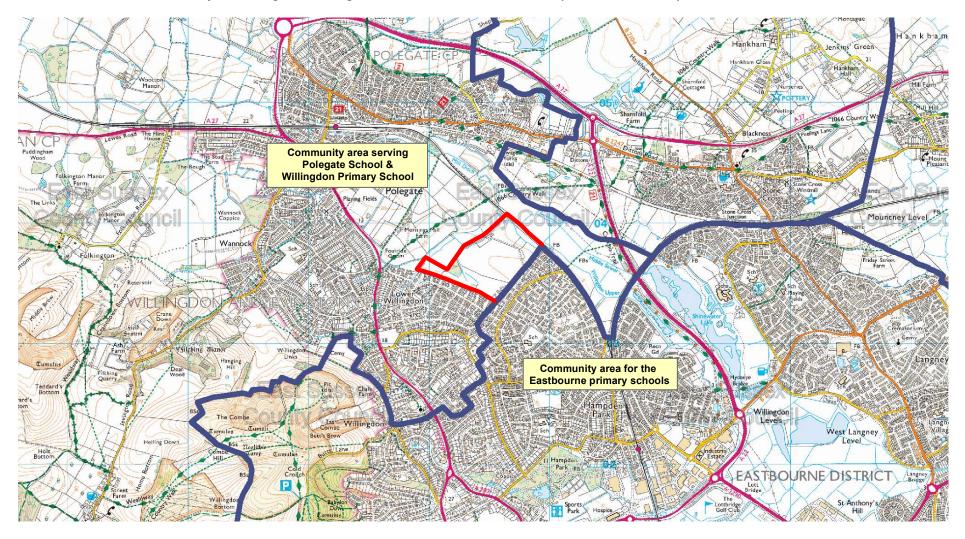

East Sussex County Council The map below shows the current pre-defined community area for the Eastbourne primary schools and the joint community area for Polegate School and Willingdon Primary School. Should the proposal be adopted, the area outlined in red will transfer from the joint Polegate/Willingdon area into the area served by the Eastbourne primaries.