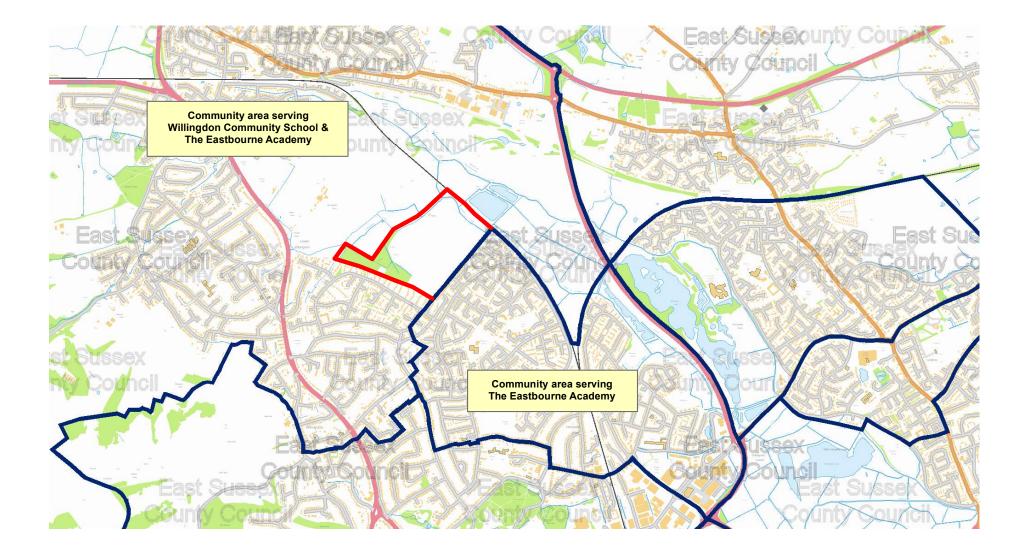

## Consultation on East Sussex school admission arrangements for 2024/25 academic year

The map below shows the current pre-defined community area for The Eastbourne Academy and for the joint community area for Willingdon Community School **and** The Eastbourne Academy. Should the proposal be adopted, the area outlined in red will transfer from the joint area solely into the area served by The Eastbourne Academy.