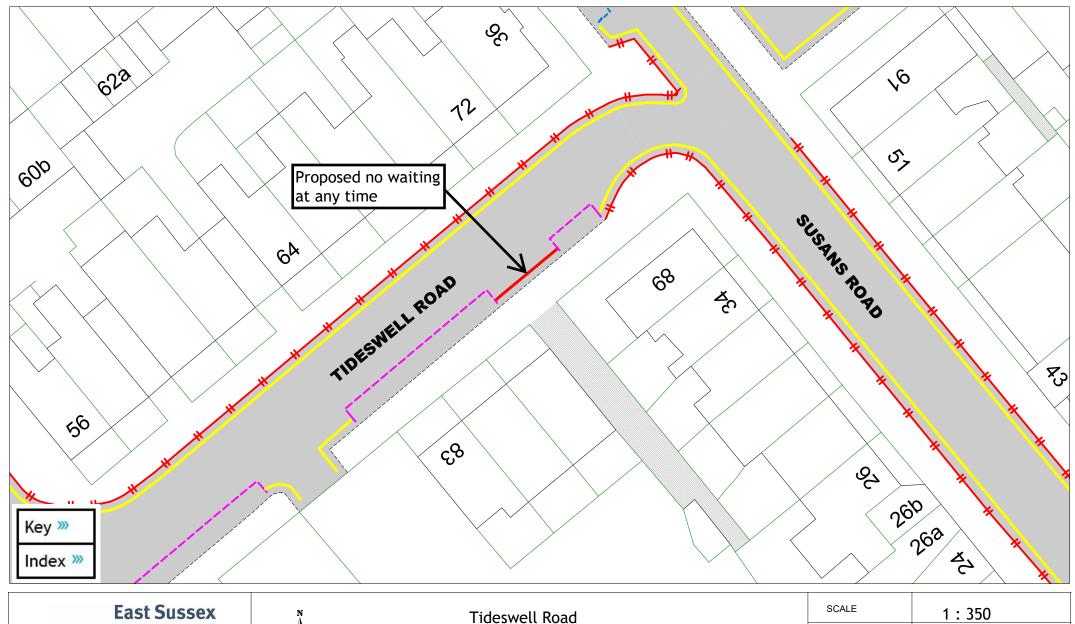

| SCALE       | 1:350                                                                                           |
|-------------|-------------------------------------------------------------------------------------------------|
| DATE        | 06/01/2025                                                                                      |
| DRAWING No. | EB2 F35                                                                                         |
| DRAWN BY    | JY                                                                                              |
|             | © Crown copyright. All rights reserved East Sussex County Council Licence No. AC0000808855 2025 |