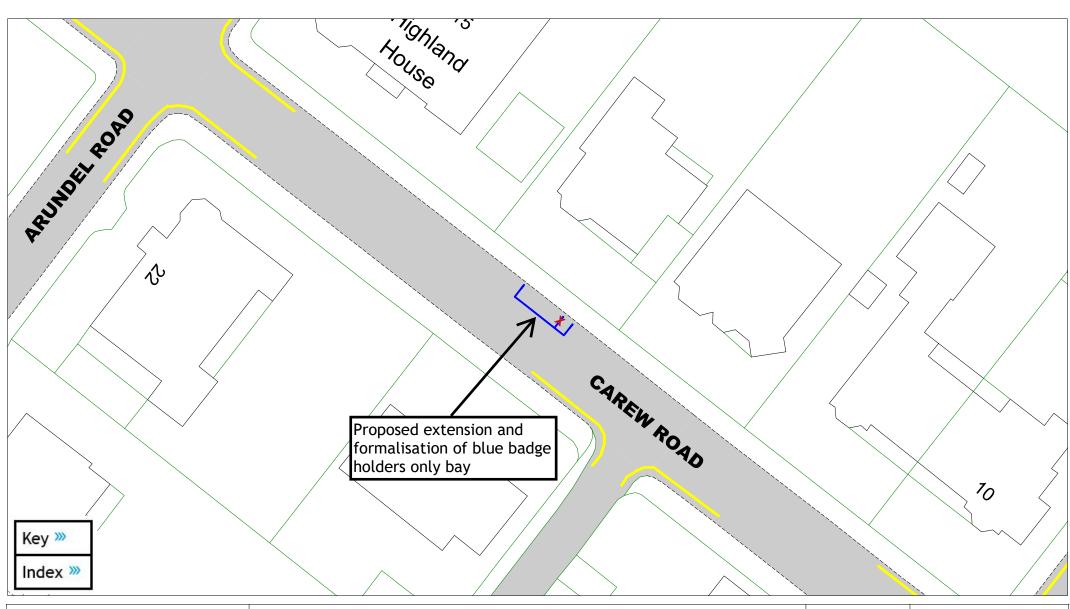

Carew Road

| SCALE       | 1:400                                                                                           |
|-------------|-------------------------------------------------------------------------------------------------|
| DATE        | 06/01/2025                                                                                      |
| DRAWING No. | EB2 F06                                                                                         |
| DRAWN BY    | JY                                                                                              |
|             | © Crown copyright. All rights reserved East Sussex County Council Licence No. AC0000808855 2025 |