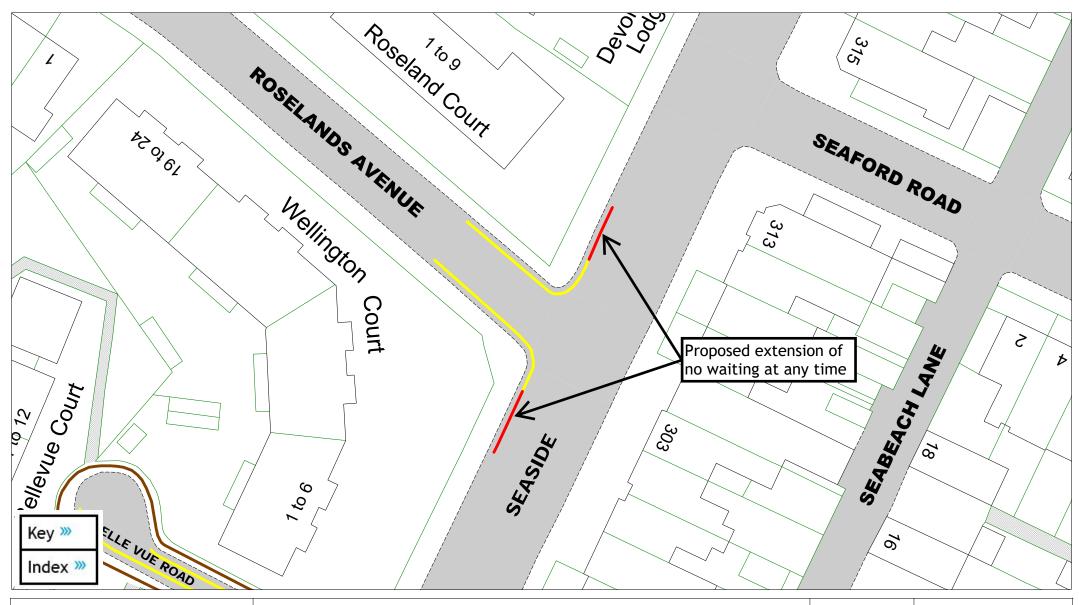

Seaside (near Roselands Avenue)

| SCALE       | 1:450                                                                                           |
|-------------|-------------------------------------------------------------------------------------------------|
| DATE        | 06/01/2025                                                                                      |
| DRAWING No. | EB2 F29                                                                                         |
| DRAWN BY    | JY                                                                                              |
|             | © Crown copyright. All rights reserved East Sussex County Council Licence No. AC0000808855 2025 |