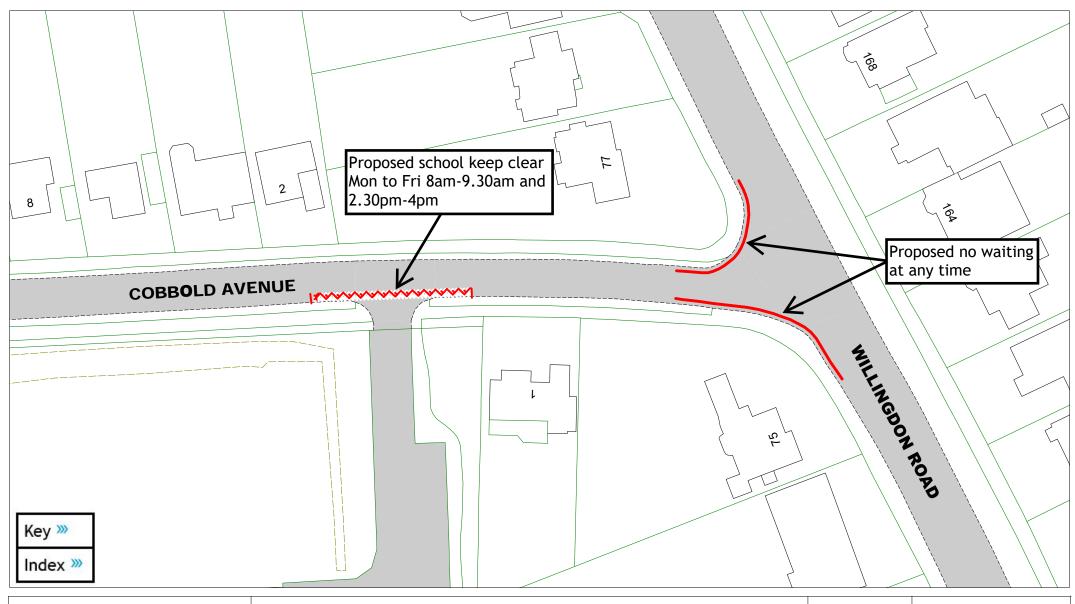

Cobbold Avenue and Willingdon Road

| SCALE       | 1:600                                                                                                 |
|-------------|-------------------------------------------------------------------------------------------------------|
| DATE        | 06/01/2025                                                                                            |
| DRAWING No. | EB2 F11                                                                                               |
| DRAWN BY    | JY                                                                                                    |
|             | © Crown copyright. All rights reserved<br>East Sussex County Council<br>Licence No. AC0000808855 2025 |