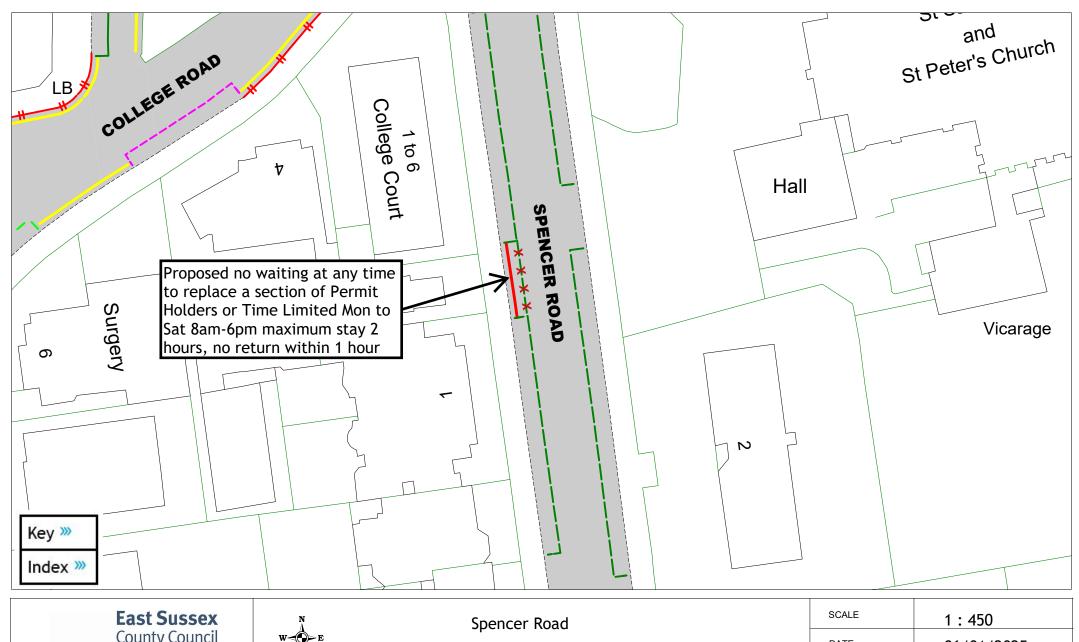

| SCALE       | 1:450                                                                                           |
|-------------|-------------------------------------------------------------------------------------------------|
| DATE        | 06/01/2025                                                                                      |
| DRAWING No. | EB2 F31                                                                                         |
| DRAWN BY    | JY                                                                                              |
|             | © Crown copyright. All rights reserved East Sussex County Council Licence No. AC0000808855 2025 |