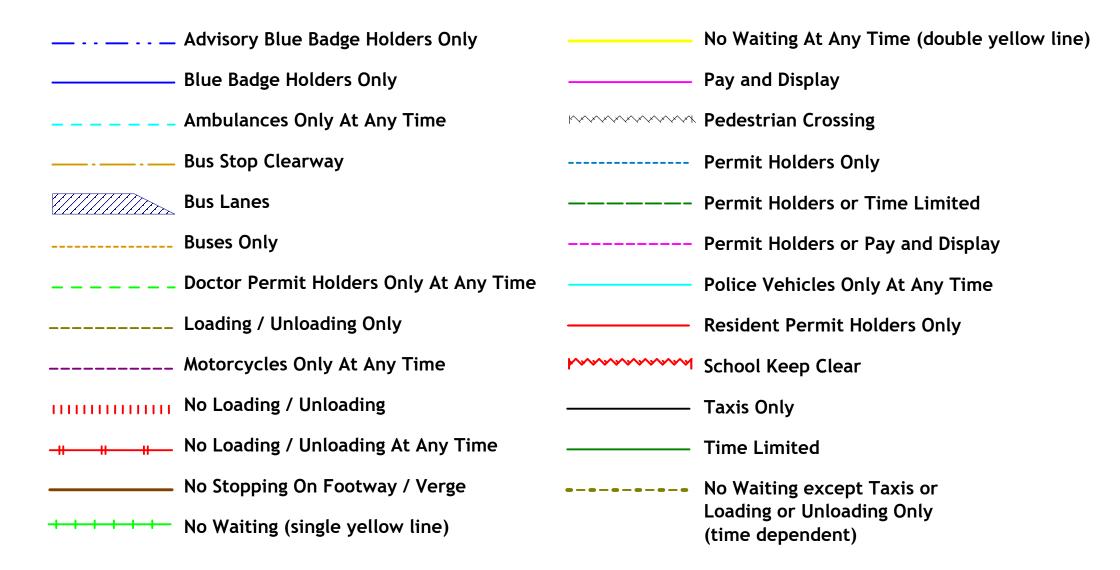

# Key To Restriction Types Eastbourne Parking Review

This key can also be downloaded separately from the consultation hub

© Crown copyright. All rights reserved East Sussex County Council License No. 100019601 2025