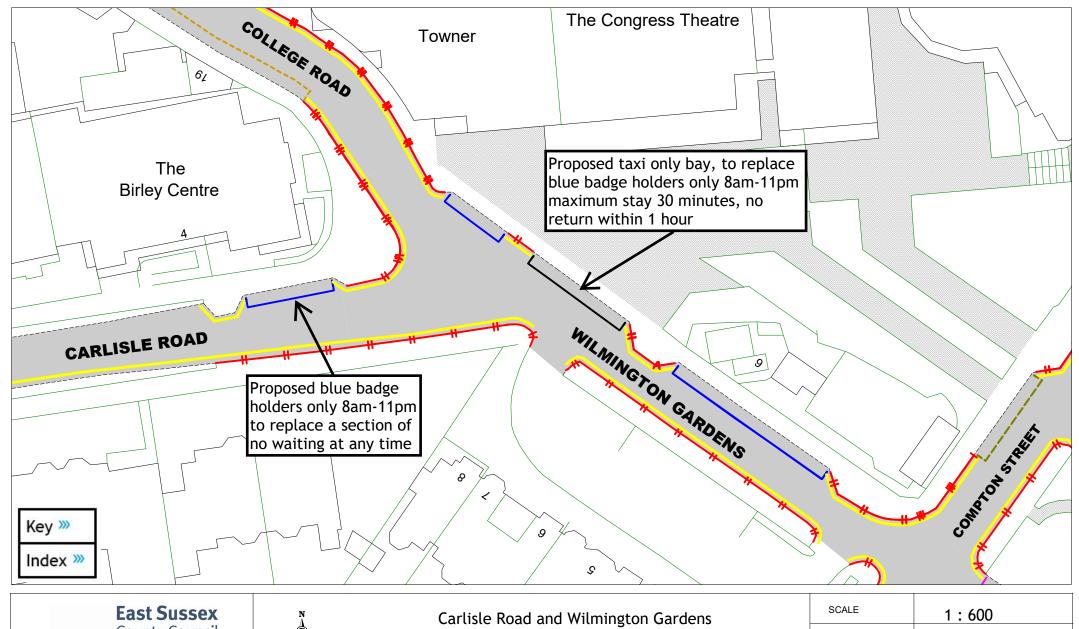

| SCALE       | 1:600                                                                                           |
|-------------|-------------------------------------------------------------------------------------------------|
| DATE        | 06/01/2025                                                                                      |
| DRAWING No. | EB2 F07                                                                                         |
| DRAWN BY    | JY                                                                                              |
|             | © Crown copyright. All rights reserved East Sussex County Council Licence No. AC0000808855 2025 |