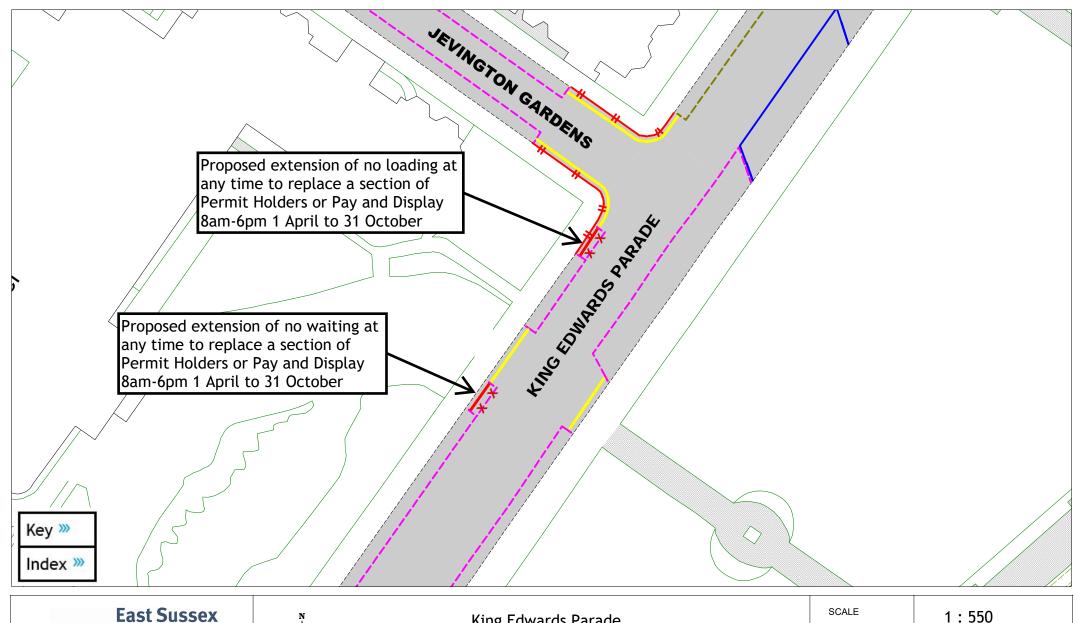

King Edwards Parade

| SCALE       | 1:550                                                                                           |
|-------------|-------------------------------------------------------------------------------------------------|
| DATE        | 06/01/2025                                                                                      |
| DRAWING No. | EB2 F21                                                                                         |
| DRAWN BY    | JY                                                                                              |
|             | © Crown copyright. All rights reserved East Sussex County Council Licence No. AC0000808855 2025 |