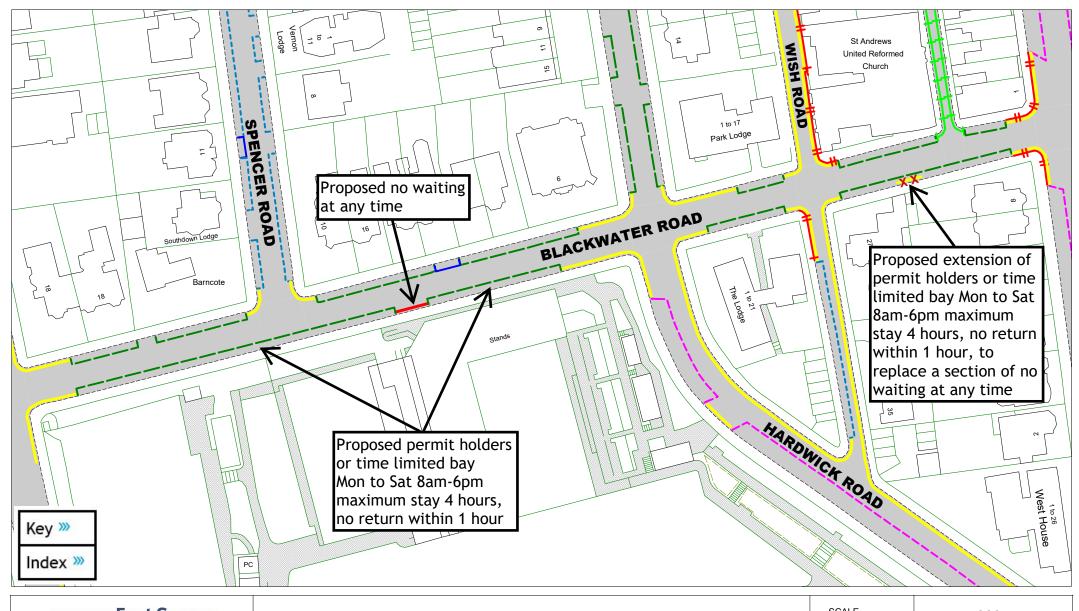

Blackwater Road

| SCALE       | 1:1000                                                                                          |
|-------------|-------------------------------------------------------------------------------------------------|
| DATE        | 06/01/2025                                                                                      |
| DRAWING No. | EB2 F05                                                                                         |
| DRAWN BY    | JY                                                                                              |
|             | © Crown copyright. All rights reserved East Sussex County Council Licence No. AC0000808855 2025 |