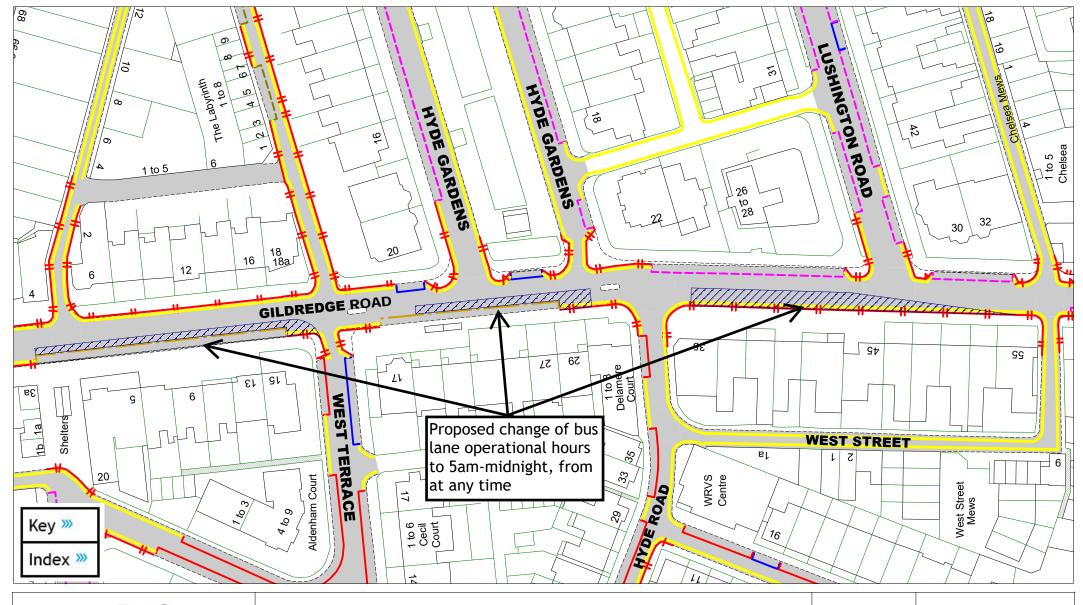

| Drawing     | Roads with changes              |
|-------------|---------------------------------|
| EB2 F19 »»  | Hyde Gardens, Station Street    |
| EB2 F20 >>> | Junction Road                   |
| EB2 F21 >>> | King Edwards Parade             |
| EB2 F22 »»  | Lascelles Terrace               |
| EB2 F23 »»  | Lismore Road                    |
| EB2 F24 »»  | Longstone Road                  |
| EB2 F25 >>> | Meads Road                      |
| EB2 F26 »»  | Meads Street                    |
| EB2 F27 »»  | Prince William Parade           |
| EB2 F28 »»  | Seaside (near Myrtle Road)      |
| EB2 F29 »»  | Seaside (near Roselands Avenue) |
| EB2 F30 »»  | Slindon Crescent                |
| EB2 F31 »»  | Spencer Road                    |
| EB2 F32 »»  | Staveley Road                   |
| EB2 F33 »»  | Summerdown Road                 |
| EB2 F34 »»  | Tanbridge Road, Telscombe Road  |
| EB2 F35 »»  | Tideswell Road                  |
| EB2 F36 »»  | Victoria Gardens                |
| EB2 F37 »»  | Willingdon Road                 |