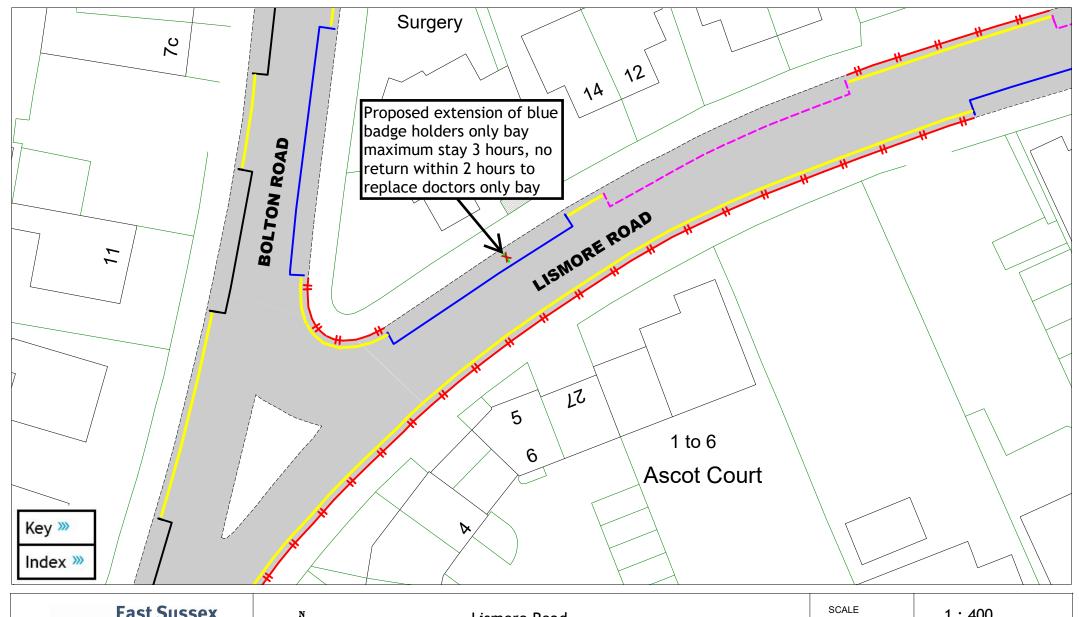

Lismore Road

| SCALE       | 1:400                                                                                                 |
|-------------|-------------------------------------------------------------------------------------------------------|
| DATE        | 06/01/2025                                                                                            |
| DRAWING No. | EB2 F23                                                                                               |
| DRAWN BY    | JY                                                                                                    |
|             | © Crown copyright. All rights reserved<br>East Sussex County Council<br>Licence No. AC0000808855 2025 |