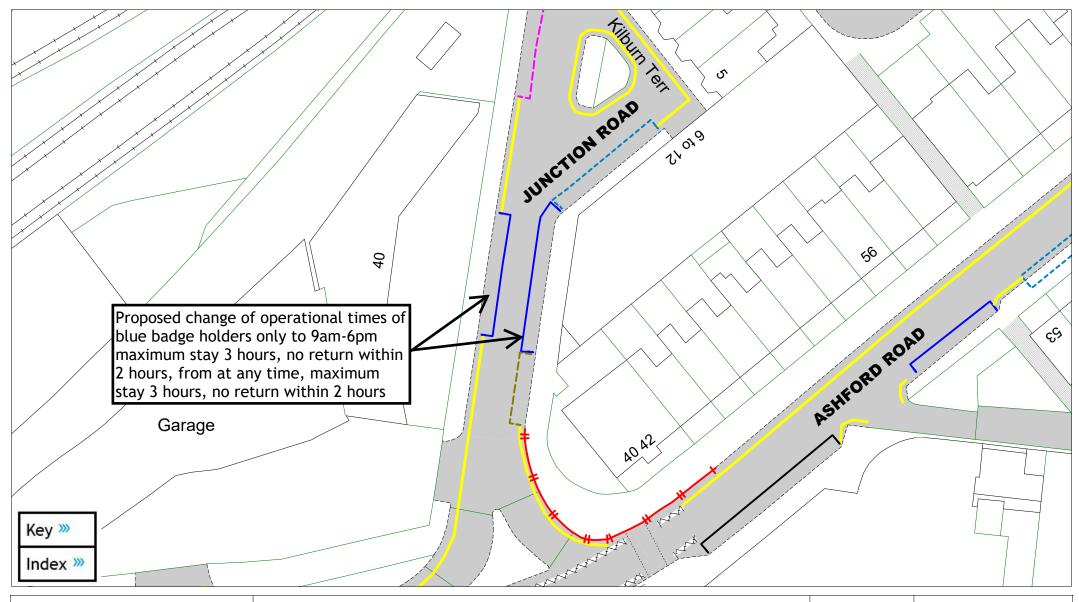

Junction Road

| SCALE       | 1:500                                                                                                 |
|-------------|-------------------------------------------------------------------------------------------------------|
| DATE        | 06/01/2025                                                                                            |
| DRAWING No. | EB2 F20                                                                                               |
| DRAWN BY    | JY                                                                                                    |
|             | © Crown copyright. All rights reserved<br>East Sussex County Council<br>Licence No. AC0000808855 2025 |