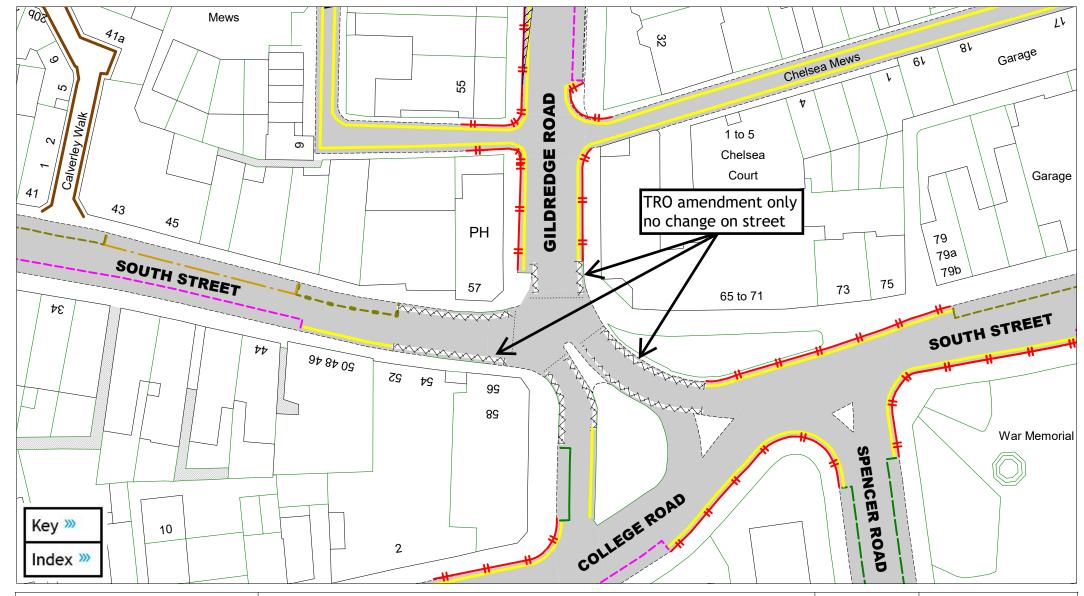

Gildredge Road and South Street

| SCALE       | 1:600                                                                                           |
|-------------|-------------------------------------------------------------------------------------------------|
| DATE        | 06/01/2025                                                                                      |
| DRAWING No. | EB2 F16                                                                                         |
| DRAWN BY    | JY                                                                                              |
|             | © Crown copyright. All rights reserved East Sussex County Council Licence No. AC0000808855 2025 |