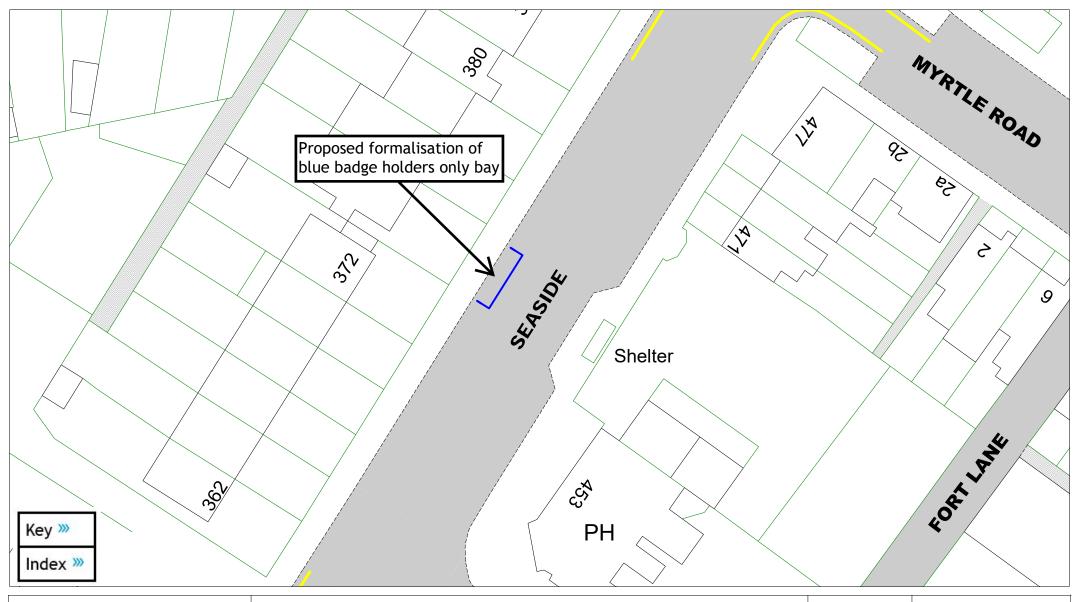

Seaside (near Myrtle road)

| SCALE       | 1:400                                                                                                 |
|-------------|-------------------------------------------------------------------------------------------------------|
| DATE        | 06/01/2025                                                                                            |
| DRAWING No. | EB2 F28                                                                                               |
| DRAWN BY    | JY                                                                                                    |
|             | © Crown copyright. All rights reserved<br>East Sussex County Council<br>Licence No. AC0000808855 2025 |