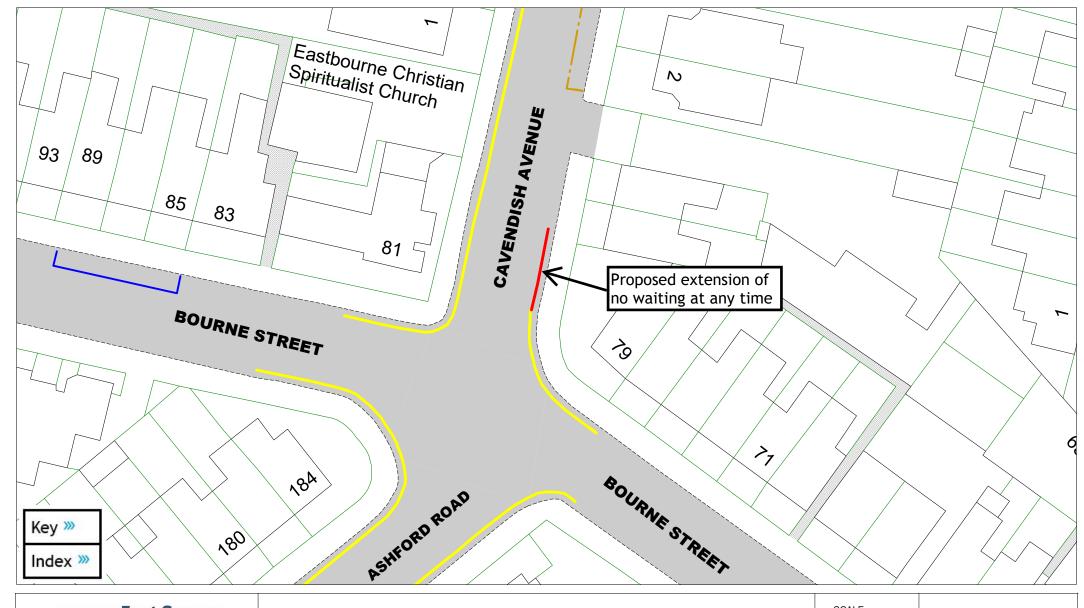

Cavendish Avenue

| SCALE       | 1:400                                                                                                 |
|-------------|-------------------------------------------------------------------------------------------------------|
| DATE        | 06/01/2025                                                                                            |
| DRAWING No. | EB2 F08                                                                                               |
| DRAWN BY    | JY                                                                                                    |
|             | © Crown copyright. All rights reserved<br>East Sussex County Council<br>Licence No. AC0000808855 2025 |