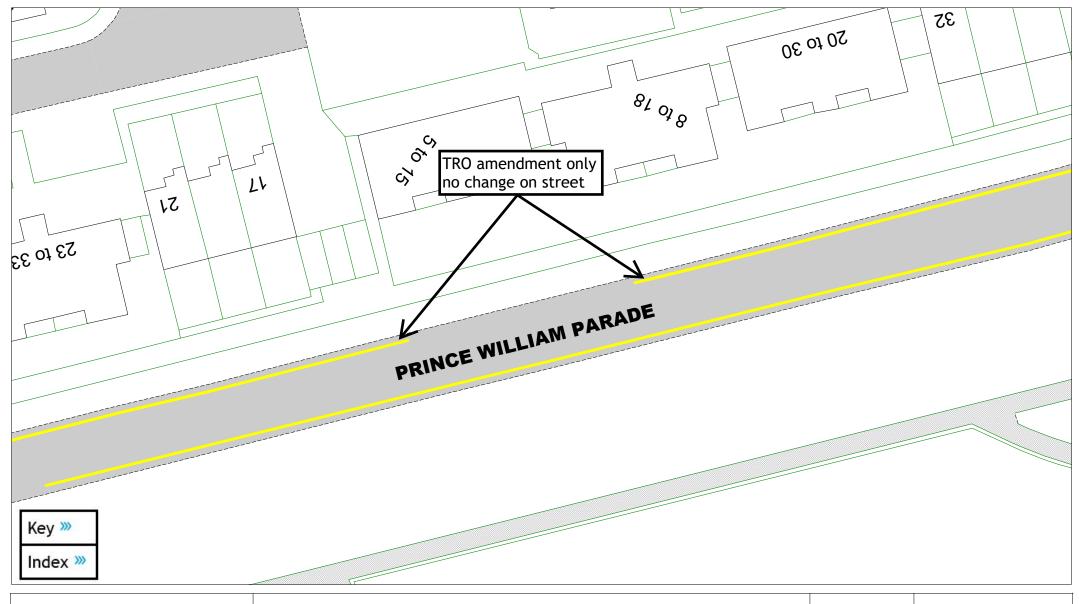

Prince William Parade

| SCALE       | 1:400                                                                                                 |
|-------------|-------------------------------------------------------------------------------------------------------|
| DATE        | 06/01/2025                                                                                            |
| DRAWING No. | EB2 F27                                                                                               |
| DRAWN BY    | JY                                                                                                    |
|             | © Crown copyright. All rights reserved<br>East Sussex County Council<br>Licence No. AC0000808855 2025 |