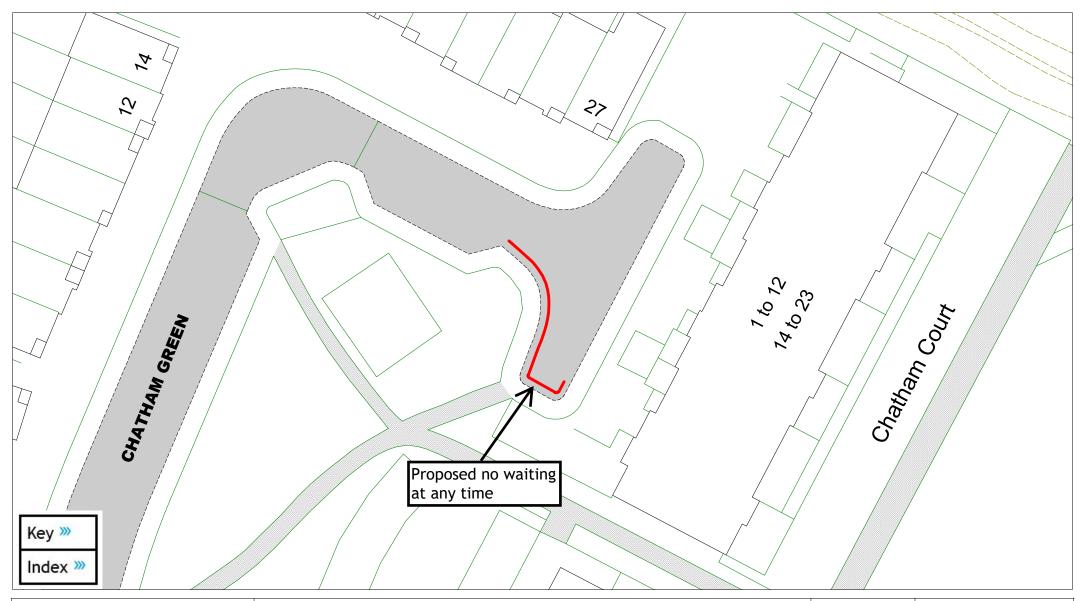

Chatham Green

| SCALE       | 1:400                                                                                                 |
|-------------|-------------------------------------------------------------------------------------------------------|
| DATE        | 06/01/2025                                                                                            |
| DRAWING No. | EB2 F10                                                                                               |
| DRAWN BY    | JY                                                                                                    |
|             | © Crown copyright. All rights reserved<br>East Sussex County Council<br>Licence No. AC0000808855 2025 |