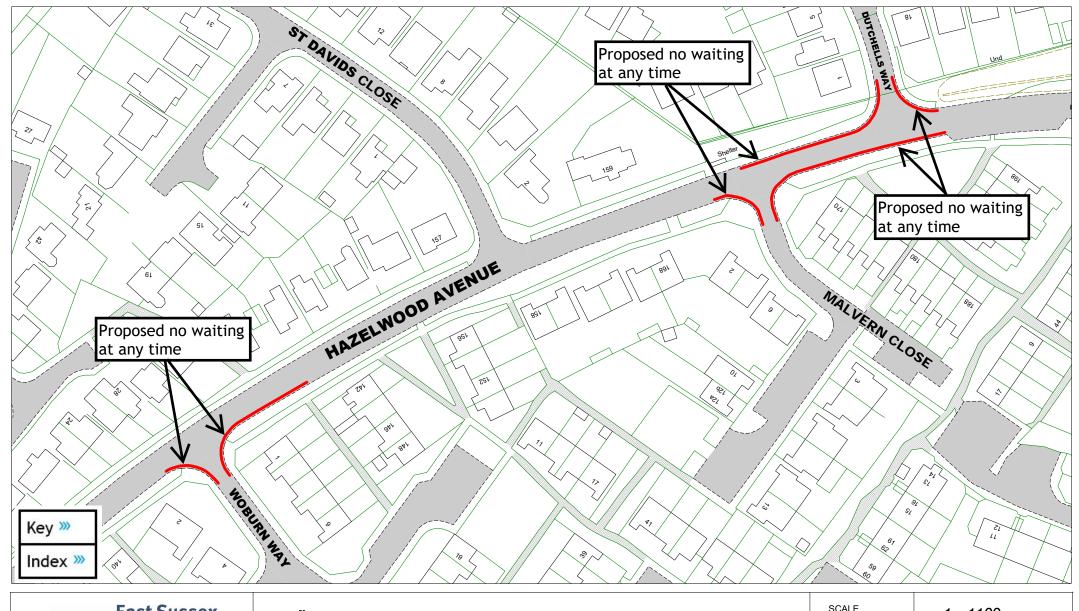

Dutchells Way, Hazelwood Avenue, Malvern Close and Woburn Way

| SCALE       | 1:1100                                                                                          |
|-------------|-------------------------------------------------------------------------------------------------|
| DATE        | 06/01/2025                                                                                      |
| DRAWING No. | EB2 F13                                                                                         |
| DRAWN BY    |                                                                                                 |
|             | © Crown copyright. All rights reserved East Sussex County Council Licence No. AC0000808855 2025 |