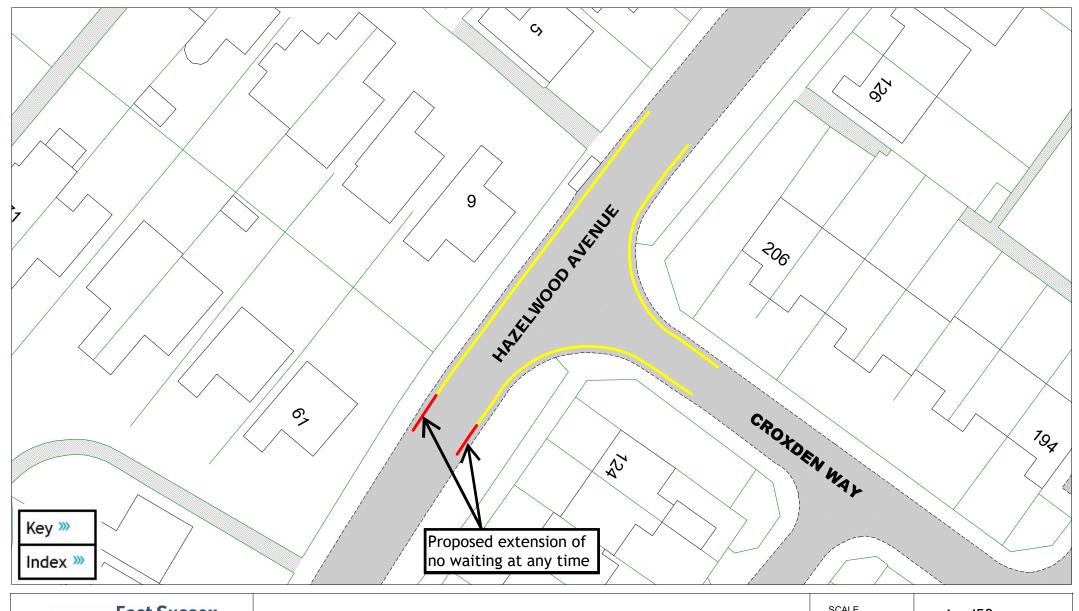

Hazelwood Avenue

| SCALE       | 1:450                                                                                           |
|-------------|-------------------------------------------------------------------------------------------------|
| DATE        | 06/01/2025                                                                                      |
| DRAWING No. | EB2 F18                                                                                         |
| DRAWN BY    | JY                                                                                              |
|             | © Crown copyright. All rights reserved East Sussex County Council Licence No. AC0000808855 2025 |