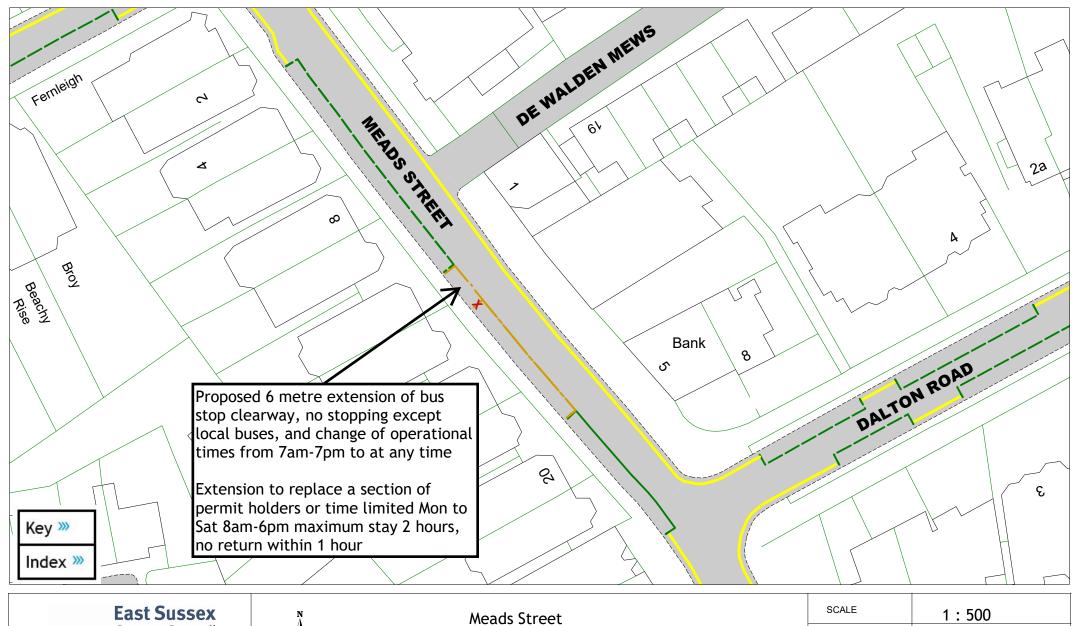

| SCALE       | 1:500                                                                                           |
|-------------|-------------------------------------------------------------------------------------------------|
| DATE        | 06/01/2025                                                                                      |
| DRAWING No. | EB2 F26                                                                                         |
| DRAWN BY    | JY                                                                                              |
|             | © Crown copyright. All rights reserved East Sussex County Council Licence No. AC0000808855 2025 |