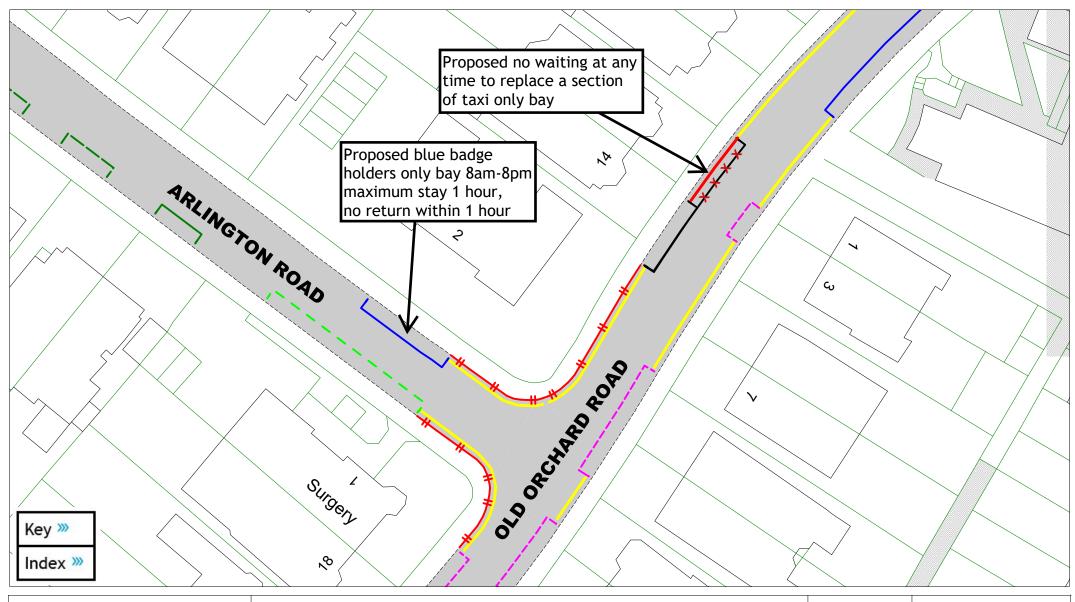

Arlington Road and Old Orchard Road

| SCALE       | 1:500                                                                                                 |
|-------------|-------------------------------------------------------------------------------------------------------|
| DATE        | 06/01/2025                                                                                            |
| DRAWING No. | EB2 F01                                                                                               |
| DRAWN BY    | JY                                                                                                    |
|             | © Crown copyright. All rights reserved<br>East Sussex County Council<br>Licence No. AC0000808855 2025 |