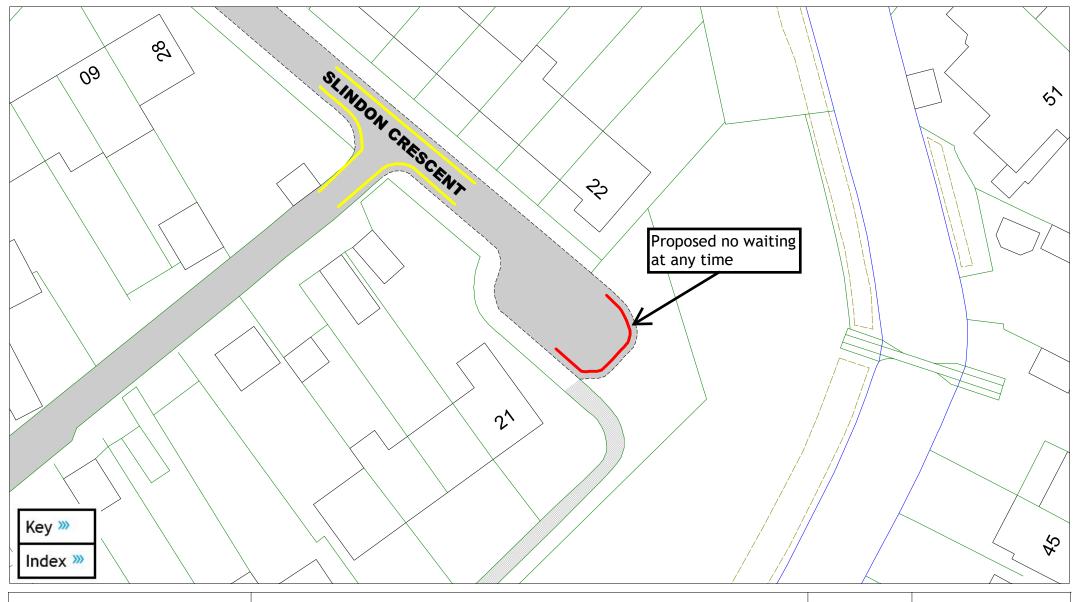

#### Slindon Crescent

| SCALE       | 1:400                                                                                           |
|-------------|-------------------------------------------------------------------------------------------------|
| DATE        | 06/01/2025                                                                                      |
| DRAWING No. | EB2 F30                                                                                         |
| DRAWN BY    | JY                                                                                              |
|             | © Crown copyright. All rights reserved East Sussex County Council Licence No. AC0000808855 2025 |