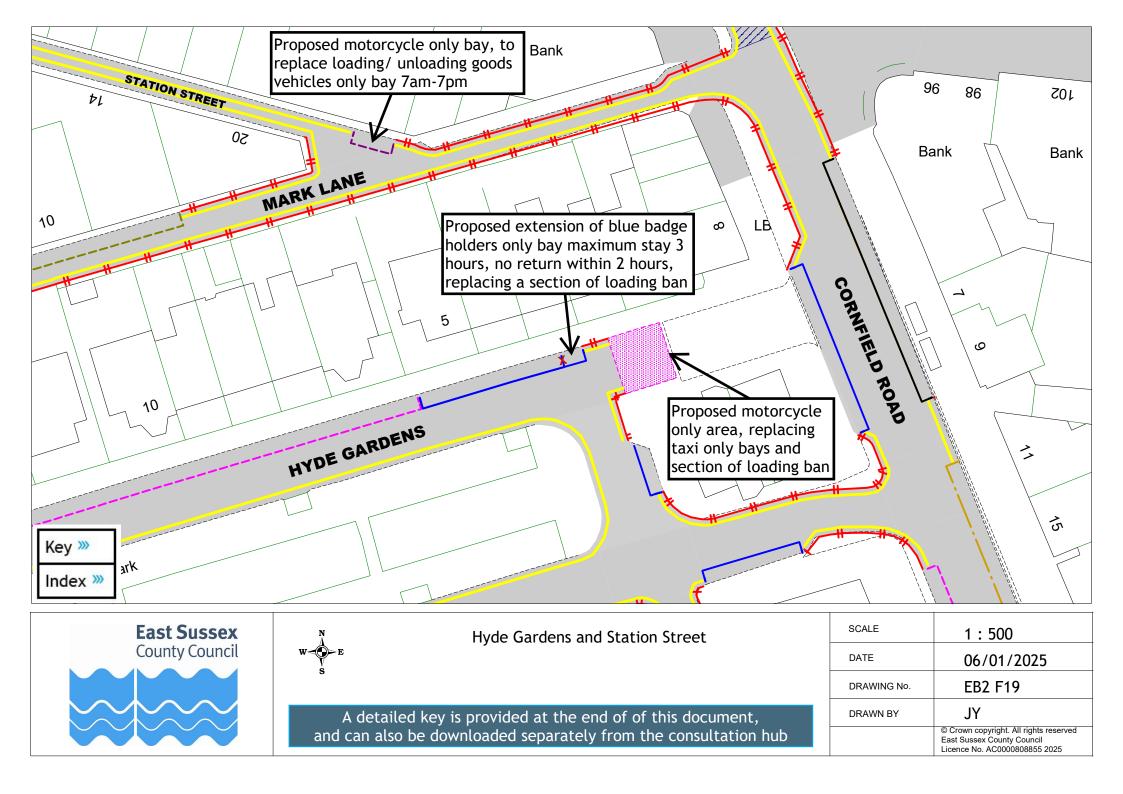

| Drawing     | Roads with changes              |
|-------------|---------------------------------|
| EB2 F19 »»  | Hyde Gardens, Station Street    |
| EB2 F20 >>> | Junction Road                   |
| EB2 F21 >>> | King Edwards Parade             |
| EB2 F22 »»  | Lascelles Terrace               |
| EB2 F23 »»  | Lismore Road                    |
| EB2 F24 »»  | Longstone Road                  |
| EB2 F25 >>> | Meads Road                      |
| EB2 F26 »»  | Meads Street                    |
| EB2 F27 »»  | Prince William Parade           |
| EB2 F28 »»  | Seaside (near Myrtle Road)      |
| EB2 F29 »»  | Seaside (near Roselands Avenue) |
| EB2 F30 »»  | Slindon Crescent                |
| EB2 F31 »»  | Spencer Road                    |
| EB2 F32 »»  | Staveley Road                   |
| EB2 F33 »»  | Summerdown Road                 |
| EB2 F34 »»  | Tanbridge Road, Telscombe Road  |
| EB2 F35 »»  | Tideswell Road                  |
| EB2 F36 »»  | Victoria Gardens                |
| EB2 F37 »»  | Willingdon Road                 |