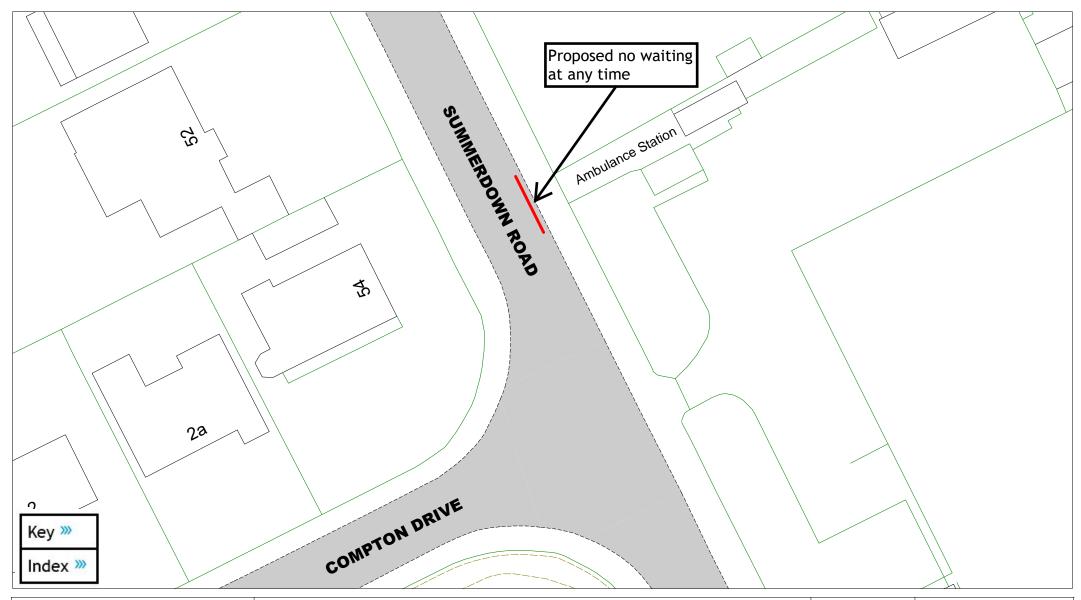

Summerdown Road

| SCALE       | 1:450                                                                                           |
|-------------|-------------------------------------------------------------------------------------------------|
| DATE        | 06/01/2025                                                                                      |
| DRAWING No. | EB2 F33                                                                                         |
| DRAWN BY    | JY                                                                                              |
|             | © Crown copyright. All rights reserved East Sussex County Council Licence No. AC0000808855 2025 |