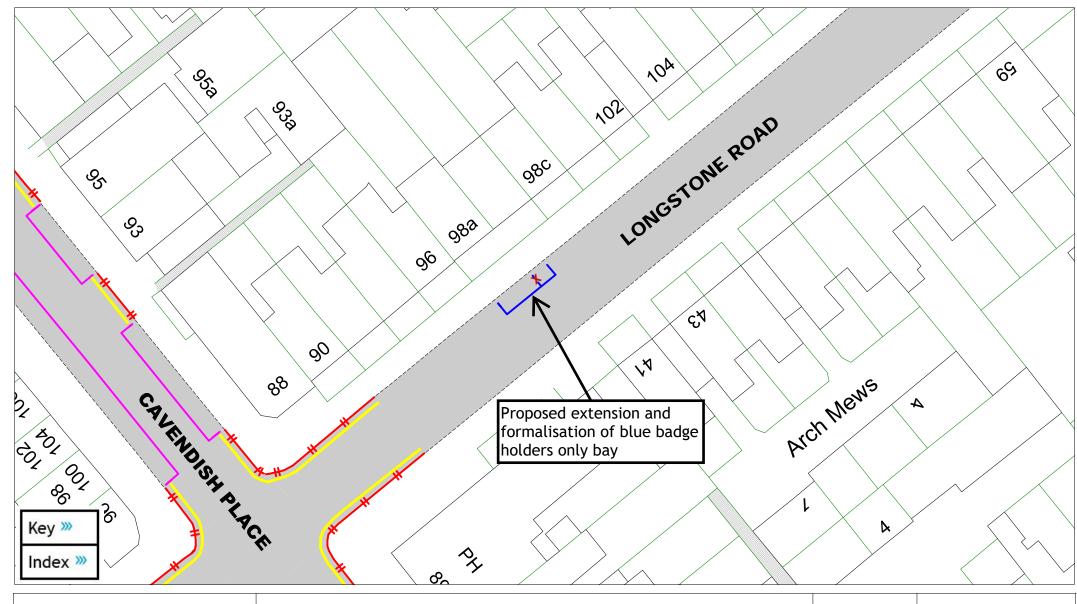

Longstone Road

| SCALE       | 1:400                                                                                           |
|-------------|-------------------------------------------------------------------------------------------------|
| DATE        | 06/01/2025                                                                                      |
| DRAWING No. | EB2 F24                                                                                         |
| DRAWN BY    | JY                                                                                              |
|             | © Crown copyright. All rights reserved East Sussex County Council Licence No. AC0000808855 2025 |