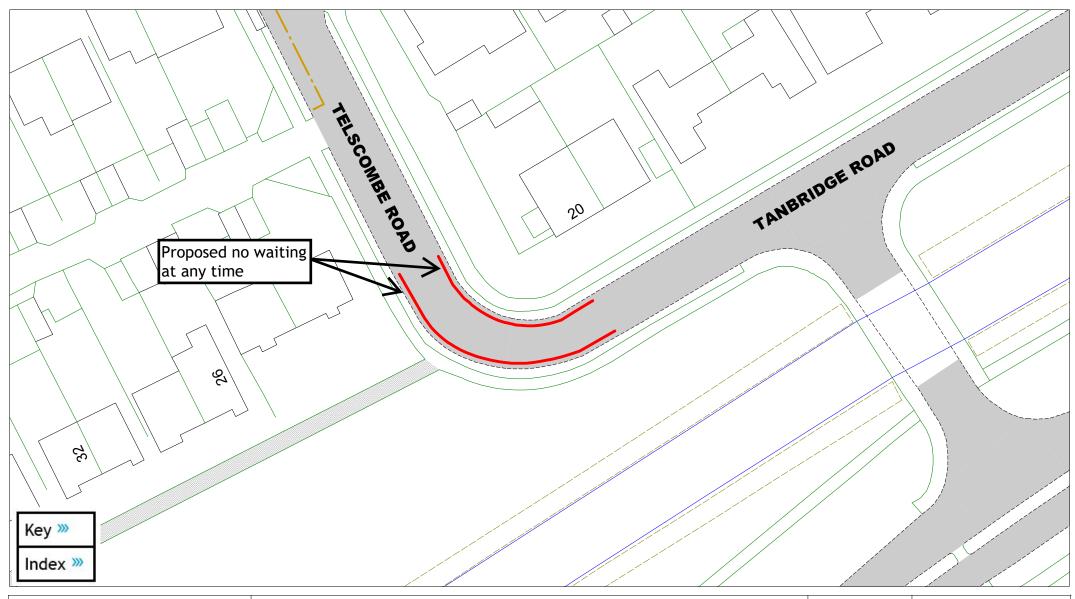

Tanbridge Road and Telscombe Road

| SCALE       | 1:500                                                                                           |
|-------------|-------------------------------------------------------------------------------------------------|
| DATE        | 06/01/2025                                                                                      |
| DRAWING No. | EB2 F34                                                                                         |
| DRAWN BY    | JY                                                                                              |
|             | © Crown copyright. All rights reserved East Sussex County Council Licence No. AC0000808855 2025 |