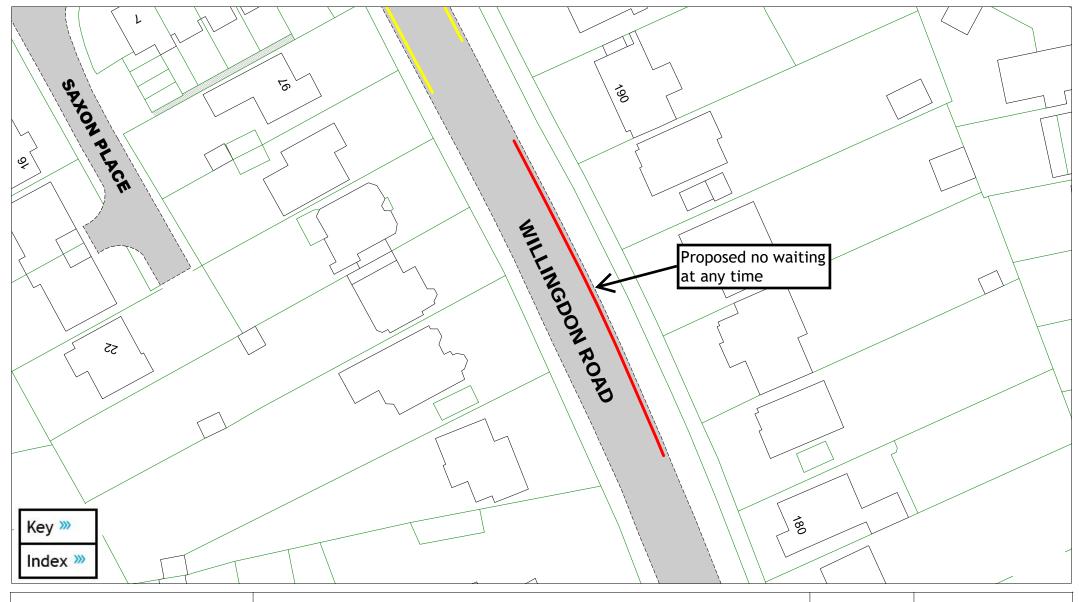

Willingdon Road

| SCALE       | 1:600                                                                                           |
|-------------|-------------------------------------------------------------------------------------------------|
| DATE        | 06/01/2025                                                                                      |
| DRAWING No. | EB2 F37                                                                                         |
| DRAWN BY    | JY                                                                                              |
|             | © Crown copyright. All rights reserved East Sussex County Council Licence No. AC0000808855 2025 |