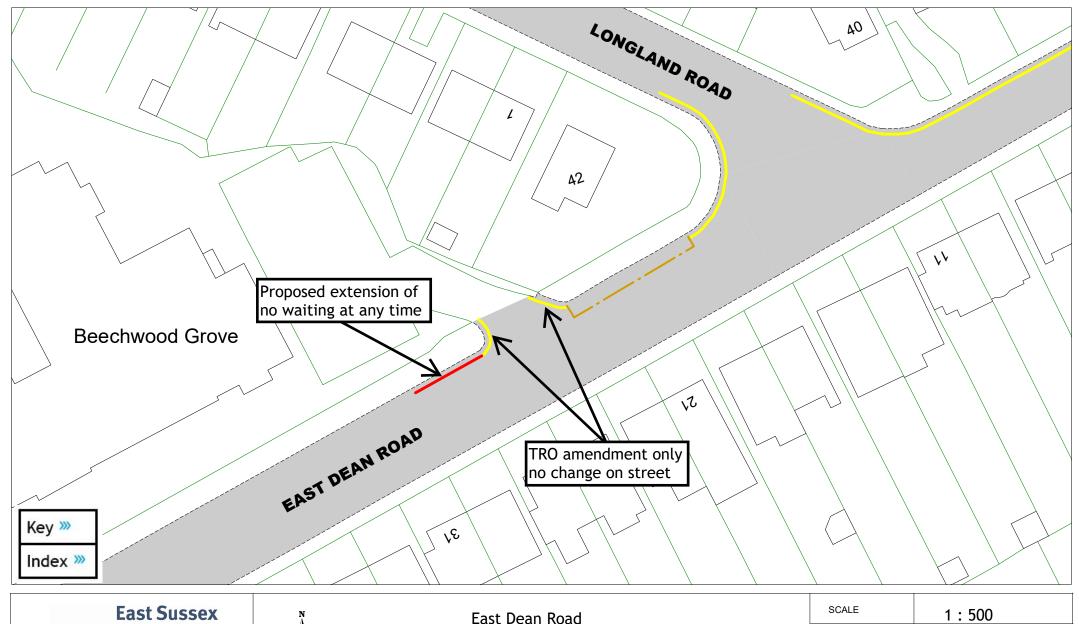

| SCALE       | 1:500                                                                                           |
|-------------|-------------------------------------------------------------------------------------------------|
| DATE        | 06/01/2025                                                                                      |
| DRAWING No. | EB2 F14                                                                                         |
| DRAWN BY    | JY                                                                                              |
|             | © Crown copyright. All rights reserved East Sussex County Council Licence No. AC0000808855 2025 |