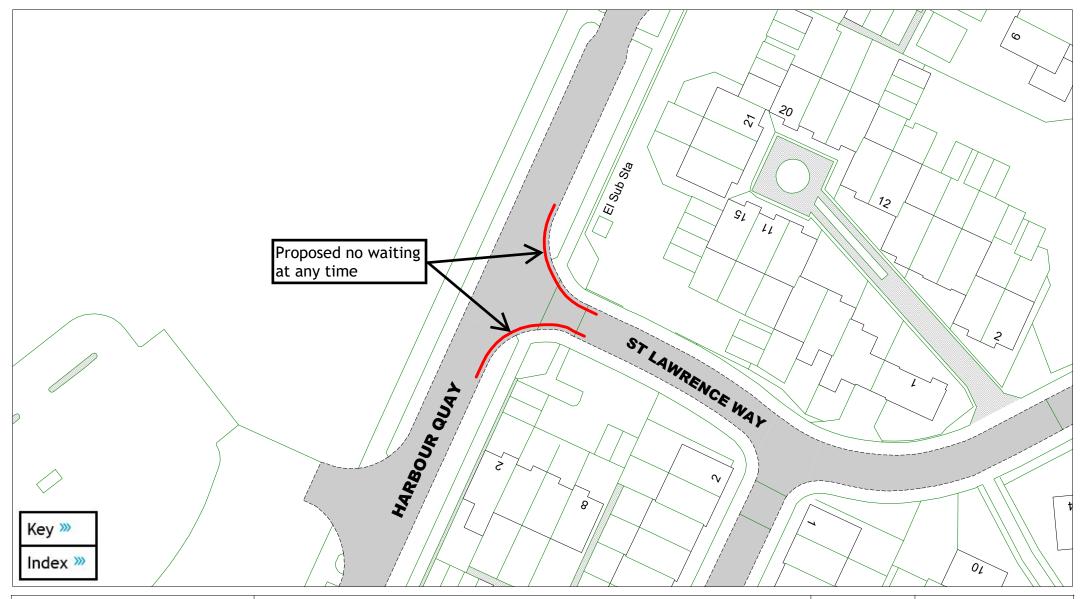

Harbour Quay and St Lawrence Way

| SCALE       | 1:600                                                                                           |
|-------------|-------------------------------------------------------------------------------------------------|
| DATE        | 06/01/2025                                                                                      |
| DRAWING No. | EB2 F17                                                                                         |
| DRAWN BY    | JY                                                                                              |
|             | © Crown copyright. All rights reserved East Sussex County Council Licence No. AC0000808855 2025 |