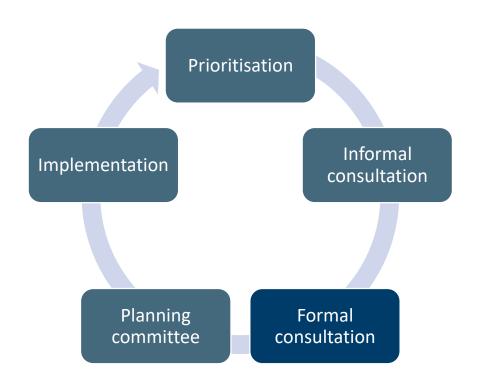

## The parking review process

We are continually reviewing our parking schemes to make sure they meet the changing needs of local communities.

A parking review is carried out in each of our civil parking areas every 16 to 18 months. In each review we consider requests for new controls and requests for changes to existing controls.

To make sure our schemes remain lawful there is a formal, legal process that must be followed when making changes or introducing new restrictions. The review process usually includes two rounds of consultation and normally takes 16 to 18 months to complete.