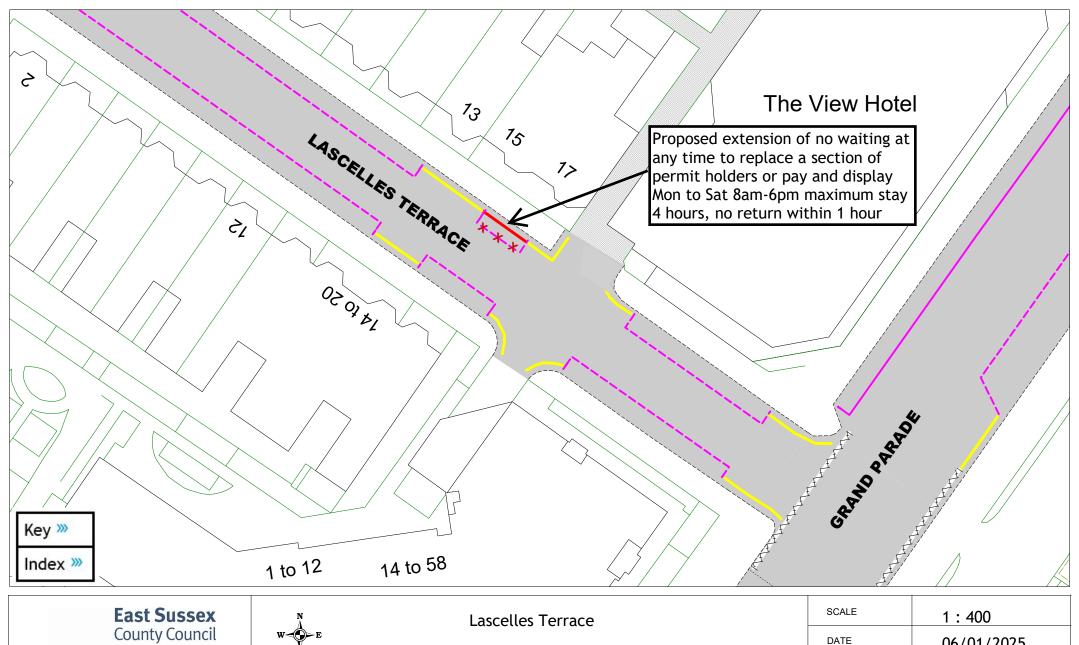

| SCALE       | 1:400                                                                                           |
|-------------|-------------------------------------------------------------------------------------------------|
| DATE        | 06/01/2025                                                                                      |
| DRAWING No. | EB2 F22                                                                                         |
| DRAWN BY    | JY                                                                                              |
|             | © Crown copyright. All rights reserved East Sussex County Council Licence No. AC0000808855 2025 |