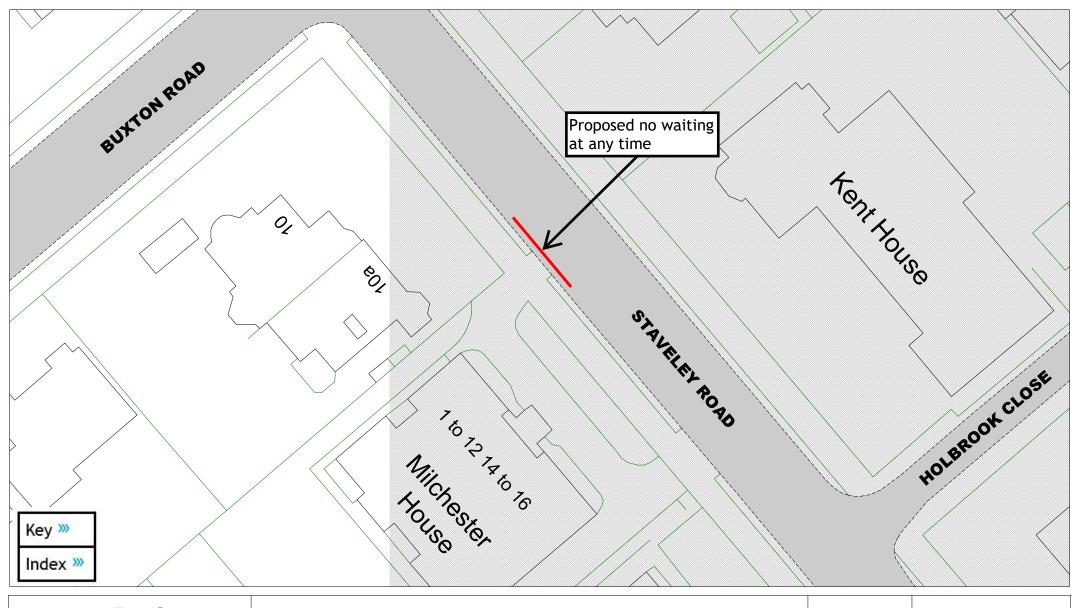

Staveley Road

| SCALE       | 1:400                                                                                                 |
|-------------|-------------------------------------------------------------------------------------------------------|
| DATE        | 06/01/2025                                                                                            |
| DRAWING No. | EB2 F32                                                                                               |
| DRAWN BY    | JY                                                                                                    |
|             | © Crown copyright. All rights reserved<br>East Sussex County Council<br>Licence No. AC0000808855 2025 |