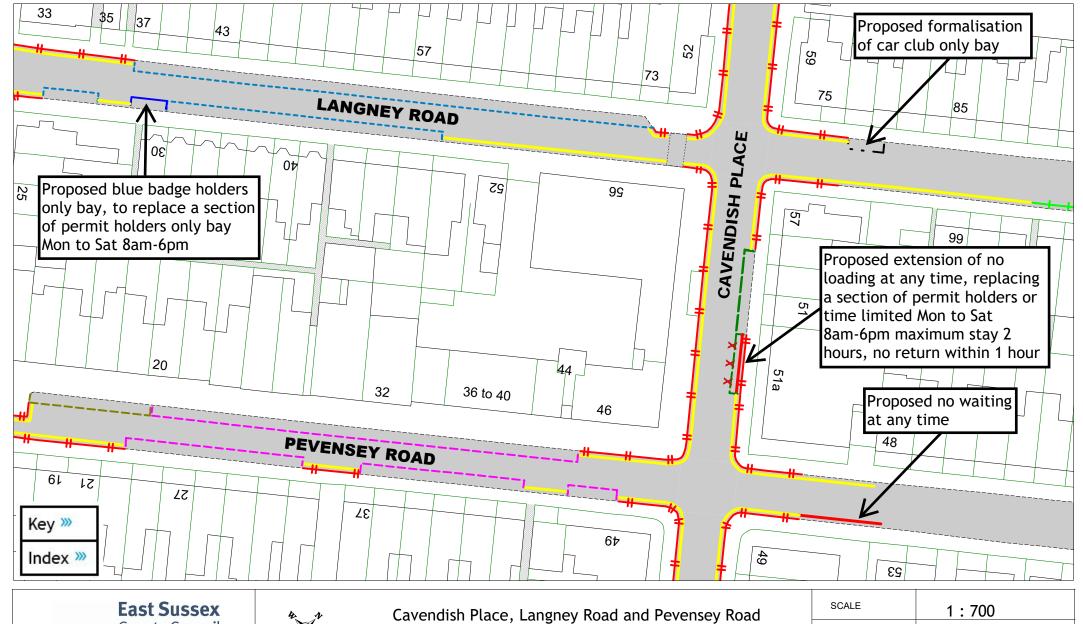

| SCALE       | 1:700                                                                                           |
|-------------|-------------------------------------------------------------------------------------------------|
| DATE        | 06/01/2025                                                                                      |
| DRAWING No. | EB2 F09                                                                                         |
| DRAWN BY    | JY                                                                                              |
|             | © Crown copyright. All rights reserved East Sussex County Council Licence No. AC0000808855 2025 |