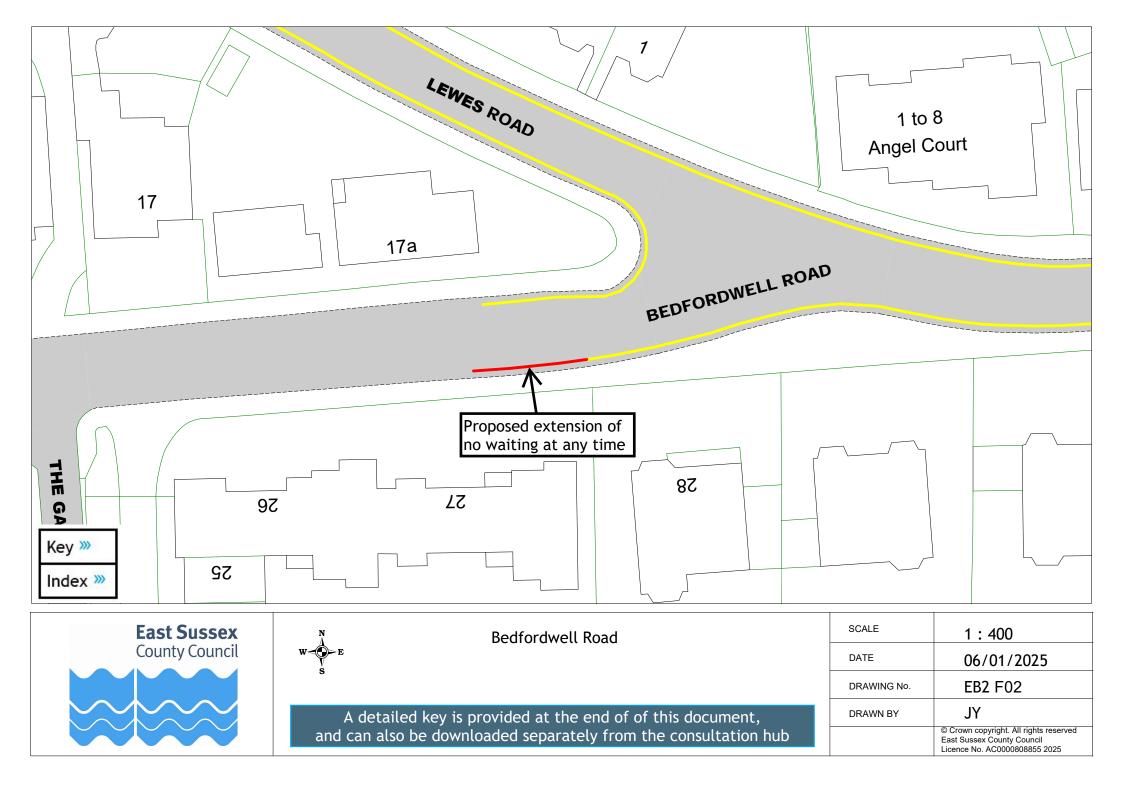

Belmore Road

| SCALE       | 1:400                                                                                           |
|-------------|-------------------------------------------------------------------------------------------------|
| DATE        | 06/01/2025                                                                                      |
| DRAWING No. | EB2 F03                                                                                         |
| DRAWN BY    | JY                                                                                              |
|             | © Crown copyright. All rights reserved East Sussex County Council Licence No. AC0000808855 2025 |