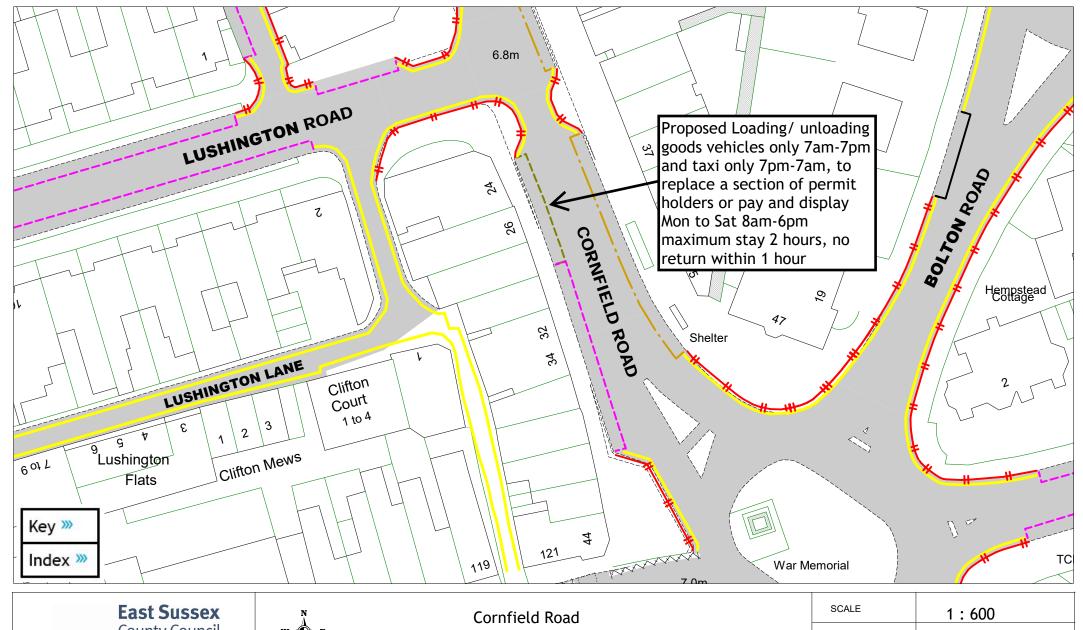

| SCALE       | 1:600                                                                                           |
|-------------|-------------------------------------------------------------------------------------------------|
| DATE        | 06/01/2025                                                                                      |
| DRAWING No. | EB2 F12                                                                                         |
| DRAWN BY    | JY                                                                                              |
|             | © Crown copyright. All rights reserved East Sussex County Council Licence No. AC0000808855 2025 |