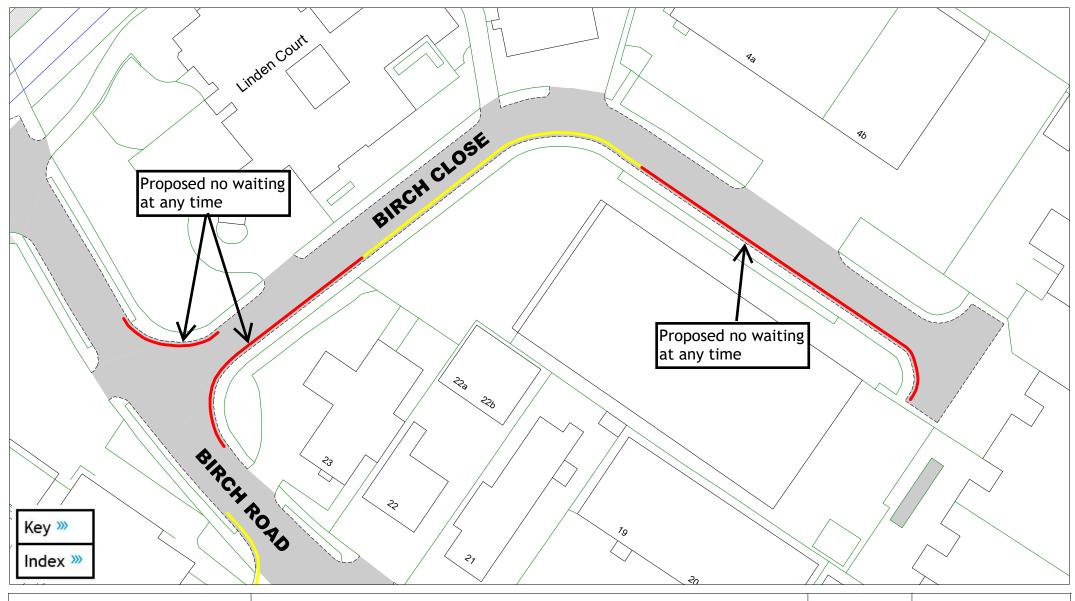

Birch Close and Birch Road

| SCALE       | 1:750                                                                                                 |
|-------------|-------------------------------------------------------------------------------------------------------|
| DATE        | 06/01/2025                                                                                            |
| DRAWING No. | EB2 F04                                                                                               |
| DRAWN BY    | JY                                                                                                    |
|             | © Crown copyright. All rights reserved<br>East Sussex County Council<br>Licence No. AC0000808855 2025 |