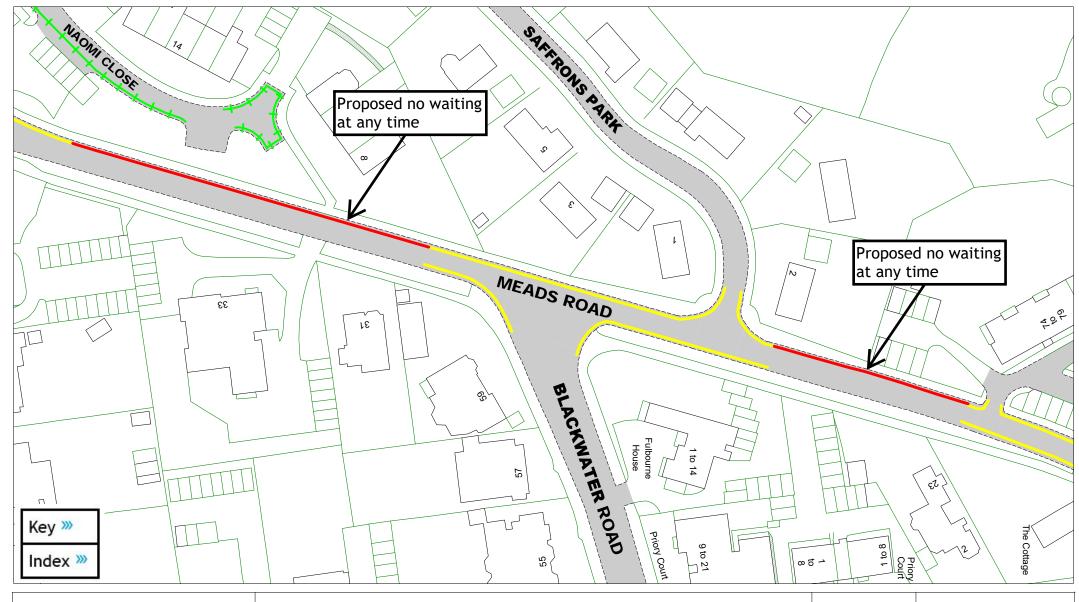

**Meads Road** 

| SCALE       | 1:950                                                                                                 |
|-------------|-------------------------------------------------------------------------------------------------------|
| DATE        | 06/01/2025                                                                                            |
| DRAWING No. | EB2 F25                                                                                               |
| DRAWN BY    | JY                                                                                                    |
|             | © Crown copyright. All rights reserved<br>East Sussex County Council<br>Licence No. AC0000808855 2025 |