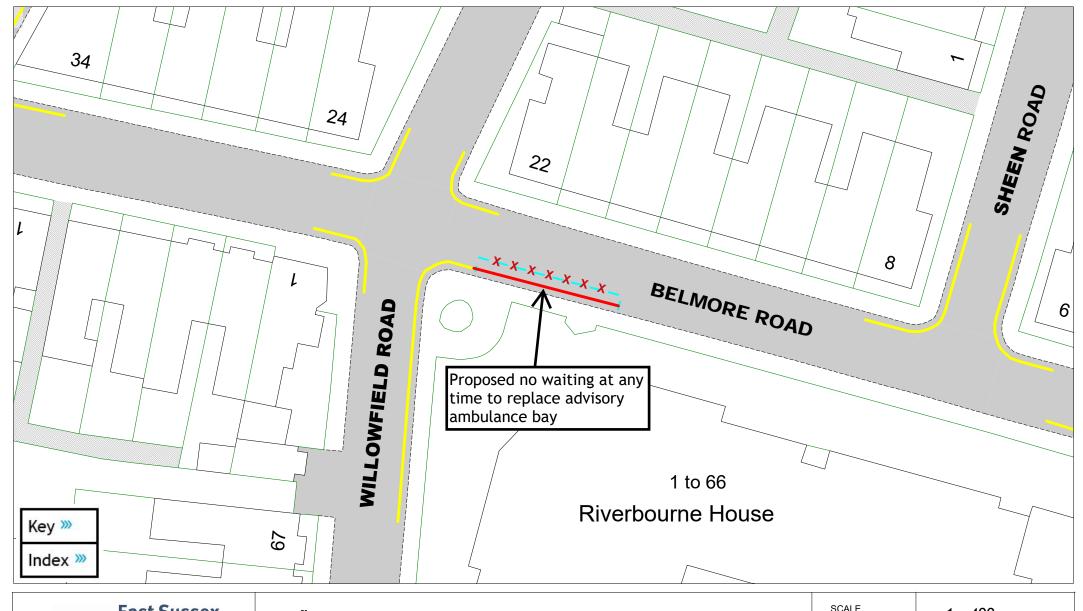

Belmore Road

| SCALE       | 1:400                                                                                           |
|-------------|-------------------------------------------------------------------------------------------------|
| DATE        | 06/01/2025                                                                                      |
| DRAWING No. | EB2 F03                                                                                         |
| DRAWN BY    | JY                                                                                              |
|             | © Crown copyright. All rights reserved East Sussex County Council Licence No. AC0000808855 2025 |