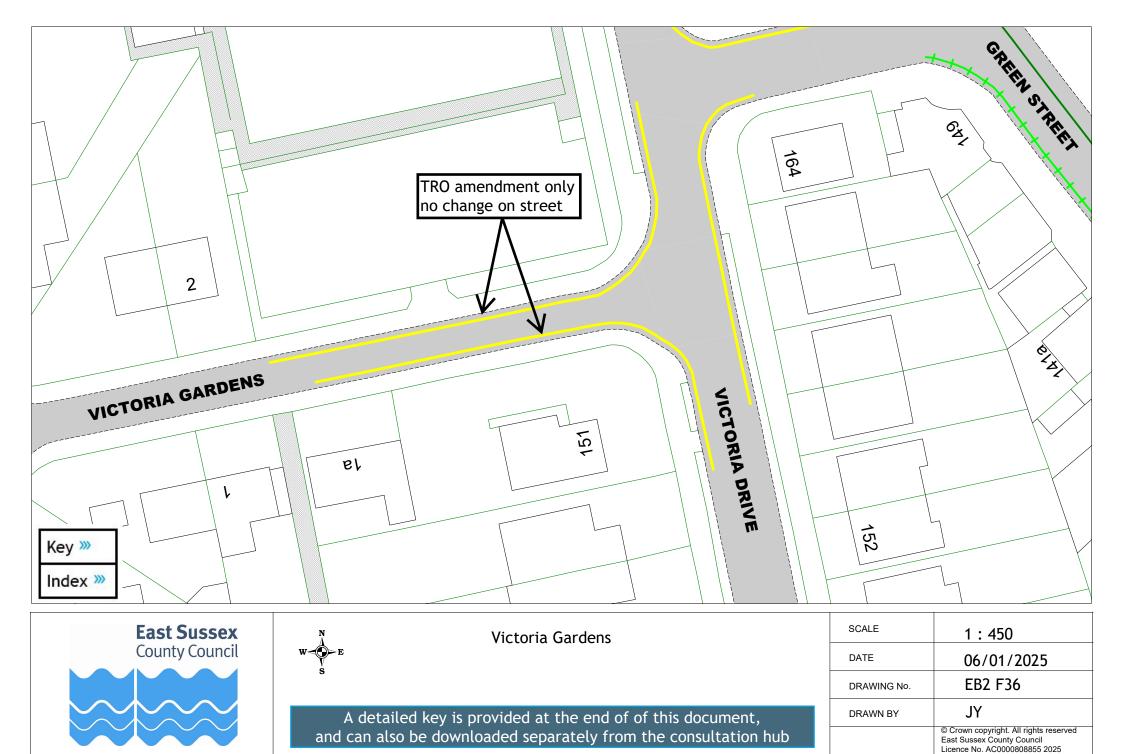

## **Drawings Index**

| Drawing     | Roads with changes                                            |
|-------------|---------------------------------------------------------------|
| EB2 F01 >>> | Arlington Road, Old Orchard Road                              |
| EB2 F02 >>> | Bedfordwell Road                                              |
| EB2 F03 »»  | Belmore Road                                                  |
| EB2 F04 »»  | Birch Close, Birch Road                                       |
| EB2 F05 »»  | Blackwater Road                                               |
| EB2 F06 »»  | Carew Road                                                    |
| EB2 F07 »»  | Carlisle Road, Wilmington Gardens                             |
| EB2 F08 »»  | Cavendish Avenue                                              |
| EB2 F09 »»  | Cavendish Place, Langney Road, Pevensey Road                  |
| EB2 F10 »»  | Chatham Green                                                 |
| EB2 F11 »»  | Cobbold Avenue, Willingdon Road                               |
| EB2 F12 >>> | Cornfield Road                                                |
| EB2 F13 >>> | Dutchells Way, Hazelwood Avenue,<br>Malvern Close, Woburn Way |
| EB2 F14 >>> | East Dean Road                                                |
| EB2 F15 >>> | Gildredge Road                                                |
| EB2 F16 »»  | Gildredge Road, South Street                                  |
| EB2 F17 »»  | Harbour Quay, St Lawrence Way                                 |
| EB2 F18 >>> | Hazelwood Avenue                                              |