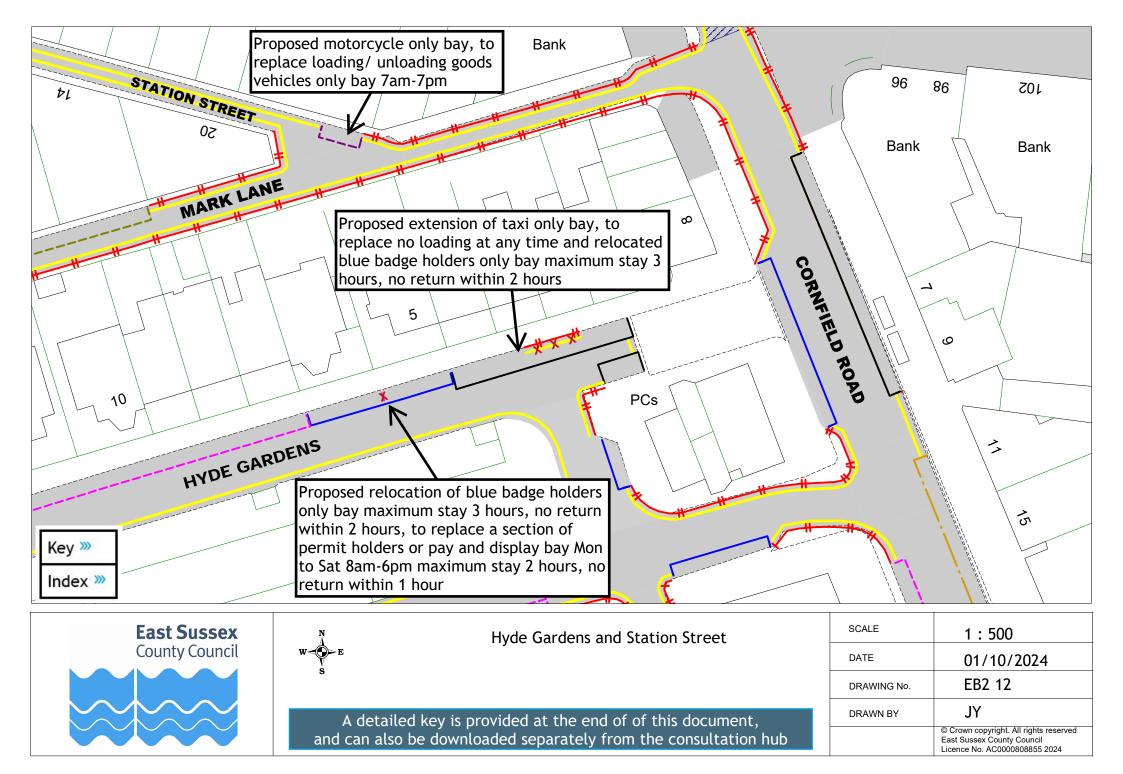

| SCALE       | 1:600                                                                                           |
|-------------|-------------------------------------------------------------------------------------------------|
| DATE        | 01/10/2024                                                                                      |
| DRAWING No. | EB2 10                                                                                          |
| DRAWN BY    | JY                                                                                              |
|             | © Crown copyright. All rights reserved East Sussex County Council Licence No. AC0000808855 2024 |