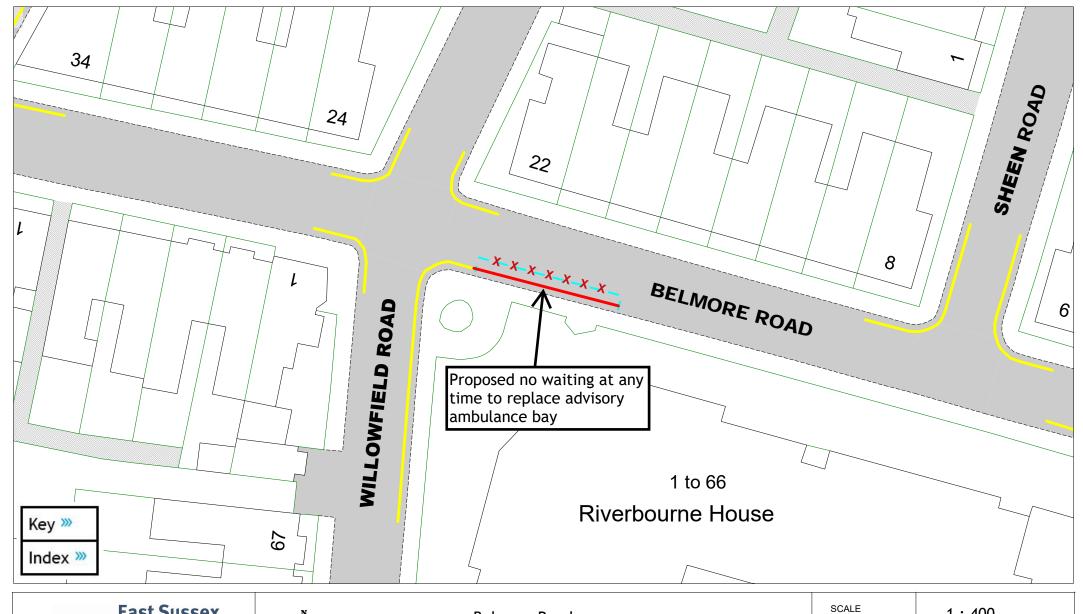

Belmore Road

| SCALE       | 1:400                                                                                                 |
|-------------|-------------------------------------------------------------------------------------------------------|
| DATE        | 01/10/2024                                                                                            |
| DRAWING No. | EB2 02                                                                                                |
| DRAWN BY    | JY                                                                                                    |
|             | © Crown copyright. All rights reserved<br>East Sussex County Council<br>Licence No. AC0000808855 2024 |