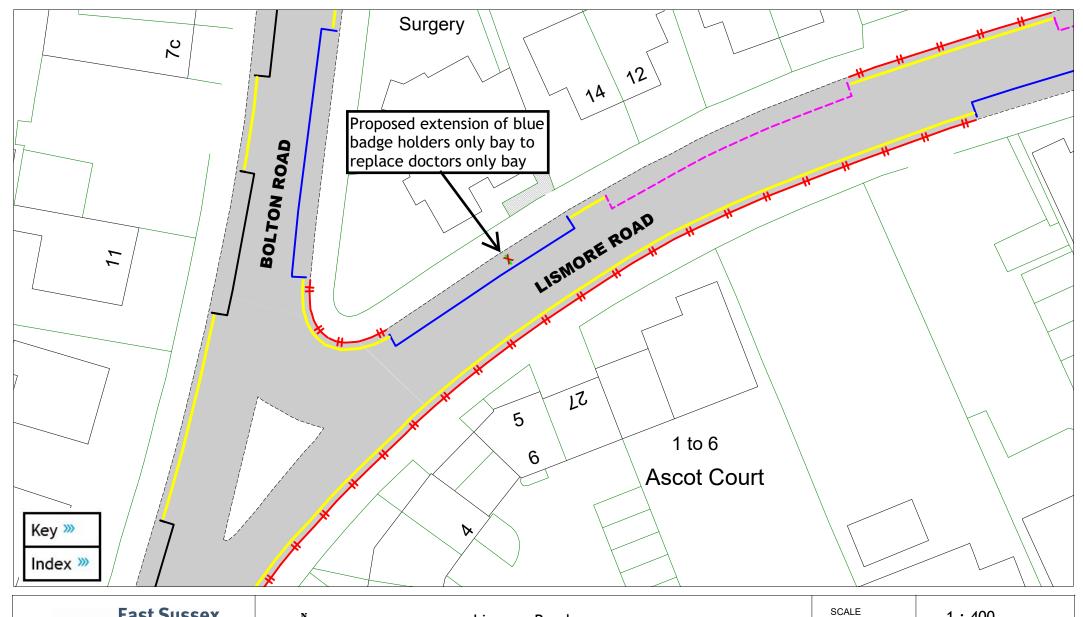

Lismore Road

| SCALE       | 1:400                                                                                                 |
|-------------|-------------------------------------------------------------------------------------------------------|
| DATE        | 01/10/2024                                                                                            |
| DRAWING No. | EB2 16                                                                                                |
| DRAWN BY    | JY                                                                                                    |
|             | © Crown copyright. All rights reserved<br>East Sussex County Council<br>Licence No. AC0000808855 2024 |