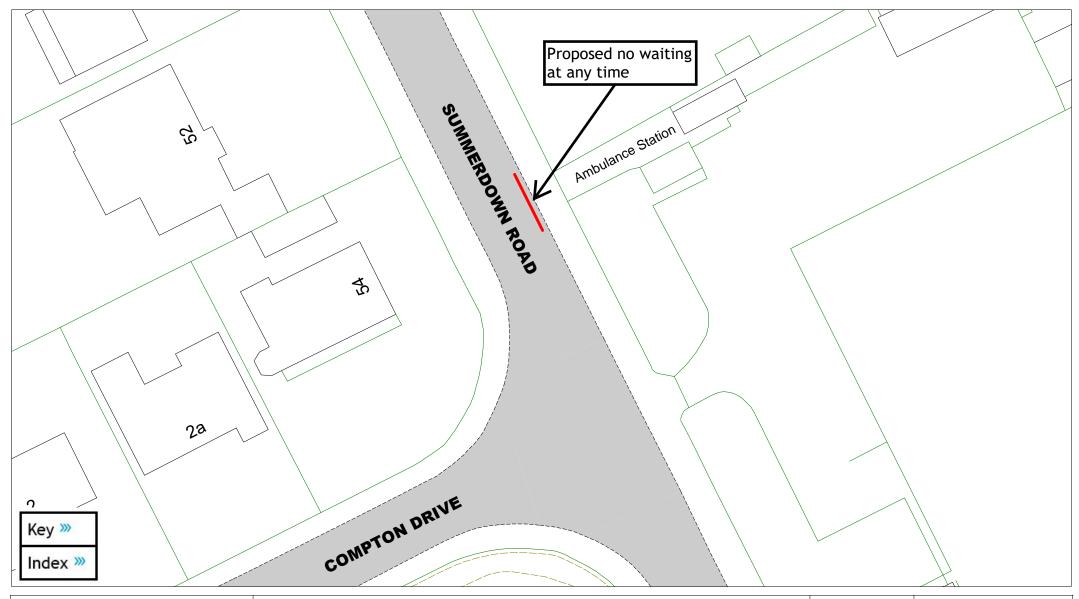

Summerdown Road

| SCALE       | 1:450                                                                                           |
|-------------|-------------------------------------------------------------------------------------------------|
| DATE        | 01/10/2024                                                                                      |
| DRAWING No. | EB2 23                                                                                          |
| DRAWN BY    | JY                                                                                              |
|             | © Crown copyright. All rights reserved East Sussex County Council Licence No. AC0000808855 2024 |