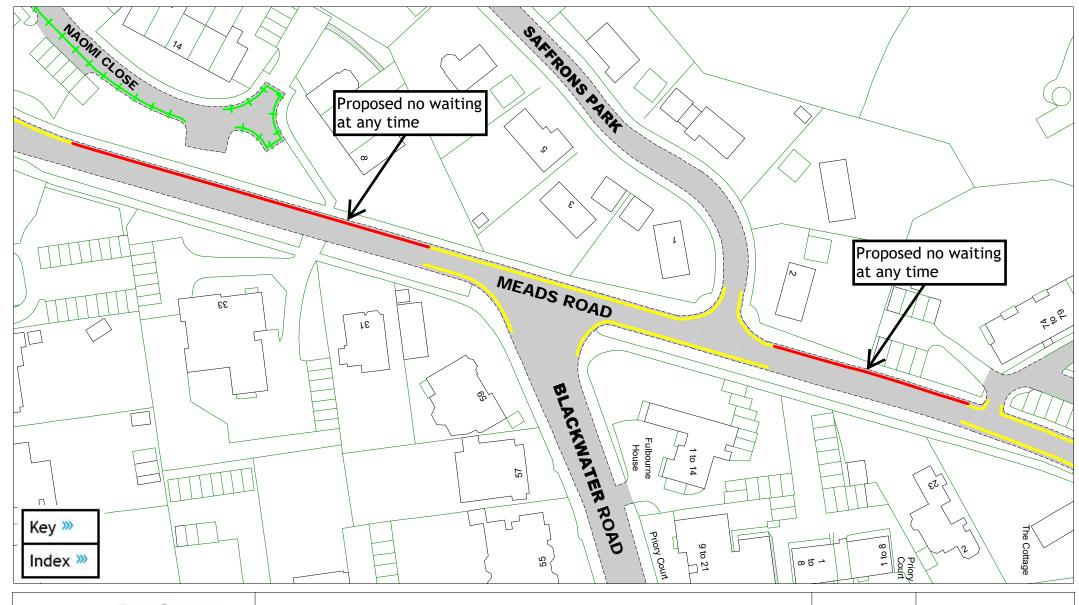

**Meads Road** 

| SCALE       | 1:950                                                                                                 |
|-------------|-------------------------------------------------------------------------------------------------------|
| DATE        | 01/10/2024                                                                                            |
| DRAWING No. | EB2 17                                                                                                |
| DRAWN BY    | JY                                                                                                    |
|             | © Crown copyright. All rights reserved<br>East Sussex County Council<br>Licence No. AC0000808855 2024 |