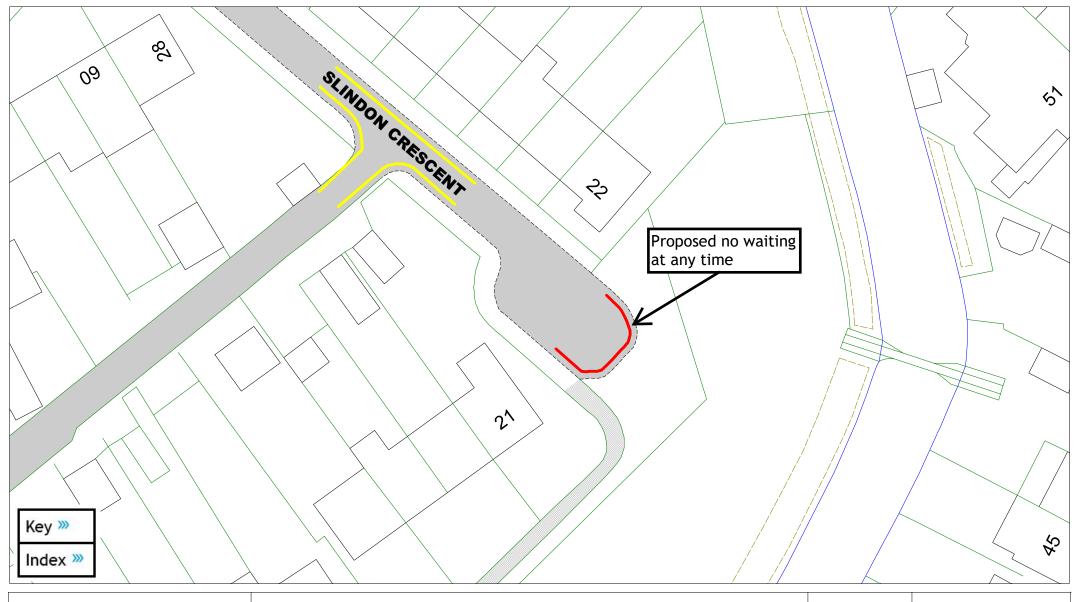

Slindon Crescent

| SCALE       | 1:400                                                                                           |
|-------------|-------------------------------------------------------------------------------------------------|
| DATE        | 01/10/2024                                                                                      |
| DRAWING No. | EB2 19                                                                                          |
| DRAWN BY    | JY                                                                                              |
|             | © Crown copyright. All rights reserved East Sussex County Council Licence No. AC0000808855 2024 |