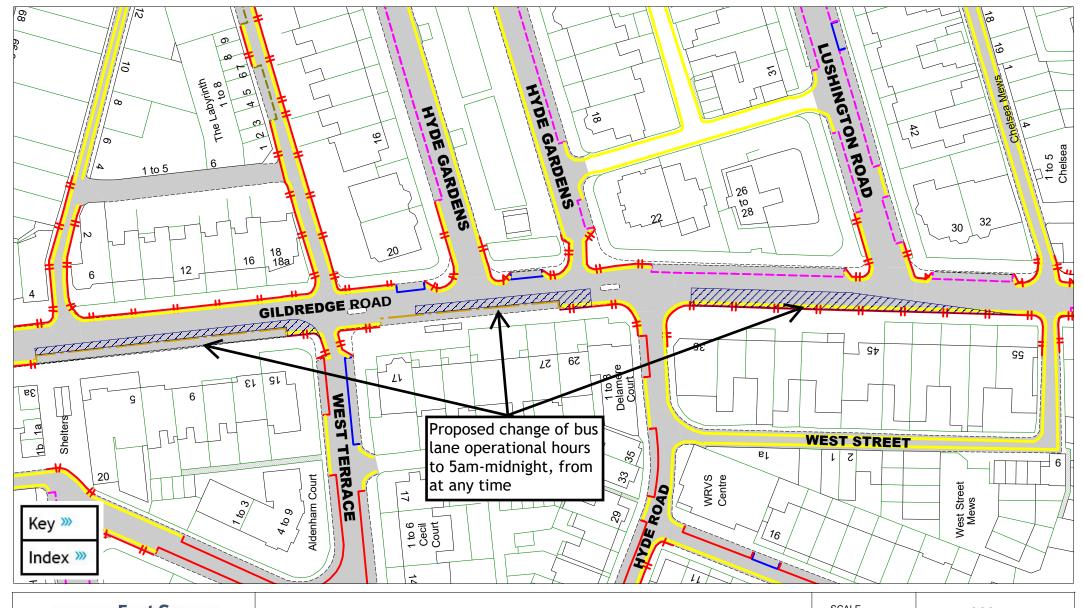

Gildredge Road

| SCALE       | 1:900                                                                                           |
|-------------|-------------------------------------------------------------------------------------------------|
| DATE        | 01/10/2024                                                                                      |
| DRAWING No. | EB2 11                                                                                          |
| DRAWN BY    | JY                                                                                              |
|             | © Crown copyright. All rights reserved East Sussex County Council Licence No. AC0000808855 2024 |