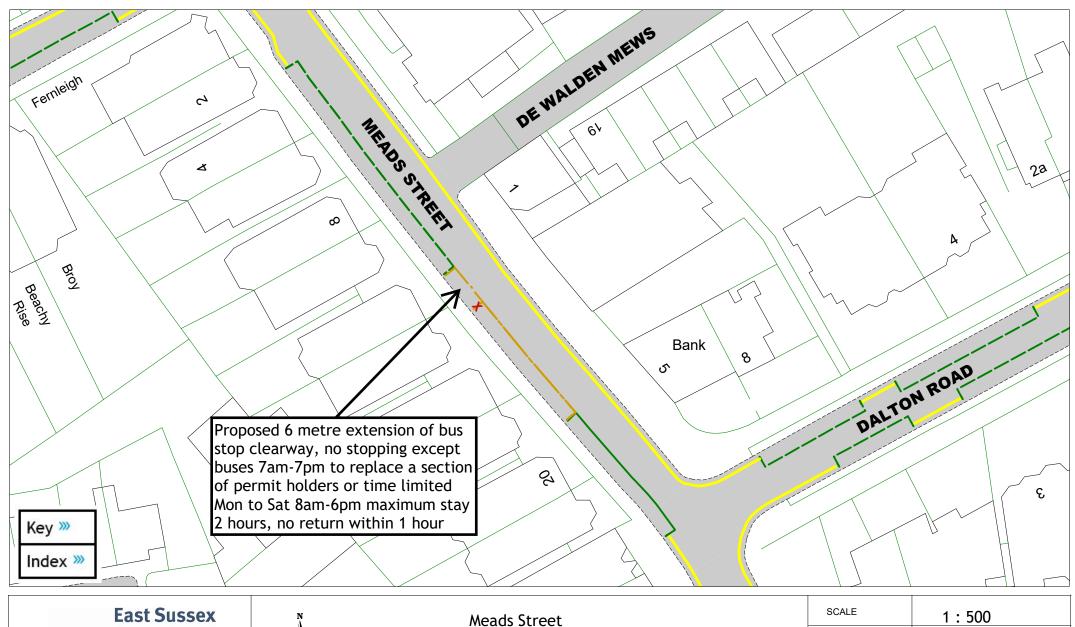

| SCALE       | 1:500                                                                                                 |
|-------------|-------------------------------------------------------------------------------------------------------|
| DATE        | 01/10/2024                                                                                            |
| DRAWING No. | EB2 17B                                                                                               |
| DRAWN BY    | JY                                                                                                    |
|             | © Crown copyright. All rights reserved<br>East Sussex County Council<br>Licence No. AC0000808855 2024 |