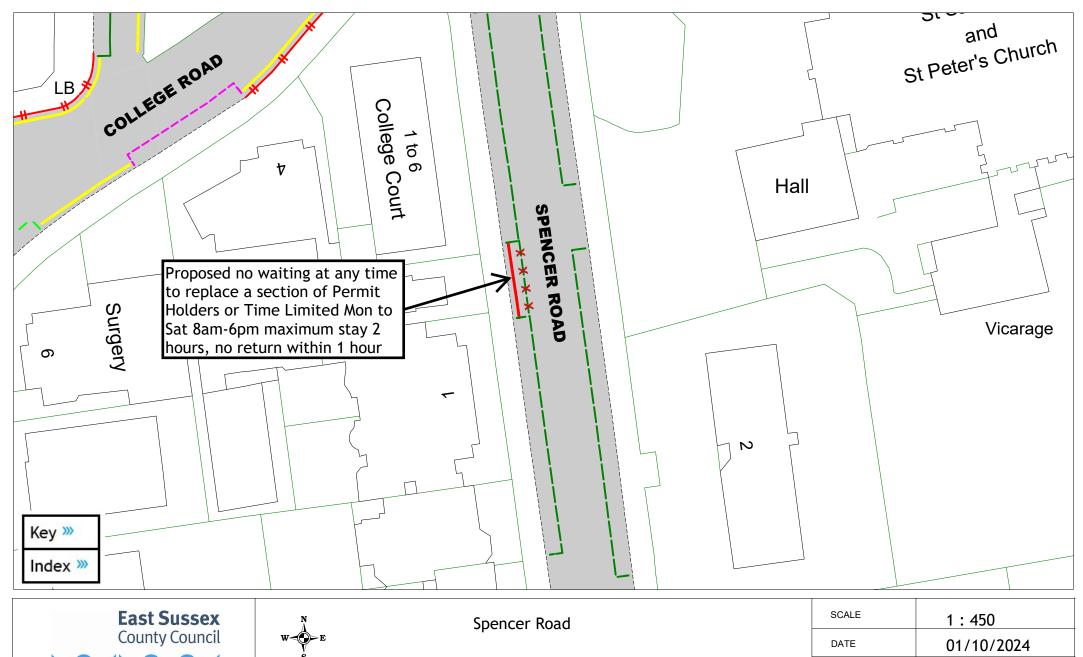

| SCALE       | 1:450                                                                                           |
|-------------|-------------------------------------------------------------------------------------------------|
| DATE        | 01/10/2024                                                                                      |
| DRAWING No. | EB2 20                                                                                          |
| DRAWN BY    | JY                                                                                              |
|             | © Crown copyright. All rights reserved East Sussex County Council Licence No. AC0000808855 2024 |