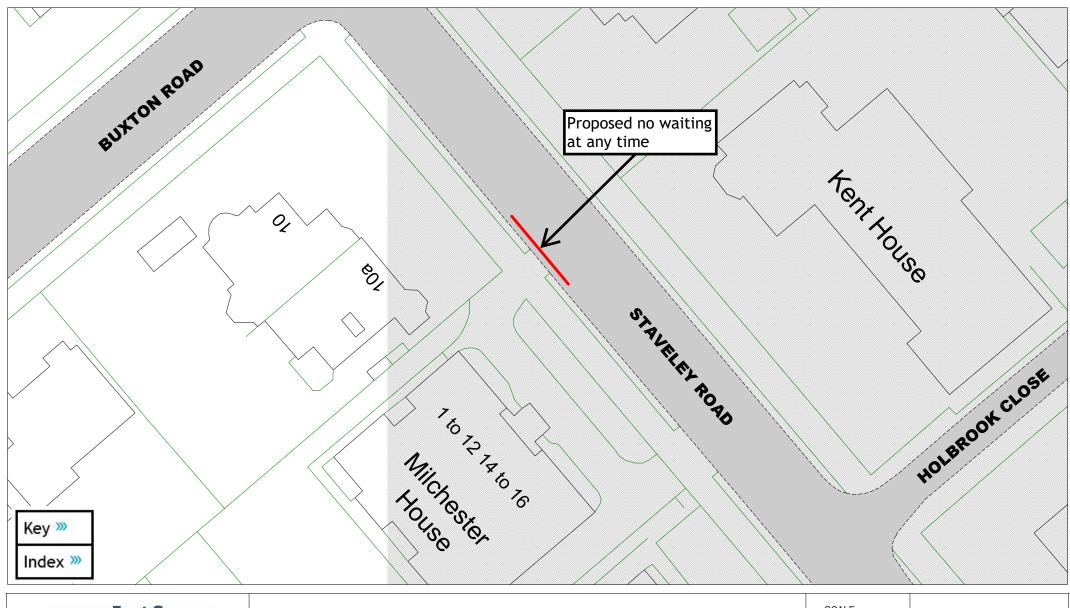

Staveley Road

| SCALE       | 1:400                                                                                                 |
|-------------|-------------------------------------------------------------------------------------------------------|
| DATE        | 01/10/2024                                                                                            |
| DRAWING No. | EB2 22                                                                                                |
| DRAWN BY    | JY                                                                                                    |
|             | © Crown copyright. All rights reserved<br>East Sussex County Council<br>Licence No. AC0000808855 2024 |