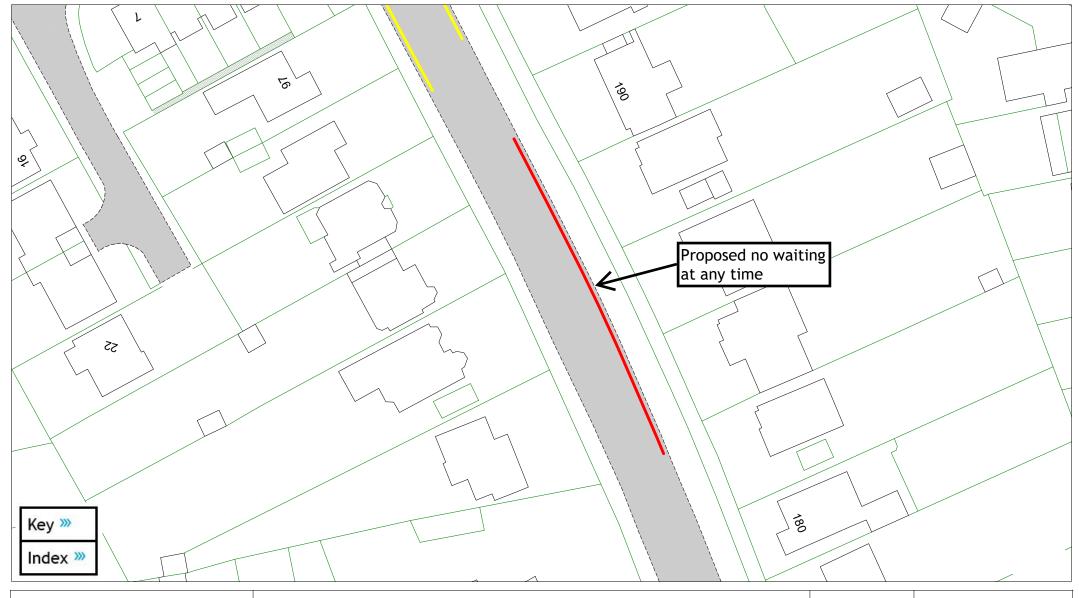

Arlington Road and Old Orchard Road

| SCALE       | 1:500                                                                                           |
|-------------|-------------------------------------------------------------------------------------------------|
| DATE        | 01/10/2024                                                                                      |
| DRAWING No. | EB2 01                                                                                          |
| DRAWN BY    | JY                                                                                              |
|             | © Crown copyright. All rights reserved East Sussex County Council Licence No. AC0000808855 2024 |