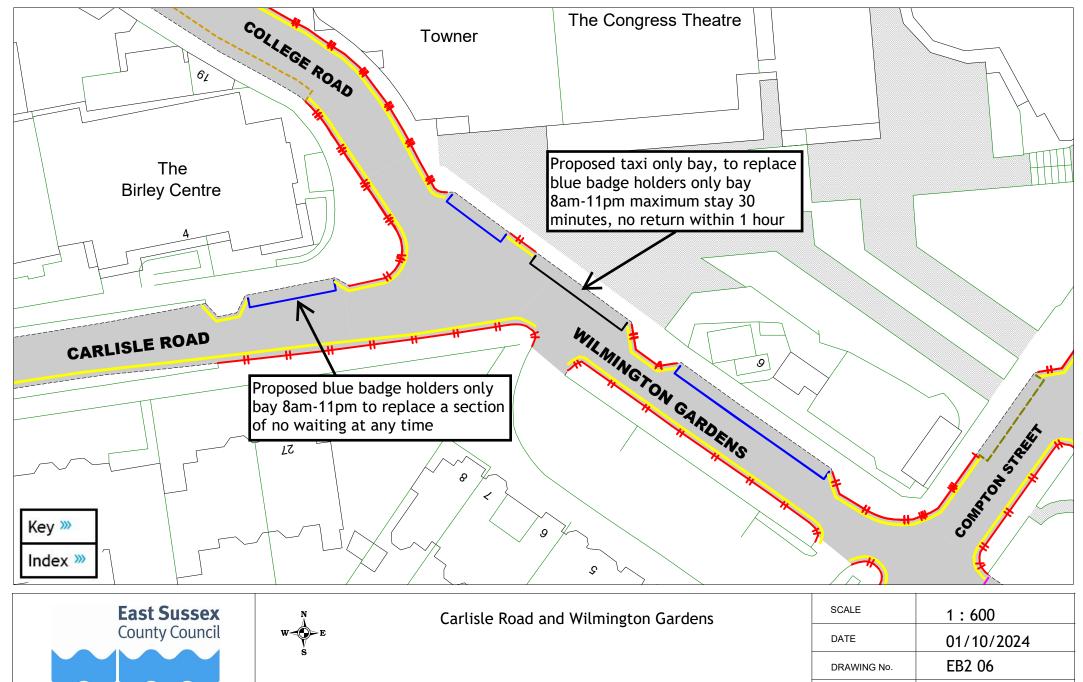

| SCALE       | 1:600                                                                                           |
|-------------|-------------------------------------------------------------------------------------------------|
| DATE        | 01/10/2024                                                                                      |
| DRAWING No. | EB2 06                                                                                          |
| DRAWN BY    | JY                                                                                              |
|             | © Crown copyright. All rights reserved East Sussex County Council Licence No. AC0000808855 2024 |