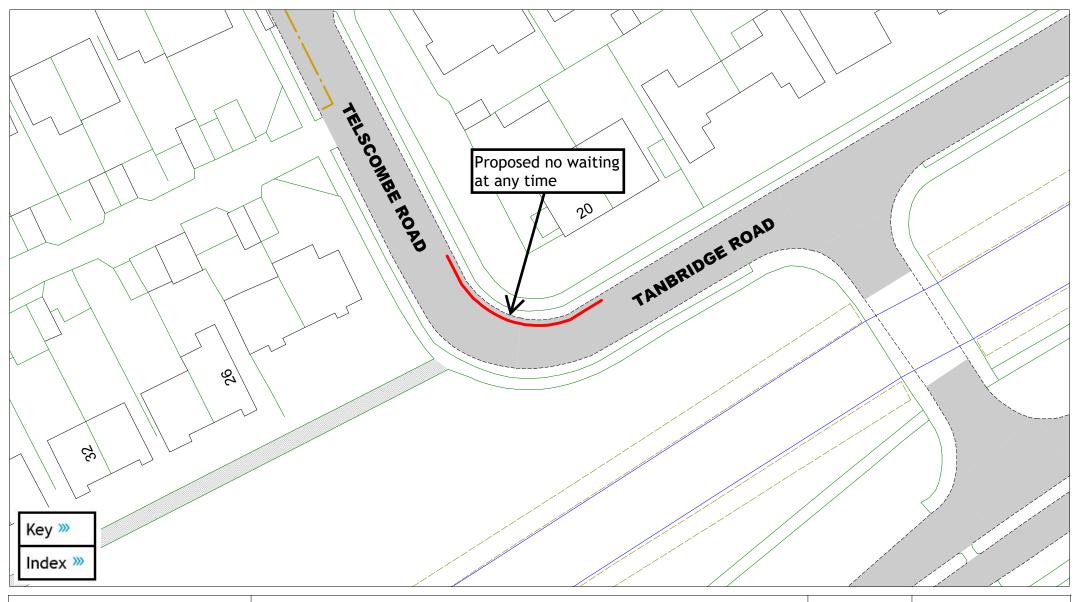

Telscombe Road and Tanbridge Road

| SCALE       | 1:500                                                                                           |
|-------------|-------------------------------------------------------------------------------------------------|
| DATE        | 01/10/2024                                                                                      |
| DRAWING No. | EB2 24                                                                                          |
| DRAWN BY    | JY                                                                                              |
|             | © Crown copyright. All rights reserved East Sussex County Council Licence No. AC0000808855 2024 |