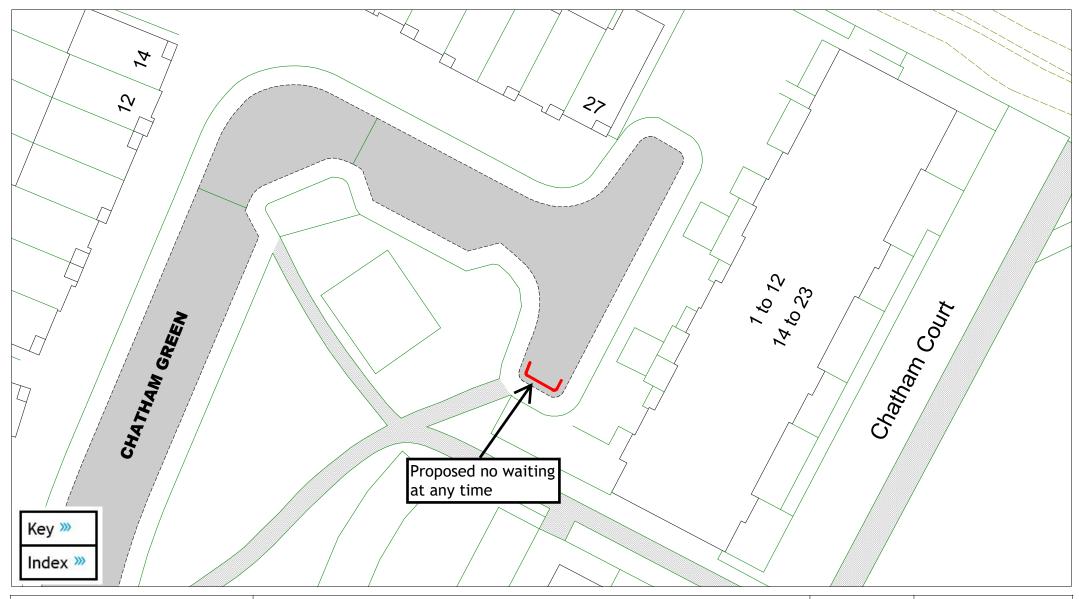

Licence No. AC0000808855 2024

Chatham Green

| SCALE       | 1:400                                                                                                 |
|-------------|-------------------------------------------------------------------------------------------------------|
| DATE        | 01/10/2024                                                                                            |
| DRAWING No. | EB2 08                                                                                                |
| DRAWN BY    | JY                                                                                                    |
|             | © Crown copyright. All rights reserved<br>East Sussex County Council<br>Licence No. AC0000808855 2024 |