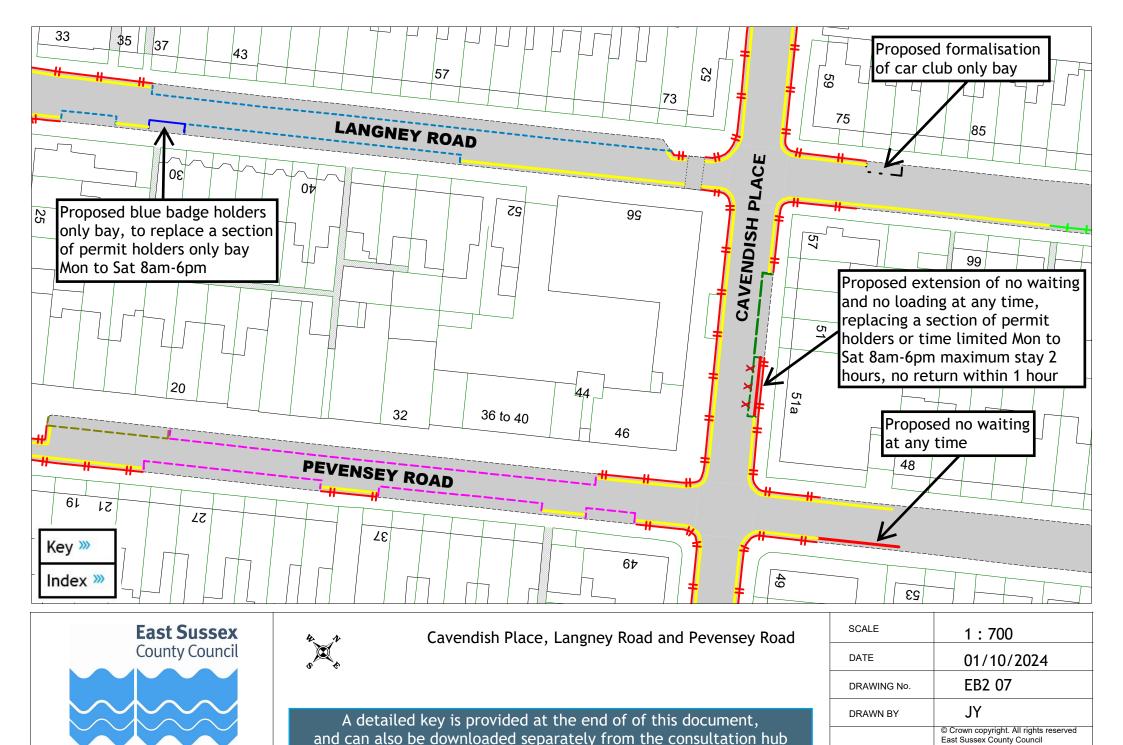

| © Crown copyright. All rights reserved<br>East Sussex County Council<br>Licence No. AC0000808855 2024 |





| SCALE       | 1:600                                                                                           |
|-------------|-------------------------------------------------------------------------------------------------|
| DATE        | 01/10/2024                                                                                      |
| DRAWING No. | EB2 06                                                                                          |
| DRAWN BY    | JY                                                                                              |
|             | © Crown copyright. All rights reserved East Sussex County Council Licence No. AC0000808855 2024 |



Licence No. AC0000808855 2024







Chatham Green

| SCALE       | 1:400                                                                                                 |
|-------------|-------------------------------------------------------------------------------------------------------|
| DATE        | 01/10/2024                                                                                            |
| DRAWING No. | EB2 08                                                                                                |
| DRAWN BY    | JY                                                                                                    |
|             | © Crown copyright. All rights reserved<br>East Sussex County Council<br>Licence No. AC0000808855 2024 |







Cobbold Avenue and