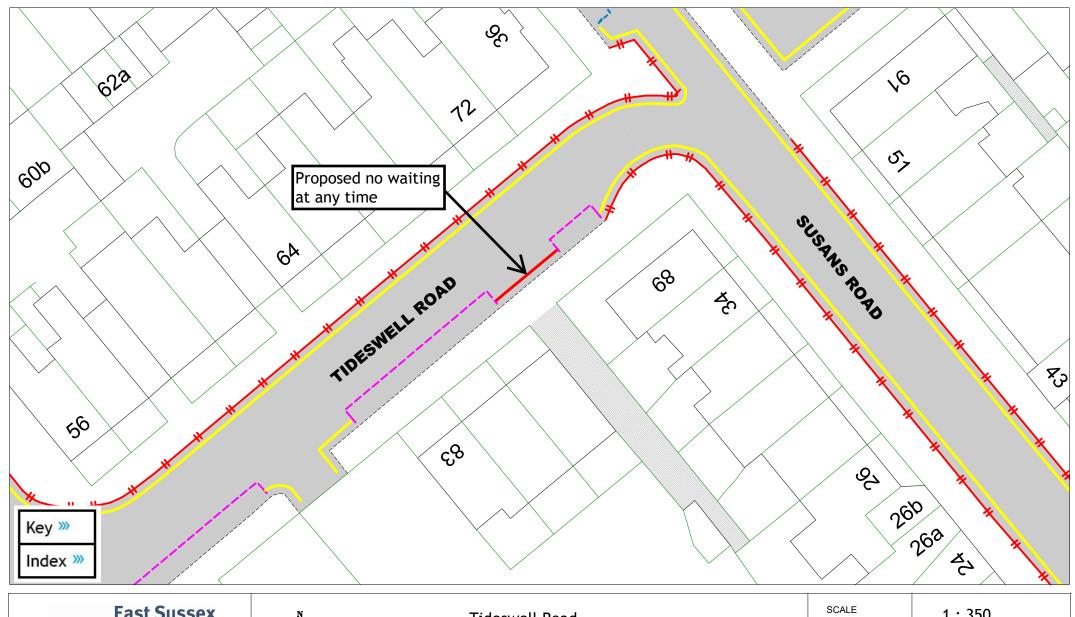

Tideswell Road

| SCALE       | 1:350                                                                                                 |
|-------------|-------------------------------------------------------------------------------------------------------|
| DATE        | 01/10/2024                                                                                            |
| DRAWING No. | EB2 25                                                                                                |
| DRAWN BY    | JY                                                                                                    |
|             | © Crown copyright. All rights reserved<br>East Sussex County Council<br>Licence No. AC0000808855 2024 |