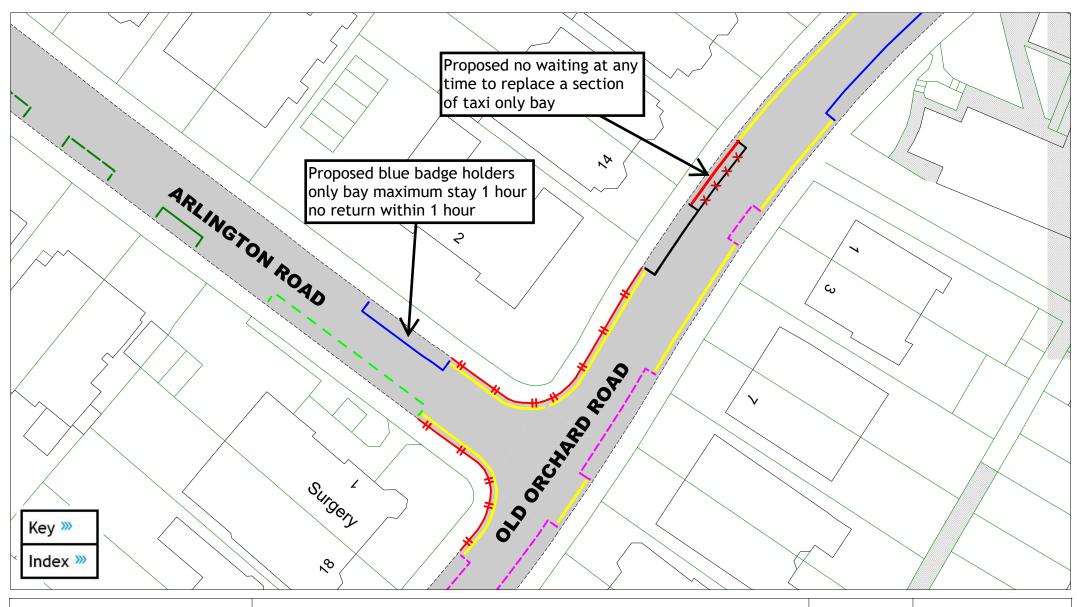

Arlington Road and Old Orchard Road

| SCALE       | 1:500                                                                                           |
|-------------|-------------------------------------------------------------------------------------------------|
| DATE        | 01/10/2024                                                                                      |
| DRAWING No. | EB2 01                                                                                          |
| DRAWN BY    | JY                                                                                              |
|             | © Crown copyright. All rights reserved East Sussex County Council Licence No. AC0000808855 2024 |