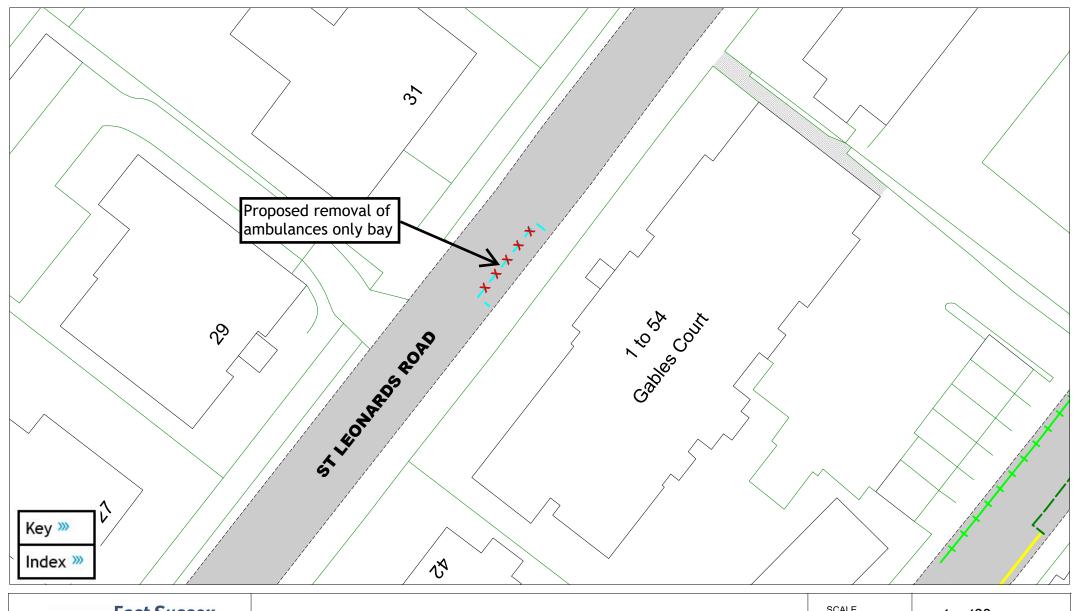

St Leonards Road

| SCALE       | 1:400                                                                                                 |
|-------------|-------------------------------------------------------------------------------------------------------|
| DATE        | 01/10/2024                                                                                            |
| DRAWING No. | EB2 21                                                                                                |
| DRAWN BY    | JY                                                                                                    |
|             | © Crown copyright. All rights reserved<br>East Sussex County Council<br>Licence No. AC0000808855 2024 |