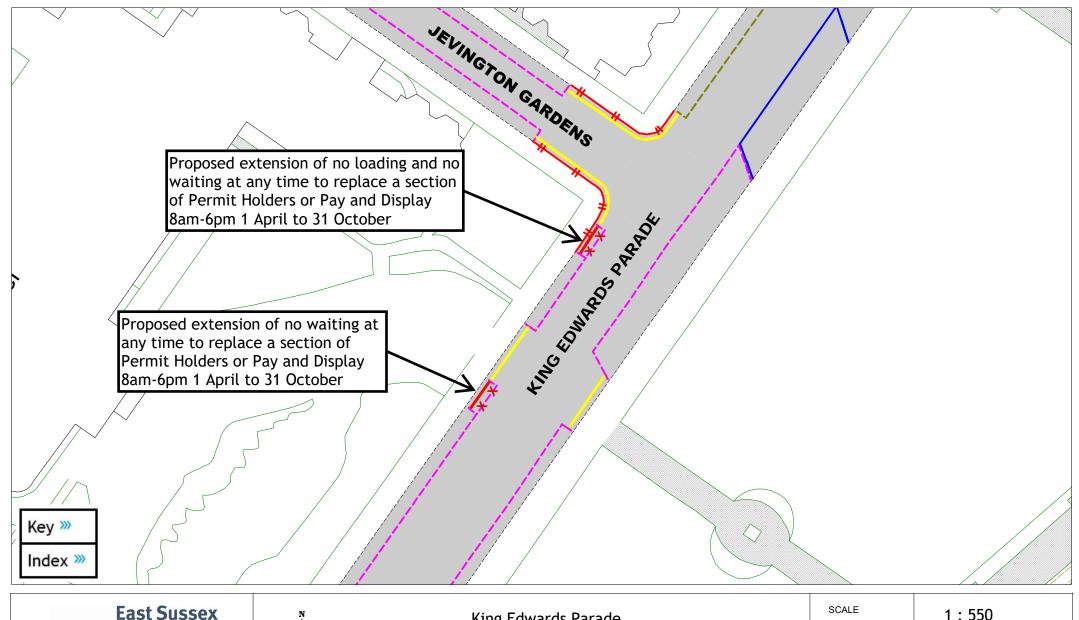

King Edwards Parade

| SCALE       | 1:550                                                                                                 |
|-------------|-------------------------------------------------------------------------------------------------------|
| DATE        | 01/10/2024                                                                                            |
| DRAWING No. | EB2 14                                                                                                |
| DRAWN BY    | JY                                                                                                    |
|             | © Crown copyright. All rights reserved<br>East Sussex County Council<br>Licence No. AC0000808855 2024 |