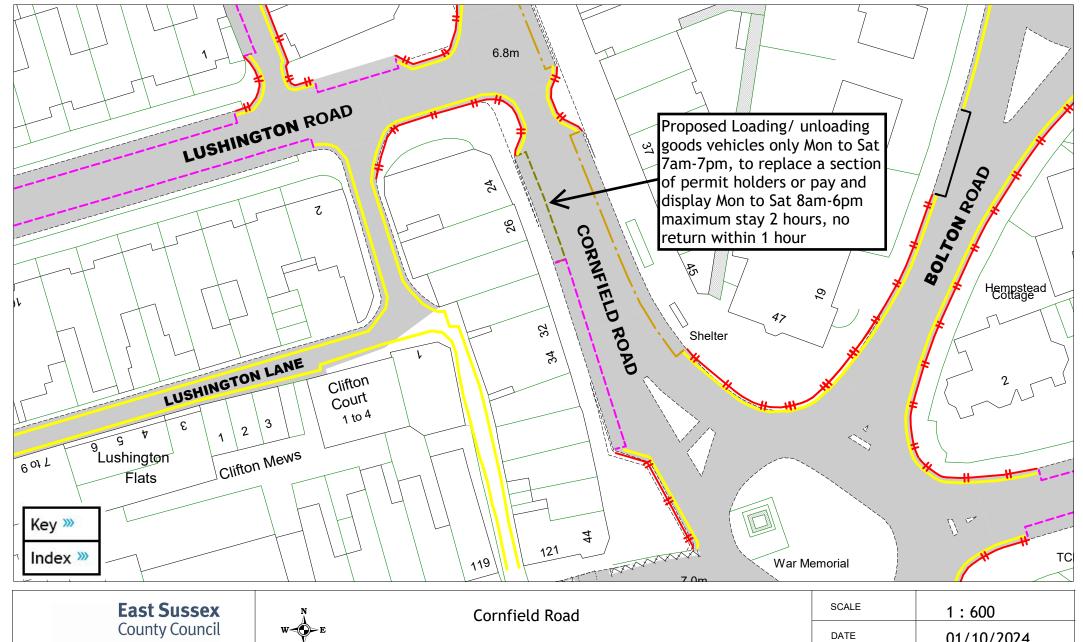

| SCALE       | 1:600                                                                                           |
|-------------|-------------------------------------------------------------------------------------------------|
| DATE        | 01/10/2024                                                                                      |
| DRAWING No. | EB2 10                                                                                          |
| DRAWN BY    | JY                                                                                              |
|             | © Crown copyright. All rights reserved East Sussex County Council Licence No. AC0000808855 2024 |