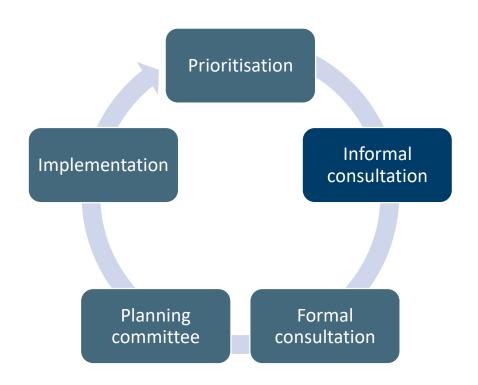

## The parking review process

We are continually reviewing our parking schemes to make sure they meet the changing needs of local communities.

A parking review is carried out in each of our civil parking areas every 16 to 18 months. In each review we consider requests for new controls and requests for changes to existing controls.

To make sure our schemes remain lawful there is a formal, legal process that must be followed when making changes or introducing new restrictions. The review process usually includes two rounds of consultation and normally takes 16 to 18 months to complete.