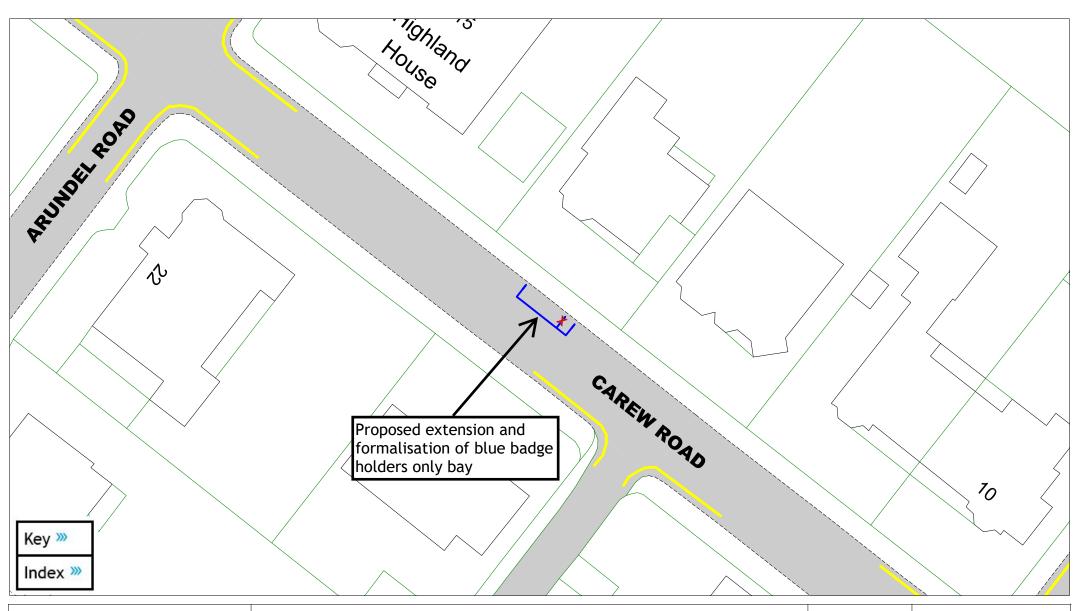

Carew Road

| SCALE       | 1:400                                                                                                 |
|-------------|-------------------------------------------------------------------------------------------------------|
| DATE        | 01/10/2024                                                                                            |
| DRAWING No. | EB2 05                                                                                                |
| DRAWN BY    | JY                                                                                                    |
|             | © Crown copyright. All rights reserved<br>East Sussex County Council<br>Licence No. AC0000808855 2024 |