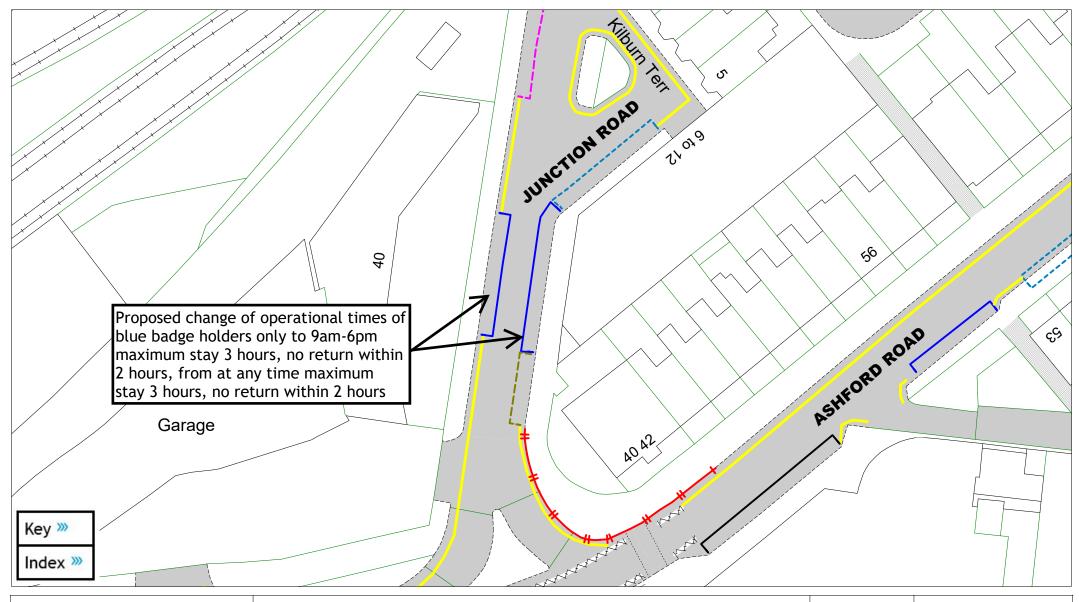

Junction Road

| SCALE       | 1:500                                                                                           |
|-------------|-------------------------------------------------------------------------------------------------|
| DATE        | 01/10/2024                                                                                      |
| DRAWING No. | EB2 13                                                                                          |
| DRAWN BY    | JY                                                                                              |
|             | © Crown copyright. All rights reserved East Sussex County Council Licence No. AC0000808855 2024 |