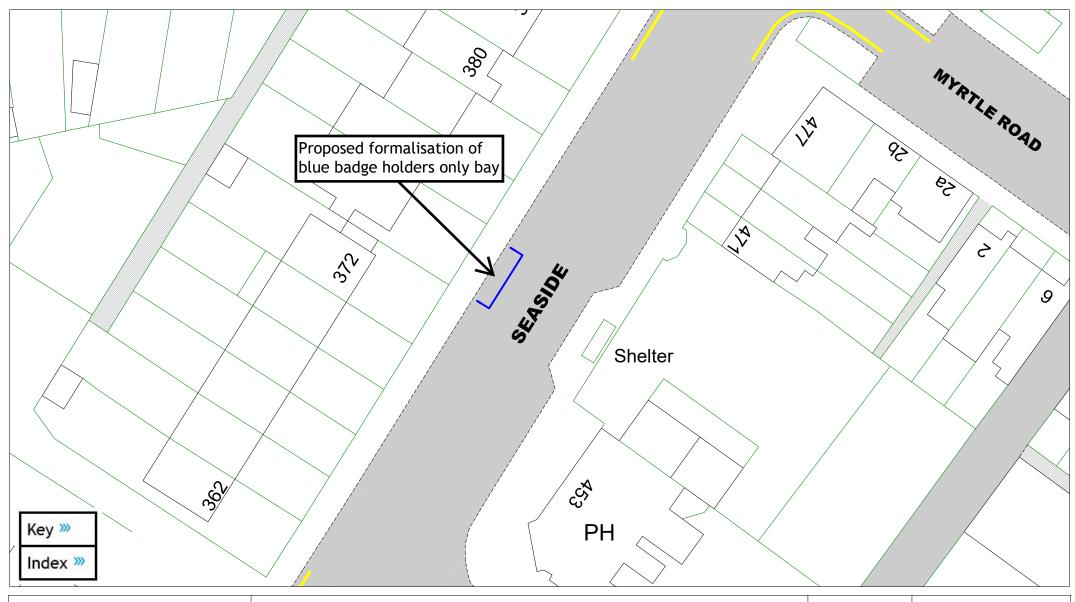

Seaside

| SCALE       | 1:400                                                                                                 |
|-------------|-------------------------------------------------------------------------------------------------------|
| DATE        | 01/10/2024                                                                                            |
| DRAWING No. | EB2 18                                                                                                |
| DRAWN BY    | JY                                                                                                    |
|             | © Crown copyright. All rights reserved<br>East Sussex County Council<br>Licence No. AC0000808855 2024 |