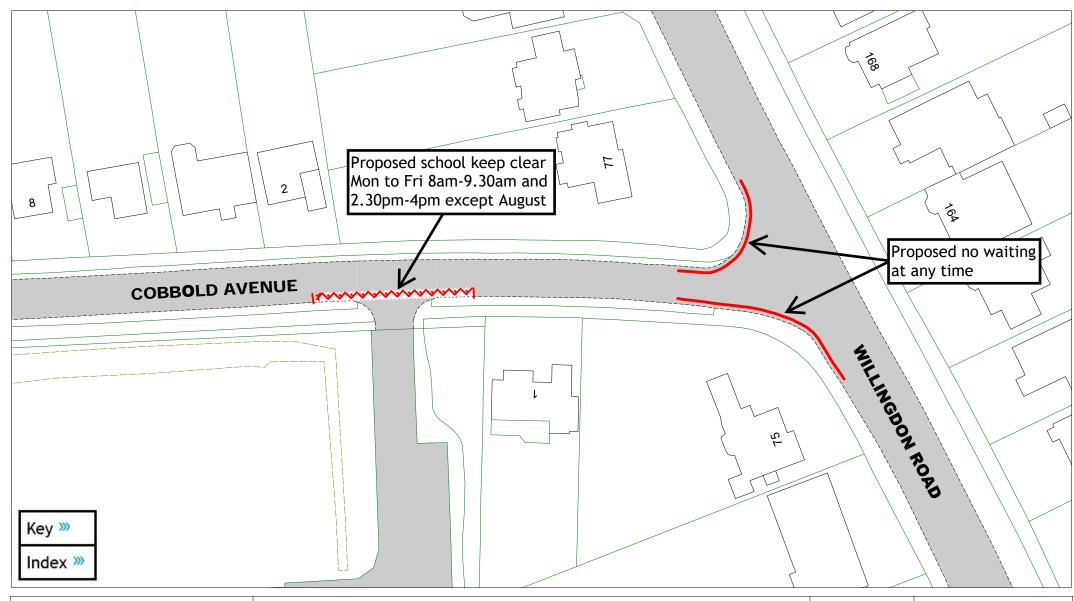

Cobbold Avenue and Willingdon Road

| SCALE       | 1:600                                                                                           |
|-------------|-------------------------------------------------------------------------------------------------|
| DATE        | 01/10/2024                                                                                      |
| DRAWING No. | EB2 09                                                                                          |
| DRAWN BY    | JY                                                                                              |
|             | © Crown copyright. All rights reserved East Sussex County Council Licence No. AC0000808855 2024 |