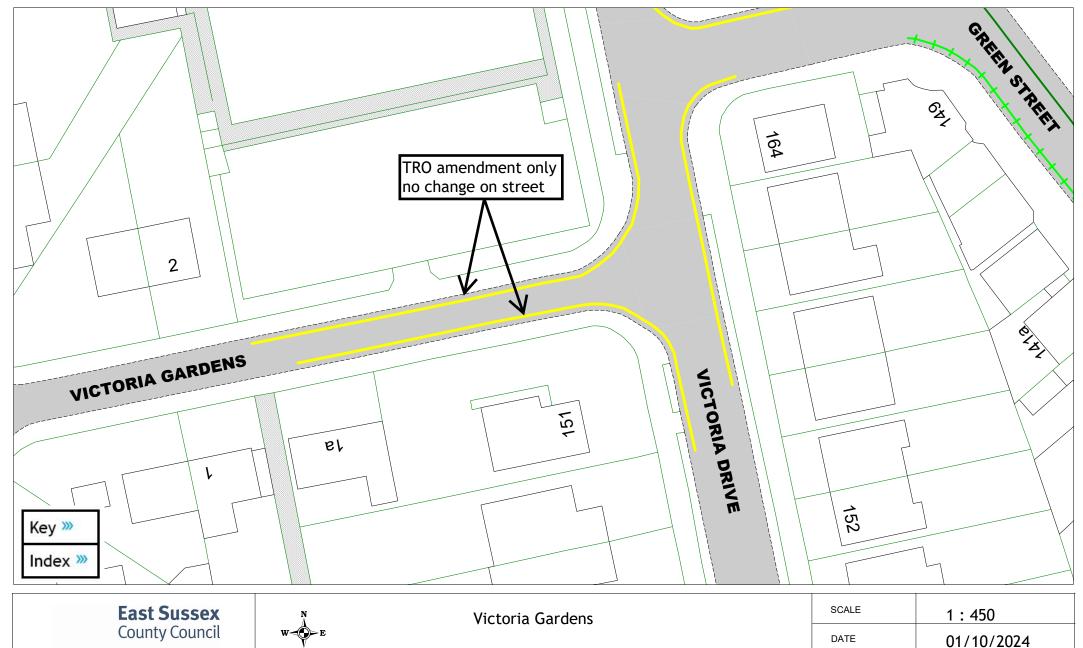

| SCALE       | 1:450                                                                                                 |
|-------------|-------------------------------------------------------------------------------------------------------|
| DATE        | 01/10/2024                                                                                            |
| DRAWING No. | EB2 26                                                                                                |
| DRAWN BY    | JY                                                                                                    |
|             | © Crown copyright. All rights reserved<br>East Sussex County Council<br>Licence No. AC0000808855 2024 |