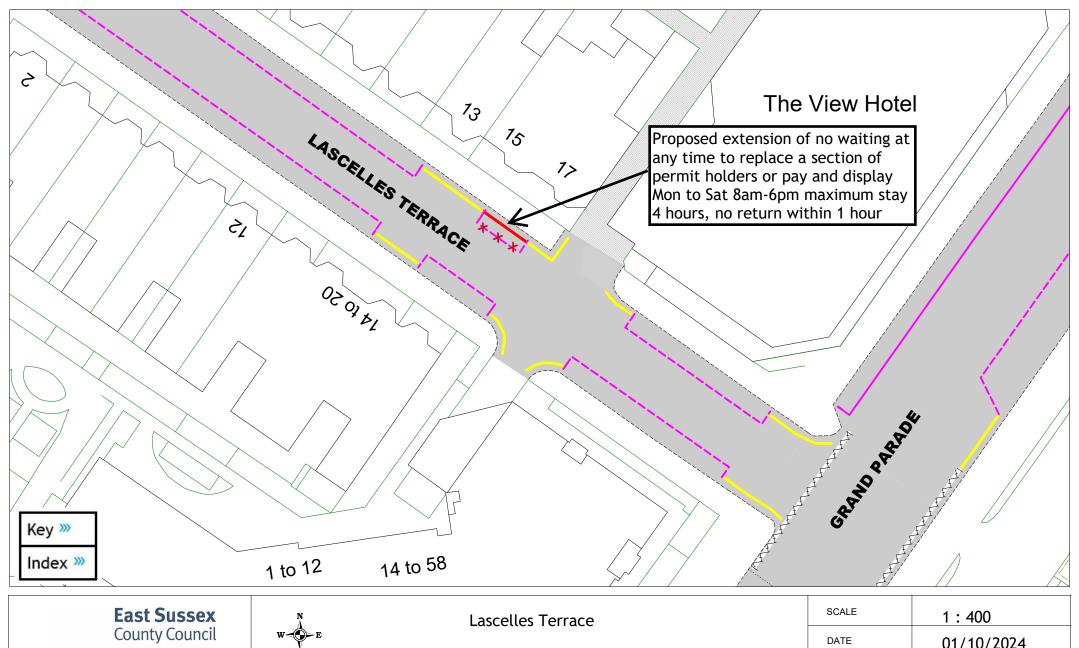

| SCALE       | 1:400                                                                                           |
|-------------|-------------------------------------------------------------------------------------------------|
| DATE        | 01/10/2024                                                                                      |
| DRAWING No. | EB2 15                                                                                          |
| DRAWN BY    | JY                                                                                              |
|             | © Crown copyright. All rights reserved East Sussex County Council Licence No. AC0000808855 2024 |