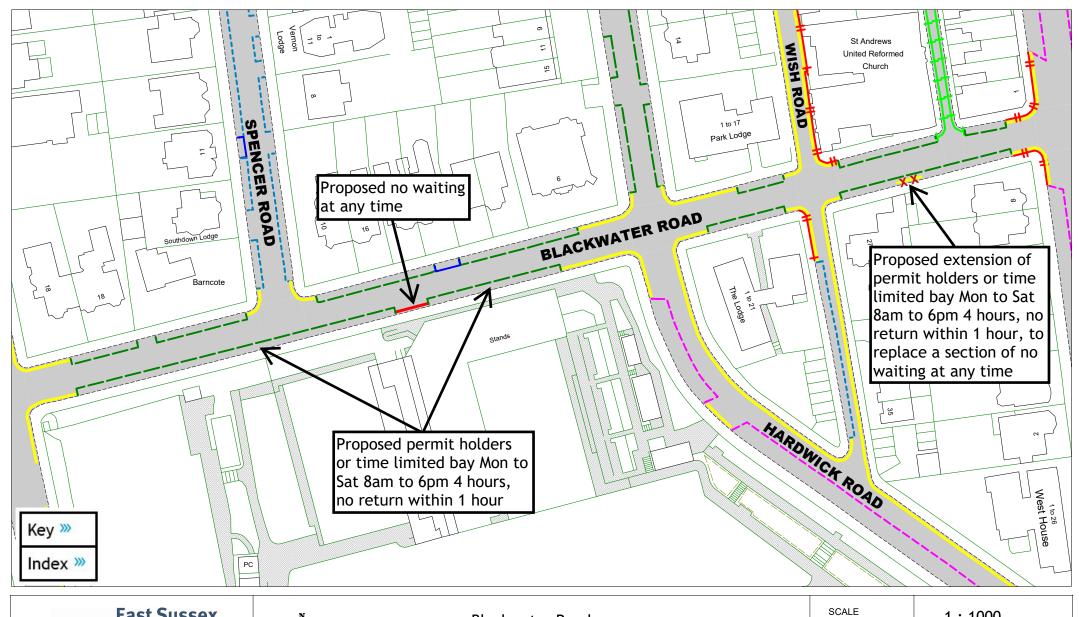

Blackwater Road

| SCALE       | 1:1000                                                                                                |
|-------------|-------------------------------------------------------------------------------------------------------|
| DATE        | 01/10/2024                                                                                            |
| DRAWING No. | EB2 04                                                                                                |
| DRAWN BY    | JY                                                                                                    |
|             | © Crown copyright. All rights reserved<br>East Sussex County Council<br>Licence No. AC0000808855 2024 |