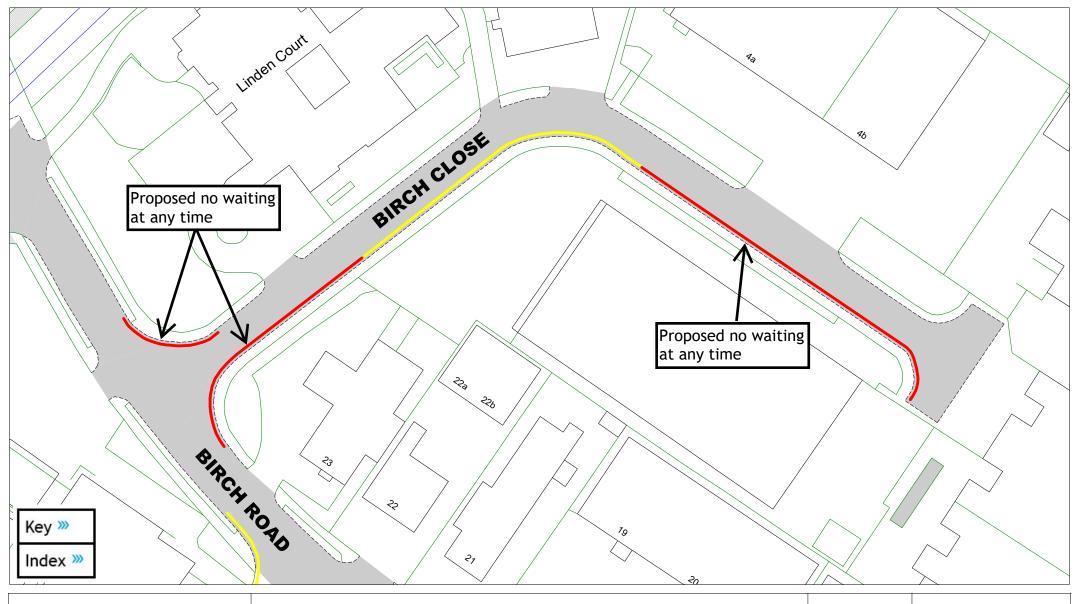

Birch Close and Birch Road

| SCALE       | 1:750                                                                                           |
|-------------|-------------------------------------------------------------------------------------------------|
| DATE        | 01/10/2024                                                                                      |
| DRAWING No. | EB2 03                                                                                          |
| DRAWN BY    | JY                                                                                              |
|             | © Crown copyright. All rights reserved East Sussex County Council Licence No. AC0000808855 2024 |