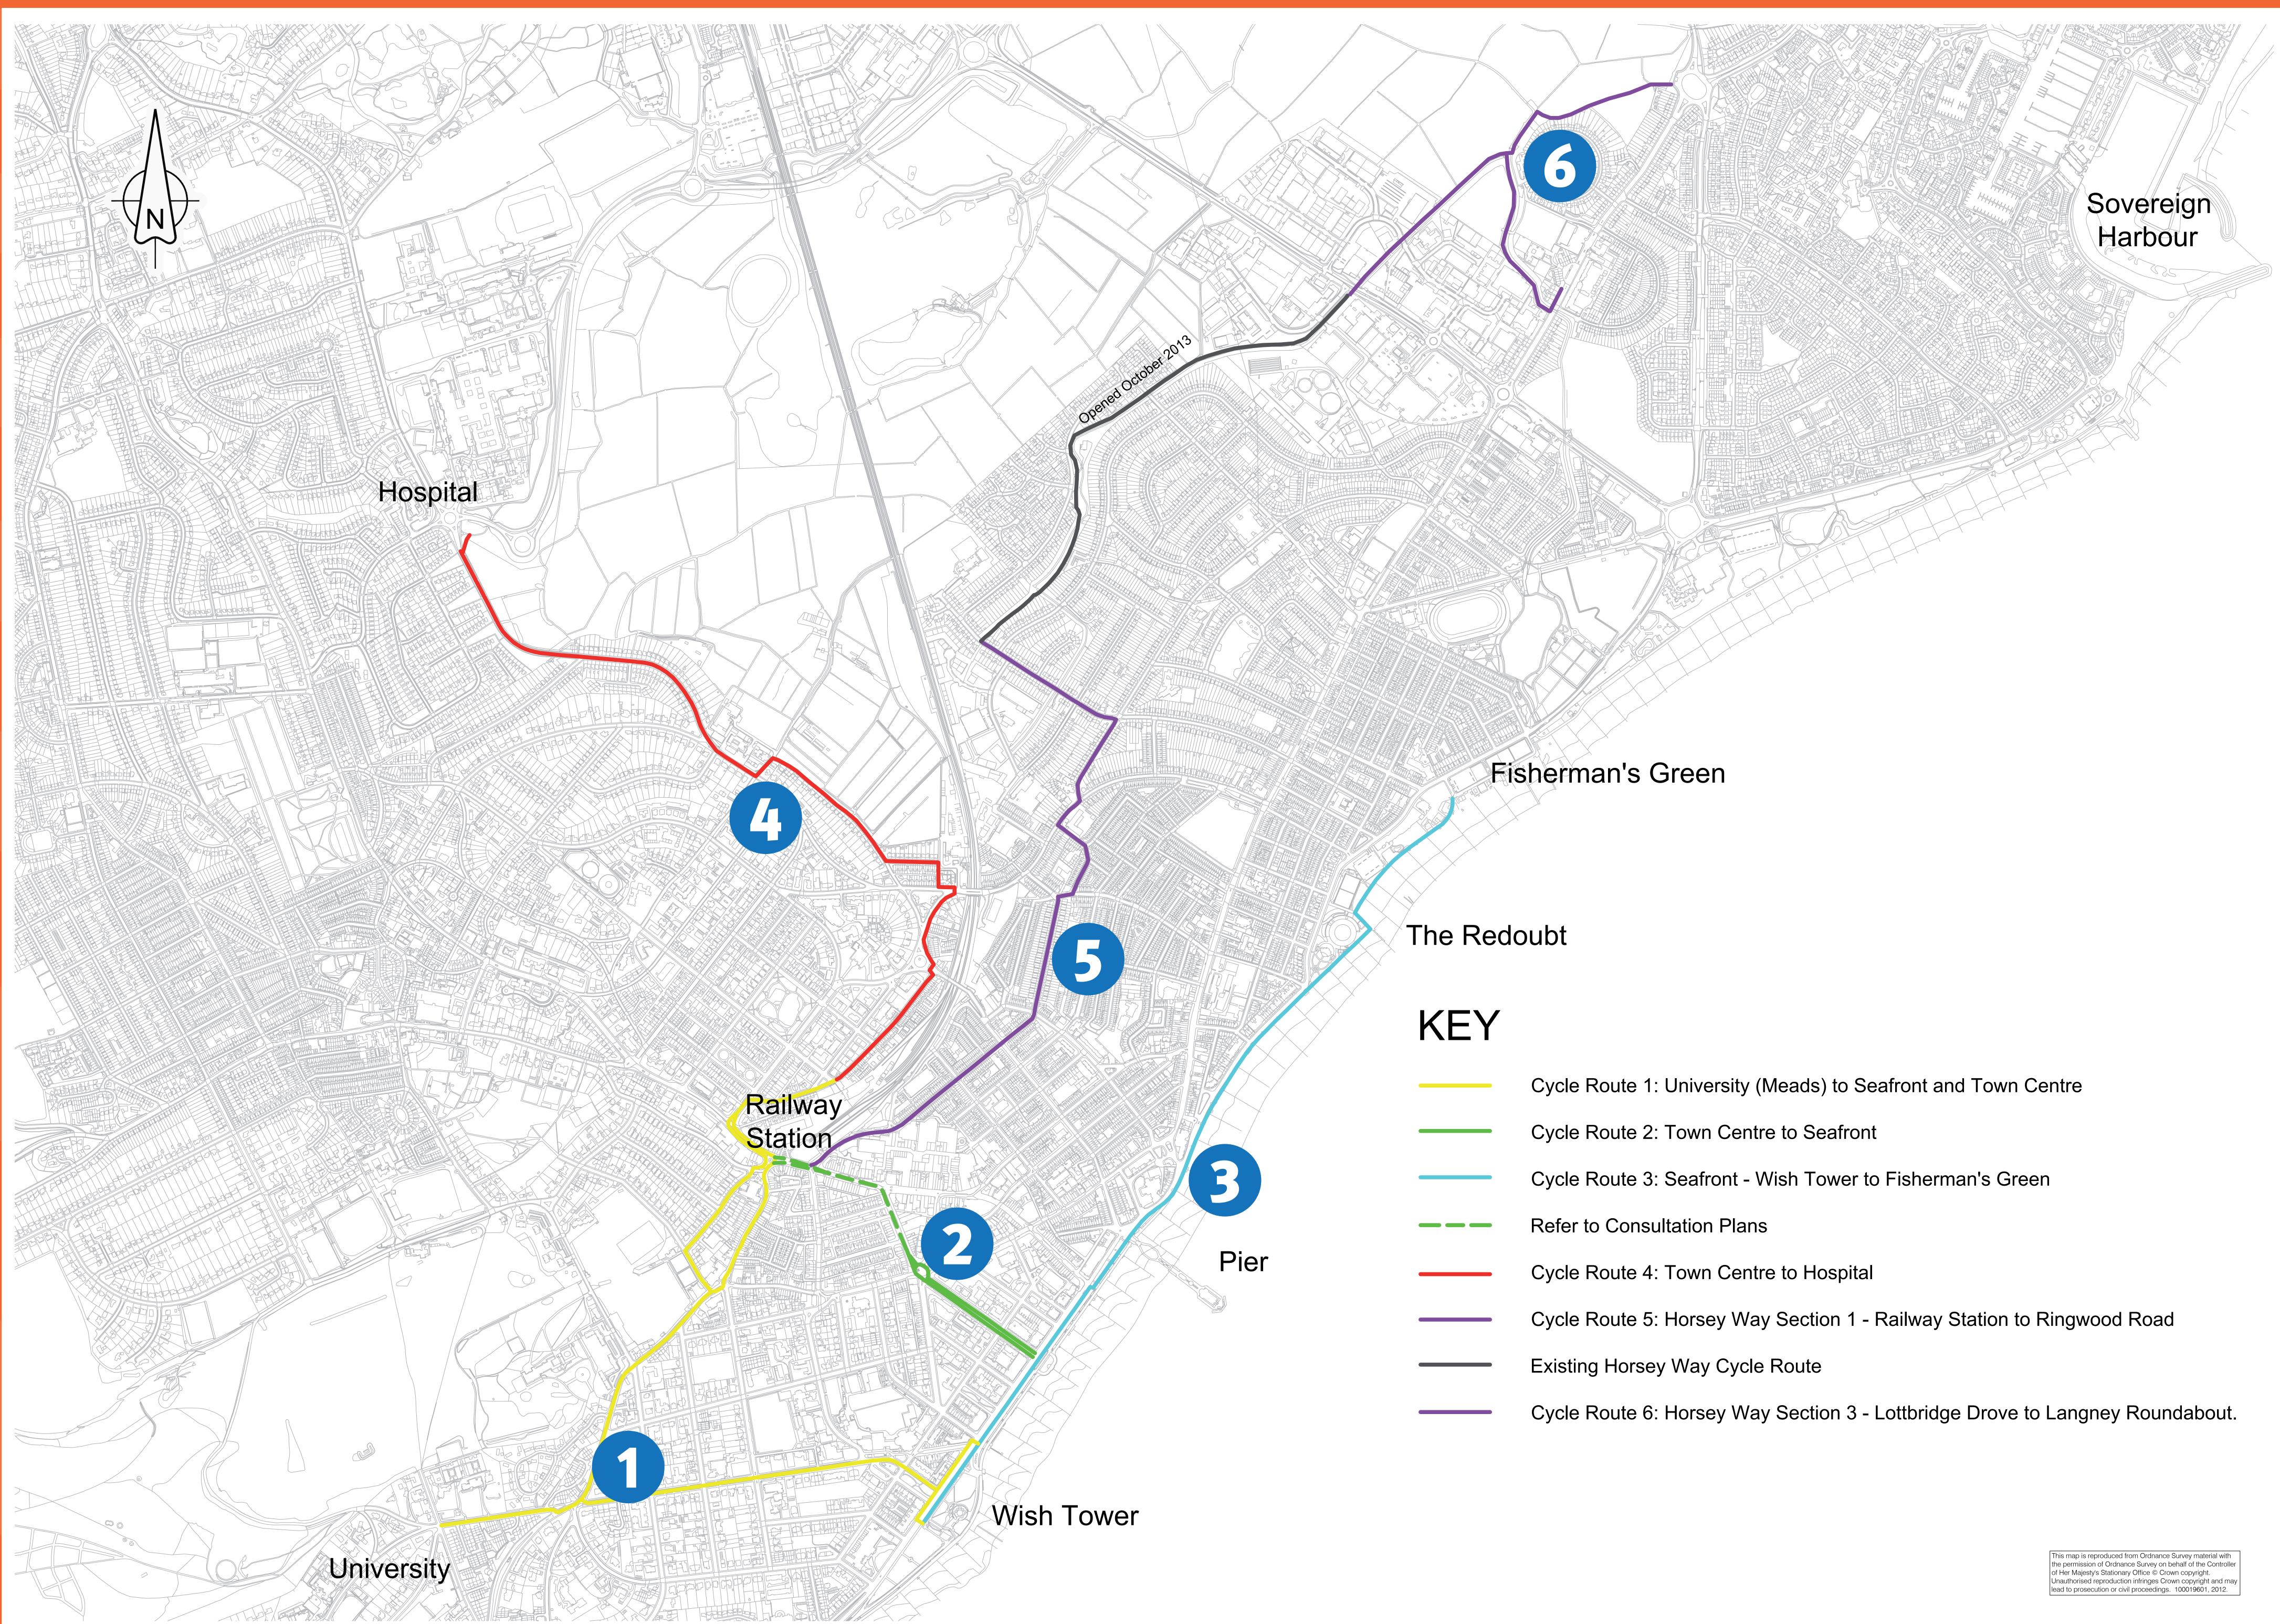

Proposals for the following six schemes are included in this exhibition and are shown on the map opposite:

University (Meads) to Seafront and Town Centre

Town Centre to Seafront

Seafront – Wish Tower to Fisherman's Green

**Town Centre to Hospital** 

Horsey Way Section 1 – Railway Station to Ringwood Road

Horsey Way Section 3 – Lottbridge Drove to Langney roundabout

| <b>KEY</b> |                                                                        |
|------------|------------------------------------------------------------------------|
|            | Cycle Route 1: University (Meads) to Seafront and Town Centre          |
|            | Cycle Route 2: Town Centre to Seafront                                 |
|            | Cycle Route 3: Seafront - Wish Tower to Fisherman's Green              |
|            | Refer to Consultation Plans                                            |
|            | Cycle Route 4: Town Centre to Hospital                                 |
|            | Cycle Route 5: Horsey Way Section 1 - Railway Station to Ringwood Road |
|            | Existing Horsey Way Cycle Route                                        |
|            |                                                                        |