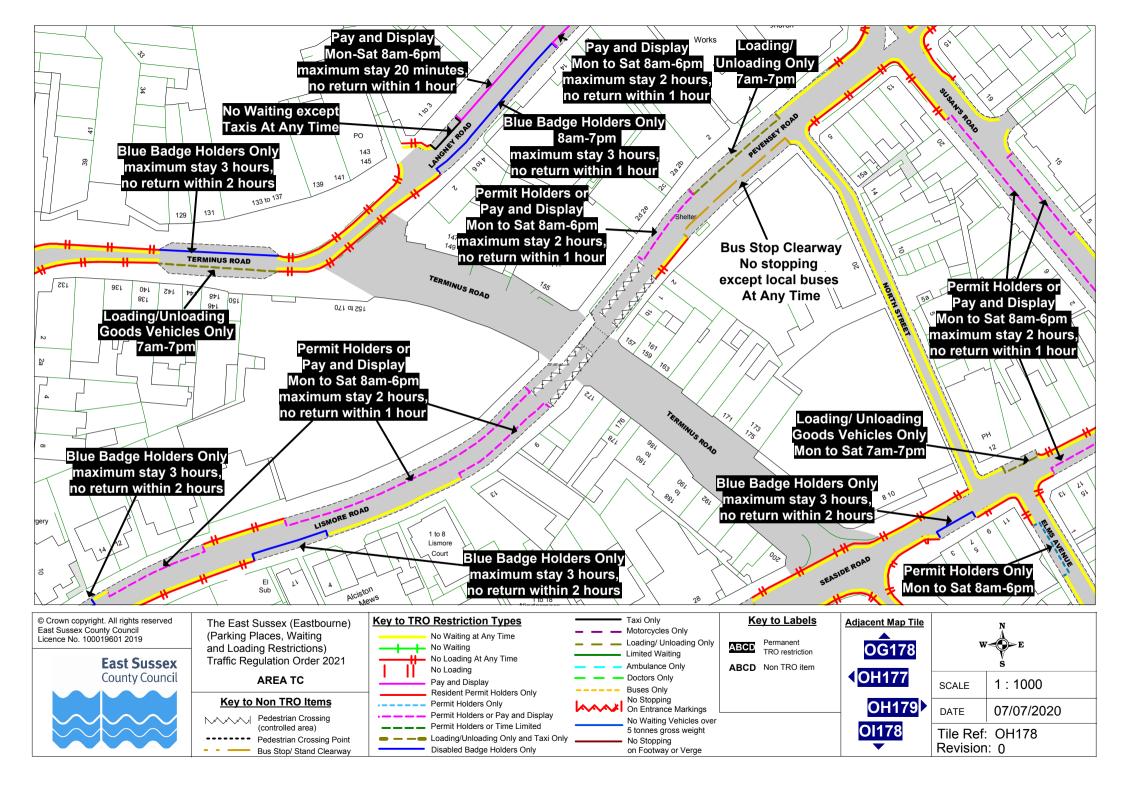

1:1000 SCALE

07/07/2020

Tile Ref: OG171

DATE

Revision: 0

and Loading Restrictions) Traffic Regulation Order 2021

AREA E

### **Key to Non TRO Items**

**OS171** ABCD Non TRO item OT172

| • | W E                            |            |
|---|--------------------------------|------------|
|   | SCALE                          | 1 : 1000   |
|   | DATE                           | 07/07/2020 |
|   | Tile Ref: OT171<br>Revision: 0 |            |