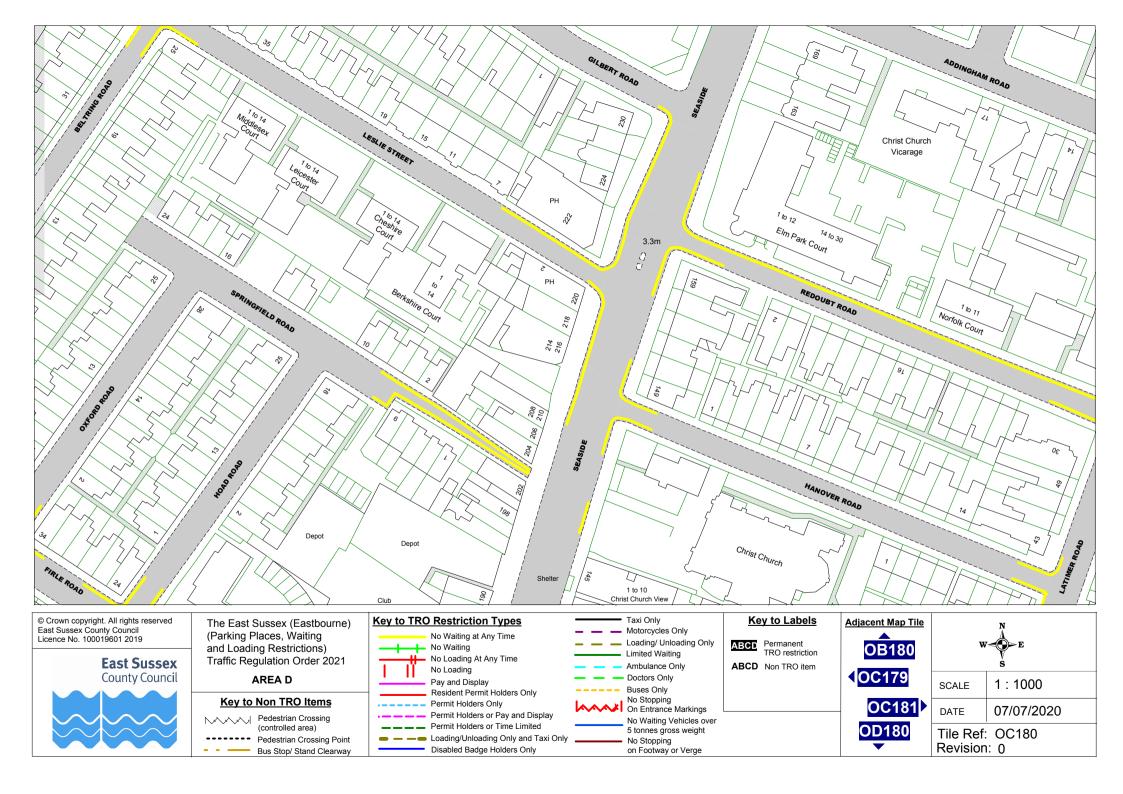

### **Key to Non TRO Items**

Pedestrian Crossing --- Pedestrian Crossing Point Bus Stop/ Stand Clearway

## No Waiting at Any Time No Waiting

No Loading At Any Time No Loading Pay and Display

Resident Permit Holders Only - Permit Holders Only

 Permit Holders or Pay and Display Permit Holders or Time Limited Loading/Unloading Only and Taxi Only Disabled Badge Holders Only

Loading/ Unloading Only Limited Waiting Ambulance Only

Doctors Only Buses Only

No Stopping On Entrance Markings No Waiting Vehicles over 5 tonnes gross weight

No Stopping on Footway or Verge

ABCD Non TRO item