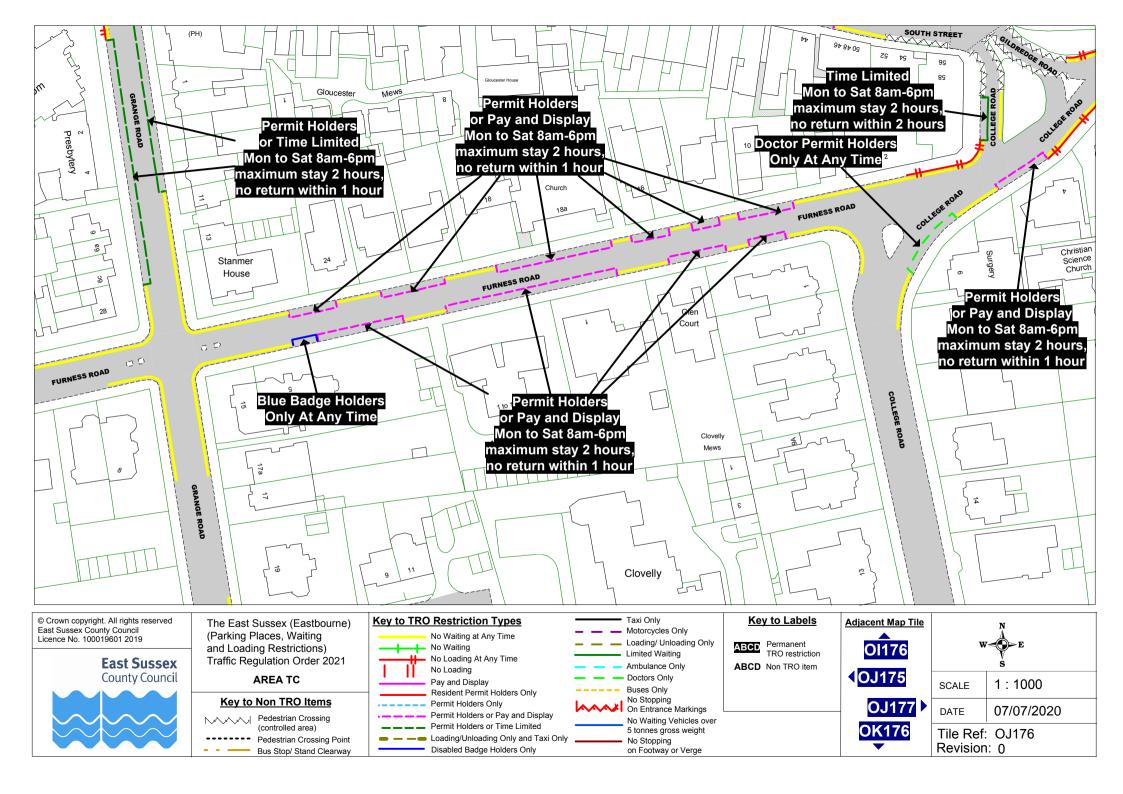

The East Sussex (Eastbourne)(Parking Places, Waiting and Loading Restrictions)

Traffic Regulation Order 2021

# **The Order Plans**

(Parking Places, Waiting and Loading Restrictions) Traffic Regulation Order 2021

AREA C

### **Key to Non TRO Items**

Pedestrian Crossing --- Pedestrian Crossing Point Bus Stop/ Stand Clearway

## No Waiting at Any Time No Waiting

No Loading At Any Time No Loading Pay and Display

Resident Permit Holders Only - Permit Holders Only

 Permit Holders or Pay and Display Permit Holders or Time Limited Loading/Unloading Only and Taxi Only Disabled Badge Holders Only

Loading/ Unloading Only Limited Waiting Ambulance Only

Doctors Only Buses Only

No Stopping On Entrance Markings No Waiting Vehicles over 5 tonnes gross weight

No Stopping on Footway or Verge

ABCD Non TRO item