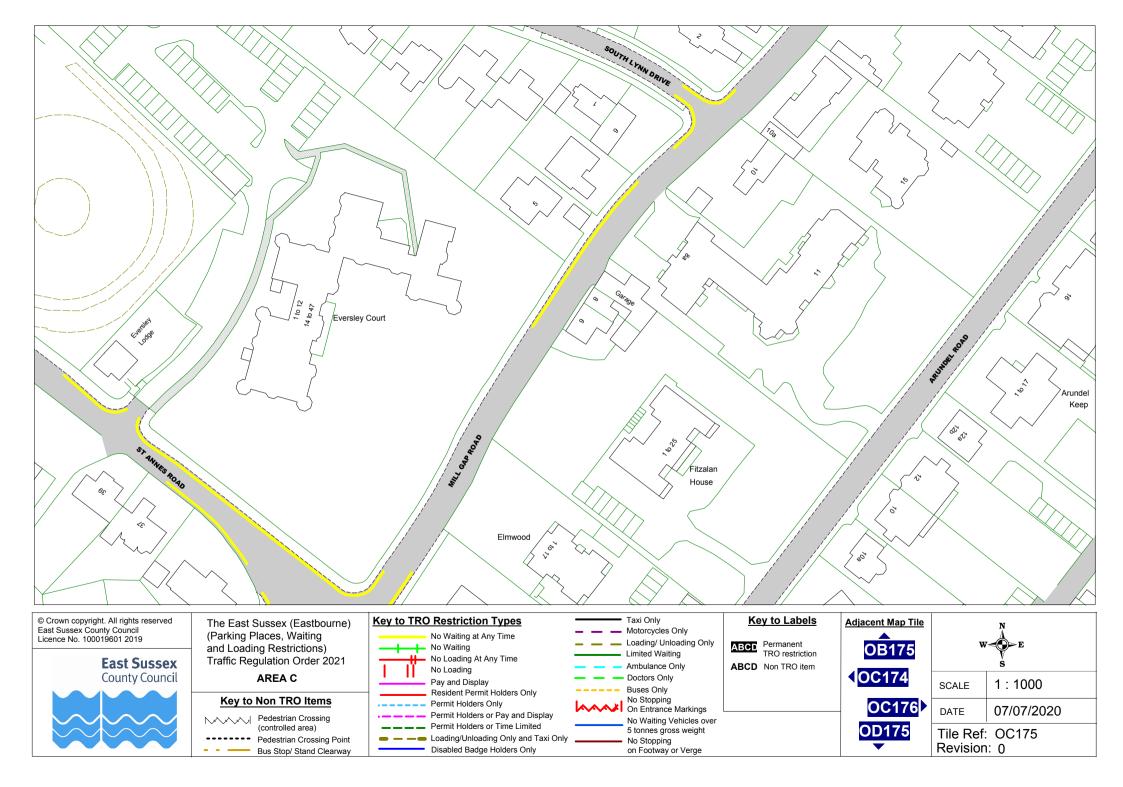

### **Key to Non TRO Items**

Pedestrian Crossing --- Pedestrian Crossing Point Bus Stop/ Stand Clearway

## No Waiting at Any Time No Waiting

No Loading At Any Time No Loading Pay and Display

Resident Permit Holders Only - Permit Holders Only

 Permit Holders or Pay and Display Permit Holders or Time Limited Loading/Unloading Only and Taxi Only Disabled Badge Holders Only

Loading/ Unloading Only Limited Waiting Ambulance Only

Doctors Only Buses Only

No Stopping On Entrance Markings No Waiting Vehicles over 5 tonnes gross weight

No Stopping on Footway or Verge

ABCD Non TRO item