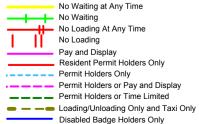

## No Waiting at Any Time No Waiting

No Loading At Any Time No Loading Pay and Display

Resident Permit Holders Only - Permit Holders Only

 Permit Holders or Pay and Display Permit Holders or Time Limited Loading/Unloading Only and Taxi Only Disabled Badge Holders Only