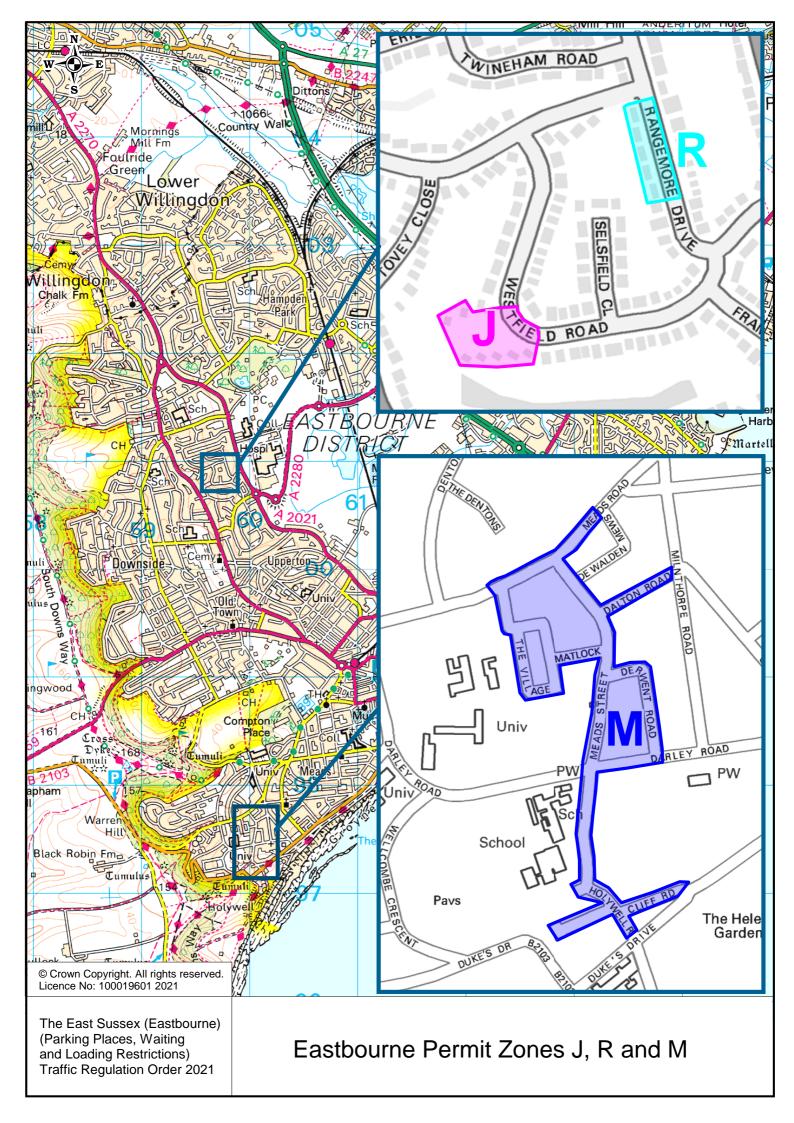

RO Items**

Pedestrian Crossing Pedestrian Crossing Point Bus Stop/ Stand Clearway



On Entrance Markings No Waiting Vehicles over 5 tonnes gross weight

Limited Waiting

Ambulance Only

Doctors Only

Buses Only

No Stopping

No Stopping

on Footway or Verge

ABCD Permanent TRO restriction **OS172** ABCD Non TRO item **√**0T171 OT173

SCALE DATE

1:1000 07/07/2020 Tile Ref: OT172 Revision: 0













and Loading Restrictions) Traffic Regulation Order 2021

AREA E

### **Key to Non TRO Items**







on Footway or Verge

ABCD Permanent TRO restriction ABCD Non TRO item



| N<br>W E |        |  |  |
|----------|--------|--|--|
| v<br>s   |        |  |  |
| ALE      | 1:1000 |  |  |

SCA 07/07/2020 DATE

Tile Ref: OK174 Revision: 0