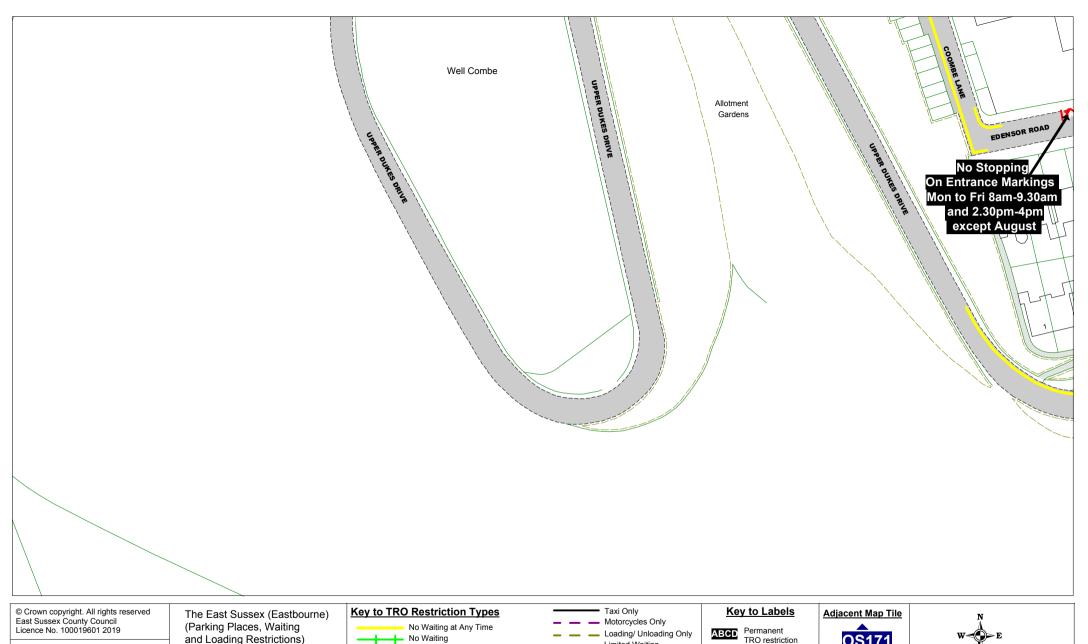

and Loading Restrictions) Traffic Regulation Order 2021

AREA E

### **Key to Non TRO Items**

Pedestrian Crossing Pedestrian Crossing Point Bus Stop/ Stand Clearway

On Entrance Markings No Waiting Vehicles over 5 tonnes gross weight

Limited Waiting

Ambulance Only

Doctors Only

Buses Only

No Stopping

No Stopping

on Footway or Verge

ABCD Permanent TRO restriction **OS172** ABCD Non TRO item **√**0T171 OT173

SCALE DATE

1:1000 07/07/2020 Tile Ref: OT172 Revision: 0

and Loading Restrictions) Traffic Regulation Order 2021

AREA E

### **Key to Non TRO Items**

on Footway or Verge

ABCD Permanent TRO restriction ABCD Non TRO item

| N<br>W E |        |  |  |
|----------|--------|--|--|
| v<br>s   |        |  |  |
| ALE      | 1:1000 |  |  |