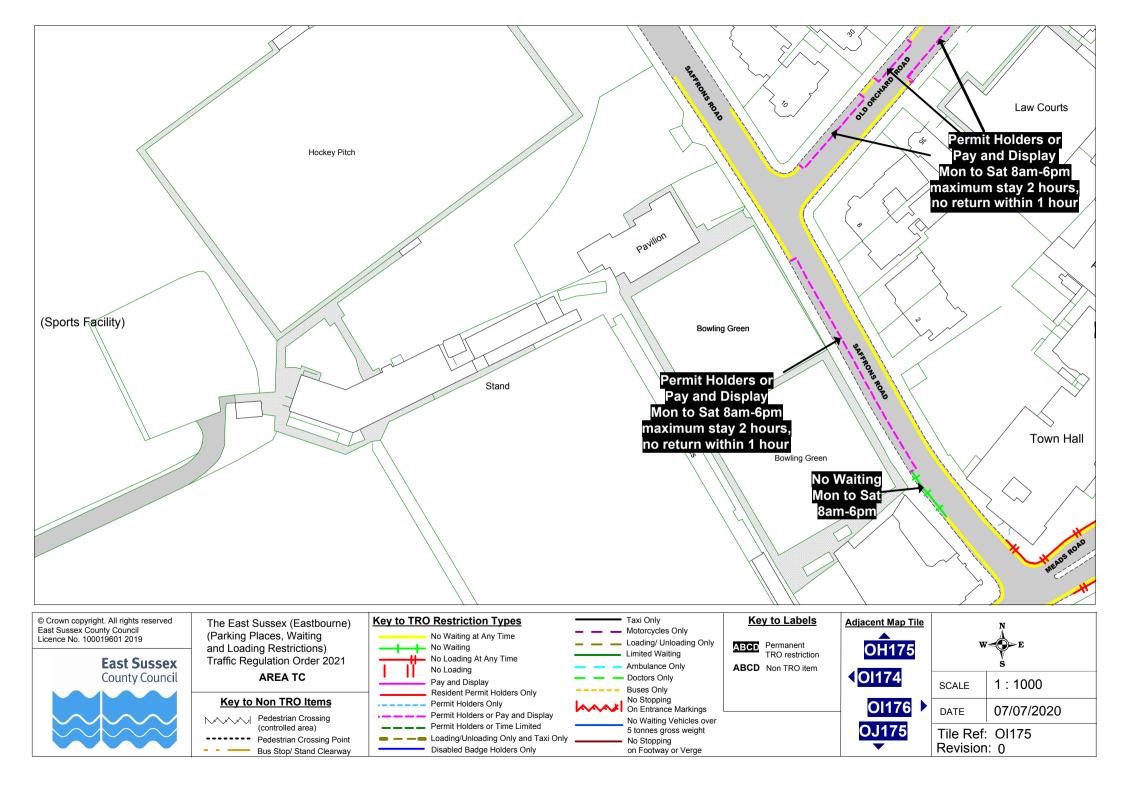

The East Sussex (Eastbourne)(Parking Places, Waiting and Loading Restrictions)

Traffic Regulation Order 2021

### **Key to Non TRO Items**

Pedestrian Crossing --- Pedestrian Crossing Point Bus Stop/ Stand Clearway

## No Waiting at Any Time No Waiting

No Loading At Any Time No Loading Pay and Display

Resident Permit Holders Only - Permit Holders Only

 Permit Holders or Pay and Display Permit Holders or Time Limited Loading/Unloading Only and Taxi Only Disabled Badge Holders Only

Loading/ Unloading Only Limited Waiting Ambulance Only

Doctors Only Buses Only

No Stopping On Entrance Markings No Waiting Vehicles over 5 tonnes gross weight

No Stopping on Footway or Verge

ABCD Non TRO item