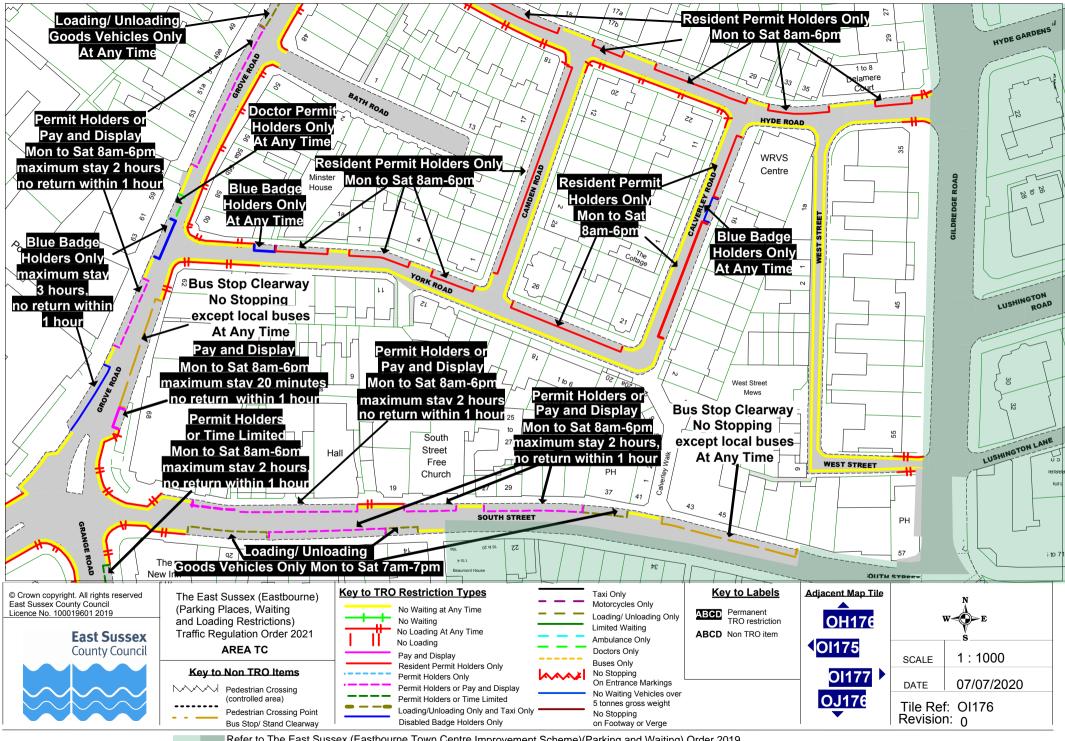

The East Sussex (Eastbourne)(Parking Places, Waiting and Loading Restrictions)

Traffic Regulation Order 2021

### **Key to Non TRO Items**

Pedestrian Crossing --- Pedestrian Crossing Point Bus Stop/ Stand Clearway

## No Waiting at Any Time No Waiting

No Loading At Any Time No Loading Pay and Display

Resident Permit Holders Only - Permit Holders Only

 Permit Holders or Pay and Display Permit Holders or Time Limited Loading/Unloading Only and Taxi Only Disabled Badge Holders Only

Loading/ Unloading Only Limited Waiting Ambulance Only

Doctors Only Buses Only

No Stopping On Entrance Markings No Waiting Vehicles over 5 tonnes gross weight

No Stopping on Footway or Verge

ABCD Non TRO item