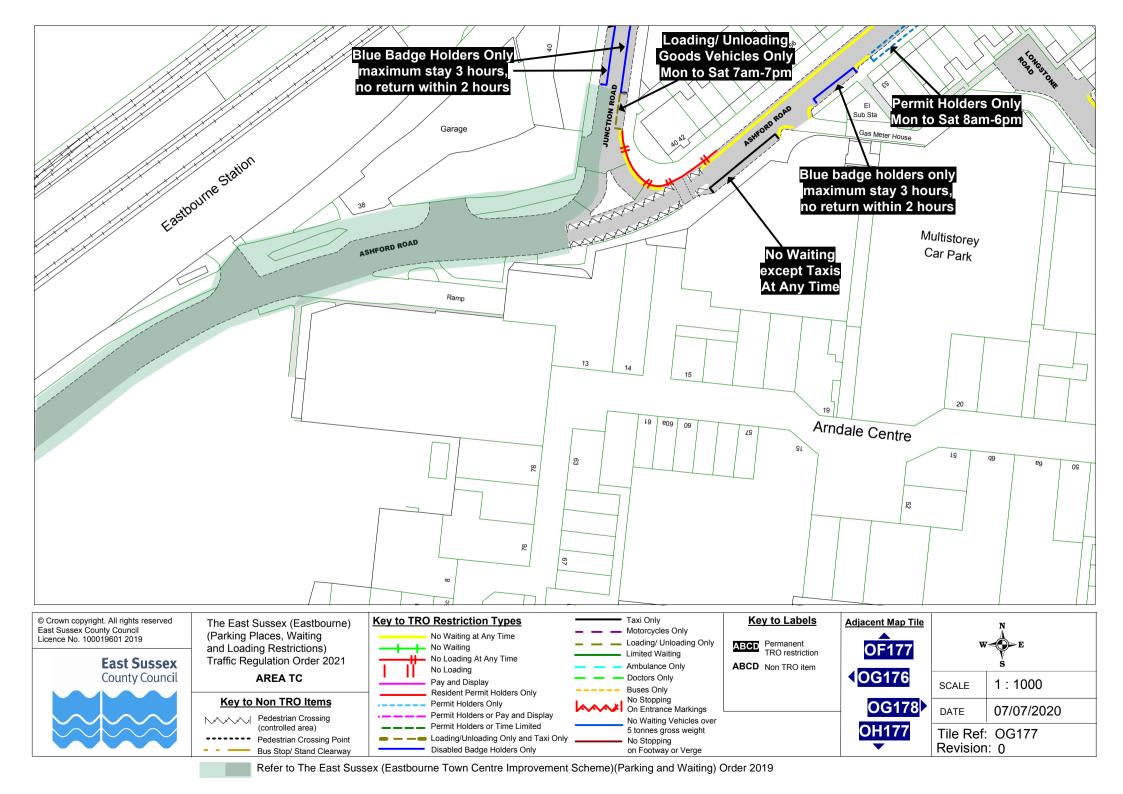

The East Sussex (Eastbourne)(Parking Places, Waiting and Loading Restrictions)

Traffic Regulation Order 2021

### **Key to Non TRO Items**

Pedestrian Crossing --- Pedestrian Crossing Point Bus Stop/ Stand Clearway

## No Waiting at Any Time No Waiting

No Loading At Any Time No Loading Pay and Display

Resident Permit Holders Only - Permit Holders Only

 Permit Holders or Pay and Display Permit Holders or Time Limited Loading/Unloading Only and Taxi Only Disabled Badge Holders Only

Loading/ Unloading Only Limited Waiting Ambulance Only

Doctors Only Buses Only

No Stopping On Entrance Markings No Waiting Vehicles over 5 tonnes gross weight

No Stopping on Footway or Verge

ABCD Non TRO item