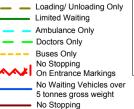

Loading/ Unloading Only Limited Waiting Ambulance Only

Doctors Only Buses Only

No Stopping On Entrance Markings No Waiting Vehicles over 5 tonnes gross weight

No Stopping on Footway or Verge

ABCD Non TRO item