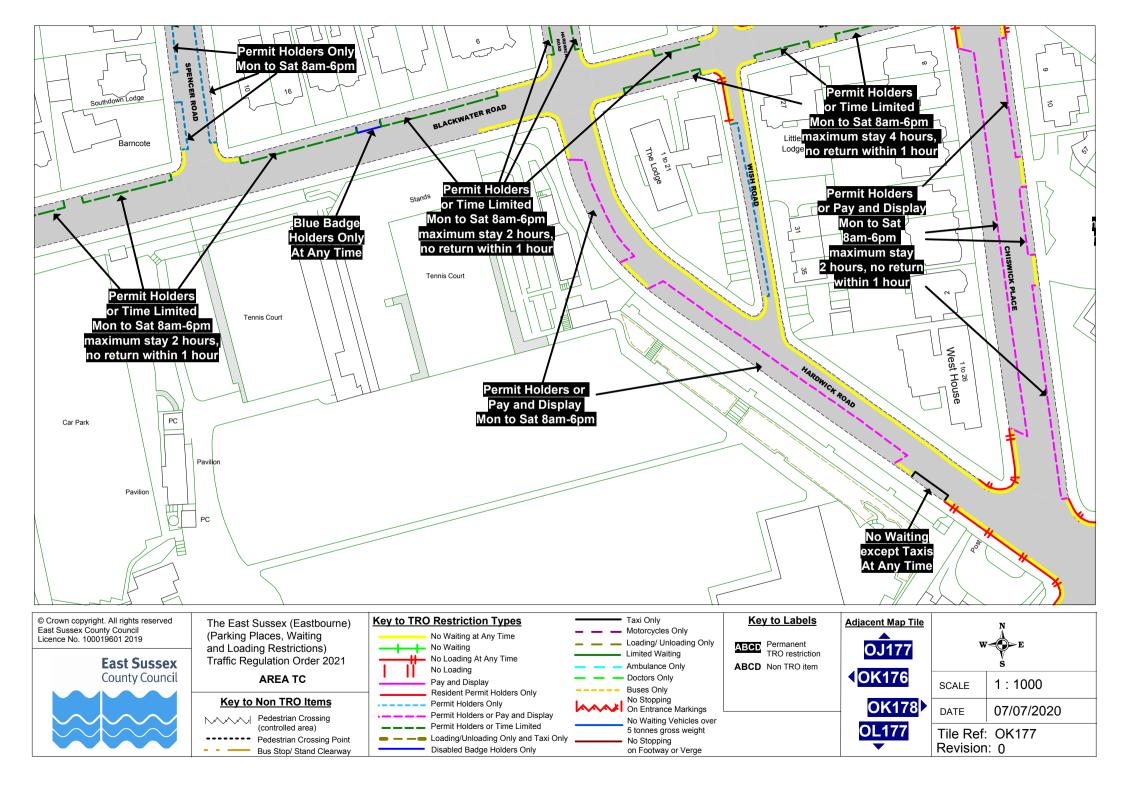

# **The Order Plans**

(Parking Places, Waiting and Loading Restrictions) Traffic Regulation Order 2021

AREA C