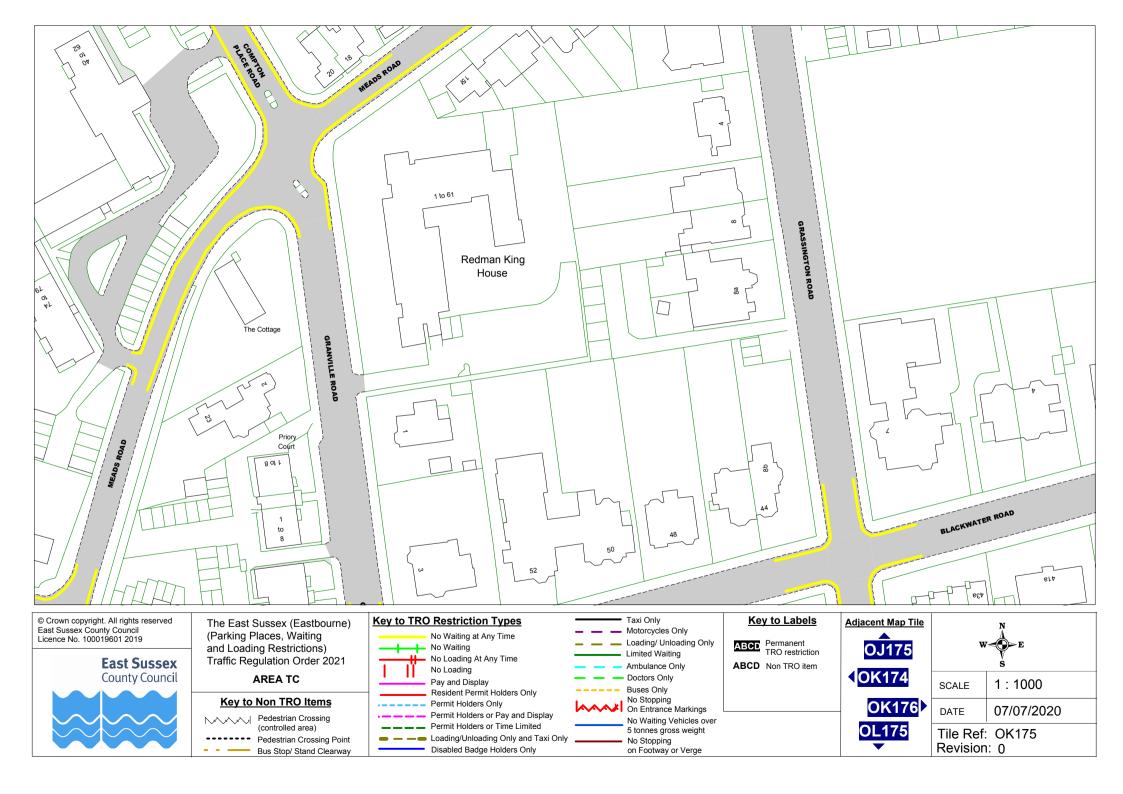

# **The Order Plans**

(Parking Places, Waiting and Loading Restrictions) Traffic Regulation Order 2021

AREA C