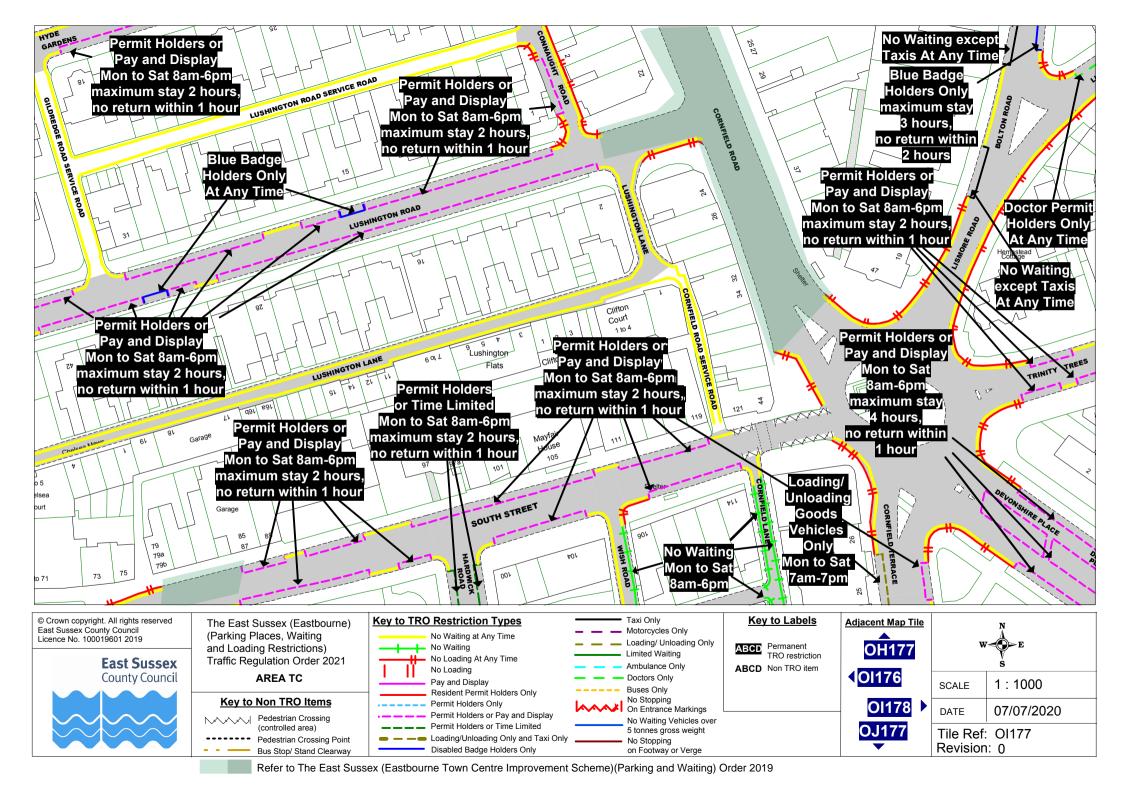

### **Key to Non TRO Items**

Pedestrian Crossing --- Pedestrian Crossing Point Bus Stop/ Stand Clearway

## No Waiting at Any Time No Waiting

No Loading At Any Time No Loading Pay and Display

Resident Permit Holders Only - Permit Holders Only

 Permit Holders or Pay and Display Permit Holders or Time Limited Loading/Unloading Only and Taxi Only Disabled Badge Holders Only

Loading/ Unloading Only Limited Waiting Ambulance Only

Doctors Only Buses Only

No Stopping On Entrance Markings No Waiting Vehicles over 5 tonnes gross weight

No Stopping on Footway or Verge

ABCD Non TRO item