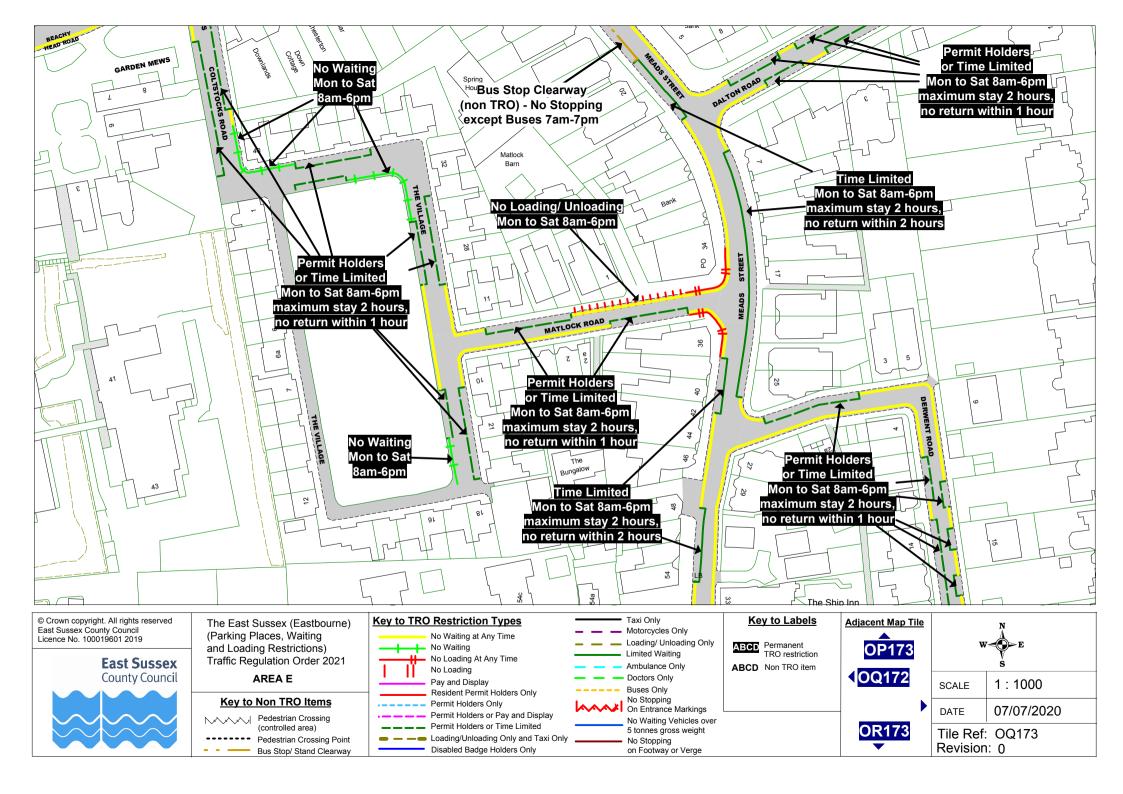

RO Items**







**OS171** ABCD Non TRO item OT172

| • | W E                            |            |
|---|--------------------------------|------------|
|   | SCALE                          | 1 : 1000   |
|   | DATE                           | 07/07/2020 |
|   | Tile Ref: OT171<br>Revision: 0 |            |







and Loading Restrictions) Traffic Regulation Order 2021

AREA E

### **Key to Non TRO Items**

Pedestrian Crossing Pedestrian Crossing Point Bus Stop/ Stand Clearway



On Entrance Markings No Waiting Vehicles over 5 tonnes gross weight

Limited Waiting

Ambulance Only

Doctors Only

Buses Only

No Stopping

No Stopping

on Footway or Verge

ABCD Permanent TRO restriction **OS172** ABCD Non TRO item **√**0T171 OT173

SCALE DATE

1:1000 07/07/2020 Tile Ref: OT172 Revision: 0













and Loading Restrictions) Traffic Regulation Order 2021

AREA E

### **Key to Non TRO Items**







on Footway or Verge

ABCD Permanent TRO restriction ABCD Non TRO item



| N<br>W E |        |  |  |
|----------|--------|--|--|
| v<br>s   |        |  |  |
| ALE      | 1:1000 |  |  |

SCA 07/07/2020 DATE

Tile Ref: OK174 Revision: 0