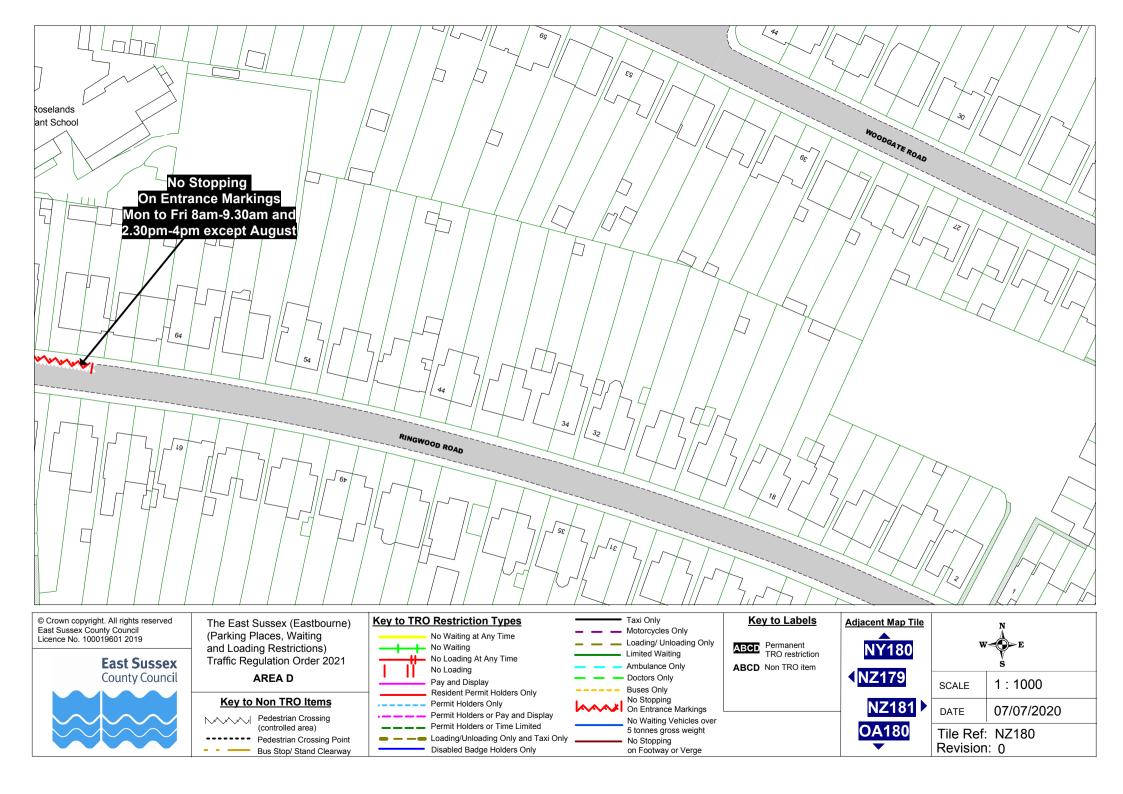

The East Sussex (Eastbourne)(Parking Places, Waiting and Loading Restrictions)

Traffic Regulation Order 2021

# **The Order Plans**

(Parking Places, Waiting and Loading Restrictions) Traffic Regulation Order 2021

AREA C

### **Key to Non TRO Items**

Pedestrian Crossing --- Pedestrian Crossing Point Bus Stop/ Stand Clearway

## No Waiting at Any Time No Waiting

No Loading At Any Time No Loading Pay and Display

Resident Permit Holders Only - Permit Holders Only

 Permit Holders or Pay and Display Permit Holders or Time Limited Loading/Unloading Only and Taxi Only Disabled Badge Holders Only

Loading/ Unloading Only Limited Waiting Ambulance Only

Doctors Only Buses Only

No Stopping On Entrance Markings No Waiting Vehicles over 5 tonnes gross weight

No Stopping on Footway or Verge

ABCD Non TRO item