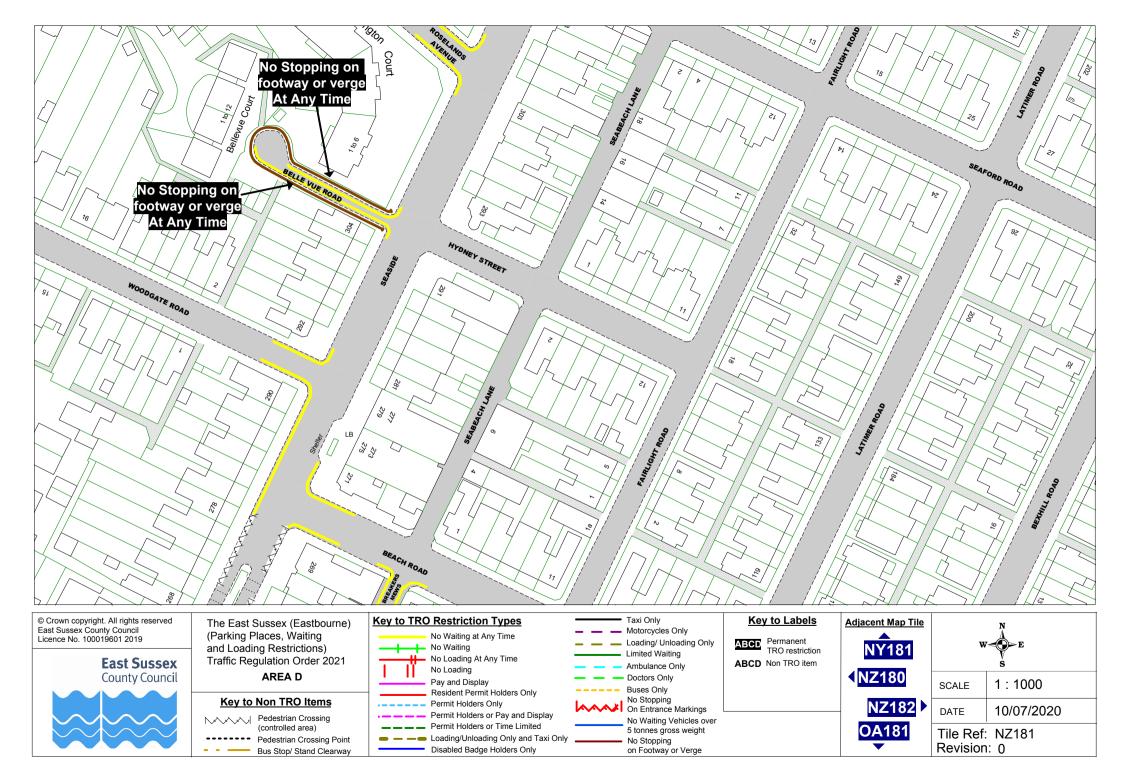

### **Key to Non TRO Items**

Pedestrian Crossing --- Pedestrian Crossing Point Bus Stop/ Stand Clearway

## No Waiting at Any Time No Waiting

No Loading At Any Time No Loading Pay and Display

Resident Permit Holders Only - Permit Holders Only

 Permit Holders or Pay and Display Permit Holders or Time Limited Loading/Unloading Only and Taxi Only Disabled Badge Holders Only

Loading/ Unloading Only Limited Waiting Ambulance Only

Doctors Only Buses Only

No Stopping On Entrance Markings No Waiting Vehicles over 5 tonnes gross weight

No Stopping on Footway or Verge

ABCD Non TRO item