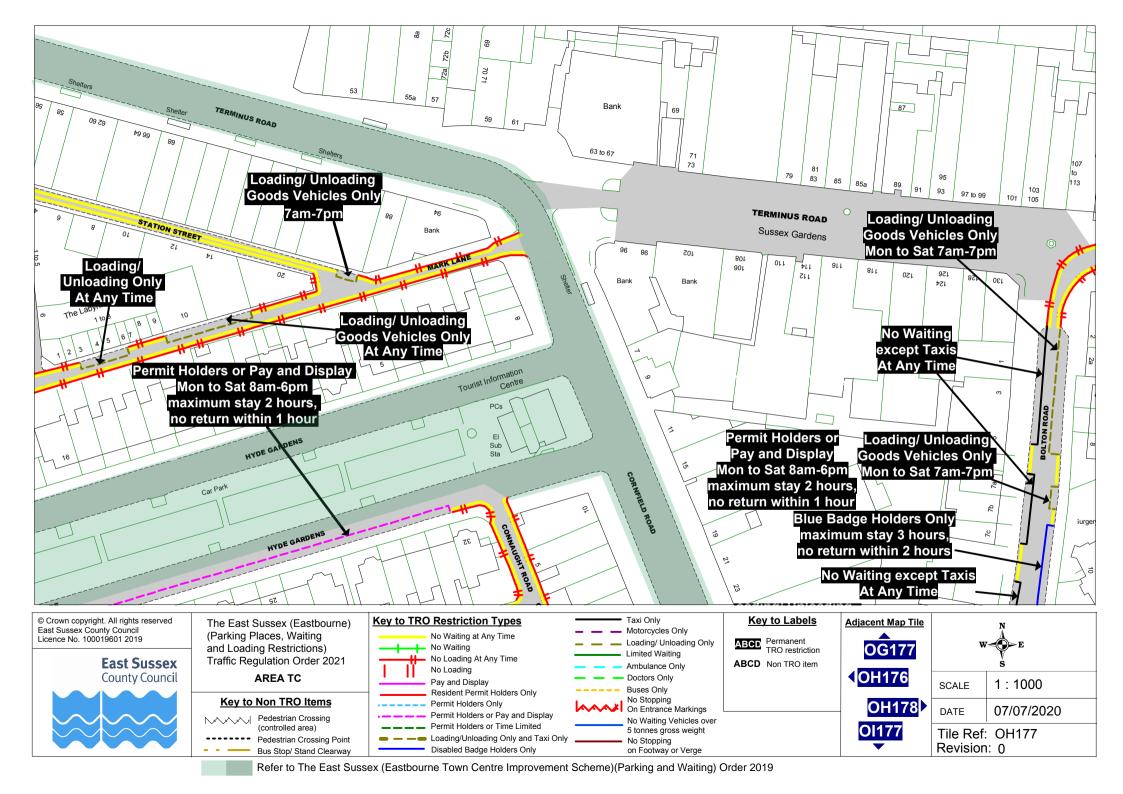

### **Key to Non TRO Items**

Pedestrian Crossing --- Pedestrian Crossing Point Bus Stop/ Stand Clearway

## No Waiting at Any Time No Waiting

No Loading At Any Time No Loading Pay and Display

Resident Permit Holders Only - Permit Holders Only

 Permit Holders or Pay and Display Permit Holders or Time Limited Loading/Unloading Only and Taxi Only Disabled Badge Holders Only

Loading/ Unloading Only Limited Waiting Ambulance Only

Doctors Only Buses Only

No Stopping On Entrance Markings No Waiting Vehicles over 5 tonnes gross weight

No Stopping on Footway or Verge

ABCD Non TRO item