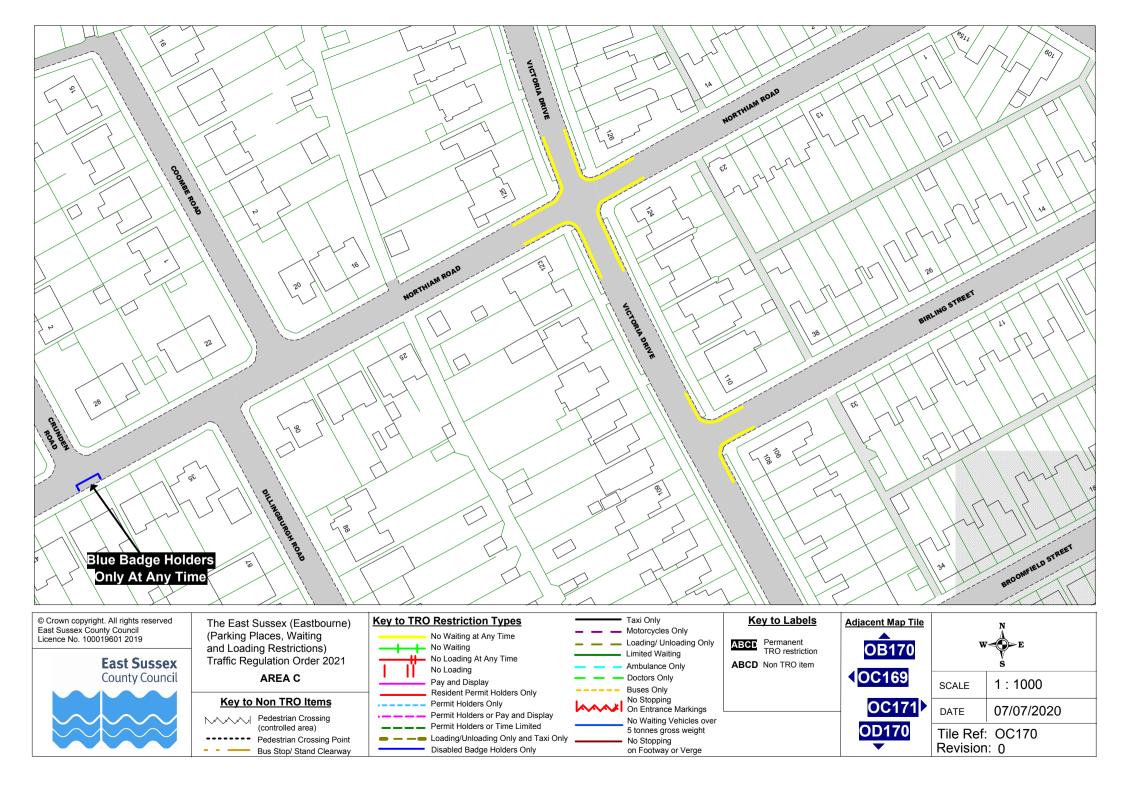

The East Sussex (Eastbourne)(Parking Places, Waiting and Loading Restrictions)

Traffic Regulation Order 2021

# **The Order Plans**

(Parking Places, Waiting and Loading Restrictions) Traffic Regulation Order 2021

AREA C

### **Key to Non TRO Items**

Pedestrian Crossing --- Pedestrian Crossing Point Bus Stop/ Stand Clearway

## No Waiting at Any Time No Waiting

No Loading At Any Time No Loading Pay and Display

Resident Permit Holders Only - Permit Holders Only

 Permit Holders or Pay and Display Permit Holders or Time Limited Loading/Unloading Only and Taxi Only Disabled Badge Holders Only

Loading/ Unloading Only Limited Waiting Ambulance Only

Doctors Only Buses Only

No Stopping On Entrance Markings No Waiting Vehicles over 5 tonnes gross weight

No Stopping on Footway or Verge

ABCD Non TRO item