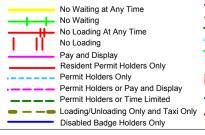

y

No Stopping On Entrance Markings No Waiting Vehicles over 5 tonnes gross weight

No Stopping on Footway or Verge



ABCD Non TRO item



1:1000 SCALE

07/07/2020

Tile Ref: OG171

DATE

Revision: 0





























and Loading Restrictions) Traffic Regulation Order 2021

AREA E

### **Key to Non TRO Items**







**OS171** ABCD Non TRO item OT172

| • | W E                            |            |
|---|--------------------------------|------------|
|   | SCALE                          | 1 : 1000   |
|   | DATE                           | 07/07/2020 |
|   | Tile Ref: OT171<br>Revision: 0 |            |







and Loading Restrictions) Traffic Regulation Order 2021

AREA E

### **Key to Non TRO Items**

Pedestrian Crossing Pedestrian Crossing Point Bus Stop/ Stand Clearway



On Entrance Markings No Waiting Vehicles over 5 tonnes gross weight

Limited Waiting

Ambulance Only

Doctors Only

Buses Only

No Stopping

No Stopping

on Footway or Verge

ABCD Permanent TRO restriction **OS172** ABCD Non TRO item **√**0T171 OT173

SCALE DATE

1:1000 07/07/2020 Tile Ref: OT172 Revision: 0













and Loading Restrictions) Traffic Regulation Order 2021

AREA E

### **Key to Non TRO Items**







on Footway or Verge

ABCD Permanent TRO restriction ABCD Non TRO item



| N<br>W E |        |  |  |
|----------|--------|--|--|
| v<br>s   |        |  |  |
| ALE      | 1:1000 |  |  |

SCA 07/07/2020 DATE

Tile Ref: OK174 Revision: 0