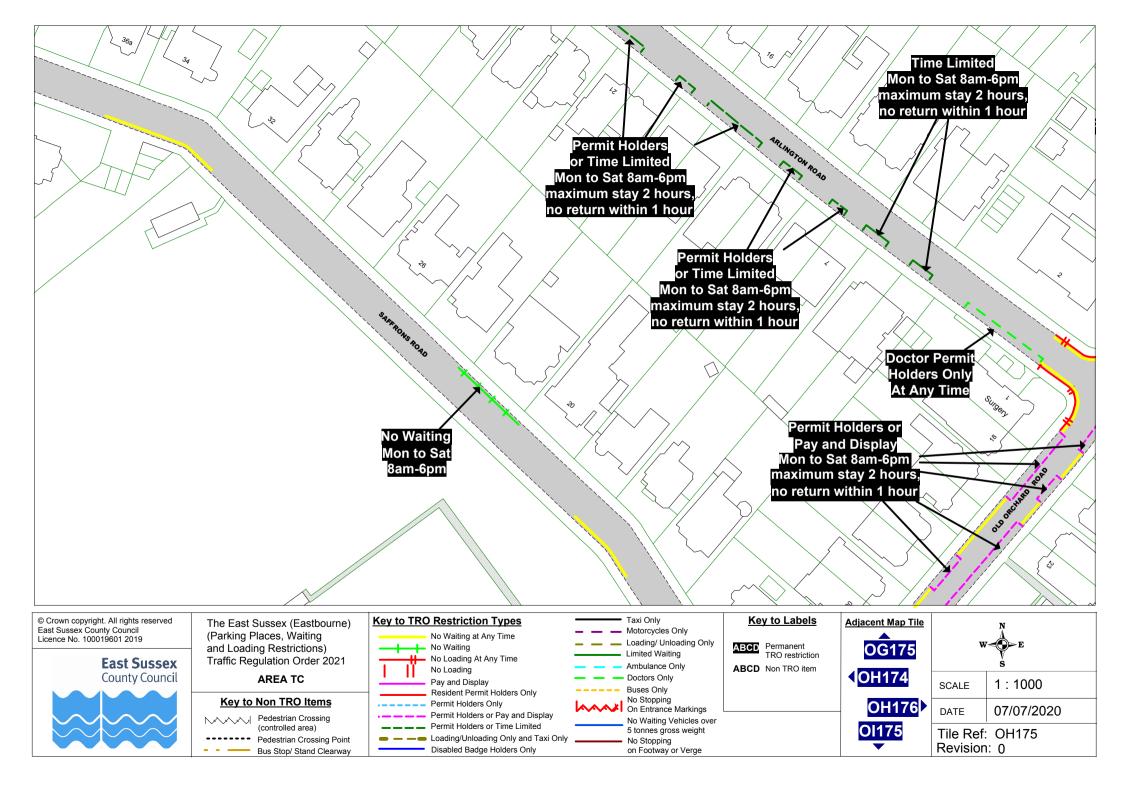

The East Sussex (Eastbourne)(Parking Places, Waiting and Loading Restrictions)

Traffic Regulation Order 2021

# **The Order Plans**

(Parking Places, Waiting and Loading Restrictions) Traffic Regulation Order 2021

AREA C

### **Key to Non TRO Items**

Pedestrian Crossing --- Pedestrian Crossing Point Bus Stop/ Stand Clearway

## No Waiting at Any Time No Waiting

No Loading At Any Time No Loading Pay and Display

Resident Permit Holders Only - Permit Holders Only

 Permit Holders or Pay and Display Permit Holders or Time Limited Loading/Unloading Only and Taxi Only Disabled Badge Holders Only

Loading/ Unloading Only Limited Waiting Ambulance Only

Doctors Only Buses Only

No Stopping On Entrance Markings No Waiting Vehicles over 5 tonnes gross weight

No Stopping on Footway or Verge

ABCD Non TRO item