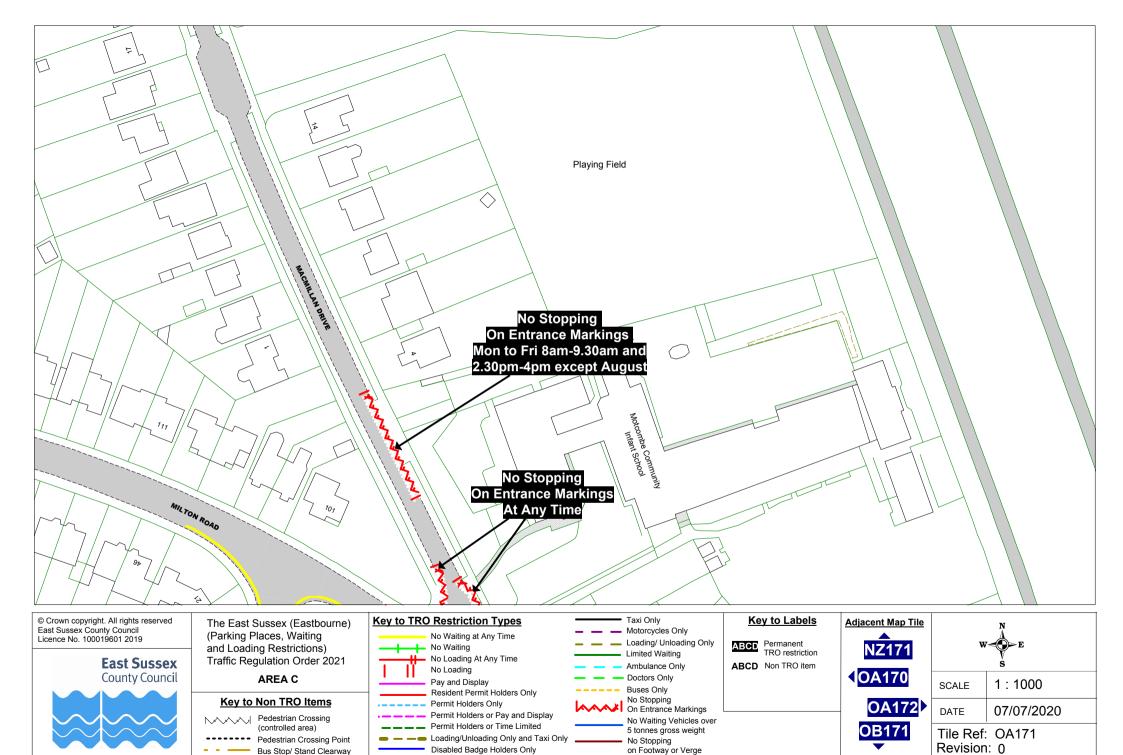

The East Sussex (Eastbourne)(Parking Places, Waiting and Loading Restrictions)

Traffic Regulation Order 2021

# **The Order Plans**

(Parking Places, Waiting and Loading Restrictions) Traffic Regulation Order 2021

AREA C

### **Key to Non TRO Items**

Pedestrian Crossing --- Pedestrian Crossing Point Bus Stop/ Stand Clearway

## No Waiting at Any Time No Waiting

No Loading At Any Time No Loading Pay and Display

Resident Permit Holders Only - Permit Holders Only

 Permit Holders or Pay and Display Permit Holders or Time Limited Loading/Unloading Only and Taxi Only Disabled Badge Holders Only

Loading/ Unloading Only Limited Waiting Ambulance Only

Doctors Only Buses Only

No Stopping On Entrance Markings No Waiting Vehicles over 5 tonnes gross weight

No Stopping on Footway or Verge

ABCD Non TRO item