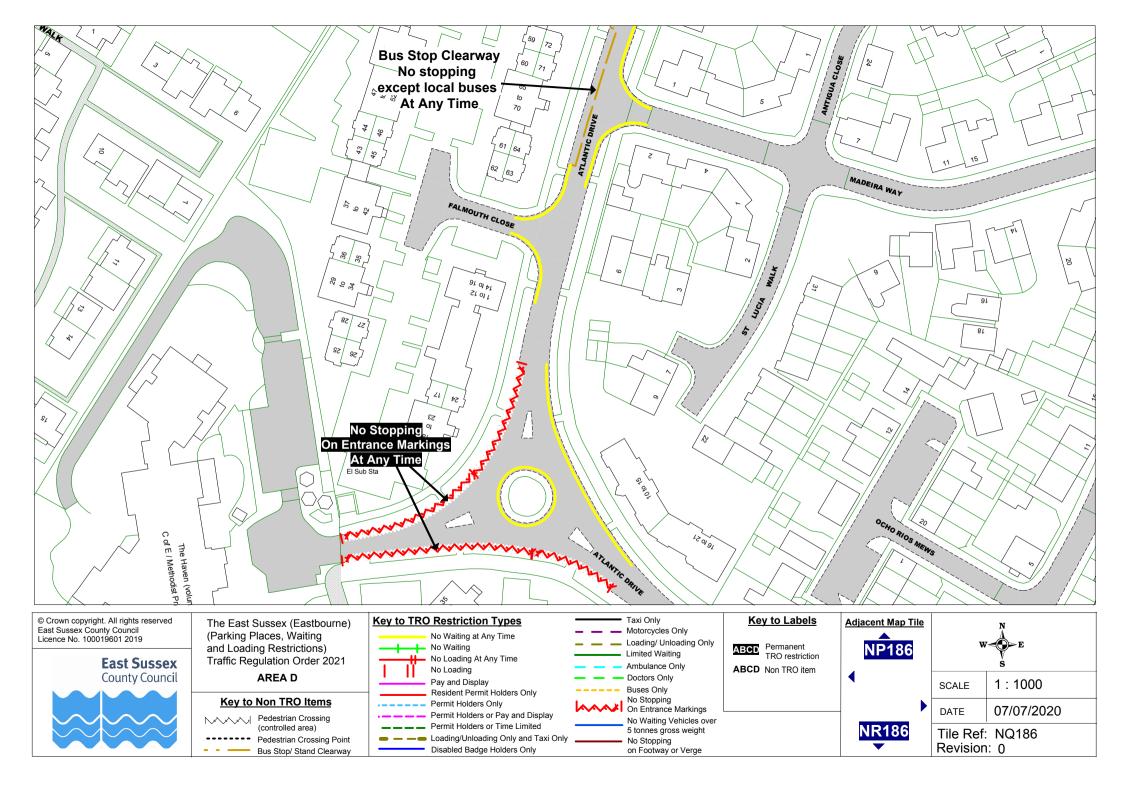

The East Sussex (Eastbourne)(Parking Places, Waiting and Loading Restrictions)

Traffic Regulation Order 2021

# **The Order Plans**

(Parking Places, Waiting and Loading Restrictions) Traffic Regulation Order 2021

AREA C

### **Key to Non TRO Items**

Pedestrian Crossing --- Pedestrian Crossing Point Bus Stop/ Stand Clearway

## No Waiting at Any Time No Waiting

No Loading At Any Time No Loading Pay and Display

Resident Permit Holders Only - Permit Holders Only

 Permit Holders or Pay and Display Permit Holders or Time Limited Loading/Unloading Only and Taxi Only Disabled Badge Holders Only

Loading/ Unloading Only Limited Waiting Ambulance Only

Doctors Only Buses Only

No Stopping On Entrance Markings No Waiting Vehicles over 5 tonnes gross weight

No Stopping on Footway or Verge

ABCD Non TRO item