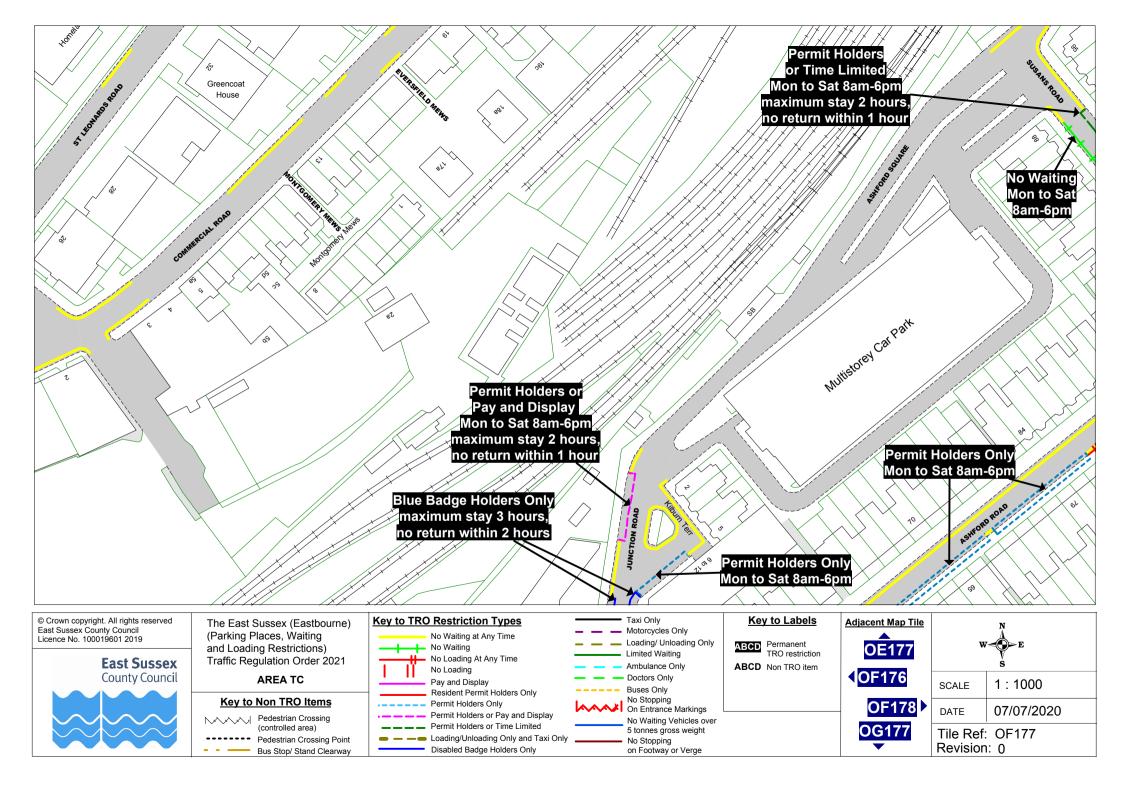

The East Sussex (Eastbourne)(Parking Places, Waiting and Loading Restrictions)

Traffic Regulation Order 2021

### **Key to Non TRO Items**

Pedestrian Crossing --- Pedestrian Crossing Point Bus Stop/ Stand Clearway

## No Waiting at Any Time No Waiting

No Loading At Any Time No Loading Pay and Display

Resident Permit Holders Only - Permit Holders Only

 Permit Holders or Pay and Display Permit Holders or Time Limited Loading/Unloading Only and Taxi Only Disabled Badge Holders Only

Loading/ Unloading Only Limited Waiting Ambulance Only

Doctors Only Buses Only

No Stopping On Entrance Markings No Waiting Vehicles over 5 tonnes gross weight

No Stopping on Footway or Verge

ABCD Non TRO item