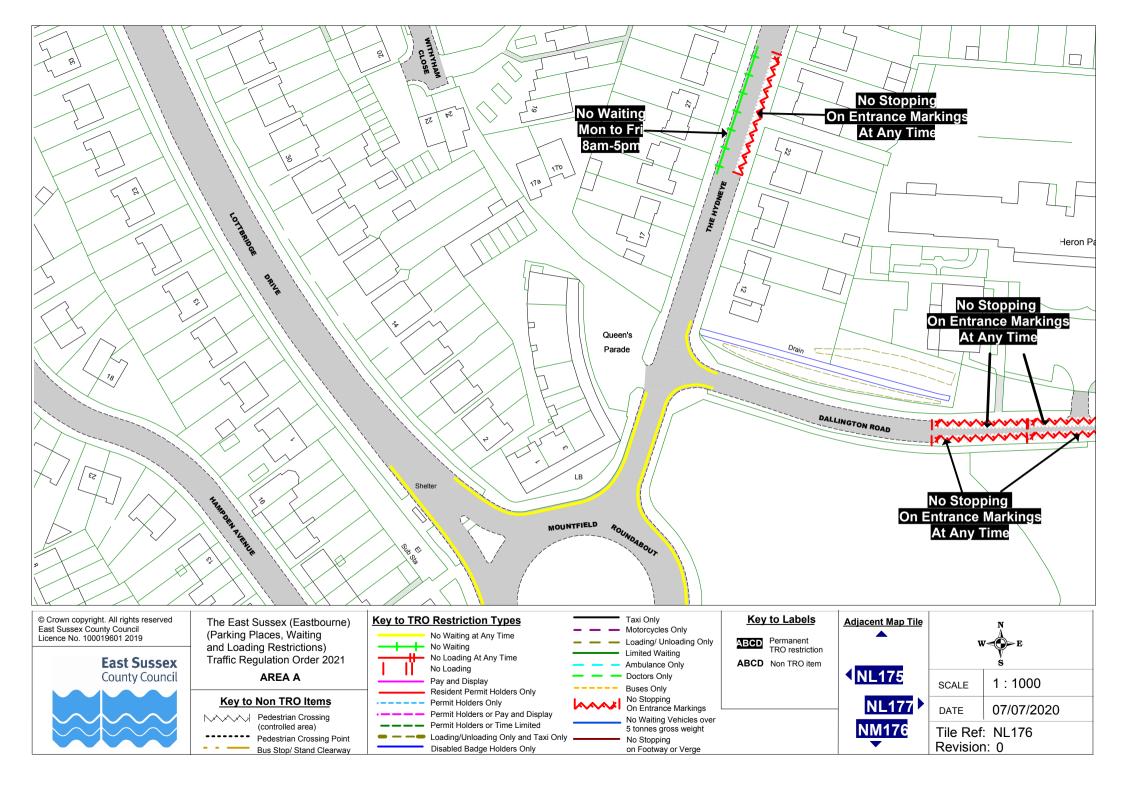

### **Key to Non TRO Items**

Pedestrian Crossing --- Pedestrian Crossing Point Bus Stop/ Stand Clearway

## No Waiting at Any Time No Waiting

No Loading At Any Time No Loading Pay and Display

Resident Permit Holders Only - Permit Holders Only

 Permit Holders or Pay and Display Permit Holders or Time Limited Loading/Unloading Only and Taxi Only Disabled Badge Holders Only

Loading/ Unloading Only Limited Waiting Ambulance Only

Doctors Only Buses Only

No Stopping On Entrance Markings No Waiting Vehicles over 5 tonnes gross weight

No Stopping on Footway or Verge

ABCD Non TRO item