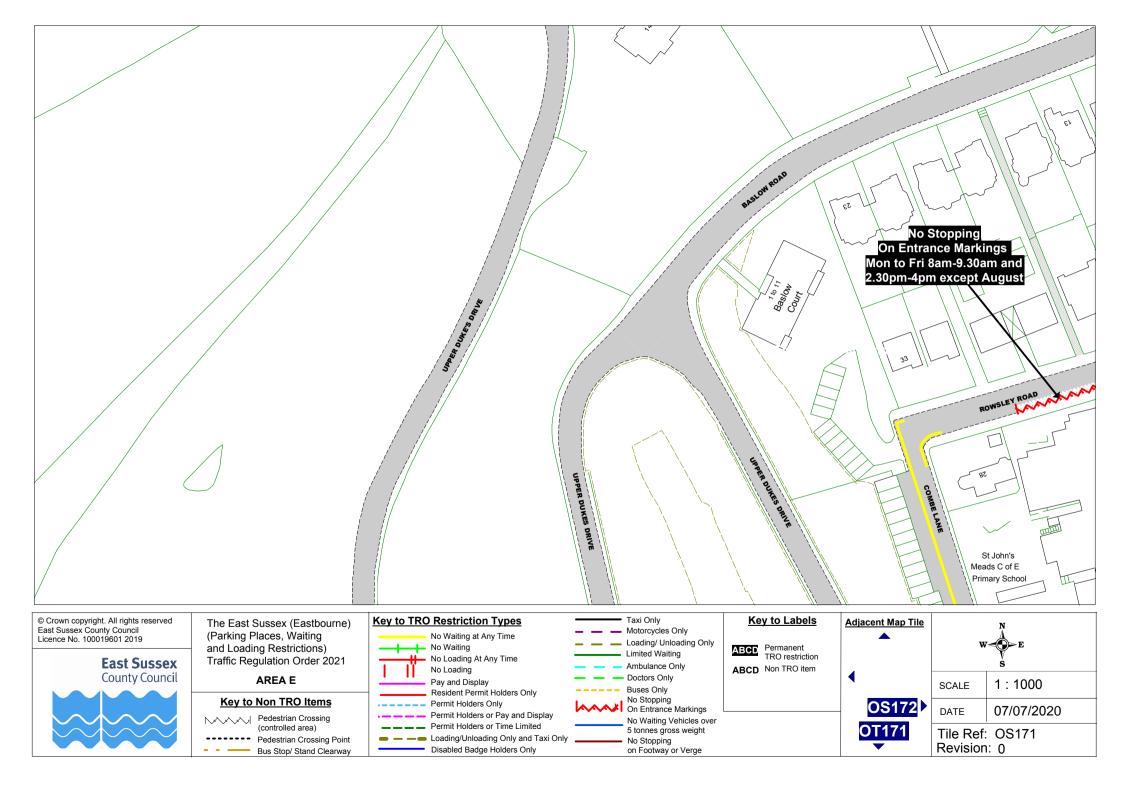

1:1000 SCALE

07/07/2020

Tile Ref: OG171

DATE

Revision: 0

and Loading Restrictions) Traffic Regulation Order 2021

AREA E

### **Key to Non TRO Items**

**OS171** ABCD Non TRO item OT172

| • | W E                            |            |
|---|--------------------------------|------------|
|   | SCALE                          | 1 : 1000   |
|   | DATE                           | 07/07/2020 |
|   | Tile Ref: OT171<br>Revision: 0 |            |

and Loading Restrictions) Traffic Regulation Order 2021

AREA E

### **Key to Non TRO Items**

Pedestrian Crossing Pedestrian Crossing Point Bus Stop/ Stand Clearway

On Entrance Markings No Waiting Vehicles over 5 tonnes gross weight

Limited Waiting

Ambulance Only

Doctors Only

Buses Only

No Stopping

No Stopping

on Footway or Verge

ABCD Permanent TRO restriction **OS172** ABCD Non TRO item **√**0T171 OT173

SCALE DATE

1:1000 07/07/2020 Tile Ref: OT172 Revision: 0

and Loading Restrictions) Traffic Regulation Order 2021