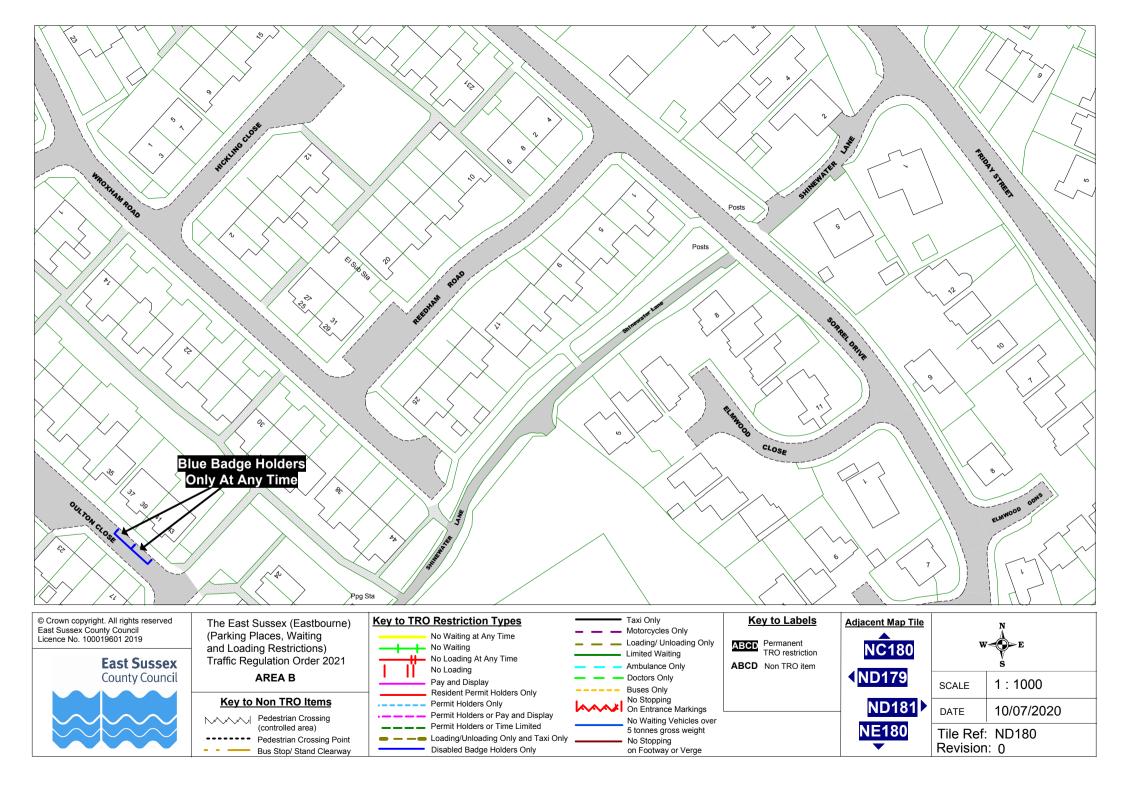

# **The Order Plans**

(Parking Places, Waiting and Loading Restrictions) Traffic Regulation Order 2021

AREA C

### **Key to Non TRO Items**

Pedestrian Crossing --- Pedestrian Crossing Point Bus Stop/ Stand Clearway

## No Waiting at Any Time No Waiting

No Loading At Any Time No Loading Pay and Display

Resident Permit Holders Only - Permit Holders Only

 Permit Holders or Pay and Display Permit Holders or Time Limited Loading/Unloading Only and Taxi Only Disabled Badge Holders Only

Loading/ Unloading Only Limited Waiting Ambulance Only

Doctors Only Buses Only

No Stopping On Entrance Markings No Waiting Vehicles over 5 tonnes gross weight

No Stopping on Footway or Verge

ABCD Non TRO item