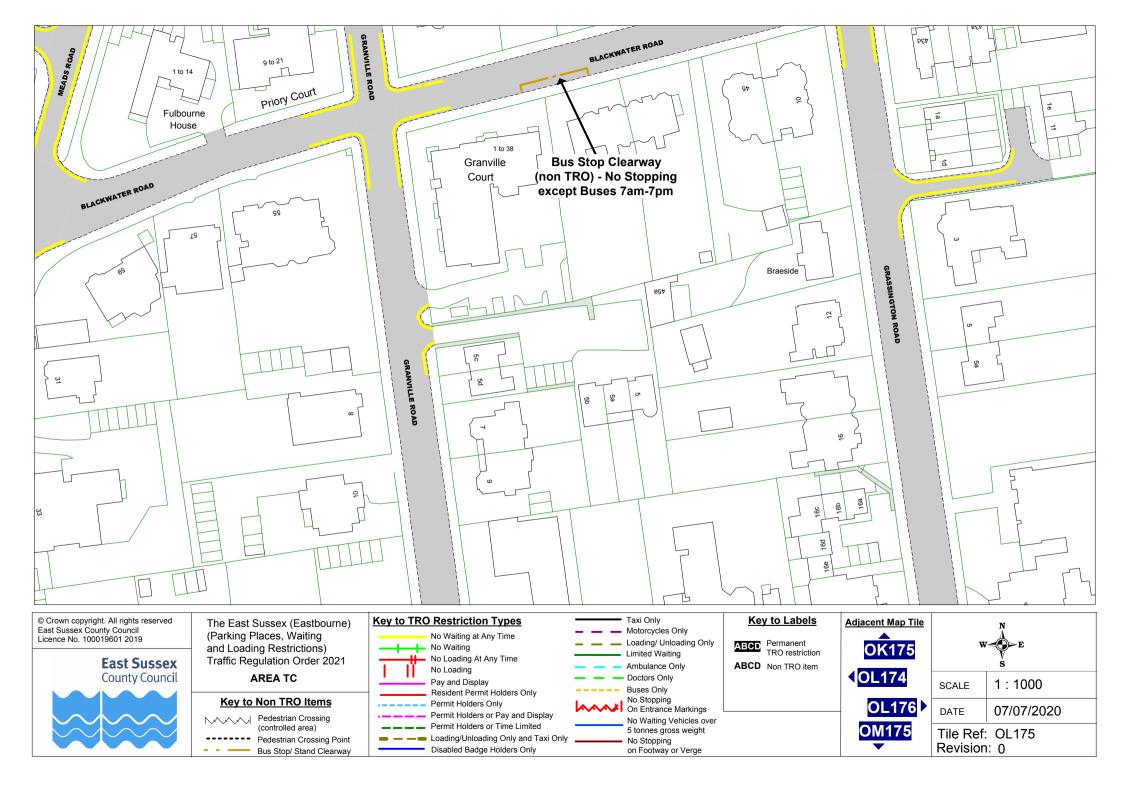

# **The Order Plans**

(Parking Places, Waiting and Loading Restrictions) Traffic Regulation Order 2021

AREA C