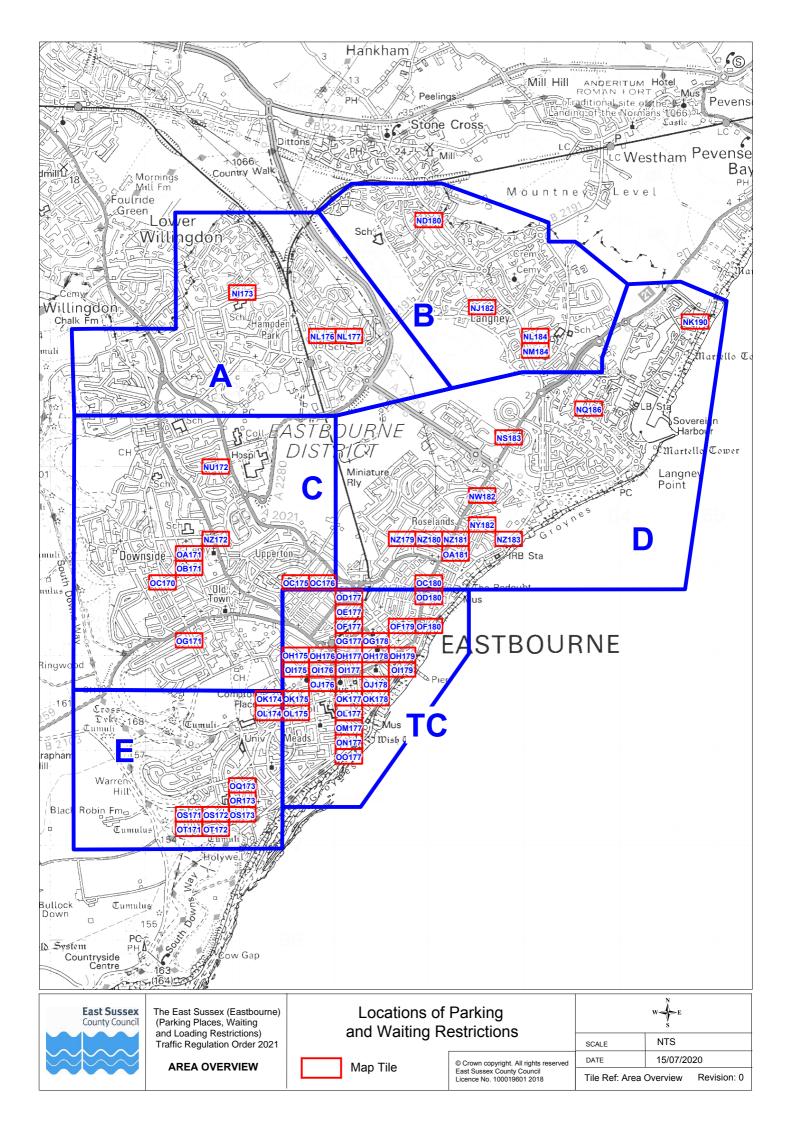

The East Sussex (Eastbourne)(Parking Places, Waiting and Loading Restrictions)

Traffic Regulation Order 2021

# **The Order Plans**

(Parking Places, Waiting and Loading Restrictions) Traffic Regulation Order 2021

AREA C