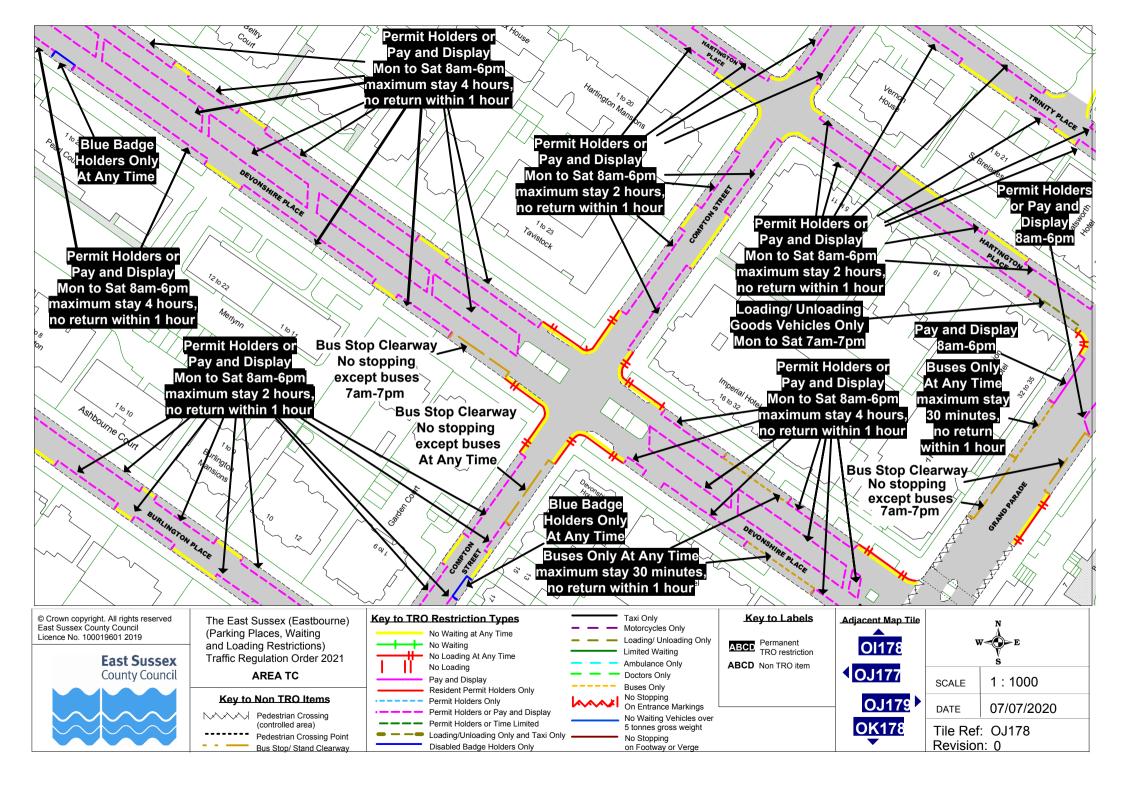

### **Key to Non TRO Items**

Pedestrian Crossing --- Pedestrian Crossing Point Bus Stop/ Stand Clearway

## No Waiting at Any Time No Waiting

No Loading At Any Time No Loading Pay and Display

Resident Permit Holders Only - Permit Holders Only

 Permit Holders or Pay and Display Permit Holders or Time Limited Loading/Unloading Only and Taxi Only Disabled Badge Holders Only

Loading/ Unloading Only Limited Waiting Ambulance Only

Doctors Only Buses Only

No Stopping On Entrance Markings No Waiting Vehicles over 5 tonnes gross weight

No Stopping on Footway or Verge

ABCD Non TRO item