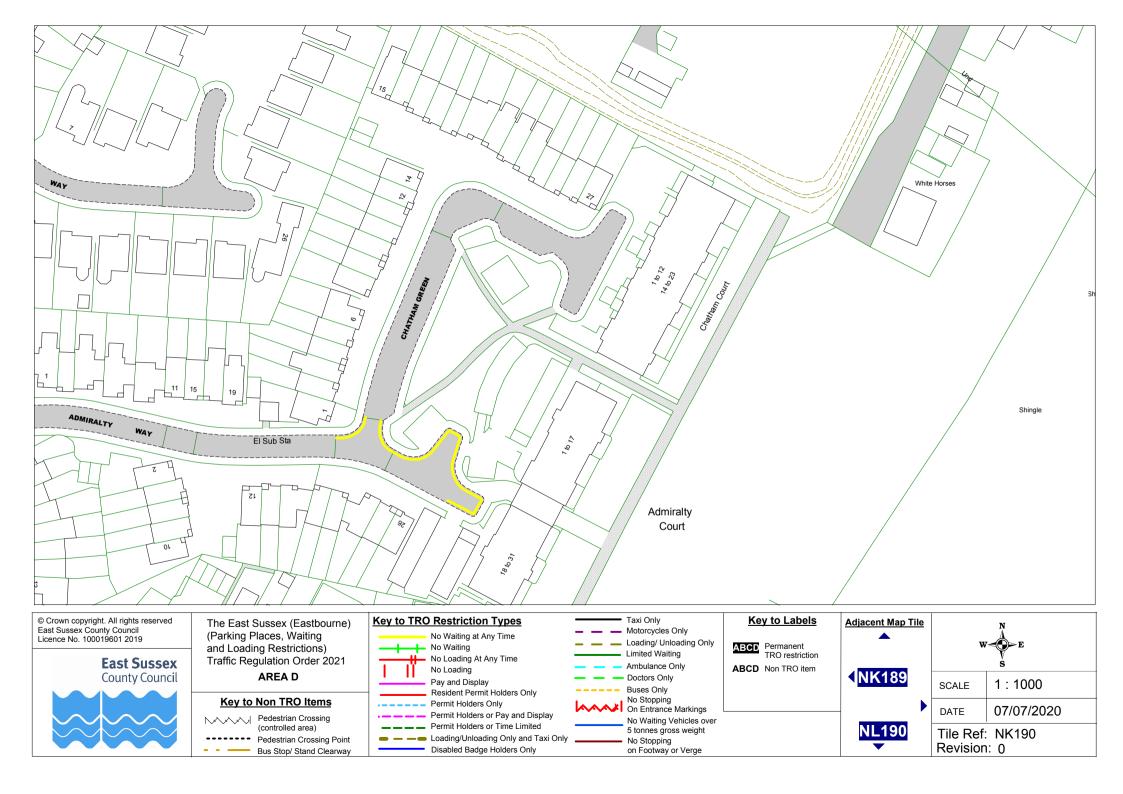

### **Key to Non TRO Items**

Pedestrian Crossing --- Pedestrian Crossing Point Bus Stop/ Stand Clearway

## No Waiting at Any Time No Waiting

No Loading At Any Time No Loading Pay and Display

Resident Permit Holders Only - Permit Holders Only

 Permit Holders or Pay and Display Permit Holders or Time Limited Loading/Unloading Only and Taxi Only Disabled Badge Holders Only

Loading/ Unloading Only Limited Waiting Ambulance Only

Doctors Only Buses Only

No Stopping On Entrance Markings No Waiting Vehicles over 5 tonnes gross weight

No Stopping on Footway or Verge

ABCD Non TRO item