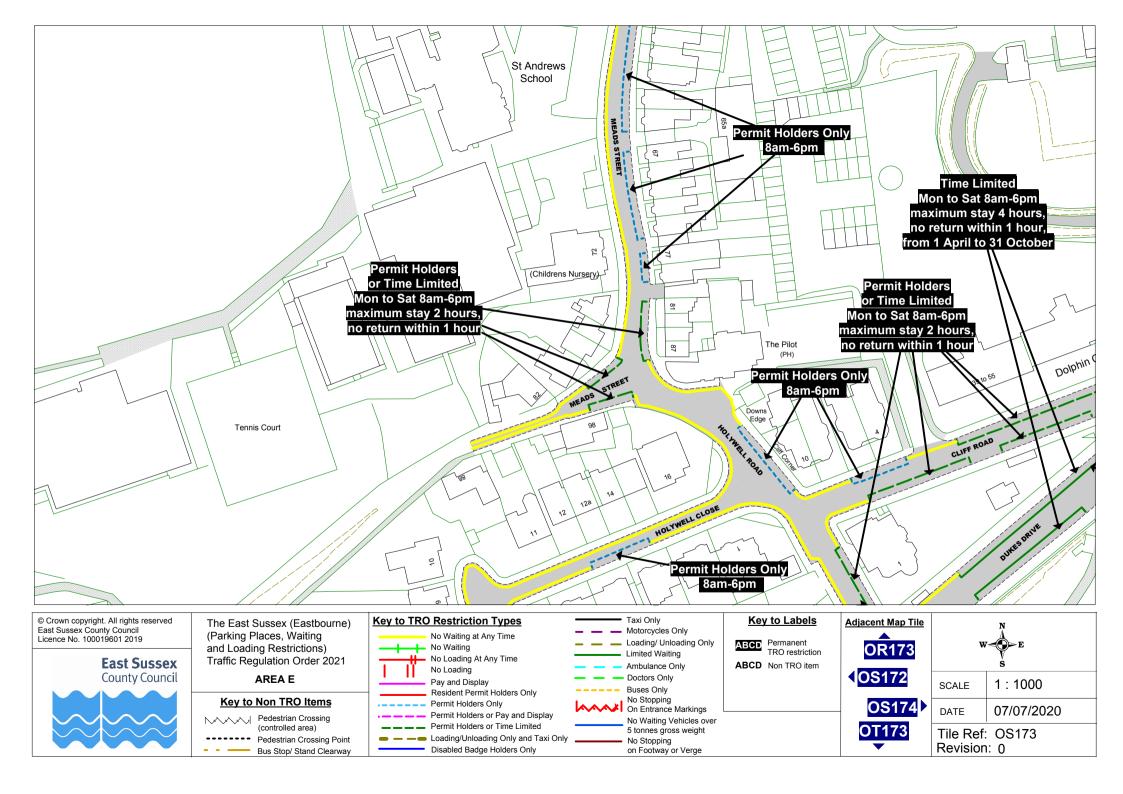

The East Sussex (Eastbourne)(Parking Places, Waiting and Loading Restrictions)

Traffic Regulation Order 2021

# **The Order Plans**

(Parking Places, Waiting and Loading Restrictions) Traffic Regulation Order 2021

AREA C

### **Key to Non TRO Items**

Pedestrian Crossing --- Pedestrian Crossing Point Bus Stop/ Stand Clearway

## No Waiting at Any Time No Waiting

No Loading At Any Time No Loading Pay and Display

Resident Permit Holders Only - Permit Holders Only

 Permit Holders or Pay and Display Permit Holders or Time Limited Loading/Unloading Only and Taxi Only Disabled Badge Holders Only

Loading/ Unloading Only Limited Waiting Ambulance Only

Doctors Only Buses Only

No Stopping On Entrance Markings No Waiting Vehicles over 5 tonnes gross weight

No Stopping on Footway or Verge

ABCD Non TRO item