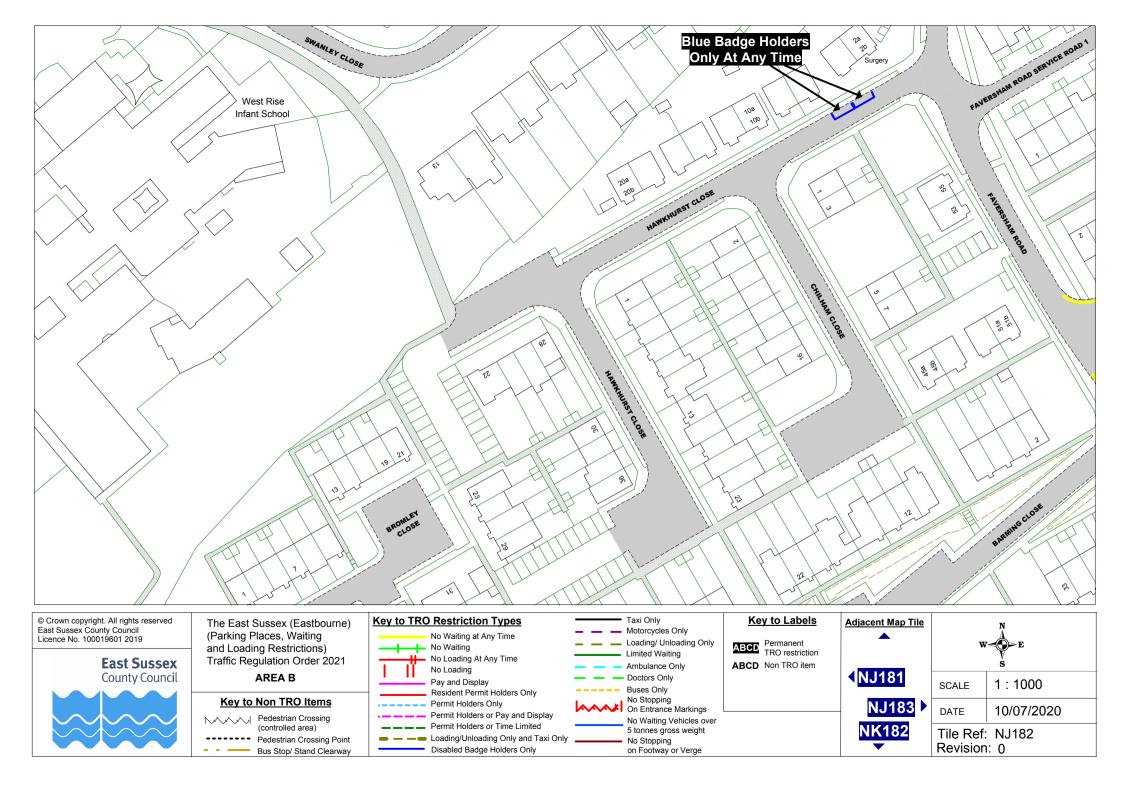

1:1000 SCALE

07/07/2020

Tile Ref: OG171

DATE

Revision: 0

and Loading Restrictions) Traffic Regulation Order 2021

AREA E

### **Key to Non TRO Items**

**OS171** ABCD Non TRO item OT172

| • | W E                            |            |
|---|--------------------------------|------------|
|   | SCALE                          | 1 : 1000   |
|   | DATE                           | 07/07/2020 |
|   | Tile Ref: OT171<br>Revision: 0 |            |