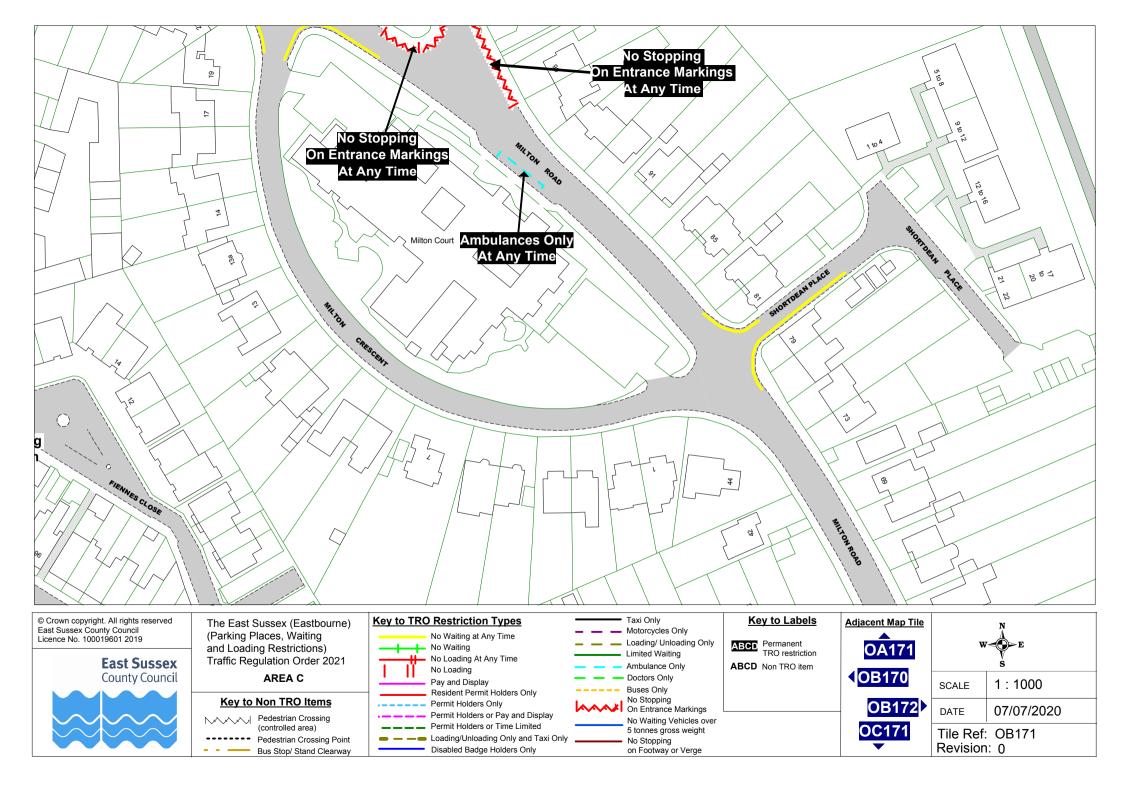

The East Sussex (Eastbourne)(Parking Places, Waiting and Loading Restrictions)

Traffic Regulation Order 2021

# **The Order Plans**

(Parking Places, Waiting and Loading Restrictions) Traffic Regulation Order 2021

AREA C

### **Key to Non TRO Items**

Pedestrian Crossing --- Pedestrian Crossing Point Bus Stop/ Stand Clearway

## No Waiting at Any Time No Waiting

No Loading At Any Time No Loading Pay and Display

Resident Permit Holders Only - Permit Holders Only

 Permit Holders or Pay and Display Permit Holders or Time Limited Loading/Unloading Only and Taxi Only Disabled Badge Holders Only

Loading/ Unloading Only Limited Waiting Ambulance Only

Doctors Only Buses Only

No Stopping On Entrance Markings No Waiting Vehicles over 5 tonnes gross weight

No Stopping on Footway or Verge

ABCD Non TRO item