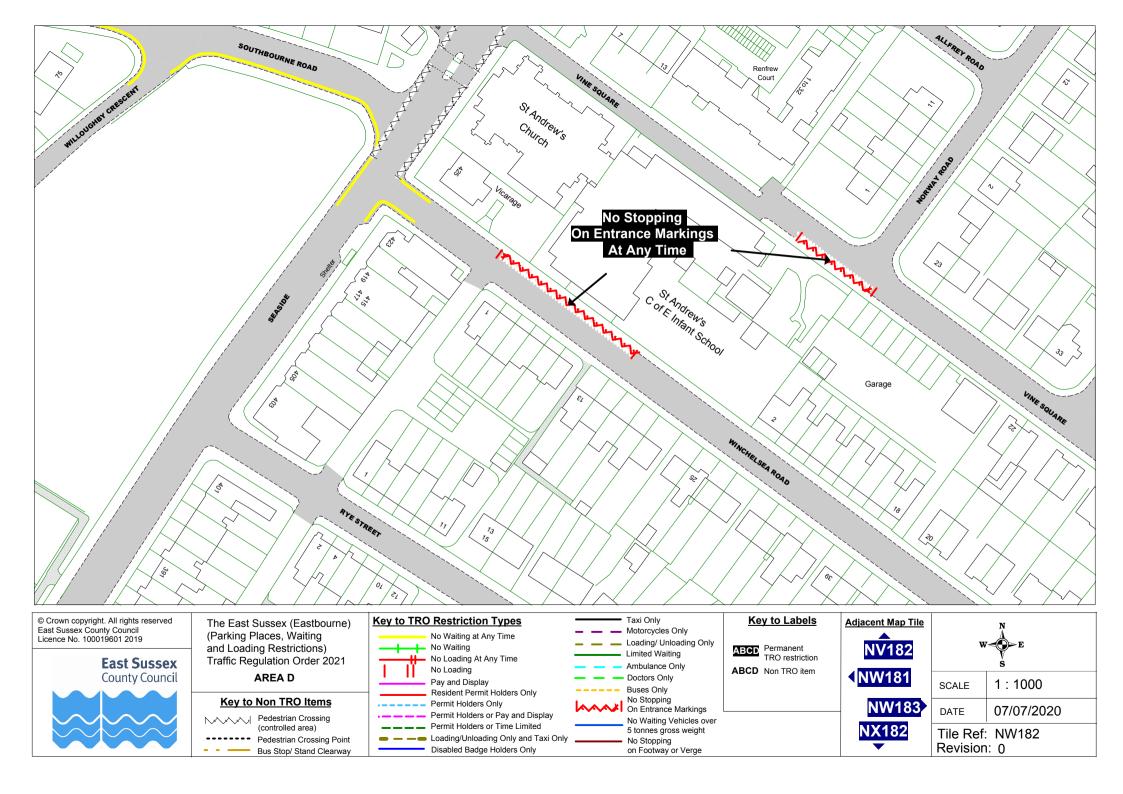

The East Sussex (Eastbourne)(Parking Places, Waiting and Loading Restrictions)

Traffic Regulation Order 2021

### **Key to Non TRO Items**

Pedestrian Crossing --- Pedestrian Crossing Point Bus Stop/ Stand Clearway

## No Waiting at Any Time No Waiting

No Loading At Any Time No Loading Pay and Display

Resident Permit Holders Only - Permit Holders Only

 Permit Holders or Pay and Display Permit Holders or Time Limited Loading/Unloading Only and Taxi Only Disabled Badge Holders Only

Loading/ Unloading Only Limited Waiting Ambulance Only

Doctors Only Buses Only

No Stopping On Entrance Markings No Waiting Vehicles over 5 tonnes gross weight

No Stopping on Footway or Verge

ABCD Non TRO item