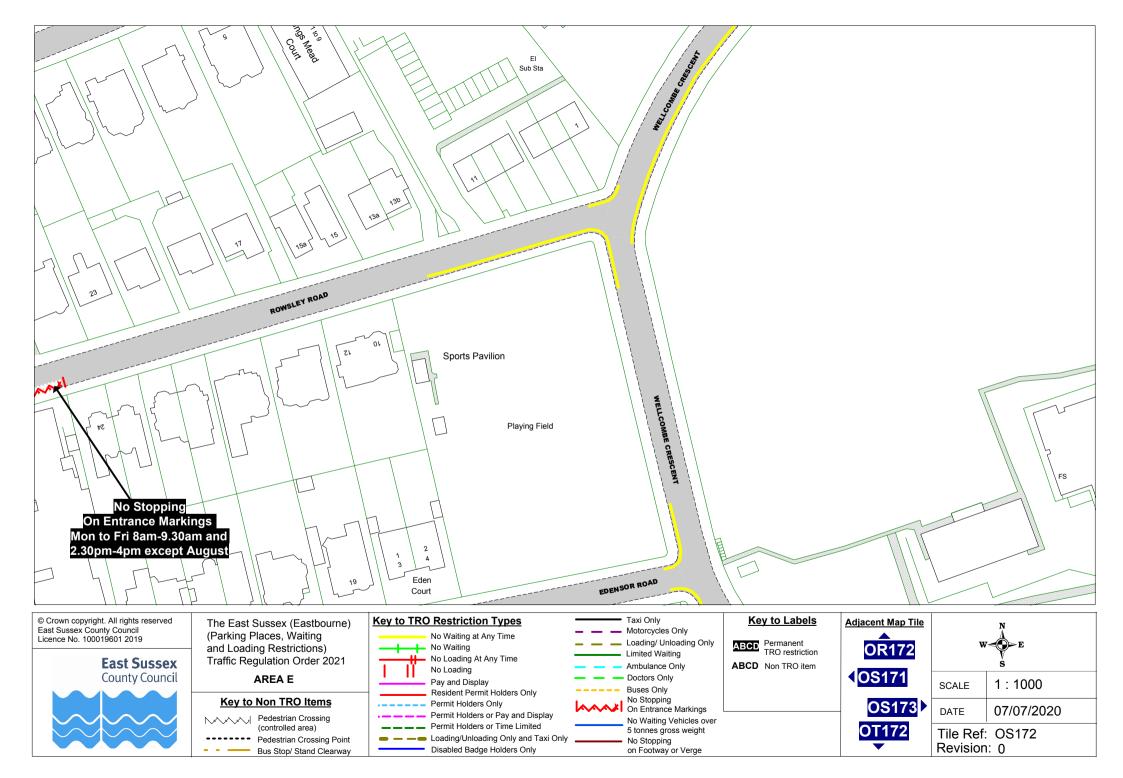

and Loading Restrictions) Traffic Regulation Order 2021

AREA E

### **Key to Non TRO Items**

Pedestrian Crossing Pedestrian Crossing Point Bus Stop/ Stand Clearway

On Entrance Markings No Waiting Vehicles over 5 tonnes gross weight

Limited Waiting

Ambulance Only

Doctors Only

Buses Only

No Stopping

No Stopping

on Footway or Verge

ABCD Permanent TRO restriction **OS172** ABCD Non TRO item **√**0T171 OT173

SCALE DATE

1:1000 07/07/2020 Tile Ref: OT172 Revision: 0

and Loading Restrictions) Traffic Regulation Order 2021