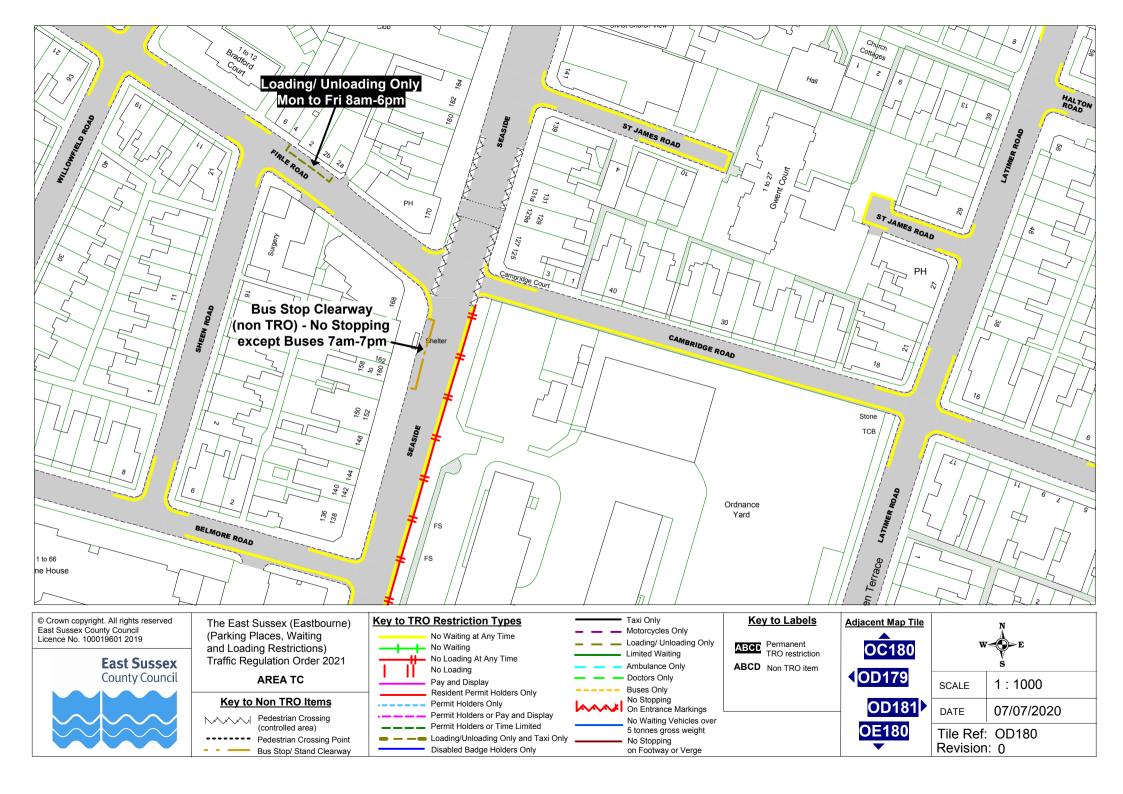

The East Sussex (Eastbourne)(Parking Places, Waiting and Loading Restrictions)

Traffic Regulation Order 2021

# **The Order Plans**

(Parking Places, Waiting and Loading Restrictions) Traffic Regulation Order 2021

AREA C

### **Key to Non TRO Items**

Pedestrian Crossing --- Pedestrian Crossing Point Bus Stop/ Stand Clearway

## No Waiting at Any Time No Waiting

No Loading At Any Time No Loading Pay and Display

Resident Permit Holders Only - Permit Holders Only

 Permit Holders or Pay and Display Permit Holders or Time Limited Loading/Unloading Only and Taxi Only Disabled Badge Holders Only

Loading/ Unloading Only Limited Waiting Ambulance Only

Doctors Only Buses Only

No Stopping On Entrance Markings No Waiting Vehicles over 5 tonnes gross weight

No Stopping on Footway or Verge

ABCD Non TRO item