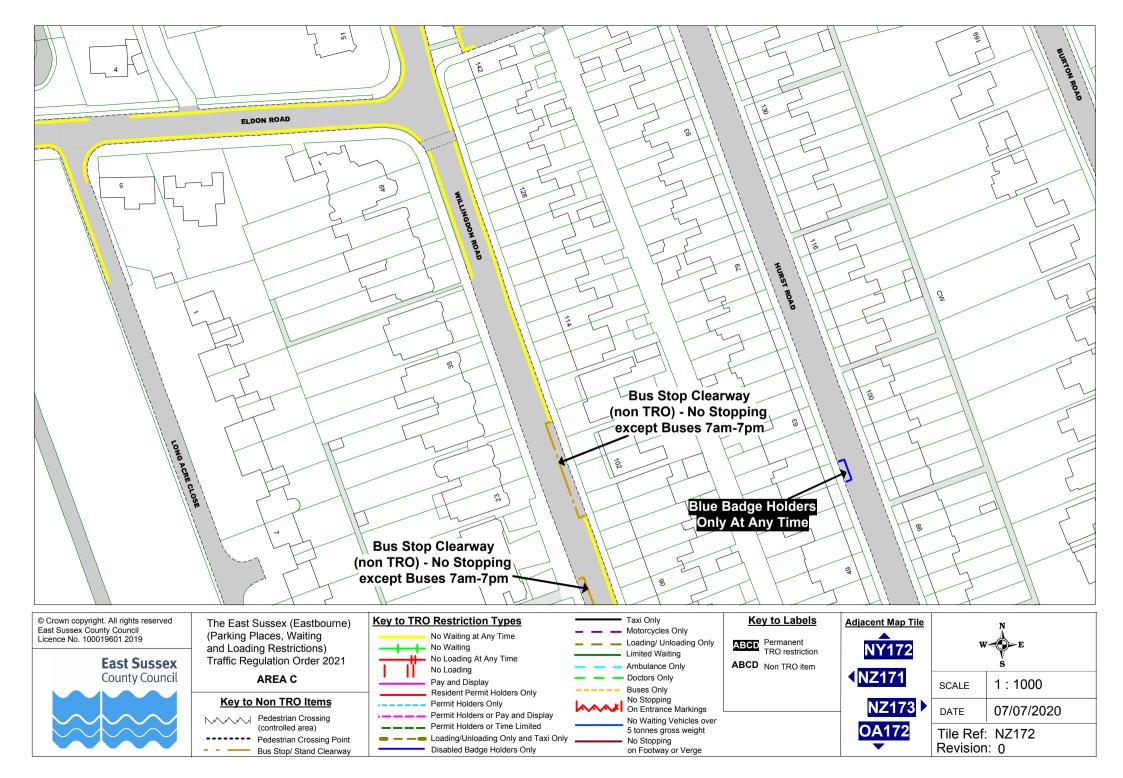

The East Sussex (Eastbourne)(Parking Places, Waiting and Loading Restrictions)

Traffic Regulation Order 2021

# **The Order Plans**

(Parking Places, Waiting and Loading Restrictions) Traffic Regulation Order 2021

AREA C

### **Key to Non TRO Items**

Pedestrian Crossing --- Pedestrian Crossing Point Bus Stop/ Stand Clearway

## No Waiting at Any Time No Waiting

No Loading At Any Time No Loading Pay and Display

Resident Permit Holders Only - Permit Holders Only

 Permit Holders or Pay and Display Permit Holders or Time Limited Loading/Unloading Only and Taxi Only Disabled Badge Holders Only

Loading/ Unloading Only Limited Waiting Ambulance Only

Doctors Only Buses Only

No Stopping On Entrance Markings No Waiting Vehicles over 5 tonnes gross weight

No Stopping on Footway or Verge

ABCD Non TRO item