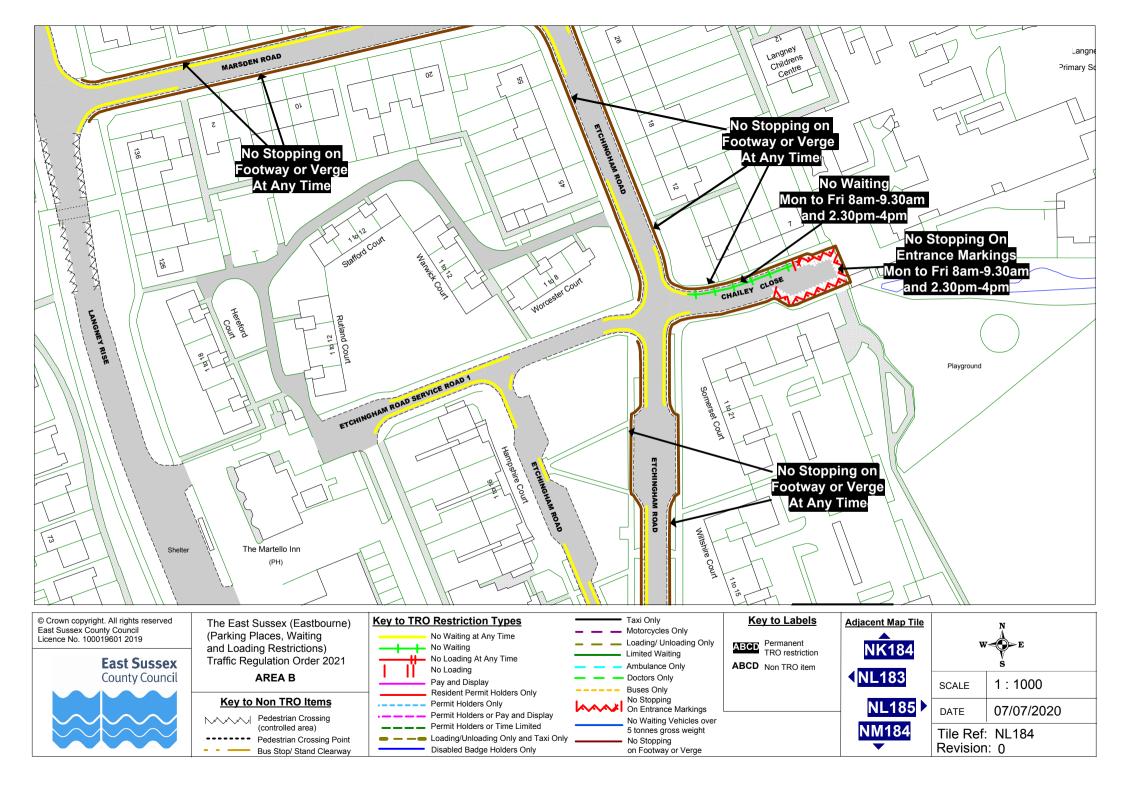

and Loading Restrictions) Traffic Regulation Order 2021

AREA E

### **Key to Non TRO Items**

Pedestrian Crossing Pedestrian Crossing Point Bus Stop/ Stand Clearway

On Entrance Markings No Waiting Vehicles over 5 tonnes gross weight

Limited Waiting

Ambulance Only

Doctors Only

Buses Only

No Stopping

No Stopping

on Footway or Verge

ABCD Permanent TRO restriction **OS172** ABCD Non TRO item **√**0T171 OT173

SCALE DATE

1:1000 07/07/2020 Tile Ref: OT172 Revision: 0

and Loading Restrictions) Traffic Regulation Order 2021