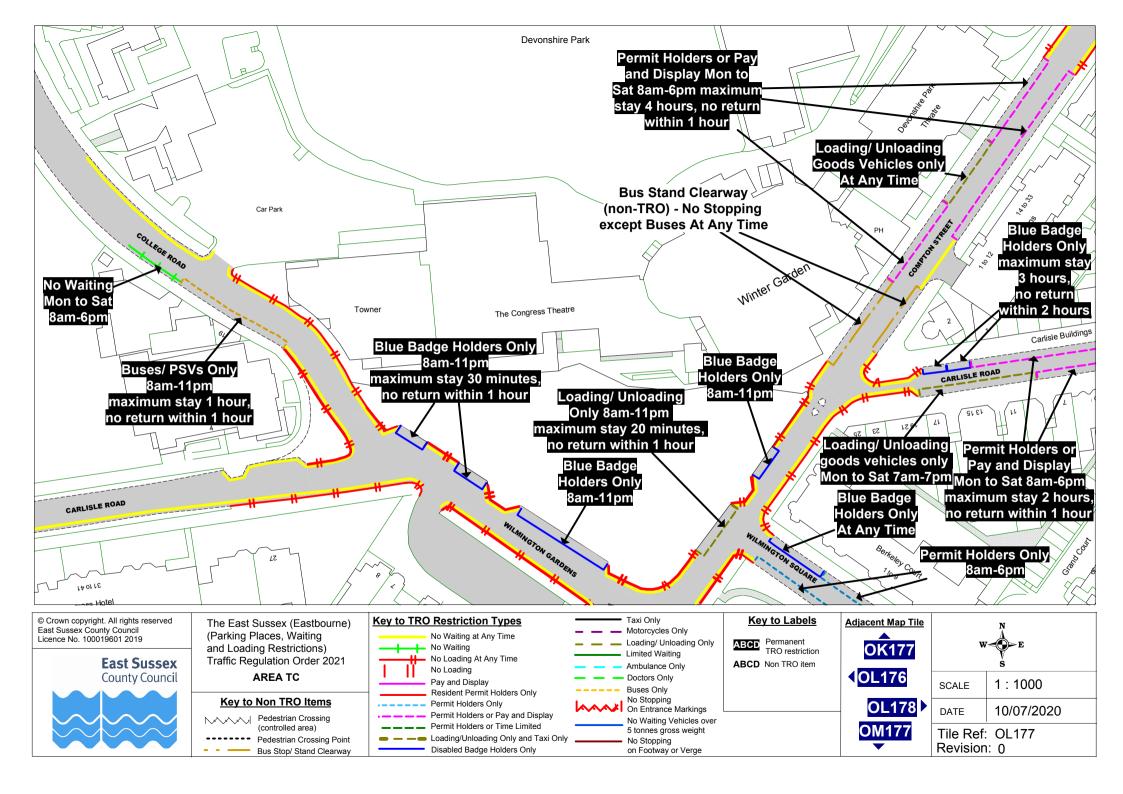

The East Sussex (Eastbourne)(Parking Places, Waiting and Loading Restrictions)

Traffic Regulation Order 2021

# **The Order Plans**

(Parking Places, Waiting and Loading Restrictions) Traffic Regulation Order 2021

AREA C

### **Key to Non TRO Items**

Pedestrian Crossing --- Pedestrian Crossing Point Bus Stop/ Stand Clearway

## No Waiting at Any Time No Waiting

No Loading At Any Time No Loading Pay and Display

Resident Permit Holders Only - Permit Holders Only

 Permit Holders or Pay and Display Permit Holders or Time Limited Loading/Unloading Only and Taxi Only Disabled Badge Holders Only

Loading/ Unloading Only Limited Waiting Ambulance Only

Doctors Only Buses Only

No Stopping On Entrance Markings No Waiting Vehicles over 5 tonnes gross weight

No Stopping on Footway or Verge

ABCD Non TRO item