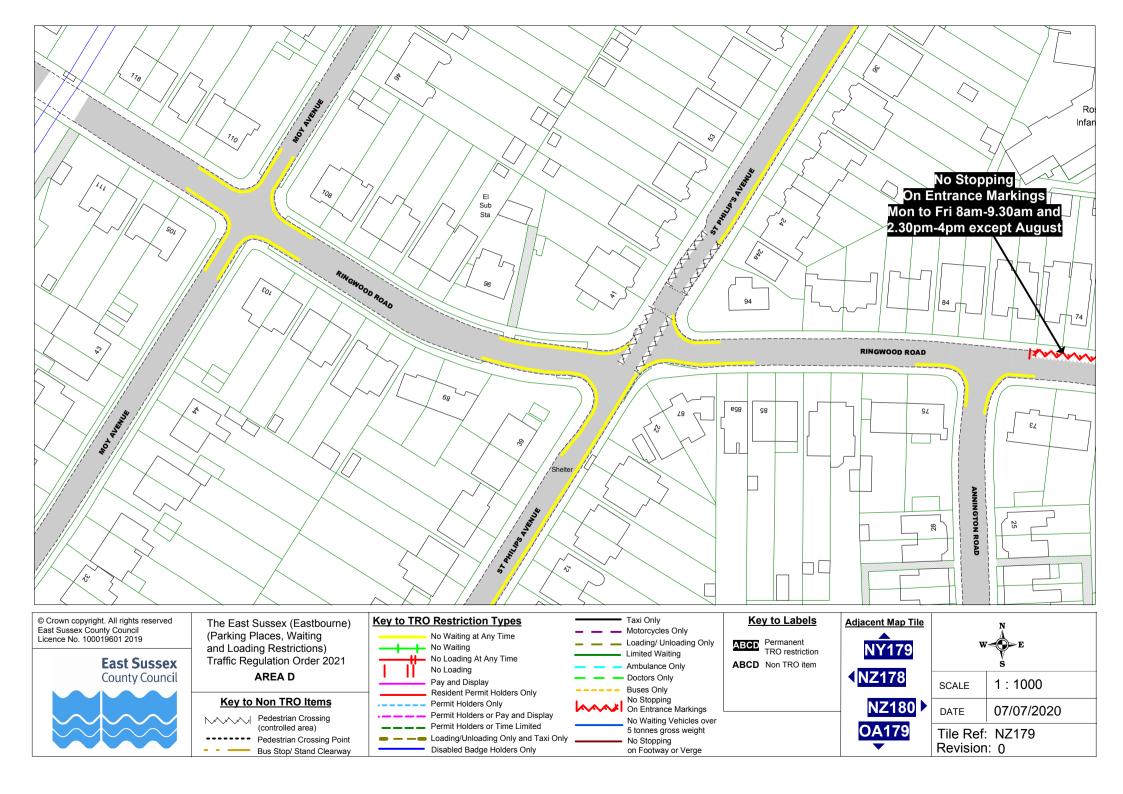

The East Sussex (Eastbourne)(Parking Places, Waiting and Loading Restrictions)

Traffic Regulation Order 2021

### **Key to Non TRO Items**

Pedestrian Crossing --- Pedestrian Crossing Point Bus Stop/ Stand Clearway

## No Waiting at Any Time No Waiting

No Loading At Any Time No Loading Pay and Display

Resident Permit Holders Only - Permit Holders Only

 Permit Holders or Pay and Display Permit Holders or Time Limited Loading/Unloading Only and Taxi Only Disabled Badge Holders Only

Loading/ Unloading Only Limited Waiting Ambulance Only

Doctors Only Buses Only

No Stopping On Entrance Markings No Waiting Vehicles over 5 tonnes gross weight

No Stopping on Footway or Verge

ABCD Non TRO item