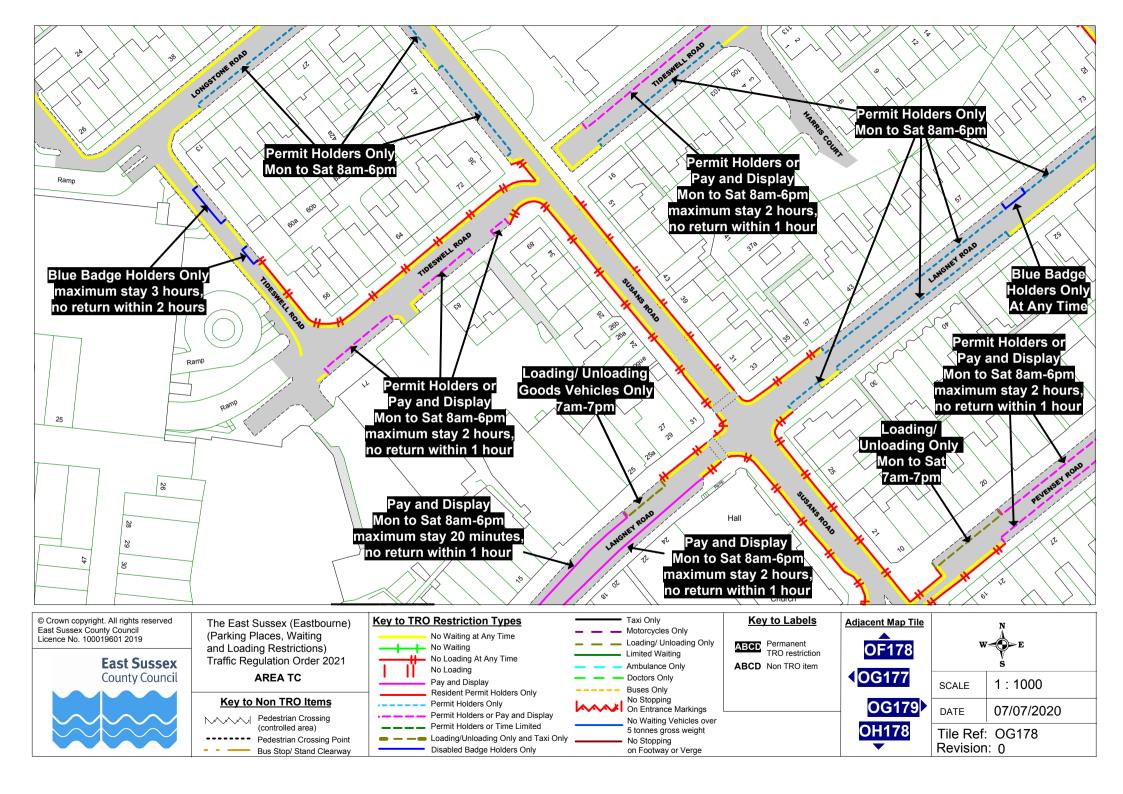

The East Sussex (Eastbourne)(Parking Places, Waiting and Loading Restrictions)

Traffic Regulation Order 2021

### **Key to Non TRO Items**

Pedestrian Crossing --- Pedestrian Crossing Point Bus Stop/ Stand Clearway

## No Waiting at Any Time No Waiting

No Loading At Any Time No Loading Pay and Display

Resident Permit Holders Only - Permit Holders Only

 Permit Holders or Pay and Display Permit Holders or Time Limited Loading/Unloading Only and Taxi Only Disabled Badge Holders Only

Loading/ Unloading Only Limited Waiting Ambulance Only

Doctors Only Buses Only

No Stopping On Entrance Markings No Waiting Vehicles over 5 tonnes gross weight

No Stopping on Footway or Verge

ABCD Non TRO item