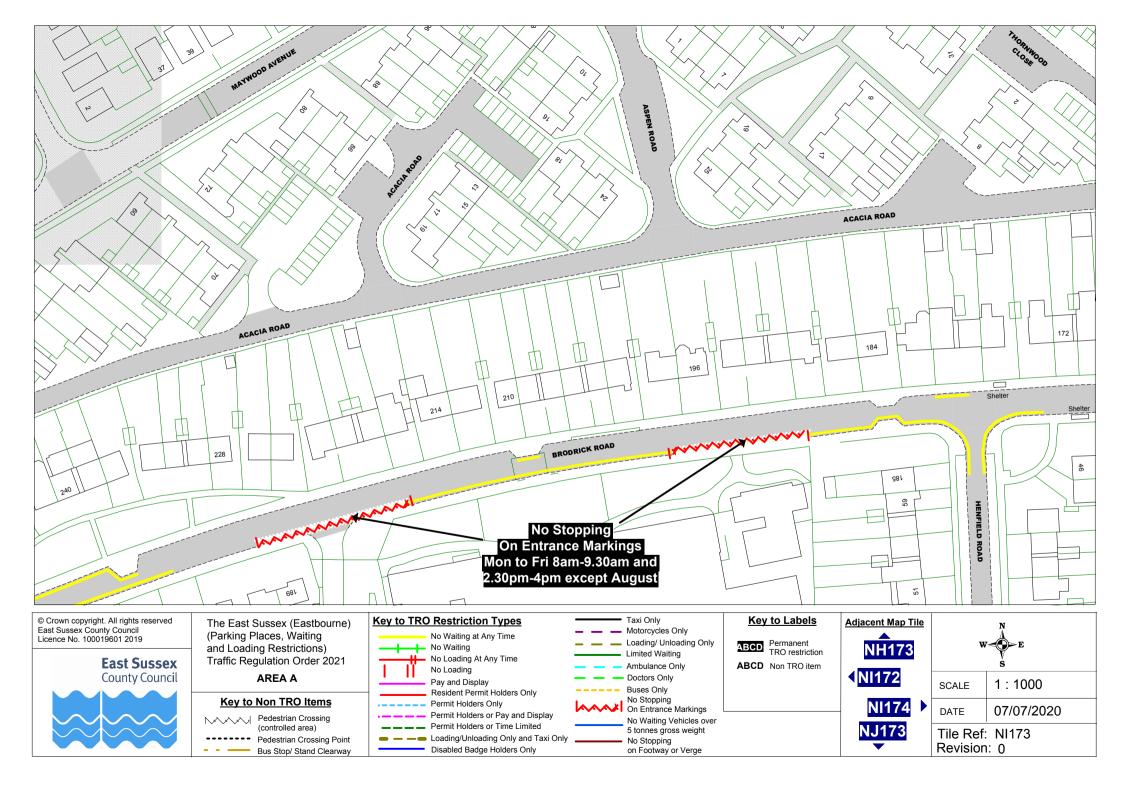

### **Key to Non TRO Items**

Pedestrian Crossing --- Pedestrian Crossing Point Bus Stop/ Stand Clearway

## No Waiting at Any Time No Waiting

No Loading At Any Time No Loading Pay and Display

Resident Permit Holders Only - Permit Holders Only

 Permit Holders or Pay and Display Permit Holders or Time Limited Loading/Unloading Only and Taxi Only Disabled Badge Holders Only

Loading/ Unloading Only Limited Waiting Ambulance Only

Doctors Only Buses Only

No Stopping On Entrance Markings No Waiting Vehicles over 5 tonnes gross weight

No Stopping on Footway or Verge

ABCD Non TRO item