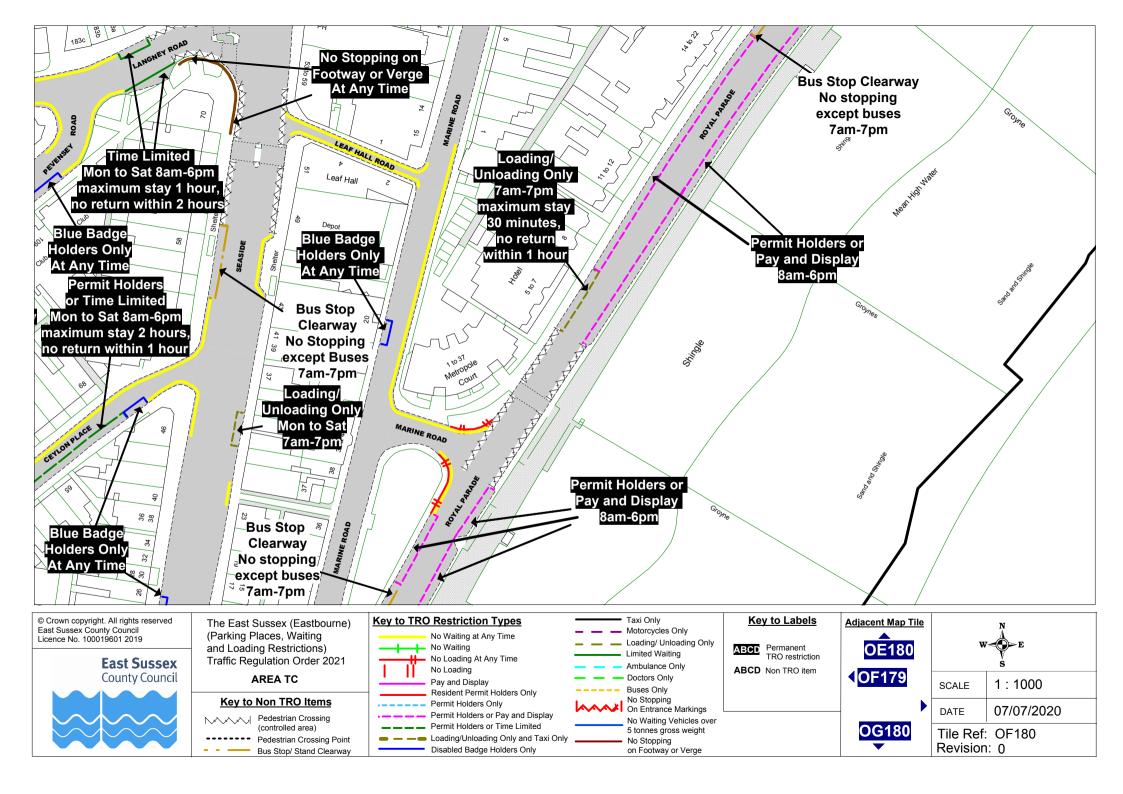

### **Key to Non TRO Items**

**OS171** ABCD Non TRO item OT172

| • | W E                            |            |
|---|--------------------------------|------------|
|   | SCALE                          | 1 : 1000   |
|   | DATE                           | 07/07/2020 |
|   | Tile Ref: OT171<br>Revision: 0 |            |

and Loading Restrictions) Traffic Regulation Order 2021

AREA E

### **Key to Non TRO Items**

Pedestrian Crossing Pedestrian Crossing Point Bus Stop/ Stand Clearway

On Entrance Markings No Waiting Vehicles over 5 tonnes gross weight

Limited Waiting

Ambulance Only

Doctors Only

Buses Only

No Stopping

No Stopping

on Footway or Verge

ABCD Permanent TRO restriction **OS172** ABCD Non TRO item **√**0T171 OT173

SCALE DATE

1:1000 07/07/2020 Tile Ref: OT172 Revision: 0

and Loading Restrictions) Traffic Regulation Order 2021