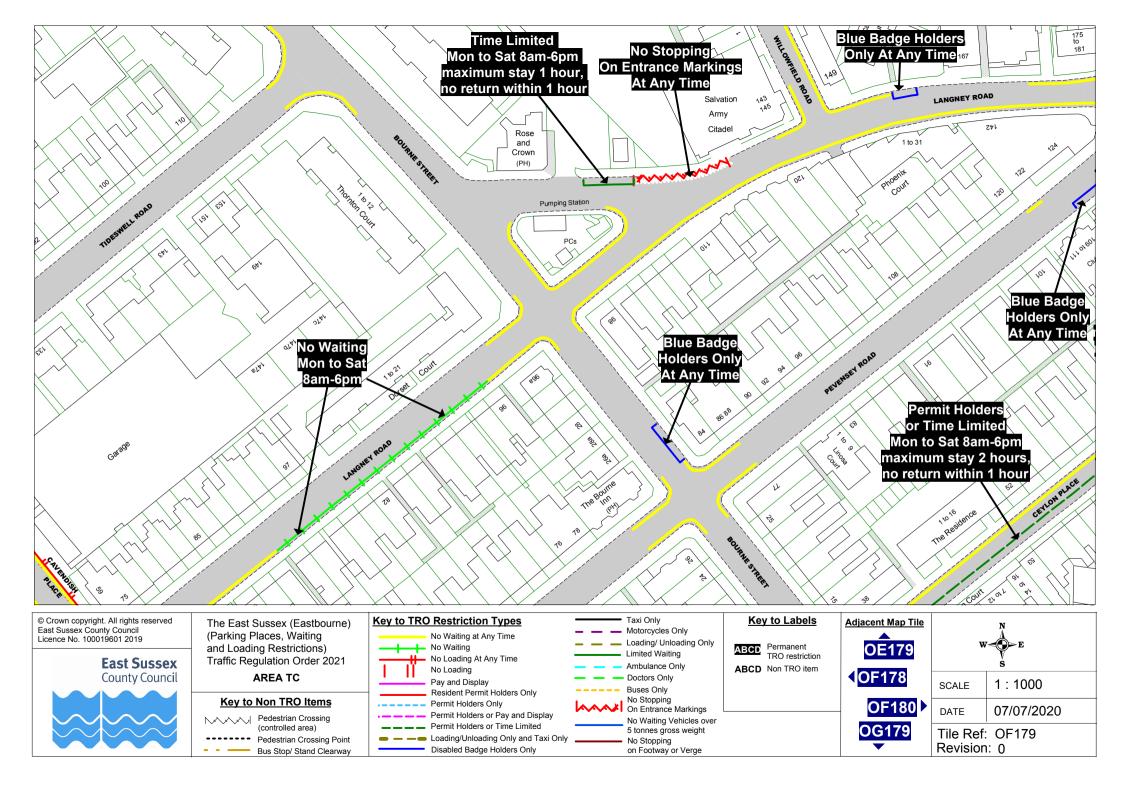

The East Sussex (Eastbourne)(Parking Places, Waiting and Loading Restrictions)

Traffic Regulation Order 2021

# **The Order Plans**

(Parking Places, Waiting and Loading Restrictions) Traffic Regulation Order 2021

AREA C

### **Key to Non TRO Items**

Pedestrian Crossing --- Pedestrian Crossing Point Bus Stop/ Stand Clearway

## No Waiting at Any Time No Waiting

No Loading At Any Time No Loading Pay and Display

Resident Permit Holders Only - Permit Holders Only

 Permit Holders or Pay and Display Permit Holders or Time Limited Loading/Unloading Only and Taxi Only Disabled Badge Holders Only

Loading/ Unloading Only Limited Waiting Ambulance Only

Doctors Only Buses Only

No Stopping On Entrance Markings No Waiting Vehicles over 5 tonnes gross weight

No Stopping on Footway or Verge

ABCD Non TRO item

1:1000 SCALE

07/07/2020

Tile Ref: OG171

DATE

Revision: 0

and Loading Restrictions) Traffic Regulation Order 2021

AREA E