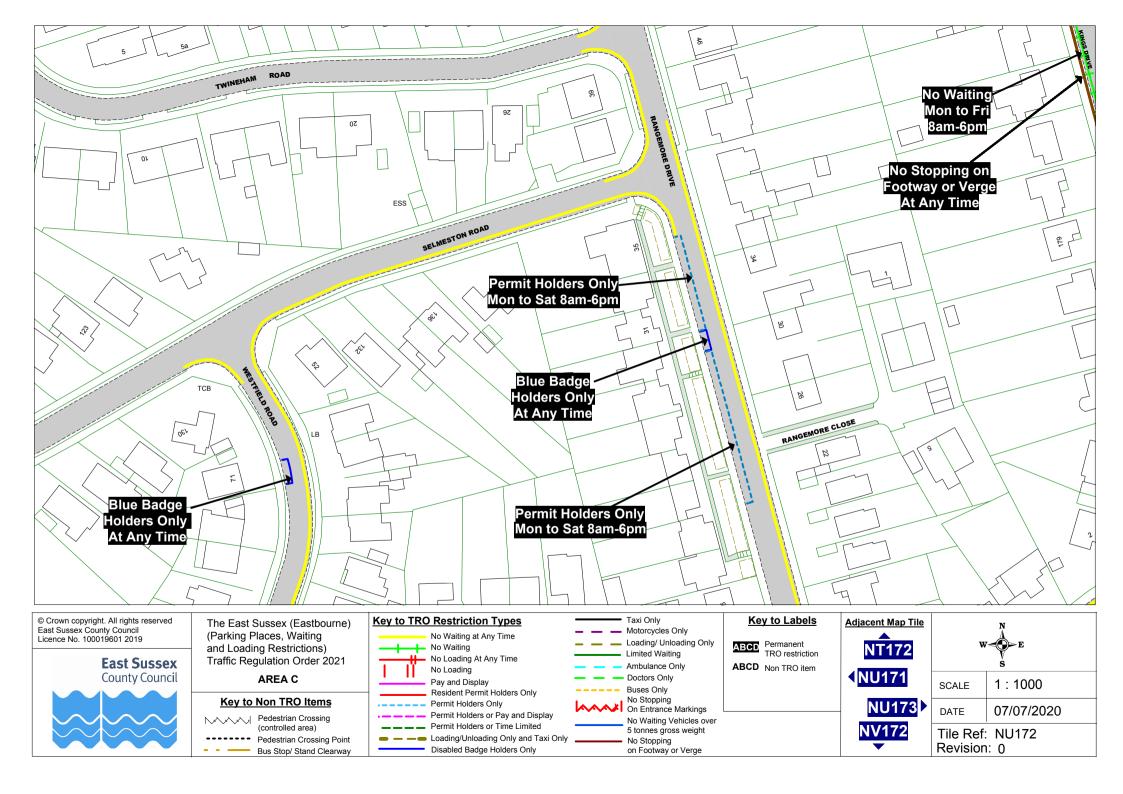

The East Sussex (Eastbourne)(Parking Places, Waiting and Loading Restrictions)

Traffic Regulation Order 2021

# **The Order Plans**

(Parking Places, Waiting and Loading Restrictions) Traffic Regulation Order 2021

AREA C

### **Key to Non TRO Items**

Pedestrian Crossing --- Pedestrian Crossing Point Bus Stop/ Stand Clearway

## No Waiting at Any Time No Waiting

No Loading At Any Time No Loading Pay and Display

Resident Permit Holders Only - Permit Holders Only

 Permit Holders or Pay and Display Permit Holders or Time Limited Loading/Unloading Only and Taxi Only Disabled Badge Holders Only

Loading/ Unloading Only Limited Waiting Ambulance Only

Doctors Only Buses Only

No Stopping On Entrance Markings No Waiting Vehicles over 5 tonnes gross weight

No Stopping on Footway or Verge

ABCD Non TRO item