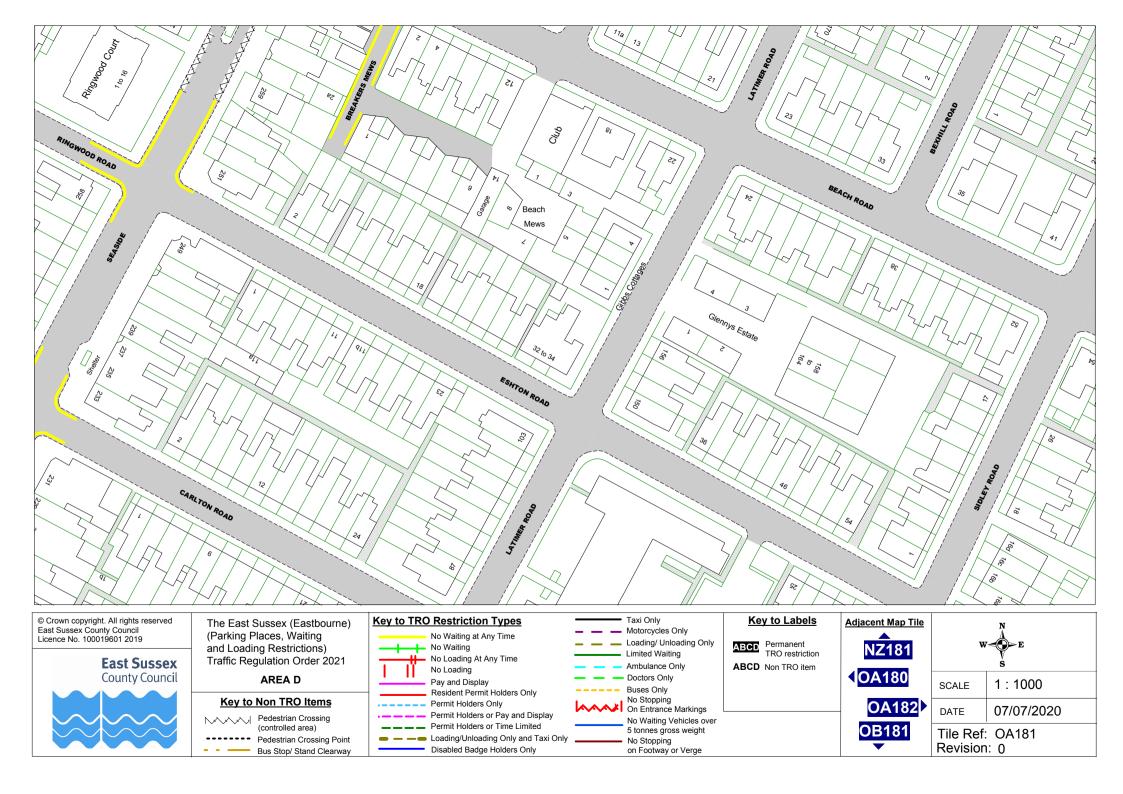

### **Key to Non TRO Items**

Pedestrian Crossing --- Pedestrian Crossing Point Bus Stop/ Stand Clearway

## No Waiting at Any Time No Waiting

No Loading At Any Time No Loading Pay and Display

Resident Permit Holders Only - Permit Holders Only

 Permit Holders or Pay and Display Permit Holders or Time Limited Loading/Unloading Only and Taxi Only Disabled Badge Holders Only

Loading/ Unloading Only Limited Waiting Ambulance Only

Doctors Only Buses Only

No Stopping On Entrance Markings No Waiting Vehicles over 5 tonnes gross weight

No Stopping on Footway or Verge

ABCD Non TRO item