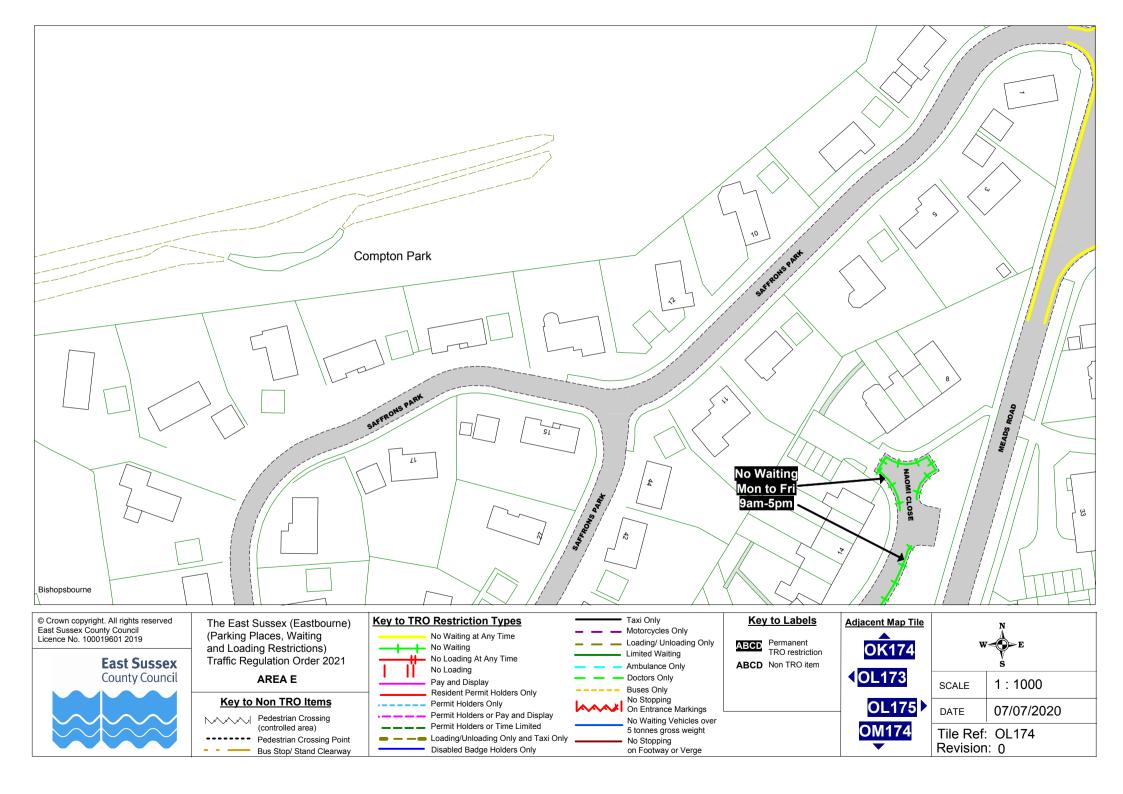

ffic Regulation Order 2021

AREA E

### **Key to Non TRO Items**

Pedestrian Crossing Pedestrian Crossing Point Bus Stop/ Stand Clearway



On Entrance Markings No Waiting Vehicles over 5 tonnes gross weight

Limited Waiting

Ambulance Only

Doctors Only

Buses Only

No Stopping

No Stopping

on Footway or Verge

ABCD Permanent TRO restriction **OS172** ABCD Non TRO item **√**0T171 OT173

SCALE DATE

1:1000 07/07/2020 Tile Ref: OT172 Revision: 0













and Loading Restrictions) Traffic Regulation Order 2021

AREA E

### **Key to Non TRO Items**







on Footway or Verge

ABCD Permanent TRO restriction ABCD Non TRO item



| N<br>W E |        |  |  |
|----------|--------|--|--|
| v<br>s   |        |  |  |
| ALE      | 1:1000 |  |  |

SCA 07/07/2020 DATE

Tile Ref: OK174 Revision: 0