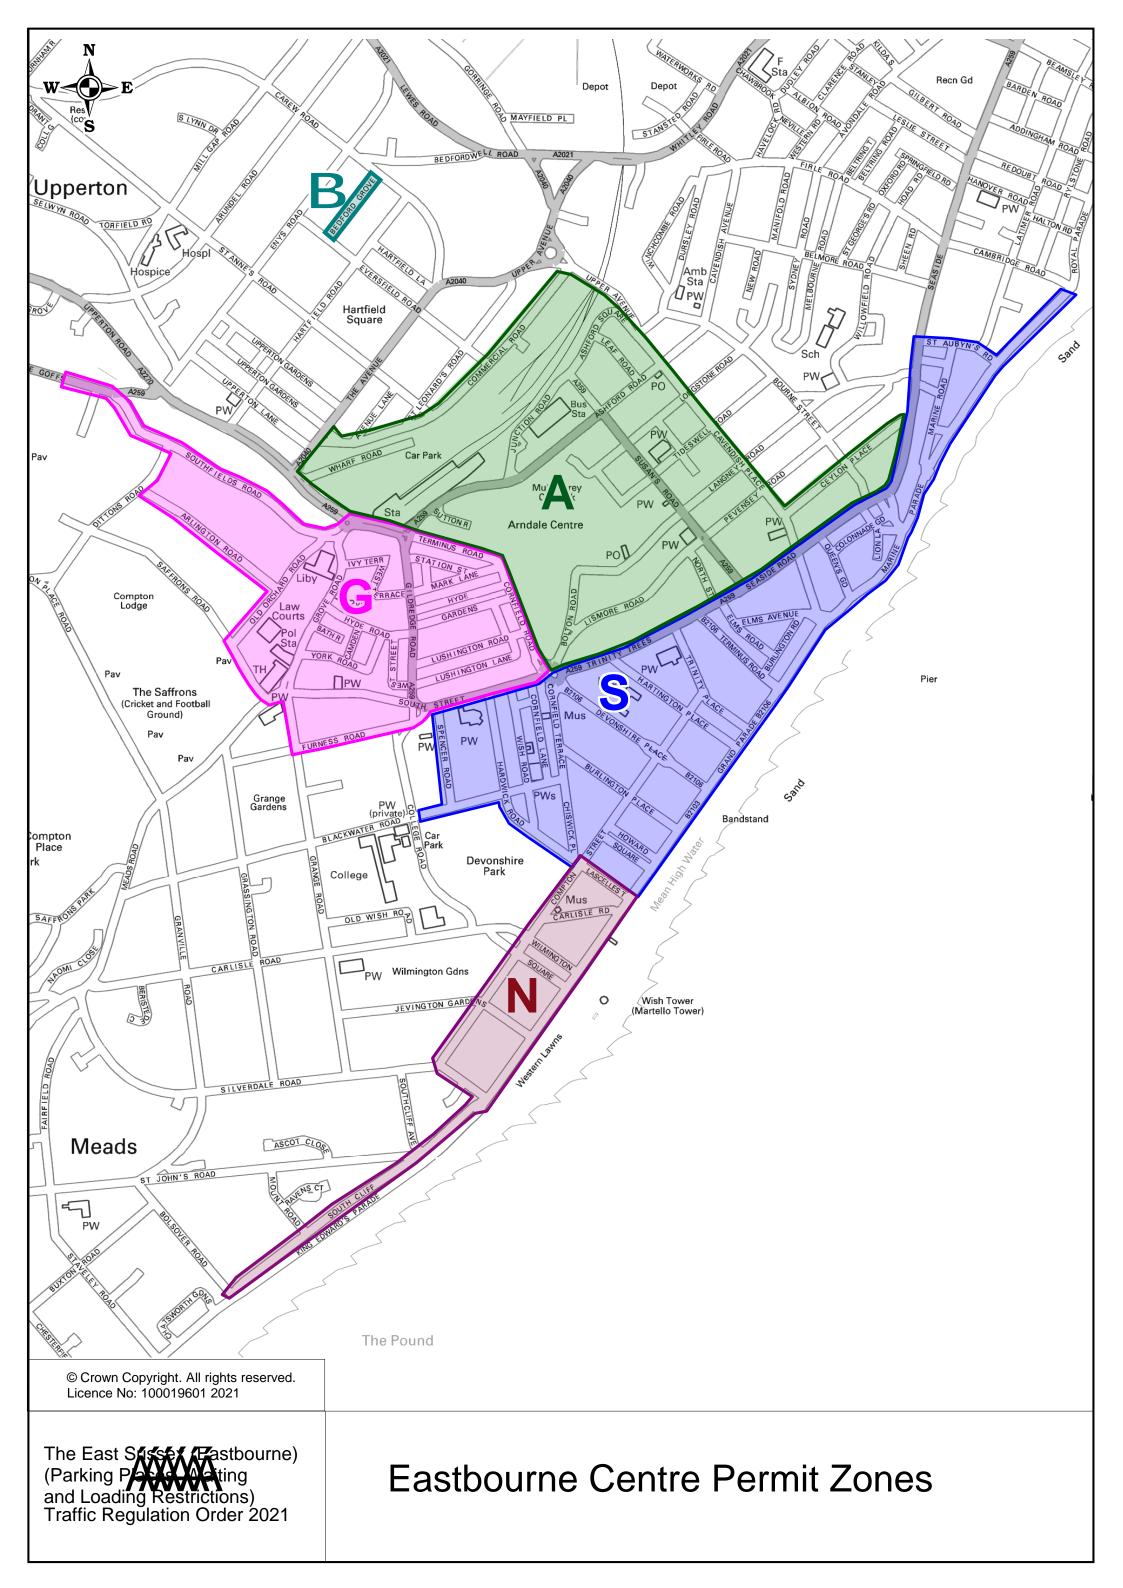

TRO Items**

Pedestrian Crossing Pedestrian Crossing Point Bus Stop/ Stand Clearway



On Entrance Markings No Waiting Vehicles over 5 tonnes gross weight

Limited Waiting

Ambulance Only

Doctors Only

Buses Only

No Stopping

No Stopping

on Footway or Verge

ABCD Permanent TRO restriction **OS172** ABCD Non TRO item **√**0T171 OT173

SCALE DATE

1:1000 07/07/2020 Tile Ref: OT172 Revision: 0













and Loading Restrictions) Traffic Regulation Order 2021

AREA E

### **Key to Non TRO Items**







on Footway or Verge

ABCD Permanent TRO restriction ABCD Non TRO item



| N<br>W E |        |  |  |
|----------|--------|--|--|
| v<br>s   |        |  |  |
| ALE      | 1:1000 |  |  |

SCA 07/07/2020 DATE

Tile Ref: OK174 Revision: 0