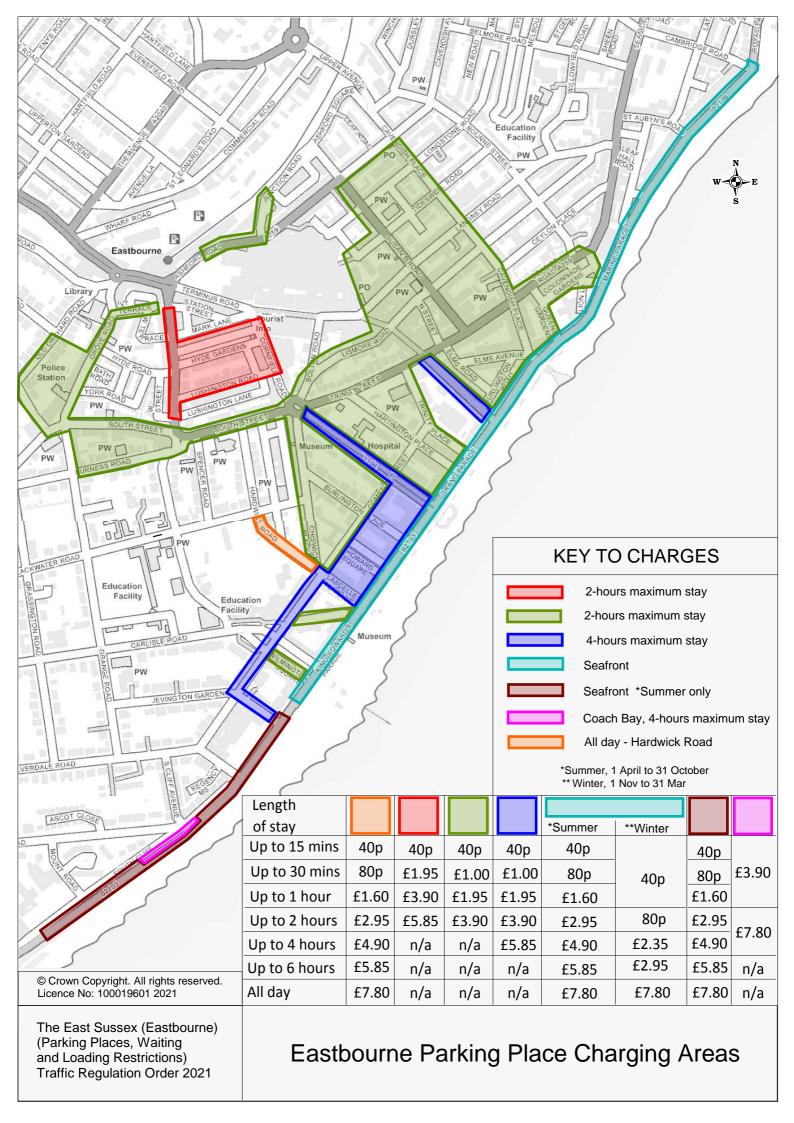

Items**

Pedestrian Crossing Pedestrian Crossing Point Bus Stop/ Stand Clearway



On Entrance Markings No Waiting Vehicles over 5 tonnes gross weight

Limited Waiting

Ambulance Only

Doctors Only

Buses Only

No Stopping

No Stopping

on Footway or Verge

ABCD Permanent TRO restriction **OS172** ABCD Non TRO item **√**0T171 OT173

SCALE DATE

1:1000 07/07/2020 Tile Ref: OT172 Revision: 0













and Loading Restrictions) Traffic Regulation Order 2021

AREA E

### **Key to Non TRO Items**







on Footway or Verge

ABCD Permanent TRO restriction ABCD Non TRO item



| N<br>W E |        |  |  |
|----------|--------|--|--|
| v<br>s   |        |  |  |
| ALE      | 1:1000 |  |  |

SCA 07/07/2020 DATE

Tile Ref: OK174 Revision: 0