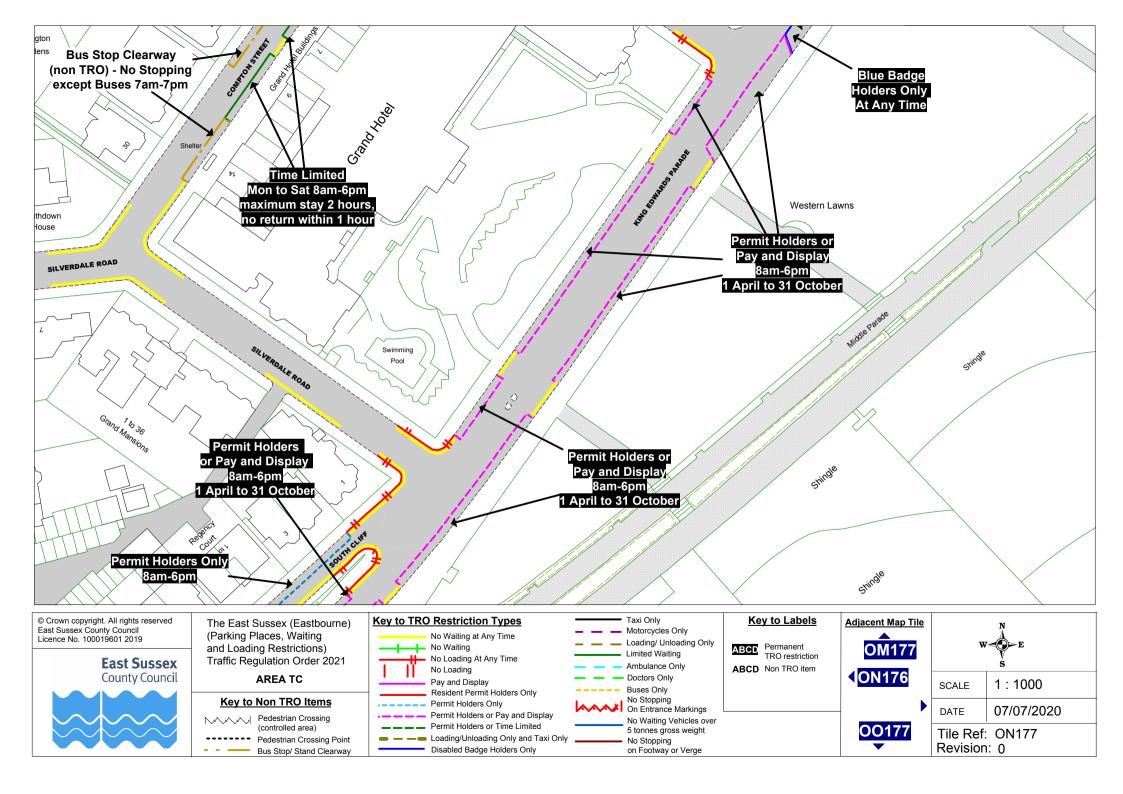

and Loading Restrictions) Traffic Regulation Order 2021

AREA E

### **Key to Non TRO Items**

Pedestrian Crossing Pedestrian Crossing Point Bus Stop/ Stand Clearway

On Entrance Markings No Waiting Vehicles over 5 tonnes gross weight

Limited Waiting

Ambulance Only

Doctors Only

Buses Only

No Stopping

No Stopping

on Footway or Verge

ABCD Permanent TRO restriction **OS172** ABCD Non TRO item **√**0T171 OT173

SCALE DATE

1:1000 07/07/2020 Tile Ref: OT172 Revision: 0

and Loading Restrictions) Traffic Regulation Order 2021