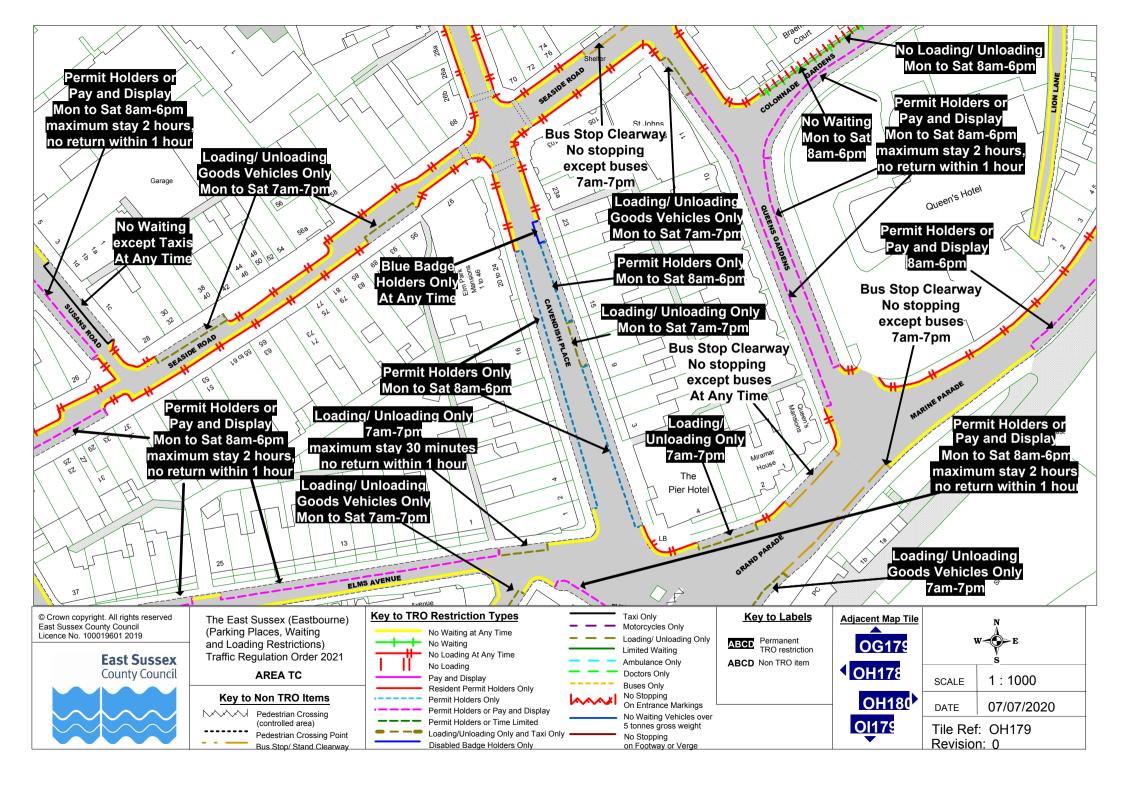

and Loading Restrictions) Traffic Regulation Order 2021

AREA E

### **Key to Non TRO Items**

Pedestrian Crossing Pedestrian Crossing Point Bus Stop/ Stand Clearway

On Entrance Markings No Waiting Vehicles over 5 tonnes gross weight

Limited Waiting

Ambulance Only

Doctors Only

Buses Only

No Stopping

No Stopping

on Footway or Verge

ABCD Permanent TRO restriction **OS172** ABCD Non TRO item **√**0T171 OT173

SCALE DATE

1:1000 07/07/2020 Tile Ref: OT172 Revision: 0

and Loading Restrictions) Traffic Regulation Order 2021