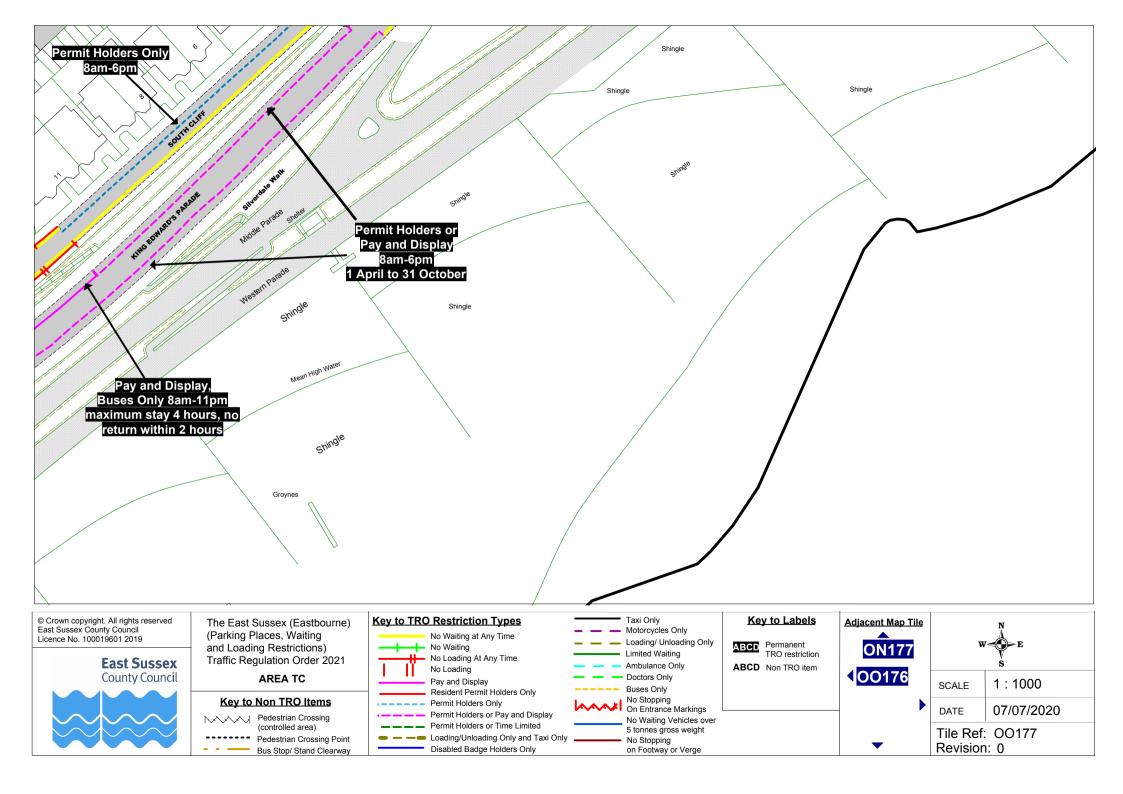

AREA E

### **Key to Non TRO Items**

on Footway or Verge

ABCD Permanent TRO restriction ABCD Non TRO item

| N<br>W E |        |  |  |
|----------|--------|--|--|
| v<br>s   |        |  |  |
| ALE      | 1:1000 |  |  |

SCA 07/07/2020 DATE

Tile Ref: OK174 Revision: 0