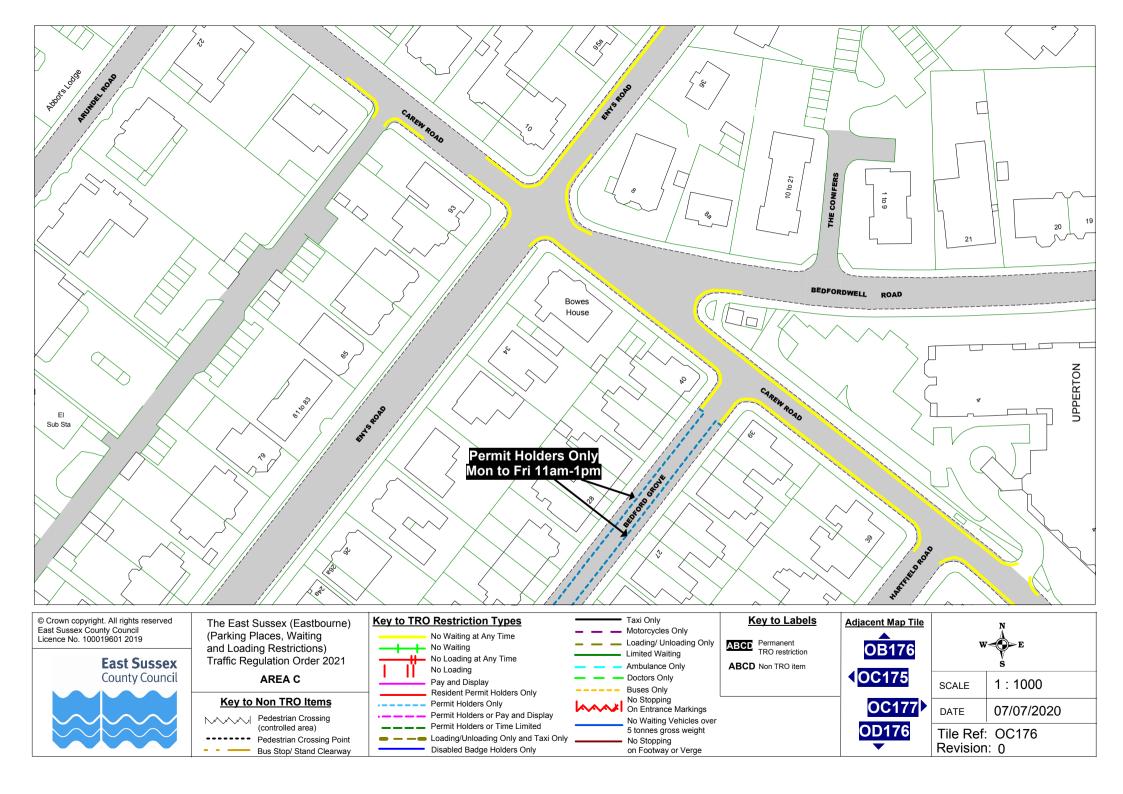

### **Key to Non TRO Items**

Pedestrian Crossing --- Pedestrian Crossing Point Bus Stop/ Stand Clearway

## No Waiting at Any Time No Waiting

No Loading At Any Time No Loading Pay and Display

Resident Permit Holders Only - Permit Holders Only

 Permit Holders or Pay and Display Permit Holders or Time Limited Loading/Unloading Only and Taxi Only Disabled Badge Holders Only

Loading/ Unloading Only Limited Waiting Ambulance Only

Doctors Only Buses Only

No Stopping On Entrance Markings No Waiting Vehicles over 5 tonnes gross weight

No Stopping on Footway or Verge

ABCD Non TRO item