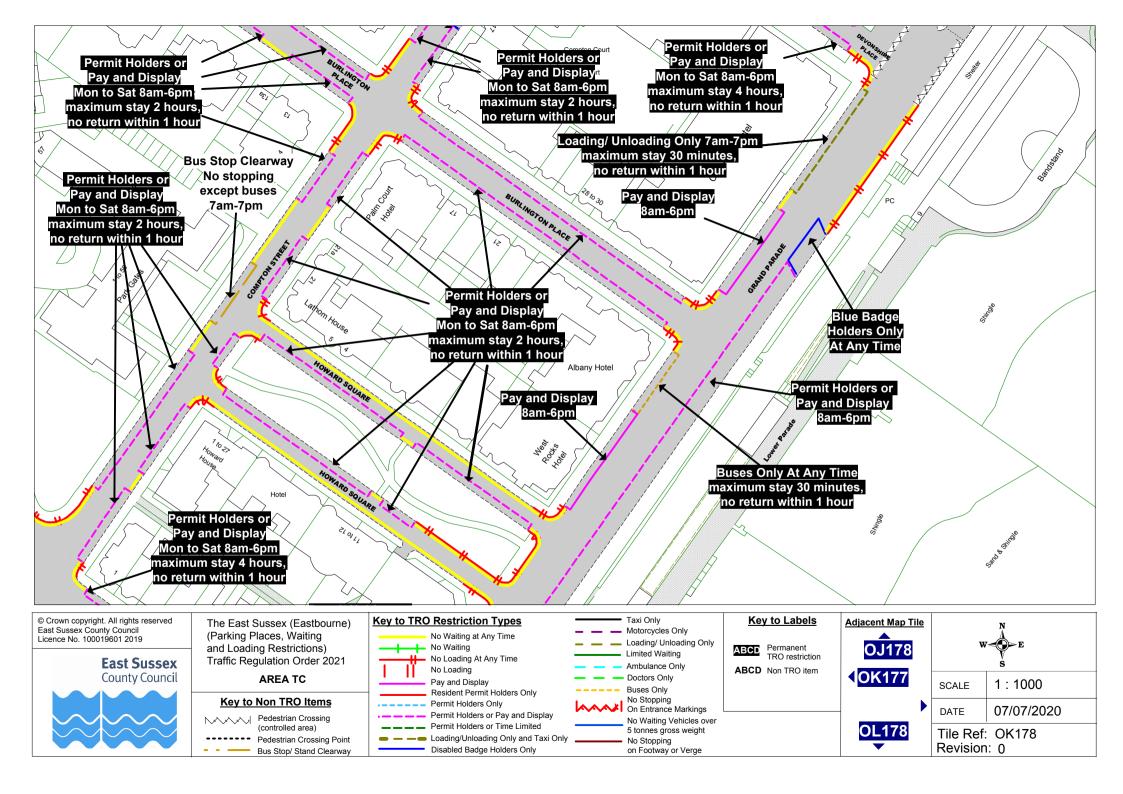

The East Sussex (Eastbourne)(Parking Places, Waiting and Loading Restrictions)

Traffic Regulation Order 2021

# **The Order Plans**

(Parking Places, Waiting and Loading Restrictions) Traffic Regulation Order 2021

AREA C

### **Key to Non TRO Items**

Pedestrian Crossing --- Pedestrian Crossing Point Bus Stop/ Stand Clearway

## No Waiting at Any Time No Waiting

No Loading At Any Time No Loading Pay and Display

Resident Permit Holders Only - Permit Holders Only

 Permit Holders or Pay and Display Permit Holders or Time Limited Loading/Unloading Only and Taxi Only Disabled Badge Holders Only

Loading/ Unloading Only Limited Waiting Ambulance Only

Doctors Only Buses Only

No Stopping On Entrance Markings No Waiting Vehicles over 5 tonnes gross weight

No Stopping on Footway or Verge

ABCD Non TRO item