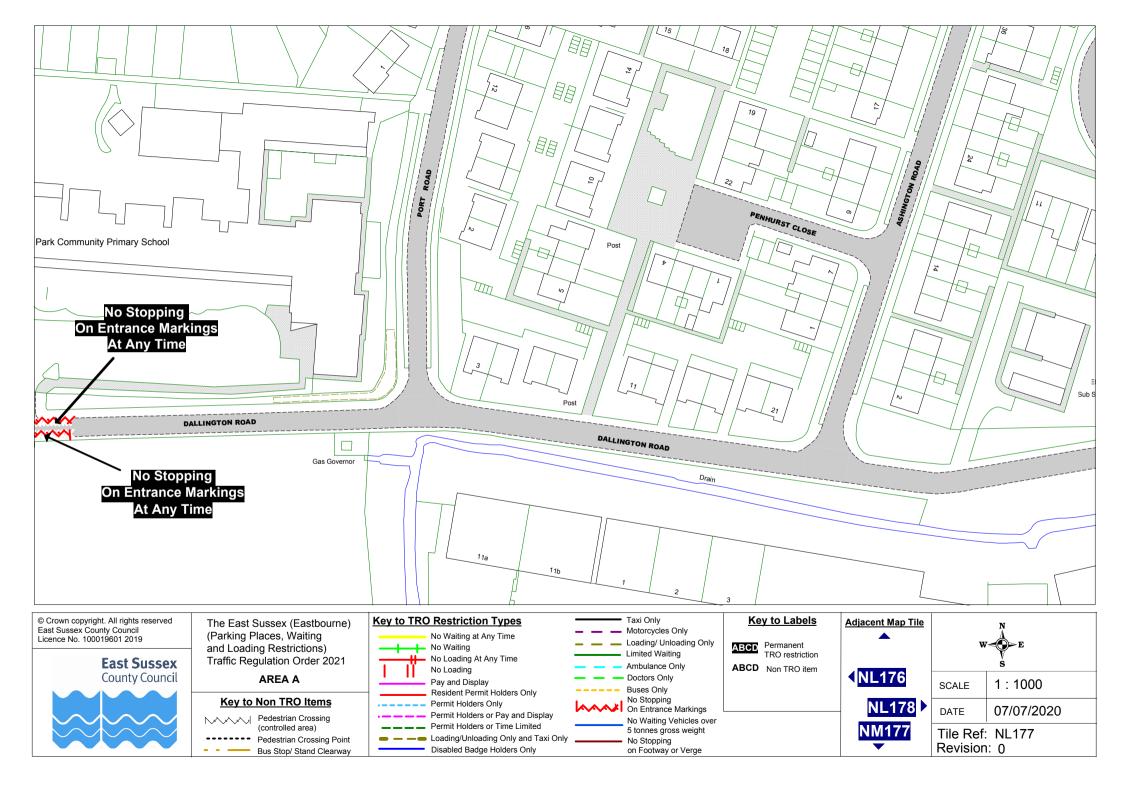

### **Key to Non TRO Items**

Pedestrian Crossing --- Pedestrian Crossing Point Bus Stop/ Stand Clearway

## No Waiting at Any Time No Waiting

No Loading At Any Time No Loading Pay and Display

Resident Permit Holders Only - Permit Holders Only

 Permit Holders or Pay and Display Permit Holders or Time Limited Loading/Unloading Only and Taxi Only Disabled Badge Holders Only

Loading/ Unloading Only Limited Waiting Ambulance Only

Doctors Only Buses Only

No Stopping On Entrance Markings No Waiting Vehicles over 5 tonnes gross weight

No Stopping on Footway or Verge

ABCD Non TRO item