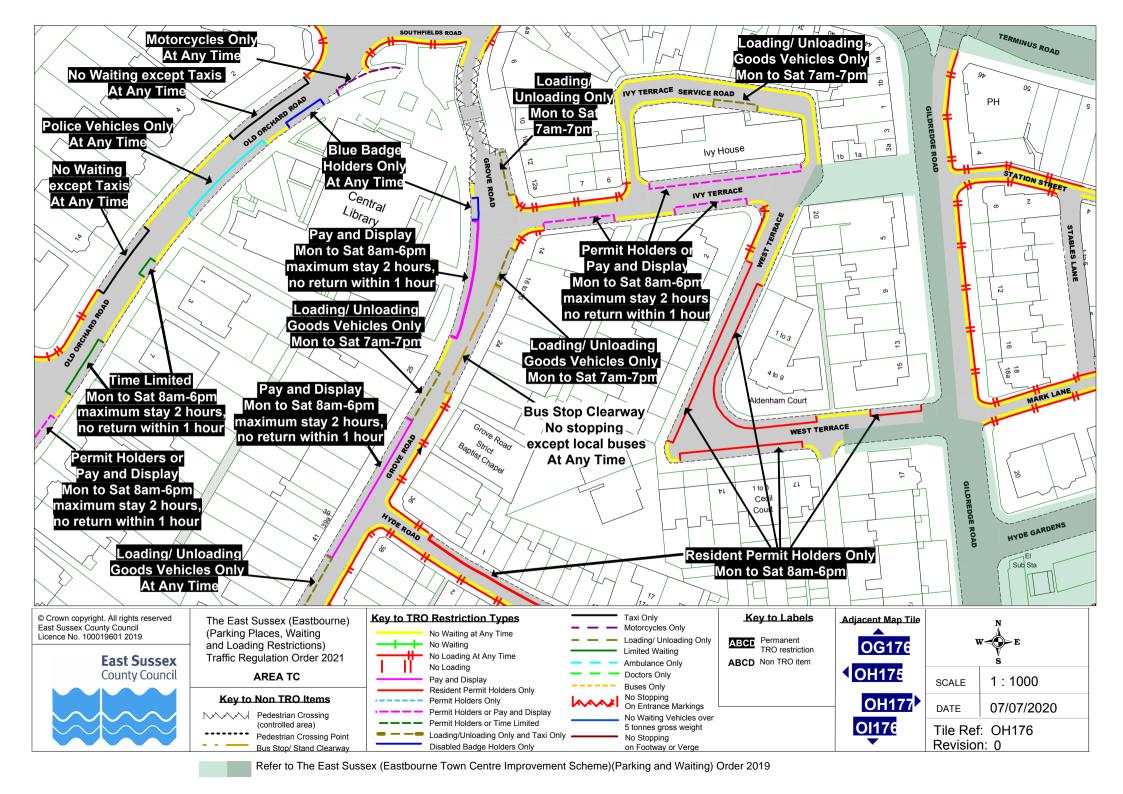

The East Sussex (Eastbourne)(Parking Places, Waiting and Loading Restrictions)

Traffic Regulation Order 2021

### **Key to Non TRO Items**

Pedestrian Crossing --- Pedestrian Crossing Point Bus Stop/ Stand Clearway

## No Waiting at Any Time No Waiting

No Loading At Any Time No Loading Pay and Display

Resident Permit Holders Only - Permit Holders Only

 Permit Holders or Pay and Display Permit Holders or Time Limited Loading/Unloading Only and Taxi Only Disabled Badge Holders Only

Loading/ Unloading Only Limited Waiting Ambulance Only

Doctors Only Buses Only

No Stopping On Entrance Markings No Waiting Vehicles over 5 tonnes gross weight

No Stopping on Footway or Verge

ABCD Non TRO item