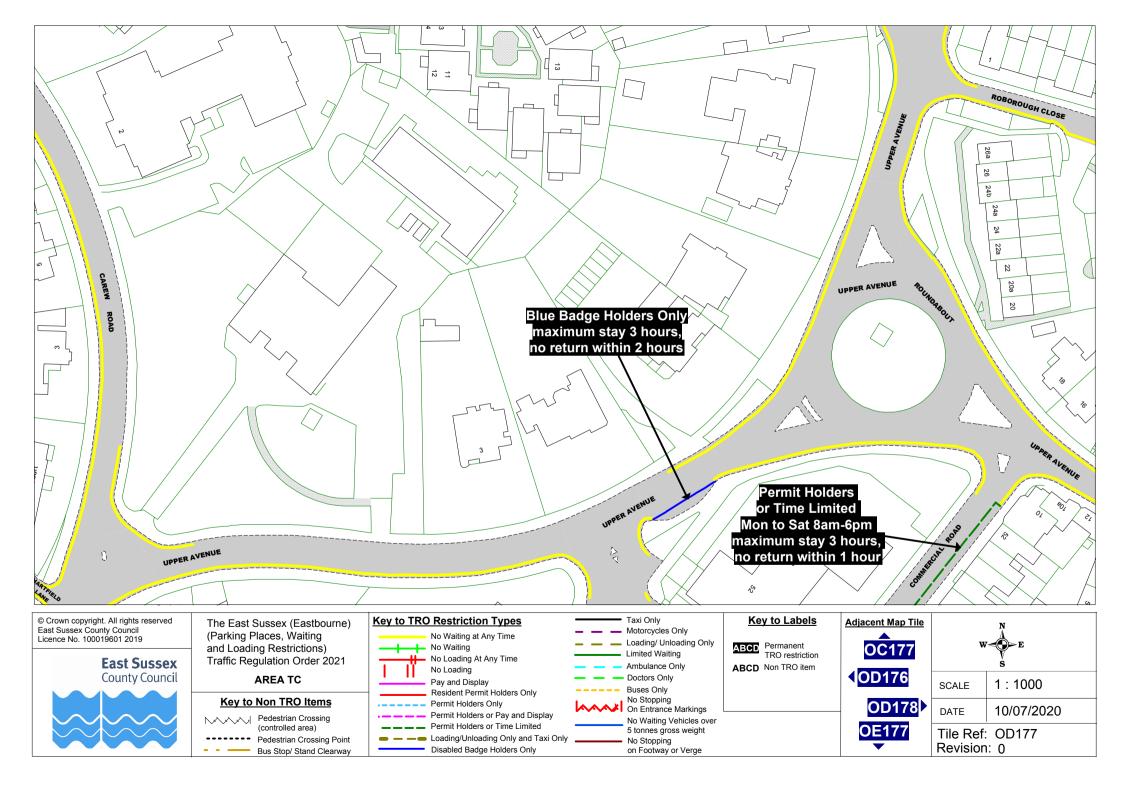

AREA E

### **Key to Non TRO Items**

on Footway or Verge

ABCD Permanent TRO restriction ABCD Non TRO item

| N<br>W E |        |  |  |
|----------|--------|--|--|
| v<br>s   |        |  |  |
| ALE      | 1:1000 |  |  |

SCA 07/07/2020 DATE

Tile Ref: OK174 Revision: 0