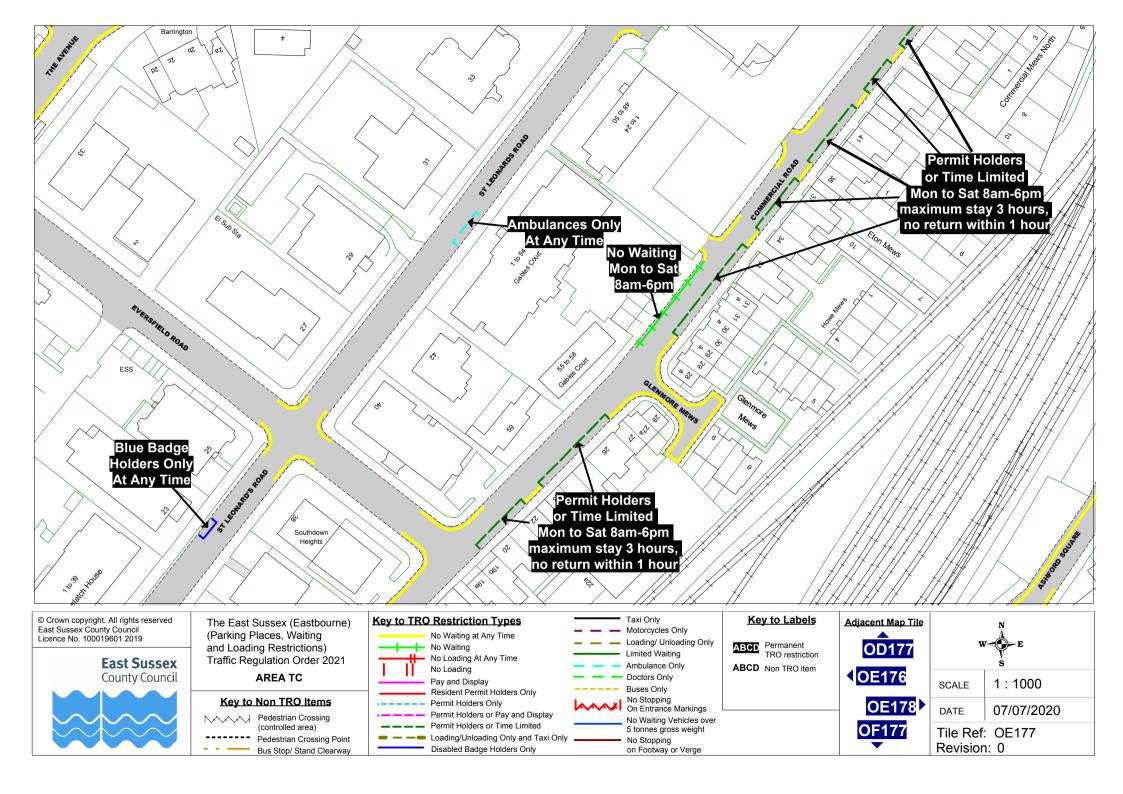

The East Sussex (Eastbourne)(Parking Places, Waiting and Loading Restrictions)

Traffic Regulation Order 2021

# **The Order Plans**

(Parking Places, Waiting and Loading Restrictions) Traffic Regulation Order 2021

AREA C

### **Key to Non TRO Items**

Pedestrian Crossing --- Pedestrian Crossing Point Bus Stop/ Stand Clearway

## No Waiting at Any Time No Waiting

No Loading At Any Time No Loading Pay and Display

Resident Permit Holders Only - Permit Holders Only

 Permit Holders or Pay and Display Permit Holders or Time Limited Loading/Unloading Only and Taxi Only Disabled Badge Holders Only

Loading/ Unloading Only Limited Waiting Ambulance Only

Doctors Only Buses Only

No Stopping On Entrance Markings No Waiting Vehicles over 5 tonnes gross weight

No Stopping on Footway or Verge

ABCD Non TRO item