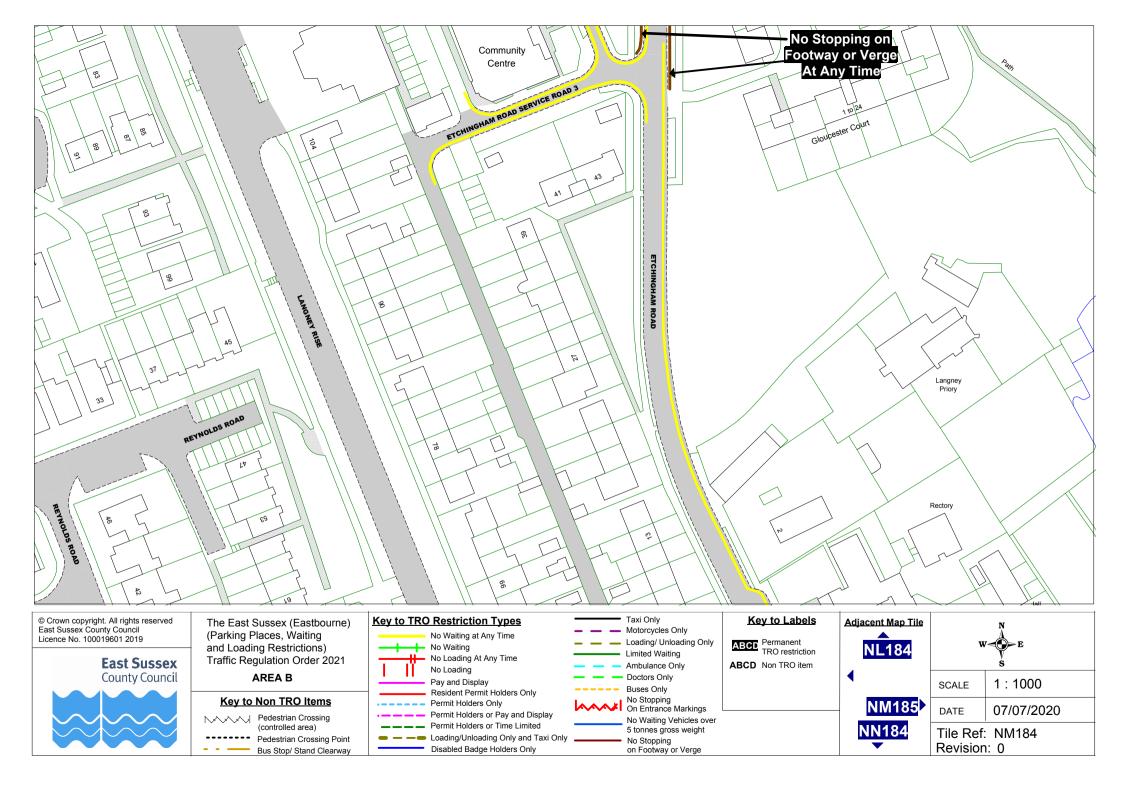

AREA E

### **Key to Non TRO Items**

on Footway or Verge

ABCD Permanent TRO restriction ABCD Non TRO item

| N<br>W E |        |  |  |
|----------|--------|--|--|
| v<br>s   |        |  |  |
| ALE      | 1:1000 |  |  |

SCA 07/07/2020 DATE

Tile Ref: OK174 Revision: 0