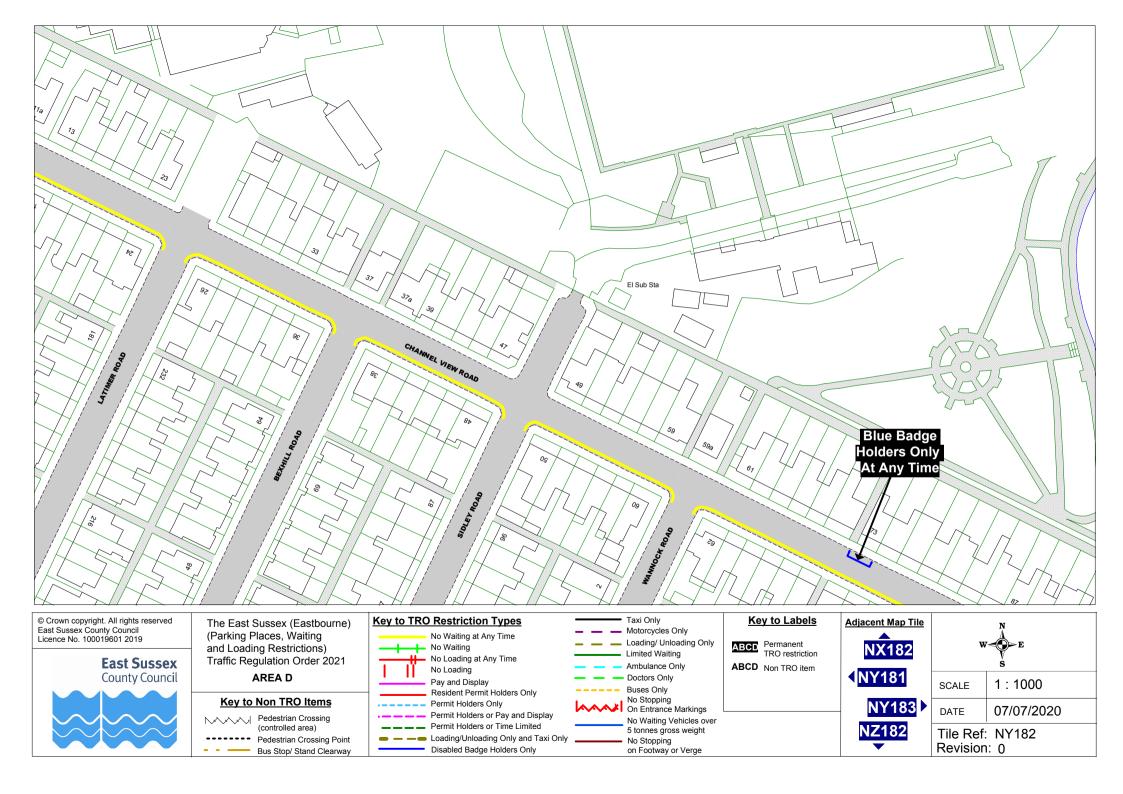

The East Sussex (Eastbourne)(Parking Places, Waiting and Loading Restrictions)

Traffic Regulation Order 2021

### **Key to Non TRO Items**

Pedestrian Crossing --- Pedestrian Crossing Point Bus Stop/ Stand Clearway

## No Waiting at Any Time No Waiting

No Loading At Any Time No Loading Pay and Display

Resident Permit Holders Only - Permit Holders Only

 Permit Holders or Pay and Display Permit Holders or Time Limited Loading/Unloading Only and Taxi Only Disabled Badge Holders Only

Loading/ Unloading Only Limited Waiting Ambulance Only

Doctors Only Buses Only

No Stopping On Entrance Markings No Waiting Vehicles over 5 tonnes gross weight

No Stopping on Footway or Verge

ABCD Non TRO item