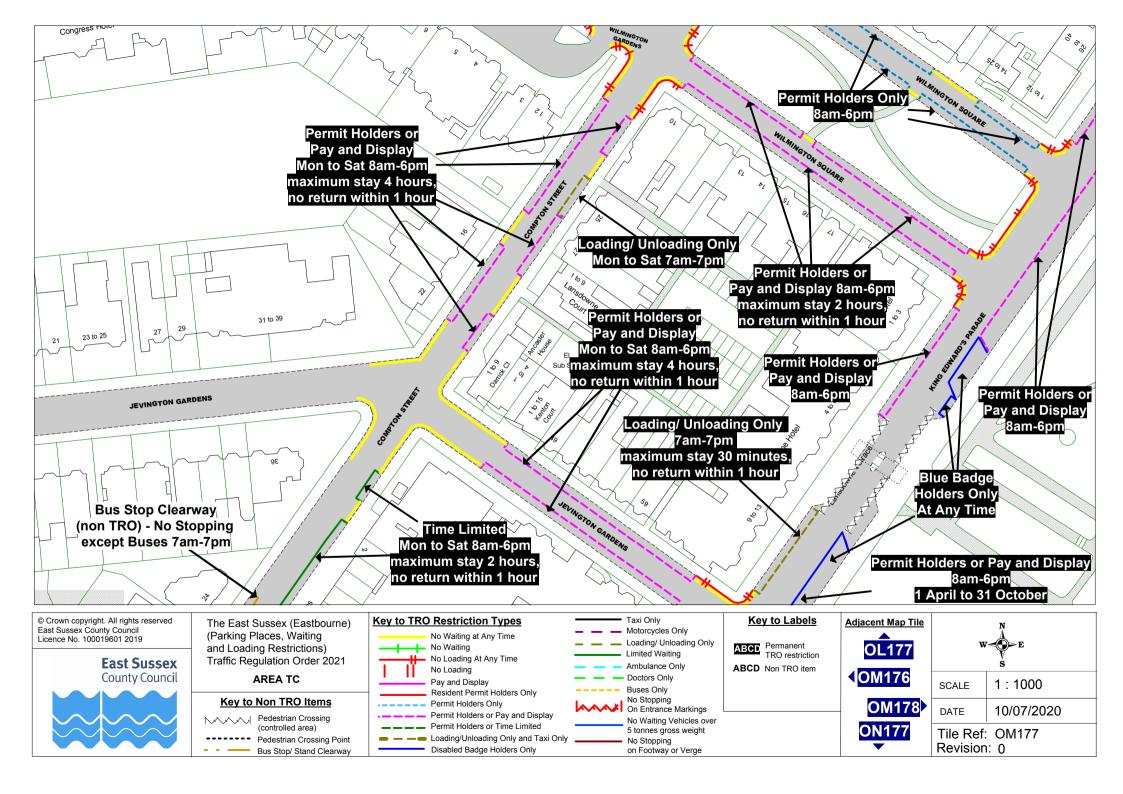

1:1000 SCALE

07/07/2020

Tile Ref: OG171

DATE

Revision: 0

and Loading Restrictions) Traffic Regulation Order 2021

AREA E

### **Key to Non TRO Items**

**OS171** ABCD Non TRO item OT172

| • | W E                            |            |
|---|--------------------------------|------------|
|   | SCALE                          | 1 : 1000   |
|   | DATE                           | 07/07/2020 |
|   | Tile Ref: OT171<br>Revision: 0 |            |