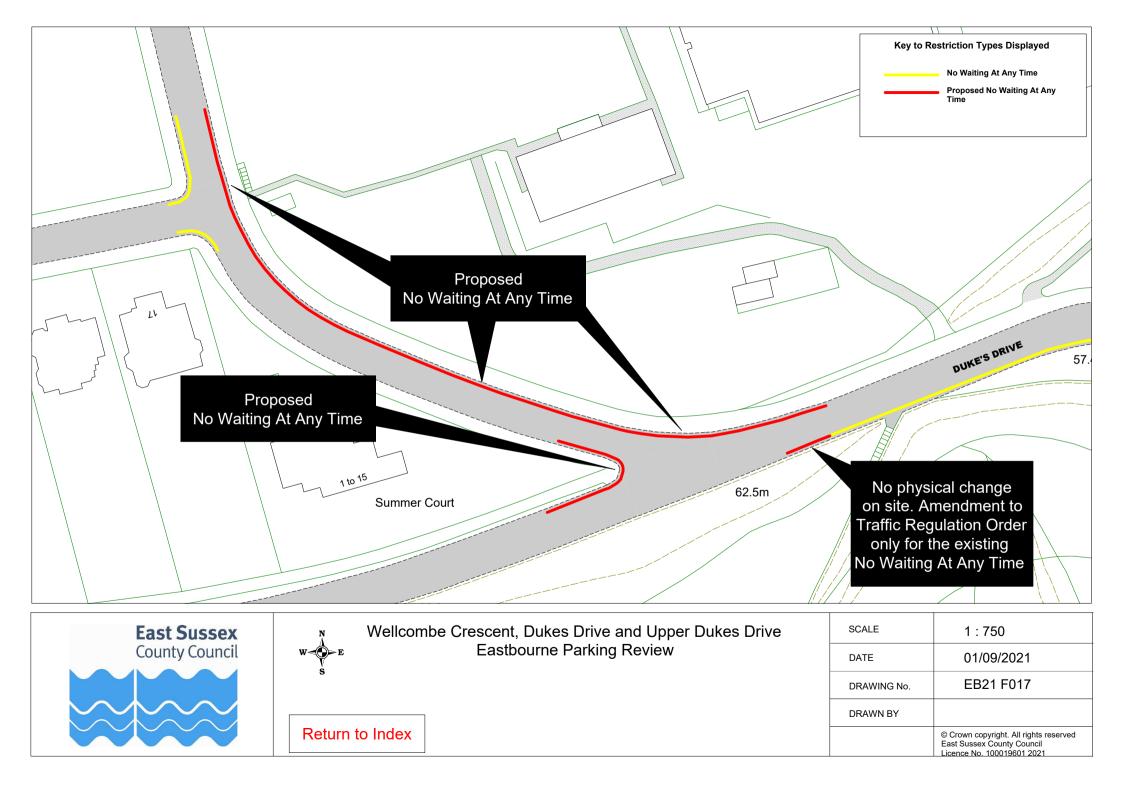

## **Drawings**

| Eastbourne Parking Review 2021 - Formal Consultation |                |           |  |
|------------------------------------------------------|----------------|-----------|--|
| Road Name                                            | Drawing Number |           |  |
| Alfred Road                                          | EB21 F021      |           |  |
| Beechy Avenue                                        | EB21 F027      |           |  |
| Calverley Walk                                       | EB21 F023      |           |  |
| Canute Close                                         | EB21 F021      |           |  |
| Channel View Road                                    | EB21 F024      |           |  |
| Compton Street                                       | EB21 F028      |           |  |
| Dukes Drive                                          | EB21 F017      |           |  |
| Elms Avenue                                          | EB21 F018      |           |  |
| Enys Road                                            | EB21 F026      |           |  |
| Firle Road                                           | EB21 F025      |           |  |
| Grand Parade                                         | EB21 F014      |           |  |
| Greenway                                             | EB21 F001      |           |  |
| Hartington Place                                     | EB21 F007      |           |  |
| Hoad Road                                            | EB21 F008      |           |  |
| King Edwards Parade                                  | EB21 F022      |           |  |
| Kingsmere Way                                        | EB21 F021      |           |  |
| Lushington Road                                      | EB21 F002      |           |  |
| Maxfield Close                                       | EB21 F016      |           |  |
| Meads Street                                         | EB21 F012      |           |  |
| Oxford Road                                          | EB21 F008      |           |  |
| Plover Close                                         | EB21 F005      |           |  |
| Pococks Road                                         | EB21 F011      |           |  |
| Rangmore Drive                                       | EB21 F020      |           |  |
| Rockhurst Drive                                      | EB21 F004      | EB21 F010 |  |
| Royal Parade                                         | EB21 F013      |           |  |
| Seaside                                              | EB21 F003      | EB21 F015 |  |
| Seaside Road                                         | EB21 F019      |           |  |
| Sevenoaks Rd                                         | EB21 F008      |           |  |
| South Avenue                                         | EB21 F016      |           |  |
| South Cliff                                          | EB21 F006      |           |  |
| Springfield Road                                     | EB21 F008      |           |  |
| Upper Dukes Drive                                    | EB21 F017      |           |  |
| Wellcombe Crescent                                   | EB21 F017      |           |  |