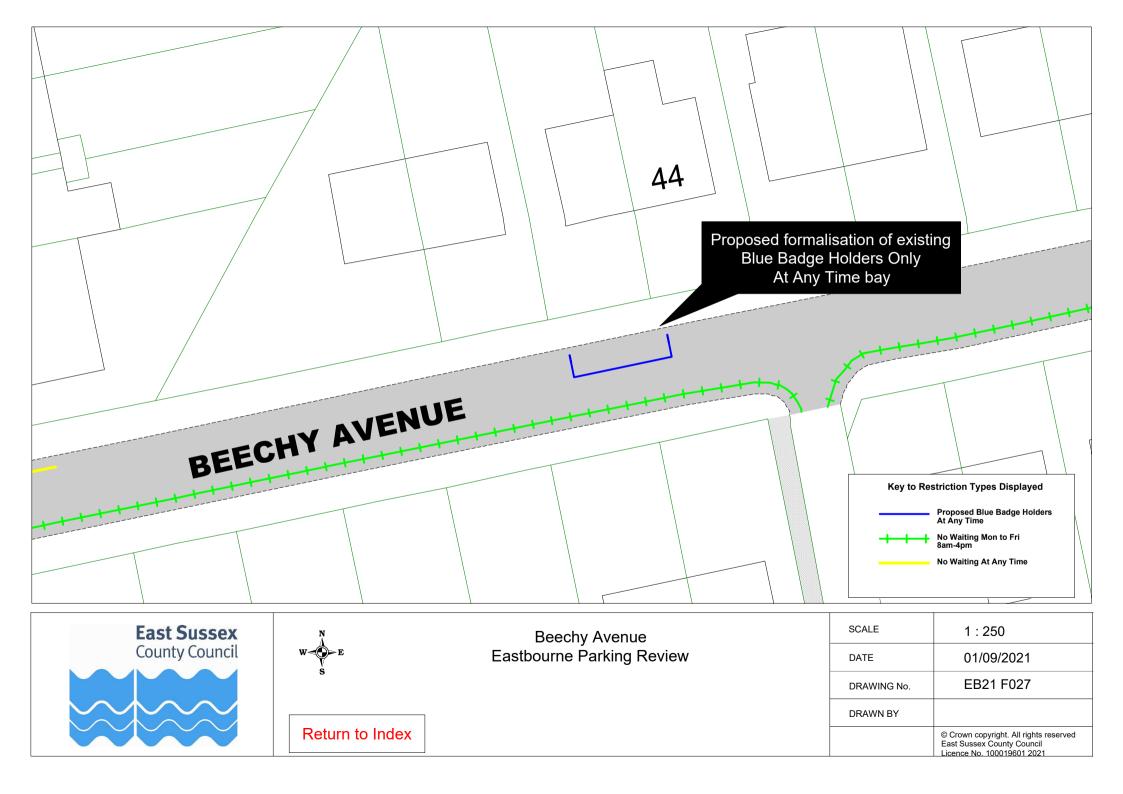

## **Drawings**

| Eastbourne Parking Review 2021 - Formal Consultation |                |           |  |
|------------------------------------------------------|----------------|-----------|--|
| Road Name                                            | Drawing Number |           |  |
| Alfred Road                                          | EB21 F021      |           |  |
| Beechy Avenue                                        | EB21 F027      |           |  |
| Calverley Walk                                       | EB21 F023      |           |  |
| Canute Close                                         | EB21 F021      |           |  |
| Channel View Road                                    | EB21 F024      |           |  |
| Compton Street                                       | EB21 F028      |           |  |
| Dukes Drive                                          | EB21 F017      |           |  |
| Elms Avenue                                          | EB21 F018      |           |  |
| Enys Road                                            | EB21 F026      |           |  |
| Firle Road                                           | EB21 F025      |           |  |
| Grand Parade                                         | EB21 F014      |           |  |
| Greenway                                             | EB21 F001      |           |  |
| Hartington Place                                     | EB21 F007      |           |  |
| Hoad Road                                            | EB21 F008      |           |  |
| King Edwards Parade                                  | EB21 F022      |           |  |
| Kingsmere Way                                        | EB21 F021      |           |  |
| Lushington Road                                      | EB21 F002      |           |  |
| Maxfield Close                                       | EB21 F016      |           |  |
| Meads Street                                         | EB21 F012      |           |  |
| Oxford Road                                          | EB21 F008      |           |  |
| Plover Close                                         | EB21 F005      |           |  |
| Pococks Road                                         | EB21 F011      |           |  |
| Rangmore Drive                                       | EB21 F020      |           |  |
| Rockhurst Drive                                      | EB21 F004      | EB21 F010 |  |
| Royal Parade                                         | EB21 F013      |           |  |
| Seaside                                              | EB21 F003      | EB21 F015 |  |
| Seaside Road                                         | EB21 F019      |           |  |
| Sevenoaks Rd                                         | EB21 F008      |           |  |
| South Avenue                                         | EB21 F016      |           |  |
| South Cliff                                          | EB21 F006      |           |  |
| Springfield Road                                     | EB21 F008      |           |  |
| Upper Dukes Drive                                    | EB21 F017      |           |  |
| Wellcombe Crescent                                   | EB21 F017      |           |  |