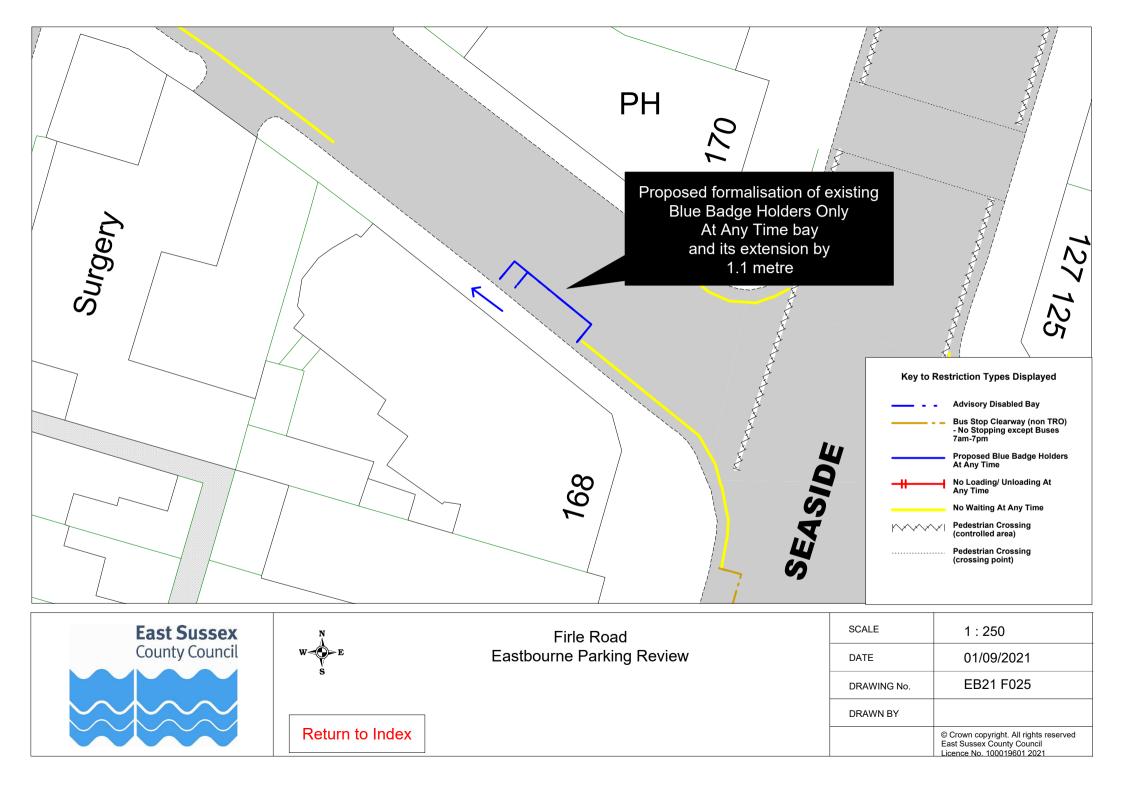

## **Drawings**

| Eastbourne Parking Review 2021 - Formal Consultation |                |           |  |
|------------------------------------------------------|----------------|-----------|--|
| Road Name                                            | Drawing Number |           |  |
| Alfred Road                                          | EB21 F021      |           |  |
| Beechy Avenue                                        | EB21 F027      |           |  |
| Calverley Walk                                       | EB21 F023      |           |  |
| Canute Close                                         | EB21 F021      |           |  |
| Channel View Road                                    | EB21 F024      |           |  |
| Compton Street                                       | EB21 F028      |           |  |
| Dukes Drive                                          | EB21 F017      |           |  |
| Elms Avenue                                          | EB21 F018      |           |  |
| Enys Road                                            | EB21 F026      |           |  |
| Firle Road                                           | EB21 F025      |           |  |
| Grand Parade                                         | EB21 F014      |           |  |
| Greenway                                             | EB21 F001      |           |  |
| Hartington Place                                     | EB21 F007      |           |  |
| Hoad Road                                            | EB21 F008      |           |  |
| King Edwards Parade                                  | EB21 F022      |           |  |
| Kingsmere Way                                        | EB21 F021      |           |  |
| Lushington Road                                      | EB21 F002      |           |  |
| Maxfield Close                                       | EB21 F016      |           |  |
| Meads Street                                         | EB21 F012      |           |  |
| Oxford Road                                          | EB21 F008      |           |  |
| Plover Close                                         | EB21 F005      |           |  |
| Pococks Road                                         | EB21 F011      |           |  |
| Rangmore Drive                                       | EB21 F020      |           |  |
| Rockhurst Drive                                      | EB21 F004      | EB21 F010 |  |
| Royal Parade                                         | EB21 F013      |           |  |
| Seaside                                              | EB21 F003      | EB21 F015 |  |
| Seaside Road                                         | EB21 F019      |           |  |
| Sevenoaks Rd                                         | EB21 F008      |           |  |
| South Avenue                                         | EB21 F016      |           |  |
| South Cliff                                          | EB21 F006      |           |  |
| Springfield Road                                     | EB21 F008      |           |  |
| Upper Dukes Drive                                    | EB21 F017      |           |  |
| Wellcombe Crescent                                   | EB21 F017      |           |  |