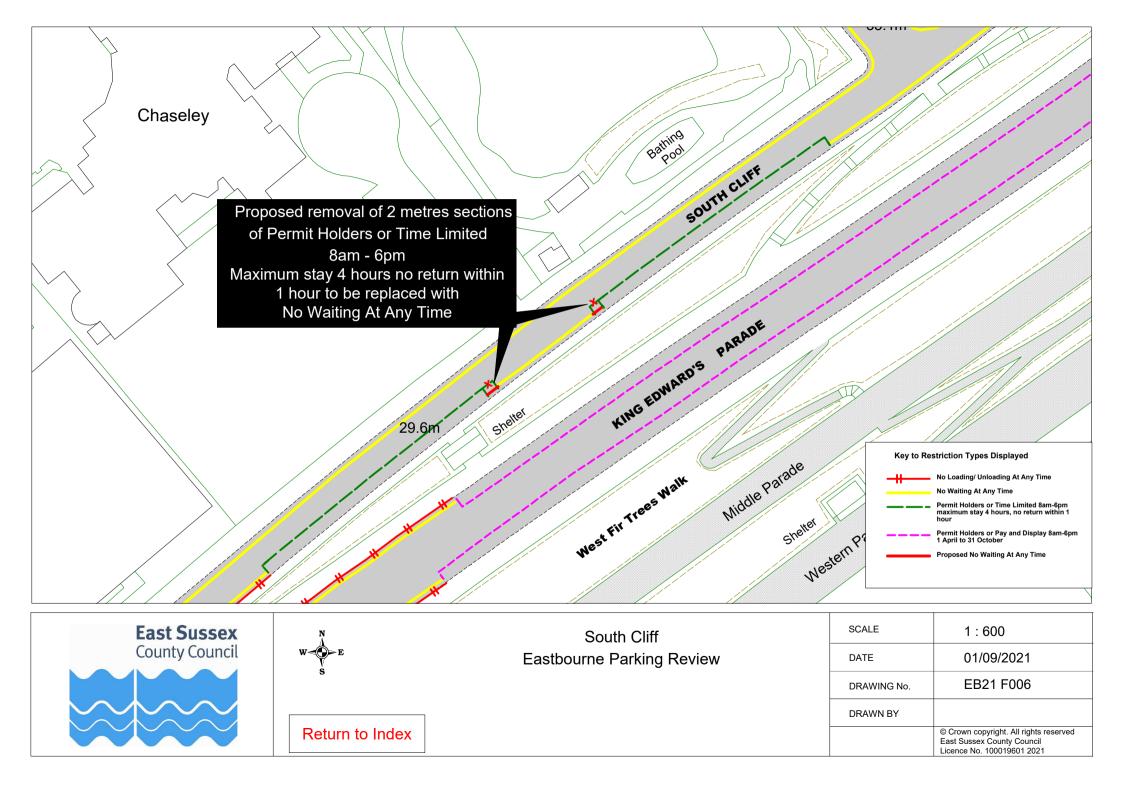

## **Drawings**

| Eastbourne Parking Review 2021 - Formal Consultation |                |           |  |
|------------------------------------------------------|----------------|-----------|--|
| Road Name                                            | Drawing Number |           |  |
| Alfred Road                                          | EB21 F021      |           |  |
| Beechy Avenue                                        | EB21 F027      |           |  |
| Calverley Walk                                       | EB21 F023      |           |  |
| Canute Close                                         | EB21 F021      |           |  |
| Channel View Road                                    | EB21 F024      |           |  |
| Compton Street                                       | EB21 F028      |           |  |
| Dukes Drive                                          | EB21 F017      |           |  |
| Elms Avenue                                          | EB21 F018      |           |  |
| Enys Road                                            | EB21 F026      |           |  |
| Firle Road                                           | EB21 F025      |           |  |
| Grand Parade                                         | EB21 F014      |           |  |
| Greenway                                             | EB21 F001      |           |  |
| Hartington Place                                     | EB21 F007      |           |  |
| Hoad Road                                            | EB21 F008      |           |  |
| King Edwards Parade                                  | EB21 F022      |           |  |
| Kingsmere Way                                        | EB21 F021      |           |  |
| Lushington Road                                      | EB21 F002      |           |  |
| Maxfield Close                                       | EB21 F016      |           |  |
| Meads Street                                         | EB21 F012      |           |  |
| Oxford Road                                          | EB21 F008      |           |  |
| Plover Close                                         | EB21 F005      |           |  |
| Pococks Road                                         | EB21 F011      |           |  |
| Rangmore Drive                                       | EB21 F020      |           |  |
| Rockhurst Drive                                      | EB21 F004      | EB21 F010 |  |
| Royal Parade                                         | EB21 F013      |           |  |
| Seaside                                              | EB21 F003      | EB21 F015 |  |
| Seaside Road                                         | EB21 F019      |           |  |
| Sevenoaks Rd                                         | EB21 F008      |           |  |
| South Avenue                                         | EB21 F016      |           |  |
| South Cliff                                          | EB21 F006      |           |  |
| Springfield Road                                     | EB21 F008      |           |  |
| Upper Dukes Drive                                    | EB21 F017      |           |  |
| Wellcombe Crescent                                   | EB21 F017      |           |  |