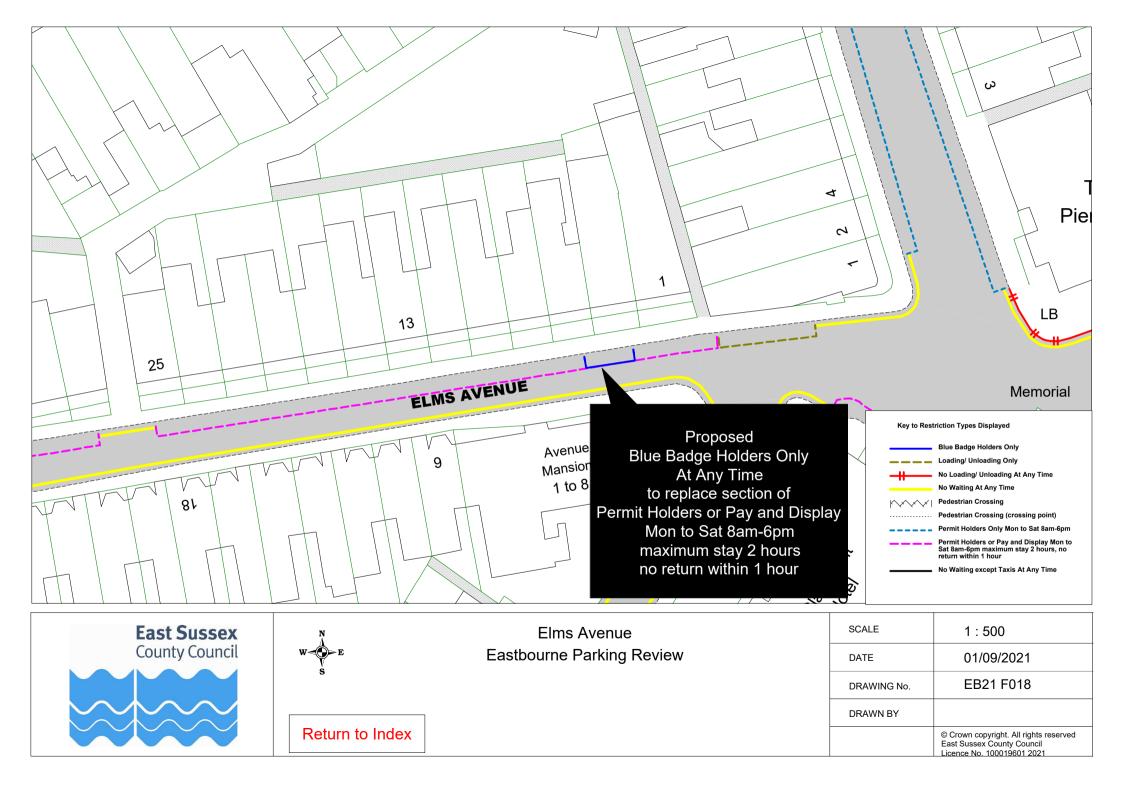

## **Drawings**

| Eastbourne Parking Review 2021 - Formal Consultation |                |           |  |
|------------------------------------------------------|----------------|-----------|--|
| Road Name                                            | Drawing Number |           |  |
| Alfred Road                                          | EB21 F021      |           |  |
| Beechy Avenue                                        | EB21 F027      |           |  |
| Calverley Walk                                       | EB21 F023      |           |  |
| Canute Close                                         | EB21 F021      |           |  |
| Channel View Road                                    | EB21 F024      |           |  |
| Compton Street                                       | EB21 F028      |           |  |
| Dukes Drive                                          | EB21 F017      |           |  |
| Elms Avenue                                          | EB21 F018      |           |  |
| Enys Road                                            | EB21 F026      |           |  |
| Firle Road                                           | EB21 F025      |           |  |
| Grand Parade                                         | EB21 F014      |           |  |
| Greenway                                             | EB21 F001      |           |  |
| Hartington Place                                     | EB21 F007      |           |  |
| Hoad Road                                            | EB21 F008      |           |  |
| King Edwards Parade                                  | EB21 F022      |           |  |
| Kingsmere Way                                        | EB21 F021      |           |  |
| Lushington Road                                      | EB21 F002      |           |  |
| Maxfield Close                                       | EB21 F016      |           |  |
| Meads Street                                         | EB21 F012      |           |  |
| Oxford Road                                          | EB21 F008      |           |  |
| Plover Close                                         | EB21 F005      |           |  |
| Pococks Road                                         | EB21 F011      |           |  |
| Rangmore Drive                                       | EB21 F020      |           |  |
| Rockhurst Drive                                      | EB21 F004      | EB21 F010 |  |
| Royal Parade                                         | EB21 F013      |           |  |
| Seaside                                              | EB21 F003      | EB21 F015 |  |
| Seaside Road                                         | EB21 F019      |           |  |
| Sevenoaks Rd                                         | EB21 F008      |           |  |
| South Avenue                                         | EB21 F016      |           |  |
| South Cliff                                          | EB21 F006      |           |  |
| Springfield Road                                     | EB21 F008      |           |  |
| Upper Dukes Drive                                    | EB21 F017      |           |  |
| Wellcombe Crescent                                   | EB21 F017      |           |  |