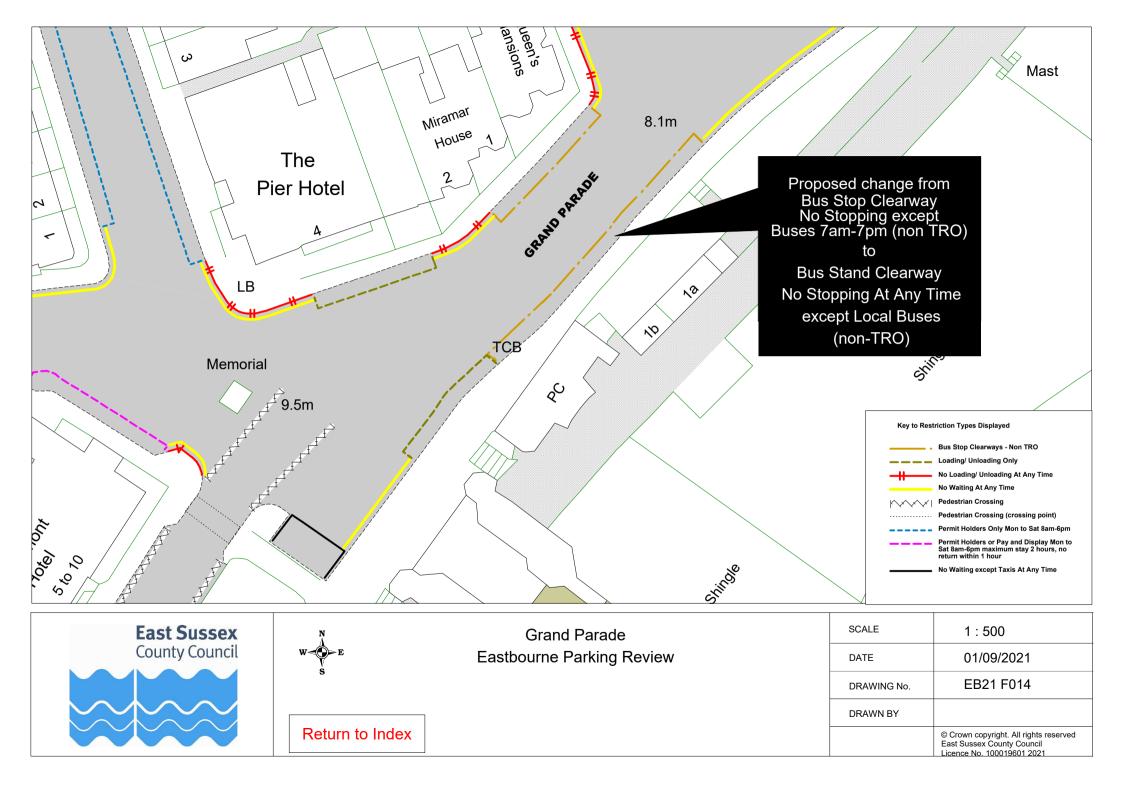

## **Drawings**

| Eastbourne Parking Review 2021 - Formal Consultation |                |           |  |
|------------------------------------------------------|----------------|-----------|--|
| Road Name                                            | Drawing Number |           |  |
| Alfred Road                                          | EB21 F021      |           |  |
| Beechy Avenue                                        | EB21 F027      |           |  |
| Calverley Walk                                       | EB21 F023      |           |  |
| Canute Close                                         | EB21 F021      |           |  |
| Channel View Road                                    | EB21 F024      |           |  |
| Compton Street                                       | EB21 F028      |           |  |
| Dukes Drive                                          | EB21 F017      |           |  |
| Elms Avenue                                          | EB21 F018      |           |  |
| Enys Road                                            | EB21 F026      |           |  |
| Firle Road                                           | EB21 F025      |           |  |
| Grand Parade                                         | EB21 F014      |           |  |
| Greenway                                             | EB21 F001      |           |  |
| Hartington Place                                     | EB21 F007      |           |  |
| Hoad Road                                            | EB21 F008      |           |  |
| King Edwards Parade                                  | EB21 F022      |           |  |
| Kingsmere Way                                        | EB21 F021      |           |  |
| Lushington Road                                      | EB21 F002      |           |  |
| Maxfield Close                                       | EB21 F016      |           |  |
| Meads Street                                         | EB21 F012      |           |  |
| Oxford Road                                          | EB21 F008      |           |  |
| Plover Close                                         | EB21 F005      |           |  |
| Pococks Road                                         | EB21 F011      |           |  |
| Rangmore Drive                                       | EB21 F020      |           |  |
| Rockhurst Drive                                      | EB21 F004      | EB21 F010 |  |
| Royal Parade                                         | EB21 F013      |           |  |
| Seaside                                              | EB21 F003      | EB21 F015 |  |
| Seaside Road                                         | EB21 F019      |           |  |
| Sevenoaks Rd                                         | EB21 F008      |           |  |
| South Avenue                                         | EB21 F016      |           |  |
| South Cliff                                          | EB21 F006      |           |  |
| Springfield Road                                     | EB21 F008      |           |  |
| Upper Dukes Drive                                    | EB21 F017      |           |  |
| Wellcombe Crescent                                   | EB21 F017      |           |  |