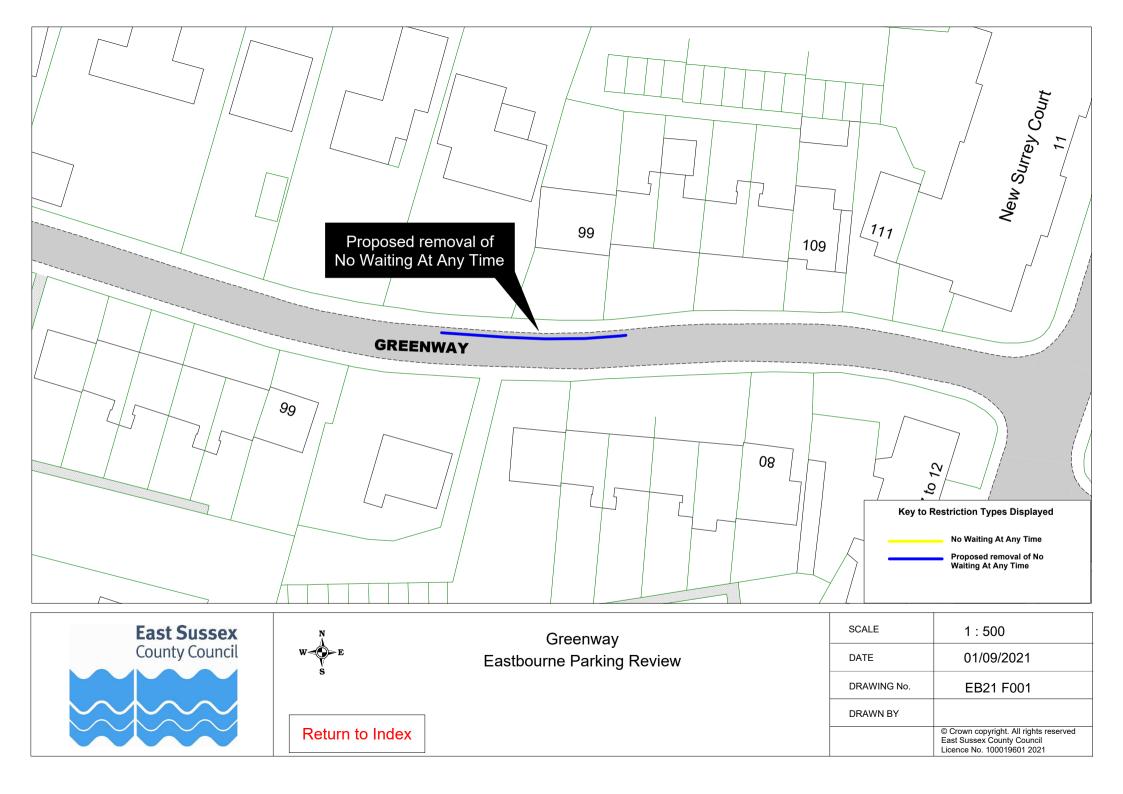

## **Drawings**

| Eastbourne Parking Review 2021 - Formal Consultation |                |           |  |
|------------------------------------------------------|----------------|-----------|--|
| Road Name                                            | Drawing Number |           |  |
| Alfred Road                                          | EB21 F021      |           |  |
| Beechy Avenue                                        | EB21 F027      |           |  |
| Calverley Walk                                       | EB21 F023      |           |  |
| Canute Close                                         | EB21 F021      |           |  |
| Channel View Road                                    | EB21 F024      |           |  |
| Compton Street                                       | EB21 F028      |           |  |
| Dukes Drive                                          | EB21 F017      |           |  |
| Elms Avenue                                          | EB21 F018      |           |  |
| Enys Road                                            | EB21 F026      |           |  |
| Firle Road                                           | EB21 F025      |           |  |
| Grand Parade                                         | EB21 F014      |           |  |
| Greenway                                             | EB21 F001      |           |  |
| Hartington Place                                     | EB21 F007      |           |  |
| Hoad Road                                            | EB21 F008      |           |  |
| King Edwards Parade                                  | EB21 F022      |           |  |
| Kingsmere Way                                        | EB21 F021      |           |  |
| Lushington Road                                      | EB21 F002      |           |  |
| Maxfield Close                                       | EB21 F016      |           |  |
| Meads Street                                         | EB21 F012      |           |  |
| Oxford Road                                          | EB21 F008      |           |  |
| Plover Close                                         | EB21 F005      |           |  |
| Pococks Road                                         | EB21 F011      |           |  |
| Rangmore Drive                                       | EB21 F020      |           |  |
| Rockhurst Drive                                      | EB21 F004      | EB21 F010 |  |
| Royal Parade                                         | EB21 F013      |           |  |
| Seaside                                              | EB21 F003      | EB21 F015 |  |
| Seaside Road                                         | EB21 F019      |           |  |
| Sevenoaks Rd                                         | EB21 F008      |           |  |
| South Avenue                                         | EB21 F016      |           |  |
| South Cliff                                          | EB21 F006      |           |  |
| Springfield Road                                     | EB21 F008      |           |  |
| Upper Dukes Drive                                    | EB21 F017      |           |  |
| Wellcombe Crescent                                   | EB21 F017      |           |  |