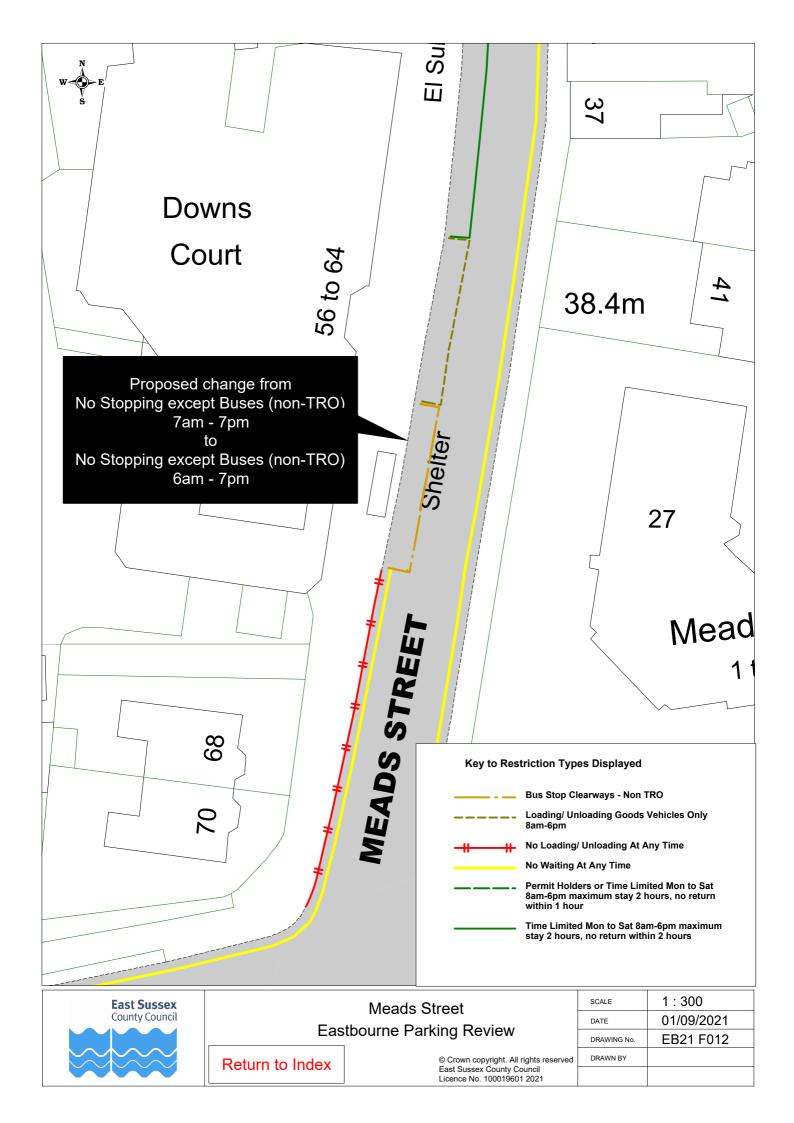

## **Drawings**

| Eastbourne Parking Review 2021 - Formal Consultation |                |           |  |
|------------------------------------------------------|----------------|-----------|--|
| Road Name                                            | Drawing Number |           |  |
| Alfred Road                                          | EB21 F021      |           |  |
| Beechy Avenue                                        | EB21 F027      |           |  |
| Calverley Walk                                       | EB21 F023      |           |  |
| Canute Close                                         | EB21 F021      |           |  |
| Channel View Road                                    | EB21 F024      |           |  |
| Compton Street                                       | EB21 F028      |           |  |
| Dukes Drive                                          | EB21 F017      |           |  |
| Elms Avenue                                          | EB21 F018      |           |  |
| Enys Road                                            | EB21 F026      |           |  |
| Firle Road                                           | EB21 F025      |           |  |
| Grand Parade                                         | EB21 F014      |           |  |
| Greenway                                             | EB21 F001      |           |  |
| Hartington Place                                     | EB21 F007      |           |  |
| Hoad Road                                            | EB21 F008      |           |  |
| King Edwards Parade                                  | EB21 F022      |           |  |
| Kingsmere Way                                        | EB21 F021      |           |  |
| Lushington Road                                      | EB21 F002      |           |  |
| Maxfield Close                                       | EB21 F016      |           |  |
| Meads Street                                         | EB21 F012      |           |  |
| Oxford Road                                          | EB21 F008      |           |  |
| Plover Close                                         | EB21 F005      |           |  |
| Pococks Road                                         | EB21 F011      |           |  |
| Rangmore Drive                                       | EB21 F020      |           |  |
| Rockhurst Drive                                      | EB21 F004      | EB21 F010 |  |
| Royal Parade                                         | EB21 F013      |           |  |
| Seaside                                              | EB21 F003      | EB21 F015 |  |
| Seaside Road                                         | EB21 F019      |           |  |
| Sevenoaks Rd                                         | EB21 F008      |           |  |
| South Avenue                                         | EB21 F016      |           |  |
| South Cliff                                          | EB21 F006      |           |  |
| Springfield Road                                     | EB21 F008      |           |  |
| Upper Dukes Drive                                    | EB21 F017      |           |  |
| Wellcombe Crescent                                   | EB21 F017      |           |  |