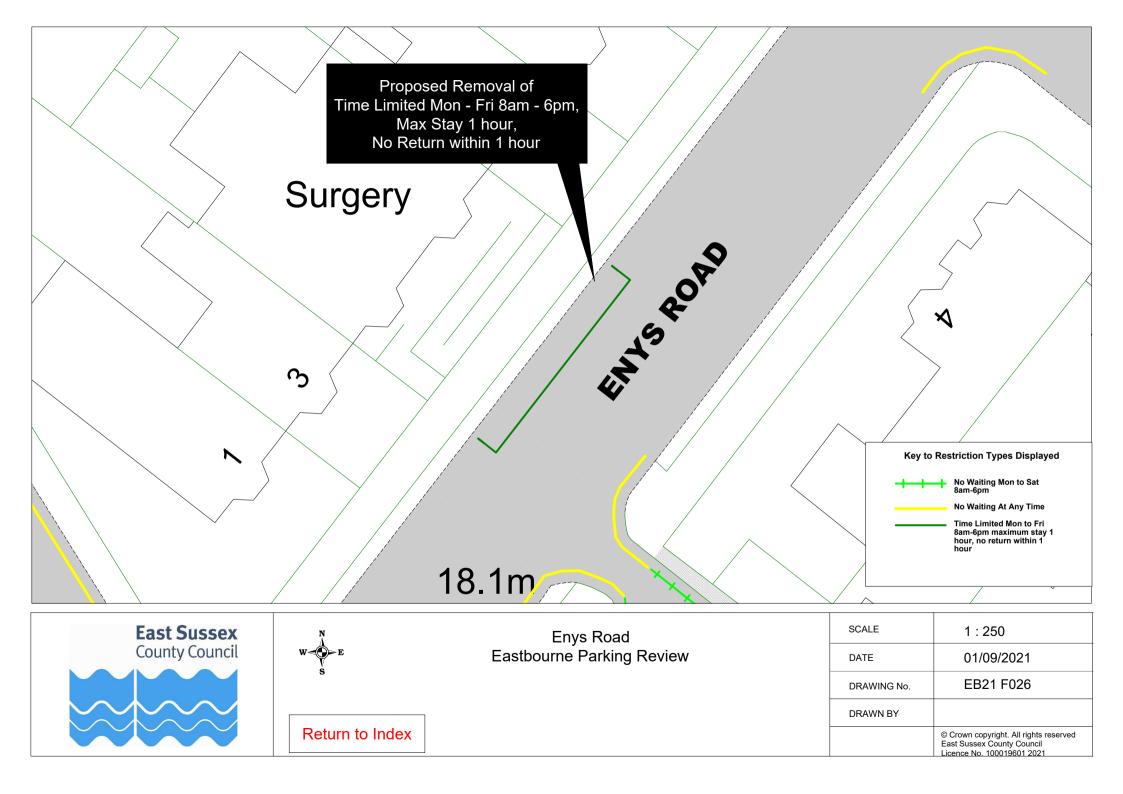

## **Drawings**

| Eastbourne Parking Review 2021 - Formal Consultation |                |           |  |
|------------------------------------------------------|----------------|-----------|--|
| Road Name                                            | Drawing Number |           |  |
| Alfred Road                                          | EB21 F021      |           |  |
| Beechy Avenue                                        | EB21 F027      |           |  |
| Calverley Walk                                       | EB21 F023      |           |  |
| Canute Close                                         | EB21 F021      |           |  |
| Channel View Road                                    | EB21 F024      |           |  |
| Compton Street                                       | EB21 F028      |           |  |
| Dukes Drive                                          | EB21 F017      |           |  |
| Elms Avenue                                          | EB21 F018      |           |  |
| Enys Road                                            | EB21 F026      |           |  |
| Firle Road                                           | EB21 F025      |           |  |
| Grand Parade                                         | EB21 F014      |           |  |
| Greenway                                             | EB21 F001      |           |  |
| Hartington Place                                     | EB21 F007      |           |  |
| Hoad Road                                            | EB21 F008      |           |  |
| King Edwards Parade                                  | EB21 F022      |           |  |
| Kingsmere Way                                        | EB21 F021      |           |  |
| Lushington Road                                      | EB21 F002      |           |  |
| Maxfield Close                                       | EB21 F016      |           |  |
| Meads Street                                         | EB21 F012      |           |  |
| Oxford Road                                          | EB21 F008      |           |  |
| Plover Close                                         | EB21 F005      |           |  |
| Pococks Road                                         | EB21 F011      |           |  |
| Rangmore Drive                                       | EB21 F020      |           |  |
| Rockhurst Drive                                      | EB21 F004      | EB21 F010 |  |
| Royal Parade                                         | EB21 F013      |           |  |
| Seaside                                              | EB21 F003      | EB21 F015 |  |
| Seaside Road                                         | EB21 F019      |           |  |
| Sevenoaks Rd                                         | EB21 F008      |           |  |
| South Avenue                                         | EB21 F016      |           |  |
| South Cliff                                          | EB21 F006      |           |  |
| Springfield Road                                     | EB21 F008      |           |  |
| Upper Dukes Drive                                    | EB21 F017      |           |  |
| Wellcombe Crescent                                   | EB21 F017      |           |  |