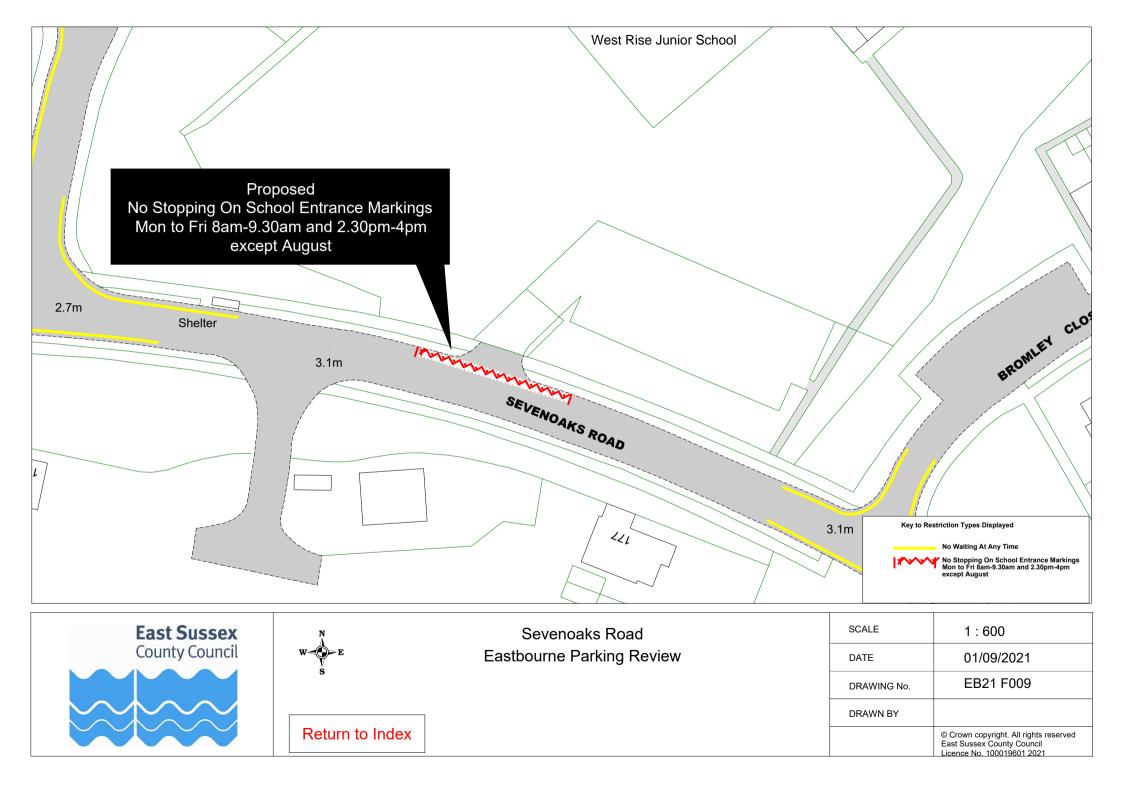

## **Drawings**

| Eastbourne Parking Review 2021 - Formal Consultation |                |           |  |
|------------------------------------------------------|----------------|-----------|--|
| Road Name                                            | Drawing Number |           |  |
| Alfred Road                                          | EB21 F021      |           |  |
| Beechy Avenue                                        | EB21 F027      |           |  |
| Calverley Walk                                       | EB21 F023      |           |  |
| Canute Close                                         | EB21 F021      |           |  |
| Channel View Road                                    | EB21 F024      |           |  |
| Compton Street                                       | EB21 F028      |           |  |
| Dukes Drive                                          | EB21 F017      |           |  |
| Elms Avenue                                          | EB21 F018      |           |  |
| Enys Road                                            | EB21 F026      |           |  |
| Firle Road                                           | EB21 F025      |           |  |
| Grand Parade                                         | EB21 F014      |           |  |
| Greenway                                             | EB21 F001      |           |  |
| Hartington Place                                     | EB21 F007      |           |  |
| Hoad Road                                            | EB21 F008      |           |  |
| King Edwards Parade                                  | EB21 F022      |           |  |
| Kingsmere Way                                        | EB21 F021      |           |  |
| Lushington Road                                      | EB21 F002      |           |  |
| Maxfield Close                                       | EB21 F016      |           |  |
| Meads Street                                         | EB21 F012      |           |  |
| Oxford Road                                          | EB21 F008      |           |  |
| Plover Close                                         | EB21 F005      |           |  |
| Pococks Road                                         | EB21 F011      |           |  |
| Rangmore Drive                                       | EB21 F020      |           |  |
| Rockhurst Drive                                      | EB21 F004      | EB21 F010 |  |
| Royal Parade                                         | EB21 F013      |           |  |
| Seaside                                              | EB21 F003      | EB21 F015 |  |
| Seaside Road                                         | EB21 F019      |           |  |
| Sevenoaks Rd                                         | EB21 F008      |           |  |
| South Avenue                                         | EB21 F016      |           |  |
| South Cliff                                          | EB21 F006      |           |  |
| Springfield Road                                     | EB21 F008      |           |  |
| Upper Dukes Drive                                    | EB21 F017      |           |  |
| Wellcombe Crescent                                   | EB21 F017      |           |  |