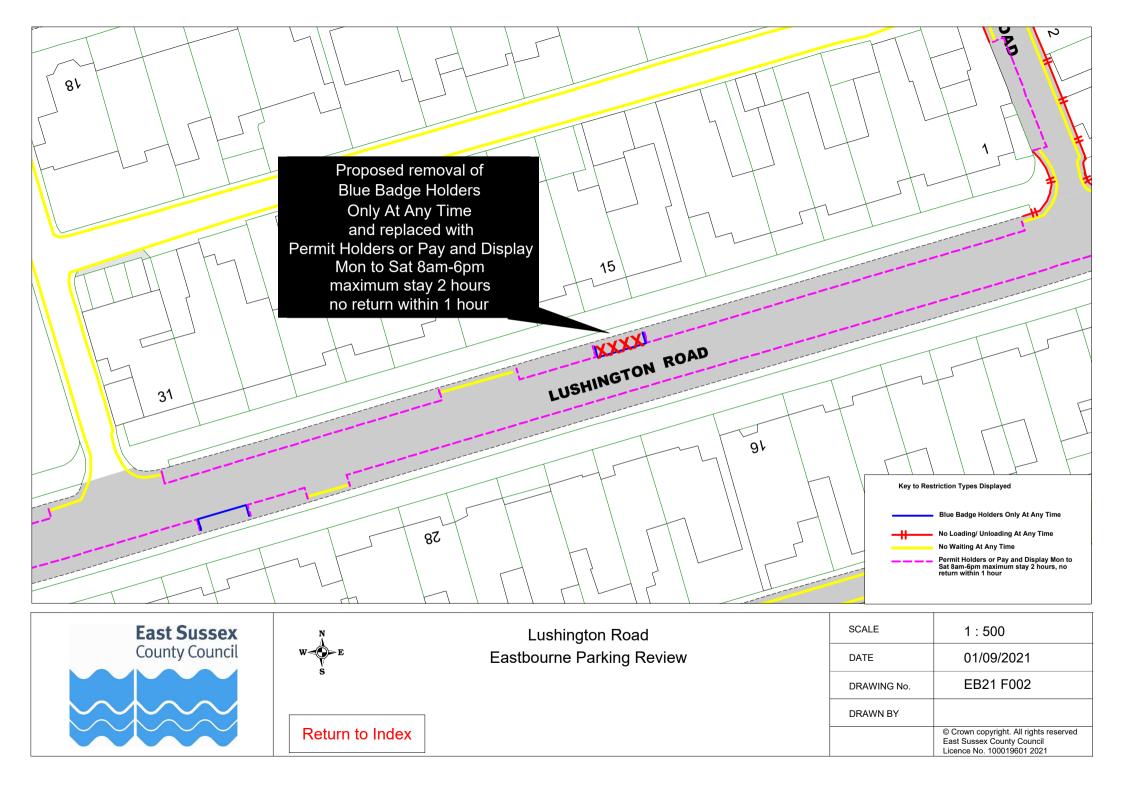

## **Drawings**

| Eastbourne Parking Review 2021 - Formal Consultation |                |           |  |
|------------------------------------------------------|----------------|-----------|--|
| Road Name                                            | Drawing Number |           |  |
| Alfred Road                                          | EB21 F021      |           |  |
| Beechy Avenue                                        | EB21 F027      |           |  |
| Calverley Walk                                       | EB21 F023      |           |  |
| Canute Close                                         | EB21 F021      |           |  |
| Channel View Road                                    | EB21 F024      |           |  |
| Compton Street                                       | EB21 F028      |           |  |
| Dukes Drive                                          | EB21 F017      |           |  |
| Elms Avenue                                          | EB21 F018      |           |  |
| Enys Road                                            | EB21 F026      |           |  |
| Firle Road                                           | EB21 F025      |           |  |
| Grand Parade                                         | EB21 F014      |           |  |
| Greenway                                             | EB21 F001      |           |  |
| Hartington Place                                     | EB21 F007      |           |  |
| Hoad Road                                            | EB21 F008      |           |  |
| King Edwards Parade                                  | EB21 F022      |           |  |
| Kingsmere Way                                        | EB21 F021      |           |  |
| Lushington Road                                      | EB21 F002      |           |  |
| Maxfield Close                                       | EB21 F016      |           |  |
| Meads Street                                         | EB21 F012      |           |  |
| Oxford Road                                          | EB21 F008      |           |  |
| Plover Close                                         | EB21 F005      |           |  |
| Pococks Road                                         | EB21 F011      |           |  |
| Rangmore Drive                                       | EB21 F020      |           |  |
| Rockhurst Drive                                      | EB21 F004      | EB21 F010 |  |
| Royal Parade                                         | EB21 F013      |           |  |
| Seaside                                              | EB21 F003      | EB21 F015 |  |
| Seaside Road                                         | EB21 F019      |           |  |
| Sevenoaks Rd                                         | EB21 F008      |           |  |
| South Avenue                                         | EB21 F016      |           |  |
| South Cliff                                          | EB21 F006      |           |  |
| Springfield Road                                     | EB21 F008      |           |  |
| Upper Dukes Drive                                    | EB21 F017      |           |  |
| Wellcombe Crescent                                   | EB21 F017      |           |  |