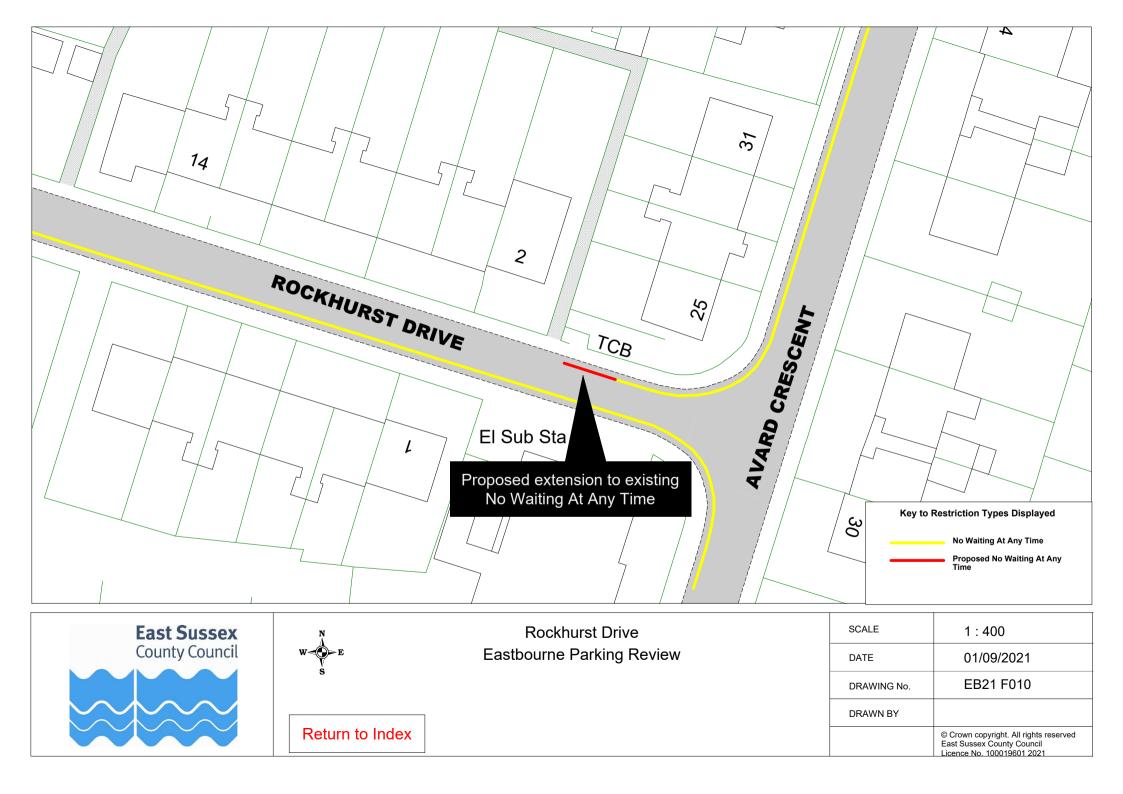

## **Drawings**

| Eastbourne Parking Review 2021 - Formal Consultation |                |           |  |
|------------------------------------------------------|----------------|-----------|--|
| Road Name                                            | Drawing Number |           |  |
| Alfred Road                                          | EB21 F021      |           |  |
| Beechy Avenue                                        | EB21 F027      |           |  |
| Calverley Walk                                       | EB21 F023      |           |  |
| Canute Close                                         | EB21 F021      |           |  |
| Channel View Road                                    | EB21 F024      |           |  |
| Compton Street                                       | EB21 F028      |           |  |
| Dukes Drive                                          | EB21 F017      |           |  |
| Elms Avenue                                          | EB21 F018      |           |  |
| Enys Road                                            | EB21 F026      |           |  |
| Firle Road                                           | EB21 F025      |           |  |
| Grand Parade                                         | EB21 F014      |           |  |
| Greenway                                             | EB21 F001      |           |  |
| Hartington Place                                     | EB21 F007      |           |  |
| Hoad Road                                            | EB21 F008      |           |  |
| King Edwards Parade                                  | EB21 F022      |           |  |
| Kingsmere Way                                        | EB21 F021      |           |  |
| Lushington Road                                      | EB21 F002      |           |  |
| Maxfield Close                                       | EB21 F016      |           |  |
| Meads Street                                         | EB21 F012      |           |  |
| Oxford Road                                          | EB21 F008      |           |  |
| Plover Close                                         | EB21 F005      |           |  |
| Pococks Road                                         | EB21 F011      |           |  |
| Rangmore Drive                                       | EB21 F020      |           |  |
| Rockhurst Drive                                      | EB21 F004      | EB21 F010 |  |
| Royal Parade                                         | EB21 F013      |           |  |
| Seaside                                              | EB21 F003      | EB21 F015 |  |
| Seaside Road                                         | EB21 F019      |           |  |
| Sevenoaks Rd                                         | EB21 F008      |           |  |
| South Avenue                                         | EB21 F016      |           |  |
| South Cliff                                          | EB21 F006      |           |  |
| Springfield Road                                     | EB21 F008      |           |  |
| Upper Dukes Drive                                    | EB21 F017      |           |  |
| Wellcombe Crescent                                   | EB21 F017      |           |  |