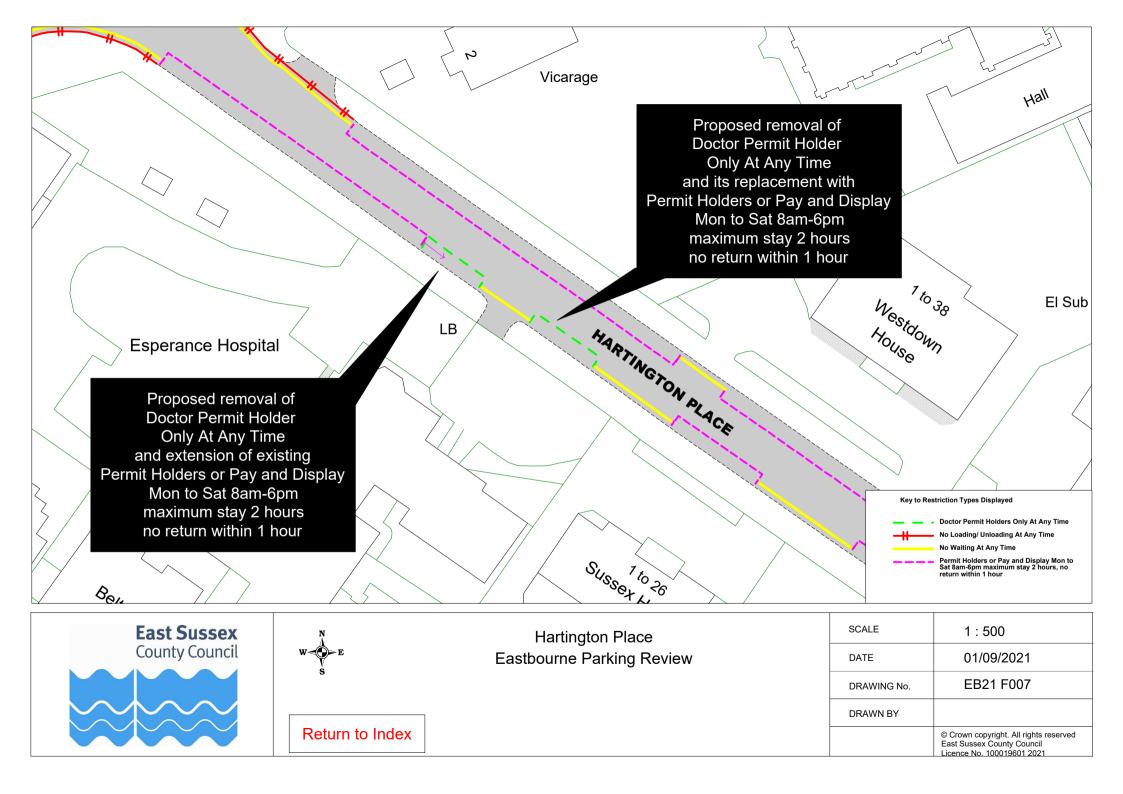

## **Drawings**

| Eastbourne Parking Review 2021 - Formal Consultation |                |           |  |
|------------------------------------------------------|----------------|-----------|--|
| Road Name                                            | Drawing Number |           |  |
| Alfred Road                                          | EB21 F021      |           |  |
| Beechy Avenue                                        | EB21 F027      |           |  |
| Calverley Walk                                       | EB21 F023      |           |  |
| Canute Close                                         | EB21 F021      |           |  |
| Channel View Road                                    | EB21 F024      |           |  |
| Compton Street                                       | EB21 F028      |           |  |
| Dukes Drive                                          | EB21 F017      |           |  |
| Elms Avenue                                          | EB21 F018      |           |  |
| Enys Road                                            | EB21 F026      |           |  |
| Firle Road                                           | EB21 F025      |           |  |
| Grand Parade                                         | EB21 F014      |           |  |
| Greenway                                             | EB21 F001      |           |  |
| Hartington Place                                     | EB21 F007      |           |  |
| Hoad Road                                            | EB21 F008      |           |  |
| King Edwards Parade                                  | EB21 F022      |           |  |
| Kingsmere Way                                        | EB21 F021      |           |  |
| Lushington Road                                      | EB21 F002      |           |  |
| Maxfield Close                                       | EB21 F016      |           |  |
| Meads Street                                         | EB21 F012      |           |  |
| Oxford Road                                          | EB21 F008      |           |  |
| Plover Close                                         | EB21 F005      |           |  |
| Pococks Road                                         | EB21 F011      |           |  |
| Rangmore Drive                                       | EB21 F020      |           |  |
| Rockhurst Drive                                      | EB21 F004      | EB21 F010 |  |
| Royal Parade                                         | EB21 F013      |           |  |
| Seaside                                              | EB21 F003      | EB21 F015 |  |
| Seaside Road                                         | EB21 F019      |           |  |
| Sevenoaks Rd                                         | EB21 F008      |           |  |
| South Avenue                                         | EB21 F016      |           |  |
| South Cliff                                          | EB21 F006      |           |  |
| Springfield Road                                     | EB21 F008      |           |  |
| Upper Dukes Drive                                    | EB21 F017      |           |  |
| Wellcombe Crescent                                   | EB21 F017      |           |  |