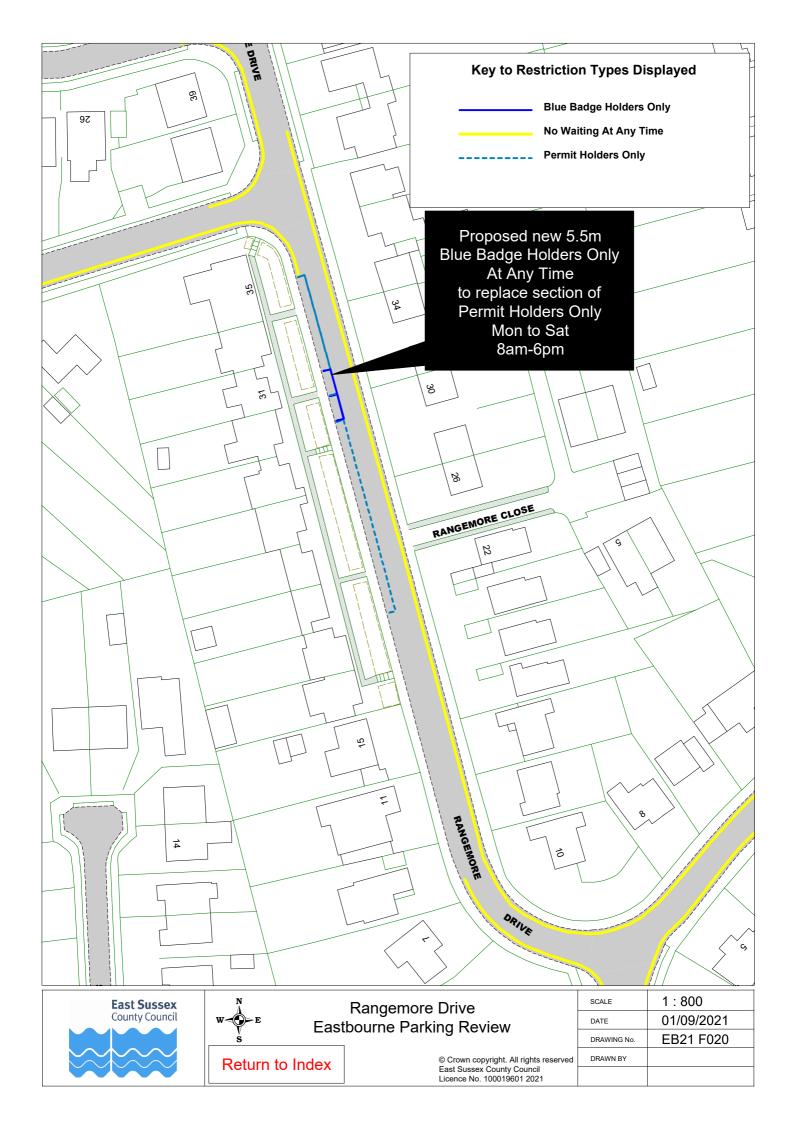

## **Drawings**

| Eastbourne Parking Review 2021 - Formal Consultation |                |           |  |
|------------------------------------------------------|----------------|-----------|--|
| Road Name                                            | Drawing Number |           |  |
| Alfred Road                                          | EB21 F021      |           |  |
| Beechy Avenue                                        | EB21 F027      |           |  |
| Calverley Walk                                       | EB21 F023      |           |  |
| Canute Close                                         | EB21 F021      |           |  |
| Channel View Road                                    | EB21 F024      |           |  |
| Compton Street                                       | EB21 F028      |           |  |
| Dukes Drive                                          | EB21 F017      |           |  |
| Elms Avenue                                          | EB21 F018      |           |  |
| Enys Road                                            | EB21 F026      |           |  |
| Firle Road                                           | EB21 F025      |           |  |
| Grand Parade                                         | EB21 F014      |           |  |
| Greenway                                             | EB21 F001      |           |  |
| Hartington Place                                     | EB21 F007      |           |  |
| Hoad Road                                            | EB21 F008      |           |  |
| King Edwards Parade                                  | EB21 F022      |           |  |
| Kingsmere Way                                        | EB21 F021      |           |  |
| Lushington Road                                      | EB21 F002      |           |  |
| Maxfield Close                                       | EB21 F016      |           |  |
| Meads Street                                         | EB21 F012      |           |  |
| Oxford Road                                          | EB21 F008      |           |  |
| Plover Close                                         | EB21 F005      |           |  |
| Pococks Road                                         | EB21 F011      |           |  |
| Rangmore Drive                                       | EB21 F020      |           |  |
| Rockhurst Drive                                      | EB21 F004      | EB21 F010 |  |
| Royal Parade                                         | EB21 F013      |           |  |
| Seaside                                              | EB21 F003      | EB21 F015 |  |
| Seaside Road                                         | EB21 F019      |           |  |
| Sevenoaks Rd                                         | EB21 F008      |           |  |
| South Avenue                                         | EB21 F016      |           |  |
| South Cliff                                          | EB21 F006      |           |  |
| Springfield Road                                     | EB21 F008      |           |  |
| Upper Dukes Drive                                    | EB21 F017      |           |  |
| Wellcombe Crescent                                   | EB21 F017      |           |  |