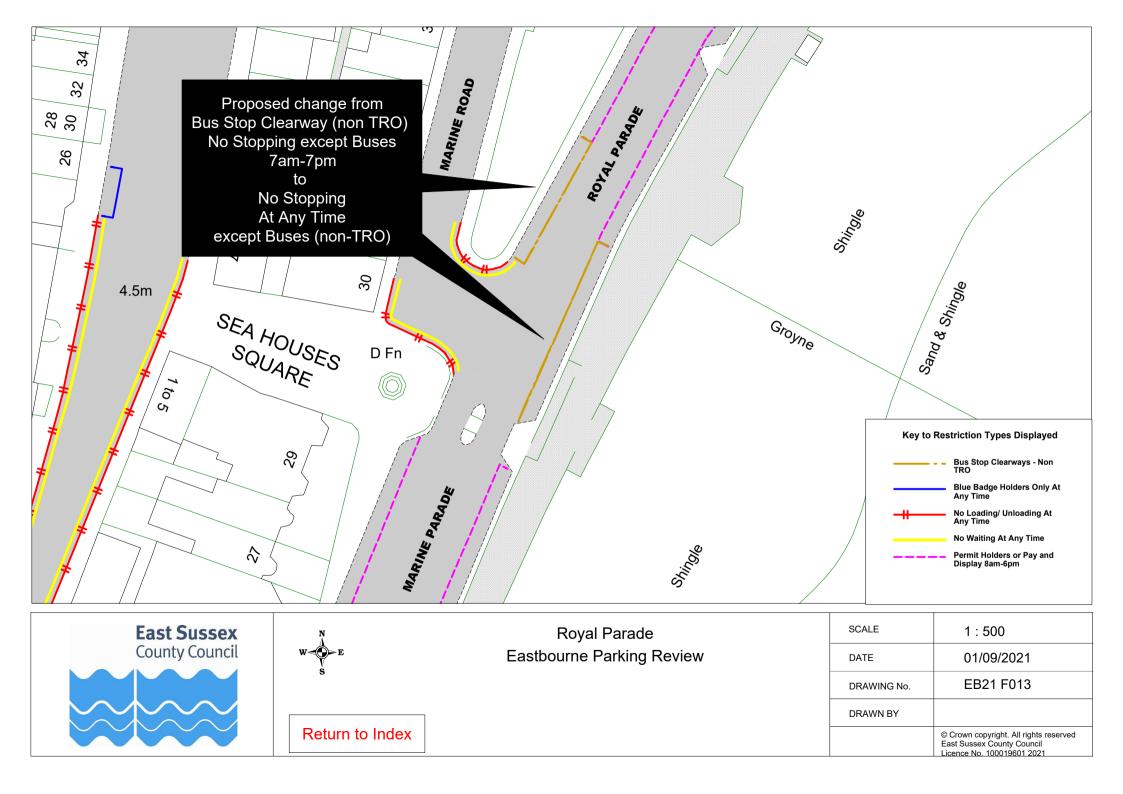

## **Drawings**

| Eastbourne Parking Review 2021 - Formal Consultation |                |           |  |
|------------------------------------------------------|----------------|-----------|--|
| Road Name                                            | Drawing Number |           |  |
| Alfred Road                                          | EB21 F021      |           |  |
| Beechy Avenue                                        | EB21 F027      |           |  |
| Calverley Walk                                       | EB21 F023      |           |  |
| Canute Close                                         | EB21 F021      |           |  |
| Channel View Road                                    | EB21 F024      |           |  |
| Compton Street                                       | EB21 F028      |           |  |
| Dukes Drive                                          | EB21 F017      |           |  |
| Elms Avenue                                          | EB21 F018      |           |  |
| Enys Road                                            | EB21 F026      |           |  |
| Firle Road                                           | EB21 F025      |           |  |
| Grand Parade                                         | EB21 F014      |           |  |
| Greenway                                             | EB21 F001      |           |  |
| Hartington Place                                     | EB21 F007      |           |  |
| Hoad Road                                            | EB21 F008      |           |  |
| King Edwards Parade                                  | EB21 F022      |           |  |
| Kingsmere Way                                        | EB21 F021      |           |  |
| Lushington Road                                      | EB21 F002      |           |  |
| Maxfield Close                                       | EB21 F016      |           |  |
| Meads Street                                         | EB21 F012      |           |  |
| Oxford Road                                          | EB21 F008      |           |  |
| Plover Close                                         | EB21 F005      |           |  |
| Pococks Road                                         | EB21 F011      |           |  |
| Rangmore Drive                                       | EB21 F020      |           |  |
| Rockhurst Drive                                      | EB21 F004      | EB21 F010 |  |
| Royal Parade                                         | EB21 F013      |           |  |
| Seaside                                              | EB21 F003      | EB21 F015 |  |
| Seaside Road                                         | EB21 F019      |           |  |
| Sevenoaks Rd                                         | EB21 F008      |           |  |
| South Avenue                                         | EB21 F016      |           |  |
| South Cliff                                          | EB21 F006      |           |  |
| Springfield Road                                     | EB21 F008      |           |  |
| Upper Dukes Drive                                    | EB21 F017      |           |  |
| Wellcombe Crescent                                   | EB21 F017      |           |  |