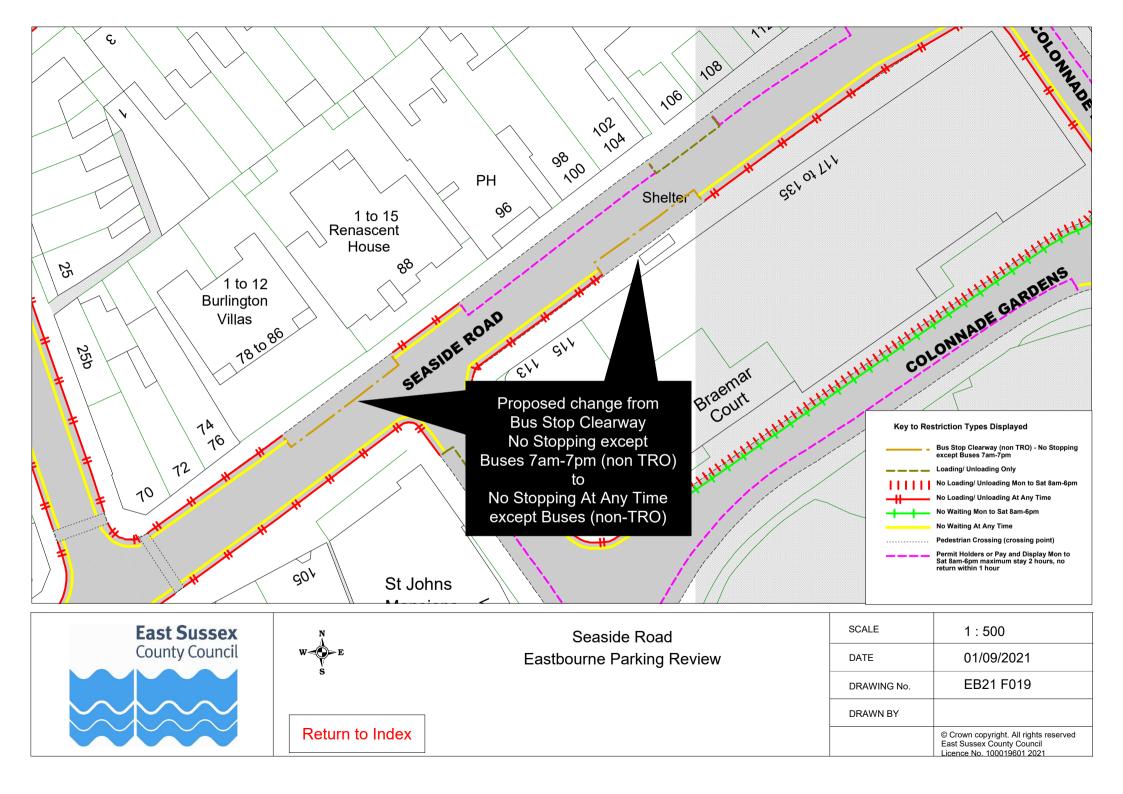

## **Drawings**

| Eastbourne Parking Review 2021 - Formal Consultation |                |           |  |
|------------------------------------------------------|----------------|-----------|--|
| Road Name                                            | Drawing Number |           |  |
| Alfred Road                                          | EB21 F021      |           |  |
| Beechy Avenue                                        | EB21 F027      |           |  |
| Calverley Walk                                       | EB21 F023      |           |  |
| Canute Close                                         | EB21 F021      |           |  |
| Channel View Road                                    | EB21 F024      |           |  |
| Compton Street                                       | EB21 F028      |           |  |
| Dukes Drive                                          | EB21 F017      |           |  |
| Elms Avenue                                          | EB21 F018      |           |  |
| Enys Road                                            | EB21 F026      |           |  |
| Firle Road                                           | EB21 F025      |           |  |
| Grand Parade                                         | EB21 F014      |           |  |
| Greenway                                             | EB21 F001      |           |  |
| Hartington Place                                     | EB21 F007      |           |  |
| Hoad Road                                            | EB21 F008      |           |  |
| King Edwards Parade                                  | EB21 F022      |           |  |
| Kingsmere Way                                        | EB21 F021      |           |  |
| Lushington Road                                      | EB21 F002      |           |  |
| Maxfield Close                                       | EB21 F016      |           |  |
| Meads Street                                         | EB21 F012      |           |  |
| Oxford Road                                          | EB21 F008      |           |  |
| Plover Close                                         | EB21 F005      |           |  |
| Pococks Road                                         | EB21 F011      |           |  |
| Rangmore Drive                                       | EB21 F020      |           |  |
| Rockhurst Drive                                      | EB21 F004      | EB21 F010 |  |
| Royal Parade                                         | EB21 F013      |           |  |
| Seaside                                              | EB21 F003      | EB21 F015 |  |
| Seaside Road                                         | EB21 F019      |           |  |
| Sevenoaks Rd                                         | EB21 F008      |           |  |
| South Avenue                                         | EB21 F016      |           |  |
| South Cliff                                          | EB21 F006      |           |  |
| Springfield Road                                     | EB21 F008      |           |  |
| Upper Dukes Drive                                    | EB21 F017      |           |  |
| Wellcombe Crescent                                   | EB21 F017      |           |  |