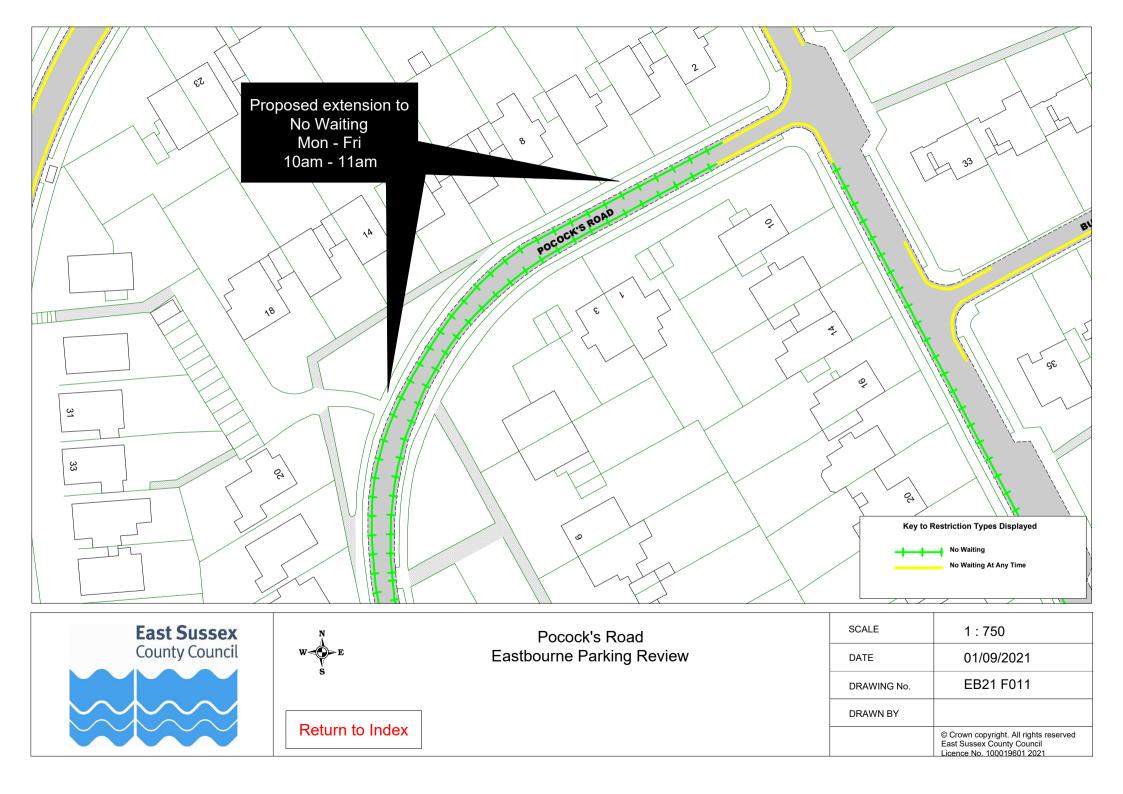

## **Drawings**

| Eastbourne Parking Review 2021 - Formal Consultation |                |           |  |
|------------------------------------------------------|----------------|-----------|--|
| Road Name                                            | Drawing Number |           |  |
| Alfred Road                                          | EB21 F021      |           |  |
| Beechy Avenue                                        | EB21 F027      |           |  |
| Calverley Walk                                       | EB21 F023      |           |  |
| Canute Close                                         | EB21 F021      |           |  |
| Channel View Road                                    | EB21 F024      |           |  |
| Compton Street                                       | EB21 F028      |           |  |
| Dukes Drive                                          | EB21 F017      |           |  |
| Elms Avenue                                          | EB21 F018      |           |  |
| Enys Road                                            | EB21 F026      |           |  |
| Firle Road                                           | EB21 F025      |           |  |
| Grand Parade                                         | EB21 F014      |           |  |
| Greenway                                             | EB21 F001      |           |  |
| Hartington Place                                     | EB21 F007      |           |  |
| Hoad Road                                            | EB21 F008      |           |  |
| King Edwards Parade                                  | EB21 F022      |           |  |
| Kingsmere Way                                        | EB21 F021      |           |  |
| Lushington Road                                      | EB21 F002      |           |  |
| Maxfield Close                                       | EB21 F016      |           |  |
| Meads Street                                         | EB21 F012      |           |  |
| Oxford Road                                          | EB21 F008      |           |  |
| Plover Close                                         | EB21 F005      |           |  |
| Pococks Road                                         | EB21 F011      |           |  |
| Rangmore Drive                                       | EB21 F020      |           |  |
| Rockhurst Drive                                      | EB21 F004      | EB21 F010 |  |
| Royal Parade                                         | EB21 F013      |           |  |
| Seaside                                              | EB21 F003      | EB21 F015 |  |
| Seaside Road                                         | EB21 F019      |           |  |
| Sevenoaks Rd                                         | EB21 F008      |           |  |
| South Avenue                                         | EB21 F016      |           |  |
| South Cliff                                          | EB21 F006      |           |  |
| Springfield Road                                     | EB21 F008      |           |  |
| Upper Dukes Drive                                    | EB21 F017      |           |  |
| Wellcombe Crescent                                   | EB21 F017      |           |  |