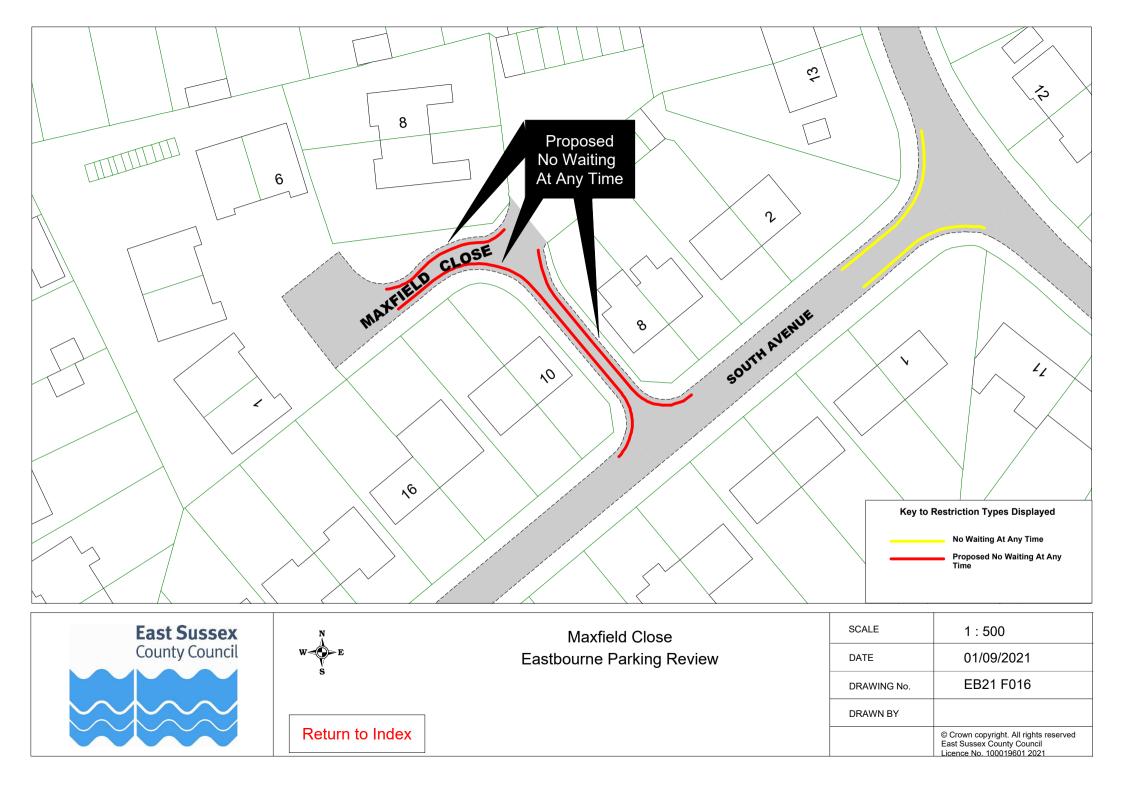

## **Drawings**

| Eastbourne Parking Review 2021 - Formal Consultation |                |           |  |
|------------------------------------------------------|----------------|-----------|--|
| Road Name                                            | Drawing Number |           |  |
| Alfred Road                                          | EB21 F021      |           |  |
| Beechy Avenue                                        | EB21 F027      |           |  |
| Calverley Walk                                       | EB21 F023      |           |  |
| Canute Close                                         | EB21 F021      |           |  |
| Channel View Road                                    | EB21 F024      |           |  |
| Compton Street                                       | EB21 F028      |           |  |
| Dukes Drive                                          | EB21 F017      |           |  |
| Elms Avenue                                          | EB21 F018      |           |  |
| Enys Road                                            | EB21 F026      |           |  |
| Firle Road                                           | EB21 F025      |           |  |
| Grand Parade                                         | EB21 F014      |           |  |
| Greenway                                             | EB21 F001      |           |  |
| Hartington Place                                     | EB21 F007      |           |  |
| Hoad Road                                            | EB21 F008      |           |  |
| King Edwards Parade                                  | EB21 F022      |           |  |
| Kingsmere Way                                        | EB21 F021      |           |  |
| Lushington Road                                      | EB21 F002      |           |  |
| Maxfield Close                                       | EB21 F016      |           |  |
| Meads Street                                         | EB21 F012      |           |  |
| Oxford Road                                          | EB21 F008      |           |  |
| Plover Close                                         | EB21 F005      |           |  |
| Pococks Road                                         | EB21 F011      |           |  |
| Rangmore Drive                                       | EB21 F020      |           |  |
| Rockhurst Drive                                      | EB21 F004      | EB21 F010 |  |
| Royal Parade                                         | EB21 F013      |           |  |
| Seaside                                              | EB21 F003      | EB21 F015 |  |
| Seaside Road                                         | EB21 F019      |           |  |
| Sevenoaks Rd                                         | EB21 F008      |           |  |
| South Avenue                                         | EB21 F016      |           |  |
| South Cliff                                          | EB21 F006      |           |  |
| Springfield Road                                     | EB21 F008      |           |  |
| Upper Dukes Drive                                    | EB21 F017      |           |  |
| Wellcombe Crescent                                   | EB21 F017      |           |  |