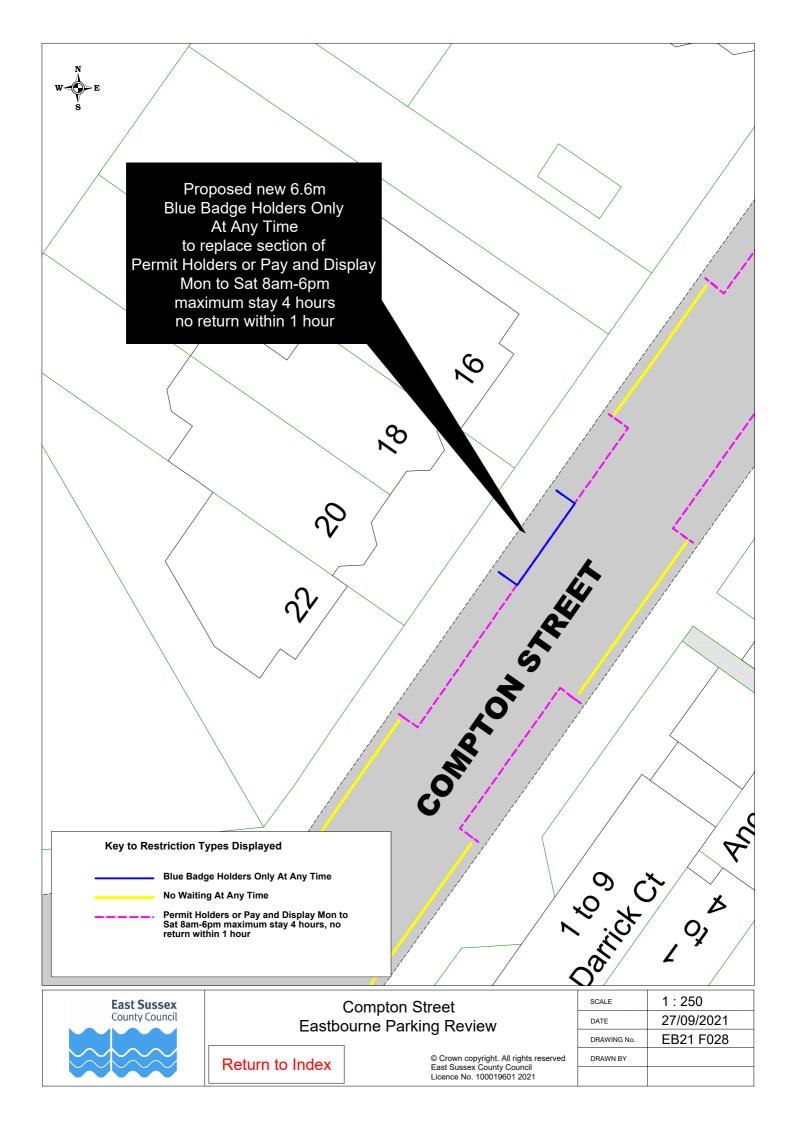

## **Drawings**

| Eastbourne Parking Review 2021 - Formal Consultation |                |           |  |
|------------------------------------------------------|----------------|-----------|--|
| Road Name                                            | Drawing Number |           |  |
| Alfred Road                                          | EB21 F021      |           |  |
| Beechy Avenue                                        | EB21 F027      |           |  |
| Calverley Walk                                       | EB21 F023      |           |  |
| Canute Close                                         | EB21 F021      |           |  |
| Channel View Road                                    | EB21 F024      |           |  |
| Compton Street                                       | EB21 F028      |           |  |
| Dukes Drive                                          | EB21 F017      |           |  |
| Elms Avenue                                          | EB21 F018      |           |  |
| Enys Road                                            | EB21 F026      |           |  |
| Firle Road                                           | EB21 F025      |           |  |
| Grand Parade                                         | EB21 F014      |           |  |
| Greenway                                             | EB21 F001      |           |  |
| Hartington Place                                     | EB21 F007      |           |  |
| Hoad Road                                            | EB21 F008      |           |  |
| King Edwards Parade                                  | EB21 F022      |           |  |
| Kingsmere Way                                        | EB21 F021      |           |  |
| Lushington Road                                      | EB21 F002      |           |  |
| Maxfield Close                                       | EB21 F016      |           |  |
| Meads Street                                         | EB21 F012      |           |  |
| Oxford Road                                          | EB21 F008      |           |  |
| Plover Close                                         | EB21 F005      |           |  |
| Pococks Road                                         | EB21 F011      |           |  |
| Rangmore Drive                                       | EB21 F020      |           |  |
| Rockhurst Drive                                      | EB21 F004      | EB21 F010 |  |
| Royal Parade                                         | EB21 F013      |           |  |
| Seaside                                              | EB21 F003      | EB21 F015 |  |
| Seaside Road                                         | EB21 F019      |           |  |
| Sevenoaks Rd                                         | EB21 F008      |           |  |
| South Avenue                                         | EB21 F016      |           |  |
| South Cliff                                          | EB21 F006      |           |  |
| Springfield Road                                     | EB21 F008      |           |  |
| Upper Dukes Drive                                    | EB21 F017      |           |  |
| Wellcombe Crescent                                   | EB21 F017      |           |  |