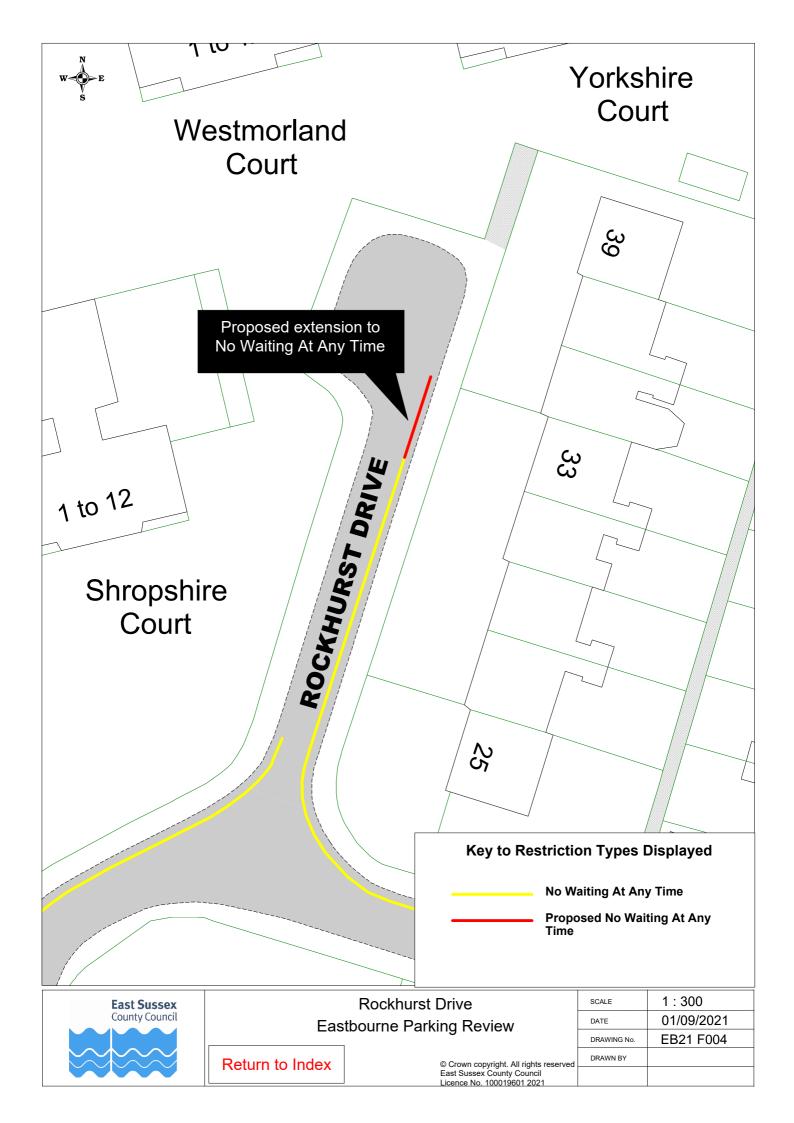

## **Drawings**

| Eastbourne Parking Review 2021 - Formal Consultation |                |           |  |
|------------------------------------------------------|----------------|-----------|--|
| Road Name                                            | Drawing Number |           |  |
| Alfred Road                                          | EB21 F021      |           |  |
| Beechy Avenue                                        | EB21 F027      |           |  |
| Calverley Walk                                       | EB21 F023      |           |  |
| Canute Close                                         | EB21 F021      |           |  |
| Channel View Road                                    | EB21 F024      |           |  |
| Compton Street                                       | EB21 F028      |           |  |
| Dukes Drive                                          | EB21 F017      |           |  |
| Elms Avenue                                          | EB21 F018      |           |  |
| Enys Road                                            | EB21 F026      |           |  |
| Firle Road                                           | EB21 F025      |           |  |
| Grand Parade                                         | EB21 F014      |           |  |
| Greenway                                             | EB21 F001      |           |  |
| Hartington Place                                     | EB21 F007      |           |  |
| Hoad Road                                            | EB21 F008      |           |  |
| King Edwards Parade                                  | EB21 F022      |           |  |
| Kingsmere Way                                        | EB21 F021      |           |  |
| Lushington Road                                      | EB21 F002      |           |  |
| Maxfield Close                                       | EB21 F016      |           |  |
| Meads Street                                         | EB21 F012      |           |  |
| Oxford Road                                          | EB21 F008      |           |  |
| Plover Close                                         | EB21 F005      |           |  |
| Pococks Road                                         | EB21 F011      |           |  |
| Rangmore Drive                                       | EB21 F020      |           |  |
| Rockhurst Drive                                      | EB21 F004      | EB21 F010 |  |
| Royal Parade                                         | EB21 F013      |           |  |
| Seaside                                              | EB21 F003      | EB21 F015 |  |
| Seaside Road                                         | EB21 F019      |           |  |
| Sevenoaks Rd                                         | EB21 F008      |           |  |
| South Avenue                                         | EB21 F016      |           |  |
| South Cliff                                          | EB21 F006      |           |  |
| Springfield Road                                     | EB21 F008      |           |  |
| Upper Dukes Drive                                    | EB21 F017      |           |  |
| Wellcombe Crescent                                   | EB21 F017      |           |  |