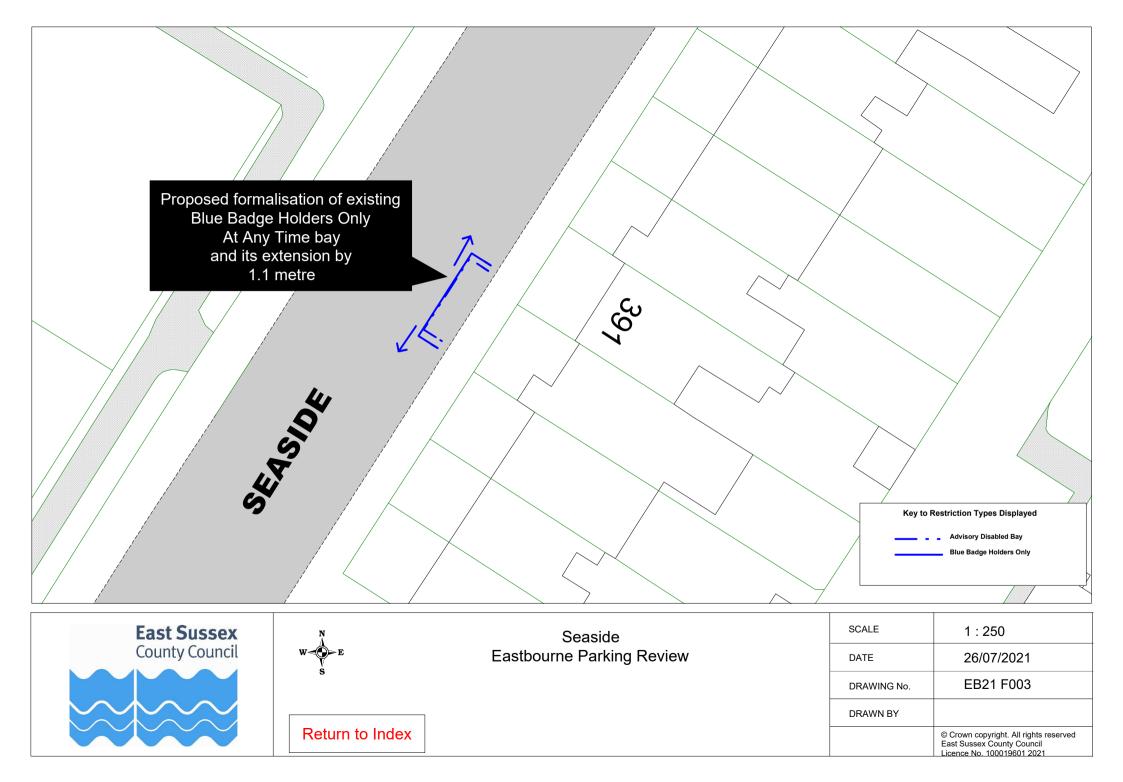

## **Drawings**

| Eastbourne Parking Review 2021 - Formal Consultation |                |           |  |
|------------------------------------------------------|----------------|-----------|--|
| Road Name                                            | Drawing Number |           |  |
| Alfred Road                                          | EB21 F021      |           |  |
| Beechy Avenue                                        | EB21 F027      |           |  |
| Calverley Walk                                       | EB21 F023      |           |  |
| Canute Close                                         | EB21 F021      |           |  |
| Channel View Road                                    | EB21 F024      |           |  |
| Compton Street                                       | EB21 F028      |           |  |
| Dukes Drive                                          | EB21 F017      |           |  |
| Elms Avenue                                          | EB21 F018      |           |  |
| Enys Road                                            | EB21 F026      |           |  |
| Firle Road                                           | EB21 F025      |           |  |
| Grand Parade                                         | EB21 F014      |           |  |
| Greenway                                             | EB21 F001      |           |  |
| Hartington Place                                     | EB21 F007      |           |  |
| Hoad Road                                            | EB21 F008      |           |  |
| King Edwards Parade                                  | EB21 F022      |           |  |
| Kingsmere Way                                        | EB21 F021      |           |  |
| Lushington Road                                      | EB21 F002      |           |  |
| Maxfield Close                                       | EB21 F016      |           |  |
| Meads Street                                         | EB21 F012      |           |  |
| Oxford Road                                          | EB21 F008      |           |  |
| Plover Close                                         | EB21 F005      |           |  |
| Pococks Road                                         | EB21 F011      |           |  |
| Rangmore Drive                                       | EB21 F020      |           |  |
| Rockhurst Drive                                      | EB21 F004      | EB21 F010 |  |
| Royal Parade                                         | EB21 F013      |           |  |
| Seaside                                              | EB21 F003      | EB21 F015 |  |
| Seaside Road                                         | EB21 F019      |           |  |
| Sevenoaks Rd                                         | EB21 F008      |           |  |
| South Avenue                                         | EB21 F016      |           |  |
| South Cliff                                          | EB21 F006      |           |  |
| Springfield Road                                     | EB21 F008      |           |  |
| Upper Dukes Drive                                    | EB21 F017      |           |  |
| Wellcombe Crescent                                   | EB21 F017      |           |  |