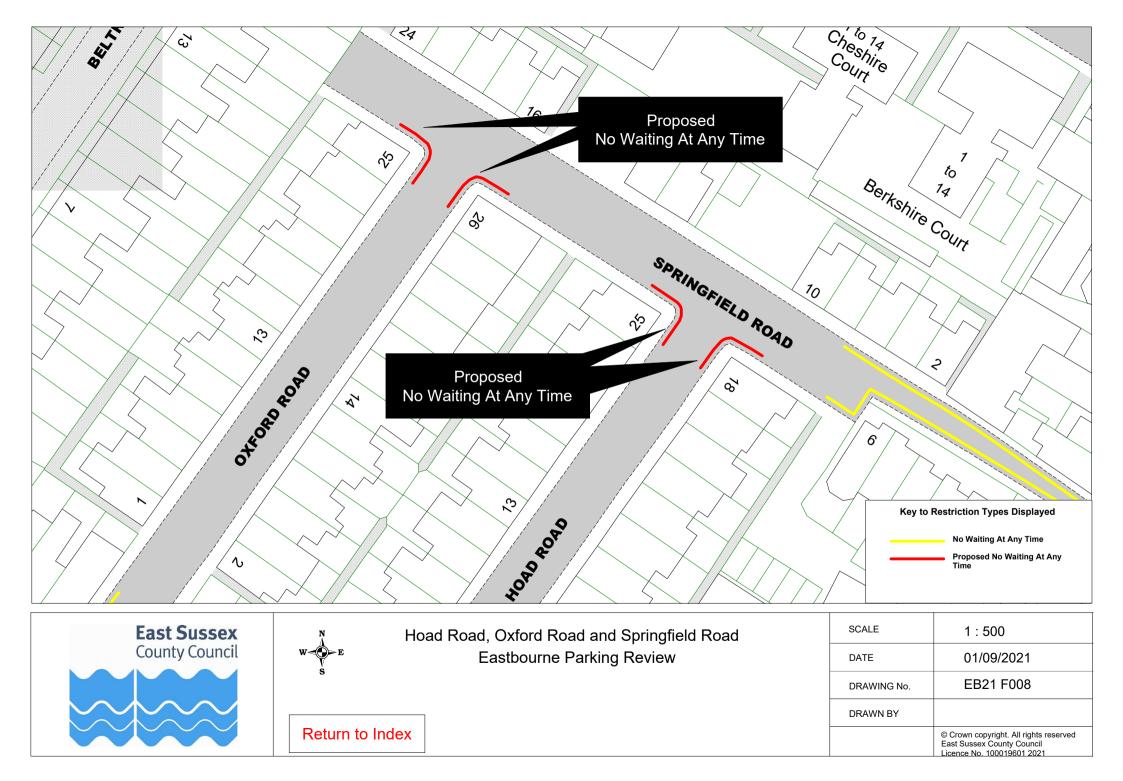

## **Drawings**

| Eastbourne Parking Review 2021 - Formal Consultation |                |           |  |
|------------------------------------------------------|----------------|-----------|--|
| Road Name                                            | Drawing Number |           |  |
| Alfred Road                                          | EB21 F021      |           |  |
| Beechy Avenue                                        | EB21 F027      |           |  |
| Calverley Walk                                       | EB21 F023      |           |  |
| Canute Close                                         | EB21 F021      |           |  |
| Channel View Road                                    | EB21 F024      |           |  |
| Compton Street                                       | EB21 F028      |           |  |
| Dukes Drive                                          | EB21 F017      |           |  |
| Elms Avenue                                          | EB21 F018      |           |  |
| Enys Road                                            | EB21 F026      |           |  |
| Firle Road                                           | EB21 F025      |           |  |
| Grand Parade                                         | EB21 F014      |           |  |
| Greenway                                             | EB21 F001      |           |  |
| Hartington Place                                     | EB21 F007      |           |  |
| Hoad Road                                            | EB21 F008      |           |  |
| King Edwards Parade                                  | EB21 F022      |           |  |
| Kingsmere Way                                        | EB21 F021      |           |  |
| Lushington Road                                      | EB21 F002      |           |  |
| Maxfield Close                                       | EB21 F016      |           |  |
| Meads Street                                         | EB21 F012      |           |  |
| Oxford Road                                          | EB21 F008      |           |  |
| Plover Close                                         | EB21 F005      |           |  |
| Pococks Road                                         | EB21 F011      |           |  |
| Rangmore Drive                                       | EB21 F020      |           |  |
| Rockhurst Drive                                      | EB21 F004      | EB21 F010 |  |
| Royal Parade                                         | EB21 F013      |           |  |
| Seaside                                              | EB21 F003      | EB21 F015 |  |
| Seaside Road                                         | EB21 F019      |           |  |
| Sevenoaks Rd                                         | EB21 F008      |           |  |
| South Avenue                                         | EB21 F016      |           |  |
| South Cliff                                          | EB21 F006      |           |  |
| Springfield Road                                     | EB21 F008      |           |  |
| Upper Dukes Drive                                    | EB21 F017      |           |  |
| Wellcombe Crescent                                   | EB21 F017      |           |  |