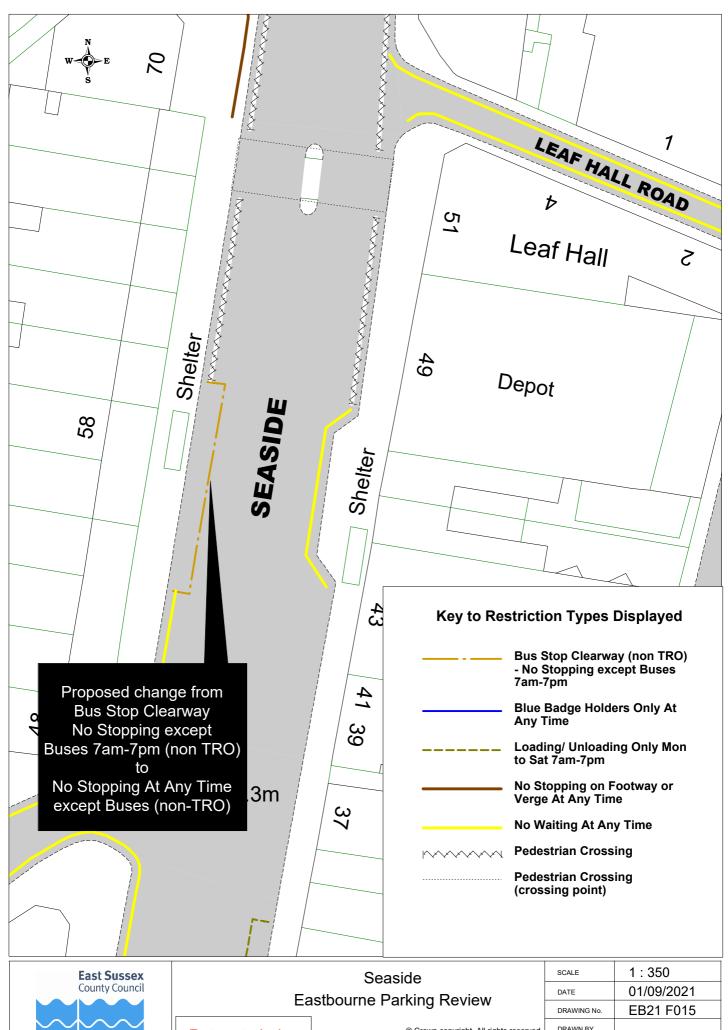

## **Drawings**

| Eastbourne Parking Review 2021 - Formal Consultation |                |           |  |
|------------------------------------------------------|----------------|-----------|--|
| Road Name                                            | Drawing Number |           |  |
| Alfred Road                                          | EB21 F021      |           |  |
| Beechy Avenue                                        | EB21 F027      |           |  |
| Calverley Walk                                       | EB21 F023      |           |  |
| Canute Close                                         | EB21 F021      |           |  |
| Channel View Road                                    | EB21 F024      |           |  |
| Compton Street                                       | EB21 F028      |           |  |
| Dukes Drive                                          | EB21 F017      |           |  |
| Elms Avenue                                          | EB21 F018      |           |  |
| Enys Road                                            | EB21 F026      |           |  |
| Firle Road                                           | EB21 F025      |           |  |
| Grand Parade                                         | EB21 F014      |           |  |
| Greenway                                             | EB21 F001      |           |  |
| Hartington Place                                     | EB21 F007      |           |  |
| Hoad Road                                            | EB21 F008      |           |  |
| King Edwards Parade                                  | EB21 F022      |           |  |
| Kingsmere Way                                        | EB21 F021      |           |  |
| Lushington Road                                      | EB21 F002      |           |  |
| Maxfield Close                                       | EB21 F016      |           |  |
| Meads Street                                         | EB21 F012      |           |  |
| Oxford Road                                          | EB21 F008      |           |  |
| Plover Close                                         | EB21 F005      |           |  |
| Pococks Road                                         | EB21 F011      |           |  |
| Rangmore Drive                                       | EB21 F020      |           |  |
| Rockhurst Drive                                      | EB21 F004      | EB21 F010 |  |
| Royal Parade                                         | EB21 F013      |           |  |
| Seaside                                              | EB21 F003      | EB21 F015 |  |
| Seaside Road                                         | EB21 F019      |           |  |
| Sevenoaks Rd                                         | EB21 F008      |           |  |
| South Avenue                                         | EB21 F016      |           |  |
| South Cliff                                          | EB21 F006      |           |  |
| Springfield Road                                     | EB21 F008      |           |  |
| Upper Dukes Drive                                    | EB21 F017      |           |  |
| Wellcombe Crescent                                   | EB21 F017      |           |  |

|   | SCALE       | 1:350      |  |
|---|-------------|------------|--|
|   | DATE        | 01/09/2021 |  |
|   | DRAWING No. | EB21 F015  |  |
| d | DRAWN BY    |            |  |
|   |             |            |  |