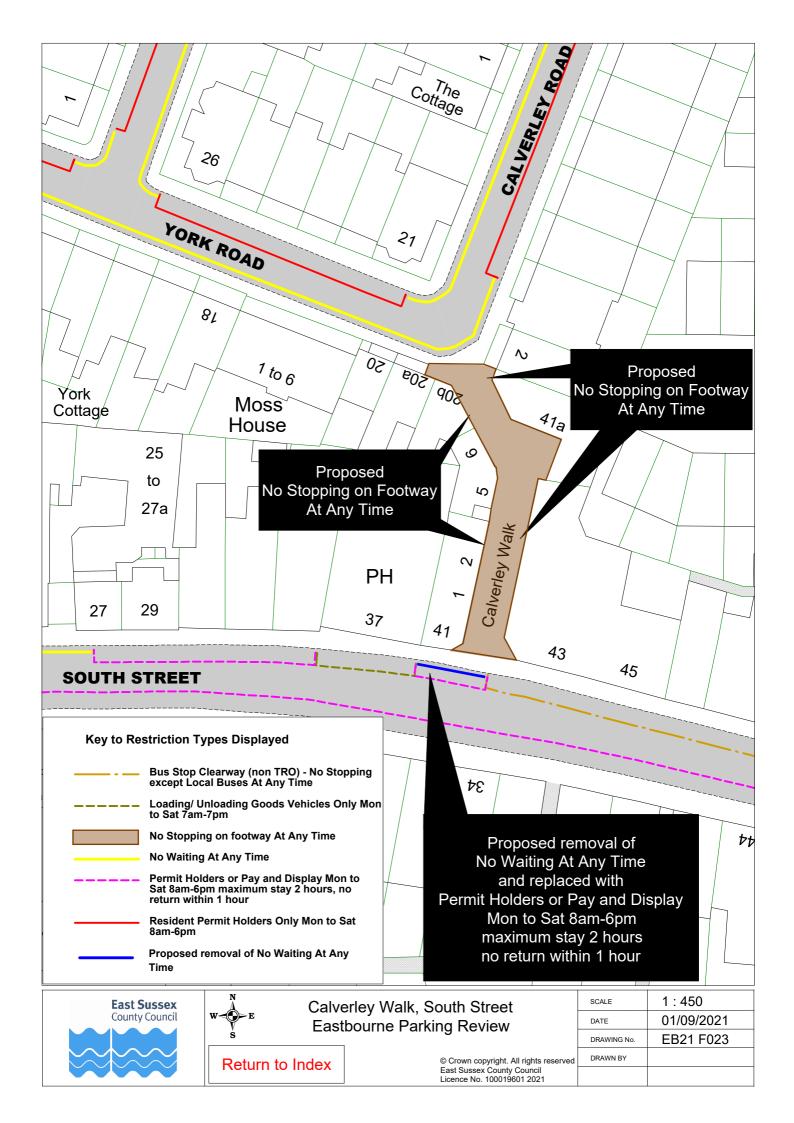

## **Drawings**

| Eastbourne Parking Review 2021 - Formal Consultation |                |           |  |
|------------------------------------------------------|----------------|-----------|--|
| Road Name                                            | Drawing Number |           |  |
| Alfred Road                                          | EB21 F021      |           |  |
| Beechy Avenue                                        | EB21 F027      |           |  |
| Calverley Walk                                       | EB21 F023      |           |  |
| Canute Close                                         | EB21 F021      |           |  |
| Channel View Road                                    | EB21 F024      |           |  |
| Compton Street                                       | EB21 F028      |           |  |
| Dukes Drive                                          | EB21 F017      |           |  |
| Elms Avenue                                          | EB21 F018      |           |  |
| Enys Road                                            | EB21 F026      |           |  |
| Firle Road                                           | EB21 F025      |           |  |
| Grand Parade                                         | EB21 F014      |           |  |
| Greenway                                             | EB21 F001      |           |  |
| Hartington Place                                     | EB21 F007      |           |  |
| Hoad Road                                            | EB21 F008      |           |  |
| King Edwards Parade                                  | EB21 F022      |           |  |
| Kingsmere Way                                        | EB21 F021      |           |  |
| Lushington Road                                      | EB21 F002      |           |  |
| Maxfield Close                                       | EB21 F016      |           |  |
| Meads Street                                         | EB21 F012      |           |  |
| Oxford Road                                          | EB21 F008      |           |  |
| Plover Close                                         | EB21 F005      |           |  |
| Pococks Road                                         | EB21 F011      |           |  |
| Rangmore Drive                                       | EB21 F020      |           |  |
| Rockhurst Drive                                      | EB21 F004      | EB21 F010 |  |
| Royal Parade                                         | EB21 F013      |           |  |
| Seaside                                              | EB21 F003      | EB21 F015 |  |
| Seaside Road                                         | EB21 F019      |           |  |
| Sevenoaks Rd                                         | EB21 F008      |           |  |
| South Avenue                                         | EB21 F016      |           |  |
| South Cliff                                          | EB21 F006      |           |  |
| Springfield Road                                     | EB21 F008      |           |  |
| Upper Dukes Drive                                    | EB21 F017      |           |  |
| Wellcombe Crescent                                   | EB21 F017      |           |  |