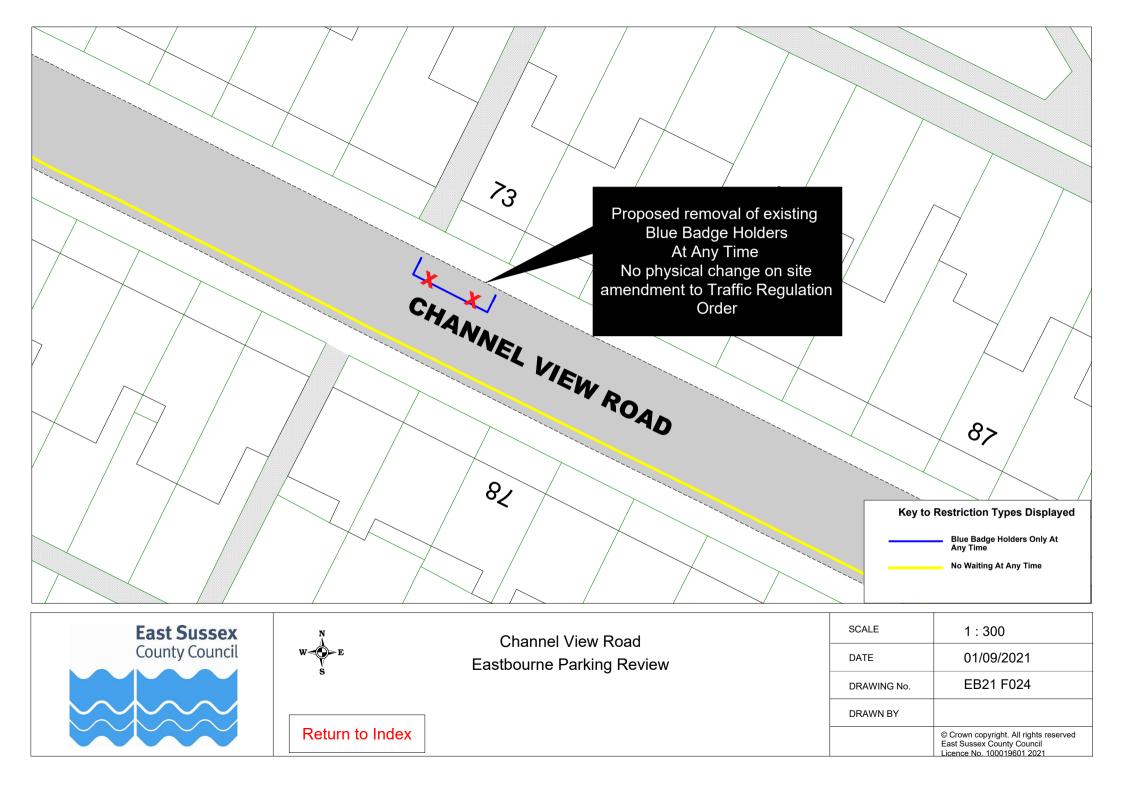

## **Drawings**

| Eastbourne Parking Review 2021 - Formal Consultation |                |           |  |
|------------------------------------------------------|----------------|-----------|--|
| Road Name                                            | Drawing Number |           |  |
| Alfred Road                                          | EB21 F021      |           |  |
| Beechy Avenue                                        | EB21 F027      |           |  |
| Calverley Walk                                       | EB21 F023      |           |  |
| Canute Close                                         | EB21 F021      |           |  |
| Channel View Road                                    | EB21 F024      |           |  |
| Compton Street                                       | EB21 F028      |           |  |
| Dukes Drive                                          | EB21 F017      |           |  |
| Elms Avenue                                          | EB21 F018      |           |  |
| Enys Road                                            | EB21 F026      |           |  |
| Firle Road                                           | EB21 F025      |           |  |
| Grand Parade                                         | EB21 F014      |           |  |
| Greenway                                             | EB21 F001      |           |  |
| Hartington Place                                     | EB21 F007      |           |  |
| Hoad Road                                            | EB21 F008      |           |  |
| King Edwards Parade                                  | EB21 F022      |           |  |
| Kingsmere Way                                        | EB21 F021      |           |  |
| Lushington Road                                      | EB21 F002      |           |  |
| Maxfield Close                                       | EB21 F016      |           |  |
| Meads Street                                         | EB21 F012      |           |  |
| Oxford Road                                          | EB21 F008      |           |  |
| Plover Close                                         | EB21 F005      |           |  |
| Pococks Road                                         | EB21 F011      |           |  |
| Rangmore Drive                                       | EB21 F020      |           |  |
| Rockhurst Drive                                      | EB21 F004      | EB21 F010 |  |
| Royal Parade                                         | EB21 F013      |           |  |
| Seaside                                              | EB21 F003      | EB21 F015 |  |
| Seaside Road                                         | EB21 F019      |           |  |
| Sevenoaks Rd                                         | EB21 F008      |           |  |
| South Avenue                                         | EB21 F016      |           |  |
| South Cliff                                          | EB21 F006      |           |  |
| Springfield Road                                     | EB21 F008      |           |  |
| Upper Dukes Drive                                    | EB21 F017      |           |  |
| Wellcombe Crescent                                   | EB21 F017      |           |  |