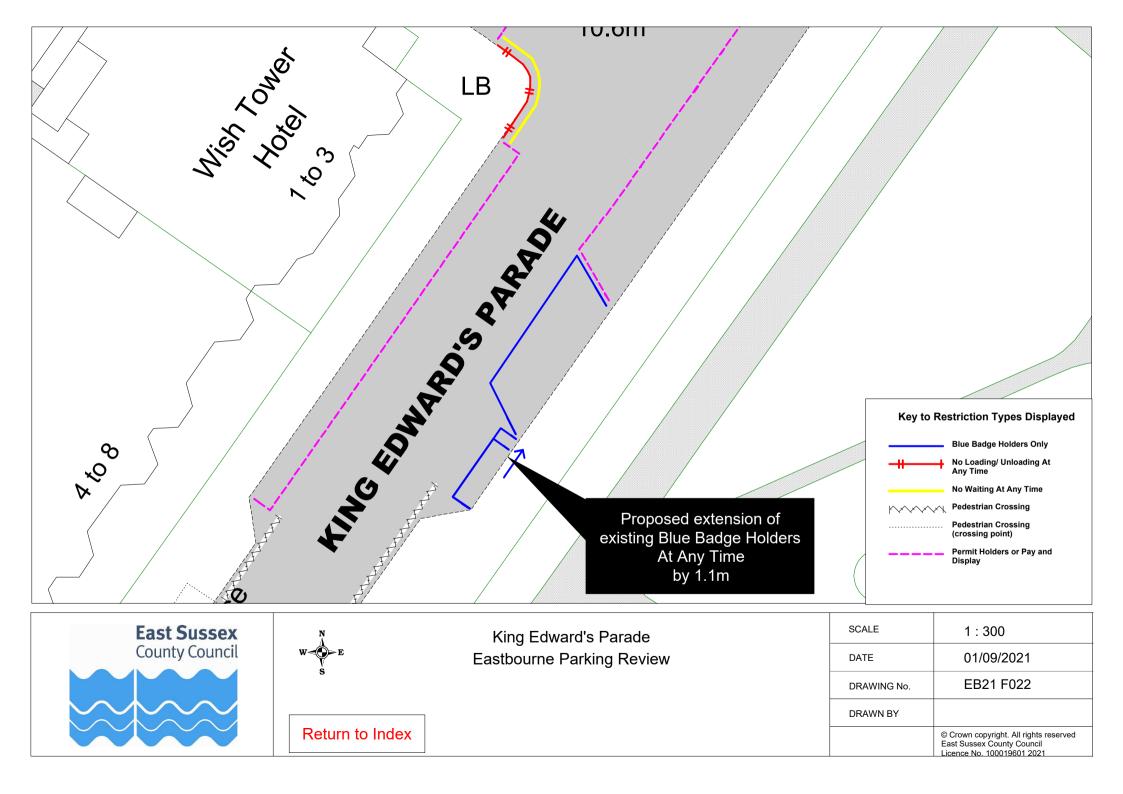

## **Drawings**

| Eastbourne Parking Review 2021 - Formal Consultation |                |           |  |
|------------------------------------------------------|----------------|-----------|--|
| Road Name                                            | Drawing Number |           |  |
| Alfred Road                                          | EB21 F021      |           |  |
| Beechy Avenue                                        | EB21 F027      |           |  |
| Calverley Walk                                       | EB21 F023      |           |  |
| Canute Close                                         | EB21 F021      |           |  |
| Channel View Road                                    | EB21 F024      |           |  |
| Compton Street                                       | EB21 F028      |           |  |
| Dukes Drive                                          | EB21 F017      |           |  |
| Elms Avenue                                          | EB21 F018      |           |  |
| Enys Road                                            | EB21 F026      |           |  |
| Firle Road                                           | EB21 F025      |           |  |
| Grand Parade                                         | EB21 F014      |           |  |
| Greenway                                             | EB21 F001      |           |  |
| Hartington Place                                     | EB21 F007      |           |  |
| Hoad Road                                            | EB21 F008      |           |  |
| King Edwards Parade                                  | EB21 F022      |           |  |
| Kingsmere Way                                        | EB21 F021      |           |  |
| Lushington Road                                      | EB21 F002      |           |  |
| Maxfield Close                                       | EB21 F016      |           |  |
| Meads Street                                         | EB21 F012      |           |  |
| Oxford Road                                          | EB21 F008      |           |  |
| Plover Close                                         | EB21 F005      |           |  |
| Pococks Road                                         | EB21 F011      |           |  |
| Rangmore Drive                                       | EB21 F020      |           |  |
| Rockhurst Drive                                      | EB21 F004      | EB21 F010 |  |
| Royal Parade                                         | EB21 F013      |           |  |
| Seaside                                              | EB21 F003      | EB21 F015 |  |
| Seaside Road                                         | EB21 F019      |           |  |
| Sevenoaks Rd                                         | EB21 F008      |           |  |
| South Avenue                                         | EB21 F016      |           |  |
| South Cliff                                          | EB21 F006      |           |  |
| Springfield Road                                     | EB21 F008      |           |  |
| Upper Dukes Drive                                    | EB21 F017      |           |  |
| Wellcombe Crescent                                   | EB21 F017      |           |  |