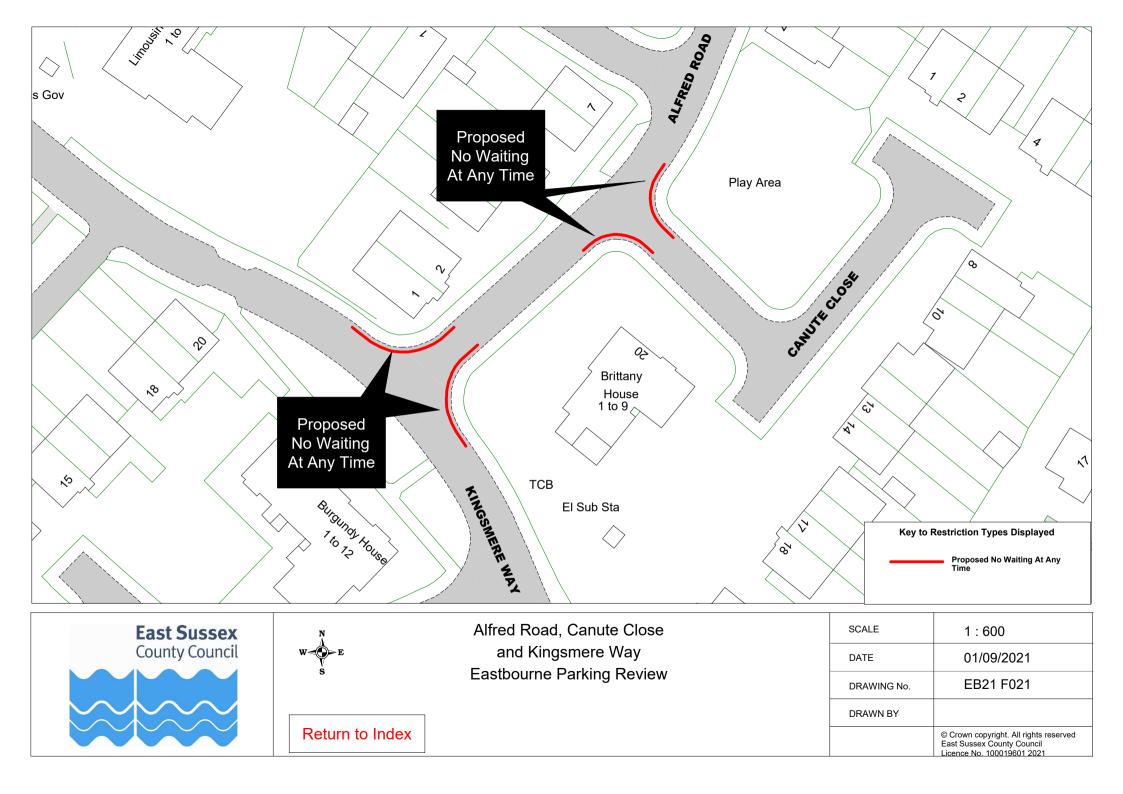

## **Drawings**

| Eastbourne Parking Review 2021 - Formal Consultation |                |           |  |
|------------------------------------------------------|----------------|-----------|--|
| Road Name                                            | Drawing Number |           |  |
| Alfred Road                                          | EB21 F021      |           |  |
| Beechy Avenue                                        | EB21 F027      |           |  |
| Calverley Walk                                       | EB21 F023      |           |  |
| Canute Close                                         | EB21 F021      |           |  |
| Channel View Road                                    | EB21 F024      |           |  |
| Compton Street                                       | EB21 F028      |           |  |
| Dukes Drive                                          | EB21 F017      |           |  |
| Elms Avenue                                          | EB21 F018      |           |  |
| Enys Road                                            | EB21 F026      |           |  |
| Firle Road                                           | EB21 F025      |           |  |
| Grand Parade                                         | EB21 F014      |           |  |
| Greenway                                             | EB21 F001      |           |  |
| Hartington Place                                     | EB21 F007      |           |  |
| Hoad Road                                            | EB21 F008      |           |  |
| King Edwards Parade                                  | EB21 F022      |           |  |
| Kingsmere Way                                        | EB21 F021      |           |  |
| Lushington Road                                      | EB21 F002      |           |  |
| Maxfield Close                                       | EB21 F016      |           |  |
| Meads Street                                         | EB21 F012      |           |  |
| Oxford Road                                          | EB21 F008      |           |  |
| Plover Close                                         | EB21 F005      |           |  |
| Pococks Road                                         | EB21 F011      |           |  |
| Rangmore Drive                                       | EB21 F020      |           |  |
| Rockhurst Drive                                      | EB21 F004      | EB21 F010 |  |
| Royal Parade                                         | EB21 F013      |           |  |
| Seaside                                              | EB21 F003      | EB21 F015 |  |
| Seaside Road                                         | EB21 F019      |           |  |
| Sevenoaks Rd                                         | EB21 F008      |           |  |
| South Avenue                                         | EB21 F016      |           |  |
| South Cliff                                          | EB21 F006      |           |  |
| Springfield Road                                     | EB21 F008      |           |  |
| Upper Dukes Drive                                    | EB21 F017      |           |  |
| Wellcombe Crescent                                   | EB21 F017      |           |  |