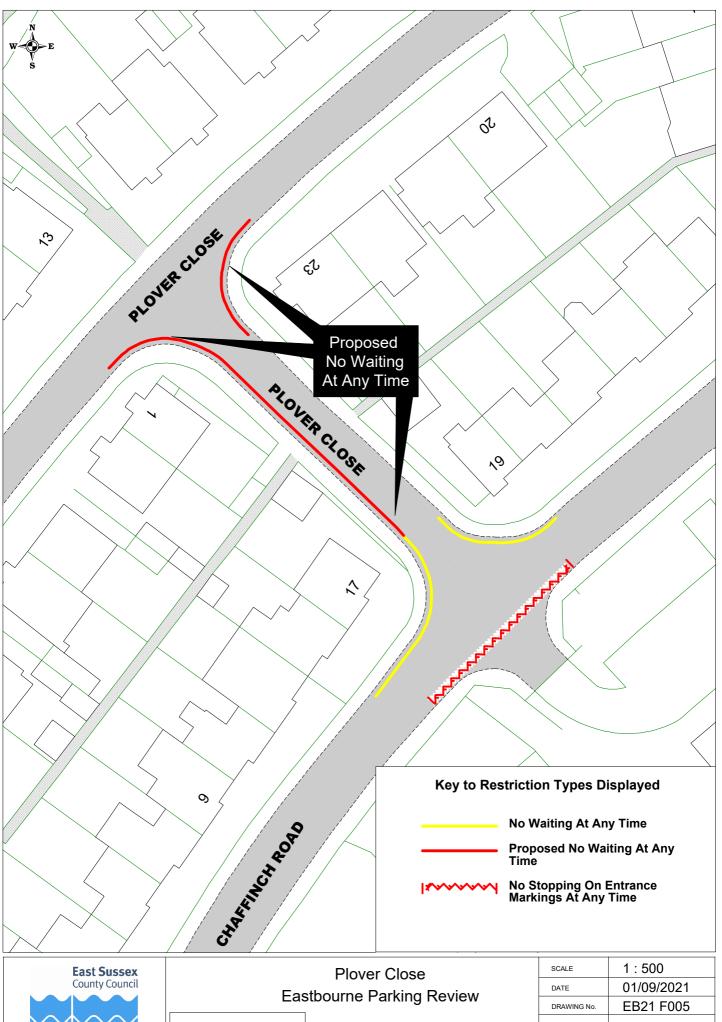

## **Drawings**

| Eastbourne Parking Review 2021 - Formal Consultation |                |           |  |
|------------------------------------------------------|----------------|-----------|--|
| Road Name                                            | Drawing Number |           |  |
| Alfred Road                                          | EB21 F021      |           |  |
| Beechy Avenue                                        | EB21 F027      |           |  |
| Calverley Walk                                       | EB21 F023      |           |  |
| Canute Close                                         | EB21 F021      |           |  |
| Channel View Road                                    | EB21 F024      |           |  |
| Compton Street                                       | EB21 F028      |           |  |
| Dukes Drive                                          | EB21 F017      |           |  |
| Elms Avenue                                          | EB21 F018      |           |  |
| Enys Road                                            | EB21 F026      |           |  |
| Firle Road                                           | EB21 F025      |           |  |
| Grand Parade                                         | EB21 F014      |           |  |
| Greenway                                             | EB21 F001      |           |  |
| Hartington Place                                     | EB21 F007      |           |  |
| Hoad Road                                            | EB21 F008      |           |  |
| King Edwards Parade                                  | EB21 F022      |           |  |
| Kingsmere Way                                        | EB21 F021      |           |  |
| Lushington Road                                      | EB21 F002      |           |  |
| Maxfield Close                                       | EB21 F016      |           |  |
| Meads Street                                         | EB21 F012      |           |  |
| Oxford Road                                          | EB21 F008      |           |  |
| Plover Close                                         | EB21 F005      |           |  |
| Pococks Road                                         | EB21 F011      |           |  |
| Rangmore Drive                                       | EB21 F020      |           |  |
| Rockhurst Drive                                      | EB21 F004      | EB21 F010 |  |
| Royal Parade                                         | EB21 F013      |           |  |
| Seaside                                              | EB21 F003      | EB21 F015 |  |
| Seaside Road                                         | EB21 F019      |           |  |
| Sevenoaks Rd                                         | EB21 F008      |           |  |
| South Avenue                                         | EB21 F016      |           |  |
| South Cliff                                          | EB21 F006      |           |  |
| Springfield Road                                     | EB21 F008      |           |  |
| Upper Dukes Drive                                    | EB21 F017      |           |  |
| Wellcombe Crescent                                   | EB21 F017      |           |  |