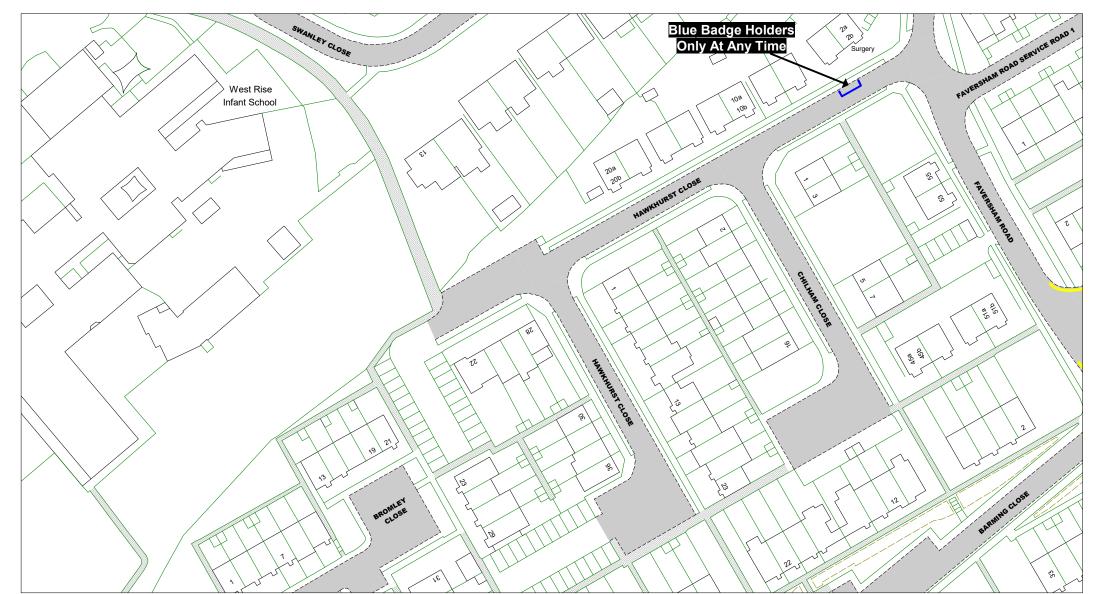

- In order to maintain access, to prevent obstruction to through traffic and to maintain visibility at junctions, it is necessary to propose new or to make changes to existing No Waiting and No Waiting At Any Time and adjacent restrictions in the following roads: Alverstone Close, Belmore Road, Gore Park Road, Langney Rise, Lindfield Road, Marine Road, Milfoil Drive, Milton Road, New Road, Parkfield Avenue, Pevensey Road, Seaside, St Aubyn's Road, The Vineries
- In order to introduce new disabled bays, make changes to existing bays and remove bays no longer needed, changes to Disabled Persons Parking Places and adjacent restrictions are proposed in the following roads: Bourne Street, King Edwards Parade, Hawkhurst Close, Langney Road, Longstone Road, Old Orchard Road, St Aubyn's Road, Tideswell Road
- In order to improve access and better utilise existing road space, it is necessary to propose new or to make changes to existing Loading bays and adjacent restrictions in the following roads: Seaside Road, South Street
- Following the relocation of a doctors surgery it is proposed to remove the existing Doctors Permit Holders Only bays in order to better utilise existing road space in the following road: **Green Street**
- In order to increase parking provision for permit holders, it is proposed to change Time Limited bays to Shared Parking (Permit Holders or Pay and Display) in the following roads: **Old Orchard Road**
- In order to increase parking provision for permit holders, it is proposed to change No Waiting Except Taxis bays to Shared Parking (Permit Holders or Pay and Display) in the following roads: Old Orchard Road
- Following the relocation of the entrance to a police station it is proposed to replace a section of Pay and Display bays with Police Only At Any Time bays in the following road: **Grove Road**

Removal of Doctors Permit Holder Only bays in the following road: Green Street

Removal of **Disabled Persons Parking Places** in the following road: Langney Road, Hawkhurst Close Removal of **Police Parking Places** in the following road: Old Orchard Road Removal of Time Limited Mon - Fri 8am - 6pm, Max Stay 2 hours, No Return within 1 hour in the following