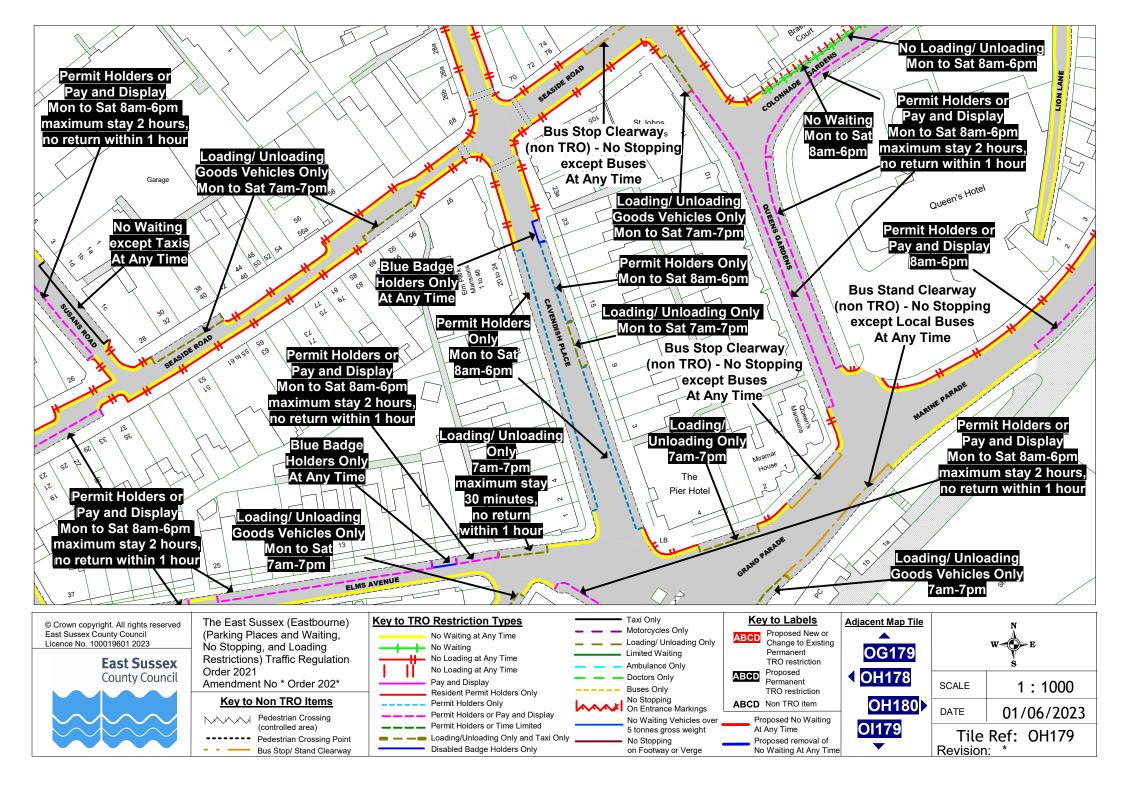

|       |  |
|                              |                        | Education<br>Facility          | HILL C        | MA    | 5     | //                               |        |                     |              |              |       |  |

| East Sussex<br>County Council | ( |
|-------------------------------|---|
|                               | , |
|                               |   |

The East Sussex (Eastbourne) (Parking Places and Waiting, No Stopping and Loading Restrictions) Traffic Regulation Order 2021 Amendment No \* Order 202\*

**AREA TC Overview** 

AA000 Existing Tile Ref

AA000 Tile Ref amended by this TRO

Locations of Parking, Waiting, No Stopping, and Loading Restrictions

Tile Ref: Overview Area TC Revision: \*

SCALE

DATE

NTS

01/06/2023