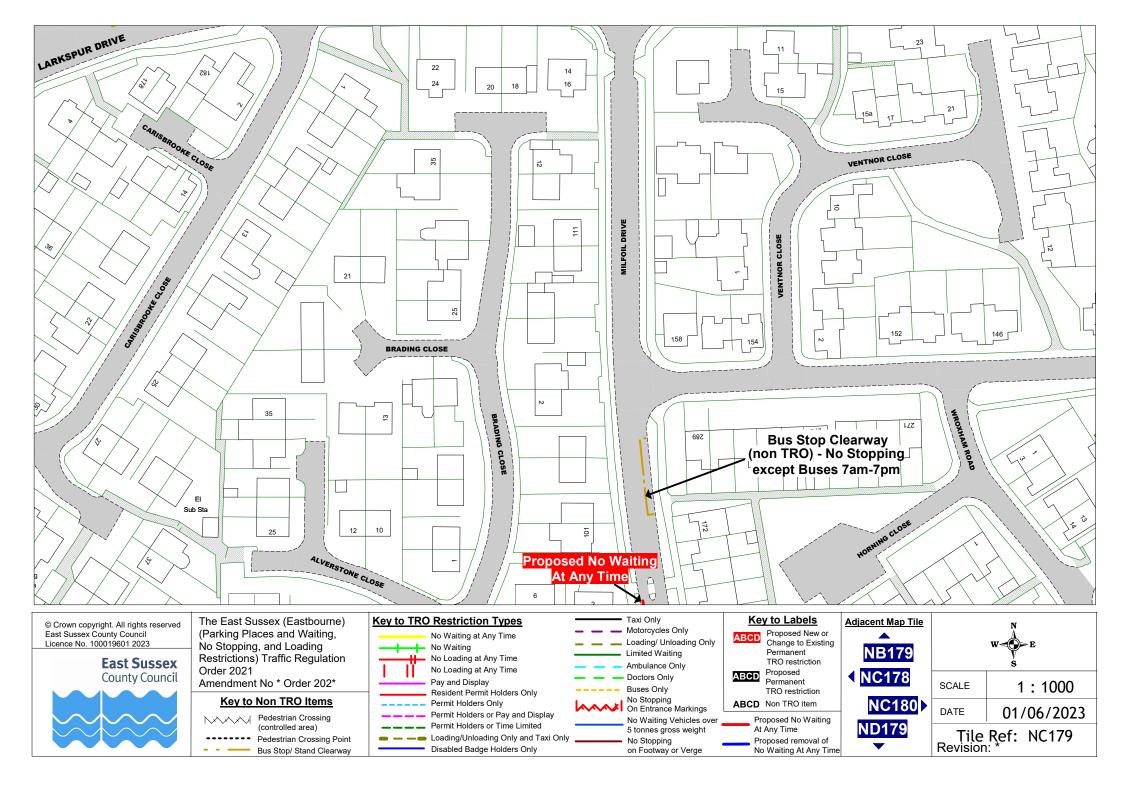

- In order to maintain access, to prevent obstruction to through traffic and to maintain visibility at junctions, it is necessary to propose new or to make changes to existing No Waiting and No Waiting At Any Time and adjacent restrictions in the following roads: Alverstone Close, Belmore Road, Gore Park Road, Langney Rise, Lindfield Road, Marine Road, Milfoil Drive, Milton Road, New Road, Parkfield Avenue, Pevensey Road, Seaside, St Aubyn's Road, The Vineries
- In order to introduce new disabled bays, make changes to existing bays and remove bays no longer needed, changes to Disabled Persons Parking Places and adjacent restrictions are proposed in the following roads: Bourne Street, King Edwards Parade, Hawkhurst Close, Langney Road, Longstone Road, Old Orchard Road, St Aubyn's Road, Tideswell Road
- In order to improve access and better utilise existing road space, it is necessary to propose new or to make changes to existing Loading bays and adjacent restrictions in the following roads: Seaside Road, South Street
- Following the relocation of a doctors surgery it is proposed to remove the existing Doctors Permit Holders Only bays in order to better utilise existing road space in the following road: **Green Street**
- In order to increase parking provision for permit holders, it is proposed to change Time Limited bays to Shared Parking (Permit Holders or Pay and Display) in the following roads: **Old Orchard Road**
- In order to increase parking provision for permit holders, it is proposed to change No Waiting Except Taxis bays to Shared Parking (Permit Holders or Pay and Display) in the following roads: Old Orchard Road
- Following the relocation of the entrance to a police station it is proposed to replace a section of Pay and Display bays with Police Only At Any Time bays in the following road: **Grove Road**

Changes to **Prohibition of Waiting At Any Time** in the following roads: Belmore Road, Gore Park Road, Grand Parade Service Road, Langney Rise, Marine Road, Milfoil Drive, Milton Road, New Road, Pevensey Road, Seaside, St Aubyn's Road

Changes to Loading/Unloading Only Mon to Sat 7am-7pm in the following road: South Street Introduction of Goods Vehicle Loading/Unloading Only At Any Time in the following road: Seaside Road Introduction of Prohibition of Waiting At Any Time in the following roads: Alverstone Close, Lindfield Road, Parkfield Avenue, The Vineries