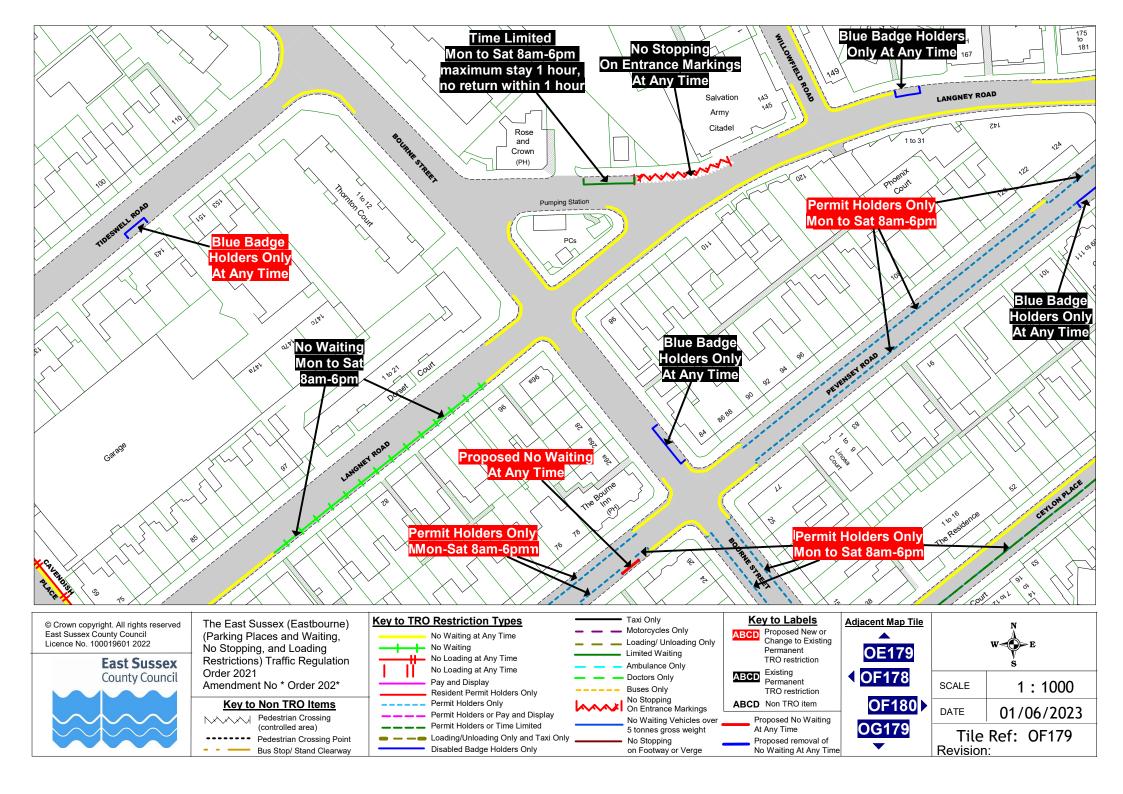

- Following requests from residents it is proposed to introduce Time Limited bays to improve access to public facilities in the following road: **King Edwards Parade**
- Following requests from residents it is proposed to remove underutilised Permit Holders Only bays in the following road: **Westfield Road**
- In order to increase parking provision for permit holders, it is proposed to change Shared Parking (Permit Holders or Time Limited) bays to Permit Holders Only in the following road: **Ceylon Place**
- Following requests from residents and to ease pressure on parking it is proposed introduce Permit Holders Only bays in the following roads: Bourne Street, Pevensey Road, Marine Road, St Aubyn's Road
- Following requests from residents and to ease pressure on parking it is proposed introduce Shared Parking (Permit Holders or Time Limited) bays in the following roads: **Seaside**
- Following requests from residents and to ease pressure on parking it is proposed introduce Shared Parking (Permit Holders or Pay and Display) bays in the following roads: **Marine Road**

Changes to **Disabled Persons Parking Places** in the following road: Langney Rise, Marine Road, Tideswell Road

Changes to **Permit Holder Parking Places, Mon to Sat 8am-6pm** in the following road: Langney Road Changes to **Permit Holders or Pay and Display Mon to Sat 8am-6pm maximum stay 2 hours, no return within 1 hour** in the following roads: Old Orchard Road, Seaside Road, South Street

Introduction of **Permit Holders Parking Places Mon to Sat 8am-6pm** in the following roads: Bourne Street, Ceylon Place, Marine Road, Pevensey Road, St Aubyn's Road

Removal of Loading/Unloading Only Mon to Sat 7am-7pm in the following road: Seaside Road