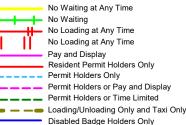

#### Key to TRO Restriction Types

|        | Taxi Only<br>Motorcycles Only                               |  |
|--------|-------------------------------------------------------------|--|
|        | Loading/ Unloading Only<br>Limited Waiting                  |  |
|        | Ambulance Only<br>Doctors Only                              |  |
| s<br>N | Buses Only<br>No Stopping<br>On Entrance Markings           |  |
|        | No Waiting Vehicles over                                    |  |
|        | 5 tonnes gross weight<br>No Stopping<br>on Footway or Verge |  |
|        | on a coma, or vorgo                                         |  |