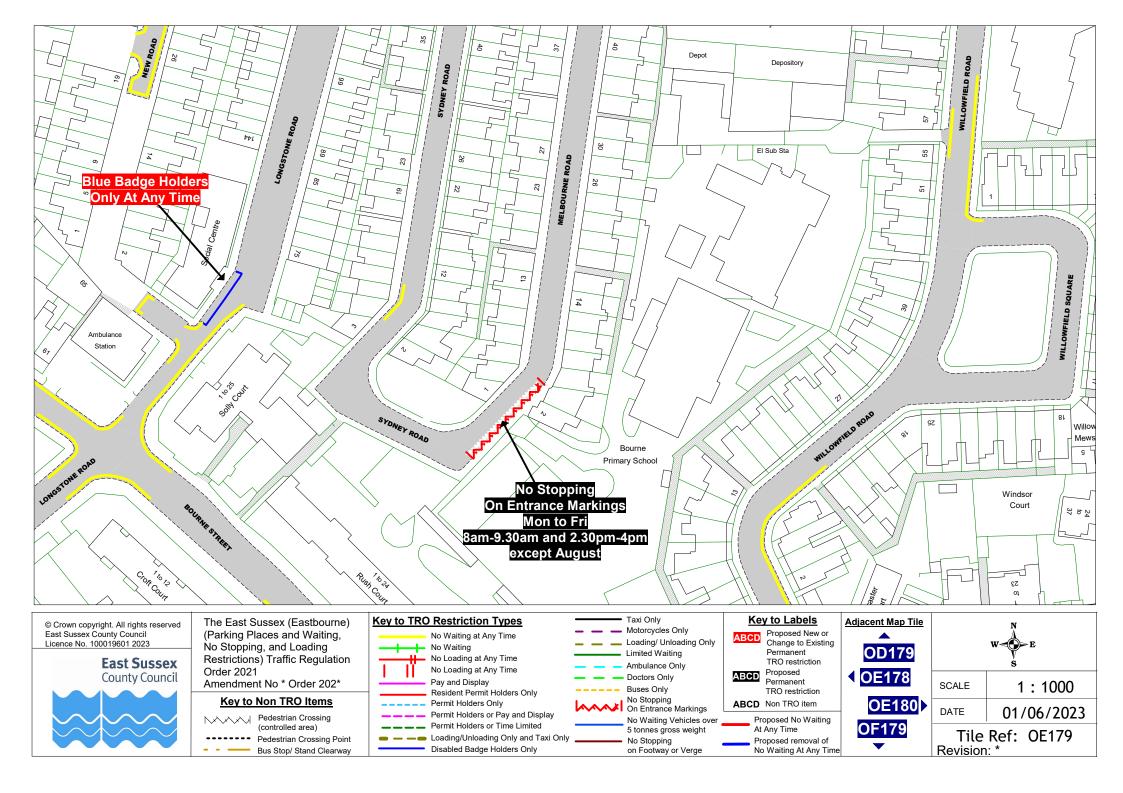

- In order to maintain access, to prevent obstruction to through traffic and to maintain visibility at junctions, it is necessary to propose new or to make changes to existing No Waiting and No Waiting At Any Time and adjacent restrictions in the following roads: Alverstone Close, Belmore Road, Gore Park Road, Langney Rise, Lindfield Road, Marine Road, Milfoil Drive, Milton Road, New Road, Parkfield Avenue, Pevensey Road, Seaside, St Aubyn's Road, The Vineries
- In order to introduce new disabled bays, make changes to existing bays and remove bays no longer needed, changes to Disabled Persons Parking Places and adjacent restrictions are proposed in the following roads: Bourne Street, King Edwards Parade, Hawkhurst Close, Langney Road, Longstone Road, Old Orchard Road, St Aubyn's Road, Tideswell Road
- In order to improve access and better utilise existing road space, it is necessary to propose new or to make changes to existing Loading bays and adjacent restrictions in the following roads: Seaside Road, South Street
- Following the relocation of a doctors surgery it is proposed to remove the existing Doctors Permit Holders Only bays in order to better utilise existing road space in the following road: **Green Street**
- In order to increase parking provision for permit holders, it is proposed to change Time Limited bays to Shared Parking (Permit Holders or Pay and Display) in the following roads: **Old Orchard Road**
- In order to increase parking provision for permit holders, it is proposed to change No Waiting Except Taxis bays to Shared Parking (Permit Holders or Pay and Display) in the following roads: Old Orchard Road
- Following the relocation of the entrance to a police station it is proposed to replace a section of Pay and Display bays with Police Only At Any Time bays in the following road: **Grove Road**

Changes to **Prohibition of Waiting At Any Time** in the following roads: Belmore Road, Gore Park Road, Grand Parade Service Road, Langney Rise, Marine Road, Milfoil Drive, Milton Road, New Road, Pevensey Road, Seaside, St Aubyn's Road