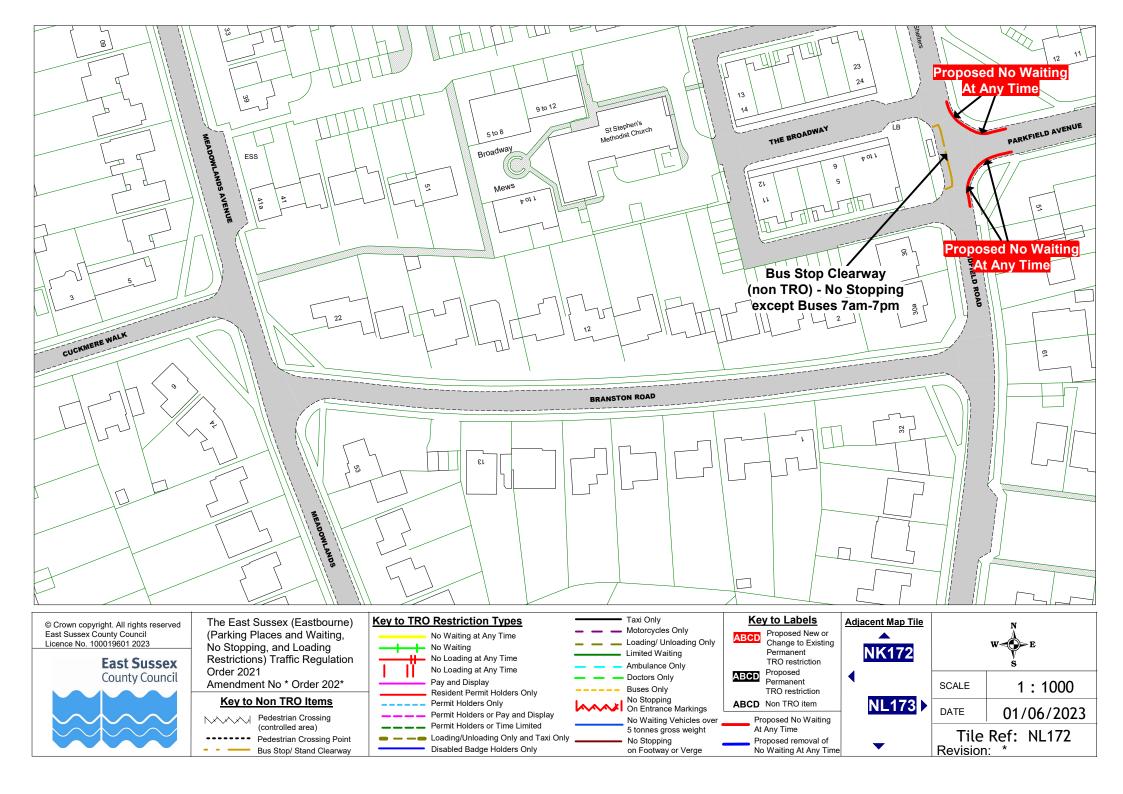

- In order to maintain access, to prevent obstruction to through traffic and to maintain visibility at junctions, it is necessary to propose new or to make changes to existing No Waiting and No Waiting At Any Time and adjacent restrictions in the following roads: Alverstone Close, Belmore Road, Gore Park Road, Langney Rise, Lindfield Road, Marine Road, Milfoil Drive, Milton Road, New Road, Parkfield Avenue, Pevensey Road, Seaside, St Aubyn's Road, The Vineries
- In order to introduce new disabled bays, make changes to existing bays and remove bays no longer needed, changes to Disabled Persons Parking Places and adjacent restrictions are proposed in the following roads: Bourne Street, King Edwards Parade, Hawkhurst Close, Langney Road, Longstone Road, Old Orchard Road, St Aubyn's Road, Tideswell Road
- In order to improve access and better utilise existing road space, it is necessary to propose new or to make changes to existing Loading bays and adjacent restrictions in the following roads: Seaside Road, South Street
- Following the relocation of a doctors surgery it is proposed to remove the existing Doctors Permit Holders Only bays in order to better utilise existing road space in the following road: **Green Street**
- In order to increase parking provision for permit holders, it is proposed to change Time Limited bays to Shared Parking (Permit Holders or Pay and Display) in the following roads: **Old Orchard Road**
- In order to increase parking provision for permit holders, it is proposed to change No Waiting Except Taxis bays to Shared Parking (Permit Holders or Pay and Display) in the following roads: Old Orchard Road
- Following the relocation of the entrance to a police station it is proposed to replace a section of Pay and Display bays with Police Only At Any Time bays in the following road: **Grove Road**

Changes to Loading/Unloading Only Mon to Sat 7am-7pm in the following road: South Street Introduction of Goods Vehicle Loading/Unloading Only At Any Time in the following road: Seaside Road Introduction of Prohibition of Waiting At Any Time in the following roads: Alverstone Close, Lindfield Road, Parkfield Avenue, The Vineries

| The map tiles below shall be revoked | The map tiles below shall be inserted |
|--------------------------------------|---------------------------------------|
| Overview Area A                      | Overview Area A Revision *            |
| NL172                                | NL172 Revision *                      |
| Overview Area B                      | Overview Area B Revision *            |
| NC179                                | NC179 Revision *                      |
| ND179                                | ND179 Revision *                      |
| NJ182                                | NJ182 Revision *                      |
| NK183                                | NK183 Revision *                      |
| NK184                                | NK184 Revision *                      |
| Overview Area C                      | Overview Area C Revision *            |
| NV172                                | NV172 Revision *                      |
| OB170                                | OB170 Revision *                      |
| OC171                                | OC171 Revision *                      |
| OC172                                | OC172 Revision *                      |
| Overview Area TC                     | Overview Area TC Revision *           |
| OD179                                | OD179 Revision *                      |
| OE179                                | OE179 Revision *                      |
| OE180                                | OE180 Revision *                      |
| OF179                                | OF179 Revision *                      |
| OF180                                | OF180 Revision *                      |
| OG178                                | OF178 Revision *                      |