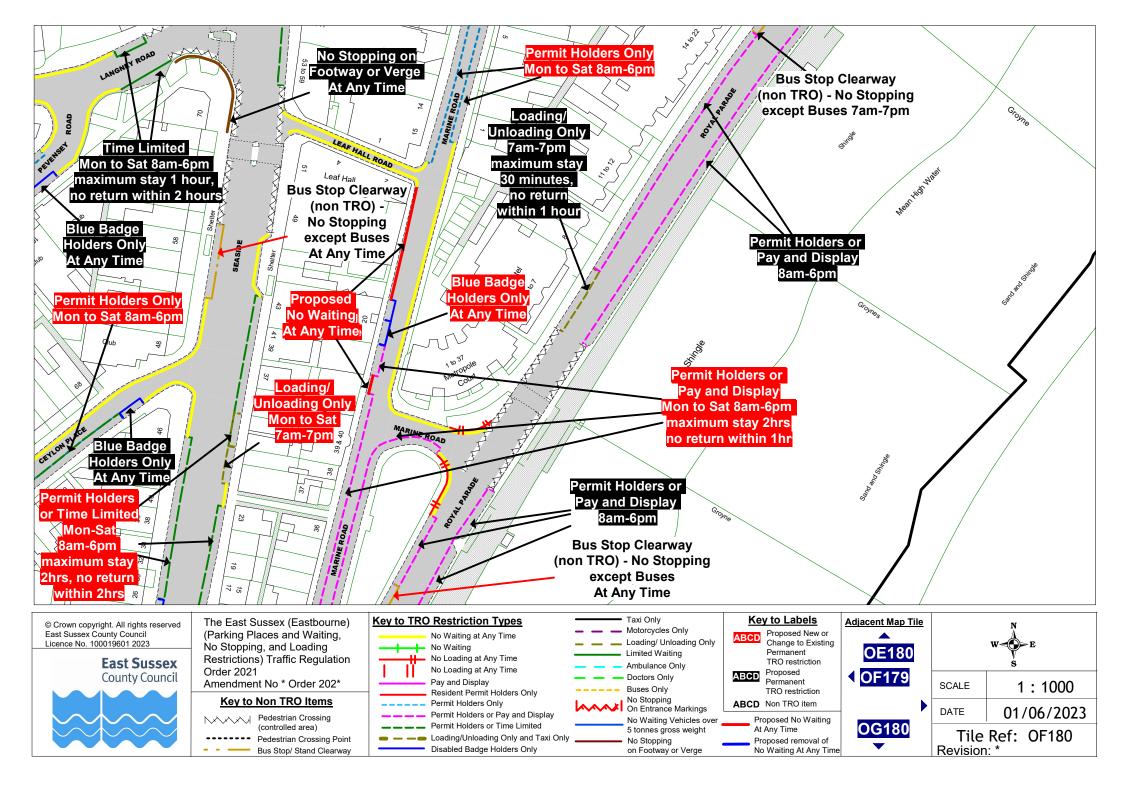

- In order to maintain access, to prevent obstruction to through traffic and to maintain visibility at junctions, it is necessary to propose new or to make changes to existing No Waiting and No Waiting At Any Time and adjacent restrictions in the following roads: Alverstone Close, Belmore Road, Gore Park Road, Langney Rise, Lindfield Road, Marine Road, Milfoil Drive, Milton Road, New Road, Parkfield Avenue, Pevensey Road, Seaside, St Aubyn's Road, The Vineries
- In order to introduce new disabled bays, make changes to existing bays and remove bays no longer needed, changes to Disabled Persons Parking Places and adjacent restrictions are proposed in the following roads: Bourne Street, King Edwards Parade, Hawkhurst Close, Langney Road, Longstone Road, Old Orchard Road, St Aubyn's Road, Tideswell Road
- In order to improve access and better utilise existing road space, it is necessary to propose new or to make changes to existing Loading bays and adjacent restrictions in the following roads: Seaside Road, South Street
- Following the relocation of a doctors surgery it is proposed to remove the existing Doctors Permit Holders Only bays in order to better utilise existing road space in the following road: **Green Street**
- In order to increase parking provision for permit holders, it is proposed to change Time Limited bays to Shared Parking (Permit Holders or Pay and Display) in the following roads: **Old Orchard Road**
- In order to increase parking provision for permit holders, it is proposed to change No Waiting Except Taxis bays to Shared Parking (Permit Holders or Pay and Display) in the following roads: Old Orchard Road
- Following the relocation of the entrance to a police station it is proposed to replace a section of Pay and Display bays with Police Only At Any Time bays in the following road: **Grove Road**

- Following requests from residents it is proposed to introduce Time Limited bays to improve access to public facilities in the following road: **King Edwards Parade**
- Following requests from residents it is proposed to remove underutilised Permit Holders Only bays in the following road: **Westfield Road**
- In order to increase parking provision for permit holders, it is proposed to change Shared Parking (Permit Holders or Time Limited) bays to Permit Holders Only in the following road: **Ceylon Place**
- Following requests from residents and to ease pressure on parking it is proposed introduce Permit Holders Only bays in the following roads: Bourne Street, Pevensey Road, Marine Road, St Aubyn's Road
- Following requests from residents and to ease pressure on parking it is proposed introduce Shared Parking (Permit Holders or Time Limited) bays in the following roads: **Seaside**
- Following requests from residents and to ease pressure on parking it is proposed introduce Shared Parking (Permit Holders or Pay and Display) bays in the following roads: **Marine Road**

Changes to **Prohibition of Waiting At Any Time** in the following roads: Belmore Road, Gore Park Road, Grand Parade Service Road, Langney Rise, Marine Road, Milfoil Drive, Milton Road, New Road, Pevensey Road, Seaside, St Aubyn's Road

Changes to **Disabled Persons Parking Places** in the following road: Langney Rise, Marine Road, Tideswell Road

Changes to **Permit Holder Parking Places, Mon to Sat 8am-6pm** in the following road: Langney Road Changes to **Permit Holders or Pay and Display Mon to Sat 8am-6pm maximum stay 2 hours, no return within 1 hour** in the following roads: Old Orchard Road, Seaside Road, South Street

Changes to **Pay and Display Mon to Sat 8am-6pm maximum stay 2 hours, no return within 1 hour** in the following road: Grove Road

Changes to **Time Limited Mon - Sat 8am - 6pm, Max Stay 4 hours, No Return within 1 hour, from 1 April to 31 October** in the following road: King Edwards Parade

Introduction of **Permit Holders or Pay and Display Mon to Sat 8am-6pm maximum stay 2 hours, no return within 1 hour** in the following road: Marine Road

Introduction of **Permit Holders or Time Limited Mon to Sat 8am-6pm maximum stay 2 hours, no return within 2 hours** in the following road: Seaside

Introduction of **Permit Holders Parking Places Mon to Sat 8am-6pm** in the following roads: Bourne Street, Ceylon Place, Marine Road, Pevensey Road, St Aubyn's Road

Removal of Loading/Unloading Only Mon to Sat 7am-7pm in the following road: Seaside Road