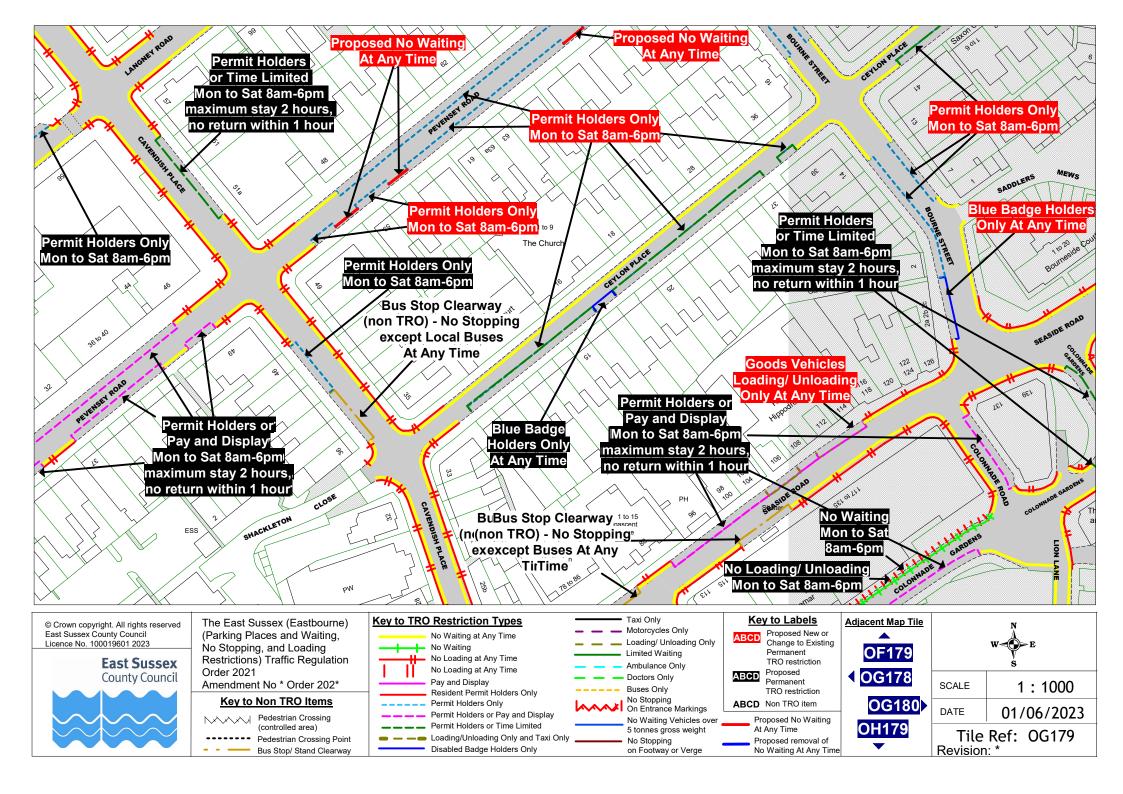

- Following requests from residents it is proposed to introduce Time Limited bays to improve access to public facilities in the following road: **King Edwards Parade**
- Following requests from residents it is proposed to remove underutilised Permit Holders Only bays in the following road: **Westfield Road**
- In order to increase parking provision for permit holders, it is proposed to change Shared Parking (Permit Holders or Time Limited) bays to Permit Holders Only in the following road: **Ceylon Place**
- Following requests from residents and to ease pressure on parking it is proposed introduce Permit Holders Only bays in the following roads: Bourne Street, Pevensey Road, Marine Road, St Aubyn's Road
- Following requests from residents and to ease pressure on parking it is proposed introduce Shared Parking (Permit Holders or Time Limited) bays in the following roads: **Seaside**
- Following requests from residents and to ease pressure on parking it is proposed introduce Shared Parking (Permit Holders or Pay and Display) bays in the following roads: **Marine Road**

Introduction of Police Parking Places in the following road: Grove Road

Introduction of **Disabled Persons Parking** in the following road: Longstone Road

Introduction of **Disabled Persons Parking Maximum stay 3 hours no return within 2 hours** in the following road: Bourne Street

Introduction of **Permit Holders Parking Places Mon to Sat 8am-6pm** in the following roads: Bourne Street, Ceylon Place, Marine Road, Pevensey Road, St Aubyn's Road

Removal of Loading/Unloading Only Mon to Sat 7am-7pm in the following road: Seaside Road

Removal of Doctors Permit Holder Only bays in the following road: Green Street

Removal of **Disabled Persons Parking Places** in the following road: Langney Road, Hawkhurst Close Removal of **Police Parking Places** in the following road: Old Orchard Road Removal of Time Limited Mon - Fri 8am - 6pm, Max Stay 2 hours, No Return within 1 hour in the following

#### roads: Ceylon Place, Old Orchard Road

Removal of **Permit Holder Parking Places, Mon to Sat 8am-6pm** in the following road: Westfield Road

A copy of the draft Order, plans showing the lengths of road and a statement of the Council's reasons for proposing the Order along with a copy of the Order being amended can be viewed in Reception, East Sussex County Council, County Hall, St. Anne's Crescent, Lewes BN7 1UE on Monday to Friday between 9am and 4pm, Eastbourne Library, Grove Road, Eastbourne, BN21 4TL, during opening hours or online at consultation.eastsussex.gov.uk/economy-transport-environment/eastbourne-formal-2022-23.