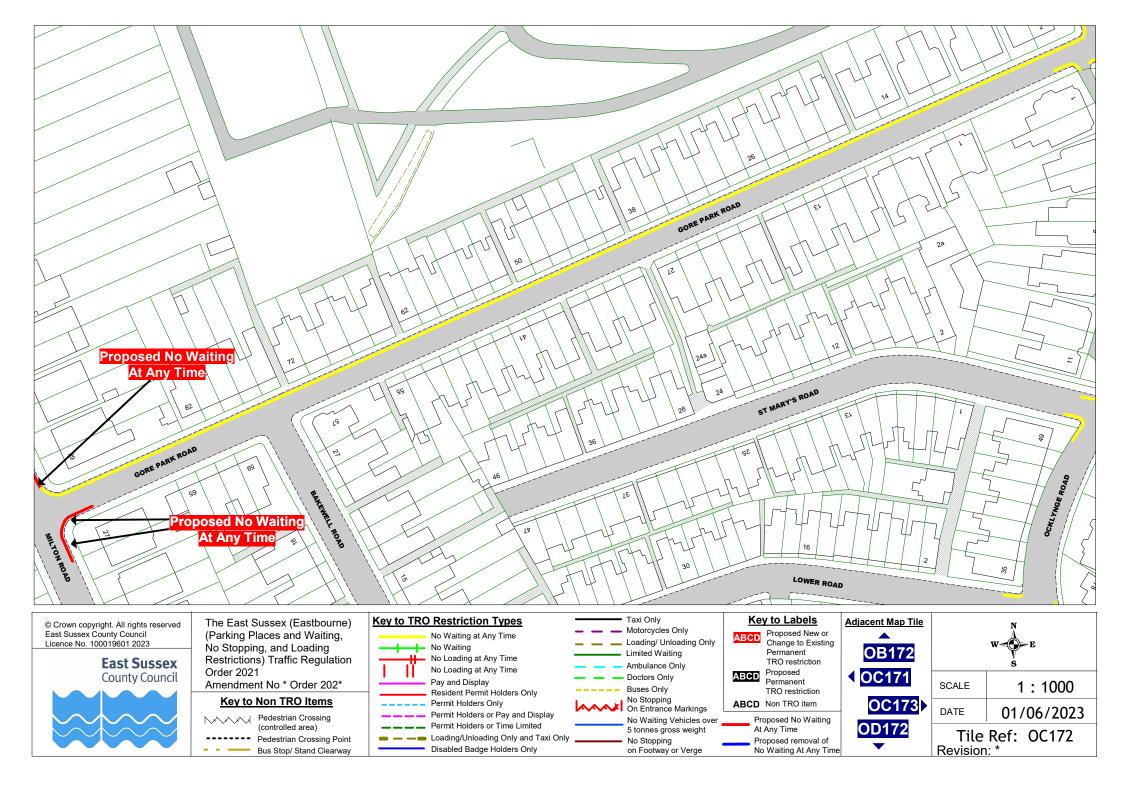

- In order to maintain access, to prevent obstruction to through traffic and to maintain visibility at junctions, it is necessary to propose new or to make changes to existing No Waiting and No Waiting At Any Time and adjacent restrictions in the following roads: Alverstone Close, Belmore Road, Gore Park Road, Langney Rise, Lindfield Road, Marine Road, Milfoil Drive, Milton Road, New Road, Parkfield Avenue, Pevensey Road, Seaside, St Aubyn's Road, The Vineries
- In order to introduce new disabled bays, make changes to existing bays and remove bays no longer needed, changes to Disabled Persons Parking Places and adjacent restrictions are proposed in the following roads: Bourne Street, King Edwards Parade, Hawkhurst Close, Langney Road, Longstone Road, Old Orchard Road, St Aubyn's Road, Tideswell Road
- In order to improve access and better utilise existing road space, it is necessary to propose new or to make changes to existing Loading bays and adjacent restrictions in the following roads: Seaside Road, South Street
- Following the relocation of a doctors surgery it is proposed to remove the existing Doctors Permit Holders Only bays in order to better utilise existing road space in the following road: **Green Street**
- In order to increase parking provision for permit holders, it is proposed to change Time Limited bays to Shared Parking (Permit Holders or Pay and Display) in the following roads: **Old Orchard Road**
- In order to increase parking provision for permit holders, it is proposed to change No Waiting Except Taxis bays to Shared Parking (Permit Holders or Pay and Display) in the following roads: Old Orchard Road
- Following the relocation of the entrance to a police station it is proposed to replace a section of Pay and Display bays with Police Only At Any Time bays in the following road: **Grove Road**

Changes to **Prohibition of Waiting At Any Time** in the following roads: Belmore Road, Gore Park Road, Grand Parade Service Road, Langney Rise, Marine Road, Milfoil Drive, Milton Road, New Road, Pevensey Road, Seaside, St Aubyn's Road