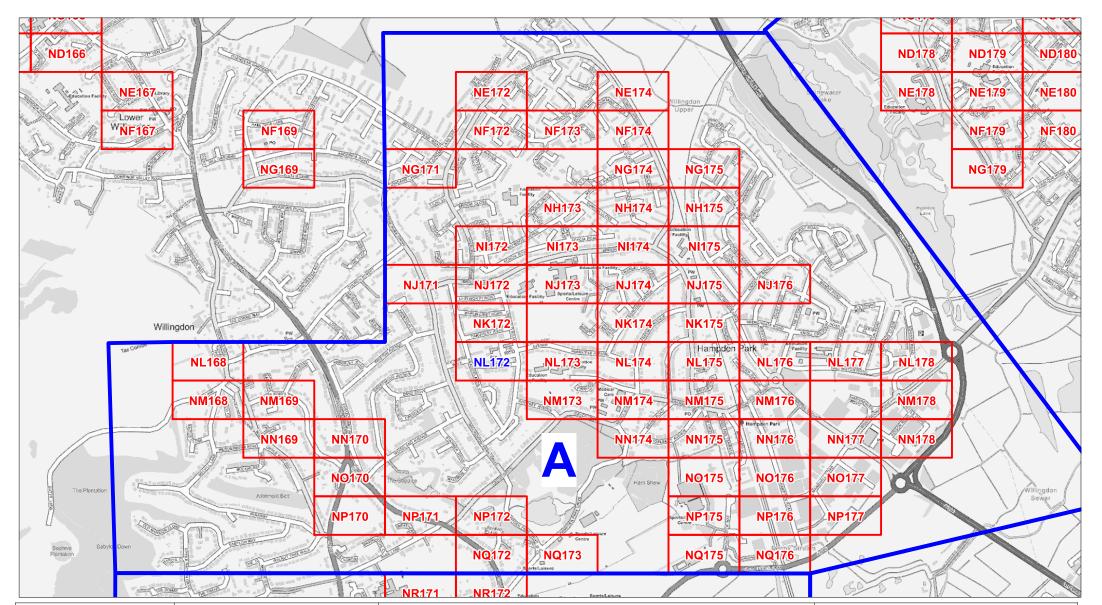

| East Sussex<br>County Council | Traffic Regulation Order 2021 | Locations of Parking, Waiting, N   |                                        |                      |            |  |
|-------------------------------|-------------------------------|------------------------------------|----------------------------------------|----------------------|------------|--|
|                               | Amendment No * Order 202*     | and Loading Restrictio             | SCALE                                  | NTS                  |            |  |
|                               |                               | AA000 Existing Tile Ref            | © Crown copyright. All rights reserved | DATE                 | 01/06/2023 |  |
|                               | AREA A Overview               | AA000 Tile Ref amended by this TRO | Tile Ref: Overviev                     | v Area A Revision: * |            |  |

| The map tiles below shall be revoked | The map tiles below shall be inserted |
|--------------------------------------|---------------------------------------|
| Overview Area A                      | Overview Area A Revision *            |
| NL172                                | NL172 Revision *                      |
| Overview Area B                      | Overview Area B Revision *            |
| NC179                                | NC179 Revision *                      |
| ND179                                | ND179 Revision *                      |
| NJ182                                | NJ182 Revision *                      |
| NK183                                | NK183 Revision *                      |
| NK184                                | NK184 Revision *                      |
| Overview Area C                      | Overview Area C Revision *            |
| NV172                                | NV172 Revision *                      |
| OB170                                | OB170 Revision *                      |
| OC171                                | OC171 Revision *                      |
| OC172                                | OC172 Revision *                      |
| Overview Area TC                     | Overview Area TC Revision *           |
| OD179                                | OD179 Revision *                      |
| OE179                                | OE179 Revision *                      |
| OE180                                | OE180 Revision *                      |
| OF179                                | OF179 Revision *                      |
| OF180                                | OF180 Revision *                      |
| OG178                                | OF178 Revision *                      |