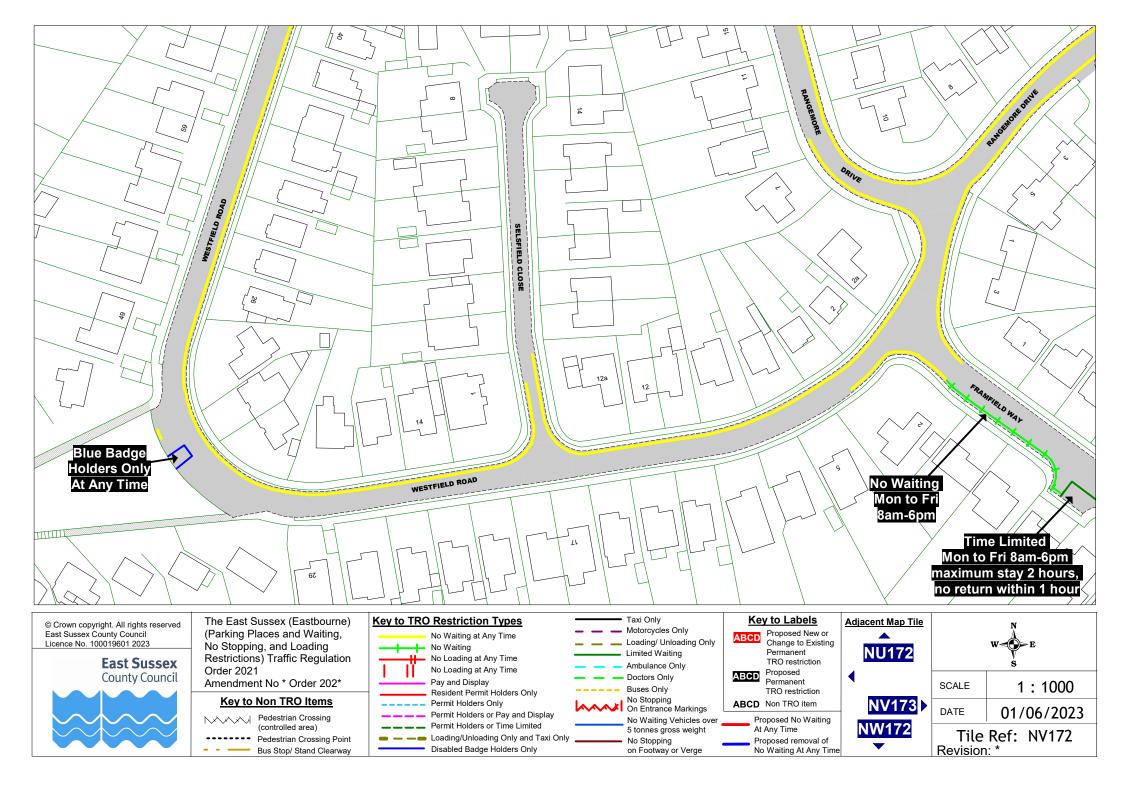

- Following requests from residents it is proposed to introduce Time Limited bays to improve access to public facilities in the following road: **King Edwards Parade**
- Following requests from residents it is proposed to remove underutilised Permit Holders Only bays in the following road: **Westfield Road**
- In order to increase parking provision for permit holders, it is proposed to change Shared Parking (Permit Holders or Time Limited) bays to Permit Holders Only in the following road: **Ceylon Place**
- Following requests from residents and to ease pressure on parking it is proposed introduce Permit Holders Only bays in the following roads: Bourne Street, Pevensey Road, Marine Road, St Aubyn's Road
- Following requests from residents and to ease pressure on parking it is proposed introduce Shared Parking (Permit Holders or Time Limited) bays in the following roads: **Seaside**
- Following requests from residents and to ease pressure on parking it is proposed introduce Shared Parking (Permit Holders or Pay and Display) bays in the following roads: **Marine Road**

#### roads: Ceylon Place, Old Orchard Road

Removal of **Permit Holder Parking Places, Mon to Sat 8am-6pm** in the following road: Westfield Road

A copy of the draft Order, plans showing the lengths of road and a statement of the Council's reasons for proposing the Order along with a copy of the Order being amended can be viewed in Reception, East Sussex County Council, County Hall, St. Anne's Crescent, Lewes BN7 1UE on Monday to Friday between 9am and 4pm, Eastbourne Library, Grove Road, Eastbourne, BN21 4TL, during opening hours or online at consultation.eastsussex.gov.uk/economy-transport-environment/eastbourne-formal-2022-23.