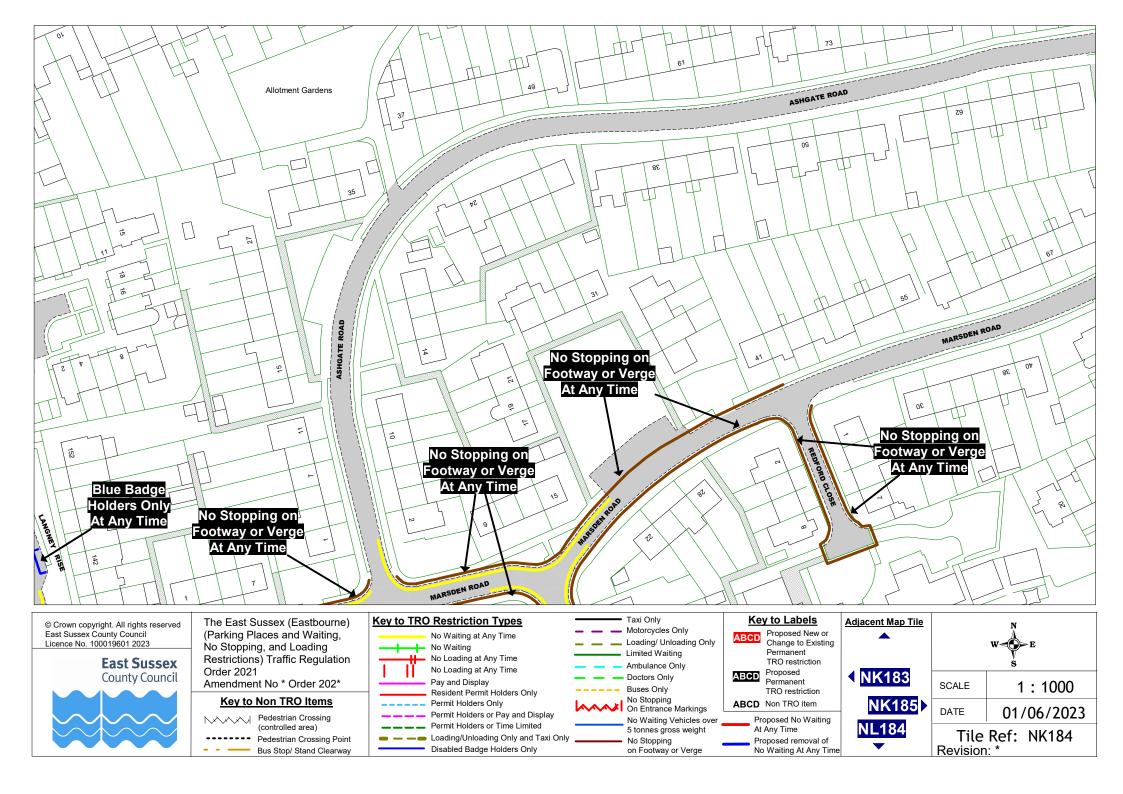

- In order to maintain access, to prevent obstruction to through traffic and to maintain visibility at junctions, it is necessary to propose new or to make changes to existing No Waiting and No Waiting At Any Time and adjacent restrictions in the following roads: Alverstone Close, Belmore Road, Gore Park Road, Langney Rise, Lindfield Road, Marine Road, Milfoil Drive, Milton Road, New Road, Parkfield Avenue, Pevensey Road, Seaside, St Aubyn's Road, The Vineries
- In order to introduce new disabled bays, make changes to existing bays and remove bays no longer needed, changes to Disabled Persons Parking Places and adjacent restrictions are proposed in the following roads: Bourne Street, King Edwards Parade, Hawkhurst Close, Langney Road, Longstone Road, Old Orchard Road, St Aubyn's Road, Tideswell Road
- In order to improve access and better utilise existing road space, it is necessary to propose new or to make changes to existing Loading bays and adjacent restrictions in the following roads: Seaside Road, South Street
- Following the relocation of a doctors surgery it is proposed to remove the existing Doctors Permit Holders Only bays in order to better utilise existing road space in the following road: **Green Street**
- In order to increase parking provision for permit holders, it is proposed to change Time Limited bays to Shared Parking (Permit Holders or Pay and Display) in the following roads: **Old Orchard Road**
- In order to increase parking provision for permit holders, it is proposed to change No Waiting Except Taxis bays to Shared Parking (Permit Holders or Pay and Display) in the following roads: Old Orchard Road
- Following the relocation of the entrance to a police station it is proposed to replace a section of Pay and Display bays with Police Only At Any Time bays in the following road: **Grove Road**

Changes to **Prohibition of Waiting At Any Time** in the following roads: Belmore Road, Gore Park Road, Grand Parade Service Road, Langney Rise, Marine Road, Milfoil Drive, Milton Road, New Road, Pevensey Road, Seaside, St Aubyn's Road

Changes to Loading/Unloading Only Mon to Sat 7am-7pm in the following road: South Street Introduction of Goods Vehicle Loading/Unloading Only At Any Time in the following road: Seaside Road Introduction of Prohibition of Waiting At Any Time in the following roads: Alverstone Close, Lindfield Road, Parkfield Avenue, The Vineries