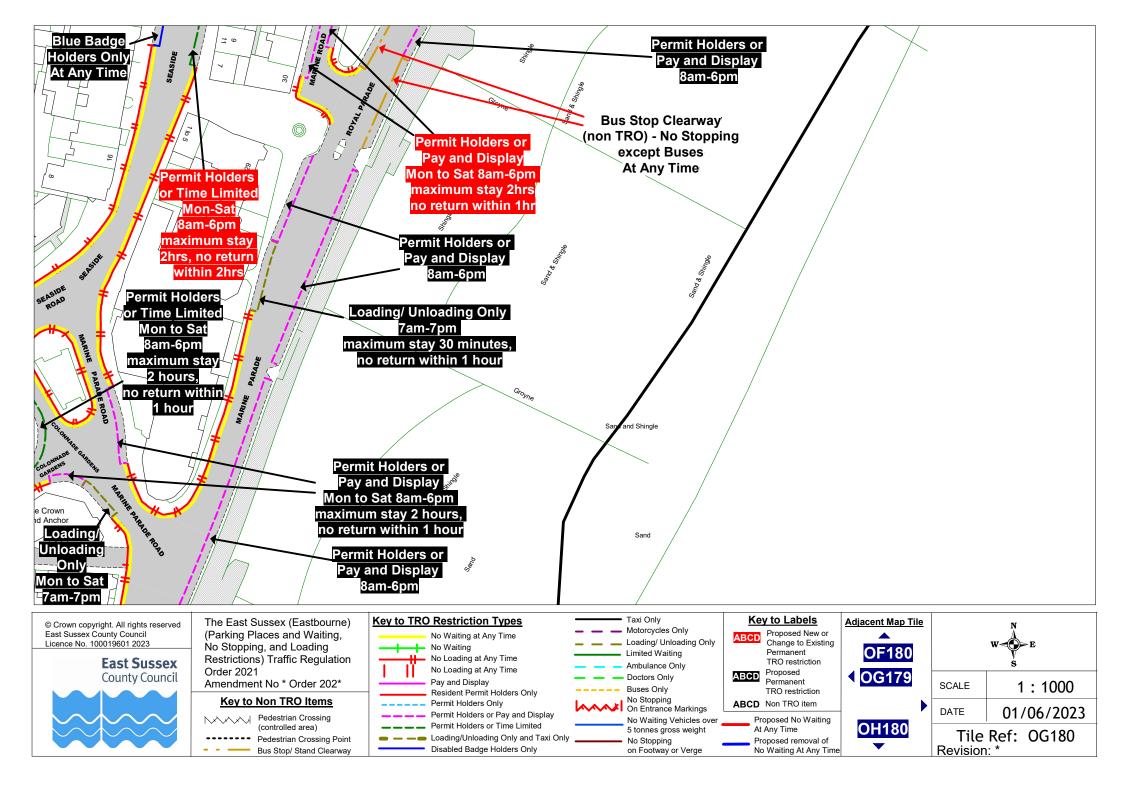

- In order to maintain access, to prevent obstruction to through traffic and to maintain visibility at junctions, it is necessary to propose new or to make changes to existing No Waiting and No Waiting At Any Time and adjacent restrictions in the following roads: Alverstone Close, Belmore Road, Gore Park Road, Langney Rise, Lindfield Road, Marine Road, Milfoil Drive, Milton Road, New Road, Parkfield Avenue, Pevensey Road, Seaside, St Aubyn's Road, The Vineries
- In order to introduce new disabled bays, make changes to existing bays and remove bays no longer needed, changes to Disabled Persons Parking Places and adjacent restrictions are proposed in the following roads: Bourne Street, King Edwards Parade, Hawkhurst Close, Langney Road, Longstone Road, Old Orchard Road, St Aubyn's Road, Tideswell Road
- In order to improve access and better utilise existing road space, it is necessary to propose new or to make changes to existing Loading bays and adjacent restrictions in the following roads: Seaside Road, South Street
- Following the relocation of a doctors surgery it is proposed to remove the existing Doctors Permit Holders Only bays in order to better utilise existing road space in the following road: **Green Street**
- In order to increase parking provision for permit holders, it is proposed to change Time Limited bays to Shared Parking (Permit Holders or Pay and Display) in the following roads: **Old Orchard Road**
- In order to increase parking provision for permit holders, it is proposed to change No Waiting Except Taxis bays to Shared Parking (Permit Holders or Pay and Display) in the following roads: Old Orchard Road
- Following the relocation of the entrance to a police station it is proposed to replace a section of Pay and Display bays with Police Only At Any Time bays in the following road: **Grove Road**

- Following requests from residents it is proposed to introduce Time Limited bays to improve access to public facilities in the following road: **King Edwards Parade**
- Following requests from residents it is proposed to remove underutilised Permit Holders Only bays in the following road: **Westfield Road**
- In order to increase parking provision for permit holders, it is proposed to change Shared Parking (Permit Holders or Time Limited) bays to Permit Holders Only in the following road: **Ceylon Place**
- Following requests from residents and to ease pressure on parking it is proposed introduce Permit Holders Only bays in the following roads: Bourne Street, Pevensey Road, Marine Road, St Aubyn's Road
- Following requests from residents and to ease pressure on parking it is proposed introduce Shared Parking (Permit Holders or Time Limited) bays in the following roads: **Seaside**
- Following requests from residents and to ease pressure on parking it is proposed introduce Shared Parking (Permit Holders or Pay and Display) bays in the following roads: **Marine Road**

Introduction of **Permit Holders or Pay and Display Mon to Sat 8am-6pm maximum stay 2 hours, no return within 1 hour** in the following road: Marine Road

Introduction of **Permit Holders or Time Limited Mon to Sat 8am-6pm maximum stay 2 hours, no return within 2 hours** in the following road: Seaside