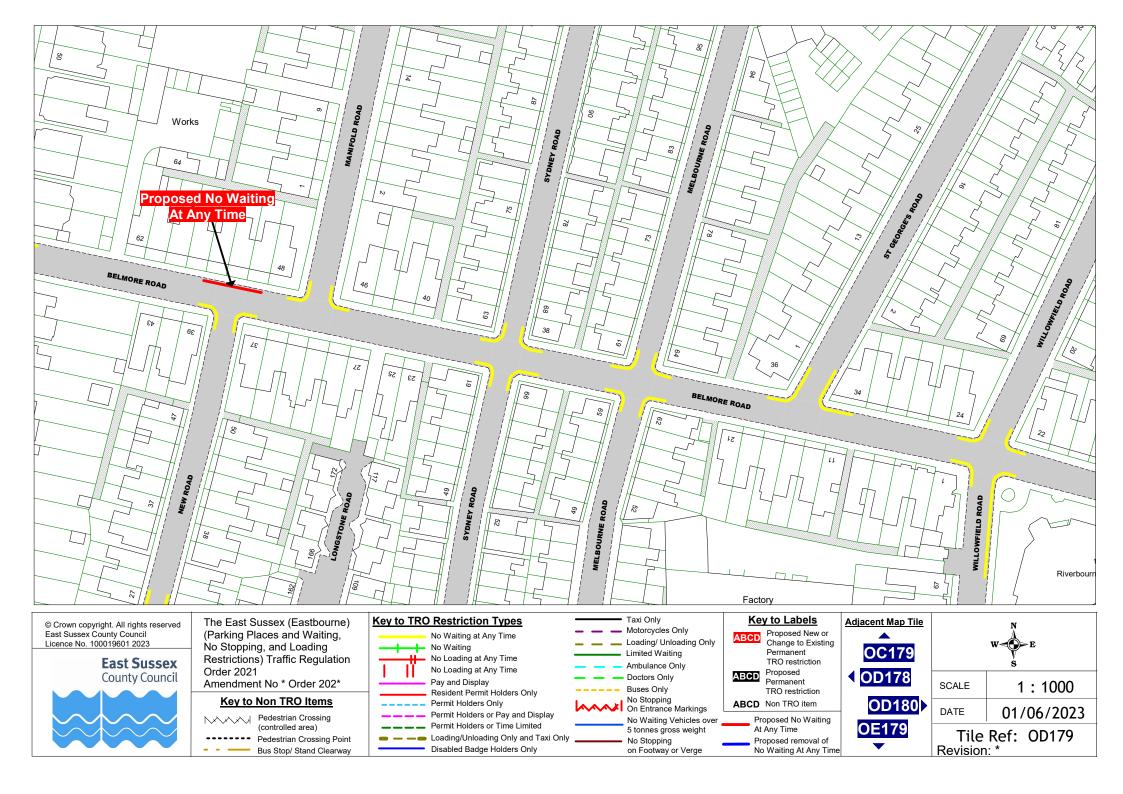

- In order to maintain access, to prevent obstruction to through traffic and to maintain visibility at junctions, it is necessary to propose new or to make changes to existing No Waiting and No Waiting At Any Time and adjacent restrictions in the following roads: Alverstone Close, Belmore Road, Gore Park Road, Langney Rise, Lindfield Road, Marine Road, Milfoil Drive, Milton Road, New Road, Parkfield Avenue, Pevensey Road, Seaside, St Aubyn's Road, The Vineries
- In order to introduce new disabled bays, make changes to existing bays and remove bays no longer needed, changes to Disabled Persons Parking Places and adjacent restrictions are proposed in the following roads: Bourne Street, King Edwards Parade, Hawkhurst Close, Langney Road, Longstone Road, Old Orchard Road, St Aubyn's Road, Tideswell Road
- In order to improve access and better utilise existing road space, it is necessary to propose new or to make changes to existing Loading bays and adjacent restrictions in the following roads: Seaside Road, South Street
- Following the relocation of a doctors surgery it is proposed to remove the existing Doctors Permit Holders Only bays in order to better utilise existing road space in the following road: **Green Street**
- In order to increase parking provision for permit holders, it is proposed to change Time Limited bays to Shared Parking (Permit Holders or Pay and Display) in the following roads: **Old Orchard Road**
- In order to increase parking provision for permit holders, it is proposed to change No Waiting Except Taxis bays to Shared Parking (Permit Holders or Pay and Display) in the following roads: Old Orchard Road
- Following the relocation of the entrance to a police station it is proposed to replace a section of Pay and Display bays with Police Only At Any Time bays in the following road: **Grove Road**

Changes to **Prohibition of Waiting At Any Time** in the following roads: Belmore Road, Gore Park Road, Grand Parade Service Road, Langney Rise, Marine Road, Milfoil Drive, Milton Road, New Road, Pevensey Road, Seaside, St Aubyn's Road