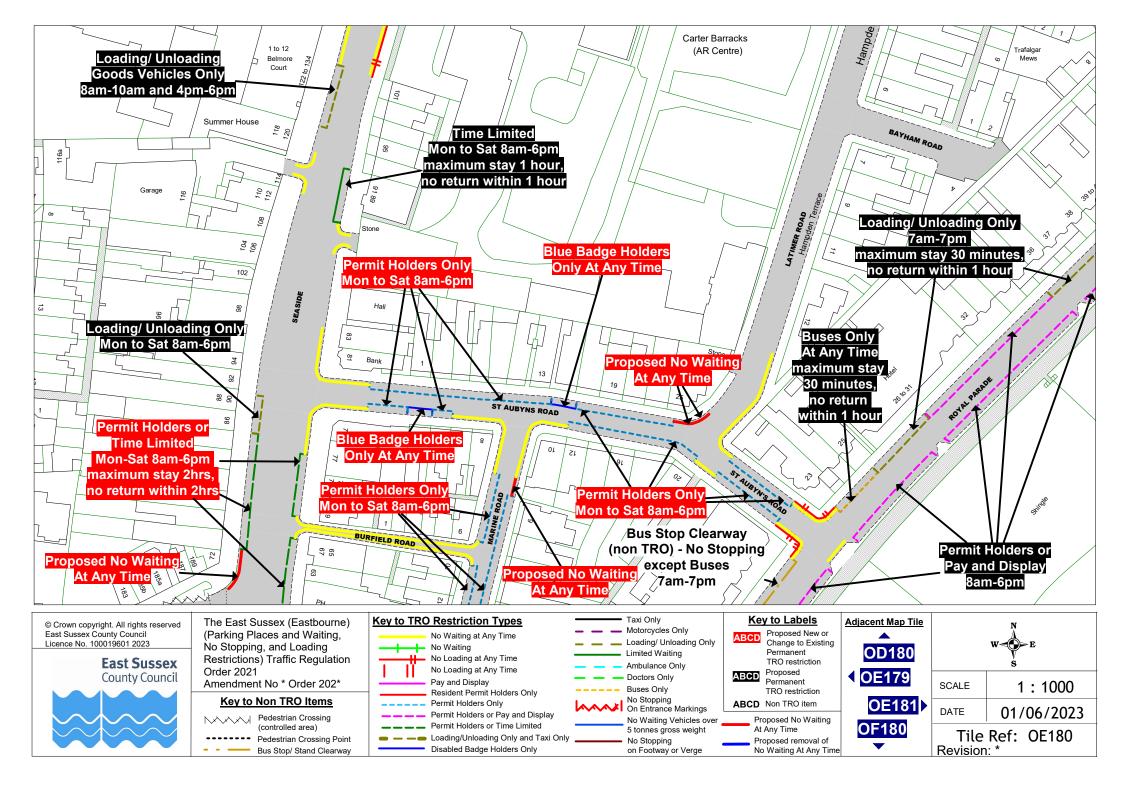

- In order to maintain access, to prevent obstruction to through traffic and to maintain visibility at junctions, it is necessary to propose new or to make changes to existing No Waiting and No Waiting At Any Time and adjacent restrictions in the following roads: Alverstone Close, Belmore Road, Gore Park Road, Langney Rise, Lindfield Road, Marine Road, Milfoil Drive, Milton Road, New Road, Parkfield Avenue, Pevensey Road, Seaside, St Aubyn's Road, The Vineries
- In order to introduce new disabled bays, make changes to existing bays and remove bays no longer needed, changes to Disabled Persons Parking Places and adjacent restrictions are proposed in the following roads: Bourne Street, King Edwards Parade, Hawkhurst Close, Langney Road, Longstone Road, Old Orchard Road, St Aubyn's Road, Tideswell Road
- In order to improve access and better utilise existing road space, it is necessary to propose new or to make changes to existing Loading bays and adjacent restrictions in the following roads: Seaside Road, South Street
- Following the relocation of a doctors surgery it is proposed to remove the existing Doctors Permit Holders Only bays in order to better utilise existing road space in the following road: **Green Street**
- In order to increase parking provision for permit holders, it is proposed to change Time Limited bays to Shared Parking (Permit Holders or Pay and Display) in the following roads: **Old Orchard Road**
- In order to increase parking provision for permit holders, it is proposed to change No Waiting Except Taxis bays to Shared Parking (Permit Holders or Pay and Display) in the following roads: Old Orchard Road
- Following the relocation of the entrance to a police station it is proposed to replace a section of Pay and Display bays with Police Only At Any Time bays in the following road: **Grove Road**

- Following requests from residents it is proposed to introduce Time Limited bays to improve access to public facilities in the following road: **King Edwards Parade**
- Following requests from residents it is proposed to remove underutilised Permit Holders Only bays in the following road: **Westfield Road**
- In order to increase parking provision for permit holders, it is proposed to change Shared Parking (Permit Holders or Time Limited) bays to Permit Holders Only in the following road: **Ceylon Place**
- Following requests from residents and to ease pressure on parking it is proposed introduce Permit Holders Only bays in the following roads: Bourne Street, Pevensey Road, Marine Road, St Aubyn's Road
- Following requests from residents and to ease pressure on parking it is proposed introduce Shared Parking (Permit Holders or Time Limited) bays in the following roads: **Seaside**
- Following requests from residents and to ease pressure on parking it is proposed introduce Shared Parking (Permit Holders or Pay and Display) bays in the following roads: **Marine Road**

Changes to **Prohibition of Waiting At Any Time** in the following roads: Belmore Road, Gore Park Road, Grand Parade Service Road, Langney Rise, Marine Road, Milfoil Drive, Milton Road, New Road, Pevensey Road, Seaside, St Aubyn's Road

Introduction of **Permit Holders or Pay and Display Mon to Sat 8am-6pm maximum stay 2 hours, no return within 1 hour** in the following road: Marine Road

Introduction of **Permit Holders or Time Limited Mon to Sat 8am-6pm maximum stay 2 hours, no return within 2 hours** in the following road: Seaside

Introduction of **Permit Holders Parking Places Mon to Sat 8am-6pm** in the following roads: Bourne Street, Ceylon Place, Marine Road, Pevensey Road, St Aubyn's Road

Removal of Loading/Unloading Only Mon to Sat 7am-7pm in the following road: Seaside Road