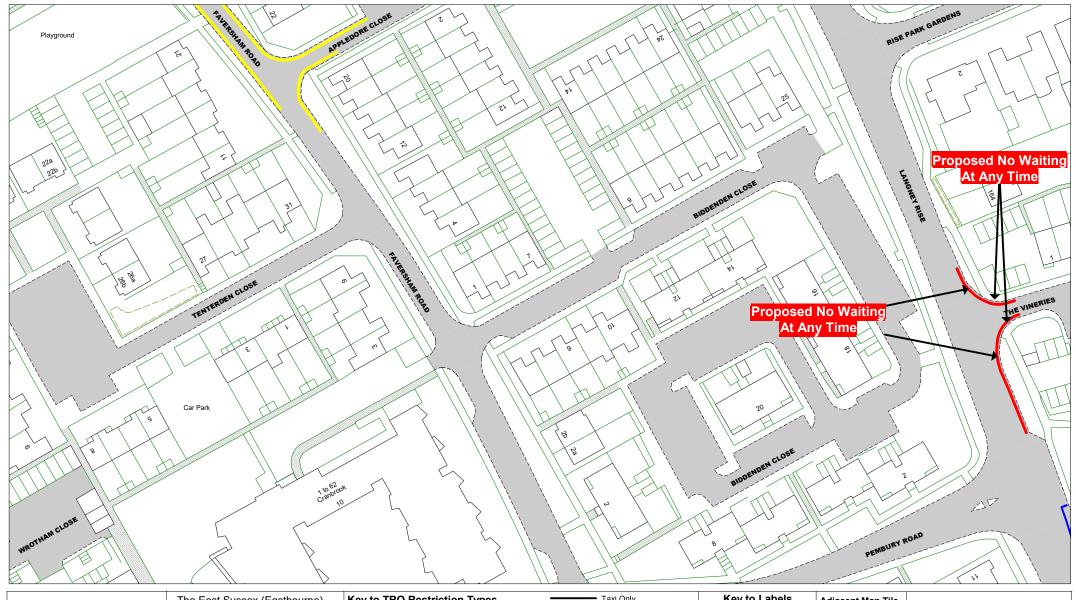

- In order to maintain access, to prevent obstruction to through traffic and to maintain visibility at junctions, it is necessary to propose new or to make changes to existing No Waiting and No Waiting At Any Time and adjacent restrictions in the following roads: Alverstone Close, Belmore Road, Gore Park Road, Langney Rise, Lindfield Road, Marine Road, Milfoil Drive, Milton Road, New Road, Parkfield Avenue, Pevensey Road, Seaside, St Aubyn's Road, The Vineries
- In order to introduce new disabled bays, make changes to existing bays and remove bays no longer needed, changes to Disabled Persons Parking Places and adjacent restrictions are proposed in the following roads: Bourne Street, King Edwards Parade, Hawkhurst Close, Langney Road, Longstone Road, Old Orchard Road, St Aubyn's Road, Tideswell Road
- In order to improve access and better utilise existing road space, it is necessary to propose new or to make changes to existing Loading bays and adjacent restrictions in the following roads: Seaside Road, South Street
- Following the relocation of a doctors surgery it is proposed to remove the existing Doctors Permit Holders Only bays in order to better utilise existing road space in the following road: **Green Street**
- In order to increase parking provision for permit holders, it is proposed to change Time Limited bays to Shared Parking (Permit Holders or Pay and Display) in the following roads: **Old Orchard Road**
- In order to increase parking provision for permit holders, it is proposed to change No Waiting Except Taxis bays to Shared Parking (Permit Holders or Pay and Display) in the following roads: Old Orchard Road
- Following the relocation of the entrance to a police station it is proposed to replace a section of Pay and Display bays with Police Only At Any Time bays in the following road: **Grove Road**

Changes to **Prohibition of Waiting At Any Time** in the following roads: Belmore Road, Gore Park Road, Grand Parade Service Road, Langney Rise, Marine Road, Milfoil Drive, Milton Road, New Road, Pevensey Road, Seaside, St Aubyn's Road

Changes to Loading/Unloading Only Mon to Sat 7am-7pm in the following road: South Street Introduction of Goods Vehicle Loading/Unloading Only At Any Time in the following road: Seaside Road Introduction of Prohibition of Waiting At Any Time in the following roads: Alverstone Close, Lindfield Road, Parkfield Avenue, The Vineries