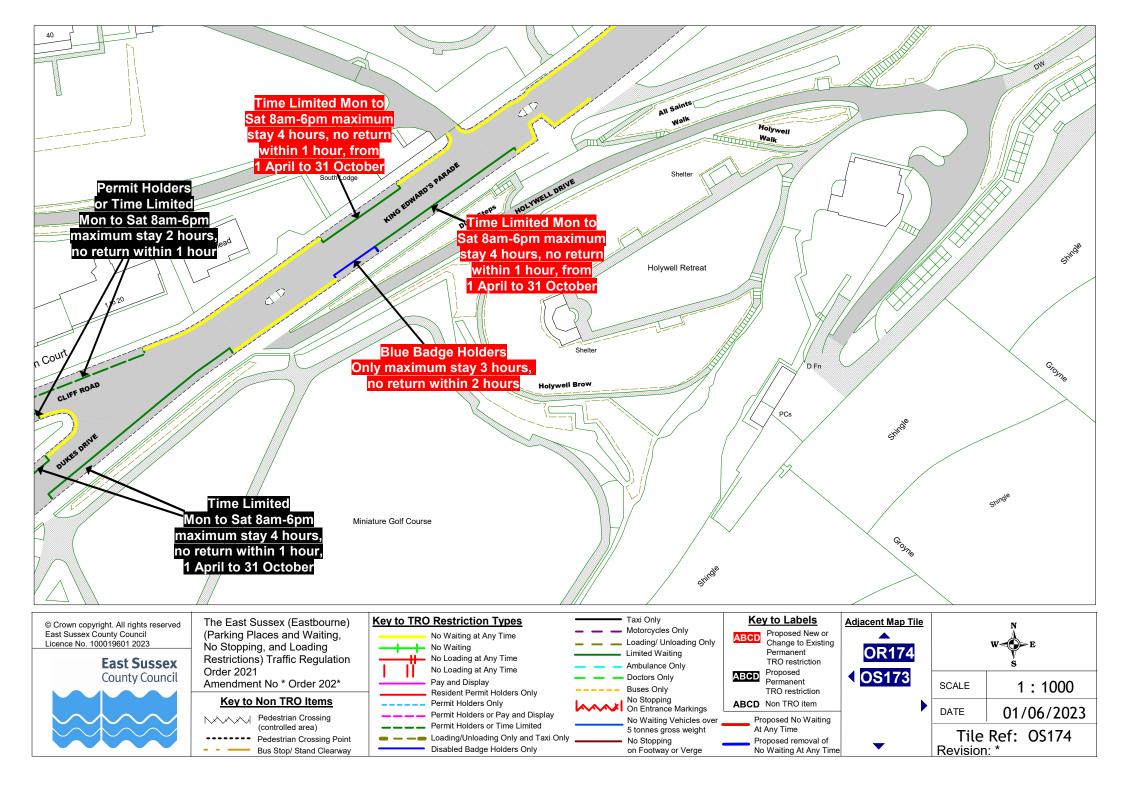

- Following requests from residents it is proposed to introduce Time Limited bays to improve access to public facilities in the following road: **King Edwards Parade**
- Following requests from residents it is proposed to remove underutilised Permit Holders Only bays in the following road: **Westfield Road**
- In order to increase parking provision for permit holders, it is proposed to change Shared Parking (Permit Holders or Time Limited) bays to Permit Holders Only in the following road: **Ceylon Place**
- Following requests from residents and to ease pressure on parking it is proposed introduce Permit Holders Only bays in the following roads: Bourne Street, Pevensey Road, Marine Road, St Aubyn's Road
- Following requests from residents and to ease pressure on parking it is proposed introduce Shared Parking (Permit Holders or Time Limited) bays in the following roads: **Seaside**
- Following requests from residents and to ease pressure on parking it is proposed introduce Shared Parking (Permit Holders or Pay and Display) bays in the following roads: **Marine Road**

Changes to **Bus Stop Clearway No Stopping Except Local Busses** in the following road: South Street Changes to **Disabled Persons Parking Maximum stay 3 hours no return within 2 hours** in the following roads: King Edwards Parade, Old Orchard Road

Changes to **Pay and Display Mon to Sat 8am-6pm maximum stay 2 hours, no return within 1 hour** in the following road: Grove Road

Changes to **Time Limited Mon - Sat 8am - 6pm, Max Stay 4 hours, No Return within 1 hour, from 1 April to 31 October** in the following road: King Edwards Parade