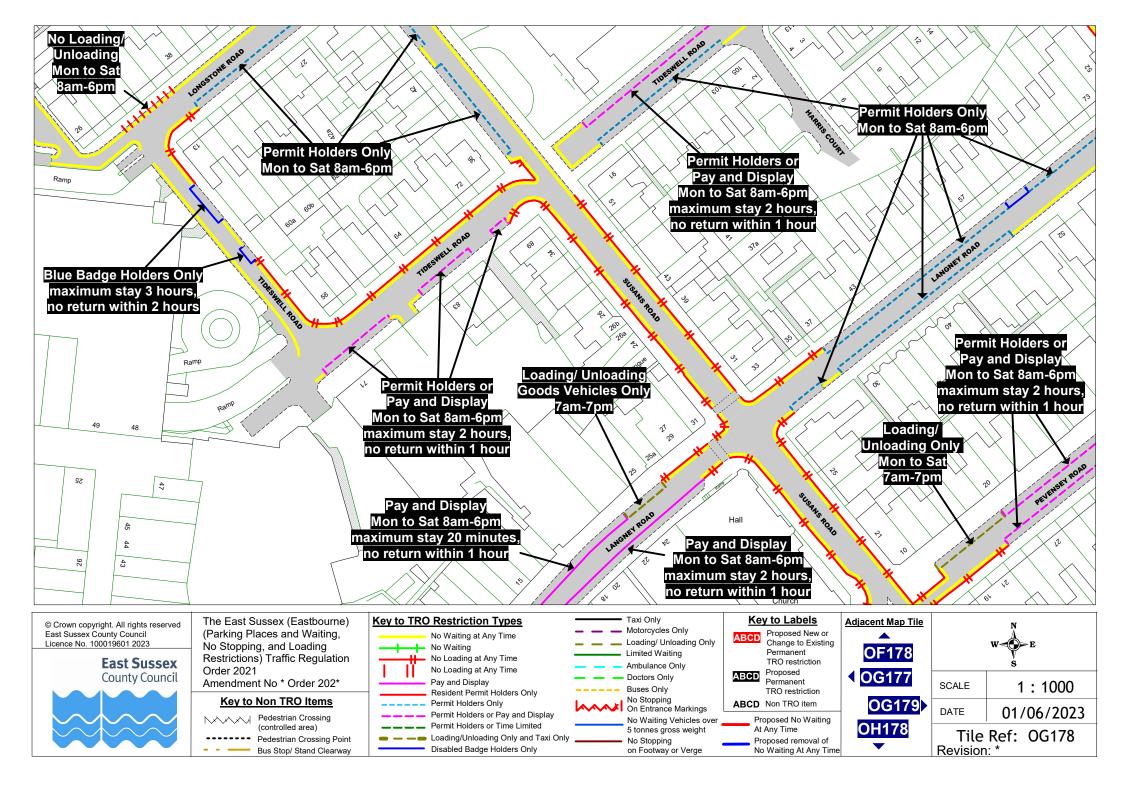

- In order to maintain access, to prevent obstruction to through traffic and to maintain visibility at junctions, it is necessary to propose new or to make changes to existing No Waiting and No Waiting At Any Time and adjacent restrictions in the following roads: Alverstone Close, Belmore Road, Gore Park Road, Langney Rise, Lindfield Road, Marine Road, Milfoil Drive, Milton Road, New Road, Parkfield Avenue, Pevensey Road, Seaside, St Aubyn's Road, The Vineries
- In order to introduce new disabled bays, make changes to existing bays and remove bays no longer needed, changes to Disabled Persons Parking Places and adjacent restrictions are proposed in the following roads: Bourne Street, King Edwards Parade, Hawkhurst Close, Langney Road, Longstone Road, Old Orchard Road, St Aubyn's Road, Tideswell Road
- In order to improve access and better utilise existing road space, it is necessary to propose new or to make changes to existing Loading bays and adjacent restrictions in the following roads: Seaside Road, South Street
- Following the relocation of a doctors surgery it is proposed to remove the existing Doctors Permit Holders Only bays in order to better utilise existing road space in the following road: **Green Street**
- In order to increase parking provision for permit holders, it is proposed to change Time Limited bays to Shared Parking (Permit Holders or Pay and Display) in the following roads: **Old Orchard Road**
- In order to increase parking provision for permit holders, it is proposed to change No Waiting Except Taxis bays to Shared Parking (Permit Holders or Pay and Display) in the following roads: Old Orchard Road
- Following the relocation of the entrance to a police station it is proposed to replace a section of Pay and Display bays with Police Only At Any Time bays in the following road: **Grove Road**

- Following requests from residents it is proposed to introduce Time Limited bays to improve access to public facilities in the following road: **King Edwards Parade**
- Following requests from residents it is proposed to remove underutilised Permit Holders Only bays in the following road: **Westfield Road**
- In order to increase parking provision for permit holders, it is proposed to change Shared Parking (Permit Holders or Time Limited) bays to Permit Holders Only in the following road: **Ceylon Place**
- Following requests from residents and to ease pressure on parking it is proposed introduce Permit Holders Only bays in the following roads: Bourne Street, Pevensey Road, Marine Road, St Aubyn's Road
- Following requests from residents and to ease pressure on parking it is proposed introduce Shared Parking (Permit Holders or Time Limited) bays in the following roads: **Seaside**
- Following requests from residents and to ease pressure on parking it is proposed introduce Shared Parking (Permit Holders or Pay and Display) bays in the following roads: **Marine Road**

Changes to **Disabled Persons Parking Places** in the following road: Langney Rise, Marine Road, Tideswell Road

Changes to **Permit Holder Parking Places, Mon to Sat 8am-6pm** in the following road: Langney Road Changes to **Permit Holders or Pay and Display Mon to Sat 8am-6pm maximum stay 2 hours, no return within 1 hour** in the following roads: Old Orchard Road, Seaside Road, South Street

Changes to Loading/Unloading Only Mon to Sat 7am-7pm in the following road: South Street Introduction of Goods Vehicle Loading/Unloading Only At Any Time in the following road: Seaside Road Introduction of Prohibition of Waiting At Any Time in the following roads: Alverstone Close, Lindfield Road, Parkfield Avenue, The Vineries