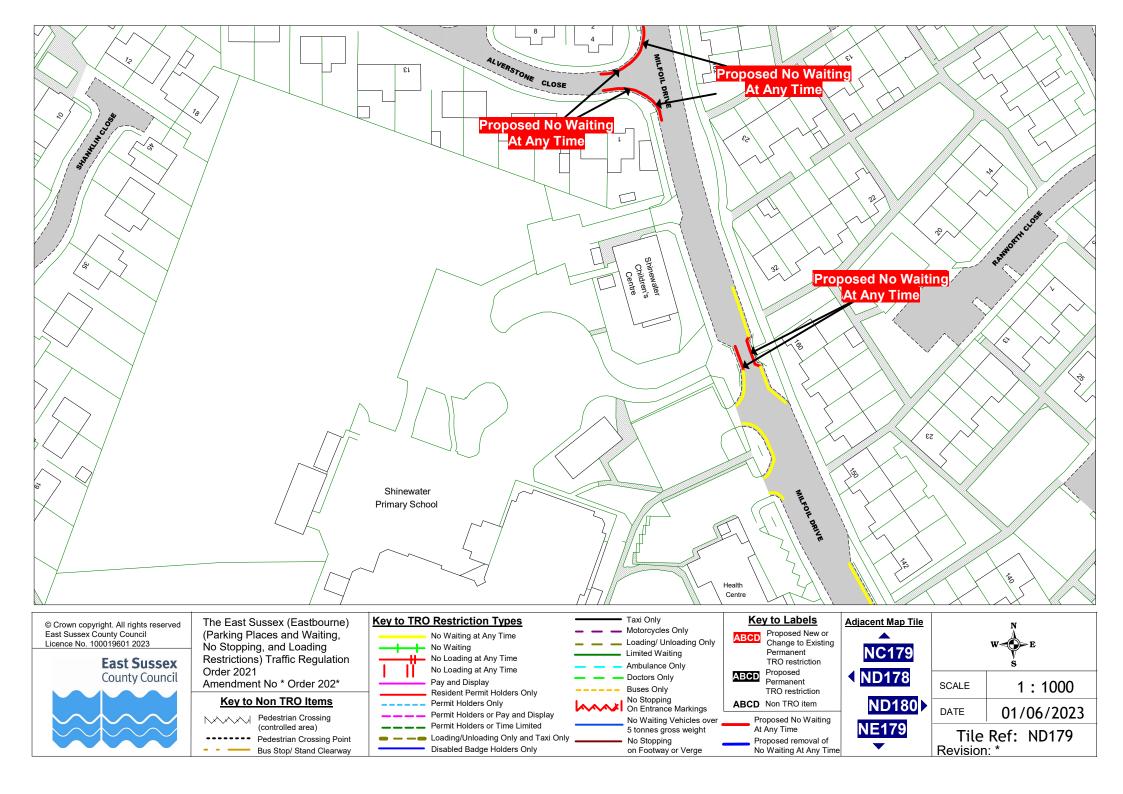

- In order to maintain access, to prevent obstruction to through traffic and to maintain visibility at junctions, it is necessary to propose new or to make changes to existing No Waiting and No Waiting At Any Time and adjacent restrictions in the following roads: Alverstone Close, Belmore Road, Gore Park Road, Langney Rise, Lindfield Road, Marine Road, Milfoil Drive, Milton Road, New Road, Parkfield Avenue, Pevensey Road, Seaside, St Aubyn's Road, The Vineries
- In order to introduce new disabled bays, make changes to existing bays and remove bays no longer needed, changes to Disabled Persons Parking Places and adjacent restrictions are proposed in the following roads: Bourne Street, King Edwards Parade, Hawkhurst Close, Langney Road, Longstone Road, Old Orchard Road, St Aubyn's Road, Tideswell Road
- In order to improve access and better utilise existing road space, it is necessary to propose new or to make changes to existing Loading bays and adjacent restrictions in the following roads: Seaside Road, South Street
- Following the relocation of a doctors surgery it is proposed to remove the existing Doctors Permit Holders Only bays in order to better utilise existing road space in the following road: **Green Street**
- In order to increase parking provision for permit holders, it is proposed to change Time Limited bays to Shared Parking (Permit Holders or Pay and Display) in the following roads: **Old Orchard Road**
- In order to increase parking provision for permit holders, it is proposed to change No Waiting Except Taxis bays to Shared Parking (Permit Holders or Pay and Display) in the following roads: Old Orchard Road
- Following the relocation of the entrance to a police station it is proposed to replace a section of Pay and Display bays with Police Only At Any Time bays in the following road: **Grove Road**

Changes to **Prohibition of Waiting At Any Time** in the following roads: Belmore Road, Gore Park Road, Grand Parade Service Road, Langney Rise, Marine Road, Milfoil Drive, Milton Road, New Road, Pevensey Road, Seaside, St Aubyn's Road

Changes to Loading/Unloading Only Mon to Sat 7am-7pm in the following road: South Street Introduction of Goods Vehicle Loading/Unloading Only At Any Time in the following road: Seaside Road Introduction of Prohibition of Waiting At Any Time in the following roads: Alverstone Close, Lindfield Road, Parkfield Avenue, The Vineries