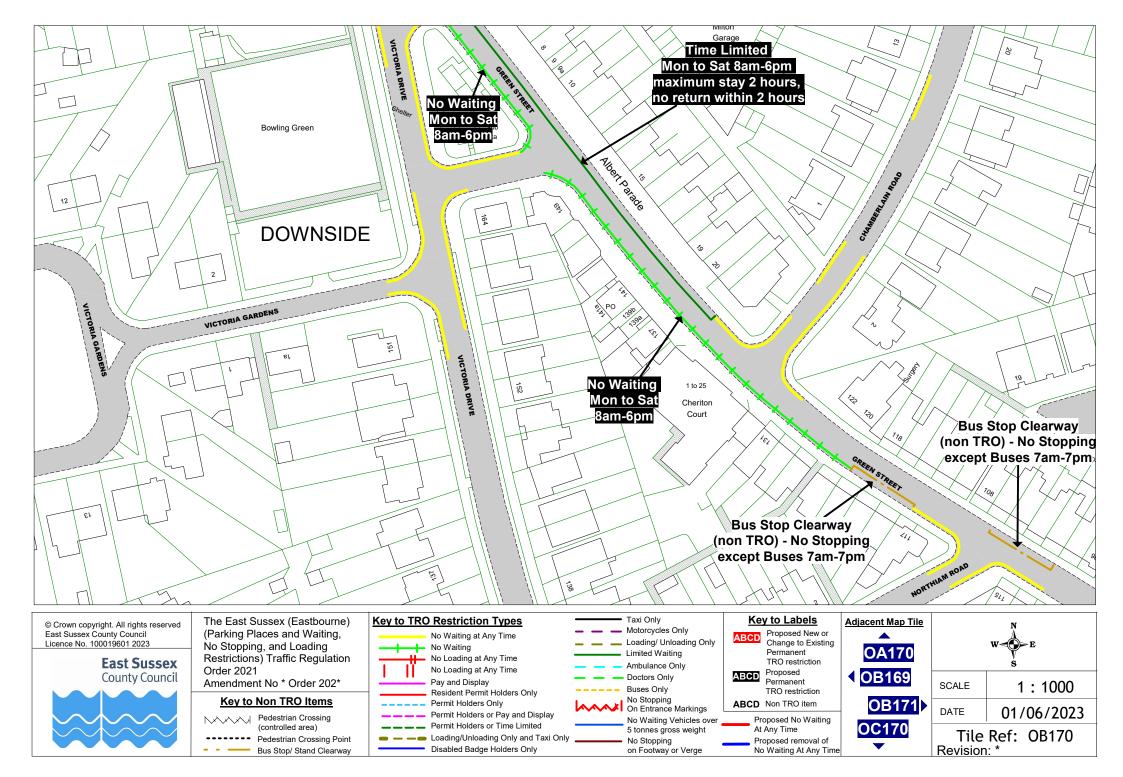

- Following requests from residents it is proposed to introduce Time Limited bays to improve access to public facilities in the following road: **King Edwards Parade**
- Following requests from residents it is proposed to remove underutilised Permit Holders Only bays in the following road: **Westfield Road**
- In order to increase parking provision for permit holders, it is proposed to change Shared Parking (Permit Holders or Time Limited) bays to Permit Holders Only in the following road: **Ceylon Place**
- Following requests from residents and to ease pressure on parking it is proposed introduce Permit Holders Only bays in the following roads: Bourne Street, Pevensey Road, Marine Road, St Aubyn's Road
- Following requests from residents and to ease pressure on parking it is proposed introduce Shared Parking (Permit Holders or Time Limited) bays in the following roads: **Seaside**
- Following requests from residents and to ease pressure on parking it is proposed introduce Shared Parking (Permit Holders or Pay and Display) bays in the following roads: **Marine Road**

Removal of Doctors Permit Holder Only bays in the following road: Green Street

Removal of **Disabled Persons Parking Places** in the following road: Langney Road, Hawkhurst Close Removal of **Police Parking Places** in the following road: Old Orchard Road Removal of Time Limited Mon - Fri 8am - 6pm, Max Stay 2 hours, No Return within 1 hour in the following