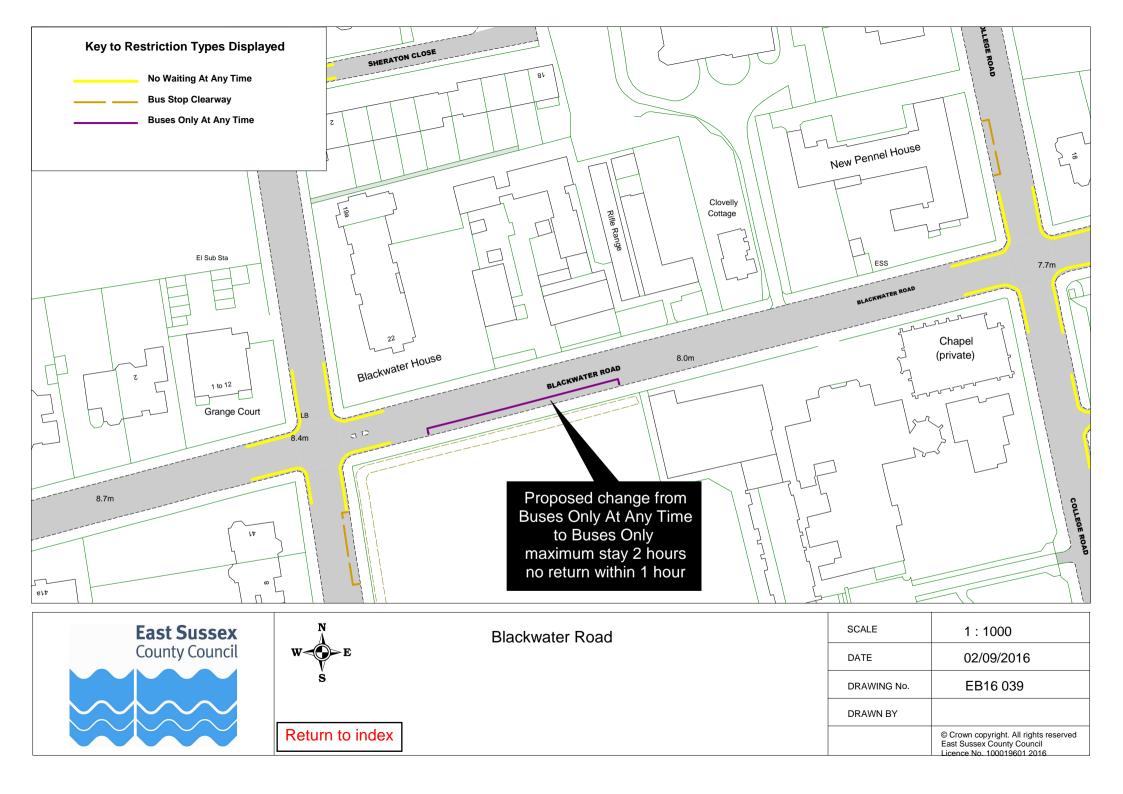

## **Eastbourne Parking Review 2016 - Informal consultation**

|    | Road Name          |          | Drawing No. |          |
|----|--------------------|----------|-------------|----------|
| 1  | Admiralty Way      | EB16 056 | EB16 059    |          |
|    | Alder Close        | EB16 029 |             |          |
|    | Anchorage Way      | EB16 059 |             |          |
|    | Appledore Close    | EB16 010 |             |          |
|    | Ash Close          | EB16 011 |             |          |
| 6  | Ashburnham Road    | EB16 016 |             |          |
| 7  | Atlantic Drive     | EB16 052 | EB16 057    | EB16 058 |
| 8  | Avondale Road      | EB16 013 |             |          |
| 9  | Barbuda Quay       | EB16 055 |             |          |
|    | Barden Road        | EB16 024 |             |          |
| 11 | Barrier Reef Way   | EB16 060 |             |          |
| 12 | Beatty Road        | EB16 051 |             |          |
| 13 | Beechwood Crescent | EB16 032 |             |          |
| 14 | Blackwater Road    | EB16 038 | EB16 039    |          |
| 15 | Blakes Way         | EB16 054 |             |          |
| 16 | Boston Close       | EB16 058 |             |          |
| 17 | Bracken Road       | EB16 012 |             |          |
| 18 | Brede Close        | EB16 046 |             |          |
|    | Burton Road        | EB16 033 |             |          |
| 20 | Canary Quay        | EB16 057 |             |          |
|    | Carlisle Road      | EB16 003 |             |          |
| 22 | Caroline Way       | EB16 053 |             |          |
|    | Ceylon Place       | EB16 036 |             |          |
|    | Chamberlain Road   | EB16 062 |             |          |
|    | Chatham Green      | EB16 056 |             |          |
|    | Chelworth Road     | EB16 007 |             |          |
|    | Clarence Road      | EB16 013 |             |          |
|    | Compton Place Road | EB16 002 | EB16 032    |          |
| 29 | Courtlands Road    | EB16 040 |             |          |
|    | Dalton Road        | EB16 041 |             |          |
|    | Elderwood Close    | EB16 001 |             |          |
|    | Eugene Way         | EB16 061 |             |          |
|    | Falmouth Close     | EB16 057 |             |          |
| L  | Faversham Road     | EB16 010 |             |          |
|    | Friday Street      | EB16 015 |             |          |
|    | Glendale Avenue    | EB16 023 |             |          |
|    | Golden Gate Way    | EB16 061 |             |          |
|    | Great Cliffe Road  | EB16 014 |             |          |
|    | Grenada Close      | EB16 052 |             |          |
| 40 | Grove Road         | EB16 064 |             |          |