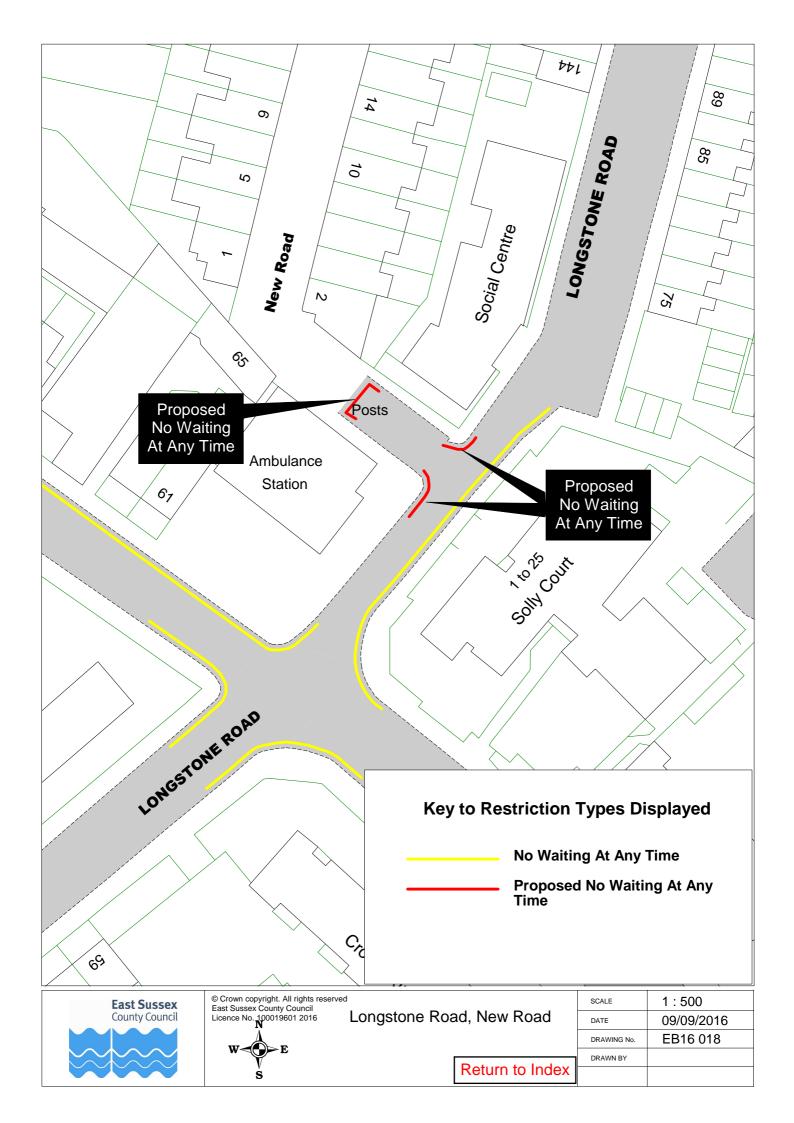

|
| 100 | Taddington Road     | EB16 024 |          |          |
| 101 | Tasmania Way        | EB16 060 |          |          |
| 102 | The Crescent        | EB16 025 |          |          |
| 103 | The Portlands       | EB16 058 |          |          |
|     | Upper Carlisle Road | EB16 003 |          |          |
|     | Victoria Drive      | EB16 006 | EB16 025 |          |
| 106 | Wartling Road       | EB16 046 |          |          |
| 107 | Westfield Road      | EB16 049 |          |          |
| 108 | Winston Crescent    | EB16 037 |          |          |





























| SCALE       | 1:500      |
|-------------|------------|
| DATE        | 09/09/2016 |
| DRAWING No. | EB16 012   |
| DRAWN BY    |            |
|             |            |

Return to Index





























| Darderi Road    | DATE        | 09/09/2016 |
|-----------------|-------------|------------|
|                 | DRAWING No. | EB16 024   |
| D ( )           | DRAWN BY    |            |
| Return to Index |             |            |















DRAWN BY Return to Index







## NOT IN USE







































| SCALE       | 1:1500                                                                                       |
|-------------|----------------------------------------------------------------------------------------------|
| DATE        | 09/09/2016                                                                                   |
| DRAWING No. | EB16 052                                                                                     |
| D