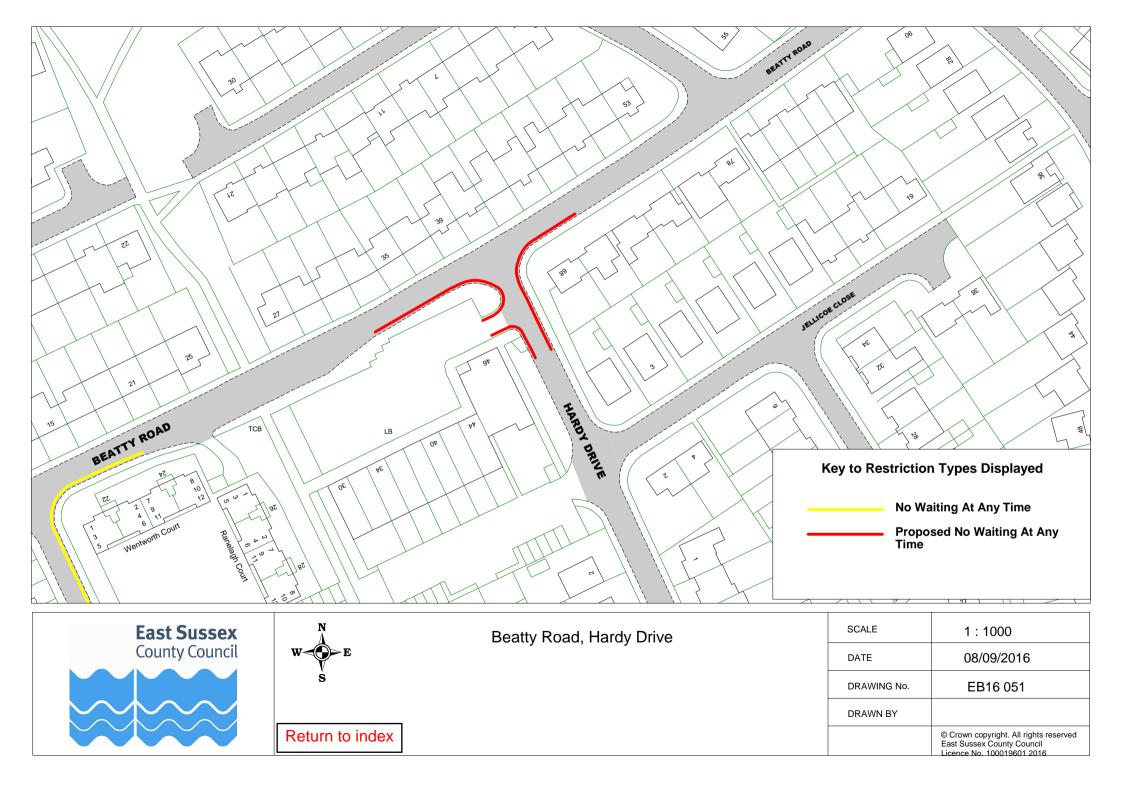

EB16 006 | EB16 025 |          |
| 106 | Wartling Road       | EB16 046 |          |          |
| 107 | Westfield Road      | EB16 049 |          |          |
| 108 | Winston Crescent    | EB16 037 |          |          |





























| SCALE       | 1:500      |
|-------------|------------|
| DATE        | 09/09/2016 |
| DRAWING No. | EB16 012   |
| DRAWN BY    |            |
|             |            |

Return to Index





























| Darderi Road    | DATE        | 09/09/2016 |
|-----------------|-------------|------------|
|                 | DRAWING No. | EB16 024   |
| D ( )           | DRAWN BY    |            |
| Return to Index |             |            |















DRAWN BY Return to Index







## NOT IN USE







































| SCALE       | 1:1500                                                                                       |
|-------------|----------------------------------------------------------------------------------------------|
| DATE        | 09/09/2016                                                                                   |
| DRAWING No. | EB16 052                                                                                     |
| DRAWN BY    |                                                                                              |
|             | © Crown copyright. All rights reserved East Sussex County Council Licence No. 100019601 2016 |

Return to index