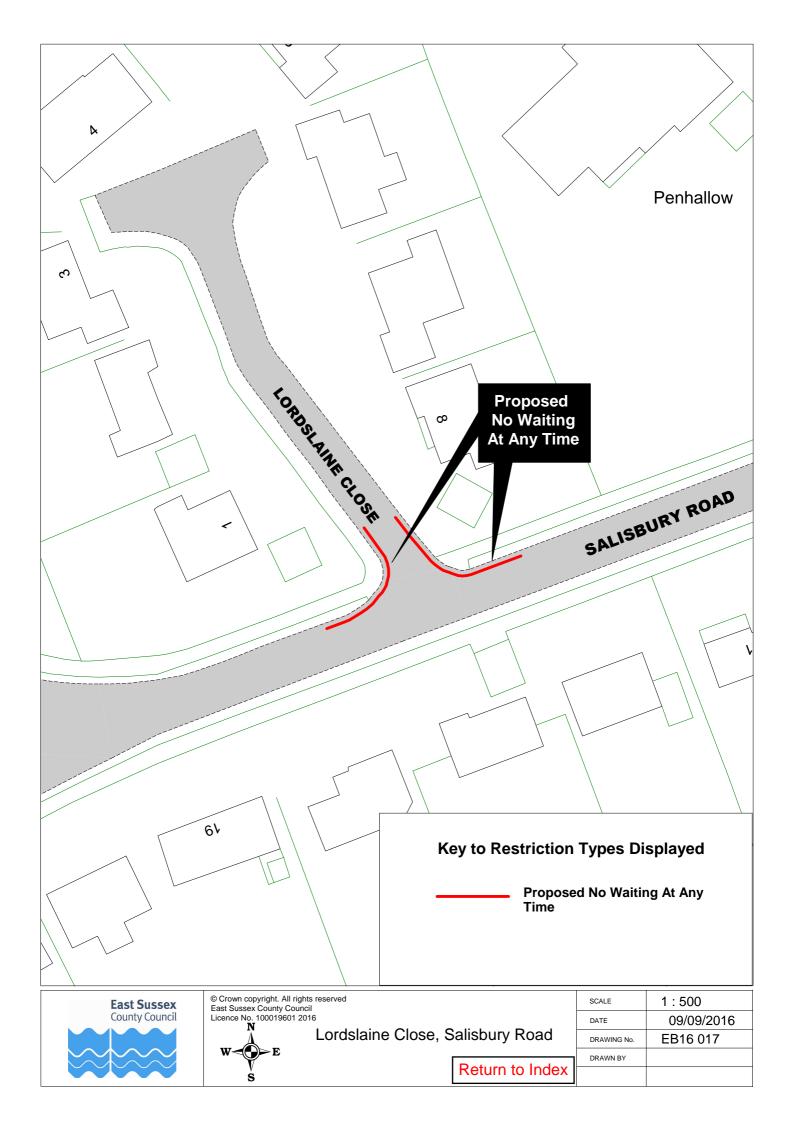

|
| 100 | Taddington Road     | EB16 024 |          |          |
| 101 | Tasmania Way        | EB16 060 |          |          |
| 102 | The Crescent        | EB16 025 |          |          |
| 103 | The Portlands       | EB16 058 |          |          |
|     | Upper Carlisle Road | EB16 003 |          |          |
|     | Victoria Drive      | EB16 006 | EB16 025 |          |
| 106 | Wartling Road       | EB16 046 |          |          |
| 107 | Westfield Road      | EB16 049 |          |          |
| 108 | Winston Crescent    | EB16 037 |          |          |





























| SCALE       | 1:500      |
|-------------|------------|
| DATE        | 09/09/2016 |
| DRAWING No. | EB16 012   |
| DRAWN BY    |            |
|             |            |

Return to Index





























| Darderi Road    | DATE        | 09/09/2016 |
|-----------------|-------------|------------|
|                 | DRAWING No. | EB16 024   |
| D ( )           | DRAWN BY    |            |
| Return to Index |             |            |















DRAWN BY Return to Index







## NOT IN USE







































| SCALE       | 1:1500                                                                                       |
|-------------|----------------------------------------------------------------------------------------------|
| DATE        | 09/09/2016                                                                                   |
| DRAWING No. | EB16 052                                                                                     |
|