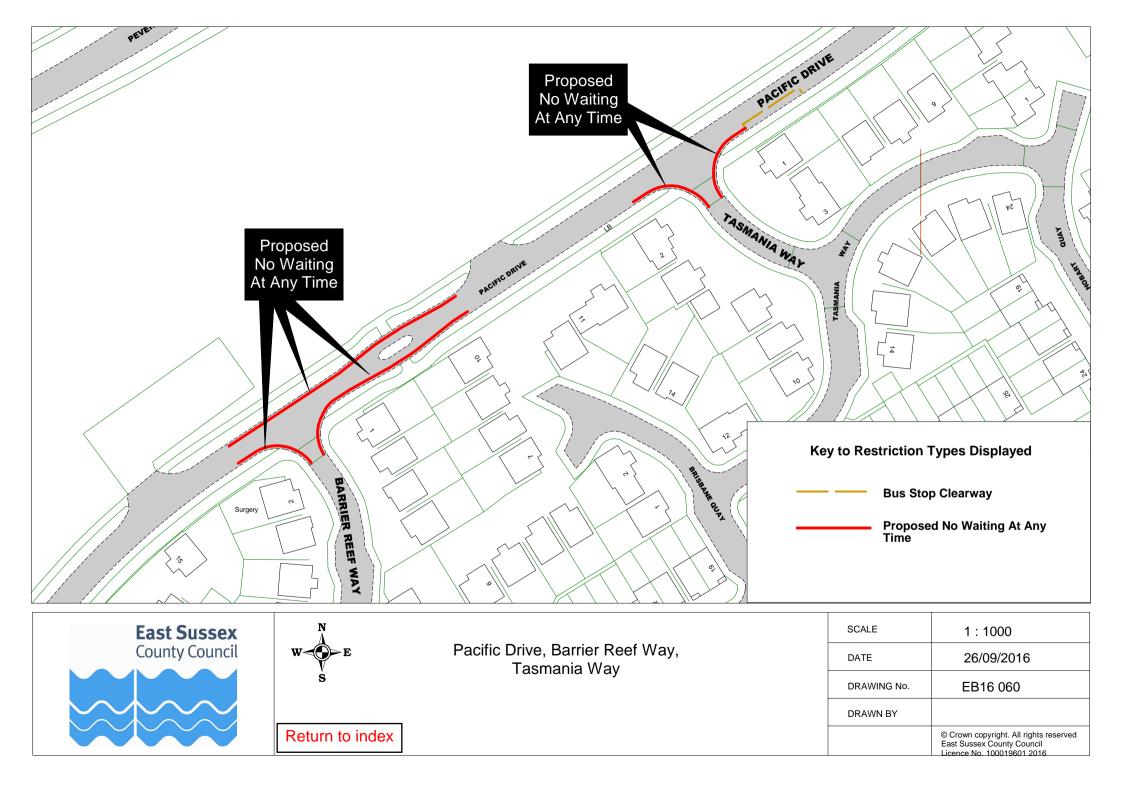

|    | Road Name             |          | Plan ref |          |
|----|-----------------------|----------|----------|----------|
| 41 | Hardy Drive           | EB16 051 |          |          |
| 42 | Hazelwood Avenue      | EB16 001 |          |          |
| 43 | Helvellyn Drive       | EB16 015 |          |          |
| 44 | Ivy Lane              | EB16 026 |          |          |
| 45 | Kilda Street          | EB16 013 |          |          |
| 46 | King's Drive          | EB16 020 |          |          |
|    | Langney Road          | EB16 065 | EB16 066 |          |
| 48 | Latimer Road          | EB16 028 |          |          |
| 49 | Le Brun Road          | EB16 016 |          |          |
| 50 | Lewes Road            | EB16 020 |          |          |
| 51 | Long Beach Mews       | EB16 061 |          |          |
|    | Longstone Road        | EB16 018 |          |          |
| 53 | Lordslaine Close      | EB16 017 |          |          |
|    | Madeira Way           | EB16 057 |          |          |
| 55 | Martinique Way        | EB16 052 |          |          |
| 56 | Meadowland Avenue     | EB16 007 |          |          |
| 57 | Mendip Avenue         | EB16 030 |          |          |
|    | Michel Grove          | EB16 042 |          |          |
| 59 | Milnthorpe Road       | EB16 004 | EB16 041 |          |
| 60 | Milton Road           | EB16 005 | EB16 062 |          |
|    | Moy Avenue            | EB16 008 | EB16 050 |          |
| 62 | New Place             | EB16 009 |          |          |
|    | New Road              | EB16 018 |          |          |
|    | Ocklynge Road         | EB16 019 |          |          |
| 65 | Pacific Drive         | EB16 053 | EB16 059 | EB16 060 |
| 66 | Parshley Road         | EB16 031 |          |          |
|    | Pennine Way           | EB16 030 |          |          |
|    | Plymouth Close        | EB16 057 |          |          |
|    | Prideaux Road         | EB16 020 |          |          |
| 70 | Prince William Parade | EB16 054 |          |          |
| 71 | Priory Heights        | EB16 012 |          |          |
|    | Priory Road           | EB16 014 |          |          |
| 73 | Rangemore Drive       | EB16 035 |          |          |
| 74 | Reynolds Road         | EB16 021 |          |          |
|    | Ringwood Road         | EB16 008 | EB16 040 |          |
|    | Rusper Road           | EB16 006 |          |          |
|    | Rutland Close         | EB16 043 |          |          |
| 78 | Saffrons Road         | EB16 027 |          |          |

|     | Road Name           |          | Plan ref |          |
|-----|---------------------|----------|----------|----------|
|     | Salisbury Road      | EB16 017 |          |          |
| 85  | Samoa Way           | EB16 059 |          |          |
| 86  | Santa Cruz Drive    | EB16 058 |          |          |
| 87  | Seaside             | EB16 044 | EB16 045 | EB16 063 |
| 88  | Selmeston Road      | EB16 022 |          |          |
| 89  | Sevenoaks Road      | EB16 021 |          |          |
| 90  | Shortdean Place     | EB16 005 |          |          |
| 91  | Southampton Close   | EB16 057 |          |          |
| 92  | South Street        | EB16 064 |          |          |
| 93  | St Johns Road       | EB16 004 |          |          |
| 94  | St Kitts Drive      | EB16 052 |          |          |
| 95  | St Marys Road       | EB16 019 |          |          |
| 96  | St Phillips Avenue  | EB16 008 |          |          |
|     | Stansted Road       | EB16 047 |          |          |
| 98  | Stuart Avenue       | EB16 023 |          |          |
| 99  | Susan's Road        | EB16 048 |          |          |
| 100 | Taddington Road     | EB16 024 |          |          |
| 101 | Tasmania Way        | EB16 060 |          |          |
| 102 | The Crescent        | EB16 025 |          |          |
| 103 | The Portlands       | EB16 058 |          |          |
|     | Upper Carlisle Road | EB16 003 |          |          |
|     | Victoria Drive      | EB16 006 | EB16 025 |          |
| 106 | Wartling Road       | EB16 046 |          |          |
| 107 | Westfield Road      | EB16 049 |          |          |
| 108 | Winston Crescent    | EB16 037 |          |          |