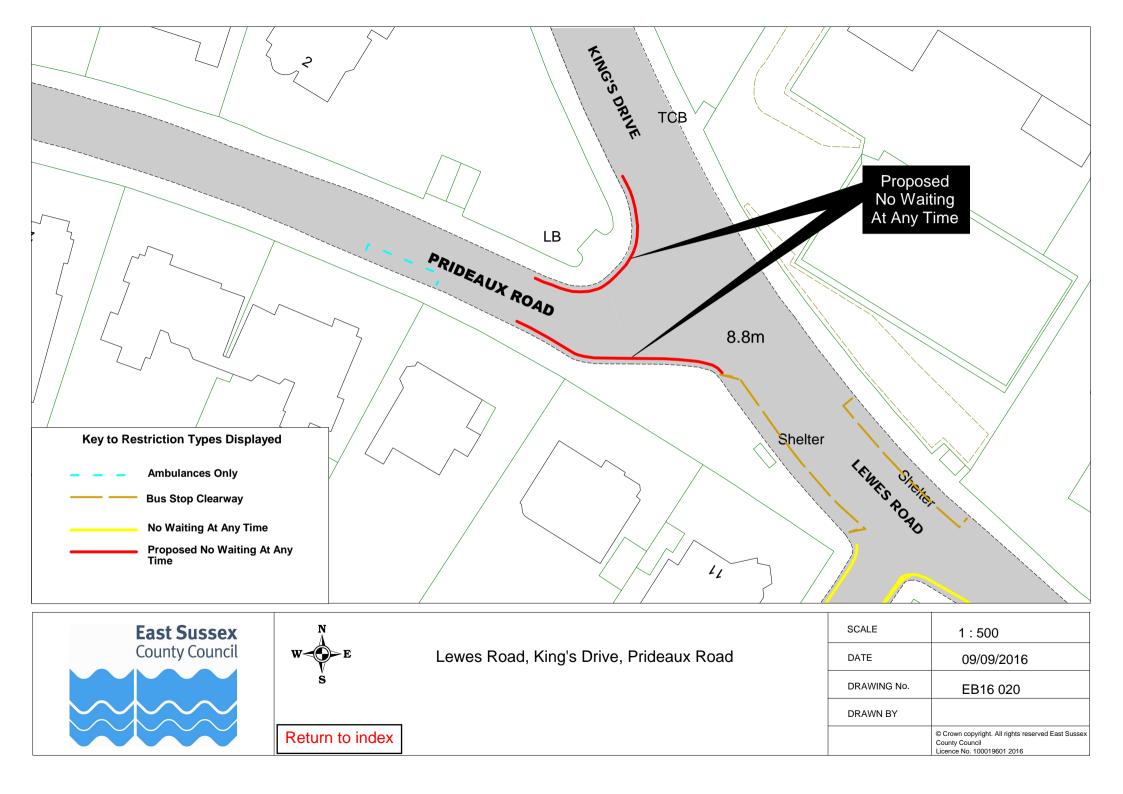

|    | Road Name             |          | Plan ref |          |
|----|-----------------------|----------|----------|----------|
| 41 | Hardy Drive           | EB16 051 |          |          |
| 42 | Hazelwood Avenue      | EB16 001 |          |          |
| 43 | Helvellyn Drive       | EB16 015 |          |          |
| 44 | Ivy Lane              | EB16 026 |          |          |
| 45 | Kilda Street          | EB16 013 |          |          |
| 46 | King's Drive          | EB16 020 |          |          |
|    | Langney Road          | EB16 065 | EB16 066 |          |
| 48 | Latimer Road          | EB16 028 |          |          |
| 49 | Le Brun Road          | EB16 016 |          |          |
| 50 | Lewes Road            | EB16 020 |          |          |
| 51 | Long Beach Mews       | EB16 061 |          |          |
|    | Longstone Road        | EB16 018 |          |          |
| 53 | Lordslaine Close      | EB16 017 |          |          |
|    | Madeira Way           | EB16 057 |          |          |
| 55 | Martinique Way        | EB16 052 |          |          |
| 56 | Meadowland Avenue     | EB16 007 |          |          |
| 57 | Mendip Avenue         | EB16 030 |          |          |
|    | Michel Grove          | EB16 042 |          |          |
| 59 | Milnthorpe Road       | EB16 004 | EB16 041 |          |
| 60 | Milton Road           | EB16 005 | EB16 062 |          |
|    | Moy Avenue            | EB16 008 | EB16 050 |          |
| 62 | New Place             | EB16 009 |          |          |
|    | New Road              | EB16 018 |          |          |
|    | Ocklynge Road         | EB16 019 |          |          |
| 65 | Pacific Drive         | EB16 053 | EB16 059 | EB16 060 |
| 66 | Parshley Road         | EB16 031 |          |          |
|    | Pennine Way           | EB16 030 |          |          |
|    | Plymouth Close        | EB16 057 |          |          |
|    | Prideaux Road         | EB16 020 |          |          |
| 70 | Prince William Parade | EB16 054 |          |          |
| 71 | Priory Heights        | EB16 012 |          |          |
|    | Priory Road           | EB16 014 |          |          |
| 73 | Rangemore Drive       | EB16 035 |          |          |
| 74 | Reynolds Road         | EB16 021 |          |          |
|    | Ringwood Road         | EB16 008 | EB16 040 |          |
|    | Rusper Road           | EB16 006 |          |          |
|    | Rutland Close         | EB16 043 |          |          |
| 78 | Saffrons Road         | EB16 027 |          |          |