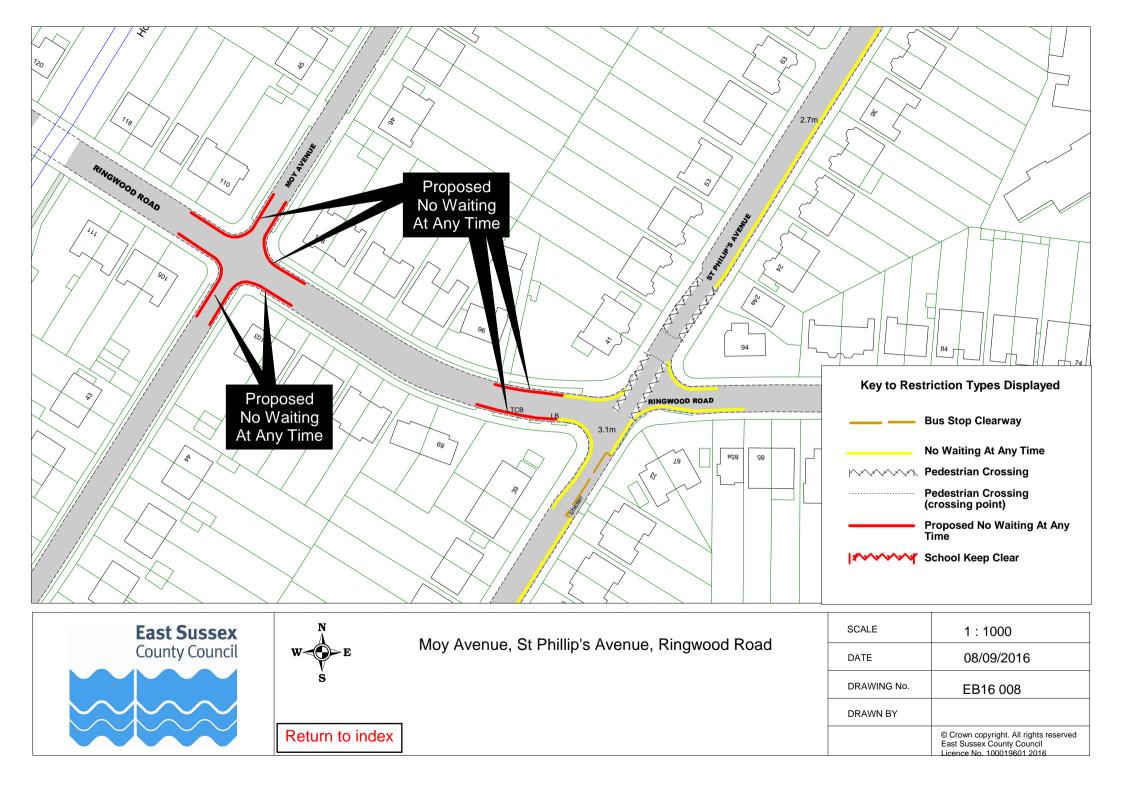

## **Eastbourne Parking Review 2016 - Informal consultation**

|    | Road Name          |          | Drawing No. |          |
|----|--------------------|----------|-------------|----------|
| 1  | Admiralty Way      | EB16 056 | EB16 059    |          |
|    | Alder Close        | EB16 029 |             |          |
|    | Anchorage Way      | EB16 059 |             |          |
|    | Appledore Close    | EB16 010 |             |          |
|    | Ash Close          | EB16 011 |             |          |
| 6  | Ashburnham Road    | EB16 016 |             |          |
| 7  | Atlantic Drive     | EB16 052 | EB16 057    | EB16 058 |
| 8  | Avondale Road      | EB16 013 |             |          |
| 9  | Barbuda Quay       | EB16 055 |             |          |
|    | Barden Road        | EB16 024 |             |          |
| 11 | Barrier Reef Way   | EB16 060 |             |          |
| 12 | Beatty Road        | EB16 051 |             |          |
| 13 | Beechwood Crescent | EB16 032 |             |          |
| 14 | Blackwater Road    | EB16 038 | EB16 039    |          |
| 15 | Blakes Way         | EB16 054 |             |          |
| 16 | Boston Close       | EB16 058 |             |          |
| 17 | Bracken Road       | EB16 012 |             |          |
| 18 | Brede Close        | EB16 046 |             |          |
|    | Burton Road        | EB16 033 |             |          |
| 20 | Canary Quay        | EB16 057 |             |          |
|    | Carlisle Road      | EB16 003 |             |          |
| 22 | Caroline Way       | EB16 053 |             |          |
|    | Ceylon Place       | EB16 036 |             |          |
|    | Chamberlain Road   | EB16 062 |             |          |
|    | Chatham Green      | EB16 056 |             |          |
|    | Chelworth Road     | EB16 007 |             |          |
|    | Clarence Road      | EB16 013 |             |          |
|    | Compton Place Road | EB16 002 | EB16 032    |          |
| 29 | Courtlands Road    | EB16 040 |             |          |
|    | Dalton Road        | EB16 041 |             |          |
|    | Elderwood Close    | EB16 001 |             |          |
|    | Eugene Way         | EB16 061 |             |          |
|    | Falmouth Close     | EB16 057 |             |          |
| L  | Faversham Road     | EB16 010 |             |          |
|    | Friday Street      | EB16 015 |             |          |
|    | Glendale Avenue    | EB16 023 |             |          |
|    | Golden Gate Way    | EB16 061 |             |          |
|    | Great Cliffe Road  | EB16 014 |             |          |
|    | Grenada Close      | EB16 052 |             |          |
| 40 | Grove Road         | EB16 064 |             |          |