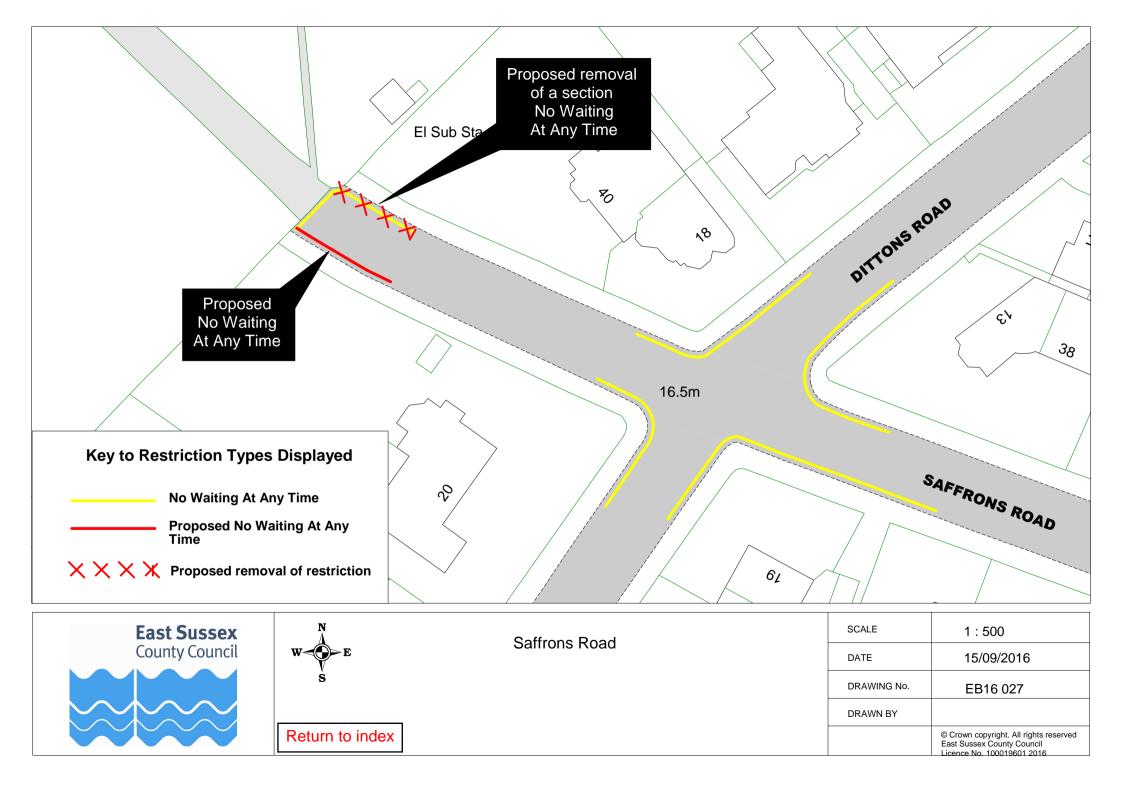

|    | Road Name             |          | Plan ref |          |
|----|-----------------------|----------|----------|----------|
| 41 | Hardy Drive           | EB16 051 |          |          |
| 42 | Hazelwood Avenue      | EB16 001 |          |          |
| 43 | Helvellyn Drive       | EB16 015 |          |          |
| 44 | Ivy Lane              | EB16 026 |          |          |
| 45 | Kilda Street          | EB16 013 |          |          |
| 46 | King's Drive          | EB16 020 |          |          |
|    | Langney Road          | EB16 065 | EB16 066 |          |
| 48 | Latimer Road          | EB16 028 |          |          |
| 49 | Le Brun Road          | EB16 016 |          |          |
| 50 | Lewes Road            | EB16 020 |          |          |
| 51 | Long Beach Mews       | EB16 061 |          |          |
|    | Longstone Road        | EB16 018 |          |          |
| 53 | Lordslaine Close      | EB16 017 |          |          |
|    | Madeira Way           | EB16 057 |          |          |
| 55 | Martinique Way        | EB16 052 |          |          |
| 56 | Meadowland Avenue     | EB16 007 |          |          |
| 57 | Mendip Avenue         | EB16 030 |          |          |
|    | Michel Grove          | EB16 042 |          |          |
| 59 | Milnthorpe Road       | EB16 004 | EB16 041 |          |
| 60 | Milton Road           | EB16 005 | EB16 062 |          |
|    | Moy Avenue            | EB16 008 | EB16 050 |          |
| 62 | New Place             | EB16 009 |          |          |
|    | New Road              | EB16 018 |          |          |
|    | Ocklynge Road         | EB16 019 |          |          |
| 65 | Pacific Drive         | EB16 053 | EB16 059 | EB16 060 |
| 66 | Parshley Road         | EB16 031 |          |          |
|    | Pennine Way           | EB16 030 |          |          |
|    | Plymouth Close        | EB16 057 |          |          |
|    | Prideaux Road         | EB16 020 |          |          |
| 70 | Prince William Parade | EB16 054 |          |          |
| 71 | Priory Heights        | EB16 012 |          |          |
|    | Priory Road           | EB16 014 |          |          |
| 73 | Rangemore Drive       | EB16 035 |          |          |
| 74 | Reynolds Road         | EB16 021 |          |          |
|    | Ringwood Road         | EB16 008 | EB16 040 |          |
|    | Rusper Road           | EB16 006 |          |          |
|    | Rutland Close         | EB16 043 |          |          |
| 78 | Saffrons Road         | EB16 027 |          |          |