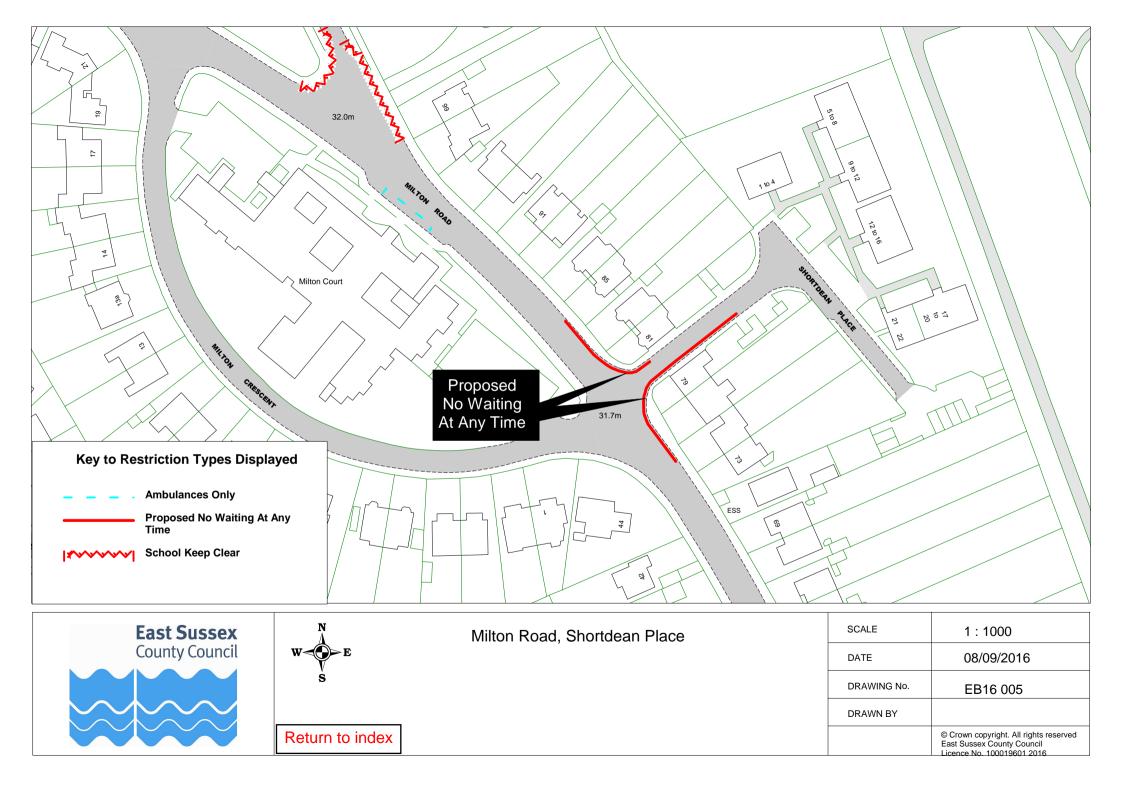

|    | Road Name             |          | Plan ref |          |
|----|-----------------------|----------|----------|----------|
| 41 | Hardy Drive           | EB16 051 |          |          |
| 42 | Hazelwood Avenue      | EB16 001 |          |          |
| 43 | Helvellyn Drive       | EB16 015 |          |          |
| 44 | Ivy Lane              | EB16 026 |          |          |
| 45 | Kilda Street          | EB16 013 |          |          |
| 46 | King's Drive          | EB16 020 |          |          |
|    | Langney Road          | EB16 065 | EB16 066 |          |
| 48 | Latimer Road          | EB16 028 |          |          |
| 49 | Le Brun Road          | EB16 016 |          |          |
| 50 | Lewes Road            | EB16 020 |          |          |
| 51 | Long Beach Mews       | EB16 061 |          |          |
|    | Longstone Road        | EB16 018 |          |          |
| 53 | Lordslaine Close      | EB16 017 |          |          |
|    | Madeira Way           | EB16 057 |          |          |
| 55 | Martinique Way        | EB16 052 |          |          |
| 56 | Meadowland Avenue     | EB16 007 |          |          |
| 57 | Mendip Avenue         | EB16 030 |          |          |
|    | Michel Grove          | EB16 042 |          |          |
| 59 | Milnthorpe Road       | EB16 004 | EB16 041 |          |
| 60 | Milton Road           | EB16 005 | EB16 062 |          |
|    | Moy Avenue            | EB16 008 | EB16 050 |          |
| 62 | New Place             | EB16 009 |          |          |
|    | New Road              | EB16 018 |          |          |
|    | Ocklynge Road         | EB16 019 |          |          |
| 65 | Pacific Drive         | EB16 053 | EB16 059 | EB16 060 |
| 66 | Parshley Road         | EB16 031 |          |          |
|    | Pennine Way           | EB16 030 |          |          |
|    | Plymouth Close        | EB16 057 |          |          |
|    | Prideaux Road         | EB16 020 |          |          |
| 70 | Prince William Parade | EB16 054 |          |          |
| 71 | Priory Heights        | EB16 012 |          |          |
|    | Priory Road           | EB16 014 |          |          |
| 73 | Rangemore Drive       | EB16 035 |          |          |
| 74 | Reynolds Road         | EB16 021 |          |          |
|    | Ringwood Road         | EB16 008 | EB16 040 |          |
|    | Rusper Road           | EB16 006 |          |          |
|    | Rutland Close         | EB16 043 |          |          |
| 78 | Saffrons Road         | EB16 027 |          |          |

|     | Road Name           |          | Plan ref |          |
|-----|---------------------|----------|----------|----------|
|     | Salisbury Road      | EB16 017 |          |          |
| 85  | Samoa Way           | EB16 059 |          |          |
| 86  | Santa Cruz Drive    | EB16 058 |          |          |
| 87  | Seaside             | EB16 044 | EB16 045 | EB16 063 |
| 88  | Selmeston Road      | EB16 022 |          |          |
| 89  | Sevenoaks Road      | EB16 021 |          |          |
| 90  | Shortdean Place     | EB16 005 |          |          |
| 91  | Southampton Close   | EB16 057 |          |          |
| 92  | South Street        | EB16 064 |          |          |
| 93  | St Johns Road       | EB16 004 |          |          |
| 94  | St Kitts Drive      | EB16 052 |          |          |
| 95  | St Marys Road       | EB16 019 |          |          |
| 96  | St Phillips Avenue  | EB16 008 |          |          |
|     | Stansted Road       | EB16 047 |          |          |
| 98  | Stuart Avenue       | EB16 023 |          |          |
| 99  | Susan's Road        | EB16 048 |          |          |
| 100 | Taddington Road     | EB16 024 |          |          |
| 101 | Tasmania Way        | EB16 060 |          |          |
| 102 | The Crescent        | EB16 025 |          |          |
| 103 | The Portlands       | EB16 058 |          |          |
|     | Upper Carlisle Road | EB16 003 |          |          |
|     | Victoria Drive      | EB16 006 | EB16 025 |          |
| 106 | Wartling Road       | EB16 046 |          |          |
| 107 | Westfield Road      | EB16 049 |          |          |
| 108 | Winston Crescent    | EB16 037 |          |          |