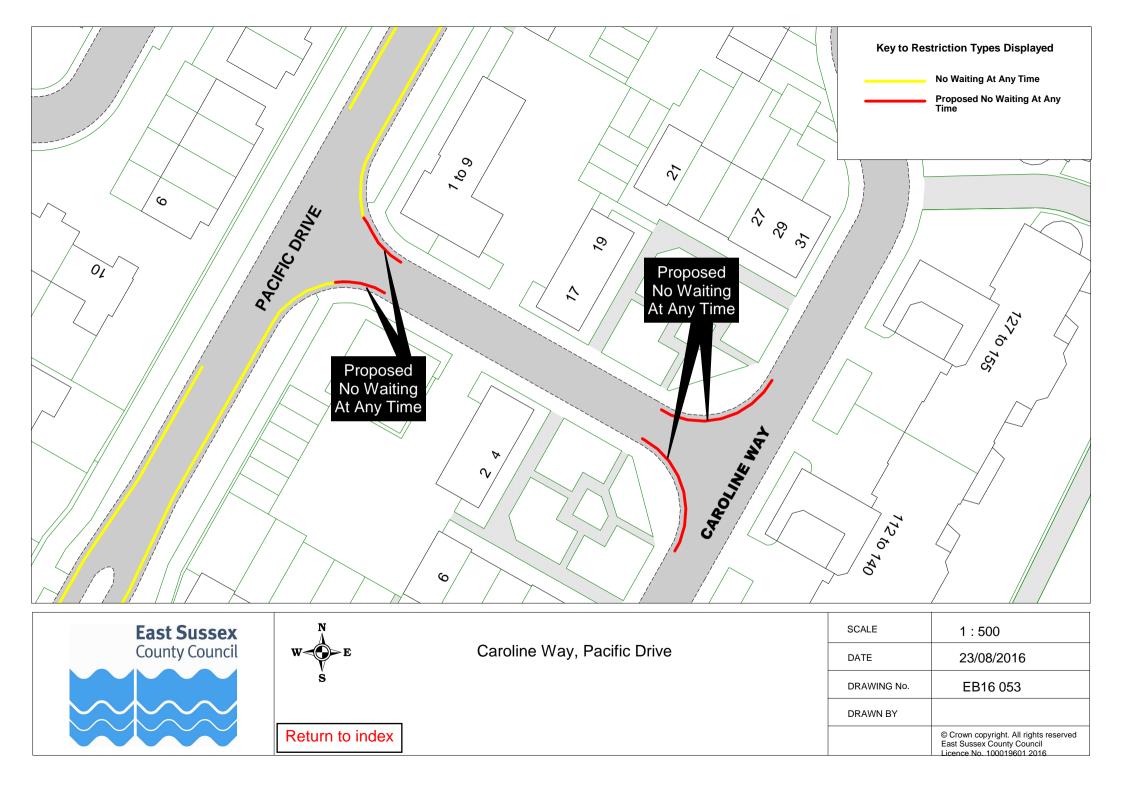

## **Eastbourne Parking Review 2016 - Informal consultation**

|    | Road Name          |          | Drawing No. |          |
|----|--------------------|----------|-------------|----------|
| 1  | Admiralty Way      | EB16 056 | EB16 059    |          |
|    | Alder Close        | EB16 029 |             |          |
|    | Anchorage Way      | EB16 059 |             |          |
|    | Appledore Close    | EB16 010 |             |          |
|    | Ash Close          | EB16 011 |             |          |
| 6  | Ashburnham Road    | EB16 016 |             |          |
| 7  | Atlantic Drive     | EB16 052 | EB16 057    | EB16 058 |
| 8  | Avondale Road      | EB16 013 |             |          |
| 9  | Barbuda Quay       | EB16 055 |             |          |
|    | Barden Road        | EB16 024 |             |          |
| 11 | Barrier Reef Way   | EB16 060 |             |          |
| 12 | Beatty Road        | EB16 051 |             |          |
| 13 | Beechwood Crescent | EB16 032 |             |          |
| 14 | Blackwater Road    | EB16 038 | EB16 039    |          |
| 15 | Blakes Way         | EB16 054 |             |          |
| 16 | Boston Close       | EB16 058 |             |          |
| 17 | Bracken Road       | EB16 012 |             |          |
| 18 | Brede Close        | EB16 046 |             |          |
|    | Burton Road        | EB16 033 |             |          |
| 20 | Canary Quay        | EB16 057 |             |          |
|    | Carlisle Road      | EB16 003 |             |          |
| 22 | Caroline Way       | EB16 053 |             |          |
|    | Ceylon Place       | EB16 036 |             |          |
|    | Chamberlain Road   | EB16 062 |             |          |
|    | Chatham Green      | EB16 056 |             |          |
|    | Chelworth Road     | EB16 007 |             |          |
|    | Clarence Road      | EB16 013 |             |          |
|    | Compton Place Road | EB16 002 | EB16 032    |          |
| 29 | Courtlands Road    | EB16 040 |             |          |
|    | Dalton Road        | EB16 041 |             |          |
|    | Elderwood Close    | EB16 001 |             |          |
|    | Eugene Way         | EB16 061 |             |          |
|    | Falmouth Close     | EB16 057 |             |          |
| L  | Faversham Road     | EB16 010 |             |          |
|    | Friday Street      | EB16 015 |             |          |
|    | Glendale Avenue    | EB16 023 |             |          |
|    | Golden Gate Way    | EB16 061 |             |          |
|    | Great Cliffe Road  | EB16 014 |             |          |
|    | Grenada Close      | EB16 052 |             |          |
| 40 | Grove Road         | EB16 064 |             |          |