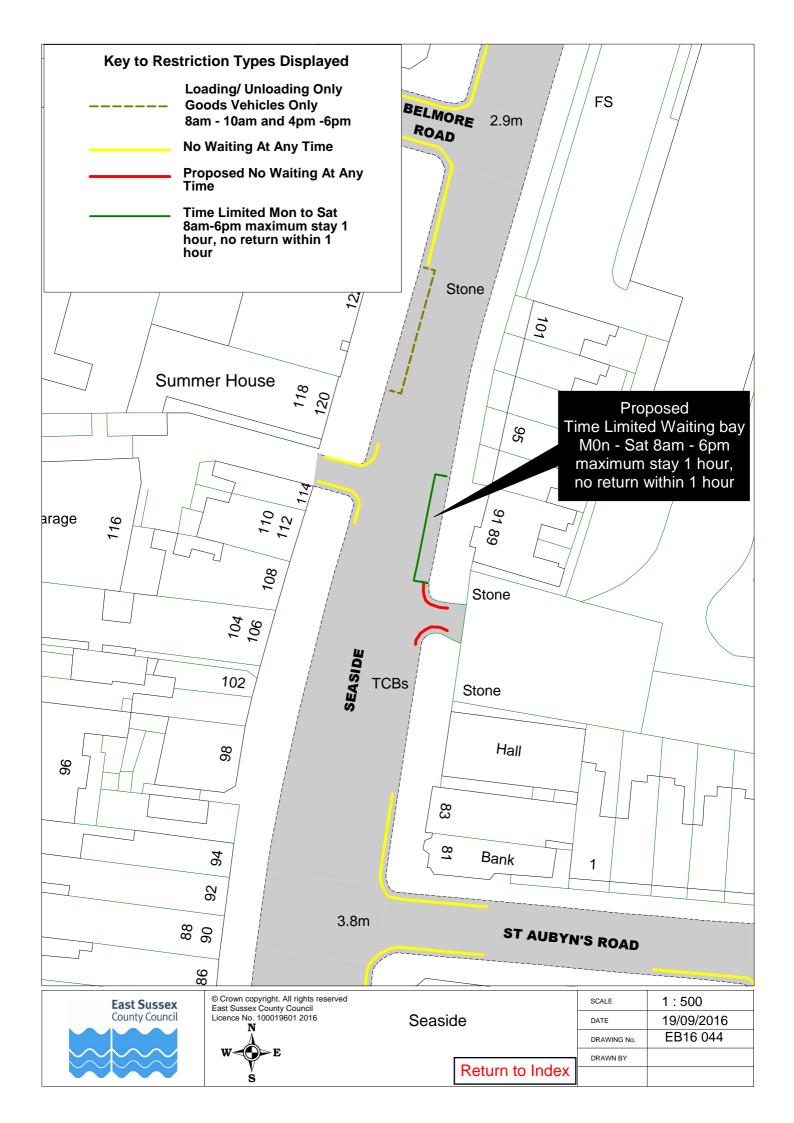

|     | Road Name           |          | Plan ref |          |
|-----|---------------------|----------|----------|----------|
|     | Salisbury Road      | EB16 017 |          |          |
| 85  | Samoa Way           | EB16 059 |          |          |
| 86  | Santa Cruz Drive    | EB16 058 |          |          |
| 87  | Seaside             | EB16 044 | EB16 045 | EB16 063 |
| 88  | Selmeston Road      | EB16 022 |          |          |
| 89  | Sevenoaks Road      | EB16 021 |          |          |
| 90  | Shortdean Place     | EB16 005 |          |          |
| 91  | Southampton Close   | EB16 057 |          |          |
| 92  | South Street        | EB16 064 |          |          |
| 93  | St Johns Road       | EB16 004 |          |          |
| 94  | St Kitts Drive      | EB16 052 |          |          |
| 95  | St Marys Road       | EB16 019 |          |          |
| 96  | St Phillips Avenue  | EB16 008 |          |          |
|     | Stansted Road       | EB16 047 |          |          |
| 98  | Stuart Avenue       | EB16 023 |          |          |
| 99  | Susan's Road        | EB16 048 |          |          |
| 100 | Taddington Road     | EB16 024 |          |          |
| 101 | Tasmania Way        | EB16 060 |          |          |
| 102 | The Crescent        | EB16 025 |          |          |
| 103 | The Portlands       | EB16 058 |          |          |
|     | Upper Carlisle Road | EB16 003 |          |          |
|     | Victoria Drive      | EB16 006 | EB16 025 |          |
| 106 | Wartling Road       | EB16 046 |          |          |
| 107 | Westfield Road      | EB16 049 |          |          |
| 108 | Winston Crescent    | EB16 037 |          |          |