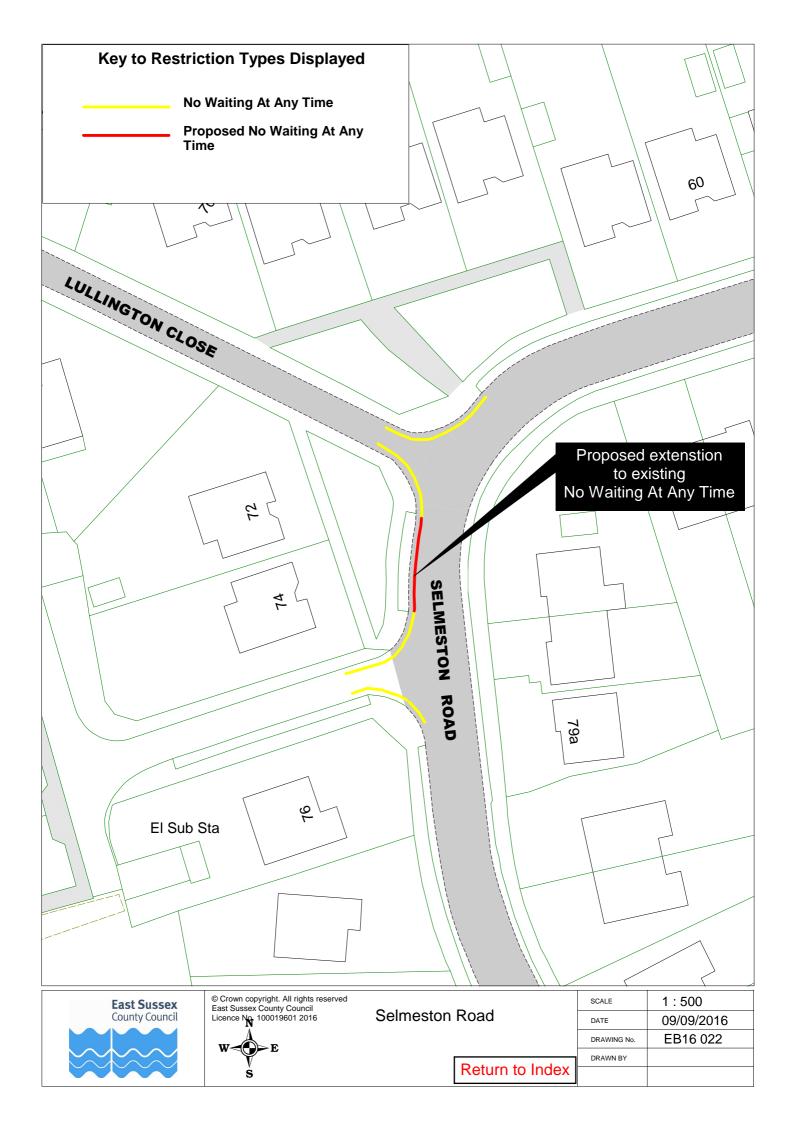

|     | Road Name           |          | Plan ref |          |
|-----|---------------------|----------|----------|----------|
|     | Salisbury Road      | EB16 017 |          |          |
| 85  | Samoa Way           | EB16 059 |          |          |
| 86  | Santa Cruz Drive    | EB16 058 |          |          |
| 87  | Seaside             | EB16 044 | EB16 045 | EB16 063 |
| 88  | Selmeston Road      | EB16 022 |          |          |
| 89  | Sevenoaks Road      | EB16 021 |          |          |
| 90  | Shortdean Place     | EB16 005 |          |          |
| 91  | Southampton Close   | EB16 057 |          |          |
| 92  | South Street        | EB16 064 |          |          |
| 93  | St Johns Road       | EB16 004 |          |          |
| 94  | St Kitts Drive      | EB16 052 |          |          |
| 95  | St Marys Road       | EB16 019 |          |          |
| 96  | St Phillips Avenue  | EB16 008 |          |          |
|     | Stansted Road       | EB16 047 |          |          |
| 98  | Stuart Avenue       | EB16 023 |          |          |
| 99  | Susan's Road        | EB16 048 |          |          |
| 100 | Taddington Road     | EB16 024 |          |          |
| 101 | Tasmania Way        | EB16 060 |          |          |
| 102 | The Crescent        | EB16 025 |          |          |
| 103 | The Portlands       | EB16 058 |          |          |
|     | Upper Carlisle Road | EB16 003 |          |          |
|     | Victoria Drive      | EB16 006 | EB16 025 |          |
| 106 | Wartling Road       | EB16 046 |          |          |
| 107 | Westfield Road      | EB16 049 |          |          |
| 108 | Winston Crescent    | EB16 037 |          |          |