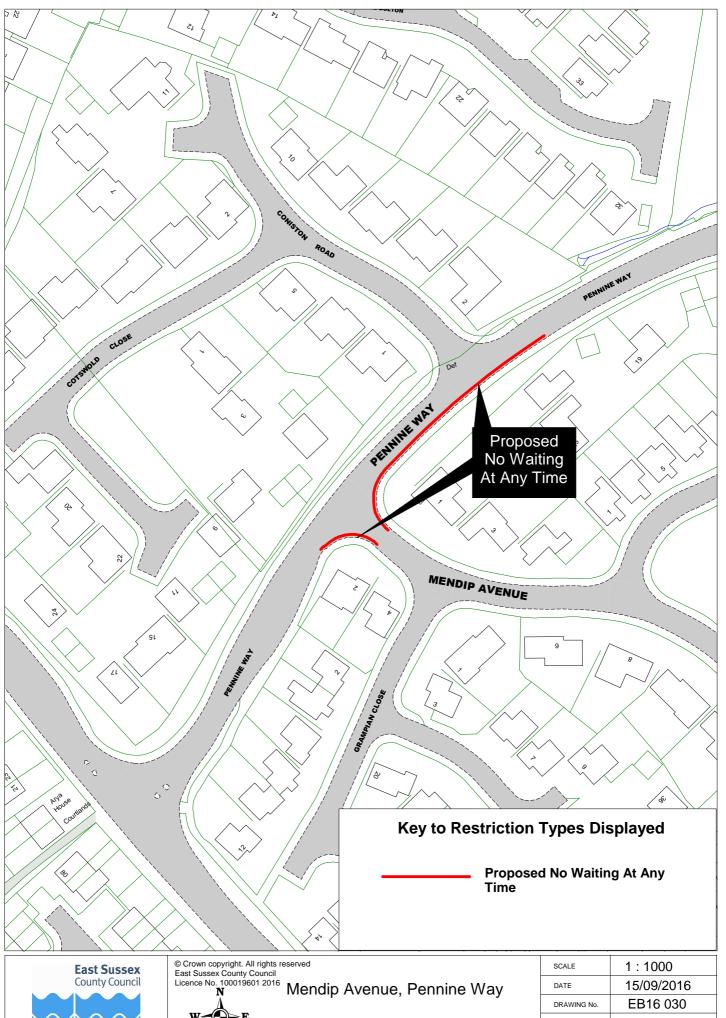

|    | Road Name             |          | Plan ref |          |
|----|-----------------------|----------|----------|----------|
| 41 | Hardy Drive           | EB16 051 |          |          |
| 42 | Hazelwood Avenue      | EB16 001 |          |          |
| 43 | Helvellyn Drive       | EB16 015 |          |          |
| 44 | Ivy Lane              | EB16 026 |          |          |
| 45 | Kilda Street          | EB16 013 |          |          |
| 46 | King's Drive          | EB16 020 |          |          |
|    | Langney Road          | EB16 065 | EB16 066 |          |
| 48 | Latimer Road          | EB16 028 |          |          |
| 49 | Le Brun Road          | EB16 016 |          |          |
| 50 | Lewes Road            | EB16 020 |          |          |
| 51 | Long Beach Mews       | EB16 061 |          |          |
|    | Longstone Road        | EB16 018 |          |          |
| 53 | Lordslaine Close      | EB16 017 |          |          |
|    | Madeira Way           | EB16 057 |          |          |
| 55 | Martinique Way        | EB16 052 |          |          |
| 56 | Meadowland Avenue     | EB16 007 |          |          |
| 57 | Mendip Avenue         | EB16 030 |          |          |
|    | Michel Grove          | EB16 042 |          |          |
| 59 | Milnthorpe Road       | EB16 004 | EB16 041 |          |
| 60 | Milton Road           | EB16 005 | EB16 062 |          |
|    | Moy Avenue            | EB16 008 | EB16 050 |          |
| 62 | New Place             | EB16 009 |          |          |
|    | New Road              | EB16 018 |          |          |
|    | Ocklynge Road         | EB16 019 |          |          |
| 65 | Pacific Drive         | EB16 053 | EB16 059 | EB16 060 |
| 66 | Parshley Road         | EB16 031 |          |          |
|    | Pennine Way           | EB16 030 |          |          |
|    | Plymouth Close        | EB16 057 |          |          |
|    | Prideaux Road         | EB16 020 |          |          |
| 70 | Prince William Parade | EB16 054 |          |          |
| 71 | Priory Heights        | EB16 012 |          |          |
|    | Priory Road           | EB16 014 |          |          |
| 73 | Rangemore Drive       | EB16 035 |          |          |
| 74 | Reynolds Road         | EB16 021 |          |          |
|    | Ringwood Road         | EB16 008 | EB16 040 |          |
|    | Rusper Road           | EB16 006 |          |          |
|    | Rutland Close         | EB16 043 |          |          |
| 78 | Saffrons Road         | EB16 027 |          |          |