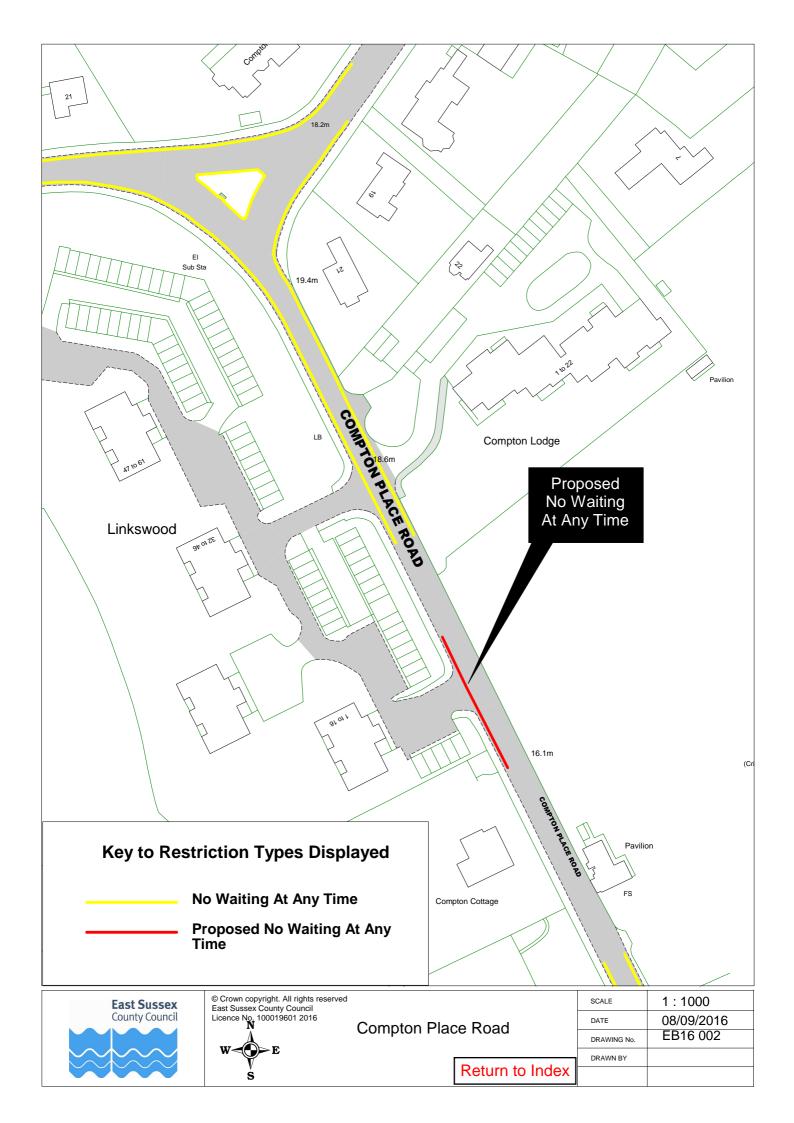

|    | Road Name             |          | Plan ref |          |
|----|-----------------------|----------|----------|----------|
| 41 | Hardy Drive           | EB16 051 |          |          |
| 42 | Hazelwood Avenue      | EB16 001 |          |          |
| 43 | Helvellyn Drive       | EB16 015 |          |          |
| 44 | Ivy Lane              | EB16 026 |          |          |
| 45 | Kilda Street          | EB16 013 |          |          |
| 46 | King's Drive          | EB16 020 |          |          |
|    | Langney Road          | EB16 065 | EB16 066 |          |
| 48 | Latimer Road          | EB16 028 |          |          |
| 49 | Le Brun Road          | EB16 016 |          |          |
| 50 | Lewes Road            | EB16 020 |          |          |
| 51 | Long Beach Mews       | EB16 061 |          |          |
|    | Longstone Road        | EB16 018 |          |          |
| 53 | Lordslaine Close      | EB16 017 |          |          |
|    | Madeira Way           | EB16 057 |          |          |
| 55 | Martinique Way        | EB16 052 |          |          |
| 56 | Meadowland Avenue     | EB16 007 |          |          |
| 57 | Mendip Avenue         | EB16 030 |          |          |
|    | Michel Grove          | EB16 042 |          |          |
| 59 | Milnthorpe Road       | EB16 004 | EB16 041 |          |
| 60 | Milton Road           | EB16 005 | EB16 062 |          |
|    | Moy Avenue            | EB16 008 | EB16 050 |          |
| 62 | New Place             | EB16 009 |          |          |
|    | New Road              | EB16 018 |          |          |
|    | Ocklynge Road         | EB16 019 |          |          |
| 65 | Pacific Drive         | EB16 053 | EB16 059 | EB16 060 |
| 66 | Parshley Road         | EB16 031 |          |          |
|    | Pennine Way           | EB16 030 |          |          |
|    | Plymouth Close        | EB16 057 |          |          |
|    | Prideaux Road         | EB16 020 |          |          |
| 70 | Prince William Parade | EB16 054 |          |          |
| 71 | Priory Heights        | EB16 012 |          |          |
|    | Priory Road           | EB16 014 |          |          |
| 73 | Rangemore Drive       | EB16 035 |          |          |
| 74 | Reynolds Road         | EB16 021 |          |          |
|    | Ringwood Road         | EB16 008 | EB16 040 |          |
|    | Rusper Road           | EB16 006 |          |          |
|    | Rutland Close         | EB16 043 |          |          |
| 78 | Saffrons Road         | EB16 027 |          |          |