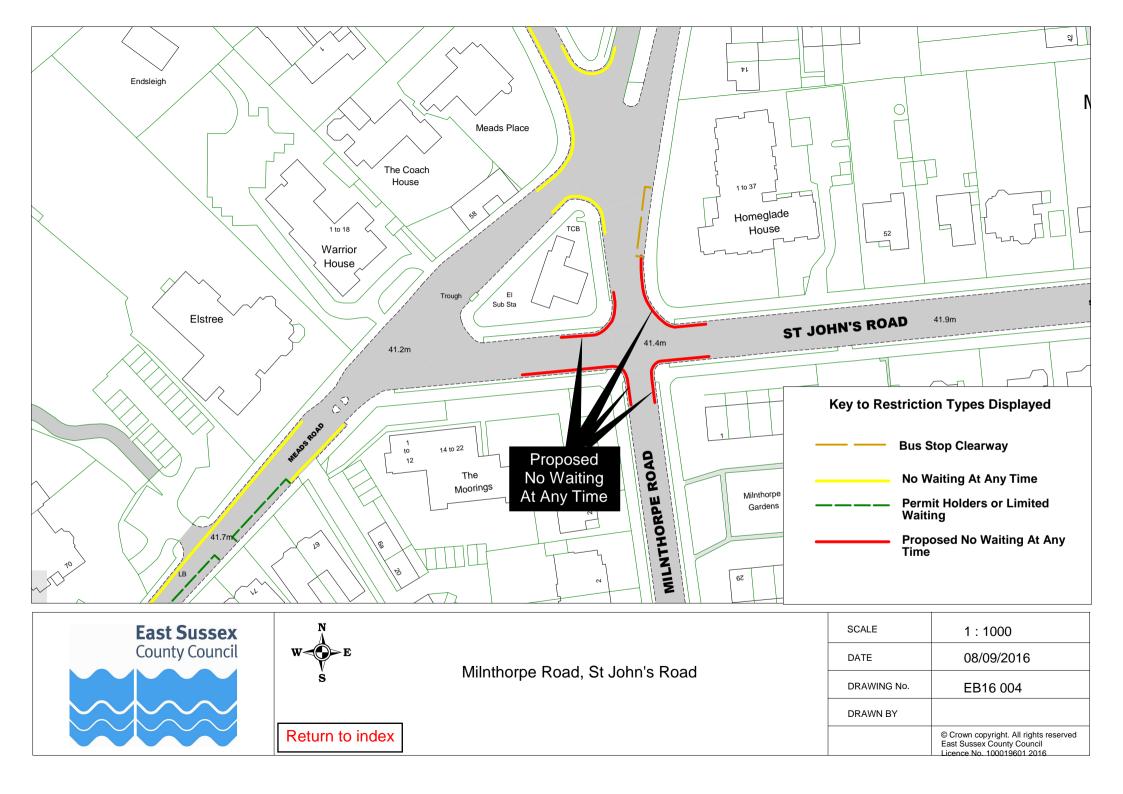

## **Eastbourne Parking Review 2016 - Informal consultation**

|    | Road Name          |          | Drawing No. |          |
|----|--------------------|----------|-------------|----------|
| 1  | Admiralty Way      | EB16 056 | EB16 059    |          |
|    | Alder Close        | EB16 029 |             |          |
|    | Anchorage Way      | EB16 059 |             |          |
|    | Appledore Close    | EB16 010 |             |          |
|    | Ash Close          | EB16 011 |             |          |
| 6  | Ashburnham Road    | EB16 016 |             |          |
| 7  | Atlantic Drive     | EB16 052 | EB16 057    | EB16 058 |
| 8  | Avondale Road      | EB16 013 |             |          |
| 9  | Barbuda Quay       | EB16 055 |             |          |
|    | Barden Road        | EB16 024 |             |          |
| 11 | Barrier Reef Way   | EB16 060 |             |          |
| 12 | Beatty Road        | EB16 051 |             |          |
| 13 | Beechwood Crescent | EB16 032 |             |          |
| 14 | Blackwater Road    | EB16 038 | EB16 039    |          |
| 15 | Blakes Way         | EB16 054 |             |          |
| 16 | Boston Close       | EB16 058 |             |          |
| 17 | Bracken Road       | EB16 012 |             |          |
| 18 | Brede Close        | EB16 046 |             |          |
|    | Burton Road        | EB16 033 |             |          |
| 20 | Canary Quay        | EB16 057 |             |          |
|    | Carlisle Road      | EB16 003 |             |          |
| 22 | Caroline Way       | EB16 053 |             |          |
|    | Ceylon Place       | EB16 036 |             |          |
|    | Chamberlain Road   | EB16 062 |             |          |
|    | Chatham Green      | EB16 056 |             |          |
|    | Chelworth Road     | EB16 007 |             |          |
|    | Clarence Road      | EB16 013 |             |          |
|    | Compton Place Road | EB16 002 | EB16 032    |          |
| 29 | Courtlands Road    | EB16 040 |             |          |
|    | Dalton Road        | EB16 041 |             |          |
|    | Elderwood Close    | EB16 001 |             |          |
|    | Eugene Way         | EB16 061 |             |          |
|    | Falmouth Close     | EB16 057 |             |          |
| L  | Faversham Road     | EB16 010 |             |          |
|    | Friday Street      | EB16 015 |             |          |
|    | Glendale Avenue    | EB16 023 |             |          |
|    | Golden Gate Way    | EB16 061 |             |          |
|    | Great Cliffe Road  | EB16 014 |             |          |
|    | Grenada Close      | EB16 052 |             |          |
| 40 | Grove Road         | EB16 064 |             |          |