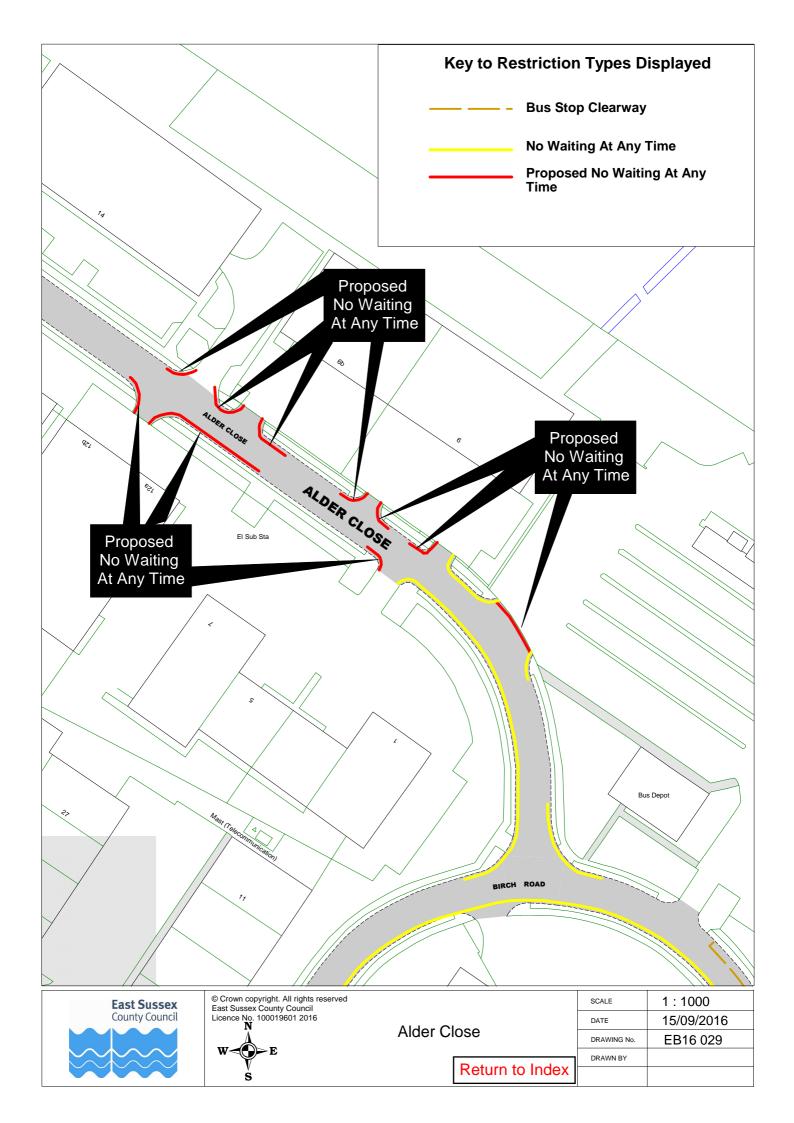

## **Eastbourne Parking Review 2016 - Informal consultation**

|    | Road Name          |          | Drawing No. |          |
|----|--------------------|----------|-------------|----------|
| 1  | Admiralty Way      | EB16 056 | EB16 059    |          |
|    | Alder Close        | EB16 029 |             |          |
|    | Anchorage Way      | EB16 059 |             |          |
|    | Appledore Close    | EB16 010 |             |          |
|    | Ash Close          | EB16 011 |             |          |
| 6  | Ashburnham Road    | EB16 016 |             |          |
| 7  | Atlantic Drive     | EB16 052 | EB16 057    | EB16 058 |
| 8  | Avondale Road      | EB16 013 |             |          |
| 9  | Barbuda Quay       | EB16 055 |             |          |
|    | Barden Road        | EB16 024 |             |          |
| 11 | Barrier Reef Way   | EB16 060 |             |          |
| 12 | Beatty Road        | EB16 051 |             |          |
| 13 | Beechwood Crescent | EB16 032 |             |          |
| 14 | Blackwater Road    | EB16 038 | EB16 039    |          |
| 15 | Blakes Way         | EB16 054 |             |          |
| 16 | Boston Close       | EB16 058 |             |          |
| 17 | Bracken Road       | EB16 012 |             |          |
| 18 | Brede Close        | EB16 046 |             |          |
|    | Burton Road        | EB16 033 |             |          |
| 20 | Canary Quay        | EB16 057 |             |          |
|    | Carlisle Road      | EB16 003 |             |          |
| 22 | Caroline Way       | EB16 053 |             |          |
|    | Ceylon Place       | EB16 036 |             |          |
|    | Chamberlain Road   | EB16 062 |             |          |
|    | Chatham Green      | EB16 056 |             |          |
|    | Chelworth Road     | EB16 007 |             |          |
|    | Clarence Road      | EB16 013 |             |          |
|    | Compton Place Road | EB16 002 | EB16 032    |          |
| 29 | Courtlands Road    | EB16 040 |             |          |
|    | Dalton Road        | EB16 041 |             |          |
|    | Elderwood Close    | EB16 001 |             |          |
|    | Eugene Way         | EB16 061 |             |          |
|    | Falmouth Close     | EB16 057 |             |          |
| L  | Faversham Road     | EB16 010 |             |          |
|    | Friday Street      | EB16 015 |             |          |
|    | Glendale Avenue    | EB16 023 |             |          |
|    | Golden Gate Way    | EB16 061 |             |          |
|    | Great Cliffe Road  | EB16 014 |             |          |
|    | Grenada Close      | EB16 052 |             |          |
| 40 | Grove Road         | EB16 064 |             |          |