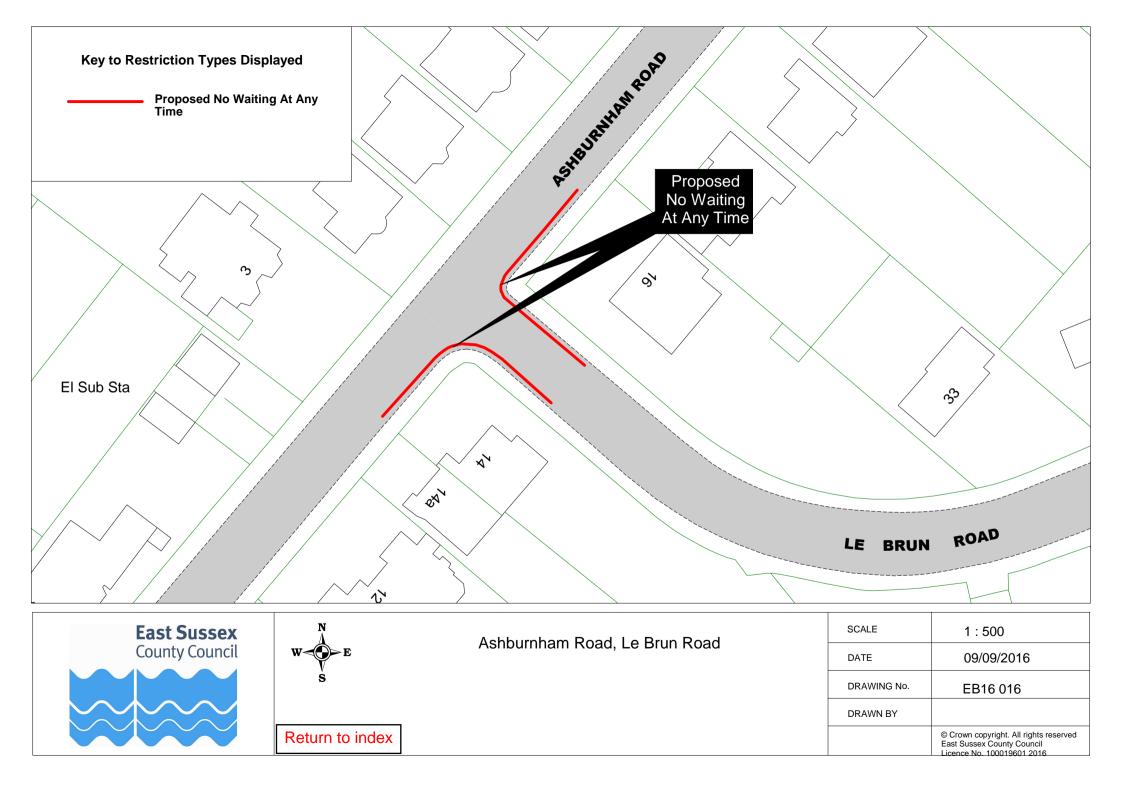

| SCALE       | 1:500      |
|-------------|------------|
| DATE        | 09/09/2016 |
| DRAWING No. | EB16 012   |
| DRAWN BY    |            |
|             |            |

Return to Index

| Darderi Road    | DATE        | 09/09/2016 |
|-----------------|-------------|------------|
|                 | DRAWING No. | EB16 024   |
| D ( )           | DRAWN BY    |            |
| Return to Index |             |            |