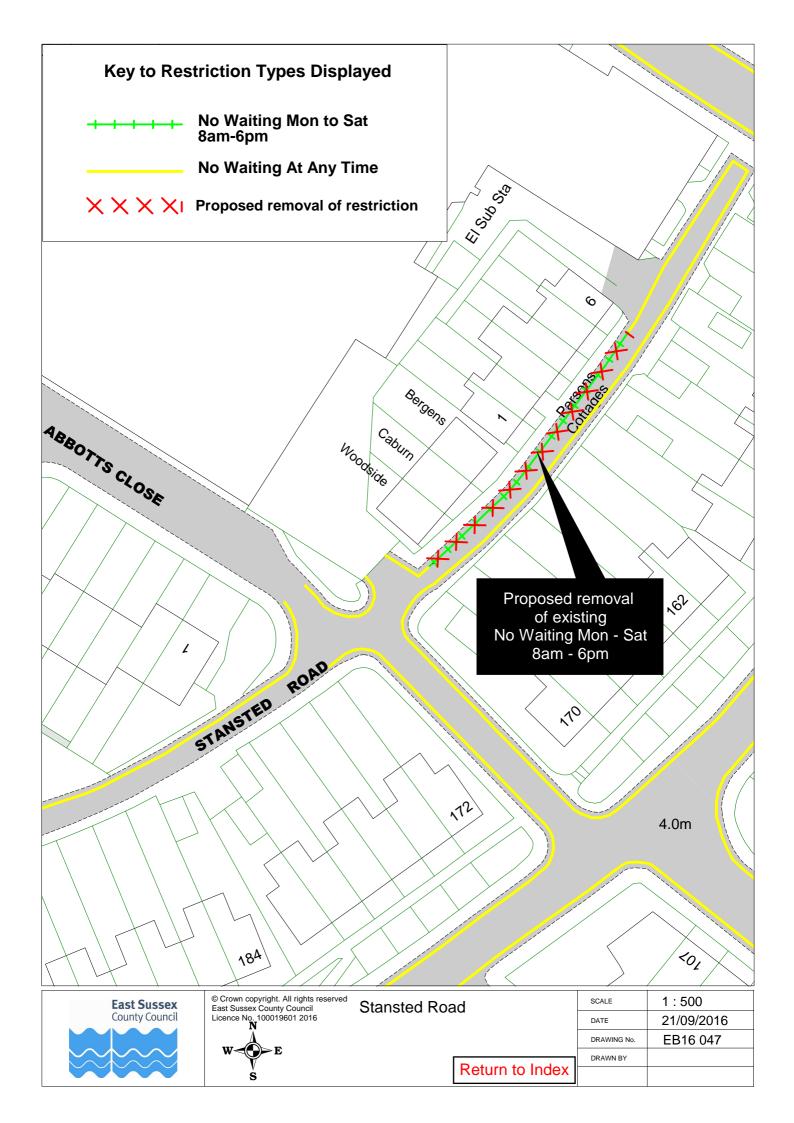

|     | Road Name           |          | Plan ref |          |
|-----|---------------------|----------|----------|----------|
|     | Salisbury Road      | EB16 017 |          |          |
| 85  | Samoa Way           | EB16 059 |          |          |
| 86  | Santa Cruz Drive    | EB16 058 |          |          |
| 87  | Seaside             | EB16 044 | EB16 045 | EB16 063 |
| 88  | Selmeston Road      | EB16 022 |          |          |
| 89  | Sevenoaks Road      | EB16 021 |          |          |
| 90  | Shortdean Place     | EB16 005 |          |          |
| 91  | Southampton Close   | EB16 057 |          |          |
| 92  | South Street        | EB16 064 |          |          |
| 93  | St Johns Road       | EB16 004 |          |          |
| 94  | St Kitts Drive      | EB16 052 |          |          |
| 95  | St Marys Road       | EB16 019 |          |          |
| 96  | St Phillips Avenue  | EB16 008 |          |          |
|     | Stansted Road       | EB16 047 |          |          |
| 98  | Stuart Avenue       | EB16 023 |          |          |
| 99  | Susan's Road        | EB16 048 |          |          |
| 100 | Taddington Road     | EB16 024 |          |          |
| 101 | Tasmania Way        | EB16 060 |          |          |
| 102 | The Crescent        | EB16 025 |          |          |
| 103 | The Portlands       | EB16 058 |          |          |
|     | Upper Carlisle Road | EB16 003 |          |          |
|     | Victoria Drive      | EB16 006 | EB16 025 |          |
| 106 | Wartling Road       | EB16 046 |          |          |
| 107 | Westfield Road      | EB16 049 |          |          |
| 108 | Winston Crescent    | EB16 037 |          |          |