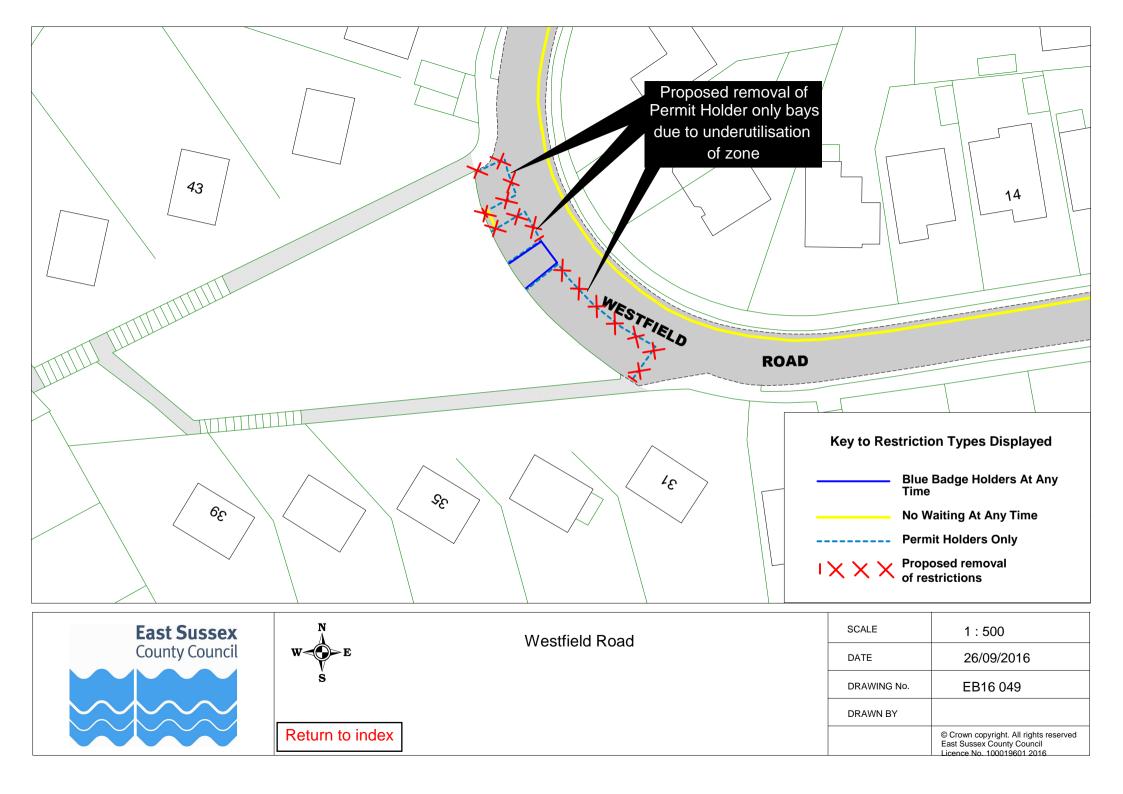

| EB16 006 | EB16 025 |          |
| 106 | Wartling Road       | EB16 046 |          |          |
| 107 | Westfield Road      | EB16 049 |          |          |
| 108 | Winston Crescent    | EB16 037 |          |          |





























| SCALE       | 1:500      |
|-------------|------------|
| DATE        | 09/09/2016 |
| DRAWING No. | EB16 012   |
| DRAWN BY    |            |
|             |            |

Return to Index





























| Darderi Road    | DATE        | 09/09/2016 |
|-----------------|-------------|------------|
|                 | DRAWING No. | EB16 024   |
| D ( )           | DRAWN BY    |            |
| Return to Index |             |            |















DRAWN BY Return to Index







## NOT IN USE







































| SCALE       | 1:1500                                                                                       |
|-------------|----------------------------------------------------------------------------------------------|
| DATE        | 09/09/2016                                                                                   |
| DRAWING No. | EB16 052                                                                                     |
| DRAWN BY    |                                                                                              |
|             | © Crown copyright. All rights reserved East Sussex County Council Licence No. 100019601 2016 |

Return to index