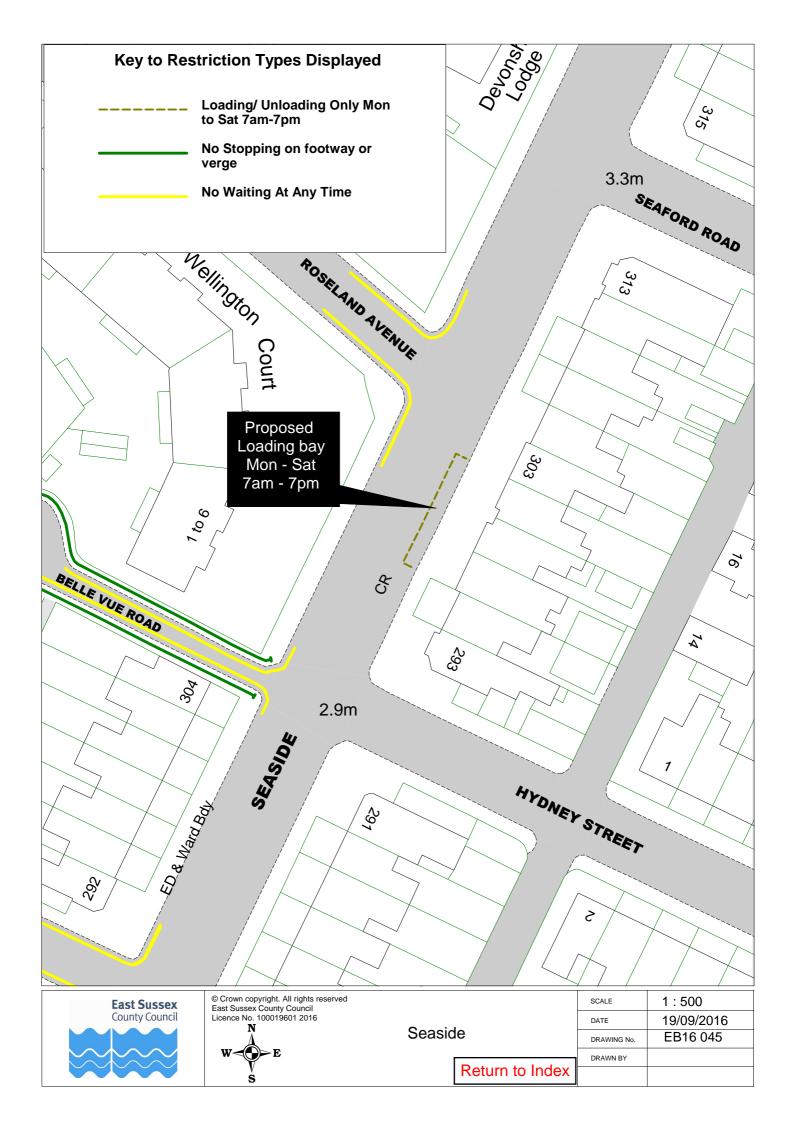

|     | Road Name           |          | Plan ref |          |
|-----|---------------------|----------|----------|----------|
|     | Salisbury Road      | EB16 017 |          |          |
| 85  | Samoa Way           | EB16 059 |          |          |
| 86  | Santa Cruz Drive    | EB16 058 |          |          |
| 87  | Seaside             | EB16 044 | EB16 045 | EB16 063 |
| 88  | Selmeston Road      | EB16 022 |          |          |
| 89  | Sevenoaks Road      | EB16 021 |          |          |
| 90  | Shortdean Place     | EB16 005 |          |          |
| 91  | Southampton Close   | EB16 057 |          |          |
| 92  | South Street        | EB16 064 |          |          |
| 93  | St Johns Road       | EB16 004 |          |          |
| 94  | St Kitts Drive      | EB16 052 |          |          |
| 95  | St Marys Road       | EB16 019 |          |          |
| 96  | St Phillips Avenue  | EB16 008 |          |          |
|     | Stansted Road       | EB16 047 |          |          |
| 98  | Stuart Avenue       | EB16 023 |          |          |
| 99  | Susan's Road        | EB16 048 |          |          |
| 100 | Taddington Road     | EB16 024 |          |          |
| 101 | Tasmania Way        | EB16 060 |          |          |
| 102 | The Crescent        | EB16 025 |          |          |
| 103 | The Portlands       | EB16 058 |          |          |
|     | Upper Carlisle Road | EB16 003 |          |          |
|     | Victoria Drive      | EB16 006 | EB16 025 |          |
| 106 | Wartling Road       | EB16 046 |          |          |
| 107 | Westfield Road      | EB16 049 |          |          |
| 108 | Winston Crescent    | EB16 037 |          |          |