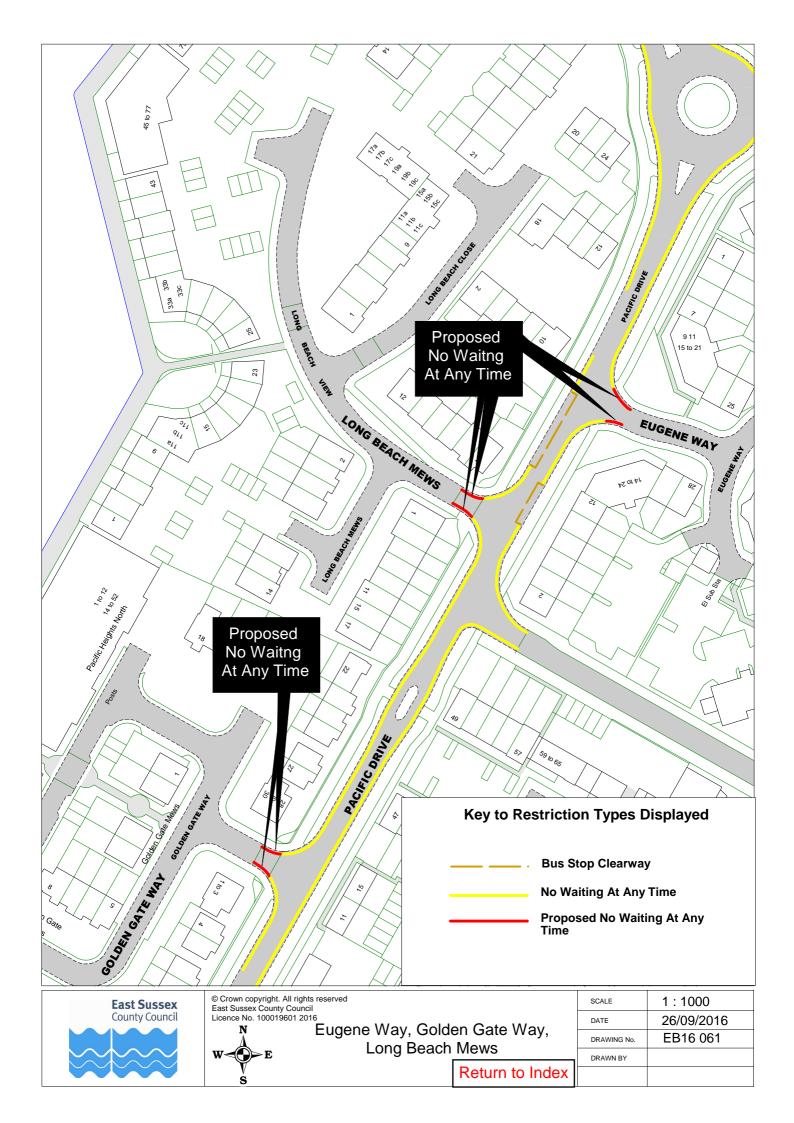

## **Eastbourne Parking Review 2016 - Informal consultation**

|    | Road Name          |          | Drawing No. |          |
|----|--------------------|----------|-------------|----------|
| 1  | Admiralty Way      | EB16 056 | EB16 059    |          |
|    | Alder Close        | EB16 029 |             |          |
|    | Anchorage Way      | EB16 059 |             |          |
|    | Appledore Close    | EB16 010 |             |          |
|    | Ash Close          | EB16 011 |             |          |
| 6  | Ashburnham Road    | EB16 016 |             |          |
| 7  | Atlantic Drive     | EB16 052 | EB16 057    | EB16 058 |
| 8  | Avondale Road      | EB16 013 |             |          |
| 9  | Barbuda Quay       | EB16 055 |             |          |
|    | Barden Road        | EB16 024 |             |          |
| 11 | Barrier Reef Way   | EB16 060 |             |          |
| 12 | Beatty Road        | EB16 051 |             |          |
| 13 | Beechwood Crescent | EB16 032 |             |          |
| 14 | Blackwater Road    | EB16 038 | EB16 039    |          |
| 15 | Blakes Way         | EB16 054 |             |          |
| 16 | Boston Close       | EB16 058 |             |          |
| 17 | Bracken Road       | EB16 012 |             |          |
| 18 | Brede Close        | EB16 046 |             |          |
|    | Burton Road        | EB16 033 |             |          |
| 20 | Canary Quay        | EB16 057 |             |          |
|    | Carlisle Road      | EB16 003 |             |          |
| 22 | Caroline Way       | EB16 053 |             |          |
|    | Ceylon Place       | EB16 036 |             |          |
|    | Chamberlain Road   | EB16 062 |             |          |
|    | Chatham Green      | EB16 056 |             |          |
|    | Chelworth Road     | EB16 007 |             |          |
|    | Clarence Road      | EB16 013 |             |          |
|    | Compton Place Road | EB16 002 | EB16 032    |          |
| 29 | Courtlands Road    | EB16 040 |             |          |
|    | Dalton Road        | EB16 041 |             |          |
|    | Elderwood Close    | EB16 001 |             |          |
|    | Eugene Way         | EB16 061 |             |          |
|    | Falmouth Close     | EB16 057 |             |          |
| L  | Faversham Road     | EB16 010 |             |          |
|    | Friday Street      | EB16 015 |             |          |
|    | Glendale Avenue    | EB16 023 |             |          |
|    | Golden Gate Way    | EB16 061 |             |          |
|    | Great Cliffe Road  | EB16 014 |             |          |
|    | Grenada Close      | EB16 052 |             |          |
| 40 | Grove Road         | EB16 064 |             |          |