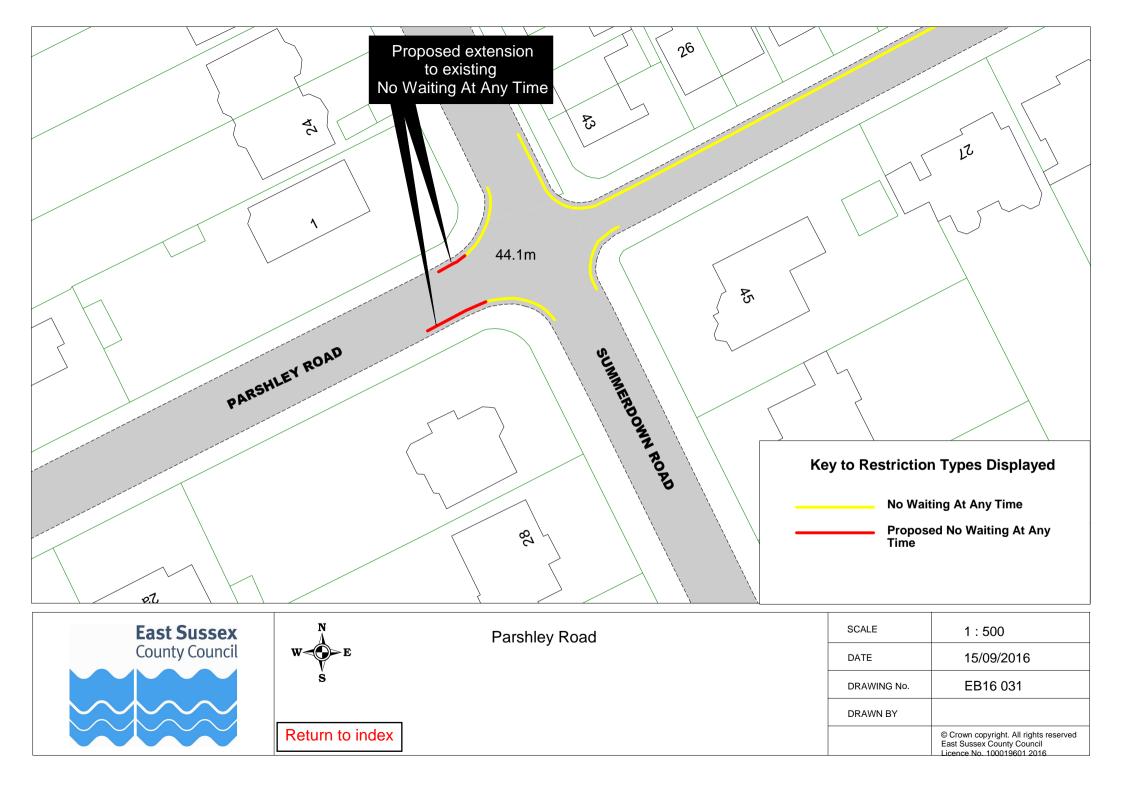

|    | Road Name             |          | Plan ref |          |
|----|-----------------------|----------|----------|----------|
| 41 | Hardy Drive           | EB16 051 |          |          |
| 42 | Hazelwood Avenue      | EB16 001 |          |          |
| 43 | Helvellyn Drive       | EB16 015 |          |          |
| 44 | Ivy Lane              | EB16 026 |          |          |
| 45 | Kilda Street          | EB16 013 |          |          |
| 46 | King's Drive          | EB16 020 |          |          |
|    | Langney Road          | EB16 065 | EB16 066 |          |
| 48 | Latimer Road          | EB16 028 |          |          |
| 49 | Le Brun Road          | EB16 016 |          |          |
| 50 | Lewes Road            | EB16 020 |          |          |
| 51 | Long Beach Mews       | EB16 061 |          |          |
|    | Longstone Road        | EB16 018 |          |          |
| 53 | Lordslaine Close      | EB16 017 |          |          |
|    | Madeira Way           | EB16 057 |          |          |
| 55 | Martinique Way        | EB16 052 |          |          |
| 56 | Meadowland Avenue     | EB16 007 |          |          |
| 57 | Mendip Avenue         | EB16 030 |          |          |
|    | Michel Grove          | EB16 042 |          |          |
| 59 | Milnthorpe Road       | EB16 004 | EB16 041 |          |
| 60 | Milton Road           | EB16 005 | EB16 062 |          |
|    | Moy Avenue            | EB16 008 | EB16 050 |          |
| 62 | New Place             | EB16 009 |          |          |
|    | New Road              | EB16 018 |          |          |
|    | Ocklynge Road         | EB16 019 |          |          |
| 65 | Pacific Drive         | EB16 053 | EB16 059 | EB16 060 |
| 66 | Parshley Road         | EB16 031 |          |          |
|    | Pennine Way           | EB16 030 |          |          |
|    | Plymouth Close        | EB16 057 |          |          |
|    | Prideaux Road         | EB16 020 |          |          |
| 70 | Prince William Parade | EB16 054 |          |          |
| 71 | Priory Heights        | EB16 012 |          |          |
|    | Priory Road           | EB16 014 |          |          |
| 73 | Rangemore Drive       | EB16 035 |          |          |
| 74 | Reynolds Road         | EB16 021 |          |          |
|    | Ringwood Road         | EB16 008 | EB16 040 |          |
|    | Rusper Road           | EB16 006 |          |          |
|    | Rutland Close         | EB16 043 |          |          |
| 78 | Saffrons Road         | EB16 027 |          |          |