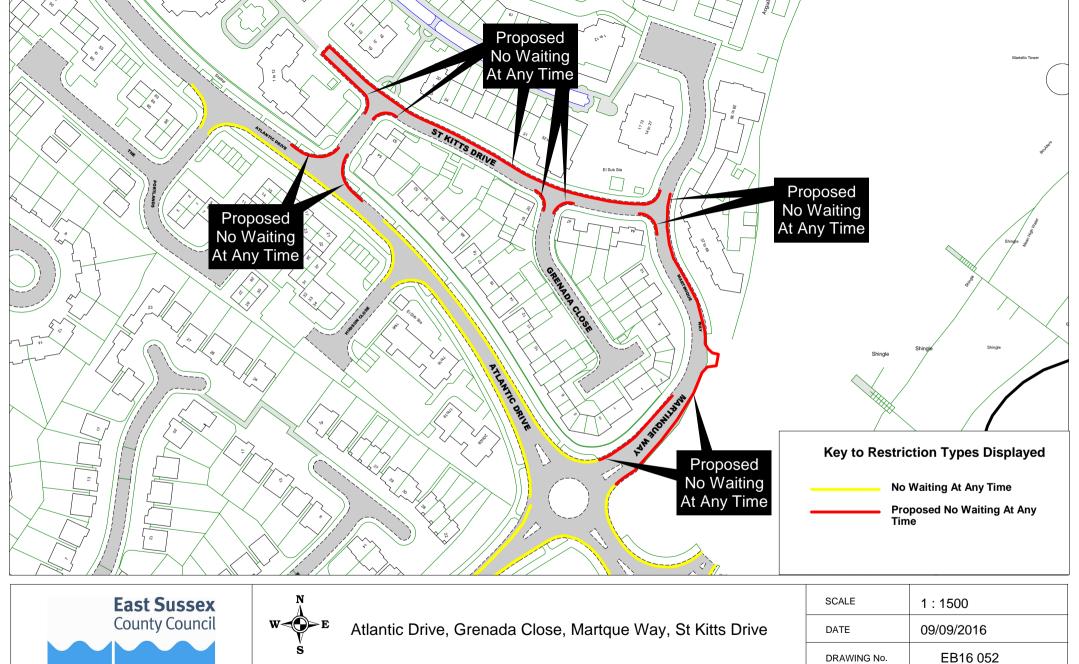

16 006 | EB16 025 |          |
| 106 | Wartling Road       | EB16 046 |          |          |
| 107 | Westfield Road      | EB16 049 |          |          |
| 108 | Winston Crescent    | EB16 037 |          |          |





























| SCALE       | 1:500      |
|-------------|------------|
| DATE        | 09/09/2016 |
| DRAWING No. | EB16 012   |
| DRAWN BY    |            |
|             |            |

Return to Index





























| Darderi Road    | DATE        | 09/09/2016 |
|-----------------|-------------|------------|
|                 | DRAWING No. | EB16 024   |
| D ( )           | DRAWN BY    |            |
| Return to Index |             |            |















DRAWN BY Return to Index







## NOT IN USE







































| SCALE       | 1:1500                                                                                       |
|-------------|----------------------------------------------------------------------------------------------|
| DATE        | 09/09/2016                                                                                   |
| DRAWING No. | EB16 052                                                                                     |
| DRAWN BY    |                                                                                              |
|             | © Crown copyright. All rights reserved East Sussex County Council Licence No. 100019601 2016 |

Return to index