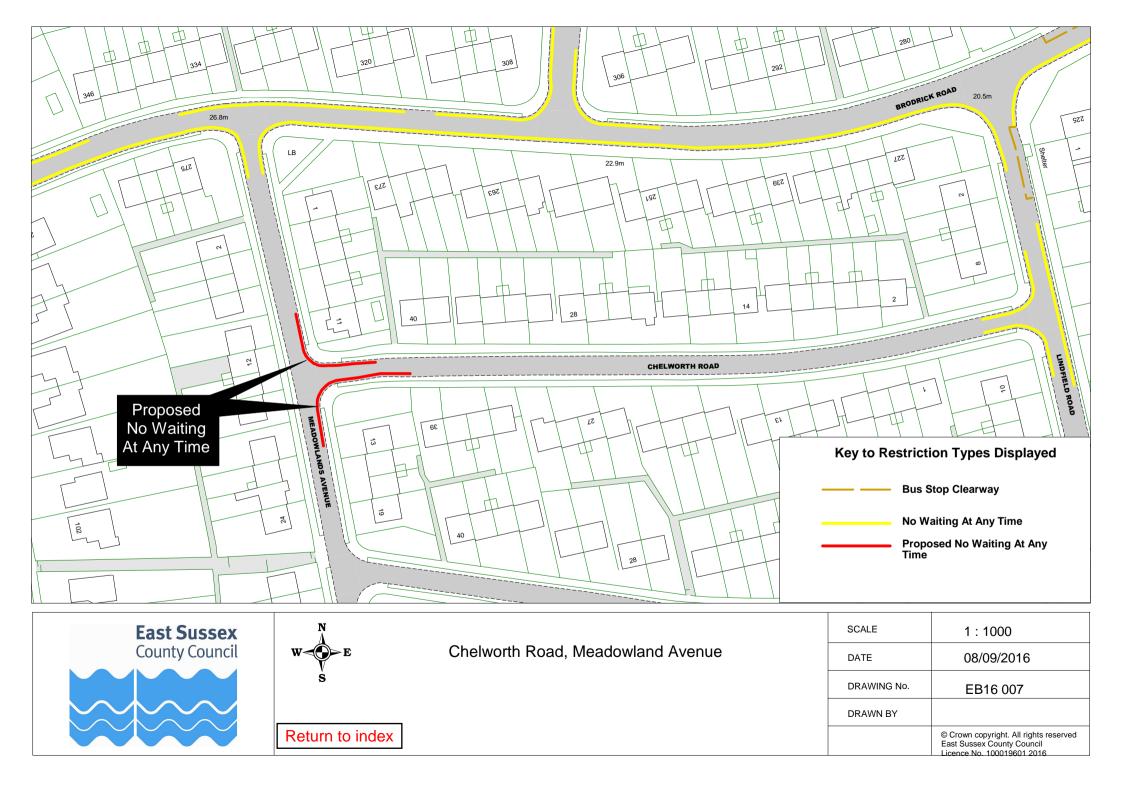

## **Eastbourne Parking Review 2016 - Informal consultation**

|    | Road Name          |          | Drawing No. |          |
|----|--------------------|----------|-------------|----------|
| 1  | Admiralty Way      | EB16 056 | EB16 059    |          |
|    | Alder Close        | EB16 029 |             |          |
|    | Anchorage Way      | EB16 059 |             |          |
|    | Appledore Close    | EB16 010 |             |          |
|    | Ash Close          | EB16 011 |             |          |
| 6  | Ashburnham Road    | EB16 016 |             |          |
| 7  | Atlantic Drive     | EB16 052 | EB16 057    | EB16 058 |
| 8  | Avondale Road      | EB16 013 |             |          |
| 9  | Barbuda Quay       | EB16 055 |             |          |
|    | Barden Road        | EB16 024 |             |          |
| 11 | Barrier Reef Way   | EB16 060 |             |          |
| 12 | Beatty Road        | EB16 051 |             |          |
| 13 | Beechwood Crescent | EB16 032 |             |          |
| 14 | Blackwater Road    | EB16 038 | EB16 039    |          |
| 15 | Blakes Way         | EB16 054 |             |          |
| 16 | Boston Close       | EB16 058 |             |          |
| 17 | Bracken Road       | EB16 012 |             |          |
| 18 | Brede Close        | EB16 046 |             |          |
|    | Burton Road        | EB16 033 |             |          |
| 20 | Canary Quay        | EB16 057 |             |          |
|    | Carlisle Road      | EB16 003 |             |          |
| 22 | Caroline Way       | EB16 053 |             |          |
|    | Ceylon Place       | EB16 036 |             |          |
|    | Chamberlain Road   | EB16 062 |             |          |
|    | Chatham Green      | EB16 056 |             |          |
|    | Chelworth Road     | EB16 007 |             |          |
|    | Clarence Road      | EB16 013 |             |          |
|    | Compton Place Road | EB16 002 | EB16 032    |          |
| 29 | Courtlands Road    | EB16 040 |             |          |
|    | Dalton Road        | EB16 041 |             |          |
|    | Elderwood Close    | EB16 001 |             |          |
|    | Eugene Way         | EB16 061 |             |          |
|    | Falmouth Close     | EB16 057 |             |          |
| L  | Faversham Road     | EB16 010 |             |          |
|    | Friday Street      | EB16 015 |             |          |
|    | Glendale Avenue    | EB16 023 |             |          |
|    | Golden Gate Way    | EB16 061 |             |          |
|    | Great Cliffe Road  | EB16 014 |             |          |
|    | Grenada Close      | EB16 052 |             |          |
| 40 | Grove Road         | EB16 064 |             |          |

|    | Road Name             |          | Plan ref |          |
|----|-----------------------|----------|----------|----------|
| 41 | Hardy Drive           | EB16 051 |          |          |
| 42 | Hazelwood Avenue      | EB16 001 |          |          |
| 43 | Helvellyn Drive       | EB16 015 |          |          |
| 44 | Ivy Lane              | EB16 026 |          |          |
| 45 | Kilda Street          | EB16 013 |          |          |
| 46 | King's Drive          | EB16 020 |          |          |
|    | Langney Road          | EB16 065 | EB16 066 |          |
| 48 | Latimer Road          | EB16 028 |          |          |
| 49 | Le Brun Road          | EB16 016 |          |          |
| 50 | Lewes Road            | EB16 020 |          |          |
| 51 | Long Beach Mews       | EB16 061 |          |          |
|    | Longstone Road        | EB16 018 |          |          |
| 53 | Lordslaine Close      | EB16 017 |          |          |
|    | Madeira Way           | EB16 057 |          |          |
| 55 | Martinique Way        | EB16 052 |          |          |
| 56 | Meadowland Avenue     | EB16 007 |          |          |
| 57 | Mendip Avenue         | EB16 030 |          |          |
|    | Michel Grove          | EB16 042 |          |          |
| 59 | Milnthorpe Road       | EB16 004 | EB16 041 |          |
| 60 | Milton Road           | EB16 005 | EB16 062 |          |
|    | Moy Avenue            | EB16 008 | EB16 050 |          |
| 62 | New Place             | EB16 009 |          |          |
|    | New Road              | EB16 018 |          |          |
|    | Ocklynge Road         | EB16 019 |          |          |
| 65 | Pacific Drive         | EB16 053 | EB16 059 | EB16 060 |
| 66 | Parshley Road         | EB16 031 |          |          |
|    | Pennine Way           | EB16 030 |          |          |
|    | Plymouth Close        | EB16 057 |          |          |
|    | Prideaux Road         | EB16 020 |          |          |
| 70 | Prince William Parade | EB16 054 |          |          |
| 71 | Priory Heights        | EB16 012 |          |          |
|    | Priory Road           | EB16 014 |          |          |
| 73 | Rangemore Drive       | EB16 035 |          |          |
| 74 | Reynolds Road         | EB16 021 |          |          |
|    | Ringwood Road         | EB16 008 | EB16 040 |          |
|    | Rusper Road           | EB16 006 |          |          |
|    | Rutland Close         | EB16 043 |          |          |
| 78 | Saffrons Road         | EB16 027 |          |          |