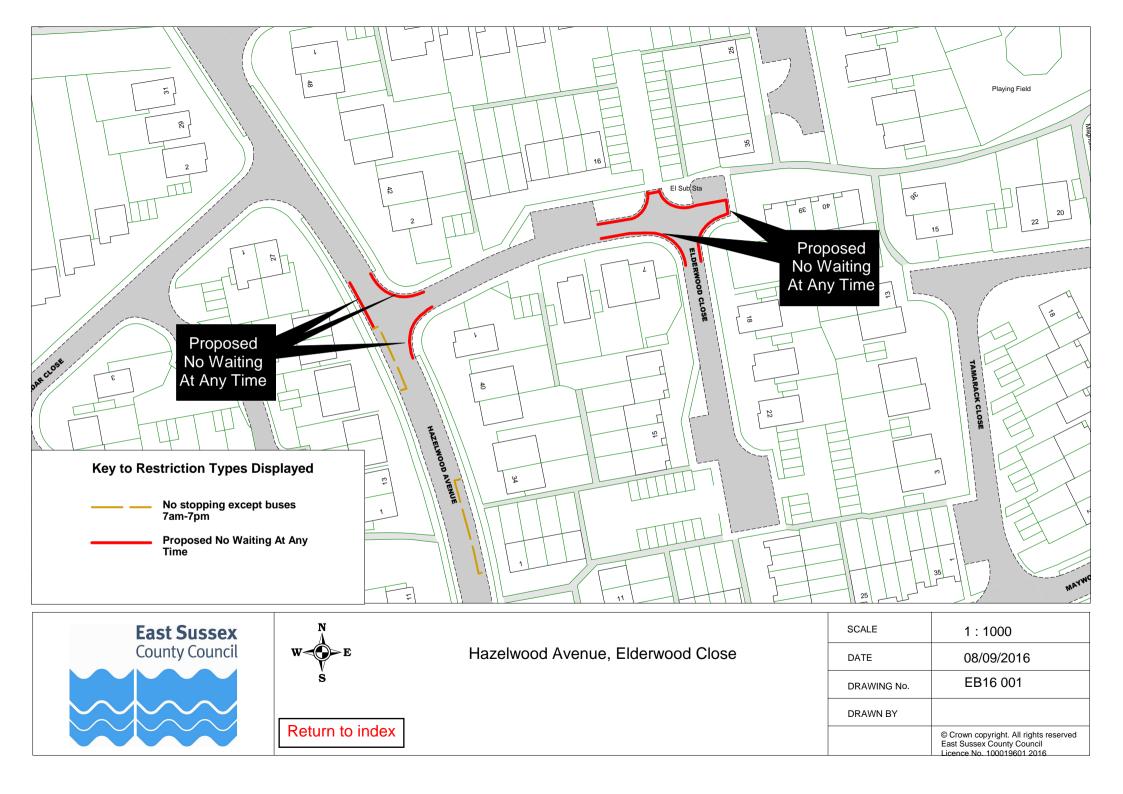

|    | Road Name             |          | Plan ref |          |
|----|-----------------------|----------|----------|----------|
| 41 | Hardy Drive           | EB16 051 |          |          |
| 42 | Hazelwood Avenue      | EB16 001 |          |          |
| 43 | Helvellyn Drive       | EB16 015 |          |          |
| 44 | Ivy Lane              | EB16 026 |          |          |
| 45 | Kilda Street          | EB16 013 |          |          |
| 46 | King's Drive          | EB16 020 |          |          |
|    | Langney Road          | EB16 065 | EB16 066 |          |
| 48 | Latimer Road          | EB16 028 |          |          |
| 49 | Le Brun Road          | EB16 016 |          |          |
| 50 | Lewes Road            | EB16 020 |          |          |
| 51 | Long Beach Mews       | EB16 061 |          |          |
|    | Longstone Road        | EB16 018 |          |          |
| 53 | Lordslaine Close      | EB16 017 |          |          |
|    | Madeira Way           | EB16 057 |          |          |
| 55 | Martinique Way        | EB16 052 |          |          |
| 56 | Meadowland Avenue     | EB16 007 |          |          |
| 57 | Mendip Avenue         | EB16 030 |          |          |
|    | Michel Grove          | EB16 042 |          |          |
| 59 | Milnthorpe Road       | EB16 004 | EB16 041 |          |
| 60 | Milton Road           | EB16 005 | EB16 062 |          |
|    | Moy Avenue            | EB16 008 | EB16 050 |          |
| 62 | New Place             | EB16 009 |          |          |
|    | New Road              | EB16 018 |          |          |
|    | Ocklynge Road         | EB16 019 |          |          |
| 65 | Pacific Drive         | EB16 053 | EB16 059 | EB16 060 |
| 66 | Parshley Road         | EB16 031 |          |          |
|    | Pennine Way           | EB16 030 |          |          |
|    | Plymouth Close        | EB16 057 |          |          |
|    | Prideaux Road         | EB16 020 |          |          |
| 70 | Prince William Parade | EB16 054 |          |          |
| 71 | Priory Heights        | EB16 012 |          |          |
|    | Priory Road           | EB16 014 |          |          |
| 73 | Rangemore Drive       | EB16 035 |          |          |
| 74 | Reynolds Road         | EB16 021 |          |          |
|    | Ringwood Road         | EB16 008 | EB16 040 |          |
|    | Rusper Road           | EB16 006 |          |          |
|    | Rutland Close         | EB16 043 |          |          |
| 78 | Saffrons Road         | EB16 027 |          |          |