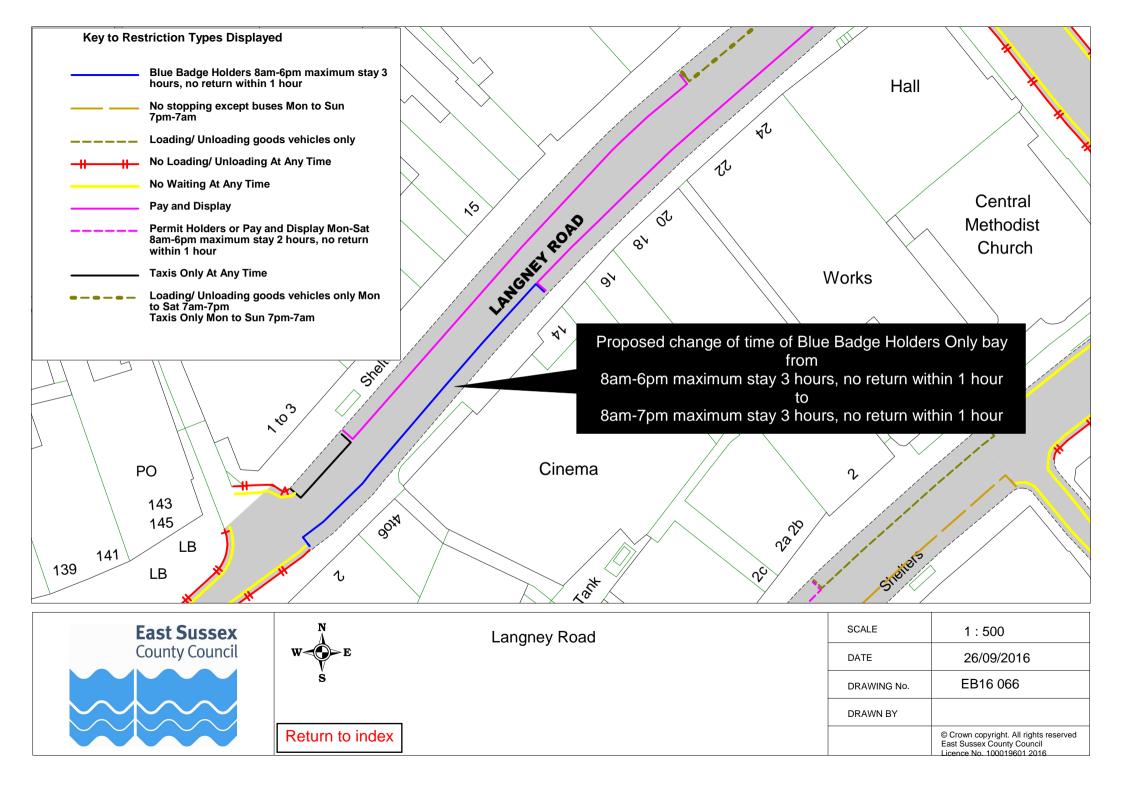

## **Eastbourne Parking Review 2016 - Informal consultation**

|    | Road Name          |          | Drawing No. |          |
|----|--------------------|----------|-------------|----------|
| 1  | Admiralty Way      | EB16 056 | EB16 059    |          |
|    | Alder Close        | EB16 029 |             |          |
|    | Anchorage Way      | EB16 059 |             |          |
|    | Appledore Close    | EB16 010 |             |          |
|    | Ash Close          | EB16 011 |             |          |
| 6  | Ashburnham Road    | EB16 016 |             |          |
| 7  | Atlantic Drive     | EB16 052 | EB16 057    | EB16 058 |
| 8  | Avondale Road      | EB16 013 |             |          |
| 9  | Barbuda Quay       | EB16 055 |             |          |
|    | Barden Road        | EB16 024 |             |          |
| 11 | Barrier Reef Way   | EB16 060 |             |          |
| 12 | Beatty Road        | EB16 051 |             |          |
| 13 | Beechwood Crescent | EB16 032 |             |          |
| 14 | Blackwater Road    | EB16 038 | EB16 039    |          |
| 15 | Blakes Way         | EB16 054 |             |          |
| 16 | Boston Close       | EB16 058 |             |          |
| 17 | Bracken Road       | EB16 012 |             |          |
| 18 | Brede Close        | EB16 046 |             |          |
|    | Burton Road        | EB16 033 |             |          |
| 20 | Canary Quay        | EB16 057 |             |          |
|    | Carlisle Road      | EB16 003 |             |          |
| 22 | Caroline Way       | EB16 053 |             |          |
|    | Ceylon Place       | EB16 036 |             |          |
|    | Chamberlain Road   | EB16 062 |             |          |
|    | Chatham Green      | EB16 056 |             |          |
|    | Chelworth Road     | EB16 007 |             |          |
|    | Clarence Road      | EB16 013 |             |          |
|    | Compton Place Road | EB16 002 | EB16 032    |          |
| 29 | Courtlands Road    | EB16 040 |             |          |
|    | Dalton Road        | EB16 041 |             |          |
|    | Elderwood Close    | EB16 001 |             |          |
|    | Eugene Way         | EB16 061 |             |          |
|    | Falmouth Close     | EB16 057 |             |          |
| L  | Faversham Road     | EB16 010 |             |          |
|    | Friday Street      | EB16 015 |             |          |
|    | Glendale Avenue    | EB16 023 |             |          |
|    | Golden Gate Way    | EB16 061 |             |          |
|    | Great Cliffe Road  | EB16 014 |             |          |
|    | Grenada Close      | EB16 052 |             |          |
| 40 | Grove Road         | EB16 064 |             |          |