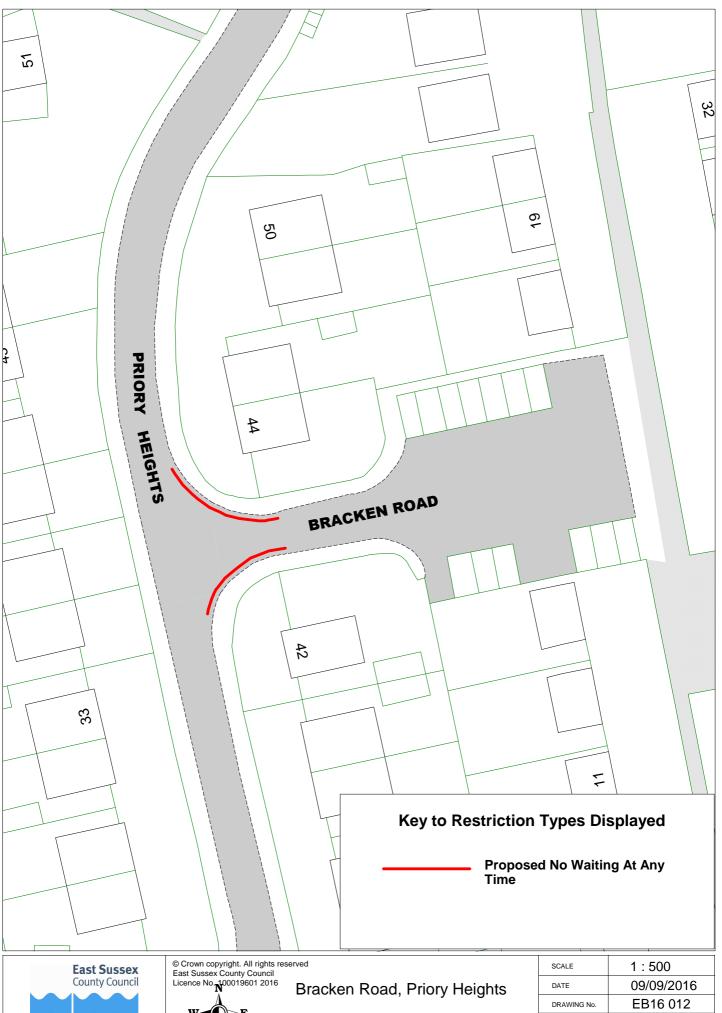

| SCALE       | 1:500      |
|-------------|------------|
| DATE        | 09/09/2016 |
| DRAWING No. | EB16 012   |
| DRAWN BY    |            |
|             |            |

Return to Index

| Darderi Road    | DATE        | 09/09/2016 |
|-----------------|-------------|------------|
|                 | DRAWING No. | EB16 024   |
| D ( )           | DRAWN BY    |            |
| Return to Index |             |            |