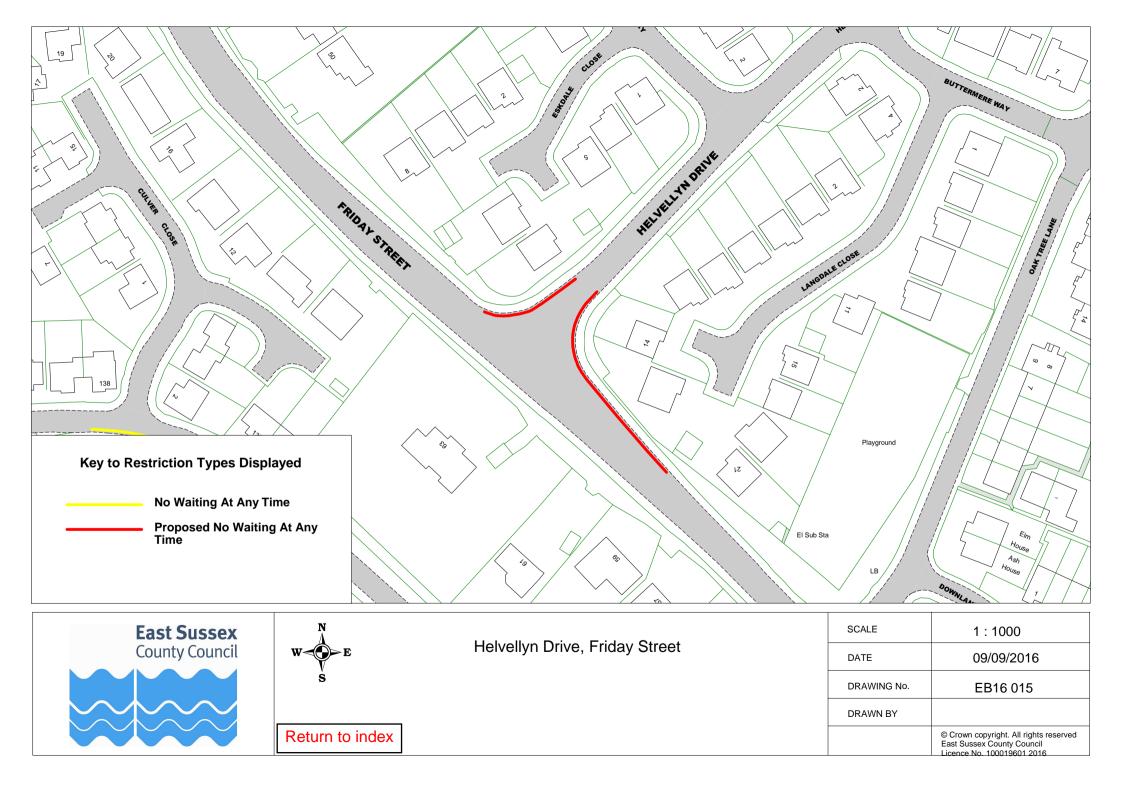

## **Eastbourne Parking Review 2016 - Informal consultation**

|    | Road Name          |          | Drawing No. |          |
|----|--------------------|----------|-------------|----------|
| 1  | Admiralty Way      | EB16 056 | EB16 059    |          |
|    | Alder Close        | EB16 029 |             |          |
|    | Anchorage Way      | EB16 059 |             |          |
|    | Appledore Close    | EB16 010 |             |          |
|    | Ash Close          | EB16 011 |             |          |
| 6  | Ashburnham Road    | EB16 016 |             |          |
| 7  | Atlantic Drive     | EB16 052 | EB16 057    | EB16 058 |
| 8  | Avondale Road      | EB16 013 |             |          |
| 9  | Barbuda Quay       | EB16 055 |             |          |
|    | Barden Road        | EB16 024 |             |          |
| 11 | Barrier Reef Way   | EB16 060 |             |          |
| 12 | Beatty Road        | EB16 051 |             |          |
| 13 | Beechwood Crescent | EB16 032 |             |          |
| 14 | Blackwater Road    | EB16 038 | EB16 039    |          |
| 15 | Blakes Way         | EB16 054 |             |          |
| 16 | Boston Close       | EB16 058 |             |          |
| 17 | Bracken Road       | EB16 012 |             |          |
| 18 | Brede Close        | EB16 046 |             |          |
|    | Burton Road        | EB16 033 |             |          |
| 20 | Canary Quay        | EB16 057 |             |          |
|    | Carlisle Road      | EB16 003 |             |          |
| 22 | Caroline Way       | EB16 053 |             |          |
|    | Ceylon Place       | EB16 036 |             |          |
|    | Chamberlain Road   | EB16 062 |             |          |
|    | Chatham Green      | EB16 056 |             |          |
|    | Chelworth Road     | EB16 007 |             |          |
|    | Clarence Road      | EB16 013 |             |          |
|    | Compton Place Road | EB16 002 | EB16 032    |          |
| 29 | Courtlands Road    | EB16 040 |             |          |
|    | Dalton Road        | EB16 041 |             |          |
|    | Elderwood Close    | EB16 001 |             |          |
|    | Eugene Way         | EB16 061 |             |          |
|    | Falmouth Close     | EB16 057 |             |          |
| L  | Faversham Road     | EB16 010 |             |          |
|    | Friday Street      | EB16 015 |             |          |
|    | Glendale Avenue    | EB16 023 |             |          |
|    | Golden Gate Way    | EB16 061 |             |          |
|    | Great Cliffe Road  | EB16 014 |             |          |
|    | Grenada Close      | EB16 052 |             |          |
| 40 | Grove Road         | EB16 064 |             |          |