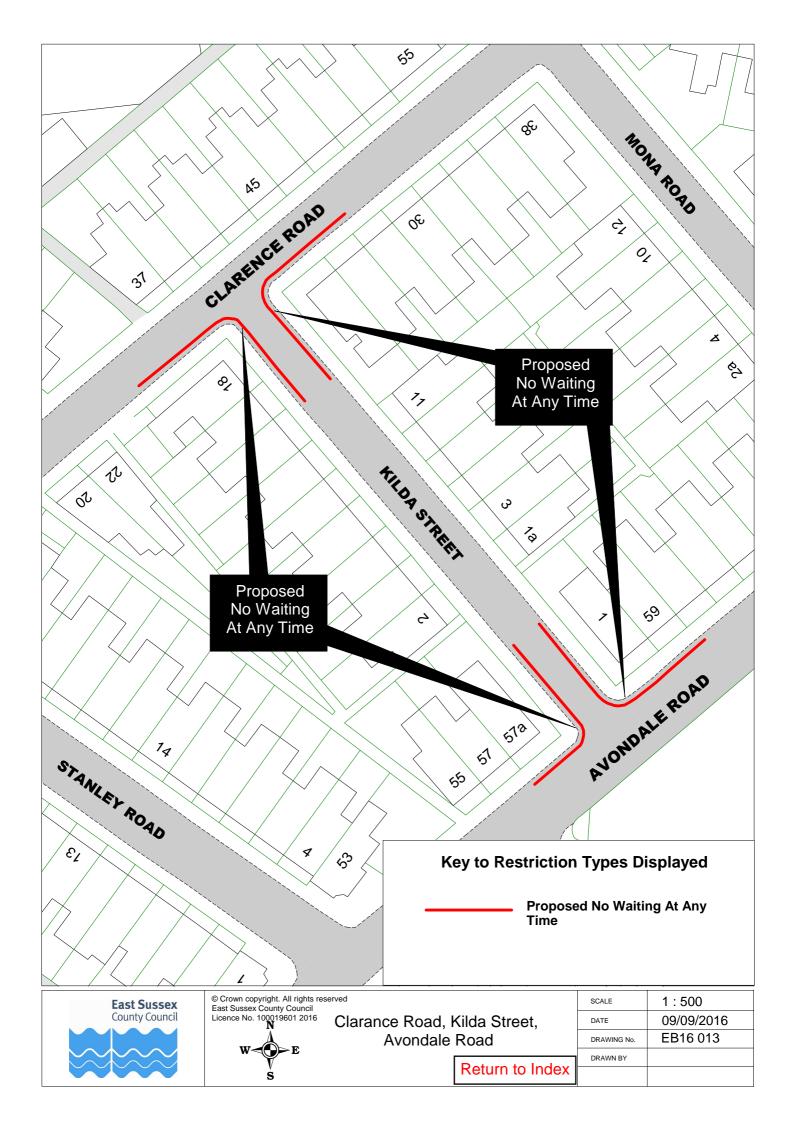

## **Eastbourne Parking Review 2016 - Informal consultation**

|    | Road Name          |          | Drawing No. |          |
|----|--------------------|----------|-------------|----------|
| 1  | Admiralty Way      | EB16 056 | EB16 059    |          |
|    | Alder Close        | EB16 029 |             |          |
|    | Anchorage Way      | EB16 059 |             |          |
|    | Appledore Close    | EB16 010 |             |          |
|    | Ash Close          | EB16 011 |             |          |
| 6  | Ashburnham Road    | EB16 016 |             |          |
| 7  | Atlantic Drive     | EB16 052 | EB16 057    | EB16 058 |
| 8  | Avondale Road      | EB16 013 |             |          |
| 9  | Barbuda Quay       | EB16 055 |             |          |
|    | Barden Road        | EB16 024 |             |          |
| 11 | Barrier Reef Way   | EB16 060 |             |          |
| 12 | Beatty Road        | EB16 051 |             |          |
| 13 | Beechwood Crescent | EB16 032 |             |          |
| 14 | Blackwater Road    | EB16 038 | EB16 039    |          |
| 15 | Blakes Way         | EB16 054 |             |          |
| 16 | Boston Close       | EB16 058 |             |          |
| 17 | Bracken Road       | EB16 012 |             |          |
| 18 | Brede Close        | EB16 046 |             |          |
|    | Burton Road        | EB16 033 |             |          |
| 20 | Canary Quay        | EB16 057 |             |          |
|    | Carlisle Road      | EB16 003 |             |          |
| 22 | Caroline Way       | EB16 053 |             |          |
|    | Ceylon Place       | EB16 036 |             |          |
|    | Chamberlain Road   | EB16 062 |             |          |
|    | Chatham Green      | EB16 056 |             |          |
|    | Chelworth Road     | EB16 007 |             |          |
|    | Clarence Road      | EB16 013 |             |          |
|    | Compton Place Road | EB16 002 | EB16 032    |          |
| 29 | Courtlands Road    | EB16 040 |             |          |
|    | Dalton Road        | EB16 041 |             |          |
|    | Elderwood Close    | EB16 001 |             |          |
|    | Eugene Way         | EB16 061 |             |          |
|    | Falmouth Close     | EB16 057 |             |          |
| L  | Faversham Road     | EB16 010 |             |          |
|    | Friday Street      | EB16 015 |             |          |
|    | Glendale Avenue    | EB16 023 |             |          |
|    | Golden Gate Way    | EB16 061 |             |          |
|    | Great Cliffe Road  | EB16 014 |             |          |
|    | Grenada Close      | EB16 052 |             |          |
| 40 | Grove Road         | EB16 064 |             |          |