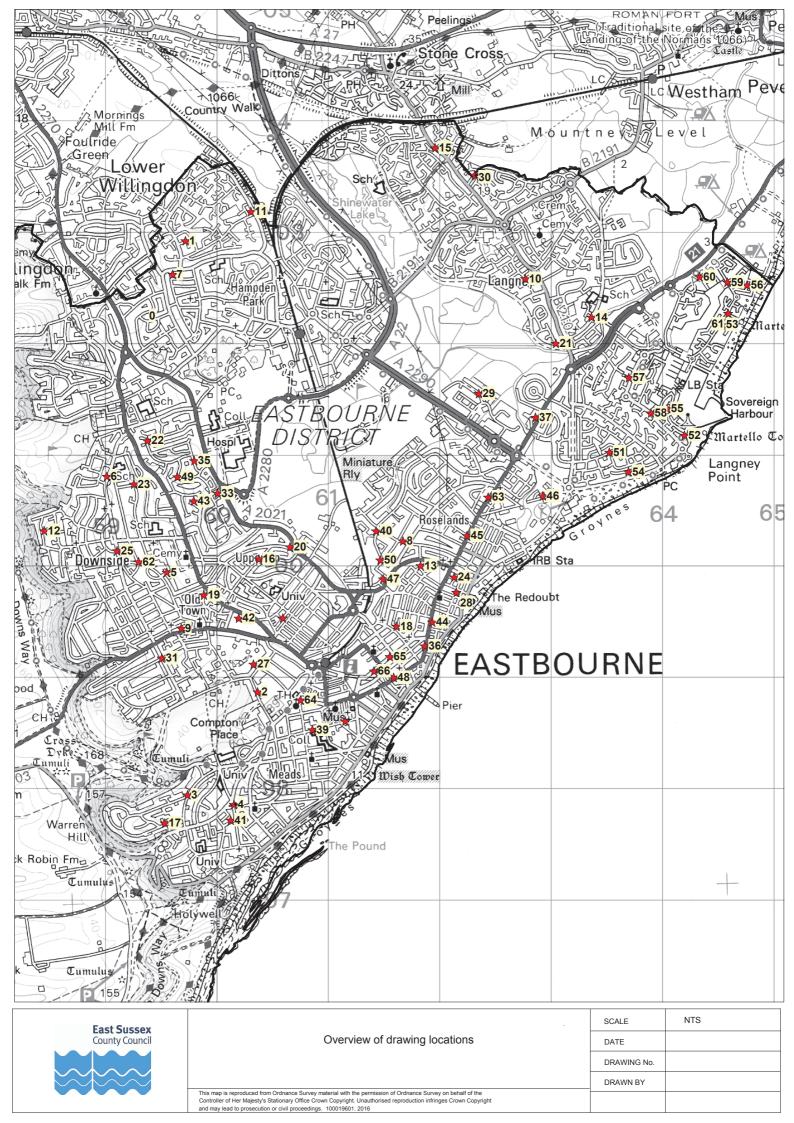

## **Eastbourne Parking Review 2016 - Informal consultation**

|    | Road Name          |          | Drawing No. |          |
|----|--------------------|----------|-------------|----------|
| 1  | Admiralty Way      | EB16 056 | EB16 059    |          |
|    | Alder Close        | EB16 029 |             |          |
|    | Anchorage Way      | EB16 059 |             |          |
|    | Appledore Close    | EB16 010 |             |          |
|    | Ash Close          | EB16 011 |             |          |
| 6  | Ashburnham Road    | EB16 016 |             |          |
| 7  | Atlantic Drive     | EB16 052 | EB16 057    | EB16 058 |
| 8  | Avondale Road      | EB16 013 |             |          |
| 9  | Barbuda Quay       | EB16 055 |             |          |
|    | Barden Road        | EB16 024 |             |          |
| 11 | Barrier Reef Way   | EB16 060 |             |          |
| 12 | Beatty Road        | EB16 051 |             |          |
| 13 | Beechwood Crescent | EB16 032 |             |          |
| 14 | Blackwater Road    | EB16 038 | EB16 039    |          |
| 15 | Blakes Way         | EB16 054 |             |          |
| 16 | Boston Close       | EB16 058 |             |          |
| 17 | Bracken Road       | EB16 012 |             |          |
| 18 | Brede Close        | EB16 046 |             |          |
|    | Burton Road        | EB16 033 |             |          |
| 20 | Canary Quay        | EB16 057 |             |          |
|    | Carlisle Road      | EB16 003 |             |          |
| 22 | Caroline Way       | EB16 053 |             |          |
|    | Ceylon Place       | EB16 036 |             |          |
|    | Chamberlain Road   | EB16 062 |             |          |
|    | Chatham Green      | EB16 056 |             |          |
|    | Chelworth Road     | EB16 007 |             |          |
|    | Clarence Road      | EB16 013 |             |          |
|    | Compton Place Road | EB16 002 | EB16 032    |          |
| 29 | Courtlands Road    | EB16 040 |             |          |
|    | Dalton Road        | EB16 041 |             |          |
|    | Elderwood Close    | EB16 001 |             |          |
|    | Eugene Way         | EB16 061 |             |          |
|    | Falmouth Close     | EB16 057 |             |          |
| L  | Faversham Road     | EB16 010 |             |          |
|    | Friday Street      | EB16 015 |             |          |
|    | Glendale Avenue    | EB16 023 |             |          |
|    | Golden Gate Way    | EB16 061 |             |          |
|    | Great Cliffe Road  | EB16 014 |             |          |
|    | Grenada Close      | EB16 052 |             |          |
| 40 | Grove Road         | EB16 064 |             |          |