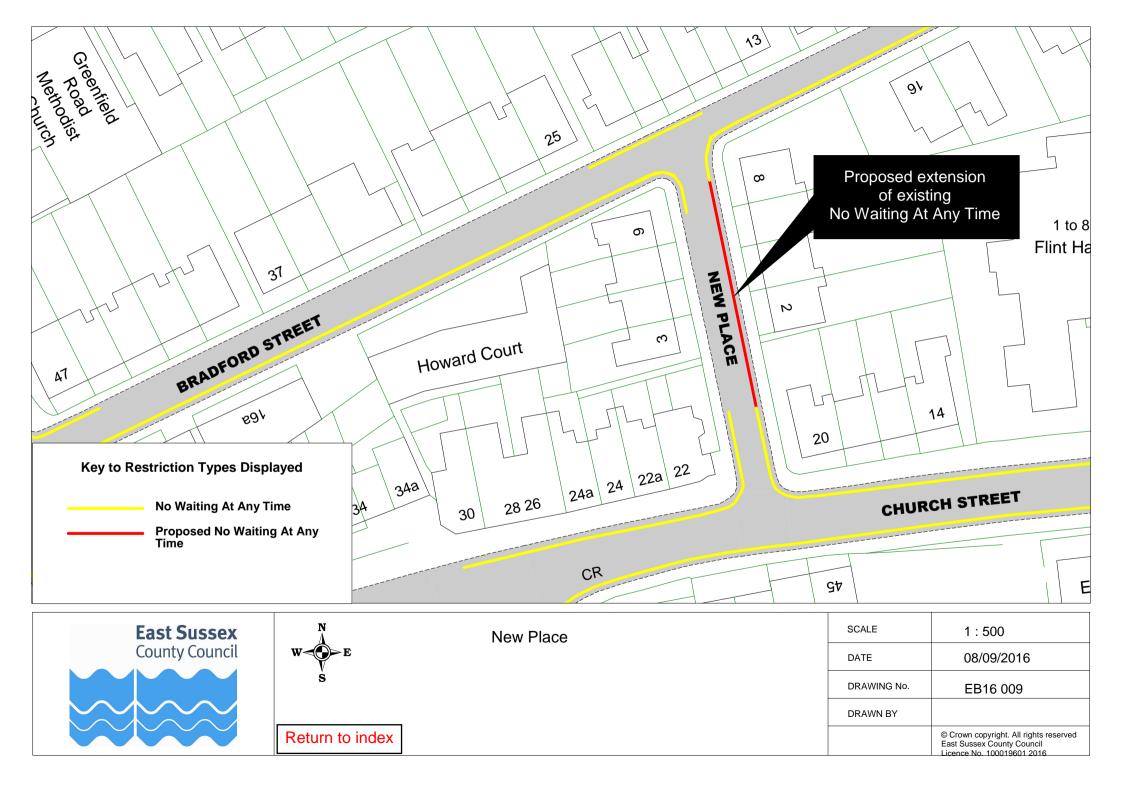

|    | Road Name             |          | Plan ref |          |
|----|-----------------------|----------|----------|----------|
| 41 | Hardy Drive           | EB16 051 |          |          |
| 42 | Hazelwood Avenue      | EB16 001 |          |          |
| 43 | Helvellyn Drive       | EB16 015 |          |          |
| 44 | Ivy Lane              | EB16 026 |          |          |
| 45 | Kilda Street          | EB16 013 |          |          |
| 46 | King's Drive          | EB16 020 |          |          |
|    | Langney Road          | EB16 065 | EB16 066 |          |
| 48 | Latimer Road          | EB16 028 |          |          |
| 49 | Le Brun Road          | EB16 016 |          |          |
| 50 | Lewes Road            | EB16 020 |          |          |
| 51 | Long Beach Mews       | EB16 061 |          |          |
|    | Longstone Road        | EB16 018 |          |          |
| 53 | Lordslaine Close      | EB16 017 |          |          |
|    | Madeira Way           | EB16 057 |          |          |
| 55 | Martinique Way        | EB16 052 |          |          |
| 56 | Meadowland Avenue     | EB16 007 |          |          |
| 57 | Mendip Avenue         | EB16 030 |          |          |
|    | Michel Grove          | EB16 042 |          |          |
| 59 | Milnthorpe Road       | EB16 004 | EB16 041 |          |
| 60 | Milton Road           | EB16 005 | EB16 062 |          |
|    | Moy Avenue            | EB16 008 | EB16 050 |          |
| 62 | New Place             | EB16 009 |          |          |
|    | New Road              | EB16 018 |          |          |
|    | Ocklynge Road         | EB16 019 |          |          |
| 65 | Pacific Drive         | EB16 053 | EB16 059 | EB16 060 |
| 66 | Parshley Road         | EB16 031 |          |          |
|    | Pennine Way           | EB16 030 |          |          |
|    | Plymouth Close        | EB16 057 |          |          |
|    | Prideaux Road         | EB16 020 |          |          |
| 70 | Prince William Parade | EB16 054 |          |          |
| 71 | Priory Heights        | EB16 012 |          |          |
|    | Priory Road           | EB16 014 |          |          |
| 73 | Rangemore Drive       | EB16 035 |          |          |
| 74 | Reynolds Road         | EB16 021 |          |          |
|    | Ringwood Road         | EB16 008 | EB16 040 |          |
|    | Rusper Road           | EB16 006 |          |          |
|    | Rutland Close         | EB16 043 |          |          |
| 78 | Saffrons Road         | EB16 027 |          |          |