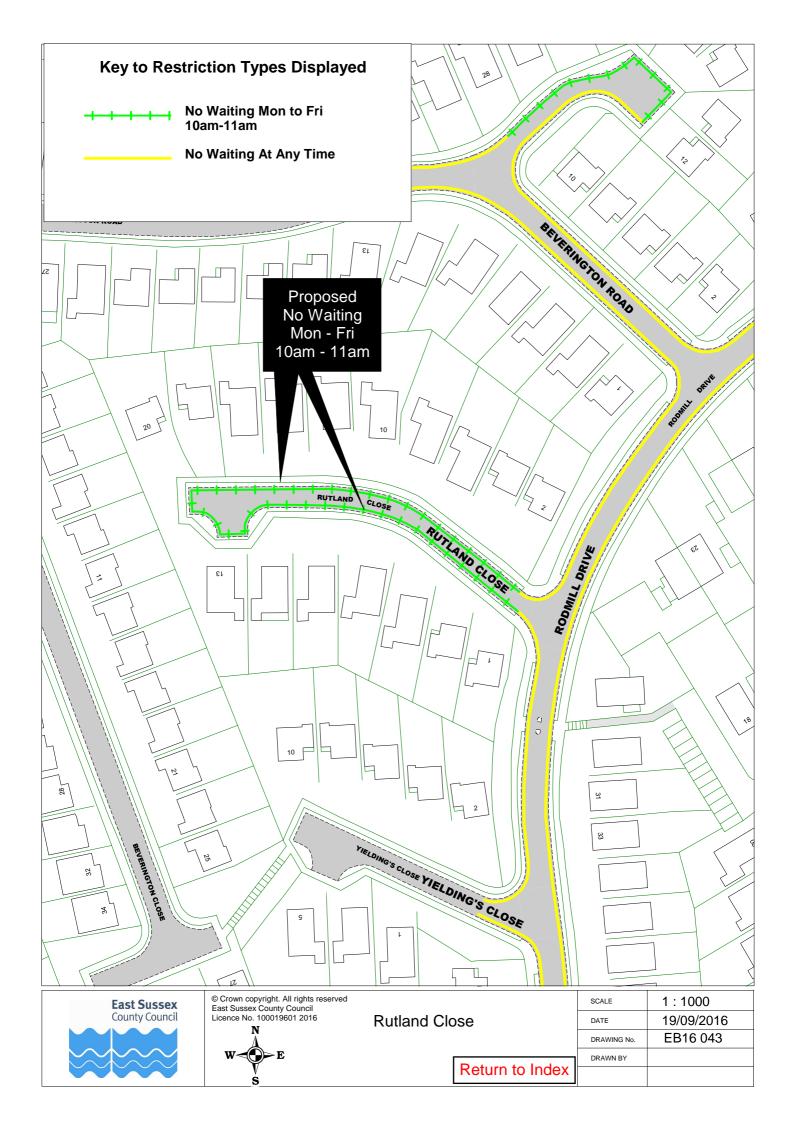

|     | Road Name           |          | Plan ref |          |
|-----|---------------------|----------|----------|----------|
|     | Salisbury Road      | EB16 017 |          |          |
| 85  | Samoa Way           | EB16 059 |          |          |
| 86  | Santa Cruz Drive    | EB16 058 |          |          |
| 87  | Seaside             | EB16 044 | EB16 045 | EB16 063 |
| 88  | Selmeston Road      | EB16 022 |          |          |
| 89  | Sevenoaks Road      | EB16 021 |          |          |
| 90  | Shortdean Place     | EB16 005 |          |          |
| 91  | Southampton Close   | EB16 057 |          |          |
| 92  | South Street        | EB16 064 |          |          |
| 93  | St Johns Road       | EB16 004 |          |          |
| 94  | St Kitts Drive      | EB16 052 |          |          |
| 95  | St Marys Road       | EB16 019 |          |          |
| 96  | St Phillips Avenue  | EB16 008 |          |          |
|     | Stansted Road       | EB16 047 |          |          |
| 98  | Stuart Avenue       | EB16 023 |          |          |
| 99  | Susan's Road        | EB16 048 |          |          |
| 100 | Taddington Road     | EB16 024 |          |          |
| 101 | Tasmania Way        | EB16 060 |          |          |
| 102 | The Crescent        | EB16 025 |          |          |
| 103 | The Portlands       | EB16 058 |          |          |
|     | Upper Carlisle Road | EB16 003 |          |          |
|     | Victoria Drive      | EB16 006 | EB16 025 |          |
| 106 | Wartling Road       | EB16 046 |          |          |
| 107 | Westfield Road      | EB16 049 |          |          |
| 108 | Winston Crescent    | EB16 037 |          |          |