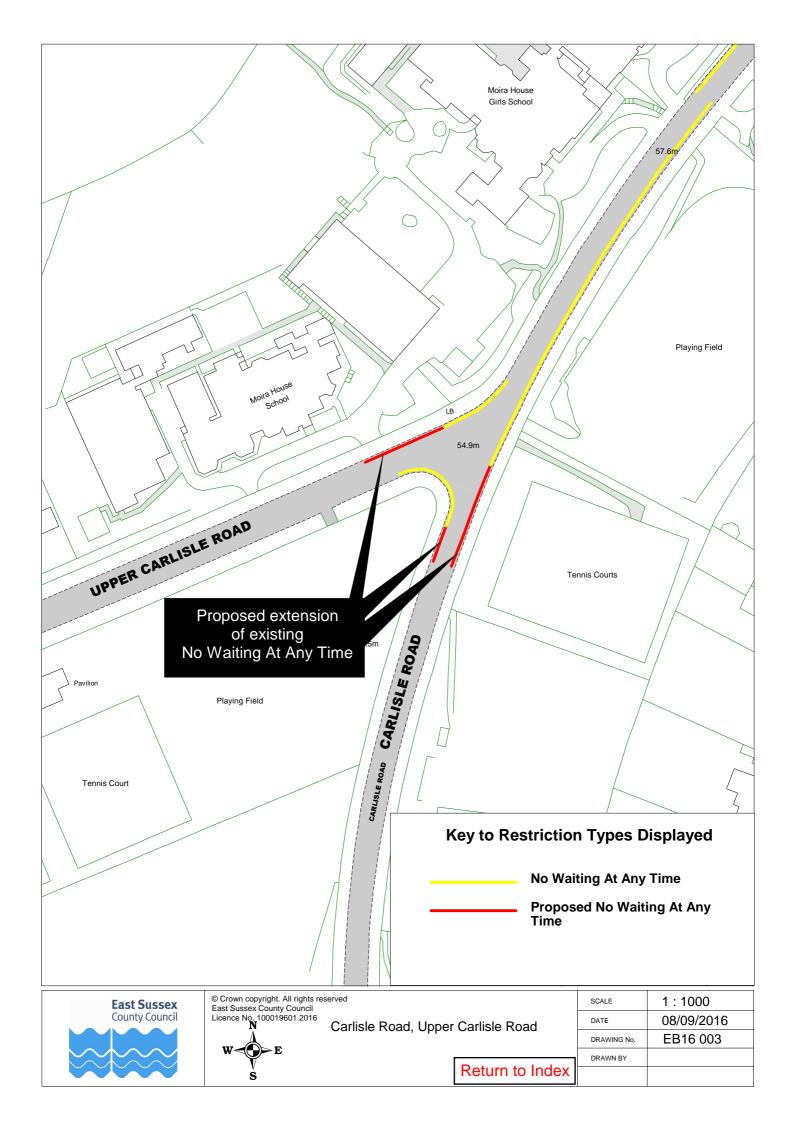

## **Eastbourne Parking Review 2016 - Informal consultation**

|    | Road Name          |          | Drawing No. |          |
|----|--------------------|----------|-------------|----------|
| 1  | Admiralty Way      | EB16 056 | EB16 059    |          |
|    | Alder Close        | EB16 029 |             |          |
|    | Anchorage Way      | EB16 059 |             |          |
|    | Appledore Close    | EB16 010 |             |          |
|    | Ash Close          | EB16 011 |             |          |
| 6  | Ashburnham Road    | EB16 016 |             |          |
| 7  | Atlantic Drive     | EB16 052 | EB16 057    | EB16 058 |
| 8  | Avondale Road      | EB16 013 |             |          |
| 9  | Barbuda Quay       | EB16 055 |             |          |
|    | Barden Road        | EB16 024 |             |          |
| 11 | Barrier Reef Way   | EB16 060 |             |          |
| 12 | Beatty Road        | EB16 051 |             |          |
| 13 | Beechwood Crescent | EB16 032 |             |          |
| 14 | Blackwater Road    | EB16 038 | EB16 039    |          |
| 15 | Blakes Way         | EB16 054 |             |          |
| 16 | Boston Close       | EB16 058 |             |          |
| 17 | Bracken Road       | EB16 012 |             |          |
| 18 | Brede Close        | EB16 046 |             |          |
|    | Burton Road        | EB16 033 |             |          |
| 20 | Canary Quay        | EB16 057 |             |          |
|    | Carlisle Road      | EB16 003 |             |          |
| 22 | Caroline Way       | EB16 053 |             |          |
|    | Ceylon Place       | EB16 036 |             |          |
|    | Chamberlain Road   | EB16 062 |             |          |
|    | Chatham Green      | EB16 056 |             |          |
|    | Chelworth Road     | EB16 007 |             |          |
|    | Clarence Road      | EB16 013 |             |          |
|    | Compton Place Road | EB16 002 | EB16 032    |          |
| 29 | Courtlands Road    | EB16 040 |             |          |
|    | Dalton Road        | EB16 041 |             |          |
|    | Elderwood Close    | EB16 001 |             |          |
|    | Eugene Way         | EB16 061 |             |          |
|    | Falmouth Close     | EB16 057 |             |          |
| L  | Faversham Road     | EB16 010 |             |          |
|    | Friday Street      | EB16 015 |             |          |
|    | Glendale Avenue    | EB16 023 |             |          |
|    | Golden Gate Way    | EB16 061 |             |          |
|    | Great Cliffe Road  | EB16 014 |             |          |
|    | Grenada Close      | EB16 052 |             |          |
| 40 | Grove Road         | EB16 064 |             |          |