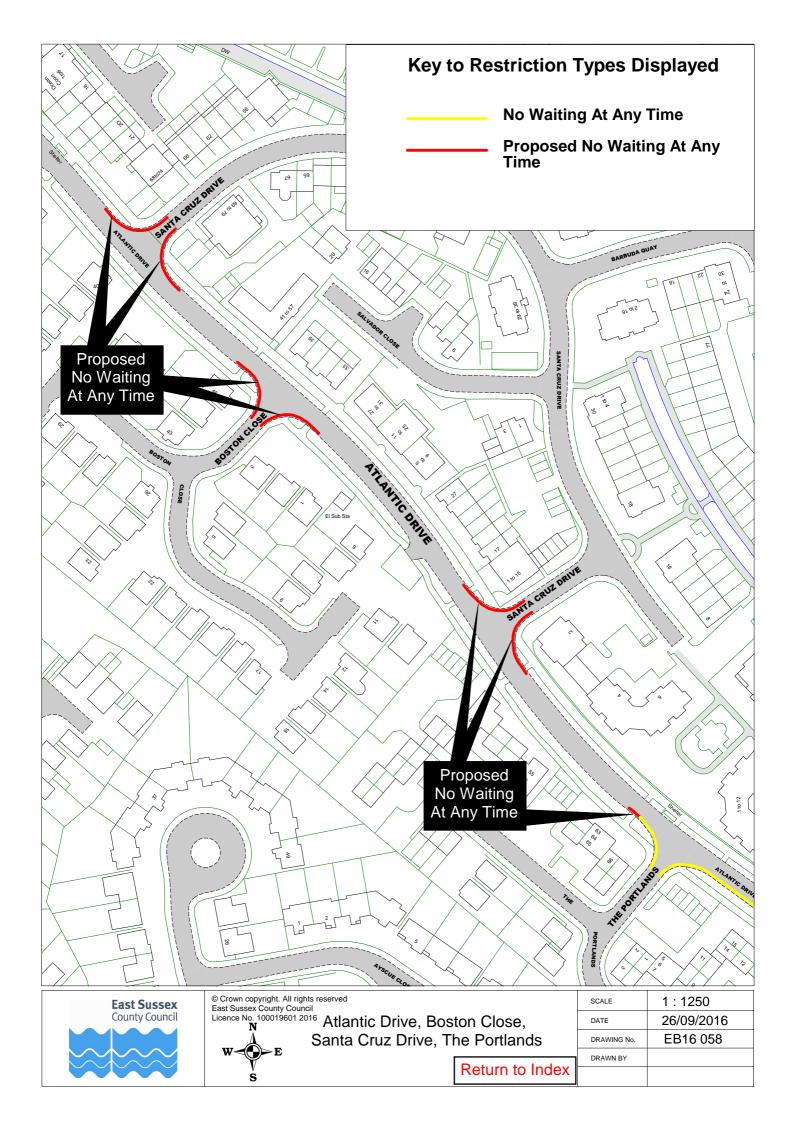

## **Eastbourne Parking Review 2016 - Informal consultation**

|    | Road Name          |          | Drawing No. |          |
|----|--------------------|----------|-------------|----------|
| 1  | Admiralty Way      | EB16 056 | EB16 059    |          |
|    | Alder Close        | EB16 029 |             |          |
|    | Anchorage Way      | EB16 059 |             |          |
|    | Appledore Close    | EB16 010 |             |          |
|    | Ash Close          | EB16 011 |             |          |
| 6  | Ashburnham Road    | EB16 016 |             |          |
| 7  | Atlantic Drive     | EB16 052 | EB16 057    | EB16 058 |
| 8  | Avondale Road      | EB16 013 |             |          |
| 9  | Barbuda Quay       | EB16 055 |             |          |
|    | Barden Road        | EB16 024 |             |          |
| 11 | Barrier Reef Way   | EB16 060 |             |          |
| 12 | Beatty Road        | EB16 051 |             |          |
| 13 | Beechwood Crescent | EB16 032 |             |          |
| 14 | Blackwater Road    | EB16 038 | EB16 039    |          |
| 15 | Blakes Way         | EB16 054 |             |          |
| 16 | Boston Close       | EB16 058 |             |          |
| 17 | Bracken Road       | EB16 012 |             |          |
| 18 | Brede Close        | EB16 046 |             |          |
|    | Burton Road        | EB16 033 |             |          |
| 20 | Canary Quay        | EB16 057 |             |          |
|    | Carlisle Road      | EB16 003 |             |          |
| 22 | Caroline Way       | EB16 053 |             |          |
|    | Ceylon Place       | EB16 036 |             |          |
|    | Chamberlain Road   | EB16 062 |             |          |
|    | Chatham Green      | EB16 056 |             |          |
|    | Chelworth Road     | EB16 007 |             |          |
|    | Clarence Road      | EB16 013 |             |          |
|    | Compton Place Road | EB16 002 | EB16 032    |          |
| 29 | Courtlands Road    | EB16 040 |             |          |
|    | Dalton Road        | EB16 041 |             |          |
|    | Elderwood Close    | EB16 001 |             |          |
|    | Eugene Way         | EB16 061 |             |          |
|    | Falmouth Close     | EB16 057 |             |          |
| L  | Faversham Road     | EB16 010 |             |          |
|    | Friday Street      | EB16 015 |             |          |
|    | Glendale Avenue    | EB16 023 |             |          |
|    | Golden Gate Way    | EB16 061 |             |          |
|    | Great Cliffe Road  | EB16 014 |             |          |
|    | Grenada Close      | EB16 052 |             |          |
| 40 | Grove Road         | EB16 064 |             |          |