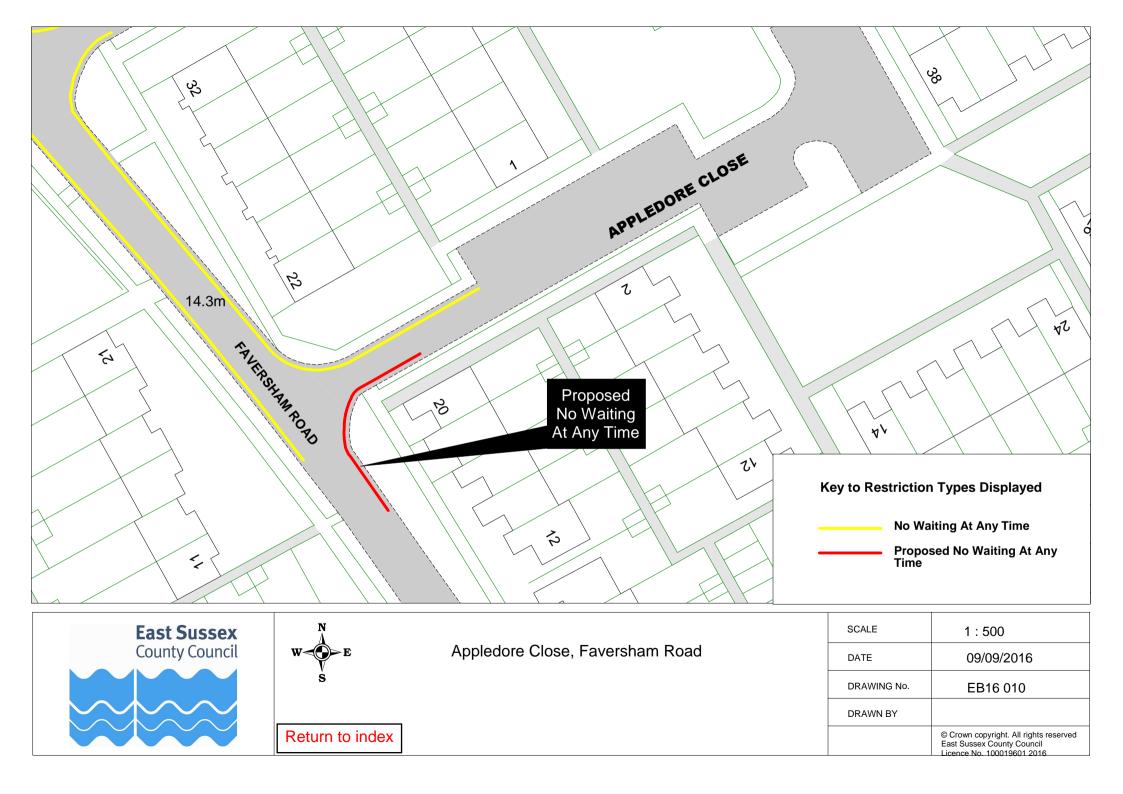

## **Eastbourne Parking Review 2016 - Informal consultation**

|    | Road Name          |          | Drawing No. |          |
|----|--------------------|----------|-------------|----------|
| 1  | Admiralty Way      | EB16 056 | EB16 059    |          |
|    | Alder Close        | EB16 029 |             |          |
|    | Anchorage Way      | EB16 059 |             |          |
|    | Appledore Close    | EB16 010 |             |          |
|    | Ash Close          | EB16 011 |             |          |
| 6  | Ashburnham Road    | EB16 016 |             |          |
| 7  | Atlantic Drive     | EB16 052 | EB16 057    | EB16 058 |
| 8  | Avondale Road      | EB16 013 |             |          |
| 9  | Barbuda Quay       | EB16 055 |             |          |
|    | Barden Road        | EB16 024 |             |          |
| 11 | Barrier Reef Way   | EB16 060 |             |          |
| 12 | Beatty Road        | EB16 051 |             |          |
| 13 | Beechwood Crescent | EB16 032 |             |          |
| 14 | Blackwater Road    | EB16 038 | EB16 039    |          |
| 15 | Blakes Way         | EB16 054 |             |          |
| 16 | Boston Close       | EB16 058 |             |          |
| 17 | Bracken Road       | EB16 012 |             |          |
| 18 | Brede Close        | EB16 046 |             |          |
|    | Burton Road        | EB16 033 |             |          |
| 20 | Canary Quay        | EB16 057 |             |          |
|    | Carlisle Road      | EB16 003 |             |          |
| 22 | Caroline Way       | EB16 053 |             |          |
|    | Ceylon Place       | EB16 036 |             |          |
|    | Chamberlain Road   | EB16 062 |             |          |
|    | Chatham Green      | EB16 056 |             |          |
|    | Chelworth Road     | EB16 007 |             |          |
|    | Clarence Road      | EB16 013 |             |          |
|    | Compton Place Road | EB16 002 | EB16 032    |          |
| 29 | Courtlands Road    | EB16 040 |             |          |
|    | Dalton Road        | EB16 041 |             |          |
|    | Elderwood Close    | EB16 001 |             |          |
|    | Eugene Way         | EB16 061 |             |          |
|    | Falmouth Close     | EB16 057 |             |          |
| L  | Faversham Road     | EB16 010 |             |          |
|    | Friday Street      | EB16 015 |             |          |
|    | Glendale Avenue    | EB16 023 |             |          |
|    | Golden Gate Way    | EB16 061 |             |          |
|    | Great Cliffe Road  | EB16 014 |             |          |
|    | Grenada Close      | EB16 052 |             |          |
| 40 | Grove Road         | EB16 064 |             |          |