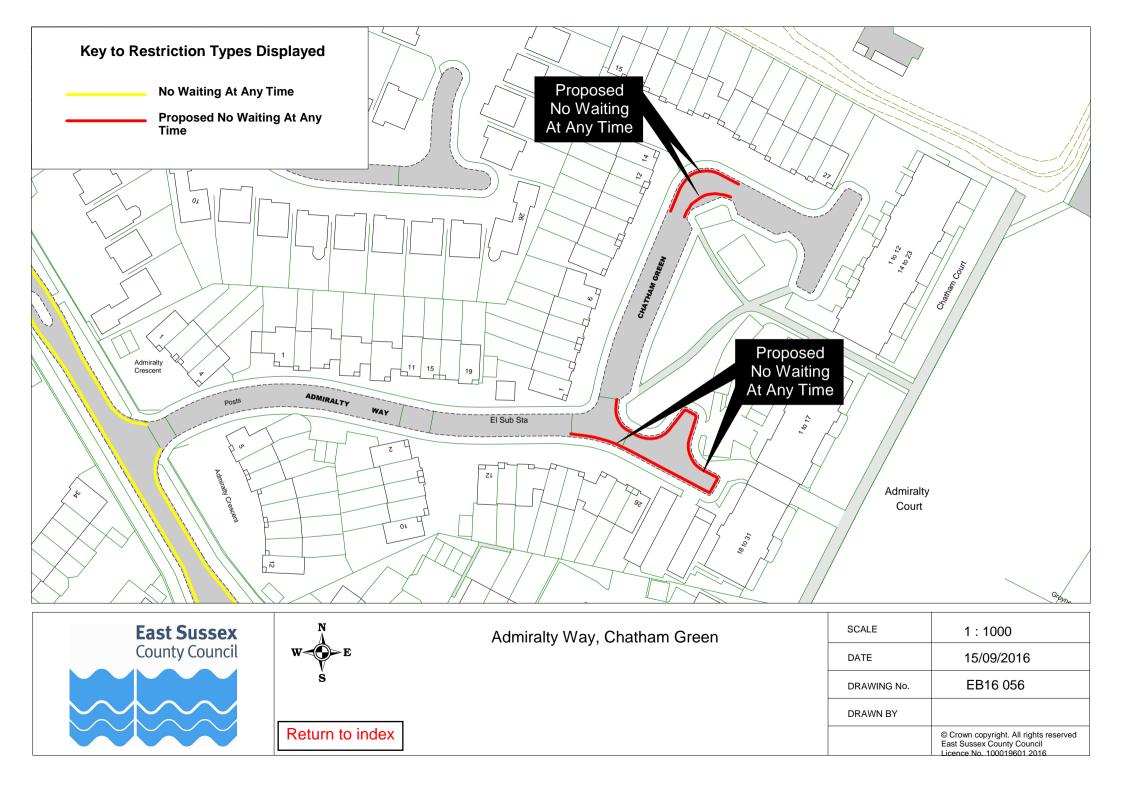

## **Eastbourne Parking Review 2016 - Informal consultation**

|    | Road Name          |          | Drawing No. |          |
|----|--------------------|----------|-------------|----------|
| 1  | Admiralty Way      | EB16 056 | EB16 059    |          |
|    | Alder Close        | EB16 029 |             |          |
|    | Anchorage Way      | EB16 059 |             |          |
|    | Appledore Close    | EB16 010 |             |          |
|    | Ash Close          | EB16 011 |             |          |
| 6  | Ashburnham Road    | EB16 016 |             |          |
| 7  | Atlantic Drive     | EB16 052 | EB16 057    | EB16 058 |
| 8  | Avondale Road      | EB16 013 |             |          |
| 9  | Barbuda Quay       | EB16 055 |             |          |
|    | Barden Road        | EB16 024 |             |          |
| 11 | Barrier Reef Way   | EB16 060 |             |          |
| 12 | Beatty Road        | EB16 051 |             |          |
| 13 | Beechwood Crescent | EB16 032 |             |          |
| 14 | Blackwater Road    | EB16 038 | EB16 039    |          |
| 15 | Blakes Way         | EB16 054 |             |          |
| 16 | Boston Close       | EB16 058 |             |          |
| 17 | Bracken Road       | EB16 012 |             |          |
| 18 | Brede Close        | EB16 046 |             |          |
|    | Burton Road        | EB16 033 |             |          |
| 20 | Canary Quay        | EB16 057 |             |          |
|    | Carlisle Road      | EB16 003 |             |          |
| 22 | Caroline Way       | EB16 053 |             |          |
|    | Ceylon Place       | EB16 036 |             |          |
|    | Chamberlain Road   | EB16 062 |             |          |
|    | Chatham Green      | EB16 056 |             |          |
|    | Chelworth Road     | EB16 007 |             |          |
|    | Clarence Road      | EB16 013 |             |          |
|    | Compton Place Road | EB16 002 | EB16 032    |          |
| 29 | Courtlands Road    | EB16 040 |             |          |
|    | Dalton Road        | EB16 041 |             |          |
|    | Elderwood Close    | EB16 001 |             |          |
|    | Eugene Way         | EB16 061 |             |          |
|    | Falmouth Close     | EB16 057 |             |          |
| L  | Faversham Road     | EB16 010 |             |          |
|    | Friday Street      | EB16 015 |             |          |
|    | Glendale Avenue    | EB16 023 |             |          |
|    | Golden Gate Way    | EB16 061 |             |          |
|    | Great Cliffe Road  | EB16 014 |             |          |
|    | Grenada Close      | EB16 052 |             |          |
| 40 | Grove Road         | EB16 064 |             |          |