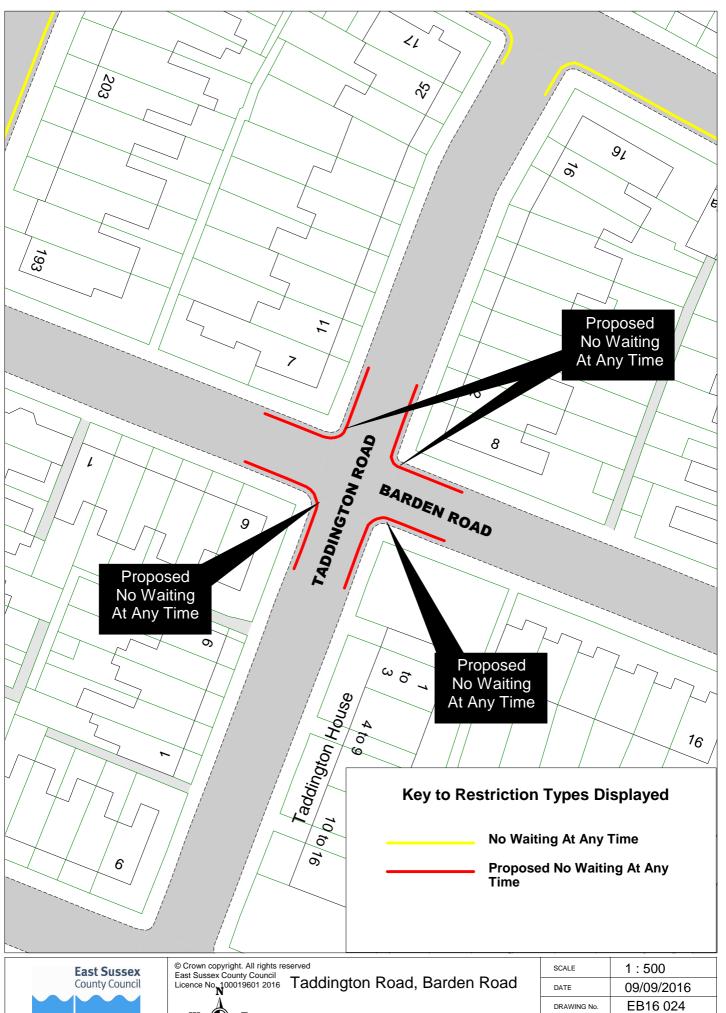

| SCALE       | 1:500      |
|-------------|------------|
| DATE        | 09/09/2016 |
| DRAWING No. | EB16 012   |
| DRAWN BY    |            |
|             |            |

Return to Index

| Darderi Road    | DATE        | 09/09/2016 |
|-----------------|-------------|------------|
|                 | DRAWING No. | EB16 024   |
| D ( )           | DRAWN BY    |            |
| Return to Index |             |            |