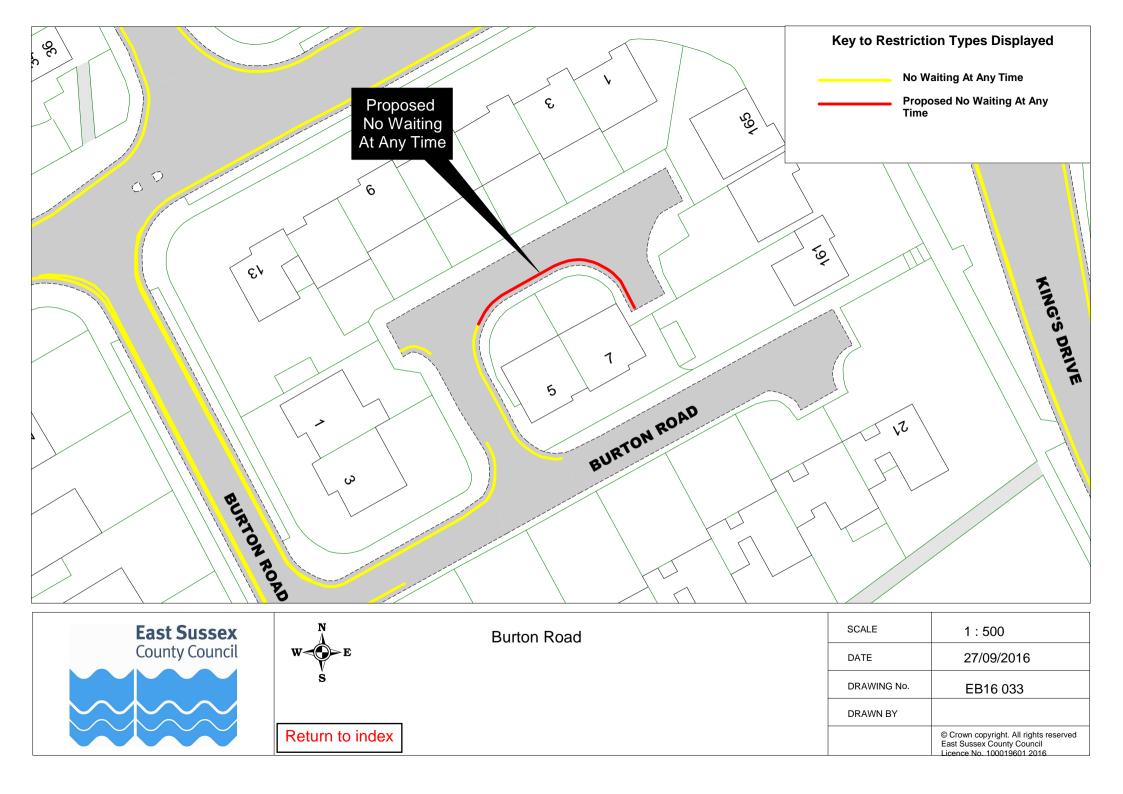

## **Eastbourne Parking Review 2016 - Informal consultation**

|    | Road Name          |          | Drawing No. |          |
|----|--------------------|----------|-------------|----------|
| 1  | Admiralty Way      | EB16 056 | EB16 059    |          |
|    | Alder Close        | EB16 029 |             |          |
|    | Anchorage Way      | EB16 059 |             |          |
|    | Appledore Close    | EB16 010 |             |          |
|    | Ash Close          | EB16 011 |             |          |
| 6  | Ashburnham Road    | EB16 016 |             |          |
| 7  | Atlantic Drive     | EB16 052 | EB16 057    | EB16 058 |
| 8  | Avondale Road      | EB16 013 |             |          |
| 9  | Barbuda Quay       | EB16 055 |             |          |
|    | Barden Road        | EB16 024 |             |          |
| 11 | Barrier Reef Way   | EB16 060 |             |          |
| 12 | Beatty Road        | EB16 051 |             |          |
| 13 | Beechwood Crescent | EB16 032 |             |          |
| 14 | Blackwater Road    | EB16 038 | EB16 039    |          |
| 15 | Blakes Way         | EB16 054 |             |          |
| 16 | Boston Close       | EB16 058 |             |          |
| 17 | Bracken Road       | EB16 012 |             |          |
| 18 | Brede Close        | EB16 046 |             |          |
|    | Burton Road        | EB16 033 |             |          |
| 20 | Canary Quay        | EB16 057 |             |          |
|    | Carlisle Road      | EB16 003 |             |          |
| 22 | Caroline Way       | EB16 053 |             |          |
|    | Ceylon Place       | EB16 036 |             |          |
|    | Chamberlain Road   | EB16 062 |             |          |
|    | Chatham Green      | EB16 056 |             |          |
|    | Chelworth Road     | EB16 007 |             |          |
|    | Clarence Road      | EB16 013 |             |          |
|    | Compton Place Road | EB16 002 | EB16 032    |          |
| 29 | Courtlands Road    | EB16 040 |             |          |
|    | Dalton Road        | EB16 041 |             |          |
|    | Elderwood Close    | EB16 001 |             |          |
|    | Eugene Way         | EB16 061 |             |          |
|    | Falmouth Close     | EB16 057 |             |          |
| L  | Faversham Road     | EB16 010 |             |          |
|    | Friday Street      | EB16 015 |             |          |
|    | Glendale Avenue    | EB16 023 |             |          |
|    | Golden Gate Way    | EB16 061 |             |          |
|    | Great Cliffe Road  | EB16 014 |             |          |
|    | Grenada Close      | EB16 052 |             |          |
| 40 | Grove Road         | EB16 064 |             |          |