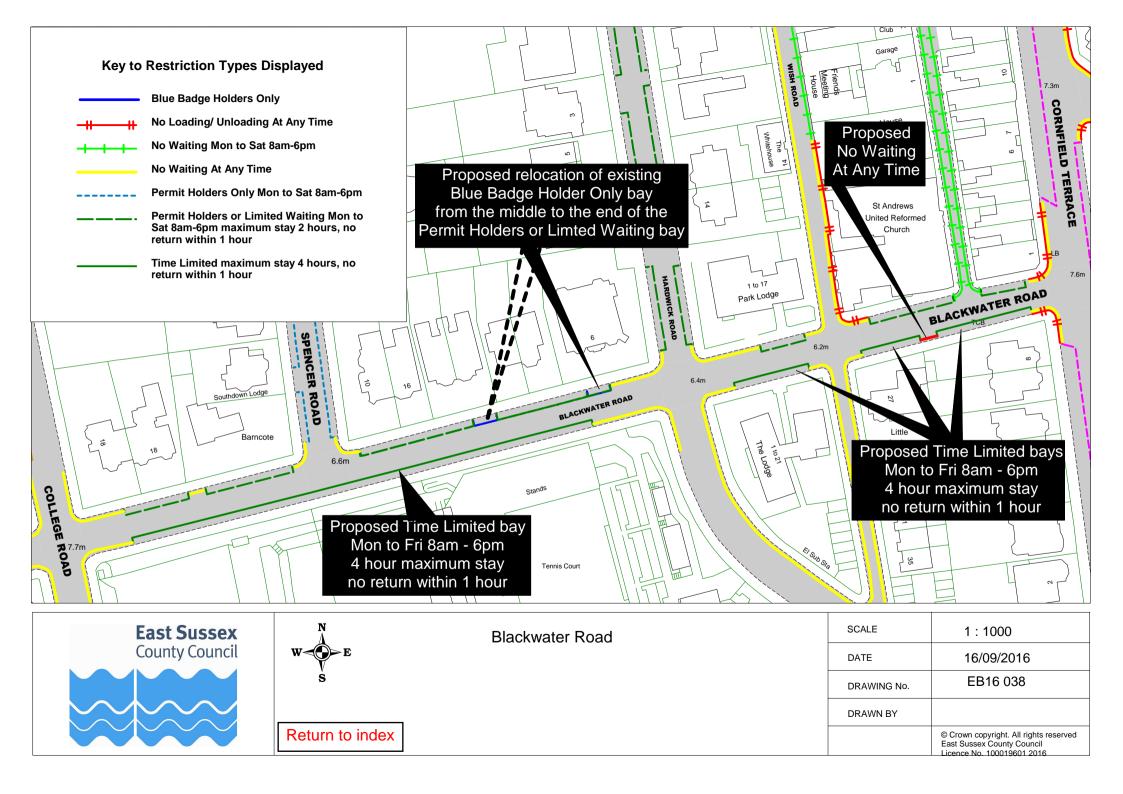

## **Eastbourne Parking Review 2016 - Informal consultation**

|    | Road Name          |          | Drawing No. |          |
|----|--------------------|----------|-------------|----------|
| 1  | Admiralty Way      | EB16 056 | EB16 059    |          |
|    | Alder Close        | EB16 029 |             |          |
|    | Anchorage Way      | EB16 059 |             |          |
|    | Appledore Close    | EB16 010 |             |          |
|    | Ash Close          | EB16 011 |             |          |
| 6  | Ashburnham Road    | EB16 016 |             |          |
| 7  | Atlantic Drive     | EB16 052 | EB16 057    | EB16 058 |
| 8  | Avondale Road      | EB16 013 |             |          |
| 9  | Barbuda Quay       | EB16 055 |             |          |
|    | Barden Road        | EB16 024 |             |          |
| 11 | Barrier Reef Way   | EB16 060 |             |          |
| 12 | Beatty Road        | EB16 051 |             |          |
| 13 | Beechwood Crescent | EB16 032 |             |          |
| 14 | Blackwater Road    | EB16 038 | EB16 039    |          |
| 15 | Blakes Way         | EB16 054 |             |          |
| 16 | Boston Close       | EB16 058 |             |          |
| 17 | Bracken Road       | EB16 012 |             |          |
| 18 | Brede Close        | EB16 046 |             |          |
|    | Burton Road        | EB16 033 |             |          |
| 20 | Canary Quay        | EB16 057 |             |          |
|    | Carlisle Road      | EB16 003 |             |          |
| 22 | Caroline Way       | EB16 053 |             |          |
|    | Ceylon Place       | EB16 036 |             |          |
|    | Chamberlain Road   | EB16 062 |             |          |
|    | Chatham Green      | EB16 056 |             |          |
|    | Chelworth Road     | EB16 007 |             |          |
|    | Clarence Road      | EB16 013 |             |          |
|    | Compton Place Road | EB16 002 | EB16 032    |          |
| 29 | Courtlands Road    | EB16 040 |             |          |
|    | Dalton Road        | EB16 041 |             |          |
|    | Elderwood Close    | EB16 001 |             |          |
|    | Eugene Way         | EB16 061 |             |          |
|    | Falmouth Close     | EB16 057 |             |          |
| L  | Faversham Road     | EB16 010 |             |          |
|    | Friday Street      | EB16 015 |             |          |
|    | Glendale Avenue    | EB16 023 |             |          |
|    | Golden Gate Way    | EB16 061 |             |          |
|    | Great Cliffe Road  | EB16 014 |             |          |
|    | Grenada Close      | EB16 052 |             |          |
| 40 | Grove Road         | EB16 064 |             |          |