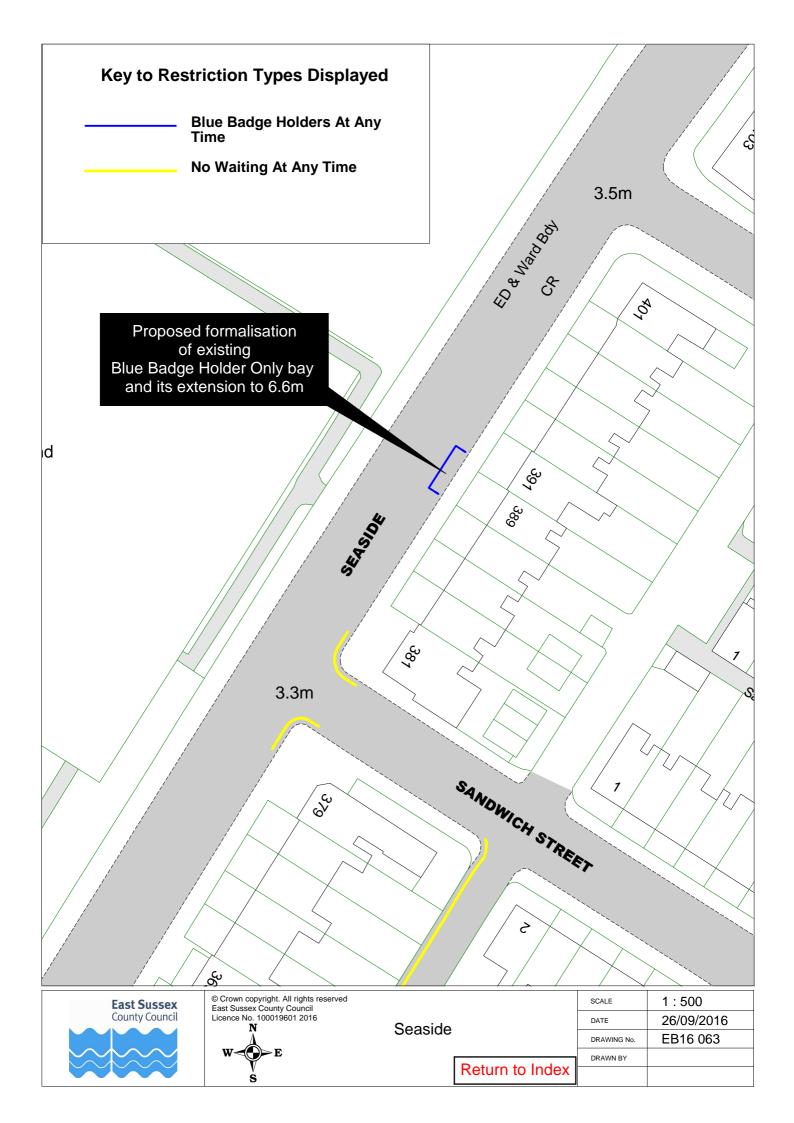

|     | Road Name           |          | Plan ref |          |
|-----|---------------------|----------|----------|----------|
|     | Salisbury Road      | EB16 017 |          |          |
| 85  | Samoa Way           | EB16 059 |          |          |
| 86  | Santa Cruz Drive    | EB16 058 |          |          |
| 87  | Seaside             | EB16 044 | EB16 045 | EB16 063 |
| 88  | Selmeston Road      | EB16 022 |          |          |
| 89  | Sevenoaks Road      | EB16 021 |          |          |
| 90  | Shortdean Place     | EB16 005 |          |          |
| 91  | Southampton Close   | EB16 057 |          |          |
| 92  | South Street        | EB16 064 |          |          |
| 93  | St Johns Road       | EB16 004 |          |          |
| 94  | St Kitts Drive      | EB16 052 |          |          |
| 95  | St Marys Road       | EB16 019 |          |          |
| 96  | St Phillips Avenue  | EB16 008 |          |          |
|     | Stansted Road       | EB16 047 |          |          |
| 98  | Stuart Avenue       | EB16 023 |          |          |
| 99  | Susan's Road        | EB16 048 |          |          |
| 100 | Taddington Road     | EB16 024 |          |          |
| 101 | Tasmania Way        | EB16 060 |          |          |
| 102 | The Crescent        | EB16 025 |          |          |
| 103 | The Portlands       | EB16 058 |          |          |
|     | Upper Carlisle Road | EB16 003 |          |          |
|     | Victoria Drive      | EB16 006 | EB16 025 |          |
| 106 | Wartling Road       | EB16 046 |          |          |
| 107 | Westfield Road      | EB16 049 |          |          |
| 108 | Winston Crescent    | EB16 037 |          |          |