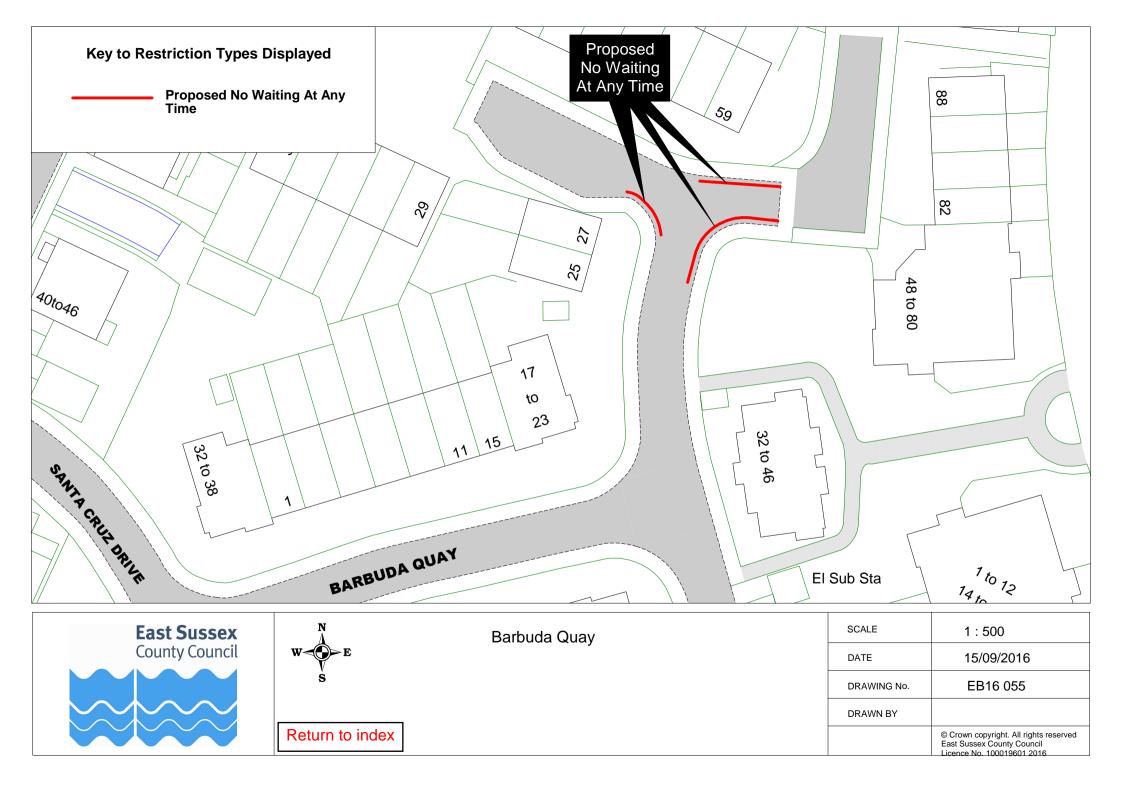

## **Eastbourne Parking Review 2016 - Informal consultation**

|    | Road Name          |          | Drawing No. |          |
|----|--------------------|----------|-------------|----------|
| 1  | Admiralty Way      | EB16 056 | EB16 059    |          |
|    | Alder Close        | EB16 029 |             |          |
|    | Anchorage Way      | EB16 059 |             |          |
|    | Appledore Close    | EB16 010 |             |          |
|    | Ash Close          | EB16 011 |             |          |
| 6  | Ashburnham Road    | EB16 016 |             |          |
| 7  | Atlantic Drive     | EB16 052 | EB16 057    | EB16 058 |
| 8  | Avondale Road      | EB16 013 |             |          |
| 9  | Barbuda Quay       | EB16 055 |             |          |
|    | Barden Road        | EB16 024 |             |          |
| 11 | Barrier Reef Way   | EB16 060 |             |          |
| 12 | Beatty Road        | EB16 051 |             |          |
| 13 | Beechwood Crescent | EB16 032 |             |          |
| 14 | Blackwater Road    | EB16 038 | EB16 039    |          |
| 15 | Blakes Way         | EB16 054 |             |          |
| 16 | Boston Close       | EB16 058 |             |          |
| 17 | Bracken Road       | EB16 012 |             |          |
| 18 | Brede Close        | EB16 046 |             |          |
|    | Burton Road        | EB16 033 |             |          |
| 20 | Canary Quay        | EB16 057 |             |          |
|    | Carlisle Road      | EB16 003 |             |          |
| 22 | Caroline Way       | EB16 053 |             |          |
|    | Ceylon Place       | EB16 036 |             |          |
|    | Chamberlain Road   | EB16 062 |             |          |
|    | Chatham Green      | EB16 056 |             |          |
|    | Chelworth Road     | EB16 007 |             |          |
|    | Clarence Road      | EB16 013 |             |          |
|    | Compton Place Road | EB16 002 | EB16 032    |          |
| 29 | Courtlands Road    | EB16 040 |             |          |
|    | Dalton Road        | EB16 041 |             |          |
|    | Elderwood Close    | EB16 001 |             |          |
|    | Eugene Way         | EB16 061 |             |          |
|    | Falmouth Close     | EB16 057 |             |          |
| L  | Faversham Road     | EB16 010 |             |          |
|    | Friday Street      | EB16 015 |             |          |
|    | Glendale Avenue    | EB16 023 |             |          |
|    | Golden Gate Way    | EB16 061 |             |          |
|    | Great Cliffe Road  | EB16 014 |             |          |
|    | Grenada Close      | EB16 052 |             |          |
| 40 | Grove Road         | EB16 064 |             |          |