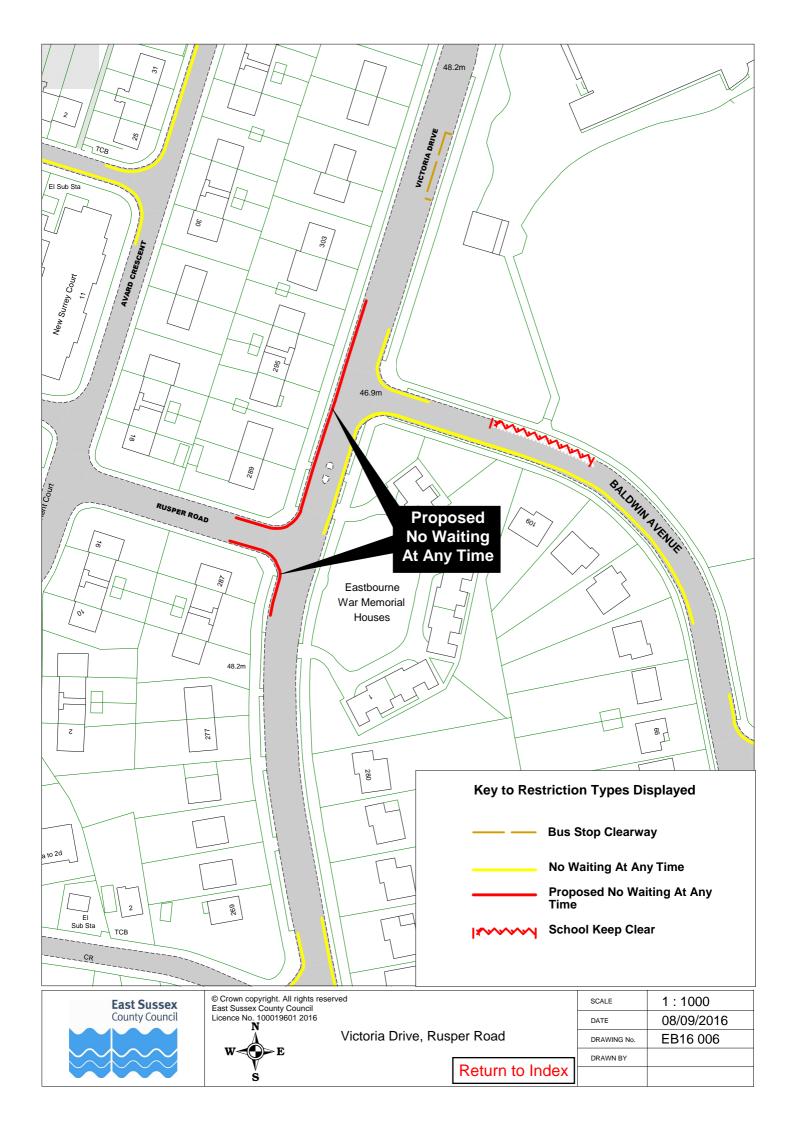

|    | Road Name             |          | Plan ref |          |
|----|-----------------------|----------|----------|----------|
| 41 | Hardy Drive           | EB16 051 |          |          |
| 42 | Hazelwood Avenue      | EB16 001 |          |          |
| 43 | Helvellyn Drive       | EB16 015 |          |          |
| 44 | Ivy Lane              | EB16 026 |          |          |
| 45 | Kilda Street          | EB16 013 |          |          |
| 46 | King's Drive          | EB16 020 |          |          |
|    | Langney Road          | EB16 065 | EB16 066 |          |
| 48 | Latimer Road          | EB16 028 |          |          |
| 49 | Le Brun Road          | EB16 016 |          |          |
| 50 | Lewes Road            | EB16 020 |          |          |
| 51 | Long Beach Mews       | EB16 061 |          |          |
|    | Longstone Road        | EB16 018 |          |          |
| 53 | Lordslaine Close      | EB16 017 |          |          |
|    | Madeira Way           | EB16 057 |          |          |
| 55 | Martinique Way        | EB16 052 |          |          |
| 56 | Meadowland Avenue     | EB16 007 |          |          |
| 57 | Mendip Avenue         | EB16 030 |          |          |
|    | Michel Grove          | EB16 042 |          |          |
| 59 | Milnthorpe Road       | EB16 004 | EB16 041 |          |
| 60 | Milton Road           | EB16 005 | EB16 062 |          |
|    | Moy Avenue            | EB16 008 | EB16 050 |          |
| 62 | New Place             | EB16 009 |          |          |
|    | New Road              | EB16 018 |          |          |
|    | Ocklynge Road         | EB16 019 |          |          |
| 65 | Pacific Drive         | EB16 053 | EB16 059 | EB16 060 |
| 66 | Parshley Road         | EB16 031 |          |          |
|    | Pennine Way           | EB16 030 |          |          |
|    | Plymouth Close        | EB16 057 |          |          |
|    | Prideaux Road         | EB16 020 |          |          |
| 70 | Prince William Parade | EB16 054 |          |          |
| 71 | Priory Heights        | EB16 012 |          |          |
|    | Priory Road           | EB16 014 |          |          |
| 73 | Rangemore Drive       | EB16 035 |          |          |
| 74 | Reynolds Road         | EB16 021 |          |          |
|    | Ringwood Road         | EB16 008 | EB16 040 |          |
|    | Rusper Road           | EB16 006 |          |          |
|    | Rutland Close         | EB16 043 |          |          |
| 78 | Saffrons Road         | EB16 027 |          |          |

|     | Road Name           |          | Plan ref |          |
|-----|---------------------|----------|----------|----------|
|     | Salisbury Road      | EB16 017 |          |          |
| 85  | Samoa Way           | EB16 059 |          |          |
| 86  | Santa Cruz Drive    | EB16 058 |          |          |
| 87  | Seaside             | EB16 044 | EB16 045 | EB16 063 |
| 88  | Selmeston Road      | EB16 022 |          |          |
| 89  | Sevenoaks Road      | EB16 021 |          |          |
| 90  | Shortdean Place     | EB16 005 |          |          |
| 91  | Southampton Close   | EB16 057 |          |          |
| 92  | South Street        | EB16 064 |          |          |
| 93  | St Johns Road       | EB16 004 |          |          |
| 94  | St Kitts Drive      | EB16 052 |          |          |
| 95  | St Marys Road       | EB16 019 |          |          |
| 96  | St Phillips Avenue  | EB16 008 |          |          |
|     | Stansted Road       | EB16 047 |          |          |
| 98  | Stuart Avenue       | EB16 023 |          |          |
| 99  | Susan's Road        | EB16 048 |          |          |
| 100 | Taddington Road     | EB16 024 |          |          |
| 101 | Tasmania Way        | EB16 060 |          |          |
| 102 | The Crescent        | EB16 025 |          |          |
| 103 | The Portlands       | EB16 058 |          |          |
|     | Upper Carlisle Road | EB16 003 |          |          |
|     | Victoria Drive      | EB16 006 | EB16 025 |          |
| 106 | Wartling Road       | EB16 046 |          |          |
| 107 | Westfield Road      | EB16 049 |          |          |
| 108 | Winston Crescent    | EB16 037 |          |          |