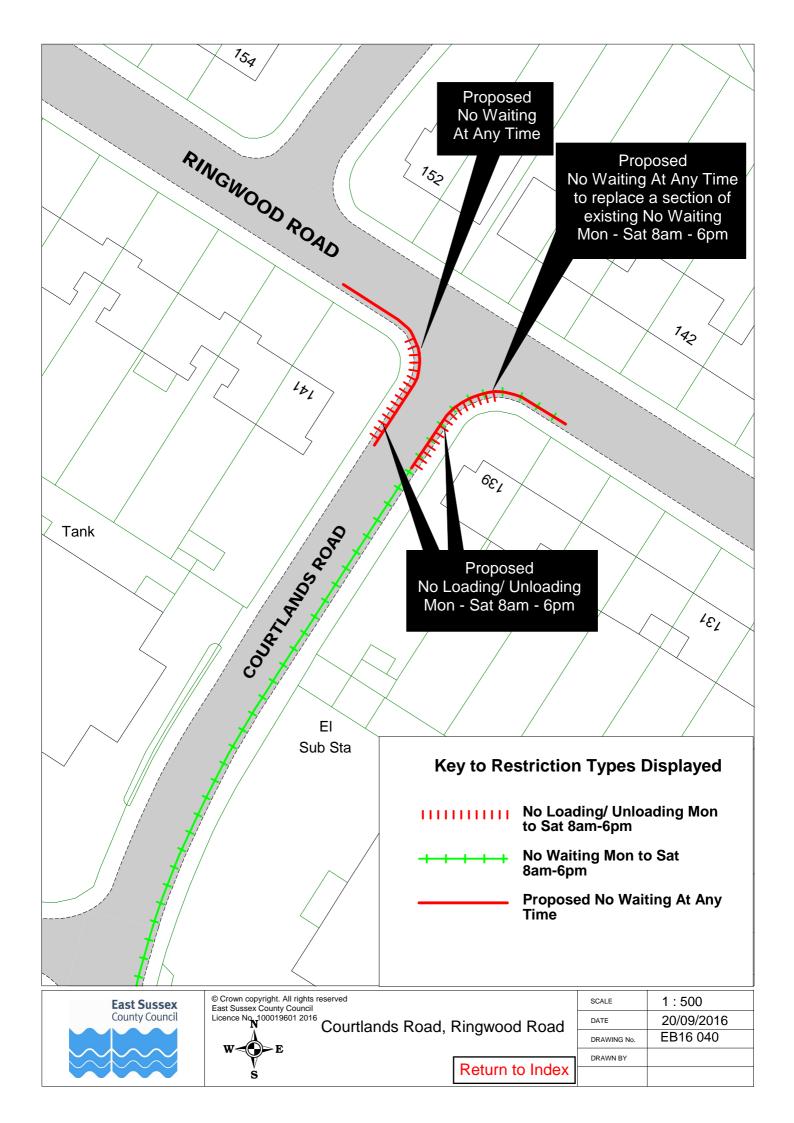

## **Eastbourne Parking Review 2016 - Informal consultation**

|    | Road Name          |          | Drawing No. |          |
|----|--------------------|----------|-------------|----------|
| 1  | Admiralty Way      | EB16 056 | EB16 059    |          |
|    | Alder Close        | EB16 029 |             |          |
|    | Anchorage Way      | EB16 059 |             |          |
|    | Appledore Close    | EB16 010 |             |          |
|    | Ash Close          | EB16 011 |             |          |
| 6  | Ashburnham Road    | EB16 016 |             |          |
| 7  | Atlantic Drive     | EB16 052 | EB16 057    | EB16 058 |
| 8  | Avondale Road      | EB16 013 |             |          |
| 9  | Barbuda Quay       | EB16 055 |             |          |
|    | Barden Road        | EB16 024 |             |          |
| 11 | Barrier Reef Way   | EB16 060 |             |          |
| 12 | Beatty Road        | EB16 051 |             |          |
| 13 | Beechwood Crescent | EB16 032 |             |          |
| 14 | Blackwater Road    | EB16 038 | EB16 039    |          |
| 15 | Blakes Way         | EB16 054 |             |          |
| 16 | Boston Close       | EB16 058 |             |          |
| 17 | Bracken Road       | EB16 012 |             |          |
| 18 | Brede Close        | EB16 046 |             |          |
|    | Burton Road        | EB16 033 |             |          |
| 20 | Canary Quay        | EB16 057 |             |          |
|    | Carlisle Road      | EB16 003 |             |          |
| 22 | Caroline Way       | EB16 053 |             |          |
|    | Ceylon Place       | EB16 036 |             |          |
|    | Chamberlain Road   | EB16 062 |             |          |
|    | Chatham Green      | EB16 056 |             |          |
|    | Chelworth Road     | EB16 007 |             |          |
|    | Clarence Road      | EB16 013 |             |          |
|    | Compton Place Road | EB16 002 | EB16 032    |          |
| 29 | Courtlands Road    | EB16 040 |             |          |
|    | Dalton Road        | EB16 041 |             |          |
|    | Elderwood Close    | EB16 001 |             |          |
|    | Eugene Way         | EB16 061 |             |          |
|    | Falmouth Close     | EB16 057 |             |          |
| L  | Faversham Road     | EB16 010 |             |          |
|    | Friday Street      | EB16 015 |             |          |
|    | Glendale Avenue    | EB16 023 |             |          |
|    | Golden Gate Way    | EB16 061 |             |          |
|    | Great Cliffe Road  | EB16 014 |             |          |
|    | Grenada Close      | EB16 052 |             |          |
| 40 | Grove Road         | EB16 064 |             |          |