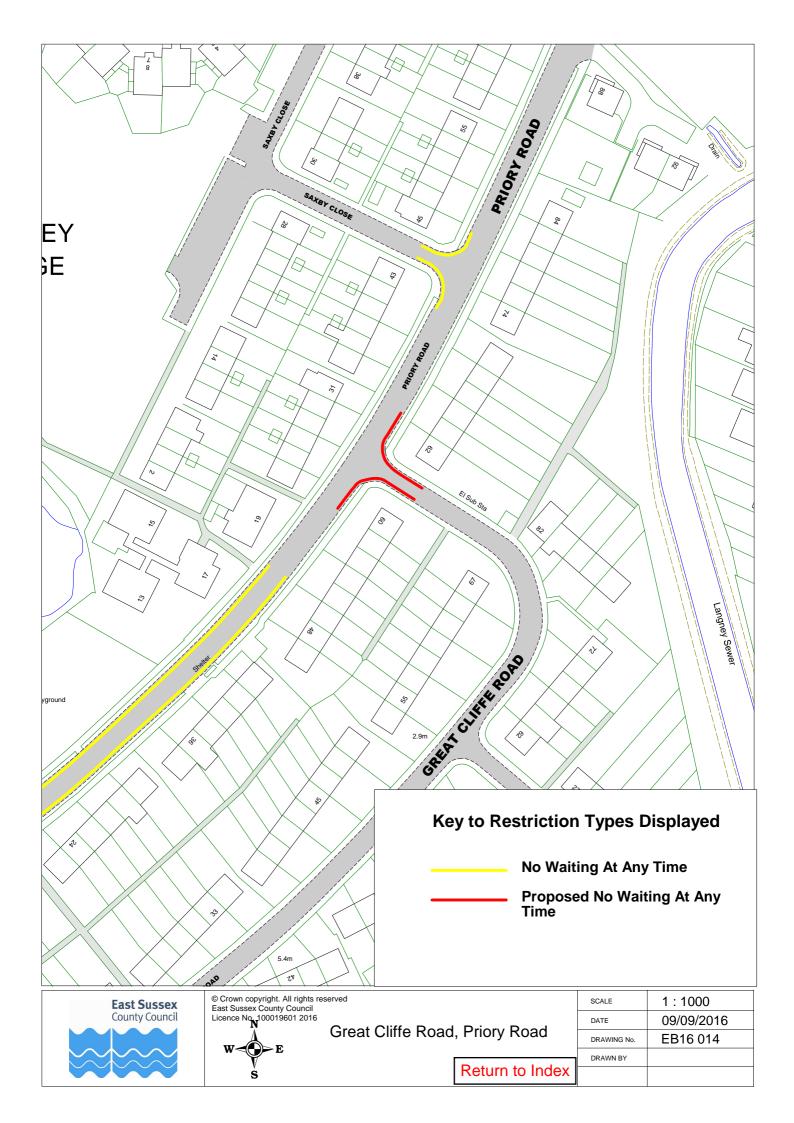

## **Eastbourne Parking Review 2016 - Informal consultation**

|    | Road Name          |          | Drawing No. |          |
|----|--------------------|----------|-------------|----------|
| 1  | Admiralty Way      | EB16 056 | EB16 059    |          |
|    | Alder Close        | EB16 029 |             |          |
|    | Anchorage Way      | EB16 059 |             |          |
|    | Appledore Close    | EB16 010 |             |          |
|    | Ash Close          | EB16 011 |             |          |
| 6  | Ashburnham Road    | EB16 016 |             |          |
| 7  | Atlantic Drive     | EB16 052 | EB16 057    | EB16 058 |
| 8  | Avondale Road      | EB16 013 |             |          |
| 9  | Barbuda Quay       | EB16 055 |             |          |
|    | Barden Road        | EB16 024 |             |          |
| 11 | Barrier Reef Way   | EB16 060 |             |          |
| 12 | Beatty Road        | EB16 051 |             |          |
| 13 | Beechwood Crescent | EB16 032 |             |          |
| 14 | Blackwater Road    | EB16 038 | EB16 039    |          |
| 15 | Blakes Way         | EB16 054 |             |          |
| 16 | Boston Close       | EB16 058 |             |          |
| 17 | Bracken Road       | EB16 012 |             |          |
| 18 | Brede Close        | EB16 046 |             |          |
|    | Burton Road        | EB16 033 |             |          |
| 20 | Canary Quay        | EB16 057 |             |          |
|    | Carlisle Road      | EB16 003 |             |          |
| 22 | Caroline Way       | EB16 053 |             |          |
|    | Ceylon Place       | EB16 036 |             |          |
|    | Chamberlain Road   | EB16 062 |             |          |
|    | Chatham Green      | EB16 056 |             |          |
|    | Chelworth Road     | EB16 007 |             |          |
|    | Clarence Road      | EB16 013 |             |          |
|    | Compton Place Road | EB16 002 | EB16 032    |          |
| 29 | Courtlands Road    | EB16 040 |             |          |
|    | Dalton Road        | EB16 041 |             |          |
|    | Elderwood Close    | EB16 001 |             |          |
|    | Eugene Way         | EB16 061 |             |          |
|    | Falmouth Close     | EB16 057 |             |          |
| L  | Faversham Road     | EB16 010 |             |          |
|    | Friday Street      | EB16 015 |             |          |
|    | Glendale Avenue    | EB16 023 |             |          |
|    | Golden Gate Way    | EB16 061 |             |          |
|    | Great Cliffe Road  | EB16 014 |             |          |
|    | Grenada Close      | EB16 052 |             |          |
| 40 | Grove Road         | EB16 064 |             |          |