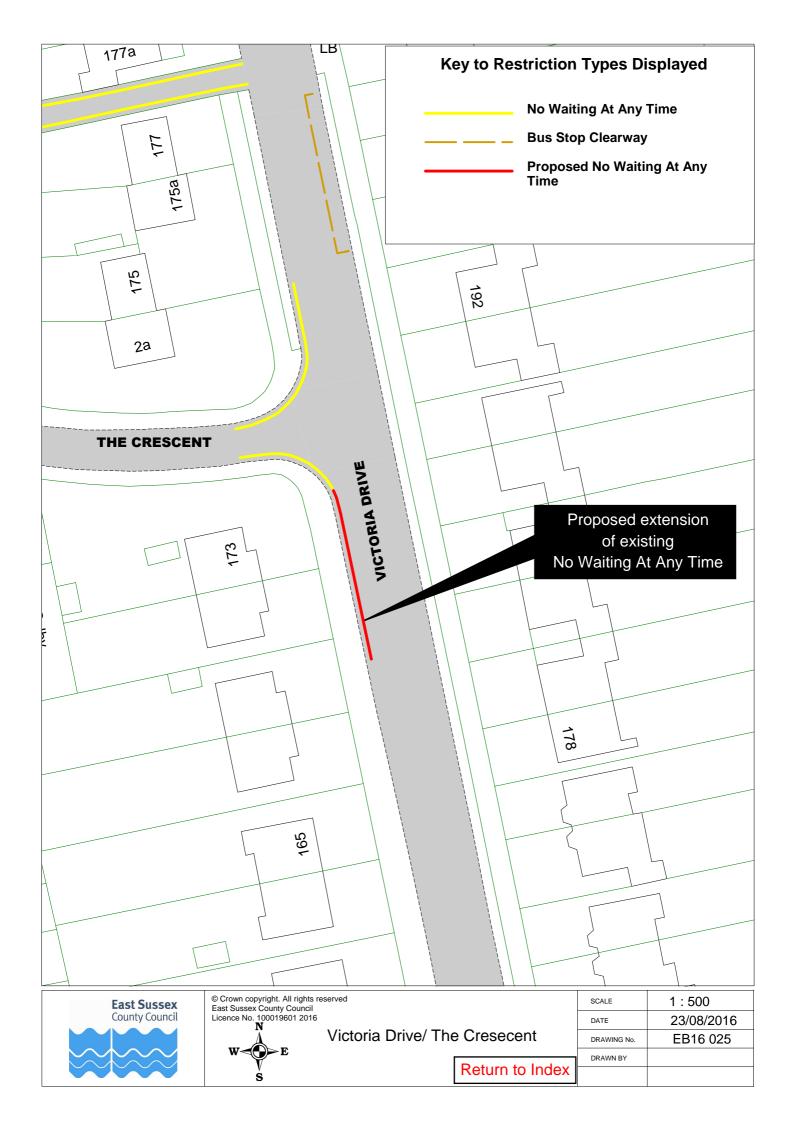

|     | Road Name           |          | Plan ref |          |
|-----|---------------------|----------|----------|----------|
|     | Salisbury Road      | EB16 017 |          |          |
| 85  | Samoa Way           | EB16 059 |          |          |
| 86  | Santa Cruz Drive    | EB16 058 |          |          |
| 87  | Seaside             | EB16 044 | EB16 045 | EB16 063 |
| 88  | Selmeston Road      | EB16 022 |          |          |
| 89  | Sevenoaks Road      | EB16 021 |          |          |
| 90  | Shortdean Place     | EB16 005 |          |          |
| 91  | Southampton Close   | EB16 057 |          |          |
| 92  | South Street        | EB16 064 |          |          |
| 93  | St Johns Road       | EB16 004 |          |          |
| 94  | St Kitts Drive      | EB16 052 |          |          |
| 95  | St Marys Road       | EB16 019 |          |          |
| 96  | St Phillips Avenue  | EB16 008 |          |          |
|     | Stansted Road       | EB16 047 |          |          |
| 98  | Stuart Avenue       | EB16 023 |          |          |
| 99  | Susan's Road        | EB16 048 |          |          |
| 100 | Taddington Road     | EB16 024 |          |          |
| 101 | Tasmania Way        | EB16 060 |          |          |
| 102 | The Crescent        | EB16 025 |          |          |
| 103 | The Portlands       | EB16 058 |          |          |
|     | Upper Carlisle Road | EB16 003 |          |          |
|     | Victoria Drive      | EB16 006 | EB16 025 |          |
| 106 | Wartling Road       | EB16 046 |          |          |
| 107 | Westfield Road      | EB16 049 |          |          |
| 108 | Winston Crescent    | EB16 037 |          |          |