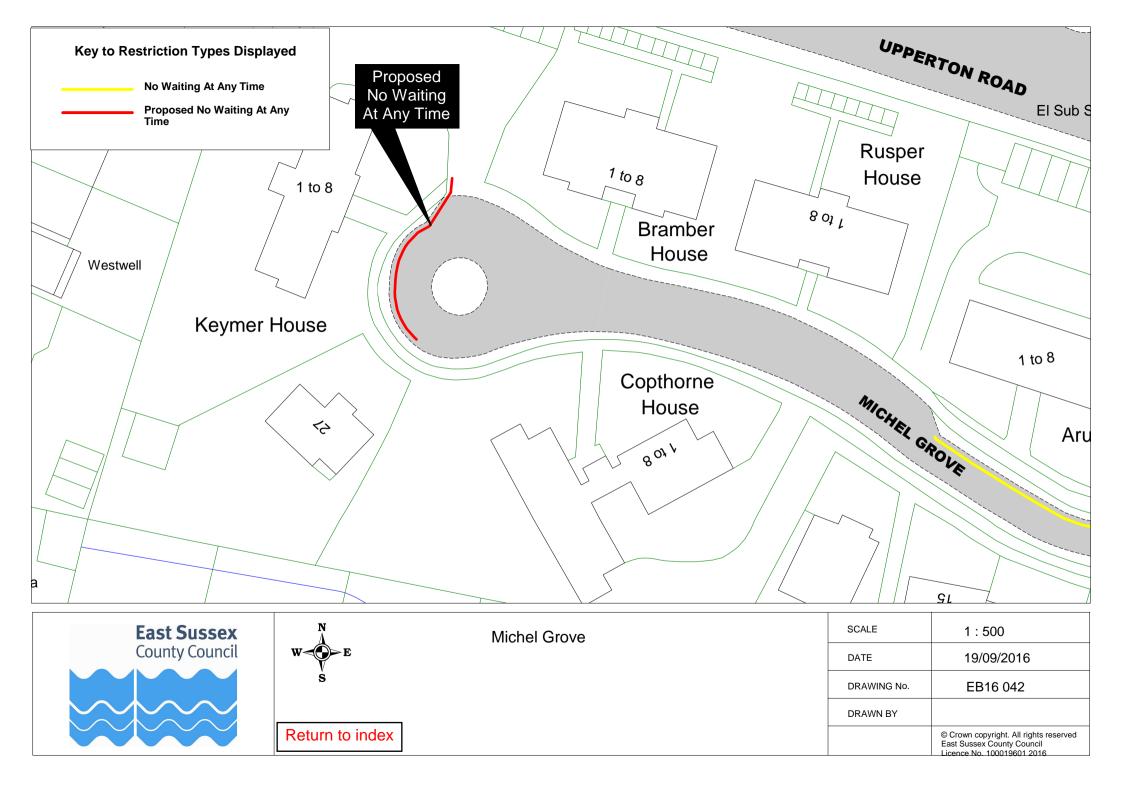

|     | Road Name           |          | Plan ref |          |
|-----|---------------------|----------|----------|----------|
|     | Salisbury Road      | EB16 017 |          |          |
| 85  | Samoa Way           | EB16 059 |          |          |
| 86  | Santa Cruz Drive    | EB16 058 |          |          |
| 87  | Seaside             | EB16 044 | EB16 045 | EB16 063 |
| 88  | Selmeston Road      | EB16 022 |          |          |
| 89  | Sevenoaks Road      | EB16 021 |          |          |
| 90  | Shortdean Place     | EB16 005 |          |          |
| 91  | Southampton Close   | EB16 057 |          |          |
| 92  | South Street        | EB16 064 |          |          |
| 93  | St Johns Road       | EB16 004 |          |          |
| 94  | St Kitts Drive      | EB16 052 |          |          |
| 95  | St Marys Road       | EB16 019 |          |          |
| 96  | St Phillips Avenue  | EB16 008 |          |          |
|     | Stansted Road       | EB16 047 |          |          |
| 98  | Stuart Avenue       | EB16 023 |          |          |
| 99  | Susan's Road        | EB16 048 |          |          |
| 100 | Taddington Road     | EB16 024 |          |          |
| 101 | Tasmania Way        | EB16 060 |          |          |
| 102 | The Crescent        | EB16 025 |          |          |
| 103 | The Portlands       | EB16 058 |          |          |
|     | Upper Carlisle Road | EB16 003 |          |          |
|     | Victoria Drive      | EB16 006 | EB16 025 |          |
| 106 | Wartling Road       | EB16 046 |          |          |
| 107 | Westfield Road      | EB16 049 |          |          |
| 108 | Winston Crescent    | EB16 037 |          |          |