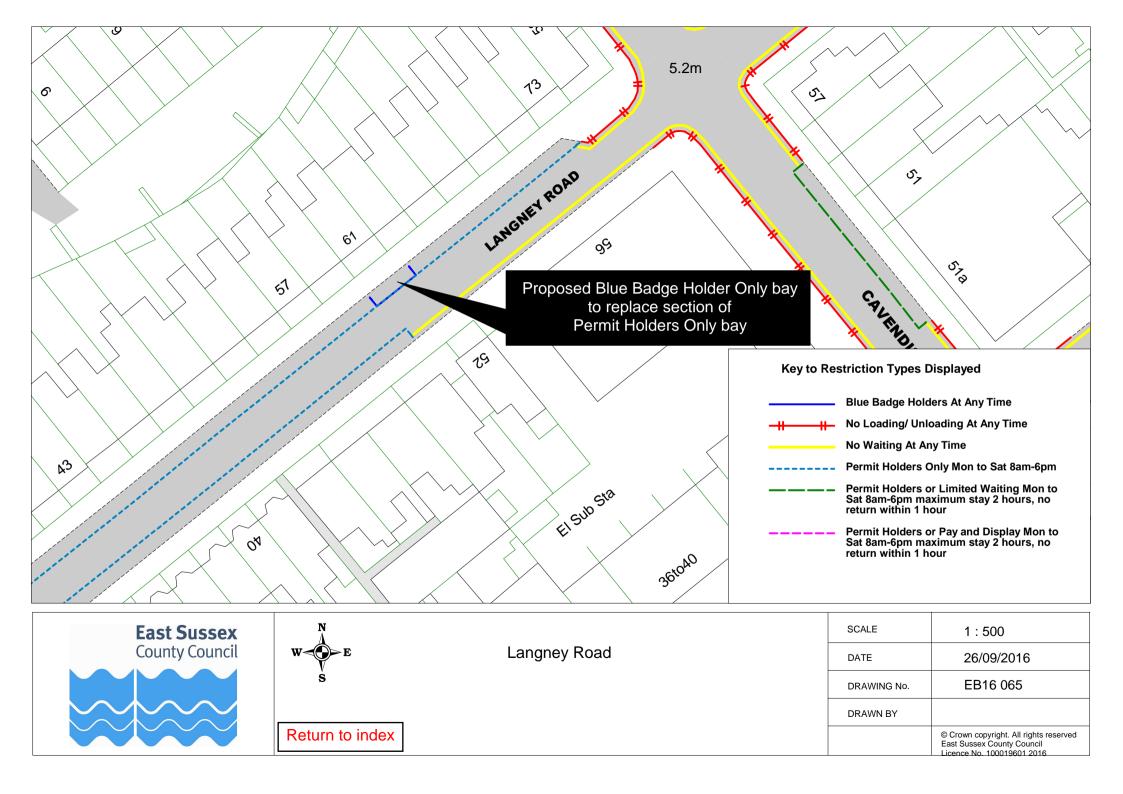

## **Eastbourne Parking Review 2016 - Informal consultation**

|    | Road Name          |          | Drawing No. |          |
|----|--------------------|----------|-------------|----------|
| 1  | Admiralty Way      | EB16 056 | EB16 059    |          |
|    | Alder Close        | EB16 029 |             |          |
|    | Anchorage Way      | EB16 059 |             |          |
|    | Appledore Close    | EB16 010 |             |          |
|    | Ash Close          | EB16 011 |             |          |
| 6  | Ashburnham Road    | EB16 016 |             |          |
| 7  | Atlantic Drive     | EB16 052 | EB16 057    | EB16 058 |
| 8  | Avondale Road      | EB16 013 |             |          |
| 9  | Barbuda Quay       | EB16 055 |             |          |
|    | Barden Road        | EB16 024 |             |          |
| 11 | Barrier Reef Way   | EB16 060 |             |          |
| 12 | Beatty Road        | EB16 051 |             |          |
| 13 | Beechwood Crescent | EB16 032 |             |          |
| 14 | Blackwater Road    | EB16 038 | EB16 039    |          |
| 15 | Blakes Way         | EB16 054 |             |          |
| 16 | Boston Close       | EB16 058 |             |          |
| 17 | Bracken Road       | EB16 012 |             |          |
| 18 | Brede Close        | EB16 046 |             |          |
|    | Burton Road        | EB16 033 |             |          |
| 20 | Canary Quay        | EB16 057 |             |          |
|    | Carlisle Road      | EB16 003 |             |          |
| 22 | Caroline Way       | EB16 053 |             |          |
|    | Ceylon Place       | EB16 036 |             |          |
|    | Chamberlain Road   | EB16 062 |             |          |
|    | Chatham Green      | EB16 056 |             |          |
|    | Chelworth Road     | EB16 007 |             |          |
|    | Clarence Road      | EB16 013 |             |          |
|    | Compton Place Road | EB16 002 | EB16 032    |          |
| 29 | Courtlands Road    | EB16 040 |             |          |
|    | Dalton Road        | EB16 041 |             |          |
|    | Elderwood Close    | EB16 001 |             |          |
|    | Eugene Way         | EB16 061 |             |          |
|    | Falmouth Close     | EB16 057 |             |          |
| L  | Faversham Road     | EB16 010 |             |          |
|    | Friday Street      | EB16 015 |             |          |
|    | Glendale Avenue    | EB16 023 |             |          |
|    | Golden Gate Way    | EB16 061 |             |          |
|    | Great Cliffe Road  | EB16 014 |             |          |
|    | Grenada Close      | EB16 052 |             |          |
| 40 | Grove Road         | EB16 064 |             |          |