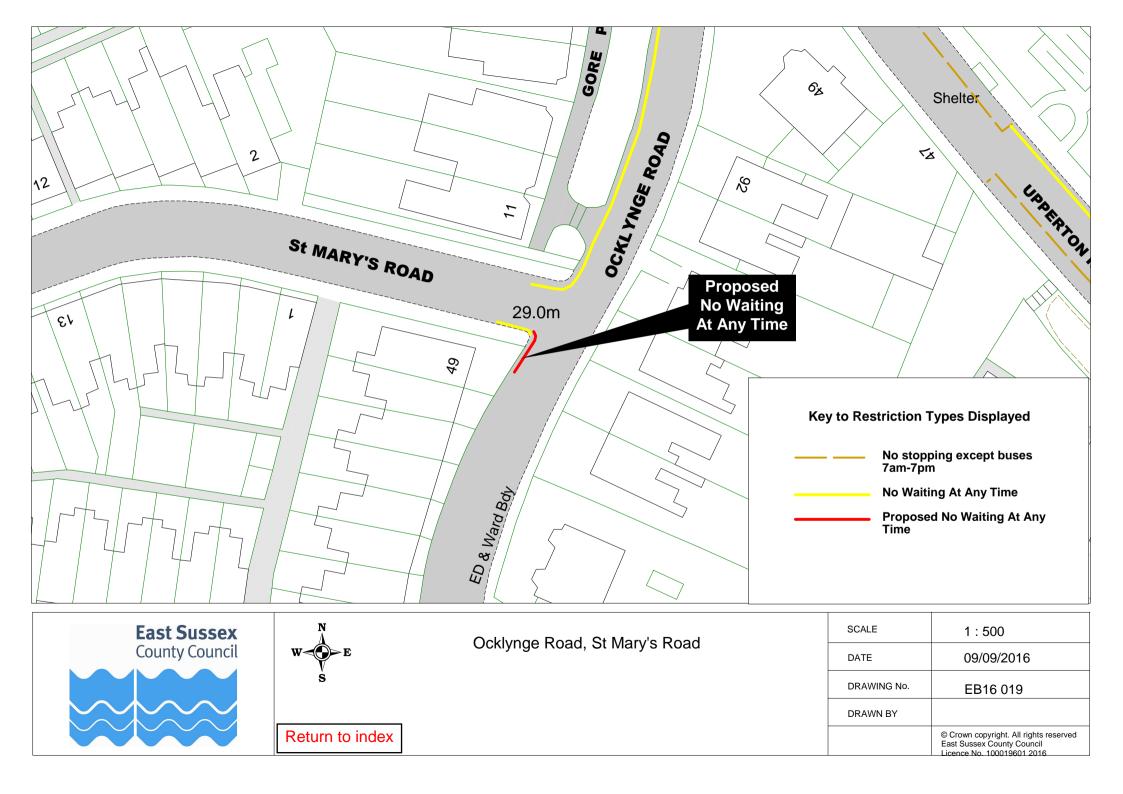

| 100 | Taddington Road     | EB16 024 |          |          |
| 101 | Tasmania Way        | EB16 060 |          |          |
| 102 | The Crescent        | EB16 025 |          |          |
| 103 | The Portlands       | EB16 058 |          |          |
|     | Upper Carlisle Road | EB16 003 |          |          |
|     | Victoria Drive      | EB16 006 | EB16 025 |          |
| 106 | Wartling Road       | EB16 046 |          |          |
| 107 | Westfield Road      | EB16 049 |          |          |
| 108 | Winston Crescent    | EB16 037 |          |          |





























| SCALE       | 1:500      |
|-------------|------------|
| DATE        | 09/09/2016 |
| DRAWING No. | EB16 012   |
| DRAWN BY    |            |
|             |            |

Return to Index





























| Darderi Road    | DATE        | 09/09/2016 |
|-----------------|-------------|------------|
|                 | DRAWING No. | EB16 024   |
| D ( )           | DRAWN BY    |            |
| Return to Index |             |            |















DRAWN BY Return to Index







## NOT IN USE







































| SCALE       | 1:1500                                                                                       |
|-------------|----------------------------------------------------------------------------------------------|
| DATE        | 09/09/2016                                                                                   |
| DRAWING No. | EB16 052                                                                                     |
| DRA