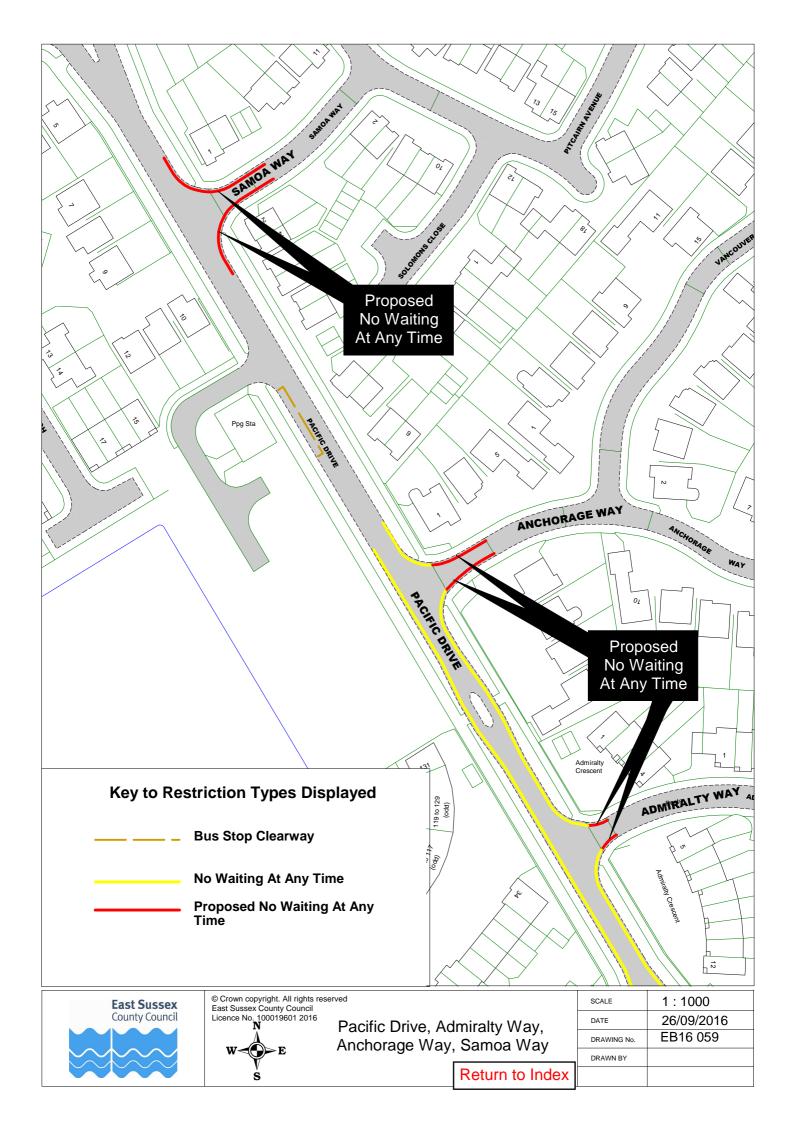

|    | Road Name             |          | Plan ref |          |
|----|-----------------------|----------|----------|----------|
| 41 | Hardy Drive           | EB16 051 |          |          |
| 42 | Hazelwood Avenue      | EB16 001 |          |          |
| 43 | Helvellyn Drive       | EB16 015 |          |          |
| 44 | Ivy Lane              | EB16 026 |          |          |
| 45 | Kilda Street          | EB16 013 |          |          |
| 46 | King's Drive          | EB16 020 |          |          |
|    | Langney Road          | EB16 065 | EB16 066 |          |
| 48 | Latimer Road          | EB16 028 |          |          |
| 49 | Le Brun Road          | EB16 016 |          |          |
| 50 | Lewes Road            | EB16 020 |          |          |
| 51 | Long Beach Mews       | EB16 061 |          |          |
|    | Longstone Road        | EB16 018 |          |          |
| 53 | Lordslaine Close      | EB16 017 |          |          |
|    | Madeira Way           | EB16 057 |          |          |
| 55 | Martinique Way        | EB16 052 |          |          |
| 56 | Meadowland Avenue     | EB16 007 |          |          |
| 57 | Mendip Avenue         | EB16 030 |          |          |
|    | Michel Grove          | EB16 042 |          |          |
| 59 | Milnthorpe Road       | EB16 004 | EB16 041 |          |
| 60 | Milton Road           | EB16 005 | EB16 062 |          |
|    | Moy Avenue            | EB16 008 | EB16 050 |          |
| 62 | New Place             | EB16 009 |          |          |
|    | New Road              | EB16 018 |          |          |
|    | Ocklynge Road         | EB16 019 |          |          |
| 65 | Pacific Drive         | EB16 053 | EB16 059 | EB16 060 |
| 66 | Parshley Road         | EB16 031 |          |          |
|    | Pennine Way           | EB16 030 |          |          |
|    | Plymouth Close        | EB16 057 |          |          |
|    | Prideaux Road         | EB16 020 |          |          |
| 70 | Prince William Parade | EB16 054 |          |          |
| 71 | Priory Heights        | EB16 012 |          |          |
|    | Priory Road           | EB16 014 |          |          |
| 73 | Rangemore Drive       | EB16 035 |          |          |
| 74 | Reynolds Road         | EB16 021 |          |          |
|    | Ringwood Road         | EB16 008 | EB16 040 |          |
|    | Rusper Road           | EB16 006 |          |          |
|    | Rutland Close         | EB16 043 |          |          |
| 78 | Saffrons Road         | EB16 027 |          |          |