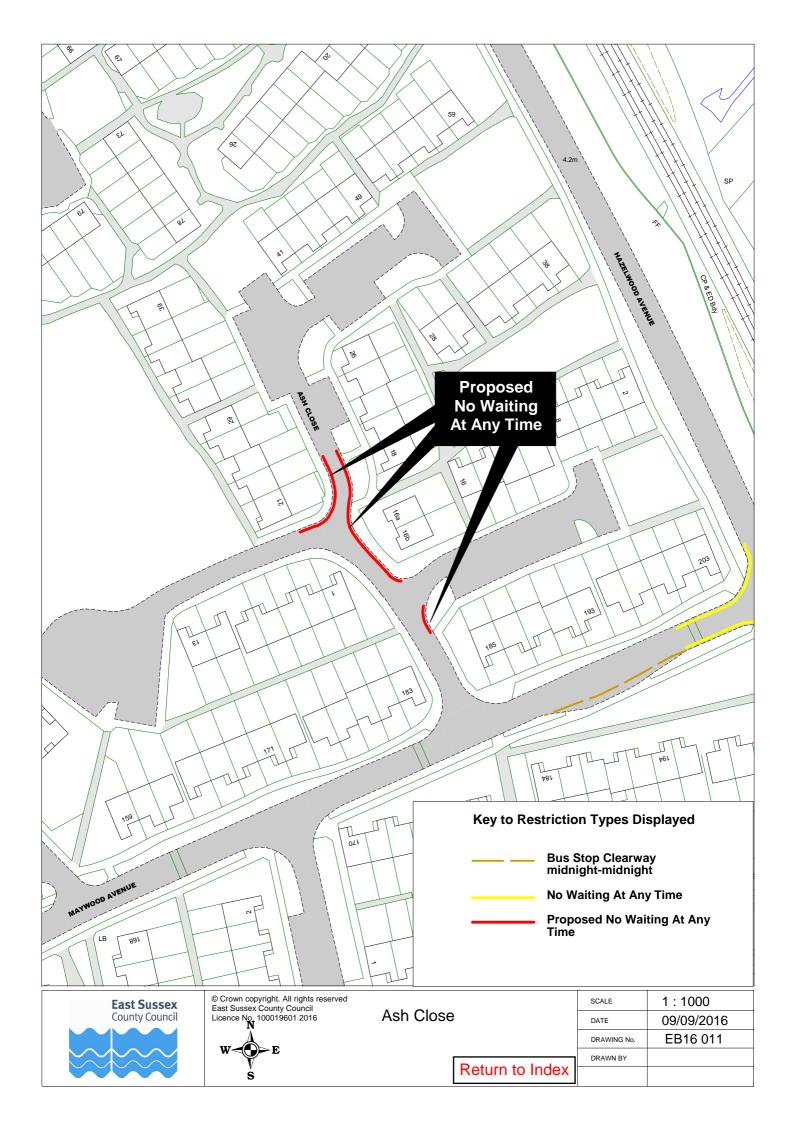

## **Eastbourne Parking Review 2016 - Informal consultation**

|    | Road Name          |          | Drawing No. |          |
|----|--------------------|----------|-------------|----------|
| 1  | Admiralty Way      | EB16 056 | EB16 059    |          |
|    | Alder Close        | EB16 029 |             |          |
|    | Anchorage Way      | EB16 059 |             |          |
|    | Appledore Close    | EB16 010 |             |          |
|    | Ash Close          | EB16 011 |             |          |
| 6  | Ashburnham Road    | EB16 016 |             |          |
| 7  | Atlantic Drive     | EB16 052 | EB16 057    | EB16 058 |
| 8  | Avondale Road      | EB16 013 |             |          |
| 9  | Barbuda Quay       | EB16 055 |             |          |
|    | Barden Road        | EB16 024 |             |          |
| 11 | Barrier Reef Way   | EB16 060 |             |          |
| 12 | Beatty Road        | EB16 051 |             |          |
| 13 | Beechwood Crescent | EB16 032 |             |          |
| 14 | Blackwater Road    | EB16 038 | EB16 039    |          |
| 15 | Blakes Way         | EB16 054 |             |          |
| 16 | Boston Close       | EB16 058 |             |          |
| 17 | Bracken Road       | EB16 012 |             |          |
| 18 | Brede Close        | EB16 046 |             |          |
|    | Burton Road        | EB16 033 |             |          |
| 20 | Canary Quay        | EB16 057 |             |          |
|    | Carlisle Road      | EB16 003 |             |          |
| 22 | Caroline Way       | EB16 053 |             |          |
|    | Ceylon Place       | EB16 036 |             |          |
|    | Chamberlain Road   | EB16 062 |             |          |
|    | Chatham Green      | EB16 056 |             |          |
|    | Chelworth Road     | EB16 007 |             |          |
|    | Clarence Road      | EB16 013 |             |          |
|    | Compton Place Road | EB16 002 | EB16 032    |          |
| 29 | Courtlands Road    | EB16 040 |             |          |
|    | Dalton Road        | EB16 041 |             |          |
|    | Elderwood Close    | EB16 001 |             |          |
|    | Eugene Way         | EB16 061 |             |          |
|    | Falmouth Close     | EB16 057 |             |          |
| L  | Faversham Road     | EB16 010 |             |          |
|    | Friday Street      | EB16 015 |             |          |
|    | Glendale Avenue    | EB16 023 |             |          |
|    | Golden Gate Way    | EB16 061 |             |          |
|    | Great Cliffe Road  | EB16 014 |             |          |
|    | Grenada Close      | EB16 052 |             |          |
| 40 | Grove Road         | EB16 064 |             |          |