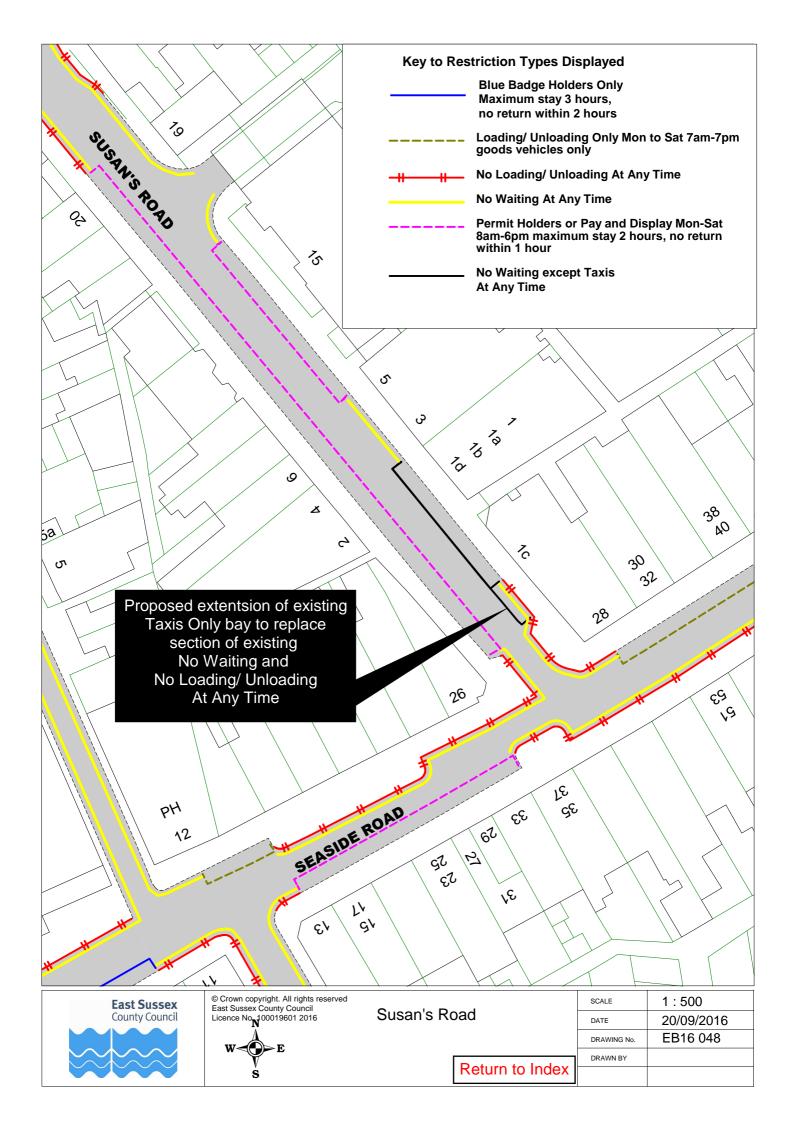

|     | Road Name           |          | Plan ref |          |
|-----|---------------------|----------|----------|----------|
|     | Salisbury Road      | EB16 017 |          |          |
| 85  | Samoa Way           | EB16 059 |          |          |
| 86  | Santa Cruz Drive    | EB16 058 |          |          |
| 87  | Seaside             | EB16 044 | EB16 045 | EB16 063 |
| 88  | Selmeston Road      | EB16 022 |          |          |
| 89  | Sevenoaks Road      | EB16 021 |          |          |
| 90  | Shortdean Place     | EB16 005 |          |          |
| 91  | Southampton Close   | EB16 057 |          |          |
| 92  | South Street        | EB16 064 |          |          |
| 93  | St Johns Road       | EB16 004 |          |          |
| 94  | St Kitts Drive      | EB16 052 |          |          |
| 95  | St Marys Road       | EB16 019 |          |          |
| 96  | St Phillips Avenue  | EB16 008 |          |          |
|     | Stansted Road       | EB16 047 |          |          |
| 98  | Stuart Avenue       | EB16 023 |          |          |
| 99  | Susan's Road        | EB16 048 |          |          |
| 100 | Taddington Road     | EB16 024 |          |          |
| 101 | Tasmania Way        | EB16 060 |          |          |
| 102 | The Crescent        | EB16 025 |          |          |
| 103 | The Portlands       | EB16 058 |          |          |
|     | Upper Carlisle Road | EB16 003 |          |          |
|     | Victoria Drive      | EB16 006 | EB16 025 |          |
| 106 | Wartling Road       | EB16 046 |          |          |
| 107 | Westfield Road      | EB16 049 |          |          |
| 108 | Winston Crescent    | EB16 037 |          |          |