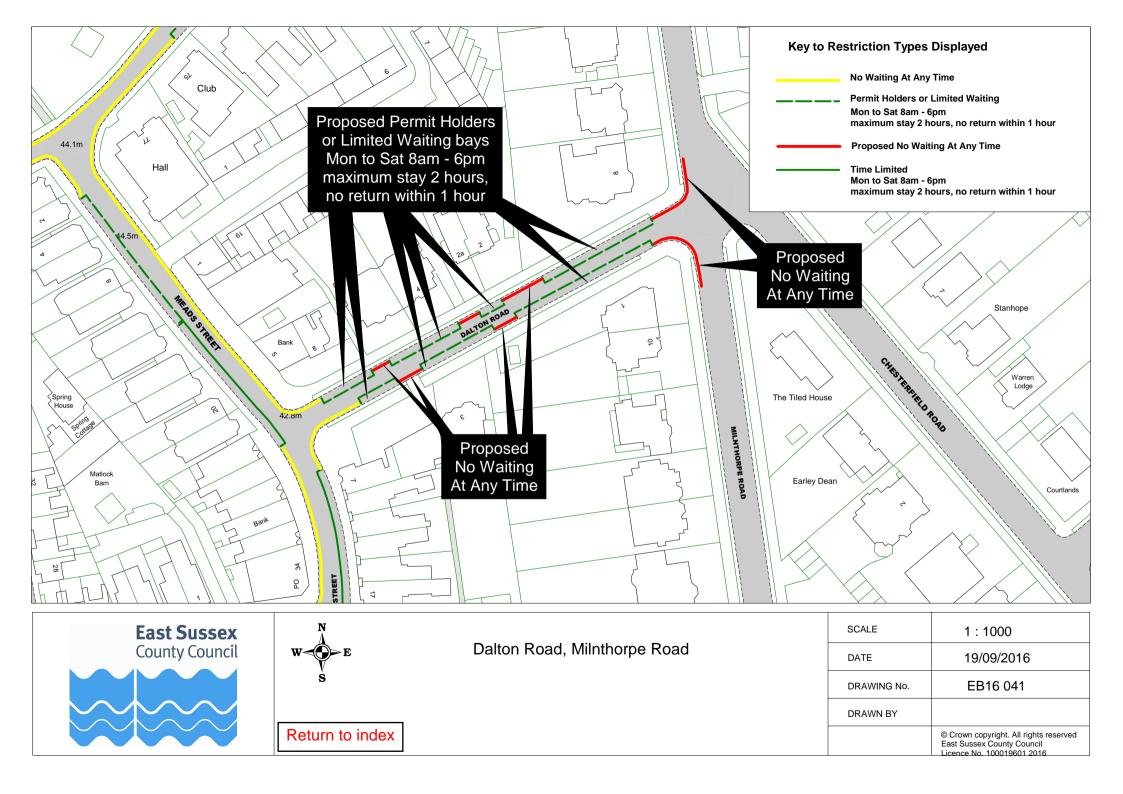

## **Eastbourne Parking Review 2016 - Informal consultation**

|    | Road Name          |          | Drawing No. |          |
|----|--------------------|----------|-------------|----------|
| 1  | Admiralty Way      | EB16 056 | EB16 059    |          |
|    | Alder Close        | EB16 029 |             |          |
|    | Anchorage Way      | EB16 059 |             |          |
|    | Appledore Close    | EB16 010 |             |          |
|    | Ash Close          | EB16 011 |             |          |
| 6  | Ashburnham Road    | EB16 016 |             |          |
| 7  | Atlantic Drive     | EB16 052 | EB16 057    | EB16 058 |
| 8  | Avondale Road      | EB16 013 |             |          |
| 9  | Barbuda Quay       | EB16 055 |             |          |
|    | Barden Road        | EB16 024 |             |          |
| 11 | Barrier Reef Way   | EB16 060 |             |          |
| 12 | Beatty Road        | EB16 051 |             |          |
| 13 | Beechwood Crescent | EB16 032 |             |          |
| 14 | Blackwater Road    | EB16 038 | EB16 039    |          |
| 15 | Blakes Way         | EB16 054 |             |          |
| 16 | Boston Close       | EB16 058 |             |          |
| 17 | Bracken Road       | EB16 012 |             |          |
| 18 | Brede Close        | EB16 046 |             |          |
|    | Burton Road        | EB16 033 |             |          |
| 20 | Canary Quay        | EB16 057 |             |          |
|    | Carlisle Road      | EB16 003 |             |          |
| 22 | Caroline Way       | EB16 053 |             |          |
|    | Ceylon Place       | EB16 036 |             |          |
|    | Chamberlain Road   | EB16 062 |             |          |
|    | Chatham Green      | EB16 056 |             |          |
|    | Chelworth Road     | EB16 007 |             |          |
|    | Clarence Road      | EB16 013 |             |          |
|    | Compton Place Road | EB16 002 | EB16 032    |          |
| 29 | Courtlands Road    | EB16 040 |             |          |
|    | Dalton Road        | EB16 041 |             |          |
|    | Elderwood Close    | EB16 001 |             |          |
|    | Eugene Way         | EB16 061 |             |          |
|    | Falmouth Close     | EB16 057 |             |          |
| L  | Faversham Road     | EB16 010 |             |          |
|    | Friday Street      | EB16 015 |             |          |
|    | Glendale Avenue    | EB16 023 |             |          |
|    | Golden Gate Way    | EB16 061 |             |          |
|    | Great Cliffe Road  | EB16 014 |             |          |
|    | Grenada Close      | EB16 052 |             |          |
| 40 | Grove Road         | EB16 064 |             |          |