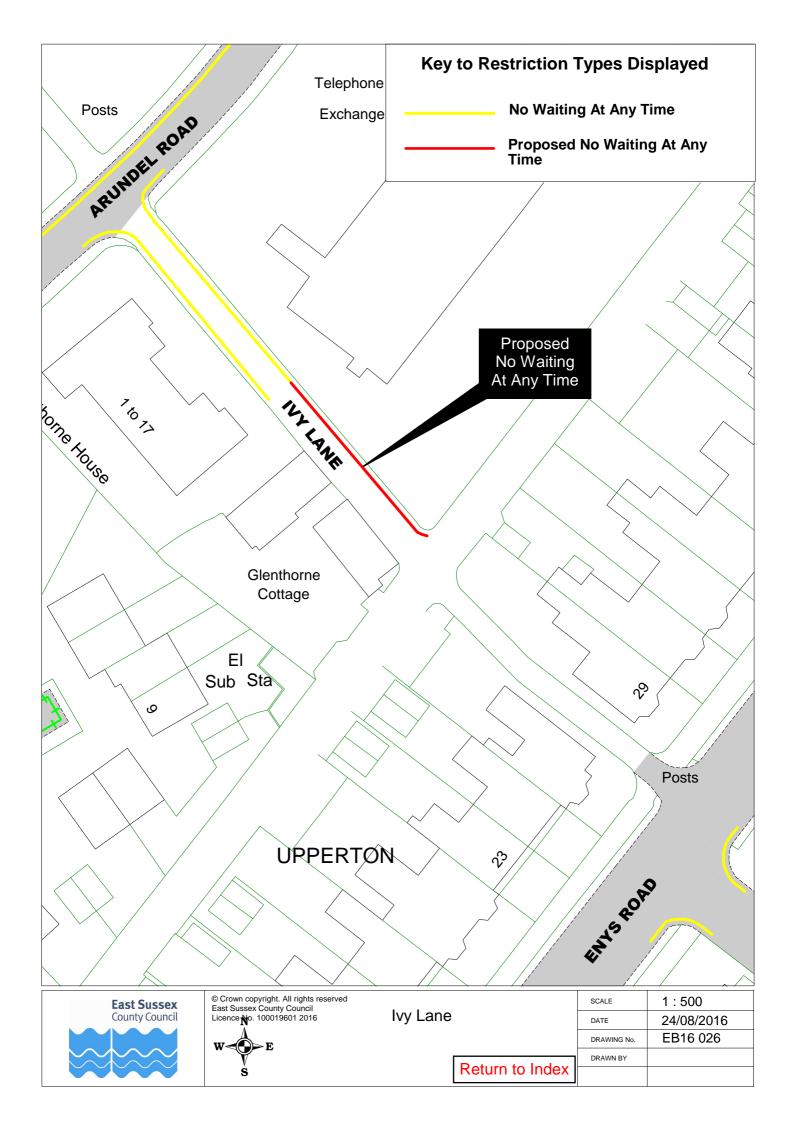

|    | Road Name             |          | Plan ref |          |
|----|-----------------------|----------|----------|----------|
| 41 | Hardy Drive           | EB16 051 |          |          |
| 42 | Hazelwood Avenue      | EB16 001 |          |          |
| 43 | Helvellyn Drive       | EB16 015 |          |          |
| 44 | Ivy Lane              | EB16 026 |          |          |
| 45 | Kilda Street          | EB16 013 |          |          |
| 46 | King's Drive          | EB16 020 |          |          |
|    | Langney Road          | EB16 065 | EB16 066 |          |
| 48 | Latimer Road          | EB16 028 |          |          |
| 49 | Le Brun Road          | EB16 016 |          |          |
| 50 | Lewes Road            | EB16 020 |          |          |
| 51 | Long Beach Mews       | EB16 061 |          |          |
|    | Longstone Road        | EB16 018 |          |          |
| 53 | Lordslaine Close      | EB16 017 |          |          |
|    | Madeira Way           | EB16 057 |          |          |
| 55 | Martinique Way        | EB16 052 |          |          |
| 56 | Meadowland Avenue     | EB16 007 |          |          |
| 57 | Mendip Avenue         | EB16 030 |          |          |
|    | Michel Grove          | EB16 042 |          |          |
| 59 | Milnthorpe Road       | EB16 004 | EB16 041 |          |
| 60 | Milton Road           | EB16 005 | EB16 062 |          |
|    | Moy Avenue            | EB16 008 | EB16 050 |          |
| 62 | New Place             | EB16 009 |          |          |
|    | New Road              | EB16 018 |          |          |
|    | Ocklynge Road         | EB16 019 |          |          |
| 65 | Pacific Drive         | EB16 053 | EB16 059 | EB16 060 |
| 66 | Parshley Road         | EB16 031 |          |          |
|    | Pennine Way           | EB16 030 |          |          |
|    | Plymouth Close        | EB16 057 |          |          |
|    | Prideaux Road         | EB16 020 |          |          |
| 70 | Prince William Parade | EB16 054 |          |          |
| 71 | Priory Heights        | EB16 012 |          |          |
|    | Priory Road           | EB16 014 |          |          |
| 73 | Rangemore Drive       | EB16 035 |          |          |
| 74 | Reynolds Road         | EB16 021 |          |          |
|    | Ringwood Road         | EB16 008 | EB16 040 |          |
|    | Rusper Road           | EB16 006 |          |          |
|    | Rutland Close         | EB16 043 |          |          |
| 78 | Saffrons Road         | EB16 027 |          |          |