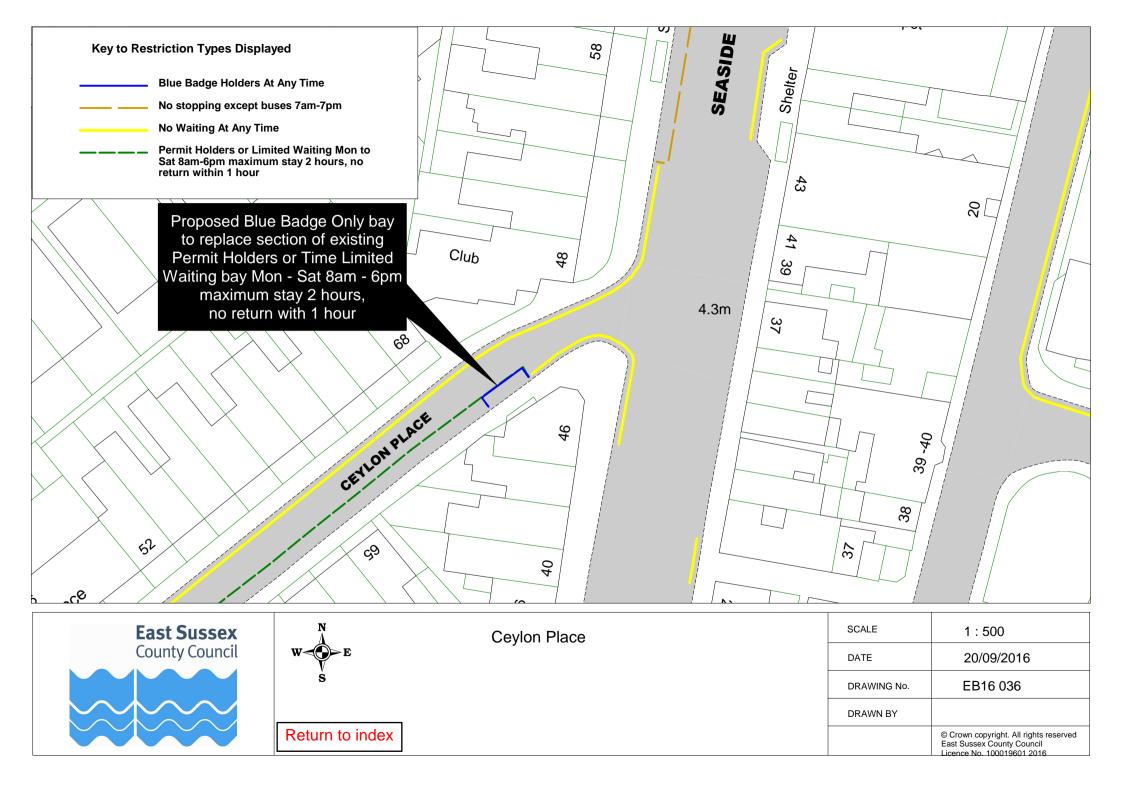

|     | Road Name           |          | Plan ref |          |
|-----|---------------------|----------|----------|----------|
|     | Salisbury Road      | EB16 017 |          |          |
| 85  | Samoa Way           | EB16 059 |          |          |
| 86  | Santa Cruz Drive    | EB16 058 |          |          |
| 87  | Seaside             | EB16 044 | EB16 045 | EB16 063 |
| 88  | Selmeston Road      | EB16 022 |          |          |
| 89  | Sevenoaks Road      | EB16 021 |          |          |
| 90  | Shortdean Place     | EB16 005 |          |          |
| 91  | Southampton Close   | EB16 057 |          |          |
| 92  | South Street        | EB16 064 |          |          |
| 93  | St Johns Road       | EB16 004 |          |          |
| 94  | St Kitts Drive      | EB16 052 |          |          |
| 95  | St Marys Road       | EB16 019 |          |          |
| 96  | St Phillips Avenue  | EB16 008 |          |          |
|     | Stansted Road       | EB16 047 |          |          |
| 98  | Stuart Avenue       | EB16 023 |          |          |
| 99  | Susan's Road        | EB16 048 |          |          |
| 100 | Taddington Road     | EB16 024 |          |          |
| 101 | Tasmania Way        | EB16 060 |          |          |
| 102 | The Crescent        | EB16 025 |          |          |
| 103 | The Portlands       | EB16 058 |          |          |
|     | Upper Carlisle Road | EB16 003 |          |          |
|     | Victoria Drive      | EB16 006 | EB16 025 |          |
| 106 | Wartling Road       | EB16 046 |          |          |
| 107 | Westfield Road      | EB16 049 |          |          |
| 108 | Winston Crescent    | EB16 037 |          |          |