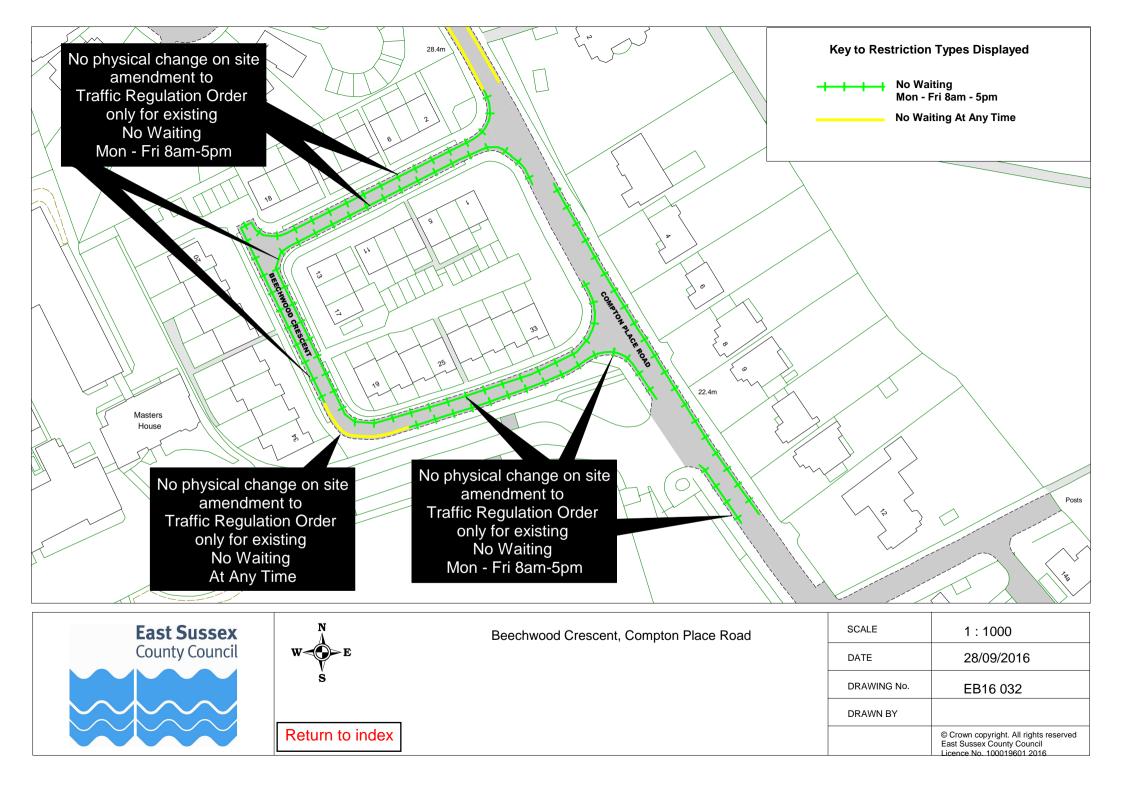

## **Eastbourne Parking Review 2016 - Informal consultation**

|    | Road Name          |          | Drawing No. |          |
|----|--------------------|----------|-------------|----------|
| 1  | Admiralty Way      | EB16 056 | EB16 059    |          |
|    | Alder Close        | EB16 029 |             |          |
|    | Anchorage Way      | EB16 059 |             |          |
|    | Appledore Close    | EB16 010 |             |          |
|    | Ash Close          | EB16 011 |             |          |
| 6  | Ashburnham Road    | EB16 016 |             |          |
| 7  | Atlantic Drive     | EB16 052 | EB16 057    | EB16 058 |
| 8  | Avondale Road      | EB16 013 |             |          |
| 9  | Barbuda Quay       | EB16 055 |             |          |
|    | Barden Road        | EB16 024 |             |          |
| 11 | Barrier Reef Way   | EB16 060 |             |          |
| 12 | Beatty Road        | EB16 051 |             |          |
| 13 | Beechwood Crescent | EB16 032 |             |          |
| 14 | Blackwater Road    | EB16 038 | EB16 039    |          |
| 15 | Blakes Way         | EB16 054 |             |          |
| 16 | Boston Close       | EB16 058 |             |          |
| 17 | Bracken Road       | EB16 012 |             |          |
| 18 | Brede Close        | EB16 046 |             |          |
|    | Burton Road        | EB16 033 |             |          |
| 20 | Canary Quay        | EB16 057 |             |          |
|    | Carlisle Road      | EB16 003 |             |          |
| 22 | Caroline Way       | EB16 053 |             |          |
|    | Ceylon Place       | EB16 036 |             |          |
|    | Chamberlain Road   | EB16 062 |             |          |
|    | Chatham Green      | EB16 056 |             |          |
|    | Chelworth Road     | EB16 007 |             |          |
|    | Clarence Road      | EB16 013 |             |          |
|    | Compton Place Road | EB16 002 | EB16 032    |          |
| 29 | Courtlands Road    | EB16 040 |             |          |
|    | Dalton Road        | EB16 041 |             |          |
|    | Elderwood Close    | EB16 001 |             |          |
|    | Eugene Way         | EB16 061 |             |          |
|    | Falmouth Close     | EB16 057 |             |          |
| L  | Faversham Road     | EB16 010 |             |          |
|    | Friday Street      | EB16 015 |             |          |
|    | Glendale Avenue    | EB16 023 |             |          |
|    | Golden Gate Way    | EB16 061 |             |          |
|    | Great Cliffe Road  | EB16 014 |             |          |
|    | Grenada Close      | EB16 052 |             |          |
| 40 | Grove Road         | EB16 064 |             |          |