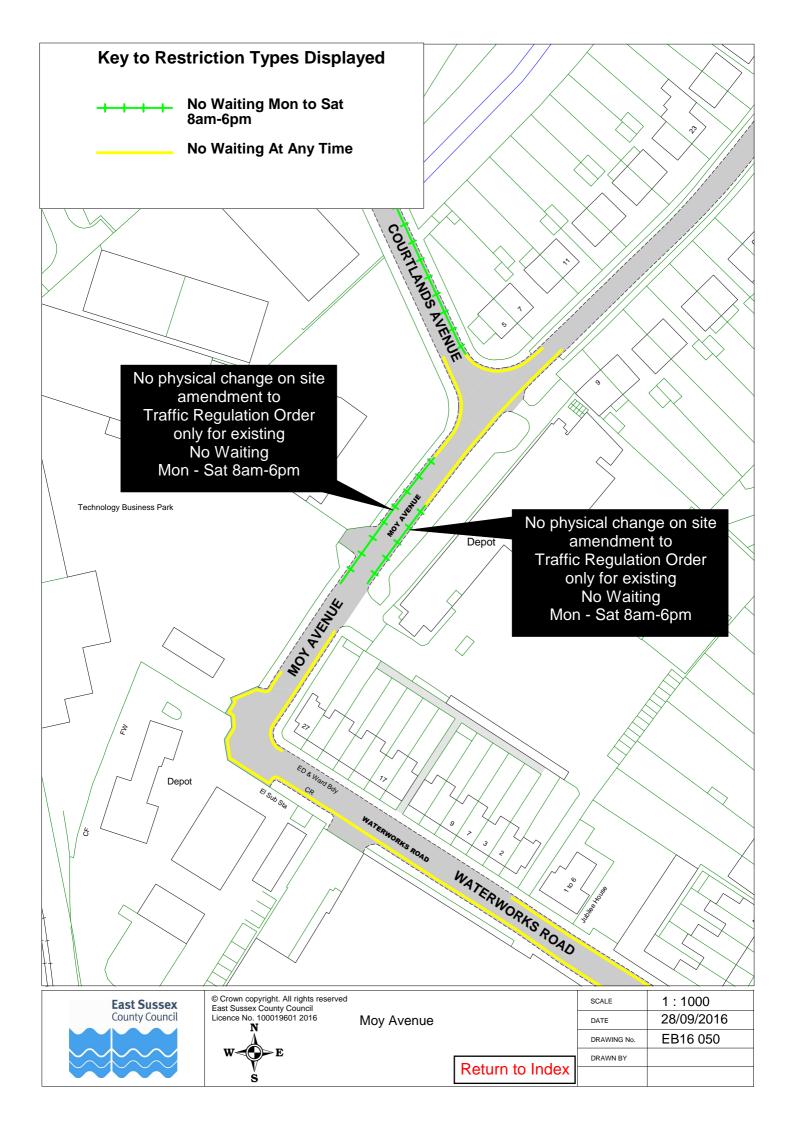

| EB16 006 | EB16 025 |          |
| 106 | Wartling Road       | EB16 046 |          |          |
| 107 | Westfield Road      | EB16 049 |          |          |
| 108 | Winston Crescent    | EB16 037 |          |          |





























| SCALE       | 1:500      |
|-------------|------------|
| DATE        | 09/09/2016 |
| DRAWING No. | EB16 012   |
| DRAWN BY    |            |
|             |            |

Return to Index





























| Darderi Road    | DATE        | 09/09/2016 |
|-----------------|-------------|------------|
|                 | DRAWING No. | EB16 024   |
| D ( )           | DRAWN BY    |            |
| Return to Index |             |            |















DRAWN BY Return to Index







## NOT IN USE







































| SCALE       | 1:1500                                                                                       |
|-------------|----------------------------------------------------------------------------------------------|
| DATE        | 09/09/2016                                                                                   |
| DRAWING No. | EB16 052                                                                                     |
| DRAWN BY    |                                                                                              |
|             | © Crown copyright. All rights reserved East Sussex County Council Licence No. 100019601 2016 |

Return to index