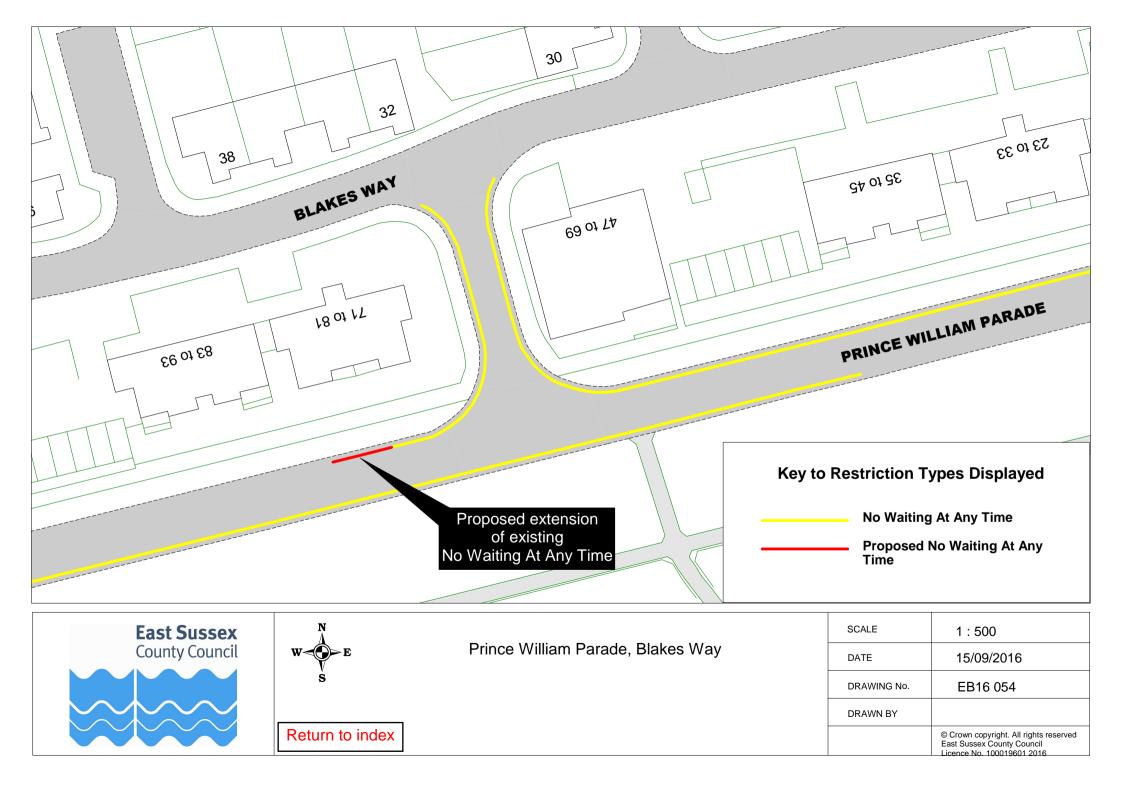

|    | Road Name             |          | Plan ref |          |
|----|-----------------------|----------|----------|----------|
| 41 | Hardy Drive           | EB16 051 |          |          |
| 42 | Hazelwood Avenue      | EB16 001 |          |          |
| 43 | Helvellyn Drive       | EB16 015 |          |          |
| 44 | Ivy Lane              | EB16 026 |          |          |
| 45 | Kilda Street          | EB16 013 |          |          |
| 46 | King's Drive          | EB16 020 |          |          |
|    | Langney Road          | EB16 065 | EB16 066 |          |
| 48 | Latimer Road          | EB16 028 |          |          |
| 49 | Le Brun Road          | EB16 016 |          |          |
| 50 | Lewes Road            | EB16 020 |          |          |
| 51 | Long Beach Mews       | EB16 061 |          |          |
|    | Longstone Road        | EB16 018 |          |          |
| 53 | Lordslaine Close      | EB16 017 |          |          |
|    | Madeira Way           | EB16 057 |          |          |
| 55 | Martinique Way        | EB16 052 |          |          |
| 56 | Meadowland Avenue     | EB16 007 |          |          |
| 57 | Mendip Avenue         | EB16 030 |          |          |
|    | Michel Grove          | EB16 042 |          |          |
| 59 | Milnthorpe Road       | EB16 004 | EB16 041 |          |
| 60 | Milton Road           | EB16 005 | EB16 062 |          |
|    | Moy Avenue            | EB16 008 | EB16 050 |          |
| 62 | New Place             | EB16 009 |          |          |
|    | New Road              | EB16 018 |          |          |
|    | Ocklynge Road         | EB16 019 |          |          |
| 65 | Pacific Drive         | EB16 053 | EB16 059 | EB16 060 |
| 66 | Parshley Road         | EB16 031 |          |          |
|    | Pennine Way           | EB16 030 |          |          |
|    | Plymouth Close        | EB16 057 |          |          |
|    | Prideaux Road         | EB16 020 |          |          |
| 70 | Prince William Parade | EB16 054 |          |          |
| 71 | Priory Heights        | EB16 012 |          |          |
|    | Priory Road           | EB16 014 |          |          |
| 73 | Rangemore Drive       | EB16 035 |          |          |
| 74 | Reynolds Road         | EB16 021 |          |          |
|    | Ringwood Road         | EB16 008 | EB16 040 |          |
|    | Rusper Road           | EB16 006 |          |          |
|    | Rutland Close         | EB16 043 |          |          |
| 78 | Saffrons Road         | EB16 027 |          |          |