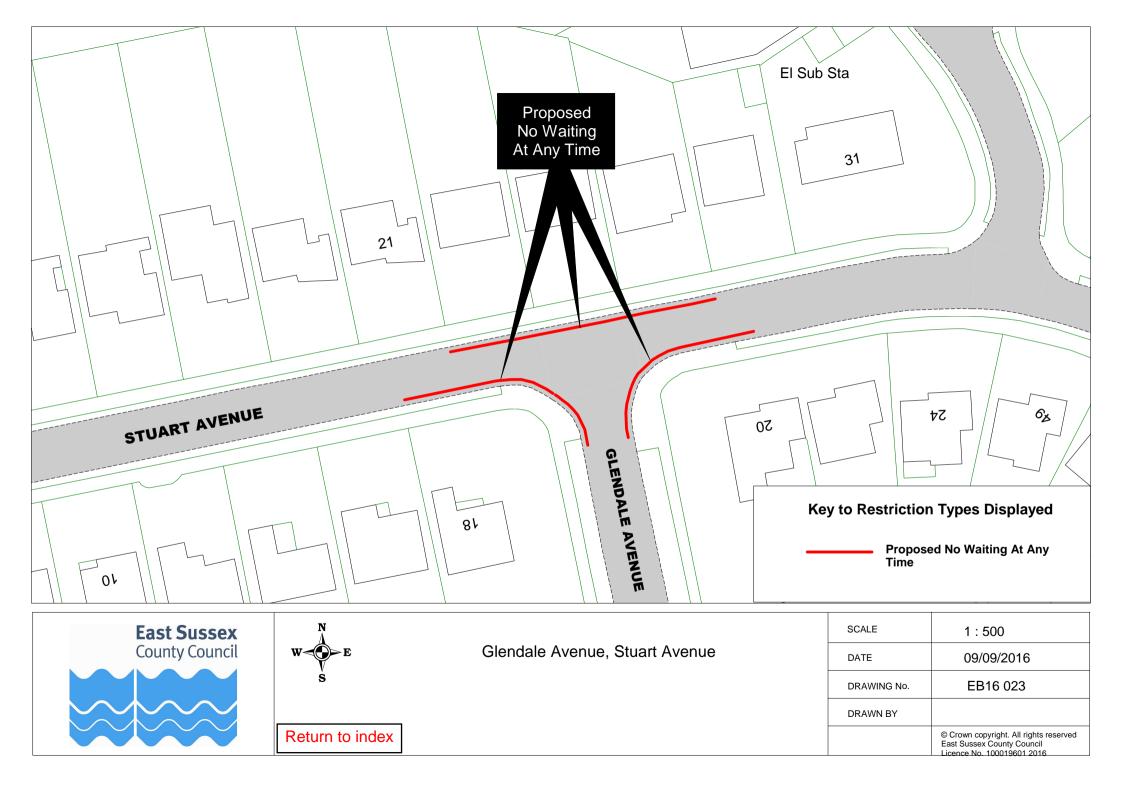

|    | Road Name             |          | Plan ref |          |
|----|-----------------------|----------|----------|----------|
| 41 | Hardy Drive           | EB16 051 |          |          |
| 42 | Hazelwood Avenue      | EB16 001 |          |          |
| 43 | Helvellyn Drive       | EB16 015 |          |          |
| 44 | Ivy Lane              | EB16 026 |          |          |
| 45 | Kilda Street          | EB16 013 |          |          |
| 46 | King's Drive          | EB16 020 |          |          |
|    | Langney Road          | EB16 065 | EB16 066 |          |
| 48 | Latimer Road          | EB16 028 |          |          |
| 49 | Le Brun Road          | EB16 016 |          |          |
| 50 | Lewes Road            | EB16 020 |          |          |
| 51 | Long Beach Mews       | EB16 061 |          |          |
|    | Longstone Road        | EB16 018 |          |          |
| 53 | Lordslaine Close      | EB16 017 |          |          |
|    | Madeira Way           | EB16 057 |          |          |
| 55 | Martinique Way        | EB16 052 |          |          |
| 56 | Meadowland Avenue     | EB16 007 |          |          |
| 57 | Mendip Avenue         | EB16 030 |          |          |
|    | Michel Grove          | EB16 042 |          |          |
| 59 | Milnthorpe Road       | EB16 004 | EB16 041 |          |
| 60 | Milton Road           | EB16 005 | EB16 062 |          |
|    | Moy Avenue            | EB16 008 | EB16 050 |          |
| 62 | New Place             | EB16 009 |          |          |
|    | New Road              | EB16 018 |          |          |
|    | Ocklynge Road         | EB16 019 |          |          |
| 65 | Pacific Drive         | EB16 053 | EB16 059 | EB16 060 |
| 66 | Parshley Road         | EB16 031 |          |          |
|    | Pennine Way           | EB16 030 |          |          |
|    | Plymouth Close        | EB16 057 |          |          |
|    | Prideaux Road         | EB16 020 |          |          |
| 70 | Prince William Parade | EB16 054 |          |          |
| 71 | Priory Heights        | EB16 012 |          |          |
|    | Priory Road           | EB16 014 |          |          |
| 73 | Rangemore Drive       | EB16 035 |          |          |
| 74 | Reynolds Road         | EB16 021 |          |          |
|    | Ringwood Road         | EB16 008 | EB16 040 |          |
|    | Rusper Road           | EB16 006 |          |          |
|    | Rutland Close         | EB16 043 |          |          |
| 78 | Saffrons Road         | EB16 027 |          |          |

|     | Road Name           |          | Plan ref |          |
|-----|---------------------|----------|----------|----------|
|     | Salisbury Road      | EB16 017 |          |          |
| 85  | Samoa Way           | EB16 059 |          |          |
| 86  | Santa Cruz Drive    | EB16 058 |          |          |
| 87  | Seaside             | EB16 044 | EB16 045 | EB16 063 |
| 88  | Selmeston Road      | EB16 022 |          |          |
| 89  | Sevenoaks Road      | EB16 021 |          |          |
| 90  | Shortdean Place     | EB16 005 |          |          |
| 91  | Southampton Close   | EB16 057 |          |          |
| 92  | South Street        | EB16 064 |          |          |
| 93  | St Johns Road       | EB16 004 |          |          |
| 94  | St Kitts Drive      | EB16 052 |          |          |
| 95  | St Marys Road       | EB16 019 |          |          |
| 96  | St Phillips Avenue  | EB16 008 |          |          |
|     | Stansted Road       | EB16 047 |          |          |
| 98  | Stuart Avenue       | EB16 023 |          |          |
| 99  | Susan's Road        | EB16 048 |          |          |
| 100 | Taddington Road     | EB16 024 |          |          |
| 101 | Tasmania Way        | EB16 060 |          |          |
| 102 | The Crescent        | EB16 025 |          |          |
| 103 | The Portlands       | EB16 058 |          |          |
|     | Upper Carlisle Road | EB16 003 |          |          |
|     | Victoria Drive      | EB16 006 | EB16 025 |          |
| 106 | Wartling Road       | EB16 046 |          |          |
| 107 | Westfield Road      | EB16 049 |          |          |
| 108 | Winston Crescent    | EB16 037 |          |          |