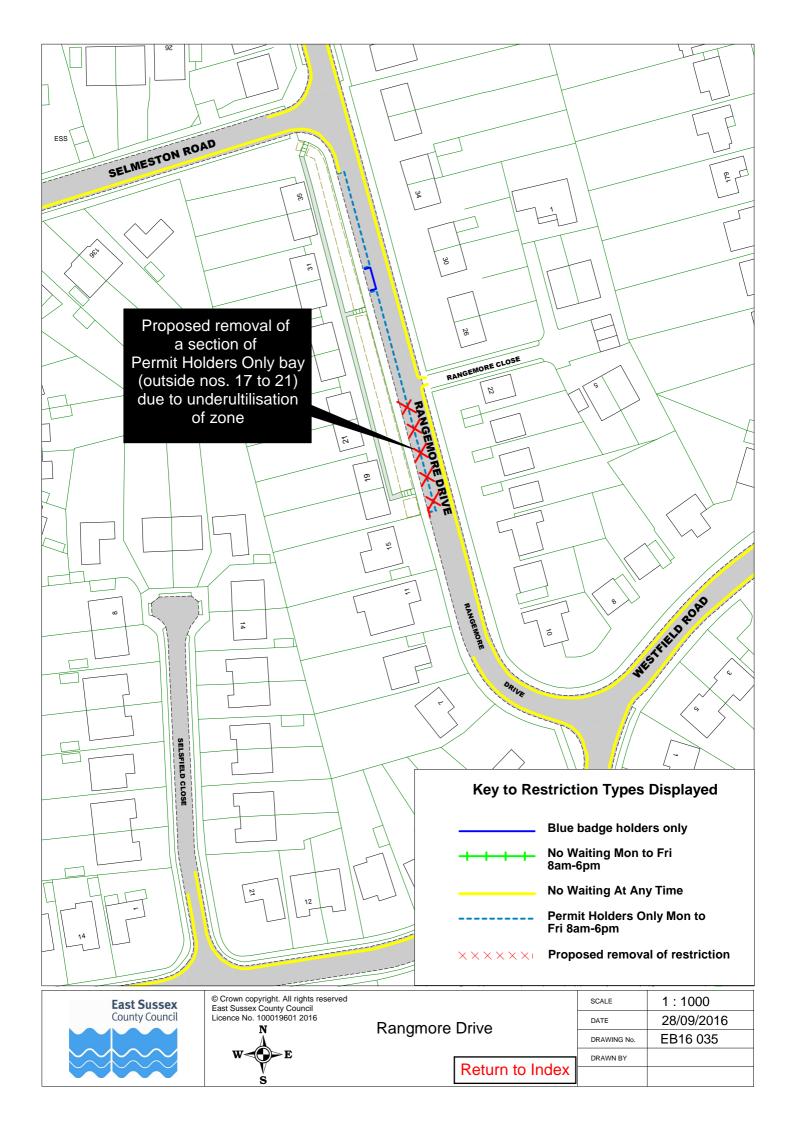

|    | Road Name             |          | Plan ref |          |
|----|-----------------------|----------|----------|----------|
| 41 | Hardy Drive           | EB16 051 |          |          |
| 42 | Hazelwood Avenue      | EB16 001 |          |          |
| 43 | Helvellyn Drive       | EB16 015 |          |          |
| 44 | Ivy Lane              | EB16 026 |          |          |
| 45 | Kilda Street          | EB16 013 |          |          |
| 46 | King's Drive          | EB16 020 |          |          |
|    | Langney Road          | EB16 065 | EB16 066 |          |
| 48 | Latimer Road          | EB16 028 |          |          |
| 49 | Le Brun Road          | EB16 016 |          |          |
| 50 | Lewes Road            | EB16 020 |          |          |
| 51 | Long Beach Mews       | EB16 061 |          |          |
|    | Longstone Road        | EB16 018 |          |          |
| 53 | Lordslaine Close      | EB16 017 |          |          |
|    | Madeira Way           | EB16 057 |          |          |
| 55 | Martinique Way        | EB16 052 |          |          |
| 56 | Meadowland Avenue     | EB16 007 |          |          |
| 57 | Mendip Avenue         | EB16 030 |          |          |
|    | Michel Grove          | EB16 042 |          |          |
| 59 | Milnthorpe Road       | EB16 004 | EB16 041 |          |
| 60 | Milton Road           | EB16 005 | EB16 062 |          |
|    | Moy Avenue            | EB16 008 | EB16 050 |          |
| 62 | New Place             | EB16 009 |          |          |
|    | New Road              | EB16 018 |          |          |
|    | Ocklynge Road         | EB16 019 |          |          |
| 65 | Pacific Drive         | EB16 053 | EB16 059 | EB16 060 |
| 66 | Parshley Road         | EB16 031 |          |          |
|    | Pennine Way           | EB16 030 |          |          |
|    | Plymouth Close        | EB16 057 |          |          |
|    | Prideaux Road         | EB16 020 |          |          |
| 70 | Prince William Parade | EB16 054 |          |          |
| 71 | Priory Heights        | EB16 012 |          |          |
|    | Priory Road           | EB16 014 |          |          |
| 73 | Rangemore Drive       | EB16 035 |          |          |
| 74 | Reynolds Road         | EB16 021 |          |          |
|    | Ringwood Road         | EB16 008 | EB16 040 |          |
|    | Rusper Road           | EB16 006 |          |          |
|    | Rutland Close         | EB16 043 |          |          |
| 78 | Saffrons Road         | EB16 027 |          |          |