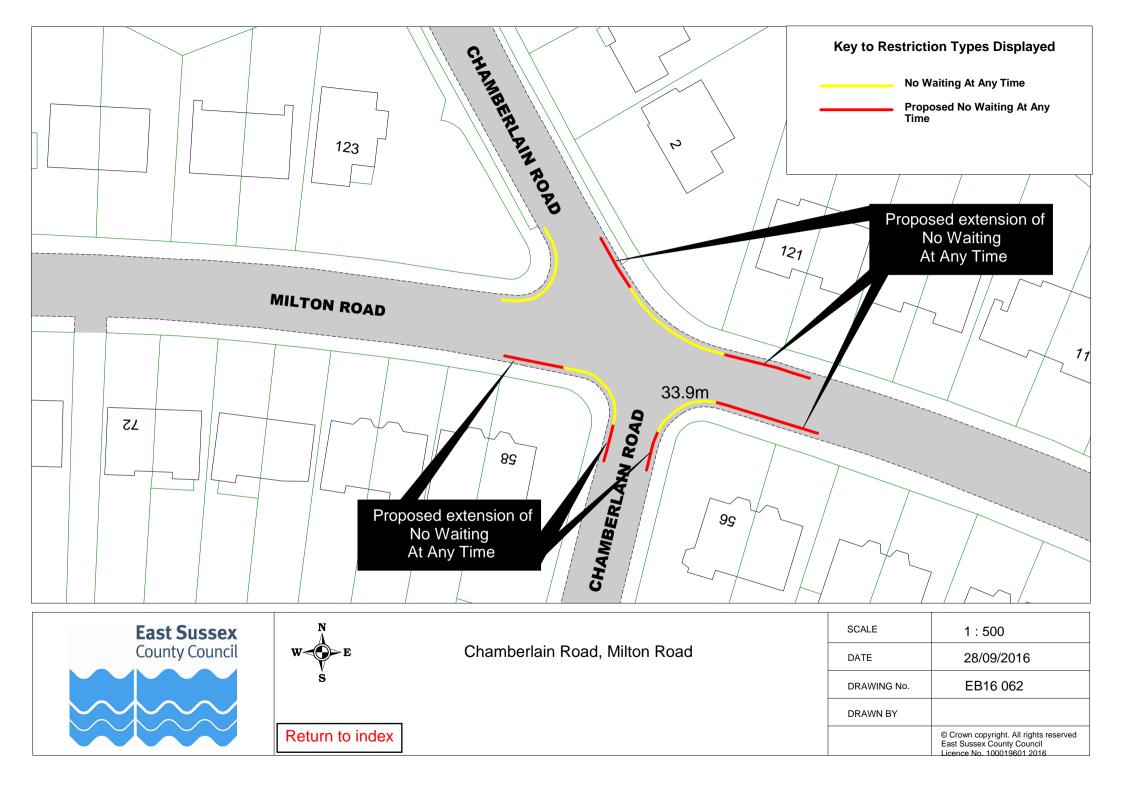

|    | Road Name             |          | Plan ref |          |
|----|-----------------------|----------|----------|----------|
| 41 | Hardy Drive           | EB16 051 |          |          |
| 42 | Hazelwood Avenue      | EB16 001 |          |          |
| 43 | Helvellyn Drive       | EB16 015 |          |          |
| 44 | Ivy Lane              | EB16 026 |          |          |
| 45 | Kilda Street          | EB16 013 |          |          |
| 46 | King's Drive          | EB16 020 |          |          |
|    | Langney Road          | EB16 065 | EB16 066 |          |
| 48 | Latimer Road          | EB16 028 |          |          |
| 49 | Le Brun Road          | EB16 016 |          |          |
| 50 | Lewes Road            | EB16 020 |          |          |
| 51 | Long Beach Mews       | EB16 061 |          |          |
|    | Longstone Road        | EB16 018 |          |          |
| 53 | Lordslaine Close      | EB16 017 |          |          |
|    | Madeira Way           | EB16 057 |          |          |
| 55 | Martinique Way        | EB16 052 |          |          |
| 56 | Meadowland Avenue     | EB16 007 |          |          |
| 57 | Mendip Avenue         | EB16 030 |          |          |
|    | Michel Grove          | EB16 042 |          |          |
| 59 | Milnthorpe Road       | EB16 004 | EB16 041 |          |
| 60 | Milton Road           | EB16 005 | EB16 062 |          |
|    | Moy Avenue            | EB16 008 | EB16 050 |          |
| 62 | New Place             | EB16 009 |          |          |
|    | New Road              | EB16 018 |          |          |
|    | Ocklynge Road         | EB16 019 |          |          |
| 65 | Pacific Drive         | EB16 053 | EB16 059 | EB16 060 |
| 66 | Parshley Road         | EB16 031 |          |          |
|    | Pennine Way           | EB16 030 |          |          |
|    | Plymouth Close        | EB16 057 |          |          |
|    | Prideaux Road         | EB16 020 |          |          |
| 70 | Prince William Parade | EB16 054 |          |          |
| 71 | Priory Heights        | EB16 012 |          |          |
|    | Priory Road           | EB16 014 |          |          |
| 73 | Rangemore Drive       | EB16 035 |          |          |
| 74 | Reynolds Road         | EB16 021 |          |          |
|    | Ringwood Road         | EB16 008 | EB16 040 |          |
|    | Rusper Road           | EB16 006 |          |          |
|    | Rutland Close         | EB16 043 |          |          |
| 78 | Saffrons Road         | EB16 027 |          |          |