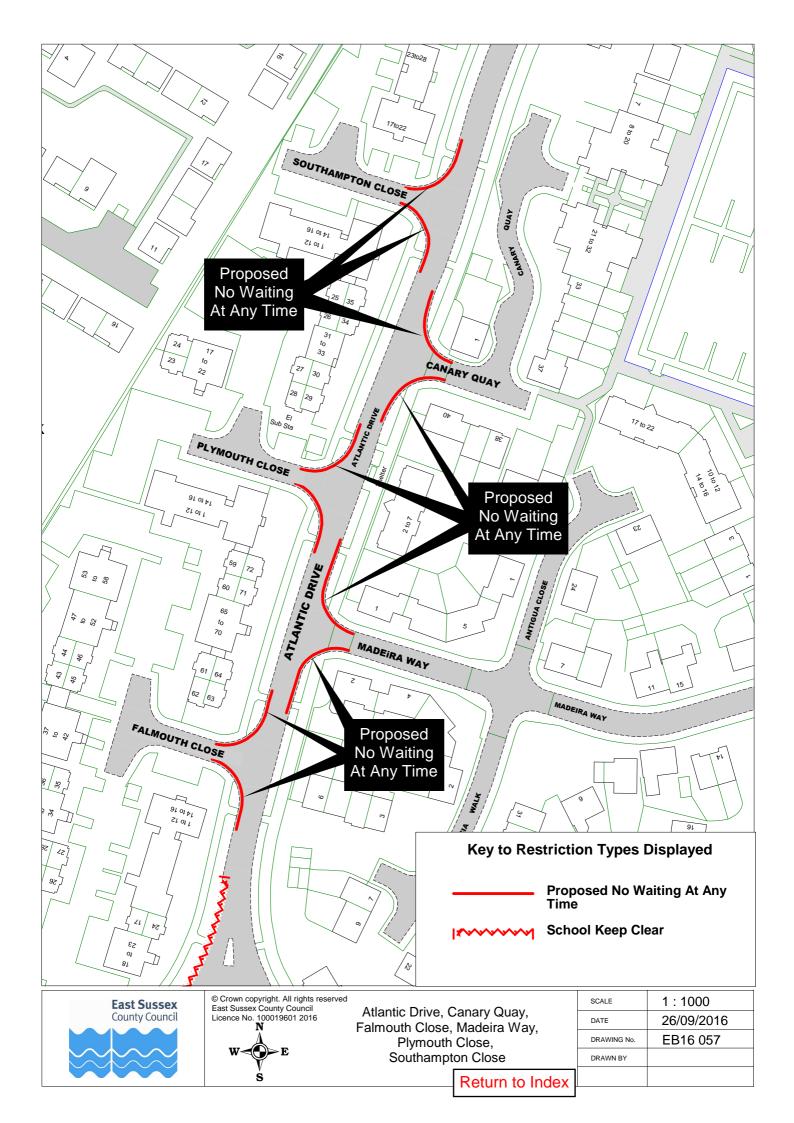

## **Eastbourne Parking Review 2016 - Informal consultation**

|    | Road Name          |          | Drawing No. |          |
|----|--------------------|----------|-------------|----------|
| 1  | Admiralty Way      | EB16 056 | EB16 059    |          |
|    | Alder Close        | EB16 029 |             |          |
|    | Anchorage Way      | EB16 059 |             |          |
|    | Appledore Close    | EB16 010 |             |          |
|    | Ash Close          | EB16 011 |             |          |
| 6  | Ashburnham Road    | EB16 016 |             |          |
| 7  | Atlantic Drive     | EB16 052 | EB16 057    | EB16 058 |
| 8  | Avondale Road      | EB16 013 |             |          |
| 9  | Barbuda Quay       | EB16 055 |             |          |
|    | Barden Road        | EB16 024 |             |          |
| 11 | Barrier Reef Way   | EB16 060 |             |          |
| 12 | Beatty Road        | EB16 051 |             |          |
| 13 | Beechwood Crescent | EB16 032 |             |          |
| 14 | Blackwater Road    | EB16 038 | EB16 039    |          |
| 15 | Blakes Way         | EB16 054 |             |          |
| 16 | Boston Close       | EB16 058 |             |          |
| 17 | Bracken Road       | EB16 012 |             |          |
| 18 | Brede Close        | EB16 046 |             |          |
|    | Burton Road        | EB16 033 |             |          |
| 20 | Canary Quay        | EB16 057 |             |          |
|    | Carlisle Road      | EB16 003 |             |          |
| 22 | Caroline Way       | EB16 053 |             |          |
|    | Ceylon Place       | EB16 036 |             |          |
|    | Chamberlain Road   | EB16 062 |             |          |
|    | Chatham Green      | EB16 056 |             |          |
|    | Chelworth Road     | EB16 007 |             |          |
|    | Clarence Road      | EB16 013 |             |          |
|    | Compton Place Road | EB16 002 | EB16 032    |          |
| 29 | Courtlands Road    | EB16 040 |             |          |
|    | Dalton Road        | EB16 041 |             |          |
|    | Elderwood Close    | EB16 001 |             |          |
|    | Eugene Way         | EB16 061 |             |          |
|    | Falmouth Close     | EB16 057 |             |          |
| L  | Faversham Road     | EB16 010 |             |          |
|    | Friday Street      | EB16 015 |             |          |
|    | Glendale Avenue    | EB16 023 |             |          |
|    | Golden Gate Way    | EB16 061 |             |          |
|    | Great Cliffe Road  | EB16 014 |             |          |
|    | Grenada Close      | EB16 052 |             |          |
| 40 | Grove Road         | EB16 064 |             |          |