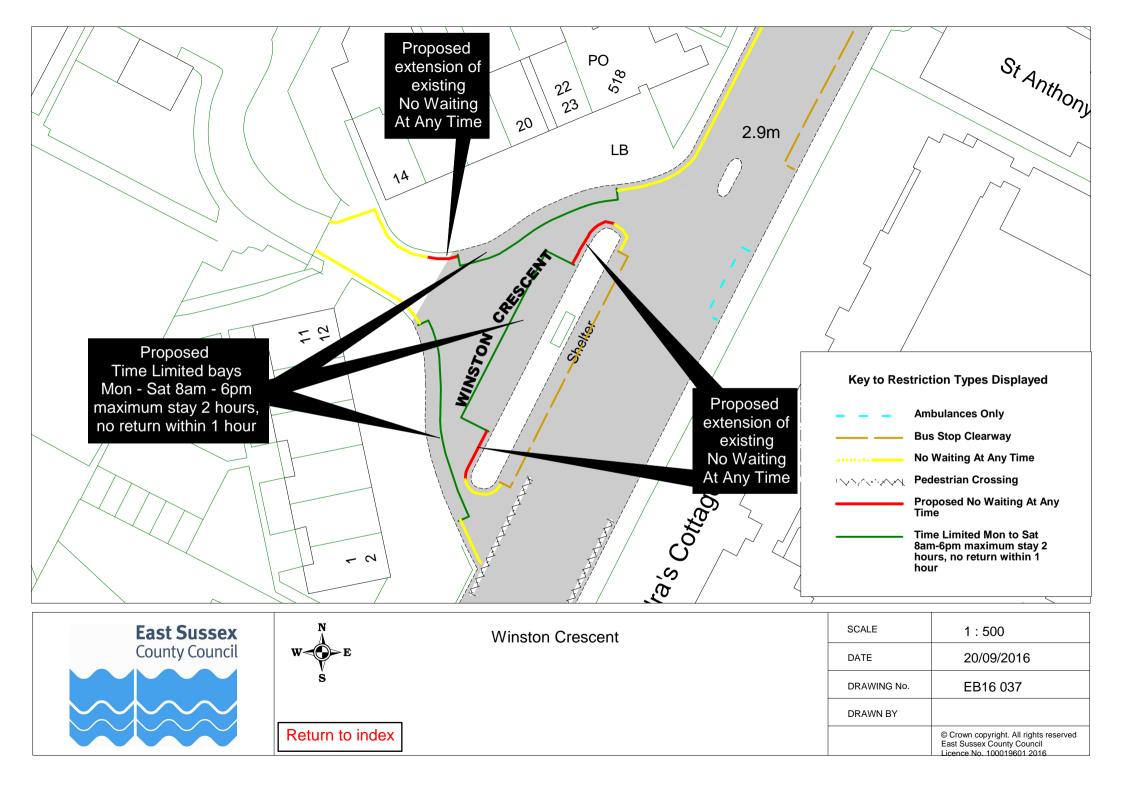

## **Eastbourne Parking Review 2016 - Informal consultation**

|    | Road Name          |          | Drawing No. |          |
|----|--------------------|----------|-------------|----------|
| 1  | Admiralty Way      | EB16 056 | EB16 059    |          |
|    | Alder Close        | EB16 029 |             |          |
|    | Anchorage Way      | EB16 059 |             |          |
|    | Appledore Close    | EB16 010 |             |          |
|    | Ash Close          | EB16 011 |             |          |
| 6  | Ashburnham Road    | EB16 016 |             |          |
| 7  | Atlantic Drive     | EB16 052 | EB16 057    | EB16 058 |
| 8  | Avondale Road      | EB16 013 |             |          |
| 9  | Barbuda Quay       | EB16 055 |             |          |
|    | Barden Road        | EB16 024 |             |          |
| 11 | Barrier Reef Way   | EB16 060 |             |          |
| 12 | Beatty Road        | EB16 051 |             |          |
| 13 | Beechwood Crescent | EB16 032 |             |          |
| 14 | Blackwater Road    | EB16 038 | EB16 039    |          |
| 15 | Blakes Way         | EB16 054 |             |          |
| 16 | Boston Close       | EB16 058 |             |          |
| 17 | Bracken Road       | EB16 012 |             |          |
| 18 | Brede Close        | EB16 046 |             |          |
|    | Burton Road        | EB16 033 |             |          |
| 20 | Canary Quay        | EB16 057 |             |          |
|    | Carlisle Road      | EB16 003 |             |          |
| 22 | Caroline Way       | EB16 053 |             |          |
|    | Ceylon Place       | EB16 036 |             |          |
|    | Chamberlain Road   | EB16 062 |             |          |
|    | Chatham Green      | EB16 056 |             |          |
|    | Chelworth Road     | EB16 007 |             |          |
|    | Clarence Road      | EB16 013 |             |          |
|    | Compton Place Road | EB16 002 | EB16 032    |          |
| 29 | Courtlands Road    | EB16 040 |             |          |
|    | Dalton Road        | EB16 041 |             |          |
|    | Elderwood Close    | EB16 001 |             |          |
|    | Eugene Way         | EB16 061 |             |          |
|    | Falmouth Close     | EB16 057 |             |          |
| L  | Faversham Road     | EB16 010 |             |          |
|    | Friday Street      | EB16 015 |             |          |
|    | Glendale Avenue    | EB16 023 |             |          |
|    | Golden Gate Way    | EB16 061 |             |          |
|    | Great Cliffe Road  | EB16 014 |             |          |
|    | Grenada Close      | EB16 052 |             |          |
| 40 | Grove Road         | EB16 064 |             |          |