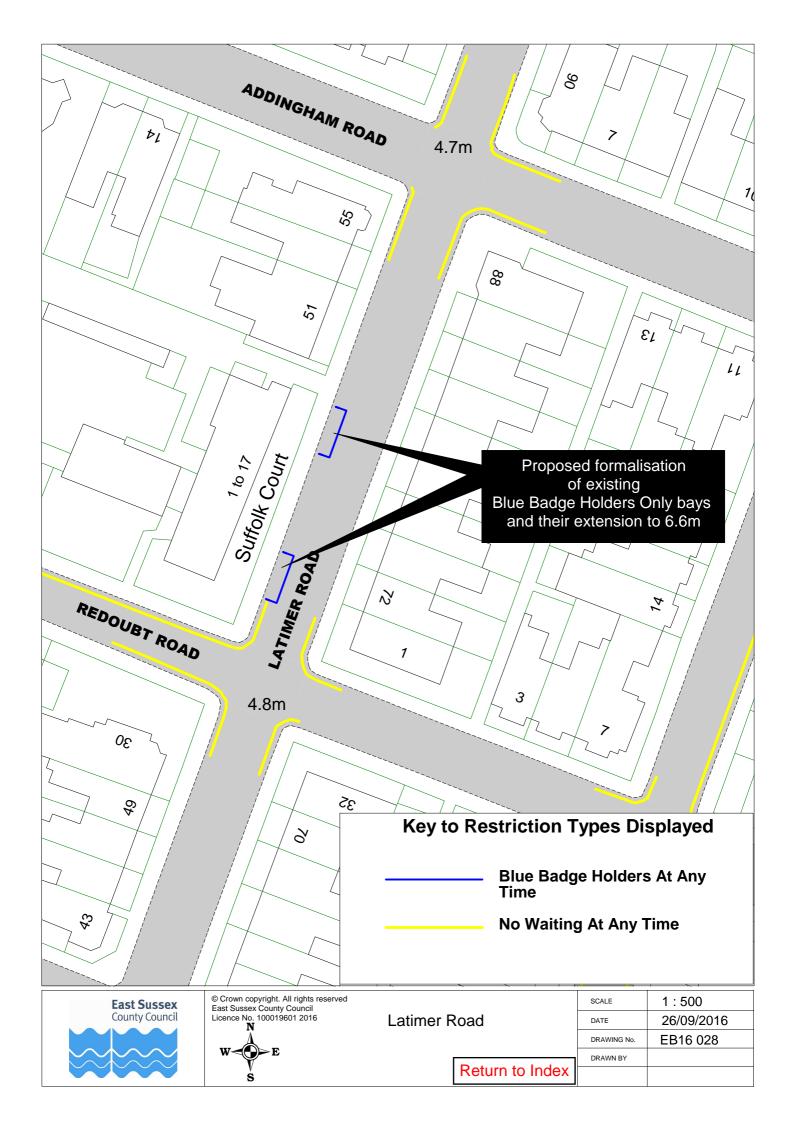

|    | Road Name             |          | Plan ref |          |
|----|-----------------------|----------|----------|----------|
| 41 | Hardy Drive           | EB16 051 |          |          |
| 42 | Hazelwood Avenue      | EB16 001 |          |          |
| 43 | Helvellyn Drive       | EB16 015 |          |          |
| 44 | Ivy Lane              | EB16 026 |          |          |
| 45 | Kilda Street          | EB16 013 |          |          |
| 46 | King's Drive          | EB16 020 |          |          |
|    | Langney Road          | EB16 065 | EB16 066 |          |
| 48 | Latimer Road          | EB16 028 |          |          |
| 49 | Le Brun Road          | EB16 016 |          |          |
| 50 | Lewes Road            | EB16 020 |          |          |
| 51 | Long Beach Mews       | EB16 061 |          |          |
|    | Longstone Road        | EB16 018 |          |          |
| 53 | Lordslaine Close      | EB16 017 |          |          |
|    | Madeira Way           | EB16 057 |          |          |
| 55 | Martinique Way        | EB16 052 |          |          |
| 56 | Meadowland Avenue     | EB16 007 |          |          |
| 57 | Mendip Avenue         | EB16 030 |          |          |
|    | Michel Grove          | EB16 042 |          |          |
| 59 | Milnthorpe Road       | EB16 004 | EB16 041 |          |
| 60 | Milton Road           | EB16 005 | EB16 062 |          |
|    | Moy Avenue            | EB16 008 | EB16 050 |          |
| 62 | New Place             | EB16 009 |          |          |
|    | New Road              | EB16 018 |          |          |
|    | Ocklynge Road         | EB16 019 |          |          |
| 65 | Pacific Drive         | EB16 053 | EB16 059 | EB16 060 |
| 66 | Parshley Road         | EB16 031 |          |          |
|    | Pennine Way           | EB16 030 |          |          |
|    | Plymouth Close        | EB16 057 |          |          |
|    | Prideaux Road         | EB16 020 |          |          |
| 70 | Prince William Parade | EB16 054 |          |          |
| 71 | Priory Heights        | EB16 012 |          |          |
|    | Priory Road           | EB16 014 |          |          |
| 73 | Rangemore Drive       | EB16 035 |          |          |
| 74 | Reynolds Road         | EB16 021 |          |          |
|    | Ringwood Road         | EB16 008 | EB16 040 |          |
|    | Rusper Road           | EB16 006 |          |          |
|    | Rutland Close         | EB16 043 |          |          |
| 78 | Saffrons Road         | EB16 027 |          |          |