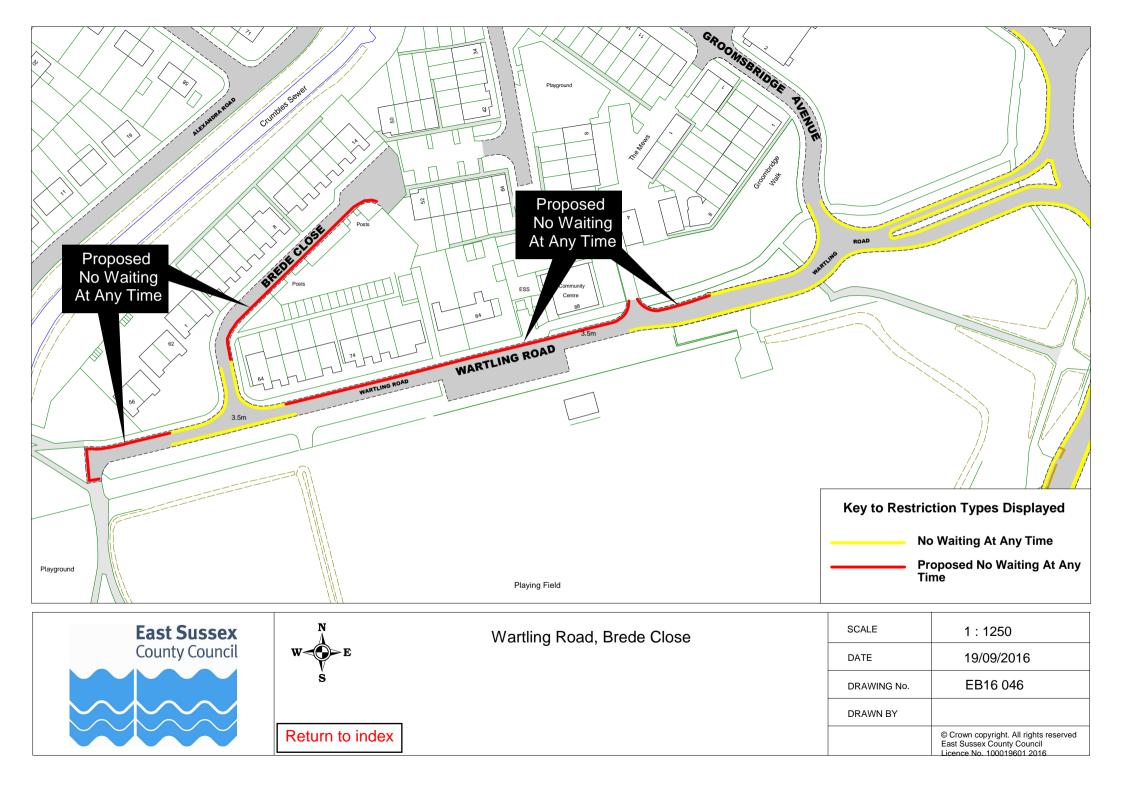

|     | Road Name           |          | Plan ref |          |
|-----|---------------------|----------|----------|----------|
|     | Salisbury Road      | EB16 017 |          |          |
| 85  | Samoa Way           | EB16 059 |          |          |
| 86  | Santa Cruz Drive    | EB16 058 |          |          |
| 87  | Seaside             | EB16 044 | EB16 045 | EB16 063 |
| 88  | Selmeston Road      | EB16 022 |          |          |
| 89  | Sevenoaks Road      | EB16 021 |          |          |
| 90  | Shortdean Place     | EB16 005 |          |          |
| 91  | Southampton Close   | EB16 057 |          |          |
| 92  | South Street        | EB16 064 |          |          |
| 93  | St Johns Road       | EB16 004 |          |          |
| 94  | St Kitts Drive      | EB16 052 |          |          |
| 95  | St Marys Road       | EB16 019 |          |          |
| 96  | St Phillips Avenue  | EB16 008 |          |          |
|     | Stansted Road       | EB16 047 |          |          |
| 98  | Stuart Avenue       | EB16 023 |          |          |
| 99  | Susan's Road        | EB16 048 |          |          |
| 100 | Taddington Road     | EB16 024 |          |          |
| 101 | Tasmania Way        | EB16 060 |          |          |
| 102 | The Crescent        | EB16 025 |          |          |
| 103 | The Portlands       | EB16 058 |          |          |
|     | Upper Carlisle Road | EB16 003 |          |          |
|     | Victoria Drive      | EB16 006 | EB16 025 |          |
| 106 | Wartling Road       | EB16 046 |          |          |
| 107 | Westfield Road      | EB16 049 |          |          |
| 108 | Winston Crescent    | EB16 037 |          |          |