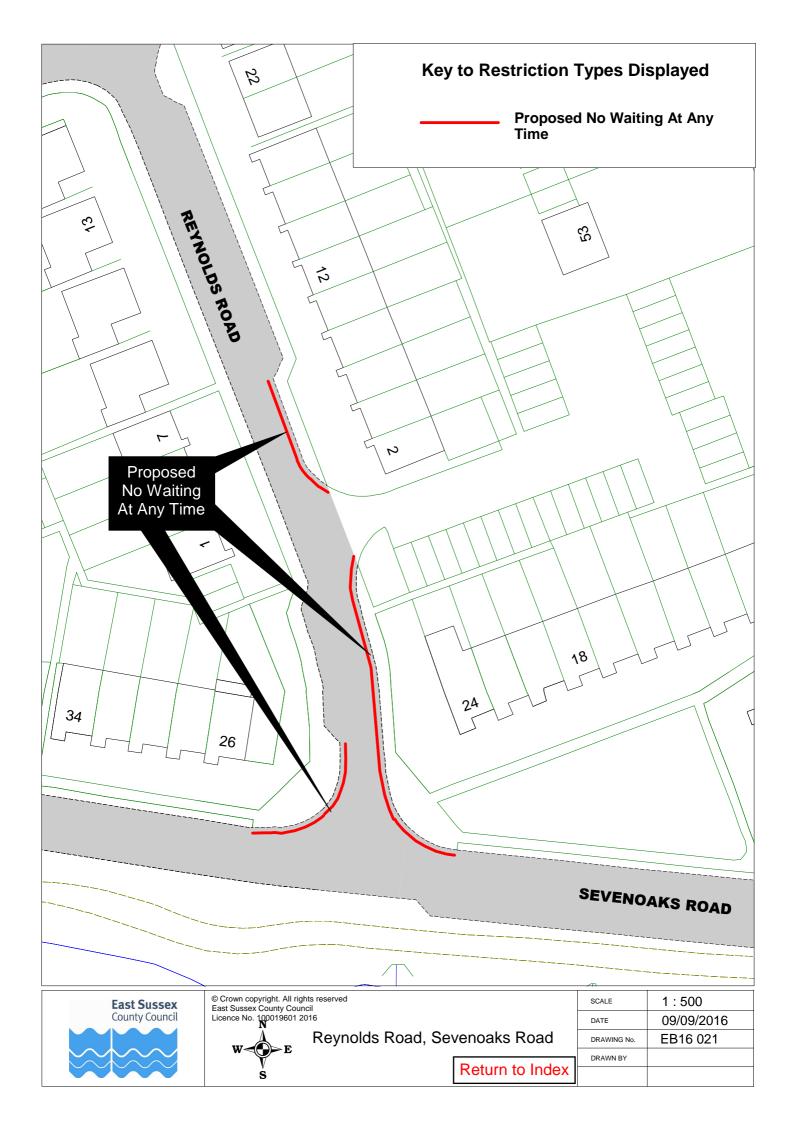

|    | Road Name             |          | Plan ref |          |
|----|-----------------------|----------|----------|----------|
| 41 | Hardy Drive           | EB16 051 |          |          |
| 42 | Hazelwood Avenue      | EB16 001 |          |          |
| 43 | Helvellyn Drive       | EB16 015 |          |          |
| 44 | Ivy Lane              | EB16 026 |          |          |
| 45 | Kilda Street          | EB16 013 |          |          |
| 46 | King's Drive          | EB16 020 |          |          |
|    | Langney Road          | EB16 065 | EB16 066 |          |
| 48 | Latimer Road          | EB16 028 |          |          |
| 49 | Le Brun Road          | EB16 016 |          |          |
| 50 | Lewes Road            | EB16 020 |          |          |
| 51 | Long Beach Mews       | EB16 061 |          |          |
|    | Longstone Road        | EB16 018 |          |          |
| 53 | Lordslaine Close      | EB16 017 |          |          |
|    | Madeira Way           | EB16 057 |          |          |
| 55 | Martinique Way        | EB16 052 |          |          |
| 56 | Meadowland Avenue     | EB16 007 |          |          |
| 57 | Mendip Avenue         | EB16 030 |          |          |
|    | Michel Grove          | EB16 042 |          |          |
| 59 | Milnthorpe Road       | EB16 004 | EB16 041 |          |
| 60 | Milton Road           | EB16 005 | EB16 062 |          |
|    | Moy Avenue            | EB16 008 | EB16 050 |          |
| 62 | New Place             | EB16 009 |          |          |
|    | New Road              | EB16 018 |          |          |
|    | Ocklynge Road         | EB16 019 |          |          |
| 65 | Pacific Drive         | EB16 053 | EB16 059 | EB16 060 |
| 66 | Parshley Road         | EB16 031 |          |          |
|    | Pennine Way           | EB16 030 |          |          |
|    | Plymouth Close        | EB16 057 |          |          |
|    | Prideaux Road         | EB16 020 |          |          |
| 70 | Prince William Parade | EB16 054 |          |          |
| 71 | Priory Heights        | EB16 012 |          |          |
|    | Priory Road           | EB16 014 |          |          |
| 73 | Rangemore Drive       | EB16 035 |          |          |
| 74 | Reynolds Road         | EB16 021 |          |          |
|    | Ringwood Road         | EB16 008 | EB16 040 |          |
|    | Rusper Road           | EB16 006 |          |          |
|    | Rutland Close         | EB16 043 |          |          |
| 78 | Saffrons Road         | EB16 027 |          |          |