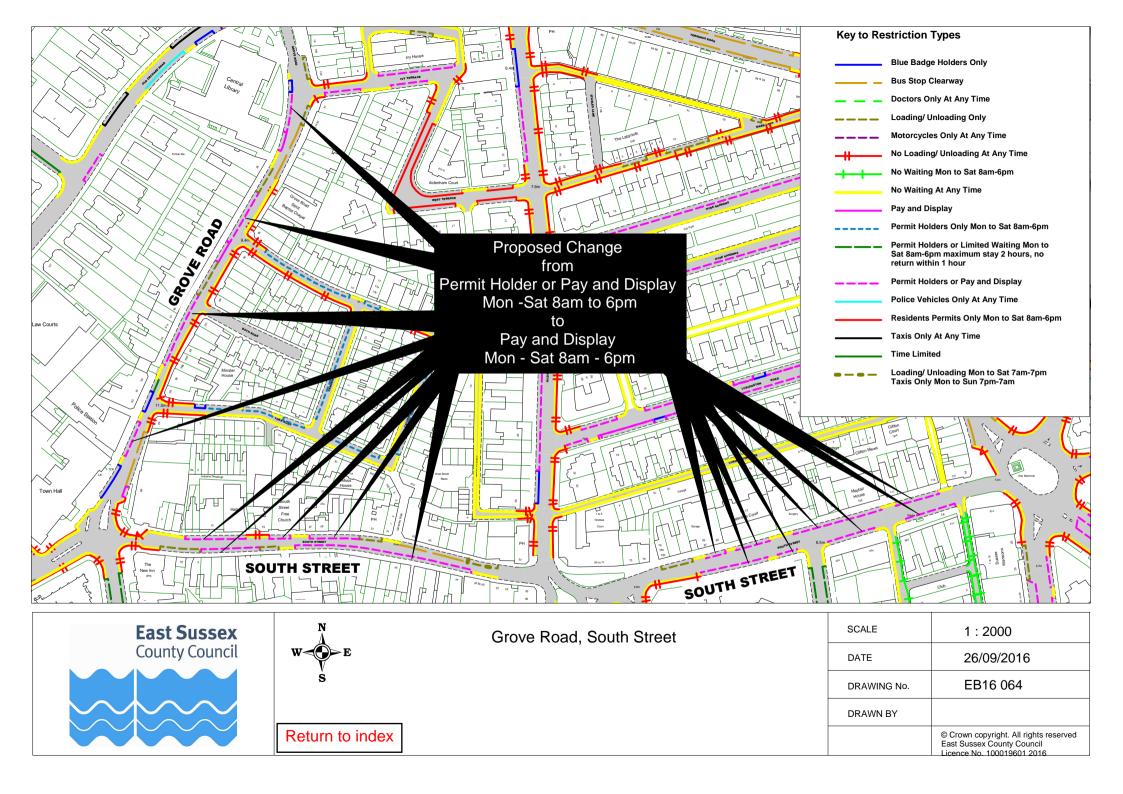

## **Eastbourne Parking Review 2016 - Informal consultation**

|    | Road Name          |          | Drawing No. |          |
|----|--------------------|----------|-------------|----------|
| 1  | Admiralty Way      | EB16 056 | EB16 059    |          |
|    | Alder Close        | EB16 029 |             |          |
|    | Anchorage Way      | EB16 059 |             |          |
|    | Appledore Close    | EB16 010 |             |          |
|    | Ash Close          | EB16 011 |             |          |
| 6  | Ashburnham Road    | EB16 016 |             |          |
| 7  | Atlantic Drive     | EB16 052 | EB16 057    | EB16 058 |
| 8  | Avondale Road      | EB16 013 |             |          |
| 9  | Barbuda Quay       | EB16 055 |             |          |
|    | Barden Road        | EB16 024 |             |          |
| 11 | Barrier Reef Way   | EB16 060 |             |          |
| 12 | Beatty Road        | EB16 051 |             |          |
| 13 | Beechwood Crescent | EB16 032 |             |          |
| 14 | Blackwater Road    | EB16 038 | EB16 039    |          |
| 15 | Blakes Way         | EB16 054 |             |          |
| 16 | Boston Close       | EB16 058 |             |          |
| 17 | Bracken Road       | EB16 012 |             |          |
| 18 | Brede Close        | EB16 046 |             |          |
|    | Burton Road        | EB16 033 |             |          |
| 20 | Canary Quay        | EB16 057 |             |          |
|    | Carlisle Road      | EB16 003 |             |          |
| 22 | Caroline Way       | EB16 053 |             |          |
|    | Ceylon Place       | EB16 036 |             |          |
|    | Chamberlain Road   | EB16 062 |             |          |
|    | Chatham Green      | EB16 056 |             |          |
|    | Chelworth Road     | EB16 007 |             |          |
|    | Clarence Road      | EB16 013 |             |          |
|    | Compton Place Road | EB16 002 | EB16 032    |          |
| 29 | Courtlands Road    | EB16 040 |             |          |
|    | Dalton Road        | EB16 041 |             |          |
|    | Elderwood Close    | EB16 001 |             |          |
|    | Eugene Way         | EB16 061 |             |          |
|    | Falmouth Close     | EB16 057 |             |          |
| L  | Faversham Road     | EB16 010 |             |          |
|    | Friday Street      | EB16 015 |             |          |
|    | Glendale Avenue    | EB16 023 |             |          |
|    | Golden Gate Way    | EB16 061 |             |          |
|    | Great Cliffe Road  | EB16 014 |             |          |
|    | Grenada Close      | EB16 052 |             |          |
| 40 | Grove Road         | EB16 064 |             |          |