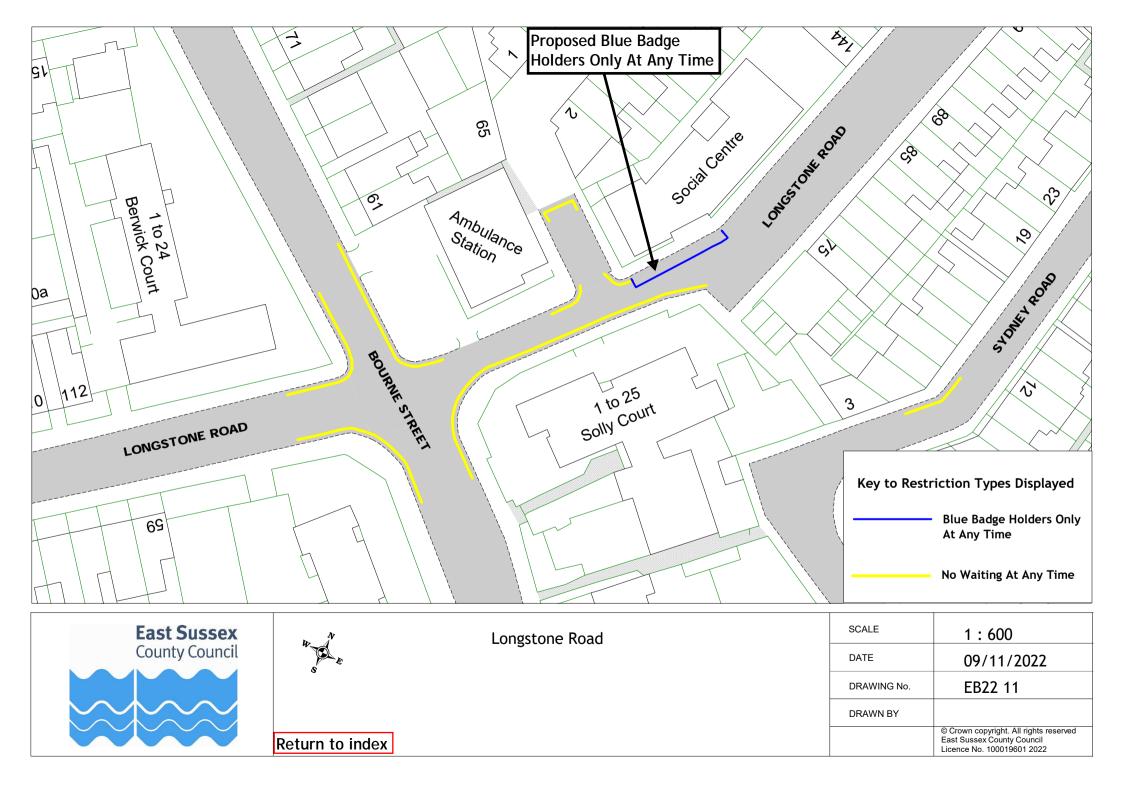

## Eastbourne Parking Review 2022 informal consultation drawings

|    | D IN                | D :         |
|----|---------------------|-------------|
|    | Road Name           | Drawing No. |
| 1  | Alverstone Close    | EB22 01     |
| 2  | Belmore Road        | EB22 02     |
| 3  | Bourne Street       | EB22 03     |
| 4  | Gore Park Road      | EB22 04     |
| 5  | Green Street        | EB22 05     |
| 6  | Grove Road          | EB22 06     |
| 7  | King Edwards Parade | EB22 07     |
| 8  | Langney Rise        | EB22 08     |
| 9  | Langney Road        | EB22 09     |
| 10 | Lindfield Road      | EB22 10     |
| 11 | Longstone Road      | EB22 11     |
| 12 | Manifold Road       | EB22 02     |
| 13 | Milfoil Drive       | EB22 01     |
| 14 | Milton Road         | EB22 04     |
| 15 | New Road            | EB22 02     |
| 16 | Old Orchard Road    | EB22 06     |
| 17 | Parkfield Avenue    | EB22 10     |
| 18 | Seaside Road        | EB22 03     |
| 19 | South Street        | EB22 12     |
| 20 | The Vineries        | EB22 08     |
| 21 | Westfield Road      | EB22 13     |