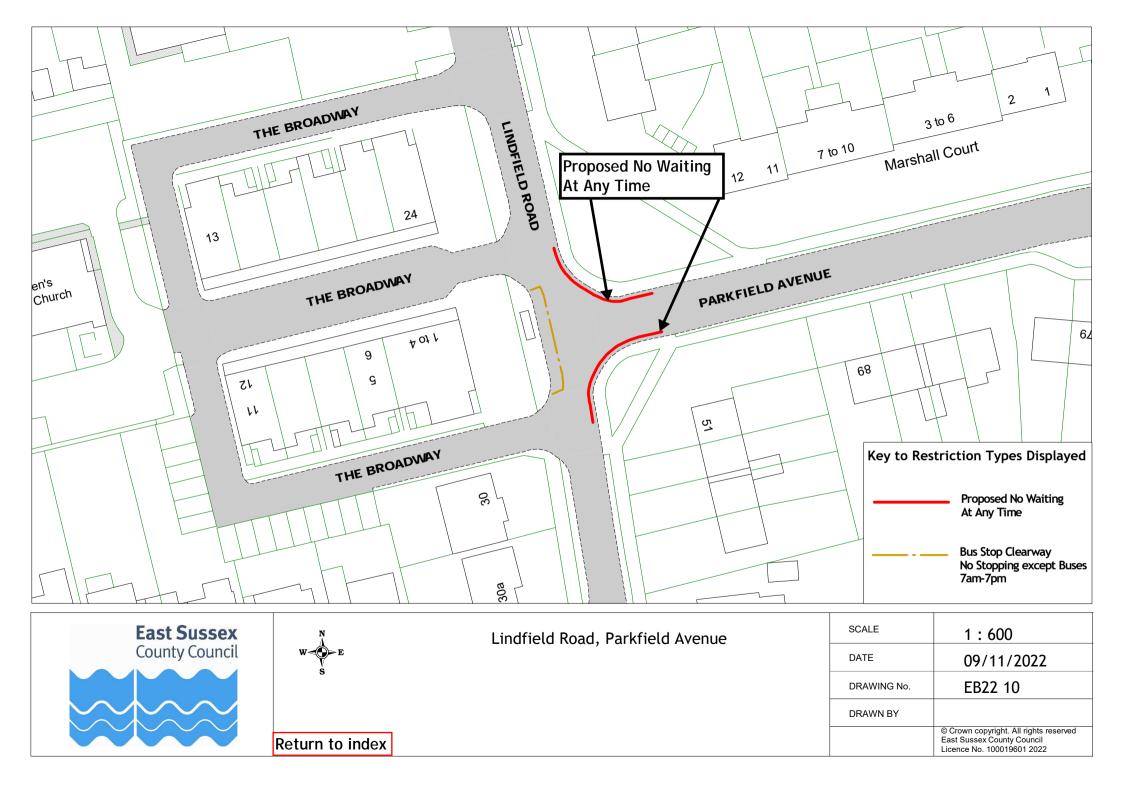

## Eastbourne Parking Review 2022 informal consultation drawings

|    | D IN                | D :         |
|----|---------------------|-------------|
|    | Road Name           | Drawing No. |
| 1  | Alverstone Close    | EB22 01     |
| 2  | Belmore Road        | EB22 02     |
| 3  | Bourne Street       | EB22 03     |
| 4  | Gore Park Road      | EB22 04     |
| 5  | Green Street        | EB22 05     |
| 6  | Grove Road          | EB22 06     |
| 7  | King Edwards Parade | EB22 07     |
| 8  | Langney Rise        | EB22 08     |
| 9  | Langney Road        | EB22 09     |
| 10 | Lindfield Road      | EB22 10     |
| 11 | Longstone Road      | EB22 11     |
| 12 | Manifold Road       | EB22 02     |
| 13 | Milfoil Drive       | EB22 01     |
| 14 | Milton Road         | EB22 04     |
| 15 | New Road            | EB22 02     |
| 16 | Old Orchard Road    | EB22 06     |
| 17 | Parkfield Avenue    | EB22 10     |
| 18 | Seaside Road        | EB22 03     |
| 19 | South Street        | EB22 12     |
| 20 | The Vineries        | EB22 08     |
| 21 | Westfield Road      | EB22 13     |