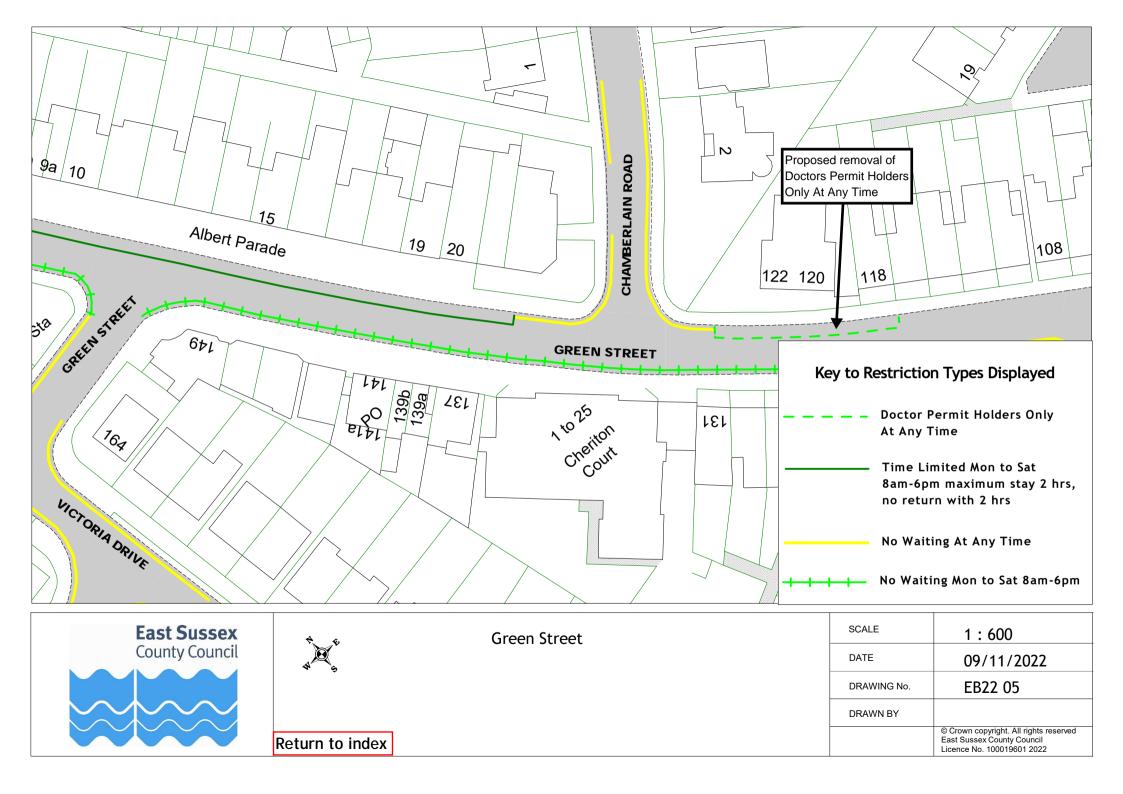

## Eastbourne Parking Review 2022 informal consultation drawings

|    | D IN                | D :         |
|----|---------------------|-------------|
|    | Road Name           | Drawing No. |
| 1  | Alverstone Close    | EB22 01     |
| 2  | Belmore Road        | EB22 02     |
| 3  | Bourne Street       | EB22 03     |
| 4  | Gore Park Road      | EB22 04     |
| 5  | Green Street        | EB22 05     |
| 6  | Grove Road          | EB22 06     |
| 7  | King Edwards Parade | EB22 07     |
| 8  | Langney Rise        | EB22 08     |
| 9  | Langney Road        | EB22 09     |
| 10 | Lindfield Road      | EB22 10     |
| 11 | Longstone Road      | EB22 11     |
| 12 | Manifold Road       | EB22 02     |
| 13 | Milfoil Drive       | EB22 01     |
| 14 | Milton Road         | EB22 04     |
| 15 | New Road            | EB22 02     |
| 16 | Old Orchard Road    | EB22 06     |
| 17 | Parkfield Avenue    | EB22 10     |
| 18 | Seaside Road        | EB22 03     |
| 19 | South Street        | EB22 12     |
| 20 | The Vineries        | EB22 08     |
| 21 | Westfield Road      | EB22 13     |