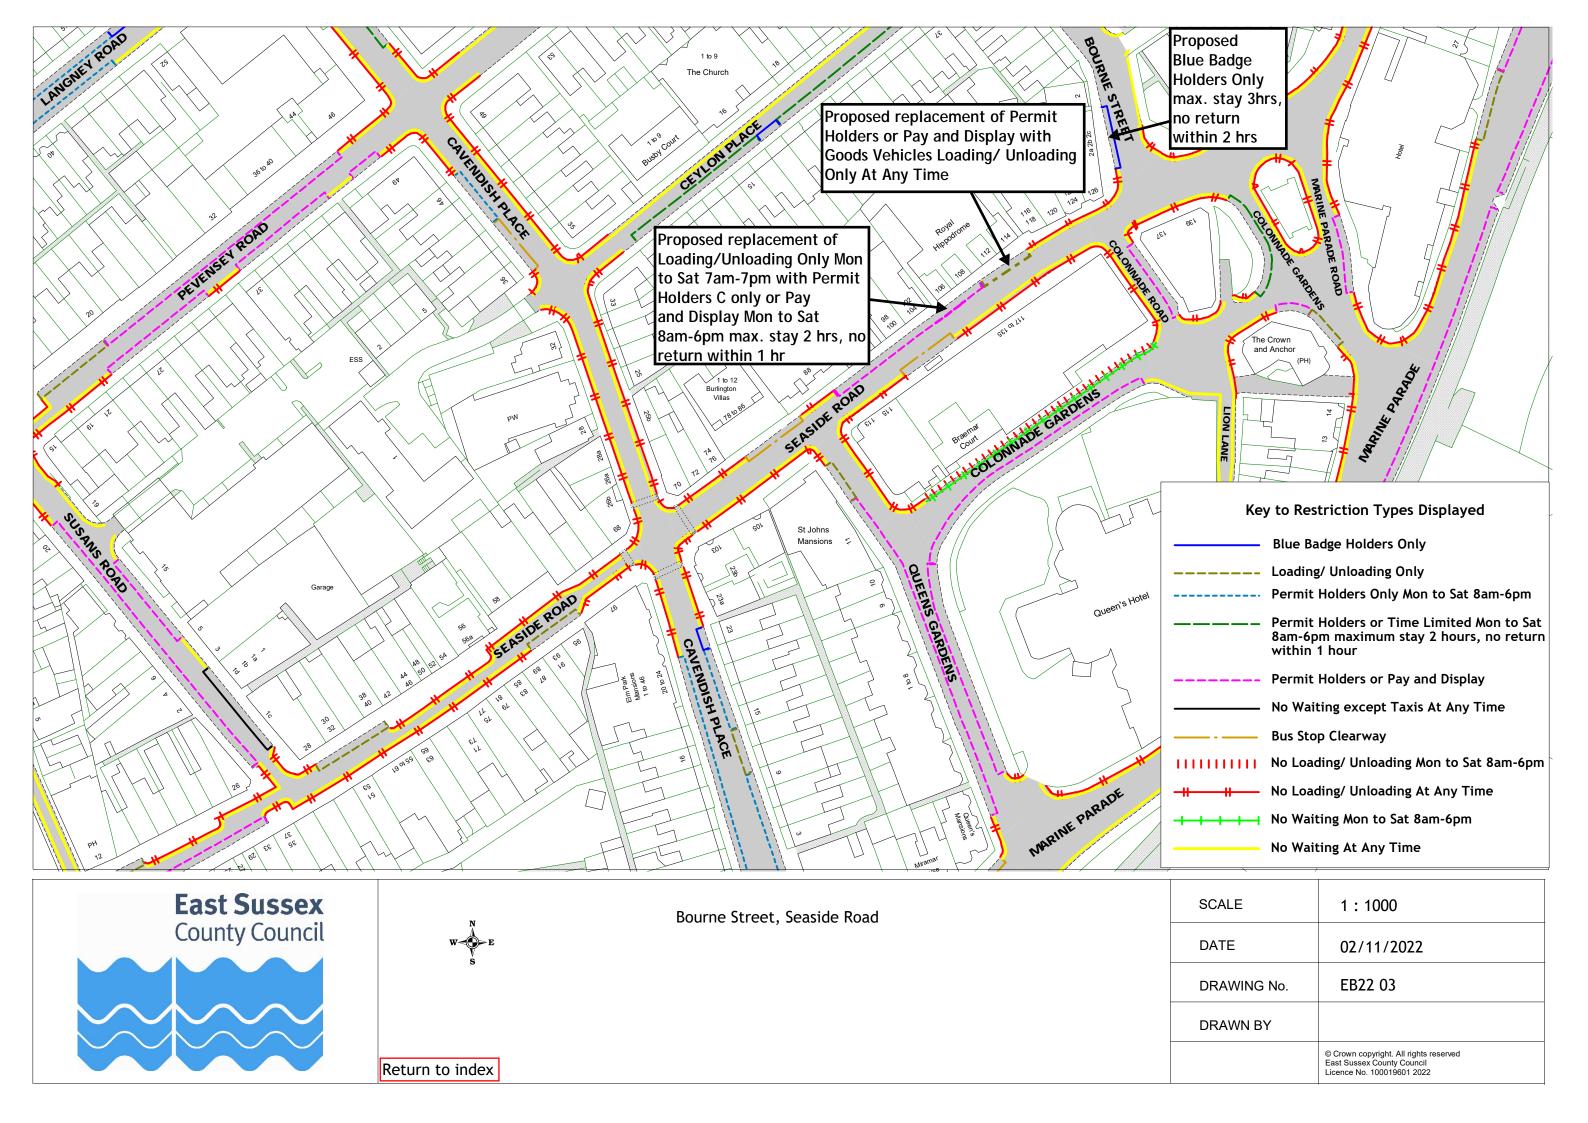

## Eastbourne Parking Review 2022 informal consultation drawings

|    | D IN                | D :         |
|----|---------------------|-------------|
|    | Road Name           | Drawing No. |
| 1  | Alverstone Close    | EB22 01     |
| 2  | Belmore Road        | EB22 02     |
| 3  | Bourne Street       | EB22 03     |
| 4  | Gore Park Road      | EB22 04     |
| 5  | Green Street        | EB22 05     |
| 6  | Grove Road          | EB22 06     |
| 7  | King Edwards Parade | EB22 07     |
| 8  | Langney Rise        | EB22 08     |
| 9  | Langney Road        | EB22 09     |
| 10 | Lindfield Road      | EB22 10     |
| 11 | Longstone Road      | EB22 11     |
| 12 | Manifold Road       | EB22 02     |
| 13 | Milfoil Drive       | EB22 01     |
| 14 | Milton Road         | EB22 04     |
| 15 | New Road            | EB22 02     |
| 16 | Old Orchard Road    | EB22 06     |
| 17 | Parkfield Avenue    | EB22 10     |
| 18 | Seaside Road        | EB22 03     |
| 19 | South Street        | EB22 12     |
| 20 | The Vineries        | EB22 08     |
| 21 | Westfield Road      | EB22 13     |