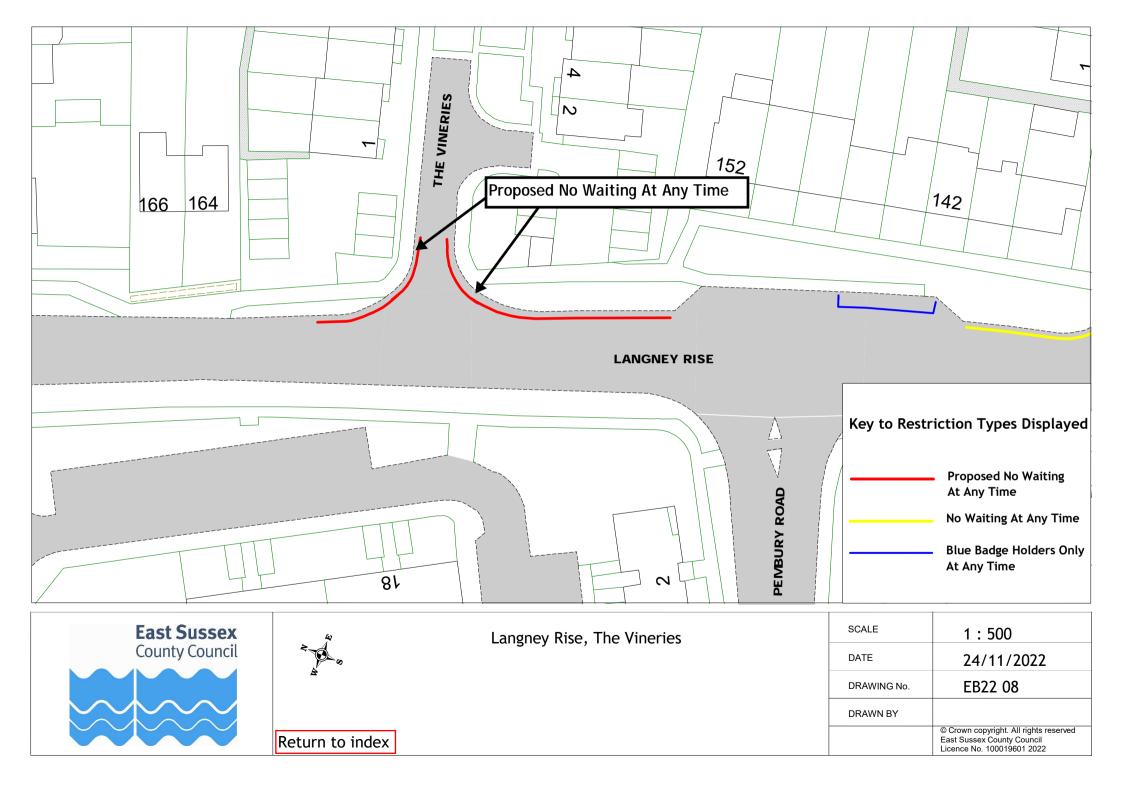

## Eastbourne Parking Review 2022 informal consultation drawings

|    | D IN                | D :         |
|----|---------------------|-------------|
|    | Road Name           | Drawing No. |
| 1  | Alverstone Close    | EB22 01     |
| 2  | Belmore Road        | EB22 02     |
| 3  | Bourne Street       | EB22 03     |
| 4  | Gore Park Road      | EB22 04     |
| 5  | Green Street        | EB22 05     |
| 6  | Grove Road          | EB22 06     |
| 7  | King Edwards Parade | EB22 07     |
| 8  | Langney Rise        | EB22 08     |
| 9  | Langney Road        | EB22 09     |
| 10 | Lindfield Road      | EB22 10     |
| 11 | Longstone Road      | EB22 11     |
| 12 | Manifold Road       | EB22 02     |
| 13 | Milfoil Drive       | EB22 01     |
| 14 | Milton Road         | EB22 04     |
| 15 | New Road            | EB22 02     |
| 16 | Old Orchard Road    | EB22 06     |
| 17 | Parkfield Avenue    | EB22 10     |
| 18 | Seaside Road        | EB22 03     |
| 19 | South Street        | EB22 12     |
| 20 | The Vineries        | EB22 08     |
| 21 | Westfield Road      | EB22 13     |