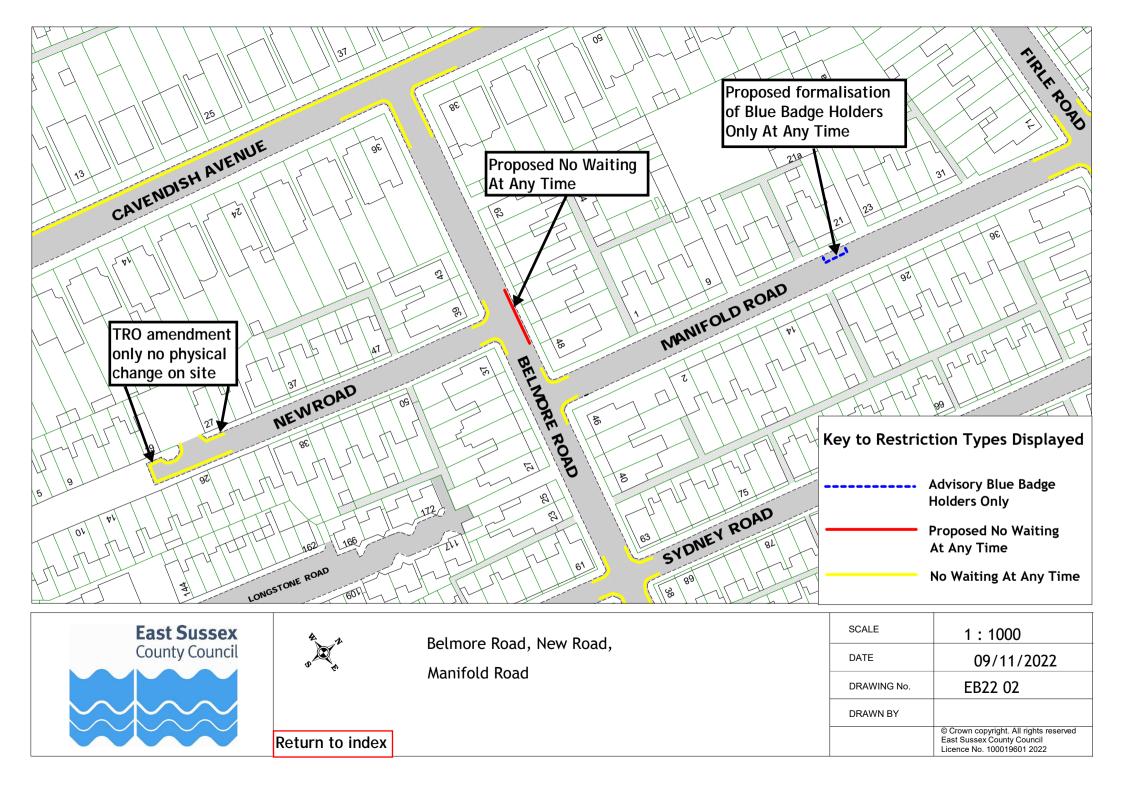

## Eastbourne Parking Review 2022 informal consultation drawings

|    | D IN                | D :         |
|----|---------------------|-------------|
|    | Road Name           | Drawing No. |
| 1  | Alverstone Close    | EB22 01     |
| 2  | Belmore Road        | EB22 02     |
| 3  | Bourne Street       | EB22 03     |
| 4  | Gore Park Road      | EB22 04     |
| 5  | Green Street        | EB22 05     |
| 6  | Grove Road          | EB22 06     |
| 7  | King Edwards Parade | EB22 07     |
| 8  | Langney Rise        | EB22 08     |
| 9  | Langney Road        | EB22 09     |
| 10 | Lindfield Road      | EB22 10     |
| 11 | Longstone Road      | EB22 11     |
| 12 | Manifold Road       | EB22 02     |
| 13 | Milfoil Drive       | EB22 01     |
| 14 | Milton Road         | EB22 04     |
| 15 | New Road            | EB22 02     |
| 16 | Old Orchard Road    | EB22 06     |
| 17 | Parkfield Avenue    | EB22 10     |
| 18 | Seaside Road        | EB22 03     |
| 19 | South Street        | EB22 12     |
| 20 | The Vineries        | EB22 08     |
| 21 | Westfield Road      | EB22 13     |