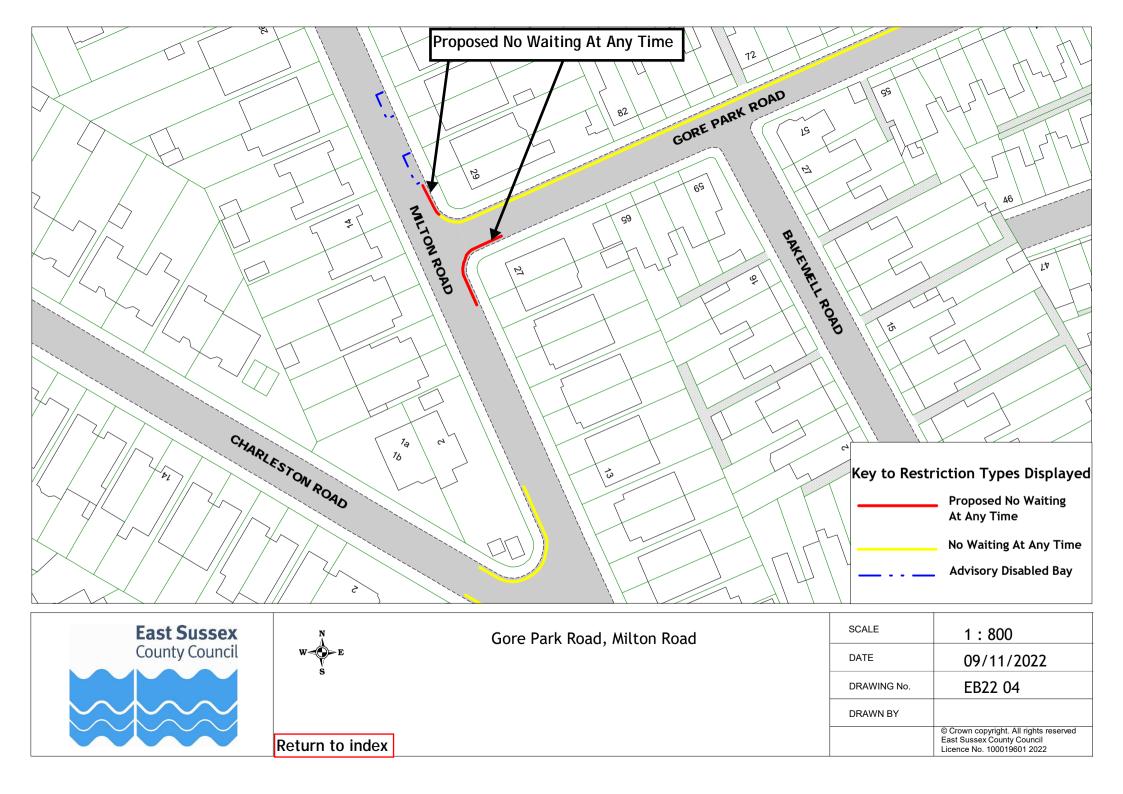

## Eastbourne Parking Review 2022 informal consultation drawings

|    | D IN                | D :         |
|----|---------------------|-------------|
|    | Road Name           | Drawing No. |
| 1  | Alverstone Close    | EB22 01     |
| 2  | Belmore Road        | EB22 02     |
| 3  | Bourne Street       | EB22 03     |
| 4  | Gore Park Road      | EB22 04     |
| 5  | Green Street        | EB22 05     |
| 6  | Grove Road          | EB22 06     |
| 7  | King Edwards Parade | EB22 07     |
| 8  | Langney Rise        | EB22 08     |
| 9  | Langney Road        | EB22 09     |
| 10 | Lindfield Road      | EB22 10     |
| 11 | Longstone Road      | EB22 11     |
| 12 | Manifold Road       | EB22 02     |
| 13 | Milfoil Drive       | EB22 01     |
| 14 | Milton Road         | EB22 04     |
| 15 | New Road            | EB22 02     |
| 16 | Old Orchard Road    | EB22 06     |
| 17 | Parkfield Avenue    | EB22 10     |
| 18 | Seaside Road        | EB22 03     |
| 19 | South Street        | EB22 12     |
| 20 | The Vineries        | EB22 08     |
| 21 | Westfield Road      | EB22 13     |