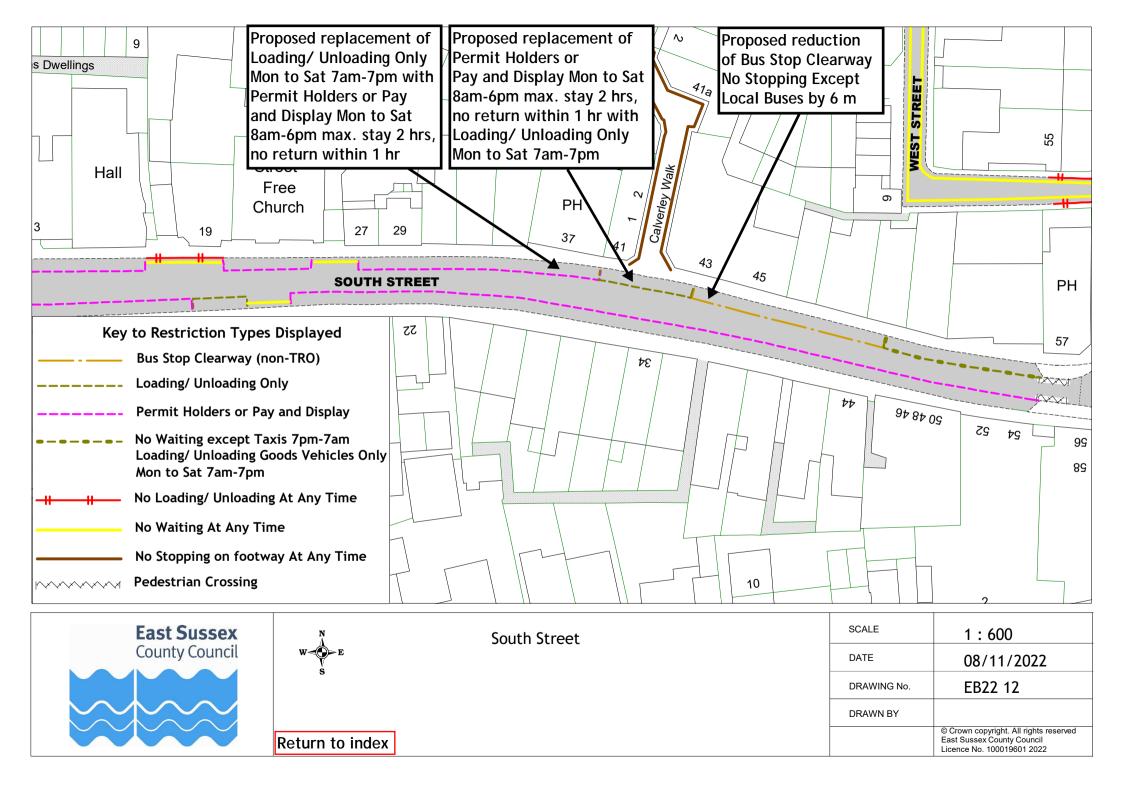

## Eastbourne Parking Review 2022 informal consultation drawings

|    | D IN                | D :         |
|----|---------------------|-------------|
|    | Road Name           | Drawing No. |
| 1  | Alverstone Close    | EB22 01     |
| 2  | Belmore Road        | EB22 02     |
| 3  | Bourne Street       | EB22 03     |
| 4  | Gore Park Road      | EB22 04     |
| 5  | Green Street        | EB22 05     |
| 6  | Grove Road          | EB22 06     |
| 7  | King Edwards Parade | EB22 07     |
| 8  | Langney Rise        | EB22 08     |
| 9  | Langney Road        | EB22 09     |
| 10 | Lindfield Road      | EB22 10     |
| 11 | Longstone Road      | EB22 11     |
| 12 | Manifold Road       | EB22 02     |
| 13 | Milfoil Drive       | EB22 01     |
| 14 | Milton Road         | EB22 04     |
| 15 | New Road            | EB22 02     |
| 16 | Old Orchard Road    | EB22 06     |
| 17 | Parkfield Avenue    | EB22 10     |
| 18 | Seaside Road        | EB22 03     |
| 19 | South Street        | EB22 12     |
| 20 | The Vineries        | EB22 08     |
| 21 | Westfield Road      | EB22 13     |