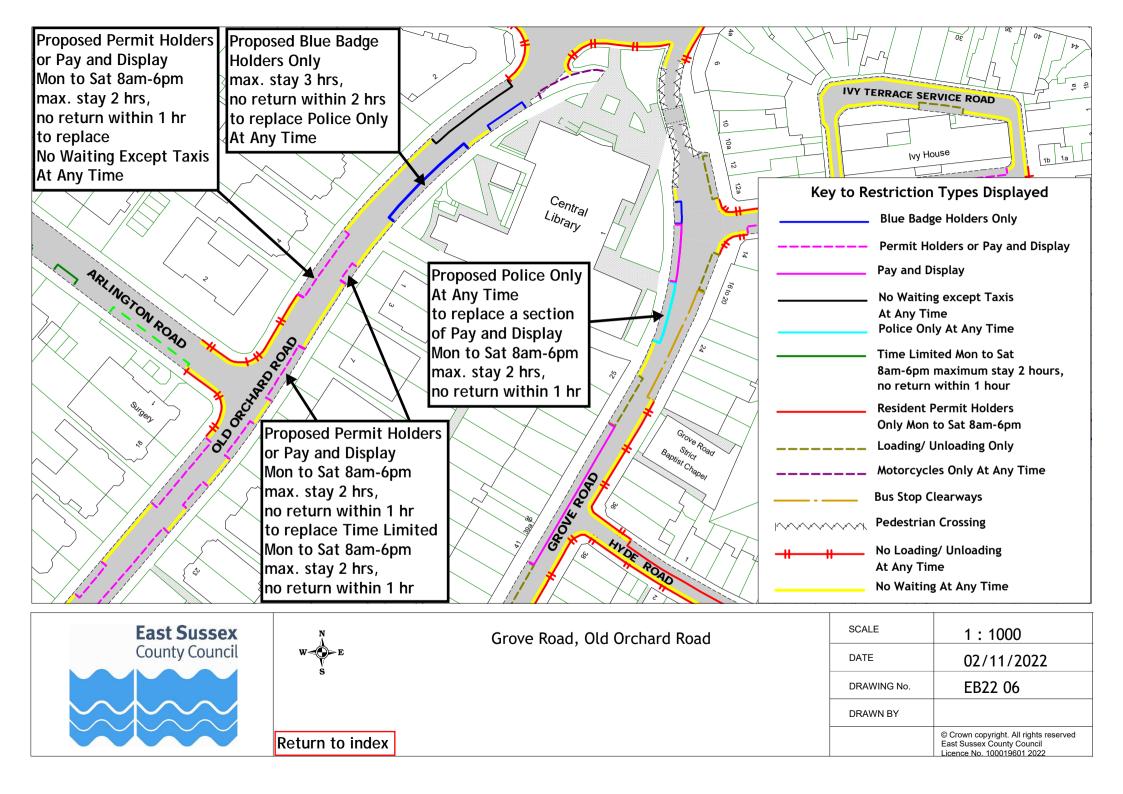

## Eastbourne Parking Review 2022 informal consultation drawings

|    | D IN                | D :         |
|----|---------------------|-------------|
|    | Road Name           | Drawing No. |
| 1  | Alverstone Close    | EB22 01     |
| 2  | Belmore Road        | EB22 02     |
| 3  | Bourne Street       | EB22 03     |
| 4  | Gore Park Road      | EB22 04     |
| 5  | Green Street        | EB22 05     |
| 6  | Grove Road          | EB22 06     |
| 7  | King Edwards Parade | EB22 07     |
| 8  | Langney Rise        | EB22 08     |
| 9  | Langney Road        | EB22 09     |
| 10 | Lindfield Road      | EB22 10     |
| 11 | Longstone Road      | EB22 11     |
| 12 | Manifold Road       | EB22 02     |
| 13 | Milfoil Drive       | EB22 01     |
| 14 | Milton Road         | EB22 04     |
| 15 | New Road            | EB22 02     |
| 16 | Old Orchard Road    | EB22 06     |
| 17 | Parkfield Avenue    | EB22 10     |
| 18 | Seaside Road        | EB22 03     |
| 19 | South Street        | EB22 12     |
| 20 | The Vineries        | EB22 08     |
| 21 | Westfield Road      | EB22 13     |