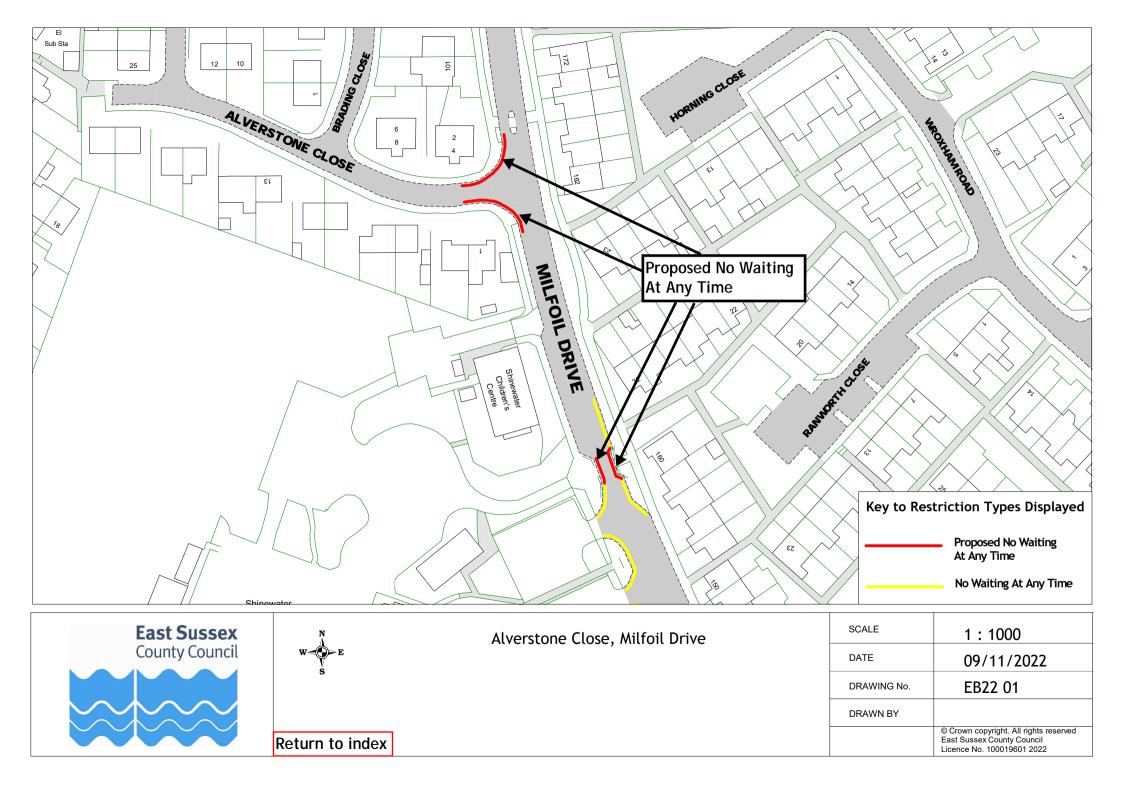

## Eastbourne Parking Review 2022 informal consultation drawings

|    | D IN                | D :         |
|----|---------------------|-------------|
|    | Road Name           | Drawing No. |
| 1  | Alverstone Close    | EB22 01     |
| 2  | Belmore Road        | EB22 02     |
| 3  | Bourne Street       | EB22 03     |
| 4  | Gore Park Road      | EB22 04     |
| 5  | Green Street        | EB22 05     |
| 6  | Grove Road          | EB22 06     |
| 7  | King Edwards Parade | EB22 07     |
| 8  | Langney Rise        | EB22 08     |
| 9  | Langney Road        | EB22 09     |
| 10 | Lindfield Road      | EB22 10     |
| 11 | Longstone Road      | EB22 11     |
| 12 | Manifold Road       | EB22 02     |
| 13 | Milfoil Drive       | EB22 01     |
| 14 | Milton Road         | EB22 04     |
| 15 | New Road            | EB22 02     |
| 16 | Old Orchard Road    | EB22 06     |
| 17 | Parkfield Avenue    | EB22 10     |
| 18 | Seaside Road        | EB22 03     |
| 19 | South Street        | EB22 12     |
| 20 | The Vineries        | EB22 08     |
| 21 | Westfield Road      | EB22 13     |