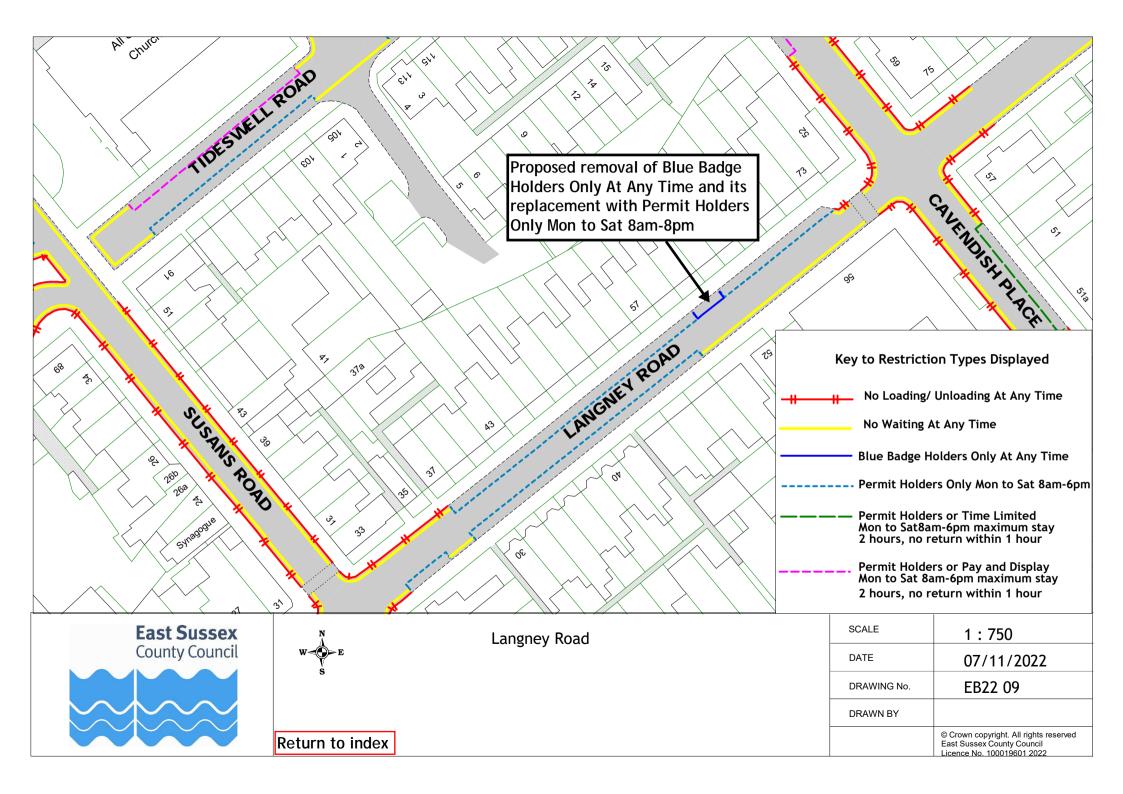

## Eastbourne Parking Review 2022 informal consultation drawings

|    | D IN                | D :         |
|----|---------------------|-------------|
|    | Road Name           | Drawing No. |
| 1  | Alverstone Close    | EB22 01     |
| 2  | Belmore Road        | EB22 02     |
| 3  | Bourne Street       | EB22 03     |
| 4  | Gore Park Road      | EB22 04     |
| 5  | Green Street        | EB22 05     |
| 6  | Grove Road          | EB22 06     |
| 7  | King Edwards Parade | EB22 07     |
| 8  | Langney Rise        | EB22 08     |
| 9  | Langney Road        | EB22 09     |
| 10 | Lindfield Road      | EB22 10     |
| 11 | Longstone Road      | EB22 11     |
| 12 | Manifold Road       | EB22 02     |
| 13 | Milfoil Drive       | EB22 01     |
| 14 | Milton Road         | EB22 04     |
| 15 | New Road            | EB22 02     |
| 16 | Old Orchard Road    | EB22 06     |
| 17 | Parkfield Avenue    | EB22 10     |
| 18 | Seaside Road        | EB22 03     |
| 19 | South Street        | EB22 12     |
| 20 | The Vineries        | EB22 08     |
| 21 | Westfield Road      | EB22 13     |