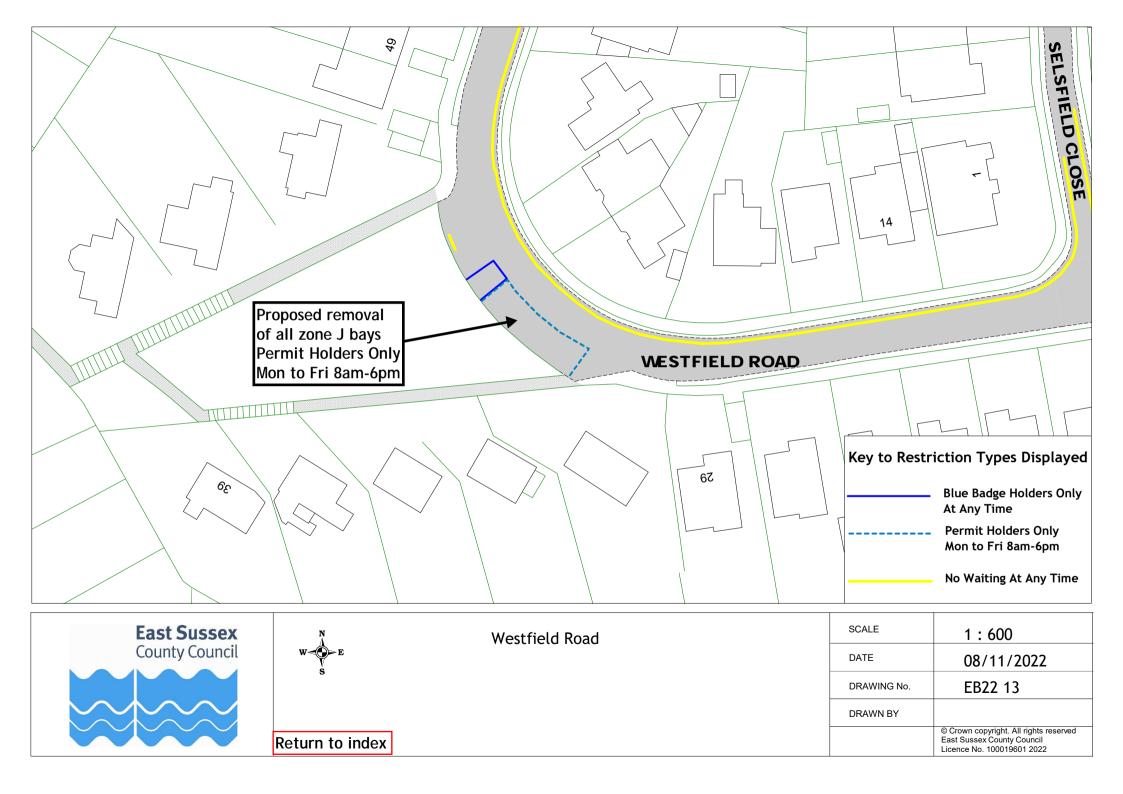

## Eastbourne Parking Review 2022 informal consultation drawings

|    | D IN                | D :         |
|----|---------------------|-------------|
|    | Road Name           | Drawing No. |
| 1  | Alverstone Close    | EB22 01     |
| 2  | Belmore Road        | EB22 02     |
| 3  | Bourne Street       | EB22 03     |
| 4  | Gore Park Road      | EB22 04     |
| 5  | Green Street        | EB22 05     |
| 6  | Grove Road          | EB22 06     |
| 7  | King Edwards Parade | EB22 07     |
| 8  | Langney Rise        | EB22 08     |
| 9  | Langney Road        | EB22 09     |
| 10 | Lindfield Road      | EB22 10     |
| 11 | Longstone Road      | EB22 11     |
| 12 | Manifold Road       | EB22 02     |
| 13 | Milfoil Drive       | EB22 01     |
| 14 | Milton Road         | EB22 04     |
| 15 | New Road            | EB22 02     |
| 16 | Old Orchard Road    | EB22 06     |
| 17 | Parkfield Avenue    | EB22 10     |
| 18 | Seaside Road        | EB22 03     |
| 19 | South Street        | EB22 12     |
| 20 | The Vineries        | EB22 08     |
| 21 | Westfield Road      | EB22 13     |