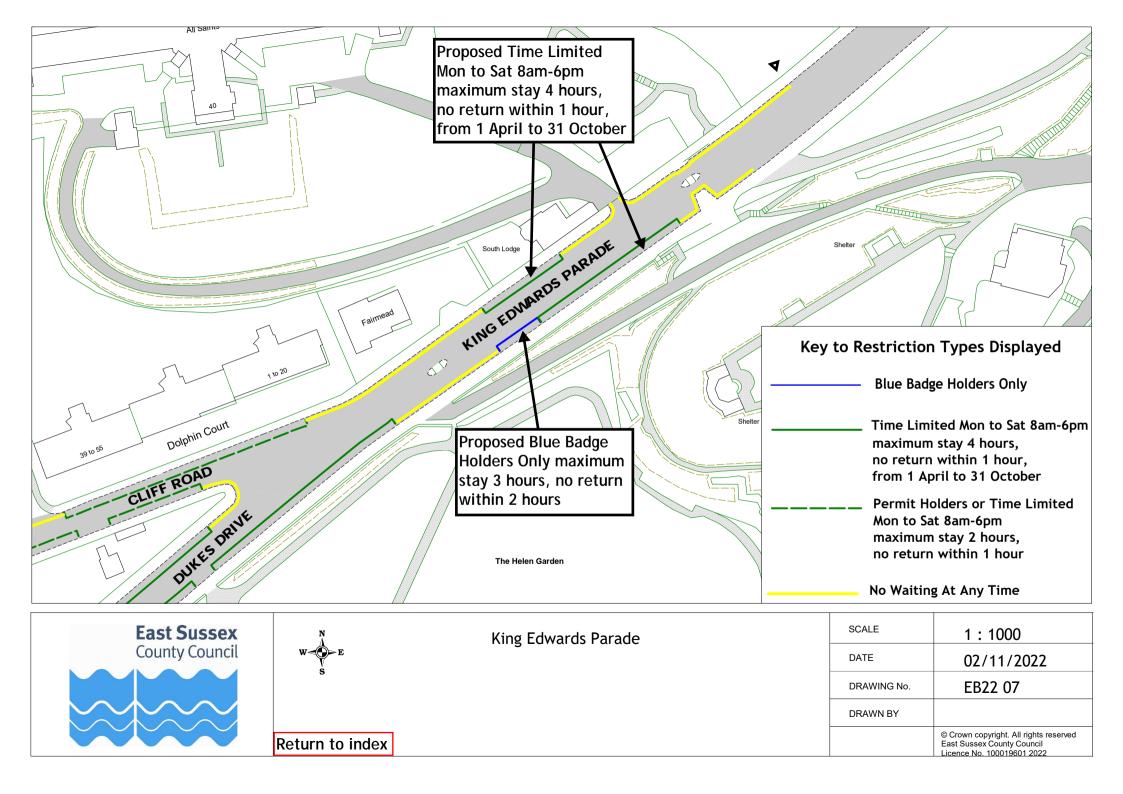

## Eastbourne Parking Review 2022 informal consultation drawings

|    | D IN                | D :         |
|----|---------------------|-------------|
|    | Road Name           | Drawing No. |
| 1  | Alverstone Close    | EB22 01     |
| 2  | Belmore Road        | EB22 02     |
| 3  | Bourne Street       | EB22 03     |
| 4  | Gore Park Road      | EB22 04     |
| 5  | Green Street        | EB22 05     |
| 6  | Grove Road          | EB22 06     |
| 7  | King Edwards Parade | EB22 07     |
| 8  | Langney Rise        | EB22 08     |
| 9  | Langney Road        | EB22 09     |
| 10 | Lindfield Road      | EB22 10     |
| 11 | Longstone Road      | EB22 11     |
| 12 | Manifold Road       | EB22 02     |
| 13 | Milfoil Drive       | EB22 01     |
| 14 | Milton Road         | EB22 04     |
| 15 | New Road            | EB22 02     |
| 16 | Old Orchard Road    | EB22 06     |
| 17 | Parkfield Avenue    | EB22 10     |
| 18 | Seaside Road        | EB22 03     |
| 19 | South Street        | EB22 12     |
| 20 | The Vineries        | EB22 08     |
| 21 | Westfield Road      | EB22 13     |