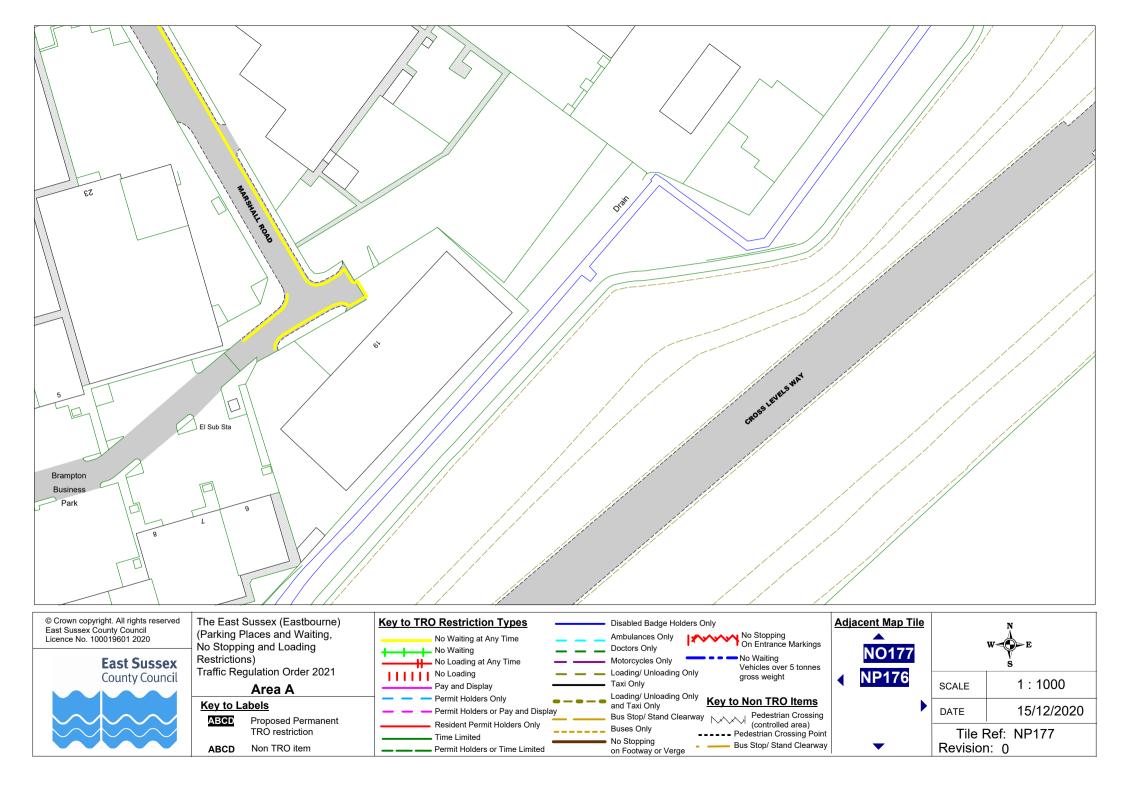

## Area A

Key to Labels

ABCD

Proposed Permanent TRO restriction

ABCD Non TRO item

Resident Permit Holders Only

Permit Holders or Time Limited

Time Limited

Bus Stop/ Stand Clearway
Pedestrian Crossing
(controlled area) **Buses Only** ---- Pedestrian Crossing Point No Stopping Bus Stop/ Stand Clearway on Footway or Verge

NM174 NN175

1:1000 SCALE DATE 15/12/2020 Tile Ref: NN174