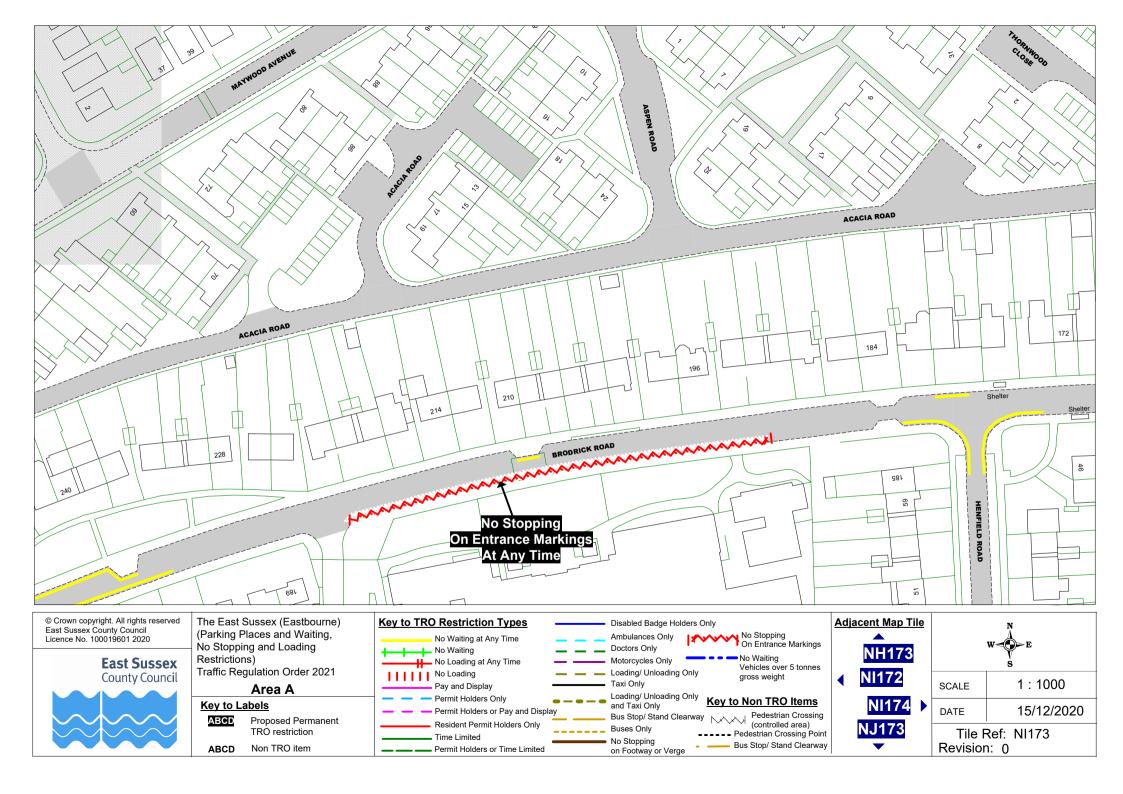

Pedestrian Crossing (controlled area) ---- Pedestrian Crossing Point No Stopping on Footway or Verge Bus Stop/ Stand Clearway

1:1000 SCALE 15/12/2020 DATE

Tile Ref: NP175 Revision: 0

Traffic Regulation Order 2021

#### Area A

#### Key to Labels

ABCD Proposed Permanent TRO restriction

ABCD Non TRO item

Time Limited

Permit Holders or Time Limited

**Buses Only** 

No Stopping

on Footway or Verge