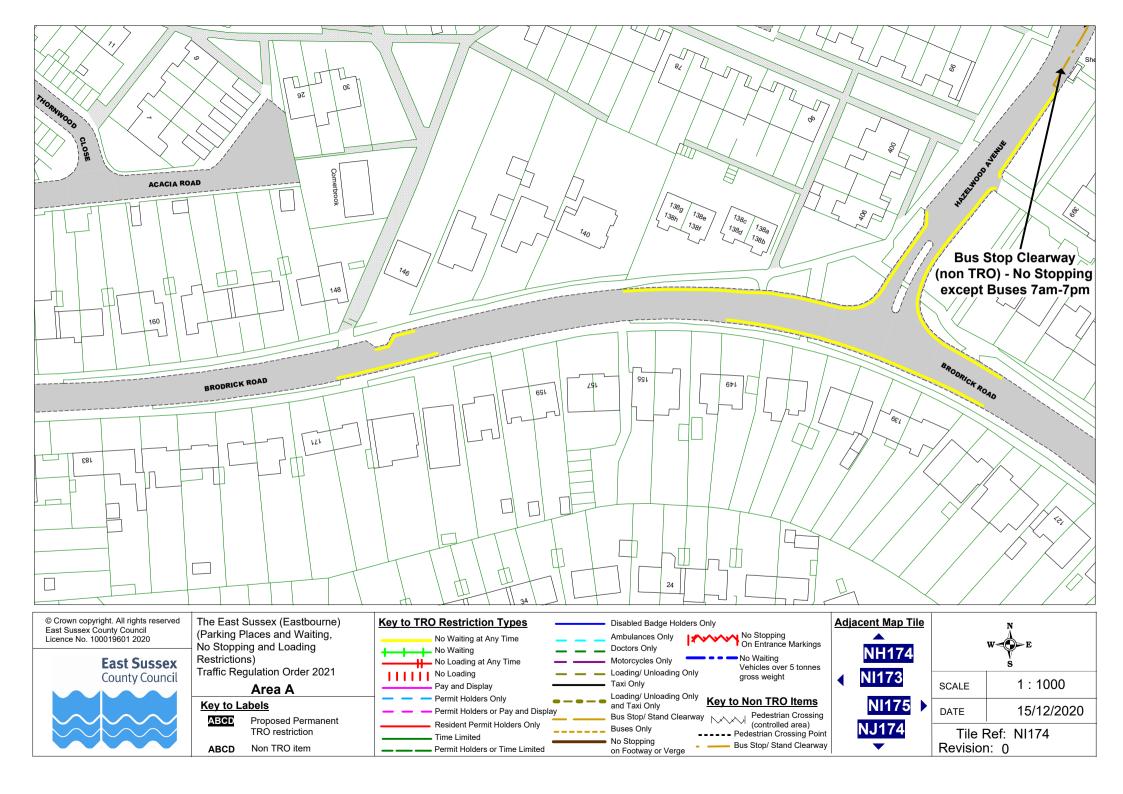

#### Key to Labels

ABCD Proposed Permanent TRO restriction

ABCD Non TRO item

Time Limited

Permit Holders or Time Limited

**Buses Only** 

No Stopping

on Footway or Verge

# Bus Stop/ Stand Clearway Pedestrian Crossing (controlled area) ---- Pedestrian Crossing Point Bus Stop/ Stand Clearway

| W E             |            |
|-----------------|------------|
| SCALE           | 1 : 1000   |
| DATE            | 15/12/2020 |
| Tile Ref: NP176 |            |

Revision: 0