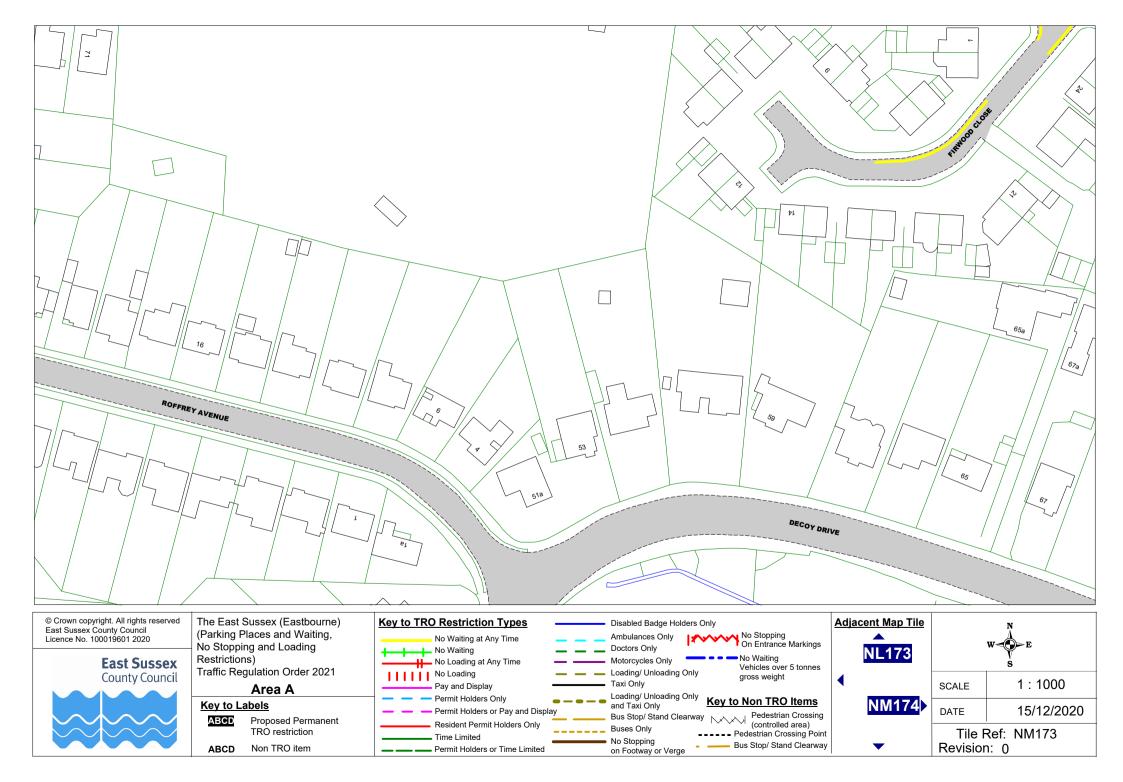

The East Sussex (Eastbourne) (Parking Places and Waiting, No Stopping and Loading Restrictions) Traffic Regulation Order 2021

**AREA A Overview** 

AA000

Tile Ref

Locations of Parking, Waiting, No Stopping and Loading Restrictions

© Crown copyright. All rights reserved East Sussex County Council Licence No. 100019601 2020 SCALE NTS

DATE 26/11/2020

Tile Ref: Overview Area A Revision: 0

on Footway or Verge

No Stopping and Loading Restrictions) Traffic Regulation Order 2021

## Area A

Key to Labels

ABCD

Proposed Permanent TRO restriction

ABCD Non TRO item

Resident Permit Holders Only

Permit Holders or Time Limited

Time Limited