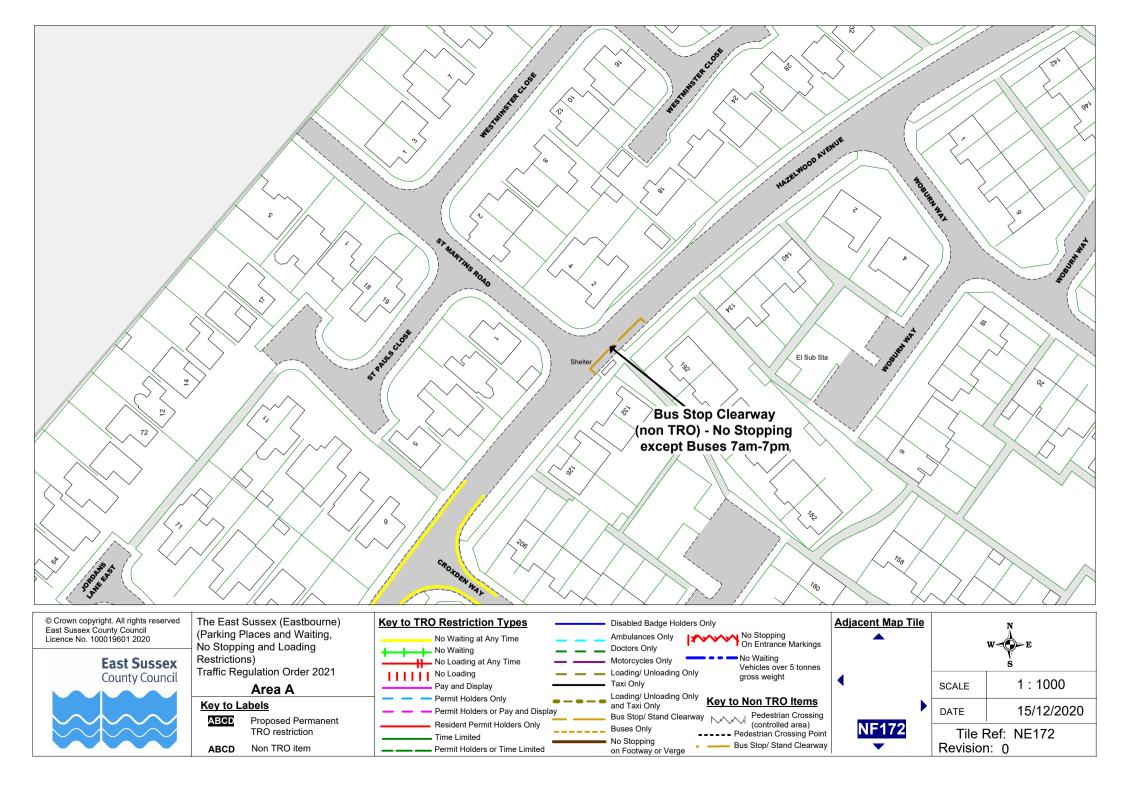

## Area A

Key to Labels

ABCD

Proposed Permanent TRO restriction

ABCD Non TRO item

Resident Permit Holders Only

Permit Holders or Time Limited

Time Limited

Bus Stop/ Stand Clearway
Pedestrian Crossing
(controlled area) **Buses Only** ---- Pedestrian Crossing Point No Stopping Bus Stop/ Stand Clearway on Footway or Verge

NM174 NN175

1:1000 SCALE DATE 15/12/2020 Tile Ref: NN174