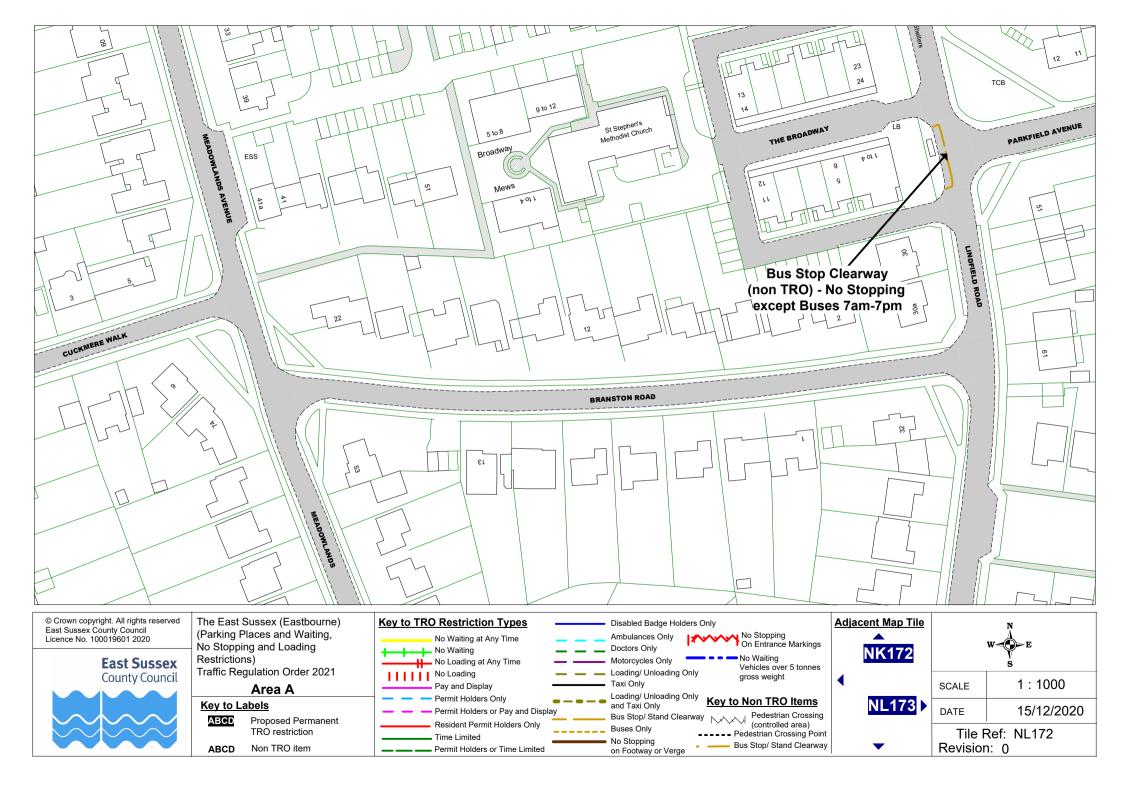

#### Key to Labels

ABCD Proposed Permanent TRO restriction

ABCD Non TRO item

Time Limited

Permit Holders or Time Limited

**Buses Only** 

No Stopping

on Footway or Verge

# Bus Stop/ Stand Clearway Pedestrian Crossing (controlled area) ---- Pedestrian Crossing Point Bus Stop/ Stand Clearway

| W E             |            |
|-----------------|------------|
| SCALE           | 1 : 1000   |
| DATE            | 15/12/2020 |
| Tile Ref: NP176 |            |

Revision: 0