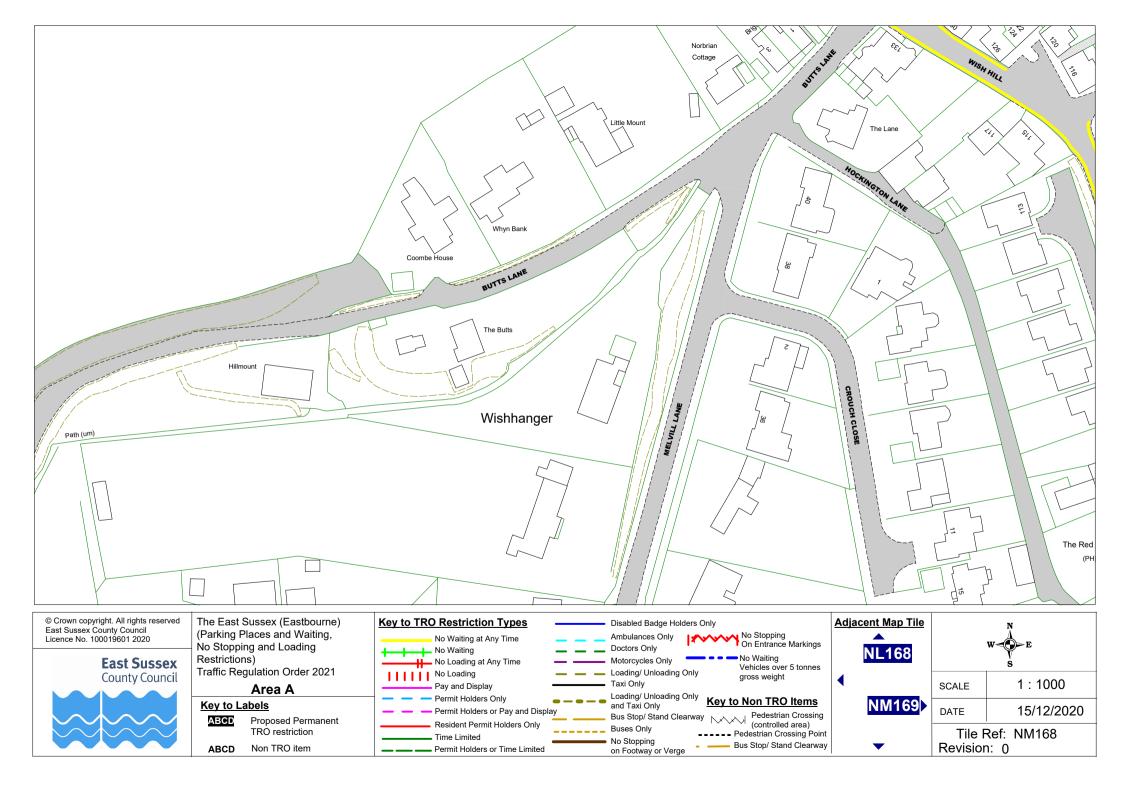

#### Area A

#### Key to Labels

ABCD Proposed Permanent TRO restriction

ABCD Non TRO item

Time Limited

Permit Holders or Time Limited

**Buses Only** 

No Stopping

on Footway or Verge