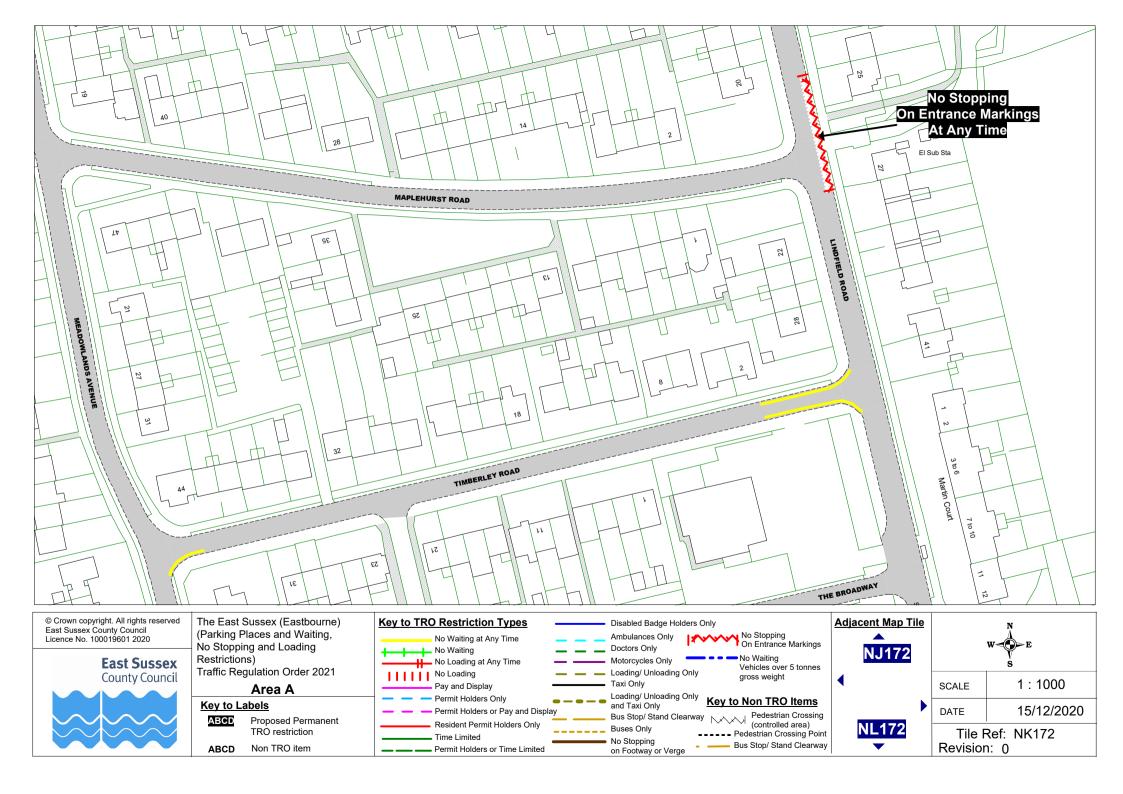

Revision: 0

(Parking Places and Waiting, No Stopping and Loading Restrictions)

Traffic Regulation Order 2021

## Area A

#### Key to Labels

ABCD

Proposed Permanent TRO restriction

ABCD Non TRO item

**Buses Only** 

Resident Permit Holders Only

Permit Holders or Time Limited

Time Limited