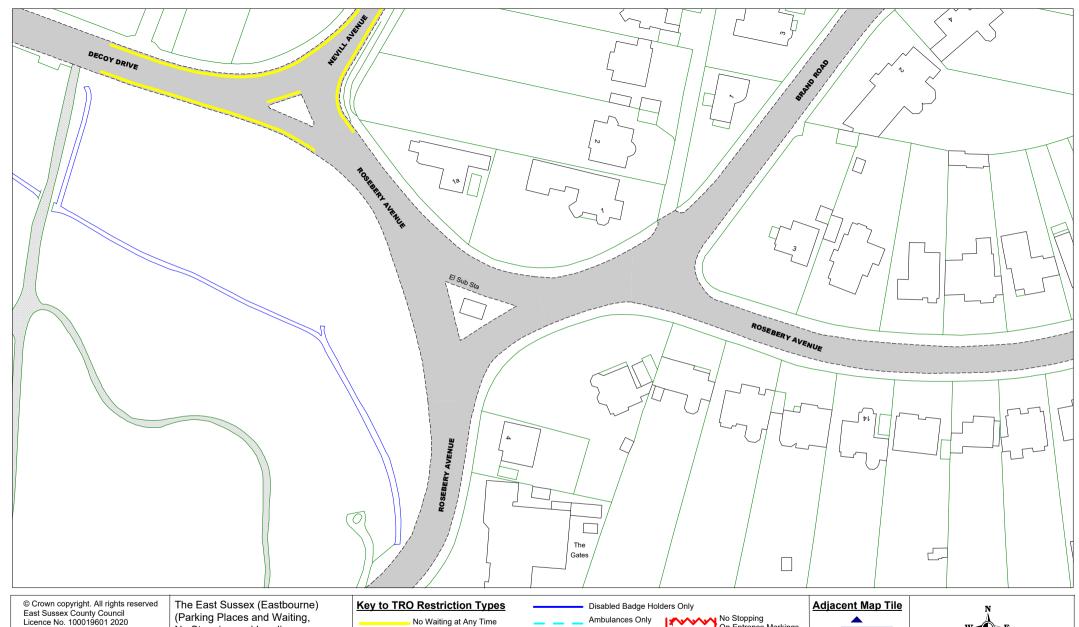

The East Sussex (Eastbourne) (Parking Places and Waiting, No Stopping and Loading Restrictions) Traffic Regulation Order 2021

**AREA A Overview** 

AA000

Tile Ref

Locations of Parking, Waiting, No Stopping and Loading Restrictions

© Crown copyright. All rights reserved East Sussex County Council Licence No. 100019601 2020 SCALE NTS

DATE 26/11/2020

Tile Ref: Overview Area A Revision: 0



















































































on Footway or Verge







No Stopping and Loading Restrictions) Traffic Regulation Order 2021

## Area A

Key to Labels

ABCD

Proposed Permanent TRO restriction

ABCD Non TRO item



Resident Permit Holders Only

Permit Holders or Time Limited

Time Limited

Bus Stop/ Stand Clearway
Pedestrian Crossing
(controlled area) **Buses Only** ---- Pedestrian Crossing Point No Stopping Bus Stop/ Stand Clearway on Footway or Verge

NM174 NN175

1:1000 SCALE DATE 15/12/2020 Tile Ref: NN174

Revision: 0





























(Parking Places and Waiting, No Stopping and Loading Restrictions)

Traffic Regulation Order 2021

## Area A

#### Key to Labels

ABCD

Proposed Permanent TRO restriction

ABCD Non TRO item



**Buses Only** 

Resident Permit Holders Only

Permit Holders or Time Limited

Time Limited

Pedestr