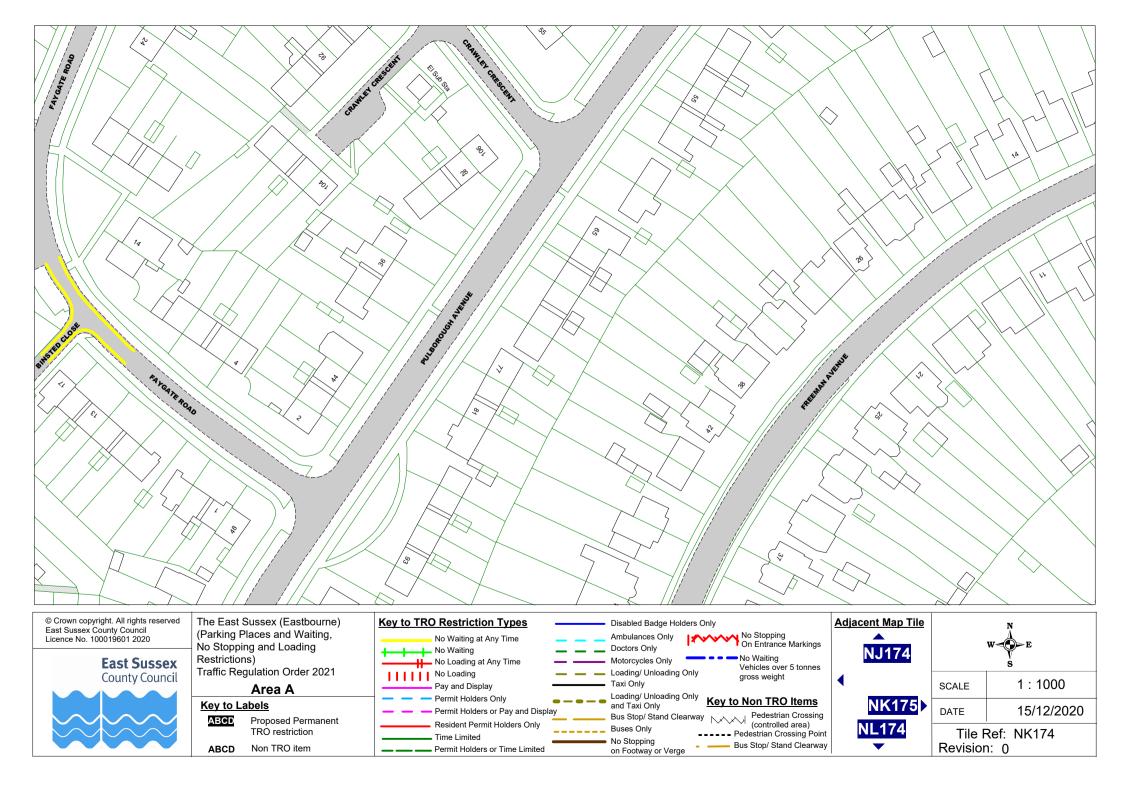

The East Sussex (Eastbourne) (Parking Places and Waiting, No Stopping and Loading Restrictions) Traffic Regulation Order 2021

**AREA A Overview** 

AA000

Tile Ref

Locations of Parking, Waiting, No Stopping and Loading Restrictions

© Crown copyright. All rights reserved East Sussex County Council Licence No. 100019601 2020 SCALE NTS

DATE 26/11/2020

Tile Ref: Overview Area A Revision: 0

on Footway or Verge

No Stopping and Loading Restrictions) Traffic Regulation Order 2021

## Area A

Key to Labels

ABCD

Proposed Permanent TRO restriction

ABCD Non TRO item

Resident Permit Holders Only

Permit Holders or Time Limited

Time Limited