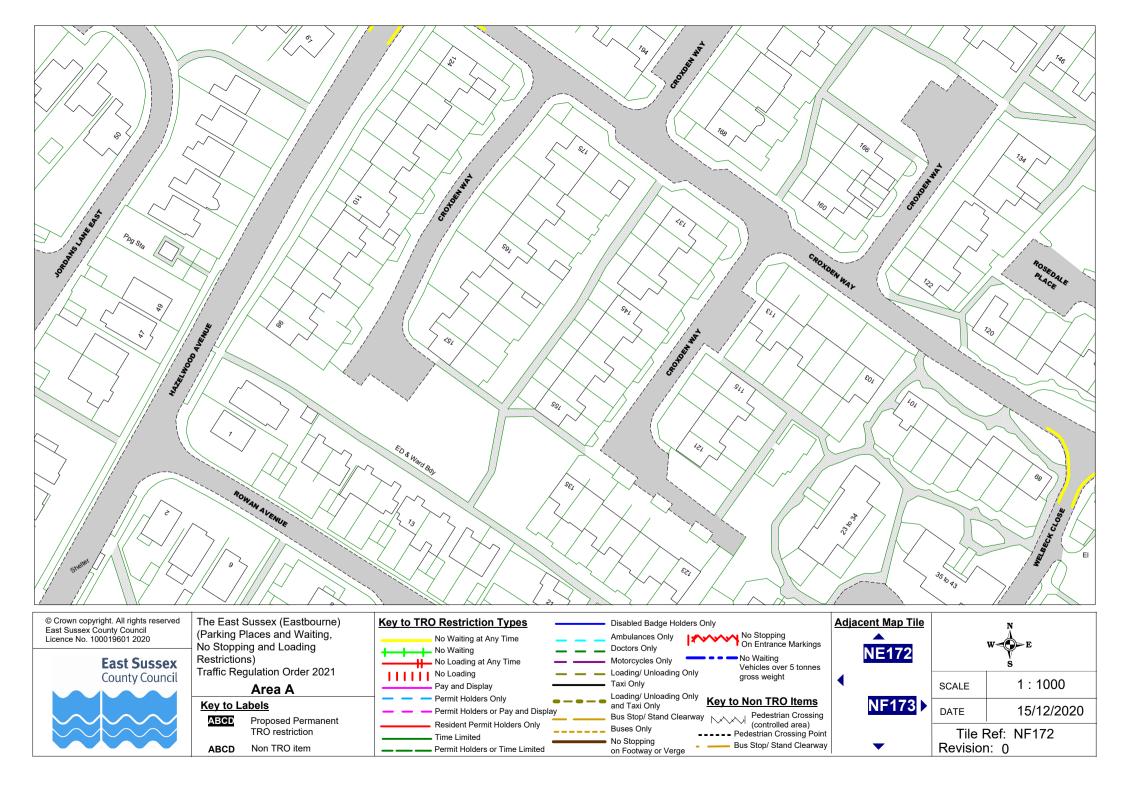

The East Sussex (Eastbourne) (Parking Places and Waiting, No Stopping and Loading Restrictions) Traffic Regulation Order 2021

**AREA A Overview** 

AA000

Tile Ref

Locations of Parking, Waiting, No Stopping and Loading Restrictions

## Area A

Key to Labels

ABCD

Proposed Permanent TRO restriction

ABCD Non TRO item

Resident Permit Holders Only

Permit Holders or Time Limited

Time Limited