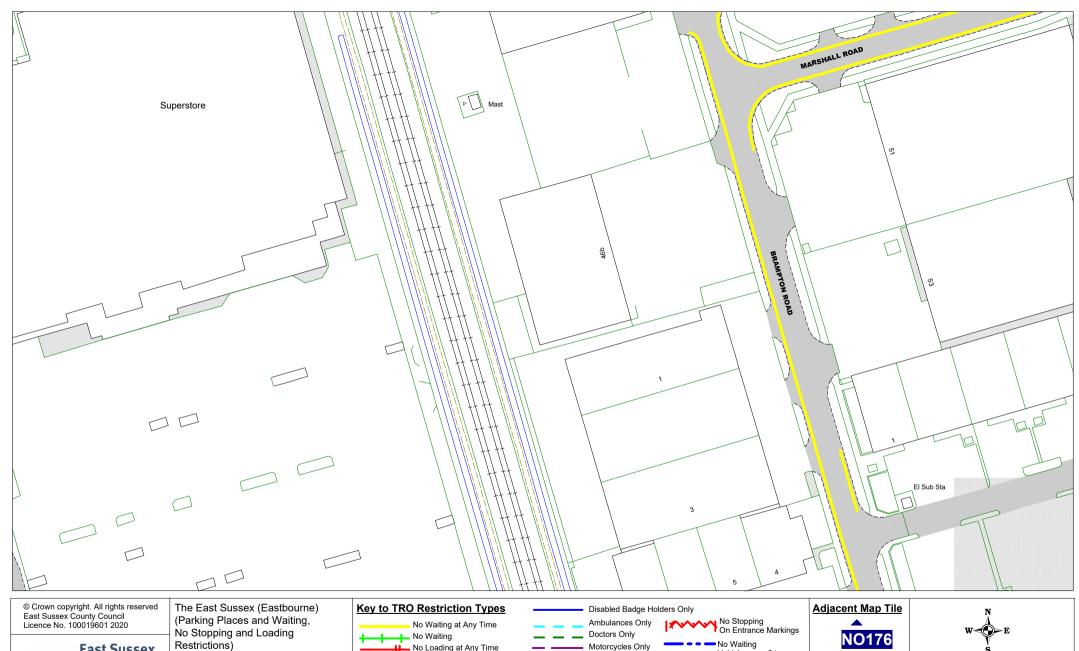

## Area A

Key to Labels

ABCD

Proposed Permanent TRO restriction

ABCD Non TRO item

Resident Permit Holders Only

Permit Holders or Time Limited

Time Limited

Bus Stop/ Stand Clearway
Pedestrian Crossing
(controlled area) **Buses Only** ---- Pedestrian Crossing Point No Stopping Bus Stop/ Stand Clearway on Footway or Verge

NM174 NN175

1:1000 SCALE DATE 15/12/2020 Tile Ref: NN174

#### Key to Labels

ABCD

Proposed Permanent TRO restriction

ABCD Non TRO item

**Buses Only** 

Resident Permit Holders Only

Permit Holders or Time Limited

Time Limited

Pedestrian Crossing (controlled area) ---- Pedestrian Crossing Point No Stopping on Footway or Verge Bus Stop/ Stand Clearway

1:1000 SCALE 15/12/2020 DATE

Tile Ref: NP175 Revision: 0

Traffic Regulation Order 2021

#### Key to Labels

ABCD Proposed Permanent TRO restriction

ABCD Non TRO item

Time Limited

Permit Holders or Time Limited

**Buses Only** 

No Stopping

on Footway or Verge

# Bus Stop/ Stand Clearway Pedestrian Crossing (controlled area) ---- Pedestrian Crossing Point Bus Stop/ Stand Clearway

| W E             |            |
|-----------------|------------|
| SCALE           | 1 : 1000   |
| DATE            | 15/12/2020 |
| Tile Ref: NP176 |            |