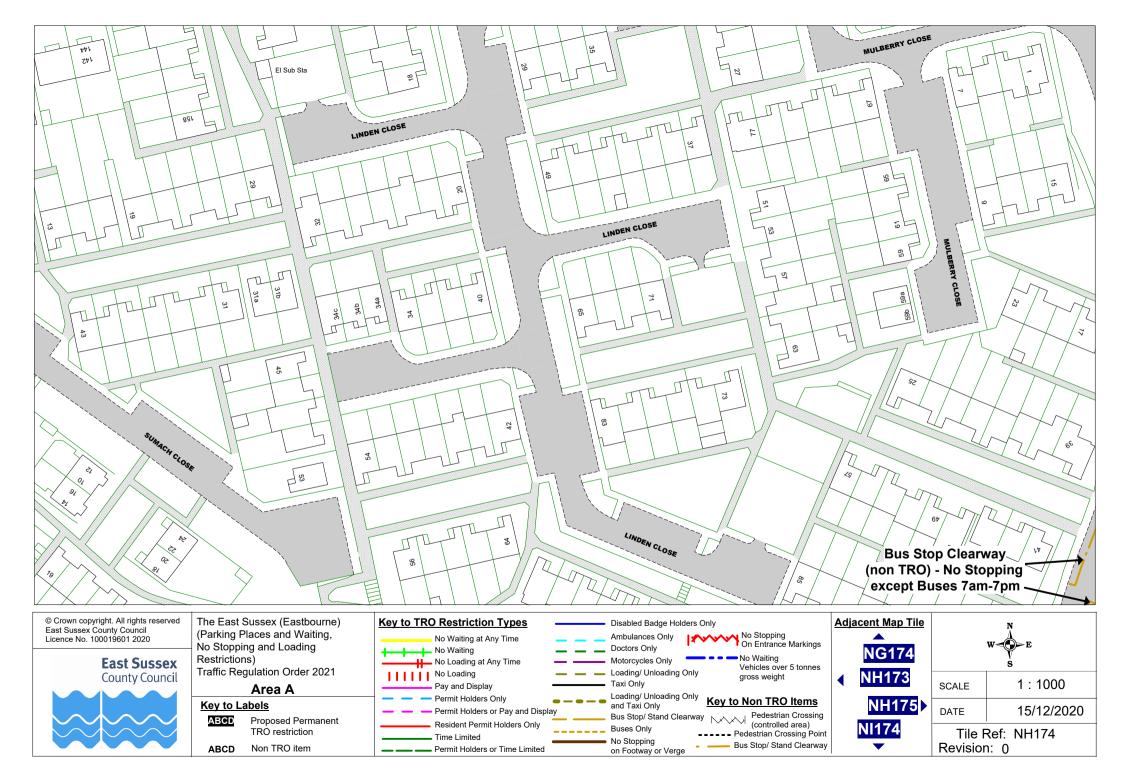

Bus Stop/ Stand Clearway
Pedestrian Crossing
(controlled area) **Buses Only** ---- Pedestrian Crossing Point No Stopping Bus Stop/ Stand Clearway on Footway or Verge

NM174 NN175

1:1000 SCALE DATE 15/12/2020 Tile Ref: NN174