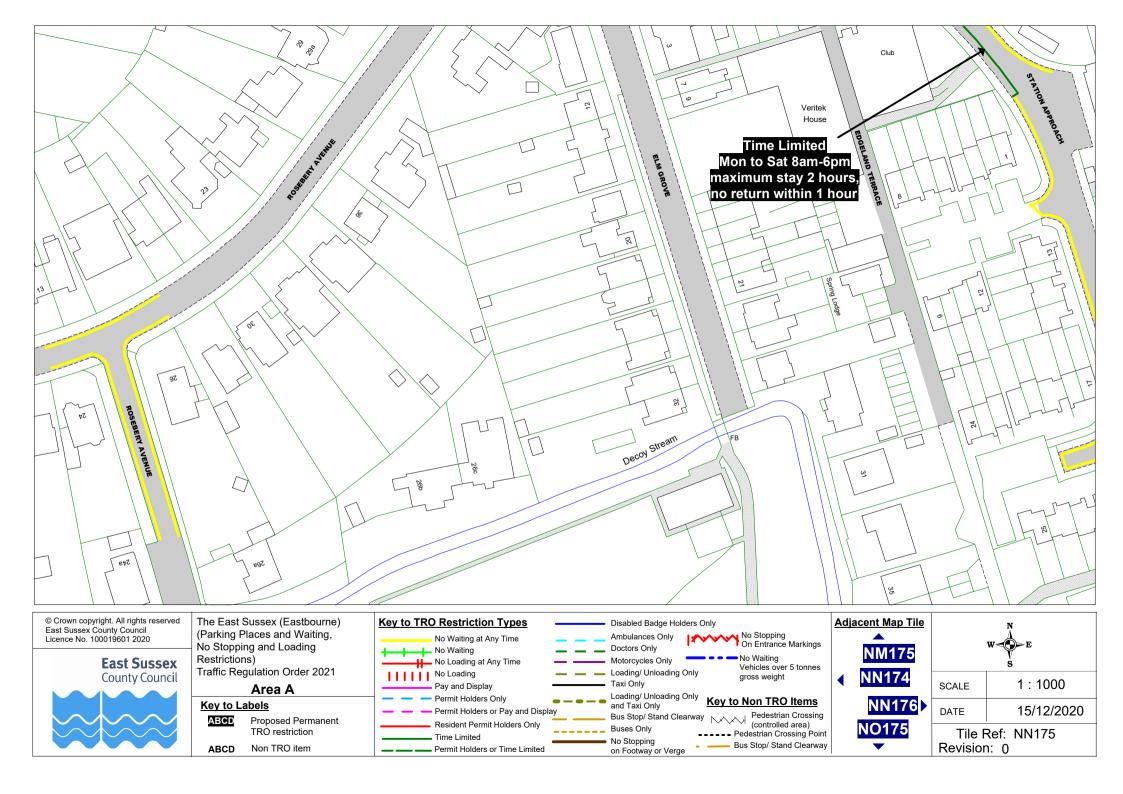

The East Sussex (Eastbourne) (Parking Places and Waiting, No Stopping and Loading Restrictions) Traffic Regulation Order 2021

**AREA A Overview** 

AA000

Tile Ref

Locations of Parking, Waiting, No Stopping and Loading Restrictions

## Area A

Key to Labels

ABCD

Proposed Permanent TRO restriction

ABCD Non TRO item

Resident Permit Holders Only

Permit Holders or Time Limited

Time Limited