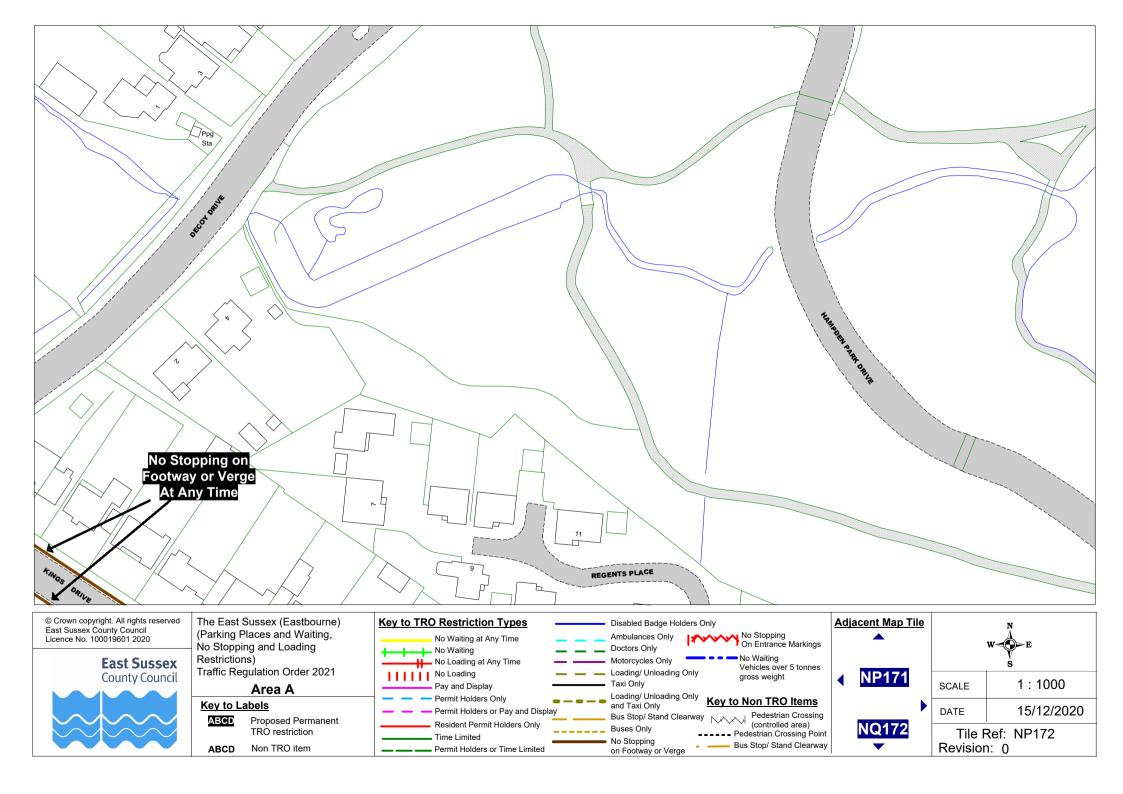

Revision: 0

(Parking Places and Waiting, No Stopping and Loading Restrictions)

Traffic Regulation Order 2021

## Area A

#### Key to Labels

ABCD

Proposed Permanent TRO restriction

ABCD Non TRO item

**Buses Only** 

Resident Permit Holders Only

Permit Holders or Time Limited

Time Limited