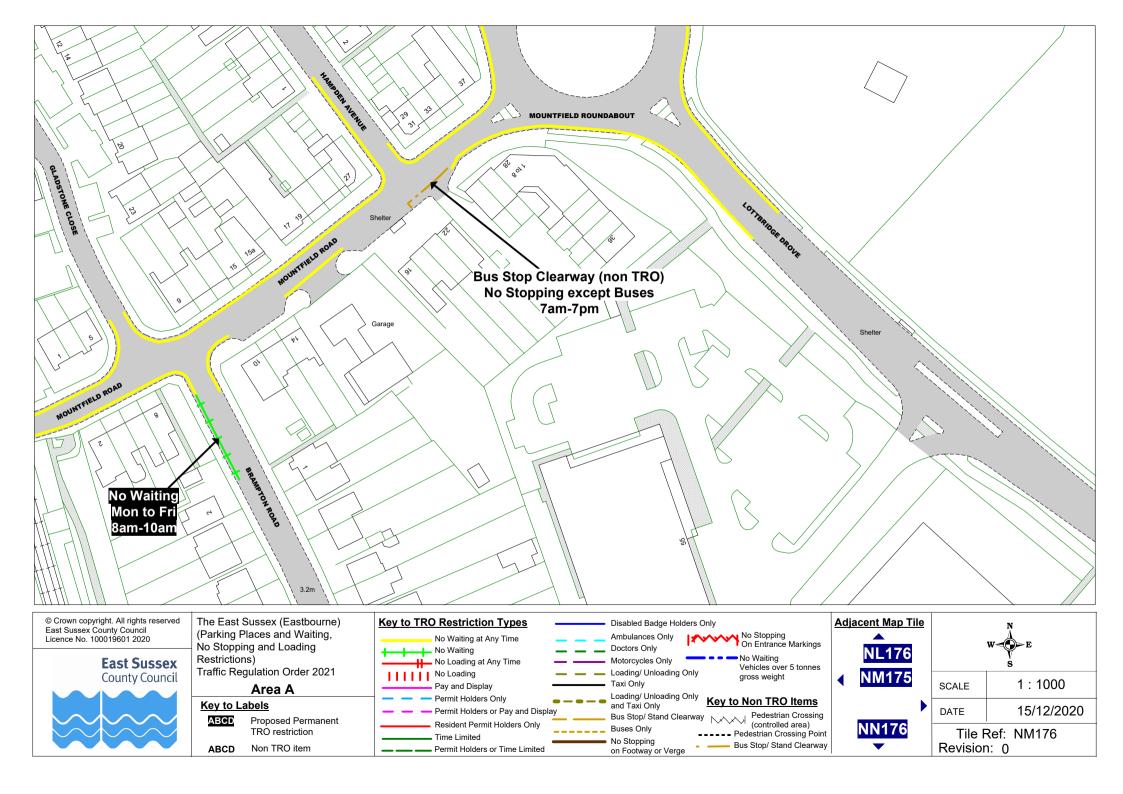

#### Key to Labels

ABCD Proposed Permanent TRO restriction

ABCD Non TRO item

Time Limited

Permit Holders or Time Limited

**Buses Only** 

No Stopping

on Footway or Verge

# Bus Stop/ Stand Clearway Pedestrian Crossing (controlled area) ---- Pedestrian Crossing Point Bus Stop/ Stand Clearway

| W E             |            |
|-----------------|------------|
| SCALE           | 1 : 1000   |
| DATE            | 15/12/2020 |
| Tile Ref: NP176 |            |

Revision: 0