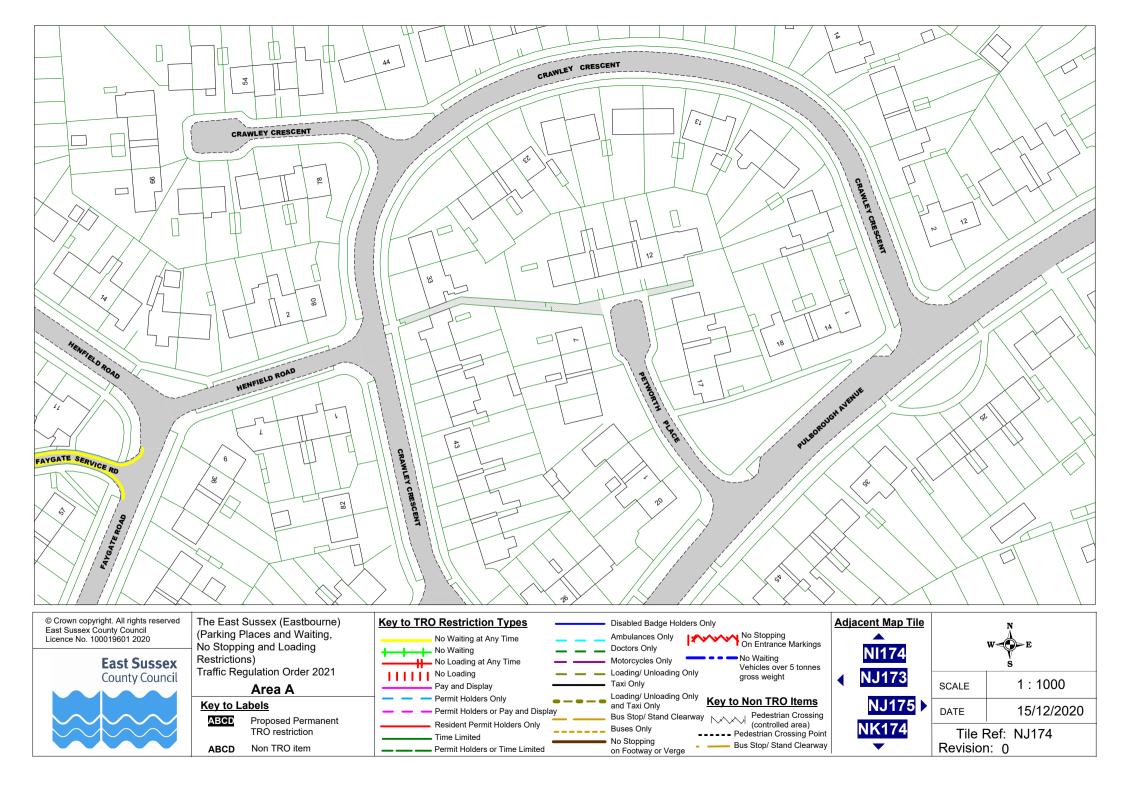

The East Sussex (Eastbourne) (Parking Places and Waiting, No Stopping and Loading Restrictions) Traffic Regulation Order 2021

**AREA A Overview** 

AA000

Tile Ref

Locations of Parking, Waiting, No Stopping and Loading Restrictions

© Crown copyright. All rights reserved East Sussex County Council Licence No. 100019601 2020 SCALE NTS

DATE 26/11/2020

Tile Ref: Overview Area A Revision: 0

on Footway or Verge

No Stopping and Loading Restrictions) Traffic Regulation Order 2021

## Area A

Key to Labels

ABCD

Proposed Permanent TRO restriction

ABCD Non TRO item

Resident Permit Holders Only

Permit Holders or Time Limited

Time Limited