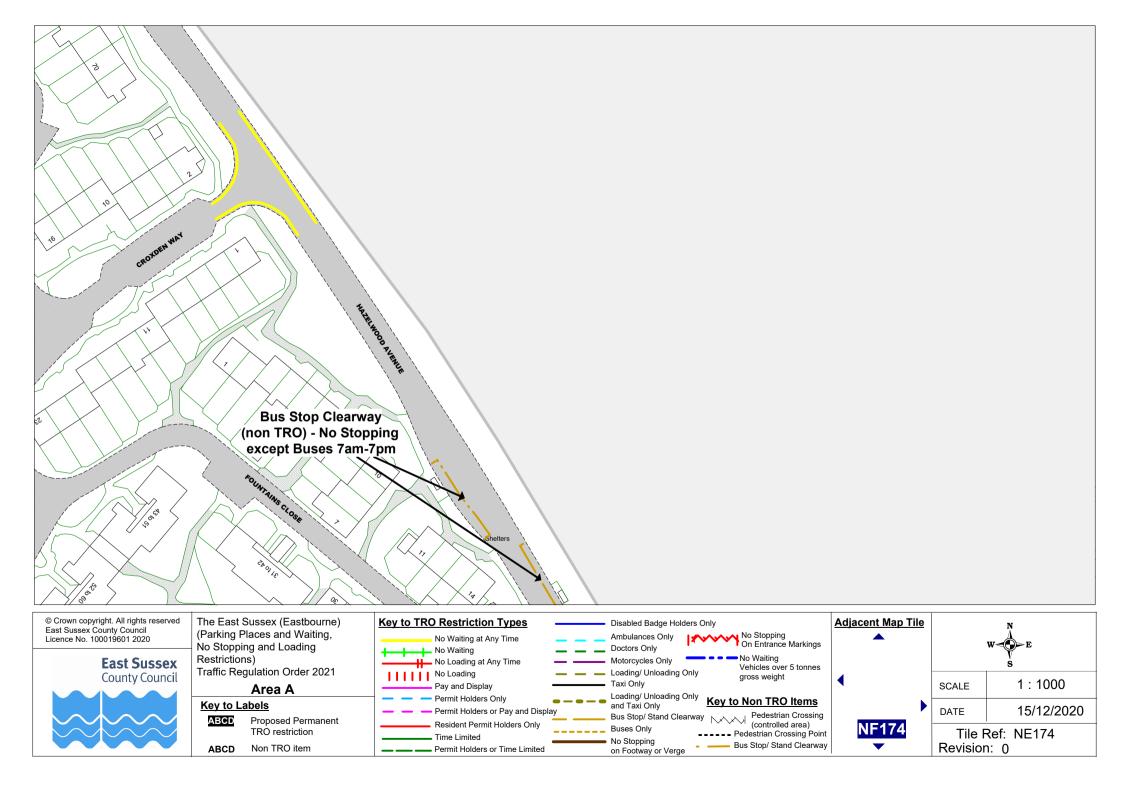

## Area A

Key to Labels

ABCD

Proposed Permanent TRO restriction

ABCD Non TRO item

Resident Permit Holders Only

Permit Holders or Time Limited

Time Limited

Bus Stop/ Stand Clearway
Pedestrian Crossing
(controlled area) **Buses Only** ---- Pedestrian Crossing Point No Stopping Bus Stop/ Stand Clearway on Footway or Verge

NM174 NN175

1:1000 SCALE DATE 15/12/2020 Tile Ref: NN174