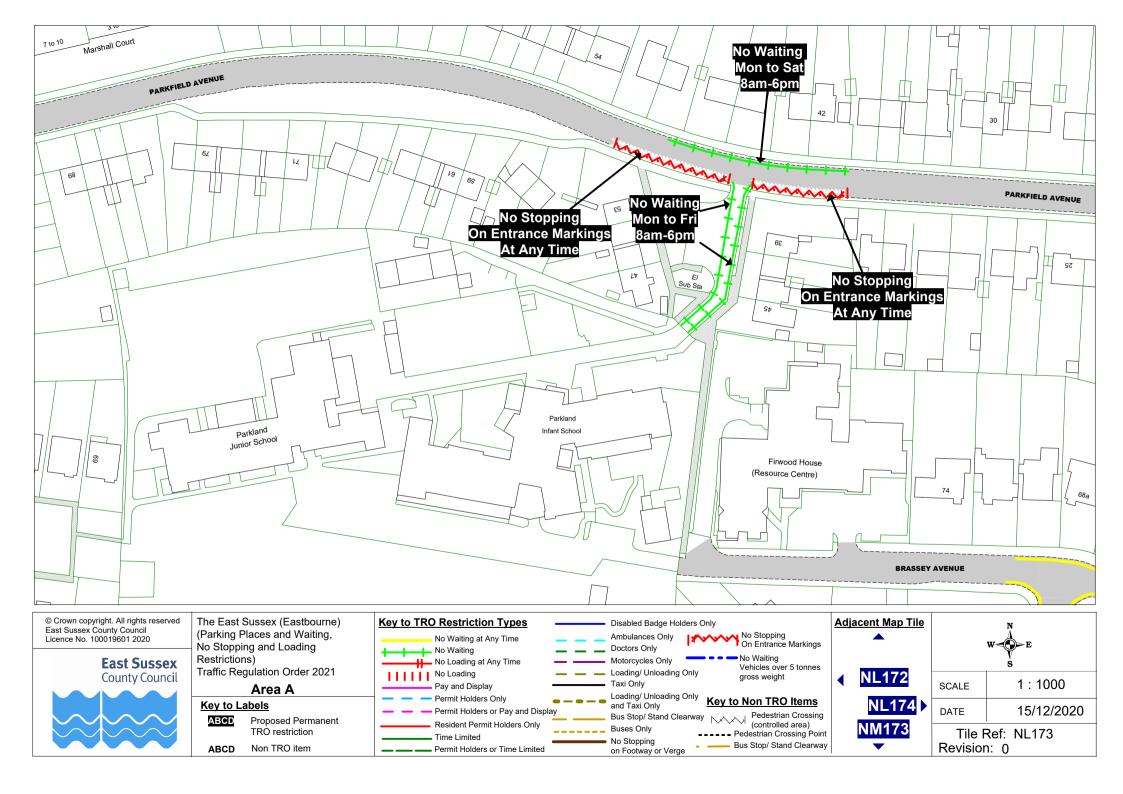

The East Sussex (Eastbourne) (Parking Places and Waiting, No Stopping and Loading Restrictions) Traffic Regulation Order 2021

**AREA A Overview** 

AA000

Tile Ref

Locations of Parking, Waiting, No Stopping and Loading Restrictions

© Crown copyright. All rights reserved East Sussex County Council Licence No. 100019601 2020 SCALE NTS

DATE 26/11/2020

Tile Ref: Overview Area A Revision: 0

on Footway or Verge

No Stopping and Loading Restrictions) Traffic Regulation Order 2021

## Area A

Key to Labels

ABCD

Proposed Permanent TRO restriction

ABCD Non TRO item

Resident Permit Holders Only

Permit Holders or Time Limited

Time Limited

Bus Stop/ Stand Clearway
Pedestrian Crossing
(controlled area) **Buses Only** ---- Pedestrian Crossing Point No Stopping Bus Stop/ Stand Clearway on Footway or Verge

NM174 NN175

1:1000 SCALE DATE 15/12/2020 Tile Ref: NN174