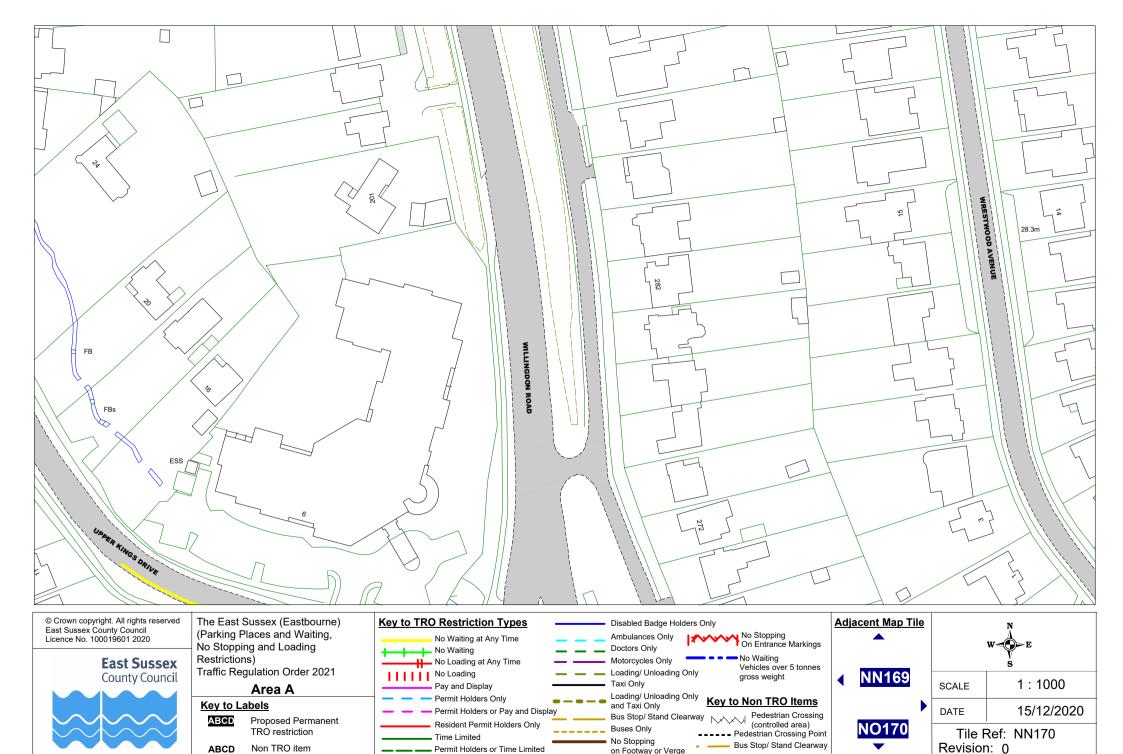

#### Area A

#### Key to Labels

ABCD Proposed Permanent TRO restriction

ABCD Non TRO item

Time Limited

Permit Holders or Time Limited

**Buses Only** 

No Stopping

on Footway or Verge