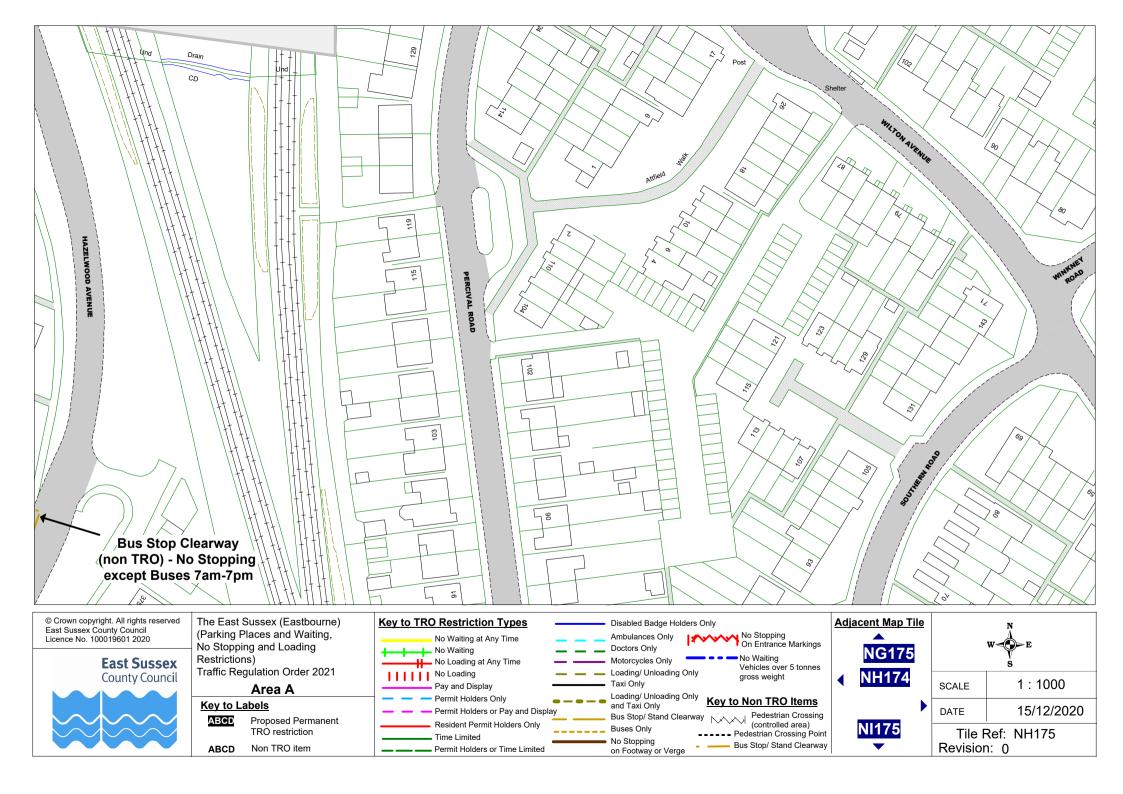

The East Sussex (Eastbourne) (Parking Places and Waiting, No Stopping and Loading Restrictions) Traffic Regulation Order 2021

**AREA A Overview** 

AA000

Tile Ref

Locations of Parking, Waiting, No Stopping and Loading Restrictions

© Crown copyright. All rights reserved East Sussex County Council Licence No. 100019601 2020 SCALE NTS

DATE 26/11/2020

Tile Ref: Overview Area A Revision: 0

on Footway or Verge

No Stopping and Loading Restrictions) Traffic Regulation Order 2021

## Area A

Key to Labels

ABCD

Proposed Permanent TRO restriction

ABCD Non TRO item

Resident Permit Holders Only

Permit Holders or Time Limited

Time Limited