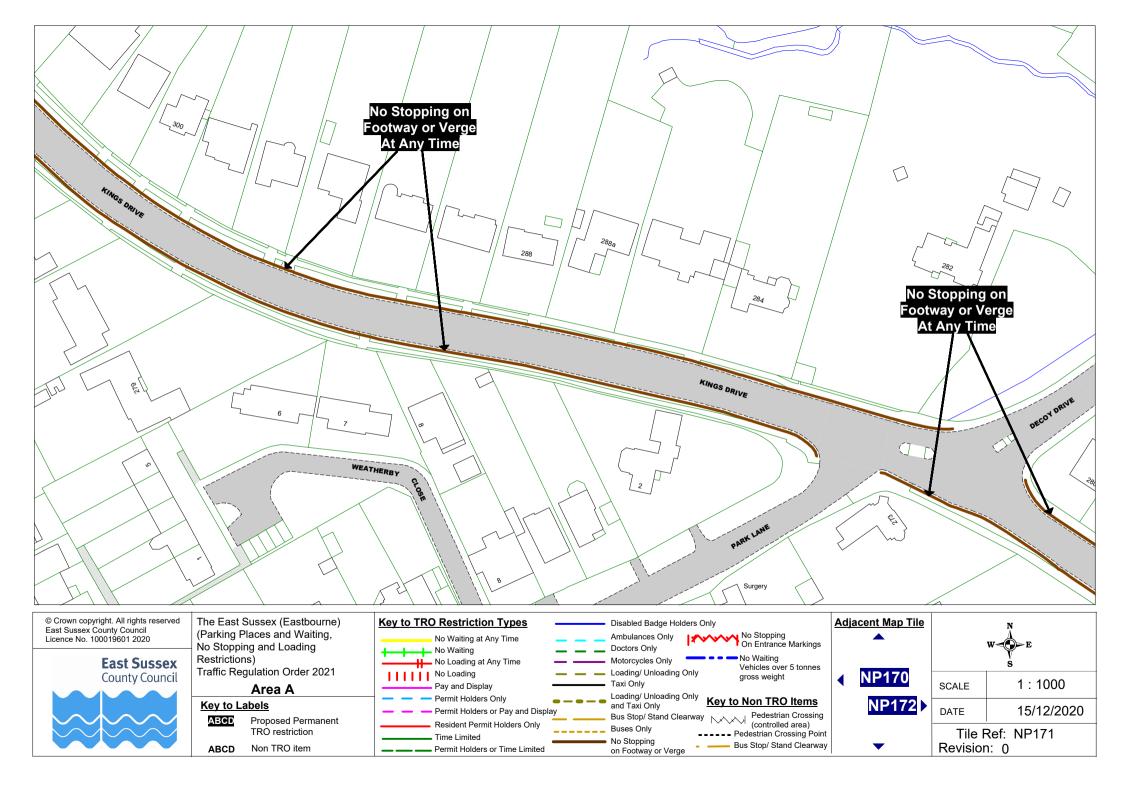

The East Sussex (Eastbourne) (Parking Places and Waiting, No Stopping and Loading Restrictions) Traffic Regulation Order 2021

**AREA A Overview** 

AA000

Tile Ref

Locations of Parking, Waiting, No Stopping and Loading Restrictions

© Crown copyright. All rights reserved East Sussex County Council Licence No. 100019601 2020 SCALE NTS

DATE 26/11/2020

Tile Ref: Overview Area A Revision: 0

on Footway or Verge

No Stopping and Loading Restrictions) Traffic Regulation Order 2021

## Area A

Key to Labels

ABCD

Proposed Permanent TRO restriction

ABCD Non TRO item

Resident Permit Holders Only

Permit Holders or Time Limited

Time Limited