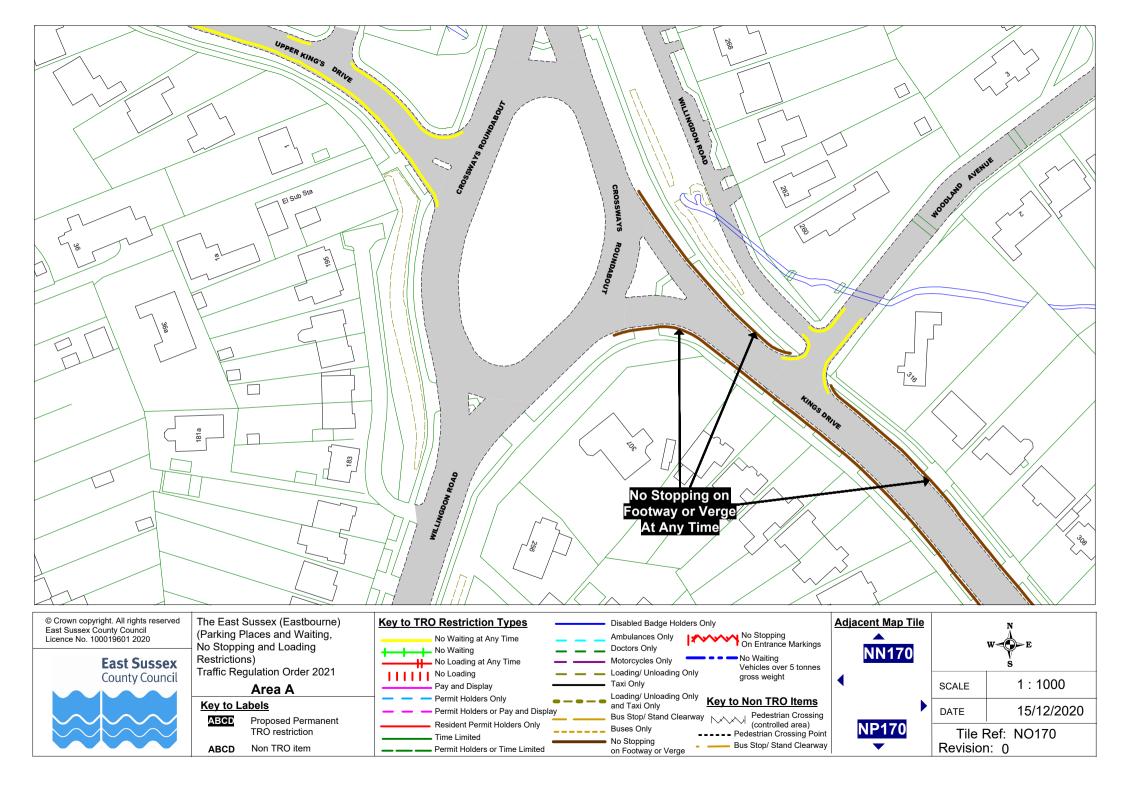

#### Area A

#### Key to Labels

ABCD Proposed Permanent TRO restriction

ABCD Non TRO item

Time Limited

Permit Holders or Time Limited

**Buses Only** 

No Stopping

on Footway or Verge