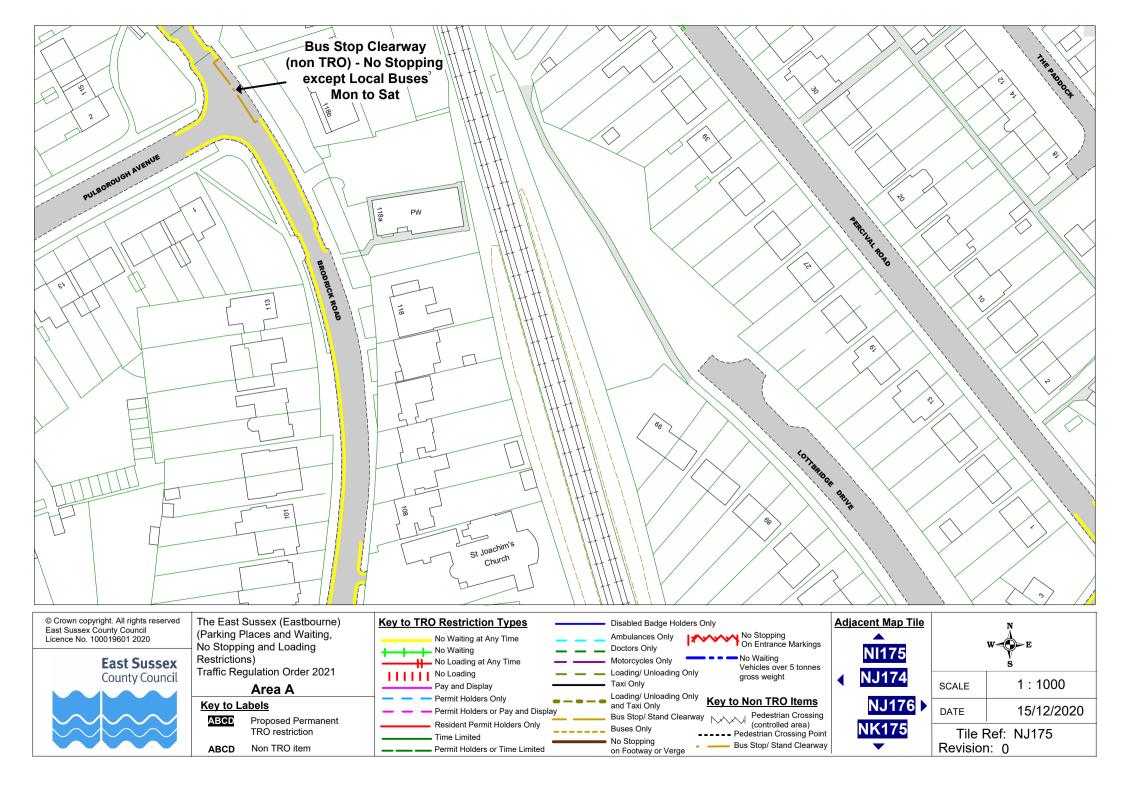

Revision: 0

(Parking Places and Waiting, No Stopping and Loading Restrictions)

Traffic Regulation Order 2021

## Area A

#### Key to Labels

ABCD

Proposed Permanent TRO restriction

ABCD Non TRO item

**Buses Only** 

Resident Permit Holders Only

Permit Holders or Time Limited

Time Limited