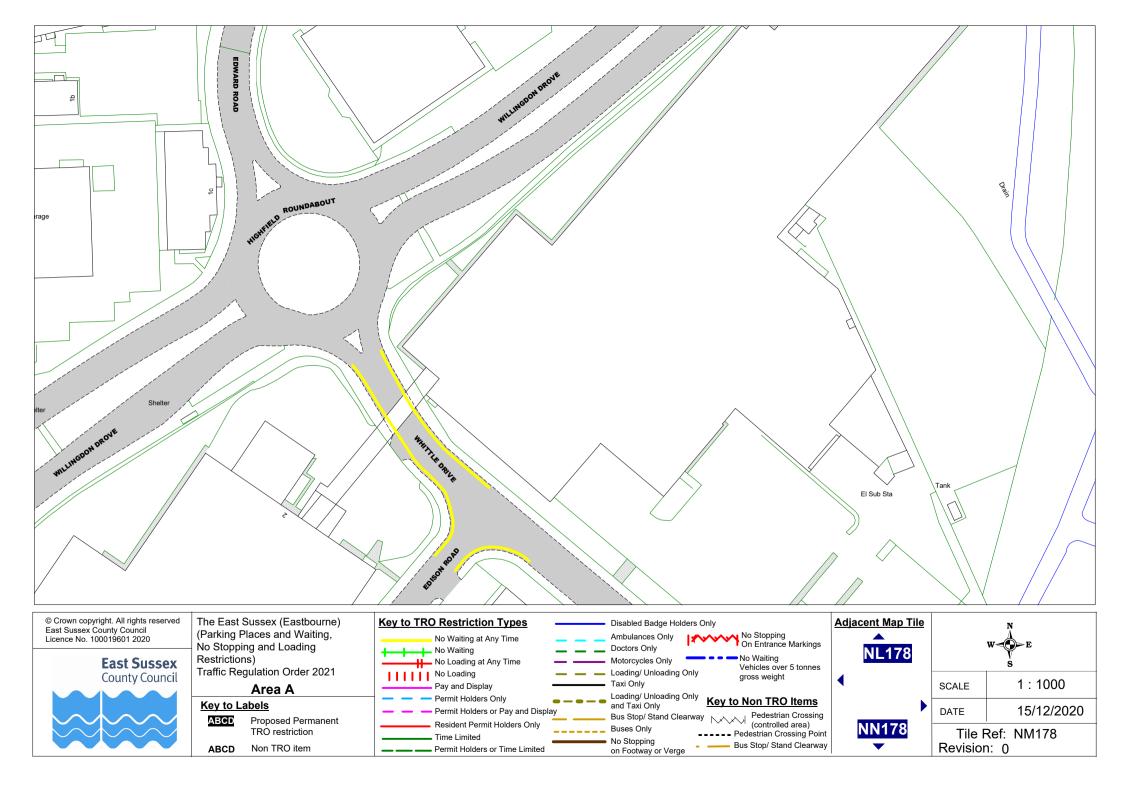

The East Sussex (Eastbourne) (Parking Places and Waiting, No Stopping and Loading Restrictions) Traffic Regulation Order 2021

**AREA A Overview** 

AA000

Tile Ref

Locations of Parking, Waiting, No Stopping and Loading Restrictions

## Area A

Key to Labels

ABCD

Proposed Permanent TRO restriction

ABCD Non TRO item

Resident Permit Holders Only

Permit Holders or Time Limited

Time Limited