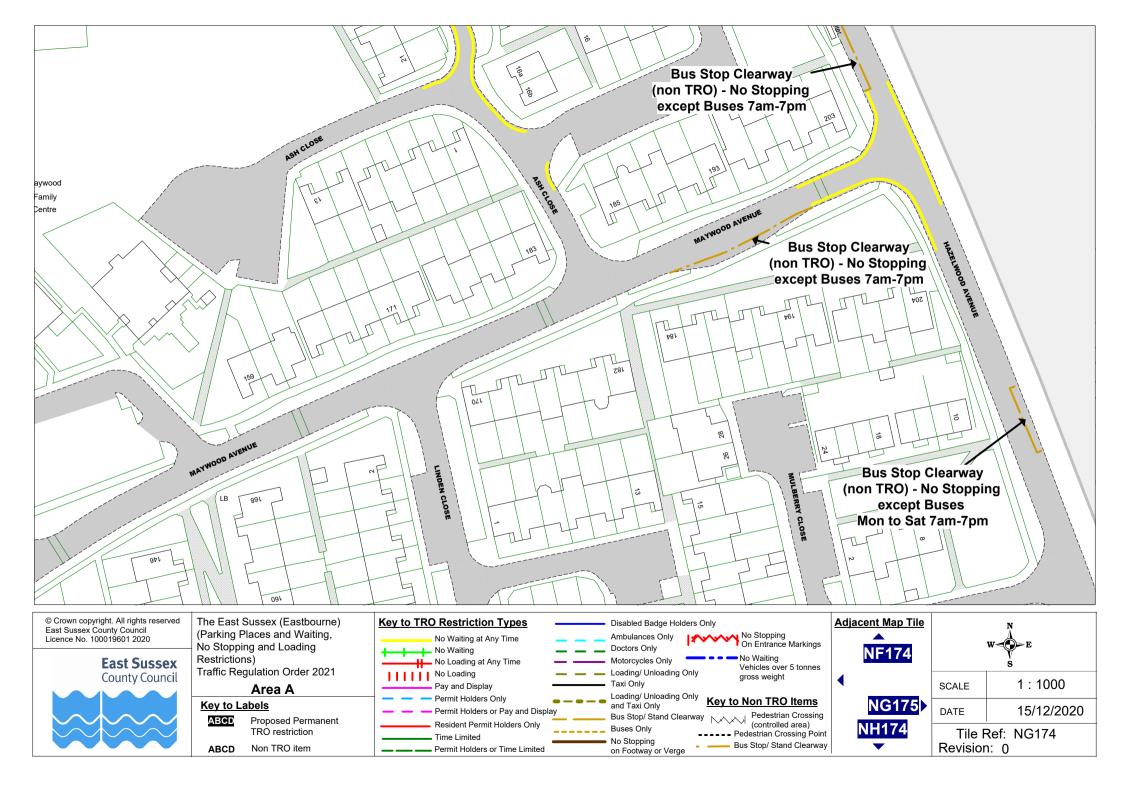

The East Sussex (Eastbourne) (Parking Places and Waiting, No Stopping and Loading Restrictions) Traffic Regulation Order 2021

**AREA A Overview** 

AA000

Tile Ref

Locations of Parking, Waiting, No Stopping and Loading Restrictions

## Area A

Key to Labels

ABCD

Proposed Permanent TRO restriction

ABCD Non TRO item

Resident Permit Holders Only

Permit Holders or Time Limited

Time Limited