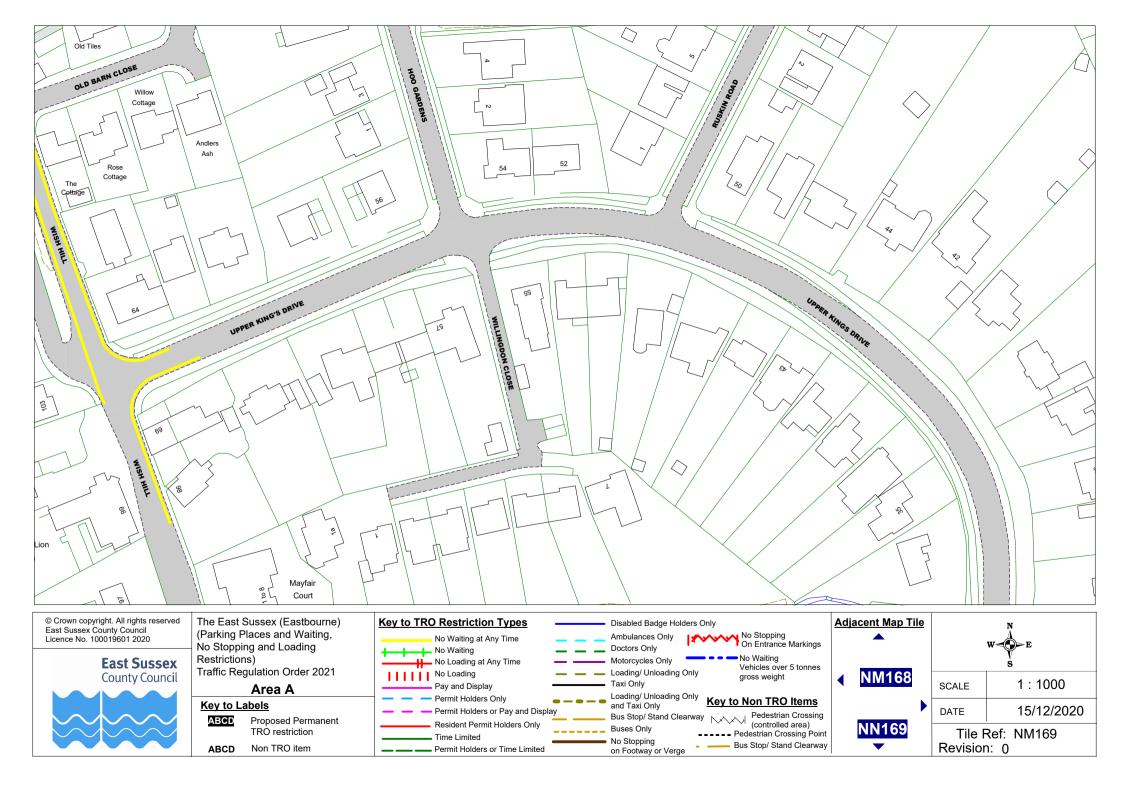

#### Key to Labels

ABCD Proposed Permanent TRO restriction

ABCD Non TRO item

Time Limited

Permit Holders or Time Limited

**Buses Only** 

No Stopping

on Footway or Verge

# Bus Stop/ Stand Clearway Pedestrian Crossing (controlled area) ---- Pedestrian Crossing Point Bus Stop/ Stand Clearway

| W E             |            |
|-----------------|------------|
| SCALE           | 1 : 1000   |
| DATE            | 15/12/2020 |
| Tile Ref: NP176 |            |