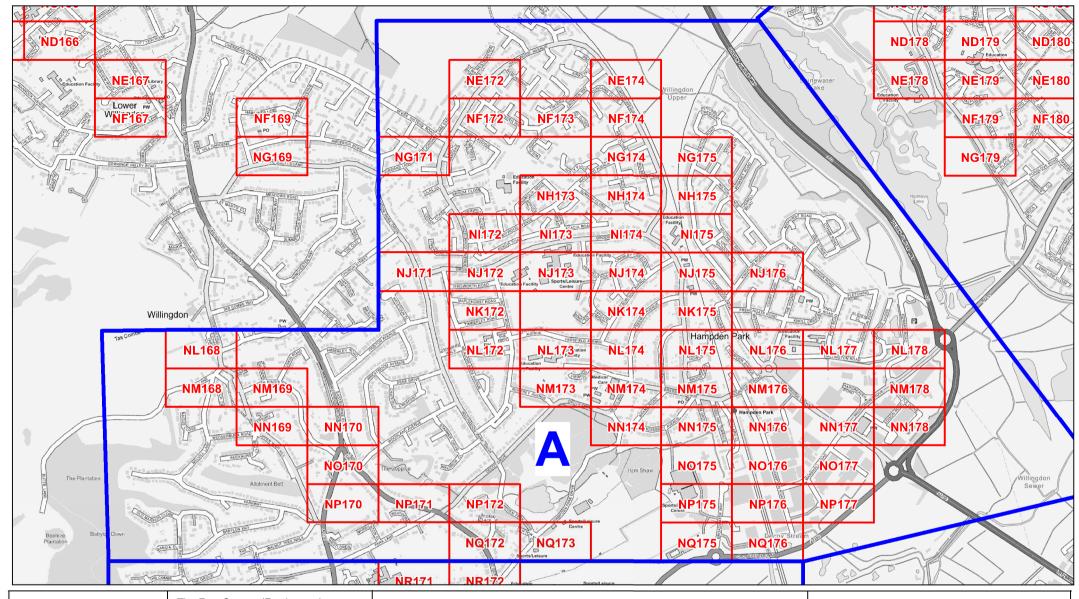

The East Sussex (Eastbourne) (Parking Places and Waiting, No Stopping and Loading Restrictions) Traffic Regulation Order 2021

**AREA A Overview** 

AA000

Tile Ref

Locations of Parking, Waiting, No Stopping and Loading Restrictions

© Crown copyright. All rights reserved East Sussex County Council Licence No. 100019601 2020 SCALE NTS

DATE 26/11/2020

Tile Ref: Overview Area A Revision: 0

on Footway or Verge

No Stopping and Loading Restrictions) Traffic Regulation Order 2021

## Area A

Key to Labels

ABCD

Proposed Permanent TRO restriction

ABCD Non TRO item

Resident Permit Holders Only

Permit Holders or Time Limited

Time Limited