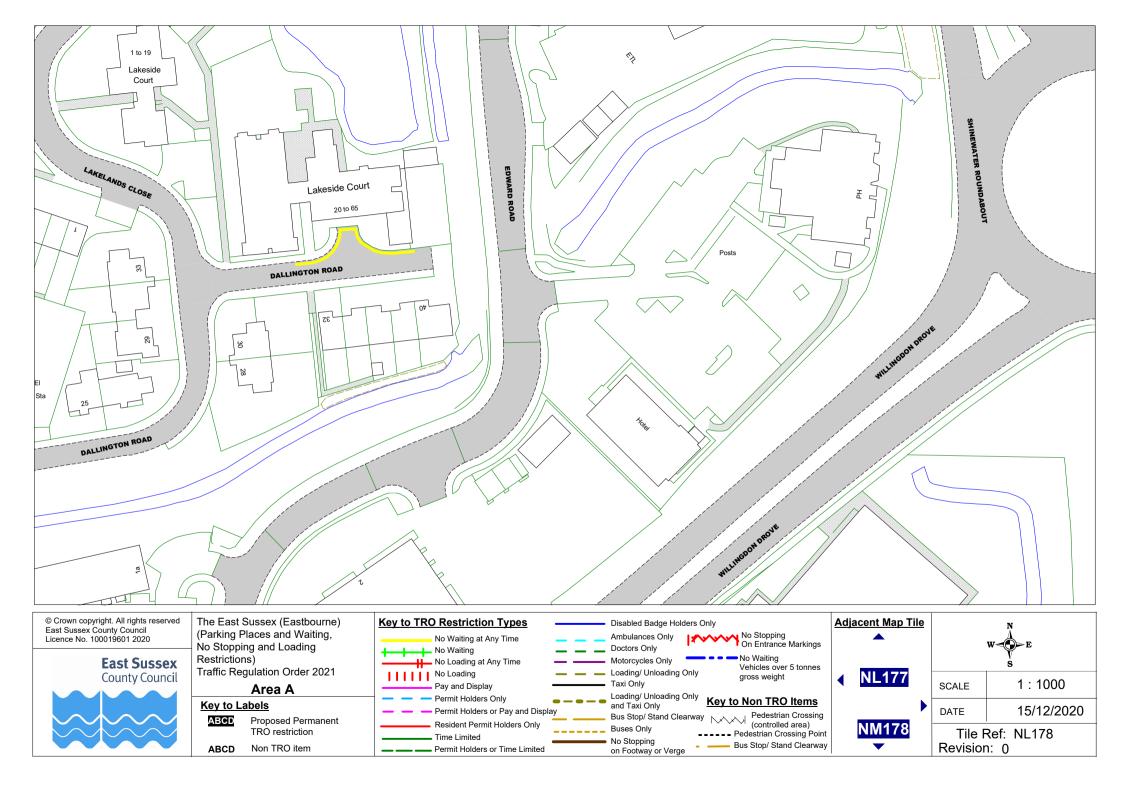

Revision: 0

(Parking Places and Waiting, No Stopping and Loading Restrictions)

Traffic Regulation Order 2021

## Area A

#### Key to Labels

ABCD

Proposed Permanent TRO restriction

ABCD Non TRO item

**Buses Only** 

Resident Permit Holders Only

Permit Holders or Time Limited

Time Limited

Pedestrian Crossing (controlled area) ---- Pedestrian Crossing Point No Stopping on Footway or Verge Bus Stop/ Stand Clearway

1:1000 SCALE 15/12/2020 DATE

Tile Ref: NP175 Revision: 0

Traffic Regulation Order 2021