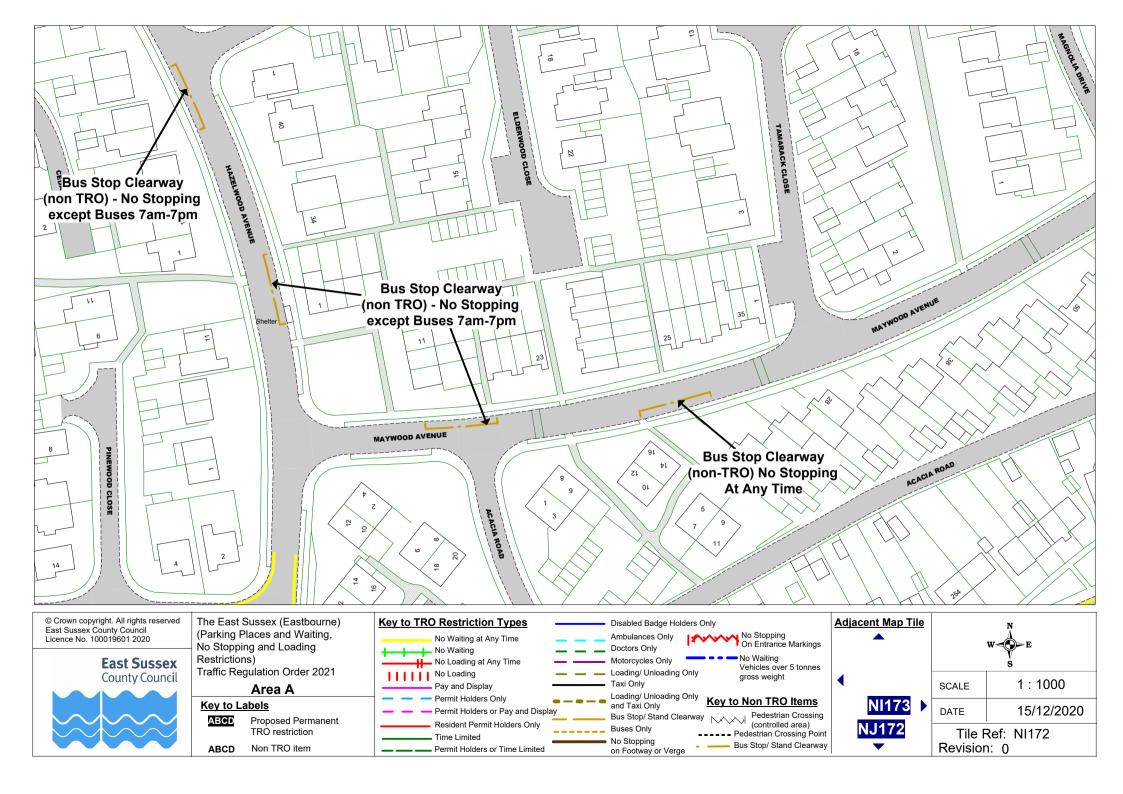

Revision: 0

(Parking Places and Waiting, No Stopping and Loading Restrictions)

Traffic Regulation Order 2021

## Area A

#### Key to Labels

ABCD

Proposed Permanent TRO restriction

ABCD Non TRO item

**Buses Only** 

Resident Permit Holders Only

Permit Holders or Time Limited

Time Limited