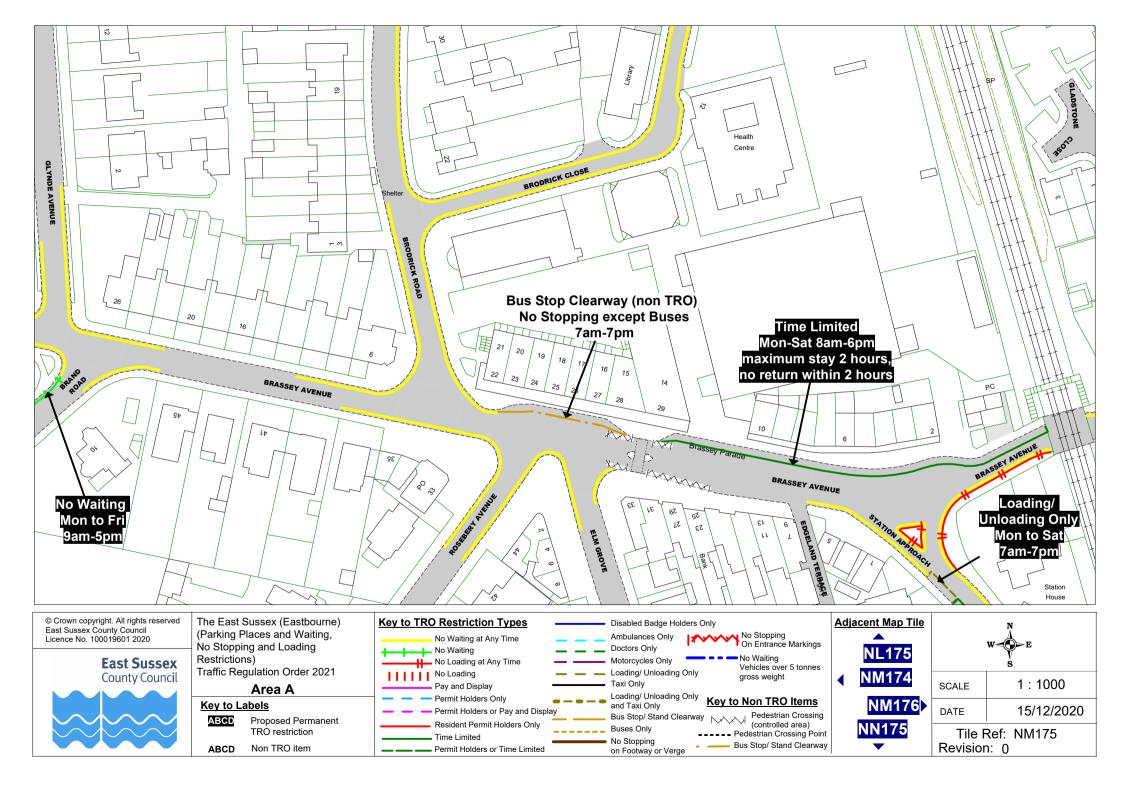

Pedestrian Crossing (controlled area) ---- Pedestrian Crossing Point No Stopping on Footway or Verge Bus Stop/ Stand Clearway

1:1000 SCALE 15/12/2020 DATE

Tile Ref: NP175 Revision: 0

Traffic Regulation Order 2021

#### Area A

#### Key to Labels

ABCD Proposed Permanent TRO restriction

ABCD Non TRO item

Time Limited

Permit Holders or Time Limited

**Buses Only** 

No Stopping

on Footway or Verge