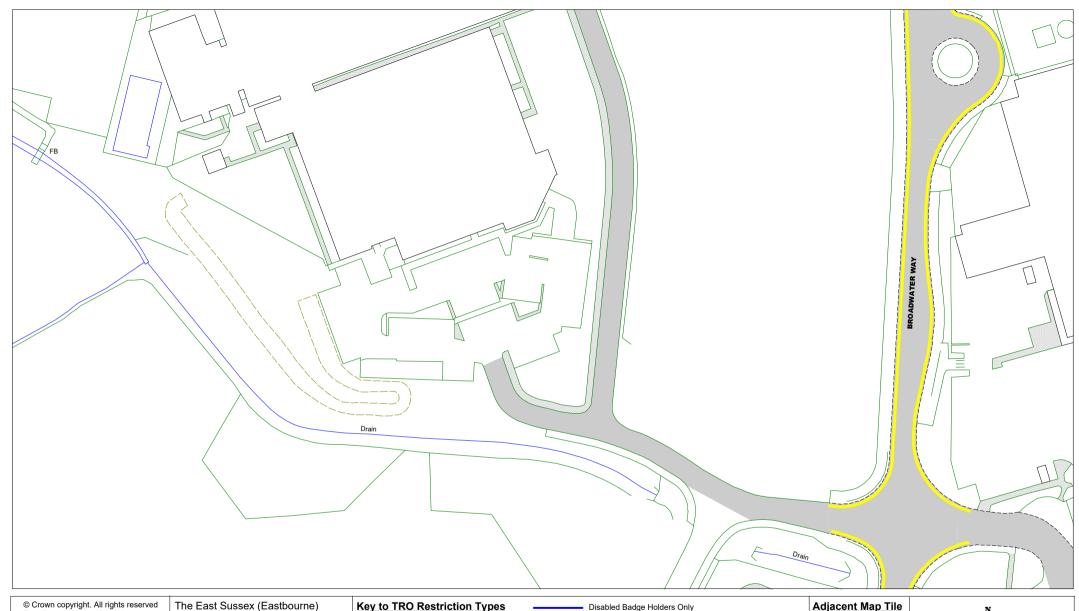

#### Area A

#### Key to Labels

ABCD Proposed Permanent TRO restriction

ABCD Non TRO item

Time Limited

Permit Holders or Time Limited

**Buses Only** 

No Stopping

on Footway or Verge

# Bus Stop/ Stand Clearway Pedestrian Crossing (controlled area) ---- Pedestrian Crossing Point Bus Stop/ Stand Clearway

| W E             |            |
|-----------------|------------|
| SCALE           | 1 : 1000   |
| DATE            | 15/12/2020 |
| Tile Ref: NP176 |            |