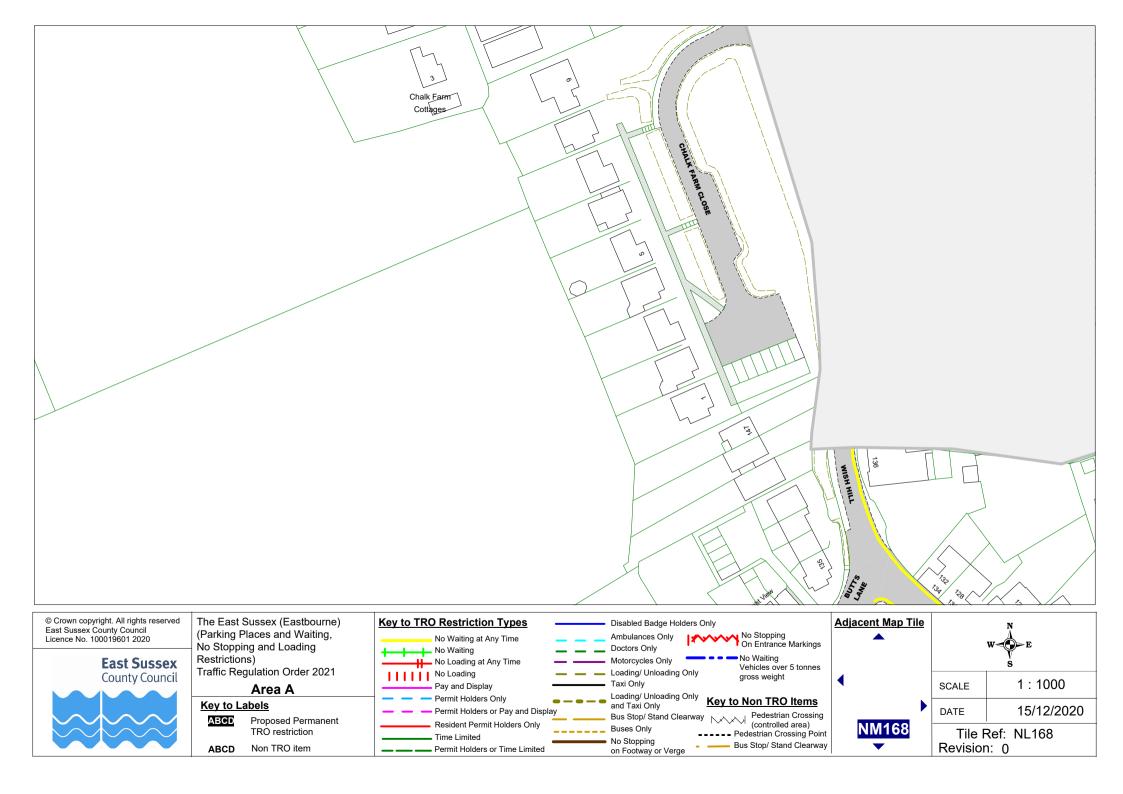

Pedestrian Crossing (controlled area) ---- Pedestrian Crossing Point No Stopping on Footway or Verge Bus Stop/ Stand Clearway

1:1000 SCALE 15/12/2020 DATE

Tile Ref: NP175 Revision: 0

Traffic Regulation Order 2021

#### Area A

#### Key to Labels

ABCD Proposed Permanent TRO restriction

ABCD Non TRO item

Time Limited

Permit Holders or Time Limited

**Buses Only** 

No Stopping

on Footway or Verge