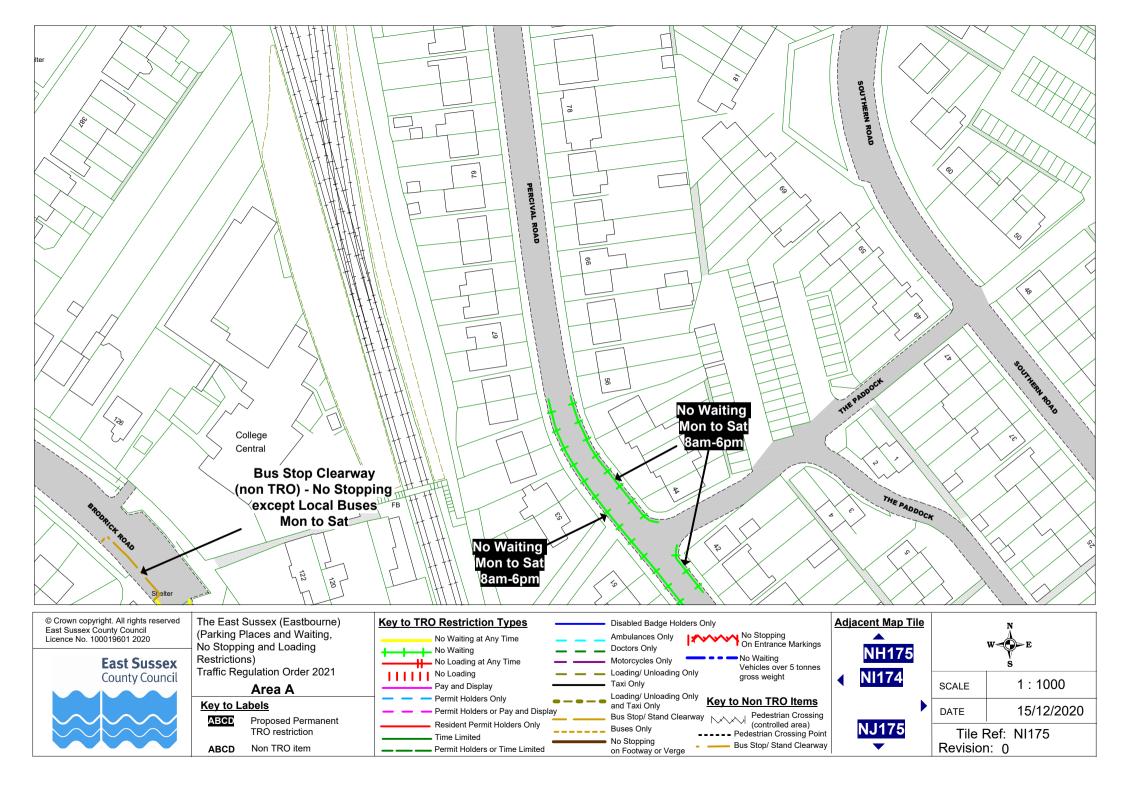

The East Sussex (Eastbourne) (Parking Places and Waiting, No Stopping and Loading Restrictions) Traffic Regulation Order 2021

**AREA A Overview** 

AA000

Tile Ref

Locations of Parking, Waiting, No Stopping and Loading Restrictions

## Area A

Key to Labels

ABCD

Proposed Permanent TRO restriction

ABCD Non TRO item

Resident Permit Holders Only

Permit Holders or Time Limited

Time Limited