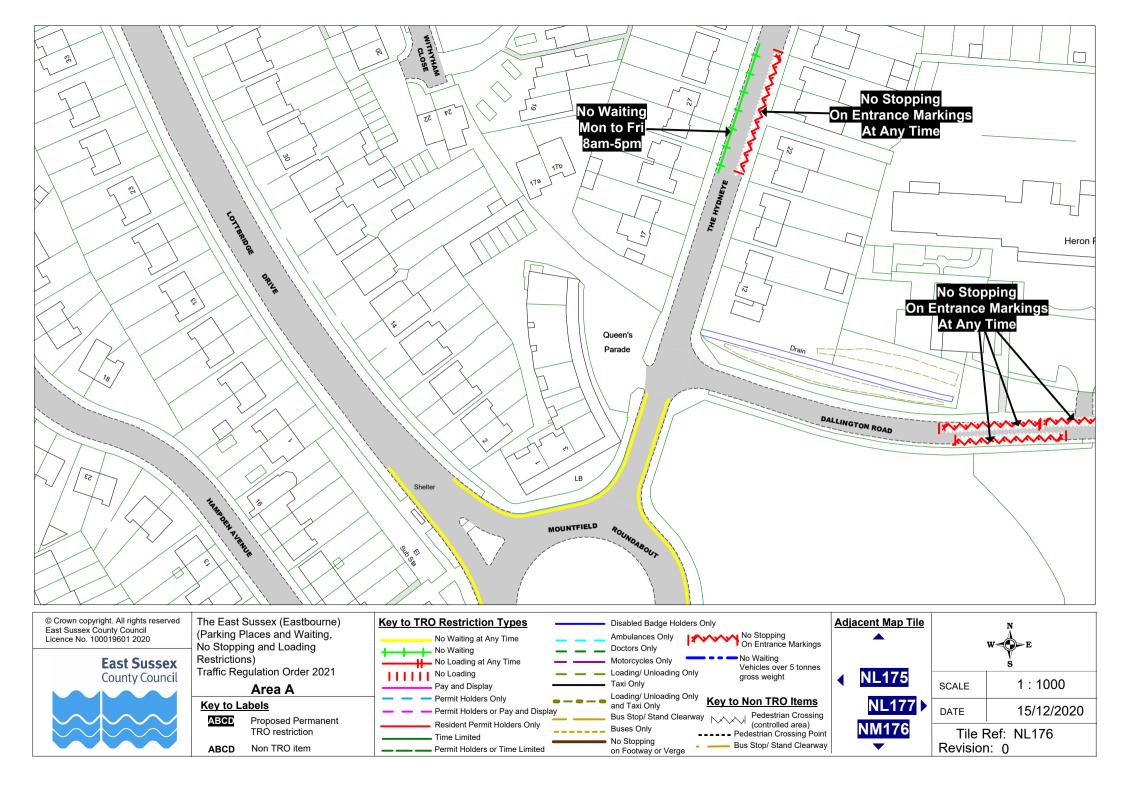

#### Area A

#### Key to Labels

ABCD Proposed Permanent TRO restriction

ABCD Non TRO item

Time Limited

Permit Holders or Time Limited

**Buses Only** 

No Stopping

on Footway or Verge

# Bus Stop/ Stand Clearway Pedestrian Crossing (controlled area) ---- Pedestrian Crossing Point Bus Stop/ Stand Clearway

| W E             |            |
|-----------------|------------|
| SCALE           | 1 : 1000   |
| DATE            | 15/12/2020 |
| Tile Ref: NP176 |            |

Revision: 0