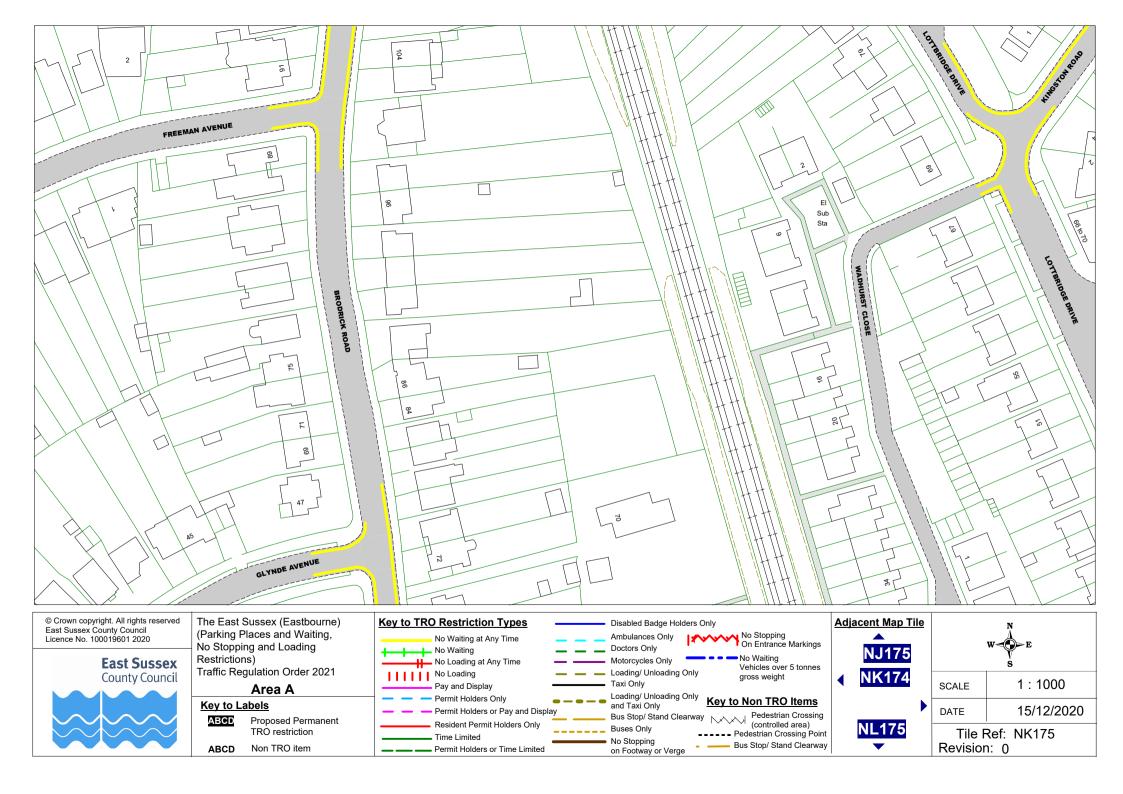

Bus Stop/ Stand Clearway
Pedestrian Crossing
(controlled area) **Buses Only** ---- Pedestrian Crossing Point No Stopping Bus Stop/ Stand Clearway on Footway or Verge

NM174 NN175

1:1000 SCALE DATE 15/12/2020 Tile Ref: NN174

Revision: 0

(Parking Places and Waiting, No Stopping and Loading Restrictions)

Traffic Regulation Order 2021

## Area A

#### Key to Labels

ABCD

Proposed Permanent TRO restriction

ABCD Non TRO item

**Buses Only** 

Resident Permit Holders Only

Permit Holders or Time Limited

Time Limited