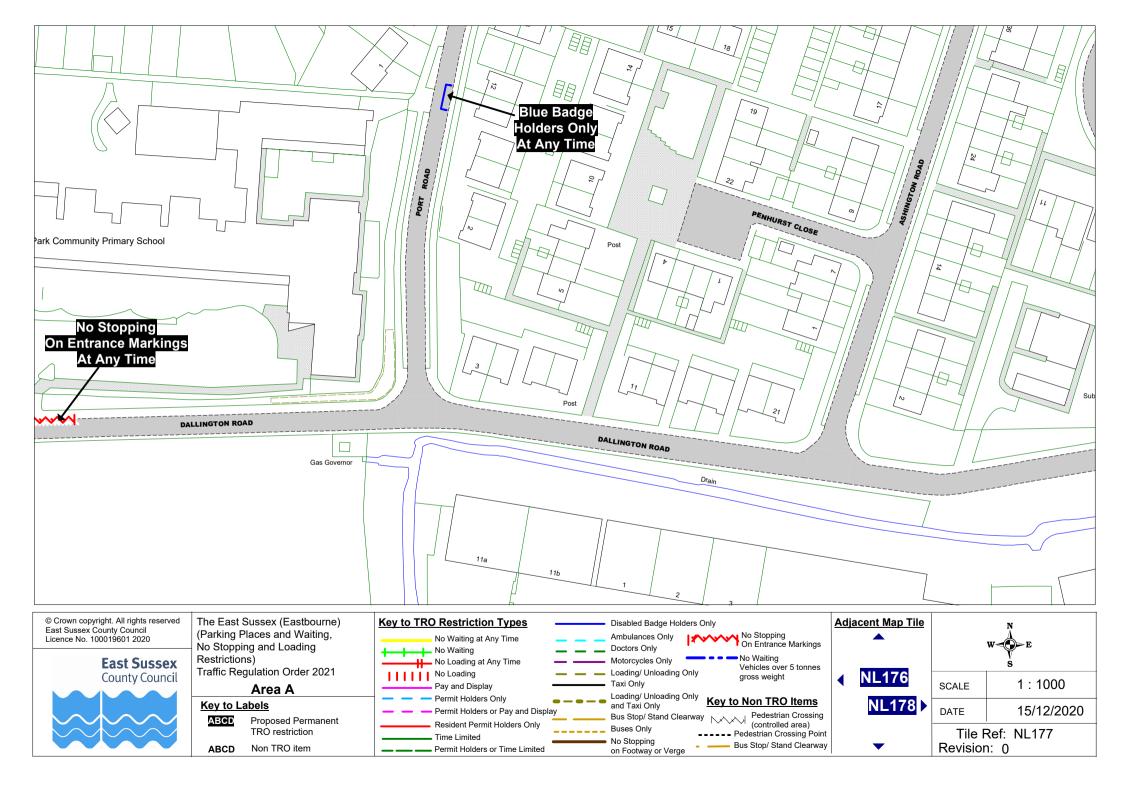

The East Sussex (Eastbourne) (Parking Places and Waiting, No Stopping and Loading Restrictions) Traffic Regulation Order 2021

**AREA A Overview** 

AA000

Tile Ref

Locations of Parking, Waiting, No Stopping and Loading Restrictions

© Crown copyright. All rights reserved East Sussex County Council Licence No. 100019601 2020 SCALE NTS

DATE 26/11/2020

Tile Ref: Overview Area A Revision: 0

on Footway or Verge

No Stopping and Loading Restrictions) Traffic Regulation Order 2021

## Area A

Key to Labels

ABCD

Proposed Permanent TRO restriction

ABCD Non TRO item

Resident Permit Holders Only

Permit Holders or Time Limited

Time Limited

Bus Stop/ Stand Clearway
Pedestrian Crossing
(controlled area) **Buses Only** ---- Pedestrian Crossing Point No Stopping Bus Stop/ Stand Clearway on Footway or Verge

NM174 NN175

1:1000 SCALE DATE 15/12/2020 Tile Ref: NN174