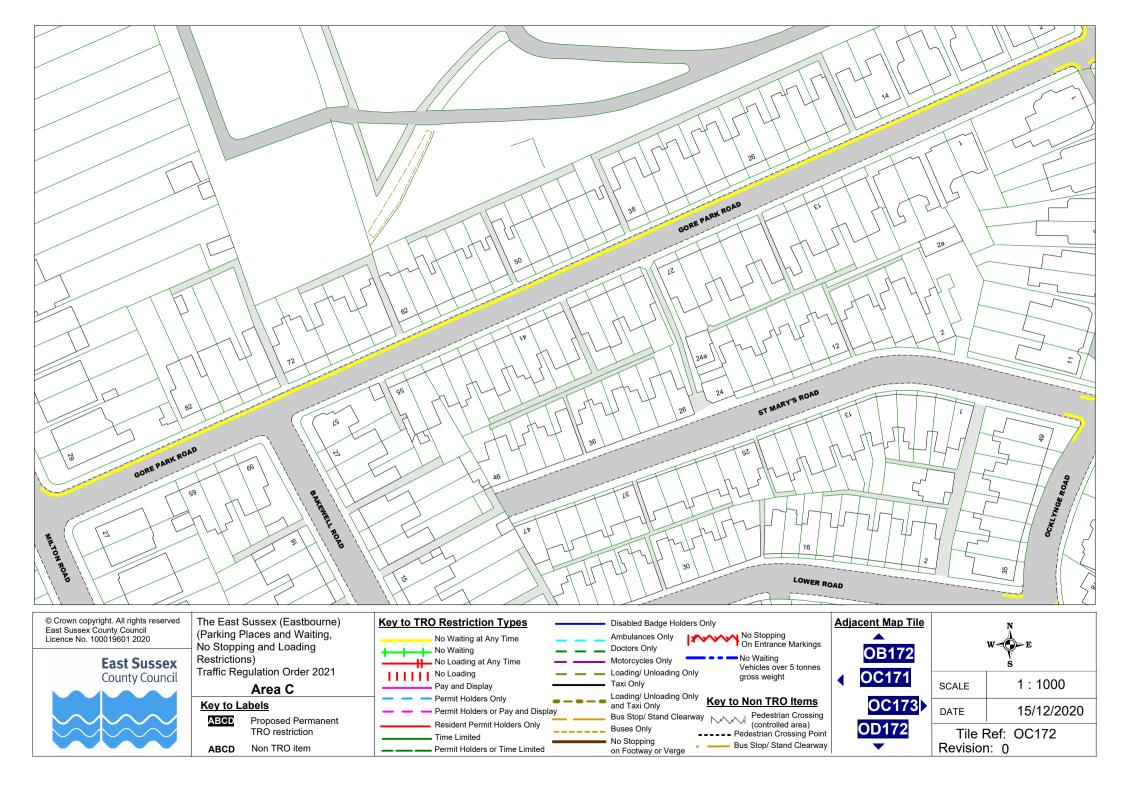

The East Sussex (Eastbourne) (Parking Places and Waiting, No Stopping and Loading Restrictions) Traffic Regulation Order 2021

**AREA C Overview** 

Locations of Parking, Waiting, No Stopping and Loading Restrictions

## Area C

## Key to Labels

ABCD Proposed Permanent

TRO restriction ABCD Non TRO item

Resident Permit Holders Only

Permit Holders or Time Limited

Time Limited

No Stopping On Entrance Markings **Doctors Only** No Waiting Motorcycles Only Vehicles over 5 tonnes Loading/ Unloading Only gross weight Taxi Only Loading/ Unloading Only

**Key to Non TRO Items** and Taxi Only Bus Stop/ Stand Clearway
Pedestrian Crossing
(controlled area) **Buses Only** ---- Pedestrian Crossing Point No Stopping Bus Stop/ Stand Clearway on Footway or Verge