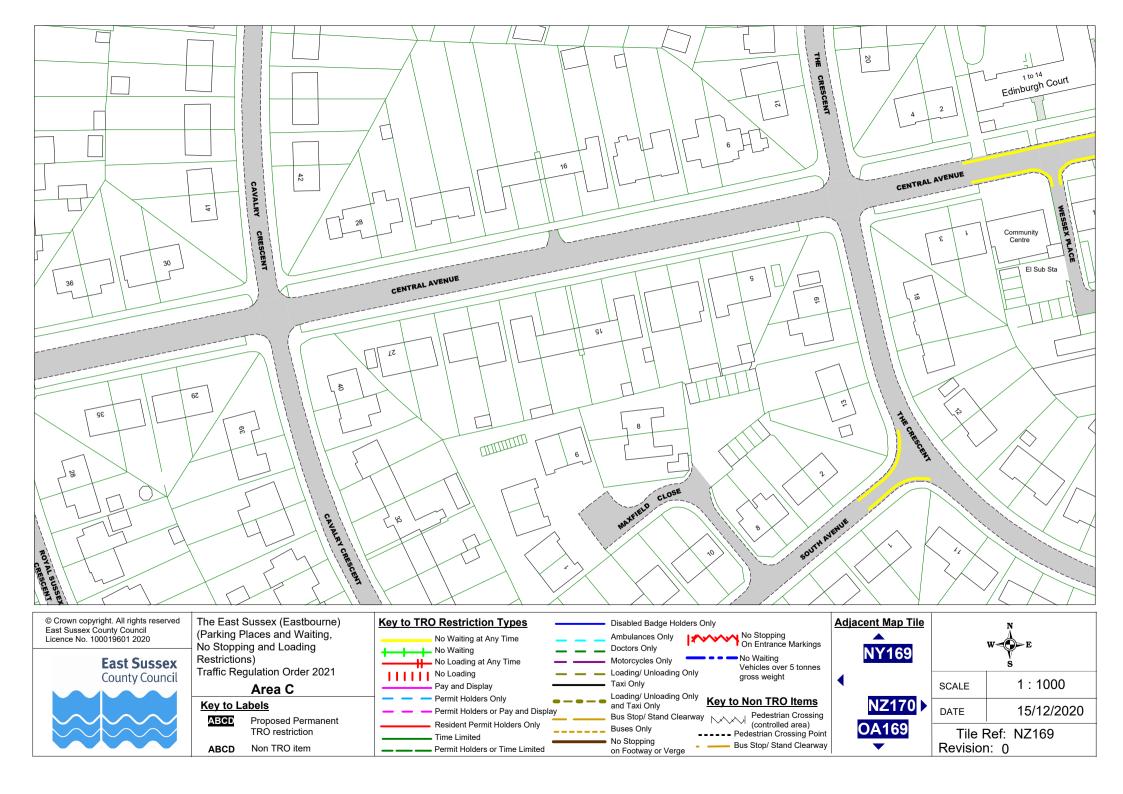

## Area C

## Key to Labels

ABCD Proposed Permanent

TRO restriction ABCD Non TRO item

Resident Permit Holders Only

Permit Holders or Time Limited

Time Limited

No Stopping On Entrance Markings **Doctors Only** No Waiting Motorcycles Only Vehicles over 5 tonnes Loading/ Unloading Only gross weight Taxi Only Loading/ Unloading Only