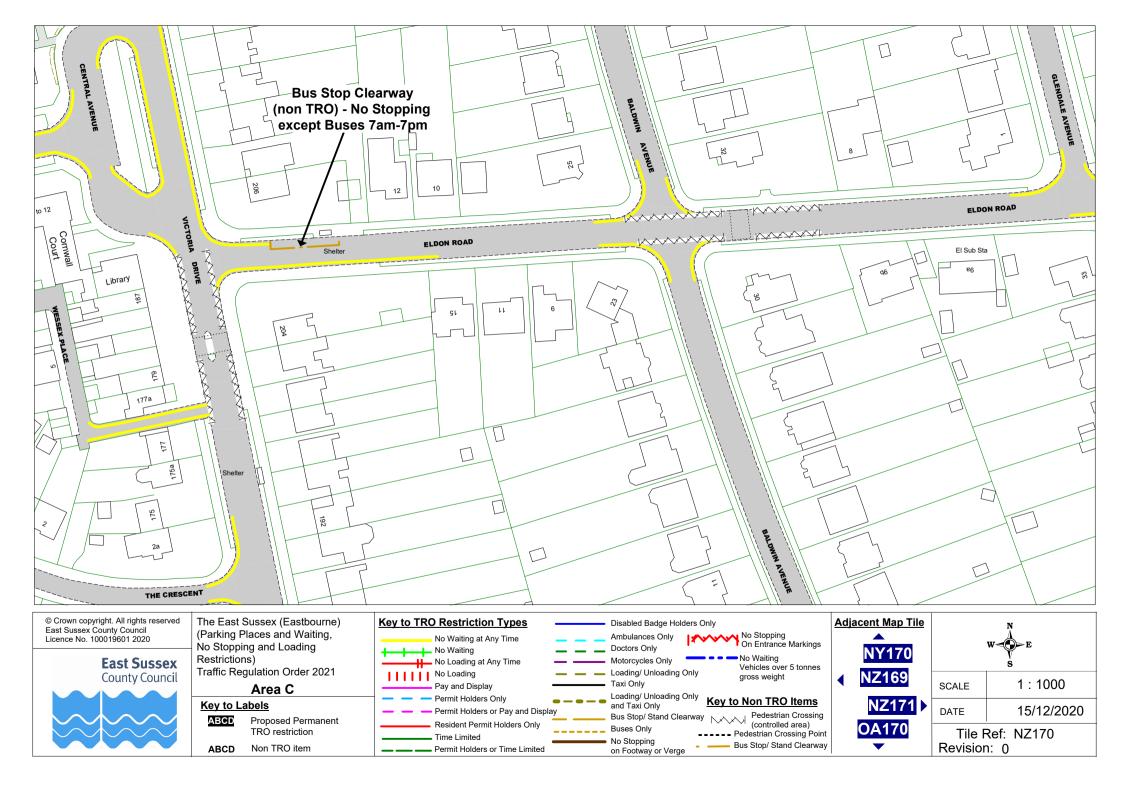

## Area C

## Key to Labels

ABCD Proposed Permanent TRO restriction

ABCD Non TRO item

Time Limited

Permit Holders or Time Limited

**Buses Only** 

No Stopping

on Footway or Verge