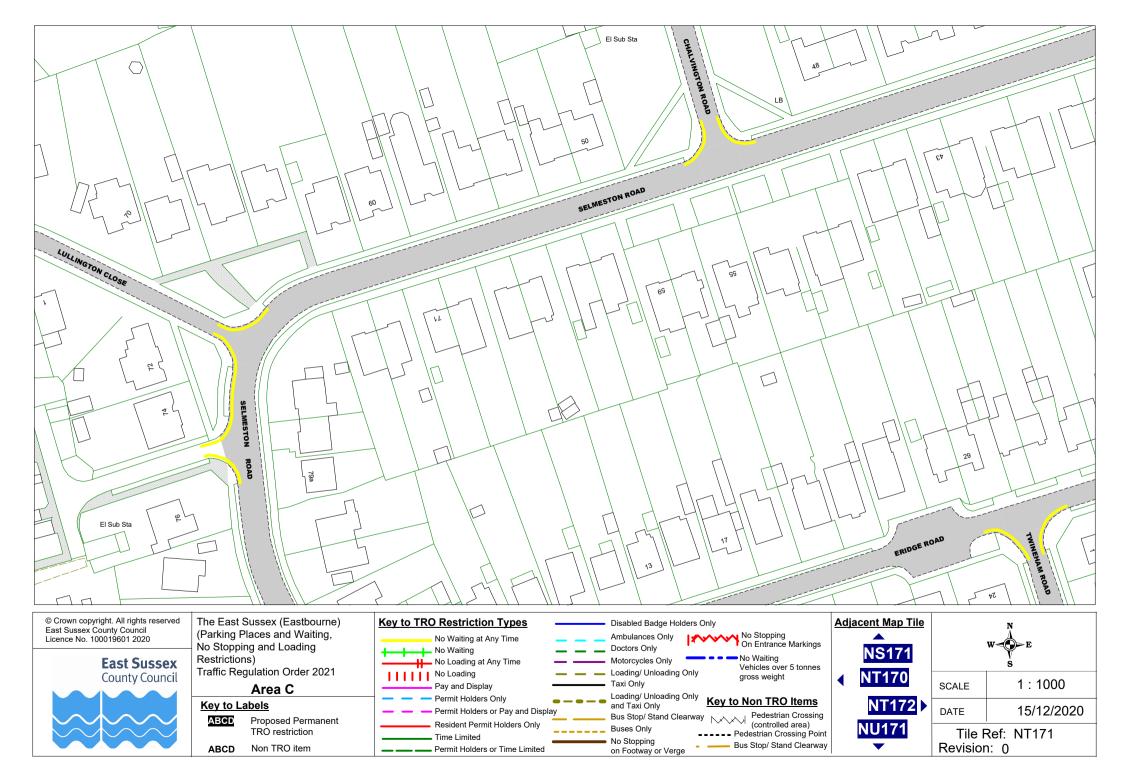

## Area C

## Key to Labels

ABCD Proposed Permanent TRO restriction

ABCD Non TRO item

Time Limited

Permit Holders or Time Limited

**Buses Only** 

No Stopping

on Footway or Verge

Bus Stop/ Stand Clearway
Pedestrian Crossing
(controlled area) ---- Pedestrian Crossing Point Bus Stop/ Stand Clearway

1:1000 15/12/2020 Tile Ref: OA171

Revision: 0

(Parking Places and Waiting, No Stopping and Loading Restrictions)