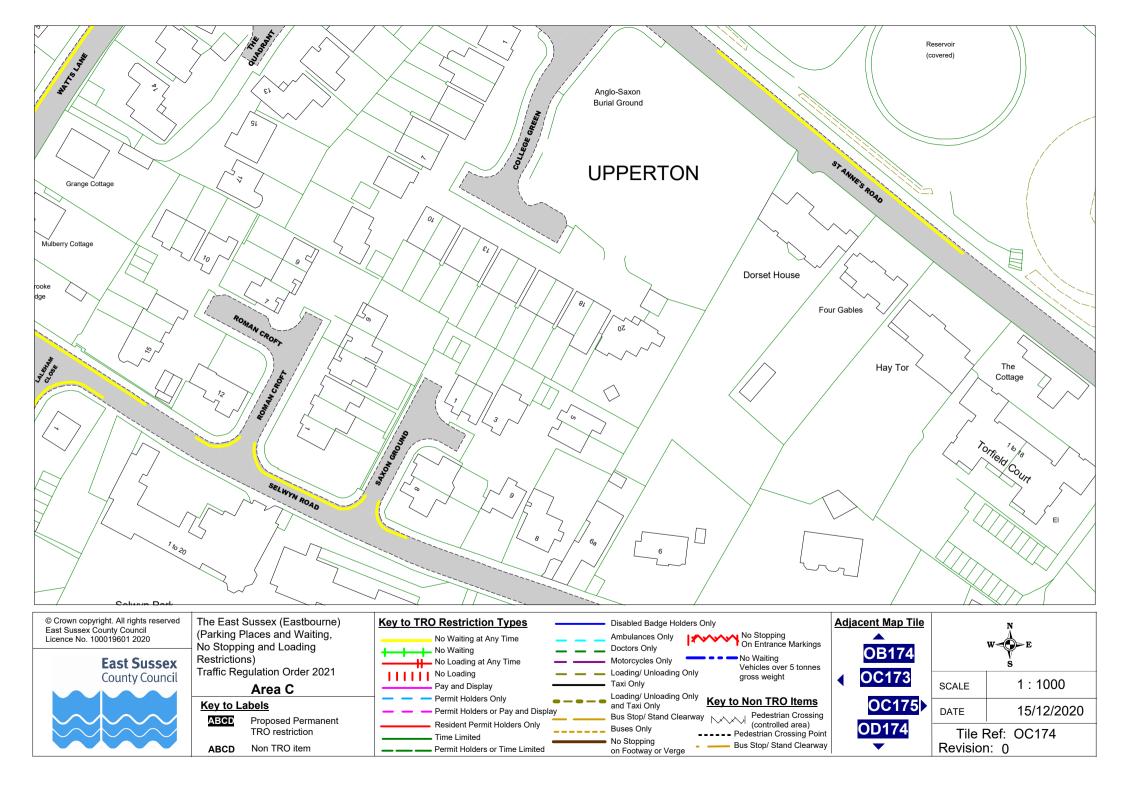

The East Sussex (Eastbourne) (Parking Places and Waiting, No Stopping and Loading Restrictions) Traffic Regulation Order 2021

**AREA C Overview** 

Locations of Parking, Waiting, No Stopping and Loading Restrictions

## Area C

## Key to Labels

ABCD Proposed Permanent

TRO restriction ABCD Non TRO item

Resident Permit Holders Only

Permit Holders or Time Limited

Time Limited

No Stopping On Entrance Markings **Doctors Only** No Waiting Motorcycles Only Vehicles over 5 tonnes Loading/ Unloading Only gross weight Taxi Only Loading/ Unloading Only

**Key to Non TRO Items** and Taxi Only Bus Stop/ Stand Clearway
Pedestrian Crossing
(controlled area) **Buses Only** ---- Pedestrian Crossing Point No Stopping Bus Stop/ Stand Clearway on Footway or Verge