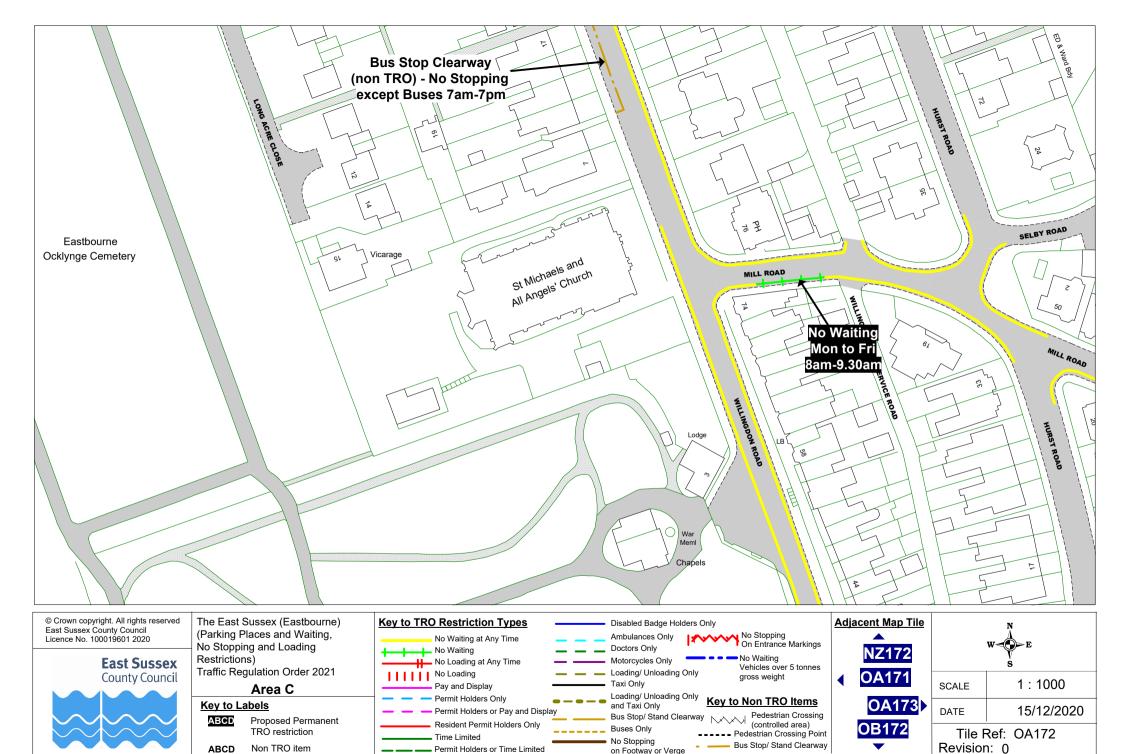

The East Sussex (Eastbourne) (Parking Places and Waiting, No Stopping and Loading Restrictions) Traffic Regulation Order 2021

**AREA C Overview** 

Locations of Parking, Waiting, No Stopping and Loading Restrictions

## Area C

## Key to Labels

ABCD Proposed Permanent

TRO restriction ABCD Non TRO item

Resident Permit Holders Only

Permit Holders or Time Limited

Time Limited

No Stopping On Entrance Markings **Doctors Only** No Waiting Motorcycles Only Vehicles over 5 tonnes Loading/ Unloading Only gross weight Taxi Only Loading/ Unloading Only

**Key to Non TRO Items** and Taxi Only Bus Stop/ Stand Clearway
Pedestrian Crossing
(controlled area) **Buses Only** ---- Pedestrian Crossing Point No Stopping Bus Stop/ Stand Clearway on Footway or Verge