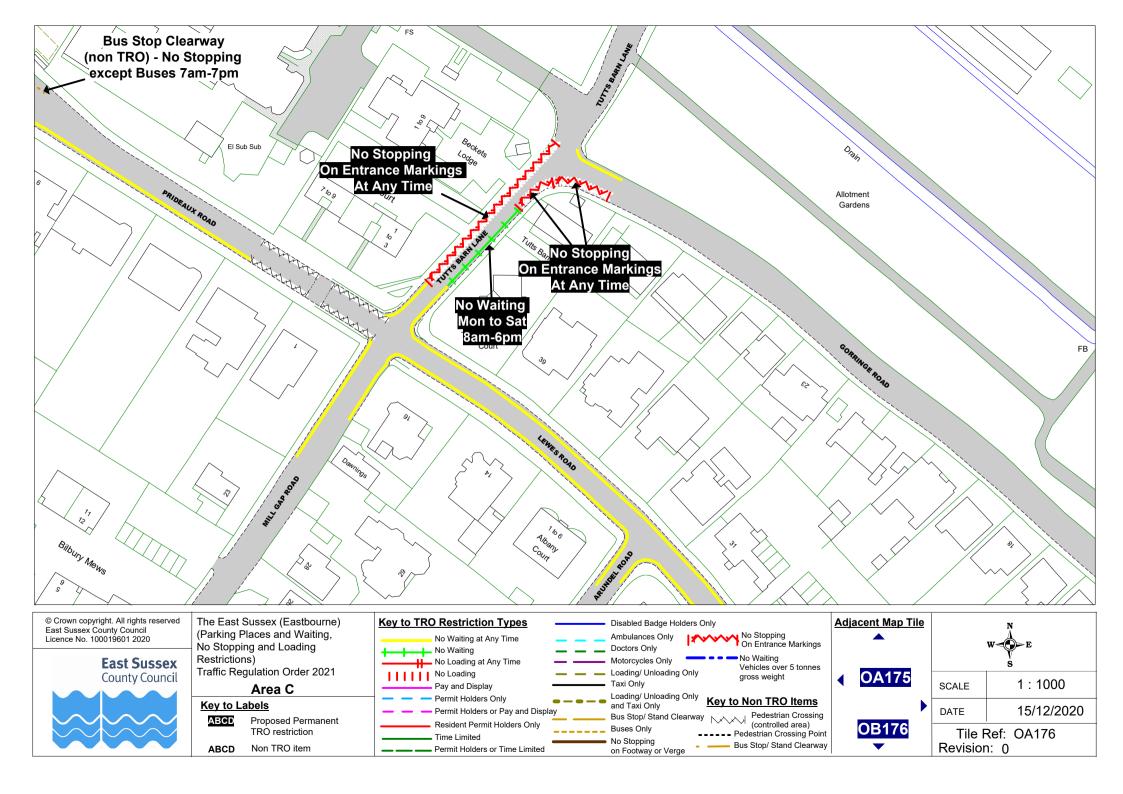

The East Sussex (Eastbourne) (Parking Places and Waiting, No Stopping and Loading Restrictions) Traffic Regulation Order 2021

**AREA C Overview** 

Locations of Parking, Waiting, No Stopping and Loading Restrictions

## Area C

## Key to Labels

ABCD Proposed Permanent

TRO restriction ABCD Non TRO item

Resident Permit Holders Only

Permit Holders or Time Limited

Time Limited

No Stopping On Entrance Markings **Doctors Only** No Waiting Motorcycles Only Vehicles over 5 tonnes Loading/ Unloading Only gross weight Taxi Only Loading/ Unloading Only