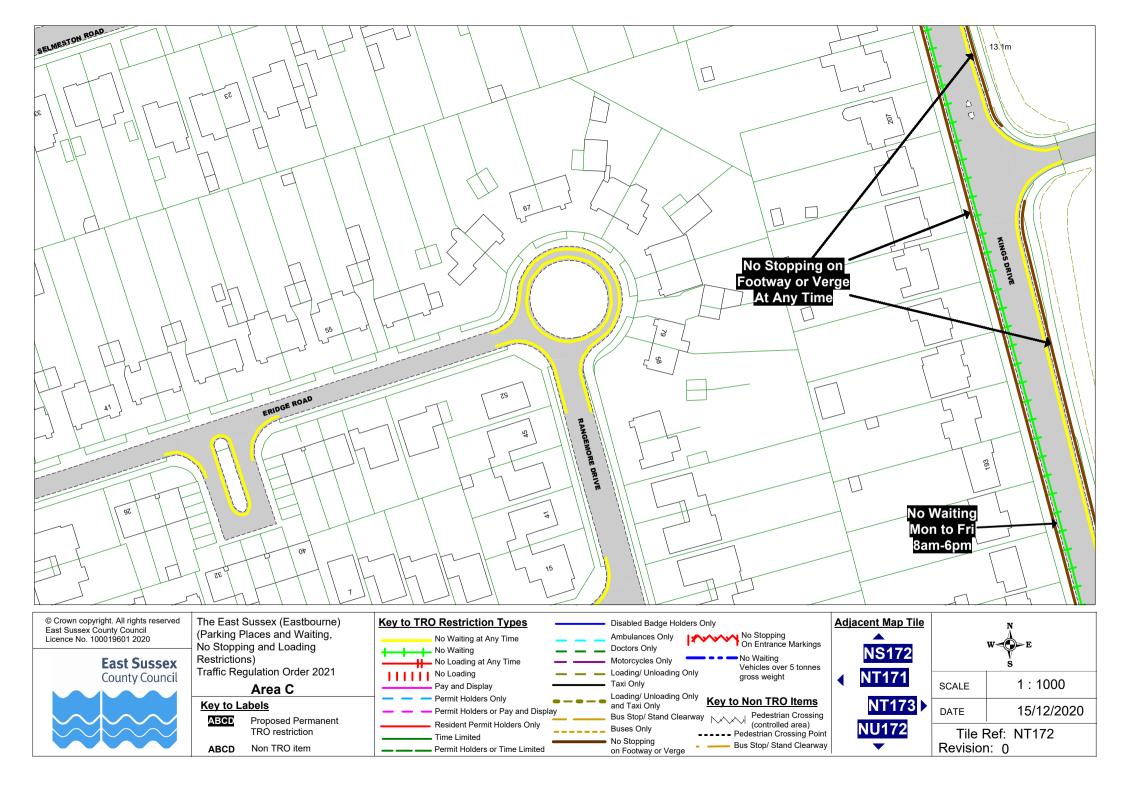

#### Area C

#### Key to Labels

ABCD

Proposed Permanent TRO restriction

ABCD Non TRO item

**Buses Only** 

No Stopping

on Footway or Verge

Resident Permit Holders Only

Permit Holders or Time Limited

Time Limited

Bus Stop/ Stand Clearway
Pedestrian Crossing
(controlled area) ---- Pedestrian Crossing Point Bus Stop/ Stand Clearway **OG169** OG171

1:1000 SCALE DATE 15/12/2020 Tile Ref: OG170