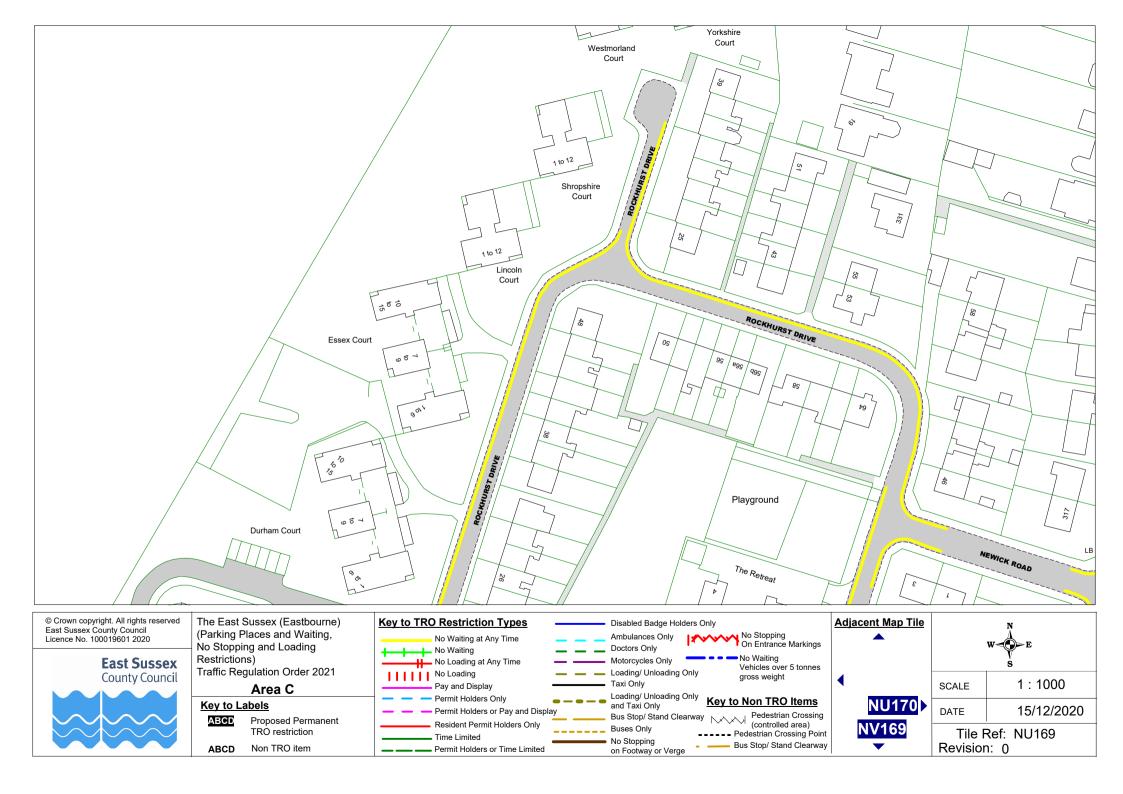

The East Sussex (Eastbourne) (Parking Places and Waiting, No Stopping and Loading Restrictions) Traffic Regulation Order 2021

**AREA C Overview** 

Locations of Parking, Waiting, No Stopping and Loading Restrictions

## Area C

## Key to Labels

ABCD Proposed Permanent

TRO restriction ABCD Non TRO item

Resident Permit Holders Only

Permit Holders or Time Limited

Time Limited

No Stopping On Entrance Markings **Doctors Only** No Waiting Motorcycles Only Vehicles over 5 tonnes Loading/ Unloading Only gross weight Taxi Only Loading/ Unloading Only