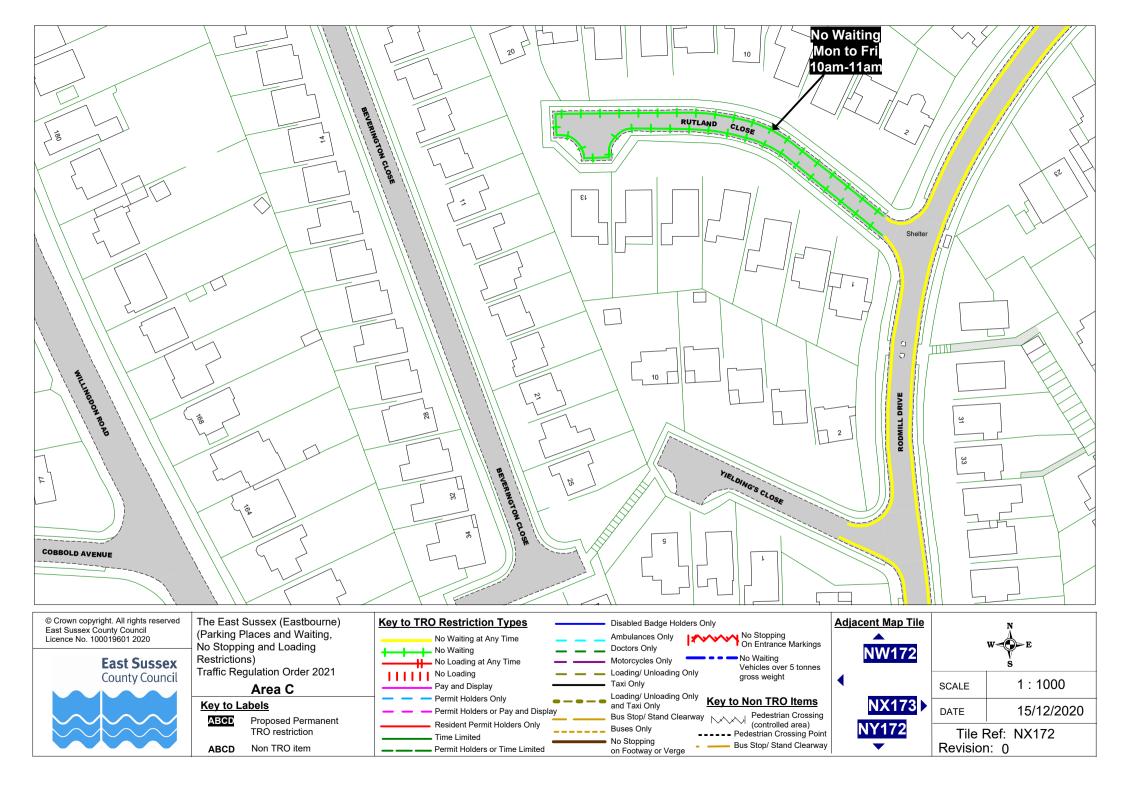

The East Sussex (Eastbourne) (Parking Places and Waiting, No Stopping and Loading Restrictions) Traffic Regulation Order 2021

**AREA C Overview** 

Locations of Parking, Waiting, No Stopping and Loading Restrictions

## Area C

## Key to Labels

ABCD Proposed Permanent

TRO restriction ABCD Non TRO item

Resident Permit Holders Only

Permit Holders or Time Limited

Time Limited

No Stopping On Entrance Markings **Doctors Only** No Waiting Motorcycles Only Vehicles over 5 tonnes Loading/ Unloading Only gross weight Taxi Only Loading/ Unloading Only