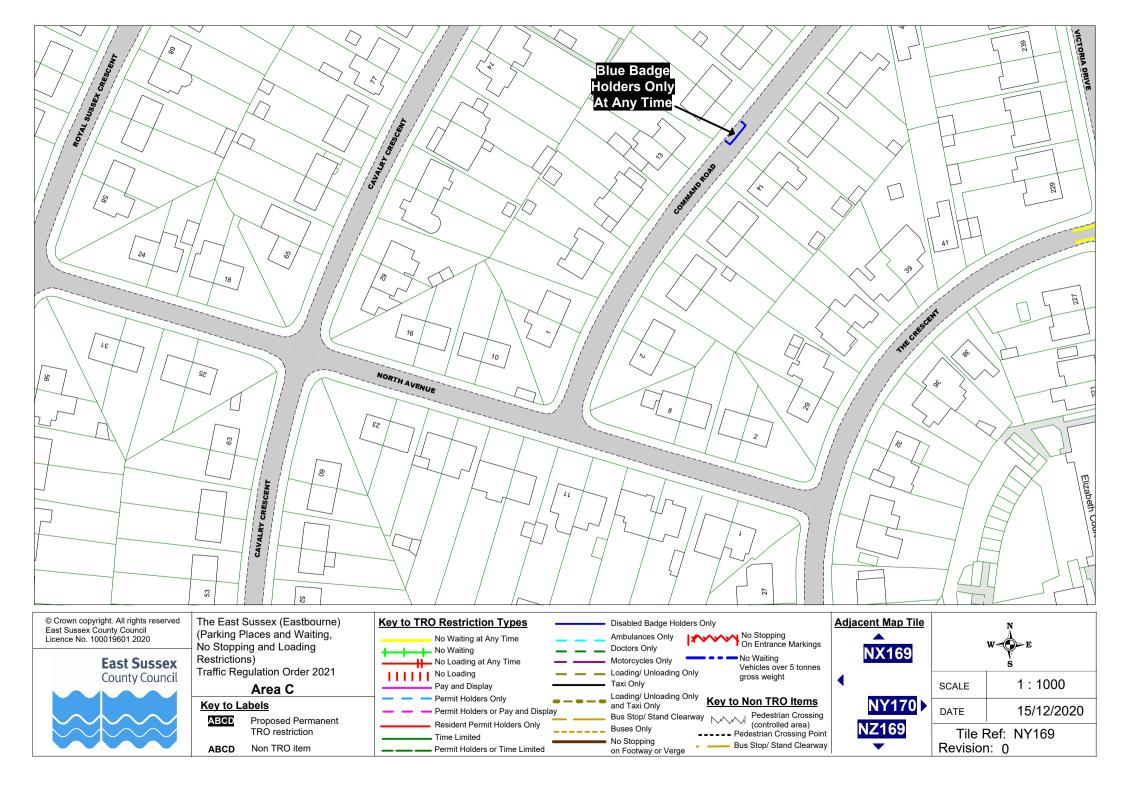

The East Sussex (Eastbourne) (Parking Places and Waiting, No Stopping and Loading Restrictions) Traffic Regulation Order 2021

**AREA C Overview** 

Locations of Parking, Waiting, No Stopping and Loading Restrictions

## Area C

## Key to Labels

ABCD Proposed Permanent

TRO restriction ABCD Non TRO item

Resident Permit Holders Only

Permit Holders or Time Limited

Time Limited

No Stopping On Entrance Markings **Doctors Only** No Waiting Motorcycles Only Vehicles over 5 tonnes Loading/ Unloading Only gross weight Taxi Only Loading/ Unloading Only