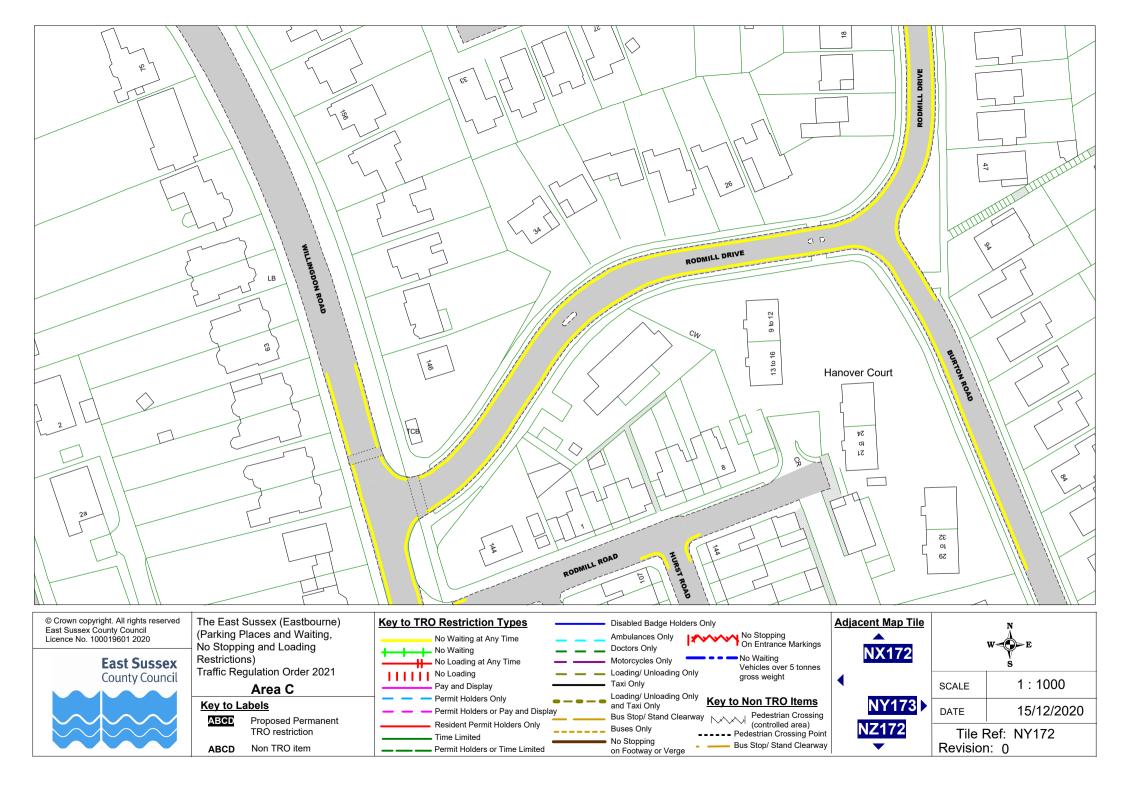

## Area C

## Key to Labels

ABCD Proposed Permanent TRO restriction

ABCD Non TRO item

Time Limited

Permit Holders or Time Limited

**Buses Only** 

No Stopping

on Footway or Verge