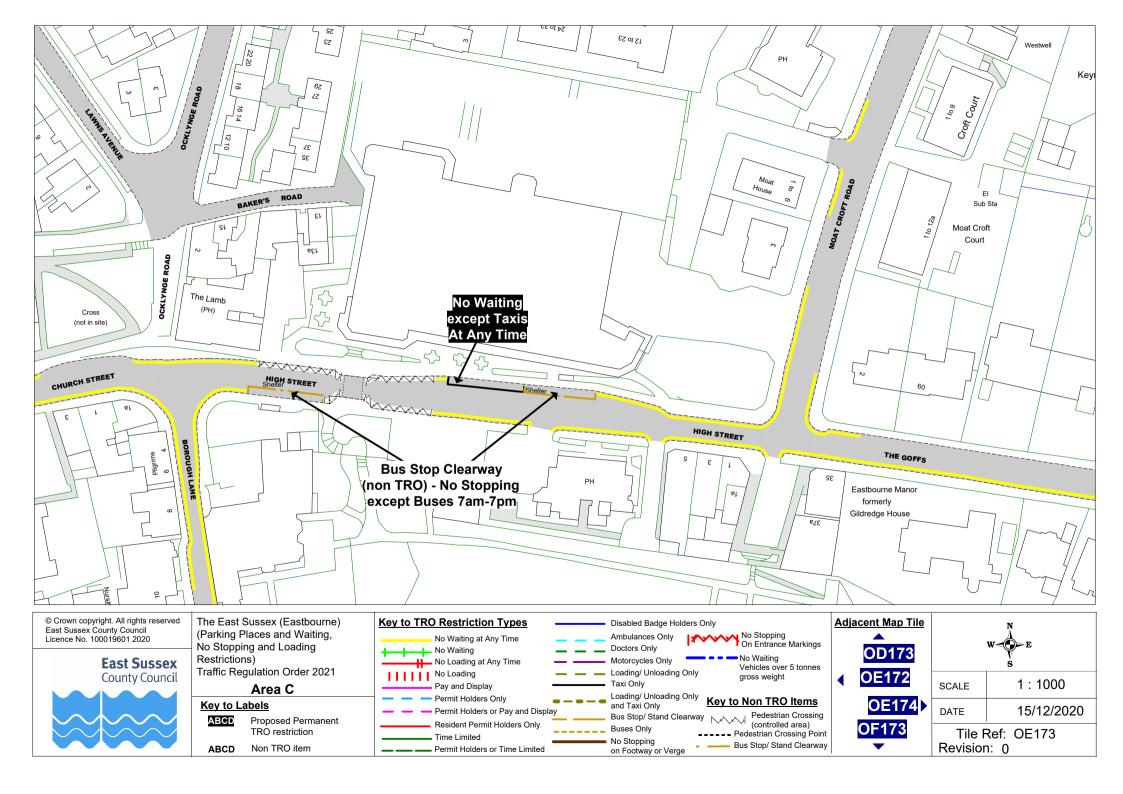

Bus Stop/ Stand Clearway
Pedestrian Crossing
(controlled area) ---- Pedestrian Crossing Point Bus Stop/ Stand Clearway

1:1000 15/12/2020 Tile Ref: OA171

Revision: 0

(Parking Places and Waiting, No Stopping and Loading Restrictions)