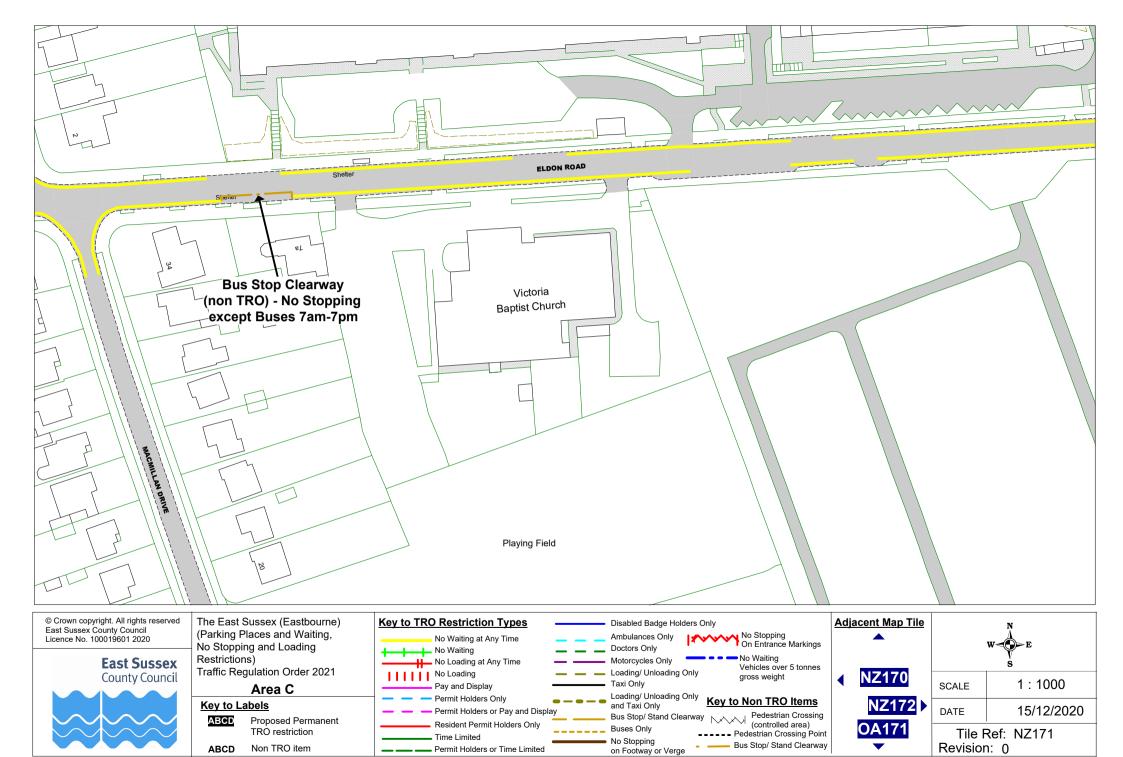

#### Area C

#### Key to Labels

ABCD

Proposed Permanent TRO restriction

ABCD Non TRO item

**Buses Only** 

No Stopping

on Footway or Verge

Resident Permit Holders Only