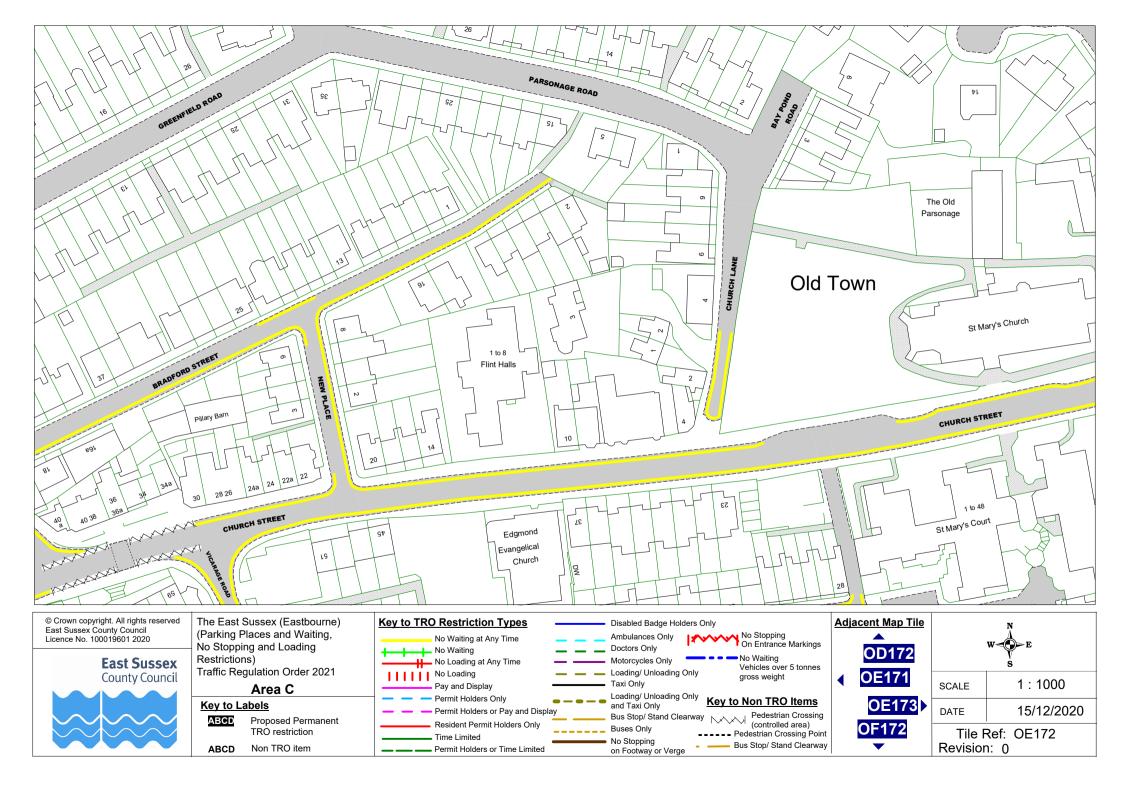

Bus Stop/ Stand Clearway
Pedestrian Crossing
(controlled area) ---- Pedestrian Crossing Point Bus Stop/ Stand Clearway

1:1000 15/12/2020 Tile Ref: OA171

Revision: 0

(Parking Places and Waiting, No Stopping and Loading Restrictions)