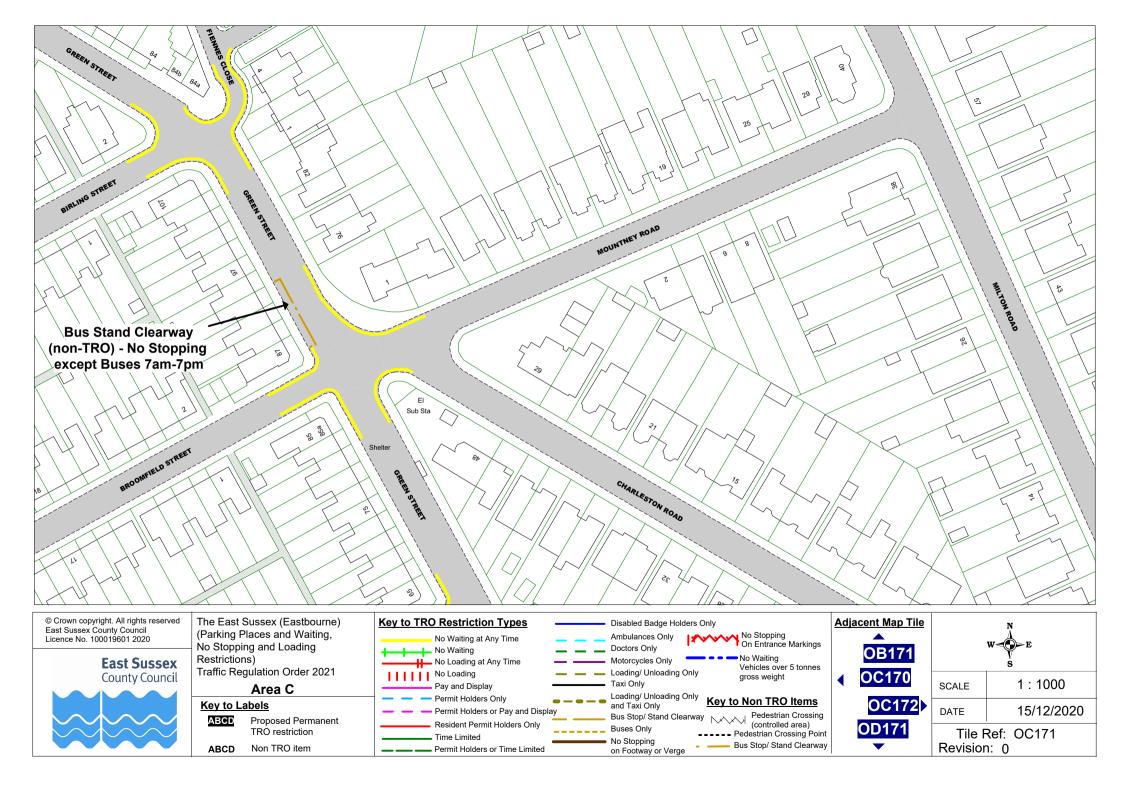

#### Area C

#### Key to Labels

ABCD

Proposed Permanent TRO restriction

ABCD Non TRO item

**Buses Only** 

No Stopping

on Footway or Verge

Resident Permit Holders Only

Permit Holders or Time Limited

Time Limited

Bus Stop/ Stand Clearway
Pedestrian Crossing
(controlled area) ---- Pedestrian Crossing Point Bus Stop/ Stand Clearway **OG169** OG171

1:1000 SCALE DATE 15/12/2020 Tile Ref: OG170