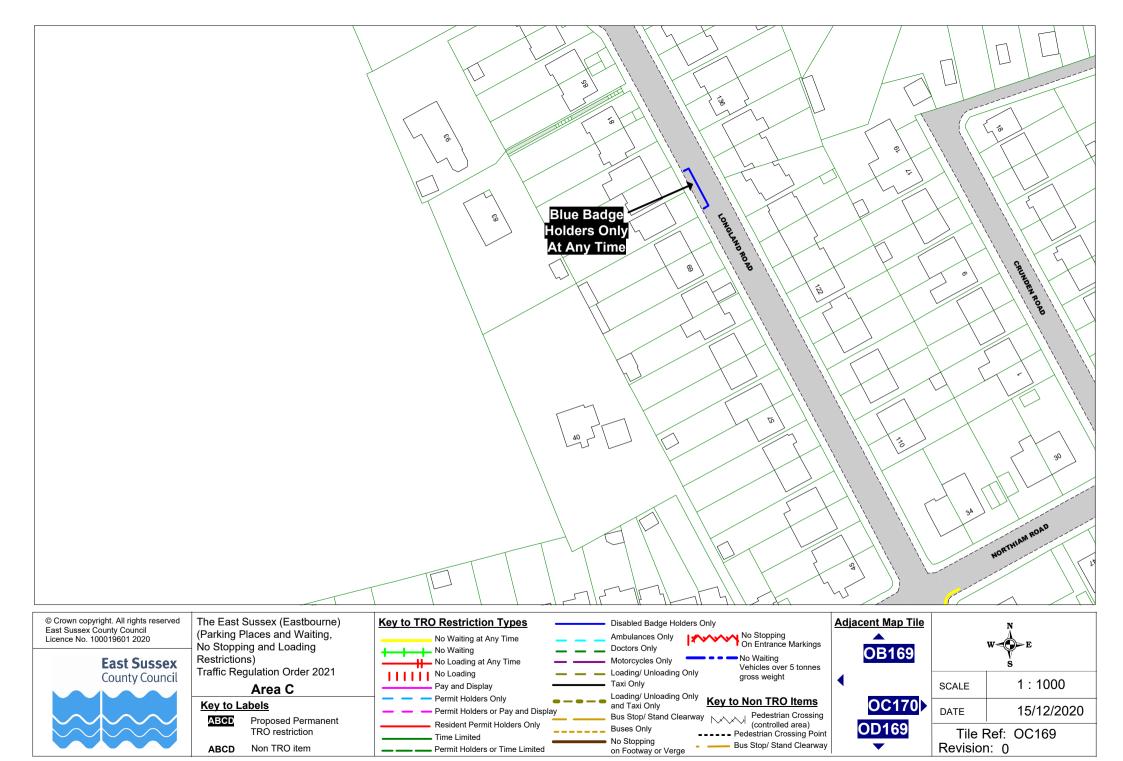

## Area C

## Key to Labels

ABCD Proposed Permanent

TRO restriction ABCD Non TRO item

Resident Permit Holders Only

Permit Holders or Time Limited

Time Limited

No Stopping On Entrance Markings **Doctors Only** No Waiting Motorcycles Only Vehicles over 5 tonnes Loading/ Unloading Only gross weight Taxi Only Loading/ Unloading Only