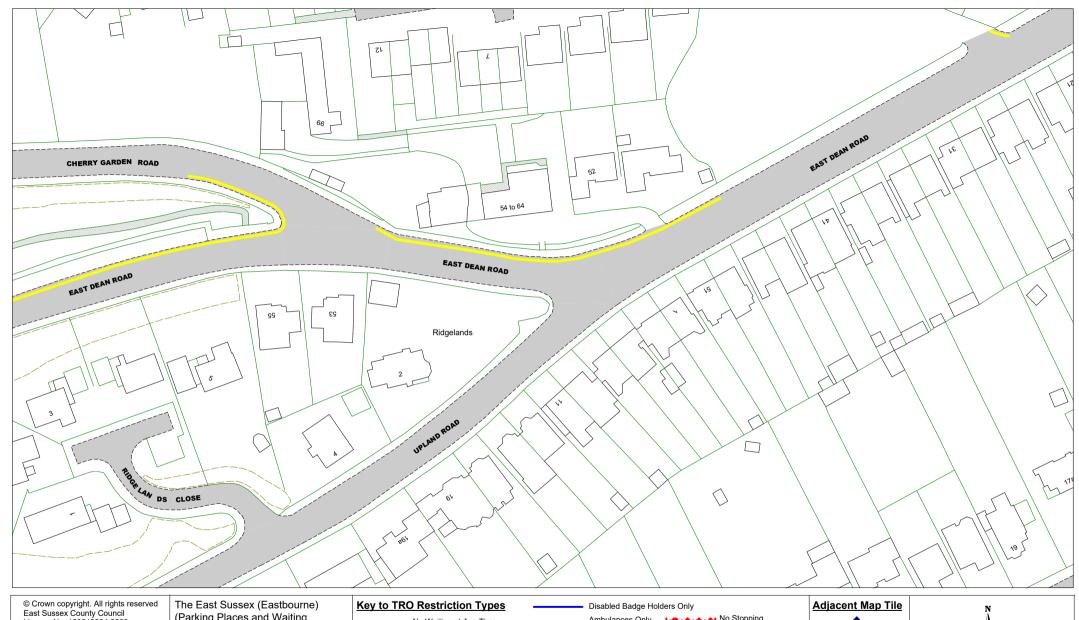

#### Area C

#### Key to Labels

ABCD

Proposed Permanent TRO restriction

ABCD Non TRO item

**Buses Only** 

No Stopping

on Footway or Verge

Resident Permit Holders Only

Permit Holders or Time Limited

Time Limited

Bus Stop/ Stand Clearway
Pedestrian Crossing
(controlled area) ---- Pedestrian Crossing Point Bus Stop/ Stand Clearway **OG169** OG171

1:1000 SCALE DATE 15/12/2020 Tile Ref: OG170