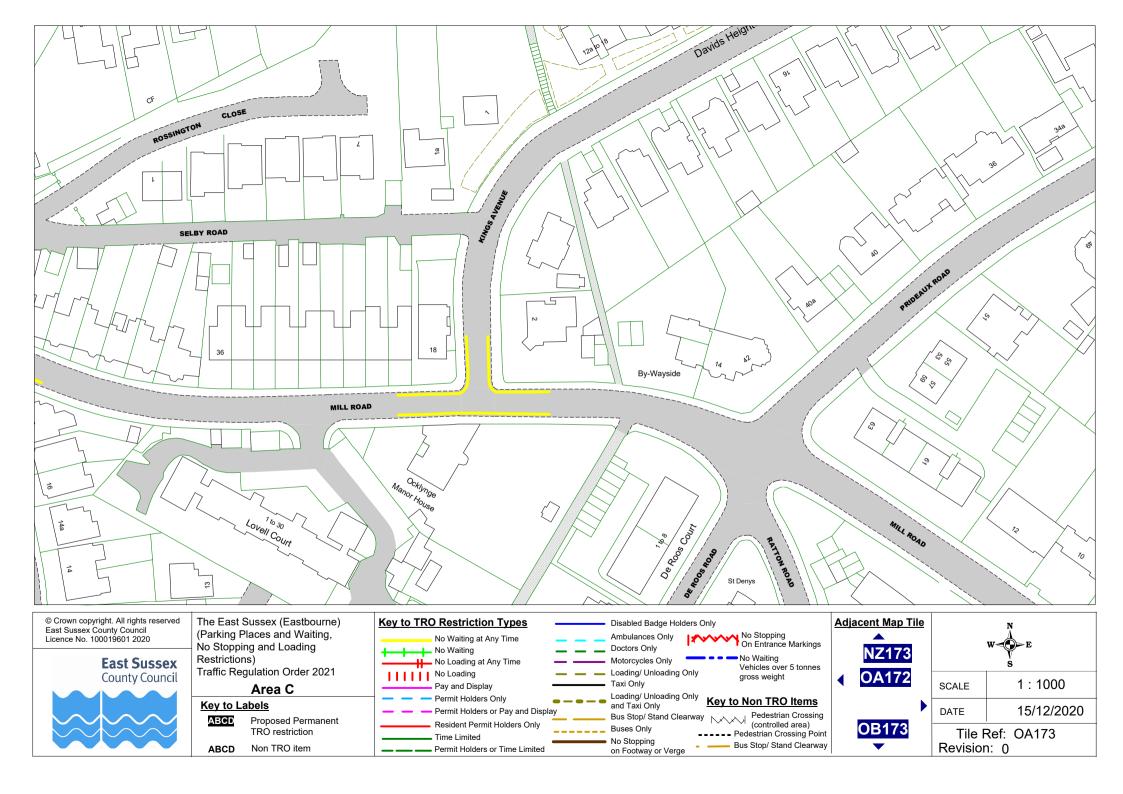

Traffic Regulation Order 2021

#### Area C

#### Key to Labels

ABCD

Proposed Permanent TRO restriction

ABCD Non TRO item

**Buses Only** 

No Stopping

on Footway or Verge

Resident Permit Holders Only

Permit Holders or Time Limited

Time Limited

Bus Stop/ Stand Clearway
Pedestrian Crossing
(controlled area) ---- Pedestrian Crossing Point Bus Stop/ Stand Clearway **OG169** OG171

1:1000 SCALE DATE 15/12/2020 Tile Ref: OG170