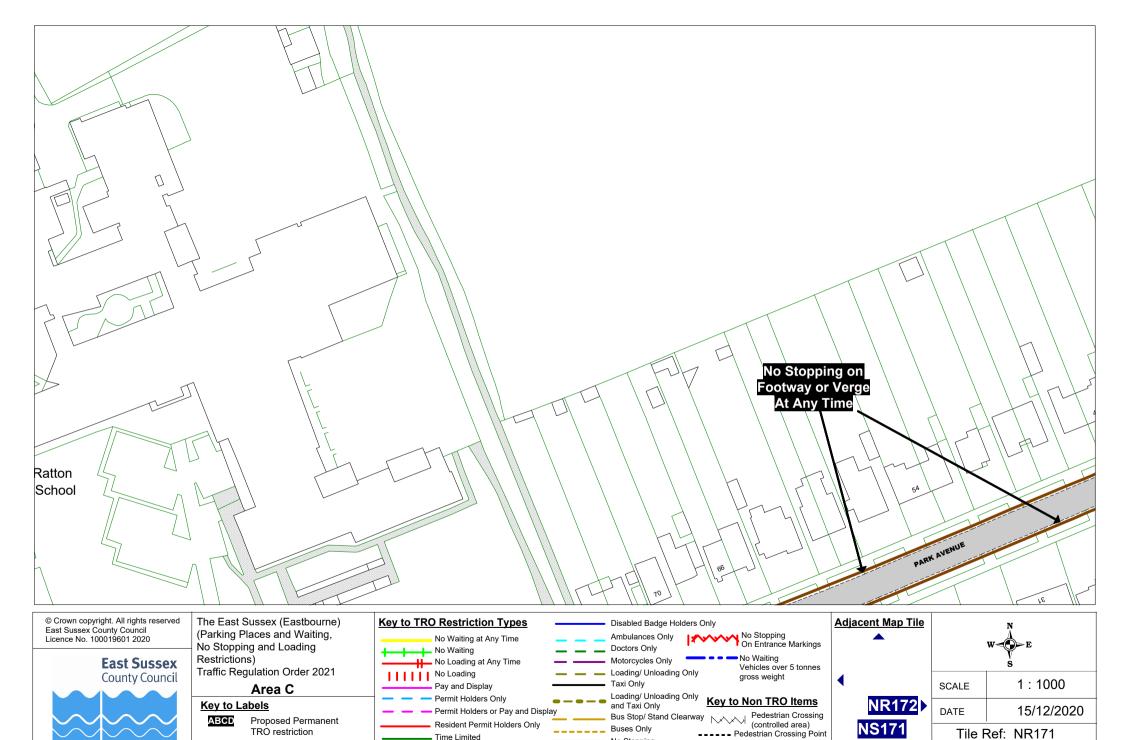

## **NV170** NW169 NW171

Tile Ref: NW170 Revision: 0

Restrictions)

Traffic Regulation Order 2021

## Area C

## Key to Labels

ABCD Proposed Permanent TRO restriction

ABCD Non TRO item

Time Limited

Permit Holders or Time Limited

**Buses Only** 

No Stopping

on Footway or Verge

Bus Stop/ Stand Clearway
Pedestrian Crossing
(controlled area) ---- Pedestrian Crossing Point Bus Stop/ Stand Clearway

1:1000 15/12/2020 Tile Ref: OA171

Revision: 0

(Parking Places and Waiting, No Stopping and Loading Restrictions)