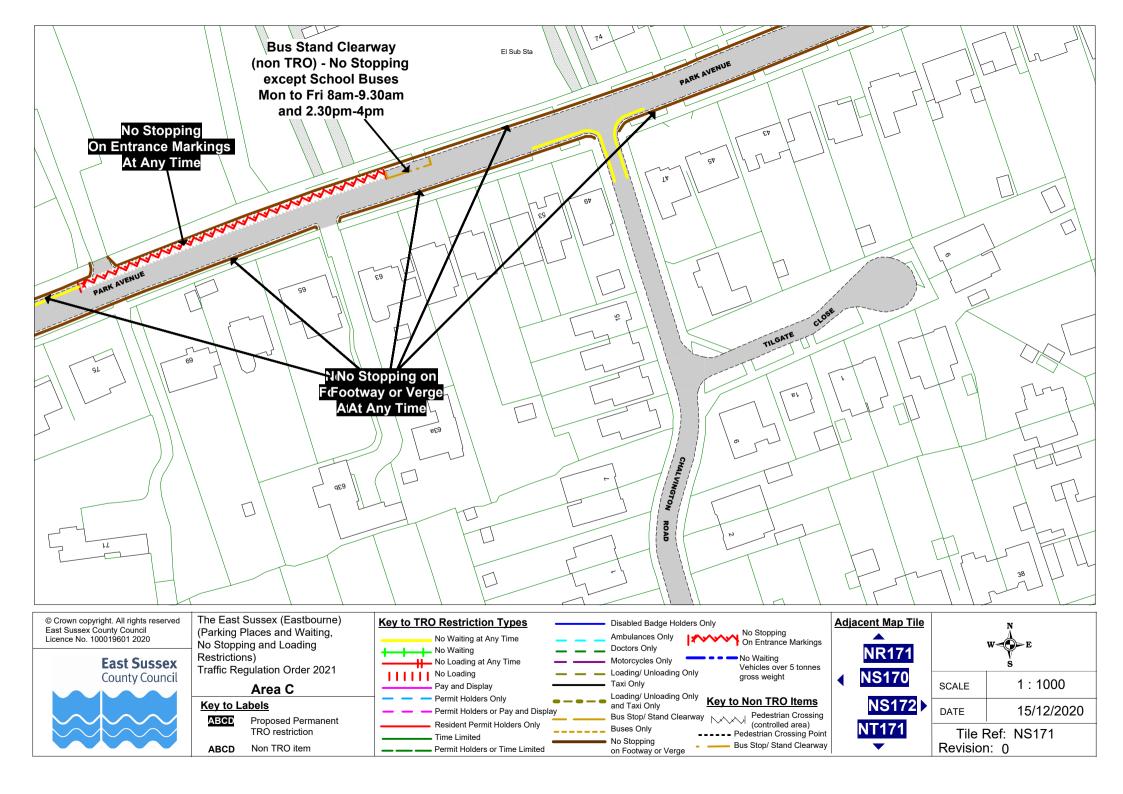

## Area C

## Key to Labels

ABCD Proposed Permanent

TRO restriction ABCD Non TRO item

Resident Permit Holders Only

Permit Holders or Time Limited

Time Limited

No Stopping On Entrance Markings **Doctors Only** No Waiting Motorcycles Only Vehicles over 5 tonnes Loading/ Unloading Only gross weight Taxi Only Loading/ Unloading Only

**Key to Non TRO Items** and Taxi Only Bus Stop/ Stand Clearway
Pedestrian Crossing
(controlled area) **Buses Only** ---- Pedestrian Crossing Point No Stopping Bus Stop/ Stand Clearway on Footway or Verge