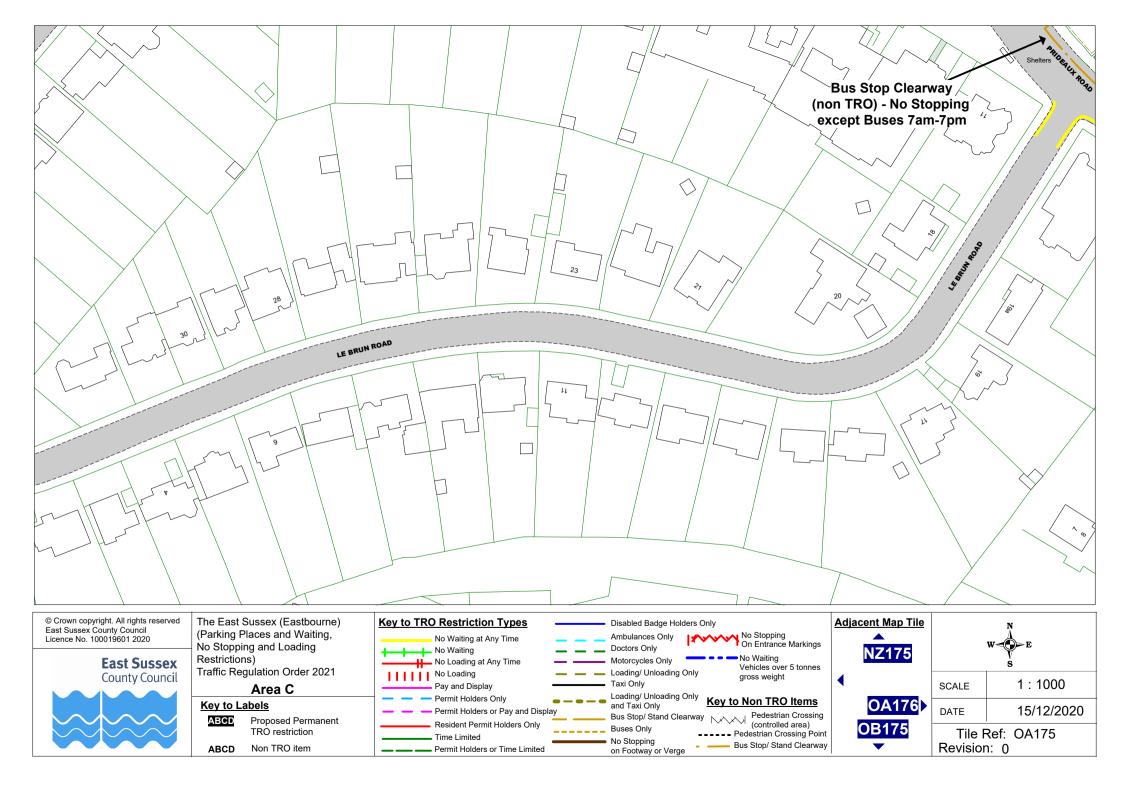

Restrictions)

Traffic Regulation Order 2021

## Area C

# Key to Labels

ABCD Proposed Permanent TRO restriction

ABCD Non TRO item

**Buses Only** 

No Stopping

on Footway or Verge

Resident Permit Holders Only

Permit Holders or Time Limited

Time Limited

# Bus Stop/ Stand Clearway Pedestrian Crossing (controlled area)

---- Pedestrian Crossing Point Bus Stop/ Stand Clearway

| djacent Map Tile |   |
|------------------|---|
|                  |   |
| OG172            |   |
| <b>OH171</b>     |   |
| OH173            |   |
|                  | - |