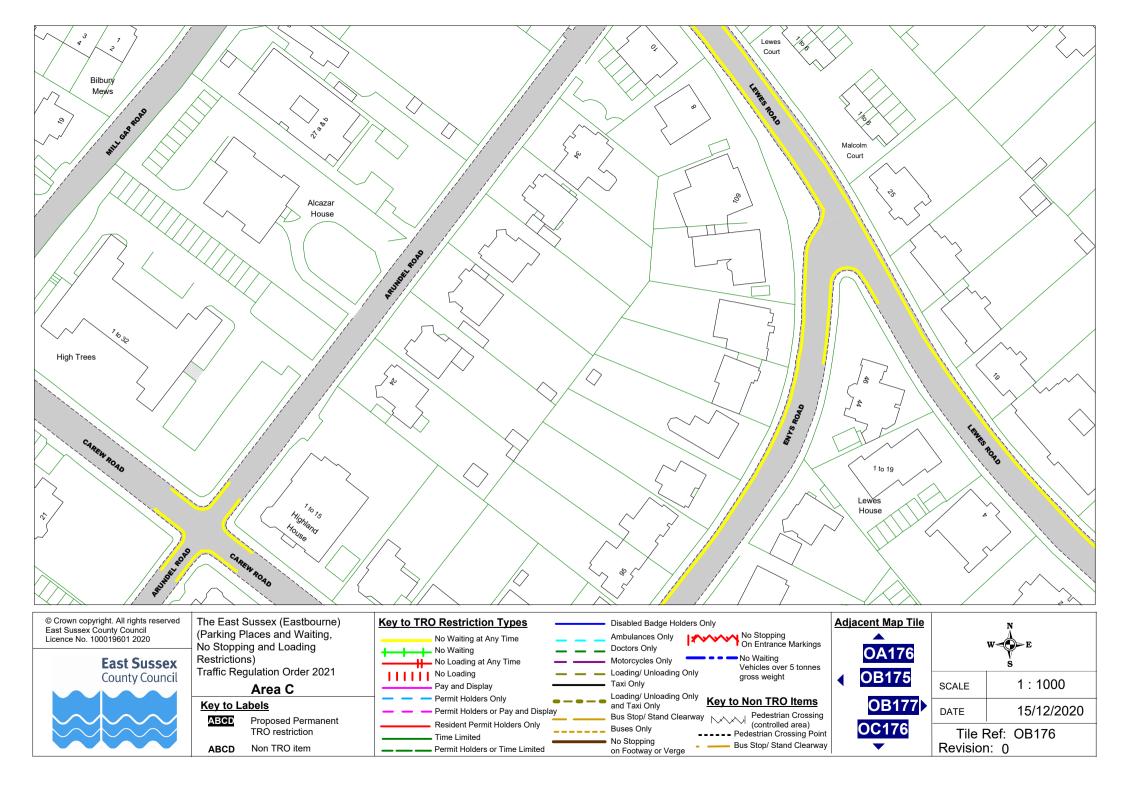

The East Sussex (Eastbourne) (Parking Places and Waiting, No Stopping and Loading Restrictions) Traffic Regulation Order 2021

**AREA C Overview** 

Locations of Parking, Waiting, No Stopping and Loading Restrictions

## Area C

## Key to Labels

ABCD Proposed Permanent

TRO restriction ABCD Non TRO item

Resident Permit Holders Only

Permit Holders or Time Limited

Time Limited

No Stopping On Entrance Markings **Doctors Only** No Waiting Motorcycles Only Vehicles over 5 tonnes Loading/ Unloading Only gross weight Taxi Only Loading/ Unloading Only