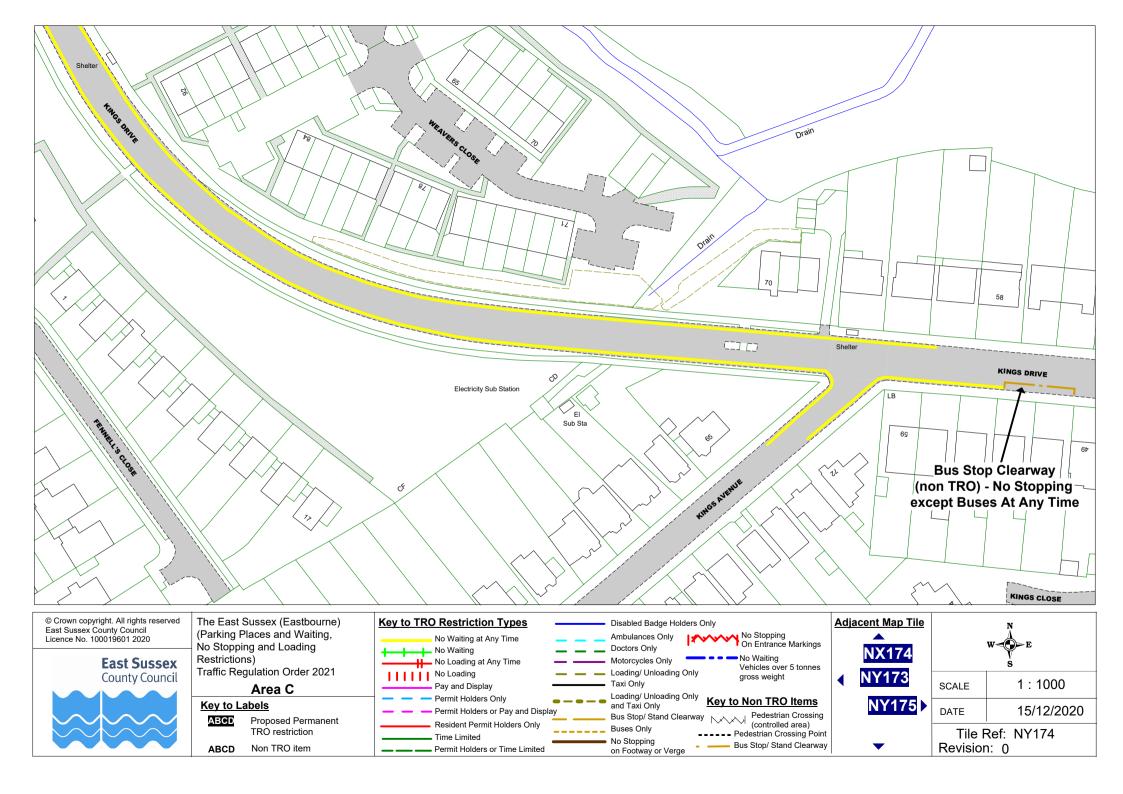

## Area C

# Key to Labels

ABCD Proposed Permanent TRO restriction

ABCD Non TRO item

**Buses Only** 

No Stopping

on Footway or Verge

Resident Permit Holders Only

Permit Holders or Time Limited