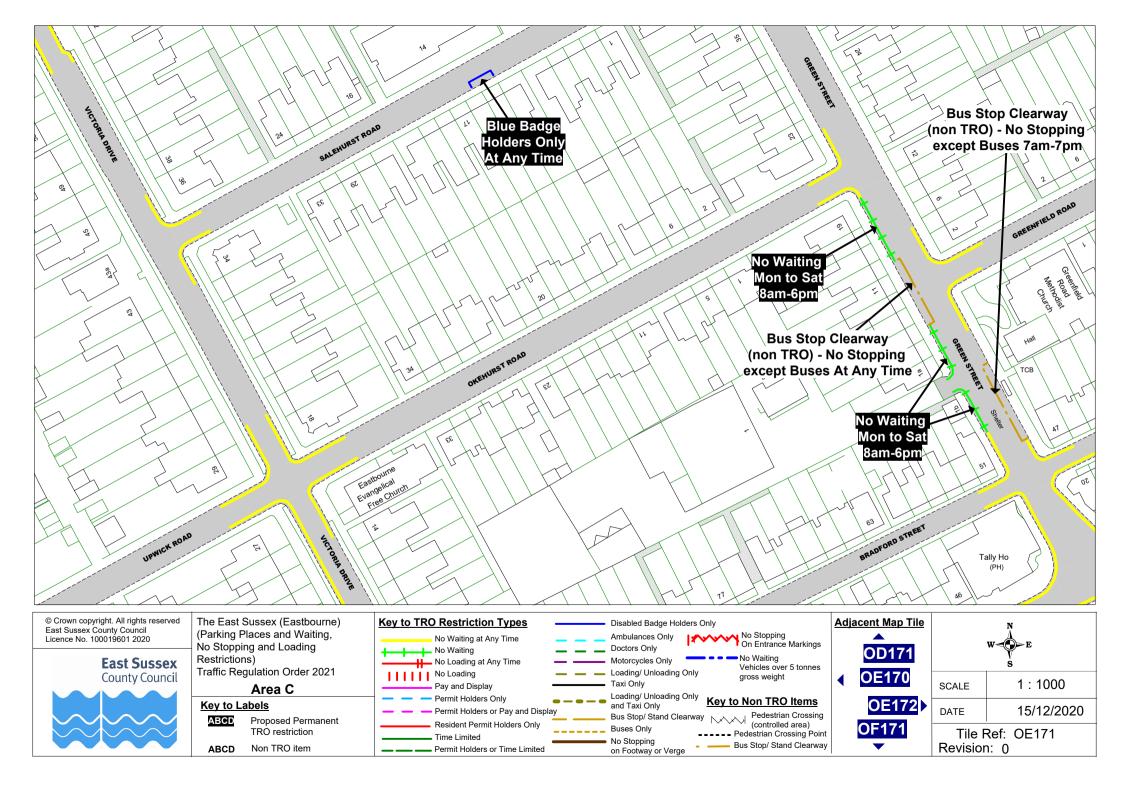

Bus Stop/ Stand Clearway
Pedestrian Crossing
(controlled area) ---- Pedestrian Crossing Point Bus Stop/ Stand Clearway

1:1000 15/12/2020 Tile Ref: OA171

Revision: 0

(Parking Places and Waiting, No Stopping and Loading Restrictions)