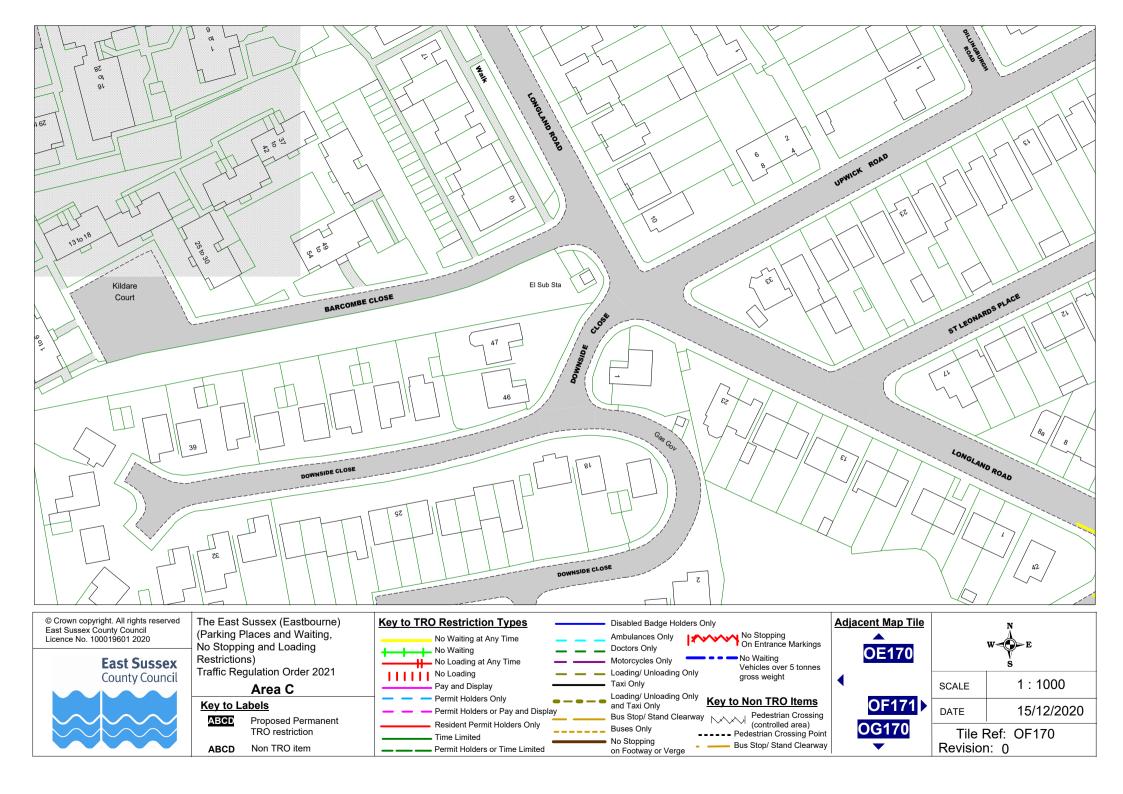

## Area C

## Key to Labels

ABCD Proposed Permanent

TRO restriction ABCD Non TRO item

Resident Permit Holders Only

Permit Holders or Time Limited

Time Limited

No Stopping On Entrance Markings **Doctors Only** No Waiting Motorcycles Only Vehicles over 5 tonnes Loading/ Unloading Only gross weight Taxi Only Loading/ Unloading Only

**Key to Non TRO Items** and Taxi Only Bus Stop/ Stand Clearway
Pedestrian Crossing
(controlled area) **Buses Only** ---- Pedestrian Crossing Point No Stopping Bus Stop/ Stand Clearway on Footway or Verge