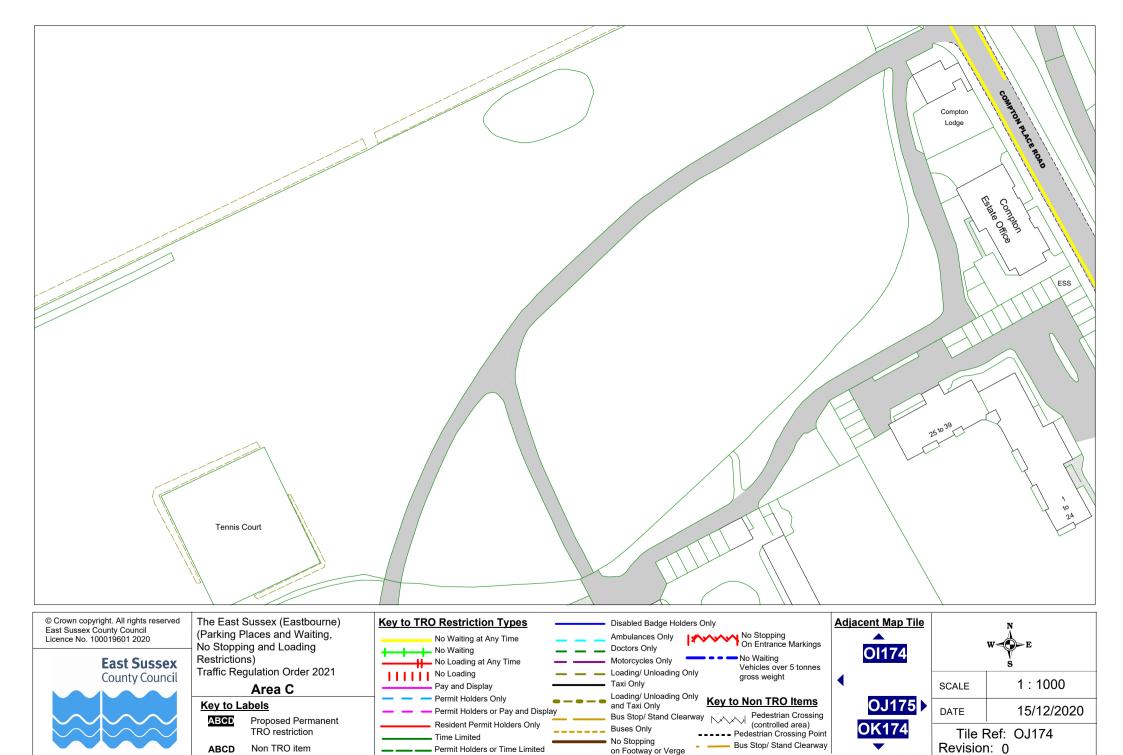

# Key to Labels

ABCD

Proposed Permanent TRO restriction

ABCD Non TRO item

Resident Permit Holders Only

Permit Holders or Time Limited

Time Limited

Bus Stop/ Stand Clearway
Pedestrian Crossing
(controlled area) **Buses Only** ---- Pedestrian Crossing Point No Stopping Bus Stop/ Stand Clearway on Footway or Verge

**OH173** OH175 **OI174** 

1:1000 SCALE DATE 15/12/2020

Tile Ref: OH174 Revision: 0

(Parking Places and Waiting, No Stopping and Loading Restrictions)

Traffic Regulation Order 2021