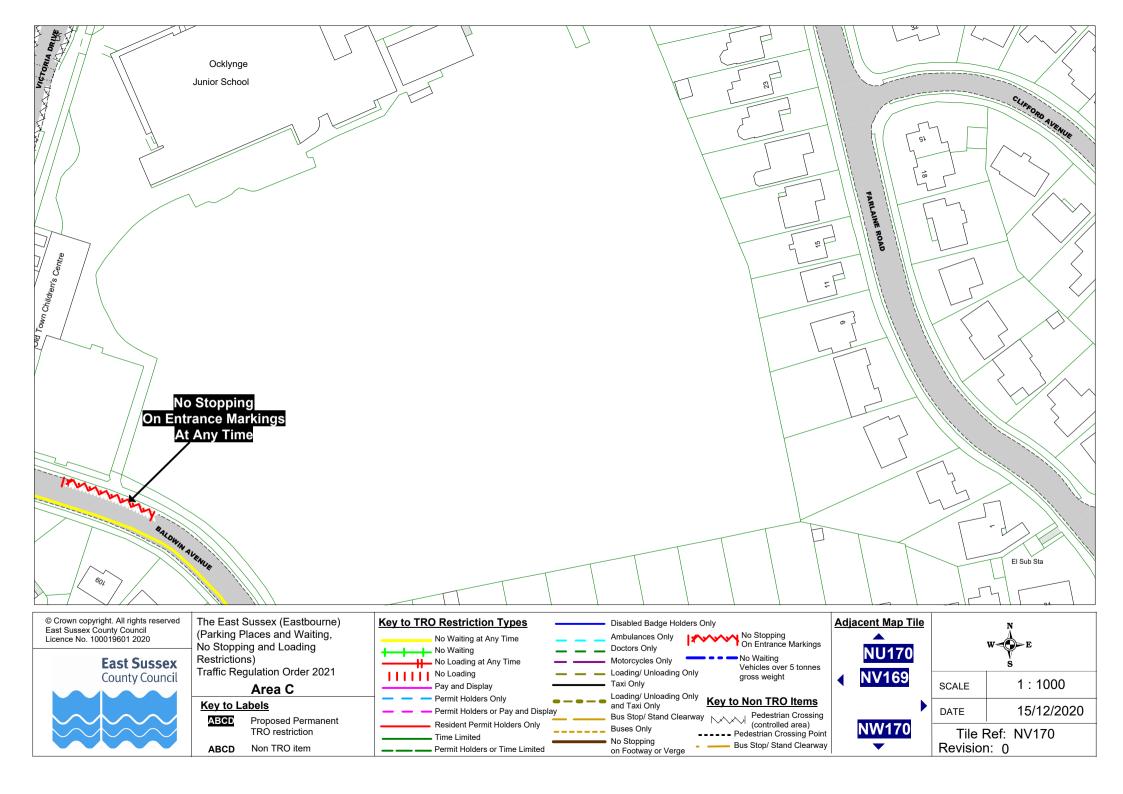

## Area C

## Key to Labels

ABCD Proposed Permanent TRO restriction

ABCD Non TRO item

Time Limited

Permit Holders or Time Limited

**Buses Only** 

No Stopping

on Footway or Verge

Bus Stop/ Stand Clearway
Pedestrian Crossing
(controlled area) ---- Pedestrian Crossing Point Bus Stop/ Stand Clearway

1:1000 15/12/2020 Tile Ref: OA171

Revision: 0

(Parking Places and Waiting, No Stopping and Loading Restrictions)