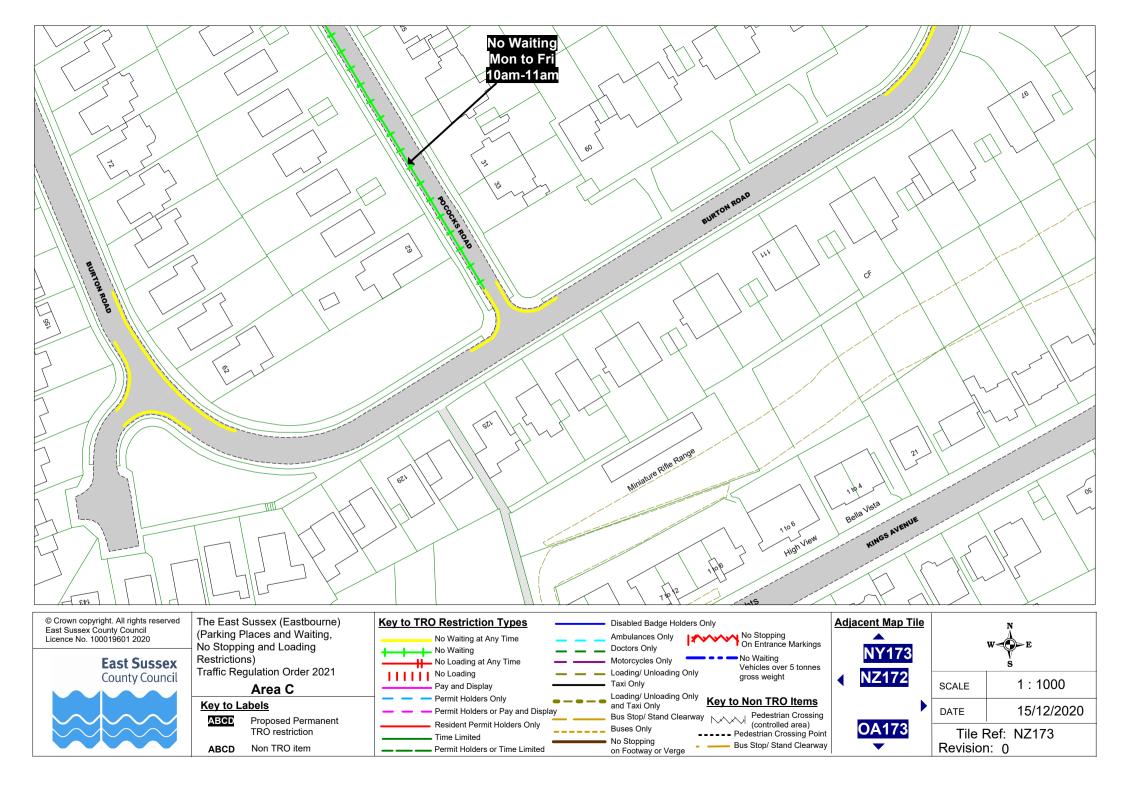

t Holders or Time Limited

ABCD

Non TRO item













































No Stopping and Loading Restrictions)

Traffic Regulation Order 2021

## Area C

## Key to Labels

ABCD Proposed Permanent

TRO restriction ABCD Non TRO item



Resident Permit Holders Only

Permit Holders or Time Limited

Time Limited

No Stopping On Entrance Markings **Doctors Only** No Waiting Motorcycles Only Vehicles over 5 tonnes Loading/ Unloading Only gross weight Taxi Only Loading/ Unloading Only

**Key to Non TRO Items** and Taxi Only Bus Stop/ Stand Clearway
Pedestrian Crossing
(controlled area) **Buses Only** ---- Pedestrian Crossing Point No Stopping Bus Stop/ Stand Clearway on Footway or Verge

## **NV170** NW169 NW171



Tile Ref: NW170 Revision: 0

















































Restrictions)

Traffic Regulation Order 2021

## Area C

## Key to Labels

ABCD Proposed Permanent TRO restriction

ABCD Non TRO item



Time Limited

Permit Holders or Time Limited

**Buses Only** 

No Stopping

on Footway or Verge

Bus Stop/ Stand Clearway
Pedestrian Crossing
(controlled area) ---- Pedestrian Crossing Point Bus Stop/ Stand Clearway



1:1000 15/12/2020 Tile Ref: OA171

Revision: 0

















































































(Parking Places and Waiting, No Stopping and Loading Restrictions)

Traffic Regulation Order 2021

#### Area C

#### Key to Labels

ABCD

Proposed Permanent TRO restriction

ABCD Non TRO item



**Buses Only** 

No Stopping

on Footway or Verge

Resident Permit Holders Only

Permit Holders or Time Limit