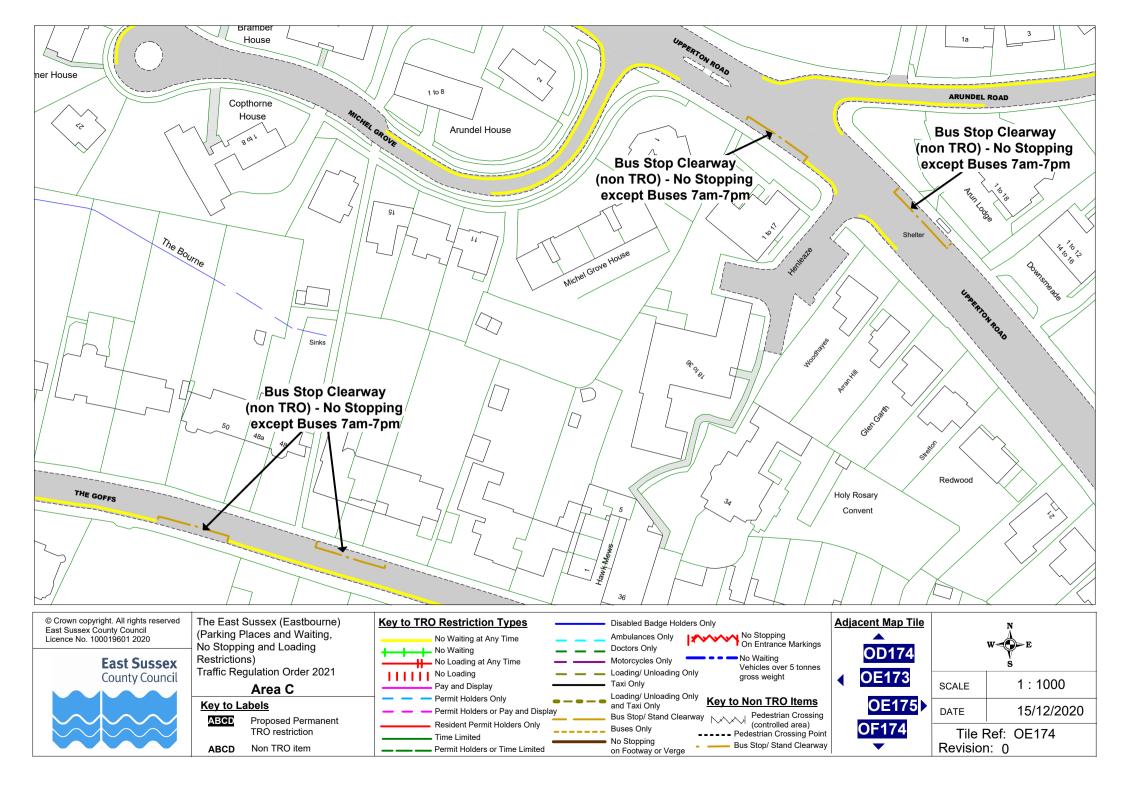

Bus Stop/ Stand Clearway
Pedestrian Crossing
(controlled area) ---- Pedestrian Crossing Point Bus Stop/ Stand Clearway

1:1000 15/12/2020 Tile Ref: OA171

Revision: 0

(Parking Places and Waiting, No Stopping and Loading Restrictions)