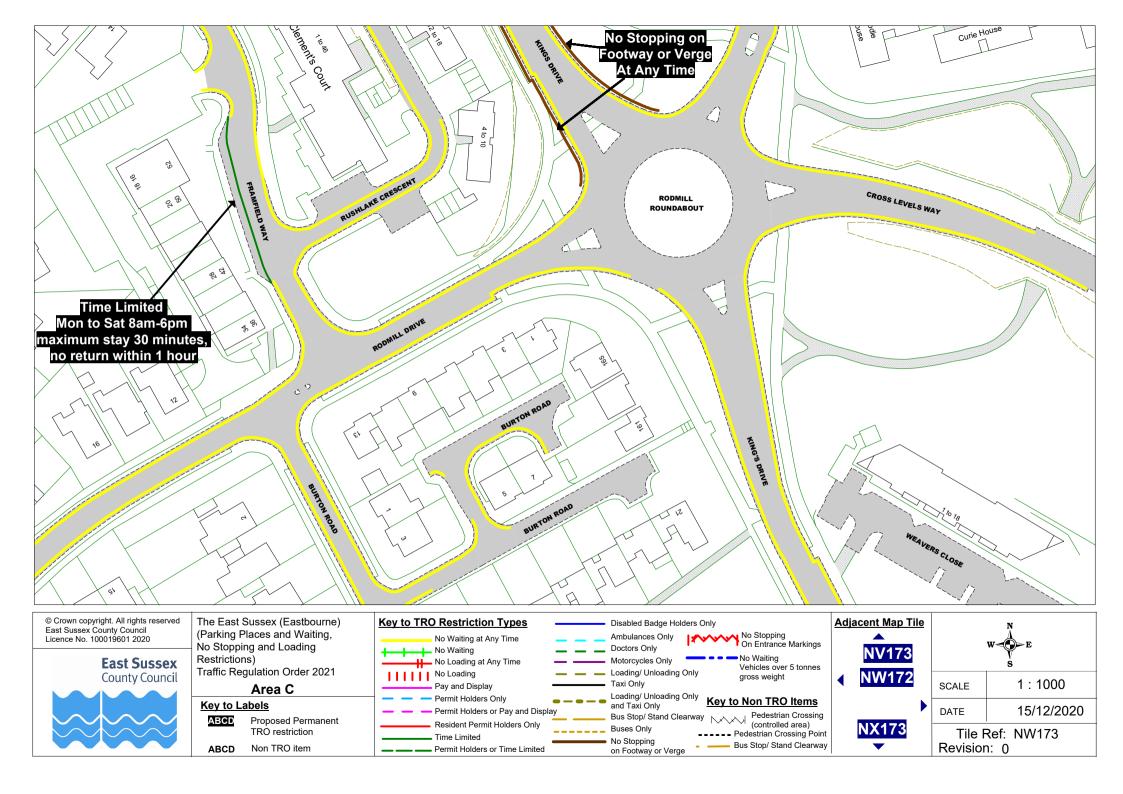

## Area C

## Key to Labels

ABCD Proposed Permanent

TRO restriction ABCD Non TRO item

Resident Permit Holders Only

Permit Holders or Time Limited

Time Limited

No Stopping On Entrance Markings **Doctors Only** No Waiting Motorcycles Only Vehicles over 5 tonnes Loading/ Unloading Only gross weight Taxi Only Loading/ Unloading Only

**Key to Non TRO Items** and Taxi Only Bus Stop/ Stand Clearway
Pedestrian Crossing
(controlled area) **Buses Only** ---- Pedestrian Crossing Point No Stopping Bus Stop/ Stand Clearway on Footway or Verge