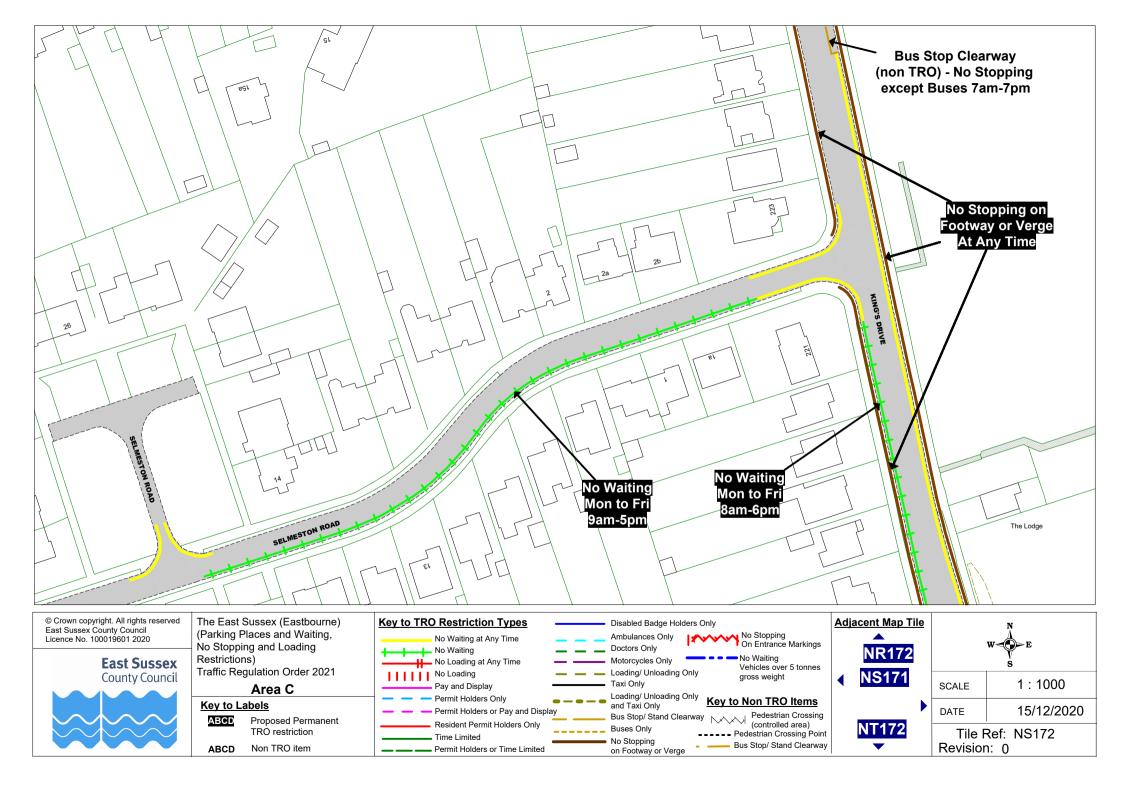

## Area C

## Key to Labels

ABCD Proposed Permanent

TRO restriction ABCD Non TRO item

Resident Permit Holders Only

Permit Holders or Time Limited

Time Limited

No Stopping On Entrance Markings **Doctors Only** No Waiting Motorcycles Only Vehicles over 5 tonnes Loading/ Unloading Only gross weight Taxi Only Loading/ Unloading Only

**Key to Non TRO Items** and Taxi Only Bus Stop/ Stand Clearway
Pedestrian Crossing
(controlled area) **Buses Only** ---- Pedestrian Crossing Point No Stopping Bus Stop/ Stand Clearway on Footway or Verge