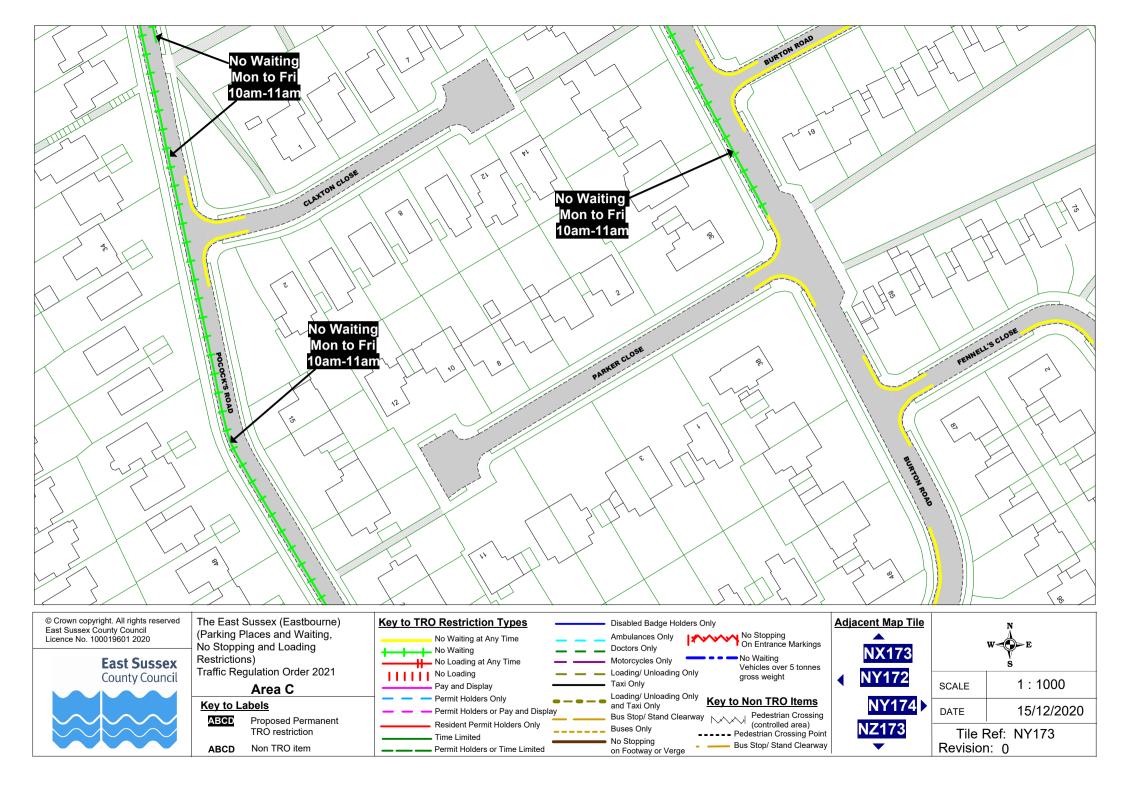

#### Area C

#### Key to Labels

ABCD

Proposed Permanent TRO restriction

ABCD Non TRO item

**Buses Only** 

No Stopping

on Footway or Verge

Resident Permit Holders Only