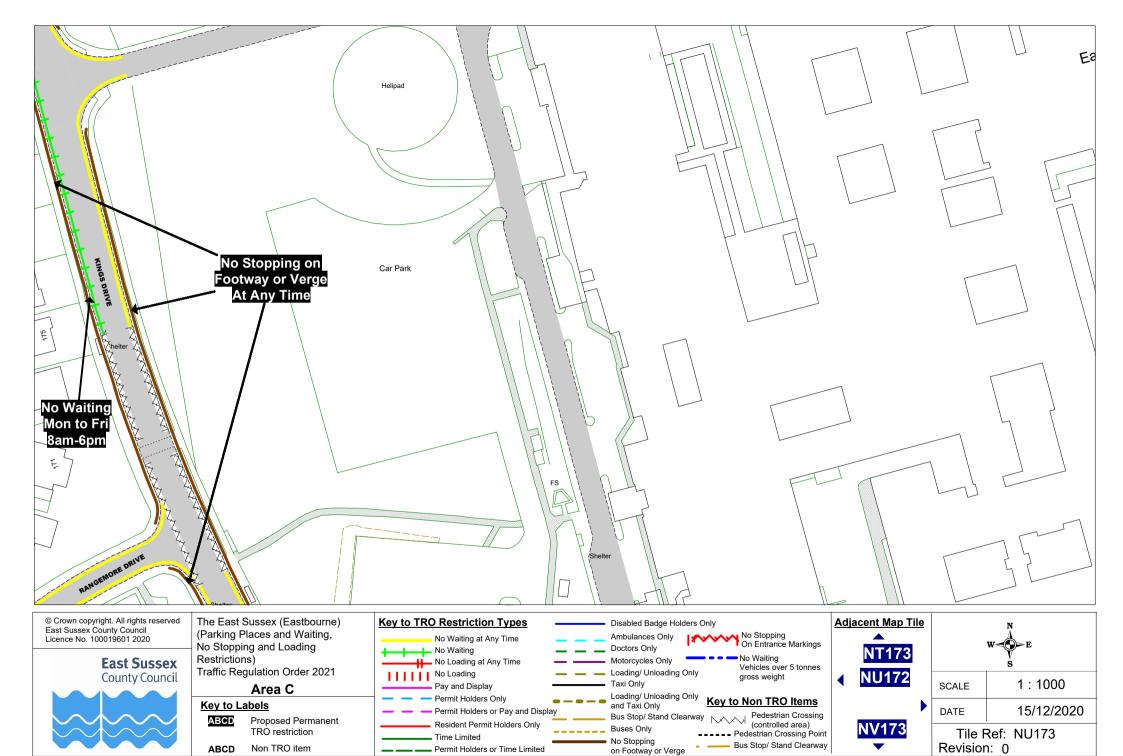

The East Sussex (Eastbourne) (Parking Places and Waiting, No Stopping and Loading Restrictions) Traffic Regulation Order 2021

**AREA C Overview** 

Locations of Parking, Waiting, No Stopping and Loading Restrictions

## Area C

## Key to Labels

ABCD Proposed Permanent

TRO restriction ABCD Non TRO item

Resident Permit Holders Only

Permit Holders or Time Limited

Time Limited

No Stopping On Entrance Markings **Doctors Only** No Waiting Motorcycles Only Vehicles over 5 tonnes Loading/ Unloading Only gross weight Taxi Only Loading/ Unloading Only

**Key to Non TRO Items** and Taxi Only Bus Stop/ Stand Clearway
Pedestrian Crossing
(controlled area) **Buses Only** ---- Pedestrian Crossing Point No Stopping Bus Stop/ Stand Clearway on Footway or Verge