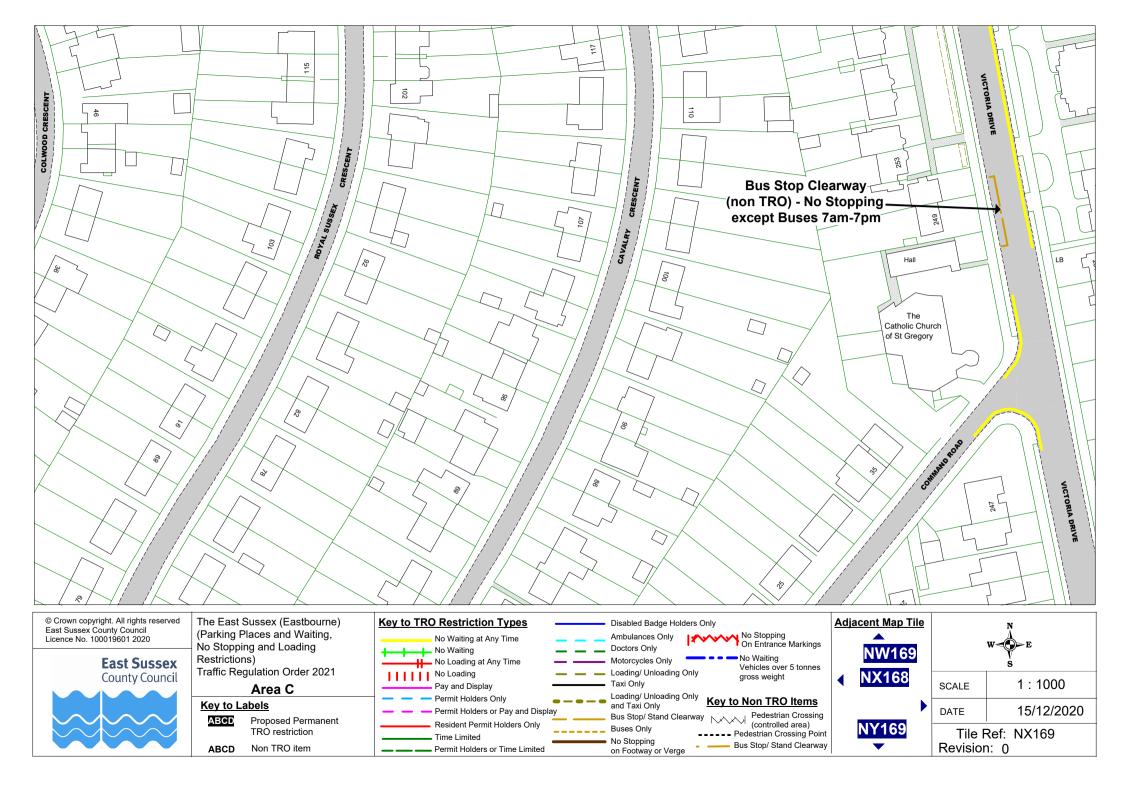

## Area C

## Key to Labels

ABCD Proposed Permanent

TRO restriction ABCD Non TRO item

Resident Permit Holders Only

Permit Holders or Time Limited

Time Limited

No Stopping On Entrance Markings **Doctors Only** No Waiting Motorcycles Only Vehicles over 5 tonnes Loading/ Unloading Only gross weight Taxi Only Loading/ Unloading Only

**Key to Non TRO Items** and Taxi Only Bus Stop/ Stand Clearway
Pedestrian Crossing
(controlled area) **Buses Only** ---- Pedestrian Crossing Point No Stopping Bus Stop/ Stand Clearway on Footway or Verge