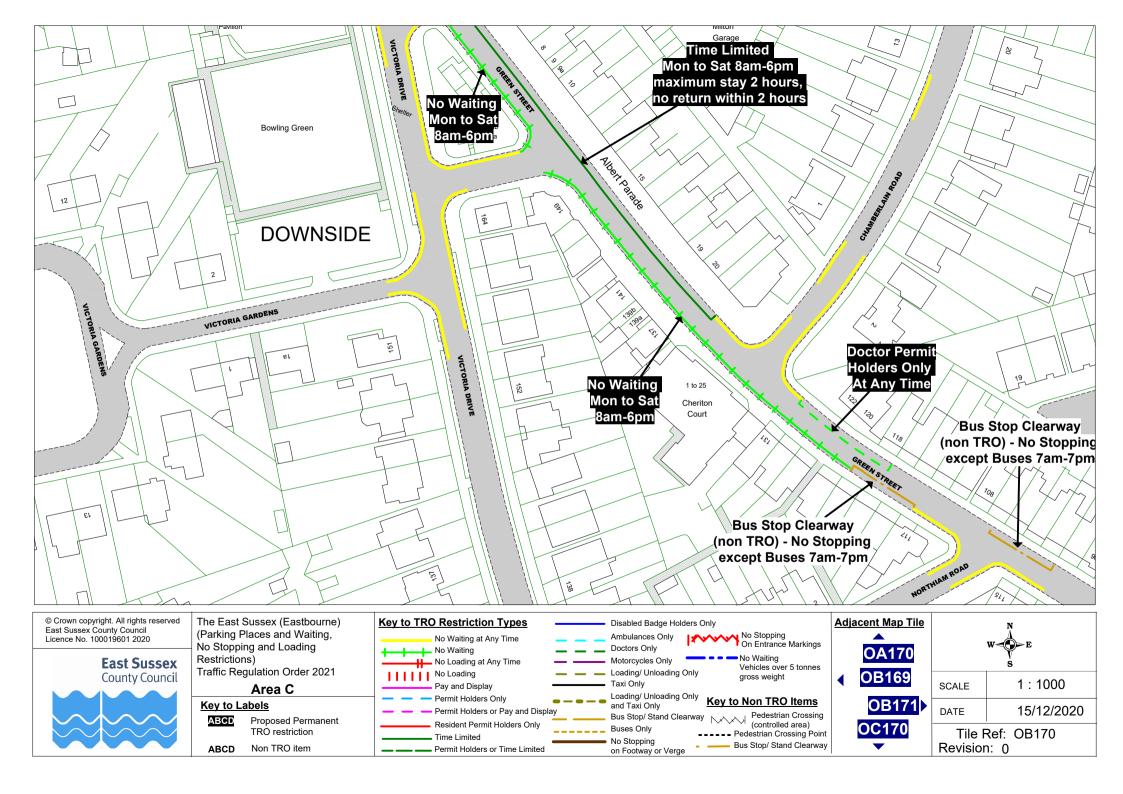

#### Area C

#### Key to Labels

ABCD

Proposed Permanent TRO restriction

ABCD Non TRO item

**Buses Only** 

No Stopping

on Footway or Verge

Resident Permit Holders Only

Permit Holders or Time Limited

Time Limited

Bus Stop/ Stand Clearway
Pedestrian Crossing
(controlled area) ---- Pedestrian Crossing Point Bus Stop/ Stand Clearway **OG169** OG171

1:1000 SCALE DATE 15/12/2020 Tile Ref: OG170