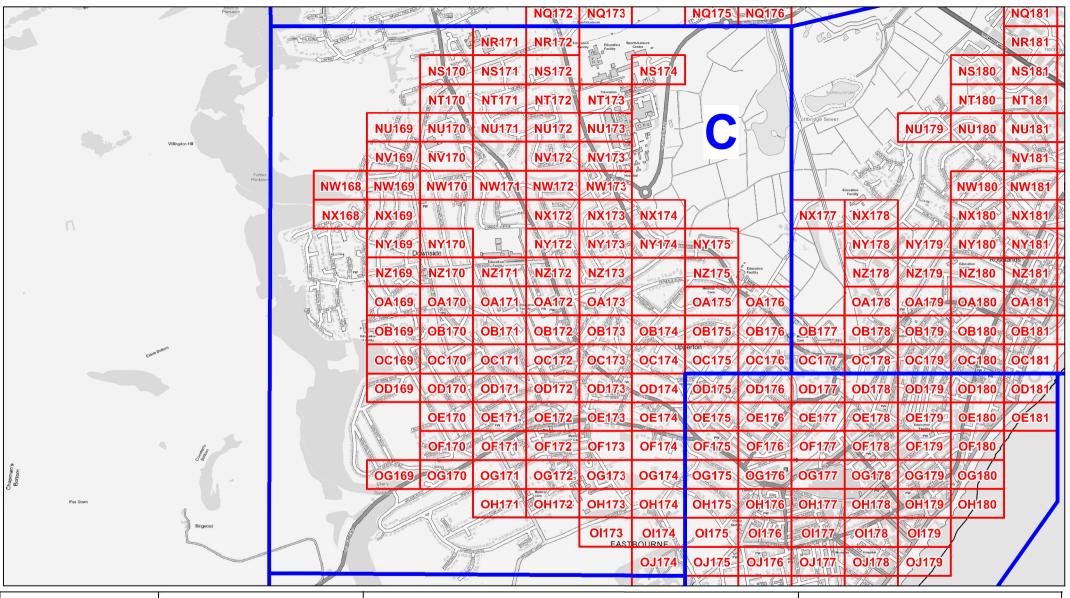

The East Sussex (Eastbourne) (Parking Places and Waiting, No Stopping and Loading Restrictions) Traffic Regulation Order 2021

**AREA C Overview** 

Locations of Parking, Waiting, No Stopping and Loading Restrictions

> © Crown copyright. All rights reserved East Sussex County Council Licence No. 100019601 2020

NTS 11/12/2020

Tile Ref: Overview Area C Revision: 0

SCALE DATE

Tile Ref

AA000

No Stopping

on Footway or Verge

Bus Stop/ Stand Clearway

Revision: 0

Time Limited

Permit Holders or Time Limited

ABCD

Non TRO item

No Stopping and Loading Restrictions)

Traffic Regulation Order 2021

## Area C

## Key to Labels

ABCD Proposed Permanent

TRO restriction ABCD Non TRO item

Resident Permit Holders Only

Permit Holders or Time Limited

Time Limited

No Stopping On Entrance Markings **Doctors Only** No Waiting Motorcycles Only Vehicles over 5 tonnes Loading/ Unloading Only gross weight Taxi Only Loading/ Unloading Only

**Key to Non TRO Items** and Taxi Only Bus Stop/ Stand Clearway
Pedestrian Crossing
(controlled area) **Buses Only** ---- Pedestrian Crossing Point No Stopping Bus Stop/ Stand Clearway on Footway or Verge