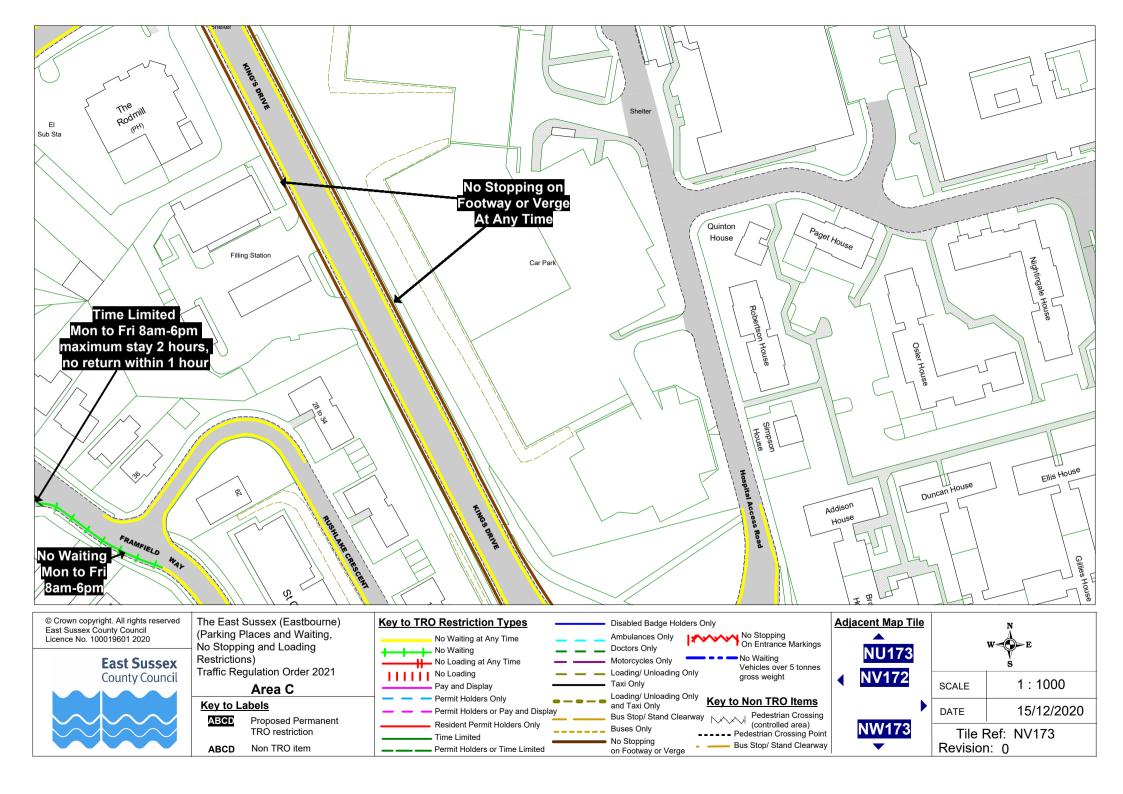

The East Sussex (Eastbourne) (Parking Places and Waiting, No Stopping and Loading Restrictions) Traffic Regulation Order 2021

**AREA C Overview** 

Locations of Parking, Waiting, No Stopping and Loading Restrictions

## Area C

## Key to Labels

ABCD Proposed Permanent

TRO restriction ABCD Non TRO item

Resident Permit Holders Only

Permit Holders or Time Limited

Time Limited

No Stopping On Entrance Markings **Doctors Only** No Waiting Motorcycles Only Vehicles over 5 tonnes Loading/ Unloading Only gross weight Taxi Only Loading/ Unloading Only

**Key to Non TRO Items** and Taxi Only Bus Stop/ Stand Clearway
Pedestrian Crossing
(controlled area) **Buses Only** ---- Pedestrian Crossing Point No Stopping Bus Stop/ Stand Clearway on Footway or Verge