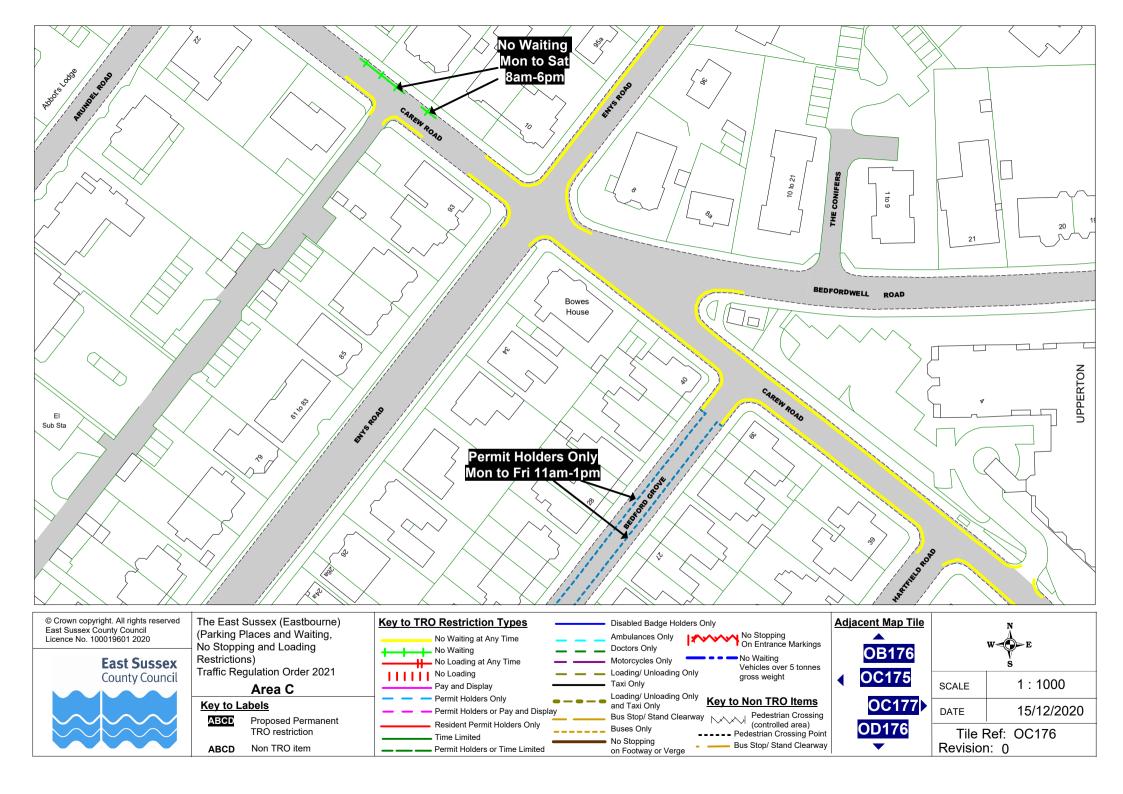

ross weight Taxi Only Loading/ Unloading Only

**Key to Non TRO Items** and Taxi Only Bus Stop/ Stand Clearway
Pedestrian Crossing
(controlled area) **Buses Only** ---- Pedestrian Crossing Point No Stopping Bus Stop/ Stand Clearway on Footway or Verge

## **NV170** NW169 NW171



Tile Ref: NW170 Revision: 0

















































Restrictions)

Traffic Regulation Order 2021

## Area C

## Key to Labels

ABCD Proposed Permanent TRO restriction

ABCD Non TRO item



Time Limited

Permit Holders or Time Limited

**Buses Only** 

No Stopping

on Footway or Verge

Bus Stop/ Stand Clearway
Pedestrian Crossing
(controlled area) ---- Pedestrian Crossing Point Bus Stop/ Stand Clearway



1:1000 15/12/2020 Tile Ref: OA171

Revision: 0

















































































(Parking Places and Waiting, No Stopping and Loading Restrictions)

Traffic Regulation Order 2021

#### Area C

#### Key to Labels

ABCD

Proposed Permanent TRO restriction

ABCD Non TRO item



**Buses Only** 

No Stopping

on Footway or Verge

Resident Permit Holders Only

Permit Holders or Time Limited

Time Limited

Bus Stop/ Stand Clearway
Pedestrian Crossing
(controlled area) ---- Pedestrian Crossing Point Bus Stop/ Stand Clearway **OG169** OG171

1:1000 SCALE DATE 15/12/2020 Tile Ref: OG170

Revision: 0



No Stopping

on Footway or Verge

Permit Holders or Time Limited

ABCD

Non TRO item

Bus Stop/ Stand Clearway

Revision: 0













Restrictions)

Traffic Regulation Order 2021

## Area C

# Key to Labels

ABCD Proposed Permanent TRO