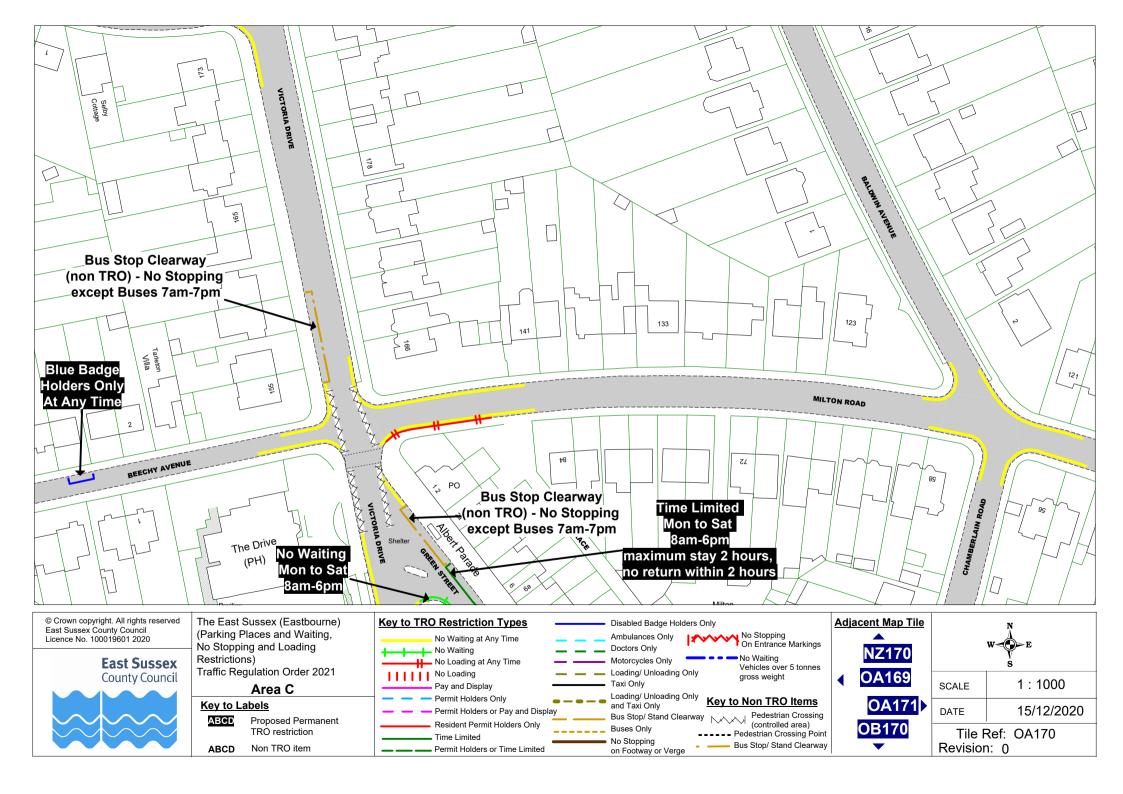

The East Sussex (Eastbourne) (Parking Places and Waiting, No Stopping and Loading Restrictions) Traffic Regulation Order 2021

**AREA C Overview** 

Locations of Parking, Waiting, No Stopping and Loading Restrictions

## Area C

## Key to Labels

ABCD Proposed Permanent

TRO restriction ABCD Non TRO item

Resident Permit Holders Only

Permit Holders or Time Limited

Time Limited

No Stopping On Entrance Markings **Doctors Only** No Waiting Motorcycles Only Vehicles over 5 tonnes Loading/ Unloading Only gross weight Taxi Only Loading/ Unloading Only

**Key to Non TRO Items** and Taxi Only Bus Stop/ Stand Clearway
Pedestrian Crossing
(controlled area) **Buses Only** ---- Pedestrian Crossing Point No Stopping Bus Stop/ Stand Clearway on Footway or Verge