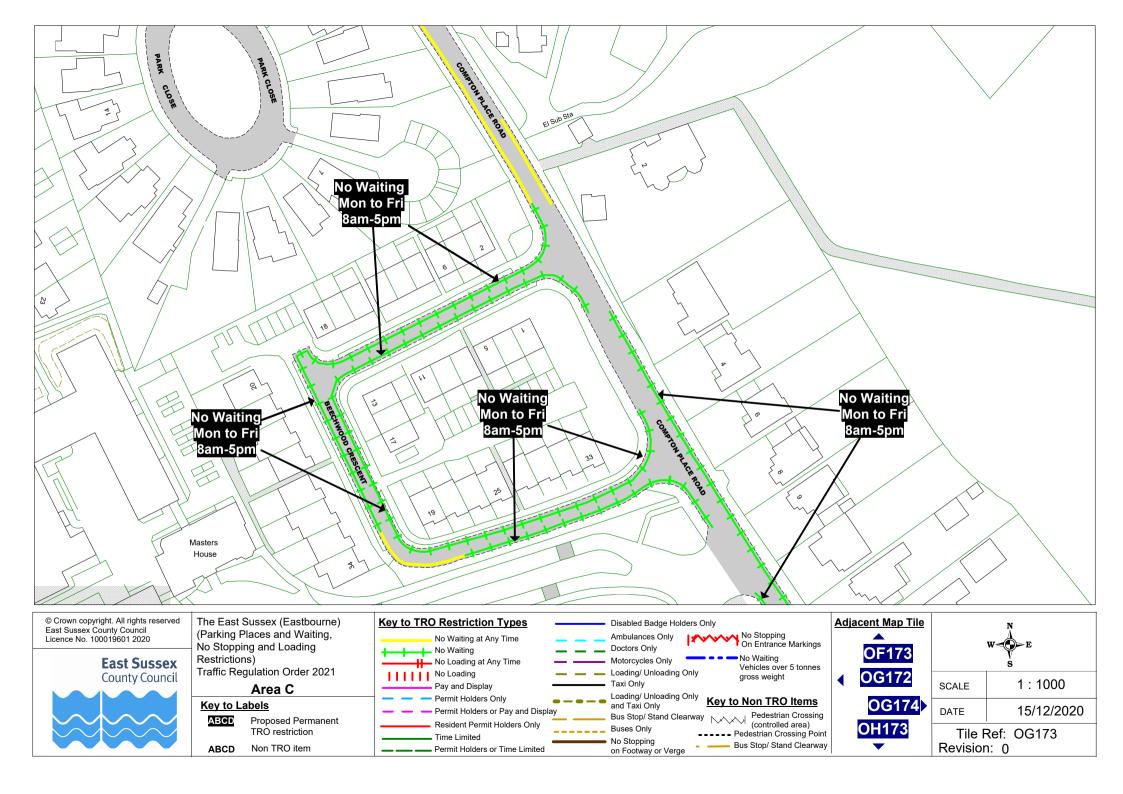

**OH173** OH175 **OI174** 

1:1000 SCALE DATE 15/12/2020

Tile Ref: OH174 Revision: 0

(Parking Places and Waiting, No Stopping and Loading Restrictions)

Traffic Regulation Order 2021