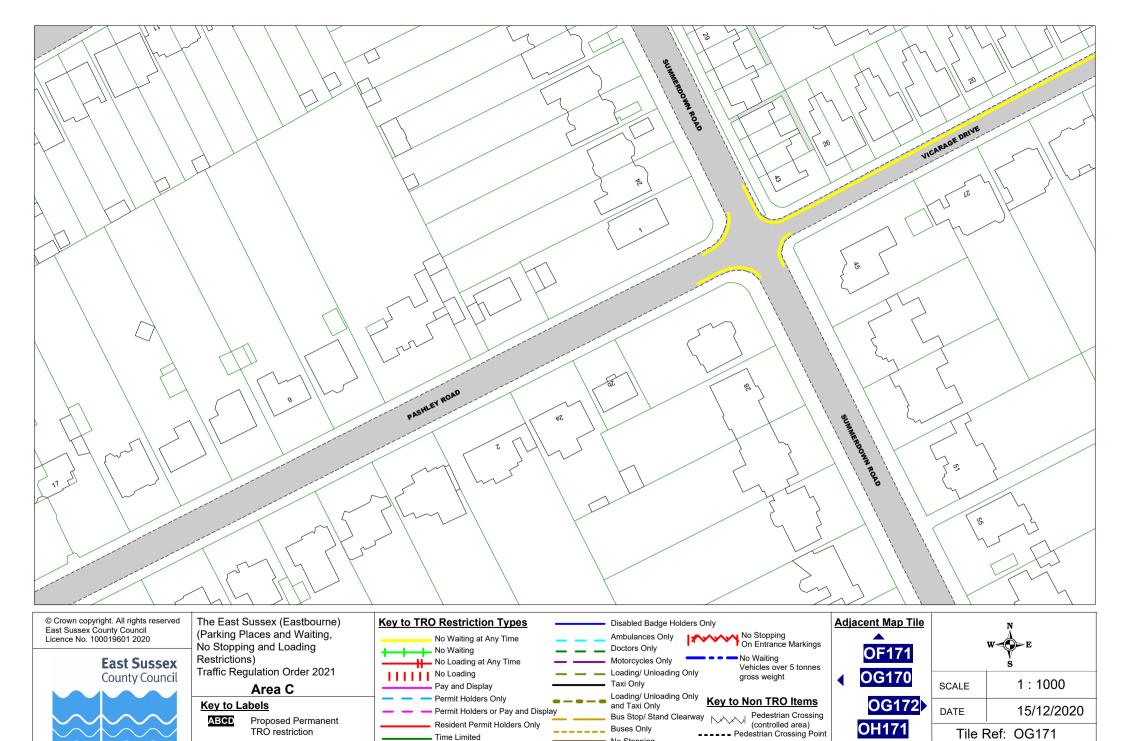

Permit Holders or Time Limited

Time Limited

Bus Stop/ Stand Clearway
Pedestrian Crossing
(controlled area) ---- Pedestrian Crossing Point Bus Stop/ Stand Clearway **OG169** OG171

1:1000 SCALE DATE 15/12/2020 Tile Ref: OG170