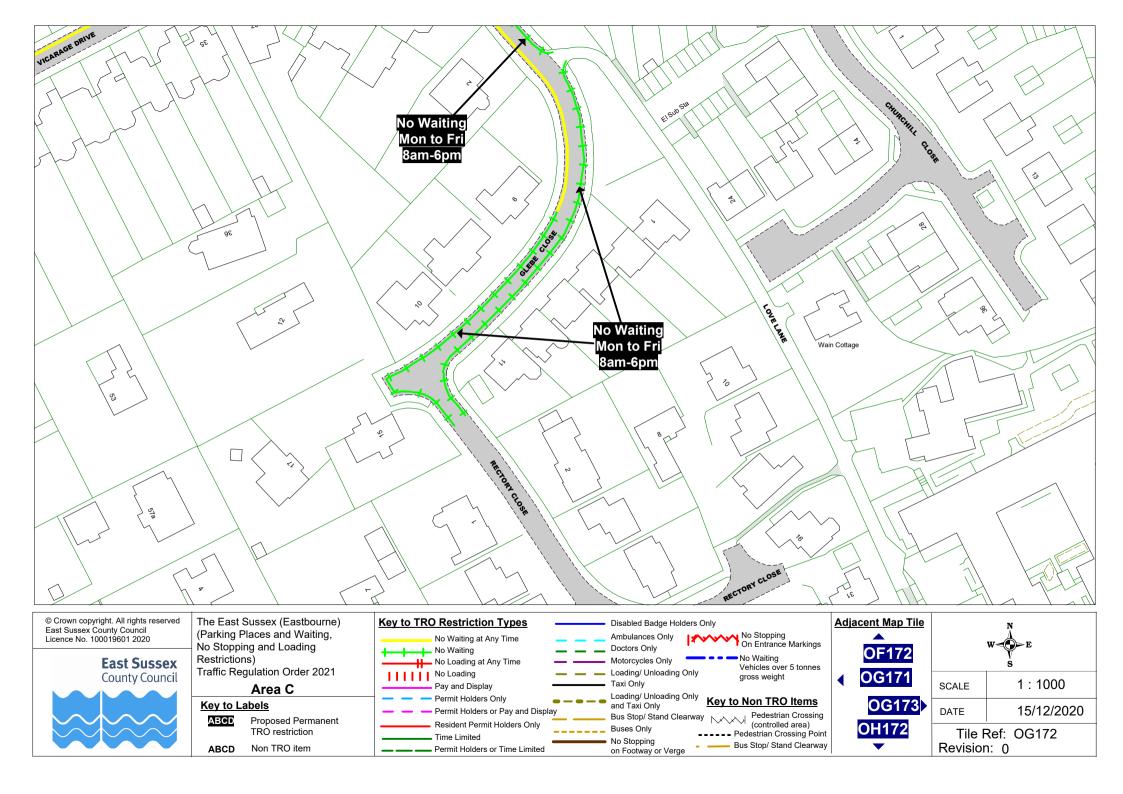

# Bus Stop/ Stand Clearway Pedestrian Crossing (controlled area)

---- Pedestrian Crossing Point Bus Stop/ Stand Clearway

| djacent Map Tile |   |
|------------------|---|
|                  |   |
| OG172            |   |
| <b>OH171</b>     |   |
| OH173            |   |
|                  | - |