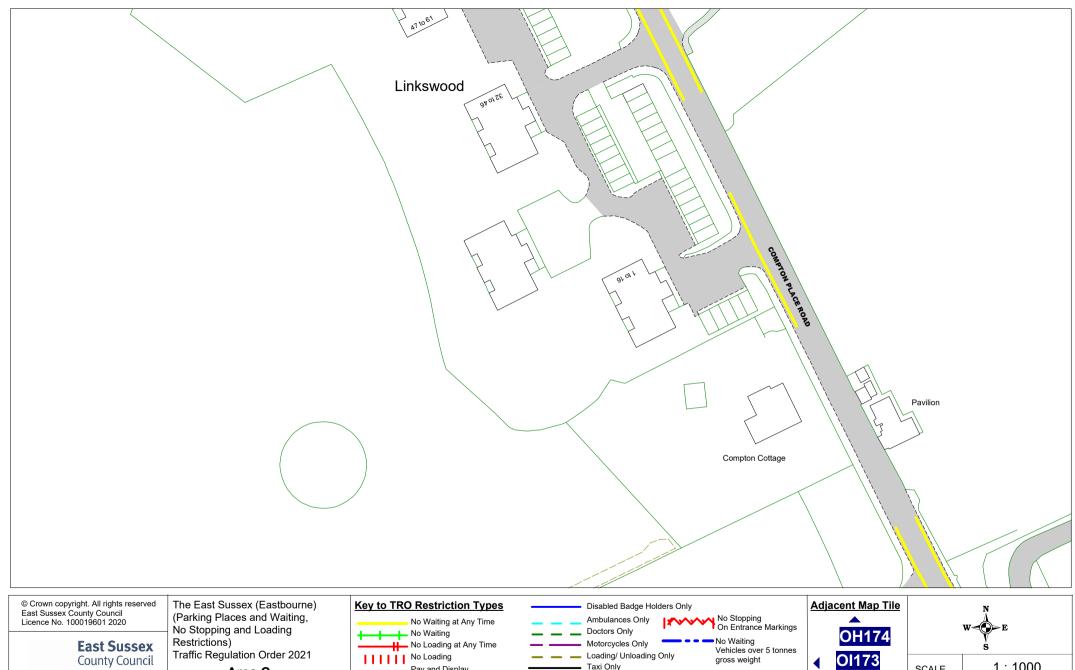

# Key to Labels

ABCD

Proposed Permanent TRO restriction

ABCD Non TRO item

Resident Permit Holders Only

Permit Holders or Time Limited

Time Limited

Bus Stop/ Stand Clearway
Pedestrian Crossing
(controlled area) **Buses Only** ---- Pedestrian Crossing Point No Stopping Bus Stop/ Stand Clearway on Footway or Verge

**OH173** OH175 **OI174** 

1:1000 SCALE DATE 15/12/2020

Tile Ref: OH174 Revision: 0

(Parking Places and Waiting, No Stopping and Loading Restrictions)

Traffic Regulation Order 2021