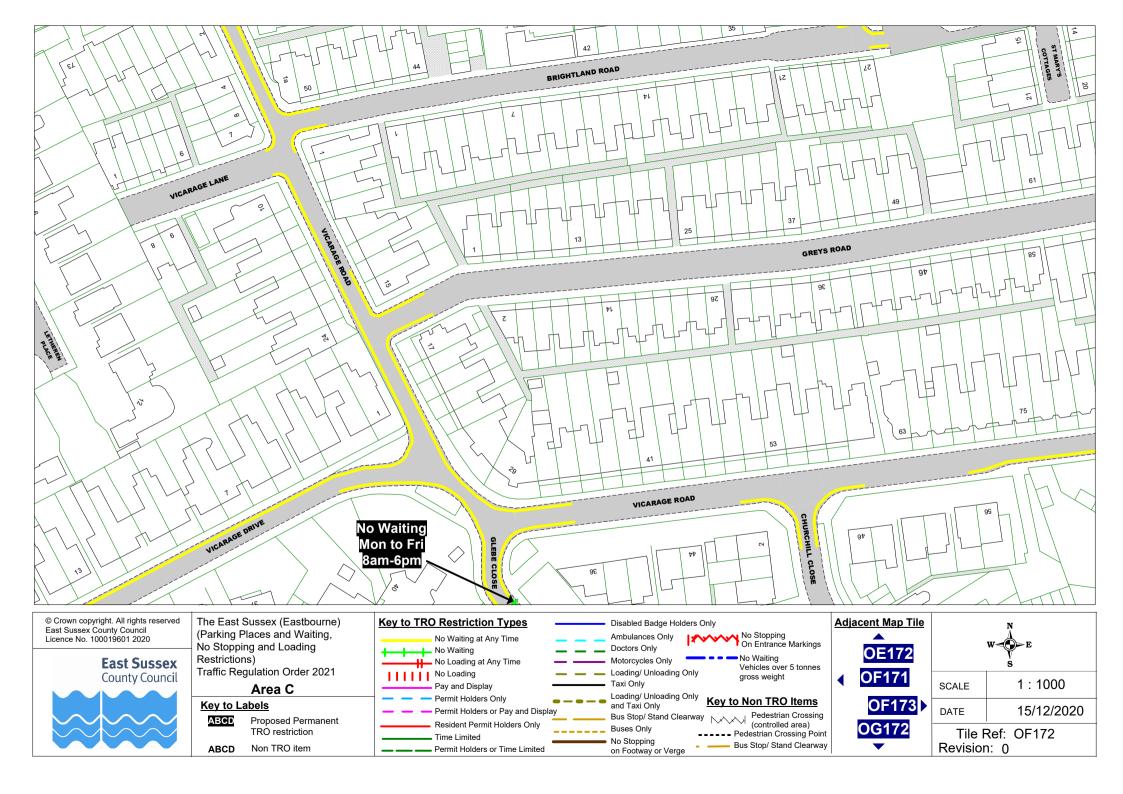

#### Area C

#### Key to Labels

ABCD

Proposed Permanent TRO restriction

ABCD Non TRO item

**Buses Only** 

No Stopping

on Footway or Verge

Resident Permit Holders Only

Permit Holders or Time Limited

Time Limited

Bus Stop/ Stand Clearway
Pedestrian Crossing
(controlled area) ---- Pedestrian Crossing Point Bus Stop/ Stand Clearway **OG169** OG171

1:1000 SCALE DATE 15/12/2020 Tile Ref: OG170