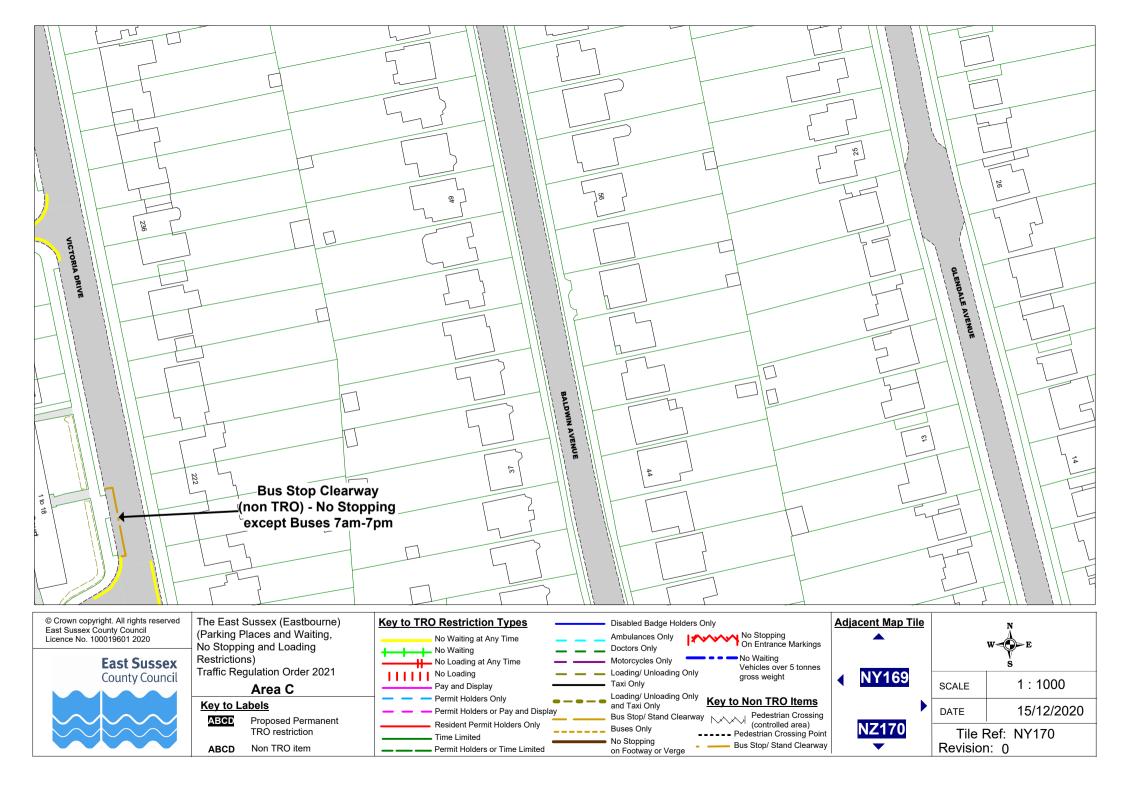

The East Sussex (Eastbourne) (Parking Places and Waiting, No Stopping and Loading Restrictions) Traffic Regulation Order 2021

**AREA C Overview** 

Locations of Parking, Waiting, No Stopping and Loading Restrictions

## Area C

## Key to Labels

ABCD Proposed Permanent

TRO restriction ABCD Non TRO item

Resident Permit Holders Only

Permit Holders or Time Limited

Time Limited

No Stopping On Entrance Markings **Doctors Only** No Waiting Motorcycles Only Vehicles over 5 tonnes Loading/ Unloading Only gross weight Taxi Only Loading/ Unloading Only