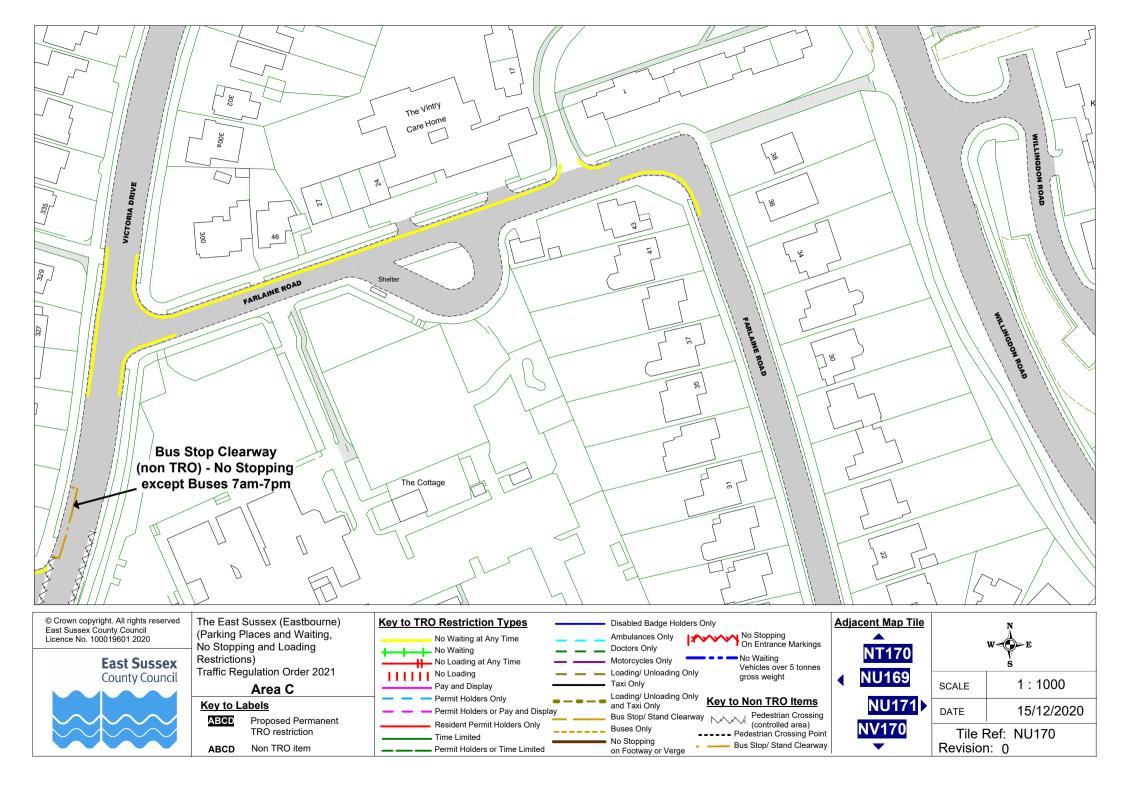

## Area C

## Key to Labels

ABCD Proposed Permanent TRO restriction

ABCD Non TRO item

Time Limited

Permit Holders or Time Limited

**Buses Only** 

No Stopping

on Footway or Verge