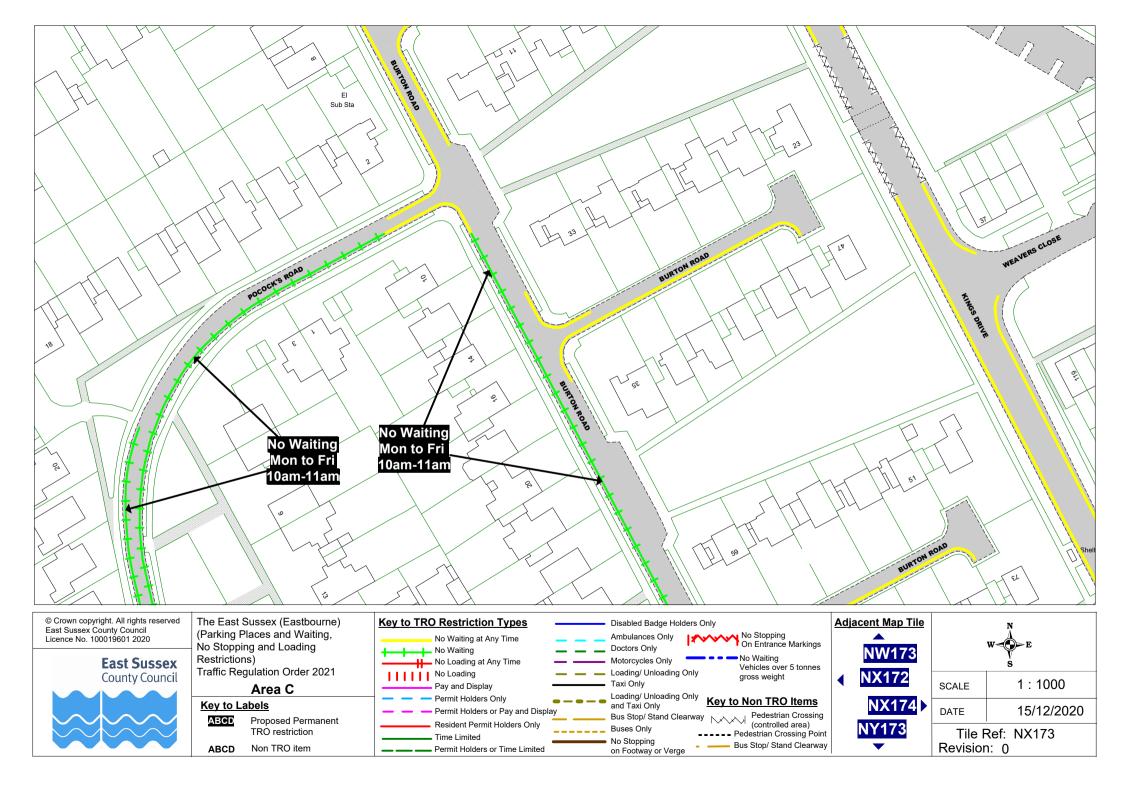

The East Sussex (Eastbourne) (Parking Places and Waiting, No Stopping and Loading Restrictions) Traffic Regulation Order 2021

**AREA C Overview** 

Locations of Parking, Waiting, No Stopping and Loading Restrictions

## Area C

## Key to Labels

ABCD Proposed Permanent

TRO restriction ABCD Non TRO item

Resident Permit Holders Only

Permit Holders or Time Limited

Time Limited

No Stopping On Entrance Markings **Doctors Only** No Waiting Motorcycles Only Vehicles over 5 tonnes Loading/ Unloading Only gross weight Taxi Only Loading/ Unloading Only