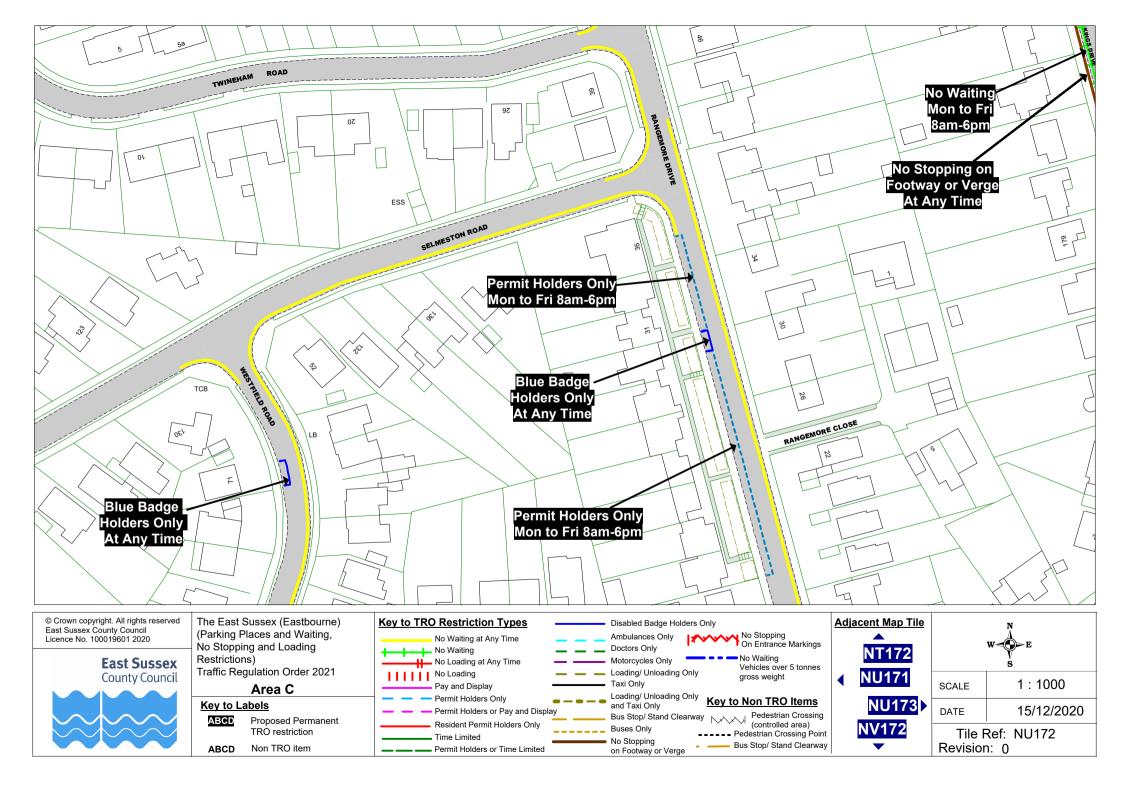

## Area C

# Key to Labels

ABCD Proposed Permanent TRO restriction

ABCD Non TRO item

**Buses Only** 

No Stopping

on Footway or Verge

Resident Permit Holders Only

Permit Holders or Time Limited

Time Limited