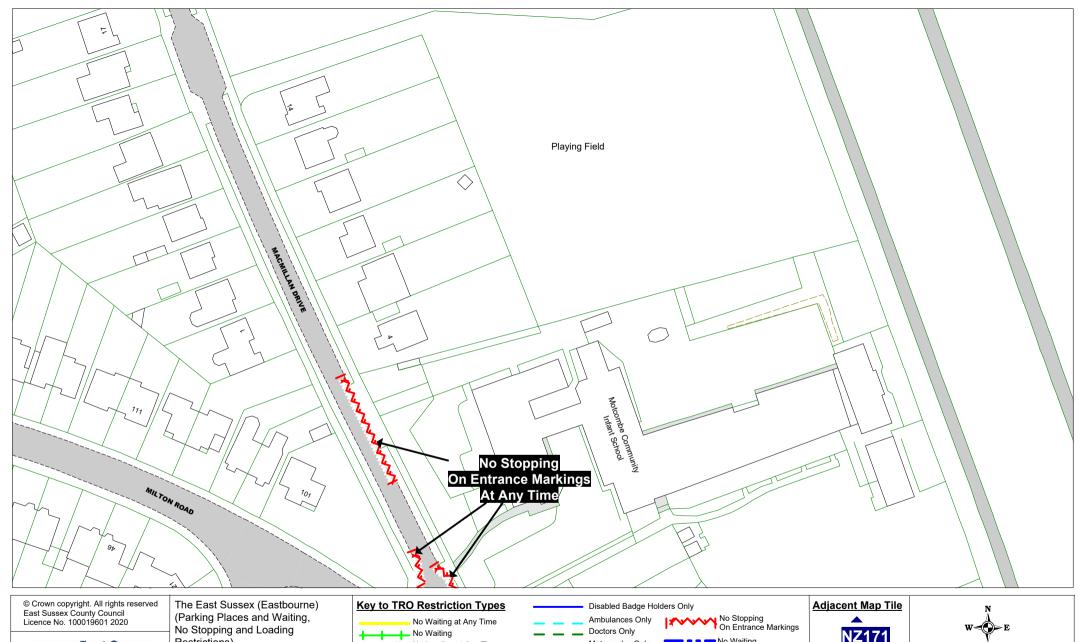

The East Sussex (Eastbourne) (Parking Places and Waiting, No Stopping and Loading Restrictions) Traffic Regulation Order 2021

**AREA C Overview** 

Locations of Parking, Waiting, No Stopping and Loading Restrictions

## Area C

## Key to Labels

ABCD Proposed Permanent

TRO restriction ABCD Non TRO item

Resident Permit Holders Only

Permit Holders or Time Limited

Time Limited

No Stopping On Entrance Markings **Doctors Only** No Waiting Motorcycles Only Vehicles over 5 tonnes Loading/ Unloading Only gross weight Taxi Only Loading/ Unloading Only

**Key to Non TRO Items** and Taxi Only Bus Stop/ Stand Clearway
Pedestrian Crossing
(controlled area) **Buses Only** ---- Pedestrian Crossing Point No Stopping Bus Stop/ Stand Clearway on Footway or Verge