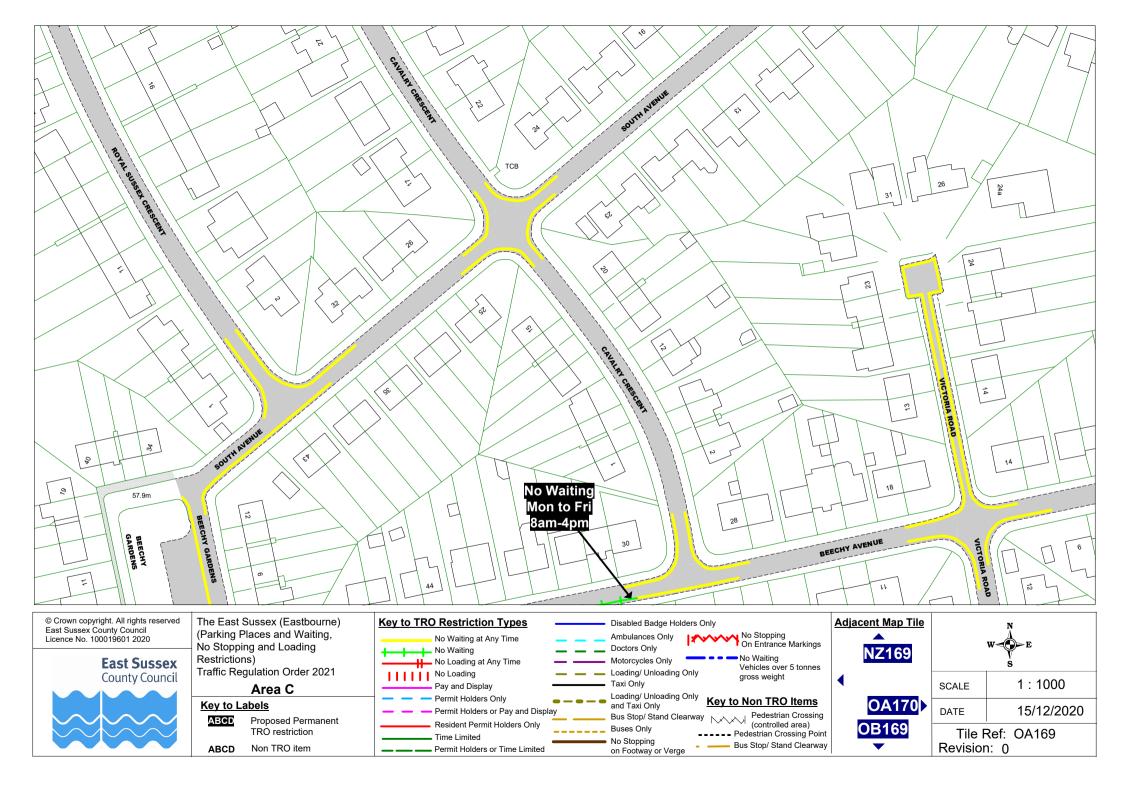

lders or Time Limited

ABCD

Non TRO item













































No Stopping and Loading Restrictions)

Traffic Regulation Order 2021

## Area C

## Key to Labels

ABCD Proposed Permanent

TRO restriction ABCD Non TRO item



Resident Permit Holders Only

Permit Holders or Time Limited

Time Limited

No Stopping On Entrance Markings **Doctors Only** No Waiting Motorcycles Only Vehicles over 5 tonnes Loading/ Unloading Only gross weight Taxi Only Loading/ Unloading Only

**Key to Non TRO Items** and Taxi Only Bus Stop/ Stand Clearway
Pedestrian Crossing
(controlled area) **Buses Only** ---- Pedestrian Crossing Point No Stopping Bus Stop/ Stand Clearway on Footway or Verge

## **NV170** NW169 NW171



Tile Ref: NW170 Revision: 0

















































Restrictions)

Traffic Regulation Order 2021

## Area C

## Key to Labels

ABCD Proposed Permanent TRO restriction

ABCD Non TRO item



Time Limited

Permit Holders or Time Limited

**Buses Only** 

No Stopping

on Footway or Verge

Bus Stop/ Stand Clearway
Pedestrian Crossing
(controlled area) ---- Pedestrian Crossing Point Bus Stop/ Stand Clearway



1:1000 15/12/2020 Tile Ref: OA171

Revision: 0

















































































(Parking Places and Waiting, No Stopping and Loading Restrictions)

Traffic Regulation Order 2021

#### Area C

#### Key to Labels

ABCD

Proposed Permanent TRO restriction

ABCD Non TRO item



**Buses Only** 

No Stopping

on Footway or Verge

Resident Permit Holders Only

Permit Holders or Time Limited