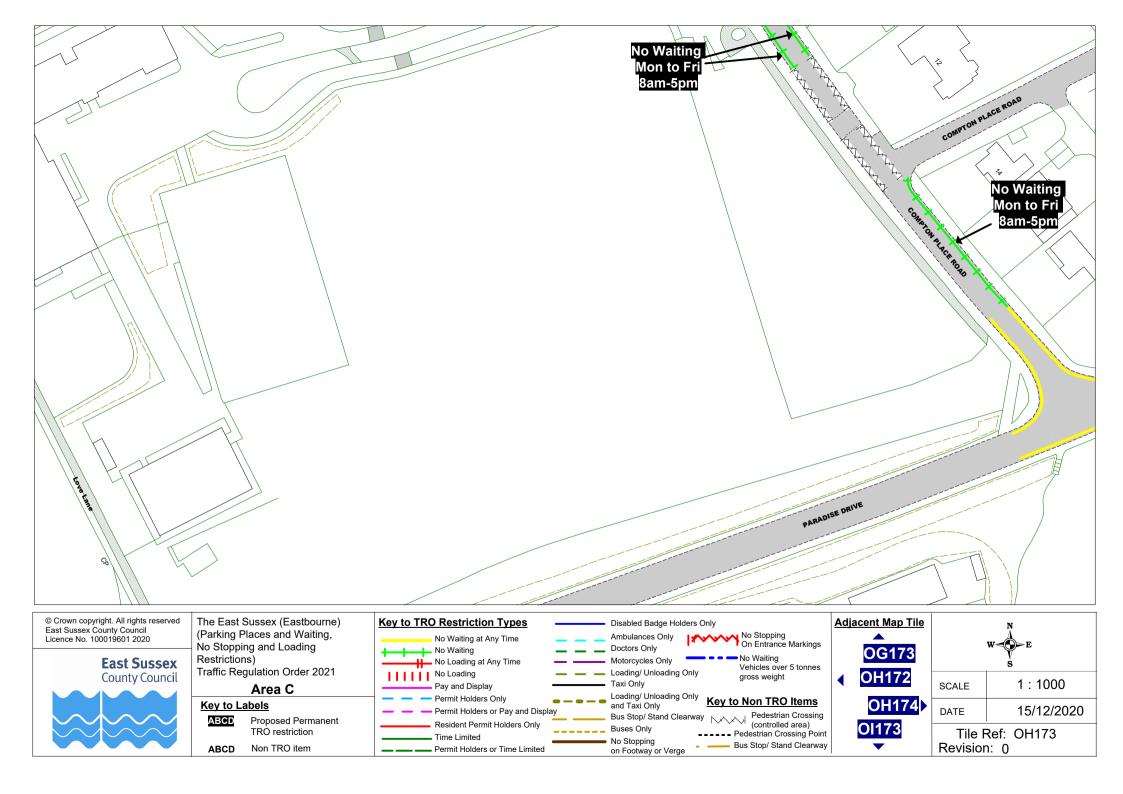

| W E             |            |  |
|-----------------|------------|--|
| SCALE           | 1 : 1000   |  |
| DATE            | 15/12/2020 |  |
| Tile Ref: OH172 |            |  |

Revision: 0

Traffic Regulation Order 2021

#### Area C

# Key to Labels

ABCD

Proposed Permanent TRO restriction

ABCD Non TRO item

Resident Permit Holders Only

Permit Holders or Time Limited

Time Limited

Bus Stop/ Stand Clearway
Pedestrian Crossing
(controlled area) **Buses Only** ---- Pedestrian Crossing Point No Stopping Bus Stop/ Stand Clearway on Footway or Verge

**OH173** OH175 **OI174** 

1:1000 SCALE DATE 15/12/2020

Tile Ref: OH174 Revision: 0

(Parking Places and Waiting, No Stopping and Loading Restrictions)

Traffic Regulation Order 2021