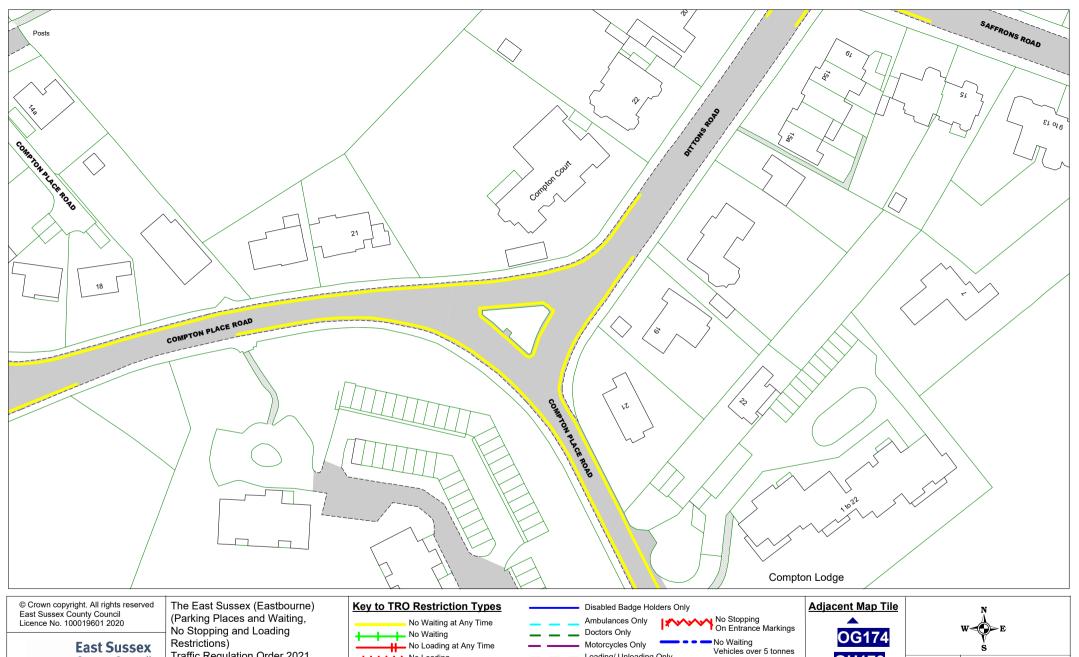

# Key to Labels

ABCD

Proposed Permanent TRO restriction

ABCD Non TRO item

Resident Permit Holders Only

Permit Holders or Time Limited

Time Limited

Bus Stop/ Stand Clearway
Pedestrian Crossing
(controlled area) **Buses Only** ---- Pedestrian Crossing Point No Stopping Bus Stop/ Stand Clearway on Footway or Verge

**OH173** OH175 **OI174** 

1:1000 SCALE DATE 15/12/2020

Tile Ref: OH174 Revision: 0

(Parking Places and Waiting, No Stopping and Loading Restrictions)

Traffic Regulation Order 2021