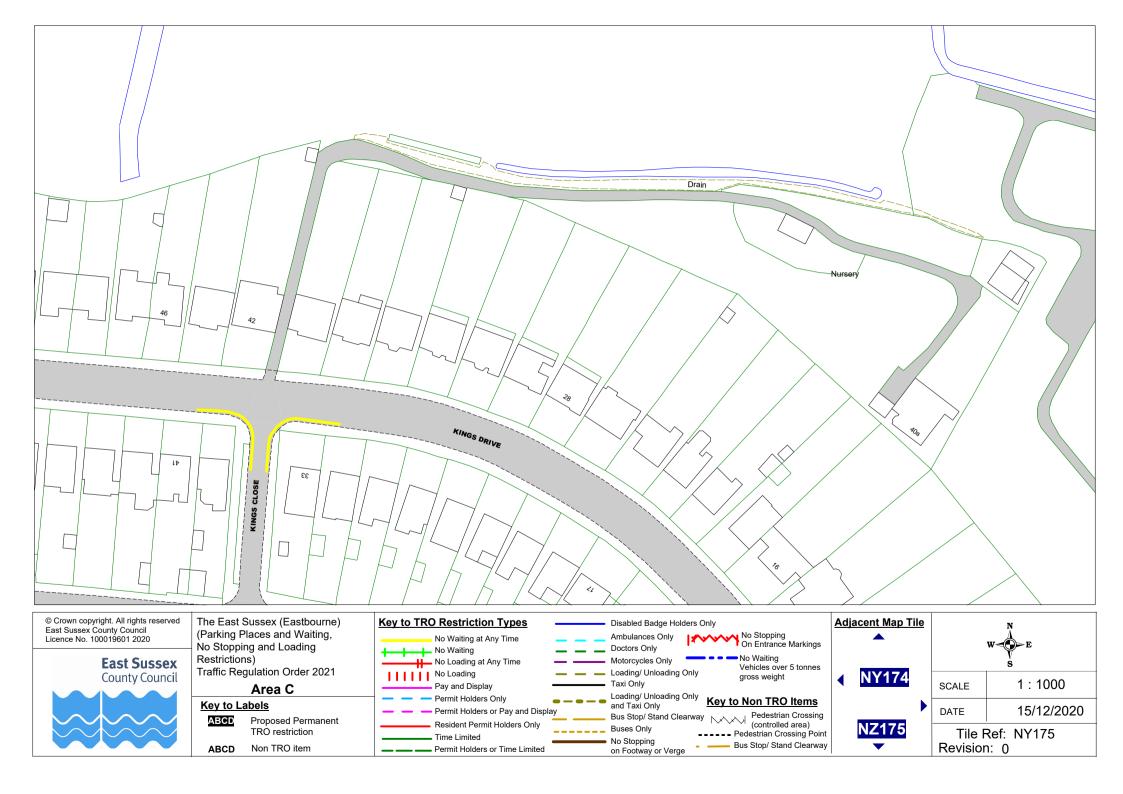

The East Sussex (Eastbourne) (Parking Places and Waiting, No Stopping and Loading Restrictions) Traffic Regulation Order 2021

**AREA C Overview** 

Locations of Parking, Waiting, No Stopping and Loading Restrictions

## Area C

## Key to Labels

ABCD Proposed Permanent

TRO restriction ABCD Non TRO item

Resident Permit Holders Only

Permit Holders or Time Limited

Time Limited

No Stopping On Entrance Markings **Doctors Only** No Waiting Motorcycles Only Vehicles over 5 tonnes Loading/ Unloading Only gross weight Taxi Only Loading/ Unloading Only