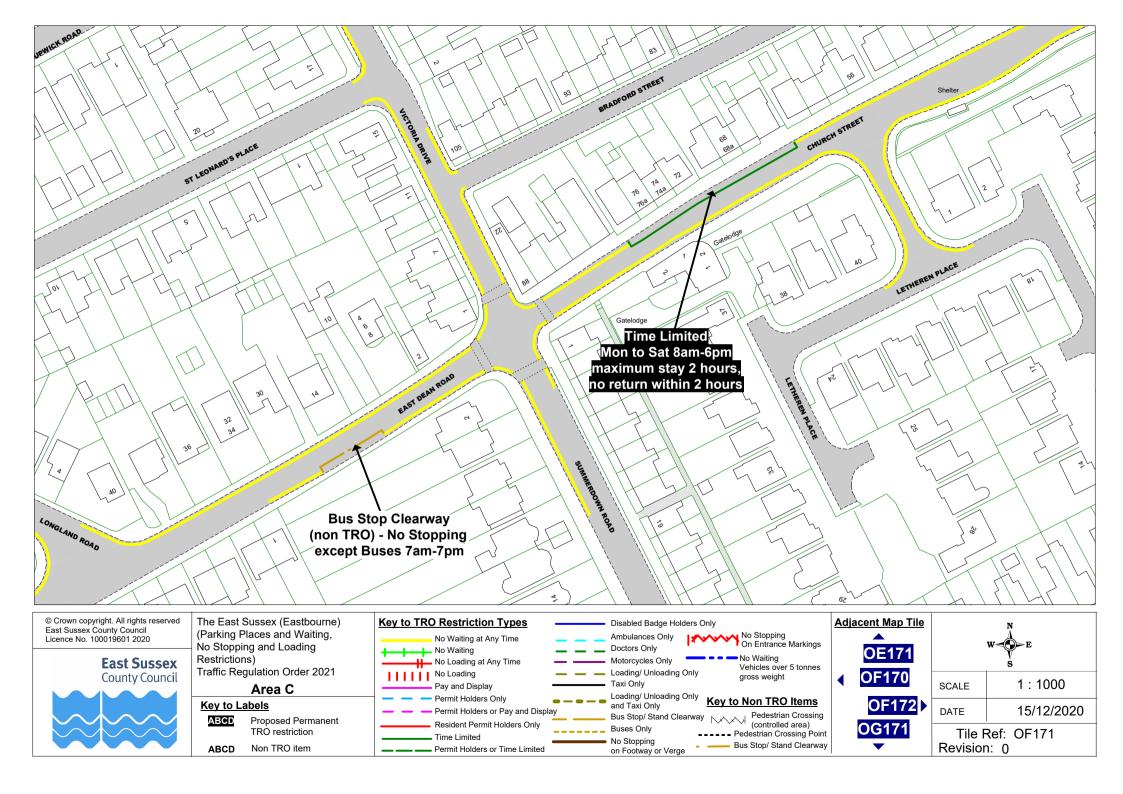

## Area C

## Key to Labels

ABCD Proposed Permanent TRO restriction

ABCD Non TRO item

Time Limited

Permit Holders or Time Limited

**Buses Only** 

No Stopping

on Footway or Verge

Bus Stop/ Stand Clearway
Pedestrian Crossing
(controlled area) ---- Pedestrian Crossing Point Bus Stop/ Stand Clearway

1:1000 15/12/2020 Tile Ref: OA171

Revision: 0

(Parking Places and Waiting, No Stopping and Loading Restrictions)