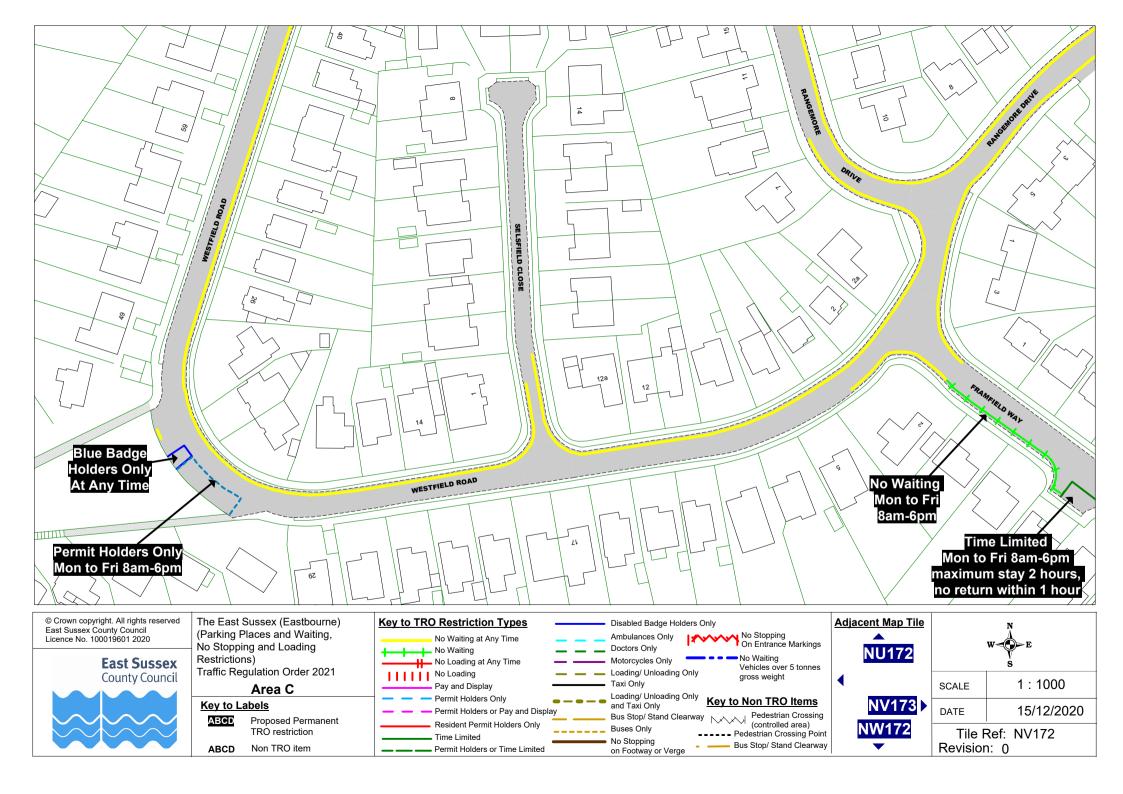

#### Area C

#### Key to Labels

ABCD

Proposed Permanent TRO restriction

ABCD Non TRO item

**Buses Only** 

No Stopping

on Footway or Verge

Resident Permit Holders Only

Permit Holders or Time Limited

Time Limited

Bus Stop/ Stand Clearway
Pedestrian Crossing
(controlled area) ---- Pedestrian Crossing Point Bus Stop/ Stand Clearway **OG169** OG171

1:1000 SCALE DATE 15/12/2020 Tile Ref: OG170