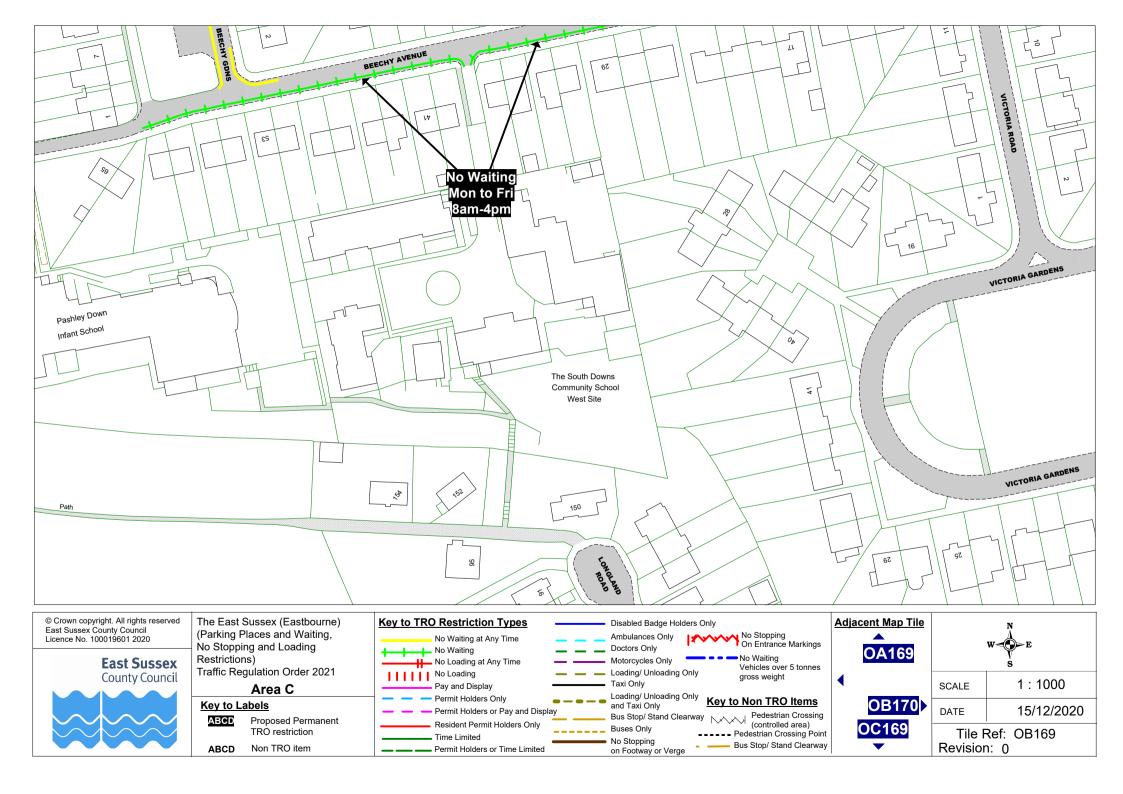

## Area C

## Key to Labels

ABCD Proposed Permanent TRO restriction

ABCD Non TRO item

Time Limited

Permit Holders or Time Limited

**Buses Only** 

No Stopping

on Footway or Verge