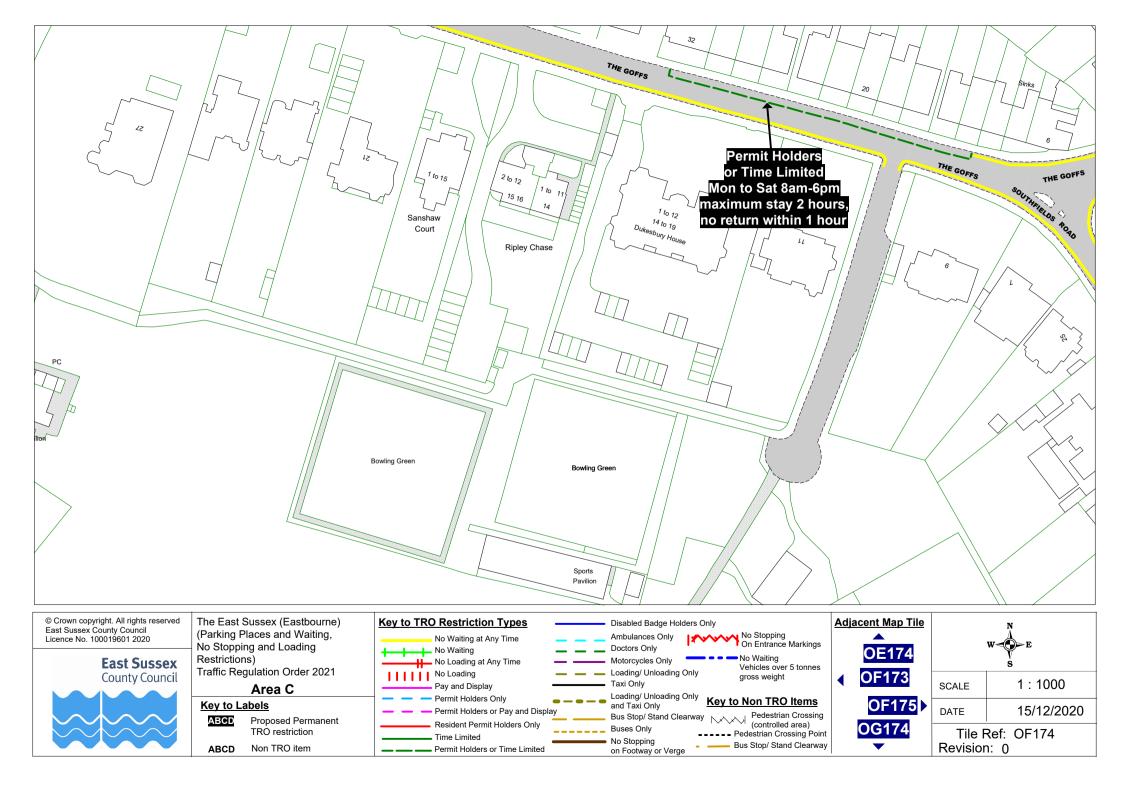

The East Sussex (Eastbourne) (Parking Places and Waiting, No Stopping and Loading Restrictions) Traffic Regulation Order 2021

**AREA C Overview** 

Locations of Parking, Waiting, No Stopping and Loading Restrictions

## Area C

## Key to Labels

ABCD Proposed Permanent

TRO restriction ABCD Non TRO item

Resident Permit Holders Only

Permit Holders or Time Limited

Time Limited

No Stopping On Entrance Markings **Doctors Only** No Waiting Motorcycles Only Vehicles over 5 tonnes Loading/ Unloading Only gross weight Taxi Only Loading/ Unloading Only