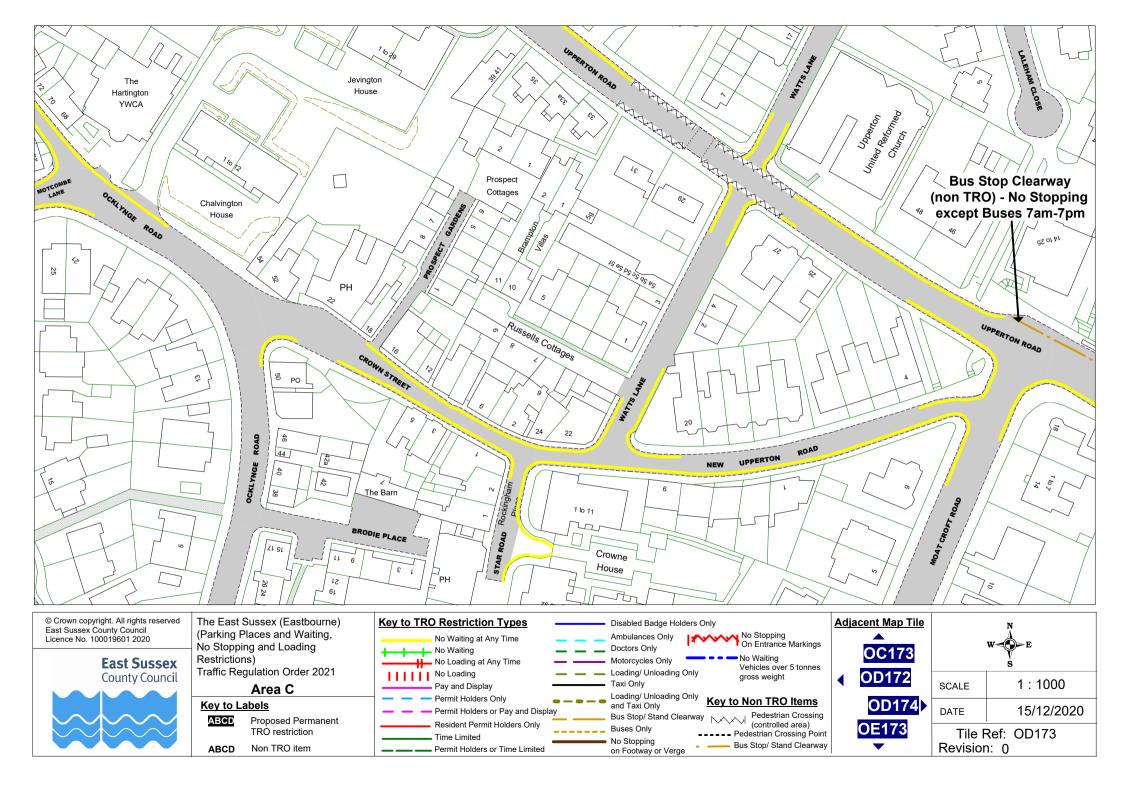

## Area C

## Key to Labels

ABCD Proposed Permanent

TRO restriction ABCD Non TRO item

Resident Permit Holders Only

Permit Holders or Time Limited

Time Limited

No Stopping On Entrance Markings **Doctors Only** No Waiting Motorcycles Only Vehicles over 5 tonnes Loading/ Unloading Only gross weight Taxi Only Loading/ Unloading Only

**Key to Non TRO Items** and Taxi Only Bus Stop/ Stand Clearway
Pedestrian Crossing
(controlled area) **Buses Only** ---- Pedestrian Crossing Point No Stopping Bus Stop/ Stand Clearway on Footway or Verge