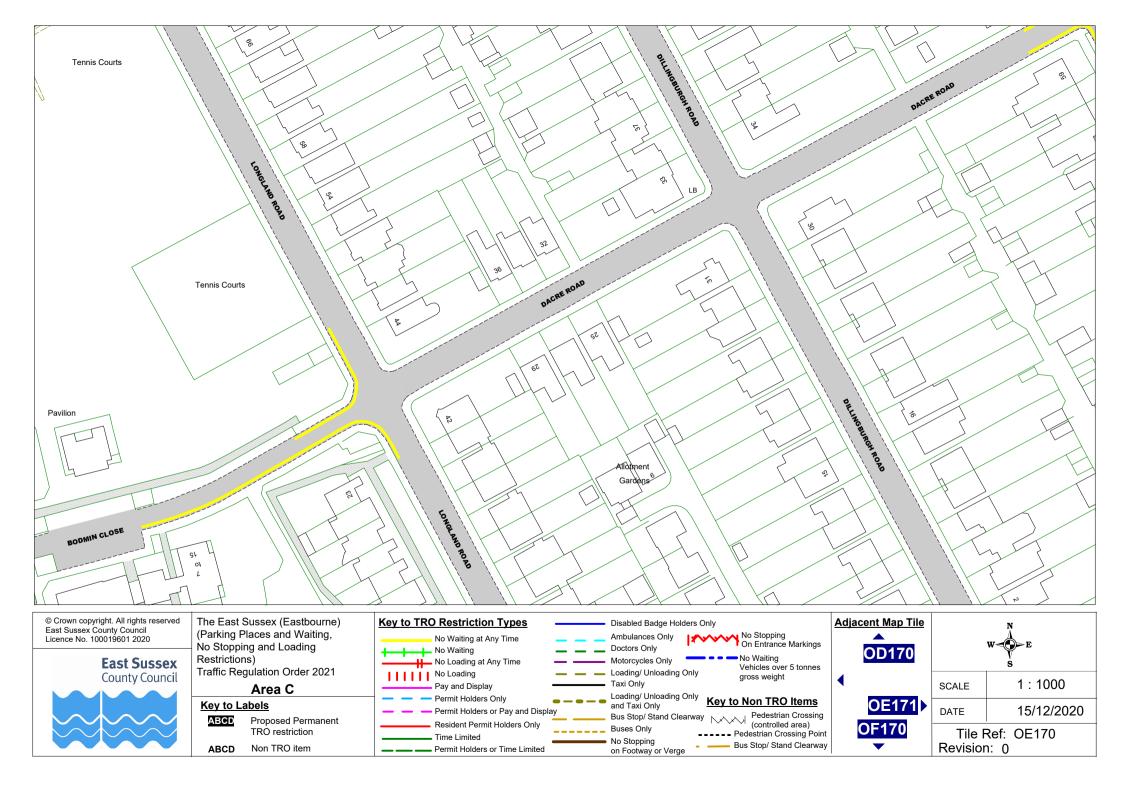

## Area C

## Key to Labels

ABCD Proposed Permanent

TRO restriction ABCD Non TRO item

Resident Permit Holders Only

Permit Holders or Time Limited

Time Limited

No Stopping On Entrance Markings **Doctors Only** No Waiting Motorcycles Only Vehicles over 5 tonnes Loading/ Unloading Only gross weight Taxi Only Loading/ Unloading Only

**Key to Non TRO Items** and Taxi Only Bus Stop/ Stand Clearway
Pedestrian Crossing
(controlled area) **Buses Only** ---- Pedestrian Crossing Point No Stopping Bus Stop/ Stand Clearway on Footway or Verge