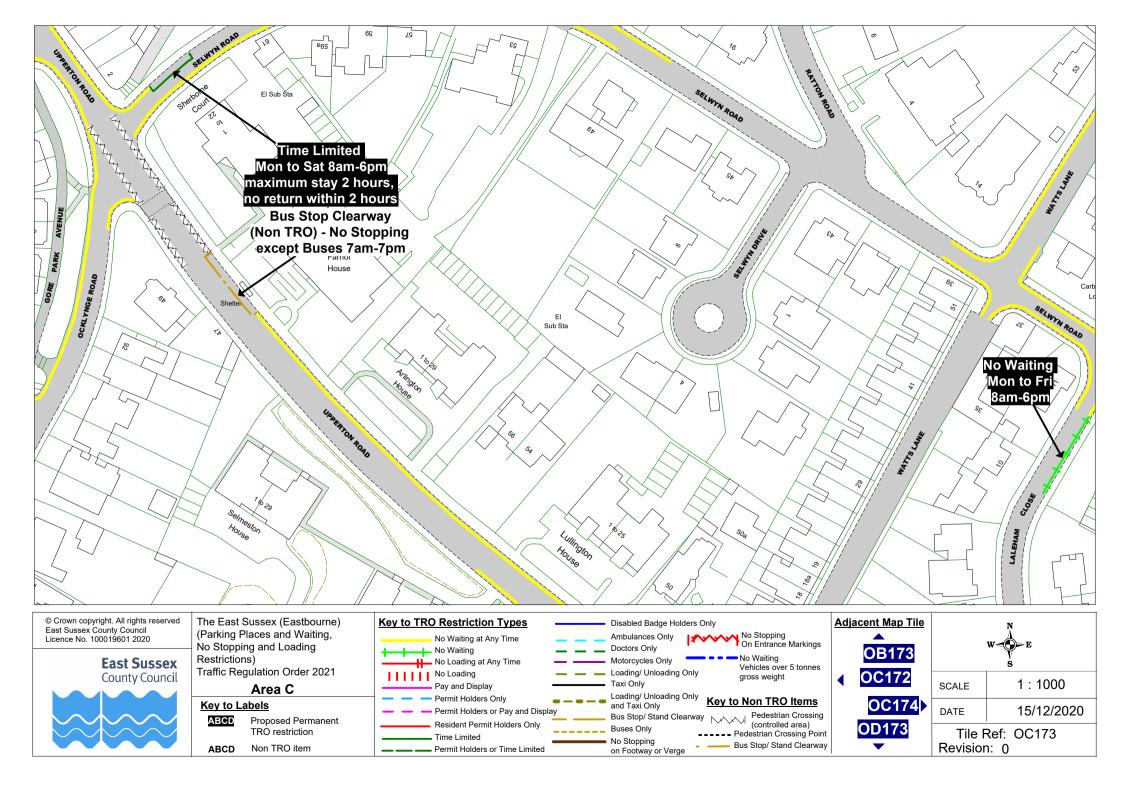

The East Sussex (Eastbourne) (Parking Places and Waiting, No Stopping and Loading Restrictions) Traffic Regulation Order 2021

**AREA C Overview** 

Locations of Parking, Waiting, No Stopping and Loading Restrictions

## Area C

## Key to Labels

ABCD Proposed Permanent

TRO restriction ABCD Non TRO item

Resident Permit Holders Only

Permit Holders or Time Limited

Time Limited

No Stopping On Entrance Markings **Doctors Only** No Waiting Motorcycles Only Vehicles over 5 tonnes Loading/ Unloading Only gross weight Taxi Only Loading/ Unloading Only

**Key to Non TRO Items** and Taxi Only Bus Stop/ Stand Clearway
Pedestrian Crossing
(controlled area) **Buses Only** ---- Pedestrian Crossing Point No Stopping Bus Stop/ Stand Clearway on Footway or Verge