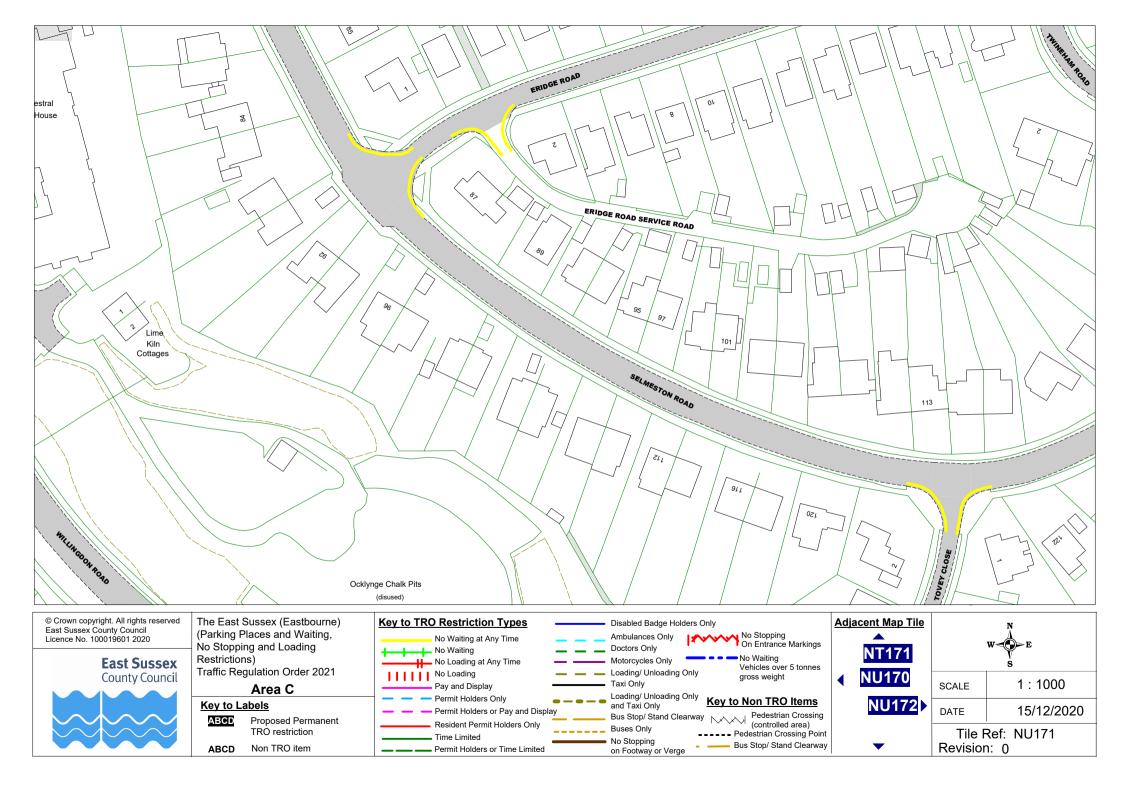

#### Area C

#### Key to Labels

ABCD

Proposed Permanent TRO restriction

ABCD Non TRO item

**Buses Only** 

No Stopping

on Footway or Verge

Resident Permit Holders Only