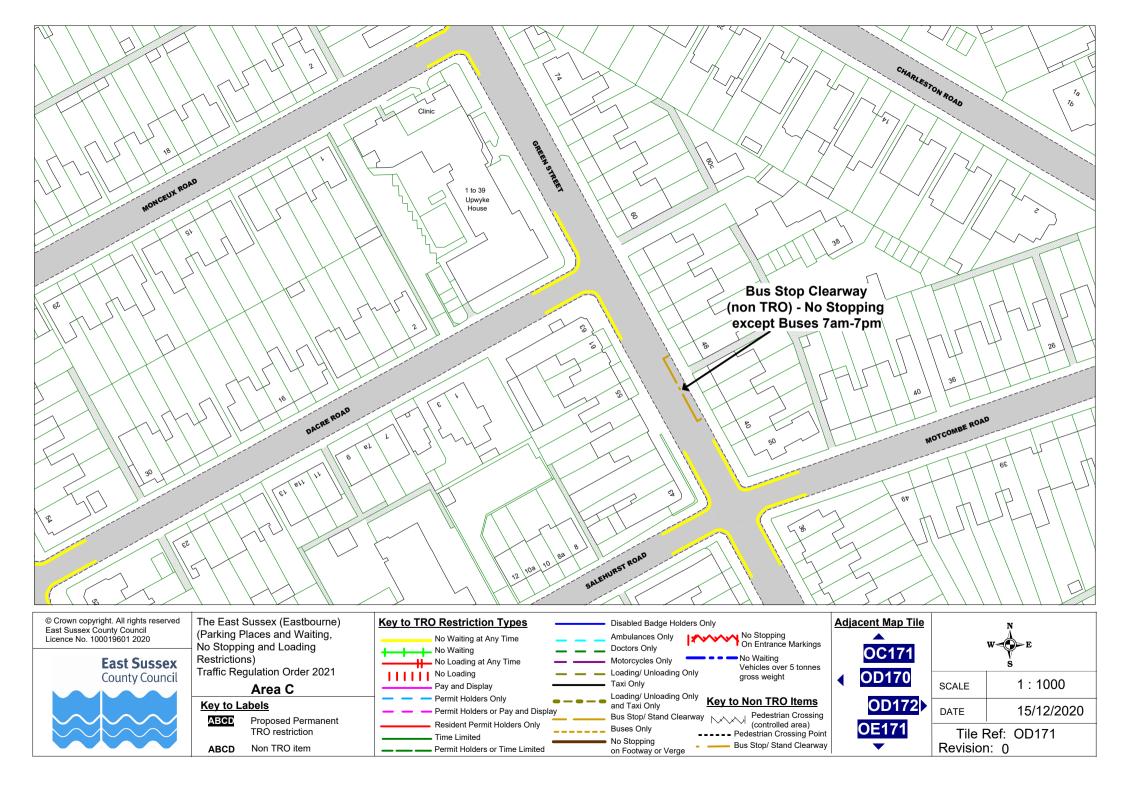

eight Taxi Only Loading/ Unloading Only

**Key to Non TRO Items** and Taxi Only Bus Stop/ Stand Clearway
Pedestrian Crossing
(controlled area) **Buses Only** ---- Pedestrian Crossing Point No Stopping Bus Stop/ Stand Clearway on Footway or Verge

## **NV170** NW169 NW171



Tile Ref: NW170 Revision: 0

















































Restrictions)

Traffic Regulation Order 2021

## Area C

## Key to Labels

ABCD Proposed Permanent TRO restriction

ABCD Non TRO item



Time Limited

Permit Holders or Time Limited

**Buses Only** 

No Stopping

on Footway or Verge

Bus Stop/ Stand Clearway
Pedestrian Crossing
(controlled area) ---- Pedestrian Crossing Point Bus Stop/ Stand Clearway



1:1000 15/12/2020 Tile Ref: OA171

Revision: 0

















































































(Parking Places and Waiting, No Stopping and Loading Restrictions)

Traffic Regulation Order 2021

#### Area C

#### Key to Labels

ABCD

Proposed Permanent TRO restriction

ABCD Non TRO item



**Buses Only** 

No Stopping

on Footway or Verge

Resident Permit Holders Only

Permit Holders or Time Limited

Time Limited

Bus Stop/ Stand Clearway
Pedestrian Crossing
(controlled area) ---- Pedestrian Crossing Point Bus Stop/ Stand Clearway **OG169** OG171

1:1000 SCALE DATE 15/12/2020 Tile Ref: OG170

Revision: 0



No Stopping

on Footway or Verge

Permit Holders or Time Limited

ABCD

Non TRO item

Bus Stop/ Stand Clearway

Revision: 0













Restrictions)

Traffic Regulation Order 2021

## Area C

# Key to Labels

ABCD Proposed Permanent TRO restri