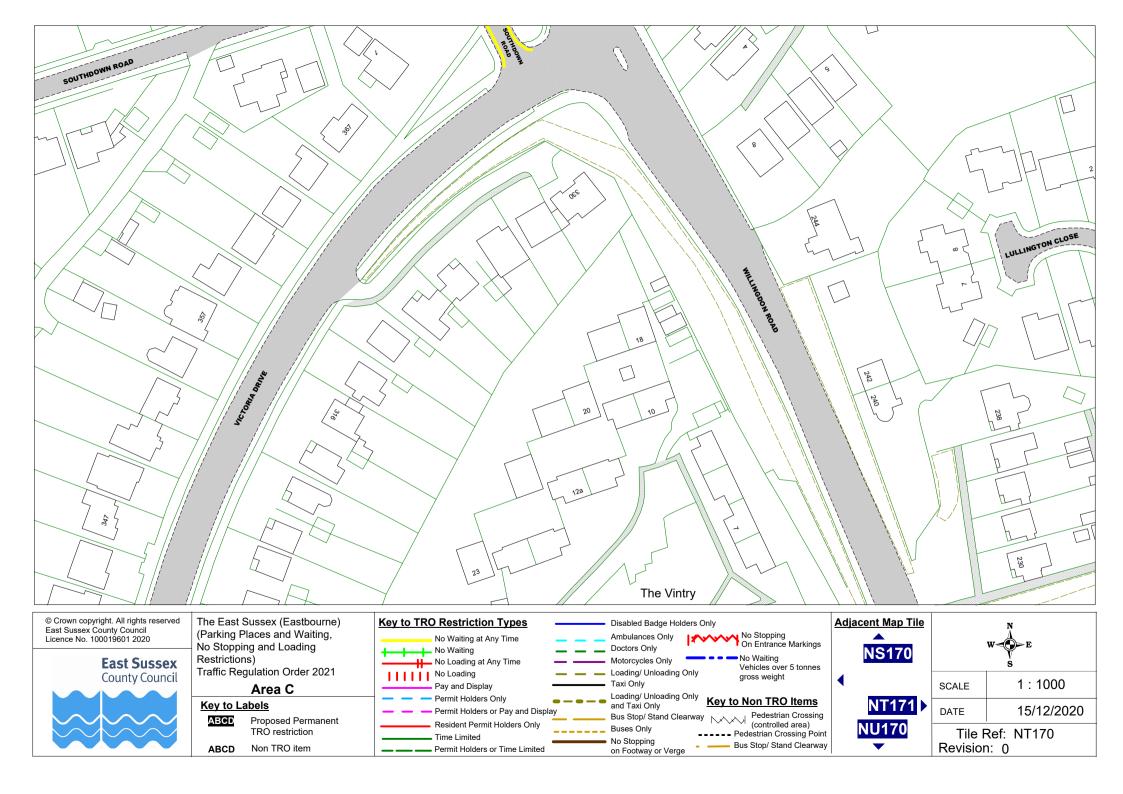

The East Sussex (Eastbourne) (Parking Places and Waiting, No Stopping and Loading Restrictions) Traffic Regulation Order 2021

**AREA C Overview** 

Locations of Parking, Waiting, No Stopping and Loading Restrictions

## Area C

## Key to Labels

ABCD Proposed Permanent

TRO restriction ABCD Non TRO item

Resident Permit Holders Only

Permit Holders or Time Limited

Time Limited

No Stopping On Entrance Markings **Doctors Only** No Waiting Motorcycles Only Vehicles over 5 tonnes Loading/ Unloading Only gross weight Taxi Only Loading/ Unloading Only

**Key to Non TRO Items** and Taxi Only Bus Stop/ Stand Clearway
Pedestrian Crossing
(controlled area) **Buses Only** ---- Pedestrian Crossing Point No Stopping Bus Stop/ Stand Clearway on Footway or Verge