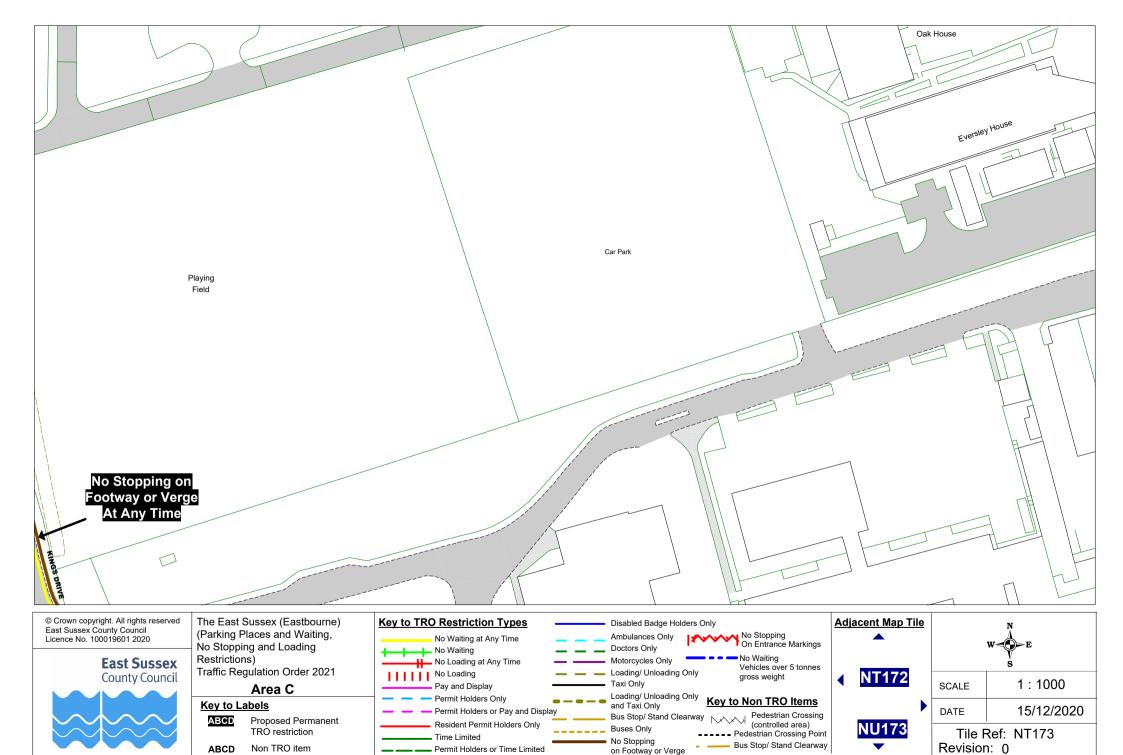

## Area C

# Key to Labels

ABCD Proposed Permanent TRO restriction

ABCD Non TRO item

**Buses Only** 

No Stopping

on Footway or Verge

Resident Permit Holders Only

Permit Holders or Time Limited

Time Limited

# Bus Stop/ Stand Clearway Pedestrian Crossing (controlled area)

---- Pedestrian Crossing Point Bus Stop/ Stand Clearway

| djacent Map Tile |   |
|------------------|---|
|                  |   |
| OG172            |   |
| <b>OH171</b>     |   |
| OH173            |   |
|                  | - |