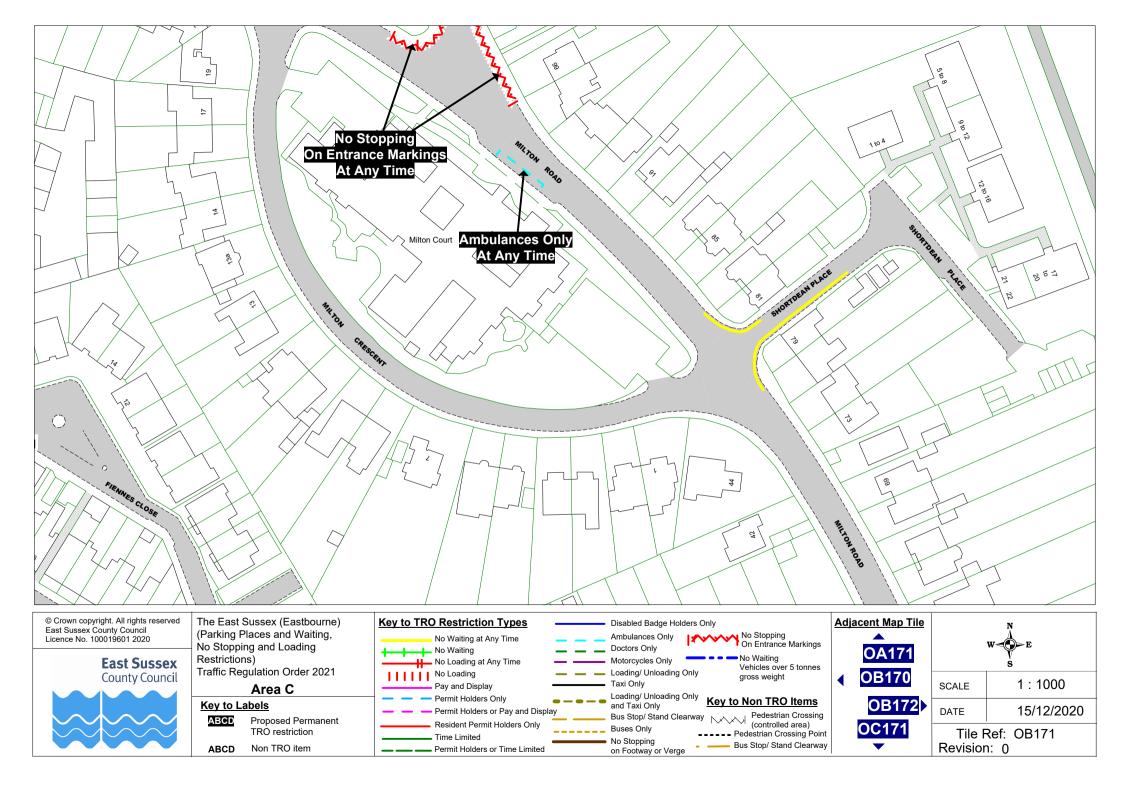

## Area C

# Key to Labels

ABCD Proposed Permanent TRO restriction

ABCD Non TRO item

**Buses Only** 

No Stopping

on Footway or Verge

Resident Permit Holders Only

Permit Holders or Time Limited

Time Limited