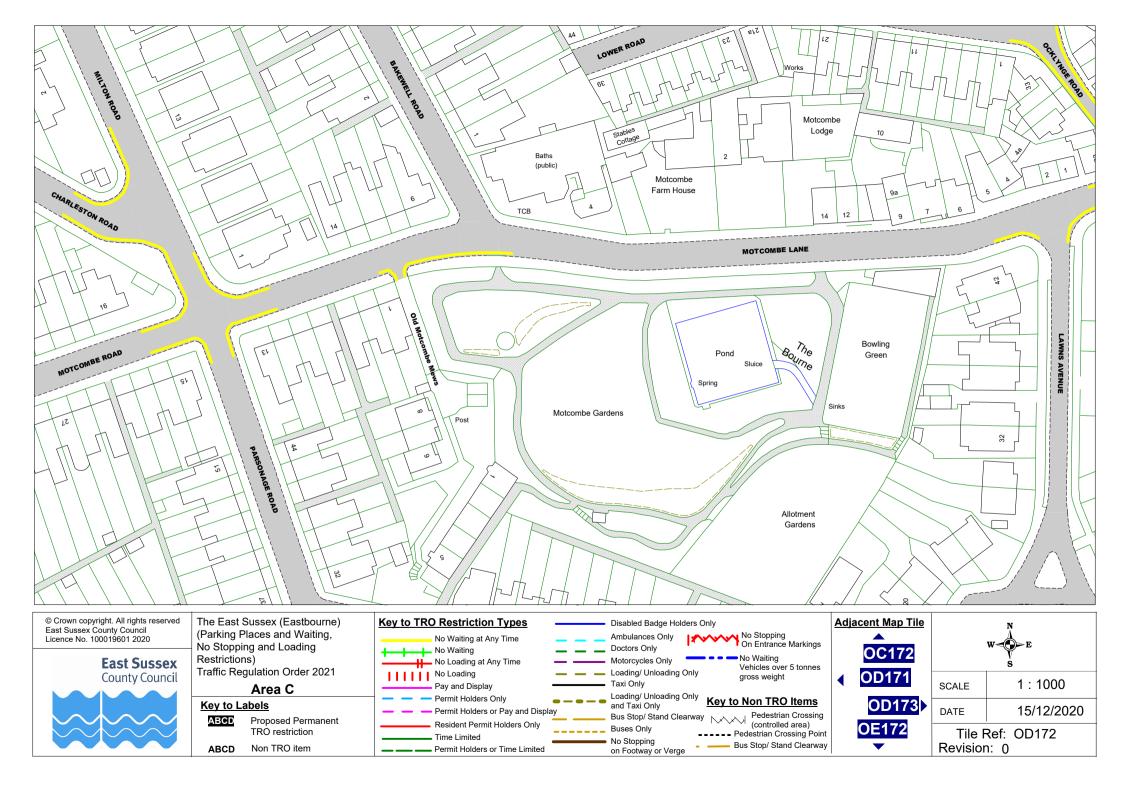

The East Sussex (Eastbourne) (Parking Places and Waiting, No Stopping and Loading Restrictions) Traffic Regulation Order 2021

**AREA C Overview** 

Locations of Parking, Waiting, No Stopping and Loading Restrictions

## Area C

## Key to Labels

ABCD Proposed Permanent

TRO restriction ABCD Non TRO item

Resident Permit Holders Only

Permit Holders or Time Limited

Time Limited

No Stopping On Entrance Markings **Doctors Only** No Waiting Motorcycles Only Vehicles over 5 tonnes Loading/ Unloading Only gross weight Taxi Only Loading/ Unloading Only

**Key to Non TRO Items** and Taxi Only Bus Stop/ Stand Clearway
Pedestrian Crossing
(controlled area) **Buses Only** ---- Pedestrian Crossing Point No Stopping Bus Stop/ Stand Clearway on Footway or Verge