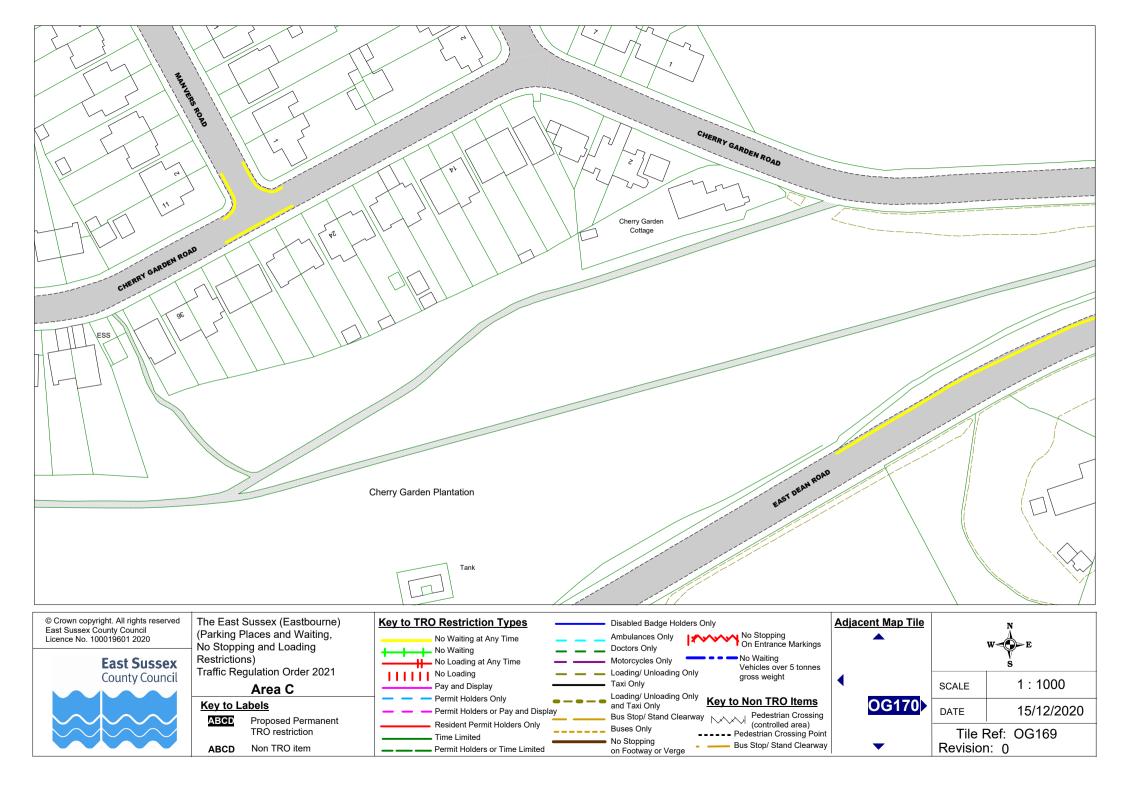

## Area C

## Key to Labels

ABCD Proposed Permanent TRO restriction

ABCD Non TRO item

Time Limited

Permit Holders or Time Limited

**Buses Only** 

No Stopping

on Footway or Verge

Permit Holders or Time Limited

Time Limited

Bus Stop/ Stand Clearway
Pedestrian Crossing
(controlled area) ---- Pedestrian Crossing Point Bus Stop/ Stand Clearway **OG169** OG171

1:1000 SCALE DATE 15/12/2020 Tile Ref: OG170