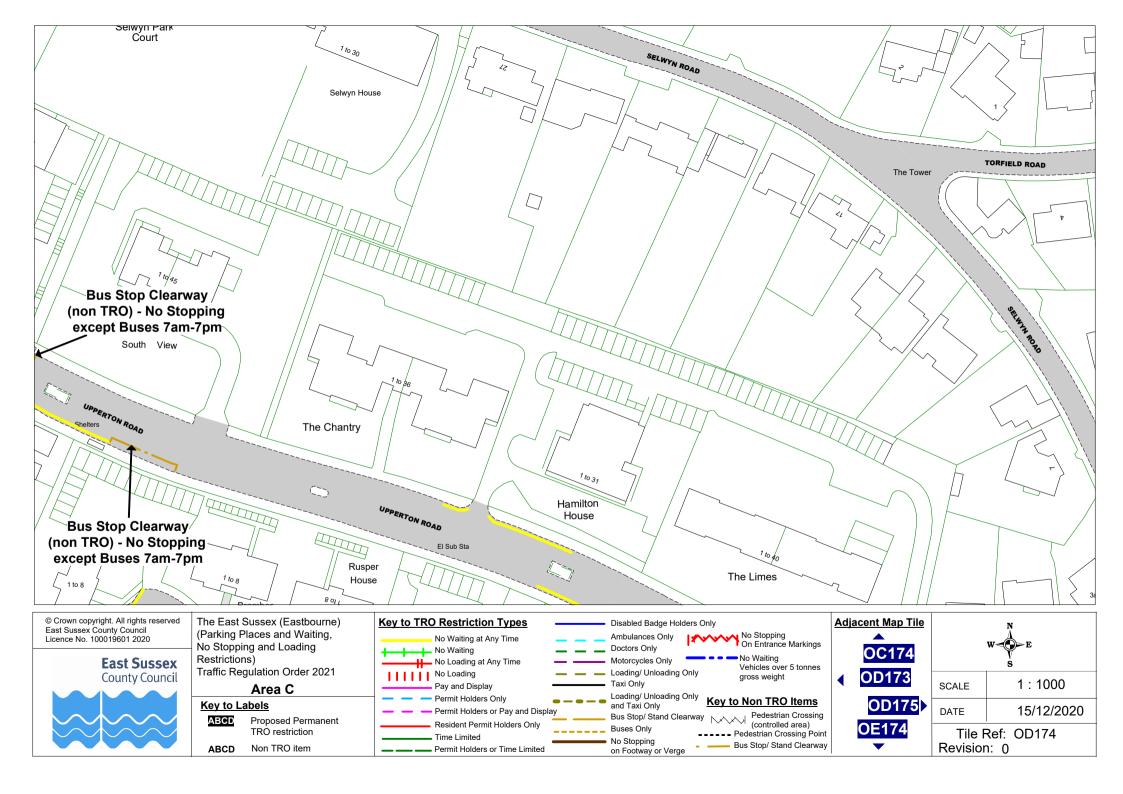

## Area C

## Key to Labels

ABCD Proposed Permanent

TRO restriction ABCD Non TRO item

Resident Permit Holders Only

Permit Holders or Time Limited

Time Limited

No Stopping On Entrance Markings **Doctors Only** No Waiting Motorcycles Only Vehicles over 5 tonnes Loading/ Unloading Only gross weight Taxi Only Loading/ Unloading Only

**Key to Non TRO Items** and Taxi Only Bus Stop/ Stand Clearway
Pedestrian Crossing
(controlled area) **Buses Only** ---- Pedestrian Crossing Point No Stopping Bus Stop/ Stand Clearway on Footway or Verge