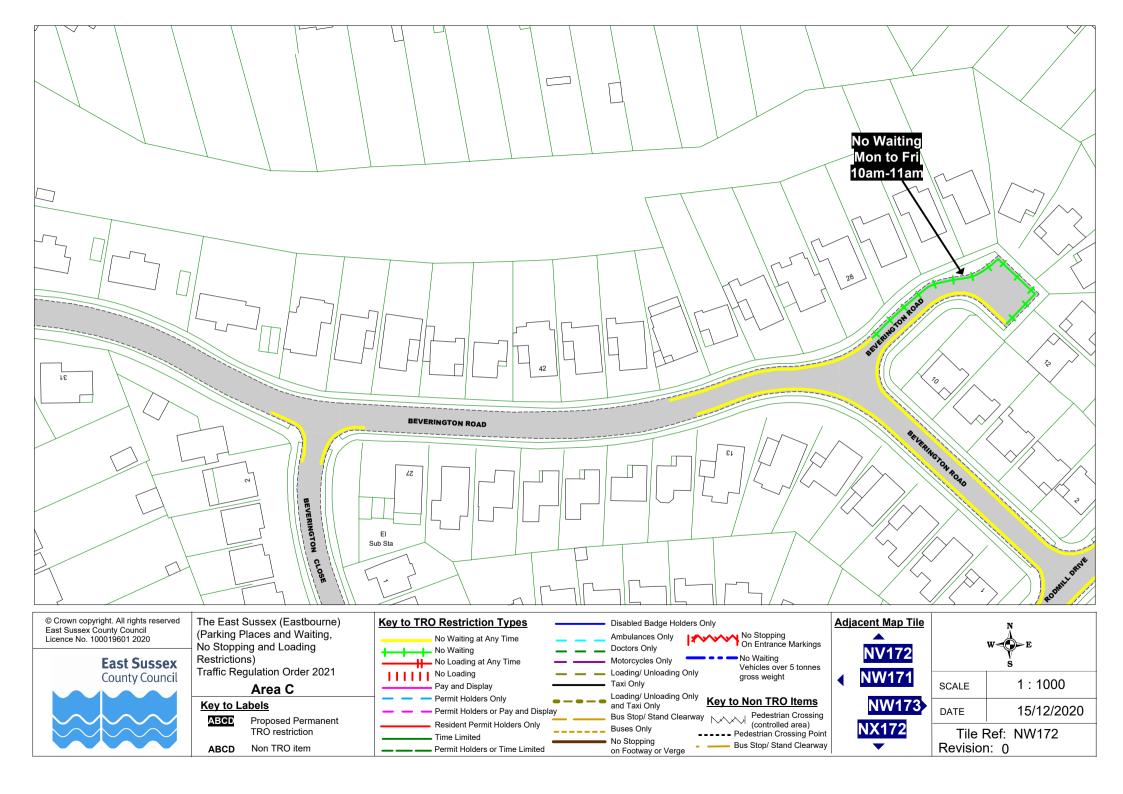

The East Sussex (Eastbourne) (Parking Places and Waiting, No Stopping and Loading Restrictions) Traffic Regulation Order 2021

**AREA C Overview** 

Locations of Parking, Waiting, No Stopping and Loading Restrictions

## Area C

## Key to Labels

ABCD Proposed Permanent

TRO restriction ABCD Non TRO item

Resident Permit Holders Only

Permit Holders or Time Limited

Time Limited

No Stopping On Entrance Markings **Doctors Only** No Waiting Motorcycles Only Vehicles over 5 tonnes Loading/ Unloading Only gross weight Taxi Only Loading/ Unloading Only

**Key to Non TRO Items** and Taxi Only Bus Stop/ Stand Clearway
Pedestrian Crossing
(controlled area) **Buses Only** ---- Pedestrian Crossing Point No Stopping Bus Stop/ Stand Clearway on Footway or Verge