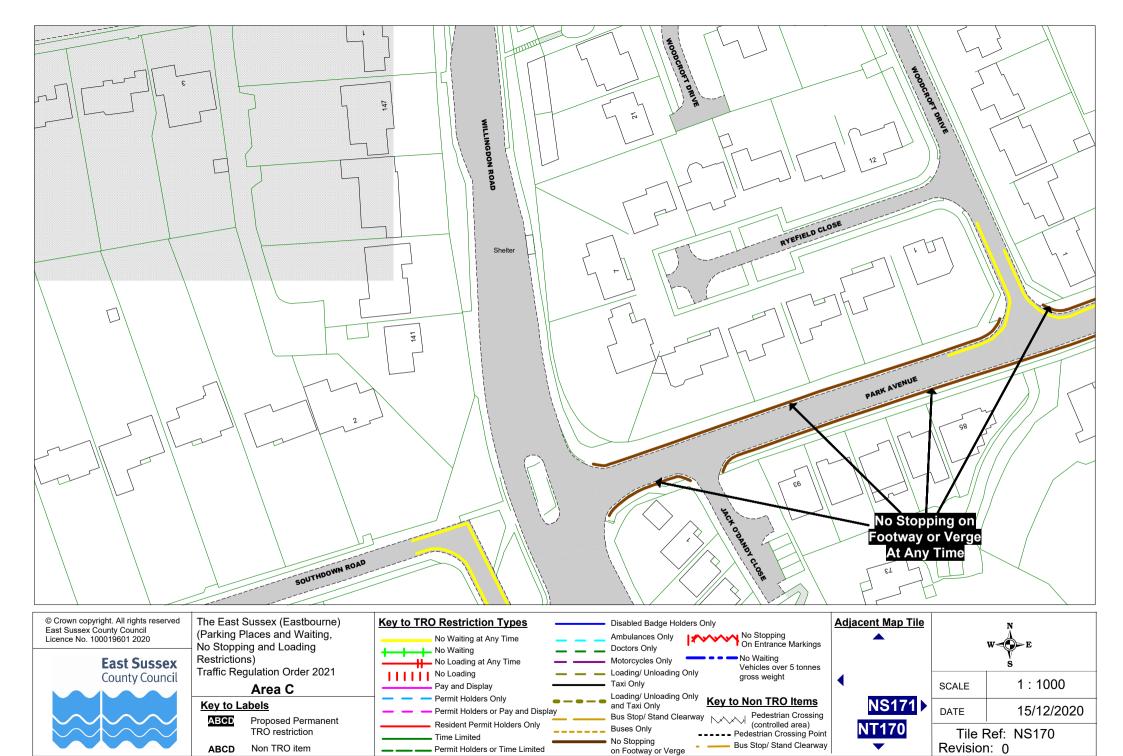

The East Sussex (Eastbourne) (Parking Places and Waiting, No Stopping and Loading Restrictions) Traffic Regulation Order 2021

**AREA C Overview** 

Locations of Parking, Waiting, No Stopping and Loading Restrictions

## Area C

## Key to Labels

ABCD Proposed Permanent

TRO restriction ABCD Non TRO item

Resident Permit Holders Only

Permit Holders or Time Limited

Time Limited

No Stopping On Entrance Markings **Doctors Only** No Waiting Motorcycles Only Vehicles over 5 tonnes Loading/ Unloading Only gross weight Taxi Only Loading/ Unloading Only

**Key to Non TRO Items** and Taxi Only Bus Stop/ Stand Clearway
Pedestrian Crossing
(controlled area) **Buses Only** ---- Pedestrian Crossing Point No Stopping Bus Stop/ Stand Clearway on Footway or Verge