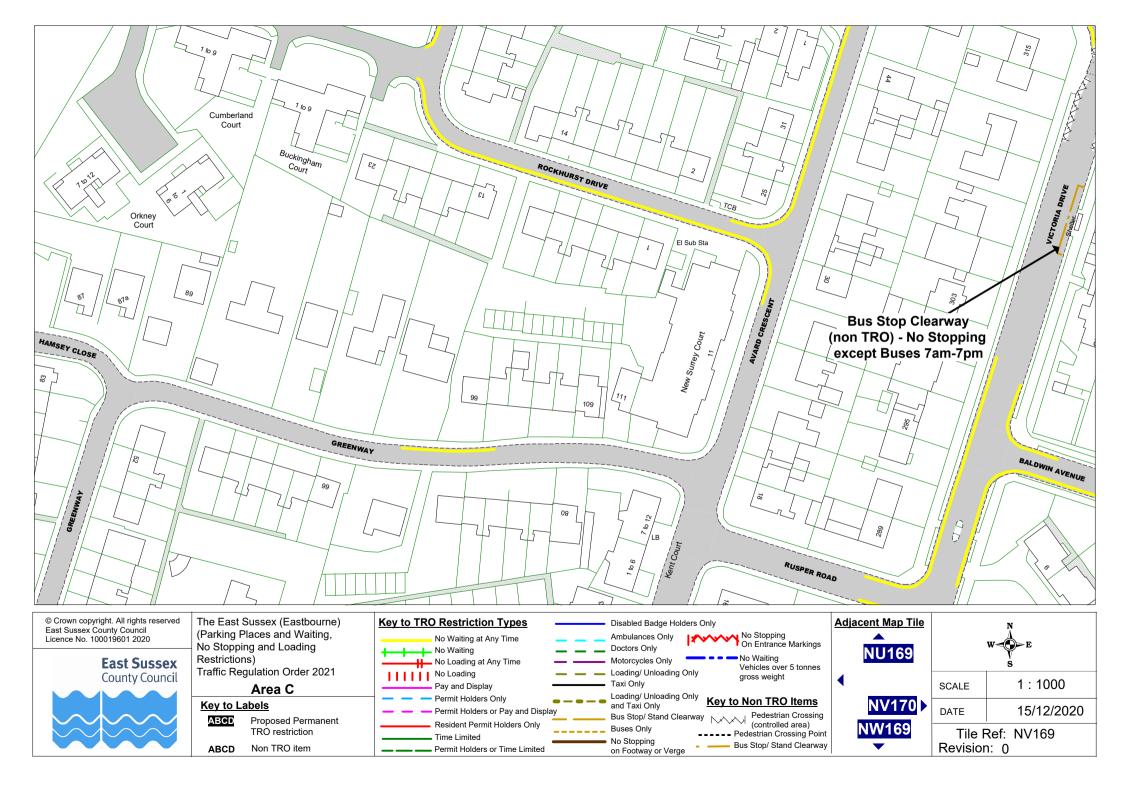

## Area C

## Key to Labels

ABCD Proposed Permanent

TRO restriction ABCD Non TRO item

Resident Permit Holders Only

Permit Holders or Time Limited

Time Limited

No Stopping On Entrance Markings **Doctors Only** No Waiting Motorcycles Only Vehicles over 5 tonnes Loading/ Unloading Only gross weight Taxi Only Loading/ Unloading Only

**Key to Non TRO Items** and Taxi Only Bus Stop/ Stand Clearway
Pedestrian Crossing
(controlled area) **Buses Only** ---- Pedestrian Crossing Point No Stopping Bus Stop/ Stand Clearway on Footway or Verge