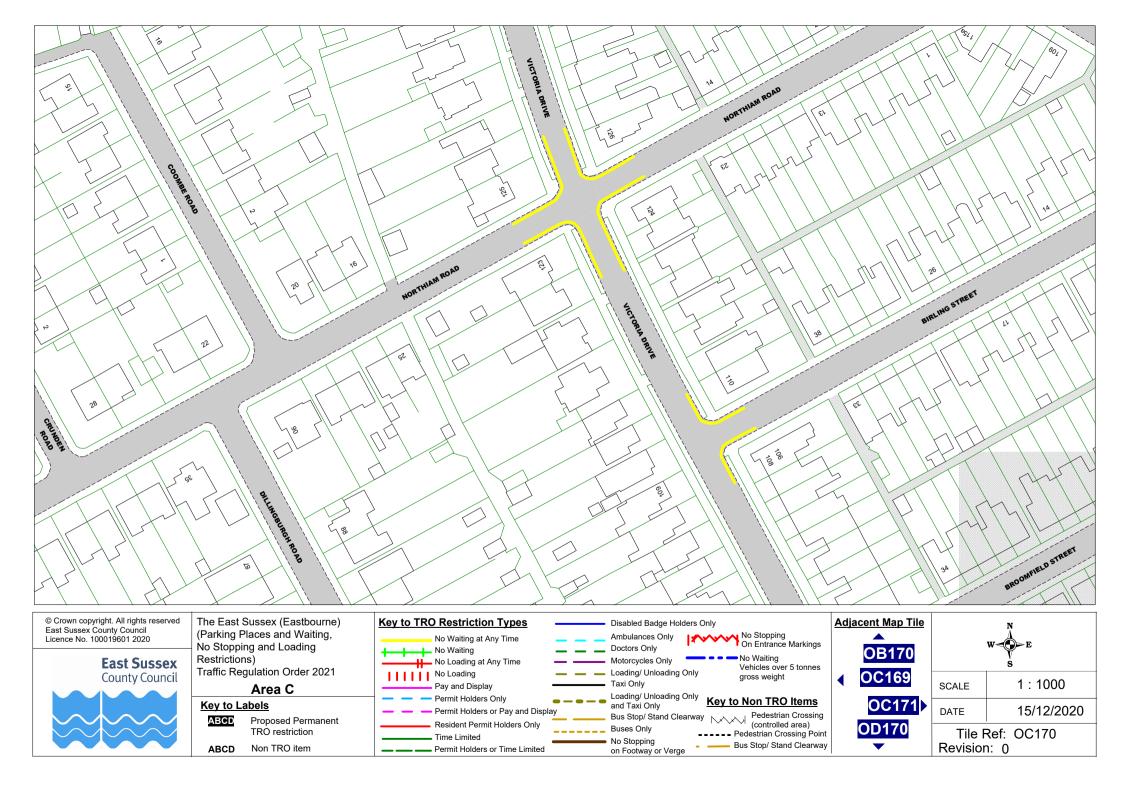

## Area C

## Key to Labels

ABCD Proposed Permanent TRO restriction

ABCD Non TRO item

Time Limited

Permit Holders or Time Limited

**Buses Only** 

No Stopping

on Footway or Verge