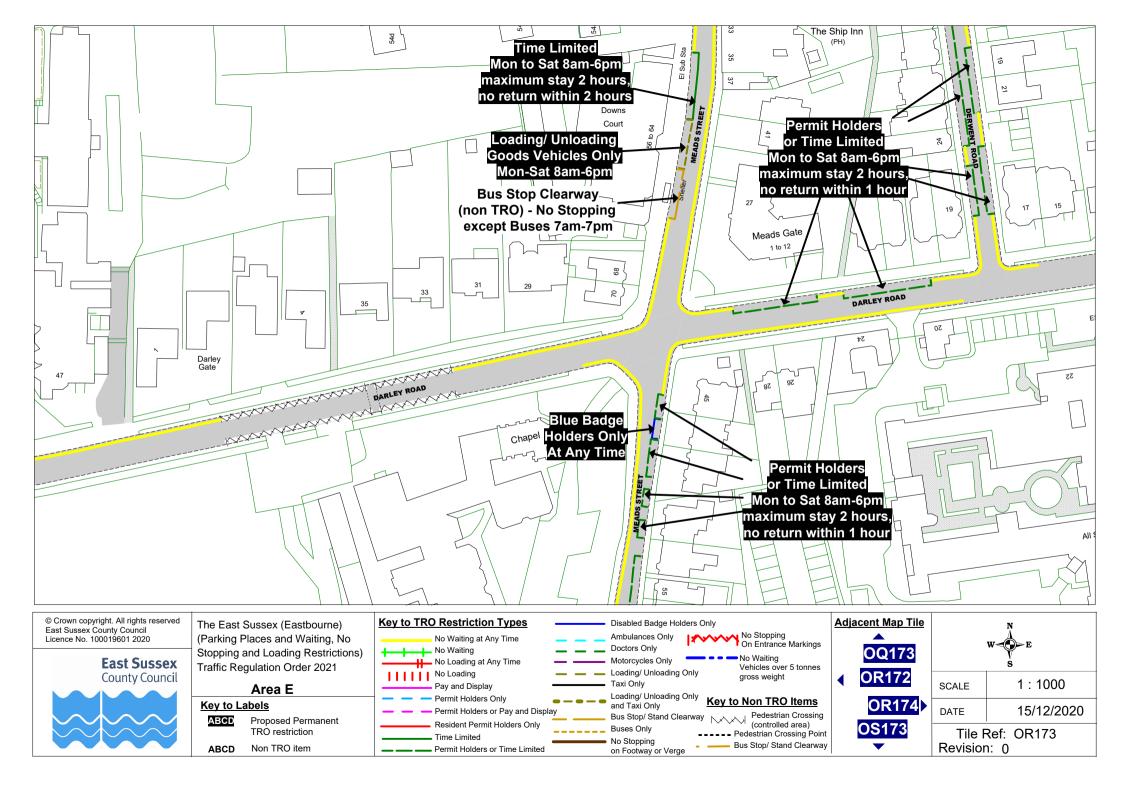

### Area E

### Key to Labels

ABCD

Proposed Permanent TRO restriction

ABCD Non TRO item

**OM173** OM175 **ON174** 

1:1000 SCALE DATE 15/12/2020

Tile Ref: OM174 Revision: 0

County Council