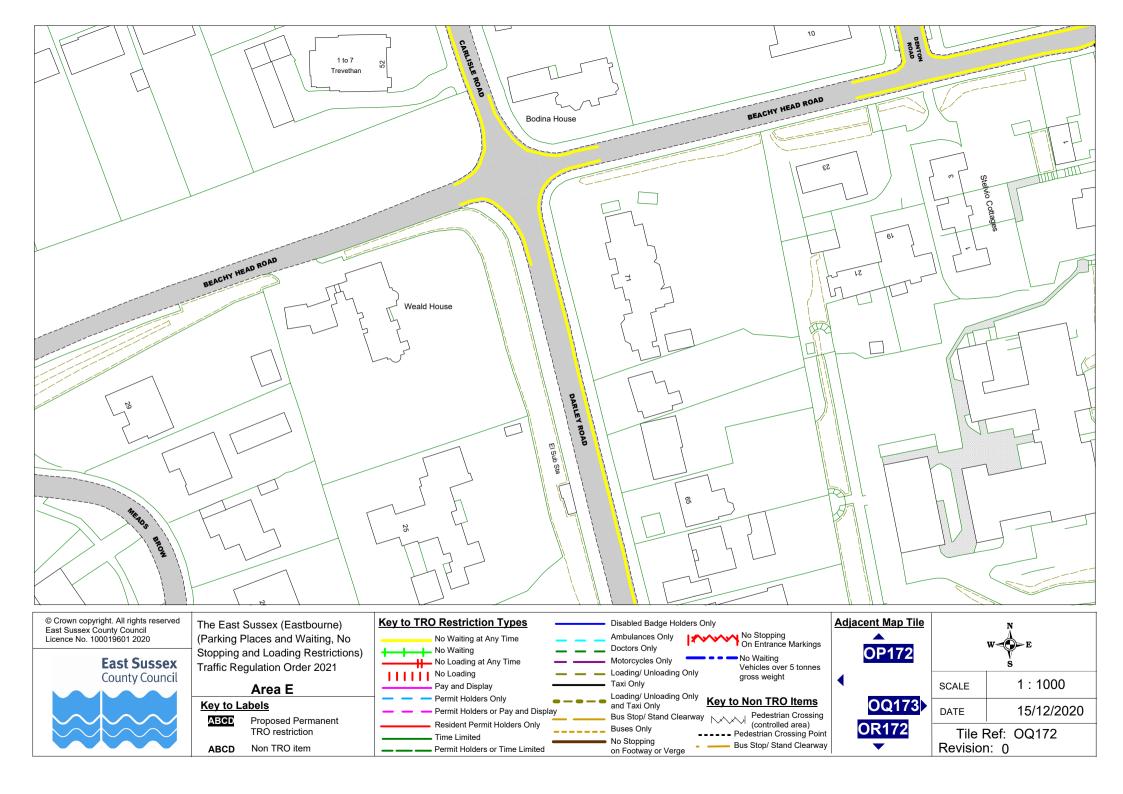

## Area E

### **Key to Labels**

ABCD

Proposed Permanent TRO restriction

**ABCD** Non TRO item

Resident Permit Holders Only

Permit Holders or Time Limited

Time Limited

| • | Loading/ Unloading Only and Taxi Only  Key to Non TRO Items                                         |   |
|---|-----------------------------------------------------------------------------------------------------|---|
|   | Bus Stop/ Stand Clearway Buses Only Pedestrian Crossing (controlled area) Pedestrian Crossing Point |   |
| • | No Stopping on Footway or Verge Bus Stop/ Stand Clearway                                            | l |