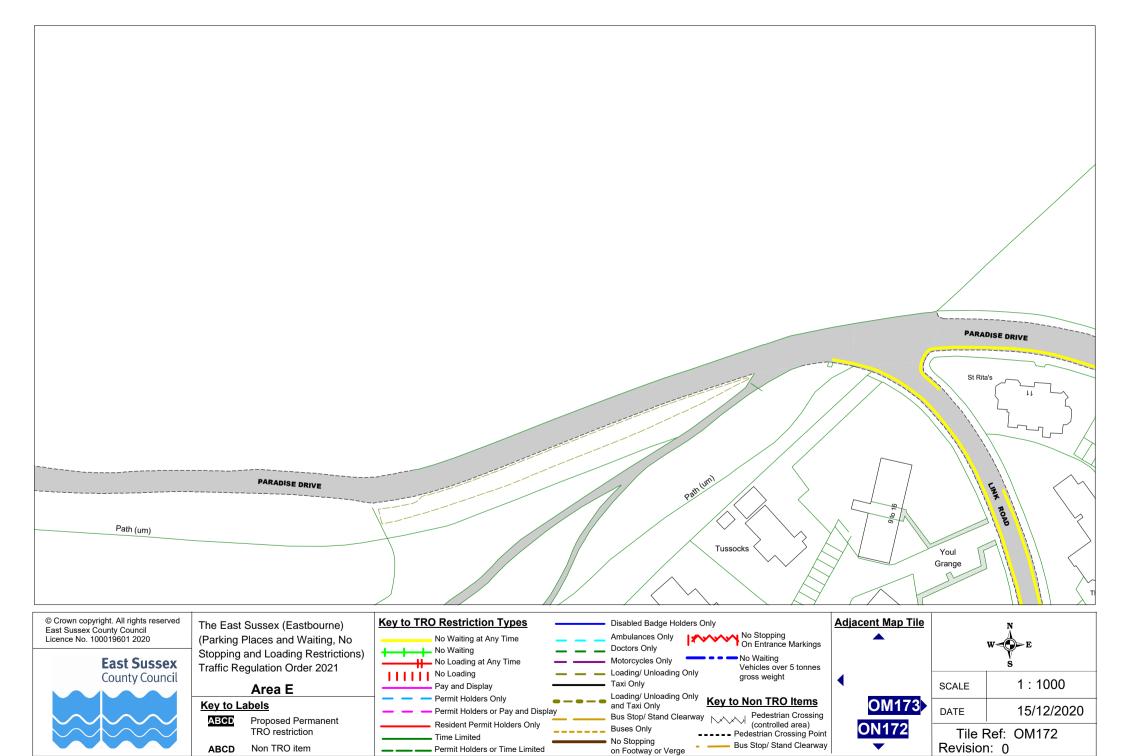

# Area E

### Key to Labels

ABCD

Proposed Permanent TRO restriction

ABCD Non TRO item

Resident Permit Holders Only

Permit Holders or Time Limited

Time Limited

Bus Stop/ Stand Clearway
Pedestrian Crossing
(controlled area) **Buses Only** ---- Pedestrian Crossing Point No Stopping on Footway or Verge Bus Stop/ Stand Clearway