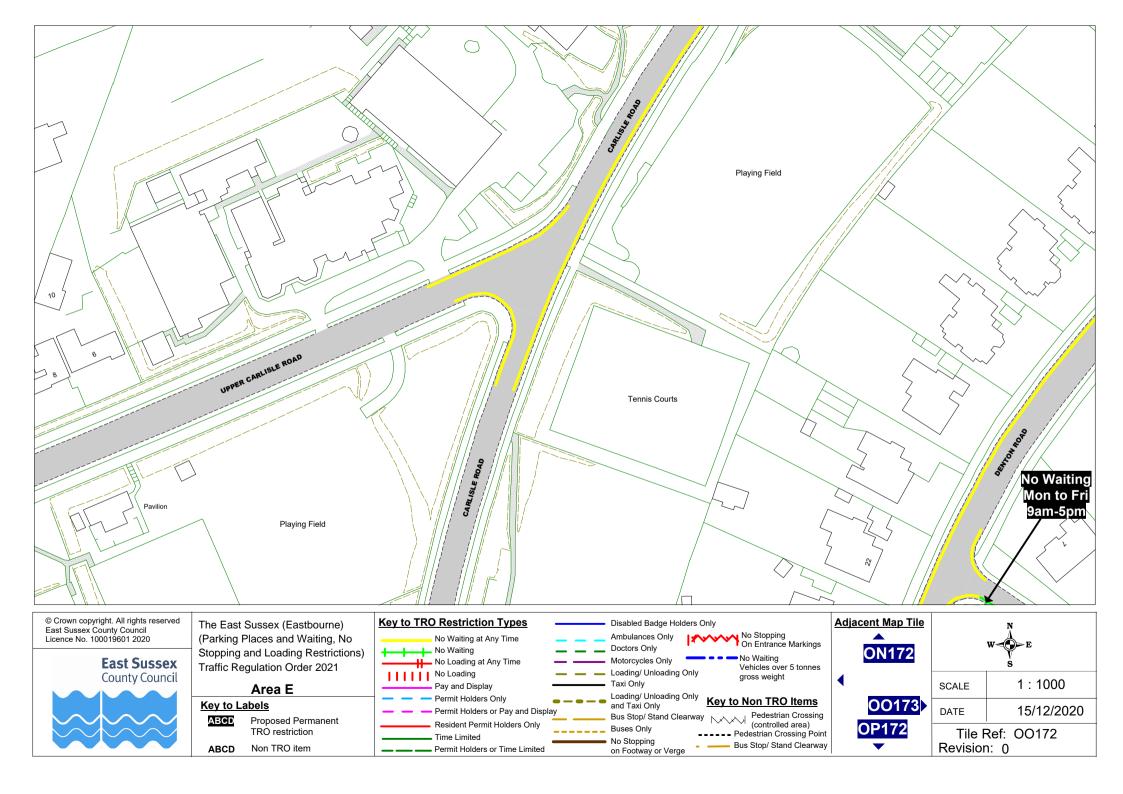

# Area E

### Key to Labels

ABCD Proposed Permanent TRO restriction

ABCD Non TRO item

Time Limited

**Key to Non TRO Items** and Taxi Only Bus Stop/ Stand Clearway
Pedestrian Crossing
(controlled area) Resident Permit Holders Only **Buses Only** ---- Pedestrian Crossing Point No Stopping Bus Stop/ Stand Clearway Permit Holders or Time Limited on Footway or Verge