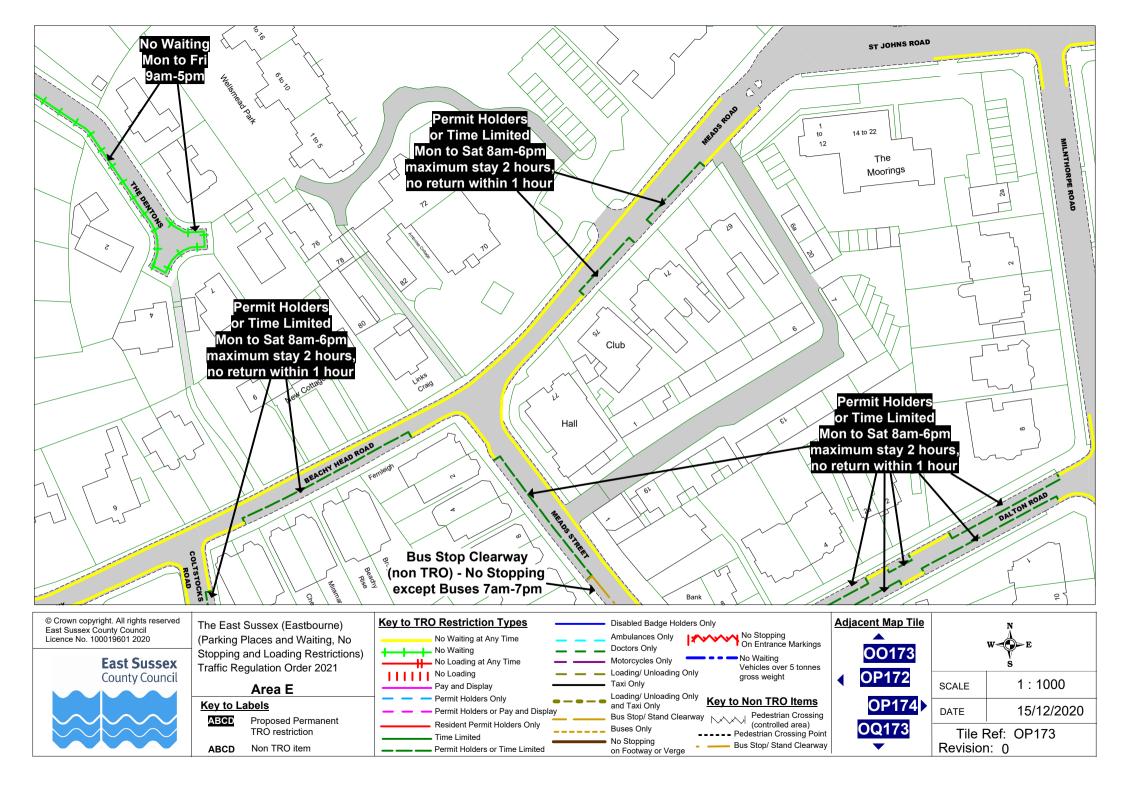

# Area E

### Key to Labels

ABCD Proposed Permanent TRO restriction

ABCD Non TRO item

Time Limited

**Key to Non TRO Items** and Taxi Only Bus Stop/ Stand Clearway
Pedestrian Crossing
(controlled area) Resident Permit Holders Only **Buses Only** ---- Pedestrian Crossing Point No Stopping Bus Stop/ Stand Clearway Permit Holders or Time Limited on Footway or Verge