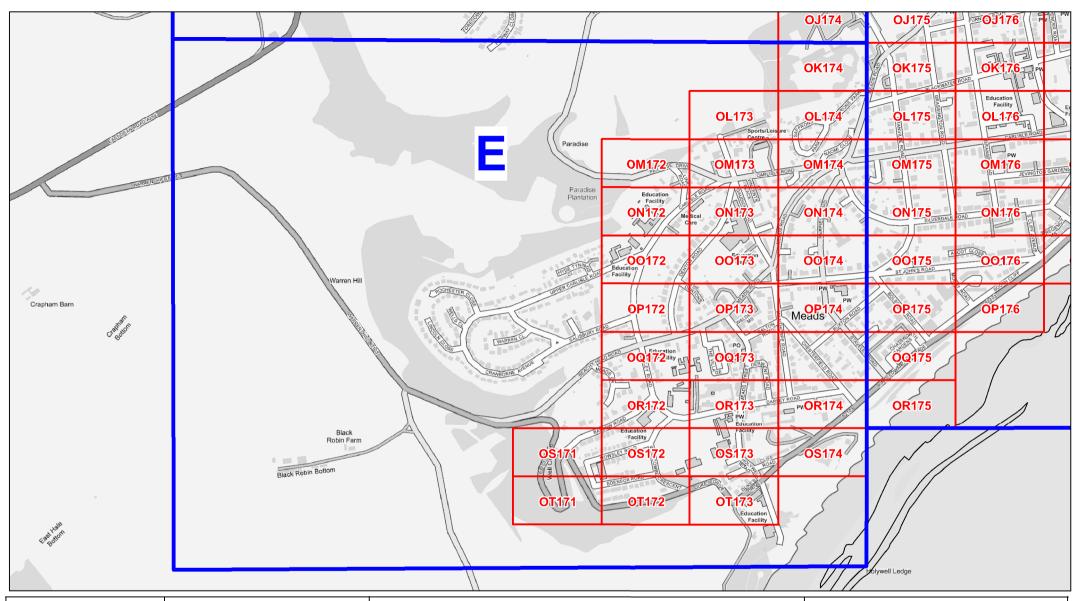

The East Sussex (Eastbourne) (Parking Places and Waiting, No Stopping and Loading Restrictions) Traffic Regulation Order 2021

**AREA E Overview** 

Locations of Parking, Waiting, No Stopping and Loading Restrictions

Tile Ref

AA000

© Crown copyright. All rights reserved East Sussex County Council Licence No. 100019601 2020 NTS 11/12/2020

Tile Ref: Overview Area E Revision: 0

SCALE

(Parking Places and Waiting, No Stopping and Loading Restrictions) Traffic Regulation Order 2021

## Area E

### **Key to Labels**

ABCD

Proposed Permanent TRO restriction

**ABCD** Non TRO item

Resident Permit Holders Only

Permit Holders or Time Limited

Time Limited

| • | Loading/ Unloading Only and Taxi Only  Key to Non TRO Items                                         |   |
|---|-----------------------------------------------------------------------------------------------------|---|
|   | Bus Stop/ Stand Clearway Buses Only Pedestrian Crossing (controlled area) Pedestrian Crossing Point |   |
| • | No Stopping on Footway or Verge Bus Stop/ Stand Clearway                                            | l |