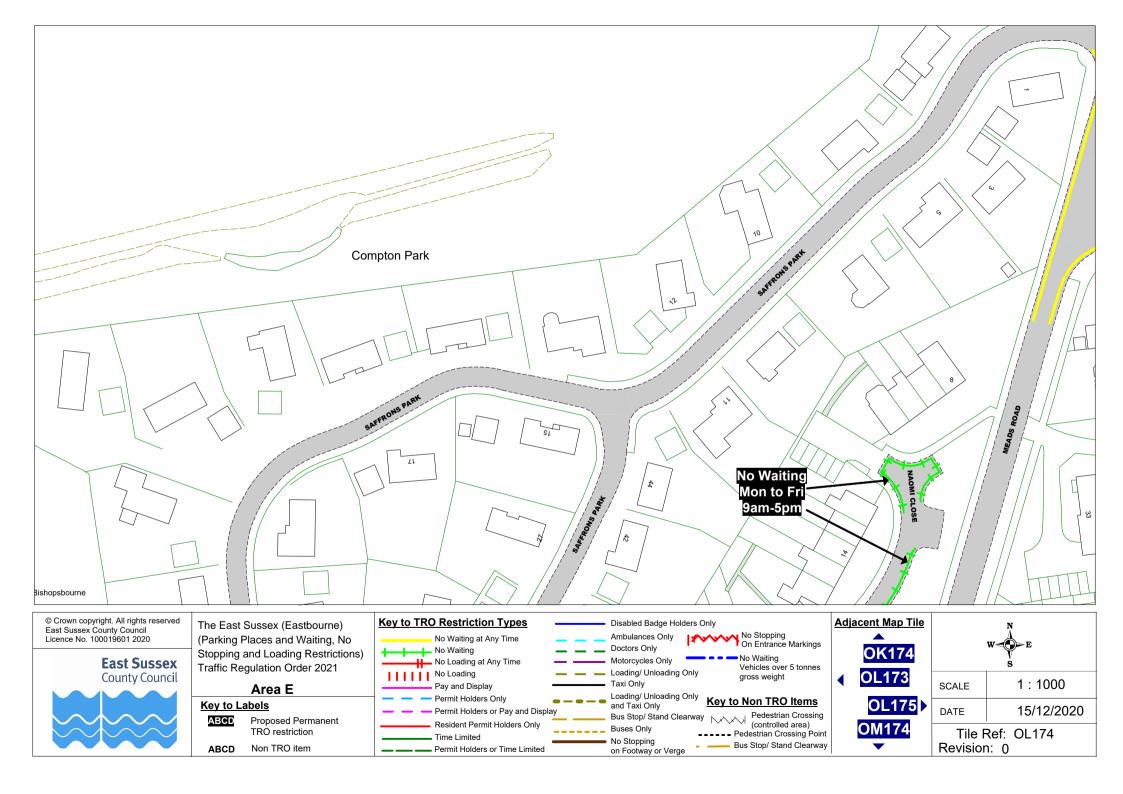

### Area E

### Key to Labels

ABCD

Proposed Permanent TRO restriction

ABCD Non TRO item

**OM173** OM175 **ON174** 

1:1000 SCALE DATE 15/12/2020

Tile Ref: OM174 Revision: 0

County Council