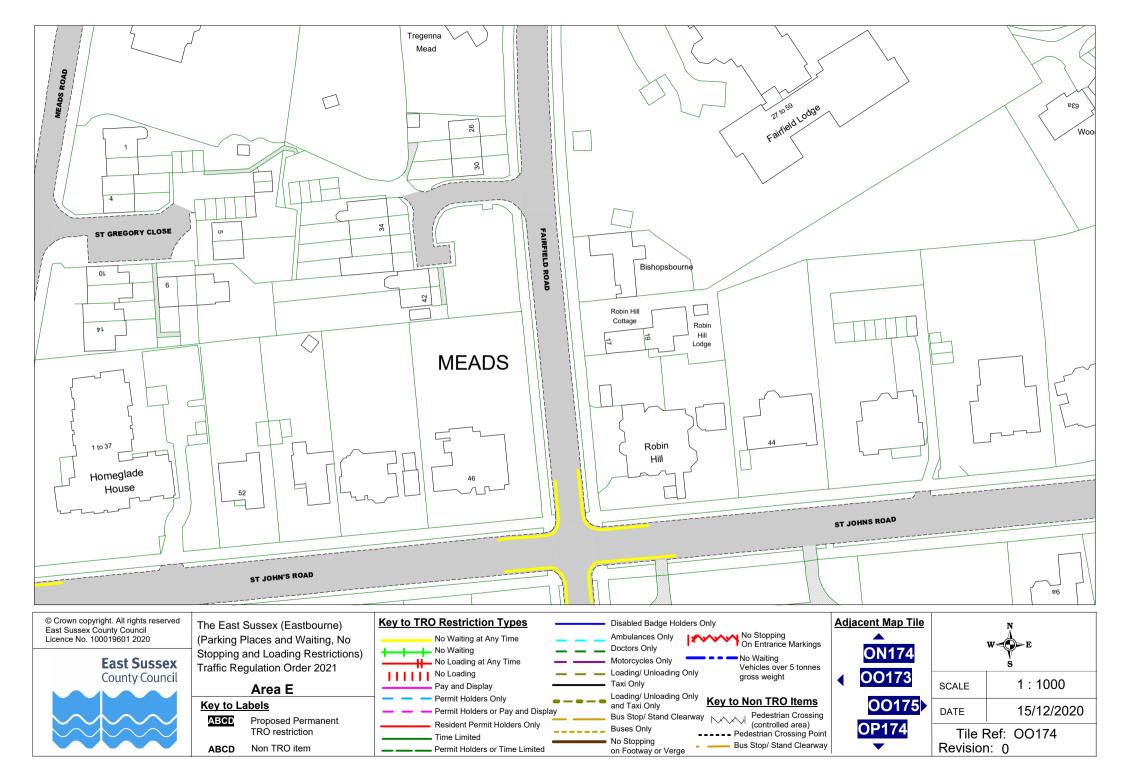

## Area E

### **Key to Labels**

ABCD

Proposed Permanent TRO restriction

**ABCD** Non TRO item

Resident Permit Holders Only

Permit Holders or Time Limited

Time Limited

| • | Loading/ Unloading Only and Taxi Only  Key to Non TRO Items                                         |   |
|---|-----------------------------------------------------------------------------------------------------|---|
|   | Bus Stop/ Stand Clearway Buses Only Pedestrian Crossing (controlled area) Pedestrian Crossing Point |   |
| • | No Stopping on Footway or Verge Bus Stop/ Stand Clearway                                            | l |