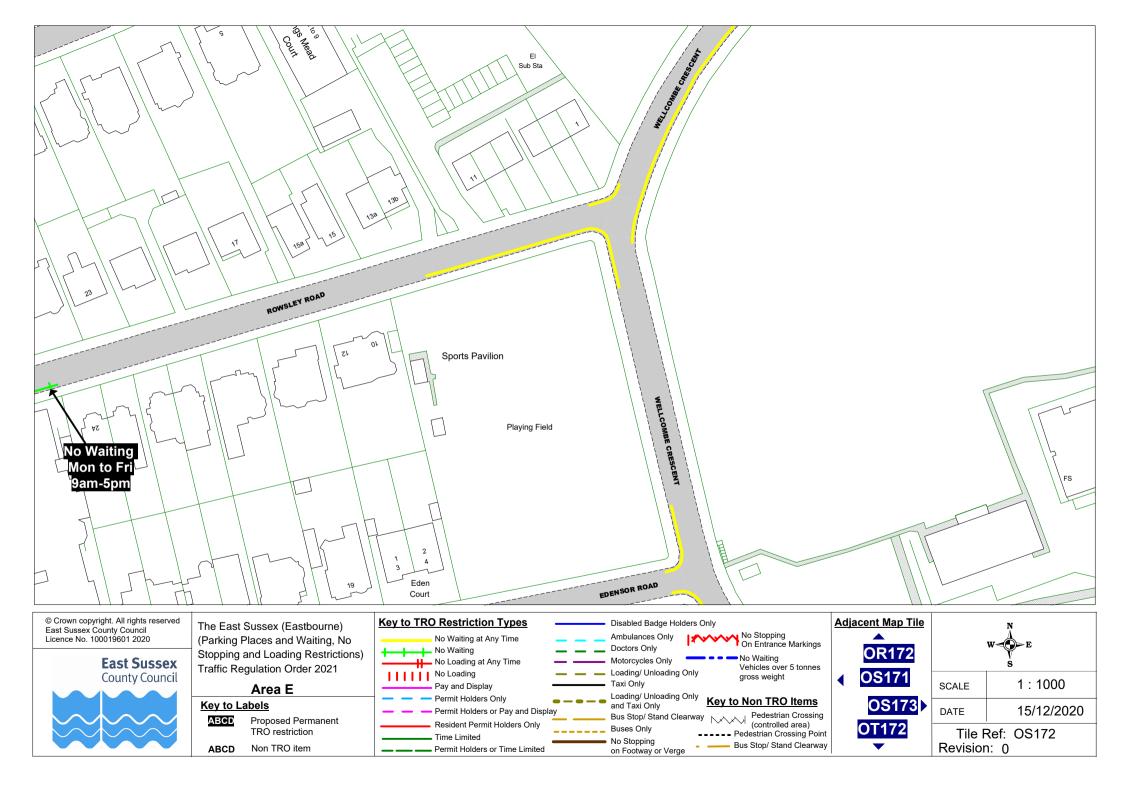

# Area E

### Key to Labels

ABCD

Proposed Permanent TRO restriction

ABCD Non TRO item

Resident Permit Holders Only

Permit Holders or Time Limited

Time Limited

Bus Stop/ Stand Clearway
Pedestrian Crossing
(controlled area) **Buses Only** ---- Pedestrian Crossing Point No Stopping on Footway or Verge Bus Stop/ Stand Clearway