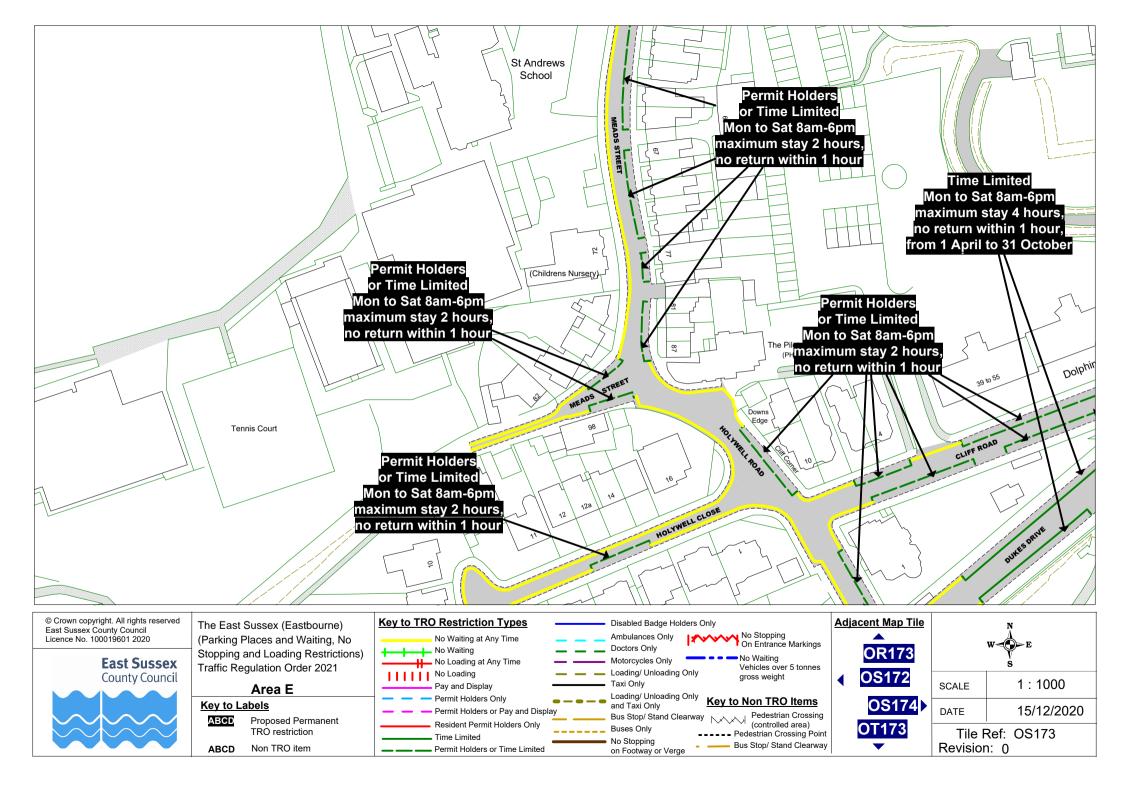

The East Sussex (Eastbourne) (Parking Places and Waiting, No Stopping and Loading Restrictions) Traffic Regulation Order 2021

## Area E

### Key to Labels

ABCD

Proposed Permanent TRO restriction

ABCD Non TRO item

Resident Permit Holders Only

Permit Holders or Time Limited

Time Limited

Loading/ Unloading Only and Taxi Only
Bus Stop/ Stand Clearway
Buses Only
No Stopping
No Stopping
No Footway or Verge

Wey to Non TRO Items
Pedestrian Crossing
(controlled area)
Pedestrian Crossing Point
Bus Stop/ Stand Clearway

# OS171 SCAL DATE T

Stopping and Loading Restrictions) Traffic Regulation Order 2021