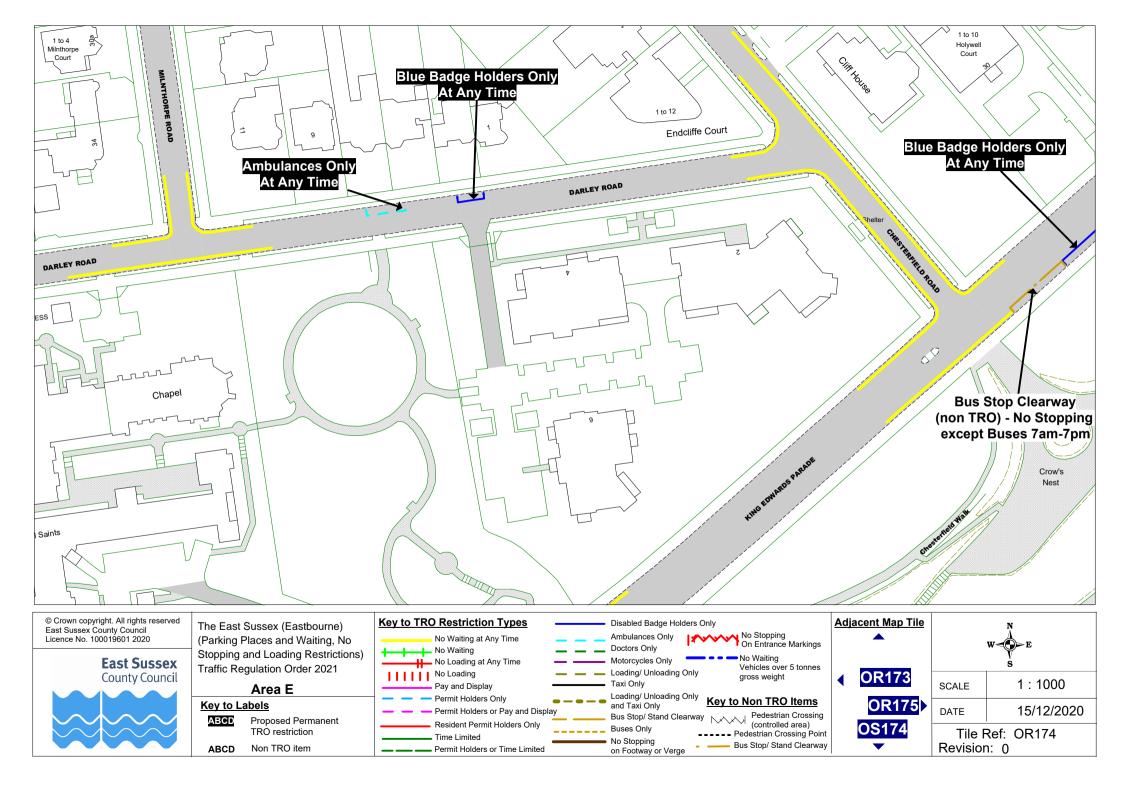

# Area E

### Key to Labels

ABCD Proposed Permanent TRO restriction

ABCD Non TRO item

Time Limited

**Key to Non TRO Items** and Taxi Only Bus Stop/ Stand Clearway
Pedestrian Crossing
(controlled area) Resident Permit Holders Only **Buses Only** ---- Pedestrian Crossing Point No Stopping Bus Stop/ Stand Clearway Permit Holders or Time Limited on Footway or Verge