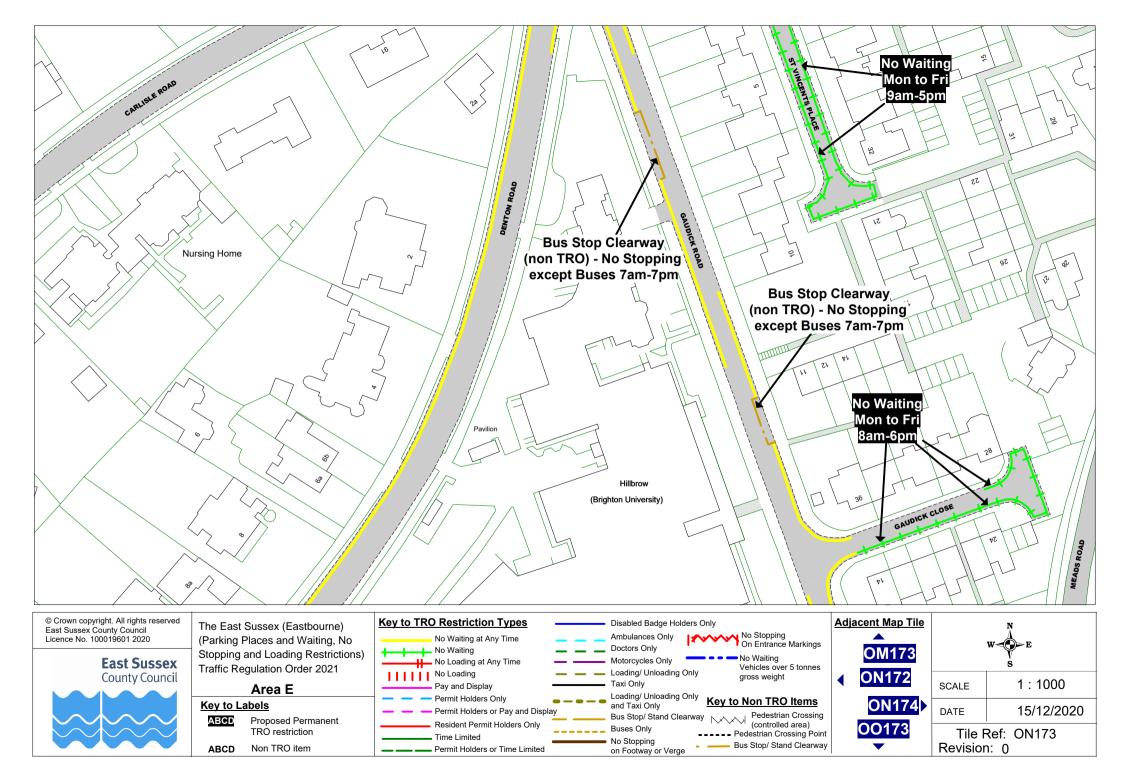

## Area E

### **Key to Labels**

ABCD

Proposed Permanent TRO restriction

**ABCD** Non TRO item

Resident Permit Holders Only

Permit Holders or Time Limited

Time Limited

| • | Loading/ Unloading Only and Taxi Only  Key to Non TRO Items                                         |   |
|---|-----------------------------------------------------------------------------------------------------|---|
|   | Bus Stop/ Stand Clearway Buses Only Pedestrian Crossing (controlled area) Pedestrian Crossing Point |   |
| • | No Stopping on Footway or Verge Bus Stop/ Stand Clearway                                            | l |