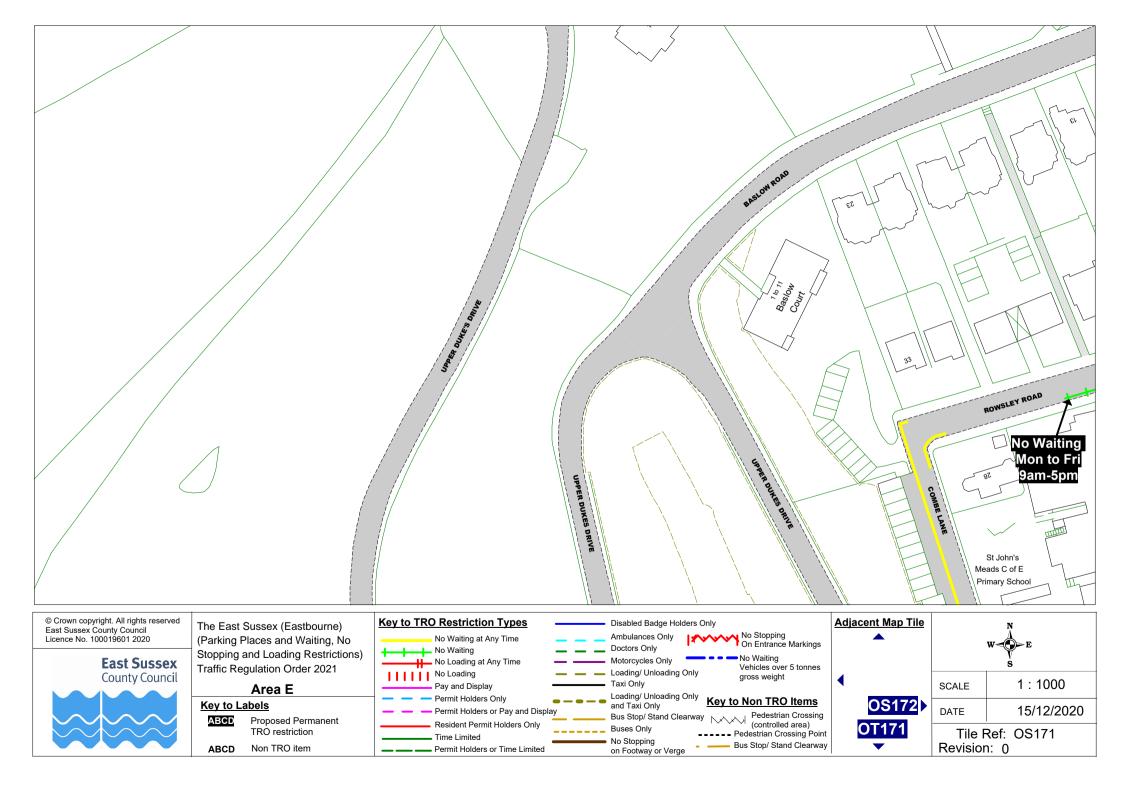

## Area E

### Key to Labels

ABCD

Proposed Permanent TRO restriction

ABCD Non TRO item

Resident Permit Holders Only

Permit Holders or Time Limited

Time Limited

Loading/ Unloading Only and Taxi Only
Bus Stop/ Stand Clearway
Buses Only
No Stopping
No Stopping
No Footway or Verge

Wey to Non TRO Items
Pedestrian Crossing
(controlled area)
Pedestrian Crossing Point
Bus Stop/ Stand Clearway