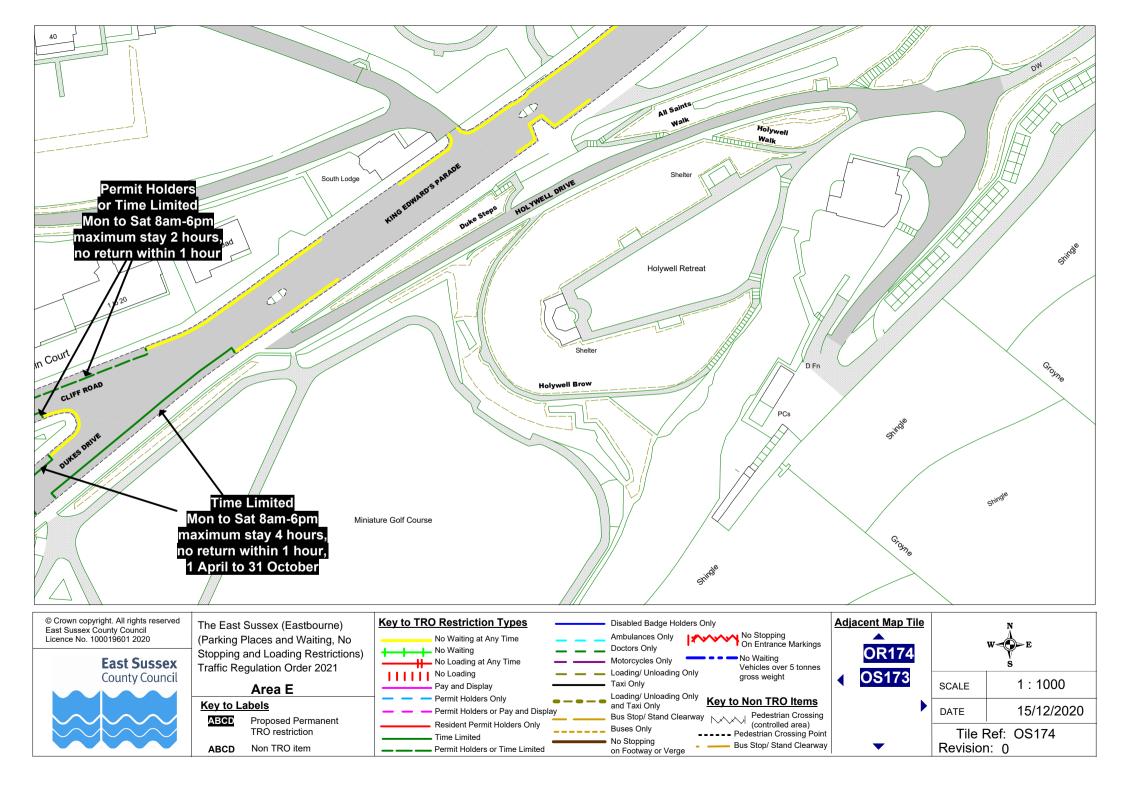

# Area E

### Key to Labels

ABCD

Proposed Permanent TRO restriction

ABCD Non TRO item

Resident Permit Holders Only

Permit Holders or Time Limited

Time Limited

Bus Stop/ Stand Clearway
Pedestrian Crossing
(controlled area) **Buses Only** ---- Pedestrian Crossing Point No Stopping on Footway or Verge Bus Stop/ Stand Clearway