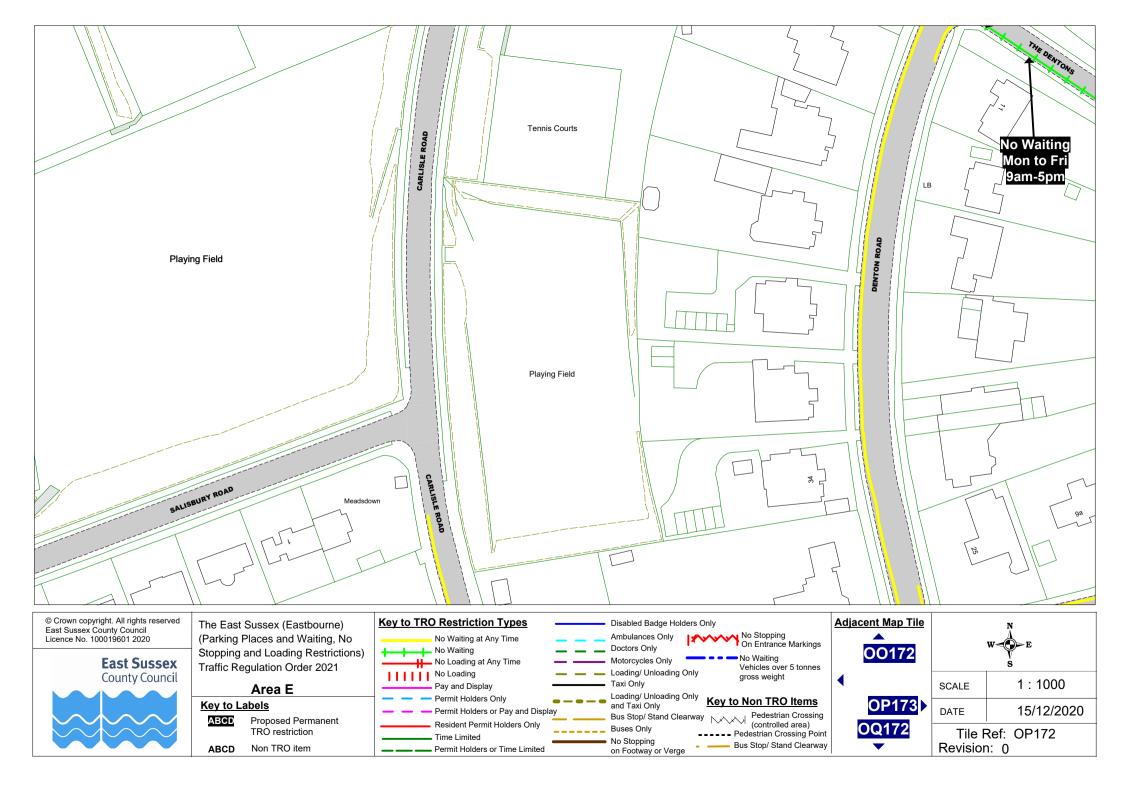

### Area E

### Key to Labels

ABCD

Proposed Permanent TRO restriction

ABCD Non TRO item

**OM173** OM175 **ON174** 

1:1000 SCALE DATE 15/12/2020

Tile Ref: OM174 Revision: 0

County Council