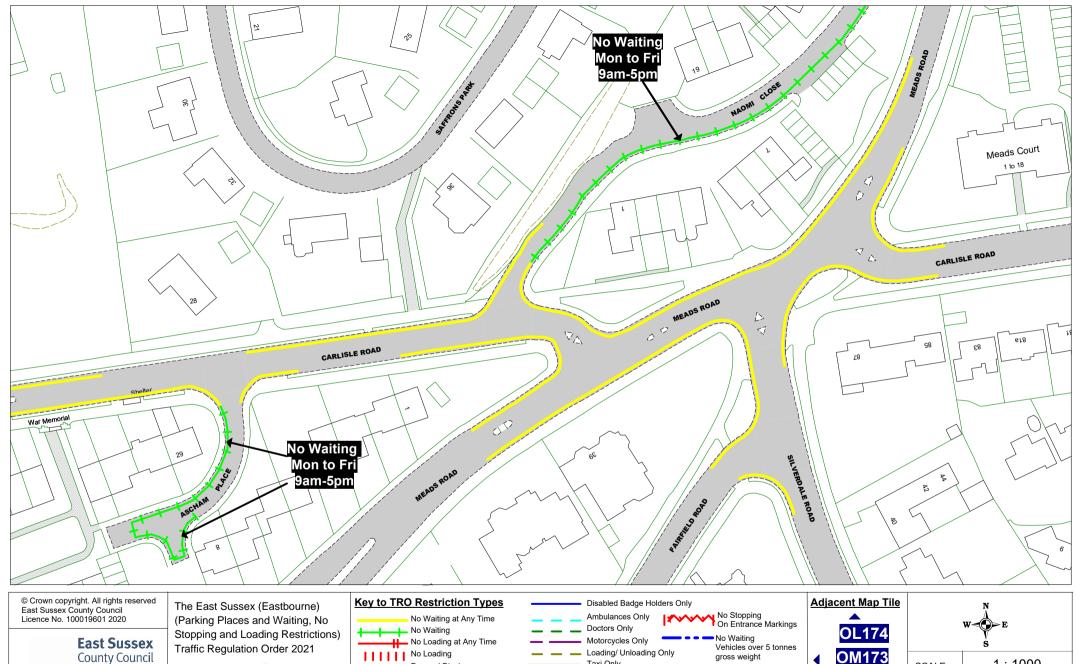

### Area E

### Key to Labels

ABCD

Proposed Permanent TRO restriction

ABCD Non TRO item

**OM173** OM175 **ON174** 

1:1000 SCALE DATE 15/12/2020

Tile Ref: OM174 Revision: 0

County Council