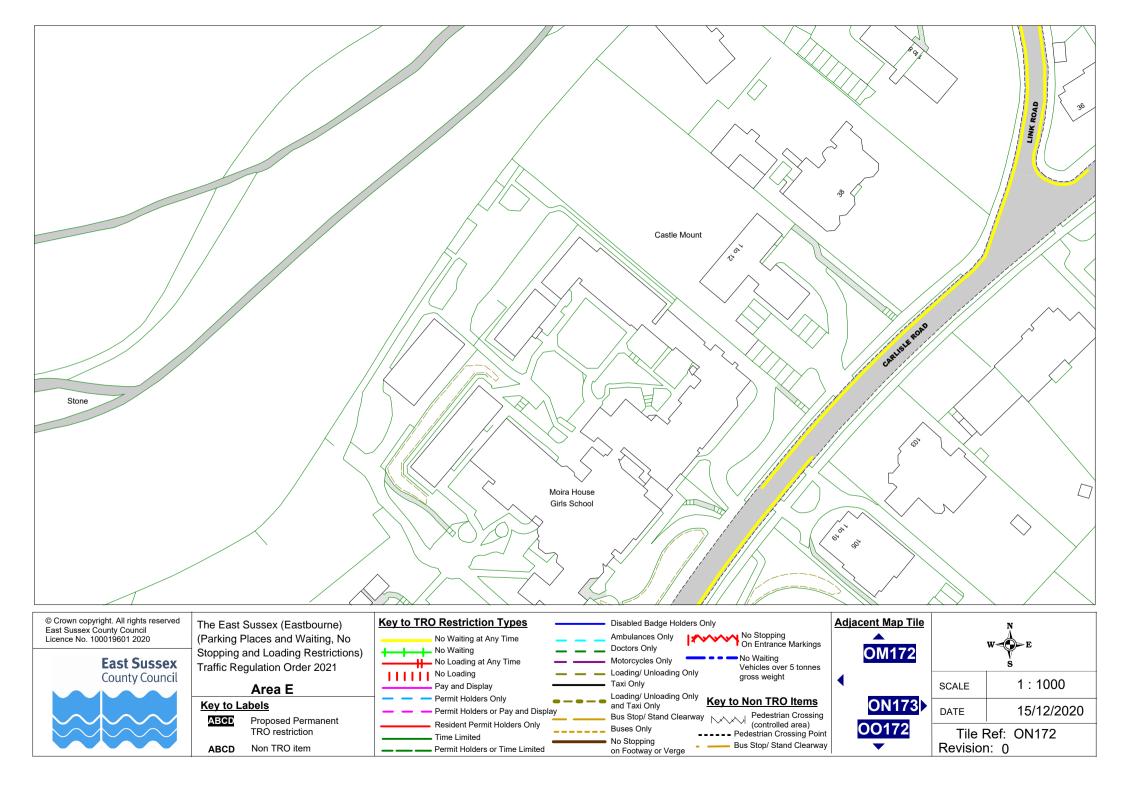

# Area E

### Key to Labels

ABCD Proposed Permanent TRO restriction

ABCD Non TRO item

Time Limited

**Key to Non TRO Items** and Taxi Only Bus Stop/ Stand Clearway
Pedestrian Crossing
(controlled area) Resident Permit Holders Only **Buses Only** ---- Pedestrian Crossing Point No Stopping Bus Stop/ Stand Clearway Permit Holders or Time Limited on Footway or Verge