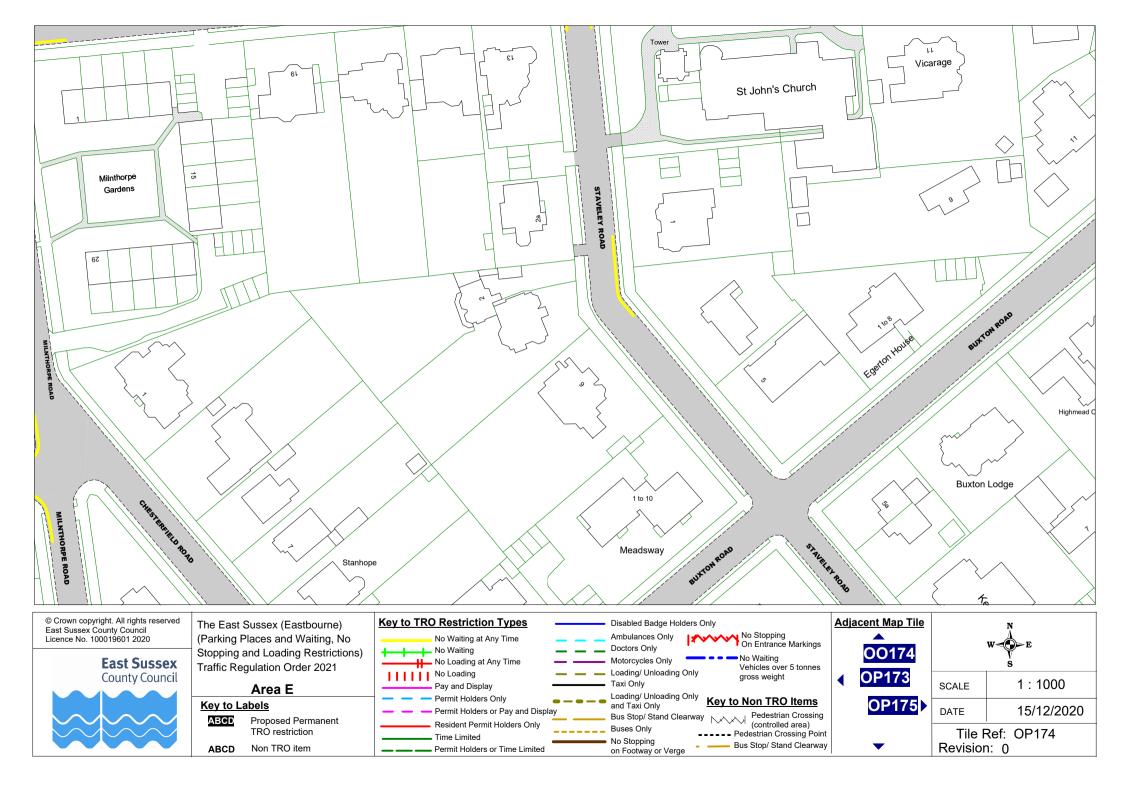

## Area E

### Key to Labels

ABCD

Proposed Permanent TRO restriction

ABCD Non TRO item

Resident Permit Holders Only

Permit Holders or Time Limited

Time Limited

Loading/ Unloading Only and Taxi Only
Bus Stop/ Stand Clearway
Buses Only
No Stopping
No Stopping
No Footway or Verge

Wey to Non TRO Items
Pedestrian Crossing
(controlled area)
Pedestrian Crossing Point
Bus Stop/ Stand Clearway