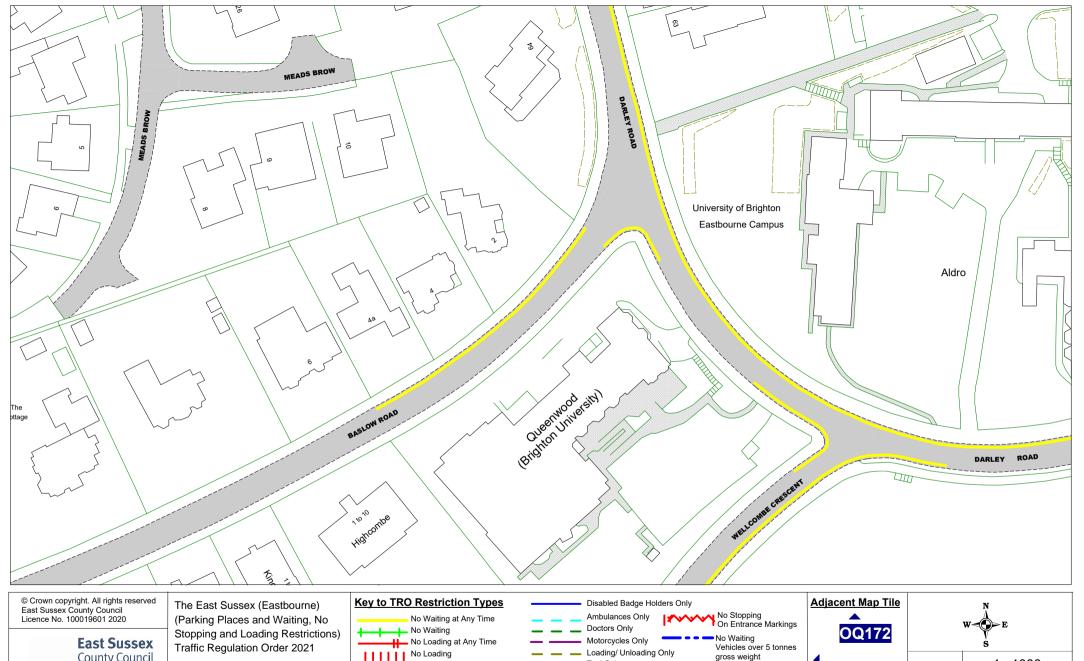

# Area E

### Key to Labels

ABCD Proposed Permanent TRO restriction

ABCD Non TRO item

Time Limited

**Key to Non TRO Items** and Taxi Only Bus Stop/ Stand Clearway
Pedestrian Crossing
(controlled area) Resident Permit Holders Only **Buses Only** ---- Pedestrian Crossing Point No Stopping Bus Stop/ Stand Clearway Permit Holders or Time Limited on Footway or Verge