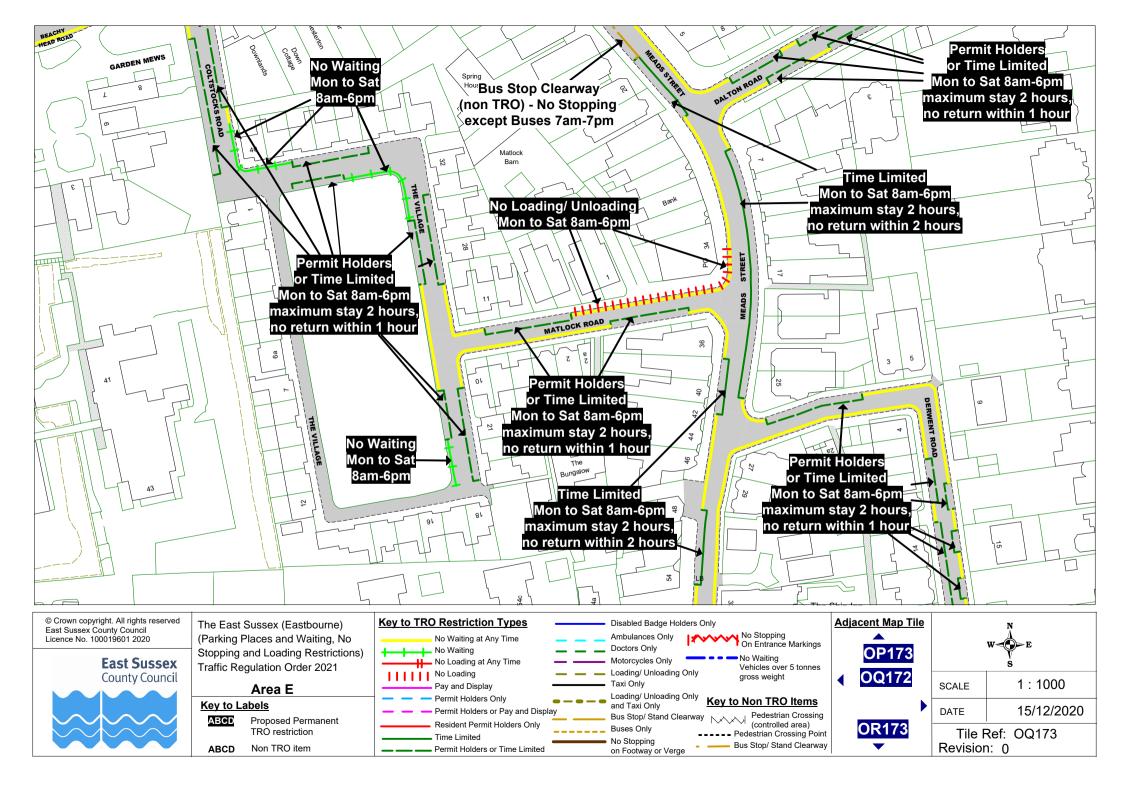

### Area E

### Key to Labels

ABCD

Proposed Permanent TRO restriction

ABCD Non TRO item

**OM173** OM175 **ON174** 

1:1000 SCALE DATE 15/12/2020

Tile Ref: OM174 Revision: 0

County Council