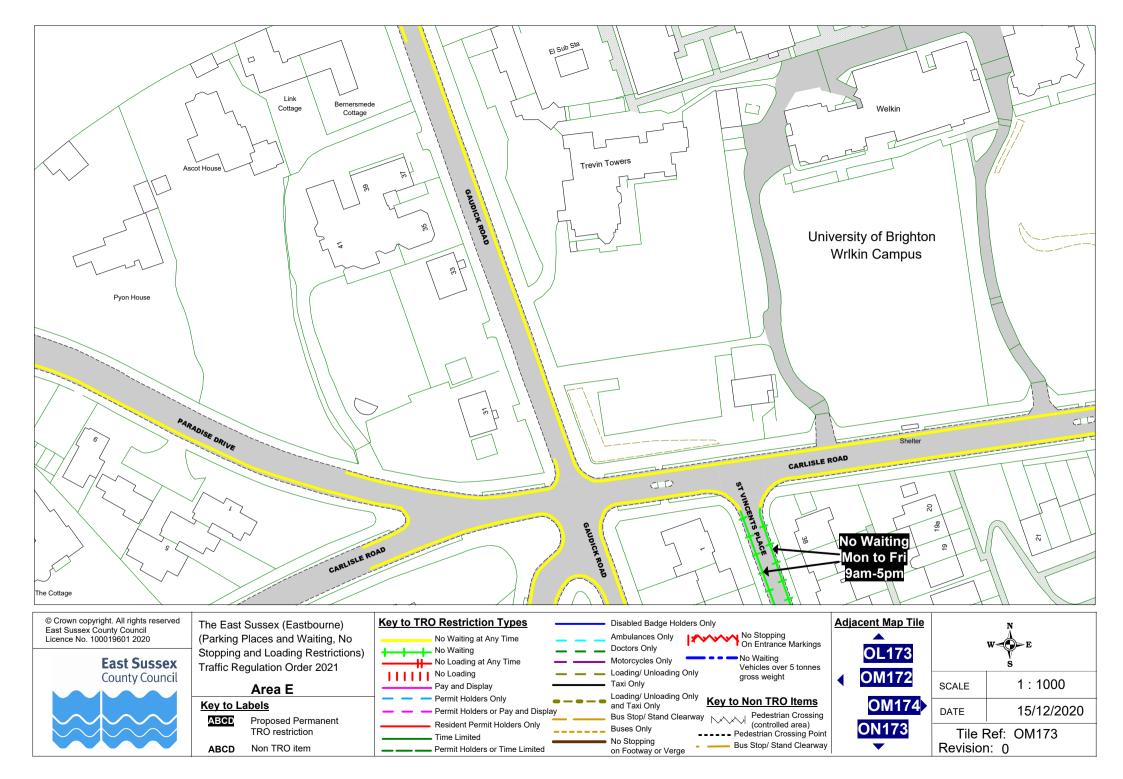

The East Sussex (Eastbourne) (Parking Places and Waiting, No Stopping and Loading Restrictions) Traffic Regulation Order 2021

**AREA E Overview** 

Locations of Parking, Waiting, No Stopping and Loading Restrictions

## Area E

### **Key to Labels**

ABCD

Proposed Permanent TRO restriction

**ABCD** Non TRO item

Resident Permit Holders Only

Permit Holders or Time Limited

Time Limited

| • | Loading/ Unloading Only and Taxi Only  Key to Non TRO Items                                         |   |
|---|-----------------------------------------------------------------------------------------------------|---|
|   | Bus Stop/ Stand Clearway Buses Only Pedestrian Crossing (controlled area) Pedestrian Crossing Point |   |
| • | No Stopping on Footway or Verge Bus Stop/ Stand Clearway                                            | l |