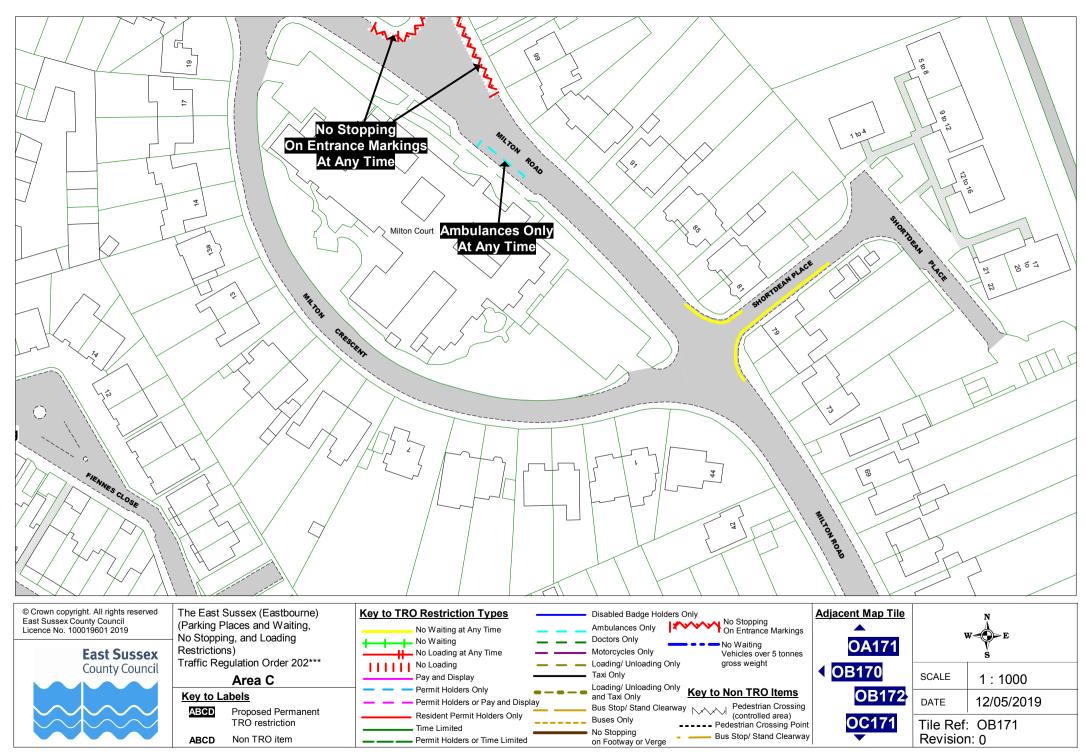

nt Map Tile |                      | N<br>N<br>S<br>E |
|-------------------|----------------------|------------------|
| <b>▲</b>          | SCALE                | 1 : 1000         |
| NZ170             | DATE                 | 12/05/2019       |
| OA169             | Tile Ref<br>Revisior | : NZ169<br>n: 0  |









TRO restriction ABCD Non TRO item

ABCD

Key to Non TRO Items and Taxi Only Permit Holders or Pay and Display Bus Stop/ Stand Clearway Proposed Permanent Resident Permit Holders Only Buses Only \_\_\_\_\_ ---- Pedestrian Crossing Point Time Limited No Stopping ----- Bus Stop/ Stand Clearway Permit Holders or Time Limited on Footway or Verge











Area C Key to Labels ABCD Proposed Pe TRO restricti ABCD Non TRO ite







Key to Labels MEOD Prop. TRO ABCD Non

















 
 Key to Labels

 ABCD
 Proposed Permanent TRO restriction

Non TRO item

ABCD



| Adjacent Map Tile         | X        | N<br>V<br>S     |
|---------------------------|----------|-----------------|
| <ul> <li>OB171</li> </ul> | SCALE    | 1 : 1000        |
| <b>OB173</b>              | DATE     | 12/05/2019      |
| OC172                     | Tile Ref | : OB172<br>n: 0 |











Key to Labels

ABCD

ABCD



1:1000

12/05/2019



| © Crown copyright. All rights reserved<br>East Sussex County Council<br>Licence No. 100019601 2019 |
|----------------------------------------------------------------------------------------------------|
|----------------------------------------------------------------------------------------------------|

ABCD

Non TRO item



| · · · · · · · · ·