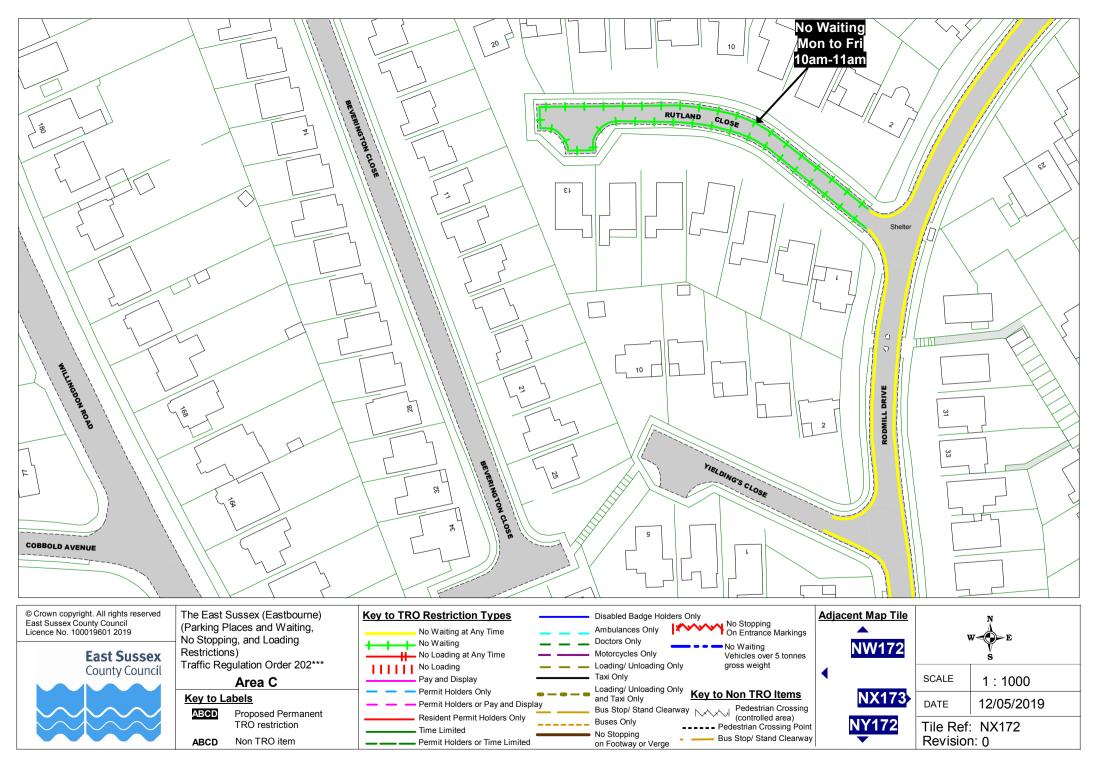

Eastbourne) (Parking Places and Waiting, No Stopping, and Loading Restrictions) Traffic Regulation Order 202\*\*\* **Area C** 

 
 Key to Labels

 AECD
 Proposed Permanent TRO restriction

 ABCD
 Non TRO item



 
 NS171
 Note

 NS171
 SCALE
 1 : 1000

 NT172
 DATE
 12/05/2019

 NU171
 Tile Ref: NT171 Revision: 0
 NT172





























The East Sussex (Eastbourne) (Parking Places and Waiting, No Stopping, and Loading Restrictions) Traffic Regulation Order 202\*\*\* Area C

Key to Labels ABCD Proposed Permanent TRO restriction ABCD Non TRO item





No Stopping On Entrance Markings

Vehicles over 5 tonnes

No Waiting

gross weight















Restrictions) Traffic Regulation Order 202\*\*\* Area C

Key to Labels ABCD Proposed Permanent TRO restriction ABCD Non TRO item





























Permit Holders or Time Limited

on Footway or Verge















| © Crown copyright. All rights reserv | /ed |
|--------------------------------------|-----|
| East Sussex County Council           |     |
| Licence No. 100019601 2019           |     |



The East Sussex (Eastbourne) (Parking Places and Waiting, No Stopping, and Loading Restrictions) Traffic Regulation Order 202\*\*\* Area C

TRO restriction

Non TRO item

Key to Labels

ABCD

ABCD



Key to TRO Restriction Types

No Waiting at Any Time



| Adjacent Map Tile |                      | N<br>N<br>S<br>E |
|-------------------|----------------------|------------------|
| <b>▲</b>          | SCALE                | 1 : 1000         |
| NZ170             | DATE                 | 12/05/2019       |
| OA16