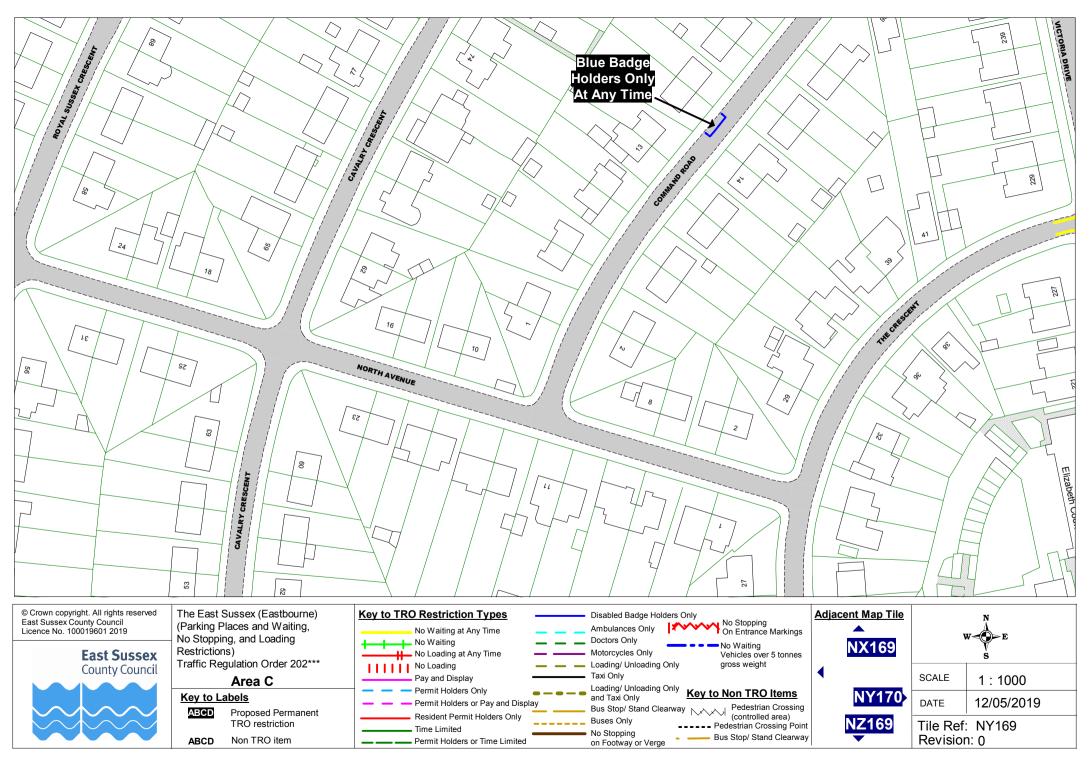

The East Sussex (Eastbourne) (Parking Places and Waiting, No Stopping, and Loading Restrictions) Traffic Regulation Order 202\*\*\* Area C

TRO restriction

Non TRO item

Key to Labels

ABCD

ABCD

Key to TRO Restriction Types

No Waiting at Any Time

| Adjacent Map Tile |                      | N<br>N<br>S<br>E |
|-------------------|----------------------|------------------|
| <b>▲</b>          | SCALE                | 1 : 1000         |
| NZ170             | DATE                 | 12/05/2019       |
| OA169             | Tile Ref<br>Revisior | : NZ169<br>n: 0  |