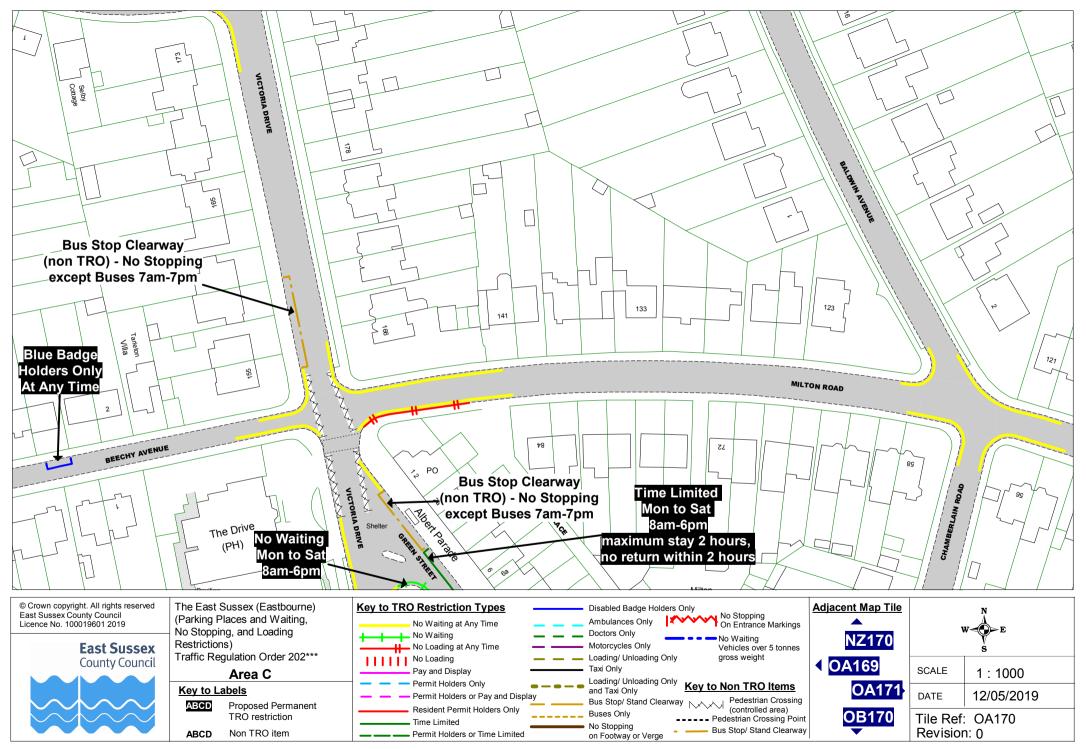

© Crown copyright. All rights reserved East Sussex County Council Licence No. 100019601 2019

**East Sussex County Council** 

The East Sussex (Eastbourne) Key to TRO Restriction Types (Parking Places and Waiting, No Stopping, and Loading Restrictions) Traffic Regulation Order 202\*\*\* Area C Key to Labels

Proposed Permanent

TRO restriction

Non TRO item

ABCD

ABCD

© Crown copyright. All rights reserved East Sussex County Council Licence No. 100019601 2019

East Sussex County Council

The East Sussex (Eastbourne) (Parking Places and Waiting, No Stopping, and Loading Restrictions) Traffic Regulation Order 202\*\*\* **Area C** 

 
 Key to Labels

 AECD
 Proposed Permanent TRO restriction

 ABCD
 Non TRO item

| _ |                                 |     |
|---|---------------------------------|-----|
|   | The East Sussex (Eastbourne)    | K   |
|   |                                 | 1 - |
|   | (Parking Places and Waiting,    |     |
|   |                                 | •   |
|   | No Stopping, and Loading        |     |
|   | Restrictions)                   | 1 7 |
|   | ,                               | •   |
|   | Traffic Regulation Order 202*** |     |
|   |                                 |     |
|   | Area C                          | Ι.  |
|   | Alea C                          |     |
|   | Key to Labela                   | •   |
|   | Key to Labels                   | Ι.  |
|   |                                 |     |

Proposed Permanent

TRO restriction

Non TRO item

ABCD

ABCD

\_

No Stopping

on Footway or Verge

\_\_\_\_\_

Bus Stop/ Stand Clearway

| ncent Map Tile<br>NS170 |                                |            |
|-------------------------|--------------------------------|------------|
|                         | SCALE                          | 1 : 1000   |
| NT171                   | DATE                           | 12/05/2019 |
| NU170                   | Tile Ref: NT170<br>Revision: 0 |            |