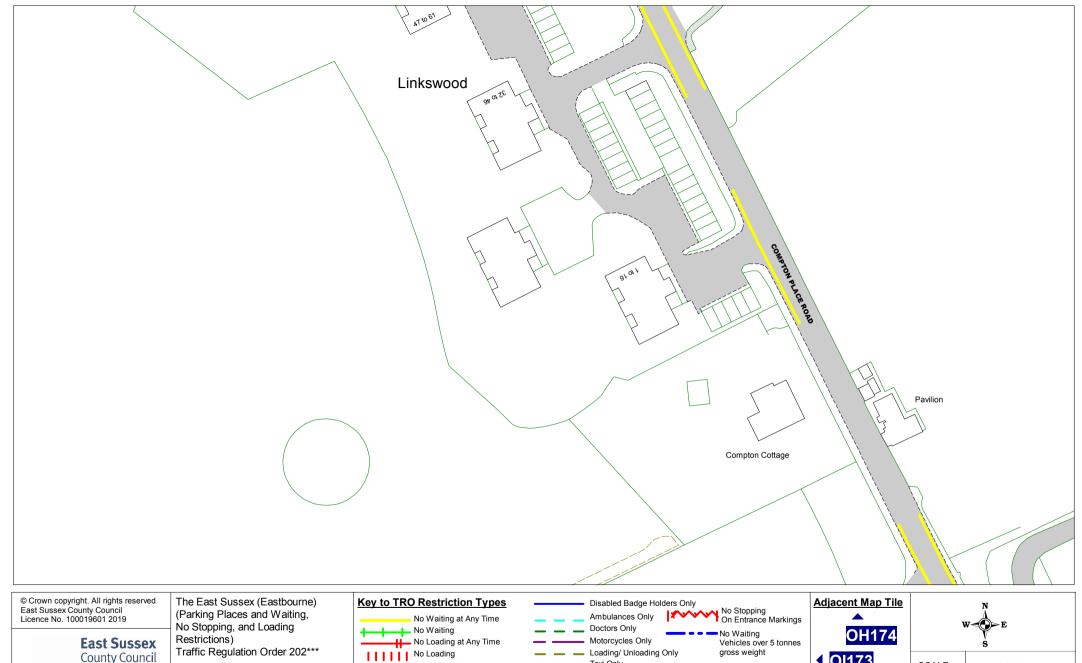

© Crown copyright. All rights reserved East Sussex County Council Licence No. 100019601 2019

**East Sussex County Council**  Restrictions)

ABCD

ABCD

The East Sussex (Eastbourne) Key to TRO Restriction Types Disabled Badge Holders Only (Parking Places and Waiting, Ambulances Only No Waiting at Any Time No Stopping, and Loading Doctors Only No Waiting Motorcycles Only No Loading at Any Time Traffic Regulation Order 202\*\*\* No Loading Loading/ Unloading Only Taxi Only Pay and Display Area C Loading/ Unloading Only Permit Holders Only Key to Non TRO Items Key to Labels and Taxi Only Permit Holders or Pay and Display Bus Stop/ Stand Clearway Proposed Permanent Resident Permit Holders Only Buses Only TRO restriction \_\_\_\_\_ ---- Pedestrian Crossing Point Time Limited No Stopping Bus Stop/ Stand Clearway Non TRO item Permit Holders or Time Limited on Footway or Verge

## Key to TRO Restriction Types Disabled Badge Holders Only Adjac No Stopping On Entrance Markings Ambulances Only No Waiting at Any Time Doctors Only No Waiting No Waiting Motorcycles Only No Loading at Any Time Vehicles over 5 tonnes No Loading Loading/ Unloading Only gross weight < 0 Taxi Only Pay and Display Loading/ Unloading Only Permit Holders Only Key to Non TRO Items and Taxi Only Permit Holders or Pay and Display Bus Stop/ Stand Clearway Resident Permit Holders Only Buses Only \_\_\_\_\_ ---- Pedestrian Crossing Point Time Limited No Stopping Bus Stop/ Stand Clearway Permit Holders or Time Limited on Footway or Verge