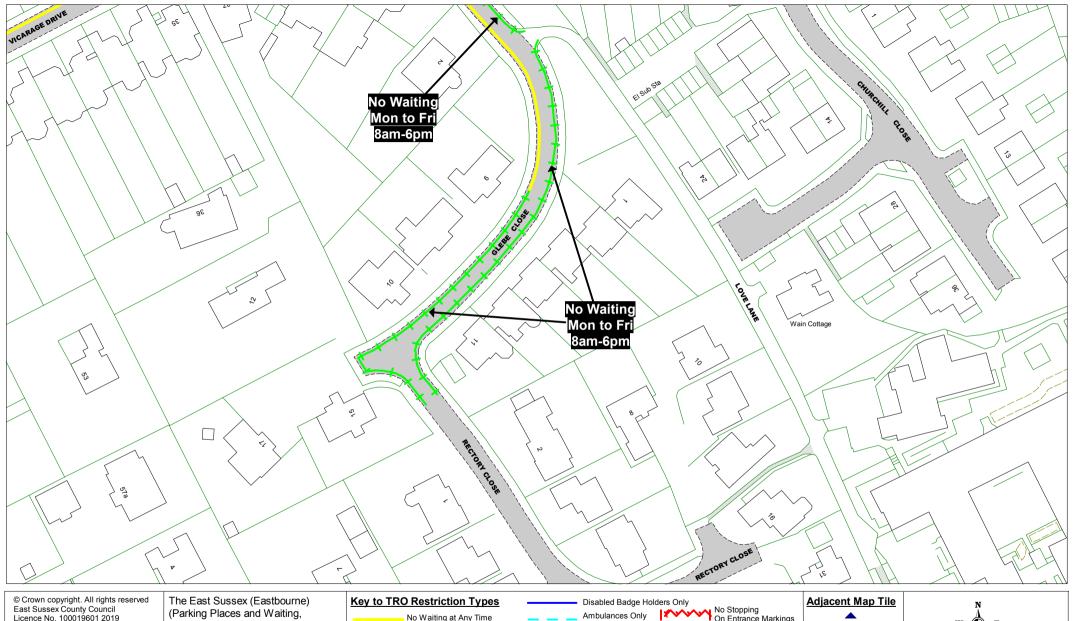

Disabled Badge Holders Only Ambulances Only Doctors Only Motorcycles Only Loading/ Unloading Only and Taxi Only Bus Stop/ Stand Clearway Buses Only Doctors Only No Waiting Vehicles over 5 tonnes gross weight Key to Non TRO Items (controlled area) Pedestrian Crossing Point

Bus Stop/ Stand Clearway

◀

| jacent Map Tile<br>OF174 | W E<br>S                       |            |
|--------------------------|--------------------------------|------------|
| OG173                    | SCALE                          | 1 : 1000   |
| OG175                    | DATE                           | 12/05/2019 |
| OH174                    | Tile Ref: OG174<br>Revision: 0 |            |