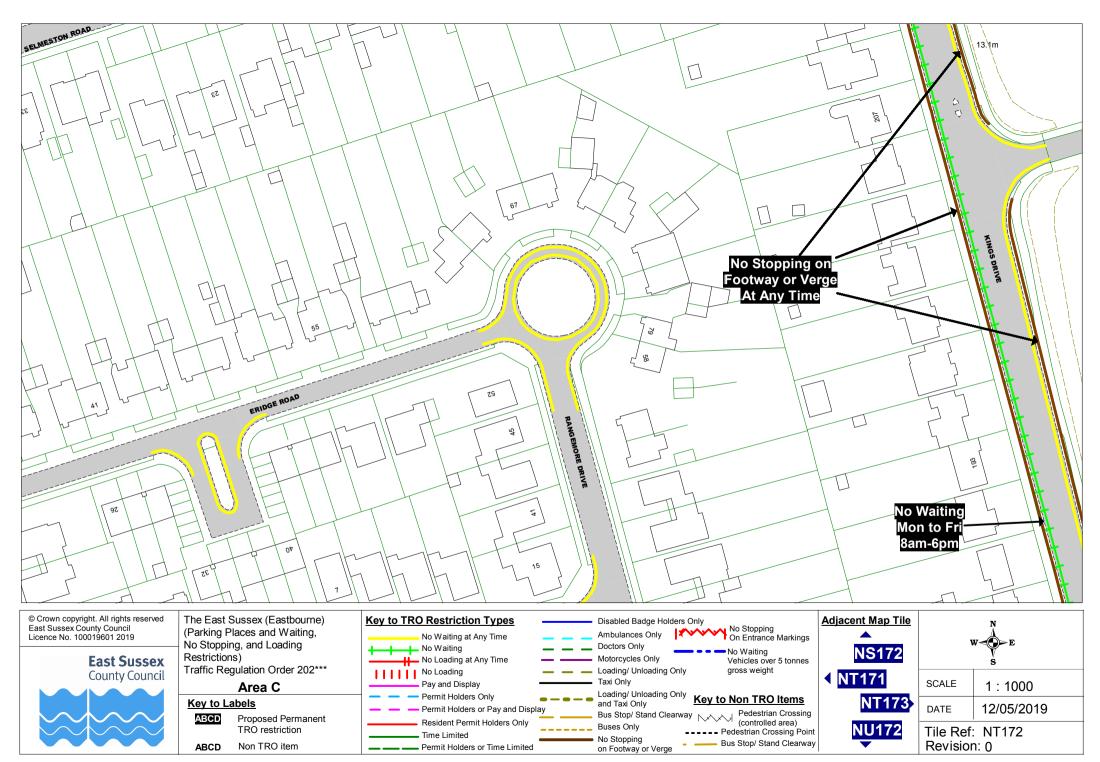

 ABCD
 Non TRO item

 
 NS171
 Note

 NS171
 SCALE
 1 : 1000

 NT172
 DATE
 12/05/2019

 NU171
 Tile Ref: NT171 Revision: 0
 NT172

The East Sussex (Eastbourne) (Parking Places and Waiting, No Stopping, and Loading Restrictions) Traffic Regulation Order 202\*\*\* Area C

Key to Labels ABCD Proposed Permanent TRO restriction ABCD Non TRO item

No Stopping On Entrance Markings

Vehicles over 5 tonnes

No Waiting

gross weight

Restrictions) Traffic Regulation Order 202\*\*\* Area C

Key to Labels ABCD Proposed Permanent TRO restriction ABCD Non TRO item

Permit Holders or Time Limited

on Footway or Verge

| © Crown copyright. All rights reserv | /ed |
|--------------------------------------|-----|
| East Sussex County Council           |     |
| Licence No. 100019601 2019           |     |