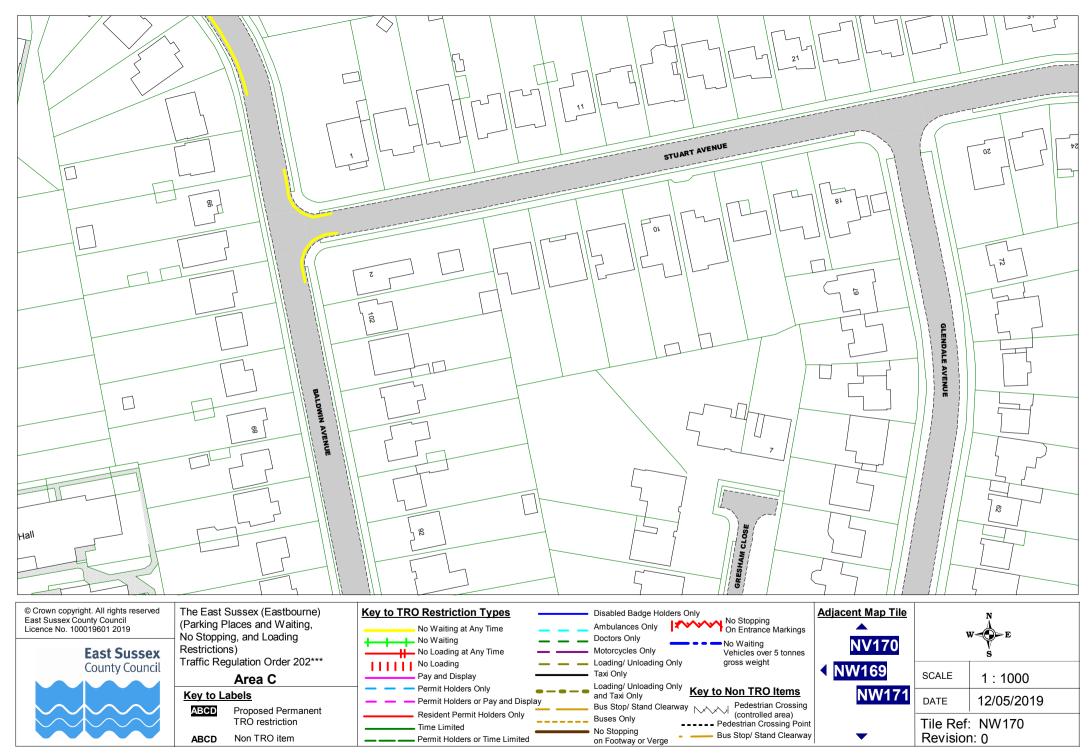

The East Sussex (Eastbourne) (Parking Places and Waiting, No Stopping, and Loading Restrictions) Traffic Regulation Order 202\*\*\* Area C

TRO restriction

Non TRO item

Key to Labels

ABCD

ABCD

Key to TRO Restriction Types

No Waiting at Any Time

| Adjacent Map Tile |                      | N<br>N<br>S<br>E |
|-------------------|----------------------|------------------|
| <b>▲</b>          | SCALE                | 1 : 1000         |
| NZ170             | DATE                 | 12/05/2019       |
| OA169             | Tile Ref<br>Revisior | : NZ169<br>n: 0  |