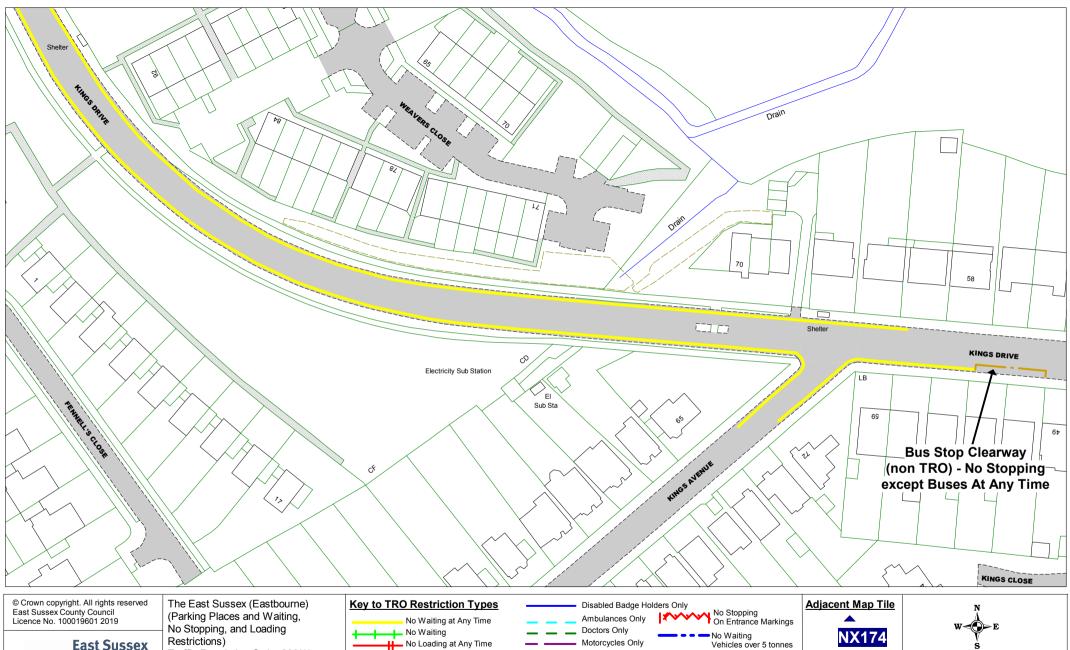

© Crown copyright. All rights reserved East Sussex County Council Licence No. 100019601 2019

**East Sussex County Council**  Restrictions)

ABCD

ABCD

The East Sussex (Eastbourne) Key to TRO Restriction Types Disabled Badge Holders Only (Parking Places and Waiting, Ambulances Only No Waiting at Any Time No Stopping, and Loading Doctors Only No Waiting Motorcycles Only No Loading at Any Time Traffic Regulation Order 202\*\*\* No Loading Loading/ Unloading Only Taxi Only Pay and Display Area C Loading/ Unloading Only Permit Holders Only Key to Non TRO Items Key to Labels and Taxi Only Permit Holders or Pay and Display Bus Stop/ Stand Clearway Proposed Permanent Resident Permit Holders Only Buses Only TRO restriction \_\_\_\_\_ ---- Pedestrian Crossing Point Time Limited No Stopping Bus Stop/ Stand Clearway Non TRO item Permit Holders or Time Limited on Footway or Verge

## Key to TRO Restriction Types Disabled Badge Holders Only Adjac No Stopping On Entrance Markings Ambulances Only No Waiting at Any Time Doctors Only No Waiting No Waiting Motorcycles Only No Loading at Any Time Vehicles over 5 tonnes No Loading Loading/ Unloading Only gross weight < 0 Taxi Only Pay and Display Loading/ Unloading Only Permit Holders Only Key to Non TRO Items and Taxi Only Permit Holders or Pay and Display Bus Stop/ Stand Clearway Resident Permit Holders Only Buses Only \_\_\_\_\_ ---- Pedestrian Crossing Point Time Limited No Stopping Bus Stop/ Stand Clearway Permit Holders or Time Limited on Footway or Verge

Taxi Only

and Taxi Only

Buses Only

No Stopping

on Footway or Verge

Loading/ Unloading Only

Key to Non TRO Items

---- Pedestrian Crossing Point

----- Bus Stop/ Stand Clearway

Bus Stop/ Stand Clearway

Pay and Display

Time Limited

Permit Holders Only

Permit Holders or Pay and Display

Resident Permit Holders Only

Permit Holders or Time Limited

Disabled Badge Holders Only Ambulances Only Doctors Only Motorcycles Only Loading/ Unloading Only and Taxi Only Bus Stop/ Stand Clearway Buses Only Doctors Only No Waiting Vehicles over 5 tonnes gross weight Key to Non TRO Items (controlled area) Pedestrian Crossing Point