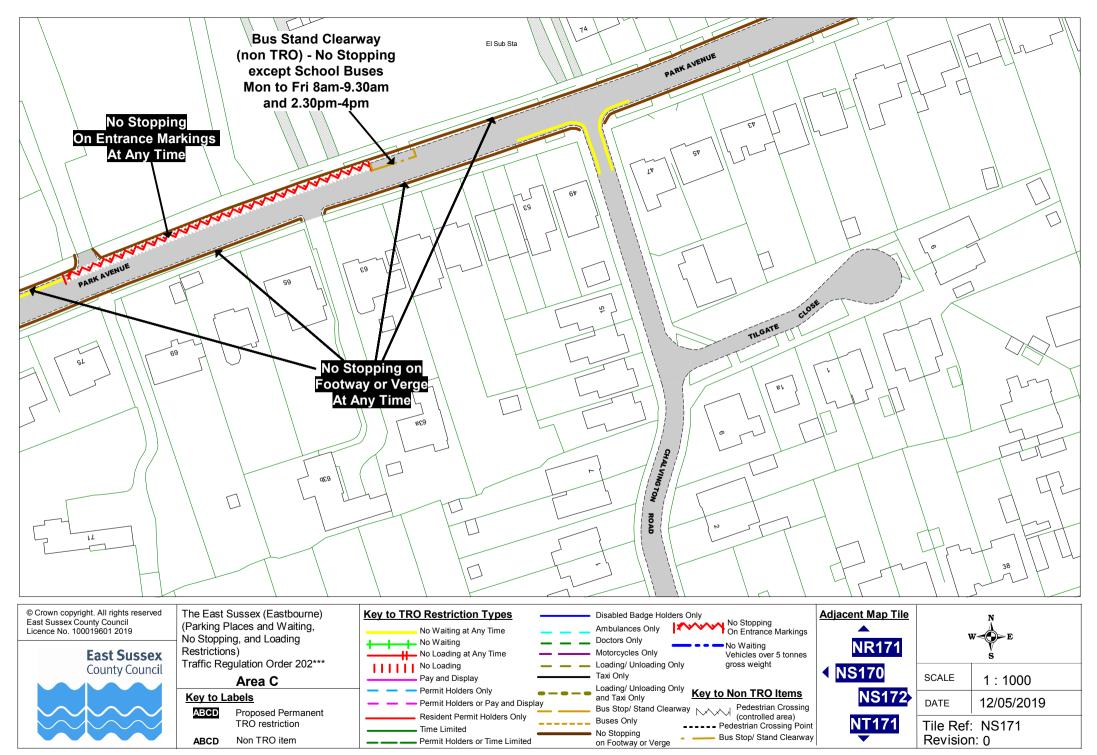

Key to Labels ABCD Proposed Permanent TRO restriction ABCD Non TRO item

No Stopping On Entrance Markings

Vehicles over 5 tonnes

No Waiting

gross weight

Restrictions) Traffic Regulation Order 202\*\*\* Area C

No Stopping On Entrance Markings

Vehicles over 5 tonnes

No Waiting

gross weight

© Crown copyright. All rights reserved East Sussex County Council Licence No. 100019601 2019

East Sussex County Council

The East Sussex (Eastbourne) (Parking Places and Waiting, No Stopping, and Loading Restrictions) Traffic Regulation Order 202\*\*\* **Area C** 

## Key to TRO Restriction Types Disabled Badge Holders Only Adjac No Stopping On Entrance Markings Ambulances Only No Waiting at Any Time Doctors Only No Waiting No Waiting Motorcycles Only No Loading at Any Time Vehicles over 5 tonnes No Loading Loading/ Unloading Only gross weight < 0 Taxi Only Pay and Display Loading/ Unloading Only Permit Holders Only Key to Non TRO Items and Taxi Only Permit Holders or Pay and Display Bus Stop/ Stand Clearway Resident Permit Holders Only Buses Only \_\_\_\_\_ ---- Pedestrian Crossing Point Time Limited No Stopping Bus Stop/ Stand Clearway Permit Holders or Time Limited on Footway or Verge