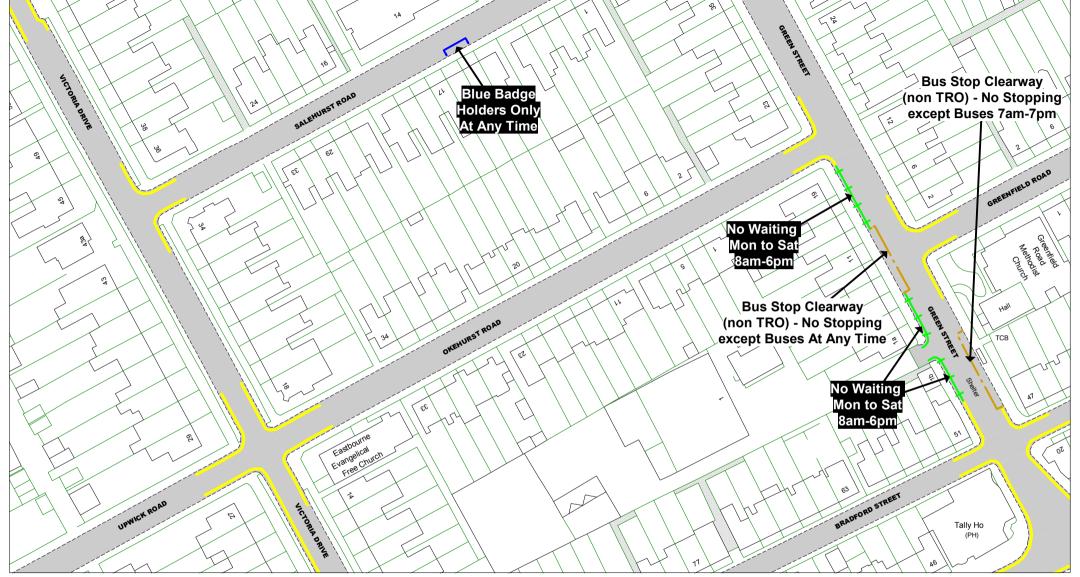

Waiting,               | No Waiting at Any        |
| _ | No Stopping, and Loading                   | No Waiting               |
|   | Restrictions)                              | No Loading at Any        |
|   | Traffic Regulation Order 202***            | No Loading               |
|   | Area C                                     | Pay and Display          |
|   |                                            | Permit Holders Only      |
|   | Key to Labels                              | Permit Holders or P      |
|   | ABCD Proposed Permanent<br>TRO restriction | Resident Permit Ho       |
|   |                                            | Time Limited             |



 
 Non-State
 Non-State

 OD170
 SCALE
 1 : 1000

 OE171
 DATE
 12/05/2019

 OF170
 Tile Ref: OE170 Revision: 0
 OE170



© Crown copyright. All rights reserved East Sussex County Council Licence No. 100019601 2019

East Sussex County Council

The East Sussex (Eastbourne) (Parking Places and Waiting, No Stopping, and Loading Restrictions) Traffic Regulation Order 202\*\*\* **Area C** 

Key to Labels

ABCD

ABCD



Key to TRO Restriction Types

No Waiting at Any Time











Buses Only

No Stopping

on Footway or Verge

OF174

---- Pedestrian Crossing Point

Bus Stop/ Stand Clearway

Tile Ref: OE174

Revision: 0

Resident Permit Holders Only

Permit Holders or Time Limited

Time Limited

TRO restriction

Non TRO item

ABCD



WICK BOAD ഹ് 5 BRADFORD STREET 68 Shelter 93 VICTORIA DRIVE CHURCH STREET 20 68 ST LEONARD'S PLACE 682 A 05 12 1۵ 142 16 168 Gatelodic LETHEREN PLACE د a٧ ഷ 38 5 \*0 Gatelodge 6 Time