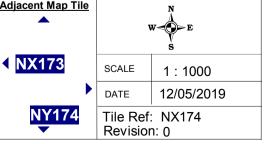

\_\_\_\_\_

Bus Stop/ Stand Clearway

| ncent Map Tile<br>NS170 |                                |            |
|-------------------------|--------------------------------|------------|
|                         | SCALE                          | 1 : 1000   |
| NT171                   | DATE                           | 12/05/2019 |
| NU170                   | Tile Ref: NT170<br>Revision: 0 |            |