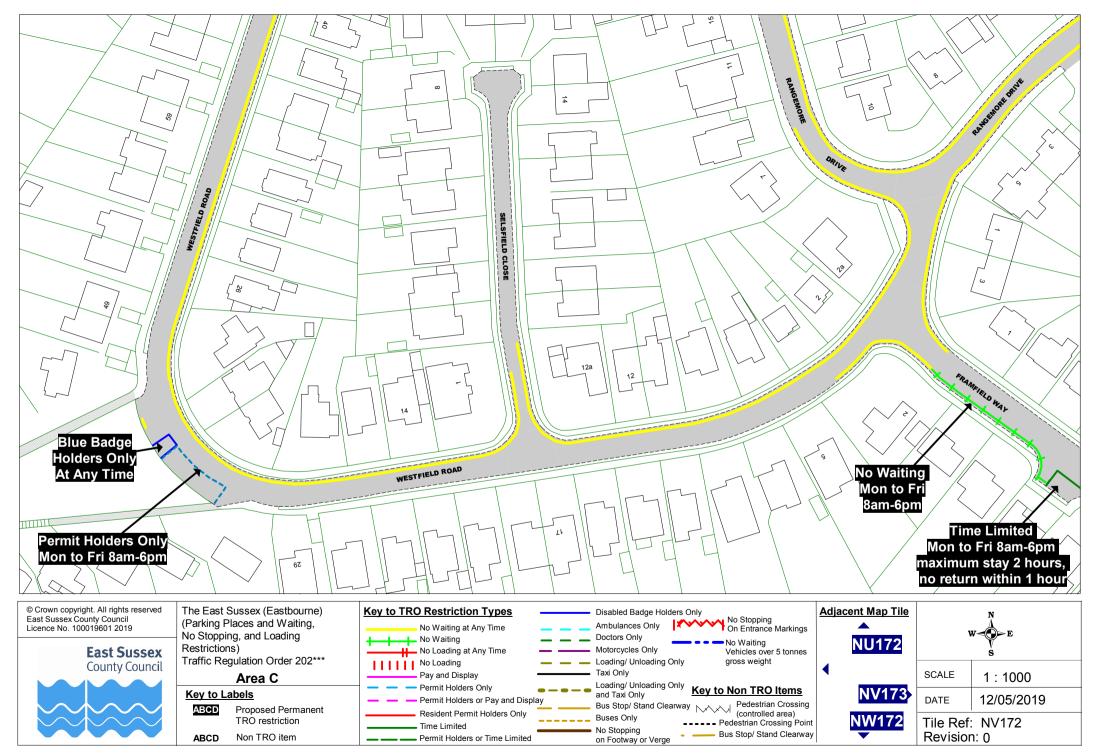

© Crown copyright. All rights reserved East Sussex County Council Licence No. 100019601 2019

**East Sussex County Council** 

The East Sussex (Eastbourne) Key to TRO Restriction Types (Parking Places and Waiting, No Stopping, and Loading Restrictions) Traffic Regulation Order 202\*\*\* Area C Key to Labels

Proposed Permanent

TRO restriction

Non TRO item

ABCD

ABCD

© Crown copyright. All rights reserved East Sussex County Council Licence No. 100019601 2019

East Sussex County Council

The East Sussex (Eastbourne) (Parking Places and Waiting, No Stopping, and Loading Restrictions) Traffic Regulation Order 202\*\*\* **Area C** 

 
 Key to Labels

 AECD
 Proposed Permanent TRO restriction

 ABCD
 Non TRO item

| _ |                                 |     |
|---|---------------------------------|-----|
|   | The East Sussex (Eastbourne)    | K   |
|   |                                 | 1 - |
|   | (Parking Places and Waiting,    |     |
|   |                                 | •   |
|   | No Stopping, and Loading        |     |
|   | Restrictions)                   | 1 7 |
|   | ,                               | •   |
|   | Traffic Regulation Order 202*** |     |
|   |                                 |     |
|   | Area C                          | Ι.  |
|   | Alea C                          |     |
|   | Key to Labela                   | •   |
|   | Key to Labels                   | Ι.  |
|   |                                 |     |