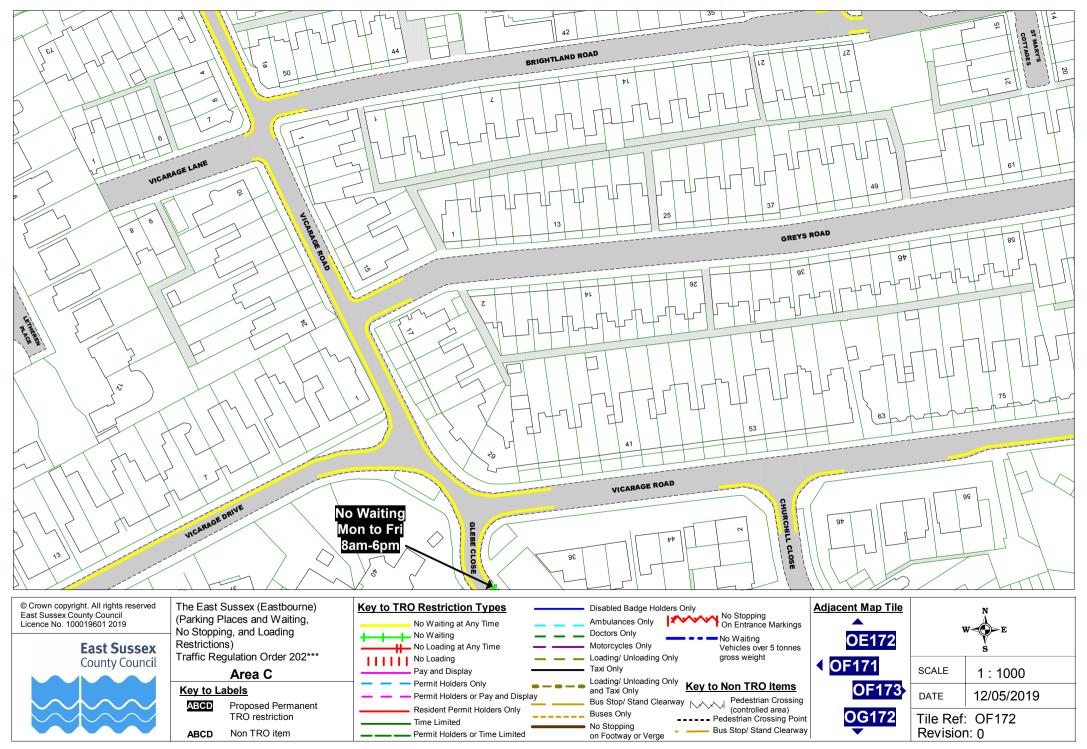

ny Time No Stopping, and Loading Doctors Only L No Waiting OE171 No Waiting Restrictions) East Sussex Motorcycles Only No Loading at Any Time Vehicles over 5 tonnes Traffic Regulation Order 202\*\*\* No Loading Loading/ Unloading Only gross weight

Taxi Only

and Taxi Only

Buses Only

No Stopping

on Footway or Verge

Loading/ Unloading Only

Key to Non TRO Items

---- Pedestrian Crossing Point

----- Bus Stop/ Stand Clearway

Bus Stop/ Stand Clearway

Pay and Display

Time Limited

Permit Holders Only

Permit Holders or Pay and Display

Resident Permit Holders Only

Permit Holders or Time Limited

✓ OF170

OF172

OG171

SCALE

DATE

Tile Ref: OF171

Revision: 0

1:1000

12/05/2019

**County Council** 

Area C

Proposed Permanent

TRO restriction

Non TRO item

Key to Labels

ABCD

ABCD

















The East Sussex (Eastbourne) (Parking Places and Waiting, No Stopping, and Loading Restrictions) Traffic Regulation Order 202\*\*\* **Area C** 

 
 Key to Labels

 AECD
 Proposed Permanent TRO restriction

 ABCD
 Non TRO item



| Cent Map Tile<br>OF171 |                                |            |  |
|------------------------|--------------------------------|------------|--|
| DG170                  | SCALE                          | 1 : 1000   |  |
| OG172                  | DATE                           | 12/05/2019 |  |
| OH171                  | Tile Ref: OG171<br>Revision: 0 |            |  |









East Sussex County Council

Licence No. 100019601 2019

The East Sussex (Eastbourne) (Parking Places and Waiting, No Stopping, and Loading Restrictions) Traffic Regul