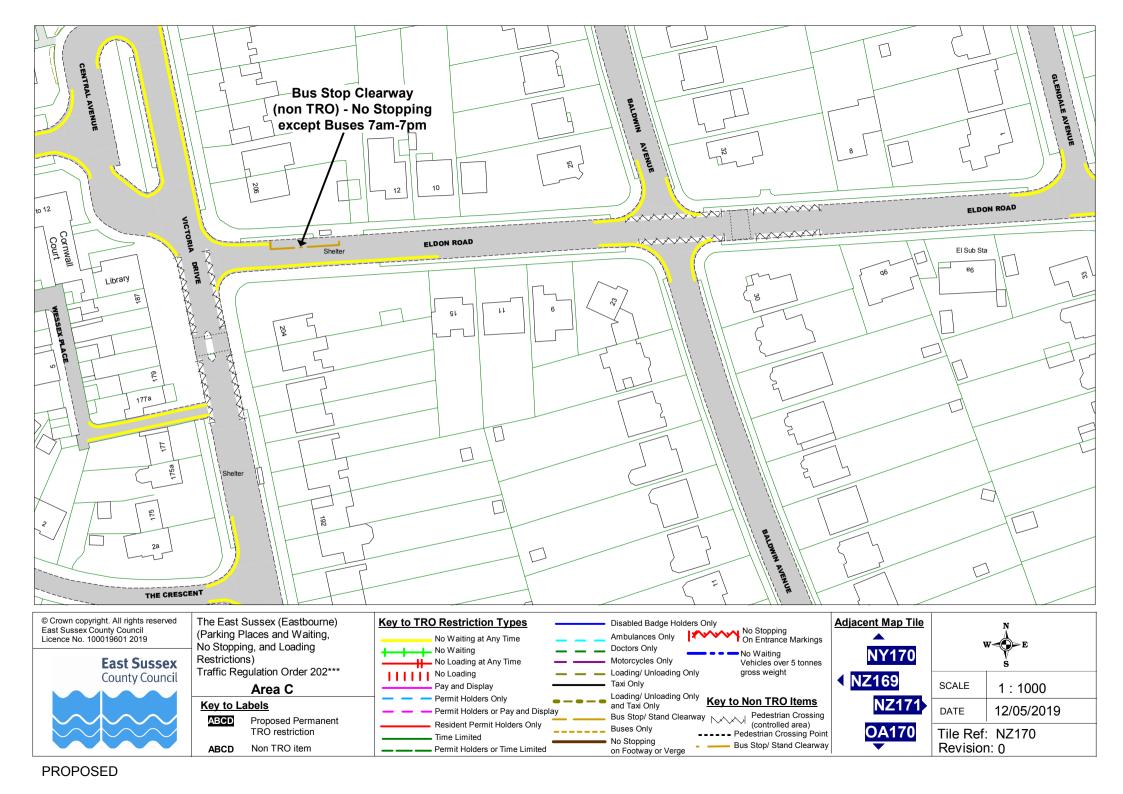

© Crown copyright. All rights reserved East Sussex County Council Licence No. 100019601 2019

**East Sussex County Council** 

The East Sussex (Eastbourne) Key to TRO Restriction Types (Parking Places and Waiting, No Stopping, and Loading Restrictions) Traffic Regulation Order 202\*\*\* Area C Key to Labels

Proposed Permanent

TRO restriction

Non TRO item

ABCD

ABCD

© Crown copyright. All rights reserved East Sussex County Council Licence No. 100019601 2019

East Sussex County Council

The East Sussex (Eastbourne) (Parking Places and Waiting, No Stopping, and Loading Restrictions) Traffic Regulation Order 202\*\*\* **Area C** 

 
 Key to Labels

 AECD
 Proposed Permanent TRO restriction

 ABCD
 Non TRO item

| _ |                                 |     |
|---|---------------------------------|-----|
|   | The East Sussex (Eastbourne)    | K   |
|   |                                 | 1 - |
|   | (Parking Places and Waiting,    |     |
|   |                                 | •   |
|   | No Stopping, and Loading        |     |
|   | Restrictions)                   | 1 7 |
|   | ,                               | •   |
|   | Traffic Regulation Order 202*** |     |
|   |                                 |     |
|   | Area C                          | Ι.  |
|   | Alea C                          |     |
|   | Key to Labela                   | •   |
|   | Key to Labels                   | Ι.  |
|   |                                 |     |

Proposed Permanent

TRO restriction

Non TRO item

ABCD

ABCD

\_

No Stopping

on Footway or Verge

\_\_\_\_\_

Bus Stop/ Stand Clearway

| ncent Map Tile<br>NS170 |                                |            |
|-------------------------|--------------------------------|------------|
|                         | SCALE                          | 1 : 1000   |
| NT171                   | DATE                           | 12/05/2019 |
| NU170                   | Tile Ref: NT170<br>Revision: 0 |            |