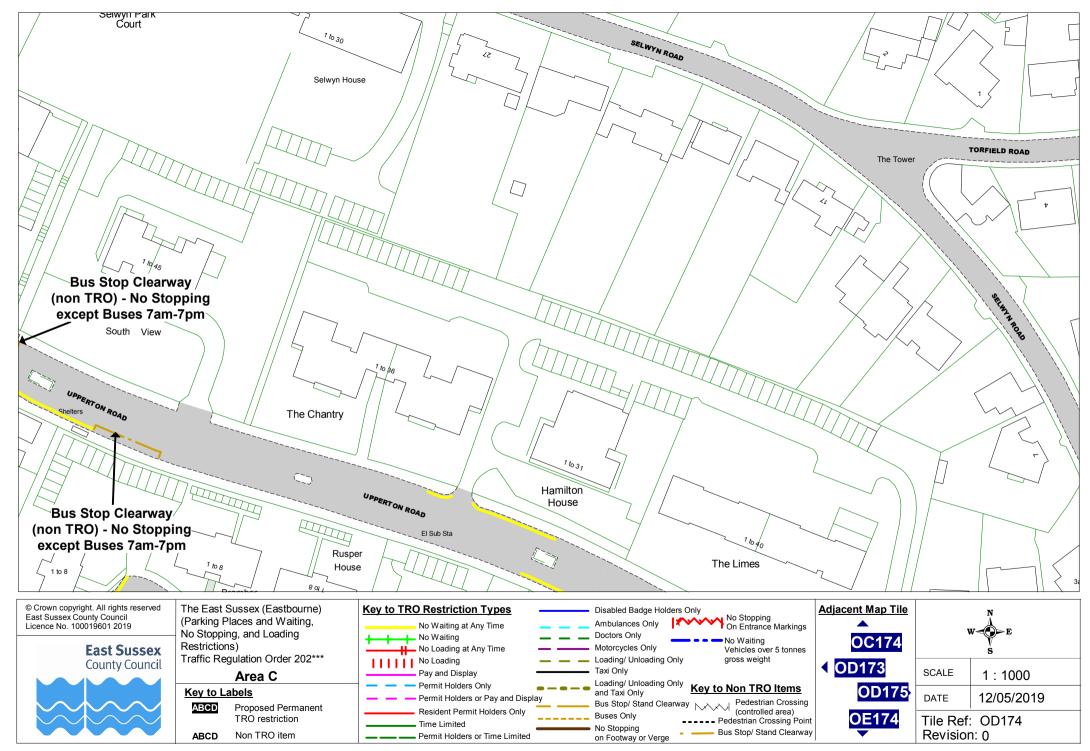

© Crown copyright. All rights reserved East Sussex County Council Licence No. 100019601 2019

**East Sussex County Council** 

The East Sussex (Eastbourne) Key to TRO Restriction Types (Parking Places and Waiting, No Stopping, and Loading Restrictions) Traffic Regulation Order 202\*\*\* Area C Key to Labels

Proposed Permanent

TRO restriction

Non TRO item

ABCD

ABCD

© Crown copyright. All rights reserved East Sussex County Council Licence No. 100019601 2019

East Sussex County Council

The East Sussex (Eastbourne) (Parking Places and Waiting, No Stopping, and Loading Restrictions) Traffic Regulation Order 202\*\*\* **Area C** 

 
 Key to Labels

 AECD
 Proposed Permanent TRO restriction

 ABCD
 Non TRO item

| _ |                                 |     |
|---|---------------------------------|-----|
|   | The East Sussex (Eastbourne)    | K   |
|   |                                 | 1 - |
|   | (Parking Places and Waiting,    |     |
|   |                                 | •   |
|   | No Stopping, and Loading        |     |
|   | Restrictions)                   | 1 7 |
|   | ,                               | •   |
|   | Traffic Regulation Order 202*** |     |
|   |                                 |     |
|   | Area C                          | Ι.  |
|   | Alea C                          |     |
|   | Key to Labela                   | •   |
|   | Key to Labels                   | Ι.  |
|   |                                 |     |

Proposed Permanent

TRO restriction

Non TRO item

ABCD

ABCD

\_

No Stopping

on Footway or Verge

\_\_\_\_\_

Bus Stop/ Stand Clearway

| ncent Map Tile<br>NS170 |                                |            |
|-------------------------|--------------------------------|------------|
|                         | SCALE                          | 1 : 1000   |
| NT171                   | DATE                           | 12/05/2019 |
| NU170                   | Tile Ref: NT170<br>Revision: 0 |            |