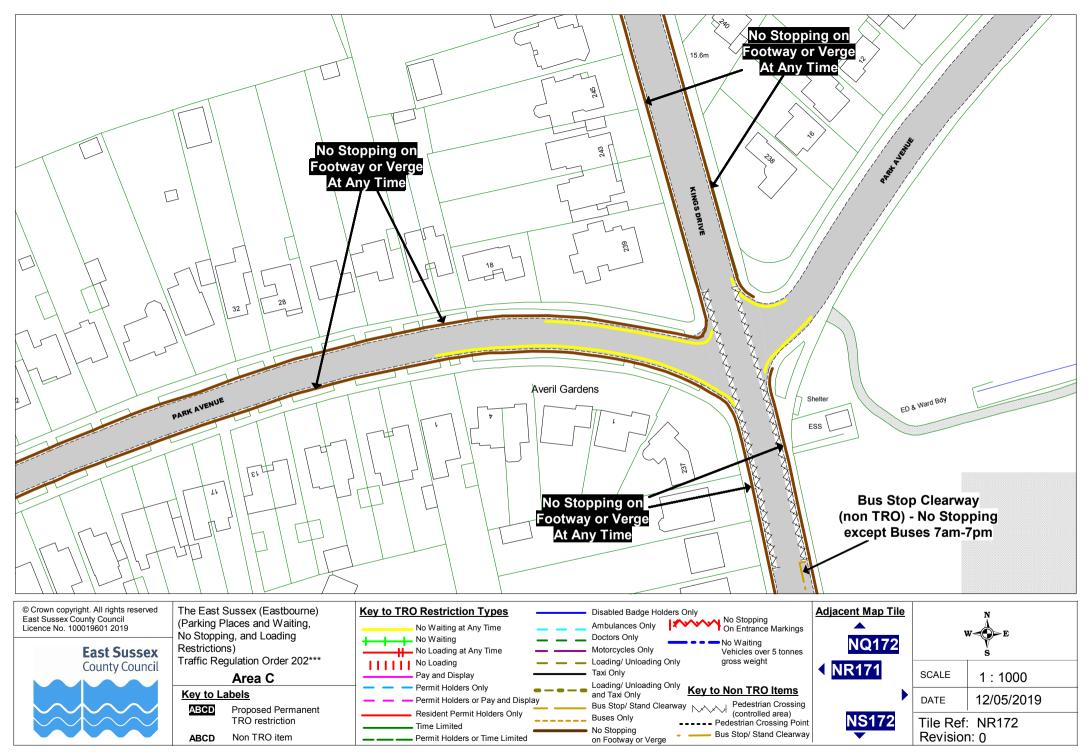

© Crown copyright. All rights reserved East Sussex County Council Licence No. 100019601 2019

**East Sussex County Council**  Restrictions)

ABCD

ABCD

The East Sussex (Eastbourne) Key to TRO Restriction Types Disabled Badge Holders Only (Parking Places and Waiting, Ambulances Only No Waiting at Any Time No Stopping, and Loading Doctors Only No Waiting Motorcycles Only No Loading at Any Time Traffic Regulation Order 202\*\*\* No Loading Loading/ Unloading Only Taxi Only Pay and Display Area C Loading/ Unloading Only Permit Holders Only Key to Non TRO Items Key to Labels and Taxi Only Permit Holders or Pay and Display Bus Stop/ Stand Clearway Proposed Permanent Resident Permit Holders Only Buses Only TRO restriction \_\_\_\_\_ ---- Pedestrian Crossing Point Time Limited No Stopping Bus Stop/ Stand Clearway Non TRO item Permit Holders or Time Limited on Footway or Verge