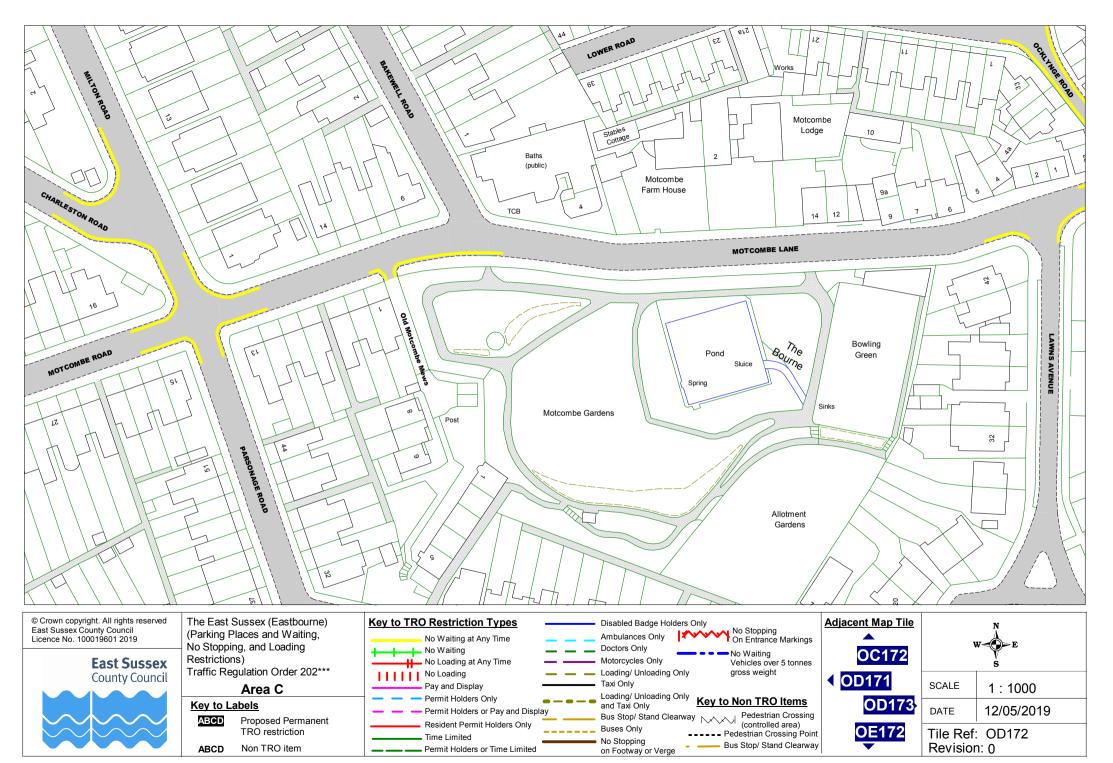

© Crown copyright. All rights reserved East Sussex County Council Licence No. 100019601 2019

**East Sussex County Council**  Restrictions)

ABCD

ABCD

The East Sussex (Eastbourne) Key to TRO Restriction Types Disabled Badge Holders Only (Parking Places and Waiting, Ambulances Only No Waiting at Any Time No Stopping, and Loading Doctors Only No Waiting Motorcycles Only No Loading at Any Time Traffic Regulation Order 202\*\*\* No Loading Loading/ Unloading Only Taxi Only Pay and Display Area C Loading/ Unloading Only Permit Holders Only Key to Non TRO Items Key to Labels and Taxi Only Permit Holders or Pay and Display Bus Stop/ Stand Clearway Proposed Permanent Resident Permit Holders Only Buses Only TRO restriction \_\_\_\_\_ ---- Pedestrian Crossing Point Time Limited No Stopping Bus Stop/ Stand Clearway Non TRO item Permit Holders or Time Limited on Footway or Verge

## Key to TRO Restriction Types Disabled Badge Holders Only Adjac No Stopping On Entrance Markings Ambulances Only No Waiting at Any Time Doctors Only No Waiting No Waiting Motorcycles Only No Loading at Any Time Vehicles over 5 tonnes No Loading Loading/ Unloading Only gross weight < 0 Taxi Only Pay and Display Loading/ Unloading Only Permit Holders Only Key to Non TRO Items and Taxi Only Permit Holders or Pay and Display Bus Stop/ Stand Clearway Resident Permit Holders Only Buses Only \_\_\_\_\_ ---- Pedestrian Crossing Point Time Limited No Stopping Bus Stop/ Stand Clearway Permit Holders or Time Limited on Footway or Verge