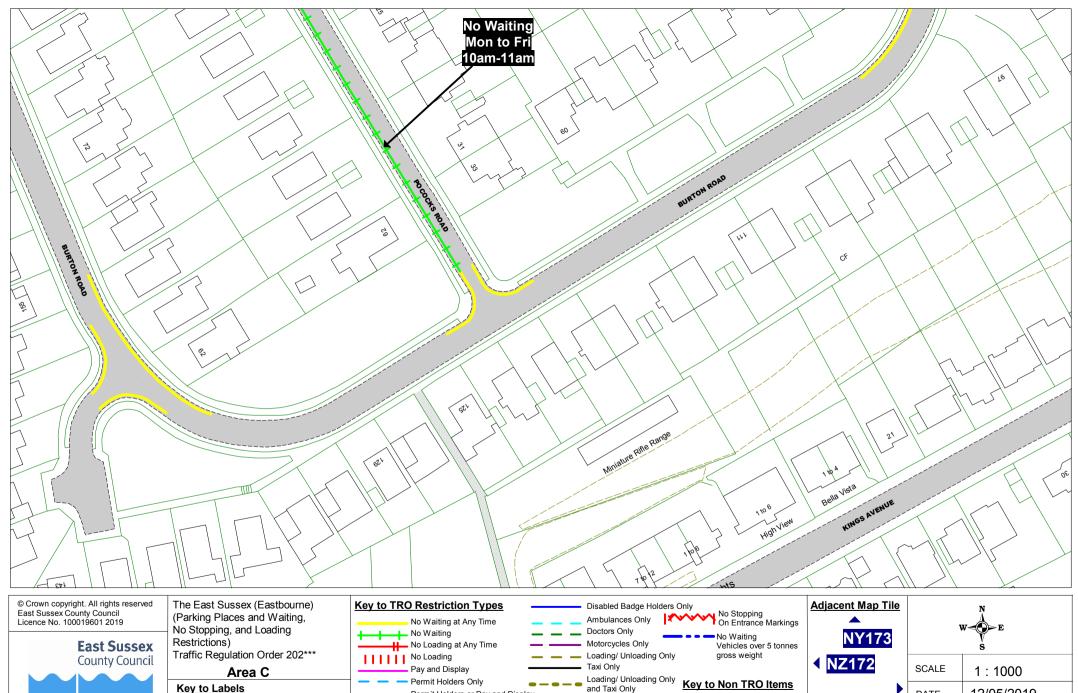

y or Verge















| © Crown copyright. All rights reserv | /ed |
|--------------------------------------|-----|
| East Sussex County Council           |     |
| Licence No. 100019601 2019           |     |



The East Sussex (Eastbourne) (Parking Places and Waiting, No Stopping, and Loading Restrictions) Traffic Regulation Order 202\*\*\* Area C

TRO restriction

Non TRO item

Key to Labels

ABCD

ABCD



Key to TRO Restriction Types

No Waiting at Any Time



| Adjacent Map Tile |                      | N<br>N<br>S<br>E |
|-------------------|----------------------|------------------|
| <b>▲</b>          | SCALE                | 1 : 1000         |
| NZ170             | DATE                 | 12/05/2019       |
| OA169             | Tile Ref<br>Revisior | : NZ169<br>n: 0  |









TRO restriction ABCD Non TRO item

ABCD

Key to Non TRO Items and Taxi Only Permit Holders or Pay and Display Bus Stop/ Stand Clearway Proposed Permanent Resident Permit Holders Only Buses Only \_\_\_\_\_ ---- Pedestrian Crossing Point Time Limited No Stopping ----- Bus Stop/ Stand Clearway Permit Holders or Time Limited on Footway or Verge











Area C Key to Labels ABCD Proposed Pe TRO restricti ABCD Non TRO ite







Key to Labels MEOD Prop. TRO ABCD Non

















 
 Key to Labels

 ABCD
 Proposed Permanent TRO restriction

Non TRO item

ABCD



| Adjacent Map Tile         | X        | N<br>V<br>S     |
|---------------------------|----------|-----------------|
| <ul> <li>OB171</li> </ul> | SCALE    | 1 : 1000        |
| <b>OB173</b>              | DATE     | 12/05/2019