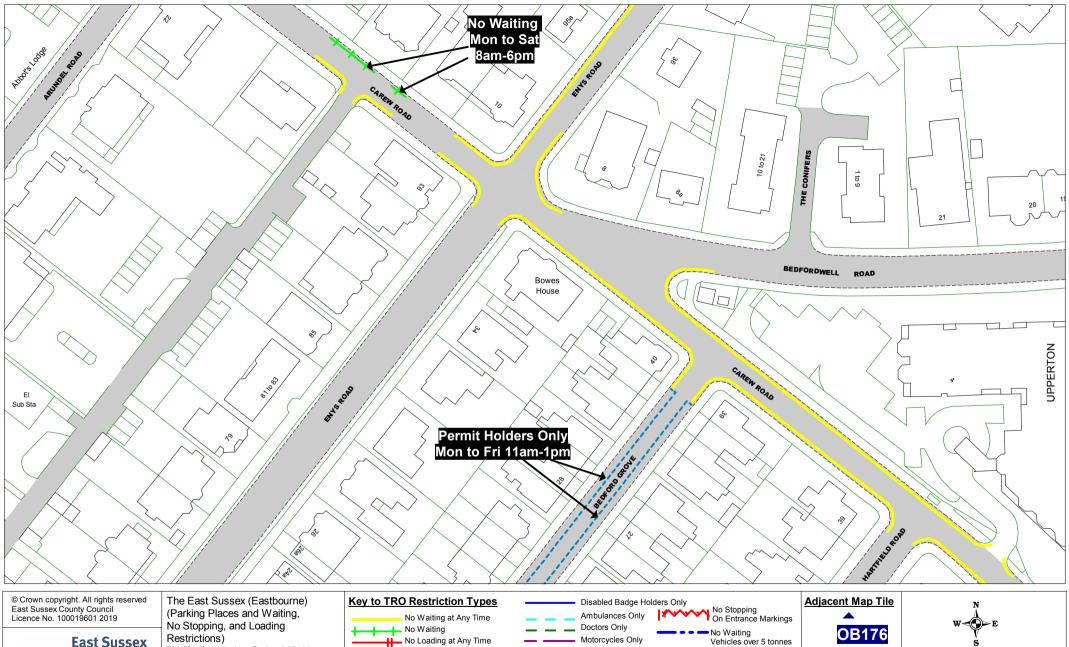

© Crown copyright. All rights reserved East Sussex County Council Licence No. 100019601 2019

**East Sussex County Council**  Restrictions)

ABCD

ABCD

The East Sussex (Eastbourne) Key to TRO Restriction Types Disabled Badge Holders Only (Parking Places and Waiting, Ambulances Only No Waiting at Any Time No Stopping, and Loading Doctors Only No Waiting Motorcycles Only No Loading at Any Time Traffic Regulation Order 202\*\*\* No Loading Loading/ Unloading Only Taxi Only Pay and Display Area C Loading/ Unloading Only Permit Holders Only Key to Non TRO Items Key to Labels and Taxi Only Permit Holders or Pay and Display Bus Stop/ Stand Clearway Proposed Permanent Resident Permit Holders Only Buses Only TRO restriction \_\_\_\_\_ ---- Pedestrian Crossing Point Time Limited No Stopping Bus Stop/ Stand Clearway Non TRO item Permit Holders or Time Limited on Footway or Verge

## Key to TRO Restriction Types Disabled Badge Holders Only Adjac No Stopping On Entrance Markings Ambulances Only No Waiting at Any Time Doctors Only No Waiting No Waiting Motorcycles Only No Loading at Any Time Vehicles over 5 tonnes No Loading Loading/ Unloading Only gross weight < 0 Taxi Only Pay and Display Loading/ Unloading Only Permit Holders Only Key to Non TRO Items and Taxi Only Permit Holders or Pay and Display Bus Stop/ Stand Clearway Resident Permit Holders Only Buses Only \_\_\_\_\_ ---- Pedestrian Crossing Point Time Limited No Stopping Bus Stop/ Stand Clearway Permit Holders or Time Limited on Footway or Verge