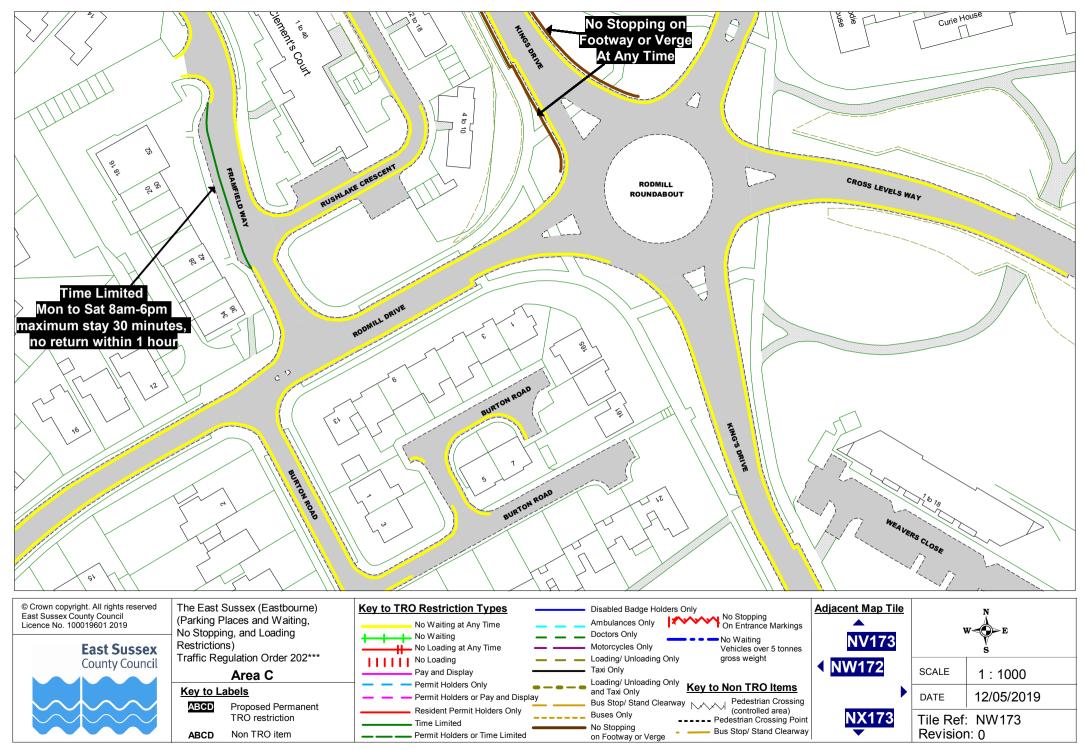

The East Sussex (Eastbourne) (Parking Places and Waiting, No Stopping, and Loading Restrictions) Traffic Regulation Order 202\*\*\* Area C

TRO restriction

Non TRO item

Key to Labels

ABCD

ABCD

Key to TRO Restriction Types

No Waiting at Any Time

| Adjacent Map Tile |                      | N<br>N<br>S<br>E |
|-------------------|----------------------|------------------|
| <b>▲</b>          | SCALE                | 1 : 1000         |
| NZ170             | DATE                 | 12/05/2019       |
| OA169             | Tile Ref<br>Revisior | : NZ169<br>n: 0  |