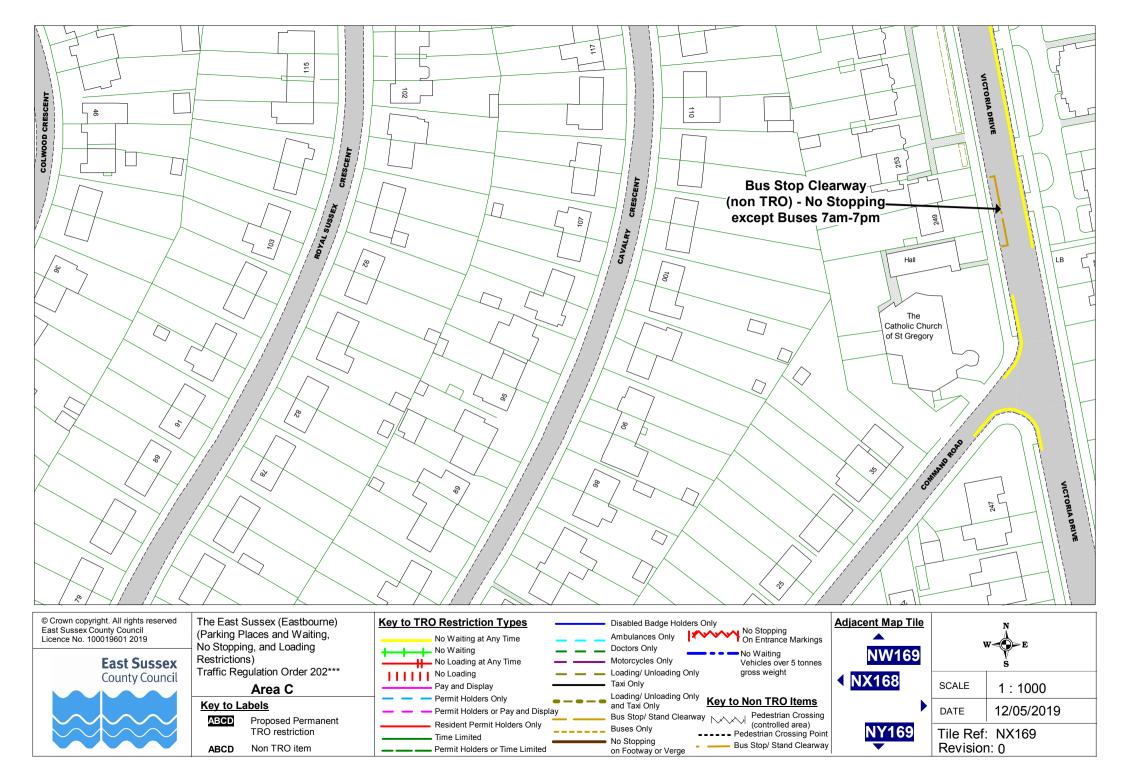

(Eastbourne) (Parking Places and Waiting, No Stopping, and Loading Restrictions) Traffic Regulation Order 202\*\*\* **Area C** 

 
 Key to Labels

 AECD
 Proposed Permanent TRO restriction

 ABCD
 Non TRO item



 
 NS171
 Note

 NS171
 SCALE
 1 : 1000

 NT172
 DATE
 12/05/2019

 NU171
 Tile Ref: NT171 Revision: 0
 NT172





























The East Sussex (Eastbourne) (Parking Places and Waiting, No Stopping, and Loading Restrictions) Traffic Regulation Order 202\*\*\* Area C

Key to Labels ABCD Proposed Permanent TRO restriction ABCD Non TRO item





No Stopping On Entrance Markings

Vehicles over 5 tonnes

No Waiting

gross weight















Restrictions) Traffic Regulation Order 202\*\*\* Area C

Key to Labels ABCD Proposed Permanent TRO restriction ABCD Non TRO item





























Permit Holders or Time Limited

on Footway or Verge















| © Crown copyright. All rights reserv | /ed |
|--------------------------------------|-----|
| East Sussex County Council           |     |
| Licence No. 100019601 2019           |     |



The East Sussex (Eastbourne) (Parking Places and Waiting, No Stopping, and Loading Restrictions) Traffic Regulation Order 202\*\*\* Area C

TRO restriction

Non TRO item

Key to Labels

ABCD

ABCD



Key to TRO Restriction Types

No Waiting at Any Time



| Adjacent Map Tile |                      | N<br>N<br>S<br>E |
|-------------------|----------------------|------------------|
| <b>▲</b>          | SCALE                | 1 : 1000         |
| NZ170             | DATE                 | 12/05/2019       |
| OA