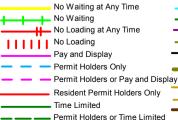

The East Sussex (Eastbourne) (Parking Places and Waiting, No Stopping, and Loading Restrictions) Traffic Regulation Order 202\*\*\* Area C

TRO restriction

Non TRO item

Key to Labels

ABCD

ABCD

Key to TRO Restriction Types

No Waiting at Any Time

| Adjacent Map Tile |                      | N<br>N<br>S<br>E |
|-------------------|----------------------|------------------|
| <b>▲</b>          | SCALE                | 1 : 1000         |
| NZ170             | DATE                 | 12/05/2019       |
| OA169             | Tile Ref<br>Revisior | : NZ169<br>n: 0  |

TRO restriction ABCD Non TRO item

ABCD

Key to Non TRO Items and Taxi Only Permit Holders or Pay and Display Bus Stop/ Stand Clearway Proposed Permanent Resident Permit Holders Only Buses Only \_\_\_\_\_ ---- Pedestrian Crossing Point Time Limited No Stopping ----- Bus Stop/ Stand Clearway Permit Holders or Time Limited on Footway or Verge

ABCD

Non TRO item

| · · · · · · · · ·                                                                                            |                                               |   |
|--------------------------------------------------------------------------------------------------------------|-----------------------------------------------|---|
| The East Sussex (Eastbourne)                                                                                 | Key to TRO Restriction Types                  |   |
| (Parking Places and Waiting,<br>No Stopping, and Loading<br>Restrictions)<br>Traffic Regulation Order 202*** | No Waiting at Any Time                        | - |
| Area C                                                                                                       | Pay and Display                               | _ |
|                                                                                                              | Permit Holders Only                           | _ |
| Key to Labels                                                                                                | Permit Holders or Pay and Display             |   |
| ABCD Proposed Permanent<br>TRO restriction                                                                   | Resident Permit Holders Only     Time Limited | - |

© Crown copyright. All rights reserved East Sussex County Council Licence No. 100019601 2019

**East Sussex County Council**  Restrictions)

ABCD

ABCD

The East Sussex (Eastbourne) Key to TRO Restriction Types Disabled Badge Holders Only (Parking Places and Waiting, Ambulances Only No Waiting at Any Time No Stopping, and Loading Doctors Only No Waiting Motorcycles Only No Loading at Any Time Traffic Regulation Order 202\*\*\* No Loading Loading/ Unloading Only Taxi Only Pay and Display Area C Loading/ Unloading Only Permit Holders Only Key to Non TRO Items Key to Labels and Taxi Only Permit Holders or Pay and Display Bus Stop/ Stand Clearway Proposed Permanent Resident Permit Holders Only Buses Only TRO restriction \_\_\_\_\_ ---- Pedestrian Crossing Point Time Limited No Stopping Bus Stop/ Stand Clearway Non TRO item Permit Holders or Time Limited on Footway or Verge

## Key to TRO Restriction Types Disabled Badge Holders Only Adjac No Stopping On Entrance Markings Ambulances Only No Waiting at Any Time Doctors Only No Waiting No Waiting Motorcycles Only No Loading at Any Time Vehicles over 5 tonnes No Loading Loading/ Unloading Only gross weight < 0 Taxi Only Pay and Display Loading/ Unloading Only Permit Holders Only Key to Non TRO Items and Taxi Only Permit Holders or Pay and Display Bus Stop/ Stand Clearway Resident Permit Holders Only Buses Only \_\_\_\_\_ ---- Pedestrian Crossing Point Time Limited No Stopping Bus Stop/ Stand Clearway Permit Holders or Time Limited on Footway or Verge

ABCD

Non TRO item

| 1 |                                            |                          |
|---|--------------------------------------------|--------------------------|
|   |                                            |                          |
|   | The East Sussex (Eastbourne)               | Key to TRO Restriction T |
|   | (Parking Places and Waiting,               | No Waiting at Any        |
| _ | No Stopping, and Loading                   | No Waiting               |
|   | Restrictions)                              | No Loading at Any        |
|   | Traffic Regulation Order 202***            | No Loading               |
|   | Area C                                     | Pay and Display          |
|   |                                            | Permit Holders Only      |
|   | Key to Labels                              | Permit Holders or P      |
|   | ABCD Proposed Permanent<br>TRO restriction | Resident Permit Ho       |
|   |                                            | Time Limited             |

----- Bus Stop/ Stand Clearway

Bus Stop/ Stand Clearway

Pay and Display

Time Limited

Permit Holders Only

Permit Holders or Pay and Display

Resident Permit Holders Only

Permit Holders or Time Limited