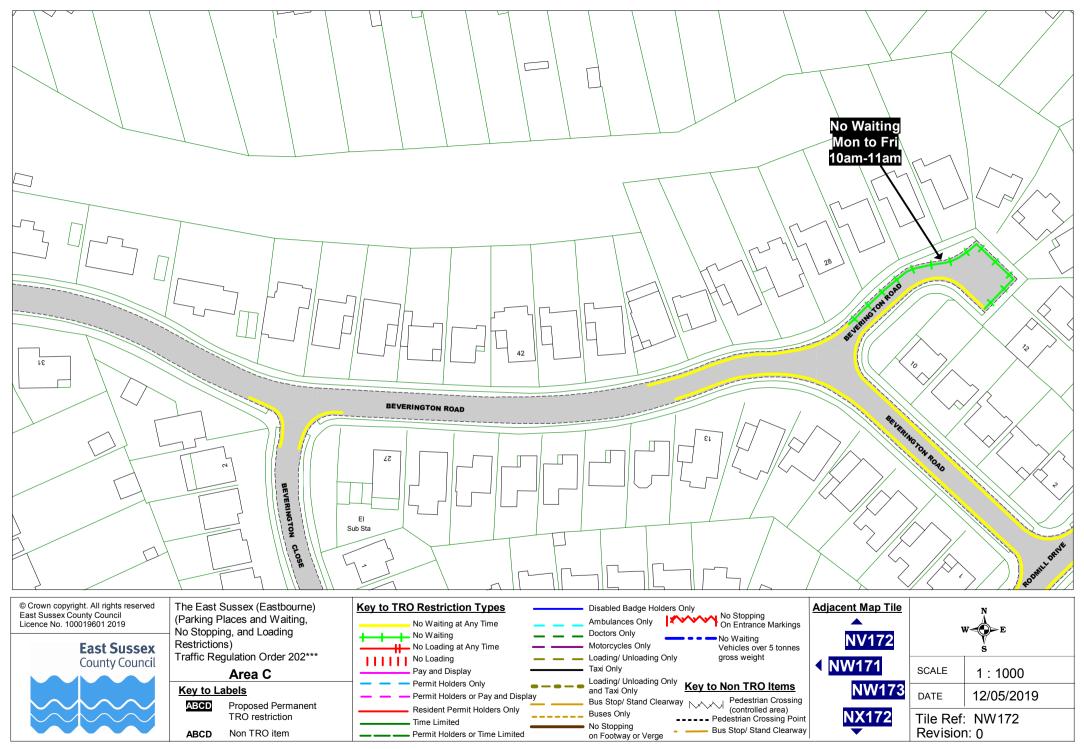

The East Sussex (Eastbourne) (Parking Places and Waiting, No Stopping, and Loading Restrictions) Traffic Regulation Order 202\*\*\* **Area C** 

 
 Key to Labels

 AECD
 Proposed Permanent TRO restriction

 ABCD
 Non TRO item

 
 NS171
 Note

 NS171
 SCALE
 1 : 1000

 NT172
 DATE
 12/05/2019

 NU171
 Tile Ref: NT171 Revision: 0
 NT172

The East Sussex (Eastbourne) (Parking Places and Waiting, No Stopping, and Loading Restrictions) Traffic Regulation Order 202\*\*\* Area C

Key to Labels ABCD Proposed Permanent TRO restriction ABCD Non TRO item

No Stopping On Entrance Markings

Vehicles over 5 tonnes

No Waiting

gross weight

Restrictions) Traffic Regulation Order 202\*\*\* Area C