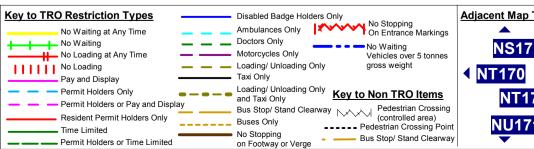

The East Sussex (Eastbourne) (Parking Places and Waiting, No Stopping, and Loading Restrictions) Traffic Regulation Order 202\*\*\* **Area C** 

 
 Key to Labels

 AECD
 Proposed Permanent TRO restriction

 ABCD
 Non TRO item

 
 NS171
 Note

 NS171
 SCALE
 1 : 1000

 NT172
 DATE
 12/05/2019

 NU171
 Tile Ref: NT171 Revision: 0
 NT172

The East Sussex (Eastbourne) (Parking Places and Waiting, No Stopping, and Loading Restrictions) Traffic Regulation Order 202\*\*\* Area C

Key to Labels ABCD Proposed Permanent TRO restriction ABCD Non TRO item

No Stopping On Entrance Markings

Vehicles over 5 tonnes

No Waiting

gross weight

Restrictions) Traffic Regulation Order 202\*\*\* Area C