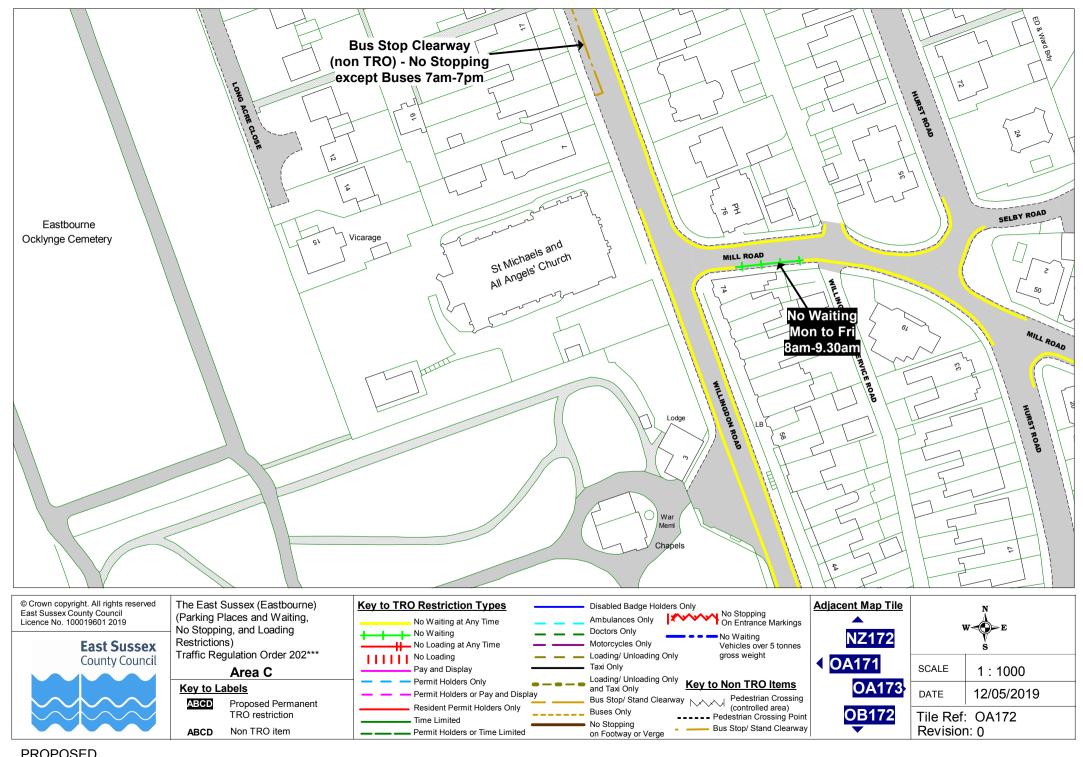

© Crown copyright. All rights reserved East Sussex County Council Licence No. 100019601 2019

**East Sussex County Council**  Restrictions)

ABCD

ABCD

The East Sussex (Eastbourne) Key to TRO Restriction Types Disabled Badge Holders Only (Parking Places and Waiting, Ambulances Only No Waiting at Any Time No Stopping, and Loading Doctors Only No Waiting Motorcycles Only No Loading at Any Time Traffic Regulation Order 202\*\*\* No Loading Loading/ Unloading Only Taxi Only Pay and Display Area C Loading/ Unloading Only Permit Holders Only Key to Non TRO Items Key to Labels and Taxi Only Permit Holders or Pay and Display Bus Stop/ Stand Clearway Proposed Permanent Resident Permit Holders Only Buses Only TRO restriction \_\_\_\_\_ ---- Pedestrian Crossing Point Time Limited No Stopping Bus Stop/ Stand Clearway Non TRO item Permit Holders or Time Limited on Footway or Verge

| Adjacent Map Tile           | X                              |            |
|-----------------------------|--------------------------------|------------|
| <ul> <li>♦ OC170</li> </ul> | SCALE                          | 1 : 1000   |
| OC172                       | DATE                           | 12/05/2019 |
| OD171                       | Tile Ref: OC171<br>Revision: 0 |            |