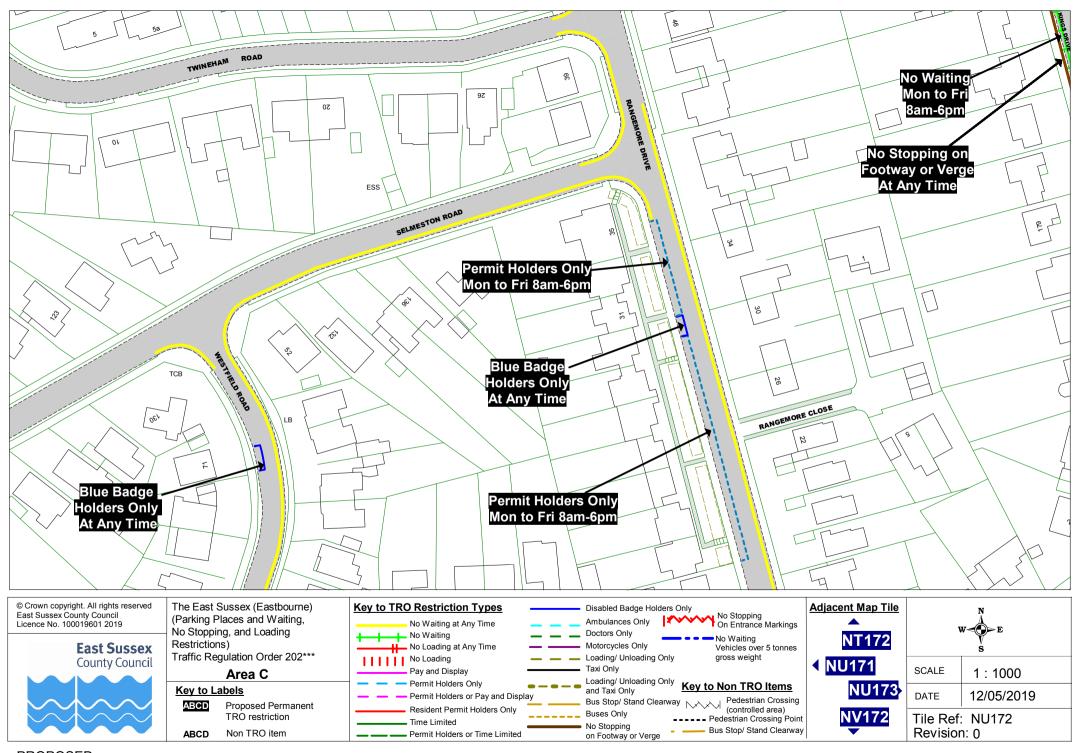

© Crown copyright. All rights reserved East Sussex County Council Licence No. 100019601 2019

**East Sussex County Council** 

The East Sussex (Eastbourne) Key to TRO Restriction Types (Parking Places and Waiting, No Stopping, and Loading Restrictions) Traffic Regulation Order 202\*\*\* Area C Key to Labels

Proposed Permanent

TRO restriction

Non TRO item

ABCD

ABCD

© Crown copyright. All rights reserved East Sussex County Council Licence No. 100019601 2019

East Sussex County Council

The East Sussex (Eastbourne) (Parking Places and Waiting, No Stopping, and Loading Restrictions) Traffic Regulation Order 202\*\*\* **Area C** 

 
 Key to Labels

 AECD
 Proposed Permanent TRO restriction

 ABCD
 Non TRO item

| _ |                                 |     |
|---|---------------------------------|-----|
|   | The East Sussex (Eastbourne)    | K   |
|   |                                 | 1 - |
|   | (Parking Places and Waiting,    |     |
|   |                                 | •   |
|   | No Stopping, and Loading        |     |
|   | Restrictions)                   | 1 7 |
|   | ,                               | •   |
|   | Traffic Regulation Order 202*** |     |
|   |                                 |     |
|   | Area C                          | Ι.  |
|   | Alea C                          |     |
|   | Key to Labela                   | •   |
|   | Key to Labels                   | Ι.  |
|   |                                 |     |