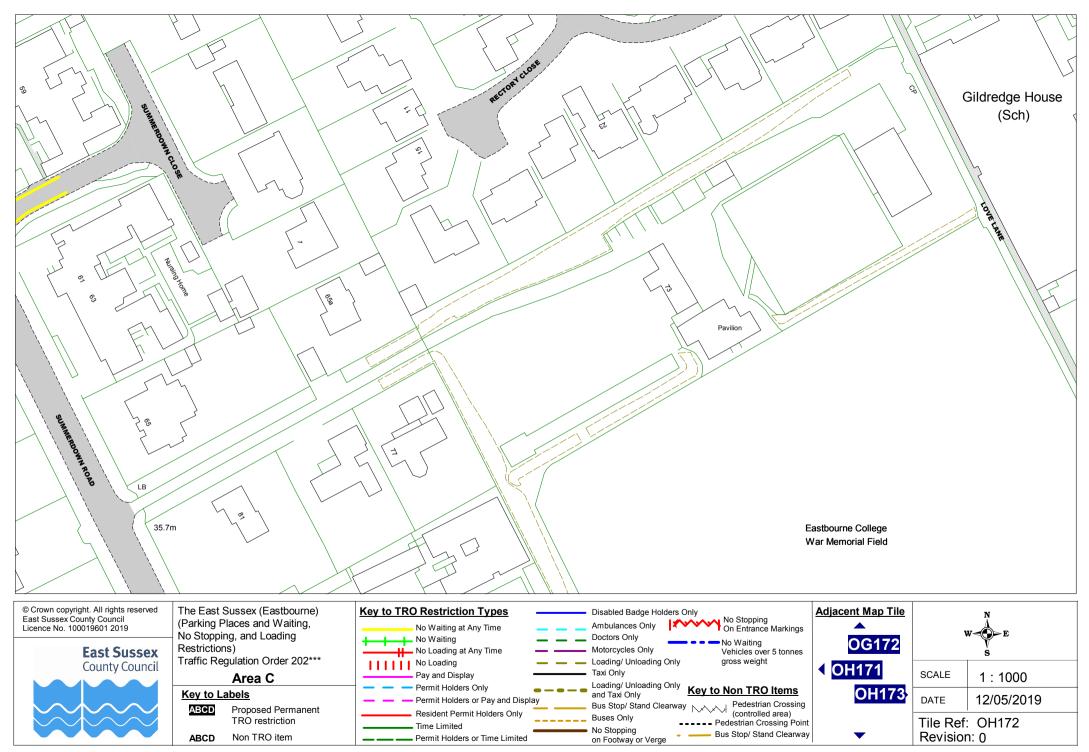

Bus Stop/ Stand Clearway

◀

| jacent Map Tile<br>OF174 | W E<br>S                       |            |
|--------------------------|--------------------------------|------------|
| OG173                    | SCALE                          | 1 : 1000   |
| OG175                    | DATE                           | 12/05/2019 |
| OH174                    | Tile Ref: OG174<br>Revision: 0 |            |