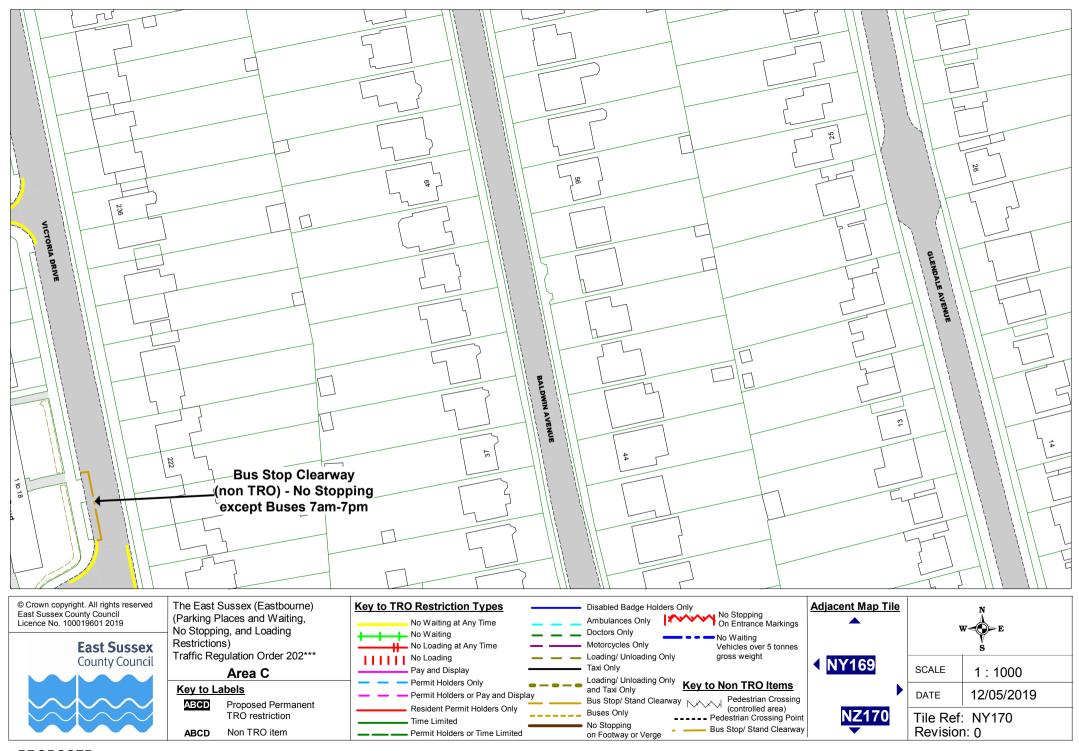

© Crown copyright. All rights reserved East Sussex County Council Licence No. 100019601 2019

**East Sussex County Council**  Restrictions)

ABCD

ABCD

The East Sussex (Eastbourne) Key to TRO Restriction Types Disabled Badge Holders Only (Parking Places and Waiting, Ambulances Only No Waiting at Any Time No Stopping, and Loading Doctors Only No Waiting Motorcycles Only No Loading at Any Time Traffic Regulation Order 202\*\*\* No Loading Loading/ Unloading Only Taxi Only Pay and Display Area C Loading/ Unloading Only Permit Holders Only Key to Non TRO Items Key to Labels and Taxi Only Permit Holders or Pay and Display Bus Stop/ Stand Clearway Proposed Permanent Resident Permit Holders Only Buses Only TRO restriction \_\_\_\_\_ ---- Pedestrian Crossing Point Time Limited No Stopping Bus Stop/ Stand Clearway Non TRO item Permit Holders or Time Limited on Footway or Verge

| Adjacent Map Tile           | X                              |            |
|-----------------------------|--------------------------------|------------|
| <ul> <li>♦ OC170</li> </ul> | SCALE                          | 1 : 1000   |
| OC172                       | DATE                           | 12/05/2019 |
| OD171                       | Tile Ref: OC171<br>Revision: 0 |            |