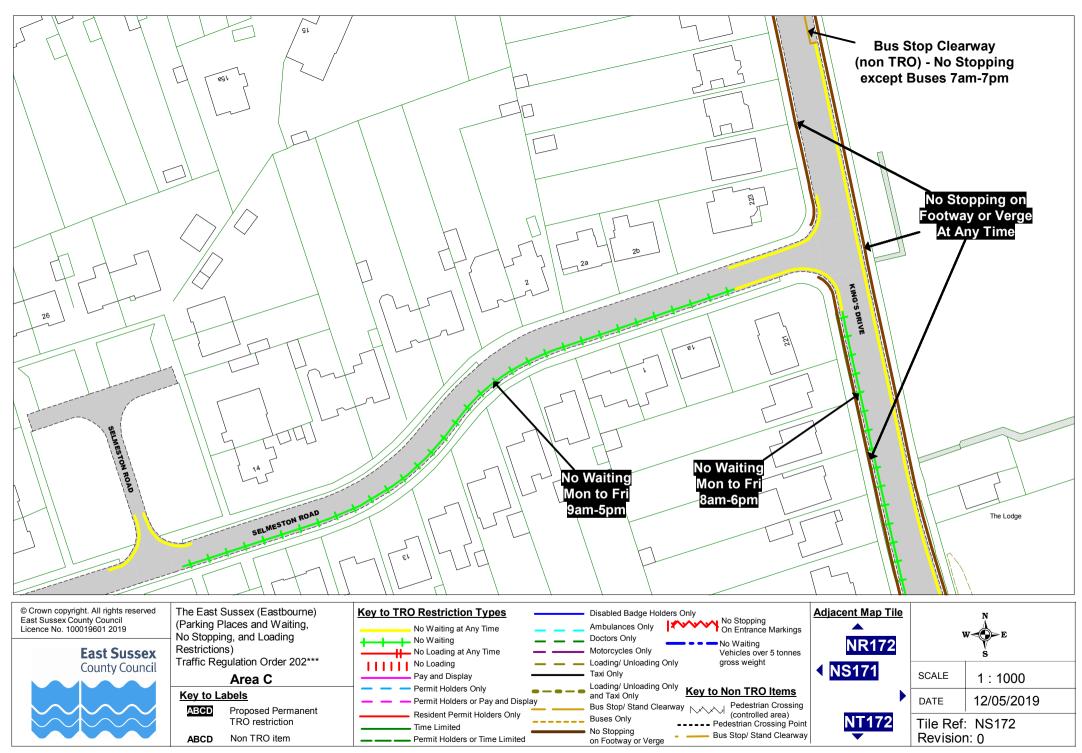

© Crown copyright. All rights reserved East Sussex County Council Licence No. 100019601 2019

**East Sussex County Council**  Restrictions)

ABCD

ABCD

The East Sussex (Eastbourne) Key to TRO Restriction Types Disabled Badge Holders Only (Parking Places and Waiting, Ambulances Only No Waiting at Any Time No Stopping, and Loading Doctors Only No Waiting Motorcycles Only No Loading at Any Time Traffic Regulation Order 202\*\*\* No Loading Loading/ Unloading Only Taxi Only Pay and Display Area C Loading/ Unloading Only Permit Holders Only Key to Non TRO Items Key to Labels and Taxi Only Permit Holders or Pay and Display Bus Stop/ Stand Clearway Proposed Permanent Resident Permit Holders Only Buses Only TRO restriction \_\_\_\_\_ ---- Pedestrian Crossing Point Time Limited No Stopping Bus Stop/ Stand Clearway Non TRO item Permit Holders or Time Limited on Footway or Verge

## Key to TRO Restriction Types Disabled Badge Holders Only Adjac No Stopping On Entrance Markings Ambulances Only No Waiting at Any Time Doctors Only No Waiting No Waiting Motorcycles Only No Loading at Any Time Vehicles over 5 tonnes No Loading Loading/ Unloading Only gross weight < 0 Taxi Only Pay and Display Loading/ Unloading Only Permit Holders Only Key to Non TRO Items and Taxi Only Permit Holders or Pay and Display Bus Stop/ Stand Clearway Resident Permit Holders Only Buses Only \_\_\_\_\_ ---- Pedestrian Crossing Point Time Limited No Stopping Bus Stop/ Stand Clearway Permit Holders or Time Limited on Footway or Verge