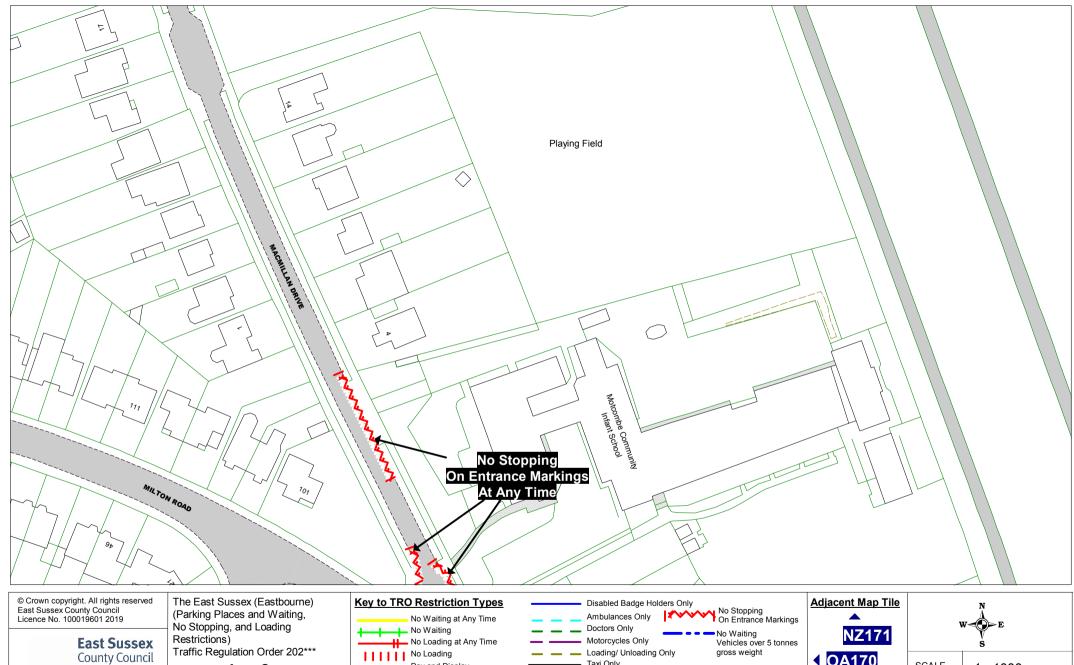

The East Sussex (Eastbourne) (Parking Places and Waiting, No Stopping, and Loading Restrictions) Traffic Regulation Order 202\*\*\* **Area C** 

 
 Key to Labels

 AECD
 Proposed Permanent TRO restriction

 ABCD
 Non TRO item

 
 NS171
 Note

 NS171
 SCALE
 1 : 1000

 NT172
 DATE
 12/05/2019

 NU171
 Tile Ref: NT171 Revision: 0
 NT172

The East Sussex (Eastbourne) (Parking Places and Waiting, No Stopping, and Loading Restrictions) Traffic Regulation Order 202\*\*\* Area C

Key to Labels ABCD Proposed Permanent TRO restriction ABCD Non TRO item

No Stopping On Entrance Markings

Vehicles over 5 tonnes

No Waiting

gross weight

Restrictions) Traffic Regulation Order 202\*\*\* Area C