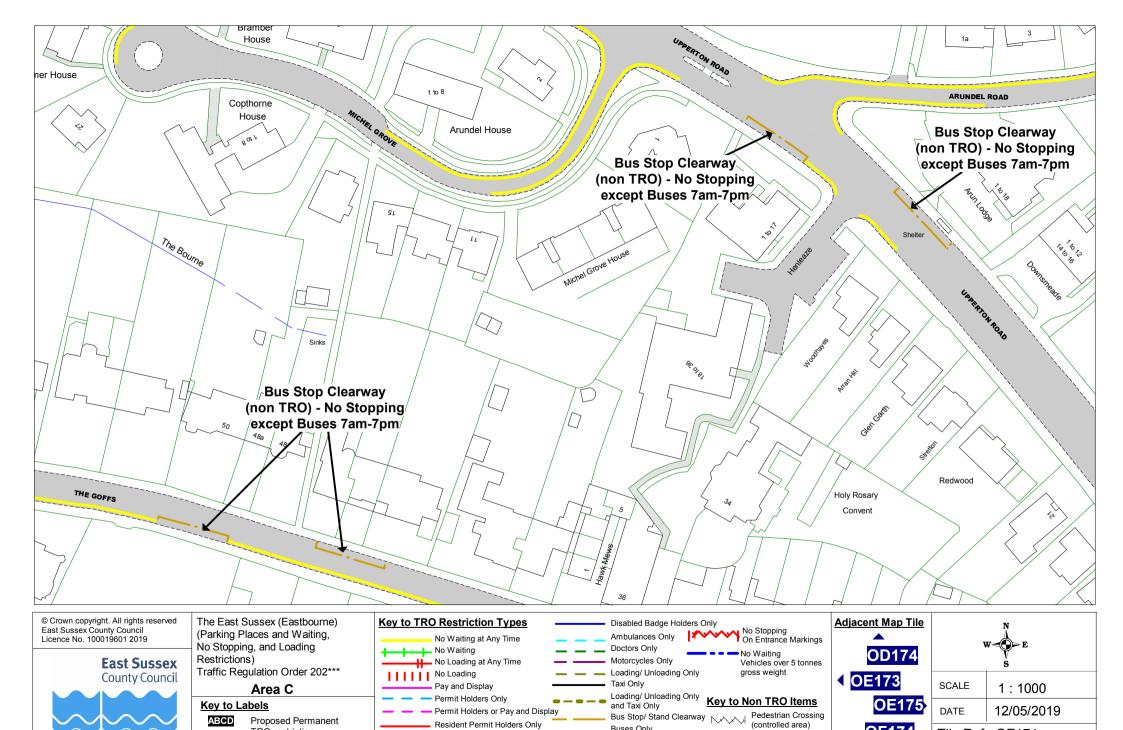

© Crown copyright. All rights reserved East Sussex County Council Licence No. 100019601 2019

**East Sussex County Council**  Restrictions)

ABCD

ABCD

The East Sussex (Eastbourne) Key to TRO Restriction Types Disabled Badge Holders Only (Parking Places and Waiting, Ambulances Only No Waiting at Any Time No Stopping, and Loading Doctors Only No Waiting Motorcycles Only No Loading at Any Time Traffic Regulation Order 202\*\*\* No Loading Loading/ Unloading Only Taxi Only Pay and Display Area C Loading/ Unloading Only Permit Holders Only Key to Non TRO Items Key to Labels and Taxi Only Permit Holders or Pay and Display Bus Stop/ Stand Clearway Proposed Permanent Resident Permit Holders Only Buses Only TRO restriction \_\_\_\_\_ ---- Pedestrian Crossing Point Time Limited No Stopping Bus Stop/ Stand Clearway Non TRO item Permit Holders or Time Limited on Footway or Verge