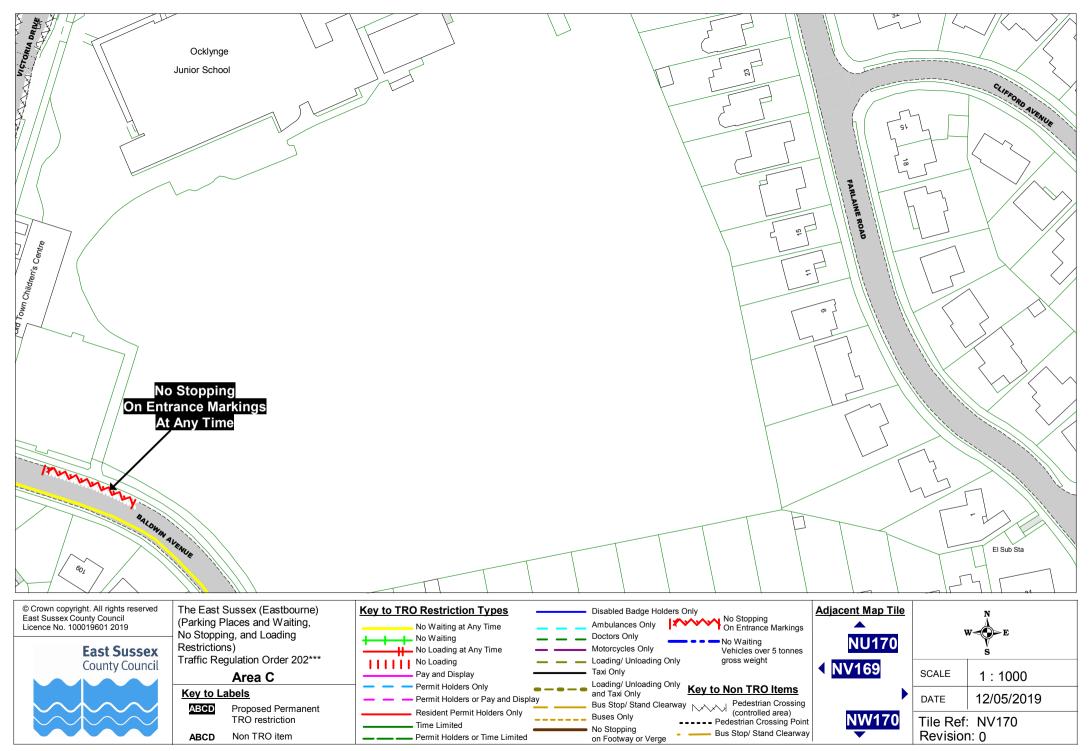

© Crown copyright. All rights reserved East Sussex County Council Licence No. 100019601 2019

**East Sussex County Council** 

The East Sussex (Eastbourne) Key to TRO Restriction Types (Parking Places and Waiting, No Stopping, and Loading Restrictions) Traffic Regulation Order 202\*\*\* Area C Key to Labels

Proposed Permanent

TRO restriction

Non TRO item

ABCD

ABCD

© Crown copyright. All rights reserved East Sussex County Council Licence No. 100019601 2019

East Sussex County Council

The East Sussex (Eastbourne) (Parking Places and Waiting, No Stopping, and Loading Restrictions) Traffic Regulation Order 202\*\*\* **Area C** 

 
 Key to Labels

 AECD
 Proposed Permanent TRO restriction

 ABCD
 Non TRO item

| _ |                                 |     |
|---|---------------------------------|-----|
|   | The East Sussex (Eastbourne)    | K   |
|   |                                 | 1 - |
|   | (Parking Places and Waiting,    |     |
|   |                                 | •   |
|   | No Stopping, and Loading        |     |
|   | Restrictions)                   | 1 7 |
|   | ,                               | •   |
|   | Traffic Regulation Order 202*** |     |
|   |                                 |     |
|   | Area C                          | Ι.  |
|   | Alea C                          |     |
|   | Key to Labela                   | •   |
|   | Key to Labels                   | Ι.  |
|   |                                 |     |