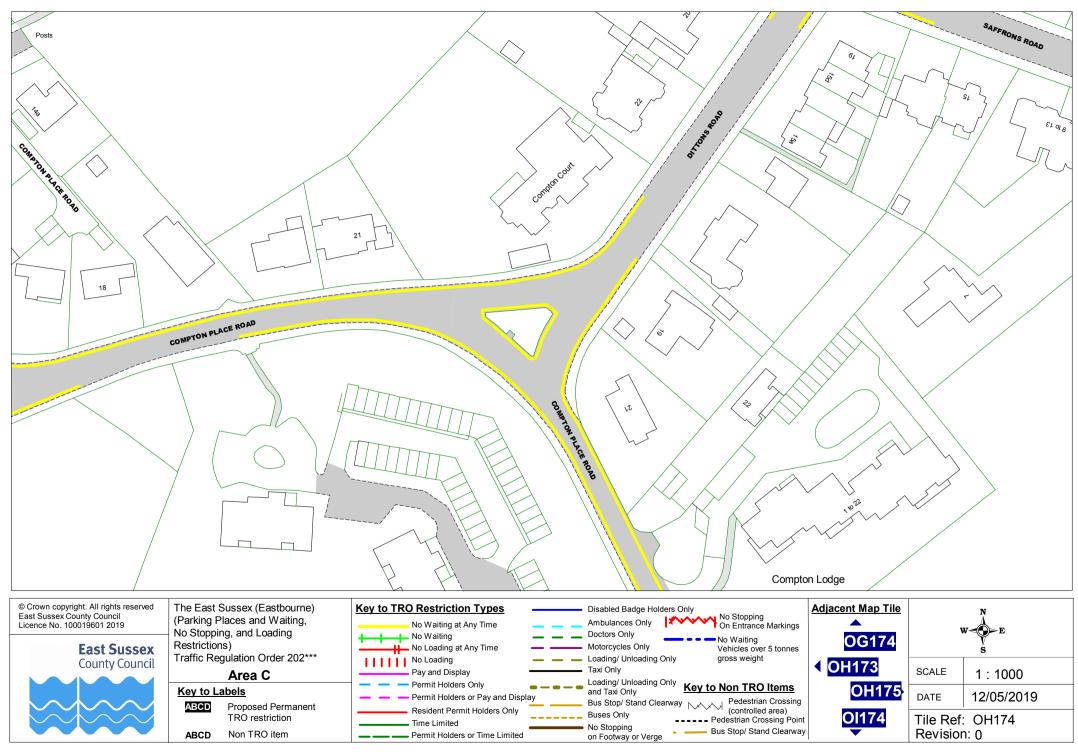

© Crown copyright. All rights reserved East Sussex County Council Licence No. 100019601 2019

**East Sussex County Council**  Restrictions)

ABCD

ABCD

The East Sussex (Eastbourne) Key to TRO Restriction Types Disabled Badge Holders Only (Parking Places and Waiting, Ambulances Only No Waiting at Any Time No Stopping, and Loading Doctors Only No Waiting Motorcycles Only No Loading at Any Time Traffic Regulation Order 202\*\*\* No Loading Loading/ Unloading Only Taxi Only Pay and Display Area C Loading/ Unloading Only Permit Holders Only Key to Non TRO Items Key to Labels and Taxi Only Permit Holders or Pay and Display Bus Stop/ Stand Clearway Proposed Permanent Resident Permit Holders Only Buses Only TRO restriction \_\_\_\_\_ ---- Pedestrian Crossing Point Time Limited No Stopping Bus Stop/ Stand Clearway Non TRO item Permit Holders or Time Limited on Footway or Verge

## Key to TRO Restriction Types Disabled Badge Holders Only Adjac No Stopping On Entrance Markings Ambulances Only No Waiting at Any Time Doctors Only No Waiting No Waiting Motorcycles Only No Loading at Any Time Vehicles over 5 tonnes No Loading Loading/ Unloading Only gross weight < 0 Taxi Only Pay and Display Loading/ Unloading Only Permit Holders Only Key to Non TRO Items and Taxi Only Permit Holders or Pay and Display Bus Stop/ Stand Clearway Resident Permit Holders Only Buses Only \_\_\_\_\_ ---- Pedestrian Crossing Point Time Limited No Stopping Bus Stop/ Stand Clearway Permit Holders or Time Limited on Footway or Verge