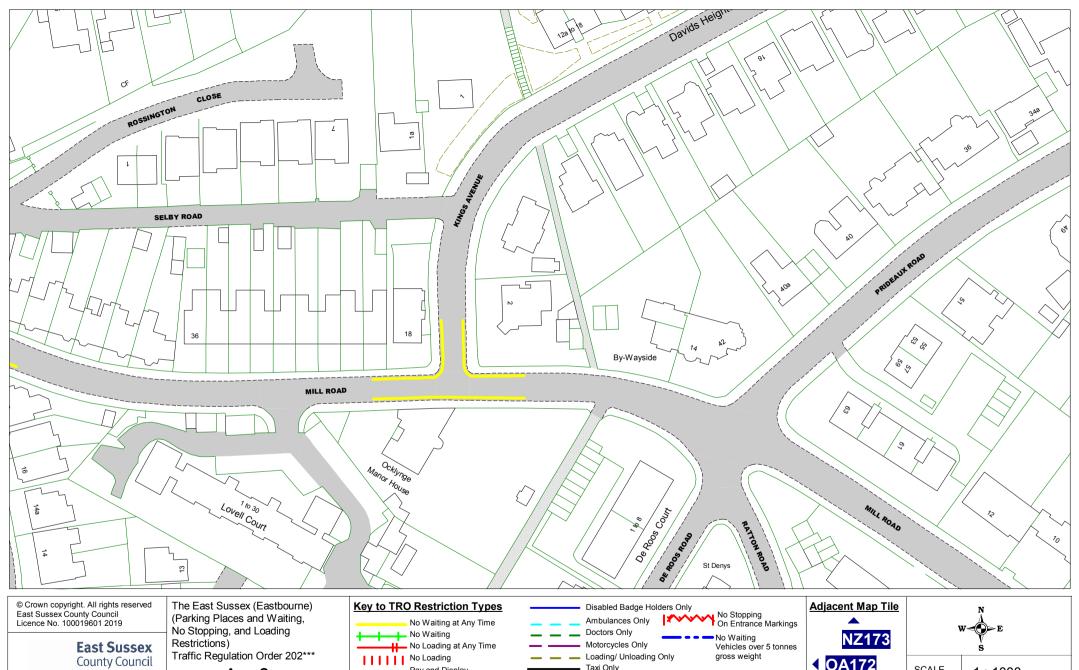

The East Sussex (Eastbourne) (Parking Places and Waiting, No Stopping, and Loading Restrictions) Traffic Regulation Order 202\*\*\* Area C

TRO restriction

Non TRO item

Key to Labels

ABCD

ABCD

Key to TRO Restriction Types

No Waiting at Any Time

| Adjacent Map Tile |                      | N<br>N<br>S<br>E |
|-------------------|----------------------|------------------|
| <b>▲</b>          | SCALE                | 1 : 1000         |
| NZ170             | DATE                 | 12/05/2019       |
| OA169             | Tile Ref<br>Revisior | : NZ169<br>n: 0  |

TRO restriction ABCD Non TRO item

ABCD

Key to Non TRO Items and Taxi Only Permit Holders or Pay and Display Bus Stop/ Stand Clearway Proposed Permanent Resident Permit Holders Only Buses Only \_\_\_\_\_ ---- Pedestrian Crossing Point Time Limited No Stopping ----- Bus Stop/ Stand Clearway Permit Holders or Time Limited on Footway or Verge