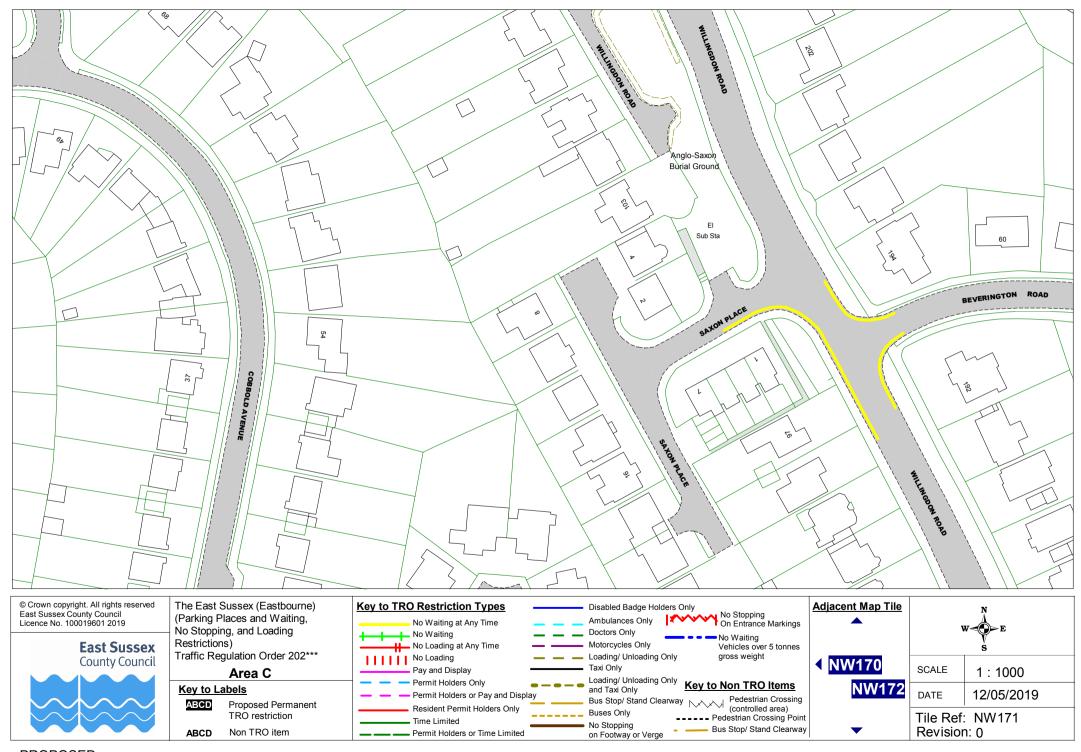

© Crown copyright. All rights reserved East Sussex County Council Licence No. 100019601 2019

**East Sussex County Council** 

The East Sussex (Eastbourne) Key to TRO Restriction Types (Parking Places and Waiting, No Stopping, and Loading Restrictions) Traffic Regulation Order 202\*\*\* Area C Key to Labels

Proposed Permanent

TRO restriction

Non TRO item

ABCD

ABCD

© Crown copyright. All rights reserved East Sussex County Council Licence No. 100019601 2019

East Sussex County Council

The East Sussex (Eastbourne) (Parking Places and Waiting, No Stopping, and Loading Restrictions) Traffic Regulation Order 202\*\*\* **Area C** 

 
 Key to Labels

 AECD
 Proposed Permanent TRO restriction

 ABCD
 Non TRO item

| _ |                                 |     |
|---|---------------------------------|-----|
|   | The East Sussex (Eastbourne)    | K   |
|   |                                 | 1 - |
|   | (Parking Places and Waiting,    |     |
|   |                                 | •   |
|   | No Stopping, and Loading        |     |
|   | Restrictions)                   | 1 7 |
|   | ,                               | •   |
|   | Traffic Regulation Order 202*** |     |
|   |                                 |     |
|   | Area C                          | Ι.  |
|   | Alea C                          |     |
|   | Key to Labela                   | •   |
|   | Key to Labels                   | Ι.  |
|   |                                 |     |

Proposed Permanent

TRO restriction

Non TRO item

ABCD

ABCD

\_

No Stopping

on Footway or Verge

\_\_\_\_\_

Bus Stop/ Stand Clearway

| ncent Map Tile<br>NS170 |                                |            |
|-------------------------|--------------------------------|------------|
|                         | SCALE                          | 1 : 1000   |
| NT171                   | DATE                           | 12/05/2019 |
| NU170                   | Tile Ref: NT170<br>Revision: 0 |            |