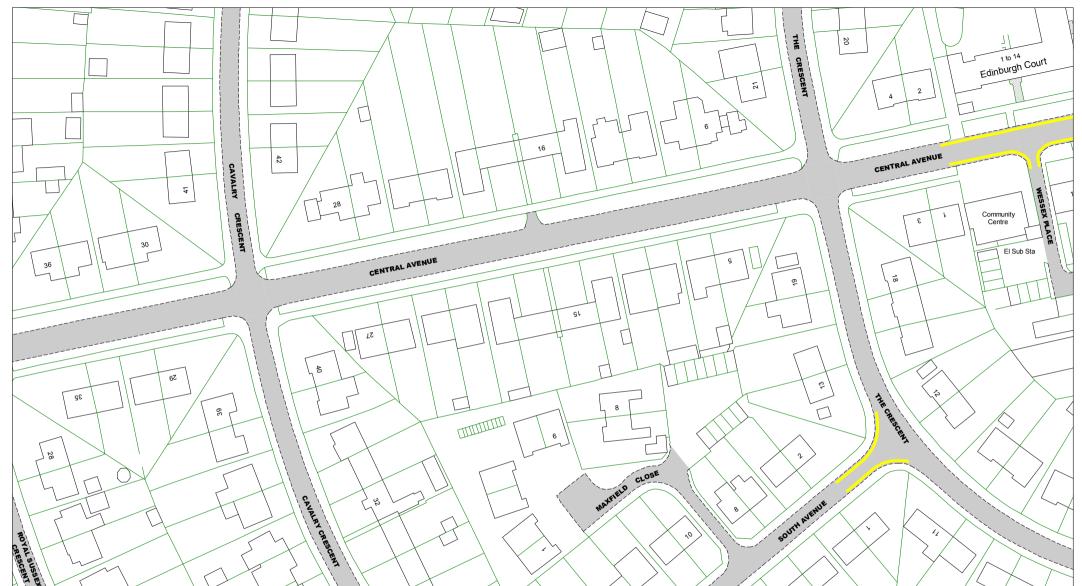

egulation Order 202\*\*\* **Area C** 

 
 Key to Labels

 AECD
 Proposed Permanent TRO restriction

 ABCD
 Non TRO item



 
 NS171
 Note

 NS171
 SCALE
 1 : 1000

 NT172
 DATE
 12/05/2019

 NU171
 Tile Ref: NT171 Revision: 0
 NT172





























The East Sussex (Eastbourne) (Parking Places and Waiting, No Stopping, and Loading Restrictions) Traffic Regulation Order 202\*\*\* Area C

Key to Labels ABCD Proposed Permanent TRO restriction ABCD Non TRO item





No Stopping On Entrance Markings

Vehicles over 5 tonnes

No Waiting

gross weight















Restrictions) Traffic Regulation Order 202\*\*\* Area C

Key to Labels ABCD Proposed Permanent TRO restriction ABCD Non TRO item





























Permit Holders or Time Limited

on Footway or Verge















| © Crown copyright. All rights reserv | /ed |
|--------------------------------------|-----|
| East Sussex County Council           |     |
| Licence No. 100019601 2019           |     |



The East Sussex (Eastbourne) (Parking Places and Waiting, No Stopping, and Loading Restrictions) Traffic Regulation Order 202\*\*\* Area C

TRO restriction

Non TRO item

Key to Labels

ABCD

ABCD



Key to TRO Restriction Types

No Waiting at Any Time



| Adjacent Map Tile |                      | N<br>N<br>S<br>E |
|-------------------|----------------------|------------------|
| <b>▲</b>          | SCALE                | 1 : 1000         |
| NZ170             | DATE                 | 12/05/2019       |
| OA169             | Tile Ref<br>Revisior | : NZ169<br>n: 0  |









TRO restriction ABCD N