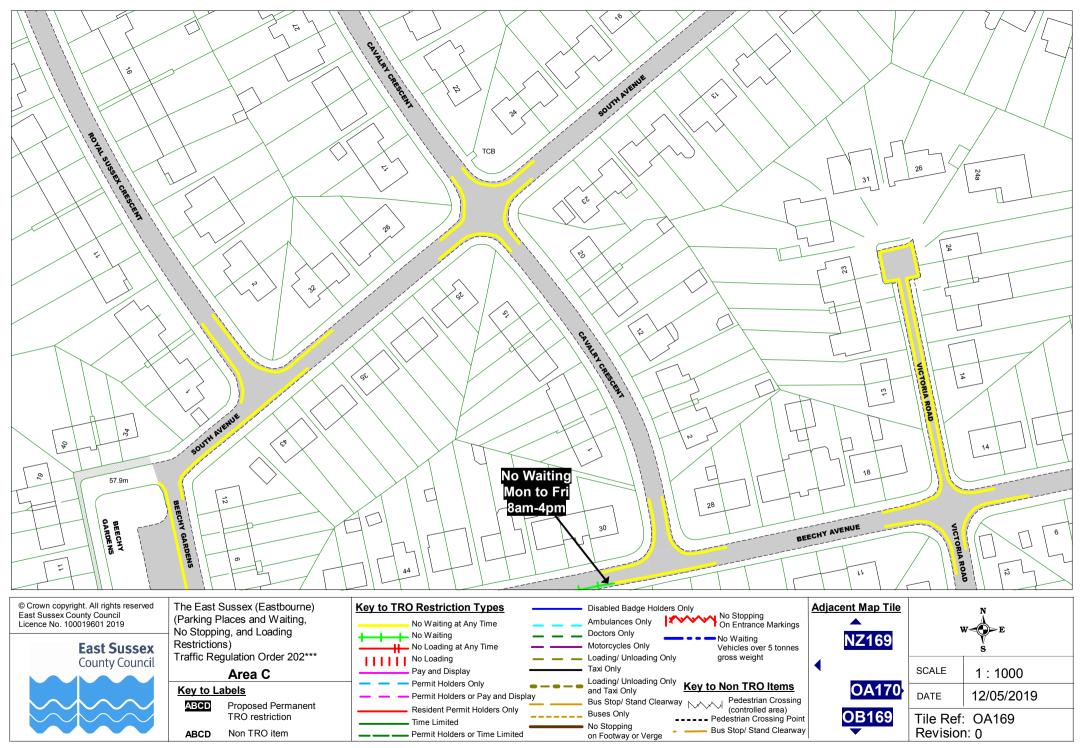

rea C

TRO restriction

Non TRO item

Key to Labels

ABCD

ABCD



Key to TRO Restriction Types

No Waiting at Any Time



| Adjacent Map Tile |                      | N<br>N<br>S<br>E |
|-------------------|----------------------|------------------|
| <b>▲</b>          | SCALE                | 1 : 1000         |
| NZ170             | DATE                 | 12/05/2019       |
| OA169             | Tile Ref<br>Revisior | : NZ169<br>n: 0  |









TRO restriction ABCD Non TRO item

ABCD

Key to Non TRO Items and Taxi Only Permit Holders or Pay and Display Bus Stop/ Stand Clearway Proposed Permanent Resident Permit Holders Only Buses Only \_\_\_\_\_ ---- Pedestrian Crossing Point Time Limited No Stopping ----- Bus Stop/ Stand Clearway Permit Holders or Time Limited on Footway or Verge











Area C Key to Labels ABCD Proposed Pe TRO restricti ABCD Non TRO ite







Key to Labels MEOD Prop. TRO ABCD Non

















 
 Key to Labels

 ABCD
 Proposed Permanent TRO restriction

Non TRO item

ABCD



| Adjacent Map Tile         | X        | N<br>V<br>S     |
|---------------------------|----------|-----------------|
| <ul> <li>OB171</li> </ul> | SCALE    | 1 : 1000        |
| <b>OB173</b>              | DATE     | 12/05/2019      |
| OC172                     | Tile Ref | : OB172<br>n: 0 |











Key to Labels

ABCD

ABCD



1:1000

12/05/2019



| © Crown copyright. All rights reserved<br>East Sussex County Council<br>Licence No. 100019601 2019 |
|----------------------------------------------------------------------------------------------------|
|----------------