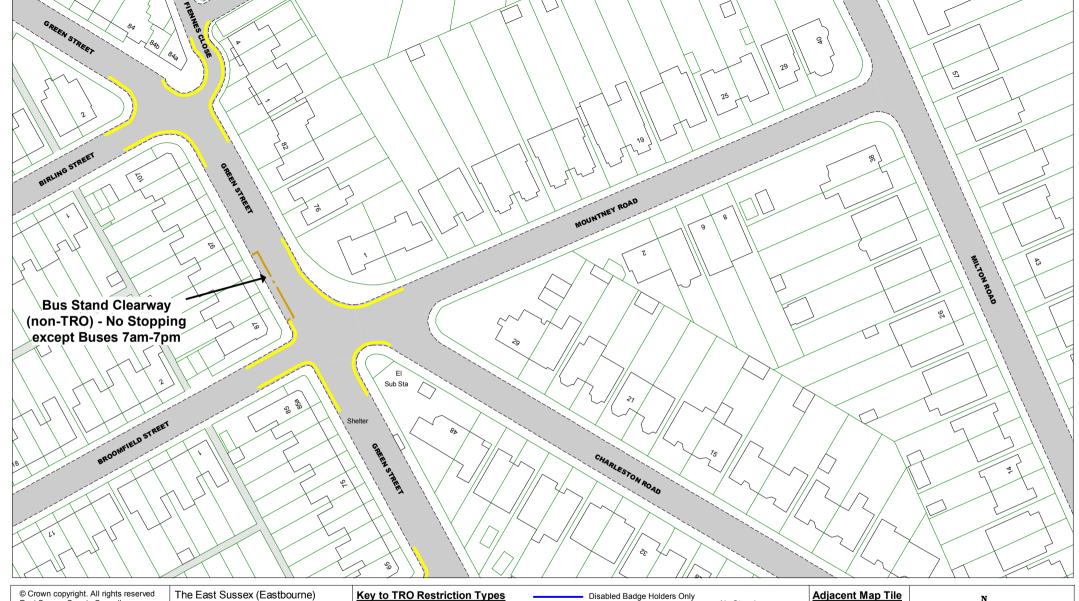

© Crown copyright. All rights reserved East Sussex County Council Licence No. 100019601 2019

**East Sussex County Council**  Restrictions)

ABCD

ABCD

The East Sussex (Eastbourne) Key to TRO Restriction Types Disabled Badge Holders Only (Parking Places and Waiting, Ambulances Only No Waiting at Any Time No Stopping, and Loading Doctors Only No Waiting Motorcycles Only No Loading at Any Time Traffic Regulation Order 202\*\*\* No Loading Loading/ Unloading Only Taxi Only Pay and Display Area C Loading/ Unloading Only Permit Holders Only Key to Non TRO Items Key to Labels and Taxi Only Permit Holders or Pay and Display Bus Stop/ Stand Clearway Proposed Permanent Resident Permit Holders Only Buses Only TRO restriction \_\_\_\_\_ ---- Pedestrian Crossing Point Time Limited No Stopping Bus Stop/ Stand Clearway Non TRO item Permit Holders or Time Limited on Footway or Verge

## Key to TRO Restriction Types Disabled Badge Holders Only Adjac No Stopping On Entrance Markings Ambulances Only No Waiting at Any Time Doctors Only No Waiting No Waiting Motorcycles Only No Loading at Any Time Vehicles over 5 tonnes No Loading Loading/ Unloading Only gross weight < 0 Taxi Only Pay and Display Loading/ Unloading Only Permit Holders Only Key to Non TRO Items and Taxi Only Permit Holders or Pay and Display Bus Stop/ Stand Clearway Resident Permit Holders Only Buses Only \_\_\_\_\_ ---- Pedestrian Crossing Point Time Limited No Stopping Bus Stop/ Stand Clearway Permit Holders or Time Limited on Footway or Verge