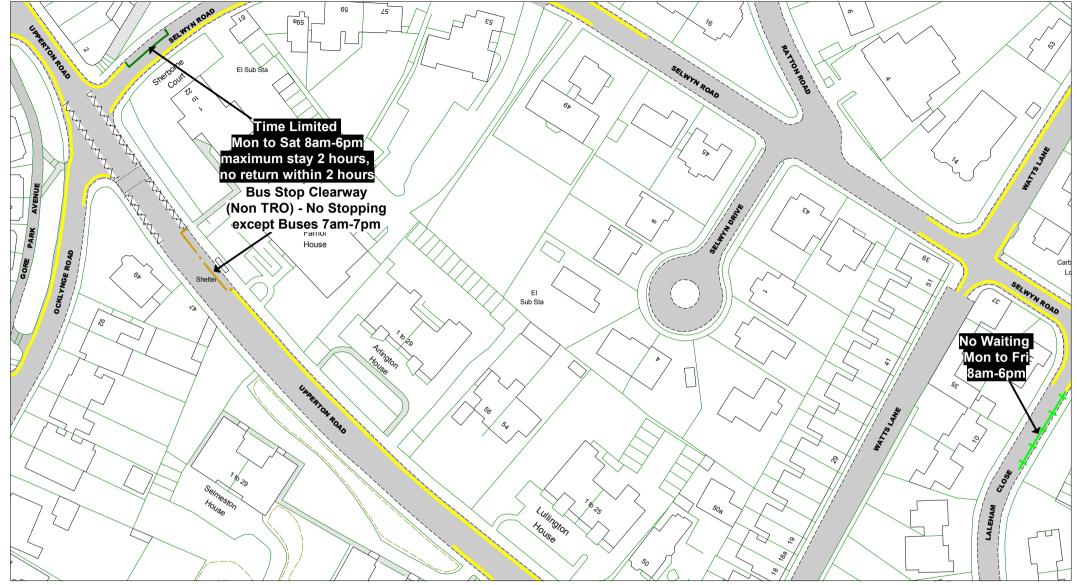

© Crown copyright. All rights reserved East Sussex County Council Licence No. 100019601 2019

**East Sussex County Council**  Restrictions)

ABCD

ABCD

The East Sussex (Eastbourne) Key to TRO Restriction Types Disabled Badge Holders Only (Parking Places and Waiting, Ambulances Only No Waiting at Any Time No Stopping, and Loading Doctors Only No Waiting Motorcycles Only No Loading at Any Time Traffic Regulation Order 202\*\*\* No Loading Loading/ Unloading Only Taxi Only Pay and Display Area C Loading/ Unloading Only Permit Holders Only Key to Non TRO Items Key to Labels and Taxi Only Permit Holders or Pay and Display Bus Stop/ Stand Clearway Proposed Permanent Resident Permit Holders Only Buses Only TRO restriction \_\_\_\_\_ ---- Pedestrian Crossing Point Time Limited No Stopping Bus Stop/ Stand Clearway Non TRO item Permit Holders or Time Limited on Footway or Verge

## Key to TRO Restriction Types Disabled Badge Holders Only Adjac No Stopping On Entrance Markings Ambulances Only No Waiting at Any Time Doctors Only No Waiting No Waiting Motorcycles Only No Loading at Any Time Vehicles over 5 tonnes No Loading Loading/ Unloading Only gross weight < 0 Taxi Only Pay and Display Loading/ Unloading Only Permit Holders Only Key to Non TRO Items and Taxi Only Permit Holders or Pay and Display Bus Stop/ Stand Clearway Resident Permit Holders Only Buses Only \_\_\_\_\_ ---- Pedestrian Crossing Point Time Limited No Stopping Bus Stop/ Stand Clearway Permit Holders or Time Limited on Footway or Verge