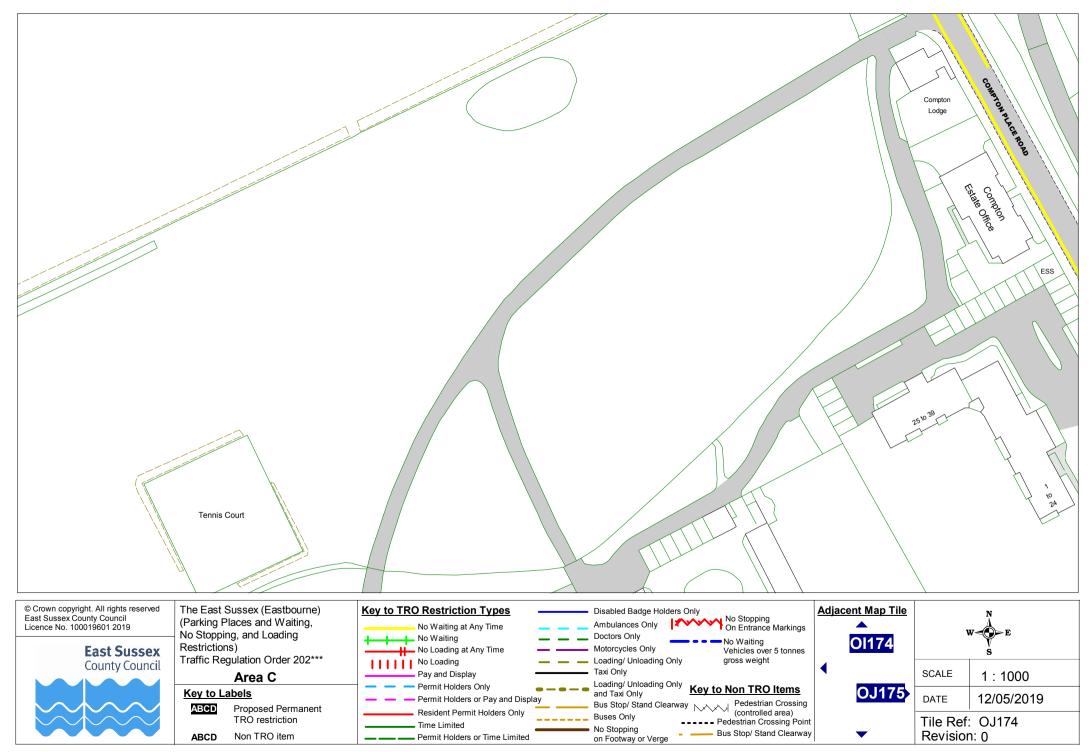

© Crown copyright. All rights reserved East Sussex County Council Licence No. 100019601 2019

**East Sussex County Council**  Restrictions)

ABCD

ABCD

The East Sussex (Eastbourne) Key to TRO Restriction Types Disabled Badge Holders Only (Parking Places and Waiting, Ambulances Only No Waiting at Any Time No Stopping, and Loading Doctors Only No Waiting Motorcycles Only No Loading at Any Time Traffic Regulation Order 202\*\*\* No Loading Loading/ Unloading Only Taxi Only Pay and Display Area C Loading/ Unloading Only Permit Holders Only Key to Non TRO Items Key to Labels and Taxi Only Permit Holders or Pay and Display Bus Stop/ Stand Clearway Proposed Permanent Resident Permit Holders Only Buses Only TRO restriction \_\_\_\_\_ ---- Pedestrian Crossing Point Time Limited No Stopping Bus Stop/ Stand Clearway Non TRO item Permit Holders or Time Limited on Footway or Verge

## Key to TRO Restriction Types Disabled Badge Holders Only Adjac No Stopping On Entrance Markings Ambulances Only No Waiting at Any Time Doctors Only No Waiting No Waiting Motorcycles Only No Loading at Any Time Vehicles over 5 tonnes No Loading Loading/ Unloading Only gross weight < 0 Taxi Only Pay and Display Loading/ Unloading Only Permit Holders Only Key to Non TRO Items and Taxi Only Permit Holders or Pay and Display Bus Stop/ Stand Clearway Resident Permit Holders Only Buses Only \_\_\_\_\_ ---- Pedestrian Crossing Point Time Limited No Stopping Bus Stop/ Stand Clearway Permit Holders or Time Limited on Footway or Verge