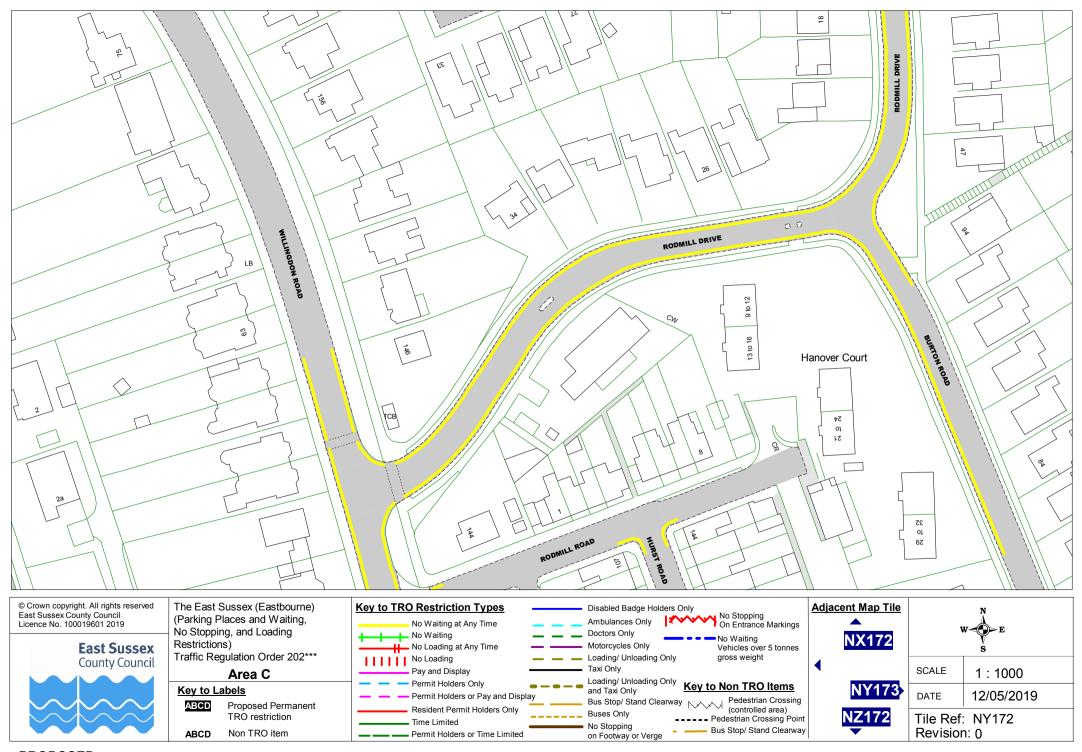

ABCD

Non TRO item

| · · · · · · · · ·                                                                                            |                                               |   |
|--------------------------------------------------------------------------------------------------------------|-----------------------------------------------|---|
| The East Sussex (Eastbourne)                                                                                 | Key to TRO Restriction Types                  |   |
| (Parking Places and Waiting,<br>No Stopping, and Loading<br>Restrictions)<br>Traffic Regulation Order 202*** | No Waiting at Any Time                        | - |
| Area C                                                                                                       | Pay and Display                               | _ |
|                                                                                                              | Permit Holders Only                           | _ |
| Key to Labels                                                                                                | Permit Holders or Pay and Display             |   |
| ABCD Proposed Permanent<br>TRO restriction                                                                   | Resident Permit Holders Only     Time Limited | - |

Permit Holders or Time Limited

| Adjacent Map Tile           | N        | N<br>V<br>S<br>E |
|-----------------------------|----------|------------------|
| <ul> <li>◆ OB175</li> </ul> | SCALE    | 1:1000           |
| OB177                       | DATE     | 12/05/2019       |
| OC176                       | Tile Ref | : OB176<br>n: 0  |