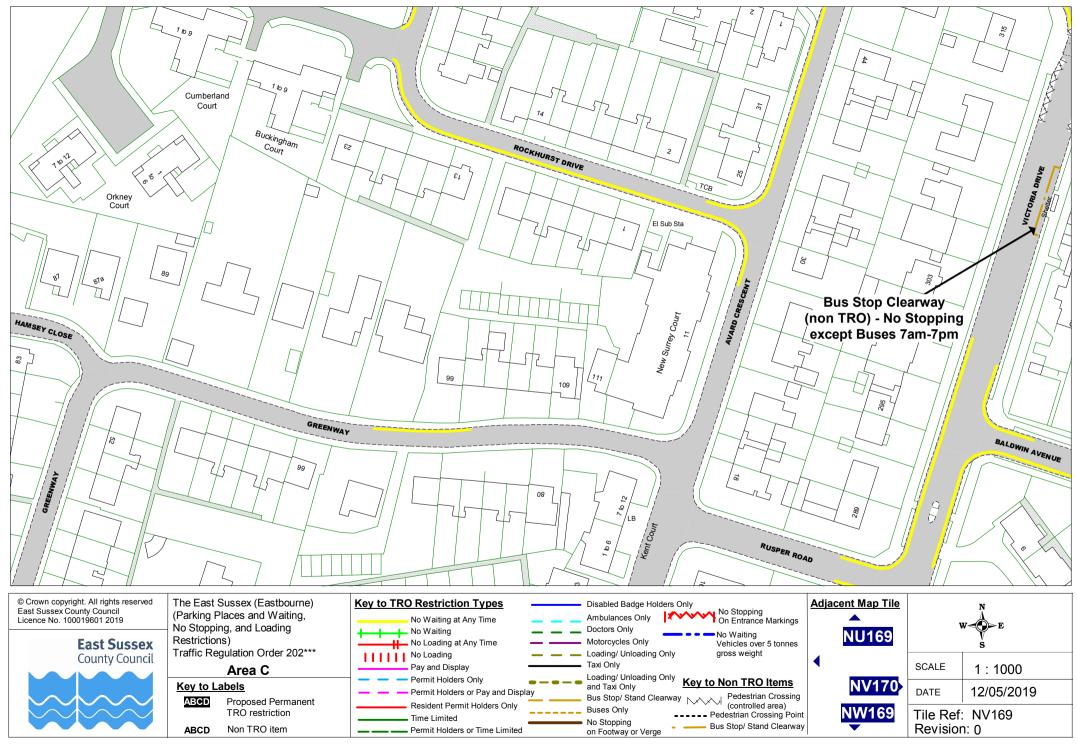

© Crown copyright. All rights reserved East Sussex County Council Licence No. 100019601 2019

**East Sussex County Council** 

The East Sussex (Eastbourne) Key to TRO Restriction Types (Parking Places and Waiting, No Stopping, and Loading Restrictions) Traffic Regulation Order 202\*\*\* Area C Key to Labels

Proposed Permanent

TRO restriction

Non TRO item

ABCD

ABCD

© Crown copyright. All rights reserved East Sussex County Council Licence No. 100019601 2019

East Sussex County Council

The East Sussex (Eastbourne) (Parking Places and Waiting, No Stopping, and Loading Restrictions) Traffic Regulation Order 202\*\*\* **Area C** 

 
 Key to Labels

 AECD
 Proposed Permanent TRO restriction

 ABCD
 Non TRO item

| _ |                                 |     |
|---|---------------------------------|-----|
|   | The East Sussex (Eastbourne)    | K   |
|   |                                 | 1 - |
|   | (Parking Places and Waiting,    |     |
|   |                                 | •   |
|   | No Stopping, and Loading        |     |
|   | Restrictions)                   | 1 7 |
|   | ,                               | •   |
|   | Traffic Regulation Order 202*** |     |
|   |                                 |     |
|   | Area C                          | Ι.  |
|   | Alea C                          |     |
|   | Key to Labela                   | •   |
|   | Key to Labels                   | Ι.  |
|   |                                 |     |