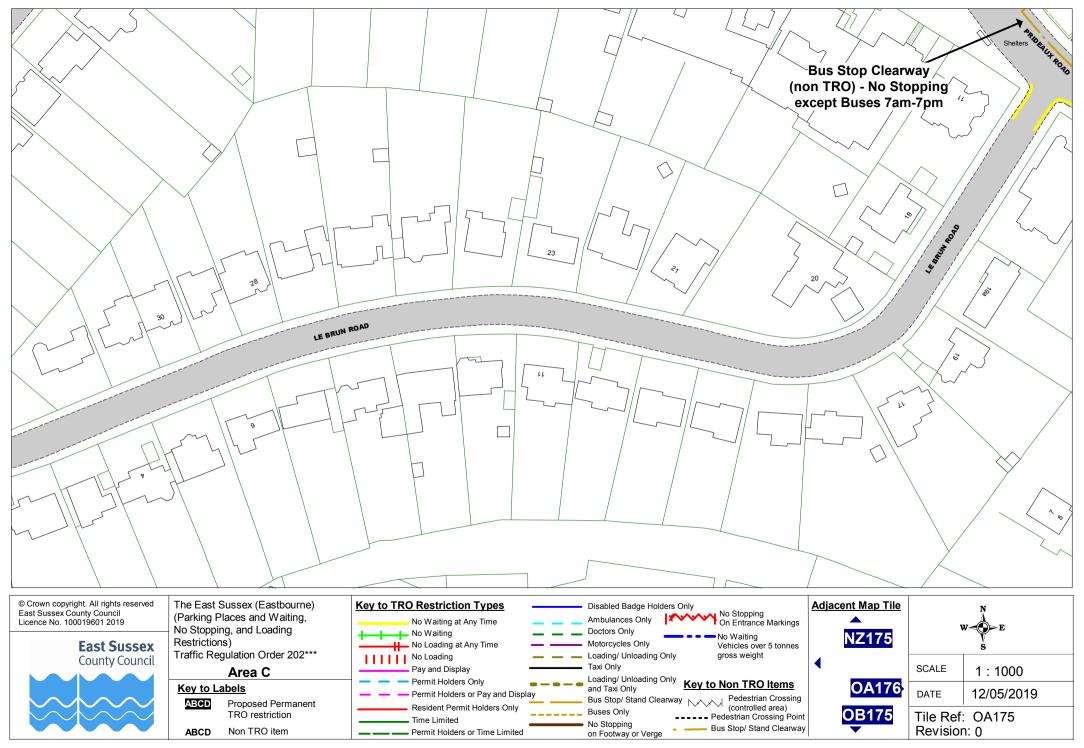

© Crown copyright. All rights reserved East Sussex County Council Licence No. 100019601 2019

**East Sussex County Council**  Restrictions)

ABCD

ABCD

The East Sussex (Eastbourne) Key to TRO Restriction Types Disabled Badge Holders Only (Parking Places and Waiting, Ambulances Only No Waiting at Any Time No Stopping, and Loading Doctors Only No Waiting Motorcycles Only No Loading at Any Time Traffic Regulation Order 202\*\*\* No Loading Loading/ Unloading Only Taxi Only Pay and Display Area C Loading/ Unloading Only Permit Holders Only Key to Non TRO Items Key to Labels and Taxi Only Permit Holders or Pay and Display Bus Stop/ Stand Clearway Proposed Permanent Resident Permit Holders Only Buses Only TRO restriction \_\_\_\_\_ ---- Pedestrian Crossing Point Time Limited No Stopping Bus Stop/ Stand Clearway Non TRO item Permit Holders or Time Limited on Footway or Verge

| Adjacent Map Tile           | X                              |            |
|-----------------------------|--------------------------------|------------|
| <ul> <li>♦ OC170</li> </ul> | SCALE                          | 1 : 1000   |
| OC172                       | DATE                           | 12/05/2019 |
| OD171                       | Tile Ref: OC171<br>Revision: 0 |            |

No Stopping On Entrance Markings

Vehicles over 5 tonnes

No Waiting

gross weight

© Crown copyright. All rights reserved East Sussex County Council Licence No. 100019601 2019

East Sussex County Council

The East Sussex (Eastbourne) (Parking Places and Waiting, No Stopping, and Loading Restrictions) Traffic Regulation Order 202\*\*\* **Area C** 