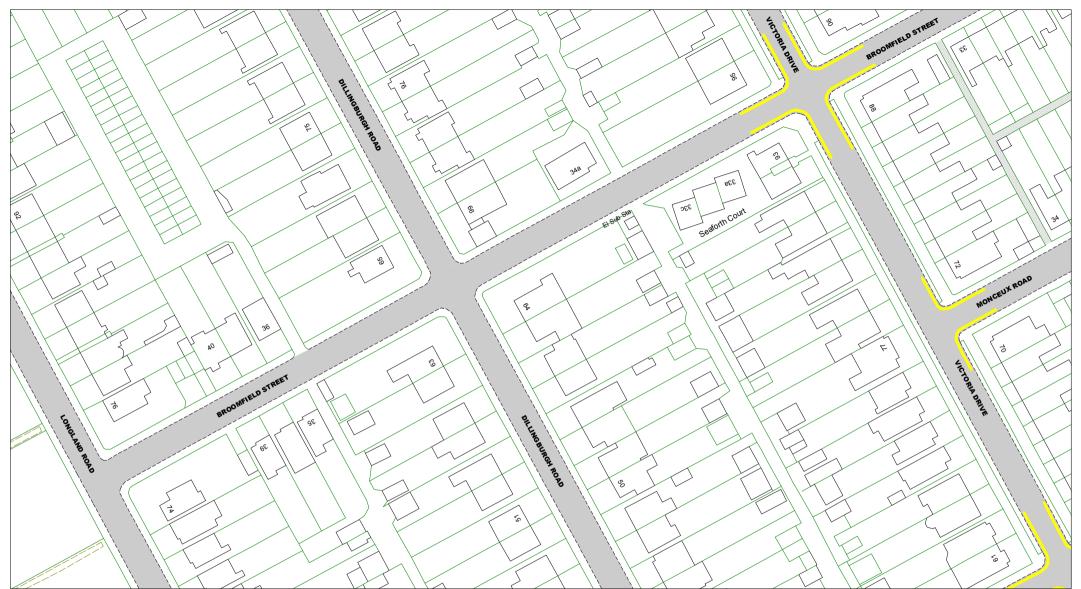

| Cent Map Tile<br>OC170 |                                |            |
|------------------------|--------------------------------|------------|
| DD169                  | SCALE                          | 1 : 1000   |
| <b>OD171</b>           | DATE                           | 12/05/2019 |
| OE170                  | Tile Ref: OD170<br>Revision: 0 |            |

 
 Key to Labels

 ABOD
 Proposed Permanent TRO restriction

 ABCD
 Non TRO item

| Adjacent Map Tile | W - E<br>S                     |            |
|-------------------|--------------------------------|------------|
| ✓ OD170           | SCALE                          | 1 : 1000   |
| OD172             | DATE                           | 12/05/2019 |
| <u>0E171</u>      | Tile Ref: OD171<br>Revision: 0 |            |