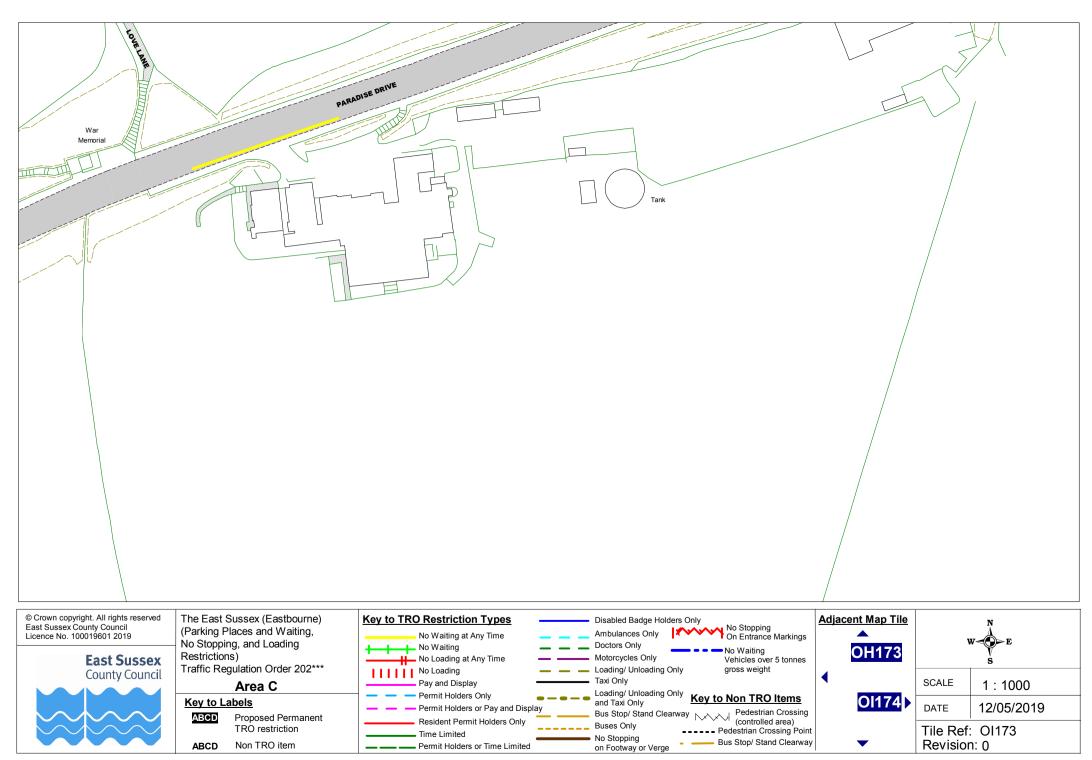

© Crown copyright. All rights reserved East Sussex County Council Licence No. 100019601 2019

**East Sussex County Council**  Restrictions)

ABCD

ABCD

The East Sussex (Eastbourne) Key to TRO Restriction Types Disabled Badge Holders Only (Parking Places and Waiting, Ambulances Only No Waiting at Any Time No Stopping, and Loading Doctors Only No Waiting Motorcycles Only No Loading at Any Time Traffic Regulation Order 202\*\*\* No Loading Loading/ Unloading Only Taxi Only Pay and Display Area C Loading/ Unloading Only Permit Holders Only Key to Non TRO Items Key to Labels and Taxi Only Permit Holders or Pay and Display Bus Stop/ Stand Clearway Proposed Permanent Resident Permit Holders Only Buses Only TRO restriction \_\_\_\_\_ ---- Pedestrian Crossing Point Time Limited No Stopping Bus Stop/ Stand Clearway Non TRO item Permit Holders or Time Limited on Footway or Verge

## Key to TRO Restriction Types Disabled Badge Holders Only Adjac No Stopping On Entrance Markings Ambulances Only No Waiting at Any Time Doctors Only No Waiting No Waiting Motorcycles Only No Loading at Any Time Vehicles over 5 tonnes No Loading Loading/ Unloading Only gross weight < 0 Taxi Only Pay and Display Loading/ Unloading Only Permit Holders Only Key to Non TRO Items and Taxi Only Permit Holders or Pay and Display Bus Stop/ Stand Clearway Resident Permit Holders Only Buses Only \_\_\_\_\_ ---- Pedestrian Crossing Point Time Limited No Stopping Bus Stop/ Stand Clearway Permit Holders or Time Limited on Footway or Verge