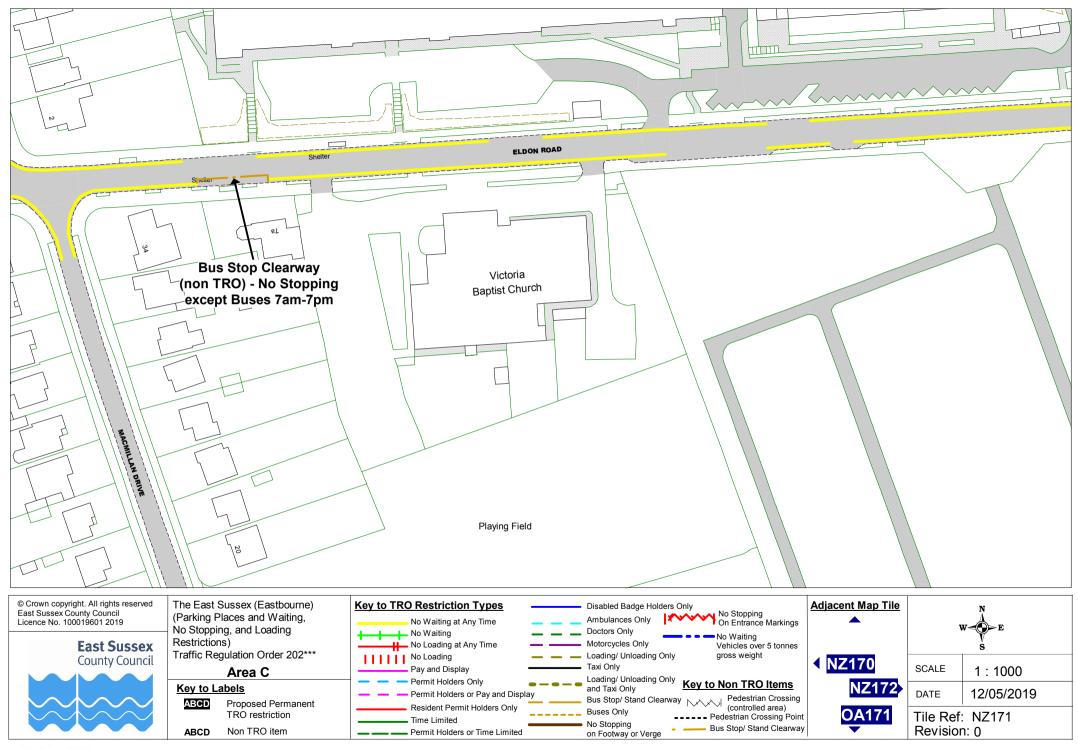

© Crown copyright. All rights reserved East Sussex County Council Licence No. 100019601 2019

**East Sussex County Council** 

The East Sussex (Eastbourne) Key to TRO Restriction Types (Parking Places and Waiting, No Stopping, and Loading Restrictions) Traffic Regulation Order 202\*\*\* Area C Key to Labels

Proposed Permanent

TRO restriction

Non TRO item

ABCD

ABCD

© Crown copyright. All rights reserved East Sussex County Council Licence No. 100019601 2019

East Sussex County Council

The East Sussex (Eastbourne) (Parking Places and Waiting, No Stopping, and Loading Restrictions) Traffic Regulation Order 202\*\*\* **Area C** 

 
 Key to Labels

 AECD
 Proposed Permanent TRO restriction

 ABCD
 Non TRO item

| _ |                                 |     |
|---|---------------------------------|-----|
|   | The East Sussex (Eastbourne)    | K   |
|   |                                 | 1 - |
|   | (Parking Places and Waiting,    |     |
|   |                                 | •   |
|   | No Stopping, and Loading        |     |
|   | Restrictions)                   | 1 7 |
|   | ,                               | •   |
|   | Traffic Regulation Order 202*** |     |
|   |                                 |     |
|   | Area C                          | Ι.  |
|   | Alea C                          |     |
|   | Key to Labela                   | •   |
|   | Key to Labels                   | Ι.  |
|   |                                 |     |

Proposed Permanent

TRO restriction

Non TRO item

ABCD

ABCD

\_

No Stopping

on Footway or Verge

\_\_\_\_\_

Bus Stop/ Stand Clearway

| ncent Map Tile<br>NS170 |                                |            |
|-------------------------|--------------------------------|------------|
|                         | SCALE                          | 1 : 1000   |
| NT171                   | DATE                           | 12/05/2019 |
| NU170                   | Tile Ref: NT170<br>Revision: 0 |            |