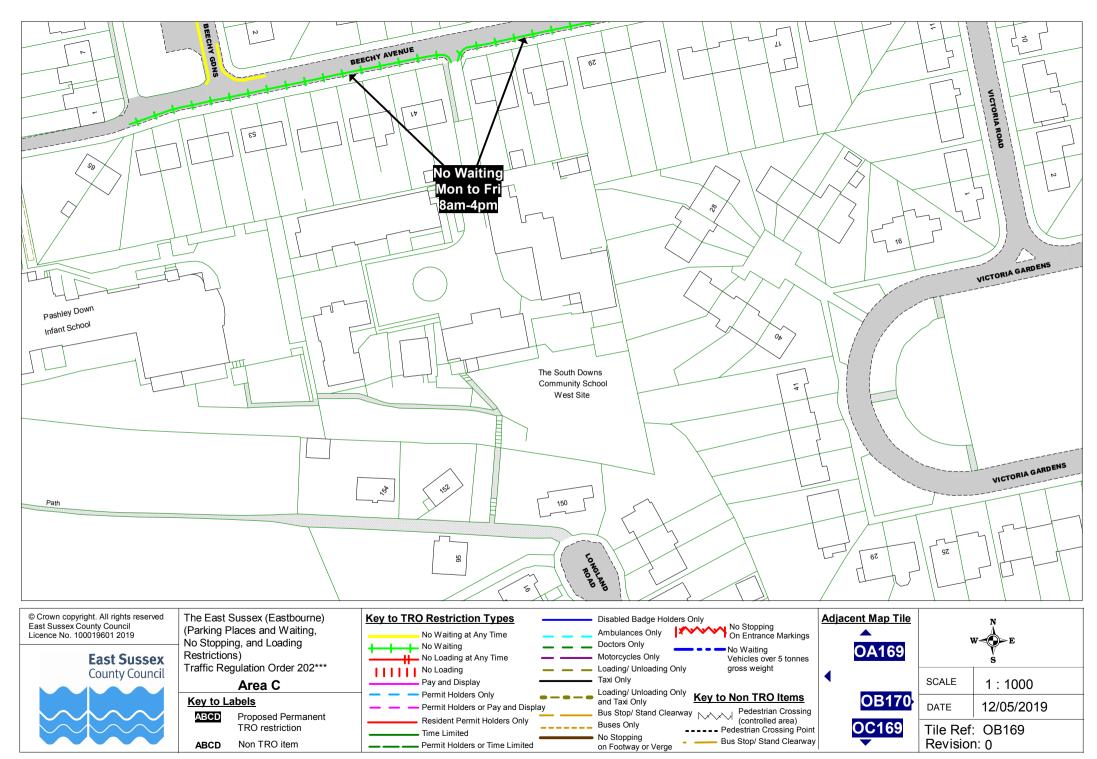

jacent Map Tile |                      | N<br>N<br>S<br>E |
|-------------------|----------------------|------------------|
| <b>▲</b>          | SCALE                | 1 : 1000         |
| NZ170             | DATE                 | 12/05/2019       |
| OA169             | Tile Ref<br>Revisior | : NZ169<br>n: 0  |









TRO restriction ABCD Non TRO item

ABCD

Key to Non TRO Items and Taxi Only Permit Holders or Pay and Display Bus Stop/ Stand Clearway Proposed Permanent Resident Permit Holders Only Buses Only \_\_\_\_\_ ---- Pedestrian Crossing Point Time Limited No Stopping ----- Bus Stop/ Stand Clearway Permit Holders or Time Limited on Footway or Verge











Area C Key to Labels ABCD Proposed Pe TRO restricti ABCD Non TRO ite







Key to Labels MEOD Prop. TRO ABCD Non

















 
 Key to Labels

 ABCD
 Proposed Permanent TRO restriction

Non TRO item

ABCD



| Adjacent Map Tile         | X        | N<br>V<br>S     |
|---------------------------|----------|-----------------|
| <ul> <li>OB171</li> </ul> | SCALE    | 1 : 1000        |
| <b>OB173</b>              | DATE     | 12/05/2019      |
| OC172                     | Tile Ref | : OB172<br>n: 0 |











Key to Labels

ABCD

ABCD



1:1000

12/05/2019



| © Crown copyright. All rights reserved<br>East Sussex County Council<br>Licence No. 100019601 2019 |
|----------------------------------------------------------------------------------------------------|
|----------------------------------------------------------------------------------------------------|

ABCD

Non TRO item



| · · · · · · · ·