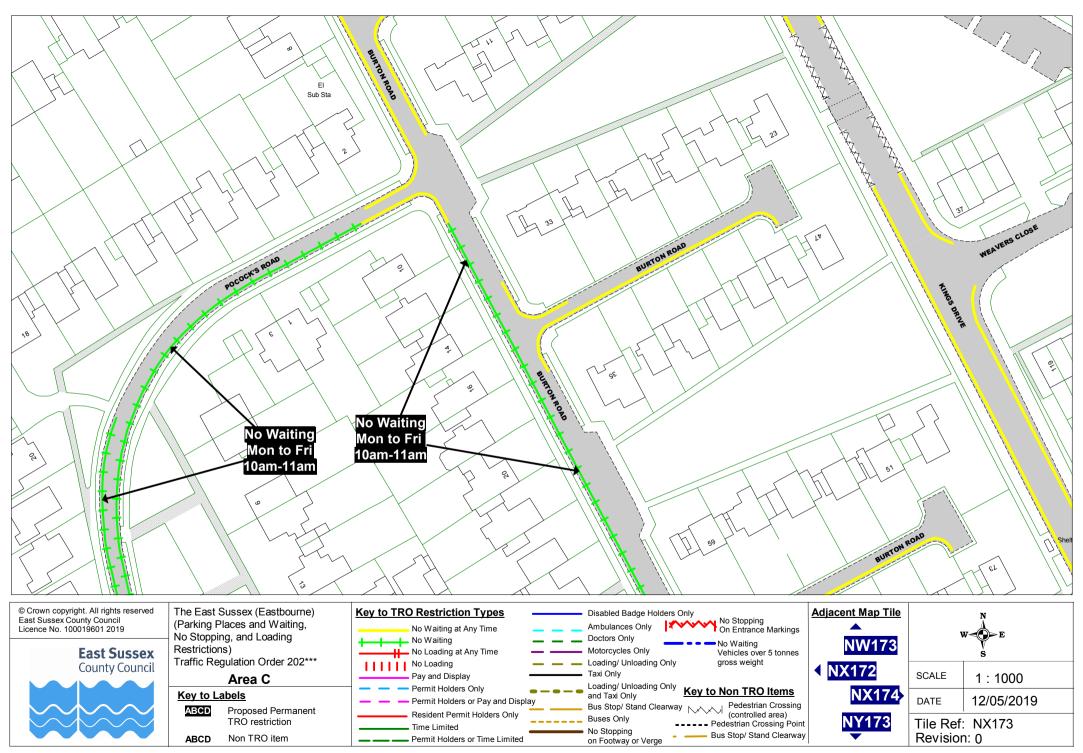

stbourne) (Parking Places and Waiting, No Stopping, and Loading Restrictions) Traffic Regulation Order 202\*\*\* **Area C** 

 
 Key to Labels

 AECD
 Proposed Permanent TRO restriction

 ABCD
 Non TRO item



 
 NS171
 Note

 NS171
 SCALE
 1 : 1000

 NT172
 DATE
 12/05/2019

 NU171
 Tile Ref: NT171 Revision: 0
 NT172





























The East Sussex (Eastbourne) (Parking Places and Waiting, No Stopping, and Loading Restrictions) Traffic Regulation Order 202\*\*\* Area C

Key to Labels ABCD Proposed Permanent TRO restriction ABCD Non TRO item





No Stopping On Entrance Markings

Vehicles over 5 tonnes

No Waiting

gross weight















Restrictions) Traffic Regulation Order 202\*\*\* Area C

Key to Labels ABCD Proposed Permanent TRO restriction ABCD Non TRO item





























Permit Holders or Time Limited

on Footway or Verge















| © Crown copyright. All rights reserv | /ed |
|--------------------------------------|-----|
| East Sussex County Council           |     |
| Licence No. 100019601 2019           |     |



The East Sussex (Eastbourne) (Parking Places and Waiting, No Stopping, and Loading Restrictions) Traffic Regulation Order 202\*\*\* Area C

TRO restriction

Non TRO item

Key to Labels

ABCD

ABCD



Key to TRO Restriction Types

No Waiting at Any Time



| Adjacent Map Tile |                      | N<br>N<br>S<br>E |
|-------------------|----------------------|------------------|
| <b>▲</b>          | SCALE                | 1 : 1000         |
| NZ170             | DATE                 | 12/05/2019       |
| OA169