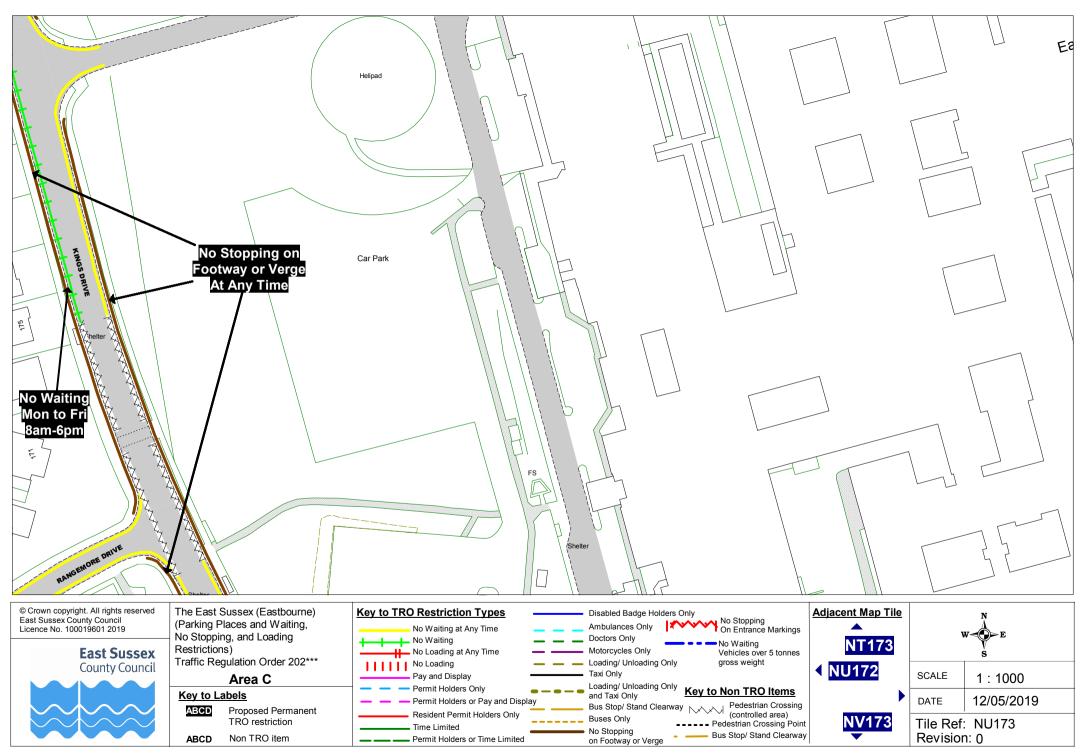

© Crown copyright. All rights reserved East Sussex County Council Licence No. 100019601 2019

**East Sussex County Council** 

The East Sussex (Eastbourne) Key to TRO Restriction Types (Parking Places and Waiting, No Stopping, and Loading Restrictions) Traffic Regulation Order 202\*\*\* Area C Key to Labels

Proposed Permanent

TRO restriction

Non TRO item

ABCD

ABCD

© Crown copyright. All rights reserved East Sussex County Council Licence No. 100019601 2019

East Sussex County Council

The East Sussex (Eastbourne) (Parking Places and Waiting, No Stopping, and Loading Restrictions) Traffic Regulation Order 202\*\*\* **Area C** 

 
 Key to Labels

 AECD
 Proposed Permanent TRO restriction

 ABCD
 Non TRO item

| _ |                                 |     |
|---|---------------------------------|-----|
|   | The East Sussex (Eastbourne)    | K   |
|   |                                 | 1 - |
|   | (Parking Places and Waiting,    |     |
|   |                                 | •   |
|   | No Stopping, and Loading        |     |
|   | Restrictions)                   | 1 7 |
|   | ,                               | •   |
|   | Traffic Regulation Order 202*** |     |
|   |                                 |     |
|   | Area C                          | Ι.  |
|   | Alea C                          |     |
|   | Key to Labela                   | •   |
|   | Key to Labels                   | Ι.  |
|   |                                 |     |