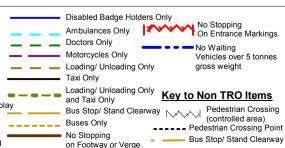

© Crown copyright. All rights reserved East Sussex County Council Licence No. 100019601 2019

**East Sussex County Council**  Restrictions)

ABCD

ABCD

The East Sussex (Eastbourne) Key to TRO Restriction Types Disabled Badge Holders Only (Parking Places and Waiting, Ambulances Only No Waiting at Any Time No Stopping, and Loading Doctors Only No Waiting Motorcycles Only No Loading at Any Time Traffic Regulation Order 202\*\*\* No Loading Loading/ Unloading Only Taxi Only Pay and Display Area C Loading/ Unloading Only Permit Holders Only Key to Non TRO Items Key to Labels and Taxi Only Permit Holders or Pay and Display Bus Stop/ Stand Clearway Proposed Permanent Resident Permit Holders Only Buses Only TRO restriction \_\_\_\_\_ ---- Pedestrian Crossing Point Time Limited No Stopping Bus Stop/ Stand Clearway Non TRO item Permit Holders or Time Limited on Footway or Verge

## Key to TRO Restriction Types Disabled Badge Holders Only Adjac No Stopping On Entrance Markings Ambulances Only No Waiting at Any Time Doctors Only No Waiting No Waiting Motorcycles Only No Loading at Any Time Vehicles over 5 tonnes No Loading Loading/ Unloading Only gross weight < 0 Taxi Only Pay and Display Loading/ Unloading Only Permit Holders Only Key to Non TRO Items and Taxi Only Permit Holders or Pay and Display Bus Stop/ Stand Clearway Resident Permit Holders Only Buses Only \_\_\_\_\_ ---- Pedestrian Crossing Point Time Limited No Stopping Bus Stop/ Stand Clearway Permit Holders or Time Limited on Footway or Verge

Disabled Badge Holders Only Ambulances Only Doctors Only Motorcycles Only Loading/ Unloading Only and Taxi Only Bus Stop/ Stand Clearway Buses Only Doctors Only No Waiting Vehicles over 5 tonnes gross weight Key to Non TRO Items (controlled area) Pedestrian Crossing Point