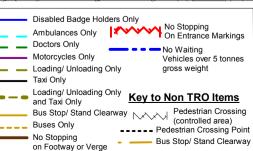

© Crown copyright. All rights reserved East Sussex County Council Licence No. 100019601 2019

**East Sussex County Council**  Restrictions)

ABCD

ABCD

The East Sussex (Eastbourne) Key to TRO Restriction Types Disabled Badge Holders Only (Parking Places and Waiting, Ambulances Only No Waiting at Any Time No Stopping, and Loading Doctors Only No Waiting Motorcycles Only No Loading at Any Time Traffic Regulation Order 202\*\*\* No Loading Loading/ Unloading Only Taxi Only Pay and Display Area C Loading/ Unloading Only Permit Holders Only Key to Non TRO Items Key to Labels and Taxi Only Permit Holders or Pay and Display Bus Stop/ Stand Clearway Proposed Permanent Resident Permit Holders Only Buses Only TRO restriction \_\_\_\_\_ ---- Pedestrian Crossing Point Time Limited No Stopping Bus Stop/ Stand Clearway Non TRO item Permit Holders or Time Limited on Footway or Verge

## Key to TRO Restriction Types Disabled Badge Holders Only Adjac No Stopping On Entrance Markings Ambulances Only No Waiting at Any Time Doctors Only No Waiting No Waiting Motorcycles Only No Loading at Any Time Vehicles over 5 tonnes No Loading Loading/ Unloading Only gross weight < 0 Taxi Only Pay and Display Loading/ Unloading Only Permit Holders Only Key to Non TRO Items and Taxi Only Permit Holders or Pay and Display Bus Stop/ Stand Clearway Resident Permit Holders Only Buses Only \_\_\_\_\_ ---- Pedestrian Crossing Point Time Limited No Stopping Bus Stop/ Stand Clearway Permit Holders or Time Limited on Footway or Verge