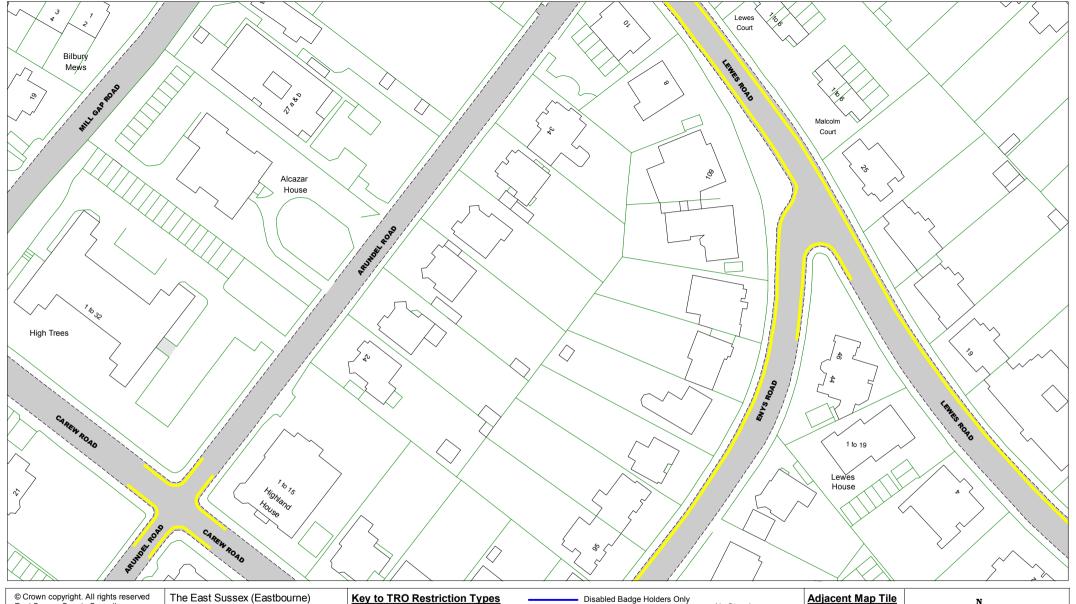

© Crown copyright. All rights reserved East Sussex County Council Licence No. 100019601 2019

**East Sussex County Council**  Restrictions)

ABCD

ABCD

The East Sussex (Eastbourne) Key to TRO Restriction Types Disabled Badge Holders Only (Parking Places and Waiting, Ambulances Only No Waiting at Any Time No Stopping, and Loading Doctors Only No Waiting Motorcycles Only No Loading at Any Time Traffic Regulation Order 202\*\*\* No Loading Loading/ Unloading Only Taxi Only Pay and Display Area C Loading/ Unloading Only Permit Holders Only Key to Non TRO Items Key to Labels and Taxi Only Permit Holders or Pay and Display Bus Stop/ Stand Clearway Proposed Permanent Resident Permit Holders Only Buses Only TRO restriction \_\_\_\_\_ ---- Pedestrian Crossing Point Time Limited No Stopping Bus Stop/ Stand Clearway Non TRO item Permit Holders or Time Limited on Footway or Verge

## Key to TRO Restriction Types Disabled Badge Holders Only Adjac No Stopping On Entrance Markings Ambulances Only No Waiting at Any Time Doctors Only No Waiting No Waiting Motorcycles Only No Loading at Any Time Vehicles over 5 tonnes No Loading Loading/ Unloading Only gross weight < 0 Taxi Only Pay and Display Loading/ Unloading Only Permit Holders Only Key to Non TRO Items and Taxi Only Permit Holders or Pay and Display Bus Stop/ Stand Clearway Resident Permit Holders Only Buses Only \_\_\_\_\_ ---- Pedestrian Crossing Point Time Limited No Stopping Bus Stop/ Stand Clearway Permit Holders or Time Limited on Footway or Verge