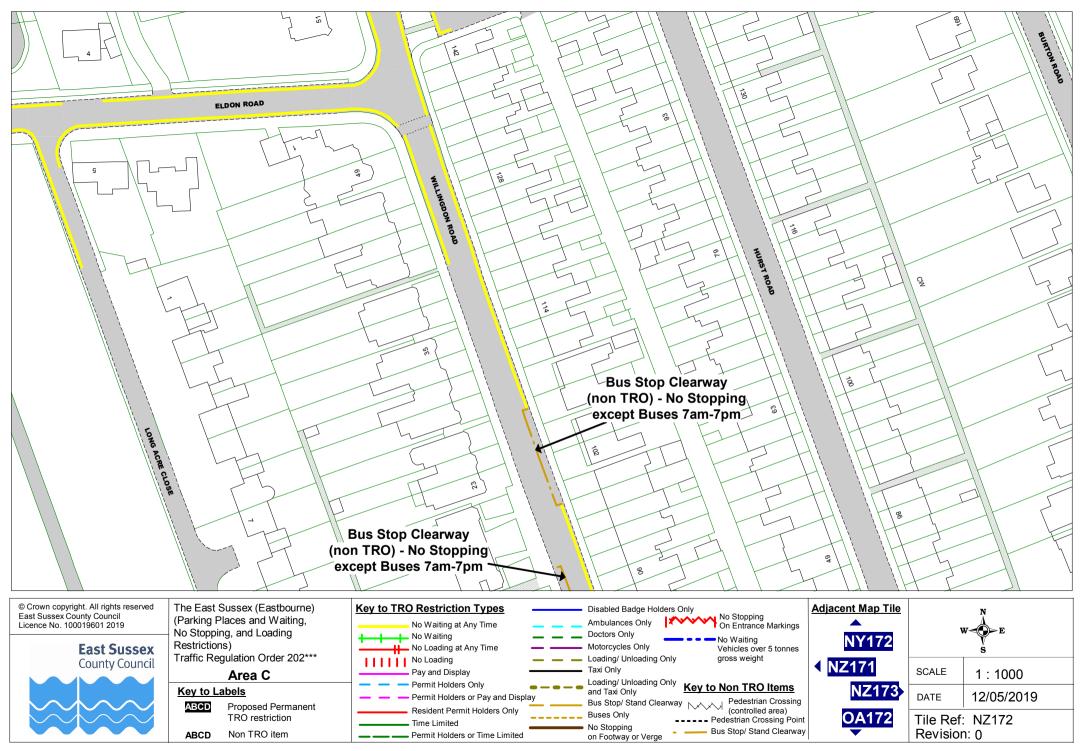

© Crown copyright. All rights reserved East Sussex County Council Licence No. 100019601 2019

**East Sussex County Council** 

The East Sussex (Eastbourne) Key to TRO Restriction Types (Parking Places and Waiting, No Stopping, and Loading Restrictions) Traffic Regulation Order 202\*\*\* Area C Key to Labels

Proposed Permanent

TRO restriction

Non TRO item

ABCD

ABCD

© Crown copyright. All rights reserved East Sussex County Council Licence No. 100019601 2019

East Sussex County Council

The East Sussex (Eastbourne) (Parking Places and Waiting, No Stopping, and Loading Restrictions) Traffic Regulation Order 202\*\*\* **Area C** 

 
 Key to Labels

 AECD
 Proposed Permanent TRO restriction

 ABCD
 Non TRO item

| _ |                                 |     |
|---|---------------------------------|-----|
|   | The East Sussex (Eastbourne)    | K   |
|   |                                 | 1 - |
|   | (Parking Places and Waiting,    |     |
|   |                                 | •   |
|   | No Stopping, and Loading        |     |
|   | Restrictions)                   | 1 7 |
|   | ,                               | •   |
|   | Traffic Regulation Order 202*** |     |
|   |                                 |     |
|   | Area C                          | Ι.  |
|   | Alea C                          |     |
|   | Key to Labela                   | •   |
|   | Key to Labels                   | Ι.  |
|   |                                 |     |

Proposed Permanent

TRO restriction

Non TRO item

ABCD

ABCD

\_

No Stopping

on Footway or Verge

\_\_\_\_\_

Bus Stop/ Stand Clearway

| ncent Map Tile<br>NS170 |                                |            |
|-------------------------|--------------------------------|------------|
|                         | SCALE                          | 1 : 1000   |
| NT171                   | DATE                           | 12/05/2019 |
| NU170                   | Tile Ref: NT170<br>Revision: 0 |            |