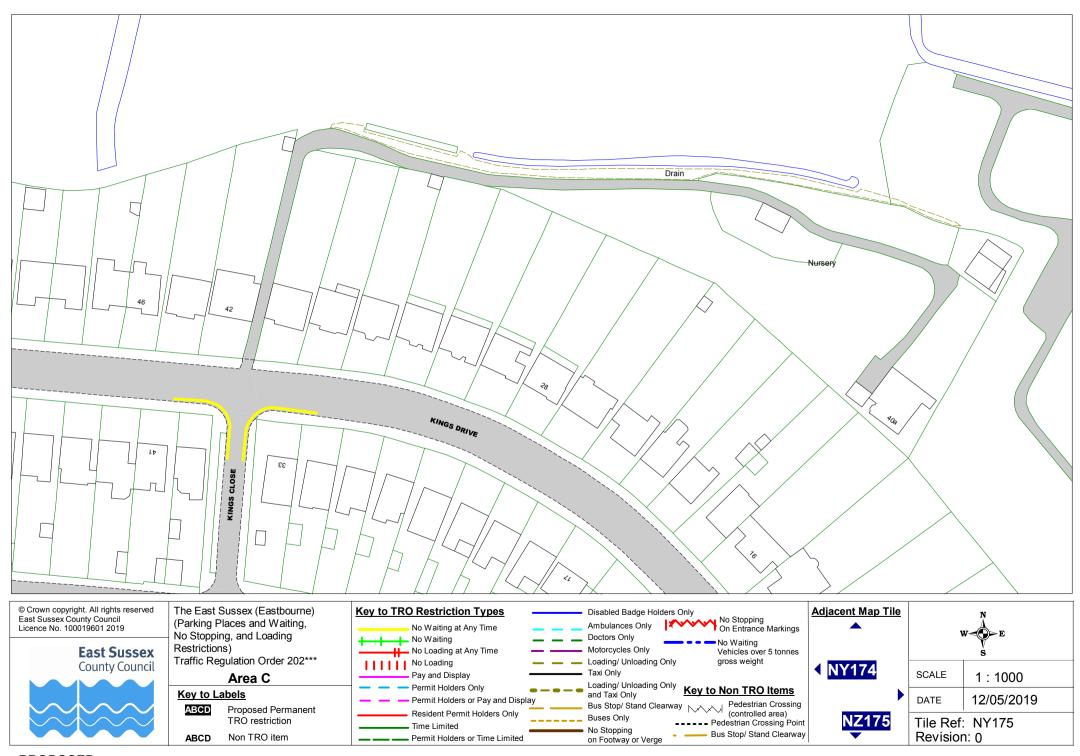

The East Sussex (Eastbourne) (Parking Places and Waiting, No Stopping, and Loading Restrictions) Traffic Regulation Order 202\*\*\* Area C

TRO restriction

Non TRO item

Key to Labels

ABCD

ABCD

Key to TRO Restriction Types

No Waiting at Any Time

| Adjacent Map Tile |                      | N<br>N<br>S<br>E |
|-------------------|----------------------|------------------|
| <b>▲</b>          | SCALE                | 1 : 1000         |
| NZ170             | DATE                 | 12/05/2019       |
| OA169             | Tile Ref<br>Revisior | : NZ169<br>n: 0  |

TRO restriction ABCD Non TRO item

ABCD

Key to Non TRO Items and Taxi Only Permit Holders or Pay and Display Bus Stop/ Stand Clearway Proposed Permanent Resident Permit Holders Only Buses Only \_\_\_\_\_ ---- Pedestrian Crossing Point Time Limited No Stopping ----- Bus Stop/ Stand Clearway Permit Holders or Time Limited on Footway or Verge