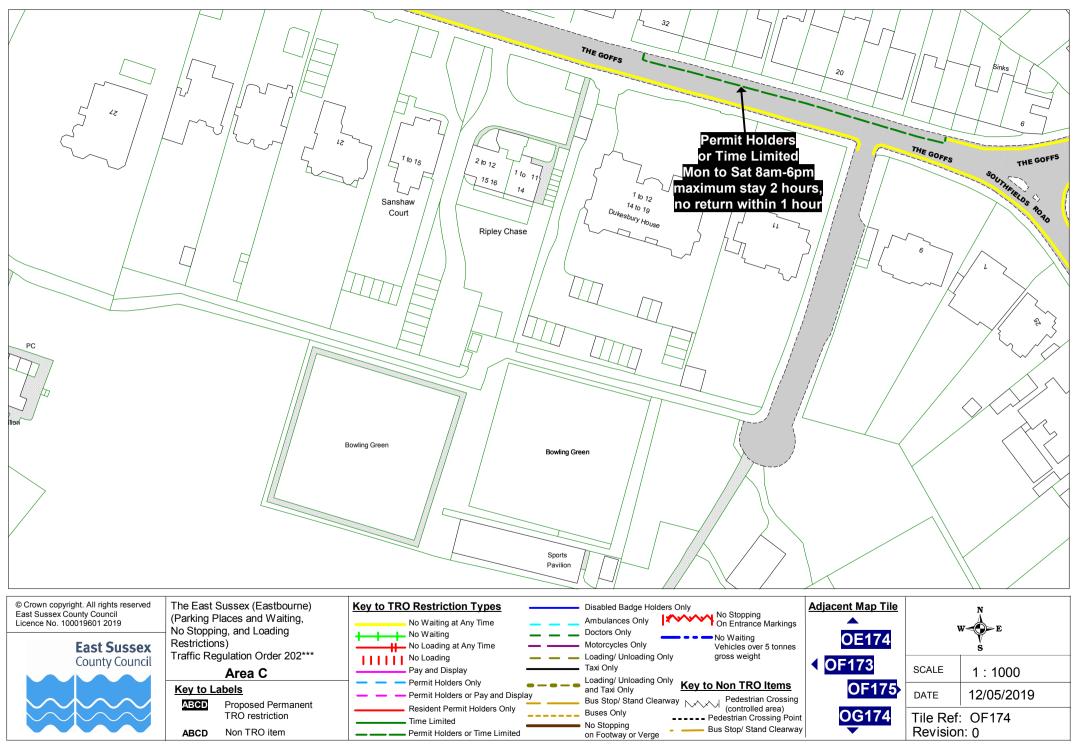

The East Sussex (Eastbourne) (Parking Places and Waiting, No Stopping, and Loading Restrictions) Traffic Regulation Order 202\*\*\* **Area C** 

 
 Key to Labels

 AECD
 Proposed Permanent TRO restriction

 ABCD
 Non TRO item

 
 NS171
 Note

 NS171
 SCALE
 1 : 1000

 NT172
 DATE
 12/05/2019

 NU171
 Tile Ref: NT171 Revision: 0
 NT172

The East Sussex (Eastbourne) (Parking Places and Waiting, No Stopping, and Loading Restrictions) Traffic Regulation Order 202\*\*\* Area C

Key to Labels ABCD Proposed Permanent TRO restriction ABCD Non TRO item

No Stopping On Entrance Markings

Vehicles over 5 tonnes

No Waiting

gross weight

Restrictions) Traffic Regulation Order 202\*\*\* Area C