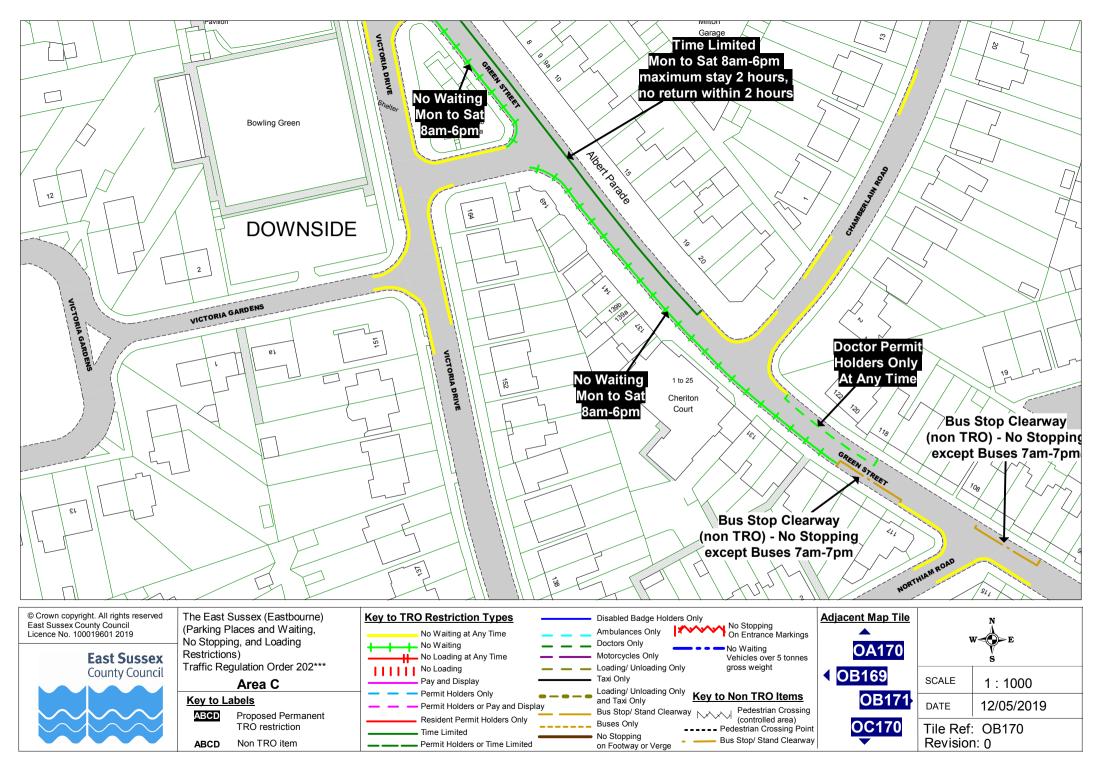

cent Map Tile |                      | N<br>N<br>S<br>E |
|-------------------|----------------------|------------------|
| <b>▲</b>          | SCALE                | 1 : 1000         |
| NZ170             | DATE                 | 12/05/2019       |
| OA169             | Tile Ref<br>Revisior | : NZ169<br>n: 0  |









TRO restriction ABCD Non TRO item

ABCD

Key to Non TRO Items and Taxi Only Permit Holders or Pay and Display Bus Stop/ Stand Clearway Proposed Permanent Resident Permit Holders Only Buses Only \_\_\_\_\_ ---- Pedestrian Crossing Point Time Limited No Stopping ----- Bus Stop/ Stand Clearway Permit Holders or Time Limited on Footway or Verge











Area C Key to Labels ABCD Proposed Pe TRO restricti ABCD Non TRO ite







Key to Labels MEOD Prop. TRO ABCD Non

















 
 Key to Labels

 ABCD
 Proposed Permanent TRO restriction

Non TRO item

ABCD



| Adjacent Map Tile         | X        | N<br>V<br>S     |
|---------------------------|----------|-----------------|
| <ul> <li>OB171</li> </ul> | SCALE    | 1 : 1000        |
| <b>OB173</b>              | DATE     | 12/05/2019      |
| OC172                     | Tile Ref | : OB172<br>n: 0 |











Key to Labels

ABCD

ABCD



1:1000

12/05/2019



| © Crown copyright. All rights reserved<br>East Sussex County Council<br>Licence No. 100019601 2019 |
|----------------------------------------------------------------------------------------------------|
|----------------------------------------------------------------------------------------------------|

ABCD

Non TRO item



| · · · · · · · · ·