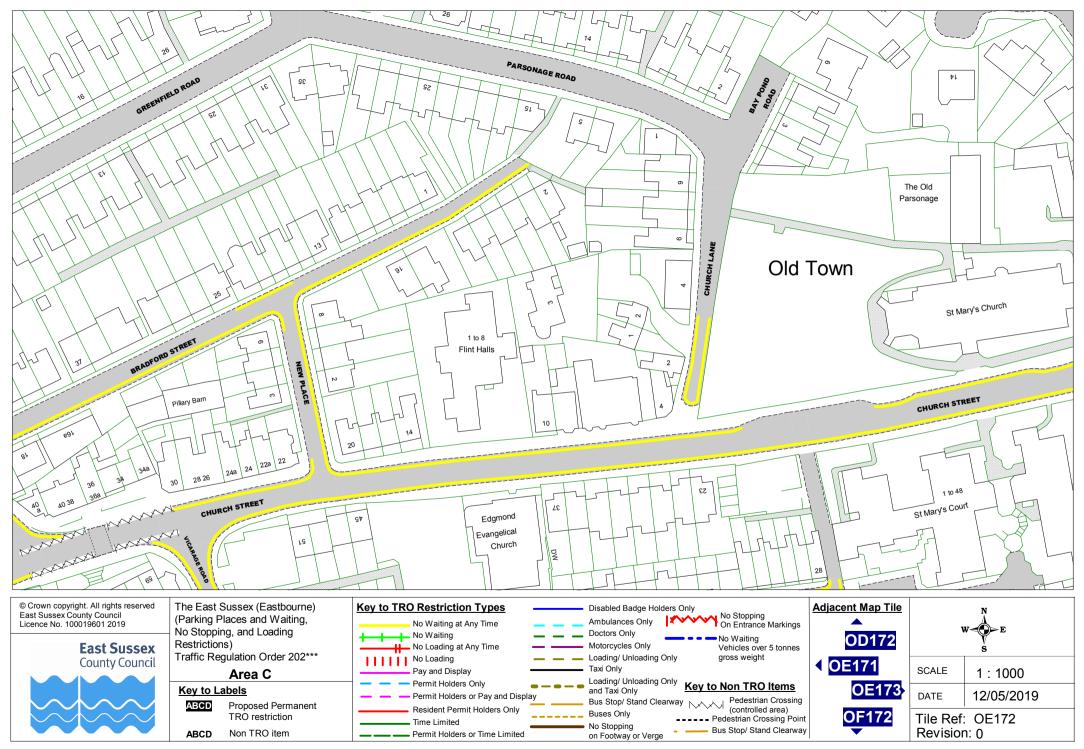

© Crown copyright. All rights reserved East Sussex County Council Licence No. 100019601 2019

**East Sussex County Council**  Restrictions)

ABCD

ABCD

The East Sussex (Eastbourne) Key to TRO Restriction Types Disabled Badge Holders Only (Parking Places and Waiting, Ambulances Only No Waiting at Any Time No Stopping, and Loading Doctors Only No Waiting Motorcycles Only No Loading at Any Time Traffic Regulation Order 202\*\*\* No Loading Loading/ Unloading Only Taxi Only Pay and Display Area C Loading/ Unloading Only Permit Holders Only Key to Non TRO Items Key to Labels and Taxi Only Permit Holders or Pay and Display Bus Stop/ Stand Clearway Proposed Permanent Resident Permit Holders Only Buses Only TRO restriction \_\_\_\_\_ ---- Pedestrian Crossing Point Time Limited No Stopping Bus Stop/ Stand Clearway Non TRO item Permit Holders or Time Limited on Footway or Verge

## Key to TRO Restriction Types Disabled Badge Holders Only Adjac No Stopping On Entrance Markings Ambulances Only No Waiting at Any Time Doctors Only No Waiting No Waiting Motorcycles Only No Loading at Any Time Vehicles over 5 tonnes No Loading Loading/ Unloading Only gross weight < 0 Taxi Only Pay and Display Loading/ Unloading Only Permit Holders Only Key to Non TRO Items and Taxi Only Permit Holders or Pay and Display Bus Stop/ Stand Clearway Resident Permit Holders Only Buses Only \_\_\_\_\_ ---- Pedestrian Crossing Point Time Limited No Stopping Bus Stop/ Stand Clearway Permit Holders or Time Limited on Footway or Verge

Disabled Badge Holders Only Ambulances Only Doctors Only Motorcycles Only Loading/ Unloading Only and Taxi Only Bus Stop/ Stand Clearway Buses Only Doctors Only No Waiting Vehicles over 5 tonnes gross weight Key to Non TRO Items (controlled area) Pedestrian Crossing Point