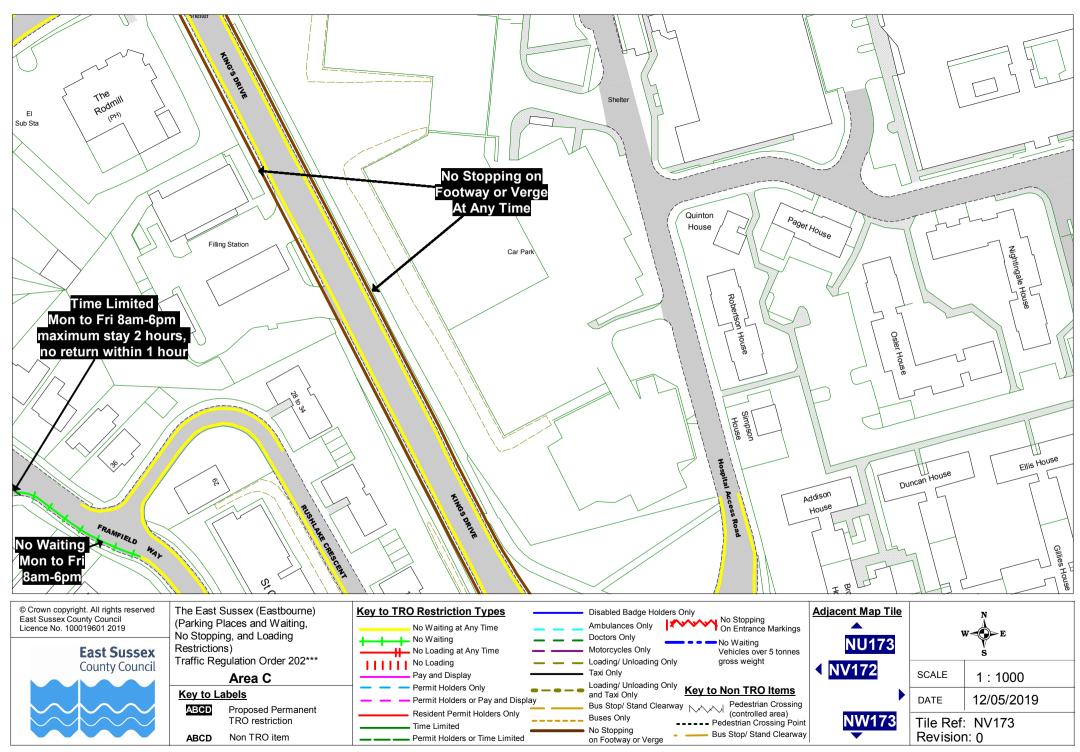

The East Sussex (Eastbourne) (Parking Places and Waiting, No Stopping, and Loading Restrictions) Traffic Regulation Order 202\*\*\* **Area C** 

 
 Key to Labels

 AECD
 Proposed Permanent TRO restriction

 ABCD
 Non TRO item

 
 NS171
 Note

 NS171
 SCALE
 1 : 1000

 NT172
 DATE
 12/05/2019

 NU171
 Tile Ref: NT171 Revision: 0
 NT172

The East Sussex (Eastbourne) (Parking Places and Waiting, No Stopping, and Loading Restrictions) Traffic Regulation Order 202\*\*\* Area C

Key to Labels ABCD Proposed Permanent TRO restriction ABCD Non TRO item

No Stopping On Entrance Markings

Vehicles over 5 tonnes

No Waiting

gross weight

Restrictions) Traffic Regulation Order 202\*\*\* Area C