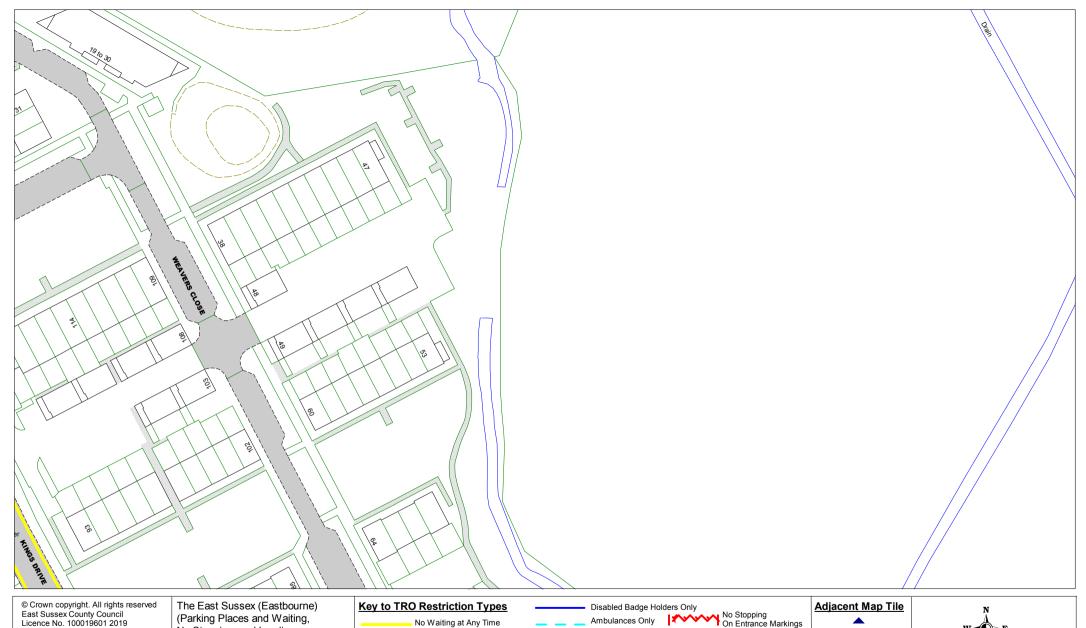

© Crown copyright. All rights reserved East Sussex County Council Licence No. 100019601 2019

**East Sussex County Council** 

The East Sussex (Eastbourne) Key to TRO Restriction Types (Parking Places and Waiting, No Stopping, and Loading Restrictions) Traffic Regulation Order 202\*\*\* Area C Key to Labels

Proposed Permanent

TRO restriction

Non TRO item

ABCD

ABCD

© Crown copyright. All rights reserved East Sussex County Council Licence No. 100019601 2019

East Sussex County Council

The East Sussex (Eastbourne) (Parking Places and Waiting, No Stopping, and Loading Restrictions) Traffic Regulation Order 202\*\*\* **Area C** 

 
 Key to Labels

 AECD
 Proposed Permanent TRO restriction

 ABCD
 Non TRO item

| _ |                                 |     |
|---|---------------------------------|-----|
|   | The East Sussex (Eastbourne)    | K   |
|   |                                 | 1 - |
|   | (Parking Places and Waiting,    |     |
|   |                                 | •   |
|   | No Stopping, and Loading        |     |
|   | Restrictions)                   | 1 7 |
|   | ,                               | •   |
|   | Traffic Regulation Order 202*** |     |
|   |                                 |     |
|   | Area C                          | Ι.  |
|   | Alea C                          |     |
|   | Key to Labela                   | •   |
|   | Key to Labels                   | Ι.  |
|   |                                 |     |

Proposed Permanent

TRO restriction

Non TRO item

ABCD

ABCD

\_

No Stopping

on Footway or Verge

\_\_\_\_\_

Bus Stop/ Stand Clearway

| ncent Map Tile<br>NS170 |                                |            |
|-------------------------|--------------------------------|------------|
|                         | SCALE                          | 1 : 1000   |
| NT171                   | DATE                           | 12/05/2019 |
| NU170                   | Tile Ref: NT170<br>Revision: 0 |            |