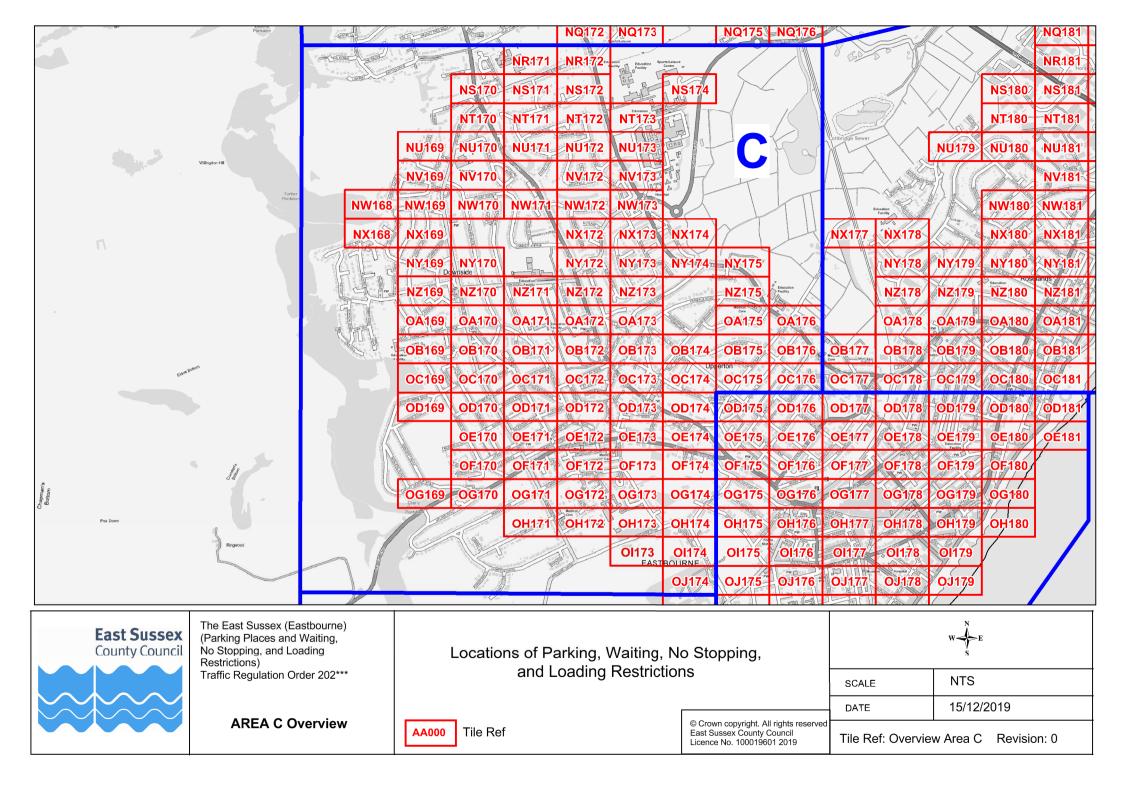

© Crown copyright. All rights reserved East Sussex County Council Licence No. 100019601 2019

**East Sussex County Council** 

The East Sussex (Eastbourne) Key to TRO Restriction Types (Parking Places and Waiting, No Stopping, and Loading Restrictions) Traffic Regulation Order 202\*\*\* Area C Key to Labels

Proposed Permanent

TRO restriction

Non TRO item

ABCD

ABCD

© Crown copyright. All rights reserved East Sussex County Council Licence No. 100019601 2019

East Sussex County Council

The East Sussex (Eastbourne) (Parking Places and Waiting, No Stopping, and Loading Restrictions) Traffic Regulation Order 202\*\*\* **Area C** 

 
 Key to Labels

 AECD
 Proposed Permanent TRO restriction

 ABCD
 Non TRO item

| _ |                                 |     |
|---|---------------------------------|-----|
|   | The East Sussex (Eastbourne)    | K   |
|   |                                 | 1 - |
|   | (Parking Places and Waiting,    |     |
|   |                                 | •   |
|   | No Stopping, and Loading        |     |
|   | Restrictions)                   | 1 7 |
|   | ,                               | •   |
|   | Traffic Regulation Order 202*** |     |
|   |                                 |     |
|   | Area C                          | Ι.  |
|   | Alea C                          |     |
|   | Key to Labela                   | •   |
|   | Key to Labels                   | Ι.  |
|   |                                 |     |

Proposed Permanent

TRO restriction

Non TRO item

ABCD

ABCD

\_

No Stopping

on Footway or Verge

\_\_\_\_\_

Bus Stop/ Stand Clearway

| ncent Map Tile<br>NS170 |                                |            |
|-------------------------|--------------------------------|------------|
|                         | SCALE                          | 1 : 1000   |
| NT171                   | DATE                           | 12/05/2019 |
| NU170                   | Tile Ref: NT170<br>Revision: 0 |            |

The East Sussex (Eastbourne) (Parking Places and Waiting, No Stopping, and Loading Restrictions) Traffic Regulation Order 202\*\*\* **Area C** 

 
 Key to Labels

 AECD
 Proposed Permanent TRO restriction

 ABCD
 Non TRO item

 
 NS171
 Note

 NS171
 SCALE
 1 : 1000

 NT172
 DATE
 12/05/2019

 NU171
 Tile Ref: NT171 Revision: 0
 NT172

The East Sussex (Eastbourne) (Parking Places and Waiting, No Stopping, and Loading Restrictions) Traffic Regulation Order 202\*\*\* Area C

Key to Labels ABCD Proposed Permanent TRO restriction ABCD Non TRO item

No Stopping On Entrance Markings

Vehicles over 5 tonnes

No Waiting

gross weight

Restrictions) Traffic Regulation Order 202\*\*\* Area C

Key to Labels ABCD Proposed Permanent TRO restriction ABCD Non TRO item

Permit Holders or Time Limited

on Footway or Verge

| © Crown copyright. All rights reserv | /ed |
|--------------------------------------|-----|
| East Sussex County Council           |     |
| Licence No. 100019601 2019           |     |

The East Sussex (Eastbourne) (Parking Places and Waiting, No Stopping, and Loading Restrictions) Traffic Regulation Order 202\*\*\* Area C

TRO restriction

Non TRO item

Key to Labels

ABCD

ABCD

Key to TRO Restriction Types

No Waiting at Any Time

| Adjacent Map Tile |                      | N<br>N<br>S<br>E |
|-------------------|----------------------|------------------|
| <b>▲</b>          | SCALE                | 1 : 1000         |
| NZ170             | DATE                 | 12/05/2019       |
| OA169             | Tile Ref<br>Revisior | : NZ169<br>n: 0  |

TRO restriction ABCD Non TRO item

ABCD

Key to Non TRO Items and Taxi Only Permit Holders or Pay and Display Bus Stop/ Stand Clearway Proposed Permanent Resident Permit Holders Only Buses Only \_\_\_\_\_ ---- Pedestrian Crossing Point Time Limited No Stopping ----- Bus Stop/ Stand Clearway Permit Holders or Time Limited on Footway or Verge

Area C Key to Labels ABCD Proposed Pe TRO restricti ABCD Non TRO ite

Key to Labels MEOD Prop. TRO ABCD Non

 
 Key to Labels

 ABCD
 Proposed Permanent TRO restriction

Non TRO item

ABCD

| Adjacent Map Tile         | X        | N<br>V<br>S     |
|---------------------------|----------|-----------------|
| <ul> <li>OB171</li> </ul> | SCALE    | 1 : 1000        |
| <b>OB173</b>              | DATE     | 12/05/2019      |
| OC172                     | Tile Ref | : OB172<br>n: 0 |

Key to Labels

ABCD

ABCD

1:1000

12/05/2019

| © Crown copyright. All rights reserved<br>East Sussex County Council<br>Licence No. 100019601 2019 |
|----------------------------------------------------------------------------------------------------|
|----------------------------------------------------------------------------------------------------|

ABCD

Non TRO item

| · · · · · · · · ·                                                                                            |                                               |   |
|--------------------------------------------------------------------------------------------------------------|-----------------------------------------------|---|
| The East Sussex (Eastbourne)                                                                                 | Key to TRO Restriction Types                  |   |
| (Parking Places and Waiting,<br>No Stopping, and Loading<br>Restrictions)<br>Traffic Regulation Order 202*** | No Waiting at Any Time                        | - |
| Area C                                                                                                       | Pay and Display                               | _ |
|                                                                                                              | Permit Holders Only                           | _ |
| Key to Labels                                                                                                | Permit Holders or Pay and Display             |   |
| ABCD Proposed Permanent<br>TRO restriction                                                                   | Resident Permit Holders Only     Time Limited | - |

Permit Holders or Time Limited

| Adjacent Map Tile           | N        | N<br>V<br>S<br>E |
|-----------------------------|----------|------------------|
| <ul> <li>◆ OB175</li> </ul> | SCALE    | 1:1000           |
| OB177                       | DATE     | 12/05/2019       |
| OC176                       | Tile Ref | : OB176<br>n: 0  |

> Key to Labels
>
>
>  ABOD
>  Proposed Permanent TRO restriction
>
>
>  ABCD
>  Non TRO item

| observed to the second | N        | N<br>N<br>S<br>E |
|-------------------------------------------------------------------------------------------------------------------------------------------------------------------------------------------------------------------------------------------------------------------------------------------------------------------------------------------------------------------------------------------------------------------------------------------------------------------------------------------------------------------------------------------------------------------------------------------------------------------------------------------------------------------------------------------------------------------------------------------------------------------------------------------------------------------------------------------------------------------------------------------------------------------------------------------------------------------------------------------------------------------------------------------------------------------------------------------------------------------------------------------------------------------------------------------------------------------------------------------------------------------------------------------------------------------------------------------------------------------------------------------------------------------------------------------------------------------------------------------------------------------------------------------------------------------------------------------------------------------------------------------------------------------------------------------------------------------------------------------------------------------------------------------------------------------------------------------------------------------------------------------------------------------------------------------------------------------------------------------------------------------------------------------------------------------------------------------------------------------------------|----------|------------------|
|                                                                                                                                                                                                                                                                                                                                                                                                                                                                                                                                                                                                                                                                                                                                                                                                                                                                                                                                                                                                                                                                                                                                                                                                                                                                                                                                                                                                                                                                                                                                                                                                                                                                                                                                                                                                                                                                                                                                                                                                                                                                                                                               | SCALE    | 1 : 1000         |
| OC170                                                                                                                                                                                                                                                                                                                                                                                                                                                                                                                                                                                                                                                                                                                                                                                                                                                                                                                                                                                                                                                                                                                                                                                                                                                                                                                                                                                                                                                                                                                                                                                                                                                                                                                                                                                                                                                                                                                                                                                                                                                                                                                         | DATE     | 12/05/2019       |
| OD169                                                                                                                                                                                                                                                                                                                                                                                                                                                                                                                                                                                                                                                                                                                                                                                                                                                                                                                                                                                                                                                                                                                                                                                                                                                                                                                                                                                                                                                                                                                                                                                                                                                                                                                                                                                                                                                                                                                                                                                                                                                                                                                         | Tile Ref | : OC169<br>n: 0  |

| © Crown copyright. All rights reserved |
|----------------------------------------|
| East Sussex County Council             |
| Licence No. 100019601 2019             |

East Sussex County Council

ABCD

Non TRO item

Permit Holders or Time Limited

| Adjacent Map Tile           | ,                     |                 |
|-----------------------------|-----------------------|-----------------|
| <ul> <li>♦ OC169</li> </ul> | SCALE                 | 1 : 1000        |
| OC171                       | DATE                  | 12/05/2019      |
| OD170                       | Tile Ref:<br>Revisior | : OC170<br>n: 0 |

© Crown copyright. All rights reserved East Sussex County Council Licence No. 100019601 2019

**East Sussex County Council**  Restrictions)

ABCD

ABCD

The East Sussex (Eastbourne) Key to TRO Restriction Types Disabled Badge Holders Only (Parking Places and Waiting, Ambulances Only No Waiting at Any Time No Stopping, and Loading Doctors Only No Waiting Motorcycles Only No Loading at Any Time Traffic Regulation Order 202\*\*\* No Loading Loading/ Unloading Only Taxi Only Pay and Display Area C Loading/ Unloading Only Permit Holders Only Key to Non TRO Items Key to Labels and Taxi Only Permit Holders or Pay and Display Bus Stop/ Stand Clearway Proposed Permanent Resident Permit Holders Only Buses Only TRO restriction \_\_\_\_\_ ---- Pedestrian Crossing Point Time Limited No Stopping Bus Stop/ Stand Clearway Non TRO item Permit Holders or Time Limited on Footway or Verge

| Adjacent Map Tile           | X                              |            |
|-----------------------------|--------------------------------|------------|
| <ul> <li>♦ OC170</li> </ul> | SCALE                          | 1 : 1000   |
| OC172                       | DATE                           | 12/05/2019 |
| OD171                       | Tile Ref: OC171<br>Revision: 0 |            |

No Stopping On Entrance Markings

Vehicles over 5 tonnes

No Waiting

gross weight

© Crown copyright. All rights reserved East Sussex County Council Licence No. 100019601 2019

East Sussex County Council

The East Sussex (Eastbourne) (Parking Places and Waiting, No Stopping, and Loading Restrictions) Traffic Regulation Order 202\*\*\* **Area C** 

 
 Key to Labels

 AECD
 Proposed Permanent TRO restriction

 ABCD
 Non TRO item

© Crown copyright. All rights reserved East Sussex County Council Licence No. 100019601 2019

East Sussex County Council

The East Sussex (Eastbourne) (Parking Places and Waiting, No Stopping, and Loading Restrictions) Traffic Regulation Order 202\*\*\* **Area C** 

 
 Key to Labels

 ABCD
 Proposed Permanent TRO restriction

 ABCD
 Non TRO item

 Nemt Map Tile
 N

 OB173
 V

 OC172
 SCALE

 OC174
 DATE

 Ile Ref:
 OC173

 Tile Ref:
 OC173

 Revision:
 0

| © Crown copyright. All rights reserved |
|----------------------------------------|
| East Sussex County Council             |
| Licence No. 100019601 2019             |

 
 Key to Labels

 Proposed Permanent TRO restriction

 ABCD
 Non TRO item

| © Crown copyright. All rights reserved |
|----------------------------------------|
| East Sussex County Council             |
| Licence No. 100019601 2019             |

## Key to TRO Restriction Types Disabled Badge Holders Only Adjac No Stopping On Entrance Markings Ambulances Only No Waiting at Any Time Doctors Only No Waiting No Waiting Motorcycles Only No Loading at Any Time Vehicles over 5 tonnes No Loading Loading/ Unloading Only gross weight < 0 Taxi Only Pay and Display Loading/ Unloading Only Permit Holders Only Key to Non TRO Items and Taxi Only Permit Holders or Pay and Display Bus Stop/ Stand Clearway Resident Permit Holders Only Buses Only \_\_\_\_\_ ---- Pedestrian Crossing Point Time Limited No Stopping Bus Stop/ Stand Clearway Permit Holders or Time Limited on Footway or Verge

| Cent Map Tile<br>OC170 |                                |            |
|------------------------|--------------------------------|------------|
| DD169                  | SCALE                          | 1 : 1000   |
| <b>OD171</b>           | DATE                           | 12/05/2019 |
| OE170                  | Tile Ref: OD170<br>Revision: 0 |            |

 
 Key to Labels

 ABOD
 Proposed Permanent TRO restriction

 ABCD
 Non TRO item

| Adjacent Map Tile | W - E<br>S                     |            |
|-------------------|--------------------------------|------------|
| ✓ OD170           | SCALE                          | 1 : 1000   |
| OD172             | DATE                           | 12/05/2019 |
| <u>0E171</u>      | Tile Ref: OD171<br>Revision: 0 |            |

ABCD

Non TRO item

| 1 |                                            |                          |
|---|--------------------------------------------|--------------------------|
|   |                                            |                          |
|   | The East Sussex (Eastbourne)               | Key to TRO Restriction T |
|   | (Parking Places and Waiting,               | No Waiting at Any        |
| _ | No Stopping, and Loading                   | No Waiting               |
|   | Restrictions)                              | No Loading at Any        |
|   | Traffic Regulation Order 202***            | No Loading               |
|   | Area C                                     | Pay and Display          |
|   |                                            | Permit Holders Only      |
|   | Key to Labels                              | Permit Holders or P      |
|   | ABCD Proposed Permanent<br>TRO restriction | Resident Permit Ho       |
|   |                                            | Time Limited             |

 
 Non-State
 Non-State

 OD170
 SCALE
 1 : 1000

 OE171
 DATE
 12/05/2019

 OF170
 Tile Ref: OE170 Revision: 0
 OE170

© Crown copyright. All rights reserved East Sussex County Council Licence No. 100019601 2019

East Sussex County Council

The East Sussex (Eastbourne) (Parking Places and Waiting, No Stopping, and Loading Restrictions) Traffic Regulation Order 202\*\*\* **Area C** 

Key to Labels

ABCD

ABCD

Key to TRO Restriction Types

No Waiting at Any Time

Buses Only

No Stopping

on Footway or Verge

OF174

---- Pedestrian Crossing Point

Bus Stop/ Stand Clearway

Tile Ref: OE174

Revision: 0

Resident Permit Holders Only

Permit Holders or Time Limited

Time Limited

TRO restriction

Non TRO item

ABCD

WICK BOAD ഹ് 5 BRADFORD STREET 68 Shelter 93 VICTORIA DRIVE CHURCH STREET 20 68 ST LEONARD'S PLACE 682 A 05 12 1۵ 142 16 168 Gatelodic LETHEREN PLACE د a٧ ഷ 38 5 \*0 Gatelodge 6 Time Limited Mon to Sat 8am-6pm maximum stay 2 hours, EAST DEAN ROAD ŕ LETHEREN PLACE no return within 2 hours 30 ٨, 32 2 25 34 36 SUMMERDOWN ROAD すし ç 40 LONGLAND ROAD **Bus Stop Clearway** Ś Å (non TRO) - No Stopping except Buses 7am-7pm ₹ 50 © Crown copyright. All rights reserved The East Sussex (Eastbourne) Key to TRO Restriction Types Adjacent Map Tile Disabled Badge Holders Only No Stopping On Entrance Markings East Sussex County Council (Parking Places and Waiting, Ambulances Only Licence No. 100019601 2019 No Waiting at Any Time No Stopping, and Loading Doctors Only L No Waiting OE171 No Waiting Restrictions) East Sussex Motorcycles Only No Loading at Any Time Vehicles over 5 tonnes Traffic Regulation Order 202\*\*\* No Loading Loading/ Unloading Only gross weight

Taxi Only

and Taxi Only

Buses Only

No Stopping

on Footway or Verge

Loading/ Unloading Only

Key to Non TRO Items

---- Pedestrian Crossing Point

----- Bus Stop/ Stand Clearway

Bus Stop/ Stand Clearway

Pay and Display

Time Limited

Permit Holders Only

Permit Holders or Pay and Display

Resident Permit Holders Only

Permit Holders or Time Limited

✓ OF170

OF172

OG171

SCALE

DATE

Tile Ref: OF171

Revision: 0

1:1000

12/05/2019

**County Council** 

Area C

Proposed Permanent

TRO restriction

Non TRO item

Key to Labels

ABCD

ABCD

The East Sussex (Eastbourne) (Parking Places and Waiting, No Stopping, and Loading Restrictions) Traffic Regulation Order 202\*\*\* **Area C** 

 
 Key to Labels

 AECD
 Proposed Permanent TRO restriction

 ABCD
 Non TRO item

| Cent Map Tile<br>OF171 |                                |            |  |
|------------------------|--------------------------------|------------|--|
| DG170                  | SCALE                          | 1 : 1000   |  |
| OG172                  | DATE                           | 12/05/2019 |  |
| OH171                  | Tile Ref: OG171<br>Revision: 0 |            |  |

East Sussex County Council

Licence No. 100019601 2019

The East Sussex (Eastbourne) (Parking Places and Waiting, No Stopping, and Loading Restrictions) Traffic Regulation Order 202\*\*\* **Area C** 

> Key to Labels
>
>
>  AECD
>  Proposed Permanent TRO restriction
>
>
>  ABCD
>  Non TRO item

Disabled Badge Holders Only Ambulances Only Doctors Only Motorcycles Only Loading/ Unloading Only and Taxi Only Bus Stop/ Stand Clearway Buses Only Doctors Only No Waiting Vehicles over 5 tonnes gross weight Key to Non TRO Items (controlled area) Pedestrian Crossing Point

Bus Stop/ Stand Clearway

◀

| jacent Map Tile<br>OF174 | W E<br>S                       |            |
|--------------------------|--------------------------------|------------|
| OG173                    | SCALE                          | 1 : 1000   |
| OG175                    | DATE                           | 12/05/2019 |
| OH174                    | Tile Ref: OG174<br>Revision: 0 |            |

| - |                                        |  |  |
|---|----------------------------------------|--|--|
|   | © Crown copyright. All rights reserved |  |  |
|   | East Sussex County Council             |  |  |
|   | Licence No. 100019601 2019             |  |  |

The East Sussex (Eastbourne) (Parking Places and Waiting, No Stopping, and Loading Restrictions) Traffic Regulation Order 202\*\*\* **Area C** 

 
 Key to Labels

 ABOD
 Proposed Permanent TRO restriction

 ABCD
 Non TRO item

Key to Labels ABCD TRO restriction ABCD

Permit Holders Only Proposed Permanent Time Limited Non TRO item

Permit Holders or Pay and Display Resident Permit Holders Only No Stopping Permit Holders or Time Limited on Footway or Verge

Loading/ Unloading Only Key to Non TRO Items and Taxi Only Bus Stop/ Stand Clearway Buses Only ---- Pedestrian Crossing Point Bus Stop/ Stand Clearway

Area C