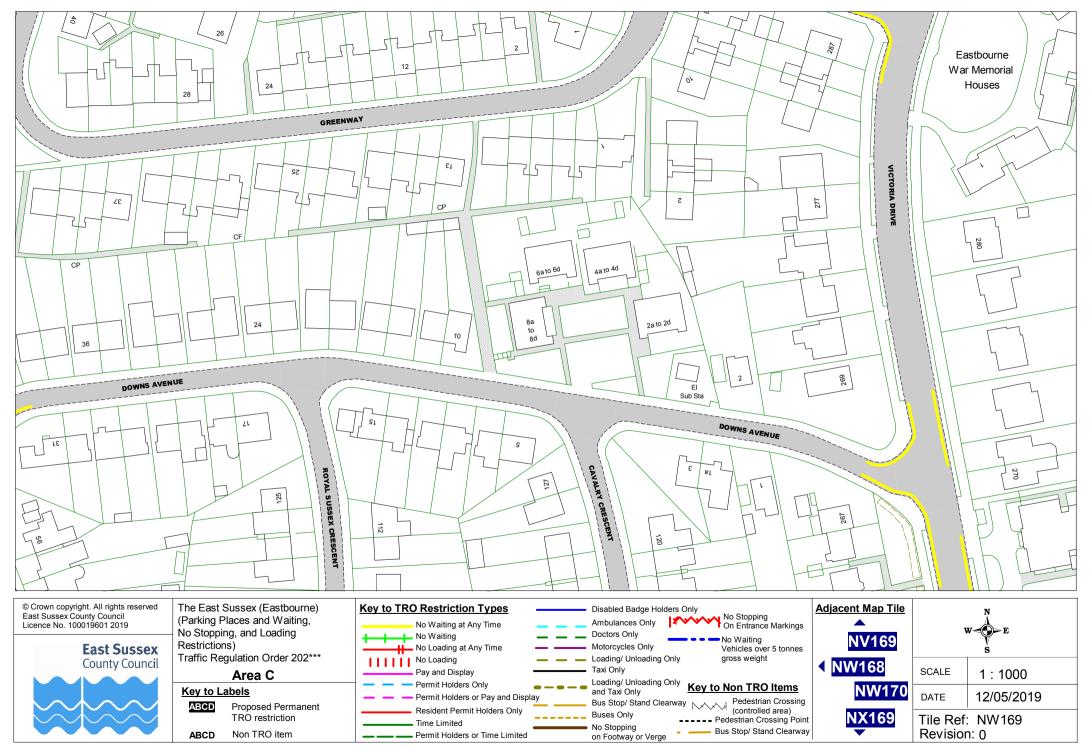

The East Sussex (Eastbourne) (Parking Places and Waiting, No Stopping, and Loading Restrictions) Traffic Regulation Order 202\*\*\* Area C

TRO restriction

Non TRO item

Key to Labels

ABCD

ABCD

Key to TRO Restriction Types

No Waiting at Any Time

| Adjacent Map Tile |                      | N<br>N<br>S<br>E |
|-------------------|----------------------|------------------|
| <b>▲</b>          | SCALE                | 1 : 1000         |
| NZ170             | DATE                 | 12/05/2019       |
| OA169             | Tile Ref<br>Revisior | : NZ169<br>n: 0  |