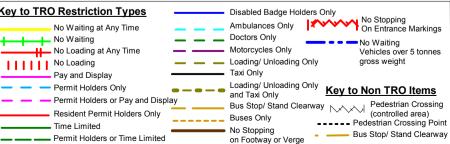

© Crown copyright. All rights reserved East Sussex County Council Licence No. 100019601 2019

**East Sussex County Council**  Restrictions)

ABCD

ABCD

The East Sussex (Eastbourne) Key to TRO Restriction Types Disabled Badge Holders Only (Parking Places and Waiting, Ambulances Only No Waiting at Any Time No Stopping, and Loading Doctors Only No Waiting Motorcycles Only No Loading at Any Time Traffic Regulation Order 202\*\*\* No Loading Loading/ Unloading Only Taxi Only Pay and Display Area C Loading/ Unloading Only Permit Holders Only Key to Non TRO Items Key to Labels and Taxi Only Permit Holders or Pay and Display Bus Stop/ Stand Clearway Proposed Permanent Resident Permit Holders Only Buses Only TRO restriction \_\_\_\_\_ ---- Pedestrian Crossing Point Time Limited No Stopping Bus Stop/ Stand Clearway Non TRO item Permit Holders or Time Limited on Footway or Verge

## Key to TRO Restriction Types Disabled Badge Holders Only Adjac No Stopping On Entrance Markings Ambulances Only No Waiting at Any Time Doctors Only No Waiting No Waiting Motorcycles Only No Loading at Any Time Vehicles over 5 tonnes No Loading Loading/ Unloading Only gross weight < 0 Taxi Only Pay and Display Loading/ Unloading Only Permit Holders Only Key to Non TRO Items and Taxi Only Permit Holders or Pay and Display Bus Stop/ Stand Clearway Resident Permit Holders Only Buses Only \_\_\_\_\_ ---- Pedestrian Crossing Point Time Limited No Stopping Bus Stop/ Stand Clearway Permit Holders or Time Limited on Footway or Verge