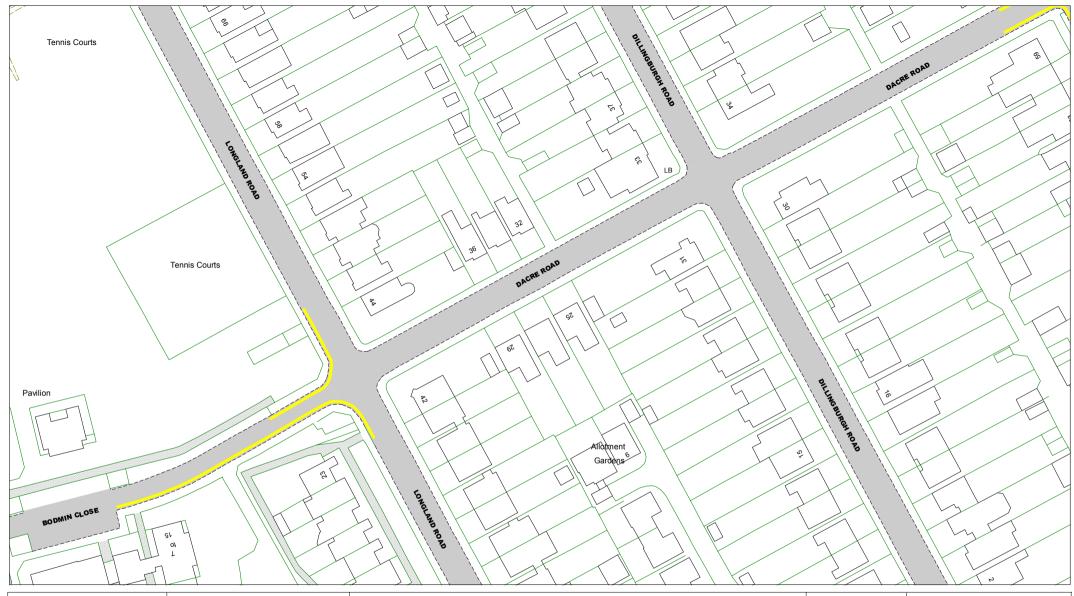

Cent Map Tile<br>OC170 |                                |            |
|------------------------|--------------------------------|------------|
| DD169                  | SCALE                          | 1 : 1000   |
| <b>OD171</b>           | DATE                           | 12/05/2019 |
| OE170                  | Tile Ref: OD170<br>Revision: 0 |            |





 
 Key to Labels

 ABOD
 Proposed Permanent TRO restriction

 ABCD
 Non TRO item



| Adjacent Map Tile | W - E<br>S                     |            |
|-------------------|--------------------------------|------------|
| ✓ OD170           | SCALE                          | 1 : 1000   |
| OD172             | DATE                           | 12/05/2019 |
| <u>0E171</u>      | Tile Ref: OD171<br>Revision: 0 |            |











ABCD

Non TRO item

| 1 |                                            |                          |
|---|--------------------------------------------|--------------------------|
|   |                                            |                          |
|   | The East Sussex (Eastbourne)               | Key to TRO Restriction T |
|   | (Parking Places and Waiting,               | No Waiting at Any        |
| _ | No Stopping, and Loading                   | No Waiting               |
|   | Restrictions)                              | No Loading at Any        |
|   | Traffic Regulation Order 202***            | No Loading               |
|   | Area C                                     | Pay and Display          |
|   |                                            | Permit Holders Only