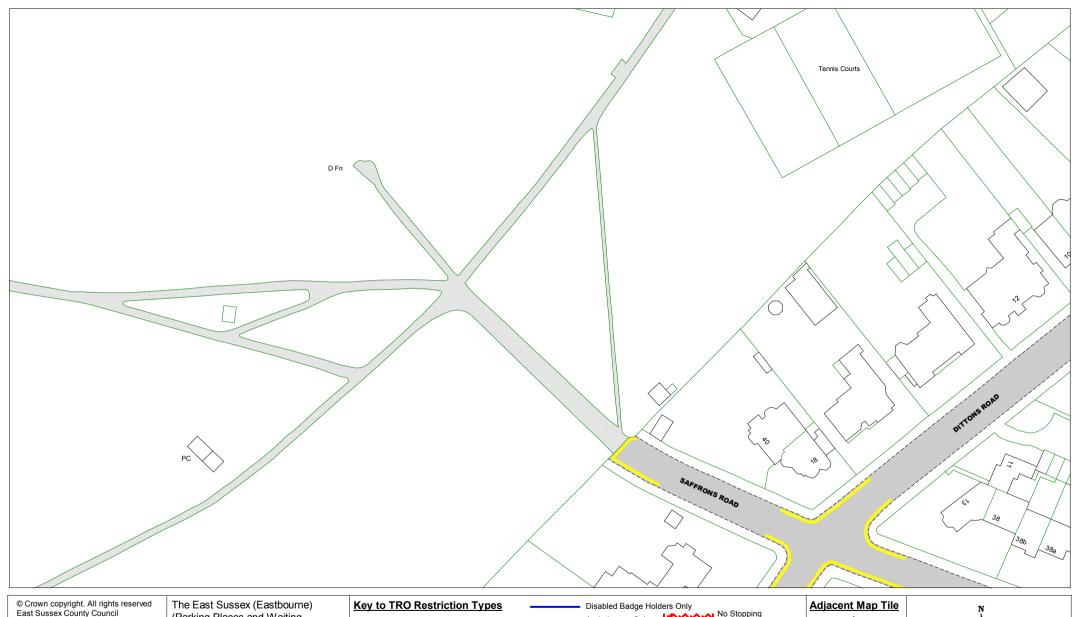

ALE

DATE

Tile Ref: OF171

Revision: 0

1:1000

12/05/2019

**County Council** 

Area C

Proposed Permanent

TRO restriction

Non TRO item

Key to Labels

ABCD

ABCD

















The East Sussex (Eastbourne) (Parking Places and Waiting, No Stopping, and Loading Restrictions) Traffic Regulation Order 202\*\*\* **Area C** 

 
 Key to Labels

 AECD
 Proposed Permanent TRO restriction

 ABCD
 Non TRO item



| Cent Map Tile<br>OF171 |                                |            |  |
|------------------------|--------------------------------|------------|--|
| DG170                  | SCALE                          | 1 : 1000   |  |
| OG172                  | DATE                           | 12/05/2019 |  |
| OH171                  | Tile Ref: OG171<br>Revision: 0 |            |  |









East Sussex County Council

Licence No. 100019601 2019

The East Sussex (Eastbourne) (Parking Places and Waiting, No Stopping, and Loading Restrictions) Traffic Regulation Order 202\*\*\* **Area C** 

> Key to Labels
>
>
>  AECD
>  Proposed Permanent TRO restriction
>
>
>  ABCD
>  Non TRO item



Disabled Badge Holders Only Ambulances Only Doctors Only Motorcycles Only Loading/ Unloading Only and Taxi Only Bus Stop/ Stand Clearway Buses Only Doctors Only No Waiting Vehicles over 5 tonnes gross weight Key to Non TRO Items (controlled area) Pedestrian Crossing Point

Bus Stop/ Stand Clearway

◀

| jacent Map Tile<br>OF174 | W E<br>S                       |            |
|--------------------------|--------------------------------|------------|
| OG173                    | SCALE