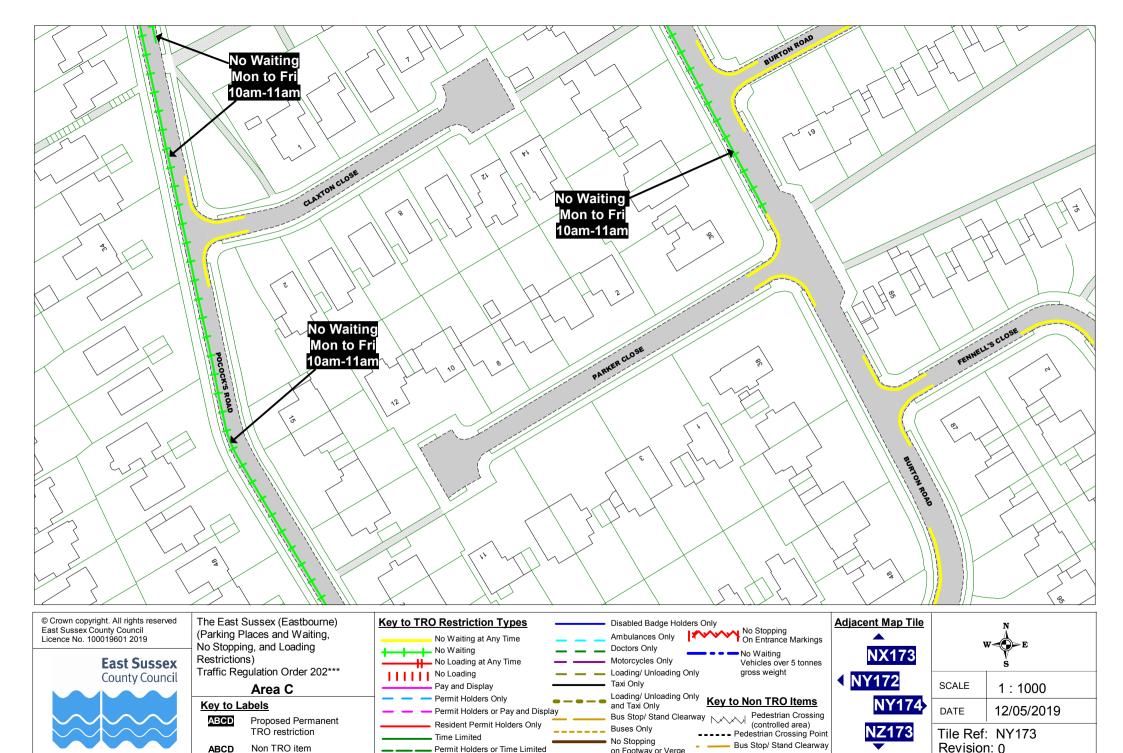

© Crown copyright. All rights reserved East Sussex County Council Licence No. 100019601 2019

**East Sussex County Council** 

The East Sussex (Eastbourne) Key to TRO Restriction Types (Parking Places and Waiting, No Stopping, and Loading Restrictions) Traffic Regulation Order 202\*\*\* Area C Key to Labels

Proposed Permanent

TRO restriction

Non TRO item

ABCD

ABCD

© Crown copyright. All rights reserved East Sussex County Council Licence No. 100019601 2019

East Sussex County Council

The East Sussex (Eastbourne) (Parking Places and Waiting, No Stopping, and Loading Restrictions) Traffic Regulation Order 202\*\*\* **Area C** 

 
 Key to Labels

 AECD
 Proposed Permanent TRO restriction

 ABCD
 Non TRO item

| _ |                                 |     |
|---|---------------------------------|-----|
|   | The East Sussex (Eastbourne)    | K   |
|   |                                 | 1 - |
|   | (Parking Places and Waiting,    |     |
|   |                                 | •   |
|   | No Stopping, and Loading        |     |
|   | Restrictions)                   | 1 7 |
|   | ,                               | •   |
|   | Traffic Regulation Order 202*** |     |
|   |                                 |     |
|   | Area C                          | Ι.  |
|   | Alea C                          |     |
|   | Key to Labela                   | •   |
|   | Key to Labels                   | Ι.  |
|   |                                 |     |

Proposed Permanent

TRO restriction

Non TRO item

ABCD

ABCD

\_

No Stopping

on Footway or Verge