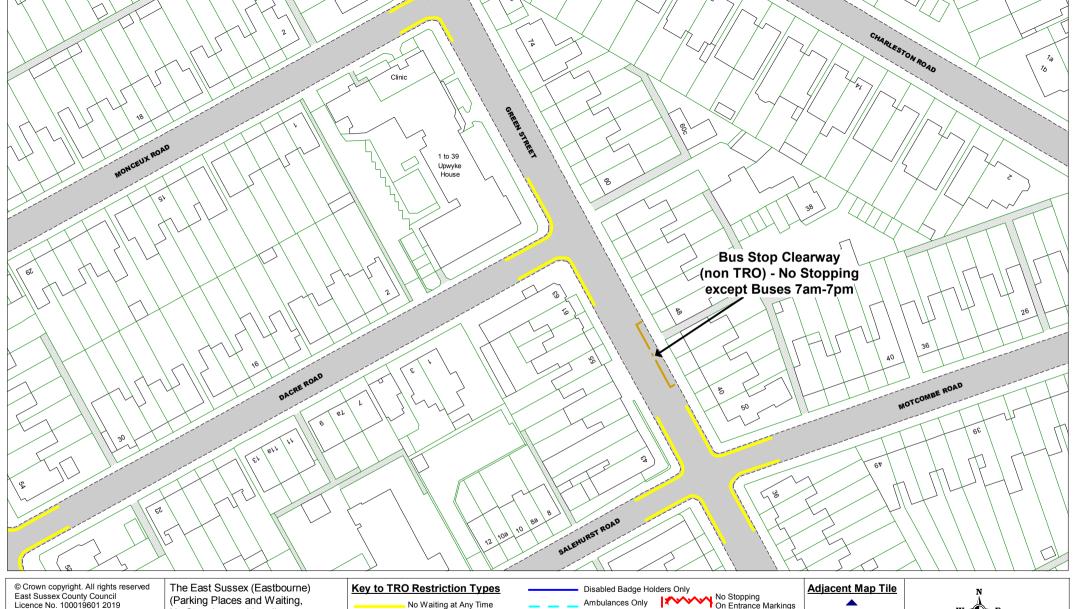

© Crown copyright. All rights reserved East Sussex County Council Licence No. 100019601 2019

**East Sussex County Council**  Restrictions)

ABCD

ABCD

The East Sussex (Eastbourne) Key to TRO Restriction Types Disabled Badge Holders Only (Parking Places and Waiting, Ambulances Only No Waiting at Any Time No Stopping, and Loading Doctors Only No Waiting Motorcycles Only No Loading at Any Time Traffic Regulation Order 202\*\*\* No Loading Loading/ Unloading Only Taxi Only Pay and Display Area C Loading/ Unloading Only Permit Holders Only Key to Non TRO Items Key to Labels and Taxi Only Permit Holders or Pay and Display Bus Stop/ Stand Clearway Proposed Permanent Resident Permit Holders Only Buses Only TRO restriction \_\_\_\_\_ ---- Pedestrian Crossing Point Time Limited No Stopping Bus Stop/ Stand Clearway Non TRO item Permit Holders or Time Limited on Footway or Verge

## Key to TRO Restriction Types Disabled Badge Holders Only Adjac No Stopping On Entrance Markings Ambulances Only No Waiting at Any Time Doctors Only No Waiting No Waiting Motorcycles Only No Loading at Any Time Vehicles over 5 tonnes No Loading Loading/ Unloading Only gross weight < 0 Taxi Only Pay and Display Loading/ Unloading Only Permit Holders Only Key to Non TRO Items and Taxi Only Permit Holders or Pay and Display Bus Stop/ Stand Clearway Resident Permit Holders Only Buses Only \_\_\_\_\_ ---- Pedestrian Crossing Point Time Limited No Stopping Bus Stop/ Stand Clearway Permit Holders or Time Limited on Footway or Verge