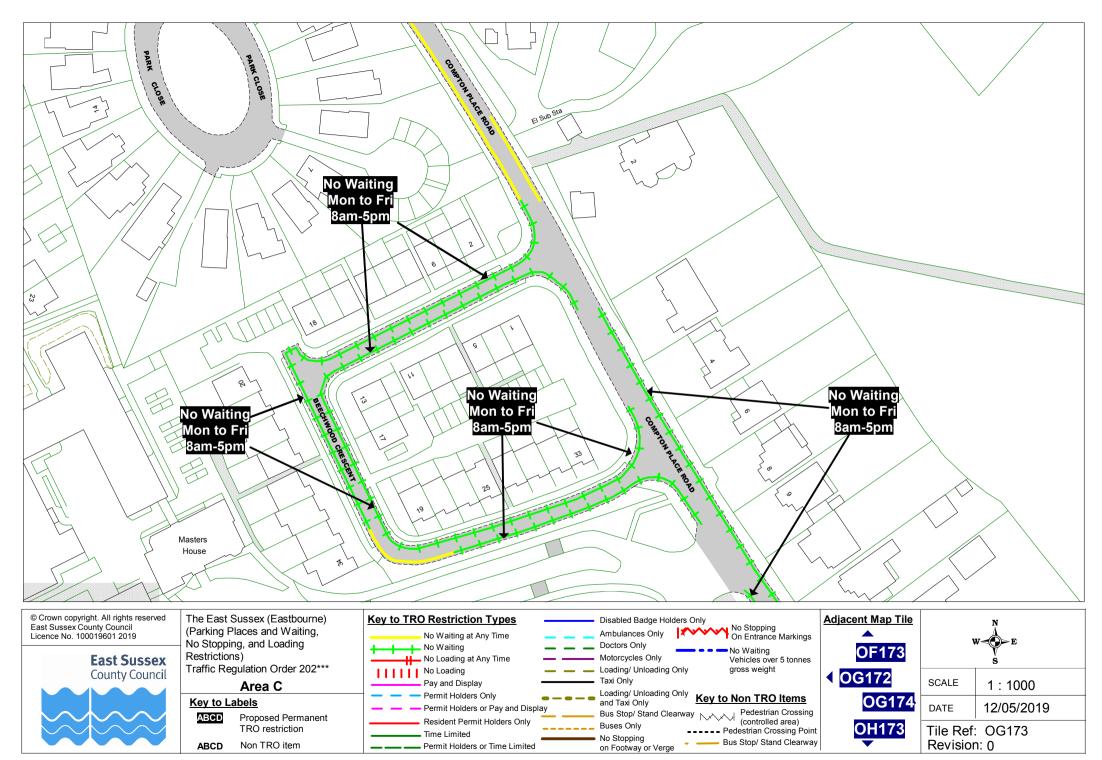

 
 Key to Labels

 AECD
 Proposed Permanent TRO restriction

 ABCD
 Non TRO item

© Crown copyright. All rights reserved East Sussex County Council Licence No. 100019601 2019

East Sussex County Council

The East Sussex (Eastbourne) (Parking Places and Waiting, No Stopping, and Loading Restrictions) Traffic Regulation Order 202\*\*\* **Area C** 

 
 Key to Labels

 ABCD
 Proposed Permanent TRO restriction

 ABCD
 Non TRO item

 Nemt Map Tile
 N

 OB173
 V

 OC172
 SCALE

 OC174
 DATE

 Ile Ref:
 OC173

 Tile Ref:
 OC173

 Revision:
 0

| © Crown copyright. All rights reserved |
|----------------------------------------|
| East Sussex County Council             |
| Licence No. 100019601 2019             |