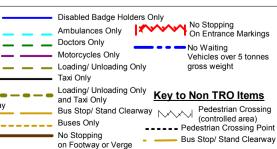

© Crown copyright. All rights reserved East Sussex County Council Licence No. 100019601 2019

**East Sussex County Council**  Restrictions)

ABCD

ABCD

The East Sussex (Eastbourne) Key to TRO Restriction Types Disabled Badge Holders Only (Parking Places and Waiting, Ambulances Only No Waiting at Any Time No Stopping, and Loading Doctors Only No Waiting Motorcycles Only No Loading at Any Time Traffic Regulation Order 202\*\*\* No Loading Loading/ Unloading Only Taxi Only Pay and Display Area C Loading/ Unloading Only Permit Holders Only Key to Non TRO Items Key to Labels and Taxi Only Permit Holders or Pay and Display Bus Stop/ Stand Clearway Proposed Permanent Resident Permit Holders Only Buses Only TRO restriction \_\_\_\_\_ ---- Pedestrian Crossing Point Time Limited No Stopping Bus Stop/ Stand Clearway Non TRO item Permit Holders or Time Limited on Footway or Verge

## Key to TRO Restriction Types Disabled Badge Holders Only Adjac No Stopping On Entrance Markings Ambulances Only No Waiting at Any Time Doctors Only No Waiting No Waiting Motorcycles Only No Loading at Any Time Vehicles over 5 tonnes No Loading Loading/ Unloading Only gross weight < 0 Taxi Only Pay and Display Loading/ Unloading Only Permit Holders Only Key to Non TRO Items and Taxi Only Permit Holders or Pay and Display Bus Stop/ Stand Clearway Resident Permit Holders Only Buses Only \_\_\_\_\_ ---- Pedestrian Crossing Point Time Limited No Stopping Bus Stop/ Stand Clearway Permit Holders or Time Limited on Footway or Verge

Taxi Only

and Taxi Only

Buses Only

No Stopping

on Footway or Verge

Loading/ Unloading Only

Key to Non TRO Items

---- Pedestrian Crossing Point

----- Bus Stop/ Stand Clearway

Bus Stop/ Stand Clearway

Pay and Display

Time Limited

Permit Holders Only

Permit Holders or Pay and Display

Resident Permit Holders Only

Permit Holders or Time Limited

Disabled Badge Holders Only Ambulances Only Doctors Only Motorcycles Only Loading/ Unloading Only and Taxi Only Bus Stop/ Stand Clearway Buses Only Doctors Only No Waiting Vehicles over 5 tonnes gross weight Key to Non TRO Items (controlled area) Pedestrian Crossing Point

Loading/ Unloading Only Key to Non TRO Items and Taxi Only Bus Stop/ Stand Clearway Buses Only ---- Pedestrian Crossing Point Bus Stop/ Stand Clearway

Area C