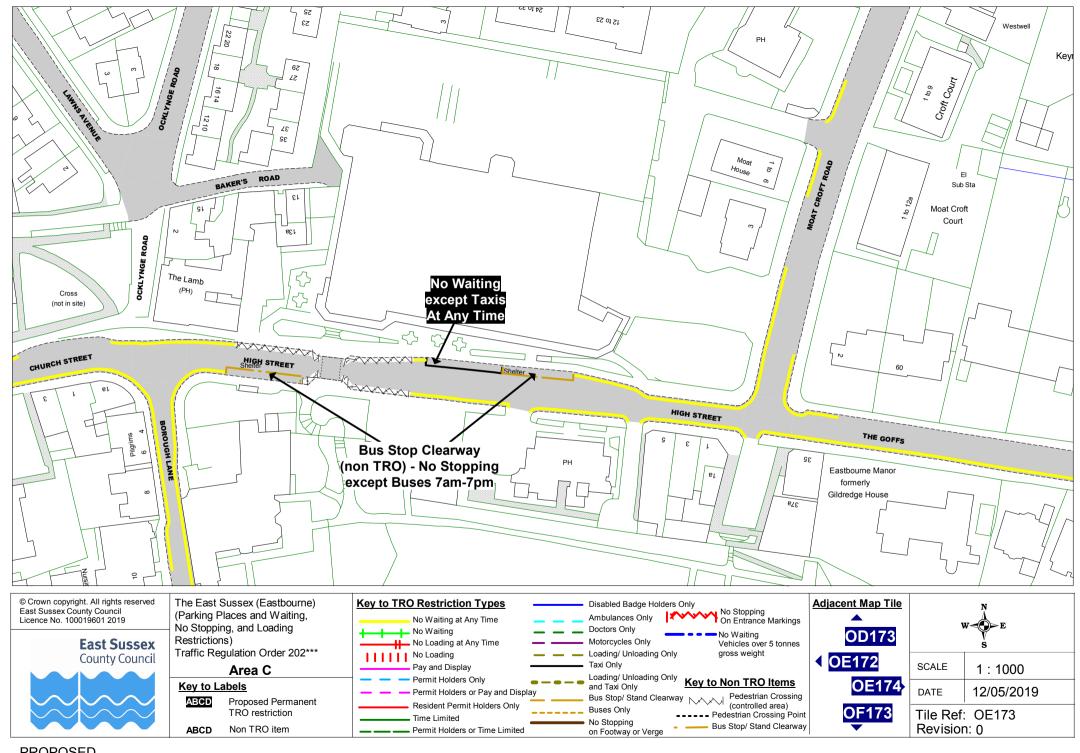

© Crown copyright. All rights reserved East Sussex County Council Licence No. 100019601 2019

**East Sussex County Council**  Restrictions)

ABCD

ABCD

The East Sussex (Eastbourne) Key to TRO Restriction Types Disabled Badge Holders Only (Parking Places and Waiting, Ambulances Only No Waiting at Any Time No Stopping, and Loading Doctors Only No Waiting Motorcycles Only No Loading at Any Time Traffic Regulation Order 202\*\*\* No Loading Loading/ Unloading Only Taxi Only Pay and Display Area C Loading/ Unloading Only Permit Holders Only Key to Non TRO Items Key to Labels and Taxi Only Permit Holders or Pay and Display Bus Stop/ Stand Clearway Proposed Permanent Resident Permit Holders Only Buses Only TRO restriction \_\_\_\_\_ ---- Pedestrian Crossing Point Time Limited No Stopping Bus Stop/ Stand Clearway Non TRO item Permit Holders or Time Limited on Footway or Verge