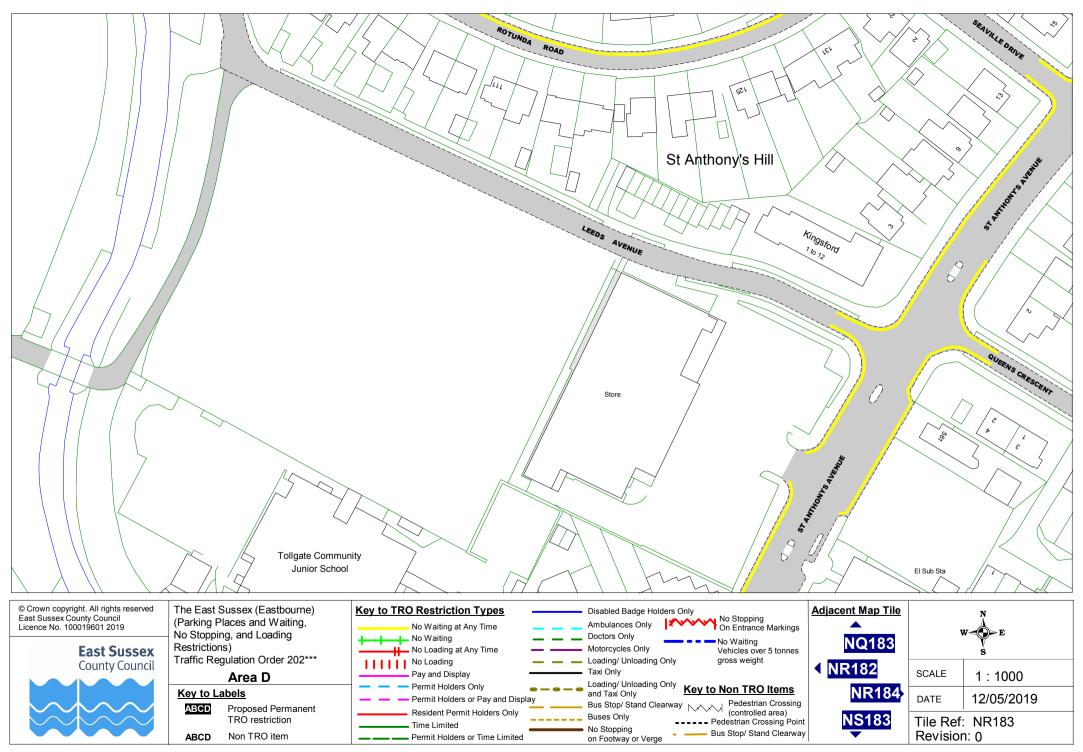

NP189           Revision:         0 |







ABCD

TRO restriction

Non TRO item











© Crown copyright. All rights reserved East Sussex County Council Licence No. 100019601 2019

East Sussex County Council

The East Sussex (Eastbourne) (Parking Places and Waiting, No Stopping, and Loading Restrictions) Traffic Regulation Order 202\*\*\* **Area D** 

 Key to Labels

 AECD
 Proposed Permanent TRO restriction

 ABCD
 Non TRO item





© Crown copyright. All rights reserved East Sussex County Council Licence No. 100019601 2019

East Sussex County Council

The East Sussex (Eastbourne) (Parking Places and Waiting, No Stopping, and Loading Restrictions) Traffic Regulation Order 202\*\*\* **Area D** 

 
 Key to Labels

 AECD
 Proposed Permanent TRO restriction

 ABCD
 Non TRO item









| © Crown copyright. All rights reserved |
|----------------------------------------|
| East Sussex County Council             |
| Licence No. 100019601 2019             |



d The East Sussex (Eastbourne) (Parking Places and Waiting, No Stopping, and Loading Restrictions) Traffic Regulation Order 202\*\*\*

 Key to Labels

 Image: Construction

 ABCD
 Non TRO item



 iacent Map Tile
 N

 NR184
 SCALE
 1 : 1000

 NR186
 DATE
 12/05/2019

 Tile Ref:
 NR185

 Revision:
 0





Licence No. 100019601 2019

(Parking Places and Waiting, No Stopping, and Loading Restrictions) Traffic Regulation Order 202\*\*\* Area D

Key to Labels ABCD Proposed Permanent TRO restriction ABCD Non TRO item



No Waiting

gross weight

Vehicles over 5 tonnes

| jacent Map Tile<br>NQ186 | W E<br>S