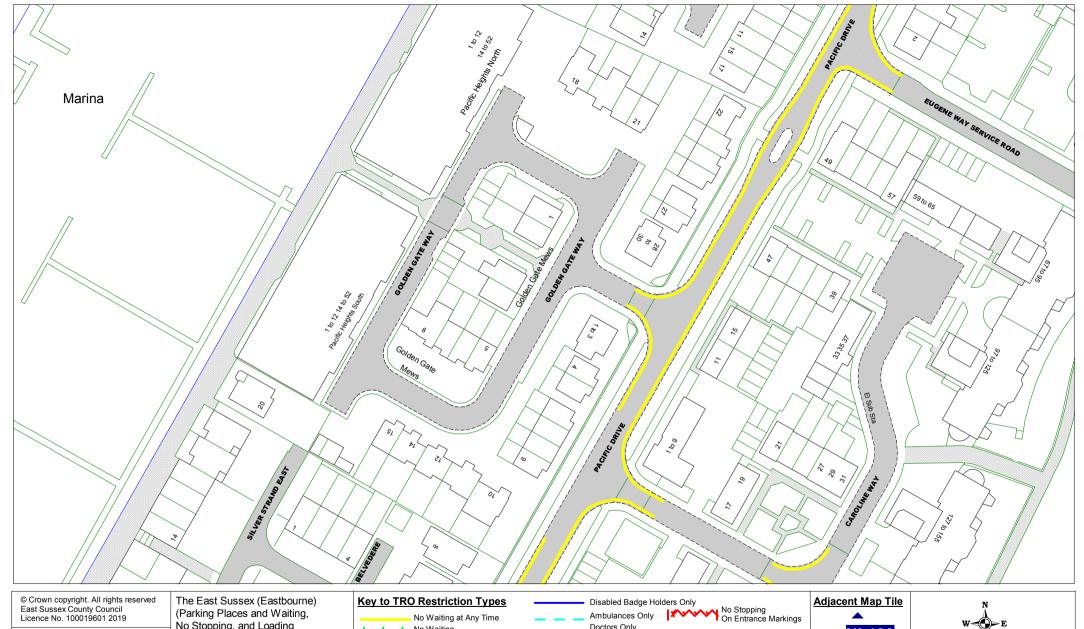

The East Sussex (Eastbourne) (Parking Places and Waiting, No Stopping, and Loading Restrictions) Traffic Regulation Order 202\*\*\* Area D









◀











Non TRO item

ABCD









ABCD Proposed Permanent TRO restriction ABCD Non TRO item

Time Limited

and Taxi Only Permit Holders or Pay and Display Bus Stop/ Stand Clearway Pedestrian Crossing (controlled area) Resident Permit Holders Only Buses Only No Stopping Permit Holders or Time Limited on Footway or Verge

₽ 12/05/2019 DATE Tile Ref: NO185 ---- Pedestrian Crossing Point Bus Stop/ Stand Clearway Revision: 0











|                                                                                                                                     | E OUAY