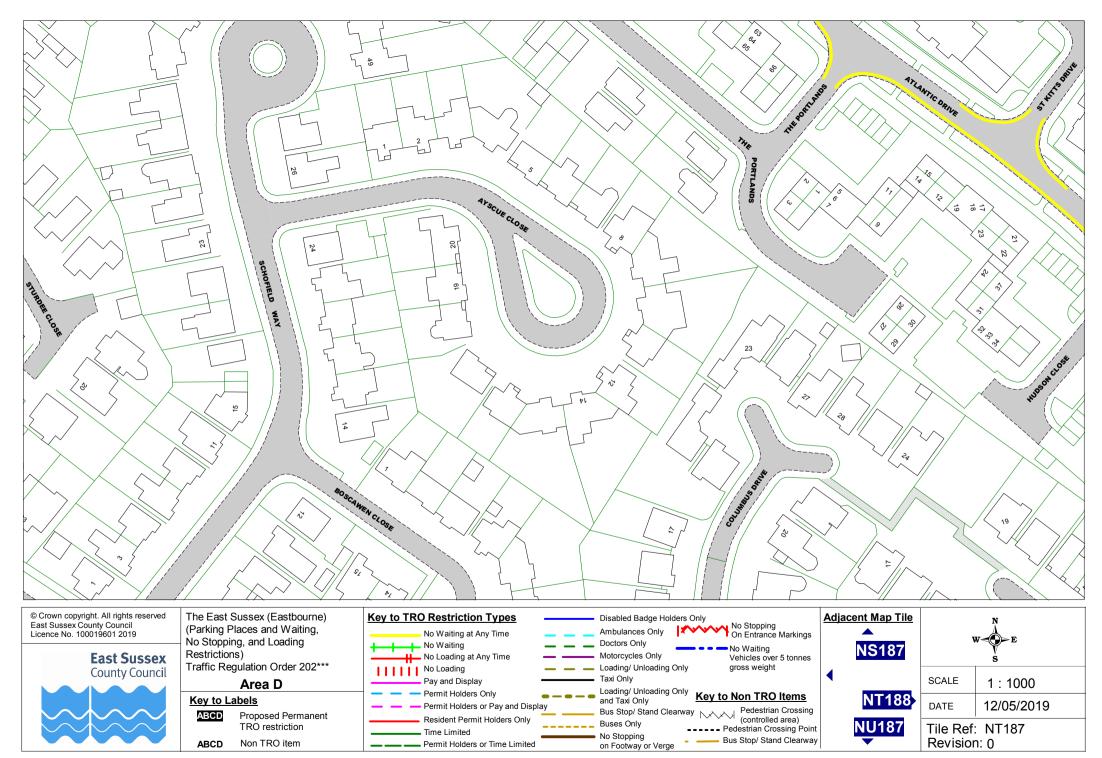

The East Sussex (Eastbourne) (Parking Places and Waiting, No Stopping, and Loading Restrictions) Traffic Regulation Order 202\*\*\* Area D

◀

Non TRO item

ABCD

ABCD Proposed Permanent TRO restriction ABCD Non TRO item