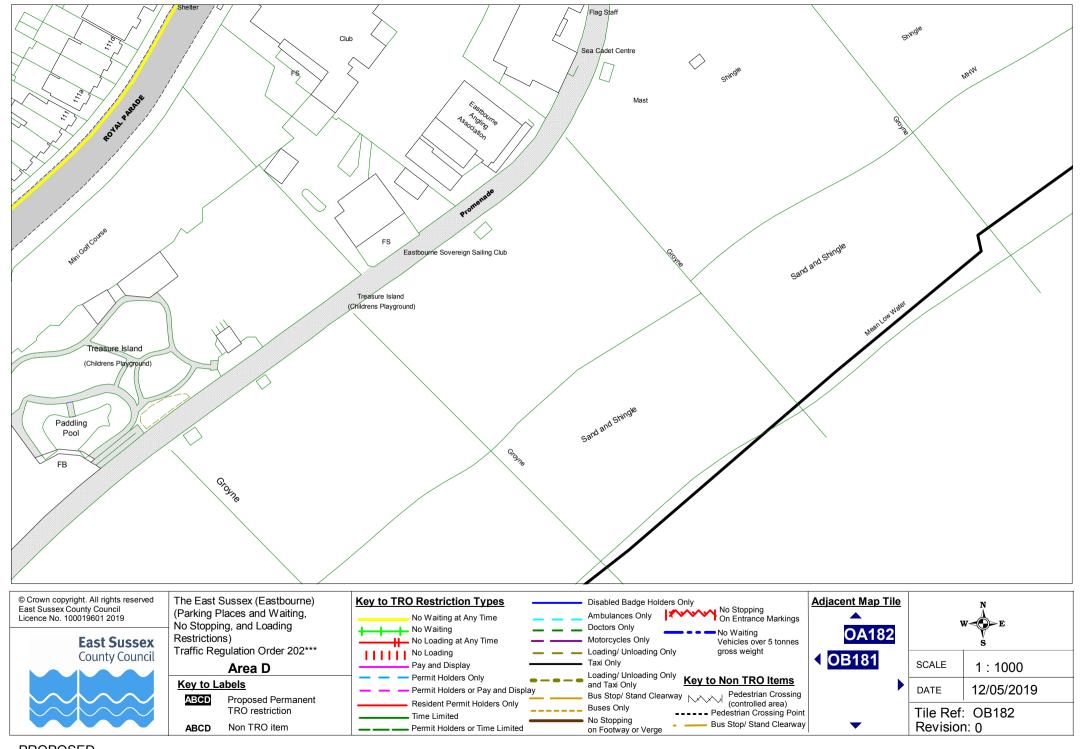

 
 Key to Labels

 ABOD
 Proposed Permanent TRO restriction

 ABCD
 Non TRO item

| © Crown copyright. All rights reserved<br>East Sussex County Council<br>Licence No. 100019601 2019 | The East Sussex (Eastbourne)<br>(Parking Places and Waiting,<br>No Stopping, and Loading | Key to TRO Restriction Types       No Waiting at Any Time       No Waiting       | Disabled Badge Holders Only<br>Ambulances Only<br>Doctors Only                                                     | Adjacent Map Tile |                     | W - E           |
|----------------------------------------------------------------------------------------------------|------------------------------------------------------------------------------------------|----------------------------------------------------------------------------------|--------------------------------------------------------------------------------------------------------------------|-------------------|---------------------|-----------------|
| East Sussex<br>County Council                                                                      | Restrictions)<br>Traffic Regulation Order 202***                                         | Image: No Loading at Any Time       Image: No Loading                            | Motorcycles Only Vehicles over 5 tonnes<br>Loading/ Unloading Only gross weight                                    | NY182<br>▲ NZ181  |                     | V<br>S          |
|                                                                                                    | Area D                                                                                   | Pay and Display                                                                  | Taxi Only     Loading/Unloading Only     Key to Non TRO Items                                                      |                   | SCALE               | 1 : 1000        |
|                                                                                                    | Key to Labels<br>ABCD Proposed Permanent                                                 | Permit Holders or Pay and Display                                                | Bus Stop/ Stand Clearway                                                                                           | NZ183             | DATE                | 12/05/2019      |
|                                                                                                    | ABCD Non TRO item                                                                        | Resident Permit Holders Only     Time Limited     Permit Holders or Time Limited | Buses Only         (controlled area)           No Stopping<br>on Footway or Verge         Bus Stop/ Stand Clearway | OA182             | Tile Ref<br>Revisio | : NZ182<br>n: 0 |