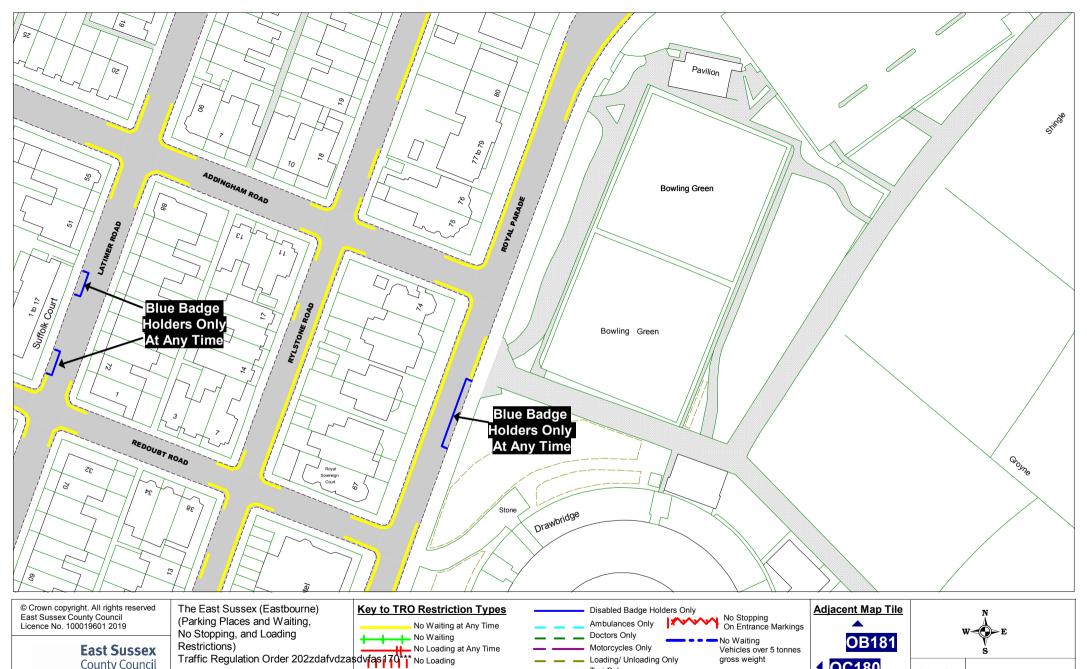

----------------------------------------|---|--|--|--|
| East Sussex County Council             |   |  |  |  |
| Licence No. 100019601 2019             |   |  |  |  |



The East Sussex (Eastbourne) (Parking Places and Waiting, No Stopping, and Loading Restrictions) Traffic Regulation Order 202\*\*\* **Area D** 





 
 NZ181
 NZ181

 A180
 SCALE
 1 : 1000

 OA182
 DATE
 12/05/2019

 OB181
 Tile Ref: OA181 Revision: 0
 OA181













© Crown copyright. All rights reserved East Sussex County Council Licence No. 100019601 2019

East Sussex County Council

The East Sussex (Eastbourne) (Parking Places and Waiting, No Stopping, and Loading Restrictions) Traffic Regulation Order 202\*\*\* Area D

 
 Key to Labels

 ABOD
 Proposed Permanent TRO restriction

 ABCD
 Non TRO item

















Taxi Only

and Taxi Only

Buses Only

No Stopping

on Footway or Verge

Loading/ Unloading Only

Key to Non TRO Items

---- Pedestrian Crossing Point

----- Bus Stop/ Stand Clearway

Bus Stop/ Stand Clearway Pedestrian Crossing (controlled area)

Pay and Display

Time Limited

Permit Holders Only

Permit Holders or Pay and Display

Resident Permit Holders Only

Permit Holders or Time Limited

**♦** OC180

**OD181** 

SCALE

DATE

Tile Ref: OC181

Revision: 0

1:1000

12/05/2019



Area D

Proposed Permanent

TRO restriction

Non TRO item

Key to Labels

ABCD

ABCD

PROPOSED