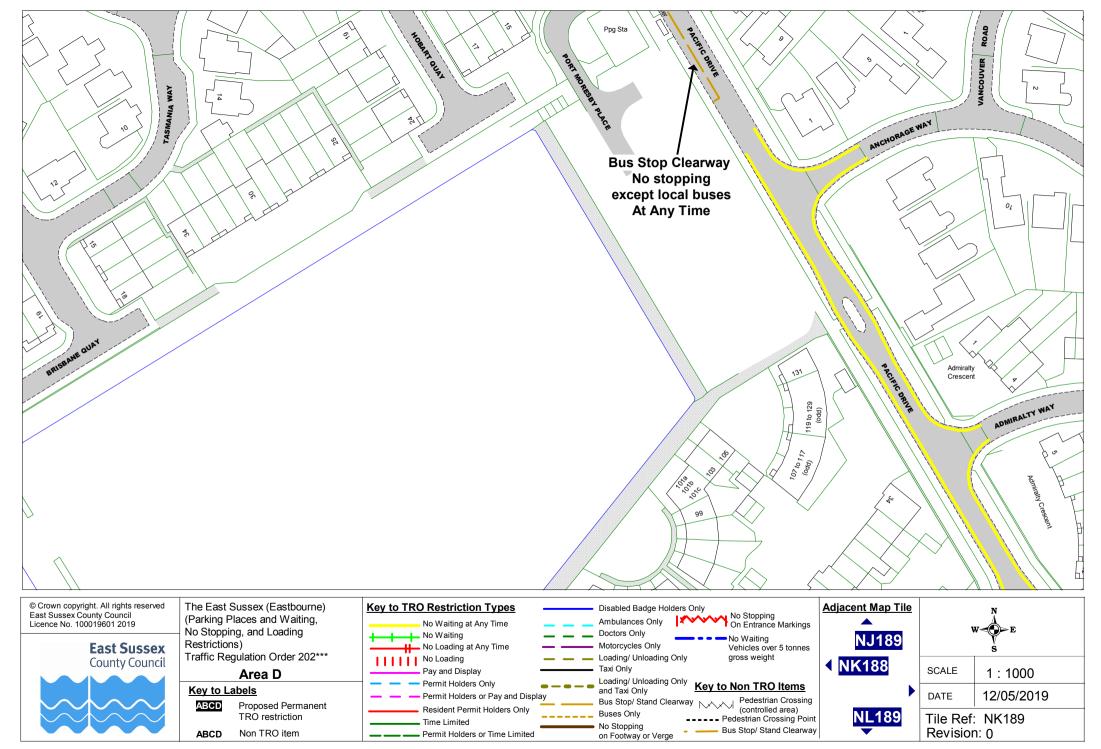

The East Sussex (Eastbourne) (Parking Places and Waiting, No Stopping, and Loading Restrictions) Traffic Regulation Order 202\*\*\* Area D









◀











Non TRO item

ABCD









ABCD Proposed Permanent TRO restriction ABCD Non TRO item

Time Limited

and Taxi Only Permit Holders or Pay and Display Bus Stop/ Stand Clearway Pedestrian Crossing (controlled area) Resident Permit Holders Only Buses Only No Stopping Permit Holders or Time Limited on Footway or Verge

₽ 12/05/2019 DATE Tile Ref: NO185 ---- Pedestrian Crossing Point Bus Stop/ Stand Clearway Revision: 0











|                                                                                                                                     | E OUAY