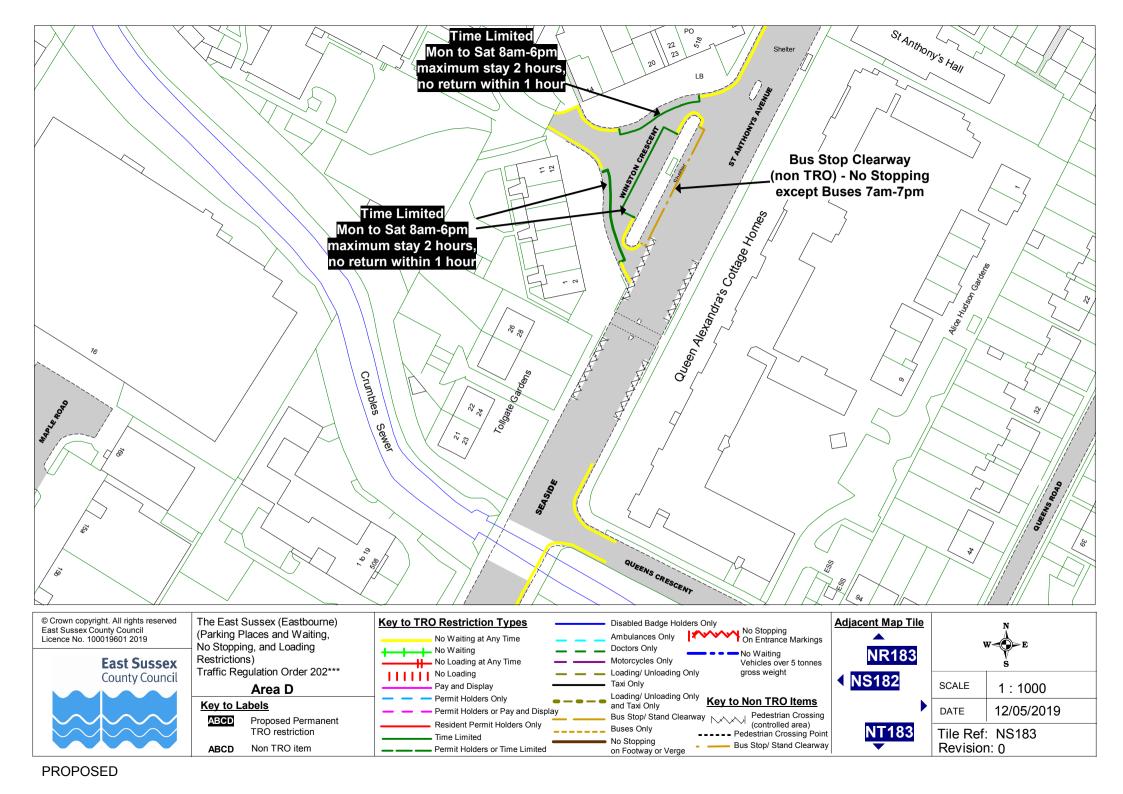

TRO restriction ABCD Non TRO item

## Key to TRO Restriction Types



Disabled Badge Holders Only No Stopping On Entrance Markings Ambulances Only Doctors Only No Waiting Motorcycles Only Vehicles over 5 tonnes Loading/ Unloading Only gross weight Taxi Only Loading/ Unloading Only Key to Non TRO Items and Taxi Only Bus Stop/ Stand Clearway Buses Only ---- Pedestrian Crossing Point No Stopping Bus Stop/ Stand Clearway on Footway or Verge

| Adjacent Map Tile | W S E                          |            |  |
|-------------------|--------------------------------|------------|--|
| < <u>NS180</u>    | SCALE                          | 1 : 1000   |  |
| NS182             | DATE                           | 12/05/2019 |  |
| NT181             | Tile Ref: NS181<br>Revision: 0 |            |  |









| HAMMONDS D                                                                                                                          | RIVE                                                                                                                                                                                                                                       |                                                                                                                                                                                                                                                                    |                                      |                                                       |