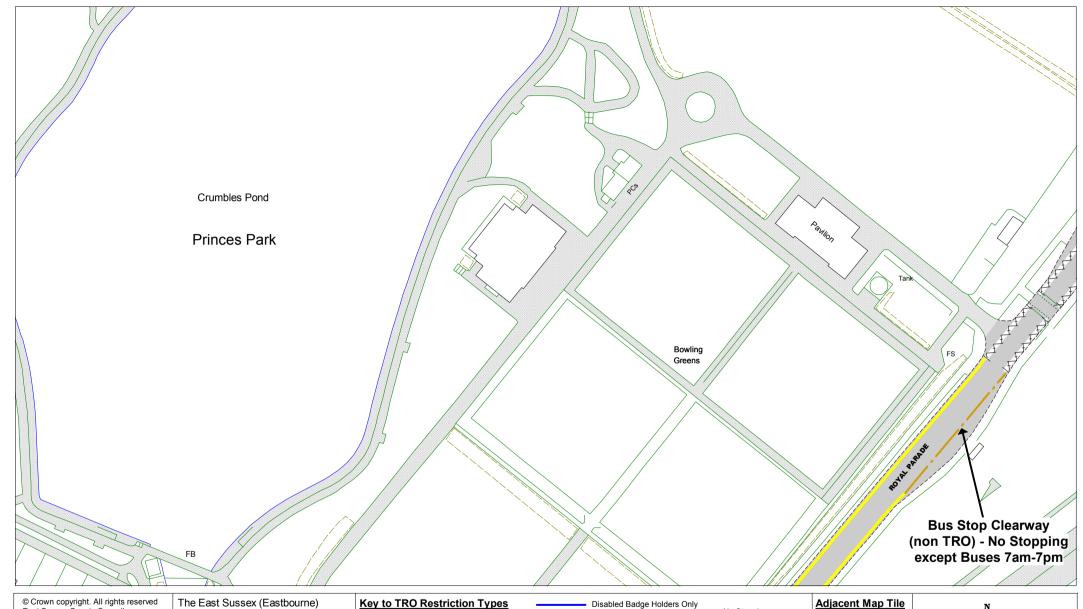

ding Restrictions) Traffic Regulation Order 202\*\*\* **Area D** 





| Adjacent Map Tile NX181 |                                |          |  |
|-------------------------|--------------------------------|----------|--|
| ▲ NY180                 | SCALE                          | 1 : 1000 |  |
| NY182                   | DATE 12/05/2019                |          |  |
| NZ181                   | Tile Ref: NY181<br>Revision: 0 |          |  |



© Crown copyright. All rights reserved East Sussex County Council Licence No. 100019601 2019

East Sussex County Council

The East Sussex (Eastbourne) (Parking Places and Waiting, No Stopping, and Loading Restrictions) Traffic Regulation Order 202\*\*\* **Area D** 

 
 Key to Labels

 ABCD
 Proposed Permanent TRO restriction

 ABCD
 Non TRO item





© Crown copyright. All rights reserved East Sussex County Council Licence No. 100019601 2019

East Sussex County Council

The East Sussex (Eastbourne) (Parking Places and Waiting, No Stopping, and Loading Restrictions) Traffic Regulation Order 202\*\*\* **Area D** 

 
 Key to Labels

 ABCD
 Proposed Permanent TRO restriction

 ABCD
 Non TRO item

## Key to TRO Restriction Types No Waiting at Any Time Doctors Only No Waiting No Loading at Any Time No Loading Taxi Only Pay and Display Permit Holders Only and Taxi Only Permit Holders or Pay and Display Resident Permit Holders Only Buses Only Time Limited No Stopping Permit Holders or Time Limited on Footway or Verge

Disabled Badge Holders Only Ambulances Only Doctors Only Motorcycles Only Loading/ Unloading Only and Taxi Only Bus Stop/ Sta