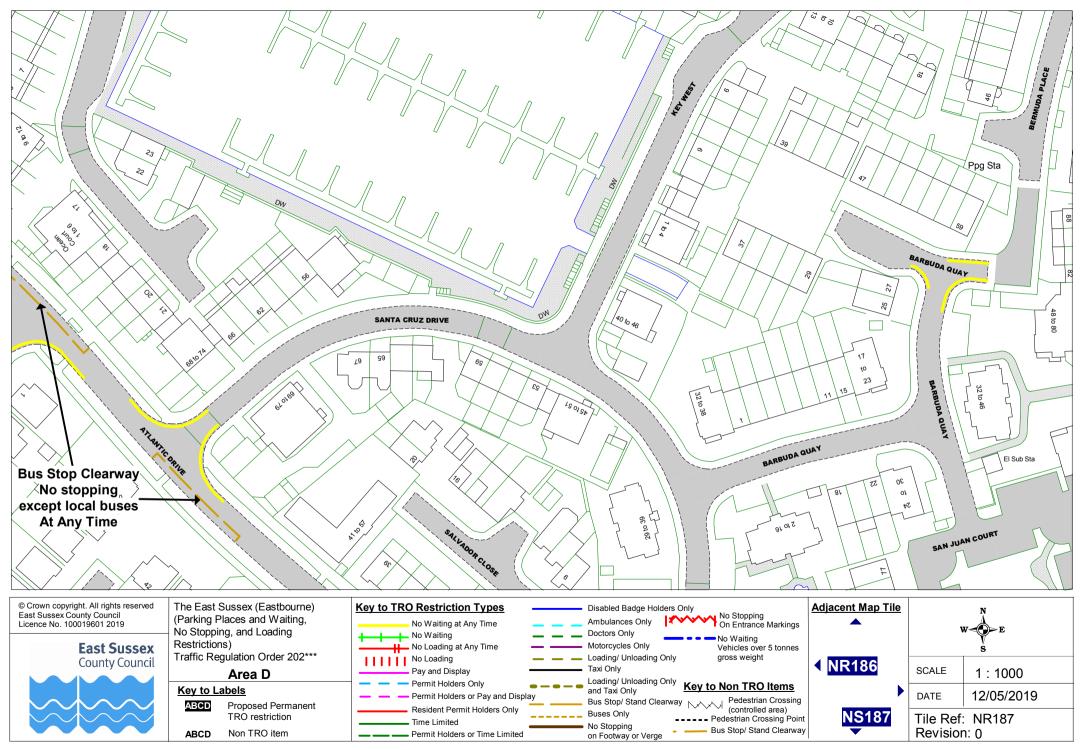

Key to Labels ABCD Proposed Permanent TRO restriction ABCD Non TRO item

No Waiting

gross weight

Vehicles over 5 tonnes

| jacent Map Tile<br>NQ186 | W E<br>S                       |            |  |
|--------------------------|--------------------------------|------------|--|
| NR185                    | SCALE                          | 1 : 1000   |  |
| NR187                    | DATE                           | 12/05/2019 |  |
| •                        | Tile Ref: NR186<br>Revision: 0 |            |  |