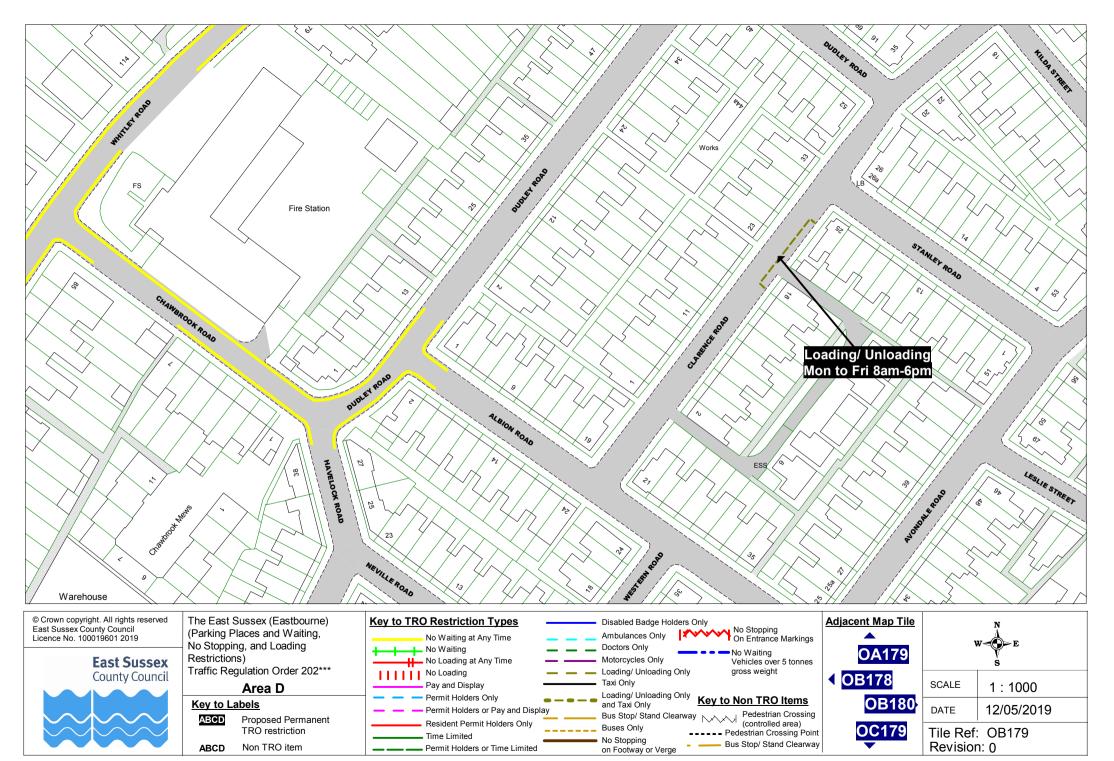

The East Sussex (Eastbourne) (Parking Places and Waiting, No Stopping, and Loading Restrictions) Traffic Regulation Order 202\*\*\* Area D

◀

Non TRO item

ABCD

ABCD Proposed Permanent TRO restriction ABCD Non TRO item

Time Limited

and Taxi Only Permit Holders or Pay and Display Bus Stop/ Stand Clearway Pedestrian Crossing (controlled area) Resident Permit Holders Only Buses Only No Stopping Permit Holders or Time Limited on Footway or Verge