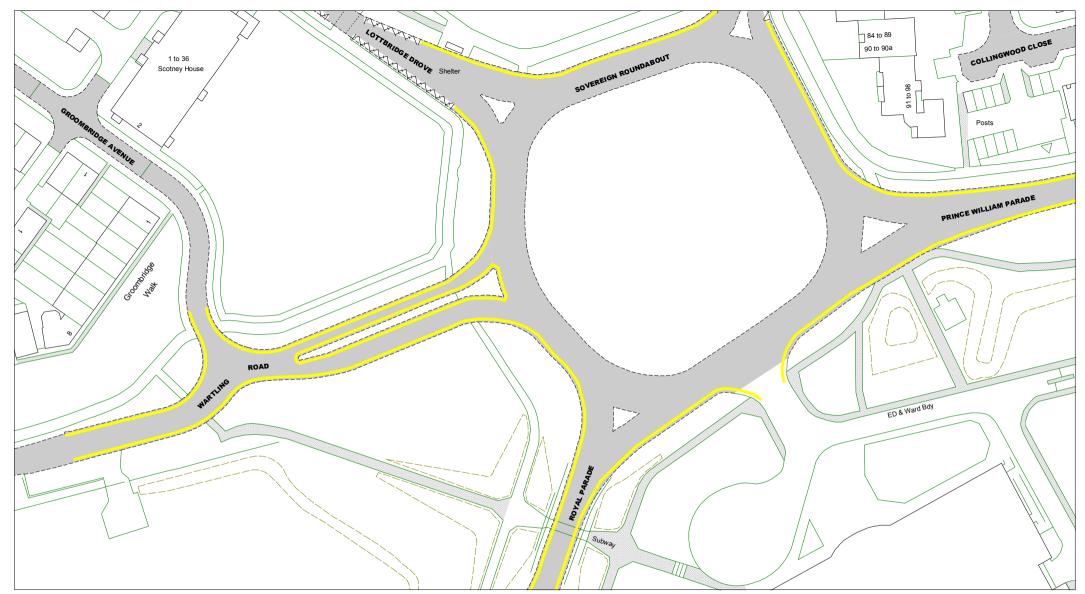

cence No. 100019601 2019

The East Sussex (Eastbourne) (Parking Places and Waiting, No Stopping, and Loading Restrictions) Traffic Regulation Order 202\*\*\* **Area D** <u>Key to Labels</u>





| cent Map Tile<br>NT187 |                                |          |  |
|------------------------|--------------------------------|----------|--|
|                        | SCALE                          | 1 : 1000 |  |
| NU188                  | DATE 12/05/2019                |          |  |
| NV187                  | Tile Ref: NU187<br>Revision: 0 |          |  |



























The East Sussex (Eastbourne) (Parking Places and Waiting, No Stopping, and Loading Restrictions) Traffic Regulation Order 202\*\*\* **Area D** 

 Key to Labels

 Image: Construction

 ABCD
 Non TRO item







© Crown copyright. All rights reserved East Sussex County Council Licence No. 100019601 2019

East Sussex County Council

The East Sussex (Eastbourne) (Parking Places and Waiting, No Stopping, and Loading Restrictions) Traffic Regulation Order 202\*\*\* **Area D** 

 
 Key to Labels

 ABCD
 Proposed Permanent TRO restriction

 ABCD
 Non TRO item

## Key to TRO Restriction Types Disabled Badge Holders Only No Stopping On Entrance Markings Ambulances Only No Waiting at Any Time Doctors Only No Waiting No Waiting Motorcycles Only No Loading at Any Time Vehicles over 5 tonnes No Loading Loading/ Unloading Only gross weight Taxi Only Pay and Display Loading/ Unloading Only Permit Holders Only Key to Non TRO Items and Taxi Only Permit Holders or Pay and Display Bus Stop/ Stand Clearway Residen