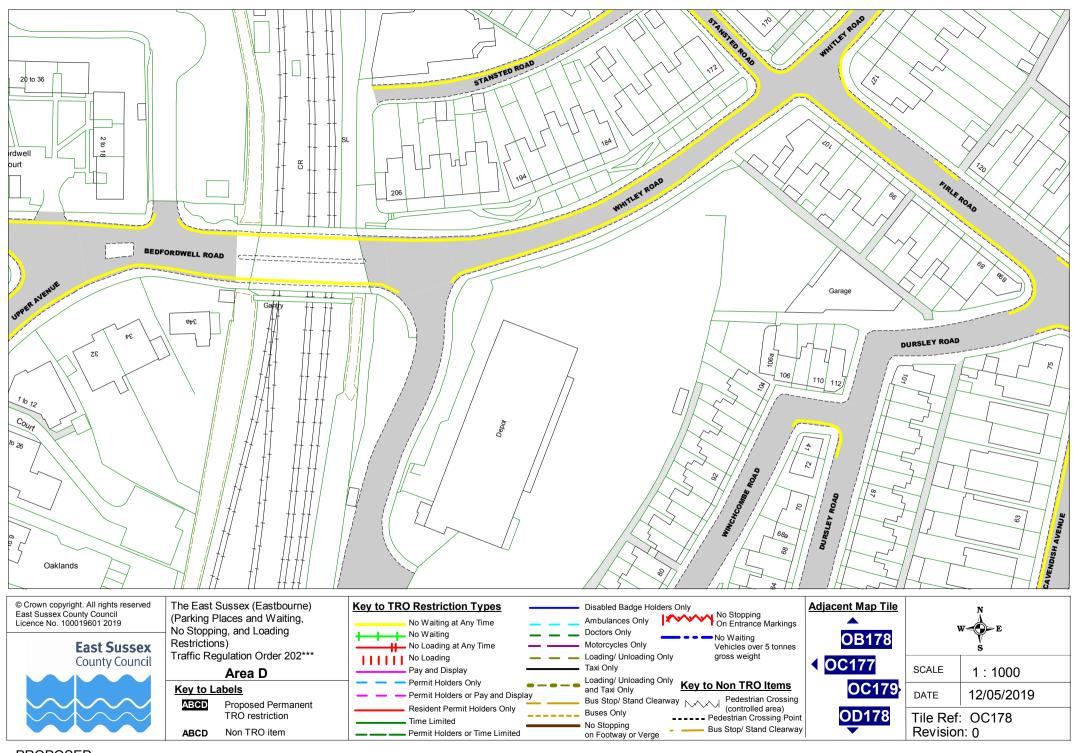

|  |
|----------------------------------------|---|--|--|--|
| East Sussex County Council             |   |  |  |  |
| Licence No. 100019601 2019             |   |  |  |  |



The East Sussex (Eastbourne) (Parking Places and Waiting, No Stopping, and Loading Restrictions) Traffic Regulation Order 202\*\*\* **Area D** 





 
 NZ181
 NZ181

 A180
 SCALE
 1 : 1000

 OA182
 DATE
 12/05/2019

 OB181
 Tile Ref: OA181 Revision: 0
 OA181













© Crown copyright. All rights reserved East Sussex County Council Licence No. 100019601 2019

East Sussex County Council

The East Sussex (Eastbourne) (Parking Places and Waiting, No Stopping, and Loading Restrictions) Traffic Regulation Order 202\*\*\* Area D

 
 Key to Labels

 ABOD
 Proposed Permanent TRO restriction

 ABCD
 Non TRO item

















Taxi Only

and Taxi Only

Buses Only

No Stopping

on Footway or Verge

Loading/ Unloading Only

Key to Non TRO Items

---- Pedestrian Crossing Point

----- Bus Stop/ Stand Clearway

Bus Stop/ Stand Clearway Pedestrian Crossing (controlled area)

Pay and Display

Time Limited

Permit Holders Only

Permit Holders or Pay and Display

Resident Permit Holders Only

Permit Holders or Time Limited

**♦** OC180

**OD181** 

SCALE

DATE

Tile Ref: OC181

Revision: 0

1:1000

12/05/2019



Area D

Proposed Permanent

TRO restriction

Non TRO item

Key to Labels

ABCD

ABCD

PROPOSED