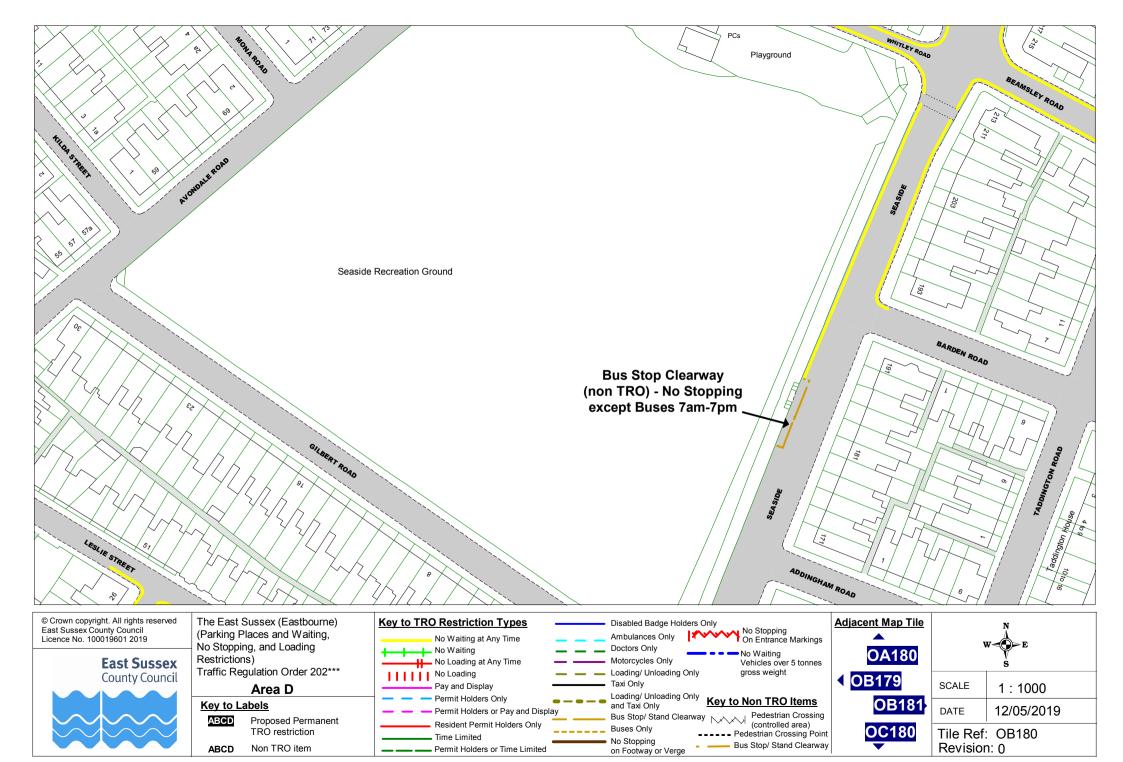

The East Sussex (Eastbourne) (Parking Places and Waiting, No Stopping, and Loading Restrictions) Traffic Regulation Order 202\*\*\* Area D

◀

Non TRO item

ABCD

ABCD Proposed Permanent TRO restriction ABCD Non TRO item

Time Limited

and Taxi Only Permit Holders or Pay and Display Bus Stop/ Stand Clearway Pedestrian Crossing (controlled area) Resident Permit Holders Only Buses Only No Stopping Permit Holders or Time Limited on Footway or Verge