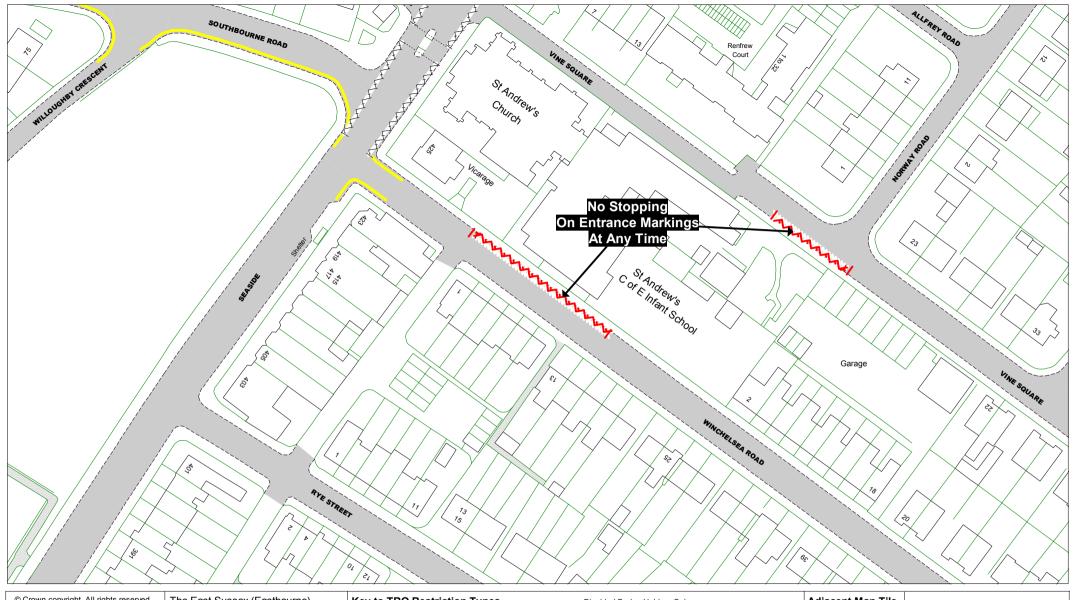

The East Sussex (Eastbourne) (Parking Places and Waiting, No Stopping, and Loading Restrictions) Traffic Regulation Order 202\*\*\* Area D

◀

Non TRO item

ABCD

ABCD Proposed Permanent TRO restriction ABCD Non TRO item