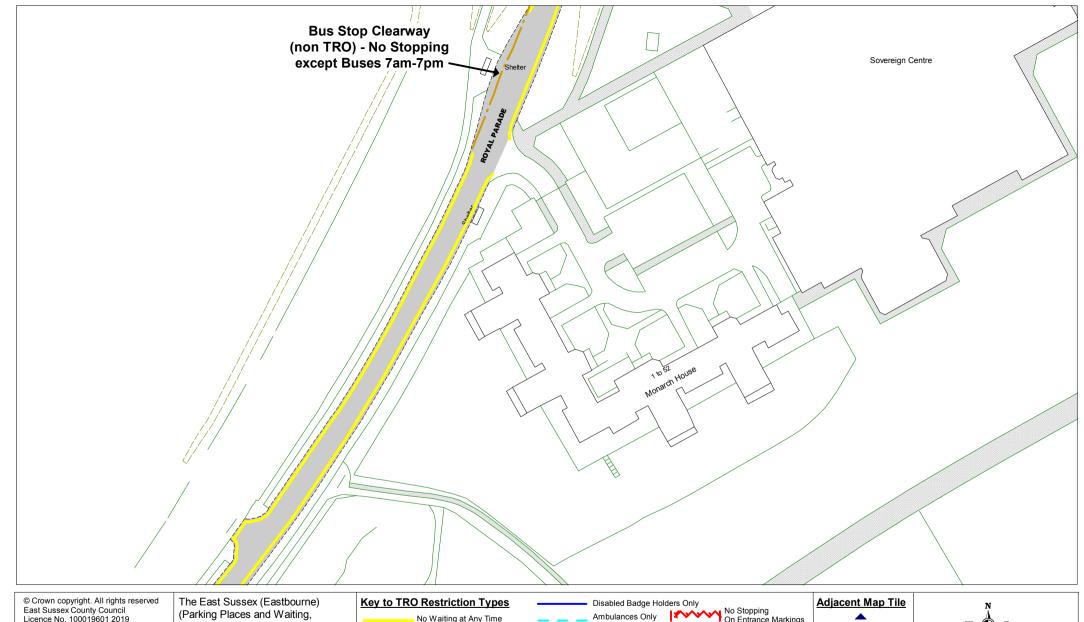

x County Council<br>Licence No. 100019601 2019 | d |
|---------------------------------------------------------------------------------------------------|---|
|---------------------------------------------------------------------------------------------------|---|



The East Sussex (Eastbourne) (Parking Places and Waiting, No Stopping, and Loading Restrictions) Traffic Regulation Order 202\*\*\* **Area D** 







Permit Holders or Time Limited



| Adjacent Map Tile | W E<br>S                       |            |
|-------------------|--------------------------------|------------|
| •                 | SCALE                          | 1 : 1000   |
| NX181             | DATE                           | 12/05/2019 |
| NY180             | Tile Ref: NX180<br>Revision: 0 |            |











The East Sussex (Eastbourne) (Parking Places and Waiting, No Stopping, and Loading Restrictions) Traffic Regulation Order 202\*\*\* **Area D** 

Key to Labels ABCD Proposed Permanent TRO restriction

Non TRO item

ABCD











| © Crown copyright. All rig | hts reserved |
|----------------------------|--------------|
| East Sussex County Court   | ncil         |
| Licence No. 100019601 2    | 2019         |



The East Sussex (Eastbourne) (Parking Places and Waiting, No Stopping, and Loading Restrictions) Traffic Regulation Order 202\*\*\* Area D

Key to Labels ABCD Proposed Permanent TRO restriction

Non TRO item

ABCD



1:1000

12/05/2019







The East Sussex (Eastbourne) (Parking Places and Waiting, No Stopping, and Loading Restrictions) Traffic Regulation Order 202\*\*\* **Ar