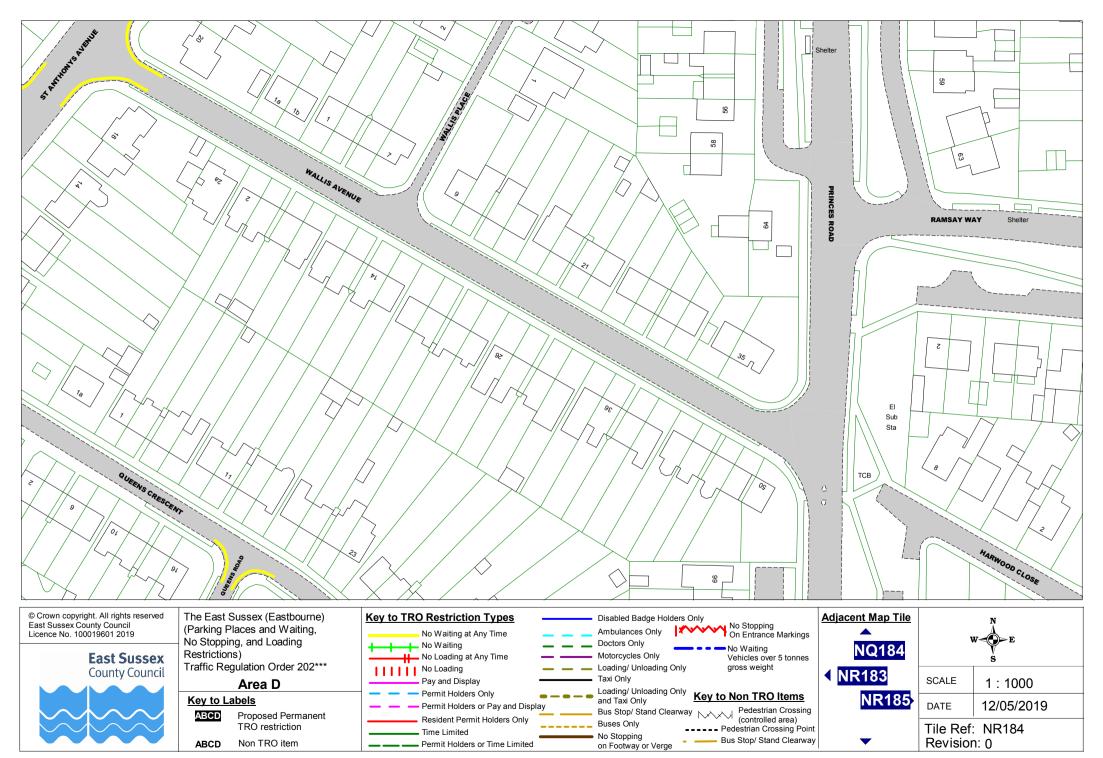

NP189           Revision:         0 |







ABCD

TRO restriction

Non TRO item











© Crown copyright. All rights reserved East Sussex County Council Licence No. 100019601 2019

East Sussex County Council

The East Sussex (Eastbourne) (Parking Places and Waiting, No Stopping, and Loading Restrictions) Traffic Regulation Order 202\*\*\* **Area D** 

 Key to Labels

 AECD
 Proposed Permanent TRO restriction

 ABCD
 Non TRO item





© Crown copyright. All rights reserved East Sussex County Council Licence No. 100019601 2019

East Sussex County Council

The East Sussex (Eastbourne) (Parking Places and Waiting, No Stopping, and Loading Restrictions) Traffic Regulation Order 202\*\*\* **Area D** 

 
 Key to Labels

 AECD
 Proposed Permanent TRO restriction

 ABCD
 Non TRO item









| © Crown copyright. All rights reserved |
|----------------------------------------|
| East Sussex County Council             |
| Licence No. 100019601 2019             |



d The East Sussex (Eastbourne) (Parking Places and Waiting, No Stopping, and Loading Restrictions) Traffic Regulation Order 202\*\*\*

 Key to Labels

 Image: Construction

 ABCD
 Non TRO item



 iacent Map Tile
 N

 NR184
 SCALE
 1 : 1000

 NR186
 DATE
 12/05/2019

 Tile Ref:
 NR185

 Revision:
 0





Licence No. 100019601 2019

(Parking Places and Waiting, No Stopping, and Loading Restrictions) Traffic Regulation Order 202\*\*\* Area D

Key to Labels ABCD Proposed Permanent TRO restriction ABCD Non TRO item



No Waiting

gross weight

Vehicles over 5 tonnes

| jacent Map Tile<br>NQ186 | W E<br>S