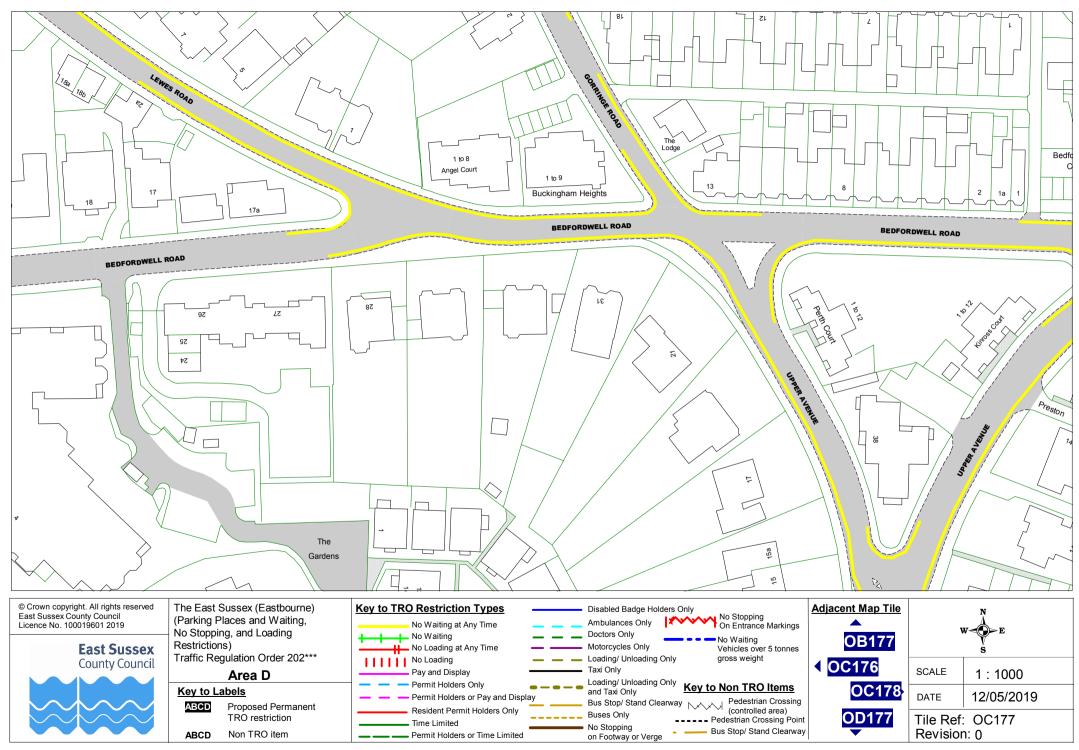

|  |
|----------------------------------------|---|--|--|--|
| East Sussex County Council             |   |  |  |  |
| Licence No. 100019601 2019             |   |  |  |  |



The East Sussex (Eastbourne) (Parking Places and Waiting, No Stopping, and Loading Restrictions) Traffic Regulation Order 202\*\*\* **Area D** 





 
 NZ181
 NZ181

 A180
 SCALE
 1 : 1000

 OA182
 DATE
 12/05/2019

 OB181
 Tile Ref: OA181 Revision: 0
 OA181













© Crown copyright. All rights reserved East Sussex County Council Licence No. 100019601 2019

East Sussex County Council

The East Sussex (Eastbourne) (Parking Places and Waiting, No Stopping, and Loading Restrictions) Traffic Regulation Order 202\*\*\* Area D

 
 Key to Labels

 ABOD
 Proposed Permanent TRO restriction

 ABCD
 Non TRO item

















Taxi Only

and Taxi Only

Buses Only

No Stopping

on Footway or Verge

Loading/ Unloading Only

Key to Non TRO Items

---- Pedestrian Crossing Point

----- Bus Stop/ Stand Clearway

Bus Stop/ Stand Clearway Pedestrian Crossing (controlled area)

Pay and Display

Time Limited

Permit Holders Only

Permit Holders or Pay and Display

Resident Permit Holders Only

Permit Holders or Time Limited

**♦** OC180

**OD181** 

SCALE

DATE

Tile Ref: OC181

Revision: 0

1:1000

12/05/2019



Area D

Proposed Permanent

TRO restriction

Non TRO item

Key to Labels

ABCD

ABCD

PROPOSED