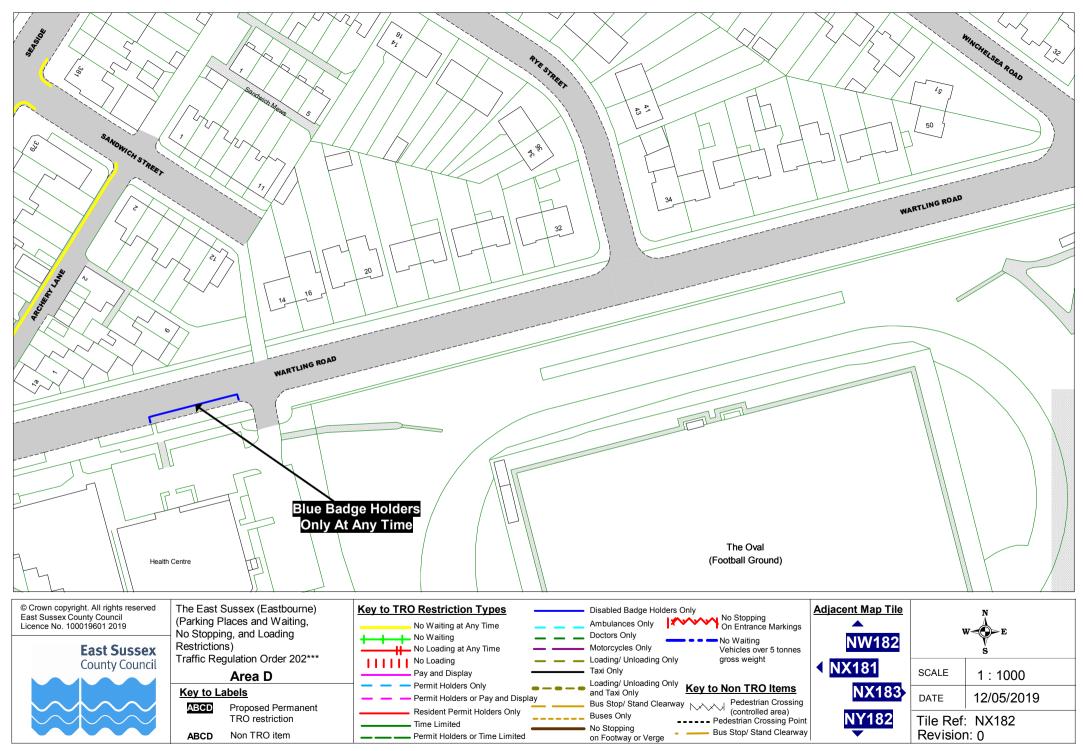

© Crown copyright. All rights reserved East Sussex County Council Licence No. 100019601 2019

East Sussex County Council

The East Sussex (Eastbourne) (Parking Places and Waiting, No Stopping, and Loading Restrictions) Traffic Regulation Order 202\*\*\* **Area D** 

 
 Key to Labels

 ABCD
 Proposed Permanent TRO restriction

 ABCD
 Non TRO item

© Crown copyright. All rights reserved East Sussex County Council Licence No. 100019601 2019

East Sussex County Council

The East Sussex (Eastbourne) (Parking Places and Waiting, No Stopping, and Loading Restrictions) Traffic Regulation Order 202\*\*\* **Area D** 

 
 Key to Labels

 ABCD
 Proposed Permanent TRO restriction

 ABCD
 Non TRO item

## Key to TRO Restriction Types No Waiting at Any Time Doctors Only No Waiting No Loading at Any Time No Loading Taxi Only Pay and Display Permit Holders Only and Taxi Only Permit Holders or Pay and Display Resident Permit Holders Only Buses Only Time Limited No Stopping Permit Holders or Time Limited on Footway or Verge

Disabled Badge Holders Only Ambulances Only Doctors Only Motorcycles Only Loading/ Unloading Only and Taxi Only Bus Stop/ Stand Clearway Buses Only No Waiting Vehicles over 5 tonnes gross weight **Key to Non TRO Items** Pedestrian Crossing (controlled area) Pedestrian Crossing Point No Stopping Bus Stop/ Stand Clearway

| jacent Map Tile<br>NX183 | W E<br>S                       |          |
|--------------------------|--------------------------------|----------|
| NY182                    | SCALE                          | 1 : 1000 |
| NY184                    | DATE 12/05/2019                |          |
| NZ183                    | Tile Ref: NY183<br>Revision: 0 |          |