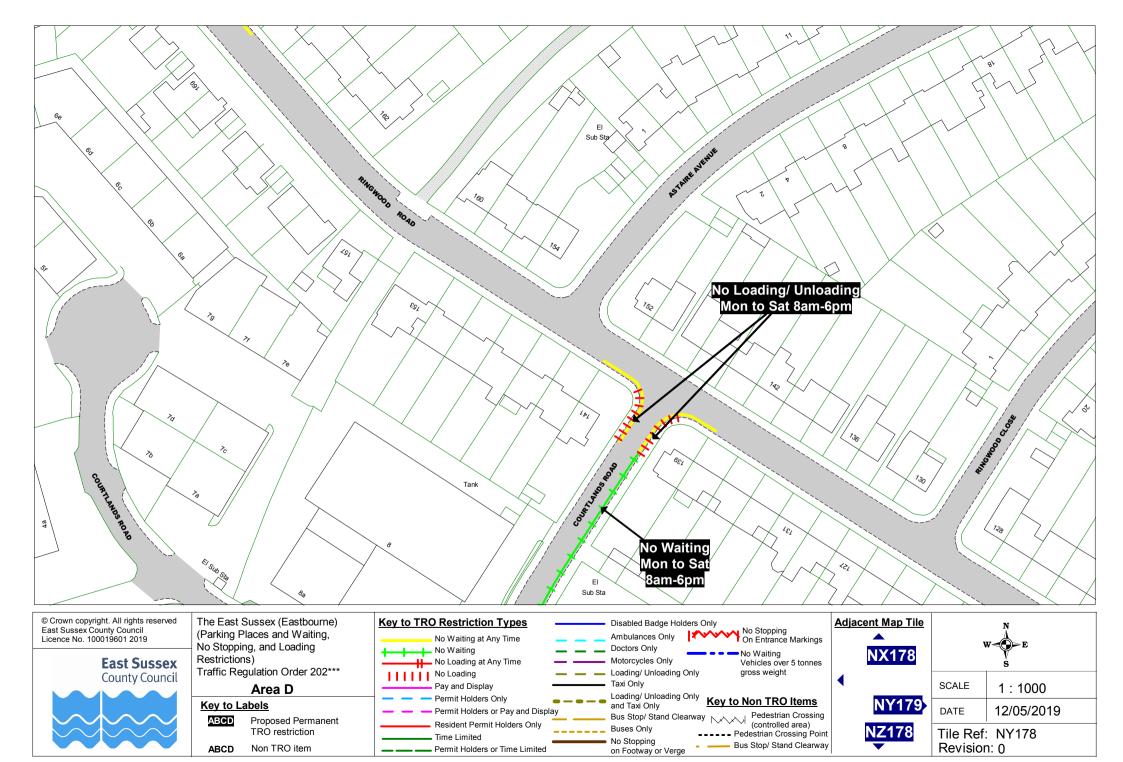

-----------------------------|---|



The East Sussex (Eastbourne) (Parking Places and Waiting, No Stopping, and Loading Restrictions) Traffic Regulation Order 202\*\*\* **Area D** 







Permit Holders or Time Limited



| Adjacent Map Tile | W E<br>S                       |            |
|-------------------|--------------------------------|------------|
| •                 | SCALE                          | 1 : 1000   |
| NX181             | DATE                           | 12/05/2019 |
| NY180             | Tile Ref: NX180<br>Revision: 0 |            |











The East Sussex (Eastbourne) (Parking Places and Waiting, No Stopping, and Loading Restrictions) Traffic Regulation Order 202\*\*\* **Area D** 

Key to Labels ABCD Proposed Permanent TRO restriction

Non TRO item

ABCD











| © Crown copyright. All rig | hts reserved |
|----------------------------|--------------|
| East Sussex County Court   | ncil         |
| Licence No. 100019601 2    | 2019         |



The East Sussex (Eastbourne) (Parking Places and Waiting, No Stopping, and Loading Restrictions) Traffic Regulation Order 202\*\*\* Area D

Key to Labels ABCD Proposed Permanent TRO restriction

Non TRO item

ABCD



1:1000

12/05/2019







The East Sussex (Eastbourne) (Parking Places and Waiting, No Stopping, and Loading Restrictions) Traffic Regulation Order 202\*\*\* **Area D** 





| Adjacent Map Tile NX181 |                                |          |  |
|-------------------------|--------------------------------|----------|--|
| ▲ NY180                 | SCALE                          | 1 : 10