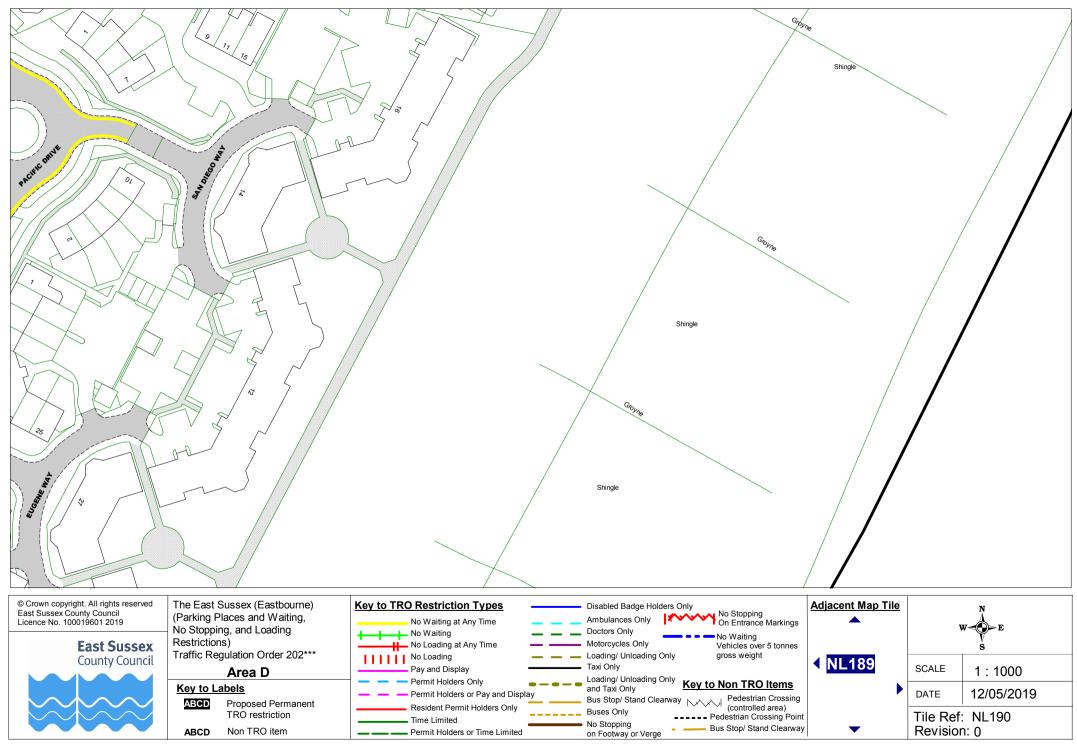

The East Sussex (Eastbourne) (Parking Places and Waiting, No Stopping, and Loading Restrictions) Traffic Regulation Order 202\*\*\* Area D

◀

Non TRO item

ABCD

ABCD Proposed Permanent TRO restriction ABCD Non TRO item

ABCD

TRO restriction

Non TRO item

© Crown copyright. All rights reserved East Sussex County Council Licence No. 100019601 2019

East Sussex County Council

The East Sussex (Eastbourne) (Parking Places and Waiting, No Stopping, and Loading Restrictions) Traffic Regulation Order 202\*\*\* **Area D** 