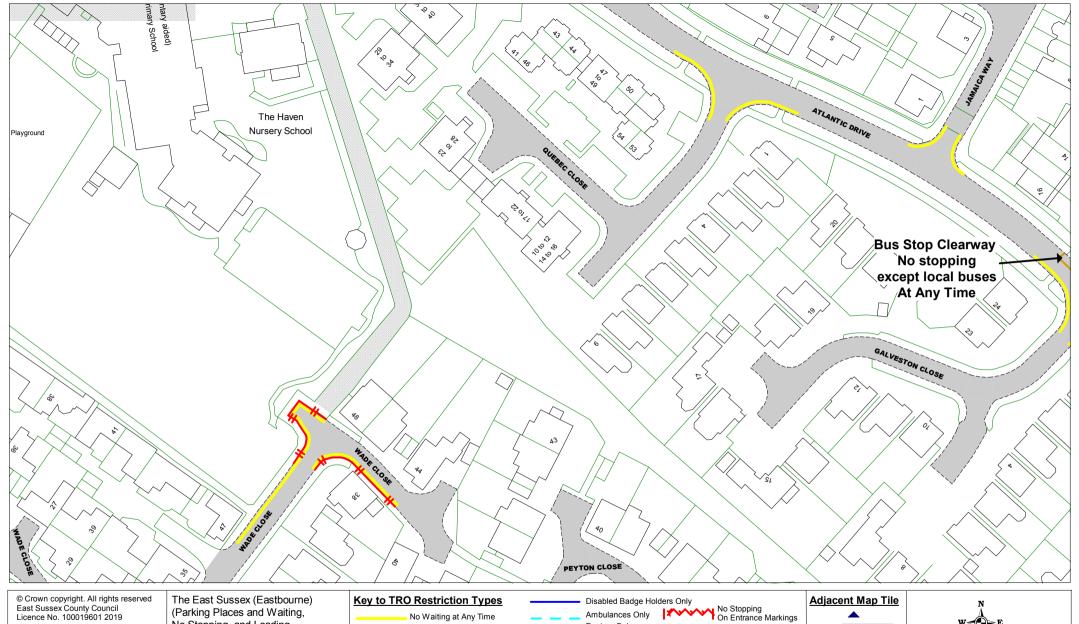

 NR184
 SCALE
 1 : 1000

 NR186
 DATE
 12/05/2019

 Tile Ref:
 NR185

 Revision:
 0

Licence No. 100019601 2019

(Parking Places and Waiting, No Stopping, and Loading Restrictions) Traffic Regulation Order 202\*\*\* Area D

Key to Labels ABCD Proposed Permanent TRO restriction ABCD Non TRO item

No Waiting

gross weight

Vehicles over 5 tonnes

| jacent Map Tile<br>NQ186 | W E<br>S                       |            |  |
|--------------------------|--------------------------------|------------|--|
| NR185                    | SCALE                          | 1 : 1000   |  |
| NR187                    | DATE                           | 12/05/2019 |  |
| •                        | Tile Ref: NR186<br>Revision: 0 |            |  |