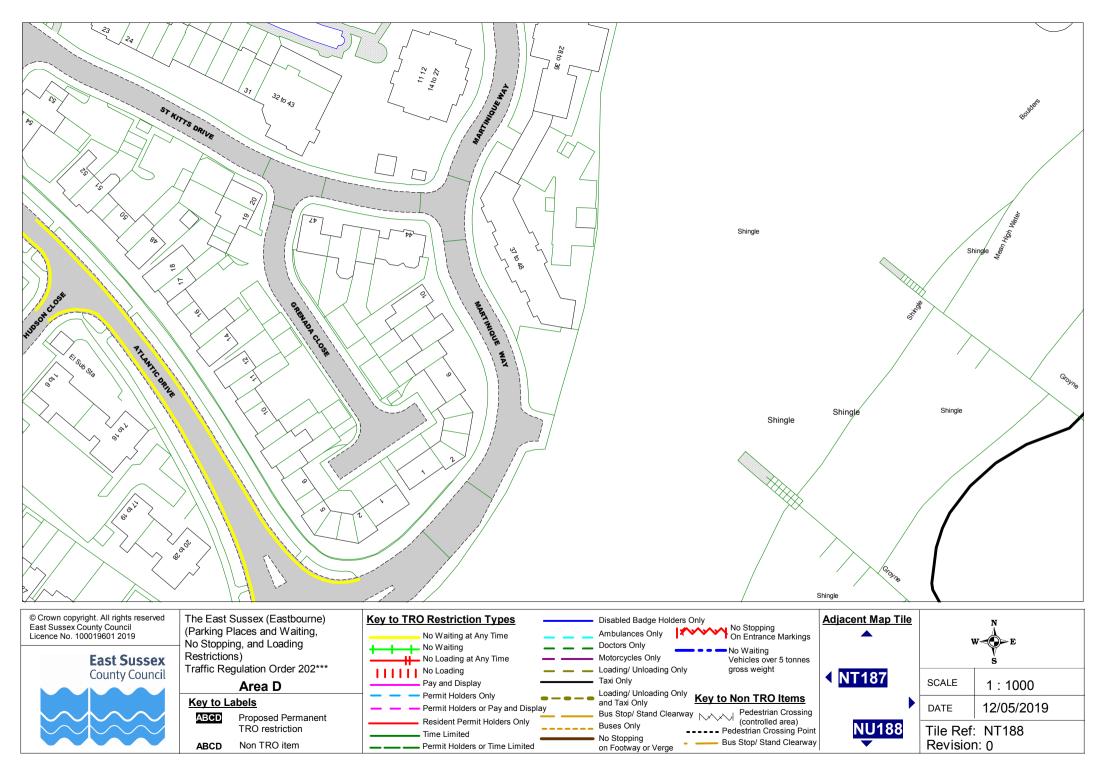

East Sussex County Council

East Sussex County Council

Licence No. 100019601 2019

The East Sussex (Eastbourne) (Parking Places and Waiting, No Stopping, and Loading Restrictions) Traffic Regulation Order 202\*\*\* **Area D** <u>Key to Labels</u>

| cent Map Tile<br>NT187 |                                |          |  |
|------------------------|--------------------------------|----------|--|
|                        | SCALE                          | 1 : 1000 |  |
| NU188                  | DATE 12/05/2019                |          |  |
| NV187                  | Tile Ref: NU187<br>Revision: 0 |          |  |