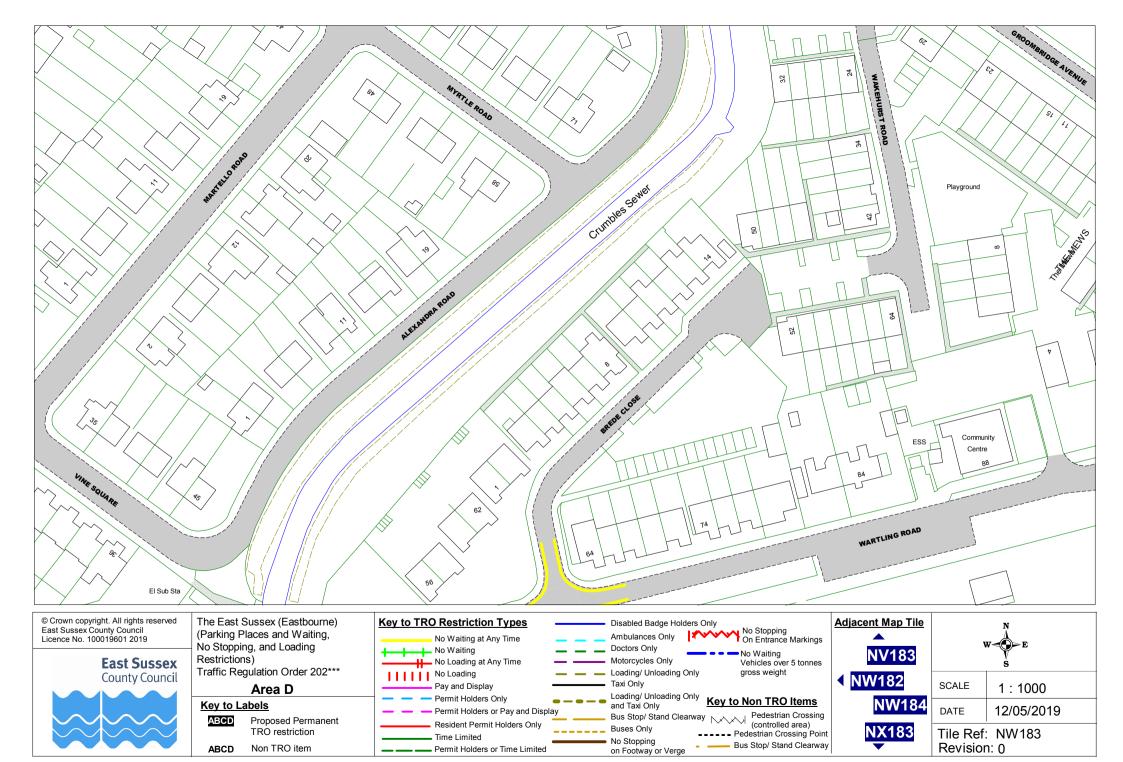

The East Sussex (Eastbourne) (Parking Places and Waiting, No Stopping, and Loading Restrictions) Traffic Regulation Order 202\*\*\* Area D

◀

Non TRO item

ABCD

ABCD Proposed Permanent TRO restriction ABCD Non TRO item