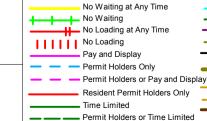

Time Limited

and Taxi Only Permit Holders or Pay and Display Bus Stop/ Stand Clearway Pedestrian Crossing (controlled area) Resident Permit Holders Only Buses Only No Stopping Permit Holders or Time Limited on Footway or Verge

## Key to TRO Restriction Types

Disabled Badge Holders Only No Stopping On Entrance Markings Ambulances Only Doctors Only No Waiting Motorcycles Only Vehicles over 5 tonnes Loading/ Unloading Only gross weight Taxi Only Loading/ Unloading Only Key to Non TRO Items and Taxi Only Bus Stop/ Stand Clearway Buses Only ---- Pedestrian Crossing Point No Stopping Bus Stop/ Stand Clearway on Footway or Verge

## Key to TRO Restriction Types Disabled Badge Holders Only No Stopping On Entrance Markings Ambulances Only No Waiting at Any Time Doctors Only No Waiting No Waiting Motorcycles Only No Loading at Any Time Vehicles over 5 tonnes No Loading Loading/ Unloading Only gross weight Taxi Only Pay and Display Loading/ Unloading Only Permit Holders Only Key to Non TRO Items and Taxi Only Permit Holders or Pay and Display Bus Stop/ Stand Clearway Resident Permit Holders Only Buses Only ---- Pedestrian Crossing Point Time Limited No Stopping Bus Stop/ Stand Clearway Permit Holders or Time Limited on Footway or Verge

## Key to TRO Restriction Types No Waiting at Any Time Doctors Only No Waiting No Loading at Any Time No Loading Taxi Only Pay and Display Permit Holders Only and Taxi Only Permit Holders or Pay and Display Resident Permit Holders Only Buses Only Time Limited No Stopping Permit Holders or Time Limited on Footway or Verge

Disabled Badge Holders Only Ambulances Only Doctors Only Motorcycles Only Loading/ Unloading Only and Taxi Only Bus Stop/ Stand Clearway Buses Only No Waiting Vehicles over 5 tonnes gross weight **Key to Non TRO Items** Pedestrian Crossing (controlled area) Pedestrian Crossing Point No Stopping Bus Stop/ Stand Clearway