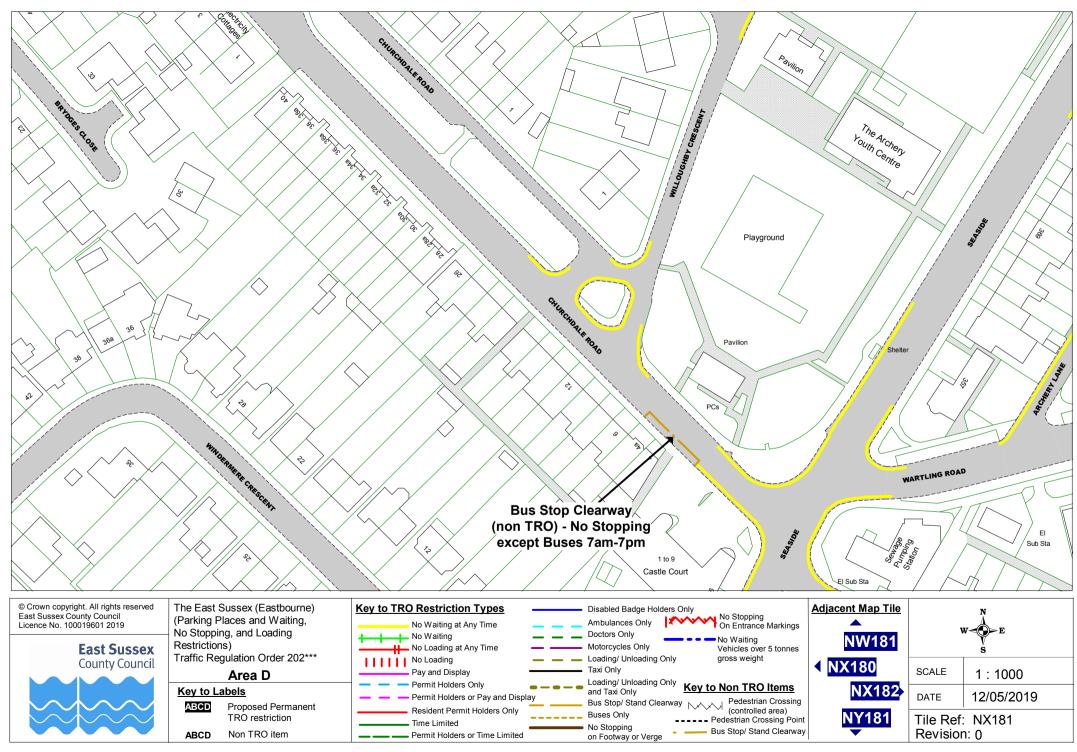

The East Sussex (Eastbourne) (Parking Places and Waiting, No Stopping, and Loading Restrictions) Traffic Regulation Order 202\*\*\* **Area D** 

Permit Holders or Time Limited

| Adjacent Map Tile | W E<br>S                       |            |
|-------------------|--------------------------------|------------|
| •                 | SCALE                          | 1 : 1000   |
| NX181             | DATE                           | 12/05/2019 |
| NY180             | Tile Ref: NX180<br>Revision: 0 |            |

The East Sussex (Eastbourne) (Parking Places and Waiting, No Stopping, and Loading Restrictions) Traffic Regulation Order 202\*\*\* **Area D** 

Key to Labels ABCD Proposed Permanent TRO restriction

Non TRO item

ABCD

| © Crown copyright. All rig | hts reserved |
|----------------------------|--------------|
| East Sussex County Court   | ncil         |
| Licence No. 100019601 2    | 2019         |

The East Sussex (Eastbourne) (Parking Places and Waiting, No Stopping, and Loading Restrictions) Traffic Regulation Order 202\*\*\* Area D

Key to Labels ABCD Proposed Permanent TRO restriction

Non TRO item

ABCD

1:1000

12/05/2019

The East Sussex (Eastbourne) (Parking Places and Waiting, No Stopping, and Loading Restrictions) Traffic Regulation Order 202\*\*\* **Area D** 

| Adjacent Map Tile NX181 |                                |          |  |
|-------------------------|--------------------------------|----------|--|
| ▲ NY180                 | SCALE                          | 1 : 1000 |  |
| NY182                   | DATE 12/05/2019                |          |  |
| NZ181                   | Tile Ref: NY181<br>Revision: 0 |          |  |