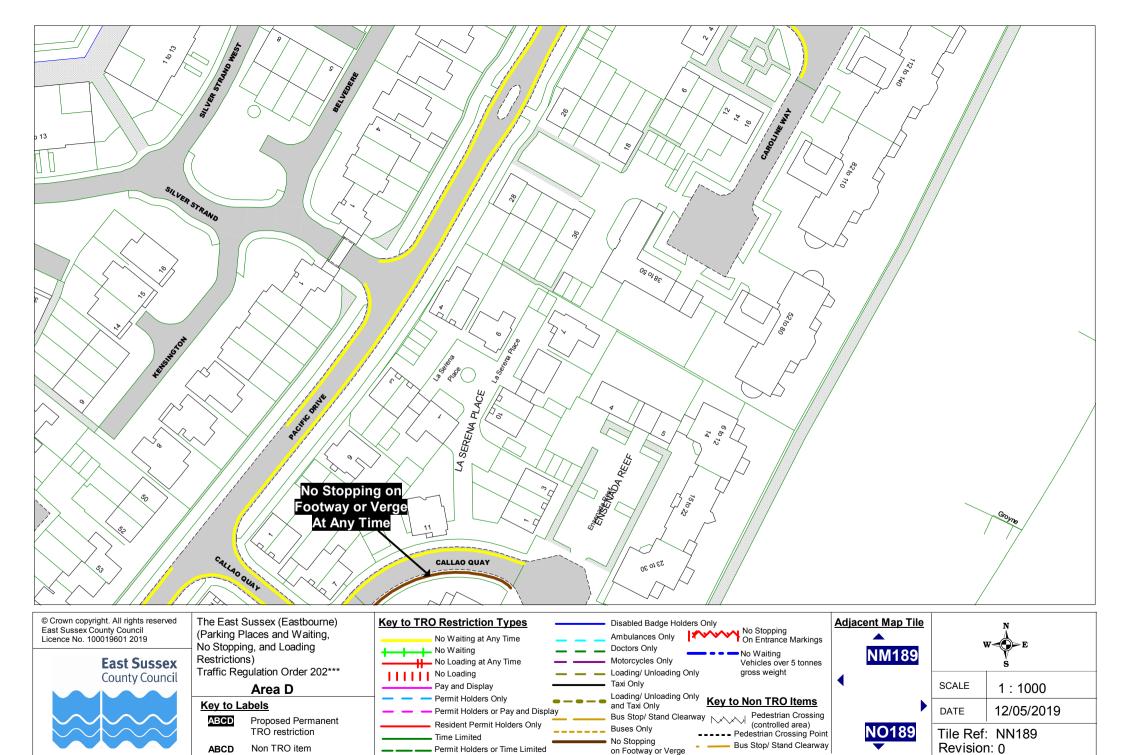

The East Sussex (Eastbourne) (Parking Places and Waiting, No Stopping, and Loading Restrictions) Traffic Regulation Order 202\*\*\* **Area D** 

 Key to Labels

 Image: Construction

 ABCD
 Non TRO item

© Crown copyright. All rights reserved East Sussex County Council Licence No. 100019601 2019

East Sussex County Council

The East Sussex (Eastbourne) (Parking Places and Waiting, No Stopping, and Loading Restrictions) Traffic Regulation Order 202\*\*\* **Area D** 

 
 Key to Labels

 ABCD
 Proposed Permanent TRO restriction

 ABCD
 Non TRO item

## Key to TRO Restriction Types Disabled Badge Holders Only No Stopping On Entrance Markings Ambulances Only No Waiting at Any Time Doctors Only No Waiting No Waiting Motorcycles Only No Loading at Any Time Vehicles over 5 tonnes No Loading Loading/ Unloading Only gross weight Taxi Only Pay and Display Loading/ Unloading Only Permit Holders Only Key to Non TRO Items and Taxi Only Permit Holders or Pay and Display Bus Stop/ Stand Clearway Resident Permit Holders Only Buses Only ---- Pedestrian Crossing Point Time Limited No Stopping Bus Stop/ Stand Clearway Permit Holders or Time Limited on Footway or Verge