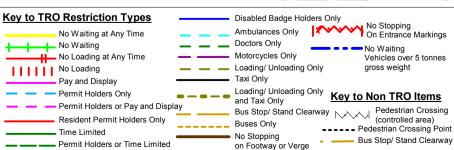

Time Limited

and Taxi Only Permit Holders or Pay and Display Bus Stop/ Stand Clearway Pedestrian Crossing (controlled area) Resident Permit Holders Only Buses Only No Stopping Permit Holders or Time Limited on Footway or Verge

## Key to TRO Restriction Types

Disabled Badge Holders Only No Stopping On Entrance Markings Ambulances Only Doctors Only No Waiting Motorcycles Only Vehicles over 5 tonnes Loading/ Unloading Only gross weight Taxi Only Loading/ Unloading Only Key to Non TRO Items and Taxi Only Bus Stop/ Stand Clearway Buses Only ---- Pedestrian Crossing Point No Stopping Bus Stop/ Stand Clearway on Footway or Verge

## Key to TRO Restriction Types Disabled Badge Holders Only No Stopping On Entrance Markings Ambulances Only No Waiting at Any Time Doctors Only No Waiting No Waiting Motorcycles Only No Loading at Any Time Vehicles over 5 tonnes No Loading Loading/ Unloading Only gross weight Taxi Only Pay and Display Loading/ Unloading Only Permit Holders Only Key to Non TRO Items and Taxi Only Permit Holders or Pay and Display Bus Stop/ Stand Clearway Resident Permit Holders Only Buses Only ---- Pedestrian Crossing Point Time Limited No Stopping Bus Stop/ Stand Clearway Permit Holders or Time Limited on Footway or Verge

## Key to TRO Restriction Types No Waiting at Any Time Doctors Only No Waiting No Loading at Any Time No Loading Taxi Only Pay and Display Permit Holders Only and Taxi Only Permit Holders or Pay and Display Resident Permit Holders Only Buses Only Time Limited No Stopping Permit Holders or Time Limited on Footway or Verge

Disabled Badge Holders Only Ambulances Only Doctors Only Motorcycles Only Loading/ Unloading Only and Taxi Only Bus Stop/ Stand Clearway Buses Only No Waiting Vehicles over 5 tonnes gross weight **Key to Non TRO Items** Pedestrian Crossing (controlled area) Pedestrian Crossing Point No Stopping Bus Stop/ Stand Clearway