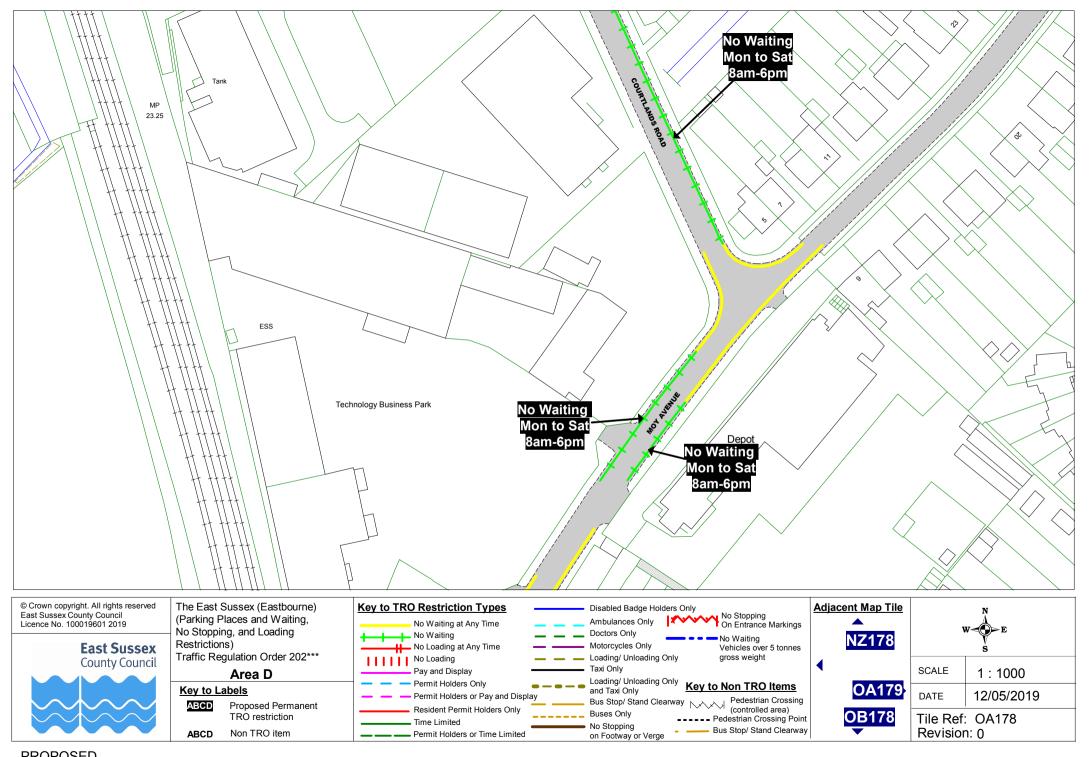

abels<br>ABCD Proposed Permanent                                                 | Permit Holders or Pay and Display                                                | Bus Stop/ Stand Clearway                                                                                           | NZ183             | DATE                | 12/05/2019      |
|                                                                                                    | ABCD Non TRO item                                                                        | Resident Permit Holders Only     Time Limited     Permit Holders or Time Limited | Buses Only         (controlled area)           No Stopping<br>on Footway or Verge         Bus Stop/ Stand Clearway | OA182             | Tile Ref<br>Revisio | : NZ182<br>n: 0 |







© Crown copyright. All rights reserved East Sussex County Council Licence No. 100019601 2019

East Sussex County Council

The East Sussex (Eastbourne) (Parking Places and Waiting, No Stopping, and Loading Restrictions) Traffic Regulation Order 202\*\*\* **Area D** 

 
 Key to Labels

 ABCD
 Proposed Permanent TRO restriction

 ABCD
 Non TRO item











The East Sussex (Eastbourne) (Parking Places and Waiting, No Stopping, and Loading Restrictions) Traffic Regulation Order 202\*\*\* **Area D** 

Proposed Permanent

TRO restriction

Non TRO item

Key to Labels

ABCD

ABCD



Key to TRO Restriction Types



| Adjacent Map Tile | W E<br>S                       |            |  |
|-------------------|--------------------------------|------------|--|
| ◆ OA179           | SCALE