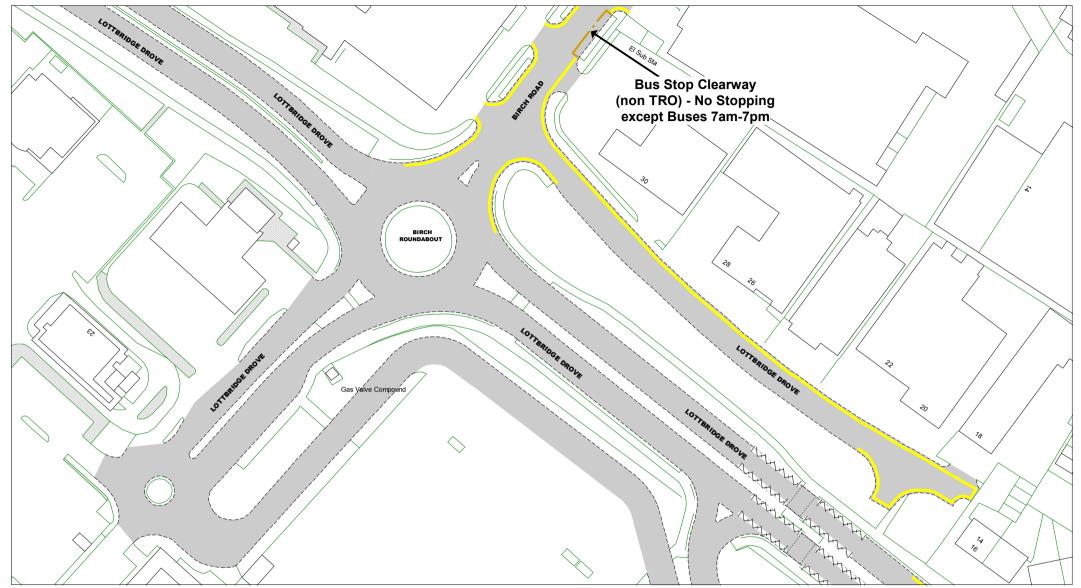

icence No. 100019601 2019<br>East Sussex<br>County Council | The East Sussex (Eastbourne)<br>(Parking Places and Waiting,<br>No Stopping, and Loading<br>Restrictions)<br>Traffic Regulation Order 202***<br>Area D<br>Key to Labels<br>AECD Proposed Permanent<br>TRO restriction<br>ABCD Non TRO item | Key to TRO Restriction Types         No Waiting at Any Time         No Uoading at Any Time         No Loading         Pay and Display         Permit Holders Only         Resident Permit Holders Only         Time Limited         Permit Holders or Time Limited | Buses Only Pedestrain Crossing Point | Adjacent Map Tile<br>NS181<br>NT180<br>NT182<br>NU181 | N         E           SCALE         1 : 1000           DATE         12/05/2019           Tile Ref:         NT181           Revision:         0 |



© Crown copyright. All rights reserved East Sussex County Council Licence No. 100019601 2019

East Sussex County Council

The East Sussex (Eastbourne) (Parking Places and Waiting, No Stopping, and Loading Restrictions) Traffic Regulation Order 202\*\*\* **Area D** 

 
 Key to Labels

 ABCD
 Proposed Permanent TRO restriction

 ABCD
 Non TRO item



| Adjacent Map Tile                       |       |            |  |
|-----------------------------------------|-------|------------|--|
| < <u>NT181</u>                          | SCALE | 1 : 1000   |  |
| NT183                                   | DATE  | 12/05/2019 |  |
| NU182<br>Tile Ref: NT182<br>Revision: 0 |       |            |  |



© Crown copyright. All rights reserved East Sussex County Council Licence No. 100019601 2019

**East Sus