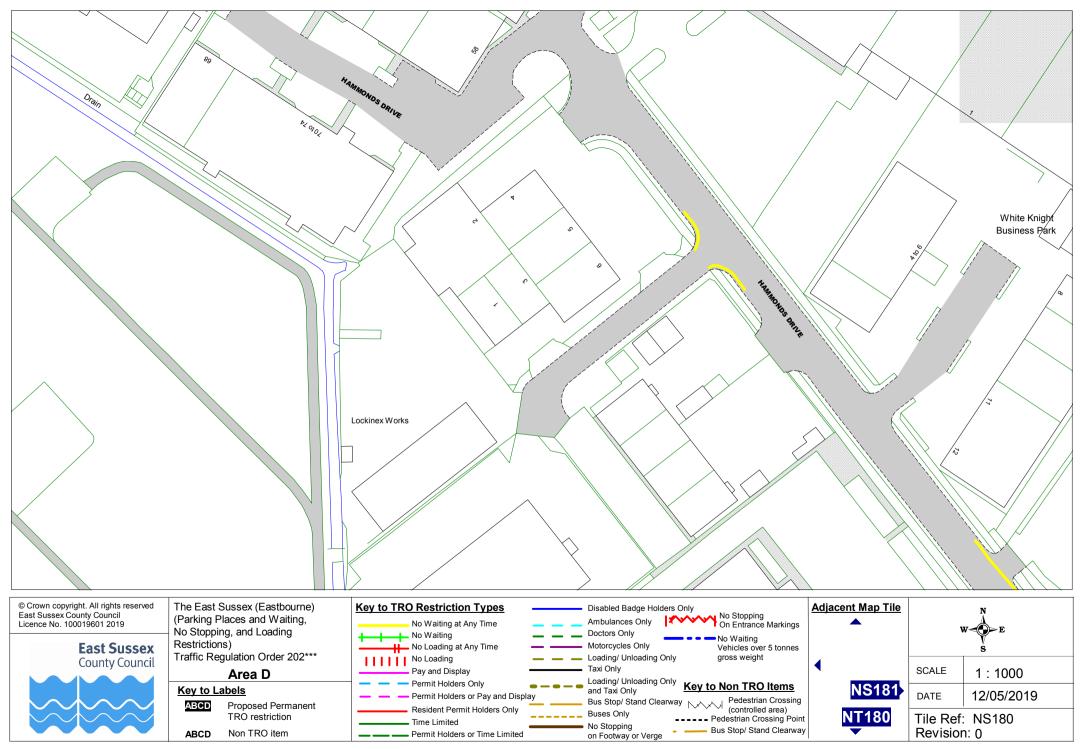

The East Sussex (Eastbourne) (Parking Places and Waiting, No Stopping, and Loading Restrictions) Traffic Regulation Order 202\*\*\* Area D

◀

Non TRO item

ABCD

ABCD Proposed Permanent TRO restriction ABCD Non TRO item