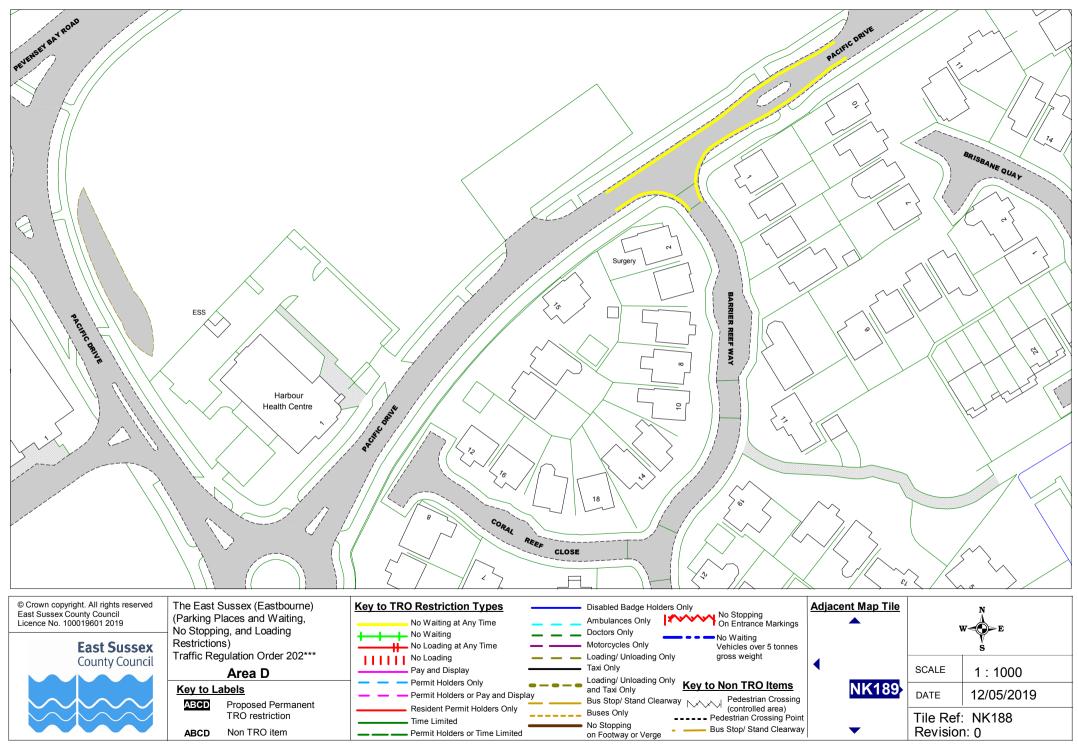

The East Sussex (Eastbourne) (Parking Places and Waiting, No Stopping, and Loading Restrictions) Traffic Regulation Order 202\*\*\* Area D









◀











Non TRO item

ABCD









ABCD Proposed Permanent TRO restriction ABCD Non TRO item

Time Limited

and Taxi Only Permit Holders or Pay and Display Bus Stop/ Stand Clearway Pedestrian Crossing (controlled area) Resident Permit Holders Only Buses Only No Stopping Permit Holders or Time Limited on Footway or Verge

₽ 12/05/2019 DATE Tile Ref: NO185 ---- Pedestrian Crossing Point Bus Stop/ Stand Clearway Revision: 0











|                                                                                                                                     | E OUAY