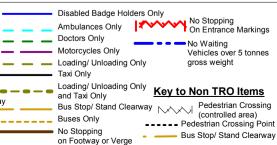

## Key to TRO Restriction Types

Disabled Badge Holders Only No Stopping On Entrance Markings Ambulances Only Doctors Only No Waiting Motorcycles Only Vehicles over 5 tonnes Loading/ Unloading Only gross weight Taxi Only Loading/ Unloading Only Key to Non TRO Items and Taxi Only Bus Stop/ Stand Clearway Buses Only ---- Pedestrian Crossing Point No Stopping Bus Stop/ Stand Clearway on Footway or Verge

## Key to TRO Restriction Types Disabled Badge Holders Only No Stopping On Entrance Markings Ambulances Only No Waiting at Any Time Doctors Only No Waiting No Waiting Motorcycles Only No Loading at Any Time Vehicles over 5 tonnes No Loading Loading/ Unloading Only gross weight Taxi Only Pay and Display Loading/ Unloading Only Permit Holders Only Key to Non TRO Items and Taxi Only Permit Holders or Pay and Display Bus Stop/ Stand Clearway Resident Permit Holders Only Buses Only ---- Pedestrian Crossing Point Time Limited No Stopping Bus Stop/ Stand Clearway Permit Holders or Time Limited on Footway or Verge

Disabled Badge Holders Only Ambulances Only Doctors Only Motorcycles Only Loading/ Unloading Only and Taxi Only Bus Stop/ Stand Clearway Buses Only No Waiting Vehicles over 5 tonnes gross weight **Key to Non TRO Items** Pedestrian Crossing (controlled area) Pedestrian Crossing Point No Stopping Bus Stop/ Stand Clearway