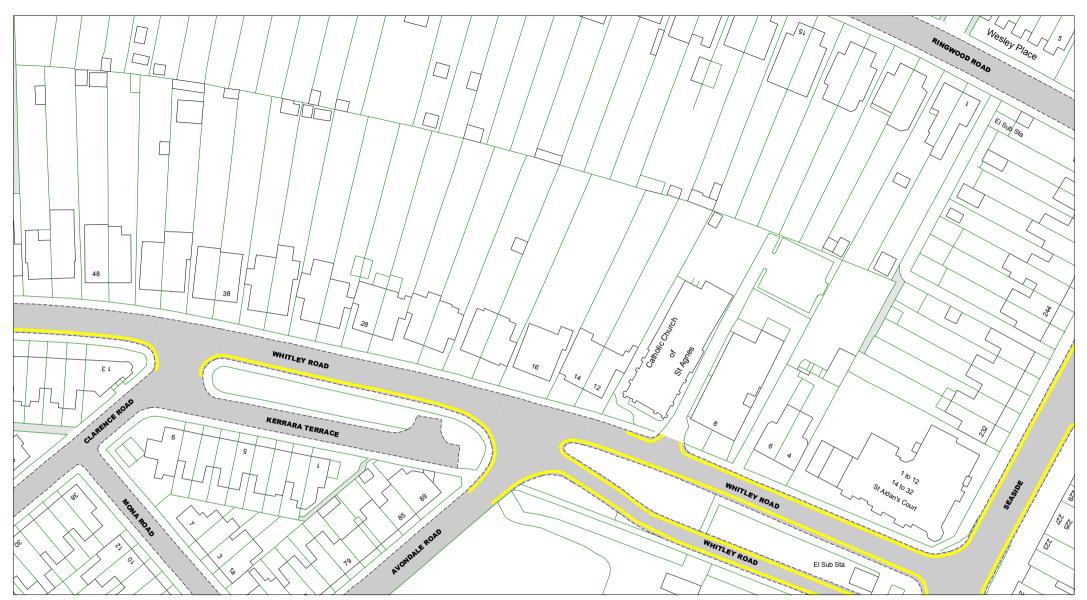

Proposed Permanent

TRO restriction

Non TRO item

Key to Labels

ABCD

ABCD

Key to TRO Restriction Types

| Adjacent Map Tile | W E<br>S                       |            |  |
|-------------------|--------------------------------|------------|--|
| ◆ OA179           | SCALE                          | 1 : 1000   |  |
| OA181             | DATE                           | 12/05/2019 |  |
| OB180             | Tile Ref: OA180<br>Revision: 0 |            |  |

The East Sussex (Eastbourne) (Parking Places and Waiting, No Stopping, and Loading Restrictions) Traffic Regulation Order 202\*\*\* **Area D** 

 
 NZ181
 NZ181

 A180
 SCALE
 1 : 1000

 OA182
 DATE
 12/05/2019