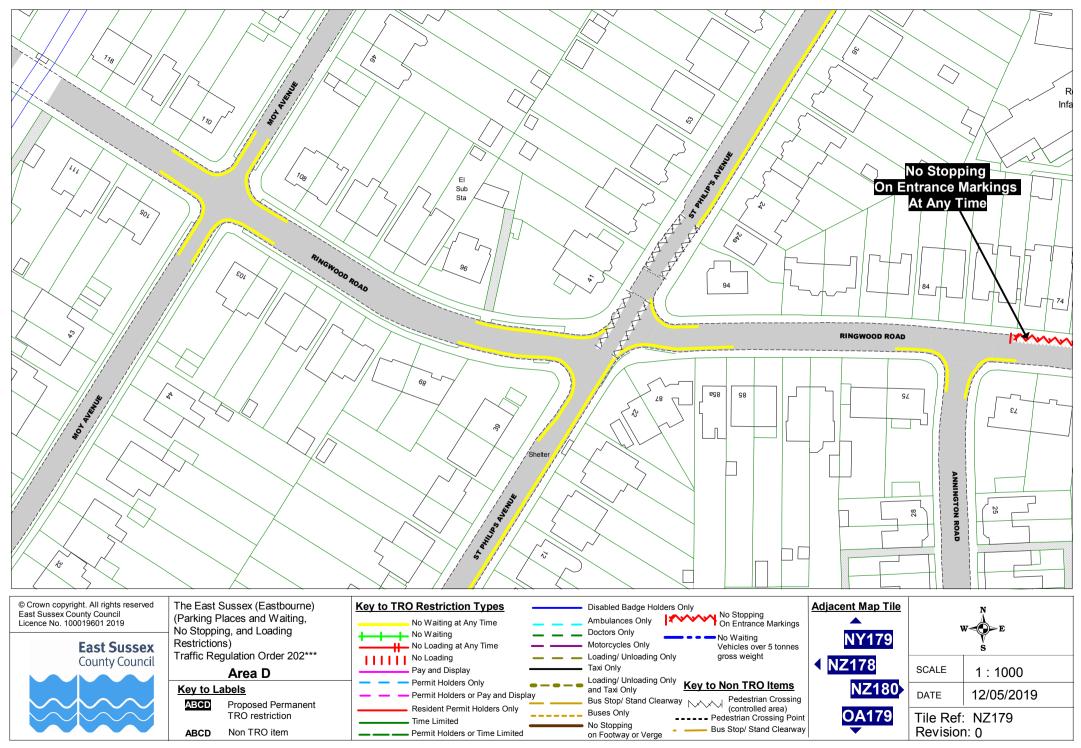

Permit Holders Only Buses Only Time Limited No Stopping Permit Holders or Time Limited on Footway or Verge

Disabled Badge Holders Only Ambulances Only Doctors Only Motorcycles Only Loading/ Unloading Only and Taxi Only Bus Stop/ Stand Clearway Buses Only No Waiting Vehicles over 5 tonnes gross weight **Key to Non TRO Items** Pedestrian Crossing (controlled area) Pedestrian Crossing Point No Stopping Bus Stop/ Stand Clearway

| jacent Map Tile<br>NX183 | W E<br>S                       |          |
|--------------------------|--------------------------------|----------|
| NY182                    | SCALE                          | 1 : 1000 |
| NY184                    | DATE 12/05/2019                |          |
| NZ183                    | Tile Ref: NY183<br>Revision: 0 |          |











© Crown copyright. All rights reserved East Sussex County Council Licence No. 100019601 2019

East Sussex County Council

The East Sussex (Eastbourne) (Parking Places and Waiting, No Stopping, and Loading Restrictions) Traffic Regulation Order 202\*\*\* **Area D** 

 
 Key to Labels

 ABOD
 Proposed Permanent TRO restriction

 ABCD
 Non TRO item





| © Crown copyright. All rights reserved<br>East Sussex County Council<br>Licence No. 100019601 2019 | The East Sussex (Eastbourne)<br>(Parking Places and Waiting,<br>No Stopping, and Loading | Key to TRO Restriction Types       No Waiting at Any Time       No Waiting       | Disabled Badge Holders Only<br>Ambulances Only<br>Doctors Only                                                     | Adjacent Map Tile |                     | W - E