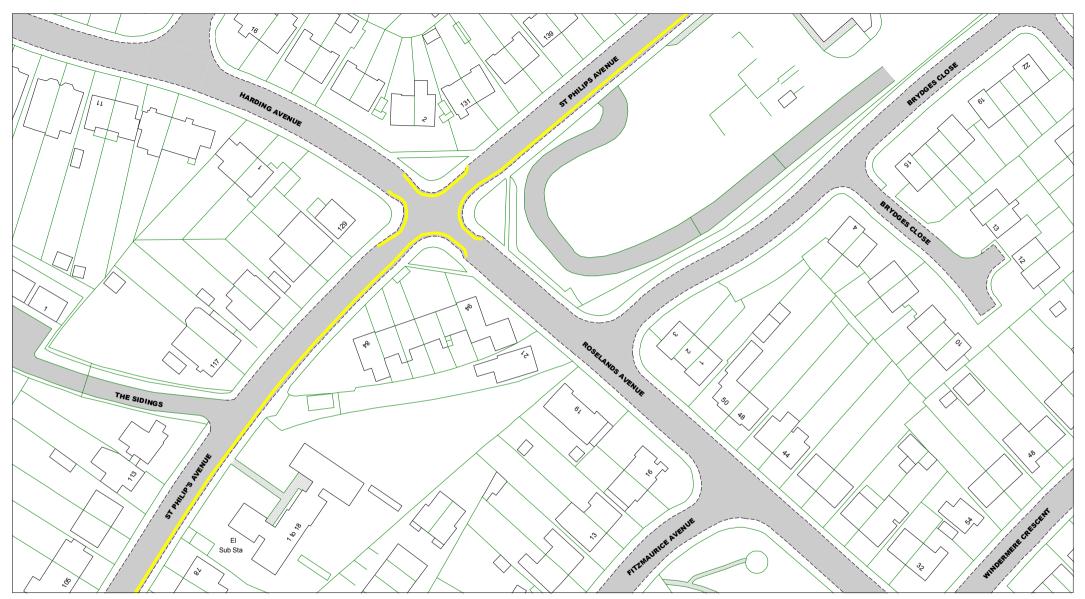

The East Sussex (Eastbourne) (Parking Places and Waiting, No Stopping, and Loading Restrictions) Traffic Regulation Order 202\*\*\* **Area D** 

Permit Holders or Time Limited

| Adjacent Map Tile | W E<br>S                       |            |
|-------------------|--------------------------------|------------|
| •                 | SCALE                          | 1 : 1000   |
| NX181             | DATE                           | 12/05/2019 |
| NY180             | Tile Ref: NX180<br>Revision: 0 |            |