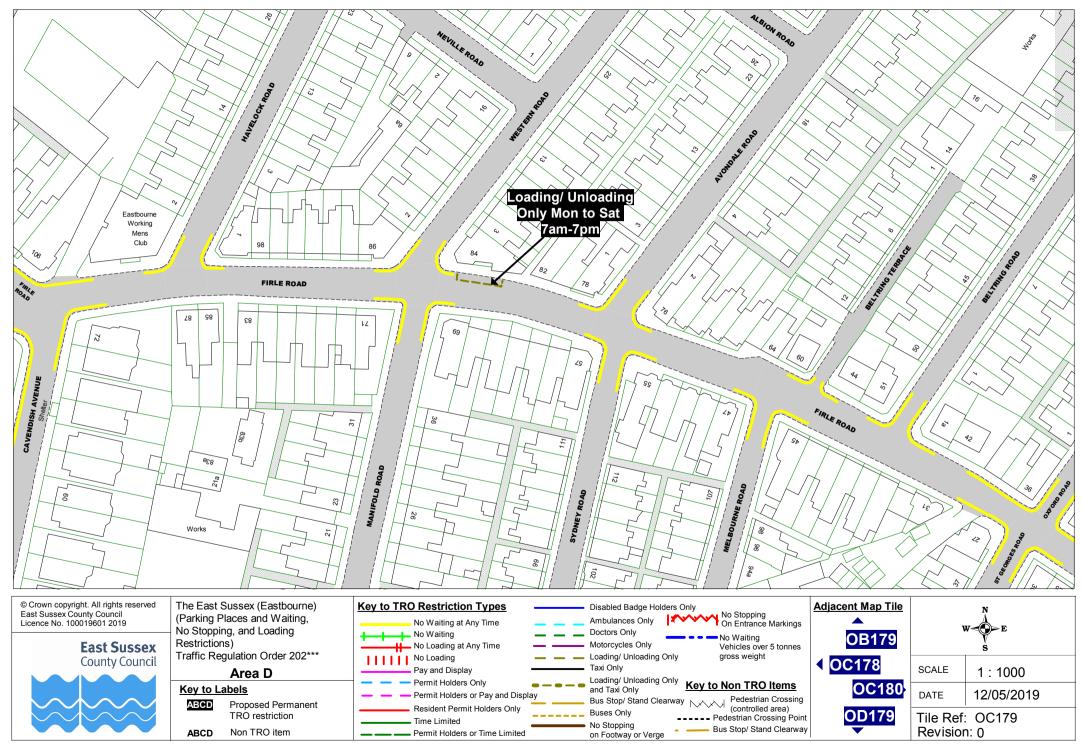

|
|----------------------------------------|---|--|--|--|
| East Sussex County Council             |   |  |  |  |
| Licence No. 100019601 2019             |   |  |  |  |



The East Sussex (Eastbourne) (Parking Places and Waiting, No Stopping, and Loading Restrictions) Traffic Regulation Order 202\*\*\* **Area D** 





 
 NZ181
 NZ181

 A180
 SCALE
 1 : 1000

 OA182
 DATE
 12/05/2019

 OB181
 Tile Ref: OA181 Revision: 0
 OA181













© Crown copyright. All rights reserved East Sussex County Council Licence No. 100019601 2019

East Sussex County Council

The East Sussex (Eastbourne) (Parking Places and Waiting, No Stopping, and Loading Restrictions) Traffic Regulation Order 202\*\*\* Area D

 
 Key to Labels

 ABOD
 Proposed Permanent TRO restriction

 ABCD
 Non TRO item

















Taxi Only

and Taxi Only

Buses Only

No Stopping

on Footway or Verge

Loading/ Unloading Only

Key to Non TRO Items

---- Pedestrian Crossing Point

----- Bus Stop/ Stand Clearway

Bus Stop/ Stand Clearway Pedestrian Crossing (controlled area)

Pay and Display

Time Limited

Permit Holders Only

Permit Holders or Pay and Display

Resident Permit Holders Only

Permit Holders or Time Limited

**♦** OC180

**OD181** 

SCALE

DATE

Tile Ref: OC181

Revision: 0

1:1000

12/05/2019



Area D

Proposed Permanent

TRO restriction

Non TRO item

Key to Labels

ABCD

ABCD

PROPOSED