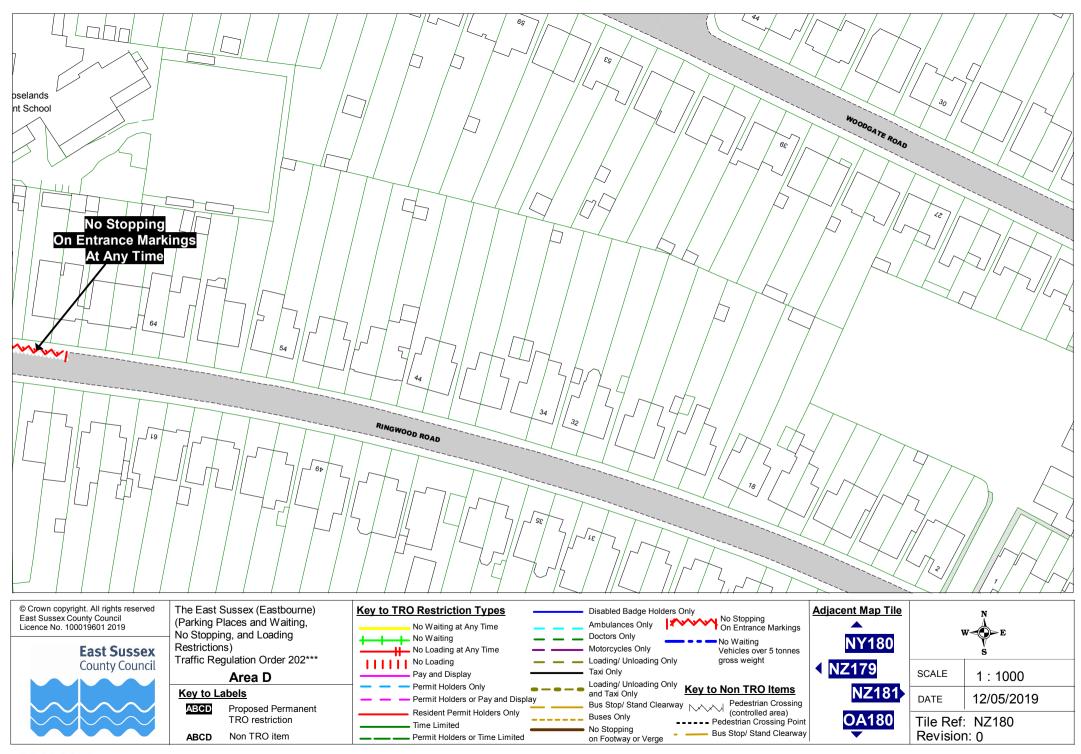

rmit Holders Only Buses Only Time Limited No Stopping Permit Holders or Time Limited on Footway or Verge

Disabled Badge Holders Only Ambulances Only Doctors Only Motorcycles Only Loading/ Unloading Only and Taxi Only Bus Stop/ Stand Clearway Buses Only No Waiting Vehicles over 5 tonnes gross weight **Key to Non TRO Items** Pedestrian Crossing (controlled area) Pedestrian Crossing Point No Stopping Bus Stop/ Stand Clearway

| jacent Map Tile<br>NX183 | W E<br>S                       |          |
|--------------------------|--------------------------------|----------|
| NY182                    | SCALE                          | 1 : 1000 |
| NY184                    | DATE 12/05/2019                |          |
| NZ183                    | Tile Ref: NY183<br>Revision: 0 |          |











© Crown copyright. All rights reserved East Sussex County Council Licence No. 100019601 2019

East Sussex County Council

The East Sussex (Eastbourne) (Parking Places and Waiting, No Stopping, and Loading Restrictions) Traffic Regulation Order 202\*\*\* **Area D** 

 
 Key to Labels

 ABOD
 Proposed Permanent TRO restriction

 ABCD
 Non TRO item





| © Crown copyright. All rights reserved<br>East Sussex County Council<br>Licence No. 100019601 2019 | The East Sussex (Eastbourne)<br>(Parking Places and Waiting,<br>No Stopping, and Loading | Key to TRO Restriction Types       No Waiting at Any Time       No Waiting       | Disabled Badge Holders Only<br>Ambulances Only<br>Doctors Only                                                     | Adjacent Map Tile |                     | W - E