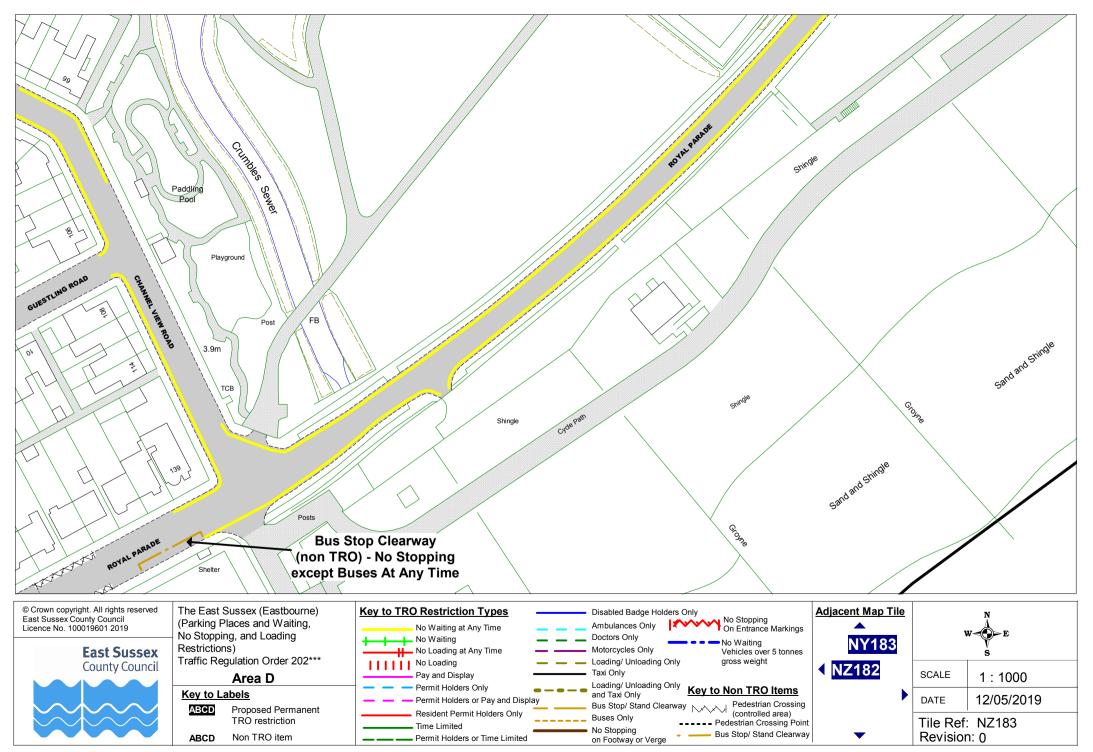

Labels<br>ABCD Proposed Permanent                                                 | Permit Holders or Pay and Display                                                | Bus Stop/ Stand Clearway                                                                                           | NZ183             | DATE                | 12/05/2019      |
|                                                                                                    | ABCD Non TRO item                                                                        | Resident Permit Holders Only     Time Limited     Permit Holders or Time Limited | Buses Only         (controlled area)           No Stopping<br>on Footway or Verge         Bus Stop/ Stand Clearway | OA182             | Tile Ref<br>Revisio | : NZ182<br>n: 0 |







© Crown copyright. All rights reserved East Sussex County Council Licence No. 100019601 2019

East Sussex County Council

The East Sussex (Eastbourne) (Parking Places and Waiting, No Stopping, and Loading Restrictions) Traffic Regulation Order 202\*\*\* **Area D** 

 
 Key to Labels

 ABCD
 Proposed Permanent TRO restriction

 ABCD
 Non TRO item











The East Sussex (Eastbourne) (Parking Places and Waiting, No Stopping, and Loading Restrictions) Traffic Regulation Order 202\*\*\* **Area D** 

Proposed Permanent

TRO restriction

Non TRO item

Key to Labels

ABCD

ABCD



Key to TRO Restriction Types



| Adjacent Map Tile | W E<br>S                       |            |  |
|-------------------|--------------------------------|------------|--|
| ◆ OA179           | SCALE