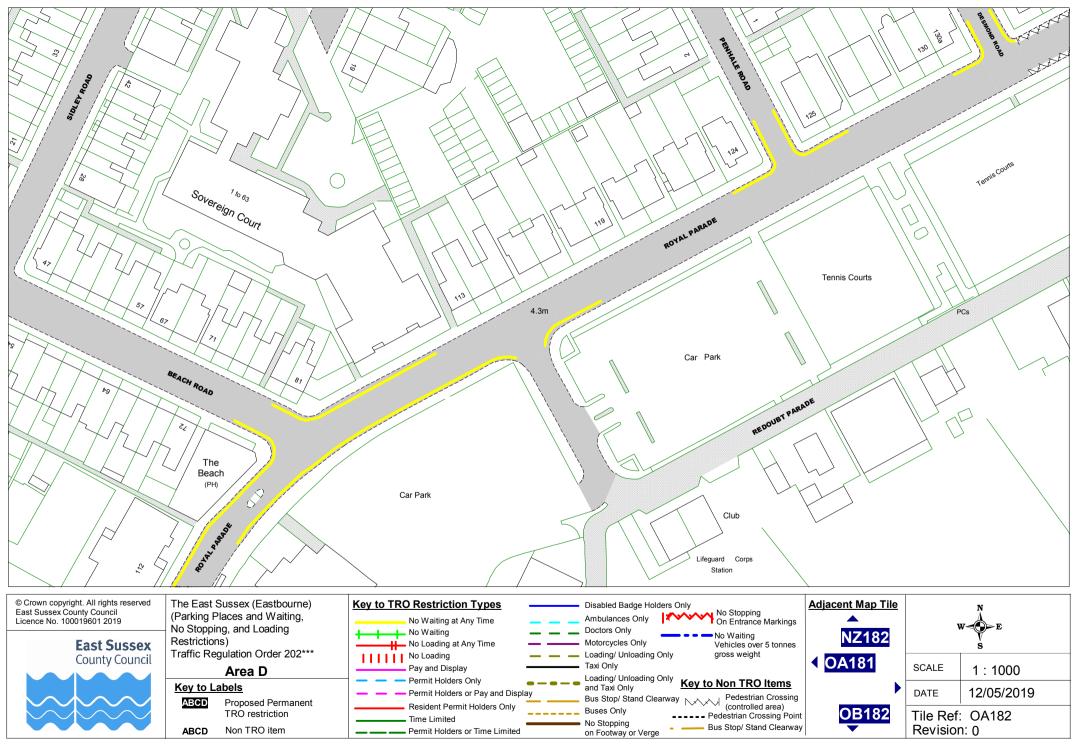

The East Sussex (Eastbourne) (Parking Places and Waiting, No Stopping, and Loading Restrictions) Traffic Regulation Order 202\*\*\* **Area D** 

 
 NZ181
 NZ181

 A180
 SCALE
 1 : 1000

 OA182
 DATE
 12/05/2019

 OB181
 Tile Ref: OA181 Revision: 0
 OA181

© Crown copyright. All rights reserved East Sussex County Council Licence No. 100019601 2019

East Sussex County Council

The East Sussex (Eastbourne) (Parking Places and Waiting, No Stopping, and Loading Restrictions) Traffic Regulation Order 202\*\*\* Area D

 
 Key to Labels

 ABOD
 Proposed Permanent TRO restriction

 ABCD
 Non TRO item

Taxi Only

and Taxi Only

Buses Only

No Stopping

on Footway or Verge