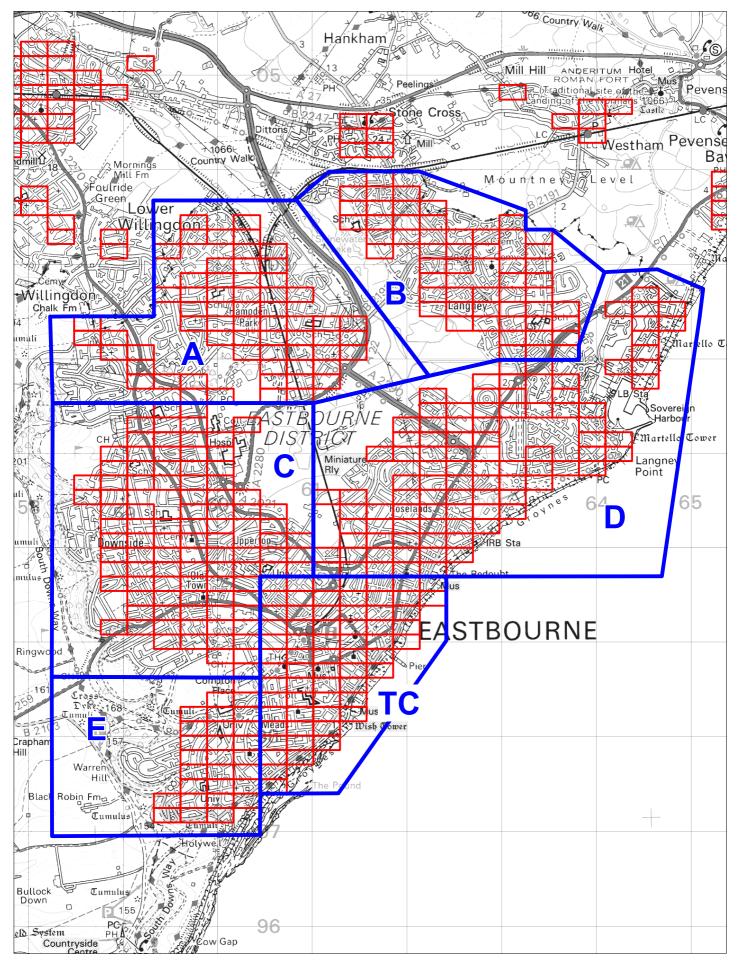

## **List of Order Plans**

- Area Overview
- Area A Overview
- Area A map tiles
- Area B Overview
- Area B map tiles
- Area C Overview
- Area C map tiles
- Area D Overview
- Area D map tiles
- Area E Overview
- Area E map tiles
- Area TC Overview
- Area TC map tiles
- Eastbourne Centre Permit Zones 2019
- Eastbourne Permit Zones J, R and M 2019
- Eastbourne Parking Place Charging Areas
- Prohibition of vehicles exceeding 5 tonnes gross weight from waiting between 6pm and 6am (All roads within the Borough boundary of Eastbourne) and Prohibition of Buses waiting on the highway (All roads within the Borough boundary of Eastbourne)
- Index of roads within titles

|  | The East Sussex (Eastbourne)<br>(Parking Places and Waiting,<br>No Stopping, and Loading<br>Restrictions) | Locations of Parking, Waiting, No Stopping,<br>and Loading Restrictions |                                                          | W S E                               |            |
|--|-----------------------------------------------------------------------------------------------------------|-------------------------------------------------------------------------|----------------------------------------------------------|-------------------------------------|------------|
|  | Traffic Regulation Order 202***                                                                           |                                                                         | · · · · · · · · · · · · · · · · · · ·                    |                                     | NTS        |
|  | AREA OVERVIEW                                                                                             |                                                                         | © Crown copyright. All rights reserved                   | DATE                                | 15/01/2019 |
|  | AREA OVERVIEW                                                                                             | Map Tile                                                                | East Sussex County Council<br>Licence No. 100019601 2019 | Tile Ref: Area Overview Revision: 0 |            |