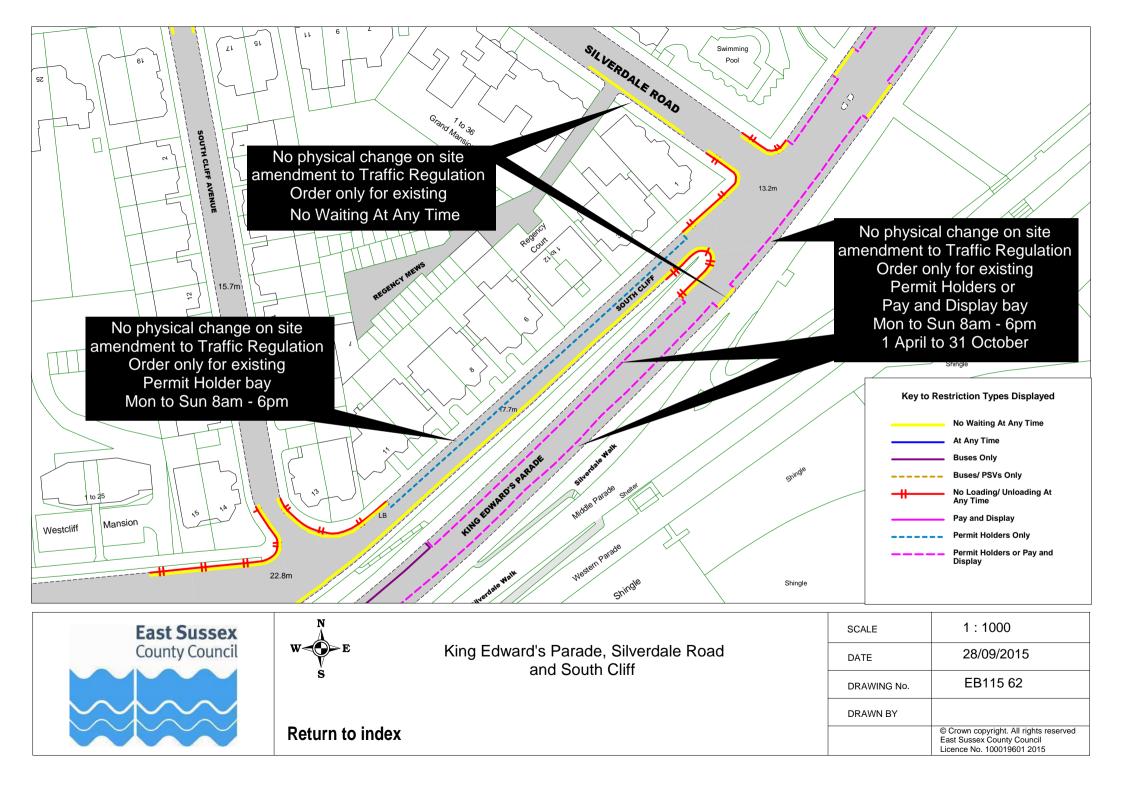

## **Eastbourne Parking Review 2015 - Formal Drawings**

Click on Plan Reference number below to view plan

|          | Road Name            |          | Plan ref |          |
|----------|----------------------|----------|----------|----------|
| 1        | Arlington Road       | EB115 17 |          |          |
|          | Ashford Road         | EB115 54 |          |          |
| 3        | Ashford Square       | EB115 54 |          |          |
|          | Baldwin Avenue       | EB115 23 |          |          |
| 5        | Beach Road           | EB115 48 |          |          |
| 6        | Beechy Avenue        | EB115 26 |          |          |
|          | Beechy Gardens       | EB115 26 |          |          |
|          | Belle Vue Road       | EB115 10 |          |          |
| 9        | Beverington Road     | EB115 11 |          |          |
| 10       | Blackwater Road      | EB115 49 |          |          |
|          | Bourne Street        | EB115 54 |          |          |
| 12       | Burton Road          | EB115 12 |          |          |
| 13       | Calverley Road       | EB115 13 |          |          |
| 14       | Cavalry Crescent     | EB115 26 |          |          |
| 15       | Chaffinch Road       | EB115 25 |          |          |
| 16       | Church Street        | EB115 56 |          |          |
| 17       | Cliff Road           | EB115 32 |          |          |
| 18       | Close 24             | EB115 28 |          |          |
|          | Close 25             | EB115 28 |          |          |
| 20       | College Road         | EB115 50 |          |          |
| 21       | Commercial Road      | EB115 01 |          |          |
| 22       | Compton Street       | EB115 30 | EB115 31 |          |
| 23       | Crown Street         | EB115 61 |          |          |
| 24       | Darley Road          | EB115 07 |          |          |
| 25       | Dukes Drive          | EB115 32 |          |          |
| 26       | Dursley Road         | EB115 53 |          |          |
|          | East Dean            | EB115 56 |          |          |
|          | Eldon Road           | EB115 23 |          |          |
| 29       | Enys Road            | EB115 02 |          |          |
| 30       | Fennell's Close      | EB115 34 |          |          |
| <b>-</b> | Firle Road           | EB115 35 |          |          |
|          | Glendale Avenue      | EB115 23 |          |          |
|          | Glynde Avenue        | EB115 21 |          |          |
|          | Gorringe Road        | EB115 27 |          |          |
|          | Grove Road           | EB115 08 | EB115 09 |          |
|          | Hardwick Road        | EB115 51 |          |          |
|          | Hollywell Road       | EB115 32 |          |          |
|          | Hyde Road            | EB115 38 |          |          |
|          | King Edward's Parade | EB115 44 | EB115 62 |          |
| 40       | King's Drive         | EB115 19 |          |          |
|          | Langney Road         | EB115 36 | EB115 37 | EB115 45 |
|          | Lapwing Close        | EB115 25 |          |          |
| 43       | Lewes Road           | EB115 47 |          |          |

|    | Road Name             |          | Plan ref |
|----|-----------------------|----------|----------|
| 44 | Lion Lane             | EB115 57 |          |
|    | Lullington Close      | EB115 43 |          |
|    | Matlock Road          | EB115 52 |          |
| 47 | Meadowlands Avenue    | EB115 29 |          |
|    | Meads Road            | EB115 58 |          |
| 49 | Meads Street          | EB115 32 | EB115 52 |
|    | Melbourne Road        | EB115 37 |          |
| 51 | Michel Grove          | EB115 24 |          |
| 52 | Milfoil Drive         | EB115 14 |          |
| 53 | New Upperton Road     | EB115 61 |          |
| 54 | Old Orchard Road      | EB115 17 |          |
| 55 | Park Avenue           | EB115 16 |          |
| 56 | Pevensey Road         | EB115 37 |          |
| 57 | Pocock's Road         | EB115 39 | EB115 40 |
| 58 | Port Road             | EB115 15 |          |
|    | Rangemore Drive       | EB115 04 |          |
| 60 | Richmond Place        | EB115 41 |          |
|    | Rowsley Road          | EB115 59 |          |
| 62 | Royal Sussex Crescent | EB115 26 |          |
| 63 | Rushlake Crescent     | EB115 20 |          |
| 64 | Seaside               | EB115 42 |          |
| 65 | Seaside Road          | EB115 05 |          |
|    | Selmeston Road        | EB115 43 |          |
| 67 | Sevenoaks Road        | EB115 25 |          |
|    | Silverdale Road       | EB115 62 |          |
|    | South Avenue          | EB115 22 |          |
|    | South Cliff           | EB115 06 | EB115 62 |
|    | South Street          | EB115 60 |          |
|    | Southfields Road      | EB115 33 | EB115 08 |
|    | St Anne's Road        | EB115 03 |          |
|    | St Leonard's Road     | EB115 55 |          |
|    | Star Road             | EB115 61 |          |
|    | Summerdown Road       | EB115 56 |          |
|    | Tutts Barn Lane       | EB115 27 |          |
|    | Victoria Drive        | EB115 56 |          |
|    | Victoria Road         | EB115 26 |          |
|    | Wellcombe Crescent    | EB115 59 |          |
|    | Westfield Road        | EB115 18 |          |
|    | Wharf Road            | EB115 46 |          |
|    | Winchcombe Road       | EB115 53 |          |
| 84 | Wordsworth Drive      | EB115 28 |          |