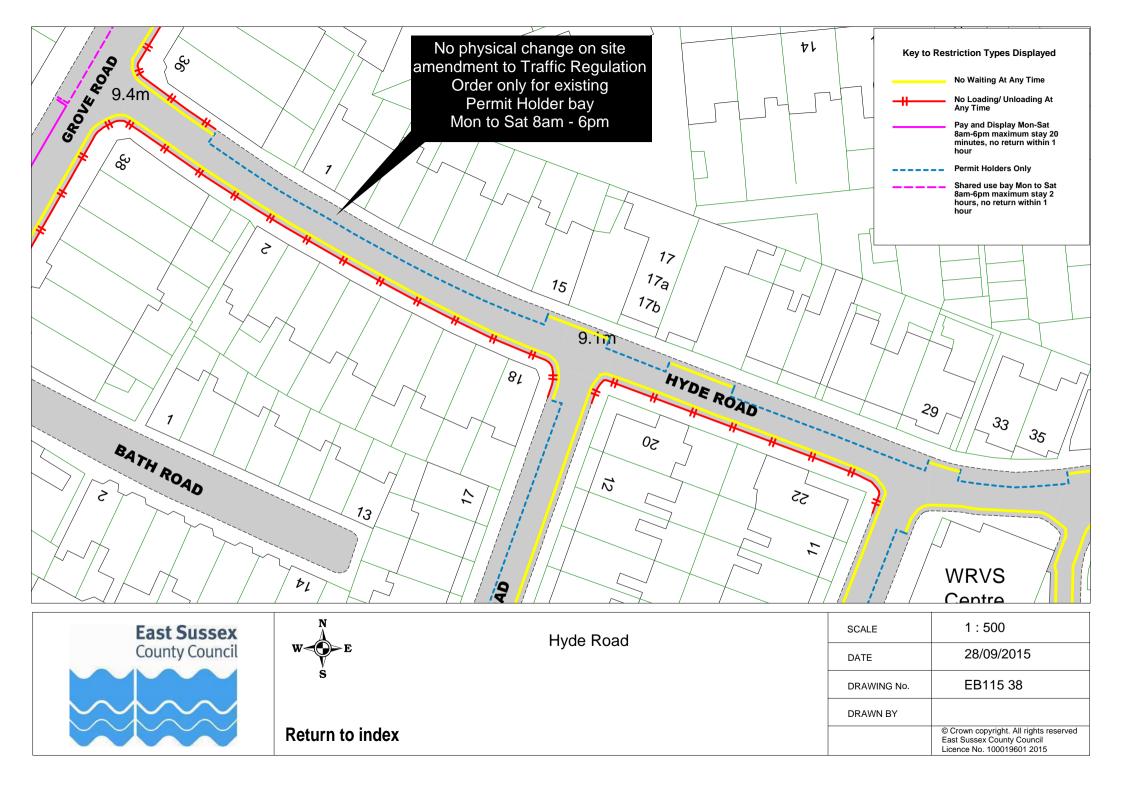

|    | Road Name             |          | Plan ref |
|----|-----------------------|----------|----------|
| 44 | Lion Lane             | EB115 57 |          |
|    | Lullington Close      | EB115 43 |          |
|    | Matlock Road          | EB115 52 |          |
| 47 | Meadowlands Avenue    | EB115 29 |          |
|    | Meads Road            | EB115 58 |          |
| 49 | Meads Street          | EB115 32 | EB115 52 |
|    | Melbourne Road        | EB115 37 |          |
| 51 | Michel Grove          | EB115 24 |          |
| 52 | Milfoil Drive         | EB115 14 |          |
| 53 | New Upperton Road     | EB115 61 |          |
| 54 | Old Orchard Road      | EB115 17 |          |
| 55 | Park Avenue           | EB115 16 |          |
| 56 | Pevensey Road         | EB115 37 |          |
| 57 | Pocock's Road         | EB115 39 | EB115 40 |
| 58 | Port Road             | EB115 15 |          |
|    | Rangemore Drive       | EB115 04 |          |
| 60 | Richmond Place        | EB115 41 |          |
|    | Rowsley Road          | EB115 59 |          |
| 62 | Royal Sussex Crescent | EB115 26 |          |
| 63 | Rushlake Crescent     | EB115 20 |          |
| 64 | Seaside               | EB115 42 |          |
| 65 | Seaside Road          | EB115 05 |          |
|    | Selmeston Road        | EB115 43 |          |
| 67 | Sevenoaks Road        | EB115 25 |          |
|    | Silverdale Road       | EB115 62 |          |
|    | South Avenue          | EB115 22 |          |
|    | South Cliff           | EB115 06 | EB115 62 |
|    | South Street          | EB115 60 |          |
|    | Southfields Road      | EB115 33 | EB115 08 |
|    | St Anne's Road        | EB115 03 |          |
|    | St Leonard's Road     | EB115 55 |          |
|    | Star Road             | EB115 61 |          |
|    | Summerdown Road       | EB115 56 |          |
|    | Tutts Barn Lane       | EB115 27 |          |
|    | Victoria Drive        | EB115 56 |          |
|    | Victoria Road         | EB115 26 |          |
|    | Wellcombe Crescent    | EB115 59 |          |
|    | Westfield Road        | EB115 18 |          |
|    | Wharf Road            | EB115 46 |          |
|    | Winchcombe Road       | EB115 53 |          |
| 84 | Wordsworth Drive      | EB115 28 |          |