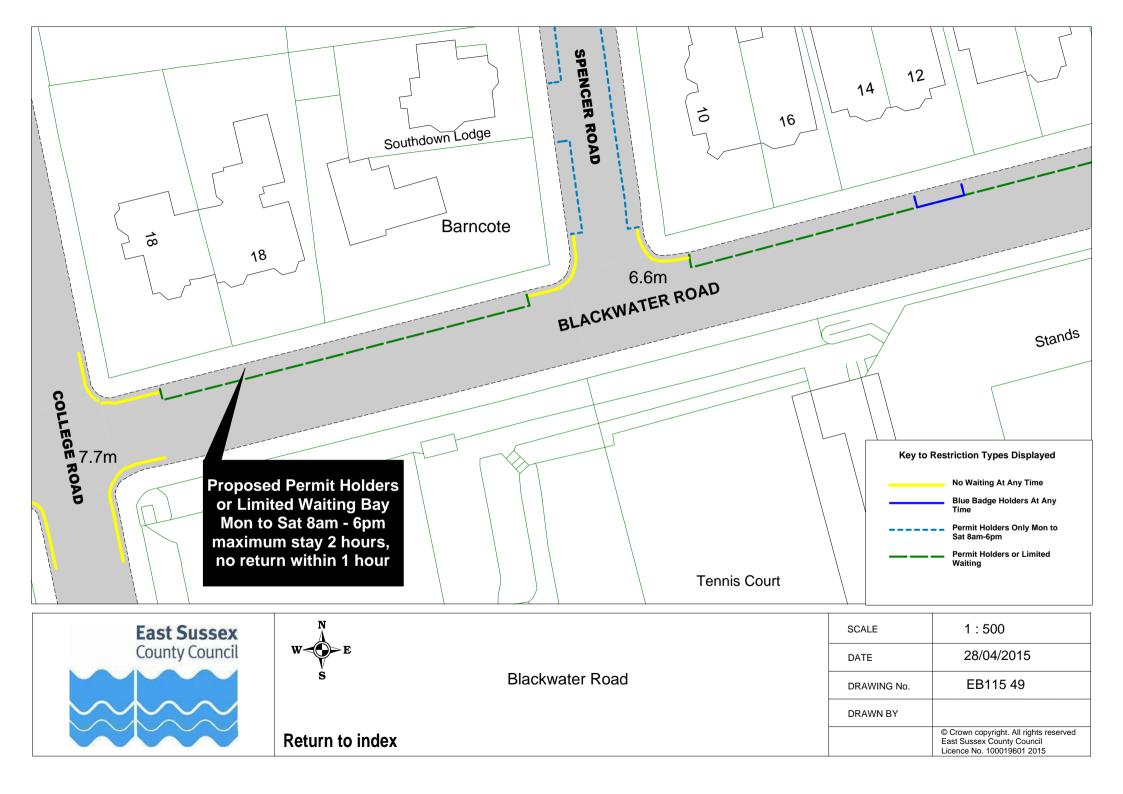

## **Eastbourne Parking Review 2015 - Formal Drawings**

Click on Plan Reference number below to view plan

|          | Road Name            |          | Plan ref |          |
|----------|----------------------|----------|----------|----------|
| 1        | Arlington Road       | EB115 17 |          |          |
|          | Ashford Road         | EB115 54 |          |          |
| 3        | Ashford Square       | EB115 54 |          |          |
|          | Baldwin Avenue       | EB115 23 |          |          |
| 5        | Beach Road           | EB115 48 |          |          |
| 6        | Beechy Avenue        | EB115 26 |          |          |
|          | Beechy Gardens       | EB115 26 |          |          |
|          | Belle Vue Road       | EB115 10 |          |          |
| 9        | Beverington Road     | EB115 11 |          |          |
| 10       | Blackwater Road      | EB115 49 |          |          |
|          | Bourne Street        | EB115 54 |          |          |
| 12       | Burton Road          | EB115 12 |          |          |
| 13       | Calverley Road       | EB115 13 |          |          |
| 14       | Cavalry Crescent     | EB115 26 |          |          |
| 15       | Chaffinch Road       | EB115 25 |          |          |
| 16       | Church Street        | EB115 56 |          |          |
| 17       | Cliff Road           | EB115 32 |          |          |
| 18       | Close 24             | EB115 28 |          |          |
|          | Close 25             | EB115 28 |          |          |
| 20       | College Road         | EB115 50 |          |          |
| 21       | Commercial Road      | EB115 01 |          |          |
| 22       | Compton Street       | EB115 30 | EB115 31 |          |
| 23       | Crown Street         | EB115 61 |          |          |
| 24       | Darley Road          | EB115 07 |          |          |
| 25       | Dukes Drive          | EB115 32 |          |          |
| 26       | Dursley Road         | EB115 53 |          |          |
|          | East Dean            | EB115 56 |          |          |
|          | Eldon Road           | EB115 23 |          |          |
| 29       | Enys Road            | EB115 02 |          |          |
| 30       | Fennell's Close      | EB115 34 |          |          |
| <b>-</b> | Firle Road           | EB115 35 |          |          |
|          | Glendale Avenue      | EB115 23 |          |          |
|          | Glynde Avenue        | EB115 21 |          |          |
|          | Gorringe Road        | EB115 27 |          |          |
|          | Grove Road           | EB115 08 | EB115 09 |          |
|          | Hardwick Road        | EB115 51 |          |          |
|          | Hollywell Road       | EB115 32 |          |          |
|          | Hyde Road            | EB115 38 |          |          |
|          | King Edward's Parade | EB115 44 | EB115 62 |          |
| 40       | King's Drive         | EB115 19 |          |          |
|          | Langney Road         | EB115 36 | EB115 37 | EB115 45 |
|          | Lapwing Close        | EB115 25 |          |          |
| 43       | Lewes Road           | EB115 47 |          |          |