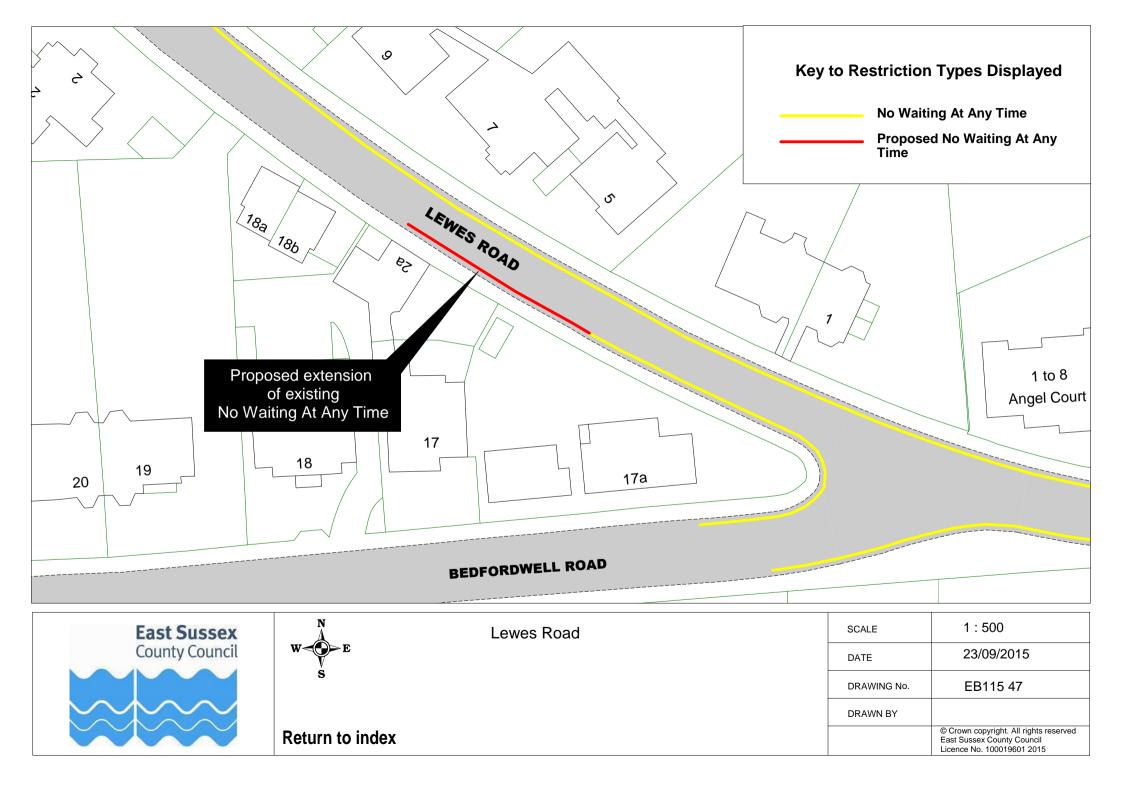

## **Eastbourne Parking Review 2015 - Formal Drawings**

Click on Plan Reference number below to view plan

|          | Road Name            |          | Plan ref |          |
|----------|----------------------|----------|----------|----------|
| 1        | Arlington Road       | EB115 17 |          |          |
|          | Ashford Road         | EB115 54 |          |          |
| 3        | Ashford Square       | EB115 54 |          |          |
|          | Baldwin Avenue       | EB115 23 |          |          |
| 5        | Beach Road           | EB115 48 |          |          |
| 6        | Beechy Avenue        | EB115 26 |          |          |
|          | Beechy Gardens       | EB115 26 |          |          |
|          | Belle Vue Road       | EB115 10 |          |          |
| 9        | Beverington Road     | EB115 11 |          |          |
| 10       | Blackwater Road      | EB115 49 |          |          |
|          | Bourne Street        | EB115 54 |          |          |
| 12       | Burton Road          | EB115 12 |          |          |
| 13       | Calverley Road       | EB115 13 |          |          |
| 14       | Cavalry Crescent     | EB115 26 |          |          |
| 15       | Chaffinch Road       | EB115 25 |          |          |
| 16       | Church Street        | EB115 56 |          |          |
| 17       | Cliff Road           | EB115 32 |          |          |
| 18       | Close 24             | EB115 28 |          |          |
|          | Close 25             | EB115 28 |          |          |
| 20       | College Road         | EB115 50 |          |          |
| 21       | Commercial Road      | EB115 01 |          |          |
| 22       | Compton Street       | EB115 30 | EB115 31 |          |
| 23       | Crown Street         | EB115 61 |          |          |
| 24       | Darley Road          | EB115 07 |          |          |
| 25       | Dukes Drive          | EB115 32 |          |          |
| 26       | Dursley Road         | EB115 53 |          |          |
|          | East Dean            | EB115 56 |          |          |
|          | Eldon Road           | EB115 23 |          |          |
| 29       | Enys Road            | EB115 02 |          |          |
| 30       | Fennell's Close      | EB115 34 |          |          |
| <b>-</b> | Firle Road           | EB115 35 |          |          |
|          | Glendale Avenue      | EB115 23 |          |          |
|          | Glynde Avenue        | EB115 21 |          |          |
|          | Gorringe Road        | EB115 27 |          |          |
|          | Grove Road           | EB115 08 | EB115 09 |          |
|          | Hardwick Road        | EB115 51 |          |          |
|          | Hollywell Road       | EB115 32 |          |          |
|          | Hyde Road            | EB115 38 |          |          |
|          | King Edward's Parade | EB115 44 | EB115 62 |          |
| 40       | King's Drive         | EB115 19 |          |          |
|          | Langney Road         | EB115 36 | EB115 37 | EB115 45 |
|          | Lapwing Close        | EB115 25 |          |          |
| 43       | Lewes Road           | EB115 47 |          |          |