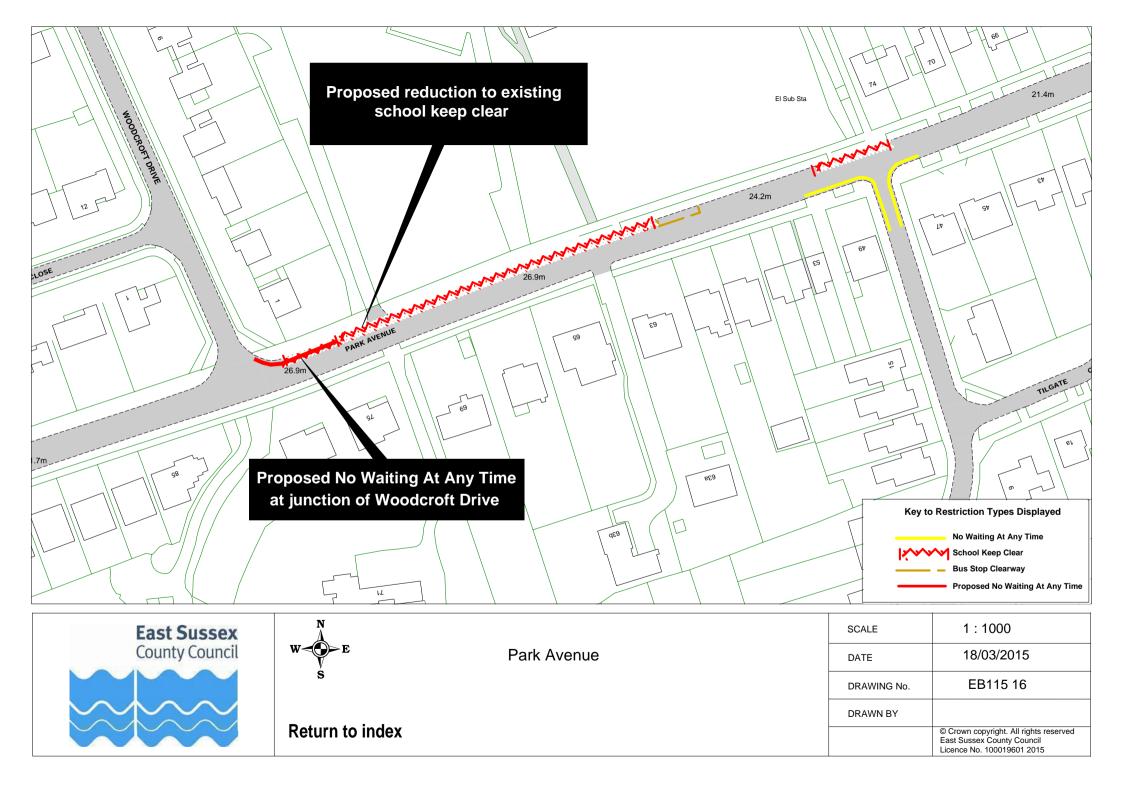

EB115 53 |          |
| 84 | Wordsworth Drive      | EB115 28 |          |

























**Return to index** 

| SCALE       | 1 : 500                                                                                      |
|-------------|----------------------------------------------------------------------------------------------|
| DATE        | 14/04/2015                                                                                   |
| DRAWING No. | EB115 10                                                                                     |
| DRAWN BY    |                                                                                              |
|             | © Crown copyright. All rights reserved East Sussex County Council Licence No. 100019601 2015 |



































Royal Sussex Crescent, Cavalry Crescent and Victoria Road

Return to index

| SCALE       | 1 : 1500                                                                                           |
|-------------|----------------------------------------------------------------------------------------------------|
| DATE        | 09/03/2015                                                                                         |
| DRAWING No. | EB115 26                                                                                           |
| DRAWN BY    |                                                                                                    |
|             | © Crown copyright. All rights reserved<br>East Sussex County Council<br>Licence No. 100019601 2015