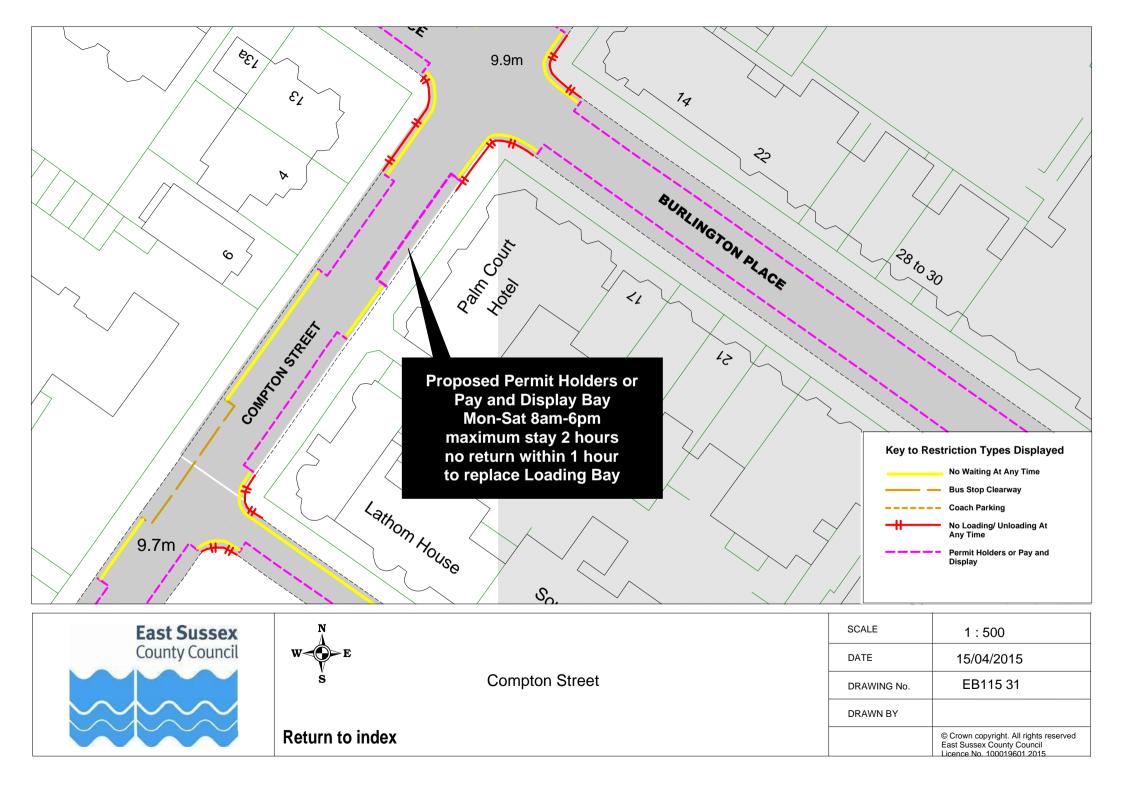

## **Eastbourne Parking Review 2015 - Formal Drawings**

Click on Plan Reference number below to view plan

|          | Road Name            |          | Plan ref |          |
|----------|----------------------|----------|----------|----------|
| 1        | Arlington Road       | EB115 17 |          |          |
|          | Ashford Road         | EB115 54 |          |          |
| 3        | Ashford Square       | EB115 54 |          |          |
|          | Baldwin Avenue       | EB115 23 |          |          |
| 5        | Beach Road           | EB115 48 |          |          |
| 6        | Beechy Avenue        | EB115 26 |          |          |
|          | Beechy Gardens       | EB115 26 |          |          |
|          | Belle Vue Road       | EB115 10 |          |          |
| 9        | Beverington Road     | EB115 11 |          |          |
| 10       | Blackwater Road      | EB115 49 |          |          |
|          | Bourne Street        | EB115 54 |          |          |
| 12       | Burton Road          | EB115 12 |          |          |
| 13       | Calverley Road       | EB115 13 |          |          |
| 14       | Cavalry Crescent     | EB115 26 |          |          |
| 15       | Chaffinch Road       | EB115 25 |          |          |
| 16       | Church Street        | EB115 56 |          |          |
| 17       | Cliff Road           | EB115 32 |          |          |
| 18       | Close 24             | EB115 28 |          |          |
|          | Close 25             | EB115 28 |          |          |
| 20       | College Road         | EB115 50 |          |          |
| 21       | Commercial Road      | EB115 01 |          |          |
| 22       | Compton Street       | EB115 30 | EB115 31 |          |
| 23       | Crown Street         | EB115 61 |          |          |
| 24       | Darley Road          | EB115 07 |          |          |
| 25       | Dukes Drive          | EB115 32 |          |          |
| 26       | Dursley Road         | EB115 53 |          |          |
|          | East Dean            | EB115 56 |          |          |
|          | Eldon Road           | EB115 23 |          |          |
| 29       | Enys Road            | EB115 02 |          |          |
| 30       | Fennell's Close      | EB115 34 |          |          |
| <b>-</b> | Firle Road           | EB115 35 |          |          |
|          | Glendale Avenue      | EB115 23 |          |          |
|          | Glynde Avenue        | EB115 21 |          |          |
|          | Gorringe Road        | EB115 27 |          |          |
|          | Grove Road           | EB115 08 | EB115 09 |          |
|          | Hardwick Road        | EB115 51 |          |          |
|          | Hollywell Road       | EB115 32 |          |          |
|          | Hyde Road            | EB115 38 |          |          |
|          | King Edward's Parade | EB115 44 | EB115 62 |          |
| 40       | King's Drive         | EB115 19 |          |          |
|          | Langney Road         | EB115 36 | EB115 37 | EB115 45 |
|          | Lapwing Close        | EB115 25 |          |          |
| 43       | Lewes Road           | EB115 47 |          |          |