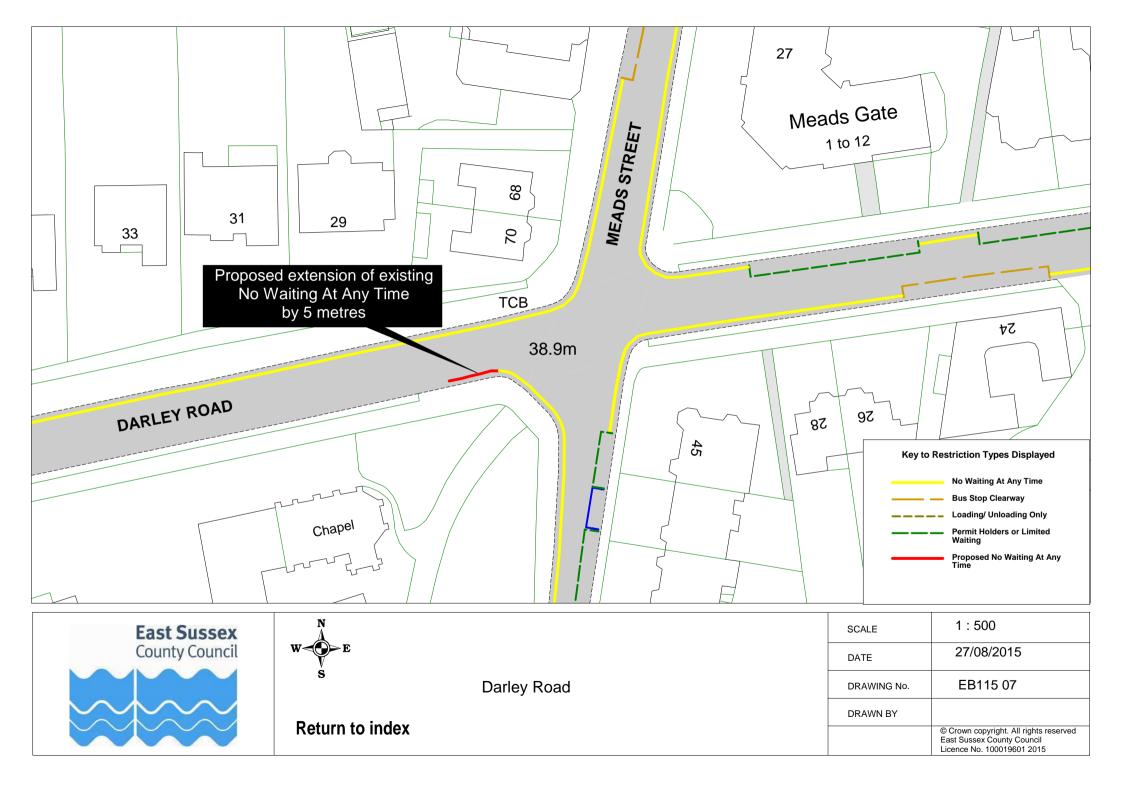

## **Eastbourne Parking Review 2015 - Formal Drawings**

Click on Plan Reference number below to view plan

|          | Road Name            |          | Plan ref |          |
|----------|----------------------|----------|----------|----------|
| 1        | Arlington Road       | EB115 17 |          |          |
|          | Ashford Road         | EB115 54 |          |          |
| 3        | Ashford Square       | EB115 54 |          |          |
|          | Baldwin Avenue       | EB115 23 |          |          |
| 5        | Beach Road           | EB115 48 |          |          |
| 6        | Beechy Avenue        | EB115 26 |          |          |
|          | Beechy Gardens       | EB115 26 |          |          |
|          | Belle Vue Road       | EB115 10 |          |          |
| 9        | Beverington Road     | EB115 11 |          |          |
| 10       | Blackwater Road      | EB115 49 |          |          |
|          | Bourne Street        | EB115 54 |          |          |
| 12       | Burton Road          | EB115 12 |          |          |
| 13       | Calverley Road       | EB115 13 |          |          |
| 14       | Cavalry Crescent     | EB115 26 |          |          |
| 15       | Chaffinch Road       | EB115 25 |          |          |
| 16       | Church Street        | EB115 56 |          |          |
| 17       | Cliff Road           | EB115 32 |          |          |
| 18       | Close 24             | EB115 28 |          |          |
|          | Close 25             | EB115 28 |          |          |
| 20       | College Road         | EB115 50 |          |          |
| 21       | Commercial Road      | EB115 01 |          |          |
| 22       | Compton Street       | EB115 30 | EB115 31 |          |
| 23       | Crown Street         | EB115 61 |          |          |
| 24       | Darley Road          | EB115 07 |          |          |
| 25       | Dukes Drive          | EB115 32 |          |          |
| 26       | Dursley Road         | EB115 53 |          |          |
|          | East Dean            | EB115 56 |          |          |
|          | Eldon Road           | EB115 23 |          |          |
| 29       | Enys Road            | EB115 02 |          |          |
| 30       | Fennell's Close      | EB115 34 |          |          |
| <b>-</b> | Firle Road           | EB115 35 |          |          |
|          | Glendale Avenue      | EB115 23 |          |          |
|          | Glynde Avenue        | EB115 21 |          |          |
|          | Gorringe Road        | EB115 27 |          |          |
|          | Grove Road           | EB115 08 | EB115 09 |          |
|          | Hardwick Road        | EB115 51 |          |          |
|          | Hollywell Road       | EB115 32 |          |          |
|          | Hyde Road            | EB115 38 |          |          |
|          | King Edward's Parade | EB115 44 | EB115 62 |          |
| 40       | King's Drive         | EB115 19 |          |          |
|          | Langney Road         | EB115 36 | EB115 37 | EB115 45 |
|          | Lapwing Close        | EB115 25 |          |          |
| 43       | Lewes Road           | EB115 47 |          |          |