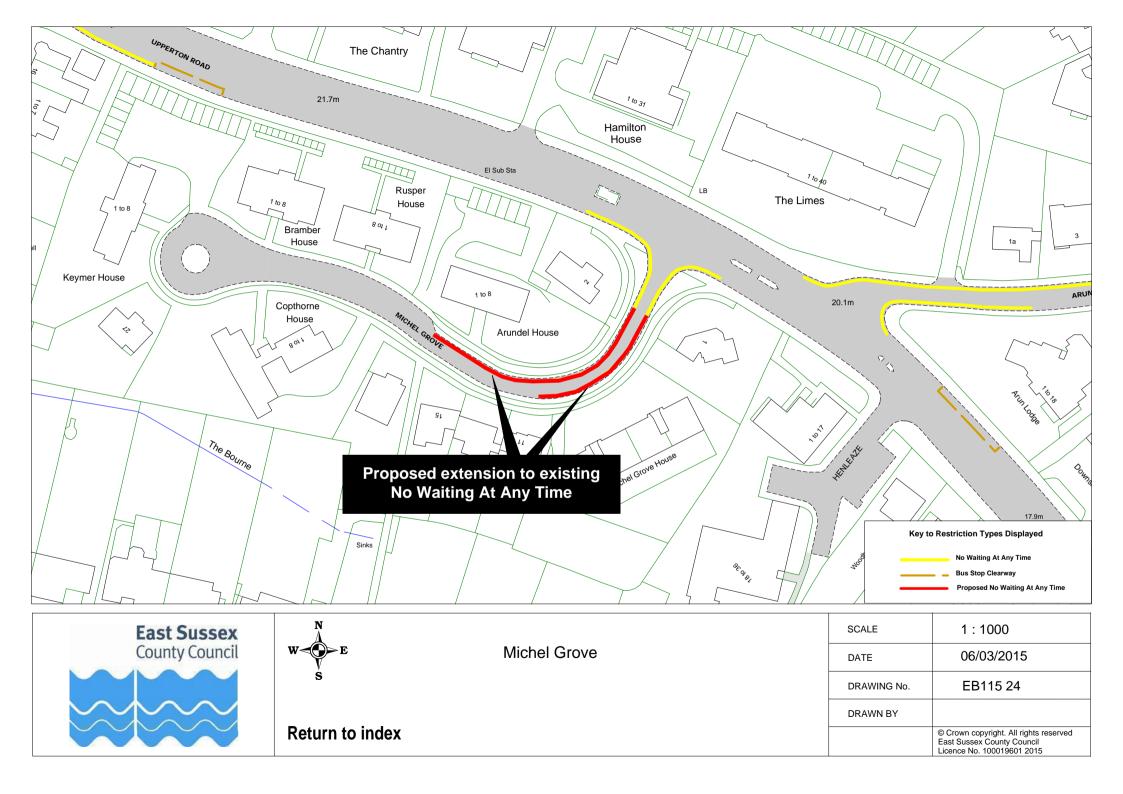

|    | Road Name             |          | Plan ref |
|----|-----------------------|----------|----------|
| 44 | Lion Lane             | EB115 57 |          |
|    | Lullington Close      | EB115 43 |          |
|    | Matlock Road          | EB115 52 |          |
| 47 | Meadowlands Avenue    | EB115 29 |          |
|    | Meads Road            | EB115 58 |          |
| 49 | Meads Street          | EB115 32 | EB115 52 |
|    | Melbourne Road        | EB115 37 |          |
| 51 | Michel Grove          | EB115 24 |          |
| 52 | Milfoil Drive         | EB115 14 |          |
| 53 | New Upperton Road     | EB115 61 |          |
| 54 | Old Orchard Road      | EB115 17 |          |
| 55 | Park Avenue           | EB115 16 |          |
| 56 | Pevensey Road         | EB115 37 |          |
| 57 | Pocock's Road         | EB115 39 | EB115 40 |
| 58 | Port Road             | EB115 15 |          |
|    | Rangemore Drive       | EB115 04 |          |
| 60 | Richmond Place        | EB115 41 |          |
|    | Rowsley Road          | EB115 59 |          |
| 62 | Royal Sussex Crescent | EB115 26 |          |
| 63 | Rushlake Crescent     | EB115 20 |          |
| 64 | Seaside               | EB115 42 |          |
| 65 | Seaside Road          | EB115 05 |          |
|    | Selmeston Road        | EB115 43 |          |
| 67 | Sevenoaks Road        | EB115 25 |          |
|    | Silverdale Road       | EB115 62 |          |
|    | South Avenue          | EB115 22 |          |
|    | South Cliff           | EB115 06 | EB115 62 |
|    | South Street          | EB115 60 |          |
|    | Southfields Road      | EB115 33 | EB115 08 |
|    | St Anne's Road        | EB115 03 |          |
|    | St Leonard's Road     | EB115 55 |          |
|    | Star Road             | EB115 61 |          |
|    | Summerdown Road       | EB115 56 |          |
|    | Tutts Barn Lane       | EB115 27 |          |
|    | Victoria Drive        | EB115 56 |          |
|    | Victoria Road         | EB115 26 |          |
|    | Wellcombe Crescent    | EB115 59 |          |
|    | Westfield Road        | EB115 18 |          |
|    | Wharf Road            | EB115 46 |          |
|    | Winchcombe Road       | EB115 53 |          |
| 84 | Wordsworth Drive      | EB115 28 |          |