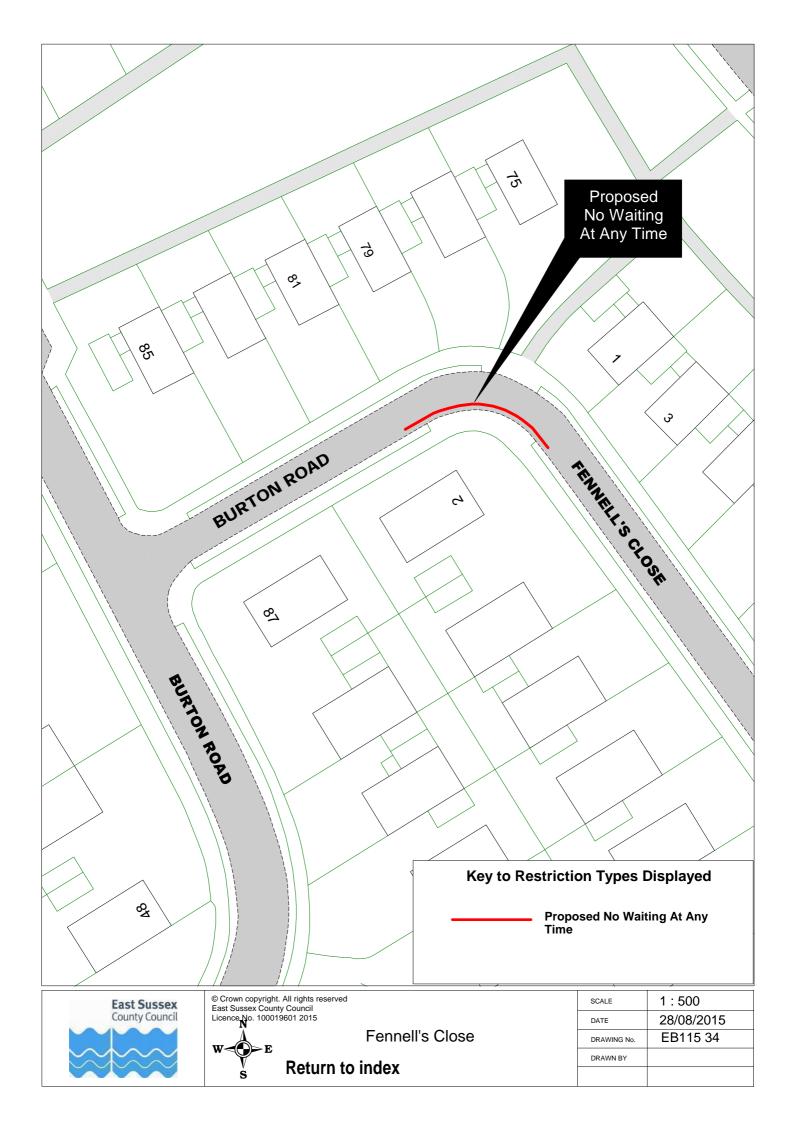

## **Eastbourne Parking Review 2015 - Formal Drawings**

Click on Plan Reference number below to view plan

|          | Road Name            |          | Plan ref |          |
|----------|----------------------|----------|----------|----------|
| 1        | Arlington Road       | EB115 17 |          |          |
|          | Ashford Road         | EB115 54 |          |          |
| 3        | Ashford Square       | EB115 54 |          |          |
|          | Baldwin Avenue       | EB115 23 |          |          |
| 5        | Beach Road           | EB115 48 |          |          |
| 6        | Beechy Avenue        | EB115 26 |          |          |
|          | Beechy Gardens       | EB115 26 |          |          |
|          | Belle Vue Road       | EB115 10 |          |          |
| 9        | Beverington Road     | EB115 11 |          |          |
| 10       | Blackwater Road      | EB115 49 |          |          |
|          | Bourne Street        | EB115 54 |          |          |
| 12       | Burton Road          | EB115 12 |          |          |
| 13       | Calverley Road       | EB115 13 |          |          |
| 14       | Cavalry Crescent     | EB115 26 |          |          |
| 15       | Chaffinch Road       | EB115 25 |          |          |
| 16       | Church Street        | EB115 56 |          |          |
| 17       | Cliff Road           | EB115 32 |          |          |
| 18       | Close 24             | EB115 28 |          |          |
|          | Close 25             | EB115 28 |          |          |
| 20       | College Road         | EB115 50 |          |          |
| 21       | Commercial Road      | EB115 01 |          |          |
| 22       | Compton Street       | EB115 30 | EB115 31 |          |
| 23       | Crown Street         | EB115 61 |          |          |
| 24       | Darley Road          | EB115 07 |          |          |
| 25       | Dukes Drive          | EB115 32 |          |          |
| 26       | Dursley Road         | EB115 53 |          |          |
|          | East Dean            | EB115 56 |          |          |
|          | Eldon Road           | EB115 23 |          |          |
| 29       | Enys Road            | EB115 02 |          |          |
| 30       | Fennell's Close      | EB115 34 |          |          |
| <b>-</b> | Firle Road           | EB115 35 |          |          |
|          | Glendale Avenue      | EB115 23 |          |          |
|          | Glynde Avenue        | EB115 21 |          |          |
|          | Gorringe Road        | EB115 27 |          |          |
|          | Grove Road           | EB115 08 | EB115 09 |          |
|          | Hardwick Road        | EB115 51 |          |          |
|          | Hollywell Road       | EB115 32 |          |          |
|          | Hyde Road            | EB115 38 |          |          |
|          | King Edward's Parade | EB115 44 | EB115 62 |          |
| 40       | King's Drive         | EB115 19 |          |          |
|          | Langney Road         | EB115 36 | EB115 37 | EB115 45 |
|          | Lapwing Close        | EB115 25 |          |          |
| 43       | Lewes Road           | EB115 47 |          |          |