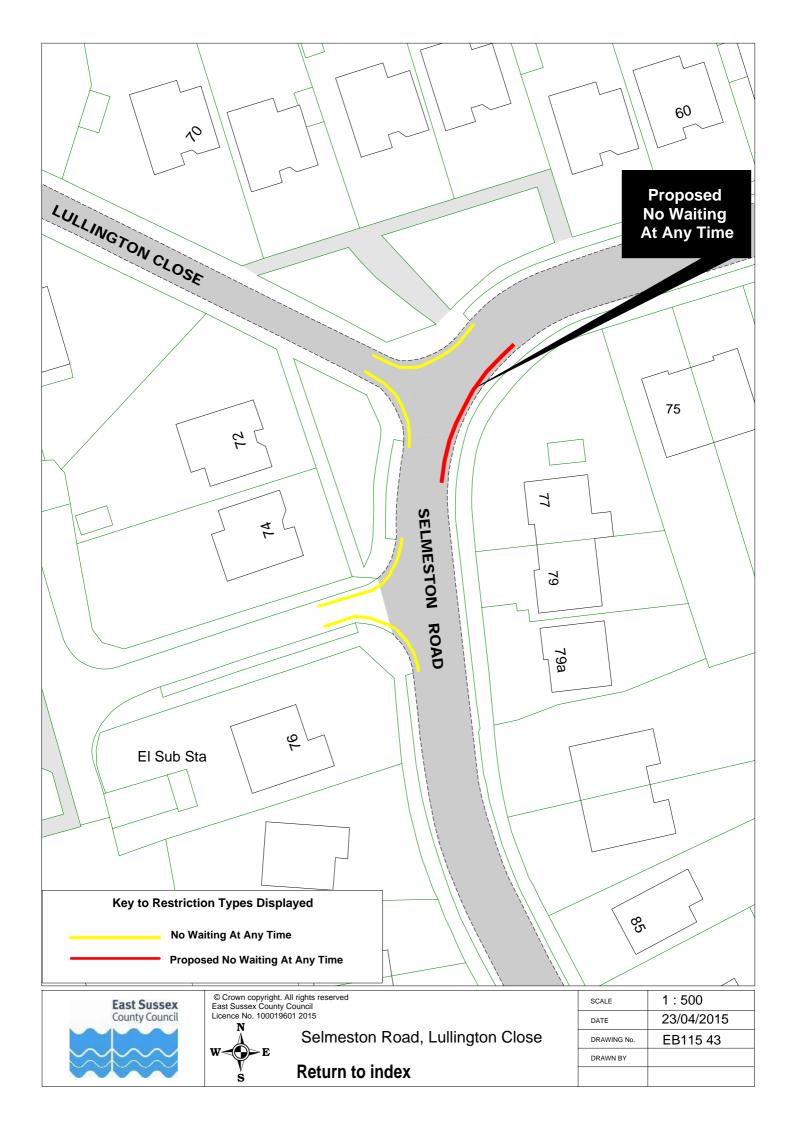

x Crescent, Cavalry Crescent and Victoria Road

Return to index

| SCALE       | 1 : 1500                                                                                           |
|-------------|----------------------------------------------------------------------------------------------------|
| DATE        | 09/03/2015                                                                                         |
| DRAWING No. | EB115 26                                                                                           |
| DRAWN BY    |                                                                                                    |
|             | © Crown copyright. All rights reserved<br>East Sussex County Council<br>Licence No. 100019601 2015 |