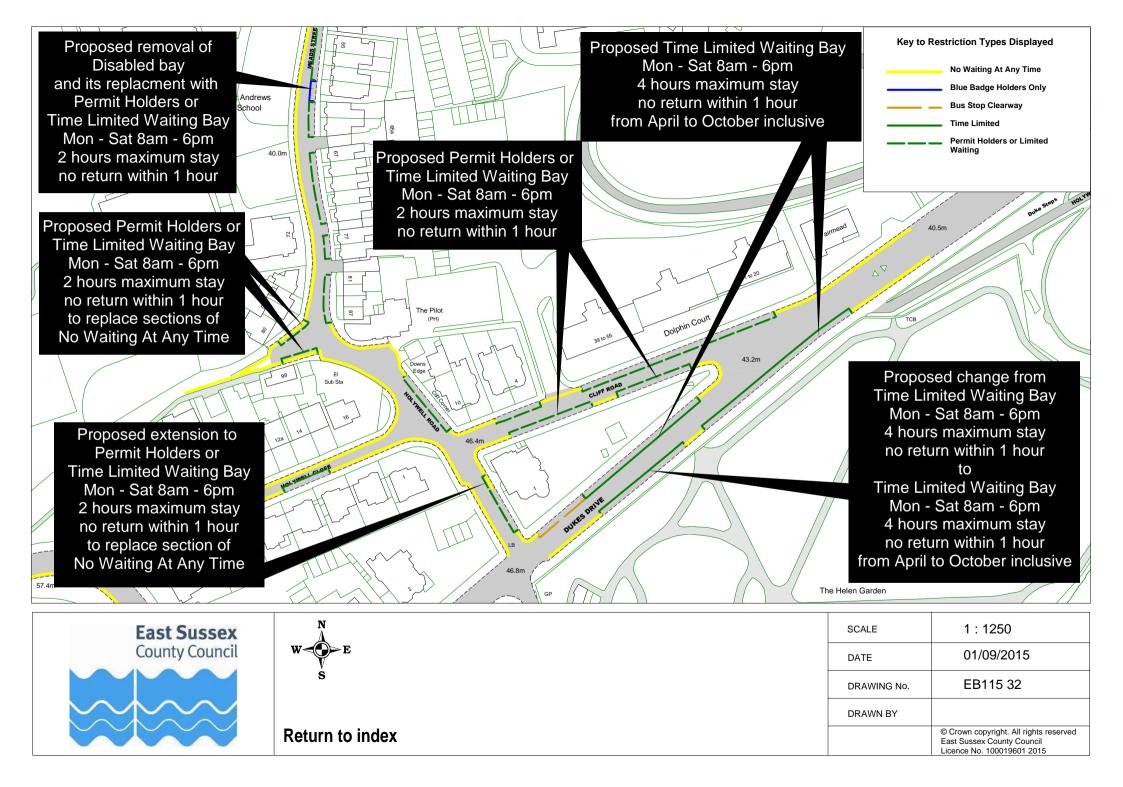

## **Eastbourne Parking Review 2015 - Formal Drawings**

Click on Plan Reference number below to view plan

|          | Road Name            |          | Plan ref |          |
|----------|----------------------|----------|----------|----------|
| 1        | Arlington Road       | EB115 17 |          |          |
|          | Ashford Road         | EB115 54 |          |          |
| 3        | Ashford Square       | EB115 54 |          |          |
|          | Baldwin Avenue       | EB115 23 |          |          |
| 5        | Beach Road           | EB115 48 |          |          |
| 6        | Beechy Avenue        | EB115 26 |          |          |
|          | Beechy Gardens       | EB115 26 |          |          |
|          | Belle Vue Road       | EB115 10 |          |          |
| 9        | Beverington Road     | EB115 11 |          |          |
| 10       | Blackwater Road      | EB115 49 |          |          |
|          | Bourne Street        | EB115 54 |          |          |
| 12       | Burton Road          | EB115 12 |          |          |
| 13       | Calverley Road       | EB115 13 |          |          |
| 14       | Cavalry Crescent     | EB115 26 |          |          |
| 15       | Chaffinch Road       | EB115 25 |          |          |
| 16       | Church Street        | EB115 56 |          |          |
| 17       | Cliff Road           | EB115 32 |          |          |
| 18       | Close 24             | EB115 28 |          |          |
|          | Close 25             | EB115 28 |          |          |
| 20       | College Road         | EB115 50 |          |          |
| 21       | Commercial Road      | EB115 01 |          |          |
| 22       | Compton Street       | EB115 30 | EB115 31 |          |
| 23       | Crown Street         | EB115 61 |          |          |
| 24       | Darley Road          | EB115 07 |          |          |
| 25       | Dukes Drive          | EB115 32 |          |          |
| 26       | Dursley Road         | EB115 53 |          |          |
|          | East Dean            | EB115 56 |          |          |
|          | Eldon Road           | EB115 23 |          |          |
| 29       | Enys Road            | EB115 02 |          |          |
| 30       | Fennell's Close      | EB115 34 |          |          |
| <b>-</b> | Firle Road           | EB115 35 |          |          |
|          | Glendale Avenue      | EB115 23 |          |          |
|          | Glynde Avenue        | EB115 21 |          |          |
|          | Gorringe Road        | EB115 27 |          |          |
|          | Grove Road           | EB115 08 | EB115 09 |          |
|          | Hardwick Road        | EB115 51 |          |          |
|          | Hollywell Road       | EB115 32 |          |          |
|          | Hyde Road            | EB115 38 |          |          |
|          | King Edward's Parade | EB115 44 | EB115 62 |          |
| 40       | King's Drive         | EB115 19 |          |          |
|          | Langney Road         | EB115 36 | EB115 37 | EB115 45 |
|          | Lapwing Close        | EB115 25 |          |          |
| 43       | Lewes Road           | EB115 47 |          |          |