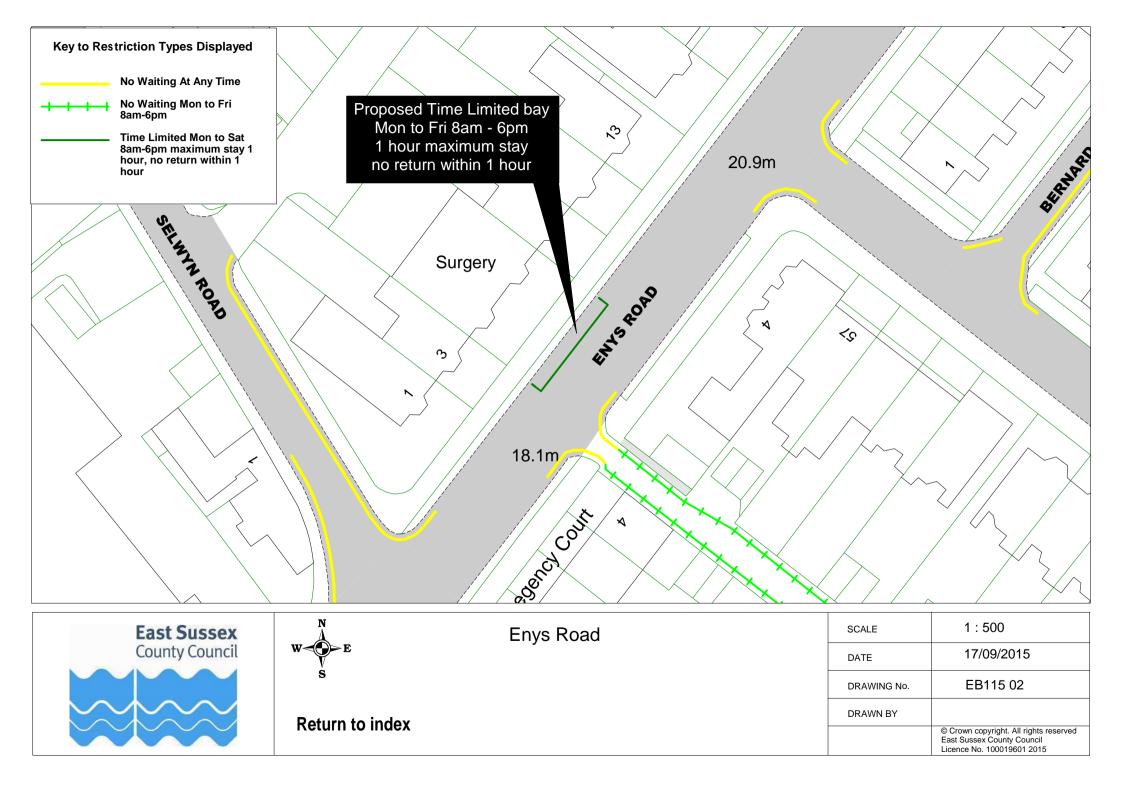

## **Eastbourne Parking Review 2015 - Formal Drawings**

Click on Plan Reference number below to view plan

|          | Road Name            |          | Plan ref |          |
|----------|----------------------|----------|----------|----------|
| 1        | Arlington Road       | EB115 17 |          |          |
|          | Ashford Road         | EB115 54 |          |          |
| 3        | Ashford Square       | EB115 54 |          |          |
|          | Baldwin Avenue       | EB115 23 |          |          |
| 5        | Beach Road           | EB115 48 |          |          |
| 6        | Beechy Avenue        | EB115 26 |          |          |
|          | Beechy Gardens       | EB115 26 |          |          |
|          | Belle Vue Road       | EB115 10 |          |          |
| 9        | Beverington Road     | EB115 11 |          |          |
| 10       | Blackwater Road      | EB115 49 |          |          |
|          | Bourne Street        | EB115 54 |          |          |
| 12       | Burton Road          | EB115 12 |          |          |
| 13       | Calverley Road       | EB115 13 |          |          |
| 14       | Cavalry Crescent     | EB115 26 |          |          |
| 15       | Chaffinch Road       | EB115 25 |          |          |
| 16       | Church Street        | EB115 56 |          |          |
| 17       | Cliff Road           | EB115 32 |          |          |
| 18       | Close 24             | EB115 28 |          |          |
|          | Close 25             | EB115 28 |          |          |
| 20       | College Road         | EB115 50 |          |          |
| 21       | Commercial Road      | EB115 01 |          |          |
| 22       | Compton Street       | EB115 30 | EB115 31 |          |
| 23       | Crown Street         | EB115 61 |          |          |
| 24       | Darley Road          | EB115 07 |          |          |
| 25       | Dukes Drive          | EB115 32 |          |          |
| 26       | Dursley Road         | EB115 53 |          |          |
|          | East Dean            | EB115 56 |          |          |
|          | Eldon Road           | EB115 23 |          |          |
| 29       | Enys Road            | EB115 02 |          |          |
| 30       | Fennell's Close      | EB115 34 |          |          |
| <b>-</b> | Firle Road           | EB115 35 |          |          |
|          | Glendale Avenue      | EB115 23 |          |          |
|          | Glynde Avenue        | EB115 21 |          |          |
|          | Gorringe Road        | EB115 27 |          |          |
|          | Grove Road           | EB115 08 | EB115 09 |          |
|          | Hardwick Road        | EB115 51 |          |          |
|          | Hollywell Road       | EB115 32 |          |          |
|          | Hyde Road            | EB115 38 |          |          |
|          | King Edward's Parade | EB115 44 | EB115 62 |          |
| 40       | King's Drive         | EB115 19 |          |          |
|          | Langney Road         | EB115 36 | EB115 37 | EB115 45 |
|          | Lapwing Close        | EB115 25 |          |          |
| 43       | Lewes Road           | EB115 47 |          |          |