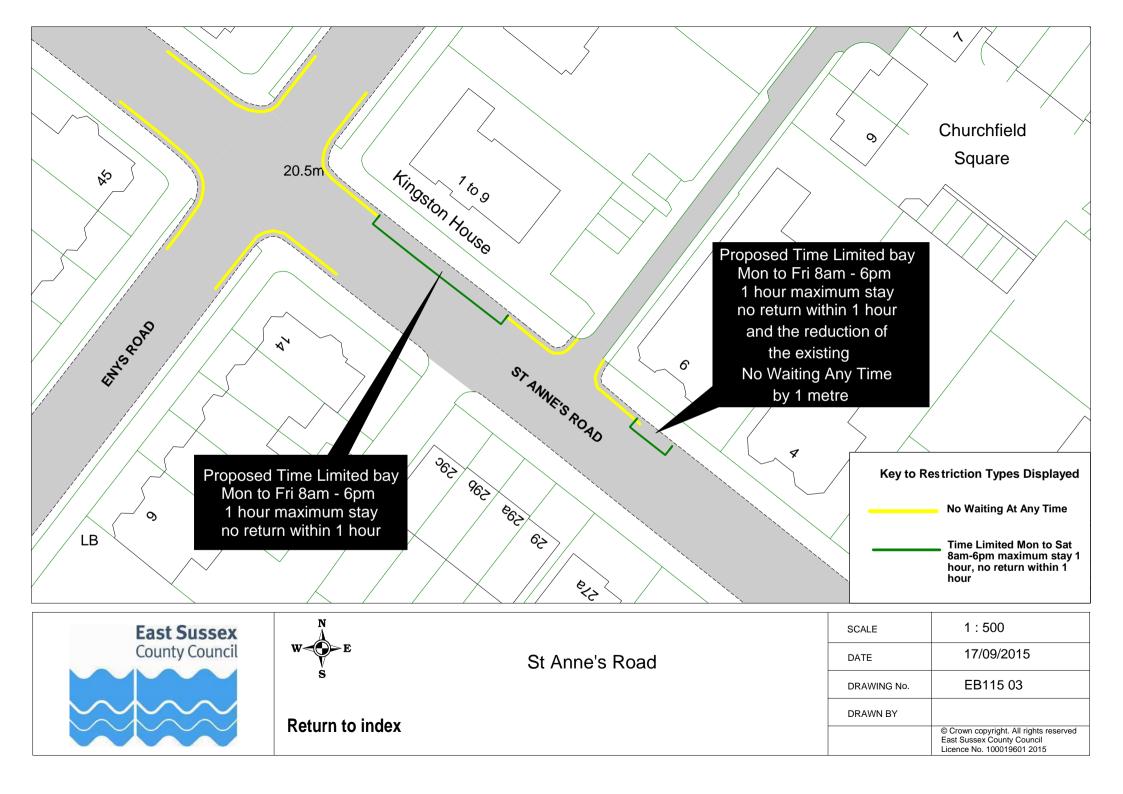

|    | Road Name             |          | Plan ref |
|----|-----------------------|----------|----------|
| 44 | Lion Lane             | EB115 57 |          |
|    | Lullington Close      | EB115 43 |          |
|    | Matlock Road          | EB115 52 |          |
| 47 | Meadowlands Avenue    | EB115 29 |          |
|    | Meads Road            | EB115 58 |          |
| 49 | Meads Street          | EB115 32 | EB115 52 |
|    | Melbourne Road        | EB115 37 |          |
| 51 | Michel Grove          | EB115 24 |          |
| 52 | Milfoil Drive         | EB115 14 |          |
| 53 | New Upperton Road     | EB115 61 |          |
| 54 | Old Orchard Road      | EB115 17 |          |
| 55 | Park Avenue           | EB115 16 |          |
| 56 | Pevensey Road         | EB115 37 |          |
| 57 | Pocock's Road         | EB115 39 | EB115 40 |
| 58 | Port Road             | EB115 15 |          |
|    | Rangemore Drive       | EB115 04 |          |
| 60 | Richmond Place        | EB115 41 |          |
|    | Rowsley Road          | EB115 59 |          |
| 62 | Royal Sussex Crescent | EB115 26 |          |
| 63 | Rushlake Crescent     | EB115 20 |          |
| 64 | Seaside               | EB115 42 |          |
| 65 | Seaside Road          | EB115 05 |          |
|    | Selmeston Road        | EB115 43 |          |
| 67 | Sevenoaks Road        | EB115 25 |          |
|    | Silverdale Road       | EB115 62 |          |
|    | South Avenue          | EB115 22 |          |
|    | South Cliff           | EB115 06 | EB115 62 |
|    | South Street          | EB115 60 |          |
|    | Southfields Road      | EB115 33 | EB115 08 |
|    | St Anne's Road        | EB115 03 |          |
|    | St Leonard's Road     | EB115 55 |          |
|    | Star Road             | EB115 61 |          |
|    | Summerdown Road       | EB115 56 |          |
|    | Tutts Barn Lane       | EB115 27 |          |
|    | Victoria Drive        | EB115 56 |          |
|    | Victoria Road         | EB115 26 |          |
|    | Wellcombe Crescent    | EB115 59 |          |
|    | Westfield Road        | EB115 18 |          |
|    | Wharf Road            | EB115 46 |          |
|    | Winchcombe Road       | EB115 53 |          |
| 84 | Wordsworth Drive      | EB115 28 |          |