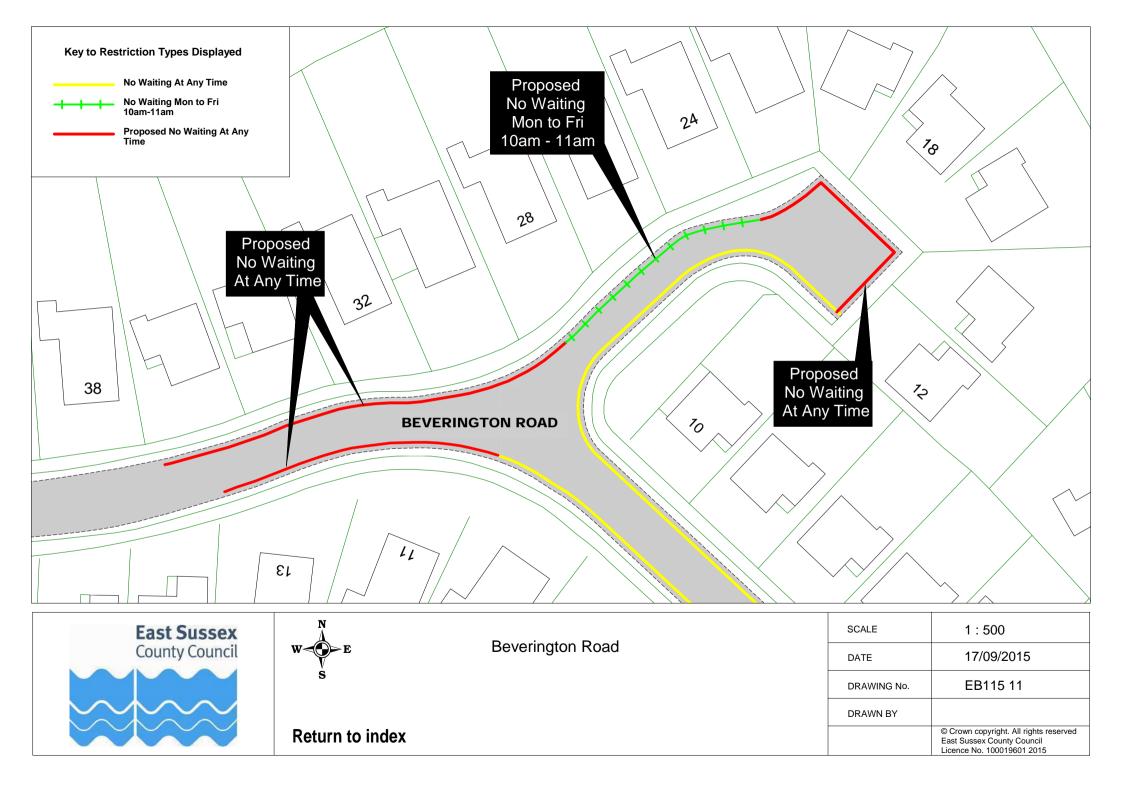

## **Eastbourne Parking Review 2015 - Formal Drawings**

Click on Plan Reference number below to view plan

|          | Road Name            |          | Plan ref |          |
|----------|----------------------|----------|----------|----------|
| 1        | Arlington Road       | EB115 17 |          |          |
|          | Ashford Road         | EB115 54 |          |          |
| 3        | Ashford Square       | EB115 54 |          |          |
|          | Baldwin Avenue       | EB115 23 |          |          |
| 5        | Beach Road           | EB115 48 |          |          |
| 6        | Beechy Avenue        | EB115 26 |          |          |
|          | Beechy Gardens       | EB115 26 |          |          |
|          | Belle Vue Road       | EB115 10 |          |          |
| 9        | Beverington Road     | EB115 11 |          |          |
| 10       | Blackwater Road      | EB115 49 |          |          |
|          | Bourne Street        | EB115 54 |          |          |
| 12       | Burton Road          | EB115 12 |          |          |
| 13       | Calverley Road       | EB115 13 |          |          |
| 14       | Cavalry Crescent     | EB115 26 |          |          |
| 15       | Chaffinch Road       | EB115 25 |          |          |
| 16       | Church Street        | EB115 56 |          |          |
| 17       | Cliff Road           | EB115 32 |          |          |
| 18       | Close 24             | EB115 28 |          |          |
|          | Close 25             | EB115 28 |          |          |
| 20       | College Road         | EB115 50 |          |          |
| 21       | Commercial Road      | EB115 01 |          |          |
| 22       | Compton Street       | EB115 30 | EB115 31 |          |
| 23       | Crown Street         | EB115 61 |          |          |
| 24       | Darley Road          | EB115 07 |          |          |
| 25       | Dukes Drive          | EB115 32 |          |          |
| 26       | Dursley Road         | EB115 53 |          |          |
|          | East Dean            | EB115 56 |          |          |
|          | Eldon Road           | EB115 23 |          |          |
| 29       | Enys Road            | EB115 02 |          |          |
| 30       | Fennell's Close      | EB115 34 |          |          |
| <b>-</b> | Firle Road           | EB115 35 |          |          |
|          | Glendale Avenue      | EB115 23 |          |          |
|          | Glynde Avenue        | EB115 21 |          |          |
|          | Gorringe Road        | EB115 27 |          |          |
|          | Grove Road           | EB115 08 | EB115 09 |          |
|          | Hardwick Road        | EB115 51 |          |          |
|          | Hollywell Road       | EB115 32 |          |          |
|          | Hyde Road            | EB115 38 |          |          |
|          | King Edward's Parade | EB115 44 | EB115 62 |          |
| 40       | King's Drive         | EB115 19 |          |          |
|          | Langney Road         | EB115 36 | EB115 37 | EB115 45 |
|          | Lapwing Close        | EB115 25 |          |          |
| 43       | Lewes Road           | EB115 47 |          |          |