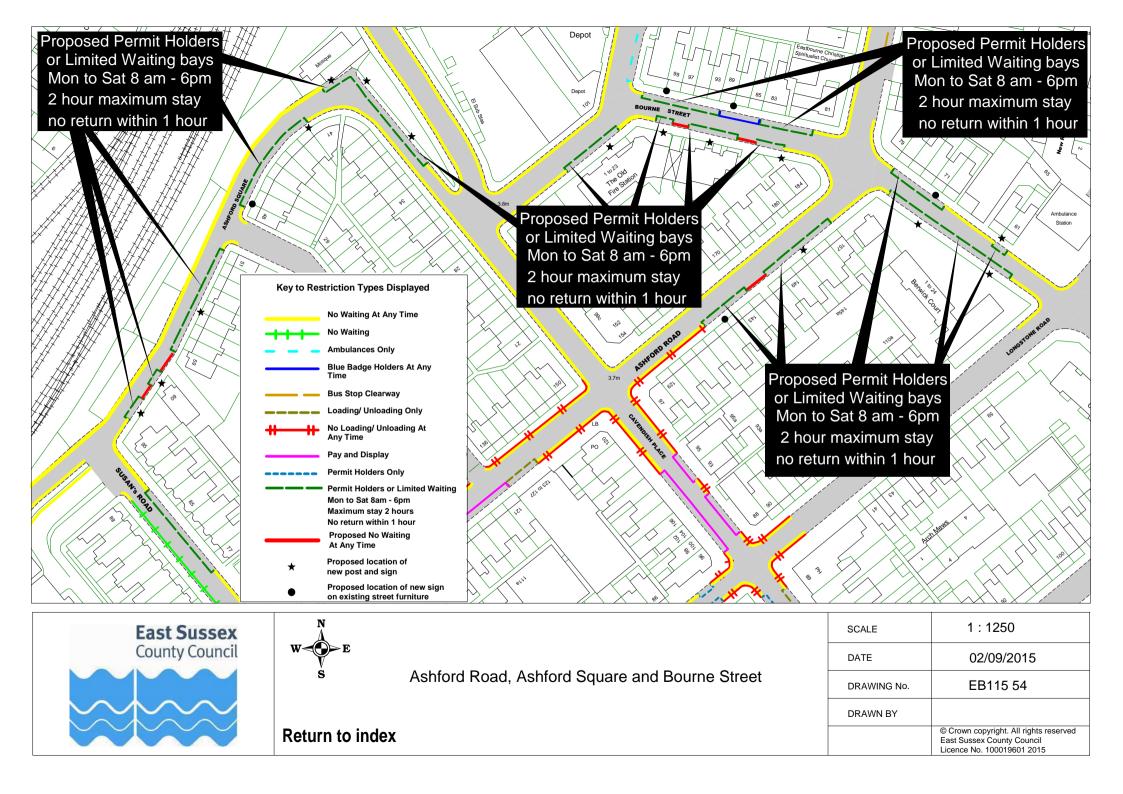

## **Eastbourne Parking Review 2015 - Formal Drawings**

Click on Plan Reference number below to view plan

|          | Road Name            |          | Plan ref |          |
|----------|----------------------|----------|----------|----------|
| 1        | Arlington Road       | EB115 17 |          |          |
|          | Ashford Road         | EB115 54 |          |          |
| 3        | Ashford Square       | EB115 54 |          |          |
|          | Baldwin Avenue       | EB115 23 |          |          |
| 5        | Beach Road           | EB115 48 |          |          |
| 6        | Beechy Avenue        | EB115 26 |          |          |
|          | Beechy Gardens       | EB115 26 |          |          |
|          | Belle Vue Road       | EB115 10 |          |          |
| 9        | Beverington Road     | EB115 11 |          |          |
| 10       | Blackwater Road      | EB115 49 |          |          |
|          | Bourne Street        | EB115 54 |          |          |
| 12       | Burton Road          | EB115 12 |          |          |
| 13       | Calverley Road       | EB115 13 |          |          |
| 14       | Cavalry Crescent     | EB115 26 |          |          |
| 15       | Chaffinch Road       | EB115 25 |          |          |
| 16       | Church Street        | EB115 56 |          |          |
| 17       | Cliff Road           | EB115 32 |          |          |
| 18       | Close 24             | EB115 28 |          |          |
|          | Close 25             | EB115 28 |          |          |
| 20       | College Road         | EB115 50 |          |          |
| 21       | Commercial Road      | EB115 01 |          |          |
| 22       | Compton Street       | EB115 30 | EB115 31 |          |
| 23       | Crown Street         | EB115 61 |          |          |
| 24       | Darley Road          | EB115 07 |          |          |
| 25       | Dukes Drive          | EB115 32 |          |          |
| 26       | Dursley Road         | EB115 53 |          |          |
|          | East Dean            | EB115 56 |          |          |
|          | Eldon Road           | EB115 23 |          |          |
| 29       | Enys Road            | EB115 02 |          |          |
| 30       | Fennell's Close      | EB115 34 |          |          |
| <b>-</b> | Firle Road           | EB115 35 |          |          |
|          | Glendale Avenue      | EB115 23 |          |          |
|          | Glynde Avenue        | EB115 21 |          |          |
|          | Gorringe Road        | EB115 27 |          |          |
|          | Grove Road           | EB115 08 | EB115 09 |          |
|          | Hardwick Road        | EB115 51 |          |          |
|          | Hollywell Road       | EB115 32 |          |          |
|          | Hyde Road            | EB115 38 |          |          |
|          | King Edward's Parade | EB115 44 | EB115 62 |          |
| 40       | King's Drive         | EB115 19 |          |          |
|          | Langney Road         | EB115 36 | EB115 37 | EB115 45 |
|          | Lapwing Close        | EB115 25 |          |          |
| 43       | Lewes Road           | EB115 47 |          |          |