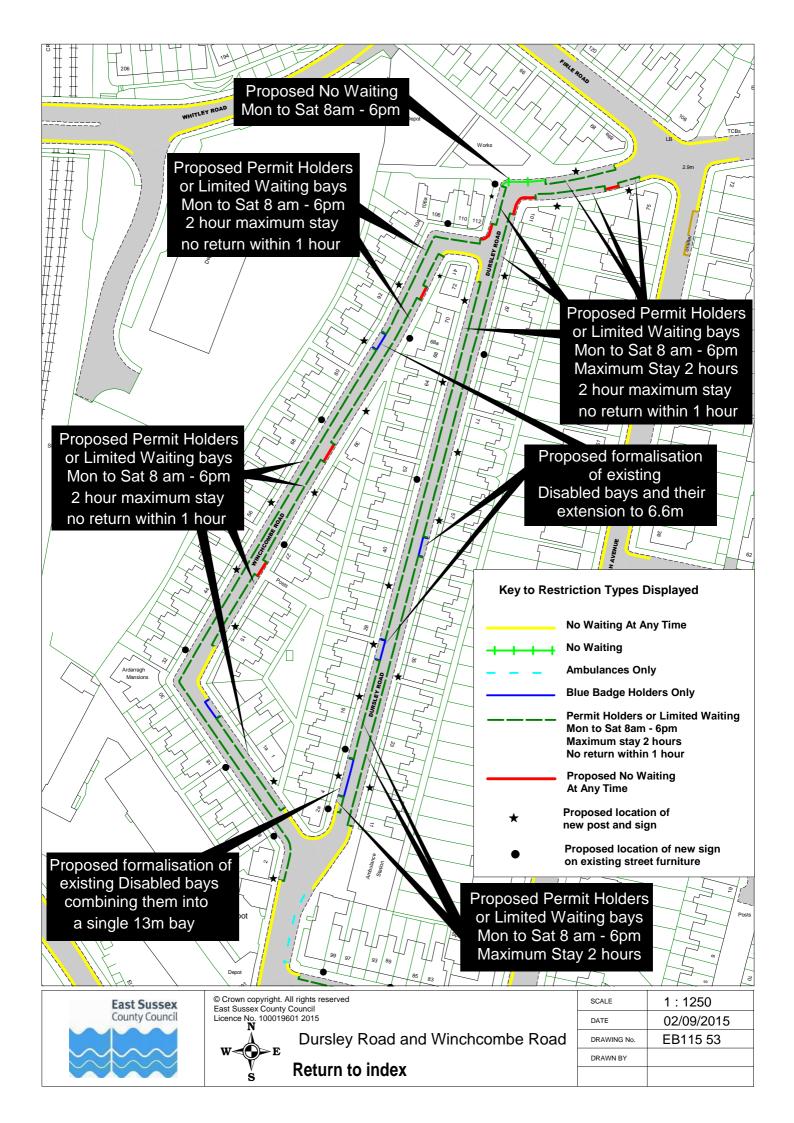

Crescent and Victoria Road

Return to index

| SCALE       | 1 : 1500                                                                                           |
|-------------|----------------------------------------------------------------------------------------------------|
| DATE        | 09/03/2015                                                                                         |
| DRAWING No. | EB115 26                                                                                           |
| DRAWN BY    |                                                                                                    |
|             | © Crown copyright. All rights reserved<br>East Sussex County Council<br>Licence No. 100019601 2015 |