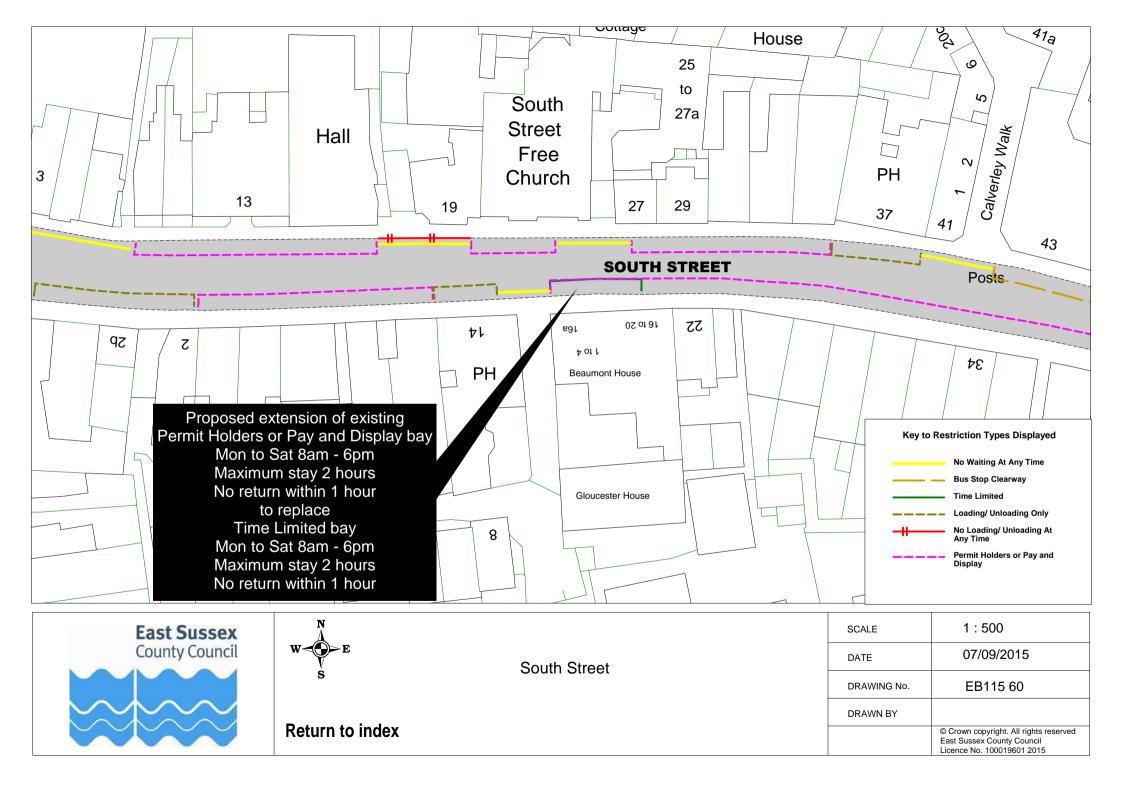

|    | Road Name             |          | Plan ref |
|----|-----------------------|----------|----------|
| 44 | Lion Lane             | EB115 57 |          |
|    | Lullington Close      | EB115 43 |          |
|    | Matlock Road          | EB115 52 |          |
| 47 | Meadowlands Avenue    | EB115 29 |          |
|    | Meads Road            | EB115 58 |          |
| 49 | Meads Street          | EB115 32 | EB115 52 |
|    | Melbourne Road        | EB115 37 |          |
| 51 | Michel Grove          | EB115 24 |          |
| 52 | Milfoil Drive         | EB115 14 |          |
| 53 | New Upperton Road     | EB115 61 |          |
| 54 | Old Orchard Road      | EB115 17 |          |
| 55 | Park Avenue           | EB115 16 |          |
| 56 | Pevensey Road         | EB115 37 |          |
| 57 | Pocock's Road         | EB115 39 | EB115 40 |
| 58 | Port Road             | EB115 15 |          |
|    | Rangemore Drive       | EB115 04 |          |
| 60 | Richmond Place        | EB115 41 |          |
|    | Rowsley Road          | EB115 59 |          |
| 62 | Royal Sussex Crescent | EB115 26 |          |
| 63 | Rushlake Crescent     | EB115 20 |          |
| 64 | Seaside               | EB115 42 |          |
| 65 | Seaside Road          | EB115 05 |          |
|    | Selmeston Road        | EB115 43 |          |
| 67 | Sevenoaks Road        | EB115 25 |          |
|    | Silverdale Road       | EB115 62 |          |
|    | South Avenue          | EB115 22 |          |
|    | South Cliff           | EB115 06 | EB115 62 |
|    | South Street          | EB115 60 |          |
|    | Southfields Road      | EB115 33 | EB115 08 |
|    | St Anne's Road        | EB115 03 |          |
|    | St Leonard's Road     | EB115 55 |          |
|    | Star Road             | EB115 61 |          |
|    | Summerdown Road       | EB115 56 |          |
|    | Tutts Barn Lane       | EB115 27 |          |
|    | Victoria Drive        | EB115 56 |          |
|    | Victoria Road         | EB115 26 |          |
|    | Wellcombe Crescent    | EB115 59 |          |
|    | Westfield Road        | EB115 18 |          |
|    | Wharf Road            | EB115 46 |          |
|    | Winchcombe Road       | EB115 53 |          |
| 84 | Wordsworth Drive      | EB115 28 |          |