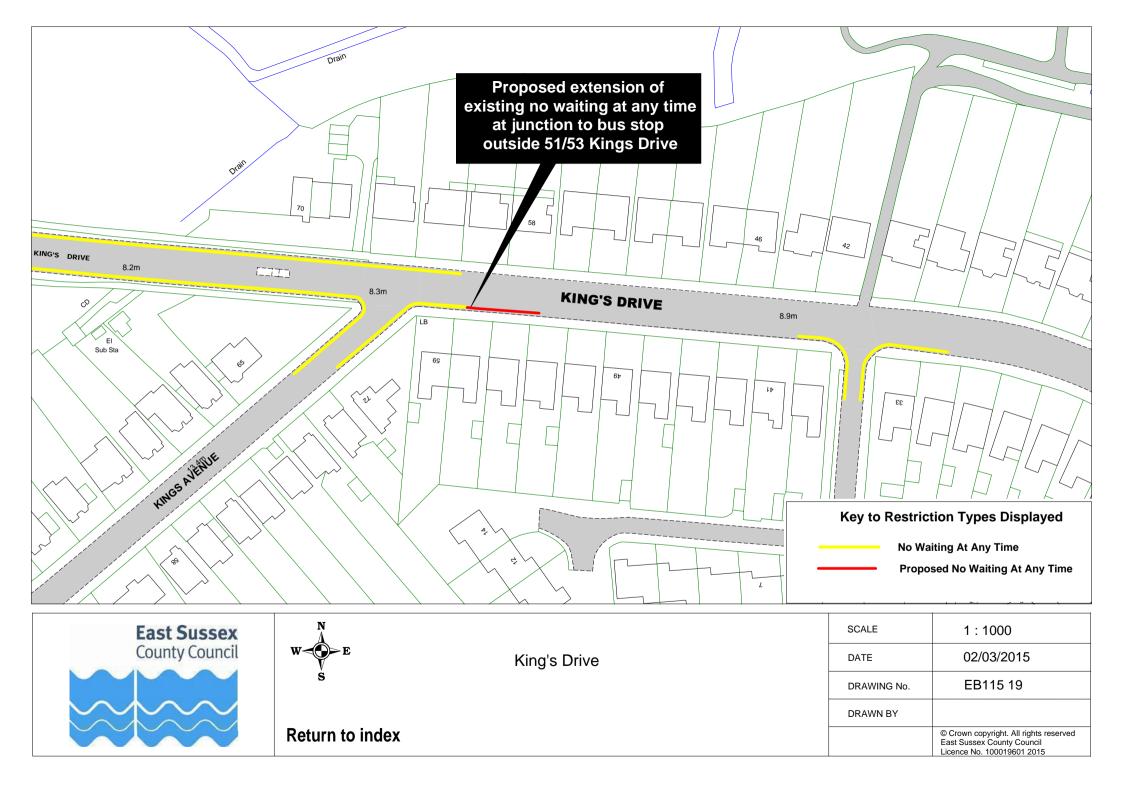

## **Eastbourne Parking Review 2015 - Formal Drawings**

Click on Plan Reference number below to view plan

|          | Road Name            |          | Plan ref |          |
|----------|----------------------|----------|----------|----------|
| 1        | Arlington Road       | EB115 17 |          |          |
|          | Ashford Road         | EB115 54 |          |          |
| 3        | Ashford Square       | EB115 54 |          |          |
|          | Baldwin Avenue       | EB115 23 |          |          |
| 5        | Beach Road           | EB115 48 |          |          |
| 6        | Beechy Avenue        | EB115 26 |          |          |
|          | Beechy Gardens       | EB115 26 |          |          |
|          | Belle Vue Road       | EB115 10 |          |          |
| 9        | Beverington Road     | EB115 11 |          |          |
| 10       | Blackwater Road      | EB115 49 |          |          |
|          | Bourne Street        | EB115 54 |          |          |
| 12       | Burton Road          | EB115 12 |          |          |
| 13       | Calverley Road       | EB115 13 |          |          |
| 14       | Cavalry Crescent     | EB115 26 |          |          |
| 15       | Chaffinch Road       | EB115 25 |          |          |
| 16       | Church Street        | EB115 56 |          |          |
| 17       | Cliff Road           | EB115 32 |          |          |
| 18       | Close 24             | EB115 28 |          |          |
|          | Close 25             | EB115 28 |          |          |
| 20       | College Road         | EB115 50 |          |          |
| 21       | Commercial Road      | EB115 01 |          |          |
| 22       | Compton Street       | EB115 30 | EB115 31 |          |
| 23       | Crown Street         | EB115 61 |          |          |
| 24       | Darley Road          | EB115 07 |          |          |
| 25       | Dukes Drive          | EB115 32 |          |          |
| 26       | Dursley Road         | EB115 53 |          |          |
|          | East Dean            | EB115 56 |          |          |
|          | Eldon Road           | EB115 23 |          |          |
| 29       | Enys Road            | EB115 02 |          |          |
| 30       | Fennell's Close      | EB115 34 |          |          |
| <b>-</b> | Firle Road           | EB115 35 |          |          |
|          | Glendale Avenue      | EB115 23 |          |          |
|          | Glynde Avenue        | EB115 21 |          |          |
|          | Gorringe Road        | EB115 27 |          |          |
|          | Grove Road           | EB115 08 | EB115 09 |          |
|          | Hardwick Road        | EB115 51 |          |          |
|          | Hollywell Road       | EB115 32 |          |          |
|          | Hyde Road            | EB115 38 |          |          |
|          | King Edward's Parade | EB115 44 | EB115 62 |          |
| 40       | King's Drive         | EB115 19 |          |          |
|          | Langney Road         | EB115 36 | EB115 37 | EB115 45 |
|          | Lapwing Close        | EB115 25 |          |          |
| 43       | Lewes Road           | EB115 47 |          |          |