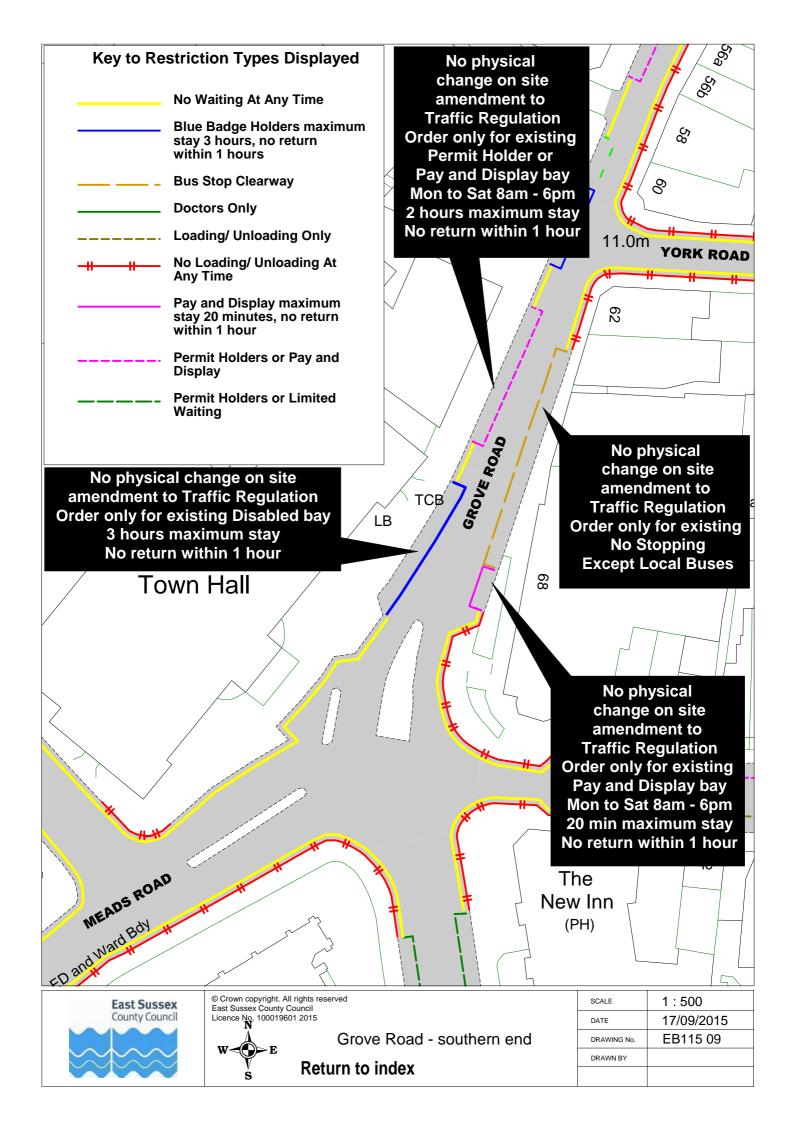

## **Eastbourne Parking Review 2015 - Formal Drawings**

Click on Plan Reference number below to view plan

|          | Road Name            |          | Plan ref |          |
|----------|----------------------|----------|----------|----------|
| 1        | Arlington Road       | EB115 17 |          |          |
|          | Ashford Road         | EB115 54 |          |          |
| 3        | Ashford Square       | EB115 54 |          |          |
|          | Baldwin Avenue       | EB115 23 |          |          |
| 5        | Beach Road           | EB115 48 |          |          |
| 6        | Beechy Avenue        | EB115 26 |          |          |
|          | Beechy Gardens       | EB115 26 |          |          |
|          | Belle Vue Road       | EB115 10 |          |          |
| 9        | Beverington Road     | EB115 11 |          |          |
| 10       | Blackwater Road      | EB115 49 |          |          |
|          | Bourne Street        | EB115 54 |          |          |
| 12       | Burton Road          | EB115 12 |          |          |
| 13       | Calverley Road       | EB115 13 |          |          |
| 14       | Cavalry Crescent     | EB115 26 |          |          |
| 15       | Chaffinch Road       | EB115 25 |          |          |
| 16       | Church Street        | EB115 56 |          |          |
| 17       | Cliff Road           | EB115 32 |          |          |
| 18       | Close 24             | EB115 28 |          |          |
|          | Close 25             | EB115 28 |          |          |
| 20       | College Road         | EB115 50 |          |          |
| 21       | Commercial Road      | EB115 01 |          |          |
| 22       | Compton Street       | EB115 30 | EB115 31 |          |
| 23       | Crown Street         | EB115 61 |          |          |
| 24       | Darley Road          | EB115 07 |          |          |
| 25       | Dukes Drive          | EB115 32 |          |          |
| 26       | Dursley Road         | EB115 53 |          |          |
|          | East Dean            | EB115 56 |          |          |
|          | Eldon Road           | EB115 23 |          |          |
| 29       | Enys Road            | EB115 02 |          |          |
| 30       | Fennell's Close      | EB115 34 |          |          |
| <b>-</b> | Firle Road           | EB115 35 |          |          |
|          | Glendale Avenue      | EB115 23 |          |          |
|          | Glynde Avenue        | EB115 21 |          |          |
|          | Gorringe Road        | EB115 27 |          |          |
|          | Grove Road           | EB115 08 | EB115 09 |          |
|          | Hardwick Road        | EB115 51 |          |          |
|          | Hollywell Road       | EB115 32 |          |          |
|          | Hyde Road            | EB115 38 |          |          |
|          | King Edward's Parade | EB115 44 | EB115 62 |          |
| 40       | King's Drive         | EB115 19 |          |          |
|          | Langney Road         | EB115 36 | EB115 37 | EB115 45 |
|          | Lapwing Close        | EB115 25 |          |          |
| 43       | Lewes Road           | EB115 47 |          |          |