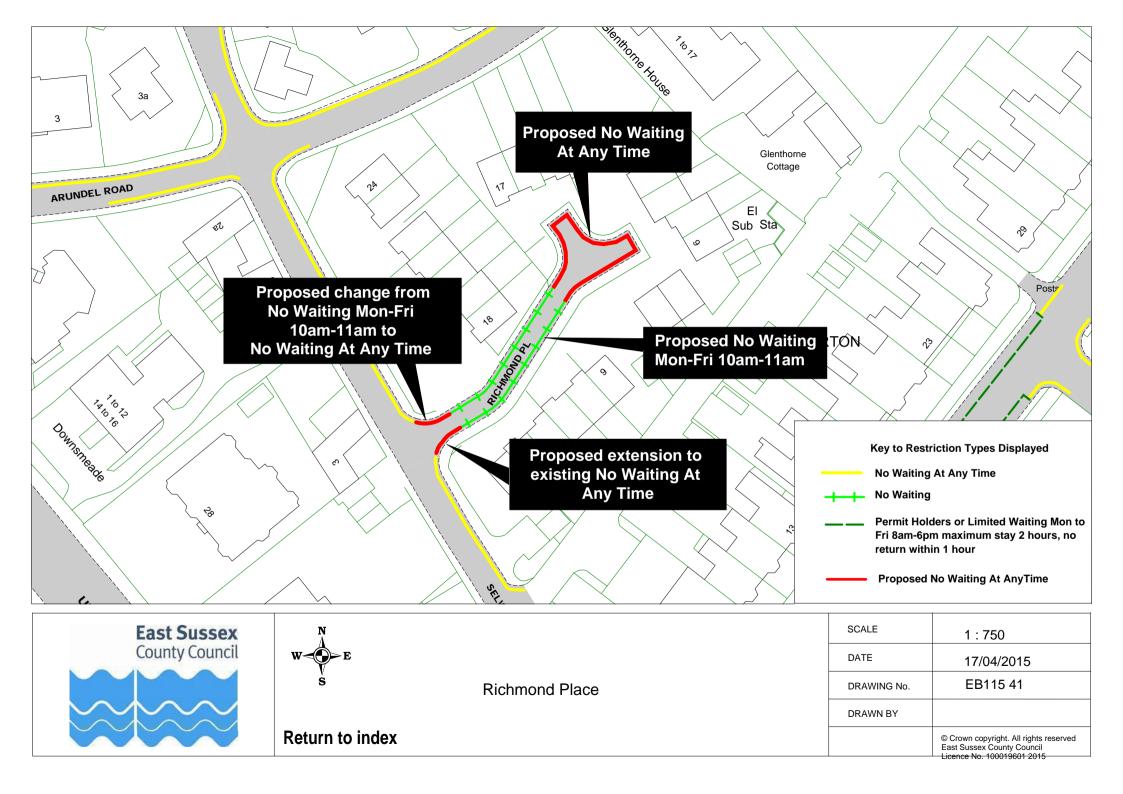

ussex Crescent, Cavalry Crescent and Victoria Road

Return to index

| SCALE       | 1 : 1500                                                                                           |
|-------------|----------------------------------------------------------------------------------------------------|
| DATE        | 09/03/2015                                                                                         |
| DRAWING No. | EB115 26                                                                                           |
| DRAWN BY    |                                                                                                    |
|             | © Crown copyright. All rights reserved<br>East Sussex County Council<br>Licence No. 100019601 2015 |