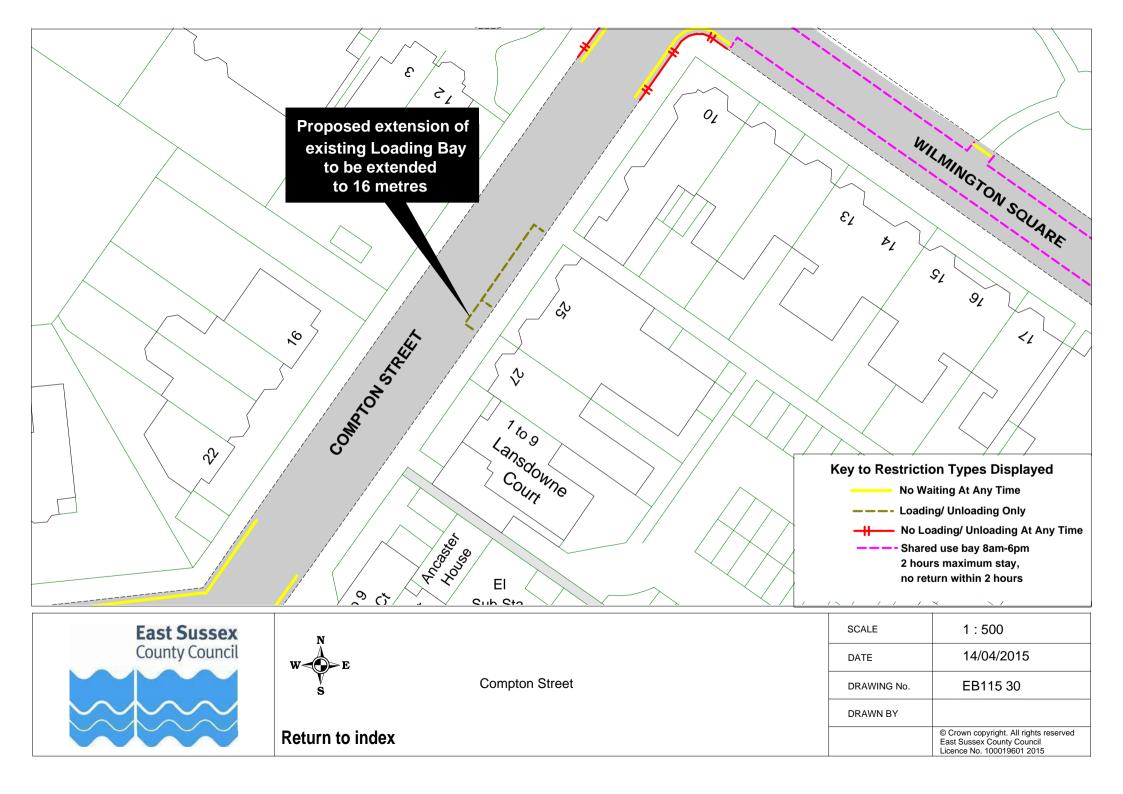

## **Eastbourne Parking Review 2015 - Formal Drawings**

Click on Plan Reference number below to view plan

|          | Road Name            |          | Plan ref |          |
|----------|----------------------|----------|----------|----------|
| 1        | Arlington Road       | EB115 17 |          |          |
|          | Ashford Road         | EB115 54 |          |          |
| 3        | Ashford Square       | EB115 54 |          |          |
|          | Baldwin Avenue       | EB115 23 |          |          |
| 5        | Beach Road           | EB115 48 |          |          |
| 6        | Beechy Avenue        | EB115 26 |          |          |
|          | Beechy Gardens       | EB115 26 |          |          |
|          | Belle Vue Road       | EB115 10 |          |          |
| 9        | Beverington Road     | EB115 11 |          |          |
| 10       | Blackwater Road      | EB115 49 |          |          |
|          | Bourne Street        | EB115 54 |          |          |
| 12       | Burton Road          | EB115 12 |          |          |
| 13       | Calverley Road       | EB115 13 |          |          |
| 14       | Cavalry Crescent     | EB115 26 |          |          |
| 15       | Chaffinch Road       | EB115 25 |          |          |
| 16       | Church Street        | EB115 56 |          |          |
| 17       | Cliff Road           | EB115 32 |          |          |
| 18       | Close 24             | EB115 28 |          |          |
|          | Close 25             | EB115 28 |          |          |
| 20       | College Road         | EB115 50 |          |          |
| 21       | Commercial Road      | EB115 01 |          |          |
| 22       | Compton Street       | EB115 30 | EB115 31 |          |
| 23       | Crown Street         | EB115 61 |          |          |
| 24       | Darley Road          | EB115 07 |          |          |
| 25       | Dukes Drive          | EB115 32 |          |          |
| 26       | Dursley Road         | EB115 53 |          |          |
|          | East Dean            | EB115 56 |          |          |
|          | Eldon Road           | EB115 23 |          |          |
| 29       | Enys Road            | EB115 02 |          |          |
| 30       | Fennell's Close      | EB115 34 |          |          |
| <b>-</b> | Firle Road           | EB115 35 |          |          |
|          | Glendale Avenue      | EB115 23 |          |          |
|          | Glynde Avenue        | EB115 21 |          |          |
|          | Gorringe Road        | EB115 27 |          |          |
|          | Grove Road           | EB115 08 | EB115 09 |          |
|          | Hardwick Road        | EB115 51 |          |          |
|          | Hollywell Road       | EB115 32 |          |          |
|          | Hyde Road            | EB115 38 |          |          |
|          | King Edward's Parade | EB115 44 | EB115 62 |          |
| 40       | King's Drive         | EB115 19 |          |          |
|          | Langney Road         | EB115 36 | EB115 37 | EB115 45 |
|          | Lapwing Close        | EB115 25 |          |          |
| 43       | Lewes Road           | EB115 47 |          |          |