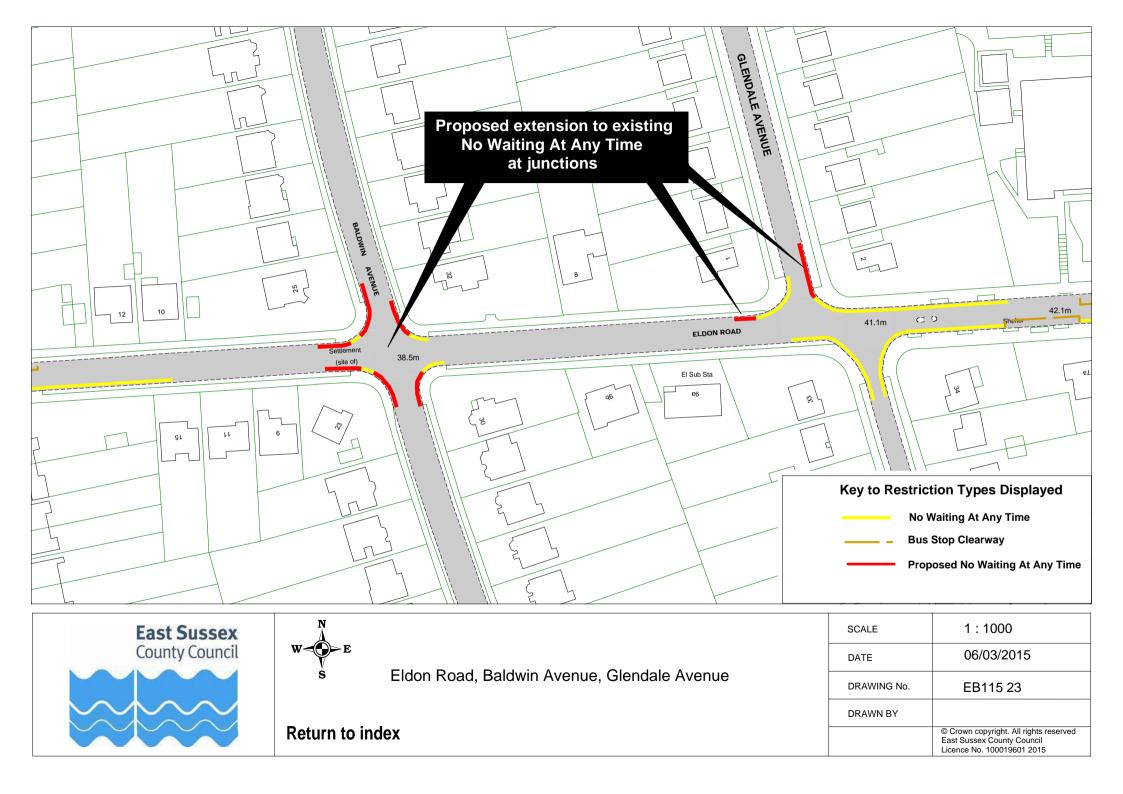

## **Eastbourne Parking Review 2015 - Formal Drawings**

Click on Plan Reference number below to view plan

|          | Road Name            |          | Plan ref |          |
|----------|----------------------|----------|----------|----------|
| 1        | Arlington Road       | EB115 17 |          |          |
|          | Ashford Road         | EB115 54 |          |          |
| 3        | Ashford Square       | EB115 54 |          |          |
|          | Baldwin Avenue       | EB115 23 |          |          |
| 5        | Beach Road           | EB115 48 |          |          |
| 6        | Beechy Avenue        | EB115 26 |          |          |
|          | Beechy Gardens       | EB115 26 |          |          |
|          | Belle Vue Road       | EB115 10 |          |          |
| 9        | Beverington Road     | EB115 11 |          |          |
| 10       | Blackwater Road      | EB115 49 |          |          |
|          | Bourne Street        | EB115 54 |          |          |
| 12       | Burton Road          | EB115 12 |          |          |
| 13       | Calverley Road       | EB115 13 |          |          |
| 14       | Cavalry Crescent     | EB115 26 |          |          |
| 15       | Chaffinch Road       | EB115 25 |          |          |
| 16       | Church Street        | EB115 56 |          |          |
| 17       | Cliff Road           | EB115 32 |          |          |
| 18       | Close 24             | EB115 28 |          |          |
|          | Close 25             | EB115 28 |          |          |
| 20       | College Road         | EB115 50 |          |          |
| 21       | Commercial Road      | EB115 01 |          |          |
| 22       | Compton Street       | EB115 30 | EB115 31 |          |
| 23       | Crown Street         | EB115 61 |          |          |
| 24       | Darley Road          | EB115 07 |          |          |
| 25       | Dukes Drive          | EB115 32 |          |          |
| 26       | Dursley Road         | EB115 53 |          |          |
|          | East Dean            | EB115 56 |          |          |
|          | Eldon Road           | EB115 23 |          |          |
| 29       | Enys Road            | EB115 02 |          |          |
| 30       | Fennell's Close      | EB115 34 |          |          |
| <b>-</b> | Firle Road           | EB115 35 |          |          |
|          | Glendale Avenue      | EB115 23 |          |          |
|          | Glynde Avenue        | EB115 21 |          |          |
|          | Gorringe Road        | EB115 27 |          |          |
|          | Grove Road           | EB115 08 | EB115 09 |          |
|          | Hardwick Road        | EB115 51 |          |          |
|          | Hollywell Road       | EB115 32 |          |          |
|          | Hyde Road            | EB115 38 |          |          |
|          | King Edward's Parade | EB115 44 | EB115 62 |          |
| 40       | King's Drive         | EB115 19 |          |          |
|          | Langney Road         | EB115 36 | EB115 37 | EB115 45 |
|          | Lapwing Close        | EB115 25 |          |          |
| 43       | Lewes Road           | EB115 47 |          |          |