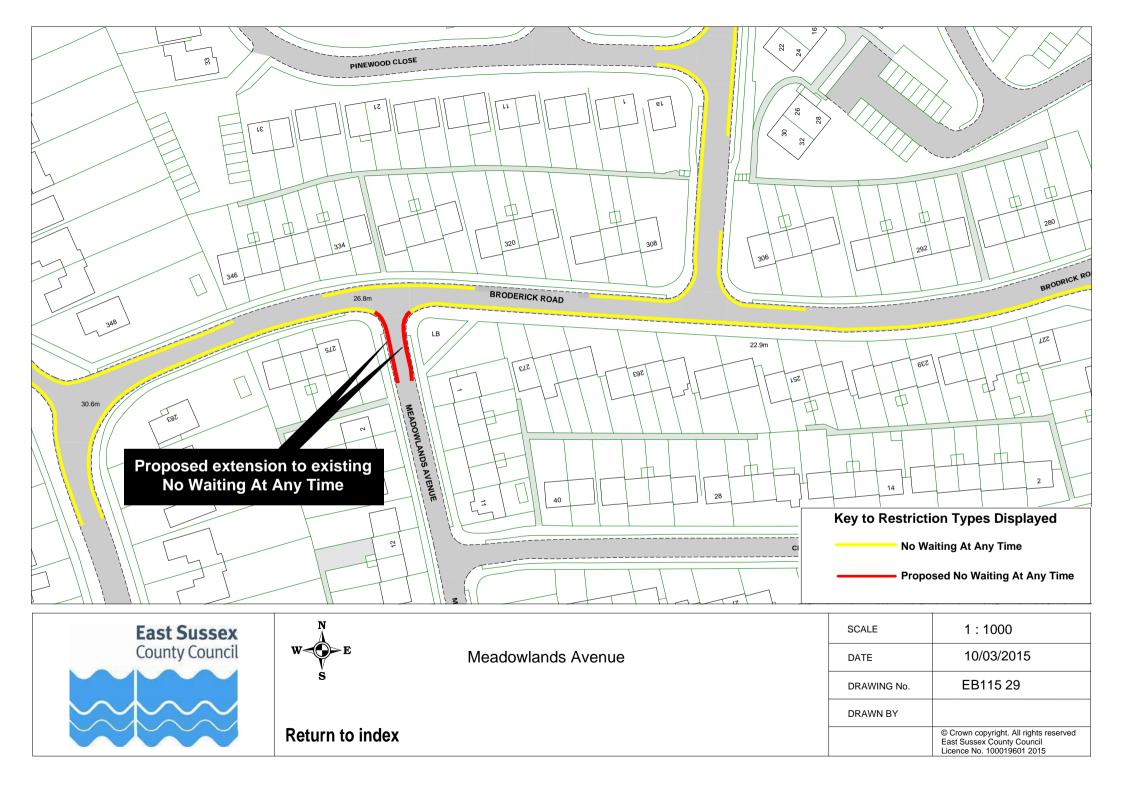

|    | Road Name             |          | Plan ref |
|----|-----------------------|----------|----------|
| 44 | Lion Lane             | EB115 57 |          |
|    | Lullington Close      | EB115 43 |          |
|    | Matlock Road          | EB115 52 |          |
| 47 | Meadowlands Avenue    | EB115 29 |          |
|    | Meads Road            | EB115 58 |          |
| 49 | Meads Street          | EB115 32 | EB115 52 |
|    | Melbourne Road        | EB115 37 |          |
| 51 | Michel Grove          | EB115 24 |          |
| 52 | Milfoil Drive         | EB115 14 |          |
| 53 | New Upperton Road     | EB115 61 |          |
| 54 | Old Orchard Road      | EB115 17 |          |
| 55 | Park Avenue           | EB115 16 |          |
| 56 | Pevensey Road         | EB115 37 |          |
| 57 | Pocock's Road         | EB115 39 | EB115 40 |
| 58 | Port Road             | EB115 15 |          |
|    | Rangemore Drive       | EB115 04 |          |
| 60 | Richmond Place        | EB115 41 |          |
|    | Rowsley Road          | EB115 59 |          |
| 62 | Royal Sussex Crescent | EB115 26 |          |
| 63 | Rushlake Crescent     | EB115 20 |          |
| 64 | Seaside               | EB115 42 |          |
| 65 | Seaside Road          | EB115 05 |          |
|    | Selmeston Road        | EB115 43 |          |
| 67 | Sevenoaks Road        | EB115 25 |          |
|    | Silverdale Road       | EB115 62 |          |
|    | South Avenue          | EB115 22 |          |
|    | South Cliff           | EB115 06 | EB115 62 |
|    | South Street          | EB115 60 |          |
|    | Southfields Road      | EB115 33 | EB115 08 |
|    | St Anne's Road        | EB115 03 |          |
|    | St Leonard's Road     | EB115 55 |          |
|    | Star Road             | EB115 61 |          |
|    | Summerdown Road       | EB115 56 |          |
|    | Tutts Barn Lane       | EB115 27 |          |
|    | Victoria Drive        | EB115 56 |          |
|    | Victoria Road         | EB115 26 |          |
|    | Wellcombe Crescent    | EB115 59 |          |
|    | Westfield Road        | EB115 18 |          |
|    | Wharf Road            | EB115 46 |          |
|    | Winchcombe Road       | EB115 53 |          |
| 84 | Wordsworth Drive      | EB115 28 |          |