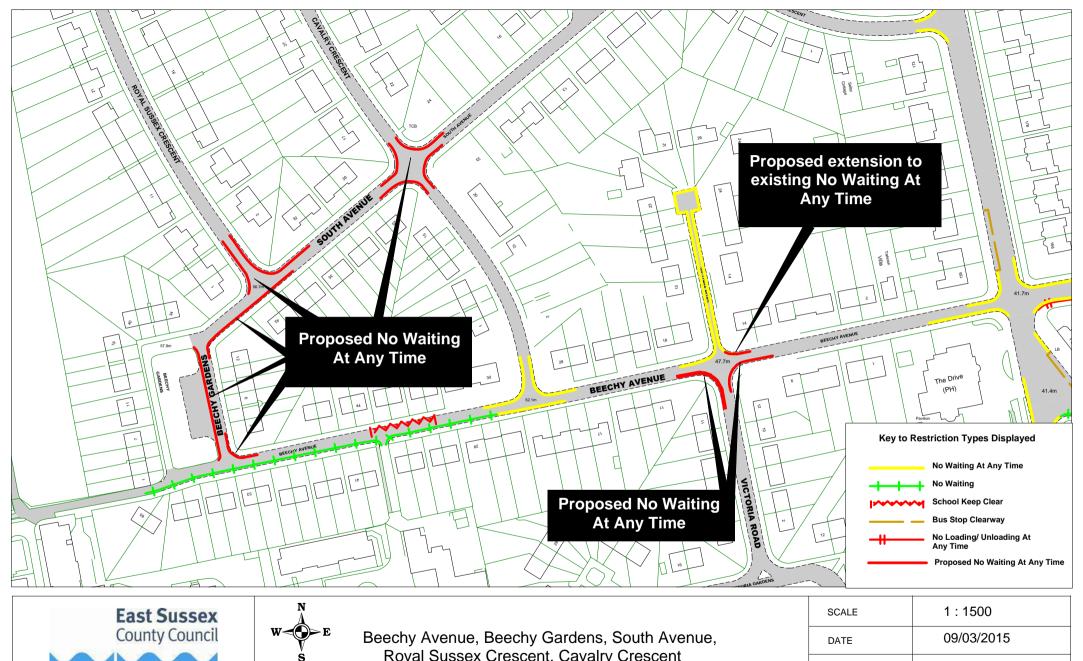

Royal Sussex Crescent, Cavalry Crescent and Victoria Road

Return to index

| SCALE       | 1 : 1500                                                                                           |
|-------------|----------------------------------------------------------------------------------------------------|
| DATE        | 09/03/2015                                                                                         |
| DRAWING No. | EB115 26                                                                                           |
| DRAWN BY    |                                                                                                    |
|             | © Crown copyright. All rights reserved<br>East Sussex County Council<br>Licence No. 100019601 2015 |