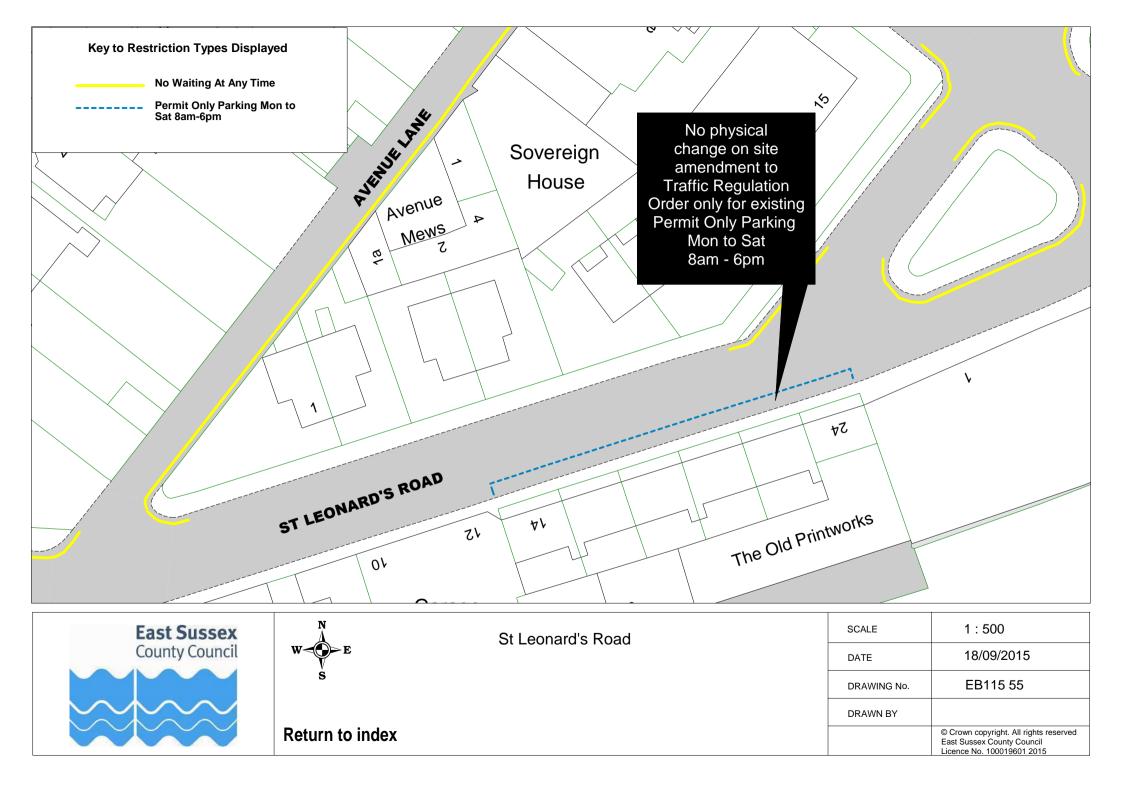

|    | Road Name             |          | Plan ref |
|----|-----------------------|----------|----------|
| 44 | Lion Lane             | EB115 57 |          |
|    | Lullington Close      | EB115 43 |          |
|    | Matlock Road          | EB115 52 |          |
| 47 | Meadowlands Avenue    | EB115 29 |          |
|    | Meads Road            | EB115 58 |          |
| 49 | Meads Street          | EB115 32 | EB115 52 |
|    | Melbourne Road        | EB115 37 |          |
| 51 | Michel Grove          | EB115 24 |          |
| 52 | Milfoil Drive         | EB115 14 |          |
| 53 | New Upperton Road     | EB115 61 |          |
| 54 | Old Orchard Road      | EB115 17 |          |
| 55 | Park Avenue           | EB115 16 |          |
| 56 | Pevensey Road         | EB115 37 |          |
| 57 | Pocock's Road         | EB115 39 | EB115 40 |
| 58 | Port Road             | EB115 15 |          |
|    | Rangemore Drive       | EB115 04 |          |
| 60 | Richmond Place        | EB115 41 |          |
|    | Rowsley Road          | EB115 59 |          |
| 62 | Royal Sussex Crescent | EB115 26 |          |
| 63 | Rushlake Crescent     | EB115 20 |          |
| 64 | Seaside               | EB115 42 |          |
| 65 | Seaside Road          | EB115 05 |          |
|    | Selmeston Road        | EB115 43 |          |
| 67 | Sevenoaks Road        | EB115 25 |          |
|    | Silverdale Road       | EB115 62 |          |
|    | South Avenue          | EB115 22 |          |
|    | South Cliff           | EB115 06 | EB115 62 |
|    | South Street          | EB115 60 |          |
|    | Southfields Road      | EB115 33 | EB115 08 |
|    | St Anne's Road        | EB115 03 |          |
|    | St Leonard's Road     | EB115 55 |          |
|    | Star Road             | EB115 61 |          |
|    | Summerdown Road       | EB115 56 |          |
|    | Tutts Barn Lane       | EB115 27 |          |
|    | Victoria Drive        | EB115 56 |          |
|    | Victoria Road         | EB115 26 |          |
|    | Wellcombe Crescent    | EB115 59 |          |
|    | Westfield Road        | EB115 18 |          |
|    | Wharf Road            | EB115 46 |          |
|    | Winchcombe Road       | EB115 53 |          |
| 84 | Wordsworth Drive      | EB115 28 |          |