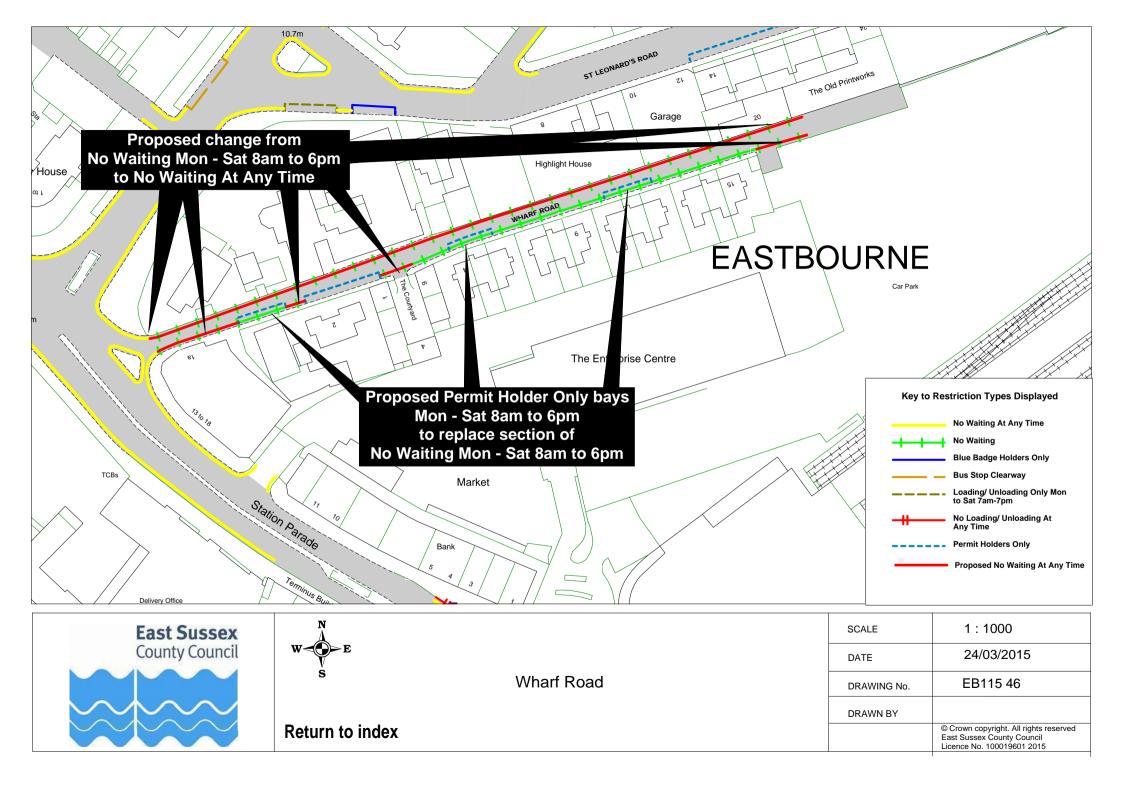

|    | Road Name             |          | Plan ref |
|----|-----------------------|----------|----------|
| 44 | Lion Lane             | EB115 57 |          |
|    | Lullington Close      | EB115 43 |          |
|    | Matlock Road          | EB115 52 |          |
| 47 | Meadowlands Avenue    | EB115 29 |          |
|    | Meads Road            | EB115 58 |          |
| 49 | Meads Street          | EB115 32 | EB115 52 |
|    | Melbourne Road        | EB115 37 |          |
| 51 | Michel Grove          | EB115 24 |          |
| 52 | Milfoil Drive         | EB115 14 |          |
| 53 | New Upperton Road     | EB115 61 |          |
| 54 | Old Orchard Road      | EB115 17 |          |
| 55 | Park Avenue           | EB115 16 |          |
| 56 | Pevensey Road         | EB115 37 |          |
| 57 | Pocock's Road         | EB115 39 | EB115 40 |
| 58 | Port Road             | EB115 15 |          |
|    | Rangemore Drive       | EB115 04 |          |
| 60 | Richmond Place        | EB115 41 |          |
|    | Rowsley Road          | EB115 59 |          |
| 62 | Royal Sussex Crescent | EB115 26 |          |
| 63 | Rushlake Crescent     | EB115 20 |          |
| 64 | Seaside               | EB115 42 |          |
| 65 | Seaside Road          | EB115 05 |          |
|    | Selmeston Road        | EB115 43 |          |
| 67 | Sevenoaks Road        | EB115 25 |          |
|    | Silverdale Road       | EB115 62 |          |
|    | South Avenue          | EB115 22 |          |
|    | South Cliff           | EB115 06 | EB115 62 |
|    | South Street          | EB115 60 |          |
|    | Southfields Road      | EB115 33 | EB115 08 |
|    | St Anne's Road        | EB115 03 |          |
|    | St Leonard's Road     | EB115 55 |          |
|    | Star Road             | EB115 61 |          |
|    | Summerdown Road       | EB115 56 |          |
|    | Tutts Barn Lane       | EB115 27 |          |
|    | Victoria Drive        | EB115 56 |          |
|    | Victoria Road         | EB115 26 |          |
|    | Wellcombe Crescent    | EB115 59 |          |
|    | Westfield Road        | EB115 18 |          |
|    | Wharf Road            | EB115 46 |          |
|    | Winchcombe Road       | EB115 53 |          |
| 84 | Wordsworth Drive      | EB115 28 |          |