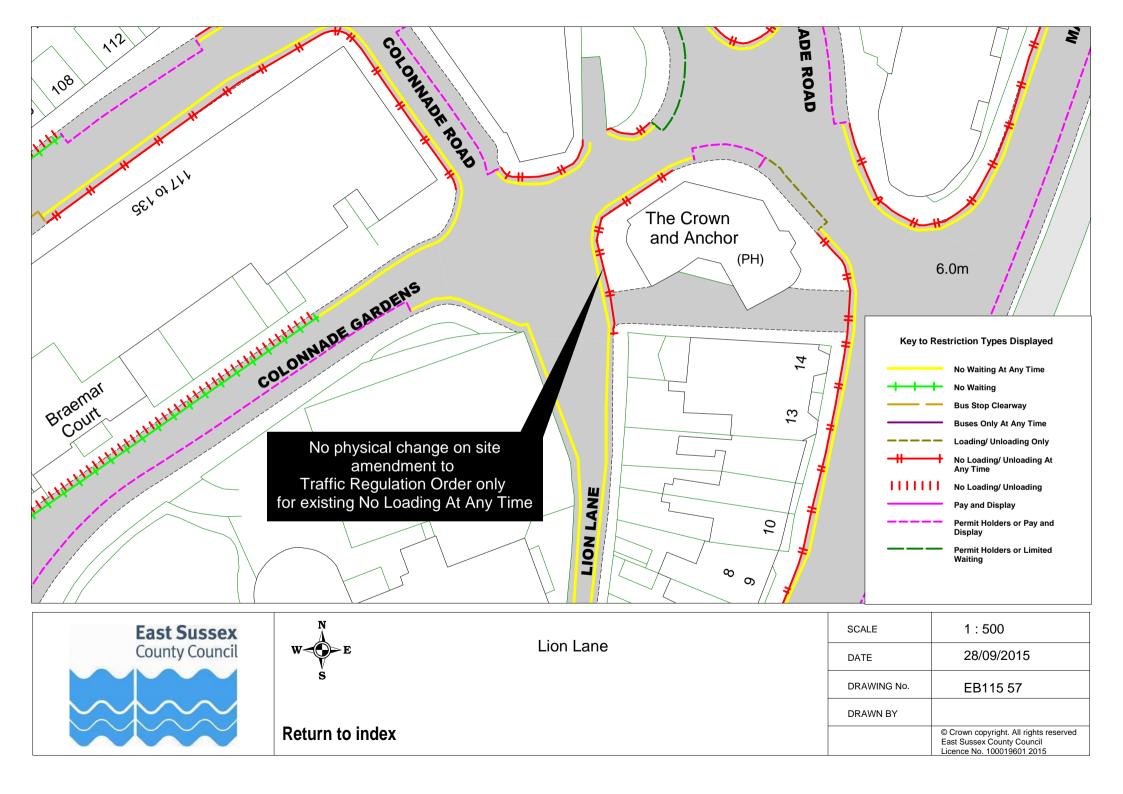

|    | Road Name             |          | Plan ref |
|----|-----------------------|----------|----------|
| 44 | Lion Lane             | EB115 57 |          |
|    | Lullington Close      | EB115 43 |          |
|    | Matlock Road          | EB115 52 |          |
| 47 | Meadowlands Avenue    | EB115 29 |          |
|    | Meads Road            | EB115 58 |          |
| 49 | Meads Street          | EB115 32 | EB115 52 |
|    | Melbourne Road        | EB115 37 |          |
| 51 | Michel Grove          | EB115 24 |          |
| 52 | Milfoil Drive         | EB115 14 |          |
| 53 | New Upperton Road     | EB115 61 |          |
| 54 | Old Orchard Road      | EB115 17 |          |
| 55 | Park Avenue           | EB115 16 |          |
| 56 | Pevensey Road         | EB115 37 |          |
| 57 | Pocock's Road         | EB115 39 | EB115 40 |
| 58 | Port Road             | EB115 15 |          |
|    | Rangemore Drive       | EB115 04 |          |
| 60 | Richmond Place        | EB115 41 |          |
|    | Rowsley Road          | EB115 59 |          |
| 62 | Royal Sussex Crescent | EB115 26 |          |
| 63 | Rushlake Crescent     | EB115 20 |          |
| 64 | Seaside               | EB115 42 |          |
| 65 | Seaside Road          | EB115 05 |          |
|    | Selmeston Road        | EB115 43 |          |
| 67 | Sevenoaks Road        | EB115 25 |          |
|    | Silverdale Road       | EB115 62 |          |
|    | South Avenue          | EB115 22 |          |
|    | South Cliff           | EB115 06 | EB115 62 |
|    | South Street          | EB115 60 |          |
|    | Southfields Road      | EB115 33 | EB115 08 |
|    | St Anne's Road        | EB115 03 |          |
|    | St Leonard's Road     | EB115 55 |          |
|    | Star Road             | EB115 61 |          |
|    | Summerdown Road       | EB115 56 |          |
|    | Tutts Barn Lane       | EB115 27 |          |
|    | Victoria Drive        | EB115 56 |          |
|    | Victoria Road         | EB115 26 |          |
|    | Wellcombe Crescent    | EB115 59 |          |
|    | Westfield Road        | EB115 18 |          |
|    | Wharf Road            | EB115 46 |          |
|    | Winchcombe Road       | EB115 53 |          |
| 84 | Wordsworth Drive      | EB115 28 |          |