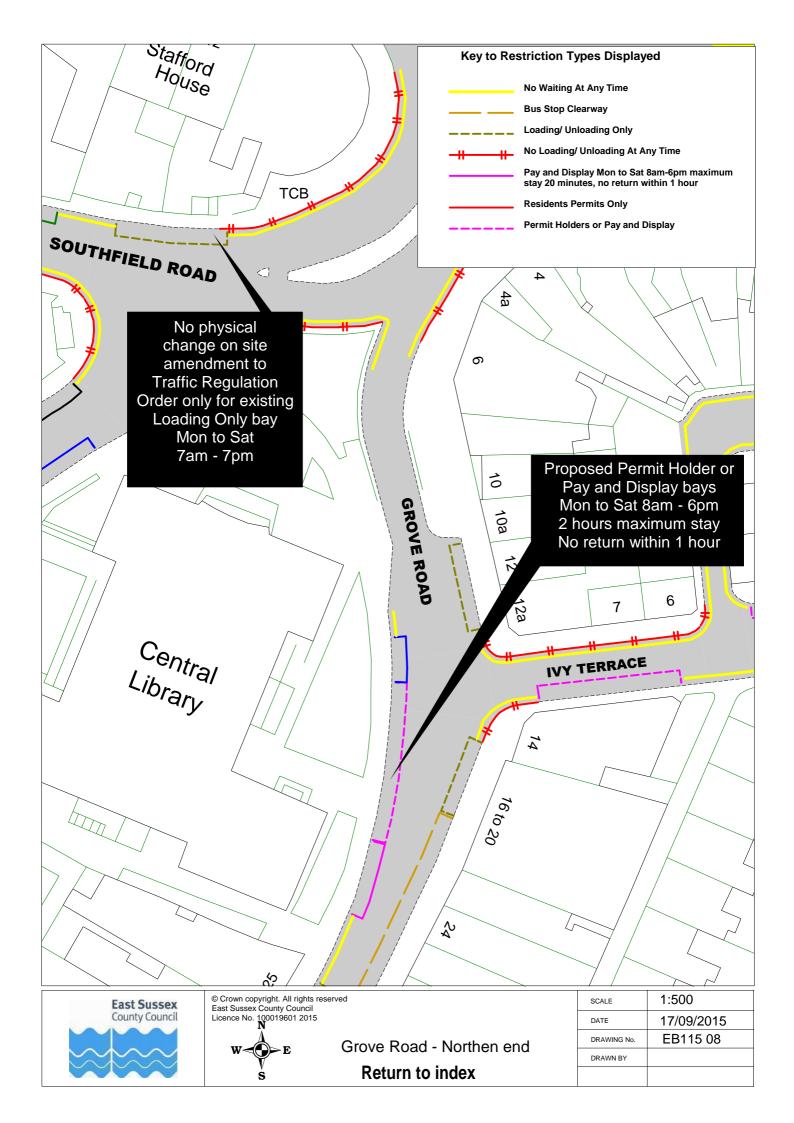

|    | Road Name             |          | Plan ref |
|----|-----------------------|----------|----------|
| 44 | Lion Lane             | EB115 57 |          |
|    | Lullington Close      | EB115 43 |          |
|    | Matlock Road          | EB115 52 |          |
| 47 | Meadowlands Avenue    | EB115 29 |          |
|    | Meads Road            | EB115 58 |          |
| 49 | Meads Street          | EB115 32 | EB115 52 |
|    | Melbourne Road        | EB115 37 |          |
| 51 | Michel Grove          | EB115 24 |          |
| 52 | Milfoil Drive         | EB115 14 |          |
| 53 | New Upperton Road     | EB115 61 |          |
| 54 | Old Orchard Road      | EB115 17 |          |
| 55 | Park Avenue           | EB115 16 |          |
| 56 | Pevensey Road         | EB115 37 |          |
| 57 | Pocock's Road         | EB115 39 | EB115 40 |
| 58 | Port Road             | EB115 15 |          |
|    | Rangemore Drive       | EB115 04 |          |
| 60 | Richmond Place        | EB115 41 |          |
|    | Rowsley Road          | EB115 59 |          |
| 62 | Royal Sussex Crescent | EB115 26 |          |
| 63 | Rushlake Crescent     | EB115 20 |          |
| 64 | Seaside               | EB115 42 |          |
| 65 | Seaside Road          | EB115 05 |          |
|    | Selmeston Road        | EB115 43 |          |
| 67 | Sevenoaks Road        | EB115 25 |          |
|    | Silverdale Road       | EB115 62 |          |
|    | South Avenue          | EB115 22 |          |
|    | South Cliff           | EB115 06 | EB115 62 |
|    | South Street          | EB115 60 |          |
|    | Southfields Road      | EB115 33 | EB115 08 |
|    | St Anne's Road        | EB115 03 |          |
|    | St Leonard's Road     | EB115 55 |          |
|    | Star Road             | EB115 61 |          |
|    | Summerdown Road       | EB115 56 |          |
|    | Tutts Barn Lane       | EB115 27 |          |
|    | Victoria Drive        | EB115 56 |          |
|    | Victoria Road         | EB115 26 |          |
|    | Wellcombe Crescent    | EB115 59 |          |
|    | Westfield Road        | EB115 18 |          |
|    | Wharf Road            | EB115 46 |          |
|    | Winchcombe Road       | EB115 53 |          |
| 84 | Wordsworth Drive      | EB115 28 |          |