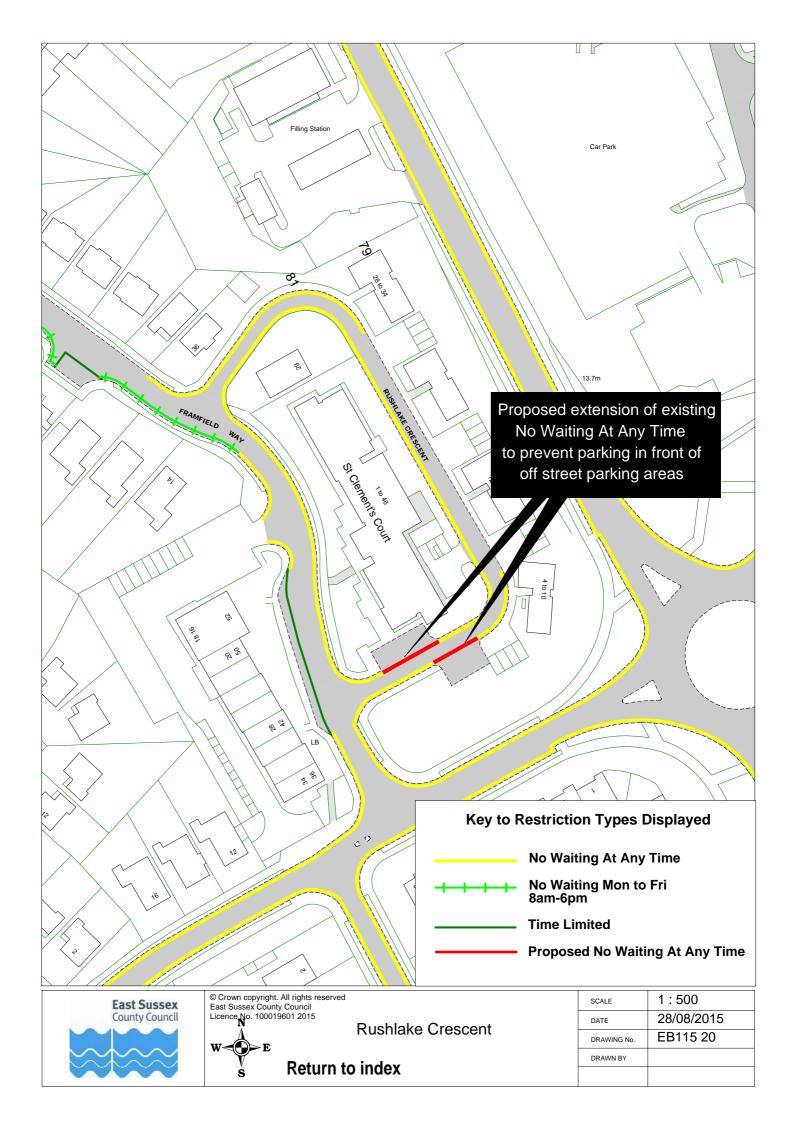

|    | Road Name             |          | Plan ref |
|----|-----------------------|----------|----------|
| 44 | Lion Lane             | EB115 57 |          |
|    | Lullington Close      | EB115 43 |          |
|    | Matlock Road          | EB115 52 |          |
| 47 | Meadowlands Avenue    | EB115 29 |          |
|    | Meads Road            | EB115 58 |          |
| 49 | Meads Street          | EB115 32 | EB115 52 |
|    | Melbourne Road        | EB115 37 |          |
| 51 | Michel Grove          | EB115 24 |          |
| 52 | Milfoil Drive         | EB115 14 |          |
| 53 | New Upperton Road     | EB115 61 |          |
| 54 | Old Orchard Road      | EB115 17 |          |
| 55 | Park Avenue           | EB115 16 |          |
| 56 | Pevensey Road         | EB115 37 |          |
| 57 | Pocock's Road         | EB115 39 | EB115 40 |
| 58 | Port Road             | EB115 15 |          |
|    | Rangemore Drive       | EB115 04 |          |
| 60 | Richmond Place        | EB115 41 |          |
|    | Rowsley Road          | EB115 59 |          |
| 62 | Royal Sussex Crescent | EB115 26 |          |
| 63 | Rushlake Crescent     | EB115 20 |          |
| 64 | Seaside               | EB115 42 |          |
| 65 | Seaside Road          | EB115 05 |          |
|    | Selmeston Road        | EB115 43 |          |
| 67 | Sevenoaks Road        | EB115 25 |          |
|    | Silverdale Road       | EB115 62 |          |
|    | South Avenue          | EB115 22 |          |
|    | South Cliff           | EB115 06 | EB115 62 |
|    | South Street          | EB115 60 |          |
|    | Southfields Road      | EB115 33 | EB115 08 |
|    | St Anne's Road        | EB115 03 |          |
|    | St Leonard's Road     | EB115 55 |          |
|    | Star Road             | EB115 61 |          |
|    | Summerdown Road       | EB115 56 |          |
|    | Tutts Barn Lane       | EB115 27 |          |
|    | Victoria Drive        | EB115 56 |          |
|    | Victoria Road         | EB115 26 |          |
|    | Wellcombe Crescent    | EB115 59 |          |
|    | Westfield Road        | EB115 18 |          |
|    | Wharf Road            | EB115 46 |          |
|    | Winchcombe Road       | EB115 53 |          |
| 84 | Wordsworth Drive      | EB115 28 |          |