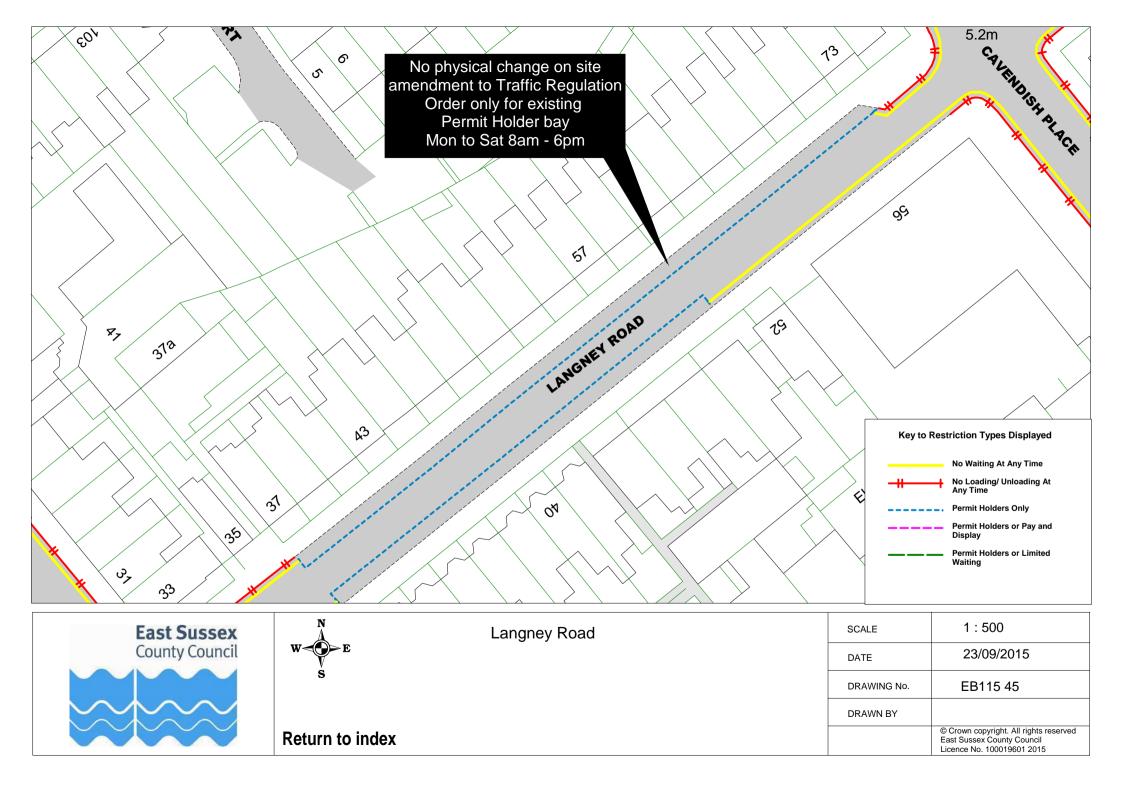

## **Eastbourne Parking Review 2015 - Formal Drawings**

Click on Plan Reference number below to view plan

|          | Road Name            |          | Plan ref |          |
|----------|----------------------|----------|----------|----------|
| 1        | Arlington Road       | EB115 17 |          |          |
|          | Ashford Road         | EB115 54 |          |          |
| 3        | Ashford Square       | EB115 54 |          |          |
|          | Baldwin Avenue       | EB115 23 |          |          |
| 5        | Beach Road           | EB115 48 |          |          |
| 6        | Beechy Avenue        | EB115 26 |          |          |
|          | Beechy Gardens       | EB115 26 |          |          |
|          | Belle Vue Road       | EB115 10 |          |          |
| 9        | Beverington Road     | EB115 11 |          |          |
| 10       | Blackwater Road      | EB115 49 |          |          |
|          | Bourne Street        | EB115 54 |          |          |
| 12       | Burton Road          | EB115 12 |          |          |
| 13       | Calverley Road       | EB115 13 |          |          |
| 14       | Cavalry Crescent     | EB115 26 |          |          |
| 15       | Chaffinch Road       | EB115 25 |          |          |
| 16       | Church Street        | EB115 56 |          |          |
| 17       | Cliff Road           | EB115 32 |          |          |
| 18       | Close 24             | EB115 28 |          |          |
|          | Close 25             | EB115 28 |          |          |
| 20       | College Road         | EB115 50 |          |          |
| 21       | Commercial Road      | EB115 01 |          |          |
| 22       | Compton Street       | EB115 30 | EB115 31 |          |
| 23       | Crown Street         | EB115 61 |          |          |
| 24       | Darley Road          | EB115 07 |          |          |
| 25       | Dukes Drive          | EB115 32 |          |          |
| 26       | Dursley Road         | EB115 53 |          |          |
|          | East Dean            | EB115 56 |          |          |
|          | Eldon Road           | EB115 23 |          |          |
| 29       | Enys Road            | EB115 02 |          |          |
| 30       | Fennell's Close      | EB115 34 |          |          |
| <b>-</b> | Firle Road           | EB115 35 |          |          |
|          | Glendale Avenue      | EB115 23 |          |          |
|          | Glynde Avenue        | EB115 21 |          |          |
|          | Gorringe Road        | EB115 27 |          |          |
|          | Grove Road           | EB115 08 | EB115 09 |          |
|          | Hardwick Road        | EB115 51 |          |          |
|          | Hollywell Road       | EB115 32 |          |          |
|          | Hyde Road            | EB115 38 |          |          |
|          | King Edward's Parade | EB115 44 | EB115 62 |          |
| 40       | King's Drive         | EB115 19 |          |          |
|          | Langney Road         | EB115 36 | EB115 37 | EB115 45 |
|          | Lapwing Close        | EB115 25 |          |          |
| 43       | Lewes Road           | EB115 47 |          |          |