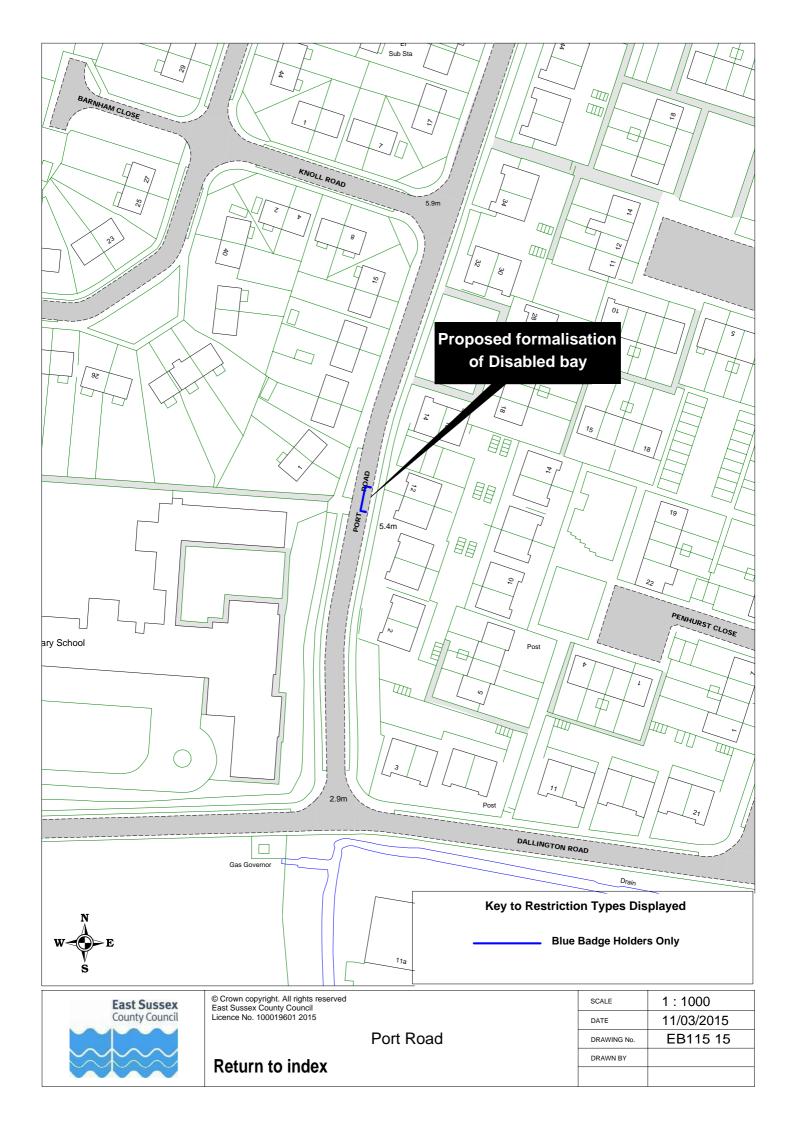

| EB115 53 |          |
| 84 | Wordsworth Drive      | EB115 28 |          |

























**Return to index** 

| SCALE       | 1 : 500                                                                                      |
|-------------|----------------------------------------------------------------------------------------------|
| DATE        | 14/04/2015                                                                                   |
| DRAWING No. | EB115 10                                                                                     |
| DRAWN BY    |                                                                                              |
|             | © Crown copyright. All rights reserved East Sussex County Council Licence No. 100019601 2015 |



































Royal Sussex Crescent, Cavalry Crescent and Victoria Road

Return to index

| SCALE       | 1 : 1500                                                                                           |
|-------------|----------------------------------------------------------------------------------------------------|
| DATE        | 09/03/2015                                                                                         |
| DRAWING No. | EB115 26                                                                                           |
| DRAWN BY    |                                                                                                    |
|             | © Crown copyright. All rights reserved<br>East Sussex County Council<br>Licence No. 100019601 201