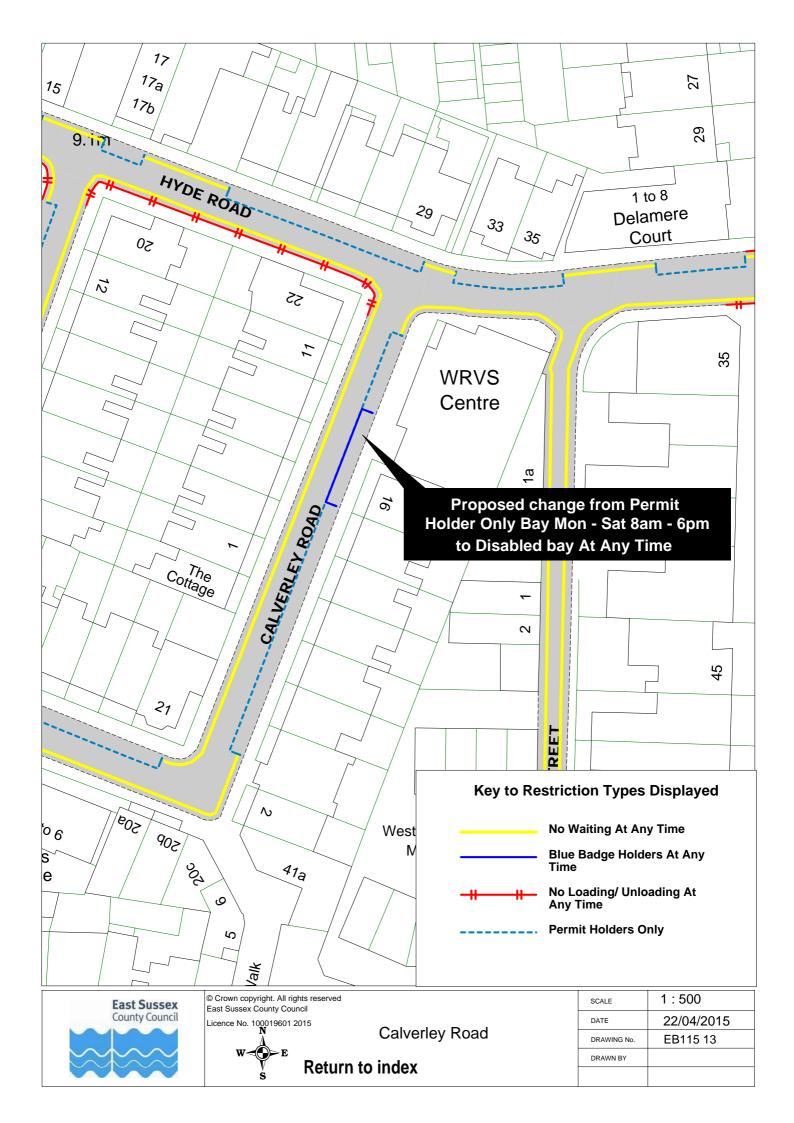

| EB115 53 |          |
| 84 | Wordsworth Drive      | EB115 28 |          |

























**Return to index** 

| SCALE       | 1 : 500                                                                                      |
|-------------|----------------------------------------------------------------------------------------------|
| DATE        | 14/04/2015                                                                                   |
| DRAWING No. | EB115 10                                                                                     |
| DRAWN BY    |                                                                                              |
|             | © Crown copyright. All rights reserved East Sussex County Council Licence No. 100019601 2015 |



































Royal Sussex Crescent, Cavalry Crescent and Victoria Road

Return to index

| SCALE       | 1 : 1500                                                                                           |
|-------------|----------------------------------------------------------------------------------------------------|
| DATE        | 09/03/2015                                                                                         |
| DRAWING No. | EB115 26                                                                                           |
| DRAWN BY    |                                                                                                    |
|             | © Crown copyright. All rights reserved<br>East Sussex County Council<br>Licence No. 100019601