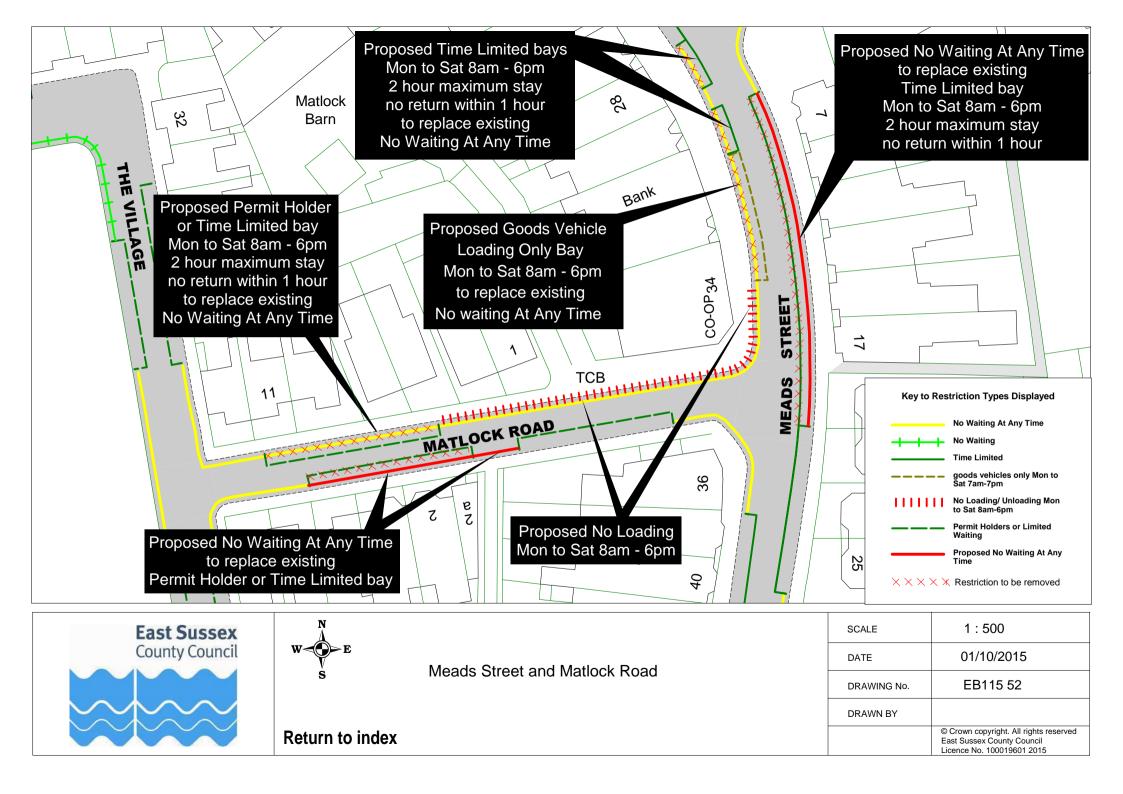

|    | Road Name             |          | Plan ref |
|----|-----------------------|----------|----------|
| 44 | Lion Lane             | EB115 57 |          |
|    | Lullington Close      | EB115 43 |          |
|    | Matlock Road          | EB115 52 |          |
| 47 | Meadowlands Avenue    | EB115 29 |          |
|    | Meads Road            | EB115 58 |          |
| 49 | Meads Street          | EB115 32 | EB115 52 |
|    | Melbourne Road        | EB115 37 |          |
| 51 | Michel Grove          | EB115 24 |          |
| 52 | Milfoil Drive         | EB115 14 |          |
| 53 | New Upperton Road     | EB115 61 |          |
| 54 | Old Orchard Road      | EB115 17 |          |
| 55 | Park Avenue           | EB115 16 |          |
| 56 | Pevensey Road         | EB115 37 |          |
| 57 | Pocock's Road         | EB115 39 | EB115 40 |
| 58 | Port Road             | EB115 15 |          |
|    | Rangemore Drive       | EB115 04 |          |
| 60 | Richmond Place        | EB115 41 |          |
|    | Rowsley Road          | EB115 59 |          |
| 62 | Royal Sussex Crescent | EB115 26 |          |
| 63 | Rushlake Crescent     | EB115 20 |          |
| 64 | Seaside               | EB115 42 |          |
| 65 | Seaside Road          | EB115 05 |          |
|    | Selmeston Road        | EB115 43 |          |
| 67 | Sevenoaks Road        | EB115 25 |          |
|    | Silverdale Road       | EB115 62 |          |
|    | South Avenue          | EB115 22 |          |
|    | South Cliff           | EB115 06 | EB115 62 |
|    | South Street          | EB115 60 |          |
|    | Southfields Road      | EB115 33 | EB115 08 |
|    | St Anne's Road        | EB115 03 |          |
|    | St Leonard's Road     | EB115 55 |          |
|    | Star Road             | EB115 61 |          |
|    | Summerdown Road       | EB115 56 |          |
|    | Tutts Barn Lane       | EB115 27 |          |
|    | Victoria Drive        | EB115 56 |          |
|    | Victoria Road         | EB115 26 |          |
|    | Wellcombe Crescent    | EB115 59 |          |
|    | Westfield Road        | EB115 18 |          |
|    | Wharf Road            | EB115 46 |          |
|    | Winchcombe Road       | EB115 53 |          |
| 84 | Wordsworth Drive      | EB115 28 |          |