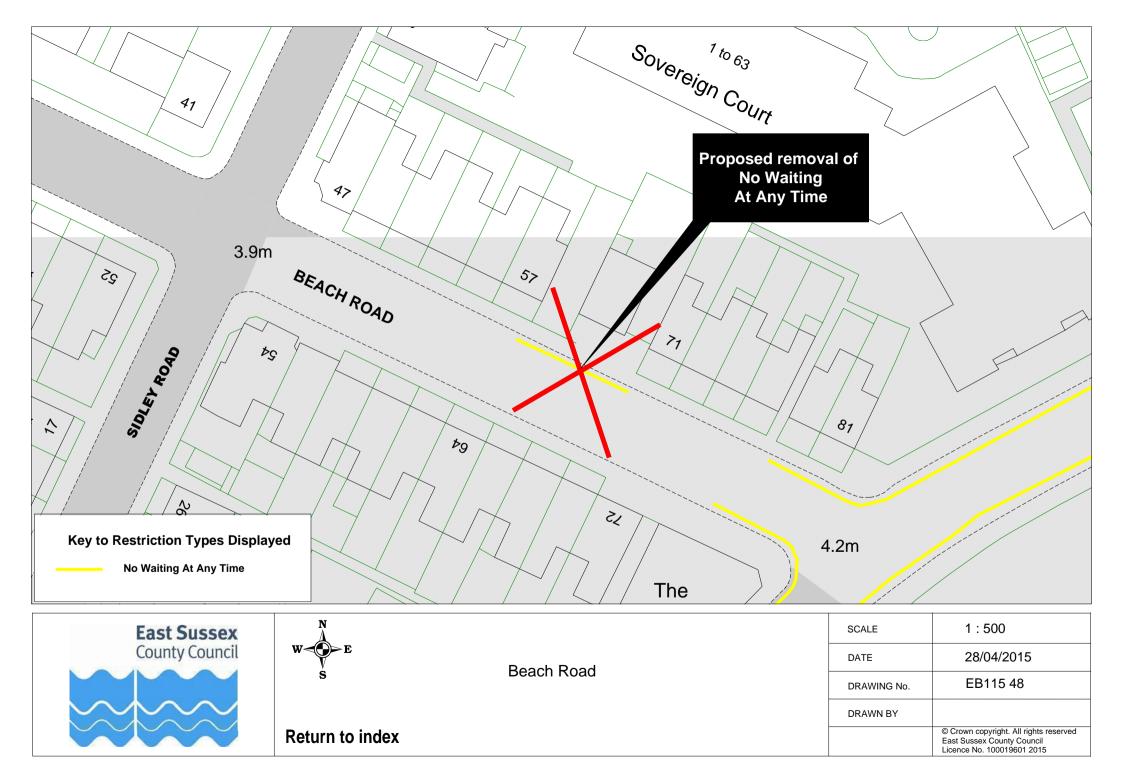

## **Eastbourne Parking Review 2015 - Formal Drawings**

Click on Plan Reference number below to view plan

|          | Road Name            |          | Plan ref |          |
|----------|----------------------|----------|----------|----------|
| 1        | Arlington Road       | EB115 17 |          |          |
|          | Ashford Road         | EB115 54 |          |          |
| 3        | Ashford Square       | EB115 54 |          |          |
|          | Baldwin Avenue       | EB115 23 |          |          |
| 5        | Beach Road           | EB115 48 |          |          |
| 6        | Beechy Avenue        | EB115 26 |          |          |
|          | Beechy Gardens       | EB115 26 |          |          |
|          | Belle Vue Road       | EB115 10 |          |          |
| 9        | Beverington Road     | EB115 11 |          |          |
| 10       | Blackwater Road      | EB115 49 |          |          |
|          | Bourne Street        | EB115 54 |          |          |
| 12       | Burton Road          | EB115 12 |          |          |
| 13       | Calverley Road       | EB115 13 |          |          |
| 14       | Cavalry Crescent     | EB115 26 |          |          |
| 15       | Chaffinch Road       | EB115 25 |          |          |
| 16       | Church Street        | EB115 56 |          |          |
| 17       | Cliff Road           | EB115 32 |          |          |
| 18       | Close 24             | EB115 28 |          |          |
|          | Close 25             | EB115 28 |          |          |
| 20       | College Road         | EB115 50 |          |          |
| 21       | Commercial Road      | EB115 01 |          |          |
| 22       | Compton Street       | EB115 30 | EB115 31 |          |
| 23       | Crown Street         | EB115 61 |          |          |
| 24       | Darley Road          | EB115 07 |          |          |
| 25       | Dukes Drive          | EB115 32 |          |          |
| 26       | Dursley Road         | EB115 53 |          |          |
|          | East Dean            | EB115 56 |          |          |
|          | Eldon Road           | EB115 23 |          |          |
| 29       | Enys Road            | EB115 02 |          |          |
| 30       | Fennell's Close      | EB115 34 |          |          |
| <b>-</b> | Firle Road           | EB115 35 |          |          |
|          | Glendale Avenue      | EB115 23 |          |          |
|          | Glynde Avenue        | EB115 21 |          |          |
|          | Gorringe Road        | EB115 27 |          |          |
|          | Grove Road           | EB115 08 | EB115 09 |          |
|          | Hardwick Road        | EB115 51 |          |          |
|          | Hollywell Road       | EB115 32 |          |          |
|          | Hyde Road            | EB115 38 |          |          |
|          | King Edward's Parade | EB115 44 | EB115 62 |          |
| 40       | King's Drive         | EB115 19 |          |          |
|          | Langney Road         | EB115 36 | EB115 37 | EB115 45 |
|          | Lapwing Close        | EB115 25 |          |          |
| 43       | Lewes Road           | EB115 47 |          |          |