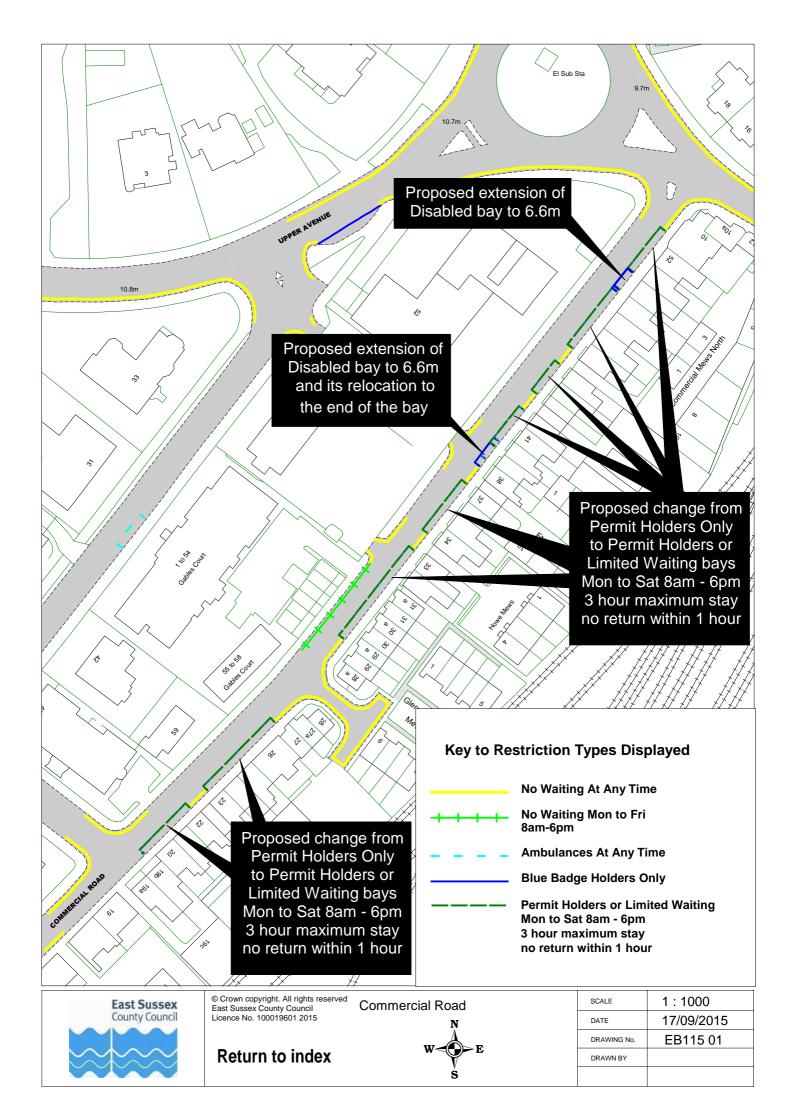

## **Eastbourne Parking Review 2015 - Formal Drawings**

Click on Plan Reference number below to view plan

|          | Road Name            |          | Plan ref |          |
|----------|----------------------|----------|----------|----------|
| 1        | Arlington Road       | EB115 17 |          |          |
|          | Ashford Road         | EB115 54 |          |          |
| 3        | Ashford Square       | EB115 54 |          |          |
|          | Baldwin Avenue       | EB115 23 |          |          |
| 5        | Beach Road           | EB115 48 |          |          |
| 6        | Beechy Avenue        | EB115 26 |          |          |
|          | Beechy Gardens       | EB115 26 |          |          |
|          | Belle Vue Road       | EB115 10 |          |          |
| 9        | Beverington Road     | EB115 11 |          |          |
| 10       | Blackwater Road      | EB115 49 |          |          |
|          | Bourne Street        | EB115 54 |          |          |
| 12       | Burton Road          | EB115 12 |          |          |
| 13       | Calverley Road       | EB115 13 |          |          |
| 14       | Cavalry Crescent     | EB115 26 |          |          |
| 15       | Chaffinch Road       | EB115 25 |          |          |
| 16       | Church Street        | EB115 56 |          |          |
| 17       | Cliff Road           | EB115 32 |          |          |
| 18       | Close 24             | EB115 28 |          |          |
|          | Close 25             | EB115 28 |          |          |
| 20       | College Road         | EB115 50 |          |          |
| 21       | Commercial Road      | EB115 01 |          |          |
| 22       | Compton Street       | EB115 30 | EB115 31 |          |
| 23       | Crown Street         | EB115 61 |          |          |
| 24       | Darley Road          | EB115 07 |          |          |
| 25       | Dukes Drive          | EB115 32 |          |          |
| 26       | Dursley Road         | EB115 53 |          |          |
|          | East Dean            | EB115 56 |          |          |
|          | Eldon Road           | EB115 23 |          |          |
| 29       | Enys Road            | EB115 02 |          |          |
| 30       | Fennell's Close      | EB115 34 |          |          |
| <b>-</b> | Firle Road           | EB115 35 |          |          |
|          | Glendale Avenue      | EB115 23 |          |          |
|          | Glynde Avenue        | EB115 21 |          |          |
|          | Gorringe Road        | EB115 27 |          |          |
|          | Grove Road           | EB115 08 | EB115 09 |          |
|          | Hardwick Road        | EB115 51 |          |          |
|          | Hollywell Road       | EB115 32 |          |          |
|          | Hyde Road            | EB115 38 |          |          |
|          | King Edward's Parade | EB115 44 | EB115 62 |          |
| 40       | King's Drive         | EB115 19 |          |          |
|          | Langney Road         | EB115 36 | EB115 37 | EB115 45 |
|          | Lapwing Close        | EB115 25 |          |          |
| 43       | Lewes Road           | EB115 47 |          |          |