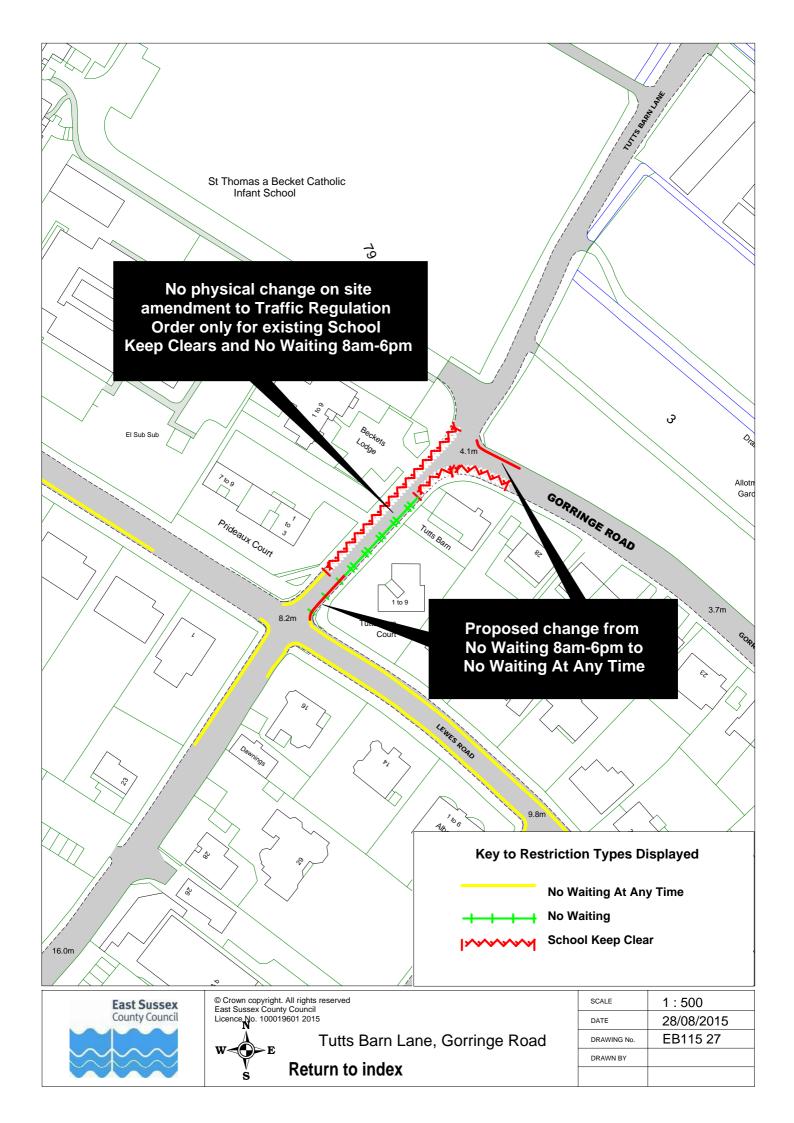

## **Eastbourne Parking Review 2015 - Formal Drawings**

Click on Plan Reference number below to view plan

|          | Road Name            |          | Plan ref |          |
|----------|----------------------|----------|----------|----------|
| 1        | Arlington Road       | EB115 17 |          |          |
|          | Ashford Road         | EB115 54 |          |          |
| 3        | Ashford Square       | EB115 54 |          |          |
|          | Baldwin Avenue       | EB115 23 |          |          |
| 5        | Beach Road           | EB115 48 |          |          |
| 6        | Beechy Avenue        | EB115 26 |          |          |
|          | Beechy Gardens       | EB115 26 |          |          |
|          | Belle Vue Road       | EB115 10 |          |          |
| 9        | Beverington Road     | EB115 11 |          |          |
| 10       | Blackwater Road      | EB115 49 |          |          |
|          | Bourne Street        | EB115 54 |          |          |
| 12       | Burton Road          | EB115 12 |          |          |
| 13       | Calverley Road       | EB115 13 |          |          |
| 14       | Cavalry Crescent     | EB115 26 |          |          |
| 15       | Chaffinch Road       | EB115 25 |          |          |
| 16       | Church Street        | EB115 56 |          |          |
| 17       | Cliff Road           | EB115 32 |          |          |
| 18       | Close 24             | EB115 28 |          |          |
|          | Close 25             | EB115 28 |          |          |
| 20       | College Road         | EB115 50 |          |          |
| 21       | Commercial Road      | EB115 01 |          |          |
| 22       | Compton Street       | EB115 30 | EB115 31 |          |
| 23       | Crown Street         | EB115 61 |          |          |
| 24       | Darley Road          | EB115 07 |          |          |
| 25       | Dukes Drive          | EB115 32 |          |          |
| 26       | Dursley Road         | EB115 53 |          |          |
|          | East Dean            | EB115 56 |          |          |
|          | Eldon Road           | EB115 23 |          |          |
| 29       | Enys Road            | EB115 02 |          |          |
| 30       | Fennell's Close      | EB115 34 |          |          |
| <b>-</b> | Firle Road           | EB115 35 |          |          |
|          | Glendale Avenue      | EB115 23 |          |          |
|          | Glynde Avenue        | EB115 21 |          |          |
|          | Gorringe Road        | EB115 27 |          |          |
|          | Grove Road           | EB115 08 | EB115 09 |          |
|          | Hardwick Road        | EB115 51 |          |          |
|          | Hollywell Road       | EB115 32 |          |          |
|          | Hyde Road            | EB115 38 |          |          |
|          | King Edward's Parade | EB115 44 | EB115 62 |          |
| 40       | King's Drive         | EB115 19 |          |          |
|          | Langney Road         | EB115 36 | EB115 37 | EB115 45 |
|          | Lapwing Close        | EB115 25 |          |          |
| 43       | Lewes Road           | EB115 47 |          |          |