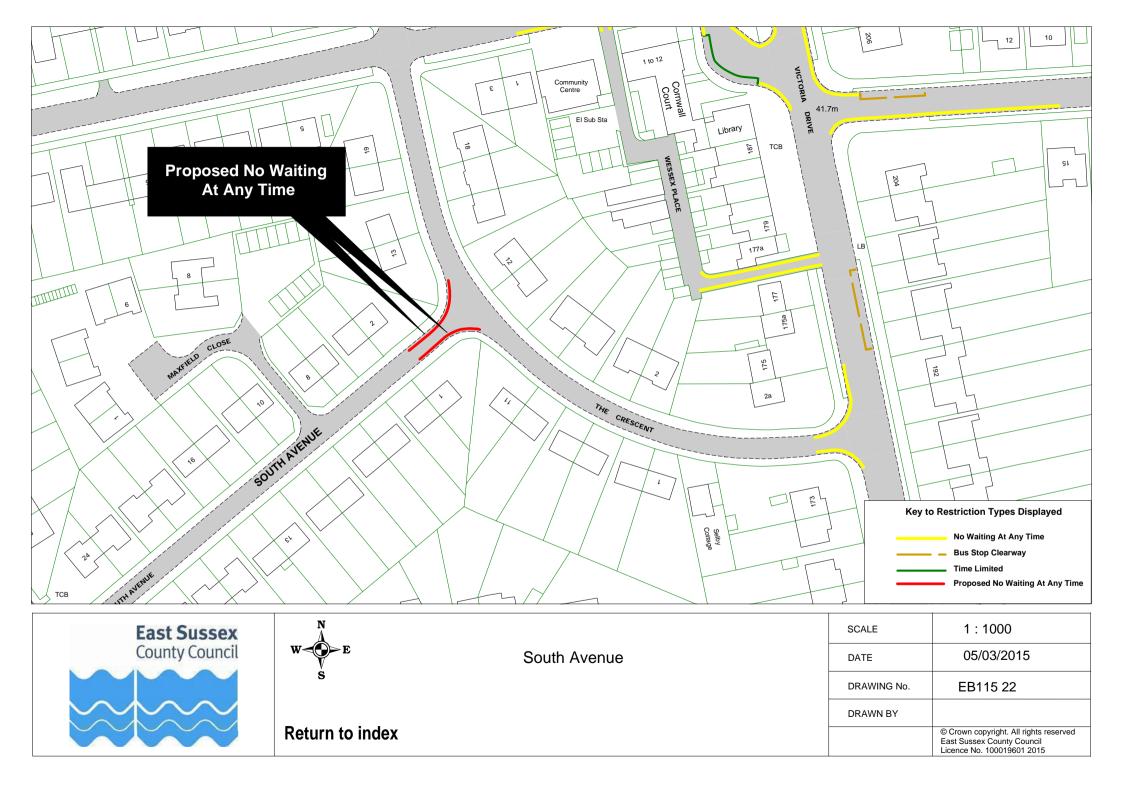

|    | Road Name             |          | Plan ref |
|----|-----------------------|----------|----------|
| 44 | Lion Lane             | EB115 57 |          |
|    | Lullington Close      | EB115 43 |          |
|    | Matlock Road          | EB115 52 |          |
| 47 | Meadowlands Avenue    | EB115 29 |          |
|    | Meads Road            | EB115 58 |          |
| 49 | Meads Street          | EB115 32 | EB115 52 |
|    | Melbourne Road        | EB115 37 |          |
| 51 | Michel Grove          | EB115 24 |          |
| 52 | Milfoil Drive         | EB115 14 |          |
| 53 | New Upperton Road     | EB115 61 |          |
| 54 | Old Orchard Road      | EB115 17 |          |
| 55 | Park Avenue           | EB115 16 |          |
| 56 | Pevensey Road         | EB115 37 |          |
| 57 | Pocock's Road         | EB115 39 | EB115 40 |
| 58 | Port Road             | EB115 15 |          |
|    | Rangemore Drive       | EB115 04 |          |
| 60 | Richmond Place        | EB115 41 |          |
|    | Rowsley Road          | EB115 59 |          |
| 62 | Royal Sussex Crescent | EB115 26 |          |
| 63 | Rushlake Crescent     | EB115 20 |          |
| 64 | Seaside               | EB115 42 |          |
| 65 | Seaside Road          | EB115 05 |          |
|    | Selmeston Road        | EB115 43 |          |
| 67 | Sevenoaks Road        | EB115 25 |          |
|    | Silverdale Road       | EB115 62 |          |
|    | South Avenue          | EB115 22 |          |
|    | South Cliff           | EB115 06 | EB115 62 |
|    | South Street          | EB115 60 |          |
|    | Southfields Road      | EB115 33 | EB115 08 |
|    | St Anne's Road        | EB115 03 |          |
|    | St Leonard's Road     | EB115 55 |          |
|    | Star Road             | EB115 61 |          |
|    | Summerdown Road       | EB115 56 |          |
|    | Tutts Barn Lane       | EB115 27 |          |
|    | Victoria Drive        | EB115 56 |          |
|    | Victoria Road         | EB115 26 |          |
|    | Wellcombe Crescent    | EB115 59 |          |
|    | Westfield Road        | EB115 18 |          |
|    | Wharf Road            | EB115 46 |          |
|    | Winchcombe Road       | EB115 53 |          |
| 84 | Wordsworth Drive      | EB115 28 |          |