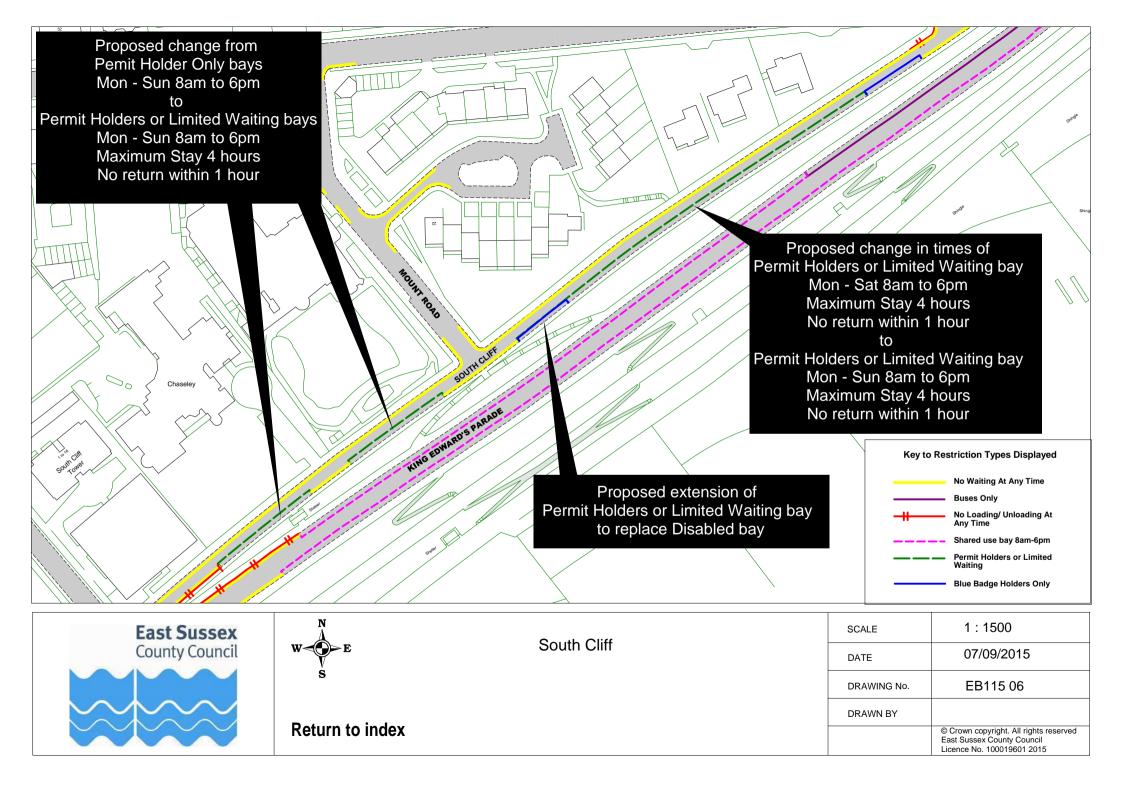

|    | Road Name             |          | Plan ref |
|----|-----------------------|----------|----------|
| 44 | Lion Lane             | EB115 57 |          |
|    | Lullington Close      | EB115 43 |          |
|    | Matlock Road          | EB115 52 |          |
| 47 | Meadowlands Avenue    | EB115 29 |          |
|    | Meads Road            | EB115 58 |          |
| 49 | Meads Street          | EB115 32 | EB115 52 |
|    | Melbourne Road        | EB115 37 |          |
| 51 | Michel Grove          | EB115 24 |          |
| 52 | Milfoil Drive         | EB115 14 |          |
| 53 | New Upperton Road     | EB115 61 |          |
| 54 | Old Orchard Road      | EB115 17 |          |
| 55 | Park Avenue           | EB115 16 |          |
| 56 | Pevensey Road         | EB115 37 |          |
| 57 | Pocock's Road         | EB115 39 | EB115 40 |
| 58 | Port Road             | EB115 15 |          |
|    | Rangemore Drive       | EB115 04 |          |
| 60 | Richmond Place        | EB115 41 |          |
|    | Rowsley Road          | EB115 59 |          |
| 62 | Royal Sussex Crescent | EB115 26 |          |
| 63 | Rushlake Crescent     | EB115 20 |          |
| 64 | Seaside               | EB115 42 |          |
| 65 | Seaside Road          | EB115 05 |          |
|    | Selmeston Road        | EB115 43 |          |
| 67 | Sevenoaks Road        | EB115 25 |          |
|    | Silverdale Road       | EB115 62 |          |
|    | South Avenue          | EB115 22 |          |
|    | South Cliff           | EB115 06 | EB115 62 |
|    | South Street          | EB115 60 |          |
|    | Southfields Road      | EB115 33 | EB115 08 |
|    | St Anne's Road        | EB115 03 |          |
|    | St Leonard's Road     | EB115 55 |          |
|    | Star Road             | EB115 61 |          |
|    | Summerdown Road       | EB115 56 |          |
|    | Tutts Barn Lane       | EB115 27 |          |
|    | Victoria Drive        | EB115 56 |          |
|    | Victoria Road         | EB115 26 |          |
|    | Wellcombe Crescent    | EB115 59 |          |
|    | Westfield Road        | EB115 18 |          |
|    | Wharf Road            | EB115 46 |          |
|    | Winchcombe Road       | EB115 53 |          |
| 84 | Wordsworth Drive      | EB115 28 |          |