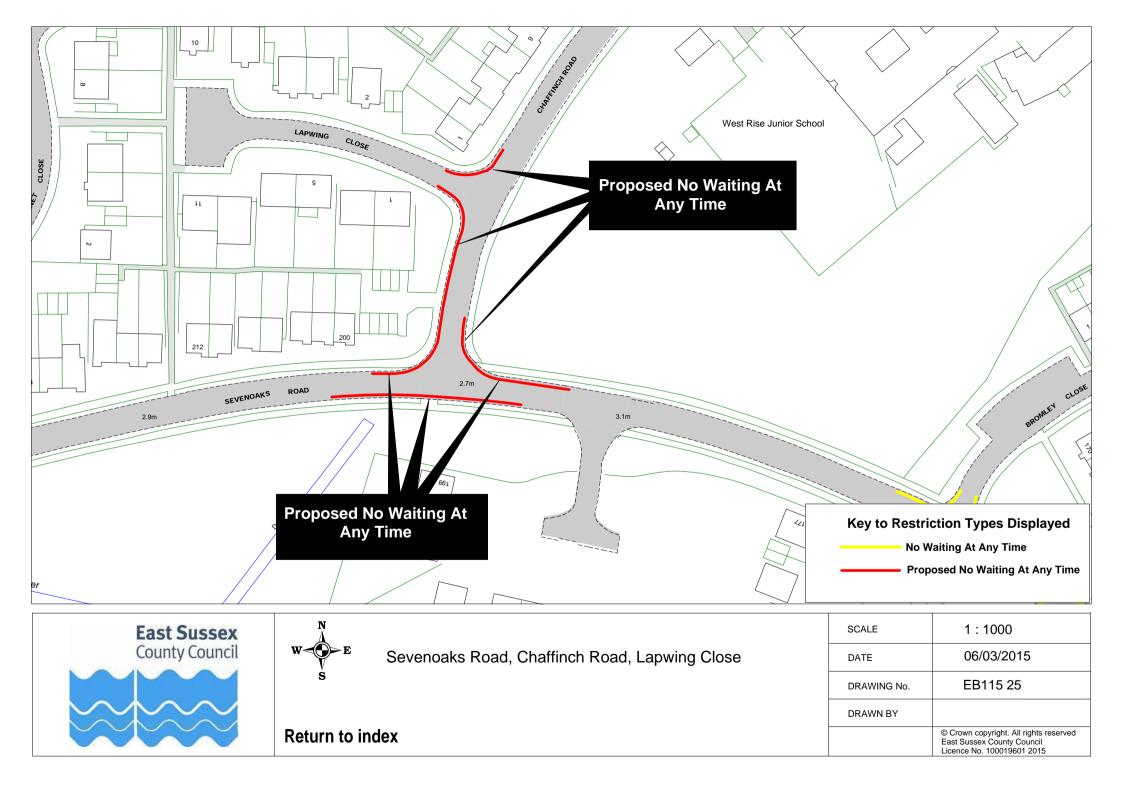

## **Eastbourne Parking Review 2015 - Formal Drawings**

Click on Plan Reference number below to view plan

|          | Road Name            |          | Plan ref |          |
|----------|----------------------|----------|----------|----------|
| 1        | Arlington Road       | EB115 17 |          |          |
|          | Ashford Road         | EB115 54 |          |          |
| 3        | Ashford Square       | EB115 54 |          |          |
|          | Baldwin Avenue       | EB115 23 |          |          |
| 5        | Beach Road           | EB115 48 |          |          |
| 6        | Beechy Avenue        | EB115 26 |          |          |
|          | Beechy Gardens       | EB115 26 |          |          |
|          | Belle Vue Road       | EB115 10 |          |          |
| 9        | Beverington Road     | EB115 11 |          |          |
| 10       | Blackwater Road      | EB115 49 |          |          |
|          | Bourne Street        | EB115 54 |          |          |
| 12       | Burton Road          | EB115 12 |          |          |
| 13       | Calverley Road       | EB115 13 |          |          |
| 14       | Cavalry Crescent     | EB115 26 |          |          |
| 15       | Chaffinch Road       | EB115 25 |          |          |
| 16       | Church Street        | EB115 56 |          |          |
| 17       | Cliff Road           | EB115 32 |          |          |
| 18       | Close 24             | EB115 28 |          |          |
|          | Close 25             | EB115 28 |          |          |
| 20       | College Road         | EB115 50 |          |          |
| 21       | Commercial Road      | EB115 01 |          |          |
| 22       | Compton Street       | EB115 30 | EB115 31 |          |
| 23       | Crown Street         | EB115 61 |          |          |
| 24       | Darley Road          | EB115 07 |          |          |
| 25       | Dukes Drive          | EB115 32 |          |          |
| 26       | Dursley Road         | EB115 53 |          |          |
|          | East Dean            | EB115 56 |          |          |
|          | Eldon Road           | EB115 23 |          |          |
| 29       | Enys Road            | EB115 02 |          |          |
| 30       | Fennell's Close      | EB115 34 |          |          |
| <b>-</b> | Firle Road           | EB115 35 |          |          |
|          | Glendale Avenue      | EB115 23 |          |          |
|          | Glynde Avenue        | EB115 21 |          |          |
|          | Gorringe Road        | EB115 27 |          |          |
|          | Grove Road           | EB115 08 | EB115 09 |          |
|          | Hardwick Road        | EB115 51 |          |          |
|          | Hollywell Road       | EB115 32 |          |          |
|          | Hyde Road            | EB115 38 |          |          |
|          | King Edward's Parade | EB115 44 | EB115 62 |          |
| 40       | King's Drive         | EB115 19 |          |          |
|          | Langney Road         | EB115 36 | EB115 37 | EB115 45 |
|          | Lapwing Close        | EB115 25 |          |          |
| 43       | Lewes Road           | EB115 47 |          |          |