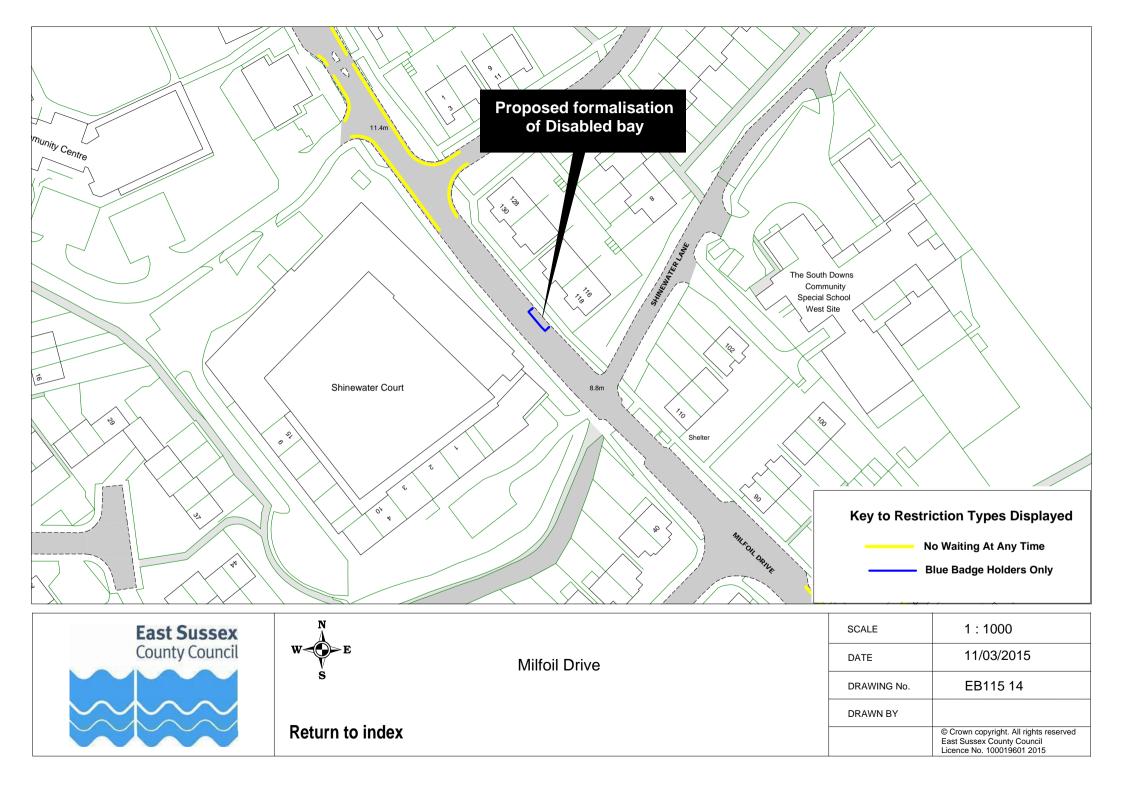

| EB115 53 |          |
| 84 | Wordsworth Drive      | EB115 28 |          |

























**Return to index** 

| SCALE       | 1 : 500                                                                                      |
|-------------|----------------------------------------------------------------------------------------------|
| DATE        | 14/04/2015                                                                                   |
| DRAWING No. | EB115 10                                                                                     |
| DRAWN BY    |                                                                                              |
|             | © Crown copyright. All rights reserved East Sussex County Council Licence No. 100019601 2015 |



































Royal Sussex Crescent, Cavalry Crescent and Victoria Road

Return to index

| SCALE       | 1 : 1500                                                                                           |
|-------------|----------------------------------------------------------------------------------------------------|
| DATE        | 09/03/2015                                                                                         |
| DRAWING No. | EB115 26                                                                                           |
| DRAWN BY    |                                                                                                    |
|             | © Crown copyright. All rights reserved<br>East Sussex County Council<br>Licence No. 100019601 2