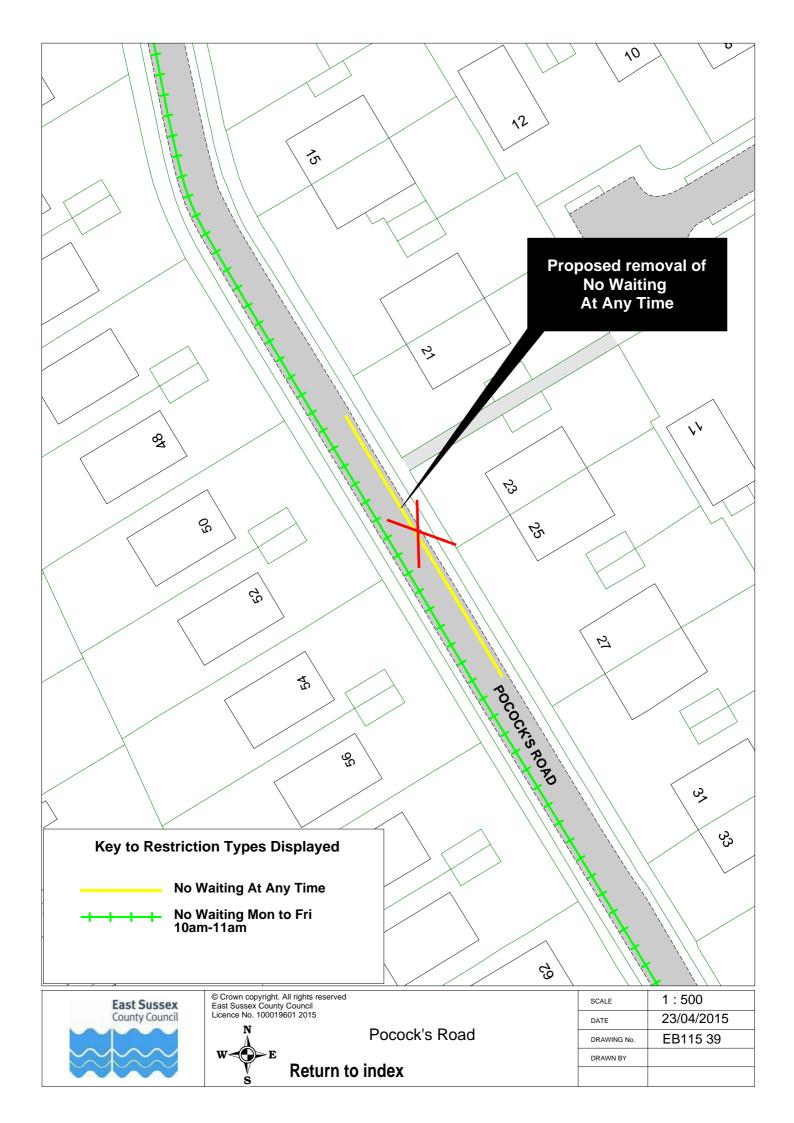

|    | Road Name             |          | Plan ref |
|----|-----------------------|----------|----------|
| 44 | Lion Lane             | EB115 57 |          |
|    | Lullington Close      | EB115 43 |          |
|    | Matlock Road          | EB115 52 |          |
| 47 | Meadowlands Avenue    | EB115 29 |          |
|    | Meads Road            | EB115 58 |          |
| 49 | Meads Street          | EB115 32 | EB115 52 |
|    | Melbourne Road        | EB115 37 |          |
| 51 | Michel Grove          | EB115 24 |          |
| 52 | Milfoil Drive         | EB115 14 |          |
| 53 | New Upperton Road     | EB115 61 |          |
| 54 | Old Orchard Road      | EB115 17 |          |
| 55 | Park Avenue           | EB115 16 |          |
| 56 | Pevensey Road         | EB115 37 |          |
| 57 | Pocock's Road         | EB115 39 | EB115 40 |
| 58 | Port Road             | EB115 15 |          |
|    | Rangemore Drive       | EB115 04 |          |
| 60 | Richmond Place        | EB115 41 |          |
|    | Rowsley Road          | EB115 59 |          |
| 62 | Royal Sussex Crescent | EB115 26 |          |
| 63 | Rushlake Crescent     | EB115 20 |          |
| 64 | Seaside               | EB115 42 |          |
| 65 | Seaside Road          | EB115 05 |          |
|    | Selmeston Road        | EB115 43 |          |
| 67 | Sevenoaks Road        | EB115 25 |          |
|    | Silverdale Road       | EB115 62 |          |
|    | South Avenue          | EB115 22 |          |
|    | South Cliff           | EB115 06 | EB115 62 |
|    | South Street          | EB115 60 |          |
|    | Southfields Road      | EB115 33 | EB115 08 |
|    | St Anne's Road        | EB115 03 |          |
|    | St Leonard's Road     | EB115 55 |          |
|    | Star Road             | EB115 61 |          |
|    | Summerdown Road       | EB115 56 |          |
|    | Tutts Barn Lane       | EB115 27 |          |
|    | Victoria Drive        | EB115 56 |          |
|    | Victoria Road         | EB115 26 |          |
|    | Wellcombe Crescent    | EB115 59 |          |
|    | Westfield Road        | EB115 18 |          |
|    | Wharf Road            | EB115 46 |          |
|    | Winchcombe Road       | EB115 53 |          |
| 84 | Wordsworth Drive      | EB115 28 |          |