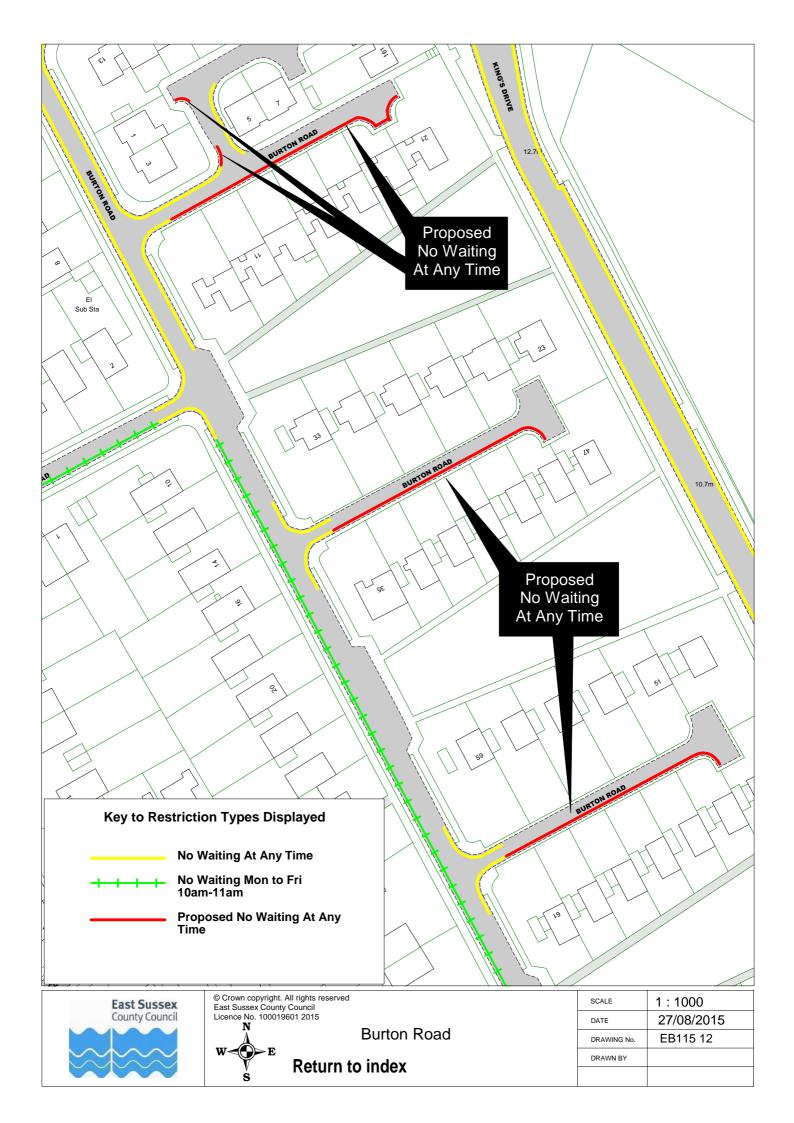

## **Eastbourne Parking Review 2015 - Formal Drawings**

Click on Plan Reference number below to view plan

|          | Road Name            |          | Plan ref |          |
|----------|----------------------|----------|----------|----------|
| 1        | Arlington Road       | EB115 17 |          |          |
|          | Ashford Road         | EB115 54 |          |          |
| 3        | Ashford Square       | EB115 54 |          |          |
|          | Baldwin Avenue       | EB115 23 |          |          |
| 5        | Beach Road           | EB115 48 |          |          |
| 6        | Beechy Avenue        | EB115 26 |          |          |
|          | Beechy Gardens       | EB115 26 |          |          |
|          | Belle Vue Road       | EB115 10 |          |          |
| 9        | Beverington Road     | EB115 11 |          |          |
| 10       | Blackwater Road      | EB115 49 |          |          |
|          | Bourne Street        | EB115 54 |          |          |
| 12       | Burton Road          | EB115 12 |          |          |
| 13       | Calverley Road       | EB115 13 |          |          |
| 14       | Cavalry Crescent     | EB115 26 |          |          |
| 15       | Chaffinch Road       | EB115 25 |          |          |
| 16       | Church Street        | EB115 56 |          |          |
| 17       | Cliff Road           | EB115 32 |          |          |
| 18       | Close 24             | EB115 28 |          |          |
|          | Close 25             | EB115 28 |          |          |
| 20       | College Road         | EB115 50 |          |          |
| 21       | Commercial Road      | EB115 01 |          |          |
| 22       | Compton Street       | EB115 30 | EB115 31 |          |
| 23       | Crown Street         | EB115 61 |          |          |
| 24       | Darley Road          | EB115 07 |          |          |
| 25       | Dukes Drive          | EB115 32 |          |          |
| 26       | Dursley Road         | EB115 53 |          |          |
|          | East Dean            | EB115 56 |          |          |
|          | Eldon Road           | EB115 23 |          |          |
| 29       | Enys Road            | EB115 02 |          |          |
| 30       | Fennell's Close      | EB115 34 |          |          |
| <b>-</b> | Firle Road           | EB115 35 |          |          |
|          | Glendale Avenue      | EB115 23 |          |          |
|          | Glynde Avenue        | EB115 21 |          |          |
|          | Gorringe Road        | EB115 27 |          |          |
|          | Grove Road           | EB115 08 | EB115 09 |          |
|          | Hardwick Road        | EB115 51 |          |          |
|          | Hollywell Road       | EB115 32 |          |          |
|          | Hyde Road            | EB115 38 |          |          |
|          | King Edward's Parade | EB115 44 | EB115 62 |          |
| 40       | King's Drive         | EB115 19 |          |          |
|          | Langney Road         | EB115 36 | EB115 37 | EB115 45 |
|          | Lapwing Close        | EB115 25 |          |          |
| 43       | Lewes Road           | EB115 47 |          |          |