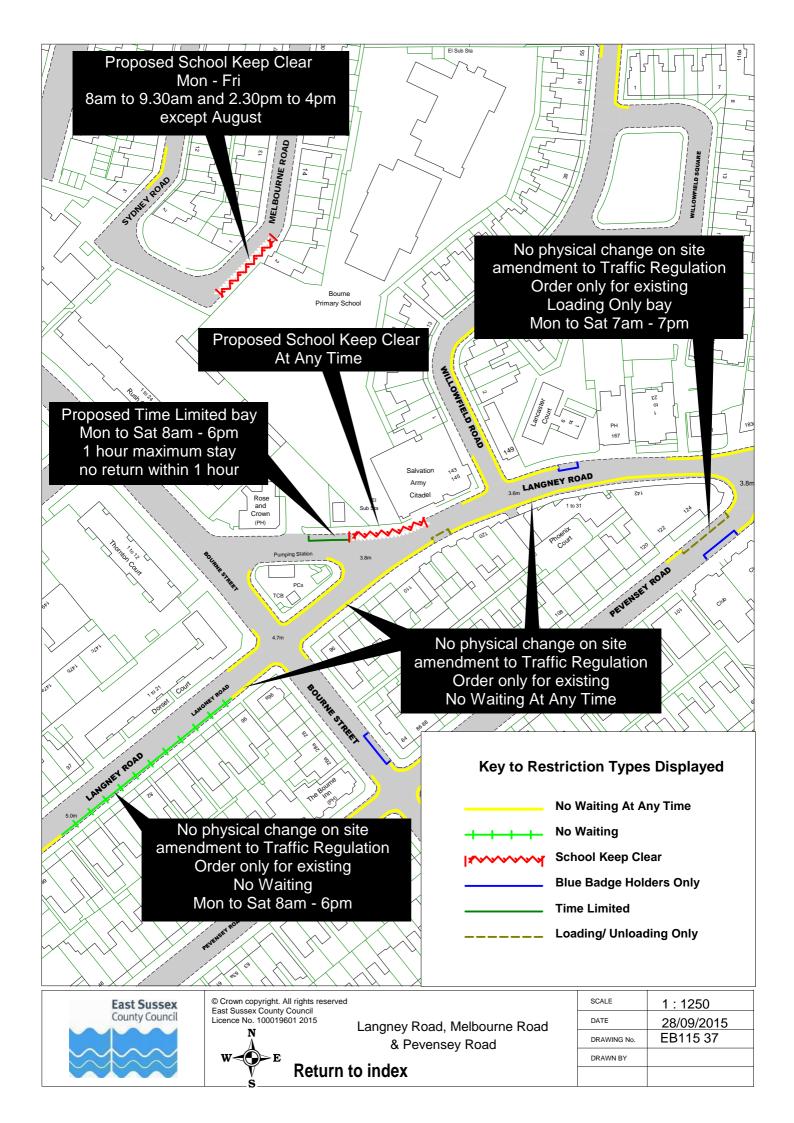

## **Eastbourne Parking Review 2015 - Formal Drawings**

Click on Plan Reference number below to view plan

|          | Road Name            |          | Plan ref |          |
|----------|----------------------|----------|----------|----------|
| 1        | Arlington Road       | EB115 17 |          |          |
|          | Ashford Road         | EB115 54 |          |          |
| 3        | Ashford Square       | EB115 54 |          |          |
|          | Baldwin Avenue       | EB115 23 |          |          |
| 5        | Beach Road           | EB115 48 |          |          |
| 6        | Beechy Avenue        | EB115 26 |          |          |
|          | Beechy Gardens       | EB115 26 |          |          |
|          | Belle Vue Road       | EB115 10 |          |          |
| 9        | Beverington Road     | EB115 11 |          |          |
| 10       | Blackwater Road      | EB115 49 |          |          |
|          | Bourne Street        | EB115 54 |          |          |
| 12       | Burton Road          | EB115 12 |          |          |
| 13       | Calverley Road       | EB115 13 |          |          |
| 14       | Cavalry Crescent     | EB115 26 |          |          |
| 15       | Chaffinch Road       | EB115 25 |          |          |
| 16       | Church Street        | EB115 56 |          |          |
| 17       | Cliff Road           | EB115 32 |          |          |
| 18       | Close 24             | EB115 28 |          |          |
|          | Close 25             | EB115 28 |          |          |
| 20       | College Road         | EB115 50 |          |          |
| 21       | Commercial Road      | EB115 01 |          |          |
| 22       | Compton Street       | EB115 30 | EB115 31 |          |
| 23       | Crown Street         | EB115 61 |          |          |
| 24       | Darley Road          | EB115 07 |          |          |
| 25       | Dukes Drive          | EB115 32 |          |          |
| 26       | Dursley Road         | EB115 53 |          |          |
|          | East Dean            | EB115 56 |          |          |
|          | Eldon Road           | EB115 23 |          |          |
| 29       | Enys Road            | EB115 02 |          |          |
| 30       | Fennell's Close      | EB115 34 |          |          |
| <b>-</b> | Firle Road           | EB115 35 |          |          |
|          | Glendale Avenue      | EB115 23 |          |          |
|          | Glynde Avenue        | EB115 21 |          |          |
|          | Gorringe Road        | EB115 27 |          |          |
|          | Grove Road           | EB115 08 | EB115 09 |          |
|          | Hardwick Road        | EB115 51 |          |          |
|          | Hollywell Road       | EB115 32 |          |          |
|          | Hyde Road            | EB115 38 |          |          |
|          | King Edward's Parade | EB115 44 | EB115 62 |          |
| 40       | King's Drive         | EB115 19 |          |          |
|          | Langney Road         | EB115 36 | EB115 37 | EB115 45 |
|          | Lapwing Close        | EB115 25 |          |          |
| 43       | Lewes Road           | EB115 47 |          |          |

|    | Road Name             |          | Plan ref |
|----|-----------------------|----------|----------|
| 44 | Lion Lane             | EB115 57 |          |
|    | Lullington Close      | EB115 43 |          |
|    | Matlock Road          | EB115 52 |          |
| 47 | Meadowlands Avenue    | EB115 29 |          |
|    | Meads Road            | EB115 58 |          |
| 49 | Meads Street          | EB115 32 | EB115 52 |
|    | Melbourne Road        | EB115 37 |          |
| 51 | Michel Grove          | EB115 24 |          |
| 52 | Milfoil Drive         | EB115 14 |          |
| 53 | New Upperton Road     | EB115 61 |          |
| 54 | Old Orchard Road      | EB115 17 |          |
| 55 | Park Avenue           | EB115 16 |          |
| 56 | Pevensey Road         | EB115 37 |          |
| 57 | Pocock's Road         | EB115 39 | EB115 40 |
| 58 | Port Road             | EB115 15 |          |
|    | Rangemore Drive       | EB115 04 |          |
| 60 | Richmond Place        | EB115 41 |          |
|    | Rowsley Road          | EB115 59 |          |
| 62 | Royal Sussex Crescent | EB115 26 |          |
| 63 | Rushlake Crescent     | EB115 20 |          |
| 64 | Seaside               | EB115 42 |          |
| 65 | Seaside Road          | EB115 05 |          |
|    | Selmeston Road        | EB115 43 |          |
| 67 | Sevenoaks Road        | EB115 25 |          |
|    | Silverdale Road       | EB115 62 |          |
|    | South Avenue          | EB115 22 |          |
|    | South Cliff           | EB115 06 | EB115 62 |
|    | South Street          | EB115 60 |          |
|    | Southfields Road      | EB115 33 | EB115 08 |
|    | St Anne's Road        | EB115 03 |          |
|    | St Leonard's Road     | EB115 55 |          |
|    | Star Road             | EB115 61 |          |
|    | Summerdown Road       | EB115 56 |          |
|    | Tutts Barn Lane       | EB115 27 |          |
|    | Victoria Drive        | EB115 56 |          |
|    | Victoria Road         | EB115 26 |          |
|    | Wellcombe Crescent    | EB115 59 |          |
|    | Westfield Road        | EB115 18 |          |
|    | Wharf Road            | EB115 46 |          |
|    | Winchcombe Road       | EB115 53 |          |
| 84 | Wordsworth Drive      | EB115 28 |          |