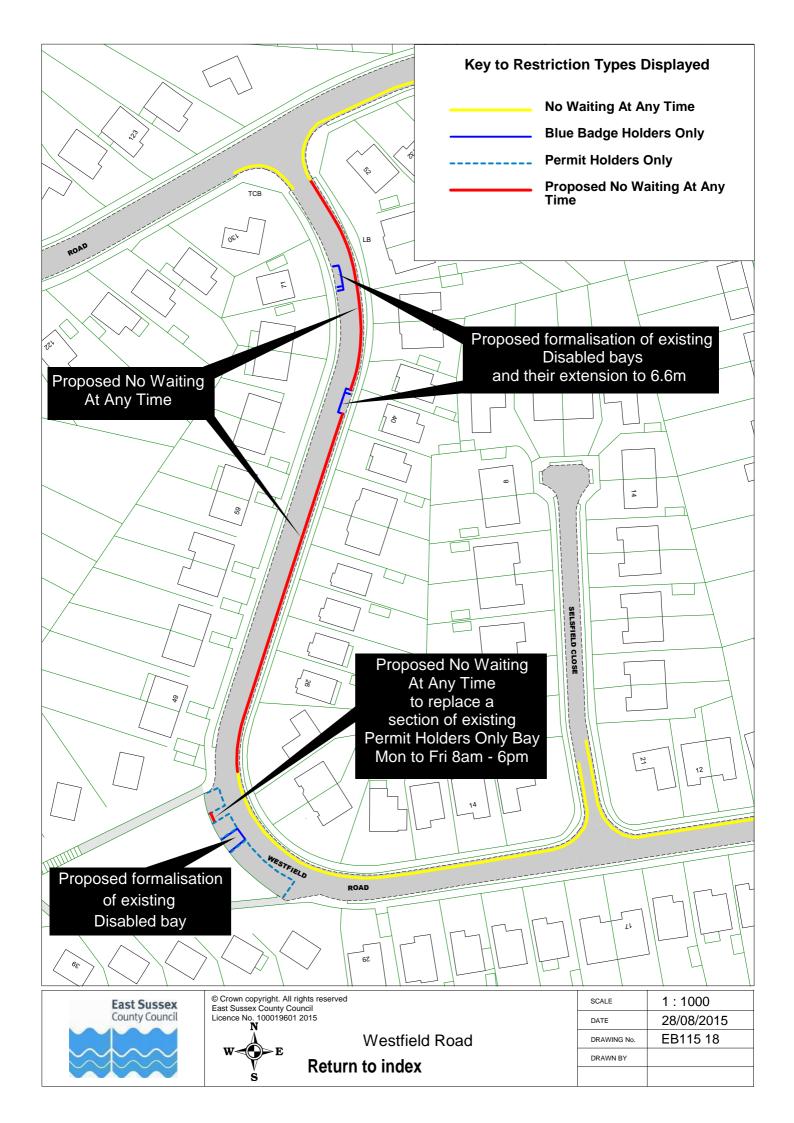

|    | Road Name             |          | Plan ref |
|----|-----------------------|----------|----------|
| 44 | Lion Lane             | EB115 57 |          |
|    | Lullington Close      | EB115 43 |          |
|    | Matlock Road          | EB115 52 |          |
| 47 | Meadowlands Avenue    | EB115 29 |          |
|    | Meads Road            | EB115 58 |          |
| 49 | Meads Street          | EB115 32 | EB115 52 |
|    | Melbourne Road        | EB115 37 |          |
| 51 | Michel Grove          | EB115 24 |          |
| 52 | Milfoil Drive         | EB115 14 |          |
| 53 | New Upperton Road     | EB115 61 |          |
| 54 | Old Orchard Road      | EB115 17 |          |
| 55 | Park Avenue           | EB115 16 |          |
| 56 | Pevensey Road         | EB115 37 |          |
| 57 | Pocock's Road         | EB115 39 | EB115 40 |
| 58 | Port Road             | EB115 15 |          |
|    | Rangemore Drive       | EB115 04 |          |
| 60 | Richmond Place        | EB115 41 |          |
|    | Rowsley Road          | EB115 59 |          |
| 62 | Royal Sussex Crescent | EB115 26 |          |
| 63 | Rushlake Crescent     | EB115 20 |          |
| 64 | Seaside               | EB115 42 |          |
| 65 | Seaside Road          | EB115 05 |          |
|    | Selmeston Road        | EB115 43 |          |
| 67 | Sevenoaks Road        | EB115 25 |          |
|    | Silverdale Road       | EB115 62 |          |
|    | South Avenue          | EB115 22 |          |
|    | South Cliff           | EB115 06 | EB115 62 |
|    | South Street          | EB115 60 |          |
|    | Southfields Road      | EB115 33 | EB115 08 |
|    | St Anne's Road        | EB115 03 |          |
|    | St Leonard's Road     | EB115 55 |          |
|    | Star Road             | EB115 61 |          |
|    | Summerdown Road       | EB115 56 |          |
|    | Tutts Barn Lane       | EB115 27 |          |
|    | Victoria Drive        | EB115 56 |          |
|    | Victoria Road         | EB115 26 |          |
|    | Wellcombe Crescent    | EB115 59 |          |
|    | Westfield Road        | EB115 18 |          |
|    | Wharf Road            | EB115 46 |          |
|    | Winchcombe Road       | EB115 53 |          |
| 84 | Wordsworth Drive      | EB115 28 |          |