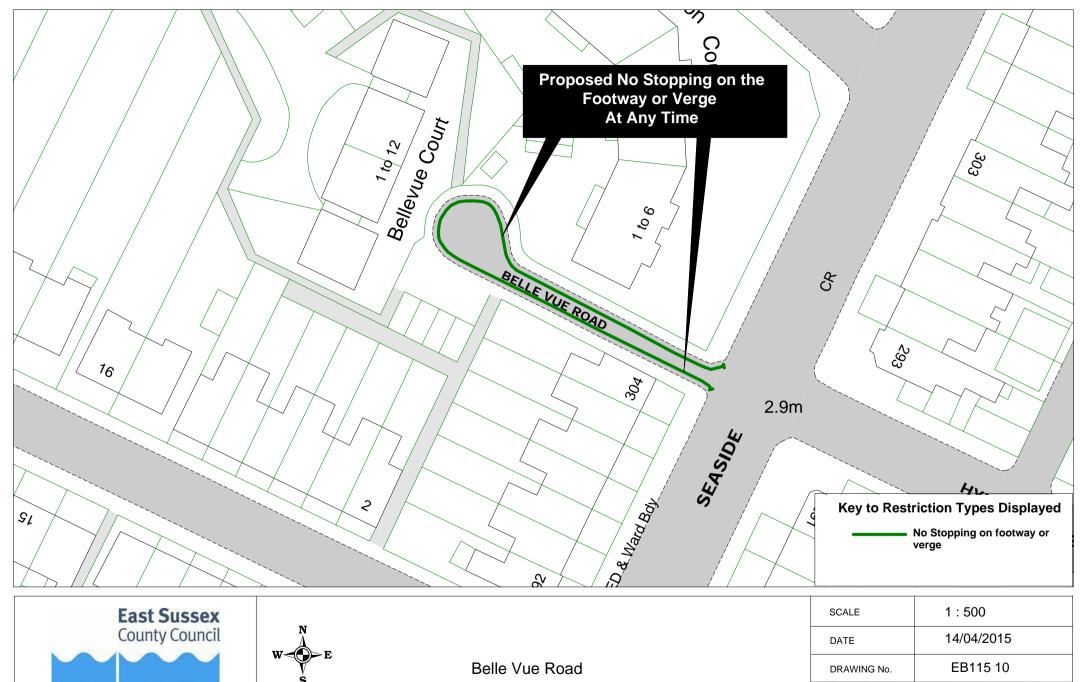

## **Eastbourne Parking Review 2015 - Formal Drawings**

Click on Plan Reference number below to view plan

|          | Road Name            |          | Plan ref |          |
|----------|----------------------|----------|----------|----------|
| 1        | Arlington Road       | EB115 17 |          |          |
|          | Ashford Road         | EB115 54 |          |          |
| 3        | Ashford Square       | EB115 54 |          |          |
|          | Baldwin Avenue       | EB115 23 |          |          |
| 5        | Beach Road           | EB115 48 |          |          |
| 6        | Beechy Avenue        | EB115 26 |          |          |
|          | Beechy Gardens       | EB115 26 |          |          |
|          | Belle Vue Road       | EB115 10 |          |          |
| 9        | Beverington Road     | EB115 11 |          |          |
| 10       | Blackwater Road      | EB115 49 |          |          |
|          | Bourne Street        | EB115 54 |          |          |
| 12       | Burton Road          | EB115 12 |          |          |
| 13       | Calverley Road       | EB115 13 |          |          |
| 14       | Cavalry Crescent     | EB115 26 |          |          |
| 15       | Chaffinch Road       | EB115 25 |          |          |
| 16       | Church Street        | EB115 56 |          |          |
| 17       | Cliff Road           | EB115 32 |          |          |
| 18       | Close 24             | EB115 28 |          |          |
|          | Close 25             | EB115 28 |          |          |
| 20       | College Road         | EB115 50 |          |          |
| 21       | Commercial Road      | EB115 01 |          |          |
| 22       | Compton Street       | EB115 30 | EB115 31 |          |
| 23       | Crown Street         | EB115 61 |          |          |
| 24       | Darley Road          | EB115 07 |          |          |
| 25       | Dukes Drive          | EB115 32 |          |          |
| 26       | Dursley Road         | EB115 53 |          |          |
|          | East Dean            | EB115 56 |          |          |
|          | Eldon Road           | EB115 23 |          |          |
| 29       | Enys Road            | EB115 02 |          |          |
| 30       | Fennell's Close      | EB115 34 |          |          |
| <b>-</b> | Firle Road           | EB115 35 |          |          |
|          | Glendale Avenue      | EB115 23 |          |          |
|          | Glynde Avenue        | EB115 21 |          |          |
|          | Gorringe Road        | EB115 27 |          |          |
|          | Grove Road           | EB115 08 | EB115 09 |          |
|          | Hardwick Road        | EB115 51 |          |          |
|          | Hollywell Road       | EB115 32 |          |          |
|          | Hyde Road            | EB115 38 |          |          |
|          | King Edward's Parade | EB115 44 | EB115 62 |          |
| 40       | King's Drive         | EB115 19 |          |          |
|          | Langney Road         | EB115 36 | EB115 37 | EB115 45 |
|          | Lapwing Close        | EB115 25 |          |          |
| 43       | Lewes Road           | EB115 47 |          |          |

**Return to index** 

| SCALE       | 1 : 500                                                                                      |
|-------------|----------------------------------------------------------------------------------------------|
| DATE        | 14/04/2015                                                                                   |
| DRAWING No. | EB115 10                                                                                     |
| DRAWN BY    |                                                                                              |
|             | © Crown copyright. All rights reserved East Sussex County Council Licence No. 100019601 2015 |