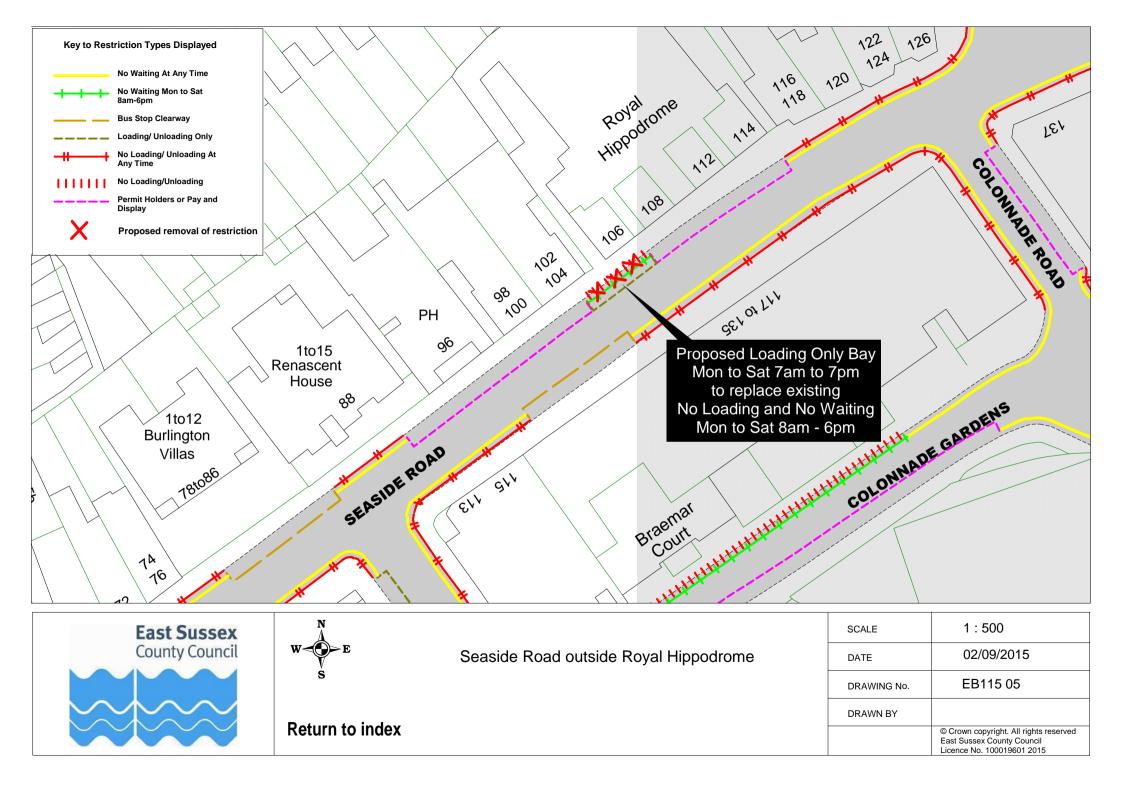

## **Eastbourne Parking Review 2015 - Formal Drawings**

Click on Plan Reference number below to view plan

|          | Road Name            |          | Plan ref |          |
|----------|----------------------|----------|----------|----------|
| 1        | Arlington Road       | EB115 17 |          |          |
|          | Ashford Road         | EB115 54 |          |          |
| 3        | Ashford Square       | EB115 54 |          |          |
|          | Baldwin Avenue       | EB115 23 |          |          |
| 5        | Beach Road           | EB115 48 |          |          |
| 6        | Beechy Avenue        | EB115 26 |          |          |
|          | Beechy Gardens       | EB115 26 |          |          |
|          | Belle Vue Road       | EB115 10 |          |          |
| 9        | Beverington Road     | EB115 11 |          |          |
| 10       | Blackwater Road      | EB115 49 |          |          |
|          | Bourne Street        | EB115 54 |          |          |
| 12       | Burton Road          | EB115 12 |          |          |
| 13       | Calverley Road       | EB115 13 |          |          |
| 14       | Cavalry Crescent     | EB115 26 |          |          |
| 15       | Chaffinch Road       | EB115 25 |          |          |
| 16       | Church Street        | EB115 56 |          |          |
| 17       | Cliff Road           | EB115 32 |          |          |
| 18       | Close 24             | EB115 28 |          |          |
|          | Close 25             | EB115 28 |          |          |
| 20       | College Road         | EB115 50 |          |          |
| 21       | Commercial Road      | EB115 01 |          |          |
| 22       | Compton Street       | EB115 30 | EB115 31 |          |
| 23       | Crown Street         | EB115 61 |          |          |
| 24       | Darley Road          | EB115 07 |          |          |
| 25       | Dukes Drive          | EB115 32 |          |          |
| 26       | Dursley Road         | EB115 53 |          |          |
|          | East Dean            | EB115 56 |          |          |
|          | Eldon Road           | EB115 23 |          |          |
| 29       | Enys Road            | EB115 02 |          |          |
| 30       | Fennell's Close      | EB115 34 |          |          |
| <b>-</b> | Firle Road           | EB115 35 |          |          |
|          | Glendale Avenue      | EB115 23 |          |          |
|          | Glynde Avenue        | EB115 21 |          |          |
|          | Gorringe Road        | EB115 27 |          |          |
|          | Grove Road           | EB115 08 | EB115 09 |          |
|          | Hardwick Road        | EB115 51 |          |          |
|          | Hollywell Road       | EB115 32 |          |          |
|          | Hyde Road            | EB115 38 |          |          |
|          | King Edward's Parade | EB115 44 | EB115 62 |          |
| 40       | King's Drive         | EB115 19 |          |          |
|          | Langney Road         | EB115 36 | EB115 37 | EB115 45 |
|          | Lapwing Close        | EB115 25 |          |          |
| 43       | Lewes Road           | EB115 47 |          |          |