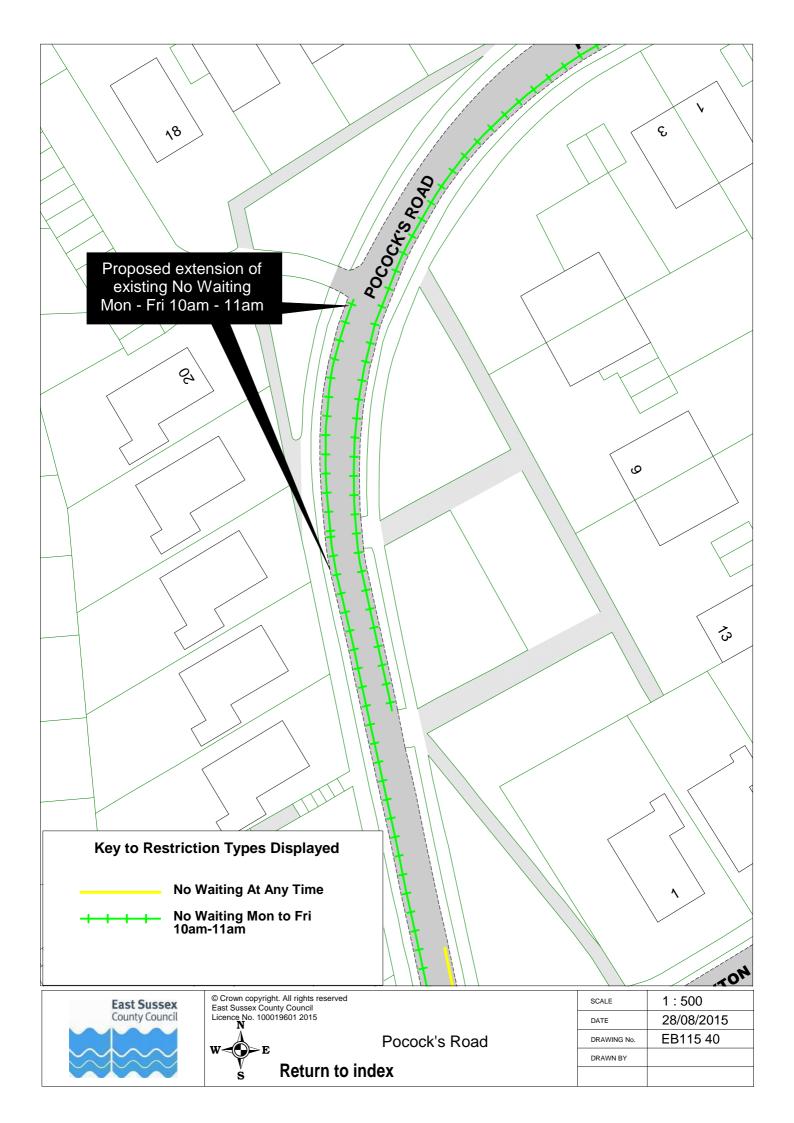

|    | Road Name             |          | Plan ref |
|----|-----------------------|----------|----------|
| 44 | Lion Lane             | EB115 57 |          |
|    | Lullington Close      | EB115 43 |          |
|    | Matlock Road          | EB115 52 |          |
| 47 | Meadowlands Avenue    | EB115 29 |          |
|    | Meads Road            | EB115 58 |          |
| 49 | Meads Street          | EB115 32 | EB115 52 |
|    | Melbourne Road        | EB115 37 |          |
| 51 | Michel Grove          | EB115 24 |          |
| 52 | Milfoil Drive         | EB115 14 |          |
| 53 | New Upperton Road     | EB115 61 |          |
| 54 | Old Orchard Road      | EB115 17 |          |
| 55 | Park Avenue           | EB115 16 |          |
| 56 | Pevensey Road         | EB115 37 |          |
| 57 | Pocock's Road         | EB115 39 | EB115 40 |
| 58 | Port Road             | EB115 15 |          |
|    | Rangemore Drive       | EB115 04 |          |
| 60 | Richmond Place        | EB115 41 |          |
|    | Rowsley Road          | EB115 59 |          |
| 62 | Royal Sussex Crescent | EB115 26 |          |
| 63 | Rushlake Crescent     | EB115 20 |          |
| 64 | Seaside               | EB115 42 |          |
| 65 | Seaside Road          | EB115 05 |          |
|    | Selmeston Road        | EB115 43 |          |
| 67 | Sevenoaks Road        | EB115 25 |          |
|    | Silverdale Road       | EB115 62 |          |
|    | South Avenue          | EB115 22 |          |
|    | South Cliff           | EB115 06 | EB115 62 |
|    | South Street          | EB115 60 |          |
|    | Southfields Road      | EB115 33 | EB115 08 |
|    | St Anne's Road        | EB115 03 |          |
|    | St Leonard's Road     | EB115 55 |          |
|    | Star Road             | EB115 61 |          |
|    | Summerdown Road       | EB115 56 |          |
|    | Tutts Barn Lane       | EB115 27 |          |
|    | Victoria Drive        | EB115 56 |          |
|    | Victoria Road         | EB115 26 |          |
|    | Wellcombe Crescent    | EB115 59 |          |
|    | Westfield Road        | EB115 18 |          |
|    | Wharf Road            | EB115 46 |          |
|    | Winchcombe Road       | EB115 53 |          |
| 84 | Wordsworth Drive      | EB115 28 |          |