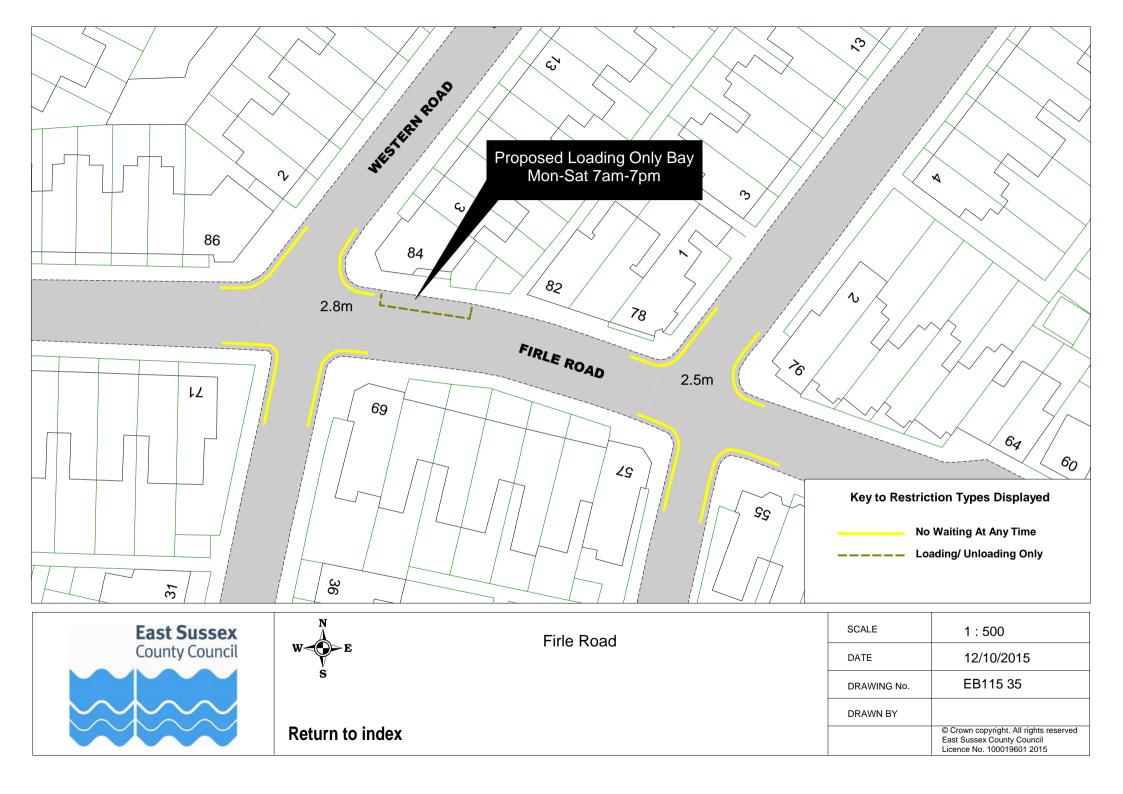

## **Eastbourne Parking Review 2015 - Formal Drawings**

Click on Plan Reference number below to view plan

|          | Road Name            |          | Plan ref |          |
|----------|----------------------|----------|----------|----------|
| 1        | Arlington Road       | EB115 17 |          |          |
|          | Ashford Road         | EB115 54 |          |          |
| 3        | Ashford Square       | EB115 54 |          |          |
|          | Baldwin Avenue       | EB115 23 |          |          |
| 5        | Beach Road           | EB115 48 |          |          |
| 6        | Beechy Avenue        | EB115 26 |          |          |
|          | Beechy Gardens       | EB115 26 |          |          |
|          | Belle Vue Road       | EB115 10 |          |          |
| 9        | Beverington Road     | EB115 11 |          |          |
| 10       | Blackwater Road      | EB115 49 |          |          |
|          | Bourne Street        | EB115 54 |          |          |
| 12       | Burton Road          | EB115 12 |          |          |
| 13       | Calverley Road       | EB115 13 |          |          |
| 14       | Cavalry Crescent     | EB115 26 |          |          |
| 15       | Chaffinch Road       | EB115 25 |          |          |
| 16       | Church Street        | EB115 56 |          |          |
| 17       | Cliff Road           | EB115 32 |          |          |
| 18       | Close 24             | EB115 28 |          |          |
|          | Close 25             | EB115 28 |          |          |
| 20       | College Road         | EB115 50 |          |          |
| 21       | Commercial Road      | EB115 01 |          |          |
| 22       | Compton Street       | EB115 30 | EB115 31 |          |
| 23       | Crown Street         | EB115 61 |          |          |
| 24       | Darley Road          | EB115 07 |          |          |
| 25       | Dukes Drive          | EB115 32 |          |          |
| 26       | Dursley Road         | EB115 53 |          |          |
|          | East Dean            | EB115 56 |          |          |
|          | Eldon Road           | EB115 23 |          |          |
| 29       | Enys Road            | EB115 02 |          |          |
| 30       | Fennell's Close      | EB115 34 |          |          |
| <b>-</b> | Firle Road           | EB115 35 |          |          |
|          | Glendale Avenue      | EB115 23 |          |          |
|          | Glynde Avenue        | EB115 21 |          |          |
|          | Gorringe Road        | EB115 27 |          |          |
|          | Grove Road           | EB115 08 | EB115 09 |          |
|          | Hardwick Road        | EB115 51 |          |          |
|          | Hollywell Road       | EB115 32 |          |          |
|          | Hyde Road            | EB115 38 |          |          |
|          | King Edward's Parade | EB115 44 | EB115 62 |          |
| 40       | King's Drive         | EB115 19 |          |          |
|          | Langney Road         | EB115 36 | EB115 37 | EB115 45 |
|          | Lapwing Close        | EB115 25 |          |          |
| 43       | Lewes Road           | EB115 47 |          |          |