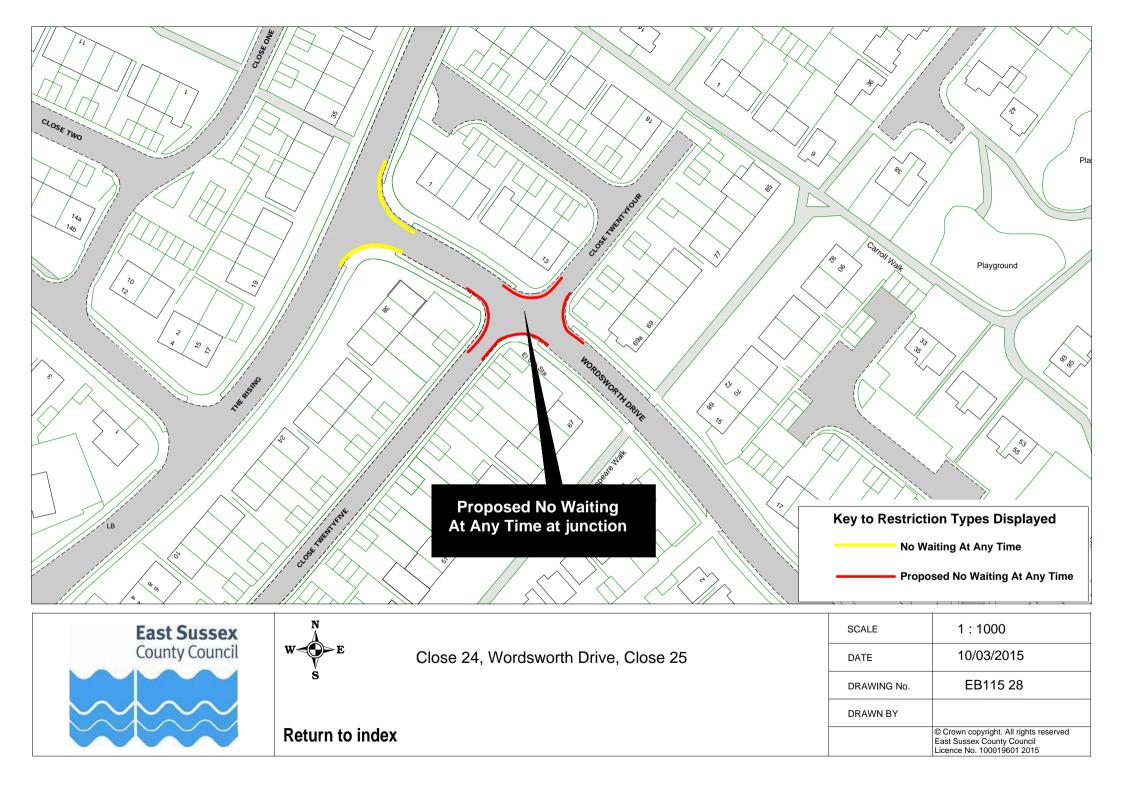

## **Eastbourne Parking Review 2015 - Formal Drawings**

Click on Plan Reference number below to view plan

|          | Road Name            |          | Plan ref |          |
|----------|----------------------|----------|----------|----------|
| 1        | Arlington Road       | EB115 17 |          |          |
|          | Ashford Road         | EB115 54 |          |          |
| 3        | Ashford Square       | EB115 54 |          |          |
|          | Baldwin Avenue       | EB115 23 |          |          |
| 5        | Beach Road           | EB115 48 |          |          |
| 6        | Beechy Avenue        | EB115 26 |          |          |
|          | Beechy Gardens       | EB115 26 |          |          |
|          | Belle Vue Road       | EB115 10 |          |          |
| 9        | Beverington Road     | EB115 11 |          |          |
| 10       | Blackwater Road      | EB115 49 |          |          |
|          | Bourne Street        | EB115 54 |          |          |
| 12       | Burton Road          | EB115 12 |          |          |
| 13       | Calverley Road       | EB115 13 |          |          |
| 14       | Cavalry Crescent     | EB115 26 |          |          |
| 15       | Chaffinch Road       | EB115 25 |          |          |
| 16       | Church Street        | EB115 56 |          |          |
| 17       | Cliff Road           | EB115 32 |          |          |
| 18       | Close 24             | EB115 28 |          |          |
|          | Close 25             | EB115 28 |          |          |
| 20       | College Road         | EB115 50 |          |          |
| 21       | Commercial Road      | EB115 01 |          |          |
| 22       | Compton Street       | EB115 30 | EB115 31 |          |
| 23       | Crown Street         | EB115 61 |          |          |
| 24       | Darley Road          | EB115 07 |          |          |
| 25       | Dukes Drive          | EB115 32 |          |          |
| 26       | Dursley Road         | EB115 53 |          |          |
|          | East Dean            | EB115 56 |          |          |
|          | Eldon Road           | EB115 23 |          |          |
| 29       | Enys Road            | EB115 02 |          |          |
| 30       | Fennell's Close      | EB115 34 |          |          |
| <b>-</b> | Firle Road           | EB115 35 |          |          |
|          | Glendale Avenue      | EB115 23 |          |          |
|          | Glynde Avenue        | EB115 21 |          |          |
|          | Gorringe Road        | EB115 27 |          |          |
|          | Grove Road           | EB115 08 | EB115 09 |          |
|          | Hardwick Road        | EB115 51 |          |          |
|          | Hollywell Road       | EB115 32 |          |          |
|          | Hyde Road            | EB115 38 |          |          |
|          | King Edward's Parade | EB115 44 | EB115 62 |          |
| 40       | King's Drive         | EB115 19 |          |          |
|          | Langney Road         | EB115 36 | EB115 37 | EB115 45 |
|          | Lapwing Close        | EB115 25 |          |          |
| 43       | Lewes Road           | EB115 47 |          |          |