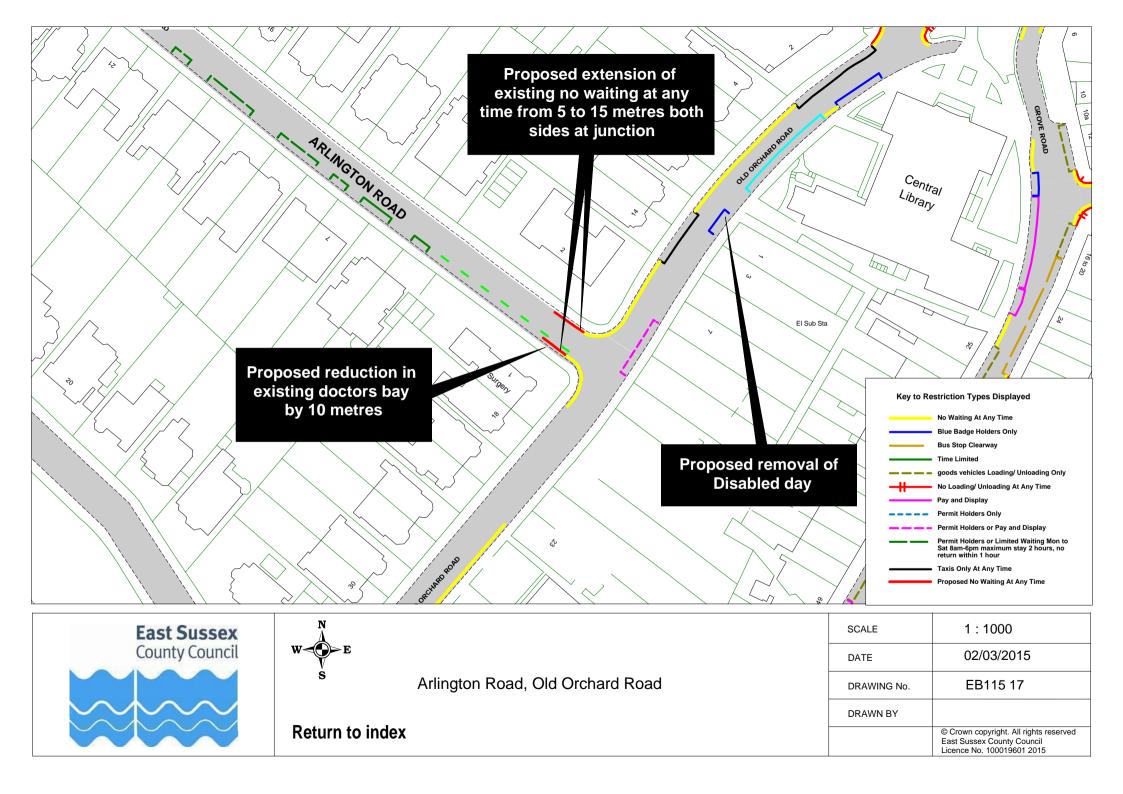

## **Eastbourne Parking Review 2015 - Formal Drawings**

Click on Plan Reference number below to view plan

|          | Road Name            |          | Plan ref |          |
|----------|----------------------|----------|----------|----------|
| 1        | Arlington Road       | EB115 17 |          |          |
|          | Ashford Road         | EB115 54 |          |          |
| 3        | Ashford Square       | EB115 54 |          |          |
|          | Baldwin Avenue       | EB115 23 |          |          |
| 5        | Beach Road           | EB115 48 |          |          |
| 6        | Beechy Avenue        | EB115 26 |          |          |
|          | Beechy Gardens       | EB115 26 |          |          |
|          | Belle Vue Road       | EB115 10 |          |          |
| 9        | Beverington Road     | EB115 11 |          |          |
| 10       | Blackwater Road      | EB115 49 |          |          |
|          | Bourne Street        | EB115 54 |          |          |
| 12       | Burton Road          | EB115 12 |          |          |
| 13       | Calverley Road       | EB115 13 |          |          |
| 14       | Cavalry Crescent     | EB115 26 |          |          |
| 15       | Chaffinch Road       | EB115 25 |          |          |
| 16       | Church Street        | EB115 56 |          |          |
| 17       | Cliff Road           | EB115 32 |          |          |
| 18       | Close 24             | EB115 28 |          |          |
|          | Close 25             | EB115 28 |          |          |
| 20       | College Road         | EB115 50 |          |          |
| 21       | Commercial Road      | EB115 01 |          |          |
| 22       | Compton Street       | EB115 30 | EB115 31 |          |
| 23       | Crown Street         | EB115 61 |          |          |
| 24       | Darley Road          | EB115 07 |          |          |
| 25       | Dukes Drive          | EB115 32 |          |          |
| 26       | Dursley Road         | EB115 53 |          |          |
|          | East Dean            | EB115 56 |          |          |
|          | Eldon Road           | EB115 23 |          |          |
| 29       | Enys Road            | EB115 02 |          |          |
| 30       | Fennell's Close      | EB115 34 |          |          |
| <b>-</b> | Firle Road           | EB115 35 |          |          |
|          | Glendale Avenue      | EB115 23 |          |          |
|          | Glynde Avenue        | EB115 21 |          |          |
|          | Gorringe Road        | EB115 27 |          |          |
|          | Grove Road           | EB115 08 | EB115 09 |          |
|          | Hardwick Road        | EB115 51 |          |          |
|          | Hollywell Road       | EB115 32 |          |          |
|          | Hyde Road            | EB115 38 |          |          |
|          | King Edward's Parade | EB115 44 | EB115 62 |          |
| 40       | King's Drive         | EB115 19 |          |          |
|          | Langney Road         | EB115 36 | EB115 37 | EB115 45 |
|          | Lapwing Close        | EB115 25 |          |          |
| 43       | Lewes Road           | EB115 47 |          |          |