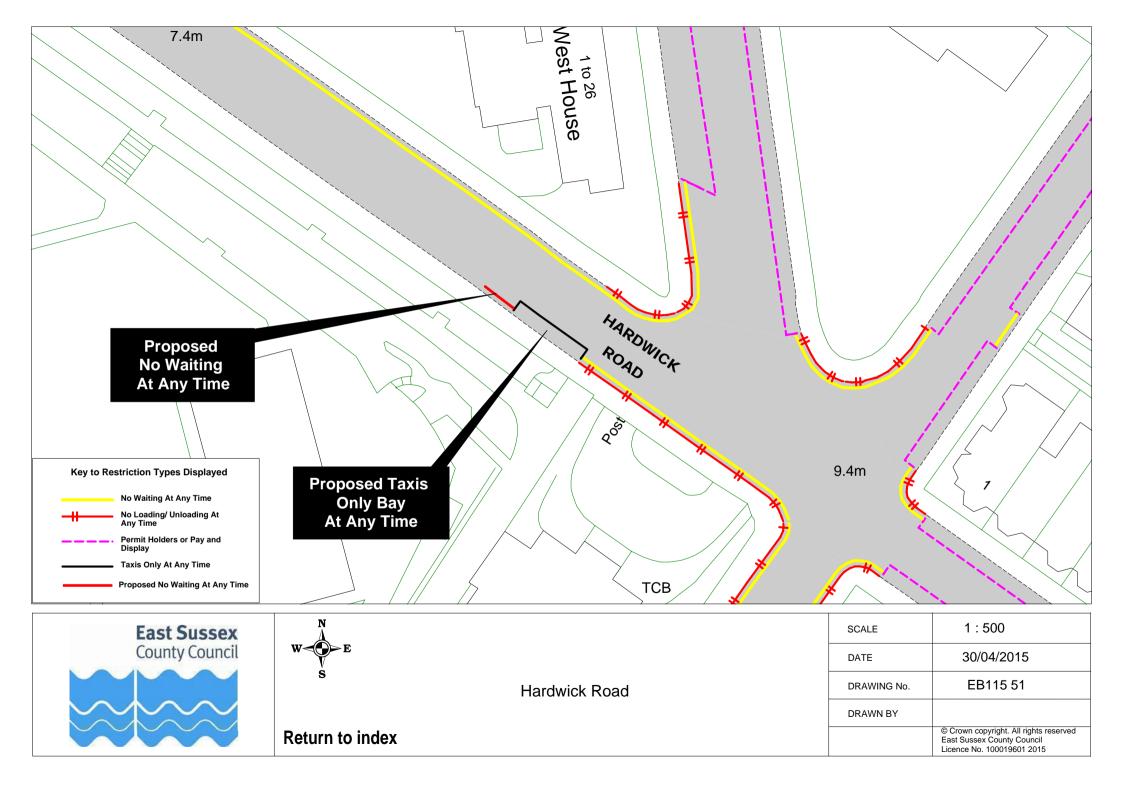

|    | Road Name             |          | Plan ref |
|----|-----------------------|----------|----------|
| 44 | Lion Lane             | EB115 57 |          |
|    | Lullington Close      | EB115 43 |          |
|    | Matlock Road          | EB115 52 |          |
| 47 | Meadowlands Avenue    | EB115 29 |          |
|    | Meads Road            | EB115 58 |          |
| 49 | Meads Street          | EB115 32 | EB115 52 |
|    | Melbourne Road        | EB115 37 |          |
| 51 | Michel Grove          | EB115 24 |          |
| 52 | Milfoil Drive         | EB115 14 |          |
| 53 | New Upperton Road     | EB115 61 |          |
| 54 | Old Orchard Road      | EB115 17 |          |
| 55 | Park Avenue           | EB115 16 |          |
| 56 | Pevensey Road         | EB115 37 |          |
| 57 | Pocock's Road         | EB115 39 | EB115 40 |
| 58 | Port Road             | EB115 15 |          |
|    | Rangemore Drive       | EB115 04 |          |
| 60 | Richmond Place        | EB115 41 |          |
|    | Rowsley Road          | EB115 59 |          |
| 62 | Royal Sussex Crescent | EB115 26 |          |
| 63 | Rushlake Crescent     | EB115 20 |          |
| 64 | Seaside               | EB115 42 |          |
| 65 | Seaside Road          | EB115 05 |          |
|    | Selmeston Road        | EB115 43 |          |
| 67 | Sevenoaks Road        | EB115 25 |          |
|    | Silverdale Road       | EB115 62 |          |
|    | South Avenue          | EB115 22 |          |
|    | South Cliff           | EB115 06 | EB115 62 |
|    | South Street          | EB115 60 |          |
|    | Southfields Road      | EB115 33 | EB115 08 |
|    | St Anne's Road        | EB115 03 |          |
|    | St Leonard's Road     | EB115 55 |          |
|    | Star Road             | EB115 61 |          |
|    | Summerdown Road       | EB115 56 |          |
|    | Tutts Barn Lane       | EB115 27 |          |
|    | Victoria Drive        | EB115 56 |          |
|    | Victoria Road         | EB115 26 |          |
|    | Wellcombe Crescent    | EB115 59 |          |
|    | Westfield Road        | EB115 18 |          |
|    | Wharf Road            | EB115 46 |          |
|    | Winchcombe Road       | EB115 53 |          |
| 84 | Wordsworth Drive      | EB115 28 |          |