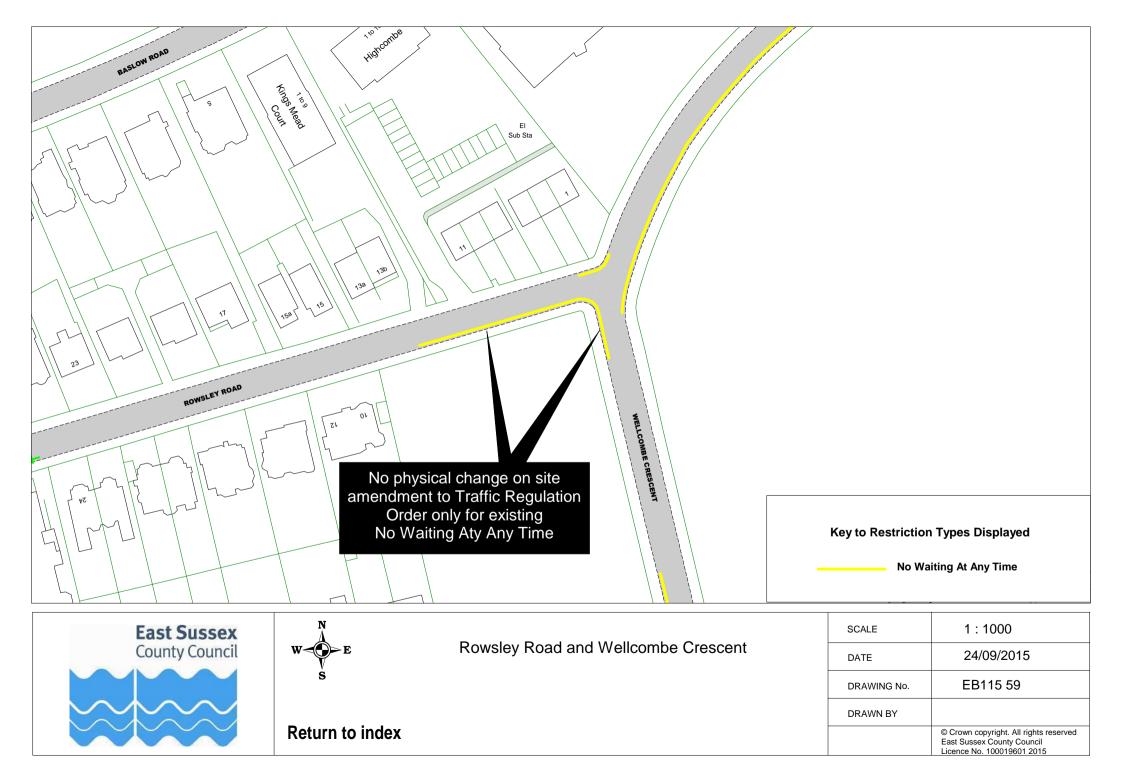

|    | Road Name             |          | Plan ref |
|----|-----------------------|----------|----------|
| 44 | Lion Lane             | EB115 57 |          |
|    | Lullington Close      | EB115 43 |          |
|    | Matlock Road          | EB115 52 |          |
| 47 | Meadowlands Avenue    | EB115 29 |          |
|    | Meads Road            | EB115 58 |          |
| 49 | Meads Street          | EB115 32 | EB115 52 |
|    | Melbourne Road        | EB115 37 |          |
| 51 | Michel Grove          | EB115 24 |          |
| 52 | Milfoil Drive         | EB115 14 |          |
| 53 | New Upperton Road     | EB115 61 |          |
| 54 | Old Orchard Road      | EB115 17 |          |
| 55 | Park Avenue           | EB115 16 |          |
| 56 | Pevensey Road         | EB115 37 |          |
| 57 | Pocock's Road         | EB115 39 | EB115 40 |
| 58 | Port Road             | EB115 15 |          |
|    | Rangemore Drive       | EB115 04 |          |
| 60 | Richmond Place        | EB115 41 |          |
|    | Rowsley Road          | EB115 59 |          |
| 62 | Royal Sussex Crescent | EB115 26 |          |
| 63 | Rushlake Crescent     | EB115 20 |          |
| 64 | Seaside               | EB115 42 |          |
| 65 | Seaside Road          | EB115 05 |          |
|    | Selmeston Road        | EB115 43 |          |
| 67 | Sevenoaks Road        | EB115 25 |          |
|    | Silverdale Road       | EB115 62 |          |
|    | South Avenue          | EB115 22 |          |
|    | South Cliff           | EB115 06 | EB115 62 |
|    | South Street          | EB115 60 |          |
|    | Southfields Road      | EB115 33 | EB115 08 |
|    | St Anne's Road        | EB115 03 |          |
|    | St Leonard's Road     | EB115 55 |          |
|    | Star Road             | EB115 61 |          |
|    | Summerdown Road       | EB115 56 |          |
|    | Tutts Barn Lane       | EB115 27 |          |
|    | Victoria Drive        | EB115 56 |          |
|    | Victoria Road         | EB115 26 |          |
|    | Wellcombe Crescent    | EB115 59 |          |
|    | Westfield Road        | EB115 18 |          |
|    | Wharf Road            | EB115 46 |          |
|    | Winchcombe Road       | EB115 53 |          |
| 84 | Wordsworth Drive      | EB115 28 |          |