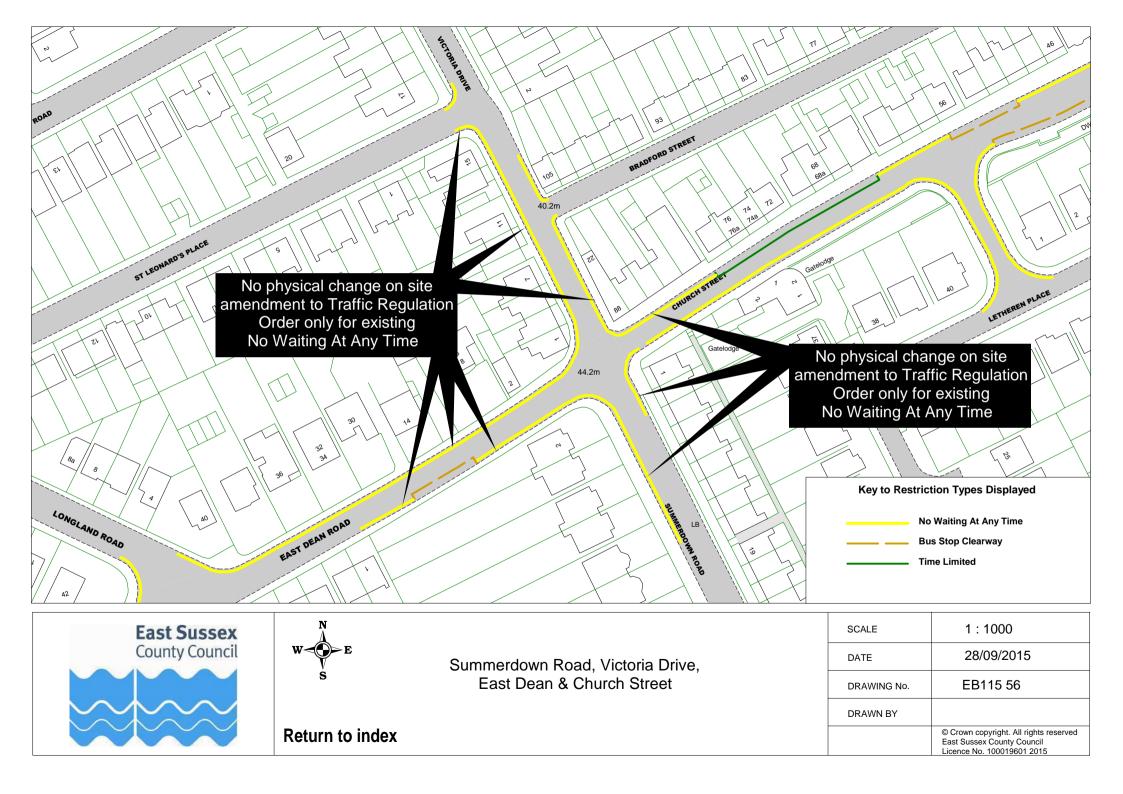

|    | Road Name             |          | Plan ref |
|----|-----------------------|----------|----------|
| 44 | Lion Lane             | EB115 57 |          |
|    | Lullington Close      | EB115 43 |          |
|    | Matlock Road          | EB115 52 |          |
| 47 | Meadowlands Avenue    | EB115 29 |          |
|    | Meads Road            | EB115 58 |          |
| 49 | Meads Street          | EB115 32 | EB115 52 |
|    | Melbourne Road        | EB115 37 |          |
| 51 | Michel Grove          | EB115 24 |          |
| 52 | Milfoil Drive         | EB115 14 |          |
| 53 | New Upperton Road     | EB115 61 |          |
| 54 | Old Orchard Road      | EB115 17 |          |
| 55 | Park Avenue           | EB115 16 |          |
| 56 | Pevensey Road         | EB115 37 |          |
| 57 | Pocock's Road         | EB115 39 | EB115 40 |
| 58 | Port Road             | EB115 15 |          |
|    | Rangemore Drive       | EB115 04 |          |
| 60 | Richmond Place        | EB115 41 |          |
|    | Rowsley Road          | EB115 59 |          |
| 62 | Royal Sussex Crescent | EB115 26 |          |
| 63 | Rushlake Crescent     | EB115 20 |          |
| 64 | Seaside               | EB115 42 |          |
| 65 | Seaside Road          | EB115 05 |          |
|    | Selmeston Road        | EB115 43 |          |
| 67 | Sevenoaks Road        | EB115 25 |          |
|    | Silverdale Road       | EB115 62 |          |
|    | South Avenue          | EB115 22 |          |
|    | South Cliff           | EB115 06 | EB115 62 |
|    | South Street          | EB115 60 |          |
|    | Southfields Road      | EB115 33 | EB115 08 |
|    | St Anne's Road        | EB115 03 |          |
|    | St Leonard's Road     | EB115 55 |          |
|    | Star Road             | EB115 61 |          |
|    | Summerdown Road       | EB115 56 |          |
|    | Tutts Barn Lane       | EB115 27 |          |
|    | Victoria Drive        | EB115 56 |          |
|    | Victoria Road         | EB115 26 |          |
|    | Wellcombe Crescent    | EB115 59 |          |
|    | Westfield Road        | EB115 18 |          |
|    | Wharf Road            | EB115 46 |          |
|    | Winchcombe Road       | EB115 53 |          |
| 84 | Wordsworth Drive      | EB115 28 |          |