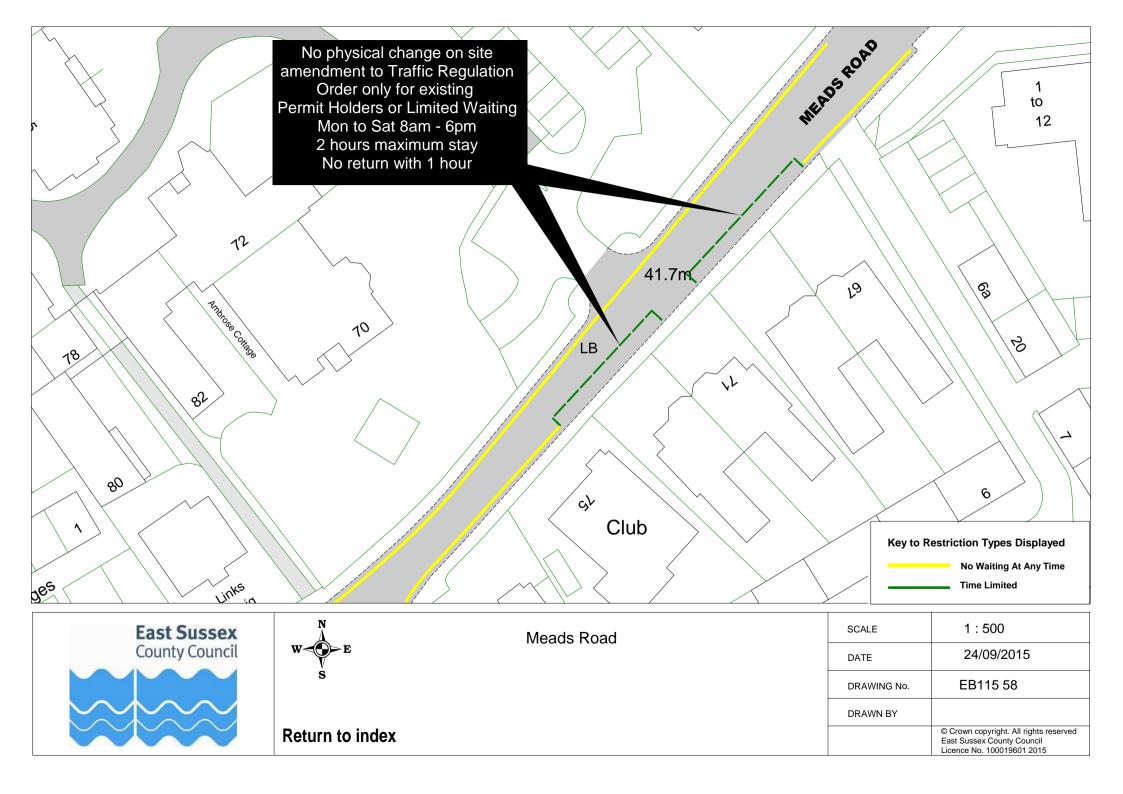

|    | Road Name             |          | Plan ref |
|----|-----------------------|----------|----------|
| 44 | Lion Lane             | EB115 57 |          |
|    | Lullington Close      | EB115 43 |          |
|    | Matlock Road          | EB115 52 |          |
| 47 | Meadowlands Avenue    | EB115 29 |          |
|    | Meads Road            | EB115 58 |          |
| 49 | Meads Street          | EB115 32 | EB115 52 |
|    | Melbourne Road        | EB115 37 |          |
| 51 | Michel Grove          | EB115 24 |          |
| 52 | Milfoil Drive         | EB115 14 |          |
| 53 | New Upperton Road     | EB115 61 |          |
| 54 | Old Orchard Road      | EB115 17 |          |
| 55 | Park Avenue           | EB115 16 |          |
| 56 | Pevensey Road         | EB115 37 |          |
| 57 | Pocock's Road         | EB115 39 | EB115 40 |
| 58 | Port Road             | EB115 15 |          |
|    | Rangemore Drive       | EB115 04 |          |
| 60 | Richmond Place        | EB115 41 |          |
|    | Rowsley Road          | EB115 59 |          |
| 62 | Royal Sussex Crescent | EB115 26 |          |
| 63 | Rushlake Crescent     | EB115 20 |          |
| 64 | Seaside               | EB115 42 |          |
| 65 | Seaside Road          | EB115 05 |          |
|    | Selmeston Road        | EB115 43 |          |
| 67 | Sevenoaks Road        | EB115 25 |          |
|    | Silverdale Road       | EB115 62 |          |
|    | South Avenue          | EB115 22 |          |
|    | South Cliff           | EB115 06 | EB115 62 |
|    | South Street          | EB115 60 |          |
|    | Southfields Road      | EB115 33 | EB115 08 |
|    | St Anne's Road        | EB115 03 |          |
|    | St Leonard's Road     | EB115 55 |          |
|    | Star Road             | EB115 61 |          |
|    | Summerdown Road       | EB115 56 |          |
|    | Tutts Barn Lane       | EB115 27 |          |
|    | Victoria Drive        | EB115 56 |          |
|    | Victoria Road         | EB115 26 |          |
|    | Wellcombe Crescent    | EB115 59 |          |
|    | Westfield Road        | EB115 18 |          |
|    | Wharf Road            | EB115 46 |          |
|    | Winchcombe Road       | EB115 53 |          |
| 84 | Wordsworth Drive      | EB115 28 |          |