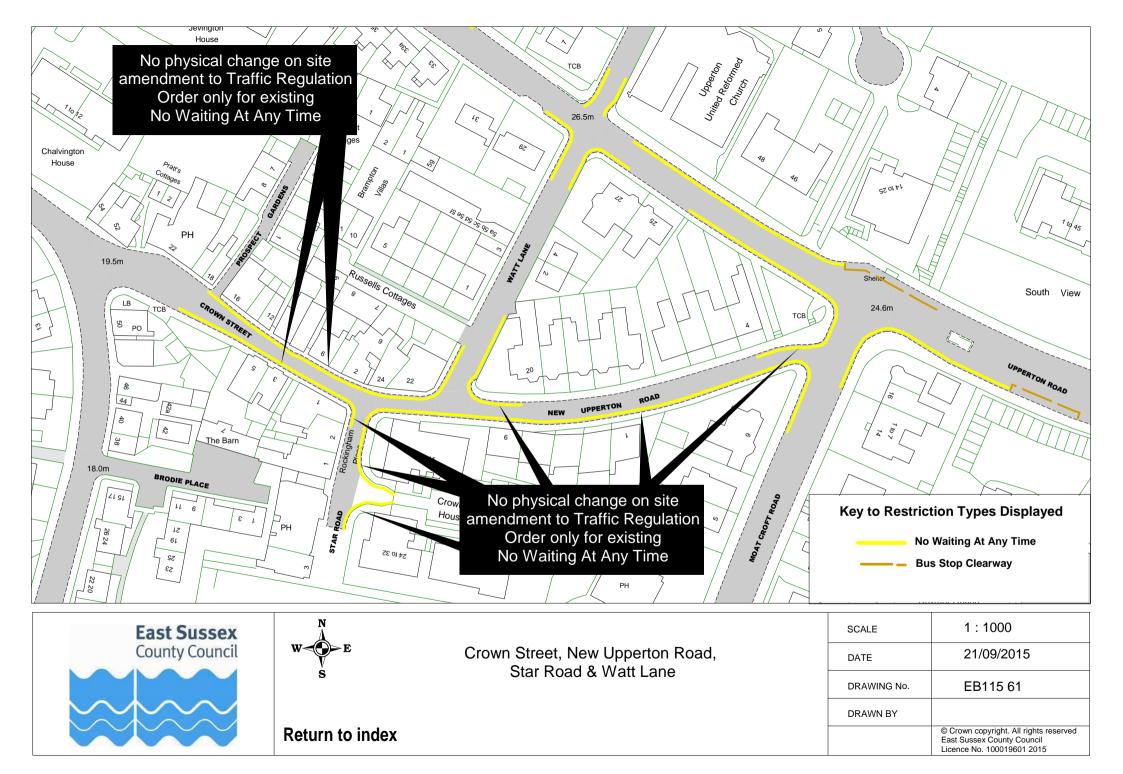

## **Eastbourne Parking Review 2015 - Formal Drawings**

Click on Plan Reference number below to view plan

|          | Road Name            |          | Plan ref |          |
|----------|----------------------|----------|----------|----------|
| 1        | Arlington Road       | EB115 17 |          |          |
|          | Ashford Road         | EB115 54 |          |          |
| 3        | Ashford Square       | EB115 54 |          |          |
|          | Baldwin Avenue       | EB115 23 |          |          |
| 5        | Beach Road           | EB115 48 |          |          |
| 6        | Beechy Avenue        | EB115 26 |          |          |
|          | Beechy Gardens       | EB115 26 |          |          |
|          | Belle Vue Road       | EB115 10 |          |          |
| 9        | Beverington Road     | EB115 11 |          |          |
| 10       | Blackwater Road      | EB115 49 |          |          |
|          | Bourne Street        | EB115 54 |          |          |
| 12       | Burton Road          | EB115 12 |          |          |
| 13       | Calverley Road       | EB115 13 |          |          |
| 14       | Cavalry Crescent     | EB115 26 |          |          |
| 15       | Chaffinch Road       | EB115 25 |          |          |
| 16       | Church Street        | EB115 56 |          |          |
| 17       | Cliff Road           | EB115 32 |          |          |
| 18       | Close 24             | EB115 28 |          |          |
|          | Close 25             | EB115 28 |          |          |
| 20       | College Road         | EB115 50 |          |          |
| 21       | Commercial Road      | EB115 01 |          |          |
| 22       | Compton Street       | EB115 30 | EB115 31 |          |
| 23       | Crown Street         | EB115 61 |          |          |
| 24       | Darley Road          | EB115 07 |          |          |
| 25       | Dukes Drive          | EB115 32 |          |          |
| 26       | Dursley Road         | EB115 53 |          |          |
|          | East Dean            | EB115 56 |          |          |
|          | Eldon Road           | EB115 23 |          |          |
| 29       | Enys Road            | EB115 02 |          |          |
| 30       | Fennell's Close      | EB115 34 |          |          |
| <b>-</b> | Firle Road           | EB115 35 |          |          |
|          | Glendale Avenue      | EB115 23 |          |          |
|          | Glynde Avenue        | EB115 21 |          |          |
|          | Gorringe Road        | EB115 27 |          |          |
|          | Grove Road           | EB115 08 | EB115 09 |          |
|          | Hardwick Road        | EB115 51 |          |          |
|          | Hollywell Road       | EB115 32 |          |          |
|          | Hyde Road            | EB115 38 |          |          |
|          | King Edward's Parade | EB115 44 | EB115 62 |          |
| 40       | King's Drive         | EB115 19 |          |          |
|          | Langney Road         | EB115 36 | EB115 37 | EB115 45 |
|          | Lapwing Close        | EB115 25 |          |          |
| 43       | Lewes Road           | EB115 47 |          |          |