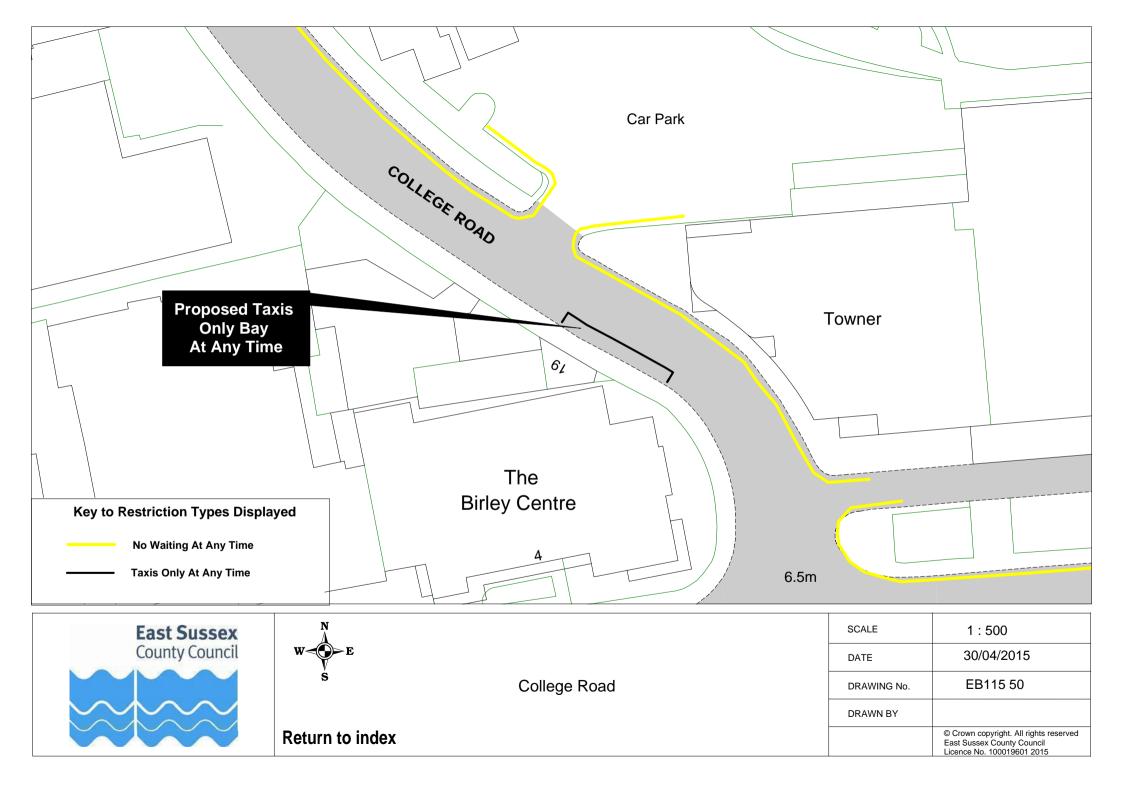

|    | Road Name             |          | Plan ref |
|----|-----------------------|----------|----------|
| 44 | Lion Lane             | EB115 57 |          |
|    | Lullington Close      | EB115 43 |          |
|    | Matlock Road          | EB115 52 |          |
| 47 | Meadowlands Avenue    | EB115 29 |          |
|    | Meads Road            | EB115 58 |          |
| 49 | Meads Street          | EB115 32 | EB115 52 |
|    | Melbourne Road        | EB115 37 |          |
| 51 | Michel Grove          | EB115 24 |          |
| 52 | Milfoil Drive         | EB115 14 |          |
| 53 | New Upperton Road     | EB115 61 |          |
| 54 | Old Orchard Road      | EB115 17 |          |
| 55 | Park Avenue           | EB115 16 |          |
| 56 | Pevensey Road         | EB115 37 |          |
| 57 | Pocock's Road         | EB115 39 | EB115 40 |
| 58 | Port Road             | EB115 15 |          |
|    | Rangemore Drive       | EB115 04 |          |
| 60 | Richmond Place        | EB115 41 |          |
|    | Rowsley Road          | EB115 59 |          |
| 62 | Royal Sussex Crescent | EB115 26 |          |
| 63 | Rushlake Crescent     | EB115 20 |          |
| 64 | Seaside               | EB115 42 |          |
| 65 | Seaside Road          | EB115 05 |          |
|    | Selmeston Road        | EB115 43 |          |
| 67 | Sevenoaks Road        | EB115 25 |          |
|    | Silverdale Road       | EB115 62 |          |
|    | South Avenue          | EB115 22 |          |
|    | South Cliff           | EB115 06 | EB115 62 |
|    | South Street          | EB115 60 |          |
|    | Southfields Road      | EB115 33 | EB115 08 |
|    | St Anne's Road        | EB115 03 |          |
|    | St Leonard's Road     | EB115 55 |          |
|    | Star Road             | EB115 61 |          |
|    | Summerdown Road       | EB115 56 |          |
|    | Tutts Barn Lane       | EB115 27 |          |
|    | Victoria Drive        | EB115 56 |          |
|    | Victoria Road         | EB115 26 |          |
|    | Wellcombe Crescent    | EB115 59 |          |
|    | Westfield Road        | EB115 18 |          |
|    | Wharf Road            | EB115 46 |          |
|    | Winchcombe Road       | EB115 53 |          |
| 84 | Wordsworth Drive      | EB115 28 |          |