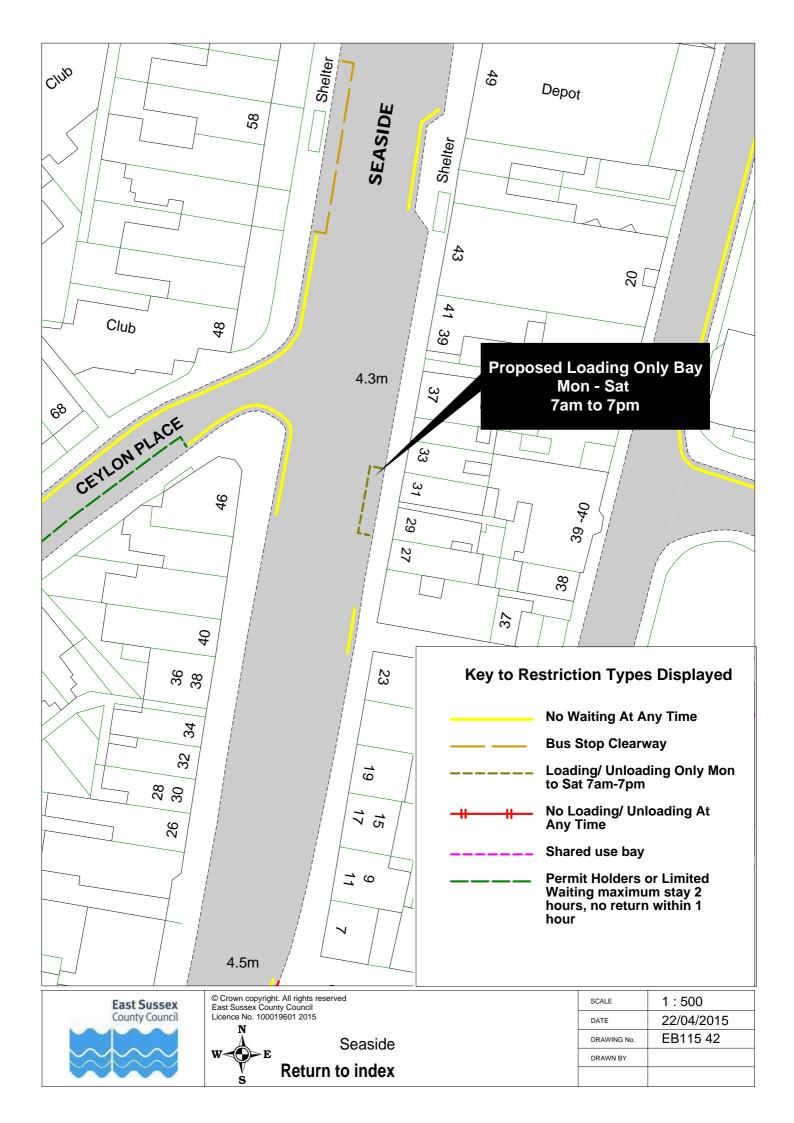

sex Crescent, Cavalry Crescent and Victoria Road

Return to index

| SCALE       | 1 : 1500                                                                                           |
|-------------|----------------------------------------------------------------------------------------------------|
| DATE        | 09/03/2015                                                                                         |
| DRAWING No. | EB115 26                                                                                           |
| DRAWN BY    |                                                                                                    |
|             | © Crown copyright. All rights reserved<br>East Sussex County Council<br>Licence No. 100019601 2015 |