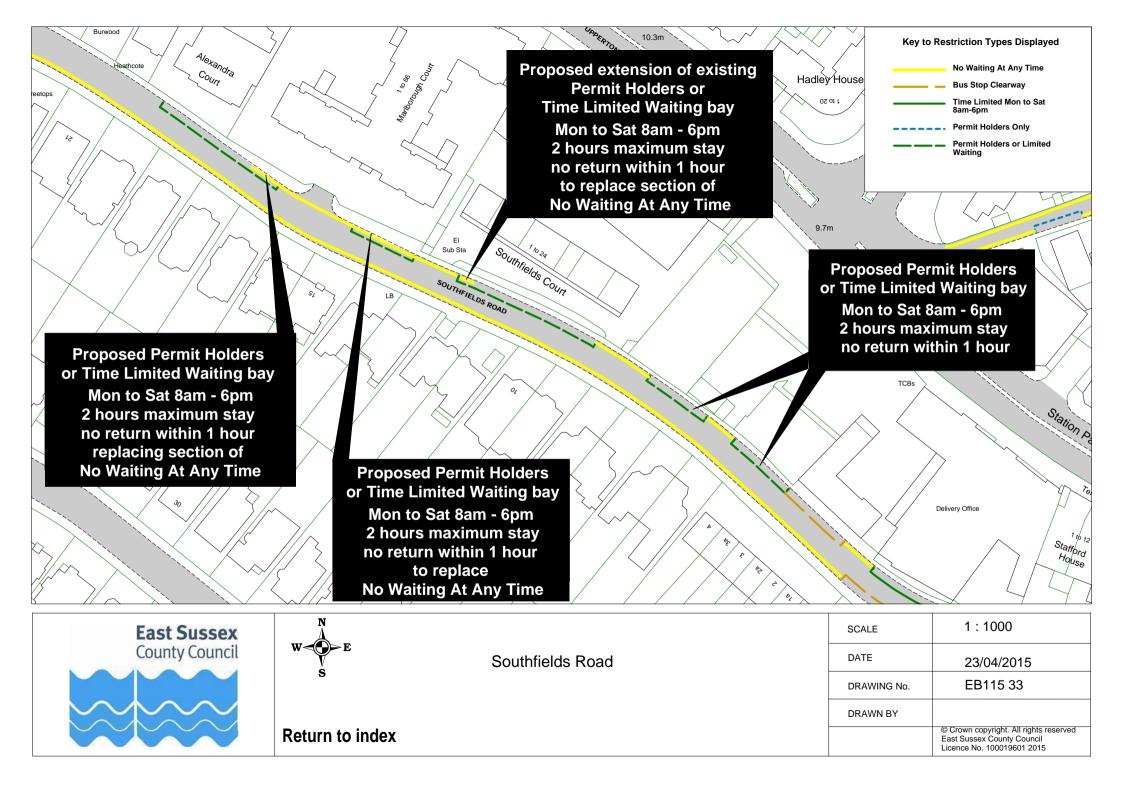

## **Eastbourne Parking Review 2015 - Formal Drawings**

Click on Plan Reference number below to view plan

|          | Road Name            |          | Plan ref |          |
|----------|----------------------|----------|----------|----------|
| 1        | Arlington Road       | EB115 17 |          |          |
|          | Ashford Road         | EB115 54 |          |          |
| 3        | Ashford Square       | EB115 54 |          |          |
|          | Baldwin Avenue       | EB115 23 |          |          |
| 5        | Beach Road           | EB115 48 |          |          |
| 6        | Beechy Avenue        | EB115 26 |          |          |
|          | Beechy Gardens       | EB115 26 |          |          |
|          | Belle Vue Road       | EB115 10 |          |          |
| 9        | Beverington Road     | EB115 11 |          |          |
| 10       | Blackwater Road      | EB115 49 |          |          |
|          | Bourne Street        | EB115 54 |          |          |
| 12       | Burton Road          | EB115 12 |          |          |
| 13       | Calverley Road       | EB115 13 |          |          |
| 14       | Cavalry Crescent     | EB115 26 |          |          |
| 15       | Chaffinch Road       | EB115 25 |          |          |
| 16       | Church Street        | EB115 56 |          |          |
| 17       | Cliff Road           | EB115 32 |          |          |
| 18       | Close 24             | EB115 28 |          |          |
|          | Close 25             | EB115 28 |          |          |
| 20       | College Road         | EB115 50 |          |          |
| 21       | Commercial Road      | EB115 01 |          |          |
| 22       | Compton Street       | EB115 30 | EB115 31 |          |
| 23       | Crown Street         | EB115 61 |          |          |
| 24       | Darley Road          | EB115 07 |          |          |
| 25       | Dukes Drive          | EB115 32 |          |          |
| 26       | Dursley Road         | EB115 53 |          |          |
|          | East Dean            | EB115 56 |          |          |
|          | Eldon Road           | EB115 23 |          |          |
| 29       | Enys Road            | EB115 02 |          |          |
| 30       | Fennell's Close      | EB115 34 |          |          |
| <b>-</b> | Firle Road           | EB115 35 |          |          |
|          | Glendale Avenue      | EB115 23 |          |          |
|          | Glynde Avenue        | EB115 21 |          |          |
|          | Gorringe Road        | EB115 27 |          |          |
|          | Grove Road           | EB115 08 | EB115 09 |          |
|          | Hardwick Road        | EB115 51 |          |          |
|          | Hollywell Road       | EB115 32 |          |          |
|          | Hyde Road            | EB115 38 |          |          |
|          | King Edward's Parade | EB115 44 | EB115 62 |          |
| 40       | King's Drive         | EB115 19 |          |          |
|          | Langney Road         | EB115 36 | EB115 37 | EB115 45 |
|          | Lapwing Close        | EB115 25 |          |          |
| 43       | Lewes Road           | EB115 47 |          |          |