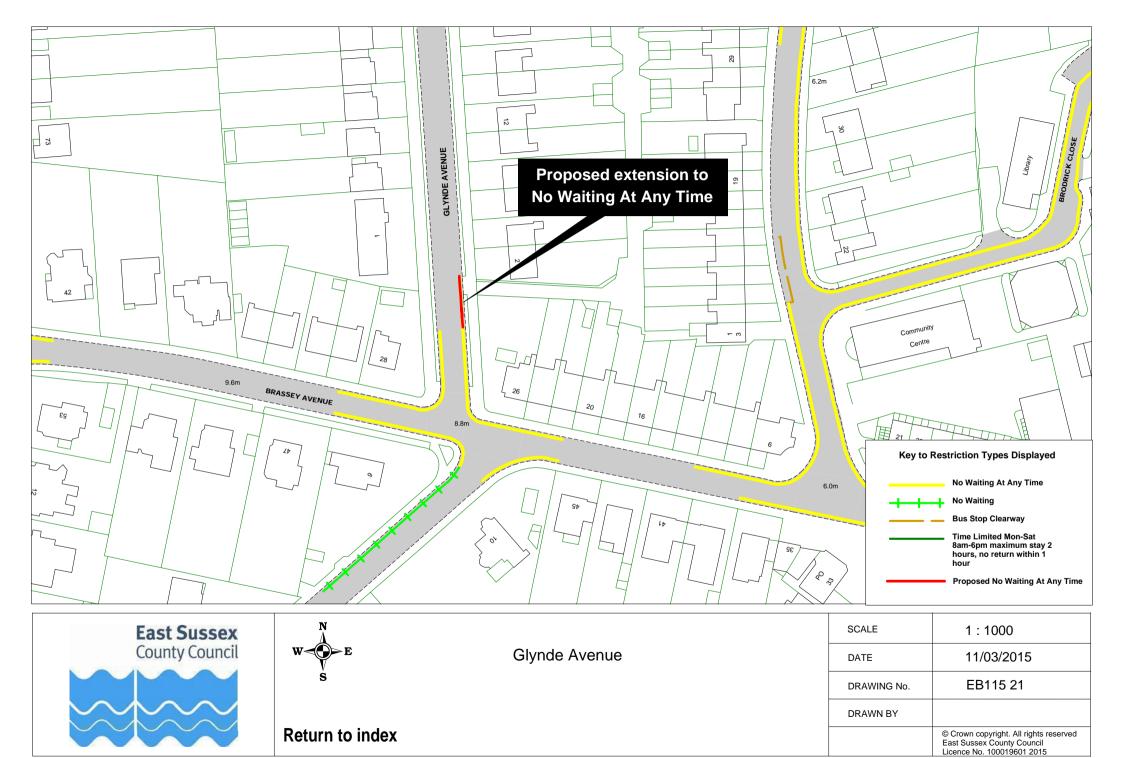

## **Eastbourne Parking Review 2015 - Formal Drawings**

Click on Plan Reference number below to view plan

|          | Road Name            |          | Plan ref |          |
|----------|----------------------|----------|----------|----------|
| 1        | Arlington Road       | EB115 17 |          |          |
|          | Ashford Road         | EB115 54 |          |          |
| 3        | Ashford Square       | EB115 54 |          |          |
|          | Baldwin Avenue       | EB115 23 |          |          |
| 5        | Beach Road           | EB115 48 |          |          |
| 6        | Beechy Avenue        | EB115 26 |          |          |
|          | Beechy Gardens       | EB115 26 |          |          |
|          | Belle Vue Road       | EB115 10 |          |          |
| 9        | Beverington Road     | EB115 11 |          |          |
| 10       | Blackwater Road      | EB115 49 |          |          |
|          | Bourne Street        | EB115 54 |          |          |
| 12       | Burton Road          | EB115 12 |          |          |
| 13       | Calverley Road       | EB115 13 |          |          |
| 14       | Cavalry Crescent     | EB115 26 |          |          |
| 15       | Chaffinch Road       | EB115 25 |          |          |
| 16       | Church Street        | EB115 56 |          |          |
| 17       | Cliff Road           | EB115 32 |          |          |
| 18       | Close 24             | EB115 28 |          |          |
|          | Close 25             | EB115 28 |          |          |
| 20       | College Road         | EB115 50 |          |          |
| 21       | Commercial Road      | EB115 01 |          |          |
| 22       | Compton Street       | EB115 30 | EB115 31 |          |
| 23       | Crown Street         | EB115 61 |          |          |
| 24       | Darley Road          | EB115 07 |          |          |
| 25       | Dukes Drive          | EB115 32 |          |          |
| 26       | Dursley Road         | EB115 53 |          |          |
|          | East Dean            | EB115 56 |          |          |
|          | Eldon Road           | EB115 23 |          |          |
| 29       | Enys Road            | EB115 02 |          |          |
| 30       | Fennell's Close      | EB115 34 |          |          |
| <b>-</b> | Firle Road           | EB115 35 |          |          |
|          | Glendale Avenue      | EB115 23 |          |          |
|          | Glynde Avenue        | EB115 21 |          |          |
|          | Gorringe Road        | EB115 27 |          |          |
|          | Grove Road           | EB115 08 | EB115 09 |          |
|          | Hardwick Road        | EB115 51 |          |          |
|          | Hollywell Road       | EB115 32 |          |          |
|          | Hyde Road            | EB115 38 |          |          |
|          | King Edward's Parade | EB115 44 | EB115 62 |          |
| 40       | King's Drive         | EB115 19 |          |          |
|          | Langney Road         | EB115 36 | EB115 37 | EB115 45 |
|          | Lapwing Close        | EB115 25 |          |          |
| 43       | Lewes Road           | EB115 47 |          |          |