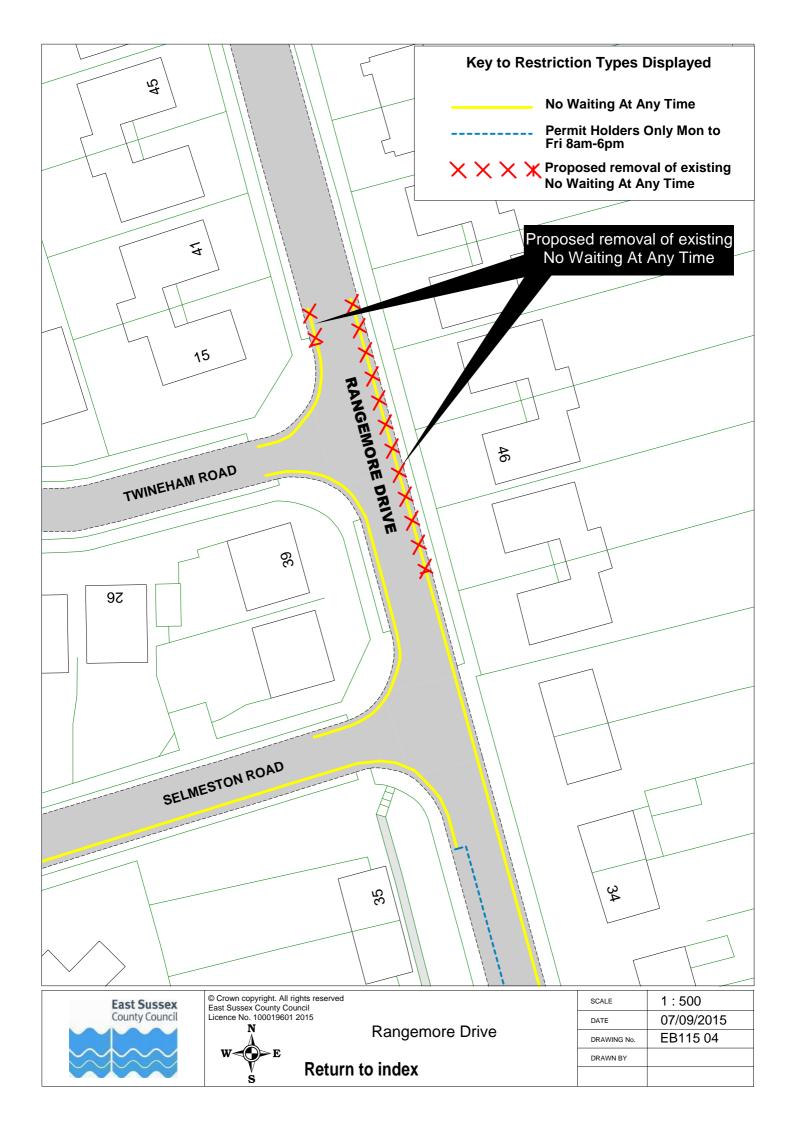

|    | Road Name             |          | Plan ref |
|----|-----------------------|----------|----------|
| 44 | Lion Lane             | EB115 57 |          |
|    | Lullington Close      | EB115 43 |          |
|    | Matlock Road          | EB115 52 |          |
| 47 | Meadowlands Avenue    | EB115 29 |          |
|    | Meads Road            | EB115 58 |          |
| 49 | Meads Street          | EB115 32 | EB115 52 |
|    | Melbourne Road        | EB115 37 |          |
| 51 | Michel Grove          | EB115 24 |          |
| 52 | Milfoil Drive         | EB115 14 |          |
| 53 | New Upperton Road     | EB115 61 |          |
| 54 | Old Orchard Road      | EB115 17 |          |
| 55 | Park Avenue           | EB115 16 |          |
| 56 | Pevensey Road         | EB115 37 |          |
| 57 | Pocock's Road         | EB115 39 | EB115 40 |
| 58 | Port Road             | EB115 15 |          |
|    | Rangemore Drive       | EB115 04 |          |
| 60 | Richmond Place        | EB115 41 |          |
|    | Rowsley Road          | EB115 59 |          |
| 62 | Royal Sussex Crescent | EB115 26 |          |
| 63 | Rushlake Crescent     | EB115 20 |          |
| 64 | Seaside               | EB115 42 |          |
| 65 | Seaside Road          | EB115 05 |          |
|    | Selmeston Road        | EB115 43 |          |
| 67 | Sevenoaks Road        | EB115 25 |          |
|    | Silverdale Road       | EB115 62 |          |
|    | South Avenue          | EB115 22 |          |
|    | South Cliff           | EB115 06 | EB115 62 |
|    | South Street          | EB115 60 |          |
|    | Southfields Road      | EB115 33 | EB115 08 |
|    | St Anne's Road        | EB115 03 |          |
|    | St Leonard's Road     | EB115 55 |          |
|    | Star Road             | EB115 61 |          |
|    | Summerdown Road       | EB115 56 |          |
|    | Tutts Barn Lane       | EB115 27 |          |
|    | Victoria Drive        | EB115 56 |          |
|    | Victoria Road         | EB115 26 |          |
|    | Wellcombe Crescent    | EB115 59 |          |
|    | Westfield Road        | EB115 18 |          |
|    | Wharf Road            | EB115 46 |          |
|    | Winchcombe Road       | EB115 53 |          |
| 84 | Wordsworth Drive      | EB115 28 |          |