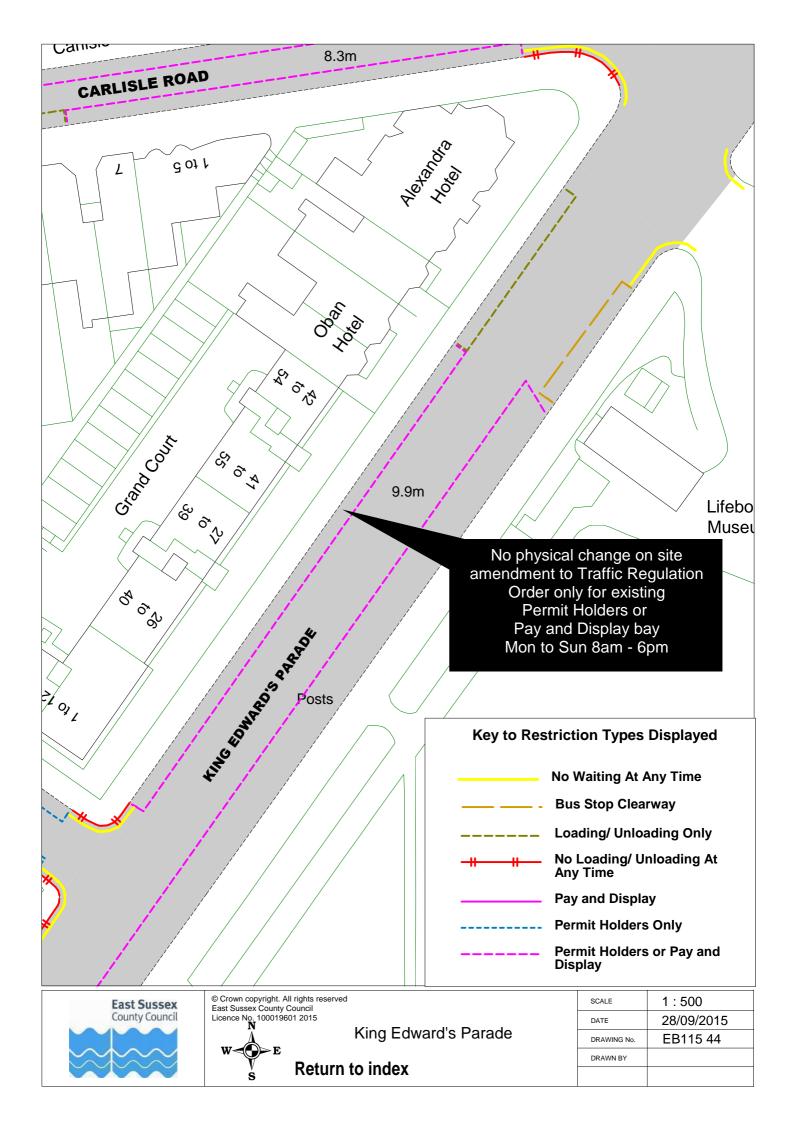

Crescent, Cavalry Crescent and Victoria Road

Return to index

| SCALE       | 1 : 1500                                                                                           |
|-------------|----------------------------------------------------------------------------------------------------|
| DATE        | 09/03/2015                                                                                         |
| DRAWING No. | EB115 26                                                                                           |
| DRAWN BY    |                                                                                                    |
|             | © Crown copyright. All rights reserved<br>East Sussex County Council<br>Licence No. 100019601 2015 |