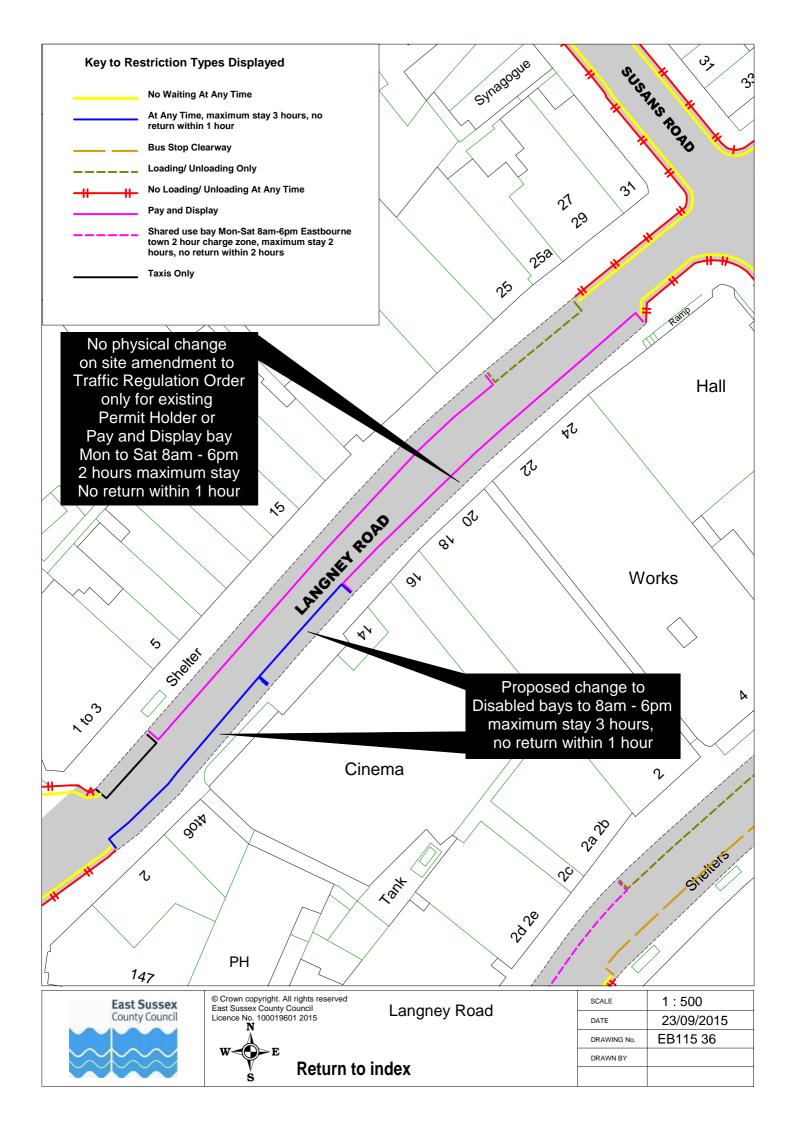

|    | Road Name             |          | Plan ref |
|----|-----------------------|----------|----------|
| 44 | Lion Lane             | EB115 57 |          |
|    | Lullington Close      | EB115 43 |          |
|    | Matlock Road          | EB115 52 |          |
| 47 | Meadowlands Avenue    | EB115 29 |          |
|    | Meads Road            | EB115 58 |          |
| 49 | Meads Street          | EB115 32 | EB115 52 |
|    | Melbourne Road        | EB115 37 |          |
| 51 | Michel Grove          | EB115 24 |          |
| 52 | Milfoil Drive         | EB115 14 |          |
| 53 | New Upperton Road     | EB115 61 |          |
| 54 | Old Orchard Road      | EB115 17 |          |
| 55 | Park Avenue           | EB115 16 |          |
| 56 | Pevensey Road         | EB115 37 |          |
| 57 | Pocock's Road         | EB115 39 | EB115 40 |
| 58 | Port Road             | EB115 15 |          |
|    | Rangemore Drive       | EB115 04 |          |
| 60 | Richmond Place        | EB115 41 |          |
|    | Rowsley Road          | EB115 59 |          |
| 62 | Royal Sussex Crescent | EB115 26 |          |
| 63 | Rushlake Crescent     | EB115 20 |          |
| 64 | Seaside               | EB115 42 |          |
| 65 | Seaside Road          | EB115 05 |          |
|    | Selmeston Road        | EB115 43 |          |
| 67 | Sevenoaks Road        | EB115 25 |          |
|    | Silverdale Road       | EB115 62 |          |
|    | South Avenue          | EB115 22 |          |
|    | South Cliff           | EB115 06 | EB115 62 |
|    | South Street          | EB115 60 |          |
|    | Southfields Road      | EB115 33 | EB115 08 |
|    | St Anne's Road        | EB115 03 |          |
|    | St Leonard's Road     | EB115 55 |          |
|    | Star Road             | EB115 61 |          |
|    | Summerdown Road       | EB115 56 |          |
|    | Tutts Barn Lane       | EB115 27 |          |
|    | Victoria Drive        | EB115 56 |          |
|    | Victoria Road         | EB115 26 |          |
|    | Wellcombe Crescent    | EB115 59 |          |
|    | Westfield Road        | EB115 18 |          |
|    | Wharf Road            | EB115 46 |          |
|    | Winchcombe Road       | EB115 53 |          |
| 84 | Wordsworth Drive      | EB115 28 |          |