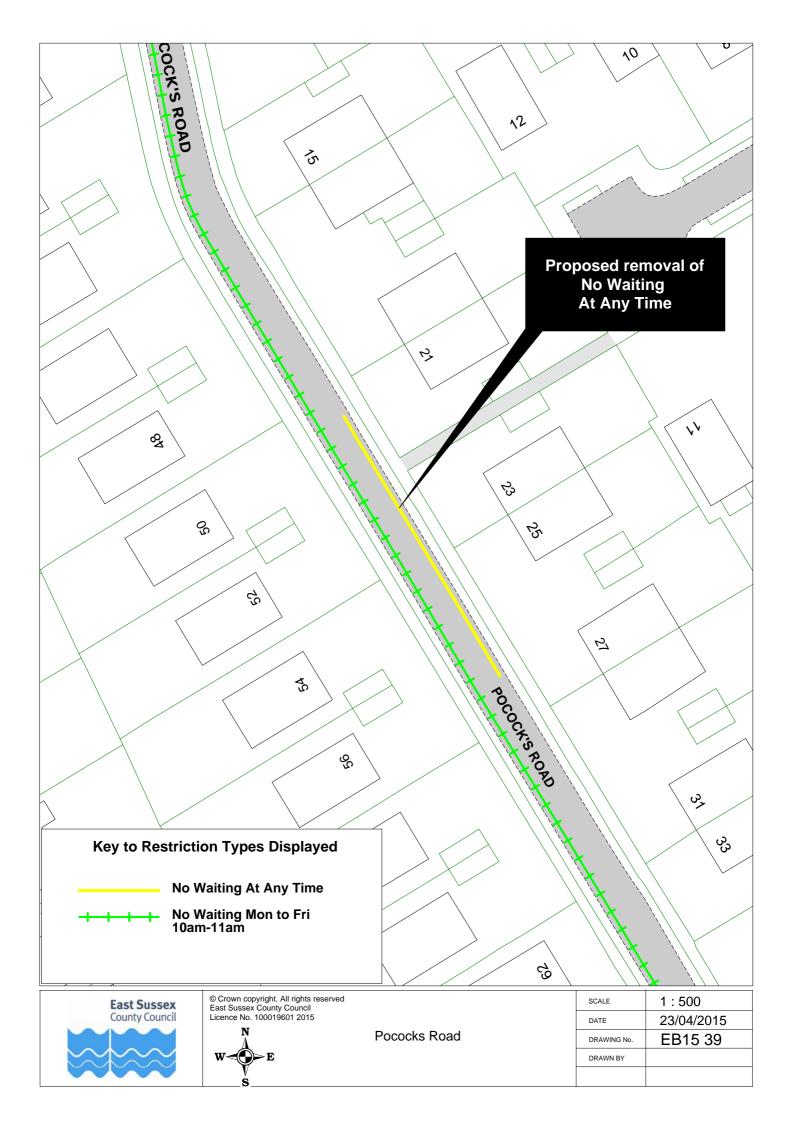

## Eastbourne parking review 2015 - Drawings

|    | Road Name             |         | Plan ref |         |
|----|-----------------------|---------|----------|---------|
|    | Arlington Road        | EB15 17 |          |         |
|    | Ashford Road          | EB15 54 |          |         |
|    | Ashford Square        | EB15 54 |          |         |
|    | Baldwin Avenue        | EB15 23 |          |         |
|    | Beach Road            |         |          |         |
|    |                       | EB15 48 |          |         |
|    | Beechy Avenue         | EB15 26 |          |         |
|    | Beechy Gardens        | EB15 26 |          |         |
|    | Belle Vue Road        | EB15 10 |          |         |
|    | Beverington Road      | EB15 11 |          |         |
|    | Blackwater Road       | EB15 49 |          |         |
|    | Bourne Street         | EB15 45 | EB15 54  | EB15 55 |
|    | Burton Road           | EB15 12 |          |         |
|    | Calverley Road        | EB15 13 |          |         |
|    | Cavalry Crescent      | EB15 26 |          |         |
|    | Chaffinch Road        | EB15 25 |          |         |
|    | Cliff Road            | EB15 32 |          |         |
|    | Close 24              | EB15 28 |          |         |
|    | Close 25              | EB15 28 |          |         |
|    | College Road          | EB15 50 |          |         |
|    | Compton Street        | EB15 30 | EB15 31  |         |
|    | Dukes Drive           | EB15 32 |          |         |
|    | Dursley Road          | EB15 45 | EB15 54  |         |
|    | Eldon Road            | EB15 23 |          |         |
|    | Fennells Close        | EB15 34 |          |         |
|    | Firle Road            | EB15 35 |          |         |
|    | Glendale Avenue       | EB15 23 |          |         |
|    | Glynde Avenue         | EB15 21 |          |         |
|    | Gorringe Road         | EB15 27 |          |         |
|    | Hardwick Road         | EB15 51 |          |         |
|    | Kings Drive           | EB15 19 |          |         |
|    | Langney Road          | EB15 36 | EB15 37  | EB15 55 |
|    | Lapwing Close         | EB15 25 |          |         |
|    | Lewes Road            | EB15 47 |          |         |
|    | Longstone Road        | EB15 55 |          |         |
|    | Matlock Road          | EB15 52 | EB15 53  |         |
|    | Meadowlands Avenue    | EB15 29 |          |         |
|    | Meads Street          | EB15 32 | EB15 52  | EB15 53 |
|    | Melbourne Road        | EB15 37 |          |         |
|    | Michel Grove          | EB15 24 |          |         |
|    | Milfoil Drive         | EB15 14 | <u> </u> |         |
|    | Old Orchard Road      | EB15 17 | <u> </u> |         |
|    | Park Avenue           | EB15 16 |          |         |
|    | Pevensey Road         | EB15 38 | EB15 55  |         |
|    | Pococks Road          | EB15 39 | EB15 40  |         |
|    | Port Road             | EB15 15 | <u> </u> |         |
|    | Richmond Place        | EB15 41 | <u> </u> |         |
|    | Royal Sussex Crescent | EB15 26 | <u> </u> |         |
|    | Rushlake Crescent     | EB15 20 | <u> </u> |         |
|    | Seaside               | EB15 42 |          |         |
|    | Selmeston Road        | EB15 43 | EB15 44  |         |
|    | Sevenoaks Road        | EB15 25 |          |         |
|    | South Avenue          | EB15 22 | EB15 26  |         |
|    | Southfields Road      | EB15 33 | <b> </b> |         |
|    | Tideswell Road        | EB15 55 | ļ        |         |
|    | Tutts Barn Lane       | EB15 27 | ļ        |         |
|    | Westfield Road        | EB15 18 |          |         |
|    | Wharf Road            | EB15 46 |          |         |
|    | Winchcombe Road       | EB15 45 | EB15 54  |         |
| 59 | Wordsworth Drive      | EB15 28 |          |         |