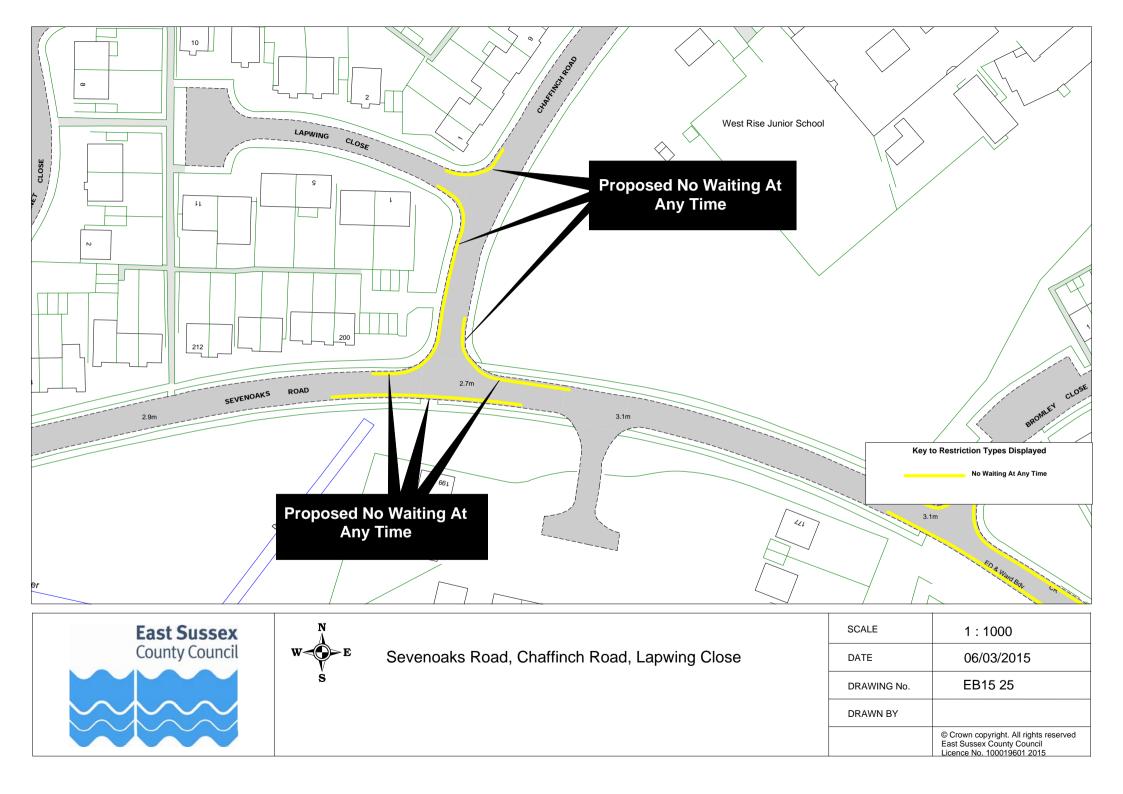

## Eastbourne parking review 2015 - Drawings

|    | Road Name             |         | Plan ref |         |
|----|-----------------------|---------|----------|---------|
|    | Arlington Road        | EB15 17 |          |         |
|    | Ashford Road          | EB15 54 |          |         |
|    | Ashford Square        | EB15 54 |          |         |
|    | Baldwin Avenue        | EB15 23 |          |         |
|    | Beach Road            |         |          |         |
|    |                       | EB15 48 |          |         |
|    | Beechy Avenue         | EB15 26 |          |         |
|    | Beechy Gardens        | EB15 26 |          |         |
|    | Belle Vue Road        | EB15 10 |          |         |
|    | Beverington Road      | EB15 11 |          |         |
|    | Blackwater Road       | EB15 49 |          |         |
|    | Bourne Street         | EB15 45 | EB15 54  | EB15 55 |
|    | Burton Road           | EB15 12 |          |         |
|    | Calverley Road        | EB15 13 |          |         |
|    | Cavalry Crescent      | EB15 26 |          |         |
|    | Chaffinch Road        | EB15 25 |          |         |
|    | Cliff Road            | EB15 32 |          |         |
|    | Close 24              | EB15 28 |          |         |
|    | Close 25              | EB15 28 |          |         |
|    | College Road          | EB15 50 |          |         |
|    | Compton Street        | EB15 30 | EB15 31  |         |
|    | Dukes Drive           | EB15 32 |          |         |
|    | Dursley Road          | EB15 45 | EB15 54  |         |
|    | Eldon Road            | EB15 23 |          |         |
|    | Fennells Close        | EB15 34 |          |         |
|    | Firle Road            | EB15 35 |          |         |
|    | Glendale Avenue       | EB15 23 |          |         |
|    | Glynde Avenue         | EB15 21 |          |         |
|    | Gorringe Road         | EB15 27 |          |         |
|    | Hardwick Road         | EB15 51 |          |         |
|    | Kings Drive           | EB15 19 |          |         |
|    | Langney Road          | EB15 36 | EB15 37  | EB15 55 |
|    | Lapwing Close         | EB15 25 |          |         |
|    | Lewes Road            | EB15 47 |          |         |
|    | Longstone Road        | EB15 55 |          |         |
|    | Matlock Road          | EB15 52 | EB15 53  |         |
|    | Meadowlands Avenue    | EB15 29 |          |         |
|    | Meads Street          | EB15 32 | EB15 52  | EB15 53 |
|    | Melbourne Road        | EB15 37 |          |         |
|    | Michel Grove          | EB15 24 |          |         |
|    | Milfoil Drive         | EB15 14 | <u> </u> |         |
|    | Old Orchard Road      | EB15 17 | <u> </u> |         |
|    | Park Avenue           | EB15 16 |          |         |
|    | Pevensey Road         | EB15 38 | EB15 55  |         |
|    | Pococks Road          | EB15 39 | EB15 40  |         |
|    | Port Road             | EB15 15 | <u> </u> |         |
|    | Richmond Place        | EB15 41 | <u> </u> |         |
|    | Royal Sussex Crescent | EB15 26 | <u> </u> |         |
|    | Rushlake Crescent     | EB15 20 | <u> </u> |         |
|    | Seaside               | EB15 42 |          |         |
|    | Selmeston Road        | EB15 43 | EB15 44  |         |
|    | Sevenoaks Road        | EB15 25 |          |         |
|    | South Avenue          | EB15 22 | EB15 26  |         |
|    | Southfields Road      | EB15 33 | <b> </b> |         |
|    | Tideswell Road        | EB15 55 | ļ        |         |
|    | Tutts Barn Lane       | EB15 27 | ļ        |         |
|    | Westfield Road        | EB15 18 |          |         |
|    | Wharf Road            | EB15 46 |          |         |
|    | Winchcombe Road       | EB15 45 | EB15 54  |         |
| 59 | Wordsworth Drive      | EB15 28 |          |         |