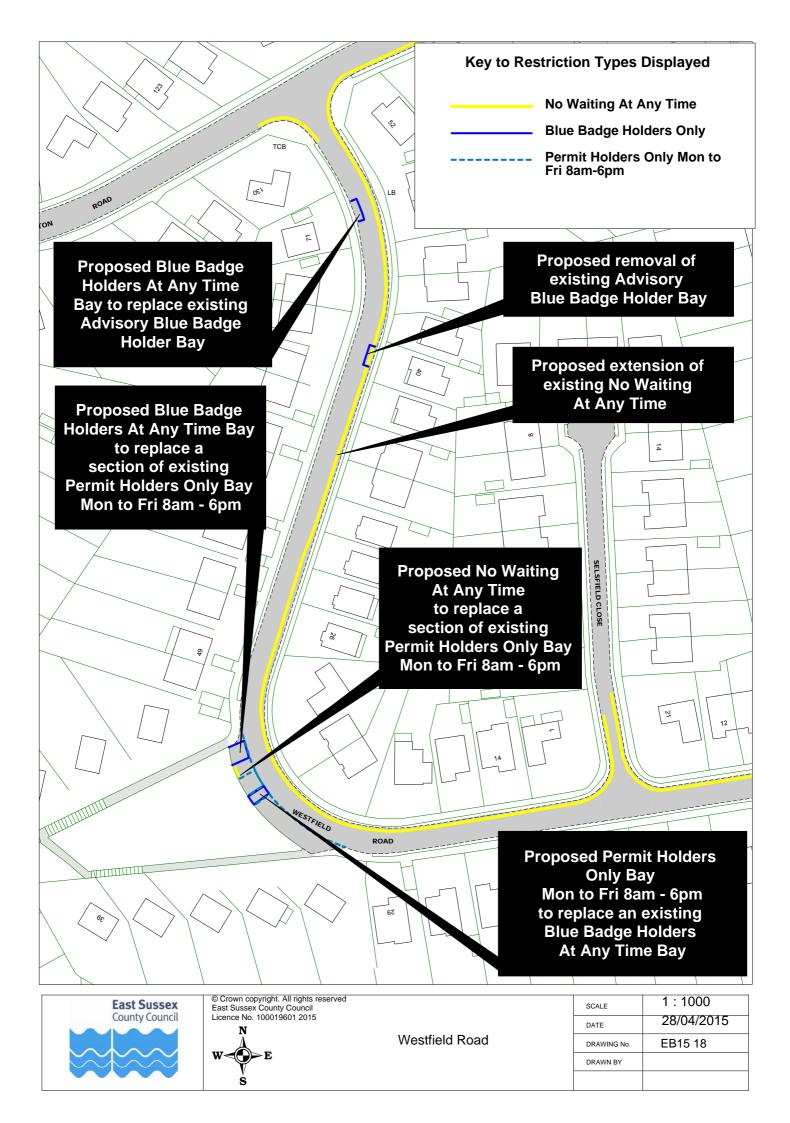

## Eastbourne parking review 2015 - Drawings

|    | Road Name             |         | Plan ref |         |
|----|-----------------------|---------|----------|---------|
|    | Arlington Road        | EB15 17 |          |         |
|    | Ashford Road          | EB15 54 |          |         |
|    | Ashford Square        | EB15 54 |          |         |
|    | Baldwin Avenue        | EB15 23 |          |         |
|    | Beach Road            |         |          |         |
|    |                       | EB15 48 |          |         |
|    | Beechy Avenue         | EB15 26 |          |         |
|    | Beechy Gardens        | EB15 26 |          |         |
|    | Belle Vue Road        | EB15 10 |          |         |
|    | Beverington Road      | EB15 11 |          |         |
|    | Blackwater Road       | EB15 49 |          |         |
|    | Bourne Street         | EB15 45 | EB15 54  | EB15 55 |
|    | Burton Road           | EB15 12 |          |         |
|    | Calverley Road        | EB15 13 |          |         |
|    | Cavalry Crescent      | EB15 26 |          |         |
|    | Chaffinch Road        | EB15 25 |          |         |
|    | Cliff Road            | EB15 32 |          |         |
|    | Close 24              | EB15 28 |          |         |
|    | Close 25              | EB15 28 |          |         |
|    | College Road          | EB15 50 |          |         |
|    | Compton Street        | EB15 30 | EB15 31  |         |
|    | Dukes Drive           | EB15 32 |          |         |
|    | Dursley Road          | EB15 45 | EB15 54  |         |
|    | Eldon Road            | EB15 23 |          |         |
|    | Fennells Close        | EB15 34 |          |         |
|    | Firle Road            | EB15 35 |          |         |
|    | Glendale Avenue       | EB15 23 |          |         |
|    | Glynde Avenue         | EB15 21 |          |         |
|    | Gorringe Road         | EB15 27 |          |         |
|    | Hardwick Road         | EB15 51 |          |         |
|    | Kings Drive           | EB15 19 |          |         |
|    | Langney Road          | EB15 36 | EB15 37  | EB15 55 |
|    | Lapwing Close         | EB15 25 |          |         |
|    | Lewes Road            | EB15 47 |          |         |
|    | Longstone Road        | EB15 55 |          |         |
|    | Matlock Road          | EB15 52 | EB15 53  |         |
|    | Meadowlands Avenue    | EB15 29 |          |         |
|    | Meads Street          | EB15 32 | EB15 52  | EB15 53 |
|    | Melbourne Road        | EB15 37 |          |         |
|    | Michel Grove          | EB15 24 |          |         |
|    | Milfoil Drive         | EB15 14 | <u> </u> |         |
|    | Old Orchard Road      | EB15 17 | <u> </u> |         |
|    | Park Avenue           | EB15 16 |          |         |
|    | Pevensey Road         | EB15 38 | EB15 55  |         |
|    | Pococks Road          | EB15 39 | EB15 40  |         |
|    | Port Road             | EB15 15 | <u> </u> |         |
|    | Richmond Place        | EB15 41 | <u> </u> |         |
|    | Royal Sussex Crescent | EB15 26 | <u> </u> |         |
|    | Rushlake Crescent     | EB15 20 | <u> </u> |         |
|    | Seaside               | EB15 42 |          |         |
|    | Selmeston Road        | EB15 43 | EB15 44  |         |
|    | Sevenoaks Road        | EB15 25 |          |         |
|    | South Avenue          | EB15 22 | EB15 26  |         |
|    | Southfields Road      | EB15 33 | <b> </b> |         |
|    | Tideswell Road        | EB15 55 | ļ        |         |
|    | Tutts Barn Lane       | EB15 27 | ļ        |         |
|    | Westfield Road        | EB15 18 |          |         |
|    | Wharf Road            | EB15 46 |          |         |
|    | Winchcombe Road       | EB15 45 | EB15 54  |         |
| 59 | Wordsworth Drive      | EB15 28 |          |         |