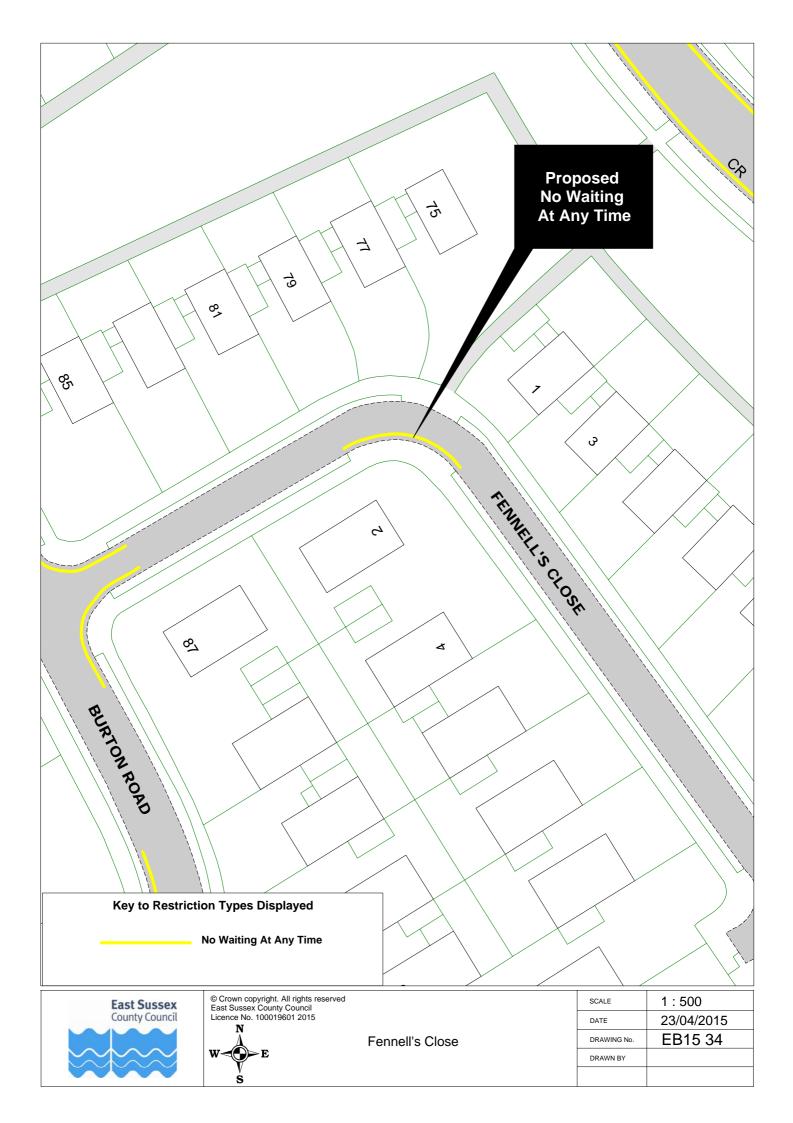

## Eastbourne parking review 2015 - Drawings

|    | Road Name             |         | Plan ref |         |
|----|-----------------------|---------|----------|---------|
|    | Arlington Road        | EB15 17 |          |         |
|    | Ashford Road          | EB15 54 |          |         |
|    | Ashford Square        | EB15 54 |          |         |
|    | Baldwin Avenue        | EB15 23 |          |         |
|    | Beach Road            |         |          |         |
|    |                       | EB15 48 |          |         |
|    | Beechy Avenue         | EB15 26 |          |         |
|    | Beechy Gardens        | EB15 26 |          |         |
|    | Belle Vue Road        | EB15 10 |          |         |
|    | Beverington Road      | EB15 11 |          |         |
|    | Blackwater Road       | EB15 49 |          |         |
|    | Bourne Street         | EB15 45 | EB15 54  | EB15 55 |
|    | Burton Road           | EB15 12 |          |         |
|    | Calverley Road        | EB15 13 |          |         |
|    | Cavalry Crescent      | EB15 26 |          |         |
|    | Chaffinch Road        | EB15 25 |          |         |
|    | Cliff Road            | EB15 32 |          |         |
|    | Close 24              | EB15 28 |          |         |
|    | Close 25              | EB15 28 |          |         |
|    | College Road          | EB15 50 |          |         |
|    | Compton Street        | EB15 30 | EB15 31  |         |
|    | Dukes Drive           | EB15 32 |          |         |
|    | Dursley Road          | EB15 45 | EB15 54  |         |
|    | Eldon Road            | EB15 23 |          |         |
|    | Fennells Close        | EB15 34 |          |         |
|    | Firle Road            | EB15 35 |          |         |
|    | Glendale Avenue       | EB15 23 |          |         |
|    | Glynde Avenue         | EB15 21 |          |         |
|    | Gorringe Road         | EB15 27 |          |         |
|    | Hardwick Road         | EB15 51 |          |         |
|    | Kings Drive           | EB15 19 |          |         |
|    | Langney Road          | EB15 36 | EB15 37  | EB15 55 |
|    | Lapwing Close         | EB15 25 |          |         |
|    | Lewes Road            | EB15 47 |          |         |
|    | Longstone Road        | EB15 55 |          |         |
|    | Matlock Road          | EB15 52 | EB15 53  |         |
|    | Meadowlands Avenue    | EB15 29 |          |         |
|    | Meads Street          | EB15 32 | EB15 52  | EB15 53 |
|    | Melbourne Road        | EB15 37 |          |         |
|    | Michel Grove          | EB15 24 |          |         |
|    | Milfoil Drive         | EB15 14 | <u> </u> |         |
|    | Old Orchard Road      | EB15 17 | <u> </u> |         |
|    | Park Avenue           | EB15 16 |          |         |
|    | Pevensey Road         | EB15 38 | EB15 55  |         |
|    | Pococks Road          | EB15 39 | EB15 40  |         |
|    | Port Road             | EB15 15 | <u> </u> |         |
|    | Richmond Place        | EB15 41 | <u> </u> |         |
|    | Royal Sussex Crescent | EB15 26 | <u> </u> |         |
|    | Rushlake Crescent     | EB15 20 | <u> </u> |         |
|    | Seaside               | EB15 42 |          |         |
|    | Selmeston Road        | EB15 43 | EB15 44  |         |
|    | Sevenoaks Road        | EB15 25 |          |         |
|    | South Avenue          | EB15 22 | EB15 26  |         |
|    | Southfields Road      | EB15 33 | <b> </b> |         |
|    | Tideswell Road        | EB15 55 | ļ        |         |
|    | Tutts Barn Lane       | EB15 27 | ļ        |         |
|    | Westfield Road        | EB15 18 |          |         |
|    | Wharf Road            | EB15 46 |          |         |
|    | Winchcombe Road       | EB15 45 | EB15 54  |         |
| 59 | Wordsworth Drive      | EB15 28 |          |         |