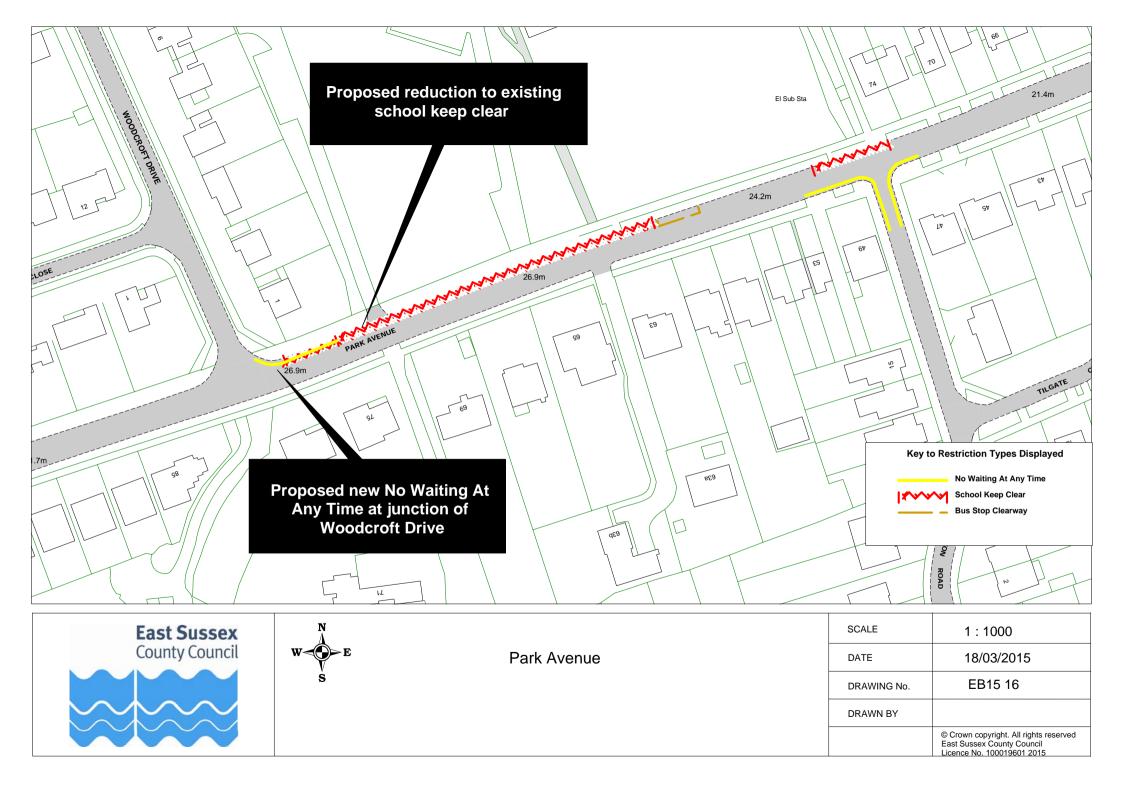

## Eastbourne parking review 2015 - Drawings

|    | Road Name             |         | Plan ref |         |
|----|-----------------------|---------|----------|---------|
|    | Arlington Road        | EB15 17 |          |         |
|    | Ashford Road          | EB15 54 |          |         |
|    | Ashford Square        | EB15 54 |          |         |
|    | Baldwin Avenue        | EB15 23 |          |         |
|    | Beach Road            |         |          |         |
|    |                       | EB15 48 |          |         |
|    | Beechy Avenue         | EB15 26 |          |         |
|    | Beechy Gardens        | EB15 26 |          |         |
|    | Belle Vue Road        | EB15 10 |          |         |
|    | Beverington Road      | EB15 11 |          |         |
|    | Blackwater Road       | EB15 49 |          |         |
|    | Bourne Street         | EB15 45 | EB15 54  | EB15 55 |
|    | Burton Road           | EB15 12 |          |         |
|    | Calverley Road        | EB15 13 |          |         |
|    | Cavalry Crescent      | EB15 26 |          |         |
|    | Chaffinch Road        | EB15 25 |          |         |
|    | Cliff Road            | EB15 32 |          |         |
|    | Close 24              | EB15 28 |          |         |
|    | Close 25              | EB15 28 |          |         |
|    | College Road          | EB15 50 |          |         |
|    | Compton Street        | EB15 30 | EB15 31  |         |
|    | Dukes Drive           | EB15 32 |          |         |
|    | Dursley Road          | EB15 45 | EB15 54  |         |
|    | Eldon Road            | EB15 23 |          |         |
|    | Fennells Close        | EB15 34 |          |         |
|    | Firle Road            | EB15 35 |          |         |
|    | Glendale Avenue       | EB15 23 |          |         |
|    | Glynde Avenue         | EB15 21 |          |         |
|    | Gorringe Road         | EB15 27 |          |         |
|    | Hardwick Road         | EB15 51 |          |         |
|    | Kings Drive           | EB15 19 |          |         |
|    | Langney Road          | EB15 36 | EB15 37  | EB15 55 |
|    | Lapwing Close         | EB15 25 |          |         |
|    | Lewes Road            | EB15 47 |          |         |
|    | Longstone Road        | EB15 55 |          |         |
|    | Matlock Road          | EB15 52 | EB15 53  |         |
|    | Meadowlands Avenue    | EB15 29 |          |         |
|    | Meads Street          | EB15 32 | EB15 52  | EB15 53 |
|    | Melbourne Road        | EB15 37 |          |         |
|    | Michel Grove          | EB15 24 |          |         |
|    | Milfoil Drive         | EB15 14 | <u> </u> |         |
|    | Old Orchard Road      | EB15 17 | <u> </u> |         |
|    | Park Avenue           | EB15 16 |          |         |
|    | Pevensey Road         | EB15 38 | EB15 55  |         |
|    | Pococks Road          | EB15 39 | EB15 40  |         |
|    | Port Road             | EB15 15 | <u> </u> |         |
|    | Richmond Place        | EB15 41 | <u> </u> |         |
|    | Royal Sussex Crescent | EB15 26 | <u> </u> |         |
|    | Rushlake Crescent     | EB15 20 | <u> </u> |         |
|    | Seaside               | EB15 42 |          |         |
|    | Selmeston Road        | EB15 43 | EB15 44  |         |
|    | Sevenoaks Road        | EB15 25 |          |         |
|    | South Avenue          | EB15 22 | EB15 26  |         |
|    | Southfields Road      | EB15 33 | <b> </b> |         |
|    | Tideswell Road        | EB15 55 | ļ        |         |
|    | Tutts Barn Lane       | EB15 27 | ļ        |         |
|    | Westfield Road        | EB15 18 |          |         |
|    | Wharf Road            | EB15 46 |          |         |
|    | Winchcombe Road       | EB15 45 | EB15 54  |         |
| 59 | Wordsworth Drive      | EB15 28 |          |         |