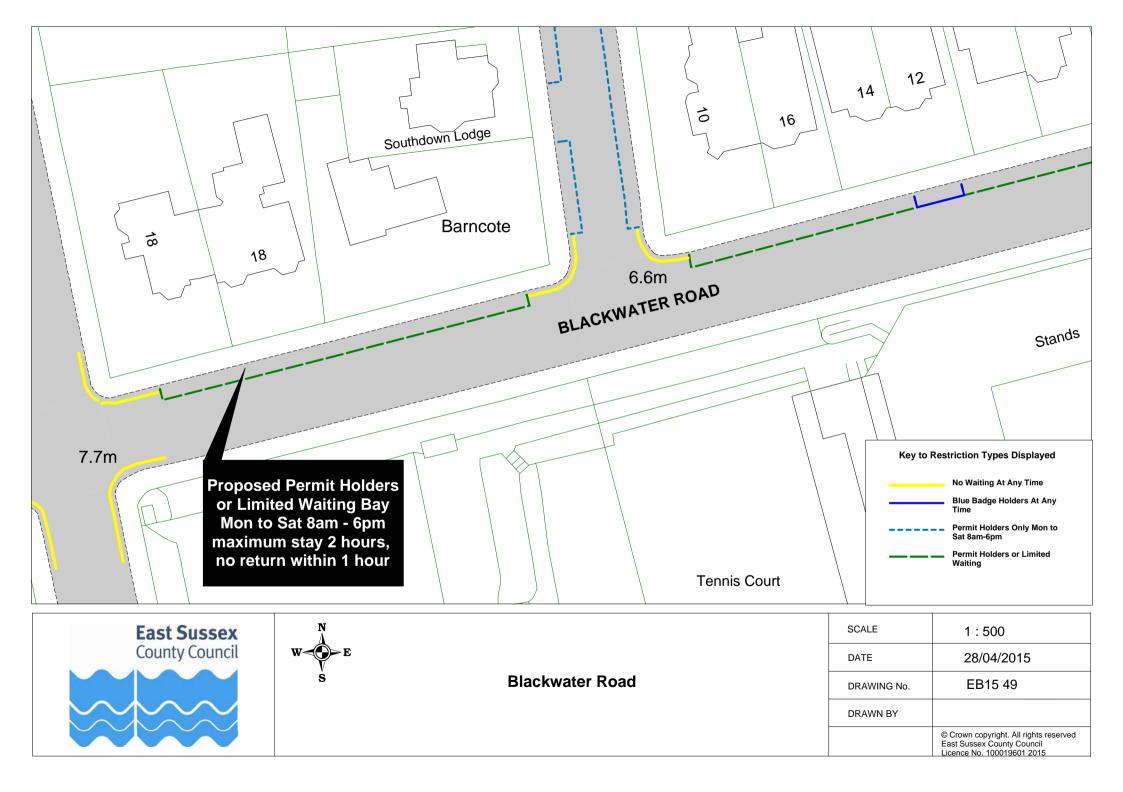

## Eastbourne parking review 2015 - Drawings

|    | Road Name             |         | Plan ref |         |
|----|-----------------------|---------|----------|---------|
|    | Arlington Road        | EB15 17 |          |         |
|    | Ashford Road          | EB15 54 |          |         |
|    | Ashford Square        | EB15 54 |          |         |
|    | Baldwin Avenue        | EB15 23 |          |         |
|    | Beach Road            |         |          |         |
|    |                       | EB15 48 |          |         |
|    | Beechy Avenue         | EB15 26 |          |         |
|    | Beechy Gardens        | EB15 26 |          |         |
|    | Belle Vue Road        | EB15 10 |          |         |
|    | Beverington Road      | EB15 11 |          |         |
|    | Blackwater Road       | EB15 49 |          |         |
|    | Bourne Street         | EB15 45 | EB15 54  | EB15 55 |
|    | Burton Road           | EB15 12 |          |         |
|    | Calverley Road        | EB15 13 |          |         |
|    | Cavalry Crescent      | EB15 26 |          |         |
|    | Chaffinch Road        | EB15 25 |          |         |
|    | Cliff Road            | EB15 32 |          |         |
|    | Close 24              | EB15 28 |          |         |
|    | Close 25              | EB15 28 |          |         |
|    | College Road          | EB15 50 |          |         |
|    | Compton Street        | EB15 30 | EB15 31  |         |
|    | Dukes Drive           | EB15 32 |          |         |
|    | Dursley Road          | EB15 45 | EB15 54  |         |
|    | Eldon Road            | EB15 23 |          |         |
|    | Fennells Close        | EB15 34 |          |         |
|    | Firle Road            | EB15 35 |          |         |
|    | Glendale Avenue       | EB15 23 |          |         |
|    | Glynde Avenue         | EB15 21 |          |         |
|    | Gorringe Road         | EB15 27 |          |         |
|    | Hardwick Road         | EB15 51 |          |         |
|    | Kings Drive           | EB15 19 |          |         |
|    | Langney Road          | EB15 36 | EB15 37  | EB15 55 |
|    | Lapwing Close         | EB15 25 |          |         |
|    | Lewes Road            | EB15 47 |          |         |
|    | Longstone Road        | EB15 55 |          |         |
|    | Matlock Road          | EB15 52 | EB15 53  |         |
|    | Meadowlands Avenue    | EB15 29 |          |         |
|    | Meads Street          | EB15 32 | EB15 52  | EB15 53 |
|    | Melbourne Road        | EB15 37 |          |         |
|    | Michel Grove          | EB15 24 |          |         |
|    | Milfoil Drive         | EB15 14 | <u> </u> |         |
|    | Old Orchard Road      | EB15 17 | <u> </u> |         |
|    | Park Avenue           | EB15 16 |          |         |
|    | Pevensey Road         | EB15 38 | EB15 55  |         |
|    | Pococks Road          | EB15 39 | EB15 40  |         |
|    | Port Road             | EB15 15 | <u> </u> |         |
|    | Richmond Place        | EB15 41 | <u> </u> |         |
|    | Royal Sussex Crescent | EB15 26 | <u> </u> |         |
|    | Rushlake Crescent     | EB15 20 | <u> </u> |         |
|    | Seaside               | EB15 42 |          |         |
|    | Selmeston Road        | EB15 43 | EB15 44  |         |
|    | Sevenoaks Road        | EB15 25 |          |         |
|    | South Avenue          | EB15 22 | EB15 26  |         |
|    | Southfields Road      | EB15 33 | <b> </b> |         |
|    | Tideswell Road        | EB15 55 | ļ        |         |
|    | Tutts Barn Lane       | EB15 27 | ļ        |         |
|    | Westfield Road        | EB15 18 |          |         |
|    | Wharf Road            | EB15 46 |          |         |
|    | Winchcombe Road       | EB15 45 | EB15 54  |         |
| 59 | Wordsworth Drive      | EB15 28 |          |         |