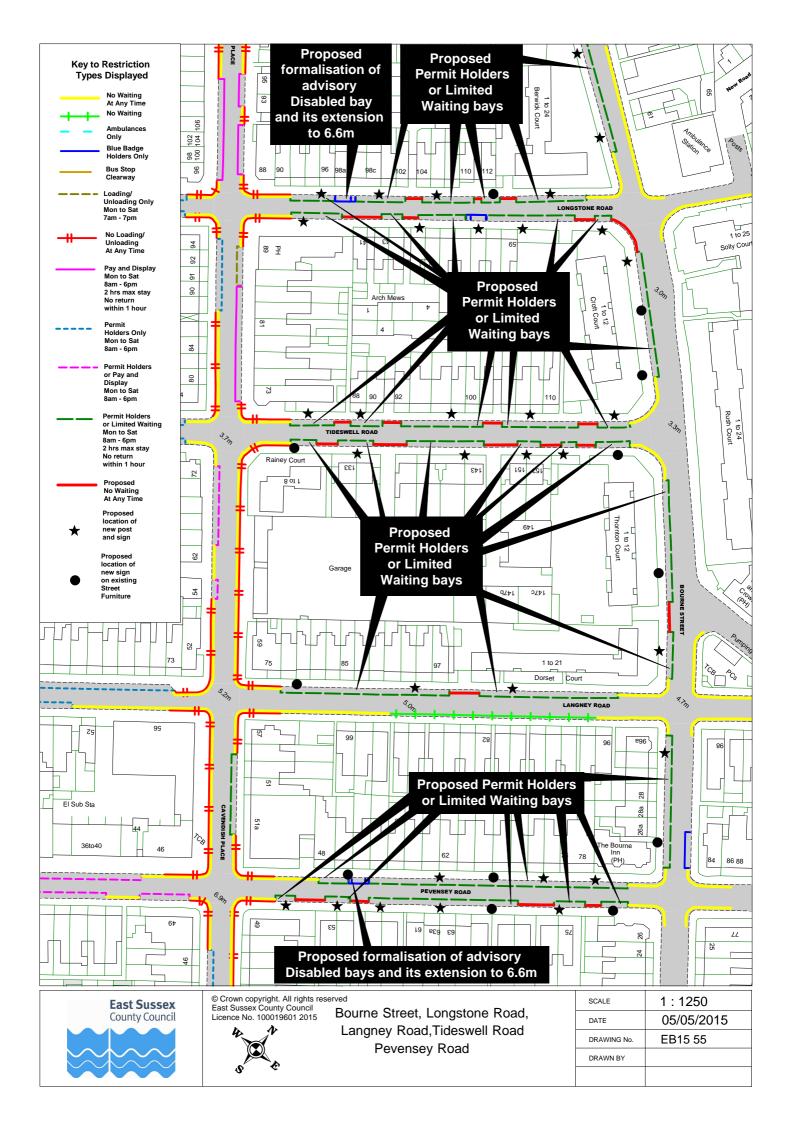

## Eastbourne parking review 2015 - Drawings

|    | Road Name             |         | Plan ref |         |
|----|-----------------------|---------|----------|---------|
|    | Arlington Road        | EB15 17 |          |         |
|    | Ashford Road          | EB15 54 |          |         |
|    | Ashford Square        | EB15 54 |          |         |
|    | Baldwin Avenue        | EB15 23 |          |         |
|    | Beach Road            |         |          |         |
|    |                       | EB15 48 |          |         |
|    | Beechy Avenue         | EB15 26 |          |         |
|    | Beechy Gardens        | EB15 26 |          |         |
|    | Belle Vue Road        | EB15 10 |          |         |
|    | Beverington Road      | EB15 11 |          |         |
|    | Blackwater Road       | EB15 49 |          |         |
|    | Bourne Street         | EB15 45 | EB15 54  | EB15 55 |
|    | Burton Road           | EB15 12 |          |         |
|    | Calverley Road        | EB15 13 |          |         |
|    | Cavalry Crescent      | EB15 26 |          |         |
|    | Chaffinch Road        | EB15 25 |          |         |
|    | Cliff Road            | EB15 32 |          |         |
|    | Close 24              | EB15 28 |          |         |
|    | Close 25              | EB15 28 |          |         |
|    | College Road          | EB15 50 |          |         |
|    | Compton Street        | EB15 30 | EB15 31  |         |
|    | Dukes Drive           | EB15 32 |          |         |
|    | Dursley Road          | EB15 45 | EB15 54  |         |
|    | Eldon Road            | EB15 23 |          |         |
|    | Fennells Close        | EB15 34 |          |         |
|    | Firle Road            | EB15 35 |          |         |
|    | Glendale Avenue       | EB15 23 |          |         |
|    | Glynde Avenue         | EB15 21 |          |         |
|    | Gorringe Road         | EB15 27 |          |         |
|    | Hardwick Road         | EB15 51 |          |         |
|    | Kings Drive           | EB15 19 |          |         |
|    | Langney Road          | EB15 36 | EB15 37  | EB15 55 |
|    | Lapwing Close         | EB15 25 |          |         |
|    | Lewes Road            | EB15 47 |          |         |
|    | Longstone Road        | EB15 55 |          |         |
|    | Matlock Road          | EB15 52 | EB15 53  |         |
|    | Meadowlands Avenue    | EB15 29 |          |         |
|    | Meads Street          | EB15 32 | EB15 52  | EB15 53 |
|    | Melbourne Road        | EB15 37 |          |         |
|    | Michel Grove          | EB15 24 |          |         |
|    | Milfoil Drive         | EB15 14 | <u> </u> |         |
|    | Old Orchard Road      | EB15 17 | <u> </u> |         |
|    | Park Avenue           | EB15 16 |          |         |
|    | Pevensey Road         | EB15 38 | EB15 55  |         |
|    | Pococks Road          | EB15 39 | EB15 40  |         |
|    | Port Road             | EB15 15 | <u> </u> |         |
|    | Richmond Place        | EB15 41 | <u> </u> |         |
|    | Royal Sussex Crescent | EB15 26 | <u> </u> |         |
|    | Rushlake Crescent     | EB15 20 | <u> </u> |         |
|    | Seaside               | EB15 42 |          |         |
|    | Selmeston Road        | EB15 43 | EB15 44  |         |
|    | Sevenoaks Road        | EB15 25 |          |         |
|    | South Avenue          | EB15 22 | EB15 26  |         |
|    | Southfields Road      | EB15 33 | <b> </b> |         |
|    | Tideswell Road        | EB15 55 | ļ        |         |
|    | Tutts Barn Lane       | EB15 27 | ļ        |         |
|    | Westfield Road        | EB15 18 |          |         |
|    | Wharf Road            | EB15 46 |          |         |
|    | Winchcombe Road       | EB15 45 | EB15 54  |         |
| 59 | Wordsworth Drive      | EB15 28 |          |         |