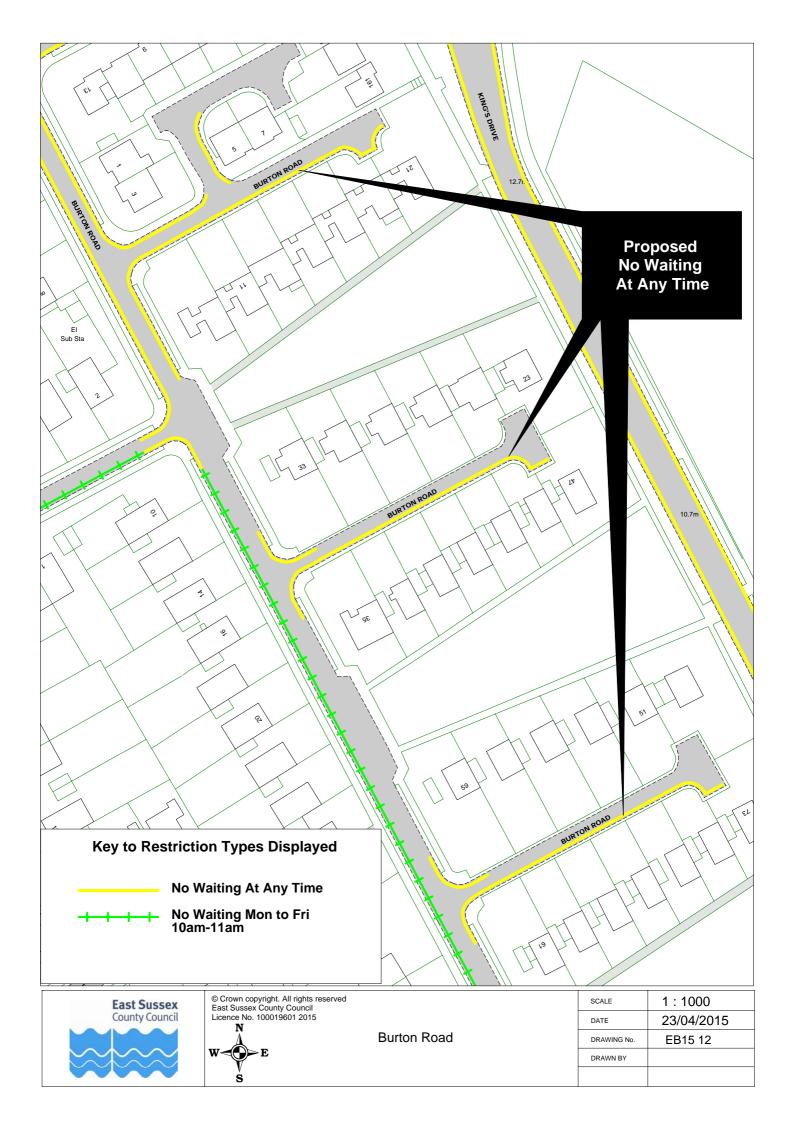

## Eastbourne parking review 2015 - Drawings

|    | Road Name             |         | Plan ref |         |
|----|-----------------------|---------|----------|---------|
|    | Arlington Road        | EB15 17 |          |         |
|    | Ashford Road          | EB15 54 |          |         |
|    | Ashford Square        | EB15 54 |          |         |
|    | Baldwin Avenue        | EB15 23 |          |         |
|    | Beach Road            |         |          |         |
|    |                       | EB15 48 |          |         |
|    | Beechy Avenue         | EB15 26 |          |         |
|    | Beechy Gardens        | EB15 26 |          |         |
|    | Belle Vue Road        | EB15 10 |          |         |
|    | Beverington Road      | EB15 11 |          |         |
|    | Blackwater Road       | EB15 49 |          |         |
|    | Bourne Street         | EB15 45 | EB15 54  | EB15 55 |
|    | Burton Road           | EB15 12 |          |         |
|    | Calverley Road        | EB15 13 |          |         |
|    | Cavalry Crescent      | EB15 26 |          |         |
|    | Chaffinch Road        | EB15 25 |          |         |
|    | Cliff Road            | EB15 32 |          |         |
|    | Close 24              | EB15 28 |          |         |
|    | Close 25              | EB15 28 |          |         |
|    | College Road          | EB15 50 |          |         |
|    | Compton Street        | EB15 30 | EB15 31  |         |
|    | Dukes Drive           | EB15 32 |          |         |
|    | Dursley Road          | EB15 45 | EB15 54  |         |
|    | Eldon Road            | EB15 23 |          |         |
|    | Fennells Close        | EB15 34 |          |         |
|    | Firle Road            | EB15 35 |          |         |
|    | Glendale Avenue       | EB15 23 |          |         |
|    | Glynde Avenue         | EB15 21 |          |         |
|    | Gorringe Road         | EB15 27 |          |         |
|    | Hardwick Road         | EB15 51 |          |         |
|    | Kings Drive           | EB15 19 |          |         |
|    | Langney Road          | EB15 36 | EB15 37  | EB15 55 |
|    | Lapwing Close         | EB15 25 |          |         |
|    | Lewes Road            | EB15 47 |          |         |
|    | Longstone Road        | EB15 55 |          |         |
|    | Matlock Road          | EB15 52 | EB15 53  |         |
|    | Meadowlands Avenue    | EB15 29 |          |         |
|    | Meads Street          | EB15 32 | EB15 52  | EB15 53 |
|    | Melbourne Road        | EB15 37 |          |         |
|    | Michel Grove          | EB15 24 |          |         |
|    | Milfoil Drive         | EB15 14 | <u> </u> |         |
|    | Old Orchard Road      | EB15 17 | <u> </u> |         |
|    | Park Avenue           | EB15 16 |          |         |
|    | Pevensey Road         | EB15 38 | EB15 55  |         |
|    | Pococks Road          | EB15 39 | EB15 40  |         |
|    | Port Road             | EB15 15 | <u> </u> |         |
|    | Richmond Place        | EB15 41 | <u> </u> |         |
|    | Royal Sussex Crescent | EB15 26 | <u> </u> |         |
|    | Rushlake Crescent     | EB15 20 | <u> </u> |         |
|    | Seaside               | EB15 42 |          |         |
|    | Selmeston Road        | EB15 43 | EB15 44  |         |
|    | Sevenoaks Road        | EB15 25 |          |         |
|    | South Avenue          | EB15 22 | EB15 26  |         |
|    | Southfields Road      | EB15 33 | <b> </b> |         |
|    | Tideswell Road        | EB15 55 | ļ        |         |
|    | Tutts Barn Lane       | EB15 27 | ļ        |         |
|    | Westfield Road        | EB15 18 |          |         |
|    | Wharf Road            | EB15 46 |          |         |
|    | Winchcombe Road       | EB15 45 | EB15 54  |         |
| 59 | Wordsworth Drive      | EB15 28 |          |         |