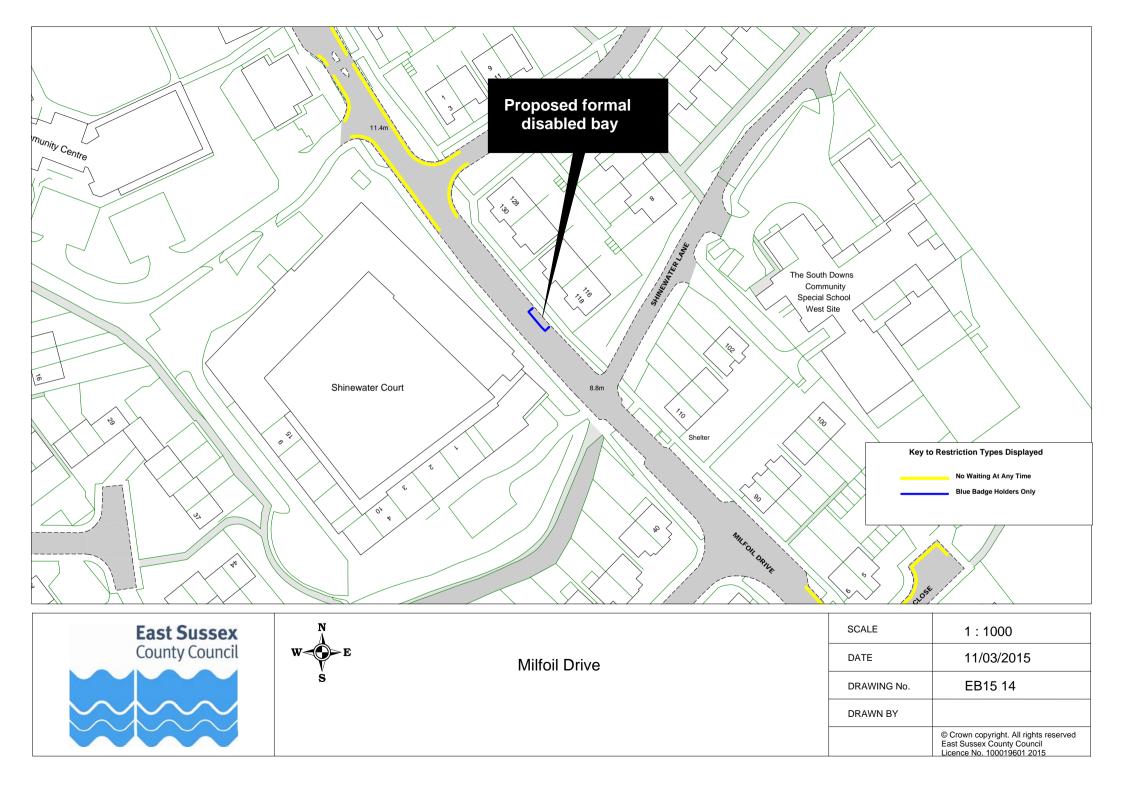

## Eastbourne parking review 2015 - Drawings

|    | Road Name             |         | Plan ref |         |
|----|-----------------------|---------|----------|---------|
|    | Arlington Road        | EB15 17 |          |         |
|    | Ashford Road          | EB15 54 |          |         |
|    | Ashford Square        | EB15 54 |          |         |
|    | Baldwin Avenue        | EB15 23 |          |         |
|    | Beach Road            |         |          |         |
|    |                       | EB15 48 |          |         |
|    | Beechy Avenue         | EB15 26 |          |         |
|    | Beechy Gardens        | EB15 26 |          |         |
|    | Belle Vue Road        | EB15 10 |          |         |
|    | Beverington Road      | EB15 11 |          |         |
|    | Blackwater Road       | EB15 49 |          |         |
|    | Bourne Street         | EB15 45 | EB15 54  | EB15 55 |
|    | Burton Road           | EB15 12 |          |         |
|    | Calverley Road        | EB15 13 |          |         |
|    | Cavalry Crescent      | EB15 26 |          |         |
|    | Chaffinch Road        | EB15 25 |          |         |
|    | Cliff Road            | EB15 32 |          |         |
|    | Close 24              | EB15 28 |          |         |
|    | Close 25              | EB15 28 |          |         |
|    | College Road          | EB15 50 |          |         |
|    | Compton Street        | EB15 30 | EB15 31  |         |
|    | Dukes Drive           | EB15 32 |          |         |
|    | Dursley Road          | EB15 45 | EB15 54  |         |
|    | Eldon Road            | EB15 23 |          |         |
|    | Fennells Close        | EB15 34 |          |         |
|    | Firle Road            | EB15 35 |          |         |
|    | Glendale Avenue       | EB15 23 |          |         |
|    | Glynde Avenue         | EB15 21 |          |         |
|    | Gorringe Road         | EB15 27 |          |         |
|    | Hardwick Road         | EB15 51 |          |         |
|    | Kings Drive           | EB15 19 |          |         |
|    | Langney Road          | EB15 36 | EB15 37  | EB15 55 |
|    | Lapwing Close         | EB15 25 |          |         |
|    | Lewes Road            | EB15 47 |          |         |
|    | Longstone Road        | EB15 55 |          |         |
|    | Matlock Road          | EB15 52 | EB15 53  |         |
|    | Meadowlands Avenue    | EB15 29 |          |         |
|    | Meads Street          | EB15 32 | EB15 52  | EB15 53 |
|    | Melbourne Road        | EB15 37 |          |         |
|    | Michel Grove          | EB15 24 |          |         |
|    | Milfoil Drive         | EB15 14 | <u> </u> |         |
|    | Old Orchard Road      | EB15 17 | <u> </u> |         |
|    | Park Avenue           | EB15 16 |          |         |
|    | Pevensey Road         | EB15 38 | EB15 55  |         |
|    | Pococks Road          | EB15 39 | EB15 40  |         |
|    | Port Road             | EB15 15 | <u> </u> |         |
|    | Richmond Place        | EB15 41 | <u> </u> |         |
|    | Royal Sussex Crescent | EB15 26 | <u> </u> |         |
|    | Rushlake Crescent     | EB15 20 | <u> </u> |         |
|    | Seaside               | EB15 42 |          |         |
|    | Selmeston Road        | EB15 43 | EB15 44  |         |
|    | Sevenoaks Road        | EB15 25 |          |         |
|    | South Avenue          | EB15 22 | EB15 26  |         |
|    | Southfields Road      | EB15 33 | <b> </b> |         |
|    | Tideswell Road        | EB15 55 | ļ        |         |
|    | Tutts Barn Lane       | EB15 27 | ļ        |         |
|    | Westfield Road        | EB15 18 |          |         |
|    | Wharf Road            | EB15 46 |          |         |
|    | Winchcombe Road       | EB15 45 | EB15 54  |         |
| 59 | Wordsworth Drive      | EB15 28 |          |         |