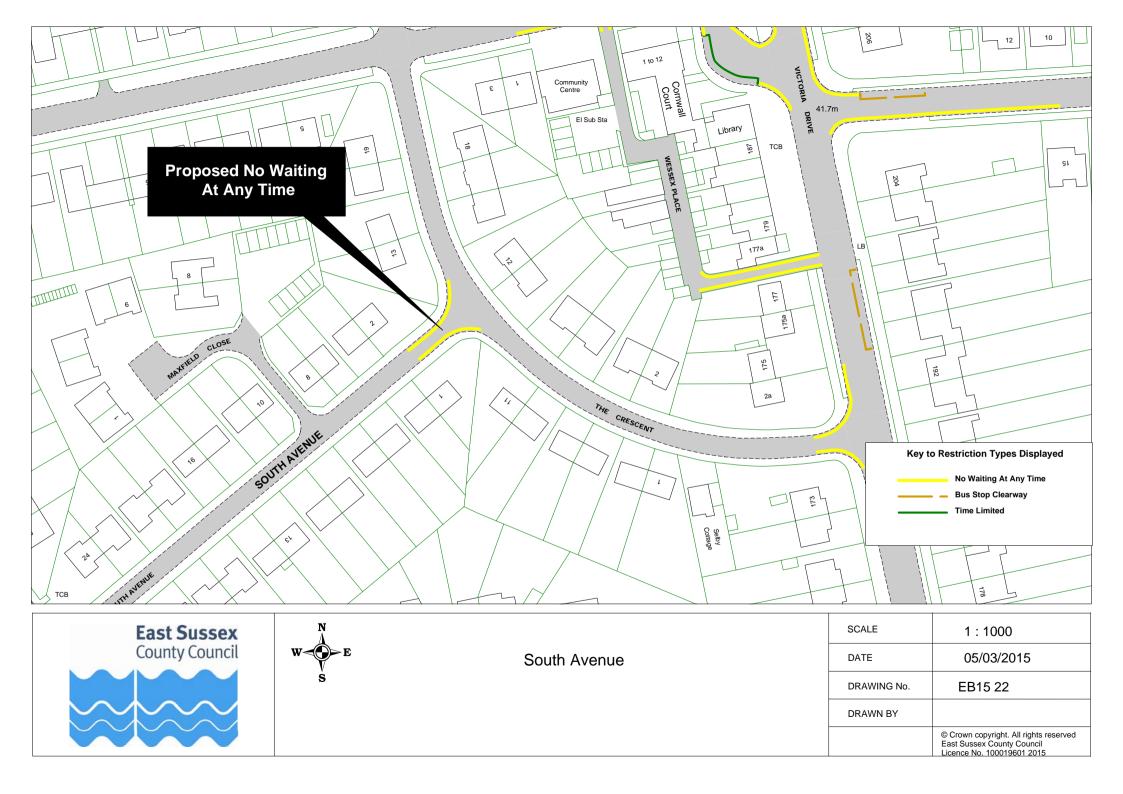

## Eastbourne parking review 2015 - Drawings

|    | Road Name             |         | Plan ref |         |
|----|-----------------------|---------|----------|---------|
|    | Arlington Road        | EB15 17 |          |         |
|    | Ashford Road          | EB15 54 |          |         |
|    | Ashford Square        | EB15 54 |          |         |
|    | Baldwin Avenue        | EB15 23 |          |         |
|    | Beach Road            |         |          |         |
|    |                       | EB15 48 |          |         |
|    | Beechy Avenue         | EB15 26 |          |         |
|    | Beechy Gardens        | EB15 26 |          |         |
|    | Belle Vue Road        | EB15 10 |          |         |
|    | Beverington Road      | EB15 11 |          |         |
|    | Blackwater Road       | EB15 49 |          |         |
|    | Bourne Street         | EB15 45 | EB15 54  | EB15 55 |
|    | Burton Road           | EB15 12 |          |         |
|    | Calverley Road        | EB15 13 |          |         |
|    | Cavalry Crescent      | EB15 26 |          |         |
|    | Chaffinch Road        | EB15 25 |          |         |
|    | Cliff Road            | EB15 32 |          |         |
|    | Close 24              | EB15 28 |          |         |
|    | Close 25              | EB15 28 |          |         |
|    | College Road          | EB15 50 |          |         |
|    | Compton Street        | EB15 30 | EB15 31  |         |
|    | Dukes Drive           | EB15 32 |          |         |
|    | Dursley Road          | EB15 45 | EB15 54  |         |
|    | Eldon Road            | EB15 23 |          |         |
|    | Fennells Close        | EB15 34 |          |         |
|    | Firle Road            | EB15 35 |          |         |
|    | Glendale Avenue       | EB15 23 |          |         |
|    | Glynde Avenue         | EB15 21 |          |         |
|    | Gorringe Road         | EB15 27 |          |         |
|    | Hardwick Road         | EB15 51 |          |         |
|    | Kings Drive           | EB15 19 |          |         |
|    | Langney Road          | EB15 36 | EB15 37  | EB15 55 |
|    | Lapwing Close         | EB15 25 |          |         |
|    | Lewes Road            | EB15 47 |          |         |
|    | Longstone Road        | EB15 55 |          |         |
|    | Matlock Road          | EB15 52 | EB15 53  |         |
|    | Meadowlands Avenue    | EB15 29 |          |         |
|    | Meads Street          | EB15 32 | EB15 52  | EB15 53 |
|    | Melbourne Road        | EB15 37 |          |         |
|    | Michel Grove          | EB15 24 |          |         |
|    | Milfoil Drive         | EB15 14 | <u> </u> |         |
|    | Old Orchard Road      | EB15 17 | <u> </u> |         |
|    | Park Avenue           | EB15 16 |          |         |
|    | Pevensey Road         | EB15 38 | EB15 55  |         |
|    | Pococks Road          | EB15 39 | EB15 40  |         |
|    | Port Road             | EB15 15 | <u> </u> |         |
|    | Richmond Place        | EB15 41 | <u> </u> |         |
|    | Royal Sussex Crescent | EB15 26 | <u> </u> |         |
|    | Rushlake Crescent     | EB15 20 | <u> </u> |         |
|    | Seaside               | EB15 42 |          |         |
|    | Selmeston Road        | EB15 43 | EB15 44  |         |
|    | Sevenoaks Road        | EB15 25 |          |         |
|    | South Avenue          | EB15 22 | EB15 26  |         |
|    | Southfields Road      | EB15 33 | <b> </b> |         |
|    | Tideswell Road        | EB15 55 | ļ        |         |
|    | Tutts Barn Lane       | EB15 27 | ļ        |         |
|    | Westfield Road        | EB15 18 |          |         |
|    | Wharf Road            | EB15 46 |          |         |
|    | Winchcombe Road       | EB15 45 | EB15 54  |         |
| 59 | Wordsworth Drive      | EB15 28 |          |         |