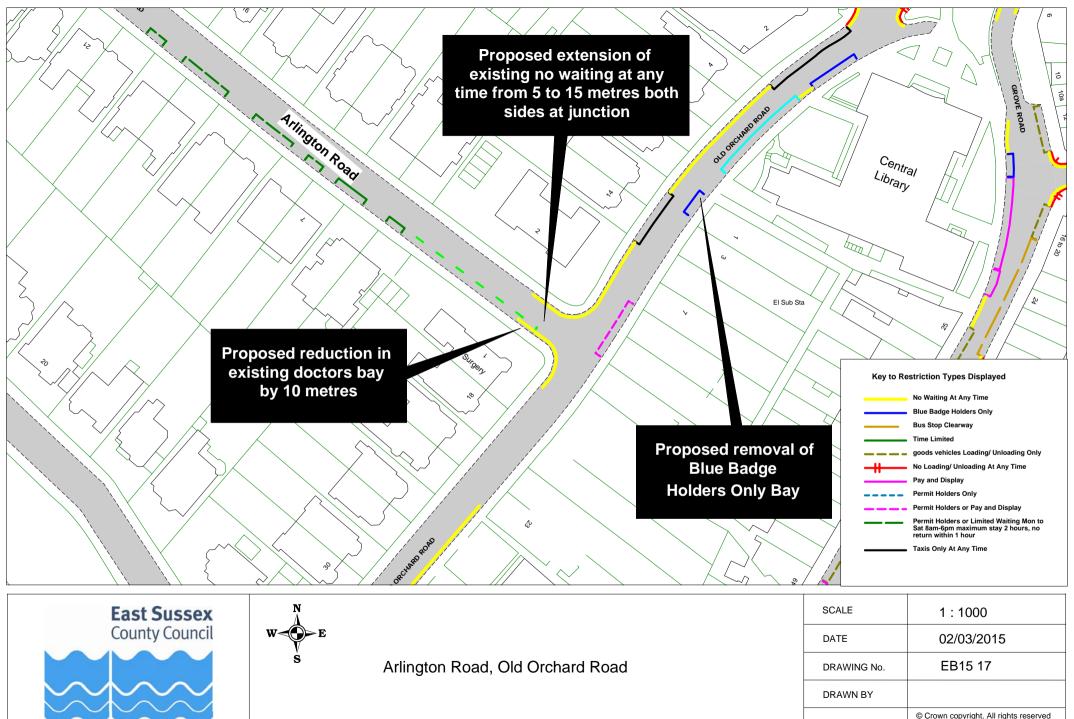

## Eastbourne parking review 2015 - Drawings

|    | Road Name             |         | Plan ref |         |
|----|-----------------------|---------|----------|---------|
|    | Arlington Road        | EB15 17 |          |         |
|    | Ashford Road          | EB15 54 |          |         |
|    | Ashford Square        | EB15 54 |          |         |
|    | Baldwin Avenue        | EB15 23 |          |         |
|    | Beach Road            |         |          |         |
|    |                       | EB15 48 |          |         |
|    | Beechy Avenue         | EB15 26 |          |         |
|    | Beechy Gardens        | EB15 26 |          |         |
|    | Belle Vue Road        | EB15 10 |          |         |
|    | Beverington Road      | EB15 11 |          |         |
|    | Blackwater Road       | EB15 49 |          |         |
|    | Bourne Street         | EB15 45 | EB15 54  | EB15 55 |
|    | Burton Road           | EB15 12 |          |         |
|    | Calverley Road        | EB15 13 |          |         |
|    | Cavalry Crescent      | EB15 26 |          |         |
|    | Chaffinch Road        | EB15 25 |          |         |
|    | Cliff Road            | EB15 32 |          |         |
|    | Close 24              | EB15 28 |          |         |
|    | Close 25              | EB15 28 |          |         |
|    | College Road          | EB15 50 |          |         |
|    | Compton Street        | EB15 30 | EB15 31  |         |
|    | Dukes Drive           | EB15 32 |          |         |
|    | Dursley Road          | EB15 45 | EB15 54  |         |
|    | Eldon Road            | EB15 23 |          |         |
|    | Fennells Close        | EB15 34 |          |         |
|    | Firle Road            | EB15 35 |          |         |
|    | Glendale Avenue       | EB15 23 |          |         |
|    | Glynde Avenue         | EB15 21 |          |         |
|    | Gorringe Road         | EB15 27 |          |         |
|    | Hardwick Road         | EB15 51 |          |         |
|    | Kings Drive           | EB15 19 |          |         |
|    | Langney Road          | EB15 36 | EB15 37  | EB15 55 |
|    | Lapwing Close         | EB15 25 |          |         |
|    | Lewes Road            | EB15 47 |          |         |
|    | Longstone Road        | EB15 55 |          |         |
|    | Matlock Road          | EB15 52 | EB15 53  |         |
|    | Meadowlands Avenue    | EB15 29 |          |         |
|    | Meads Street          | EB15 32 | EB15 52  | EB15 53 |
|    | Melbourne Road        | EB15 37 |          |         |
|    | Michel Grove          | EB15 24 |          |         |
|    | Milfoil Drive         | EB15 14 | <u> </u> |         |
|    | Old Orchard Road      | EB15 17 | <u> </u> |         |
|    | Park Avenue           | EB15 16 |          |         |
|    | Pevensey Road         | EB15 38 | EB15 55  |         |
|    | Pococks Road          | EB15 39 | EB15 40  |         |
|    | Port Road             | EB15 15 | <u> </u> |         |
|    | Richmond Place        | EB15 41 | <u> </u> |         |
|    | Royal Sussex Crescent | EB15 26 | <u> </u> |         |
|    | Rushlake Crescent     | EB15 20 | <u> </u> |         |
|    | Seaside               | EB15 42 |          |         |
|    | Selmeston Road        | EB15 43 | EB15 44  |         |
|    | Sevenoaks Road        | EB15 25 |          |         |
|    | South Avenue          | EB15 22 | EB15 26  |         |
|    | Southfields Road      | EB15 33 | <b> </b> |         |
|    | Tideswell Road        | EB15 55 | ļ        |         |
|    | Tutts Barn Lane       | EB15 27 | ļ        |         |
|    | Westfield Road        | EB15 18 |          |         |
|    | Wharf Road            | EB15 46 |          |         |
|    | Winchcombe Road       | EB15 45 | EB15 54  |         |
| 59 | Wordsworth Drive      | EB15 28 |          |         |