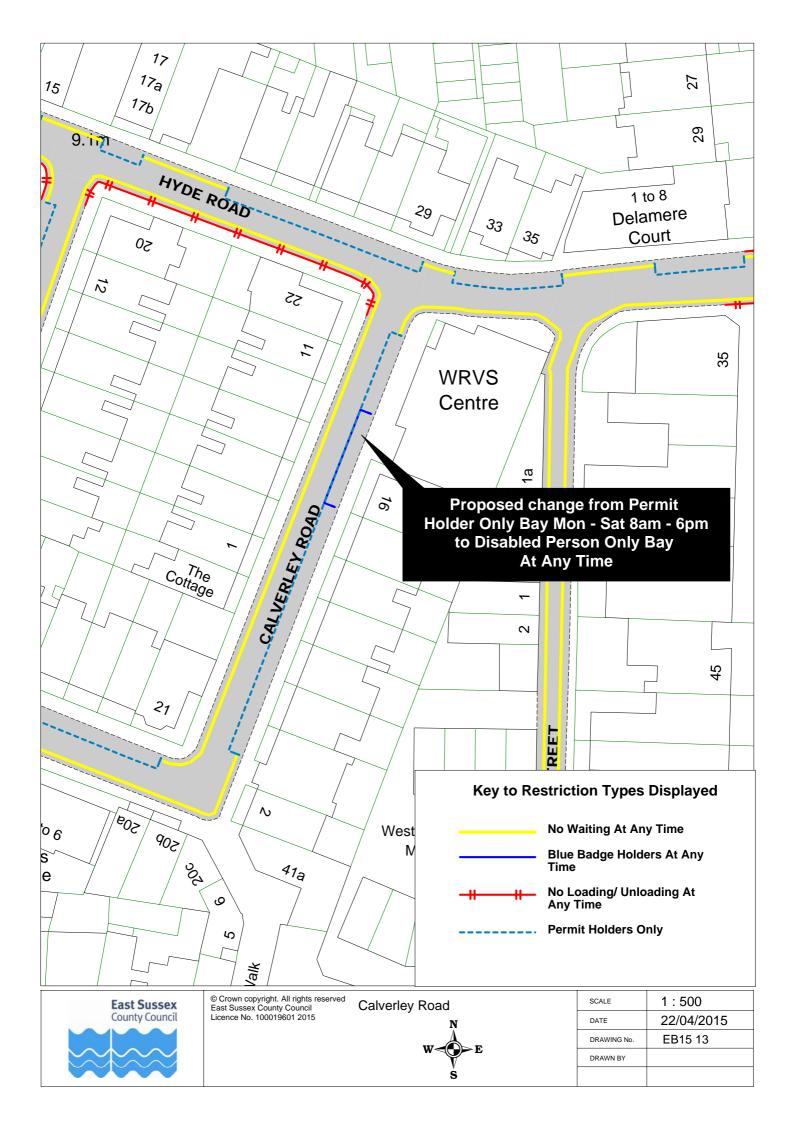

## Eastbourne parking review 2015 - Drawings

|    | Road Name             |         | Plan ref |         |
|----|-----------------------|---------|----------|---------|
|    | Arlington Road        | EB15 17 |          |         |
|    | Ashford Road          | EB15 54 |          |         |
|    | Ashford Square        | EB15 54 |          |         |
|    | Baldwin Avenue        | EB15 23 |          |         |
|    | Beach Road            |         |          |         |
|    |                       | EB15 48 |          |         |
|    | Beechy Avenue         | EB15 26 |          |         |
|    | Beechy Gardens        | EB15 26 |          |         |
|    | Belle Vue Road        | EB15 10 |          |         |
|    | Beverington Road      | EB15 11 |          |         |
|    | Blackwater Road       | EB15 49 |          |         |
|    | Bourne Street         | EB15 45 | EB15 54  | EB15 55 |
|    | Burton Road           | EB15 12 |          |         |
|    | Calverley Road        | EB15 13 |          |         |
|    | Cavalry Crescent      | EB15 26 |          |         |
|    | Chaffinch Road        | EB15 25 |          |         |
|    | Cliff Road            | EB15 32 |          |         |
|    | Close 24              | EB15 28 |          |         |
|    | Close 25              | EB15 28 |          |         |
|    | College Road          | EB15 50 |          |         |
|    | Compton Street        | EB15 30 | EB15 31  |         |
|    | Dukes Drive           | EB15 32 |          |         |
|    | Dursley Road          | EB15 45 | EB15 54  |         |
|    | Eldon Road            | EB15 23 |          |         |
|    | Fennells Close        | EB15 34 |          |         |
|    | Firle Road            | EB15 35 |          |         |
|    | Glendale Avenue       | EB15 23 |          |         |
|    | Glynde Avenue         | EB15 21 |          |         |
|    | Gorringe Road         | EB15 27 |          |         |
|    | Hardwick Road         | EB15 51 |          |         |
|    | Kings Drive           | EB15 19 |          |         |
|    | Langney Road          | EB15 36 | EB15 37  | EB15 55 |
|    | Lapwing Close         | EB15 25 |          |         |
|    | Lewes Road            | EB15 47 |          |         |
|    | Longstone Road        | EB15 55 |          |         |
|    | Matlock Road          | EB15 52 | EB15 53  |         |
|    | Meadowlands Avenue    | EB15 29 |          |         |
|    | Meads Street          | EB15 32 | EB15 52  | EB15 53 |
|    | Melbourne Road        | EB15 37 |          |         |
|    | Michel Grove          | EB15 24 |          |         |
|    | Milfoil Drive         | EB15 14 | <u> </u> |         |
|    | Old Orchard Road      | EB15 17 | <u> </u> |         |
|    | Park Avenue           | EB15 16 |          |         |
|    | Pevensey Road         | EB15 38 | EB15 55  |         |
|    | Pococks Road          | EB15 39 | EB15 40  |         |
|    | Port Road             | EB15 15 | <u> </u> |         |
|    | Richmond Place        | EB15 41 | <u> </u> |         |
|    | Royal Sussex Crescent | EB15 26 | <u> </u> |         |
|    | Rushlake Crescent     | EB15 20 | <u> </u> |         |
|    | Seaside               | EB15 42 |          |         |
|    | Selmeston Road        | EB15 43 | EB15 44  |         |
|    | Sevenoaks Road        | EB15 25 |          |         |
|    | South Avenue          | EB15 22 | EB15 26  |         |
|    | Southfields Road      | EB15 33 | <b> </b> |         |
|    | Tideswell Road        | EB15 55 | ļ        |         |
|    | Tutts Barn Lane       | EB15 27 | ļ        |         |
|    | Westfield Road        | EB15 18 |          |         |
|    | Wharf Road            | EB15 46 |          |         |
|    | Winchcombe Road       | EB15 45 | EB15 54  |         |
| 59 | Wordsworth Drive      | EB15 28 |          |         |