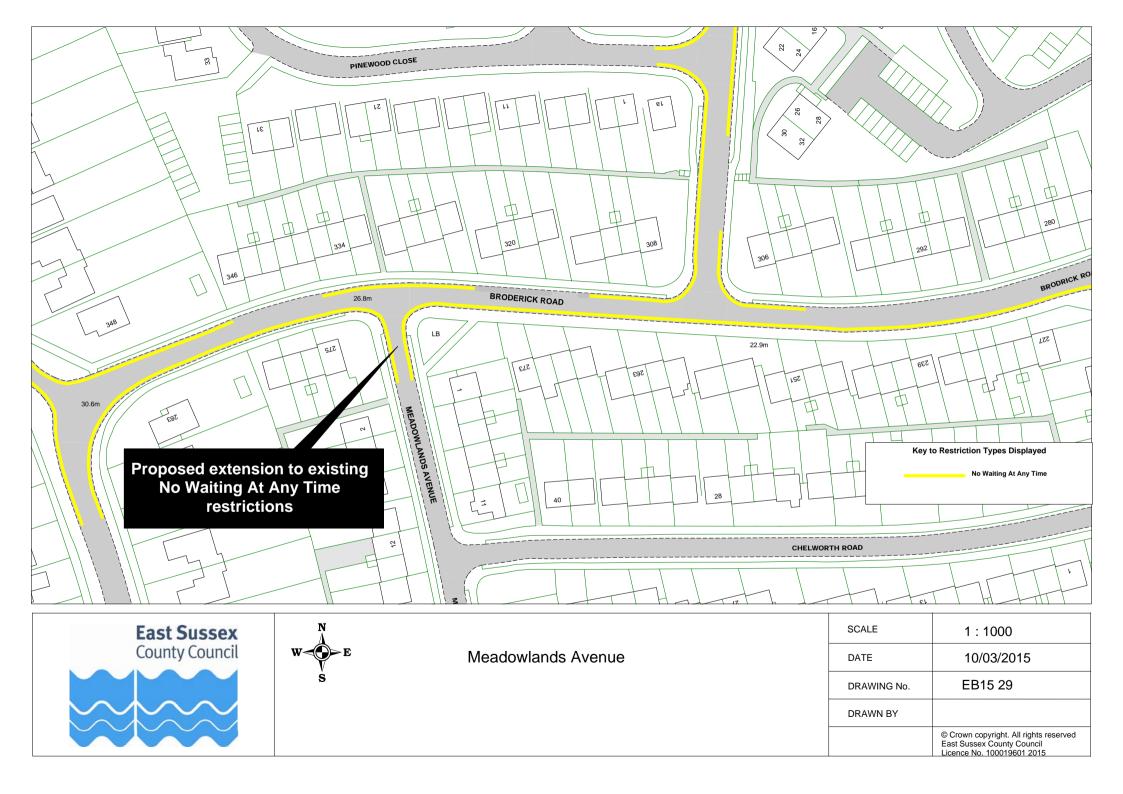

## Eastbourne parking review 2015 - Drawings

|    | Road Name             |         | Plan ref |         |
|----|-----------------------|---------|----------|---------|
|    | Arlington Road        | EB15 17 |          |         |
|    | Ashford Road          | EB15 54 |          |         |
|    | Ashford Square        | EB15 54 |          |         |
|    | Baldwin Avenue        | EB15 23 |          |         |
|    | Beach Road            |         |          |         |
|    |                       | EB15 48 |          |         |
|    | Beechy Avenue         | EB15 26 |          |         |
|    | Beechy Gardens        | EB15 26 |          |         |
|    | Belle Vue Road        | EB15 10 |          |         |
|    | Beverington Road      | EB15 11 |          |         |
|    | Blackwater Road       | EB15 49 |          |         |
|    | Bourne Street         | EB15 45 | EB15 54  | EB15 55 |
|    | Burton Road           | EB15 12 |          |         |
|    | Calverley Road        | EB15 13 |          |         |
|    | Cavalry Crescent      | EB15 26 |          |         |
|    | Chaffinch Road        | EB15 25 |          |         |
|    | Cliff Road            | EB15 32 |          |         |
|    | Close 24              | EB15 28 |          |         |
|    | Close 25              | EB15 28 |          |         |
|    | College Road          | EB15 50 |          |         |
|    | Compton Street        | EB15 30 | EB15 31  |         |
|    | Dukes Drive           | EB15 32 |          |         |
|    | Dursley Road          | EB15 45 | EB15 54  |         |
|    | Eldon Road            | EB15 23 |          |         |
|    | Fennells Close        | EB15 34 |          |         |
|    | Firle Road            | EB15 35 |          |         |
|    | Glendale Avenue       | EB15 23 |          |         |
|    | Glynde Avenue         | EB15 21 |          |         |
|    | Gorringe Road         | EB15 27 |          |         |
|    | Hardwick Road         | EB15 51 |          |         |
|    | Kings Drive           | EB15 19 |          |         |
|    | Langney Road          | EB15 36 | EB15 37  | EB15 55 |
|    | Lapwing Close         | EB15 25 |          |         |
|    | Lewes Road            | EB15 47 |          |         |
|    | Longstone Road        | EB15 55 |          |         |
|    | Matlock Road          | EB15 52 | EB15 53  |         |
|    | Meadowlands Avenue    | EB15 29 |          |         |
|    | Meads Street          | EB15 32 | EB15 52  | EB15 53 |
|    | Melbourne Road        | EB15 37 |          |         |
|    | Michel Grove          | EB15 24 |          |         |
|    | Milfoil Drive         | EB15 14 | <u> </u> |         |
|    | Old Orchard Road      | EB15 17 | <u> </u> |         |
|    | Park Avenue           | EB15 16 |          |         |
|    | Pevensey Road         | EB15 38 | EB15 55  |         |
|    | Pococks Road          | EB15 39 | EB15 40  |         |
|    | Port Road             | EB15 15 | <u> </u> |         |
|    | Richmond Place        | EB15 41 | <u> </u> |         |
|    | Royal Sussex Crescent | EB15 26 | <u> </u> |         |
|    | Rushlake Crescent     | EB15 20 | <u> </u> |         |
|    | Seaside               | EB15 42 |          |         |
|    | Selmeston Road        | EB15 43 | EB15 44  |         |
|    | Sevenoaks Road        | EB15 25 |          |         |
|    | South Avenue          | EB15 22 | EB15 26  |         |
|    | Southfields Road      | EB15 33 | <b> </b> |         |
|    | Tideswell Road        | EB15 55 | ļ        |         |
|    | Tutts Barn Lane       | EB15 27 | ļ        |         |
|    | Westfield Road        | EB15 18 |          |         |
|    | Wharf Road            | EB15 46 |          |         |
|    | Winchcombe Road       | EB15 45 | EB15 54  |         |
| 59 | Wordsworth Drive      | EB15 28 |          |         |