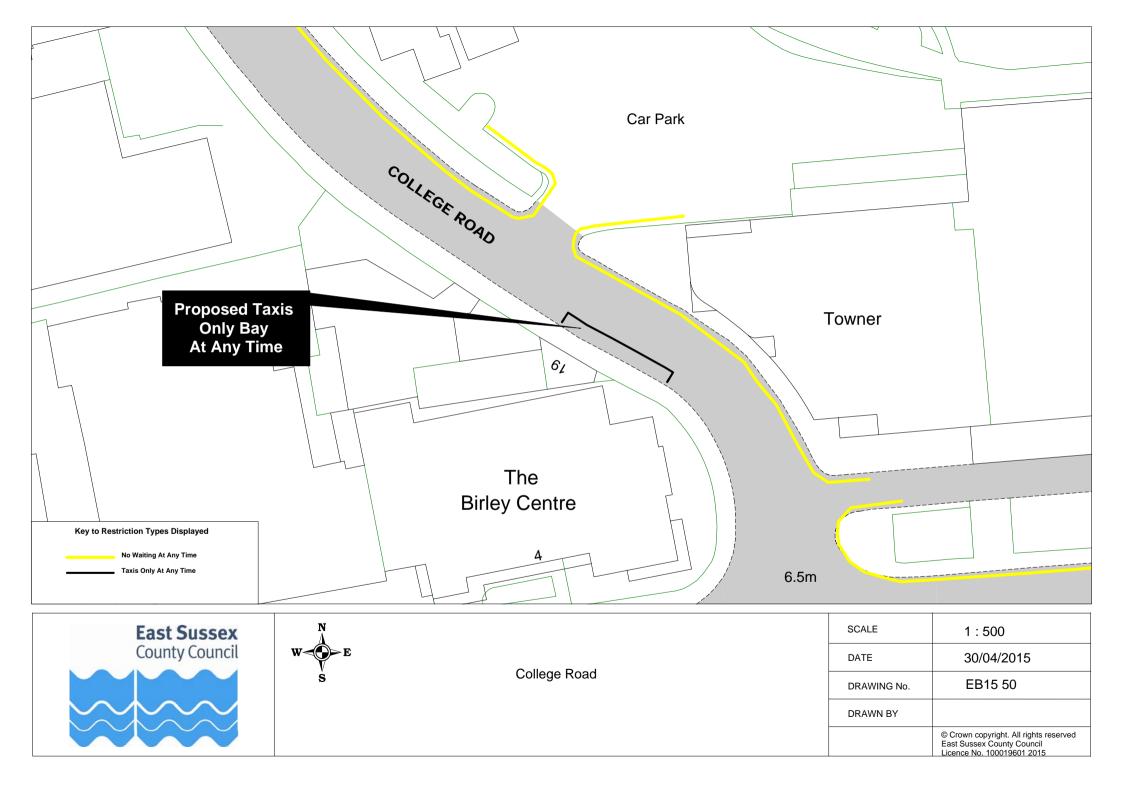

## Eastbourne parking review 2015 - Drawings

|    | Road Name             |         | Plan ref |         |
|----|-----------------------|---------|----------|---------|
|    | Arlington Road        | EB15 17 |          |         |
|    | Ashford Road          | EB15 54 |          |         |
|    | Ashford Square        | EB15 54 |          |         |
|    | Baldwin Avenue        | EB15 23 |          |         |
|    | Beach Road            |         |          |         |
|    |                       | EB15 48 |          |         |
|    | Beechy Avenue         | EB15 26 |          |         |
|    | Beechy Gardens        | EB15 26 |          |         |
|    | Belle Vue Road        | EB15 10 |          |         |
|    | Beverington Road      | EB15 11 |          |         |
|    | Blackwater Road       | EB15 49 |          |         |
|    | Bourne Street         | EB15 45 | EB15 54  | EB15 55 |
|    | Burton Road           | EB15 12 |          |         |
|    | Calverley Road        | EB15 13 |          |         |
|    | Cavalry Crescent      | EB15 26 |          |         |
|    | Chaffinch Road        | EB15 25 |          |         |
|    | Cliff Road            | EB15 32 |          |         |
|    | Close 24              | EB15 28 |          |         |
|    | Close 25              | EB15 28 |          |         |
|    | College Road          | EB15 50 |          |         |
|    | Compton Street        | EB15 30 | EB15 31  |         |
|    | Dukes Drive           | EB15 32 |          |         |
|    | Dursley Road          | EB15 45 | EB15 54  |         |
|    | Eldon Road            | EB15 23 |          |         |
|    | Fennells Close        | EB15 34 |          |         |
|    | Firle Road            | EB15 35 |          |         |
|    | Glendale Avenue       | EB15 23 |          |         |
|    | Glynde Avenue         | EB15 21 |          |         |
|    | Gorringe Road         | EB15 27 |          |         |
|    | Hardwick Road         | EB15 51 |          |         |
|    | Kings Drive           | EB15 19 |          |         |
|    | Langney Road          | EB15 36 | EB15 37  | EB15 55 |
|    | Lapwing Close         | EB15 25 |          |         |
|    | Lewes Road            | EB15 47 |          |         |
|    | Longstone Road        | EB15 55 |          |         |
|    | Matlock Road          | EB15 52 | EB15 53  |         |
|    | Meadowlands Avenue    | EB15 29 |          |         |
|    | Meads Street          | EB15 32 | EB15 52  | EB15 53 |
|    | Melbourne Road        | EB15 37 |          |         |
|    | Michel Grove          | EB15 24 |          |         |
|    | Milfoil Drive         | EB15 14 | <u> </u> |         |
|    | Old Orchard Road      | EB15 17 | <u> </u> |         |
|    | Park Avenue           | EB15 16 |          |         |
|    | Pevensey Road         | EB15 38 | EB15 55  |         |
|    | Pococks Road          | EB15 39 | EB15 40  |         |
|    | Port Road             | EB15 15 | <u> </u> |         |
|    | Richmond Place        | EB15 41 | <u> </u> |         |
|    | Royal Sussex Crescent | EB15 26 | <u> </u> |         |
|    | Rushlake Crescent     | EB15 20 | <u> </u> |         |
|    | Seaside               | EB15 42 |          |         |
|    | Selmeston Road        | EB15 43 | EB15 44  |         |
|    | Sevenoaks Road        | EB15 25 |          |         |
|    | South Avenue          | EB15 22 | EB15 26  |         |
|    | Southfields Road      | EB15 33 | <b> </b> |         |
|    | Tideswell Road        | EB15 55 | ļ        |         |
|    | Tutts Barn Lane       | EB15 27 | ļ        |         |
|    | Westfield Road        | EB15 18 |          |         |
|    | Wharf Road            | EB15 46 |          |         |
|    | Winchcombe Road       | EB15 45 | EB15 54  |         |
| 59 | Wordsworth Drive      | EB15 28 |          |         |