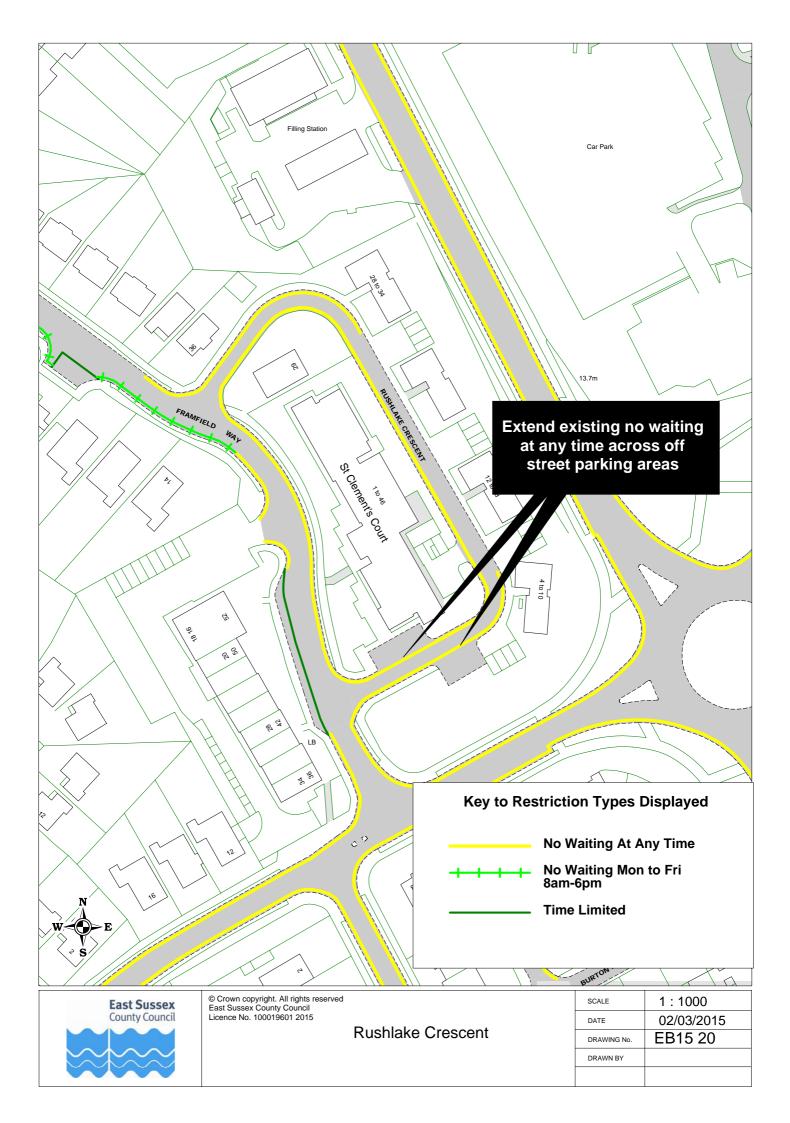

## Eastbourne parking review 2015 - Drawings

|    | Road Name             |         | Plan ref |         |
|----|-----------------------|---------|----------|---------|
|    | Arlington Road        | EB15 17 |          |         |
|    | Ashford Road          | EB15 54 |          |         |
|    | Ashford Square        | EB15 54 |          |         |
|    | Baldwin Avenue        | EB15 23 |          |         |
|    | Beach Road            |         |          |         |
|    |                       | EB15 48 |          |         |
|    | Beechy Avenue         | EB15 26 |          |         |
|    | Beechy Gardens        | EB15 26 |          |         |
|    | Belle Vue Road        | EB15 10 |          |         |
|    | Beverington Road      | EB15 11 |          |         |
|    | Blackwater Road       | EB15 49 |          |         |
|    | Bourne Street         | EB15 45 | EB15 54  | EB15 55 |
|    | Burton Road           | EB15 12 |          |         |
|    | Calverley Road        | EB15 13 |          |         |
|    | Cavalry Crescent      | EB15 26 |          |         |
|    | Chaffinch Road        | EB15 25 |          |         |
|    | Cliff Road            | EB15 32 |          |         |
|    | Close 24              | EB15 28 |          |         |
|    | Close 25              | EB15 28 |          |         |
|    | College Road          | EB15 50 |          |         |
|    | Compton Street        | EB15 30 | EB15 31  |         |
|    | Dukes Drive           | EB15 32 |          |         |
|    | Dursley Road          | EB15 45 | EB15 54  |         |
|    | Eldon Road            | EB15 23 |          |         |
|    | Fennells Close        | EB15 34 |          |         |
|    | Firle Road            | EB15 35 |          |         |
|    | Glendale Avenue       | EB15 23 |          |         |
|    | Glynde Avenue         | EB15 21 |          |         |
|    | Gorringe Road         | EB15 27 |          |         |
|    | Hardwick Road         | EB15 51 |          |         |
|    | Kings Drive           | EB15 19 |          |         |
|    | Langney Road          | EB15 36 | EB15 37  | EB15 55 |
|    | Lapwing Close         | EB15 25 |          |         |
|    | Lewes Road            | EB15 47 |          |         |
|    | Longstone Road        | EB15 55 |          |         |
|    | Matlock Road          | EB15 52 | EB15 53  |         |
|    | Meadowlands Avenue    | EB15 29 |          |         |
|    | Meads Street          | EB15 32 | EB15 52  | EB15 53 |
|    | Melbourne Road        | EB15 37 |          |         |
|    | Michel Grove          | EB15 24 |          |         |
|    | Milfoil Drive         | EB15 14 | <u> </u> |         |
|    | Old Orchard Road      | EB15 17 | <u> </u> |         |
|    | Park Avenue           | EB15 16 |          |         |
|    | Pevensey Road         | EB15 38 | EB15 55  |         |
|    | Pococks Road          | EB15 39 | EB15 40  |         |
|    | Port Road             | EB15 15 | <u> </u> |         |
|    | Richmond Place        | EB15 41 | <u> </u> |         |
|    | Royal Sussex Crescent | EB15 26 | <u> </u> |         |
|    | Rushlake Crescent     | EB15 20 | <u> </u> |         |
|    | Seaside               | EB15 42 |          |         |
|    | Selmeston Road        | EB15 43 | EB15 44  |         |
|    | Sevenoaks Road        | EB15 25 |          |         |
|    | South Avenue          | EB15 22 | EB15 26  |         |
|    | Southfields Road      | EB15 33 | <b> </b> |         |
|    | Tideswell Road        | EB15 55 | ļ        |         |
|    | Tutts Barn Lane       | EB15 27 | ļ        |         |
|    | Westfield Road        | EB15 18 |          |         |
|    | Wharf Road            | EB15 46 |          |         |
|    | Winchcombe Road       | EB15 45 | EB15 54  |         |
| 59 | Wordsworth Drive      | EB15 28 |          |         |