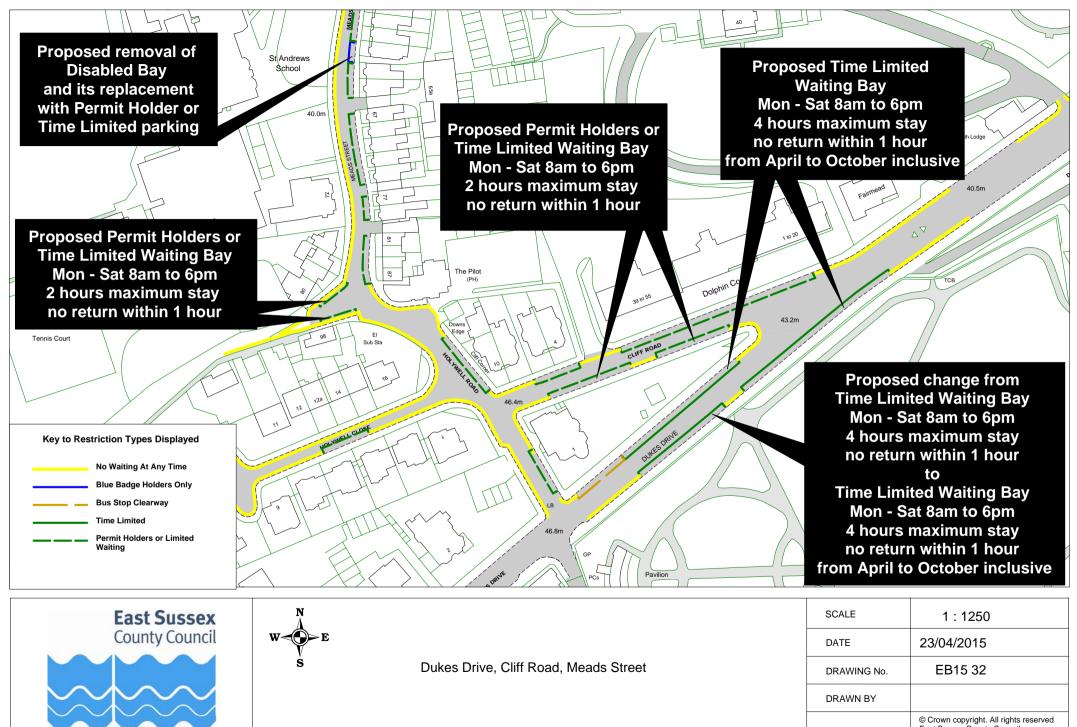

## Eastbourne parking review 2015 - Drawings

|    | Road Name             |         | Plan ref |         |
|----|-----------------------|---------|----------|---------|
|    | Arlington Road        | EB15 17 |          |         |
|    | Ashford Road          | EB15 54 |          |         |
|    | Ashford Square        | EB15 54 |          |         |
|    | Baldwin Avenue        | EB15 23 |          |         |
|    | Beach Road            |         |          |         |
|    |                       | EB15 48 |          |         |
|    | Beechy Avenue         | EB15 26 |          |         |
|    | Beechy Gardens        | EB15 26 |          |         |
|    | Belle Vue Road        | EB15 10 |          |         |
|    | Beverington Road      | EB15 11 |          |         |
|    | Blackwater Road       | EB15 49 |          |         |
|    | Bourne Street         | EB15 45 | EB15 54  | EB15 55 |
|    | Burton Road           | EB15 12 |          |         |
|    | Calverley Road        | EB15 13 |          |         |
|    | Cavalry Crescent      | EB15 26 |          |         |
|    | Chaffinch Road        | EB15 25 |          |         |
|    | Cliff Road            | EB15 32 |          |         |
|    | Close 24              | EB15 28 |          |         |
|    | Close 25              | EB15 28 |          |         |
|    | College Road          | EB15 50 |          |         |
|    | Compton Street        | EB15 30 | EB15 31  |         |
|    | Dukes Drive           | EB15 32 |          |         |
|    | Dursley Road          | EB15 45 | EB15 54  |         |
|    | Eldon Road            | EB15 23 |          |         |
|    | Fennells Close        | EB15 34 |          |         |
|    | Firle Road            | EB15 35 |          |         |
|    | Glendale Avenue       | EB15 23 |          |         |
|    | Glynde Avenue         | EB15 21 |          |         |
|    | Gorringe Road         | EB15 27 |          |         |
|    | Hardwick Road         | EB15 51 |          |         |
|    | Kings Drive           | EB15 19 |          |         |
|    | Langney Road          | EB15 36 | EB15 37  | EB15 55 |
|    | Lapwing Close         | EB15 25 |          |         |
|    | Lewes Road            | EB15 47 |          |         |
|    | Longstone Road        | EB15 55 |          |         |
|    | Matlock Road          | EB15 52 | EB15 53  |         |
|    | Meadowlands Avenue    | EB15 29 |          |         |
|    | Meads Street          | EB15 32 | EB15 52  | EB15 53 |
|    | Melbourne Road        | EB15 37 |          |         |
|    | Michel Grove          | EB15 24 |          |         |
|    | Milfoil Drive         | EB15 14 | <u> </u> |         |
|    | Old Orchard Road      | EB15 17 | <u> </u> |         |
|    | Park Avenue           | EB15 16 |          |         |
|    | Pevensey Road         | EB15 38 | EB15 55  |         |
|    | Pococks Road          | EB15 39 | EB15 40  |         |
|    | Port Road             | EB15 15 | <u> </u> |         |
|    | Richmond Place        | EB15 41 | <u> </u> |         |
|    | Royal Sussex Crescent | EB15 26 | <u> </u> |         |
|    | Rushlake Crescent     | EB15 20 | <u> </u> |         |
|    | Seaside               | EB15 42 |          |         |
|    | Selmeston Road        | EB15 43 | EB15 44  |         |
|    | Sevenoaks Road        | EB15 25 |          |         |
|    | South Avenue          | EB15 22 | EB15 26  |         |
|    | Southfields Road      | EB15 33 | <b> </b> |         |
|    | Tideswell Road        | EB15 55 | ļ        |         |
|    | Tutts Barn Lane       | EB15 27 | ļ        |         |
|    | Westfield Road        | EB15 18 |          |         |
|    | Wharf Road            | EB15 46 |          |         |
|    | Winchcombe Road       | EB15 45 | EB15 54  |         |
| 59 | Wordsworth Drive      | EB15 28 |          |         |