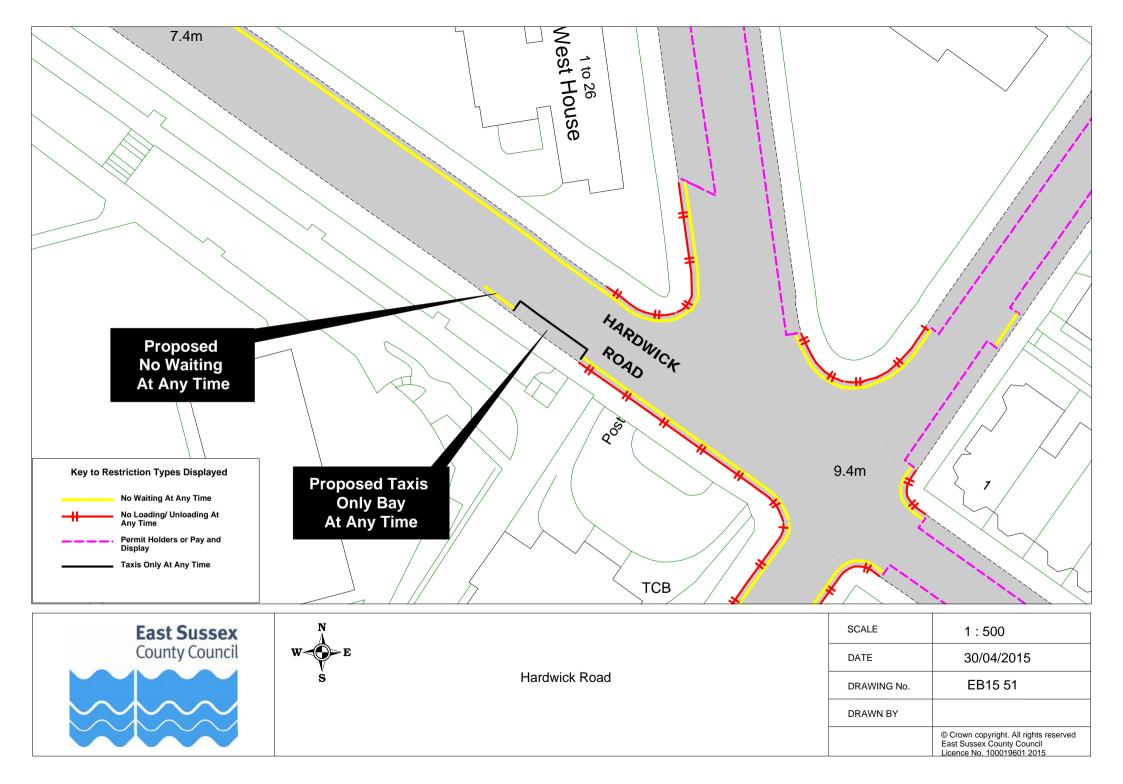

## Eastbourne parking review 2015 - Drawings

|    | Road Name             |         | Plan ref |         |
|----|-----------------------|---------|----------|---------|
|    | Arlington Road        | EB15 17 |          |         |
|    | Ashford Road          | EB15 54 |          |         |
|    | Ashford Square        | EB15 54 |          |         |
|    | Baldwin Avenue        | EB15 23 |          |         |
|    | Beach Road            |         |          |         |
|    |                       | EB15 48 |          |         |
|    | Beechy Avenue         | EB15 26 |          |         |
|    | Beechy Gardens        | EB15 26 |          |         |
|    | Belle Vue Road        | EB15 10 |          |         |
|    | Beverington Road      | EB15 11 |          |         |
|    | Blackwater Road       | EB15 49 |          |         |
|    | Bourne Street         | EB15 45 | EB15 54  | EB15 55 |
|    | Burton Road           | EB15 12 |          |         |
|    | Calverley Road        | EB15 13 |          |         |
|    | Cavalry Crescent      | EB15 26 |          |         |
|    | Chaffinch Road        | EB15 25 |          |         |
|    | Cliff Road            | EB15 32 |          |         |
|    | Close 24              | EB15 28 |          |         |
|    | Close 25              | EB15 28 |          |         |
|    | College Road          | EB15 50 |          |         |
|    | Compton Street        | EB15 30 | EB15 31  |         |
|    | Dukes Drive           | EB15 32 |          |         |
|    | Dursley Road          | EB15 45 | EB15 54  |         |
|    | Eldon Road            | EB15 23 |          |         |
|    | Fennells Close        | EB15 34 |          |         |
|    | Firle Road            | EB15 35 |          |         |
|    | Glendale Avenue       | EB15 23 |          |         |
|    | Glynde Avenue         | EB15 21 |          |         |
|    | Gorringe Road         | EB15 27 |          |         |
|    | Hardwick Road         | EB15 51 |          |         |
|    | Kings Drive           | EB15 19 |          |         |
|    | Langney Road          | EB15 36 | EB15 37  | EB15 55 |
|    | Lapwing Close         | EB15 25 |          |         |
|    | Lewes Road            | EB15 47 |          |         |
|    | Longstone Road        | EB15 55 |          |         |
|    | Matlock Road          | EB15 52 | EB15 53  |         |
|    | Meadowlands Avenue    | EB15 29 |          |         |
|    | Meads Street          | EB15 32 | EB15 52  | EB15 53 |
|    | Melbourne Road        | EB15 37 |          |         |
|    | Michel Grove          | EB15 24 |          |         |
|    | Milfoil Drive         | EB15 14 | <u> </u> |         |
|    | Old Orchard Road      | EB15 17 | <u> </u> |         |
|    | Park Avenue           | EB15 16 |          |         |
|    | Pevensey Road         | EB15 38 | EB15 55  |         |
|    | Pococks Road          | EB15 39 | EB15 40  |         |
|    | Port Road             | EB15 15 | <u> </u> |         |
|    | Richmond Place        | EB15 41 | <u> </u> |         |
|    | Royal Sussex Crescent | EB15 26 | <u> </u> |         |
|    | Rushlake Crescent     | EB15 20 | <u> </u> |         |
|    | Seaside               | EB15 42 |          |         |
|    | Selmeston Road        | EB15 43 | EB15 44  |         |
|    | Sevenoaks Road        | EB15 25 |          |         |
|    | South Avenue          | EB15 22 | EB15 26  |         |
|    | Southfields Road      | EB15 33 | <b> </b> |         |
|    | Tideswell Road        | EB15 55 | ļ        |         |
|    | Tutts Barn Lane       | EB15 27 | ļ        |         |
|    | Westfield Road        | EB15 18 |          |         |
|    | Wharf Road            | EB15 46 |          |         |
|    | Winchcombe Road       | EB15 45 | EB15 54  |         |
| 59 | Wordsworth Drive      | EB15 28 |          |         |