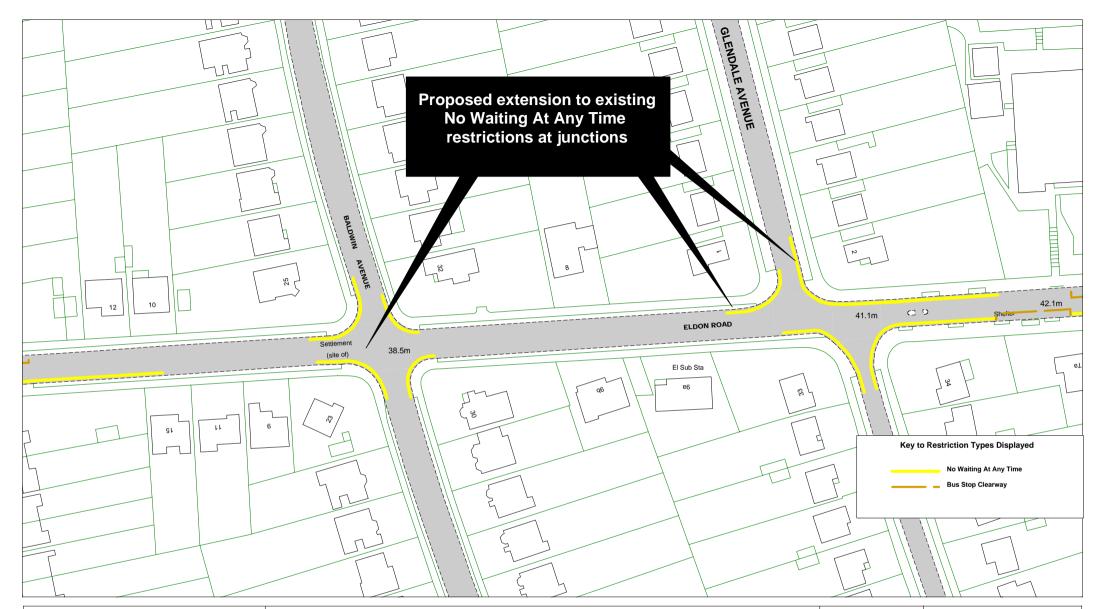

## Eastbourne parking review 2015 - Drawings

|    | Road Name             |         | Plan ref |         |
|----|-----------------------|---------|----------|---------|
|    | Arlington Road        | EB15 17 |          |         |
|    | Ashford Road          | EB15 54 |          |         |
|    | Ashford Square        | EB15 54 |          |         |
|    | Baldwin Avenue        | EB15 23 |          |         |
|    | Beach Road            |         |          |         |
|    |                       | EB15 48 |          |         |
|    | Beechy Avenue         | EB15 26 |          |         |
|    | Beechy Gardens        | EB15 26 |          |         |
|    | Belle Vue Road        | EB15 10 |          |         |
|    | Beverington Road      | EB15 11 |          |         |
|    | Blackwater Road       | EB15 49 |          |         |
|    | Bourne Street         | EB15 45 | EB15 54  | EB15 55 |
|    | Burton Road           | EB15 12 |          |         |
|    | Calverley Road        | EB15 13 |          |         |
|    | Cavalry Crescent      | EB15 26 |          |         |
|    | Chaffinch Road        | EB15 25 |          |         |
|    | Cliff Road            | EB15 32 |          |         |
|    | Close 24              | EB15 28 |          |         |
|    | Close 25              | EB15 28 |          |         |
|    | College Road          | EB15 50 |          |         |
|    | Compton Street        | EB15 30 | EB15 31  |         |
|    | Dukes Drive           | EB15 32 |          |         |
|    | Dursley Road          | EB15 45 | EB15 54  |         |
|    | Eldon Road            | EB15 23 |          |         |
|    | Fennells Close        | EB15 34 |          |         |
|    | Firle Road            | EB15 35 |          |         |
|    | Glendale Avenue       | EB15 23 |          |         |
|    | Glynde Avenue         | EB15 21 |          |         |
|    | Gorringe Road         | EB15 27 |          |         |
|    | Hardwick Road         | EB15 51 |          |         |
|    | Kings Drive           | EB15 19 |          |         |
|    | Langney Road          | EB15 36 | EB15 37  | EB15 55 |
|    | Lapwing Close         | EB15 25 |          |         |
|    | Lewes Road            | EB15 47 |          |         |
|    | Longstone Road        | EB15 55 |          |         |
|    | Matlock Road          | EB15 52 | EB15 53  |         |
|    | Meadowlands Avenue    | EB15 29 |          |         |
|    | Meads Street          | EB15 32 | EB15 52  | EB15 53 |
|    | Melbourne Road        | EB15 37 |          |         |
|    | Michel Grove          | EB15 24 |          |         |
|    | Milfoil Drive         | EB15 14 | <u> </u> |         |
|    | Old Orchard Road      | EB15 17 | <u> </u> |         |
|    | Park Avenue           | EB15 16 |          |         |
|    | Pevensey Road         | EB15 38 | EB15 55  |         |
|    | Pococks Road          | EB15 39 | EB15 40  |         |
|    | Port Road             | EB15 15 | <u> </u> |         |
|    | Richmond Place        | EB15 41 | <u> </u> |         |
|    | Royal Sussex Crescent | EB15 26 | <u> </u> |         |
|    | Rushlake Crescent     | EB15 20 | <u> </u> |         |
|    | Seaside               | EB15 42 |          |         |
|    | Selmeston Road        | EB15 43 | EB15 44  |         |
|    | Sevenoaks Road        | EB15 25 |          |         |
|    | South Avenue          | EB15 22 | EB15 26  |         |
|    | Southfields Road      | EB15 33 | <b> </b> |         |
|    | Tideswell Road        | EB15 55 | ļ        |         |
|    | Tutts Barn Lane       | EB15 27 | ļ        |         |
|    | Westfield Road        | EB15 18 |          |         |
|    | Wharf Road            | EB15 46 |          |         |
|    | Winchcombe Road       | EB15 45 | EB15 54  |         |
| 59 | Wordsworth Drive      | EB15 28 |          |         |