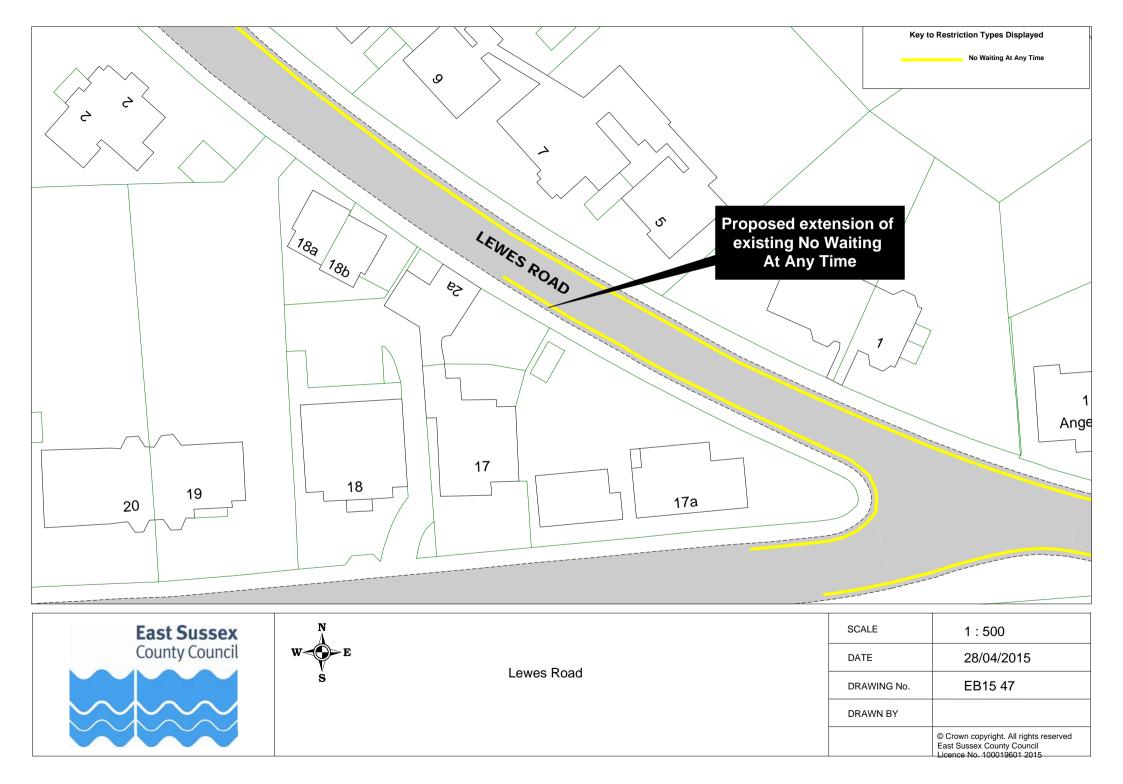

## Eastbourne parking review 2015 - Drawings

|    | Road Name             |         | Plan ref |         |
|----|-----------------------|---------|----------|---------|
|    | Arlington Road        | EB15 17 |          |         |
|    | Ashford Road          | EB15 54 |          |         |
|    | Ashford Square        | EB15 54 |          |         |
|    | Baldwin Avenue        | EB15 23 |          |         |
|    | Beach Road            |         |          |         |
|    |                       | EB15 48 |          |         |
|    | Beechy Avenue         | EB15 26 |          |         |
|    | Beechy Gardens        | EB15 26 |          |         |
|    | Belle Vue Road        | EB15 10 |          |         |
|    | Beverington Road      | EB15 11 |          |         |
|    | Blackwater Road       | EB15 49 |          |         |
|    | Bourne Street         | EB15 45 | EB15 54  | EB15 55 |
|    | Burton Road           | EB15 12 |          |         |
|    | Calverley Road        | EB15 13 |          |         |
|    | Cavalry Crescent      | EB15 26 |          |         |
|    | Chaffinch Road        | EB15 25 |          |         |
|    | Cliff Road            | EB15 32 |          |         |
|    | Close 24              | EB15 28 |          |         |
|    | Close 25              | EB15 28 |          |         |
|    | College Road          | EB15 50 |          |         |
|    | Compton Street        | EB15 30 | EB15 31  |         |
|    | Dukes Drive           | EB15 32 |          |         |
|    | Dursley Road          | EB15 45 | EB15 54  |         |
|    | Eldon Road            | EB15 23 |          |         |
|    | Fennells Close        | EB15 34 |          |         |
|    | Firle Road            | EB15 35 |          |         |
|    | Glendale Avenue       | EB15 23 |          |         |
|    | Glynde Avenue         | EB15 21 |          |         |
|    | Gorringe Road         | EB15 27 |          |         |
|    | Hardwick Road         | EB15 51 |          |         |
|    | Kings Drive           | EB15 19 |          |         |
|    | Langney Road          | EB15 36 | EB15 37  | EB15 55 |
|    | Lapwing Close         | EB15 25 |          |         |
|    | Lewes Road            | EB15 47 |          |         |
|    | Longstone Road        | EB15 55 |          |         |
|    | Matlock Road          | EB15 52 | EB15 53  |         |
|    | Meadowlands Avenue    | EB15 29 |          |         |
|    | Meads Street          | EB15 32 | EB15 52  | EB15 53 |
|    | Melbourne Road        | EB15 37 |          |         |
|    | Michel Grove          | EB15 24 |          |         |
|    | Milfoil Drive         | EB15 14 | <u> </u> |         |
|    | Old Orchard Road      | EB15 17 | <u> </u> |         |
|    | Park Avenue           | EB15 16 |          |         |
|    | Pevensey Road         | EB15 38 | EB15 55  |         |
|    | Pococks Road          | EB15 39 | EB15 40  |         |
|    | Port Road             | EB15 15 | <u> </u> |         |
|    | Richmond Place        | EB15 41 | <u> </u> |         |
|    | Royal Sussex Crescent | EB15 26 | <u> </u> |         |
|    | Rushlake Crescent     | EB15 20 | <u> </u> |         |
|    | Seaside               | EB15 42 |          |         |
|    | Selmeston Road        | EB15 43 | EB15 44  |         |
|    | Sevenoaks Road        | EB15 25 |          |         |
|    | South Avenue          | EB15 22 | EB15 26  |         |
|    | Southfields Road      | EB15 33 | <b> </b> |         |
|    | Tideswell Road        | EB15 55 | ļ        |         |
|    | Tutts Barn Lane       | EB15 27 | ļ        |         |
|    | Westfield Road        | EB15 18 |          |         |
|    | Wharf Road            | EB15 46 |          |         |
|    | Winchcombe Road       | EB15 45 | EB15 54  |         |
| 59 | Wordsworth Drive      | EB15 28 |          |         |