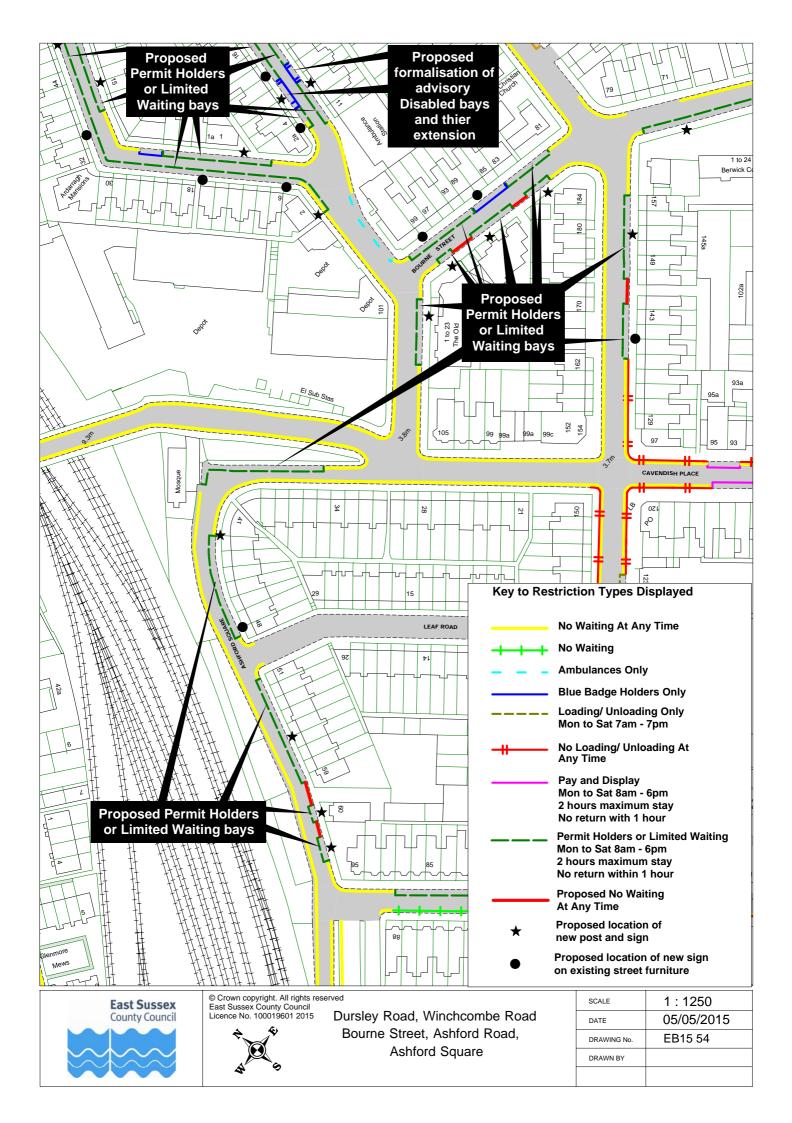

## Eastbourne parking review 2015 - Drawings

|    | Road Name             |         | Plan ref |         |
|----|-----------------------|---------|----------|---------|
|    | Arlington Road        | EB15 17 |          |         |
|    | Ashford Road          | EB15 54 |          |         |
|    | Ashford Square        | EB15 54 |          |         |
|    | Baldwin Avenue        | EB15 23 |          |         |
|    | Beach Road            |         |          |         |
|    |                       | EB15 48 |          |         |
|    | Beechy Avenue         | EB15 26 |          |         |
|    | Beechy Gardens        | EB15 26 |          |         |
|    | Belle Vue Road        | EB15 10 |          |         |
|    | Beverington Road      | EB15 11 |          |         |
|    | Blackwater Road       | EB15 49 |          |         |
|    | Bourne Street         | EB15 45 | EB15 54  | EB15 55 |
|    | Burton Road           | EB15 12 |          |         |
|    | Calverley Road        | EB15 13 |          |         |
|    | Cavalry Crescent      | EB15 26 |          |         |
|    | Chaffinch Road        | EB15 25 |          |         |
|    | Cliff Road            | EB15 32 |          |         |
|    | Close 24              | EB15 28 |          |         |
|    | Close 25              | EB15 28 |          |         |
|    | College Road          | EB15 50 |          |         |
|    | Compton Street        | EB15 30 | EB15 31  |         |
|    | Dukes Drive           | EB15 32 |          |         |
|    | Dursley Road          | EB15 45 | EB15 54  |         |
|    | Eldon Road            | EB15 23 |          |         |
|    | Fennells Close        | EB15 34 |          |         |
|    | Firle Road            | EB15 35 |          |         |
|    | Glendale Avenue       | EB15 23 |          |         |
|    | Glynde Avenue         | EB15 21 |          |         |
|    | Gorringe Road         | EB15 27 |          |         |
|    | Hardwick Road         | EB15 51 |          |         |
|    | Kings Drive           | EB15 19 |          |         |
|    | Langney Road          | EB15 36 | EB15 37  | EB15 55 |
|    | Lapwing Close         | EB15 25 |          |         |
|    | Lewes Road            | EB15 47 |          |         |
|    | Longstone Road        | EB15 55 |          |         |
|    | Matlock Road          | EB15 52 | EB15 53  |         |
|    | Meadowlands Avenue    | EB15 29 |          |         |
|    | Meads Street          | EB15 32 | EB15 52  | EB15 53 |
|    | Melbourne Road        | EB15 37 |          |         |
|    | Michel Grove          | EB15 24 |          |         |
|    | Milfoil Drive         | EB15 14 | <u> </u> |         |
|    | Old Orchard Road      | EB15 17 | <u> </u> |         |
|    | Park Avenue           | EB15 16 |          |         |
|    | Pevensey Road         | EB15 38 | EB15 55  |         |
|    | Pococks Road          | EB15 39 | EB15 40  |         |
|    | Port Road             | EB15 15 | <u> </u> |         |
|    | Richmond Place        | EB15 41 | <u> </u> |         |
|    | Royal Sussex Crescent | EB15 26 | <u> </u> |         |
|    | Rushlake Crescent     | EB15 20 | <u> </u> |         |
|    | Seaside               | EB15 42 |          |         |
|    | Selmeston Road        | EB15 43 | EB15 44  |         |
|    | Sevenoaks Road        | EB15 25 |          |         |
|    | South Avenue          | EB15 22 | EB15 26  |         |
|    | Southfields Road      | EB15 33 | <b> </b> |         |
|    | Tideswell Road        | EB15 55 | ļ        |         |
|    | Tutts Barn Lane       | EB15 27 | ļ        |         |
|    | Westfield Road        | EB15 18 |          |         |
|    | Wharf Road            | EB15 46 |          |         |
|    | Winchcombe Road       | EB15 45 | EB15 54  |         |
| 59 | Wordsworth Drive      | EB15 28 |          |         |