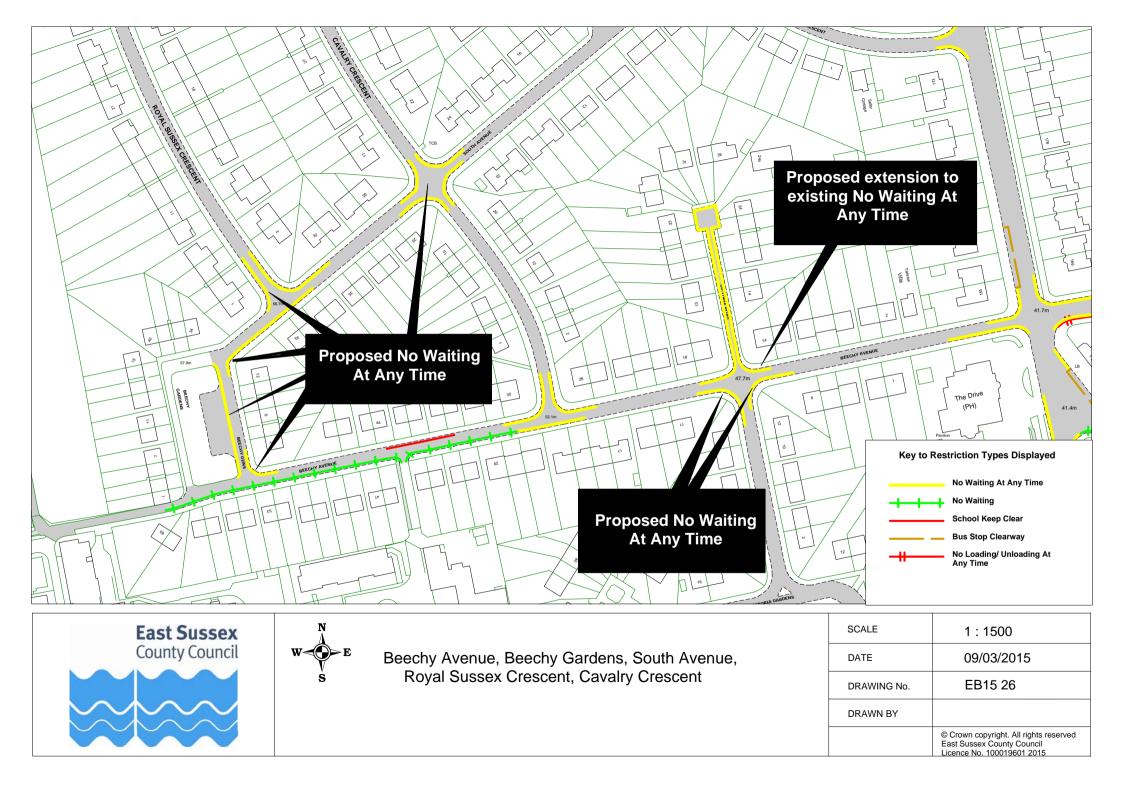

## Eastbourne parking review 2015 - Drawings

|    | Road Name             |         | Plan ref |         |
|----|-----------------------|---------|----------|---------|
|    | Arlington Road        | EB15 17 |          |         |
|    | Ashford Road          | EB15 54 |          |         |
|    | Ashford Square        | EB15 54 |          |         |
|    | Baldwin Avenue        | EB15 23 |          |         |
|    | Beach Road            |         |          |         |
|    |                       | EB15 48 |          |         |
|    | Beechy Avenue         | EB15 26 |          |         |
|    | Beechy Gardens        | EB15 26 |          |         |
|    | Belle Vue Road        | EB15 10 |          |         |
|    | Beverington Road      | EB15 11 |          |         |
|    | Blackwater Road       | EB15 49 |          |         |
|    | Bourne Street         | EB15 45 | EB15 54  | EB15 55 |
|    | Burton Road           | EB15 12 |          |         |
|    | Calverley Road        | EB15 13 |          |         |
|    | Cavalry Crescent      | EB15 26 |          |         |
|    | Chaffinch Road        | EB15 25 |          |         |
|    | Cliff Road            | EB15 32 |          |         |
|    | Close 24              | EB15 28 |          |         |
|    | Close 25              | EB15 28 |          |         |
|    | College Road          | EB15 50 |          |         |
|    | Compton Street        | EB15 30 | EB15 31  |         |
|    | Dukes Drive           | EB15 32 |          |         |
|    | Dursley Road          | EB15 45 | EB15 54  |         |
|    | Eldon Road            | EB15 23 |          |         |
|    | Fennells Close        | EB15 34 |          |         |
|    | Firle Road            | EB15 35 |          |         |
|    | Glendale Avenue       | EB15 23 |          |         |
|    | Glynde Avenue         | EB15 21 |          |         |
|    | Gorringe Road         | EB15 27 |          |         |
|    | Hardwick Road         | EB15 51 |          |         |
|    | Kings Drive           | EB15 19 |          |         |
|    | Langney Road          | EB15 36 | EB15 37  | EB15 55 |
|    | Lapwing Close         | EB15 25 |          |         |
|    | Lewes Road            | EB15 47 |          |         |
|    | Longstone Road        | EB15 55 |          |         |
|    | Matlock Road          | EB15 52 | EB15 53  |         |
|    | Meadowlands Avenue    | EB15 29 |          |         |
|    | Meads Street          | EB15 32 | EB15 52  | EB15 53 |
|    | Melbourne Road        | EB15 37 |          |         |
|    | Michel Grove          | EB15 24 |          |         |
|    | Milfoil Drive         | EB15 14 | <u> </u> |         |
|    | Old Orchard Road      | EB15 17 | <u> </u> |         |
|    | Park Avenue           | EB15 16 |          |         |
|    | Pevensey Road         | EB15 38 | EB15 55  |         |
|    | Pococks Road          | EB15 39 | EB15 40  |         |
|    | Port Road             | EB15 15 | <u> </u> |         |
|    | Richmond Place        | EB15 41 | <u> </u> |         |
|    | Royal Sussex Crescent | EB15 26 | <u> </u> |         |
|    | Rushlake Crescent     | EB15 20 | <u> </u> |         |
|    | Seaside               | EB15 42 |          |         |
|    | Selmeston Road        | EB15 43 | EB15 44  |         |
|    | Sevenoaks Road        | EB15 25 |          |         |
|    | South Avenue          | EB15 22 | EB15 26  |         |
|    | Southfields Road      | EB15 33 | <b> </b> |         |
|    | Tideswell Road        | EB15 55 | ļ        |         |
|    | Tutts Barn Lane       | EB15 27 | ļ        |         |
|    | Westfield Road        | EB15 18 |          |         |
|    | Wharf Road            | EB15 46 |          |         |
|    | Winchcombe Road       | EB15 45 | EB15 54  |         |
| 59 | Wordsworth Drive      | EB15 28 |          |         |