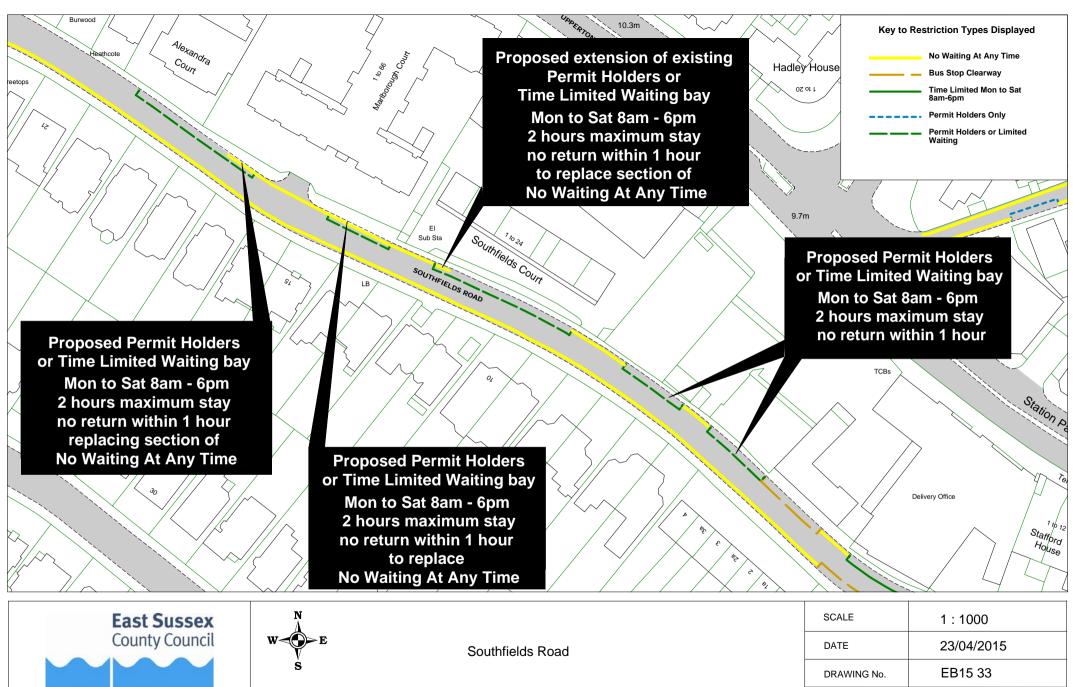

East Sussex County Council Licence No. 100019601 2015

| DATE        | 23/04/2015                                                                                         |
|-------------|----------------------------------------------------------------------------------------------------|
| DRAWING No. | EB15 33                                                                                            |
| DRAWN BY    |                                                                                                    |
|             | © Crown copyright. All rights reserved<br>East Sussex County Council<br>Licence No. 100019601 2015 |