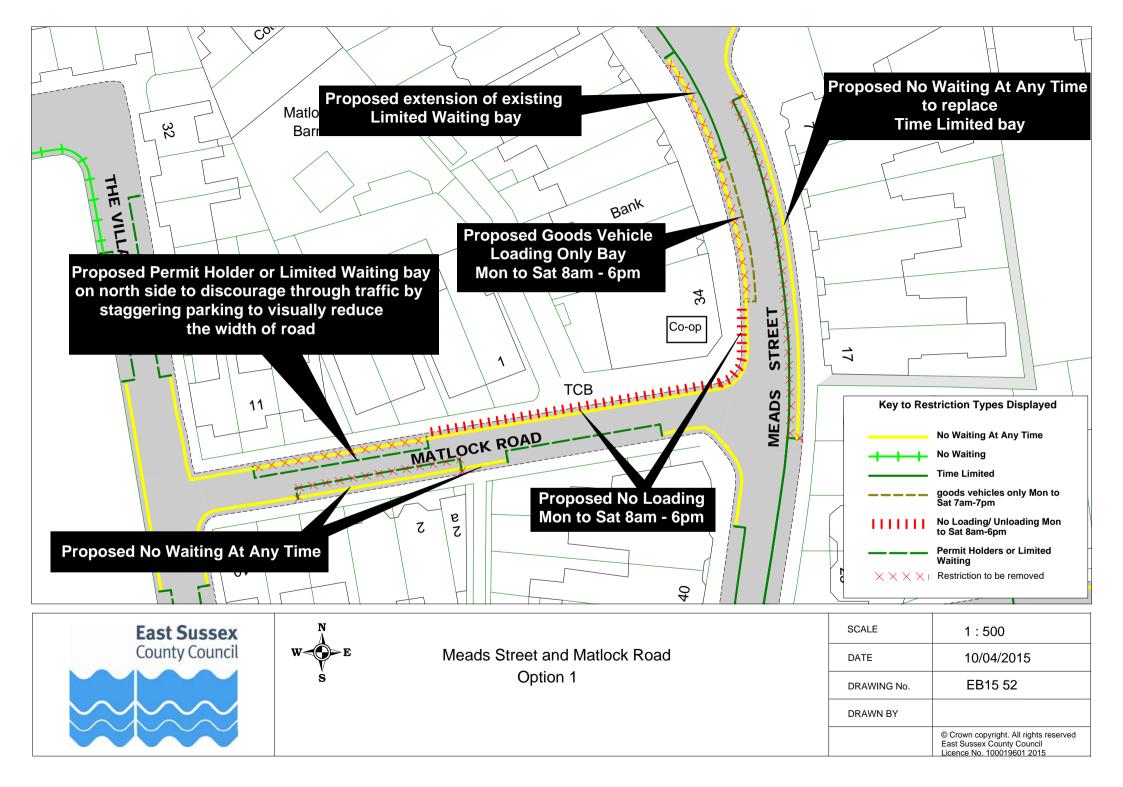

## Eastbourne parking review 2015 - Drawings

|    | Road Name             |         | Plan ref |         |
|----|-----------------------|---------|----------|---------|
|    | Arlington Road        | EB15 17 |          |         |
|    | Ashford Road          | EB15 54 |          |         |
|    | Ashford Square        | EB15 54 |          |         |
|    | Baldwin Avenue        | EB15 23 |          |         |
|    | Beach Road            |         |          |         |
|    |                       | EB15 48 |          |         |
|    | Beechy Avenue         | EB15 26 |          |         |
|    | Beechy Gardens        | EB15 26 |          |         |
|    | Belle Vue Road        | EB15 10 |          |         |
|    | Beverington Road      | EB15 11 |          |         |
|    | Blackwater Road       | EB15 49 |          |         |
|    | Bourne Street         | EB15 45 | EB15 54  | EB15 55 |
|    | Burton Road           | EB15 12 |          |         |
|    | Calverley Road        | EB15 13 |          |         |
|    | Cavalry Crescent      | EB15 26 |          |         |
|    | Chaffinch Road        | EB15 25 |          |         |
|    | Cliff Road            | EB15 32 |          |         |
|    | Close 24              | EB15 28 |          |         |
|    | Close 25              | EB15 28 |          |         |
|    | College Road          | EB15 50 |          |         |
|    | Compton Street        | EB15 30 | EB15 31  |         |
|    | Dukes Drive           | EB15 32 |          |         |
|    | Dursley Road          | EB15 45 | EB15 54  |         |
|    | Eldon Road            | EB15 23 |          |         |
|    | Fennells Close        | EB15 34 |          |         |
|    | Firle Road            | EB15 35 |          |         |
|    | Glendale Avenue       | EB15 23 |          |         |
|    | Glynde Avenue         | EB15 21 |          |         |
|    | Gorringe Road         | EB15 27 |          |         |
|    | Hardwick Road         | EB15 51 |          |         |
|    | Kings Drive           | EB15 19 |          |         |
|    | Langney Road          | EB15 36 | EB15 37  | EB15 55 |
|    | Lapwing Close         | EB15 25 |          |         |
|    | Lewes Road            | EB15 47 |          |         |
|    | Longstone Road        | EB15 55 |          |         |
|    | Matlock Road          | EB15 52 | EB15 53  |         |
|    | Meadowlands Avenue    | EB15 29 |          |         |
|    | Meads Street          | EB15 32 | EB15 52  | EB15 53 |
|    | Melbourne Road        | EB15 37 |          |         |
|    | Michel Grove          | EB15 24 |          |         |
|    | Milfoil Drive         | EB15 14 | <u> </u> |         |
|    | Old Orchard Road      | EB15 17 | <u> </u> |         |
|    | Park Avenue           | EB15 16 |          |         |
|    | Pevensey Road         | EB15 38 | EB15 55  |         |
|    | Pococks Road          | EB15 39 | EB15 40  |         |
|    | Port Road             | EB15 15 | <u> </u> |         |
|    | Richmond Place        | EB15 41 | <u> </u> |         |
|    | Royal Sussex Crescent | EB15 26 | <u> </u> |         |
|    | Rushlake Crescent     | EB15 20 | <u> </u> |         |
|    | Seaside               | EB15 42 |          |         |
|    | Selmeston Road        | EB15 43 | EB15 44  |         |
|    | Sevenoaks Road        | EB15 25 |          |         |
|    | South Avenue          | EB15 22 | EB15 26  |         |
|    | Southfields Road      | EB15 33 | <b> </b> |         |
|    | Tideswell Road        | EB15 55 | ļ        |         |
|    | Tutts Barn Lane       | EB15 27 | ļ        |         |
|    | Westfield Road        | EB15 18 |          |         |
|    | Wharf Road            | EB15 46 |          |         |
|    | Winchcombe Road       | EB15 45 | EB15 54  |         |
| 59 | Wordsworth Drive      | EB15 28 |          |         |