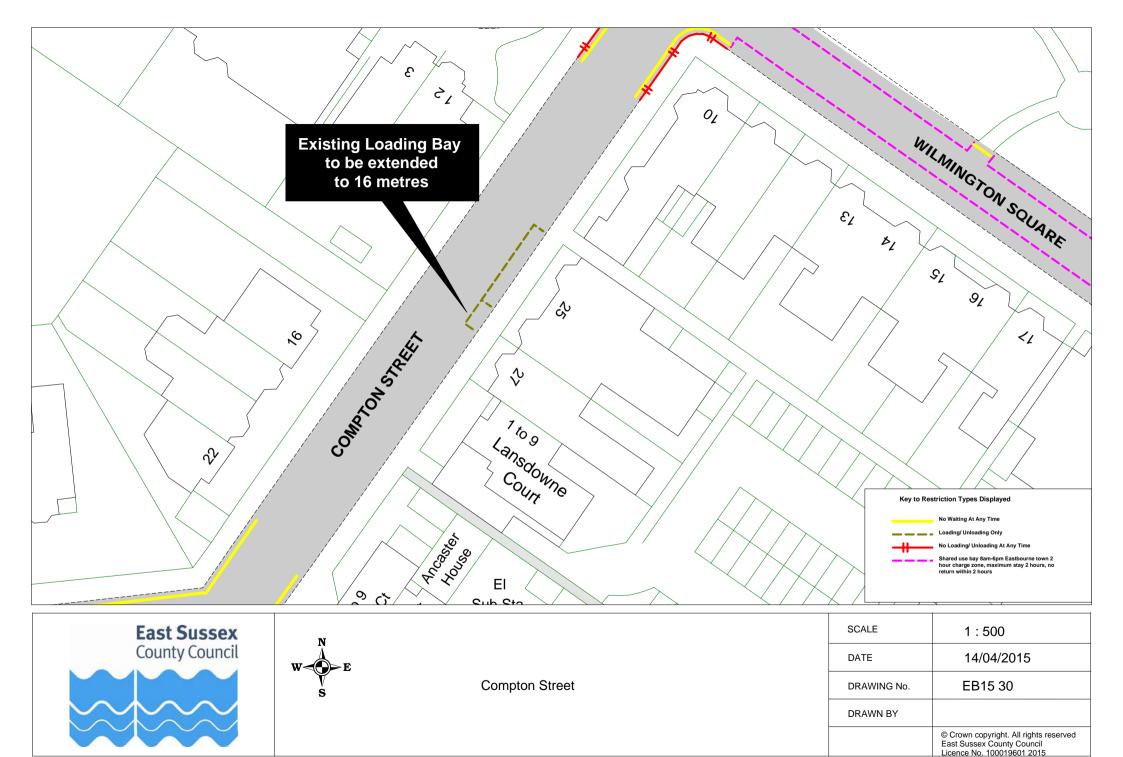

## Eastbourne parking review 2015 - Drawings

|    | Road Name             |         | Plan ref |         |
|----|-----------------------|---------|----------|---------|
|    | Arlington Road        | EB15 17 |          |         |
|    | Ashford Road          | EB15 54 |          |         |
|    | Ashford Square        | EB15 54 |          |         |
|    | Baldwin Avenue        | EB15 23 |          |         |
|    | Beach Road            |         |          |         |
|    |                       | EB15 48 |          |         |
|    | Beechy Avenue         | EB15 26 |          |         |
|    | Beechy Gardens        | EB15 26 |          |         |
|    | Belle Vue Road        | EB15 10 |          |         |
|    | Beverington Road      | EB15 11 |          |         |
|    | Blackwater Road       | EB15 49 |          |         |
|    | Bourne Street         | EB15 45 | EB15 54  | EB15 55 |
|    | Burton Road           | EB15 12 |          |         |
|    | Calverley Road        | EB15 13 |          |         |
|    | Cavalry Crescent      | EB15 26 |          |         |
|    | Chaffinch Road        | EB15 25 |          |         |
|    | Cliff Road            | EB15 32 |          |         |
|    | Close 24              | EB15 28 |          |         |
|    | Close 25              | EB15 28 |          |         |
|    | College Road          | EB15 50 |          |         |
|    | Compton Street        | EB15 30 | EB15 31  |         |
|    | Dukes Drive           | EB15 32 |          |         |
|    | Dursley Road          | EB15 45 | EB15 54  |         |
|    | Eldon Road            | EB15 23 |          |         |
|    | Fennells Close        | EB15 34 |          |         |
|    | Firle Road            | EB15 35 |          |         |
|    | Glendale Avenue       | EB15 23 |          |         |
|    | Glynde Avenue         | EB15 21 |          |         |
|    | Gorringe Road         | EB15 27 |          |         |
|    | Hardwick Road         | EB15 51 |          |         |
|    | Kings Drive           | EB15 19 |          |         |
|    | Langney Road          | EB15 36 | EB15 37  | EB15 55 |
|    | Lapwing Close         | EB15 25 |          |         |
|    | Lewes Road            | EB15 47 |          |         |
|    | Longstone Road        | EB15 55 |          |         |
|    | Matlock Road          | EB15 52 | EB15 53  |         |
|    | Meadowlands Avenue    | EB15 29 |          |         |
|    | Meads Street          | EB15 32 | EB15 52  | EB15 53 |
|    | Melbourne Road        | EB15 37 |          |         |
|    | Michel Grove          | EB15 24 |          |         |
|    | Milfoil Drive         | EB15 14 | <u> </u> |         |
|    | Old Orchard Road      | EB15 17 | <u> </u> |         |
|    | Park Avenue           | EB15 16 |          |         |
|    | Pevensey Road         | EB15 38 | EB15 55  |         |
|    | Pococks Road          | EB15 39 | EB15 40  |         |
|    | Port Road             | EB15 15 | <u> </u> |         |
|    | Richmond Place        | EB15 41 | <u> </u> |         |
|    | Royal Sussex Crescent | EB15 26 | <u> </u> |         |
|    | Rushlake Crescent     | EB15 20 | <u> </u> |         |
|    | Seaside               | EB15 42 |          |         |
|    | Selmeston Road        | EB15 43 | EB15 44  |         |
|    | Sevenoaks Road        | EB15 25 |          |         |
|    | South Avenue          | EB15 22 | EB15 26  |         |
|    | Southfields Road      | EB15 33 | <b> </b> |         |
|    | Tideswell Road        | EB15 55 | ļ        |         |
|    | Tutts Barn Lane       | EB15 27 | ļ        |         |
|    | Westfield Road        | EB15 18 |          |         |
|    | Wharf Road            | EB15 46 |          |         |
|    | Winchcombe Road       | EB15 45 | EB15 54  |         |
| 59 | Wordsworth Drive      | EB15 28 |          |         |