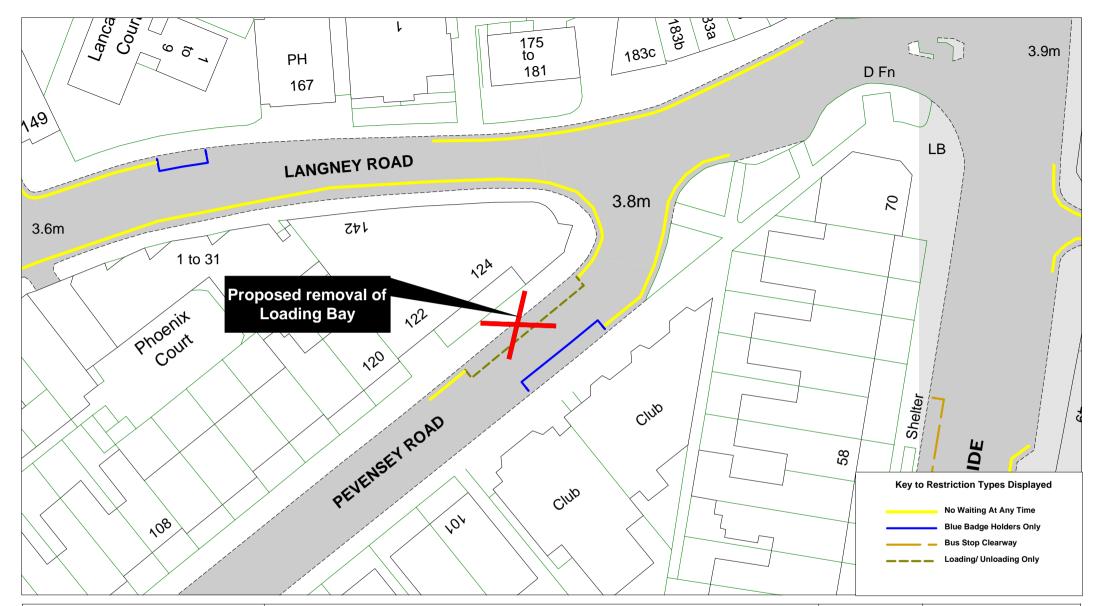

## Eastbourne parking review 2015 - Drawings

|    | Road Name             |         | Plan ref |         |
|----|-----------------------|---------|----------|---------|
|    | Arlington Road        | EB15 17 |          |         |
|    | Ashford Road          | EB15 54 |          |         |
|    | Ashford Square        | EB15 54 |          |         |
|    | Baldwin Avenue        | EB15 23 |          |         |
|    | Beach Road            |         |          |         |
|    |                       | EB15 48 |          |         |
|    | Beechy Avenue         | EB15 26 |          |         |
|    | Beechy Gardens        | EB15 26 |          |         |
|    | Belle Vue Road        | EB15 10 |          |         |
|    | Beverington Road      | EB15 11 |          |         |
|    | Blackwater Road       | EB15 49 |          |         |
|    | Bourne Street         | EB15 45 | EB15 54  | EB15 55 |
|    | Burton Road           | EB15 12 |          |         |
|    | Calverley Road        | EB15 13 |          |         |
|    | Cavalry Crescent      | EB15 26 |          |         |
|    | Chaffinch Road        | EB15 25 |          |         |
|    | Cliff Road            | EB15 32 |          |         |
|    | Close 24              | EB15 28 |          |         |
|    | Close 25              | EB15 28 |          |         |
|    | College Road          | EB15 50 |          |         |
|    | Compton Street        | EB15 30 | EB15 31  |         |
|    | Dukes Drive           | EB15 32 |          |         |
|    | Dursley Road          | EB15 45 | EB15 54  |         |
|    | Eldon Road            | EB15 23 |          |         |
|    | Fennells Close        | EB15 34 |          |         |
|    | Firle Road            | EB15 35 |          |         |
|    | Glendale Avenue       | EB15 23 |          |         |
|    | Glynde Avenue         | EB15 21 |          |         |
|    | Gorringe Road         | EB15 27 |          |         |
|    | Hardwick Road         | EB15 51 |          |         |
|    | Kings Drive           | EB15 19 |          |         |
|    | Langney Road          | EB15 36 | EB15 37  | EB15 55 |
|    | Lapwing Close         | EB15 25 |          |         |
|    | Lewes Road            | EB15 47 |          |         |
|    | Longstone Road        | EB15 55 |          |         |
|    | Matlock Road          | EB15 52 | EB15 53  |         |
|    | Meadowlands Avenue    | EB15 29 |          |         |
|    | Meads Street          | EB15 32 | EB15 52  | EB15 53 |
|    | Melbourne Road        | EB15 37 |          |         |
|    | Michel Grove          | EB15 24 |          |         |
|    | Milfoil Drive         | EB15 14 | <u> </u> |         |
|    | Old Orchard Road      | EB15 17 | <u> </u> |         |
|    | Park Avenue           | EB15 16 |          |         |
|    | Pevensey Road         | EB15 38 | EB15 55  |         |
|    | Pococks Road          | EB15 39 | EB15 40  |         |
|    | Port Road             | EB15 15 | <u> </u> |         |
|    | Richmond Place        | EB15 41 | <u> </u> |         |
|    | Royal Sussex Crescent | EB15 26 | <u> </u> |         |
|    | Rushlake Crescent     | EB15 20 | <u> </u> |         |
|    | Seaside               | EB15 42 |          |         |
|    | Selmeston Road        | EB15 43 | EB15 44  |         |
|    | Sevenoaks Road        | EB15 25 |          |         |
|    | South Avenue          | EB15 22 | EB15 26  |         |
|    | Southfields Road      | EB15 33 | <b> </b> |         |
|    | Tideswell Road        | EB15 55 | ļ        |         |
|    | Tutts Barn Lane       | EB15 27 | ļ        |         |
|    | Westfield Road        | EB15 18 |          |         |
|    | Wharf Road            | EB15 46 |          |         |
|    | Winchcombe Road       | EB15 45 | EB15 54  |         |
| 59 | Wordsworth Drive      | EB15 28 |          |         |

| East Sussex      |      | SCALE        | 1 : 500     |                                                                                                    |
|------------------|------|--------------|-------------|----------------------------------------------------------------------------------------------------|
| County Council s |      | DATE         | 22/04/2015  |                                                                                                    |
|                  | S Pe | evensey Road | DRAWING No. | EB15 38                                                                                            |
|                  |      | DRAWN BY     |             |                                                                                                    |
|                  |      |              |             | © Crown copyright. All rights reserved<br>East Sussex County Council<br>Licence No. 100019601 2015 |