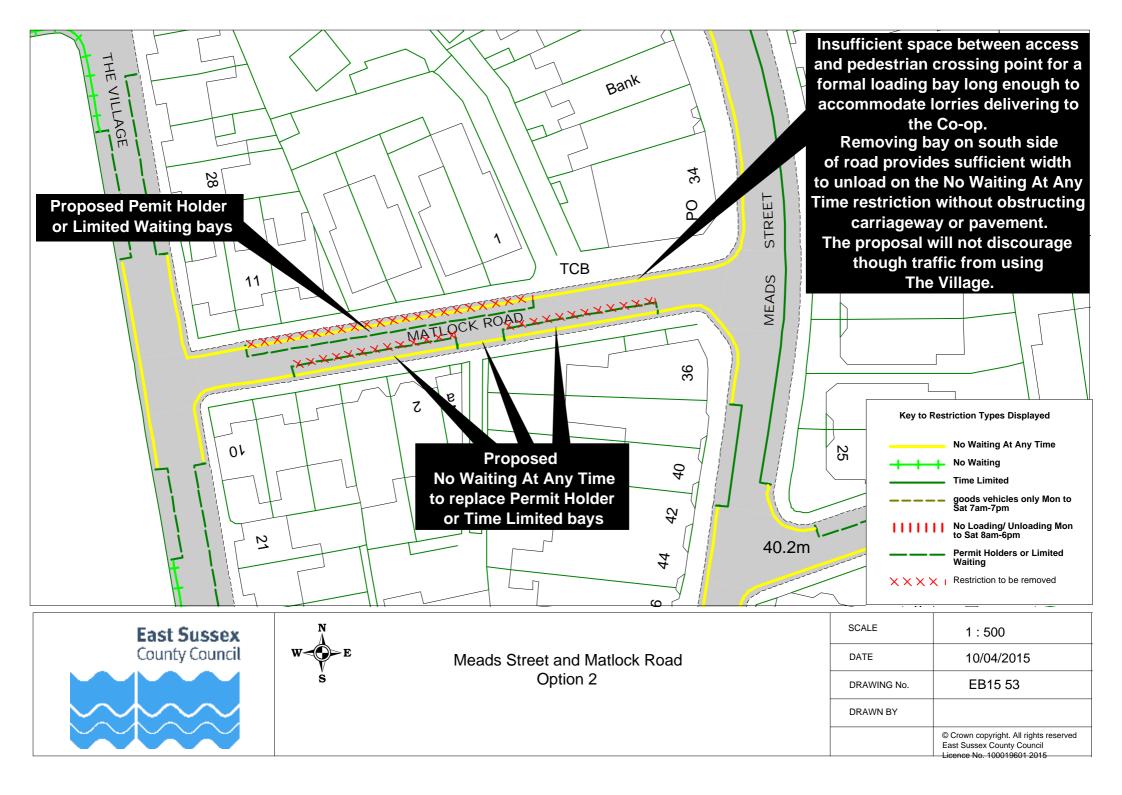

## Eastbourne parking review 2015 - Drawings

|    | Road Name             |         | Plan ref |         |
|----|-----------------------|---------|----------|---------|
|    | Arlington Road        | EB15 17 |          |         |
|    | Ashford Road          | EB15 54 |          |         |
|    | Ashford Square        | EB15 54 |          |         |
|    | Baldwin Avenue        | EB15 23 |          |         |
|    | Beach Road            |         |          |         |
|    |                       | EB15 48 |          |         |
|    | Beechy Avenue         | EB15 26 |          |         |
|    | Beechy Gardens        | EB15 26 |          |         |
|    | Belle Vue Road        | EB15 10 |          |         |
|    | Beverington Road      | EB15 11 |          |         |
|    | Blackwater Road       | EB15 49 |          |         |
|    | Bourne Street         | EB15 45 | EB15 54  | EB15 55 |
|    | Burton Road           | EB15 12 |          |         |
|    | Calverley Road        | EB15 13 |          |         |
|    | Cavalry Crescent      | EB15 26 |          |         |
|    | Chaffinch Road        | EB15 25 |          |         |
|    | Cliff Road            | EB15 32 |          |         |
|    | Close 24              | EB15 28 |          |         |
|    | Close 25              | EB15 28 |          |         |
|    | College Road          | EB15 50 |          |         |
|    | Compton Street        | EB15 30 | EB15 31  |         |
|    | Dukes Drive           | EB15 32 |          |         |
|    | Dursley Road          | EB15 45 | EB15 54  |         |
|    | Eldon Road            | EB15 23 |          |         |
|    | Fennells Close        | EB15 34 |          |         |
|    | Firle Road            | EB15 35 |          |         |
|    | Glendale Avenue       | EB15 23 |          |         |
|    | Glynde Avenue         | EB15 21 |          |         |
|    | Gorringe Road         | EB15 27 |          |         |
|    | Hardwick Road         | EB15 51 |          |         |
|    | Kings Drive           | EB15 19 |          |         |
|    | Langney Road          | EB15 36 | EB15 37  | EB15 55 |
|    | Lapwing Close         | EB15 25 |          |         |
|    | Lewes Road            | EB15 47 |          |         |
|    | Longstone Road        | EB15 55 |          |         |
|    | Matlock Road          | EB15 52 | EB15 53  |         |
|    | Meadowlands Avenue    | EB15 29 |          |         |
|    | Meads Street          | EB15 32 | EB15 52  | EB15 53 |
|    | Melbourne Road        | EB15 37 |          |         |
|    | Michel Grove          | EB15 24 |          |         |
|    | Milfoil Drive         | EB15 14 | <u> </u> |         |
|    | Old Orchard Road      | EB15 17 | <u> </u> |         |
|    | Park Avenue           | EB15 16 |          |         |
|    | Pevensey Road         | EB15 38 | EB15 55  |         |
|    | Pococks Road          | EB15 39 | EB15 40  |         |
|    | Port Road             | EB15 15 | <u> </u> |         |
|    | Richmond Place        | EB15 41 | <u> </u> |         |
|    | Royal Sussex Crescent | EB15 26 | <u> </u> |         |
|    | Rushlake Crescent     | EB15 20 | <u> </u> |         |
|    | Seaside               | EB15 42 |          |         |
|    | Selmeston Road        | EB15 43 | EB15 44  |         |
|    | Sevenoaks Road        | EB15 25 |          |         |
|    | South Avenue          | EB15 22 | EB15 26  |         |
|    | Southfields Road      | EB15 33 | <b> </b> |         |
|    | Tideswell Road        | EB15 55 | ļ        |         |
|    | Tutts Barn Lane       | EB15 27 | ļ        |         |
|    | Westfield Road        | EB15 18 |          |         |
|    | Wharf Road            | EB15 46 |          |         |
|    | Winchcombe Road       | EB15 45 | EB15 54  |         |
| 59 | Wordsworth Drive      | EB15 28 |          |         |