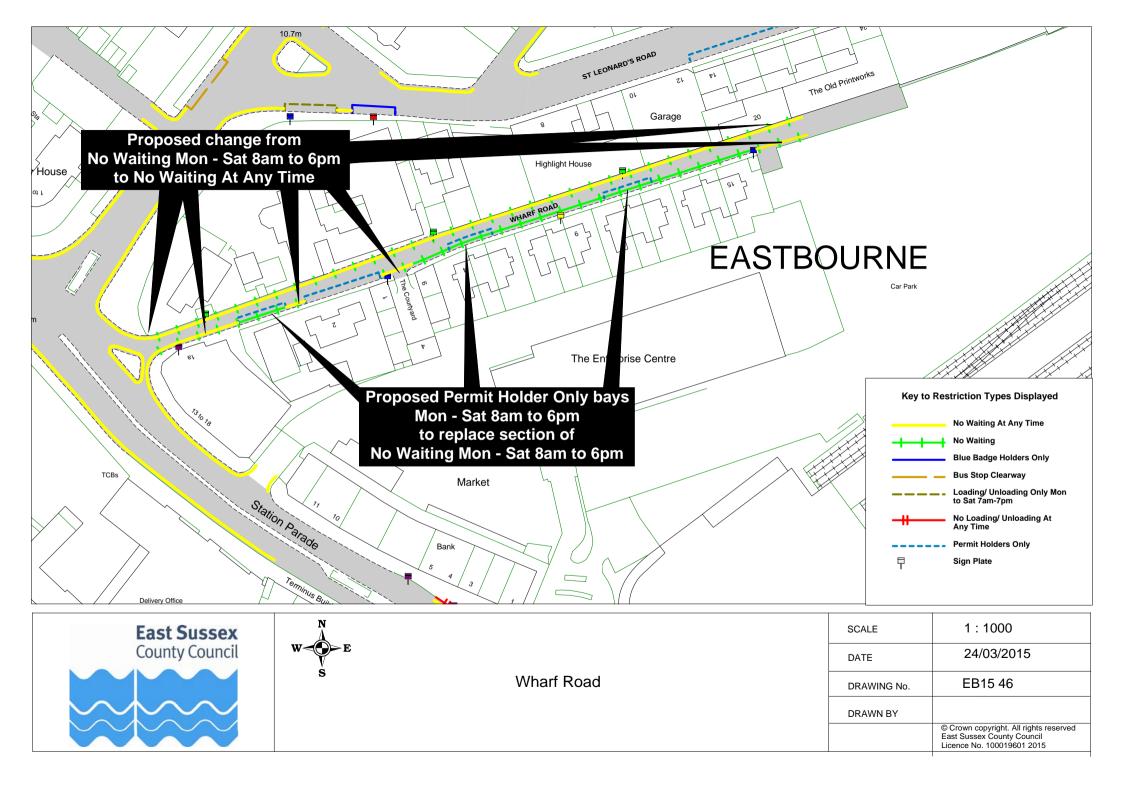

## Eastbourne parking review 2015 - Drawings

|    | Road Name             |         | Plan ref |         |
|----|-----------------------|---------|----------|---------|
|    | Arlington Road        | EB15 17 |          |         |
|    | Ashford Road          | EB15 54 |          |         |
|    | Ashford Square        | EB15 54 |          |         |
|    | Baldwin Avenue        | EB15 23 |          |         |
|    | Beach Road            |         |          |         |
|    |                       | EB15 48 |          |         |
|    | Beechy Avenue         | EB15 26 |          |         |
|    | Beechy Gardens        | EB15 26 |          |         |
|    | Belle Vue Road        | EB15 10 |          |         |
|    | Beverington Road      | EB15 11 |          |         |
|    | Blackwater Road       | EB15 49 |          |         |
|    | Bourne Street         | EB15 45 | EB15 54  | EB15 55 |
|    | Burton Road           | EB15 12 |          |         |
|    | Calverley Road        | EB15 13 |          |         |
|    | Cavalry Crescent      | EB15 26 |          |         |
|    | Chaffinch Road        | EB15 25 |          |         |
|    | Cliff Road            | EB15 32 |          |         |
|    | Close 24              | EB15 28 |          |         |
|    | Close 25              | EB15 28 |          |         |
|    | College Road          | EB15 50 |          |         |
|    | Compton Street        | EB15 30 | EB15 31  |         |
|    | Dukes Drive           | EB15 32 |          |         |
|    | Dursley Road          | EB15 45 | EB15 54  |         |
|    | Eldon Road            | EB15 23 |          |         |
|    | Fennells Close        | EB15 34 |          |         |
|    | Firle Road            | EB15 35 |          |         |
|    | Glendale Avenue       | EB15 23 |          |         |
|    | Glynde Avenue         | EB15 21 |          |         |
|    | Gorringe Road         | EB15 27 |          |         |
|    | Hardwick Road         | EB15 51 |          |         |
|    | Kings Drive           | EB15 19 |          |         |
|    | Langney Road          | EB15 36 | EB15 37  | EB15 55 |
|    | Lapwing Close         | EB15 25 |          |         |
|    | Lewes Road            | EB15 47 |          |         |
|    | Longstone Road        | EB15 55 |          |         |
|    | Matlock Road          | EB15 52 | EB15 53  |         |
|    | Meadowlands Avenue    | EB15 29 |          |         |
|    | Meads Street          | EB15 32 | EB15 52  | EB15 53 |
|    | Melbourne Road        | EB15 37 |          |         |
|    | Michel Grove          | EB15 24 |          |         |
|    | Milfoil Drive         | EB15 14 | <u> </u> |         |
|    | Old Orchard Road      | EB15 17 | <u> </u> |         |
|    | Park Avenue           | EB15 16 |          |         |
|    | Pevensey Road         | EB15 38 | EB15 55  |         |
|    | Pococks Road          | EB15 39 | EB15 40  |         |
|    | Port Road             | EB15 15 | <u> </u> |         |
|    | Richmond Place        | EB15 41 | <u> </u> |         |
|    | Royal Sussex Crescent | EB15 26 | <u> </u> |         |
|    | Rushlake Crescent     | EB15 20 | <u> </u> |         |
|    | Seaside               | EB15 42 |          |         |
|    | Selmeston Road        | EB15 43 | EB15 44  |         |
|    | Sevenoaks Road        | EB15 25 |          |         |
|    | South Avenue          | EB15 22 | EB15 26  |         |
|    | Southfields Road      | EB15 33 | <b> </b> |         |
|    | Tideswell Road        | EB15 55 | ļ        |         |
|    | Tutts Barn Lane       | EB15 27 | ļ        |         |
|    | Westfield Road        | EB15 18 |          |         |
|    | Wharf Road            | EB15 46 |          |         |
|    | Winchcombe Road       | EB15 45 | EB15 54  |         |
| 59 | Wordsworth Drive      | EB15 28 |          |         |