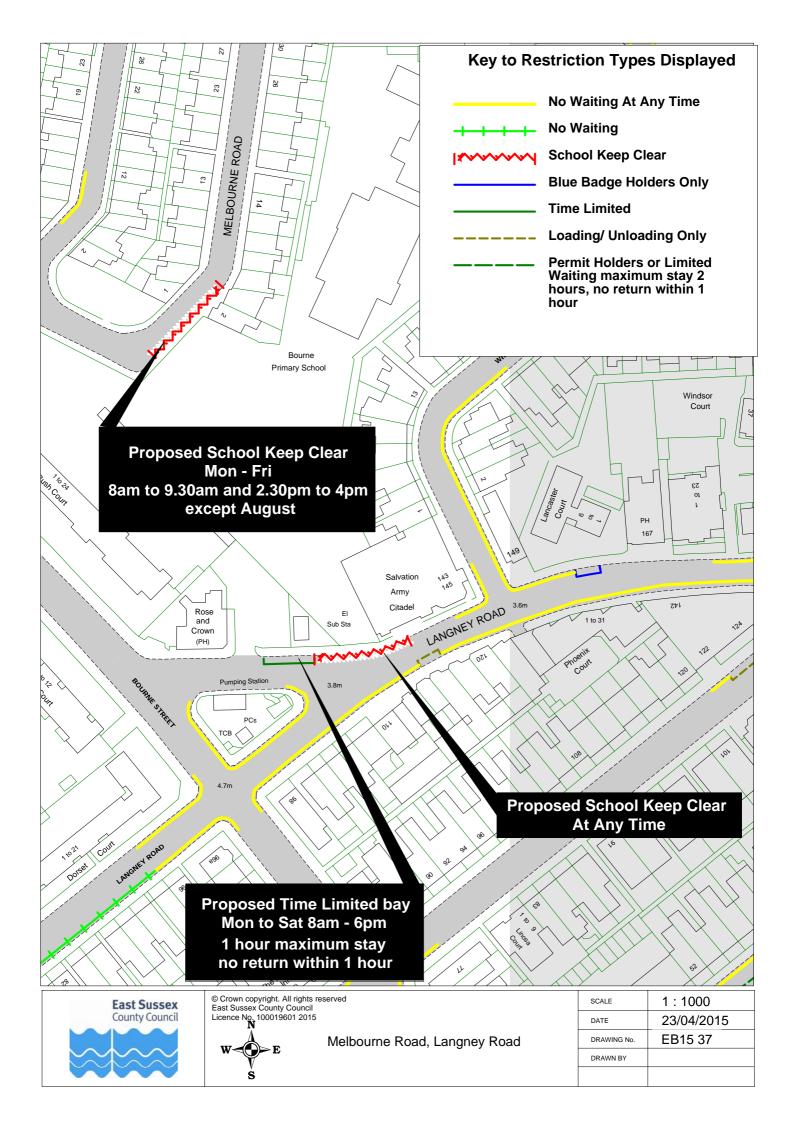

## Eastbourne parking review 2015 - Drawings

|    | Road Name             |         | Plan ref |         |
|----|-----------------------|---------|----------|---------|
|    | Arlington Road        | EB15 17 |          |         |
|    | Ashford Road          | EB15 54 |          |         |
|    | Ashford Square        | EB15 54 |          |         |
|    | Baldwin Avenue        | EB15 23 |          |         |
|    | Beach Road            |         |          |         |
|    |                       | EB15 48 |          |         |
|    | Beechy Avenue         | EB15 26 |          |         |
|    | Beechy Gardens        | EB15 26 |          |         |
|    | Belle Vue Road        | EB15 10 |          |         |
|    | Beverington Road      | EB15 11 |          |         |
|    | Blackwater Road       | EB15 49 |          |         |
|    | Bourne Street         | EB15 45 | EB15 54  | EB15 55 |
|    | Burton Road           | EB15 12 |          |         |
|    | Calverley Road        | EB15 13 |          |         |
|    | Cavalry Crescent      | EB15 26 |          |         |
|    | Chaffinch Road        | EB15 25 |          |         |
|    | Cliff Road            | EB15 32 |          |         |
|    | Close 24              | EB15 28 |          |         |
|    | Close 25              | EB15 28 |          |         |
|    | College Road          | EB15 50 |          |         |
|    | Compton Street        | EB15 30 | EB15 31  |         |
|    | Dukes Drive           | EB15 32 |          |         |
|    | Dursley Road          | EB15 45 | EB15 54  |         |
|    | Eldon Road            | EB15 23 |          |         |
|    | Fennells Close        | EB15 34 |          |         |
|    | Firle Road            | EB15 35 |          |         |
|    | Glendale Avenue       | EB15 23 |          |         |
|    | Glynde Avenue         | EB15 21 |          |         |
|    | Gorringe Road         | EB15 27 |          |         |
|    | Hardwick Road         | EB15 51 |          |         |
|    | Kings Drive           | EB15 19 |          |         |
|    | Langney Road          | EB15 36 | EB15 37  | EB15 55 |
|    | Lapwing Close         | EB15 25 |          |         |
|    | Lewes Road            | EB15 47 |          |         |
|    | Longstone Road        | EB15 55 |          |         |
|    | Matlock Road          | EB15 52 | EB15 53  |         |
|    | Meadowlands Avenue    | EB15 29 |          |         |
|    | Meads Street          | EB15 32 | EB15 52  | EB15 53 |
|    | Melbourne Road        | EB15 37 |          |         |
|    | Michel Grove          | EB15 24 |          |         |
|    | Milfoil Drive         | EB15 14 | <u> </u> |         |
|    | Old Orchard Road      | EB15 17 | <u> </u> |         |
|    | Park Avenue           | EB15 16 |          |         |
|    | Pevensey Road         | EB15 38 | EB15 55  |         |
|    | Pococks Road          | EB15 39 | EB15 40  |         |
|    | Port Road             | EB15 15 | <u> </u> |         |
|    | Richmond Place        | EB15 41 | <u> </u> |         |
|    | Royal Sussex Crescent | EB15 26 | <u> </u> |         |
|    | Rushlake Crescent     | EB15 20 | <u> </u> |         |
|    | Seaside               | EB15 42 |          |         |
|    | Selmeston Road        | EB15 43 | EB15 44  |         |
|    | Sevenoaks Road        | EB15 25 |          |         |
|    | South Avenue          | EB15 22 | EB15 26  |         |
|    | Southfields Road      | EB15 33 | <b> </b> |         |
|    | Tideswell Road        | EB15 55 | ļ        |         |
|    | Tutts Barn Lane       | EB15 27 | ļ        |         |
|    | Westfield Road        | EB15 18 |          |         |
|    | Wharf Road            | EB15 46 |          |         |
|    | Winchcombe Road       | EB15 45 | EB15 54  |         |
| 59 | Wordsworth Drive      | EB15 28 |          |         |