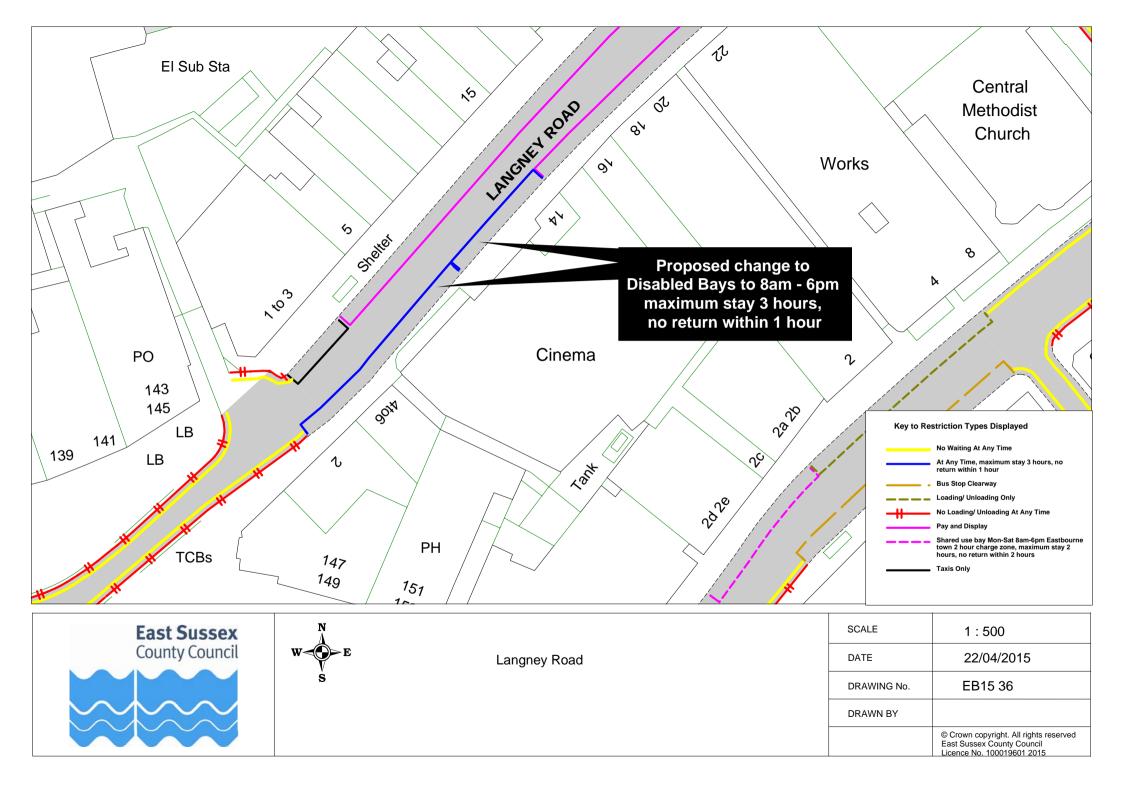

## Eastbourne parking review 2015 - Drawings

|    | Road Name             |         | Plan ref |         |
|----|-----------------------|---------|----------|---------|
|    | Arlington Road        | EB15 17 |          |         |
|    | Ashford Road          | EB15 54 |          |         |
|    | Ashford Square        | EB15 54 |          |         |
|    | Baldwin Avenue        | EB15 23 |          |         |
|    | Beach Road            |         |          |         |
|    |                       | EB15 48 |          |         |
|    | Beechy Avenue         | EB15 26 |          |         |
|    | Beechy Gardens        | EB15 26 |          |         |
|    | Belle Vue Road        | EB15 10 |          |         |
|    | Beverington Road      | EB15 11 |          |         |
|    | Blackwater Road       | EB15 49 |          |         |
|    | Bourne Street         | EB15 45 | EB15 54  | EB15 55 |
|    | Burton Road           | EB15 12 |          |         |
|    | Calverley Road        | EB15 13 |          |         |
|    | Cavalry Crescent      | EB15 26 |          |         |
|    | Chaffinch Road        | EB15 25 |          |         |
|    | Cliff Road            | EB15 32 |          |         |
|    | Close 24              | EB15 28 |          |         |
|    | Close 25              | EB15 28 |          |         |
|    | College Road          | EB15 50 |          |         |
|    | Compton Street        | EB15 30 | EB15 31  |         |
|    | Dukes Drive           | EB15 32 |          |         |
|    | Dursley Road          | EB15 45 | EB15 54  |         |
|    | Eldon Road            | EB15 23 |          |         |
|    | Fennells Close        | EB15 34 |          |         |
|    | Firle Road            | EB15 35 |          |         |
|    | Glendale Avenue       | EB15 23 |          |         |
|    | Glynde Avenue         | EB15 21 |          |         |
|    | Gorringe Road         | EB15 27 |          |         |
|    | Hardwick Road         | EB15 51 |          |         |
|    | Kings Drive           | EB15 19 |          |         |
|    | Langney Road          | EB15 36 | EB15 37  | EB15 55 |
|    | Lapwing Close         | EB15 25 |          |         |
|    | Lewes Road            | EB15 47 |          |         |
|    | Longstone Road        | EB15 55 |          |         |
|    | Matlock Road          | EB15 52 | EB15 53  |         |
|    | Meadowlands Avenue    | EB15 29 |          |         |
|    | Meads Street          | EB15 32 | EB15 52  | EB15 53 |
|    | Melbourne Road        | EB15 37 |          |         |
|    | Michel Grove          | EB15 24 |          |         |
|    | Milfoil Drive         | EB15 14 | <u> </u> |         |
|    | Old Orchard Road      | EB15 17 | <u> </u> |         |
|    | Park Avenue           | EB15 16 |          |         |
|    | Pevensey Road         | EB15 38 | EB15 55  |         |
|    | Pococks Road          | EB15 39 | EB15 40  |         |
|    | Port Road             | EB15 15 | <u> </u> |         |
|    | Richmond Place        | EB15 41 | <u> </u> |         |
|    | Royal Sussex Crescent | EB15 26 | <u> </u> |         |
|    | Rushlake Crescent     | EB15 20 | <u> </u> |         |
|    | Seaside               | EB15 42 |          |         |
|    | Selmeston Road        | EB15 43 | EB15 44  |         |
|    | Sevenoaks Road        | EB15 25 |          |         |
|    | South Avenue          | EB15 22 | EB15 26  |         |
|    | Southfields Road      | EB15 33 | <b> </b> |         |
|    | Tideswell Road        | EB15 55 | ļ        |         |
|    | Tutts Barn Lane       | EB15 27 | ļ        |         |
|    | Westfield Road        | EB15 18 |          |         |
|    | Wharf Road            | EB15 46 |          |         |
|    | Winchcombe Road       | EB15 45 | EB15 54  |         |
| 59 | Wordsworth Drive      | EB15 28 |          |         |