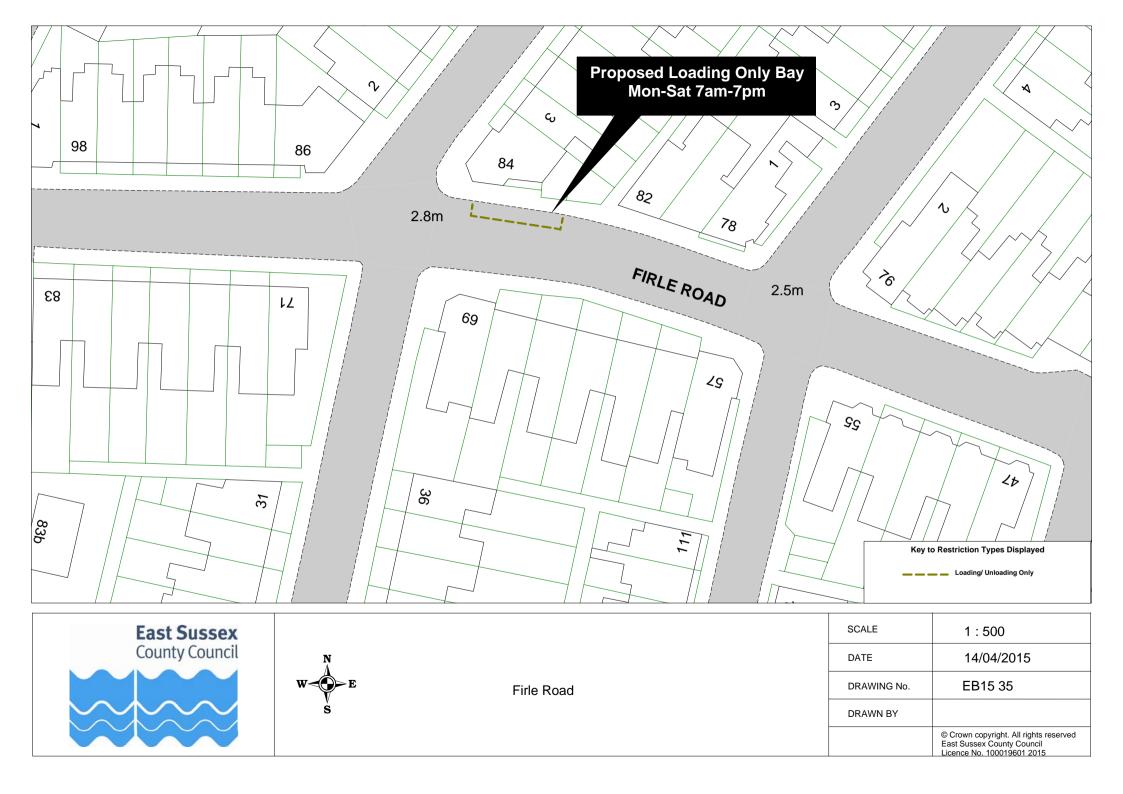

## Eastbourne parking review 2015 - Drawings

|    | Road Name             |         | Plan ref |         |
|----|-----------------------|---------|----------|---------|
|    | Arlington Road        | EB15 17 |          |         |
|    | Ashford Road          | EB15 54 |          |         |
|    | Ashford Square        | EB15 54 |          |         |
|    | Baldwin Avenue        | EB15 23 |          |         |
|    | Beach Road            |         |          |         |
|    |                       | EB15 48 |          |         |
|    | Beechy Avenue         | EB15 26 |          |         |
|    | Beechy Gardens        | EB15 26 |          |         |
|    | Belle Vue Road        | EB15 10 |          |         |
|    | Beverington Road      | EB15 11 |          |         |
|    | Blackwater Road       | EB15 49 |          |         |
|    | Bourne Street         | EB15 45 | EB15 54  | EB15 55 |
|    | Burton Road           | EB15 12 |          |         |
|    | Calverley Road        | EB15 13 |          |         |
|    | Cavalry Crescent      | EB15 26 |          |         |
|    | Chaffinch Road        | EB15 25 |          |         |
|    | Cliff Road            | EB15 32 |          |         |
|    | Close 24              | EB15 28 |          |         |
|    | Close 25              | EB15 28 |          |         |
|    | College Road          | EB15 50 |          |         |
|    | Compton Street        | EB15 30 | EB15 31  |         |
|    | Dukes Drive           | EB15 32 |          |         |
|    | Dursley Road          | EB15 45 | EB15 54  |         |
|    | Eldon Road            | EB15 23 |          |         |
|    | Fennells Close        | EB15 34 |          |         |
|    | Firle Road            | EB15 35 |          |         |
|    | Glendale Avenue       | EB15 23 |          |         |
|    | Glynde Avenue         | EB15 21 |          |         |
|    | Gorringe Road         | EB15 27 |          |         |
|    | Hardwick Road         | EB15 51 |          |         |
|    | Kings Drive           | EB15 19 |          |         |
|    | Langney Road          | EB15 36 | EB15 37  | EB15 55 |
|    | Lapwing Close         | EB15 25 |          |         |
|    | Lewes Road            | EB15 47 |          |         |
|    | Longstone Road        | EB15 55 |          |         |
|    | Matlock Road          | EB15 52 | EB15 53  |         |
|    | Meadowlands Avenue    | EB15 29 |          |         |
|    | Meads Street          | EB15 32 | EB15 52  | EB15 53 |
|    | Melbourne Road        | EB15 37 |          |         |
|    | Michel Grove          | EB15 24 |          |         |
|    | Milfoil Drive         | EB15 14 | <u> </u> |         |
|    | Old Orchard Road      | EB15 17 | <u> </u> |         |
|    | Park Avenue           | EB15 16 |          |         |
|    | Pevensey Road         | EB15 38 | EB15 55  |         |
|    | Pococks Road          | EB15 39 | EB15 40  |         |
|    | Port Road             | EB15 15 | <u> </u> |         |
|    | Richmond Place        | EB15 41 | <u> </u> |         |
|    | Royal Sussex Crescent | EB15 26 | <u> </u> |         |
|    | Rushlake Crescent     | EB15 20 | <u> </u> |         |
|    | Seaside               | EB15 42 |          |         |
|    | Selmeston Road        | EB15 43 | EB15 44  |         |
|    | Sevenoaks Road        | EB15 25 |          |         |
|    | South Avenue          | EB15 22 | EB15 26  |         |
|    | Southfields Road      | EB15 33 | <b> </b> |         |
|    | Tideswell Road        | EB15 55 | ļ        |         |
|    | Tutts Barn Lane       | EB15 27 | ļ        |         |
|    | Westfield Road        | EB15 18 |          |         |
|    | Wharf Road            | EB15 46 |          |         |
|    | Winchcombe Road       | EB15 45 | EB15 54  |         |
| 59 | Wordsworth Drive      | EB15 28 |          |         |