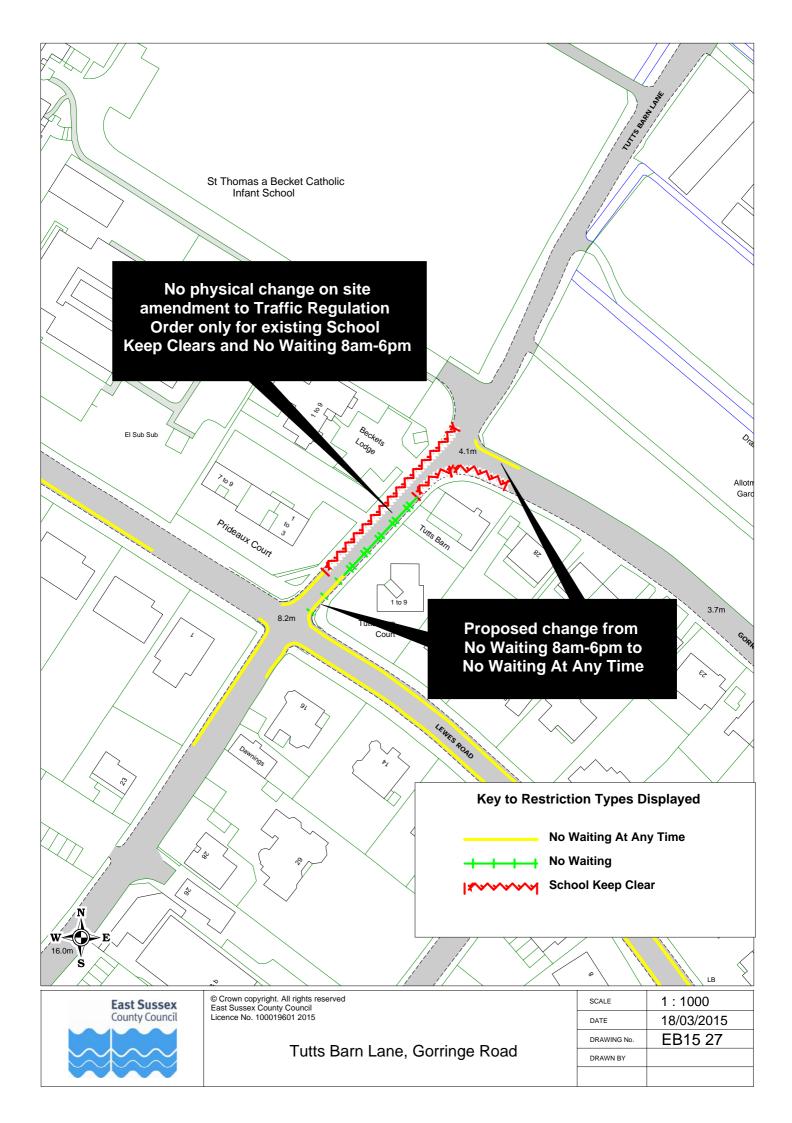

## Eastbourne parking review 2015 - Drawings

|    | Road Name             |         | Plan ref |         |
|----|-----------------------|---------|----------|---------|
|    | Arlington Road        | EB15 17 |          |         |
|    | Ashford Road          | EB15 54 |          |         |
|    | Ashford Square        | EB15 54 |          |         |
|    | Baldwin Avenue        | EB15 23 |          |         |
|    | Beach Road            |         |          |         |
|    |                       | EB15 48 |          |         |
|    | Beechy Avenue         | EB15 26 |          |         |
|    | Beechy Gardens        | EB15 26 |          |         |
|    | Belle Vue Road        | EB15 10 |          |         |
|    | Beverington Road      | EB15 11 |          |         |
|    | Blackwater Road       | EB15 49 |          |         |
|    | Bourne Street         | EB15 45 | EB15 54  | EB15 55 |
|    | Burton Road           | EB15 12 |          |         |
|    | Calverley Road        | EB15 13 |          |         |
|    | Cavalry Crescent      | EB15 26 |          |         |
|    | Chaffinch Road        | EB15 25 |          |         |
|    | Cliff Road            | EB15 32 |          |         |
|    | Close 24              | EB15 28 |          |         |
|    | Close 25              | EB15 28 |          |         |
|    | College Road          | EB15 50 |          |         |
|    | Compton Street        | EB15 30 | EB15 31  |         |
|    | Dukes Drive           | EB15 32 |          |         |
|    | Dursley Road          | EB15 45 | EB15 54  |         |
|    | Eldon Road            | EB15 23 |          |         |
|    | Fennells Close        | EB15 34 |          |         |
|    | Firle Road            | EB15 35 |          |         |
|    | Glendale Avenue       | EB15 23 |          |         |
|    | Glynde Avenue         | EB15 21 |          |         |
|    | Gorringe Road         | EB15 27 |          |         |
|    | Hardwick Road         | EB15 51 |          |         |
|    | Kings Drive           | EB15 19 |          |         |
|    | Langney Road          | EB15 36 | EB15 37  | EB15 55 |
|    | Lapwing Close         | EB15 25 |          |         |
|    | Lewes Road            | EB15 47 |          |         |
|    | Longstone Road        | EB15 55 |          |         |
|    | Matlock Road          | EB15 52 | EB15 53  |         |
|    | Meadowlands Avenue    | EB15 29 |          |         |
|    | Meads Street          | EB15 32 | EB15 52  | EB15 53 |
|    | Melbourne Road        | EB15 37 |          |         |
|    | Michel Grove          | EB15 24 |          |         |
|    | Milfoil Drive         | EB15 14 | <u> </u> |         |
|    | Old Orchard Road      | EB15 17 | <u> </u> |         |
|    | Park Avenue           | EB15 16 |          |         |
|    | Pevensey Road         | EB15 38 | EB15 55  |         |
|    | Pococks Road          | EB15 39 | EB15 40  |         |
|    | Port Road             | EB15 15 | <u> </u> |         |
|    | Richmond Place        | EB15 41 | <u> </u> |         |
|    | Royal Sussex Crescent | EB15 26 | <u> </u> |         |
|    | Rushlake Crescent     | EB15 20 | <u> </u> |         |
|    | Seaside               | EB15 42 |          |         |
|    | Selmeston Road        | EB15 43 | EB15 44  |         |
|    | Sevenoaks Road        | EB15 25 |          |         |
|    | South Avenue          | EB15 22 | EB15 26  |         |
|    | Southfields Road      | EB15 33 | <b> </b> |         |
|    | Tideswell Road        | EB15 55 | ļ        |         |
|    | Tutts Barn Lane       | EB15 27 | ļ        |         |
|    | Westfield Road        | EB15 18 |          |         |
|    | Wharf Road            | EB15 46 |          |         |
|    | Winchcombe Road       | EB15 45 | EB15 54  |         |
| 59 | Wordsworth Drive      | EB15 28 |          |         |