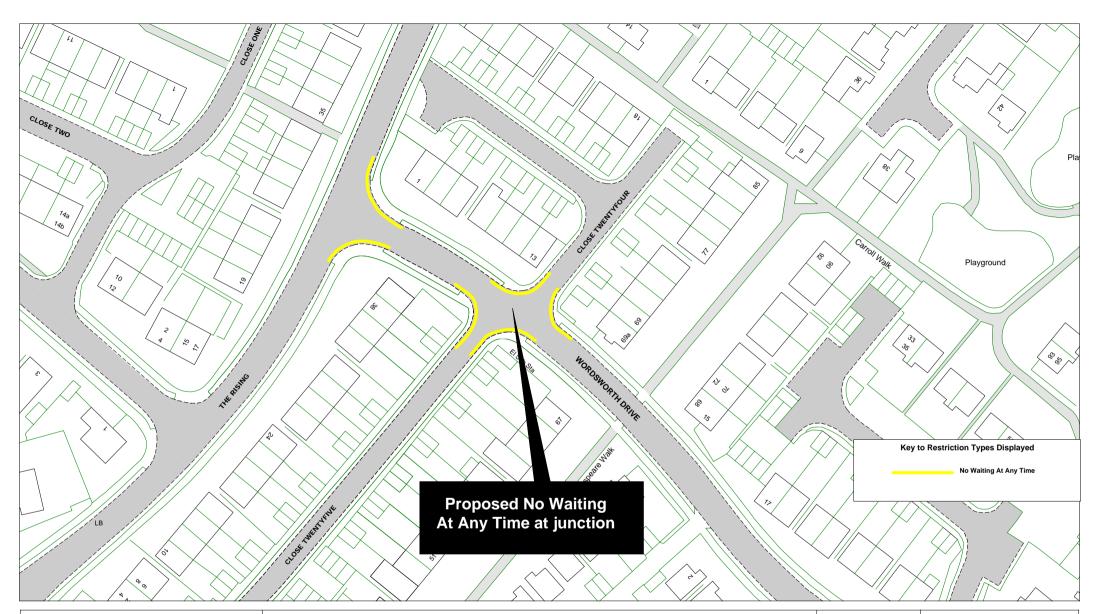

## Eastbourne parking review 2015 - Drawings

|    | Road Name             |         | Plan ref |         |
|----|-----------------------|---------|----------|---------|
|    | Arlington Road        | EB15 17 |          |         |
|    | Ashford Road          | EB15 54 |          |         |
|    | Ashford Square        | EB15 54 |          |         |
|    | Baldwin Avenue        | EB15 23 |          |         |
|    | Beach Road            |         |          |         |
|    |                       | EB15 48 |          |         |
|    | Beechy Avenue         | EB15 26 |          |         |
|    | Beechy Gardens        | EB15 26 |          |         |
|    | Belle Vue Road        | EB15 10 |          |         |
|    | Beverington Road      | EB15 11 |          |         |
|    | Blackwater Road       | EB15 49 |          |         |
|    | Bourne Street         | EB15 45 | EB15 54  | EB15 55 |
|    | Burton Road           | EB15 12 |          |         |
|    | Calverley Road        | EB15 13 |          |         |
|    | Cavalry Crescent      | EB15 26 |          |         |
|    | Chaffinch Road        | EB15 25 |          |         |
|    | Cliff Road            | EB15 32 |          |         |
|    | Close 24              | EB15 28 |          |         |
|    | Close 25              | EB15 28 |          |         |
|    | College Road          | EB15 50 |          |         |
|    | Compton Street        | EB15 30 | EB15 31  |         |
|    | Dukes Drive           | EB15 32 |          |         |
|    | Dursley Road          | EB15 45 | EB15 54  |         |
|    | Eldon Road            | EB15 23 |          |         |
|    | Fennells Close        | EB15 34 |          |         |
|    | Firle Road            | EB15 35 |          |         |
|    | Glendale Avenue       | EB15 23 |          |         |
|    | Glynde Avenue         | EB15 21 |          |         |
|    | Gorringe Road         | EB15 27 |          |         |
|    | Hardwick Road         | EB15 51 |          |         |
|    | Kings Drive           | EB15 19 |          |         |
|    | Langney Road          | EB15 36 | EB15 37  | EB15 55 |
|    | Lapwing Close         | EB15 25 |          |         |
|    | Lewes Road            | EB15 47 |          |         |
|    | Longstone Road        | EB15 55 |          |         |
|    | Matlock Road          | EB15 52 | EB15 53  |         |
|    | Meadowlands Avenue    | EB15 29 |          |         |
|    | Meads Street          | EB15 32 | EB15 52  | EB15 53 |
|    | Melbourne Road        | EB15 37 |          |         |
|    | Michel Grove          | EB15 24 |          |         |
|    | Milfoil Drive         | EB15 14 | <u> </u> |         |
|    | Old Orchard Road      | EB15 17 | <u> </u> |         |
|    | Park Avenue           | EB15 16 |          |         |
|    | Pevensey Road         | EB15 38 | EB15 55  |         |
|    | Pococks Road          | EB15 39 | EB15 40  |         |
|    | Port Road             | EB15 15 | <u> </u> |         |
|    | Richmond Place        | EB15 41 | <u> </u> |         |
|    | Royal Sussex Crescent | EB15 26 | <u> </u> |         |
|    | Rushlake Crescent     | EB15 20 | <u> </u> |         |
|    | Seaside               | EB15 42 |          |         |
|    | Selmeston Road        | EB15 43 | EB15 44  |         |
|    | Sevenoaks Road        | EB15 25 |          |         |
|    | South Avenue          | EB15 22 | EB15 26  |         |
|    | Southfields Road      | EB15 33 | <b> </b> |         |
|    | Tideswell Road        | EB15 55 | ļ        |         |
|    | Tutts Barn Lane       | EB15 27 | ļ        |         |
|    | Westfield Road        | EB15 18 |          |         |
|    | Wharf Road            | EB15 46 |          |         |
|    | Winchcombe Road       | EB15 45 | EB15 54  |         |
| 59 | Wordsworth Drive      | EB15 28 |          |         |

| © Crown copyright. All rights reserv |
|--------------------------------------|
| East Sussex County Council           |
| Licence No. 100019601 2015           |

| East Sussex    | N<br>A |                                      | SCALE       | 1 : 1000                                                                                           |
|----------------|--------|--------------------------------------|-------------|----------------------------------------------------------------------------------------------------|
| County Council | W - E  | Close 24, Wordsworth Drive, Close 25 | DATE        | 10/03/2015                                                                                         |
|                | S      |                                      | DRAWING No. | EB15 28                                                                                            |
|                |        |                                      | DRAWN BY    |                                                                                                    |
|                |        |                                      |             | © Crown copyright. All rights reserved<br>East Sussex County Council<br>Licence No. 100019601 2015 |