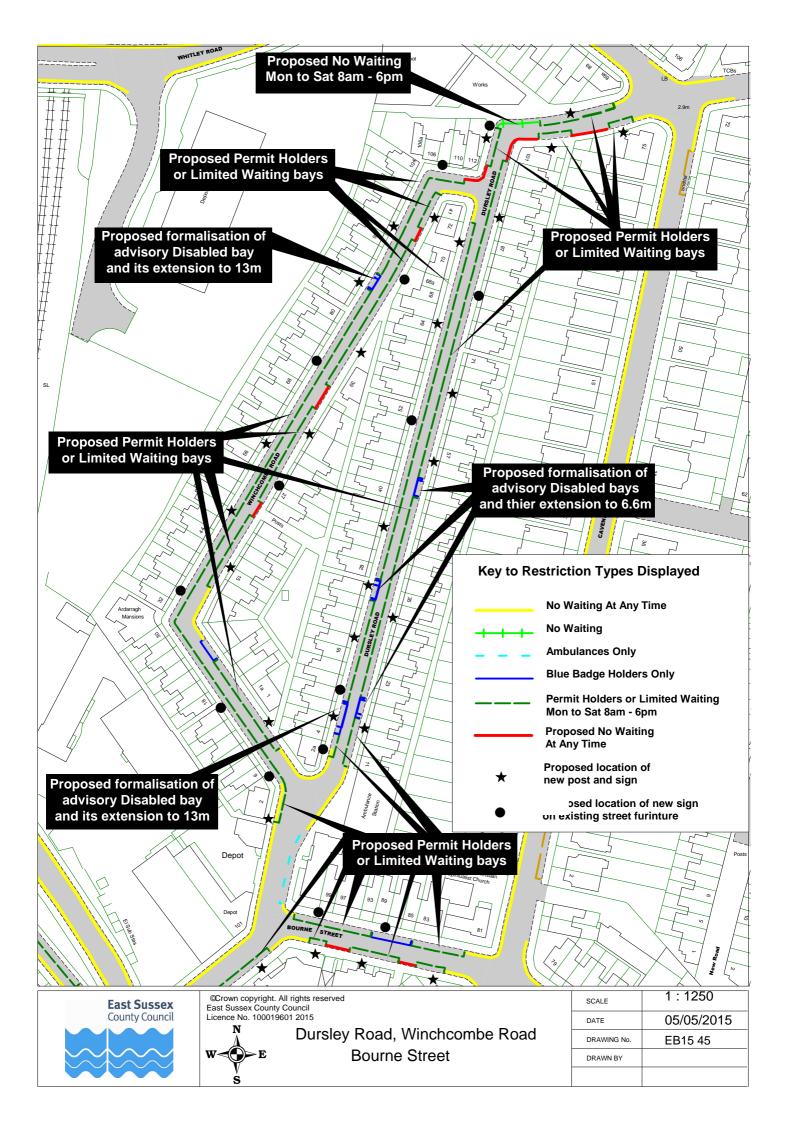

## Eastbourne parking review 2015 - Drawings

|    | Road Name             |         | Plan ref |         |
|----|-----------------------|---------|----------|---------|
|    | Arlington Road        | EB15 17 |          |         |
|    | Ashford Road          | EB15 54 |          |         |
|    | Ashford Square        | EB15 54 |          |         |
|    | Baldwin Avenue        | EB15 23 |          |         |
|    | Beach Road            |         |          |         |
|    |                       | EB15 48 |          |         |
|    | Beechy Avenue         | EB15 26 |          |         |
|    | Beechy Gardens        | EB15 26 |          |         |
|    | Belle Vue Road        | EB15 10 |          |         |
|    | Beverington Road      | EB15 11 |          |         |
|    | Blackwater Road       | EB15 49 |          |         |
|    | Bourne Street         | EB15 45 | EB15 54  | EB15 55 |
|    | Burton Road           | EB15 12 |          |         |
|    | Calverley Road        | EB15 13 |          |         |
|    | Cavalry Crescent      | EB15 26 |          |         |
|    | Chaffinch Road        | EB15 25 |          |         |
|    | Cliff Road            | EB15 32 |          |         |
|    | Close 24              | EB15 28 |          |         |
|    | Close 25              | EB15 28 |          |         |
|    | College Road          | EB15 50 |          |         |
|    | Compton Street        | EB15 30 | EB15 31  |         |
|    | Dukes Drive           | EB15 32 |          |         |
|    | Dursley Road          | EB15 45 | EB15 54  |         |
|    | Eldon Road            | EB15 23 |          |         |
|    | Fennells Close        | EB15 34 |          |         |
|    | Firle Road            | EB15 35 |          |         |
|    | Glendale Avenue       | EB15 23 |          |         |
|    | Glynde Avenue         | EB15 21 |          |         |
|    | Gorringe Road         | EB15 27 |          |         |
|    | Hardwick Road         | EB15 51 |          |         |
|    | Kings Drive           | EB15 19 |          |         |
|    | Langney Road          | EB15 36 | EB15 37  | EB15 55 |
|    | Lapwing Close         | EB15 25 |          |         |
|    | Lewes Road            | EB15 47 |          |         |
|    | Longstone Road        | EB15 55 |          |         |
|    | Matlock Road          | EB15 52 | EB15 53  |         |
|    | Meadowlands Avenue    | EB15 29 |          |         |
|    | Meads Street          | EB15 32 | EB15 52  | EB15 53 |
|    | Melbourne Road        | EB15 37 |          |         |
|    | Michel Grove          | EB15 24 |          |         |
|    | Milfoil Drive         | EB15 14 | <u> </u> |         |
|    | Old Orchard Road      | EB15 17 | <u> </u> |         |
|    | Park Avenue           | EB15 16 |          |         |
|    | Pevensey Road         | EB15 38 | EB15 55  |         |
|    | Pococks Road          | EB15 39 | EB15 40  |         |
|    | Port Road             | EB15 15 | <u> </u> |         |
|    | Richmond Place        | EB15 41 | <u> </u> |         |
|    | Royal Sussex Crescent | EB15 26 | <u> </u> |         |
|    | Rushlake Crescent     | EB15 20 | <u> </u> |         |
|    | Seaside               | EB15 42 |          |         |
|    | Selmeston Road        | EB15 43 | EB15 44  |         |
|    | Sevenoaks Road        | EB15 25 |          |         |
|    | South Avenue          | EB15 22 | EB15 26  |         |
|    | Southfields Road      | EB15 33 | <b> </b> |         |
|    | Tideswell Road        | EB15 55 | ļ        |         |
|    | Tutts Barn Lane       | EB15 27 | ļ        |         |
|    | Westfield Road        | EB15 18 |          |         |
|    | Wharf Road            | EB15 46 |          |         |
|    | Winchcombe Road       | EB15 45 | EB15 54  |         |
| 59 | Wordsworth Drive      | EB15 28 |          |         |