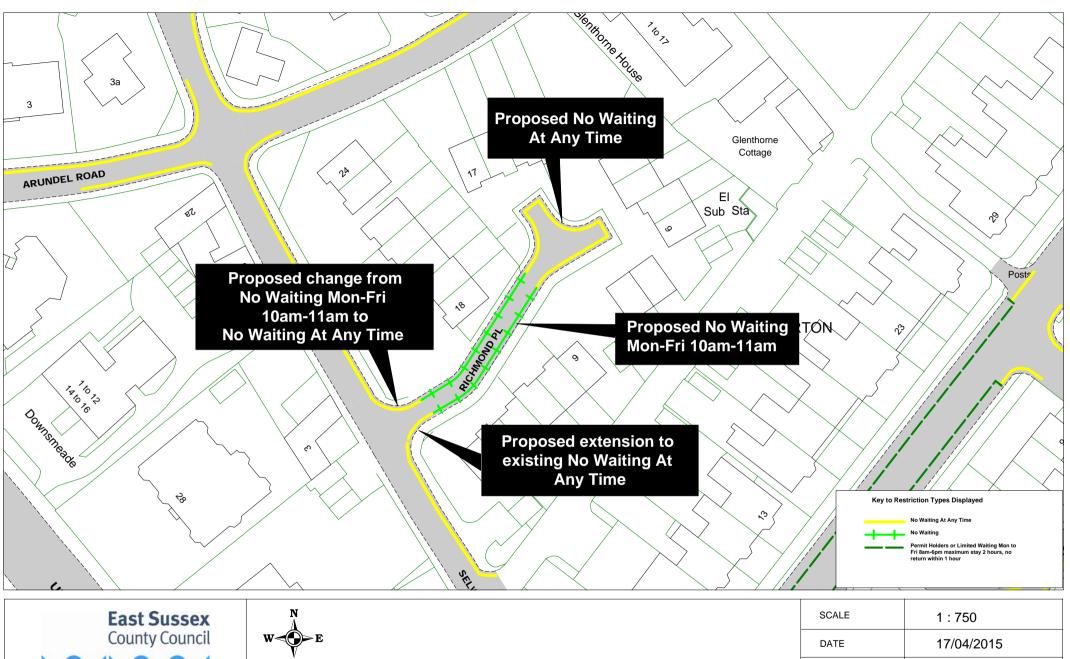

Richmond Place

|             | 1.750                                                                                              |
|-------------|----------------------------------------------------------------------------------------------------|
| DATE        | 17/04/2015                                                                                         |
| DRAWING No. | EB15 41                                                                                            |
| DRAWN BY    |                                                                                                    |
|             | © Crown copyright. All rights reserved<br>East Sussex County Council<br>Licence No. 100019601 2015 |