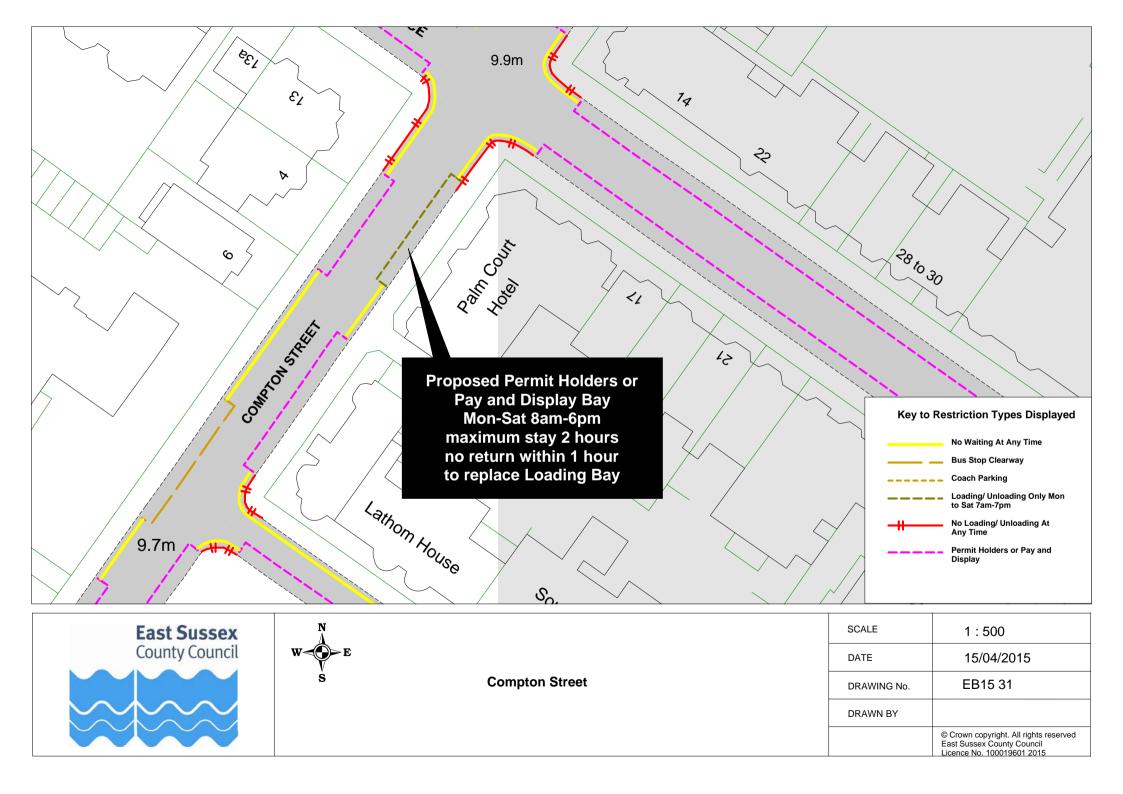

## Eastbourne parking review 2015 - Drawings

|    | Road Name             |         | Plan ref |         |
|----|-----------------------|---------|----------|---------|
|    | Arlington Road        | EB15 17 |          |         |
|    | Ashford Road          | EB15 54 |          |         |
|    | Ashford Square        | EB15 54 |          |         |
|    | Baldwin Avenue        | EB15 23 |          |         |
|    | Beach Road            |         |          |         |
|    |                       | EB15 48 |          |         |
|    | Beechy Avenue         | EB15 26 |          |         |
|    | Beechy Gardens        | EB15 26 |          |         |
|    | Belle Vue Road        | EB15 10 |          |         |
|    | Beverington Road      | EB15 11 |          |         |
|    | Blackwater Road       | EB15 49 |          |         |
|    | Bourne Street         | EB15 45 | EB15 54  | EB15 55 |
|    | Burton Road           | EB15 12 |          |         |
|    | Calverley Road        | EB15 13 |          |         |
|    | Cavalry Crescent      | EB15 26 |          |         |
|    | Chaffinch Road        | EB15 25 |          |         |
|    | Cliff Road            | EB15 32 |          |         |
|    | Close 24              | EB15 28 |          |         |
|    | Close 25              | EB15 28 |          |         |
|    | College Road          | EB15 50 |          |         |
|    | Compton Street        | EB15 30 | EB15 31  |         |
|    | Dukes Drive           | EB15 32 |          |         |
|    | Dursley Road          | EB15 45 | EB15 54  |         |
|    | Eldon Road            | EB15 23 |          |         |
|    | Fennells Close        | EB15 34 |          |         |
|    | Firle Road            | EB15 35 |          |         |
|    | Glendale Avenue       | EB15 23 |          |         |
|    | Glynde Avenue         | EB15 21 |          |         |
|    | Gorringe Road         | EB15 27 |          |         |
|    | Hardwick Road         | EB15 51 |          |         |
|    | Kings Drive           | EB15 19 |          |         |
|    | Langney Road          | EB15 36 | EB15 37  | EB15 55 |
|    | Lapwing Close         | EB15 25 |          |         |
|    | Lewes Road            | EB15 47 |          |         |
|    | Longstone Road        | EB15 55 |          |         |
|    | Matlock Road          | EB15 52 | EB15 53  |         |
|    | Meadowlands Avenue    | EB15 29 |          |         |
|    | Meads Street          | EB15 32 | EB15 52  | EB15 53 |
|    | Melbourne Road        | EB15 37 |          |         |
|    | Michel Grove          | EB15 24 |          |         |
|    | Milfoil Drive         | EB15 14 | <u> </u> |         |
|    | Old Orchard Road      | EB15 17 | <u> </u> |         |
|    | Park Avenue           | EB15 16 |          |         |
|    | Pevensey Road         | EB15 38 | EB15 55  |         |
|    | Pococks Road          | EB15 39 | EB15 40  |         |
|    | Port Road             | EB15 15 | <u> </u> |         |
|    | Richmond Place        | EB15 41 | <u> </u> |         |
|    | Royal Sussex Crescent | EB15 26 | <u> </u> |         |
|    | Rushlake Crescent     | EB15 20 | <u> </u> |         |
|    | Seaside               | EB15 42 |          |         |
|    | Selmeston Road        | EB15 43 | EB15 44  |         |
|    | Sevenoaks Road        | EB15 25 |          |         |
|    | South Avenue          | EB15 22 | EB15 26  |         |
|    | Southfields Road      | EB15 33 | <b> </b> |         |
|    | Tideswell Road        | EB15 55 | ļ        |         |
|    | Tutts Barn Lane       | EB15 27 | ļ        |         |
|    | Westfield Road        | EB15 18 |          |         |
|    | Wharf Road            | EB15 46 |          |         |
|    | Winchcombe Road       | EB15 45 | EB15 54  |         |
| 59 | Wordsworth Drive      | EB15 28 |          |         |