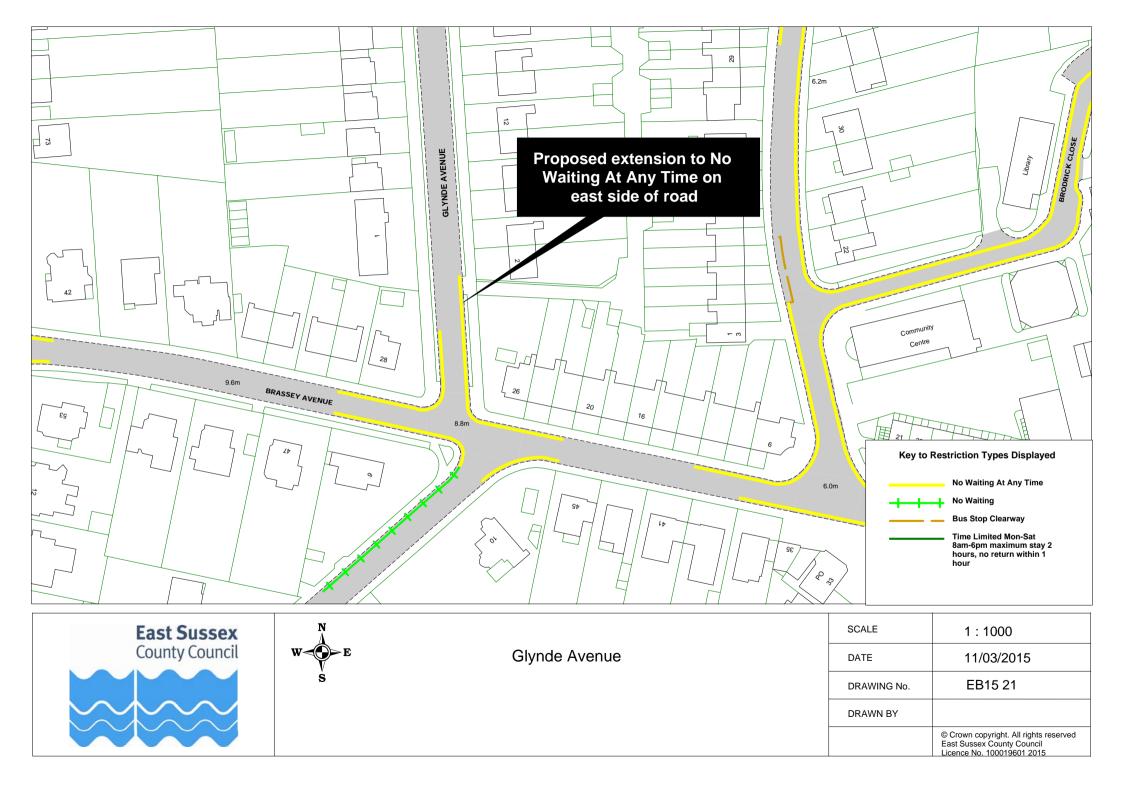

## Eastbourne parking review 2015 - Drawings

|    | Road Name             |         | Plan ref |         |
|----|-----------------------|---------|----------|---------|
|    | Arlington Road        | EB15 17 |          |         |
|    | Ashford Road          | EB15 54 |          |         |
|    | Ashford Square        | EB15 54 |          |         |
|    | Baldwin Avenue        | EB15 23 |          |         |
|    | Beach Road            |         |          |         |
|    |                       | EB15 48 |          |         |
|    | Beechy Avenue         | EB15 26 |          |         |
|    | Beechy Gardens        | EB15 26 |          |         |
|    | Belle Vue Road        | EB15 10 |          |         |
|    | Beverington Road      | EB15 11 |          |         |
|    | Blackwater Road       | EB15 49 |          |         |
|    | Bourne Street         | EB15 45 | EB15 54  | EB15 55 |
|    | Burton Road           | EB15 12 |          |         |
|    | Calverley Road        | EB15 13 |          |         |
|    | Cavalry Crescent      | EB15 26 |          |         |
|    | Chaffinch Road        | EB15 25 |          |         |
|    | Cliff Road            | EB15 32 |          |         |
|    | Close 24              | EB15 28 |          |         |
|    | Close 25              | EB15 28 |          |         |
|    | College Road          | EB15 50 |          |         |
|    | Compton Street        | EB15 30 | EB15 31  |         |
|    | Dukes Drive           | EB15 32 |          |         |
|    | Dursley Road          | EB15 45 | EB15 54  |         |
|    | Eldon Road            | EB15 23 |          |         |
|    | Fennells Close        | EB15 34 |          |         |
|    | Firle Road            | EB15 35 |          |         |
|    | Glendale Avenue       | EB15 23 |          |         |
|    | Glynde Avenue         | EB15 21 |          |         |
|    | Gorringe Road         | EB15 27 |          |         |
|    | Hardwick Road         | EB15 51 |          |         |
|    | Kings Drive           | EB15 19 |          |         |
|    | Langney Road          | EB15 36 | EB15 37  | EB15 55 |
|    | Lapwing Close         | EB15 25 |          |         |
|    | Lewes Road            | EB15 47 |          |         |
|    | Longstone Road        | EB15 55 |          |         |
|    | Matlock Road          | EB15 52 | EB15 53  |         |
|    | Meadowlands Avenue    | EB15 29 |          |         |
|    | Meads Street          | EB15 32 | EB15 52  | EB15 53 |
|    | Melbourne Road        | EB15 37 |          |         |
|    | Michel Grove          | EB15 24 |          |         |
|    | Milfoil Drive         | EB15 14 | <u> </u> |         |
|    | Old Orchard Road      | EB15 17 | <u> </u> |         |
|    | Park Avenue           | EB15 16 |          |         |
|    | Pevensey Road         | EB15 38 | EB15 55  |         |
|    | Pococks Road          | EB15 39 | EB15 40  |         |
|    | Port Road             | EB15 15 | <u> </u> |         |
|    | Richmond Place        | EB15 41 | <u> </u> |         |
|    | Royal Sussex Crescent | EB15 26 | <u> </u> |         |
|    | Rushlake Crescent     | EB15 20 | <u> </u> |         |
|    | Seaside               | EB15 42 |          |         |
|    | Selmeston Road        | EB15 43 | EB15 44  |         |
|    | Sevenoaks Road        | EB15 25 |          |         |
|    | South Avenue          | EB15 22 | EB15 26  |         |
|    | Southfields Road      | EB15 33 | <b> </b> |         |
|    | Tideswell Road        | EB15 55 | ļ        |         |
|    | Tutts Barn Lane       | EB15 27 | ļ        |         |
|    | Westfield Road        | EB15 18 |          |         |
|    | Wharf Road            | EB15 46 |          |         |
|    | Winchcombe Road       | EB15 45 | EB15 54  |         |
| 59 | Wordsworth Drive      | EB15 28 |          |         |