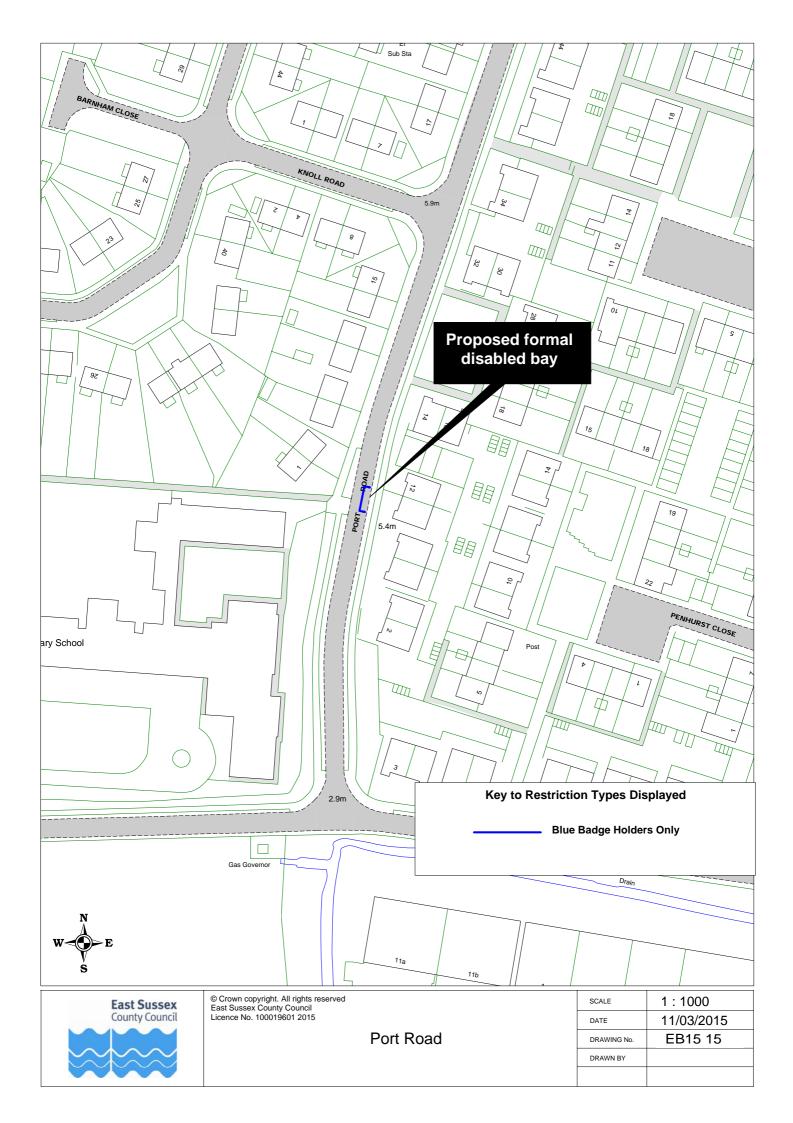

## Eastbourne parking review 2015 - Drawings

|    | Road Name             |         | Plan ref |         |
|----|-----------------------|---------|----------|---------|
|    | Arlington Road        | EB15 17 |          |         |
|    | Ashford Road          | EB15 54 |          |         |
|    | Ashford Square        | EB15 54 |          |         |
|    | Baldwin Avenue        | EB15 23 |          |         |
|    | Beach Road            |         |          |         |
|    |                       | EB15 48 |          |         |
|    | Beechy Avenue         | EB15 26 |          |         |
|    | Beechy Gardens        | EB15 26 |          |         |
|    | Belle Vue Road        | EB15 10 |          |         |
|    | Beverington Road      | EB15 11 |          |         |
|    | Blackwater Road       | EB15 49 |          |         |
|    | Bourne Street         | EB15 45 | EB15 54  | EB15 55 |
|    | Burton Road           | EB15 12 |          |         |
|    | Calverley Road        | EB15 13 |          |         |
|    | Cavalry Crescent      | EB15 26 |          |         |
|    | Chaffinch Road        | EB15 25 |          |         |
|    | Cliff Road            | EB15 32 |          |         |
|    | Close 24              | EB15 28 |          |         |
|    | Close 25              | EB15 28 |          |         |
|    | College Road          | EB15 50 |          |         |
|    | Compton Street        | EB15 30 | EB15 31  |         |
|    | Dukes Drive           | EB15 32 |          |         |
|    | Dursley Road          | EB15 45 | EB15 54  |         |
|    | Eldon Road            | EB15 23 |          |         |
|    | Fennells Close        | EB15 34 |          |         |
|    | Firle Road            | EB15 35 |          |         |
|    | Glendale Avenue       | EB15 23 |          |         |
|    | Glynde Avenue         | EB15 21 |          |         |
|    | Gorringe Road         | EB15 27 |          |         |
|    | Hardwick Road         | EB15 51 |          |         |
|    | Kings Drive           | EB15 19 |          |         |
|    | Langney Road          | EB15 36 | EB15 37  | EB15 55 |
|    | Lapwing Close         | EB15 25 |          |         |
|    | Lewes Road            | EB15 47 |          |         |
|    | Longstone Road        | EB15 55 |          |         |
|    | Matlock Road          | EB15 52 | EB15 53  |         |
|    | Meadowlands Avenue    | EB15 29 |          |         |
|    | Meads Street          | EB15 32 | EB15 52  | EB15 53 |
|    | Melbourne Road        | EB15 37 |          |         |
|    | Michel Grove          | EB15 24 |          |         |
|    | Milfoil Drive         | EB15 14 | <u> </u> |         |
|    | Old Orchard Road      | EB15 17 | <u> </u> |         |
|    | Park Avenue           | EB15 16 |          |         |
|    | Pevensey Road         | EB15 38 | EB15 55  |         |
|    | Pococks Road          | EB15 39 | EB15 40  |         |
|    | Port Road             | EB15 15 | <u> </u> |         |
|    | Richmond Place        | EB15 41 | <u> </u> |         |
|    | Royal Sussex Crescent | EB15 26 | <u> </u> |         |
|    | Rushlake Crescent     | EB15 20 | <u> </u> |         |
|    | Seaside               | EB15 42 |          |         |
|    | Selmeston Road        | EB15 43 | EB15 44  |         |
|    | Sevenoaks Road        | EB15 25 |          |         |
|    | South Avenue          | EB15 22 | EB15 26  |         |
|    | Southfields Road      | EB15 33 | <b> </b> |         |
|    | Tideswell Road        | EB15 55 | ļ        |         |
|    | Tutts Barn Lane       | EB15 27 | ļ        |         |
|    | Westfield Road        | EB15 18 |          |         |
|    | Wharf Road            | EB15 46 |          |         |
|    | Winchcombe Road       | EB15 45 | EB15 54  |         |
| 59 | Wordsworth Drive      | EB15 28 |          |         |