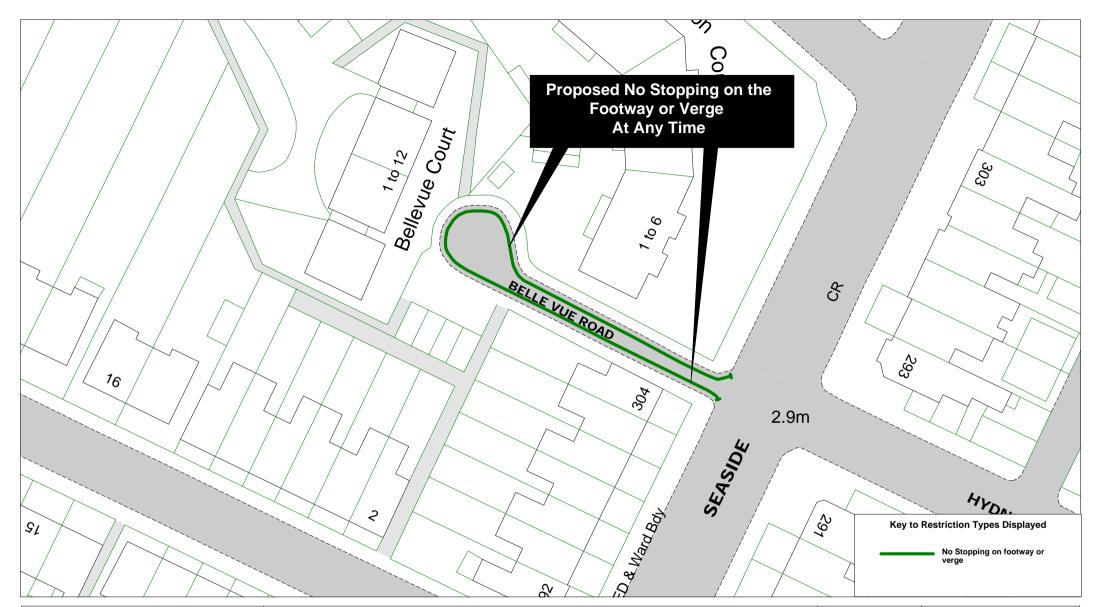

\*\* Plan numbers EB15 01 - EB15 09 reserved

| East Sussex    |   |                | SCALE       | 1 : 500                                                                                            |
|----------------|---|----------------|-------------|----------------------------------------------------------------------------------------------------|
| County Council |   | Belle Vue Road | DATE        | 14/04/2015                                                                                         |
| W S E          | W |                | DRAWING No. | EB15 10                                                                                            |
|                | 5 |                | DRAWN BY    |                                                                                                    |
|                |   |                |             | © Crown copyright. All rights reserved<br>East Sussex County Council<br>Licence No. 100019601 2015 |