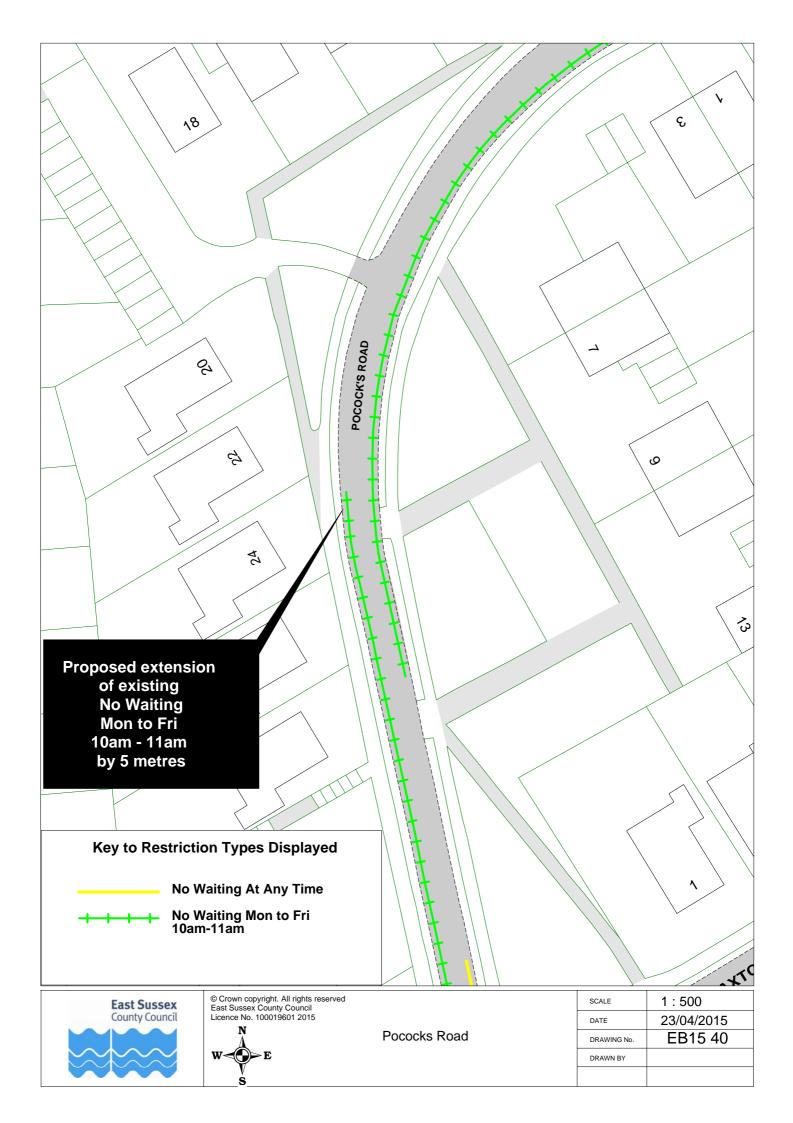

## Eastbourne parking review 2015 - Drawings

|    | Road Name             |         | Plan ref |         |
|----|-----------------------|---------|----------|---------|
|    | Arlington Road        | EB15 17 |          |         |
|    | Ashford Road          | EB15 54 |          |         |
|    | Ashford Square        | EB15 54 |          |         |
|    | Baldwin Avenue        | EB15 23 |          |         |
|    | Beach Road            |         |          |         |
|    |                       | EB15 48 |          |         |
|    | Beechy Avenue         | EB15 26 |          |         |
|    | Beechy Gardens        | EB15 26 |          |         |
|    | Belle Vue Road        | EB15 10 |          |         |
|    | Beverington Road      | EB15 11 |          |         |
|    | Blackwater Road       | EB15 49 |          |         |
|    | Bourne Street         | EB15 45 | EB15 54  | EB15 55 |
|    | Burton Road           | EB15 12 |          |         |
|    | Calverley Road        | EB15 13 |          |         |
|    | Cavalry Crescent      | EB15 26 |          |         |
|    | Chaffinch Road        | EB15 25 |          |         |
|    | Cliff Road            | EB15 32 |          |         |
|    | Close 24              | EB15 28 |          |         |
|    | Close 25              | EB15 28 |          |         |
|    | College Road          | EB15 50 |          |         |
|    | Compton Street        | EB15 30 | EB15 31  |         |
|    | Dukes Drive           | EB15 32 |          |         |
|    | Dursley Road          | EB15 45 | EB15 54  |         |
|    | Eldon Road            | EB15 23 |          |         |
|    | Fennells Close        | EB15 34 |          |         |
|    | Firle Road            | EB15 35 |          |         |
|    | Glendale Avenue       | EB15 23 |          |         |
|    | Glynde Avenue         | EB15 21 |          |         |
|    | Gorringe Road         | EB15 27 |          |         |
|    | Hardwick Road         | EB15 51 |          |         |
|    | Kings Drive           | EB15 19 |          |         |
|    | Langney Road          | EB15 36 | EB15 37  | EB15 55 |
|    | Lapwing Close         | EB15 25 |          |         |
|    | Lewes Road            | EB15 47 |          |         |
|    | Longstone Road        | EB15 55 |          |         |
|    | Matlock Road          | EB15 52 | EB15 53  |         |
|    | Meadowlands Avenue    | EB15 29 |          |         |
|    | Meads Street          | EB15 32 | EB15 52  | EB15 53 |
|    | Melbourne Road        | EB15 37 |          |         |
|    | Michel Grove          | EB15 24 |          |         |
|    | Milfoil Drive         | EB15 14 | <u> </u> |         |
|    | Old Orchard Road      | EB15 17 | <u> </u> |         |
|    | Park Avenue           | EB15 16 |          |         |
|    | Pevensey Road         | EB15 38 | EB15 55  |         |
|    | Pococks Road          | EB15 39 | EB15 40  |         |
|    | Port Road             | EB15 15 | <u> </u> |         |
|    | Richmond Place        | EB15 41 | <u> </u> |         |
|    | Royal Sussex Crescent | EB15 26 | <u> </u> |         |
|    | Rushlake Crescent     | EB15 20 | <u> </u> |         |
|    | Seaside               | EB15 42 |          |         |
|    | Selmeston Road        | EB15 43 | EB15 44  |         |
|    | Sevenoaks Road        | EB15 25 |          |         |
|    | South Avenue          | EB15 22 | EB15 26  |         |
|    | Southfields Road      | EB15 33 | <b> </b> |         |
|    | Tideswell Road        | EB15 55 | ļ        |         |
|    | Tutts Barn Lane       | EB15 27 | ļ        |         |
|    | Westfield Road        | EB15 18 |          |         |
|    | Wharf Road            | EB15 46 |          |         |
|    | Winchcombe Road       | EB15 45 | EB15 54  |         |
| 59 | Wordsworth Drive      | EB15 28 |          |         |