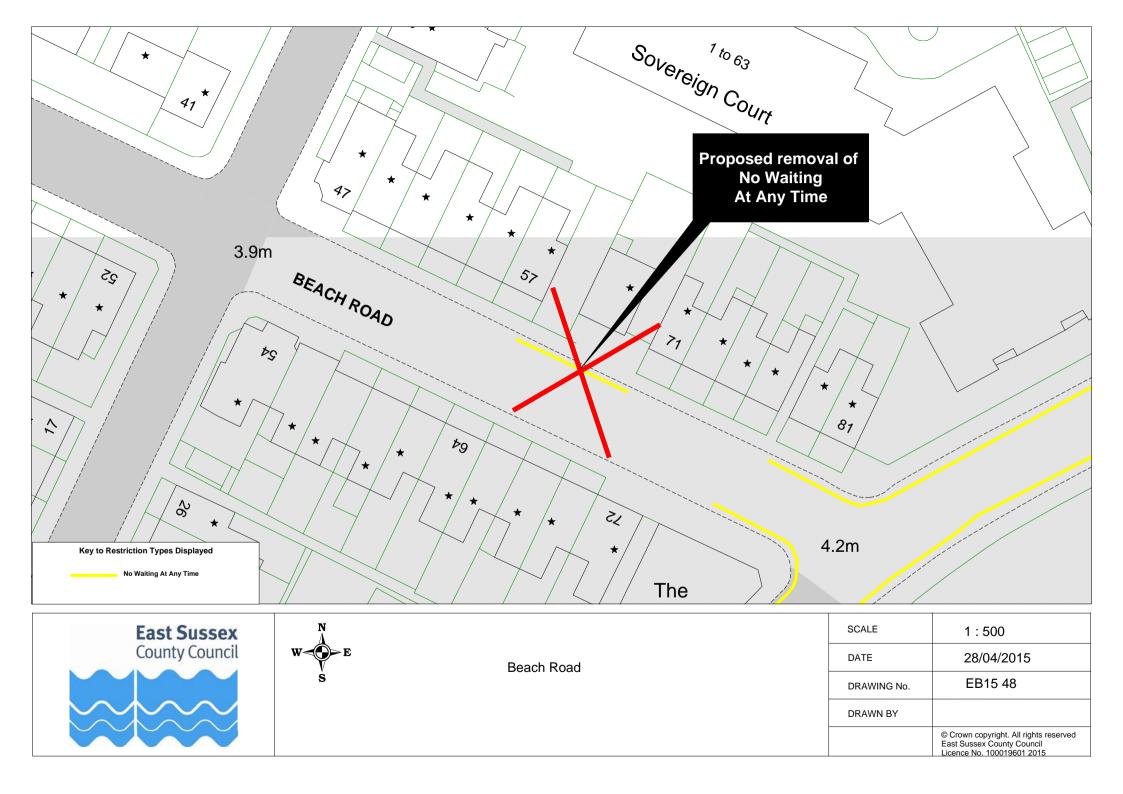

## Eastbourne parking review 2015 - Drawings

|    | Road Name             |         | Plan ref |         |
|----|-----------------------|---------|----------|---------|
|    | Arlington Road        | EB15 17 |          |         |
|    | Ashford Road          | EB15 54 |          |         |
|    | Ashford Square        | EB15 54 |          |         |
|    | Baldwin Avenue        | EB15 23 |          |         |
|    | Beach Road            |         |          |         |
|    |                       | EB15 48 |          |         |
|    | Beechy Avenue         | EB15 26 |          |         |
|    | Beechy Gardens        | EB15 26 |          |         |
|    | Belle Vue Road        | EB15 10 |          |         |
|    | Beverington Road      | EB15 11 |          |         |
|    | Blackwater Road       | EB15 49 |          |         |
|    | Bourne Street         | EB15 45 | EB15 54  | EB15 55 |
|    | Burton Road           | EB15 12 |          |         |
|    | Calverley Road        | EB15 13 |          |         |
|    | Cavalry Crescent      | EB15 26 |          |         |
|    | Chaffinch Road        | EB15 25 |          |         |
|    | Cliff Road            | EB15 32 |          |         |
|    | Close 24              | EB15 28 |          |         |
|    | Close 25              | EB15 28 |          |         |
|    | College Road          | EB15 50 |          |         |
|    | Compton Street        | EB15 30 | EB15 31  |         |
|    | Dukes Drive           | EB15 32 |          |         |
|    | Dursley Road          | EB15 45 | EB15 54  |         |
|    | Eldon Road            | EB15 23 |          |         |
|    | Fennells Close        | EB15 34 |          |         |
|    | Firle Road            | EB15 35 |          |         |
|    | Glendale Avenue       | EB15 23 |          |         |
|    | Glynde Avenue         | EB15 21 |          |         |
|    | Gorringe Road         | EB15 27 |          |         |
|    | Hardwick Road         | EB15 51 |          |         |
|    | Kings Drive           | EB15 19 |          |         |
|    | Langney Road          | EB15 36 | EB15 37  | EB15 55 |
|    | Lapwing Close         | EB15 25 |          |         |
|    | Lewes Road            | EB15 47 |          |         |
|    | Longstone Road        | EB15 55 |          |         |
|    | Matlock Road          | EB15 52 | EB15 53  |         |
|    | Meadowlands Avenue    | EB15 29 |          |         |
|    | Meads Street          | EB15 32 | EB15 52  | EB15 53 |
|    | Melbourne Road        | EB15 37 |          |         |
|    | Michel Grove          | EB15 24 |          |         |
|    | Milfoil Drive         | EB15 14 | <u> </u> |         |
|    | Old Orchard Road      | EB15 17 | <u> </u> |         |
|    | Park Avenue           | EB15 16 |          |         |
|    | Pevensey Road         | EB15 38 | EB15 55  |         |
|    | Pococks Road          | EB15 39 | EB15 40  |         |
|    | Port Road             | EB15 15 | <u> </u> |         |
|    | Richmond Place        | EB15 41 | <u> </u> |         |
|    | Royal Sussex Crescent | EB15 26 | <u> </u> |         |
|    | Rushlake Crescent     | EB15 20 | <u> </u> |         |
|    | Seaside               | EB15 42 |          |         |
|    | Selmeston Road        | EB15 43 | EB15 44  |         |
|    | Sevenoaks Road        | EB15 25 |          |         |
|    | South Avenue          | EB15 22 | EB15 26  |         |
|    | Southfields Road      | EB15 33 | <b> </b> |         |
|    | Tideswell Road        | EB15 55 | ļ        |         |
|    | Tutts Barn Lane       | EB15 27 | ļ        |         |
|    | Westfield Road        | EB15 18 |          |         |
|    | Wharf Road            | EB15 46 |          |         |
|    | Winchcombe Road       | EB15 45 | EB15 54  |         |
| 59 | Wordsworth Drive      | EB15 28 |          |         |