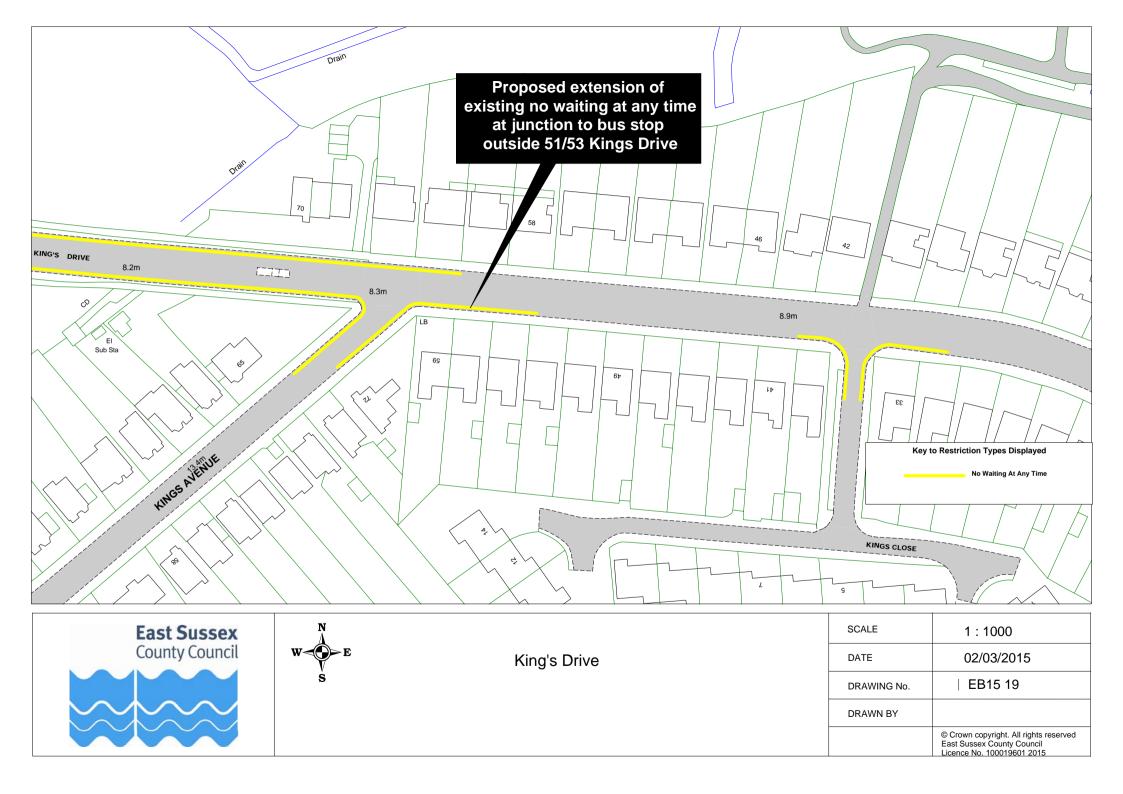

## Eastbourne parking review 2015 - Drawings

|    | Road Name             |         | Plan ref |         |
|----|-----------------------|---------|----------|---------|
|    | Arlington Road        | EB15 17 |          |         |
|    | Ashford Road          | EB15 54 |          |         |
|    | Ashford Square        | EB15 54 |          |         |
|    | Baldwin Avenue        | EB15 23 |          |         |
|    | Beach Road            |         |          |         |
|    |                       | EB15 48 |          |         |
|    | Beechy Avenue         | EB15 26 |          |         |
|    | Beechy Gardens        | EB15 26 |          |         |
|    | Belle Vue Road        | EB15 10 |          |         |
|    | Beverington Road      | EB15 11 |          |         |
|    | Blackwater Road       | EB15 49 |          |         |
|    | Bourne Street         | EB15 45 | EB15 54  | EB15 55 |
|    | Burton Road           | EB15 12 |          |         |
|    | Calverley Road        | EB15 13 |          |         |
|    | Cavalry Crescent      | EB15 26 |          |         |
|    | Chaffinch Road        | EB15 25 |          |         |
|    | Cliff Road            | EB15 32 |          |         |
|    | Close 24              | EB15 28 |          |         |
|    | Close 25              | EB15 28 |          |         |
|    | College Road          | EB15 50 |          |         |
|    | Compton Street        | EB15 30 | EB15 31  |         |
|    | Dukes Drive           | EB15 32 |          |         |
|    | Dursley Road          | EB15 45 | EB15 54  |         |
|    | Eldon Road            | EB15 23 |          |         |
|    | Fennells Close        | EB15 34 |          |         |
|    | Firle Road            | EB15 35 |          |         |
|    | Glendale Avenue       | EB15 23 |          |         |
|    | Glynde Avenue         | EB15 21 |          |         |
|    | Gorringe Road         | EB15 27 |          |         |
|    | Hardwick Road         | EB15 51 |          |         |
|    | Kings Drive           | EB15 19 |          |         |
|    | Langney Road          | EB15 36 | EB15 37  | EB15 55 |
|    | Lapwing Close         | EB15 25 |          |         |
|    | Lewes Road            | EB15 47 |          |         |
|    | Longstone Road        | EB15 55 |          |         |
|    | Matlock Road          | EB15 52 | EB15 53  |         |
|    | Meadowlands Avenue    | EB15 29 |          |         |
|    | Meads Street          | EB15 32 | EB15 52  | EB15 53 |
|    | Melbourne Road        | EB15 37 |          |         |
|    | Michel Grove          | EB15 24 |          |         |
|    | Milfoil Drive         | EB15 14 | <u> </u> |         |
|    | Old Orchard Road      | EB15 17 | <u> </u> |         |
|    | Park Avenue           | EB15 16 |          |         |
|    | Pevensey Road         | EB15 38 | EB15 55  |         |
|    | Pococks Road          | EB15 39 | EB15 40  |         |
|    | Port Road             | EB15 15 | <u> </u> |         |
|    | Richmond Place        | EB15 41 | <u> </u> |         |
|    | Royal Sussex Crescent | EB15 26 | <u> </u> |         |
|    | Rushlake Crescent     | EB15 20 | <u> </u> |         |
|    | Seaside               | EB15 42 |          |         |
|    | Selmeston Road        | EB15 43 | EB15 44  |         |
|    | Sevenoaks Road        | EB15 25 |          |         |
|    | South Avenue          | EB15 22 | EB15 26  |         |
|    | Southfields Road      | EB15 33 | <b> </b> |         |
|    | Tideswell Road        | EB15 55 | ļ        |         |
|    | Tutts Barn Lane       | EB15 27 | ļ        |         |
|    | Westfield Road        | EB15 18 |          |         |
|    | Wharf Road            | EB15 46 |          |         |
|    | Winchcombe Road       | EB15 45 | EB15 54  |         |
| 59 | Wordsworth Drive      | EB15 28 |          |         |