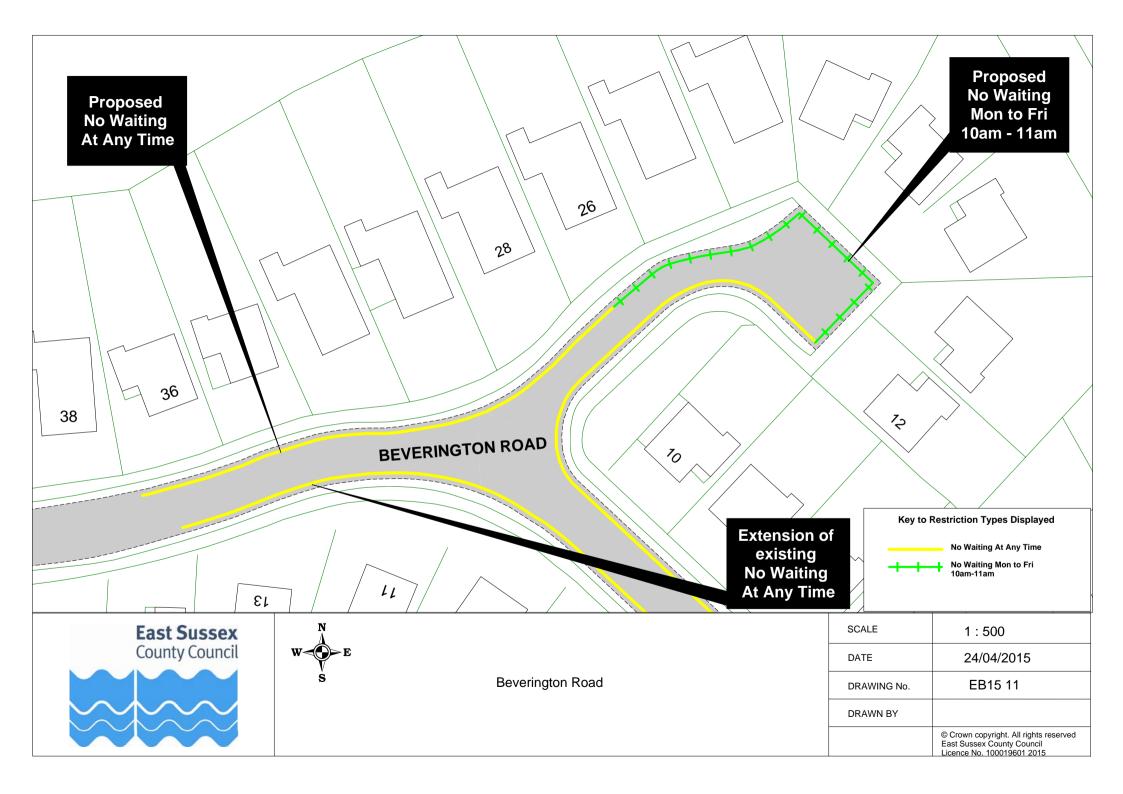

## Eastbourne parking review 2015 - Drawings

|    | Road Name             |         | Plan ref |         |
|----|-----------------------|---------|----------|---------|
|    | Arlington Road        | EB15 17 |          |         |
|    | Ashford Road          | EB15 54 |          |         |
|    | Ashford Square        | EB15 54 |          |         |
|    | Baldwin Avenue        | EB15 23 |          |         |
|    | Beach Road            |         |          |         |
|    |                       | EB15 48 |          |         |
|    | Beechy Avenue         | EB15 26 |          |         |
|    | Beechy Gardens        | EB15 26 |          |         |
|    | Belle Vue Road        | EB15 10 |          |         |
|    | Beverington Road      | EB15 11 |          |         |
|    | Blackwater Road       | EB15 49 |          |         |
|    | Bourne Street         | EB15 45 | EB15 54  | EB15 55 |
|    | Burton Road           | EB15 12 |          |         |
|    | Calverley Road        | EB15 13 |          |         |
|    | Cavalry Crescent      | EB15 26 |          |         |
|    | Chaffinch Road        | EB15 25 |          |         |
|    | Cliff Road            | EB15 32 |          |         |
|    | Close 24              | EB15 28 |          |         |
|    | Close 25              | EB15 28 |          |         |
|    | College Road          | EB15 50 |          |         |
|    | Compton Street        | EB15 30 | EB15 31  |         |
|    | Dukes Drive           | EB15 32 |          |         |
|    | Dursley Road          | EB15 45 | EB15 54  |         |
|    | Eldon Road            | EB15 23 |          |         |
|    | Fennells Close        | EB15 34 |          |         |
|    | Firle Road            | EB15 35 |          |         |
|    | Glendale Avenue       | EB15 23 |          |         |
|    | Glynde Avenue         | EB15 21 |          |         |
|    | Gorringe Road         | EB15 27 |          |         |
|    | Hardwick Road         | EB15 51 |          |         |
|    | Kings Drive           | EB15 19 |          |         |
|    | Langney Road          | EB15 36 | EB15 37  | EB15 55 |
|    | Lapwing Close         | EB15 25 |          |         |
|    | Lewes Road            | EB15 47 |          |         |
|    | Longstone Road        | EB15 55 |          |         |
|    | Matlock Road          | EB15 52 | EB15 53  |         |
|    | Meadowlands Avenue    | EB15 29 |          |         |
|    | Meads Street          | EB15 32 | EB15 52  | EB15 53 |
|    | Melbourne Road        | EB15 37 |          |         |
|    | Michel Grove          | EB15 24 |          |         |
|    | Milfoil Drive         | EB15 14 | <u> </u> |         |
|    | Old Orchard Road      | EB15 17 | <u> </u> |         |
|    | Park Avenue           | EB15 16 |          |         |
|    | Pevensey Road         | EB15 38 | EB15 55  |         |
|    | Pococks Road          | EB15 39 | EB15 40  |         |
|    | Port Road             | EB15 15 | <u> </u> |         |
|    | Richmond Place        | EB15 41 | <u> </u> |         |
|    | Royal Sussex Crescent | EB15 26 | <u> </u> |         |
|    | Rushlake Crescent     | EB15 20 | <u> </u> |         |
|    | Seaside               | EB15 42 |          |         |
|    | Selmeston Road        | EB15 43 | EB15 44  |         |
|    | Sevenoaks Road        | EB15 25 |          |         |
|    | South Avenue          | EB15 22 | EB15 26  |         |
|    | Southfields Road      | EB15 33 | <b> </b> |         |
|    | Tideswell Road        | EB15 55 | ļ        |         |
|    | Tutts Barn Lane       | EB15 27 | ļ        |         |
|    | Westfield Road        | EB15 18 |          |         |
|    | Wharf Road            | EB15 46 |          |         |
|    | Winchcombe Road       | EB15 45 | EB15 54  |         |
| 59 | Wordsworth Drive      | EB15 28 |          |         |