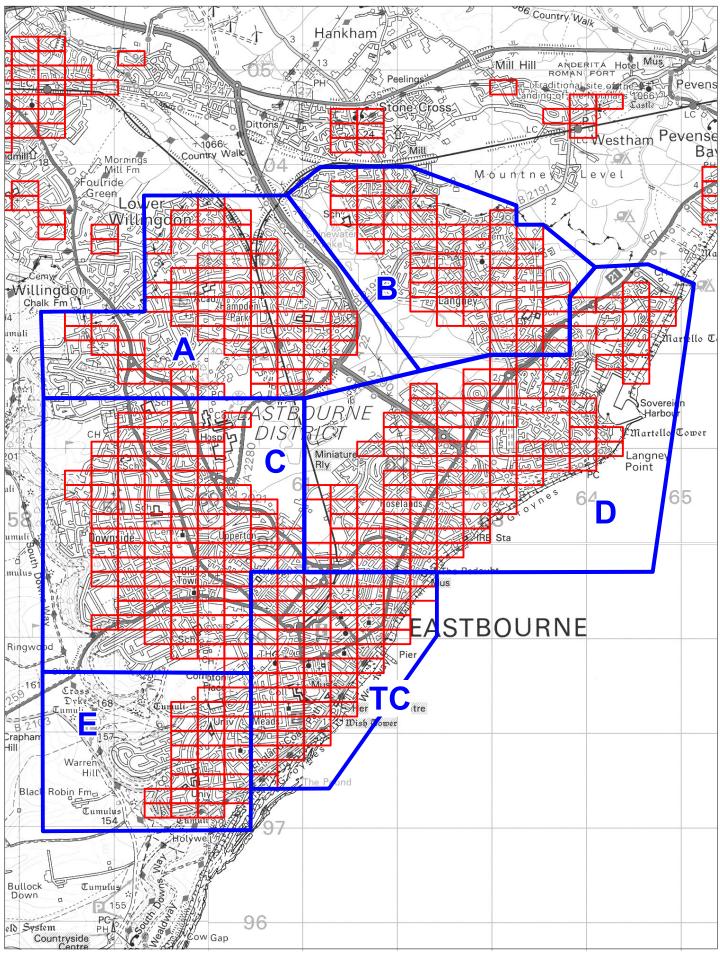

## The Order Plans

Amendments

| East Sus<br>County Cou |                                   | Locations of P | W E<br>S                                                             |                                        |            |
|------------------------|-----------------------------------|----------------|----------------------------------------------------------------------|----------------------------------------|------------|
|                        | Order 2021 Amendment<br>No * 202* |                | SCALE                                                                | NTS                                    |            |
|                        |                                   |                | © Crown copyright. All rights reserved<br>East Sussex County Council | DATE                                   | 28/03/2025 |
|                        |                                   | Map Tile       | Licence No. 100019601 2025                                           | Tile Ref: Area Overview Revision: 2025 |            |

**AREA TC Overview** 

AA000 Existing Tile Ref

AA000 Tile Ref amended by this TRO

Locations of Parking, Waiting, No Stopping, and Loading Restrictions

Tile Ref: Overview Area TC Revision: 2025

NTS

28/03/2025