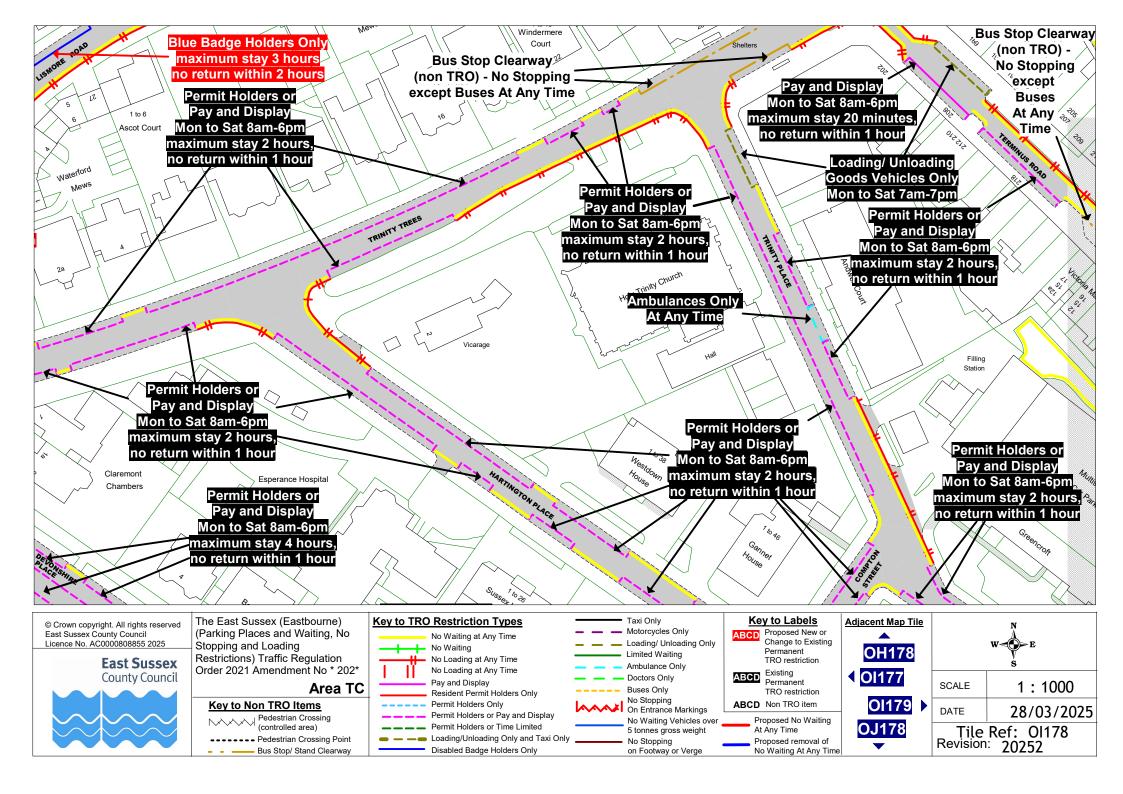

The East Sussex (Eastbourne) (Parking Places and Waiting, No Stopping and Loading Restrictions) Traffic Regulation Order 2021 Amendment No \* 202\*