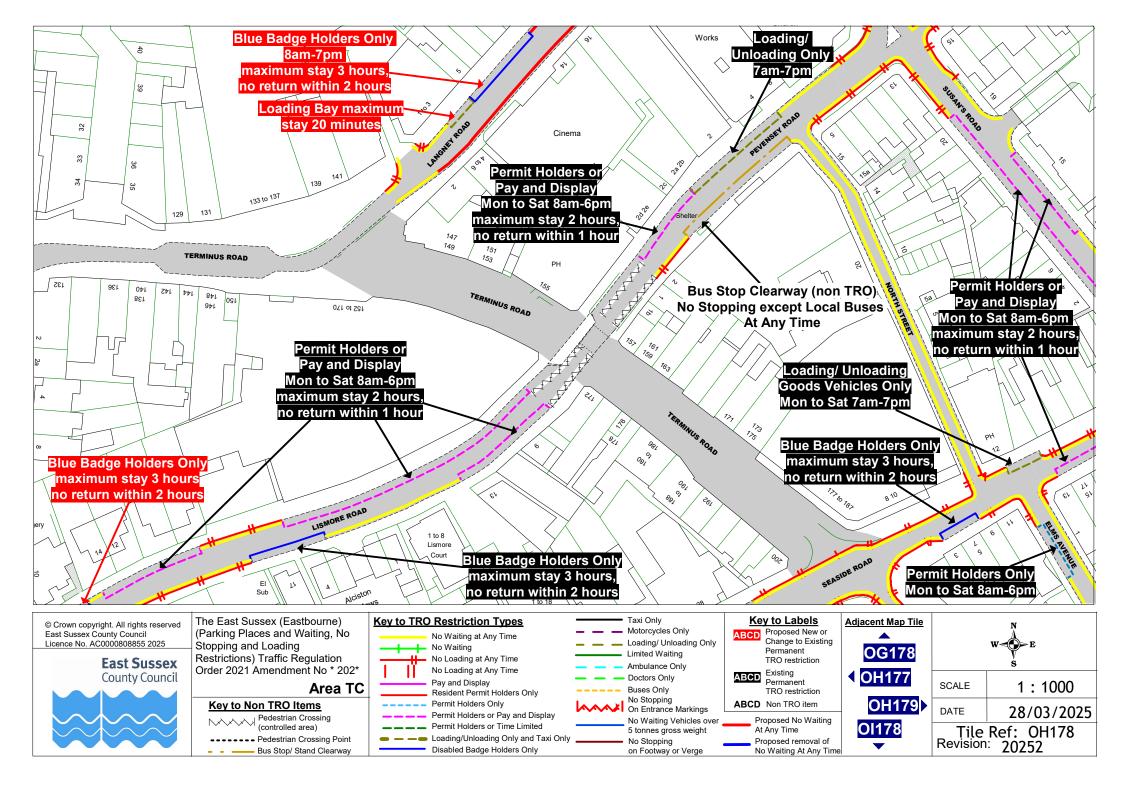

The East Sussex (Eastbourne) (Parking Places and Waiting, No Stopping and Loading Restrictions) Traffic Regulation Order 2021 Amendment No \* 202\*

| East Sussex<br>County Council |
|-------------------------------|
|                               |
|                               |

The East Sussex (Eastbourne) (Parking Places and Waiting, No Stopping and Loading Restrictions) Traffic Regulation Order 2021 Amendment No \* 202\*