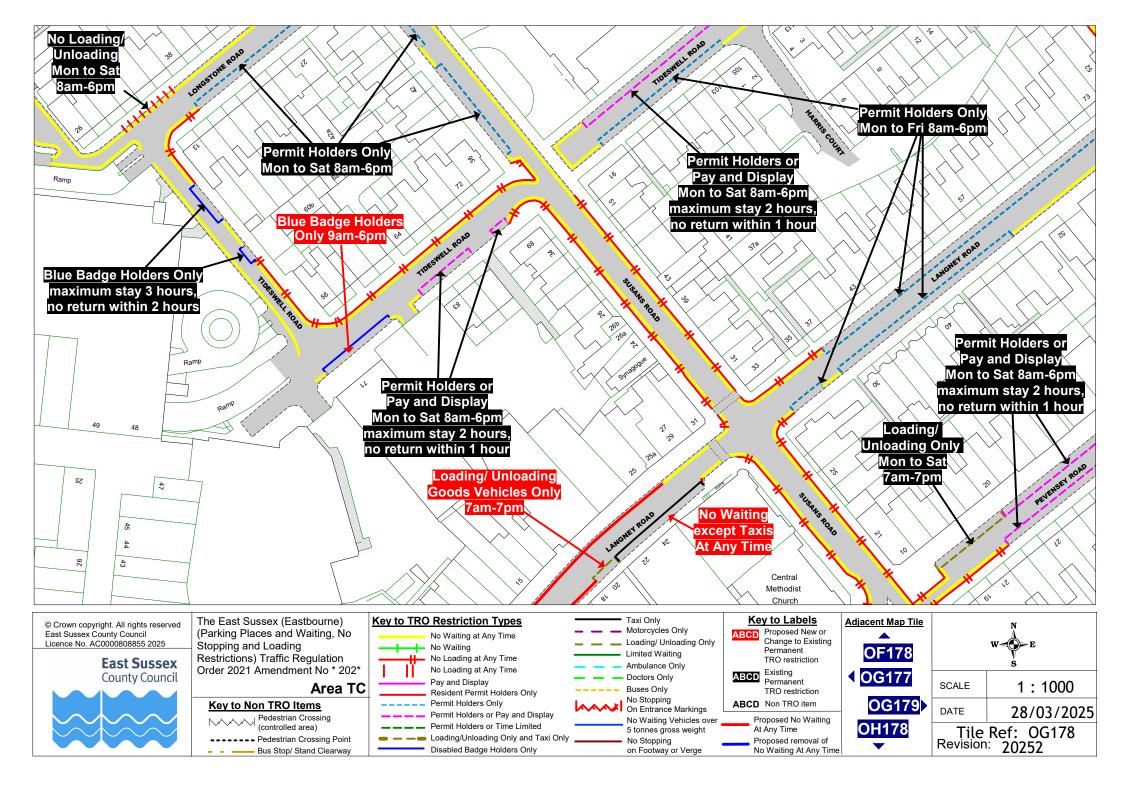

The East Sussex (Eastbourne) (Parking Places and Waiting, No Stopping and Loading Restrictions) Traffic Regulation Order 2021 Amendment No \* 202\*

| East Sussex<br>County Council |
|-------------------------------|
|                               |
|                               |

The East Sussex (Eastbourne) (Parking Places and Waiting, No Stopping and Loading Restrictions) Traffic Regulation Order 2021 Amendment No \* 202\*