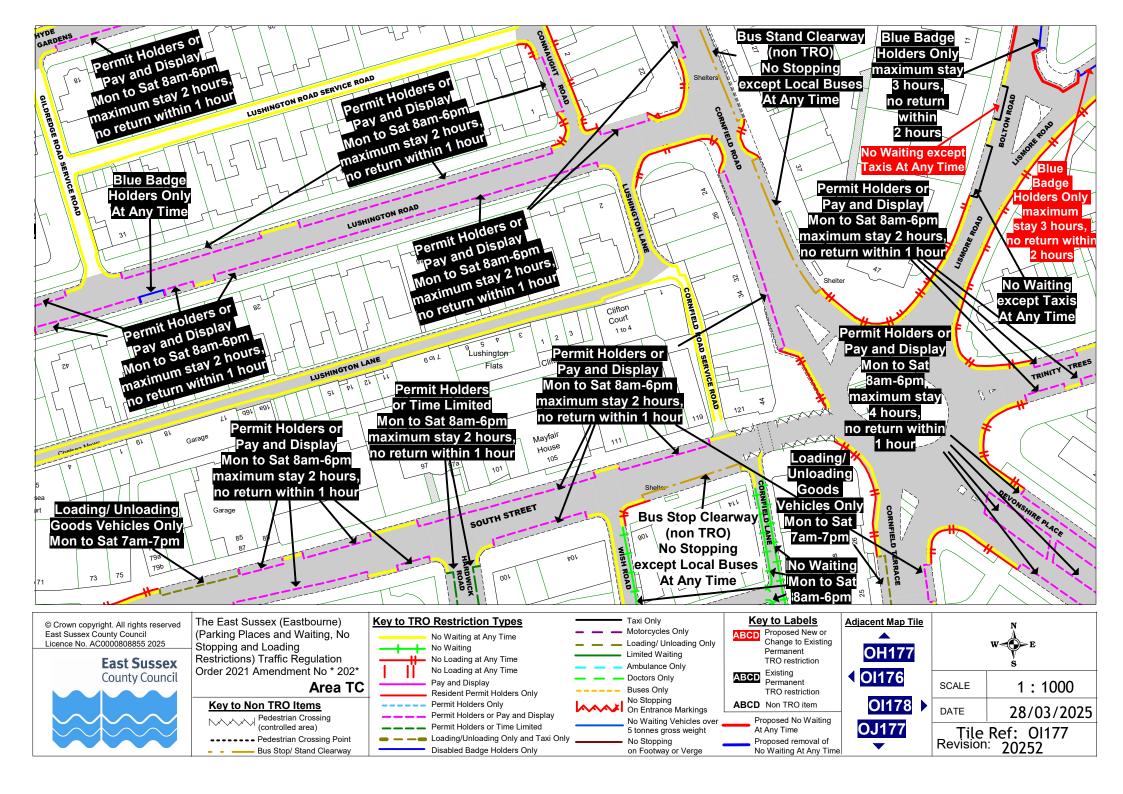

The East Sussex (Eastbourne) (Parking Places and Waiting, No Stopping and Loading Restrictions) Traffic Regulation Order 2021 Amendment No \* 202\*