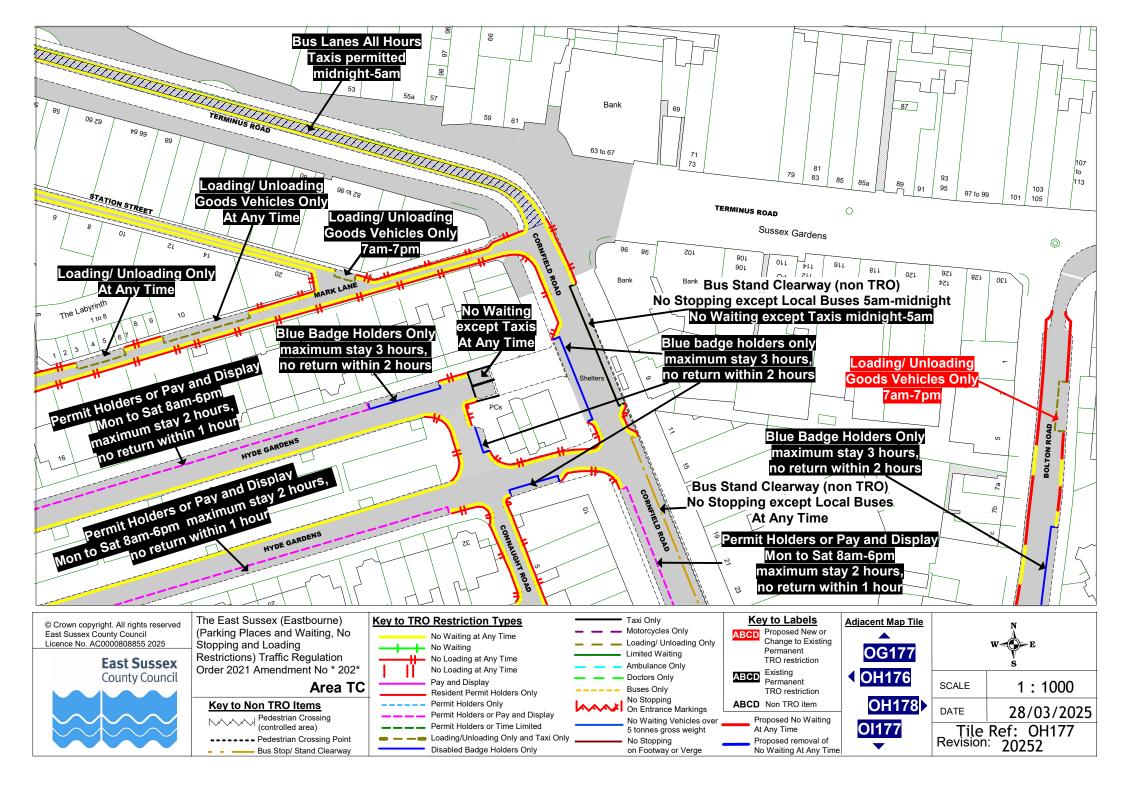

The East Sussex (Eastbourne) (Parking Places and Waiting, No Stopping and Loading Restrictions) Traffic Regulation Order 2021 Amendment No \* 202\*

| East Sussex<br>County Council |
|-------------------------------|
|                               |
|                               |

The East Sussex (Eastbourne) (Parking Places and Waiting, No Stopping and Loading Restrictions) Traffic Regulation Order 2021 Amendment No \* 202\*