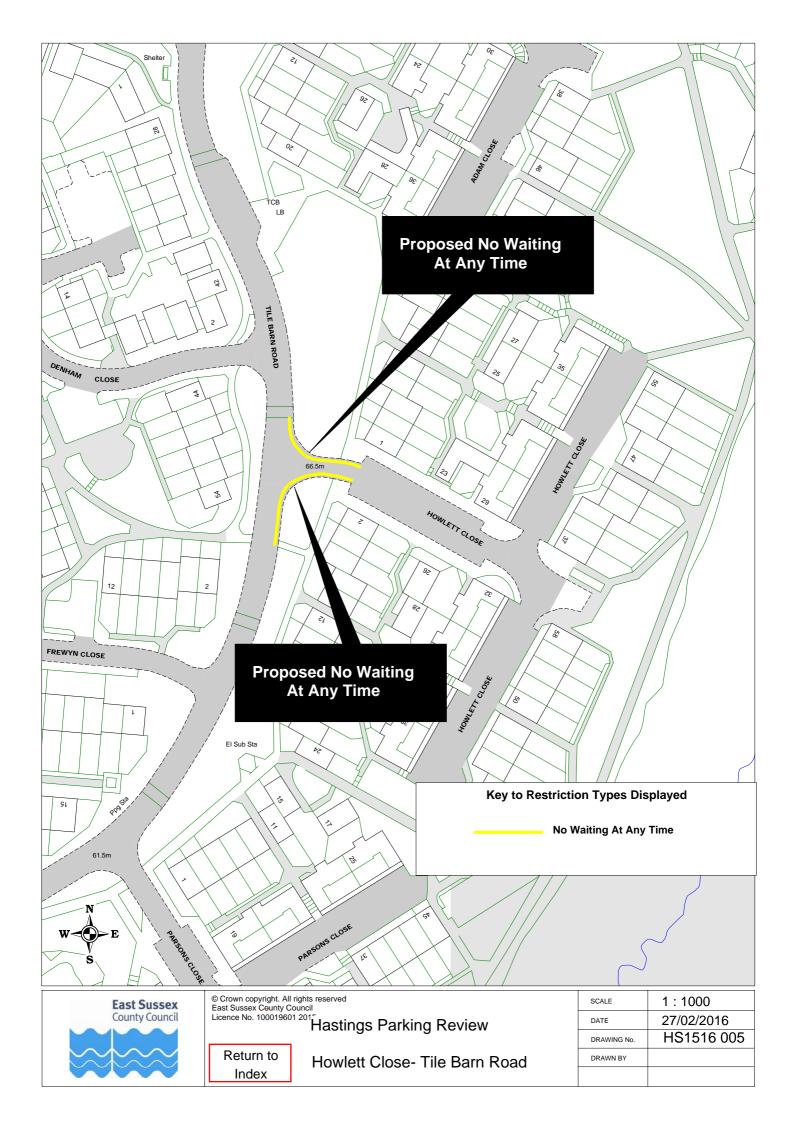

|    | Road Name              |                          | Plar        | ref |
|----|------------------------|--------------------------|-------------|-----|
| 51 | Mount Road             | HS1516 070               |             |     |
|    | Nelson Road            | HS1516 062               |             |     |
|    | Norman Road            | HS1516 048               |             |     |
|    | Normandy Road          | HS1516 056               |             |     |
|    | North Road             | HS1516 016               |             |     |
|    | Northiam Rise          | HS1516 007               |             |     |
|    | Offa Road              | HS1516 007               |             |     |
|    | Old London Road        | HS1516 042               | HS1516 052  |     |
|    |                        |                          | 1131310 032 |     |
|    | Percy Road Pilot Road  | HS1516 028               |             |     |
|    | Priory Road            | HS1516 033<br>HS1516 030 |             |     |
|    | Quarry Hill            | HS1516 036               |             |     |
|    | •                      |                          |             |     |
|    | Queens Road            | HS1516 071               |             |     |
|    | Reedswood Road         | HS1516 002               |             |     |
|    | Robsack Avenue         | HS1516 009               |             |     |
|    | Salisbury Road         | HS1516 021               |             |     |
|    | Saxon Road             | HS1516 035               |             |     |
|    | Sea Road               | HS1516 013               |             |     |
|    | Seaside Road           | HS1516 038               |             |     |
|    | Sedlescombe Road North | HS1516 014               |             |     |
|    | Seven Acre Close       | HS1516 077               |             |     |
|    | Sidney Little Road     | HS1516 010               |             |     |
|    | St Georges Road        | HS1516 031               |             |     |
|    | St Peters Road         | HS1516 017               |             |     |
|    | Stanley Road           | HS1516 050               |             |     |
|    | Stone Street           | HS1516 072               |             |     |
|    | Stonefield Place       | HS1516 044               |             |     |
|    | Stonefield Road        | HS1516 043               |             |     |
|    | Sturdee Place          | HS1516 053               |             |     |
|    | The Bourne             | HS1516 060               |             |     |
|    | The Ridge              | HS1516 025               |             |     |
|    | Tile Barn Road         | HS1516 005               |             |     |
|    | Undercliff             | HS1516 037               |             |     |
|    | Upper Glen Road        | HS1516 012               |             |     |
|    | Upper South Road       | HS1516 020               |             |     |
|    | Wainwright Close       | HS1516 010               |             |     |
|    | Warren Close           | HS1516 002               |             |     |
|    | Warrior Gardens        | HS1516 046               |             |     |
|    | Warrior Square         | HS1516 073               |             |     |
|    | Warwick Place          | HS1516 007               |             |     |
|    | Wellington Road        | HS1516 045               |             |     |
|    | Wellington Square      | HS1516 051               |             |     |
|    | West Ascent            | HS1516 037               |             |     |
|    | Western Road           | HS1516 047               | 1104540.000 |     |
|    | Whatlington Way        | HS1516 007               | HS1516 008  |     |
|    | Willingdon Avenue      | HS1516 074               |             |     |
|    | Winchelsea Lane        | HS1516 026               |             |     |
|    | Wishing Tree Road      | HS1516 075               |             |     |
| 99 | Wittersham Rise        | HS1516 007               |             |     |