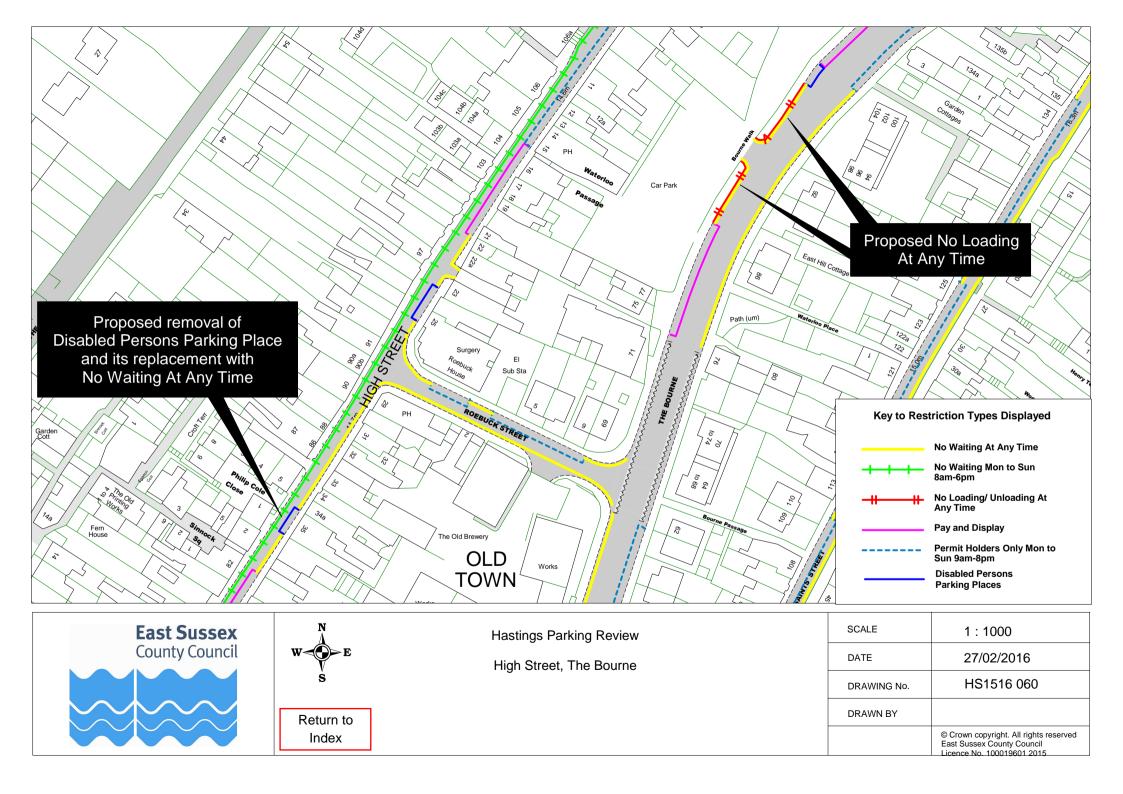

## **Drawings**

|    | Road Name           | Plan ref   |            |            |  |
|----|---------------------|------------|------------|------------|--|
| 1  | Alfred Road         | HS1516 029 |            |            |  |
|    | Barley Lane         | HS1516 040 | HS1516 041 |            |  |
|    | Beckley Close       | HS1516 008 |            |            |  |
|    | Bodiam Drive        | HS1516 006 | HS1516 007 | HS1516 008 |  |
| 5  | Bohemia Road        | HS1516 020 |            |            |  |
| 6  | Brunel Road         | HS1516 011 |            |            |  |
| 7  | Bunting Close       | HS1516 002 |            |            |  |
|    | Burry Road          | HS1516 015 |            |            |  |
| 9  | Canute Road         | HS1516 027 |            |            |  |
| 10 | Caves Road          | HS1516 058 |            |            |  |
| 11 | Chalvington Drive   | HS1516 023 |            |            |  |
| 12 | Church Road         | HS1516 019 |            |            |  |
| 13 | Church Wood Drive   | HS1516 011 |            |            |  |
| 14 | Cockcrow Wood       | HS1516 057 |            |            |  |
| 15 | Croft Road          | HS1516 063 |            |            |  |
|    | Dane Road           | HS1516 064 |            |            |  |
| 17 | Dittons Mews        | HS1516 009 |            |            |  |
| 18 | East Beach Street   | HS1516 055 |            |            |  |
| 19 | Edinburgh Road      | HS1516 003 |            |            |  |
| 20 | Edmund Road         | HS1516 065 |            |            |  |
| 21 | Elphinstone Road    | HS1516 024 |            |            |  |
| 22 | Essenden Road       | HS1516 066 |            |            |  |
| 23 | Eversfield Place    | HS1516 054 |            |            |  |
| 24 | Eversley Crescent   | HS1516 076 |            |            |  |
| 25 | Fairlight Avenue    | HS1516 027 |            |            |  |
| 26 | Farmlands Close     | HS1516 023 |            |            |  |
| 27 | Fernside Avenue     | HS1516 004 |            |            |  |
| 28 | Field Way           | HS1516 002 |            |            |  |
| 29 | Gillsmans Park      | HS1516 004 |            |            |  |
| 30 | Grosvenor Gardens   | HS1516 013 | HS1516 038 |            |  |
| 31 | Harley Shute Road   | HS1516 001 | HS1516 061 |            |  |
| 32 | Heron Close         | HS1516 002 |            |            |  |
| 33 | High Street         | HS1516 060 |            |            |  |
| 34 | Highfield Drive     | HS1516 010 | HS1516 011 |            |  |
|    | Hollington Old Lane | HS1516 059 |            |            |  |
| 36 | Howlett Close       | HS1516 005 |            |            |  |
|    | Hughenden Road      | HS1516 034 |            |            |  |
|    | Icklesham Rise      | HS1516 007 |            |            |  |
|    | Kenilworth Road     | HS1516 018 |            |            |  |
|    | King Edward Close   | HS1516 056 |            |            |  |
|    | King Edwards Avenue | HS1516 056 |            |            |  |
|    | Kings Road          | HS1516 049 |            |            |  |
|    | Kite Close          | HS1516 002 |            |            |  |
|    | Ledsham Avenue      | HS1516 022 |            |            |  |
|    | London Road         | HS1516 016 | HS1516 048 | HS1516 067 |  |
|    | Manor Road          | HS1516 032 |            |            |  |
|    | Marina              | HS1516 068 |            |            |  |
|    | Mayfield Lane       | HS1516 006 |            |            |  |
|    | Milward Crescent    | HS1516 044 | 110454555  |            |  |
| 50 | Milward Road        | HS1516 044 | HS1516 045 | HS1516 069 |  |