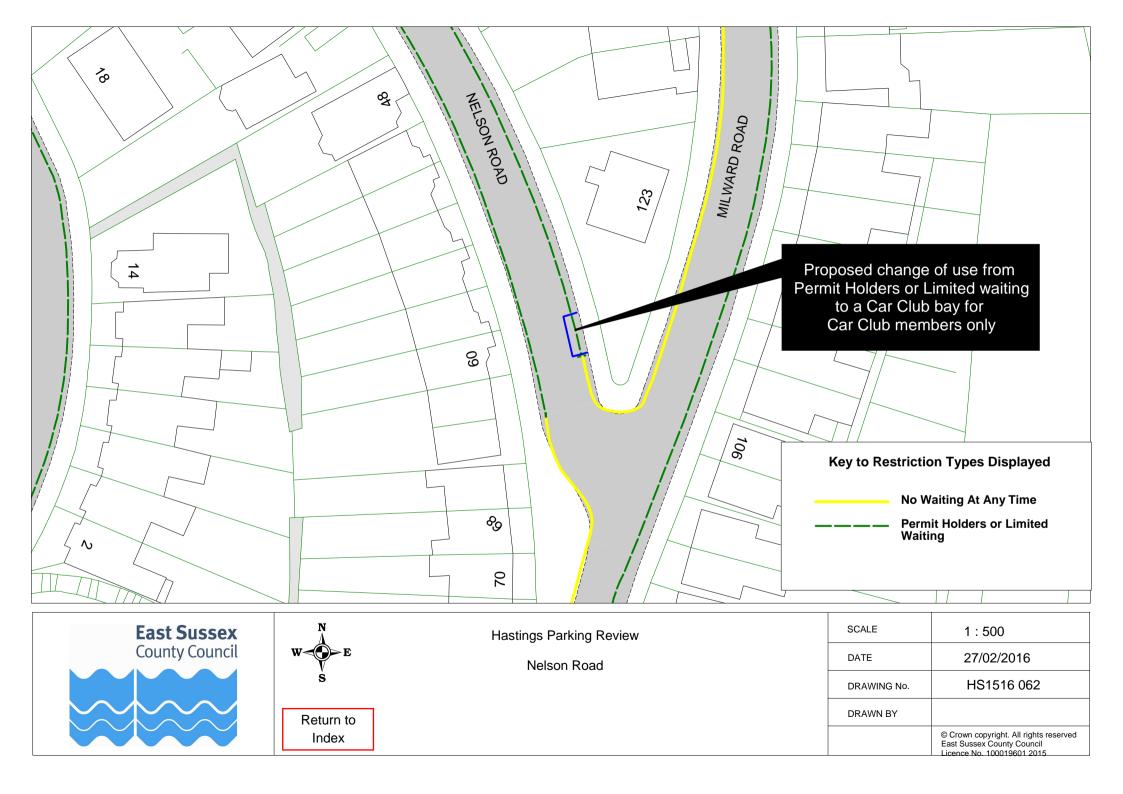

## **Drawings**

|    | Road Name           | Plan ref   |            |            |  |
|----|---------------------|------------|------------|------------|--|
| 1  | Alfred Road         | HS1516 029 |            |            |  |
|    | Barley Lane         | HS1516 040 | HS1516 041 |            |  |
|    | Beckley Close       | HS1516 008 |            |            |  |
|    | Bodiam Drive        | HS1516 006 | HS1516 007 | HS1516 008 |  |
| 5  | Bohemia Road        | HS1516 020 |            |            |  |
| 6  | Brunel Road         | HS1516 011 |            |            |  |
| 7  | Bunting Close       | HS1516 002 |            |            |  |
|    | Burry Road          | HS1516 015 |            |            |  |
| 9  | Canute Road         | HS1516 027 |            |            |  |
| 10 | Caves Road          | HS1516 058 |            |            |  |
| 11 | Chalvington Drive   | HS1516 023 |            |            |  |
| 12 | Church Road         | HS1516 019 |            |            |  |
| 13 | Church Wood Drive   | HS1516 011 |            |            |  |
| 14 | Cockcrow Wood       | HS1516 057 |            |            |  |
| 15 | Croft Road          | HS1516 063 |            |            |  |
|    | Dane Road           | HS1516 064 |            |            |  |
| 17 | Dittons Mews        | HS1516 009 |            |            |  |
| 18 | East Beach Street   | HS1516 055 |            |            |  |
| 19 | Edinburgh Road      | HS1516 003 |            |            |  |
| 20 | Edmund Road         | HS1516 065 |            |            |  |
| 21 | Elphinstone Road    | HS1516 024 |            |            |  |
| 22 | Essenden Road       | HS1516 066 |            |            |  |
| 23 | Eversfield Place    | HS1516 054 |            |            |  |
| 24 | Eversley Crescent   | HS1516 076 |            |            |  |
| 25 | Fairlight Avenue    | HS1516 027 |            |            |  |
| 26 | Farmlands Close     | HS1516 023 |            |            |  |
| 27 | Fernside Avenue     | HS1516 004 |            |            |  |
| 28 | Field Way           | HS1516 002 |            |            |  |
| 29 | Gillsmans Park      | HS1516 004 |            |            |  |
| 30 | Grosvenor Gardens   | HS1516 013 | HS1516 038 |            |  |
| 31 | Harley Shute Road   | HS1516 001 | HS1516 061 |            |  |
| 32 | Heron Close         | HS1516 002 |            |            |  |
| 33 | High Street         | HS1516 060 |            |            |  |
| 34 | Highfield Drive     | HS1516 010 | HS1516 011 |            |  |
|    | Hollington Old Lane | HS1516 059 |            |            |  |
| 36 | Howlett Close       | HS1516 005 |            |            |  |
|    | Hughenden Road      | HS1516 034 |            |            |  |
|    | Icklesham Rise      | HS1516 007 |            |            |  |
|    | Kenilworth Road     | HS1516 018 |            |            |  |
|    | King Edward Close   | HS1516 056 |            |            |  |
|    | King Edwards Avenue | HS1516 056 |            |            |  |
|    | Kings Road          | HS1516 049 |            |            |  |
|    | Kite Close          | HS1516 002 |            |            |  |
|    | Ledsham Avenue      | HS1516 022 |            |            |  |
|    | London Road         | HS1516 016 | HS1516 048 | HS1516 067 |  |
|    | Manor Road          | HS1516 032 |            |            |  |
|    | Marina              | HS1516 068 |            |            |  |
|    | Mayfield Lane       | HS1516 006 |            |            |  |
|    | Milward Crescent    | HS1516 044 | 110454555  |            |  |
| 50 | Milward Road        | HS1516 044 | HS1516 045 | HS1516 069 |  |