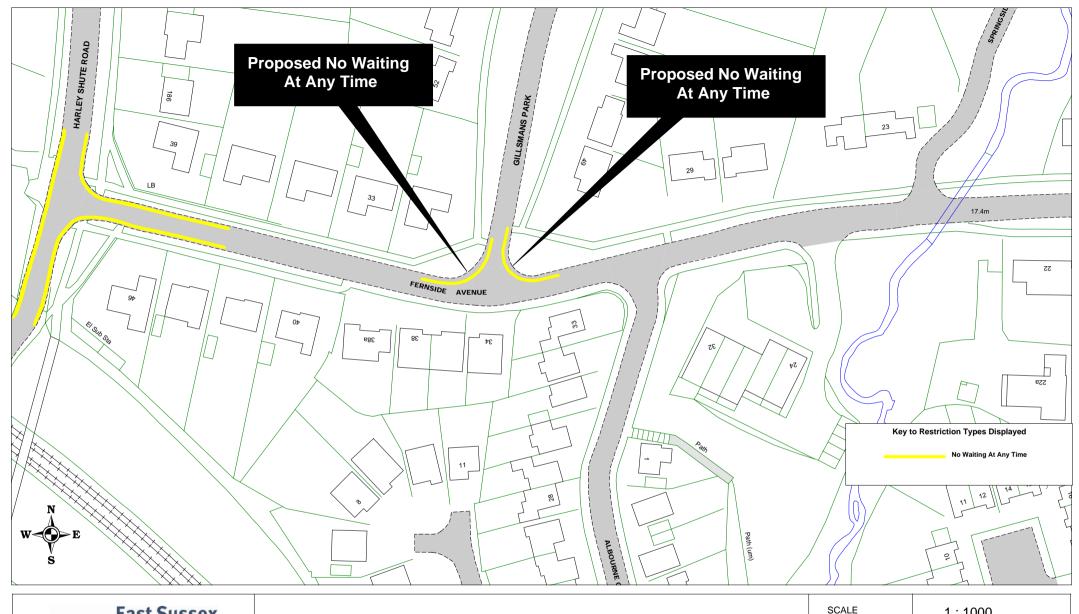

Return to Index

Hastings Parking Review

Fernside Avenue- Gillsmans Park

| SCALE       | 1 : 1000                                                                                           |
|-------------|----------------------------------------------------------------------------------------------------|
| DATE        | 27/02/2016                                                                                         |
| DRAWING No. | HS1516 004                                                                                         |
| DRAWN BY    |                                                                                                    |
|             | © Crown copyright. All rights reserved<br>East Sussex County Council<br>Licence No. 100019601 2015 |