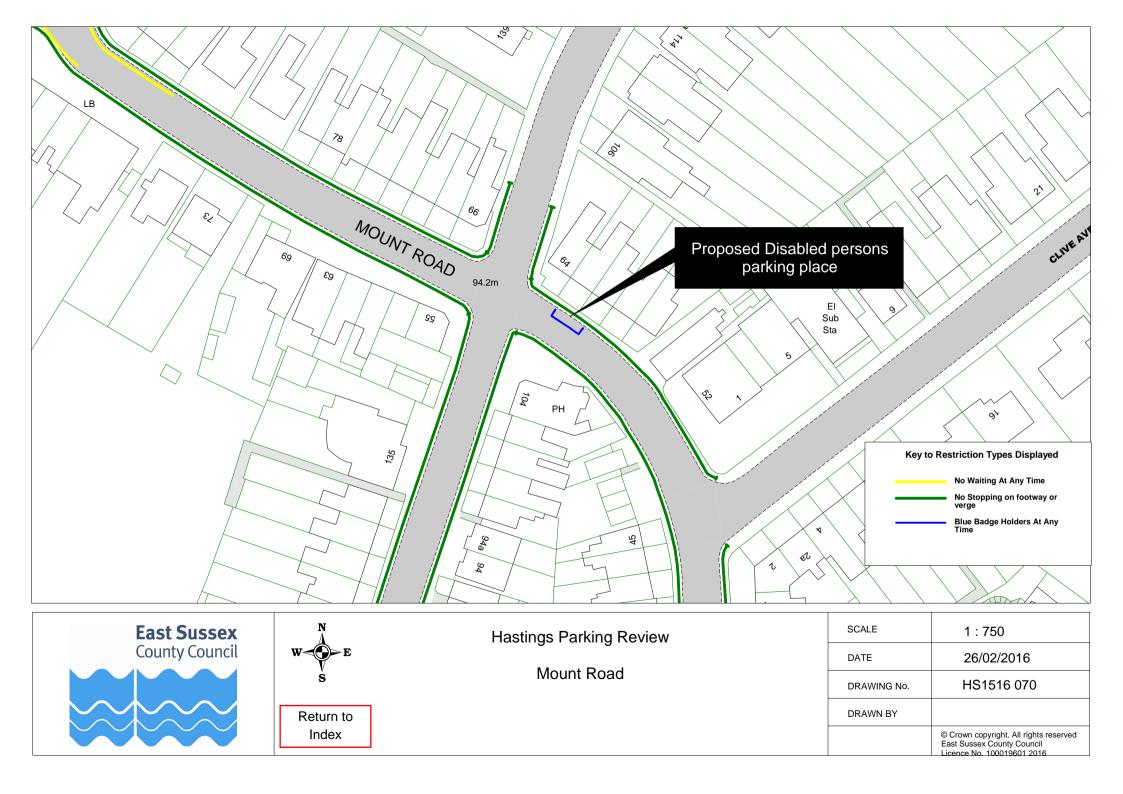

|    | Road Name              |                          | Plar        | ref |
|----|------------------------|--------------------------|-------------|-----|
| 51 | Mount Road             | HS1516 070               |             |     |
|    | Nelson Road            | HS1516 062               |             |     |
|    | Norman Road            | HS1516 048               |             |     |
|    | Normandy Road          | HS1516 056               |             |     |
|    | North Road             | HS1516 016               |             |     |
|    | Northiam Rise          | HS1516 007               |             |     |
|    | Offa Road              | HS1516 007               |             |     |
|    | Old London Road        | HS1516 042               | HS1516 052  |     |
|    |                        |                          | 1131310 032 |     |
|    | Percy Road Pilot Road  | HS1516 028               |             |     |
|    | Priory Road            | HS1516 033<br>HS1516 030 |             |     |
|    | Quarry Hill            | HS1516 036               |             |     |
|    | •                      |                          |             |     |
|    | Queens Road            | HS1516 071               |             |     |
|    | Reedswood Road         | HS1516 002               |             |     |
|    | Robsack Avenue         | HS1516 009               |             |     |
|    | Salisbury Road         | HS1516 021               |             |     |
|    | Saxon Road             | HS1516 035               |             |     |
|    | Sea Road               | HS1516 013               |             |     |
|    | Seaside Road           | HS1516 038               |             |     |
|    | Sedlescombe Road North | HS1516 014               |             |     |
|    | Seven Acre Close       | HS1516 077               |             |     |
|    | Sidney Little Road     | HS1516 010               |             |     |
|    | St Georges Road        | HS1516 031               |             |     |
|    | St Peters Road         | HS1516 017               |             |     |
|    | Stanley Road           | HS1516 050               |             |     |
|    | Stone Street           | HS1516 072               |             |     |
|    | Stonefield Place       | HS1516 044               |             |     |
|    | Stonefield Road        | HS1516 043               |             |     |
|    | Sturdee Place          | HS1516 053               |             |     |
|    | The Bourne             | HS1516 060               |             |     |
|    | The Ridge              | HS1516 025               |             |     |
|    | Tile Barn Road         | HS1516 005               |             |     |
|    | Undercliff             | HS1516 037               |             |     |
|    | Upper Glen Road        | HS1516 012               |             |     |
|    | Upper South Road       | HS1516 020               |             |     |
|    | Wainwright Close       | HS1516 010               |             |     |
|    | Warren Close           | HS1516 002               |             |     |
|    | Warrior Gardens        | HS1516 046               |             |     |
|    | Warrior Square         | HS1516 073               |             |     |
|    | Warwick Place          | HS1516 007               |             |     |
|    | Wellington Road        | HS1516 045               |             |     |
|    | Wellington Square      | HS1516 051               |             |     |
|    | West Ascent            | HS1516 037               |             |     |
|    | Western Road           | HS1516 047               | 1104540.000 |     |
|    | Whatlington Way        | HS1516 007               | HS1516 008  |     |
|    | Willingdon Avenue      | HS1516 074               |             |     |
|    | Winchelsea Lane        | HS1516 026               |             |     |
|    | Wishing Tree Road      | HS1516 075               |             |     |
| 99 | Wittersham Rise        | HS1516 007               |             |     |