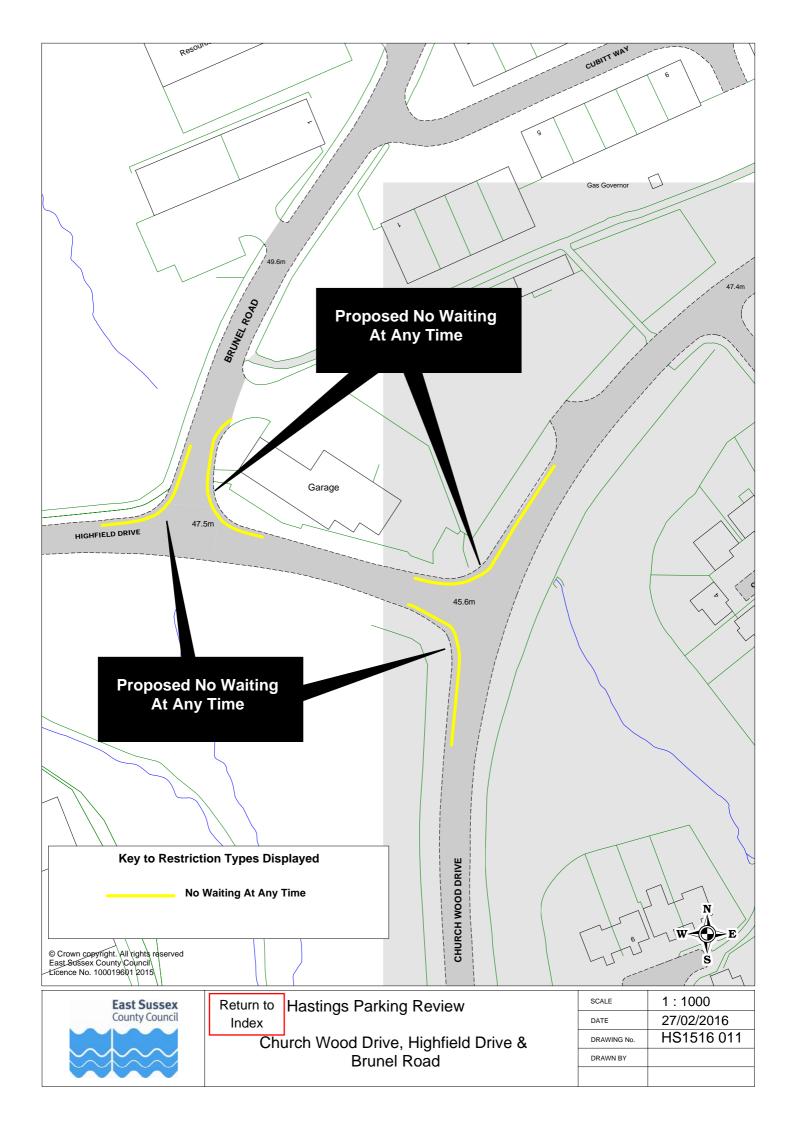

## **Drawings**

|    | Road Name           | Plan ref   |            |            |  |
|----|---------------------|------------|------------|------------|--|
| 1  | Alfred Road         | HS1516 029 |            |            |  |
|    | Barley Lane         | HS1516 040 | HS1516 041 |            |  |
|    | Beckley Close       | HS1516 008 |            |            |  |
|    | Bodiam Drive        | HS1516 006 | HS1516 007 | HS1516 008 |  |
| 5  | Bohemia Road        | HS1516 020 |            |            |  |
| 6  | Brunel Road         | HS1516 011 |            |            |  |
| 7  | Bunting Close       | HS1516 002 |            |            |  |
|    | Burry Road          | HS1516 015 |            |            |  |
| 9  | Canute Road         | HS1516 027 |            |            |  |
| 10 | Caves Road          | HS1516 058 |            |            |  |
| 11 | Chalvington Drive   | HS1516 023 |            |            |  |
| 12 | Church Road         | HS1516 019 |            |            |  |
| 13 | Church Wood Drive   | HS1516 011 |            |            |  |
| 14 | Cockcrow Wood       | HS1516 057 |            |            |  |
| 15 | Croft Road          | HS1516 063 |            |            |  |
|    | Dane Road           | HS1516 064 |            |            |  |
| 17 | Dittons Mews        | HS1516 009 |            |            |  |
| 18 | East Beach Street   | HS1516 055 |            |            |  |
| 19 | Edinburgh Road      | HS1516 003 |            |            |  |
| 20 | Edmund Road         | HS1516 065 |            |            |  |
| 21 | Elphinstone Road    | HS1516 024 |            |            |  |
| 22 | Essenden Road       | HS1516 066 |            |            |  |
| 23 | Eversfield Place    | HS1516 054 |            |            |  |
| 24 | Eversley Crescent   | HS1516 076 |            |            |  |
| 25 | Fairlight Avenue    | HS1516 027 |            |            |  |
| 26 | Farmlands Close     | HS1516 023 |            |            |  |
| 27 | Fernside Avenue     | HS1516 004 |            |            |  |
| 28 | Field Way           | HS1516 002 |            |            |  |
| 29 | Gillsmans Park      | HS1516 004 |            |            |  |
| 30 | Grosvenor Gardens   | HS1516 013 | HS1516 038 |            |  |
| 31 | Harley Shute Road   | HS1516 001 | HS1516 061 |            |  |
| 32 | Heron Close         | HS1516 002 |            |            |  |
| 33 | High Street         | HS1516 060 |            |            |  |
| 34 | Highfield Drive     | HS1516 010 | HS1516 011 |            |  |
|    | Hollington Old Lane | HS1516 059 |            |            |  |
| 36 | Howlett Close       | HS1516 005 |            |            |  |
|    | Hughenden Road      | HS1516 034 |            |            |  |
|    | Icklesham Rise      | HS1516 007 |            |            |  |
|    | Kenilworth Road     | HS1516 018 |            |            |  |
|    | King Edward Close   | HS1516 056 |            |            |  |
|    | King Edwards Avenue | HS1516 056 |            |            |  |
|    | Kings Road          | HS1516 049 |            |            |  |
|    | Kite Close          | HS1516 002 |            |            |  |
|    | Ledsham Avenue      | HS1516 022 |            |            |  |
|    | London Road         | HS1516 016 | HS1516 048 | HS1516 067 |  |
|    | Manor Road          | HS1516 032 |            |            |  |
|    | Marina              | HS1516 068 |            |            |  |
|    | Mayfield Lane       | HS1516 006 |            |            |  |
|    | Milward Crescent    | HS1516 044 | 110454555  |            |  |
| 50 | Milward Road        | HS1516 044 | HS1516 045 | HS1516 069 |  |