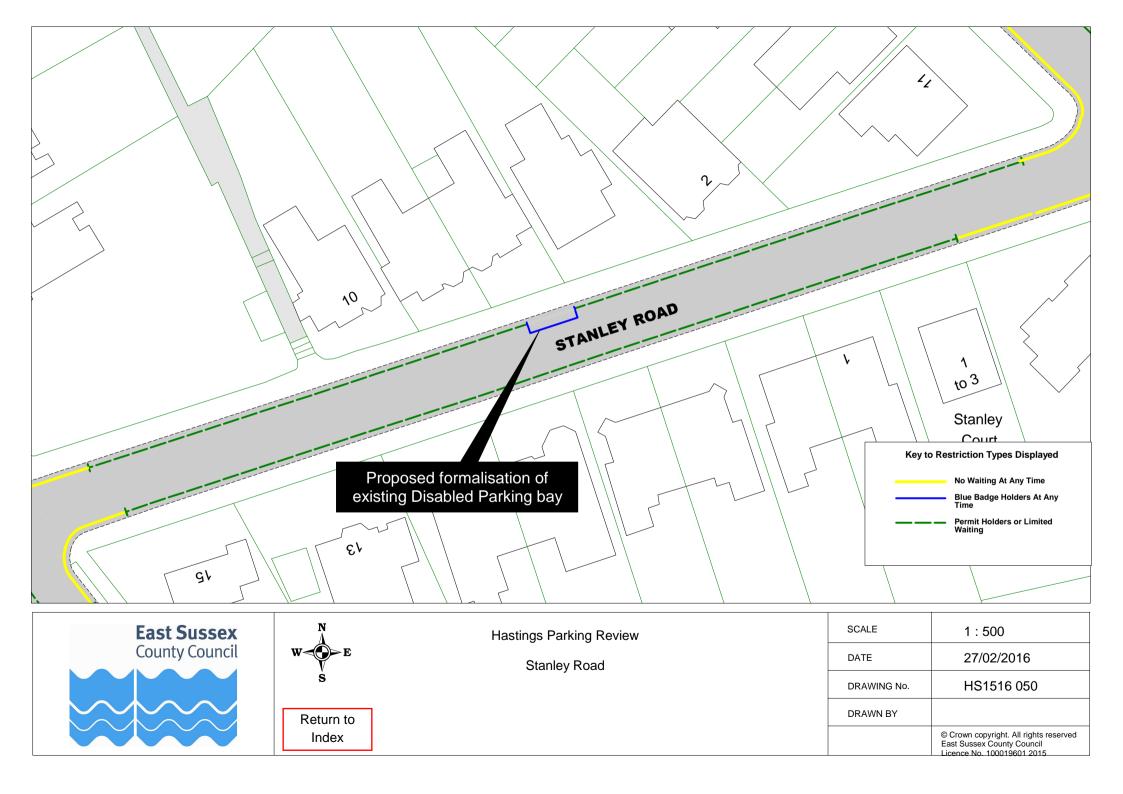

|    | Road Name              |                          | Plar        | ref |
|----|------------------------|--------------------------|-------------|-----|
| 51 | Mount Road             | HS1516 070               |             |     |
|    | Nelson Road            | HS1516 062               |             |     |
|    | Norman Road            | HS1516 048               |             |     |
|    | Normandy Road          | HS1516 056               |             |     |
|    | North Road             | HS1516 016               |             |     |
|    | Northiam Rise          | HS1516 007               |             |     |
|    | Offa Road              | HS1516 007               |             |     |
|    | Old London Road        | HS1516 042               | HS1516 052  |     |
|    |                        |                          | 1131310 032 |     |
|    | Percy Road Pilot Road  | HS1516 028               |             |     |
|    | Priory Road            | HS1516 033<br>HS1516 030 |             |     |
|    | Quarry Hill            | HS1516 036               |             |     |
|    | •                      |                          |             |     |
|    | Queens Road            | HS1516 071               |             |     |
|    | Reedswood Road         | HS1516 002               |             |     |
|    | Robsack Avenue         | HS1516 009               |             |     |
|    | Salisbury Road         | HS1516 021               |             |     |
|    | Saxon Road             | HS1516 035               |             |     |
|    | Sea Road               | HS1516 013               |             |     |
|    | Seaside Road           | HS1516 038               |             |     |
|    | Sedlescombe Road North | HS1516 014               |             |     |
|    | Seven Acre Close       | HS1516 077               |             |     |
|    | Sidney Little Road     | HS1516 010               |             |     |
|    | St Georges Road        | HS1516 031               |             |     |
|    | St Peters Road         | HS1516 017               |             |     |
|    | Stanley Road           | HS1516 050               |             |     |
|    | Stone Street           | HS1516 072               |             |     |
|    | Stonefield Place       | HS1516 044               |             |     |
|    | Stonefield Road        | HS1516 043               |             |     |
|    | Sturdee Place          | HS1516 053               |             |     |
|    | The Bourne             | HS1516 060               |             |     |
|    | The Ridge              | HS1516 025               |             |     |
|    | Tile Barn Road         | HS1516 005               |             |     |
|    | Undercliff             | HS1516 037               |             |     |
|    | Upper Glen Road        | HS1516 012               |             |     |
|    | Upper South Road       | HS1516 020               |             |     |
|    | Wainwright Close       | HS1516 010               |             |     |
|    | Warren Close           | HS1516 002               |             |     |
|    | Warrior Gardens        | HS1516 046               |             |     |
|    | Warrior Square         | HS1516 073               |             |     |
|    | Warwick Place          | HS1516 007               |             |     |
|    | Wellington Road        | HS1516 045               |             |     |
|    | Wellington Square      | HS1516 051               |             |     |
|    | West Ascent            | HS1516 037               |             |     |
|    | Western Road           | HS1516 047               | 1104540.000 |     |
|    | Whatlington Way        | HS1516 007               | HS1516 008  |     |
|    | Willingdon Avenue      | HS1516 074               |             |     |
|    | Winchelsea Lane        | HS1516 026               |             |     |
|    | Wishing Tree Road      | HS1516 075               |             |     |
| 99 | Wittersham Rise        | HS1516 007               |             |     |