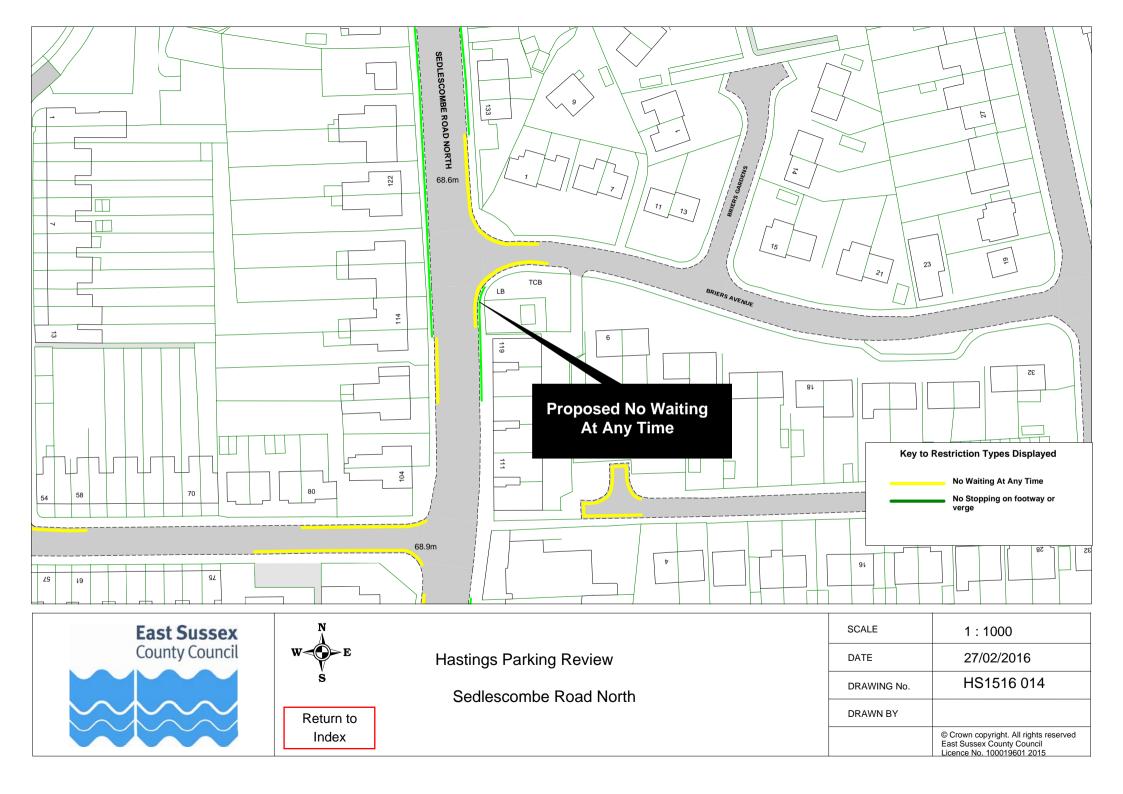

|    | Road Name              |                          | Plar        | ref |
|----|------------------------|--------------------------|-------------|-----|
| 51 | Mount Road             | HS1516 070               |             |     |
|    | Nelson Road            | HS1516 062               |             |     |
|    | Norman Road            | HS1516 048               |             |     |
|    | Normandy Road          | HS1516 056               |             |     |
|    | North Road             | HS1516 016               |             |     |
|    | Northiam Rise          | HS1516 007               |             |     |
|    | Offa Road              | HS1516 007               |             |     |
|    | Old London Road        | HS1516 042               | HS1516 052  |     |
|    |                        |                          | 1131310 032 |     |
|    | Percy Road Pilot Road  | HS1516 028               |             |     |
|    | Priory Road            | HS1516 033<br>HS1516 030 |             |     |
|    | Quarry Hill            | HS1516 036               |             |     |
|    | •                      |                          |             |     |
|    | Queens Road            | HS1516 071               |             |     |
|    | Reedswood Road         | HS1516 002               |             |     |
|    | Robsack Avenue         | HS1516 009               |             |     |
|    | Salisbury Road         | HS1516 021               |             |     |
|    | Saxon Road             | HS1516 035               |             |     |
|    | Sea Road               | HS1516 013               |             |     |
|    | Seaside Road           | HS1516 038               |             |     |
|    | Sedlescombe Road North | HS1516 014               |             |     |
|    | Seven Acre Close       | HS1516 077               |             |     |
|    | Sidney Little Road     | HS1516 010               |             |     |
|    | St Georges Road        | HS1516 031               |             |     |
|    | St Peters Road         | HS1516 017               |             |     |
|    | Stanley Road           | HS1516 050               |             |     |
|    | Stone Street           | HS1516 072               |             |     |
|    | Stonefield Place       | HS1516 044               |             |     |
|    | Stonefield Road        | HS1516 043               |             |     |
|    | Sturdee Place          | HS1516 053               |             |     |
|    | The Bourne             | HS1516 060               |             |     |
|    | The Ridge              | HS1516 025               |             |     |
|    | Tile Barn Road         | HS1516 005               |             |     |
|    | Undercliff             | HS1516 037               |             |     |
|    | Upper Glen Road        | HS1516 012               |             |     |
|    | Upper South Road       | HS1516 020               |             |     |
|    | Wainwright Close       | HS1516 010               |             |     |
|    | Warren Close           | HS1516 002               |             |     |
|    | Warrior Gardens        | HS1516 046               |             |     |
|    | Warrior Square         | HS1516 073               |             |     |
|    | Warwick Place          | HS1516 007               |             |     |
|    | Wellington Road        | HS1516 045               |             |     |
|    | Wellington Square      | HS1516 051               |             |     |
|    | West Ascent            | HS1516 037               |             |     |
|    | Western Road           | HS1516 047               | 1104540.000 |     |
|    | Whatlington Way        | HS1516 007               | HS1516 008  |     |
|    | Willingdon Avenue      | HS1516 074               |             |     |
|    | Winchelsea Lane        | HS1516 026               |             |     |
|    | Wishing Tree Road      | HS1516 075               |             |     |
| 99 | Wittersham Rise        | HS1516 007               |             |     |