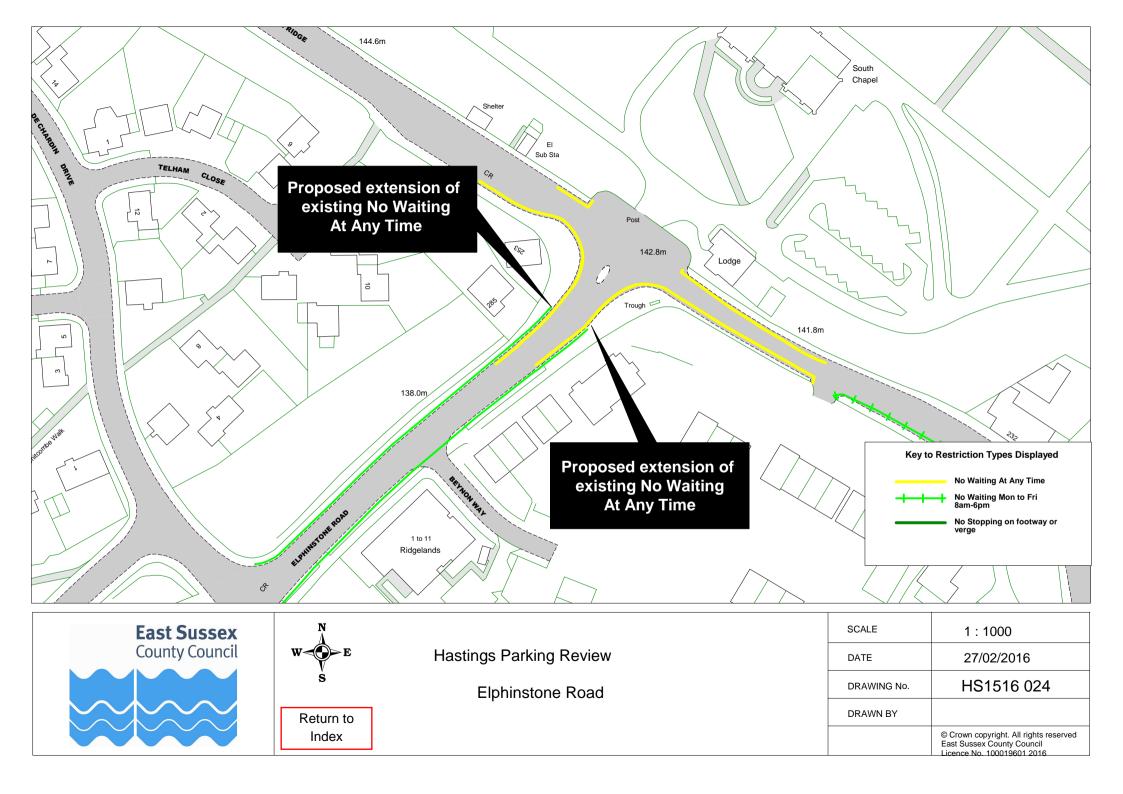

## **Drawings**

|    | Road Name           | Plan ref   |            |            |  |
|----|---------------------|------------|------------|------------|--|
| 1  | Alfred Road         | HS1516 029 |            |            |  |
|    | Barley Lane         | HS1516 040 | HS1516 041 |            |  |
|    | Beckley Close       | HS1516 008 |            |            |  |
|    | Bodiam Drive        | HS1516 006 | HS1516 007 | HS1516 008 |  |
| 5  | Bohemia Road        | HS1516 020 |            |            |  |
| 6  | Brunel Road         | HS1516 011 |            |            |  |
| 7  | Bunting Close       | HS1516 002 |            |            |  |
|    | Burry Road          | HS1516 015 |            |            |  |
| 9  | Canute Road         | HS1516 027 |            |            |  |
| 10 | Caves Road          | HS1516 058 |            |            |  |
| 11 | Chalvington Drive   | HS1516 023 |            |            |  |
| 12 | Church Road         | HS1516 019 |            |            |  |
| 13 | Church Wood Drive   | HS1516 011 |            |            |  |
| 14 | Cockcrow Wood       | HS1516 057 |            |            |  |
| 15 | Croft Road          | HS1516 063 |            |            |  |
|    | Dane Road           | HS1516 064 |            |            |  |
| 17 | Dittons Mews        | HS1516 009 |            |            |  |
| 18 | East Beach Street   | HS1516 055 |            |            |  |
| 19 | Edinburgh Road      | HS1516 003 |            |            |  |
| 20 | Edmund Road         | HS1516 065 |            |            |  |
| 21 | Elphinstone Road    | HS1516 024 |            |            |  |
| 22 | Essenden Road       | HS1516 066 |            |            |  |
| 23 | Eversfield Place    | HS1516 054 |            |            |  |
| 24 | Eversley Crescent   | HS1516 076 |            |            |  |
| 25 | Fairlight Avenue    | HS1516 027 |            |            |  |
| 26 | Farmlands Close     | HS1516 023 |            |            |  |
| 27 | Fernside Avenue     | HS1516 004 |            |            |  |
| 28 | Field Way           | HS1516 002 |            |            |  |
| 29 | Gillsmans Park      | HS1516 004 |            |            |  |
| 30 | Grosvenor Gardens   | HS1516 013 | HS1516 038 |            |  |
| 31 | Harley Shute Road   | HS1516 001 | HS1516 061 |            |  |
| 32 | Heron Close         | HS1516 002 |            |            |  |
| 33 | High Street         | HS1516 060 |            |            |  |
| 34 | Highfield Drive     | HS1516 010 | HS1516 011 |            |  |
|    | Hollington Old Lane | HS1516 059 |            |            |  |
| 36 | Howlett Close       | HS1516 005 |            |            |  |
|    | Hughenden Road      | HS1516 034 |            |            |  |
|    | Icklesham Rise      | HS1516 007 |            |            |  |
|    | Kenilworth Road     | HS1516 018 |            |            |  |
|    | King Edward Close   | HS1516 056 |            |            |  |
|    | King Edwards Avenue | HS1516 056 |            |            |  |
|    | Kings Road          | HS1516 049 |            |            |  |
|    | Kite Close          | HS1516 002 |            |            |  |
|    | Ledsham Avenue      | HS1516 022 |            |            |  |
|    | London Road         | HS1516 016 | HS1516 048 | HS1516 067 |  |
|    | Manor Road          | HS1516 032 |            |            |  |
|    | Marina              | HS1516 068 |            |            |  |
|    | Mayfield Lane       | HS1516 006 |            |            |  |
|    | Milward Crescent    | HS1516 044 | 110454555  |            |  |
| 50 | Milward Road        | HS1516 044 | HS1516 045 | HS1516 069 |  |