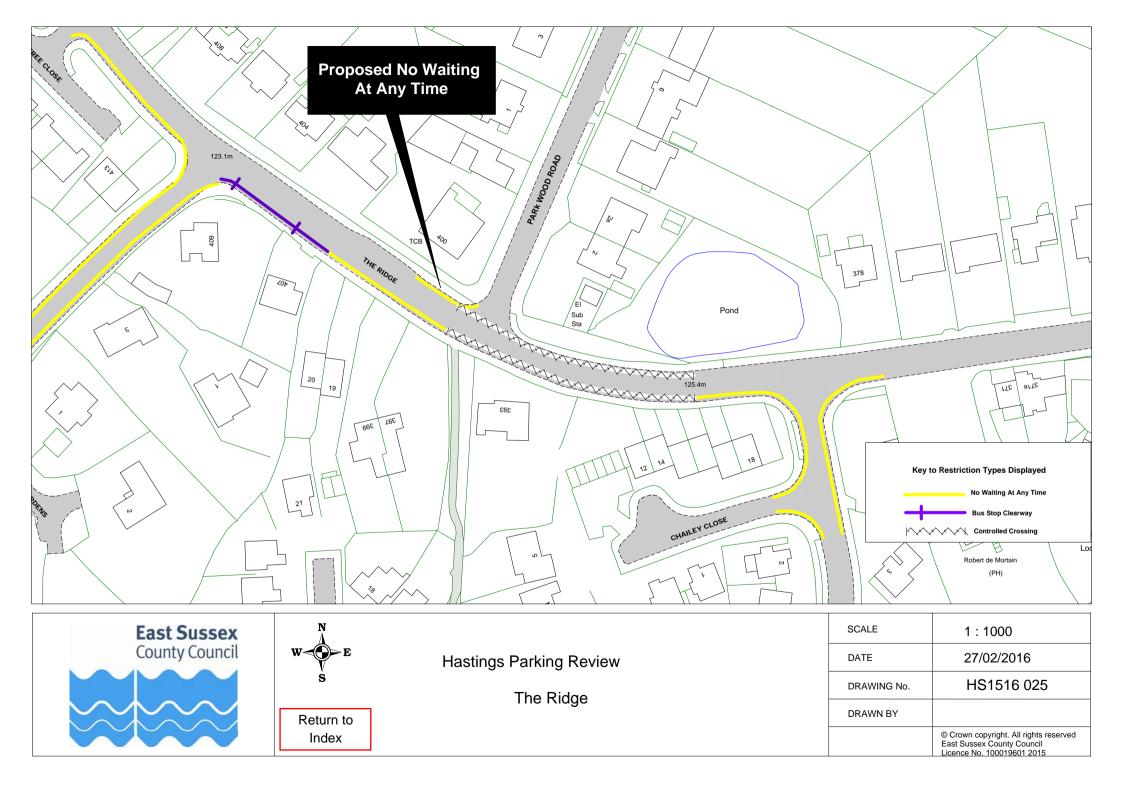

|    | Road Name              |                          | Plar        | ref |
|----|------------------------|--------------------------|-------------|-----|
| 51 | Mount Road             | HS1516 070               |             |     |
|    | Nelson Road            | HS1516 062               |             |     |
|    | Norman Road            | HS1516 048               |             |     |
|    | Normandy Road          | HS1516 056               |             |     |
|    | North Road             | HS1516 016               |             |     |
|    | Northiam Rise          | HS1516 007               |             |     |
|    | Offa Road              | HS1516 007               |             |     |
|    | Old London Road        | HS1516 042               | HS1516 052  |     |
|    |                        |                          | 1131310 032 |     |
|    | Percy Road Pilot Road  | HS1516 028               |             |     |
|    | Priory Road            | HS1516 033<br>HS1516 030 |             |     |
|    | Quarry Hill            | HS1516 036               |             |     |
|    | •                      |                          |             |     |
|    | Queens Road            | HS1516 071               |             |     |
|    | Reedswood Road         | HS1516 002               |             |     |
|    | Robsack Avenue         | HS1516 009               |             |     |
|    | Salisbury Road         | HS1516 021               |             |     |
|    | Saxon Road             | HS1516 035               |             |     |
|    | Sea Road               | HS1516 013               |             |     |
|    | Seaside Road           | HS1516 038               |             |     |
|    | Sedlescombe Road North | HS1516 014               |             |     |
|    | Seven Acre Close       | HS1516 077               |             |     |
|    | Sidney Little Road     | HS1516 010               |             |     |
|    | St Georges Road        | HS1516 031               |             |     |
|    | St Peters Road         | HS1516 017               |             |     |
|    | Stanley Road           | HS1516 050               |             |     |
|    | Stone Street           | HS1516 072               |             |     |
|    | Stonefield Place       | HS1516 044               |             |     |
|    | Stonefield Road        | HS1516 043               |             |     |
|    | Sturdee Place          | HS1516 053               |             |     |
|    | The Bourne             | HS1516 060               |             |     |
|    | The Ridge              | HS1516 025               |             |     |
|    | Tile Barn Road         | HS1516 005               |             |     |
|    | Undercliff             | HS1516 037               |             |     |
|    | Upper Glen Road        | HS1516 012               |             |     |
|    | Upper South Road       | HS1516 020               |             |     |
|    | Wainwright Close       | HS1516 010               |             |     |
|    | Warren Close           | HS1516 002               |             |     |
|    | Warrior Gardens        | HS1516 046               |             |     |
|    | Warrior Square         | HS1516 073               |             |     |
|    | Warwick Place          | HS1516 007               |             |     |
|    | Wellington Road        | HS1516 045               |             |     |
|    | Wellington Square      | HS1516 051               |             |     |
|    | West Ascent            | HS1516 037               |             |     |
|    | Western Road           | HS1516 047               | 1104540.000 |     |
|    | Whatlington Way        | HS1516 007               | HS1516 008  |     |
|    | Willingdon Avenue      | HS1516 074               |             |     |
|    | Winchelsea Lane        | HS1516 026               |             |     |
|    | Wishing Tree Road      | HS1516 075               |             |     |
| 99 | Wittersham Rise        | HS1516 007               |             |     |