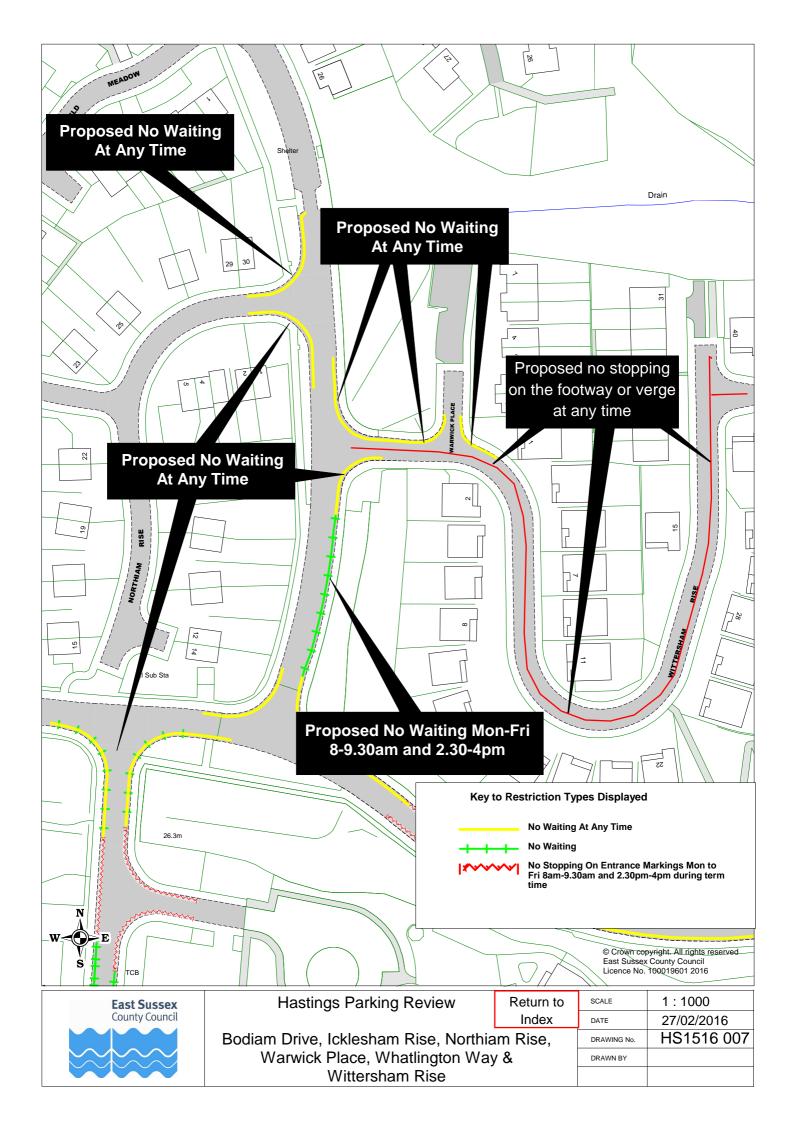

|    | Road Name              |                          | Plar        | ref |
|----|------------------------|--------------------------|-------------|-----|
| 51 | Mount Road             | HS1516 070               |             |     |
|    | Nelson Road            | HS1516 062               |             |     |
|    | Norman Road            | HS1516 048               |             |     |
|    | Normandy Road          | HS1516 056               |             |     |
|    | North Road             | HS1516 016               |             |     |
|    | Northiam Rise          | HS1516 007               |             |     |
|    | Offa Road              | HS1516 007               |             |     |
|    | Old London Road        | HS1516 042               | HS1516 052  |     |
|    |                        |                          | 1131310 032 |     |
|    | Percy Road Pilot Road  | HS1516 028               |             |     |
|    | Priory Road            | HS1516 033<br>HS1516 030 |             |     |
|    | Quarry Hill            | HS1516 036               |             |     |
|    | •                      |                          |             |     |
|    | Queens Road            | HS1516 071               |             |     |
|    | Reedswood Road         | HS1516 002               |             |     |
|    | Robsack Avenue         | HS1516 009               |             |     |
|    | Salisbury Road         | HS1516 021               |             |     |
|    | Saxon Road             | HS1516 035               |             |     |
|    | Sea Road               | HS1516 013               |             |     |
|    | Seaside Road           | HS1516 038               |             |     |
|    | Sedlescombe Road North | HS1516 014               |             |     |
|    | Seven Acre Close       | HS1516 077               |             |     |
|    | Sidney Little Road     | HS1516 010               |             |     |
|    | St Georges Road        | HS1516 031               |             |     |
|    | St Peters Road         | HS1516 017               |             |     |
|    | Stanley Road           | HS1516 050               |             |     |
|    | Stone Street           | HS1516 072               |             |     |
|    | Stonefield Place       | HS1516 044               |             |     |
|    | Stonefield Road        | HS1516 043               |             |     |
|    | Sturdee Place          | HS1516 053               |             |     |
|    | The Bourne             | HS1516 060               |             |     |
|    | The Ridge              | HS1516 025               |             |     |
|    | Tile Barn Road         | HS1516 005               |             |     |
|    | Undercliff             | HS1516 037               |             |     |
|    | Upper Glen Road        | HS1516 012               |             |     |
|    | Upper South Road       | HS1516 020               |             |     |
|    | Wainwright Close       | HS1516 010               |             |     |
|    | Warren Close           | HS1516 002               |             |     |
|    | Warrior Gardens        | HS1516 046               |             |     |
|    | Warrior Square         | HS1516 073               |             |     |
|    | Warwick Place          | HS1516 007               |             |     |
|    | Wellington Road        | HS1516 045               |             |     |
|    | Wellington Square      | HS1516 051               |             |     |
|    | West Ascent            | HS1516 037               |             |     |
|    | Western Road           | HS1516 047               | 1104540.000 |     |
|    | Whatlington Way        | HS1516 007               | HS1516 008  |     |
|    | Willingdon Avenue      | HS1516 074               |             |     |
|    | Winchelsea Lane        | HS1516 026               |             |     |
|    | Wishing Tree Road      | HS1516 075               |             |     |
| 99 | Wittersham Rise        | HS1516 007               |             |     |