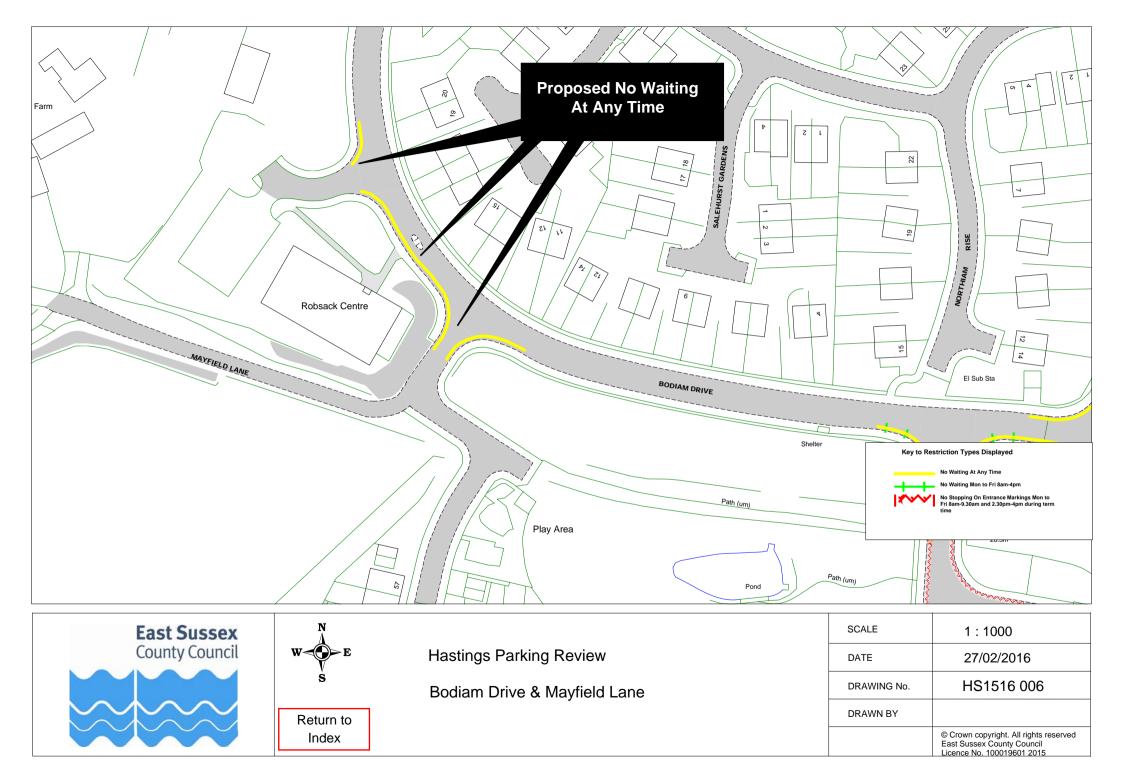

|    | Road Name              |                          | Plar        | ref |
|----|------------------------|--------------------------|-------------|-----|
| 51 | Mount Road             | HS1516 070               |             |     |
|    | Nelson Road            | HS1516 062               |             |     |
|    | Norman Road            | HS1516 048               |             |     |
|    | Normandy Road          | HS1516 056               |             |     |
|    | North Road             | HS1516 016               |             |     |
|    | Northiam Rise          | HS1516 007               |             |     |
|    | Offa Road              | HS1516 007               |             |     |
|    | Old London Road        | HS1516 042               | HS1516 052  |     |
|    |                        |                          | 1131310 032 |     |
|    | Percy Road Pilot Road  | HS1516 028               |             |     |
|    | Priory Road            | HS1516 033<br>HS1516 030 |             |     |
|    | Quarry Hill            | HS1516 036               |             |     |
|    | •                      |                          |             |     |
|    | Queens Road            | HS1516 071               |             |     |
|    | Reedswood Road         | HS1516 002               |             |     |
|    | Robsack Avenue         | HS1516 009               |             |     |
|    | Salisbury Road         | HS1516 021               |             |     |
|    | Saxon Road             | HS1516 035               |             |     |
|    | Sea Road               | HS1516 013               |             |     |
|    | Seaside Road           | HS1516 038               |             |     |
|    | Sedlescombe Road North | HS1516 014               |             |     |
|    | Seven Acre Close       | HS1516 077               |             |     |
|    | Sidney Little Road     | HS1516 010               |             |     |
|    | St Georges Road        | HS1516 031               |             |     |
|    | St Peters Road         | HS1516 017               |             |     |
|    | Stanley Road           | HS1516 050               |             |     |
|    | Stone Street           | HS1516 072               |             |     |
|    | Stonefield Place       | HS1516 044               |             |     |
|    | Stonefield Road        | HS1516 043               |             |     |
|    | Sturdee Place          | HS1516 053               |             |     |
|    | The Bourne             | HS1516 060               |             |     |
|    | The Ridge              | HS1516 025               |             |     |
|    | Tile Barn Road         | HS1516 005               |             |     |
|    | Undercliff             | HS1516 037               |             |     |
|    | Upper Glen Road        | HS1516 012               |             |     |
|    | Upper South Road       | HS1516 020               |             |     |
|    | Wainwright Close       | HS1516 010               |             |     |
|    | Warren Close           | HS1516 002               |             |     |
|    | Warrior Gardens        | HS1516 046               |             |     |
|    | Warrior Square         | HS1516 073               |             |     |
|    | Warwick Place          | HS1516 007               |             |     |
|    | Wellington Road        | HS1516 045               |             |     |
|    | Wellington Square      | HS1516 051               |             |     |
|    | West Ascent            | HS1516 037               |             |     |
|    | Western Road           | HS1516 047               | 1104540.000 |     |
|    | Whatlington Way        | HS1516 007               | HS1516 008  |     |
|    | Willingdon Avenue      | HS1516 074               |             |     |
|    | Winchelsea Lane        | HS1516 026               |             |     |
|    | Wishing Tree Road      | HS1516 075               |             |     |
| 99 | Wittersham Rise        | HS1516 007               |             |     |