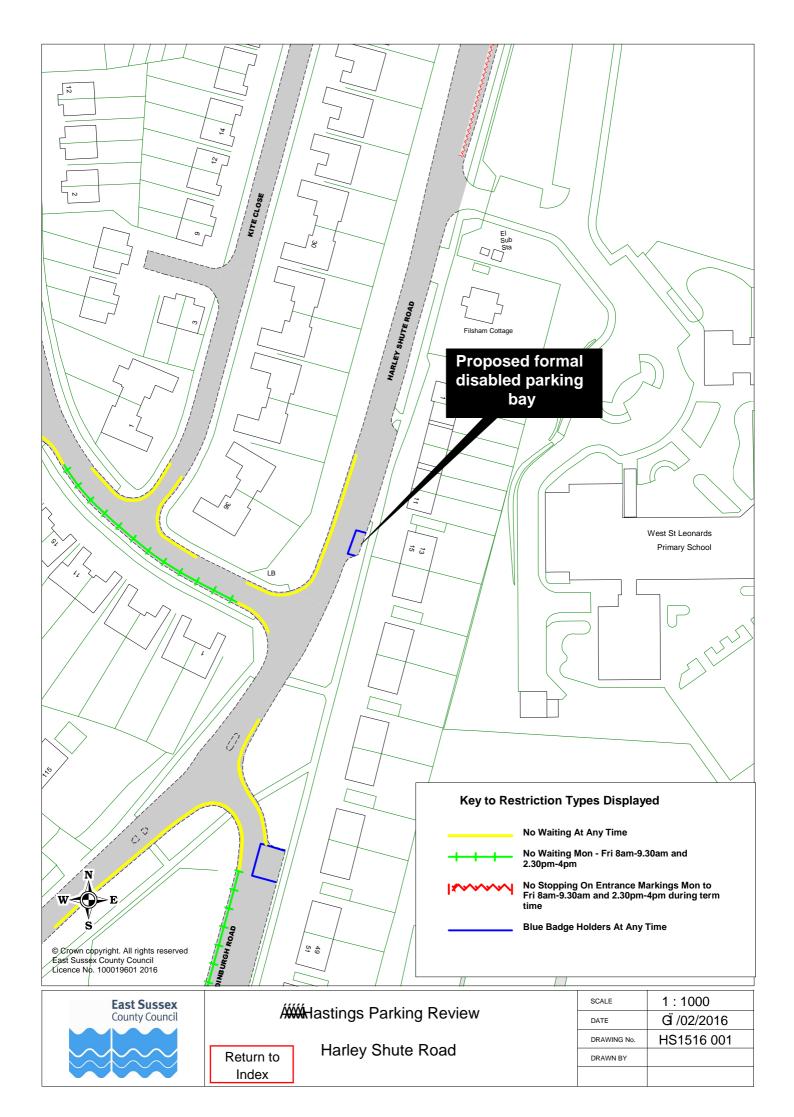

## **Drawings**

|    | Road Name           | Plan ref   |            |            |  |
|----|---------------------|------------|------------|------------|--|
| 1  | Alfred Road         | HS1516 029 |            |            |  |
|    | Barley Lane         | HS1516 040 | HS1516 041 |            |  |
|    | Beckley Close       | HS1516 008 |            |            |  |
|    | Bodiam Drive        | HS1516 006 | HS1516 007 | HS1516 008 |  |
| 5  | Bohemia Road        | HS1516 020 |            |            |  |
| 6  | Brunel Road         | HS1516 011 |            |            |  |
| 7  | Bunting Close       | HS1516 002 |            |            |  |
|    | Burry Road          | HS1516 015 |            |            |  |
| 9  | Canute Road         | HS1516 027 |            |            |  |
| 10 | Caves Road          | HS1516 058 |            |            |  |
| 11 | Chalvington Drive   | HS1516 023 |            |            |  |
| 12 | Church Road         | HS1516 019 |            |            |  |
| 13 | Church Wood Drive   | HS1516 011 |            |            |  |
| 14 | Cockcrow Wood       | HS1516 057 |            |            |  |
| 15 | Croft Road          | HS1516 063 |            |            |  |
|    | Dane Road           | HS1516 064 |            |            |  |
| 17 | Dittons Mews        | HS1516 009 |            |            |  |
| 18 | East Beach Street   | HS1516 055 |            |            |  |
| 19 | Edinburgh Road      | HS1516 003 |            |            |  |
| 20 | Edmund Road         | HS1516 065 |            |            |  |
| 21 | Elphinstone Road    | HS1516 024 |            |            |  |
| 22 | Essenden Road       | HS1516 066 |            |            |  |
| 23 | Eversfield Place    | HS1516 054 |            |            |  |
| 24 | Eversley Crescent   | HS1516 076 |            |            |  |
| 25 | Fairlight Avenue    | HS1516 027 |            |            |  |
| 26 | Farmlands Close     | HS1516 023 |            |            |  |
| 27 | Fernside Avenue     | HS1516 004 |            |            |  |
| 28 | Field Way           | HS1516 002 |            |            |  |
| 29 | Gillsmans Park      | HS1516 004 |            |            |  |
| 30 | Grosvenor Gardens   | HS1516 013 | HS1516 038 |            |  |
| 31 | Harley Shute Road   | HS1516 001 | HS1516 061 |            |  |
| 32 | Heron Close         | HS1516 002 |            |            |  |
| 33 | High Street         | HS1516 060 |            |            |  |
| 34 | Highfield Drive     | HS1516 010 | HS1516 011 |            |  |
|    | Hollington Old Lane | HS1516 059 |            |            |  |
| 36 | Howlett Close       | HS1516 005 |            |            |  |
|    | Hughenden Road      | HS1516 034 |            |            |  |
|    | Icklesham Rise      | HS1516 007 |            |            |  |
|    | Kenilworth Road     | HS1516 018 |            |            |  |
|    | King Edward Close   | HS1516 056 |            |            |  |
|    | King Edwards Avenue | HS1516 056 |            |            |  |
|    | Kings Road          | HS1516 049 |            |            |  |
|    | Kite Close          | HS1516 002 |            |            |  |
|    | Ledsham Avenue      | HS1516 022 |            |            |  |
|    | London Road         | HS1516 016 | HS1516 048 | HS1516 067 |  |
|    | Manor Road          | HS1516 032 |            |            |  |
|    | Marina              | HS1516 068 |            |            |  |
|    | Mayfield Lane       | HS1516 006 |            |            |  |
|    | Milward Crescent    | HS1516 044 | 110454555  |            |  |
| 50 | Milward Road        | HS1516 044 | HS1516 045 | HS1516 069 |  |