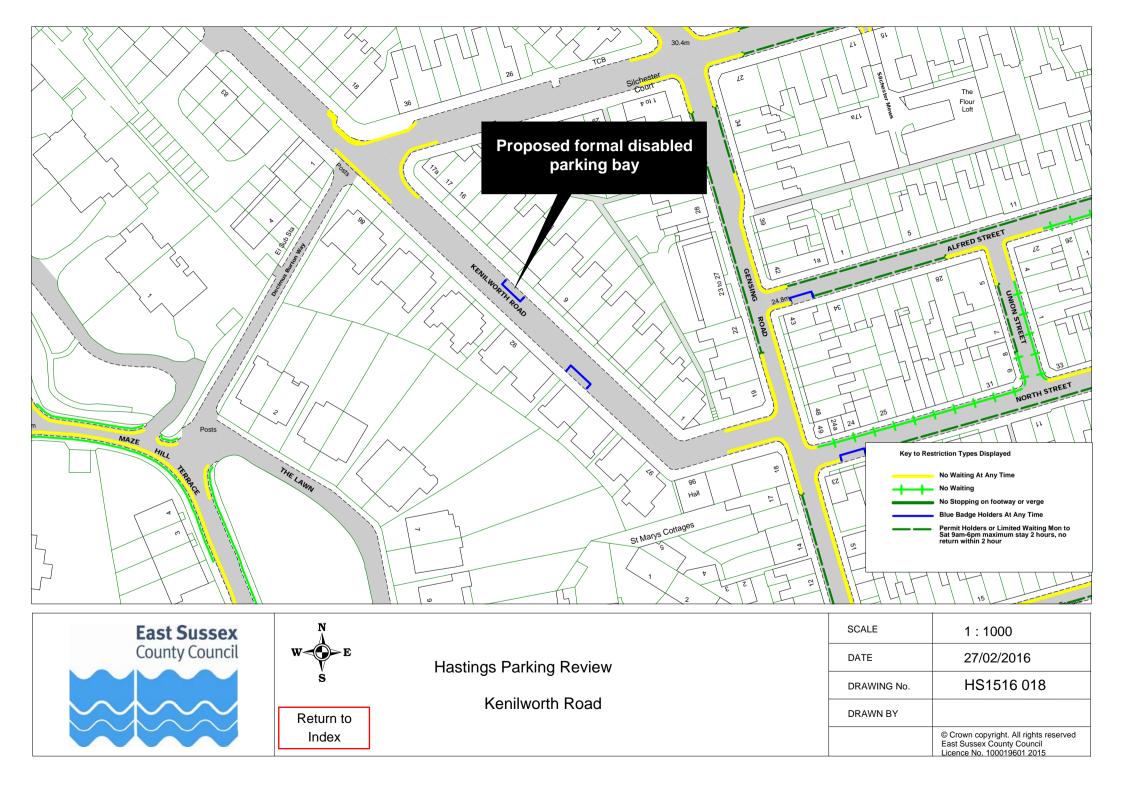

|    | Road Name              |                          | Plar        | ref |
|----|------------------------|--------------------------|-------------|-----|
| 51 | Mount Road             | HS1516 070               |             |     |
|    | Nelson Road            | HS1516 062               |             |     |
|    | Norman Road            | HS1516 048               |             |     |
|    | Normandy Road          | HS1516 056               |             |     |
|    | North Road             | HS1516 016               |             |     |
|    | Northiam Rise          | HS1516 007               |             |     |
|    | Offa Road              | HS1516 007               |             |     |
|    | Old London Road        | HS1516 042               | HS1516 052  |     |
|    |                        |                          | 1131310 032 |     |
|    | Percy Road Pilot Road  | HS1516 028               |             |     |
|    | Priory Road            | HS1516 033<br>HS1516 030 |             |     |
|    | Quarry Hill            | HS1516 036               |             |     |
|    | •                      |                          |             |     |
|    | Queens Road            | HS1516 071               |             |     |
|    | Reedswood Road         | HS1516 002               |             |     |
|    | Robsack Avenue         | HS1516 009               |             |     |
|    | Salisbury Road         | HS1516 021               |             |     |
|    | Saxon Road             | HS1516 035               |             |     |
|    | Sea Road               | HS1516 013               |             |     |
|    | Seaside Road           | HS1516 038               |             |     |
|    | Sedlescombe Road North | HS1516 014               |             |     |
|    | Seven Acre Close       | HS1516 077               |             |     |
|    | Sidney Little Road     | HS1516 010               |             |     |
|    | St Georges Road        | HS1516 031               |             |     |
|    | St Peters Road         | HS1516 017               |             |     |
|    | Stanley Road           | HS1516 050               |             |     |
|    | Stone Street           | HS1516 072               |             |     |
|    | Stonefield Place       | HS1516 044               |             |     |
|    | Stonefield Road        | HS1516 043               |             |     |
|    | Sturdee Place          | HS1516 053               |             |     |
|    | The Bourne             | HS1516 060               |             |     |
|    | The Ridge              | HS1516 025               |             |     |
|    | Tile Barn Road         | HS1516 005               |             |     |
|    | Undercliff             | HS1516 037               |             |     |
|    | Upper Glen Road        | HS1516 012               |             |     |
|    | Upper South Road       | HS1516 020               |             |     |
|    | Wainwright Close       | HS1516 010               |             |     |
|    | Warren Close           | HS1516 002               |             |     |
|    | Warrior Gardens        | HS1516 046               |             |     |
|    | Warrior Square         | HS1516 073               |             |     |
|    | Warwick Place          | HS1516 007               |             |     |
|    | Wellington Road        | HS1516 045               |             |     |
|    | Wellington Square      | HS1516 051               |             |     |
|    | West Ascent            | HS1516 037               |             |     |
|    | Western Road           | HS1516 047               | 1104540.000 |     |
|    | Whatlington Way        | HS1516 007               | HS1516 008  |     |
|    | Willingdon Avenue      | HS1516 074               |             |     |
|    | Winchelsea Lane        | HS1516 026               |             |     |
|    | Wishing Tree Road      | HS1516 075               |             |     |
| 99 | Wittersham Rise        | HS1516 007               |             |     |