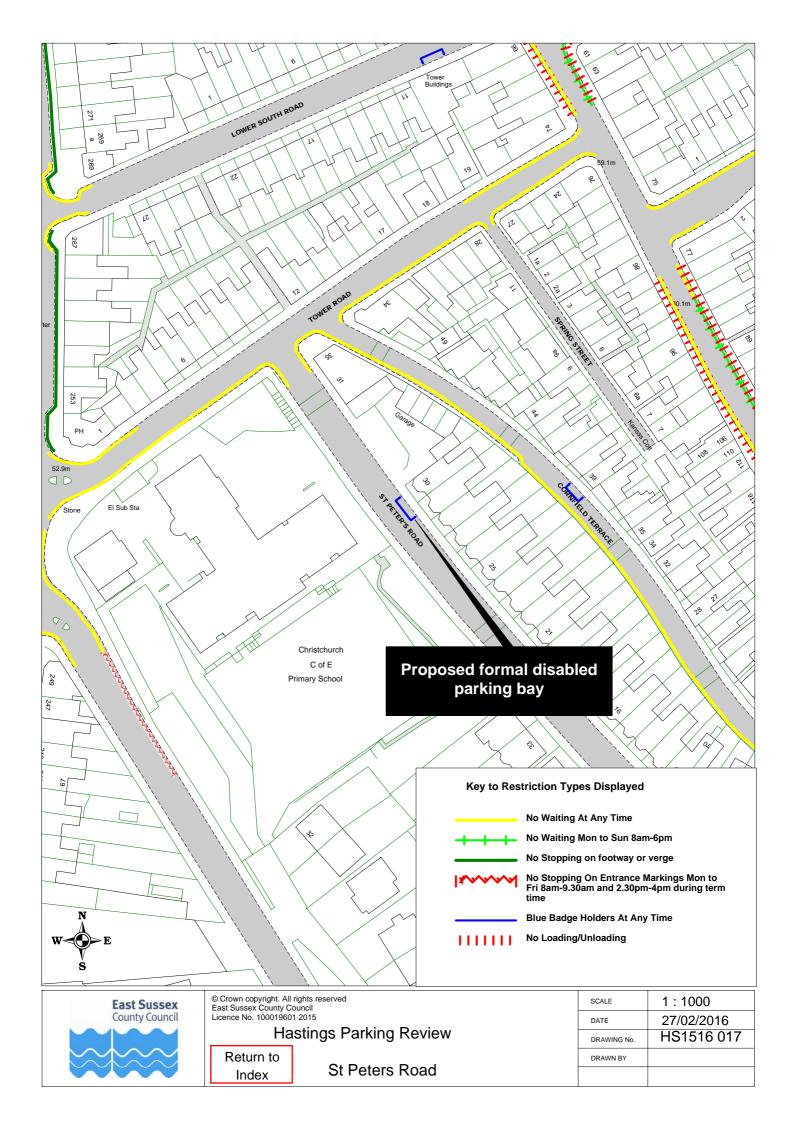

|    | Road Name              |                          | Plar        | ref |
|----|------------------------|--------------------------|-------------|-----|
| 51 | Mount Road             | HS1516 070               |             |     |
|    | Nelson Road            | HS1516 062               |             |     |
|    | Norman Road            | HS1516 048               |             |     |
|    | Normandy Road          | HS1516 056               |             |     |
|    | North Road             | HS1516 016               |             |     |
|    | Northiam Rise          | HS1516 007               |             |     |
|    | Offa Road              | HS1516 007               |             |     |
|    | Old London Road        | HS1516 042               | HS1516 052  |     |
|    |                        |                          | 1131310 032 |     |
|    | Percy Road Pilot Road  | HS1516 028               |             |     |
|    | Priory Road            | HS1516 033<br>HS1516 030 |             |     |
|    | Quarry Hill            | HS1516 036               |             |     |
|    | •                      |                          |             |     |
|    | Queens Road            | HS1516 071               |             |     |
|    | Reedswood Road         | HS1516 002               |             |     |
|    | Robsack Avenue         | HS1516 009               |             |     |
|    | Salisbury Road         | HS1516 021               |             |     |
|    | Saxon Road             | HS1516 035               |             |     |
|    | Sea Road               | HS1516 013               |             |     |
|    | Seaside Road           | HS1516 038               |             |     |
|    | Sedlescombe Road North | HS1516 014               |             |     |
|    | Seven Acre Close       | HS1516 077               |             |     |
|    | Sidney Little Road     | HS1516 010               |             |     |
|    | St Georges Road        | HS1516 031               |             |     |
|    | St Peters Road         | HS1516 017               |             |     |
|    | Stanley Road           | HS1516 050               |             |     |
|    | Stone Street           | HS1516 072               |             |     |
|    | Stonefield Place       | HS1516 044               |             |     |
|    | Stonefield Road        | HS1516 043               |             |     |
|    | Sturdee Place          | HS1516 053               |             |     |
|    | The Bourne             | HS1516 060               |             |     |
|    | The Ridge              | HS1516 025               |             |     |
|    | Tile Barn Road         | HS1516 005               |             |     |
|    | Undercliff             | HS1516 037               |             |     |
|    | Upper Glen Road        | HS1516 012               |             |     |
|    | Upper South Road       | HS1516 020               |             |     |
|    | Wainwright Close       | HS1516 010               |             |     |
|    | Warren Close           | HS1516 002               |             |     |
|    | Warrior Gardens        | HS1516 046               |             |     |
|    | Warrior Square         | HS1516 073               |             |     |
|    | Warwick Place          | HS1516 007               |             |     |
|    | Wellington Road        | HS1516 045               |             |     |
|    | Wellington Square      | HS1516 051               |             |     |
|    | West Ascent            | HS1516 037               |             |     |
|    | Western Road           | HS1516 047               | 1104540.000 |     |
|    | Whatlington Way        | HS1516 007               | HS1516 008  |     |
|    | Willingdon Avenue      | HS1516 074               |             |     |
|    | Winchelsea Lane        | HS1516 026               |             |     |
|    | Wishing Tree Road      | HS1516 075               |             |     |
| 99 | Wittersham Rise        | HS1516 007               |             |     |