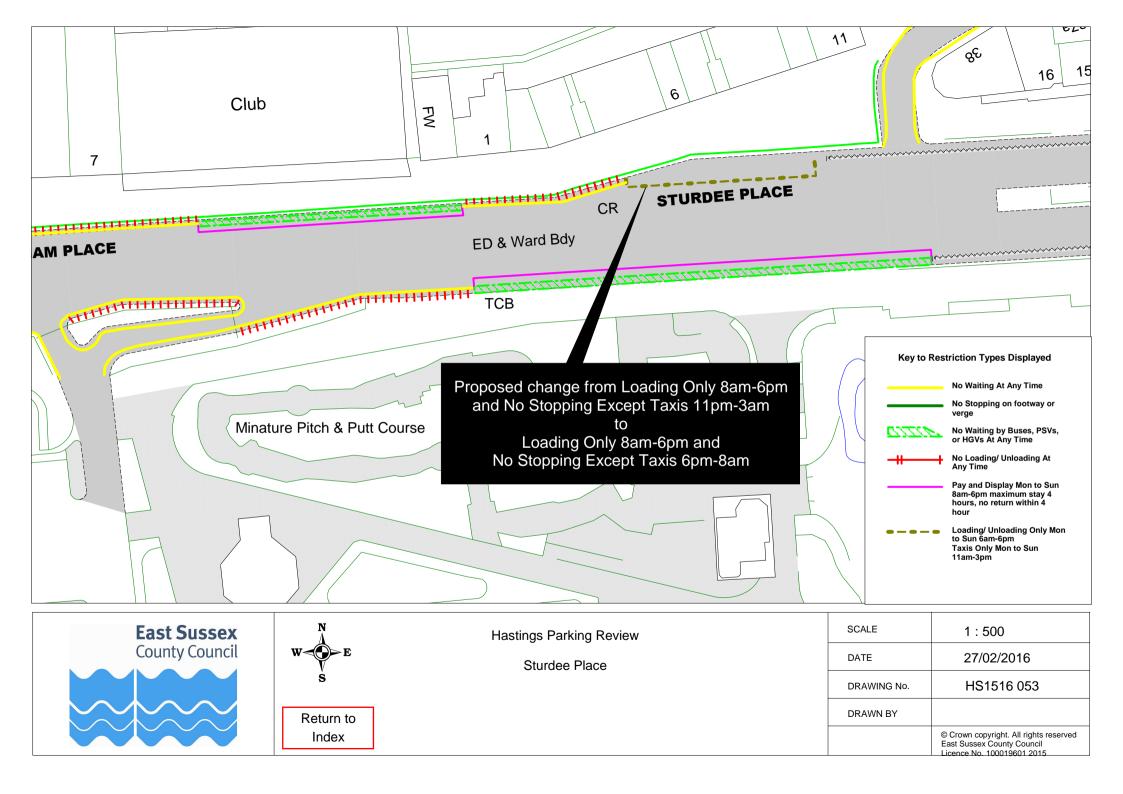

|    | Road Name              |                          | Plar        | ref |
|----|------------------------|--------------------------|-------------|-----|
| 51 | Mount Road             | HS1516 070               |             |     |
|    | Nelson Road            | HS1516 062               |             |     |
|    | Norman Road            | HS1516 048               |             |     |
|    | Normandy Road          | HS1516 056               |             |     |
|    | North Road             | HS1516 016               |             |     |
|    | Northiam Rise          | HS1516 007               |             |     |
|    | Offa Road              | HS1516 007               |             |     |
|    | Old London Road        | HS1516 042               | HS1516 052  |     |
|    |                        |                          | 1131310 032 |     |
|    | Percy Road Pilot Road  | HS1516 028               |             |     |
|    | Priory Road            | HS1516 033<br>HS1516 030 |             |     |
|    | Quarry Hill            | HS1516 036               |             |     |
|    | •                      |                          |             |     |
|    | Queens Road            | HS1516 071               |             |     |
|    | Reedswood Road         | HS1516 002               |             |     |
|    | Robsack Avenue         | HS1516 009               |             |     |
|    | Salisbury Road         | HS1516 021               |             |     |
|    | Saxon Road             | HS1516 035               |             |     |
|    | Sea Road               | HS1516 013               |             |     |
|    | Seaside Road           | HS1516 038               |             |     |
|    | Sedlescombe Road North | HS1516 014               |             |     |
|    | Seven Acre Close       | HS1516 077               |             |     |
|    | Sidney Little Road     | HS1516 010               |             |     |
|    | St Georges Road        | HS1516 031               |             |     |
|    | St Peters Road         | HS1516 017               |             |     |
|    | Stanley Road           | HS1516 050               |             |     |
|    | Stone Street           | HS1516 072               |             |     |
|    | Stonefield Place       | HS1516 044               |             |     |
|    | Stonefield Road        | HS1516 043               |             |     |
|    | Sturdee Place          | HS1516 053               |             |     |
|    | The Bourne             | HS1516 060               |             |     |
|    | The Ridge              | HS1516 025               |             |     |
|    | Tile Barn Road         | HS1516 005               |             |     |
|    | Undercliff             | HS1516 037               |             |     |
|    | Upper Glen Road        | HS1516 012               |             |     |
|    | Upper South Road       | HS1516 020               |             |     |
|    | Wainwright Close       | HS1516 010               |             |     |
|    | Warren Close           | HS1516 002               |             |     |
|    | Warrior Gardens        | HS1516 046               |             |     |
|    | Warrior Square         | HS1516 073               |             |     |
|    | Warwick Place          | HS1516 007               |             |     |
|    | Wellington Road        | HS1516 045               |             |     |
|    | Wellington Square      | HS1516 051               |             |     |
|    | West Ascent            | HS1516 037               |             |     |
|    | Western Road           | HS1516 047               | 1104540.000 |     |
|    | Whatlington Way        | HS1516 007               | HS1516 008  |     |
|    | Willingdon Avenue      | HS1516 074               |             |     |
|    | Winchelsea Lane        | HS1516 026               |             |     |
|    | Wishing Tree Road      | HS1516 075               |             |     |
| 99 | Wittersham Rise        | HS1516 007               |             |     |