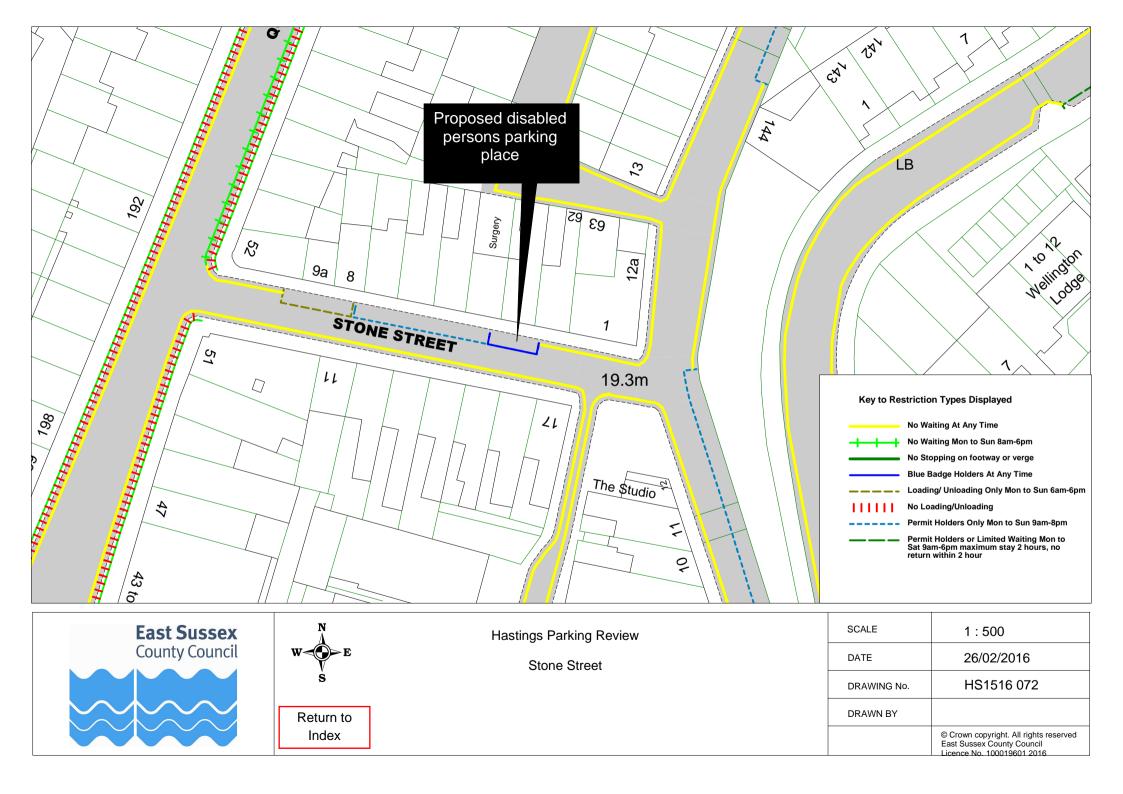

|    | Road Name              |                          | Plar        | ref |
|----|------------------------|--------------------------|-------------|-----|
| 51 | Mount Road             | HS1516 070               |             |     |
|    | Nelson Road            | HS1516 062               |             |     |
|    | Norman Road            | HS1516 048               |             |     |
|    | Normandy Road          | HS1516 056               |             |     |
|    | North Road             | HS1516 016               |             |     |
|    | Northiam Rise          | HS1516 007               |             |     |
|    | Offa Road              | HS1516 007               |             |     |
|    | Old London Road        | HS1516 042               | HS1516 052  |     |
|    |                        |                          | 1131310 032 |     |
|    | Percy Road Pilot Road  | HS1516 028               |             |     |
|    | Priory Road            | HS1516 033<br>HS1516 030 |             |     |
|    | Quarry Hill            | HS1516 036               |             |     |
|    | •                      |                          |             |     |
|    | Queens Road            | HS1516 071               |             |     |
|    | Reedswood Road         | HS1516 002               |             |     |
|    | Robsack Avenue         | HS1516 009               |             |     |
|    | Salisbury Road         | HS1516 021               |             |     |
|    | Saxon Road             | HS1516 035               |             |     |
|    | Sea Road               | HS1516 013               |             |     |
|    | Seaside Road           | HS1516 038               |             |     |
|    | Sedlescombe Road North | HS1516 014               |             |     |
|    | Seven Acre Close       | HS1516 077               |             |     |
|    | Sidney Little Road     | HS1516 010               |             |     |
|    | St Georges Road        | HS1516 031               |             |     |
|    | St Peters Road         | HS1516 017               |             |     |
|    | Stanley Road           | HS1516 050               |             |     |
|    | Stone Street           | HS1516 072               |             |     |
|    | Stonefield Place       | HS1516 044               |             |     |
|    | Stonefield Road        | HS1516 043               |             |     |
|    | Sturdee Place          | HS1516 053               |             |     |
|    | The Bourne             | HS1516 060               |             |     |
|    | The Ridge              | HS1516 025               |             |     |
|    | Tile Barn Road         | HS1516 005               |             |     |
|    | Undercliff             | HS1516 037               |             |     |
|    | Upper Glen Road        | HS1516 012               |             |     |
|    | Upper South Road       | HS1516 020               |             |     |
|    | Wainwright Close       | HS1516 010               |             |     |
|    | Warren Close           | HS1516 002               |             |     |
|    | Warrior Gardens        | HS1516 046               |             |     |
|    | Warrior Square         | HS1516 073               |             |     |
|    | Warwick Place          | HS1516 007               |             |     |
|    | Wellington Road        | HS1516 045               |             |     |
|    | Wellington Square      | HS1516 051               |             |     |
|    | West Ascent            | HS1516 037               |             |     |
|    | Western Road           | HS1516 047               | 1104540.000 |     |
|    | Whatlington Way        | HS1516 007               | HS1516 008  |     |
|    | Willingdon Avenue      | HS1516 074               |             |     |
|    | Winchelsea Lane        | HS1516 026               |             |     |
|    | Wishing Tree Road      | HS1516 075               |             |     |
| 99 | Wittersham Rise        | HS1516 007               |             |     |