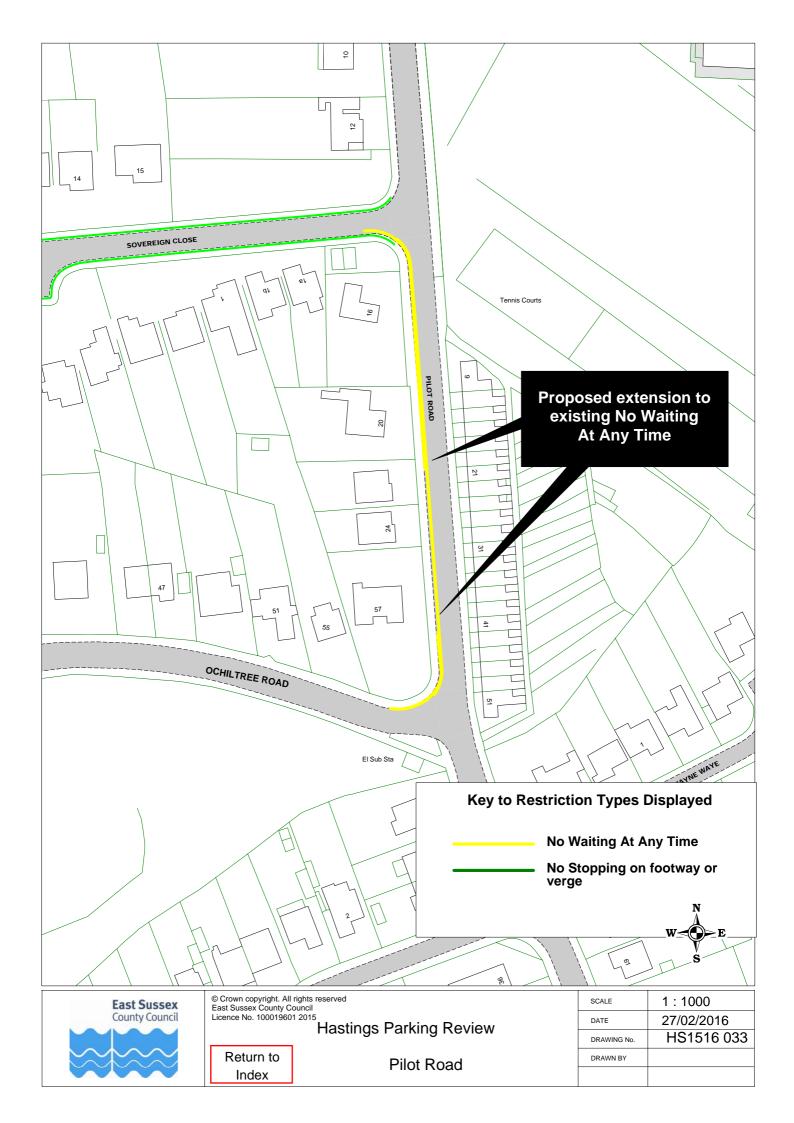

|    | Road Name              |                          | Plar        | ref |
|----|------------------------|--------------------------|-------------|-----|
| 51 | Mount Road             | HS1516 070               |             |     |
|    | Nelson Road            | HS1516 062               |             |     |
|    | Norman Road            | HS1516 048               |             |     |
|    | Normandy Road          | HS1516 056               |             |     |
|    | North Road             | HS1516 016               |             |     |
|    | Northiam Rise          | HS1516 007               |             |     |
|    | Offa Road              | HS1516 007               |             |     |
|    | Old London Road        | HS1516 042               | HS1516 052  |     |
|    |                        |                          | 1131310 032 |     |
|    | Percy Road Pilot Road  | HS1516 028               |             |     |
|    | Priory Road            | HS1516 033<br>HS1516 030 |             |     |
|    | Quarry Hill            | HS1516 036               |             |     |
|    | •                      |                          |             |     |
|    | Queens Road            | HS1516 071               |             |     |
|    | Reedswood Road         | HS1516 002               |             |     |
|    | Robsack Avenue         | HS1516 009               |             |     |
|    | Salisbury Road         | HS1516 021               |             |     |
|    | Saxon Road             | HS1516 035               |             |     |
|    | Sea Road               | HS1516 013               |             |     |
|    | Seaside Road           | HS1516 038               |             |     |
|    | Sedlescombe Road North | HS1516 014               |             |     |
|    | Seven Acre Close       | HS1516 077               |             |     |
|    | Sidney Little Road     | HS1516 010               |             |     |
|    | St Georges Road        | HS1516 031               |             |     |
|    | St Peters Road         | HS1516 017               |             |     |
|    | Stanley Road           | HS1516 050               |             |     |
|    | Stone Street           | HS1516 072               |             |     |
|    | Stonefield Place       | HS1516 044               |             |     |
|    | Stonefield Road        | HS1516 043               |             |     |
|    | Sturdee Place          | HS1516 053               |             |     |
|    | The Bourne             | HS1516 060               |             |     |
|    | The Ridge              | HS1516 025               |             |     |
|    | Tile Barn Road         | HS1516 005               |             |     |
|    | Undercliff             | HS1516 037               |             |     |
|    | Upper Glen Road        | HS1516 012               |             |     |
|    | Upper South Road       | HS1516 020               |             |     |
|    | Wainwright Close       | HS1516 010               |             |     |
|    | Warren Close           | HS1516 002               |             |     |
|    | Warrior Gardens        | HS1516 046               |             |     |
|    | Warrior Square         | HS1516 073               |             |     |
|    | Warwick Place          | HS1516 007               |             |     |
|    | Wellington Road        | HS1516 045               |             |     |
|    | Wellington Square      | HS1516 051               |             |     |
|    | West Ascent            | HS1516 037               |             |     |
|    | Western Road           | HS1516 047               | 1104540.000 |     |
|    | Whatlington Way        | HS1516 007               | HS1516 008  |     |
|    | Willingdon Avenue      | HS1516 074               |             |     |
|    | Winchelsea Lane        | HS1516 026               |             |     |
|    | Wishing Tree Road      | HS1516 075               |             |     |
| 99 | Wittersham Rise        | HS1516 007               |             |     |