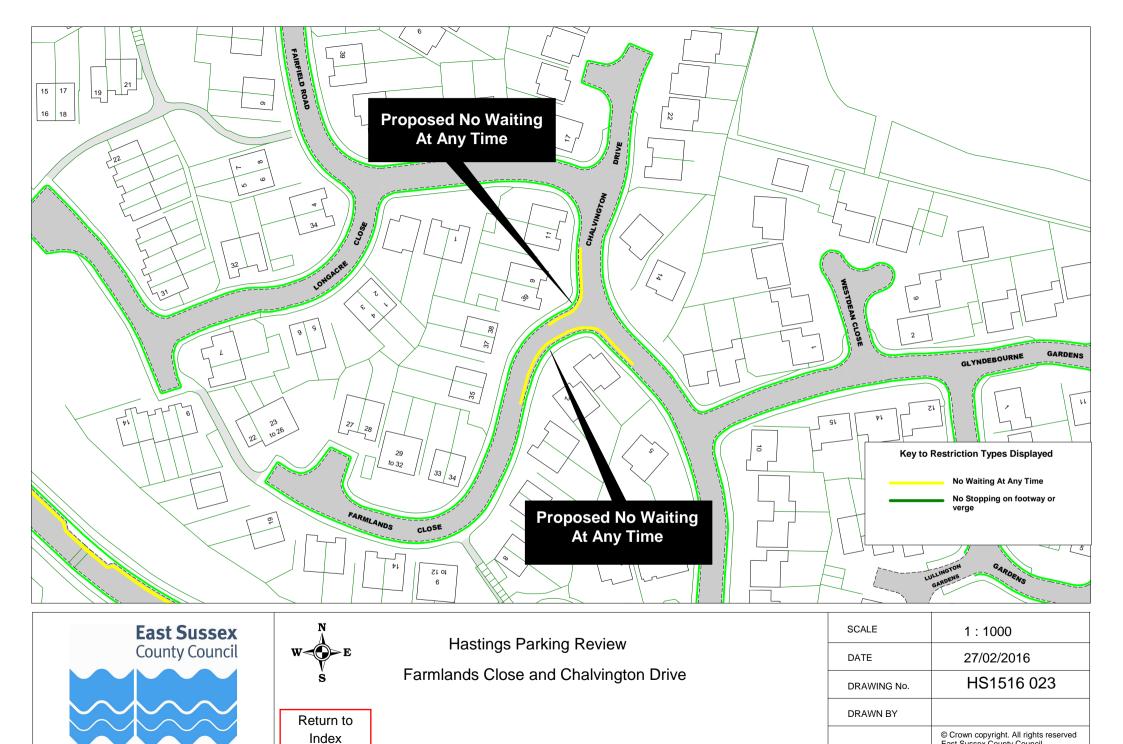

## **Drawings**

|    | Road Name           | Plan ref   |            |            |  |
|----|---------------------|------------|------------|------------|--|
| 1  | Alfred Road         | HS1516 029 |            |            |  |
|    | Barley Lane         | HS1516 040 | HS1516 041 |            |  |
|    | Beckley Close       | HS1516 008 |            |            |  |
|    | Bodiam Drive        | HS1516 006 | HS1516 007 | HS1516 008 |  |
| 5  | Bohemia Road        | HS1516 020 |            |            |  |
| 6  | Brunel Road         | HS1516 011 |            |            |  |
| 7  | Bunting Close       | HS1516 002 |            |            |  |
|    | Burry Road          | HS1516 015 |            |            |  |
| 9  | Canute Road         | HS1516 027 |            |            |  |
| 10 | Caves Road          | HS1516 058 |            |            |  |
| 11 | Chalvington Drive   | HS1516 023 |            |            |  |
| 12 | Church Road         | HS1516 019 |            |            |  |
| 13 | Church Wood Drive   | HS1516 011 |            |            |  |
| 14 | Cockcrow Wood       | HS1516 057 |            |            |  |
| 15 | Croft Road          | HS1516 063 |            |            |  |
|    | Dane Road           | HS1516 064 |            |            |  |
| 17 | Dittons Mews        | HS1516 009 |            |            |  |
| 18 | East Beach Street   | HS1516 055 |            |            |  |
| 19 | Edinburgh Road      | HS1516 003 |            |            |  |
| 20 | Edmund Road         | HS1516 065 |            |            |  |
| 21 | Elphinstone Road    | HS1516 024 |            |            |  |
| 22 | Essenden Road       | HS1516 066 |            |            |  |
| 23 | Eversfield Place    | HS1516 054 |            |            |  |
| 24 | Eversley Crescent   | HS1516 076 |            |            |  |
| 25 | Fairlight Avenue    | HS1516 027 |            |            |  |
| 26 | Farmlands Close     | HS1516 023 |            |            |  |
| 27 | Fernside Avenue     | HS1516 004 |            |            |  |
| 28 | Field Way           | HS1516 002 |            |            |  |
| 29 | Gillsmans Park      | HS1516 004 |            |            |  |
| 30 | Grosvenor Gardens   | HS1516 013 | HS1516 038 |            |  |
| 31 | Harley Shute Road   | HS1516 001 | HS1516 061 |            |  |
| 32 | Heron Close         | HS1516 002 |            |            |  |
| 33 | High Street         | HS1516 060 |            |            |  |
| 34 | Highfield Drive     | HS1516 010 | HS1516 011 |            |  |
|    | Hollington Old Lane | HS1516 059 |            |            |  |
| 36 | Howlett Close       | HS1516 005 |            |            |  |
|    | Hughenden Road      | HS1516 034 |            |            |  |
|    | Icklesham Rise      | HS1516 007 |            |            |  |
|    | Kenilworth Road     | HS1516 018 |            |            |  |
|    | King Edward Close   | HS1516 056 |            |            |  |
|    | King Edwards Avenue | HS1516 056 |            |            |  |
|    | Kings Road          | HS1516 049 |            |            |  |
|    | Kite Close          | HS1516 002 |            |            |  |
|    | Ledsham Avenue      | HS1516 022 |            |            |  |
|    | London Road         | HS1516 016 | HS1516 048 | HS1516 067 |  |
|    | Manor Road          | HS1516 032 |            |            |  |
|    | Marina              | HS1516 068 |            |            |  |
|    | Mayfield Lane       | HS1516 006 |            |            |  |
|    | Milward Crescent    | HS1516 044 | 110454555  |            |  |
| 50 | Milward Road        | HS1516 044 | HS1516 045 | HS1516 069 |  |