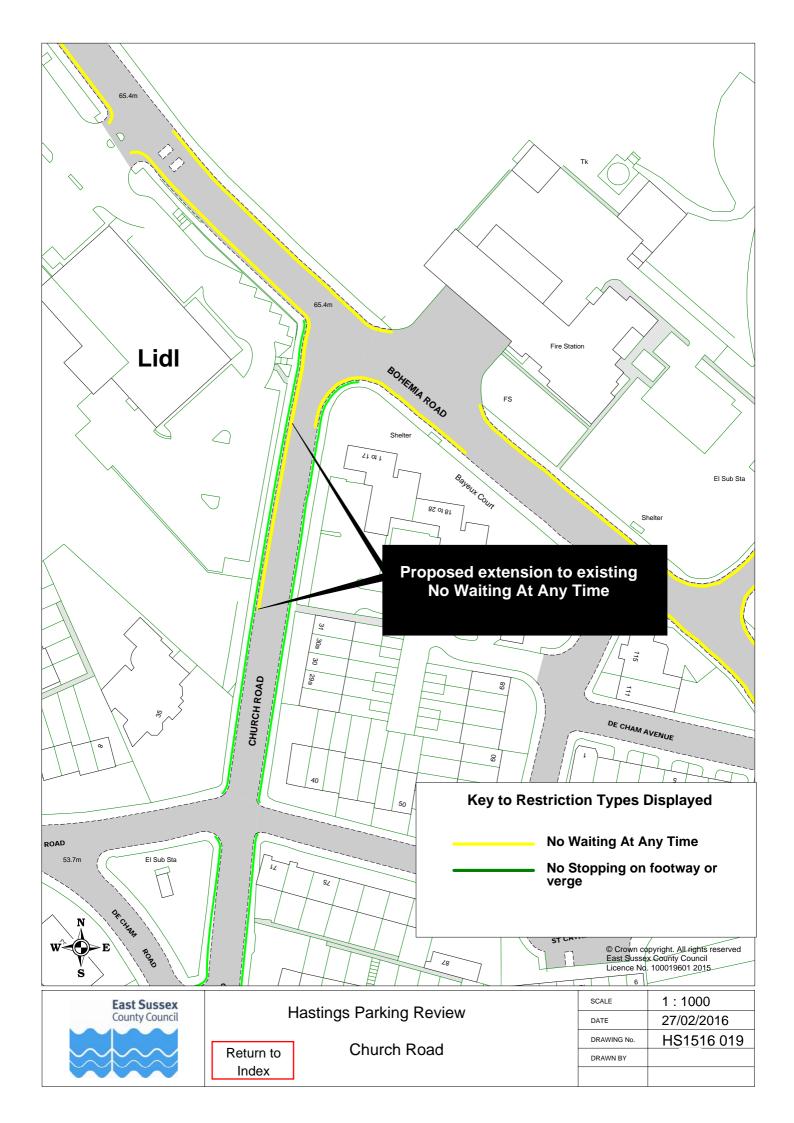

|    | Road Name              |                          | Plar        | ref |
|----|------------------------|--------------------------|-------------|-----|
| 51 | Mount Road             | HS1516 070               |             |     |
|    | Nelson Road            | HS1516 062               |             |     |
|    | Norman Road            | HS1516 048               |             |     |
|    | Normandy Road          | HS1516 056               |             |     |
|    | North Road             | HS1516 016               |             |     |
|    | Northiam Rise          | HS1516 007               |             |     |
|    | Offa Road              | HS1516 007               |             |     |
|    | Old London Road        | HS1516 042               | HS1516 052  |     |
|    |                        |                          | 1131310 032 |     |
|    | Percy Road Pilot Road  | HS1516 028               |             |     |
|    | Priory Road            | HS1516 033<br>HS1516 030 |             |     |
|    | Quarry Hill            | HS1516 036               |             |     |
|    | •                      |                          |             |     |
|    | Queens Road            | HS1516 071               |             |     |
|    | Reedswood Road         | HS1516 002               |             |     |
|    | Robsack Avenue         | HS1516 009               |             |     |
|    | Salisbury Road         | HS1516 021               |             |     |
|    | Saxon Road             | HS1516 035               |             |     |
|    | Sea Road               | HS1516 013               |             |     |
|    | Seaside Road           | HS1516 038               |             |     |
|    | Sedlescombe Road North | HS1516 014               |             |     |
|    | Seven Acre Close       | HS1516 077               |             |     |
|    | Sidney Little Road     | HS1516 010               |             |     |
|    | St Georges Road        | HS1516 031               |             |     |
|    | St Peters Road         | HS1516 017               |             |     |
|    | Stanley Road           | HS1516 050               |             |     |
|    | Stone Street           | HS1516 072               |             |     |
|    | Stonefield Place       | HS1516 044               |             |     |
|    | Stonefield Road        | HS1516 043               |             |     |
|    | Sturdee Place          | HS1516 053               |             |     |
|    | The Bourne             | HS1516 060               |             |     |
|    | The Ridge              | HS1516 025               |             |     |
|    | Tile Barn Road         | HS1516 005               |             |     |
|    | Undercliff             | HS1516 037               |             |     |
|    | Upper Glen Road        | HS1516 012               |             |     |
|    | Upper South Road       | HS1516 020               |             |     |
|    | Wainwright Close       | HS1516 010               |             |     |
|    | Warren Close           | HS1516 002               |             |     |
|    | Warrior Gardens        | HS1516 046               |             |     |
|    | Warrior Square         | HS1516 073               |             |     |
|    | Warwick Place          | HS1516 007               |             |     |
|    | Wellington Road        | HS1516 045               |             |     |
|    | Wellington Square      | HS1516 051               |             |     |
|    | West Ascent            | HS1516 037               |             |     |
|    | Western Road           | HS1516 047               | 1104540.000 |     |
|    | Whatlington Way        | HS1516 007               | HS1516 008  |     |
|    | Willingdon Avenue      | HS1516 074               |             |     |
|    | Winchelsea Lane        | HS1516 026               |             |     |
|    | Wishing Tree Road      | HS1516 075               |             |     |
| 99 | Wittersham Rise        | HS1516 007               |             |     |