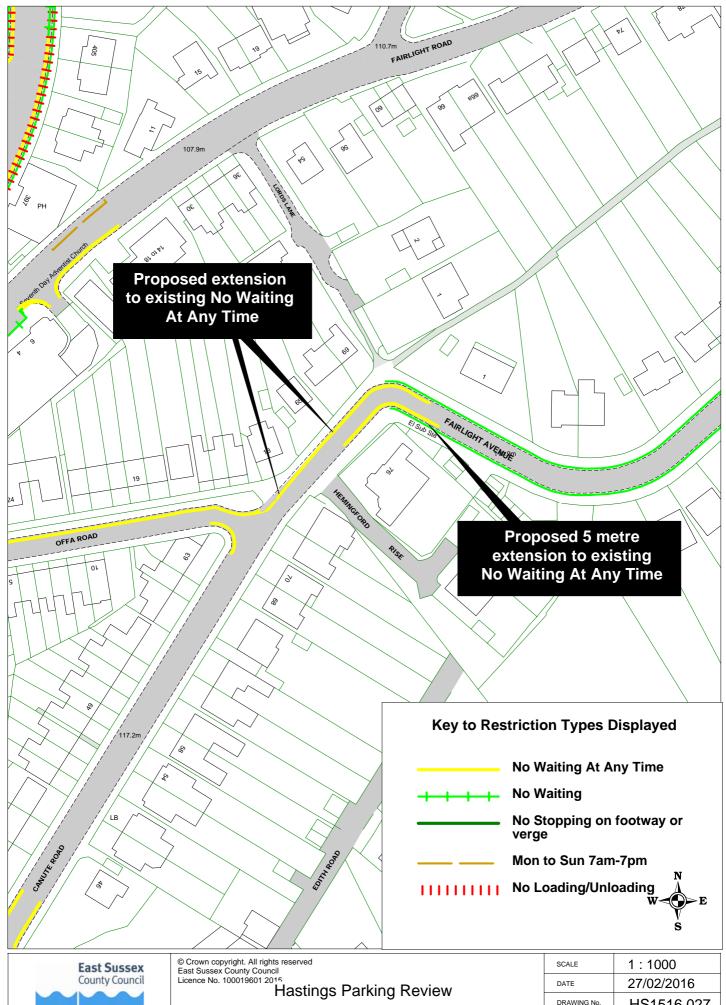

Licence No. 100019601 2015

East Sussex County Council Licence No. 100019601 2016

Return to Index

Canute Road & Fairlight Avenue

| SCALE       | 1:1000     |
|-------------|------------|
| DATE        | 27/02/2016 |
| DRAWING No. | HS1516 027 |
| DRAWN BY    |            |
|             |            |