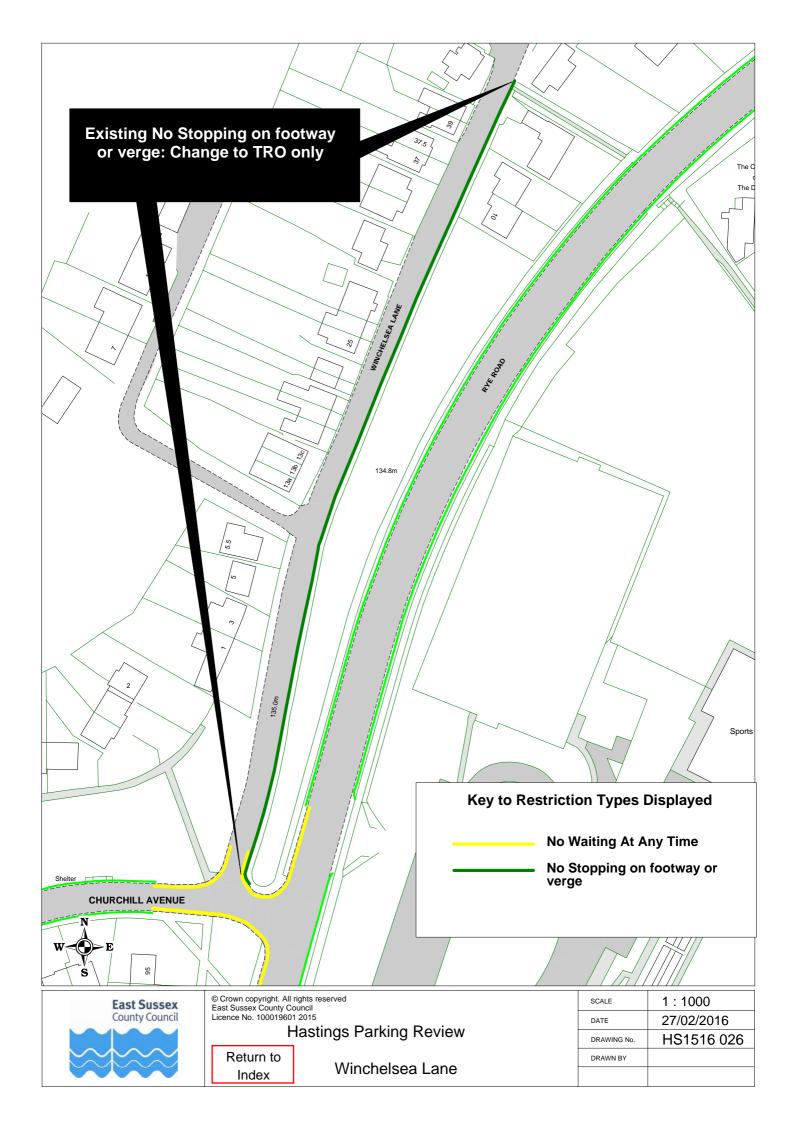

|    | Road Name              |                          | Plar        | ref |
|----|------------------------|--------------------------|-------------|-----|
| 51 | Mount Road             | HS1516 070               |             |     |
|    | Nelson Road            | HS1516 062               |             |     |
|    | Norman Road            | HS1516 048               |             |     |
|    | Normandy Road          | HS1516 056               |             |     |
|    | North Road             | HS1516 016               |             |     |
|    | Northiam Rise          | HS1516 007               |             |     |
|    | Offa Road              | HS1516 007               |             |     |
|    | Old London Road        | HS1516 042               | HS1516 052  |     |
|    |                        |                          | 1131310 032 |     |
|    | Percy Road Pilot Road  | HS1516 028               |             |     |
|    | Priory Road            | HS1516 033<br>HS1516 030 |             |     |
|    | Quarry Hill            | HS1516 036               |             |     |
|    | •                      |                          |             |     |
|    | Queens Road            | HS1516 071               |             |     |
|    | Reedswood Road         | HS1516 002               |             |     |
|    | Robsack Avenue         | HS1516 009               |             |     |
|    | Salisbury Road         | HS1516 021               |             |     |
|    | Saxon Road             | HS1516 035               |             |     |
|    | Sea Road               | HS1516 013               |             |     |
|    | Seaside Road           | HS1516 038               |             |     |
|    | Sedlescombe Road North | HS1516 014               |             |     |
|    | Seven Acre Close       | HS1516 077               |             |     |
|    | Sidney Little Road     | HS1516 010               |             |     |
|    | St Georges Road        | HS1516 031               |             |     |
|    | St Peters Road         | HS1516 017               |             |     |
|    | Stanley Road           | HS1516 050               |             |     |
|    | Stone Street           | HS1516 072               |             |     |
|    | Stonefield Place       | HS1516 044               |             |     |
|    | Stonefield Road        | HS1516 043               |             |     |
|    | Sturdee Place          | HS1516 053               |             |     |
|    | The Bourne             | HS1516 060               |             |     |
|    | The Ridge              | HS1516 025               |             |     |
|    | Tile Barn Road         | HS1516 005               |             |     |
|    | Undercliff             | HS1516 037               |             |     |
|    | Upper Glen Road        | HS1516 012               |             |     |
|    | Upper South Road       | HS1516 020               |             |     |
|    | Wainwright Close       | HS1516 010               |             |     |
|    | Warren Close           | HS1516 002               |             |     |
|    | Warrior Gardens        | HS1516 046               |             |     |
|    | Warrior Square         | HS1516 073               |             |     |
|    | Warwick Place          | HS1516 007               |             |     |
|    | Wellington Road        | HS1516 045               |             |     |
|    | Wellington Square      | HS1516 051               |             |     |
|    | West Ascent            | HS1516 037               |             |     |
|    | Western Road           | HS1516 047               | 1104540.000 |     |
|    | Whatlington Way        | HS1516 007               | HS1516 008  |     |
|    | Willingdon Avenue      | HS1516 074               |             |     |
|    | Winchelsea Lane        | HS1516 026               |             |     |
|    | Wishing Tree Road      | HS1516 075               |             |     |
| 99 | Wittersham Rise        | HS1516 007               |             |     |