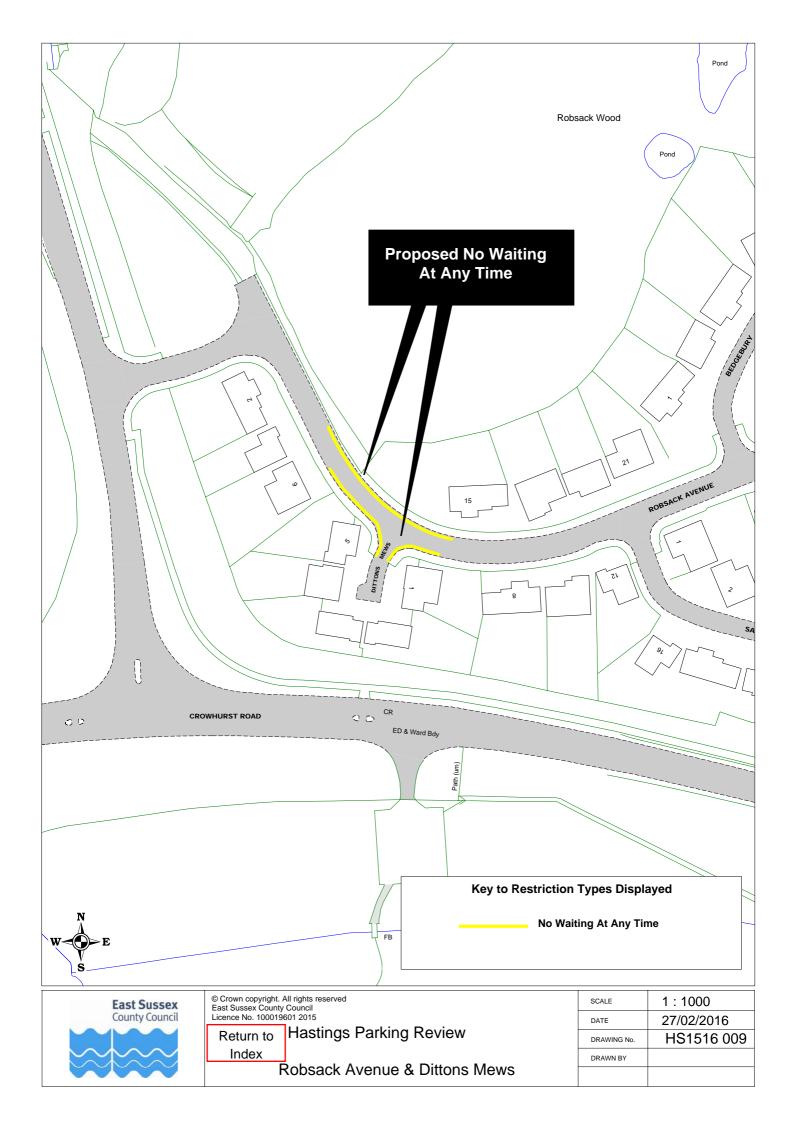

## **Drawings**

|    | Road Name           | Plan ref   |            |            |  |
|----|---------------------|------------|------------|------------|--|
| 1  | Alfred Road         | HS1516 029 |            |            |  |
|    | Barley Lane         | HS1516 040 | HS1516 041 |            |  |
|    | Beckley Close       | HS1516 008 |            |            |  |
|    | Bodiam Drive        | HS1516 006 | HS1516 007 | HS1516 008 |  |
| 5  | Bohemia Road        | HS1516 020 |            |            |  |
| 6  | Brunel Road         | HS1516 011 |            |            |  |
| 7  | Bunting Close       | HS1516 002 |            |            |  |
|    | Burry Road          | HS1516 015 |            |            |  |
| 9  | Canute Road         | HS1516 027 |            |            |  |
| 10 | Caves Road          | HS1516 058 |            |            |  |
| 11 | Chalvington Drive   | HS1516 023 |            |            |  |
| 12 | Church Road         | HS1516 019 |            |            |  |
| 13 | Church Wood Drive   | HS1516 011 |            |            |  |
| 14 | Cockcrow Wood       | HS1516 057 |            |            |  |
| 15 | Croft Road          | HS1516 063 |            |            |  |
|    | Dane Road           | HS1516 064 |            |            |  |
| 17 | Dittons Mews        | HS1516 009 |            |            |  |
| 18 | East Beach Street   | HS1516 055 |            |            |  |
| 19 | Edinburgh Road      | HS1516 003 |            |            |  |
| 20 | Edmund Road         | HS1516 065 |            |            |  |
| 21 | Elphinstone Road    | HS1516 024 |            |            |  |
| 22 | Essenden Road       | HS1516 066 |            |            |  |
| 23 | Eversfield Place    | HS1516 054 |            |            |  |
| 24 | Eversley Crescent   | HS1516 076 |            |            |  |
| 25 | Fairlight Avenue    | HS1516 027 |            |            |  |
| 26 | Farmlands Close     | HS1516 023 |            |            |  |
| 27 | Fernside Avenue     | HS1516 004 |            |            |  |
| 28 | Field Way           | HS1516 002 |            |            |  |
| 29 | Gillsmans Park      | HS1516 004 |            |            |  |
| 30 | Grosvenor Gardens   | HS1516 013 | HS1516 038 |            |  |
| 31 | Harley Shute Road   | HS1516 001 | HS1516 061 |            |  |
| 32 | Heron Close         | HS1516 002 |            |            |  |
| 33 | High Street         | HS1516 060 |            |            |  |
| 34 | Highfield Drive     | HS1516 010 | HS1516 011 |            |  |
|    | Hollington Old Lane | HS1516 059 |            |            |  |
| 36 | Howlett Close       | HS1516 005 |            |            |  |
|    | Hughenden Road      | HS1516 034 |            |            |  |
|    | Icklesham Rise      | HS1516 007 |            |            |  |
|    | Kenilworth Road     | HS1516 018 |            |            |  |
|    | King Edward Close   | HS1516 056 |            |            |  |
|    | King Edwards Avenue | HS1516 056 |            |            |  |
|    | Kings Road          | HS1516 049 |            |            |  |
|    | Kite Close          | HS1516 002 |            |            |  |
|    | Ledsham Avenue      | HS1516 022 |            |            |  |
|    | London Road         | HS1516 016 | HS1516 048 | HS1516 067 |  |
|    | Manor Road          | HS1516 032 |            |            |  |
|    | Marina              | HS1516 068 |            |            |  |
|    | Mayfield Lane       | HS1516 006 |            |            |  |
|    | Milward Crescent    | HS1516 044 | 110454555  |            |  |
| 50 | Milward Road        | HS1516 044 | HS1516 045 | HS1516 069 |  |