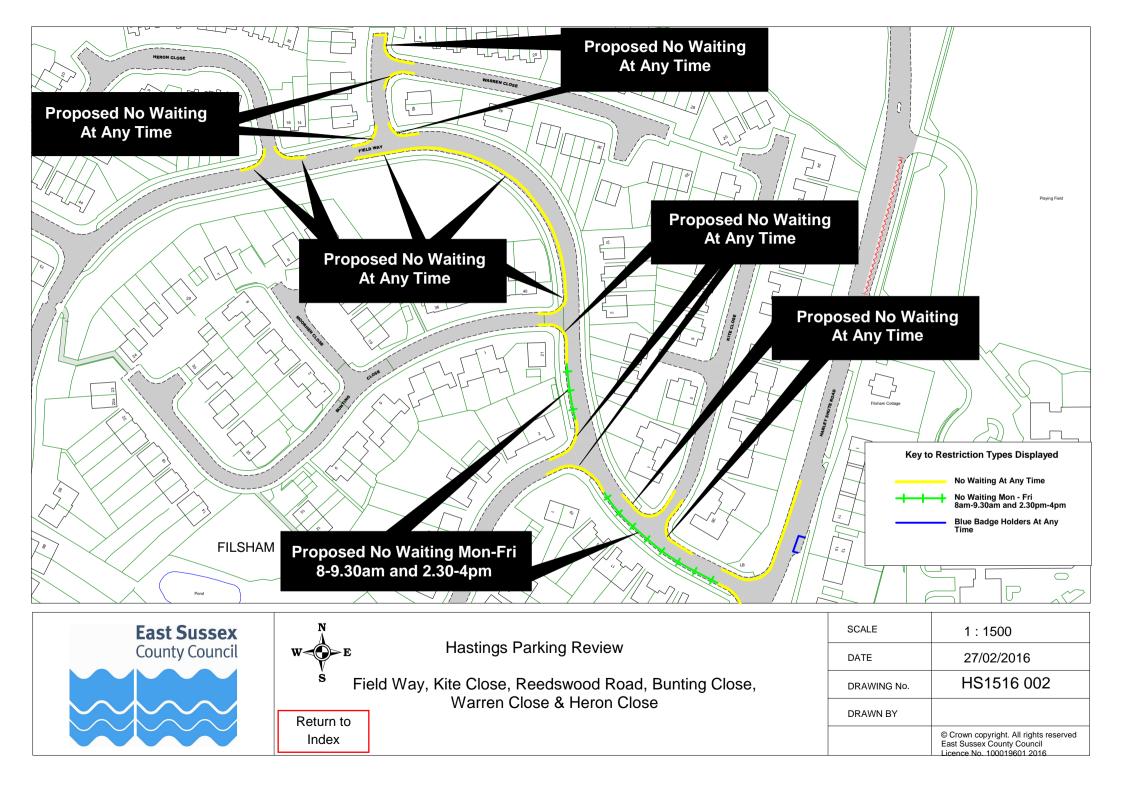

## **Drawings**

|    | Road Name           | Plan ref   |            |            |  |
|----|---------------------|------------|------------|------------|--|
| 1  | Alfred Road         | HS1516 029 |            |            |  |
|    | Barley Lane         | HS1516 040 | HS1516 041 |            |  |
|    | Beckley Close       | HS1516 008 |            |            |  |
|    | Bodiam Drive        | HS1516 006 | HS1516 007 | HS1516 008 |  |
| 5  | Bohemia Road        | HS1516 020 |            |            |  |
| 6  | Brunel Road         | HS1516 011 |            |            |  |
| 7  | Bunting Close       | HS1516 002 |            |            |  |
|    | Burry Road          | HS1516 015 |            |            |  |
| 9  | Canute Road         | HS1516 027 |            |            |  |
| 10 | Caves Road          | HS1516 058 |            |            |  |
| 11 | Chalvington Drive   | HS1516 023 |            |            |  |
| 12 | Church Road         | HS1516 019 |            |            |  |
| 13 | Church Wood Drive   | HS1516 011 |            |            |  |
| 14 | Cockcrow Wood       | HS1516 057 |            |            |  |
| 15 | Croft Road          | HS1516 063 |            |            |  |
|    | Dane Road           | HS1516 064 |            |            |  |
| 17 | Dittons Mews        | HS1516 009 |            |            |  |
| 18 | East Beach Street   | HS1516 055 |            |            |  |
| 19 | Edinburgh Road      | HS1516 003 |            |            |  |
| 20 | Edmund Road         | HS1516 065 |            |            |  |
| 21 | Elphinstone Road    | HS1516 024 |            |            |  |
| 22 | Essenden Road       | HS1516 066 |            |            |  |
| 23 | Eversfield Place    | HS1516 054 |            |            |  |
| 24 | Eversley Crescent   | HS1516 076 |            |            |  |
| 25 | Fairlight Avenue    | HS1516 027 |            |            |  |
| 26 | Farmlands Close     | HS1516 023 |            |            |  |
| 27 | Fernside Avenue     | HS1516 004 |            |            |  |
| 28 | Field Way           | HS1516 002 |            |            |  |
| 29 | Gillsmans Park      | HS1516 004 |            |            |  |
| 30 | Grosvenor Gardens   | HS1516 013 | HS1516 038 |            |  |
| 31 | Harley Shute Road   | HS1516 001 | HS1516 061 |            |  |
| 32 | Heron Close         | HS1516 002 |            |            |  |
| 33 | High Street         | HS1516 060 |            |            |  |
| 34 | Highfield Drive     | HS1516 010 | HS1516 011 |            |  |
|    | Hollington Old Lane | HS1516 059 |            |            |  |
| 36 | Howlett Close       | HS1516 005 |            |            |  |
|    | Hughenden Road      | HS1516 034 |            |            |  |
|    | Icklesham Rise      | HS1516 007 |            |            |  |
|    | Kenilworth Road     | HS1516 018 |            |            |  |
|    | King Edward Close   | HS1516 056 |            |            |  |
|    | King Edwards Avenue | HS1516 056 |            |            |  |
|    | Kings Road          | HS1516 049 |            |            |  |
|    | Kite Close          | HS1516 002 |            |            |  |
|    | Ledsham Avenue      | HS1516 022 |            |            |  |
|    | London Road         | HS1516 016 | HS1516 048 | HS1516 067 |  |
|    | Manor Road          | HS1516 032 |            |            |  |
|    | Marina              | HS1516 068 |            |            |  |
|    | Mayfield Lane       | HS1516 006 |            |            |  |
|    | Milward Crescent    | HS1516 044 | 110454555  |            |  |
| 50 | Milward Road        | HS1516 044 | HS1516 045 | HS1516 069 |  |