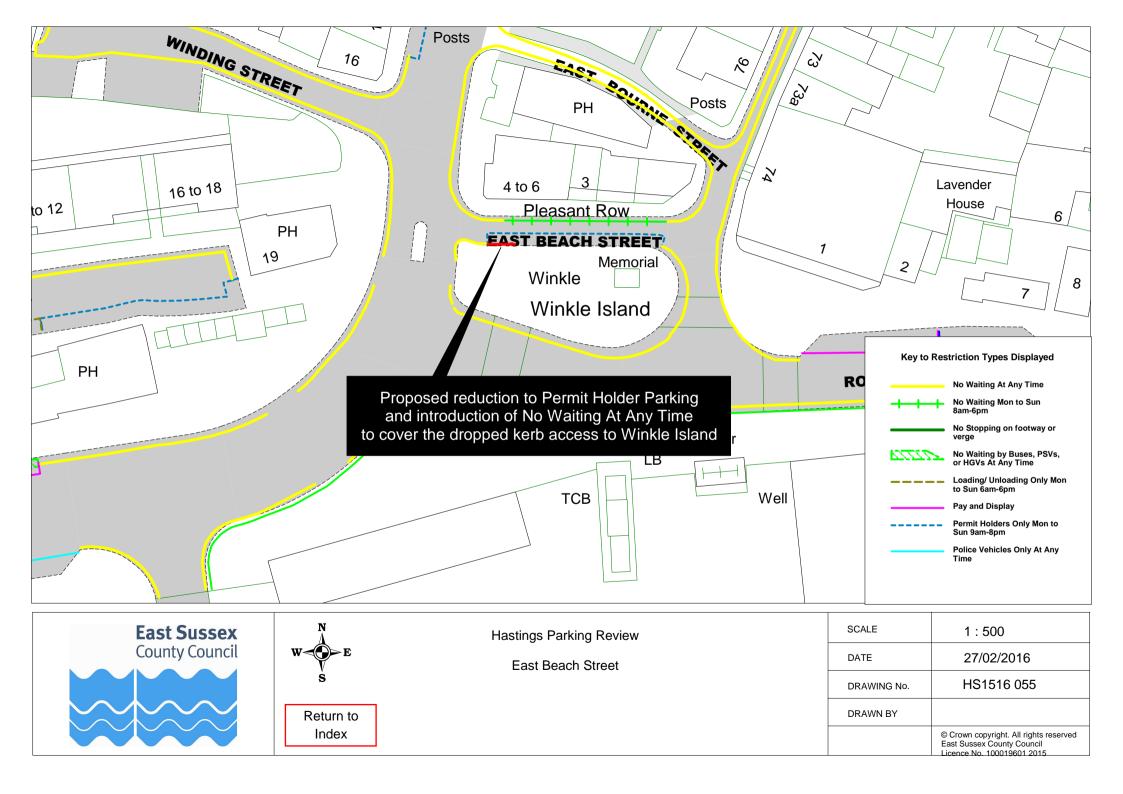

## **Drawings**

|    | Road Name           | Plan ref   |            |            |  |
|----|---------------------|------------|------------|------------|--|
| 1  | Alfred Road         | HS1516 029 |            |            |  |
|    | Barley Lane         | HS1516 040 | HS1516 041 |            |  |
|    | Beckley Close       | HS1516 008 |            |            |  |
|    | Bodiam Drive        | HS1516 006 | HS1516 007 | HS1516 008 |  |
| 5  | Bohemia Road        | HS1516 020 |            |            |  |
| 6  | Brunel Road         | HS1516 011 |            |            |  |
| 7  | Bunting Close       | HS1516 002 |            |            |  |
|    | Burry Road          | HS1516 015 |            |            |  |
| 9  | Canute Road         | HS1516 027 |            |            |  |
| 10 | Caves Road          | HS1516 058 |            |            |  |
| 11 | Chalvington Drive   | HS1516 023 |            |            |  |
| 12 | Church Road         | HS1516 019 |            |            |  |
| 13 | Church Wood Drive   | HS1516 011 |            |            |  |
| 14 | Cockcrow Wood       | HS1516 057 |            |            |  |
| 15 | Croft Road          | HS1516 063 |            |            |  |
|    | Dane Road           | HS1516 064 |            |            |  |
| 17 | Dittons Mews        | HS1516 009 |            |            |  |
| 18 | East Beach Street   | HS1516 055 |            |            |  |
| 19 | Edinburgh Road      | HS1516 003 |            |            |  |
| 20 | Edmund Road         | HS1516 065 |            |            |  |
| 21 | Elphinstone Road    | HS1516 024 |            |            |  |
| 22 | Essenden Road       | HS1516 066 |            |            |  |
| 23 | Eversfield Place    | HS1516 054 |            |            |  |
| 24 | Eversley Crescent   | HS1516 076 |            |            |  |
| 25 | Fairlight Avenue    | HS1516 027 |            |            |  |
| 26 | Farmlands Close     | HS1516 023 |            |            |  |
| 27 | Fernside Avenue     | HS1516 004 |            |            |  |
| 28 | Field Way           | HS1516 002 |            |            |  |
| 29 | Gillsmans Park      | HS1516 004 |            |            |  |
| 30 | Grosvenor Gardens   | HS1516 013 | HS1516 038 |            |  |
| 31 | Harley Shute Road   | HS1516 001 | HS1516 061 |            |  |
| 32 | Heron Close         | HS1516 002 |            |            |  |
| 33 | High Street         | HS1516 060 |            |            |  |
| 34 | Highfield Drive     | HS1516 010 | HS1516 011 |            |  |
|    | Hollington Old Lane | HS1516 059 |            |            |  |
| 36 | Howlett Close       | HS1516 005 |            |            |  |
|    | Hughenden Road      | HS1516 034 |            |            |  |
|    | Icklesham Rise      | HS1516 007 |            |            |  |
|    | Kenilworth Road     | HS1516 018 |            |            |  |
|    | King Edward Close   | HS1516 056 |            |            |  |
|    | King Edwards Avenue | HS1516 056 |            |            |  |
|    | Kings Road          | HS1516 049 |            |            |  |
|    | Kite Close          | HS1516 002 |            |            |  |
|    | Ledsham Avenue      | HS1516 022 |            |            |  |
|    | London Road         | HS1516 016 | HS1516 048 | HS1516 067 |  |
|    | Manor Road          | HS1516 032 |            |            |  |
|    | Marina              | HS1516 068 |            |            |  |
|    | Mayfield Lane       | HS1516 006 |            |            |  |
|    | Milward Crescent    | HS1516 044 | 110454555  |            |  |
| 50 | Milward Road        | HS1516 044 | HS1516 045 | HS1516 069 |  |