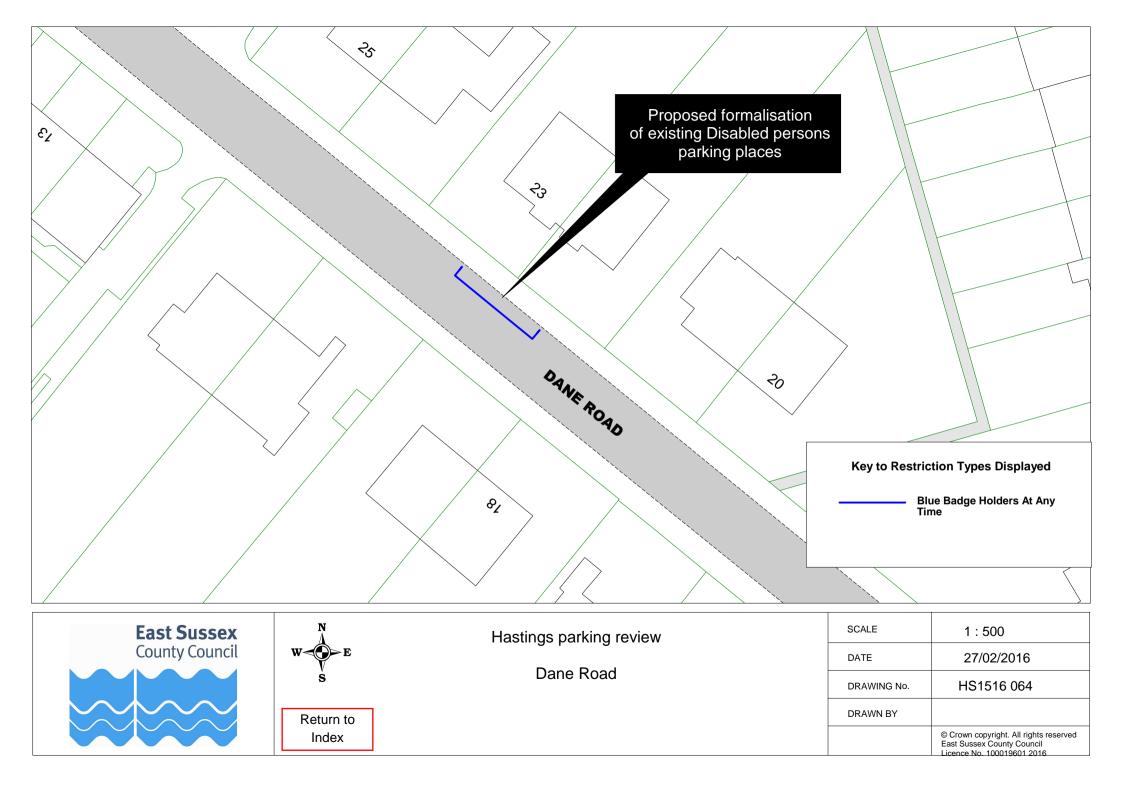

## **Drawings**

|    | Road Name           | Plan ref   |            |            |  |
|----|---------------------|------------|------------|------------|--|
| 1  | Alfred Road         | HS1516 029 |            |            |  |
|    | Barley Lane         | HS1516 040 | HS1516 041 |            |  |
|    | Beckley Close       | HS1516 008 |            |            |  |
|    | Bodiam Drive        | HS1516 006 | HS1516 007 | HS1516 008 |  |
| 5  | Bohemia Road        | HS1516 020 |            |            |  |
| 6  | Brunel Road         | HS1516 011 |            |            |  |
| 7  | Bunting Close       | HS1516 002 |            |            |  |
|    | Burry Road          | HS1516 015 |            |            |  |
| 9  | Canute Road         | HS1516 027 |            |            |  |
| 10 | Caves Road          | HS1516 058 |            |            |  |
| 11 | Chalvington Drive   | HS1516 023 |            |            |  |
| 12 | Church Road         | HS1516 019 |            |            |  |
| 13 | Church Wood Drive   | HS1516 011 |            |            |  |
| 14 | Cockcrow Wood       | HS1516 057 |            |            |  |
| 15 | Croft Road          | HS1516 063 |            |            |  |
|    | Dane Road           | HS1516 064 |            |            |  |
| 17 | Dittons Mews        | HS1516 009 |            |            |  |
| 18 | East Beach Street   | HS1516 055 |            |            |  |
| 19 | Edinburgh Road      | HS1516 003 |            |            |  |
| 20 | Edmund Road         | HS1516 065 |            |            |  |
| 21 | Elphinstone Road    | HS1516 024 |            |            |  |
| 22 | Essenden Road       | HS1516 066 |            |            |  |
| 23 | Eversfield Place    | HS1516 054 |            |            |  |
| 24 | Eversley Crescent   | HS1516 076 |            |            |  |
| 25 | Fairlight Avenue    | HS1516 027 |            |            |  |
| 26 | Farmlands Close     | HS1516 023 |            |            |  |
| 27 | Fernside Avenue     | HS1516 004 |            |            |  |
| 28 | Field Way           | HS1516 002 |            |            |  |
| 29 | Gillsmans Park      | HS1516 004 |            |            |  |
| 30 | Grosvenor Gardens   | HS1516 013 | HS1516 038 |            |  |
| 31 | Harley Shute Road   | HS1516 001 | HS1516 061 |            |  |
| 32 | Heron Close         | HS1516 002 |            |            |  |
| 33 | High Street         | HS1516 060 |            |            |  |
| 34 | Highfield Drive     | HS1516 010 | HS1516 011 |            |  |
|    | Hollington Old Lane | HS1516 059 |            |            |  |
| 36 | Howlett Close       | HS1516 005 |            |            |  |
|    | Hughenden Road      | HS1516 034 |            |            |  |
|    | Icklesham Rise      | HS1516 007 |            |            |  |
|    | Kenilworth Road     | HS1516 018 |            |            |  |
|    | King Edward Close   | HS1516 056 |            |            |  |
|    | King Edwards Avenue | HS1516 056 |            |            |  |
|    | Kings Road          | HS1516 049 |            |            |  |
|    | Kite Close          | HS1516 002 |            |            |  |
|    | Ledsham Avenue      | HS1516 022 |            |            |  |
|    | London Road         | HS1516 016 | HS1516 048 | HS1516 067 |  |
|    | Manor Road          | HS1516 032 |            |            |  |
|    | Marina              | HS1516 068 |            |            |  |
|    | Mayfield Lane       | HS1516 006 |            |            |  |
|    | Milward Crescent    | HS1516 044 | 110454555  |            |  |
| 50 | Milward Road        | HS1516 044 | HS1516 045 | HS1516 069 |  |