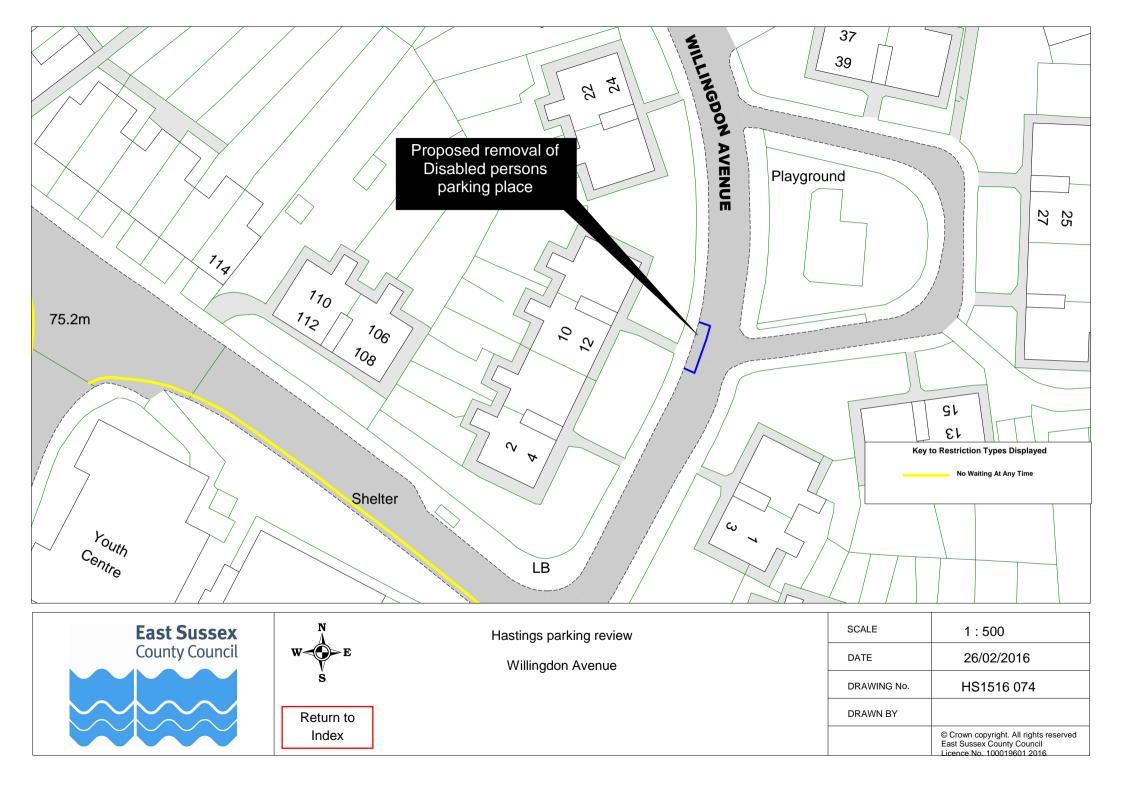

|    | Road Name              |                          | Plar        | ref |
|----|------------------------|--------------------------|-------------|-----|
| 51 | Mount Road             | HS1516 070               |             |     |
|    | Nelson Road            | HS1516 062               |             |     |
|    | Norman Road            | HS1516 048               |             |     |
|    | Normandy Road          | HS1516 056               |             |     |
|    | North Road             | HS1516 016               |             |     |
|    | Northiam Rise          | HS1516 007               |             |     |
|    | Offa Road              | HS1516 007               |             |     |
|    | Old London Road        | HS1516 042               | HS1516 052  |     |
|    |                        |                          | 1131310 032 |     |
|    | Percy Road Pilot Road  | HS1516 028               |             |     |
|    | Priory Road            | HS1516 033<br>HS1516 030 |             |     |
|    | Quarry Hill            | HS1516 036               |             |     |
|    | •                      |                          |             |     |
|    | Queens Road            | HS1516 071               |             |     |
|    | Reedswood Road         | HS1516 002               |             |     |
|    | Robsack Avenue         | HS1516 009               |             |     |
|    | Salisbury Road         | HS1516 021               |             |     |
|    | Saxon Road             | HS1516 035               |             |     |
|    | Sea Road               | HS1516 013               |             |     |
|    | Seaside Road           | HS1516 038               |             |     |
|    | Sedlescombe Road North | HS1516 014               |             |     |
|    | Seven Acre Close       | HS1516 077               |             |     |
|    | Sidney Little Road     | HS1516 010               |             |     |
|    | St Georges Road        | HS1516 031               |             |     |
|    | St Peters Road         | HS1516 017               |             |     |
|    | Stanley Road           | HS1516 050               |             |     |
|    | Stone Street           | HS1516 072               |             |     |
|    | Stonefield Place       | HS1516 044               |             |     |
|    | Stonefield Road        | HS1516 043               |             |     |
|    | Sturdee Place          | HS1516 053               |             |     |
|    | The Bourne             | HS1516 060               |             |     |
|    | The Ridge              | HS1516 025               |             |     |
|    | Tile Barn Road         | HS1516 005               |             |     |
|    | Undercliff             | HS1516 037               |             |     |
|    | Upper Glen Road        | HS1516 012               |             |     |
|    | Upper South Road       | HS1516 020               |             |     |
|    | Wainwright Close       | HS1516 010               |             |     |
|    | Warren Close           | HS1516 002               |             |     |
|    | Warrior Gardens        | HS1516 046               |             |     |
|    | Warrior Square         | HS1516 073               |             |     |
|    | Warwick Place          | HS1516 007               |             |     |
|    | Wellington Road        | HS1516 045               |             |     |
|    | Wellington Square      | HS1516 051               |             |     |
|    | West Ascent            | HS1516 037               |             |     |
|    | Western Road           | HS1516 047               | 1104540.000 |     |
|    | Whatlington Way        | HS1516 007               | HS1516 008  |     |
|    | Willingdon Avenue      | HS1516 074               |             |     |
|    | Winchelsea Lane        | HS1516 026               |             |     |
|    | Wishing Tree Road      | HS1516 075               |             |     |
| 99 | Wittersham Rise        | HS1516 007               |             |     |