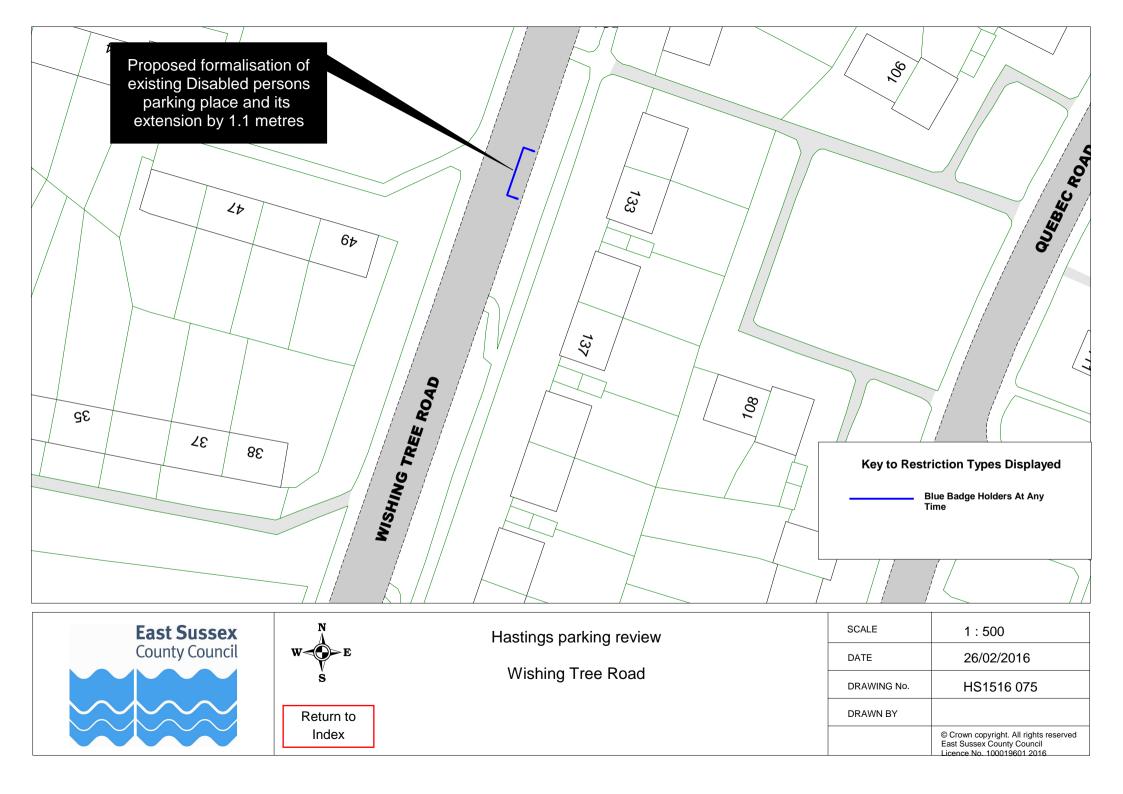

|    | Road Name              |                          | Plar        | ref |
|----|------------------------|--------------------------|-------------|-----|
| 51 | Mount Road             | HS1516 070               |             |     |
|    | Nelson Road            | HS1516 062               |             |     |
|    | Norman Road            | HS1516 048               |             |     |
|    | Normandy Road          | HS1516 056               |             |     |
|    | North Road             | HS1516 016               |             |     |
|    | Northiam Rise          | HS1516 007               |             |     |
|    | Offa Road              | HS1516 007               |             |     |
|    | Old London Road        | HS1516 042               | HS1516 052  |     |
|    |                        |                          | 1131310 032 |     |
|    | Percy Road Pilot Road  | HS1516 028               |             |     |
|    | Priory Road            | HS1516 033<br>HS1516 030 |             |     |
|    | Quarry Hill            | HS1516 036               |             |     |
|    | •                      |                          |             |     |
|    | Queens Road            | HS1516 071               |             |     |
|    | Reedswood Road         | HS1516 002               |             |     |
|    | Robsack Avenue         | HS1516 009               |             |     |
|    | Salisbury Road         | HS1516 021               |             |     |
|    | Saxon Road             | HS1516 035               |             |     |
|    | Sea Road               | HS1516 013               |             |     |
|    | Seaside Road           | HS1516 038               |             |     |
|    | Sedlescombe Road North | HS1516 014               |             |     |
|    | Seven Acre Close       | HS1516 077               |             |     |
|    | Sidney Little Road     | HS1516 010               |             |     |
|    | St Georges Road        | HS1516 031               |             |     |
|    | St Peters Road         | HS1516 017               |             |     |
|    | Stanley Road           | HS1516 050               |             |     |
|    | Stone Street           | HS1516 072               |             |     |
|    | Stonefield Place       | HS1516 044               |             |     |
|    | Stonefield Road        | HS1516 043               |             |     |
|    | Sturdee Place          | HS1516 053               |             |     |
|    | The Bourne             | HS1516 060               |             |     |
|    | The Ridge              | HS1516 025               |             |     |
|    | Tile Barn Road         | HS1516 005               |             |     |
|    | Undercliff             | HS1516 037               |             |     |
|    | Upper Glen Road        | HS1516 012               |             |     |
|    | Upper South Road       | HS1516 020               |             |     |
|    | Wainwright Close       | HS1516 010               |             |     |
|    | Warren Close           | HS1516 002               |             |     |
|    | Warrior Gardens        | HS1516 046               |             |     |
|    | Warrior Square         | HS1516 073               |             |     |
|    | Warwick Place          | HS1516 007               |             |     |
|    | Wellington Road        | HS1516 045               |             |     |
|    | Wellington Square      | HS1516 051               |             |     |
|    | West Ascent            | HS1516 037               |             |     |
|    | Western Road           | HS1516 047               | 1104540.000 |     |
|    | Whatlington Way        | HS1516 007               | HS1516 008  |     |
|    | Willingdon Avenue      | HS1516 074               |             |     |
|    | Winchelsea Lane        | HS1516 026               |             |     |
|    | Wishing Tree Road      | HS1516 075               |             |     |
| 99 | Wittersham Rise        | HS1516 007               |             |     |