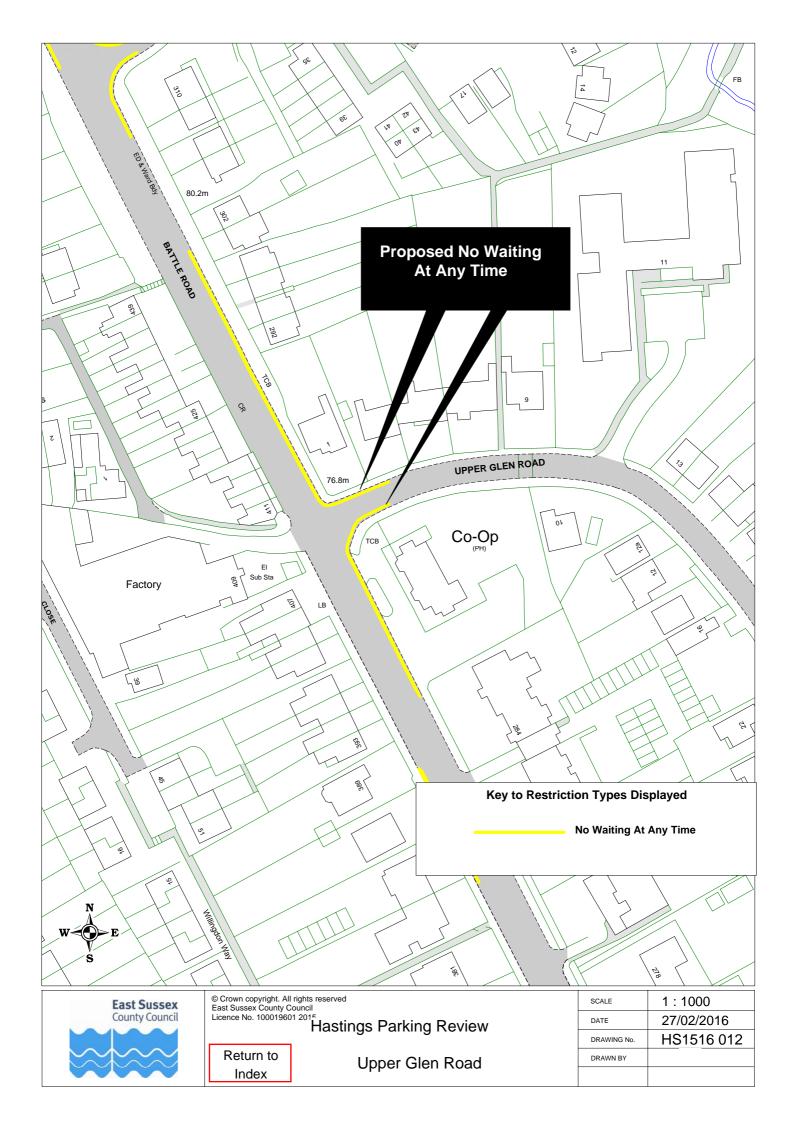

|    | Road Name              |                          | Plar        | ref |
|----|------------------------|--------------------------|-------------|-----|
| 51 | Mount Road             | HS1516 070               |             |     |
|    | Nelson Road            | HS1516 062               |             |     |
|    | Norman Road            | HS1516 048               |             |     |
|    | Normandy Road          | HS1516 056               |             |     |
|    | North Road             | HS1516 016               |             |     |
|    | Northiam Rise          | HS1516 007               |             |     |
|    | Offa Road              | HS1516 007               |             |     |
|    | Old London Road        | HS1516 042               | HS1516 052  |     |
|    |                        |                          | 1131310 032 |     |
|    | Percy Road Pilot Road  | HS1516 028               |             |     |
|    | Priory Road            | HS1516 033<br>HS1516 030 |             |     |
|    | Quarry Hill            | HS1516 036               |             |     |
|    | •                      |                          |             |     |
|    | Queens Road            | HS1516 071               |             |     |
|    | Reedswood Road         | HS1516 002               |             |     |
|    | Robsack Avenue         | HS1516 009               |             |     |
|    | Salisbury Road         | HS1516 021               |             |     |
|    | Saxon Road             | HS1516 035               |             |     |
|    | Sea Road               | HS1516 013               |             |     |
|    | Seaside Road           | HS1516 038               |             |     |
|    | Sedlescombe Road North | HS1516 014               |             |     |
|    | Seven Acre Close       | HS1516 077               |             |     |
|    | Sidney Little Road     | HS1516 010               |             |     |
|    | St Georges Road        | HS1516 031               |             |     |
|    | St Peters Road         | HS1516 017               |             |     |
|    | Stanley Road           | HS1516 050               |             |     |
|    | Stone Street           | HS1516 072               |             |     |
|    | Stonefield Place       | HS1516 044               |             |     |
|    | Stonefield Road        | HS1516 043               |             |     |
|    | Sturdee Place          | HS1516 053               |             |     |
|    | The Bourne             | HS1516 060               |             |     |
|    | The Ridge              | HS1516 025               |             |     |
|    | Tile Barn Road         | HS1516 005               |             |     |
|    | Undercliff             | HS1516 037               |             |     |
|    | Upper Glen Road        | HS1516 012               |             |     |
|    | Upper South Road       | HS1516 020               |             |     |
|    | Wainwright Close       | HS1516 010               |             |     |
|    | Warren Close           | HS1516 002               |             |     |
|    | Warrior Gardens        | HS1516 046               |             |     |
|    | Warrior Square         | HS1516 073               |             |     |
|    | Warwick Place          | HS1516 007               |             |     |
|    | Wellington Road        | HS1516 045               |             |     |
|    | Wellington Square      | HS1516 051               |             |     |
|    | West Ascent            | HS1516 037               |             |     |
|    | Western Road           | HS1516 047               | 1104540.000 |     |
|    | Whatlington Way        | HS1516 007               | HS1516 008  |     |
|    | Willingdon Avenue      | HS1516 074               |             |     |
|    | Winchelsea Lane        | HS1516 026               |             |     |
|    | Wishing Tree Road      | HS1516 075               |             |     |
| 99 | Wittersham Rise        | HS1516 007               |             |     |