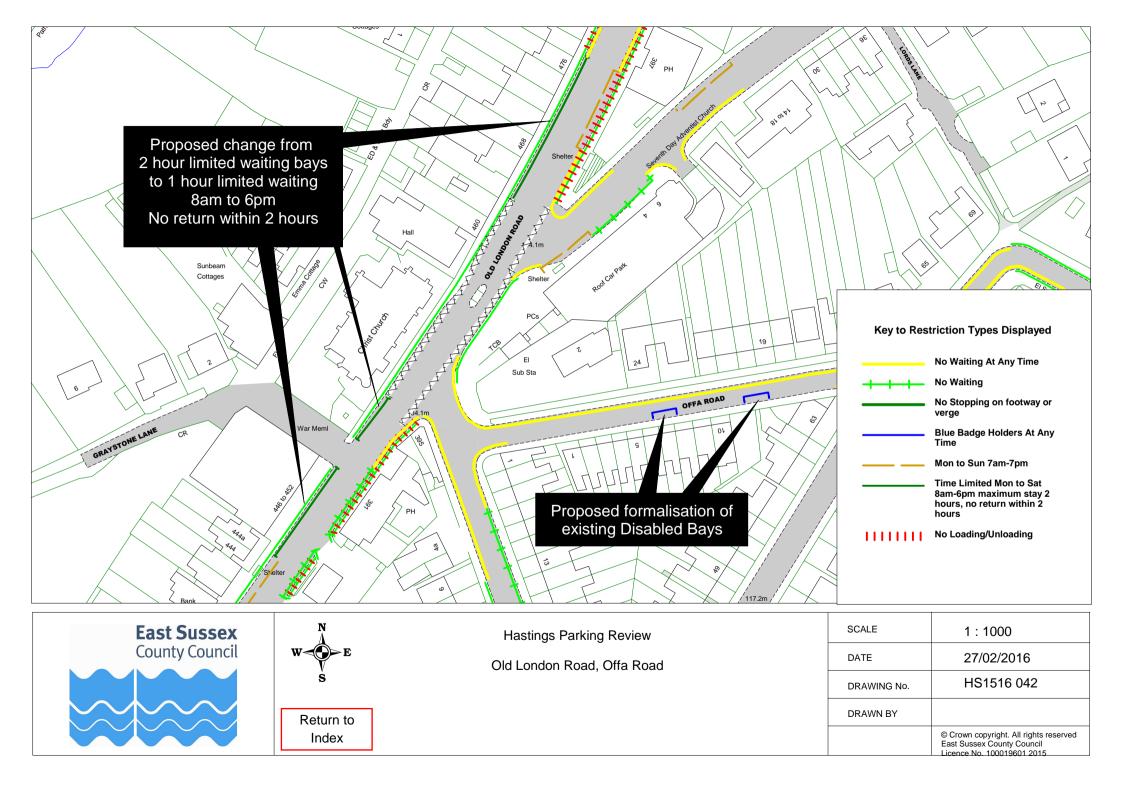

|    | Road Name              |                          | Plar        | ref |
|----|------------------------|--------------------------|-------------|-----|
| 51 | Mount Road             | HS1516 070               |             |     |
|    | Nelson Road            | HS1516 062               |             |     |
|    | Norman Road            | HS1516 048               |             |     |
|    | Normandy Road          | HS1516 056               |             |     |
|    | North Road             | HS1516 016               |             |     |
|    | Northiam Rise          | HS1516 007               |             |     |
|    | Offa Road              | HS1516 007               |             |     |
|    | Old London Road        | HS1516 042               | HS1516 052  |     |
|    |                        |                          | 1131310 032 |     |
|    | Percy Road Pilot Road  | HS1516 028               |             |     |
|    | Priory Road            | HS1516 033<br>HS1516 030 |             |     |
|    | Quarry Hill            | HS1516 036               |             |     |
|    | •                      |                          |             |     |
|    | Queens Road            | HS1516 071               |             |     |
|    | Reedswood Road         | HS1516 002               |             |     |
|    | Robsack Avenue         | HS1516 009               |             |     |
|    | Salisbury Road         | HS1516 021               |             |     |
|    | Saxon Road             | HS1516 035               |             |     |
|    | Sea Road               | HS1516 013               |             |     |
|    | Seaside Road           | HS1516 038               |             |     |
|    | Sedlescombe Road North | HS1516 014               |             |     |
|    | Seven Acre Close       | HS1516 077               |             |     |
|    | Sidney Little Road     | HS1516 010               |             |     |
|    | St Georges Road        | HS1516 031               |             |     |
|    | St Peters Road         | HS1516 017               |             |     |
|    | Stanley Road           | HS1516 050               |             |     |
|    | Stone Street           | HS1516 072               |             |     |
|    | Stonefield Place       | HS1516 044               |             |     |
|    | Stonefield Road        | HS1516 043               |             |     |
|    | Sturdee Place          | HS1516 053               |             |     |
|    | The Bourne             | HS1516 060               |             |     |
|    | The Ridge              | HS1516 025               |             |     |
|    | Tile Barn Road         | HS1516 005               |             |     |
|    | Undercliff             | HS1516 037               |             |     |
|    | Upper Glen Road        | HS1516 012               |             |     |
|    | Upper South Road       | HS1516 020               |             |     |
|    | Wainwright Close       | HS1516 010               |             |     |
|    | Warren Close           | HS1516 002               |             |     |
|    | Warrior Gardens        | HS1516 046               |             |     |
|    | Warrior Square         | HS1516 073               |             |     |
|    | Warwick Place          | HS1516 007               |             |     |
|    | Wellington Road        | HS1516 045               |             |     |
|    | Wellington Square      | HS1516 051               |             |     |
|    | West Ascent            | HS1516 037               |             |     |
|    | Western Road           | HS1516 047               | 1104540.000 |     |
|    | Whatlington Way        | HS1516 007               | HS1516 008  |     |
|    | Willingdon Avenue      | HS1516 074               |             |     |
|    | Winchelsea Lane        | HS1516 026               |             |     |
|    | Wishing Tree Road      | HS1516 075               |             |     |
| 99 | Wittersham Rise        | HS1516 007               |             |     |