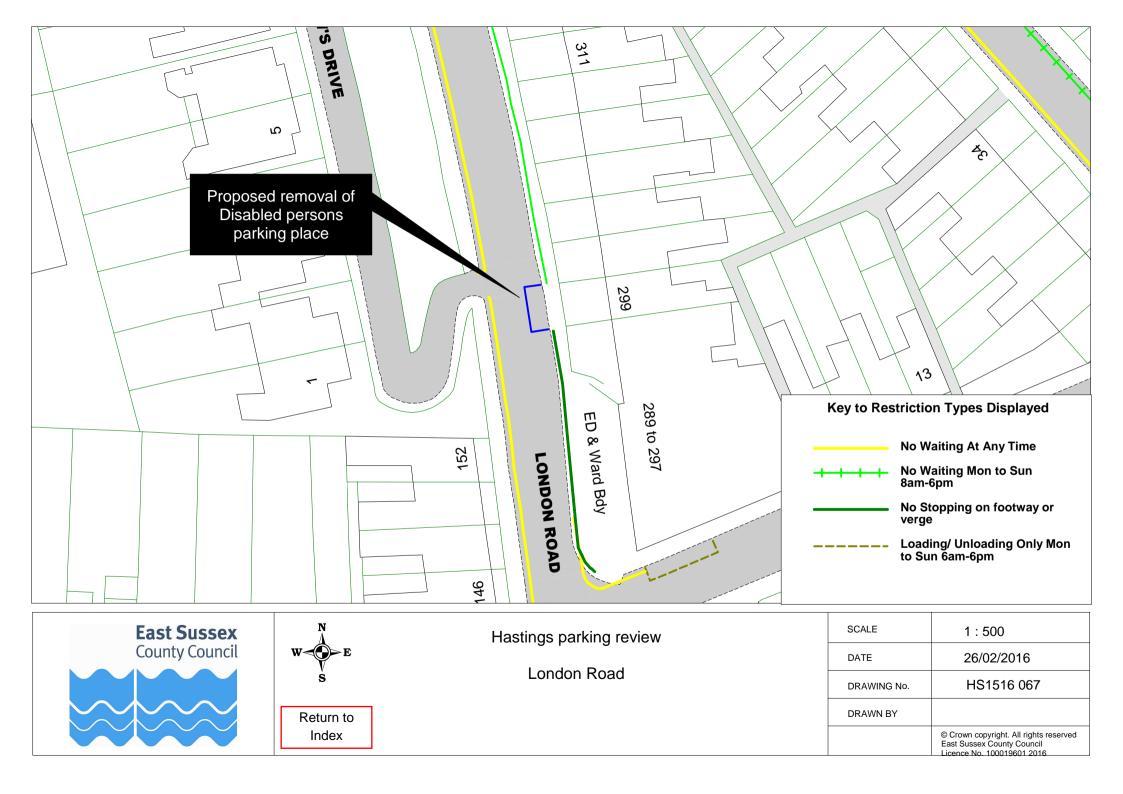

## **Drawings**

|    | Road Name           | Plan ref   |            |            |  |
|----|---------------------|------------|------------|------------|--|
| 1  | Alfred Road         | HS1516 029 |            |            |  |
|    | Barley Lane         | HS1516 040 | HS1516 041 |            |  |
|    | Beckley Close       | HS1516 008 |            |            |  |
|    | Bodiam Drive        | HS1516 006 | HS1516 007 | HS1516 008 |  |
| 5  | Bohemia Road        | HS1516 020 |            |            |  |
| 6  | Brunel Road         | HS1516 011 |            |            |  |
| 7  | Bunting Close       | HS1516 002 |            |            |  |
|    | Burry Road          | HS1516 015 |            |            |  |
| 9  | Canute Road         | HS1516 027 |            |            |  |
| 10 | Caves Road          | HS1516 058 |            |            |  |
| 11 | Chalvington Drive   | HS1516 023 |            |            |  |
| 12 | Church Road         | HS1516 019 |            |            |  |
| 13 | Church Wood Drive   | HS1516 011 |            |            |  |
| 14 | Cockcrow Wood       | HS1516 057 |            |            |  |
| 15 | Croft Road          | HS1516 063 |            |            |  |
|    | Dane Road           | HS1516 064 |            |            |  |
| 17 | Dittons Mews        | HS1516 009 |            |            |  |
| 18 | East Beach Street   | HS1516 055 |            |            |  |
| 19 | Edinburgh Road      | HS1516 003 |            |            |  |
| 20 | Edmund Road         | HS1516 065 |            |            |  |
| 21 | Elphinstone Road    | HS1516 024 |            |            |  |
| 22 | Essenden Road       | HS1516 066 |            |            |  |
| 23 | Eversfield Place    | HS1516 054 |            |            |  |
| 24 | Eversley Crescent   | HS1516 076 |            |            |  |
| 25 | Fairlight Avenue    | HS1516 027 |            |            |  |
| 26 | Farmlands Close     | HS1516 023 |            |            |  |
| 27 | Fernside Avenue     | HS1516 004 |            |            |  |
| 28 | Field Way           | HS1516 002 |            |            |  |
| 29 | Gillsmans Park      | HS1516 004 |            |            |  |
| 30 | Grosvenor Gardens   | HS1516 013 | HS1516 038 |            |  |
| 31 | Harley Shute Road   | HS1516 001 | HS1516 061 |            |  |
| 32 | Heron Close         | HS1516 002 |            |            |  |
| 33 | High Street         | HS1516 060 |            |            |  |
| 34 | Highfield Drive     | HS1516 010 | HS1516 011 |            |  |
|    | Hollington Old Lane | HS1516 059 |            |            |  |
| 36 | Howlett Close       | HS1516 005 |            |            |  |
|    | Hughenden Road      | HS1516 034 |            |            |  |
|    | Icklesham Rise      | HS1516 007 |            |            |  |
|    | Kenilworth Road     | HS1516 018 |            |            |  |
|    | King Edward Close   | HS1516 056 |            |            |  |
|    | King Edwards Avenue | HS1516 056 |            |            |  |
|    | Kings Road          | HS1516 049 |            |            |  |
|    | Kite Close          | HS1516 002 |            |            |  |
|    | Ledsham Avenue      | HS1516 022 |            |            |  |
|    | London Road         | HS1516 016 | HS1516 048 | HS1516 067 |  |
|    | Manor Road          | HS1516 032 |            |            |  |
|    | Marina              | HS1516 068 |            |            |  |
|    | Mayfield Lane       | HS1516 006 |            |            |  |
|    | Milward Crescent    | HS1516 044 | 110454555  |            |  |
| 50 | Milward Road        | HS1516 044 | HS1516 045 | HS1516 069 |  |