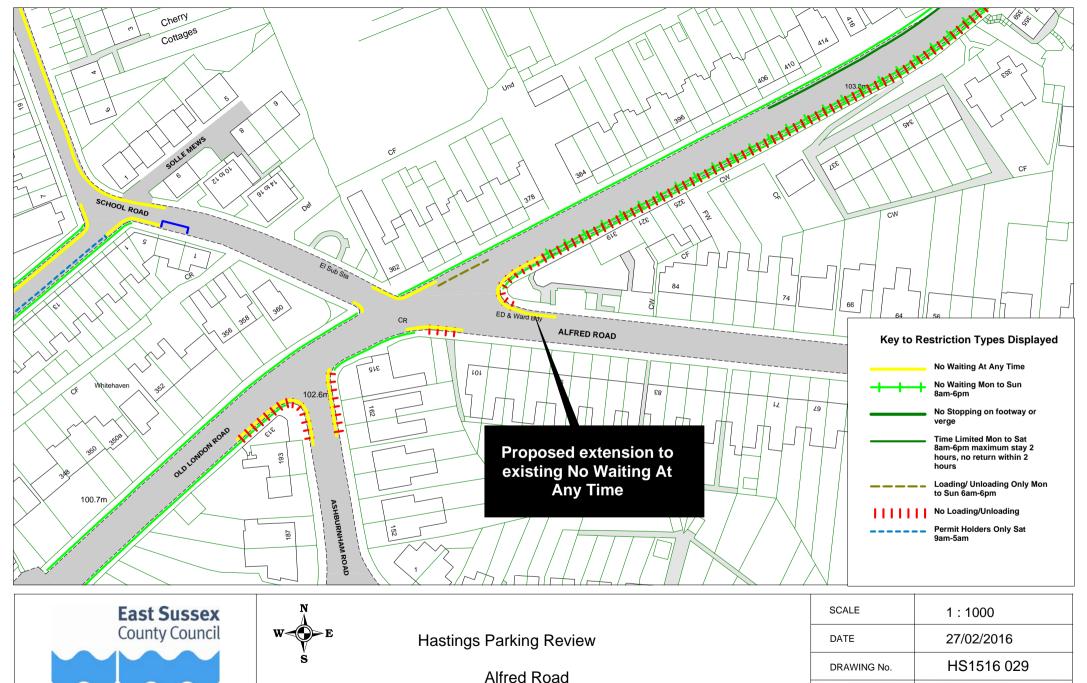

## **Drawings**

|    | Road Name           | Plan ref   |            |            |  |
|----|---------------------|------------|------------|------------|--|
| 1  | Alfred Road         | HS1516 029 |            |            |  |
|    | Barley Lane         | HS1516 040 | HS1516 041 |            |  |
|    | Beckley Close       | HS1516 008 |            |            |  |
|    | Bodiam Drive        | HS1516 006 | HS1516 007 | HS1516 008 |  |
| 5  | Bohemia Road        | HS1516 020 |            |            |  |
| 6  | Brunel Road         | HS1516 011 |            |            |  |
| 7  | Bunting Close       | HS1516 002 |            |            |  |
|    | Burry Road          | HS1516 015 |            |            |  |
| 9  | Canute Road         | HS1516 027 |            |            |  |
| 10 | Caves Road          | HS1516 058 |            |            |  |
| 11 | Chalvington Drive   | HS1516 023 |            |            |  |
| 12 | Church Road         | HS1516 019 |            |            |  |
| 13 | Church Wood Drive   | HS1516 011 |            |            |  |
| 14 | Cockcrow Wood       | HS1516 057 |            |            |  |
| 15 | Croft Road          | HS1516 063 |            |            |  |
|    | Dane Road           | HS1516 064 |            |            |  |
| 17 | Dittons Mews        | HS1516 009 |            |            |  |
| 18 | East Beach Street   | HS1516 055 |            |            |  |
| 19 | Edinburgh Road      | HS1516 003 |            |            |  |
| 20 | Edmund Road         | HS1516 065 |            |            |  |
| 21 | Elphinstone Road    | HS1516 024 |            |            |  |
| 22 | Essenden Road       | HS1516 066 |            |            |  |
| 23 | Eversfield Place    | HS1516 054 |            |            |  |
| 24 | Eversley Crescent   | HS1516 076 |            |            |  |
| 25 | Fairlight Avenue    | HS1516 027 |            |            |  |
| 26 | Farmlands Close     | HS1516 023 |            |            |  |
| 27 | Fernside Avenue     | HS1516 004 |            |            |  |
| 28 | Field Way           | HS1516 002 |            |            |  |
| 29 | Gillsmans Park      | HS1516 004 |            |            |  |
| 30 | Grosvenor Gardens   | HS1516 013 | HS1516 038 |            |  |
| 31 | Harley Shute Road   | HS1516 001 | HS1516 061 |            |  |
| 32 | Heron Close         | HS1516 002 |            |            |  |
| 33 | High Street         | HS1516 060 |            |            |  |
| 34 | Highfield Drive     | HS1516 010 | HS1516 011 |            |  |
|    | Hollington Old Lane | HS1516 059 |            |            |  |
| 36 | Howlett Close       | HS1516 005 |            |            |  |
|    | Hughenden Road      | HS1516 034 |            |            |  |
|    | Icklesham Rise      | HS1516 007 |            |            |  |
|    | Kenilworth Road     | HS1516 018 |            |            |  |
|    | King Edward Close   | HS1516 056 |            |            |  |
|    | King Edwards Avenue | HS1516 056 |            |            |  |
|    | Kings Road          | HS1516 049 |            |            |  |
|    | Kite Close          | HS1516 002 |            |            |  |
|    | Ledsham Avenue      | HS1516 022 |            |            |  |
|    | London Road         | HS1516 016 | HS1516 048 | HS1516 067 |  |
|    | Manor Road          | HS1516 032 |            |            |  |
|    | Marina              | HS1516 068 |            |            |  |
|    | Mayfield Lane       | HS1516 006 |            |            |  |
|    | Milward Crescent    | HS1516 044 | 110454555  |            |  |
| 50 | Milward Road        | HS1516 044 | HS1516 045 | HS1516 069 |  |