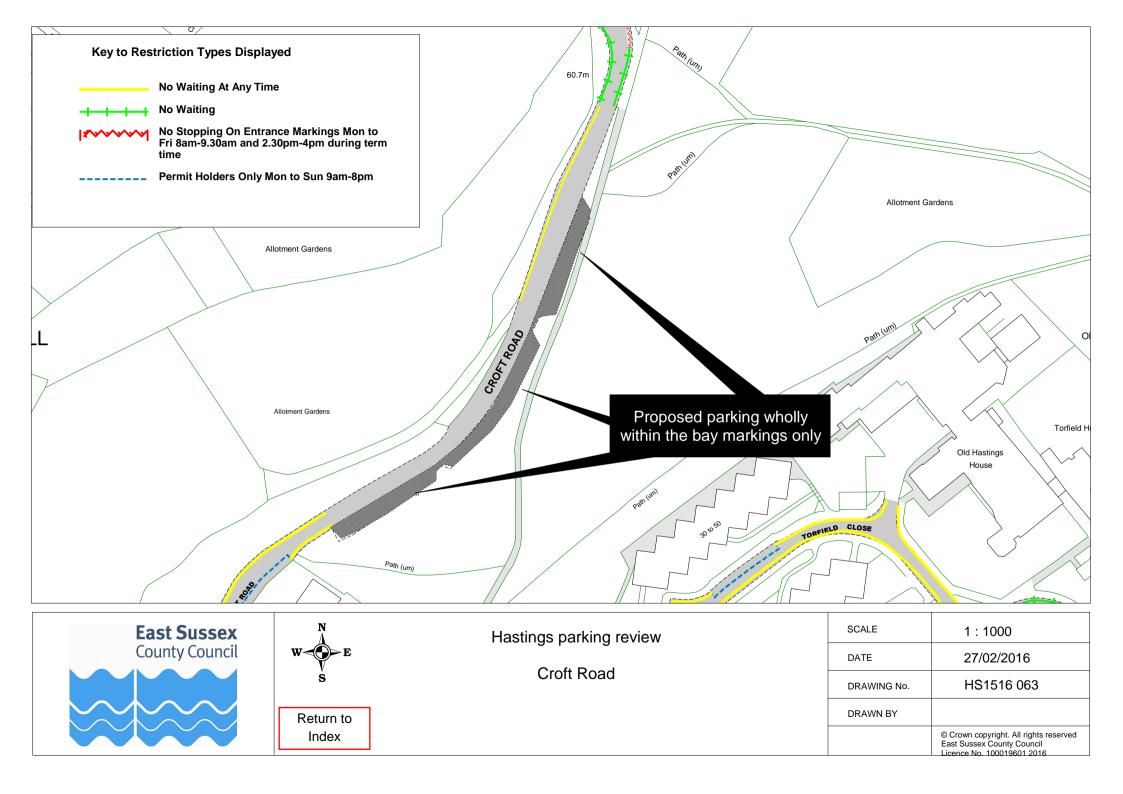

## **Drawings**

|    | Road Name           | Plan ref   |            |            |  |
|----|---------------------|------------|------------|------------|--|
| 1  | Alfred Road         | HS1516 029 |            |            |  |
|    | Barley Lane         | HS1516 040 | HS1516 041 |            |  |
|    | Beckley Close       | HS1516 008 |            |            |  |
|    | Bodiam Drive        | HS1516 006 | HS1516 007 | HS1516 008 |  |
| 5  | Bohemia Road        | HS1516 020 |            |            |  |
| 6  | Brunel Road         | HS1516 011 |            |            |  |
| 7  | Bunting Close       | HS1516 002 |            |            |  |
|    | Burry Road          | HS1516 015 |            |            |  |
| 9  | Canute Road         | HS1516 027 |            |            |  |
| 10 | Caves Road          | HS1516 058 |            |            |  |
| 11 | Chalvington Drive   | HS1516 023 |            |            |  |
| 12 | Church Road         | HS1516 019 |            |            |  |
| 13 | Church Wood Drive   | HS1516 011 |            |            |  |
| 14 | Cockcrow Wood       | HS1516 057 |            |            |  |
| 15 | Croft Road          | HS1516 063 |            |            |  |
|    | Dane Road           | HS1516 064 |            |            |  |
| 17 | Dittons Mews        | HS1516 009 |            |            |  |
| 18 | East Beach Street   | HS1516 055 |            |            |  |
| 19 | Edinburgh Road      | HS1516 003 |            |            |  |
| 20 | Edmund Road         | HS1516 065 |            |            |  |
| 21 | Elphinstone Road    | HS1516 024 |            |            |  |
| 22 | Essenden Road       | HS1516 066 |            |            |  |
| 23 | Eversfield Place    | HS1516 054 |            |            |  |
| 24 | Eversley Crescent   | HS1516 076 |            |            |  |
| 25 | Fairlight Avenue    | HS1516 027 |            |            |  |
| 26 | Farmlands Close     | HS1516 023 |            |            |  |
| 27 | Fernside Avenue     | HS1516 004 |            |            |  |
| 28 | Field Way           | HS1516 002 |            |            |  |
| 29 | Gillsmans Park      | HS1516 004 |            |            |  |
| 30 | Grosvenor Gardens   | HS1516 013 | HS1516 038 |            |  |
| 31 | Harley Shute Road   | HS1516 001 | HS1516 061 |            |  |
| 32 | Heron Close         | HS1516 002 |            |            |  |
| 33 | High Street         | HS1516 060 |            |            |  |
| 34 | Highfield Drive     | HS1516 010 | HS1516 011 |            |  |
|    | Hollington Old Lane | HS1516 059 |            |            |  |
| 36 | Howlett Close       | HS1516 005 |            |            |  |
|    | Hughenden Road      | HS1516 034 |            |            |  |
|    | Icklesham Rise      | HS1516 007 |            |            |  |
|    | Kenilworth Road     | HS1516 018 |            |            |  |
|    | King Edward Close   | HS1516 056 |            |            |  |
|    | King Edwards Avenue | HS1516 056 |            |            |  |
|    | Kings Road          | HS1516 049 |            |            |  |
|    | Kite Close          | HS1516 002 |            |            |  |
|    | Ledsham Avenue      | HS1516 022 |            |            |  |
|    | London Road         | HS1516 016 | HS1516 048 | HS1516 067 |  |
|    | Manor Road          | HS1516 032 |            |            |  |
|    | Marina              | HS1516 068 |            |            |  |
|    | Mayfield Lane       | HS1516 006 |            |            |  |
|    | Milward Crescent    | HS1516 044 | 110454555  |            |  |
| 50 | Milward Road        | HS1516 044 | HS1516 045 | HS1516 069 |  |