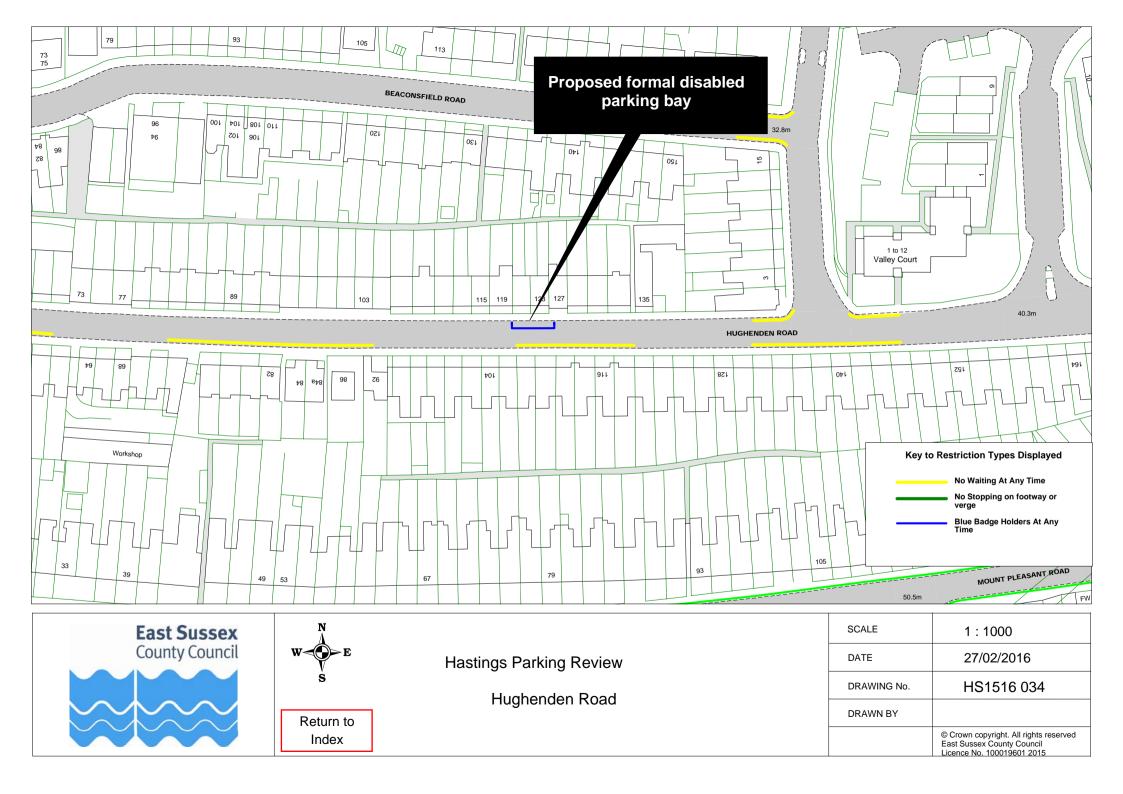

|    | Road Name              |                          | Plar        | ref |
|----|------------------------|--------------------------|-------------|-----|
| 51 | Mount Road             | HS1516 070               |             |     |
|    | Nelson Road            | HS1516 062               |             |     |
|    | Norman Road            | HS1516 048               |             |     |
|    | Normandy Road          | HS1516 056               |             |     |
|    | North Road             | HS1516 016               |             |     |
|    | Northiam Rise          | HS1516 007               |             |     |
|    | Offa Road              | HS1516 007               |             |     |
|    | Old London Road        | HS1516 042               | HS1516 052  |     |
|    |                        |                          | 1131310 032 |     |
|    | Percy Road Pilot Road  | HS1516 028               |             |     |
|    | Priory Road            | HS1516 033<br>HS1516 030 |             |     |
|    | Quarry Hill            | HS1516 036               |             |     |
|    | •                      |                          |             |     |
|    | Queens Road            | HS1516 071               |             |     |
|    | Reedswood Road         | HS1516 002               |             |     |
|    | Robsack Avenue         | HS1516 009               |             |     |
|    | Salisbury Road         | HS1516 021               |             |     |
|    | Saxon Road             | HS1516 035               |             |     |
|    | Sea Road               | HS1516 013               |             |     |
|    | Seaside Road           | HS1516 038               |             |     |
|    | Sedlescombe Road North | HS1516 014               |             |     |
|    | Seven Acre Close       | HS1516 077               |             |     |
|    | Sidney Little Road     | HS1516 010               |             |     |
|    | St Georges Road        | HS1516 031               |             |     |
|    | St Peters Road         | HS1516 017               |             |     |
|    | Stanley Road           | HS1516 050               |             |     |
|    | Stone Street           | HS1516 072               |             |     |
|    | Stonefield Place       | HS1516 044               |             |     |
|    | Stonefield Road        | HS1516 043               |             |     |
|    | Sturdee Place          | HS1516 053               |             |     |
|    | The Bourne             | HS1516 060               |             |     |
|    | The Ridge              | HS1516 025               |             |     |
|    | Tile Barn Road         | HS1516 005               |             |     |
|    | Undercliff             | HS1516 037               |             |     |
|    | Upper Glen Road        | HS1516 012               |             |     |
|    | Upper South Road       | HS1516 020               |             |     |
|    | Wainwright Close       | HS1516 010               |             |     |
|    | Warren Close           | HS1516 002               |             |     |
|    | Warrior Gardens        | HS1516 046               |             |     |
|    | Warrior Square         | HS1516 073               |             |     |
|    | Warwick Place          | HS1516 007               |             |     |
|    | Wellington Road        | HS1516 045               |             |     |
|    | Wellington Square      | HS1516 051               |             |     |
|    | West Ascent            | HS1516 037               |             |     |
|    | Western Road           | HS1516 047               | 1104540.000 |     |
|    | Whatlington Way        | HS1516 007               | HS1516 008  |     |
|    | Willingdon Avenue      | HS1516 074               |             |     |
|    | Winchelsea Lane        | HS1516 026               |             |     |
|    | Wishing Tree Road      | HS1516 075               |             |     |
| 99 | Wittersham Rise        | HS1516 007               |             |     |