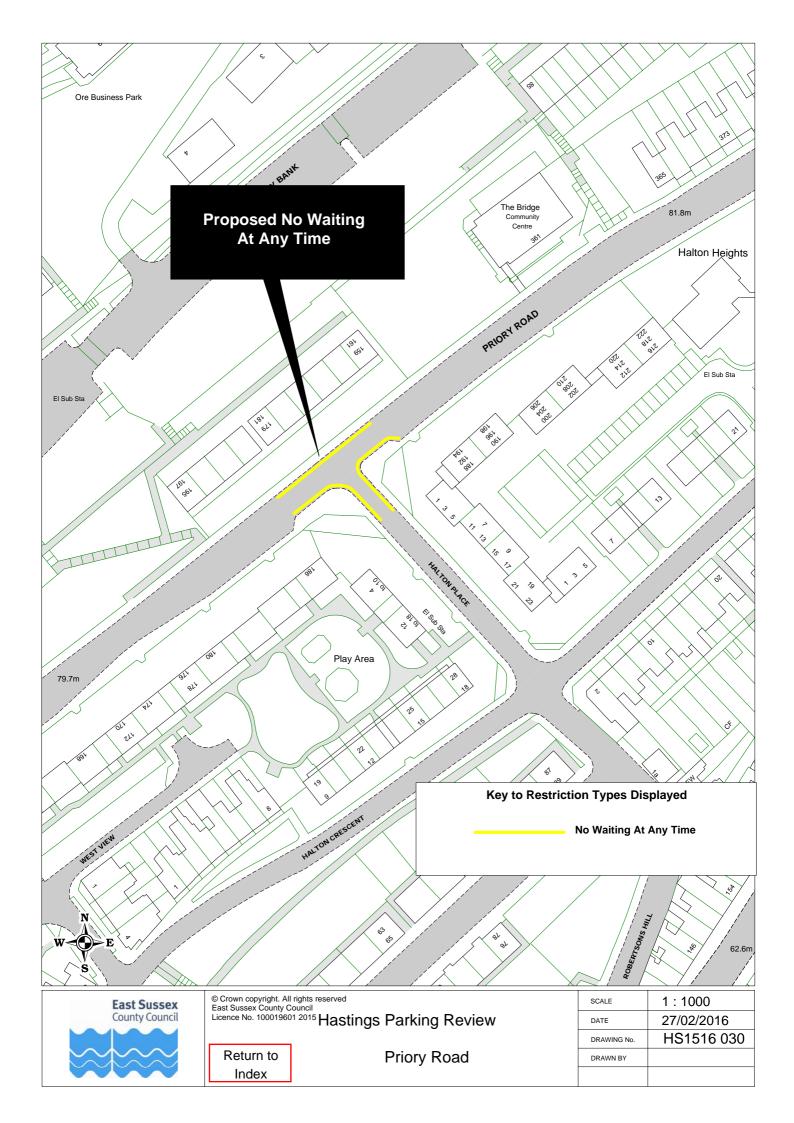

|    | Road Name              |                          | Plar        | ref |
|----|------------------------|--------------------------|-------------|-----|
| 51 | Mount Road             | HS1516 070               |             |     |
|    | Nelson Road            | HS1516 062               |             |     |
|    | Norman Road            | HS1516 048               |             |     |
|    | Normandy Road          | HS1516 056               |             |     |
|    | North Road             | HS1516 016               |             |     |
|    | Northiam Rise          | HS1516 007               |             |     |
|    | Offa Road              | HS1516 007               |             |     |
|    | Old London Road        | HS1516 042               | HS1516 052  |     |
|    |                        |                          | 1131310 032 |     |
|    | Percy Road Pilot Road  | HS1516 028               |             |     |
|    | Priory Road            | HS1516 033<br>HS1516 030 |             |     |
|    | Quarry Hill            | HS1516 036               |             |     |
|    | •                      |                          |             |     |
|    | Queens Road            | HS1516 071               |             |     |
|    | Reedswood Road         | HS1516 002               |             |     |
|    | Robsack Avenue         | HS1516 009               |             |     |
|    | Salisbury Road         | HS1516 021               |             |     |
|    | Saxon Road             | HS1516 035               |             |     |
|    | Sea Road               | HS1516 013               |             |     |
|    | Seaside Road           | HS1516 038               |             |     |
|    | Sedlescombe Road North | HS1516 014               |             |     |
|    | Seven Acre Close       | HS1516 077               |             |     |
|    | Sidney Little Road     | HS1516 010               |             |     |
|    | St Georges Road        | HS1516 031               |             |     |
|    | St Peters Road         | HS1516 017               |             |     |
|    | Stanley Road           | HS1516 050               |             |     |
|    | Stone Street           | HS1516 072               |             |     |
|    | Stonefield Place       | HS1516 044               |             |     |
|    | Stonefield Road        | HS1516 043               |             |     |
|    | Sturdee Place          | HS1516 053               |             |     |
|    | The Bourne             | HS1516 060               |             |     |
|    | The Ridge              | HS1516 025               |             |     |
|    | Tile Barn Road         | HS1516 005               |             |     |
|    | Undercliff             | HS1516 037               |             |     |
|    | Upper Glen Road        | HS1516 012               |             |     |
|    | Upper South Road       | HS1516 020               |             |     |
|    | Wainwright Close       | HS1516 010               |             |     |
|    | Warren Close           | HS1516 002               |             |     |
|    | Warrior Gardens        | HS1516 046               |             |     |
|    | Warrior Square         | HS1516 073               |             |     |
|    | Warwick Place          | HS1516 007               |             |     |
|    | Wellington Road        | HS1516 045               |             |     |
|    | Wellington Square      | HS1516 051               |             |     |
|    | West Ascent            | HS1516 037               |             |     |
|    | Western Road           | HS1516 047               | 1104540.000 |     |
|    | Whatlington Way        | HS1516 007               | HS1516 008  |     |
|    | Willingdon Avenue      | HS1516 074               |             |     |
|    | Winchelsea Lane        | HS1516 026               |             |     |
|    | Wishing Tree Road      | HS1516 075               |             |     |
| 99 | Wittersham Rise        | HS1516 007               |             |     |