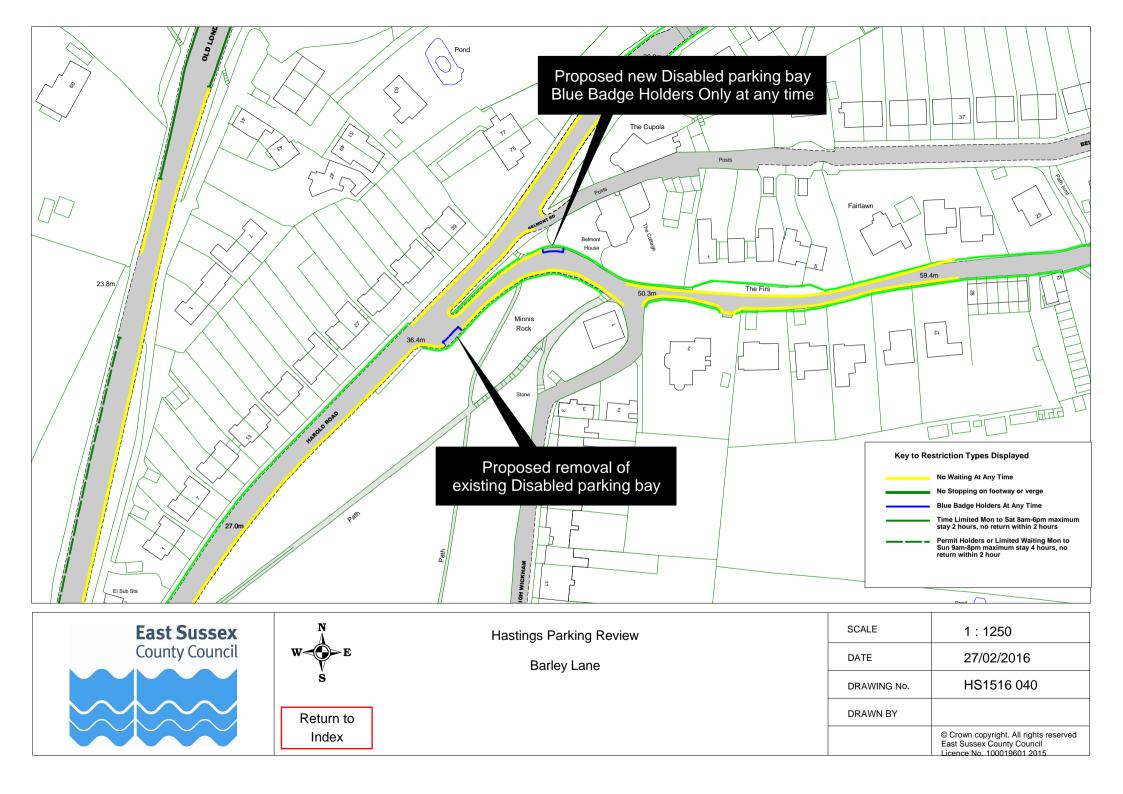

## **Drawings**

|    | Road Name           | Plan ref   |            |            |  |
|----|---------------------|------------|------------|------------|--|
| 1  | Alfred Road         | HS1516 029 |            |            |  |
|    | Barley Lane         | HS1516 040 | HS1516 041 |            |  |
|    | Beckley Close       | HS1516 008 |            |            |  |
|    | Bodiam Drive        | HS1516 006 | HS1516 007 | HS1516 008 |  |
| 5  | Bohemia Road        | HS1516 020 |            |            |  |
| 6  | Brunel Road         | HS1516 011 |            |            |  |
| 7  | Bunting Close       | HS1516 002 |            |            |  |
|    | Burry Road          | HS1516 015 |            |            |  |
| 9  | Canute Road         | HS1516 027 |            |            |  |
| 10 | Caves Road          | HS1516 058 |            |            |  |
| 11 | Chalvington Drive   | HS1516 023 |            |            |  |
| 12 | Church Road         | HS1516 019 |            |            |  |
| 13 | Church Wood Drive   | HS1516 011 |            |            |  |
| 14 | Cockcrow Wood       | HS1516 057 |            |            |  |
| 15 | Croft Road          | HS1516 063 |            |            |  |
|    | Dane Road           | HS1516 064 |            |            |  |
| 17 | Dittons Mews        | HS1516 009 |            |            |  |
| 18 | East Beach Street   | HS1516 055 |            |            |  |
| 19 | Edinburgh Road      | HS1516 003 |            |            |  |
| 20 | Edmund Road         | HS1516 065 |            |            |  |
| 21 | Elphinstone Road    | HS1516 024 |            |            |  |
| 22 | Essenden Road       | HS1516 066 |            |            |  |
| 23 | Eversfield Place    | HS1516 054 |            |            |  |
| 24 | Eversley Crescent   | HS1516 076 |            |            |  |
| 25 | Fairlight Avenue    | HS1516 027 |            |            |  |
| 26 | Farmlands Close     | HS1516 023 |            |            |  |
| 27 | Fernside Avenue     | HS1516 004 |            |            |  |
| 28 | Field Way           | HS1516 002 |            |            |  |
| 29 | Gillsmans Park      | HS1516 004 |            |            |  |
| 30 | Grosvenor Gardens   | HS1516 013 | HS1516 038 |            |  |
| 31 | Harley Shute Road   | HS1516 001 | HS1516 061 |            |  |
| 32 | Heron Close         | HS1516 002 |            |            |  |
| 33 | High Street         | HS1516 060 |            |            |  |
| 34 | Highfield Drive     | HS1516 010 | HS1516 011 |            |  |
|    | Hollington Old Lane | HS1516 059 |            |            |  |
| 36 | Howlett Close       | HS1516 005 |            |            |  |
|    | Hughenden Road      | HS1516 034 |            |            |  |
|    | Icklesham Rise      | HS1516 007 |            |            |  |
|    | Kenilworth Road     | HS1516 018 |            |            |  |
|    | King Edward Close   | HS1516 056 |            |            |  |
|    | King Edwards Avenue | HS1516 056 |            |            |  |
|    | Kings Road          | HS1516 049 |            |            |  |
|    | Kite Close          | HS1516 002 |            |            |  |
|    | Ledsham Avenue      | HS1516 022 |            |            |  |
|    | London Road         | HS1516 016 | HS1516 048 | HS1516 067 |  |
|    | Manor Road          | HS1516 032 |            |            |  |
|    | Marina              | HS1516 068 |            |            |  |
|    | Mayfield Lane       | HS1516 006 |            |            |  |
|    | Milward Crescent    | HS1516 044 | 110454555  |            |  |
| 50 | Milward Road        | HS1516 044 | HS1516 045 | HS1516 069 |  |