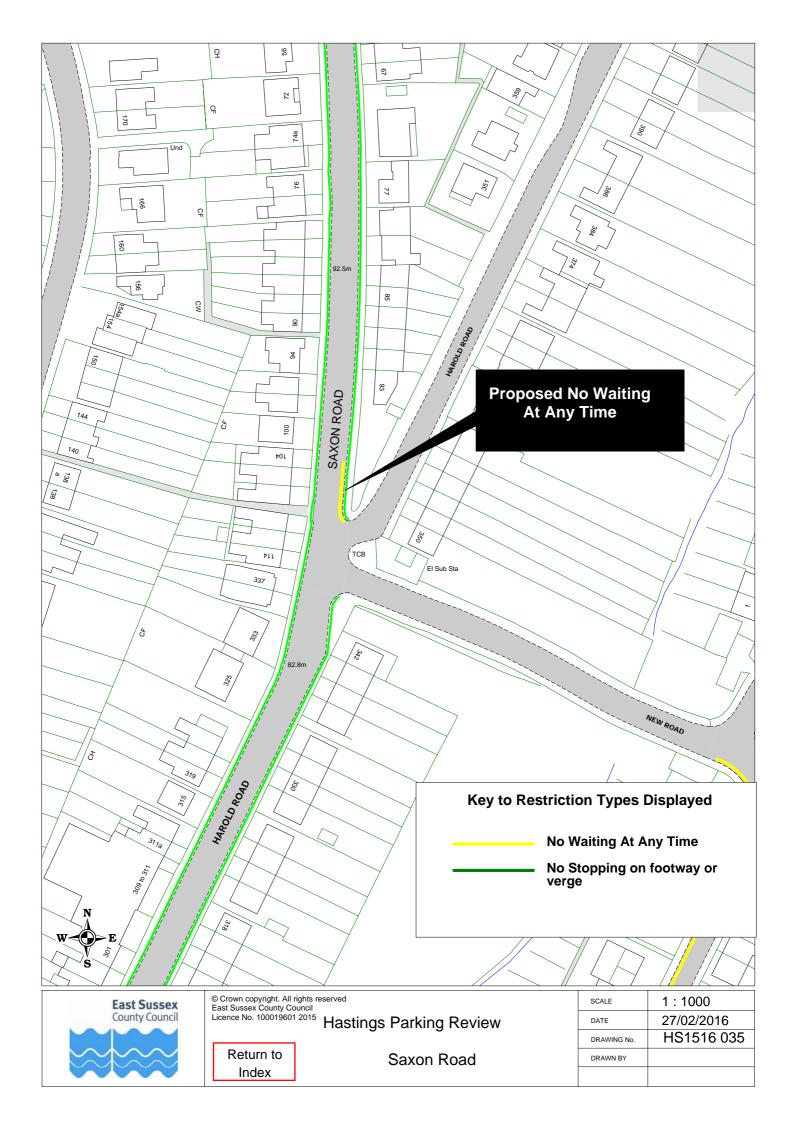

|    | Road Name              |                          | Plar        | ref |
|----|------------------------|--------------------------|-------------|-----|
| 51 | Mount Road             | HS1516 070               |             |     |
|    | Nelson Road            | HS1516 062               |             |     |
|    | Norman Road            | HS1516 048               |             |     |
|    | Normandy Road          | HS1516 056               |             |     |
|    | North Road             | HS1516 016               |             |     |
|    | Northiam Rise          | HS1516 007               |             |     |
|    | Offa Road              | HS1516 007               |             |     |
|    | Old London Road        | HS1516 042               | HS1516 052  |     |
|    |                        |                          | 1131310 032 |     |
|    | Percy Road Pilot Road  | HS1516 028               |             |     |
|    | Priory Road            | HS1516 033<br>HS1516 030 |             |     |
|    | Quarry Hill            | HS1516 036               |             |     |
|    | •                      |                          |             |     |
|    | Queens Road            | HS1516 071               |             |     |
|    | Reedswood Road         | HS1516 002               |             |     |
|    | Robsack Avenue         | HS1516 009               |             |     |
|    | Salisbury Road         | HS1516 021               |             |     |
|    | Saxon Road             | HS1516 035               |             |     |
|    | Sea Road               | HS1516 013               |             |     |
|    | Seaside Road           | HS1516 038               |             |     |
|    | Sedlescombe Road North | HS1516 014               |             |     |
|    | Seven Acre Close       | HS1516 077               |             |     |
|    | Sidney Little Road     | HS1516 010               |             |     |
|    | St Georges Road        | HS1516 031               |             |     |
|    | St Peters Road         | HS1516 017               |             |     |
|    | Stanley Road           | HS1516 050               |             |     |
|    | Stone Street           | HS1516 072               |             |     |
|    | Stonefield Place       | HS1516 044               |             |     |
|    | Stonefield Road        | HS1516 043               |             |     |
|    | Sturdee Place          | HS1516 053               |             |     |
|    | The Bourne             | HS1516 060               |             |     |
|    | The Ridge              | HS1516 025               |             |     |
|    | Tile Barn Road         | HS1516 005               |             |     |
|    | Undercliff             | HS1516 037               |             |     |
|    | Upper Glen Road        | HS1516 012               |             |     |
|    | Upper South Road       | HS1516 020               |             |     |
|    | Wainwright Close       | HS1516 010               |             |     |
|    | Warren Close           | HS1516 002               |             |     |
|    | Warrior Gardens        | HS1516 046               |             |     |
|    | Warrior Square         | HS1516 073               |             |     |
|    | Warwick Place          | HS1516 007               |             |     |
|    | Wellington Road        | HS1516 045               |             |     |
|    | Wellington Square      | HS1516 051               |             |     |
|    | West Ascent            | HS1516 037               |             |     |
|    | Western Road           | HS1516 047               | 1104540.000 |     |
|    | Whatlington Way        | HS1516 007               | HS1516 008  |     |
|    | Willingdon Avenue      | HS1516 074               |             |     |
|    | Winchelsea Lane        | HS1516 026               |             |     |
|    | Wishing Tree Road      | HS1516 075               |             |     |
| 99 | Wittersham Rise        | HS1516 007               |             |     |