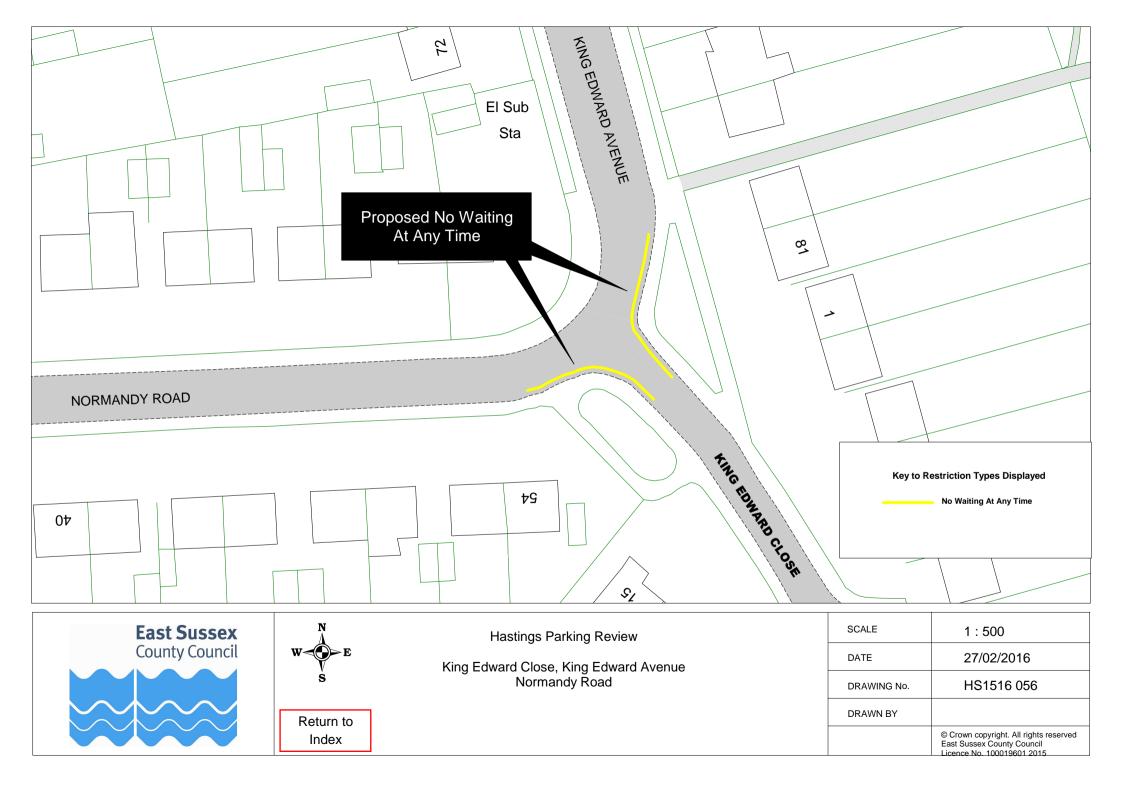

|    | Road Name              |                          | Plar        | ref |
|----|------------------------|--------------------------|-------------|-----|
| 51 | Mount Road             | HS1516 070               |             |     |
|    | Nelson Road            | HS1516 062               |             |     |
|    | Norman Road            | HS1516 048               |             |     |
|    | Normandy Road          | HS1516 056               |             |     |
|    | North Road             | HS1516 016               |             |     |
|    | Northiam Rise          | HS1516 007               |             |     |
|    | Offa Road              | HS1516 007               |             |     |
|    | Old London Road        | HS1516 042               | HS1516 052  |     |
|    |                        |                          | 1131310 032 |     |
|    | Percy Road Pilot Road  | HS1516 028               |             |     |
|    | Priory Road            | HS1516 033<br>HS1516 030 |             |     |
|    | Quarry Hill            | HS1516 036               |             |     |
|    | •                      |                          |             |     |
|    | Queens Road            | HS1516 071               |             |     |
|    | Reedswood Road         | HS1516 002               |             |     |
|    | Robsack Avenue         | HS1516 009               |             |     |
|    | Salisbury Road         | HS1516 021               |             |     |
|    | Saxon Road             | HS1516 035               |             |     |
|    | Sea Road               | HS1516 013               |             |     |
|    | Seaside Road           | HS1516 038               |             |     |
|    | Sedlescombe Road North | HS1516 014               |             |     |
|    | Seven Acre Close       | HS1516 077               |             |     |
|    | Sidney Little Road     | HS1516 010               |             |     |
|    | St Georges Road        | HS1516 031               |             |     |
|    | St Peters Road         | HS1516 017               |             |     |
|    | Stanley Road           | HS1516 050               |             |     |
|    | Stone Street           | HS1516 072               |             |     |
|    | Stonefield Place       | HS1516 044               |             |     |
|    | Stonefield Road        | HS1516 043               |             |     |
|    | Sturdee Place          | HS1516 053               |             |     |
|    | The Bourne             | HS1516 060               |             |     |
|    | The Ridge              | HS1516 025               |             |     |
|    | Tile Barn Road         | HS1516 005               |             |     |
|    | Undercliff             | HS1516 037               |             |     |
|    | Upper Glen Road        | HS1516 012               |             |     |
|    | Upper South Road       | HS1516 020               |             |     |
|    | Wainwright Close       | HS1516 010               |             |     |
|    | Warren Close           | HS1516 002               |             |     |
|    | Warrior Gardens        | HS1516 046               |             |     |
|    | Warrior Square         | HS1516 073               |             |     |
|    | Warwick Place          | HS1516 007               |             |     |
|    | Wellington Road        | HS1516 045               |             |     |
|    | Wellington Square      | HS1516 051               |             |     |
|    | West Ascent            | HS1516 037               |             |     |
|    | Western Road           | HS1516 047               | 1104540.000 |     |
|    | Whatlington Way        | HS1516 007               | HS1516 008  |     |
|    | Willingdon Avenue      | HS1516 074               |             |     |
|    | Winchelsea Lane        | HS1516 026               |             |     |
|    | Wishing Tree Road      | HS1516 075               |             |     |
| 99 | Wittersham Rise        | HS1516 007               |             |     |