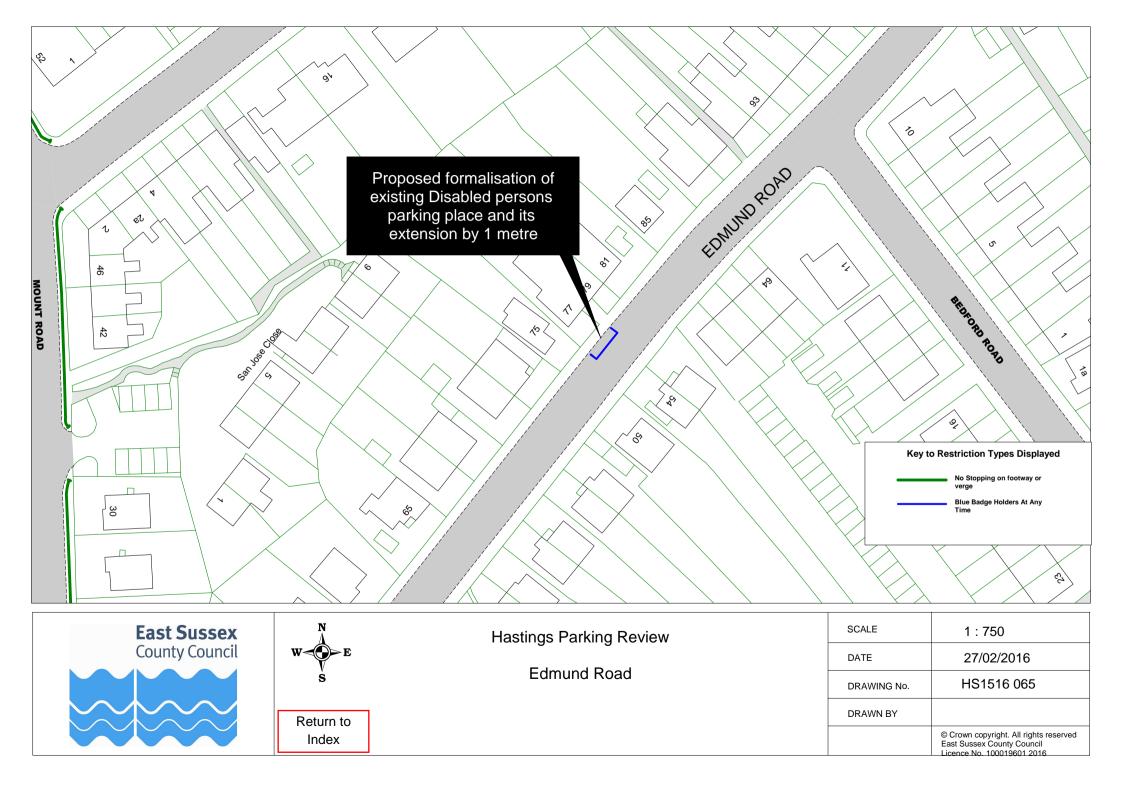

## **Drawings**

|    | Road Name           | Plan ref   |            |            |  |
|----|---------------------|------------|------------|------------|--|
| 1  | Alfred Road         | HS1516 029 |            |            |  |
|    | Barley Lane         | HS1516 040 | HS1516 041 |            |  |
|    | Beckley Close       | HS1516 008 |            |            |  |
|    | Bodiam Drive        | HS1516 006 | HS1516 007 | HS1516 008 |  |
| 5  | Bohemia Road        | HS1516 020 |            |            |  |
| 6  | Brunel Road         | HS1516 011 |            |            |  |
| 7  | Bunting Close       | HS1516 002 |            |            |  |
|    | Burry Road          | HS1516 015 |            |            |  |
| 9  | Canute Road         | HS1516 027 |            |            |  |
| 10 | Caves Road          | HS1516 058 |            |            |  |
| 11 | Chalvington Drive   | HS1516 023 |            |            |  |
| 12 | Church Road         | HS1516 019 |            |            |  |
| 13 | Church Wood Drive   | HS1516 011 |            |            |  |
| 14 | Cockcrow Wood       | HS1516 057 |            |            |  |
| 15 | Croft Road          | HS1516 063 |            |            |  |
|    | Dane Road           | HS1516 064 |            |            |  |
| 17 | Dittons Mews        | HS1516 009 |            |            |  |
| 18 | East Beach Street   | HS1516 055 |            |            |  |
| 19 | Edinburgh Road      | HS1516 003 |            |            |  |
| 20 | Edmund Road         | HS1516 065 |            |            |  |
| 21 | Elphinstone Road    | HS1516 024 |            |            |  |
| 22 | Essenden Road       | HS1516 066 |            |            |  |
| 23 | Eversfield Place    | HS1516 054 |            |            |  |
| 24 | Eversley Crescent   | HS1516 076 |            |            |  |
| 25 | Fairlight Avenue    | HS1516 027 |            |            |  |
| 26 | Farmlands Close     | HS1516 023 |            |            |  |
| 27 | Fernside Avenue     | HS1516 004 |            |            |  |
| 28 | Field Way           | HS1516 002 |            |            |  |
| 29 | Gillsmans Park      | HS1516 004 |            |            |  |
| 30 | Grosvenor Gardens   | HS1516 013 | HS1516 038 |            |  |
| 31 | Harley Shute Road   | HS1516 001 | HS1516 061 |            |  |
| 32 | Heron Close         | HS1516 002 |            |            |  |
| 33 | High Street         | HS1516 060 |            |            |  |
| 34 | Highfield Drive     | HS1516 010 | HS1516 011 |            |  |
|    | Hollington Old Lane | HS1516 059 |            |            |  |
| 36 | Howlett Close       | HS1516 005 |            |            |  |
|    | Hughenden Road      | HS1516 034 |            |            |  |
|    | Icklesham Rise      | HS1516 007 |            |            |  |
|    | Kenilworth Road     | HS1516 018 |            |            |  |
|    | King Edward Close   | HS1516 056 |            |            |  |
|    | King Edwards Avenue | HS1516 056 |            |            |  |
|    | Kings Road          | HS1516 049 |            |            |  |
|    | Kite Close          | HS1516 002 |            |            |  |
|    | Ledsham Avenue      | HS1516 022 |            |            |  |
|    | London Road         | HS1516 016 | HS1516 048 | HS1516 067 |  |
|    | Manor Road          | HS1516 032 |            |            |  |
|    | Marina              | HS1516 068 |            |            |  |
|    | Mayfield Lane       | HS1516 006 |            |            |  |
|    | Milward Crescent    | HS1516 044 | 110454555  |            |  |
| 50 | Milward Road        | HS1516 044 | HS1516 045 | HS1516 069 |  |