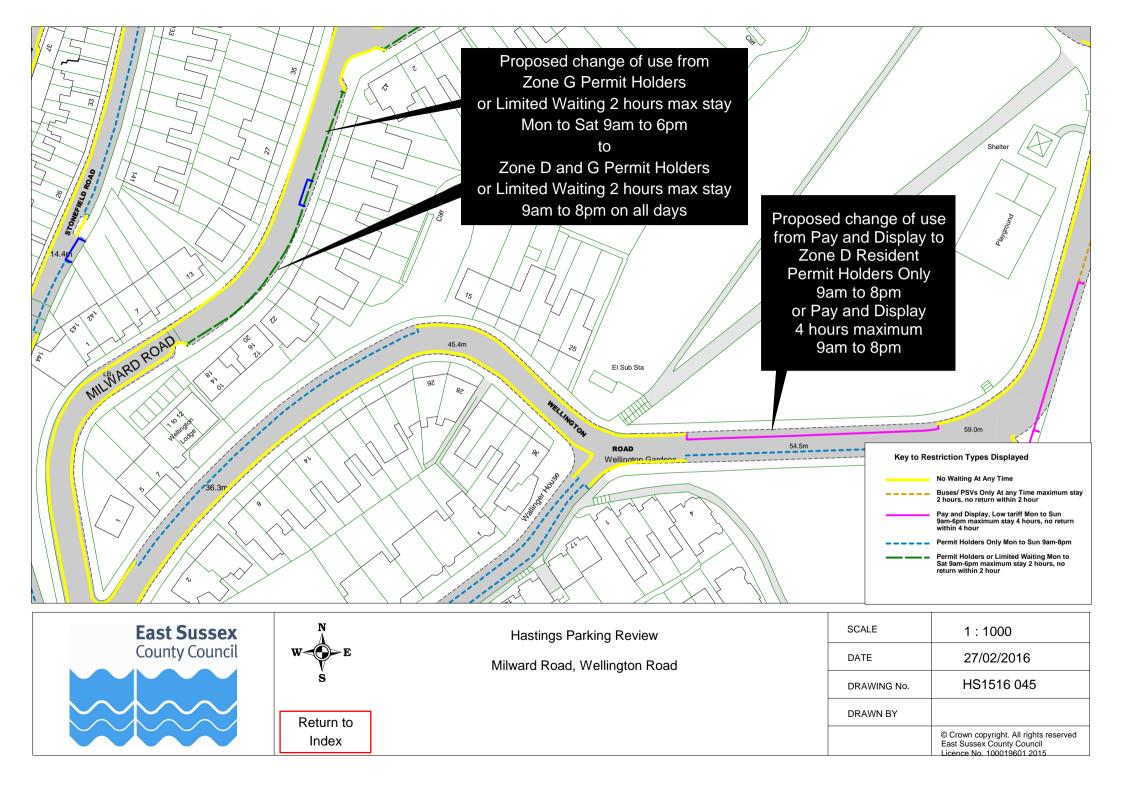

## **Drawings**

|    | Road Name           | Plan ref   |            |            |  |
|----|---------------------|------------|------------|------------|--|
| 1  | Alfred Road         | HS1516 029 |            |            |  |
|    | Barley Lane         | HS1516 040 | HS1516 041 |            |  |
|    | Beckley Close       | HS1516 008 |            |            |  |
|    | Bodiam Drive        | HS1516 006 | HS1516 007 | HS1516 008 |  |
| 5  | Bohemia Road        | HS1516 020 |            |            |  |
| 6  | Brunel Road         | HS1516 011 |            |            |  |
| 7  | Bunting Close       | HS1516 002 |            |            |  |
|    | Burry Road          | HS1516 015 |            |            |  |
| 9  | Canute Road         | HS1516 027 |            |            |  |
| 10 | Caves Road          | HS1516 058 |            |            |  |
| 11 | Chalvington Drive   | HS1516 023 |            |            |  |
| 12 | Church Road         | HS1516 019 |            |            |  |
| 13 | Church Wood Drive   | HS1516 011 |            |            |  |
| 14 | Cockcrow Wood       | HS1516 057 |            |            |  |
| 15 | Croft Road          | HS1516 063 |            |            |  |
|    | Dane Road           | HS1516 064 |            |            |  |
| 17 | Dittons Mews        | HS1516 009 |            |            |  |
| 18 | East Beach Street   | HS1516 055 |            |            |  |
| 19 | Edinburgh Road      | HS1516 003 |            |            |  |
| 20 | Edmund Road         | HS1516 065 |            |            |  |
| 21 | Elphinstone Road    | HS1516 024 |            |            |  |
| 22 | Essenden Road       | HS1516 066 |            |            |  |
| 23 | Eversfield Place    | HS1516 054 |            |            |  |
| 24 | Eversley Crescent   | HS1516 076 |            |            |  |
| 25 | Fairlight Avenue    | HS1516 027 |            |            |  |
| 26 | Farmlands Close     | HS1516 023 |            |            |  |
| 27 | Fernside Avenue     | HS1516 004 |            |            |  |
| 28 | Field Way           | HS1516 002 |            |            |  |
| 29 | Gillsmans Park      | HS1516 004 |            |            |  |
| 30 | Grosvenor Gardens   | HS1516 013 | HS1516 038 |            |  |
| 31 | Harley Shute Road   | HS1516 001 | HS1516 061 |            |  |
| 32 | Heron Close         | HS1516 002 |            |            |  |
| 33 | High Street         | HS1516 060 |            |            |  |
| 34 | Highfield Drive     | HS1516 010 | HS1516 011 |            |  |
|    | Hollington Old Lane | HS1516 059 |            |            |  |
| 36 | Howlett Close       | HS1516 005 |            |            |  |
|    | Hughenden Road      | HS1516 034 |            |            |  |
|    | Icklesham Rise      | HS1516 007 |            |            |  |
|    | Kenilworth Road     | HS1516 018 |            |            |  |
|    | King Edward Close   | HS1516 056 |            |            |  |
|    | King Edwards Avenue | HS1516 056 |            |            |  |
|    | Kings Road          | HS1516 049 |            |            |  |
|    | Kite Close          | HS1516 002 |            |            |  |
|    | Ledsham Avenue      | HS1516 022 |            |            |  |
|    | London Road         | HS1516 016 | HS1516 048 | HS1516 067 |  |
|    | Manor Road          | HS1516 032 |            |            |  |
|    | Marina              | HS1516 068 |            |            |  |
|    | Mayfield Lane       | HS1516 006 |            |            |  |
|    | Milward Crescent    | HS1516 044 | 110454555  |            |  |
| 50 | Milward Road        | HS1516 044 | HS1516 045 | HS1516 069 |  |

|    | Road Name              |                          | Plar        | ref |
|----|------------------------|--------------------------|-------------|-----|
| 51 | Mount Road             | HS1516 070               |             |     |
|    | Nelson Road            | HS1516 062               |             |     |
|    | Norman Road            | HS1516 048               |             |     |
|    | Normandy Road          | HS1516 056               |             |     |
|    | North Road             | HS1516 016               |             |     |
|    | Northiam Rise          | HS1516 007               |             |     |
|    | Offa Road              | HS1516 007               |             |     |
|    | Old London Road        | HS1516 042               | HS1516 052  |     |
|    |                        |                          | 1131310 032 |     |
|    | Percy Road Pilot Road  | HS1516 028               |             |     |
|    | Priory Road            | HS1516 033<br>HS1516 030 |             |     |
|    | Quarry Hill            | HS1516 036               |             |     |
|    | •                      |                          |             |     |
|    | Queens Road            | HS1516 071               |             |     |
|    | Reedswood Road         | HS1516 002               |             |     |
|    | Robsack Avenue         | HS1516 009               |             |     |
|    | Salisbury Road         | HS1516 021               |             |     |
|    | Saxon Road             | HS1516 035               |             |     |
|    | Sea Road               | HS1516 013               |             |     |
|    | Seaside Road           | HS1516 038               |             |     |
|    | Sedlescombe Road North | HS1516 014               |             |     |
|    | Seven Acre Close       | HS1516 077               |             |     |
|    | Sidney Little Road     | HS1516 010               |             |     |
|    | St Georges Road        | HS1516 031               |             |     |
|    | St Peters Road         | HS1516 017               |             |     |
|    | Stanley Road           | HS1516 050               |             |     |
|    | Stone Street           | HS1516 072               |             |     |
|    | Stonefield Place       | HS1516 044               |             |     |
|    | Stonefield Road        | HS1516 043               |             |     |
|    | Sturdee Place          | HS1516 053               |             |     |
|    | The Bourne             | HS1516 060               |             |     |
|    | The Ridge              | HS1516 025               |             |     |
|    | Tile Barn Road         | HS1516 005               |             |     |
|    | Undercliff             | HS1516 037               |             |     |
|    | Upper Glen Road        | HS1516 012               |             |     |
|    | Upper South Road       | HS1516 020               |             |     |
|    | Wainwright Close       | HS1516 010               |             |     |
|    | Warren Close           | HS1516 002               |             |     |
|    | Warrior Gardens        | HS1516 046               |             |     |
|    | Warrior Square         | HS1516 073               |             |     |
|    | Warwick Place          | HS1516 007               |             |     |
|    | Wellington Road        | HS1516 045               |             |     |
|    | Wellington Square      | HS1516 051               |             |     |
|    | West Ascent            | HS1516 037               |             |     |
|    | Western Road           | HS1516 047               | 1104540.000 |     |
|    | Whatlington Way        | HS1516 007               | HS1516 008  |     |
|    | Willingdon Avenue      | HS1516 074               |             |     |
|    | Winchelsea Lane        | HS1516 026               |             |     |
|    | Wishing Tree Road      | HS1516 075               |             |     |
| 99 | Wittersham Rise        | HS1516 007               |             |     |