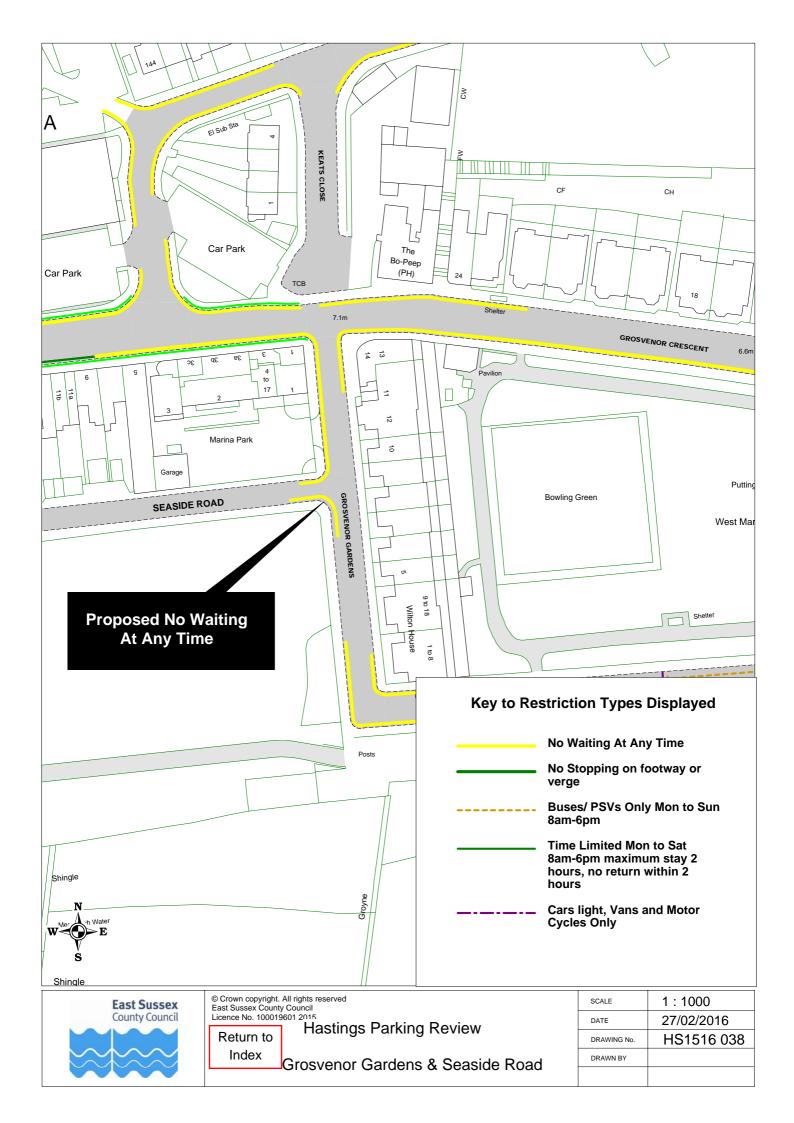

|    | Road Name              |                          | Plar        | ref |
|----|------------------------|--------------------------|-------------|-----|
| 51 | Mount Road             | HS1516 070               |             |     |
|    | Nelson Road            | HS1516 062               |             |     |
|    | Norman Road            | HS1516 048               |             |     |
|    | Normandy Road          | HS1516 056               |             |     |
|    | North Road             | HS1516 016               |             |     |
|    | Northiam Rise          | HS1516 007               |             |     |
|    | Offa Road              | HS1516 007               |             |     |
|    | Old London Road        | HS1516 042               | HS1516 052  |     |
|    |                        |                          | 1131310 032 |     |
|    | Percy Road Pilot Road  | HS1516 028               |             |     |
|    | Priory Road            | HS1516 033<br>HS1516 030 |             |     |
|    | Quarry Hill            | HS1516 036               |             |     |
|    | •                      |                          |             |     |
|    | Queens Road            | HS1516 071               |             |     |
|    | Reedswood Road         | HS1516 002               |             |     |
|    | Robsack Avenue         | HS1516 009               |             |     |
|    | Salisbury Road         | HS1516 021               |             |     |
|    | Saxon Road             | HS1516 035               |             |     |
|    | Sea Road               | HS1516 013               |             |     |
|    | Seaside Road           | HS1516 038               |             |     |
|    | Sedlescombe Road North | HS1516 014               |             |     |
|    | Seven Acre Close       | HS1516 077               |             |     |
|    | Sidney Little Road     | HS1516 010               |             |     |
|    | St Georges Road        | HS1516 031               |             |     |
|    | St Peters Road         | HS1516 017               |             |     |
|    | Stanley Road           | HS1516 050               |             |     |
|    | Stone Street           | HS1516 072               |             |     |
|    | Stonefield Place       | HS1516 044               |             |     |
|    | Stonefield Road        | HS1516 043               |             |     |
|    | Sturdee Place          | HS1516 053               |             |     |
|    | The Bourne             | HS1516 060               |             |     |
|    | The Ridge              | HS1516 025               |             |     |
|    | Tile Barn Road         | HS1516 005               |             |     |
|    | Undercliff             | HS1516 037               |             |     |
|    | Upper Glen Road        | HS1516 012               |             |     |
|    | Upper South Road       | HS1516 020               |             |     |
|    | Wainwright Close       | HS1516 010               |             |     |
|    | Warren Close           | HS1516 002               |             |     |
|    | Warrior Gardens        | HS1516 046               |             |     |
|    | Warrior Square         | HS1516 073               |             |     |
|    | Warwick Place          | HS1516 007               |             |     |
|    | Wellington Road        | HS1516 045               |             |     |
|    | Wellington Square      | HS1516 051               |             |     |
|    | West Ascent            | HS1516 037               |             |     |
|    | Western Road           | HS1516 047               | 1104540.000 |     |
|    | Whatlington Way        | HS1516 007               | HS1516 008  |     |
|    | Willingdon Avenue      | HS1516 074               |             |     |
|    | Winchelsea Lane        | HS1516 026               |             |     |
|    | Wishing Tree Road      | HS1516 075               |             |     |
| 99 | Wittersham Rise        | HS1516 007               |             |     |