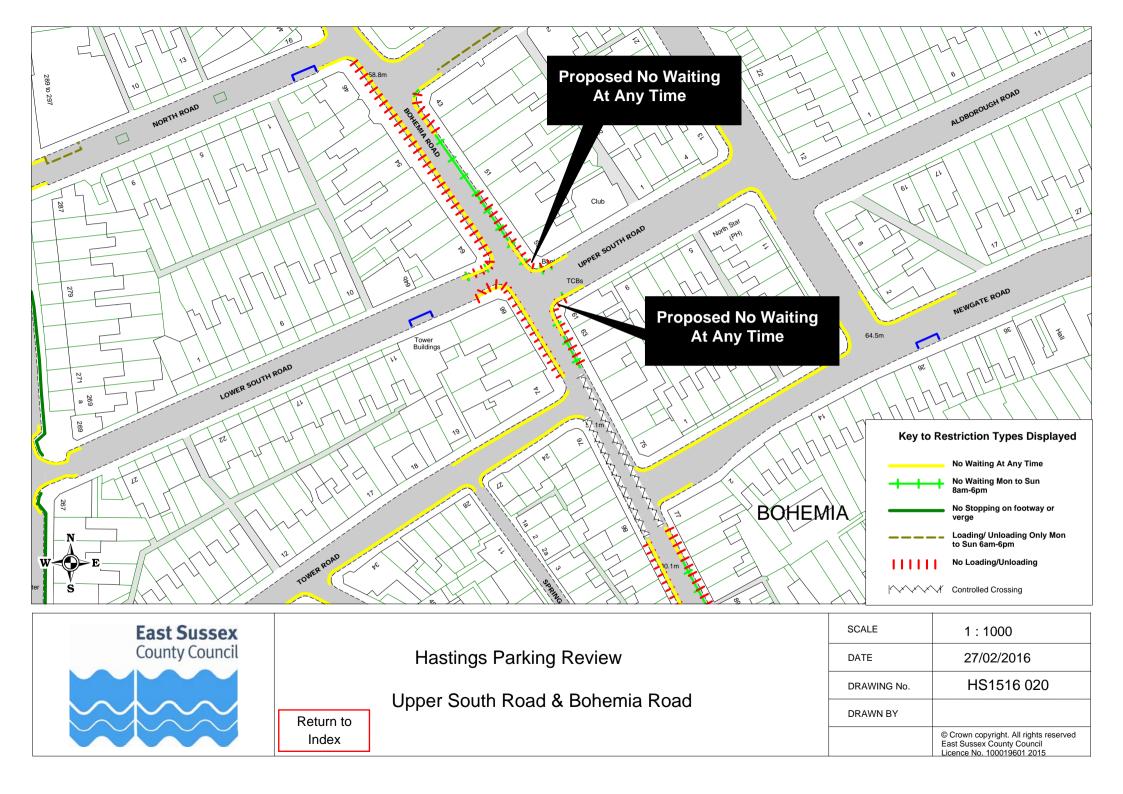

|    | Road Name              |                          | Plar        | ref |
|----|------------------------|--------------------------|-------------|-----|
| 51 | Mount Road             | HS1516 070               |             |     |
|    | Nelson Road            | HS1516 062               |             |     |
|    | Norman Road            | HS1516 048               |             |     |
|    | Normandy Road          | HS1516 056               |             |     |
|    | North Road             | HS1516 016               |             |     |
|    | Northiam Rise          | HS1516 007               |             |     |
|    | Offa Road              | HS1516 007               |             |     |
|    | Old London Road        | HS1516 042               | HS1516 052  |     |
|    |                        |                          | 1131310 032 |     |
|    | Percy Road Pilot Road  | HS1516 028               |             |     |
|    | Priory Road            | HS1516 033<br>HS1516 030 |             |     |
|    | Quarry Hill            | HS1516 036               |             |     |
|    | •                      |                          |             |     |
|    | Queens Road            | HS1516 071               |             |     |
|    | Reedswood Road         | HS1516 002               |             |     |
|    | Robsack Avenue         | HS1516 009               |             |     |
|    | Salisbury Road         | HS1516 021               |             |     |
|    | Saxon Road             | HS1516 035               |             |     |
|    | Sea Road               | HS1516 013               |             |     |
|    | Seaside Road           | HS1516 038               |             |     |
|    | Sedlescombe Road North | HS1516 014               |             |     |
|    | Seven Acre Close       | HS1516 077               |             |     |
|    | Sidney Little Road     | HS1516 010               |             |     |
|    | St Georges Road        | HS1516 031               |             |     |
|    | St Peters Road         | HS1516 017               |             |     |
|    | Stanley Road           | HS1516 050               |             |     |
|    | Stone Street           | HS1516 072               |             |     |
|    | Stonefield Place       | HS1516 044               |             |     |
|    | Stonefield Road        | HS1516 043               |             |     |
|    | Sturdee Place          | HS1516 053               |             |     |
|    | The Bourne             | HS1516 060               |             |     |
|    | The Ridge              | HS1516 025               |             |     |
|    | Tile Barn Road         | HS1516 005               |             |     |
|    | Undercliff             | HS1516 037               |             |     |
|    | Upper Glen Road        | HS1516 012               |             |     |
|    | Upper South Road       | HS1516 020               |             |     |
|    | Wainwright Close       | HS1516 010               |             |     |
|    | Warren Close           | HS1516 002               |             |     |
|    | Warrior Gardens        | HS1516 046               |             |     |
|    | Warrior Square         | HS1516 073               |             |     |
|    | Warwick Place          | HS1516 007               |             |     |
|    | Wellington Road        | HS1516 045               |             |     |
|    | Wellington Square      | HS1516 051               |             |     |
|    | West Ascent            | HS1516 037               |             |     |
|    | Western Road           | HS1516 047               | 1104540.000 |     |
|    | Whatlington Way        | HS1516 007               | HS1516 008  |     |
|    | Willingdon Avenue      | HS1516 074               |             |     |
|    | Winchelsea Lane        | HS1516 026               |             |     |
|    | Wishing Tree Road      | HS1516 075               |             |     |
| 99 | Wittersham Rise        | HS1516 007               |             |     |