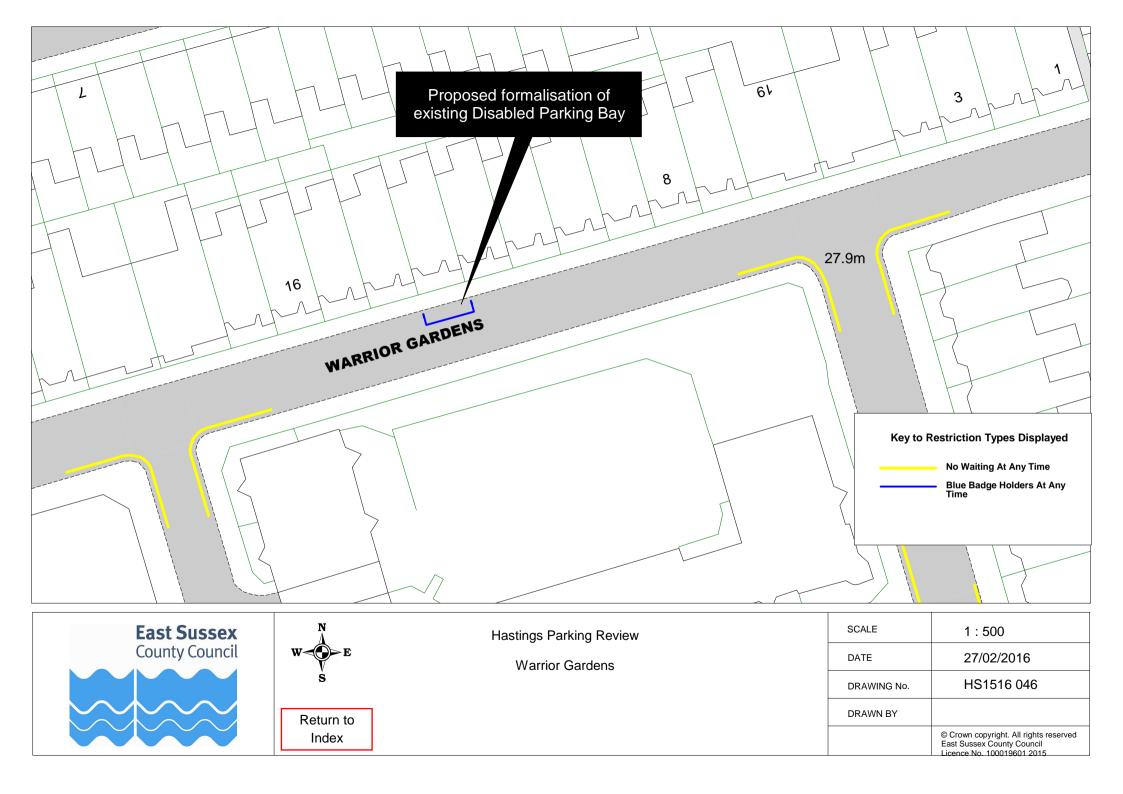

|    | Road Name              |                          | Plar        | ref |
|----|------------------------|--------------------------|-------------|-----|
| 51 | Mount Road             | HS1516 070               |             |     |
|    | Nelson Road            | HS1516 062               |             |     |
|    | Norman Road            | HS1516 048               |             |     |
|    | Normandy Road          | HS1516 056               |             |     |
|    | North Road             | HS1516 016               |             |     |
|    | Northiam Rise          | HS1516 007               |             |     |
|    | Offa Road              | HS1516 007               |             |     |
|    | Old London Road        | HS1516 042               | HS1516 052  |     |
|    |                        |                          | 1131310 032 |     |
|    | Percy Road Pilot Road  | HS1516 028               |             |     |
|    | Priory Road            | HS1516 033<br>HS1516 030 |             |     |
|    | Quarry Hill            | HS1516 036               |             |     |
|    | •                      |                          |             |     |
|    | Queens Road            | HS1516 071               |             |     |
|    | Reedswood Road         | HS1516 002               |             |     |
|    | Robsack Avenue         | HS1516 009               |             |     |
|    | Salisbury Road         | HS1516 021               |             |     |
|    | Saxon Road             | HS1516 035               |             |     |
|    | Sea Road               | HS1516 013               |             |     |
|    | Seaside Road           | HS1516 038               |             |     |
|    | Sedlescombe Road North | HS1516 014               |             |     |
|    | Seven Acre Close       | HS1516 077               |             |     |
|    | Sidney Little Road     | HS1516 010               |             |     |
|    | St Georges Road        | HS1516 031               |             |     |
|    | St Peters Road         | HS1516 017               |             |     |
|    | Stanley Road           | HS1516 050               |             |     |
|    | Stone Street           | HS1516 072               |             |     |
|    | Stonefield Place       | HS1516 044               |             |     |
|    | Stonefield Road        | HS1516 043               |             |     |
|    | Sturdee Place          | HS1516 053               |             |     |
|    | The Bourne             | HS1516 060               |             |     |
|    | The Ridge              | HS1516 025               |             |     |
|    | Tile Barn Road         | HS1516 005               |             |     |
|    | Undercliff             | HS1516 037               |             |     |
|    | Upper Glen Road        | HS1516 012               |             |     |
|    | Upper South Road       | HS1516 020               |             |     |
|    | Wainwright Close       | HS1516 010               |             |     |
|    | Warren Close           | HS1516 002               |             |     |
|    | Warrior Gardens        | HS1516 046               |             |     |
|    | Warrior Square         | HS1516 073               |             |     |
|    | Warwick Place          | HS1516 007               |             |     |
|    | Wellington Road        | HS1516 045               |             |     |
|    | Wellington Square      | HS1516 051               |             |     |
|    | West Ascent            | HS1516 037               |             |     |
|    | Western Road           | HS1516 047               | 1104540.000 |     |
|    | Whatlington Way        | HS1516 007               | HS1516 008  |     |
|    | Willingdon Avenue      | HS1516 074               |             |     |
|    | Winchelsea Lane        | HS1516 026               |             |     |
|    | Wishing Tree Road      | HS1516 075               |             |     |
| 99 | Wittersham Rise        | HS1516 007               |             |     |