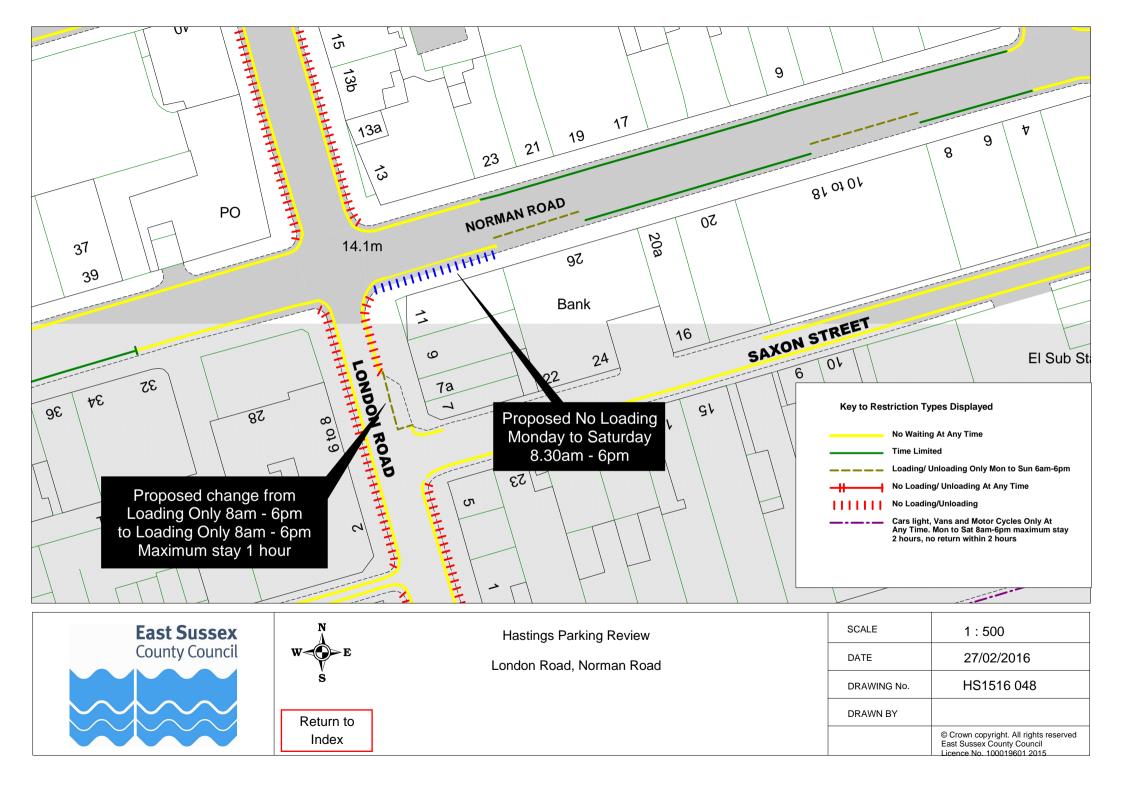

|    | Road Name              |                          | Plar        | ref |
|----|------------------------|--------------------------|-------------|-----|
| 51 | Mount Road             | HS1516 070               |             |     |
|    | Nelson Road            | HS1516 062               |             |     |
|    | Norman Road            | HS1516 048               |             |     |
|    | Normandy Road          | HS1516 056               |             |     |
|    | North Road             | HS1516 016               |             |     |
|    | Northiam Rise          | HS1516 007               |             |     |
|    | Offa Road              | HS1516 007               |             |     |
|    | Old London Road        | HS1516 042               | HS1516 052  |     |
|    |                        |                          | 1131310 032 |     |
|    | Percy Road Pilot Road  | HS1516 028               |             |     |
|    | Priory Road            | HS1516 033<br>HS1516 030 |             |     |
|    | Quarry Hill            | HS1516 036               |             |     |
|    | •                      |                          |             |     |
|    | Queens Road            | HS1516 071               |             |     |
|    | Reedswood Road         | HS1516 002               |             |     |
|    | Robsack Avenue         | HS1516 009               |             |     |
|    | Salisbury Road         | HS1516 021               |             |     |
|    | Saxon Road             | HS1516 035               |             |     |
|    | Sea Road               | HS1516 013               |             |     |
|    | Seaside Road           | HS1516 038               |             |     |
|    | Sedlescombe Road North | HS1516 014               |             |     |
|    | Seven Acre Close       | HS1516 077               |             |     |
|    | Sidney Little Road     | HS1516 010               |             |     |
|    | St Georges Road        | HS1516 031               |             |     |
|    | St Peters Road         | HS1516 017               |             |     |
|    | Stanley Road           | HS1516 050               |             |     |
|    | Stone Street           | HS1516 072               |             |     |
|    | Stonefield Place       | HS1516 044               |             |     |
|    | Stonefield Road        | HS1516 043               |             |     |
|    | Sturdee Place          | HS1516 053               |             |     |
|    | The Bourne             | HS1516 060               |             |     |
|    | The Ridge              | HS1516 025               |             |     |
|    | Tile Barn Road         | HS1516 005               |             |     |
|    | Undercliff             | HS1516 037               |             |     |
|    | Upper Glen Road        | HS1516 012               |             |     |
|    | Upper South Road       | HS1516 020               |             |     |
|    | Wainwright Close       | HS1516 010               |             |     |
|    | Warren Close           | HS1516 002               |             |     |
|    | Warrior Gardens        | HS1516 046               |             |     |
|    | Warrior Square         | HS1516 073               |             |     |
|    | Warwick Place          | HS1516 007               |             |     |
|    | Wellington Road        | HS1516 045               |             |     |
|    | Wellington Square      | HS1516 051               |             |     |
|    | West Ascent            | HS1516 037               |             |     |
|    | Western Road           | HS1516 047               | 1104540.000 |     |
|    | Whatlington Way        | HS1516 007               | HS1516 008  |     |
|    | Willingdon Avenue      | HS1516 074               |             |     |
|    | Winchelsea Lane        | HS1516 026               |             |     |
|    | Wishing Tree Road      | HS1516 075               |             |     |
| 99 | Wittersham Rise        | HS1516 007               |             |     |