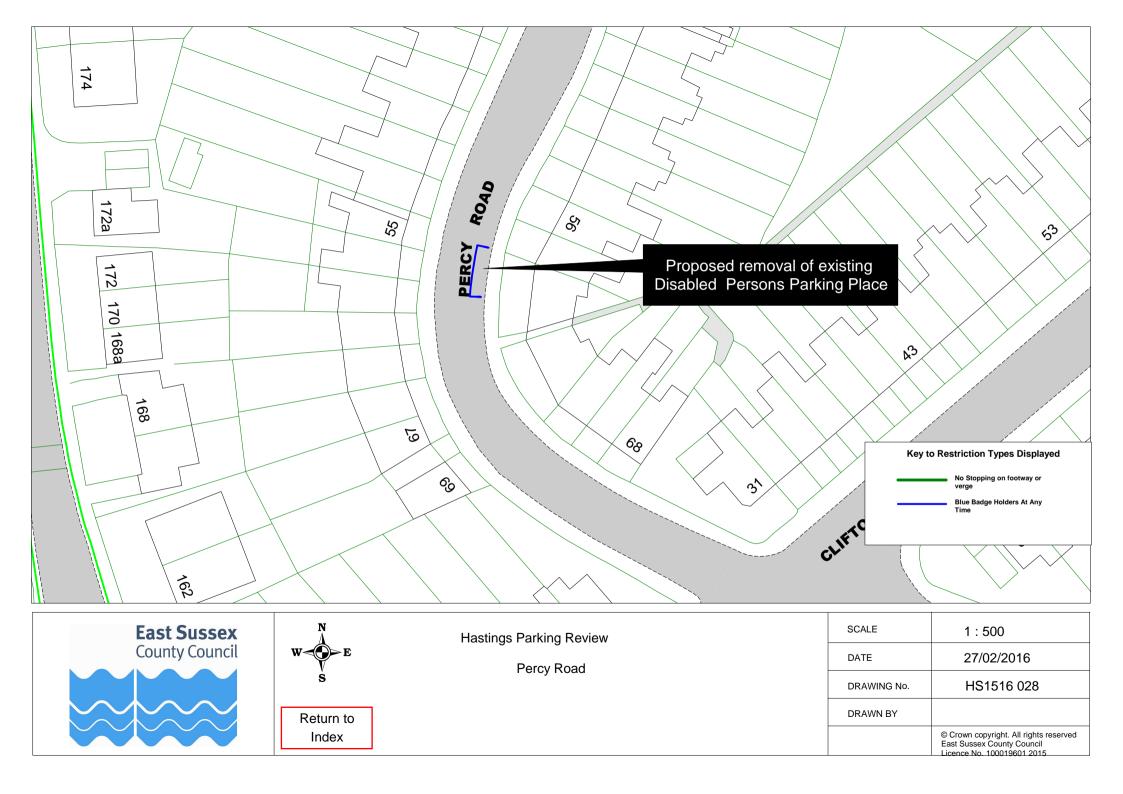

|    | Road Name              |                          | Plar        | ref |
|----|------------------------|--------------------------|-------------|-----|
| 51 | Mount Road             | HS1516 070               |             |     |
|    | Nelson Road            | HS1516 062               |             |     |
|    | Norman Road            | HS1516 048               |             |     |
|    | Normandy Road          | HS1516 056               |             |     |
|    | North Road             | HS1516 016               |             |     |
|    | Northiam Rise          | HS1516 007               |             |     |
|    | Offa Road              | HS1516 007               |             |     |
|    | Old London Road        | HS1516 042               | HS1516 052  |     |
|    |                        |                          | 1131310 032 |     |
|    | Percy Road Pilot Road  | HS1516 028               |             |     |
|    | Priory Road            | HS1516 033<br>HS1516 030 |             |     |
|    | Quarry Hill            | HS1516 036               |             |     |
|    | •                      |                          |             |     |
|    | Queens Road            | HS1516 071               |             |     |
|    | Reedswood Road         | HS1516 002               |             |     |
|    | Robsack Avenue         | HS1516 009               |             |     |
|    | Salisbury Road         | HS1516 021               |             |     |
|    | Saxon Road             | HS1516 035               |             |     |
|    | Sea Road               | HS1516 013               |             |     |
|    | Seaside Road           | HS1516 038               |             |     |
|    | Sedlescombe Road North | HS1516 014               |             |     |
|    | Seven Acre Close       | HS1516 077               |             |     |
|    | Sidney Little Road     | HS1516 010               |             |     |
|    | St Georges Road        | HS1516 031               |             |     |
|    | St Peters Road         | HS1516 017               |             |     |
|    | Stanley Road           | HS1516 050               |             |     |
|    | Stone Street           | HS1516 072               |             |     |
|    | Stonefield Place       | HS1516 044               |             |     |
|    | Stonefield Road        | HS1516 043               |             |     |
|    | Sturdee Place          | HS1516 053               |             |     |
|    | The Bourne             | HS1516 060               |             |     |
|    | The Ridge              | HS1516 025               |             |     |
|    | Tile Barn Road         | HS1516 005               |             |     |
|    | Undercliff             | HS1516 037               |             |     |
|    | Upper Glen Road        | HS1516 012               |             |     |
|    | Upper South Road       | HS1516 020               |             |     |
|    | Wainwright Close       | HS1516 010               |             |     |
|    | Warren Close           | HS1516 002               |             |     |
|    | Warrior Gardens        | HS1516 046               |             |     |
|    | Warrior Square         | HS1516 073               |             |     |
|    | Warwick Place          | HS1516 007               |             |     |
|    | Wellington Road        | HS1516 045               |             |     |
|    | Wellington Square      | HS1516 051               |             |     |
|    | West Ascent            | HS1516 037               |             |     |
|    | Western Road           | HS1516 047               | 1104540.000 |     |
|    | Whatlington Way        | HS1516 007               | HS1516 008  |     |
|    | Willingdon Avenue      | HS1516 074               |             |     |
|    | Winchelsea Lane        | HS1516 026               |             |     |
|    | Wishing Tree Road      | HS1516 075               |             |     |
| 99 | Wittersham Rise        | HS1516 007               |             |     |