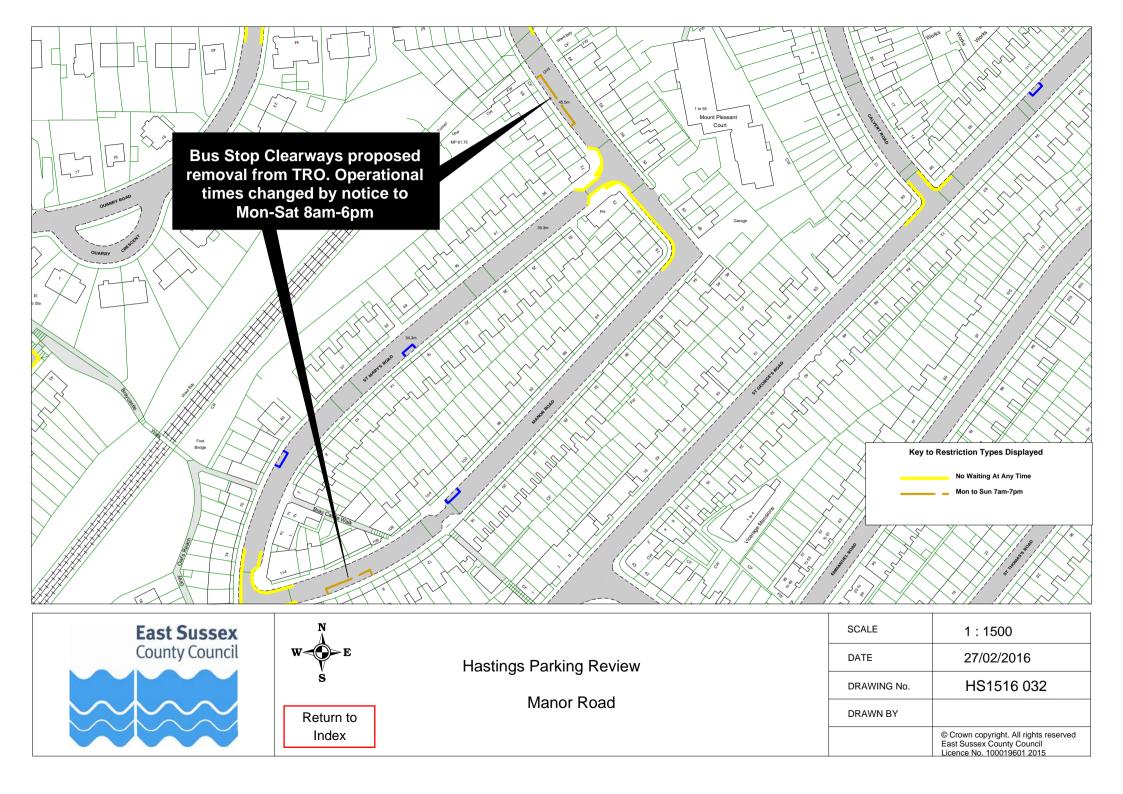

## **Drawings**

|    | Road Name           | Plan ref   |            |            |  |
|----|---------------------|------------|------------|------------|--|
| 1  | Alfred Road         | HS1516 029 |            |            |  |
|    | Barley Lane         | HS1516 040 | HS1516 041 |            |  |
|    | Beckley Close       | HS1516 008 |            |            |  |
|    | Bodiam Drive        | HS1516 006 | HS1516 007 | HS1516 008 |  |
| 5  | Bohemia Road        | HS1516 020 |            |            |  |
| 6  | Brunel Road         | HS1516 011 |            |            |  |
| 7  | Bunting Close       | HS1516 002 |            |            |  |
|    | Burry Road          | HS1516 015 |            |            |  |
| 9  | Canute Road         | HS1516 027 |            |            |  |
| 10 | Caves Road          | HS1516 058 |            |            |  |
| 11 | Chalvington Drive   | HS1516 023 |            |            |  |
| 12 | Church Road         | HS1516 019 |            |            |  |
| 13 | Church Wood Drive   | HS1516 011 |            |            |  |
| 14 | Cockcrow Wood       | HS1516 057 |            |            |  |
| 15 | Croft Road          | HS1516 063 |            |            |  |
|    | Dane Road           | HS1516 064 |            |            |  |
| 17 | Dittons Mews        | HS1516 009 |            |            |  |
| 18 | East Beach Street   | HS1516 055 |            |            |  |
| 19 | Edinburgh Road      | HS1516 003 |            |            |  |
| 20 | Edmund Road         | HS1516 065 |            |            |  |
| 21 | Elphinstone Road    | HS1516 024 |            |            |  |
| 22 | Essenden Road       | HS1516 066 |            |            |  |
| 23 | Eversfield Place    | HS1516 054 |            |            |  |
| 24 | Eversley Crescent   | HS1516 076 |            |            |  |
| 25 | Fairlight Avenue    | HS1516 027 |            |            |  |
| 26 | Farmlands Close     | HS1516 023 |            |            |  |
| 27 | Fernside Avenue     | HS1516 004 |            |            |  |
| 28 | Field Way           | HS1516 002 |            |            |  |
| 29 | Gillsmans Park      | HS1516 004 |            |            |  |
| 30 | Grosvenor Gardens   | HS1516 013 | HS1516 038 |            |  |
| 31 | Harley Shute Road   | HS1516 001 | HS1516 061 |            |  |
| 32 | Heron Close         | HS1516 002 |            |            |  |
| 33 | High Street         | HS1516 060 |            |            |  |
| 34 | Highfield Drive     | HS1516 010 | HS1516 011 |            |  |
|    | Hollington Old Lane | HS1516 059 |            |            |  |
| 36 | Howlett Close       | HS1516 005 |            |            |  |
|    | Hughenden Road      | HS1516 034 |            |            |  |
|    | Icklesham Rise      | HS1516 007 |            |            |  |
|    | Kenilworth Road     | HS1516 018 |            |            |  |
|    | King Edward Close   | HS1516 056 |            |            |  |
|    | King Edwards Avenue | HS1516 056 |            |            |  |
|    | Kings Road          | HS1516 049 |            |            |  |
|    | Kite Close          | HS1516 002 |            |            |  |
|    | Ledsham Avenue      | HS1516 022 |            |            |  |
|    | London Road         | HS1516 016 | HS1516 048 | HS1516 067 |  |
|    | Manor Road          | HS1516 032 |            |            |  |
|    | Marina              | HS1516 068 |            |            |  |
|    | Mayfield Lane       | HS1516 006 |            |            |  |
|    | Milward Crescent    | HS1516 044 | 110454555  |            |  |
| 50 | Milward Road        | HS1516 044 | HS1516 045 | HS1516 069 |  |