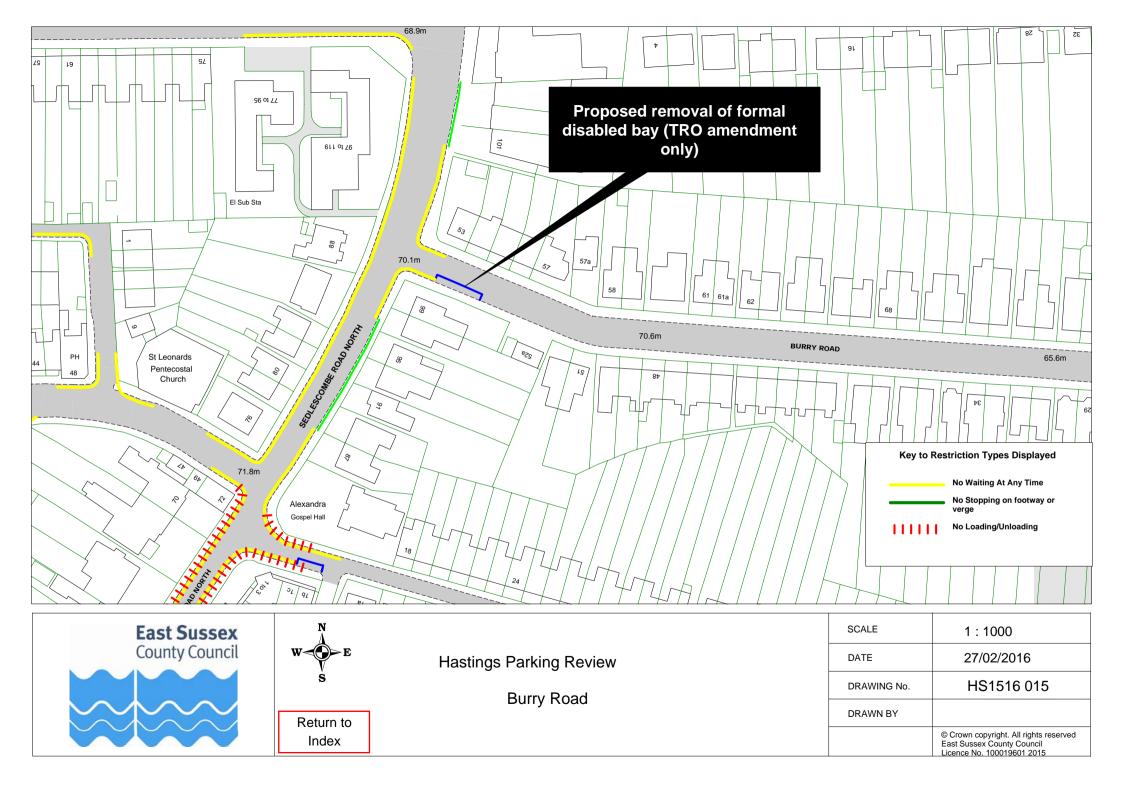

## **Drawings**

|    | Road Name           | Plan ref   |            |            |  |
|----|---------------------|------------|------------|------------|--|
| 1  | Alfred Road         | HS1516 029 |            |            |  |
|    | Barley Lane         | HS1516 040 | HS1516 041 |            |  |
|    | Beckley Close       | HS1516 008 |            |            |  |
|    | Bodiam Drive        | HS1516 006 | HS1516 007 | HS1516 008 |  |
| 5  | Bohemia Road        | HS1516 020 |            |            |  |
| 6  | Brunel Road         | HS1516 011 |            |            |  |
| 7  | Bunting Close       | HS1516 002 |            |            |  |
|    | Burry Road          | HS1516 015 |            |            |  |
| 9  | Canute Road         | HS1516 027 |            |            |  |
| 10 | Caves Road          | HS1516 058 |            |            |  |
| 11 | Chalvington Drive   | HS1516 023 |            |            |  |
| 12 | Church Road         | HS1516 019 |            |            |  |
| 13 | Church Wood Drive   | HS1516 011 |            |            |  |
| 14 | Cockcrow Wood       | HS1516 057 |            |            |  |
| 15 | Croft Road          | HS1516 063 |            |            |  |
|    | Dane Road           | HS1516 064 |            |            |  |
| 17 | Dittons Mews        | HS1516 009 |            |            |  |
| 18 | East Beach Street   | HS1516 055 |            |            |  |
| 19 | Edinburgh Road      | HS1516 003 |            |            |  |
| 20 | Edmund Road         | HS1516 065 |            |            |  |
| 21 | Elphinstone Road    | HS1516 024 |            |            |  |
| 22 | Essenden Road       | HS1516 066 |            |            |  |
| 23 | Eversfield Place    | HS1516 054 |            |            |  |
| 24 | Eversley Crescent   | HS1516 076 |            |            |  |
| 25 | Fairlight Avenue    | HS1516 027 |            |            |  |
| 26 | Farmlands Close     | HS1516 023 |            |            |  |
| 27 | Fernside Avenue     | HS1516 004 |            |            |  |
| 28 | Field Way           | HS1516 002 |            |            |  |
| 29 | Gillsmans Park      | HS1516 004 |            |            |  |
| 30 | Grosvenor Gardens   | HS1516 013 | HS1516 038 |            |  |
| 31 | Harley Shute Road   | HS1516 001 | HS1516 061 |            |  |
| 32 | Heron Close         | HS1516 002 |            |            |  |
| 33 | High Street         | HS1516 060 |            |            |  |
| 34 | Highfield Drive     | HS1516 010 | HS1516 011 |            |  |
|    | Hollington Old Lane | HS1516 059 |            |            |  |
| 36 | Howlett Close       | HS1516 005 |            |            |  |
|    | Hughenden Road      | HS1516 034 |            |            |  |
|    | Icklesham Rise      | HS1516 007 |            |            |  |
|    | Kenilworth Road     | HS1516 018 |            |            |  |
|    | King Edward Close   | HS1516 056 |            |            |  |
|    | King Edwards Avenue | HS1516 056 |            |            |  |
|    | Kings Road          | HS1516 049 |            |            |  |
|    | Kite Close          | HS1516 002 |            |            |  |
|    | Ledsham Avenue      | HS1516 022 |            |            |  |
|    | London Road         | HS1516 016 | HS1516 048 | HS1516 067 |  |
|    | Manor Road          | HS1516 032 |            |            |  |
|    | Marina              | HS1516 068 |            |            |  |
|    | Mayfield Lane       | HS1516 006 |            |            |  |
|    | Milward Crescent    | HS1516 044 | 110454555  |            |  |
| 50 | Milward Road        | HS1516 044 | HS1516 045 | HS1516 069 |  |