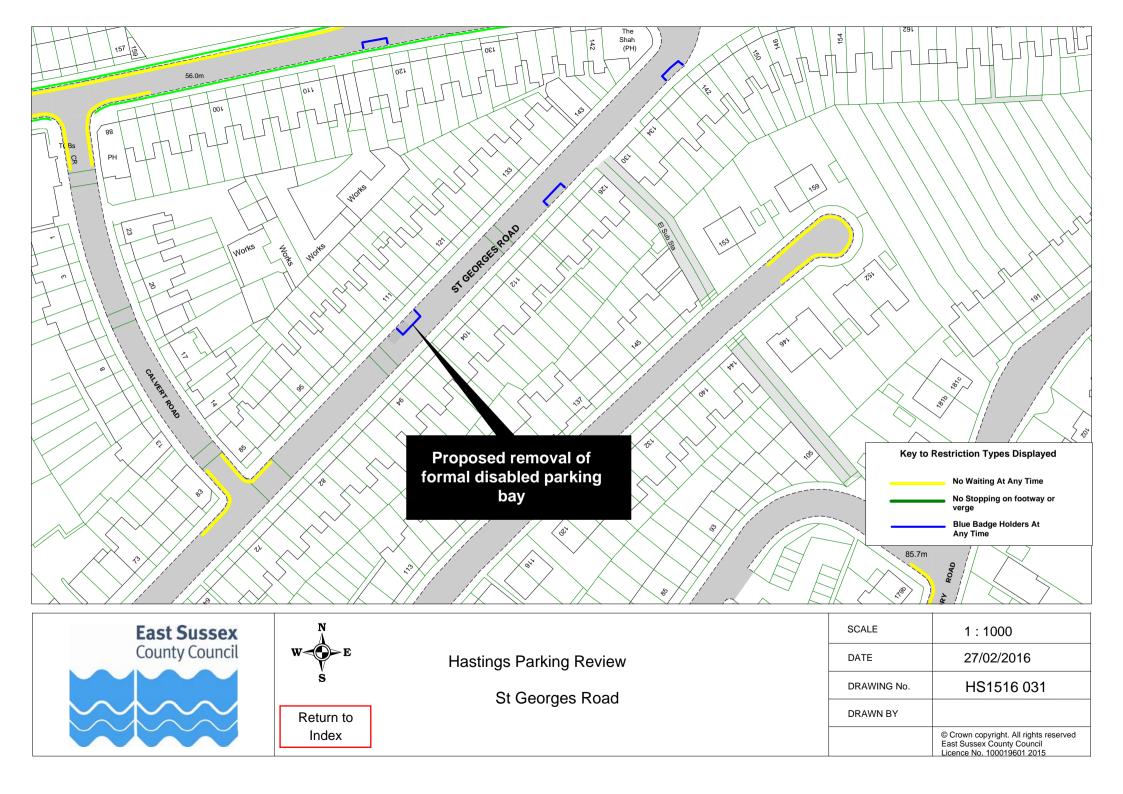

|    | Road Name              |                          | Plar        | ref |
|----|------------------------|--------------------------|-------------|-----|
| 51 | Mount Road             | HS1516 070               |             |     |
|    | Nelson Road            | HS1516 062               |             |     |
|    | Norman Road            | HS1516 048               |             |     |
|    | Normandy Road          | HS1516 056               |             |     |
|    | North Road             | HS1516 016               |             |     |
|    | Northiam Rise          | HS1516 007               |             |     |
|    | Offa Road              | HS1516 007               |             |     |
|    | Old London Road        | HS1516 042               | HS1516 052  |     |
|    |                        |                          | 1131310 032 |     |
|    | Percy Road Pilot Road  | HS1516 028               |             |     |
|    | Priory Road            | HS1516 033<br>HS1516 030 |             |     |
|    | Quarry Hill            | HS1516 036               |             |     |
|    | •                      |                          |             |     |
|    | Queens Road            | HS1516 071               |             |     |
|    | Reedswood Road         | HS1516 002               |             |     |
|    | Robsack Avenue         | HS1516 009               |             |     |
|    | Salisbury Road         | HS1516 021               |             |     |
|    | Saxon Road             | HS1516 035               |             |     |
|    | Sea Road               | HS1516 013               |             |     |
|    | Seaside Road           | HS1516 038               |             |     |
|    | Sedlescombe Road North | HS1516 014               |             |     |
|    | Seven Acre Close       | HS1516 077               |             |     |
|    | Sidney Little Road     | HS1516 010               |             |     |
|    | St Georges Road        | HS1516 031               |             |     |
|    | St Peters Road         | HS1516 017               |             |     |
|    | Stanley Road           | HS1516 050               |             |     |
|    | Stone Street           | HS1516 072               |             |     |
|    | Stonefield Place       | HS1516 044               |             |     |
|    | Stonefield Road        | HS1516 043               |             |     |
|    | Sturdee Place          | HS1516 053               |             |     |
|    | The Bourne             | HS1516 060               |             |     |
|    | The Ridge              | HS1516 025               |             |     |
|    | Tile Barn Road         | HS1516 005               |             |     |
|    | Undercliff             | HS1516 037               |             |     |
|    | Upper Glen Road        | HS1516 012               |             |     |
|    | Upper South Road       | HS1516 020               |             |     |
|    | Wainwright Close       | HS1516 010               |             |     |
|    | Warren Close           | HS1516 002               |             |     |
|    | Warrior Gardens        | HS1516 046               |             |     |
|    | Warrior Square         | HS1516 073               |             |     |
|    | Warwick Place          | HS1516 007               |             |     |
|    | Wellington Road        | HS1516 045               |             |     |
|    | Wellington Square      | HS1516 051               |             |     |
|    | West Ascent            | HS1516 037               |             |     |
|    | Western Road           | HS1516 047               | 1104540.000 |     |
|    | Whatlington Way        | HS1516 007               | HS1516 008  |     |
|    | Willingdon Avenue      | HS1516 074               |             |     |
|    | Winchelsea Lane        | HS1516 026               |             |     |
|    | Wishing Tree Road      | HS1516 075               |             |     |
| 99 | Wittersham Rise        | HS1516 007               |             |     |