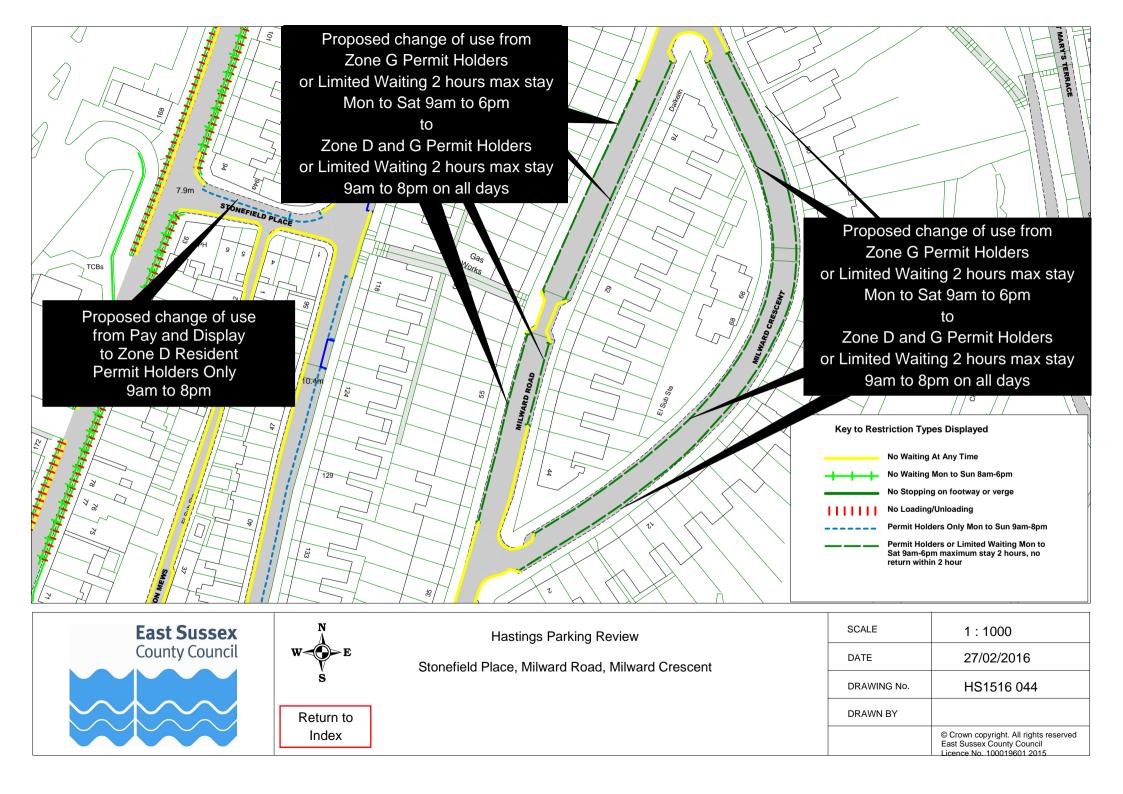

## **Drawings**

|    | Road Name           | Plan ref   |            |            |  |
|----|---------------------|------------|------------|------------|--|
| 1  | Alfred Road         | HS1516 029 |            |            |  |
|    | Barley Lane         | HS1516 040 | HS1516 041 |            |  |
|    | Beckley Close       | HS1516 008 |            |            |  |
|    | Bodiam Drive        | HS1516 006 | HS1516 007 | HS1516 008 |  |
| 5  | Bohemia Road        | HS1516 020 |            |            |  |
| 6  | Brunel Road         | HS1516 011 |            |            |  |
| 7  | Bunting Close       | HS1516 002 |            |            |  |
|    | Burry Road          | HS1516 015 |            |            |  |
| 9  | Canute Road         | HS1516 027 |            |            |  |
| 10 | Caves Road          | HS1516 058 |            |            |  |
| 11 | Chalvington Drive   | HS1516 023 |            |            |  |
| 12 | Church Road         | HS1516 019 |            |            |  |
| 13 | Church Wood Drive   | HS1516 011 |            |            |  |
| 14 | Cockcrow Wood       | HS1516 057 |            |            |  |
| 15 | Croft Road          | HS1516 063 |            |            |  |
|    | Dane Road           | HS1516 064 |            |            |  |
| 17 | Dittons Mews        | HS1516 009 |            |            |  |
| 18 | East Beach Street   | HS1516 055 |            |            |  |
| 19 | Edinburgh Road      | HS1516 003 |            |            |  |
| 20 | Edmund Road         | HS1516 065 |            |            |  |
| 21 | Elphinstone Road    | HS1516 024 |            |            |  |
| 22 | Essenden Road       | HS1516 066 |            |            |  |
| 23 | Eversfield Place    | HS1516 054 |            |            |  |
| 24 | Eversley Crescent   | HS1516 076 |            |            |  |
| 25 | Fairlight Avenue    | HS1516 027 |            |            |  |
| 26 | Farmlands Close     | HS1516 023 |            |            |  |
| 27 | Fernside Avenue     | HS1516 004 |            |            |  |
| 28 | Field Way           | HS1516 002 |            |            |  |
| 29 | Gillsmans Park      | HS1516 004 |            |            |  |
| 30 | Grosvenor Gardens   | HS1516 013 | HS1516 038 |            |  |
| 31 | Harley Shute Road   | HS1516 001 | HS1516 061 |            |  |
| 32 | Heron Close         | HS1516 002 |            |            |  |
| 33 | High Street         | HS1516 060 |            |            |  |
| 34 | Highfield Drive     | HS1516 010 | HS1516 011 |            |  |
|    | Hollington Old Lane | HS1516 059 |            |            |  |
| 36 | Howlett Close       | HS1516 005 |            |            |  |
|    | Hughenden Road      | HS1516 034 |            |            |  |
|    | Icklesham Rise      | HS1516 007 |            |            |  |
|    | Kenilworth Road     | HS1516 018 |            |            |  |
|    | King Edward Close   | HS1516 056 |            |            |  |
|    | King Edwards Avenue | HS1516 056 |            |            |  |
|    | Kings Road          | HS1516 049 |            |            |  |
|    | Kite Close          | HS1516 002 |            |            |  |
|    | Ledsham Avenue      | HS1516 022 |            |            |  |
|    | London Road         | HS1516 016 | HS1516 048 | HS1516 067 |  |
|    | Manor Road          | HS1516 032 |            |            |  |
|    | Marina              | HS1516 068 |            |            |  |
|    | Mayfield Lane       | HS1516 006 |            |            |  |
|    | Milward Crescent    | HS1516 044 | 110454555  |            |  |
| 50 | Milward Road        | HS1516 044 | HS1516 045 | HS1516 069 |  |

|    | Road Name              |                          | Plar        | ref |
|----|------------------------|--------------------------|-------------|-----|
| 51 | Mount Road             | HS1516 070               |             |     |
|    | Nelson Road            | HS1516 062               |             |     |
|    | Norman Road            | HS1516 048               |             |     |
|    | Normandy Road          | HS1516 056               |             |     |
|    | North Road             | HS1516 016               |             |     |
|    | Northiam Rise          | HS1516 007               |             |     |
|    | Offa Road              | HS1516 007               |             |     |
|    | Old London Road        | HS1516 042               | HS1516 052  |     |
|    |                        |                          | 1131310 032 |     |
|    | Percy Road Pilot Road  | HS1516 028               |             |     |
|    | Priory Road            | HS1516 033<br>HS1516 030 |             |     |
|    | Quarry Hill            | HS1516 036               |             |     |
|    | •                      |                          |             |     |
|    | Queens Road            | HS1516 071               |             |     |
|    | Reedswood Road         | HS1516 002               |             |     |
|    | Robsack Avenue         | HS1516 009               |             |     |
|    | Salisbury Road         | HS1516 021               |             |     |
|    | Saxon Road             | HS1516 035               |             |     |
|    | Sea Road               | HS1516 013               |             |     |
|    | Seaside Road           | HS1516 038               |             |     |
|    | Sedlescombe Road North | HS1516 014               |             |     |
|    | Seven Acre Close       | HS1516 077               |             |     |
|    | Sidney Little Road     | HS1516 010               |             |     |
|    | St Georges Road        | HS1516 031               |             |     |
|    | St Peters Road         | HS1516 017               |             |     |
|    | Stanley Road           | HS1516 050               |             |     |
|    | Stone Street           | HS1516 072               |             |     |
|    | Stonefield Place       | HS1516 044               |             |     |
|    | Stonefield Road        | HS1516 043               |             |     |
|    | Sturdee Place          | HS1516 053               |             |     |
|    | The Bourne             | HS1516 060               |             |     |
|    | The Ridge              | HS1516 025               |             |     |
|    | Tile Barn Road         | HS1516 005               |             |     |
|    | Undercliff             | HS1516 037               |             |     |
|    | Upper Glen Road        | HS1516 012               |             |     |
|    | Upper South Road       | HS1516 020               |             |     |
|    | Wainwright Close       | HS1516 010               |             |     |
|    | Warren Close           | HS1516 002               |             |     |
|    | Warrior Gardens        | HS1516 046               |             |     |
|    | Warrior Square         | HS1516 073               |             |     |
|    | Warwick Place          | HS1516 007               |             |     |
|    | Wellington Road        | HS1516 045               |             |     |
|    | Wellington Square      | HS1516 051               |             |     |
|    | West Ascent            | HS1516 037               |             |     |
|    | Western Road           | HS1516 047               | 1104540.000 |     |
|    | Whatlington Way        | HS1516 007               | HS1516 008  |     |
|    | Willingdon Avenue      | HS1516 074               |             |     |
|    | Winchelsea Lane        | HS1516 026               |             |     |
|    | Wishing Tree Road      | HS1516 075               |             |     |
| 99 | Wittersham Rise        | HS1516 007               |             |     |