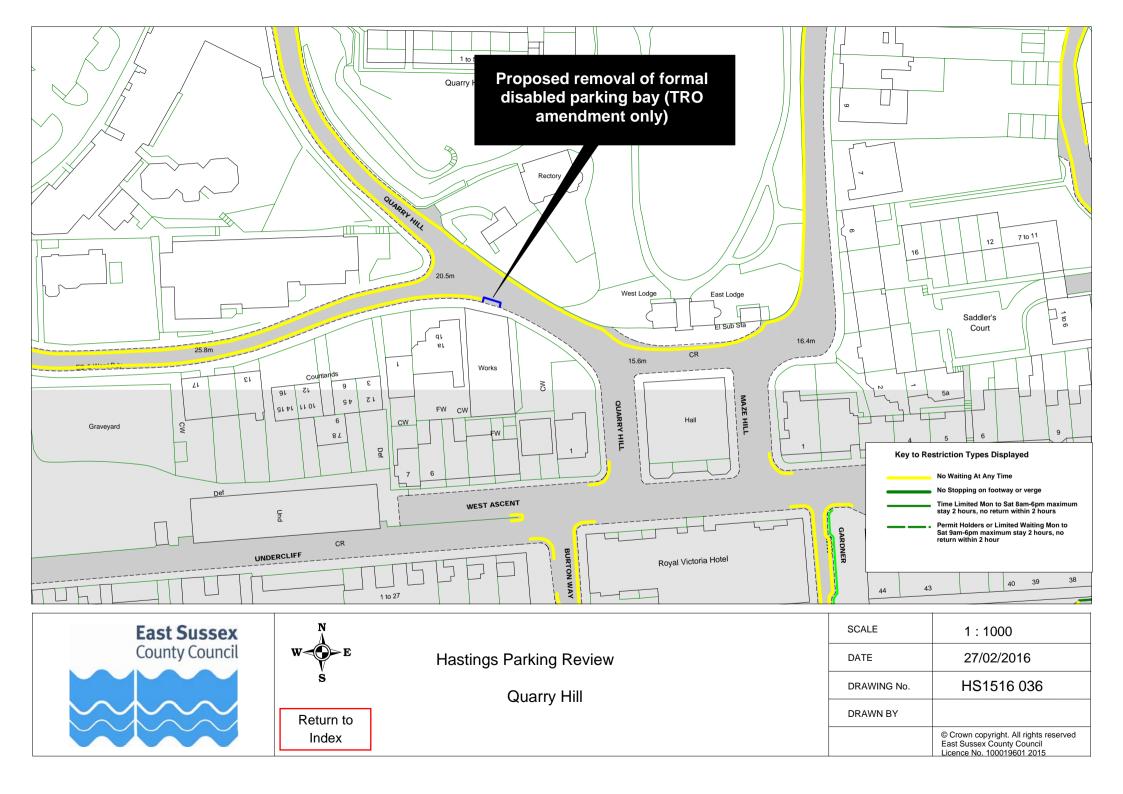

|    | Road Name              |                          | Plar        | ref |
|----|------------------------|--------------------------|-------------|-----|
| 51 | Mount Road             | HS1516 070               |             |     |
|    | Nelson Road            | HS1516 062               |             |     |
|    | Norman Road            | HS1516 048               |             |     |
|    | Normandy Road          | HS1516 056               |             |     |
|    | North Road             | HS1516 016               |             |     |
|    | Northiam Rise          | HS1516 007               |             |     |
|    | Offa Road              | HS1516 007               |             |     |
|    | Old London Road        | HS1516 042               | HS1516 052  |     |
|    |                        |                          | 1131310 032 |     |
|    | Percy Road Pilot Road  | HS1516 028               |             |     |
|    | Priory Road            | HS1516 033<br>HS1516 030 |             |     |
|    | Quarry Hill            | HS1516 036               |             |     |
|    | •                      |                          |             |     |
|    | Queens Road            | HS1516 071               |             |     |
|    | Reedswood Road         | HS1516 002               |             |     |
|    | Robsack Avenue         | HS1516 009               |             |     |
|    | Salisbury Road         | HS1516 021               |             |     |
|    | Saxon Road             | HS1516 035               |             |     |
|    | Sea Road               | HS1516 013               |             |     |
|    | Seaside Road           | HS1516 038               |             |     |
|    | Sedlescombe Road North | HS1516 014               |             |     |
|    | Seven Acre Close       | HS1516 077               |             |     |
|    | Sidney Little Road     | HS1516 010               |             |     |
|    | St Georges Road        | HS1516 031               |             |     |
|    | St Peters Road         | HS1516 017               |             |     |
|    | Stanley Road           | HS1516 050               |             |     |
|    | Stone Street           | HS1516 072               |             |     |
|    | Stonefield Place       | HS1516 044               |             |     |
|    | Stonefield Road        | HS1516 043               |             |     |
|    | Sturdee Place          | HS1516 053               |             |     |
|    | The Bourne             | HS1516 060               |             |     |
|    | The Ridge              | HS1516 025               |             |     |
|    | Tile Barn Road         | HS1516 005               |             |     |
|    | Undercliff             | HS1516 037               |             |     |
|    | Upper Glen Road        | HS1516 012               |             |     |
|    | Upper South Road       | HS1516 020               |             |     |
|    | Wainwright Close       | HS1516 010               |             |     |
|    | Warren Close           | HS1516 002               |             |     |
|    | Warrior Gardens        | HS1516 046               |             |     |
|    | Warrior Square         | HS1516 073               |             |     |
|    | Warwick Place          | HS1516 007               |             |     |
|    | Wellington Road        | HS1516 045               |             |     |
|    | Wellington Square      | HS1516 051               |             |     |
|    | West Ascent            | HS1516 037               |             |     |
|    | Western Road           | HS1516 047               | 1104540.000 |     |
|    | Whatlington Way        | HS1516 007               | HS1516 008  |     |
|    | Willingdon Avenue      | HS1516 074               |             |     |
|    | Winchelsea Lane        | HS1516 026               |             |     |
|    | Wishing Tree Road      | HS1516 075               |             |     |
| 99 | Wittersham Rise        | HS1516 007               |             |     |