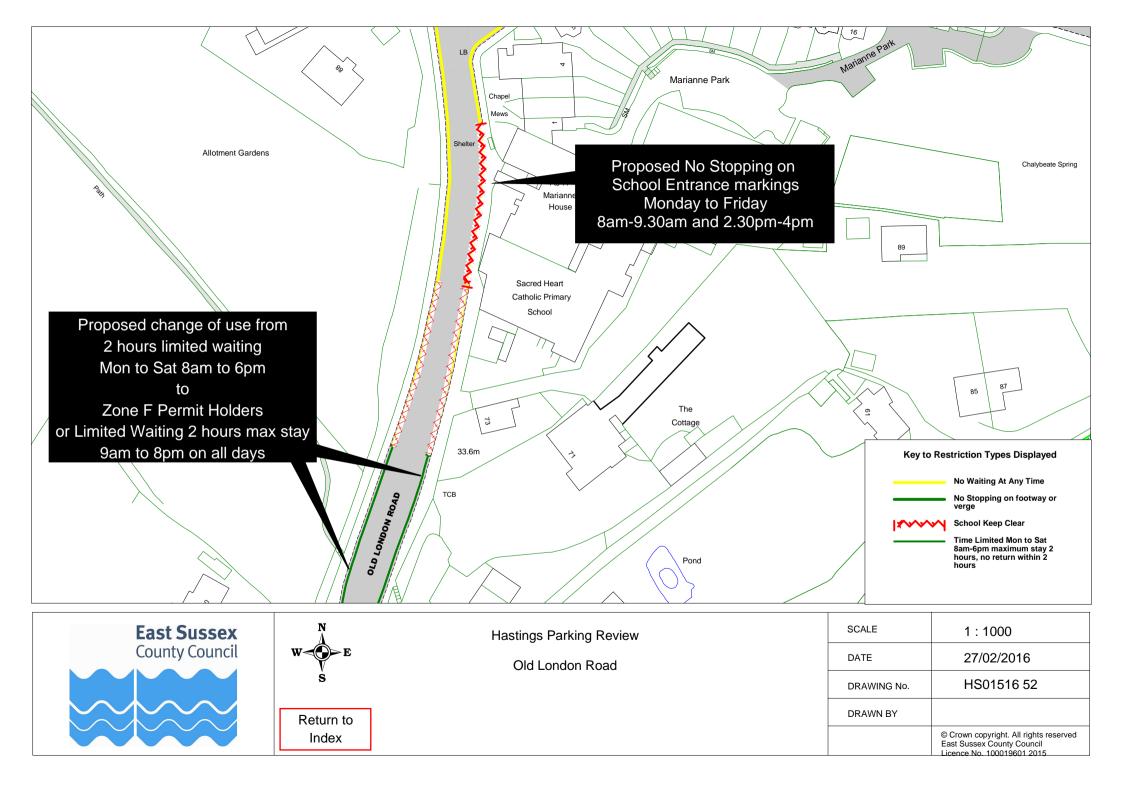

|    | Road Name              |                          | Plar        | ref |
|----|------------------------|--------------------------|-------------|-----|
| 51 | Mount Road             | HS1516 070               |             |     |
|    | Nelson Road            | HS1516 062               |             |     |
|    | Norman Road            | HS1516 048               |             |     |
|    | Normandy Road          | HS1516 056               |             |     |
|    | North Road             | HS1516 016               |             |     |
|    | Northiam Rise          | HS1516 007               |             |     |
|    | Offa Road              | HS1516 007               |             |     |
|    | Old London Road        | HS1516 042               | HS1516 052  |     |
|    |                        |                          | 1131310 032 |     |
|    | Percy Road Pilot Road  | HS1516 028               |             |     |
|    | Priory Road            | HS1516 033<br>HS1516 030 |             |     |
|    | Quarry Hill            | HS1516 036               |             |     |
|    | •                      |                          |             |     |
|    | Queens Road            | HS1516 071               |             |     |
|    | Reedswood Road         | HS1516 002               |             |     |
|    | Robsack Avenue         | HS1516 009               |             |     |
|    | Salisbury Road         | HS1516 021               |             |     |
|    | Saxon Road             | HS1516 035               |             |     |
|    | Sea Road               | HS1516 013               |             |     |
|    | Seaside Road           | HS1516 038               |             |     |
|    | Sedlescombe Road North | HS1516 014               |             |     |
|    | Seven Acre Close       | HS1516 077               |             |     |
|    | Sidney Little Road     | HS1516 010               |             |     |
|    | St Georges Road        | HS1516 031               |             |     |
|    | St Peters Road         | HS1516 017               |             |     |
|    | Stanley Road           | HS1516 050               |             |     |
|    | Stone Street           | HS1516 072               |             |     |
|    | Stonefield Place       | HS1516 044               |             |     |
|    | Stonefield Road        | HS1516 043               |             |     |
|    | Sturdee Place          | HS1516 053               |             |     |
|    | The Bourne             | HS1516 060               |             |     |
|    | The Ridge              | HS1516 025               |             |     |
|    | Tile Barn Road         | HS1516 005               |             |     |
|    | Undercliff             | HS1516 037               |             |     |
|    | Upper Glen Road        | HS1516 012               |             |     |
|    | Upper South Road       | HS1516 020               |             |     |
|    | Wainwright Close       | HS1516 010               |             |     |
|    | Warren Close           | HS1516 002               |             |     |
|    | Warrior Gardens        | HS1516 046               |             |     |
|    | Warrior Square         | HS1516 073               |             |     |
|    | Warwick Place          | HS1516 007               |             |     |
|    | Wellington Road        | HS1516 045               |             |     |
|    | Wellington Square      | HS1516 051               |             |     |
|    | West Ascent            | HS1516 037               |             |     |
|    | Western Road           | HS1516 047               | 1104540.000 |     |
|    | Whatlington Way        | HS1516 007               | HS1516 008  |     |
|    | Willingdon Avenue      | HS1516 074               |             |     |
|    | Winchelsea Lane        | HS1516 026               |             |     |
|    | Wishing Tree Road      | HS1516 075               |             |     |
| 99 | Wittersham Rise        | HS1516 007               |             |     |