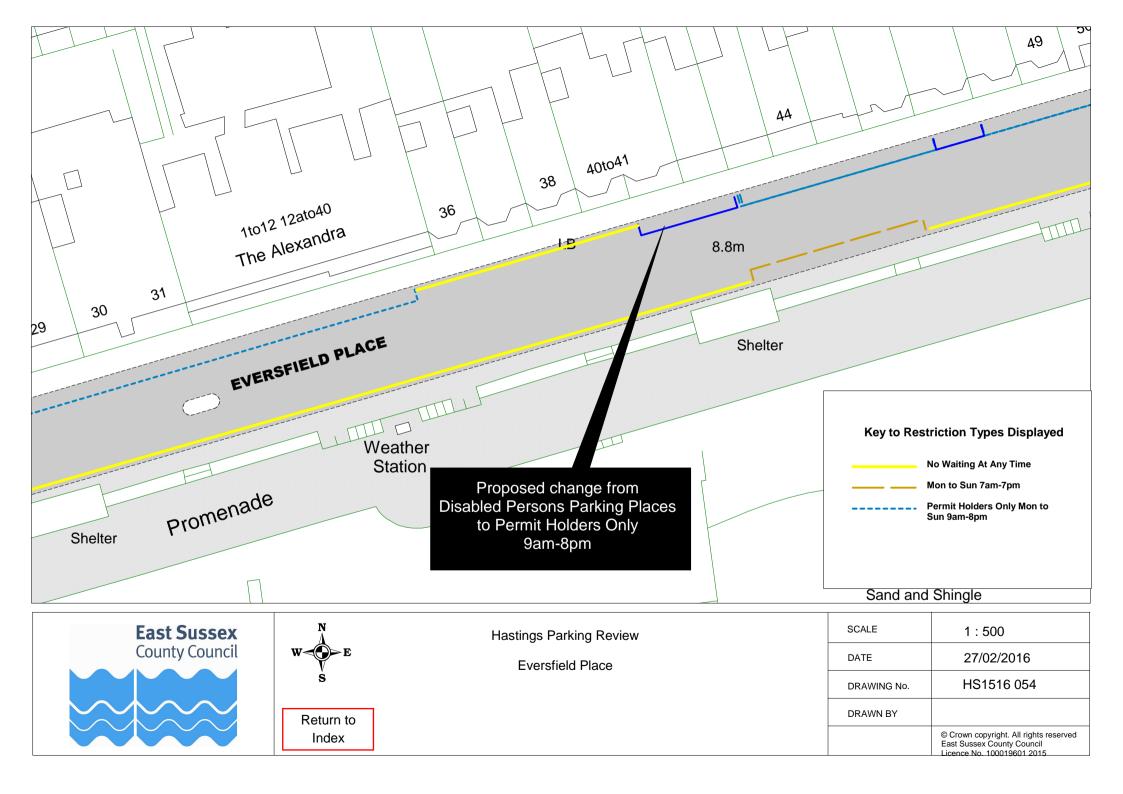

## **Drawings**

|    | Road Name           | Plan ref   |            |            |  |
|----|---------------------|------------|------------|------------|--|
| 1  | Alfred Road         | HS1516 029 |            |            |  |
|    | Barley Lane         | HS1516 040 | HS1516 041 |            |  |
|    | Beckley Close       | HS1516 008 |            |            |  |
|    | Bodiam Drive        | HS1516 006 | HS1516 007 | HS1516 008 |  |
| 5  | Bohemia Road        | HS1516 020 |            |            |  |
| 6  | Brunel Road         | HS1516 011 |            |            |  |
| 7  | Bunting Close       | HS1516 002 |            |            |  |
|    | Burry Road          | HS1516 015 |            |            |  |
| 9  | Canute Road         | HS1516 027 |            |            |  |
| 10 | Caves Road          | HS1516 058 |            |            |  |
| 11 | Chalvington Drive   | HS1516 023 |            |            |  |
| 12 | Church Road         | HS1516 019 |            |            |  |
| 13 | Church Wood Drive   | HS1516 011 |            |            |  |
| 14 | Cockcrow Wood       | HS1516 057 |            |            |  |
| 15 | Croft Road          | HS1516 063 |            |            |  |
|    | Dane Road           | HS1516 064 |            |            |  |
| 17 | Dittons Mews        | HS1516 009 |            |            |  |
| 18 | East Beach Street   | HS1516 055 |            |            |  |
| 19 | Edinburgh Road      | HS1516 003 |            |            |  |
| 20 | Edmund Road         | HS1516 065 |            |            |  |
| 21 | Elphinstone Road    | HS1516 024 |            |            |  |
| 22 | Essenden Road       | HS1516 066 |            |            |  |
| 23 | Eversfield Place    | HS1516 054 |            |            |  |
| 24 | Eversley Crescent   | HS1516 076 |            |            |  |
| 25 | Fairlight Avenue    | HS1516 027 |            |            |  |
| 26 | Farmlands Close     | HS1516 023 |            |            |  |
| 27 | Fernside Avenue     | HS1516 004 |            |            |  |
| 28 | Field Way           | HS1516 002 |            |            |  |
| 29 | Gillsmans Park      | HS1516 004 |            |            |  |
| 30 | Grosvenor Gardens   | HS1516 013 | HS1516 038 |            |  |
| 31 | Harley Shute Road   | HS1516 001 | HS1516 061 |            |  |
| 32 | Heron Close         | HS1516 002 |            |            |  |
| 33 | High Street         | HS1516 060 |            |            |  |
| 34 | Highfield Drive     | HS1516 010 | HS1516 011 |            |  |
|    | Hollington Old Lane | HS1516 059 |            |            |  |
| 36 | Howlett Close       | HS1516 005 |            |            |  |
|    | Hughenden Road      | HS1516 034 |            |            |  |
|    | Icklesham Rise      | HS1516 007 |            |            |  |
|    | Kenilworth Road     | HS1516 018 |            |            |  |
|    | King Edward Close   | HS1516 056 |            |            |  |
|    | King Edwards Avenue | HS1516 056 |            |            |  |
|    | Kings Road          | HS1516 049 |            |            |  |
|    | Kite Close          | HS1516 002 |            |            |  |
|    | Ledsham Avenue      | HS1516 022 |            |            |  |
|    | London Road         | HS1516 016 | HS1516 048 | HS1516 067 |  |
|    | Manor Road          | HS1516 032 |            |            |  |
|    | Marina              | HS1516 068 |            |            |  |
|    | Mayfield Lane       | HS1516 006 |            |            |  |
|    | Milward Crescent    | HS1516 044 | 110454555  |            |  |
| 50 | Milward Road        | HS1516 044 | HS1516 045 | HS1516 069 |  |