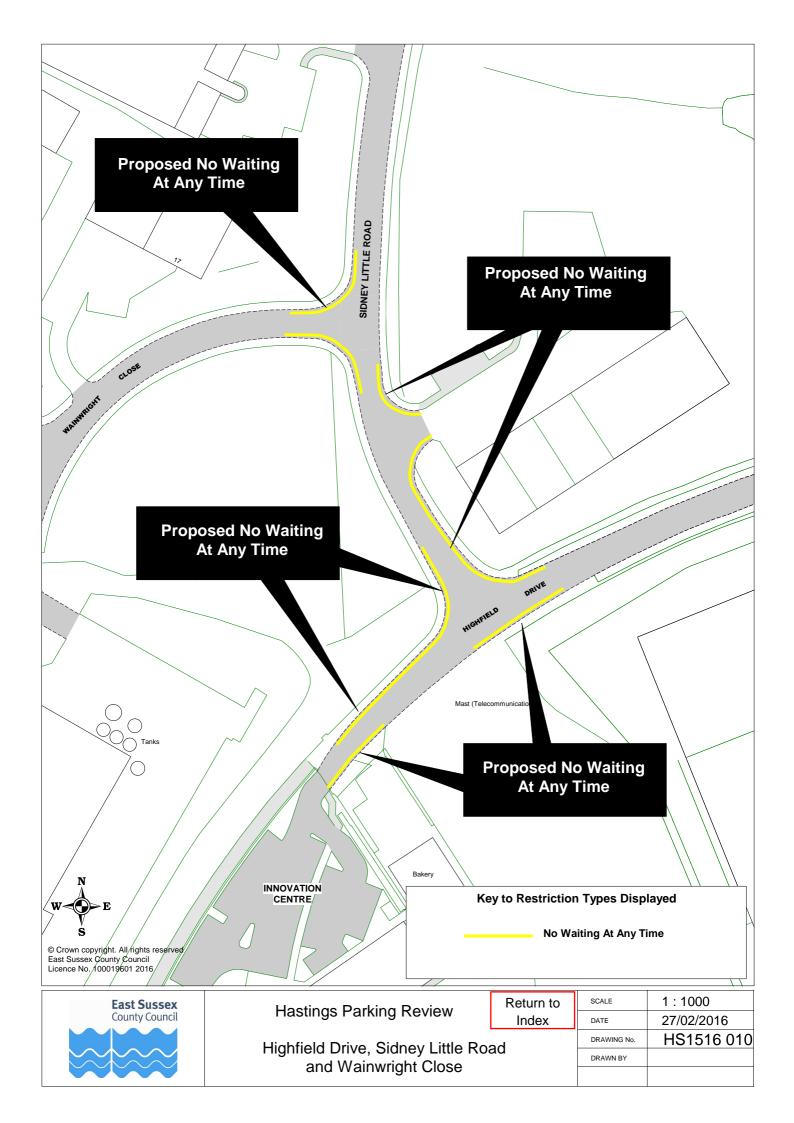

## **Drawings**

|    | Road Name           | Plan ref   |            |            |  |
|----|---------------------|------------|------------|------------|--|
| 1  | Alfred Road         | HS1516 029 |            |            |  |
|    | Barley Lane         | HS1516 040 | HS1516 041 |            |  |
|    | Beckley Close       | HS1516 008 |            |            |  |
|    | Bodiam Drive        | HS1516 006 | HS1516 007 | HS1516 008 |  |
| 5  | Bohemia Road        | HS1516 020 |            |            |  |
| 6  | Brunel Road         | HS1516 011 |            |            |  |
| 7  | Bunting Close       | HS1516 002 |            |            |  |
|    | Burry Road          | HS1516 015 |            |            |  |
| 9  | Canute Road         | HS1516 027 |            |            |  |
| 10 | Caves Road          | HS1516 058 |            |            |  |
| 11 | Chalvington Drive   | HS1516 023 |            |            |  |
| 12 | Church Road         | HS1516 019 |            |            |  |
| 13 | Church Wood Drive   | HS1516 011 |            |            |  |
| 14 | Cockcrow Wood       | HS1516 057 |            |            |  |
| 15 | Croft Road          | HS1516 063 |            |            |  |
|    | Dane Road           | HS1516 064 |            |            |  |
| 17 | Dittons Mews        | HS1516 009 |            |            |  |
| 18 | East Beach Street   | HS1516 055 |            |            |  |
| 19 | Edinburgh Road      | HS1516 003 |            |            |  |
| 20 | Edmund Road         | HS1516 065 |            |            |  |
| 21 | Elphinstone Road    | HS1516 024 |            |            |  |
| 22 | Essenden Road       | HS1516 066 |            |            |  |
| 23 | Eversfield Place    | HS1516 054 |            |            |  |
| 24 | Eversley Crescent   | HS1516 076 |            |            |  |
| 25 | Fairlight Avenue    | HS1516 027 |            |            |  |
| 26 | Farmlands Close     | HS1516 023 |            |            |  |
| 27 | Fernside Avenue     | HS1516 004 |            |            |  |
| 28 | Field Way           | HS1516 002 |            |            |  |
| 29 | Gillsmans Park      | HS1516 004 |            |            |  |
| 30 | Grosvenor Gardens   | HS1516 013 | HS1516 038 |            |  |
| 31 | Harley Shute Road   | HS1516 001 | HS1516 061 |            |  |
| 32 | Heron Close         | HS1516 002 |            |            |  |
| 33 | High Street         | HS1516 060 |            |            |  |
| 34 | Highfield Drive     | HS1516 010 | HS1516 011 |            |  |
|    | Hollington Old Lane | HS1516 059 |            |            |  |
| 36 | Howlett Close       | HS1516 005 |            |            |  |
|    | Hughenden Road      | HS1516 034 |            |            |  |
|    | Icklesham Rise      | HS1516 007 |            |            |  |
|    | Kenilworth Road     | HS1516 018 |            |            |  |
|    | King Edward Close   | HS1516 056 |            |            |  |
|    | King Edwards Avenue | HS1516 056 |            |            |  |
|    | Kings Road          | HS1516 049 |            |            |  |
|    | Kite Close          | HS1516 002 |            |            |  |
|    | Ledsham Avenue      | HS1516 022 |            |            |  |
|    | London Road         | HS1516 016 | HS1516 048 | HS1516 067 |  |
|    | Manor Road          | HS1516 032 |            |            |  |
|    | Marina              | HS1516 068 |            |            |  |
|    | Mayfield Lane       | HS1516 006 |            |            |  |
|    | Milward Crescent    | HS1516 044 | 110454555  |            |  |
| 50 | Milward Road        | HS1516 044 | HS1516 045 | HS1516 069 |  |