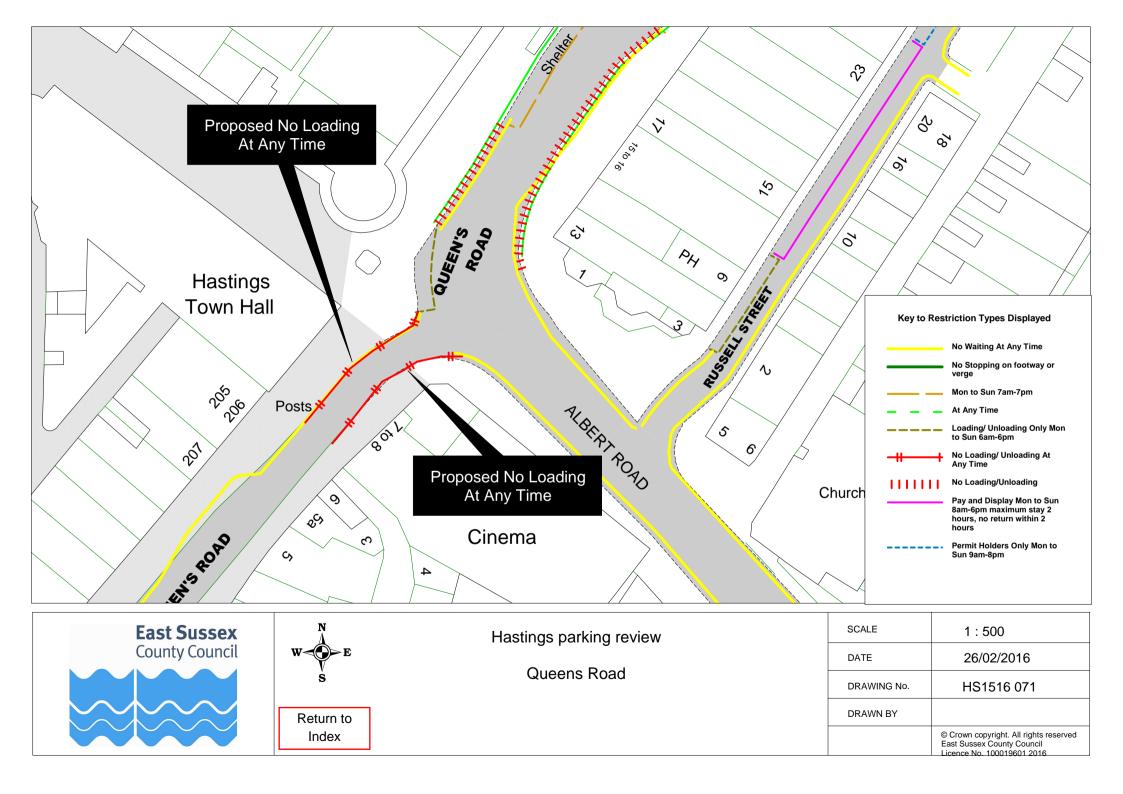

|    | Road Name              |                          | Plar        | ref |
|----|------------------------|--------------------------|-------------|-----|
| 51 | Mount Road             | HS1516 070               |             |     |
|    | Nelson Road            | HS1516 062               |             |     |
|    | Norman Road            | HS1516 048               |             |     |
|    | Normandy Road          | HS1516 056               |             |     |
|    | North Road             | HS1516 016               |             |     |
|    | Northiam Rise          | HS1516 007               |             |     |
|    | Offa Road              | HS1516 007               |             |     |
|    | Old London Road        | HS1516 042               | HS1516 052  |     |
|    |                        |                          | 1131310 032 |     |
|    | Percy Road Pilot Road  | HS1516 028               |             |     |
|    | Priory Road            | HS1516 033<br>HS1516 030 |             |     |
|    | Quarry Hill            | HS1516 036               |             |     |
|    | •                      |                          |             |     |
|    | Queens Road            | HS1516 071               |             |     |
|    | Reedswood Road         | HS1516 002               |             |     |
|    | Robsack Avenue         | HS1516 009               |             |     |
|    | Salisbury Road         | HS1516 021               |             |     |
|    | Saxon Road             | HS1516 035               |             |     |
|    | Sea Road               | HS1516 013               |             |     |
|    | Seaside Road           | HS1516 038               |             |     |
|    | Sedlescombe Road North | HS1516 014               |             |     |
|    | Seven Acre Close       | HS1516 077               |             |     |
|    | Sidney Little Road     | HS1516 010               |             |     |
|    | St Georges Road        | HS1516 031               |             |     |
|    | St Peters Road         | HS1516 017               |             |     |
|    | Stanley Road           | HS1516 050               |             |     |
|    | Stone Street           | HS1516 072               |             |     |
|    | Stonefield Place       | HS1516 044               |             |     |
|    | Stonefield Road        | HS1516 043               |             |     |
|    | Sturdee Place          | HS1516 053               |             |     |
|    | The Bourne             | HS1516 060               |             |     |
|    | The Ridge              | HS1516 025               |             |     |
|    | Tile Barn Road         | HS1516 005               |             |     |
|    | Undercliff             | HS1516 037               |             |     |
|    | Upper Glen Road        | HS1516 012               |             |     |
|    | Upper South Road       | HS1516 020               |             |     |
|    | Wainwright Close       | HS1516 010               |             |     |
|    | Warren Close           | HS1516 002               |             |     |
|    | Warrior Gardens        | HS1516 046               |             |     |
|    | Warrior Square         | HS1516 073               |             |     |
|    | Warwick Place          | HS1516 007               |             |     |
|    | Wellington Road        | HS1516 045               |             |     |
|    | Wellington Square      | HS1516 051               |             |     |
|    | West Ascent            | HS1516 037               |             |     |
|    | Western Road           | HS1516 047               | 1104540.000 |     |
|    | Whatlington Way        | HS1516 007               | HS1516 008  |     |
|    | Willingdon Avenue      | HS1516 074               |             |     |
|    | Winchelsea Lane        | HS1516 026               |             |     |
|    | Wishing Tree Road      | HS1516 075               |             |     |
| 99 | Wittersham Rise        | HS1516 007               |             |     |