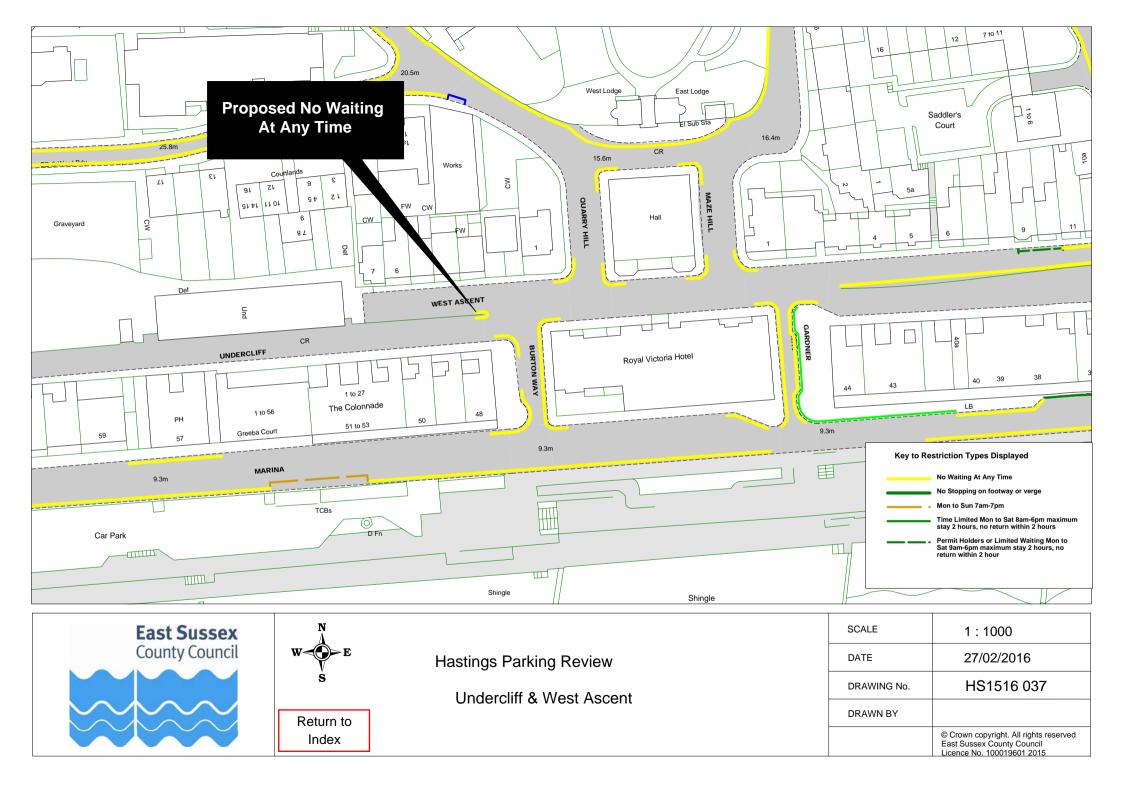

|    | Road Name              |                          | Plar        | ref |
|----|------------------------|--------------------------|-------------|-----|
| 51 | Mount Road             | HS1516 070               |             |     |
|    | Nelson Road            | HS1516 062               |             |     |
|    | Norman Road            | HS1516 048               |             |     |
|    | Normandy Road          | HS1516 056               |             |     |
|    | North Road             | HS1516 016               |             |     |
|    | Northiam Rise          | HS1516 007               |             |     |
|    | Offa Road              | HS1516 007               |             |     |
|    | Old London Road        | HS1516 042               | HS1516 052  |     |
|    |                        |                          | 1131310 032 |     |
|    | Percy Road Pilot Road  | HS1516 028               |             |     |
|    | Priory Road            | HS1516 033<br>HS1516 030 |             |     |
|    | Quarry Hill            | HS1516 036               |             |     |
|    | •                      |                          |             |     |
|    | Queens Road            | HS1516 071               |             |     |
|    | Reedswood Road         | HS1516 002               |             |     |
|    | Robsack Avenue         | HS1516 009               |             |     |
|    | Salisbury Road         | HS1516 021               |             |     |
|    | Saxon Road             | HS1516 035               |             |     |
|    | Sea Road               | HS1516 013               |             |     |
|    | Seaside Road           | HS1516 038               |             |     |
|    | Sedlescombe Road North | HS1516 014               |             |     |
|    | Seven Acre Close       | HS1516 077               |             |     |
|    | Sidney Little Road     | HS1516 010               |             |     |
|    | St Georges Road        | HS1516 031               |             |     |
|    | St Peters Road         | HS1516 017               |             |     |
|    | Stanley Road           | HS1516 050               |             |     |
|    | Stone Street           | HS1516 072               |             |     |
|    | Stonefield Place       | HS1516 044               |             |     |
|    | Stonefield Road        | HS1516 043               |             |     |
|    | Sturdee Place          | HS1516 053               |             |     |
|    | The Bourne             | HS1516 060               |             |     |
|    | The Ridge              | HS1516 025               |             |     |
|    | Tile Barn Road         | HS1516 005               |             |     |
|    | Undercliff             | HS1516 037               |             |     |
|    | Upper Glen Road        | HS1516 012               |             |     |
|    | Upper South Road       | HS1516 020               |             |     |
|    | Wainwright Close       | HS1516 010               |             |     |
|    | Warren Close           | HS1516 002               |             |     |
|    | Warrior Gardens        | HS1516 046               |             |     |
|    | Warrior Square         | HS1516 073               |             |     |
|    | Warwick Place          | HS1516 007               |             |     |
|    | Wellington Road        | HS1516 045               |             |     |
|    | Wellington Square      | HS1516 051               |             |     |
|    | West Ascent            | HS1516 037               |             |     |
|    | Western Road           | HS1516 047               | 1104540.000 |     |
|    | Whatlington Way        | HS1516 007               | HS1516 008  |     |
|    | Willingdon Avenue      | HS1516 074               |             |     |
|    | Winchelsea Lane        | HS1516 026               |             |     |
|    | Wishing Tree Road      | HS1516 075               |             |     |
| 99 | Wittersham Rise        | HS1516 007               |             |     |