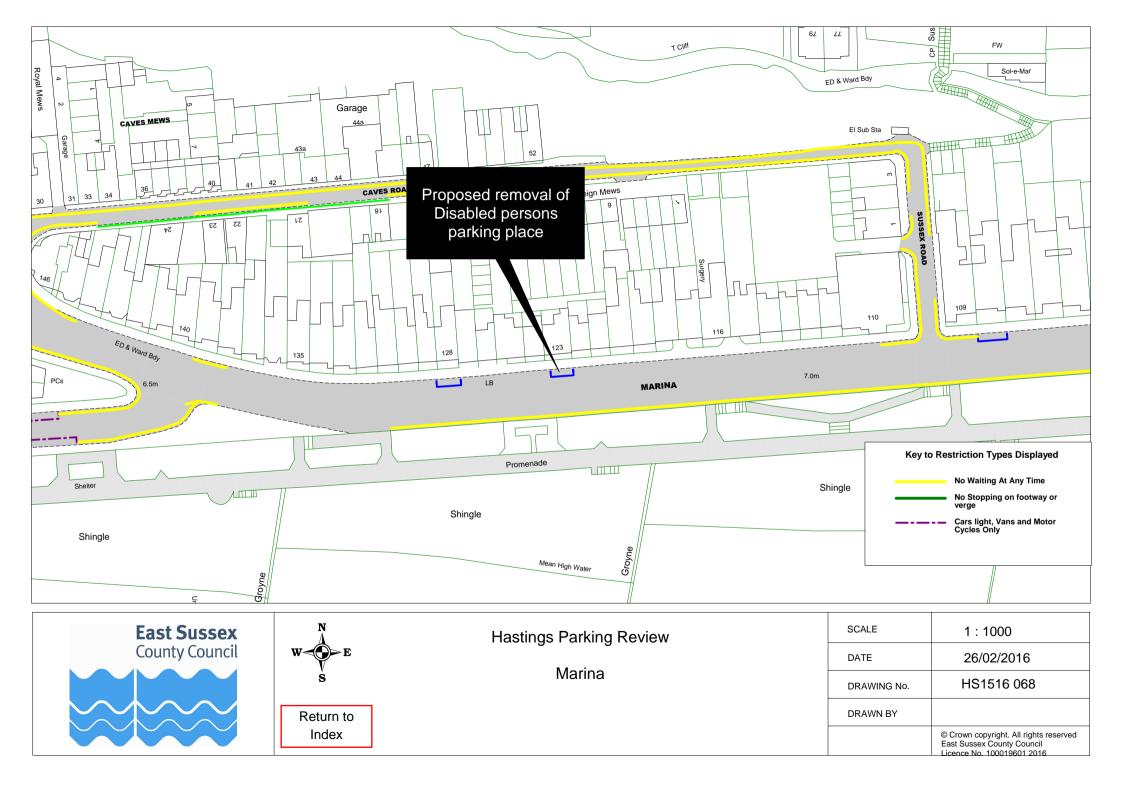

## **Drawings**

|    | Road Name           | Plan ref   |            |            |  |
|----|---------------------|------------|------------|------------|--|
| 1  | Alfred Road         | HS1516 029 |            |            |  |
|    | Barley Lane         | HS1516 040 | HS1516 041 |            |  |
|    | Beckley Close       | HS1516 008 |            |            |  |
|    | Bodiam Drive        | HS1516 006 | HS1516 007 | HS1516 008 |  |
| 5  | Bohemia Road        | HS1516 020 |            |            |  |
| 6  | Brunel Road         | HS1516 011 |            |            |  |
| 7  | Bunting Close       | HS1516 002 |            |            |  |
|    | Burry Road          | HS1516 015 |            |            |  |
| 9  | Canute Road         | HS1516 027 |            |            |  |
| 10 | Caves Road          | HS1516 058 |            |            |  |
| 11 | Chalvington Drive   | HS1516 023 |            |            |  |
| 12 | Church Road         | HS1516 019 |            |            |  |
| 13 | Church Wood Drive   | HS1516 011 |            |            |  |
| 14 | Cockcrow Wood       | HS1516 057 |            |            |  |
| 15 | Croft Road          | HS1516 063 |            |            |  |
|    | Dane Road           | HS1516 064 |            |            |  |
| 17 | Dittons Mews        | HS1516 009 |            |            |  |
| 18 | East Beach Street   | HS1516 055 |            |            |  |
| 19 | Edinburgh Road      | HS1516 003 |            |            |  |
| 20 | Edmund Road         | HS1516 065 |            |            |  |
| 21 | Elphinstone Road    | HS1516 024 |            |            |  |
| 22 | Essenden Road       | HS1516 066 |            |            |  |
| 23 | Eversfield Place    | HS1516 054 |            |            |  |
| 24 | Eversley Crescent   | HS1516 076 |            |            |  |
| 25 | Fairlight Avenue    | HS1516 027 |            |            |  |
| 26 | Farmlands Close     | HS1516 023 |            |            |  |
| 27 | Fernside Avenue     | HS1516 004 |            |            |  |
| 28 | Field Way           | HS1516 002 |            |            |  |
| 29 | Gillsmans Park      | HS1516 004 |            |            |  |
| 30 | Grosvenor Gardens   | HS1516 013 | HS1516 038 |            |  |
| 31 | Harley Shute Road   | HS1516 001 | HS1516 061 |            |  |
| 32 | Heron Close         | HS1516 002 |            |            |  |
| 33 | High Street         | HS1516 060 |            |            |  |
| 34 | Highfield Drive     | HS1516 010 | HS1516 011 |            |  |
|    | Hollington Old Lane | HS1516 059 |            |            |  |
| 36 | Howlett Close       | HS1516 005 |            |            |  |
|    | Hughenden Road      | HS1516 034 |            |            |  |
|    | Icklesham Rise      | HS1516 007 |            |            |  |
|    | Kenilworth Road     | HS1516 018 |            |            |  |
|    | King Edward Close   | HS1516 056 |            |            |  |
|    | King Edwards Avenue | HS1516 056 |            |            |  |
|    | Kings Road          | HS1516 049 |            |            |  |
|    | Kite Close          | HS1516 002 |            |            |  |
|    | Ledsham Avenue      | HS1516 022 |            |            |  |
|    | London Road         | HS1516 016 | HS1516 048 | HS1516 067 |  |
|    | Manor Road          | HS1516 032 |            |            |  |
|    | Marina              | HS1516 068 |            |            |  |
|    | Mayfield Lane       | HS1516 006 |            |            |  |
|    | Milward Crescent    | HS1516 044 | 110454555  |            |  |
| 50 | Milward Road        | HS1516 044 | HS1516 045 | HS1516 069 |  |