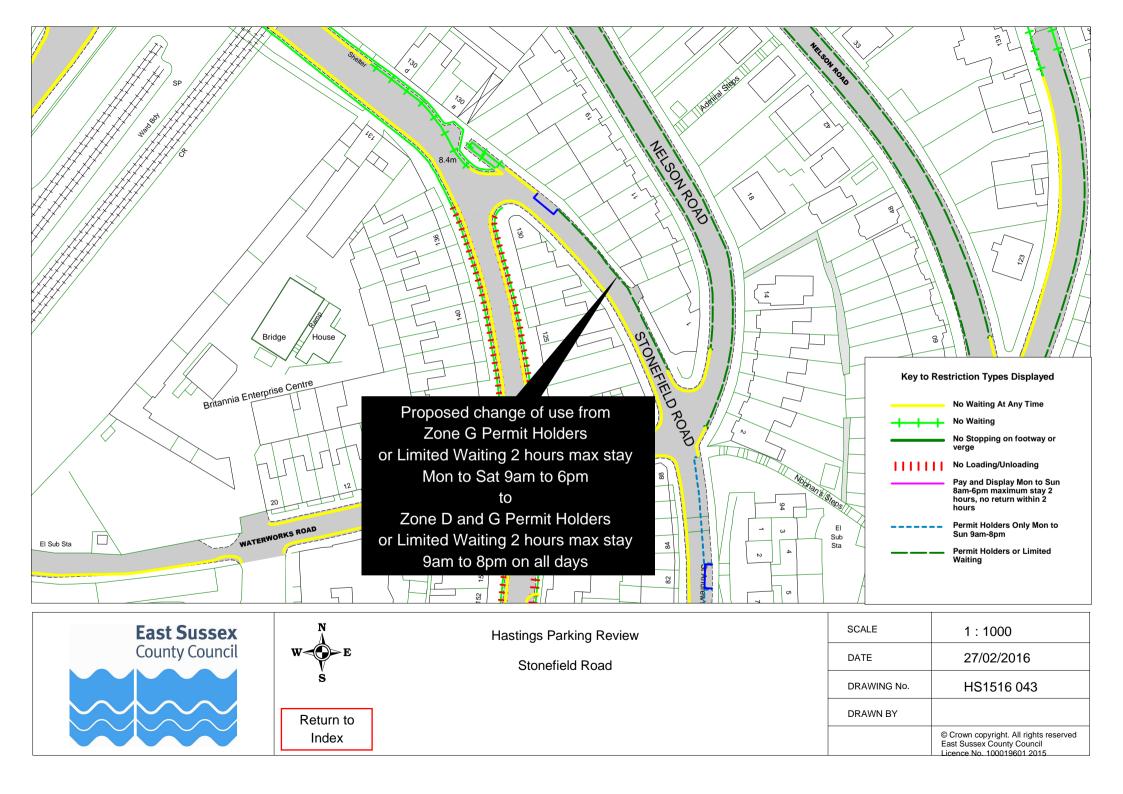

|    | Road Name              |                          | Plar        | ref |
|----|------------------------|--------------------------|-------------|-----|
| 51 | Mount Road             | HS1516 070               |             |     |
|    | Nelson Road            | HS1516 062               |             |     |
|    | Norman Road            | HS1516 048               |             |     |
|    | Normandy Road          | HS1516 056               |             |     |
|    | North Road             | HS1516 016               |             |     |
|    | Northiam Rise          | HS1516 007               |             |     |
|    | Offa Road              | HS1516 007               |             |     |
|    | Old London Road        | HS1516 042               | HS1516 052  |     |
|    |                        |                          | 1131310 032 |     |
|    | Percy Road Pilot Road  | HS1516 028               |             |     |
|    | Priory Road            | HS1516 033<br>HS1516 030 |             |     |
|    | Quarry Hill            | HS1516 036               |             |     |
|    | •                      |                          |             |     |
|    | Queens Road            | HS1516 071               |             |     |
|    | Reedswood Road         | HS1516 002               |             |     |
|    | Robsack Avenue         | HS1516 009               |             |     |
|    | Salisbury Road         | HS1516 021               |             |     |
|    | Saxon Road             | HS1516 035               |             |     |
|    | Sea Road               | HS1516 013               |             |     |
|    | Seaside Road           | HS1516 038               |             |     |
|    | Sedlescombe Road North | HS1516 014               |             |     |
|    | Seven Acre Close       | HS1516 077               |             |     |
|    | Sidney Little Road     | HS1516 010               |             |     |
|    | St Georges Road        | HS1516 031               |             |     |
|    | St Peters Road         | HS1516 017               |             |     |
|    | Stanley Road           | HS1516 050               |             |     |
|    | Stone Street           | HS1516 072               |             |     |
|    | Stonefield Place       | HS1516 044               |             |     |
|    | Stonefield Road        | HS1516 043               |             |     |
|    | Sturdee Place          | HS1516 053               |             |     |
|    | The Bourne             | HS1516 060               |             |     |
|    | The Ridge              | HS1516 025               |             |     |
|    | Tile Barn Road         | HS1516 005               |             |     |
|    | Undercliff             | HS1516 037               |             |     |
|    | Upper Glen Road        | HS1516 012               |             |     |
|    | Upper South Road       | HS1516 020               |             |     |
|    | Wainwright Close       | HS1516 010               |             |     |
|    | Warren Close           | HS1516 002               |             |     |
|    | Warrior Gardens        | HS1516 046               |             |     |
|    | Warrior Square         | HS1516 073               |             |     |
|    | Warwick Place          | HS1516 007               |             |     |
|    | Wellington Road        | HS1516 045               |             |     |
|    | Wellington Square      | HS1516 051               |             |     |
|    | West Ascent            | HS1516 037               |             |     |
|    | Western Road           | HS1516 047               | 1104540.000 |     |
|    | Whatlington Way        | HS1516 007               | HS1516 008  |     |
|    | Willingdon Avenue      | HS1516 074               |             |     |
|    | Winchelsea Lane        | HS1516 026               |             |     |
|    | Wishing Tree Road      | HS1516 075               |             |     |
| 99 | Wittersham Rise        | HS1516 007               |             |     |