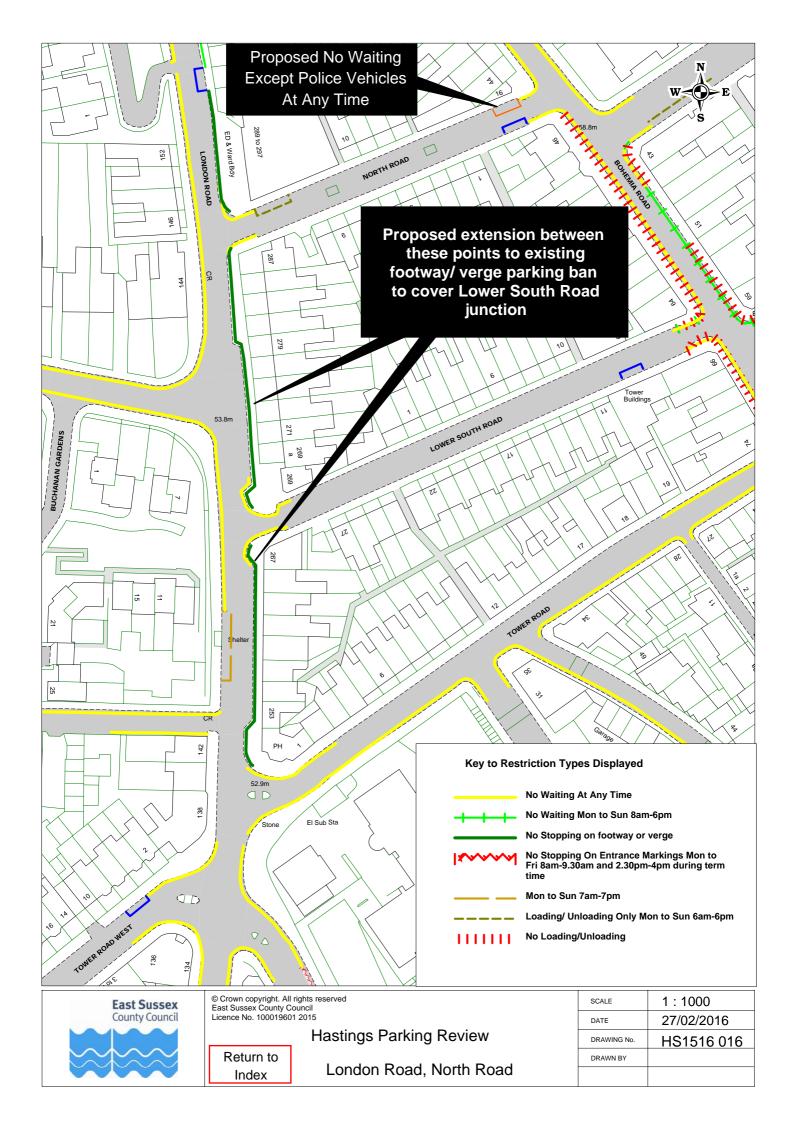

## **Drawings**

|    | Road Name           | Plan ref   |            |            |  |
|----|---------------------|------------|------------|------------|--|
| 1  | Alfred Road         | HS1516 029 |            |            |  |
|    | Barley Lane         | HS1516 040 | HS1516 041 |            |  |
|    | Beckley Close       | HS1516 008 |            |            |  |
|    | Bodiam Drive        | HS1516 006 | HS1516 007 | HS1516 008 |  |
| 5  | Bohemia Road        | HS1516 020 |            |            |  |
| 6  | Brunel Road         | HS1516 011 |            |            |  |
| 7  | Bunting Close       | HS1516 002 |            |            |  |
|    | Burry Road          | HS1516 015 |            |            |  |
| 9  | Canute Road         | HS1516 027 |            |            |  |
| 10 | Caves Road          | HS1516 058 |            |            |  |
| 11 | Chalvington Drive   | HS1516 023 |            |            |  |
| 12 | Church Road         | HS1516 019 |            |            |  |
| 13 | Church Wood Drive   | HS1516 011 |            |            |  |
| 14 | Cockcrow Wood       | HS1516 057 |            |            |  |
| 15 | Croft Road          | HS1516 063 |            |            |  |
|    | Dane Road           | HS1516 064 |            |            |  |
| 17 | Dittons Mews        | HS1516 009 |            |            |  |
| 18 | East Beach Street   | HS1516 055 |            |            |  |
| 19 | Edinburgh Road      | HS1516 003 |            |            |  |
| 20 | Edmund Road         | HS1516 065 |            |            |  |
| 21 | Elphinstone Road    | HS1516 024 |            |            |  |
| 22 | Essenden Road       | HS1516 066 |            |            |  |
| 23 | Eversfield Place    | HS1516 054 |            |            |  |
| 24 | Eversley Crescent   | HS1516 076 |            |            |  |
| 25 | Fairlight Avenue    | HS1516 027 |            |            |  |
| 26 | Farmlands Close     | HS1516 023 |            |            |  |
| 27 | Fernside Avenue     | HS1516 004 |            |            |  |
| 28 | Field Way           | HS1516 002 |            |            |  |
| 29 | Gillsmans Park      | HS1516 004 |            |            |  |
| 30 | Grosvenor Gardens   | HS1516 013 | HS1516 038 |            |  |
| 31 | Harley Shute Road   | HS1516 001 | HS1516 061 |            |  |
| 32 | Heron Close         | HS1516 002 |            |            |  |
| 33 | High Street         | HS1516 060 |            |            |  |
| 34 | Highfield Drive     | HS1516 010 | HS1516 011 |            |  |
|    | Hollington Old Lane | HS1516 059 |            |            |  |
| 36 | Howlett Close       | HS1516 005 |            |            |  |
|    | Hughenden Road      | HS1516 034 |            |            |  |
|    | Icklesham Rise      | HS1516 007 |            |            |  |
|    | Kenilworth Road     | HS1516 018 |            |            |  |
|    | King Edward Close   | HS1516 056 |            |            |  |
|    | King Edwards Avenue | HS1516 056 |            |            |  |
|    | Kings Road          | HS1516 049 |            |            |  |
|    | Kite Close          | HS1516 002 |            |            |  |
|    | Ledsham Avenue      | HS1516 022 |            |            |  |
|    | London Road         | HS1516 016 | HS1516 048 | HS1516 067 |  |
|    | Manor Road          | HS1516 032 |            |            |  |
|    | Marina              | HS1516 068 |            |            |  |
|    | Mayfield Lane       | HS1516 006 |            |            |  |
|    | Milward Crescent    | HS1516 044 | 110454555  |            |  |
| 50 | Milward Road        | HS1516 044 | HS1516 045 | HS1516 069 |  |