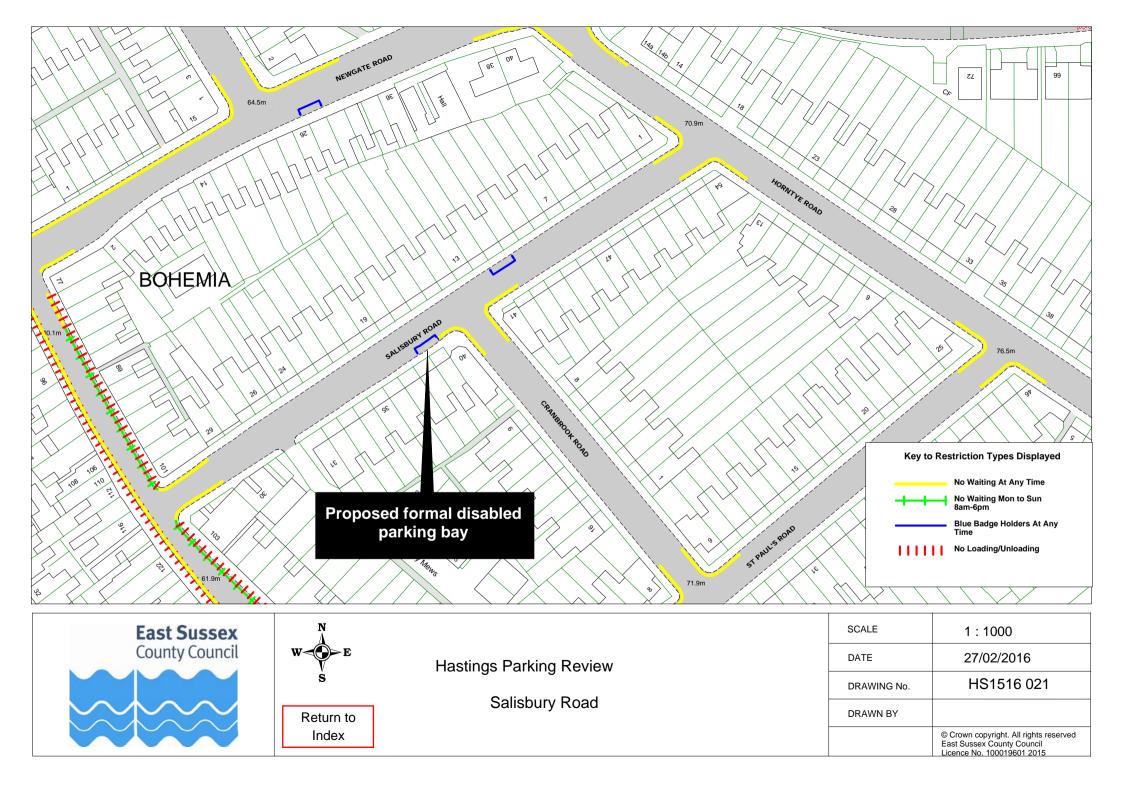

## **Drawings**

|    | Road Name           | Plan ref   |            |            |  |
|----|---------------------|------------|------------|------------|--|
| 1  | Alfred Road         | HS1516 029 |            |            |  |
|    | Barley Lane         | HS1516 040 | HS1516 041 |            |  |
|    | Beckley Close       | HS1516 008 |            |            |  |
|    | Bodiam Drive        | HS1516 006 | HS1516 007 | HS1516 008 |  |
| 5  | Bohemia Road        | HS1516 020 |            |            |  |
| 6  | Brunel Road         | HS1516 011 |            |            |  |
| 7  | Bunting Close       | HS1516 002 |            |            |  |
|    | Burry Road          | HS1516 015 |            |            |  |
| 9  | Canute Road         | HS1516 027 |            |            |  |
| 10 | Caves Road          | HS1516 058 |            |            |  |
| 11 | Chalvington Drive   | HS1516 023 |            |            |  |
| 12 | Church Road         | HS1516 019 |            |            |  |
| 13 | Church Wood Drive   | HS1516 011 |            |            |  |
| 14 | Cockcrow Wood       | HS1516 057 |            |            |  |
| 15 | Croft Road          | HS1516 063 |            |            |  |
|    | Dane Road           | HS1516 064 |            |            |  |
| 17 | Dittons Mews        | HS1516 009 |            |            |  |
| 18 | East Beach Street   | HS1516 055 |            |            |  |
| 19 | Edinburgh Road      | HS1516 003 |            |            |  |
| 20 | Edmund Road         | HS1516 065 |            |            |  |
| 21 | Elphinstone Road    | HS1516 024 |            |            |  |
| 22 | Essenden Road       | HS1516 066 |            |            |  |
| 23 | Eversfield Place    | HS1516 054 |            |            |  |
| 24 | Eversley Crescent   | HS1516 076 |            |            |  |
| 25 | Fairlight Avenue    | HS1516 027 |            |            |  |
| 26 | Farmlands Close     | HS1516 023 |            |            |  |
| 27 | Fernside Avenue     | HS1516 004 |            |            |  |
| 28 | Field Way           | HS1516 002 |            |            |  |
| 29 | Gillsmans Park      | HS1516 004 |            |            |  |
| 30 | Grosvenor Gardens   | HS1516 013 | HS1516 038 |            |  |
| 31 | Harley Shute Road   | HS1516 001 | HS1516 061 |            |  |
| 32 | Heron Close         | HS1516 002 |            |            |  |
| 33 | High Street         | HS1516 060 |            |            |  |
| 34 | Highfield Drive     | HS1516 010 | HS1516 011 |            |  |
|    | Hollington Old Lane | HS1516 059 |            |            |  |
| 36 | Howlett Close       | HS1516 005 |            |            |  |
|    | Hughenden Road      | HS1516 034 |            |            |  |
|    | Icklesham Rise      | HS1516 007 |            |            |  |
|    | Kenilworth Road     | HS1516 018 |            |            |  |
|    | King Edward Close   | HS1516 056 |            |            |  |
|    | King Edwards Avenue | HS1516 056 |            |            |  |
|    | Kings Road          | HS1516 049 |            |            |  |
|    | Kite Close          | HS1516 002 |            |            |  |
|    | Ledsham Avenue      | HS1516 022 |            |            |  |
|    | London Road         | HS1516 016 | HS1516 048 | HS1516 067 |  |
|    | Manor Road          | HS1516 032 |            |            |  |
|    | Marina              | HS1516 068 |            |            |  |
|    | Mayfield Lane       | HS1516 006 |            |            |  |
|    | Milward Crescent    | HS1516 044 | 110454555  |            |  |
| 50 | Milward Road        | HS1516 044 | HS1516 045 | HS1516 069 |  |