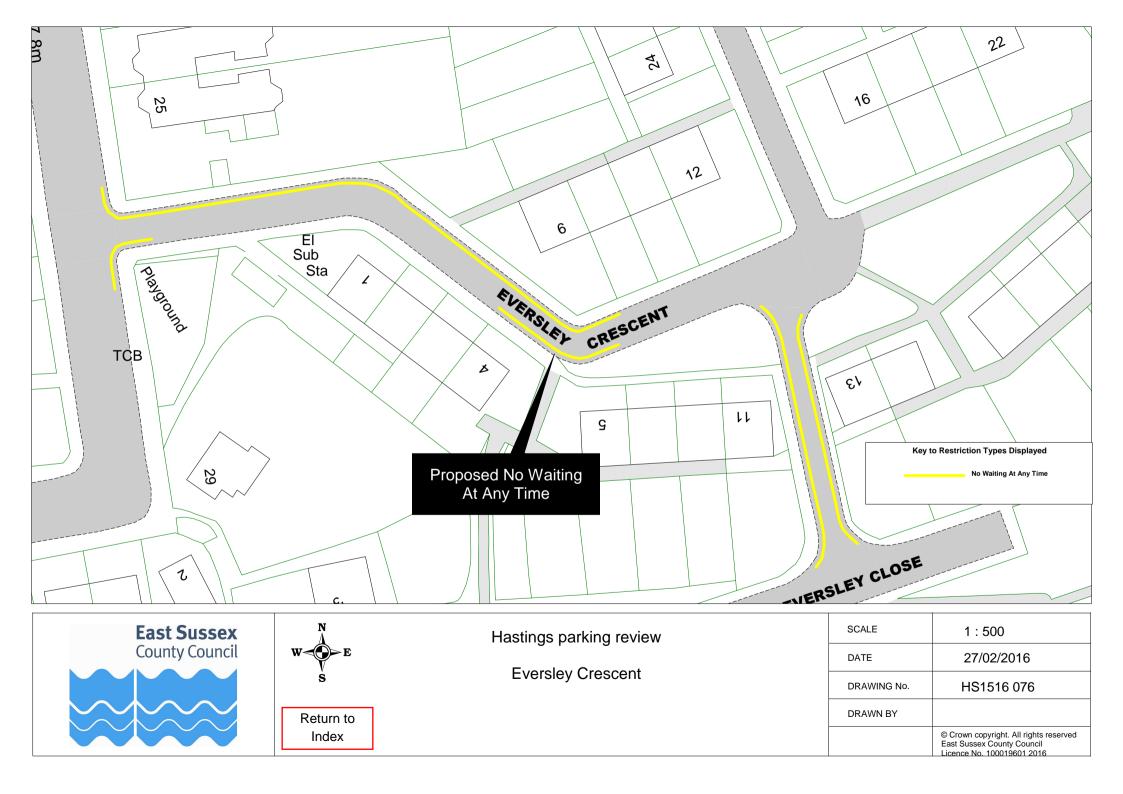

## **Drawings**

|    | Road Name           | Plan ref   |            |            |  |
|----|---------------------|------------|------------|------------|--|
| 1  | Alfred Road         | HS1516 029 |            |            |  |
|    | Barley Lane         | HS1516 040 | HS1516 041 |            |  |
|    | Beckley Close       | HS1516 008 |            |            |  |
|    | Bodiam Drive        | HS1516 006 | HS1516 007 | HS1516 008 |  |
| 5  | Bohemia Road        | HS1516 020 |            |            |  |
| 6  | Brunel Road         | HS1516 011 |            |            |  |
| 7  | Bunting Close       | HS1516 002 |            |            |  |
|    | Burry Road          | HS1516 015 |            |            |  |
| 9  | Canute Road         | HS1516 027 |            |            |  |
| 10 | Caves Road          | HS1516 058 |            |            |  |
| 11 | Chalvington Drive   | HS1516 023 |            |            |  |
| 12 | Church Road         | HS1516 019 |            |            |  |
| 13 | Church Wood Drive   | HS1516 011 |            |            |  |
| 14 | Cockcrow Wood       | HS1516 057 |            |            |  |
| 15 | Croft Road          | HS1516 063 |            |            |  |
|    | Dane Road           | HS1516 064 |            |            |  |
| 17 | Dittons Mews        | HS1516 009 |            |            |  |
| 18 | East Beach Street   | HS1516 055 |            |            |  |
| 19 | Edinburgh Road      | HS1516 003 |            |            |  |
| 20 | Edmund Road         | HS1516 065 |            |            |  |
| 21 | Elphinstone Road    | HS1516 024 |            |            |  |
| 22 | Essenden Road       | HS1516 066 |            |            |  |
| 23 | Eversfield Place    | HS1516 054 |            |            |  |
| 24 | Eversley Crescent   | HS1516 076 |            |            |  |
| 25 | Fairlight Avenue    | HS1516 027 |            |            |  |
| 26 | Farmlands Close     | HS1516 023 |            |            |  |
| 27 | Fernside Avenue     | HS1516 004 |            |            |  |
| 28 | Field Way           | HS1516 002 |            |            |  |
| 29 | Gillsmans Park      | HS1516 004 |            |            |  |
| 30 | Grosvenor Gardens   | HS1516 013 | HS1516 038 |            |  |
| 31 | Harley Shute Road   | HS1516 001 | HS1516 061 |            |  |
| 32 | Heron Close         | HS1516 002 |            |            |  |
| 33 | High Street         | HS1516 060 |            |            |  |
| 34 | Highfield Drive     | HS1516 010 | HS1516 011 |            |  |
|    | Hollington Old Lane | HS1516 059 |            |            |  |
| 36 | Howlett Close       | HS1516 005 |            |            |  |
|    | Hughenden Road      | HS1516 034 |            |            |  |
|    | Icklesham Rise      | HS1516 007 |            |            |  |
|    | Kenilworth Road     | HS1516 018 |            |            |  |
|    | King Edward Close   | HS1516 056 |            |            |  |
|    | King Edwards Avenue | HS1516 056 |            |            |  |
|    | Kings Road          | HS1516 049 |            |            |  |
|    | Kite Close          | HS1516 002 |            |            |  |
|    | Ledsham Avenue      | HS1516 022 |            |            |  |
|    | London Road         | HS1516 016 | HS1516 048 | HS1516 067 |  |
|    | Manor Road          | HS1516 032 |            |            |  |
|    | Marina              | HS1516 068 |            |            |  |
|    | Mayfield Lane       | HS1516 006 |            |            |  |
|    | Milward Crescent    | HS1516 044 | 110454555  |            |  |
| 50 | Milward Road        | HS1516 044 | HS1516 045 | HS1516 069 |  |