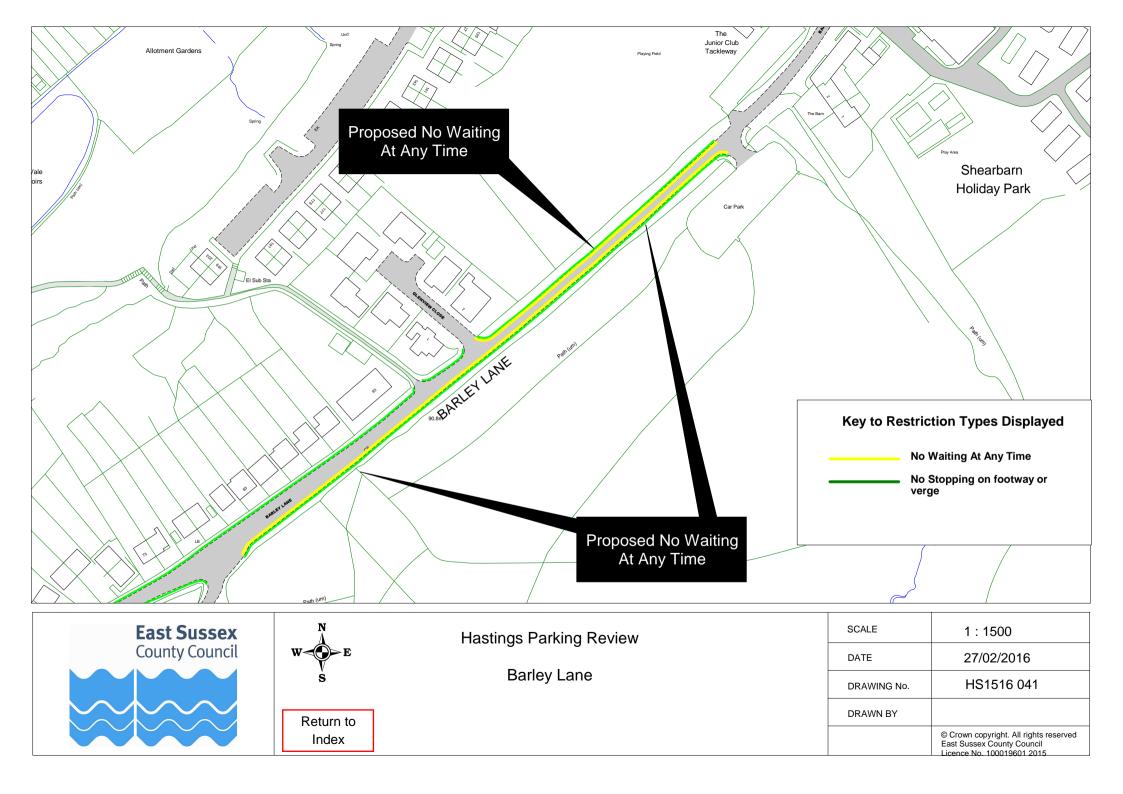

## **Drawings**

|    | Road Name           | Plan ref   |            |            |  |
|----|---------------------|------------|------------|------------|--|
| 1  | Alfred Road         | HS1516 029 |            |            |  |
|    | Barley Lane         | HS1516 040 | HS1516 041 |            |  |
|    | Beckley Close       | HS1516 008 |            |            |  |
|    | Bodiam Drive        | HS1516 006 | HS1516 007 | HS1516 008 |  |
| 5  | Bohemia Road        | HS1516 020 |            |            |  |
| 6  | Brunel Road         | HS1516 011 |            |            |  |
| 7  | Bunting Close       | HS1516 002 |            |            |  |
|    | Burry Road          | HS1516 015 |            |            |  |
| 9  | Canute Road         | HS1516 027 |            |            |  |
| 10 | Caves Road          | HS1516 058 |            |            |  |
| 11 | Chalvington Drive   | HS1516 023 |            |            |  |
| 12 | Church Road         | HS1516 019 |            |            |  |
| 13 | Church Wood Drive   | HS1516 011 |            |            |  |
| 14 | Cockcrow Wood       | HS1516 057 |            |            |  |
| 15 | Croft Road          | HS1516 063 |            |            |  |
|    | Dane Road           | HS1516 064 |            |            |  |
| 17 | Dittons Mews        | HS1516 009 |            |            |  |
| 18 | East Beach Street   | HS1516 055 |            |            |  |
| 19 | Edinburgh Road      | HS1516 003 |            |            |  |
| 20 | Edmund Road         | HS1516 065 |            |            |  |
| 21 | Elphinstone Road    | HS1516 024 |            |            |  |
| 22 | Essenden Road       | HS1516 066 |            |            |  |
| 23 | Eversfield Place    | HS1516 054 |            |            |  |
| 24 | Eversley Crescent   | HS1516 076 |            |            |  |
| 25 | Fairlight Avenue    | HS1516 027 |            |            |  |
| 26 | Farmlands Close     | HS1516 023 |            |            |  |
| 27 | Fernside Avenue     | HS1516 004 |            |            |  |
| 28 | Field Way           | HS1516 002 |            |            |  |
| 29 | Gillsmans Park      | HS1516 004 |            |            |  |
| 30 | Grosvenor Gardens   | HS1516 013 | HS1516 038 |            |  |
| 31 | Harley Shute Road   | HS1516 001 | HS1516 061 |            |  |
| 32 | Heron Close         | HS1516 002 |            |            |  |
| 33 | High Street         | HS1516 060 |            |            |  |
| 34 | Highfield Drive     | HS1516 010 | HS1516 011 |            |  |
|    | Hollington Old Lane | HS1516 059 |            |            |  |
| 36 | Howlett Close       | HS1516 005 |            |            |  |
|    | Hughenden Road      | HS1516 034 |            |            |  |
|    | Icklesham Rise      | HS1516 007 |            |            |  |
|    | Kenilworth Road     | HS1516 018 |            |            |  |
|    | King Edward Close   | HS1516 056 |            |            |  |
|    | King Edwards Avenue | HS1516 056 |            |            |  |
|    | Kings Road          | HS1516 049 |            |            |  |
|    | Kite Close          | HS1516 002 |            |            |  |
|    | Ledsham Avenue      | HS1516 022 |            |            |  |
|    | London Road         | HS1516 016 | HS1516 048 | HS1516 067 |  |
|    | Manor Road          | HS1516 032 |            |            |  |
|    | Marina              | HS1516 068 |            |            |  |
|    | Mayfield Lane       | HS1516 006 |            |            |  |
|    | Milward Crescent    | HS1516 044 | 110454555  |            |  |
| 50 | Milward Road        | HS1516 044 | HS1516 045 | HS1516 069 |  |