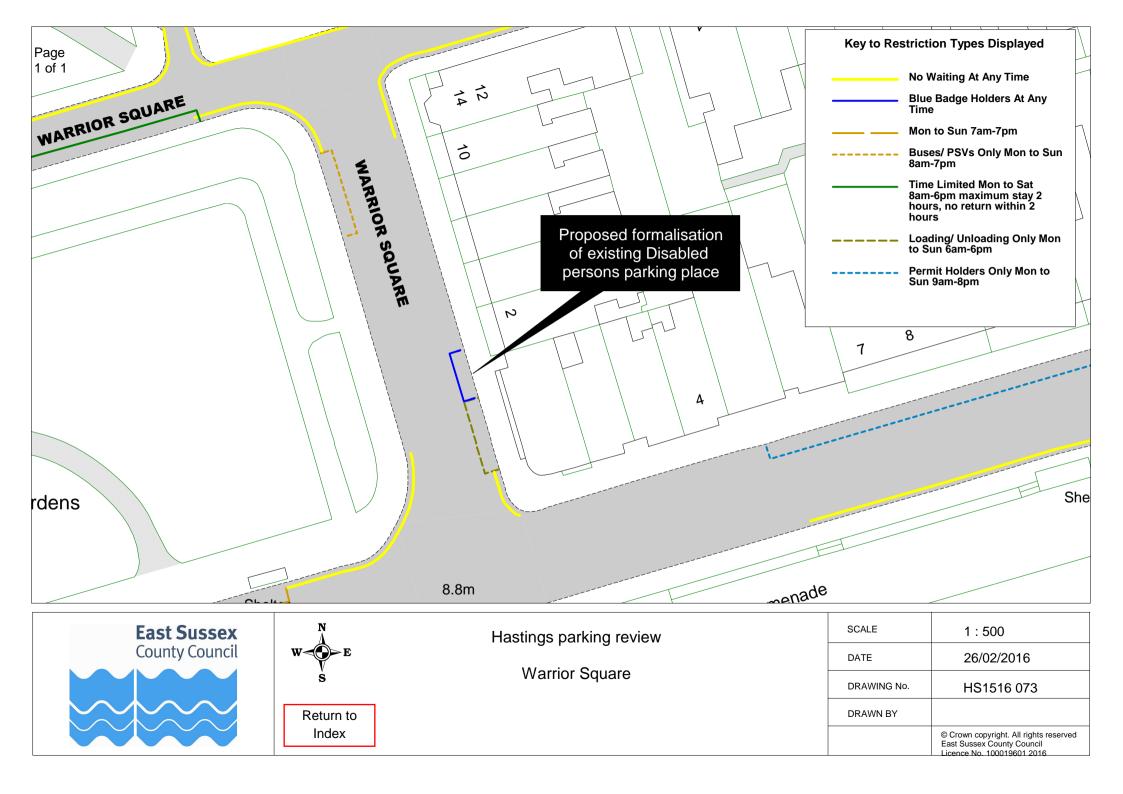

|    | Road Name              |                          | Plar        | ref |
|----|------------------------|--------------------------|-------------|-----|
| 51 | Mount Road             | HS1516 070               |             |     |
|    | Nelson Road            | HS1516 062               |             |     |
|    | Norman Road            | HS1516 048               |             |     |
|    | Normandy Road          | HS1516 056               |             |     |
|    | North Road             | HS1516 016               |             |     |
|    | Northiam Rise          | HS1516 007               |             |     |
|    | Offa Road              | HS1516 007               |             |     |
|    | Old London Road        | HS1516 042               | HS1516 052  |     |
|    |                        |                          | 1131310 032 |     |
|    | Percy Road Pilot Road  | HS1516 028               |             |     |
|    | Priory Road            | HS1516 033<br>HS1516 030 |             |     |
|    | Quarry Hill            | HS1516 036               |             |     |
|    | •                      |                          |             |     |
|    | Queens Road            | HS1516 071               |             |     |
|    | Reedswood Road         | HS1516 002               |             |     |
|    | Robsack Avenue         | HS1516 009               |             |     |
|    | Salisbury Road         | HS1516 021               |             |     |
|    | Saxon Road             | HS1516 035               |             |     |
|    | Sea Road               | HS1516 013               |             |     |
|    | Seaside Road           | HS1516 038               |             |     |
|    | Sedlescombe Road North | HS1516 014               |             |     |
|    | Seven Acre Close       | HS1516 077               |             |     |
|    | Sidney Little Road     | HS1516 010               |             |     |
|    | St Georges Road        | HS1516 031               |             |     |
|    | St Peters Road         | HS1516 017               |             |     |
|    | Stanley Road           | HS1516 050               |             |     |
|    | Stone Street           | HS1516 072               |             |     |
|    | Stonefield Place       | HS1516 044               |             |     |
|    | Stonefield Road        | HS1516 043               |             |     |
|    | Sturdee Place          | HS1516 053               |             |     |
|    | The Bourne             | HS1516 060               |             |     |
|    | The Ridge              | HS1516 025               |             |     |
|    | Tile Barn Road         | HS1516 005               |             |     |
|    | Undercliff             | HS1516 037               |             |     |
|    | Upper Glen Road        | HS1516 012               |             |     |
|    | Upper South Road       | HS1516 020               |             |     |
|    | Wainwright Close       | HS1516 010               |             |     |
|    | Warren Close           | HS1516 002               |             |     |
|    | Warrior Gardens        | HS1516 046               |             |     |
|    | Warrior Square         | HS1516 073               |             |     |
|    | Warwick Place          | HS1516 007               |             |     |
|    | Wellington Road        | HS1516 045               |             |     |
|    | Wellington Square      | HS1516 051               |             |     |
|    | West Ascent            | HS1516 037               |             |     |
|    | Western Road           | HS1516 047               | 1104540.000 |     |
|    | Whatlington Way        | HS1516 007               | HS1516 008  |     |
|    | Willingdon Avenue      | HS1516 074               |             |     |
|    | Winchelsea Lane        | HS1516 026               |             |     |
|    | Wishing Tree Road      | HS1516 075               |             |     |
| 99 | Wittersham Rise        | HS1516 007               |             |     |