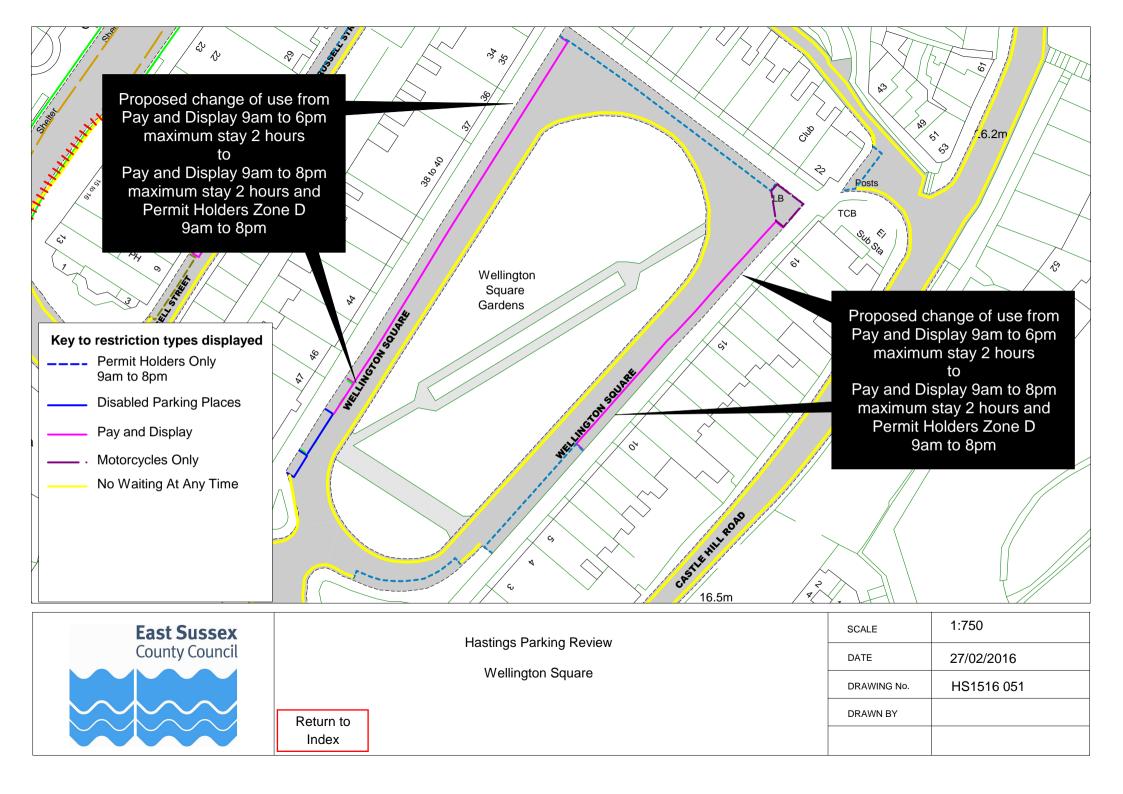

|    | Road Name              |                          | Plar        | ref |
|----|------------------------|--------------------------|-------------|-----|
| 51 | Mount Road             | HS1516 070               |             |     |
|    | Nelson Road            | HS1516 062               |             |     |
|    | Norman Road            | HS1516 048               |             |     |
|    | Normandy Road          | HS1516 056               |             |     |
|    | North Road             | HS1516 016               |             |     |
|    | Northiam Rise          | HS1516 007               |             |     |
|    | Offa Road              | HS1516 007               |             |     |
|    | Old London Road        | HS1516 042               | HS1516 052  |     |
|    |                        |                          | 1131310 032 |     |
|    | Percy Road Pilot Road  | HS1516 028               |             |     |
|    | Priory Road            | HS1516 033<br>HS1516 030 |             |     |
|    | Quarry Hill            | HS1516 036               |             |     |
|    | •                      |                          |             |     |
|    | Queens Road            | HS1516 071               |             |     |
|    | Reedswood Road         | HS1516 002               |             |     |
|    | Robsack Avenue         | HS1516 009               |             |     |
|    | Salisbury Road         | HS1516 021               |             |     |
|    | Saxon Road             | HS1516 035               |             |     |
|    | Sea Road               | HS1516 013               |             |     |
|    | Seaside Road           | HS1516 038               |             |     |
|    | Sedlescombe Road North | HS1516 014               |             |     |
|    | Seven Acre Close       | HS1516 077               |             |     |
|    | Sidney Little Road     | HS1516 010               |             |     |
|    | St Georges Road        | HS1516 031               |             |     |
|    | St Peters Road         | HS1516 017               |             |     |
|    | Stanley Road           | HS1516 050               |             |     |
|    | Stone Street           | HS1516 072               |             |     |
|    | Stonefield Place       | HS1516 044               |             |     |
|    | Stonefield Road        | HS1516 043               |             |     |
|    | Sturdee Place          | HS1516 053               |             |     |
|    | The Bourne             | HS1516 060               |             |     |
|    | The Ridge              | HS1516 025               |             |     |
|    | Tile Barn Road         | HS1516 005               |             |     |
|    | Undercliff             | HS1516 037               |             |     |
|    | Upper Glen Road        | HS1516 012               |             |     |
|    | Upper South Road       | HS1516 020               |             |     |
|    | Wainwright Close       | HS1516 010               |             |     |
|    | Warren Close           | HS1516 002               |             |     |
|    | Warrior Gardens        | HS1516 046               |             |     |
|    | Warrior Square         | HS1516 073               |             |     |
|    | Warwick Place          | HS1516 007               |             |     |
|    | Wellington Road        | HS1516 045               |             |     |
|    | Wellington Square      | HS1516 051               |             |     |
|    | West Ascent            | HS1516 037               |             |     |
|    | Western Road           | HS1516 047               | 1104540.000 |     |
|    | Whatlington Way        | HS1516 007               | HS1516 008  |     |
|    | Willingdon Avenue      | HS1516 074               |             |     |
|    | Winchelsea Lane        | HS1516 026               |             |     |
|    | Wishing Tree Road      | HS1516 075               |             |     |
| 99 | Wittersham Rise        | HS1516 007               |             |     |