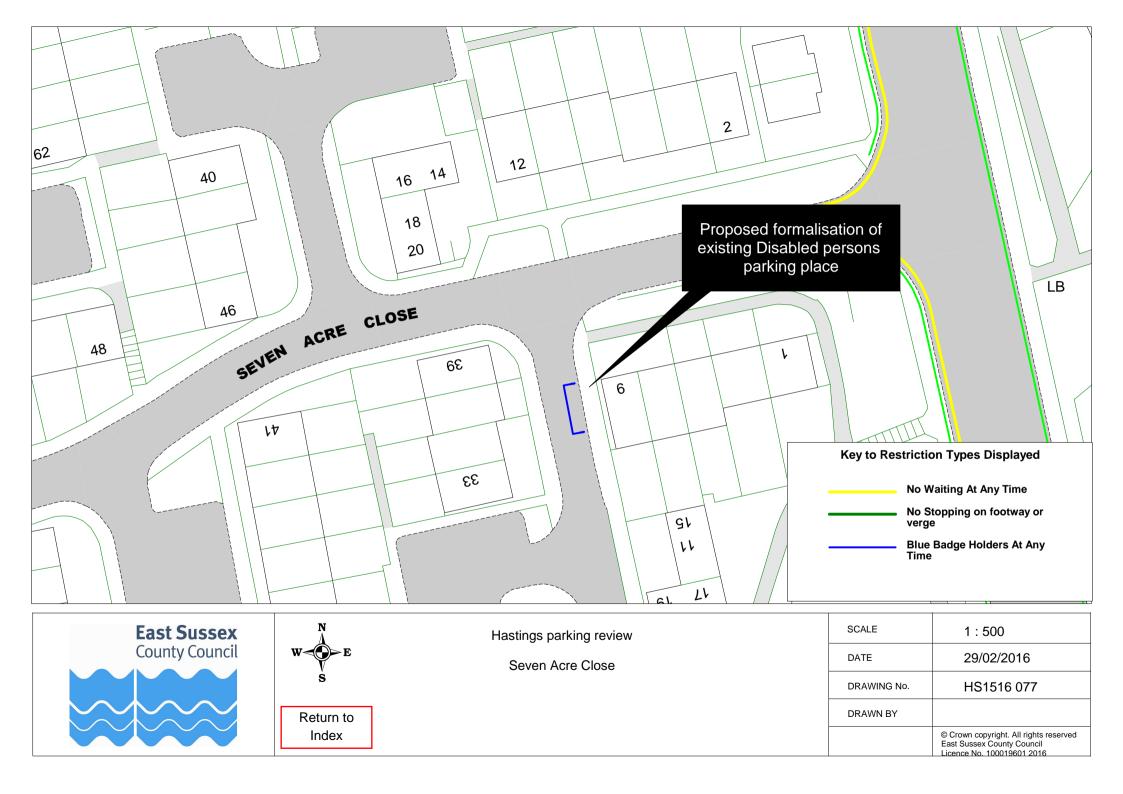

|    | Road Name              |                          | Plar        | ref |
|----|------------------------|--------------------------|-------------|-----|
| 51 | Mount Road             | HS1516 070               |             |     |
|    | Nelson Road            | HS1516 062               |             |     |
|    | Norman Road            | HS1516 048               |             |     |
|    | Normandy Road          | HS1516 056               |             |     |
|    | North Road             | HS1516 016               |             |     |
|    | Northiam Rise          | HS1516 007               |             |     |
|    | Offa Road              | HS1516 007               |             |     |
|    | Old London Road        | HS1516 042               | HS1516 052  |     |
|    |                        |                          | 1131310 032 |     |
|    | Percy Road Pilot Road  | HS1516 028               |             |     |
|    | Priory Road            | HS1516 033<br>HS1516 030 |             |     |
|    | Quarry Hill            | HS1516 036               |             |     |
|    | •                      |                          |             |     |
|    | Queens Road            | HS1516 071               |             |     |
|    | Reedswood Road         | HS1516 002               |             |     |
|    | Robsack Avenue         | HS1516 009               |             |     |
|    | Salisbury Road         | HS1516 021               |             |     |
|    | Saxon Road             | HS1516 035               |             |     |
|    | Sea Road               | HS1516 013               |             |     |
|    | Seaside Road           | HS1516 038               |             |     |
|    | Sedlescombe Road North | HS1516 014               |             |     |
|    | Seven Acre Close       | HS1516 077               |             |     |
|    | Sidney Little Road     | HS1516 010               |             |     |
|    | St Georges Road        | HS1516 031               |             |     |
|    | St Peters Road         | HS1516 017               |             |     |
|    | Stanley Road           | HS1516 050               |             |     |
|    | Stone Street           | HS1516 072               |             |     |
|    | Stonefield Place       | HS1516 044               |             |     |
|    | Stonefield Road        | HS1516 043               |             |     |
|    | Sturdee Place          | HS1516 053               |             |     |
|    | The Bourne             | HS1516 060               |             |     |
|    | The Ridge              | HS1516 025               |             |     |
|    | Tile Barn Road         | HS1516 005               |             |     |
|    | Undercliff             | HS1516 037               |             |     |
|    | Upper Glen Road        | HS1516 012               |             |     |
|    | Upper South Road       | HS1516 020               |             |     |
|    | Wainwright Close       | HS1516 010               |             |     |
|    | Warren Close           | HS1516 002               |             |     |
|    | Warrior Gardens        | HS1516 046               |             |     |
|    | Warrior Square         | HS1516 073               |             |     |
|    | Warwick Place          | HS1516 007               |             |     |
|    | Wellington Road        | HS1516 045               |             |     |
|    | Wellington Square      | HS1516 051               |             |     |
|    | West Ascent            | HS1516 037               |             |     |
|    | Western Road           | HS1516 047               | 1104540.000 |     |
|    | Whatlington Way        | HS1516 007               | HS1516 008  |     |
|    | Willingdon Avenue      | HS1516 074               |             |     |
|    | Winchelsea Lane        | HS1516 026               |             |     |
|    | Wishing Tree Road      | HS1516 075               |             |     |
| 99 | Wittersham Rise        | HS1516 007               |             |     |