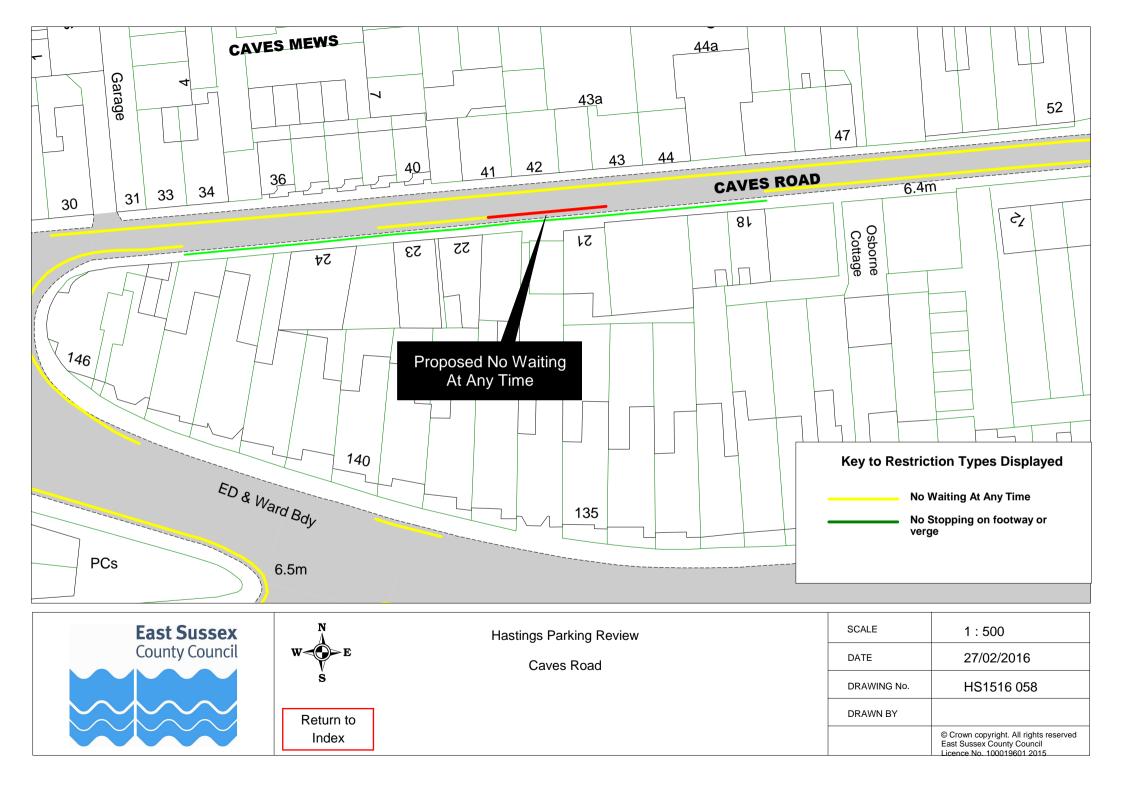

## **Drawings**

|    | Road Name           | Plan ref   |            |            |  |
|----|---------------------|------------|------------|------------|--|
| 1  | Alfred Road         | HS1516 029 |            |            |  |
|    | Barley Lane         | HS1516 040 | HS1516 041 |            |  |
|    | Beckley Close       | HS1516 008 |            |            |  |
|    | Bodiam Drive        | HS1516 006 | HS1516 007 | HS1516 008 |  |
| 5  | Bohemia Road        | HS1516 020 |            |            |  |
| 6  | Brunel Road         | HS1516 011 |            |            |  |
| 7  | Bunting Close       | HS1516 002 |            |            |  |
|    | Burry Road          | HS1516 015 |            |            |  |
| 9  | Canute Road         | HS1516 027 |            |            |  |
| 10 | Caves Road          | HS1516 058 |            |            |  |
| 11 | Chalvington Drive   | HS1516 023 |            |            |  |
| 12 | Church Road         | HS1516 019 |            |            |  |
| 13 | Church Wood Drive   | HS1516 011 |            |            |  |
| 14 | Cockcrow Wood       | HS1516 057 |            |            |  |
| 15 | Croft Road          | HS1516 063 |            |            |  |
|    | Dane Road           | HS1516 064 |            |            |  |
| 17 | Dittons Mews        | HS1516 009 |            |            |  |
| 18 | East Beach Street   | HS1516 055 |            |            |  |
| 19 | Edinburgh Road      | HS1516 003 |            |            |  |
| 20 | Edmund Road         | HS1516 065 |            |            |  |
| 21 | Elphinstone Road    | HS1516 024 |            |            |  |
| 22 | Essenden Road       | HS1516 066 |            |            |  |
| 23 | Eversfield Place    | HS1516 054 |            |            |  |
| 24 | Eversley Crescent   | HS1516 076 |            |            |  |
| 25 | Fairlight Avenue    | HS1516 027 |            |            |  |
| 26 | Farmlands Close     | HS1516 023 |            |            |  |
| 27 | Fernside Avenue     | HS1516 004 |            |            |  |
| 28 | Field Way           | HS1516 002 |            |            |  |
| 29 | Gillsmans Park      | HS1516 004 |            |            |  |
| 30 | Grosvenor Gardens   | HS1516 013 | HS1516 038 |            |  |
| 31 | Harley Shute Road   | HS1516 001 | HS1516 061 |            |  |
| 32 | Heron Close         | HS1516 002 |            |            |  |
| 33 | High Street         | HS1516 060 |            |            |  |
| 34 | Highfield Drive     | HS1516 010 | HS1516 011 |            |  |
|    | Hollington Old Lane | HS1516 059 |            |            |  |
| 36 | Howlett Close       | HS1516 005 |            |            |  |
|    | Hughenden Road      | HS1516 034 |            |            |  |
|    | Icklesham Rise      | HS1516 007 |            |            |  |
|    | Kenilworth Road     | HS1516 018 |            |            |  |
|    | King Edward Close   | HS1516 056 |            |            |  |
|    | King Edwards Avenue | HS1516 056 |            |            |  |
|    | Kings Road          | HS1516 049 |            |            |  |
|    | Kite Close          | HS1516 002 |            |            |  |
|    | Ledsham Avenue      | HS1516 022 |            |            |  |
|    | London Road         | HS1516 016 | HS1516 048 | HS1516 067 |  |
|    | Manor Road          | HS1516 032 |            |            |  |
|    | Marina              | HS1516 068 |            |            |  |
|    | Mayfield Lane       | HS1516 006 |            |            |  |
|    | Milward Crescent    | HS1516 044 | 110454555  |            |  |
| 50 | Milward Road        | HS1516 044 | HS1516 045 | HS1516 069 |  |