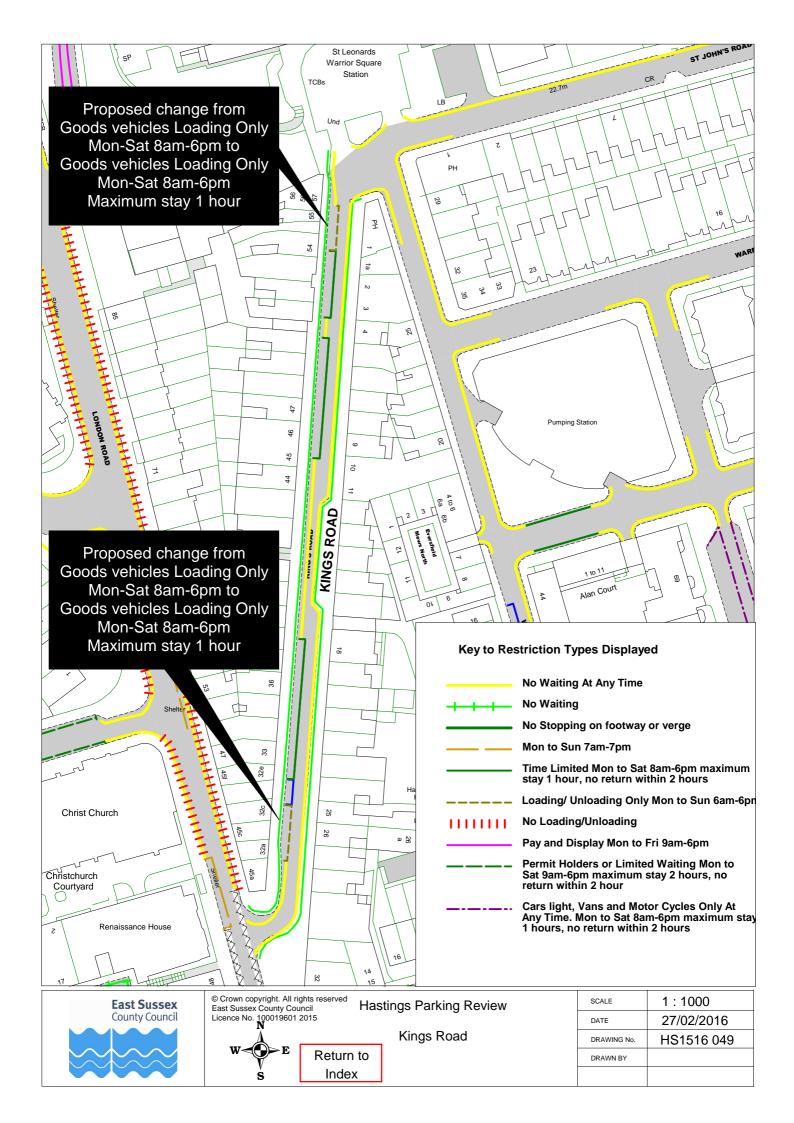

|    | Road Name              |                          | Plar        | ref |
|----|------------------------|--------------------------|-------------|-----|
| 51 | Mount Road             | HS1516 070               |             |     |
|    | Nelson Road            | HS1516 062               |             |     |
|    | Norman Road            | HS1516 048               |             |     |
|    | Normandy Road          | HS1516 056               |             |     |
|    | North Road             | HS1516 016               |             |     |
|    | Northiam Rise          | HS1516 007               |             |     |
|    | Offa Road              | HS1516 007               |             |     |
|    | Old London Road        | HS1516 042               | HS1516 052  |     |
|    |                        |                          | 1131310 032 |     |
|    | Percy Road Pilot Road  | HS1516 028               |             |     |
|    | Priory Road            | HS1516 033<br>HS1516 030 |             |     |
|    | Quarry Hill            | HS1516 036               |             |     |
|    | •                      |                          |             |     |
|    | Queens Road            | HS1516 071               |             |     |
|    | Reedswood Road         | HS1516 002               |             |     |
|    | Robsack Avenue         | HS1516 009               |             |     |
|    | Salisbury Road         | HS1516 021               |             |     |
|    | Saxon Road             | HS1516 035               |             |     |
|    | Sea Road               | HS1516 013               |             |     |
|    | Seaside Road           | HS1516 038               |             |     |
|    | Sedlescombe Road North | HS1516 014               |             |     |
|    | Seven Acre Close       | HS1516 077               |             |     |
|    | Sidney Little Road     | HS1516 010               |             |     |
|    | St Georges Road        | HS1516 031               |             |     |
|    | St Peters Road         | HS1516 017               |             |     |
|    | Stanley Road           | HS1516 050               |             |     |
|    | Stone Street           | HS1516 072               |             |     |
|    | Stonefield Place       | HS1516 044               |             |     |
|    | Stonefield Road        | HS1516 043               |             |     |
|    | Sturdee Place          | HS1516 053               |             |     |
|    | The Bourne             | HS1516 060               |             |     |
|    | The Ridge              | HS1516 025               |             |     |
|    | Tile Barn Road         | HS1516 005               |             |     |
|    | Undercliff             | HS1516 037               |             |     |
|    | Upper Glen Road        | HS1516 012               |             |     |
|    | Upper South Road       | HS1516 020               |             |     |
|    | Wainwright Close       | HS1516 010               |             |     |
|    | Warren Close           | HS1516 002               |             |     |
|    | Warrior Gardens        | HS1516 046               |             |     |
|    | Warrior Square         | HS1516 073               |             |     |
|    | Warwick Place          | HS1516 007               |             |     |
|    | Wellington Road        | HS1516 045               |             |     |
|    | Wellington Square      | HS1516 051               |             |     |
|    | West Ascent            | HS1516 037               |             |     |
|    | Western Road           | HS1516 047               | 1104540.000 |     |
|    | Whatlington Way        | HS1516 007               | HS1516 008  |     |
|    | Willingdon Avenue      | HS1516 074               |             |     |
|    | Winchelsea Lane        | HS1516 026               |             |     |
|    | Wishing Tree Road      | HS1516 075               |             |     |
| 99 | Wittersham Rise        | HS1516 007               |             |     |