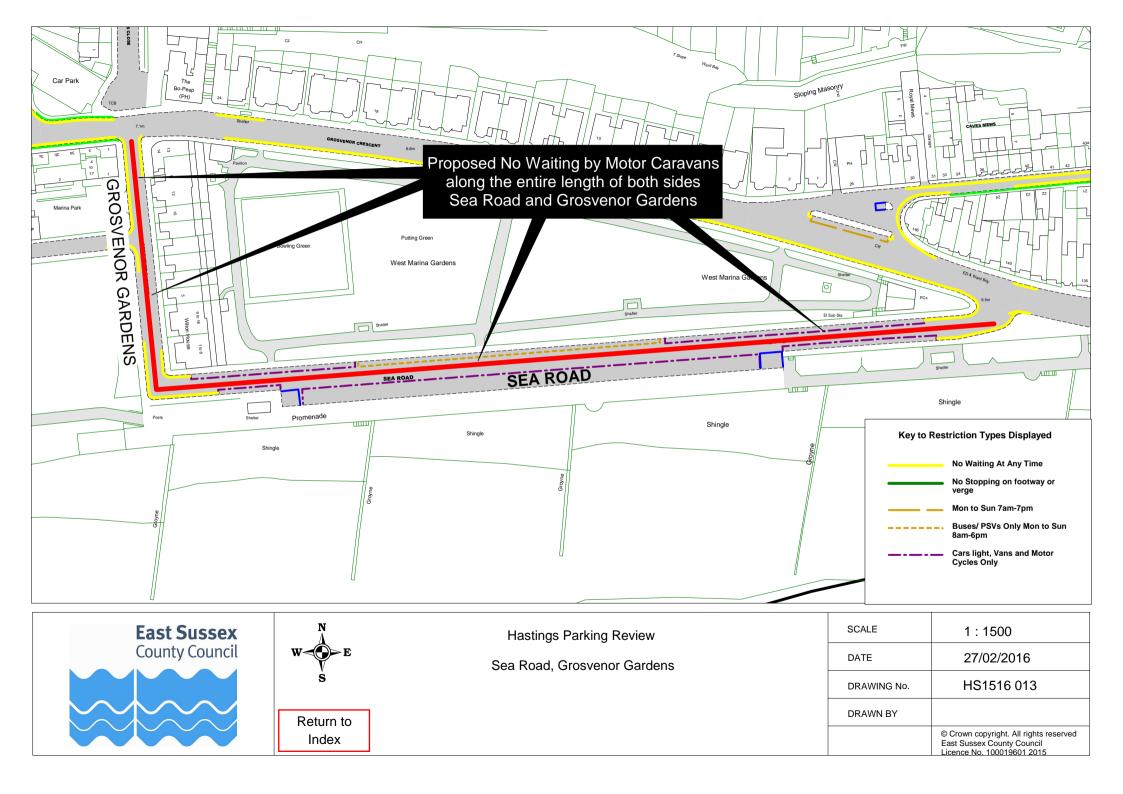

## **Drawings**

|    | Road Name           | Plan ref   |            |            |  |
|----|---------------------|------------|------------|------------|--|
| 1  | Alfred Road         | HS1516 029 |            |            |  |
|    | Barley Lane         | HS1516 040 | HS1516 041 |            |  |
|    | Beckley Close       | HS1516 008 |            |            |  |
|    | Bodiam Drive        | HS1516 006 | HS1516 007 | HS1516 008 |  |
| 5  | Bohemia Road        | HS1516 020 |            |            |  |
| 6  | Brunel Road         | HS1516 011 |            |            |  |
| 7  | Bunting Close       | HS1516 002 |            |            |  |
|    | Burry Road          | HS1516 015 |            |            |  |
| 9  | Canute Road         | HS1516 027 |            |            |  |
| 10 | Caves Road          | HS1516 058 |            |            |  |
| 11 | Chalvington Drive   | HS1516 023 |            |            |  |
| 12 | Church Road         | HS1516 019 |            |            |  |
| 13 | Church Wood Drive   | HS1516 011 |            |            |  |
| 14 | Cockcrow Wood       | HS1516 057 |            |            |  |
| 15 | Croft Road          | HS1516 063 |            |            |  |
|    | Dane Road           | HS1516 064 |            |            |  |
| 17 | Dittons Mews        | HS1516 009 |            |            |  |
| 18 | East Beach Street   | HS1516 055 |            |            |  |
| 19 | Edinburgh Road      | HS1516 003 |            |            |  |
| 20 | Edmund Road         | HS1516 065 |            |            |  |
| 21 | Elphinstone Road    | HS1516 024 |            |            |  |
| 22 | Essenden Road       | HS1516 066 |            |            |  |
| 23 | Eversfield Place    | HS1516 054 |            |            |  |
| 24 | Eversley Crescent   | HS1516 076 |            |            |  |
| 25 | Fairlight Avenue    | HS1516 027 |            |            |  |
| 26 | Farmlands Close     | HS1516 023 |            |            |  |
| 27 | Fernside Avenue     | HS1516 004 |            |            |  |
| 28 | Field Way           | HS1516 002 |            |            |  |
| 29 | Gillsmans Park      | HS1516 004 |            |            |  |
| 30 | Grosvenor Gardens   | HS1516 013 | HS1516 038 |            |  |
| 31 | Harley Shute Road   | HS1516 001 | HS1516 061 |            |  |
| 32 | Heron Close         | HS1516 002 |            |            |  |
| 33 | High Street         | HS1516 060 |            |            |  |
| 34 | Highfield Drive     | HS1516 010 | HS1516 011 |            |  |
|    | Hollington Old Lane | HS1516 059 |            |            |  |
| 36 | Howlett Close       | HS1516 005 |            |            |  |
|    | Hughenden Road      | HS1516 034 |            |            |  |
|    | Icklesham Rise      | HS1516 007 |            |            |  |
|    | Kenilworth Road     | HS1516 018 |            |            |  |
|    | King Edward Close   | HS1516 056 |            |            |  |
|    | King Edwards Avenue | HS1516 056 |            |            |  |
|    | Kings Road          | HS1516 049 |            |            |  |
|    | Kite Close          | HS1516 002 |            |            |  |
|    | Ledsham Avenue      | HS1516 022 |            |            |  |
|    | London Road         | HS1516 016 | HS1516 048 | HS1516 067 |  |
|    | Manor Road          | HS1516 032 |            |            |  |
|    | Marina              | HS1516 068 |            |            |  |
|    | Mayfield Lane       | HS1516 006 |            |            |  |
|    | Milward Crescent    | HS1516 044 | 110454555  |            |  |
| 50 | Milward Road        | HS1516 044 | HS1516 045 | HS1516 069 |  |