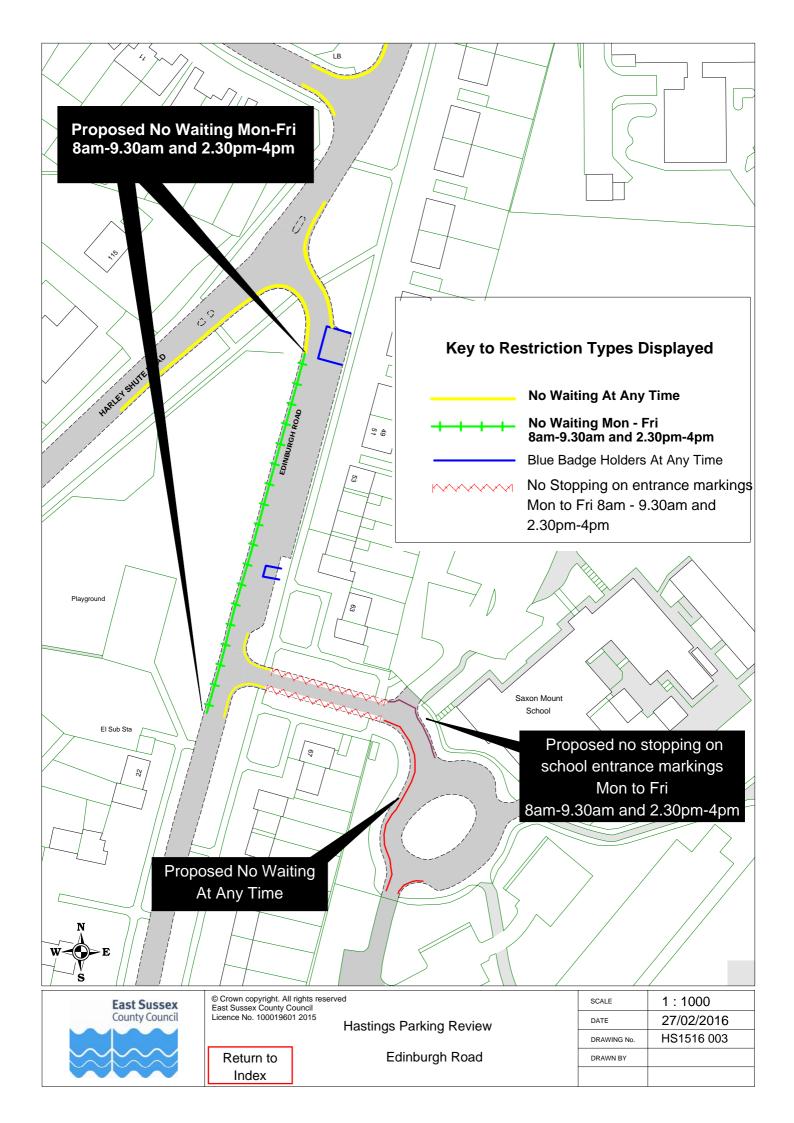

## **Drawings**

|    | Road Name           | Plan ref   |            |            |  |
|----|---------------------|------------|------------|------------|--|
| 1  | Alfred Road         | HS1516 029 |            |            |  |
|    | Barley Lane         | HS1516 040 | HS1516 041 |            |  |
|    | Beckley Close       | HS1516 008 |            |            |  |
|    | Bodiam Drive        | HS1516 006 | HS1516 007 | HS1516 008 |  |
| 5  | Bohemia Road        | HS1516 020 |            |            |  |
| 6  | Brunel Road         | HS1516 011 |            |            |  |
| 7  | Bunting Close       | HS1516 002 |            |            |  |
|    | Burry Road          | HS1516 015 |            |            |  |
| 9  | Canute Road         | HS1516 027 |            |            |  |
| 10 | Caves Road          | HS1516 058 |            |            |  |
| 11 | Chalvington Drive   | HS1516 023 |            |            |  |
| 12 | Church Road         | HS1516 019 |            |            |  |
| 13 | Church Wood Drive   | HS1516 011 |            |            |  |
| 14 | Cockcrow Wood       | HS1516 057 |            |            |  |
| 15 | Croft Road          | HS1516 063 |            |            |  |
|    | Dane Road           | HS1516 064 |            |            |  |
| 17 | Dittons Mews        | HS1516 009 |            |            |  |
| 18 | East Beach Street   | HS1516 055 |            |            |  |
| 19 | Edinburgh Road      | HS1516 003 |            |            |  |
| 20 | Edmund Road         | HS1516 065 |            |            |  |
| 21 | Elphinstone Road    | HS1516 024 |            |            |  |
| 22 | Essenden Road       | HS1516 066 |            |            |  |
| 23 | Eversfield Place    | HS1516 054 |            |            |  |
| 24 | Eversley Crescent   | HS1516 076 |            |            |  |
| 25 | Fairlight Avenue    | HS1516 027 |            |            |  |
| 26 | Farmlands Close     | HS1516 023 |            |            |  |
| 27 | Fernside Avenue     | HS1516 004 |            |            |  |
| 28 | Field Way           | HS1516 002 |            |            |  |
| 29 | Gillsmans Park      | HS1516 004 |            |            |  |
| 30 | Grosvenor Gardens   | HS1516 013 | HS1516 038 |            |  |
| 31 | Harley Shute Road   | HS1516 001 | HS1516 061 |            |  |
| 32 | Heron Close         | HS1516 002 |            |            |  |
| 33 | High Street         | HS1516 060 |            |            |  |
| 34 | Highfield Drive     | HS1516 010 | HS1516 011 |            |  |
|    | Hollington Old Lane | HS1516 059 |            |            |  |
| 36 | Howlett Close       | HS1516 005 |            |            |  |
|    | Hughenden Road      | HS1516 034 |            |            |  |
|    | Icklesham Rise      | HS1516 007 |            |            |  |
|    | Kenilworth Road     | HS1516 018 |            |            |  |
|    | King Edward Close   | HS1516 056 |            |            |  |
|    | King Edwards Avenue | HS1516 056 |            |            |  |
|    | Kings Road          | HS1516 049 |            |            |  |
|    | Kite Close          | HS1516 002 |            |            |  |
|    | Ledsham Avenue      | HS1516 022 |            |            |  |
|    | London Road         | HS1516 016 | HS1516 048 | HS1516 067 |  |
|    | Manor Road          | HS1516 032 |            |            |  |
|    | Marina              | HS1516 068 |            |            |  |
|    | Mayfield Lane       | HS1516 006 |            |            |  |
|    | Milward Crescent    | HS1516 044 | 110454555  |            |  |
| 50 | Milward Road        | HS1516 044 | HS1516 045 | HS1516 069 |  |