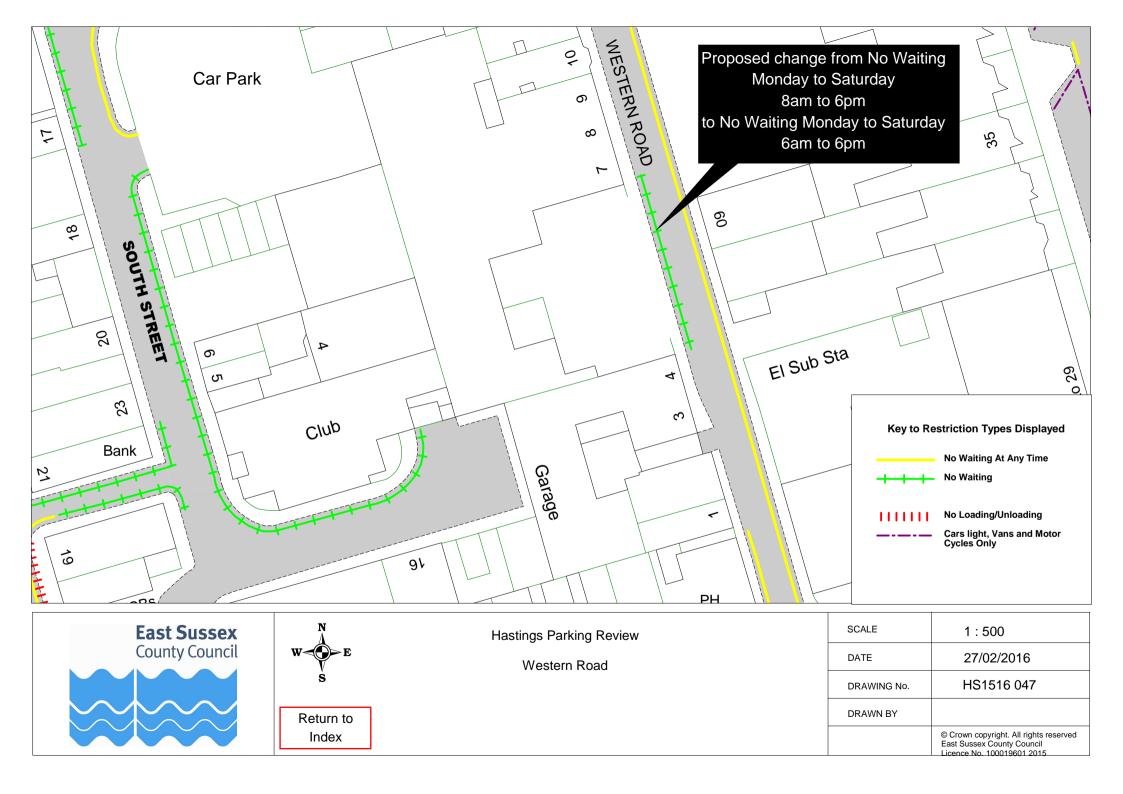

|    | Road Name              |                          | Plar        | ref |
|----|------------------------|--------------------------|-------------|-----|
| 51 | Mount Road             | HS1516 070               |             |     |
|    | Nelson Road            | HS1516 062               |             |     |
|    | Norman Road            | HS1516 048               |             |     |
|    | Normandy Road          | HS1516 056               |             |     |
|    | North Road             | HS1516 016               |             |     |
|    | Northiam Rise          | HS1516 007               |             |     |
|    | Offa Road              | HS1516 007               |             |     |
|    | Old London Road        | HS1516 042               | HS1516 052  |     |
|    |                        |                          | 1131310 032 |     |
|    | Percy Road Pilot Road  | HS1516 028               |             |     |
|    | Priory Road            | HS1516 033<br>HS1516 030 |             |     |
|    | Quarry Hill            | HS1516 036               |             |     |
|    | •                      |                          |             |     |
|    | Queens Road            | HS1516 071               |             |     |
|    | Reedswood Road         | HS1516 002               |             |     |
|    | Robsack Avenue         | HS1516 009               |             |     |
|    | Salisbury Road         | HS1516 021               |             |     |
|    | Saxon Road             | HS1516 035               |             |     |
|    | Sea Road               | HS1516 013               |             |     |
|    | Seaside Road           | HS1516 038               |             |     |
|    | Sedlescombe Road North | HS1516 014               |             |     |
|    | Seven Acre Close       | HS1516 077               |             |     |
|    | Sidney Little Road     | HS1516 010               |             |     |
|    | St Georges Road        | HS1516 031               |             |     |
|    | St Peters Road         | HS1516 017               |             |     |
|    | Stanley Road           | HS1516 050               |             |     |
|    | Stone Street           | HS1516 072               |             |     |
|    | Stonefield Place       | HS1516 044               |             |     |
|    | Stonefield Road        | HS1516 043               |             |     |
|    | Sturdee Place          | HS1516 053               |             |     |
|    | The Bourne             | HS1516 060               |             |     |
|    | The Ridge              | HS1516 025               |             |     |
|    | Tile Barn Road         | HS1516 005               |             |     |
|    | Undercliff             | HS1516 037               |             |     |
|    | Upper Glen Road        | HS1516 012               |             |     |
|    | Upper South Road       | HS1516 020               |             |     |
|    | Wainwright Close       | HS1516 010               |             |     |
|    | Warren Close           | HS1516 002               |             |     |
|    | Warrior Gardens        | HS1516 046               |             |     |
|    | Warrior Square         | HS1516 073               |             |     |
|    | Warwick Place          | HS1516 007               |             |     |
|    | Wellington Road        | HS1516 045               |             |     |
|    | Wellington Square      | HS1516 051               |             |     |
|    | West Ascent            | HS1516 037               |             |     |
|    | Western Road           | HS1516 047               | 1104540.000 |     |
|    | Whatlington Way        | HS1516 007               | HS1516 008  |     |
|    | Willingdon Avenue      | HS1516 074               |             |     |
|    | Winchelsea Lane        | HS1516 026               |             |     |
|    | Wishing Tree Road      | HS1516 075               |             |     |
| 99 | Wittersham Rise        | HS1516 007               |             |     |