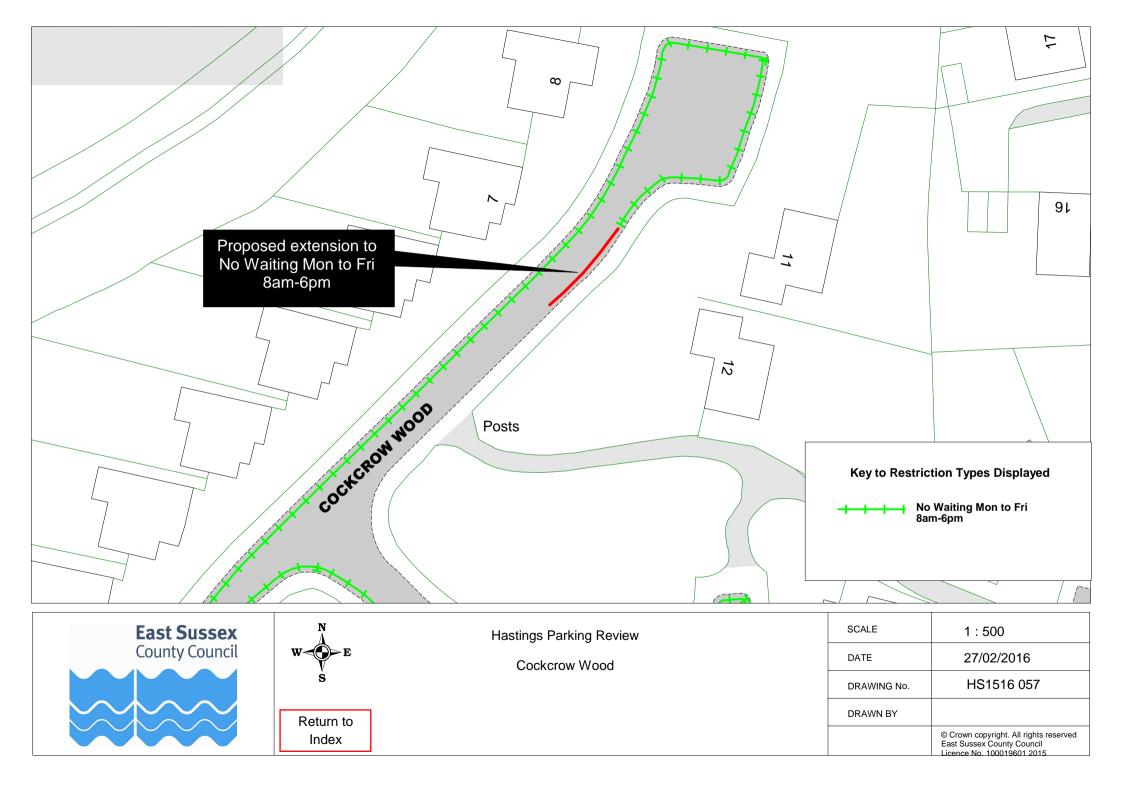

## **Drawings**

|    | Road Name           | Plan ref   |            |            |  |
|----|---------------------|------------|------------|------------|--|
| 1  | Alfred Road         | HS1516 029 |            |            |  |
|    | Barley Lane         | HS1516 040 | HS1516 041 |            |  |
|    | Beckley Close       | HS1516 008 |            |            |  |
|    | Bodiam Drive        | HS1516 006 | HS1516 007 | HS1516 008 |  |
| 5  | Bohemia Road        | HS1516 020 |            |            |  |
| 6  | Brunel Road         | HS1516 011 |            |            |  |
| 7  | Bunting Close       | HS1516 002 |            |            |  |
|    | Burry Road          | HS1516 015 |            |            |  |
| 9  | Canute Road         | HS1516 027 |            |            |  |
| 10 | Caves Road          | HS1516 058 |            |            |  |
| 11 | Chalvington Drive   | HS1516 023 |            |            |  |
| 12 | Church Road         | HS1516 019 |            |            |  |
| 13 | Church Wood Drive   | HS1516 011 |            |            |  |
| 14 | Cockcrow Wood       | HS1516 057 |            |            |  |
| 15 | Croft Road          | HS1516 063 |            |            |  |
|    | Dane Road           | HS1516 064 |            |            |  |
| 17 | Dittons Mews        | HS1516 009 |            |            |  |
| 18 | East Beach Street   | HS1516 055 |            |            |  |
| 19 | Edinburgh Road      | HS1516 003 |            |            |  |
| 20 | Edmund Road         | HS1516 065 |            |            |  |
| 21 | Elphinstone Road    | HS1516 024 |            |            |  |
| 22 | Essenden Road       | HS1516 066 |            |            |  |
| 23 | Eversfield Place    | HS1516 054 |            |            |  |
| 24 | Eversley Crescent   | HS1516 076 |            |            |  |
| 25 | Fairlight Avenue    | HS1516 027 |            |            |  |
| 26 | Farmlands Close     | HS1516 023 |            |            |  |
| 27 | Fernside Avenue     | HS1516 004 |            |            |  |
| 28 | Field Way           | HS1516 002 |            |            |  |
| 29 | Gillsmans Park      | HS1516 004 |            |            |  |
| 30 | Grosvenor Gardens   | HS1516 013 | HS1516 038 |            |  |
| 31 | Harley Shute Road   | HS1516 001 | HS1516 061 |            |  |
| 32 | Heron Close         | HS1516 002 |            |            |  |
| 33 | High Street         | HS1516 060 |            |            |  |
| 34 | Highfield Drive     | HS1516 010 | HS1516 011 |            |  |
|    | Hollington Old Lane | HS1516 059 |            |            |  |
| 36 | Howlett Close       | HS1516 005 |            |            |  |
|    | Hughenden Road      | HS1516 034 |            |            |  |
|    | Icklesham Rise      | HS1516 007 |            |            |  |
|    | Kenilworth Road     | HS1516 018 |            |            |  |
|    | King Edward Close   | HS1516 056 |            |            |  |
|    | King Edwards Avenue | HS1516 056 |            |            |  |
|    | Kings Road          | HS1516 049 |            |            |  |
|    | Kite Close          | HS1516 002 |            |            |  |
|    | Ledsham Avenue      | HS1516 022 |            |            |  |
|    | London Road         | HS1516 016 | HS1516 048 | HS1516 067 |  |
|    | Manor Road          | HS1516 032 |            |            |  |
|    | Marina              | HS1516 068 |            |            |  |
|    | Mayfield Lane       | HS1516 006 |            |            |  |
|    | Milward Crescent    | HS1516 044 | 110454555  |            |  |
| 50 | Milward Road        | HS1516 044 | HS1516 045 | HS1516 069 |  |