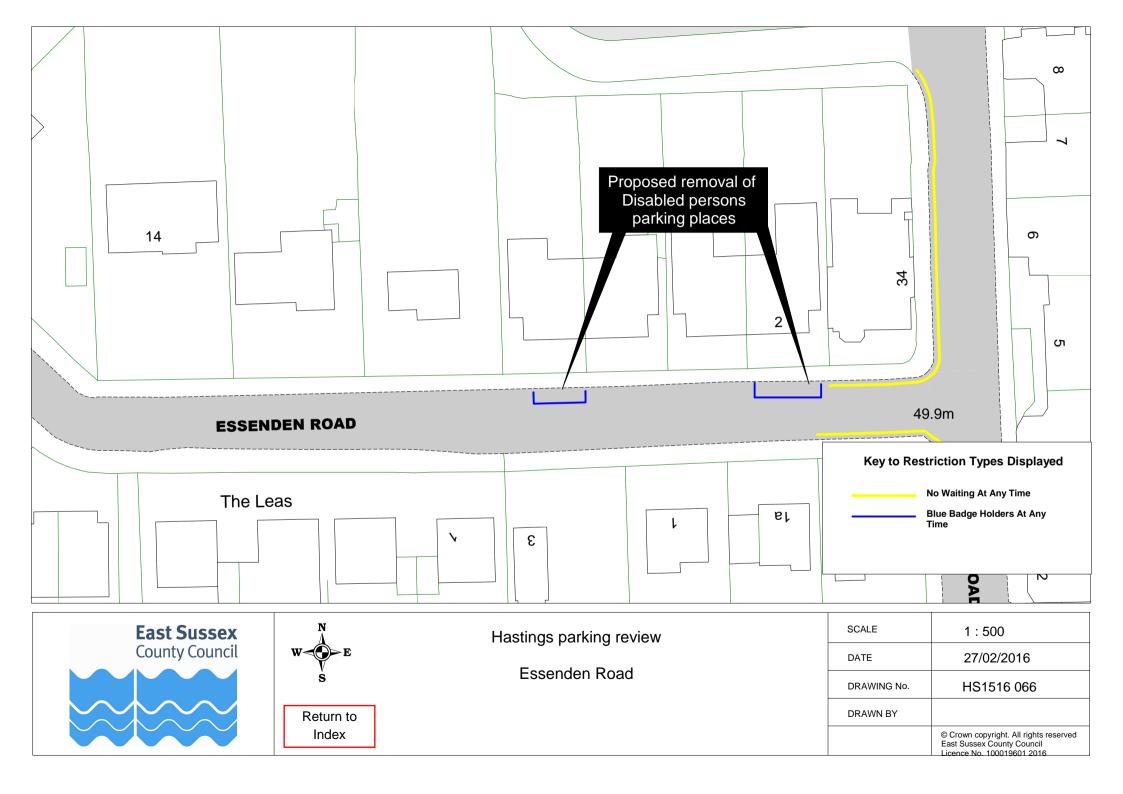

## **Drawings**

|    | Road Name           | Plan ref   |            |            |  |
|----|---------------------|------------|------------|------------|--|
| 1  | Alfred Road         | HS1516 029 |            |            |  |
|    | Barley Lane         | HS1516 040 | HS1516 041 |            |  |
|    | Beckley Close       | HS1516 008 |            |            |  |
|    | Bodiam Drive        | HS1516 006 | HS1516 007 | HS1516 008 |  |
| 5  | Bohemia Road        | HS1516 020 |            |            |  |
| 6  | Brunel Road         | HS1516 011 |            |            |  |
| 7  | Bunting Close       | HS1516 002 |            |            |  |
|    | Burry Road          | HS1516 015 |            |            |  |
| 9  | Canute Road         | HS1516 027 |            |            |  |
| 10 | Caves Road          | HS1516 058 |            |            |  |
| 11 | Chalvington Drive   | HS1516 023 |            |            |  |
| 12 | Church Road         | HS1516 019 |            |            |  |
| 13 | Church Wood Drive   | HS1516 011 |            |            |  |
| 14 | Cockcrow Wood       | HS1516 057 |            |            |  |
| 15 | Croft Road          | HS1516 063 |            |            |  |
|    | Dane Road           | HS1516 064 |            |            |  |
| 17 | Dittons Mews        | HS1516 009 |            |            |  |
| 18 | East Beach Street   | HS1516 055 |            |            |  |
| 19 | Edinburgh Road      | HS1516 003 |            |            |  |
| 20 | Edmund Road         | HS1516 065 |            |            |  |
| 21 | Elphinstone Road    | HS1516 024 |            |            |  |
| 22 | Essenden Road       | HS1516 066 |            |            |  |
| 23 | Eversfield Place    | HS1516 054 |            |            |  |
| 24 | Eversley Crescent   | HS1516 076 |            |            |  |
| 25 | Fairlight Avenue    | HS1516 027 |            |            |  |
| 26 | Farmlands Close     | HS1516 023 |            |            |  |
| 27 | Fernside Avenue     | HS1516 004 |            |            |  |
| 28 | Field Way           | HS1516 002 |            |            |  |
| 29 | Gillsmans Park      | HS1516 004 |            |            |  |
| 30 | Grosvenor Gardens   | HS1516 013 | HS1516 038 |            |  |
| 31 | Harley Shute Road   | HS1516 001 | HS1516 061 |            |  |
| 32 | Heron Close         | HS1516 002 |            |            |  |
| 33 | High Street         | HS1516 060 |            |            |  |
| 34 | Highfield Drive     | HS1516 010 | HS1516 011 |            |  |
|    | Hollington Old Lane | HS1516 059 |            |            |  |
| 36 | Howlett Close       | HS1516 005 |            |            |  |
|    | Hughenden Road      | HS1516 034 |            |            |  |
|    | Icklesham Rise      | HS1516 007 |            |            |  |
|    | Kenilworth Road     | HS1516 018 |            |            |  |
|    | King Edward Close   | HS1516 056 |            |            |  |
|    | King Edwards Avenue | HS1516 056 |            |            |  |
|    | Kings Road          | HS1516 049 |            |            |  |
|    | Kite Close          | HS1516 002 |            |            |  |
|    | Ledsham Avenue      | HS1516 022 |            |            |  |
|    | London Road         | HS1516 016 | HS1516 048 | HS1516 067 |  |
|    | Manor Road          | HS1516 032 |            |            |  |
|    | Marina              | HS1516 068 |            |            |  |
|    | Mayfield Lane       | HS1516 006 |            |            |  |
|    | Milward Crescent    | HS1516 044 | 110454555  |            |  |
| 50 | Milward Road        | HS1516 044 | HS1516 045 | HS1516 069 |  |