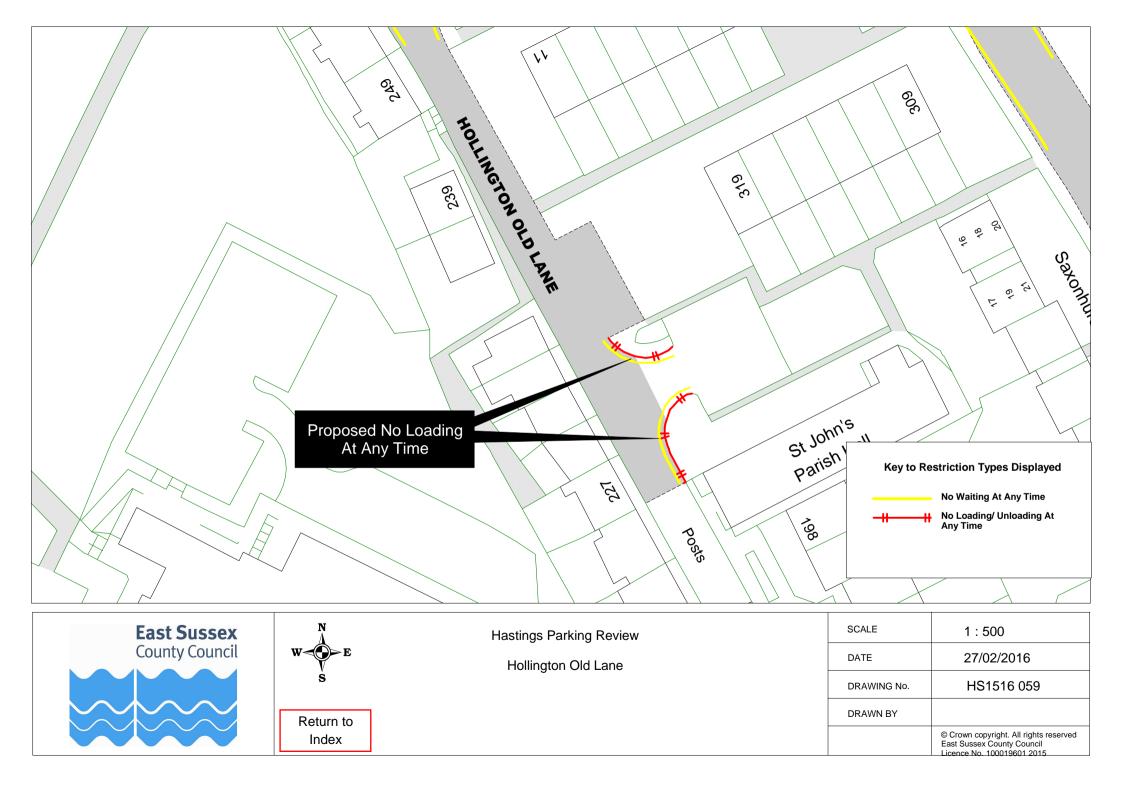

## **Drawings**

|    | Road Name           | Plan ref   |            |            |  |
|----|---------------------|------------|------------|------------|--|
| 1  | Alfred Road         | HS1516 029 |            |            |  |
|    | Barley Lane         | HS1516 040 | HS1516 041 |            |  |
|    | Beckley Close       | HS1516 008 |            |            |  |
|    | Bodiam Drive        | HS1516 006 | HS1516 007 | HS1516 008 |  |
| 5  | Bohemia Road        | HS1516 020 |            |            |  |
| 6  | Brunel Road         | HS1516 011 |            |            |  |
| 7  | Bunting Close       | HS1516 002 |            |            |  |
|    | Burry Road          | HS1516 015 |            |            |  |
| 9  | Canute Road         | HS1516 027 |            |            |  |
| 10 | Caves Road          | HS1516 058 |            |            |  |
| 11 | Chalvington Drive   | HS1516 023 |            |            |  |
| 12 | Church Road         | HS1516 019 |            |            |  |
| 13 | Church Wood Drive   | HS1516 011 |            |            |  |
| 14 | Cockcrow Wood       | HS1516 057 |            |            |  |
| 15 | Croft Road          | HS1516 063 |            |            |  |
|    | Dane Road           | HS1516 064 |            |            |  |
| 17 | Dittons Mews        | HS1516 009 |            |            |  |
| 18 | East Beach Street   | HS1516 055 |            |            |  |
| 19 | Edinburgh Road      | HS1516 003 |            |            |  |
| 20 | Edmund Road         | HS1516 065 |            |            |  |
| 21 | Elphinstone Road    | HS1516 024 |            |            |  |
| 22 | Essenden Road       | HS1516 066 |            |            |  |
| 23 | Eversfield Place    | HS1516 054 |            |            |  |
| 24 | Eversley Crescent   | HS1516 076 |            |            |  |
| 25 | Fairlight Avenue    | HS1516 027 |            |            |  |
| 26 | Farmlands Close     | HS1516 023 |            |            |  |
| 27 | Fernside Avenue     | HS1516 004 |            |            |  |
| 28 | Field Way           | HS1516 002 |            |            |  |
| 29 | Gillsmans Park      | HS1516 004 |            |            |  |
| 30 | Grosvenor Gardens   | HS1516 013 | HS1516 038 |            |  |
| 31 | Harley Shute Road   | HS1516 001 | HS1516 061 |            |  |
| 32 | Heron Close         | HS1516 002 |            |            |  |
| 33 | High Street         | HS1516 060 |            |            |  |
| 34 | Highfield Drive     | HS1516 010 | HS1516 011 |            |  |
|    | Hollington Old Lane | HS1516 059 |            |            |  |
| 36 | Howlett Close       | HS1516 005 |            |            |  |
|    | Hughenden Road      | HS1516 034 |            |            |  |
|    | Icklesham Rise      | HS1516 007 |            |            |  |
|    | Kenilworth Road     | HS1516 018 |            |            |  |
|    | King Edward Close   | HS1516 056 |            |            |  |
|    | King Edwards Avenue | HS1516 056 |            |            |  |
|    | Kings Road          | HS1516 049 |            |            |  |
|    | Kite Close          | HS1516 002 |            |            |  |
|    | Ledsham Avenue      | HS1516 022 |            |            |  |
|    | London Road         | HS1516 016 | HS1516 048 | HS1516 067 |  |
|    | Manor Road          | HS1516 032 |            |            |  |
|    | Marina              | HS1516 068 |            |            |  |
|    | Mayfield Lane       | HS1516 006 |            |            |  |
|    | Milward Crescent    | HS1516 044 | 110454555  |            |  |
| 50 | Milward Road        | HS1516 044 | HS1516 045 | HS1516 069 |  |