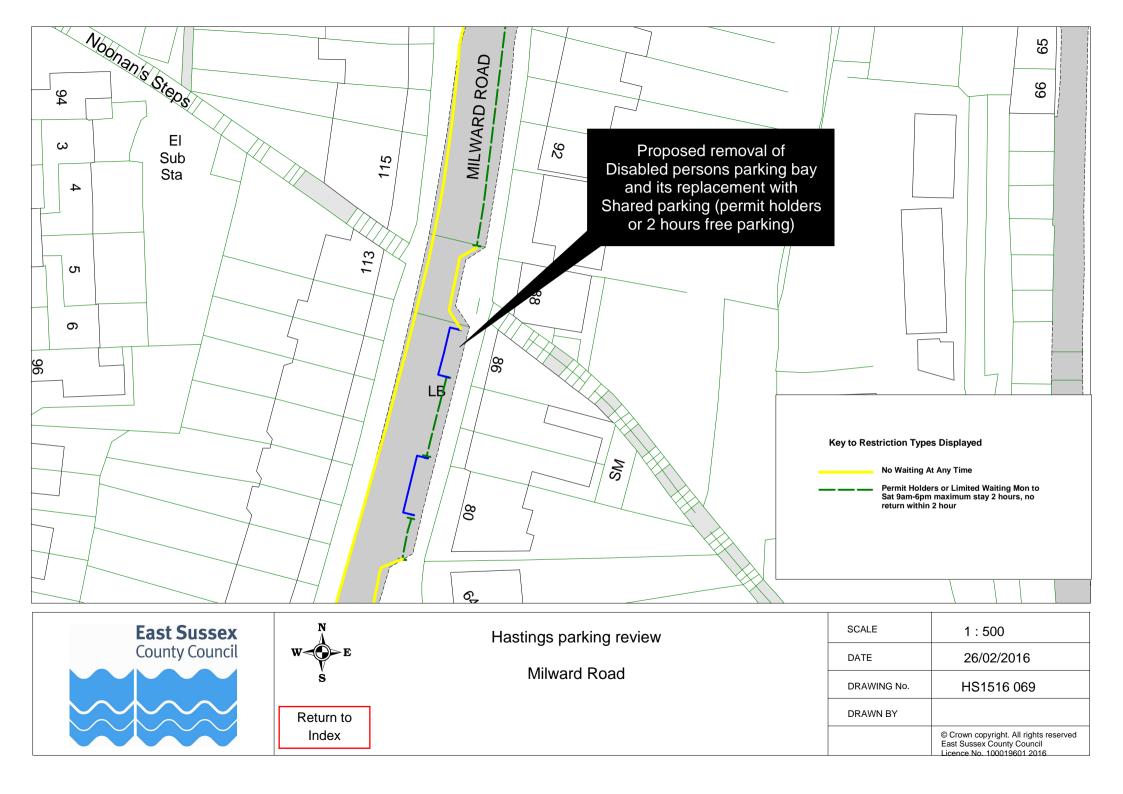

## **Drawings**

|    | Road Name           | Plan ref   |            |            |  |
|----|---------------------|------------|------------|------------|--|
| 1  | Alfred Road         | HS1516 029 |            |            |  |
|    | Barley Lane         | HS1516 040 | HS1516 041 |            |  |
|    | Beckley Close       | HS1516 008 |            |            |  |
|    | Bodiam Drive        | HS1516 006 | HS1516 007 | HS1516 008 |  |
| 5  | Bohemia Road        | HS1516 020 |            |            |  |
| 6  | Brunel Road         | HS1516 011 |            |            |  |
| 7  | Bunting Close       | HS1516 002 |            |            |  |
|    | Burry Road          | HS1516 015 |            |            |  |
| 9  | Canute Road         | HS1516 027 |            |            |  |
| 10 | Caves Road          | HS1516 058 |            |            |  |
| 11 | Chalvington Drive   | HS1516 023 |            |            |  |
| 12 | Church Road         | HS1516 019 |            |            |  |
| 13 | Church Wood Drive   | HS1516 011 |            |            |  |
| 14 | Cockcrow Wood       | HS1516 057 |            |            |  |
| 15 | Croft Road          | HS1516 063 |            |            |  |
|    | Dane Road           | HS1516 064 |            |            |  |
| 17 | Dittons Mews        | HS1516 009 |            |            |  |
| 18 | East Beach Street   | HS1516 055 |            |            |  |
| 19 | Edinburgh Road      | HS1516 003 |            |            |  |
| 20 | Edmund Road         | HS1516 065 |            |            |  |
| 21 | Elphinstone Road    | HS1516 024 |            |            |  |
| 22 | Essenden Road       | HS1516 066 |            |            |  |
| 23 | Eversfield Place    | HS1516 054 |            |            |  |
| 24 | Eversley Crescent   | HS1516 076 |            |            |  |
| 25 | Fairlight Avenue    | HS1516 027 |            |            |  |
| 26 | Farmlands Close     | HS1516 023 |            |            |  |
| 27 | Fernside Avenue     | HS1516 004 |            |            |  |
| 28 | Field Way           | HS1516 002 |            |            |  |
| 29 | Gillsmans Park      | HS1516 004 |            |            |  |
| 30 | Grosvenor Gardens   | HS1516 013 | HS1516 038 |            |  |
| 31 | Harley Shute Road   | HS1516 001 | HS1516 061 |            |  |
| 32 | Heron Close         | HS1516 002 |            |            |  |
| 33 | High Street         | HS1516 060 |            |            |  |
| 34 | Highfield Drive     | HS1516 010 | HS1516 011 |            |  |
|    | Hollington Old Lane | HS1516 059 |            |            |  |
| 36 | Howlett Close       | HS1516 005 |            |            |  |
|    | Hughenden Road      | HS1516 034 |            |            |  |
|    | Icklesham Rise      | HS1516 007 |            |            |  |
|    | Kenilworth Road     | HS1516 018 |            |            |  |
|    | King Edward Close   | HS1516 056 |            |            |  |
|    | King Edwards Avenue | HS1516 056 |            |            |  |
|    | Kings Road          | HS1516 049 |            |            |  |
|    | Kite Close          | HS1516 002 |            |            |  |
|    | Ledsham Avenue      | HS1516 022 |            |            |  |
|    | London Road         | HS1516 016 | HS1516 048 | HS1516 067 |  |
|    | Manor Road          | HS1516 032 |            |            |  |
|    | Marina              | HS1516 068 |            |            |  |
|    | Mayfield Lane       | HS1516 006 |            |            |  |
|    | Milward Crescent    | HS1516 044 | 110454555  |            |  |
| 50 | Milward Road        | HS1516 044 | HS1516 045 | HS1516 069 |  |