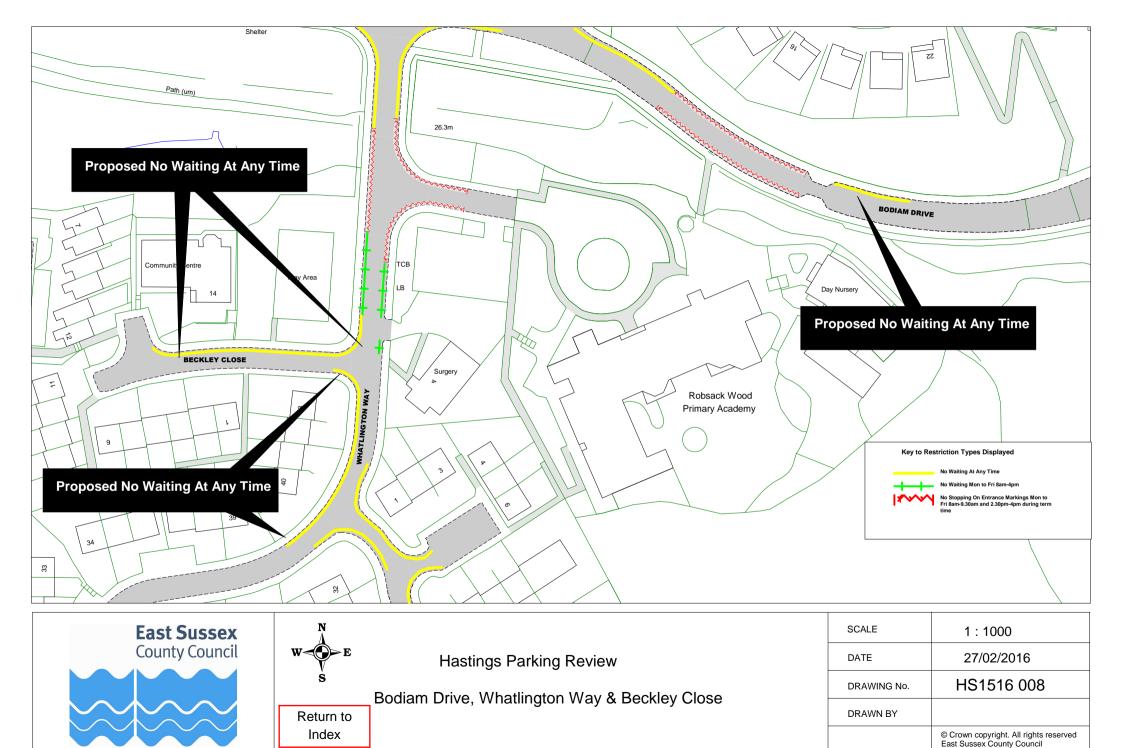

|    | Road Name              |                          | Plar        | ref |
|----|------------------------|--------------------------|-------------|-----|
| 51 | Mount Road             | HS1516 070               |             |     |
|    | Nelson Road            | HS1516 062               |             |     |
|    | Norman Road            | HS1516 048               |             |     |
|    | Normandy Road          | HS1516 056               |             |     |
|    | North Road             | HS1516 016               |             |     |
|    | Northiam Rise          | HS1516 007               |             |     |
|    | Offa Road              | HS1516 007               |             |     |
|    | Old London Road        | HS1516 042               | HS1516 052  |     |
|    |                        |                          | 1131310 032 |     |
|    | Percy Road Pilot Road  | HS1516 028               |             |     |
|    | Priory Road            | HS1516 033<br>HS1516 030 |             |     |
|    | Quarry Hill            | HS1516 036               |             |     |
|    | •                      |                          |             |     |
|    | Queens Road            | HS1516 071               |             |     |
|    | Reedswood Road         | HS1516 002               |             |     |
|    | Robsack Avenue         | HS1516 009               |             |     |
|    | Salisbury Road         | HS1516 021               |             |     |
|    | Saxon Road             | HS1516 035               |             |     |
|    | Sea Road               | HS1516 013               |             |     |
|    | Seaside Road           | HS1516 038               |             |     |
|    | Sedlescombe Road North | HS1516 014               |             |     |
|    | Seven Acre Close       | HS1516 077               |             |     |
|    | Sidney Little Road     | HS1516 010               |             |     |
|    | St Georges Road        | HS1516 031               |             |     |
|    | St Peters Road         | HS1516 017               |             |     |
|    | Stanley Road           | HS1516 050               |             |     |
|    | Stone Street           | HS1516 072               |             |     |
|    | Stonefield Place       | HS1516 044               |             |     |
|    | Stonefield Road        | HS1516 043               |             |     |
|    | Sturdee Place          | HS1516 053               |             |     |
|    | The Bourne             | HS1516 060               |             |     |
|    | The Ridge              | HS1516 025               |             |     |
|    | Tile Barn Road         | HS1516 005               |             |     |
|    | Undercliff             | HS1516 037               |             |     |
|    | Upper Glen Road        | HS1516 012               |             |     |
|    | Upper South Road       | HS1516 020               |             |     |
|    | Wainwright Close       | HS1516 010               |             |     |
|    | Warren Close           | HS1516 002               |             |     |
|    | Warrior Gardens        | HS1516 046               |             |     |
|    | Warrior Square         | HS1516 073               |             |     |
|    | Warwick Place          | HS1516 007               |             |     |
|    | Wellington Road        | HS1516 045               |             |     |
|    | Wellington Square      | HS1516 051               |             |     |
|    | West Ascent            | HS1516 037               |             |     |
|    | Western Road           | HS1516 047               | 1104540.000 |     |
|    | Whatlington Way        | HS1516 007               | HS1516 008  |     |
|    | Willingdon Avenue      | HS1516 074               |             |     |
|    | Winchelsea Lane        | HS1516 026               |             |     |
|    | Wishing Tree Road      | HS1516 075               |             |     |
| 99 | Wittersham Rise        | HS1516 007               |             |     |