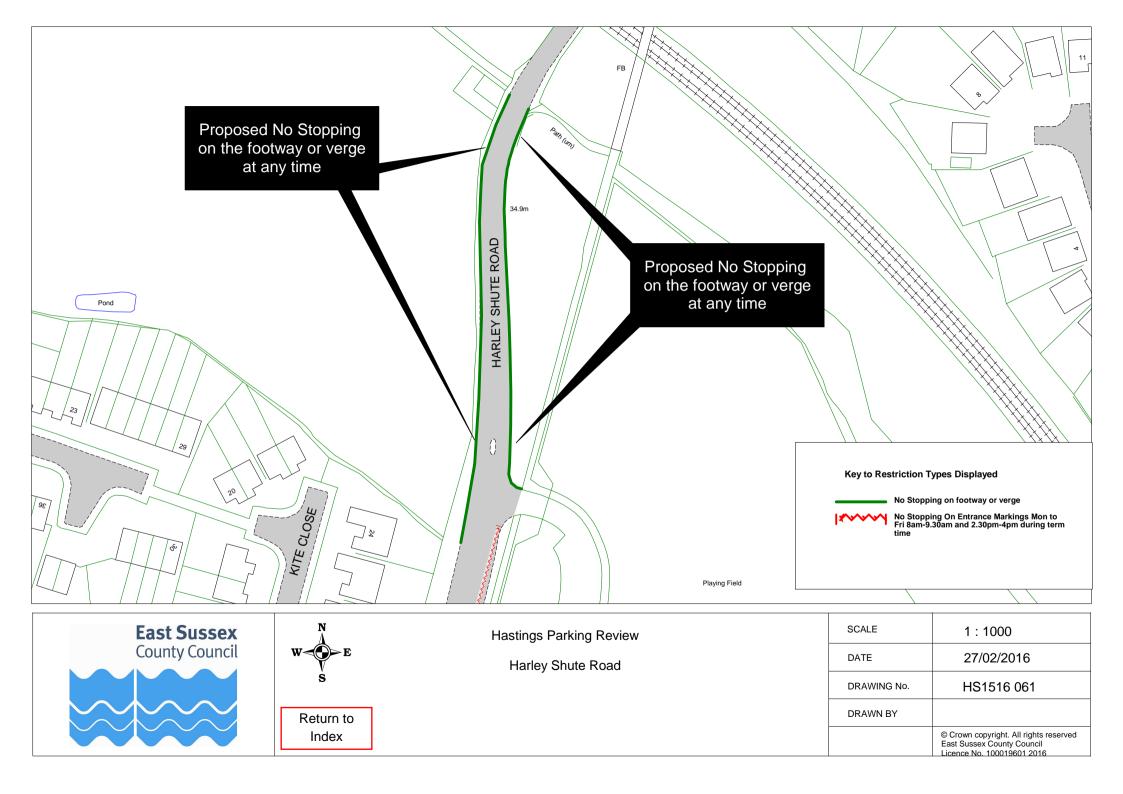

## **Drawings**

|    | Road Name           | Plan ref   |            |            |  |
|----|---------------------|------------|------------|------------|--|
| 1  | Alfred Road         | HS1516 029 |            |            |  |
|    | Barley Lane         | HS1516 040 | HS1516 041 |            |  |
|    | Beckley Close       | HS1516 008 |            |            |  |
|    | Bodiam Drive        | HS1516 006 | HS1516 007 | HS1516 008 |  |
| 5  | Bohemia Road        | HS1516 020 |            |            |  |
| 6  | Brunel Road         | HS1516 011 |            |            |  |
| 7  | Bunting Close       | HS1516 002 |            |            |  |
|    | Burry Road          | HS1516 015 |            |            |  |
| 9  | Canute Road         | HS1516 027 |            |            |  |
| 10 | Caves Road          | HS1516 058 |            |            |  |
| 11 | Chalvington Drive   | HS1516 023 |            |            |  |
| 12 | Church Road         | HS1516 019 |            |            |  |
| 13 | Church Wood Drive   | HS1516 011 |            |            |  |
| 14 | Cockcrow Wood       | HS1516 057 |            |            |  |
| 15 | Croft Road          | HS1516 063 |            |            |  |
|    | Dane Road           | HS1516 064 |            |            |  |
| 17 | Dittons Mews        | HS1516 009 |            |            |  |
| 18 | East Beach Street   | HS1516 055 |            |            |  |
| 19 | Edinburgh Road      | HS1516 003 |            |            |  |
| 20 | Edmund Road         | HS1516 065 |            |            |  |
| 21 | Elphinstone Road    | HS1516 024 |            |            |  |
| 22 | Essenden Road       | HS1516 066 |            |            |  |
| 23 | Eversfield Place    | HS1516 054 |            |            |  |
| 24 | Eversley Crescent   | HS1516 076 |            |            |  |
| 25 | Fairlight Avenue    | HS1516 027 |            |            |  |
| 26 | Farmlands Close     | HS1516 023 |            |            |  |
| 27 | Fernside Avenue     | HS1516 004 |            |            |  |
| 28 | Field Way           | HS1516 002 |            |            |  |
| 29 | Gillsmans Park      | HS1516 004 |            |            |  |
| 30 | Grosvenor Gardens   | HS1516 013 | HS1516 038 |            |  |
| 31 | Harley Shute Road   | HS1516 001 | HS1516 061 |            |  |
| 32 | Heron Close         | HS1516 002 |            |            |  |
| 33 | High Street         | HS1516 060 |            |            |  |
| 34 | Highfield Drive     | HS1516 010 | HS1516 011 |            |  |
|    | Hollington Old Lane | HS1516 059 |            |            |  |
| 36 | Howlett Close       | HS1516 005 |            |            |  |
|    | Hughenden Road      | HS1516 034 |            |            |  |
|    | Icklesham Rise      | HS1516 007 |            |            |  |
|    | Kenilworth Road     | HS1516 018 |            |            |  |
|    | King Edward Close   | HS1516 056 |            |            |  |
|    | King Edwards Avenue | HS1516 056 |            |            |  |
|    | Kings Road          | HS1516 049 |            |            |  |
|    | Kite Close          | HS1516 002 |            |            |  |
|    | Ledsham Avenue      | HS1516 022 |            |            |  |
|    | London Road         | HS1516 016 | HS1516 048 | HS1516 067 |  |
|    | Manor Road          | HS1516 032 |            |            |  |
|    | Marina              | HS1516 068 |            |            |  |
|    | Mayfield Lane       | HS1516 006 |            |            |  |
|    | Milward Crescent    | HS1516 044 | 110454555  |            |  |
| 50 | Milward Road        | HS1516 044 | HS1516 045 | HS1516 069 |  |