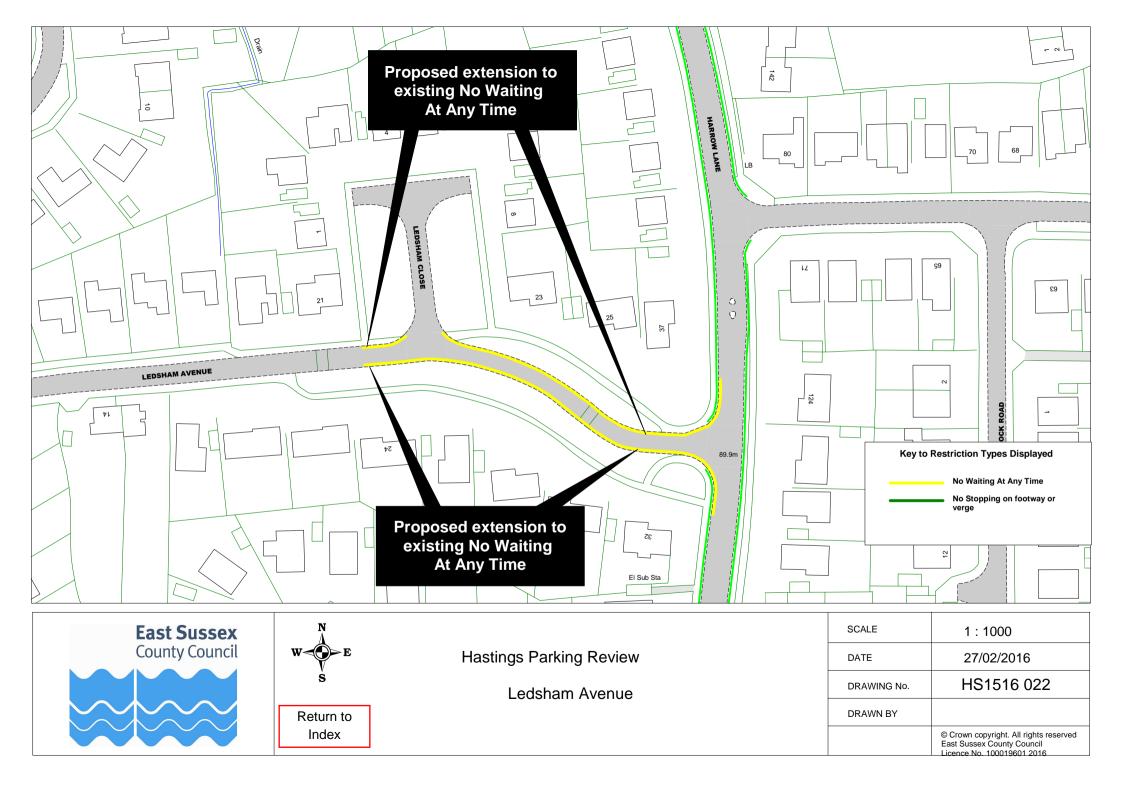

## **Drawings**

|    | Road Name           | Plan ref   |            |            |  |
|----|---------------------|------------|------------|------------|--|
| 1  | Alfred Road         | HS1516 029 |            |            |  |
|    | Barley Lane         | HS1516 040 | HS1516 041 |            |  |
|    | Beckley Close       | HS1516 008 |            |            |  |
|    | Bodiam Drive        | HS1516 006 | HS1516 007 | HS1516 008 |  |
| 5  | Bohemia Road        | HS1516 020 |            |            |  |
| 6  | Brunel Road         | HS1516 011 |            |            |  |
| 7  | Bunting Close       | HS1516 002 |            |            |  |
|    | Burry Road          | HS1516 015 |            |            |  |
| 9  | Canute Road         | HS1516 027 |            |            |  |
| 10 | Caves Road          | HS1516 058 |            |            |  |
| 11 | Chalvington Drive   | HS1516 023 |            |            |  |
| 12 | Church Road         | HS1516 019 |            |            |  |
| 13 | Church Wood Drive   | HS1516 011 |            |            |  |
| 14 | Cockcrow Wood       | HS1516 057 |            |            |  |
| 15 | Croft Road          | HS1516 063 |            |            |  |
|    | Dane Road           | HS1516 064 |            |            |  |
| 17 | Dittons Mews        | HS1516 009 |            |            |  |
| 18 | East Beach Street   | HS1516 055 |            |            |  |
| 19 | Edinburgh Road      | HS1516 003 |            |            |  |
| 20 | Edmund Road         | HS1516 065 |            |            |  |
| 21 | Elphinstone Road    | HS1516 024 |            |            |  |
| 22 | Essenden Road       | HS1516 066 |            |            |  |
| 23 | Eversfield Place    | HS1516 054 |            |            |  |
| 24 | Eversley Crescent   | HS1516 076 |            |            |  |
| 25 | Fairlight Avenue    | HS1516 027 |            |            |  |
| 26 | Farmlands Close     | HS1516 023 |            |            |  |
| 27 | Fernside Avenue     | HS1516 004 |            |            |  |
| 28 | Field Way           | HS1516 002 |            |            |  |
| 29 | Gillsmans Park      | HS1516 004 |            |            |  |
| 30 | Grosvenor Gardens   | HS1516 013 | HS1516 038 |            |  |
| 31 | Harley Shute Road   | HS1516 001 | HS1516 061 |            |  |
| 32 | Heron Close         | HS1516 002 |            |            |  |
| 33 | High Street         | HS1516 060 |            |            |  |
| 34 | Highfield Drive     | HS1516 010 | HS1516 011 |            |  |
|    | Hollington Old Lane | HS1516 059 |            |            |  |
| 36 | Howlett Close       | HS1516 005 |            |            |  |
|    | Hughenden Road      | HS1516 034 |            |            |  |
|    | Icklesham Rise      | HS1516 007 |            |            |  |
|    | Kenilworth Road     | HS1516 018 |            |            |  |
|    | King Edward Close   | HS1516 056 |            |            |  |
|    | King Edwards Avenue | HS1516 056 |            |            |  |
|    | Kings Road          | HS1516 049 |            |            |  |
|    | Kite Close          | HS1516 002 |            |            |  |
|    | Ledsham Avenue      | HS1516 022 |            |            |  |
|    | London Road         | HS1516 016 | HS1516 048 | HS1516 067 |  |
|    | Manor Road          | HS1516 032 |            |            |  |
|    | Marina              | HS1516 068 |            |            |  |
|    | Mayfield Lane       | HS1516 006 |            |            |  |
|    | Milward Crescent    | HS1516 044 | 110454555  |            |  |
| 50 | Milward Road        | HS1516 044 | HS1516 045 | HS1516 069 |  |