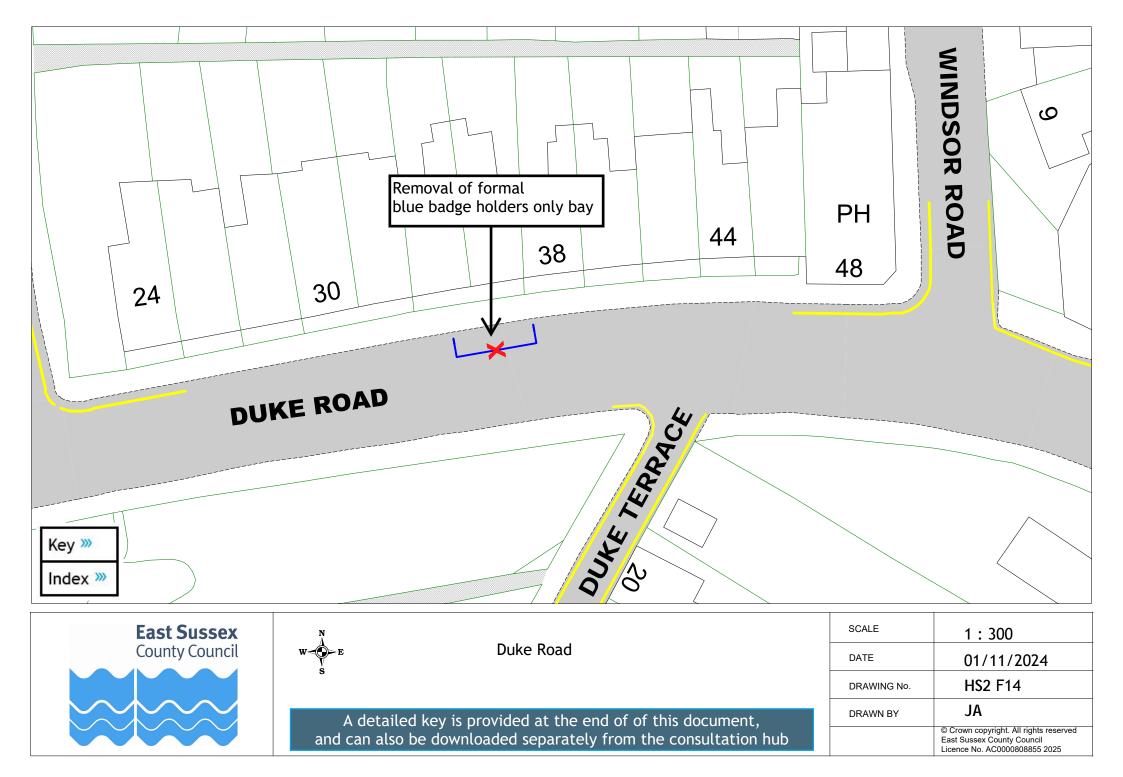

## Drawings Index

| Drawing    | Roads with changes                        |
|------------|-------------------------------------------|
| HS2 F01 »  | Alfred Street                             |
| HS2 F02 »  | Amherst Road and Selmeston Close          |
| HS2 F03 ≫  | Battle Road (near Mildenhall Drive)       |
| HS2 F04 »» | Battle Road (opposite Kingsley Close)     |
| HS2 F05 »  | Bedford Road                              |
|            |                                           |
| HS2 F07 »  | Bohemia Road                              |
| HS2 F08 »» | Burry Road                                |
| HS2 F09 »» | Castle Hill Road                          |
| HS2 F10 »  | Chambers Crescent                         |
| HS2 F11 ≫  | Chapel Park Road and St John's Road       |
| HS2 F12 »  | Cornwallis Gardens and Holmesdale Gardens |
| HS2 F13 »  | Denmark Place                             |
| HS2 F14 »» | Duke Road                                 |