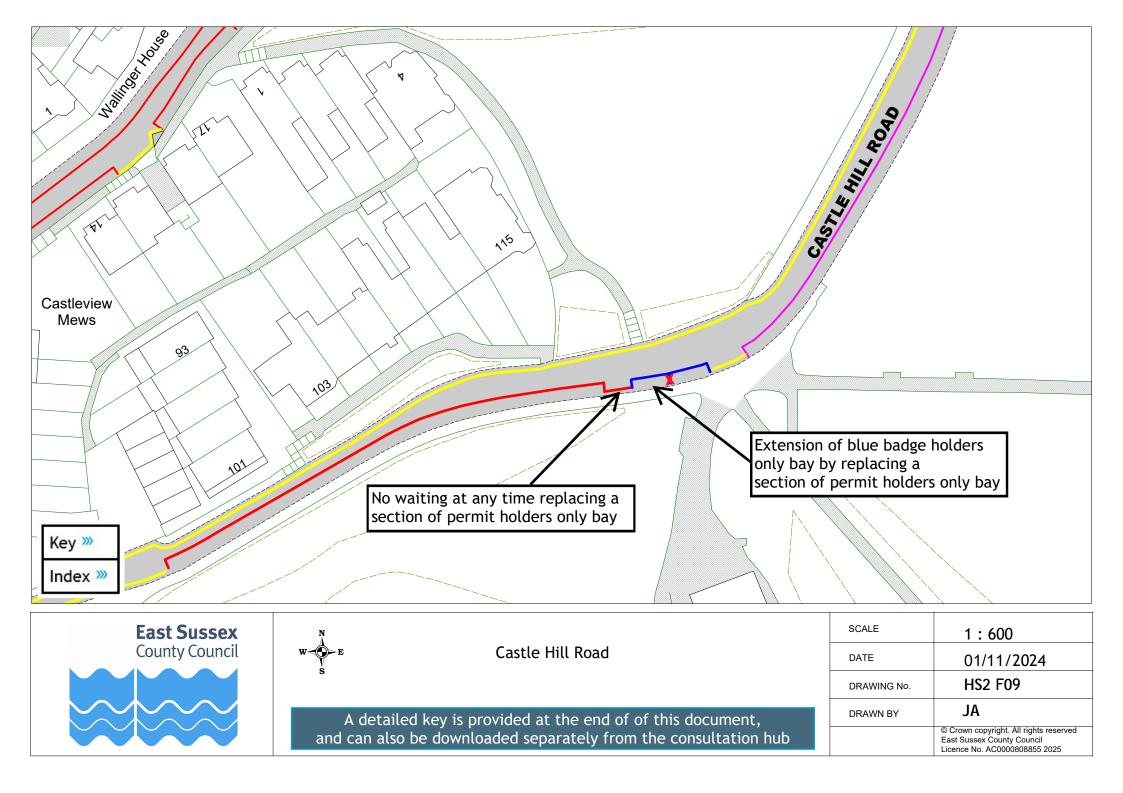

## Drawings Index

| Drawing    | Roads with changes                        |
|------------|-------------------------------------------|
| HS2 F01 »  | Alfred Street                             |
| HS2 F02 »  | Amherst Road and Selmeston Close          |
| HS2 F03 ≫  | Battle Road (near Mildenhall Drive)       |
| HS2 F04 »» | Battle Road (opposite Kingsley Close)     |
| HS2 F05 »  | Bedford Road                              |
|            |                                           |
| HS2 F07 »  | Bohemia Road                              |
| HS2 F08 »» | Burry Road                                |
| HS2 F09 »» | Castle Hill Road                          |
| HS2 F10 »  | Chambers Crescent                         |
| HS2 F11 ≫  | Chapel Park Road and St John's Road       |
| HS2 F12 »  | Cornwallis Gardens and Holmesdale Gardens |
| HS2 F13 »  | Denmark Place                             |
| HS2 F14 »» | Duke Road                                 |