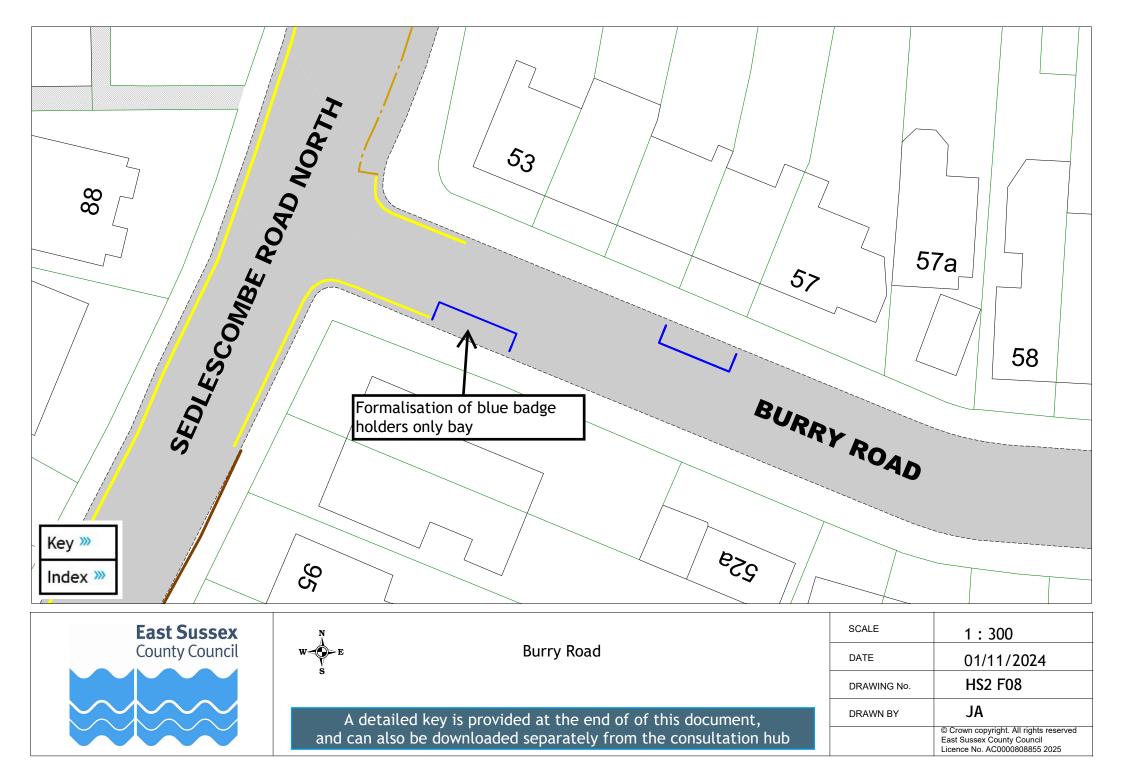

## Drawings Index

| Drawing    | Roads with changes                        |
|------------|-------------------------------------------|
| HS2 F01 »  | Alfred Street                             |
| HS2 F02 »  | Amherst Road and Selmeston Close          |
| HS2 F03 ≫  | Battle Road (near Mildenhall Drive)       |
| HS2 F04 »» | Battle Road (opposite Kingsley Close)     |
| HS2 F05 »  | Bedford Road                              |
|            |                                           |
| HS2 F07 »  | Bohemia Road                              |
| HS2 F08 »» | Burry Road                                |
| HS2 F09 »» | Castle Hill Road                          |
| HS2 F10 »  | Chambers Crescent                         |
| HS2 F11 ≫  | Chapel Park Road and St John's Road       |
| HS2 F12 »  | Cornwallis Gardens and Holmesdale Gardens |
| HS2 F13 »  | Denmark Place                             |
| HS2 F14 »» | Duke Road                                 |