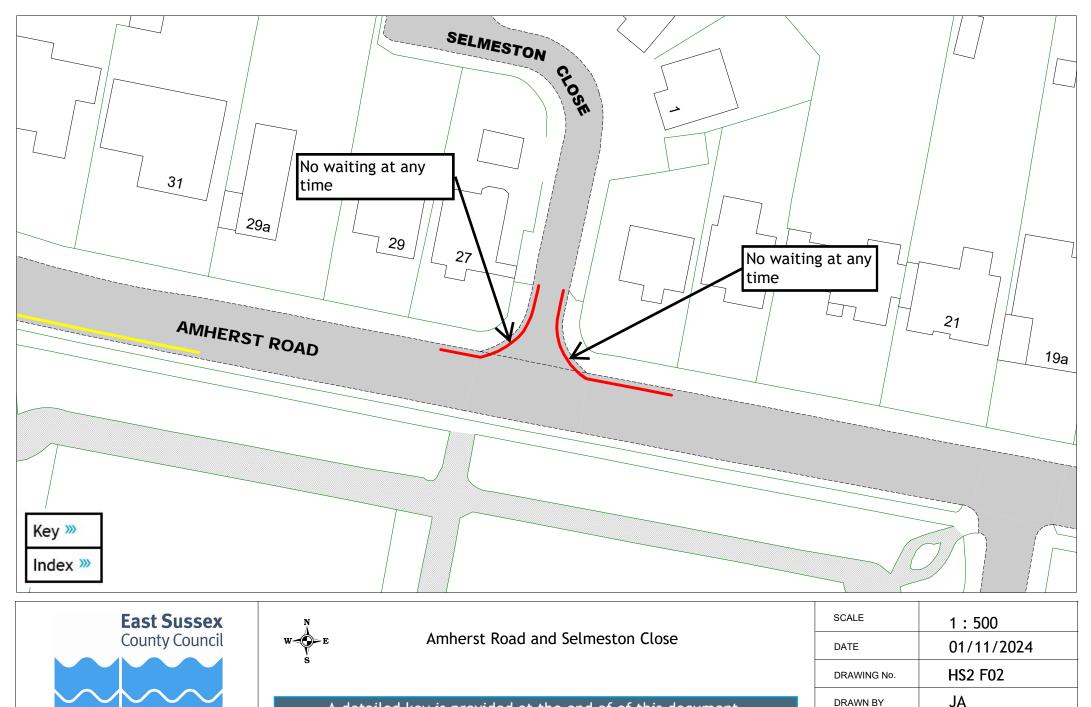

## Drawings Index

| Drawing    | Roads with changes                        |
|------------|-------------------------------------------|
| HS2 F01 »  | Alfred Street                             |
| HS2 F02 »  | Amherst Road and Selmeston Close          |
| HS2 F03 ≫  | Battle Road (near Mildenhall Drive)       |
| HS2 F04 »» | Battle Road (opposite Kingsley Close)     |
| HS2 F05 »  | Bedford Road                              |
|            |                                           |
| HS2 F07 »  | Bohemia Road                              |
| HS2 F08 »» | Burry Road                                |
| HS2 F09 »» | Castle Hill Road                          |
| HS2 F10 »  | Chambers Crescent                         |
| HS2 F11 ≫  | Chapel Park Road and St John's Road       |
| HS2 F12 »  | Cornwallis Gardens and Holmesdale Gardens |
| HS2 F13 »  | Denmark Place                             |
| HS2 F14 »» | Duke Road                                 |