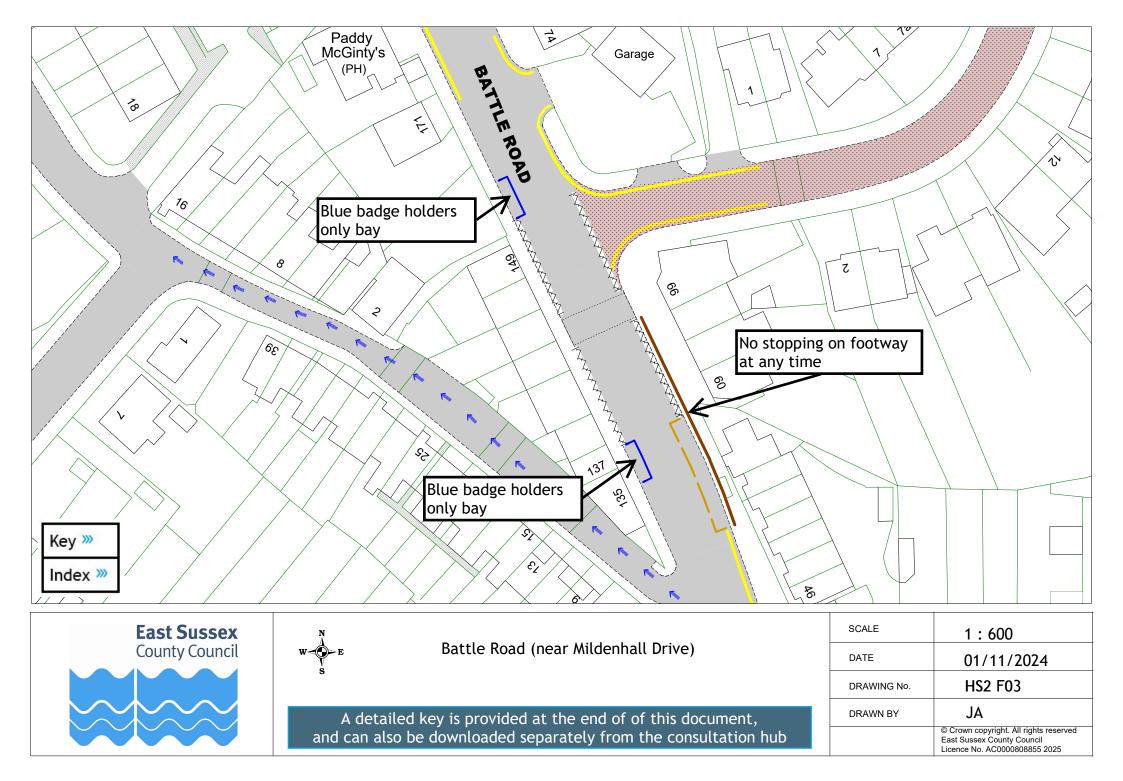

## Drawings Index

| Drawing    | Roads with changes                        |
|------------|-------------------------------------------|
| HS2 F01 »  | Alfred Street                             |
| HS2 F02 »  | Amherst Road and Selmeston Close          |
| HS2 F03 ≫  | Battle Road (near Mildenhall Drive)       |
| HS2 F04 »» | Battle Road (opposite Kingsley Close)     |
| HS2 F05 »  | Bedford Road                              |
|            |                                           |
| HS2 F07 »  | Bohemia Road                              |
| HS2 F08 »» | Burry Road                                |
| HS2 F09 »» | Castle Hill Road                          |
| HS2 F10 »  | Chambers Crescent                         |
| HS2 F11 ≫  | Chapel Park Road and St John's Road       |
| HS2 F12 »  | Cornwallis Gardens and Holmesdale Gardens |
| HS2 F13 »  | Denmark Place                             |
| HS2 F14 »» | Duke Road                                 |