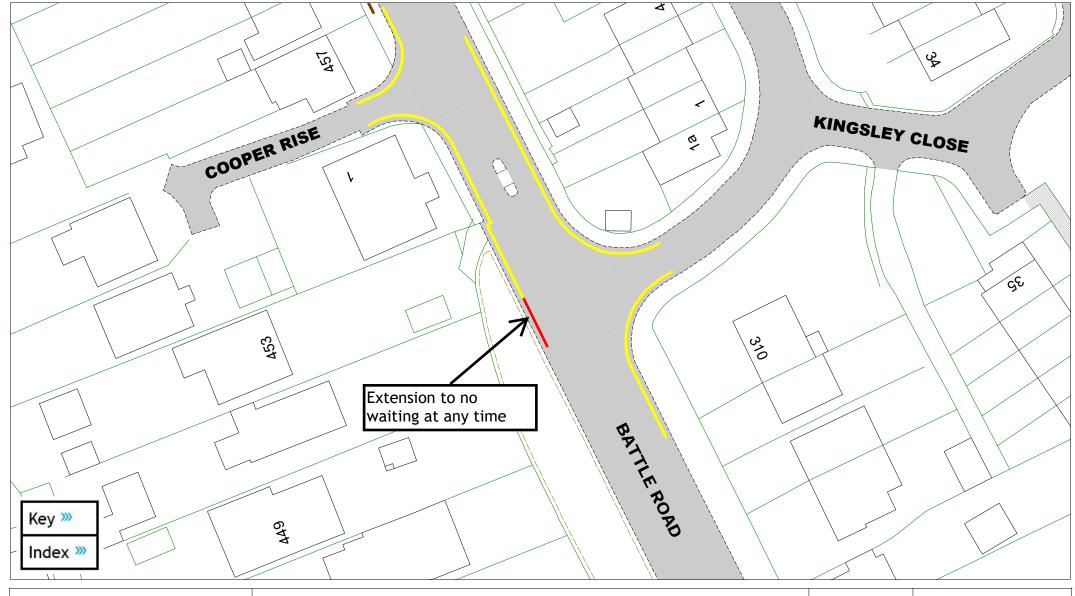

| West Hill Road                                                |
| HS2 F27 ᠉    | Western Road (opposite Marlborough House)                     |
| HS2 F28 ≫    | Western Road (opposite Alan Court)                            |



A detailed key is provided at the end of of this document, and can also be downloaded separately from the consultation hub

© Crown copyright. All rights reserved East Sussex County Council Licence No. AC0000808855 2025



A detailed key is provided at the end of of this document, and can also be downloaded separately from the consultation hub

| 34                                     |
|----------------------------------------|
| © Crown copyright. All rights reserved |
| East Sussex County Council             |
| Licence No. AC0000808855 2025          |









| <b>East Sussex</b><br>County Council | w → E                                                      | Bedford Road                                         | DATE        | 1:300<br>01/11/2024                                                                                   |
|--------------------------------------|------------------------------------------------------------|------------------------------------------------------|-------------|-------------------------------------------------------------------------------------------------------|
|                                      | V<br>S                                                     |                                                      | DRAWING No. | HS2 F05