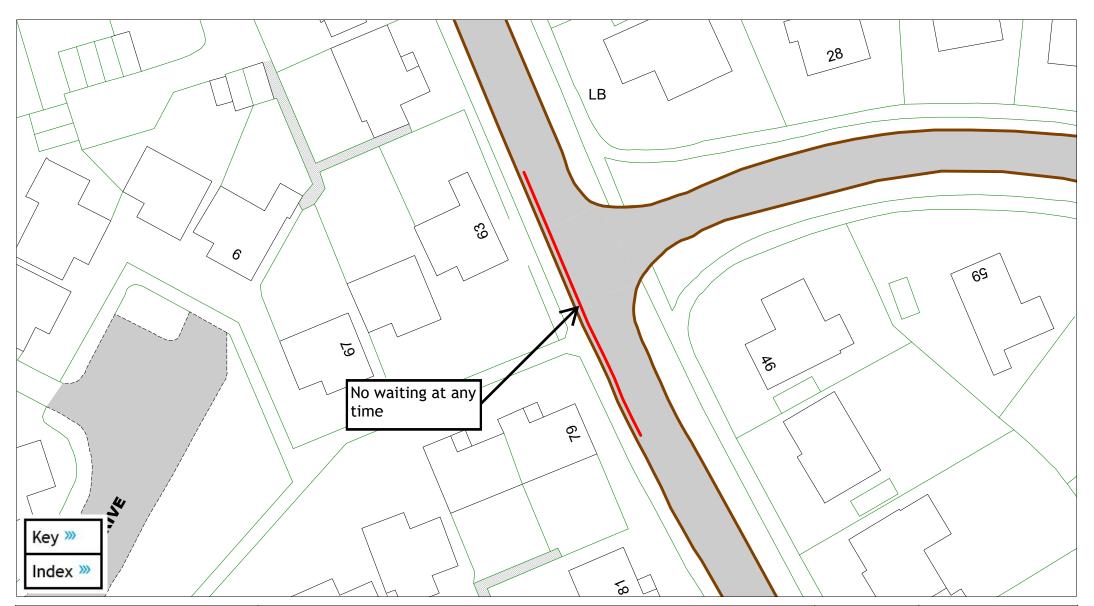

| Drawing      | Roads with changes                                            |
|--------------|---------------------------------------------------------------|
| HS2 F15 »    | Frederick Road and Coghurst Road                              |
| HS2 F16 ≫    | Frederick Road and Farley Bank                                |
| HS2 F17 ≫    | Fern Road                                                     |
| HS2 F18 ≫    | High Street                                                   |
| HS2 F19 »>>> | Kent Road, Lincoln Close, Norfolk Drive and Northampton Drive |
| HS2 F20 ≫    | Linton Road                                                   |
| HS2 F21 ≫    | Newgate Road                                                  |
| HS2 F22 ≫    | Rye Road                                                      |
| HS2 F23 ≫    | Spring Street                                                 |
| HS2 F24 ≫    | Sydney Close                                                  |
| HS2 F25 ≫    | The Slides                                                    |
| HS2 F26 ≫    | West Hill Road                                                |
| HS2 F27 ᠉    | Western Road (opposite Marlborough House)                     |
| HS2 F28 ≫    | Western Road (opposite Alan Court)                            |