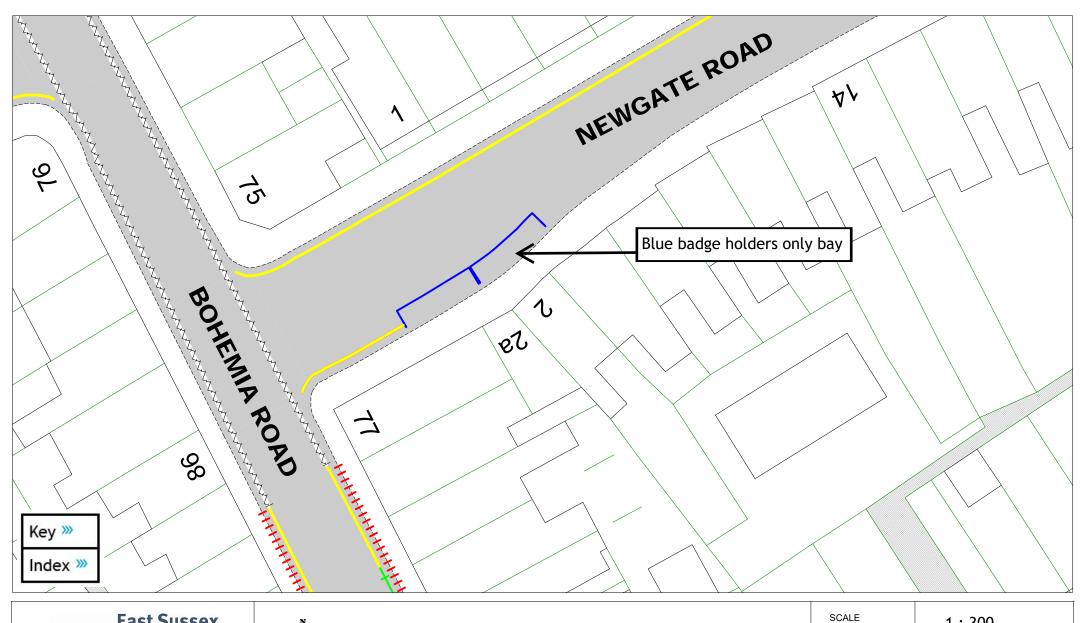

| East Sussex    | N<br>A                                                          | SCALE       | 1:300                                                                                                 |
|----------------|-----------------------------------------------------------------|-------------|-------------------------------------------------------------------------------------------------------|
| County Council | w- <pre>♥-E Newgate Road</pre>                                  | DATE        | 01/11/2024                                                                                            |
|                | 5                                                               | DRAWING No. | HS2 F21                                                                                               |
|                | A detailed key is provided at the end of of this document,      | DRAWN BY    | JA                                                                                                    |
|                | and can also be downloaded separately from the consultation hub |             | © Crown copyright. All rights reserved<br>East Sussex County Council<br>Licence No. AC0000808855 2025 |