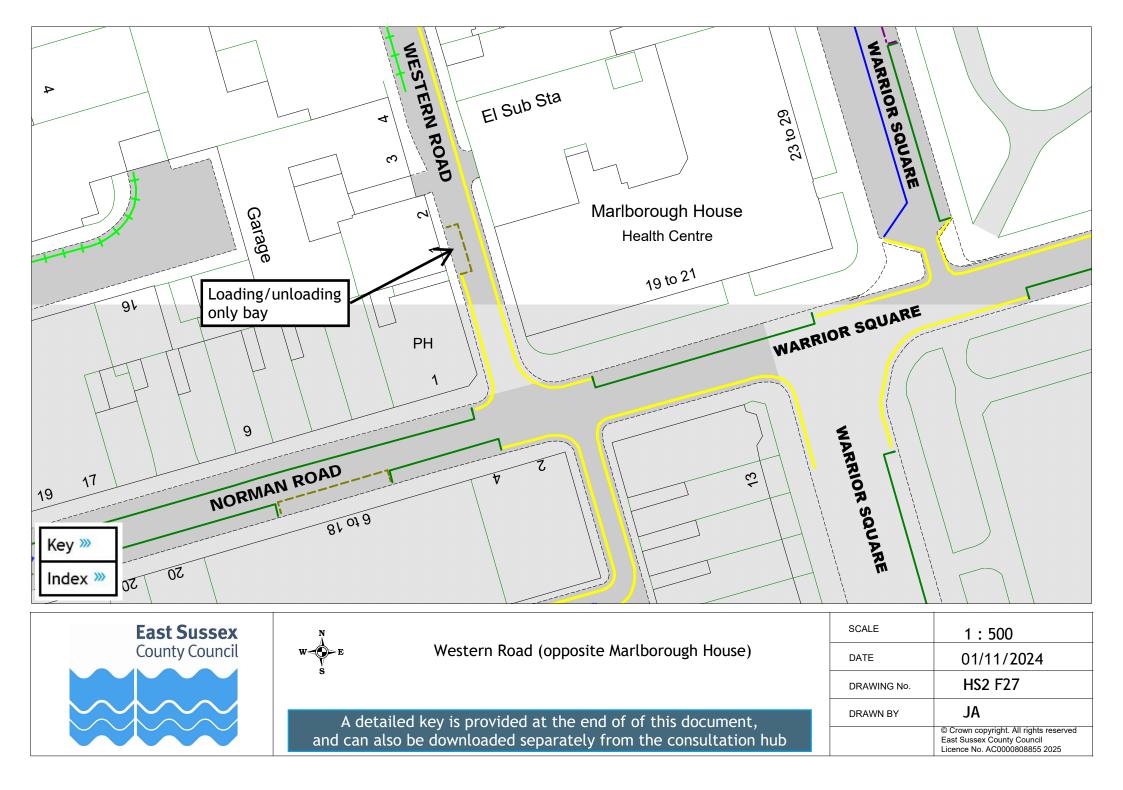

| Drawing      | Roads with changes                                            |
|--------------|---------------------------------------------------------------|
| HS2 F15 »    | Frederick Road and Coghurst Road                              |
| HS2 F16 ≫    | Frederick Road and Farley Bank                                |
| HS2 F17 ≫    | Fern Road                                                     |
| HS2 F18 ≫    | High Street                                                   |
| HS2 F19 »>>> | Kent Road, Lincoln Close, Norfolk Drive and Northampton Drive |
| HS2 F20 ≫    | Linton Road                                                   |
| HS2 F21 ≫    | Newgate Road                                                  |
| HS2 F22 ≫    | Rye Road                                                      |
| HS2 F23 ≫    | Spring Street                                                 |
| HS2 F24 ≫    | Sydney Close                                                  |
| HS2 F25 ≫    | The Slides                                                    |
| HS2 F26 ≫    | West Hill Road                                                |
| HS2 F27 ᠉    | Western Road (opposite Marlborough House)                     |
| HS2 F28 ≫    | Western Road (opposite Alan Court)                            |