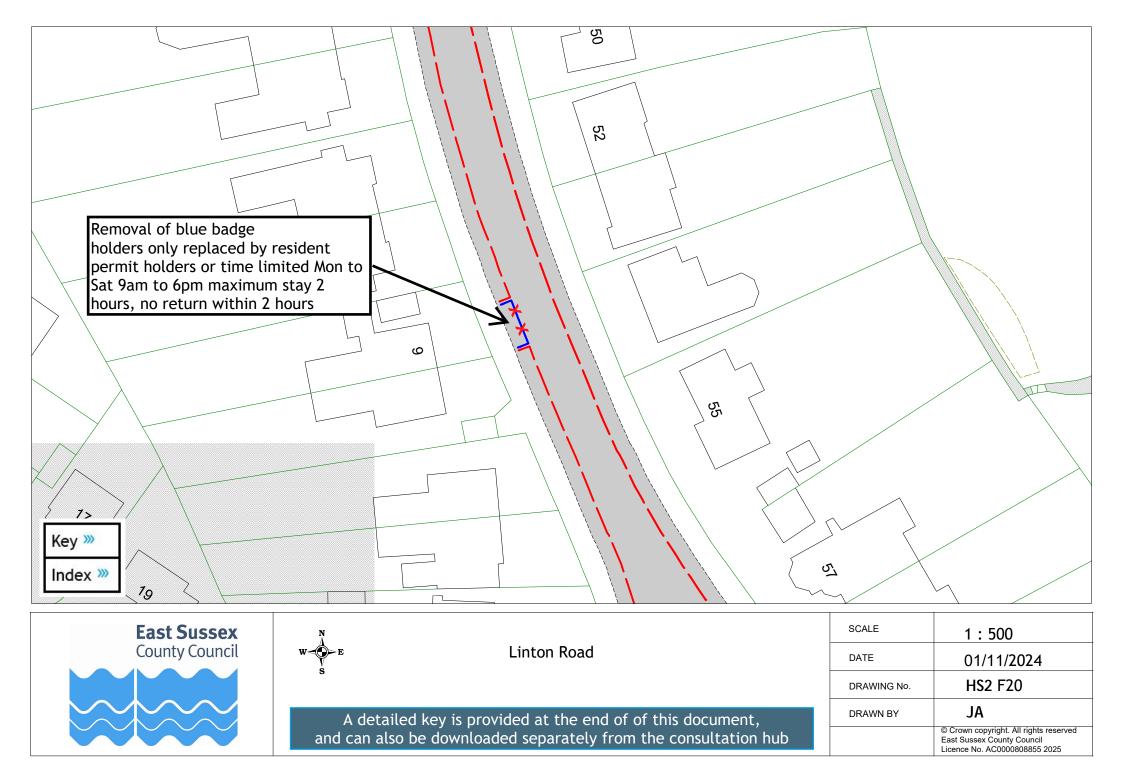

| Drawing      | Roads with changes                                            |
|--------------|---------------------------------------------------------------|
| HS2 F15 »    | Frederick Road and Coghurst Road                              |
| HS2 F16 ≫    | Frederick Road and Farley Bank                                |
| HS2 F17 ≫    | Fern Road                                                     |
| HS2 F18 ≫    | High Street                                                   |
| HS2 F19 »>>> | Kent Road, Lincoln Close, Norfolk Drive and Northampton Drive |
| HS2 F20 ≫    | Linton Road                                                   |
| HS2 F21 ≫    | Newgate Road                                                  |
| HS2 F22 ≫    | Rye Road                                                      |
| HS2 F23 ≫    | Spring Street                                                 |
| HS2 F24 ≫    | Sydney Close                                                  |
| HS2 F25 ≫    | The Slides                                                    |
| HS2 F26 ≫    | West Hill Road                                                |
| HS2 F27 ᠉    | Western Road (opposite Marlborough House)                     |
| HS2 F28 ≫    | Western Road (opposite Alan Court)                            |