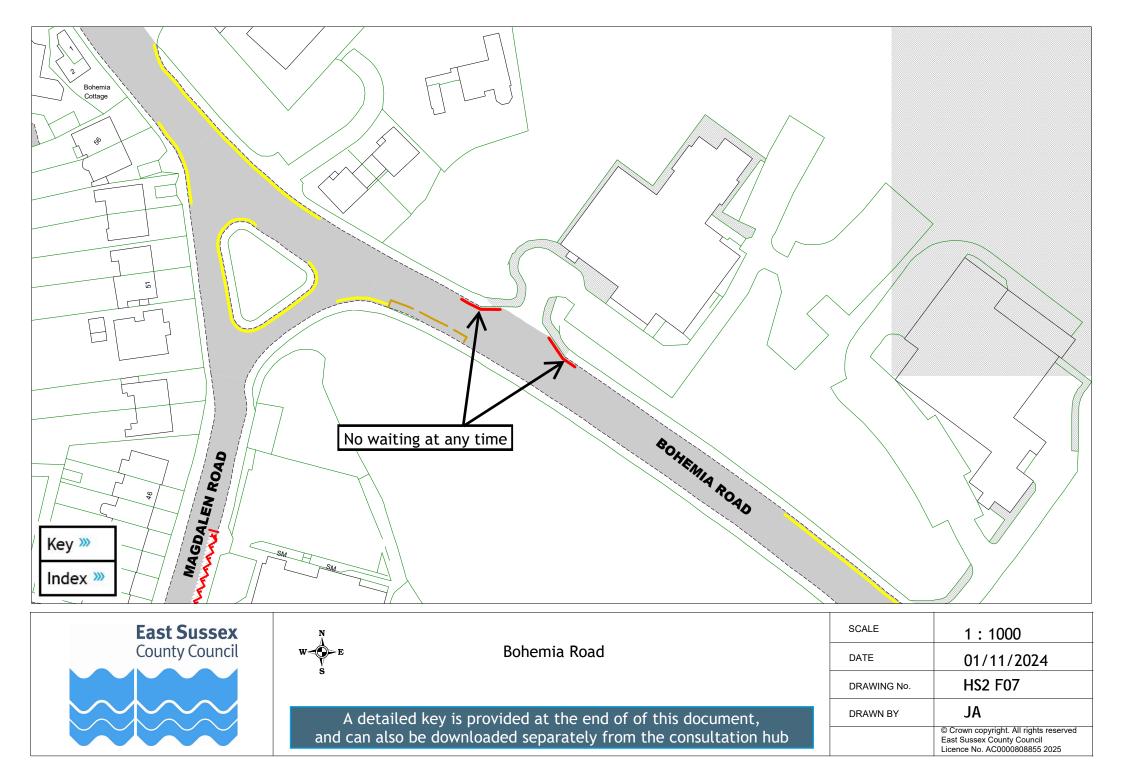

## Drawings Index

| Drawing    | Roads with changes                        |
|------------|-------------------------------------------|
| HS2 F01 »  | Alfred Street                             |
| HS2 F02 »  | Amherst Road and Selmeston Close          |
| HS2 F03 ≫  | Battle Road (near Mildenhall Drive)       |
| HS2 F04 »» | Battle Road (opposite Kingsley Close)     |
| HS2 F05 »  | Bedford Road                              |
|            |                                           |
| HS2 F07 »  | Bohemia Road                              |
| HS2 F08 »» | Burry Road                                |
| HS2 F09 »» | Castle Hill Road                          |
| HS2 F10 »  | Chambers Crescent                         |
| HS2 F11 ≫  | Chapel Park Road and St John's Road       |
| HS2 F12 »  | Cornwallis Gardens and Holmesdale Gardens |
| HS2 F13 »  | Denmark Place                             |
| HS2 F14 »» | Duke Road                                 |