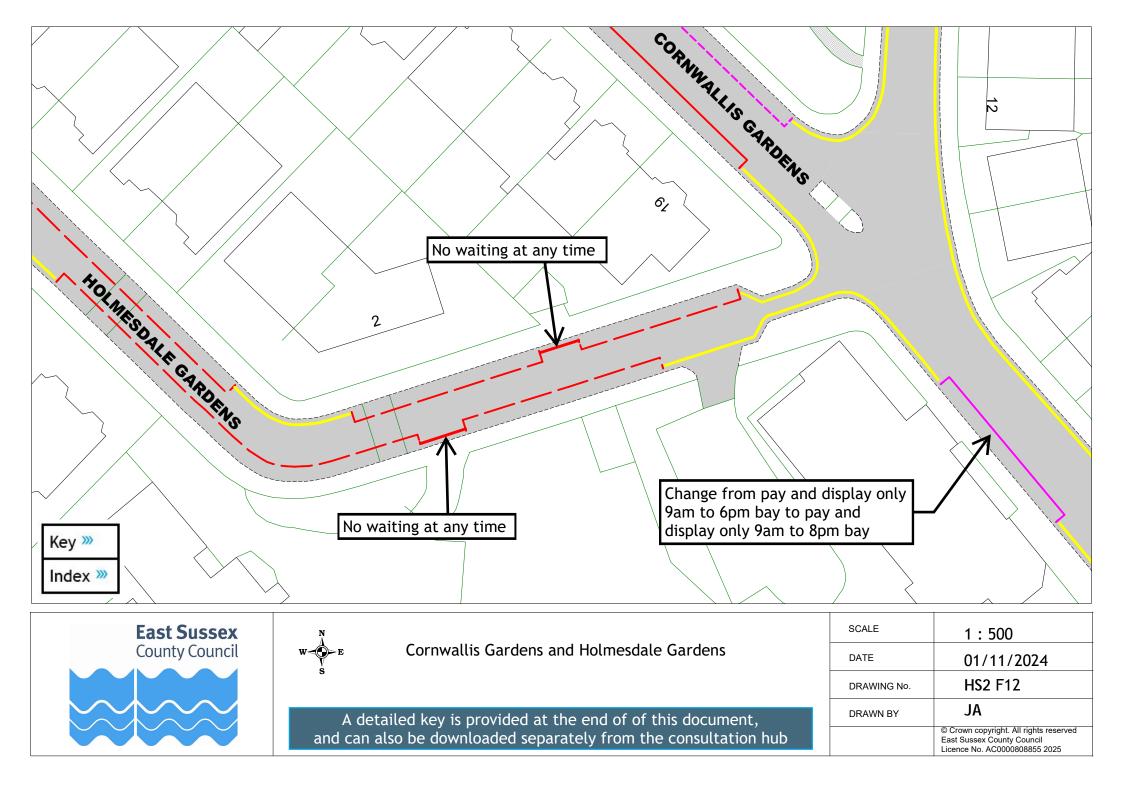

## Drawings Index

| Drawing    | Roads with changes                        |
|------------|-------------------------------------------|
| HS2 F01 »  | Alfred Street                             |
| HS2 F02 »  | Amherst Road and Selmeston Close          |
| HS2 F03 ≫  | Battle Road (near Mildenhall Drive)       |
| HS2 F04 »» | Battle Road (opposite Kingsley Close)     |
| HS2 F05 »  | Bedford Road                              |
|            |                                           |
| HS2 F07 »  | Bohemia Road                              |
| HS2 F08 »» | Burry Road                                |
| HS2 F09 »» | Castle Hill Road                          |
| HS2 F10 »  | Chambers Crescent                         |
| HS2 F11 ≫  | Chapel Park Road and St John's Road       |
| HS2 F12 »  | Cornwallis Gardens and Holmesdale Gardens |
| HS2 F13 »  | Denmark Place                             |
| HS2 F14 »» | Duke Road                                 |