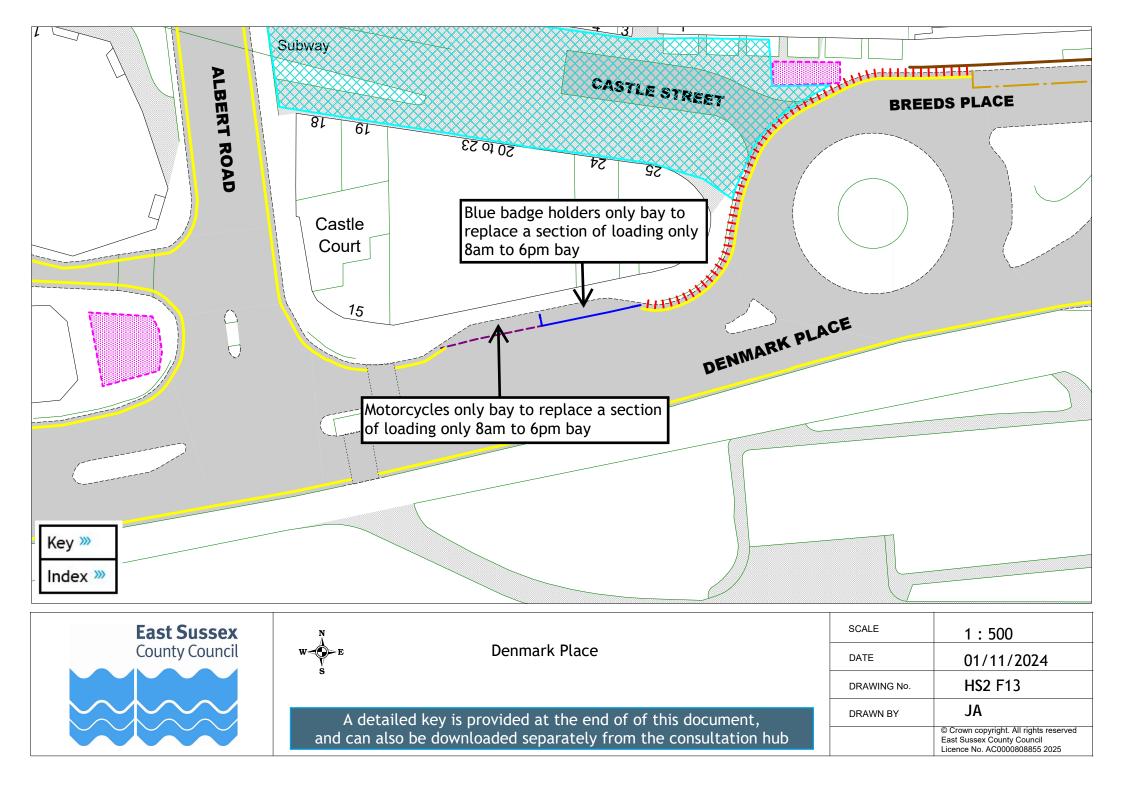

## Drawings Index

| Drawing    | Roads with changes                        |
|------------|-------------------------------------------|
| HS2 F01 »  | Alfred Street                             |
| HS2 F02 »  | Amherst Road and Selmeston Close          |
| HS2 F03 ≫  | Battle Road (near Mildenhall Drive)       |
| HS2 F04 »» | Battle Road (opposite Kingsley Close)     |
| HS2 F05 »  | Bedford Road                              |
|            |                                           |
| HS2 F07 »  | Bohemia Road                              |
| HS2 F08 »» | Burry Road                                |
| HS2 F09 »» | Castle Hill Road                          |
| HS2 F10 »  | Chambers Crescent                         |
| HS2 F11 ≫  | Chapel Park Road and St John's Road       |
| HS2 F12 »  | Cornwallis Gardens and Holmesdale Gardens |
| HS2 F13 »  | Denmark Place                             |
| HS2 F14 »» | Duke Road                                 |