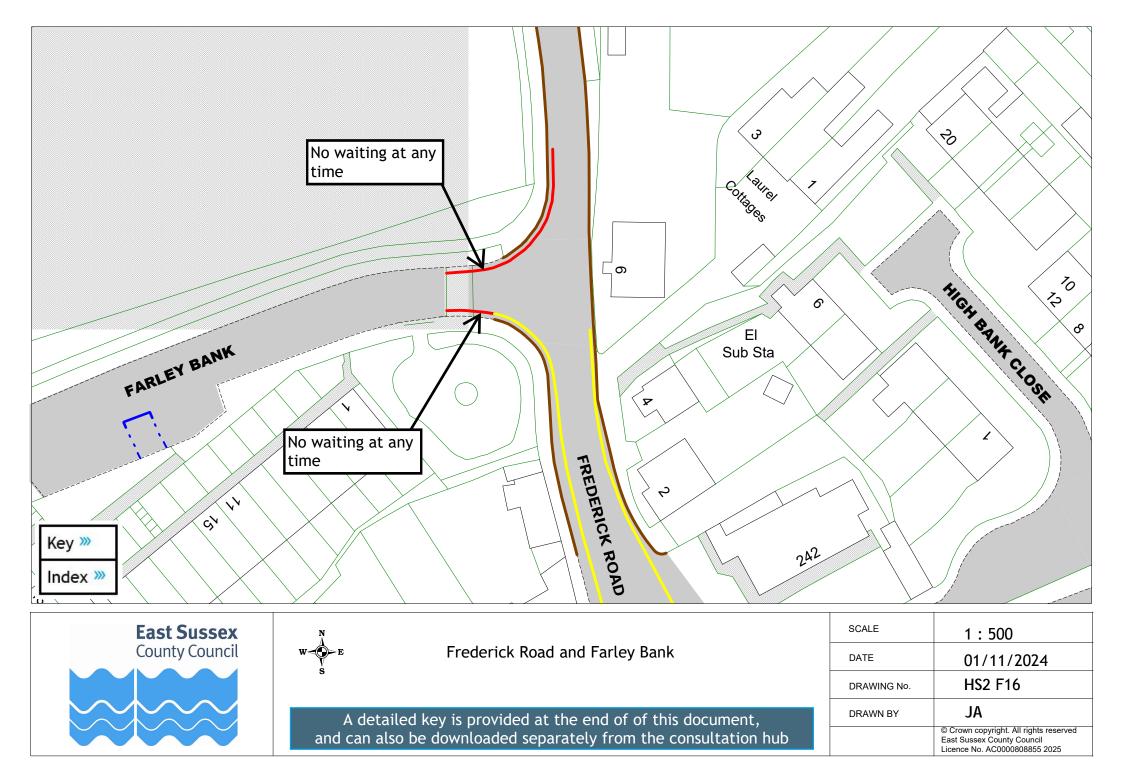

| Drawing      | Roads with changes                                            |
|--------------|---------------------------------------------------------------|
| HS2 F15 »    | Frederick Road and Coghurst Road                              |
| HS2 F16 ≫    | Frederick Road and Farley Bank                                |
| HS2 F17 ≫    | Fern Road                                                     |
| HS2 F18 ≫    | High Street                                                   |
| HS2 F19 »>>> | Kent Road, Lincoln Close, Norfolk Drive and Northampton Drive |
| HS2 F20 ≫    | Linton Road                                                   |
| HS2 F21 ≫    | Newgate Road                                                  |
| HS2 F22 ≫    | Rye Road                                                      |
| HS2 F23 ≫    | Spring Street                                                 |
| HS2 F24 ≫    | Sydney Close                                                  |
| HS2 F25 ≫    | The Slides                                                    |
| HS2 F26 ≫    | West Hill Road                                                |
| HS2 F27 ᠉    | Western Road (opposite Marlborough House)                     |
| HS2 F28 ≫    | Western Road (opposite Alan Court)                            |