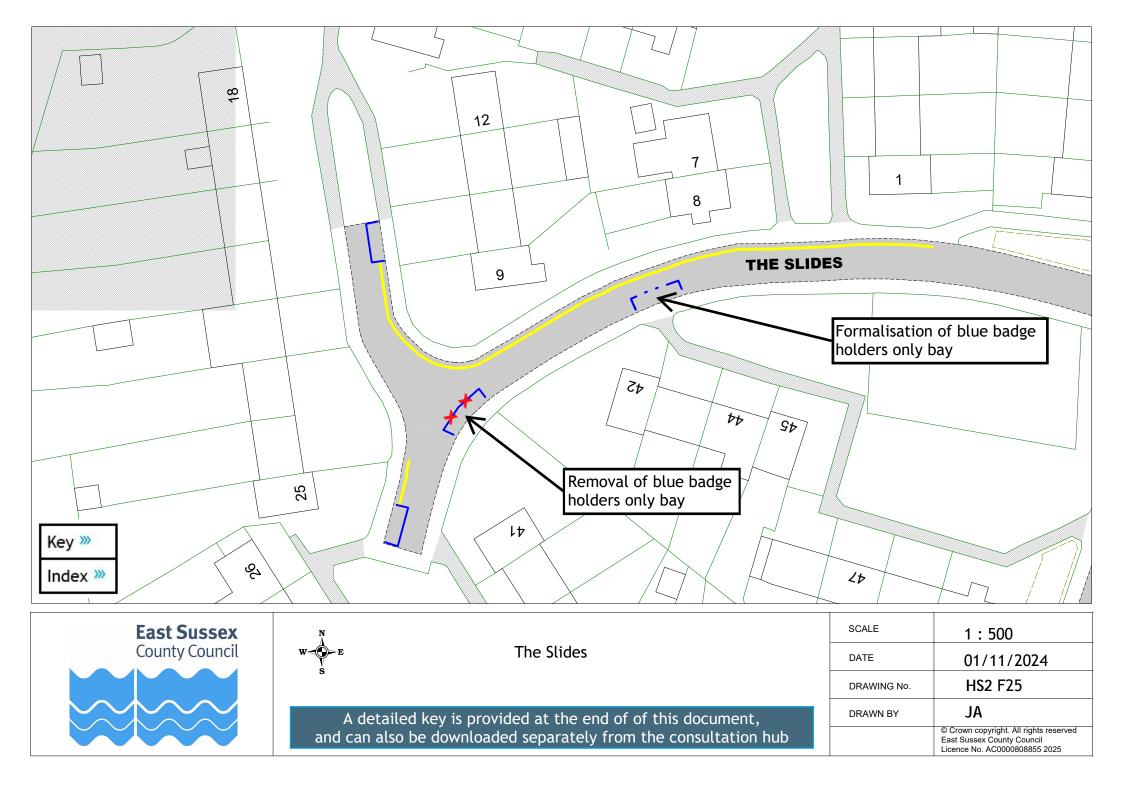

| Drawing      | Roads with changes                                            |
|--------------|---------------------------------------------------------------|
| HS2 F15 »    | Frederick Road and Coghurst Road                              |
| HS2 F16 ≫    | Frederick Road and Farley Bank                                |
| HS2 F17 ≫    | Fern Road                                                     |
| HS2 F18 ≫    | High Street                                                   |
| HS2 F19 »>>> | Kent Road, Lincoln Close, Norfolk Drive and Northampton Drive |
| HS2 F20 ≫    | Linton Road                                                   |
| HS2 F21 ≫    | Newgate Road                                                  |
| HS2 F22 ≫    | Rye Road                                                      |
| HS2 F23 ≫    | Spring Street                                                 |
| HS2 F24 ≫    | Sydney Close                                                  |
| HS2 F25 ≫    | The Slides                                                    |
| HS2 F26 ≫    | West Hill Road                                                |
| HS2 F27 ᠉    | Western Road (opposite Marlborough House)                     |
| HS2 F28 ≫    | Western Road (opposite Alan Court)                            |