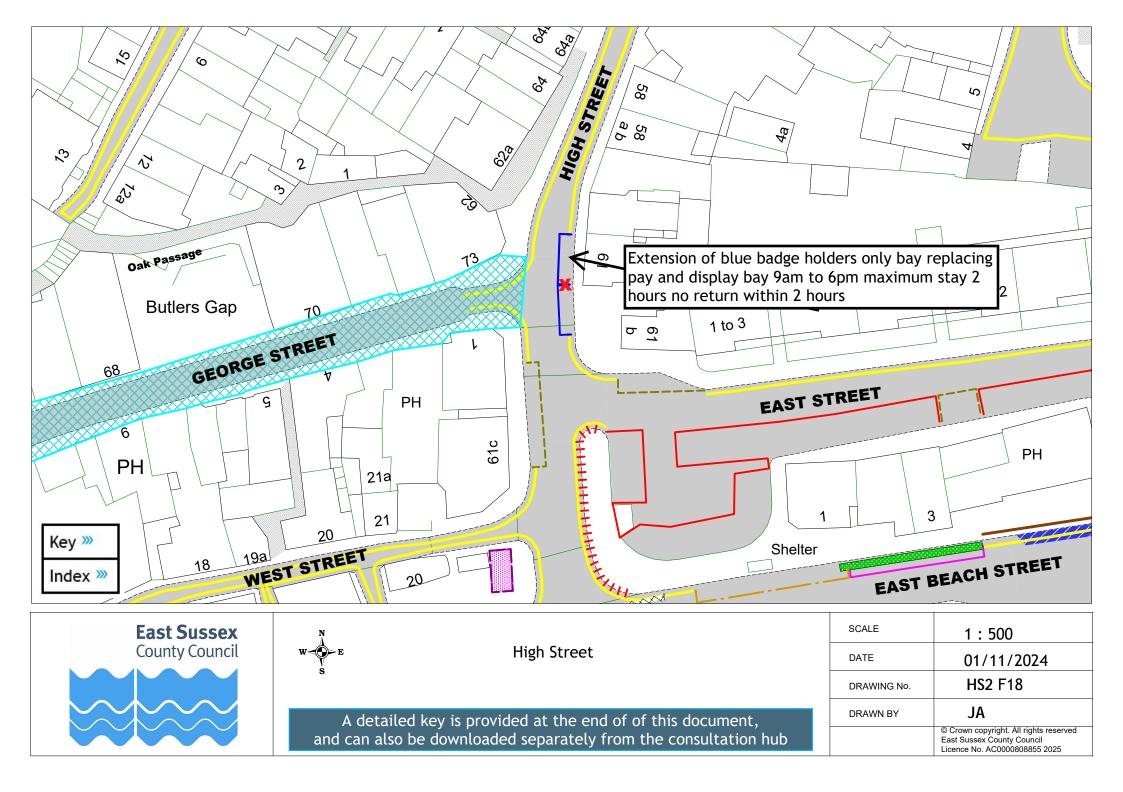

| Drawing      | Roads with changes                                            |
|--------------|---------------------------------------------------------------|
| HS2 F15 »    | Frederick Road and Coghurst Road                              |
| HS2 F16 ≫    | Frederick Road and Farley Bank                                |
| HS2 F17 ≫    | Fern Road                                                     |
| HS2 F18 ≫    | High Street                                                   |
| HS2 F19 »>>> | Kent Road, Lincoln Close, Norfolk Drive and Northampton Drive |
| HS2 F20 ≫    | Linton Road                                                   |
| HS2 F21 ≫    | Newgate Road                                                  |
| HS2 F22 ≫    | Rye Road                                                      |
| HS2 F23 ≫    | Spring Street                                                 |
| HS2 F24 ≫    | Sydney Close                                                  |
| HS2 F25 ≫    | The Slides                                                    |
| HS2 F26 ≫    | West Hill Road                                                |
| HS2 F27 ᠉    | Western Road (opposite Marlborough House)                     |
| HS2 F28 ≫    | Western Road (opposite Alan Court)                            |