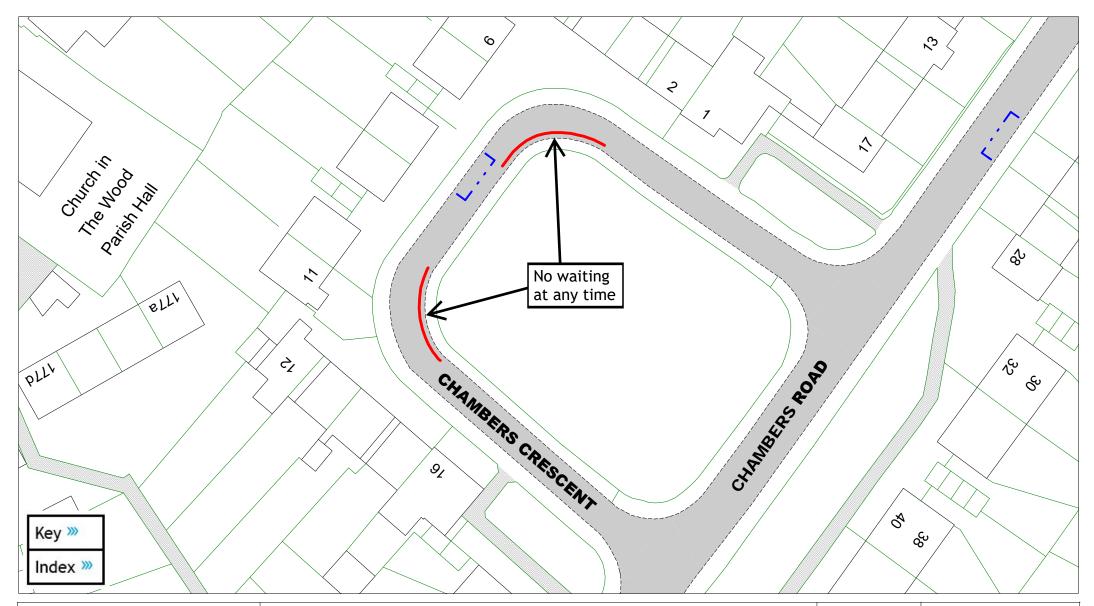

## Drawings Index

| Drawing    | Roads with changes                        |
|------------|-------------------------------------------|
| HS2 F01 »  | Alfred Street                             |
| HS2 F02 »  | Amherst Road and Selmeston Close          |
| HS2 F03 ≫  | Battle Road (near Mildenhall Drive)       |
| HS2 F04 »» | Battle Road (opposite Kingsley Close)     |
| HS2 F05 »  | Bedford Road                              |
|            |                                           |
| HS2 F07 »  | Bohemia Road                              |
| HS2 F08 »» | Burry Road                                |
| HS2 F09 »» | Castle Hill Road                          |
| HS2 F10 »  | Chambers Crescent                         |
| HS2 F11 ≫  | Chapel Park Road and St John's Road       |
| HS2 F12 »  | Cornwallis Gardens and Holmesdale Gardens |
| HS2 F13 »  | Denmark Place                             |
| HS2 F14 »» | Duke Road                                 |