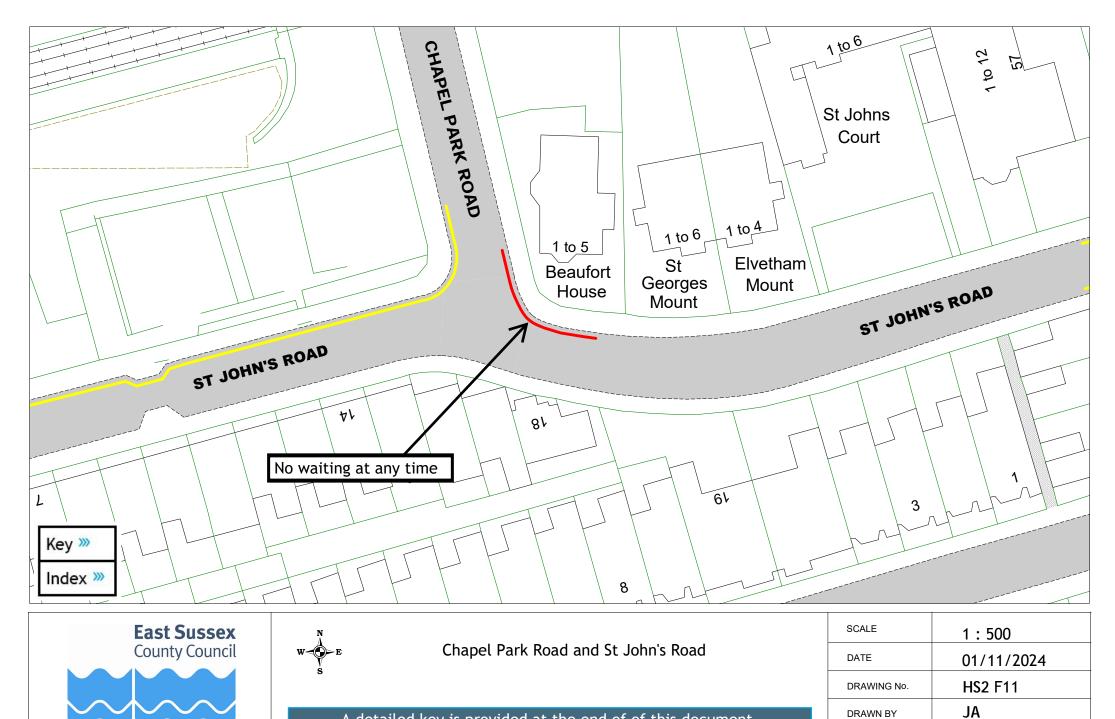

## Drawings Index

| Drawing    | Roads with changes                        |
|------------|-------------------------------------------|
| HS2 F01 »  | Alfred Street                             |
| HS2 F02 »  | Amherst Road and Selmeston Close          |
| HS2 F03 ≫  | Battle Road (near Mildenhall Drive)       |
| HS2 F04 »» | Battle Road (opposite Kingsley Close)     |
| HS2 F05 »  | Bedford Road                              |
|            |                                           |
| HS2 F07 »  | Bohemia Road                              |
| HS2 F08 »» | Burry Road                                |
| HS2 F09 »» | Castle Hill Road                          |
| HS2 F10 »  | Chambers Crescent                         |
| HS2 F11 ≫  | Chapel Park Road and St John's Road       |
| HS2 F12 »  | Cornwallis Gardens and Holmesdale Gardens |
| HS2 F13 »  | Denmark Place                             |
| HS2 F14 »» | Duke Road                                 |