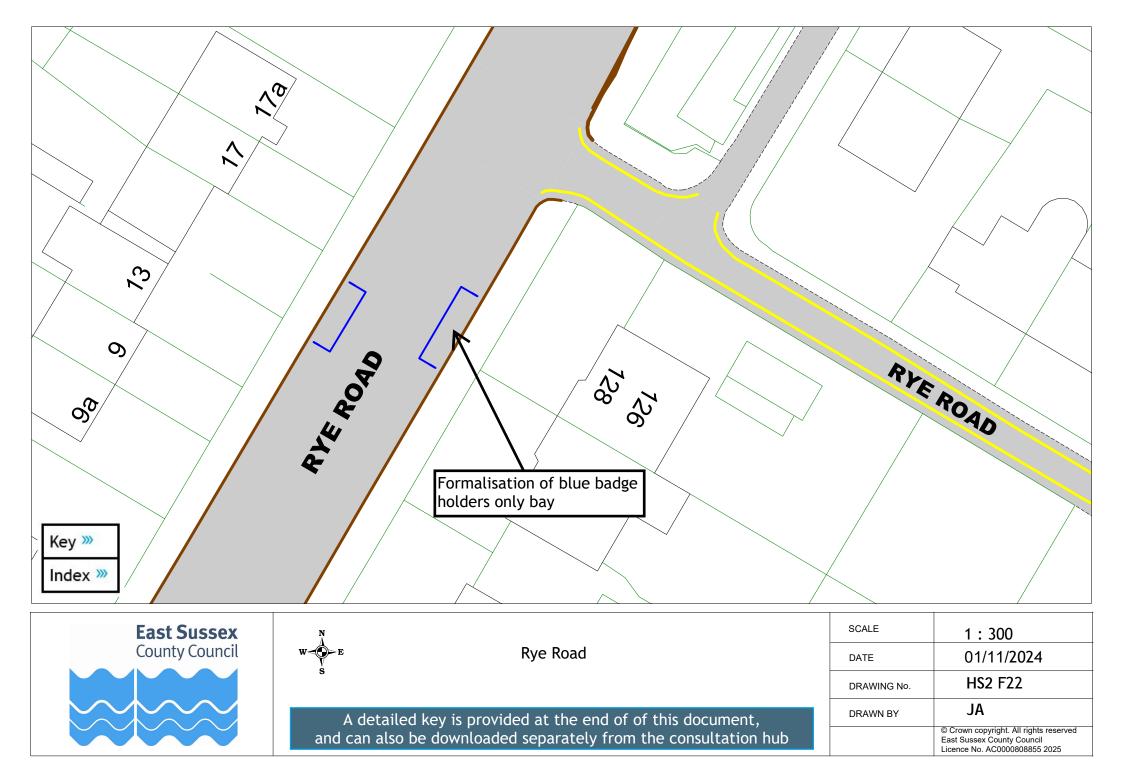

| Drawing      | Roads with changes                                            |
|--------------|---------------------------------------------------------------|
| HS2 F15 »    | Frederick Road and Coghurst Road                              |
| HS2 F16 ≫    | Frederick Road and Farley Bank                                |
| HS2 F17 ≫    | Fern Road                                                     |
| HS2 F18 ≫    | High Street                                                   |
| HS2 F19 »>>> | Kent Road, Lincoln Close, Norfolk Drive and Northampton Drive |
| HS2 F20 ≫    | Linton Road                                                   |
| HS2 F21 ≫    | Newgate Road                                                  |
| HS2 F22 ≫    | Rye Road                                                      |
| HS2 F23 ≫    | Spring Street                                                 |
| HS2 F24 ≫    | Sydney Close                                                  |
| HS2 F25 ≫    | The Slides                                                    |
| HS2 F26 ≫    | West Hill Road                                                |
| HS2 F27 ᠉    | Western Road (opposite Marlborough House)                     |
| HS2 F28 ≫    | Western Road (opposite Alan Court)                            |