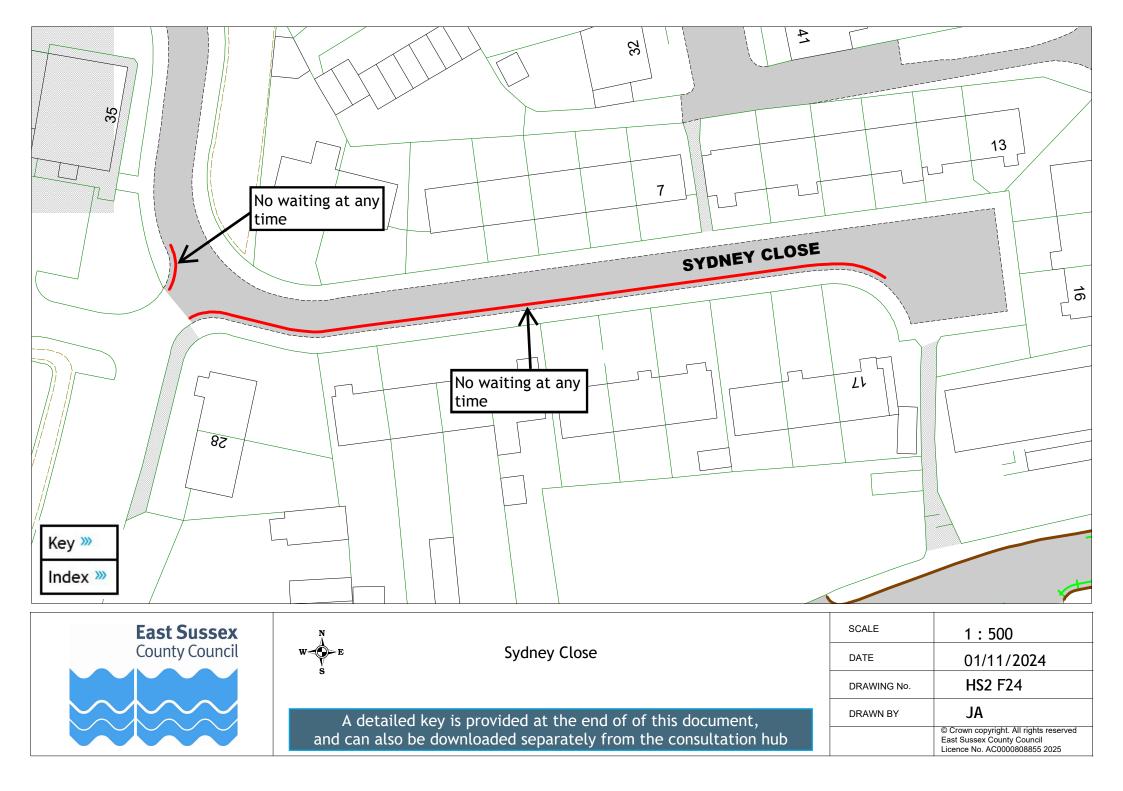

| Drawing      | Roads with changes                                            |
|--------------|---------------------------------------------------------------|
| HS2 F15 »    | Frederick Road and Coghurst Road                              |
| HS2 F16 ≫    | Frederick Road and Farley Bank                                |
| HS2 F17 ≫    | Fern Road                                                     |
| HS2 F18 ≫    | High Street                                                   |
| HS2 F19 »>>> | Kent Road, Lincoln Close, Norfolk Drive and Northampton Drive |
| HS2 F20 ≫    | Linton Road                                                   |
| HS2 F21 ≫    | Newgate Road                                                  |
| HS2 F22 ≫    | Rye Road                                                      |
| HS2 F23 ≫    | Spring Street                                                 |
| HS2 F24 ≫    | Sydney Close                                                  |
| HS2 F25 ≫    | The Slides                                                    |
| HS2 F26 ≫    | West Hill Road                                                |
| HS2 F27 ᠉    | Western Road (opposite Marlborough House)                     |
| HS2 F28 ≫    | Western Road (opposite Alan Court)                            |