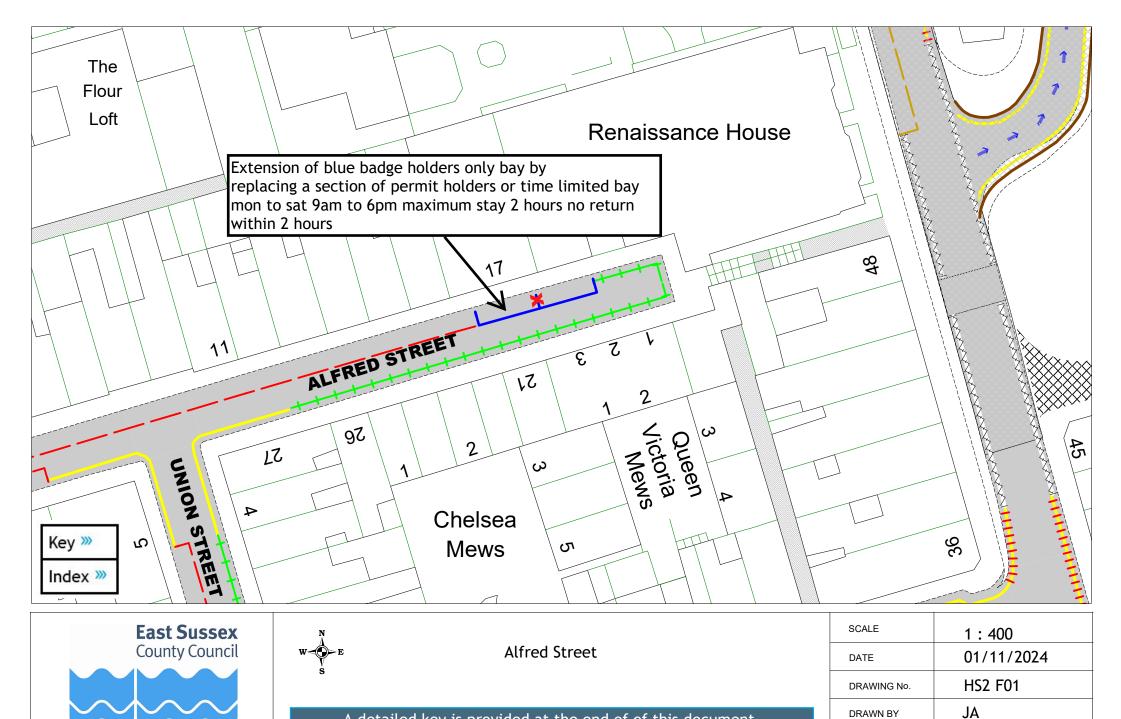

## Drawings Index

| Drawing    | Roads with changes                        |
|------------|-------------------------------------------|
| HS2 F01 »  | Alfred Street                             |
| HS2 F02 »  | Amherst Road and Selmeston Close          |
| HS2 F03 ≫  | Battle Road (near Mildenhall Drive)       |
| HS2 F04 »» | Battle Road (opposite Kingsley Close)     |
| HS2 F05 »  | Bedford Road                              |
|            |                                           |
| HS2 F07 »  | Bohemia Road                              |
| HS2 F08 »» | Burry Road                                |
| HS2 F09 »» | Castle Hill Road                          |
| HS2 F10 »  | Chambers Crescent                         |
| HS2 F11 ≫  | Chapel Park Road and St John's Road       |
| HS2 F12 »  | Cornwallis Gardens and Holmesdale Gardens |
| HS2 F13 »  | Denmark Place                             |
| HS2 F14 »» | Duke Road                                 |