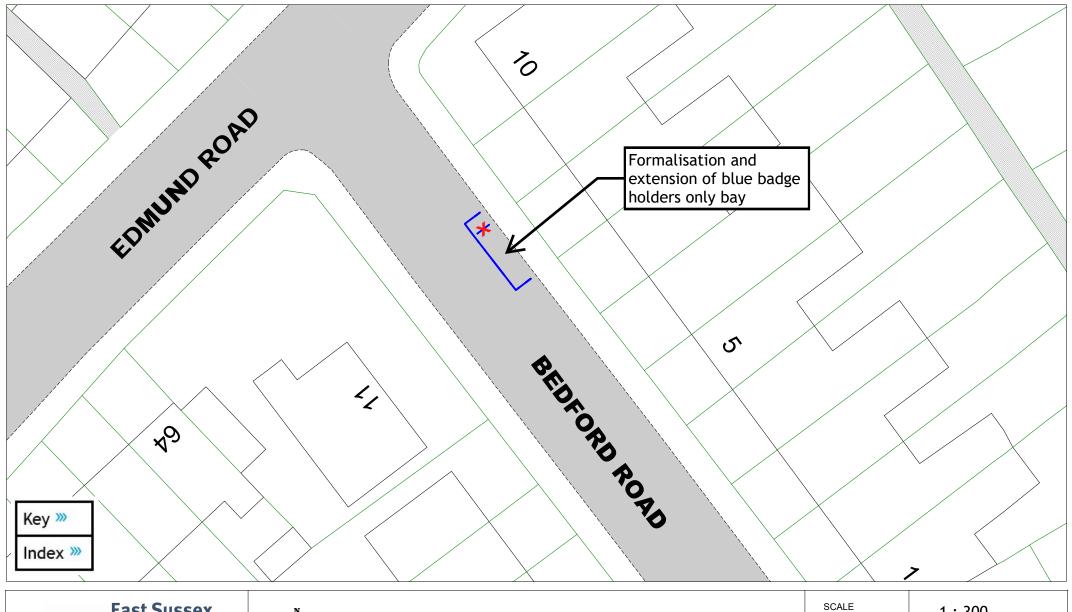

## Drawings Index

| Drawing    | Roads with changes                        |
|------------|-------------------------------------------|
| HS2 F01 »  | Alfred Street                             |
| HS2 F02 »  | Amherst Road and Selmeston Close          |
| HS2 F03 ≫  | Battle Road (near Mildenhall Drive)       |
| HS2 F04 »» | Battle Road (opposite Kingsley Close)     |
| HS2 F05 »  | Bedford Road                              |
|            |                                           |
| HS2 F07 »  | Bohemia Road                              |
| HS2 F08 »» | Burry Road                                |
| HS2 F09 »» | Castle Hill Road                          |
| HS2 F10 »  | Chambers Crescent                         |
| HS2 F11 ≫  | Chapel Park Road and St John's Road       |
| HS2 F12 »  | Cornwallis Gardens and Holmesdale Gardens |
| HS2 F13 »  | Denmark Place                             |
| HS2 F14 »» | Duke Road                                 |