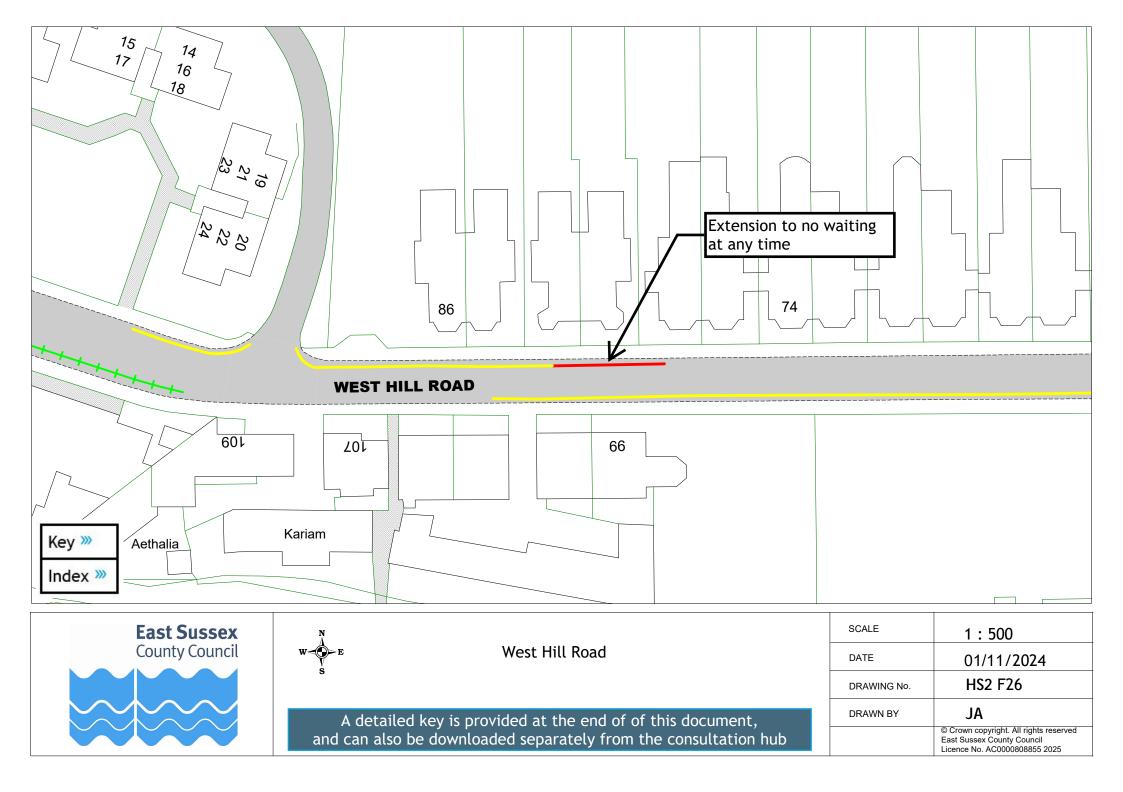

| Drawing      | Roads with changes                                            |
|--------------|---------------------------------------------------------------|
| HS2 F15 »    | Frederick Road and Coghurst Road                              |
| HS2 F16 ≫    | Frederick Road and Farley Bank                                |
| HS2 F17 ≫    | Fern Road                                                     |
| HS2 F18 ≫    | High Street                                                   |
| HS2 F19 »>>> | Kent Road, Lincoln Close, Norfolk Drive and Northampton Drive |
| HS2 F20 ≫    | Linton Road                                                   |
| HS2 F21 ≫    | Newgate Road                                                  |
| HS2 F22 ≫    | Rye Road                                                      |
| HS2 F23 ≫    | Spring Street                                                 |
| HS2 F24 ≫    | Sydney Close                                                  |
| HS2 F25 ≫    | The Slides                                                    |
| HS2 F26 ≫    | West Hill Road                                                |
| HS2 F27 ᠉    | Western Road (opposite Marlborough House)                     |
| HS2 F28 ≫    | Western Road (opposite Alan Court)                            |