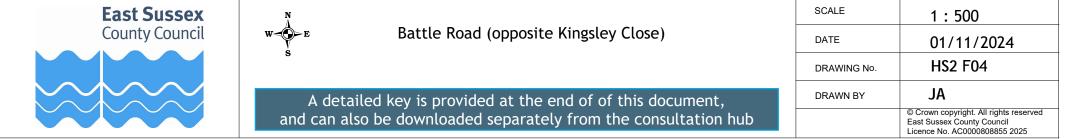

## Drawings Index

| Drawing    | Roads with changes                        |
|------------|-------------------------------------------|
| HS2 F01 »  | Alfred Street                             |
| HS2 F02 »  | Amherst Road and Selmeston Close          |
| HS2 F03 ≫  | Battle Road (near Mildenhall Drive)       |
| HS2 F04 »» | Battle Road (opposite Kingsley Close)     |
| HS2 F05 »  | Bedford Road                              |
|            |                                           |
| HS2 F07 »  | Bohemia Road                              |
| HS2 F08 »» | Burry Road                                |
| HS2 F09 »» | Castle Hill Road                          |
| HS2 F10 »  | Chambers Crescent                         |
| HS2 F11 ≫  | Chapel Park Road and St John's Road       |
| HS2 F12 »  | Cornwallis Gardens and Holmesdale Gardens |
| HS2 F13 »  | Denmark Place                             |
| HS2 F14 »» | Duke Road                                 |