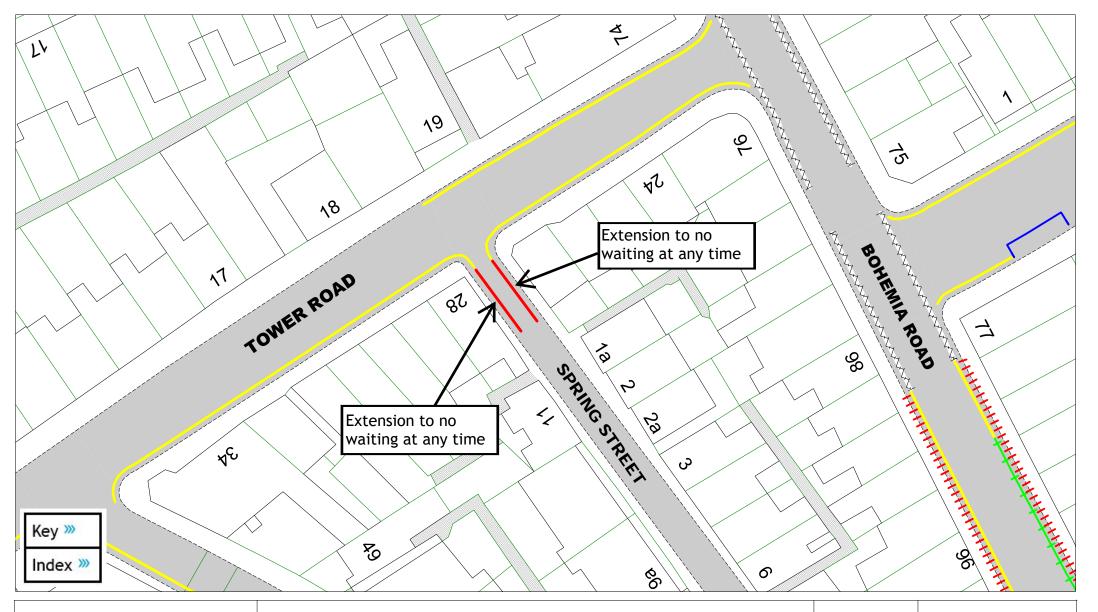

| East Sussex    | N<br>A                                                     | <br>SCALE                                            | 1:400       |                                                                                                       |
|----------------|------------------------------------------------------------|------------------------------------------------------|-------------|-------------------------------------------------------------------------------------------------------|
| County Council | W E                                                        | Spring Street                                        | DATE        | 01/11/2024                                                                                            |
|                | 5                                                          |                                                      | DRAWING No. | HS2 F23                                                                                               |
|                | A detailed key is provided at the end of of this document, | DRAWN BY                                             | JA          |                                                                                                       |
|                |                                                            | b be downloaded separately from the consultation hub |             | © Crown copyright. All rights reserved<br>East Sussex County Council<br>Licence No. AC0000808855 2025 |