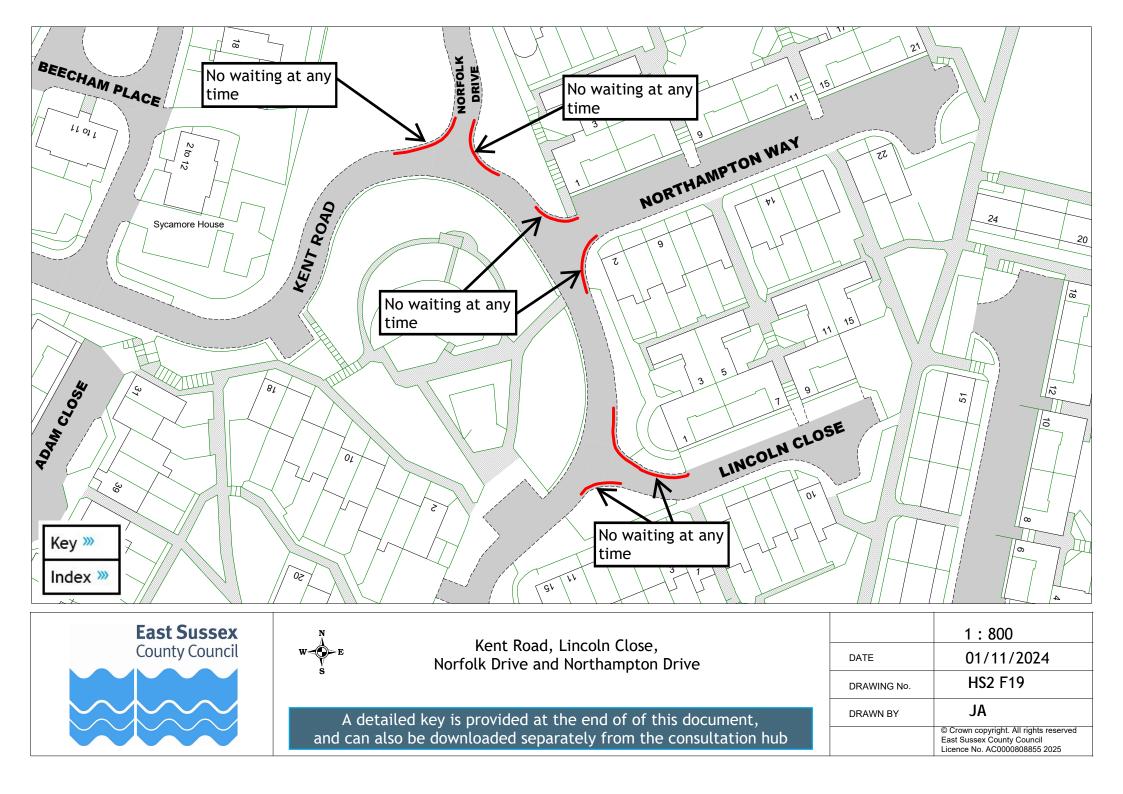

| Drawing      | Roads with changes                                            |
|--------------|---------------------------------------------------------------|
| HS2 F15 »    | Frederick Road and Coghurst Road                              |
| HS2 F16 ≫    | Frederick Road and Farley Bank                                |
| HS2 F17 ≫    | Fern Road                                                     |
| HS2 F18 ≫    | High Street                                                   |
| HS2 F19 »>>> | Kent Road, Lincoln Close, Norfolk Drive and Northampton Drive |
| HS2 F20 ≫    | Linton Road                                                   |
| HS2 F21 ≫    | Newgate Road                                                  |
| HS2 F22 ≫    | Rye Road                                                      |
| HS2 F23 ≫    | Spring Street                                                 |
| HS2 F24 ≫    | Sydney Close                                                  |
| HS2 F25 ≫    | The Slides                                                    |
| HS2 F26 ≫    | West Hill Road                                                |
| HS2 F27 ᠉    | Western Road (opposite Marlborough House)                     |
| HS2 F28 ≫    | Western Road (opposite Alan Court)                            |