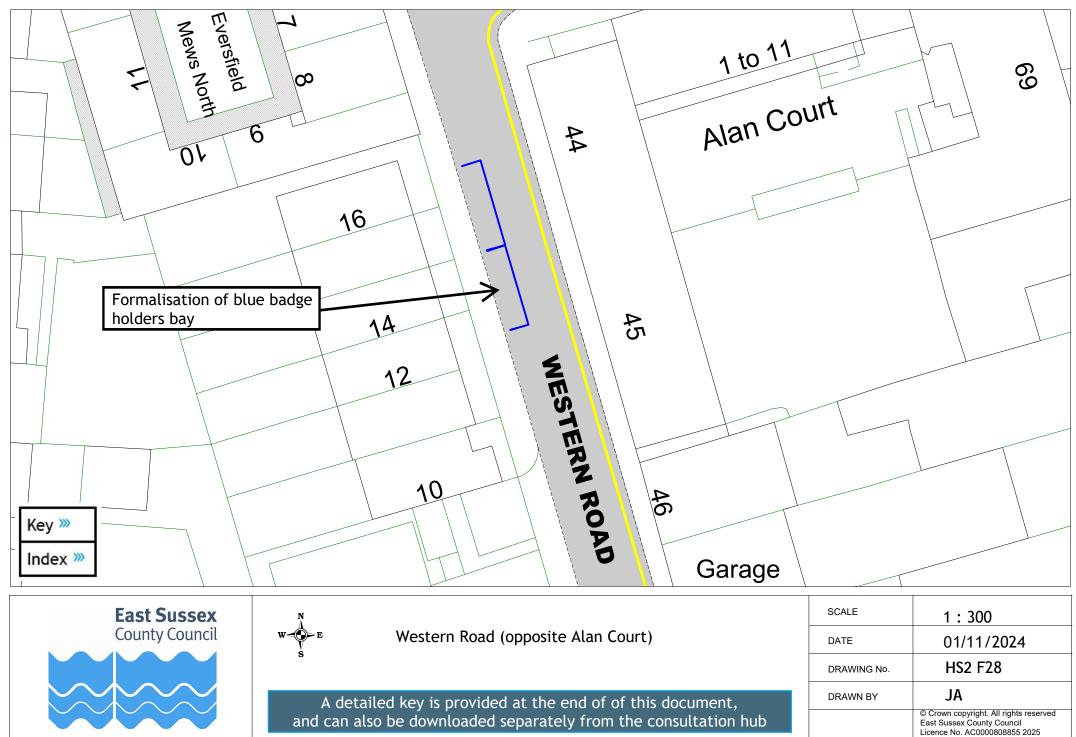

| Drawing      | Roads with changes                                            |
|--------------|---------------------------------------------------------------|
| HS2 F15 »    | Frederick Road and Coghurst Road                              |
| HS2 F16 ≫    | Frederick Road and Farley Bank                                |
| HS2 F17 ≫    | Fern Road                                                     |
| HS2 F18 ≫    | High Street                                                   |
| HS2 F19 »>>> | Kent Road, Lincoln Close, Norfolk Drive and Northampton Drive |
| HS2 F20 ≫    | Linton Road                                                   |
| HS2 F21 ≫    | Newgate Road                                                  |
| HS2 F22 ≫    | Rye Road                                                      |
| HS2 F23 ≫    | Spring Street                                                 |
| HS2 F24 ≫    | Sydney Close                                                  |
| HS2 F25 ≫    | The Slides                                                    |
| HS2 F26 ≫    | West Hill Road                                                |
| HS2 F27 ᠉    | Western Road (opposite Marlborough House)                     |
| HS2 F28 ≫    | Western Road (opposite Alan Court)                            |