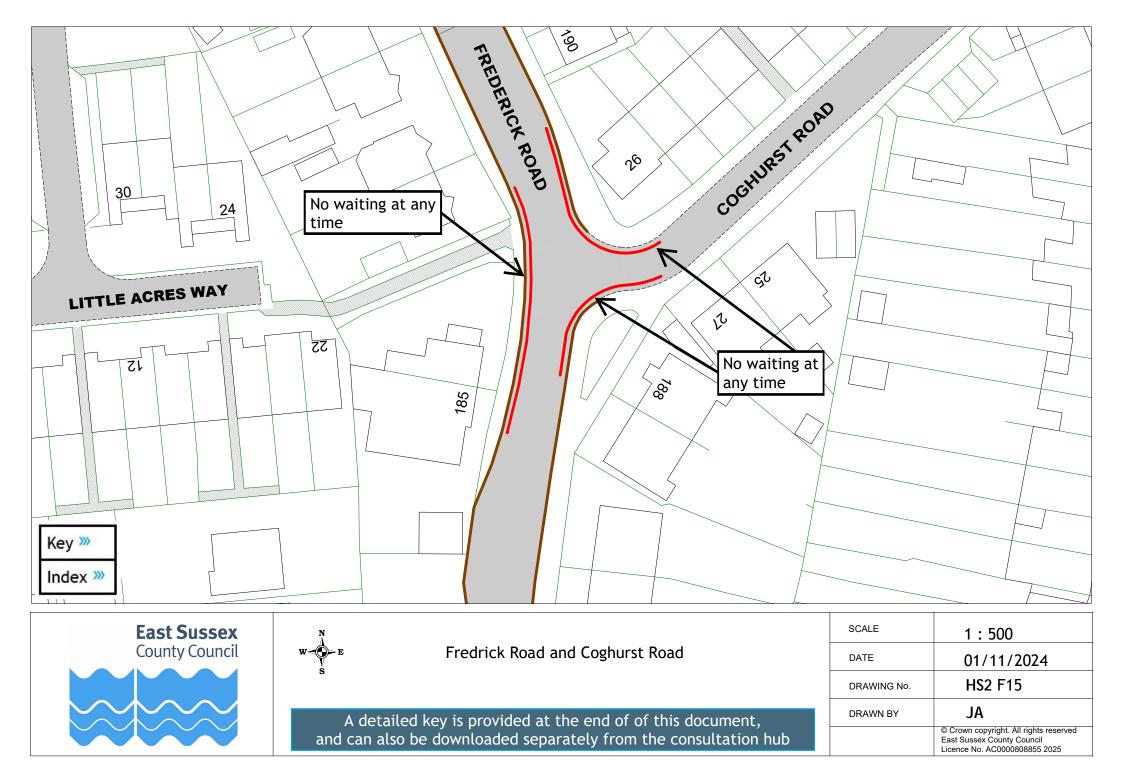

| Drawing      | Roads with changes                                            |
|--------------|---------------------------------------------------------------|
| HS2 F15 »    | Frederick Road and Coghurst Road                              |
| HS2 F16 ≫    | Frederick Road and Farley Bank                                |
| HS2 F17 ≫    | Fern Road                                                     |
| HS2 F18 ≫    | High Street                                                   |
| HS2 F19 »>>> | Kent Road, Lincoln Close, Norfolk Drive and Northampton Drive |
| HS2 F20 ≫    | Linton Road                                                   |
| HS2 F21 ≫    | Newgate Road                                                  |
| HS2 F22 ≫    | Rye Road                                                      |
| HS2 F23 ≫    | Spring Street                                                 |
| HS2 F24 ≫    | Sydney Close                                                  |
| HS2 F25 ≫    | The Slides                                                    |
| HS2 F26 ≫    | West Hill Road                                                |
| HS2 F27 ᠉    | Western Road (opposite Marlborough House)                     |
| HS2 F28 ≫    | Western Road (opposite Alan Court)                            |