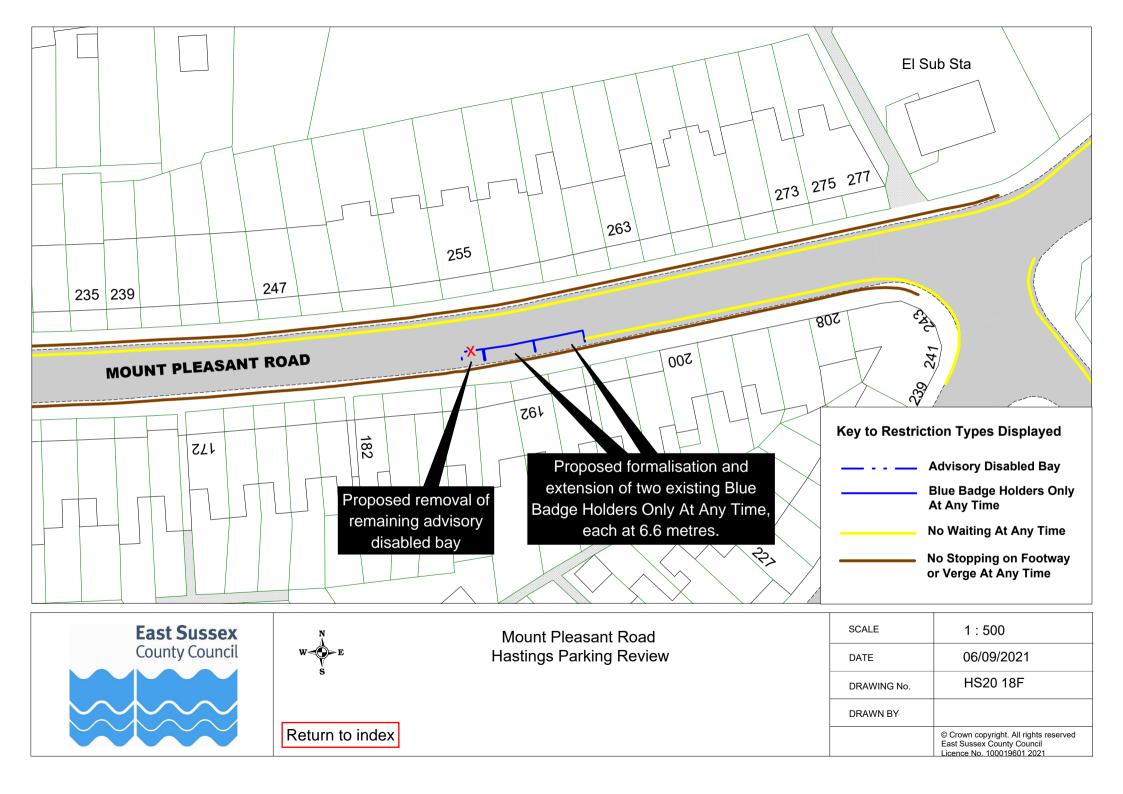

## **Drawings**

| Hastings Parking Review 2020/21 - formal consultation |                        |             |             |
|-------------------------------------------------------|------------------------|-------------|-------------|
|                                                       | Road Name              | Drawing No. | Drawing No. |
| 1                                                     | Blackman Avenue        | HS20 01F    |             |
| 2                                                     | Brightling Avenue      | HS20 02F    |             |
| 3                                                     | Burry Road             | HS20 03F    |             |
| 4                                                     | Castle Hill Road       | HS20 04F    |             |
| 5                                                     | Churchill Avenue       | HS20 05F    |             |
| 6                                                     | Collier Road           | HS20 06F    |             |
| 7                                                     | Croft Road             | HS20 07F    |             |
| 8                                                     | Dane Road              | HS20 08F    |             |
| 9                                                     | Duke Road              | HS20 09F    |             |
| 10                                                    | Fellows Road           | HS20 10F    |             |
| 11                                                    | Gordon Road            | HS20 11F    |             |
| 12                                                    | Hare Way               | HS20 12F    |             |
| 13                                                    | Harley Shute Road      | HS20 13F    |             |
| 14                                                    | Holmesdale Gardens     | HS20 14F    |             |
| 15                                                    | Hughenden Road         | HS20 15F    | HS20 16F    |
| 16                                                    | Lower Park Road        | HS20 17F    |             |
| 17                                                    | Middle Road            | HS20 02F    |             |
| 18                                                    | Montgomery Road        | HS20 05F    |             |
| 19                                                    | Mount Pleasant Road    | HS20 18F    |             |
| 20                                                    | Pennine Rise           | HS20 19F    |             |
| 21                                                    | Rymill Road            | HS20 20F    |             |
| 22                                                    | Sea Road               | HS20 21F    |             |
| 23                                                    | Sedlescombe Road North | HS20 22F    |             |
| 24                                                    | South Street           | HS20 23F    |             |
| 25                                                    | St Margaret's Road     | HS20 24F    |             |
| 26                                                    | Stone Street           | HS20 25F    |             |
| 27                                                    | White Rock Road        | HS20 24F    |             |