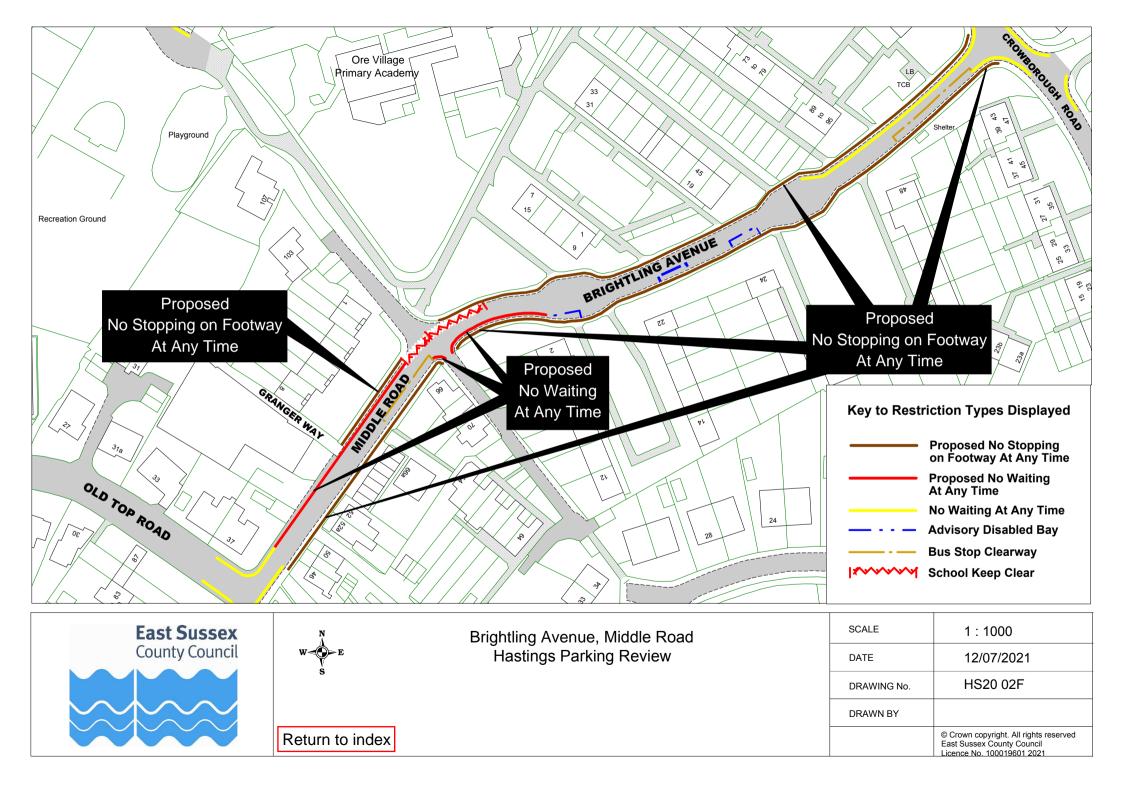

## **Drawings**

| Hastings Parking Review 2020/21 - formal consultation |                        |             |             |
|-------------------------------------------------------|------------------------|-------------|-------------|
|                                                       | Road Name              | Drawing No. | Drawing No. |
| 1                                                     | Blackman Avenue        | HS20 01F    |             |
| 2                                                     | Brightling Avenue      | HS20 02F    |             |
| 3                                                     | Burry Road             | HS20 03F    |             |
| 4                                                     | Castle Hill Road       | HS20 04F    |             |
| 5                                                     | Churchill Avenue       | HS20 05F    |             |
| 6                                                     | Collier Road           | HS20 06F    |             |
| 7                                                     | Croft Road             | HS20 07F    |             |
| 8                                                     | Dane Road              | HS20 08F    |             |
| 9                                                     | Duke Road              | HS20 09F    |             |
| 10                                                    | Fellows Road           | HS20 10F    |             |
| 11                                                    | Gordon Road            | HS20 11F    |             |
| 12                                                    | Hare Way               | HS20 12F    |             |
| 13                                                    | Harley Shute Road      | HS20 13F    |             |
| 14                                                    | Holmesdale Gardens     | HS20 14F    |             |
| 15                                                    | Hughenden Road         | HS20 15F    | HS20 16F    |
| 16                                                    | Lower Park Road        | HS20 17F    |             |
| 17                                                    | Middle Road            | HS20 02F    |             |
| 18                                                    | Montgomery Road        | HS20 05F    |             |
| 19                                                    | Mount Pleasant Road    | HS20 18F    |             |
| 20                                                    | Pennine Rise           | HS20 19F    |             |
| 21                                                    | Rymill Road            | HS20 20F    |             |
| 22                                                    | Sea Road               | HS20 21F    |             |
| 23                                                    | Sedlescombe Road North | HS20 22F    |             |
| 24                                                    | South Street           | HS20 23F    |             |
| 25                                                    | St Margaret's Road     | HS20 24F    |             |
| 26                                                    | Stone Street           | HS20 25F    |             |
| 27                                                    | White Rock Road        | HS20 24F    |             |