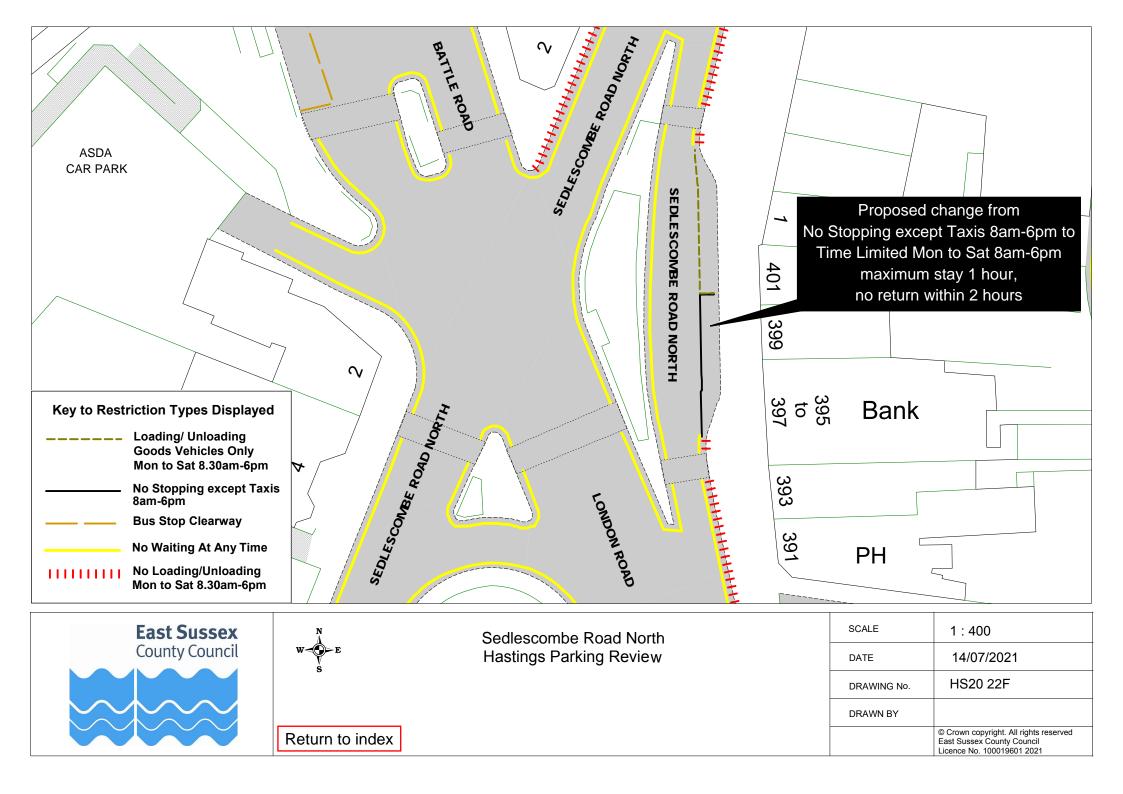

## **Drawings**

| Hastings Parking Review 2020/21 - formal consultation |                        |             |             |
|-------------------------------------------------------|------------------------|-------------|-------------|
|                                                       | Road Name              | Drawing No. | Drawing No. |
| 1                                                     | Blackman Avenue        | HS20 01F    |             |
| 2                                                     | Brightling Avenue      | HS20 02F    |             |
| 3                                                     | Burry Road             | HS20 03F    |             |
| 4                                                     | Castle Hill Road       | HS20 04F    |             |
| 5                                                     | Churchill Avenue       | HS20 05F    |             |
| 6                                                     | Collier Road           | HS20 06F    |             |
| 7                                                     | Croft Road             | HS20 07F    |             |
| 8                                                     | Dane Road              | HS20 08F    |             |
| 9                                                     | Duke Road              | HS20 09F    |             |
| 10                                                    | Fellows Road           | HS20 10F    |             |
| 11                                                    | Gordon Road            | HS20 11F    |             |
| 12                                                    | Hare Way               | HS20 12F    |             |
| 13                                                    | Harley Shute Road      | HS20 13F    |             |
| 14                                                    | Holmesdale Gardens     | HS20 14F    |             |
| 15                                                    | Hughenden Road         | HS20 15F    | HS20 16F    |
| 16                                                    | Lower Park Road        | HS20 17F    |             |
| 17                                                    | Middle Road            | HS20 02F    |             |
| 18                                                    | Montgomery Road        | HS20 05F    |             |
| 19                                                    | Mount Pleasant Road    | HS20 18F    |             |
| 20                                                    | Pennine Rise           | HS20 19F    |             |
| 21                                                    | Rymill Road            | HS20 20F    |             |
| 22                                                    | Sea Road               | HS20 21F    |             |
| 23                                                    | Sedlescombe Road North | HS20 22F    |             |
| 24                                                    | South Street           | HS20 23F    |             |
| 25                                                    | St Margaret's Road     | HS20 24F    |             |
| 26                                                    | Stone Street           | HS20 25F    |             |
| 27                                                    | White Rock Road        | HS20 24F    |             |