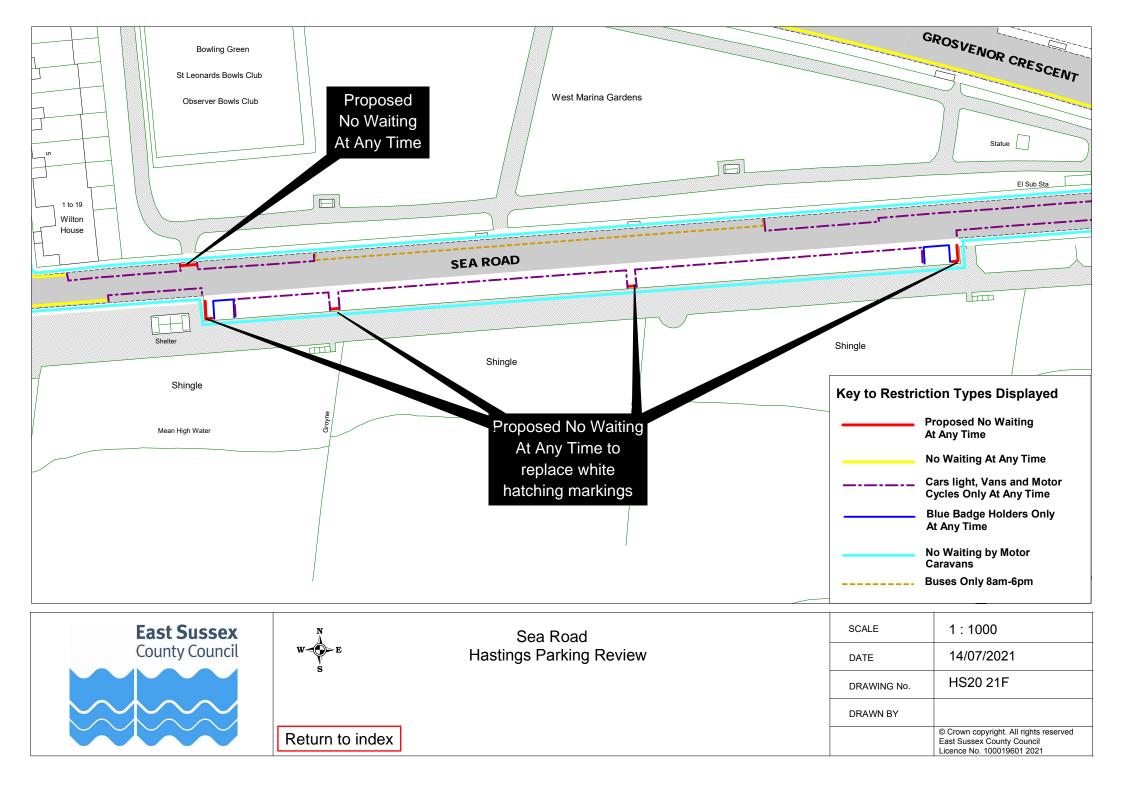

## **Drawings**

| Hastings Parking Review 2020/21 - formal consultation |                        |             |             |
|-------------------------------------------------------|------------------------|-------------|-------------|
|                                                       | Road Name              | Drawing No. | Drawing No. |
| 1                                                     | Blackman Avenue        | HS20 01F    |             |
| 2                                                     | Brightling Avenue      | HS20 02F    |             |
| 3                                                     | Burry Road             | HS20 03F    |             |
| 4                                                     | Castle Hill Road       | HS20 04F    |             |
| 5                                                     | Churchill Avenue       | HS20 05F    |             |
| 6                                                     | Collier Road           | HS20 06F    |             |
| 7                                                     | Croft Road             | HS20 07F    |             |
| 8                                                     | Dane Road              | HS20 08F    |             |
| 9                                                     | Duke Road              | HS20 09F    |             |
| 10                                                    | Fellows Road           | HS20 10F    |             |
| 11                                                    | Gordon Road            | HS20 11F    |             |
| 12                                                    | Hare Way               | HS20 12F    |             |
| 13                                                    | Harley Shute Road      | HS20 13F    |             |
| 14                                                    | Holmesdale Gardens     | HS20 14F    |             |
| 15                                                    | Hughenden Road         | HS20 15F    | HS20 16F    |
| 16                                                    | Lower Park Road        | HS20 17F    |             |
| 17                                                    | Middle Road            | HS20 02F    |             |
| 18                                                    | Montgomery Road        | HS20 05F    |             |
| 19                                                    | Mount Pleasant Road    | HS20 18F    |             |
| 20                                                    | Pennine Rise           | HS20 19F    |             |
| 21                                                    | Rymill Road            | HS20 20F    |             |
| 22                                                    | Sea Road               | HS20 21F    |             |
| 23                                                    | Sedlescombe Road North | HS20 22F    |             |
| 24                                                    | South Street           | HS20 23F    |             |
| 25                                                    | St Margaret's Road     | HS20 24F    |             |
| 26                                                    | Stone Street           | HS20 25F    |             |
| 27                                                    | White Rock Road        | HS20 24F    |             |