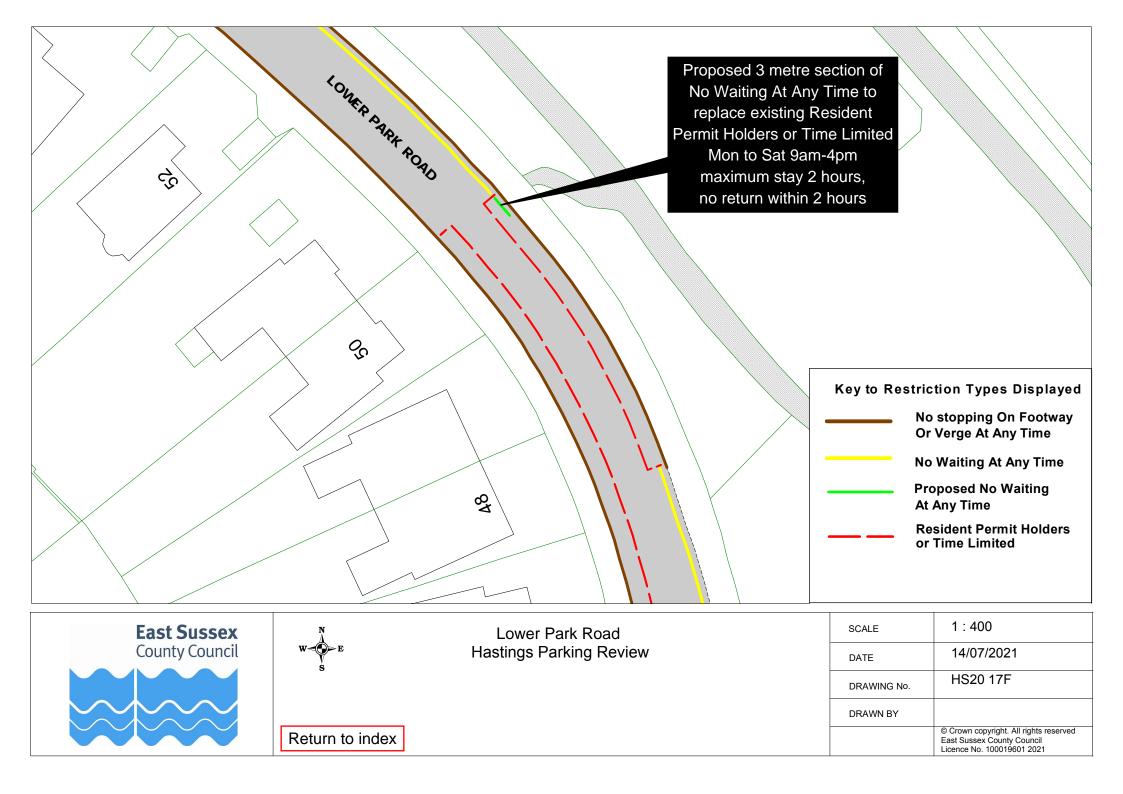

## **Drawings**

| Hastings Parking Review 2020/21 - formal consultation |                        |             |             |
|-------------------------------------------------------|------------------------|-------------|-------------|
|                                                       | Road Name              | Drawing No. | Drawing No. |
| 1                                                     | Blackman Avenue        | HS20 01F    |             |
| 2                                                     | Brightling Avenue      | HS20 02F    |             |
| 3                                                     | Burry Road             | HS20 03F    |             |
| 4                                                     | Castle Hill Road       | HS20 04F    |             |
| 5                                                     | Churchill Avenue       | HS20 05F    |             |
| 6                                                     | Collier Road           | HS20 06F    |             |
| 7                                                     | Croft Road             | HS20 07F    |             |
| 8                                                     | Dane Road              | HS20 08F    |             |
| 9                                                     | Duke Road              | HS20 09F    |             |
| 10                                                    | Fellows Road           | HS20 10F    |             |
| 11                                                    | Gordon Road            | HS20 11F    |             |
| 12                                                    | Hare Way               | HS20 12F    |             |
| 13                                                    | Harley Shute Road      | HS20 13F    |             |
| 14                                                    | Holmesdale Gardens     | HS20 14F    |             |
| 15                                                    | Hughenden Road         | HS20 15F    | HS20 16F    |
| 16                                                    | Lower Park Road        | HS20 17F    |             |
| 17                                                    | Middle Road            | HS20 02F    |             |
| 18                                                    | Montgomery Road        | HS20 05F    |             |
| 19                                                    | Mount Pleasant Road    | HS20 18F    |             |
| 20                                                    | Pennine Rise           | HS20 19F    |             |
| 21                                                    | Rymill Road            | HS20 20F    |             |
| 22                                                    | Sea Road               | HS20 21F    |             |
| 23                                                    | Sedlescombe Road North | HS20 22F    |             |
| 24                                                    | South Street           | HS20 23F    |             |
| 25                                                    | St Margaret's Road     | HS20 24F    |             |
| 26                                                    | Stone Street           | HS20 25F    |             |
| 27                                                    | White Rock Road        | HS20 24F    |             |