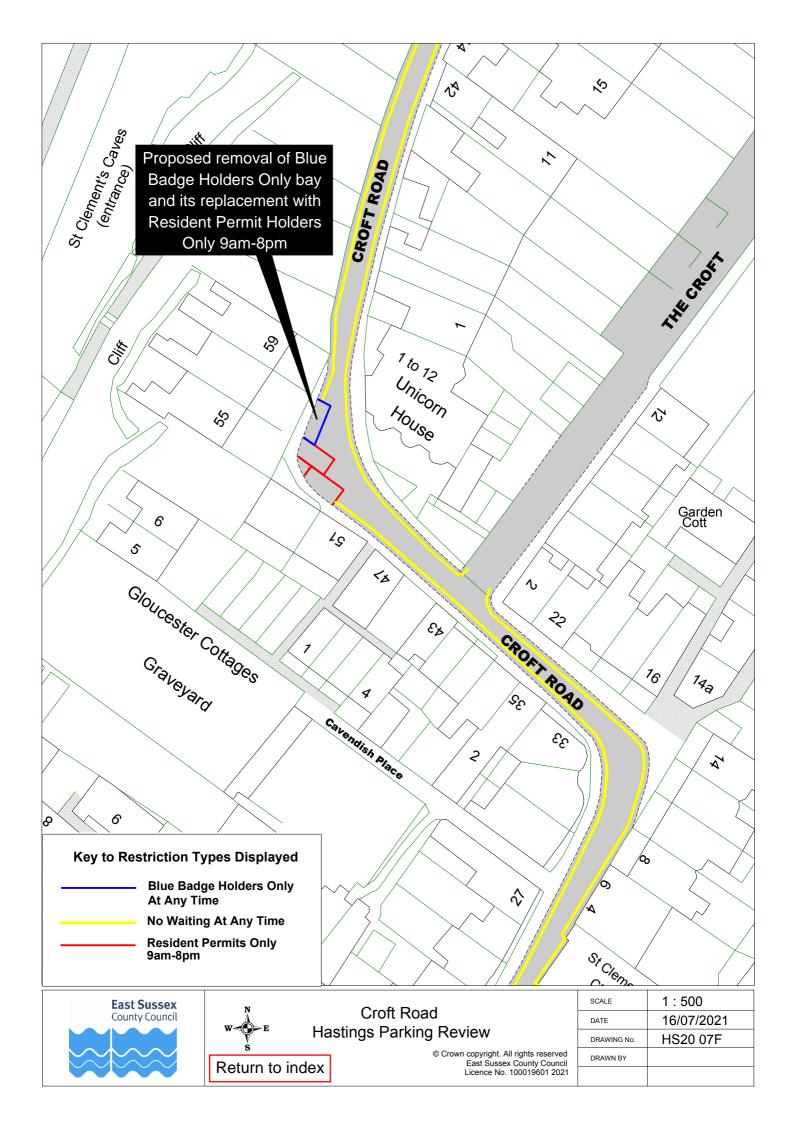

## **Drawings**

| Hastings Parking Review 2020/21 - formal consultation |                        |             |             |
|-------------------------------------------------------|------------------------|-------------|-------------|
|                                                       | Road Name              | Drawing No. | Drawing No. |
| 1                                                     | Blackman Avenue        | HS20 01F    |             |
| 2                                                     | Brightling Avenue      | HS20 02F    |             |
| 3                                                     | Burry Road             | HS20 03F    |             |
| 4                                                     | Castle Hill Road       | HS20 04F    |             |
| 5                                                     | Churchill Avenue       | HS20 05F    |             |
| 6                                                     | Collier Road           | HS20 06F    |             |
| 7                                                     | Croft Road             | HS20 07F    |             |
| 8                                                     | Dane Road              | HS20 08F    |             |
| 9                                                     | Duke Road              | HS20 09F    |             |
| 10                                                    | Fellows Road           | HS20 10F    |             |
| 11                                                    | Gordon Road            | HS20 11F    |             |
| 12                                                    | Hare Way               | HS20 12F    |             |
| 13                                                    | Harley Shute Road      | HS20 13F    |             |
| 14                                                    | Holmesdale Gardens     | HS20 14F    |             |
| 15                                                    | Hughenden Road         | HS20 15F    | HS20 16F    |
| 16                                                    | Lower Park Road        | HS20 17F    |             |
| 17                                                    | Middle Road            | HS20 02F    |             |
| 18                                                    | Montgomery Road        | HS20 05F    |             |
| 19                                                    | Mount Pleasant Road    | HS20 18F    |             |
| 20                                                    | Pennine Rise           | HS20 19F    |             |
| 21                                                    | Rymill Road            | HS20 20F    |             |
| 22                                                    | Sea Road               | HS20 21F    |             |
| 23                                                    | Sedlescombe Road North | HS20 22F    |             |
| 24                                                    | South Street           | HS20 23F    |             |
| 25                                                    | St Margaret's Road     | HS20 24F    |             |
| 26                                                    | Stone Street           | HS20 25F    |             |
| 27                                                    | White Rock Road        | HS20 24F    |             |