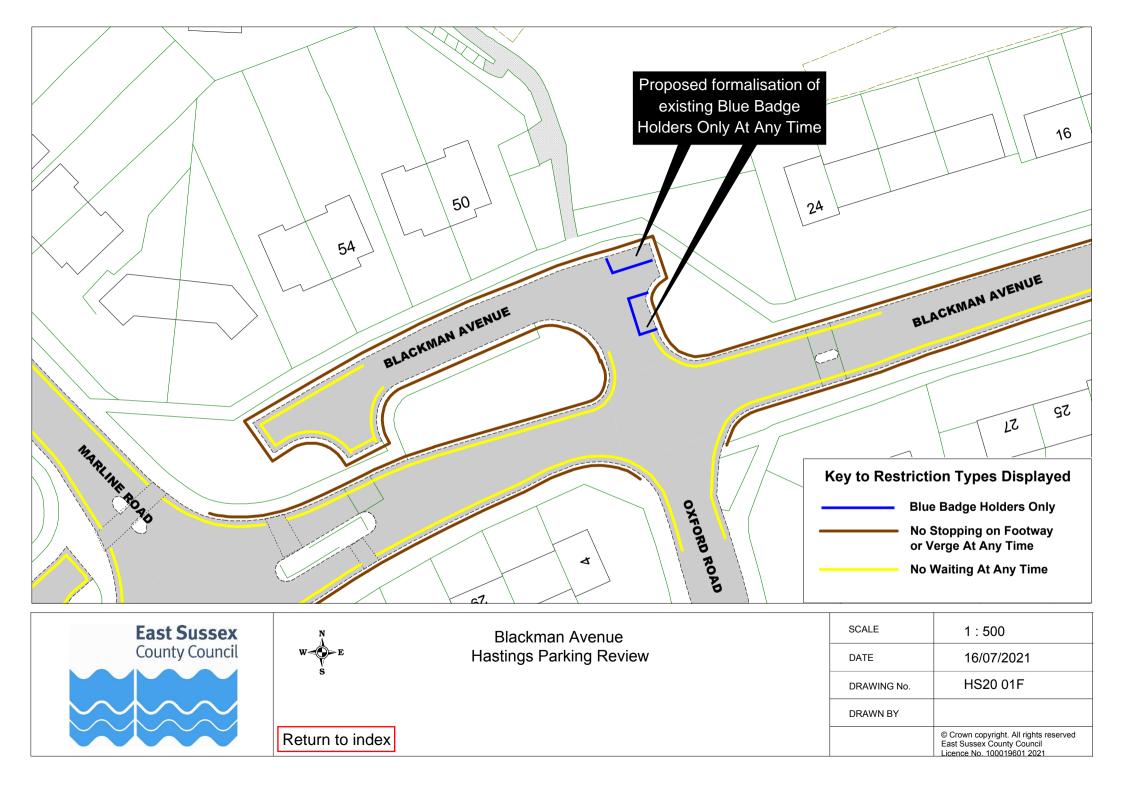

## **Drawings**

| Hastings Parking Review 2020/21 - formal consultation |                        |             |             |
|-------------------------------------------------------|------------------------|-------------|-------------|
|                                                       | Road Name              | Drawing No. | Drawing No. |
| 1                                                     | Blackman Avenue        | HS20 01F    |             |
| 2                                                     | Brightling Avenue      | HS20 02F    |             |
| 3                                                     | Burry Road             | HS20 03F    |             |
| 4                                                     | Castle Hill Road       | HS20 04F    |             |
| 5                                                     | Churchill Avenue       | HS20 05F    |             |
| 6                                                     | Collier Road           | HS20 06F    |             |
| 7                                                     | Croft Road             | HS20 07F    |             |
| 8                                                     | Dane Road              | HS20 08F    |             |
| 9                                                     | Duke Road              | HS20 09F    |             |
| 10                                                    | Fellows Road           | HS20 10F    |             |
| 11                                                    | Gordon Road            | HS20 11F    |             |
| 12                                                    | Hare Way               | HS20 12F    |             |
| 13                                                    | Harley Shute Road      | HS20 13F    |             |
| 14                                                    | Holmesdale Gardens     | HS20 14F    |             |
| 15                                                    | Hughenden Road         | HS20 15F    | HS20 16F    |
| 16                                                    | Lower Park Road        | HS20 17F    |             |
| 17                                                    | Middle Road            | HS20 02F    |             |
| 18                                                    | Montgomery Road        | HS20 05F    |             |
| 19                                                    | Mount Pleasant Road    | HS20 18F    |             |
| 20                                                    | Pennine Rise           | HS20 19F    |             |
| 21                                                    | Rymill Road            | HS20 20F    |             |
| 22                                                    | Sea Road               | HS20 21F    |             |
| 23                                                    | Sedlescombe Road North | HS20 22F    |             |
| 24                                                    | South Street           | HS20 23F    |             |
| 25                                                    | St Margaret's Road     | HS20 24F    |             |
| 26                                                    | Stone Street           | HS20 25F    |             |
| 27                                                    | White Rock Road        | HS20 24F    |             |