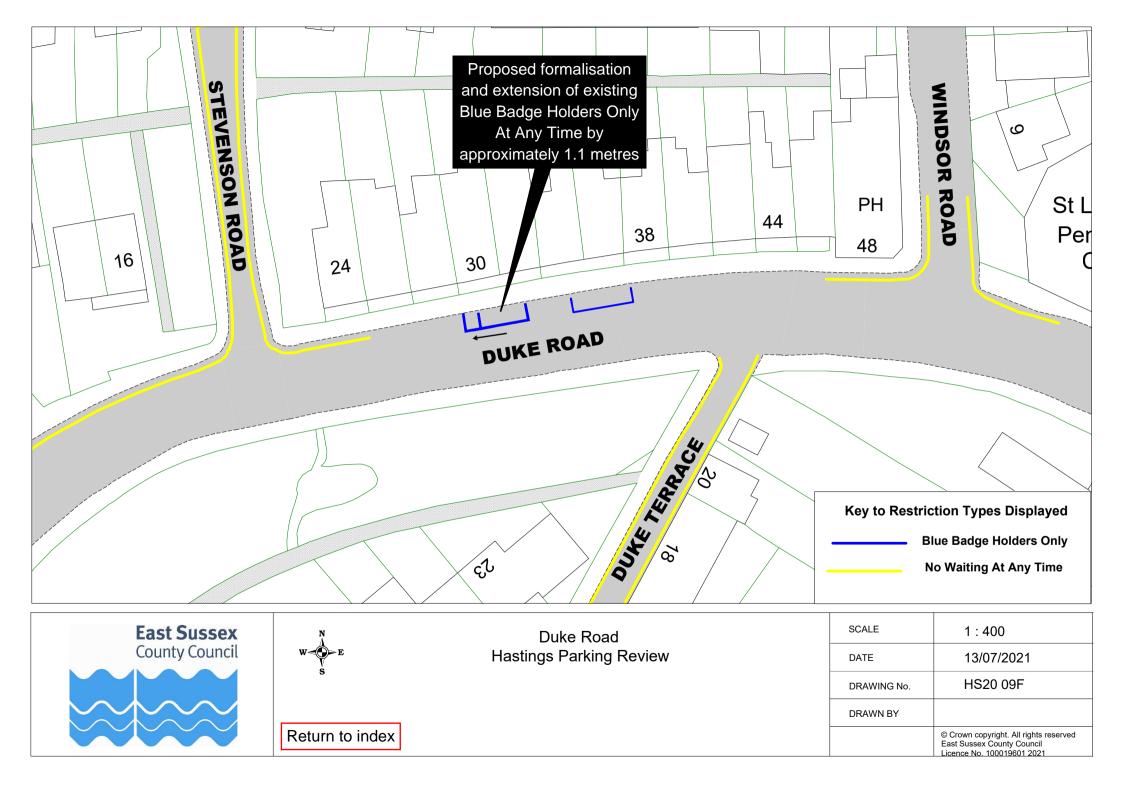

## **Drawings**

| Hastings Parking Review 2020/21 - formal consultation |                        |             |             |
|-------------------------------------------------------|------------------------|-------------|-------------|
|                                                       | Road Name              | Drawing No. | Drawing No. |
| 1                                                     | Blackman Avenue        | HS20 01F    |             |
| 2                                                     | Brightling Avenue      | HS20 02F    |             |
| 3                                                     | Burry Road             | HS20 03F    |             |
| 4                                                     | Castle Hill Road       | HS20 04F    |             |
| 5                                                     | Churchill Avenue       | HS20 05F    |             |
| 6                                                     | Collier Road           | HS20 06F    |             |
| 7                                                     | Croft Road             | HS20 07F    |             |
| 8                                                     | Dane Road              | HS20 08F    |             |
| 9                                                     | Duke Road              | HS20 09F    |             |
| 10                                                    | Fellows Road           | HS20 10F    |             |
| 11                                                    | Gordon Road            | HS20 11F    |             |
| 12                                                    | Hare Way               | HS20 12F    |             |
| 13                                                    | Harley Shute Road      | HS20 13F    |             |
| 14                                                    | Holmesdale Gardens     | HS20 14F    |             |
| 15                                                    | Hughenden Road         | HS20 15F    | HS20 16F    |
| 16                                                    | Lower Park Road        | HS20 17F    |             |
| 17                                                    | Middle Road            | HS20 02F    |             |
| 18                                                    | Montgomery Road        | HS20 05F    |             |
| 19                                                    | Mount Pleasant Road    | HS20 18F    |             |
| 20                                                    | Pennine Rise           | HS20 19F    |             |
| 21                                                    | Rymill Road            | HS20 20F    |             |
| 22                                                    | Sea Road               | HS20 21F    |             |
| 23                                                    | Sedlescombe Road North | HS20 22F    |             |
| 24                                                    | South Street           | HS20 23F    |             |
| 25                                                    | St Margaret's Road     | HS20 24F    |             |
| 26                                                    | Stone Street           | HS20 25F    |             |
| 27                                                    | White Rock Road        | HS20 24F    |             |