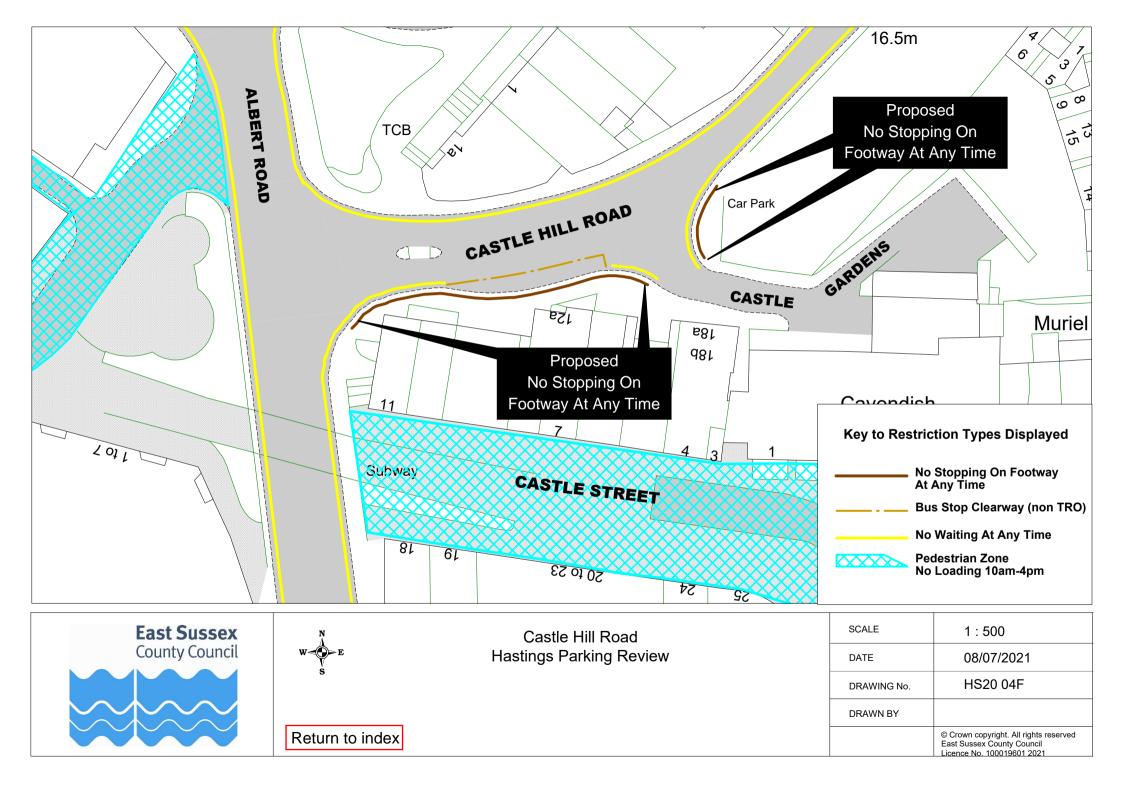

## **Drawings**

| Hastings Parking Review 2020/21 - formal consultation |                        |             |             |
|-------------------------------------------------------|------------------------|-------------|-------------|
|                                                       | Road Name              | Drawing No. | Drawing No. |
| 1                                                     | Blackman Avenue        | HS20 01F    |             |
| 2                                                     | Brightling Avenue      | HS20 02F    |             |
| 3                                                     | Burry Road             | HS20 03F    |             |
| 4                                                     | Castle Hill Road       | HS20 04F    |             |
| 5                                                     | Churchill Avenue       | HS20 05F    |             |
| 6                                                     | Collier Road           | HS20 06F    |             |
| 7                                                     | Croft Road             | HS20 07F    |             |
| 8                                                     | Dane Road              | HS20 08F    |             |
| 9                                                     | Duke Road              | HS20 09F    |             |
| 10                                                    | Fellows Road           | HS20 10F    |             |
| 11                                                    | Gordon Road            | HS20 11F    |             |
| 12                                                    | Hare Way               | HS20 12F    |             |
| 13                                                    | Harley Shute Road      | HS20 13F    |             |
| 14                                                    | Holmesdale Gardens     | HS20 14F    |             |
| 15                                                    | Hughenden Road         | HS20 15F    | HS20 16F    |
| 16                                                    | Lower Park Road        | HS20 17F    |             |
| 17                                                    | Middle Road            | HS20 02F    |             |
| 18                                                    | Montgomery Road        | HS20 05F    |             |
| 19                                                    | Mount Pleasant Road    | HS20 18F    |             |
| 20                                                    | Pennine Rise           | HS20 19F    |             |
| 21                                                    | Rymill Road            | HS20 20F    |             |
| 22                                                    | Sea Road               | HS20 21F    |             |
| 23                                                    | Sedlescombe Road North | HS20 22F    |             |
| 24                                                    | South Street           | HS20 23F    |             |
| 25                                                    | St Margaret's Road     | HS20 24F    |             |
| 26                                                    | Stone Street           | HS20 25F    |             |
| 27                                                    | White Rock Road        | HS20 24F    |             |