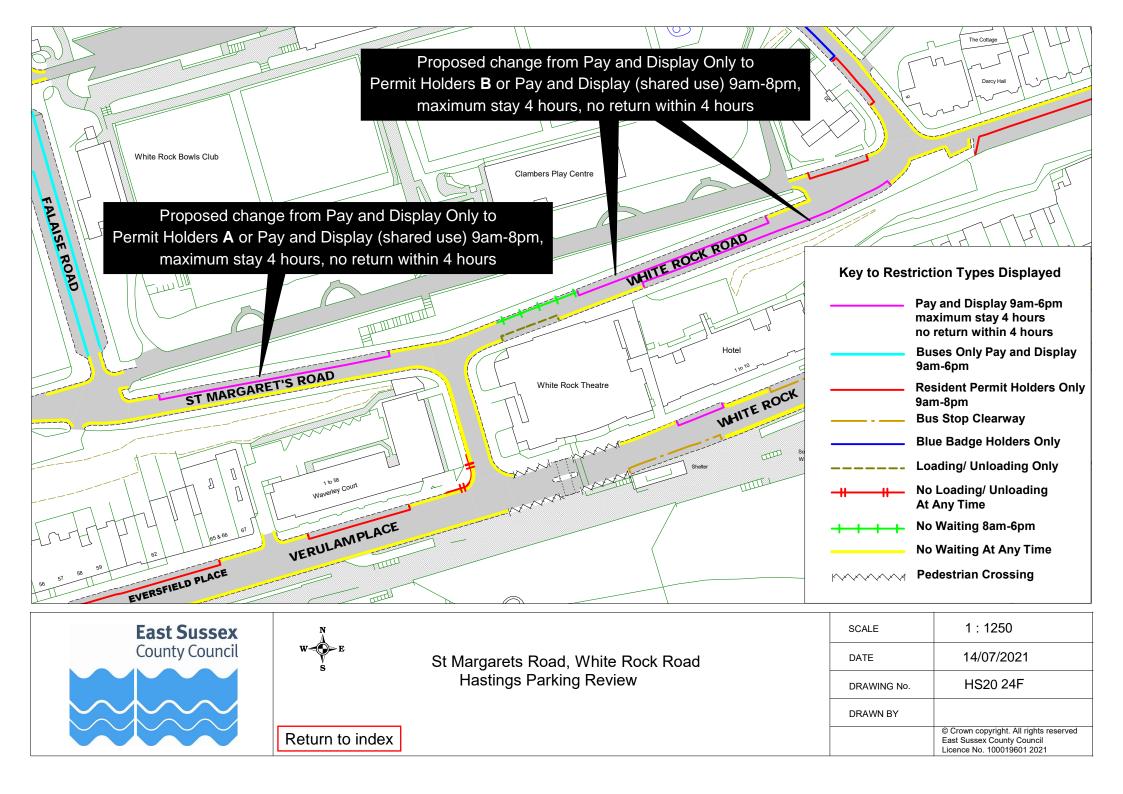

## **Drawings**

| Hastings Parking Review 2020/21 - formal consultation |                        |             |             |
|-------------------------------------------------------|------------------------|-------------|-------------|
|                                                       | Road Name              | Drawing No. | Drawing No. |
| 1                                                     | Blackman Avenue        | HS20 01F    |             |
| 2                                                     | Brightling Avenue      | HS20 02F    |             |
| 3                                                     | Burry Road             | HS20 03F    |             |
| 4                                                     | Castle Hill Road       | HS20 04F    |             |
| 5                                                     | Churchill Avenue       | HS20 05F    |             |
| 6                                                     | Collier Road           | HS20 06F    |             |
| 7                                                     | Croft Road             | HS20 07F    |             |
| 8                                                     | Dane Road              | HS20 08F    |             |
| 9                                                     | Duke Road              | HS20 09F    |             |
| 10                                                    | Fellows Road           | HS20 10F    |             |
| 11                                                    | Gordon Road            | HS20 11F    |             |
| 12                                                    | Hare Way               | HS20 12F    |             |
| 13                                                    | Harley Shute Road      | HS20 13F    |             |
| 14                                                    | Holmesdale Gardens     | HS20 14F    |             |
| 15                                                    | Hughenden Road         | HS20 15F    | HS20 16F    |
| 16                                                    | Lower Park Road        | HS20 17F    |             |
| 17                                                    | Middle Road            | HS20 02F    |             |
| 18                                                    | Montgomery Road        | HS20 05F    |             |
| 19                                                    | Mount Pleasant Road    | HS20 18F    |             |
| 20                                                    | Pennine Rise           | HS20 19F    |             |
| 21                                                    | Rymill Road            | HS20 20F    |             |
| 22                                                    | Sea Road               | HS20 21F    |             |
| 23                                                    | Sedlescombe Road North | HS20 22F    |             |
| 24                                                    | South Street           | HS20 23F    |             |
| 25                                                    | St Margaret's Road     | HS20 24F    |             |
| 26                                                    | Stone Street           | HS20 25F    |             |
| 27                                                    | White Rock Road        | HS20 24F    |             |