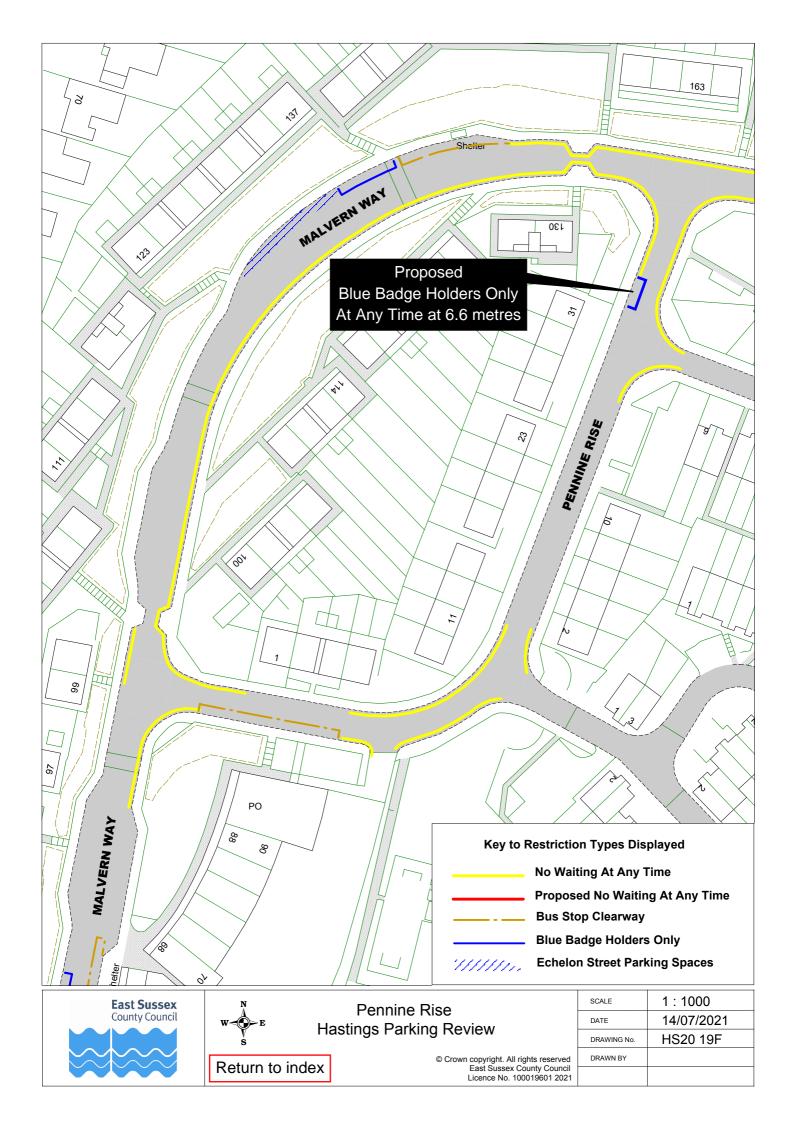

## **Drawings**

| Hastings Parking Review 2020/21 - formal consultation |                        |             |             |
|-------------------------------------------------------|------------------------|-------------|-------------|
|                                                       | Road Name              | Drawing No. | Drawing No. |
| 1                                                     | Blackman Avenue        | HS20 01F    |             |
| 2                                                     | Brightling Avenue      | HS20 02F    |             |
| 3                                                     | Burry Road             | HS20 03F    |             |
| 4                                                     | Castle Hill Road       | HS20 04F    |             |
| 5                                                     | Churchill Avenue       | HS20 05F    |             |
| 6                                                     | Collier Road           | HS20 06F    |             |
| 7                                                     | Croft Road             | HS20 07F    |             |
| 8                                                     | Dane Road              | HS20 08F    |             |
| 9                                                     | Duke Road              | HS20 09F    |             |
| 10                                                    | Fellows Road           | HS20 10F    |             |
| 11                                                    | Gordon Road            | HS20 11F    |             |
| 12                                                    | Hare Way               | HS20 12F    |             |
| 13                                                    | Harley Shute Road      | HS20 13F    |             |
| 14                                                    | Holmesdale Gardens     | HS20 14F    |             |
| 15                                                    | Hughenden Road         | HS20 15F    | HS20 16F    |
| 16                                                    | Lower Park Road        | HS20 17F    |             |
| 17                                                    | Middle Road            | HS20 02F    |             |
| 18                                                    | Montgomery Road        | HS20 05F    |             |
| 19                                                    | Mount Pleasant Road    | HS20 18F    |             |
| 20                                                    | Pennine Rise           | HS20 19F    |             |
| 21                                                    | Rymill Road            | HS20 20F    |             |
| 22                                                    | Sea Road               | HS20 21F    |             |
| 23                                                    | Sedlescombe Road North | HS20 22F    |             |
| 24                                                    | South Street           | HS20 23F    |             |
| 25                                                    | St Margaret's Road     | HS20 24F    |             |
| 26                                                    | Stone Street           | HS20 25F    |             |
| 27                                                    | White Rock Road        | HS20 24F    |             |