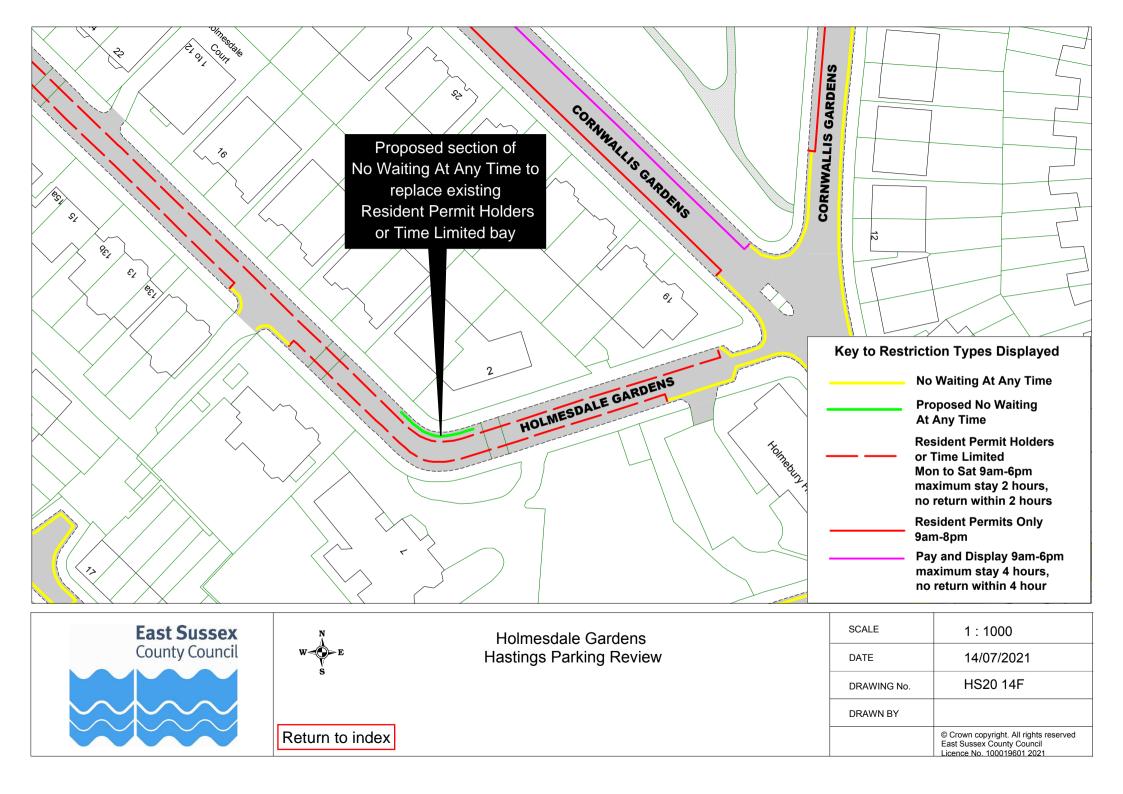

## **Drawings**

| Hastings Parking Review 2020/21 - formal consultation |                        |             |             |
|-------------------------------------------------------|------------------------|-------------|-------------|
|                                                       | Road Name              | Drawing No. | Drawing No. |
| 1                                                     | Blackman Avenue        | HS20 01F    |             |
| 2                                                     | Brightling Avenue      | HS20 02F    |             |
| 3                                                     | Burry Road             | HS20 03F    |             |
| 4                                                     | Castle Hill Road       | HS20 04F    |             |
| 5                                                     | Churchill Avenue       | HS20 05F    |             |
| 6                                                     | Collier Road           | HS20 06F    |             |
| 7                                                     | Croft Road             | HS20 07F    |             |
| 8                                                     | Dane Road              | HS20 08F    |             |
| 9                                                     | Duke Road              | HS20 09F    |             |
| 10                                                    | Fellows Road           | HS20 10F    |             |
| 11                                                    | Gordon Road            | HS20 11F    |             |
| 12                                                    | Hare Way               | HS20 12F    |             |
| 13                                                    | Harley Shute Road      | HS20 13F    |             |
| 14                                                    | Holmesdale Gardens     | HS20 14F    |             |
| 15                                                    | Hughenden Road         | HS20 15F    | HS20 16F    |
| 16                                                    | Lower Park Road        | HS20 17F    |             |
| 17                                                    | Middle Road            | HS20 02F    |             |
| 18                                                    | Montgomery Road        | HS20 05F    |             |
| 19                                                    | Mount Pleasant Road    | HS20 18F    |             |
| 20                                                    | Pennine Rise           | HS20 19F    |             |
| 21                                                    | Rymill Road            | HS20 20F    |             |
| 22                                                    | Sea Road               | HS20 21F    |             |
| 23                                                    | Sedlescombe Road North | HS20 22F    |             |
| 24                                                    | South Street           | HS20 23F    |             |
| 25                                                    | St Margaret's Road     | HS20 24F    |             |
| 26                                                    | Stone Street           | HS20 25F    |             |
| 27                                                    | White Rock Road        | HS20 24F    |             |