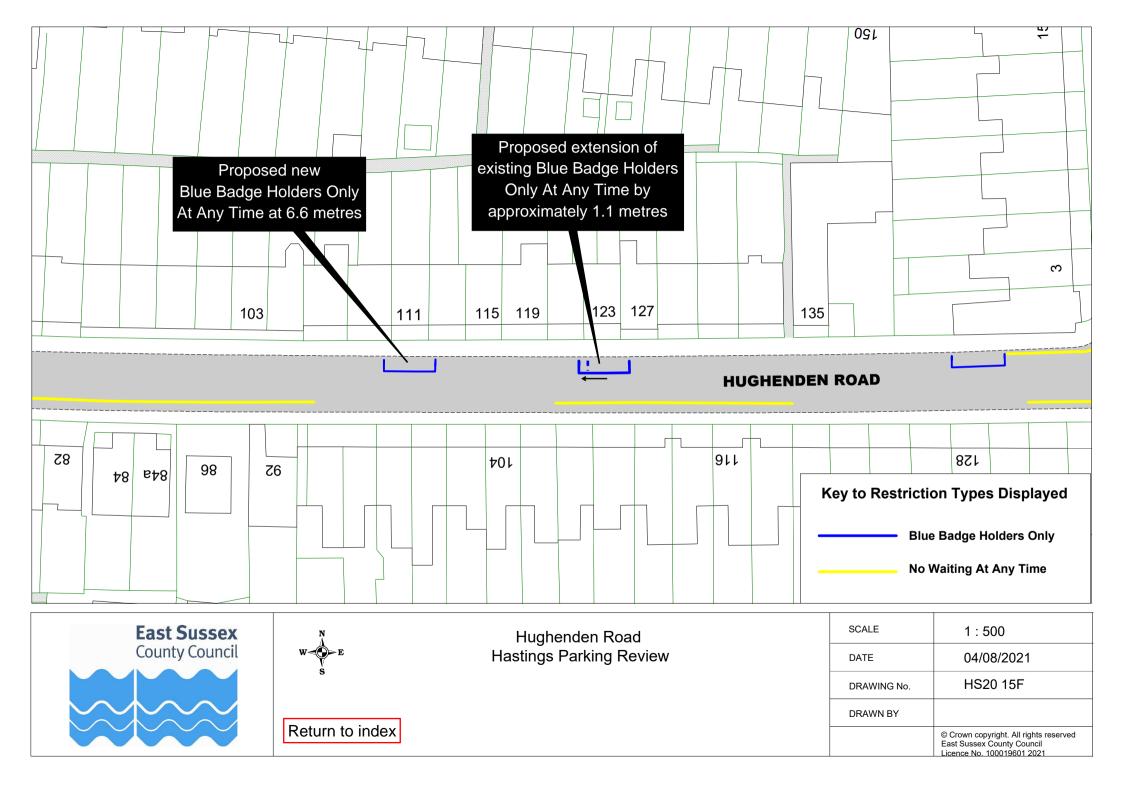

## **Drawings**

| Hastings Parking Review 2020/21 - formal consultation |                        |             |             |
|-------------------------------------------------------|------------------------|-------------|-------------|
|                                                       | Road Name              | Drawing No. | Drawing No. |
| 1                                                     | Blackman Avenue        | HS20 01F    |             |
| 2                                                     | Brightling Avenue      | HS20 02F    |             |
| 3                                                     | Burry Road             | HS20 03F    |             |
| 4                                                     | Castle Hill Road       | HS20 04F    |             |
| 5                                                     | Churchill Avenue       | HS20 05F    |             |
| 6                                                     | Collier Road           | HS20 06F    |             |
| 7                                                     | Croft Road             | HS20 07F    |             |
| 8                                                     | Dane Road              | HS20 08F    |             |
| 9                                                     | Duke Road              | HS20 09F    |             |
| 10                                                    | Fellows Road           | HS20 10F    |             |
| 11                                                    | Gordon Road            | HS20 11F    |             |
| 12                                                    | Hare Way               | HS20 12F    |             |
| 13                                                    | Harley Shute Road      | HS20 13F    |             |
| 14                                                    | Holmesdale Gardens     | HS20 14F    |             |
| 15                                                    | Hughenden Road         | HS20 15F    | HS20 16F    |
| 16                                                    | Lower Park Road        | HS20 17F    |             |
| 17                                                    | Middle Road            | HS20 02F    |             |
| 18                                                    | Montgomery Road        | HS20 05F    |             |
| 19                                                    | Mount Pleasant Road    | HS20 18F    |             |
| 20                                                    | Pennine Rise           | HS20 19F    |             |
| 21                                                    | Rymill Road            | HS20 20F    |             |
| 22                                                    | Sea Road               | HS20 21F    |             |
| 23                                                    | Sedlescombe Road North | HS20 22F    |             |
| 24                                                    | South Street           | HS20 23F    |             |
| 25                                                    | St Margaret's Road     | HS20 24F    |             |
| 26                                                    | Stone Street           | HS20 25F    |             |
| 27                                                    | White Rock Road        | HS20 24F    |             |