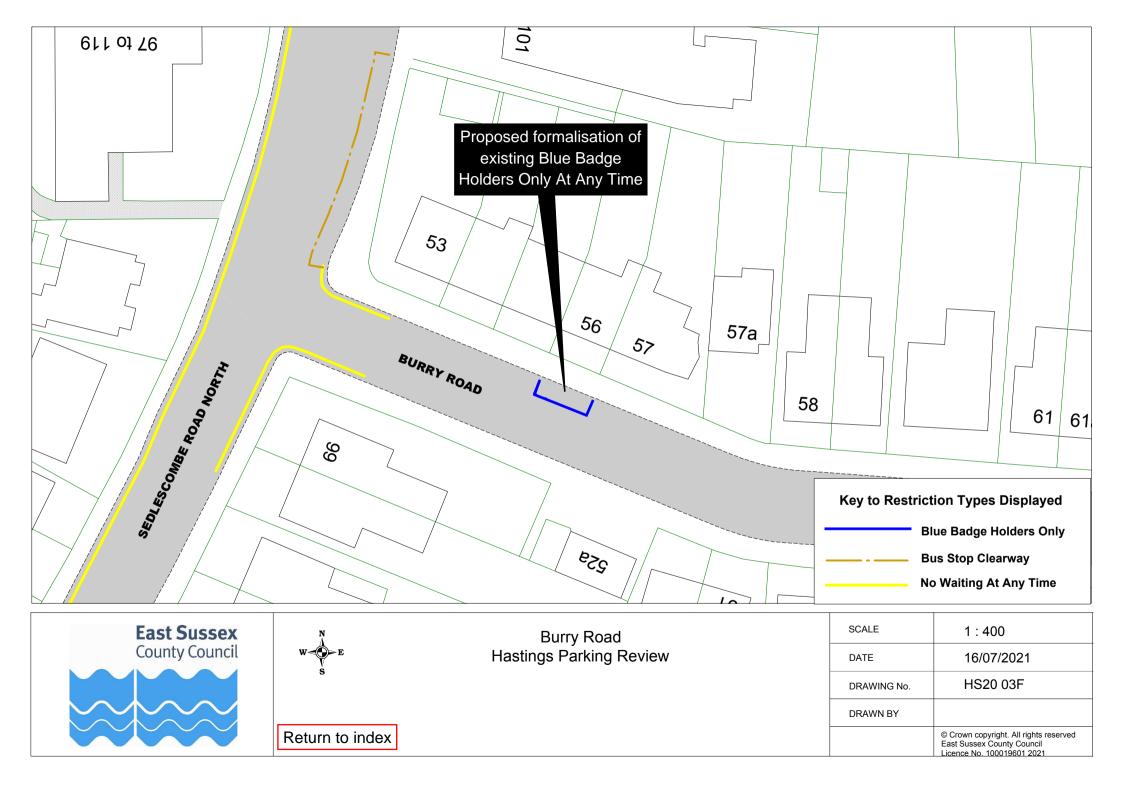

## **Drawings**

| Hastings Parking Review 2020/21 - formal consultation |                        |             |             |
|-------------------------------------------------------|------------------------|-------------|-------------|
|                                                       | Road Name              | Drawing No. | Drawing No. |
| 1                                                     | Blackman Avenue        | HS20 01F    |             |
| 2                                                     | Brightling Avenue      | HS20 02F    |             |
| 3                                                     | Burry Road             | HS20 03F    |             |
| 4                                                     | Castle Hill Road       | HS20 04F    |             |
| 5                                                     | Churchill Avenue       | HS20 05F    |             |
| 6                                                     | Collier Road           | HS20 06F    |             |
| 7                                                     | Croft Road             | HS20 07F    |             |
| 8                                                     | Dane Road              | HS20 08F    |             |
| 9                                                     | Duke Road              | HS20 09F    |             |
| 10                                                    | Fellows Road           | HS20 10F    |             |
| 11                                                    | Gordon Road            | HS20 11F    |             |
| 12                                                    | Hare Way               | HS20 12F    |             |
| 13                                                    | Harley Shute Road      | HS20 13F    |             |
| 14                                                    | Holmesdale Gardens     | HS20 14F    |             |
| 15                                                    | Hughenden Road         | HS20 15F    | HS20 16F    |
| 16                                                    | Lower Park Road        | HS20 17F    |             |
| 17                                                    | Middle Road            | HS20 02F    |             |
| 18                                                    | Montgomery Road        | HS20 05F    |             |
| 19                                                    | Mount Pleasant Road    | HS20 18F    |             |
| 20                                                    | Pennine Rise           | HS20 19F    |             |
| 21                                                    | Rymill Road            | HS20 20F    |             |
| 22                                                    | Sea Road               | HS20 21F    |             |
| 23                                                    | Sedlescombe Road North | HS20 22F    |             |
| 24                                                    | South Street           | HS20 23F    |             |
| 25                                                    | St Margaret's Road     | HS20 24F    |             |
| 26                                                    | Stone Street           | HS20 25F    |             |
| 27                                                    | White Rock Road        | HS20 24F    |             |