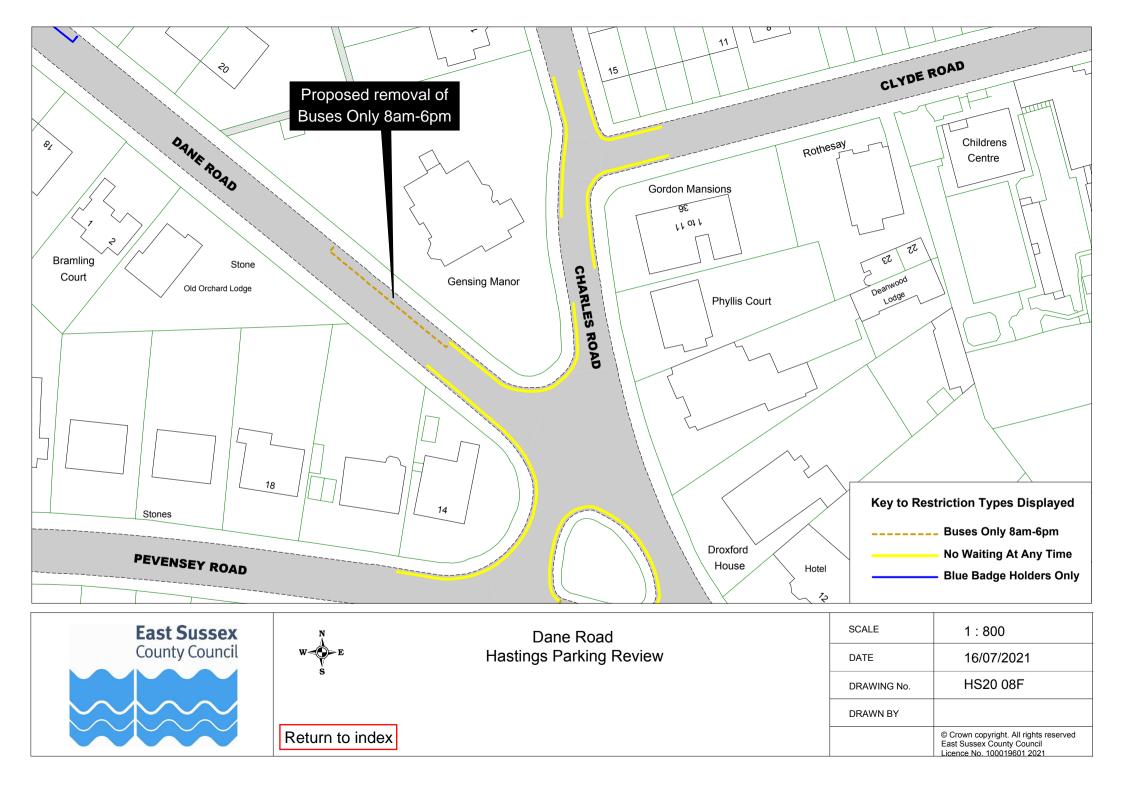

## **Drawings**

| Hastings Parking Review 2020/21 - formal consultation |                        |             |             |
|-------------------------------------------------------|------------------------|-------------|-------------|
|                                                       | Road Name              | Drawing No. | Drawing No. |
| 1                                                     | Blackman Avenue        | HS20 01F    |             |
| 2                                                     | Brightling Avenue      | HS20 02F    |             |
| 3                                                     | Burry Road             | HS20 03F    |             |
| 4                                                     | Castle Hill Road       | HS20 04F    |             |
| 5                                                     | Churchill Avenue       | HS20 05F    |             |
| 6                                                     | Collier Road           | HS20 06F    |             |
| 7                                                     | Croft Road             | HS20 07F    |             |
| 8                                                     | Dane Road              | HS20 08F    |             |
| 9                                                     | Duke Road              | HS20 09F    |             |
| 10                                                    | Fellows Road           | HS20 10F    |             |
| 11                                                    | Gordon Road            | HS20 11F    |             |
| 12                                                    | Hare Way               | HS20 12F    |             |
| 13                                                    | Harley Shute Road      | HS20 13F    |             |
| 14                                                    | Holmesdale Gardens     | HS20 14F    |             |
| 15                                                    | Hughenden Road         | HS20 15F    | HS20 16F    |
| 16                                                    | Lower Park Road        | HS20 17F    |             |
| 17                                                    | Middle Road            | HS20 02F    |             |
| 18                                                    | Montgomery Road        | HS20 05F    |             |
| 19                                                    | Mount Pleasant Road    | HS20 18F    |             |
| 20                                                    | Pennine Rise           | HS20 19F    |             |
| 21                                                    | Rymill Road            | HS20 20F    |             |
| 22                                                    | Sea Road               | HS20 21F    |             |
| 23                                                    | Sedlescombe Road North | HS20 22F    |             |
| 24                                                    | South Street           | HS20 23F    |             |
| 25                                                    | St Margaret's Road     | HS20 24F    |             |
| 26                                                    | Stone Street           | HS20 25F    |             |
| 27                                                    | White Rock Road        | HS20 24F    |             |