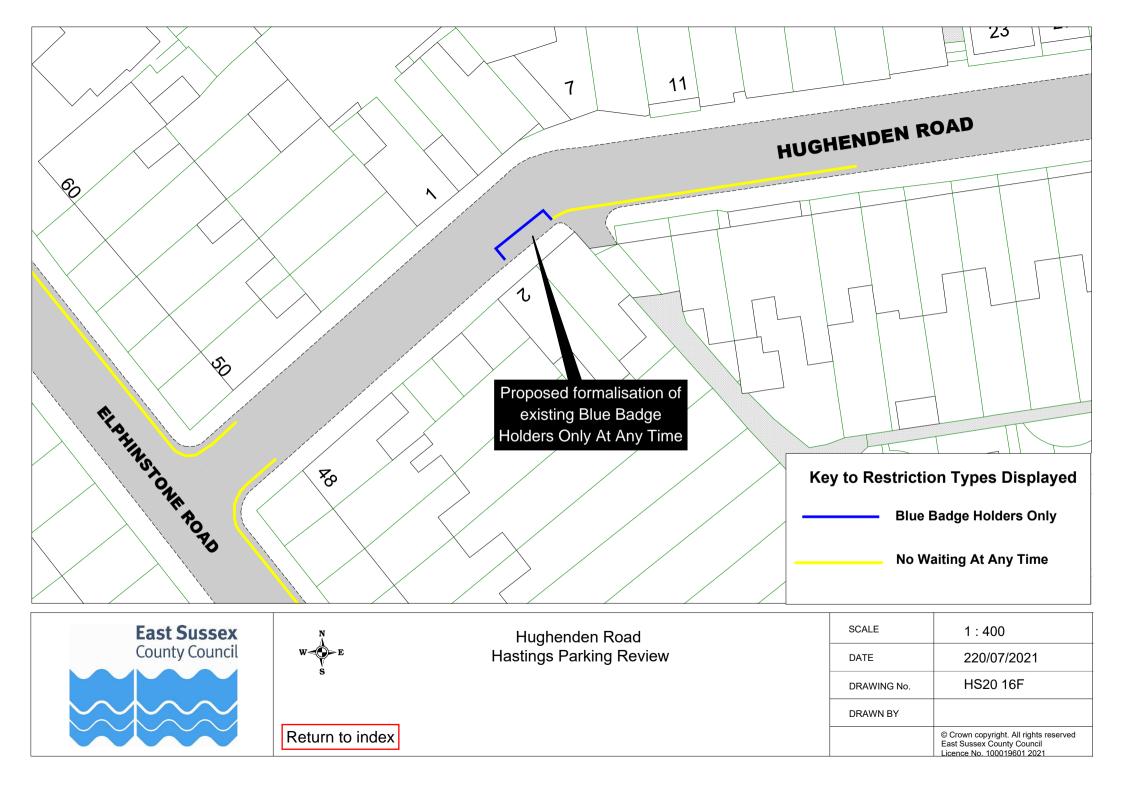

## **Drawings**

| Hastings Parking Review 2020/21 - formal consultation |                        |             |             |
|-------------------------------------------------------|------------------------|-------------|-------------|
|                                                       | Road Name              | Drawing No. | Drawing No. |
| 1                                                     | Blackman Avenue        | HS20 01F    |             |
| 2                                                     | Brightling Avenue      | HS20 02F    |             |
| 3                                                     | Burry Road             | HS20 03F    |             |
| 4                                                     | Castle Hill Road       | HS20 04F    |             |
| 5                                                     | Churchill Avenue       | HS20 05F    |             |
| 6                                                     | Collier Road           | HS20 06F    |             |
| 7                                                     | Croft Road             | HS20 07F    |             |
| 8                                                     | Dane Road              | HS20 08F    |             |
| 9                                                     | Duke Road              | HS20 09F    |             |
| 10                                                    | Fellows Road           | HS20 10F    |             |
| 11                                                    | Gordon Road            | HS20 11F    |             |
| 12                                                    | Hare Way               | HS20 12F    |             |
| 13                                                    | Harley Shute Road      | HS20 13F    |             |
| 14                                                    | Holmesdale Gardens     | HS20 14F    |             |
| 15                                                    | Hughenden Road         | HS20 15F    | HS20 16F    |
| 16                                                    | Lower Park Road        | HS20 17F    |             |
| 17                                                    | Middle Road            | HS20 02F    |             |
| 18                                                    | Montgomery Road        | HS20 05F    |             |
| 19                                                    | Mount Pleasant Road    | HS20 18F    |             |
| 20                                                    | Pennine Rise           | HS20 19F    |             |
| 21                                                    | Rymill Road            | HS20 20F    |             |
| 22                                                    | Sea Road               | HS20 21F    |             |
| 23                                                    | Sedlescombe Road North | HS20 22F    |             |
| 24                                                    | South Street           | HS20 23F    |             |
| 25                                                    | St Margaret's Road     | HS20 24F    |             |
| 26                                                    | Stone Street           | HS20 25F    |             |
| 27                                                    | White Rock Road        | HS20 24F    |             |