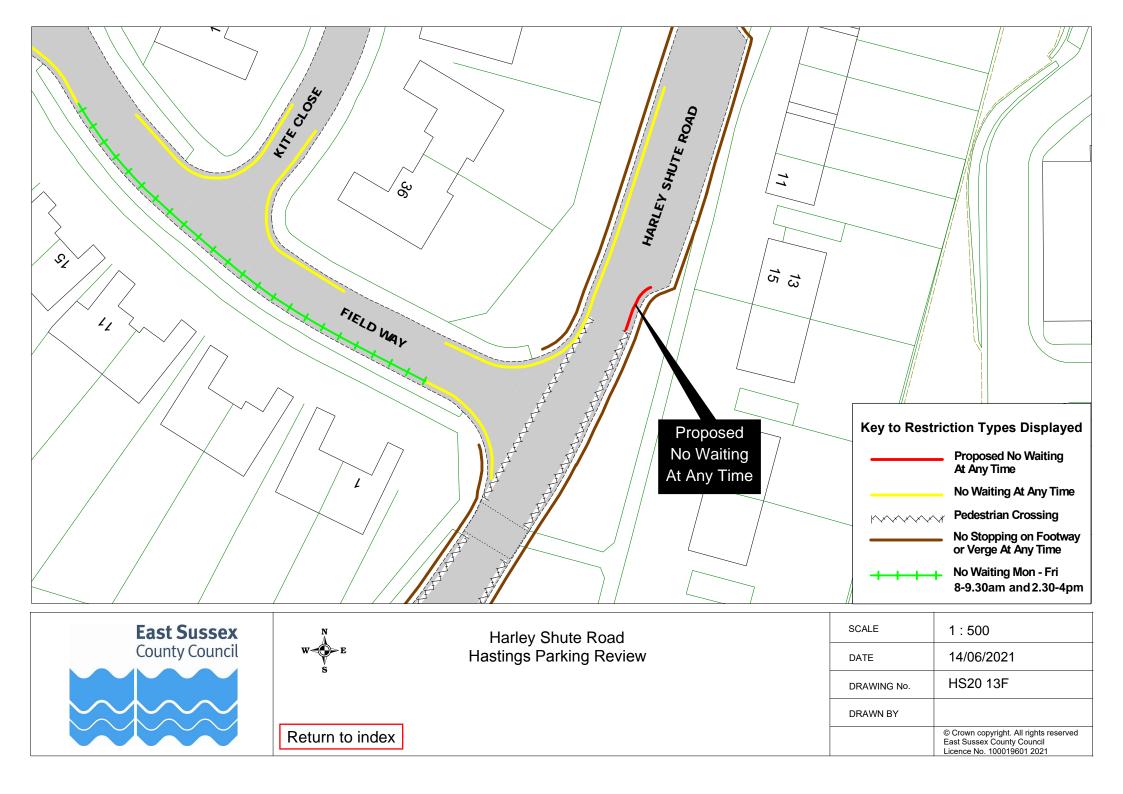

## **Drawings**

| Hastings Parking Review 2020/21 - formal consultation |                        |             |             |
|-------------------------------------------------------|------------------------|-------------|-------------|
|                                                       | Road Name              | Drawing No. | Drawing No. |
| 1                                                     | Blackman Avenue        | HS20 01F    |             |
| 2                                                     | Brightling Avenue      | HS20 02F    |             |
| 3                                                     | Burry Road             | HS20 03F    |             |
| 4                                                     | Castle Hill Road       | HS20 04F    |             |
| 5                                                     | Churchill Avenue       | HS20 05F    |             |
| 6                                                     | Collier Road           | HS20 06F    |             |
| 7                                                     | Croft Road             | HS20 07F    |             |
| 8                                                     | Dane Road              | HS20 08F    |             |
| 9                                                     | Duke Road              | HS20 09F    |             |
| 10                                                    | Fellows Road           | HS20 10F    |             |
| 11                                                    | Gordon Road            | HS20 11F    |             |
| 12                                                    | Hare Way               | HS20 12F    |             |
| 13                                                    | Harley Shute Road      | HS20 13F    |             |
| 14                                                    | Holmesdale Gardens     | HS20 14F    |             |
| 15                                                    | Hughenden Road         | HS20 15F    | HS20 16F    |
| 16                                                    | Lower Park Road        | HS20 17F    |             |
| 17                                                    | Middle Road            | HS20 02F    |             |
| 18                                                    | Montgomery Road        | HS20 05F    |             |
| 19                                                    | Mount Pleasant Road    | HS20 18F    |             |
| 20                                                    | Pennine Rise           | HS20 19F    |             |
| 21                                                    | Rymill Road            | HS20 20F    |             |
| 22                                                    | Sea Road               | HS20 21F    |             |
| 23                                                    | Sedlescombe Road North | HS20 22F    |             |
| 24                                                    | South Street           | HS20 23F    |             |
| 25                                                    | St Margaret's Road     | HS20 24F    |             |
| 26                                                    | Stone Street           | HS20 25F    |             |
| 27                                                    | White Rock Road        | HS20 24F    |             |