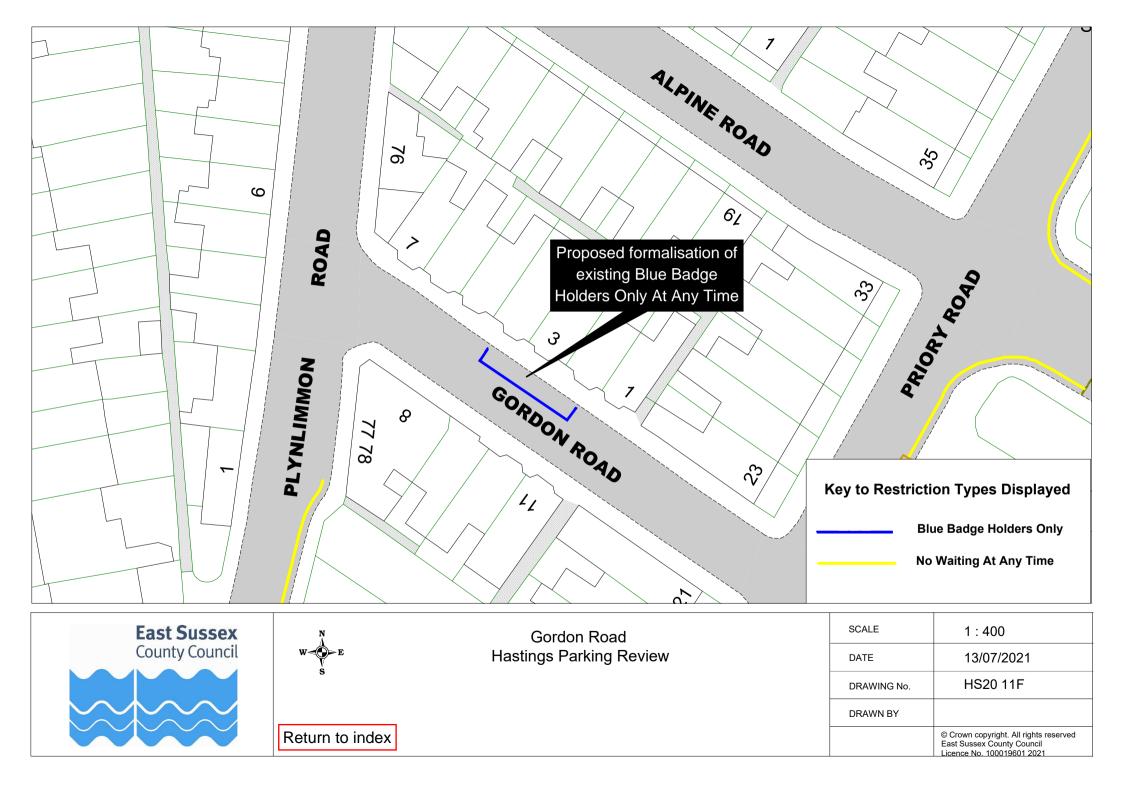

## **Drawings**

| Hastings Parking Review 2020/21 - formal consultation |                        |             |             |
|-------------------------------------------------------|------------------------|-------------|-------------|
|                                                       | Road Name              | Drawing No. | Drawing No. |
| 1                                                     | Blackman Avenue        | HS20 01F    |             |
| 2                                                     | Brightling Avenue      | HS20 02F    |             |
| 3                                                     | Burry Road             | HS20 03F    |             |
| 4                                                     | Castle Hill Road       | HS20 04F    |             |
| 5                                                     | Churchill Avenue       | HS20 05F    |             |
| 6                                                     | Collier Road           | HS20 06F    |             |
| 7                                                     | Croft Road             | HS20 07F    |             |
| 8                                                     | Dane Road              | HS20 08F    |             |
| 9                                                     | Duke Road              | HS20 09F    |             |
| 10                                                    | Fellows Road           | HS20 10F    |             |
| 11                                                    | Gordon Road            | HS20 11F    |             |
| 12                                                    | Hare Way               | HS20 12F    |             |
| 13                                                    | Harley Shute Road      | HS20 13F    |             |
| 14                                                    | Holmesdale Gardens     | HS20 14F    |             |
| 15                                                    | Hughenden Road         | HS20 15F    | HS20 16F    |
| 16                                                    | Lower Park Road        | HS20 17F    |             |
| 17                                                    | Middle Road            | HS20 02F    |             |
| 18                                                    | Montgomery Road        | HS20 05F    |             |
| 19                                                    | Mount Pleasant Road    | HS20 18F    |             |
| 20                                                    | Pennine Rise           | HS20 19F    |             |
| 21                                                    | Rymill Road            | HS20 20F    |             |
| 22                                                    | Sea Road               | HS20 21F    |             |
| 23                                                    | Sedlescombe Road North | HS20 22F    |             |
| 24                                                    | South Street           | HS20 23F    |             |
| 25                                                    | St Margaret's Road     | HS20 24F    |             |
| 26                                                    | Stone Street           | HS20 25F    |             |
| 27                                                    | White Rock Road        | HS20 24F    |             |