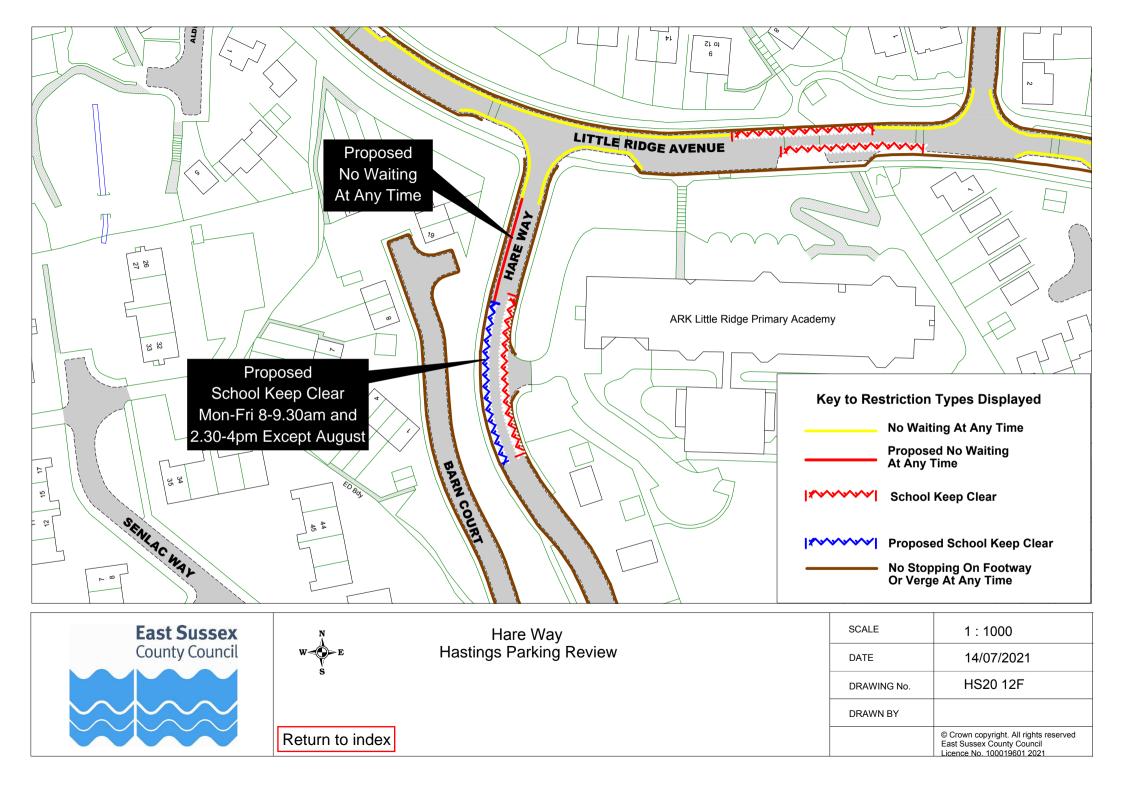

## **Drawings**

| Hastings Parking Review 2020/21 - formal consultation |                        |             |             |
|-------------------------------------------------------|------------------------|-------------|-------------|
|                                                       | Road Name              | Drawing No. | Drawing No. |
| 1                                                     | Blackman Avenue        | HS20 01F    |             |
| 2                                                     | Brightling Avenue      | HS20 02F    |             |
| 3                                                     | Burry Road             | HS20 03F    |             |
| 4                                                     | Castle Hill Road       | HS20 04F    |             |
| 5                                                     | Churchill Avenue       | HS20 05F    |             |
| 6                                                     | Collier Road           | HS20 06F    |             |
| 7                                                     | Croft Road             | HS20 07F    |             |
| 8                                                     | Dane Road              | HS20 08F    |             |
| 9                                                     | Duke Road              | HS20 09F    |             |
| 10                                                    | Fellows Road           | HS20 10F    |             |
| 11                                                    | Gordon Road            | HS20 11F    |             |
| 12                                                    | Hare Way               | HS20 12F    |             |
| 13                                                    | Harley Shute Road      | HS20 13F    |             |
| 14                                                    | Holmesdale Gardens     | HS20 14F    |             |
| 15                                                    | Hughenden Road         | HS20 15F    | HS20 16F    |
| 16                                                    | Lower Park Road        | HS20 17F    |             |
| 17                                                    | Middle Road            | HS20 02F    |             |
| 18                                                    | Montgomery Road        | HS20 05F    |             |
| 19                                                    | Mount Pleasant Road    | HS20 18F    |             |
| 20                                                    | Pennine Rise           | HS20 19F    |             |
| 21                                                    | Rymill Road            | HS20 20F    |             |
| 22                                                    | Sea Road               | HS20 21F    |             |
| 23                                                    | Sedlescombe Road North | HS20 22F    |             |
| 24                                                    | South Street           | HS20 23F    |             |
| 25                                                    | St Margaret's Road     | HS20 24F    |             |
| 26                                                    | Stone Street           | HS20 25F    |             |
| 27                                                    | White Rock Road        | HS20 24F    |             |