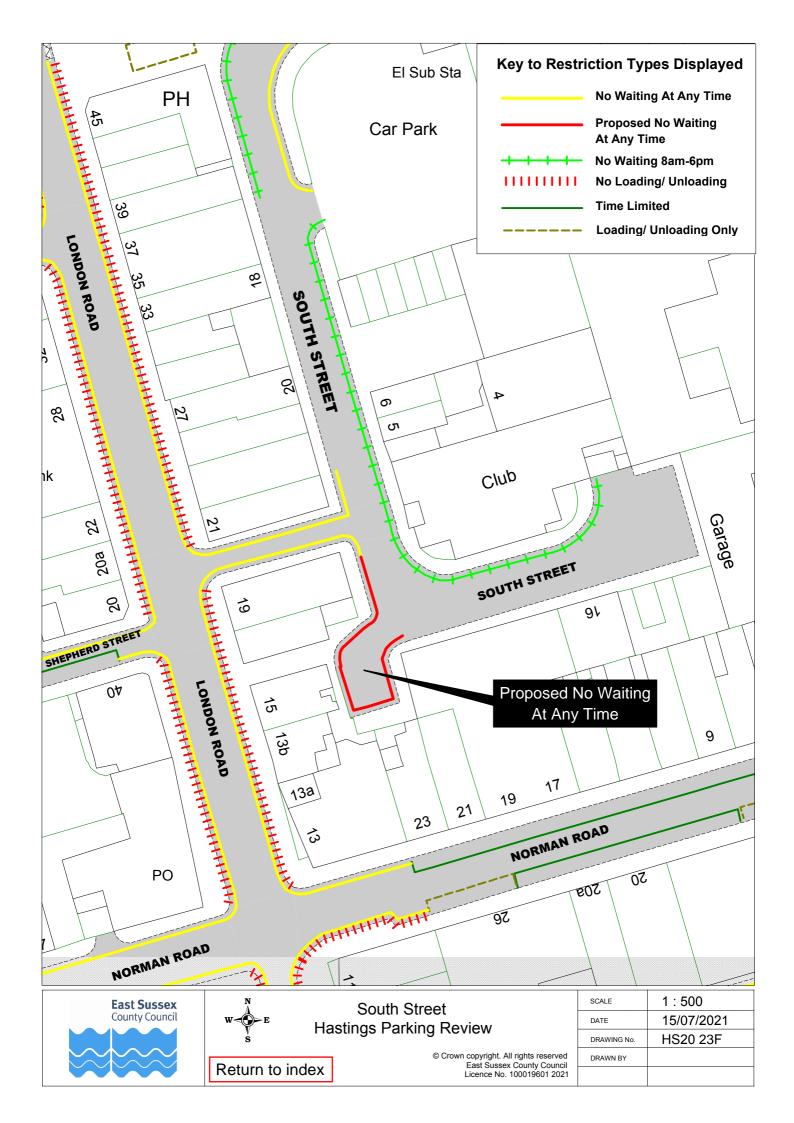

## **Drawings**

| Hastings Parking Review 2020/21 - formal consultation |                        |             |             |
|-------------------------------------------------------|------------------------|-------------|-------------|
|                                                       | Road Name              | Drawing No. | Drawing No. |
| 1                                                     | Blackman Avenue        | HS20 01F    |             |
| 2                                                     | Brightling Avenue      | HS20 02F    |             |
| 3                                                     | Burry Road             | HS20 03F    |             |
| 4                                                     | Castle Hill Road       | HS20 04F    |             |
| 5                                                     | Churchill Avenue       | HS20 05F    |             |
| 6                                                     | Collier Road           | HS20 06F    |             |
| 7                                                     | Croft Road             | HS20 07F    |             |
| 8                                                     | Dane Road              | HS20 08F    |             |
| 9                                                     | Duke Road              | HS20 09F    |             |
| 10                                                    | Fellows Road           | HS20 10F    |             |
| 11                                                    | Gordon Road            | HS20 11F    |             |
| 12                                                    | Hare Way               | HS20 12F    |             |
| 13                                                    | Harley Shute Road      | HS20 13F    |             |
| 14                                                    | Holmesdale Gardens     | HS20 14F    |             |
| 15                                                    | Hughenden Road         | HS20 15F    | HS20 16F    |
| 16                                                    | Lower Park Road        | HS20 17F    |             |
| 17                                                    | Middle Road            | HS20 02F    |             |
| 18                                                    | Montgomery Road        | HS20 05F    |             |
| 19                                                    | Mount Pleasant Road    | HS20 18F    |             |
| 20                                                    | Pennine Rise           | HS20 19F    |             |
| 21                                                    | Rymill Road            | HS20 20F    |             |
| 22                                                    | Sea Road               | HS20 21F    |             |
| 23                                                    | Sedlescombe Road North | HS20 22F    |             |
| 24                                                    | South Street           | HS20 23F    |             |
| 25                                                    | St Margaret's Road     | HS20 24F    |             |
| 26                                                    | Stone Street           | HS20 25F    |             |
| 27                                                    | White Rock Road        | HS20 24F    |             |