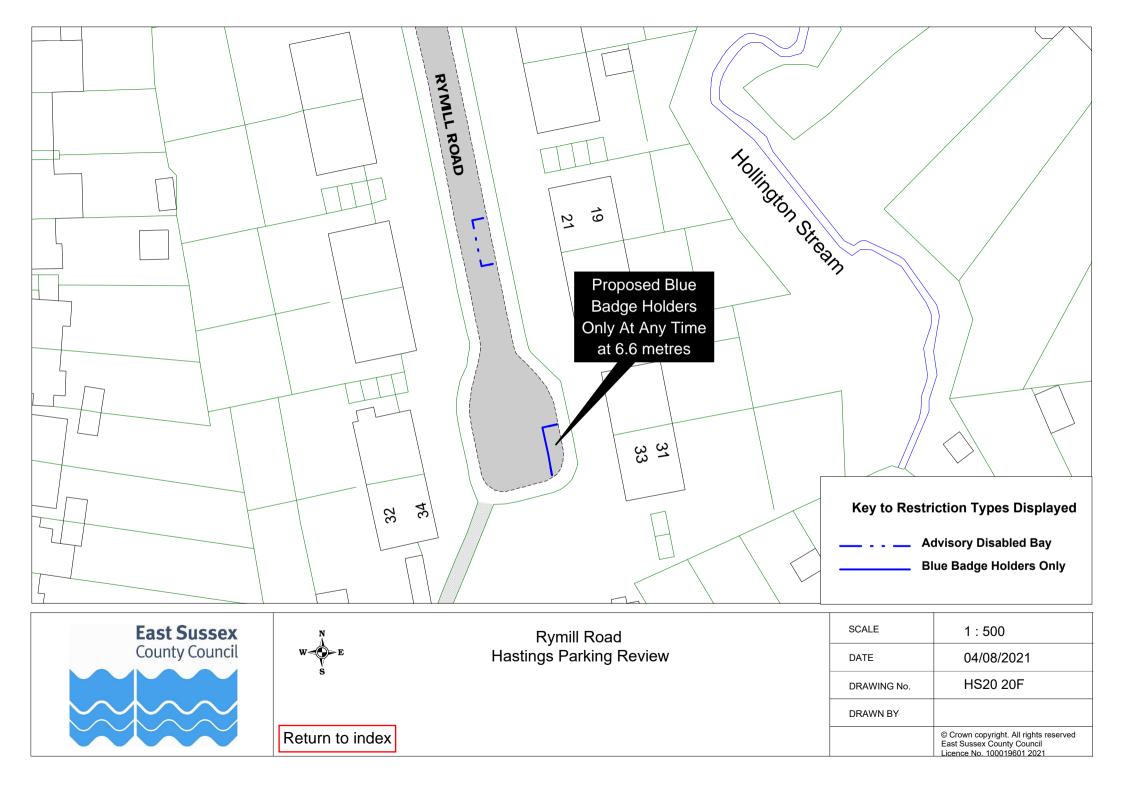

## **Drawings**

| Hastings Parking Review 2020/21 - formal consultation |                        |             |             |
|-------------------------------------------------------|------------------------|-------------|-------------|
|                                                       | Road Name              | Drawing No. | Drawing No. |
| 1                                                     | Blackman Avenue        | HS20 01F    |             |
| 2                                                     | Brightling Avenue      | HS20 02F    |             |
| 3                                                     | Burry Road             | HS20 03F    |             |
| 4                                                     | Castle Hill Road       | HS20 04F    |             |
| 5                                                     | Churchill Avenue       | HS20 05F    |             |
| 6                                                     | Collier Road           | HS20 06F    |             |
| 7                                                     | Croft Road             | HS20 07F    |             |
| 8                                                     | Dane Road              | HS20 08F    |             |
| 9                                                     | Duke Road              | HS20 09F    |             |
| 10                                                    | Fellows Road           | HS20 10F    |             |
| 11                                                    | Gordon Road            | HS20 11F    |             |
| 12                                                    | Hare Way               | HS20 12F    |             |
| 13                                                    | Harley Shute Road      | HS20 13F    |             |
| 14                                                    | Holmesdale Gardens     | HS20 14F    |             |
| 15                                                    | Hughenden Road         | HS20 15F    | HS20 16F    |
| 16                                                    | Lower Park Road        | HS20 17F    |             |
| 17                                                    | Middle Road            | HS20 02F    |             |
| 18                                                    | Montgomery Road        | HS20 05F    |             |
| 19                                                    | Mount Pleasant Road    | HS20 18F    |             |
| 20                                                    | Pennine Rise           | HS20 19F    |             |
| 21                                                    | Rymill Road            | HS20 20F    |             |
| 22                                                    | Sea Road               | HS20 21F    |             |
| 23                                                    | Sedlescombe Road North | HS20 22F    |             |
| 24                                                    | South Street           | HS20 23F    |             |
| 25                                                    | St Margaret's Road     | HS20 24F    |             |
| 26                                                    | Stone Street           | HS20 25F    |             |
| 27                                                    | White Rock Road        | HS20 24F    |             |