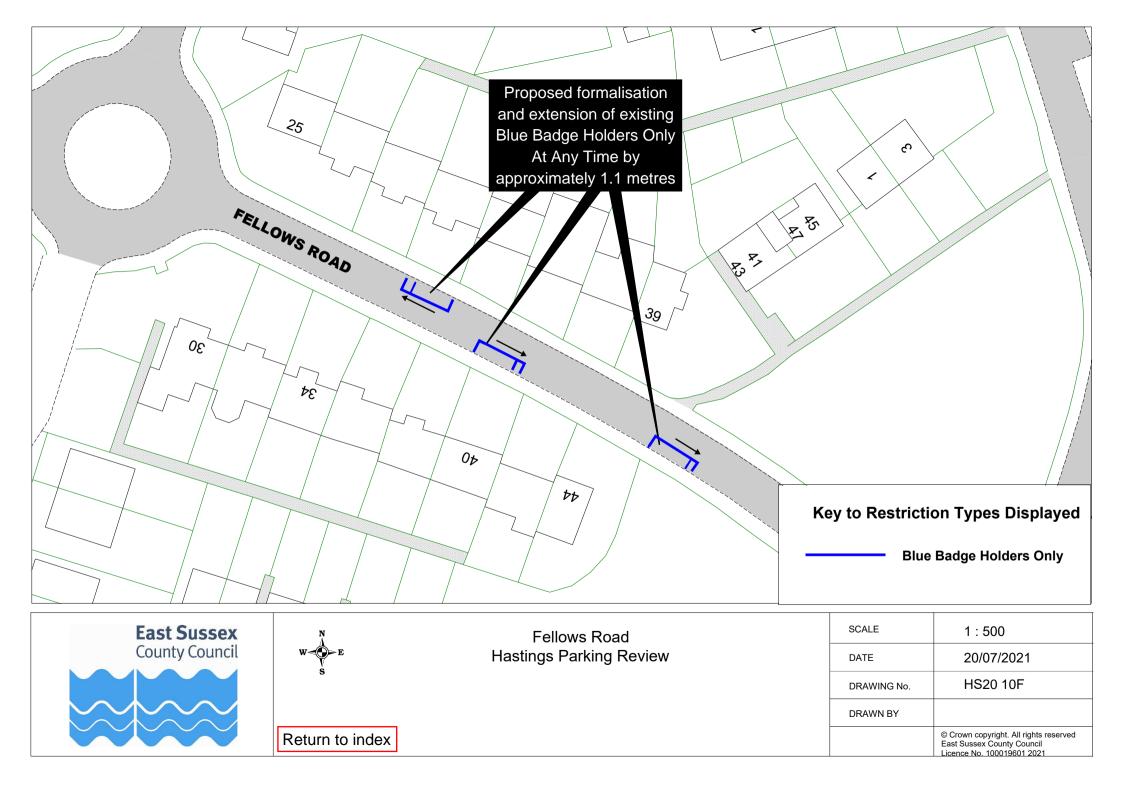

## **Drawings**

| Hastings Parking Review 2020/21 - formal consultation |                        |             |             |
|-------------------------------------------------------|------------------------|-------------|-------------|
|                                                       | Road Name              | Drawing No. | Drawing No. |
| 1                                                     | Blackman Avenue        | HS20 01F    |             |
| 2                                                     | Brightling Avenue      | HS20 02F    |             |
| 3                                                     | Burry Road             | HS20 03F    |             |
| 4                                                     | Castle Hill Road       | HS20 04F    |             |
| 5                                                     | Churchill Avenue       | HS20 05F    |             |
| 6                                                     | Collier Road           | HS20 06F    |             |
| 7                                                     | Croft Road             | HS20 07F    |             |
| 8                                                     | Dane Road              | HS20 08F    |             |
| 9                                                     | Duke Road              | HS20 09F    |             |
| 10                                                    | Fellows Road           | HS20 10F    |             |
| 11                                                    | Gordon Road            | HS20 11F    |             |
| 12                                                    | Hare Way               | HS20 12F    |             |
| 13                                                    | Harley Shute Road      | HS20 13F    |             |
| 14                                                    | Holmesdale Gardens     | HS20 14F    |             |
| 15                                                    | Hughenden Road         | HS20 15F    | HS20 16F    |
| 16                                                    | Lower Park Road        | HS20 17F    |             |
| 17                                                    | Middle Road            | HS20 02F    |             |
| 18                                                    | Montgomery Road        | HS20 05F    |             |
| 19                                                    | Mount Pleasant Road    | HS20 18F    |             |
| 20                                                    | Pennine Rise           | HS20 19F    |             |
| 21                                                    | Rymill Road            | HS20 20F    |             |
| 22                                                    | Sea Road               | HS20 21F    |             |
| 23                                                    | Sedlescombe Road North | HS20 22F    |             |
| 24                                                    | South Street           | HS20 23F    |             |
| 25                                                    | St Margaret's Road     | HS20 24F    |             |
| 26                                                    | Stone Street           | HS20 25F    |             |
| 27                                                    | White Rock Road        | HS20 24F    |             |