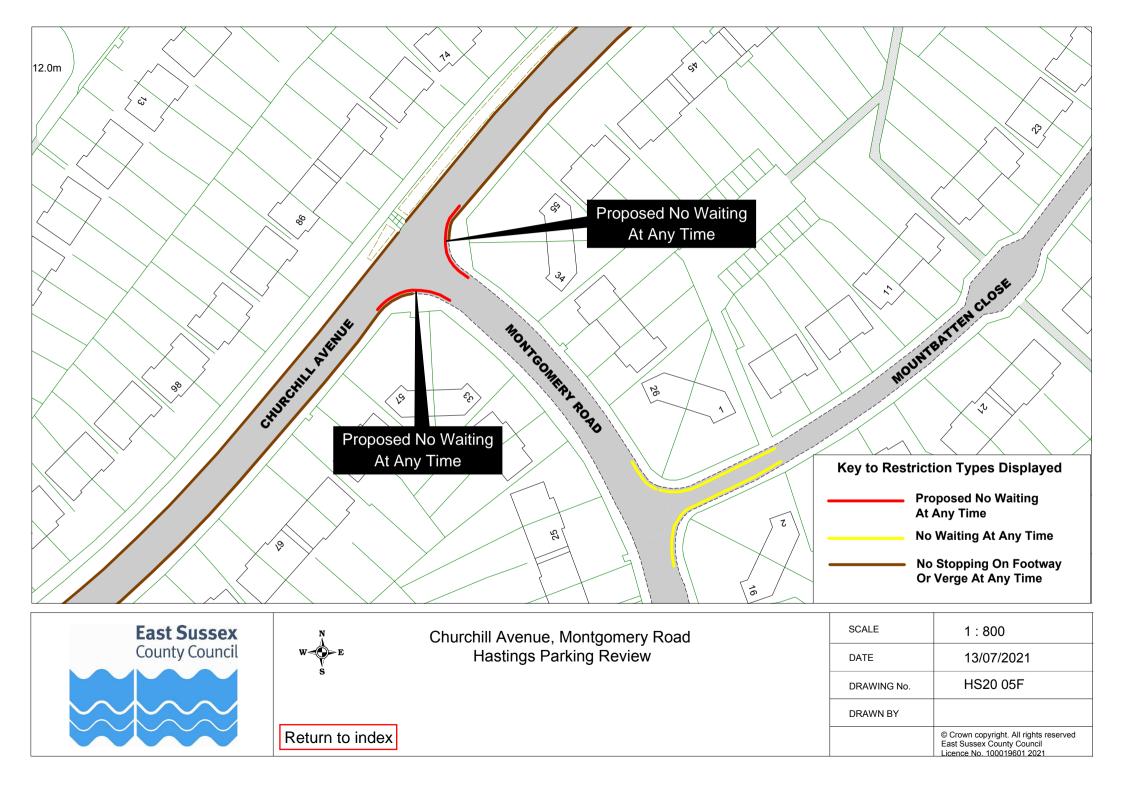

## **Drawings**

| Hastings Parking Review 2020/21 - formal consultation |                        |             |             |
|-------------------------------------------------------|------------------------|-------------|-------------|
|                                                       | Road Name              | Drawing No. | Drawing No. |
| 1                                                     | Blackman Avenue        | HS20 01F    |             |
| 2                                                     | Brightling Avenue      | HS20 02F    |             |
| 3                                                     | Burry Road             | HS20 03F    |             |
| 4                                                     | Castle Hill Road       | HS20 04F    |             |
| 5                                                     | Churchill Avenue       | HS20 05F    |             |
| 6                                                     | Collier Road           | HS20 06F    |             |
| 7                                                     | Croft Road             | HS20 07F    |             |
| 8                                                     | Dane Road              | HS20 08F    |             |
| 9                                                     | Duke Road              | HS20 09F    |             |
| 10                                                    | Fellows Road           | HS20 10F    |             |
| 11                                                    | Gordon Road            | HS20 11F    |             |
| 12                                                    | Hare Way               | HS20 12F    |             |
| 13                                                    | Harley Shute Road      | HS20 13F    |             |
| 14                                                    | Holmesdale Gardens     | HS20 14F    |             |
| 15                                                    | Hughenden Road         | HS20 15F    | HS20 16F    |
| 16                                                    | Lower Park Road        | HS20 17F    |             |
| 17                                                    | Middle Road            | HS20 02F    |             |
| 18                                                    | Montgomery Road        | HS20 05F    |             |
| 19                                                    | Mount Pleasant Road    | HS20 18F    |             |
| 20                                                    | Pennine Rise           | HS20 19F    |             |
| 21                                                    | Rymill Road            | HS20 20F    |             |
| 22                                                    | Sea Road               | HS20 21F    |             |
| 23                                                    | Sedlescombe Road North | HS20 22F    |             |
| 24                                                    | South Street           | HS20 23F    |             |
| 25                                                    | St Margaret's Road     | HS20 24F    |             |
| 26                                                    | Stone Street           | HS20 25F    |             |
| 27                                                    | White Rock Road        | HS20 24F    |             |