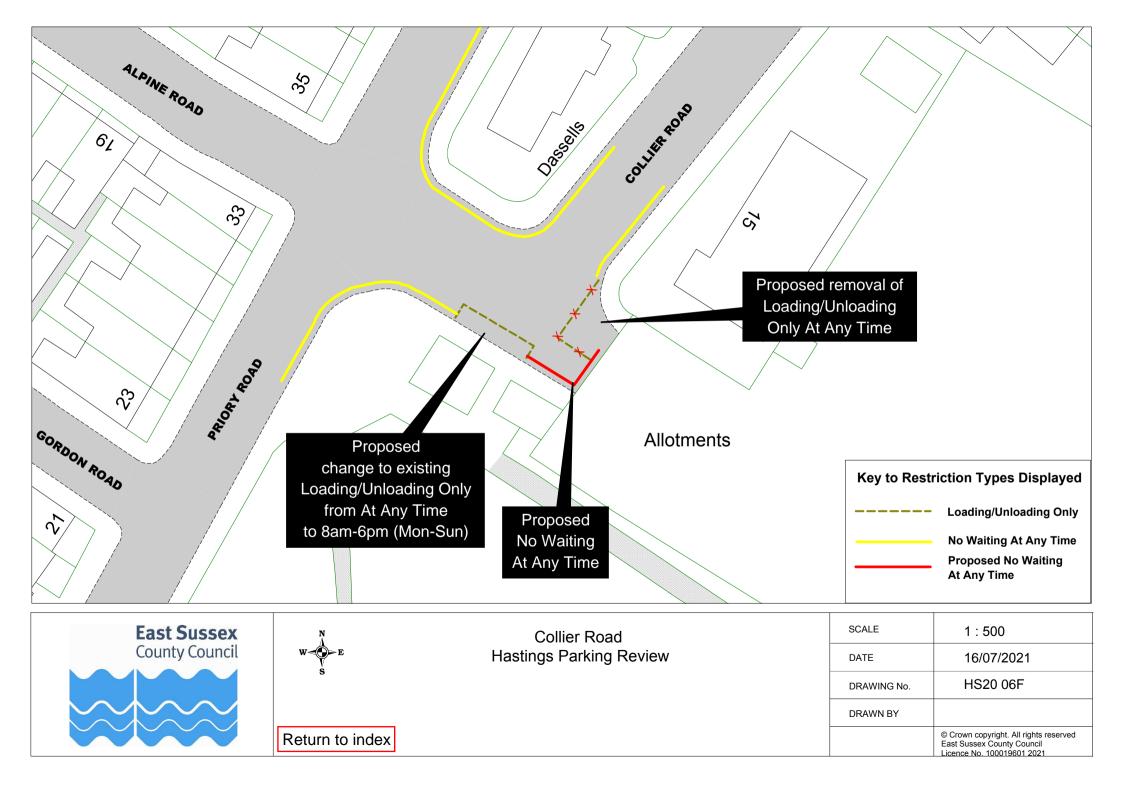

## **Drawings**

| Hastings Parking Review 2020/21 - formal consultation |                        |             |             |
|-------------------------------------------------------|------------------------|-------------|-------------|
|                                                       | Road Name              | Drawing No. | Drawing No. |
| 1                                                     | Blackman Avenue        | HS20 01F    |             |
| 2                                                     | Brightling Avenue      | HS20 02F    |             |
| 3                                                     | Burry Road             | HS20 03F    |             |
| 4                                                     | Castle Hill Road       | HS20 04F    |             |
| 5                                                     | Churchill Avenue       | HS20 05F    |             |
| 6                                                     | Collier Road           | HS20 06F    |             |
| 7                                                     | Croft Road             | HS20 07F    |             |
| 8                                                     | Dane Road              | HS20 08F    |             |
| 9                                                     | Duke Road              | HS20 09F    |             |
| 10                                                    | Fellows Road           | HS20 10F    |             |
| 11                                                    | Gordon Road            | HS20 11F    |             |
| 12                                                    | Hare Way               | HS20 12F    |             |
| 13                                                    | Harley Shute Road      | HS20 13F    |             |
| 14                                                    | Holmesdale Gardens     | HS20 14F    |             |
| 15                                                    | Hughenden Road         | HS20 15F    | HS20 16F    |
| 16                                                    | Lower Park Road        | HS20 17F    |             |
| 17                                                    | Middle Road            | HS20 02F    |             |
| 18                                                    | Montgomery Road        | HS20 05F    |             |
| 19                                                    | Mount Pleasant Road    | HS20 18F    |             |
| 20                                                    | Pennine Rise           | HS20 19F    |             |
| 21                                                    | Rymill Road            | HS20 20F    |             |
| 22                                                    | Sea Road               | HS20 21F    |             |
| 23                                                    | Sedlescombe Road North | HS20 22F    |             |
| 24                                                    | South Street           | HS20 23F    |             |
| 25                                                    | St Margaret's Road     | HS20 24F    |             |
| 26                                                    | Stone Street           | HS20 25F    |             |
| 27                                                    | White Rock Road        | HS20 24F    |             |