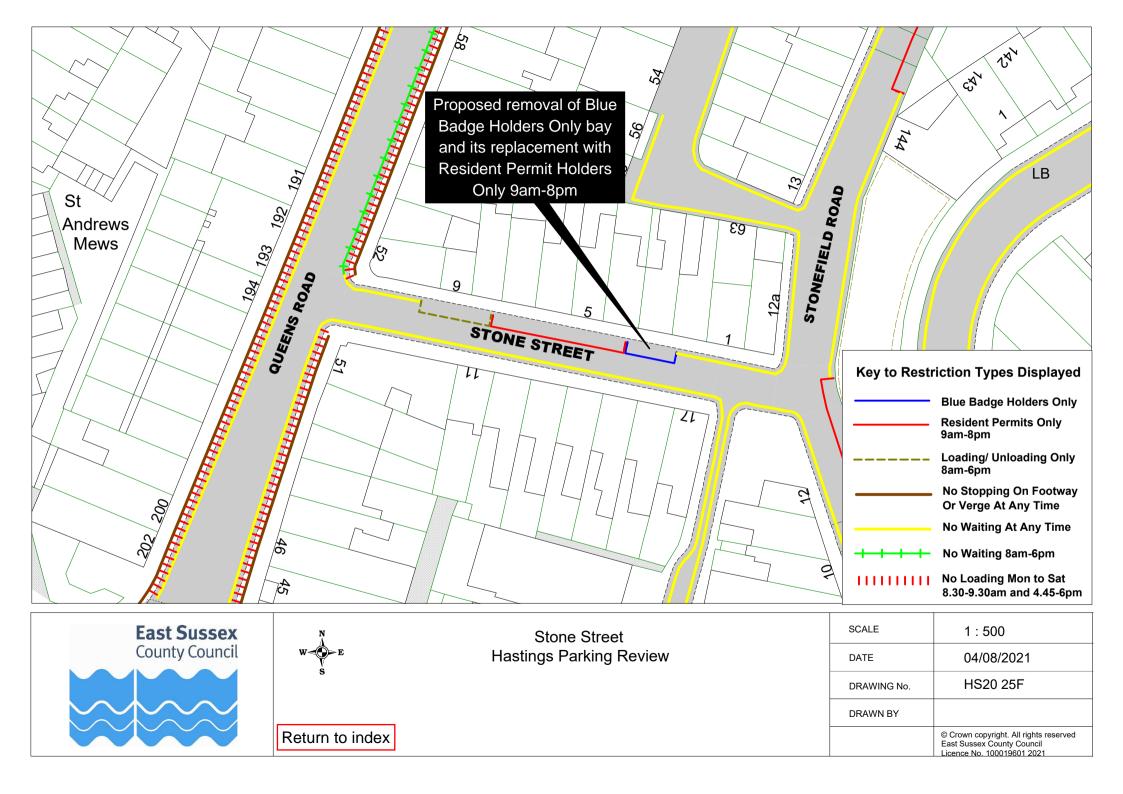

| Rymill Road            | HS20 20F    |             |
| 22                                                    | Sea Road               | HS20 21F    |             |
| 23                                                    | Sedlescombe Road North | HS20 22F    |             |
| 24                                                    | South Street           | HS20 23F    |             |
| 25                                                    | St Margaret's Road     | HS20 24F    |             |
| 26                                                    | Stone Street           | HS20 25F    |             |
| 27                                                    | White Rock Road        | HS20 24F    |             |