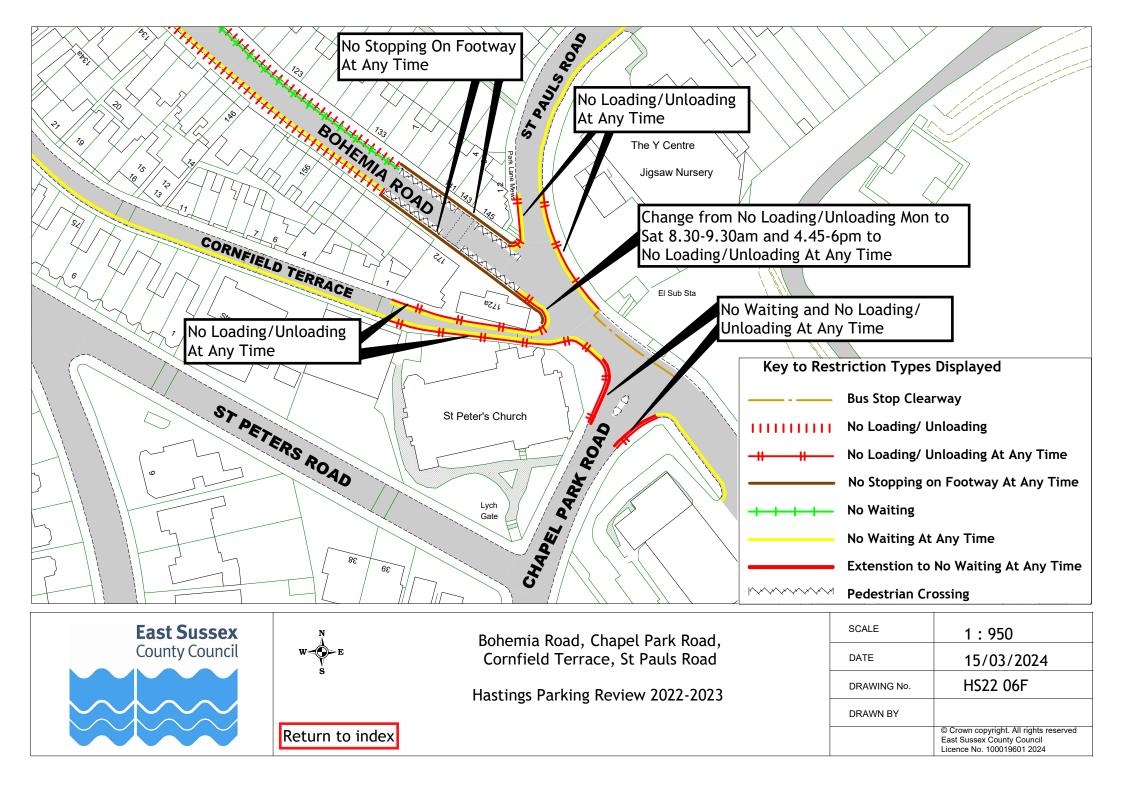

## Hastings Parking Review 2022-2023

Formal consultation drawings

|     | Format consultation drawings |             |             |  |  |  |  |
|-----|------------------------------|-------------|-------------|--|--|--|--|
|     | Road Name                    | Drawing No. | Drawing No. |  |  |  |  |
| 1   | All Saints Crescent          | HS22 01F    |             |  |  |  |  |
| 2   | Amherst Road                 | HS22 02F    |             |  |  |  |  |
| 3   | Ashburnham Road              | HS22 03F    |             |  |  |  |  |
| 4   | Bembrook Road                | HS22 04F    |             |  |  |  |  |
| 5   | Bodiam Drive                 | HS22 05F    |             |  |  |  |  |
| 6   | Bohemia Road                 | HS22 06F    |             |  |  |  |  |
| 7   | Brightling Road              | HS22 07F    |             |  |  |  |  |
| 8   | Castledown Avenue            | HS22 08F    |             |  |  |  |  |
| 9   | Chapel Park Road             | HS22 06F    |             |  |  |  |  |
| 10  | Church In The Wood Lane      | HS22 09F    |             |  |  |  |  |
| 11  | Collier Road                 | HS22 04F    |             |  |  |  |  |
| 12  | Coghurst Road                | HS22 10F    |             |  |  |  |  |
| 13  | Cornfield Terrace            | HS22 06F    |             |  |  |  |  |
| 14  | Cornwallis Gardens           | HS22 11F    |             |  |  |  |  |
| 15  | Croft Road                   | HS22 04F    | HS22 12F    |  |  |  |  |
| 16  | Earl Street                  | HS22 13F    |             |  |  |  |  |
| 17  | Edmund Road                  | HS22 13F    |             |  |  |  |  |
| 18  | Exmouth Place                | HS22 15F    |             |  |  |  |  |
| 19  | Fairlight Road               | HS22 16F    |             |  |  |  |  |
| 20  | Githa Road                   | HS22 14F    |             |  |  |  |  |
| 21  | Godwin Road                  | HS22 14F    |             |  |  |  |  |
| 22  | Grand Parade                 | HS22 17F    | HS22 18F    |  |  |  |  |
| 23  | Harley Shute Road            | HS22 19F    | 11022 101   |  |  |  |  |
| 24  | Harold Road                  | HS22 20F    |             |  |  |  |  |
| 25  | Horntye Road                 | HS22 21F    |             |  |  |  |  |
| 26  | Hughenden Road               | HS22 22F    |             |  |  |  |  |
| 27  | Little Ridge Avenue          | HS22 23F    |             |  |  |  |  |
| 28  | Lower Park Road              | HS22 24F    |             |  |  |  |  |
| 29  | Mann Street                  | HS22 13F    |             |  |  |  |  |
| 30  | Middle Road                  | HS22 07F    |             |  |  |  |  |
| 31  | Millward Road                | HS22 25F    |             |  |  |  |  |
| 32  | Mount Road                   | HS22 26F    |             |  |  |  |  |
| 33  | Oban Road                    | HS22 27F    |             |  |  |  |  |
| 34  | Old London Road              | HS22 16F    |             |  |  |  |  |
| 35  | Perth Road                   | HS22 27F    |             |  |  |  |  |
| 36  | Priory Road                  | HS22 28F    |             |  |  |  |  |
| 37  | Quebec Road                  | HS22 29F    |             |  |  |  |  |
| 38  | Queens Road                  | HS22 30F    |             |  |  |  |  |
| 39  | Robertson Terrace            | HS22 31F    |             |  |  |  |  |
| 40  | Rymill Road                  | HS22 32F    |             |  |  |  |  |
| 41  | St Pauls Road                | HS22 06F    | HS22 37F    |  |  |  |  |
| 43  | Saxon Street                 | HS22 33F    | IJLL JT     |  |  |  |  |
| 44  | Sea Road                     | HS22 34F    |             |  |  |  |  |
| 45  | Sedlescombe Road North       | HS22 35F    |             |  |  |  |  |
| 46  | St Helens Crescent           | HS22 36F    |             |  |  |  |  |
| 47  | Tackleway                    | HS22 37AF   |             |  |  |  |  |
| 48  | The Ridge                    | HS22 10F    | HS22 38F    |  |  |  |  |
| 49  | Warrior Square               | HS22 18F    | 1.522 501   |  |  |  |  |
| FO  | Wallington Dlago             | HS22 30F    |             |  |  |  |  |
| 50  | Whatlington Way              | HS22 05F    |             |  |  |  |  |
| 52  | White Rock Road              | HS22 39F    |             |  |  |  |  |
| 53  | Woodland Vale Road           | HS22 40F    |             |  |  |  |  |
| E 4 | Vark Cardana                 |             |             |  |  |  |  |
| J-T | TORK Gardens                 | 11522 301   |             |  |  |  |  |