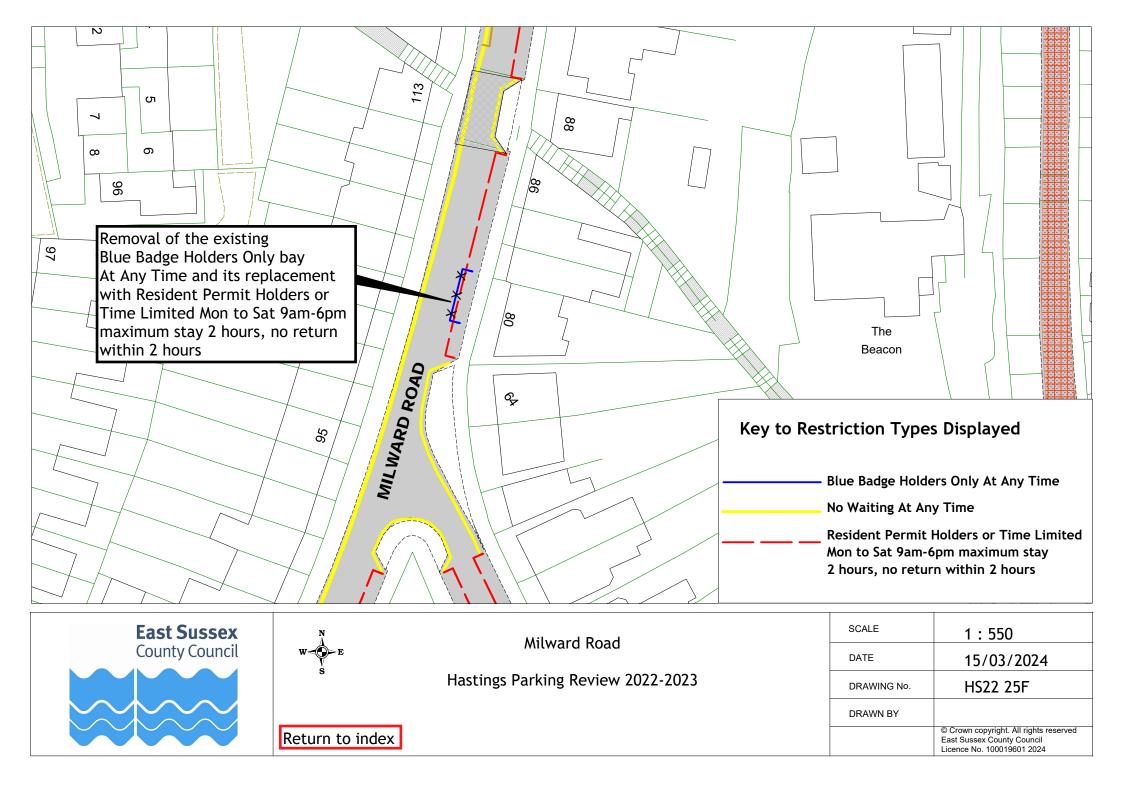

## Hastings Parking Review 2022-2023

Formal consultation drawings

|     | Format consultation drawings |             |             |  |  |  |  |
|-----|------------------------------|-------------|-------------|--|--|--|--|
|     | Road Name                    | Drawing No. | Drawing No. |  |  |  |  |
| 1   | All Saints Crescent          | HS22 01F    |             |  |  |  |  |
| 2   | Amherst Road                 | HS22 02F    |             |  |  |  |  |
| 3   | Ashburnham Road              | HS22 03F    |             |  |  |  |  |
| 4   | Bembrook Road                | HS22 04F    |             |  |  |  |  |
| 5   | Bodiam Drive                 | HS22 05F    |             |  |  |  |  |
| 6   | Bohemia Road                 | HS22 06F    |             |  |  |  |  |
| 7   | Brightling Road              | HS22 07F    |             |  |  |  |  |
| 8   | Castledown Avenue            | HS22 08F    |             |  |  |  |  |
| 9   | Chapel Park Road             | HS22 06F    |             |  |  |  |  |
| 10  | Church In The Wood Lane      | HS22 09F    |             |  |  |  |  |
| 11  | Collier Road                 | HS22 04F    |             |  |  |  |  |
| 12  | Coghurst Road                | HS22 10F    |             |  |  |  |  |
| 13  | Cornfield Terrace            | HS22 06F    |             |  |  |  |  |
| 14  | Cornwallis Gardens           | HS22 11F    |             |  |  |  |  |
| 15  | Croft Road                   | HS22 04F    | HS22 12F    |  |  |  |  |
| 16  | Earl Street                  | HS22 13F    |             |  |  |  |  |
| 17  | Edmund Road                  | HS22 13F    |             |  |  |  |  |
| 18  | Exmouth Place                | HS22 15F    |             |  |  |  |  |
| 19  | Fairlight Road               | HS22 16F    |             |  |  |  |  |
| 20  | Githa Road                   | HS22 14F    |             |  |  |  |  |
| 21  | Godwin Road                  | HS22 14F    |             |  |  |  |  |
| 22  | Grand Parade                 | HS22 17F    | HS22 18F    |  |  |  |  |
| 23  | Harley Shute Road            | HS22 19F    | 11022 101   |  |  |  |  |
| 24  | Harold Road                  | HS22 20F    |             |  |  |  |  |
| 25  | Horntye Road                 | HS22 21F    |             |  |  |  |  |
| 26  | Hughenden Road               | HS22 22F    |             |  |  |  |  |
| 27  | Little Ridge Avenue          | HS22 23F    |             |  |  |  |  |
| 28  | Lower Park Road              | HS22 24F    |             |  |  |  |  |
| 29  | Mann Street                  | HS22 13F    |             |  |  |  |  |
| 30  | Middle Road                  | HS22 07F    |             |  |  |  |  |
| 31  | Millward Road                | HS22 25F    |             |  |  |  |  |
| 32  | Mount Road                   | HS22 26F    |             |  |  |  |  |
| 33  | Oban Road                    | HS22 27F    |             |  |  |  |  |
| 34  | Old London Road              | HS22 16F    |             |  |  |  |  |
| 35  | Perth Road                   | HS22 27F    |             |  |  |  |  |
| 36  | Priory Road                  | HS22 28F    |             |  |  |  |  |
| 37  | Quebec Road                  | HS22 29F    |             |  |  |  |  |
| 38  | Queens Road                  | HS22 30F    |             |  |  |  |  |
| 39  | Robertson Terrace            | HS22 31F    |             |  |  |  |  |
| 40  | Rymill Road                  | HS22 32F    |             |  |  |  |  |
| 41  | St Pauls Road                | HS22 06F    | HS22 37F    |  |  |  |  |
| 43  | Saxon Street                 | HS22 33F    | IJLL JT     |  |  |  |  |
| 44  | Sea Road                     | HS22 34F    |             |  |  |  |  |
| 45  | Sedlescombe Road North       | HS22 35F    |             |  |  |  |  |
| 46  | St Helens Crescent           | HS22 36F    |             |  |  |  |  |
| 47  | Tackleway                    | HS22 37AF   |             |  |  |  |  |
| 48  | The Ridge                    | HS22 10F    | HS22 38F    |  |  |  |  |
| 49  | Warrior Square               | HS22 18F    | 1.522 501   |  |  |  |  |
| FO  | Wallington Dlago             | HS22 30F    |             |  |  |  |  |
| 50  | Whatlington Way              | HS22 05F    |             |  |  |  |  |
| 52  | White Rock Road              | HS22 39F    |             |  |  |  |  |
| 53  | Woodland Vale Road           | HS22 40F    |             |  |  |  |  |
| E 4 | Vark Cardana                 |             |             |  |  |  |  |
| J-T | TORK Gardens                 | 11522 301   |             |  |  |  |  |