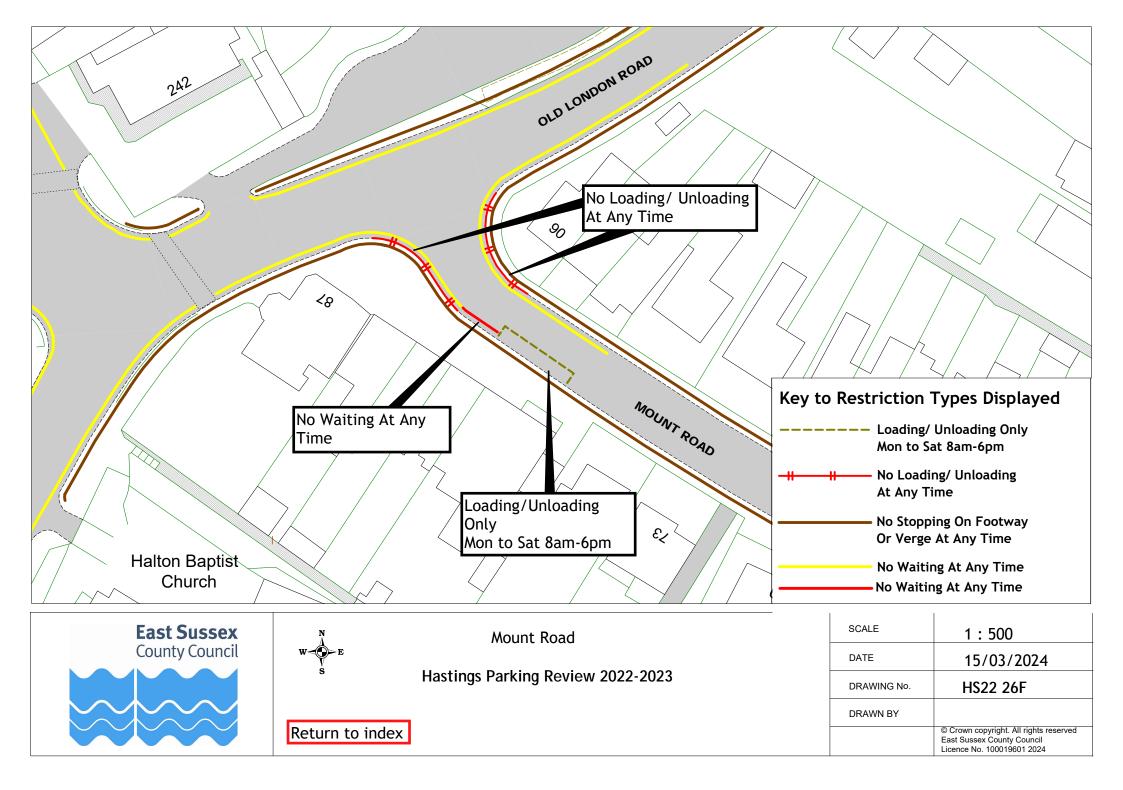

## Hastings Parking Review 2022-2023

Formal consultation drawings

|     | Format consultation drawings |             |             |  |  |  |  |
|-----|------------------------------|-------------|-------------|--|--|--|--|
|     | Road Name                    | Drawing No. | Drawing No. |  |  |  |  |
| 1   | All Saints Crescent          | HS22 01F    |             |  |  |  |  |
| 2   | Amherst Road                 | HS22 02F    |             |  |  |  |  |
| 3   | Ashburnham Road              | HS22 03F    |             |  |  |  |  |
| 4   | Bembrook Road                | HS22 04F    |             |  |  |  |  |
| 5   | Bodiam Drive                 | HS22 05F    |             |  |  |  |  |
| 6   | Bohemia Road                 | HS22 06F    |             |  |  |  |  |
| 7   | Brightling Road              | HS22 07F    |             |  |  |  |  |
| 8   | Castledown Avenue            | HS22 08F    |             |  |  |  |  |
| 9   | Chapel Park Road             | HS22 06F    |             |  |  |  |  |
| 10  | Church In The Wood Lane      | HS22 09F    |             |  |  |  |  |
| 11  | Collier Road                 | HS22 04F    |             |  |  |  |  |
| 12  | Coghurst Road                | HS22 10F    |             |  |  |  |  |
| 13  | Cornfield Terrace            | HS22 06F    |             |  |  |  |  |
| 14  | Cornwallis Gardens           | HS22 11F    |             |  |  |  |  |
| 15  | Croft Road                   | HS22 04F    | HS22 12F    |  |  |  |  |
| 16  | Earl Street                  | HS22 13F    |             |  |  |  |  |
| 17  | Edmund Road                  | HS22 13F    |             |  |  |  |  |
| 18  | Exmouth Place                | HS22 15F    |             |  |  |  |  |
| 19  | Fairlight Road               | HS22 16F    |             |  |  |  |  |
| 20  | Githa Road                   | HS22 14F    |             |  |  |  |  |
| 21  | Godwin Road                  | HS22 14F    |             |  |  |  |  |
| 22  | Grand Parade                 | HS22 17F    | HS22 18F    |  |  |  |  |
| 23  | Harley Shute Road            | HS22 19F    | 11022 101   |  |  |  |  |
| 24  | Harold Road                  | HS22 20F    |             |  |  |  |  |
| 25  | Horntye Road                 | HS22 21F    |             |  |  |  |  |
| 26  | Hughenden Road               | HS22 22F    |             |  |  |  |  |
| 27  | Little Ridge Avenue          | HS22 23F    |             |  |  |  |  |
| 28  | Lower Park Road              | HS22 24F    |             |  |  |  |  |
| 29  | Mann Street                  | HS22 13F    |             |  |  |  |  |
| 30  | Middle Road                  | HS22 07F    |             |  |  |  |  |
| 31  | Millward Road                | HS22 25F    |             |  |  |  |  |
| 32  | Mount Road                   | HS22 26F    |             |  |  |  |  |
| 33  | Oban Road                    | HS22 27F    |             |  |  |  |  |
| 34  | Old London Road              | HS22 16F    |             |  |  |  |  |
| 35  | Perth Road                   | HS22 27F    |             |  |  |  |  |
| 36  | Priory Road                  | HS22 28F    |             |  |  |  |  |
| 37  | Quebec Road                  | HS22 29F    |             |  |  |  |  |
| 38  | Queens Road                  | HS22 30F    |             |  |  |  |  |
| 39  | Robertson Terrace            | HS22 31F    |             |  |  |  |  |
| 40  | Rymill Road                  | HS22 32F    |             |  |  |  |  |
| 41  | St Pauls Road                | HS22 06F    | HS22 37F    |  |  |  |  |
| 43  | Saxon Street                 | HS22 33F    | IJLL JT     |  |  |  |  |
| 44  | Sea Road                     | HS22 34F    |             |  |  |  |  |
| 45  | Sedlescombe Road North       | HS22 35F    |             |  |  |  |  |
| 46  | St Helens Crescent           | HS22 36F    |             |  |  |  |  |
| 47  | Tackleway                    | HS22 37AF   |             |  |  |  |  |
| 48  | The Ridge                    | HS22 10F    | HS22 38F    |  |  |  |  |
| 49  | Warrior Square               | HS22 18F    | 1.522 501   |  |  |  |  |
| FO  | Wallington Dlago             | HS22 30F    |             |  |  |  |  |
| 50  | Whatlington Way              | HS22 05F    |             |  |  |  |  |
| 52  | White Rock Road              | HS22 39F    |             |  |  |  |  |
| 53  | Woodland Vale Road           | HS22 40F    |             |  |  |  |  |
| E 4 | Vark Cardana                 |             |             |  |  |  |  |
| J-T | TORK Gardens                 | 11522 301   |             |  |  |  |  |