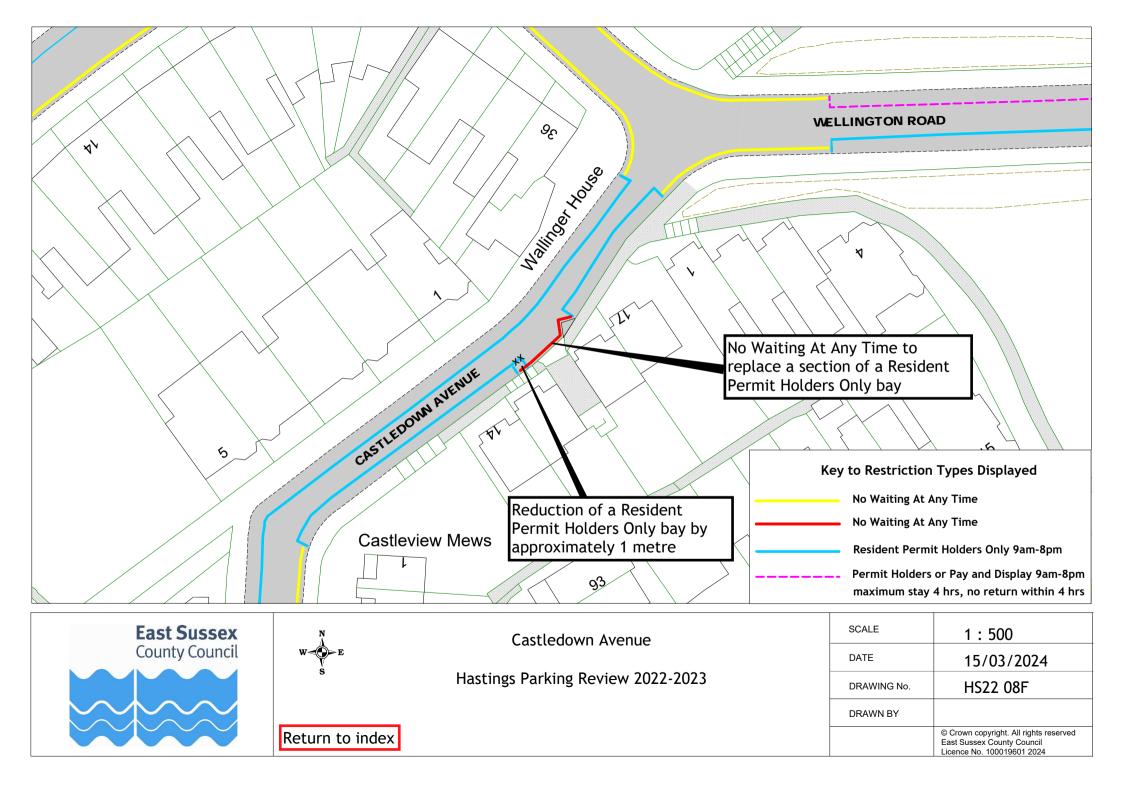

## Hastings Parking Review 2022-2023

Formal consultation drawings

|     | Format consultation drawings |             |             |  |  |  |  |
|-----|------------------------------|-------------|-------------|--|--|--|--|
|     | Road Name                    | Drawing No. | Drawing No. |  |  |  |  |
| 1   | All Saints Crescent          | HS22 01F    |             |  |  |  |  |
| 2   | Amherst Road                 | HS22 02F    |             |  |  |  |  |
| 3   | Ashburnham Road              | HS22 03F    |             |  |  |  |  |
| 4   | Bembrook Road                | HS22 04F    |             |  |  |  |  |
| 5   | Bodiam Drive                 | HS22 05F    |             |  |  |  |  |
| 6   | Bohemia Road                 | HS22 06F    |             |  |  |  |  |
| 7   | Brightling Road              | HS22 07F    |             |  |  |  |  |
| 8   | Castledown Avenue            | HS22 08F    |             |  |  |  |  |
| 9   | Chapel Park Road             | HS22 06F    |             |  |  |  |  |
| 10  | Church In The Wood Lane      | HS22 09F    |             |  |  |  |  |
| 11  | Collier Road                 | HS22 04F    |             |  |  |  |  |
| 12  | Coghurst Road                | HS22 10F    |             |  |  |  |  |
| 13  | Cornfield Terrace            | HS22 06F    |             |  |  |  |  |
| 14  | Cornwallis Gardens           | HS22 11F    |             |  |  |  |  |
| 15  | Croft Road                   | HS22 04F    | HS22 12F    |  |  |  |  |
| 16  | Earl Street                  | HS22 13F    |             |  |  |  |  |
| 17  | Edmund Road                  | HS22 13F    |             |  |  |  |  |
| 18  | Exmouth Place                | HS22 15F    |             |  |  |  |  |
| 19  | Fairlight Road               | HS22 16F    |             |  |  |  |  |
| 20  | Githa Road                   | HS22 14F    |             |  |  |  |  |
| 21  | Godwin Road                  | HS22 14F    |             |  |  |  |  |
| 22  | Grand Parade                 | HS22 17F    | HS22 18F    |  |  |  |  |
| 23  | Harley Shute Road            | HS22 19F    | 11022 101   |  |  |  |  |
| 24  | Harold Road                  | HS22 20F    |             |  |  |  |  |
| 25  | Horntye Road                 | HS22 21F    |             |  |  |  |  |
| 26  | Hughenden Road               | HS22 22F    |             |  |  |  |  |
| 27  | Little Ridge Avenue          | HS22 23F    |             |  |  |  |  |
| 28  | Lower Park Road              | HS22 24F    |             |  |  |  |  |
| 29  | Mann Street                  | HS22 13F    |             |  |  |  |  |
| 30  | Middle Road                  | HS22 07F    |             |  |  |  |  |
| 31  | Millward Road                | HS22 25F    |             |  |  |  |  |
| 32  | Mount Road                   | HS22 26F    |             |  |  |  |  |
| 33  | Oban Road                    | HS22 27F    |             |  |  |  |  |
| 34  | Old London Road              | HS22 16F    |             |  |  |  |  |
| 35  | Perth Road                   | HS22 27F    |             |  |  |  |  |
| 36  | Priory Road                  | HS22 28F    |             |  |  |  |  |
| 37  | Quebec Road                  | HS22 29F    |             |  |  |  |  |
| 38  | Queens Road                  | HS22 30F    |             |  |  |  |  |
| 39  | Robertson Terrace            | HS22 31F    |             |  |  |  |  |
| 40  | Rymill Road                  | HS22 32F    |             |  |  |  |  |
| 41  | St Pauls Road                | HS22 06F    | HS22 37F    |  |  |  |  |
| 43  | Saxon Street                 | HS22 33F    | IJLL JT     |  |  |  |  |
| 44  | Sea Road                     | HS22 34F    |             |  |  |  |  |
| 45  | Sedlescombe Road North       | HS22 35F    |             |  |  |  |  |
| 46  | St Helens Crescent           | HS22 36F    |             |  |  |  |  |
| 47  | Tackleway                    | HS22 37AF   |             |  |  |  |  |
| 48  | The Ridge                    | HS22 10F    | HS22 38F    |  |  |  |  |
| 49  | Warrior Square               | HS22 18F    | 1.522 501   |  |  |  |  |
| FO  | Wallington Dlago             | HS22 30F    |             |  |  |  |  |
| 50  | Whatlington Way              | HS22 05F    |             |  |  |  |  |
| 52  | White Rock Road              | HS22 39F    |             |  |  |  |  |
| 53  | Woodland Vale Road           | HS22 40F    |             |  |  |  |  |
| E 4 | Vark Cardana                 |             |             |  |  |  |  |
| J-T | TORK Gardens                 | 11522 301   |             |  |  |  |  |