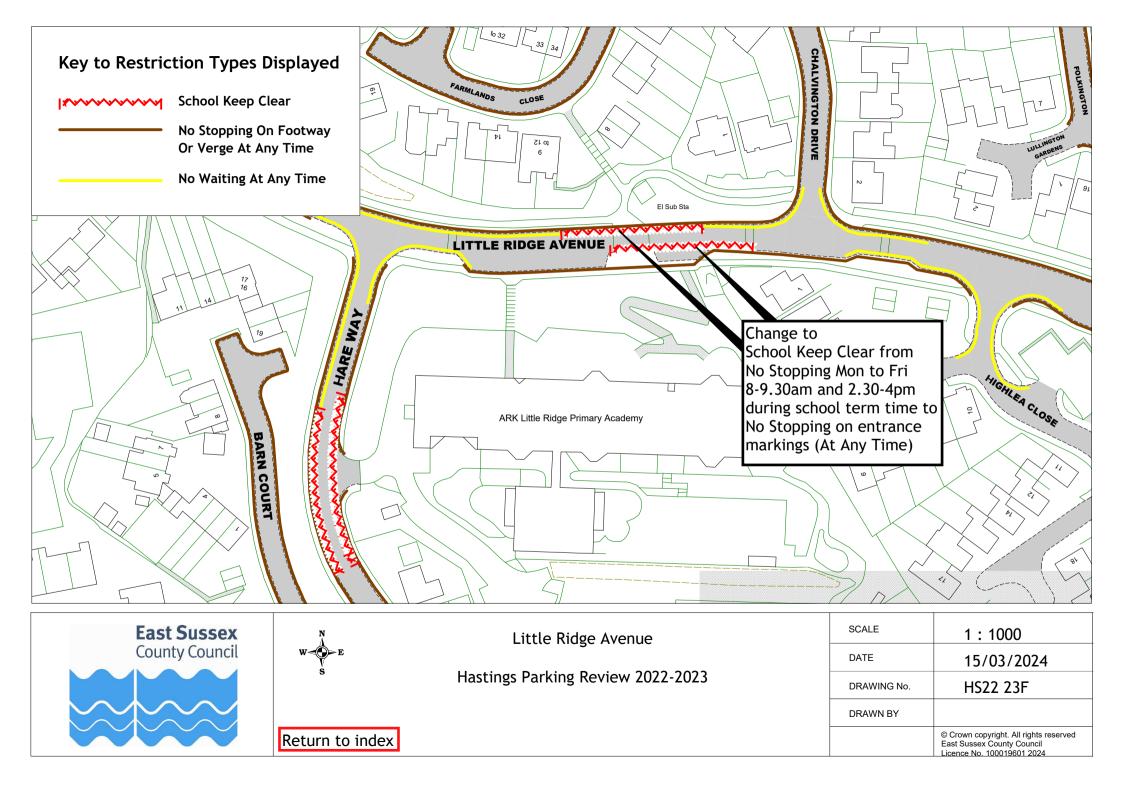

## Hastings Parking Review 2022-2023

Formal consultation drawings

|     | Format consultation drawings |             |             |  |  |  |  |
|-----|------------------------------|-------------|-------------|--|--|--|--|
|     | Road Name                    | Drawing No. | Drawing No. |  |  |  |  |
| 1   | All Saints Crescent          | HS22 01F    |             |  |  |  |  |
| 2   | Amherst Road                 | HS22 02F    |             |  |  |  |  |
| 3   | Ashburnham Road              | HS22 03F    |             |  |  |  |  |
| 4   | Bembrook Road                | HS22 04F    |             |  |  |  |  |
| 5   | Bodiam Drive                 | HS22 05F    |             |  |  |  |  |
| 6   | Bohemia Road                 | HS22 06F    |             |  |  |  |  |
| 7   | Brightling Road              | HS22 07F    |             |  |  |  |  |
| 8   | Castledown Avenue            | HS22 08F    |             |  |  |  |  |
| 9   | Chapel Park Road             | HS22 06F    |             |  |  |  |  |
| 10  | Church In The Wood Lane      | HS22 09F    |             |  |  |  |  |
| 11  | Collier Road                 | HS22 04F    |             |  |  |  |  |
| 12  | Coghurst Road                | HS22 10F    |             |  |  |  |  |
| 13  | Cornfield Terrace            | HS22 06F    |             |  |  |  |  |
| 14  | Cornwallis Gardens           | HS22 11F    |             |  |  |  |  |
| 15  | Croft Road                   | HS22 04F    | HS22 12F    |  |  |  |  |
| 16  | Earl Street                  | HS22 13F    |             |  |  |  |  |
| 17  | Edmund Road                  | HS22 13F    |             |  |  |  |  |
| 18  | Exmouth Place                | HS22 15F    |             |  |  |  |  |
| 19  | Fairlight Road               | HS22 16F    |             |  |  |  |  |
| 20  | Githa Road                   | HS22 14F    |             |  |  |  |  |
| 21  | Godwin Road                  | HS22 14F    |             |  |  |  |  |
| 22  | Grand Parade                 | HS22 17F    | HS22 18F    |  |  |  |  |
| 23  | Harley Shute Road            | HS22 19F    | 11022 101   |  |  |  |  |
| 24  | Harold Road                  | HS22 20F    |             |  |  |  |  |
| 25  | Horntye Road                 | HS22 21F    |             |  |  |  |  |
| 26  | Hughenden Road               | HS22 22F    |             |  |  |  |  |
| 27  | Little Ridge Avenue          | HS22 23F    |             |  |  |  |  |
| 28  | Lower Park Road              | HS22 24F    |             |  |  |  |  |
| 29  | Mann Street                  | HS22 13F    |             |  |  |  |  |
| 30  | Middle Road                  | HS22 07F    |             |  |  |  |  |
| 31  | Millward Road                | HS22 25F    |             |  |  |  |  |
| 32  | Mount Road                   | HS22 26F    |             |  |  |  |  |
| 33  | Oban Road                    | HS22 27F    |             |  |  |  |  |
| 34  | Old London Road              | HS22 16F    |             |  |  |  |  |
| 35  | Perth Road                   | HS22 27F    |             |  |  |  |  |
| 36  | Priory Road                  | HS22 28F    |             |  |  |  |  |
| 37  | Quebec Road                  | HS22 29F    |             |  |  |  |  |
| 38  | Queens Road                  | HS22 30F    |             |  |  |  |  |
| 39  | Robertson Terrace            | HS22 31F    |             |  |  |  |  |
| 40  | Rymill Road                  | HS22 32F    |             |  |  |  |  |
| 41  | St Pauls Road                | HS22 06F    | HS22 37F    |  |  |  |  |
| 43  | Saxon Street                 | HS22 33F    | IJLL JT     |  |  |  |  |
| 44  | Sea Road                     | HS22 34F    |             |  |  |  |  |
| 45  | Sedlescombe Road North       | HS22 35F    |             |  |  |  |  |
| 46  | St Helens Crescent           | HS22 36F    |             |  |  |  |  |
| 47  | Tackleway                    | HS22 37AF   |             |  |  |  |  |
| 48  | The Ridge                    | HS22 10F    | HS22 38F    |  |  |  |  |
| 49  | Warrior Square               | HS22 18F    | 1.522 501   |  |  |  |  |
| FO  | Wallington Dlago             | HS22 30F    |             |  |  |  |  |
| 50  | Whatlington Way              | HS22 05F    |             |  |  |  |  |
| 52  | White Rock Road              | HS22 39F    |             |  |  |  |  |
| 53  | Woodland Vale Road           | HS22 40F    |             |  |  |  |  |
| E 4 | Vark Cardana                 |             |             |  |  |  |  |
| J-T | TORK Gardens                 | 11522 301   |             |  |  |  |  |