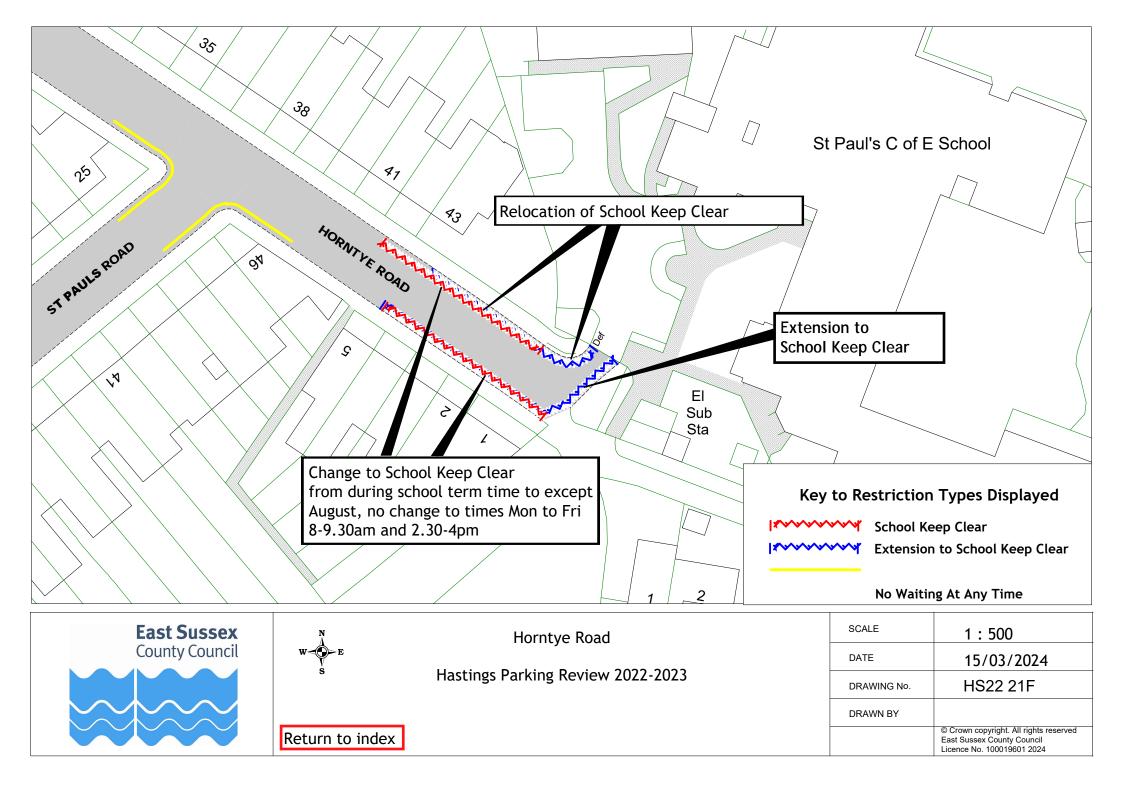

|                 |                                   | DRAWN BY    |                                                                                                    |
|                | Return to index |                                   |             | © Crown copyright. All rights reserved<br>East Sussex County Council<br>Licence No. 100019601 2024 |







Return to index

DRAWING No. HS22 04F
DRAWN BY

Crown copyright. All rights reserved
Endographic description:

East Sussex County Council Licence No. 100019601 2024















Return to index

| © Crown copyright. All rights reserved<br>East Sussex County Council<br>Licence No. 100019601 2024 |
|----------------------------------------------------------------------------------------------------|

























| East Sussex    | Lower Park Road<br>Hastings Parking Review 2022-2023<br>Return to index | SCALE       | 1 : 1250   |
|----------------|-------------------------------------------------------------------------|-------------|------------|
| County Council |                                                                         | DATE        | 15/03/2024 |
|                |                                                                         | DRAWING No. | HS22 24F   |
|                |                                                                         | DRAWN BY    |            |
|                |                                                                         |             |            |