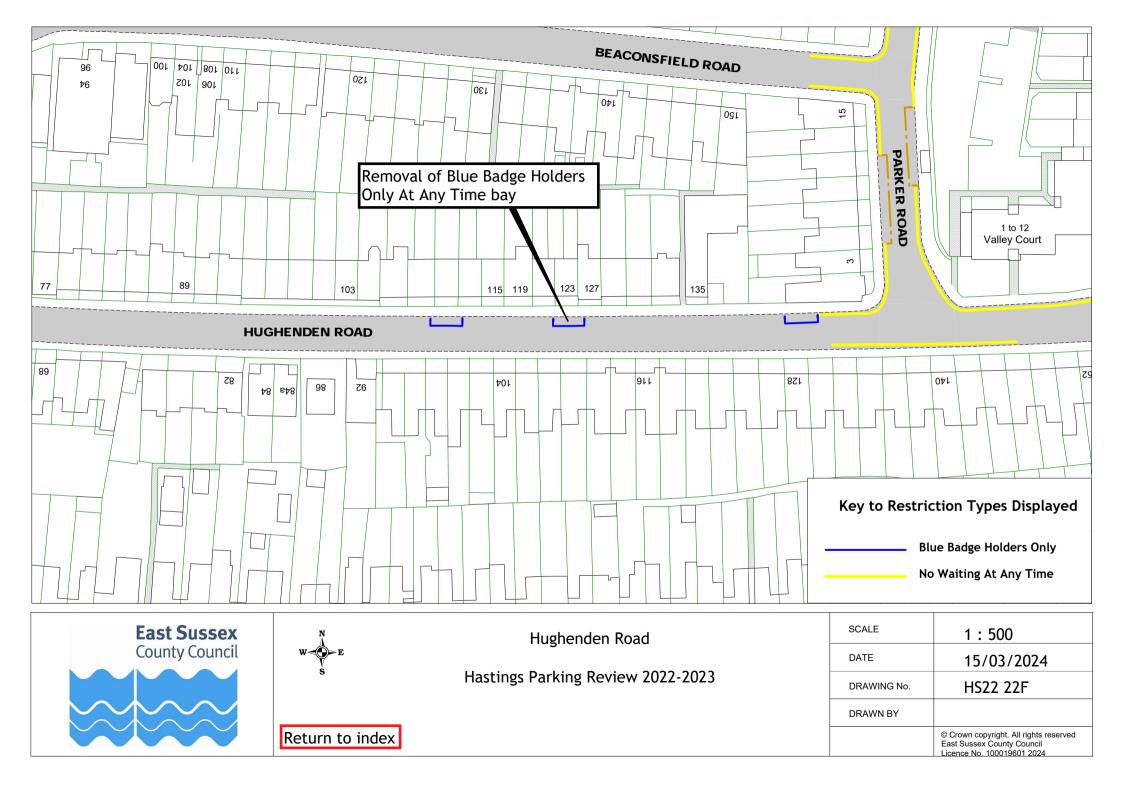

## Hastings Parking Review 2022-2023

Formal consultation drawings

|     | Format consultation drawings |             |             |  |  |  |  |
|-----|------------------------------|-------------|-------------|--|--|--|--|
|     | Road Name                    | Drawing No. | Drawing No. |  |  |  |  |
| 1   | All Saints Crescent          | HS22 01F    |             |  |  |  |  |
| 2   | Amherst Road                 | HS22 02F    |             |  |  |  |  |
| 3   | Ashburnham Road              | HS22 03F    |             |  |  |  |  |
| 4   | Bembrook Road                | HS22 04F    |             |  |  |  |  |
| 5   | Bodiam Drive                 | HS22 05F    |             |  |  |  |  |
| 6   | Bohemia Road                 | HS22 06F    |             |  |  |  |  |
| 7   | Brightling Road              | HS22 07F    |             |  |  |  |  |
| 8   | Castledown Avenue            | HS22 08F    |             |  |  |  |  |
| 9   | Chapel Park Road             | HS22 06F    |             |  |  |  |  |
| 10  | Church In The Wood Lane      | HS22 09F    |             |  |  |  |  |
| 11  | Collier Road                 | HS22 04F    |             |  |  |  |  |
| 12  | Coghurst Road                | HS22 10F    |             |  |  |  |  |
| 13  | Cornfield Terrace            | HS22 06F    |             |  |  |  |  |
| 14  | Cornwallis Gardens           | HS22 11F    |             |  |  |  |  |
| 15  | Croft Road                   | HS22 04F    | HS22 12F    |  |  |  |  |
| 16  | Earl Street                  | HS22 13F    |             |  |  |  |  |
| 17  | Edmund Road                  | HS22 13F    |             |  |  |  |  |
| 18  | Exmouth Place                | HS22 15F    |             |  |  |  |  |
| 19  | Fairlight Road               | HS22 16F    |             |  |  |  |  |
| 20  | Githa Road                   | HS22 14F    |             |  |  |  |  |
| 21  | Godwin Road                  | HS22 14F    |             |  |  |  |  |
| 22  | Grand Parade                 | HS22 17F    | HS22 18F    |  |  |  |  |
| 23  | Harley Shute Road            | HS22 19F    | 11022 101   |  |  |  |  |
| 24  | Harold Road                  | HS22 20F    |             |  |  |  |  |
| 25  | Horntye Road                 | HS22 21F    |             |  |  |  |  |
| 26  | Hughenden Road               | HS22 22F    |             |  |  |  |  |
| 27  | Little Ridge Avenue          | HS22 23F    |             |  |  |  |  |
| 28  | Lower Park Road              | HS22 24F    |             |  |  |  |  |
| 29  | Mann Street                  | HS22 13F    |             |  |  |  |  |
| 30  | Middle Road                  | HS22 07F    |             |  |  |  |  |
| 31  | Millward Road                | HS22 25F    |             |  |  |  |  |
| 32  | Mount Road                   | HS22 26F    |             |  |  |  |  |
| 33  | Oban Road                    | HS22 27F    |             |  |  |  |  |
| 34  | Old London Road              | HS22 16F    |             |  |  |  |  |
| 35  | Perth Road                   | HS22 27F    |             |  |  |  |  |
| 36  | Priory Road                  | HS22 28F    |             |  |  |  |  |
| 37  | Quebec Road                  | HS22 29F    |             |  |  |  |  |
| 38  | Queens Road                  | HS22 30F    |             |  |  |  |  |
| 39  | Robertson Terrace            | HS22 31F    |             |  |  |  |  |
| 40  | Rymill Road                  | HS22 32F    |             |  |  |  |  |
| 41  | St Pauls Road                | HS22 06F    | HS22 37F    |  |  |  |  |
| 43  | Saxon Street                 | HS22 33F    | IJLL JT     |  |  |  |  |
| 44  | Sea Road                     | HS22 34F    |             |  |  |  |  |
| 45  | Sedlescombe Road North       | HS22 35F    |             |  |  |  |  |
| 46  | St Helens Crescent           | HS22 36F    |             |  |  |  |  |
| 47  | Tackleway                    | HS22 37AF   |             |  |  |  |  |
| 48  | The Ridge                    | HS22 10F    | HS22 38F    |  |  |  |  |
| 49  | Warrior Square               | HS22 18F    | 1.522 501   |  |  |  |  |
| FO  | Wallington Dlago             | HS22 30F    |             |  |  |  |  |
| 50  | Whatlington Way              | HS22 05F    |             |  |  |  |  |
| 52  | White Rock Road              | HS22 39F    |             |  |  |  |  |
| 53  | Woodland Vale Road           | HS22 40F    |             |  |  |  |  |
| E 4 | Vark Cardana                 |             |             |  |  |  |  |
| J-T | TORK Gardens                 | 11522 301   |             |  |  |  |  |