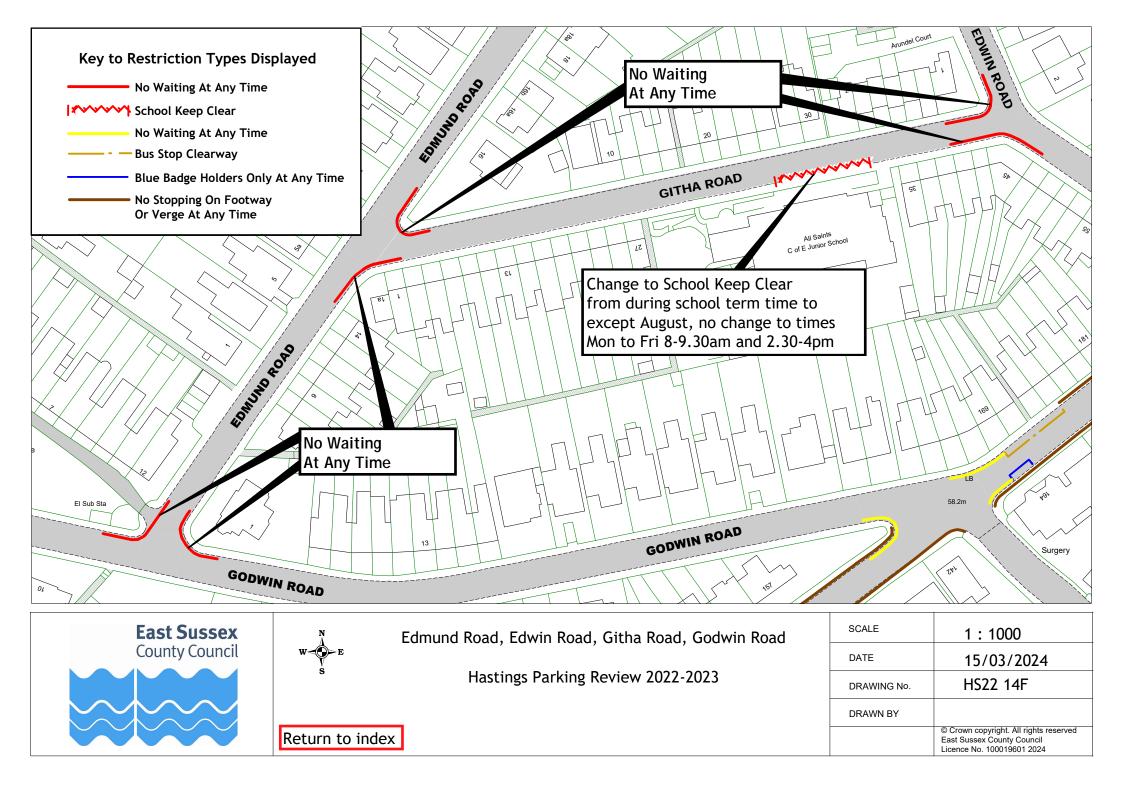

|
|                |                 |                                   | DRAWN BY    |                                                                                                    |
|                | Return to index |                                   |             | © Crown copyright. All rights reserved<br>East Sussex County Council<br>Licence No. 100019601 2024 |







Return to index

DRAWING No. HS22 04F
DRAWN BY

Crown copyright. All rights reserved
Endographic description:

East Sussex County Council Licence No. 100019601 2024















Return to index

| © Crown copyright. All rights reserved<br>East Sussex County Council<br>Licence No. 100019601 2024 |
|----------------------------------------------------------------------------------------------------|

























| East Sussex    | Lower Park Road<br>Hastings Parking Review 2022-2023<br>Return to index | SCALE       | 1 : 1250   |
|----------------|-------------------------------------------------------------------------|-------------|------------|
| County Council |                                                                         | DATE        | 15/03/2024 |
|                |                                                                         | DRAWING No. | HS22 24F   |
|                |                                                                         | DRAWN BY    |            |
|                |                                                                         |             |            |