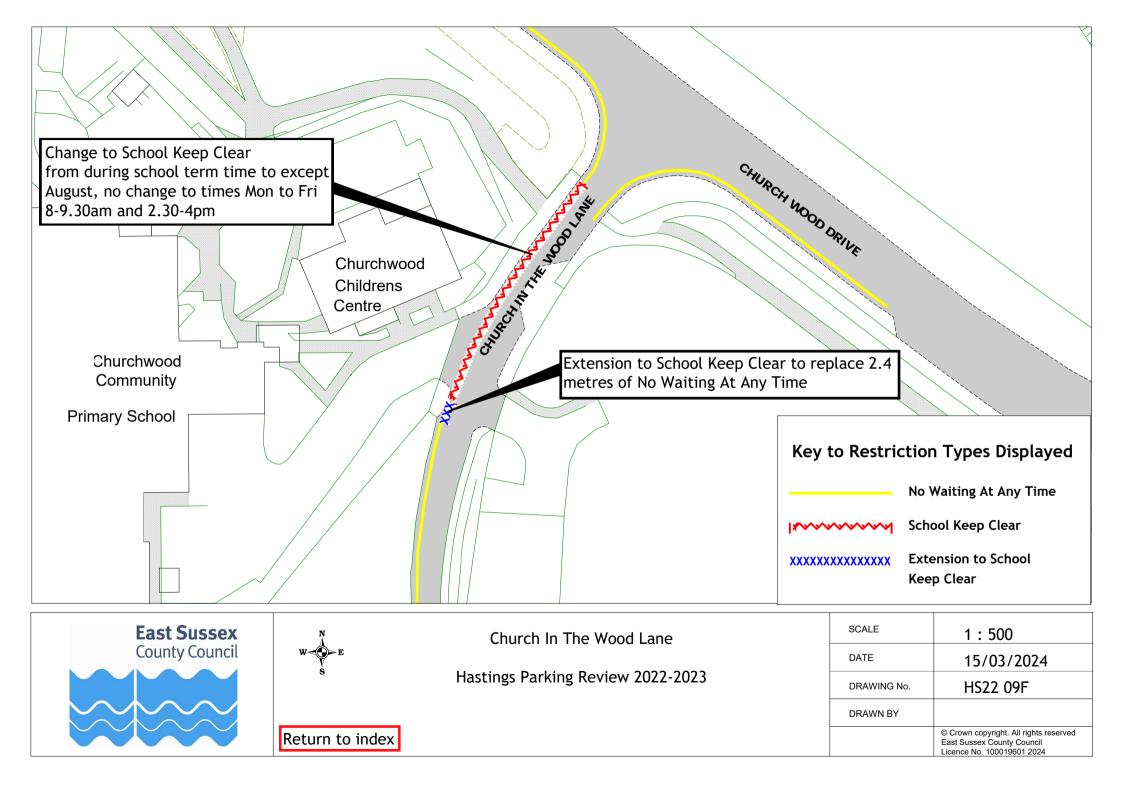

## Hastings Parking Review 2022-2023

Formal consultation drawings

|     | Format consultation drawings |             |             |  |  |  |  |
|-----|------------------------------|-------------|-------------|--|--|--|--|
|     | Road Name                    | Drawing No. | Drawing No. |  |  |  |  |
| 1   | All Saints Crescent          | HS22 01F    |             |  |  |  |  |
| 2   | Amherst Road                 | HS22 02F    |             |  |  |  |  |
| 3   | Ashburnham Road              | HS22 03F    |             |  |  |  |  |
| 4   | Bembrook Road                | HS22 04F    |             |  |  |  |  |
| 5   | Bodiam Drive                 | HS22 05F    |             |  |  |  |  |
| 6   | Bohemia Road                 | HS22 06F    |             |  |  |  |  |
| 7   | Brightling Road              | HS22 07F    |             |  |  |  |  |
| 8   | Castledown Avenue            | HS22 08F    |             |  |  |  |  |
| 9   | Chapel Park Road             | HS22 06F    |             |  |  |  |  |
| 10  | Church In The Wood Lane      | HS22 09F    |             |  |  |  |  |
| 11  | Collier Road                 | HS22 04F    |             |  |  |  |  |
| 12  | Coghurst Road                | HS22 10F    |             |  |  |  |  |
| 13  | Cornfield Terrace            | HS22 06F    |             |  |  |  |  |
| 14  | Cornwallis Gardens           | HS22 11F    |             |  |  |  |  |
| 15  | Croft Road                   | HS22 04F    | HS22 12F    |  |  |  |  |
| 16  | Earl Street                  | HS22 13F    |             |  |  |  |  |
| 17  | Edmund Road                  | HS22 13F    |             |  |  |  |  |
| 18  | Exmouth Place                | HS22 15F    |             |  |  |  |  |
| 19  | Fairlight Road               | HS22 16F    |             |  |  |  |  |
| 20  | Githa Road                   | HS22 14F    |             |  |  |  |  |
| 21  | Godwin Road                  | HS22 14F    |             |  |  |  |  |
| 22  | Grand Parade                 | HS22 17F    | HS22 18F    |  |  |  |  |
| 23  | Harley Shute Road            | HS22 19F    | 11022 101   |  |  |  |  |
| 24  | Harold Road                  | HS22 20F    |             |  |  |  |  |
| 25  | Horntye Road                 | HS22 21F    |             |  |  |  |  |
| 26  | Hughenden Road               | HS22 22F    |             |  |  |  |  |
| 27  | Little Ridge Avenue          | HS22 23F    |             |  |  |  |  |
| 28  | Lower Park Road              | HS22 24F    |             |  |  |  |  |
| 29  | Mann Street                  | HS22 13F    |             |  |  |  |  |
| 30  | Middle Road                  | HS22 07F    |             |  |  |  |  |
| 31  | Millward Road                | HS22 25F    |             |  |  |  |  |
| 32  | Mount Road                   | HS22 26F    |             |  |  |  |  |
| 33  | Oban Road                    | HS22 27F    |             |  |  |  |  |
| 34  | Old London Road              | HS22 16F    |             |  |  |  |  |
| 35  | Perth Road                   | HS22 27F    |             |  |  |  |  |
| 36  | Priory Road                  | HS22 28F    |             |  |  |  |  |
| 37  | Quebec Road                  | HS22 29F    |             |  |  |  |  |
| 38  | Queens Road                  | HS22 30F    |             |  |  |  |  |
| 39  | Robertson Terrace            | HS22 31F    |             |  |  |  |  |
| 40  | Rymill Road                  | HS22 32F    |             |  |  |  |  |
| 41  | St Pauls Road                | HS22 06F    | HS22 37F    |  |  |  |  |
| 43  | Saxon Street                 | HS22 33F    | IJLL JT     |  |  |  |  |
| 44  | Sea Road                     | HS22 34F    |             |  |  |  |  |
| 45  | Sedlescombe Road North       | HS22 35F    |             |  |  |  |  |
| 46  | St Helens Crescent           | HS22 36F    |             |  |  |  |  |
| 47  | Tackleway                    | HS22 37AF   |             |  |  |  |  |
| 48  | The Ridge                    | HS22 10F    | HS22 38F    |  |  |  |  |
| 49  | Warrior Square               | HS22 18F    | 1.522 501   |  |  |  |  |
| FO  | Wallington Dlago             | HS22 30F    |             |  |  |  |  |
| 50  | Whatlington Way              | HS22 05F    |             |  |  |  |  |
| 52  | White Rock Road              | HS22 39F    |             |  |  |  |  |
| 53  | Woodland Vale Road           | HS22 40F    |             |  |  |  |  |
| E 4 | Vark Cardana                 |             |             |  |  |  |  |
| J-T | TORK Gardens                 | 11522 301   |             |  |  |  |  |