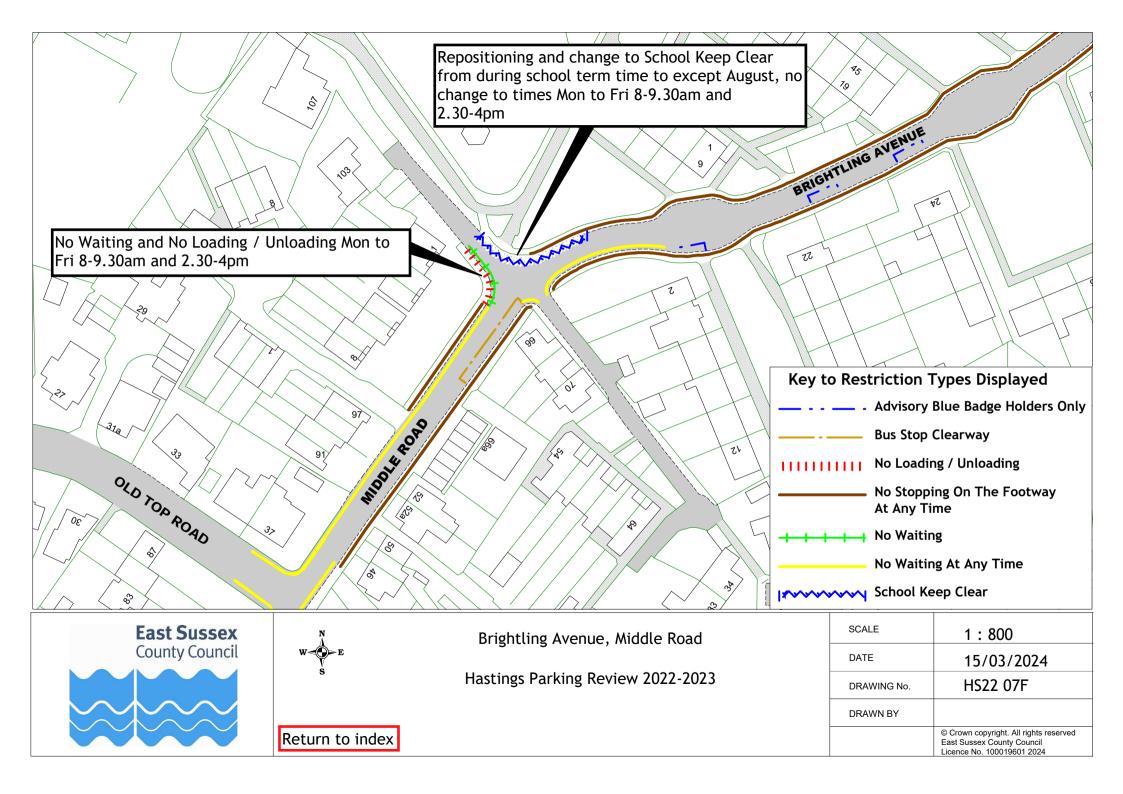

## Hastings Parking Review 2022-2023

Formal consultation drawings

|     | Format consultation drawings |             |             |  |  |  |  |
|-----|------------------------------|-------------|-------------|--|--|--|--|
|     | Road Name                    | Drawing No. | Drawing No. |  |  |  |  |
| 1   | All Saints Crescent          | HS22 01F    |             |  |  |  |  |
| 2   | Amherst Road                 | HS22 02F    |             |  |  |  |  |
| 3   | Ashburnham Road              | HS22 03F    |             |  |  |  |  |
| 4   | Bembrook Road                | HS22 04F    |             |  |  |  |  |
| 5   | Bodiam Drive                 | HS22 05F    |             |  |  |  |  |
| 6   | Bohemia Road                 | HS22 06F    |             |  |  |  |  |
| 7   | Brightling Road              | HS22 07F    |             |  |  |  |  |
| 8   | Castledown Avenue            | HS22 08F    |             |  |  |  |  |
| 9   | Chapel Park Road             | HS22 06F    |             |  |  |  |  |
| 10  | Church In The Wood Lane      | HS22 09F    |             |  |  |  |  |
| 11  | Collier Road                 | HS22 04F    |             |  |  |  |  |
| 12  | Coghurst Road                | HS22 10F    |             |  |  |  |  |
| 13  | Cornfield Terrace            | HS22 06F    |             |  |  |  |  |
| 14  | Cornwallis Gardens           | HS22 11F    |             |  |  |  |  |
| 15  | Croft Road                   | HS22 04F    | HS22 12F    |  |  |  |  |
| 16  | Earl Street                  | HS22 13F    |             |  |  |  |  |
| 17  | Edmund Road                  | HS22 13F    |             |  |  |  |  |
| 18  | Exmouth Place                | HS22 15F    |             |  |  |  |  |
| 19  | Fairlight Road               | HS22 16F    |             |  |  |  |  |
| 20  | Githa Road                   | HS22 14F    |             |  |  |  |  |
| 21  | Godwin Road                  | HS22 14F    |             |  |  |  |  |
| 22  | Grand Parade                 | HS22 17F    | HS22 18F    |  |  |  |  |
| 23  | Harley Shute Road            | HS22 19F    | 11022 101   |  |  |  |  |
| 24  | Harold Road                  | HS22 20F    |             |  |  |  |  |
| 25  | Horntye Road                 | HS22 21F    |             |  |  |  |  |
| 26  | Hughenden Road               | HS22 22F    |             |  |  |  |  |
| 27  | Little Ridge Avenue          | HS22 23F    |             |  |  |  |  |
| 28  | Lower Park Road              | HS22 24F    |             |  |  |  |  |
| 29  | Mann Street                  | HS22 13F    |             |  |  |  |  |
| 30  | Middle Road                  | HS22 07F    |             |  |  |  |  |
| 31  | Millward Road                | HS22 25F    |             |  |  |  |  |
| 32  | Mount Road                   | HS22 26F    |             |  |  |  |  |
| 33  | Oban Road                    | HS22 27F    |             |  |  |  |  |
| 34  | Old London Road              | HS22 16F    |             |  |  |  |  |
| 35  | Perth Road                   | HS22 27F    |             |  |  |  |  |
| 36  | Priory Road                  | HS22 28F    |             |  |  |  |  |
| 37  | Quebec Road                  | HS22 29F    |             |  |  |  |  |
| 38  | Queens Road                  | HS22 30F    |             |  |  |  |  |
| 39  | Robertson Terrace            | HS22 31F    |             |  |  |  |  |
| 40  | Rymill Road                  | HS22 32F    |             |  |  |  |  |
| 41  | St Pauls Road                | HS22 06F    | HS22 37F    |  |  |  |  |
| 43  | Saxon Street                 | HS22 33F    | IJLL JT     |  |  |  |  |
| 44  | Sea Road                     | HS22 34F    |             |  |  |  |  |
| 45  | Sedlescombe Road North       | HS22 35F    |             |  |  |  |  |
| 46  | St Helens Crescent           | HS22 36F    |             |  |  |  |  |
| 47  | Tackleway                    | HS22 37AF   |             |  |  |  |  |
| 48  | The Ridge                    | HS22 10F    | HS22 38F    |  |  |  |  |
| 49  | Warrior Square               | HS22 18F    | 1.522 501   |  |  |  |  |
| FO  | Wallington Dlago             | HS22 30F    |             |  |  |  |  |
| 50  | Whatlington Way              | HS22 05F    |             |  |  |  |  |
| 52  | White Rock Road              | HS22 39F    |             |  |  |  |  |
| 53  | Woodland Vale Road           | HS22 40F    |             |  |  |  |  |
| E 4 | Vark Cardana                 |             |             |  |  |  |  |
| J-T | TORK Gardens                 | 11522 301   |             |  |  |  |  |