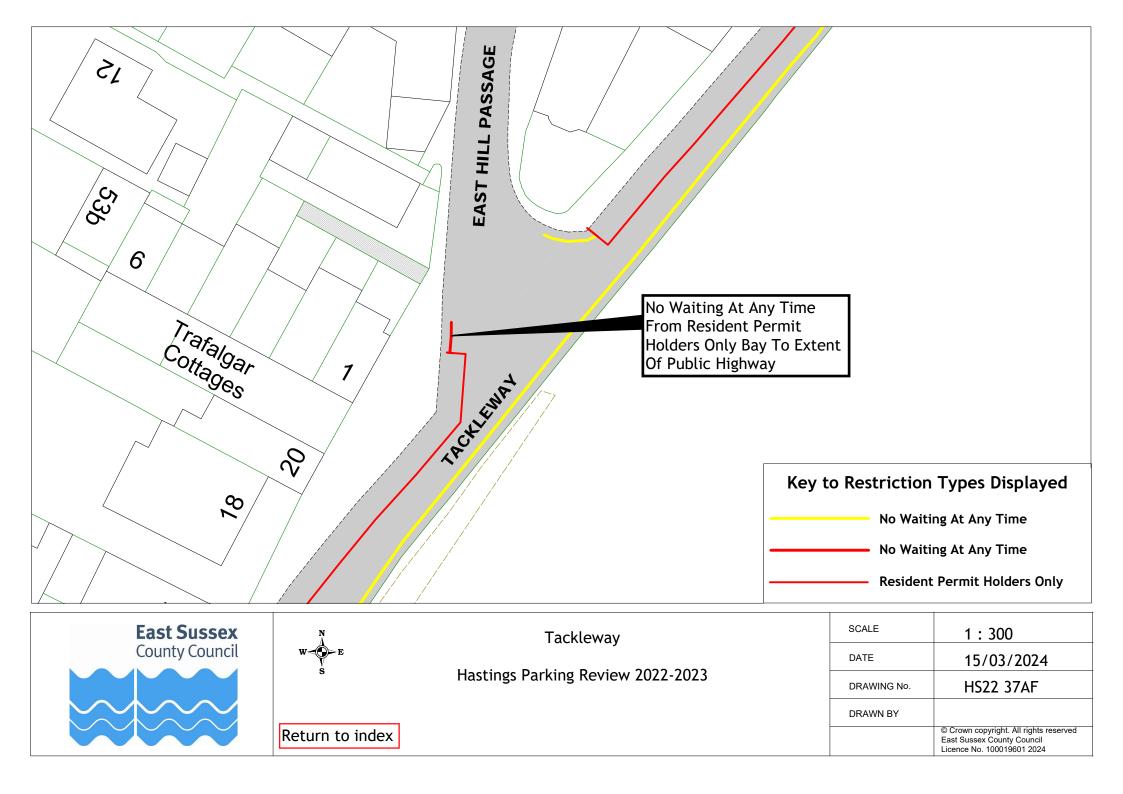

## Hastings Parking Review 2022-2023

Formal consultation drawings

|     | Format consultation drawings |             |             |  |  |  |  |
|-----|------------------------------|-------------|-------------|--|--|--|--|
|     | Road Name                    | Drawing No. | Drawing No. |  |  |  |  |
| 1   | All Saints Crescent          | HS22 01F    |             |  |  |  |  |
| 2   | Amherst Road                 | HS22 02F    |             |  |  |  |  |
| 3   | Ashburnham Road              | HS22 03F    |             |  |  |  |  |
| 4   | Bembrook Road                | HS22 04F    |             |  |  |  |  |
| 5   | Bodiam Drive                 | HS22 05F    |             |  |  |  |  |
| 6   | Bohemia Road                 | HS22 06F    |             |  |  |  |  |
| 7   | Brightling Road              | HS22 07F    |             |  |  |  |  |
| 8   | Castledown Avenue            | HS22 08F    |             |  |  |  |  |
| 9   | Chapel Park Road             | HS22 06F    |             |  |  |  |  |
| 10  | Church In The Wood Lane      | HS22 09F    |             |  |  |  |  |
| 11  | Collier Road                 | HS22 04F    |             |  |  |  |  |
| 12  | Coghurst Road                | HS22 10F    |             |  |  |  |  |
| 13  | Cornfield Terrace            | HS22 06F    |             |  |  |  |  |
| 14  | Cornwallis Gardens           | HS22 11F    |             |  |  |  |  |
| 15  | Croft Road                   | HS22 04F    | HS22 12F    |  |  |  |  |
| 16  | Earl Street                  | HS22 13F    |             |  |  |  |  |
| 17  | Edmund Road                  | HS22 13F    |             |  |  |  |  |
| 18  | Exmouth Place                | HS22 15F    |             |  |  |  |  |
| 19  | Fairlight Road               | HS22 16F    |             |  |  |  |  |
| 20  | Githa Road                   | HS22 14F    |             |  |  |  |  |
| 21  | Godwin Road                  | HS22 14F    |             |  |  |  |  |
| 22  | Grand Parade                 | HS22 17F    | HS22 18F    |  |  |  |  |
| 23  | Harley Shute Road            | HS22 19F    | 11022 101   |  |  |  |  |
| 24  | Harold Road                  | HS22 20F    |             |  |  |  |  |
| 25  | Horntye Road                 | HS22 21F    |             |  |  |  |  |
| 26  | Hughenden Road               | HS22 22F    |             |  |  |  |  |
| 27  | Little Ridge Avenue          | HS22 23F    |             |  |  |  |  |
| 28  | Lower Park Road              | HS22 24F    |             |  |  |  |  |
| 29  | Mann Street                  | HS22 13F    |             |  |  |  |  |
| 30  | Middle Road                  | HS22 07F    |             |  |  |  |  |
| 31  | Millward Road                | HS22 25F    |             |  |  |  |  |
| 32  | Mount Road                   | HS22 26F    |             |  |  |  |  |
| 33  | Oban Road                    | HS22 27F    |             |  |  |  |  |
| 34  | Old London Road              | HS22 16F    |             |  |  |  |  |
| 35  | Perth Road                   | HS22 27F    |             |  |  |  |  |
| 36  | Priory Road                  | HS22 28F    |             |  |  |  |  |
| 37  | Quebec Road                  | HS22 29F    |             |  |  |  |  |
| 38  | Queens Road                  | HS22 30F    |             |  |  |  |  |
| 39  | Robertson Terrace            | HS22 31F    |             |  |  |  |  |
| 40  | Rymill Road                  | HS22 32F    |             |  |  |  |  |
| 41  | St Pauls Road                | HS22 06F    | HS22 37F    |  |  |  |  |
| 43  | Saxon Street                 | HS22 33F    | IJLL JT     |  |  |  |  |
| 44  | Sea Road                     | HS22 34F    |             |  |  |  |  |
| 45  | Sedlescombe Road North       | HS22 35F    |             |  |  |  |  |
| 46  | St Helens Crescent           | HS22 36F    |             |  |  |  |  |
| 47  | Tackleway                    | HS22 37AF   |             |  |  |  |  |
| 48  | The Ridge                    | HS22 10F    | HS22 38F    |  |  |  |  |
| 49  | Warrior Square               | HS22 18F    | 1.522 501   |  |  |  |  |
| FO  | Wallington Dlago             | HS22 30F    |             |  |  |  |  |
| 50  | Whatlington Way              | HS22 05F    |             |  |  |  |  |
| 52  | White Rock Road              | HS22 39F    |             |  |  |  |  |
| 53  | Woodland Vale Road           | HS22 40F    |             |  |  |  |  |
| E 4 | Vark Cardana                 |             |             |  |  |  |  |
| J-T | TORK Gardens                 | 11522 301   |             |  |  |  |  |