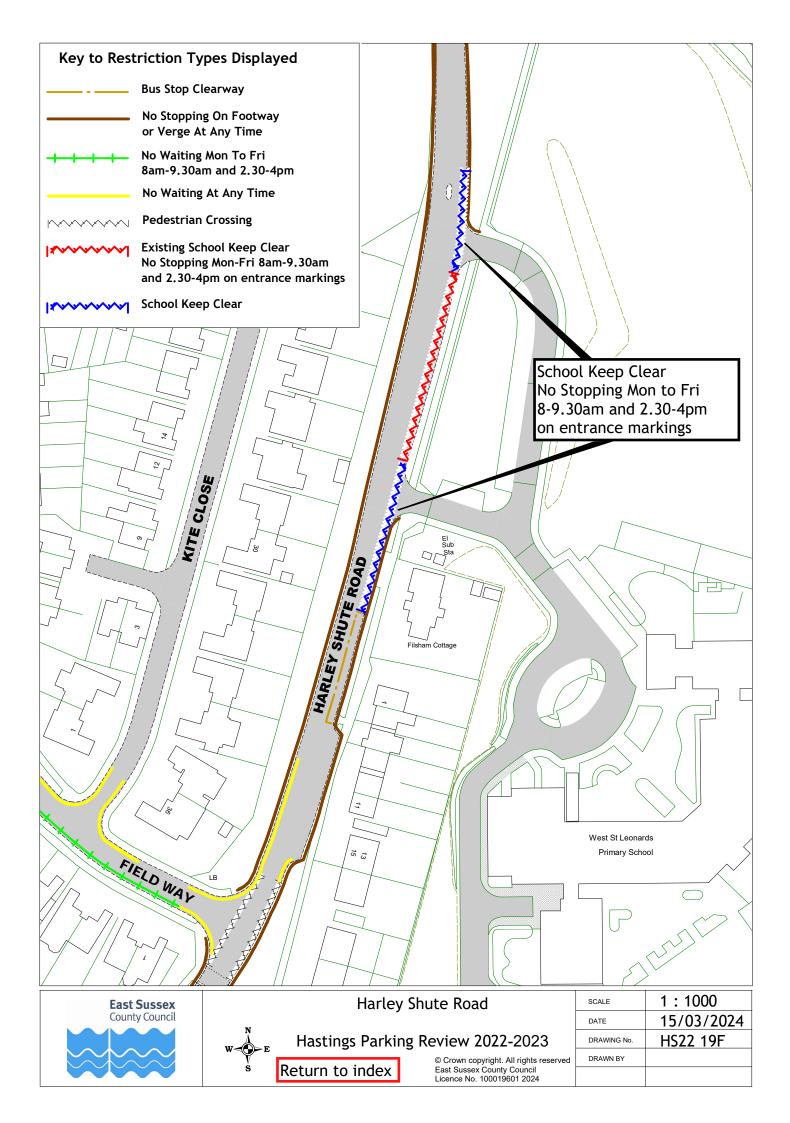

|                |                 |                                   | DRAWN BY    |                                                                                                    |
|                | Return to index |                                   |             | © Crown copyright. All rights reserved<br>East Sussex County Council<br>Licence No. 100019601 2024 |







Return to index

DRAWING No. HS22 04F
DRAWN BY

Crown copyright. All rights reserved
Endographic description:

East Sussex County Council Licence No. 100019601 2024















Return to index

| © Crown copyright. All rights reserved<br>East Sussex County Council<br>Licence No. 100019601 2024 |
|----------------------------------------------------------------------------------------------------|

























| East Sussex    | Lower Park Road<br>Hastings Parking Review 2022-2023<br>Return to index | SCALE       | 1 : 1250   |
|----------------|-------------------------------------------------------------------------|-------------|------------|
| County Council |                                                                         | DATE        | 15/03/2024 |
|                |                                                                         | DRAWING No. | HS22 24F   |
|                |                                                                         | DRAWN BY    |            |
|                |                                                                         |             |            |