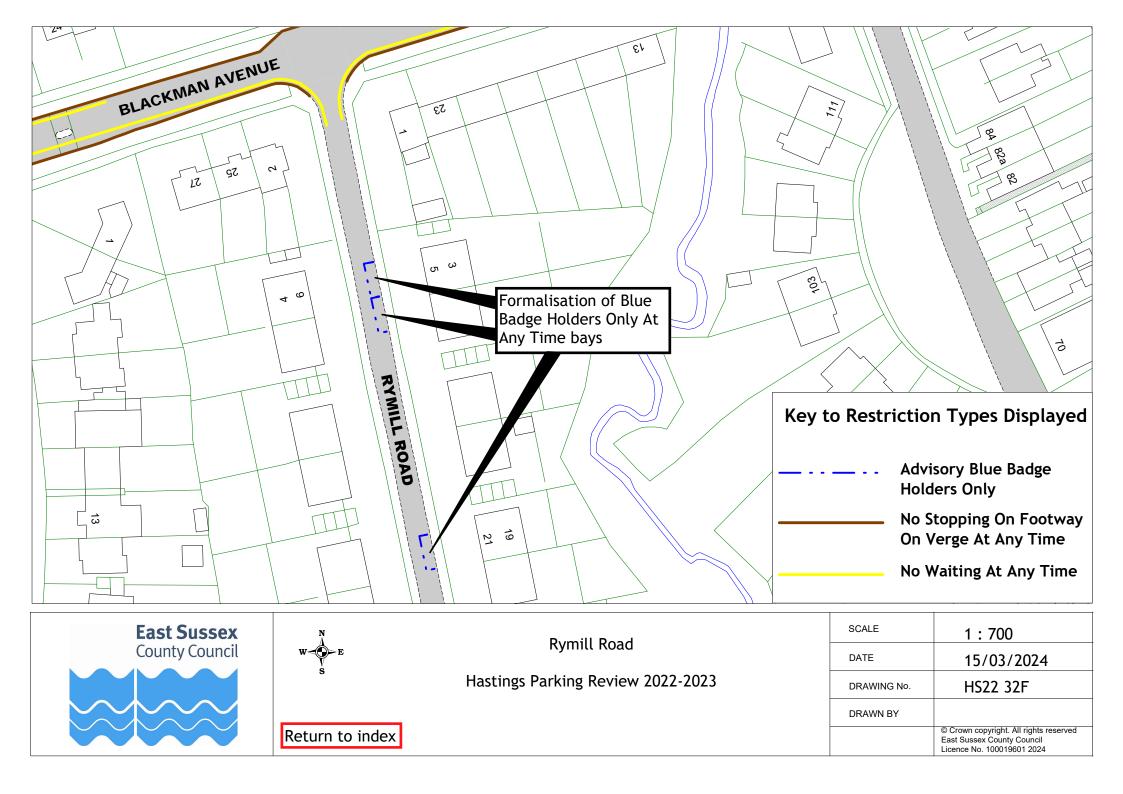

----------------------------------------|

























| East Sussex    | Lower Park Road<br>Hastings Parking Review 2022-2023<br>Return to index | SCALE       | 1 : 1250   |
|----------------|-------------------------------------------------------------------------|-------------|------------|
| County Council |                                                                         | DATE        | 15/03/2024 |
|                |                                                                         | DRAWING No. | HS22 24F   |
|                |                                                                         | DRAWN BY    |            |
|                |                                                                         |             |            |