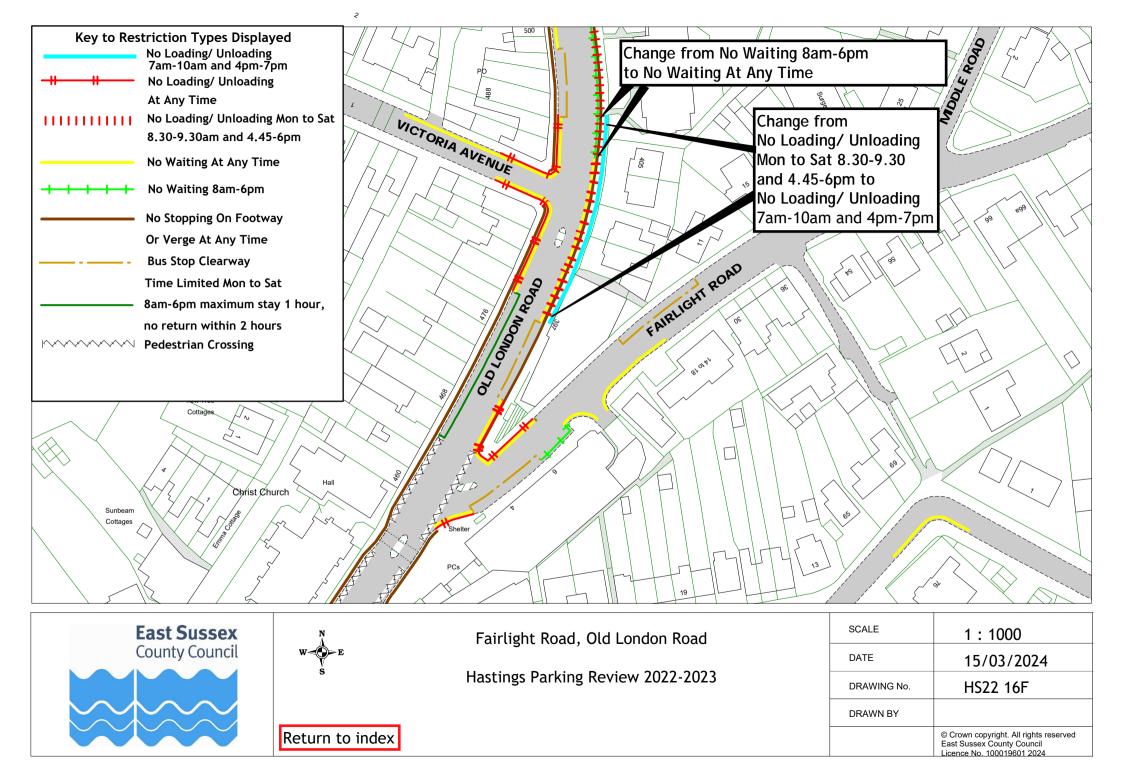

|
|                |                 |                                   | DRAWN BY    |                                                                                                    |
|                | Return to index |                                   |             | © Crown copyright. All rights reserved<br>East Sussex County Council<br>Licence No. 100019601 2024 |







Return to index

DRAWING No. HS22 04F
DRAWN BY

Crown copyright. All rights reserved
Endographic description:

East Sussex County Council Licence No. 100019601 2024















Return to index

| © Crown copyright. All rights reserved<br>East Sussex County Council<br>Licence No. 100019601 2024 |
|----------------------------------------------------------------------------------------------------|

























| East Sussex    | Lower Park Road<br>Hastings Parking Review 2022-2023<br>Return to index | SCALE       | 1 : 1250   |
|----------------|-------------------------------------------------------------------------|-------------|------------|
| County Council |                                                                         | DATE        | 15/03/2024 |
|                |                                                                         | DRAWING No. | HS22 24F   |
|                |                                                                         | DRAWN BY    |            |
|                |                                                                         |             |            |