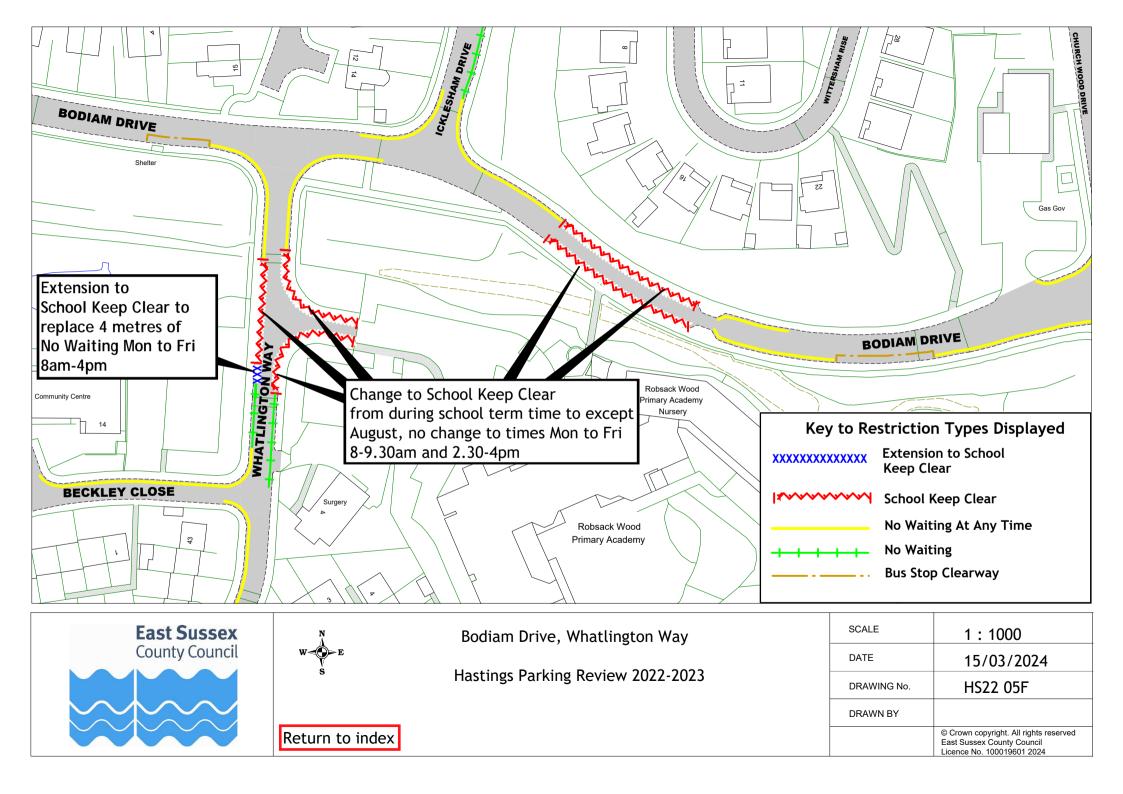

## Hastings Parking Review 2022-2023

Formal consultation drawings

|     | Format consultation drawings |             |             |  |  |  |  |
|-----|------------------------------|-------------|-------------|--|--|--|--|
|     | Road Name                    | Drawing No. | Drawing No. |  |  |  |  |
| 1   | All Saints Crescent          | HS22 01F    |             |  |  |  |  |
| 2   | Amherst Road                 | HS22 02F    |             |  |  |  |  |
| 3   | Ashburnham Road              | HS22 03F    |             |  |  |  |  |
| 4   | Bembrook Road                | HS22 04F    |             |  |  |  |  |
| 5   | Bodiam Drive                 | HS22 05F    |             |  |  |  |  |
| 6   | Bohemia Road                 | HS22 06F    |             |  |  |  |  |
| 7   | Brightling Road              | HS22 07F    |             |  |  |  |  |
| 8   | Castledown Avenue            | HS22 08F    |             |  |  |  |  |
| 9   | Chapel Park Road             | HS22 06F    |             |  |  |  |  |
| 10  | Church In The Wood Lane      | HS22 09F    |             |  |  |  |  |
| 11  | Collier Road                 | HS22 04F    |             |  |  |  |  |
| 12  | Coghurst Road                | HS22 10F    |             |  |  |  |  |
| 13  | Cornfield Terrace            | HS22 06F    |             |  |  |  |  |
| 14  | Cornwallis Gardens           | HS22 11F    |             |  |  |  |  |
| 15  | Croft Road                   | HS22 04F    | HS22 12F    |  |  |  |  |
| 16  | Earl Street                  | HS22 13F    |             |  |  |  |  |
| 17  | Edmund Road                  | HS22 13F    |             |  |  |  |  |
| 18  | Exmouth Place                | HS22 15F    |             |  |  |  |  |
| 19  | Fairlight Road               | HS22 16F    |             |  |  |  |  |
| 20  | Githa Road                   | HS22 14F    |             |  |  |  |  |
| 21  | Godwin Road                  | HS22 14F    |             |  |  |  |  |
| 22  | Grand Parade                 | HS22 17F    | HS22 18F    |  |  |  |  |
| 23  | Harley Shute Road            | HS22 19F    | 11022 101   |  |  |  |  |
| 24  | Harold Road                  | HS22 20F    |             |  |  |  |  |
| 25  | Horntye Road                 | HS22 21F    |             |  |  |  |  |
| 26  | Hughenden Road               | HS22 22F    |             |  |  |  |  |
| 27  | Little Ridge Avenue          | HS22 23F    |             |  |  |  |  |
| 28  | Lower Park Road              | HS22 24F    |             |  |  |  |  |
| 29  | Mann Street                  | HS22 13F    |             |  |  |  |  |
| 30  | Middle Road                  | HS22 07F    |             |  |  |  |  |
| 31  | Millward Road                | HS22 25F    |             |  |  |  |  |
| 32  | Mount Road                   | HS22 26F    |             |  |  |  |  |
| 33  | Oban Road                    | HS22 27F    |             |  |  |  |  |
| 34  | Old London Road              | HS22 16F    |             |  |  |  |  |
| 35  | Perth Road                   | HS22 27F    |             |  |  |  |  |
| 36  | Priory Road                  | HS22 28F    |             |  |  |  |  |
| 37  | Quebec Road                  | HS22 29F    |             |  |  |  |  |
| 38  | Queens Road                  | HS22 30F    |             |  |  |  |  |
| 39  | Robertson Terrace            | HS22 31F    |             |  |  |  |  |
| 40  | Rymill Road                  | HS22 32F    |             |  |  |  |  |
| 41  | St Pauls Road                | HS22 06F    | HS22 37F    |  |  |  |  |
| 43  | Saxon Street                 | HS22 33F    | IJLL JT     |  |  |  |  |
| 44  | Sea Road                     | HS22 34F    |             |  |  |  |  |
| 45  | Sedlescombe Road North       | HS22 35F    |             |  |  |  |  |
| 46  | St Helens Crescent           | HS22 36F    |             |  |  |  |  |
| 47  | Tackleway                    | HS22 37AF   |             |  |  |  |  |
| 48  | The Ridge                    | HS22 10F    | HS22 38F    |  |  |  |  |
| 49  | Warrior Square               | HS22 18F    | 1.522 501   |  |  |  |  |
| FO  | Wallington Dlago             | HS22 30F    |             |  |  |  |  |
| 50  | Whatlington Way              | HS22 05F    |             |  |  |  |  |
| 52  | White Rock Road              | HS22 39F    |             |  |  |  |  |
| 53  | Woodland Vale Road           | HS22 40F    |             |  |  |  |  |
| E 4 | Vark Cardana                 |             |             |  |  |  |  |
| J-T | TORK Gardens                 | 11522 301   |             |  |  |  |  |