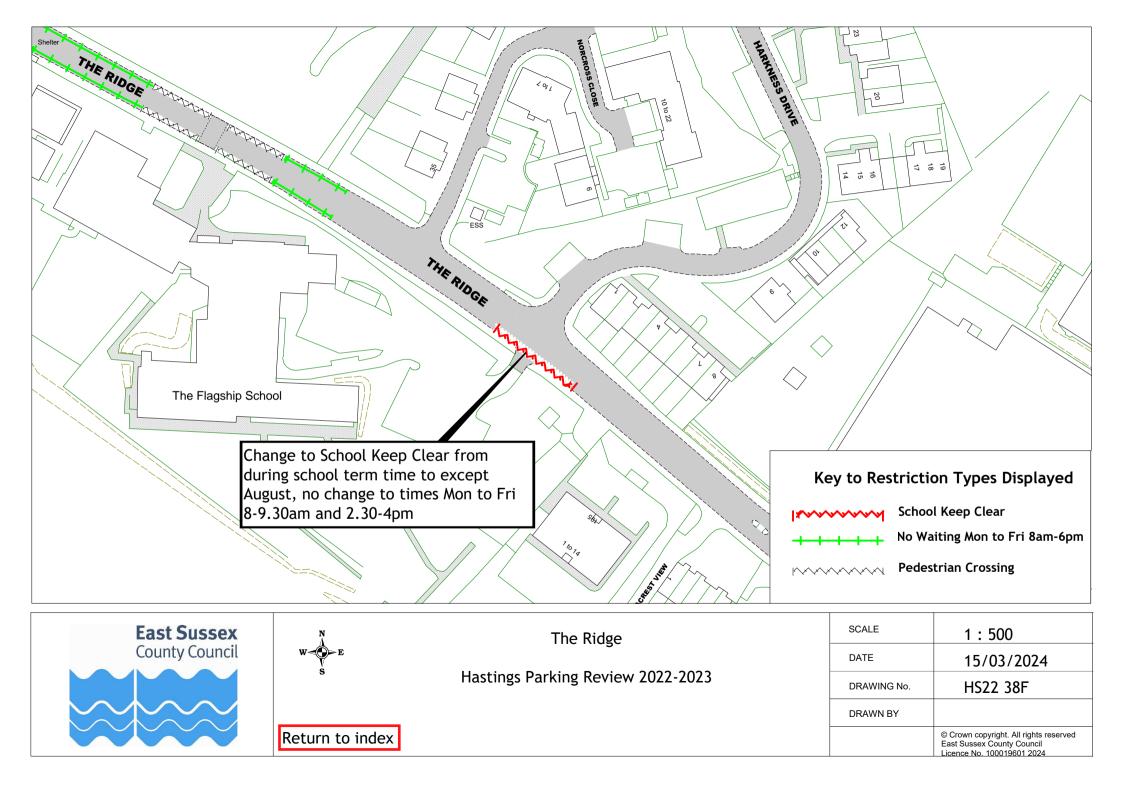

## Hastings Parking Review 2022-2023

Formal consultation drawings

|     | Format consultation drawings |             |             |  |  |  |  |
|-----|------------------------------|-------------|-------------|--|--|--|--|
|     | Road Name                    | Drawing No. | Drawing No. |  |  |  |  |
| 1   | All Saints Crescent          | HS22 01F    |             |  |  |  |  |
| 2   | Amherst Road                 | HS22 02F    |             |  |  |  |  |
| 3   | Ashburnham Road              | HS22 03F    |             |  |  |  |  |
| 4   | Bembrook Road                | HS22 04F    |             |  |  |  |  |
| 5   | Bodiam Drive                 | HS22 05F    |             |  |  |  |  |
| 6   | Bohemia Road                 | HS22 06F    |             |  |  |  |  |
| 7   | Brightling Road              | HS22 07F    |             |  |  |  |  |
| 8   | Castledown Avenue            | HS22 08F    |             |  |  |  |  |
| 9   | Chapel Park Road             | HS22 06F    |             |  |  |  |  |
| 10  | Church In The Wood Lane      | HS22 09F    |             |  |  |  |  |
| 11  | Collier Road                 | HS22 04F    |             |  |  |  |  |
| 12  | Coghurst Road                | HS22 10F    |             |  |  |  |  |
| 13  | Cornfield Terrace            | HS22 06F    |             |  |  |  |  |
| 14  | Cornwallis Gardens           | HS22 11F    |             |  |  |  |  |
| 15  | Croft Road                   | HS22 04F    | HS22 12F    |  |  |  |  |
| 16  | Earl Street                  | HS22 13F    |             |  |  |  |  |
| 17  | Edmund Road                  | HS22 13F    |             |  |  |  |  |
| 18  | Exmouth Place                | HS22 15F    |             |  |  |  |  |
| 19  | Fairlight Road               | HS22 16F    |             |  |  |  |  |
| 20  | Githa Road                   | HS22 14F    |             |  |  |  |  |
| 21  | Godwin Road                  | HS22 14F    |             |  |  |  |  |
| 22  | Grand Parade                 | HS22 17F    | HS22 18F    |  |  |  |  |
| 23  | Harley Shute Road            | HS22 19F    | 11022 101   |  |  |  |  |
| 24  | Harold Road                  | HS22 20F    |             |  |  |  |  |
| 25  | Horntye Road                 | HS22 21F    |             |  |  |  |  |
| 26  | Hughenden Road               | HS22 22F    |             |  |  |  |  |
| 27  | Little Ridge Avenue          | HS22 23F    |             |  |  |  |  |
| 28  | Lower Park Road              | HS22 24F    |             |  |  |  |  |
| 29  | Mann Street                  | HS22 13F    |             |  |  |  |  |
| 30  | Middle Road                  | HS22 07F    |             |  |  |  |  |
| 31  | Millward Road                | HS22 25F    |             |  |  |  |  |
| 32  | Mount Road                   | HS22 26F    |             |  |  |  |  |
| 33  | Oban Road                    | HS22 27F    |             |  |  |  |  |
| 34  | Old London Road              | HS22 16F    |             |  |  |  |  |
| 35  | Perth Road                   | HS22 27F    |             |  |  |  |  |
| 36  | Priory Road                  | HS22 28F    |             |  |  |  |  |
| 37  | Quebec Road                  | HS22 29F    |             |  |  |  |  |
| 38  | Queens Road                  | HS22 30F    |             |  |  |  |  |
| 39  | Robertson Terrace            | HS22 31F    |             |  |  |  |  |
| 40  | Rymill Road                  | HS22 32F    |             |  |  |  |  |
| 41  | St Pauls Road                | HS22 06F    | HS22 37F    |  |  |  |  |
| 43  | Saxon Street                 | HS22 33F    | IJLL JT     |  |  |  |  |
| 44  | Sea Road                     | HS22 34F    |             |  |  |  |  |
| 45  | Sedlescombe Road North       | HS22 35F    |             |  |  |  |  |
| 46  | St Helens Crescent           | HS22 36F    |             |  |  |  |  |
| 47  | Tackleway                    | HS22 37AF   |             |  |  |  |  |
| 48  | The Ridge                    | HS22 10F    | HS22 38F    |  |  |  |  |
| 49  | Warrior Square               | HS22 18F    | 1.522 501   |  |  |  |  |
| FO  | Wallington Dlago             | HS22 30F    |             |  |  |  |  |
| 50  | Whatlington Way              | HS22 05F    |             |  |  |  |  |
| 52  | White Rock Road              | HS22 39F    |             |  |  |  |  |
| 53  | Woodland Vale Road           | HS22 40F    |             |  |  |  |  |
| E 4 | Vark Cardana                 |             |             |  |  |  |  |
| J-T | TORK Gardens                 | 11522 301   |             |  |  |  |  |