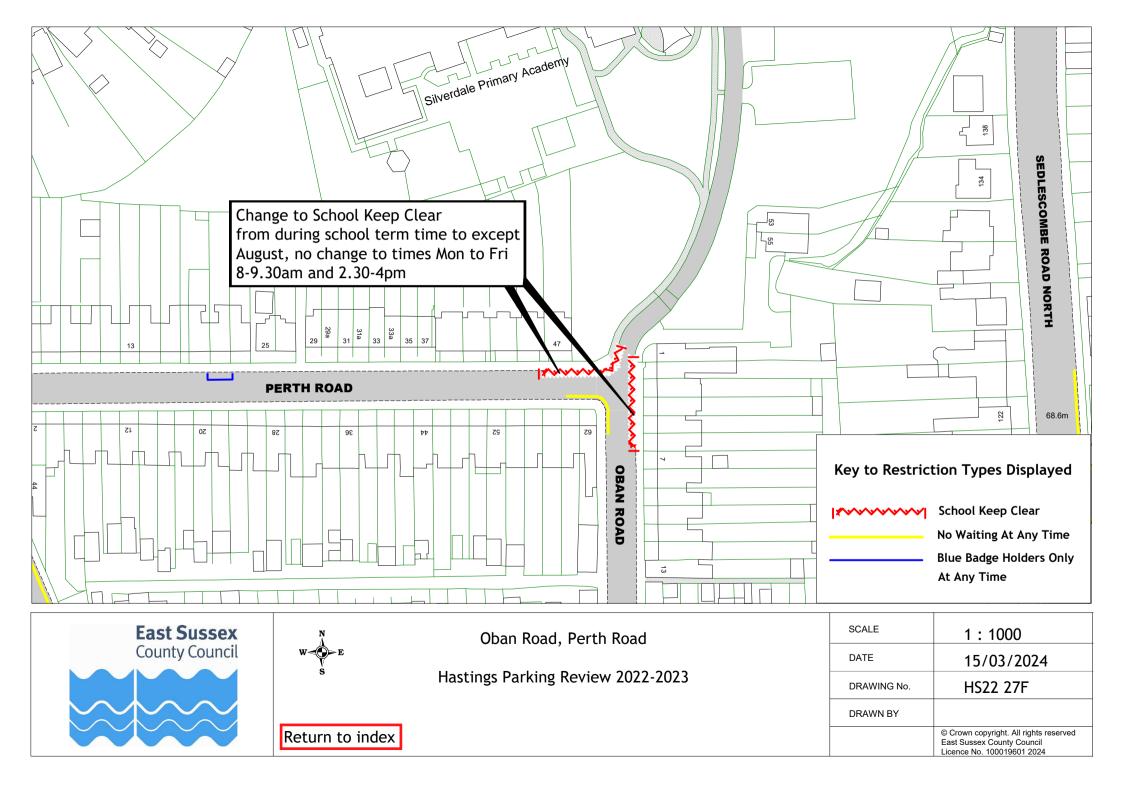

## Hastings Parking Review 2022-2023

Formal consultation drawings

|     | Format consultation drawings |             |             |  |  |  |  |
|-----|------------------------------|-------------|-------------|--|--|--|--|
|     | Road Name                    | Drawing No. | Drawing No. |  |  |  |  |
| 1   | All Saints Crescent          | HS22 01F    |             |  |  |  |  |
| 2   | Amherst Road                 | HS22 02F    |             |  |  |  |  |
| 3   | Ashburnham Road              | HS22 03F    |             |  |  |  |  |
| 4   | Bembrook Road                | HS22 04F    |             |  |  |  |  |
| 5   | Bodiam Drive                 | HS22 05F    |             |  |  |  |  |
| 6   | Bohemia Road                 | HS22 06F    |             |  |  |  |  |
| 7   | Brightling Road              | HS22 07F    |             |  |  |  |  |
| 8   | Castledown Avenue            | HS22 08F    |             |  |  |  |  |
| 9   | Chapel Park Road             | HS22 06F    |             |  |  |  |  |
| 10  | Church In The Wood Lane      | HS22 09F    |             |  |  |  |  |
| 11  | Collier Road                 | HS22 04F    |             |  |  |  |  |
| 12  | Coghurst Road                | HS22 10F    |             |  |  |  |  |
| 13  | Cornfield Terrace            | HS22 06F    |             |  |  |  |  |
| 14  | Cornwallis Gardens           | HS22 11F    |             |  |  |  |  |
| 15  | Croft Road                   | HS22 04F    | HS22 12F    |  |  |  |  |
| 16  | Earl Street                  | HS22 13F    |             |  |  |  |  |
| 17  | Edmund Road                  | HS22 13F    |             |  |  |  |  |
| 18  | Exmouth Place                | HS22 15F    |             |  |  |  |  |
| 19  | Fairlight Road               | HS22 16F    |             |  |  |  |  |
| 20  | Githa Road                   | HS22 14F    |             |  |  |  |  |
| 21  | Godwin Road                  | HS22 14F    |             |  |  |  |  |
| 22  | Grand Parade                 | HS22 17F    | HS22 18F    |  |  |  |  |
| 23  | Harley Shute Road            | HS22 19F    | 11022 101   |  |  |  |  |
| 24  | Harold Road                  | HS22 20F    |             |  |  |  |  |
| 25  | Horntye Road                 | HS22 21F    |             |  |  |  |  |
| 26  | Hughenden Road               | HS22 22F    |             |  |  |  |  |
| 27  | Little Ridge Avenue          | HS22 23F    |             |  |  |  |  |
| 28  | Lower Park Road              | HS22 24F    |             |  |  |  |  |
| 29  | Mann Street                  | HS22 13F    |             |  |  |  |  |
| 30  | Middle Road                  | HS22 07F    |             |  |  |  |  |
| 31  | Millward Road                | HS22 25F    |             |  |  |  |  |
| 32  | Mount Road                   | HS22 26F    |             |  |  |  |  |
| 33  | Oban Road                    | HS22 27F    |             |  |  |  |  |
| 34  | Old London Road              | HS22 16F    |             |  |  |  |  |
| 35  | Perth Road                   | HS22 27F    |             |  |  |  |  |
| 36  | Priory Road                  | HS22 28F    |             |  |  |  |  |
| 37  | Quebec Road                  | HS22 29F    |             |  |  |  |  |
| 38  | Queens Road                  | HS22 30F    |             |  |  |  |  |
| 39  | Robertson Terrace            | HS22 31F    |             |  |  |  |  |
| 40  | Rymill Road                  | HS22 32F    |             |  |  |  |  |
| 41  | St Pauls Road                | HS22 06F    | HS22 37F    |  |  |  |  |
| 43  | Saxon Street                 | HS22 33F    | IJLL JT     |  |  |  |  |
| 44  | Sea Road                     | HS22 34F    |             |  |  |  |  |
| 45  | Sedlescombe Road North       | HS22 35F    |             |  |  |  |  |
| 46  | St Helens Crescent           | HS22 36F    |             |  |  |  |  |
| 47  | Tackleway                    | HS22 37AF   |             |  |  |  |  |
| 48  | The Ridge                    | HS22 10F    | HS22 38F    |  |  |  |  |
| 49  | Warrior Square               | HS22 18F    | 1.522 501   |  |  |  |  |
| FO  | Wallington Dlago             | HS22 30F    |             |  |  |  |  |
| 50  | Whatlington Way              | HS22 05F    |             |  |  |  |  |
| 52  | White Rock Road              | HS22 39F    |             |  |  |  |  |
| 53  | Woodland Vale Road           | HS22 40F    |             |  |  |  |  |
| E 4 | Vark Cardana                 |             |             |  |  |  |  |
| J-T | TORK Gardens                 | 11522 301   |             |  |  |  |  |