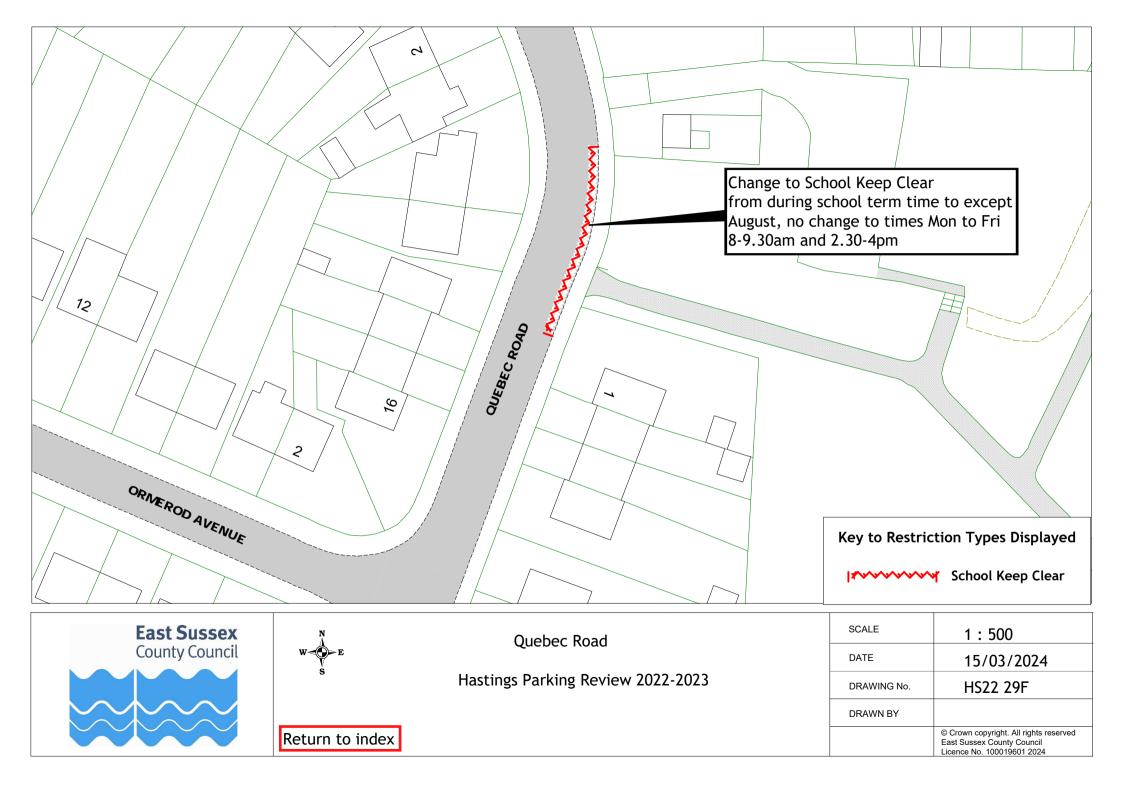

## Hastings Parking Review 2022-2023

Formal consultation drawings

|     | Format consultation drawings |             |             |  |  |  |  |
|-----|------------------------------|-------------|-------------|--|--|--|--|
|     | Road Name                    | Drawing No. | Drawing No. |  |  |  |  |
| 1   | All Saints Crescent          | HS22 01F    |             |  |  |  |  |
| 2   | Amherst Road                 | HS22 02F    |             |  |  |  |  |
| 3   | Ashburnham Road              | HS22 03F    |             |  |  |  |  |
| 4   | Bembrook Road                | HS22 04F    |             |  |  |  |  |
| 5   | Bodiam Drive                 | HS22 05F    |             |  |  |  |  |
| 6   | Bohemia Road                 | HS22 06F    |             |  |  |  |  |
| 7   | Brightling Road              | HS22 07F    |             |  |  |  |  |
| 8   | Castledown Avenue            | HS22 08F    |             |  |  |  |  |
| 9   | Chapel Park Road             | HS22 06F    |             |  |  |  |  |
| 10  | Church In The Wood Lane      | HS22 09F    |             |  |  |  |  |
| 11  | Collier Road                 | HS22 04F    |             |  |  |  |  |
| 12  | Coghurst Road                | HS22 10F    |             |  |  |  |  |
| 13  | Cornfield Terrace            | HS22 06F    |             |  |  |  |  |
| 14  | Cornwallis Gardens           | HS22 11F    |             |  |  |  |  |
| 15  | Croft Road                   | HS22 04F    | HS22 12F    |  |  |  |  |
| 16  | Earl Street                  | HS22 13F    |             |  |  |  |  |
| 17  | Edmund Road                  | HS22 13F    |             |  |  |  |  |
| 18  | Exmouth Place                | HS22 15F    |             |  |  |  |  |
| 19  | Fairlight Road               | HS22 16F    |             |  |  |  |  |
| 20  | Githa Road                   | HS22 14F    |             |  |  |  |  |
| 21  | Godwin Road                  | HS22 14F    |             |  |  |  |  |
| 22  | Grand Parade                 | HS22 17F    | HS22 18F    |  |  |  |  |
| 23  | Harley Shute Road            | HS22 19F    | 11022 101   |  |  |  |  |
| 24  | Harold Road                  | HS22 20F    |             |  |  |  |  |
| 25  | Horntye Road                 | HS22 21F    |             |  |  |  |  |
| 26  | Hughenden Road               | HS22 22F    |             |  |  |  |  |
| 27  | Little Ridge Avenue          | HS22 23F    |             |  |  |  |  |
| 28  | Lower Park Road              | HS22 24F    |             |  |  |  |  |
| 29  | Mann Street                  | HS22 13F    |             |  |  |  |  |
| 30  | Middle Road                  | HS22 07F    |             |  |  |  |  |
| 31  | Millward Road                | HS22 25F    |             |  |  |  |  |
| 32  | Mount Road                   | HS22 26F    |             |  |  |  |  |
| 33  | Oban Road                    | HS22 27F    |             |  |  |  |  |
| 34  | Old London Road              | HS22 16F    |             |  |  |  |  |
| 35  | Perth Road                   | HS22 27F    |             |  |  |  |  |
| 36  | Priory Road                  | HS22 28F    |             |  |  |  |  |
| 37  | Quebec Road                  | HS22 29F    |             |  |  |  |  |
| 38  | Queens Road                  | HS22 30F    |             |  |  |  |  |
| 39  | Robertson Terrace            | HS22 31F    |             |  |  |  |  |
| 40  | Rymill Road                  | HS22 32F    |             |  |  |  |  |
| 41  | St Pauls Road                | HS22 06F    | HS22 37F    |  |  |  |  |
| 43  | Saxon Street                 | HS22 33F    | IJLL JT     |  |  |  |  |
| 44  | Sea Road                     | HS22 34F    |             |  |  |  |  |
| 45  | Sedlescombe Road North       | HS22 35F    |             |  |  |  |  |
| 46  | St Helens Crescent           | HS22 36F    |             |  |  |  |  |
| 47  | Tackleway                    | HS22 37AF   |             |  |  |  |  |
| 48  | The Ridge                    | HS22 10F    | HS22 38F    |  |  |  |  |
| 49  | Warrior Square               | HS22 18F    | 1.522 501   |  |  |  |  |
| FO  | Wallington Dlago             | HS22 30F    |             |  |  |  |  |
| 50  | Whatlington Way              | HS22 05F    |             |  |  |  |  |
| 52  | White Rock Road              | HS22 39F    |             |  |  |  |  |
| 53  | Woodland Vale Road           | HS22 40F    |             |  |  |  |  |
| E 4 | Vark Cardana                 |             |             |  |  |  |  |
| J-T | TORK Gardens                 | 11522 301   |             |  |  |  |  |