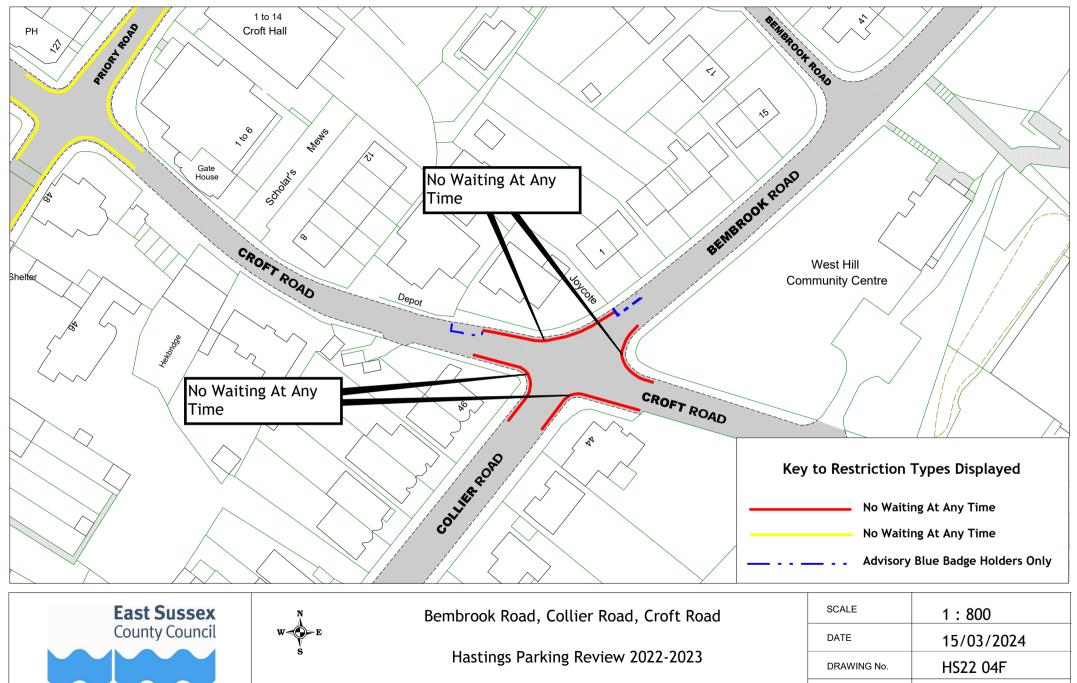

Return to index

DRAWING No. HS22 04F
DRAWN BY

Crown copyright. All rights reserved
Endographic description:

East Sussex County Council Licence No. 100019601 2024

Return to index

| © Crown copyright. All rights reserved<br>East Sussex County Council<br>Licence No. 100019601 2024 |
|----------------------------------------------------------------------------------------------------|