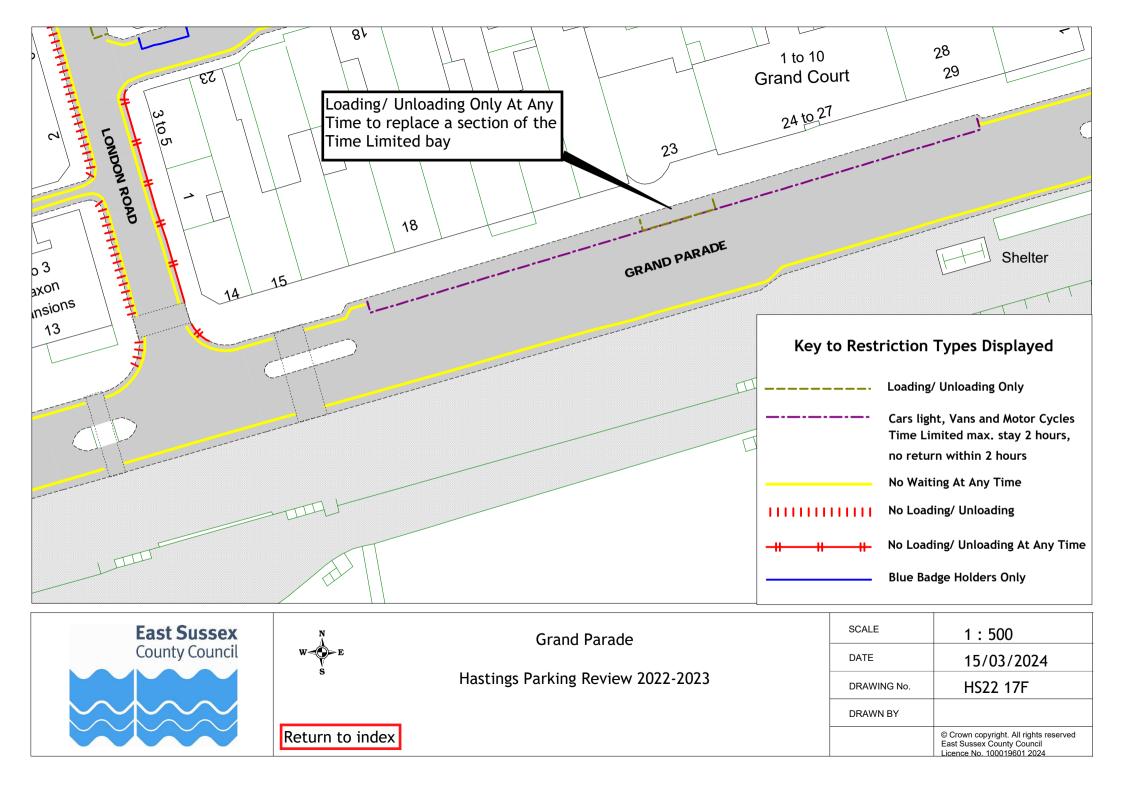

|
|                |                 |                                   | DRAWN BY    |                                                                                                    |
|                | Return to index |                                   |             | © Crown copyright. All rights reserved<br>East Sussex County Council<br>Licence No. 100019601 2024 |







Return to index

DRAWING No. HS22 04F
DRAWN BY

Crown copyright. All rights reserved
Endographic description:

East Sussex County Council Licence No. 100019601 2024















Return to index

| © Crown copyright. All rights reserved<br>East Sussex County Council<br>Licence No. 100019601 2024 |
|----------------------------------------------------------------------------------------------------|

























| East Sussex    | Lower Park Road<br>Hastings Parking Review 2022-2023<br>Return to index | SCALE       | 1 : 1250   |
|----------------|-------------------------------------------------------------------------|-------------|------------|
| County Council |                                                                         | DATE        | 15/03/2024 |
|                |                                                                         | DRAWING No. | HS22 24F   |
|                |                                                                         | DRAWN BY    |            |
|                |                                                                         |             |            |