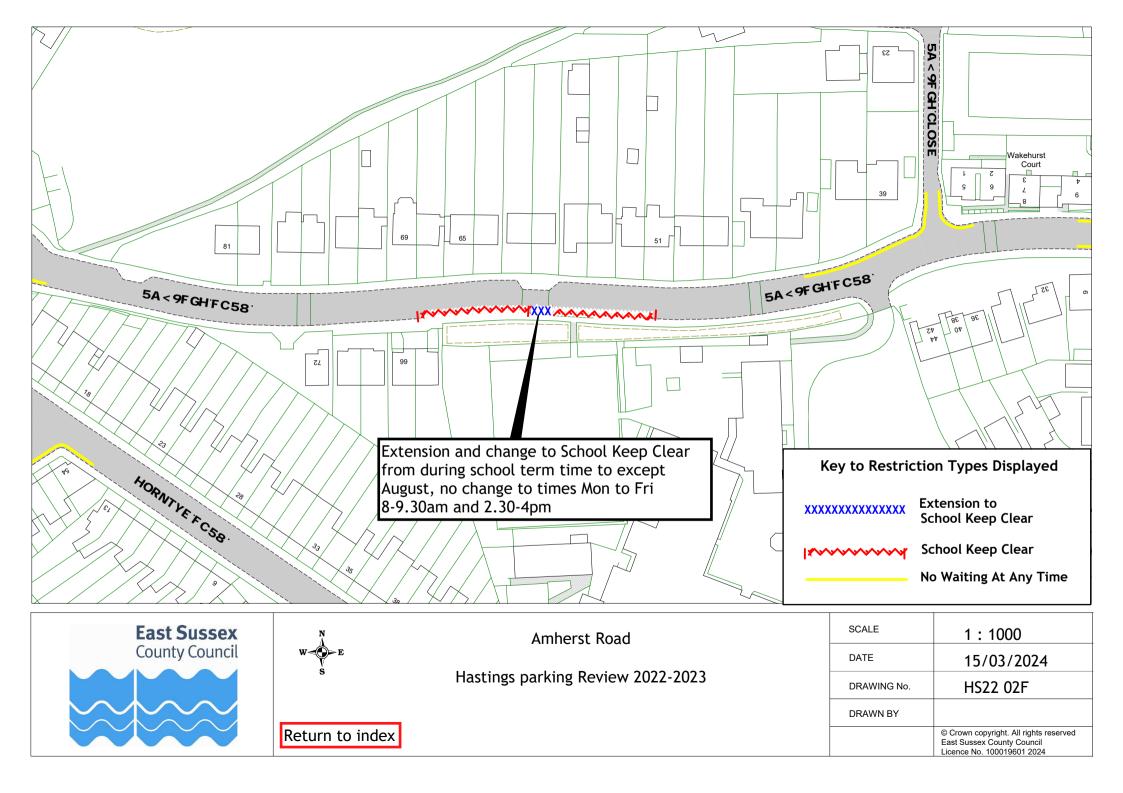

## Hastings Parking Review 2022-2023

Formal consultation drawings

|     | Format consultation drawings |             |             |  |  |  |  |
|-----|------------------------------|-------------|-------------|--|--|--|--|
|     | Road Name                    | Drawing No. | Drawing No. |  |  |  |  |
| 1   | All Saints Crescent          | HS22 01F    |             |  |  |  |  |
| 2   | Amherst Road                 | HS22 02F    |             |  |  |  |  |
| 3   | Ashburnham Road              | HS22 03F    |             |  |  |  |  |
| 4   | Bembrook Road                | HS22 04F    |             |  |  |  |  |
| 5   | Bodiam Drive                 | HS22 05F    |             |  |  |  |  |
| 6   | Bohemia Road                 | HS22 06F    |             |  |  |  |  |
| 7   | Brightling Road              | HS22 07F    |             |  |  |  |  |
| 8   | Castledown Avenue            | HS22 08F    |             |  |  |  |  |
| 9   | Chapel Park Road             | HS22 06F    |             |  |  |  |  |
| 10  | Church In The Wood Lane      | HS22 09F    |             |  |  |  |  |
| 11  | Collier Road                 | HS22 04F    |             |  |  |  |  |
| 12  | Coghurst Road                | HS22 10F    |             |  |  |  |  |
| 13  | Cornfield Terrace            | HS22 06F    |             |  |  |  |  |
| 14  | Cornwallis Gardens           | HS22 11F    |             |  |  |  |  |
| 15  | Croft Road                   | HS22 04F    | HS22 12F    |  |  |  |  |
| 16  | Earl Street                  | HS22 13F    |             |  |  |  |  |
| 17  | Edmund Road                  | HS22 13F    |             |  |  |  |  |
| 18  | Exmouth Place                | HS22 15F    |             |  |  |  |  |
| 19  | Fairlight Road               | HS22 16F    |             |  |  |  |  |
| 20  | Githa Road                   | HS22 14F    |             |  |  |  |  |
| 21  | Godwin Road                  | HS22 14F    |             |  |  |  |  |
| 22  | Grand Parade                 | HS22 17F    | HS22 18F    |  |  |  |  |
| 23  | Harley Shute Road            | HS22 19F    | 11022 101   |  |  |  |  |
| 24  | Harold Road                  | HS22 20F    |             |  |  |  |  |
| 25  | Horntye Road                 | HS22 21F    |             |  |  |  |  |
| 26  | Hughenden Road               | HS22 22F    |             |  |  |  |  |
| 27  | Little Ridge Avenue          | HS22 23F    |             |  |  |  |  |
| 28  | Lower Park Road              | HS22 24F    |             |  |  |  |  |
| 29  | Mann Street                  | HS22 13F    |             |  |  |  |  |
| 30  | Middle Road                  | HS22 07F    |             |  |  |  |  |
| 31  | Millward Road                | HS22 25F    |             |  |  |  |  |
| 32  | Mount Road                   | HS22 26F    |             |  |  |  |  |
| 33  | Oban Road                    | HS22 27F    |             |  |  |  |  |
| 34  | Old London Road              | HS22 16F    |             |  |  |  |  |
| 35  | Perth Road                   | HS22 27F    |             |  |  |  |  |
| 36  | Priory Road                  | HS22 28F    |             |  |  |  |  |
| 37  | Quebec Road                  | HS22 29F    |             |  |  |  |  |
| 38  | Queens Road                  | HS22 30F    |             |  |  |  |  |
| 39  | Robertson Terrace            | HS22 31F    |             |  |  |  |  |
| 40  | Rymill Road                  | HS22 32F    |             |  |  |  |  |
| 41  | St Pauls Road                | HS22 06F    | HS22 37F    |  |  |  |  |
| 43  | Saxon Street                 | HS22 33F    | IJLL JT     |  |  |  |  |
| 44  | Sea Road                     | HS22 34F    |             |  |  |  |  |
| 45  | Sedlescombe Road North       | HS22 35F    |             |  |  |  |  |
| 46  | St Helens Crescent           | HS22 36F    |             |  |  |  |  |
| 47  | Tackleway                    | HS22 37AF   |             |  |  |  |  |
| 48  | The Ridge                    | HS22 10F    | HS22 38F    |  |  |  |  |
| 49  | Warrior Square               | HS22 18F    | 1.522 501   |  |  |  |  |
| FO  | Wallington Dlago             | HS22 30F    |             |  |  |  |  |
| 50  | Whatlington Way              | HS22 05F    |             |  |  |  |  |
| 52  | White Rock Road              | HS22 39F    |             |  |  |  |  |
| 53  | Woodland Vale Road           | HS22 40F    |             |  |  |  |  |
| E 4 | Vark Cardana                 |             |             |  |  |  |  |
| J-T | TORK Gardens                 | 11522 301   |             |  |  |  |  |