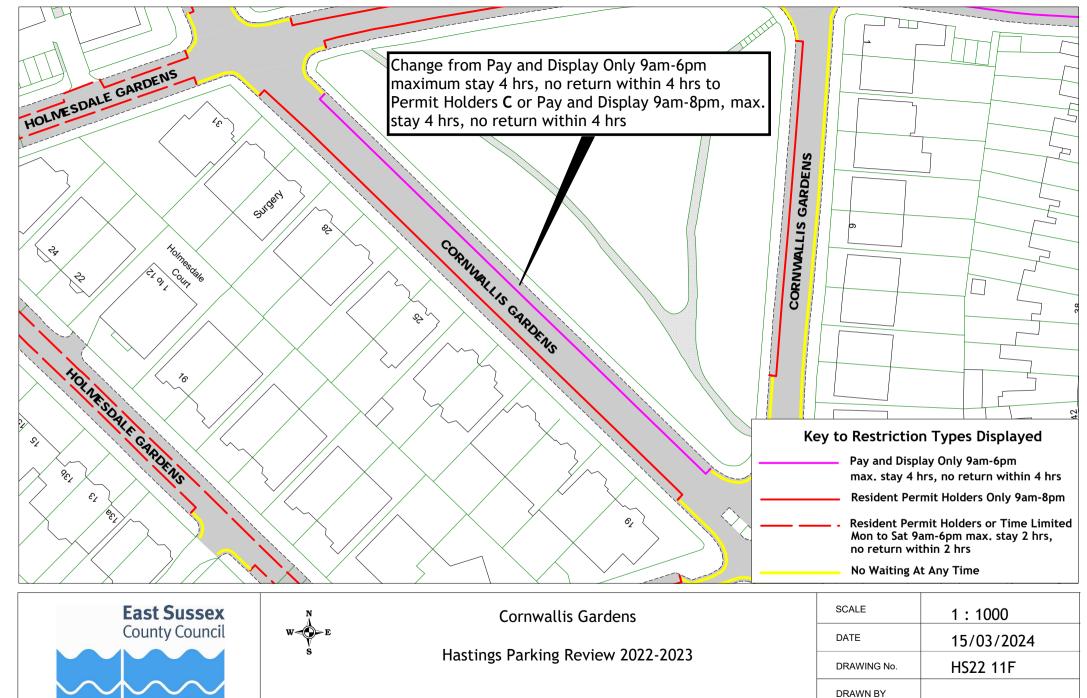

## Hastings Parking Review 2022-2023

Formal consultation drawings

|     | Format consultation drawings |             |             |  |  |  |  |
|-----|------------------------------|-------------|-------------|--|--|--|--|
|     | Road Name                    | Drawing No. | Drawing No. |  |  |  |  |
| 1   | All Saints Crescent          | HS22 01F    |             |  |  |  |  |
| 2   | Amherst Road                 | HS22 02F    |             |  |  |  |  |
| 3   | Ashburnham Road              | HS22 03F    |             |  |  |  |  |
| 4   | Bembrook Road                | HS22 04F    |             |  |  |  |  |
| 5   | Bodiam Drive                 | HS22 05F    |             |  |  |  |  |
| 6   | Bohemia Road                 | HS22 06F    |             |  |  |  |  |
| 7   | Brightling Road              | HS22 07F    |             |  |  |  |  |
| 8   | Castledown Avenue            | HS22 08F    |             |  |  |  |  |
| 9   | Chapel Park Road             | HS22 06F    |             |  |  |  |  |
| 10  | Church In The Wood Lane      | HS22 09F    |             |  |  |  |  |
| 11  | Collier Road                 | HS22 04F    |             |  |  |  |  |
| 12  | Coghurst Road                | HS22 10F    |             |  |  |  |  |
| 13  | Cornfield Terrace            | HS22 06F    |             |  |  |  |  |
| 14  | Cornwallis Gardens           | HS22 11F    |             |  |  |  |  |
| 15  | Croft Road                   | HS22 04F    | HS22 12F    |  |  |  |  |
| 16  | Earl Street                  | HS22 13F    |             |  |  |  |  |
| 17  | Edmund Road                  | HS22 13F    |             |  |  |  |  |
| 18  | Exmouth Place                | HS22 15F    |             |  |  |  |  |
| 19  | Fairlight Road               | HS22 16F    |             |  |  |  |  |
| 20  | Githa Road                   | HS22 14F    |             |  |  |  |  |
| 21  | Godwin Road                  | HS22 14F    |             |  |  |  |  |
| 22  | Grand Parade                 | HS22 17F    | HS22 18F    |  |  |  |  |
| 23  | Harley Shute Road            | HS22 19F    | 11022 101   |  |  |  |  |
| 24  | Harold Road                  | HS22 20F    |             |  |  |  |  |
| 25  | Horntye Road                 | HS22 21F    |             |  |  |  |  |
| 26  | Hughenden Road               | HS22 22F    |             |  |  |  |  |
| 27  | Little Ridge Avenue          | HS22 23F    |             |  |  |  |  |
| 28  | Lower Park Road              | HS22 24F    |             |  |  |  |  |
| 29  | Mann Street                  | HS22 13F    |             |  |  |  |  |
| 30  | Middle Road                  | HS22 07F    |             |  |  |  |  |
| 31  | Millward Road                | HS22 25F    |             |  |  |  |  |
| 32  | Mount Road                   | HS22 26F    |             |  |  |  |  |
| 33  | Oban Road                    | HS22 27F    |             |  |  |  |  |
| 34  | Old London Road              | HS22 16F    |             |  |  |  |  |
| 35  | Perth Road                   | HS22 27F    |             |  |  |  |  |
| 36  | Priory Road                  | HS22 28F    |             |  |  |  |  |
| 37  | Quebec Road                  | HS22 29F    |             |  |  |  |  |
| 38  | Queens Road                  | HS22 30F    |             |  |  |  |  |
| 39  | Robertson Terrace            | HS22 31F    |             |  |  |  |  |
| 40  | Rymill Road                  | HS22 32F    |             |  |  |  |  |
| 41  | St Pauls Road                | HS22 06F    | HS22 37F    |  |  |  |  |
| 43  | Saxon Street                 | HS22 33F    | IJLL JT     |  |  |  |  |
| 44  | Sea Road                     | HS22 34F    |             |  |  |  |  |
| 45  | Sedlescombe Road North       | HS22 35F    |             |  |  |  |  |
| 46  | St Helens Crescent           | HS22 36F    |             |  |  |  |  |
| 47  | Tackleway                    | HS22 37AF   |             |  |  |  |  |
| 48  | The Ridge                    | HS22 10F    | HS22 38F    |  |  |  |  |
| 49  | Warrior Square               | HS22 18F    | 1.522 501   |  |  |  |  |
| FO  | Wallington Dlago             | HS22 30F    |             |  |  |  |  |
| 50  | Whatlington Way              | HS22 05F    |             |  |  |  |  |
| 52  | White Rock Road              | HS22 39F    |             |  |  |  |  |
| 53  | Woodland Vale Road           | HS22 40F    |             |  |  |  |  |
| E 4 | Vark Cardana                 |             |             |  |  |  |  |
| J-T | TORK Gardens                 | 11522 301   |             |  |  |  |  |