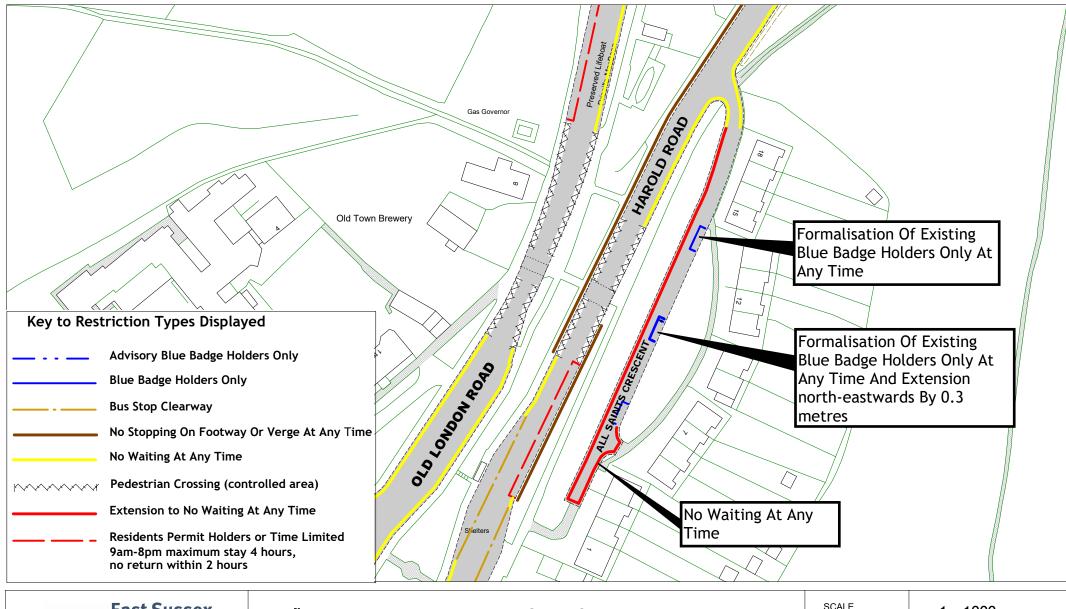

| East Sussex    | N<br>A          | All Saints Crescent               | SCALE       | 1:1000                                                                                             |
|----------------|-----------------|-----------------------------------|-------------|----------------------------------------------------------------------------------------------------|
| County Council | W - D E<br>S    | Hastings Parking Review 2022-2023 | DATE        | 15/03/2024                                                                                         |
|                |                 |                                   | DRAWING No. | HS22 01F                                                                                           |
|                |                 |                                   | DRAWN BY    |                                                                                                    |
|                | Return to index |                                   |             | © Crown copyright. All rights reserved<br>East Sussex County Council<br>Licence No. 100019601 2024 |