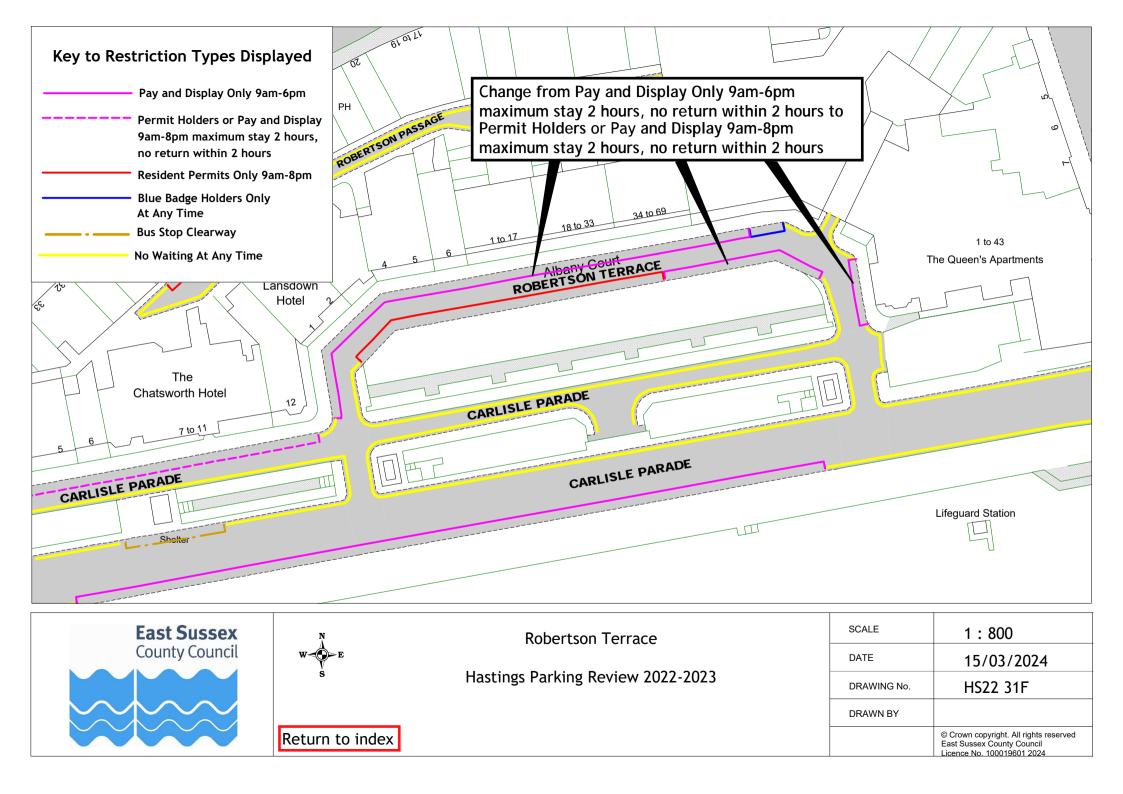

------------------------------------------|

























| East Sussex    | Lower Park Road<br>Hastings Parking Review 2022-2023<br>Return to index | SCALE       | 1 : 1250   |
|----------------|-------------------------------------------------------------------------|-------------|------------|
| County Council |                                                                         | DATE        | 15/03/2024 |
|                |                                                                         | DRAWING No. | HS22 24F   |
|                |                                                                         | DRAWN BY    |            |
|                |                                                                         |             |            |