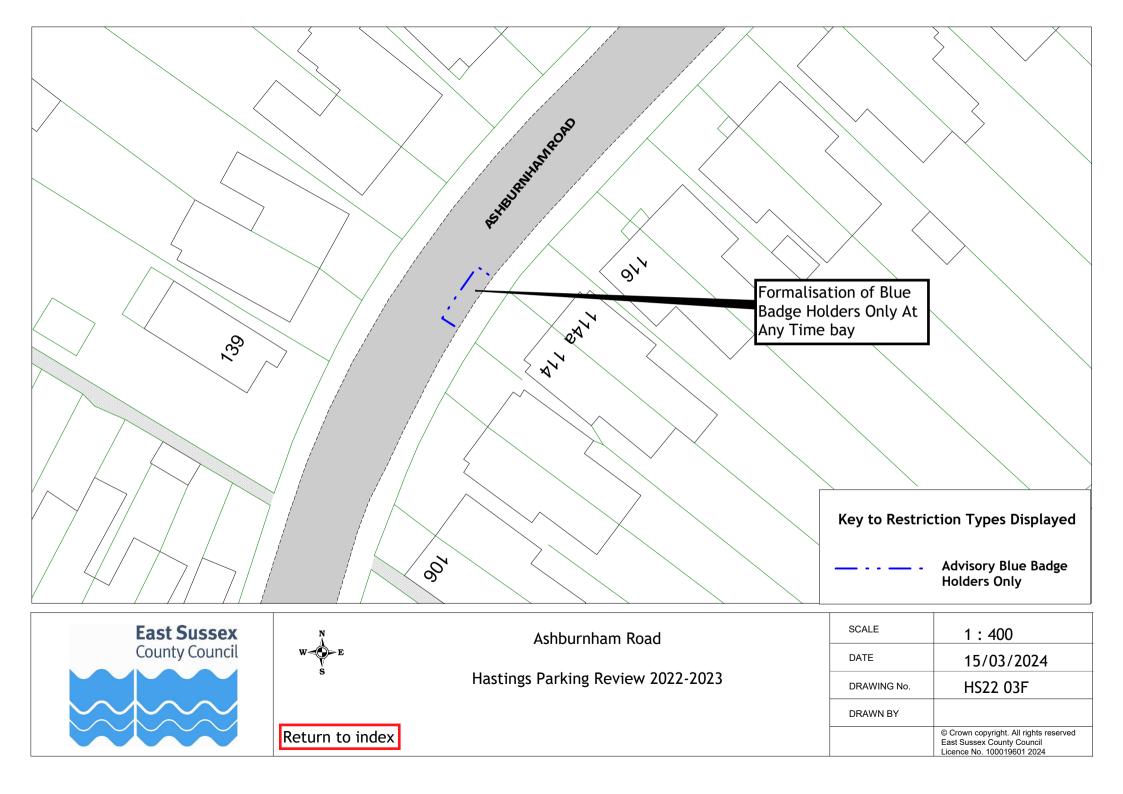

## Hastings Parking Review 2022-2023

Formal consultation drawings

|     | Format consultation drawings |             |             |  |  |  |  |
|-----|------------------------------|-------------|-------------|--|--|--|--|
|     | Road Name                    | Drawing No. | Drawing No. |  |  |  |  |
| 1   | All Saints Crescent          | HS22 01F    |             |  |  |  |  |
| 2   | Amherst Road                 | HS22 02F    |             |  |  |  |  |
| 3   | Ashburnham Road              | HS22 03F    |             |  |  |  |  |
| 4   | Bembrook Road                | HS22 04F    |             |  |  |  |  |
| 5   | Bodiam Drive                 | HS22 05F    |             |  |  |  |  |
| 6   | Bohemia Road                 | HS22 06F    |             |  |  |  |  |
| 7   | Brightling Road              | HS22 07F    |             |  |  |  |  |
| 8   | Castledown Avenue            | HS22 08F    |             |  |  |  |  |
| 9   | Chapel Park Road             | HS22 06F    |             |  |  |  |  |
| 10  | Church In The Wood Lane      | HS22 09F    |             |  |  |  |  |
| 11  | Collier Road                 | HS22 04F    |             |  |  |  |  |
| 12  | Coghurst Road                | HS22 10F    |             |  |  |  |  |
| 13  | Cornfield Terrace            | HS22 06F    |             |  |  |  |  |
| 14  | Cornwallis Gardens           | HS22 11F    |             |  |  |  |  |
| 15  | Croft Road                   | HS22 04F    | HS22 12F    |  |  |  |  |
| 16  | Earl Street                  | HS22 13F    |             |  |  |  |  |
| 17  | Edmund Road                  | HS22 13F    |             |  |  |  |  |
| 18  | Exmouth Place                | HS22 15F    |             |  |  |  |  |
| 19  | Fairlight Road               | HS22 16F    |             |  |  |  |  |
| 20  | Githa Road                   | HS22 14F    |             |  |  |  |  |
| 21  | Godwin Road                  | HS22 14F    |             |  |  |  |  |
| 22  | Grand Parade                 | HS22 17F    | HS22 18F    |  |  |  |  |
| 23  | Harley Shute Road            | HS22 19F    | 11022 101   |  |  |  |  |
| 24  | Harold Road                  | HS22 20F    |             |  |  |  |  |
| 25  | Horntye Road                 | HS22 21F    |             |  |  |  |  |
| 26  | Hughenden Road               | HS22 22F    |             |  |  |  |  |
| 27  | Little Ridge Avenue          | HS22 23F    |             |  |  |  |  |
| 28  | Lower Park Road              | HS22 24F    |             |  |  |  |  |
| 29  | Mann Street                  | HS22 13F    |             |  |  |  |  |
| 30  | Middle Road                  | HS22 07F    |             |  |  |  |  |
| 31  | Millward Road                | HS22 25F    |             |  |  |  |  |
| 32  | Mount Road                   | HS22 26F    |             |  |  |  |  |
| 33  | Oban Road                    | HS22 27F    |             |  |  |  |  |
| 34  | Old London Road              | HS22 16F    |             |  |  |  |  |
| 35  | Perth Road                   | HS22 27F    |             |  |  |  |  |
| 36  | Priory Road                  | HS22 28F    |             |  |  |  |  |
| 37  | Quebec Road                  | HS22 29F    |             |  |  |  |  |
| 38  | Queens Road                  | HS22 30F    |             |  |  |  |  |
| 39  | Robertson Terrace            | HS22 31F    |             |  |  |  |  |
| 40  | Rymill Road                  | HS22 32F    |             |  |  |  |  |
| 41  | St Pauls Road                | HS22 06F    | HS22 37F    |  |  |  |  |
| 43  | Saxon Street                 | HS22 33F    | IJLL JT     |  |  |  |  |
| 44  | Sea Road                     | HS22 34F    |             |  |  |  |  |
| 45  | Sedlescombe Road North       | HS22 35F    |             |  |  |  |  |
| 46  | St Helens Crescent           | HS22 36F    |             |  |  |  |  |
| 47  | Tackleway                    | HS22 37AF   |             |  |  |  |  |
| 48  | The Ridge                    | HS22 10F    | HS22 38F    |  |  |  |  |
| 49  | Warrior Square               | HS22 18F    | 1.522 501   |  |  |  |  |
| FO  | Wallington Dlago             | HS22 30F    |             |  |  |  |  |
| 50  | Whatlington Way              | HS22 05F    |             |  |  |  |  |
| 52  | White Rock Road              | HS22 39F    |             |  |  |  |  |
| 53  | Woodland Vale Road           | HS22 40F    |             |  |  |  |  |
| E 4 | Vark Cardana                 |             |             |  |  |  |  |
| J-T | TORK Gardens                 | 11522 301   |             |  |  |  |  |