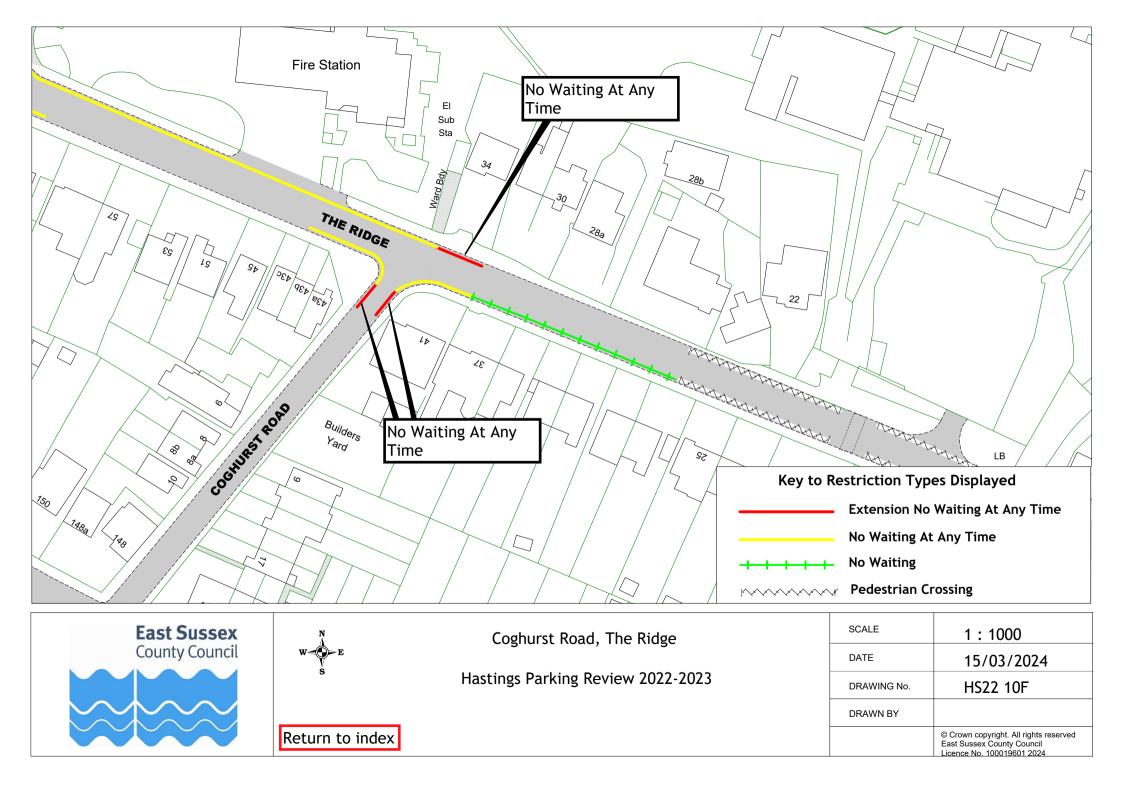

## Hastings Parking Review 2022-2023

Formal consultation drawings

|     | Format consultation drawings |             |             |  |  |  |  |
|-----|------------------------------|-------------|-------------|--|--|--|--|
|     | Road Name                    | Drawing No. | Drawing No. |  |  |  |  |
| 1   | All Saints Crescent          | HS22 01F    |             |  |  |  |  |
| 2   | Amherst Road                 | HS22 02F    |             |  |  |  |  |
| 3   | Ashburnham Road              | HS22 03F    |             |  |  |  |  |
| 4   | Bembrook Road                | HS22 04F    |             |  |  |  |  |
| 5   | Bodiam Drive                 | HS22 05F    |             |  |  |  |  |
| 6   | Bohemia Road                 | HS22 06F    |             |  |  |  |  |
| 7   | Brightling Road              | HS22 07F    |             |  |  |  |  |
| 8   | Castledown Avenue            | HS22 08F    |             |  |  |  |  |
| 9   | Chapel Park Road             | HS22 06F    |             |  |  |  |  |
| 10  | Church In The Wood Lane      | HS22 09F    |             |  |  |  |  |
| 11  | Collier Road                 | HS22 04F    |             |  |  |  |  |
| 12  | Coghurst Road                | HS22 10F    |             |  |  |  |  |
| 13  | Cornfield Terrace            | HS22 06F    |             |  |  |  |  |
| 14  | Cornwallis Gardens           | HS22 11F    |             |  |  |  |  |
| 15  | Croft Road                   | HS22 04F    | HS22 12F    |  |  |  |  |
| 16  | Earl Street                  | HS22 13F    |             |  |  |  |  |
| 17  | Edmund Road                  | HS22 13F    |             |  |  |  |  |
| 18  | Exmouth Place                | HS22 15F    |             |  |  |  |  |
| 19  | Fairlight Road               | HS22 16F    |             |  |  |  |  |
| 20  | Githa Road                   | HS22 14F    |             |  |  |  |  |
| 21  | Godwin Road                  | HS22 14F    |             |  |  |  |  |
| 22  | Grand Parade                 | HS22 17F    | HS22 18F    |  |  |  |  |
| 23  | Harley Shute Road            | HS22 19F    | 11022 101   |  |  |  |  |
| 24  | Harold Road                  | HS22 20F    |             |  |  |  |  |
| 25  | Horntye Road                 | HS22 21F    |             |  |  |  |  |
| 26  | Hughenden Road               | HS22 22F    |             |  |  |  |  |
| 27  | Little Ridge Avenue          | HS22 23F    |             |  |  |  |  |
| 28  | Lower Park Road              | HS22 24F    |             |  |  |  |  |
| 29  | Mann Street                  | HS22 13F    |             |  |  |  |  |
| 30  | Middle Road                  | HS22 07F    |             |  |  |  |  |
| 31  | Millward Road                | HS22 25F    |             |  |  |  |  |
| 32  | Mount Road                   | HS22 26F    |             |  |  |  |  |
| 33  | Oban Road                    | HS22 27F    |             |  |  |  |  |
| 34  | Old London Road              | HS22 16F    |             |  |  |  |  |
| 35  | Perth Road                   | HS22 27F    |             |  |  |  |  |
| 36  | Priory Road                  | HS22 28F    |             |  |  |  |  |
| 37  | Quebec Road                  | HS22 29F    |             |  |  |  |  |
| 38  | Queens Road                  | HS22 30F    |             |  |  |  |  |
| 39  | Robertson Terrace            | HS22 31F    |             |  |  |  |  |
| 40  | Rymill Road                  | HS22 32F    |             |  |  |  |  |
| 41  | St Pauls Road                | HS22 06F    | HS22 37F    |  |  |  |  |
| 43  | Saxon Street                 | HS22 33F    | IJLL JT     |  |  |  |  |
| 44  | Sea Road                     | HS22 34F    |             |  |  |  |  |
| 45  | Sedlescombe Road North       | HS22 35F    |             |  |  |  |  |
| 46  | St Helens Crescent           | HS22 36F    |             |  |  |  |  |
| 47  | Tackleway                    | HS22 37AF   |             |  |  |  |  |
| 48  | The Ridge                    | HS22 10F    | HS22 38F    |  |  |  |  |
| 49  | Warrior Square               | HS22 18F    | 1.522 501   |  |  |  |  |
| FO  | Wallington Dlago             | HS22 30F    |             |  |  |  |  |
| 50  | Whatlington Way              | HS22 05F    |             |  |  |  |  |
| 52  | White Rock Road              | HS22 39F    |             |  |  |  |  |
| 53  | Woodland Vale Road           | HS22 40F    |             |  |  |  |  |
| E 4 | Vark Cardana                 |             |             |  |  |  |  |
| J-T | TORK Gardens                 | 11522 301   |             |  |  |  |  |