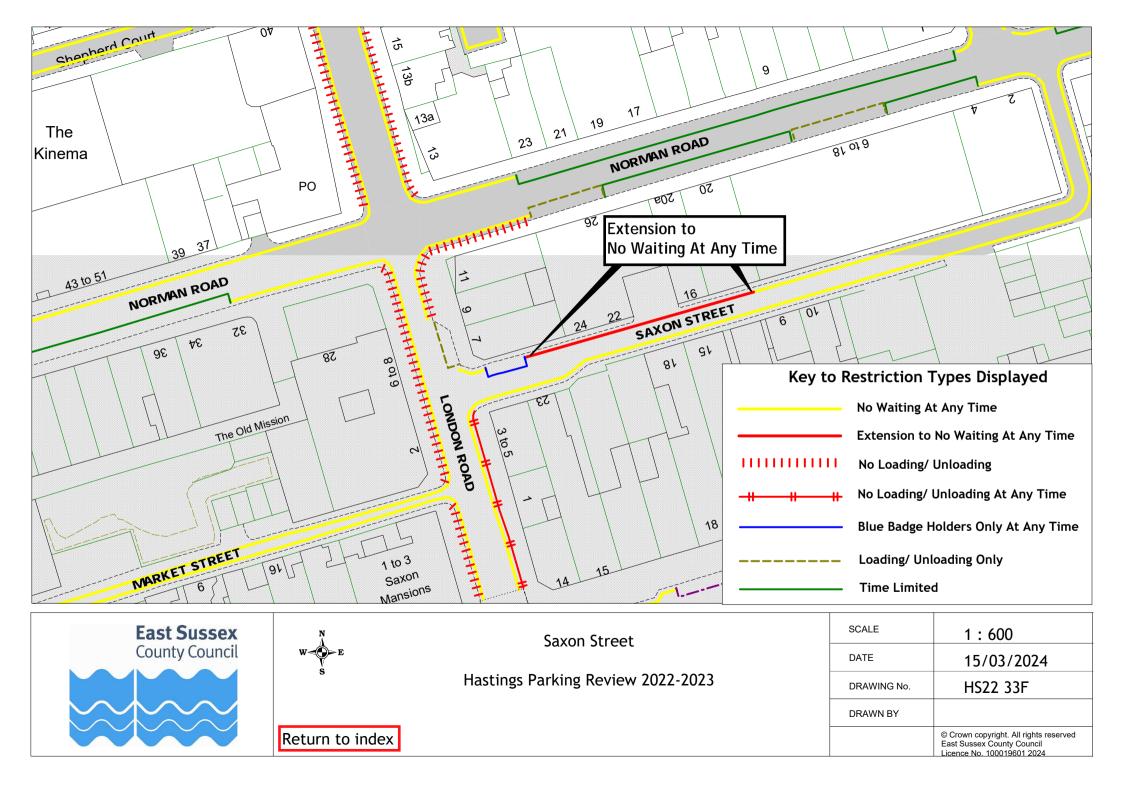

--------------------------------------|

























| East Sussex    | Lower Park Road<br>Hastings Parking Review 2022-2023<br>Return to index | SCALE       | 1 : 1250   |
|----------------|-------------------------------------------------------------------------|-------------|------------|
| County Council |                                                                         | DATE        | 15/03/2024 |
|                |                                                                         | DRAWING No. | HS22 24F   |
|                |                                                                         | DRAWN BY    |            |
|                |                                                                         |             |            |