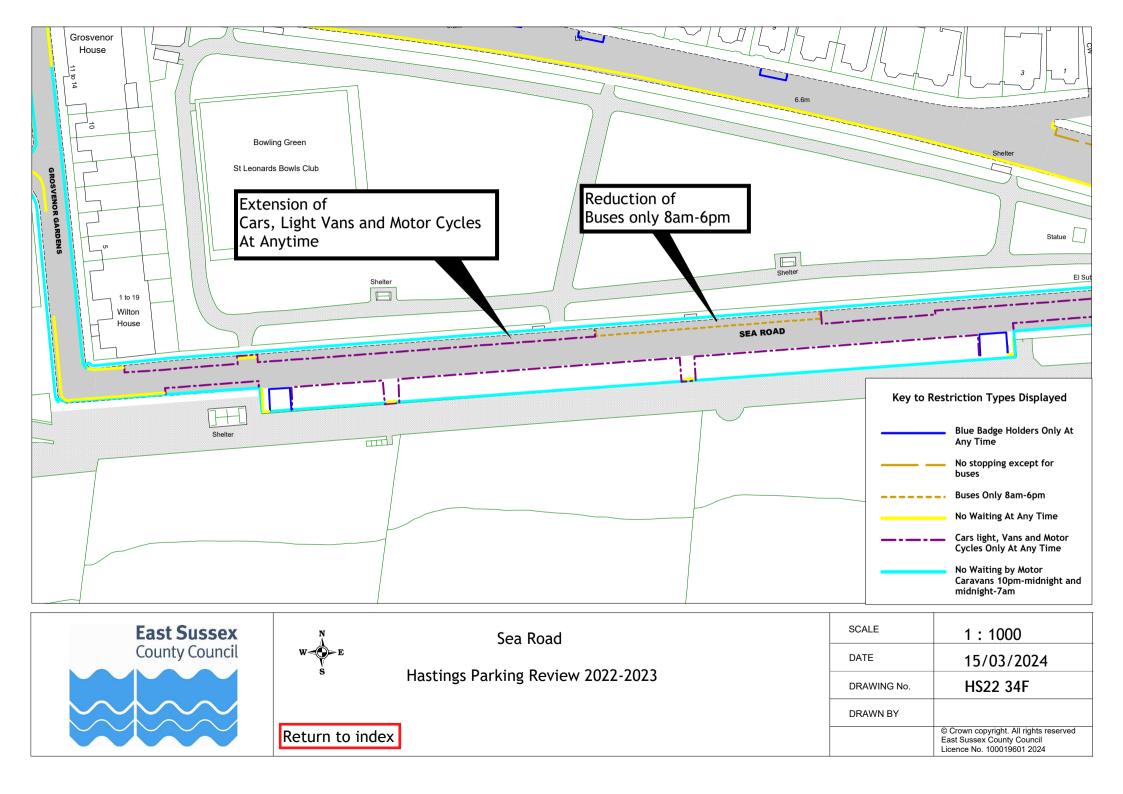

------------------------------------|

























| East Sussex    | Lower Park Road<br>Hastings Parking Review 2022-2023<br>Return to index | SCALE       | 1 : 1250   |
|----------------|-------------------------------------------------------------------------|-------------|------------|
| County Council |                                                                         | DATE        | 15/03/2024 |
|                |                                                                         | DRAWING No. | HS22 24F   |
|                |                                                                         | DRAWN BY    |            |
|                |                                                                         |             |            |