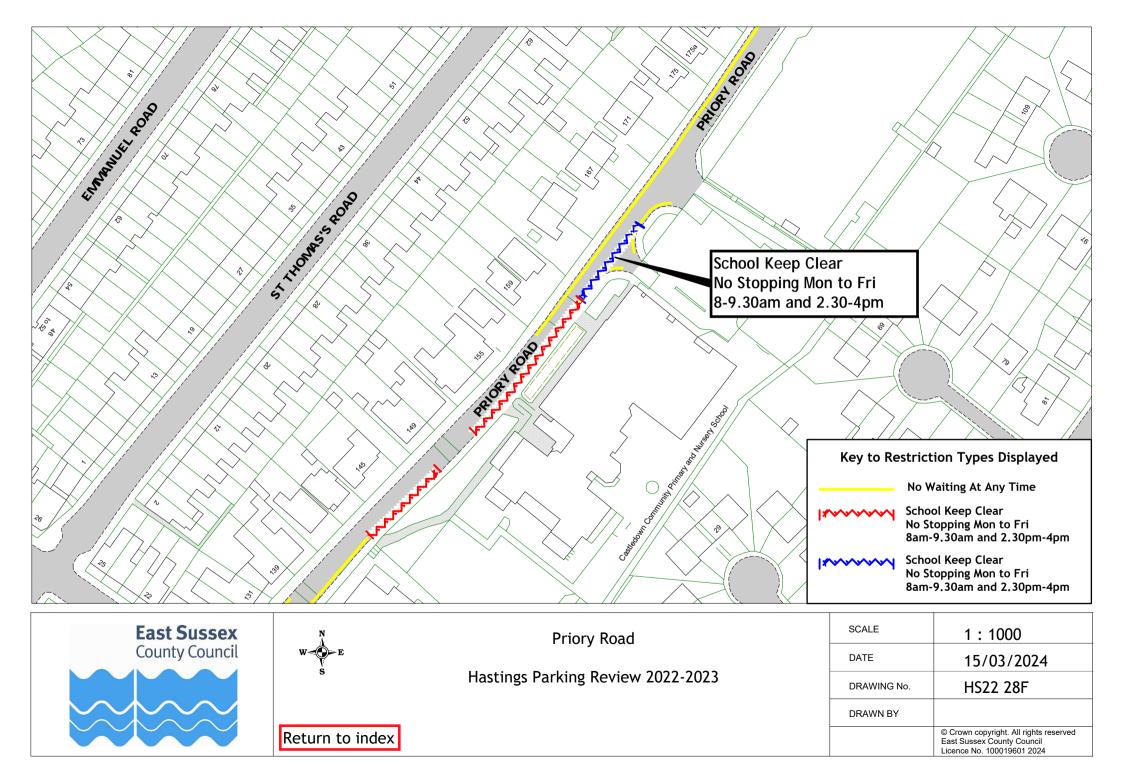

## Hastings Parking Review 2022-2023

Formal consultation drawings

|     | Format consultation drawings |             |             |  |  |  |  |
|-----|------------------------------|-------------|-------------|--|--|--|--|
|     | Road Name                    | Drawing No. | Drawing No. |  |  |  |  |
| 1   | All Saints Crescent          | HS22 01F    |             |  |  |  |  |
| 2   | Amherst Road                 | HS22 02F    |             |  |  |  |  |
| 3   | Ashburnham Road              | HS22 03F    |             |  |  |  |  |
| 4   | Bembrook Road                | HS22 04F    |             |  |  |  |  |
| 5   | Bodiam Drive                 | HS22 05F    |             |  |  |  |  |
| 6   | Bohemia Road                 | HS22 06F    |             |  |  |  |  |
| 7   | Brightling Road              | HS22 07F    |             |  |  |  |  |
| 8   | Castledown Avenue            | HS22 08F    |             |  |  |  |  |
| 9   | Chapel Park Road             | HS22 06F    |             |  |  |  |  |
| 10  | Church In The Wood Lane      | HS22 09F    |             |  |  |  |  |
| 11  | Collier Road                 | HS22 04F    |             |  |  |  |  |
| 12  | Coghurst Road                | HS22 10F    |             |  |  |  |  |
| 13  | Cornfield Terrace            | HS22 06F    |             |  |  |  |  |
| 14  | Cornwallis Gardens           | HS22 11F    |             |  |  |  |  |
| 15  | Croft Road                   | HS22 04F    | HS22 12F    |  |  |  |  |
| 16  | Earl Street                  | HS22 13F    |             |  |  |  |  |
| 17  | Edmund Road                  | HS22 13F    |             |  |  |  |  |
| 18  | Exmouth Place                | HS22 15F    |             |  |  |  |  |
| 19  | Fairlight Road               | HS22 16F    |             |  |  |  |  |
| 20  | Githa Road                   | HS22 14F    |             |  |  |  |  |
| 21  | Godwin Road                  | HS22 14F    |             |  |  |  |  |
| 22  | Grand Parade                 | HS22 17F    | HS22 18F    |  |  |  |  |
| 23  | Harley Shute Road            | HS22 19F    | 11022 101   |  |  |  |  |
| 24  | Harold Road                  | HS22 20F    |             |  |  |  |  |
| 25  | Horntye Road                 | HS22 21F    |             |  |  |  |  |
| 26  | Hughenden Road               | HS22 22F    |             |  |  |  |  |
| 27  | Little Ridge Avenue          | HS22 23F    |             |  |  |  |  |
| 28  | Lower Park Road              | HS22 24F    |             |  |  |  |  |
| 29  | Mann Street                  | HS22 13F    |             |  |  |  |  |
| 30  | Middle Road                  | HS22 07F    |             |  |  |  |  |
| 31  | Millward Road                | HS22 25F    |             |  |  |  |  |
| 32  | Mount Road                   | HS22 26F    |             |  |  |  |  |
| 33  | Oban Road                    | HS22 27F    |             |  |  |  |  |
| 34  | Old London Road              | HS22 16F    |             |  |  |  |  |
| 35  | Perth Road                   | HS22 27F    |             |  |  |  |  |
| 36  | Priory Road                  | HS22 28F    |             |  |  |  |  |
| 37  | Quebec Road                  | HS22 29F    |             |  |  |  |  |
| 38  | Queens Road                  | HS22 30F    |             |  |  |  |  |
| 39  | Robertson Terrace            | HS22 31F    |             |  |  |  |  |
| 40  | Rymill Road                  | HS22 32F    |             |  |  |  |  |
| 41  | St Pauls Road                | HS22 06F    | HS22 37F    |  |  |  |  |
| 43  | Saxon Street                 | HS22 33F    | IJLL JT     |  |  |  |  |
| 44  | Sea Road                     | HS22 34F    |             |  |  |  |  |
| 45  | Sedlescombe Road North       | HS22 35F    |             |  |  |  |  |
| 46  | St Helens Crescent           | HS22 36F    |             |  |  |  |  |
| 47  | Tackleway                    | HS22 37AF   |             |  |  |  |  |
| 48  | The Ridge                    | HS22 10F    | HS22 38F    |  |  |  |  |
| 49  | Warrior Square               | HS22 18F    | 1.522 501   |  |  |  |  |
| FO  | Wallington Dlago             | HS22 30F    |             |  |  |  |  |
| 50  | Whatlington Way              | HS22 05F    |             |  |  |  |  |
| 52  | White Rock Road              | HS22 39F    |             |  |  |  |  |
| 53  | Woodland Vale Road           | HS22 40F    |             |  |  |  |  |
| E 4 | Vark Cardana                 |             |             |  |  |  |  |
| J-T | TORK Gardens                 | 11522 301   |             |  |  |  |  |