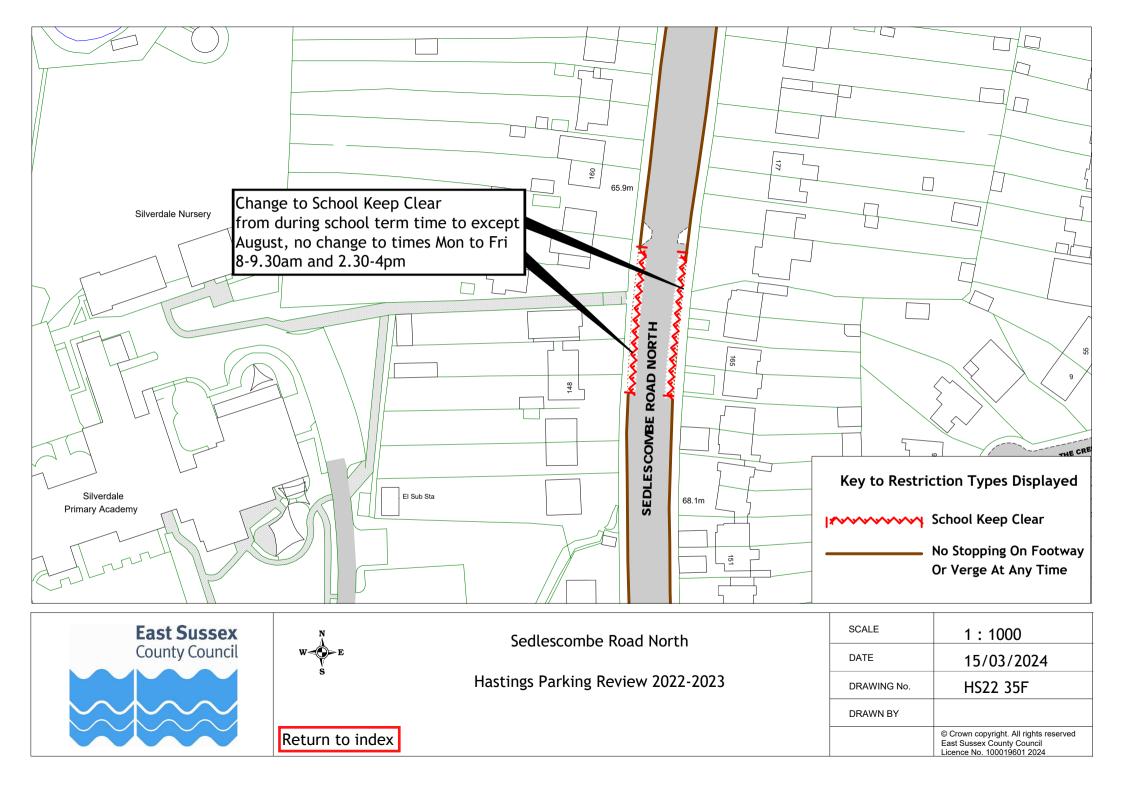

## Hastings Parking Review 2022-2023

Formal consultation drawings

|     | Format consultation drawings |             |             |  |  |  |  |
|-----|------------------------------|-------------|-------------|--|--|--|--|
|     | Road Name                    | Drawing No. | Drawing No. |  |  |  |  |
| 1   | All Saints Crescent          | HS22 01F    |             |  |  |  |  |
| 2   | Amherst Road                 | HS22 02F    |             |  |  |  |  |
| 3   | Ashburnham Road              | HS22 03F    |             |  |  |  |  |
| 4   | Bembrook Road                | HS22 04F    |             |  |  |  |  |
| 5   | Bodiam Drive                 | HS22 05F    |             |  |  |  |  |
| 6   | Bohemia Road                 | HS22 06F    |             |  |  |  |  |
| 7   | Brightling Road              | HS22 07F    |             |  |  |  |  |
| 8   | Castledown Avenue            | HS22 08F    |             |  |  |  |  |
| 9   | Chapel Park Road             | HS22 06F    |             |  |  |  |  |
| 10  | Church In The Wood Lane      | HS22 09F    |             |  |  |  |  |
| 11  | Collier Road                 | HS22 04F    |             |  |  |  |  |
| 12  | Coghurst Road                | HS22 10F    |             |  |  |  |  |
| 13  | Cornfield Terrace            | HS22 06F    |             |  |  |  |  |
| 14  | Cornwallis Gardens           | HS22 11F    |             |  |  |  |  |
| 15  | Croft Road                   | HS22 04F    | HS22 12F    |  |  |  |  |
| 16  | Earl Street                  | HS22 13F    |             |  |  |  |  |
| 17  | Edmund Road                  | HS22 13F    |             |  |  |  |  |
| 18  | Exmouth Place                | HS22 15F    |             |  |  |  |  |
| 19  | Fairlight Road               | HS22 16F    |             |  |  |  |  |
| 20  | Githa Road                   | HS22 14F    |             |  |  |  |  |
| 21  | Godwin Road                  | HS22 14F    |             |  |  |  |  |
| 22  | Grand Parade                 | HS22 17F    | HS22 18F    |  |  |  |  |
| 23  | Harley Shute Road            | HS22 19F    | 11022 101   |  |  |  |  |
| 24  | Harold Road                  | HS22 20F    |             |  |  |  |  |
| 25  | Horntye Road                 | HS22 21F    |             |  |  |  |  |
| 26  | Hughenden Road               | HS22 22F    |             |  |  |  |  |
| 27  | Little Ridge Avenue          | HS22 23F    |             |  |  |  |  |
| 28  | Lower Park Road              | HS22 24F    |             |  |  |  |  |
| 29  | Mann Street                  | HS22 13F    |             |  |  |  |  |
| 30  | Middle Road                  | HS22 07F    |             |  |  |  |  |
| 31  | Millward Road                | HS22 25F    |             |  |  |  |  |
| 32  | Mount Road                   | HS22 26F    |             |  |  |  |  |
| 33  | Oban Road                    | HS22 27F    |             |  |  |  |  |
| 34  | Old London Road              | HS22 16F    |             |  |  |  |  |
| 35  | Perth Road                   | HS22 27F    |             |  |  |  |  |
| 36  | Priory Road                  | HS22 28F    |             |  |  |  |  |
| 37  | Quebec Road                  | HS22 29F    |             |  |  |  |  |
| 38  | Queens Road                  | HS22 30F    |             |  |  |  |  |
| 39  | Robertson Terrace            | HS22 31F    |             |  |  |  |  |
| 40  | Rymill Road                  | HS22 32F    |             |  |  |  |  |
| 41  | St Pauls Road                | HS22 06F    | HS22 37F    |  |  |  |  |
| 43  | Saxon Street                 | HS22 33F    | IJLL JT     |  |  |  |  |
| 44  | Sea Road                     | HS22 34F    |             |  |  |  |  |
| 45  | Sedlescombe Road North       | HS22 35F    |             |  |  |  |  |
| 46  | St Helens Crescent           | HS22 36F    |             |  |  |  |  |
| 47  | Tackleway                    | HS22 37AF   |             |  |  |  |  |
| 48  | The Ridge                    | HS22 10F    | HS22 38F    |  |  |  |  |
| 49  | Warrior Square               | HS22 18F    | 1.522 501   |  |  |  |  |
| FO  | Wallington Dlago             | HS22 30F    |             |  |  |  |  |
| 50  | Whatlington Way              | HS22 05F    |             |  |  |  |  |
| 52  | White Rock Road              | HS22 39F    |             |  |  |  |  |
| 53  | Woodland Vale Road           | HS22 40F    |             |  |  |  |  |
| E 4 | Vark Cardana                 |             |             |  |  |  |  |
| J-T | TORK Gardens                 | 11522 301   |             |  |  |  |  |