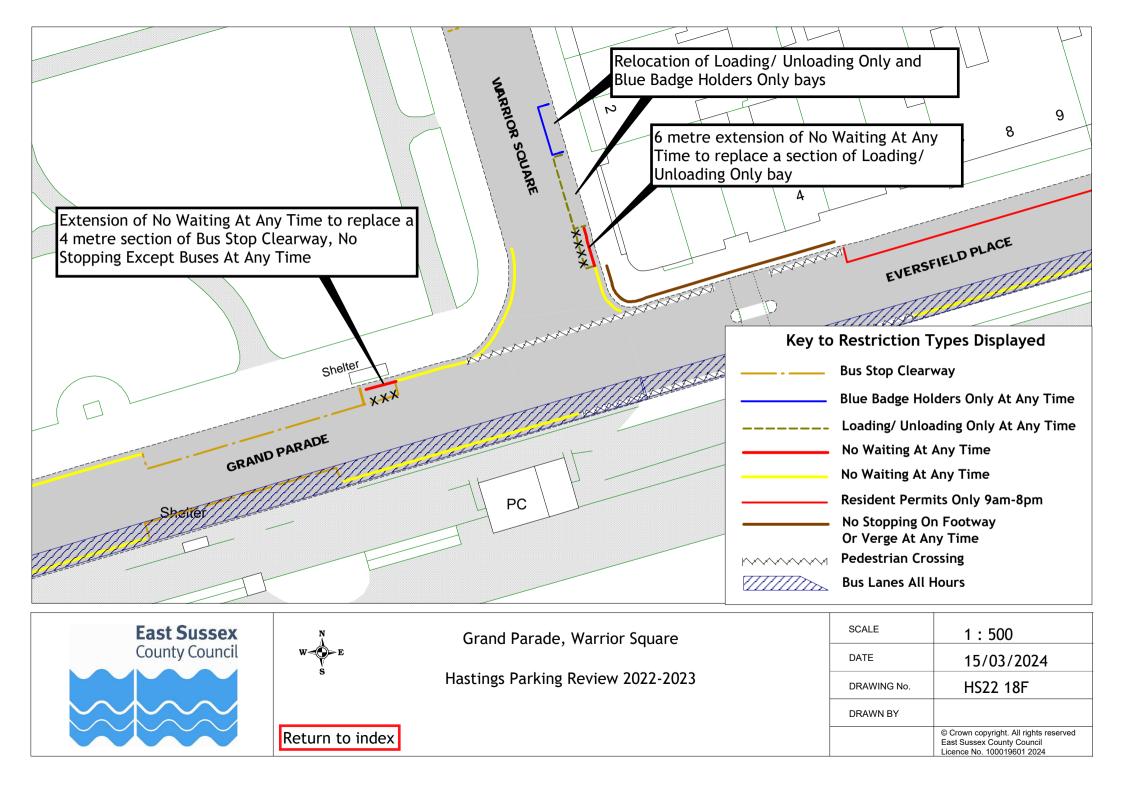

|
|                |                 |                                   | DRAWN BY    |                                                                                                    |
|                | Return to index |                                   |             | © Crown copyright. All rights reserved<br>East Sussex County Council<br>Licence No. 100019601 2024 |







Return to index

DRAWING No. HS22 04F
DRAWN BY

Crown copyright. All rights reserved
Endographic description:

East Sussex County Council Licence No. 100019601 2024















Return to index

| © Crown copyright. All rights reserved<br>East Sussex County Council<br>Licence No. 100019601 2024 |
|----------------------------------------------------------------------------------------------------|

























| East Sussex    | Lower Park Road<br>Hastings Parking Review 2022-2023<br>Return to index | SCALE       | 1 : 1250   |
|----------------|-------------------------------------------------------------------------|-------------|------------|
| County Council |                                                                         | DATE        | 15/03/2024 |
|                |                                                                         | DRAWING No. | HS22 24F   |
|                |                                                                         | DRAWN BY    |            |
|                |                                                                         |             |            |