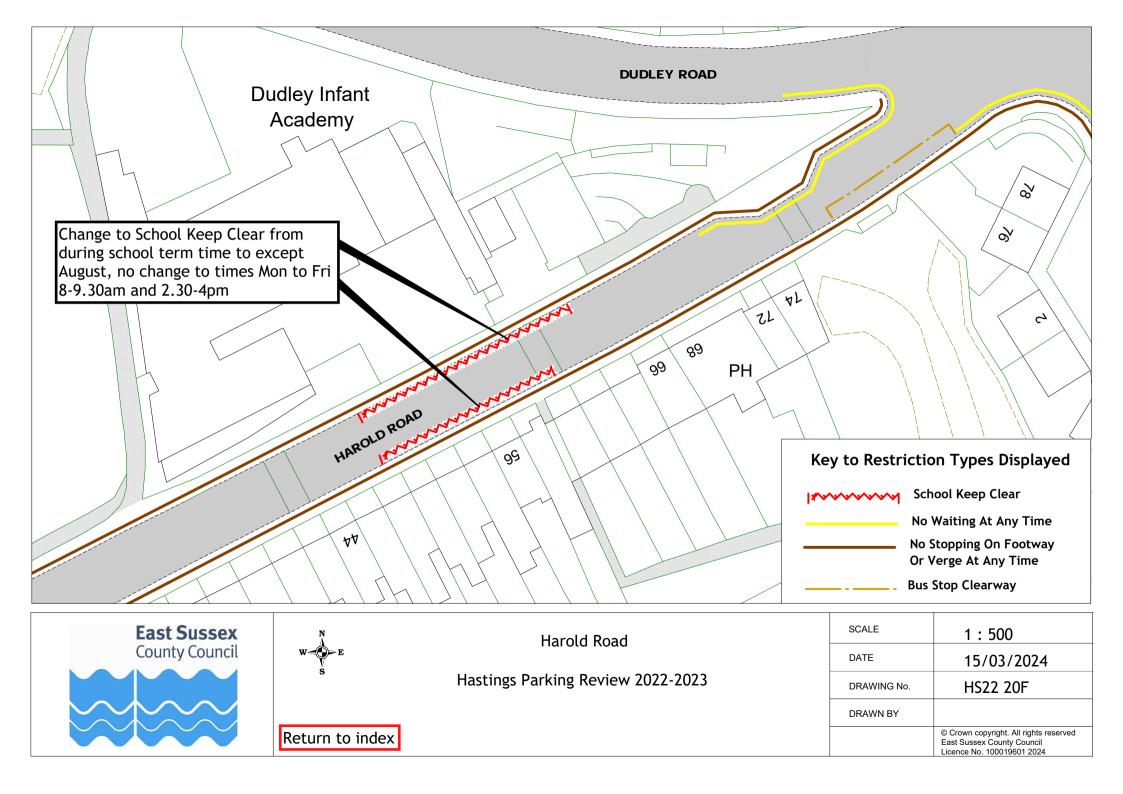

|                 |                                   | DRAWN BY    |                                                                                                    |
|                | Return to index |                                   |             | © Crown copyright. All rights reserved<br>East Sussex County Council<br>Licence No. 100019601 2024 |







Return to index

DRAWING No. HS22 04F
DRAWN BY

Crown copyright. All rights reserved
Endographic description:

East Sussex County Council Licence No. 100019601 2024















Return to index

| © Crown copyright. All rights reserved<br>East Sussex County Council<br>Licence No. 100019601 2024 |
|----------------------------------------------------------------------------------------------------|

























| East Sussex    | Lower Park Road<br>Hastings Parking Review 2022-2023<br>Return to index | SCALE       | 1 : 1250   |
|----------------|-------------------------------------------------------------------------|-------------|------------|
| County Council |                                                                         | DATE        | 15/03/2024 |
|                |                                                                         | DRAWING No. | HS22 24F   |
|                |                                                                         | DRAWN BY    |            |
|                |                                                                         |             |            |