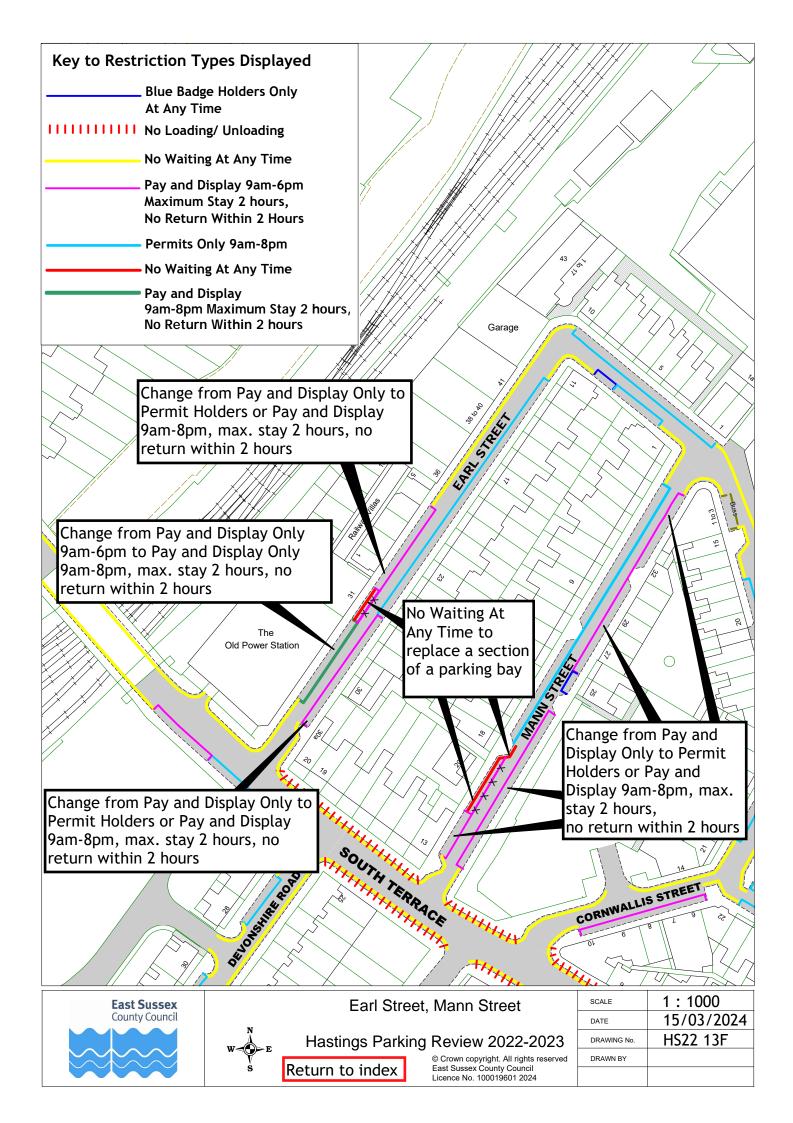

|
|                |                 |                                   | DRAWN BY    |                                                                                                    |
|                | Return to index |                                   |             | © Crown copyright. All rights reserved<br>East Sussex County Council<br>Licence No. 100019601 2024 |







Return to index

DRAWING No. HS22 04F
DRAWN BY

Crown copyright. All rights reserved
Endographic description:

East Sussex County Council Licence No. 100019601 2024















Return to index

| © Crown copyright. All rights reserved<br>East Sussex County Council<br>Licence No. 100019601 2024 |
|----------------------------------------------------------------------------------------------------|

























| East Sussex    | Lower Park Road<br>Hastings Parking Review 2022-2023<br>Return to index | SCALE       | 1 : 1250   |
|----------------|-------------------------------------------------------------------------|-------------|------------|
| County Council |                                                                         | DATE        | 15/03/2024 |
|                |                                                                         | DRAWING No. | HS22 24F   |
|                |                                                                         | DRAWN BY    |            |
|                |                                                                         |             |            |