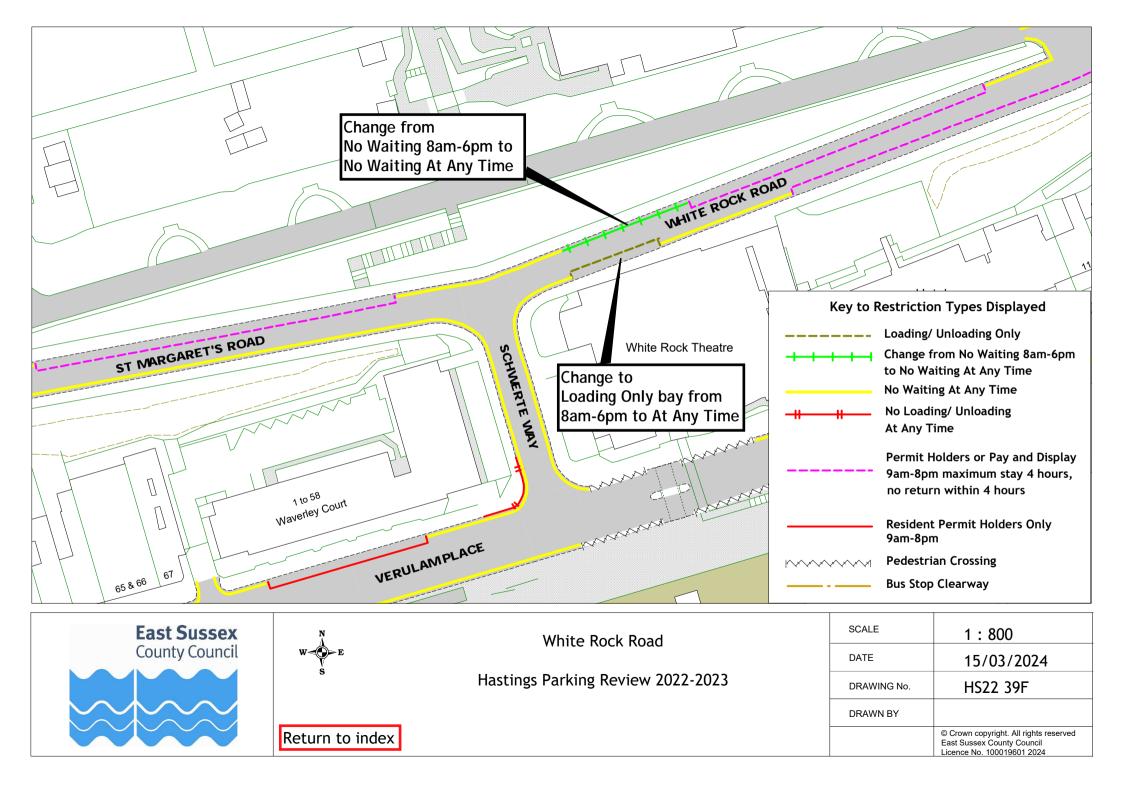

## Hastings Parking Review 2022-2023

Formal consultation drawings

|     | Format consultation drawings |             |             |  |  |  |  |
|-----|------------------------------|-------------|-------------|--|--|--|--|
|     | Road Name                    | Drawing No. | Drawing No. |  |  |  |  |
| 1   | All Saints Crescent          | HS22 01F    |             |  |  |  |  |
| 2   | Amherst Road                 | HS22 02F    |             |  |  |  |  |
| 3   | Ashburnham Road              | HS22 03F    |             |  |  |  |  |
| 4   | Bembrook Road                | HS22 04F    |             |  |  |  |  |
| 5   | Bodiam Drive                 | HS22 05F    |             |  |  |  |  |
| 6   | Bohemia Road                 | HS22 06F    |             |  |  |  |  |
| 7   | Brightling Road              | HS22 07F    |             |  |  |  |  |
| 8   | Castledown Avenue            | HS22 08F    |             |  |  |  |  |
| 9   | Chapel Park Road             | HS22 06F    |             |  |  |  |  |
| 10  | Church In The Wood Lane      | HS22 09F    |             |  |  |  |  |
| 11  | Collier Road                 | HS22 04F    |             |  |  |  |  |
| 12  | Coghurst Road                | HS22 10F    |             |  |  |  |  |
| 13  | Cornfield Terrace            | HS22 06F    |             |  |  |  |  |
| 14  | Cornwallis Gardens           | HS22 11F    |             |  |  |  |  |
| 15  | Croft Road                   | HS22 04F    | HS22 12F    |  |  |  |  |
| 16  | Earl Street                  | HS22 13F    |             |  |  |  |  |
| 17  | Edmund Road                  | HS22 13F    |             |  |  |  |  |
| 18  | Exmouth Place                | HS22 15F    |             |  |  |  |  |
| 19  | Fairlight Road               | HS22 16F    |             |  |  |  |  |
| 20  | Githa Road                   | HS22 14F    |             |  |  |  |  |
| 21  | Godwin Road                  | HS22 14F    |             |  |  |  |  |
| 22  | Grand Parade                 | HS22 17F    | HS22 18F    |  |  |  |  |
| 23  | Harley Shute Road            | HS22 19F    | 11022 101   |  |  |  |  |
| 24  | Harold Road                  | HS22 20F    |             |  |  |  |  |
| 25  | Horntye Road                 | HS22 21F    |             |  |  |  |  |
| 26  | Hughenden Road               | HS22 22F    |             |  |  |  |  |
| 27  | Little Ridge Avenue          | HS22 23F    |             |  |  |  |  |
| 28  | Lower Park Road              | HS22 24F    |             |  |  |  |  |
| 29  | Mann Street                  | HS22 13F    |             |  |  |  |  |
| 30  | Middle Road                  | HS22 07F    |             |  |  |  |  |
| 31  | Millward Road                | HS22 25F    |             |  |  |  |  |
| 32  | Mount Road                   | HS22 26F    |             |  |  |  |  |
| 33  | Oban Road                    | HS22 27F    |             |  |  |  |  |
| 34  | Old London Road              | HS22 16F    |             |  |  |  |  |
| 35  | Perth Road                   | HS22 27F    |             |  |  |  |  |
| 36  | Priory Road                  | HS22 28F    |             |  |  |  |  |
| 37  | Quebec Road                  | HS22 29F    |             |  |  |  |  |
| 38  | Queens Road                  | HS22 30F    |             |  |  |  |  |
| 39  | Robertson Terrace            | HS22 31F    |             |  |  |  |  |
| 40  | Rymill Road                  | HS22 32F    |             |  |  |  |  |
| 41  | St Pauls Road                | HS22 06F    | HS22 37F    |  |  |  |  |
| 43  | Saxon Street                 | HS22 33F    | IJLL JT     |  |  |  |  |
| 44  | Sea Road                     | HS22 34F    |             |  |  |  |  |
| 45  | Sedlescombe Road North       | HS22 35F    |             |  |  |  |  |
| 46  | St Helens Crescent           | HS22 36F    |             |  |  |  |  |
| 47  | Tackleway                    | HS22 37AF   |             |  |  |  |  |
| 48  | The Ridge                    | HS22 10F    | HS22 38F    |  |  |  |  |
| 49  | Warrior Square               | HS22 18F    | 1.522 501   |  |  |  |  |
| FO  | Wallington Dlago             | HS22 30F    |             |  |  |  |  |
| 50  | Whatlington Way              | HS22 05F    |             |  |  |  |  |
| 52  | White Rock Road              | HS22 39F    |             |  |  |  |  |
| 53  | Woodland Vale Road           | HS22 40F    |             |  |  |  |  |
| E 4 | Vark Cardana                 |             |             |  |  |  |  |
| J-T | TORK Gardens                 | 11522 301   |             |  |  |  |  |