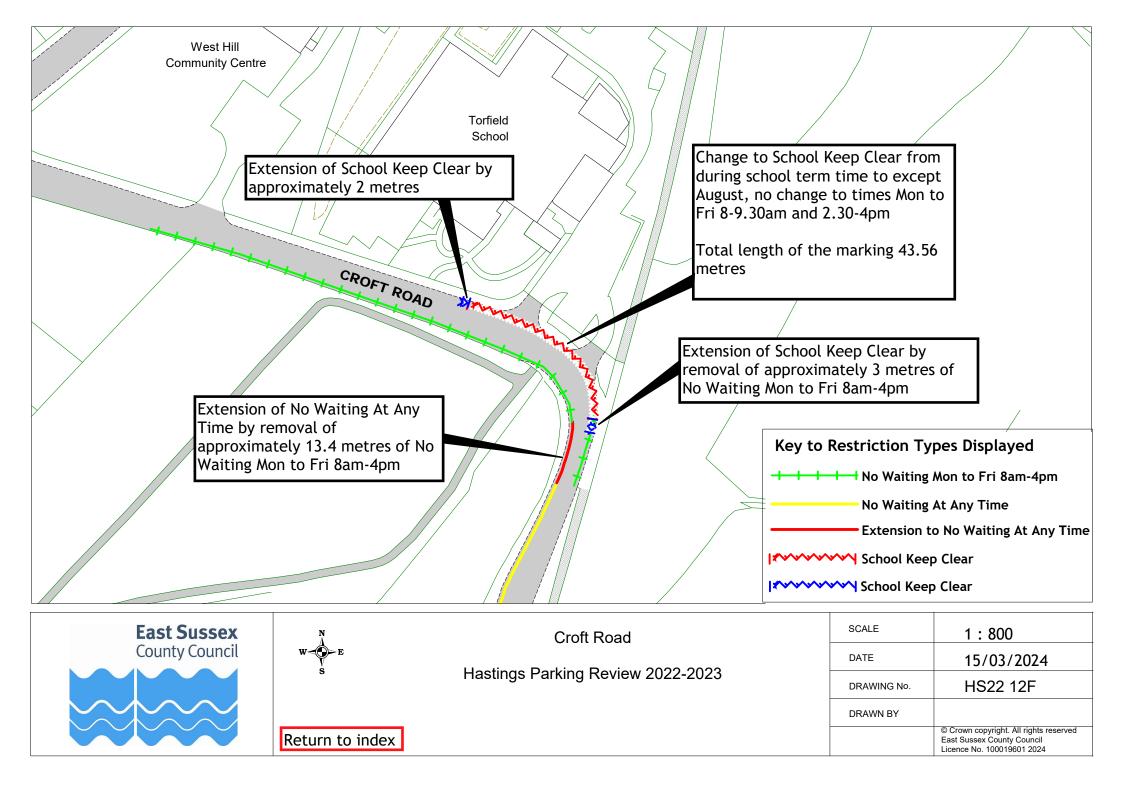

## Hastings Parking Review 2022-2023

Formal consultation drawings

|     | Format consultation drawings |             |             |  |  |  |  |
|-----|------------------------------|-------------|-------------|--|--|--|--|
|     | Road Name                    | Drawing No. | Drawing No. |  |  |  |  |
| 1   | All Saints Crescent          | HS22 01F    |             |  |  |  |  |
| 2   | Amherst Road                 | HS22 02F    |             |  |  |  |  |
| 3   | Ashburnham Road              | HS22 03F    |             |  |  |  |  |
| 4   | Bembrook Road                | HS22 04F    |             |  |  |  |  |
| 5   | Bodiam Drive                 | HS22 05F    |             |  |  |  |  |
| 6   | Bohemia Road                 | HS22 06F    |             |  |  |  |  |
| 7   | Brightling Road              | HS22 07F    |             |  |  |  |  |
| 8   | Castledown Avenue            | HS22 08F    |             |  |  |  |  |
| 9   | Chapel Park Road             | HS22 06F    |             |  |  |  |  |
| 10  | Church In The Wood Lane      | HS22 09F    |             |  |  |  |  |
| 11  | Collier Road                 | HS22 04F    |             |  |  |  |  |
| 12  | Coghurst Road                | HS22 10F    |             |  |  |  |  |
| 13  | Cornfield Terrace            | HS22 06F    |             |  |  |  |  |
| 14  | Cornwallis Gardens           | HS22 11F    |             |  |  |  |  |
| 15  | Croft Road                   | HS22 04F    | HS22 12F    |  |  |  |  |
| 16  | Earl Street                  | HS22 13F    |             |  |  |  |  |
| 17  | Edmund Road                  | HS22 13F    |             |  |  |  |  |
| 18  | Exmouth Place                | HS22 15F    |             |  |  |  |  |
| 19  | Fairlight Road               | HS22 16F    |             |  |  |  |  |
| 20  | Githa Road                   | HS22 14F    |             |  |  |  |  |
| 21  | Godwin Road                  | HS22 14F    |             |  |  |  |  |
| 22  | Grand Parade                 | HS22 17F    | HS22 18F    |  |  |  |  |
| 23  | Harley Shute Road            | HS22 19F    | 11022 101   |  |  |  |  |
| 24  | Harold Road                  | HS22 20F    |             |  |  |  |  |
| 25  | Horntye Road                 | HS22 21F    |             |  |  |  |  |
| 26  | Hughenden Road               | HS22 22F    |             |  |  |  |  |
| 27  | Little Ridge Avenue          | HS22 23F    |             |  |  |  |  |
| 28  | Lower Park Road              | HS22 24F    |             |  |  |  |  |
| 29  | Mann Street                  | HS22 13F    |             |  |  |  |  |
| 30  | Middle Road                  | HS22 07F    |             |  |  |  |  |
| 31  | Millward Road                | HS22 25F    |             |  |  |  |  |
| 32  | Mount Road                   | HS22 26F    |             |  |  |  |  |
| 33  | Oban Road                    | HS22 27F    |             |  |  |  |  |
| 34  | Old London Road              | HS22 16F    |             |  |  |  |  |
| 35  | Perth Road                   | HS22 27F    |             |  |  |  |  |
| 36  | Priory Road                  | HS22 28F    |             |  |  |  |  |
| 37  | Quebec Road                  | HS22 29F    |             |  |  |  |  |
| 38  | Queens Road                  | HS22 30F    |             |  |  |  |  |
| 39  | Robertson Terrace            | HS22 31F    |             |  |  |  |  |
| 40  | Rymill Road                  | HS22 32F    |             |  |  |  |  |
| 41  | St Pauls Road                | HS22 06F    | HS22 37F    |  |  |  |  |
| 43  | Saxon Street                 | HS22 33F    | IJLL JT     |  |  |  |  |
| 44  | Sea Road                     | HS22 34F    |             |  |  |  |  |
| 45  | Sedlescombe Road North       | HS22 35F    |             |  |  |  |  |
| 46  | St Helens Crescent           | HS22 36F    |             |  |  |  |  |
| 47  | Tackleway                    | HS22 37AF   |             |  |  |  |  |
| 48  | The Ridge                    | HS22 10F    | HS22 38F    |  |  |  |  |
| 49  | Warrior Square               | HS22 18F    | 1.522 501   |  |  |  |  |
| FO  | Wallington Dlago             | HS22 30F    |             |  |  |  |  |
| 50  | Whatlington Way              | HS22 05F    |             |  |  |  |  |
| 52  | White Rock Road              | HS22 39F    |             |  |  |  |  |
| 53  | Woodland Vale Road           | HS22 40F    |             |  |  |  |  |
| E 4 | Vark Cardana                 |             |             |  |  |  |  |
| J-T | TORK Gardens                 | 11522 301   |             |  |  |  |  |