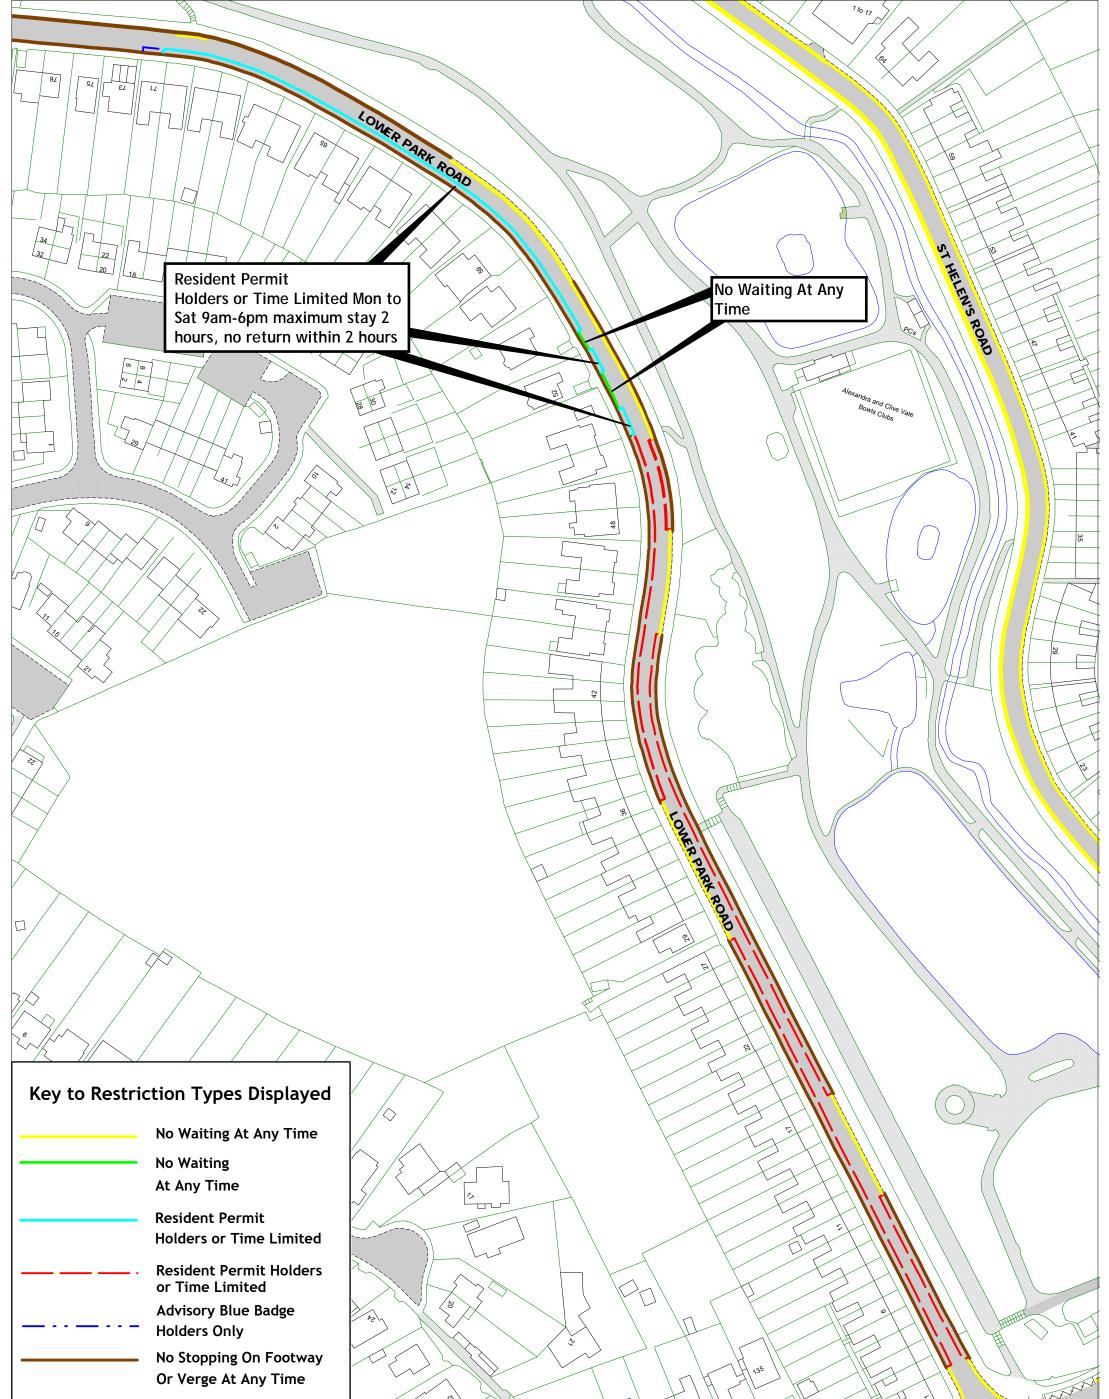

| East Sussex    | Lower Park Road<br>Hastings Parking Review 2022-2023<br>Return to index | SCALE       | 1 : 1250   |
|----------------|-------------------------------------------------------------------------|-------------|------------|
| County Council |                                                                         | DATE        | 15/03/2024 |
|                |                                                                         | DRAWING No. | HS22 24F   |
|                |                                                                         | DRAWN BY    |            |
|                |                                                                         |             |            |