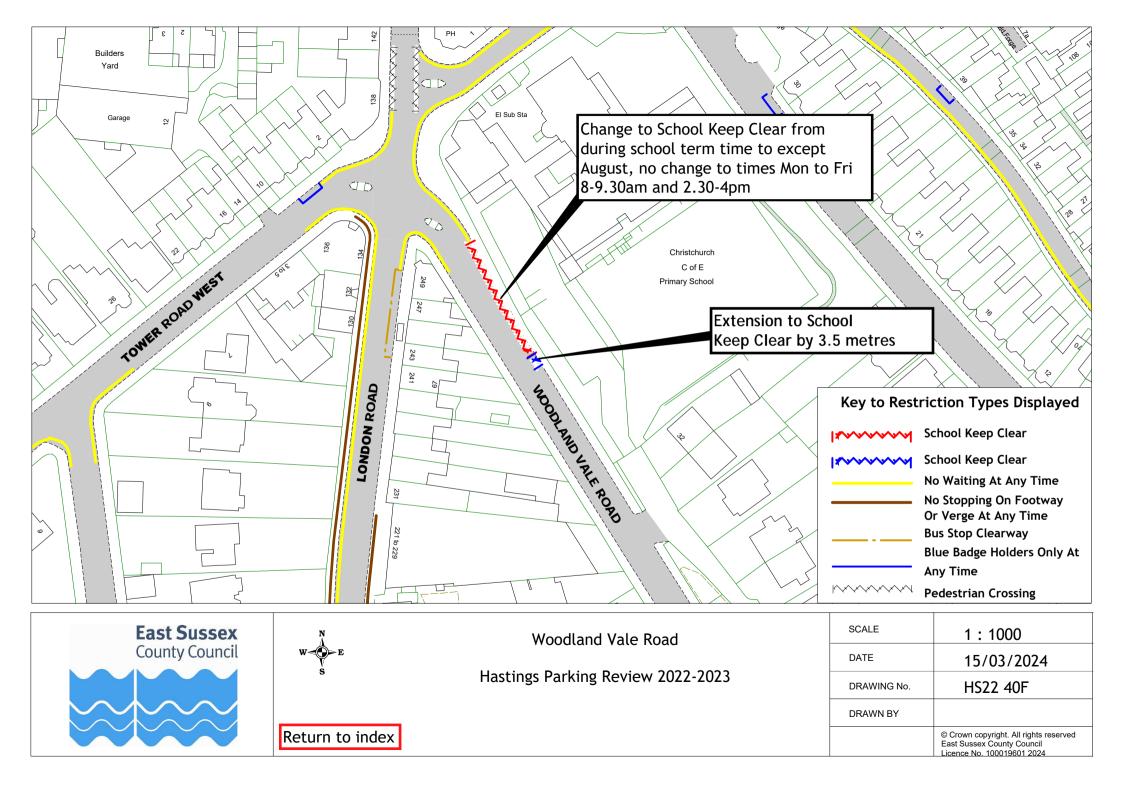

## Hastings Parking Review 2022-2023

Formal consultation drawings

|     | Format consultation drawings |             |             |  |  |  |  |
|-----|------------------------------|-------------|-------------|--|--|--|--|
|     | Road Name                    | Drawing No. | Drawing No. |  |  |  |  |
| 1   | All Saints Crescent          | HS22 01F    |             |  |  |  |  |
| 2   | Amherst Road                 | HS22 02F    |             |  |  |  |  |
| 3   | Ashburnham Road              | HS22 03F    |             |  |  |  |  |
| 4   | Bembrook Road                | HS22 04F    |             |  |  |  |  |
| 5   | Bodiam Drive                 | HS22 05F    |             |  |  |  |  |
| 6   | Bohemia Road                 | HS22 06F    |             |  |  |  |  |
| 7   | Brightling Road              | HS22 07F    |             |  |  |  |  |
| 8   | Castledown Avenue            | HS22 08F    |             |  |  |  |  |
| 9   | Chapel Park Road             | HS22 06F    |             |  |  |  |  |
| 10  | Church In The Wood Lane      | HS22 09F    |             |  |  |  |  |
| 11  | Collier Road                 | HS22 04F    |             |  |  |  |  |
| 12  | Coghurst Road                | HS22 10F    |             |  |  |  |  |
| 13  | Cornfield Terrace            | HS22 06F    |             |  |  |  |  |
| 14  | Cornwallis Gardens           | HS22 11F    |             |  |  |  |  |
| 15  | Croft Road                   | HS22 04F    | HS22 12F    |  |  |  |  |
| 16  | Earl Street                  | HS22 13F    |             |  |  |  |  |
| 17  | Edmund Road                  | HS22 13F    |             |  |  |  |  |
| 18  | Exmouth Place                | HS22 15F    |             |  |  |  |  |
| 19  | Fairlight Road               | HS22 16F    |             |  |  |  |  |
| 20  | Githa Road                   | HS22 14F    |             |  |  |  |  |
| 21  | Godwin Road                  | HS22 14F    |             |  |  |  |  |
| 22  | Grand Parade                 | HS22 17F    | HS22 18F    |  |  |  |  |
| 23  | Harley Shute Road            | HS22 19F    | 11022 101   |  |  |  |  |
| 24  | Harold Road                  | HS22 20F    |             |  |  |  |  |
| 25  | Horntye Road                 | HS22 21F    |             |  |  |  |  |
| 26  | Hughenden Road               | HS22 22F    |             |  |  |  |  |
| 27  | Little Ridge Avenue          | HS22 23F    |             |  |  |  |  |
| 28  | Lower Park Road              | HS22 24F    |             |  |  |  |  |
| 29  | Mann Street                  | HS22 13F    |             |  |  |  |  |
| 30  | Middle Road                  | HS22 07F    |             |  |  |  |  |
| 31  | Millward Road                | HS22 25F    |             |  |  |  |  |
| 32  | Mount Road                   | HS22 26F    |             |  |  |  |  |
| 33  | Oban Road                    | HS22 27F    |             |  |  |  |  |
| 34  | Old London Road              | HS22 16F    |             |  |  |  |  |
| 35  | Perth Road                   | HS22 27F    |             |  |  |  |  |
| 36  | Priory Road                  | HS22 28F    |             |  |  |  |  |
| 37  | Quebec Road                  | HS22 29F    |             |  |  |  |  |
| 38  | Queens Road                  | HS22 30F    |             |  |  |  |  |
| 39  | Robertson Terrace            | HS22 31F    |             |  |  |  |  |
| 40  | Rymill Road                  | HS22 32F    |             |  |  |  |  |
| 41  | St Pauls Road                | HS22 06F    | HS22 37F    |  |  |  |  |
| 43  | Saxon Street                 | HS22 33F    | IJLL JT     |  |  |  |  |
| 44  | Sea Road                     | HS22 34F    |             |  |  |  |  |
| 45  | Sedlescombe Road North       | HS22 35F    |             |  |  |  |  |
| 46  | St Helens Crescent           | HS22 36F    |             |  |  |  |  |
| 47  | Tackleway                    | HS22 37AF   |             |  |  |  |  |
| 48  | The Ridge                    | HS22 10F    | HS22 38F    |  |  |  |  |
| 49  | Warrior Square               | HS22 18F    | 1.522 501   |  |  |  |  |
| FO  | Wallington Dlago             | HS22 30F    |             |  |  |  |  |
| 50  | Whatlington Way              | HS22 05F    |             |  |  |  |  |
| 52  | White Rock Road              | HS22 39F    |             |  |  |  |  |
| 53  | Woodland Vale Road           | HS22 40F    |             |  |  |  |  |
| E 4 | Vark Cardana                 |             |             |  |  |  |  |
| J-T | TORK Gardens                 | 11522 301   |             |  |  |  |  |