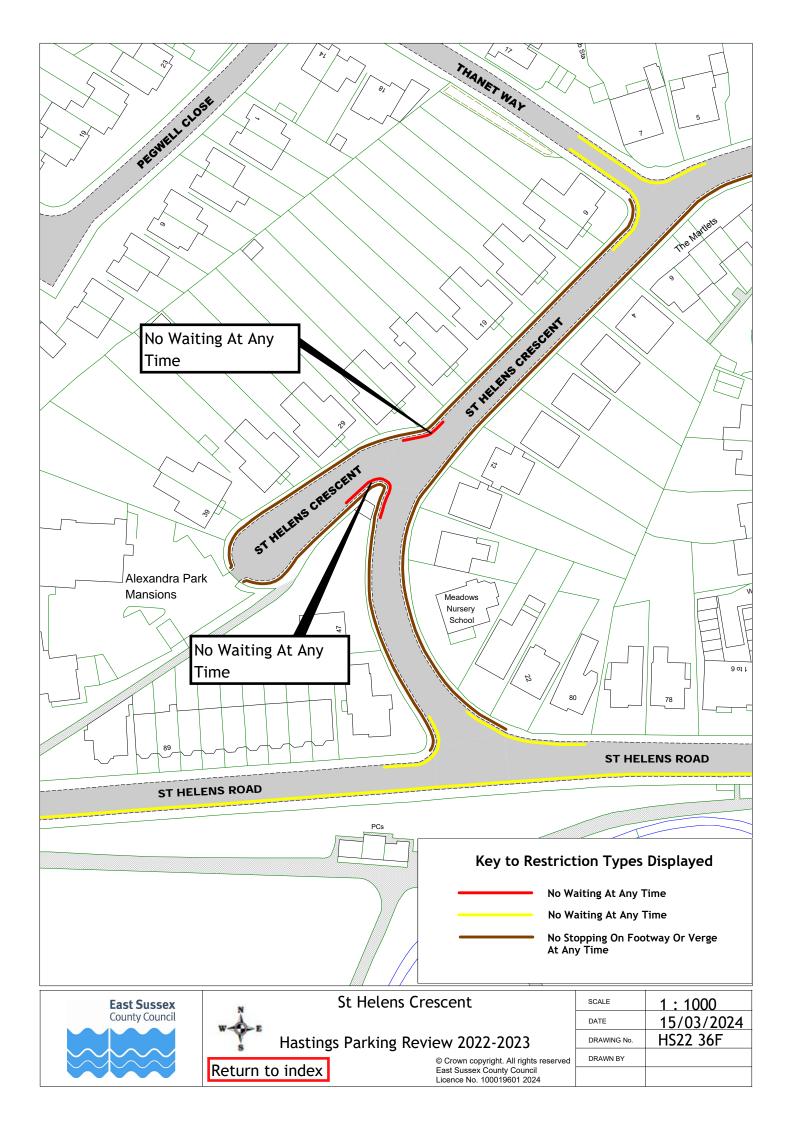

## Hastings Parking Review 2022-2023

Formal consultation drawings

|     | Format consultation drawings |             |             |  |  |  |  |
|-----|------------------------------|-------------|-------------|--|--|--|--|
|     | Road Name                    | Drawing No. | Drawing No. |  |  |  |  |
| 1   | All Saints Crescent          | HS22 01F    |             |  |  |  |  |
| 2   | Amherst Road                 | HS22 02F    |             |  |  |  |  |
| 3   | Ashburnham Road              | HS22 03F    |             |  |  |  |  |
| 4   | Bembrook Road                | HS22 04F    |             |  |  |  |  |
| 5   | Bodiam Drive                 | HS22 05F    |             |  |  |  |  |
| 6   | Bohemia Road                 | HS22 06F    |             |  |  |  |  |
| 7   | Brightling Road              | HS22 07F    |             |  |  |  |  |
| 8   | Castledown Avenue            | HS22 08F    |             |  |  |  |  |
| 9   | Chapel Park Road             | HS22 06F    |             |  |  |  |  |
| 10  | Church In The Wood Lane      | HS22 09F    |             |  |  |  |  |
| 11  | Collier Road                 | HS22 04F    |             |  |  |  |  |
| 12  | Coghurst Road                | HS22 10F    |             |  |  |  |  |
| 13  | Cornfield Terrace            | HS22 06F    |             |  |  |  |  |
| 14  | Cornwallis Gardens           | HS22 11F    |             |  |  |  |  |
| 15  | Croft Road                   | HS22 04F    | HS22 12F    |  |  |  |  |
| 16  | Earl Street                  | HS22 13F    |             |  |  |  |  |
| 17  | Edmund Road                  | HS22 13F    |             |  |  |  |  |
| 18  | Exmouth Place                | HS22 15F    |             |  |  |  |  |
| 19  | Fairlight Road               | HS22 16F    |             |  |  |  |  |
| 20  | Githa Road                   | HS22 14F    |             |  |  |  |  |
| 21  | Godwin Road                  | HS22 14F    |             |  |  |  |  |
| 22  | Grand Parade                 | HS22 17F    | HS22 18F    |  |  |  |  |
| 23  | Harley Shute Road            | HS22 19F    | 11022 101   |  |  |  |  |
| 24  | Harold Road                  | HS22 20F    |             |  |  |  |  |
| 25  | Horntye Road                 | HS22 21F    |             |  |  |  |  |
| 26  | Hughenden Road               | HS22 22F    |             |  |  |  |  |
| 27  | Little Ridge Avenue          | HS22 23F    |             |  |  |  |  |
| 28  | Lower Park Road              | HS22 24F    |             |  |  |  |  |
| 29  | Mann Street                  | HS22 13F    |             |  |  |  |  |
| 30  | Middle Road                  | HS22 07F    |             |  |  |  |  |
| 31  | Millward Road                | HS22 25F    |             |  |  |  |  |
| 32  | Mount Road                   | HS22 26F    |             |  |  |  |  |
| 33  | Oban Road                    | HS22 27F    |             |  |  |  |  |
| 34  | Old London Road              | HS22 16F    |             |  |  |  |  |
| 35  | Perth Road                   | HS22 27F    |             |  |  |  |  |
| 36  | Priory Road                  | HS22 28F    |             |  |  |  |  |
| 37  | Quebec Road                  | HS22 29F    |             |  |  |  |  |
| 38  | Queens Road                  | HS22 30F    |             |  |  |  |  |
| 39  | Robertson Terrace            | HS22 31F    |             |  |  |  |  |
| 40  | Rymill Road                  | HS22 32F    |             |  |  |  |  |
| 41  | St Pauls Road                | HS22 06F    | HS22 37F    |  |  |  |  |
| 43  | Saxon Street                 | HS22 33F    | IJLL JT     |  |  |  |  |
| 44  | Sea Road                     | HS22 34F    |             |  |  |  |  |
| 45  | Sedlescombe Road North       | HS22 35F    |             |  |  |  |  |
| 46  | St Helens Crescent           | HS22 36F    |             |  |  |  |  |
| 47  | Tackleway                    | HS22 37AF   |             |  |  |  |  |
| 48  | The Ridge                    | HS22 10F    | HS22 38F    |  |  |  |  |
| 49  | Warrior Square               | HS22 18F    | 1.522 501   |  |  |  |  |
| FO  | Wallington Dlago             | HS22 30F    |             |  |  |  |  |
| 50  | Whatlington Way              | HS22 05F    |             |  |  |  |  |
| 52  | White Rock Road              | HS22 39F    |             |  |  |  |  |
| 53  | Woodland Vale Road           | HS22 40F    |             |  |  |  |  |
| E 4 | Vark Cardana                 |             |             |  |  |  |  |
| J-T | TORK Gardens                 | 11522 301   |             |  |  |  |  |