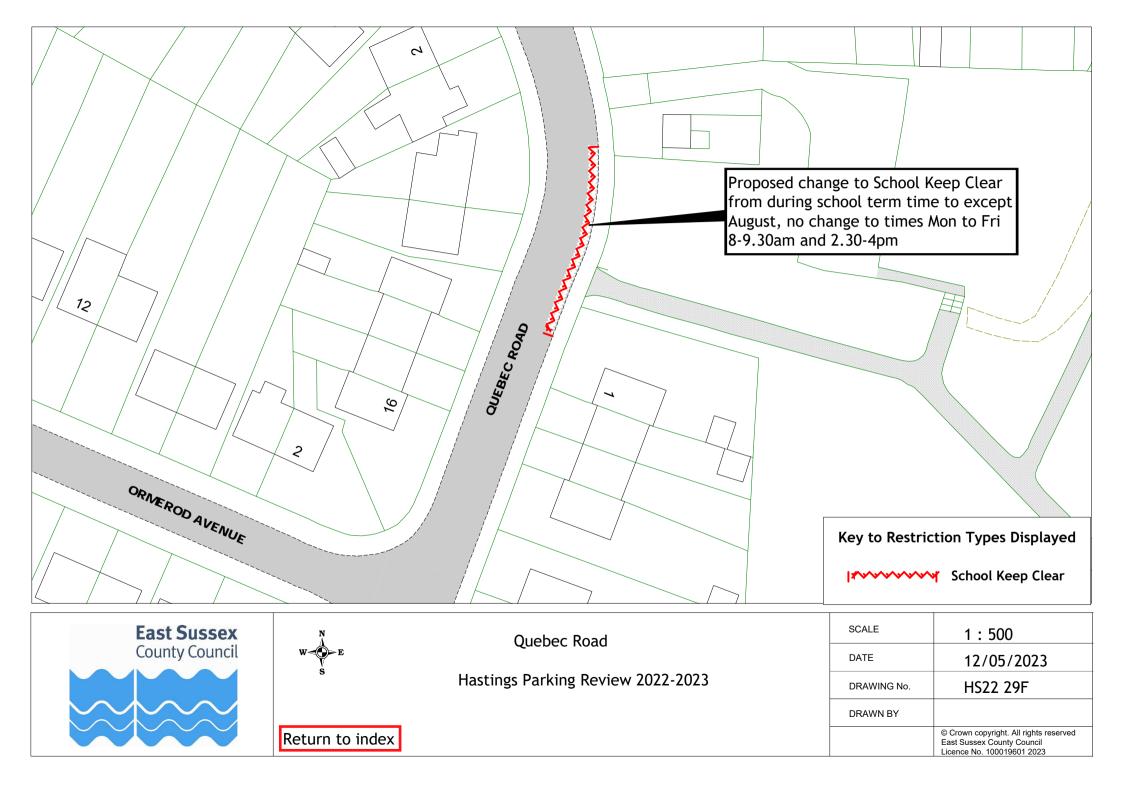

| 54 | York Gardens                          | HS22 30F    |             |





















Licence No. 100019601 2023































| Return to index |
|-----------------|
|-----------------|

© Crown copyright. All rights reserved East Sussex County Council Licence No. 100019601 2023

|   | SCALE       | 1:1250     |
|---|-------------|------------|
|   | DATE        | 12/05/2023 |
|   | DRAWING No. | HS22 24F   |
| _ | DRAWN BY    |            |
|   |             |            |













Licence No. 100019601 2023