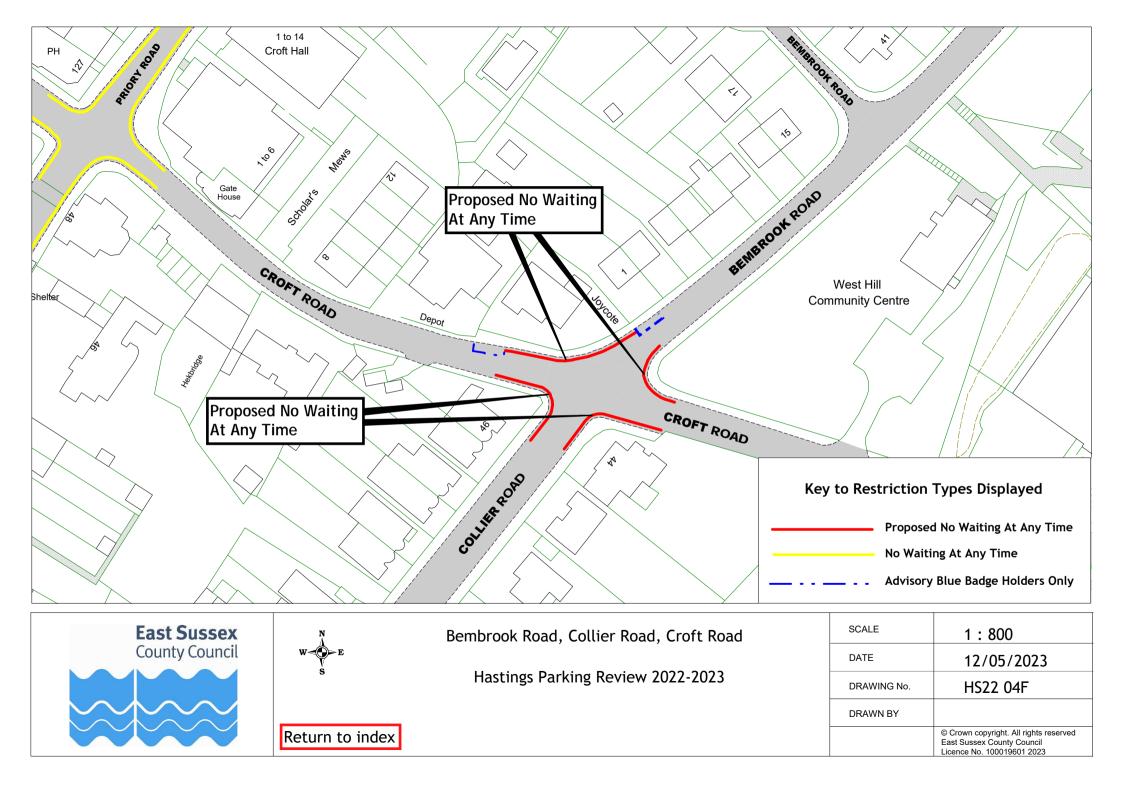

## Formal consultation drawings

| All Saints Crescent                                                                                                                                                                                                                                                                                                                                                                                                                                                                                                                                                                                                                                                                                                                                                                                                                                                                                                                                                                                                                                                                                                                                                                     |    | Road Name                             | Drawing No. | Drawing No. |
|-----------------------------------------------------------------------------------------------------------------------------------------------------------------------------------------------------------------------------------------------------------------------------------------------------------------------------------------------------------------------------------------------------------------------------------------------------------------------------------------------------------------------------------------------------------------------------------------------------------------------------------------------------------------------------------------------------------------------------------------------------------------------------------------------------------------------------------------------------------------------------------------------------------------------------------------------------------------------------------------------------------------------------------------------------------------------------------------------------------------------------------------------------------------------------------------|----|---------------------------------------|-------------|-------------|
| 2         Amherst Road         HS22 03F           3         Ashburnham Road         HS22 03F           4         Bembrook Road         HS22 04F           5         Bodiam Drive         HS22 05F           6         Bohemia Road         HS22 05F           7         Brightling Road         HS22 07F           8         Castledown Avenue         HS22 08F           9         Chapel Park Road         HS22 06F           10         Church In The Wood Lane         HS22 09F           11         Collier Road         HS22 04F           12         Coghurst Road         HS22 10F           13         Cornfield Terrace         HS22 06F           14         Cornwallis Gardens         HS22 10F           15         Croft Road         HS22 11F           16         Earl Street         HS22 11F           17         Edmund Road         HS22 13F           18         Exmouth Place         HS22 13F           19         Fairlight Road         HS22 14F           21         Godwin Road         HS22 14F           22         Grith Road         HS22 14F           23         Harley Shute Road         HS22 17F                                                    | 1  |                                       | Drawing No. | Drawing No. |
| 3                                                                                                                                                                                                                                                                                                                                                                                                                                                                                                                                                                                                                                                                                                                                                                                                                                                                                                                                                                                                                                                                                                                                                                                       |    |                                       |             |             |
| 4         Bembrook Road         H522 04F           5         Bodnam Drive         H522 05F           6         Bohemia Road         H522 07F           7         Brightling Road         H522 07F           8         Castledown Avenue         H522 08F           9         Chapel Park Road         H522 08F           10         Church In The Wood Lane         H522 09F           11         Collier Road         H522 04F           12         Coghurst Road         H522 10F           13         Cornfield Terrace         H522 06F           14         Cornwallis Gardens         H522 11F           15         Corfield Terrace         H522 11F           16         Earl Street         H522 11F           16         Earl Street         H522 14F           18         Exmouth Place         H522 14F           18         Exmouth Place         H522 14F           19         Fairlight Road         H522 14F           20         Girha Road         H522 14F           21         Godwin Road         H522 14F           22         Grand Parade         H522 14F           23         Harley Shute Road         H522 14F                                              |    |                                       |             |             |
| 5         Bodiam Drive         H522 05F           6         Bohemia Road         H522 06F           7         Brightling Road         H522 07F           8         Castledown Avenue         H522 08F           9         Chapel Park Road         H522 06F           10         Church In The Wood Lane         H522 09F           11         Collier Road         H522 09F           12         Coghurst Road         H522 10F           13         Cornfield Terrace         H522 10F           14         Cornwallis Gardens         H522 11F           15         Croft Road         H522 13F           16         Eart Street         H522 13F           17         Edmund Road         H522 14F           18         Exmouth Place         H522 15F           19         Fairtight Road         H522 14F           20         Githa Road         H522 14F           21         Godwin Road         H522 14F           22         Grand Parade         H522 14F           23         Harley Shute Road         H522 14F           24         Harold Road         H522 17F           31         Horrye Road         H522 20F <td< td=""><td></td><td></td><td></td><td></td></td<> |    |                                       |             |             |
| 6         Bohemia Road         H522 06F           7         Brightling Road         H522 07F           8         Castledown Avenue         H522 08F           9         Chapel Park Road         H522 06F           10         Church In The Wood Lane         H522 09F           11         Colirer Road         H522 00F           12         Coghurst Road         H522 10F           13         Cornfield Terrace         H522 06F           14         Cornwallis Gardens         H522 11F           15         Croft Road         H522 14F           16         Earl Street         H522 13F           16         Earl Street         H522 14F           18         Exmouth Place         H522 15F           18         Exmouth Place         H522 16F           20         Githa Road         H522 14F           21         Godwin Road         H522 14F           22         Grand Parade         H522 17F           23         Harley Shute Road         H522 17F           24         Harley Shute Road         H522 17F           25         Horntye Road         H522 21F           26         Horntye Road         H522 21F                                                |    |                                       |             |             |
| 7   Brightling Road                                                                                                                                                                                                                                                                                                                                                                                                                                                                                                                                                                                                                                                                                                                                                                                                                                                                                                                                                                                                                                                                                                                                                                     |    |                                       |             |             |
| 8         Castledown Avenue         H522 08F           9         Chapel Park Road         H522 06F           10         Church In The Wood Lane         H522 09F           11         Collier Road         H522 04F           12         Coghurst Road         H522 10F           13         Cornfield Terrace         H522 06F           14         Cornwallis Gardens         H522 11F           15         Croft Road         H522 11F           15         Croft Road         H522 13F           16         Eart Street         H522 13F           17         Edmund Road         H522 14F           18         Exmouth Place         H522 15F           19         Fairlight Road         H522 14F           20         Githa Road         H522 14F           21         Godwin Road         H522 14F           22         Grand Parade         H522 17F           23         Harley Shute Road         H522 19F           24         Harold Road         H522 21F           25         Horntye Road         H522 21F           26         Hughenden Road         H522 22F           21         Little Ridge Avenue         H522 23F                                               |    |                                       |             |             |
| 9                                                                                                                                                                                                                                                                                                                                                                                                                                                                                                                                                                                                                                                                                                                                                                                                                                                                                                                                                                                                                                                                                                                                                                                       |    |                                       |             |             |
| 10   Church In The Wood Lane                                                                                                                                                                                                                                                                                                                                                                                                                                                                                                                                                                                                                                                                                                                                                                                                                                                                                                                                                                                                                                                                                                                                                            |    |                                       |             |             |
| 11         Collier Road         H522 10F           12         Coghurst Road         H522 10F           13         Cornfield Terrace         H522 06F           14         Cornwallis Gardens         H522 11F           15         Croft Road         H522 11F           16         Earl Street         H522 13F           17         Edmund Road         H522 14F           18         Exmouth Place         H522 15F           19         Fairlight Road         H522 15F           20         Githa Road         H522 14F           21         Godwin Road         H522 14F           22         Grand Parade         H522 14F           23         Harley Shute Road         H522 14F           24         Harley Shute Road         H522 19F           24         Harley Shute Road         H522 19F           24         Harley Shute Road         H522 20F           25         Horntye Road         H522 21F           26         Horntye Road         H522 21F           27         Little Ridge Avenue         H522 21F           28         Lower Park Road         H522 24F           29         Mann Street         H522 24F                                               |    | •                                     |             |             |
| 12   Coghurst Road                                                                                                                                                                                                                                                                                                                                                                                                                                                                                                                                                                                                                                                                                                                                                                                                                                                                                                                                                                                                                                                                                                                                                                      |    |                                       |             |             |
| 13   Cornfield Terrace                                                                                                                                                                                                                                                                                                                                                                                                                                                                                                                                                                                                                                                                                                                                                                                                                                                                                                                                                                                                                                                                                                                                                                  |    |                                       |             |             |
| 14         Cornwaltis Gardens         HS22 11F           15         Croft Road         HS22 04F         HS22 12F           16         Eart Street         HS22 13F           17         Edmund Road         HS22 14F           18         Exmouth Place         HS22 15F           19         Fairlight Road         HS22 15F           19         Fairlight Road         HS22 14F           20         Githa Road         HS22 14F           21         Godwin Road         HS22 14F           22         Grand Parade         HS22 17F         HS22 18F           23         Harley Shute Road         HS22 20F         HS22 19F           24         Harold Road         HS22 20F         HS22 21F           25         Horntye Road         HS22 21F         HS22 21F           26         Hughenden Road         HS22 22F         LITTLE RIGGE Avenue         HS22 21F           27         Little Ridge Avenue         HS22 23F         LS2 4F           28         Lower Park Road         HS22 23F           29         Mann Street         HS22 23F           30         Middle Road         HS22 27F           31         Millward Road         HS22 27F                      |    | •                                     |             |             |
| 15         Croft Road         HS22 04F         HS22 13F           16         Earl Street         HS22 13F           17         Edmund Road         HS22 14F           18         Exmouth Place         HS22 15F           19         Fairlight Road         HS22 16F           20         Githa Road         HS22 14F           21         Godwin Road         HS22 17F           22         Grand Parade         HS22 17F           23         Harley Shute Road         HS22 19F           24         Harold Road         HS22 20F           25         Horntye Road         HS22 21F           26         Hughenden Road         HS22 22F           27         Little Ridge Avenue         HS22 23F           28         Lower Park Road         HS22 23F           29         Mann Street         HS22 13F           30         Middle Road         HS22 24F           31         Millward Road         HS22 25F           32         Mount Road         HS22 25F           33         Oban Road         HS22 25F           34         Old London Road         HS22 27F           34         Old London Road         HS22 28F                                                       |    |                                       |             |             |
| 16         Earl Street         HS22 13F           17         Edmund Road         HS22 14F           18         Exmouth Place         HS22 15F           19         Fairlight Road         HS22 16F           20         Githa Road         HS22 14F           21         Godwin Road         HS22 14F           22         Grand Parade         HS22 17F           23         Harley Shute Road         HS22 20F           24         Harold Road         HS22 20F           25         Horntye Road         HS22 21F           26         Hughenden Road         HS22 22F           27         Little Ridge Avenue         HS22 23F           28         Lower Park Road         HS22 23F           28         Lower Park Road         HS22 23F           30         Middle Road         HS22 23F           31         Millward Road         HS22 25F           32         Mount Road         HS22 25F           33         Oban Road         HS22 27F           34         Old London Road         HS22 27F           35         Perth Road         HS22 27F           36         Priory Road         HS22 28F           37                                                           |    |                                       |             | 11600 405   |
| 17         Edmund Road         HS22 14F           18         Exmouth Place         HS22 15F           19         Fairlight Road         HS22 16F           20         Githa Road         HS22 14F           21         Godwin Road         HS22 14F           22         Grand Parade         HS22 17F           23         Harley Shute Road         HS22 19F           24         Harold Road         HS22 20F           25         Horntye Road         HS22 21F           26         Hughenden Road         HS22 22F           27         Little Ridge Avenue         HS22 23F           28         Lower Park Road         HS22 23F           29         Mann Street         HS22 13F           30         Middle Road         HS22 27F           31         Millward Road         HS22 20F           32         Mount Road         HS22 25F           33         Oban Road         HS22 27F           34         Old London Road         HS22 27F           35         Perth Road         HS22 27F           36         Priory Road         HS22 28F           37         Quebec Road         HS22 30F           39                                                               |    |                                       |             | HS22 12F    |
| 18         Exmouth Place         HS22 15F           19         Fairlight Road         HS22 16F           20         Githa Road         HS22 14F           21         Godwin Road         HS22 17F           22         Grand Parade         HS22 17F           23         Harley Shute Road         HS22 20F           24         Harold Road         HS22 20F           25         Horntye Road         HS22 21F           26         Hughenden Road         HS22 22F           27         Little Ridge Avenue         HS22 23F           28         Lower Park Road         HS22 24F           29         Mann Street         HS22 13F           30         Middle Road         HS22 27F           31         Millward Road         HS22 26F           32         Mount Road         HS22 27F           33         Oban Road         HS22 27F           34         Old London Road         HS22 27F           35         Perth Road         HS22 27F           36         Priory Road         HS22 27F           37         Quebec Road         HS22 37F           38         Queens Road         HS22 31F           40                                                               |    |                                       |             |             |
| 19         Fairlight Road         HS22 16F           20         Githa Road         HS22 14F           21         Godwin Road         HS22 14F           22         Grand Parade         HS22 17F         HS22 18F           23         Harley Shute Road         HS22 19F           24         Harold Road         HS22 20F           25         Horntye Road         HS22 21F           26         Hughenden Road         HS22 22F           27         Little Ridge Avenue         HS22 23F           28         Lower Park Road         HS22 24F           29         Mann Street         HS22 13F           30         Middle Road         HS22 24F           29         Mann Street         HS22 13F           30         Midlward Road         HS22 25F           31         Millward Road         HS22 25F           32         Mount Road         HS22 25F           33         Oban Road         HS22 27F           34         Old London Road         HS22 27F           35         Perth Road         HS22 27F           36         Priory Road         HS22 28F           37         Quebec Road         HS22 30F                                                           |    |                                       |             |             |
| 20         Githa Road         HS22 14F           21         Godwin Road         HS22 14F           22         Grand Parade         HS22 17F           23         Harley Shute Road         HS22 19F           24         Harold Road         HS22 20F           25         Horntye Road         HS22 21F           26         Hughenden Road         HS22 22F           27         Little Ridge Avenue         HS22 23F           28         Lower Park Road         HS22 23F           29         Mann Street         HS22 13F           30         Middle Road         HS22 07F           31         Millward Road         HS22 25F           32         Mount Road         HS22 25F           33         Oban Road         HS22 27F           34         Old London Road         HS22 27F           34         Old London Road         HS22 27F           35         Perth Road         HS22 27F           36         Priory Road         HS22 28F           37         Quebec Road         HS22 30F           38         Queens Road         HS22 30F           40         Rymill Road         HS22 32F           41         S                                                      |    |                                       |             |             |
| 21         Godwin Road         HS22 14F           22         Grand Parade         HS22 17F         HS22 18F           23         Harley Shute Road         HS22 20F           24         Harold Road         HS22 20F           25         Horntye Road         HS22 21F           26         Hughenden Road         HS22 23F           27         Little Ridge Avenue         HS22 23F           28         Lower Park Road         HS22 23F           29         Mann Street         HS22 13F           30         Middle Road         HS22 27F           31         Millward Road         HS22 25F           32         Mount Road         HS22 25F           33         Oban Road         HS22 27F           34         Old London Road         HS22 27F           35         Perth Road         HS22 27F           36         Priory Road         HS22 28F           37         Quebec Road         HS22 28F           38         Queens Road         HS22 30F           39         Robertson Terrace         HS22 31F           40         Rymill Road         HS22 31F           41         St Pauls Road         HS22 36F                                                       |    |                                       |             |             |
| 22         Grand Parade         HS22 17F         HS22 18F           23         Harley Shute Road         HS22 19F           24         Harold Road         HS22 20F           25         Horntye Road         HS22 21F           26         Hughenden Road         HS22 22F           27         Little Ridge Avenue         HS22 23F           28         Lower Park Road         HS22 24F           29         Mann Street         HS22 13F           30         Middle Road         HS22 27F           31         Millward Road         HS22 25F           32         Mount Road         HS22 25F           33         Oban Road         HS22 27F           34         Old London Road         HS22 27F           35         Perth Road         HS22 27F           36         Priory Road         HS22 28F           37         Quebec Road         HS22 29F           38         Queens Road         HS22 29F           39         Robertson Terrace         HS22 30F           40         Rymill Road         HS22 37F           41         St Pauls Road         HS22 37F           43         Saxon Street         HS22 37F                                                      |    |                                       |             |             |
| 23       Harley Shute Road       HS22 19F         24       Harold Road       HS22 20F         25       Horntye Road       HS22 21F         26       Hughenden Road       HS22 23F         27       Little Ridge Avenue       HS22 23F         28       Lower Park Road       HS22 24F         29       Mann Street       HS22 13F         30       Middle Road       HS22 20F         31       Millward Road       HS22 25F         32       Mount Road       HS22 25F         33       Oban Road       HS22 26F         34       Old London Road       HS22 27F         34       Old London Road       HS22 27F         36       Perth Road       HS22 28F         37       Quebec Road       HS22 28F         38       Queens Road       HS22 30F         39       Robertson Terrace       HS22 31F         40       Rymill Road       HS22 31F         41       St Pauls Road       HS22 37F         43       Saxon Street       HS22 34F         45       Seal Road       HS22 34F         45       Seal Road       HS22 34F         45       Seal Road       HS2                                                                                                                   |    |                                       |             |             |
| 24       Harold Road       HS22 20F         25       Horntye Road       HS22 21F         26       Hughenden Road       HS22 22F         27       Little Ridge Avenue       HS22 23F         28       Lower Park Road       HS22 24F         29       Mann Street       HS22 13F         30       Middle Road       HS22 20F         31       Millward Road       HS22 25F         32       Mount Road       HS22 26F         33       Oban Road       HS22 27F         34       Old London Road       HS22 16F         35       Perth Road       HS22 27F         36       Priory Road       HS22 28F         37       Quebec Road       HS22 28F         37       Quebec Road       HS22 29F         38       Queens Road       HS22 31F         40       Rymill Road       HS22 31F         41       Rymill Road       HS22 32F         43       Saxon Street       HS22 37F         43       Saxon Street       HS22 37F         45       Sedlescombe Road North       HS22 37F         46       St Helens Crescent       HS22 37F         47       Tackleway <t< td=""><td></td><td></td><td></td><td>HS22 18F</td></t<>                                                            |    |                                       |             | HS22 18F    |
| 25         Horntye Road         HS22 21F           26         Hughenden Road         HS22 22F           27         Little Ridge Avenue         HS22 23F           28         Lower Park Road         HS22 24F           29         Mann Street         HS22 13F           30         Middle Road         HS22 20F           31         Millward Road         HS22 25F           32         Mount Road         HS22 26F           33         Oban Road         HS22 27F           34         Old London Road         HS22 27F           35         Perth Road         HS22 27F           36         Priory Road         HS22 28F           37         Quebec Road         HS22 29F           38         Queens Road         HS22 30F           39         Robertson Terrace         HS22 31F           40         Rymill Road         HS22 32F           41         St Pauls Road         HS22 33F           43         Saxon Street         HS22 33F           43         Saxon Street         HS22 33F           45         Sealescombe Road North         HS22 33F           46         St Helens Crescent         HS22 36F           47<                                             |    |                                       |             |             |
| 26         Hughenden Road         HS22 22F           27         Little Ridge Avenue         HS22 23F           28         Lower Park Road         HS22 24F           29         Mann Street         HS22 13F           30         Middle Road         HS22 27F           31         Millward Road         HS22 25F           32         Mount Road         HS22 27F           34         Old London Road         HS22 27F           34         Old London Road         HS22 27F           36         Priory Road         HS22 28F           37         Quebec Road         HS22 29F           38         Queens Road         HS22 39F           39         Robertson Terrace         HS22 31F           40         Rymill Road         HS22 31F           40         Rymill Road         HS22 32F           41         St Pauls Road         HS22 33F           43         Saxon Street         HS22 33F           44         Sea Road         HS22 34F           45         Sedlescombe Road North         HS22 35F           46         St Helens Crescent         HS22 37F           47         Tackleway         HS22 37F           48<                                             |    |                                       |             |             |
| 27 Little Ridge Avenue         HS22 23F           28 Lower Park Road         HS22 24F           29 Mann Street         HS22 13F           30 Middle Road         HS22 07F           31 Millward Road         HS22 25F           32 Mount Road         HS22 26F           33 Oban Road         HS22 27F           34 Old London Road         HS22 16F           35 Perth Road         HS22 27F           36 Priory Road         HS22 28F           37 Quebec Road         HS22 29F           38 Queens Road         HS22 30F           39 Robertson Terrace         HS22 31F           40 Rymill Road         HS22 32F           41 St Pauls Road         HS22 33F           43 Saxon Street         HS22 33F           44 Sea Road         HS22 34F           45 Sedlescombe Road North         HS22 35F           46 St Helens Crescent         HS22 37F           48 The Ridge         HS22 37F           49 Warrior Square         HS22 18F           50 Wellington Place         HS22 30F           51 Whatlington Way         HS22 39F           53 Woodland Vale Road         HS22 40F                                                                                            |    |                                       |             |             |
| 28         Lower Park Road         HS22 24F           29         Mann Street         HS22 13F           30         Middle Road         HS22 07F           31         Millward Road         HS22 25F           32         Mount Road         HS22 26F           33         Oban Road         HS22 27F           34         Old London Road         HS22 16F           35         Perth Road         HS22 27F           36         Priory Road         HS22 28F           37         Quebec Road         HS22 28F           38         Queens Road         HS22 30F           39         Robertson Terrace         HS22 31F           40         Rymill Road         HS22 32F           41         St Pauls Road         HS22 32F           43         Saxon Street         HS22 33F           44         Sea Road         HS22 34F           45         Sedlescombe Road North         HS22 35F           46         St Helens Crescent         HS22 36F           47         Tackleway         HS22 37F           48         The Ridge         HS22 10F           49         Warrior Square         HS22 18F           50                                                               |    |                                       |             |             |
| 29       Mann Street       HS22 13F         30       Middle Road       HS22 07F         31       Millward Road       HS22 25F         32       Mount Road       HS22 26F         33       Oban Road       HS22 27F         34       Old London Road       HS22 27F         35       Perth Road       HS22 27F         36       Priory Road       HS22 28F         37       Quebec Road       HS22 29F         38       Queens Road       HS22 30F         39       Robertson Terrace       HS22 31F         40       Rymill Road       HS22 32F         41       St Pauls Road       HS22 32F         41       St Pauls Road       HS22 37F         43       Saxon Street       HS22 33F         44       Sea Road       HS22 34F         45       Sedlescombe Road North       HS22 36F         47       Tackleway       HS22 37F         48       The Ridge       HS22 10F         49       Warrior Square       HS22 10F         50       Wellington Place       HS22 30F         51       Whatlington Way       HS22 39F         52       White Rock Road       H                                                                                                                   |    |                                       |             |             |
| 30       Middle Road       HS22 07F         31       Millward Road       HS22 25F         32       Mount Road       HS22 26F         33       Oban Road       HS22 27F         34       Old London Road       HS22 16F         35       Perth Road       HS22 27F         36       Priory Road       HS22 28F         37       Quebec Road       HS22 29F         38       Queens Road       HS22 30F         39       Robertson Terrace       HS22 31F         40       Rymill Road       HS22 32F         41       St Pauls Road       HS22 32F         41       St Pauls Road       HS22 37F         43       Saxon Street       HS22 38F         44       Sea Road       HS22 34F         45       Sedlescombe Road North       HS22 35F         46       St Helens Crescent       HS22 36F         47       Tackleway       HS22 37F         48       The Ridge       HS22 10F       HS22 38F         49       Warrior Square       HS22 30F         50       Wellington Place       HS22 30F         51       Whatlington Way       HS22 39F         53       W                                                                                                                   |    |                                       |             |             |
| 31       Millward Road       HS22 25F         32       Mount Road       HS22 26F         33       Oban Road       HS22 27F         34       Old London Road       HS22 16F         35       Perth Road       HS22 27F         36       Priory Road       HS22 28F         37       Quebec Road       HS22 29F         38       Queens Road       HS22 30F         39       Robertson Terrace       HS22 31F         40       Rymill Road       HS22 32F         41       St Pauls Road       HS22 32F         41       St Saxon Street       HS22 38F         43       Saxon Street       HS22 33F         44       Sea Road       HS22 34F         45       Sedlescombe Road North       HS22 35F         46       St Helens Crescent       HS22 36F         47       Tackleway       HS22 37F         48       The Ridge       HS22 10F       HS22 38F         49       Warrior Square       HS22 30F         50       Wellington Place       HS22 30F         51       Whatlington Way       HS22 39F         53       Woodland Vale Road       HS22 40F                                                                                                                             |    |                                       |             |             |
| 32       Mount Road       HS22 26F         33       Oban Road       HS22 27F         34       Old London Road       HS22 16F         35       Perth Road       HS22 27F         36       Priory Road       HS22 28F         37       Quebec Road       HS22 29F         38       Queens Road       HS22 30F         39       Robertson Terrace       HS22 31F         40       Rymill Road       HS22 32F         41       St Pauls Road       HS22 37F         43       Saxon Street       HS22 33F         44       Sea Road       HS22 34F         45       Sedlescombe Road North       HS22 35F         46       St Helens Crescent       HS22 36F         47       Tackleway       HS22 37AF         48       The Ridge       HS22 10F       HS22 38F         49       Warrior Square       HS22 10F       HS22 30F         50       Wellington Place       HS22 30F         51       Whatlington Way       HS22 39F         53       Woodland Vale Road       HS22 40F                                                                                                                                                                                                           |    |                                       |             |             |
| 33       Oban Road       HS22 27F         34       Old London Road       HS22 16F         35       Perth Road       HS22 27F         36       Priory Road       HS22 28F         37       Quebec Road       HS22 29F         38       Queens Road       HS22 30F         39       Robertson Terrace       HS22 31F         40       Rymill Road       HS22 32F         41       St Pauls Road       HS22 33F         43       Saxon Street       HS22 33F         44       Sea Road       HS22 34F         45       Sedlescombe Road North       HS22 35F         46       St Helens Crescent       HS22 36F         47       Tackleway       HS22 37AF         48       The Ridge       HS22 10F       HS22 38F         49       Warrior Square       HS22 10F       HS22 30F         50       Wellington Place       HS22 30F         51       Whatlington Way       HS22 39F         53       Woodland Vale Road       HS22 40F                                                                                                                                                                                                                                                      |    |                                       |             |             |
| 34       Old London Road       HS22 16F         35       Perth Road       HS22 27F         36       Priory Road       HS22 28F         37       Quebec Road       HS22 29F         38       Queens Road       HS22 30F         39       Robertson Terrace       HS22 31F         40       Rymill Road       HS22 32F         41       St Pauls Road       HS22 36F         43       Saxon Street       HS22 33F         44       Sea Road       HS22 34F         45       Sedlescombe Road North       HS22 35F         46       St Helens Crescent       HS22 36F         47       Tackleway       HS22 37AF         48       The Ridge       HS22 10F       HS22 38F         49       Warrior Square       HS22 18F         50       Wellington Place       HS22 30F         51       Whatlington Way       HS22 05F         52       White Rock Road       HS22 39F         53       Woodland Vale Road       HS22 40F                                                                                                                                                                                                                                                               |    | Mount Road                            | HS22 26F    |             |
| 35       Perth Road       HS22 27F         36       Priory Road       HS22 28F         37       Quebec Road       HS22 29F         38       Queens Road       HS22 30F         39       Robertson Terrace       HS22 31F         40       Rymill Road       HS22 32F         41       St Pauls Road       HS22 06F       HS22 37F         43       Saxon Street       HS22 33F         44       Sea Road       HS22 34F         45       Sedlescombe Road North       HS22 35F         46       St Helens Crescent       HS22 36F         47       Tackleway       HS22 37AF         48       The Ridge       HS22 10F       HS22 38F         49       Warrior Square       HS22 18F       50       Wellington Place       HS22 30F         51       Whatlington Way       HS22 05F       52       White Rock Road       HS22 39F         53       Woodland Vale Road       HS22 40F                                                                                                                                                                                                                                                                                                    |    |                                       |             |             |
| 36       Priory Road       HS22 28F         37       Quebec Road       HS22 39F         38       Queens Road       HS22 30F         39       Robertson Terrace       HS22 31F         40       Rymill Road       HS22 32F         41       St Pauls Road       HS22 06F       HS22 37F         43       Saxon Street       HS22 33F         44       Sea Road       HS22 34F         45       Sedlescombe Road North       HS22 35F         46       St Helens Crescent       HS22 36F         47       Tackleway       HS22 37AF         48       The Ridge       HS22 10F       HS22 38F         49       Warrior Square       HS22 18F         50       Wellington Place       HS22 30F         51       Whatlington Way       HS22 05F         52       White Rock Road       HS22 39F         53       Woodland Vale Road       HS22 40F                                                                                                                                                                                                                                                                                                                                           | 34 | Old London Road                       | HS22 16F    |             |
| 37       Quebec Road       HS22 29F         38       Queens Road       HS22 30F         39       Robertson Terrace       HS22 31F         40       Rymill Road       HS22 32F         41       St Pauls Road       HS22 06F       HS22 37F         43       Saxon Street       HS22 33F         44       Sea Road       HS22 34F         45       Sedlescombe Road North       HS22 35F         46       St Helens Crescent       HS22 36F         47       Tackleway       HS22 37AF         48       The Ridge       HS22 10F       HS22 38F         49       Warrior Square       HS22 18F         50       Wellington Place       HS22 30F         51       Whatlington Way       HS22 05F         52       White Rock Road       HS22 39F         53       Woodland Vale Road       HS22 40F                                                                                                                                                                                                                                                                                                                                                                                       |    |                                       |             |             |
| 38 Queens Road         HS22 30F           39 Robertson Terrace         HS22 31F           40 Rymill Road         HS22 32F           41 St Pauls Road         HS22 06F         HS22 37F           43 Saxon Street         HS22 33F           44 Sea Road         HS22 34F           45 Sedlescombe Road North         HS22 35F           46 St Helens Crescent         HS22 36F           47 Tackleway         HS22 37AF           48 The Ridge         HS22 10F         HS22 38F           49 Warrior Square         HS22 18F           50 Wellington Place         HS22 30F           51 Whatlington Way         HS22 05F           52 White Rock Road         HS22 39F           53 Woodland Vale Road         HS22 40F                                                                                                                                                                                                                                                                                                                                                                                                                                                               | 36 | Priory Road                           | HS22 28F    |             |
| 39       Robertson Terrace       HS22 31F         40       Rymill Road       HS22 32F         41       St Pauls Road       HS22 06F       HS22 37F         43       Saxon Street       HS22 33F         44       Sea Road       HS22 34F         45       Sedlescombe Road North       HS22 35F         46       St Helens Crescent       HS22 36F         47       Tackleway       HS22 37AF         48       The Ridge       HS22 10F       HS22 38F         49       Warrior Square       HS22 18F         50       Wellington Place       HS22 30F         51       Whatlington Way       HS22 05F         52       White Rock Road       HS22 39F         53       Woodland Vale Road       HS22 40F                                                                                                                                                                                                                                                                                                                                                                                                                                                                               |    |                                       |             |             |
| 40       Rymill Road       HS22 32F         41       St Pauls Road       HS22 06F       HS22 37F         43       Saxon Street       HS22 33F         44       Sea Road       HS22 34F         45       Sedlescombe Road North       HS22 35F         46       St Helens Crescent       HS22 36F         47       Tackleway       HS22 37AF         48       The Ridge       HS22 10F       HS22 38F         49       Warrior Square       HS22 18F         50       Wellington Place       HS22 30F         51       Whatlington Way       HS22 05F         52       White Rock Road       HS22 39F         53       Woodland Vale Road       HS22 40F                                                                                                                                                                                                                                                                                                                                                                                                                                                                                                                                 |    |                                       |             |             |
| 41       St Pauls Road       HS22 06F       HS22 37F         43       Saxon Street       HS22 33F         44       Sea Road       HS22 34F         45       Sedlescombe Road North       HS22 35F         46       St Helens Crescent       HS22 36F         47       Tackleway       HS22 37AF         48       The Ridge       HS22 10F       HS22 38F         49       Warrior Square       HS22 18F         50       Wellington Place       HS22 30F         51       Whatlington Way       HS22 05F         52       White Rock Road       HS22 39F         53       Woodland Vale Road       HS22 40F                                                                                                                                                                                                                                                                                                                                                                                                                                                                                                                                                                             |    |                                       |             |             |
| 43Saxon StreetHS22 33F44Sea RoadHS22 34F45Sedlescombe Road NorthHS22 35F46St Helens CrescentHS22 36F47TacklewayHS22 37AF48The RidgeHS22 10FHS22 38F49Warrior SquareHS22 18F50Wellington PlaceHS22 30F51Whatlington WayHS22 05F52White Rock RoadHS22 39F53Woodland Vale RoadHS22 40F                                                                                                                                                                                                                                                                                                                                                                                                                                                                                                                                                                                                                                                                                                                                                                                                                                                                                                     | 40 | · · · · · · · · · · · · · · · · · · · |             |             |
| 44Sea RoadHS22 34F45Sedlescombe Road NorthHS22 35F46St Helens CrescentHS22 36F47TacklewayHS22 37AF48The RidgeHS22 10FHS22 38F49Warrior SquareHS22 18F50Wellington PlaceHS22 30F51Whatlington WayHS22 05F52White Rock RoadHS22 39F53Woodland Vale RoadHS22 40F                                                                                                                                                                                                                                                                                                                                                                                                                                                                                                                                                                                                                                                                                                                                                                                                                                                                                                                           | 41 | St Pauls Road                         | HS22 06F    | HS22 37F    |
| 45 Sedlescombe Road North 46 St Helens Crescent 47 Tackleway 48 The Ridge 49 Warrior Square 50 Wellington Place 51 Whatlington Way 52 White Rock Road 53 Woodland Vale Road 55 HS22 35F 56 HS22 36F 57 HS22 37AF 58 HS22 10F 59 HS22 18F 50 Wellington Place 50 HS22 30F 51 HS22 30F 52 White Rock Road 53 HS22 39F                                                                                                                                                                                                                                                                                                                                                                                                                                                                                                                                                                                                                                                                                                                                                                                                                                                                     | 43 | Saxon Street                          | HS22 33F    |             |
| 46St Helens CrescentHS22 36F47TacklewayHS22 37AF48The RidgeHS22 10FHS22 38F49Warrior SquareHS22 18F50Wellington PlaceHS22 30F51Whatlington WayHS22 05F52White Rock RoadHS22 39F53Woodland Vale RoadHS22 40F                                                                                                                                                                                                                                                                                                                                                                                                                                                                                                                                                                                                                                                                                                                                                                                                                                                                                                                                                                             | 44 | Sea Road                              | HS22 34F    |             |
| 47TacklewayHS22 37AF48The RidgeHS22 10FHS22 38F49Warrior SquareHS22 18F50Wellington PlaceHS22 30F51Whatlington WayHS22 05F52White Rock RoadHS22 39F53Woodland Vale RoadHS22 40F                                                                                                                                                                                                                                                                                                                                                                                                                                                                                                                                                                                                                                                                                                                                                                                                                                                                                                                                                                                                         | 45 | Sedlescombe Road North                | HS22 35F    |             |
| 48The RidgeHS22 10FHS22 38F49Warrior SquareHS22 18F50Wellington PlaceHS22 30F51Whatlington WayHS22 05F52White Rock RoadHS22 39F53Woodland Vale RoadHS22 40F                                                                                                                                                                                                                                                                                                                                                                                                                                                                                                                                                                                                                                                                                                                                                                                                                                                                                                                                                                                                                             | 46 | St Helens Crescent                    | HS22 36F    |             |
| 49Warrior SquareHS22 18F50Wellington PlaceHS22 30F51Whatlington WayHS22 05F52White Rock RoadHS22 39F53Woodland Vale RoadHS22 40F                                                                                                                                                                                                                                                                                                                                                                                                                                                                                                                                                                                                                                                                                                                                                                                                                                                                                                                                                                                                                                                        | 47 | Tackleway                             | HS22 37AF   |             |
| 49Warrior SquareHS22 18F50Wellington PlaceHS22 30F51Whatlington WayHS22 05F52White Rock RoadHS22 39F53Woodland Vale RoadHS22 40F                                                                                                                                                                                                                                                                                                                                                                                                                                                                                                                                                                                                                                                                                                                                                                                                                                                                                                                                                                                                                                                        | 48 | The Ridge                             | HS22 10F    | HS22 38F    |
| 50Wellington PlaceHS22 30F51Whatlington WayHS22 05F52White Rock RoadHS22 39F53Woodland Vale RoadHS22 40F                                                                                                                                                                                                                                                                                                                                                                                                                                                                                                                                                                                                                                                                                                                                                                                                                                                                                                                                                                                                                                                                                | 49 |                                       | HS22 18F    |             |
| 51Whatlington WayHS22 05F52White Rock RoadHS22 39F53Woodland Vale RoadHS22 40F                                                                                                                                                                                                                                                                                                                                                                                                                                                                                                                                                                                                                                                                                                                                                                                                                                                                                                                                                                                                                                                                                                          | 50 |                                       |             |             |
| 52White Rock RoadHS22 39F53Woodland Vale RoadHS22 40F                                                                                                                                                                                                                                                                                                                                                                                                                                                                                                                                                                                                                                                                                                                                                                                                                                                                                                                                                                                                                                                                                                                                   |    |                                       |             |             |
| 53 Woodland Vale Road HS22 40F                                                                                                                                                                                                                                                                                                                                                                                                                                                                                                                                                                                                                                                                                                                                                                                                                                                                                                                                                                                                                                                                                                                                                          |    | ,                                     | HS22 39F    |             |
| 54 York Gardens HS22 30F                                                                                                                                                                                                                                                                                                                                                                                                                                                                                                                                                                                                                                                                                                                                                                                                                                                                                                                                                                                                                                                                                                                                                                |    |                                       | HS22 40F    |             |
|                                                                                                                                                                                                                                                                                                                                                                                                                                                                                                                                                                                                                                                                                                                                                                                                                                                                                                                                                                                                                                                                                                                                                                                         | 54 | York Gardens                          | HS22 30F    |             |