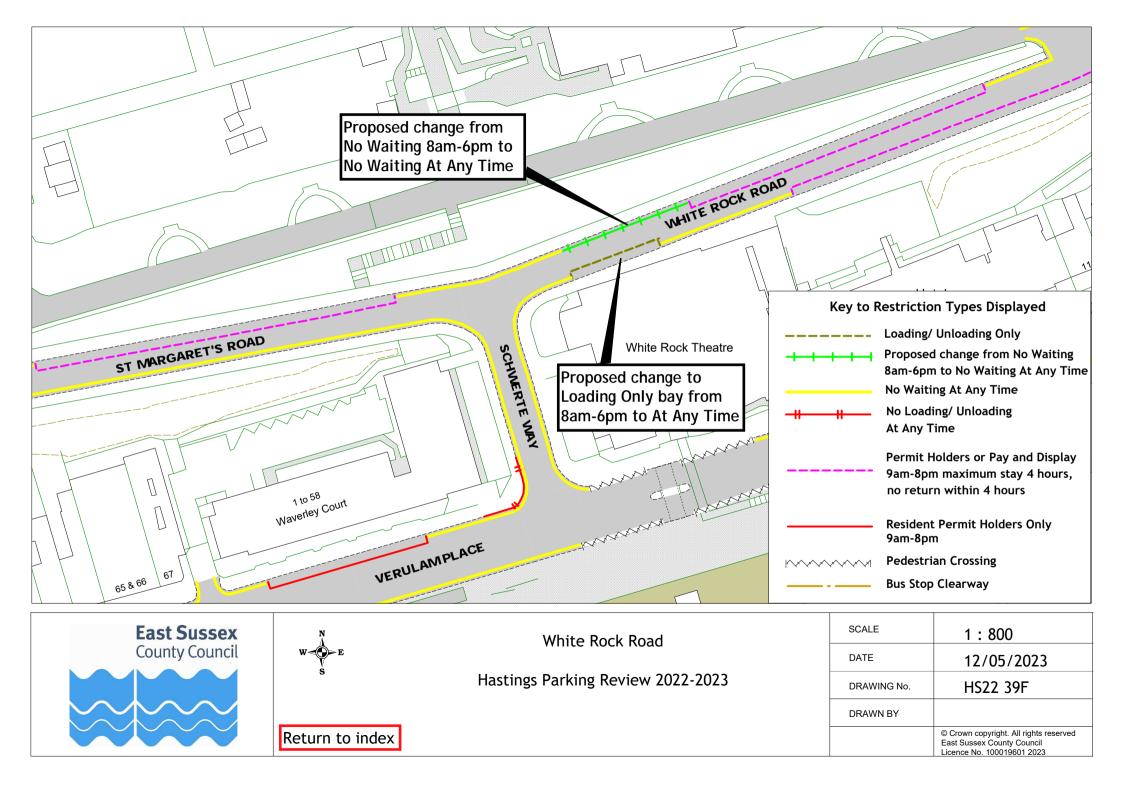

| 54 | York Gardens                          | HS22 30F    |             |





















Licence No. 100019601 2023































| Return to index |
|-----------------|
|-----------------|

© Crown copyright. All rights reserved East Sussex County Council Licence No. 100019601 2023

|   | SCALE       | 1:1250     |
|---|-------------|------------|
|   | DATE        | 12/05/2023 |
|   | DRAWING No. | HS22 24F   |
| _ | DRAWN BY    |            |
|   |             |            |













Licence No. 100019601 2023