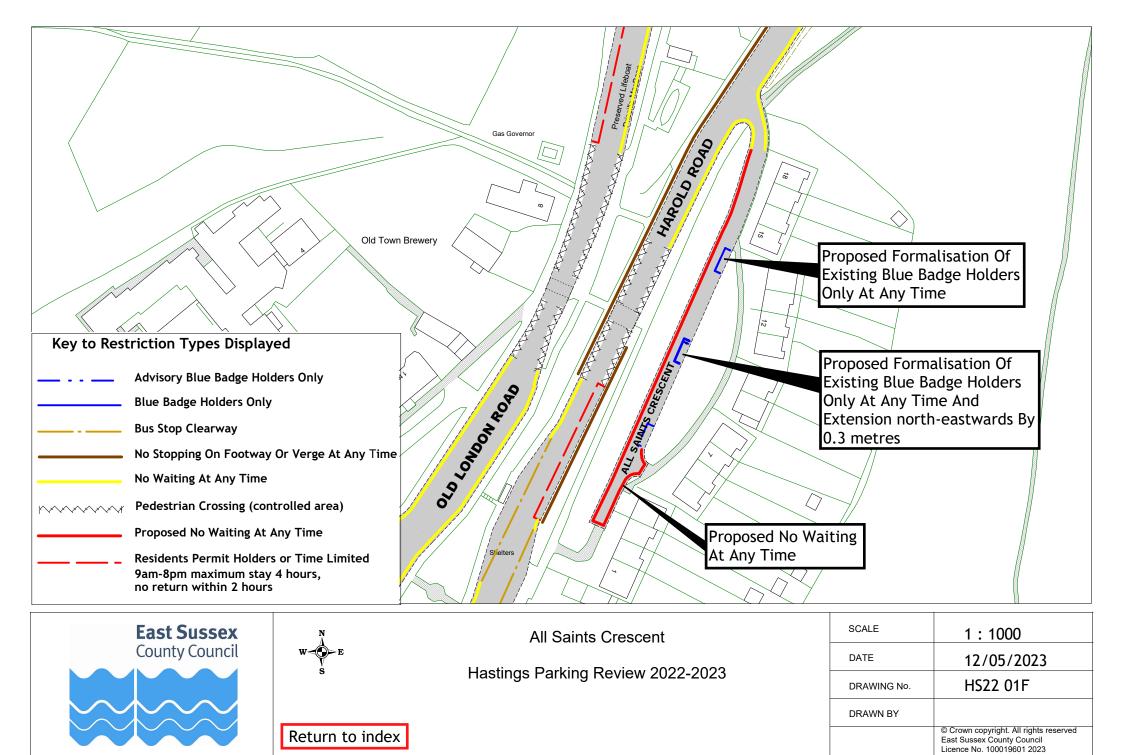

## Formal consultation drawings

| All Saints Crescent                                                                                                                                                                                                                                                                                                                                                                                                                                                                                                                                                                                                                                                                                                                                                                                                                                                                                                                                                                                                                                                                                                                                                                     |    | Road Name                             | Drawing No. | Drawing No. |
|-----------------------------------------------------------------------------------------------------------------------------------------------------------------------------------------------------------------------------------------------------------------------------------------------------------------------------------------------------------------------------------------------------------------------------------------------------------------------------------------------------------------------------------------------------------------------------------------------------------------------------------------------------------------------------------------------------------------------------------------------------------------------------------------------------------------------------------------------------------------------------------------------------------------------------------------------------------------------------------------------------------------------------------------------------------------------------------------------------------------------------------------------------------------------------------------|----|---------------------------------------|-------------|-------------|
| 2         Amherst Road         HS22 03F           3         Ashburnham Road         HS22 03F           4         Bembrook Road         HS22 04F           5         Bodiam Drive         HS22 05F           6         Bohemia Road         HS22 05F           7         Brightling Road         HS22 07F           8         Castledown Avenue         HS22 08F           9         Chapel Park Road         HS22 06F           10         Church In The Wood Lane         HS22 09F           11         Collier Road         HS22 04F           12         Coghurst Road         HS22 10F           13         Cornfield Terrace         HS22 06F           14         Cornwallis Gardens         HS22 10F           15         Croft Road         HS22 11F           16         Earl Street         HS22 11F           17         Edmund Road         HS22 13F           18         Exmouth Place         HS22 13F           19         Fairlight Road         HS22 14F           21         Godwin Road         HS22 14F           22         Grith Road         HS22 14F           23         Harley Shute Road         HS22 17F                                                    | 1  |                                       | Drawing No. | Drawing No. |
| 3                                                                                                                                                                                                                                                                                                                                                                                                                                                                                                                                                                                                                                                                                                                                                                                                                                                                                                                                                                                                                                                                                                                                                                                       |    |                                       |             |             |
| 4         Bembrook Road         H522 04F           5         Bodnam Drive         H522 05F           6         Bohemia Road         H522 07F           7         Brightling Road         H522 07F           8         Castledown Avenue         H522 08F           9         Chapel Park Road         H522 08F           10         Church In The Wood Lane         H522 09F           11         Collier Road         H522 04F           12         Coghurst Road         H522 10F           13         Cornfield Terrace         H522 06F           14         Cornwallis Gardens         H522 11F           15         Corfield Terrace         H522 11F           16         Earl Street         H522 11F           16         Earl Street         H522 14F           18         Exmouth Place         H522 14F           18         Exmouth Place         H522 14F           19         Fairlight Road         H522 14F           20         Girha Road         H522 14F           21         Godwin Road         H522 14F           22         Grand Parade         H522 14F           23         Harley Shute Road         H522 14F                                              |    |                                       |             |             |
| 5         Bodiam Drive         H522 05F           6         Bohemia Road         H522 06F           7         Brightling Road         H522 07F           8         Castledown Avenue         H522 08F           9         Chapel Park Road         H522 06F           10         Church In The Wood Lane         H522 09F           11         Collier Road         H522 09F           12         Coghurst Road         H522 10F           13         Cornfield Terrace         H522 10F           14         Cornwallis Gardens         H522 11F           15         Croft Road         H522 13F           16         Eart Street         H522 13F           17         Edmund Road         H522 14F           18         Exmouth Place         H522 15F           19         Fairtight Road         H522 14F           20         Githa Road         H522 14F           21         Godwin Road         H522 14F           22         Grand Parade         H522 14F           23         Harley Shute Road         H522 14F           24         Harold Road         H522 17F           31         Horrye Road         H522 20F <td< td=""><td></td><td></td><td></td><td></td></td<> |    |                                       |             |             |
| 6         Bohemia Road         H522 06F           7         Brightling Road         H522 07F           8         Castledown Avenue         H522 08F           9         Chapel Park Road         H522 06F           10         Church In The Wood Lane         H522 09F           11         Colirer Road         H522 00F           12         Coghurst Road         H522 10F           13         Cornfield Terrace         H522 06F           14         Cornwallis Gardens         H522 11F           15         Croft Road         H522 14F           16         Earl Street         H522 13F           16         Earl Street         H522 14F           18         Exmouth Place         H522 15F           18         Exmouth Place         H522 16F           20         Githa Road         H522 14F           21         Godwin Road         H522 14F           22         Grand Parade         H522 17F           23         Harley Shute Road         H522 17F           24         Harley Shute Road         H522 17F           25         Horntye Road         H522 21F           26         Horntye Road         H522 21F                                                |    |                                       |             |             |
| 7   Brightling Road                                                                                                                                                                                                                                                                                                                                                                                                                                                                                                                                                                                                                                                                                                                                                                                                                                                                                                                                                                                                                                                                                                                                                                     |    |                                       |             |             |
| 8         Castledown Avenue         H522 08F           9         Chapel Park Road         H522 06F           10         Church In The Wood Lane         H522 09F           11         Collier Road         H522 04F           12         Coghurst Road         H522 10F           13         Cornfield Terrace         H522 06F           14         Cornwallis Gardens         H522 11F           15         Croft Road         H522 11F           15         Croft Road         H522 13F           16         Eart Street         H522 13F           17         Edmund Road         H522 14F           18         Exmouth Place         H522 15F           19         Fairlight Road         H522 14F           20         Githa Road         H522 14F           21         Godwin Road         H522 14F           22         Grand Parade         H522 17F           23         Harley Shute Road         H522 19F           24         Harold Road         H522 21F           25         Horntye Road         H522 21F           26         Hughenden Road         H522 22F           21         Little Ridge Avenue         H522 23F                                               |    |                                       |             |             |
| 9                                                                                                                                                                                                                                                                                                                                                                                                                                                                                                                                                                                                                                                                                                                                                                                                                                                                                                                                                                                                                                                                                                                                                                                       |    |                                       |             |             |
| 10   Church In The Wood Lane                                                                                                                                                                                                                                                                                                                                                                                                                                                                                                                                                                                                                                                                                                                                                                                                                                                                                                                                                                                                                                                                                                                                                            |    |                                       |             |             |
| 11         Collier Road         H522 10F           12         Coghurst Road         H522 10F           13         Cornfield Terrace         H522 06F           14         Cornwallis Gardens         H522 11F           15         Croft Road         H522 11F           16         Earl Street         H522 13F           17         Edmund Road         H522 14F           18         Exmouth Place         H522 15F           19         Fairlight Road         H522 15F           20         Githa Road         H522 14F           21         Godwin Road         H522 14F           22         Grand Parade         H522 14F           23         Harley Shute Road         H522 14F           24         Harley Shute Road         H522 19F           24         Harley Shute Road         H522 19F           24         Harley Shute Road         H522 20F           25         Horntye Road         H522 21F           26         Horntye Road         H522 21F           27         Little Ridge Avenue         H522 21F           28         Lower Park Road         H522 24F           29         Mann Street         H522 24F                                               |    | •                                     |             |             |
| 12   Coghurst Road                                                                                                                                                                                                                                                                                                                                                                                                                                                                                                                                                                                                                                                                                                                                                                                                                                                                                                                                                                                                                                                                                                                                                                      |    |                                       |             |             |
| 13   Cornfield Terrace                                                                                                                                                                                                                                                                                                                                                                                                                                                                                                                                                                                                                                                                                                                                                                                                                                                                                                                                                                                                                                                                                                                                                                  |    |                                       |             |             |
| 14         Cornwaltis Gardens         HS22 11F           15         Croft Road         HS22 04F         HS22 12F           16         Eart Street         HS22 13F           17         Edmund Road         HS22 14F           18         Exmouth Place         HS22 15F           19         Fairlight Road         HS22 15F           19         Fairlight Road         HS22 14F           20         Githa Road         HS22 14F           21         Godwin Road         HS22 14F           22         Grand Parade         HS22 17F         HS22 18F           23         Harley Shute Road         HS22 20F         HS22 19F           24         Harold Road         HS22 20F         HS22 21F           25         Horntye Road         HS22 21F         HS22 21F           26         Hughenden Road         HS22 22F         LITTLE RIGGE Avenue         HS22 21F           27         Little Ridge Avenue         HS22 23F         LS2 4F           28         Lower Park Road         HS22 23F           29         Mann Street         HS22 23F           30         Middle Road         HS22 27F           31         Millward Road         HS22 27F                      |    | •                                     |             |             |
| 15         Croft Road         HS22 04F         HS22 13F           16         Earl Street         HS22 13F           17         Edmund Road         HS22 14F           18         Exmouth Place         HS22 15F           19         Fairlight Road         HS22 16F           20         Githa Road         HS22 14F           21         Godwin Road         HS22 17F           22         Grand Parade         HS22 17F           23         Harley Shute Road         HS22 19F           24         Harold Road         HS22 20F           25         Horntye Road         HS22 21F           26         Hughenden Road         HS22 22F           27         Little Ridge Avenue         HS22 23F           28         Lower Park Road         HS22 23F           29         Mann Street         HS22 13F           30         Middle Road         HS22 24F           31         Millward Road         HS22 25F           32         Mount Road         HS22 25F           33         Oban Road         HS22 25F           34         Old London Road         HS22 27F           34         Old London Road         HS22 28F                                                       |    |                                       |             |             |
| 16         Earl Street         HS22 13F           17         Edmund Road         HS22 14F           18         Exmouth Place         HS22 15F           19         Fairlight Road         HS22 16F           20         Githa Road         HS22 14F           21         Godwin Road         HS22 14F           22         Grand Parade         HS22 17F           23         Harley Shute Road         HS22 20F           24         Harold Road         HS22 20F           25         Horntye Road         HS22 21F           26         Hughenden Road         HS22 22F           27         Little Ridge Avenue         HS22 23F           28         Lower Park Road         HS22 23F           28         Lower Park Road         HS22 23F           30         Middle Road         HS22 23F           31         Millward Road         HS22 25F           32         Mount Road         HS22 25F           33         Oban Road         HS22 27F           34         Old London Road         HS22 27F           35         Perth Road         HS22 27F           36         Priory Road         HS22 28F           37                                                           |    |                                       |             | 11600 405   |
| 17         Edmund Road         HS22 14F           18         Exmouth Place         HS22 15F           19         Fairlight Road         HS22 16F           20         Githa Road         HS22 14F           21         Godwin Road         HS22 14F           22         Grand Parade         HS22 17F           23         Harley Shute Road         HS22 19F           24         Harold Road         HS22 20F           25         Horntye Road         HS22 21F           26         Hughenden Road         HS22 22F           27         Little Ridge Avenue         HS22 23F           28         Lower Park Road         HS22 23F           29         Mann Street         HS22 13F           30         Middle Road         HS22 27F           31         Millward Road         HS22 20F           32         Mount Road         HS22 25F           33         Oban Road         HS22 27F           34         Old London Road         HS22 27F           35         Perth Road         HS22 27F           36         Priory Road         HS22 28F           37         Quebec Road         HS22 30F           39                                                               |    |                                       |             | HS22 12F    |
| 18         Exmouth Place         HS22 15F           19         Fairlight Road         HS22 16F           20         Githa Road         HS22 14F           21         Godwin Road         HS22 17F           22         Grand Parade         HS22 17F           23         Harley Shute Road         HS22 20F           24         Harold Road         HS22 20F           25         Horntye Road         HS22 21F           26         Hughenden Road         HS22 22F           27         Little Ridge Avenue         HS22 23F           28         Lower Park Road         HS22 24F           29         Mann Street         HS22 13F           30         Middle Road         HS22 27F           31         Millward Road         HS22 26F           32         Mount Road         HS22 27F           33         Oban Road         HS22 27F           34         Old London Road         HS22 27F           35         Perth Road         HS22 27F           36         Priory Road         HS22 27F           37         Quebec Road         HS22 37F           38         Queens Road         HS22 31F           40                                                               |    |                                       |             |             |
| 19         Fairlight Road         HS22 16F           20         Githa Road         HS22 14F           21         Godwin Road         HS22 14F           22         Grand Parade         HS22 17F         HS22 18F           23         Harley Shute Road         HS22 19F           24         Harold Road         HS22 20F           25         Horntye Road         HS22 21F           26         Hughenden Road         HS22 22F           27         Little Ridge Avenue         HS22 23F           28         Lower Park Road         HS22 24F           29         Mann Street         HS22 13F           30         Middle Road         HS22 24F           29         Mann Street         HS22 13F           30         Midlward Road         HS22 25F           31         Millward Road         HS22 25F           32         Mount Road         HS22 25F           33         Oban Road         HS22 27F           34         Old London Road         HS22 27F           35         Perth Road         HS22 27F           36         Priory Road         HS22 28F           37         Quebec Road         HS22 30F                                                           |    |                                       |             |             |
| 20         Githa Road         HS22 14F           21         Godwin Road         HS22 14F           22         Grand Parade         HS22 17F           23         Harley Shute Road         HS22 19F           24         Harold Road         HS22 20F           25         Horntye Road         HS22 21F           26         Hughenden Road         HS22 22F           27         Little Ridge Avenue         HS22 23F           28         Lower Park Road         HS22 23F           29         Mann Street         HS22 13F           30         Middle Road         HS22 07F           31         Millward Road         HS22 25F           32         Mount Road         HS22 25F           33         Oban Road         HS22 27F           34         Old London Road         HS22 27F           34         Old London Road         HS22 27F           35         Perth Road         HS22 27F           36         Priory Road         HS22 28F           37         Quebec Road         HS22 30F           38         Queens Road         HS22 30F           40         Rymill Road         HS22 32F           41         S                                                      |    |                                       |             |             |
| 21         Godwin Road         HS22 14F           22         Grand Parade         HS22 17F         HS22 18F           23         Harley Shute Road         HS22 20F           24         Harold Road         HS22 20F           25         Horntye Road         HS22 21F           26         Hughenden Road         HS22 23F           27         Little Ridge Avenue         HS22 23F           28         Lower Park Road         HS22 23F           29         Mann Street         HS22 13F           30         Middle Road         HS22 27F           31         Millward Road         HS22 25F           32         Mount Road         HS22 25F           33         Oban Road         HS22 27F           34         Old London Road         HS22 27F           35         Perth Road         HS22 27F           36         Priory Road         HS22 28F           37         Quebec Road         HS22 28F           38         Queens Road         HS22 30F           39         Robertson Terrace         HS22 31F           40         Rymill Road         HS22 31F           41         St Pauls Road         HS22 36F                                                       |    |                                       |             |             |
| 22         Grand Parade         HS22 17F         HS22 18F           23         Harley Shute Road         HS22 19F           24         Harold Road         HS22 20F           25         Horntye Road         HS22 21F           26         Hughenden Road         HS22 22F           27         Little Ridge Avenue         HS22 23F           28         Lower Park Road         HS22 24F           29         Mann Street         HS22 13F           30         Middle Road         HS22 27F           31         Millward Road         HS22 25F           32         Mount Road         HS22 25F           33         Oban Road         HS22 27F           34         Old London Road         HS22 27F           35         Perth Road         HS22 27F           36         Priory Road         HS22 28F           37         Quebec Road         HS22 29F           38         Queens Road         HS22 29F           39         Robertson Terrace         HS22 30F           40         Rymill Road         HS22 37F           41         St Pauls Road         HS22 37F           43         Saxon Street         HS22 37F                                                      |    |                                       |             |             |
| 23       Harley Shute Road       HS22 19F         24       Harold Road       HS22 20F         25       Horntye Road       HS22 21F         26       Hughenden Road       HS22 23F         27       Little Ridge Avenue       HS22 23F         28       Lower Park Road       HS22 24F         29       Mann Street       HS22 13F         30       Middle Road       HS22 20F         31       Millward Road       HS22 25F         32       Mount Road       HS22 25F         33       Oban Road       HS22 26F         34       Old London Road       HS22 27F         34       Old London Road       HS22 27F         36       Perth Road       HS22 28F         37       Quebec Road       HS22 28F         38       Queens Road       HS22 30F         39       Robertson Terrace       HS22 31F         40       Rymill Road       HS22 31F         41       St Pauls Road       HS22 37F         43       Saxon Street       HS22 34F         45       Seal Road       HS22 34F         45       Seal Road       HS22 34F         45       Seal Road       HS2                                                                                                                   |    |                                       |             |             |
| 24       Harold Road       HS22 20F         25       Horntye Road       HS22 21F         26       Hughenden Road       HS22 22F         27       Little Ridge Avenue       HS22 23F         28       Lower Park Road       HS22 24F         29       Mann Street       HS22 13F         30       Middle Road       HS22 20F         31       Millward Road       HS22 25F         32       Mount Road       HS22 26F         33       Oban Road       HS22 27F         34       Old London Road       HS22 16F         35       Perth Road       HS22 27F         36       Priory Road       HS22 28F         37       Quebec Road       HS22 28F         37       Quebec Road       HS22 29F         38       Queens Road       HS22 31F         40       Rymill Road       HS22 31F         41       Rymill Road       HS22 32F         43       Saxon Street       HS22 37F         43       Saxon Street       HS22 37F         45       Sedlescombe Road North       HS22 37F         46       St Helens Crescent       HS22 37F         47       Tackleway <t< td=""><td></td><td></td><td></td><td>HS22 18F</td></t<>                                                            |    |                                       |             | HS22 18F    |
| 25         Horntye Road         HS22 21F           26         Hughenden Road         HS22 22F           27         Little Ridge Avenue         HS22 23F           28         Lower Park Road         HS22 24F           29         Mann Street         HS22 13F           30         Middle Road         HS22 20F           31         Millward Road         HS22 25F           32         Mount Road         HS22 26F           33         Oban Road         HS22 27F           34         Old London Road         HS22 27F           35         Perth Road         HS22 27F           36         Priory Road         HS22 28F           37         Quebec Road         HS22 29F           38         Queens Road         HS22 30F           39         Robertson Terrace         HS22 31F           40         Rymill Road         HS22 32F           41         St Pauls Road         HS22 33F           43         Saxon Street         HS22 33F           43         Saxon Street         HS22 33F           45         Sealescombe Road North         HS22 33F           46         St Helens Crescent         HS22 36F           47<                                             |    |                                       |             |             |
| 26         Hughenden Road         HS22 22F           27         Little Ridge Avenue         HS22 23F           28         Lower Park Road         HS22 24F           29         Mann Street         HS22 13F           30         Middle Road         HS22 27F           31         Millward Road         HS22 25F           32         Mount Road         HS22 27F           34         Old London Road         HS22 27F           34         Old London Road         HS22 27F           36         Priory Road         HS22 28F           37         Quebec Road         HS22 29F           38         Queens Road         HS22 39F           39         Robertson Terrace         HS22 31F           40         Rymill Road         HS22 31F           40         Rymill Road         HS22 32F           41         St Pauls Road         HS22 33F           43         Saxon Street         HS22 33F           44         Sea Road         HS22 34F           45         Sedlescombe Road North         HS22 35F           46         St Helens Crescent         HS22 37F           47         Tackleway         HS22 37F           48<                                             |    |                                       |             |             |
| 27 Little Ridge Avenue         HS22 23F           28 Lower Park Road         HS22 24F           29 Mann Street         HS22 13F           30 Middle Road         HS22 07F           31 Millward Road         HS22 25F           32 Mount Road         HS22 26F           33 Oban Road         HS22 27F           34 Old London Road         HS22 16F           35 Perth Road         HS22 27F           36 Priory Road         HS22 28F           37 Quebec Road         HS22 29F           38 Queens Road         HS22 30F           39 Robertson Terrace         HS22 31F           40 Rymill Road         HS22 32F           41 St Pauls Road         HS22 33F           43 Saxon Street         HS22 33F           44 Sea Road         HS22 34F           45 Sedlescombe Road North         HS22 35F           46 St Helens Crescent         HS22 37F           48 The Ridge         HS22 37F           49 Warrior Square         HS22 18F           50 Wellington Place         HS22 30F           51 Whatlington Way         HS22 39F           53 Woodland Vale Road         HS22 40F                                                                                            |    |                                       |             |             |
| 28         Lower Park Road         HS22 24F           29         Mann Street         HS22 13F           30         Middle Road         HS22 07F           31         Millward Road         HS22 25F           32         Mount Road         HS22 26F           33         Oban Road         HS22 27F           34         Old London Road         HS22 16F           35         Perth Road         HS22 27F           36         Priory Road         HS22 28F           37         Quebec Road         HS22 28F           38         Queens Road         HS22 30F           39         Robertson Terrace         HS22 31F           40         Rymill Road         HS22 32F           41         St Pauls Road         HS22 32F           43         Saxon Street         HS22 33F           44         Sea Road         HS22 34F           45         Sedlescombe Road North         HS22 35F           46         St Helens Crescent         HS22 36F           47         Tackleway         HS22 37F           48         The Ridge         HS22 10F           49         Warrior Square         HS22 18F           50                                                               |    |                                       |             |             |
| 29       Mann Street       HS22 13F         30       Middle Road       HS22 07F         31       Millward Road       HS22 25F         32       Mount Road       HS22 26F         33       Oban Road       HS22 27F         34       Old London Road       HS22 27F         35       Perth Road       HS22 27F         36       Priory Road       HS22 28F         37       Quebec Road       HS22 29F         38       Queens Road       HS22 30F         39       Robertson Terrace       HS22 31F         40       Rymill Road       HS22 32F         41       St Pauls Road       HS22 32F         41       St Pauls Road       HS22 37F         43       Saxon Street       HS22 33F         44       Sea Road       HS22 34F         45       Sedlescombe Road North       HS22 36F         47       Tackleway       HS22 37F         48       The Ridge       HS22 10F         49       Warrior Square       HS22 10F         50       Wellington Place       HS22 30F         51       Whatlington Way       HS22 39F         52       White Rock Road       H                                                                                                                   |    |                                       |             |             |
| 30       Middle Road       HS22 07F         31       Millward Road       HS22 25F         32       Mount Road       HS22 26F         33       Oban Road       HS22 27F         34       Old London Road       HS22 16F         35       Perth Road       HS22 27F         36       Priory Road       HS22 28F         37       Quebec Road       HS22 29F         38       Queens Road       HS22 30F         39       Robertson Terrace       HS22 31F         40       Rymill Road       HS22 32F         41       St Pauls Road       HS22 32F         41       St Pauls Road       HS22 37F         43       Saxon Street       HS22 38F         44       Sea Road       HS22 34F         45       Sedlescombe Road North       HS22 35F         46       St Helens Crescent       HS22 36F         47       Tackleway       HS22 37F         48       The Ridge       HS22 10F       HS22 38F         49       Warrior Square       HS22 30F         50       Wellington Place       HS22 30F         51       Whatlington Way       HS22 39F         53       W                                                                                                                   |    |                                       |             |             |
| 31       Millward Road       HS22 25F         32       Mount Road       HS22 26F         33       Oban Road       HS22 27F         34       Old London Road       HS22 16F         35       Perth Road       HS22 27F         36       Priory Road       HS22 28F         37       Quebec Road       HS22 29F         38       Queens Road       HS22 30F         39       Robertson Terrace       HS22 31F         40       Rymill Road       HS22 32F         41       St Pauls Road       HS22 32F         41       St Saxon Street       HS22 38F         43       Saxon Street       HS22 33F         44       Sea Road       HS22 34F         45       Sedlescombe Road North       HS22 35F         46       St Helens Crescent       HS22 36F         47       Tackleway       HS22 37F         48       The Ridge       HS22 10F       HS22 38F         49       Warrior Square       HS22 30F         50       Wellington Place       HS22 30F         51       Whatlington Way       HS22 39F         53       Woodland Vale Road       HS22 40F                                                                                                                             |    |                                       |             |             |
| 32       Mount Road       HS22 26F         33       Oban Road       HS22 27F         34       Old London Road       HS22 16F         35       Perth Road       HS22 27F         36       Priory Road       HS22 28F         37       Quebec Road       HS22 29F         38       Queens Road       HS22 30F         39       Robertson Terrace       HS22 31F         40       Rymill Road       HS22 32F         41       St Pauls Road       HS22 37F         43       Saxon Street       HS22 33F         44       Sea Road       HS22 34F         45       Sedlescombe Road North       HS22 35F         46       St Helens Crescent       HS22 36F         47       Tackleway       HS22 37AF         48       The Ridge       HS22 10F       HS22 38F         49       Warrior Square       HS22 10F       HS22 30F         50       Wellington Place       HS22 30F         51       Whatlington Way       HS22 39F         53       Woodland Vale Road       HS22 40F                                                                                                                                                                                                           |    |                                       |             |             |
| 33       Oban Road       HS22 27F         34       Old London Road       HS22 16F         35       Perth Road       HS22 27F         36       Priory Road       HS22 28F         37       Quebec Road       HS22 29F         38       Queens Road       HS22 30F         39       Robertson Terrace       HS22 31F         40       Rymill Road       HS22 32F         41       St Pauls Road       HS22 33F         43       Saxon Street       HS22 33F         44       Sea Road       HS22 34F         45       Sedlescombe Road North       HS22 35F         46       St Helens Crescent       HS22 36F         47       Tackleway       HS22 37AF         48       The Ridge       HS22 10F       HS22 38F         49       Warrior Square       HS22 10F       HS22 30F         50       Wellington Place       HS22 30F         51       Whatlington Way       HS22 39F         53       Woodland Vale Road       HS22 40F                                                                                                                                                                                                                                                      |    |                                       |             |             |
| 34       Old London Road       HS22 16F         35       Perth Road       HS22 27F         36       Priory Road       HS22 28F         37       Quebec Road       HS22 29F         38       Queens Road       HS22 30F         39       Robertson Terrace       HS22 31F         40       Rymill Road       HS22 32F         41       St Pauls Road       HS22 36F         43       Saxon Street       HS22 33F         44       Sea Road       HS22 34F         45       Sedlescombe Road North       HS22 35F         46       St Helens Crescent       HS22 36F         47       Tackleway       HS22 37AF         48       The Ridge       HS22 10F       HS22 38F         49       Warrior Square       HS22 18F         50       Wellington Place       HS22 30F         51       Whatlington Way       HS22 05F         52       White Rock Road       HS22 39F         53       Woodland Vale Road       HS22 40F                                                                                                                                                                                                                                                               |    | Mount Road                            | HS22 26F    |             |
| 35       Perth Road       HS22 27F         36       Priory Road       HS22 28F         37       Quebec Road       HS22 29F         38       Queens Road       HS22 30F         39       Robertson Terrace       HS22 31F         40       Rymill Road       HS22 32F         41       St Pauls Road       HS22 06F       HS22 37F         43       Saxon Street       HS22 33F         44       Sea Road       HS22 34F         45       Sedlescombe Road North       HS22 35F         46       St Helens Crescent       HS22 36F         47       Tackleway       HS22 37AF         48       The Ridge       HS22 10F       HS22 38F         49       Warrior Square       HS22 18F       50       Wellington Place       HS22 30F         51       Whatlington Way       HS22 05F       52       White Rock Road       HS22 39F         53       Woodland Vale Road       HS22 40F                                                                                                                                                                                                                                                                                                    |    |                                       |             |             |
| 36       Priory Road       HS22 28F         37       Quebec Road       HS22 39F         38       Queens Road       HS22 30F         39       Robertson Terrace       HS22 31F         40       Rymill Road       HS22 32F         41       St Pauls Road       HS22 06F       HS22 37F         43       Saxon Street       HS22 33F         44       Sea Road       HS22 34F         45       Sedlescombe Road North       HS22 35F         46       St Helens Crescent       HS22 36F         47       Tackleway       HS22 37AF         48       The Ridge       HS22 10F       HS22 38F         49       Warrior Square       HS22 18F         50       Wellington Place       HS22 30F         51       Whatlington Way       HS22 05F         52       White Rock Road       HS22 39F         53       Woodland Vale Road       HS22 40F                                                                                                                                                                                                                                                                                                                                           | 34 | Old London Road                       | HS22 16F    |             |
| 37       Quebec Road       HS22 29F         38       Queens Road       HS22 30F         39       Robertson Terrace       HS22 31F         40       Rymill Road       HS22 32F         41       St Pauls Road       HS22 06F       HS22 37F         43       Saxon Street       HS22 33F         44       Sea Road       HS22 34F         45       Sedlescombe Road North       HS22 35F         46       St Helens Crescent       HS22 36F         47       Tackleway       HS22 37AF         48       The Ridge       HS22 10F       HS22 38F         49       Warrior Square       HS22 18F         50       Wellington Place       HS22 30F         51       Whatlington Way       HS22 05F         52       White Rock Road       HS22 39F         53       Woodland Vale Road       HS22 40F                                                                                                                                                                                                                                                                                                                                                                                       |    |                                       |             |             |
| 38 Queens Road         HS22 30F           39 Robertson Terrace         HS22 31F           40 Rymill Road         HS22 32F           41 St Pauls Road         HS22 06F         HS22 37F           43 Saxon Street         HS22 33F           44 Sea Road         HS22 34F           45 Sedlescombe Road North         HS22 35F           46 St Helens Crescent         HS22 36F           47 Tackleway         HS22 37AF           48 The Ridge         HS22 10F         HS22 38F           49 Warrior Square         HS22 18F           50 Wellington Place         HS22 30F           51 Whatlington Way         HS22 05F           52 White Rock Road         HS22 39F           53 Woodland Vale Road         HS22 40F                                                                                                                                                                                                                                                                                                                                                                                                                                                               | 36 | Priory Road                           | HS22 28F    |             |
| 39       Robertson Terrace       HS22 31F         40       Rymill Road       HS22 32F         41       St Pauls Road       HS22 06F       HS22 37F         43       Saxon Street       HS22 33F         44       Sea Road       HS22 34F         45       Sedlescombe Road North       HS22 35F         46       St Helens Crescent       HS22 36F         47       Tackleway       HS22 37AF         48       The Ridge       HS22 10F       HS22 38F         49       Warrior Square       HS22 18F         50       Wellington Place       HS22 30F         51       Whatlington Way       HS22 05F         52       White Rock Road       HS22 39F         53       Woodland Vale Road       HS22 40F                                                                                                                                                                                                                                                                                                                                                                                                                                                                               |    |                                       |             |             |
| 40       Rymill Road       HS22 32F         41       St Pauls Road       HS22 06F       HS22 37F         43       Saxon Street       HS22 33F         44       Sea Road       HS22 34F         45       Sedlescombe Road North       HS22 35F         46       St Helens Crescent       HS22 36F         47       Tackleway       HS22 37AF         48       The Ridge       HS22 10F       HS22 38F         49       Warrior Square       HS22 18F         50       Wellington Place       HS22 30F         51       Whatlington Way       HS22 05F         52       White Rock Road       HS22 39F         53       Woodland Vale Road       HS22 40F                                                                                                                                                                                                                                                                                                                                                                                                                                                                                                                                 |    |                                       |             |             |
| 41       St Pauls Road       HS22 06F       HS22 37F         43       Saxon Street       HS22 33F         44       Sea Road       HS22 34F         45       Sedlescombe Road North       HS22 35F         46       St Helens Crescent       HS22 36F         47       Tackleway       HS22 37AF         48       The Ridge       HS22 10F       HS22 38F         49       Warrior Square       HS22 18F         50       Wellington Place       HS22 30F         51       Whatlington Way       HS22 05F         52       White Rock Road       HS22 39F         53       Woodland Vale Road       HS22 40F                                                                                                                                                                                                                                                                                                                                                                                                                                                                                                                                                                             |    |                                       |             |             |
| 43Saxon StreetHS22 33F44Sea RoadHS22 34F45Sedlescombe Road NorthHS22 35F46St Helens CrescentHS22 36F47TacklewayHS22 37AF48The RidgeHS22 10FHS22 38F49Warrior SquareHS22 18F50Wellington PlaceHS22 30F51Whatlington WayHS22 05F52White Rock RoadHS22 39F53Woodland Vale RoadHS22 40F                                                                                                                                                                                                                                                                                                                                                                                                                                                                                                                                                                                                                                                                                                                                                                                                                                                                                                     | 40 | · · · · · · · · · · · · · · · · · · · |             |             |
| 44Sea RoadHS22 34F45Sedlescombe Road NorthHS22 35F46St Helens CrescentHS22 36F47TacklewayHS22 37AF48The RidgeHS22 10FHS22 38F49Warrior SquareHS22 18F50Wellington PlaceHS22 30F51Whatlington WayHS22 05F52White Rock RoadHS22 39F53Woodland Vale RoadHS22 40F                                                                                                                                                                                                                                                                                                                                                                                                                                                                                                                                                                                                                                                                                                                                                                                                                                                                                                                           | 41 | St Pauls Road                         | HS22 06F    | HS22 37F    |
| 45 Sedlescombe Road North 46 St Helens Crescent 47 Tackleway 48 The Ridge 49 Warrior Square 50 Wellington Place 51 Whatlington Way 52 White Rock Road 53 Woodland Vale Road 55 HS22 35F 56 HS22 36F 57 HS22 37AF 58 HS22 10F 59 HS22 18F 50 Wellington Place 50 HS22 30F 51 HS22 30F 52 White Rock Road 53 HS22 39F                                                                                                                                                                                                                                                                                                                                                                                                                                                                                                                                                                                                                                                                                                                                                                                                                                                                     | 43 | Saxon Street                          | HS22 33F    |             |
| 46St Helens CrescentHS22 36F47TacklewayHS22 37AF48The RidgeHS22 10FHS22 38F49Warrior SquareHS22 18F50Wellington PlaceHS22 30F51Whatlington WayHS22 05F52White Rock RoadHS22 39F53Woodland Vale RoadHS22 40F                                                                                                                                                                                                                                                                                                                                                                                                                                                                                                                                                                                                                                                                                                                                                                                                                                                                                                                                                                             | 44 | Sea Road                              | HS22 34F    |             |
| 47TacklewayHS22 37AF48The RidgeHS22 10FHS22 38F49Warrior SquareHS22 18F50Wellington PlaceHS22 30F51Whatlington WayHS22 05F52White Rock RoadHS22 39F53Woodland Vale RoadHS22 40F                                                                                                                                                                                                                                                                                                                                                                                                                                                                                                                                                                                                                                                                                                                                                                                                                                                                                                                                                                                                         | 45 | Sedlescombe Road North                | HS22 35F    |             |
| 48The RidgeHS22 10FHS22 38F49Warrior SquareHS22 18F50Wellington PlaceHS22 30F51Whatlington WayHS22 05F52White Rock RoadHS22 39F53Woodland Vale RoadHS22 40F                                                                                                                                                                                                                                                                                                                                                                                                                                                                                                                                                                                                                                                                                                                                                                                                                                                                                                                                                                                                                             | 46 | St Helens Crescent                    | HS22 36F    |             |
| 49Warrior SquareHS22 18F50Wellington PlaceHS22 30F51Whatlington WayHS22 05F52White Rock RoadHS22 39F53Woodland Vale RoadHS22 40F                                                                                                                                                                                                                                                                                                                                                                                                                                                                                                                                                                                                                                                                                                                                                                                                                                                                                                                                                                                                                                                        | 47 | Tackleway                             | HS22 37AF   |             |
| 49Warrior SquareHS22 18F50Wellington PlaceHS22 30F51Whatlington WayHS22 05F52White Rock RoadHS22 39F53Woodland Vale RoadHS22 40F                                                                                                                                                                                                                                                                                                                                                                                                                                                                                                                                                                                                                                                                                                                                                                                                                                                                                                                                                                                                                                                        | 48 | The Ridge                             | HS22 10F    | HS22 38F    |
| 50Wellington PlaceHS22 30F51Whatlington WayHS22 05F52White Rock RoadHS22 39F53Woodland Vale RoadHS22 40F                                                                                                                                                                                                                                                                                                                                                                                                                                                                                                                                                                                                                                                                                                                                                                                                                                                                                                                                                                                                                                                                                | 49 |                                       | HS22 18F    |             |
| 51Whatlington WayHS22 05F52White Rock RoadHS22 39F53Woodland Vale RoadHS22 40F                                                                                                                                                                                                                                                                                                                                                                                                                                                                                                                                                                                                                                                                                                                                                                                                                                                                                                                                                                                                                                                                                                          | 50 |                                       |             |             |
| 52White Rock RoadHS22 39F53Woodland Vale RoadHS22 40F                                                                                                                                                                                                                                                                                                                                                                                                                                                                                                                                                                                                                                                                                                                                                                                                                                                                                                                                                                                                                                                                                                                                   |    |                                       |             |             |
| 53 Woodland Vale Road HS22 40F                                                                                                                                                                                                                                                                                                                                                                                                                                                                                                                                                                                                                                                                                                                                                                                                                                                                                                                                                                                                                                                                                                                                                          |    | ,                                     | HS22 39F    |             |
| 54 York Gardens HS22 30F                                                                                                                                                                                                                                                                                                                                                                                                                                                                                                                                                                                                                                                                                                                                                                                                                                                                                                                                                                                                                                                                                                                                                                |    |                                       | HS22 40F    |             |
|                                                                                                                                                                                                                                                                                                                                                                                                                                                                                                                                                                                                                                                                                                                                                                                                                                                                                                                                                                                                                                                                                                                                                                                         | 54 | York Gardens                          | HS22 30F    |             |