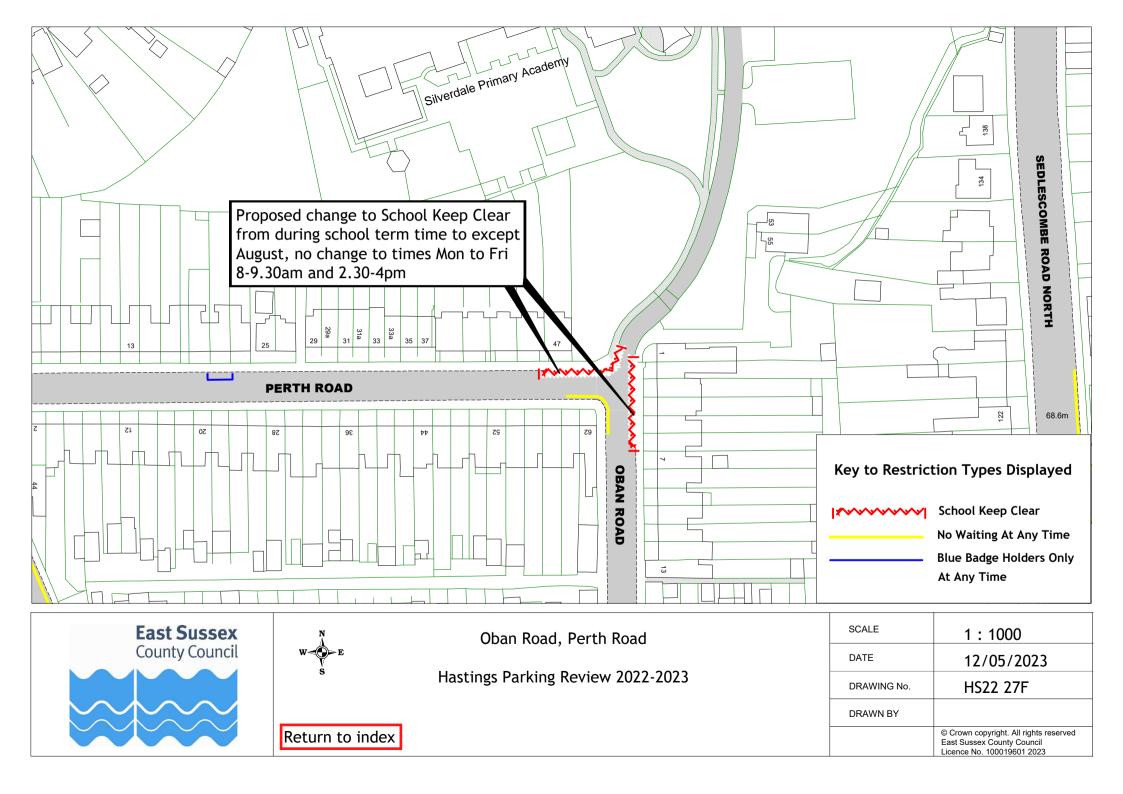

## Formal consultation drawings

| All Saints Crescent                                                                                                                                                                                                                                                                                                                                                                                                                                                                                                                                                                                                                                                                                                                                                                                                                                                                                                                                                                                                                                                                                                                                                                     |    | Road Name                             | Drawing No. | Drawing No. |
|-----------------------------------------------------------------------------------------------------------------------------------------------------------------------------------------------------------------------------------------------------------------------------------------------------------------------------------------------------------------------------------------------------------------------------------------------------------------------------------------------------------------------------------------------------------------------------------------------------------------------------------------------------------------------------------------------------------------------------------------------------------------------------------------------------------------------------------------------------------------------------------------------------------------------------------------------------------------------------------------------------------------------------------------------------------------------------------------------------------------------------------------------------------------------------------------|----|---------------------------------------|-------------|-------------|
| 2         Amherst Road         HS22 03F           3         Ashburnham Road         HS22 03F           4         Bembrook Road         HS22 04F           5         Bodiam Drive         HS22 05F           6         Bohemia Road         HS22 05F           7         Brightling Road         HS22 07F           8         Castledown Avenue         HS22 08F           9         Chapel Park Road         HS22 06F           10         Church In The Wood Lane         HS22 09F           11         Collier Road         HS22 04F           12         Coghurst Road         HS22 10F           13         Cornfield Terrace         HS22 06F           14         Cornwallis Gardens         HS22 10F           15         Croft Road         HS22 11F           16         Earl Street         HS22 11F           17         Edmund Road         HS22 13F           18         Exmouth Place         HS22 13F           19         Fairlight Road         HS22 14F           21         Godwin Road         HS22 14F           22         Grith Road         HS22 14F           23         Harley Shute Road         HS22 17F                                                    | 1  |                                       | Drawing No. | Drawing No. |
| 3                                                                                                                                                                                                                                                                                                                                                                                                                                                                                                                                                                                                                                                                                                                                                                                                                                                                                                                                                                                                                                                                                                                                                                                       |    |                                       |             |             |
| 4         Bembrook Road         H522 04F           5         Bodnam Drive         H522 05F           6         Bohemia Road         H522 07F           7         Brightling Road         H522 07F           8         Castledown Avenue         H522 08F           9         Chapel Park Road         H522 08F           10         Church In The Wood Lane         H522 09F           11         Collier Road         H522 04F           12         Coghurst Road         H522 10F           13         Cornfield Terrace         H522 06F           14         Cornwallis Gardens         H522 11F           15         Corfield Terrace         H522 11F           16         Earl Street         H522 11F           16         Earl Street         H522 14F           18         Exmouth Place         H522 14F           18         Exmouth Place         H522 14F           19         Fairlight Road         H522 14F           20         Girha Road         H522 14F           21         Godwin Road         H522 14F           22         Grand Parade         H522 14F           23         Harley Shute Road         H522 14F                                              |    |                                       |             |             |
| 5         Bodiam Drive         H522 05F           6         Bohemia Road         H522 06F           7         Brightling Road         H522 07F           8         Castledown Avenue         H522 08F           9         Chapel Park Road         H522 06F           10         Church In The Wood Lane         H522 09F           11         Collier Road         H522 09F           12         Coghurst Road         H522 10F           13         Cornfield Terrace         H522 10F           14         Cornwallis Gardens         H522 11F           15         Croft Road         H522 13F           16         Eart Street         H522 13F           17         Edmund Road         H522 14F           18         Exmouth Place         H522 15F           19         Fairtight Road         H522 14F           20         Githa Road         H522 14F           21         Godwin Road         H522 14F           22         Grand Parade         H522 14F           23         Harley Shute Road         H522 14F           24         Harold Road         H522 17F           31         Horrye Road         H522 20F <td< td=""><td></td><td></td><td></td><td></td></td<> |    |                                       |             |             |
| 6         Bohemia Road         H522 06F           7         Brightling Road         H522 07F           8         Castledown Avenue         H522 08F           9         Chapel Park Road         H522 06F           10         Church In The Wood Lane         H522 09F           11         Colirer Road         H522 00F           12         Coghurst Road         H522 10F           13         Cornfield Terrace         H522 06F           14         Cornwallis Gardens         H522 11F           15         Croft Road         H522 14F           16         Earl Street         H522 13F           16         Earl Street         H522 14F           18         Exmouth Place         H522 15F           18         Exmouth Place         H522 16F           20         Githa Road         H522 14F           21         Godwin Road         H522 14F           22         Grand Parade         H522 17F           23         Harley Shute Road         H522 17F           24         Harley Shute Road         H522 17F           25         Horntye Road         H522 21F           26         Horntye Road         H522 21F                                                |    |                                       |             |             |
| 7   Brightling Road                                                                                                                                                                                                                                                                                                                                                                                                                                                                                                                                                                                                                                                                                                                                                                                                                                                                                                                                                                                                                                                                                                                                                                     |    |                                       |             |             |
| 8         Castledown Avenue         H522 08F           9         Chapel Park Road         H522 06F           10         Church In The Wood Lane         H522 09F           11         Collier Road         H522 04F           12         Coghurst Road         H522 10F           13         Cornfield Terrace         H522 06F           14         Cornwallis Gardens         H522 11F           15         Croft Road         H522 11F           15         Croft Road         H522 13F           16         Eart Street         H522 13F           17         Edmund Road         H522 14F           18         Exmouth Place         H522 15F           19         Fairlight Road         H522 14F           20         Githa Road         H522 14F           21         Godwin Road         H522 14F           22         Grand Parade         H522 17F           23         Harley Shute Road         H522 19F           24         Harold Road         H522 21F           25         Horntye Road         H522 21F           26         Hughenden Road         H522 22F           21         Little Ridge Avenue         H522 23F                                               |    |                                       |             |             |
| 9                                                                                                                                                                                                                                                                                                                                                                                                                                                                                                                                                                                                                                                                                                                                                                                                                                                                                                                                                                                                                                                                                                                                                                                       |    |                                       |             |             |
| 10   Church In The Wood Lane                                                                                                                                                                                                                                                                                                                                                                                                                                                                                                                                                                                                                                                                                                                                                                                                                                                                                                                                                                                                                                                                                                                                                            |    |                                       |             |             |
| 11         Collier Road         H522 10F           12         Coghurst Road         H522 10F           13         Cornfield Terrace         H522 06F           14         Cornwallis Gardens         H522 11F           15         Croft Road         H522 11F           16         Earl Street         H522 13F           17         Edmund Road         H522 14F           18         Exmouth Place         H522 15F           19         Fairlight Road         H522 15F           20         Githa Road         H522 14F           21         Godwin Road         H522 14F           22         Grand Parade         H522 14F           23         Harley Shute Road         H522 14F           24         Harley Shute Road         H522 19F           24         Harley Shute Road         H522 19F           24         Harley Shute Road         H522 20F           25         Horntye Road         H522 21F           26         Horntye Road         H522 21F           27         Little Ridge Avenue         H522 21F           28         Lower Park Road         H522 24F           29         Mann Street         H522 24F                                               |    | •                                     |             |             |
| 12   Coghurst Road                                                                                                                                                                                                                                                                                                                                                                                                                                                                                                                                                                                                                                                                                                                                                                                                                                                                                                                                                                                                                                                                                                                                                                      |    |                                       |             |             |
| 13   Cornfield Terrace                                                                                                                                                                                                                                                                                                                                                                                                                                                                                                                                                                                                                                                                                                                                                                                                                                                                                                                                                                                                                                                                                                                                                                  |    |                                       |             |             |
| 14         Cornwaltis Gardens         HS22 11F           15         Croft Road         HS22 04F         HS22 12F           16         Eart Street         HS22 13F           17         Edmund Road         HS22 14F           18         Exmouth Place         HS22 15F           19         Fairlight Road         HS22 15F           19         Fairlight Road         HS22 14F           20         Githa Road         HS22 14F           21         Godwin Road         HS22 14F           22         Grand Parade         HS22 17F         HS22 18F           23         Harley Shute Road         HS22 20F         HS22 19F           24         Harold Road         HS22 20F         HS22 21F           25         Horntye Road         HS22 21F         HS22 21F           26         Hughenden Road         HS22 22F         LITTLE RIGGE Avenue         HS22 21F           27         Little Ridge Avenue         HS22 23F         LS2 4F           28         Lower Park Road         HS22 23F           29         Mann Street         HS22 23F           30         Middle Road         HS22 27F           31         Millward Road         HS22 27F                      |    | •                                     |             |             |
| 15         Croft Road         HS22 04F         HS22 13F           16         Earl Street         HS22 13F           17         Edmund Road         HS22 14F           18         Exmouth Place         HS22 15F           19         Fairlight Road         HS22 16F           20         Githa Road         HS22 14F           21         Godwin Road         HS22 17F           22         Grand Parade         HS22 17F           23         Harley Shute Road         HS22 19F           24         Harold Road         HS22 20F           25         Horntye Road         HS22 21F           26         Hughenden Road         HS22 22F           27         Little Ridge Avenue         HS22 23F           28         Lower Park Road         HS22 23F           29         Mann Street         HS22 13F           30         Middle Road         HS22 24F           31         Millward Road         HS22 25F           32         Mount Road         HS22 25F           33         Oban Road         HS22 25F           34         Old London Road         HS22 27F           34         Old London Road         HS22 28F                                                       |    |                                       |             |             |
| 16         Earl Street         HS22 13F           17         Edmund Road         HS22 14F           18         Exmouth Place         HS22 15F           19         Fairlight Road         HS22 16F           20         Githa Road         HS22 14F           21         Godwin Road         HS22 14F           22         Grand Parade         HS22 17F           23         Harley Shute Road         HS22 20F           24         Harold Road         HS22 20F           25         Horntye Road         HS22 21F           26         Hughenden Road         HS22 22F           27         Little Ridge Avenue         HS22 23F           28         Lower Park Road         HS22 23F           28         Lower Park Road         HS22 23F           30         Middle Road         HS22 23F           31         Millward Road         HS22 25F           32         Mount Road         HS22 25F           33         Oban Road         HS22 27F           34         Old London Road         HS22 27F           35         Perth Road         HS22 27F           36         Priory Road         HS22 28F           37                                                           |    |                                       |             | 11600 405   |
| 17         Edmund Road         HS22 14F           18         Exmouth Place         HS22 15F           19         Fairlight Road         HS22 16F           20         Githa Road         HS22 14F           21         Godwin Road         HS22 14F           22         Grand Parade         HS22 17F           23         Harley Shute Road         HS22 19F           24         Harold Road         HS22 20F           25         Horntye Road         HS22 21F           26         Hughenden Road         HS22 22F           27         Little Ridge Avenue         HS22 23F           28         Lower Park Road         HS22 23F           29         Mann Street         HS22 13F           30         Middle Road         HS22 27F           31         Millward Road         HS22 20F           32         Mount Road         HS22 25F           33         Oban Road         HS22 27F           34         Old London Road         HS22 27F           35         Perth Road         HS22 27F           36         Priory Road         HS22 28F           37         Quebec Road         HS22 30F           39                                                               |    |                                       |             | HS22 12F    |
| 18         Exmouth Place         HS22 15F           19         Fairlight Road         HS22 16F           20         Githa Road         HS22 14F           21         Godwin Road         HS22 17F           22         Grand Parade         HS22 17F           23         Harley Shute Road         HS22 20F           24         Harold Road         HS22 20F           25         Horntye Road         HS22 21F           26         Hughenden Road         HS22 22F           27         Little Ridge Avenue         HS22 23F           28         Lower Park Road         HS22 24F           29         Mann Street         HS22 13F           30         Middle Road         HS22 27F           31         Millward Road         HS22 26F           32         Mount Road         HS22 27F           33         Oban Road         HS22 27F           34         Old London Road         HS22 27F           35         Perth Road         HS22 27F           36         Priory Road         HS22 27F           37         Quebec Road         HS22 37F           38         Queens Road         HS22 31F           40                                                               |    |                                       |             |             |
| 19         Fairlight Road         HS22 16F           20         Githa Road         HS22 14F           21         Godwin Road         HS22 14F           22         Grand Parade         HS22 17F         HS22 18F           23         Harley Shute Road         HS22 19F           24         Harold Road         HS22 20F           25         Horntye Road         HS22 21F           26         Hughenden Road         HS22 22F           27         Little Ridge Avenue         HS22 23F           28         Lower Park Road         HS22 24F           29         Mann Street         HS22 13F           30         Middle Road         HS22 24F           29         Mann Street         HS22 13F           30         Midlward Road         HS22 25F           31         Millward Road         HS22 25F           32         Mount Road         HS22 25F           33         Oban Road         HS22 27F           34         Old London Road         HS22 27F           35         Perth Road         HS22 27F           36         Priory Road         HS22 28F           37         Quebec Road         HS22 30F                                                           |    |                                       |             |             |
| 20         Githa Road         HS22 14F           21         Godwin Road         HS22 14F           22         Grand Parade         HS22 17F           23         Harley Shute Road         HS22 19F           24         Harold Road         HS22 20F           25         Horntye Road         HS22 21F           26         Hughenden Road         HS22 22F           27         Little Ridge Avenue         HS22 23F           28         Lower Park Road         HS22 23F           29         Mann Street         HS22 13F           30         Middle Road         HS22 07F           31         Millward Road         HS22 25F           32         Mount Road         HS22 25F           33         Oban Road         HS22 27F           34         Old London Road         HS22 27F           34         Old London Road         HS22 27F           35         Perth Road         HS22 27F           36         Priory Road         HS22 28F           37         Quebec Road         HS22 30F           38         Queens Road         HS22 30F           40         Rymill Road         HS22 32F           41         S                                                      |    |                                       |             |             |
| 21         Godwin Road         HS22 14F           22         Grand Parade         HS22 17F         HS22 18F           23         Harley Shute Road         HS22 20F           24         Harold Road         HS22 20F           25         Horntye Road         HS22 21F           26         Hughenden Road         HS22 23F           27         Little Ridge Avenue         HS22 23F           28         Lower Park Road         HS22 23F           29         Mann Street         HS22 13F           30         Middle Road         HS22 27F           31         Millward Road         HS22 25F           32         Mount Road         HS22 25F           33         Oban Road         HS22 27F           34         Old London Road         HS22 27F           35         Perth Road         HS22 27F           36         Priory Road         HS22 28F           37         Quebec Road         HS22 28F           38         Queens Road         HS22 30F           39         Robertson Terrace         HS22 31F           40         Rymill Road         HS22 31F           41         St Pauls Road         HS22 36F                                                       |    |                                       |             |             |
| 22         Grand Parade         HS22 17F         HS22 18F           23         Harley Shute Road         HS22 19F           24         Harold Road         HS22 20F           25         Horntye Road         HS22 21F           26         Hughenden Road         HS22 22F           27         Little Ridge Avenue         HS22 23F           28         Lower Park Road         HS22 24F           29         Mann Street         HS22 13F           30         Middle Road         HS22 27F           31         Millward Road         HS22 25F           32         Mount Road         HS22 25F           33         Oban Road         HS22 27F           34         Old London Road         HS22 27F           35         Perth Road         HS22 27F           36         Priory Road         HS22 28F           37         Quebec Road         HS22 29F           38         Queens Road         HS22 29F           39         Robertson Terrace         HS22 30F           40         Rymill Road         HS22 37F           41         St Pauls Road         HS22 37F           43         Saxon Street         HS22 37F                                                      |    |                                       |             |             |
| 23       Harley Shute Road       HS22 19F         24       Harold Road       HS22 20F         25       Horntye Road       HS22 21F         26       Hughenden Road       HS22 23F         27       Little Ridge Avenue       HS22 23F         28       Lower Park Road       HS22 24F         29       Mann Street       HS22 13F         30       Middle Road       HS22 20F         31       Millward Road       HS22 25F         32       Mount Road       HS22 25F         33       Oban Road       HS22 26F         34       Old London Road       HS22 27F         34       Old London Road       HS22 27F         36       Perth Road       HS22 28F         37       Quebec Road       HS22 28F         38       Queens Road       HS22 30F         39       Robertson Terrace       HS22 31F         40       Rymill Road       HS22 31F         41       St Pauls Road       HS22 37F         43       Saxon Street       HS22 34F         45       Seal Road       HS22 34F         45       Seal Road       HS22 34F         45       Seal Road       HS2                                                                                                                   |    |                                       |             |             |
| 24       Harold Road       HS22 20F         25       Horntye Road       HS22 21F         26       Hughenden Road       HS22 22F         27       Little Ridge Avenue       HS22 23F         28       Lower Park Road       HS22 24F         29       Mann Street       HS22 13F         30       Middle Road       HS22 20F         31       Millward Road       HS22 25F         32       Mount Road       HS22 26F         33       Oban Road       HS22 27F         34       Old London Road       HS22 16F         35       Perth Road       HS22 27F         36       Priory Road       HS22 28F         37       Quebec Road       HS22 28F         37       Quebec Road       HS22 29F         38       Queens Road       HS22 31F         40       Rymill Road       HS22 31F         41       Rymill Road       HS22 32F         43       Saxon Street       HS22 37F         43       Saxon Street       HS22 37F         45       Sedlescombe Road North       HS22 37F         46       St Helens Crescent       HS22 37F         47       Tackleway <t< td=""><td></td><td></td><td></td><td>HS22 18F</td></t<>                                                            |    |                                       |             | HS22 18F    |
| 25         Horntye Road         HS22 21F           26         Hughenden Road         HS22 22F           27         Little Ridge Avenue         HS22 23F           28         Lower Park Road         HS22 24F           29         Mann Street         HS22 13F           30         Middle Road         HS22 20F           31         Millward Road         HS22 25F           32         Mount Road         HS22 26F           33         Oban Road         HS22 27F           34         Old London Road         HS22 27F           35         Perth Road         HS22 27F           36         Priory Road         HS22 28F           37         Quebec Road         HS22 29F           38         Queens Road         HS22 30F           39         Robertson Terrace         HS22 31F           40         Rymill Road         HS22 32F           41         St Pauls Road         HS22 33F           43         Saxon Street         HS22 33F           43         Saxon Street         HS22 33F           45         Sealescombe Road North         HS22 33F           46         St Helens Crescent         HS22 36F           47<                                             |    |                                       |             |             |
| 26         Hughenden Road         HS22 22F           27         Little Ridge Avenue         HS22 23F           28         Lower Park Road         HS22 24F           29         Mann Street         HS22 13F           30         Middle Road         HS22 27F           31         Millward Road         HS22 25F           32         Mount Road         HS22 27F           34         Old London Road         HS22 27F           34         Old London Road         HS22 27F           36         Priory Road         HS22 28F           37         Quebec Road         HS22 29F           38         Queens Road         HS22 39F           39         Robertson Terrace         HS22 31F           40         Rymill Road         HS22 31F           40         Rymill Road         HS22 32F           41         St Pauls Road         HS22 33F           43         Saxon Street         HS22 33F           44         Sea Road         HS22 34F           45         Sedlescombe Road North         HS22 35F           46         St Helens Crescent         HS22 37F           47         Tackleway         HS22 37F           48<                                             |    |                                       |             |             |
| 27 Little Ridge Avenue         HS22 23F           28 Lower Park Road         HS22 24F           29 Mann Street         HS22 13F           30 Middle Road         HS22 07F           31 Millward Road         HS22 25F           32 Mount Road         HS22 26F           33 Oban Road         HS22 27F           34 Old London Road         HS22 16F           35 Perth Road         HS22 27F           36 Priory Road         HS22 28F           37 Quebec Road         HS22 29F           38 Queens Road         HS22 30F           39 Robertson Terrace         HS22 31F           40 Rymill Road         HS22 32F           41 St Pauls Road         HS22 33F           43 Saxon Street         HS22 33F           44 Sea Road         HS22 34F           45 Sedlescombe Road North         HS22 35F           46 St Helens Crescent         HS22 37F           48 The Ridge         HS22 37F           49 Warrior Square         HS22 18F           50 Wellington Place         HS22 30F           51 Whatlington Way         HS22 39F           53 Woodland Vale Road         HS22 40F                                                                                            |    |                                       |             |             |
| 28         Lower Park Road         HS22 24F           29         Mann Street         HS22 13F           30         Middle Road         HS22 07F           31         Millward Road         HS22 25F           32         Mount Road         HS22 26F           33         Oban Road         HS22 27F           34         Old London Road         HS22 16F           35         Perth Road         HS22 27F           36         Priory Road         HS22 28F           37         Quebec Road         HS22 28F           38         Queens Road         HS22 30F           39         Robertson Terrace         HS22 31F           40         Rymill Road         HS22 32F           41         St Pauls Road         HS22 32F           43         Saxon Street         HS22 33F           44         Sea Road         HS22 34F           45         Sedlescombe Road North         HS22 35F           46         St Helens Crescent         HS22 36F           47         Tackleway         HS22 37F           48         The Ridge         HS22 10F           49         Warrior Square         HS22 18F           50                                                               |    |                                       |             |             |
| 29       Mann Street       HS22 13F         30       Middle Road       HS22 07F         31       Millward Road       HS22 25F         32       Mount Road       HS22 26F         33       Oban Road       HS22 27F         34       Old London Road       HS22 27F         35       Perth Road       HS22 27F         36       Priory Road       HS22 28F         37       Quebec Road       HS22 29F         38       Queens Road       HS22 30F         39       Robertson Terrace       HS22 31F         40       Rymill Road       HS22 32F         41       St Pauls Road       HS22 32F         41       St Pauls Road       HS22 37F         43       Saxon Street       HS22 33F         44       Sea Road       HS22 34F         45       Sedlescombe Road North       HS22 36F         47       Tackleway       HS22 37F         48       The Ridge       HS22 10F         49       Warrior Square       HS22 10F         50       Wellington Place       HS22 30F         51       Whatlington Way       HS22 39F         52       White Rock Road       H                                                                                                                   |    |                                       |             |             |
| 30       Middle Road       HS22 07F         31       Millward Road       HS22 25F         32       Mount Road       HS22 26F         33       Oban Road       HS22 27F         34       Old London Road       HS22 16F         35       Perth Road       HS22 27F         36       Priory Road       HS22 28F         37       Quebec Road       HS22 29F         38       Queens Road       HS22 30F         39       Robertson Terrace       HS22 31F         40       Rymill Road       HS22 32F         41       St Pauls Road       HS22 32F         41       St Pauls Road       HS22 37F         43       Saxon Street       HS22 38F         44       Sea Road       HS22 34F         45       Sedlescombe Road North       HS22 35F         46       St Helens Crescent       HS22 36F         47       Tackleway       HS22 37F         48       The Ridge       HS22 10F       HS22 38F         49       Warrior Square       HS22 30F         50       Wellington Place       HS22 30F         51       Whatlington Way       HS22 39F         53       W                                                                                                                   |    |                                       |             |             |
| 31       Millward Road       HS22 25F         32       Mount Road       HS22 26F         33       Oban Road       HS22 27F         34       Old London Road       HS22 16F         35       Perth Road       HS22 27F         36       Priory Road       HS22 28F         37       Quebec Road       HS22 29F         38       Queens Road       HS22 30F         39       Robertson Terrace       HS22 31F         40       Rymill Road       HS22 32F         41       St Pauls Road       HS22 32F         41       St Saxon Street       HS22 38F         43       Saxon Street       HS22 33F         44       Sea Road       HS22 34F         45       Sedlescombe Road North       HS22 35F         46       St Helens Crescent       HS22 36F         47       Tackleway       HS22 37F         48       The Ridge       HS22 10F       HS22 38F         49       Warrior Square       HS22 30F         50       Wellington Place       HS22 30F         51       Whatlington Way       HS22 39F         53       Woodland Vale Road       HS22 40F                                                                                                                             |    |                                       |             |             |
| 32       Mount Road       HS22 26F         33       Oban Road       HS22 27F         34       Old London Road       HS22 16F         35       Perth Road       HS22 27F         36       Priory Road       HS22 28F         37       Quebec Road       HS22 29F         38       Queens Road       HS22 30F         39       Robertson Terrace       HS22 31F         40       Rymill Road       HS22 32F         41       St Pauls Road       HS22 37F         43       Saxon Street       HS22 33F         44       Sea Road       HS22 34F         45       Sedlescombe Road North       HS22 35F         46       St Helens Crescent       HS22 36F         47       Tackleway       HS22 37AF         48       The Ridge       HS22 10F       HS22 38F         49       Warrior Square       HS22 10F       HS22 30F         50       Wellington Place       HS22 30F         51       Whatlington Way       HS22 39F         53       Woodland Vale Road       HS22 40F                                                                                                                                                                                                           |    |                                       |             |             |
| 33       Oban Road       HS22 27F         34       Old London Road       HS22 16F         35       Perth Road       HS22 27F         36       Priory Road       HS22 28F         37       Quebec Road       HS22 29F         38       Queens Road       HS22 30F         39       Robertson Terrace       HS22 31F         40       Rymill Road       HS22 32F         41       St Pauls Road       HS22 33F         43       Saxon Street       HS22 33F         44       Sea Road       HS22 34F         45       Sedlescombe Road North       HS22 35F         46       St Helens Crescent       HS22 36F         47       Tackleway       HS22 37AF         48       The Ridge       HS22 10F       HS22 38F         49       Warrior Square       HS22 10F       HS22 30F         50       Wellington Place       HS22 30F         51       Whatlington Way       HS22 39F         53       Woodland Vale Road       HS22 40F                                                                                                                                                                                                                                                      |    |                                       |             |             |
| 34       Old London Road       HS22 16F         35       Perth Road       HS22 27F         36       Priory Road       HS22 28F         37       Quebec Road       HS22 29F         38       Queens Road       HS22 30F         39       Robertson Terrace       HS22 31F         40       Rymill Road       HS22 32F         41       St Pauls Road       HS22 36F         43       Saxon Street       HS22 33F         44       Sea Road       HS22 34F         45       Sedlescombe Road North       HS22 35F         46       St Helens Crescent       HS22 36F         47       Tackleway       HS22 37AF         48       The Ridge       HS22 10F       HS22 38F         49       Warrior Square       HS22 18F         50       Wellington Place       HS22 30F         51       Whatlington Way       HS22 05F         52       White Rock Road       HS22 39F         53       Woodland Vale Road       HS22 40F                                                                                                                                                                                                                                                               |    | Mount Road                            | HS22 26F    |             |
| 35       Perth Road       HS22 27F         36       Priory Road       HS22 28F         37       Quebec Road       HS22 29F         38       Queens Road       HS22 30F         39       Robertson Terrace       HS22 31F         40       Rymill Road       HS22 32F         41       St Pauls Road       HS22 06F       HS22 37F         43       Saxon Street       HS22 33F         44       Sea Road       HS22 34F         45       Sedlescombe Road North       HS22 35F         46       St Helens Crescent       HS22 36F         47       Tackleway       HS22 37AF         48       The Ridge       HS22 10F       HS22 38F         49       Warrior Square       HS22 18F       50       Wellington Place       HS22 30F         51       Whatlington Way       HS22 05F       52       White Rock Road       HS22 39F         53       Woodland Vale Road       HS22 40F                                                                                                                                                                                                                                                                                                    |    |                                       |             |             |
| 36       Priory Road       HS22 28F         37       Quebec Road       HS22 39F         38       Queens Road       HS22 30F         39       Robertson Terrace       HS22 31F         40       Rymill Road       HS22 32F         41       St Pauls Road       HS22 06F       HS22 37F         43       Saxon Street       HS22 33F         44       Sea Road       HS22 34F         45       Sedlescombe Road North       HS22 35F         46       St Helens Crescent       HS22 36F         47       Tackleway       HS22 37AF         48       The Ridge       HS22 10F       HS22 38F         49       Warrior Square       HS22 18F         50       Wellington Place       HS22 30F         51       Whatlington Way       HS22 05F         52       White Rock Road       HS22 39F         53       Woodland Vale Road       HS22 40F                                                                                                                                                                                                                                                                                                                                           | 34 | Old London Road                       | HS22 16F    |             |
| 37       Quebec Road       HS22 29F         38       Queens Road       HS22 30F         39       Robertson Terrace       HS22 31F         40       Rymill Road       HS22 32F         41       St Pauls Road       HS22 06F       HS22 37F         43       Saxon Street       HS22 33F         44       Sea Road       HS22 34F         45       Sedlescombe Road North       HS22 35F         46       St Helens Crescent       HS22 36F         47       Tackleway       HS22 37AF         48       The Ridge       HS22 10F       HS22 38F         49       Warrior Square       HS22 18F         50       Wellington Place       HS22 30F         51       Whatlington Way       HS22 05F         52       White Rock Road       HS22 39F         53       Woodland Vale Road       HS22 40F                                                                                                                                                                                                                                                                                                                                                                                       |    |                                       |             |             |
| 38 Queens Road         HS22 30F           39 Robertson Terrace         HS22 31F           40 Rymill Road         HS22 32F           41 St Pauls Road         HS22 06F         HS22 37F           43 Saxon Street         HS22 33F           44 Sea Road         HS22 34F           45 Sedlescombe Road North         HS22 35F           46 St Helens Crescent         HS22 36F           47 Tackleway         HS22 37AF           48 The Ridge         HS22 10F         HS22 38F           49 Warrior Square         HS22 18F           50 Wellington Place         HS22 30F           51 Whatlington Way         HS22 05F           52 White Rock Road         HS22 39F           53 Woodland Vale Road         HS22 40F                                                                                                                                                                                                                                                                                                                                                                                                                                                               | 36 | Priory Road                           | HS22 28F    |             |
| 39       Robertson Terrace       HS22 31F         40       Rymill Road       HS22 32F         41       St Pauls Road       HS22 06F       HS22 37F         43       Saxon Street       HS22 33F         44       Sea Road       HS22 34F         45       Sedlescombe Road North       HS22 35F         46       St Helens Crescent       HS22 36F         47       Tackleway       HS22 37AF         48       The Ridge       HS22 10F       HS22 38F         49       Warrior Square       HS22 18F         50       Wellington Place       HS22 30F         51       Whatlington Way       HS22 05F         52       White Rock Road       HS22 39F         53       Woodland Vale Road       HS22 40F                                                                                                                                                                                                                                                                                                                                                                                                                                                                               |    |                                       |             |             |
| 40       Rymill Road       HS22 32F         41       St Pauls Road       HS22 06F       HS22 37F         43       Saxon Street       HS22 33F         44       Sea Road       HS22 34F         45       Sedlescombe Road North       HS22 35F         46       St Helens Crescent       HS22 36F         47       Tackleway       HS22 37AF         48       The Ridge       HS22 10F       HS22 38F         49       Warrior Square       HS22 18F         50       Wellington Place       HS22 30F         51       Whatlington Way       HS22 05F         52       White Rock Road       HS22 39F         53       Woodland Vale Road       HS22 40F                                                                                                                                                                                                                                                                                                                                                                                                                                                                                                                                 |    |                                       |             |             |
| 41       St Pauls Road       HS22 06F       HS22 37F         43       Saxon Street       HS22 33F         44       Sea Road       HS22 34F         45       Sedlescombe Road North       HS22 35F         46       St Helens Crescent       HS22 36F         47       Tackleway       HS22 37AF         48       The Ridge       HS22 10F       HS22 38F         49       Warrior Square       HS22 18F         50       Wellington Place       HS22 30F         51       Whatlington Way       HS22 05F         52       White Rock Road       HS22 39F         53       Woodland Vale Road       HS22 40F                                                                                                                                                                                                                                                                                                                                                                                                                                                                                                                                                                             |    |                                       |             |             |
| 43Saxon StreetHS22 33F44Sea RoadHS22 34F45Sedlescombe Road NorthHS22 35F46St Helens CrescentHS22 36F47TacklewayHS22 37AF48The RidgeHS22 10FHS22 38F49Warrior SquareHS22 18F50Wellington PlaceHS22 30F51Whatlington WayHS22 05F52White Rock RoadHS22 39F53Woodland Vale RoadHS22 40F                                                                                                                                                                                                                                                                                                                                                                                                                                                                                                                                                                                                                                                                                                                                                                                                                                                                                                     | 40 | · · · · · · · · · · · · · · · · · · · |             |             |
| 44Sea RoadHS22 34F45Sedlescombe Road NorthHS22 35F46St Helens CrescentHS22 36F47TacklewayHS22 37AF48The RidgeHS22 10FHS22 38F49Warrior SquareHS22 18F50Wellington PlaceHS22 30F51Whatlington WayHS22 05F52White Rock RoadHS22 39F53Woodland Vale RoadHS22 40F                                                                                                                                                                                                                                                                                                                                                                                                                                                                                                                                                                                                                                                                                                                                                                                                                                                                                                                           | 41 | St Pauls Road                         | HS22 06F    | HS22 37F    |
| 45 Sedlescombe Road North 46 St Helens Crescent 47 Tackleway 48 The Ridge 49 Warrior Square 50 Wellington Place 51 Whatlington Way 52 White Rock Road 53 Woodland Vale Road 55 HS22 35F 56 HS22 36F 57 HS22 37AF 58 HS22 10F 59 HS22 18F 50 Wellington Place 50 HS22 30F 51 HS22 30F 52 White Rock Road 53 HS22 39F                                                                                                                                                                                                                                                                                                                                                                                                                                                                                                                                                                                                                                                                                                                                                                                                                                                                     | 43 | Saxon Street                          | HS22 33F    |             |
| 46St Helens CrescentHS22 36F47TacklewayHS22 37AF48The RidgeHS22 10FHS22 38F49Warrior SquareHS22 18F50Wellington PlaceHS22 30F51Whatlington WayHS22 05F52White Rock RoadHS22 39F53Woodland Vale RoadHS22 40F                                                                                                                                                                                                                                                                                                                                                                                                                                                                                                                                                                                                                                                                                                                                                                                                                                                                                                                                                                             | 44 | Sea Road                              | HS22 34F    |             |
| 47TacklewayHS22 37AF48The RidgeHS22 10FHS22 38F49Warrior SquareHS22 18F50Wellington PlaceHS22 30F51Whatlington WayHS22 05F52White Rock RoadHS22 39F53Woodland Vale RoadHS22 40F                                                                                                                                                                                                                                                                                                                                                                                                                                                                                                                                                                                                                                                                                                                                                                                                                                                                                                                                                                                                         | 45 | Sedlescombe Road North                | HS22 35F    |             |
| 48The RidgeHS22 10FHS22 38F49Warrior SquareHS22 18F50Wellington PlaceHS22 30F51Whatlington WayHS22 05F52White Rock RoadHS22 39F53Woodland Vale RoadHS22 40F                                                                                                                                                                                                                                                                                                                                                                                                                                                                                                                                                                                                                                                                                                                                                                                                                                                                                                                                                                                                                             | 46 | St Helens Crescent                    | HS22 36F    |             |
| 49Warrior SquareHS22 18F50Wellington PlaceHS22 30F51Whatlington WayHS22 05F52White Rock RoadHS22 39F53Woodland Vale RoadHS22 40F                                                                                                                                                                                                                                                                                                                                                                                                                                                                                                                                                                                                                                                                                                                                                                                                                                                                                                                                                                                                                                                        | 47 | Tackleway                             | HS22 37AF   |             |
| 49Warrior SquareHS22 18F50Wellington PlaceHS22 30F51Whatlington WayHS22 05F52White Rock RoadHS22 39F53Woodland Vale RoadHS22 40F                                                                                                                                                                                                                                                                                                                                                                                                                                                                                                                                                                                                                                                                                                                                                                                                                                                                                                                                                                                                                                                        | 48 | The Ridge                             | HS22 10F    | HS22 38F    |
| 50Wellington PlaceHS22 30F51Whatlington WayHS22 05F52White Rock RoadHS22 39F53Woodland Vale RoadHS22 40F                                                                                                                                                                                                                                                                                                                                                                                                                                                                                                                                                                                                                                                                                                                                                                                                                                                                                                                                                                                                                                                                                | 49 |                                       | HS22 18F    |             |
| 51Whatlington WayHS22 05F52White Rock RoadHS22 39F53Woodland Vale RoadHS22 40F                                                                                                                                                                                                                                                                                                                                                                                                                                                                                                                                                                                                                                                                                                                                                                                                                                                                                                                                                                                                                                                                                                          | 50 |                                       |             |             |
| 52White Rock RoadHS22 39F53Woodland Vale RoadHS22 40F                                                                                                                                                                                                                                                                                                                                                                                                                                                                                                                                                                                                                                                                                                                                                                                                                                                                                                                                                                                                                                                                                                                                   |    |                                       |             |             |
| 53 Woodland Vale Road HS22 40F                                                                                                                                                                                                                                                                                                                                                                                                                                                                                                                                                                                                                                                                                                                                                                                                                                                                                                                                                                                                                                                                                                                                                          |    | ,                                     | HS22 39F    |             |
| 54 York Gardens HS22 30F                                                                                                                                                                                                                                                                                                                                                                                                                                                                                                                                                                                                                                                                                                                                                                                                                                                                                                                                                                                                                                                                                                                                                                |    |                                       | HS22 40F    |             |
|                                                                                                                                                                                                                                                                                                                                                                                                                                                                                                                                                                                                                                                                                                                                                                                                                                                                                                                                                                                                                                                                                                                                                                                         | 54 | York Gardens                          | HS22 30F    |             |