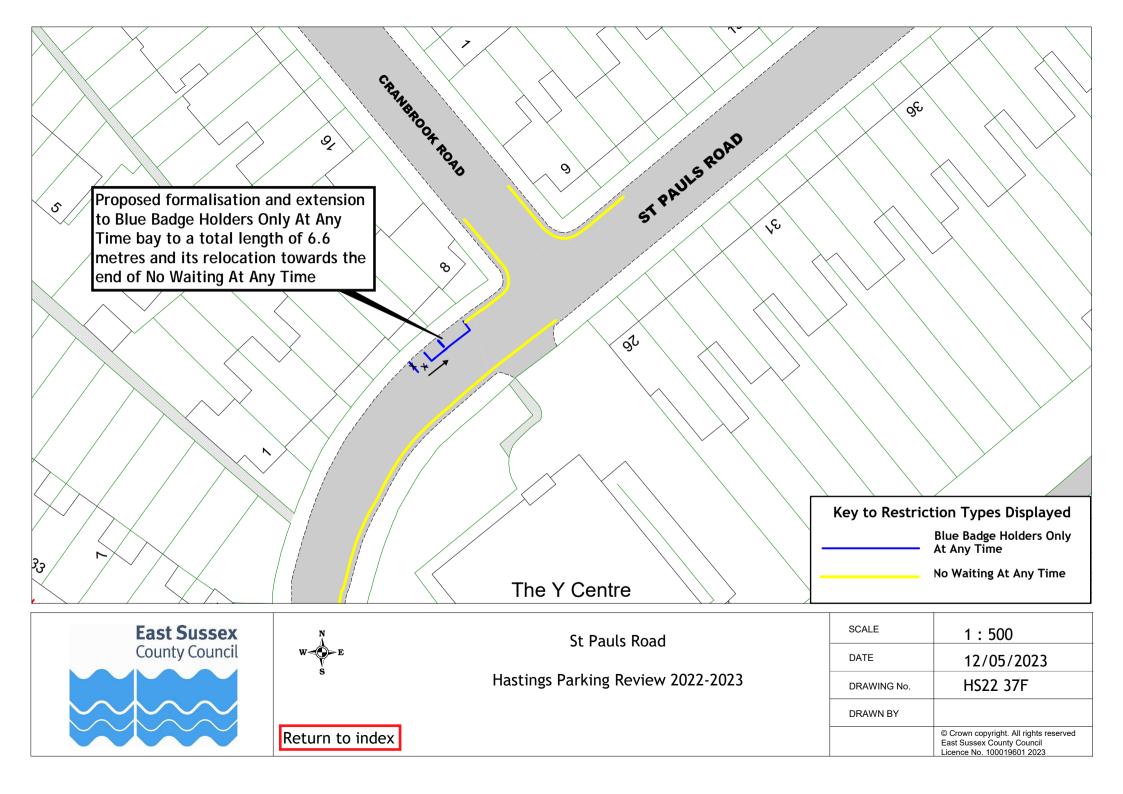

| 54 | York Gardens                          | HS22 30F    |             |





















Licence No. 100019601 2023































| Return to index |
|-----------------|
|-----------------|

© Crown copyright. All rights reserved East Sussex County Council Licence No. 100019601 2023

|   | SCALE       | 1:1250     |
|---|-------------|------------|
|   | DATE        | 12/05/2023 |
|   | DRAWING No. | HS22 24F   |
| _ | DRAWN BY    |            |
|   |             |            |













Licence No. 100019601 2023