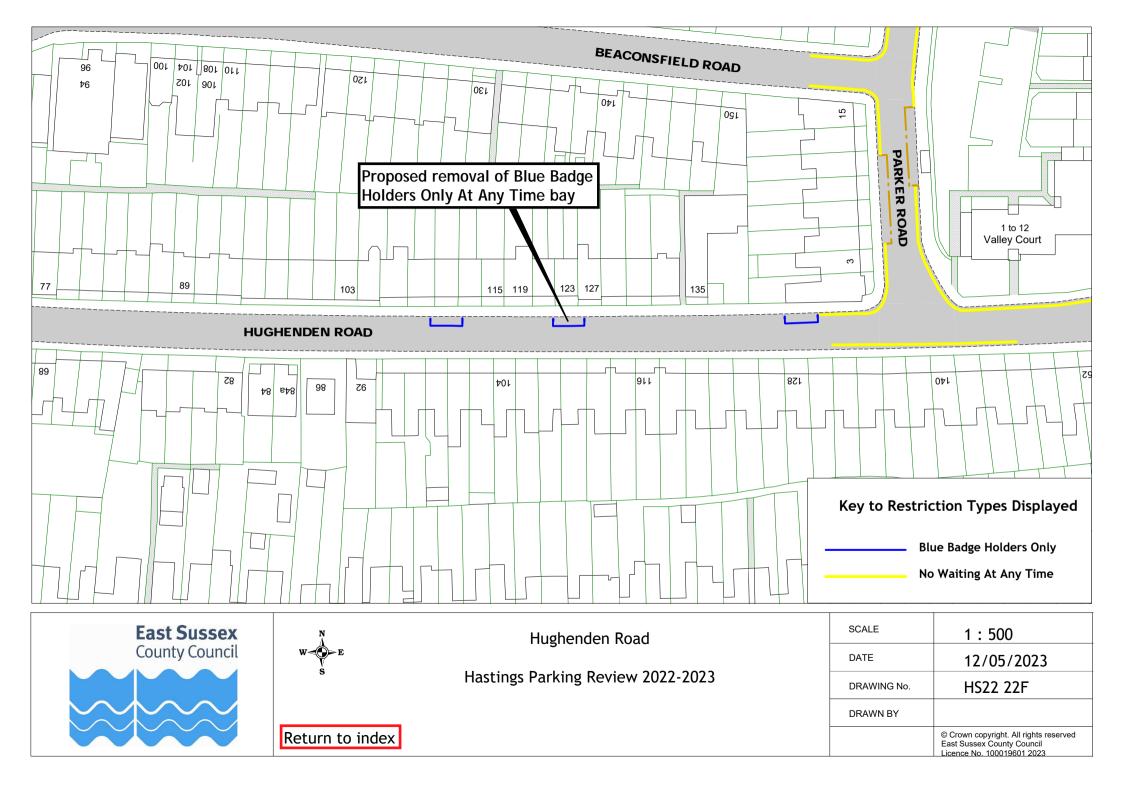

| 54 | York Gardens                          | HS22 30F    |             |





















Licence No. 100019601 2023































| Return to index |
|-----------------|
|-----------------|

© Crown copyright. All rights reserved East Sussex County Council Licence No. 100019601 2023

|   | SCALE       | 1:1250     |
|---|-------------|------------|
|   | DATE        | 12/05/2023 |
|   | DRAWING No. | HS22 24F   |
| _ | DRAWN BY    |            |
|   |             |            |













Licence No. 100019601 2023