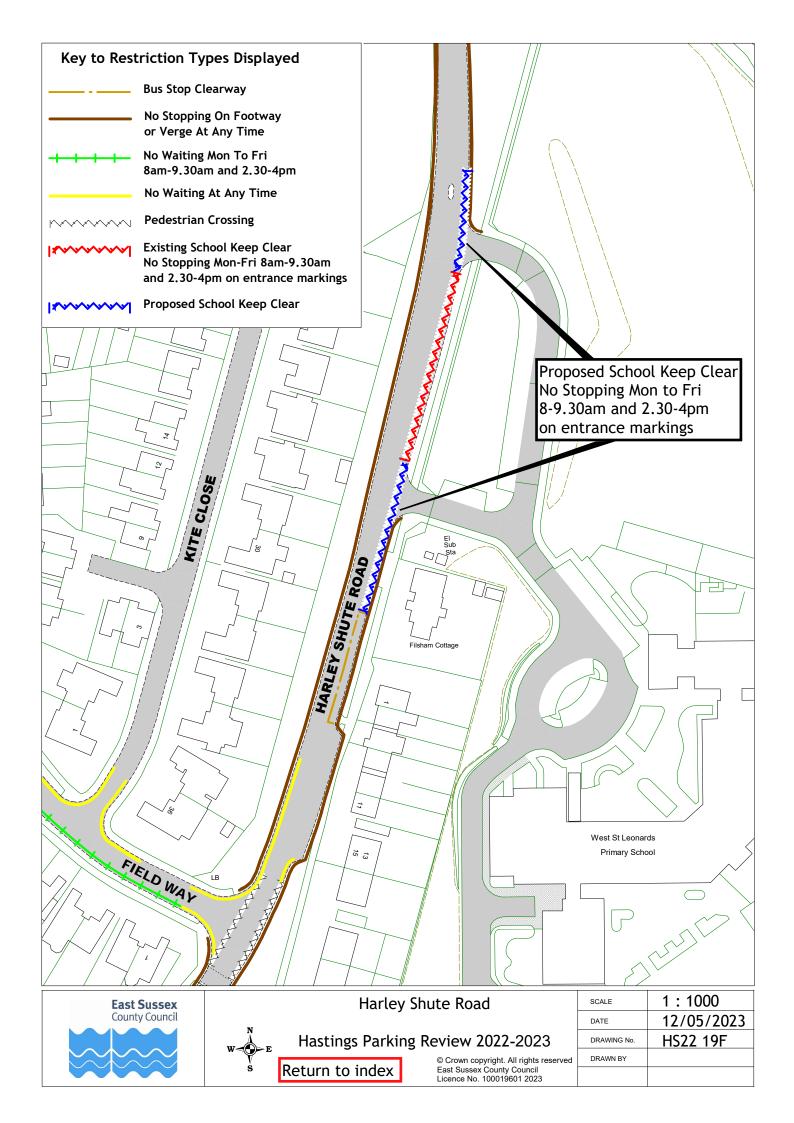

## Formal consultation drawings

| All Saints Crescent                                                                                                                                                                                                                                                                                                                                                                                                                                                                                                                                                                                                                                                                                                                                                                                                                                                                                                                                                                                                                                                                                                                                                                     |    | Road Name                             | Drawing No. | Drawing No. |
|-----------------------------------------------------------------------------------------------------------------------------------------------------------------------------------------------------------------------------------------------------------------------------------------------------------------------------------------------------------------------------------------------------------------------------------------------------------------------------------------------------------------------------------------------------------------------------------------------------------------------------------------------------------------------------------------------------------------------------------------------------------------------------------------------------------------------------------------------------------------------------------------------------------------------------------------------------------------------------------------------------------------------------------------------------------------------------------------------------------------------------------------------------------------------------------------|----|---------------------------------------|-------------|-------------|
| 2         Amherst Road         HS22 03F           3         Ashburnham Road         HS22 03F           4         Bembrook Road         HS22 04F           5         Bodiam Drive         HS22 05F           6         Bohemia Road         HS22 05F           7         Brightling Road         HS22 07F           8         Castledown Avenue         HS22 08F           9         Chapel Park Road         HS22 06F           10         Church In The Wood Lane         HS22 09F           11         Collier Road         HS22 04F           12         Coghurst Road         HS22 10F           13         Cornfield Terrace         HS22 06F           14         Cornwallis Gardens         HS22 10F           15         Croft Road         HS22 11F           16         Earl Street         HS22 11F           17         Edmund Road         HS22 13F           18         Exmouth Place         HS22 13F           19         Fairlight Road         HS22 14F           21         Godwin Road         HS22 14F           22         Grith Road         HS22 14F           23         Harley Shute Road         HS22 17F                                                    | 1  |                                       | Drawing No. | Drawing No. |
| 3                                                                                                                                                                                                                                                                                                                                                                                                                                                                                                                                                                                                                                                                                                                                                                                                                                                                                                                                                                                                                                                                                                                                                                                       |    |                                       |             |             |
| 4         Bembrook Road         H522 04F           5         Bodnam Drive         H522 05F           6         Bohemia Road         H522 07F           7         Brightling Road         H522 07F           8         Castledown Avenue         H522 08F           9         Chapel Park Road         H522 08F           10         Church In The Wood Lane         H522 09F           11         Collier Road         H522 04F           12         Coghurst Road         H522 10F           13         Cornfield Terrace         H522 06F           14         Cornwallis Gardens         H522 11F           15         Corfield Terrace         H522 11F           16         Earl Street         H522 11F           16         Earl Street         H522 14F           18         Exmouth Place         H522 14F           18         Exmouth Place         H522 14F           19         Fairlight Road         H522 14F           20         Girha Road         H522 14F           21         Godwin Road         H522 14F           22         Grand Parade         H522 14F           23         Harley Shute Road         H522 14F                                              |    |                                       |             |             |
| 5         Bodiam Drive         H522 05F           6         Bohemia Road         H522 06F           7         Brightling Road         H522 07F           8         Castledown Avenue         H522 08F           9         Chapel Park Road         H522 06F           10         Church In The Wood Lane         H522 09F           11         Collier Road         H522 09F           12         Coghurst Road         H522 10F           13         Cornfield Terrace         H522 10F           14         Cornwallis Gardens         H522 11F           15         Croft Road         H522 13F           16         Eart Street         H522 13F           17         Edmund Road         H522 14F           18         Exmouth Place         H522 15F           19         Fairtight Road         H522 14F           20         Githa Road         H522 14F           21         Godwin Road         H522 14F           22         Grand Parade         H522 14F           23         Harley Shute Road         H522 14F           24         Harold Road         H522 17F           31         Horrye Road         H522 20F <td< td=""><td></td><td></td><td></td><td></td></td<> |    |                                       |             |             |
| 6         Bohemia Road         H522 06F           7         Brightling Road         H522 07F           8         Castledown Avenue         H522 08F           9         Chapel Park Road         H522 06F           10         Church In The Wood Lane         H522 09F           11         Colirer Road         H522 00F           12         Coghurst Road         H522 10F           13         Cornfield Terrace         H522 06F           14         Cornwallis Gardens         H522 11F           15         Croft Road         H522 14F           16         Earl Street         H522 13F           16         Earl Street         H522 14F           18         Exmouth Place         H522 15F           18         Exmouth Place         H522 16F           20         Githa Road         H522 14F           21         Godwin Road         H522 14F           22         Grand Parade         H522 17F           23         Harley Shute Road         H522 17F           24         Harley Shute Road         H522 17F           25         Horntye Road         H522 21F           26         Horntye Road         H522 21F                                                |    |                                       |             |             |
| 7   Brightling Road                                                                                                                                                                                                                                                                                                                                                                                                                                                                                                                                                                                                                                                                                                                                                                                                                                                                                                                                                                                                                                                                                                                                                                     |    |                                       |             |             |
| 8         Castledown Avenue         H522 08F           9         Chapel Park Road         H522 06F           10         Church In The Wood Lane         H522 09F           11         Collier Road         H522 04F           12         Coghurst Road         H522 10F           13         Cornfield Terrace         H522 06F           14         Cornwallis Gardens         H522 11F           15         Croft Road         H522 11F           15         Croft Road         H522 13F           16         Eart Street         H522 13F           17         Edmund Road         H522 14F           18         Exmouth Place         H522 15F           19         Fairlight Road         H522 14F           20         Githa Road         H522 14F           21         Godwin Road         H522 14F           22         Grand Parade         H522 17F           23         Harley Shute Road         H522 19F           24         Harold Road         H522 21F           25         Horntye Road         H522 21F           26         Hughenden Road         H522 22F           21         Little Ridge Avenue         H522 23F                                               |    |                                       |             |             |
| 9                                                                                                                                                                                                                                                                                                                                                                                                                                                                                                                                                                                                                                                                                                                                                                                                                                                                                                                                                                                                                                                                                                                                                                                       |    |                                       |             |             |
| 10   Church In The Wood Lane                                                                                                                                                                                                                                                                                                                                                                                                                                                                                                                                                                                                                                                                                                                                                                                                                                                                                                                                                                                                                                                                                                                                                            |    |                                       |             |             |
| 11         Collier Road         H522 10F           12         Coghurst Road         H522 10F           13         Cornfield Terrace         H522 06F           14         Cornwallis Gardens         H522 11F           15         Croft Road         H522 11F           16         Earl Street         H522 13F           17         Edmund Road         H522 14F           18         Exmouth Place         H522 15F           19         Fairlight Road         H522 15F           20         Githa Road         H522 14F           21         Godwin Road         H522 14F           22         Grand Parade         H522 14F           23         Harley Shute Road         H522 14F           24         Harley Shute Road         H522 19F           24         Harley Shute Road         H522 19F           24         Harley Shute Road         H522 20F           25         Horntye Road         H522 21F           26         Horntye Road         H522 21F           27         Little Ridge Avenue         H522 21F           28         Lower Park Road         H522 24F           29         Mann Street         H522 24F                                               |    | •                                     |             |             |
| 12   Coghurst Road                                                                                                                                                                                                                                                                                                                                                                                                                                                                                                                                                                                                                                                                                                                                                                                                                                                                                                                                                                                                                                                                                                                                                                      |    |                                       |             |             |
| 13   Cornfield Terrace                                                                                                                                                                                                                                                                                                                                                                                                                                                                                                                                                                                                                                                                                                                                                                                                                                                                                                                                                                                                                                                                                                                                                                  |    |                                       |             |             |
| 14         Cornwaltis Gardens         HS22 11F           15         Croft Road         HS22 04F         HS22 12F           16         Eart Street         HS22 13F           17         Edmund Road         HS22 14F           18         Exmouth Place         HS22 15F           19         Fairlight Road         HS22 15F           19         Fairlight Road         HS22 14F           20         Githa Road         HS22 14F           21         Godwin Road         HS22 14F           22         Grand Parade         HS22 17F         HS22 18F           23         Harley Shute Road         HS22 20F         HS22 19F           24         Harold Road         HS22 20F         HS22 21F           25         Horntye Road         HS22 21F         HS22 21F           26         Hughenden Road         HS22 22F         LITTLE RIGGE Avenue         HS22 21F           27         Little Ridge Avenue         HS22 23F         LS2 4F           28         Lower Park Road         HS22 23F           29         Mann Street         HS22 23F           30         Middle Road         HS22 27F           31         Millward Road         HS22 27F                      |    | •                                     |             |             |
| 15         Croft Road         HS22 04F         HS22 13F           16         Earl Street         HS22 13F           17         Edmund Road         HS22 14F           18         Exmouth Place         HS22 15F           19         Fairlight Road         HS22 16F           20         Githa Road         HS22 14F           21         Godwin Road         HS22 17F           22         Grand Parade         HS22 17F           23         Harley Shute Road         HS22 19F           24         Harold Road         HS22 20F           25         Horntye Road         HS22 21F           26         Hughenden Road         HS22 22F           27         Little Ridge Avenue         HS22 23F           28         Lower Park Road         HS22 23F           29         Mann Street         HS22 13F           30         Middle Road         HS22 24F           31         Millward Road         HS22 25F           32         Mount Road         HS22 25F           33         Oban Road         HS22 25F           34         Old London Road         HS22 27F           34         Old London Road         HS22 28F                                                       |    |                                       |             |             |
| 16         Earl Street         HS22 13F           17         Edmund Road         HS22 14F           18         Exmouth Place         HS22 15F           19         Fairlight Road         HS22 16F           20         Githa Road         HS22 14F           21         Godwin Road         HS22 14F           22         Grand Parade         HS22 17F           23         Harley Shute Road         HS22 20F           24         Harold Road         HS22 20F           25         Horntye Road         HS22 21F           26         Hughenden Road         HS22 22F           27         Little Ridge Avenue         HS22 23F           28         Lower Park Road         HS22 23F           28         Lower Park Road         HS22 23F           30         Middle Road         HS22 23F           31         Millward Road         HS22 25F           32         Mount Road         HS22 25F           33         Oban Road         HS22 27F           34         Old London Road         HS22 27F           35         Perth Road         HS22 27F           36         Priory Road         HS22 28F           37                                                           |    |                                       |             | 11600 405   |
| 17         Edmund Road         HS22 14F           18         Exmouth Place         HS22 15F           19         Fairlight Road         HS22 16F           20         Githa Road         HS22 14F           21         Godwin Road         HS22 14F           22         Grand Parade         HS22 17F           23         Harley Shute Road         HS22 19F           24         Harold Road         HS22 20F           25         Horntye Road         HS22 21F           26         Hughenden Road         HS22 22F           27         Little Ridge Avenue         HS22 23F           28         Lower Park Road         HS22 23F           29         Mann Street         HS22 13F           30         Middle Road         HS22 27F           31         Millward Road         HS22 20F           32         Mount Road         HS22 25F           33         Oban Road         HS22 27F           34         Old London Road         HS22 27F           35         Perth Road         HS22 27F           36         Priory Road         HS22 28F           37         Quebec Road         HS22 30F           39                                                               |    |                                       |             | HS22 12F    |
| 18         Exmouth Place         HS22 15F           19         Fairlight Road         HS22 16F           20         Githa Road         HS22 14F           21         Godwin Road         HS22 17F           22         Grand Parade         HS22 17F           23         Harley Shute Road         HS22 20F           24         Harold Road         HS22 20F           25         Horntye Road         HS22 21F           26         Hughenden Road         HS22 22F           27         Little Ridge Avenue         HS22 23F           28         Lower Park Road         HS22 24F           29         Mann Street         HS22 13F           30         Middle Road         HS22 27F           31         Millward Road         HS22 26F           32         Mount Road         HS22 27F           33         Oban Road         HS22 27F           34         Old London Road         HS22 27F           35         Perth Road         HS22 27F           36         Priory Road         HS22 27F           37         Quebec Road         HS22 37F           38         Queens Road         HS22 31F           40                                                               |    |                                       |             |             |
| 19         Fairlight Road         HS22 16F           20         Githa Road         HS22 14F           21         Godwin Road         HS22 14F           22         Grand Parade         HS22 17F         HS22 18F           23         Harley Shute Road         HS22 19F           24         Harold Road         HS22 20F           25         Horntye Road         HS22 21F           26         Hughenden Road         HS22 22F           27         Little Ridge Avenue         HS22 23F           28         Lower Park Road         HS22 24F           29         Mann Street         HS22 13F           30         Middle Road         HS22 24F           29         Mann Street         HS22 13F           30         Midlward Road         HS22 25F           31         Millward Road         HS22 25F           32         Mount Road         HS22 25F           33         Oban Road         HS22 27F           34         Old London Road         HS22 27F           35         Perth Road         HS22 27F           36         Priory Road         HS22 28F           37         Quebec Road         HS22 30F                                                           |    |                                       |             |             |
| 20         Githa Road         HS22 14F           21         Godwin Road         HS22 14F           22         Grand Parade         HS22 17F           23         Harley Shute Road         HS22 19F           24         Harold Road         HS22 20F           25         Horntye Road         HS22 21F           26         Hughenden Road         HS22 22F           27         Little Ridge Avenue         HS22 23F           28         Lower Park Road         HS22 23F           29         Mann Street         HS22 13F           30         Middle Road         HS22 07F           31         Millward Road         HS22 25F           32         Mount Road         HS22 25F           33         Oban Road         HS22 27F           34         Old London Road         HS22 27F           34         Old London Road         HS22 27F           35         Perth Road         HS22 27F           36         Priory Road         HS22 28F           37         Quebec Road         HS22 30F           38         Queens Road         HS22 30F           40         Rymill Road         HS22 32F           41         S                                                      |    |                                       |             |             |
| 21         Godwin Road         HS22 14F           22         Grand Parade         HS22 17F         HS22 18F           23         Harley Shute Road         HS22 20F           24         Harold Road         HS22 20F           25         Horntye Road         HS22 21F           26         Hughenden Road         HS22 23F           27         Little Ridge Avenue         HS22 23F           28         Lower Park Road         HS22 23F           29         Mann Street         HS22 13F           30         Middle Road         HS22 27F           31         Millward Road         HS22 25F           32         Mount Road         HS22 25F           33         Oban Road         HS22 27F           34         Old London Road         HS22 27F           35         Perth Road         HS22 27F           36         Priory Road         HS22 28F           37         Quebec Road         HS22 28F           38         Queens Road         HS22 30F           39         Robertson Terrace         HS22 31F           40         Rymill Road         HS22 31F           41         St Pauls Road         HS22 36F                                                       |    |                                       |             |             |
| 22         Grand Parade         HS22 17F         HS22 18F           23         Harley Shute Road         HS22 19F           24         Harold Road         HS22 20F           25         Horntye Road         HS22 21F           26         Hughenden Road         HS22 22F           27         Little Ridge Avenue         HS22 23F           28         Lower Park Road         HS22 24F           29         Mann Street         HS22 13F           30         Middle Road         HS22 27F           31         Millward Road         HS22 25F           32         Mount Road         HS22 25F           33         Oban Road         HS22 27F           34         Old London Road         HS22 27F           35         Perth Road         HS22 27F           36         Priory Road         HS22 28F           37         Quebec Road         HS22 29F           38         Queens Road         HS22 29F           39         Robertson Terrace         HS22 30F           40         Rymill Road         HS22 37F           41         St Pauls Road         HS22 37F           43         Saxon Street         HS22 37F                                                      |    |                                       |             |             |
| 23       Harley Shute Road       HS22 19F         24       Harold Road       HS22 20F         25       Horntye Road       HS22 21F         26       Hughenden Road       HS22 23F         27       Little Ridge Avenue       HS22 23F         28       Lower Park Road       HS22 24F         29       Mann Street       HS22 13F         30       Middle Road       HS22 20F         31       Millward Road       HS22 25F         32       Mount Road       HS22 25F         33       Oban Road       HS22 26F         34       Old London Road       HS22 27F         34       Old London Road       HS22 27F         36       Perth Road       HS22 28F         37       Quebec Road       HS22 28F         38       Queens Road       HS22 30F         39       Robertson Terrace       HS22 31F         40       Rymill Road       HS22 31F         41       St Pauls Road       HS22 37F         43       Saxon Street       HS22 34F         45       Seal Road       HS22 34F         45       Seal Road       HS22 34F         45       Seal Road       HS2                                                                                                                   |    |                                       |             |             |
| 24       Harold Road       HS22 20F         25       Horntye Road       HS22 21F         26       Hughenden Road       HS22 22F         27       Little Ridge Avenue       HS22 23F         28       Lower Park Road       HS22 24F         29       Mann Street       HS22 13F         30       Middle Road       HS22 20F         31       Millward Road       HS22 25F         32       Mount Road       HS22 26F         33       Oban Road       HS22 27F         34       Old London Road       HS22 16F         35       Perth Road       HS22 27F         36       Priory Road       HS22 28F         37       Quebec Road       HS22 28F         37       Quebec Road       HS22 29F         38       Queens Road       HS22 31F         40       Rymill Road       HS22 31F         41       Rymill Road       HS22 32F         43       Saxon Street       HS22 37F         43       Saxon Street       HS22 37F         45       Sedlescombe Road North       HS22 37F         46       St Helens Crescent       HS22 37F         47       Tackleway <t< td=""><td></td><td></td><td></td><td>HS22 18F</td></t<>                                                            |    |                                       |             | HS22 18F    |
| 25         Horntye Road         HS22 21F           26         Hughenden Road         HS22 22F           27         Little Ridge Avenue         HS22 23F           28         Lower Park Road         HS22 24F           29         Mann Street         HS22 13F           30         Middle Road         HS22 20F           31         Millward Road         HS22 25F           32         Mount Road         HS22 26F           33         Oban Road         HS22 27F           34         Old London Road         HS22 27F           35         Perth Road         HS22 27F           36         Priory Road         HS22 28F           37         Quebec Road         HS22 29F           38         Queens Road         HS22 30F           39         Robertson Terrace         HS22 31F           40         Rymill Road         HS22 32F           41         St Pauls Road         HS22 33F           43         Saxon Street         HS22 33F           43         Saxon Street         HS22 33F           45         Sealescombe Road North         HS22 33F           46         St Helens Crescent         HS22 36F           47<                                             |    |                                       |             |             |
| 26         Hughenden Road         HS22 22F           27         Little Ridge Avenue         HS22 23F           28         Lower Park Road         HS22 24F           29         Mann Street         HS22 13F           30         Middle Road         HS22 27F           31         Millward Road         HS22 25F           32         Mount Road         HS22 27F           34         Old London Road         HS22 27F           34         Old London Road         HS22 27F           36         Priory Road         HS22 28F           37         Quebec Road         HS22 29F           38         Queens Road         HS22 39F           39         Robertson Terrace         HS22 31F           40         Rymill Road         HS22 31F           40         Rymill Road         HS22 32F           41         St Pauls Road         HS22 33F           43         Saxon Street         HS22 33F           44         Sea Road         HS22 34F           45         Sedlescombe Road North         HS22 35F           46         St Helens Crescent         HS22 37F           47         Tackleway         HS22 37F           48<                                             |    |                                       |             |             |
| 27 Little Ridge Avenue         HS22 23F           28 Lower Park Road         HS22 24F           29 Mann Street         HS22 13F           30 Middle Road         HS22 07F           31 Millward Road         HS22 25F           32 Mount Road         HS22 26F           33 Oban Road         HS22 27F           34 Old London Road         HS22 16F           35 Perth Road         HS22 27F           36 Priory Road         HS22 28F           37 Quebec Road         HS22 29F           38 Queens Road         HS22 30F           39 Robertson Terrace         HS22 31F           40 Rymill Road         HS22 32F           41 St Pauls Road         HS22 33F           43 Saxon Street         HS22 33F           44 Sea Road         HS22 34F           45 Sedlescombe Road North         HS22 35F           46 St Helens Crescent         HS22 37F           48 The Ridge         HS22 37F           49 Warrior Square         HS22 18F           50 Wellington Place         HS22 30F           51 Whatlington Way         HS22 39F           53 Woodland Vale Road         HS22 40F                                                                                            |    |                                       |             |             |
| 28         Lower Park Road         HS22 24F           29         Mann Street         HS22 13F           30         Middle Road         HS22 07F           31         Millward Road         HS22 25F           32         Mount Road         HS22 26F           33         Oban Road         HS22 27F           34         Old London Road         HS22 16F           35         Perth Road         HS22 27F           36         Priory Road         HS22 28F           37         Quebec Road         HS22 28F           38         Queens Road         HS22 30F           39         Robertson Terrace         HS22 31F           40         Rymill Road         HS22 32F           41         St Pauls Road         HS22 32F           43         Saxon Street         HS22 33F           44         Sea Road         HS22 34F           45         Sedlescombe Road North         HS22 35F           46         St Helens Crescent         HS22 36F           47         Tackleway         HS22 37F           48         The Ridge         HS22 10F           49         Warrior Square         HS22 18F           50                                                               |    |                                       |             |             |
| 29       Mann Street       HS22 13F         30       Middle Road       HS22 07F         31       Millward Road       HS22 25F         32       Mount Road       HS22 26F         33       Oban Road       HS22 27F         34       Old London Road       HS22 27F         35       Perth Road       HS22 27F         36       Priory Road       HS22 28F         37       Quebec Road       HS22 29F         38       Queens Road       HS22 30F         39       Robertson Terrace       HS22 31F         40       Rymill Road       HS22 32F         41       St Pauls Road       HS22 32F         41       St Pauls Road       HS22 37F         43       Saxon Street       HS22 33F         44       Sea Road       HS22 34F         45       Sedlescombe Road North       HS22 36F         47       Tackleway       HS22 37F         48       The Ridge       HS22 10F         49       Warrior Square       HS22 10F         50       Wellington Place       HS22 30F         51       Whatlington Way       HS22 39F         52       White Rock Road       H                                                                                                                   |    |                                       |             |             |
| 30       Middle Road       HS22 07F         31       Millward Road       HS22 25F         32       Mount Road       HS22 26F         33       Oban Road       HS22 27F         34       Old London Road       HS22 16F         35       Perth Road       HS22 27F         36       Priory Road       HS22 28F         37       Quebec Road       HS22 29F         38       Queens Road       HS22 30F         39       Robertson Terrace       HS22 31F         40       Rymill Road       HS22 32F         41       St Pauls Road       HS22 32F         41       St Pauls Road       HS22 37F         43       Saxon Street       HS22 38F         44       Sea Road       HS22 34F         45       Sedlescombe Road North       HS22 35F         46       St Helens Crescent       HS22 36F         47       Tackleway       HS22 37F         48       The Ridge       HS22 10F       HS22 38F         49       Warrior Square       HS22 30F         50       Wellington Place       HS22 30F         51       Whatlington Way       HS22 39F         53       W                                                                                                                   |    |                                       |             |             |
| 31       Millward Road       HS22 25F         32       Mount Road       HS22 26F         33       Oban Road       HS22 27F         34       Old London Road       HS22 16F         35       Perth Road       HS22 27F         36       Priory Road       HS22 28F         37       Quebec Road       HS22 29F         38       Queens Road       HS22 30F         39       Robertson Terrace       HS22 31F         40       Rymill Road       HS22 32F         41       St Pauls Road       HS22 32F         41       St Saxon Street       HS22 38F         43       Saxon Street       HS22 33F         44       Sea Road       HS22 34F         45       Sedlescombe Road North       HS22 35F         46       St Helens Crescent       HS22 36F         47       Tackleway       HS22 37F         48       The Ridge       HS22 10F       HS22 38F         49       Warrior Square       HS22 30F         50       Wellington Place       HS22 30F         51       Whatlington Way       HS22 39F         53       Woodland Vale Road       HS22 40F                                                                                                                             |    |                                       |             |             |
| 32       Mount Road       HS22 26F         33       Oban Road       HS22 27F         34       Old London Road       HS22 16F         35       Perth Road       HS22 27F         36       Priory Road       HS22 28F         37       Quebec Road       HS22 29F         38       Queens Road       HS22 30F         39       Robertson Terrace       HS22 31F         40       Rymill Road       HS22 32F         41       St Pauls Road       HS22 37F         43       Saxon Street       HS22 33F         44       Sea Road       HS22 34F         45       Sedlescombe Road North       HS22 35F         46       St Helens Crescent       HS22 36F         47       Tackleway       HS22 37AF         48       The Ridge       HS22 10F       HS22 38F         49       Warrior Square       HS22 10F       HS22 30F         50       Wellington Place       HS22 30F         51       Whatlington Way       HS22 39F         53       Woodland Vale Road       HS22 40F                                                                                                                                                                                                           |    |                                       |             |             |
| 33       Oban Road       HS22 27F         34       Old London Road       HS22 16F         35       Perth Road       HS22 27F         36       Priory Road       HS22 28F         37       Quebec Road       HS22 29F         38       Queens Road       HS22 30F         39       Robertson Terrace       HS22 31F         40       Rymill Road       HS22 32F         41       St Pauls Road       HS22 33F         43       Saxon Street       HS22 33F         44       Sea Road       HS22 34F         45       Sedlescombe Road North       HS22 35F         46       St Helens Crescent       HS22 36F         47       Tackleway       HS22 37AF         48       The Ridge       HS22 10F       HS22 38F         49       Warrior Square       HS22 10F       HS22 30F         50       Wellington Place       HS22 30F         51       Whatlington Way       HS22 39F         53       Woodland Vale Road       HS22 40F                                                                                                                                                                                                                                                      |    |                                       |             |             |
| 34       Old London Road       HS22 16F         35       Perth Road       HS22 27F         36       Priory Road       HS22 28F         37       Quebec Road       HS22 29F         38       Queens Road       HS22 30F         39       Robertson Terrace       HS22 31F         40       Rymill Road       HS22 32F         41       St Pauls Road       HS22 36F         43       Saxon Street       HS22 33F         44       Sea Road       HS22 34F         45       Sedlescombe Road North       HS22 35F         46       St Helens Crescent       HS22 36F         47       Tackleway       HS22 37AF         48       The Ridge       HS22 10F       HS22 38F         49       Warrior Square       HS22 18F         50       Wellington Place       HS22 30F         51       Whatlington Way       HS22 05F         52       White Rock Road       HS22 39F         53       Woodland Vale Road       HS22 40F                                                                                                                                                                                                                                                               |    | Mount Road                            | HS22 26F    |             |
| 35       Perth Road       HS22 27F         36       Priory Road       HS22 28F         37       Quebec Road       HS22 29F         38       Queens Road       HS22 30F         39       Robertson Terrace       HS22 31F         40       Rymill Road       HS22 32F         41       St Pauls Road       HS22 06F       HS22 37F         43       Saxon Street       HS22 33F         44       Sea Road       HS22 34F         45       Sedlescombe Road North       HS22 35F         46       St Helens Crescent       HS22 36F         47       Tackleway       HS22 37AF         48       The Ridge       HS22 10F       HS22 38F         49       Warrior Square       HS22 18F       50       Wellington Place       HS22 30F         51       Whatlington Way       HS22 05F       52       White Rock Road       HS22 39F         53       Woodland Vale Road       HS22 40F                                                                                                                                                                                                                                                                                                    |    |                                       |             |             |
| 36       Priory Road       HS22 28F         37       Quebec Road       HS22 39F         38       Queens Road       HS22 30F         39       Robertson Terrace       HS22 31F         40       Rymill Road       HS22 32F         41       St Pauls Road       HS22 06F       HS22 37F         43       Saxon Street       HS22 33F         44       Sea Road       HS22 34F         45       Sedlescombe Road North       HS22 35F         46       St Helens Crescent       HS22 36F         47       Tackleway       HS22 37AF         48       The Ridge       HS22 10F       HS22 38F         49       Warrior Square       HS22 18F         50       Wellington Place       HS22 30F         51       Whatlington Way       HS22 05F         52       White Rock Road       HS22 39F         53       Woodland Vale Road       HS22 40F                                                                                                                                                                                                                                                                                                                                           | 34 | Old London Road                       | HS22 16F    |             |
| 37       Quebec Road       HS22 29F         38       Queens Road       HS22 30F         39       Robertson Terrace       HS22 31F         40       Rymill Road       HS22 32F         41       St Pauls Road       HS22 06F       HS22 37F         43       Saxon Street       HS22 33F         44       Sea Road       HS22 34F         45       Sedlescombe Road North       HS22 35F         46       St Helens Crescent       HS22 36F         47       Tackleway       HS22 37AF         48       The Ridge       HS22 10F       HS22 38F         49       Warrior Square       HS22 18F         50       Wellington Place       HS22 30F         51       Whatlington Way       HS22 05F         52       White Rock Road       HS22 39F         53       Woodland Vale Road       HS22 40F                                                                                                                                                                                                                                                                                                                                                                                       |    |                                       |             |             |
| 38 Queens Road         HS22 30F           39 Robertson Terrace         HS22 31F           40 Rymill Road         HS22 32F           41 St Pauls Road         HS22 06F         HS22 37F           43 Saxon Street         HS22 33F           44 Sea Road         HS22 34F           45 Sedlescombe Road North         HS22 35F           46 St Helens Crescent         HS22 36F           47 Tackleway         HS22 37AF           48 The Ridge         HS22 10F         HS22 38F           49 Warrior Square         HS22 18F           50 Wellington Place         HS22 30F           51 Whatlington Way         HS22 05F           52 White Rock Road         HS22 39F           53 Woodland Vale Road         HS22 40F                                                                                                                                                                                                                                                                                                                                                                                                                                                               | 36 | Priory Road                           | HS22 28F    |             |
| 39       Robertson Terrace       HS22 31F         40       Rymill Road       HS22 32F         41       St Pauls Road       HS22 06F       HS22 37F         43       Saxon Street       HS22 33F         44       Sea Road       HS22 34F         45       Sedlescombe Road North       HS22 35F         46       St Helens Crescent       HS22 36F         47       Tackleway       HS22 37AF         48       The Ridge       HS22 10F       HS22 38F         49       Warrior Square       HS22 18F         50       Wellington Place       HS22 30F         51       Whatlington Way       HS22 05F         52       White Rock Road       HS22 39F         53       Woodland Vale Road       HS22 40F                                                                                                                                                                                                                                                                                                                                                                                                                                                                               |    |                                       |             |             |
| 40       Rymill Road       HS22 32F         41       St Pauls Road       HS22 06F       HS22 37F         43       Saxon Street       HS22 33F         44       Sea Road       HS22 34F         45       Sedlescombe Road North       HS22 35F         46       St Helens Crescent       HS22 36F         47       Tackleway       HS22 37AF         48       The Ridge       HS22 10F       HS22 38F         49       Warrior Square       HS22 18F         50       Wellington Place       HS22 30F         51       Whatlington Way       HS22 05F         52       White Rock Road       HS22 39F         53       Woodland Vale Road       HS22 40F                                                                                                                                                                                                                                                                                                                                                                                                                                                                                                                                 |    |                                       |             |             |
| 41       St Pauls Road       HS22 06F       HS22 37F         43       Saxon Street       HS22 33F         44       Sea Road       HS22 34F         45       Sedlescombe Road North       HS22 35F         46       St Helens Crescent       HS22 36F         47       Tackleway       HS22 37AF         48       The Ridge       HS22 10F       HS22 38F         49       Warrior Square       HS22 18F         50       Wellington Place       HS22 30F         51       Whatlington Way       HS22 05F         52       White Rock Road       HS22 39F         53       Woodland Vale Road       HS22 40F                                                                                                                                                                                                                                                                                                                                                                                                                                                                                                                                                                             |    |                                       |             |             |
| 43Saxon StreetHS22 33F44Sea RoadHS22 34F45Sedlescombe Road NorthHS22 35F46St Helens CrescentHS22 36F47TacklewayHS22 37AF48The RidgeHS22 10FHS22 38F49Warrior SquareHS22 18F50Wellington PlaceHS22 30F51Whatlington WayHS22 05F52White Rock RoadHS22 39F53Woodland Vale RoadHS22 40F                                                                                                                                                                                                                                                                                                                                                                                                                                                                                                                                                                                                                                                                                                                                                                                                                                                                                                     | 40 | · · · · · · · · · · · · · · · · · · · |             |             |
| 44Sea RoadHS22 34F45Sedlescombe Road NorthHS22 35F46St Helens CrescentHS22 36F47TacklewayHS22 37AF48The RidgeHS22 10FHS22 38F49Warrior SquareHS22 18F50Wellington PlaceHS22 30F51Whatlington WayHS22 05F52White Rock RoadHS22 39F53Woodland Vale RoadHS22 40F                                                                                                                                                                                                                                                                                                                                                                                                                                                                                                                                                                                                                                                                                                                                                                                                                                                                                                                           | 41 | St Pauls Road                         | HS22 06F    | HS22 37F    |
| 45 Sedlescombe Road North 46 St Helens Crescent 47 Tackleway 48 The Ridge 49 Warrior Square 50 Wellington Place 51 Whatlington Way 52 White Rock Road 53 Woodland Vale Road 55 HS22 35F 56 HS22 36F 57 HS22 37AF 58 HS22 10F 59 HS22 18F 50 Wellington Place 50 HS22 30F 51 HS22 30F 52 White Rock Road 53 HS22 39F                                                                                                                                                                                                                                                                                                                                                                                                                                                                                                                                                                                                                                                                                                                                                                                                                                                                     | 43 | Saxon Street                          | HS22 33F    |             |
| 46St Helens CrescentHS22 36F47TacklewayHS22 37AF48The RidgeHS22 10FHS22 38F49Warrior SquareHS22 18F50Wellington PlaceHS22 30F51Whatlington WayHS22 05F52White Rock RoadHS22 39F53Woodland Vale RoadHS22 40F                                                                                                                                                                                                                                                                                                                                                                                                                                                                                                                                                                                                                                                                                                                                                                                                                                                                                                                                                                             | 44 | Sea Road                              | HS22 34F    |             |
| 47TacklewayHS22 37AF48The RidgeHS22 10FHS22 38F49Warrior SquareHS22 18F50Wellington PlaceHS22 30F51Whatlington WayHS22 05F52White Rock RoadHS22 39F53Woodland Vale RoadHS22 40F                                                                                                                                                                                                                                                                                                                                                                                                                                                                                                                                                                                                                                                                                                                                                                                                                                                                                                                                                                                                         | 45 | Sedlescombe Road North                | HS22 35F    |             |
| 48The RidgeHS22 10FHS22 38F49Warrior SquareHS22 18F50Wellington PlaceHS22 30F51Whatlington WayHS22 05F52White Rock RoadHS22 39F53Woodland Vale RoadHS22 40F                                                                                                                                                                                                                                                                                                                                                                                                                                                                                                                                                                                                                                                                                                                                                                                                                                                                                                                                                                                                                             | 46 | St Helens Crescent                    | HS22 36F    |             |
| 49Warrior SquareHS22 18F50Wellington PlaceHS22 30F51Whatlington WayHS22 05F52White Rock RoadHS22 39F53Woodland Vale RoadHS22 40F                                                                                                                                                                                                                                                                                                                                                                                                                                                                                                                                                                                                                                                                                                                                                                                                                                                                                                                                                                                                                                                        | 47 | Tackleway                             | HS22 37AF   |             |
| 49Warrior SquareHS22 18F50Wellington PlaceHS22 30F51Whatlington WayHS22 05F52White Rock RoadHS22 39F53Woodland Vale RoadHS22 40F                                                                                                                                                                                                                                                                                                                                                                                                                                                                                                                                                                                                                                                                                                                                                                                                                                                                                                                                                                                                                                                        | 48 | The Ridge                             | HS22 10F    | HS22 38F    |
| 50Wellington PlaceHS22 30F51Whatlington WayHS22 05F52White Rock RoadHS22 39F53Woodland Vale RoadHS22 40F                                                                                                                                                                                                                                                                                                                                                                                                                                                                                                                                                                                                                                                                                                                                                                                                                                                                                                                                                                                                                                                                                | 49 |                                       | HS22 18F    |             |
| 51Whatlington WayHS22 05F52White Rock RoadHS22 39F53Woodland Vale RoadHS22 40F                                                                                                                                                                                                                                                                                                                                                                                                                                                                                                                                                                                                                                                                                                                                                                                                                                                                                                                                                                                                                                                                                                          | 50 |                                       |             |             |
| 52White Rock RoadHS22 39F53Woodland Vale RoadHS22 40F                                                                                                                                                                                                                                                                                                                                                                                                                                                                                                                                                                                                                                                                                                                                                                                                                                                                                                                                                                                                                                                                                                                                   |    |                                       |             |             |
| 53 Woodland Vale Road HS22 40F                                                                                                                                                                                                                                                                                                                                                                                                                                                                                                                                                                                                                                                                                                                                                                                                                                                                                                                                                                                                                                                                                                                                                          |    | ,                                     | HS22 39F    |             |
| 54 York Gardens HS22 30F                                                                                                                                                                                                                                                                                                                                                                                                                                                                                                                                                                                                                                                                                                                                                                                                                                                                                                                                                                                                                                                                                                                                                                |    |                                       | HS22 40F    |             |
|                                                                                                                                                                                                                                                                                                                                                                                                                                                                                                                                                                                                                                                                                                                                                                                                                                                                                                                                                                                                                                                                                                                                                                                         | 54 | York Gardens                          | HS22 30F    |             |