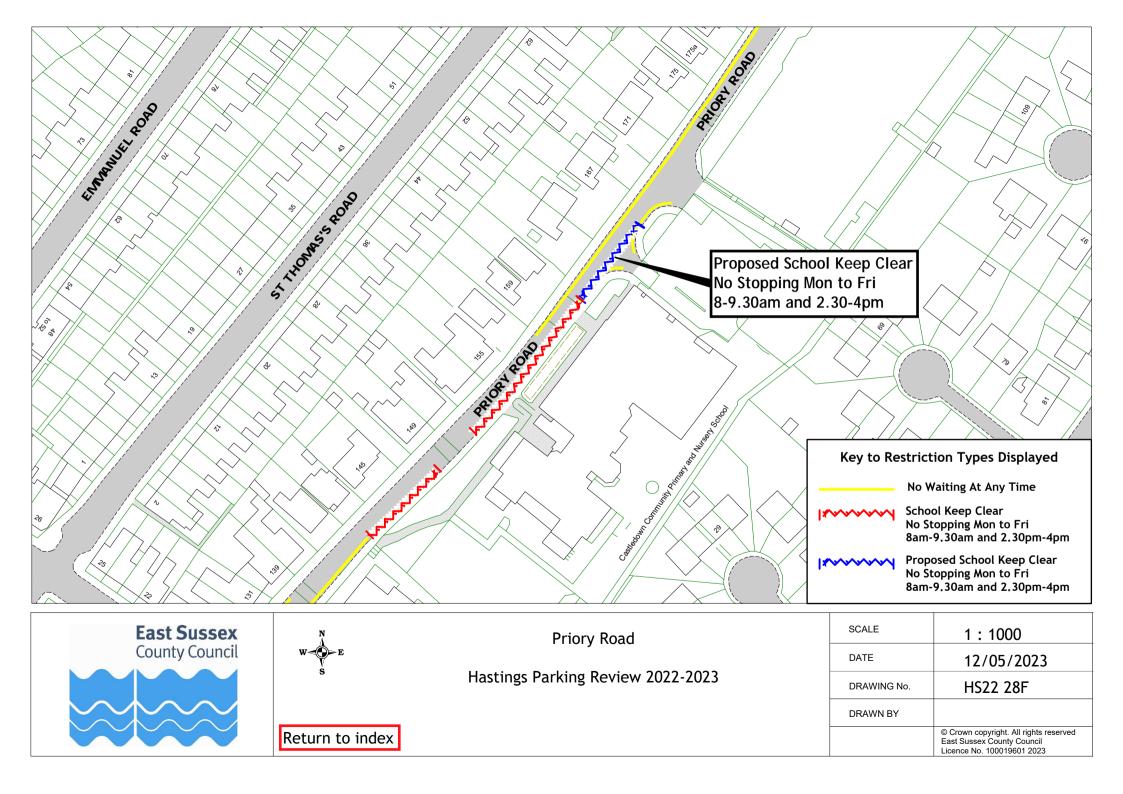

## Formal consultation drawings

| All Saints Crescent                                                                                                                                                                                                                                                                                                                                                                                                                                                                                                                                                                                                                                                                                                                                                                                                                                                                                                                                                                                                                                                                                                                                                                     |    | Road Name                             | Drawing No. | Drawing No. |
|-----------------------------------------------------------------------------------------------------------------------------------------------------------------------------------------------------------------------------------------------------------------------------------------------------------------------------------------------------------------------------------------------------------------------------------------------------------------------------------------------------------------------------------------------------------------------------------------------------------------------------------------------------------------------------------------------------------------------------------------------------------------------------------------------------------------------------------------------------------------------------------------------------------------------------------------------------------------------------------------------------------------------------------------------------------------------------------------------------------------------------------------------------------------------------------------|----|---------------------------------------|-------------|-------------|
| 2         Amherst Road         HS22 03F           3         Ashburnham Road         HS22 03F           4         Bembrook Road         HS22 04F           5         Bodiam Drive         HS22 05F           6         Bohemia Road         HS22 05F           7         Brightling Road         HS22 07F           8         Castledown Avenue         HS22 08F           9         Chapel Park Road         HS22 06F           10         Church In The Wood Lane         HS22 09F           11         Collier Road         HS22 04F           12         Coghurst Road         HS22 10F           13         Cornfield Terrace         HS22 06F           14         Cornwallis Gardens         HS22 10F           15         Croft Road         HS22 11F           16         Earl Street         HS22 11F           17         Edmund Road         HS22 13F           18         Exmouth Place         HS22 13F           19         Fairlight Road         HS22 14F           21         Godwin Road         HS22 14F           22         Grith Road         HS22 14F           23         Harley Shute Road         HS22 17F                                                    | 1  |                                       | Drawing No. | Drawing No. |
| 3                                                                                                                                                                                                                                                                                                                                                                                                                                                                                                                                                                                                                                                                                                                                                                                                                                                                                                                                                                                                                                                                                                                                                                                       |    |                                       |             |             |
| 4         Bembrook Road         H522 04F           5         Bodnam Drive         H522 05F           6         Bohemia Road         H522 07F           7         Brightling Road         H522 07F           8         Castledown Avenue         H522 08F           9         Chapel Park Road         H522 08F           10         Church In The Wood Lane         H522 09F           11         Collier Road         H522 04F           12         Coghurst Road         H522 10F           13         Cornfield Terrace         H522 06F           14         Cornwallis Gardens         H522 11F           15         Corfield Terrace         H522 11F           16         Earl Street         H522 11F           16         Earl Street         H522 14F           18         Exmouth Place         H522 14F           18         Exmouth Place         H522 14F           19         Fairlight Road         H522 14F           20         Girha Road         H522 14F           21         Godwin Road         H522 14F           22         Grand Parade         H522 14F           23         Harley Shute Road         H522 14F                                              |    |                                       |             |             |
| 5         Bodiam Drive         H522 05F           6         Bohemia Road         H522 06F           7         Brightling Road         H522 07F           8         Castledown Avenue         H522 08F           9         Chapel Park Road         H522 06F           10         Church In The Wood Lane         H522 09F           11         Collier Road         H522 09F           12         Coghurst Road         H522 10F           13         Cornfield Terrace         H522 10F           14         Cornwallis Gardens         H522 11F           15         Croft Road         H522 13F           16         Eart Street         H522 13F           17         Edmund Road         H522 14F           18         Exmouth Place         H522 15F           19         Fairtight Road         H522 14F           20         Githa Road         H522 14F           21         Godwin Road         H522 14F           22         Grand Parade         H522 14F           23         Harley Shute Road         H522 14F           24         Harold Road         H522 17F           31         Horrye Road         H522 20F <td< td=""><td></td><td></td><td></td><td></td></td<> |    |                                       |             |             |
| 6         Bohemia Road         H522 06F           7         Brightling Road         H522 07F           8         Castledown Avenue         H522 08F           9         Chapel Park Road         H522 06F           10         Church In The Wood Lane         H522 09F           11         Colirer Road         H522 00F           12         Coghurst Road         H522 10F           13         Cornfield Terrace         H522 06F           14         Cornwallis Gardens         H522 11F           15         Croft Road         H522 14F           16         Earl Street         H522 13F           16         Earl Street         H522 14F           18         Exmouth Place         H522 15F           18         Exmouth Place         H522 16F           20         Githa Road         H522 14F           21         Godwin Road         H522 14F           22         Grand Parade         H522 17F           23         Harley Shute Road         H522 17F           24         Harley Shute Road         H522 17F           25         Horntye Road         H522 21F           26         Horntye Road         H522 21F                                                |    |                                       |             |             |
| 7   Brightling Road                                                                                                                                                                                                                                                                                                                                                                                                                                                                                                                                                                                                                                                                                                                                                                                                                                                                                                                                                                                                                                                                                                                                                                     |    |                                       |             |             |
| 8         Castledown Avenue         H522 08F           9         Chapel Park Road         H522 06F           10         Church In The Wood Lane         H522 09F           11         Collier Road         H522 04F           12         Coghurst Road         H522 10F           13         Cornfield Terrace         H522 06F           14         Cornwallis Gardens         H522 11F           15         Croft Road         H522 11F           15         Croft Road         H522 13F           16         Eart Street         H522 13F           17         Edmund Road         H522 14F           18         Exmouth Place         H522 15F           19         Fairlight Road         H522 14F           20         Githa Road         H522 14F           21         Godwin Road         H522 14F           22         Grand Parade         H522 17F           23         Harley Shute Road         H522 19F           24         Harold Road         H522 21F           25         Horntye Road         H522 21F           26         Hughenden Road         H522 22F           21         Little Ridge Avenue         H522 23F                                               |    |                                       |             |             |
| 9                                                                                                                                                                                                                                                                                                                                                                                                                                                                                                                                                                                                                                                                                                                                                                                                                                                                                                                                                                                                                                                                                                                                                                                       |    |                                       |             |             |
| 10   Church In The Wood Lane                                                                                                                                                                                                                                                                                                                                                                                                                                                                                                                                                                                                                                                                                                                                                                                                                                                                                                                                                                                                                                                                                                                                                            |    |                                       |             |             |
| 11         Collier Road         H522 10F           12         Coghurst Road         H522 10F           13         Cornfield Terrace         H522 06F           14         Cornwallis Gardens         H522 11F           15         Croft Road         H522 11F           16         Earl Street         H522 13F           17         Edmund Road         H522 14F           18         Exmouth Place         H522 15F           19         Fairlight Road         H522 15F           20         Githa Road         H522 14F           21         Godwin Road         H522 14F           22         Grand Parade         H522 14F           23         Harley Shute Road         H522 14F           24         Harley Shute Road         H522 19F           24         Harley Shute Road         H522 19F           24         Harley Shute Road         H522 20F           25         Horntye Road         H522 21F           26         Horntye Road         H522 21F           27         Little Ridge Avenue         H522 21F           28         Lower Park Road         H522 24F           29         Mann Street         H522 24F                                               |    | •                                     |             |             |
| 12   Coghurst Road                                                                                                                                                                                                                                                                                                                                                                                                                                                                                                                                                                                                                                                                                                                                                                                                                                                                                                                                                                                                                                                                                                                                                                      |    |                                       |             |             |
| 13   Cornfield Terrace                                                                                                                                                                                                                                                                                                                                                                                                                                                                                                                                                                                                                                                                                                                                                                                                                                                                                                                                                                                                                                                                                                                                                                  |    |                                       |             |             |
| 14         Cornwaltis Gardens         HS22 11F           15         Croft Road         HS22 04F         HS22 12F           16         Eart Street         HS22 13F           17         Edmund Road         HS22 14F           18         Exmouth Place         HS22 15F           19         Fairlight Road         HS22 15F           19         Fairlight Road         HS22 14F           20         Githa Road         HS22 14F           21         Godwin Road         HS22 14F           22         Grand Parade         HS22 17F         HS22 18F           23         Harley Shute Road         HS22 20F         HS22 19F           24         Harold Road         HS22 20F         HS22 21F           25         Horntye Road         HS22 21F         HS22 21F           26         Hughenden Road         HS22 22F         LITTLE RIGGE Avenue         HS22 21F           27         Little Ridge Avenue         HS22 23F         LS2 4F           28         Lower Park Road         HS22 23F           29         Mann Street         HS22 23F           30         Middle Road         HS22 27F           31         Millward Road         HS22 27F                      |    | •                                     |             |             |
| 15         Croft Road         HS22 04F         HS22 13F           16         Earl Street         HS22 13F           17         Edmund Road         HS22 14F           18         Exmouth Place         HS22 15F           19         Fairlight Road         HS22 16F           20         Githa Road         HS22 14F           21         Godwin Road         HS22 17F           22         Grand Parade         HS22 17F           23         Harley Shute Road         HS22 19F           24         Harold Road         HS22 20F           25         Horntye Road         HS22 21F           26         Hughenden Road         HS22 22F           27         Little Ridge Avenue         HS22 23F           28         Lower Park Road         HS22 23F           29         Mann Street         HS22 13F           30         Middle Road         HS22 24F           31         Millward Road         HS22 25F           32         Mount Road         HS22 25F           33         Oban Road         HS22 25F           34         Old London Road         HS22 27F           34         Old London Road         HS22 28F                                                       |    |                                       |             |             |
| 16         Earl Street         HS22 13F           17         Edmund Road         HS22 14F           18         Exmouth Place         HS22 15F           19         Fairlight Road         HS22 16F           20         Githa Road         HS22 14F           21         Godwin Road         HS22 14F           22         Grand Parade         HS22 17F           23         Harley Shute Road         HS22 20F           24         Harold Road         HS22 20F           25         Horntye Road         HS22 21F           26         Hughenden Road         HS22 22F           27         Little Ridge Avenue         HS22 23F           28         Lower Park Road         HS22 23F           28         Lower Park Road         HS22 23F           30         Middle Road         HS22 23F           31         Millward Road         HS22 25F           32         Mount Road         HS22 25F           33         Oban Road         HS22 27F           34         Old London Road         HS22 27F           35         Perth Road         HS22 27F           36         Priory Road         HS22 28F           37                                                           |    |                                       |             | 11600 405   |
| 17         Edmund Road         HS22 14F           18         Exmouth Place         HS22 15F           19         Fairlight Road         HS22 16F           20         Githa Road         HS22 14F           21         Godwin Road         HS22 14F           22         Grand Parade         HS22 17F           23         Harley Shute Road         HS22 19F           24         Harold Road         HS22 20F           25         Horntye Road         HS22 21F           26         Hughenden Road         HS22 22F           27         Little Ridge Avenue         HS22 23F           28         Lower Park Road         HS22 23F           29         Mann Street         HS22 13F           30         Middle Road         HS22 27F           31         Millward Road         HS22 20F           32         Mount Road         HS22 25F           33         Oban Road         HS22 27F           34         Old London Road         HS22 27F           35         Perth Road         HS22 27F           36         Priory Road         HS22 28F           37         Quebec Road         HS22 30F           39                                                               |    |                                       |             | HS22 12F    |
| 18         Exmouth Place         HS22 15F           19         Fairlight Road         HS22 16F           20         Githa Road         HS22 14F           21         Godwin Road         HS22 17F           22         Grand Parade         HS22 17F           23         Harley Shute Road         HS22 20F           24         Harold Road         HS22 20F           25         Horntye Road         HS22 21F           26         Hughenden Road         HS22 22F           27         Little Ridge Avenue         HS22 23F           28         Lower Park Road         HS22 24F           29         Mann Street         HS22 13F           30         Middle Road         HS22 27F           31         Millward Road         HS22 26F           32         Mount Road         HS22 27F           33         Oban Road         HS22 27F           34         Old London Road         HS22 27F           35         Perth Road         HS22 27F           36         Priory Road         HS22 27F           37         Quebec Road         HS22 37F           38         Queens Road         HS22 31F           40                                                               |    |                                       |             |             |
| 19         Fairlight Road         HS22 16F           20         Githa Road         HS22 14F           21         Godwin Road         HS22 14F           22         Grand Parade         HS22 17F         HS22 18F           23         Harley Shute Road         HS22 19F           24         Harold Road         HS22 20F           25         Horntye Road         HS22 21F           26         Hughenden Road         HS22 22F           27         Little Ridge Avenue         HS22 23F           28         Lower Park Road         HS22 24F           29         Mann Street         HS22 13F           30         Middle Road         HS22 24F           29         Mann Street         HS22 13F           30         Midlward Road         HS22 25F           31         Millward Road         HS22 25F           32         Mount Road         HS22 25F           33         Oban Road         HS22 27F           34         Old London Road         HS22 27F           35         Perth Road         HS22 27F           36         Priory Road         HS22 28F           37         Quebec Road         HS22 30F                                                           |    |                                       |             |             |
| 20         Githa Road         HS22 14F           21         Godwin Road         HS22 14F           22         Grand Parade         HS22 17F           23         Harley Shute Road         HS22 19F           24         Harold Road         HS22 20F           25         Horntye Road         HS22 21F           26         Hughenden Road         HS22 22F           27         Little Ridge Avenue         HS22 23F           28         Lower Park Road         HS22 23F           29         Mann Street         HS22 13F           30         Middle Road         HS22 07F           31         Millward Road         HS22 25F           32         Mount Road         HS22 25F           33         Oban Road         HS22 27F           34         Old London Road         HS22 27F           34         Old London Road         HS22 27F           35         Perth Road         HS22 27F           36         Priory Road         HS22 28F           37         Quebec Road         HS22 30F           38         Queens Road         HS22 30F           40         Rymill Road         HS22 32F           41         S                                                      |    |                                       |             |             |
| 21         Godwin Road         HS22 14F           22         Grand Parade         HS22 17F         HS22 18F           23         Harley Shute Road         HS22 20F           24         Harold Road         HS22 20F           25         Horntye Road         HS22 21F           26         Hughenden Road         HS22 23F           27         Little Ridge Avenue         HS22 23F           28         Lower Park Road         HS22 23F           29         Mann Street         HS22 13F           30         Middle Road         HS22 27F           31         Millward Road         HS22 25F           32         Mount Road         HS22 25F           33         Oban Road         HS22 27F           34         Old London Road         HS22 27F           35         Perth Road         HS22 27F           36         Priory Road         HS22 28F           37         Quebec Road         HS22 28F           38         Queens Road         HS22 30F           39         Robertson Terrace         HS22 31F           40         Rymill Road         HS22 31F           41         St Pauls Road         HS22 36F                                                       |    |                                       |             |             |
| 22         Grand Parade         HS22 17F         HS22 18F           23         Harley Shute Road         HS22 19F           24         Harold Road         HS22 20F           25         Horntye Road         HS22 21F           26         Hughenden Road         HS22 22F           27         Little Ridge Avenue         HS22 23F           28         Lower Park Road         HS22 24F           29         Mann Street         HS22 13F           30         Middle Road         HS22 27F           31         Millward Road         HS22 25F           32         Mount Road         HS22 25F           33         Oban Road         HS22 27F           34         Old London Road         HS22 27F           35         Perth Road         HS22 27F           36         Priory Road         HS22 28F           37         Quebec Road         HS22 29F           38         Queens Road         HS22 29F           39         Robertson Terrace         HS22 30F           40         Rymill Road         HS22 37F           41         St Pauls Road         HS22 37F           43         Saxon Street         HS22 37F                                                      |    |                                       |             |             |
| 23       Harley Shute Road       HS22 19F         24       Harold Road       HS22 20F         25       Horntye Road       HS22 21F         26       Hughenden Road       HS22 23F         27       Little Ridge Avenue       HS22 23F         28       Lower Park Road       HS22 24F         29       Mann Street       HS22 13F         30       Middle Road       HS22 20F         31       Millward Road       HS22 25F         32       Mount Road       HS22 25F         33       Oban Road       HS22 26F         34       Old London Road       HS22 27F         34       Old London Road       HS22 27F         36       Perth Road       HS22 28F         37       Quebec Road       HS22 28F         38       Queens Road       HS22 30F         39       Robertson Terrace       HS22 31F         40       Rymill Road       HS22 31F         41       St Pauls Road       HS22 37F         43       Saxon Street       HS22 34F         45       Seal Road       HS22 34F         45       Seal Road       HS22 34F         45       Seal Road       HS2                                                                                                                   |    |                                       |             |             |
| 24       Harold Road       HS22 20F         25       Horntye Road       HS22 21F         26       Hughenden Road       HS22 22F         27       Little Ridge Avenue       HS22 23F         28       Lower Park Road       HS22 24F         29       Mann Street       HS22 13F         30       Middle Road       HS22 20F         31       Millward Road       HS22 25F         32       Mount Road       HS22 26F         33       Oban Road       HS22 27F         34       Old London Road       HS22 16F         35       Perth Road       HS22 27F         36       Priory Road       HS22 28F         37       Quebec Road       HS22 28F         37       Quebec Road       HS22 29F         38       Queens Road       HS22 31F         40       Rymill Road       HS22 31F         41       Rymill Road       HS22 32F         43       Saxon Street       HS22 37F         43       Saxon Street       HS22 37F         45       Sedlescombe Road North       HS22 37F         46       St Helens Crescent       HS22 37F         47       Tackleway <t< td=""><td></td><td></td><td></td><td>HS22 18F</td></t<>                                                            |    |                                       |             | HS22 18F    |
| 25         Horntye Road         HS22 21F           26         Hughenden Road         HS22 22F           27         Little Ridge Avenue         HS22 23F           28         Lower Park Road         HS22 24F           29         Mann Street         HS22 13F           30         Middle Road         HS22 20F           31         Millward Road         HS22 25F           32         Mount Road         HS22 26F           33         Oban Road         HS22 27F           34         Old London Road         HS22 27F           35         Perth Road         HS22 27F           36         Priory Road         HS22 28F           37         Quebec Road         HS22 29F           38         Queens Road         HS22 30F           39         Robertson Terrace         HS22 31F           40         Rymill Road         HS22 32F           41         St Pauls Road         HS22 33F           43         Saxon Street         HS22 33F           43         Saxon Street         HS22 33F           45         Sealescombe Road North         HS22 33F           46         St Helens Crescent         HS22 36F           47<                                             |    |                                       |             |             |
| 26         Hughenden Road         HS22 22F           27         Little Ridge Avenue         HS22 23F           28         Lower Park Road         HS22 24F           29         Mann Street         HS22 13F           30         Middle Road         HS22 27F           31         Millward Road         HS22 25F           32         Mount Road         HS22 27F           34         Old London Road         HS22 27F           34         Old London Road         HS22 27F           36         Priory Road         HS22 28F           37         Quebec Road         HS22 29F           38         Queens Road         HS22 39F           39         Robertson Terrace         HS22 31F           40         Rymill Road         HS22 31F           40         Rymill Road         HS22 32F           41         St Pauls Road         HS22 33F           43         Saxon Street         HS22 33F           44         Sea Road         HS22 34F           45         Sedlescombe Road North         HS22 35F           46         St Helens Crescent         HS22 37F           47         Tackleway         HS22 37F           48<                                             |    |                                       |             |             |
| 27 Little Ridge Avenue         HS22 23F           28 Lower Park Road         HS22 24F           29 Mann Street         HS22 13F           30 Middle Road         HS22 07F           31 Millward Road         HS22 25F           32 Mount Road         HS22 26F           33 Oban Road         HS22 27F           34 Old London Road         HS22 16F           35 Perth Road         HS22 27F           36 Priory Road         HS22 28F           37 Quebec Road         HS22 29F           38 Queens Road         HS22 30F           39 Robertson Terrace         HS22 31F           40 Rymill Road         HS22 32F           41 St Pauls Road         HS22 33F           43 Saxon Street         HS22 33F           44 Sea Road         HS22 34F           45 Sedlescombe Road North         HS22 35F           46 St Helens Crescent         HS22 37F           48 The Ridge         HS22 37F           49 Warrior Square         HS22 18F           50 Wellington Place         HS22 30F           51 Whatlington Way         HS22 39F           53 Woodland Vale Road         HS22 40F                                                                                            |    |                                       |             |             |
| 28         Lower Park Road         HS22 24F           29         Mann Street         HS22 13F           30         Middle Road         HS22 07F           31         Millward Road         HS22 25F           32         Mount Road         HS22 26F           33         Oban Road         HS22 27F           34         Old London Road         HS22 16F           35         Perth Road         HS22 27F           36         Priory Road         HS22 28F           37         Quebec Road         HS22 28F           38         Queens Road         HS22 30F           39         Robertson Terrace         HS22 31F           40         Rymill Road         HS22 32F           41         St Pauls Road         HS22 32F           43         Saxon Street         HS22 33F           44         Sea Road         HS22 34F           45         Sedlescombe Road North         HS22 35F           46         St Helens Crescent         HS22 36F           47         Tackleway         HS22 37F           48         The Ridge         HS22 10F           49         Warrior Square         HS22 18F           50                                                               |    |                                       |             |             |
| 29       Mann Street       HS22 13F         30       Middle Road       HS22 07F         31       Millward Road       HS22 25F         32       Mount Road       HS22 26F         33       Oban Road       HS22 27F         34       Old London Road       HS22 27F         35       Perth Road       HS22 27F         36       Priory Road       HS22 28F         37       Quebec Road       HS22 29F         38       Queens Road       HS22 30F         39       Robertson Terrace       HS22 31F         40       Rymill Road       HS22 32F         41       St Pauls Road       HS22 32F         41       St Pauls Road       HS22 37F         43       Saxon Street       HS22 33F         44       Sea Road       HS22 34F         45       Sedlescombe Road North       HS22 36F         47       Tackleway       HS22 37F         48       The Ridge       HS22 10F         49       Warrior Square       HS22 10F         50       Wellington Place       HS22 30F         51       Whatlington Way       HS22 39F         52       White Rock Road       H                                                                                                                   |    |                                       |             |             |
| 30       Middle Road       HS22 07F         31       Millward Road       HS22 25F         32       Mount Road       HS22 26F         33       Oban Road       HS22 27F         34       Old London Road       HS22 16F         35       Perth Road       HS22 27F         36       Priory Road       HS22 28F         37       Quebec Road       HS22 29F         38       Queens Road       HS22 30F         39       Robertson Terrace       HS22 31F         40       Rymill Road       HS22 32F         41       St Pauls Road       HS22 32F         41       St Pauls Road       HS22 37F         43       Saxon Street       HS22 38F         44       Sea Road       HS22 34F         45       Sedlescombe Road North       HS22 35F         46       St Helens Crescent       HS22 36F         47       Tackleway       HS22 37F         48       The Ridge       HS22 10F       HS22 38F         49       Warrior Square       HS22 30F         50       Wellington Place       HS22 30F         51       Whatlington Way       HS22 39F         53       W                                                                                                                   |    |                                       |             |             |
| 31       Millward Road       HS22 25F         32       Mount Road       HS22 26F         33       Oban Road       HS22 27F         34       Old London Road       HS22 16F         35       Perth Road       HS22 27F         36       Priory Road       HS22 28F         37       Quebec Road       HS22 29F         38       Queens Road       HS22 30F         39       Robertson Terrace       HS22 31F         40       Rymill Road       HS22 32F         41       St Pauls Road       HS22 32F         41       St Saxon Street       HS22 38F         43       Saxon Street       HS22 33F         44       Sea Road       HS22 34F         45       Sedlescombe Road North       HS22 35F         46       St Helens Crescent       HS22 36F         47       Tackleway       HS22 37F         48       The Ridge       HS22 10F       HS22 38F         49       Warrior Square       HS22 30F         50       Wellington Place       HS22 30F         51       Whatlington Way       HS22 39F         53       Woodland Vale Road       HS22 40F                                                                                                                             |    |                                       |             |             |
| 32       Mount Road       HS22 26F         33       Oban Road       HS22 27F         34       Old London Road       HS22 16F         35       Perth Road       HS22 27F         36       Priory Road       HS22 28F         37       Quebec Road       HS22 29F         38       Queens Road       HS22 30F         39       Robertson Terrace       HS22 31F         40       Rymill Road       HS22 32F         41       St Pauls Road       HS22 37F         43       Saxon Street       HS22 33F         44       Sea Road       HS22 34F         45       Sedlescombe Road North       HS22 35F         46       St Helens Crescent       HS22 36F         47       Tackleway       HS22 37AF         48       The Ridge       HS22 10F       HS22 38F         49       Warrior Square       HS22 10F       HS22 30F         50       Wellington Place       HS22 30F         51       Whatlington Way       HS22 39F         53       Woodland Vale Road       HS22 40F                                                                                                                                                                                                           |    |                                       |             |             |
| 33       Oban Road       HS22 27F         34       Old London Road       HS22 16F         35       Perth Road       HS22 27F         36       Priory Road       HS22 28F         37       Quebec Road       HS22 29F         38       Queens Road       HS22 30F         39       Robertson Terrace       HS22 31F         40       Rymill Road       HS22 32F         41       St Pauls Road       HS22 33F         43       Saxon Street       HS22 33F         44       Sea Road       HS22 34F         45       Sedlescombe Road North       HS22 35F         46       St Helens Crescent       HS22 36F         47       Tackleway       HS22 37AF         48       The Ridge       HS22 10F       HS22 38F         49       Warrior Square       HS22 10F       HS22 30F         50       Wellington Place       HS22 30F         51       Whatlington Way       HS22 39F         53       Woodland Vale Road       HS22 40F                                                                                                                                                                                                                                                      |    |                                       |             |             |
| 34       Old London Road       HS22 16F         35       Perth Road       HS22 27F         36       Priory Road       HS22 28F         37       Quebec Road       HS22 29F         38       Queens Road       HS22 30F         39       Robertson Terrace       HS22 31F         40       Rymill Road       HS22 32F         41       St Pauls Road       HS22 36F         43       Saxon Street       HS22 33F         44       Sea Road       HS22 34F         45       Sedlescombe Road North       HS22 35F         46       St Helens Crescent       HS22 36F         47       Tackleway       HS22 37AF         48       The Ridge       HS22 10F       HS22 38F         49       Warrior Square       HS22 18F         50       Wellington Place       HS22 30F         51       Whatlington Way       HS22 05F         52       White Rock Road       HS22 39F         53       Woodland Vale Road       HS22 40F                                                                                                                                                                                                                                                               |    | Mount Road                            | HS22 26F    |             |
| 35       Perth Road       HS22 27F         36       Priory Road       HS22 28F         37       Quebec Road       HS22 29F         38       Queens Road       HS22 30F         39       Robertson Terrace       HS22 31F         40       Rymill Road       HS22 32F         41       St Pauls Road       HS22 06F       HS22 37F         43       Saxon Street       HS22 33F         44       Sea Road       HS22 34F         45       Sedlescombe Road North       HS22 35F         46       St Helens Crescent       HS22 36F         47       Tackleway       HS22 37AF         48       The Ridge       HS22 10F       HS22 38F         49       Warrior Square       HS22 18F       50       Wellington Place       HS22 30F         51       Whatlington Way       HS22 05F       52       White Rock Road       HS22 39F         53       Woodland Vale Road       HS22 40F                                                                                                                                                                                                                                                                                                    |    |                                       |             |             |
| 36       Priory Road       HS22 28F         37       Quebec Road       HS22 39F         38       Queens Road       HS22 30F         39       Robertson Terrace       HS22 31F         40       Rymill Road       HS22 32F         41       St Pauls Road       HS22 06F       HS22 37F         43       Saxon Street       HS22 33F         44       Sea Road       HS22 34F         45       Sedlescombe Road North       HS22 35F         46       St Helens Crescent       HS22 36F         47       Tackleway       HS22 37AF         48       The Ridge       HS22 10F       HS22 38F         49       Warrior Square       HS22 18F         50       Wellington Place       HS22 30F         51       Whatlington Way       HS22 05F         52       White Rock Road       HS22 39F         53       Woodland Vale Road       HS22 40F                                                                                                                                                                                                                                                                                                                                           | 34 | Old London Road                       | HS22 16F    |             |
| 37       Quebec Road       HS22 29F         38       Queens Road       HS22 30F         39       Robertson Terrace       HS22 31F         40       Rymill Road       HS22 32F         41       St Pauls Road       HS22 06F       HS22 37F         43       Saxon Street       HS22 33F         44       Sea Road       HS22 34F         45       Sedlescombe Road North       HS22 35F         46       St Helens Crescent       HS22 36F         47       Tackleway       HS22 37AF         48       The Ridge       HS22 10F       HS22 38F         49       Warrior Square       HS22 18F         50       Wellington Place       HS22 30F         51       Whatlington Way       HS22 05F         52       White Rock Road       HS22 39F         53       Woodland Vale Road       HS22 40F                                                                                                                                                                                                                                                                                                                                                                                       |    |                                       |             |             |
| 38 Queens Road         HS22 30F           39 Robertson Terrace         HS22 31F           40 Rymill Road         HS22 32F           41 St Pauls Road         HS22 06F         HS22 37F           43 Saxon Street         HS22 33F           44 Sea Road         HS22 34F           45 Sedlescombe Road North         HS22 35F           46 St Helens Crescent         HS22 36F           47 Tackleway         HS22 37AF           48 The Ridge         HS22 10F         HS22 38F           49 Warrior Square         HS22 18F           50 Wellington Place         HS22 30F           51 Whatlington Way         HS22 05F           52 White Rock Road         HS22 39F           53 Woodland Vale Road         HS22 40F                                                                                                                                                                                                                                                                                                                                                                                                                                                               | 36 | Priory Road                           | HS22 28F    |             |
| 39       Robertson Terrace       HS22 31F         40       Rymill Road       HS22 32F         41       St Pauls Road       HS22 06F       HS22 37F         43       Saxon Street       HS22 33F         44       Sea Road       HS22 34F         45       Sedlescombe Road North       HS22 35F         46       St Helens Crescent       HS22 36F         47       Tackleway       HS22 37AF         48       The Ridge       HS22 10F       HS22 38F         49       Warrior Square       HS22 18F         50       Wellington Place       HS22 30F         51       Whatlington Way       HS22 05F         52       White Rock Road       HS22 39F         53       Woodland Vale Road       HS22 40F                                                                                                                                                                                                                                                                                                                                                                                                                                                                               |    |                                       |             |             |
| 40       Rymill Road       HS22 32F         41       St Pauls Road       HS22 06F       HS22 37F         43       Saxon Street       HS22 33F         44       Sea Road       HS22 34F         45       Sedlescombe Road North       HS22 35F         46       St Helens Crescent       HS22 36F         47       Tackleway       HS22 37AF         48       The Ridge       HS22 10F       HS22 38F         49       Warrior Square       HS22 18F         50       Wellington Place       HS22 30F         51       Whatlington Way       HS22 05F         52       White Rock Road       HS22 39F         53       Woodland Vale Road       HS22 40F                                                                                                                                                                                                                                                                                                                                                                                                                                                                                                                                 |    |                                       |             |             |
| 41       St Pauls Road       HS22 06F       HS22 37F         43       Saxon Street       HS22 33F         44       Sea Road       HS22 34F         45       Sedlescombe Road North       HS22 35F         46       St Helens Crescent       HS22 36F         47       Tackleway       HS22 37AF         48       The Ridge       HS22 10F       HS22 38F         49       Warrior Square       HS22 18F         50       Wellington Place       HS22 30F         51       Whatlington Way       HS22 05F         52       White Rock Road       HS22 39F         53       Woodland Vale Road       HS22 40F                                                                                                                                                                                                                                                                                                                                                                                                                                                                                                                                                                             |    |                                       |             |             |
| 43Saxon StreetHS22 33F44Sea RoadHS22 34F45Sedlescombe Road NorthHS22 35F46St Helens CrescentHS22 36F47TacklewayHS22 37AF48The RidgeHS22 10FHS22 38F49Warrior SquareHS22 18F50Wellington PlaceHS22 30F51Whatlington WayHS22 05F52White Rock RoadHS22 39F53Woodland Vale RoadHS22 40F                                                                                                                                                                                                                                                                                                                                                                                                                                                                                                                                                                                                                                                                                                                                                                                                                                                                                                     | 40 | · · · · · · · · · · · · · · · · · · · |             |             |
| 44Sea RoadHS22 34F45Sedlescombe Road NorthHS22 35F46St Helens CrescentHS22 36F47TacklewayHS22 37AF48The RidgeHS22 10FHS22 38F49Warrior SquareHS22 18F50Wellington PlaceHS22 30F51Whatlington WayHS22 05F52White Rock RoadHS22 39F53Woodland Vale RoadHS22 40F                                                                                                                                                                                                                                                                                                                                                                                                                                                                                                                                                                                                                                                                                                                                                                                                                                                                                                                           | 41 | St Pauls Road                         | HS22 06F    | HS22 37F    |
| 45 Sedlescombe Road North 46 St Helens Crescent 47 Tackleway 48 The Ridge 49 Warrior Square 50 Wellington Place 51 Whatlington Way 52 White Rock Road 53 Woodland Vale Road 55 HS22 35F 56 HS22 36F 57 HS22 37AF 58 HS22 10F 59 HS22 18F 50 Wellington Place 50 HS22 30F 51 HS22 30F 52 White Rock Road 53 HS22 39F                                                                                                                                                                                                                                                                                                                                                                                                                                                                                                                                                                                                                                                                                                                                                                                                                                                                     | 43 | Saxon Street                          | HS22 33F    |             |
| 46St Helens CrescentHS22 36F47TacklewayHS22 37AF48The RidgeHS22 10FHS22 38F49Warrior SquareHS22 18F50Wellington PlaceHS22 30F51Whatlington WayHS22 05F52White Rock RoadHS22 39F53Woodland Vale RoadHS22 40F                                                                                                                                                                                                                                                                                                                                                                                                                                                                                                                                                                                                                                                                                                                                                                                                                                                                                                                                                                             | 44 | Sea Road                              | HS22 34F    |             |
| 47TacklewayHS22 37AF48The RidgeHS22 10FHS22 38F49Warrior SquareHS22 18F50Wellington PlaceHS22 30F51Whatlington WayHS22 05F52White Rock RoadHS22 39F53Woodland Vale RoadHS22 40F                                                                                                                                                                                                                                                                                                                                                                                                                                                                                                                                                                                                                                                                                                                                                                                                                                                                                                                                                                                                         | 45 | Sedlescombe Road North                | HS22 35F    |             |
| 48The RidgeHS22 10FHS22 38F49Warrior SquareHS22 18F50Wellington PlaceHS22 30F51Whatlington WayHS22 05F52White Rock RoadHS22 39F53Woodland Vale RoadHS22 40F                                                                                                                                                                                                                                                                                                                                                                                                                                                                                                                                                                                                                                                                                                                                                                                                                                                                                                                                                                                                                             | 46 | St Helens Crescent                    | HS22 36F    |             |
| 49Warrior SquareHS22 18F50Wellington PlaceHS22 30F51Whatlington WayHS22 05F52White Rock RoadHS22 39F53Woodland Vale RoadHS22 40F                                                                                                                                                                                                                                                                                                                                                                                                                                                                                                                                                                                                                                                                                                                                                                                                                                                                                                                                                                                                                                                        | 47 | Tackleway                             | HS22 37AF   |             |
| 49Warrior SquareHS22 18F50Wellington PlaceHS22 30F51Whatlington WayHS22 05F52White Rock RoadHS22 39F53Woodland Vale RoadHS22 40F                                                                                                                                                                                                                                                                                                                                                                                                                                                                                                                                                                                                                                                                                                                                                                                                                                                                                                                                                                                                                                                        | 48 | The Ridge                             | HS22 10F    | HS22 38F    |
| 50Wellington PlaceHS22 30F51Whatlington WayHS22 05F52White Rock RoadHS22 39F53Woodland Vale RoadHS22 40F                                                                                                                                                                                                                                                                                                                                                                                                                                                                                                                                                                                                                                                                                                                                                                                                                                                                                                                                                                                                                                                                                | 49 |                                       | HS22 18F    |             |
| 51Whatlington WayHS22 05F52White Rock RoadHS22 39F53Woodland Vale RoadHS22 40F                                                                                                                                                                                                                                                                                                                                                                                                                                                                                                                                                                                                                                                                                                                                                                                                                                                                                                                                                                                                                                                                                                          | 50 |                                       |             |             |
| 52White Rock RoadHS22 39F53Woodland Vale RoadHS22 40F                                                                                                                                                                                                                                                                                                                                                                                                                                                                                                                                                                                                                                                                                                                                                                                                                                                                                                                                                                                                                                                                                                                                   |    |                                       |             |             |
| 53 Woodland Vale Road HS22 40F                                                                                                                                                                                                                                                                                                                                                                                                                                                                                                                                                                                                                                                                                                                                                                                                                                                                                                                                                                                                                                                                                                                                                          |    | ,                                     | HS22 39F    |             |
| 54 York Gardens HS22 30F                                                                                                                                                                                                                                                                                                                                                                                                                                                                                                                                                                                                                                                                                                                                                                                                                                                                                                                                                                                                                                                                                                                                                                |    |                                       | HS22 40F    |             |
|                                                                                                                                                                                                                                                                                                                                                                                                                                                                                                                                                                                                                                                                                                                                                                                                                                                                                                                                                                                                                                                                                                                                                                                         | 54 | York Gardens                          | HS22 30F    |             |