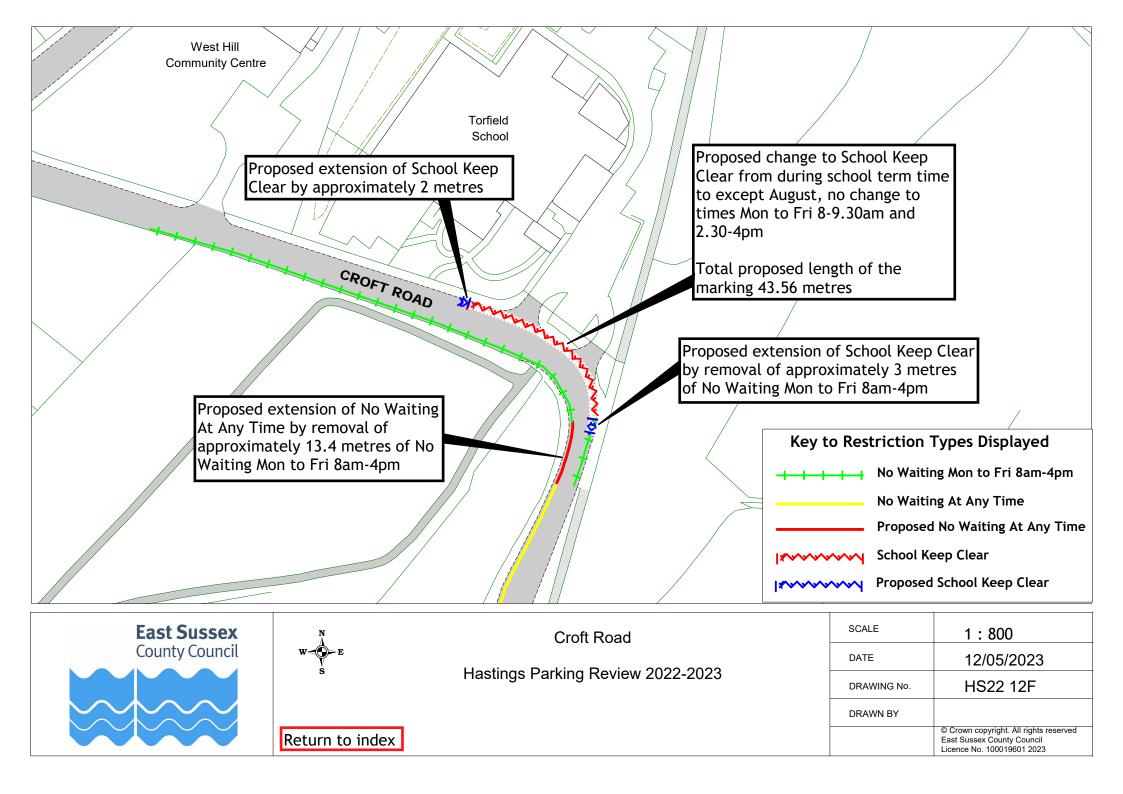

| 54 | York Gardens                          | HS22 30F    |             |





















Licence No. 100019601 2023































| Return to index |
|-----------------|
|-----------------|

© Crown copyright. All rights reserved East Sussex County Council Licence No. 100019601 2023

|   | SCALE       | 1:1250     |
|---|-------------|------------|
|   | DATE        | 12/05/2023 |
|   | DRAWING No. | HS22 24F   |
| _ | DRAWN BY    |            |
|   |             |            |













Licence No. 100019601 2023