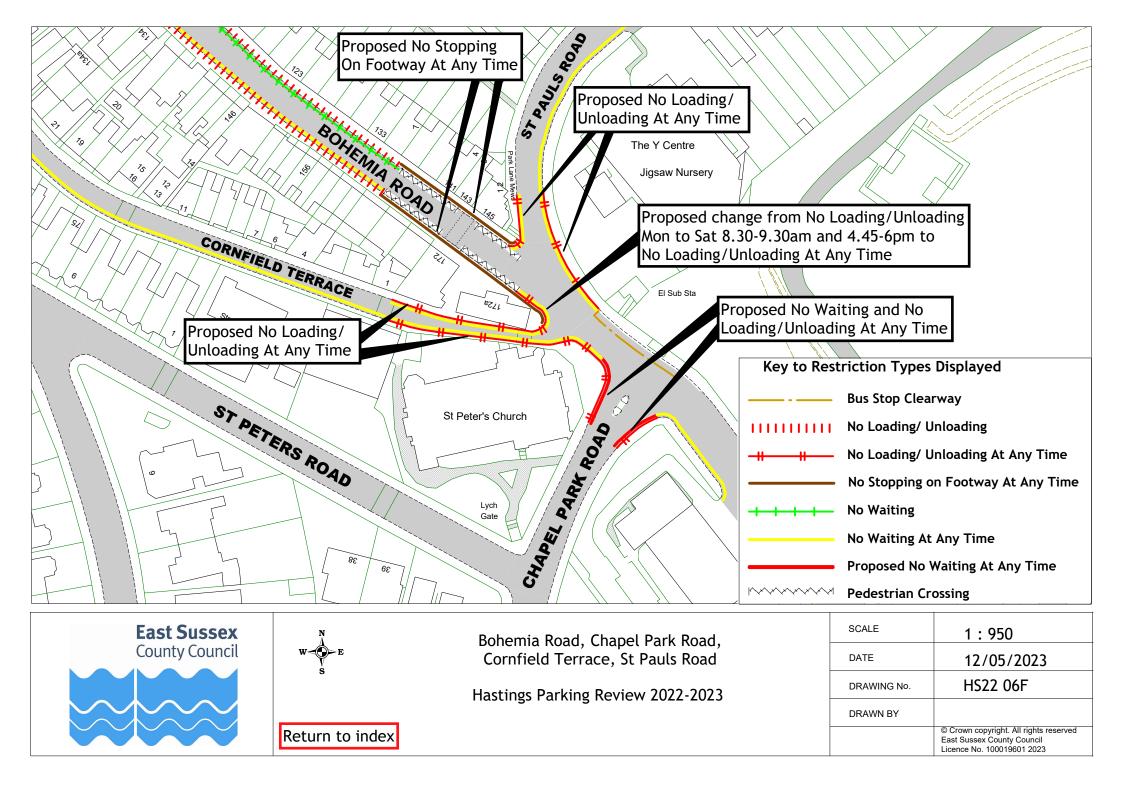

## Formal consultation drawings

| All Saints Crescent                                                                                                                                                                                                                                                                                                                                                                                                                                                                                                                                                                                                                                                                                                                                                                                                                                                                                                                                                                                                                                                                                                                                                                     |    | Road Name                             | Drawing No. | Drawing No. |
|-----------------------------------------------------------------------------------------------------------------------------------------------------------------------------------------------------------------------------------------------------------------------------------------------------------------------------------------------------------------------------------------------------------------------------------------------------------------------------------------------------------------------------------------------------------------------------------------------------------------------------------------------------------------------------------------------------------------------------------------------------------------------------------------------------------------------------------------------------------------------------------------------------------------------------------------------------------------------------------------------------------------------------------------------------------------------------------------------------------------------------------------------------------------------------------------|----|---------------------------------------|-------------|-------------|
| 2         Amherst Road         HS22 03F           3         Ashburnham Road         HS22 03F           4         Bembrook Road         HS22 04F           5         Bodiam Drive         HS22 05F           6         Bohemia Road         HS22 05F           7         Brightling Road         HS22 07F           8         Castledown Avenue         HS22 08F           9         Chapel Park Road         HS22 06F           10         Church In The Wood Lane         HS22 09F           11         Collier Road         HS22 04F           12         Coghurst Road         HS22 10F           13         Cornfield Terrace         HS22 06F           14         Cornwallis Gardens         HS22 10F           15         Croft Road         HS22 11F           16         Earl Street         HS22 11F           17         Edmund Road         HS22 13F           18         Exmouth Place         HS22 13F           19         Fairlight Road         HS22 14F           21         Godwin Road         HS22 14F           22         Grith Road         HS22 14F           23         Harley Shute Road         HS22 17F                                                    | 1  |                                       | Drawing No. | Drawing No. |
| 3                                                                                                                                                                                                                                                                                                                                                                                                                                                                                                                                                                                                                                                                                                                                                                                                                                                                                                                                                                                                                                                                                                                                                                                       |    |                                       |             |             |
| 4         Bembrook Road         H522 04F           5         Bodnam Drive         H522 05F           6         Bohemia Road         H522 07F           7         Brightling Road         H522 07F           8         Castledown Avenue         H522 08F           9         Chapel Park Road         H522 08F           10         Church In The Wood Lane         H522 09F           11         Collier Road         H522 04F           12         Coghurst Road         H522 10F           13         Cornfield Terrace         H522 06F           14         Cornwallis Gardens         H522 11F           15         Corfield Terrace         H522 11F           16         Earl Street         H522 11F           16         Earl Street         H522 14F           18         Exmouth Place         H522 14F           18         Exmouth Place         H522 14F           19         Fairlight Road         H522 14F           20         Girha Road         H522 14F           21         Godwin Road         H522 14F           22         Grand Parade         H522 14F           23         Harley Shute Road         H522 14F                                              |    |                                       |             |             |
| 5         Bodiam Drive         H522 05F           6         Bohemia Road         H522 06F           7         Brightling Road         H522 07F           8         Castledown Avenue         H522 08F           9         Chapel Park Road         H522 06F           10         Church In The Wood Lane         H522 09F           11         Collier Road         H522 09F           12         Coghurst Road         H522 10F           13         Cornfield Terrace         H522 10F           14         Cornwallis Gardens         H522 11F           15         Croft Road         H522 13F           16         Eart Street         H522 13F           17         Edmund Road         H522 14F           18         Exmouth Place         H522 15F           19         Fairtight Road         H522 14F           20         Githa Road         H522 14F           21         Godwin Road         H522 14F           22         Grand Parade         H522 14F           23         Harley Shute Road         H522 14F           24         Harold Road         H522 17F           31         Horrye Road         H522 20F <td< td=""><td></td><td></td><td></td><td></td></td<> |    |                                       |             |             |
| 6         Bohemia Road         H522 06F           7         Brightling Road         H522 07F           8         Castledown Avenue         H522 08F           9         Chapel Park Road         H522 06F           10         Church In The Wood Lane         H522 09F           11         Colirer Road         H522 00F           12         Coghurst Road         H522 10F           13         Cornfield Terrace         H522 06F           14         Cornwallis Gardens         H522 11F           15         Croft Road         H522 14F           16         Earl Street         H522 13F           16         Earl Street         H522 14F           18         Exmouth Place         H522 15F           18         Exmouth Place         H522 16F           20         Githa Road         H522 14F           21         Godwin Road         H522 14F           22         Grand Parade         H522 17F           23         Harley Shute Road         H522 17F           24         Harley Shute Road         H522 17F           25         Horntye Road         H522 21F           26         Horntye Road         H522 21F                                                |    |                                       |             |             |
| 7   Brightling Road                                                                                                                                                                                                                                                                                                                                                                                                                                                                                                                                                                                                                                                                                                                                                                                                                                                                                                                                                                                                                                                                                                                                                                     |    |                                       |             |             |
| 8         Castledown Avenue         H522 08F           9         Chapel Park Road         H522 06F           10         Church In The Wood Lane         H522 09F           11         Collier Road         H522 04F           12         Coghurst Road         H522 10F           13         Cornfield Terrace         H522 06F           14         Cornwallis Gardens         H522 11F           15         Croft Road         H522 11F           15         Croft Road         H522 13F           16         Eart Street         H522 13F           17         Edmund Road         H522 14F           18         Exmouth Place         H522 15F           19         Fairlight Road         H522 14F           20         Githa Road         H522 14F           21         Godwin Road         H522 14F           22         Grand Parade         H522 17F           23         Harley Shute Road         H522 19F           24         Harold Road         H522 21F           25         Horntye Road         H522 21F           26         Hughenden Road         H522 22F           21         Little Ridge Avenue         H522 23F                                               |    |                                       |             |             |
| 9                                                                                                                                                                                                                                                                                                                                                                                                                                                                                                                                                                                                                                                                                                                                                                                                                                                                                                                                                                                                                                                                                                                                                                                       |    |                                       |             |             |
| 10   Church In The Wood Lane                                                                                                                                                                                                                                                                                                                                                                                                                                                                                                                                                                                                                                                                                                                                                                                                                                                                                                                                                                                                                                                                                                                                                            |    |                                       |             |             |
| 11         Collier Road         H522 10F           12         Coghurst Road         H522 10F           13         Cornfield Terrace         H522 06F           14         Cornwallis Gardens         H522 11F           15         Croft Road         H522 11F           16         Earl Street         H522 13F           17         Edmund Road         H522 14F           18         Exmouth Place         H522 15F           19         Fairlight Road         H522 15F           20         Githa Road         H522 14F           21         Godwin Road         H522 14F           22         Grand Parade         H522 14F           23         Harley Shute Road         H522 14F           24         Harley Shute Road         H522 19F           24         Harley Shute Road         H522 19F           24         Harley Shute Road         H522 20F           25         Horntye Road         H522 21F           26         Horntye Road         H522 21F           27         Little Ridge Avenue         H522 21F           28         Lower Park Road         H522 24F           29         Mann Street         H522 24F                                               |    | •                                     |             |             |
| 12   Coghurst Road                                                                                                                                                                                                                                                                                                                                                                                                                                                                                                                                                                                                                                                                                                                                                                                                                                                                                                                                                                                                                                                                                                                                                                      |    |                                       |             |             |
| 13   Cornfield Terrace                                                                                                                                                                                                                                                                                                                                                                                                                                                                                                                                                                                                                                                                                                                                                                                                                                                                                                                                                                                                                                                                                                                                                                  |    |                                       |             |             |
| 14         Cornwaltis Gardens         HS22 11F           15         Croft Road         HS22 04F         HS22 12F           16         Eart Street         HS22 13F           17         Edmund Road         HS22 14F           18         Exmouth Place         HS22 15F           19         Fairlight Road         HS22 15F           19         Fairlight Road         HS22 14F           20         Githa Road         HS22 14F           21         Godwin Road         HS22 14F           22         Grand Parade         HS22 17F         HS22 18F           23         Harley Shute Road         HS22 20F         HS22 19F           24         Harold Road         HS22 20F         HS22 21F           25         Horntye Road         HS22 21F         HS22 21F           26         Hughenden Road         HS22 22F         LITTLE RIGGE Avenue         HS22 21F           27         Little Ridge Avenue         HS22 23F         LS2 4F           28         Lower Park Road         HS22 23F           29         Mann Street         HS22 23F           30         Middle Road         HS22 27F           31         Millward Road         HS22 27F                      |    | •                                     |             |             |
| 15         Croft Road         HS22 04F         HS22 13F           16         Earl Street         HS22 13F           17         Edmund Road         HS22 14F           18         Exmouth Place         HS22 15F           19         Fairlight Road         HS22 16F           20         Githa Road         HS22 14F           21         Godwin Road         HS22 17F           22         Grand Parade         HS22 17F           23         Harley Shute Road         HS22 19F           24         Harold Road         HS22 20F           25         Horntye Road         HS22 21F           26         Hughenden Road         HS22 22F           27         Little Ridge Avenue         HS22 23F           28         Lower Park Road         HS22 23F           29         Mann Street         HS22 13F           30         Middle Road         HS22 24F           31         Millward Road         HS22 25F           32         Mount Road         HS22 25F           33         Oban Road         HS22 25F           34         Old London Road         HS22 27F           34         Old London Road         HS22 28F                                                       |    |                                       |             |             |
| 16         Earl Street         HS22 13F           17         Edmund Road         HS22 14F           18         Exmouth Place         HS22 15F           19         Fairlight Road         HS22 16F           20         Githa Road         HS22 14F           21         Godwin Road         HS22 14F           22         Grand Parade         HS22 17F           23         Harley Shute Road         HS22 20F           24         Harold Road         HS22 20F           25         Horntye Road         HS22 21F           26         Hughenden Road         HS22 22F           27         Little Ridge Avenue         HS22 23F           28         Lower Park Road         HS22 23F           28         Lower Park Road         HS22 23F           30         Middle Road         HS22 23F           31         Millward Road         HS22 25F           32         Mount Road         HS22 25F           33         Oban Road         HS22 27F           34         Old London Road         HS22 27F           35         Perth Road         HS22 27F           36         Priory Road         HS22 28F           37                                                           |    |                                       |             | 11600 405   |
| 17         Edmund Road         HS22 14F           18         Exmouth Place         HS22 15F           19         Fairlight Road         HS22 16F           20         Githa Road         HS22 14F           21         Godwin Road         HS22 14F           22         Grand Parade         HS22 17F           23         Harley Shute Road         HS22 19F           24         Harold Road         HS22 20F           25         Horntye Road         HS22 21F           26         Hughenden Road         HS22 22F           27         Little Ridge Avenue         HS22 23F           28         Lower Park Road         HS22 23F           29         Mann Street         HS22 13F           30         Middle Road         HS22 27F           31         Millward Road         HS22 20F           32         Mount Road         HS22 25F           33         Oban Road         HS22 27F           34         Old London Road         HS22 27F           35         Perth Road         HS22 27F           36         Priory Road         HS22 28F           37         Quebec Road         HS22 30F           39                                                               |    |                                       |             | HS22 12F    |
| 18         Exmouth Place         HS22 15F           19         Fairlight Road         HS22 16F           20         Githa Road         HS22 14F           21         Godwin Road         HS22 17F           22         Grand Parade         HS22 17F           23         Harley Shute Road         HS22 20F           24         Harold Road         HS22 20F           25         Horntye Road         HS22 21F           26         Hughenden Road         HS22 22F           27         Little Ridge Avenue         HS22 23F           28         Lower Park Road         HS22 24F           29         Mann Street         HS22 13F           30         Middle Road         HS22 27F           31         Millward Road         HS22 26F           32         Mount Road         HS22 27F           33         Oban Road         HS22 27F           34         Old London Road         HS22 27F           35         Perth Road         HS22 27F           36         Priory Road         HS22 27F           37         Quebec Road         HS22 37F           38         Queens Road         HS22 31F           40                                                               |    |                                       |             |             |
| 19         Fairlight Road         HS22 16F           20         Githa Road         HS22 14F           21         Godwin Road         HS22 14F           22         Grand Parade         HS22 17F         HS22 18F           23         Harley Shute Road         HS22 19F           24         Harold Road         HS22 20F           25         Horntye Road         HS22 21F           26         Hughenden Road         HS22 22F           27         Little Ridge Avenue         HS22 23F           28         Lower Park Road         HS22 24F           29         Mann Street         HS22 13F           30         Middle Road         HS22 24F           29         Mann Street         HS22 13F           30         Midlward Road         HS22 25F           31         Millward Road         HS22 25F           32         Mount Road         HS22 25F           33         Oban Road         HS22 27F           34         Old London Road         HS22 27F           35         Perth Road         HS22 27F           36         Priory Road         HS22 28F           37         Quebec Road         HS22 30F                                                           |    |                                       |             |             |
| 20         Githa Road         HS22 14F           21         Godwin Road         HS22 14F           22         Grand Parade         HS22 17F           23         Harley Shute Road         HS22 19F           24         Harold Road         HS22 20F           25         Horntye Road         HS22 21F           26         Hughenden Road         HS22 22F           27         Little Ridge Avenue         HS22 23F           28         Lower Park Road         HS22 23F           29         Mann Street         HS22 13F           30         Middle Road         HS22 07F           31         Millward Road         HS22 25F           32         Mount Road         HS22 25F           33         Oban Road         HS22 27F           34         Old London Road         HS22 27F           34         Old London Road         HS22 27F           35         Perth Road         HS22 27F           36         Priory Road         HS22 28F           37         Quebec Road         HS22 30F           38         Queens Road         HS22 30F           40         Rymill Road         HS22 32F           41         S                                                      |    |                                       |             |             |
| 21         Godwin Road         HS22 14F           22         Grand Parade         HS22 17F         HS22 18F           23         Harley Shute Road         HS22 20F           24         Harold Road         HS22 20F           25         Horntye Road         HS22 21F           26         Hughenden Road         HS22 23F           27         Little Ridge Avenue         HS22 23F           28         Lower Park Road         HS22 23F           29         Mann Street         HS22 13F           30         Middle Road         HS22 27F           31         Millward Road         HS22 25F           32         Mount Road         HS22 25F           33         Oban Road         HS22 27F           34         Old London Road         HS22 27F           35         Perth Road         HS22 27F           36         Priory Road         HS22 28F           37         Quebec Road         HS22 28F           38         Queens Road         HS22 30F           39         Robertson Terrace         HS22 31F           40         Rymill Road         HS22 31F           41         St Pauls Road         HS22 36F                                                       |    |                                       |             |             |
| 22         Grand Parade         HS22 17F         HS22 18F           23         Harley Shute Road         HS22 19F           24         Harold Road         HS22 20F           25         Horntye Road         HS22 21F           26         Hughenden Road         HS22 22F           27         Little Ridge Avenue         HS22 23F           28         Lower Park Road         HS22 24F           29         Mann Street         HS22 13F           30         Middle Road         HS22 27F           31         Millward Road         HS22 25F           32         Mount Road         HS22 25F           33         Oban Road         HS22 27F           34         Old London Road         HS22 27F           35         Perth Road         HS22 27F           36         Priory Road         HS22 28F           37         Quebec Road         HS22 29F           38         Queens Road         HS22 29F           39         Robertson Terrace         HS22 30F           40         Rymill Road         HS22 37F           41         St Pauls Road         HS22 37F           43         Saxon Street         HS22 37F                                                      |    |                                       |             |             |
| 23       Harley Shute Road       HS22 19F         24       Harold Road       HS22 20F         25       Horntye Road       HS22 21F         26       Hughenden Road       HS22 23F         27       Little Ridge Avenue       HS22 23F         28       Lower Park Road       HS22 24F         29       Mann Street       HS22 13F         30       Middle Road       HS22 20F         31       Millward Road       HS22 25F         32       Mount Road       HS22 25F         33       Oban Road       HS22 26F         34       Old London Road       HS22 27F         34       Old London Road       HS22 27F         36       Perth Road       HS22 28F         37       Quebec Road       HS22 28F         38       Queens Road       HS22 30F         39       Robertson Terrace       HS22 31F         40       Rymill Road       HS22 31F         41       St Pauls Road       HS22 37F         43       Saxon Street       HS22 34F         45       Seal Road       HS22 34F         45       Seal Road       HS22 34F         45       Seal Road       HS2                                                                                                                   |    |                                       |             |             |
| 24       Harold Road       HS22 20F         25       Horntye Road       HS22 21F         26       Hughenden Road       HS22 22F         27       Little Ridge Avenue       HS22 23F         28       Lower Park Road       HS22 24F         29       Mann Street       HS22 13F         30       Middle Road       HS22 20F         31       Millward Road       HS22 25F         32       Mount Road       HS22 26F         33       Oban Road       HS22 27F         34       Old London Road       HS22 16F         35       Perth Road       HS22 27F         36       Priory Road       HS22 28F         37       Quebec Road       HS22 28F         37       Quebec Road       HS22 29F         38       Queens Road       HS22 31F         40       Rymill Road       HS22 31F         41       Rymill Road       HS22 32F         43       Saxon Street       HS22 37F         43       Saxon Street       HS22 37F         45       Sedlescombe Road North       HS22 37F         46       St Helens Crescent       HS22 37F         47       Tackleway <t< td=""><td></td><td></td><td></td><td>HS22 18F</td></t<>                                                            |    |                                       |             | HS22 18F    |
| 25         Horntye Road         HS22 21F           26         Hughenden Road         HS22 22F           27         Little Ridge Avenue         HS22 23F           28         Lower Park Road         HS22 24F           29         Mann Street         HS22 13F           30         Middle Road         HS22 20F           31         Millward Road         HS22 25F           32         Mount Road         HS22 26F           33         Oban Road         HS22 27F           34         Old London Road         HS22 27F           35         Perth Road         HS22 27F           36         Priory Road         HS22 28F           37         Quebec Road         HS22 29F           38         Queens Road         HS22 30F           39         Robertson Terrace         HS22 31F           40         Rymill Road         HS22 32F           41         St Pauls Road         HS22 33F           43         Saxon Street         HS22 33F           43         Saxon Street         HS22 33F           45         Sealescombe Road North         HS22 33F           46         St Helens Crescent         HS22 36F           47<                                             |    |                                       |             |             |
| 26         Hughenden Road         HS22 22F           27         Little Ridge Avenue         HS22 23F           28         Lower Park Road         HS22 24F           29         Mann Street         HS22 13F           30         Middle Road         HS22 27F           31         Millward Road         HS22 25F           32         Mount Road         HS22 27F           34         Old London Road         HS22 27F           34         Old London Road         HS22 27F           36         Priory Road         HS22 28F           37         Quebec Road         HS22 29F           38         Queens Road         HS22 39F           39         Robertson Terrace         HS22 31F           40         Rymill Road         HS22 31F           40         Rymill Road         HS22 32F           41         St Pauls Road         HS22 33F           43         Saxon Street         HS22 33F           44         Sea Road         HS22 34F           45         Sedlescombe Road North         HS22 35F           46         St Helens Crescent         HS22 37F           47         Tackleway         HS22 37F           48<                                             |    |                                       |             |             |
| 27 Little Ridge Avenue         HS22 23F           28 Lower Park Road         HS22 24F           29 Mann Street         HS22 13F           30 Middle Road         HS22 07F           31 Millward Road         HS22 25F           32 Mount Road         HS22 26F           33 Oban Road         HS22 27F           34 Old London Road         HS22 16F           35 Perth Road         HS22 27F           36 Priory Road         HS22 28F           37 Quebec Road         HS22 29F           38 Queens Road         HS22 30F           39 Robertson Terrace         HS22 31F           40 Rymill Road         HS22 32F           41 St Pauls Road         HS22 33F           43 Saxon Street         HS22 33F           44 Sea Road         HS22 34F           45 Sedlescombe Road North         HS22 35F           46 St Helens Crescent         HS22 37F           48 The Ridge         HS22 37F           49 Warrior Square         HS22 18F           50 Wellington Place         HS22 30F           51 Whatlington Way         HS22 39F           53 Woodland Vale Road         HS22 40F                                                                                            |    |                                       |             |             |
| 28         Lower Park Road         HS22 24F           29         Mann Street         HS22 13F           30         Middle Road         HS22 07F           31         Millward Road         HS22 25F           32         Mount Road         HS22 26F           33         Oban Road         HS22 27F           34         Old London Road         HS22 16F           35         Perth Road         HS22 27F           36         Priory Road         HS22 28F           37         Quebec Road         HS22 28F           38         Queens Road         HS22 30F           39         Robertson Terrace         HS22 31F           40         Rymill Road         HS22 32F           41         St Pauls Road         HS22 32F           43         Saxon Street         HS22 33F           44         Sea Road         HS22 34F           45         Sedlescombe Road North         HS22 35F           46         St Helens Crescent         HS22 36F           47         Tackleway         HS22 37F           48         The Ridge         HS22 10F           49         Warrior Square         HS22 18F           50                                                               |    |                                       |             |             |
| 29       Mann Street       HS22 13F         30       Middle Road       HS22 07F         31       Millward Road       HS22 25F         32       Mount Road       HS22 26F         33       Oban Road       HS22 27F         34       Old London Road       HS22 27F         35       Perth Road       HS22 27F         36       Priory Road       HS22 28F         37       Quebec Road       HS22 29F         38       Queens Road       HS22 30F         39       Robertson Terrace       HS22 31F         40       Rymill Road       HS22 32F         41       St Pauls Road       HS22 32F         41       St Pauls Road       HS22 37F         43       Saxon Street       HS22 33F         44       Sea Road       HS22 34F         45       Sedlescombe Road North       HS22 36F         47       Tackleway       HS22 37F         48       The Ridge       HS22 10F         49       Warrior Square       HS22 10F         50       Wellington Place       HS22 30F         51       Whatlington Way       HS22 39F         52       White Rock Road       H                                                                                                                   |    |                                       |             |             |
| 30       Middle Road       HS22 07F         31       Millward Road       HS22 25F         32       Mount Road       HS22 26F         33       Oban Road       HS22 27F         34       Old London Road       HS22 16F         35       Perth Road       HS22 27F         36       Priory Road       HS22 28F         37       Quebec Road       HS22 29F         38       Queens Road       HS22 30F         39       Robertson Terrace       HS22 31F         40       Rymill Road       HS22 32F         41       St Pauls Road       HS22 32F         41       St Pauls Road       HS22 37F         43       Saxon Street       HS22 38F         44       Sea Road       HS22 34F         45       Sedlescombe Road North       HS22 35F         46       St Helens Crescent       HS22 36F         47       Tackleway       HS22 37F         48       The Ridge       HS22 10F       HS22 38F         49       Warrior Square       HS22 30F         50       Wellington Place       HS22 30F         51       Whatlington Way       HS22 39F         53       W                                                                                                                   |    |                                       |             |             |
| 31       Millward Road       HS22 25F         32       Mount Road       HS22 26F         33       Oban Road       HS22 27F         34       Old London Road       HS22 16F         35       Perth Road       HS22 27F         36       Priory Road       HS22 28F         37       Quebec Road       HS22 29F         38       Queens Road       HS22 30F         39       Robertson Terrace       HS22 31F         40       Rymill Road       HS22 32F         41       St Pauls Road       HS22 32F         41       St Saxon Street       HS22 38F         43       Saxon Street       HS22 33F         44       Sea Road       HS22 34F         45       Sedlescombe Road North       HS22 35F         46       St Helens Crescent       HS22 36F         47       Tackleway       HS22 37F         48       The Ridge       HS22 10F       HS22 38F         49       Warrior Square       HS22 30F         50       Wellington Place       HS22 30F         51       Whatlington Way       HS22 39F         53       Woodland Vale Road       HS22 40F                                                                                                                             |    |                                       |             |             |
| 32       Mount Road       HS22 26F         33       Oban Road       HS22 27F         34       Old London Road       HS22 16F         35       Perth Road       HS22 27F         36       Priory Road       HS22 28F         37       Quebec Road       HS22 29F         38       Queens Road       HS22 30F         39       Robertson Terrace       HS22 31F         40       Rymill Road       HS22 32F         41       St Pauls Road       HS22 37F         43       Saxon Street       HS22 33F         44       Sea Road       HS22 34F         45       Sedlescombe Road North       HS22 35F         46       St Helens Crescent       HS22 36F         47       Tackleway       HS22 37AF         48       The Ridge       HS22 10F       HS22 38F         49       Warrior Square       HS22 10F       HS22 30F         50       Wellington Place       HS22 30F         51       Whatlington Way       HS22 39F         53       Woodland Vale Road       HS22 40F                                                                                                                                                                                                           |    |                                       |             |             |
| 33       Oban Road       HS22 27F         34       Old London Road       HS22 16F         35       Perth Road       HS22 27F         36       Priory Road       HS22 28F         37       Quebec Road       HS22 29F         38       Queens Road       HS22 30F         39       Robertson Terrace       HS22 31F         40       Rymill Road       HS22 32F         41       St Pauls Road       HS22 33F         43       Saxon Street       HS22 33F         44       Sea Road       HS22 34F         45       Sedlescombe Road North       HS22 35F         46       St Helens Crescent       HS22 36F         47       Tackleway       HS22 37AF         48       The Ridge       HS22 10F       HS22 38F         49       Warrior Square       HS22 10F       HS22 30F         50       Wellington Place       HS22 30F         51       Whatlington Way       HS22 39F         53       Woodland Vale Road       HS22 40F                                                                                                                                                                                                                                                      |    |                                       |             |             |
| 34       Old London Road       HS22 16F         35       Perth Road       HS22 27F         36       Priory Road       HS22 28F         37       Quebec Road       HS22 29F         38       Queens Road       HS22 30F         39       Robertson Terrace       HS22 31F         40       Rymill Road       HS22 32F         41       St Pauls Road       HS22 36F         43       Saxon Street       HS22 33F         44       Sea Road       HS22 34F         45       Sedlescombe Road North       HS22 35F         46       St Helens Crescent       HS22 36F         47       Tackleway       HS22 37AF         48       The Ridge       HS22 10F       HS22 38F         49       Warrior Square       HS22 18F         50       Wellington Place       HS22 30F         51       Whatlington Way       HS22 05F         52       White Rock Road       HS22 39F         53       Woodland Vale Road       HS22 40F                                                                                                                                                                                                                                                               |    | Mount Road                            | HS22 26F    |             |
| 35       Perth Road       HS22 27F         36       Priory Road       HS22 28F         37       Quebec Road       HS22 29F         38       Queens Road       HS22 30F         39       Robertson Terrace       HS22 31F         40       Rymill Road       HS22 32F         41       St Pauls Road       HS22 06F       HS22 37F         43       Saxon Street       HS22 33F         44       Sea Road       HS22 34F         45       Sedlescombe Road North       HS22 35F         46       St Helens Crescent       HS22 36F         47       Tackleway       HS22 37AF         48       The Ridge       HS22 10F       HS22 38F         49       Warrior Square       HS22 18F       50       Wellington Place       HS22 30F         51       Whatlington Way       HS22 05F       52       White Rock Road       HS22 39F         53       Woodland Vale Road       HS22 40F                                                                                                                                                                                                                                                                                                    |    |                                       |             |             |
| 36       Priory Road       HS22 28F         37       Quebec Road       HS22 39F         38       Queens Road       HS22 30F         39       Robertson Terrace       HS22 31F         40       Rymill Road       HS22 32F         41       St Pauls Road       HS22 06F       HS22 37F         43       Saxon Street       HS22 33F         44       Sea Road       HS22 34F         45       Sedlescombe Road North       HS22 35F         46       St Helens Crescent       HS22 36F         47       Tackleway       HS22 37AF         48       The Ridge       HS22 10F       HS22 38F         49       Warrior Square       HS22 18F         50       Wellington Place       HS22 30F         51       Whatlington Way       HS22 05F         52       White Rock Road       HS22 39F         53       Woodland Vale Road       HS22 40F                                                                                                                                                                                                                                                                                                                                           | 34 | Old London Road                       | HS22 16F    |             |
| 37       Quebec Road       HS22 29F         38       Queens Road       HS22 30F         39       Robertson Terrace       HS22 31F         40       Rymill Road       HS22 32F         41       St Pauls Road       HS22 06F       HS22 37F         43       Saxon Street       HS22 33F         44       Sea Road       HS22 34F         45       Sedlescombe Road North       HS22 35F         46       St Helens Crescent       HS22 36F         47       Tackleway       HS22 37AF         48       The Ridge       HS22 10F       HS22 38F         49       Warrior Square       HS22 18F         50       Wellington Place       HS22 30F         51       Whatlington Way       HS22 05F         52       White Rock Road       HS22 39F         53       Woodland Vale Road       HS22 40F                                                                                                                                                                                                                                                                                                                                                                                       |    |                                       |             |             |
| 38 Queens Road         HS22 30F           39 Robertson Terrace         HS22 31F           40 Rymill Road         HS22 32F           41 St Pauls Road         HS22 06F         HS22 37F           43 Saxon Street         HS22 33F           44 Sea Road         HS22 34F           45 Sedlescombe Road North         HS22 35F           46 St Helens Crescent         HS22 36F           47 Tackleway         HS22 37AF           48 The Ridge         HS22 10F         HS22 38F           49 Warrior Square         HS22 18F           50 Wellington Place         HS22 30F           51 Whatlington Way         HS22 05F           52 White Rock Road         HS22 39F           53 Woodland Vale Road         HS22 40F                                                                                                                                                                                                                                                                                                                                                                                                                                                               | 36 | Priory Road                           | HS22 28F    |             |
| 39       Robertson Terrace       HS22 31F         40       Rymill Road       HS22 32F         41       St Pauls Road       HS22 06F       HS22 37F         43       Saxon Street       HS22 33F         44       Sea Road       HS22 34F         45       Sedlescombe Road North       HS22 35F         46       St Helens Crescent       HS22 36F         47       Tackleway       HS22 37AF         48       The Ridge       HS22 10F       HS22 38F         49       Warrior Square       HS22 18F         50       Wellington Place       HS22 30F         51       Whatlington Way       HS22 05F         52       White Rock Road       HS22 39F         53       Woodland Vale Road       HS22 40F                                                                                                                                                                                                                                                                                                                                                                                                                                                                               |    |                                       |             |             |
| 40       Rymill Road       HS22 32F         41       St Pauls Road       HS22 06F       HS22 37F         43       Saxon Street       HS22 33F         44       Sea Road       HS22 34F         45       Sedlescombe Road North       HS22 35F         46       St Helens Crescent       HS22 36F         47       Tackleway       HS22 37AF         48       The Ridge       HS22 10F       HS22 38F         49       Warrior Square       HS22 18F         50       Wellington Place       HS22 30F         51       Whatlington Way       HS22 05F         52       White Rock Road       HS22 39F         53       Woodland Vale Road       HS22 40F                                                                                                                                                                                                                                                                                                                                                                                                                                                                                                                                 |    |                                       |             |             |
| 41       St Pauls Road       HS22 06F       HS22 37F         43       Saxon Street       HS22 33F         44       Sea Road       HS22 34F         45       Sedlescombe Road North       HS22 35F         46       St Helens Crescent       HS22 36F         47       Tackleway       HS22 37AF         48       The Ridge       HS22 10F       HS22 38F         49       Warrior Square       HS22 18F         50       Wellington Place       HS22 30F         51       Whatlington Way       HS22 05F         52       White Rock Road       HS22 39F         53       Woodland Vale Road       HS22 40F                                                                                                                                                                                                                                                                                                                                                                                                                                                                                                                                                                             |    |                                       |             |             |
| 43Saxon StreetHS22 33F44Sea RoadHS22 34F45Sedlescombe Road NorthHS22 35F46St Helens CrescentHS22 36F47TacklewayHS22 37AF48The RidgeHS22 10FHS22 38F49Warrior SquareHS22 18F50Wellington PlaceHS22 30F51Whatlington WayHS22 05F52White Rock RoadHS22 39F53Woodland Vale RoadHS22 40F                                                                                                                                                                                                                                                                                                                                                                                                                                                                                                                                                                                                                                                                                                                                                                                                                                                                                                     | 40 | · · · · · · · · · · · · · · · · · · · |             |             |
| 44Sea RoadHS22 34F45Sedlescombe Road NorthHS22 35F46St Helens CrescentHS22 36F47TacklewayHS22 37AF48The RidgeHS22 10FHS22 38F49Warrior SquareHS22 18F50Wellington PlaceHS22 30F51Whatlington WayHS22 05F52White Rock RoadHS22 39F53Woodland Vale RoadHS22 40F                                                                                                                                                                                                                                                                                                                                                                                                                                                                                                                                                                                                                                                                                                                                                                                                                                                                                                                           | 41 | St Pauls Road                         | HS22 06F    | HS22 37F    |
| 45 Sedlescombe Road North 46 St Helens Crescent 47 Tackleway 48 The Ridge 49 Warrior Square 50 Wellington Place 51 Whatlington Way 52 White Rock Road 53 Woodland Vale Road 55 HS22 35F 56 HS22 36F 57 HS22 37AF 58 HS22 10F 59 HS22 18F 50 Wellington Place 50 HS22 30F 51 HS22 30F 52 White Rock Road 53 HS22 39F                                                                                                                                                                                                                                                                                                                                                                                                                                                                                                                                                                                                                                                                                                                                                                                                                                                                     | 43 | Saxon Street                          | HS22 33F    |             |
| 46St Helens CrescentHS22 36F47TacklewayHS22 37AF48The RidgeHS22 10FHS22 38F49Warrior SquareHS22 18F50Wellington PlaceHS22 30F51Whatlington WayHS22 05F52White Rock RoadHS22 39F53Woodland Vale RoadHS22 40F                                                                                                                                                                                                                                                                                                                                                                                                                                                                                                                                                                                                                                                                                                                                                                                                                                                                                                                                                                             | 44 | Sea Road                              | HS22 34F    |             |
| 47TacklewayHS22 37AF48The RidgeHS22 10FHS22 38F49Warrior SquareHS22 18F50Wellington PlaceHS22 30F51Whatlington WayHS22 05F52White Rock RoadHS22 39F53Woodland Vale RoadHS22 40F                                                                                                                                                                                                                                                                                                                                                                                                                                                                                                                                                                                                                                                                                                                                                                                                                                                                                                                                                                                                         | 45 | Sedlescombe Road North                | HS22 35F    |             |
| 48The RidgeHS22 10FHS22 38F49Warrior SquareHS22 18F50Wellington PlaceHS22 30F51Whatlington WayHS22 05F52White Rock RoadHS22 39F53Woodland Vale RoadHS22 40F                                                                                                                                                                                                                                                                                                                                                                                                                                                                                                                                                                                                                                                                                                                                                                                                                                                                                                                                                                                                                             | 46 | St Helens Crescent                    | HS22 36F    |             |
| 49Warrior SquareHS22 18F50Wellington PlaceHS22 30F51Whatlington WayHS22 05F52White Rock RoadHS22 39F53Woodland Vale RoadHS22 40F                                                                                                                                                                                                                                                                                                                                                                                                                                                                                                                                                                                                                                                                                                                                                                                                                                                                                                                                                                                                                                                        | 47 | Tackleway                             | HS22 37AF   |             |
| 49Warrior SquareHS22 18F50Wellington PlaceHS22 30F51Whatlington WayHS22 05F52White Rock RoadHS22 39F53Woodland Vale RoadHS22 40F                                                                                                                                                                                                                                                                                                                                                                                                                                                                                                                                                                                                                                                                                                                                                                                                                                                                                                                                                                                                                                                        | 48 | The Ridge                             | HS22 10F    | HS22 38F    |
| 50Wellington PlaceHS22 30F51Whatlington WayHS22 05F52White Rock RoadHS22 39F53Woodland Vale RoadHS22 40F                                                                                                                                                                                                                                                                                                                                                                                                                                                                                                                                                                                                                                                                                                                                                                                                                                                                                                                                                                                                                                                                                | 49 |                                       | HS22 18F    |             |
| 51Whatlington WayHS22 05F52White Rock RoadHS22 39F53Woodland Vale RoadHS22 40F                                                                                                                                                                                                                                                                                                                                                                                                                                                                                                                                                                                                                                                                                                                                                                                                                                                                                                                                                                                                                                                                                                          | 50 |                                       |             |             |
| 52White Rock RoadHS22 39F53Woodland Vale RoadHS22 40F                                                                                                                                                                                                                                                                                                                                                                                                                                                                                                                                                                                                                                                                                                                                                                                                                                                                                                                                                                                                                                                                                                                                   |    |                                       |             |             |
| 53 Woodland Vale Road HS22 40F                                                                                                                                                                                                                                                                                                                                                                                                                                                                                                                                                                                                                                                                                                                                                                                                                                                                                                                                                                                                                                                                                                                                                          |    | ,                                     | HS22 39F    |             |
| 54 York Gardens HS22 30F                                                                                                                                                                                                                                                                                                                                                                                                                                                                                                                                                                                                                                                                                                                                                                                                                                                                                                                                                                                                                                                                                                                                                                |    |                                       | HS22 40F    |             |
|                                                                                                                                                                                                                                                                                                                                                                                                                                                                                                                                                                                                                                                                                                                                                                                                                                                                                                                                                                                                                                                                                                                                                                                         | 54 | York Gardens                          | HS22 30F    |             |