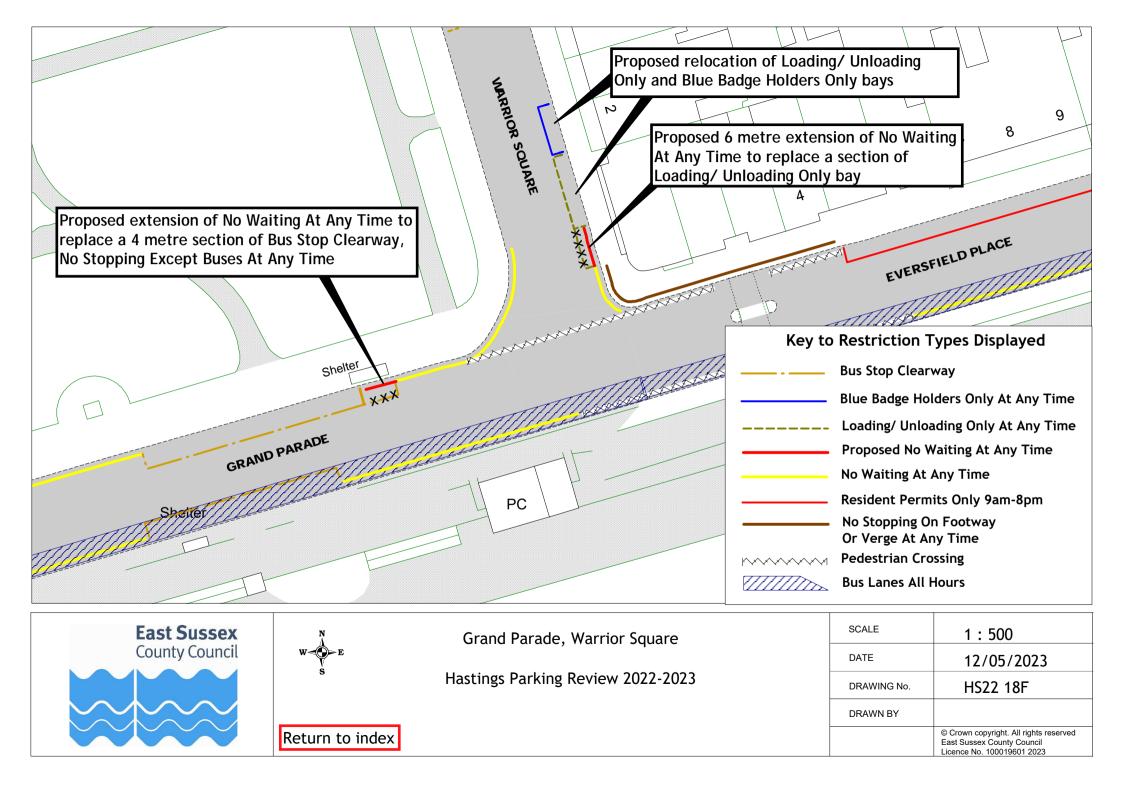

## Formal consultation drawings

| All Saints Crescent                                                                                                                                                                                                                                                                                                                                                                                                                                                                                                                                                                                                                                                                                                                                                                                                                                                                                                                                                                                                                                                                                                                                                                     |    | Road Name                             | Drawing No. | Drawing No. |
|-----------------------------------------------------------------------------------------------------------------------------------------------------------------------------------------------------------------------------------------------------------------------------------------------------------------------------------------------------------------------------------------------------------------------------------------------------------------------------------------------------------------------------------------------------------------------------------------------------------------------------------------------------------------------------------------------------------------------------------------------------------------------------------------------------------------------------------------------------------------------------------------------------------------------------------------------------------------------------------------------------------------------------------------------------------------------------------------------------------------------------------------------------------------------------------------|----|---------------------------------------|-------------|-------------|
| 2         Amherst Road         HS22 03F           3         Ashburnham Road         HS22 03F           4         Bembrook Road         HS22 04F           5         Bodiam Drive         HS22 05F           6         Bohemia Road         HS22 05F           7         Brightling Road         HS22 07F           8         Castledown Avenue         HS22 08F           9         Chapel Park Road         HS22 06F           10         Church In The Wood Lane         HS22 09F           11         Collier Road         HS22 04F           12         Coghurst Road         HS22 10F           13         Cornfield Terrace         HS22 06F           14         Cornwallis Gardens         HS22 10F           15         Croft Road         HS22 11F           16         Earl Street         HS22 11F           17         Edmund Road         HS22 13F           18         Exmouth Place         HS22 13F           19         Fairlight Road         HS22 14F           21         Godwin Road         HS22 14F           22         Grith Road         HS22 14F           23         Harley Shute Road         HS22 17F                                                    | 1  |                                       | Drawing No. | Drawing No. |
| 3                                                                                                                                                                                                                                                                                                                                                                                                                                                                                                                                                                                                                                                                                                                                                                                                                                                                                                                                                                                                                                                                                                                                                                                       |    |                                       |             |             |
| 4         Bembrook Road         H522 04F           5         Bodnam Drive         H522 05F           6         Bohemia Road         H522 07F           7         Brightling Road         H522 07F           8         Castledown Avenue         H522 08F           9         Chapel Park Road         H522 08F           10         Church In The Wood Lane         H522 09F           11         Collier Road         H522 04F           12         Coghurst Road         H522 10F           13         Cornfield Terrace         H522 06F           14         Cornwallis Gardens         H522 11F           15         Corfield Terrace         H522 11F           16         Earl Street         H522 11F           16         Earl Street         H522 14F           18         Exmouth Place         H522 14F           18         Exmouth Place         H522 14F           19         Fairlight Road         H522 14F           20         Girha Road         H522 14F           21         Godwin Road         H522 14F           22         Grand Parade         H522 14F           23         Harley Shute Road         H522 14F                                              |    |                                       |             |             |
| 5         Bodiam Drive         H522 05F           6         Bohemia Road         H522 06F           7         Brightling Road         H522 07F           8         Castledown Avenue         H522 08F           9         Chapel Park Road         H522 06F           10         Church In The Wood Lane         H522 09F           11         Collier Road         H522 09F           12         Coghurst Road         H522 10F           13         Cornfield Terrace         H522 10F           14         Cornwallis Gardens         H522 11F           15         Croft Road         H522 13F           16         Eart Street         H522 13F           17         Edmund Road         H522 14F           18         Exmouth Place         H522 15F           19         Fairtight Road         H522 14F           20         Githa Road         H522 14F           21         Godwin Road         H522 14F           22         Grand Parade         H522 14F           23         Harley Shute Road         H522 14F           24         Harold Road         H522 17F           31         Horrye Road         H522 20F <td< td=""><td></td><td></td><td></td><td></td></td<> |    |                                       |             |             |
| 6         Bohemia Road         H522 06F           7         Brightling Road         H522 07F           8         Castledown Avenue         H522 08F           9         Chapel Park Road         H522 06F           10         Church In The Wood Lane         H522 09F           11         Colirer Road         H522 00F           12         Coghurst Road         H522 10F           13         Cornfield Terrace         H522 06F           14         Cornwallis Gardens         H522 11F           15         Croft Road         H522 14F           16         Earl Street         H522 13F           16         Earl Street         H522 14F           18         Exmouth Place         H522 15F           18         Exmouth Place         H522 16F           20         Githa Road         H522 14F           21         Godwin Road         H522 14F           22         Grand Parade         H522 17F           23         Harley Shute Road         H522 17F           24         Harley Shute Road         H522 17F           25         Horntye Road         H522 21F           26         Horntye Road         H522 21F                                                |    |                                       |             |             |
| 7   Brightling Road                                                                                                                                                                                                                                                                                                                                                                                                                                                                                                                                                                                                                                                                                                                                                                                                                                                                                                                                                                                                                                                                                                                                                                     |    |                                       |             |             |
| 8         Castledown Avenue         H522 08F           9         Chapel Park Road         H522 06F           10         Church In The Wood Lane         H522 09F           11         Collier Road         H522 04F           12         Coghurst Road         H522 10F           13         Cornfield Terrace         H522 06F           14         Cornwallis Gardens         H522 11F           15         Croft Road         H522 11F           15         Croft Road         H522 13F           16         Eart Street         H522 13F           17         Edmund Road         H522 14F           18         Exmouth Place         H522 15F           19         Fairlight Road         H522 14F           20         Githa Road         H522 14F           21         Godwin Road         H522 14F           22         Grand Parade         H522 17F           23         Harley Shute Road         H522 19F           24         Harold Road         H522 21F           25         Horntye Road         H522 21F           26         Hughenden Road         H522 22F           21         Little Ridge Avenue         H522 23F                                               |    |                                       |             |             |
| 9                                                                                                                                                                                                                                                                                                                                                                                                                                                                                                                                                                                                                                                                                                                                                                                                                                                                                                                                                                                                                                                                                                                                                                                       |    |                                       |             |             |
| 10   Church In The Wood Lane                                                                                                                                                                                                                                                                                                                                                                                                                                                                                                                                                                                                                                                                                                                                                                                                                                                                                                                                                                                                                                                                                                                                                            |    |                                       |             |             |
| 11         Collier Road         H522 10F           12         Coghurst Road         H522 10F           13         Cornfield Terrace         H522 06F           14         Cornwallis Gardens         H522 11F           15         Croft Road         H522 11F           16         Earl Street         H522 13F           17         Edmund Road         H522 14F           18         Exmouth Place         H522 15F           19         Fairlight Road         H522 15F           20         Githa Road         H522 14F           21         Godwin Road         H522 14F           22         Grand Parade         H522 14F           23         Harley Shute Road         H522 14F           24         Harley Shute Road         H522 19F           24         Harley Shute Road         H522 19F           24         Harley Shute Road         H522 20F           25         Horntye Road         H522 21F           26         Horntye Road         H522 21F           27         Little Ridge Avenue         H522 21F           28         Lower Park Road         H522 24F           29         Mann Street         H522 24F                                               |    | •                                     |             |             |
| 12   Coghurst Road                                                                                                                                                                                                                                                                                                                                                                                                                                                                                                                                                                                                                                                                                                                                                                                                                                                                                                                                                                                                                                                                                                                                                                      |    |                                       |             |             |
| 13   Cornfield Terrace                                                                                                                                                                                                                                                                                                                                                                                                                                                                                                                                                                                                                                                                                                                                                                                                                                                                                                                                                                                                                                                                                                                                                                  |    |                                       |             |             |
| 14         Cornwaltis Gardens         HS22 11F           15         Croft Road         HS22 04F         HS22 12F           16         Eart Street         HS22 13F           17         Edmund Road         HS22 14F           18         Exmouth Place         HS22 15F           19         Fairlight Road         HS22 15F           19         Fairlight Road         HS22 14F           20         Githa Road         HS22 14F           21         Godwin Road         HS22 14F           22         Grand Parade         HS22 17F         HS22 18F           23         Harley Shute Road         HS22 20F         HS22 19F           24         Harold Road         HS22 20F         HS22 21F           25         Horntye Road         HS22 21F         HS22 21F           26         Hughenden Road         HS22 22F         LITTLE RIGGE Avenue         HS22 21F           27         Little Ridge Avenue         HS22 23F         LS2 4F           28         Lower Park Road         HS22 23F           29         Mann Street         HS22 23F           30         Middle Road         HS22 27F           31         Millward Road         HS22 27F                      |    | •                                     |             |             |
| 15         Croft Road         HS22 04F         HS22 13F           16         Earl Street         HS22 13F           17         Edmund Road         HS22 14F           18         Exmouth Place         HS22 15F           19         Fairlight Road         HS22 16F           20         Githa Road         HS22 14F           21         Godwin Road         HS22 17F           22         Grand Parade         HS22 17F           23         Harley Shute Road         HS22 19F           24         Harold Road         HS22 20F           25         Horntye Road         HS22 21F           26         Hughenden Road         HS22 22F           27         Little Ridge Avenue         HS22 23F           28         Lower Park Road         HS22 23F           29         Mann Street         HS22 13F           30         Middle Road         HS22 24F           31         Millward Road         HS22 25F           32         Mount Road         HS22 25F           33         Oban Road         HS22 25F           34         Old London Road         HS22 27F           34         Old London Road         HS22 28F                                                       |    |                                       |             |             |
| 16         Earl Street         HS22 13F           17         Edmund Road         HS22 14F           18         Exmouth Place         HS22 15F           19         Fairlight Road         HS22 16F           20         Githa Road         HS22 14F           21         Godwin Road         HS22 14F           22         Grand Parade         HS22 17F           23         Harley Shute Road         HS22 20F           24         Harold Road         HS22 20F           25         Horntye Road         HS22 21F           26         Hughenden Road         HS22 22F           27         Little Ridge Avenue         HS22 23F           28         Lower Park Road         HS22 23F           28         Lower Park Road         HS22 23F           30         Middle Road         HS22 23F           31         Millward Road         HS22 25F           32         Mount Road         HS22 25F           33         Oban Road         HS22 27F           34         Old London Road         HS22 27F           35         Perth Road         HS22 27F           36         Priory Road         HS22 28F           37                                                           |    |                                       |             | 11600 405   |
| 17         Edmund Road         HS22 14F           18         Exmouth Place         HS22 15F           19         Fairlight Road         HS22 16F           20         Githa Road         HS22 14F           21         Godwin Road         HS22 14F           22         Grand Parade         HS22 17F           23         Harley Shute Road         HS22 19F           24         Harold Road         HS22 20F           25         Horntye Road         HS22 21F           26         Hughenden Road         HS22 22F           27         Little Ridge Avenue         HS22 23F           28         Lower Park Road         HS22 23F           29         Mann Street         HS22 13F           30         Middle Road         HS22 27F           31         Millward Road         HS22 20F           32         Mount Road         HS22 25F           33         Oban Road         HS22 27F           34         Old London Road         HS22 27F           35         Perth Road         HS22 27F           36         Priory Road         HS22 28F           37         Quebec Road         HS22 30F           39                                                               |    |                                       |             | HS22 12F    |
| 18         Exmouth Place         HS22 15F           19         Fairlight Road         HS22 16F           20         Githa Road         HS22 14F           21         Godwin Road         HS22 17F           22         Grand Parade         HS22 17F           23         Harley Shute Road         HS22 20F           24         Harold Road         HS22 20F           25         Horntye Road         HS22 21F           26         Hughenden Road         HS22 22F           27         Little Ridge Avenue         HS22 23F           28         Lower Park Road         HS22 24F           29         Mann Street         HS22 13F           30         Middle Road         HS22 27F           31         Millward Road         HS22 26F           32         Mount Road         HS22 27F           33         Oban Road         HS22 27F           34         Old London Road         HS22 27F           35         Perth Road         HS22 27F           36         Priory Road         HS22 27F           37         Quebec Road         HS22 37F           38         Queens Road         HS22 31F           40                                                               |    |                                       |             |             |
| 19         Fairlight Road         HS22 16F           20         Githa Road         HS22 14F           21         Godwin Road         HS22 14F           22         Grand Parade         HS22 17F         HS22 18F           23         Harley Shute Road         HS22 19F           24         Harold Road         HS22 20F           25         Horntye Road         HS22 21F           26         Hughenden Road         HS22 22F           27         Little Ridge Avenue         HS22 23F           28         Lower Park Road         HS22 24F           29         Mann Street         HS22 13F           30         Middle Road         HS22 24F           29         Mann Street         HS22 13F           30         Midlward Road         HS22 25F           31         Millward Road         HS22 25F           32         Mount Road         HS22 25F           33         Oban Road         HS22 27F           34         Old London Road         HS22 27F           35         Perth Road         HS22 27F           36         Priory Road         HS22 28F           37         Quebec Road         HS22 30F                                                           |    |                                       |             |             |
| 20         Githa Road         HS22 14F           21         Godwin Road         HS22 14F           22         Grand Parade         HS22 17F           23         Harley Shute Road         HS22 19F           24         Harold Road         HS22 20F           25         Horntye Road         HS22 21F           26         Hughenden Road         HS22 22F           27         Little Ridge Avenue         HS22 23F           28         Lower Park Road         HS22 23F           29         Mann Street         HS22 13F           30         Middle Road         HS22 07F           31         Millward Road         HS22 25F           32         Mount Road         HS22 25F           33         Oban Road         HS22 27F           34         Old London Road         HS22 27F           34         Old London Road         HS22 27F           35         Perth Road         HS22 27F           36         Priory Road         HS22 28F           37         Quebec Road         HS22 30F           38         Queens Road         HS22 30F           40         Rymill Road         HS22 32F           41         S                                                      |    |                                       |             |             |
| 21         Godwin Road         HS22 14F           22         Grand Parade         HS22 17F         HS22 18F           23         Harley Shute Road         HS22 20F           24         Harold Road         HS22 20F           25         Horntye Road         HS22 21F           26         Hughenden Road         HS22 23F           27         Little Ridge Avenue         HS22 23F           28         Lower Park Road         HS22 23F           29         Mann Street         HS22 13F           30         Middle Road         HS22 27F           31         Millward Road         HS22 25F           32         Mount Road         HS22 25F           33         Oban Road         HS22 27F           34         Old London Road         HS22 27F           35         Perth Road         HS22 27F           36         Priory Road         HS22 28F           37         Quebec Road         HS22 28F           38         Queens Road         HS22 30F           39         Robertson Terrace         HS22 31F           40         Rymill Road         HS22 31F           41         St Pauls Road         HS22 36F                                                       |    |                                       |             |             |
| 22         Grand Parade         HS22 17F         HS22 18F           23         Harley Shute Road         HS22 19F           24         Harold Road         HS22 20F           25         Horntye Road         HS22 21F           26         Hughenden Road         HS22 22F           27         Little Ridge Avenue         HS22 23F           28         Lower Park Road         HS22 24F           29         Mann Street         HS22 13F           30         Middle Road         HS22 27F           31         Millward Road         HS22 25F           32         Mount Road         HS22 25F           33         Oban Road         HS22 27F           34         Old London Road         HS22 27F           35         Perth Road         HS22 27F           36         Priory Road         HS22 28F           37         Quebec Road         HS22 29F           38         Queens Road         HS22 29F           39         Robertson Terrace         HS22 30F           40         Rymill Road         HS22 37F           41         St Pauls Road         HS22 37F           43         Saxon Street         HS22 37F                                                      |    |                                       |             |             |
| 23       Harley Shute Road       HS22 19F         24       Harold Road       HS22 20F         25       Horntye Road       HS22 21F         26       Hughenden Road       HS22 23F         27       Little Ridge Avenue       HS22 23F         28       Lower Park Road       HS22 24F         29       Mann Street       HS22 13F         30       Middle Road       HS22 20F         31       Millward Road       HS22 25F         32       Mount Road       HS22 25F         33       Oban Road       HS22 26F         34       Old London Road       HS22 27F         34       Old London Road       HS22 27F         36       Perth Road       HS22 28F         37       Quebec Road       HS22 28F         38       Queens Road       HS22 30F         39       Robertson Terrace       HS22 31F         40       Rymill Road       HS22 31F         41       St Pauls Road       HS22 37F         43       Saxon Street       HS22 34F         45       Seal Road       HS22 34F         45       Seal Road       HS22 34F         45       Seal Road       HS2                                                                                                                   |    |                                       |             |             |
| 24       Harold Road       HS22 20F         25       Horntye Road       HS22 21F         26       Hughenden Road       HS22 22F         27       Little Ridge Avenue       HS22 23F         28       Lower Park Road       HS22 24F         29       Mann Street       HS22 13F         30       Middle Road       HS22 20F         31       Millward Road       HS22 25F         32       Mount Road       HS22 26F         33       Oban Road       HS22 27F         34       Old London Road       HS22 16F         35       Perth Road       HS22 27F         36       Priory Road       HS22 28F         37       Quebec Road       HS22 28F         37       Quebec Road       HS22 29F         38       Queens Road       HS22 31F         40       Rymill Road       HS22 31F         41       Rymill Road       HS22 32F         43       Saxon Street       HS22 37F         43       Saxon Street       HS22 37F         45       Sedlescombe Road North       HS22 37F         46       St Helens Crescent       HS22 37F         47       Tackleway <t< td=""><td></td><td></td><td></td><td>HS22 18F</td></t<>                                                            |    |                                       |             | HS22 18F    |
| 25         Horntye Road         HS22 21F           26         Hughenden Road         HS22 22F           27         Little Ridge Avenue         HS22 23F           28         Lower Park Road         HS22 24F           29         Mann Street         HS22 13F           30         Middle Road         HS22 20F           31         Millward Road         HS22 25F           32         Mount Road         HS22 26F           33         Oban Road         HS22 27F           34         Old London Road         HS22 27F           35         Perth Road         HS22 27F           36         Priory Road         HS22 28F           37         Quebec Road         HS22 29F           38         Queens Road         HS22 30F           39         Robertson Terrace         HS22 31F           40         Rymill Road         HS22 32F           41         St Pauls Road         HS22 33F           43         Saxon Street         HS22 33F           43         Saxon Street         HS22 33F           45         Sealescombe Road North         HS22 33F           46         St Helens Crescent         HS22 36F           47<                                             |    |                                       |             |             |
| 26         Hughenden Road         HS22 22F           27         Little Ridge Avenue         HS22 23F           28         Lower Park Road         HS22 24F           29         Mann Street         HS22 13F           30         Middle Road         HS22 27F           31         Millward Road         HS22 25F           32         Mount Road         HS22 27F           34         Old London Road         HS22 27F           34         Old London Road         HS22 27F           36         Priory Road         HS22 28F           37         Quebec Road         HS22 29F           38         Queens Road         HS22 39F           39         Robertson Terrace         HS22 31F           40         Rymill Road         HS22 31F           40         Rymill Road         HS22 32F           41         St Pauls Road         HS22 33F           43         Saxon Street         HS22 33F           44         Sea Road         HS22 34F           45         Sedlescombe Road North         HS22 35F           46         St Helens Crescent         HS22 37F           47         Tackleway         HS22 37F           48<                                             |    |                                       |             |             |
| 27 Little Ridge Avenue         HS22 23F           28 Lower Park Road         HS22 24F           29 Mann Street         HS22 13F           30 Middle Road         HS22 07F           31 Millward Road         HS22 25F           32 Mount Road         HS22 26F           33 Oban Road         HS22 27F           34 Old London Road         HS22 16F           35 Perth Road         HS22 27F           36 Priory Road         HS22 28F           37 Quebec Road         HS22 29F           38 Queens Road         HS22 30F           39 Robertson Terrace         HS22 31F           40 Rymill Road         HS22 32F           41 St Pauls Road         HS22 33F           43 Saxon Street         HS22 33F           44 Sea Road         HS22 34F           45 Sedlescombe Road North         HS22 35F           46 St Helens Crescent         HS22 37F           48 The Ridge         HS22 37F           49 Warrior Square         HS22 18F           50 Wellington Place         HS22 30F           51 Whatlington Way         HS22 39F           53 Woodland Vale Road         HS22 40F                                                                                            |    |                                       |             |             |
| 28         Lower Park Road         HS22 24F           29         Mann Street         HS22 13F           30         Middle Road         HS22 07F           31         Millward Road         HS22 25F           32         Mount Road         HS22 26F           33         Oban Road         HS22 27F           34         Old London Road         HS22 16F           35         Perth Road         HS22 27F           36         Priory Road         HS22 28F           37         Quebec Road         HS22 28F           38         Queens Road         HS22 30F           39         Robertson Terrace         HS22 31F           40         Rymill Road         HS22 32F           41         St Pauls Road         HS22 32F           43         Saxon Street         HS22 33F           44         Sea Road         HS22 34F           45         Sedlescombe Road North         HS22 35F           46         St Helens Crescent         HS22 36F           47         Tackleway         HS22 37F           48         The Ridge         HS22 10F           49         Warrior Square         HS22 18F           50                                                               |    |                                       |             |             |
| 29       Mann Street       HS22 13F         30       Middle Road       HS22 07F         31       Millward Road       HS22 25F         32       Mount Road       HS22 26F         33       Oban Road       HS22 27F         34       Old London Road       HS22 27F         35       Perth Road       HS22 27F         36       Priory Road       HS22 28F         37       Quebec Road       HS22 29F         38       Queens Road       HS22 30F         39       Robertson Terrace       HS22 31F         40       Rymill Road       HS22 32F         41       St Pauls Road       HS22 32F         41       St Pauls Road       HS22 37F         43       Saxon Street       HS22 33F         44       Sea Road       HS22 34F         45       Sedlescombe Road North       HS22 36F         47       Tackleway       HS22 37F         48       The Ridge       HS22 10F         49       Warrior Square       HS22 10F         50       Wellington Place       HS22 30F         51       Whatlington Way       HS22 39F         52       White Rock Road       H                                                                                                                   |    |                                       |             |             |
| 30       Middle Road       HS22 07F         31       Millward Road       HS22 25F         32       Mount Road       HS22 26F         33       Oban Road       HS22 27F         34       Old London Road       HS22 16F         35       Perth Road       HS22 27F         36       Priory Road       HS22 28F         37       Quebec Road       HS22 29F         38       Queens Road       HS22 30F         39       Robertson Terrace       HS22 31F         40       Rymill Road       HS22 32F         41       St Pauls Road       HS22 32F         41       St Pauls Road       HS22 37F         43       Saxon Street       HS22 38F         44       Sea Road       HS22 34F         45       Sedlescombe Road North       HS22 35F         46       St Helens Crescent       HS22 36F         47       Tackleway       HS22 37F         48       The Ridge       HS22 10F       HS22 38F         49       Warrior Square       HS22 30F         50       Wellington Place       HS22 30F         51       Whatlington Way       HS22 39F         53       W                                                                                                                   |    |                                       |             |             |
| 31       Millward Road       HS22 25F         32       Mount Road       HS22 26F         33       Oban Road       HS22 27F         34       Old London Road       HS22 16F         35       Perth Road       HS22 27F         36       Priory Road       HS22 28F         37       Quebec Road       HS22 29F         38       Queens Road       HS22 30F         39       Robertson Terrace       HS22 31F         40       Rymill Road       HS22 32F         41       St Pauls Road       HS22 32F         41       St Saxon Street       HS22 38F         43       Saxon Street       HS22 33F         44       Sea Road       HS22 34F         45       Sedlescombe Road North       HS22 35F         46       St Helens Crescent       HS22 36F         47       Tackleway       HS22 37F         48       The Ridge       HS22 10F       HS22 38F         49       Warrior Square       HS22 30F         50       Wellington Place       HS22 30F         51       Whatlington Way       HS22 39F         53       Woodland Vale Road       HS22 40F                                                                                                                             |    |                                       |             |             |
| 32       Mount Road       HS22 26F         33       Oban Road       HS22 27F         34       Old London Road       HS22 16F         35       Perth Road       HS22 27F         36       Priory Road       HS22 28F         37       Quebec Road       HS22 29F         38       Queens Road       HS22 30F         39       Robertson Terrace       HS22 31F         40       Rymill Road       HS22 32F         41       St Pauls Road       HS22 37F         43       Saxon Street       HS22 33F         44       Sea Road       HS22 34F         45       Sedlescombe Road North       HS22 35F         46       St Helens Crescent       HS22 36F         47       Tackleway       HS22 37AF         48       The Ridge       HS22 10F       HS22 38F         49       Warrior Square       HS22 10F       HS22 30F         50       Wellington Place       HS22 30F         51       Whatlington Way       HS22 39F         53       Woodland Vale Road       HS22 40F                                                                                                                                                                                                           |    |                                       |             |             |
| 33       Oban Road       HS22 27F         34       Old London Road       HS22 16F         35       Perth Road       HS22 27F         36       Priory Road       HS22 28F         37       Quebec Road       HS22 29F         38       Queens Road       HS22 30F         39       Robertson Terrace       HS22 31F         40       Rymill Road       HS22 32F         41       St Pauls Road       HS22 33F         43       Saxon Street       HS22 33F         44       Sea Road       HS22 34F         45       Sedlescombe Road North       HS22 35F         46       St Helens Crescent       HS22 36F         47       Tackleway       HS22 37AF         48       The Ridge       HS22 10F       HS22 38F         49       Warrior Square       HS22 10F       HS22 30F         50       Wellington Place       HS22 30F         51       Whatlington Way       HS22 39F         53       Woodland Vale Road       HS22 40F                                                                                                                                                                                                                                                      |    |                                       |             |             |
| 34       Old London Road       HS22 16F         35       Perth Road       HS22 27F         36       Priory Road       HS22 28F         37       Quebec Road       HS22 29F         38       Queens Road       HS22 30F         39       Robertson Terrace       HS22 31F         40       Rymill Road       HS22 32F         41       St Pauls Road       HS22 36F         43       Saxon Street       HS22 33F         44       Sea Road       HS22 34F         45       Sedlescombe Road North       HS22 35F         46       St Helens Crescent       HS22 36F         47       Tackleway       HS22 37AF         48       The Ridge       HS22 10F       HS22 38F         49       Warrior Square       HS22 18F         50       Wellington Place       HS22 30F         51       Whatlington Way       HS22 05F         52       White Rock Road       HS22 39F         53       Woodland Vale Road       HS22 40F                                                                                                                                                                                                                                                               |    | Mount Road                            | HS22 26F    |             |
| 35       Perth Road       HS22 27F         36       Priory Road       HS22 28F         37       Quebec Road       HS22 29F         38       Queens Road       HS22 30F         39       Robertson Terrace       HS22 31F         40       Rymill Road       HS22 32F         41       St Pauls Road       HS22 06F       HS22 37F         43       Saxon Street       HS22 33F         44       Sea Road       HS22 34F         45       Sedlescombe Road North       HS22 35F         46       St Helens Crescent       HS22 36F         47       Tackleway       HS22 37AF         48       The Ridge       HS22 10F       HS22 38F         49       Warrior Square       HS22 18F       50       Wellington Place       HS22 30F         51       Whatlington Way       HS22 05F       52       White Rock Road       HS22 39F         53       Woodland Vale Road       HS22 40F                                                                                                                                                                                                                                                                                                    |    |                                       |             |             |
| 36       Priory Road       HS22 28F         37       Quebec Road       HS22 39F         38       Queens Road       HS22 30F         39       Robertson Terrace       HS22 31F         40       Rymill Road       HS22 32F         41       St Pauls Road       HS22 06F       HS22 37F         43       Saxon Street       HS22 33F         44       Sea Road       HS22 34F         45       Sedlescombe Road North       HS22 35F         46       St Helens Crescent       HS22 36F         47       Tackleway       HS22 37AF         48       The Ridge       HS22 10F       HS22 38F         49       Warrior Square       HS22 18F         50       Wellington Place       HS22 30F         51       Whatlington Way       HS22 05F         52       White Rock Road       HS22 39F         53       Woodland Vale Road       HS22 40F                                                                                                                                                                                                                                                                                                                                           | 34 | Old London Road                       | HS22 16F    |             |
| 37       Quebec Road       HS22 29F         38       Queens Road       HS22 30F         39       Robertson Terrace       HS22 31F         40       Rymill Road       HS22 32F         41       St Pauls Road       HS22 06F       HS22 37F         43       Saxon Street       HS22 33F         44       Sea Road       HS22 34F         45       Sedlescombe Road North       HS22 35F         46       St Helens Crescent       HS22 36F         47       Tackleway       HS22 37AF         48       The Ridge       HS22 10F       HS22 38F         49       Warrior Square       HS22 18F         50       Wellington Place       HS22 30F         51       Whatlington Way       HS22 05F         52       White Rock Road       HS22 39F         53       Woodland Vale Road       HS22 40F                                                                                                                                                                                                                                                                                                                                                                                       |    |                                       |             |             |
| 38 Queens Road         HS22 30F           39 Robertson Terrace         HS22 31F           40 Rymill Road         HS22 32F           41 St Pauls Road         HS22 06F         HS22 37F           43 Saxon Street         HS22 33F           44 Sea Road         HS22 34F           45 Sedlescombe Road North         HS22 35F           46 St Helens Crescent         HS22 36F           47 Tackleway         HS22 37AF           48 The Ridge         HS22 10F         HS22 38F           49 Warrior Square         HS22 18F           50 Wellington Place         HS22 30F           51 Whatlington Way         HS22 05F           52 White Rock Road         HS22 39F           53 Woodland Vale Road         HS22 40F                                                                                                                                                                                                                                                                                                                                                                                                                                                               | 36 | Priory Road                           | HS22 28F    |             |
| 39       Robertson Terrace       HS22 31F         40       Rymill Road       HS22 32F         41       St Pauls Road       HS22 06F       HS22 37F         43       Saxon Street       HS22 33F         44       Sea Road       HS22 34F         45       Sedlescombe Road North       HS22 35F         46       St Helens Crescent       HS22 36F         47       Tackleway       HS22 37AF         48       The Ridge       HS22 10F       HS22 38F         49       Warrior Square       HS22 18F         50       Wellington Place       HS22 30F         51       Whatlington Way       HS22 05F         52       White Rock Road       HS22 39F         53       Woodland Vale Road       HS22 40F                                                                                                                                                                                                                                                                                                                                                                                                                                                                               |    |                                       |             |             |
| 40       Rymill Road       HS22 32F         41       St Pauls Road       HS22 06F       HS22 37F         43       Saxon Street       HS22 33F         44       Sea Road       HS22 34F         45       Sedlescombe Road North       HS22 35F         46       St Helens Crescent       HS22 36F         47       Tackleway       HS22 37AF         48       The Ridge       HS22 10F       HS22 38F         49       Warrior Square       HS22 18F         50       Wellington Place       HS22 30F         51       Whatlington Way       HS22 05F         52       White Rock Road       HS22 39F         53       Woodland Vale Road       HS22 40F                                                                                                                                                                                                                                                                                                                                                                                                                                                                                                                                 |    |                                       |             |             |
| 41       St Pauls Road       HS22 06F       HS22 37F         43       Saxon Street       HS22 33F         44       Sea Road       HS22 34F         45       Sedlescombe Road North       HS22 35F         46       St Helens Crescent       HS22 36F         47       Tackleway       HS22 37AF         48       The Ridge       HS22 10F       HS22 38F         49       Warrior Square       HS22 18F         50       Wellington Place       HS22 30F         51       Whatlington Way       HS22 05F         52       White Rock Road       HS22 39F         53       Woodland Vale Road       HS22 40F                                                                                                                                                                                                                                                                                                                                                                                                                                                                                                                                                                             |    |                                       |             |             |
| 43Saxon StreetHS22 33F44Sea RoadHS22 34F45Sedlescombe Road NorthHS22 35F46St Helens CrescentHS22 36F47TacklewayHS22 37AF48The RidgeHS22 10FHS22 38F49Warrior SquareHS22 18F50Wellington PlaceHS22 30F51Whatlington WayHS22 05F52White Rock RoadHS22 39F53Woodland Vale RoadHS22 40F                                                                                                                                                                                                                                                                                                                                                                                                                                                                                                                                                                                                                                                                                                                                                                                                                                                                                                     | 40 | · · · · · · · · · · · · · · · · · · · |             |             |
| 44Sea RoadHS22 34F45Sedlescombe Road NorthHS22 35F46St Helens CrescentHS22 36F47TacklewayHS22 37AF48The RidgeHS22 10FHS22 38F49Warrior SquareHS22 18F50Wellington PlaceHS22 30F51Whatlington WayHS22 05F52White Rock RoadHS22 39F53Woodland Vale RoadHS22 40F                                                                                                                                                                                                                                                                                                                                                                                                                                                                                                                                                                                                                                                                                                                                                                                                                                                                                                                           | 41 | St Pauls Road                         | HS22 06F    | HS22 37F    |
| 45 Sedlescombe Road North 46 St Helens Crescent 47 Tackleway 48 The Ridge 49 Warrior Square 50 Wellington Place 51 Whatlington Way 52 White Rock Road 53 Woodland Vale Road 55 HS22 35F 56 HS22 36F 57 HS22 37AF 58 HS22 10F 59 HS22 18F 50 Wellington Place 50 HS22 30F 51 HS22 30F 52 White Rock Road 53 HS22 39F                                                                                                                                                                                                                                                                                                                                                                                                                                                                                                                                                                                                                                                                                                                                                                                                                                                                     | 43 | Saxon Street                          | HS22 33F    |             |
| 46St Helens CrescentHS22 36F47TacklewayHS22 37AF48The RidgeHS22 10FHS22 38F49Warrior SquareHS22 18F50Wellington PlaceHS22 30F51Whatlington WayHS22 05F52White Rock RoadHS22 39F53Woodland Vale RoadHS22 40F                                                                                                                                                                                                                                                                                                                                                                                                                                                                                                                                                                                                                                                                                                                                                                                                                                                                                                                                                                             | 44 | Sea Road                              | HS22 34F    |             |
| 47TacklewayHS22 37AF48The RidgeHS22 10FHS22 38F49Warrior SquareHS22 18F50Wellington PlaceHS22 30F51Whatlington WayHS22 05F52White Rock RoadHS22 39F53Woodland Vale RoadHS22 40F                                                                                                                                                                                                                                                                                                                                                                                                                                                                                                                                                                                                                                                                                                                                                                                                                                                                                                                                                                                                         | 45 | Sedlescombe Road North                | HS22 35F    |             |
| 48The RidgeHS22 10FHS22 38F49Warrior SquareHS22 18F50Wellington PlaceHS22 30F51Whatlington WayHS22 05F52White Rock RoadHS22 39F53Woodland Vale RoadHS22 40F                                                                                                                                                                                                                                                                                                                                                                                                                                                                                                                                                                                                                                                                                                                                                                                                                                                                                                                                                                                                                             | 46 | St Helens Crescent                    | HS22 36F    |             |
| 49Warrior SquareHS22 18F50Wellington PlaceHS22 30F51Whatlington WayHS22 05F52White Rock RoadHS22 39F53Woodland Vale RoadHS22 40F                                                                                                                                                                                                                                                                                                                                                                                                                                                                                                                                                                                                                                                                                                                                                                                                                                                                                                                                                                                                                                                        | 47 | Tackleway                             | HS22 37AF   |             |
| 49Warrior SquareHS22 18F50Wellington PlaceHS22 30F51Whatlington WayHS22 05F52White Rock RoadHS22 39F53Woodland Vale RoadHS22 40F                                                                                                                                                                                                                                                                                                                                                                                                                                                                                                                                                                                                                                                                                                                                                                                                                                                                                                                                                                                                                                                        | 48 | The Ridge                             | HS22 10F    | HS22 38F    |
| 50Wellington PlaceHS22 30F51Whatlington WayHS22 05F52White Rock RoadHS22 39F53Woodland Vale RoadHS22 40F                                                                                                                                                                                                                                                                                                                                                                                                                                                                                                                                                                                                                                                                                                                                                                                                                                                                                                                                                                                                                                                                                | 49 |                                       | HS22 18F    |             |
| 51Whatlington WayHS22 05F52White Rock RoadHS22 39F53Woodland Vale RoadHS22 40F                                                                                                                                                                                                                                                                                                                                                                                                                                                                                                                                                                                                                                                                                                                                                                                                                                                                                                                                                                                                                                                                                                          | 50 |                                       |             |             |
| 52White Rock RoadHS22 39F53Woodland Vale RoadHS22 40F                                                                                                                                                                                                                                                                                                                                                                                                                                                                                                                                                                                                                                                                                                                                                                                                                                                                                                                                                                                                                                                                                                                                   |    |                                       |             |             |
| 53 Woodland Vale Road HS22 40F                                                                                                                                                                                                                                                                                                                                                                                                                                                                                                                                                                                                                                                                                                                                                                                                                                                                                                                                                                                                                                                                                                                                                          |    | ,                                     | HS22 39F    |             |
| 54 York Gardens HS22 30F                                                                                                                                                                                                                                                                                                                                                                                                                                                                                                                                                                                                                                                                                                                                                                                                                                                                                                                                                                                                                                                                                                                                                                |    |                                       | HS22 40F    |             |
|                                                                                                                                                                                                                                                                                                                                                                                                                                                                                                                                                                                                                                                                                                                                                                                                                                                                                                                                                                                                                                                                                                                                                                                         | 54 | York Gardens                          | HS22 30F    |             |