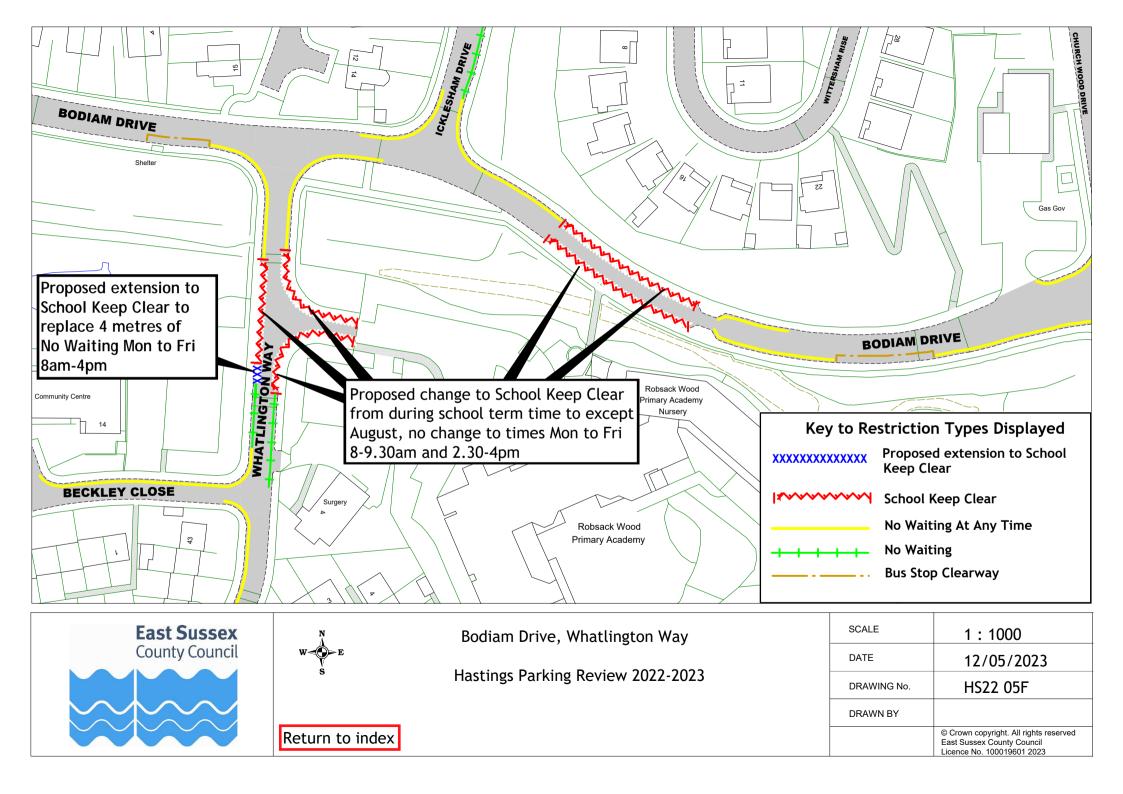

## Formal consultation drawings

| All Saints Crescent                                                                                                                                                                                                                                                                                                                                                                                                                                                                                                                                                                                                                                                                                                                                                                                                                                                                                                                                                                                                                                                                                                                                                                     |    | Road Name                             | Drawing No. | Drawing No. |
|-----------------------------------------------------------------------------------------------------------------------------------------------------------------------------------------------------------------------------------------------------------------------------------------------------------------------------------------------------------------------------------------------------------------------------------------------------------------------------------------------------------------------------------------------------------------------------------------------------------------------------------------------------------------------------------------------------------------------------------------------------------------------------------------------------------------------------------------------------------------------------------------------------------------------------------------------------------------------------------------------------------------------------------------------------------------------------------------------------------------------------------------------------------------------------------------|----|---------------------------------------|-------------|-------------|
| 2         Amherst Road         HS22 03F           3         Ashburnham Road         HS22 03F           4         Bembrook Road         HS22 04F           5         Bodiam Drive         HS22 05F           6         Bohemia Road         HS22 05F           7         Brightling Road         HS22 07F           8         Castledown Avenue         HS22 08F           9         Chapel Park Road         HS22 06F           10         Church In The Wood Lane         HS22 09F           11         Collier Road         HS22 04F           12         Coghurst Road         HS22 10F           13         Cornfield Terrace         HS22 06F           14         Cornwallis Gardens         HS22 10F           15         Croft Road         HS22 11F           16         Earl Street         HS22 11F           17         Edmund Road         HS22 13F           18         Exmouth Place         HS22 13F           19         Fairlight Road         HS22 14F           21         Godwin Road         HS22 14F           22         Grith Road         HS22 14F           23         Harley Shute Road         HS22 17F                                                    | 1  |                                       | Drawing No. | Drawing No. |
| 3                                                                                                                                                                                                                                                                                                                                                                                                                                                                                                                                                                                                                                                                                                                                                                                                                                                                                                                                                                                                                                                                                                                                                                                       |    |                                       |             |             |
| 4         Bembrook Road         H522 04F           5         Bodnam Drive         H522 05F           6         Bohemia Road         H522 07F           7         Brightling Road         H522 07F           8         Castledown Avenue         H522 08F           9         Chapel Park Road         H522 08F           10         Church In The Wood Lane         H522 09F           11         Collier Road         H522 04F           12         Coghurst Road         H522 10F           13         Cornfield Terrace         H522 06F           14         Cornwallis Gardens         H522 11F           15         Corfield Terrace         H522 11F           16         Earl Street         H522 11F           16         Earl Street         H522 14F           18         Exmouth Place         H522 14F           18         Exmouth Place         H522 14F           19         Fairlight Road         H522 14F           20         Girha Road         H522 14F           21         Godwin Road         H522 14F           22         Grand Parade         H522 14F           23         Harley Shute Road         H522 14F                                              |    |                                       |             |             |
| 5         Bodiam Drive         H522 05F           6         Bohemia Road         H522 06F           7         Brightling Road         H522 07F           8         Castledown Avenue         H522 08F           9         Chapel Park Road         H522 06F           10         Church In The Wood Lane         H522 09F           11         Collier Road         H522 09F           12         Coghurst Road         H522 10F           13         Cornfield Terrace         H522 10F           14         Cornwallis Gardens         H522 11F           15         Croft Road         H522 13F           16         Eart Street         H522 13F           17         Edmund Road         H522 14F           18         Exmouth Place         H522 15F           19         Fairtight Road         H522 14F           20         Githa Road         H522 14F           21         Godwin Road         H522 14F           22         Grand Parade         H522 14F           23         Harley Shute Road         H522 14F           24         Harold Road         H522 17F           31         Horrye Road         H522 20F <td< td=""><td></td><td></td><td></td><td></td></td<> |    |                                       |             |             |
| 6         Bohemia Road         H522 06F           7         Brightling Road         H522 07F           8         Castledown Avenue         H522 08F           9         Chapel Park Road         H522 06F           10         Church In The Wood Lane         H522 09F           11         Colirer Road         H522 00F           12         Coghurst Road         H522 10F           13         Cornfield Terrace         H522 06F           14         Cornwallis Gardens         H522 11F           15         Croft Road         H522 14F           16         Earl Street         H522 13F           16         Earl Street         H522 14F           18         Exmouth Place         H522 15F           18         Exmouth Place         H522 16F           20         Githa Road         H522 14F           21         Godwin Road         H522 14F           22         Grand Parade         H522 17F           23         Harley Shute Road         H522 17F           24         Harley Shute Road         H522 17F           25         Horntye Road         H522 21F           26         Horntye Road         H522 21F                                                |    |                                       |             |             |
| 7   Brightling Road                                                                                                                                                                                                                                                                                                                                                                                                                                                                                                                                                                                                                                                                                                                                                                                                                                                                                                                                                                                                                                                                                                                                                                     |    |                                       |             |             |
| 8         Castledown Avenue         H522 08F           9         Chapel Park Road         H522 06F           10         Church In The Wood Lane         H522 09F           11         Collier Road         H522 04F           12         Coghurst Road         H522 10F           13         Cornfield Terrace         H522 06F           14         Cornwallis Gardens         H522 11F           15         Croft Road         H522 11F           15         Croft Road         H522 13F           16         Eart Street         H522 13F           17         Edmund Road         H522 14F           18         Exmouth Place         H522 15F           19         Fairlight Road         H522 14F           20         Githa Road         H522 14F           21         Godwin Road         H522 14F           22         Grand Parade         H522 17F           23         Harley Shute Road         H522 19F           24         Harold Road         H522 21F           25         Horntye Road         H522 21F           26         Hughenden Road         H522 22F           21         Little Ridge Avenue         H522 23F                                               |    |                                       |             |             |
| 9                                                                                                                                                                                                                                                                                                                                                                                                                                                                                                                                                                                                                                                                                                                                                                                                                                                                                                                                                                                                                                                                                                                                                                                       |    |                                       |             |             |
| 10   Church In The Wood Lane                                                                                                                                                                                                                                                                                                                                                                                                                                                                                                                                                                                                                                                                                                                                                                                                                                                                                                                                                                                                                                                                                                                                                            |    |                                       |             |             |
| 11         Collier Road         H522 10F           12         Coghurst Road         H522 10F           13         Cornfield Terrace         H522 06F           14         Cornwallis Gardens         H522 11F           15         Croft Road         H522 11F           16         Earl Street         H522 13F           17         Edmund Road         H522 14F           18         Exmouth Place         H522 15F           19         Fairlight Road         H522 15F           20         Githa Road         H522 14F           21         Godwin Road         H522 14F           22         Grand Parade         H522 14F           23         Harley Shute Road         H522 14F           24         Harley Shute Road         H522 19F           24         Harley Shute Road         H522 19F           24         Harley Shute Road         H522 20F           25         Horntye Road         H522 21F           26         Horntye Road         H522 21F           27         Little Ridge Avenue         H522 21F           28         Lower Park Road         H522 24F           29         Mann Street         H522 24F                                               |    | •                                     |             |             |
| 12   Coghurst Road                                                                                                                                                                                                                                                                                                                                                                                                                                                                                                                                                                                                                                                                                                                                                                                                                                                                                                                                                                                                                                                                                                                                                                      |    |                                       |             |             |
| 13   Cornfield Terrace                                                                                                                                                                                                                                                                                                                                                                                                                                                                                                                                                                                                                                                                                                                                                                                                                                                                                                                                                                                                                                                                                                                                                                  |    |                                       |             |             |
| 14         Cornwaltis Gardens         HS22 11F           15         Croft Road         HS22 04F         HS22 12F           16         Eart Street         HS22 13F           17         Edmund Road         HS22 14F           18         Exmouth Place         HS22 15F           19         Fairlight Road         HS22 15F           19         Fairlight Road         HS22 14F           20         Githa Road         HS22 14F           21         Godwin Road         HS22 14F           22         Grand Parade         HS22 17F         HS22 18F           23         Harley Shute Road         HS22 20F         HS22 19F           24         Harold Road         HS22 20F         HS22 21F           25         Horntye Road         HS22 21F         HS22 21F           26         Hughenden Road         HS22 22F         LITTLE RIGGE Avenue         HS22 21F           27         Little Ridge Avenue         HS22 23F         LS2 4F           28         Lower Park Road         HS22 23F           29         Mann Street         HS22 23F           30         Middle Road         HS22 27F           31         Millward Road         HS22 27F                      |    | •                                     |             |             |
| 15         Croft Road         HS22 04F         HS22 13F           16         Earl Street         HS22 13F           17         Edmund Road         HS22 14F           18         Exmouth Place         HS22 15F           19         Fairlight Road         HS22 16F           20         Githa Road         HS22 14F           21         Godwin Road         HS22 17F           22         Grand Parade         HS22 17F           23         Harley Shute Road         HS22 19F           24         Harold Road         HS22 20F           25         Horntye Road         HS22 21F           26         Hughenden Road         HS22 22F           27         Little Ridge Avenue         HS22 23F           28         Lower Park Road         HS22 23F           29         Mann Street         HS22 13F           30         Middle Road         HS22 24F           31         Millward Road         HS22 25F           32         Mount Road         HS22 25F           33         Oban Road         HS22 25F           34         Old London Road         HS22 27F           34         Old London Road         HS22 28F                                                       |    |                                       |             |             |
| 16         Earl Street         HS22 13F           17         Edmund Road         HS22 14F           18         Exmouth Place         HS22 15F           19         Fairlight Road         HS22 16F           20         Githa Road         HS22 14F           21         Godwin Road         HS22 14F           22         Grand Parade         HS22 17F           23         Harley Shute Road         HS22 20F           24         Harold Road         HS22 20F           25         Horntye Road         HS22 21F           26         Hughenden Road         HS22 22F           27         Little Ridge Avenue         HS22 23F           28         Lower Park Road         HS22 23F           28         Lower Park Road         HS22 23F           30         Middle Road         HS22 23F           31         Millward Road         HS22 25F           32         Mount Road         HS22 25F           33         Oban Road         HS22 27F           34         Old London Road         HS22 27F           35         Perth Road         HS22 27F           36         Priory Road         HS22 28F           37                                                           |    |                                       |             | 11600 405   |
| 17         Edmund Road         HS22 14F           18         Exmouth Place         HS22 15F           19         Fairlight Road         HS22 16F           20         Githa Road         HS22 14F           21         Godwin Road         HS22 14F           22         Grand Parade         HS22 17F           23         Harley Shute Road         HS22 19F           24         Harold Road         HS22 20F           25         Horntye Road         HS22 21F           26         Hughenden Road         HS22 22F           27         Little Ridge Avenue         HS22 23F           28         Lower Park Road         HS22 23F           29         Mann Street         HS22 13F           30         Middle Road         HS22 27F           31         Millward Road         HS22 20F           32         Mount Road         HS22 25F           33         Oban Road         HS22 27F           34         Old London Road         HS22 27F           35         Perth Road         HS22 27F           36         Priory Road         HS22 28F           37         Quebec Road         HS22 30F           39                                                               |    |                                       |             | HS22 12F    |
| 18         Exmouth Place         HS22 15F           19         Fairlight Road         HS22 16F           20         Githa Road         HS22 14F           21         Godwin Road         HS22 17F           22         Grand Parade         HS22 17F           23         Harley Shute Road         HS22 20F           24         Harold Road         HS22 20F           25         Horntye Road         HS22 21F           26         Hughenden Road         HS22 22F           27         Little Ridge Avenue         HS22 23F           28         Lower Park Road         HS22 24F           29         Mann Street         HS22 13F           30         Middle Road         HS22 27F           31         Millward Road         HS22 26F           32         Mount Road         HS22 27F           33         Oban Road         HS22 27F           34         Old London Road         HS22 27F           35         Perth Road         HS22 27F           36         Priory Road         HS22 27F           37         Quebec Road         HS22 37F           38         Queens Road         HS22 31F           40                                                               |    |                                       |             |             |
| 19         Fairlight Road         HS22 16F           20         Githa Road         HS22 14F           21         Godwin Road         HS22 14F           22         Grand Parade         HS22 17F         HS22 18F           23         Harley Shute Road         HS22 19F           24         Harold Road         HS22 20F           25         Horntye Road         HS22 21F           26         Hughenden Road         HS22 22F           27         Little Ridge Avenue         HS22 23F           28         Lower Park Road         HS22 24F           29         Mann Street         HS22 13F           30         Middle Road         HS22 24F           29         Mann Street         HS22 13F           30         Midlward Road         HS22 25F           31         Millward Road         HS22 25F           32         Mount Road         HS22 25F           33         Oban Road         HS22 27F           34         Old London Road         HS22 27F           35         Perth Road         HS22 27F           36         Priory Road         HS22 28F           37         Quebec Road         HS22 30F                                                           |    |                                       |             |             |
| 20         Githa Road         HS22 14F           21         Godwin Road         HS22 14F           22         Grand Parade         HS22 17F           23         Harley Shute Road         HS22 19F           24         Harold Road         HS22 20F           25         Horntye Road         HS22 21F           26         Hughenden Road         HS22 22F           27         Little Ridge Avenue         HS22 23F           28         Lower Park Road         HS22 23F           29         Mann Street         HS22 13F           30         Middle Road         HS22 07F           31         Millward Road         HS22 25F           32         Mount Road         HS22 25F           33         Oban Road         HS22 27F           34         Old London Road         HS22 27F           34         Old London Road         HS22 27F           35         Perth Road         HS22 27F           36         Priory Road         HS22 28F           37         Quebec Road         HS22 30F           38         Queens Road         HS22 30F           40         Rymill Road         HS22 32F           41         S                                                      |    |                                       |             |             |
| 21         Godwin Road         HS22 14F           22         Grand Parade         HS22 17F         HS22 18F           23         Harley Shute Road         HS22 20F           24         Harold Road         HS22 20F           25         Horntye Road         HS22 21F           26         Hughenden Road         HS22 23F           27         Little Ridge Avenue         HS22 23F           28         Lower Park Road         HS22 23F           29         Mann Street         HS22 13F           30         Middle Road         HS22 27F           31         Millward Road         HS22 25F           32         Mount Road         HS22 25F           33         Oban Road         HS22 27F           34         Old London Road         HS22 27F           35         Perth Road         HS22 27F           36         Priory Road         HS22 28F           37         Quebec Road         HS22 28F           38         Queens Road         HS22 30F           39         Robertson Terrace         HS22 31F           40         Rymill Road         HS22 31F           41         St Pauls Road         HS22 36F                                                       |    |                                       |             |             |
| 22         Grand Parade         HS22 17F         HS22 18F           23         Harley Shute Road         HS22 19F           24         Harold Road         HS22 20F           25         Horntye Road         HS22 21F           26         Hughenden Road         HS22 22F           27         Little Ridge Avenue         HS22 23F           28         Lower Park Road         HS22 24F           29         Mann Street         HS22 13F           30         Middle Road         HS22 27F           31         Millward Road         HS22 25F           32         Mount Road         HS22 25F           33         Oban Road         HS22 27F           34         Old London Road         HS22 27F           35         Perth Road         HS22 27F           36         Priory Road         HS22 28F           37         Quebec Road         HS22 29F           38         Queens Road         HS22 29F           39         Robertson Terrace         HS22 30F           40         Rymill Road         HS22 37F           41         St Pauls Road         HS22 37F           43         Saxon Street         HS22 37F                                                      |    |                                       |             |             |
| 23       Harley Shute Road       HS22 19F         24       Harold Road       HS22 20F         25       Horntye Road       HS22 21F         26       Hughenden Road       HS22 23F         27       Little Ridge Avenue       HS22 23F         28       Lower Park Road       HS22 24F         29       Mann Street       HS22 13F         30       Middle Road       HS22 20F         31       Millward Road       HS22 25F         32       Mount Road       HS22 25F         33       Oban Road       HS22 26F         34       Old London Road       HS22 27F         34       Old London Road       HS22 27F         36       Perth Road       HS22 28F         37       Quebec Road       HS22 28F         38       Queens Road       HS22 30F         39       Robertson Terrace       HS22 31F         40       Rymill Road       HS22 31F         41       St Pauls Road       HS22 37F         43       Saxon Street       HS22 34F         45       Seal Road       HS22 34F         45       Seal Road       HS22 34F         45       Seal Road       HS2                                                                                                                   |    |                                       |             |             |
| 24       Harold Road       HS22 20F         25       Horntye Road       HS22 21F         26       Hughenden Road       HS22 22F         27       Little Ridge Avenue       HS22 23F         28       Lower Park Road       HS22 24F         29       Mann Street       HS22 13F         30       Middle Road       HS22 20F         31       Millward Road       HS22 25F         32       Mount Road       HS22 26F         33       Oban Road       HS22 27F         34       Old London Road       HS22 16F         35       Perth Road       HS22 27F         36       Priory Road       HS22 28F         37       Quebec Road       HS22 28F         37       Quebec Road       HS22 29F         38       Queens Road       HS22 31F         40       Rymill Road       HS22 31F         41       Rymill Road       HS22 32F         43       Saxon Street       HS22 37F         43       Saxon Street       HS22 37F         45       Sedlescombe Road North       HS22 37F         46       St Helens Crescent       HS22 37F         47       Tackleway <t< td=""><td></td><td></td><td></td><td>HS22 18F</td></t<>                                                            |    |                                       |             | HS22 18F    |
| 25         Horntye Road         HS22 21F           26         Hughenden Road         HS22 22F           27         Little Ridge Avenue         HS22 23F           28         Lower Park Road         HS22 24F           29         Mann Street         HS22 13F           30         Middle Road         HS22 20F           31         Millward Road         HS22 25F           32         Mount Road         HS22 26F           33         Oban Road         HS22 27F           34         Old London Road         HS22 27F           35         Perth Road         HS22 27F           36         Priory Road         HS22 28F           37         Quebec Road         HS22 29F           38         Queens Road         HS22 30F           39         Robertson Terrace         HS22 31F           40         Rymill Road         HS22 32F           41         St Pauls Road         HS22 33F           43         Saxon Street         HS22 33F           43         Saxon Street         HS22 33F           45         Sealescombe Road North         HS22 33F           46         St Helens Crescent         HS22 36F           47<                                             |    |                                       |             |             |
| 26         Hughenden Road         HS22 22F           27         Little Ridge Avenue         HS22 23F           28         Lower Park Road         HS22 24F           29         Mann Street         HS22 13F           30         Middle Road         HS22 27F           31         Millward Road         HS22 25F           32         Mount Road         HS22 27F           34         Old London Road         HS22 27F           34         Old London Road         HS22 27F           36         Priory Road         HS22 28F           37         Quebec Road         HS22 29F           38         Queens Road         HS22 39F           39         Robertson Terrace         HS22 31F           40         Rymill Road         HS22 31F           40         Rymill Road         HS22 32F           41         St Pauls Road         HS22 33F           43         Saxon Street         HS22 33F           44         Sea Road         HS22 34F           45         Sedlescombe Road North         HS22 35F           46         St Helens Crescent         HS22 37F           47         Tackleway         HS22 37F           48<                                             |    |                                       |             |             |
| 27 Little Ridge Avenue         HS22 23F           28 Lower Park Road         HS22 24F           29 Mann Street         HS22 13F           30 Middle Road         HS22 07F           31 Millward Road         HS22 25F           32 Mount Road         HS22 26F           33 Oban Road         HS22 27F           34 Old London Road         HS22 16F           35 Perth Road         HS22 27F           36 Priory Road         HS22 28F           37 Quebec Road         HS22 29F           38 Queens Road         HS22 30F           39 Robertson Terrace         HS22 31F           40 Rymill Road         HS22 32F           41 St Pauls Road         HS22 33F           43 Saxon Street         HS22 33F           44 Sea Road         HS22 34F           45 Sedlescombe Road North         HS22 35F           46 St Helens Crescent         HS22 37F           48 The Ridge         HS22 37F           49 Warrior Square         HS22 18F           50 Wellington Place         HS22 30F           51 Whatlington Way         HS22 39F           53 Woodland Vale Road         HS22 40F                                                                                            |    |                                       |             |             |
| 28         Lower Park Road         HS22 24F           29         Mann Street         HS22 13F           30         Middle Road         HS22 07F           31         Millward Road         HS22 25F           32         Mount Road         HS22 26F           33         Oban Road         HS22 27F           34         Old London Road         HS22 16F           35         Perth Road         HS22 27F           36         Priory Road         HS22 28F           37         Quebec Road         HS22 28F           38         Queens Road         HS22 30F           39         Robertson Terrace         HS22 31F           40         Rymill Road         HS22 32F           41         St Pauls Road         HS22 32F           43         Saxon Street         HS22 33F           44         Sea Road         HS22 34F           45         Sedlescombe Road North         HS22 35F           46         St Helens Crescent         HS22 36F           47         Tackleway         HS22 37F           48         The Ridge         HS22 10F           49         Warrior Square         HS22 18F           50                                                               |    |                                       |             |             |
| 29       Mann Street       HS22 13F         30       Middle Road       HS22 07F         31       Millward Road       HS22 25F         32       Mount Road       HS22 26F         33       Oban Road       HS22 27F         34       Old London Road       HS22 27F         35       Perth Road       HS22 27F         36       Priory Road       HS22 28F         37       Quebec Road       HS22 29F         38       Queens Road       HS22 30F         39       Robertson Terrace       HS22 31F         40       Rymill Road       HS22 32F         41       St Pauls Road       HS22 32F         41       St Pauls Road       HS22 37F         43       Saxon Street       HS22 33F         44       Sea Road       HS22 34F         45       Sedlescombe Road North       HS22 36F         47       Tackleway       HS22 37F         48       The Ridge       HS22 10F         49       Warrior Square       HS22 10F         50       Wellington Place       HS22 30F         51       Whatlington Way       HS22 39F         52       White Rock Road       H                                                                                                                   |    |                                       |             |             |
| 30       Middle Road       HS22 07F         31       Millward Road       HS22 25F         32       Mount Road       HS22 26F         33       Oban Road       HS22 27F         34       Old London Road       HS22 16F         35       Perth Road       HS22 27F         36       Priory Road       HS22 28F         37       Quebec Road       HS22 29F         38       Queens Road       HS22 30F         39       Robertson Terrace       HS22 31F         40       Rymill Road       HS22 32F         41       St Pauls Road       HS22 32F         41       St Pauls Road       HS22 37F         43       Saxon Street       HS22 38F         44       Sea Road       HS22 34F         45       Sedlescombe Road North       HS22 35F         46       St Helens Crescent       HS22 36F         47       Tackleway       HS22 37F         48       The Ridge       HS22 10F       HS22 38F         49       Warrior Square       HS22 30F         50       Wellington Place       HS22 30F         51       Whatlington Way       HS22 39F         53       W                                                                                                                   |    |                                       |             |             |
| 31       Millward Road       HS22 25F         32       Mount Road       HS22 26F         33       Oban Road       HS22 27F         34       Old London Road       HS22 16F         35       Perth Road       HS22 27F         36       Priory Road       HS22 28F         37       Quebec Road       HS22 29F         38       Queens Road       HS22 30F         39       Robertson Terrace       HS22 31F         40       Rymill Road       HS22 32F         41       St Pauls Road       HS22 32F         41       St Saxon Street       HS22 38F         43       Saxon Street       HS22 33F         44       Sea Road       HS22 34F         45       Sedlescombe Road North       HS22 35F         46       St Helens Crescent       HS22 36F         47       Tackleway       HS22 37F         48       The Ridge       HS22 10F       HS22 38F         49       Warrior Square       HS22 30F         50       Wellington Place       HS22 30F         51       Whatlington Way       HS22 39F         53       Woodland Vale Road       HS22 40F                                                                                                                             |    |                                       |             |             |
| 32       Mount Road       HS22 26F         33       Oban Road       HS22 27F         34       Old London Road       HS22 16F         35       Perth Road       HS22 27F         36       Priory Road       HS22 28F         37       Quebec Road       HS22 29F         38       Queens Road       HS22 30F         39       Robertson Terrace       HS22 31F         40       Rymill Road       HS22 32F         41       St Pauls Road       HS22 37F         43       Saxon Street       HS22 33F         44       Sea Road       HS22 34F         45       Sedlescombe Road North       HS22 35F         46       St Helens Crescent       HS22 36F         47       Tackleway       HS22 37AF         48       The Ridge       HS22 10F       HS22 38F         49       Warrior Square       HS22 10F       HS22 30F         50       Wellington Place       HS22 30F         51       Whatlington Way       HS22 39F         53       Woodland Vale Road       HS22 40F                                                                                                                                                                                                           |    |                                       |             |             |
| 33       Oban Road       HS22 27F         34       Old London Road       HS22 16F         35       Perth Road       HS22 27F         36       Priory Road       HS22 28F         37       Quebec Road       HS22 29F         38       Queens Road       HS22 30F         39       Robertson Terrace       HS22 31F         40       Rymill Road       HS22 32F         41       St Pauls Road       HS22 33F         43       Saxon Street       HS22 33F         44       Sea Road       HS22 34F         45       Sedlescombe Road North       HS22 35F         46       St Helens Crescent       HS22 36F         47       Tackleway       HS22 37AF         48       The Ridge       HS22 10F       HS22 38F         49       Warrior Square       HS22 10F       HS22 30F         50       Wellington Place       HS22 30F         51       Whatlington Way       HS22 39F         53       Woodland Vale Road       HS22 40F                                                                                                                                                                                                                                                      |    |                                       |             |             |
| 34       Old London Road       HS22 16F         35       Perth Road       HS22 27F         36       Priory Road       HS22 28F         37       Quebec Road       HS22 29F         38       Queens Road       HS22 30F         39       Robertson Terrace       HS22 31F         40       Rymill Road       HS22 32F         41       St Pauls Road       HS22 36F         43       Saxon Street       HS22 33F         44       Sea Road       HS22 34F         45       Sedlescombe Road North       HS22 35F         46       St Helens Crescent       HS22 36F         47       Tackleway       HS22 37AF         48       The Ridge       HS22 10F       HS22 38F         49       Warrior Square       HS22 18F         50       Wellington Place       HS22 30F         51       Whatlington Way       HS22 05F         52       White Rock Road       HS22 39F         53       Woodland Vale Road       HS22 40F                                                                                                                                                                                                                                                               |    | Mount Road                            | HS22 26F    |             |
| 35       Perth Road       HS22 27F         36       Priory Road       HS22 28F         37       Quebec Road       HS22 29F         38       Queens Road       HS22 30F         39       Robertson Terrace       HS22 31F         40       Rymill Road       HS22 32F         41       St Pauls Road       HS22 06F       HS22 37F         43       Saxon Street       HS22 33F         44       Sea Road       HS22 34F         45       Sedlescombe Road North       HS22 35F         46       St Helens Crescent       HS22 36F         47       Tackleway       HS22 37AF         48       The Ridge       HS22 10F       HS22 38F         49       Warrior Square       HS22 18F       50       Wellington Place       HS22 30F         51       Whatlington Way       HS22 05F       52       White Rock Road       HS22 39F         53       Woodland Vale Road       HS22 40F                                                                                                                                                                                                                                                                                                    |    |                                       |             |             |
| 36       Priory Road       HS22 28F         37       Quebec Road       HS22 39F         38       Queens Road       HS22 30F         39       Robertson Terrace       HS22 31F         40       Rymill Road       HS22 32F         41       St Pauls Road       HS22 06F       HS22 37F         43       Saxon Street       HS22 33F         44       Sea Road       HS22 34F         45       Sedlescombe Road North       HS22 35F         46       St Helens Crescent       HS22 36F         47       Tackleway       HS22 37AF         48       The Ridge       HS22 10F       HS22 38F         49       Warrior Square       HS22 18F         50       Wellington Place       HS22 30F         51       Whatlington Way       HS22 05F         52       White Rock Road       HS22 39F         53       Woodland Vale Road       HS22 40F                                                                                                                                                                                                                                                                                                                                           | 34 | Old London Road                       | HS22 16F    |             |
| 37       Quebec Road       HS22 29F         38       Queens Road       HS22 30F         39       Robertson Terrace       HS22 31F         40       Rymill Road       HS22 32F         41       St Pauls Road       HS22 06F       HS22 37F         43       Saxon Street       HS22 33F         44       Sea Road       HS22 34F         45       Sedlescombe Road North       HS22 35F         46       St Helens Crescent       HS22 36F         47       Tackleway       HS22 37AF         48       The Ridge       HS22 10F       HS22 38F         49       Warrior Square       HS22 18F         50       Wellington Place       HS22 30F         51       Whatlington Way       HS22 05F         52       White Rock Road       HS22 39F         53       Woodland Vale Road       HS22 40F                                                                                                                                                                                                                                                                                                                                                                                       |    |                                       |             |             |
| 38 Queens Road         HS22 30F           39 Robertson Terrace         HS22 31F           40 Rymill Road         HS22 32F           41 St Pauls Road         HS22 06F         HS22 37F           43 Saxon Street         HS22 33F           44 Sea Road         HS22 34F           45 Sedlescombe Road North         HS22 35F           46 St Helens Crescent         HS22 36F           47 Tackleway         HS22 37AF           48 The Ridge         HS22 10F         HS22 38F           49 Warrior Square         HS22 18F           50 Wellington Place         HS22 30F           51 Whatlington Way         HS22 05F           52 White Rock Road         HS22 39F           53 Woodland Vale Road         HS22 40F                                                                                                                                                                                                                                                                                                                                                                                                                                                               | 36 | Priory Road                           | HS22 28F    |             |
| 39       Robertson Terrace       HS22 31F         40       Rymill Road       HS22 32F         41       St Pauls Road       HS22 06F       HS22 37F         43       Saxon Street       HS22 33F         44       Sea Road       HS22 34F         45       Sedlescombe Road North       HS22 35F         46       St Helens Crescent       HS22 36F         47       Tackleway       HS22 37AF         48       The Ridge       HS22 10F       HS22 38F         49       Warrior Square       HS22 18F         50       Wellington Place       HS22 30F         51       Whatlington Way       HS22 05F         52       White Rock Road       HS22 39F         53       Woodland Vale Road       HS22 40F                                                                                                                                                                                                                                                                                                                                                                                                                                                                               |    |                                       |             |             |
| 40       Rymill Road       HS22 32F         41       St Pauls Road       HS22 06F       HS22 37F         43       Saxon Street       HS22 33F         44       Sea Road       HS22 34F         45       Sedlescombe Road North       HS22 35F         46       St Helens Crescent       HS22 36F         47       Tackleway       HS22 37AF         48       The Ridge       HS22 10F       HS22 38F         49       Warrior Square       HS22 18F         50       Wellington Place       HS22 30F         51       Whatlington Way       HS22 05F         52       White Rock Road       HS22 39F         53       Woodland Vale Road       HS22 40F                                                                                                                                                                                                                                                                                                                                                                                                                                                                                                                                 |    |                                       |             |             |
| 41       St Pauls Road       HS22 06F       HS22 37F         43       Saxon Street       HS22 33F         44       Sea Road       HS22 34F         45       Sedlescombe Road North       HS22 35F         46       St Helens Crescent       HS22 36F         47       Tackleway       HS22 37AF         48       The Ridge       HS22 10F       HS22 38F         49       Warrior Square       HS22 18F         50       Wellington Place       HS22 30F         51       Whatlington Way       HS22 05F         52       White Rock Road       HS22 39F         53       Woodland Vale Road       HS22 40F                                                                                                                                                                                                                                                                                                                                                                                                                                                                                                                                                                             |    |                                       |             |             |
| 43Saxon StreetHS22 33F44Sea RoadHS22 34F45Sedlescombe Road NorthHS22 35F46St Helens CrescentHS22 36F47TacklewayHS22 37AF48The RidgeHS22 10FHS22 38F49Warrior SquareHS22 18F50Wellington PlaceHS22 30F51Whatlington WayHS22 05F52White Rock RoadHS22 39F53Woodland Vale RoadHS22 40F                                                                                                                                                                                                                                                                                                                                                                                                                                                                                                                                                                                                                                                                                                                                                                                                                                                                                                     | 40 | · · · · · · · · · · · · · · · · · · · |             |             |
| 44Sea RoadHS22 34F45Sedlescombe Road NorthHS22 35F46St Helens CrescentHS22 36F47TacklewayHS22 37AF48The RidgeHS22 10FHS22 38F49Warrior SquareHS22 18F50Wellington PlaceHS22 30F51Whatlington WayHS22 05F52White Rock RoadHS22 39F53Woodland Vale RoadHS22 40F                                                                                                                                                                                                                                                                                                                                                                                                                                                                                                                                                                                                                                                                                                                                                                                                                                                                                                                           | 41 | St Pauls Road                         | HS22 06F    | HS22 37F    |
| 45 Sedlescombe Road North 46 St Helens Crescent 47 Tackleway 48 The Ridge 49 Warrior Square 50 Wellington Place 51 Whatlington Way 52 White Rock Road 53 Woodland Vale Road 55 HS22 35F 56 HS22 36F 57 HS22 37AF 58 HS22 10F 59 HS22 18F 50 Wellington Place 50 HS22 30F 51 HS22 30F 52 White Rock Road 53 HS22 39F                                                                                                                                                                                                                                                                                                                                                                                                                                                                                                                                                                                                                                                                                                                                                                                                                                                                     | 43 | Saxon Street                          | HS22 33F    |             |
| 46St Helens CrescentHS22 36F47TacklewayHS22 37AF48The RidgeHS22 10FHS22 38F49Warrior SquareHS22 18F50Wellington PlaceHS22 30F51Whatlington WayHS22 05F52White Rock RoadHS22 39F53Woodland Vale RoadHS22 40F                                                                                                                                                                                                                                                                                                                                                                                                                                                                                                                                                                                                                                                                                                                                                                                                                                                                                                                                                                             | 44 | Sea Road                              | HS22 34F    |             |
| 47TacklewayHS22 37AF48The RidgeHS22 10FHS22 38F49Warrior SquareHS22 18F50Wellington PlaceHS22 30F51Whatlington WayHS22 05F52White Rock RoadHS22 39F53Woodland Vale RoadHS22 40F                                                                                                                                                                                                                                                                                                                                                                                                                                                                                                                                                                                                                                                                                                                                                                                                                                                                                                                                                                                                         | 45 | Sedlescombe Road North                | HS22 35F    |             |
| 48The RidgeHS22 10FHS22 38F49Warrior SquareHS22 18F50Wellington PlaceHS22 30F51Whatlington WayHS22 05F52White Rock RoadHS22 39F53Woodland Vale RoadHS22 40F                                                                                                                                                                                                                                                                                                                                                                                                                                                                                                                                                                                                                                                                                                                                                                                                                                                                                                                                                                                                                             | 46 | St Helens Crescent                    | HS22 36F    |             |
| 49Warrior SquareHS22 18F50Wellington PlaceHS22 30F51Whatlington WayHS22 05F52White Rock RoadHS22 39F53Woodland Vale RoadHS22 40F                                                                                                                                                                                                                                                                                                                                                                                                                                                                                                                                                                                                                                                                                                                                                                                                                                                                                                                                                                                                                                                        | 47 | Tackleway                             | HS22 37AF   |             |
| 49Warrior SquareHS22 18F50Wellington PlaceHS22 30F51Whatlington WayHS22 05F52White Rock RoadHS22 39F53Woodland Vale RoadHS22 40F                                                                                                                                                                                                                                                                                                                                                                                                                                                                                                                                                                                                                                                                                                                                                                                                                                                                                                                                                                                                                                                        | 48 | The Ridge                             | HS22 10F    | HS22 38F    |
| 50Wellington PlaceHS22 30F51Whatlington WayHS22 05F52White Rock RoadHS22 39F53Woodland Vale RoadHS22 40F                                                                                                                                                                                                                                                                                                                                                                                                                                                                                                                                                                                                                                                                                                                                                                                                                                                                                                                                                                                                                                                                                | 49 |                                       | HS22 18F    |             |
| 51Whatlington WayHS22 05F52White Rock RoadHS22 39F53Woodland Vale RoadHS22 40F                                                                                                                                                                                                                                                                                                                                                                                                                                                                                                                                                                                                                                                                                                                                                                                                                                                                                                                                                                                                                                                                                                          | 50 |                                       |             |             |
| 52White Rock RoadHS22 39F53Woodland Vale RoadHS22 40F                                                                                                                                                                                                                                                                                                                                                                                                                                                                                                                                                                                                                                                                                                                                                                                                                                                                                                                                                                                                                                                                                                                                   |    |                                       |             |             |
| 53 Woodland Vale Road HS22 40F                                                                                                                                                                                                                                                                                                                                                                                                                                                                                                                                                                                                                                                                                                                                                                                                                                                                                                                                                                                                                                                                                                                                                          |    | ,                                     | HS22 39F    |             |
| 54 York Gardens HS22 30F                                                                                                                                                                                                                                                                                                                                                                                                                                                                                                                                                                                                                                                                                                                                                                                                                                                                                                                                                                                                                                                                                                                                                                |    |                                       | HS22 40F    |             |
|                                                                                                                                                                                                                                                                                                                                                                                                                                                                                                                                                                                                                                                                                                                                                                                                                                                                                                                                                                                                                                                                                                                                                                                         | 54 | York Gardens                          | HS22 30F    |             |