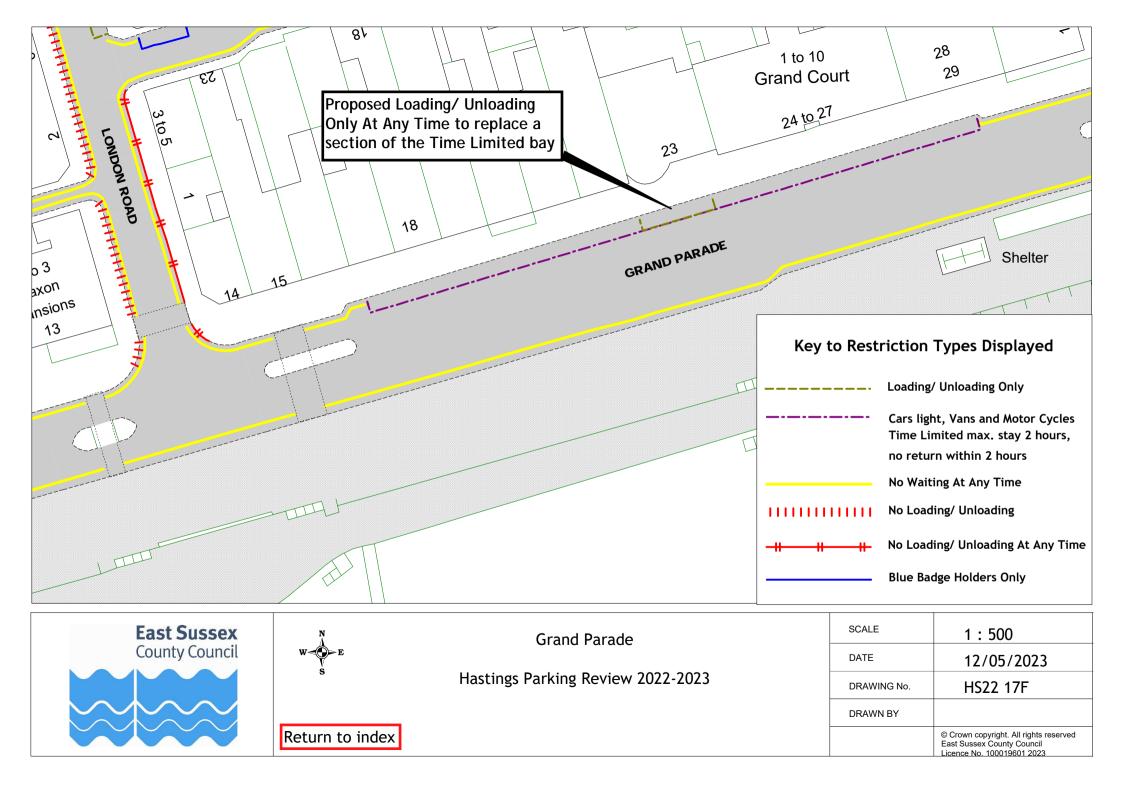

## Formal consultation drawings

| All Saints Crescent                                                                                                                                                                                                                                                                                                                                                                                                                                                                                                                                                                                                                                                                                                                                                                                                                                                                                                                                                                                                                                                                                                                                                                     |    | Road Name                             | Drawing No. | Drawing No. |
|-----------------------------------------------------------------------------------------------------------------------------------------------------------------------------------------------------------------------------------------------------------------------------------------------------------------------------------------------------------------------------------------------------------------------------------------------------------------------------------------------------------------------------------------------------------------------------------------------------------------------------------------------------------------------------------------------------------------------------------------------------------------------------------------------------------------------------------------------------------------------------------------------------------------------------------------------------------------------------------------------------------------------------------------------------------------------------------------------------------------------------------------------------------------------------------------|----|---------------------------------------|-------------|-------------|
| 2         Amherst Road         HS22 03F           3         Ashburnham Road         HS22 03F           4         Bembrook Road         HS22 04F           5         Bodiam Drive         HS22 05F           6         Bohemia Road         HS22 05F           7         Brightling Road         HS22 07F           8         Castledown Avenue         HS22 08F           9         Chapel Park Road         HS22 06F           10         Church In The Wood Lane         HS22 09F           11         Collier Road         HS22 04F           12         Coghurst Road         HS22 10F           13         Cornfield Terrace         HS22 06F           14         Cornwallis Gardens         HS22 10F           15         Croft Road         HS22 11F           16         Earl Street         HS22 11F           17         Edmund Road         HS22 13F           18         Exmouth Place         HS22 13F           19         Fairlight Road         HS22 14F           21         Godwin Road         HS22 14F           22         Grith Road         HS22 14F           23         Harley Shute Road         HS22 17F                                                    | 1  |                                       | Drawing No. | Drawing No. |
| 3                                                                                                                                                                                                                                                                                                                                                                                                                                                                                                                                                                                                                                                                                                                                                                                                                                                                                                                                                                                                                                                                                                                                                                                       |    |                                       |             |             |
| 4         Bembrook Road         H522 04F           5         Bodnam Drive         H522 05F           6         Bohemia Road         H522 07F           7         Brightling Road         H522 07F           8         Castledown Avenue         H522 08F           9         Chapel Park Road         H522 08F           10         Church In The Wood Lane         H522 09F           11         Collier Road         H522 04F           12         Coghurst Road         H522 10F           13         Cornfield Terrace         H522 06F           14         Cornwallis Gardens         H522 11F           15         Corfield Terrace         H522 11F           16         Earl Street         H522 11F           16         Earl Street         H522 14F           18         Exmouth Place         H522 14F           18         Exmouth Place         H522 14F           19         Fairlight Road         H522 14F           20         Girha Road         H522 14F           21         Godwin Road         H522 14F           22         Grand Parade         H522 14F           23         Harley Shute Road         H522 14F                                              |    |                                       |             |             |
| 5         Bodiam Drive         H522 05F           6         Bohemia Road         H522 06F           7         Brightling Road         H522 07F           8         Castledown Avenue         H522 08F           9         Chapel Park Road         H522 06F           10         Church In The Wood Lane         H522 09F           11         Collier Road         H522 09F           12         Coghurst Road         H522 10F           13         Cornfield Terrace         H522 10F           14         Cornwallis Gardens         H522 11F           15         Croft Road         H522 13F           16         Eart Street         H522 13F           17         Edmund Road         H522 14F           18         Exmouth Place         H522 15F           19         Fairtight Road         H522 14F           20         Githa Road         H522 14F           21         Godwin Road         H522 14F           22         Grand Parade         H522 14F           23         Harley Shute Road         H522 14F           24         Harold Road         H522 17F           31         Horrye Road         H522 20F <td< td=""><td></td><td></td><td></td><td></td></td<> |    |                                       |             |             |
| 6         Bohemia Road         H522 06F           7         Brightling Road         H522 07F           8         Castledown Avenue         H522 08F           9         Chapel Park Road         H522 06F           10         Church In The Wood Lane         H522 09F           11         Colirer Road         H522 00F           12         Coghurst Road         H522 10F           13         Cornfield Terrace         H522 06F           14         Cornwallis Gardens         H522 11F           15         Croft Road         H522 14F           16         Earl Street         H522 13F           16         Earl Street         H522 14F           18         Exmouth Place         H522 15F           18         Exmouth Place         H522 16F           20         Githa Road         H522 14F           21         Godwin Road         H522 14F           22         Grand Parade         H522 17F           23         Harley Shute Road         H522 17F           24         Harley Shute Road         H522 17F           25         Horntye Road         H522 21F           26         Horntye Road         H522 21F                                                |    |                                       |             |             |
| 7   Brightling Road                                                                                                                                                                                                                                                                                                                                                                                                                                                                                                                                                                                                                                                                                                                                                                                                                                                                                                                                                                                                                                                                                                                                                                     |    |                                       |             |             |
| 8         Castledown Avenue         H522 08F           9         Chapel Park Road         H522 06F           10         Church In The Wood Lane         H522 09F           11         Collier Road         H522 04F           12         Coghurst Road         H522 10F           13         Cornfield Terrace         H522 06F           14         Cornwallis Gardens         H522 11F           15         Croft Road         H522 11F           15         Croft Road         H522 13F           16         Eart Street         H522 13F           17         Edmund Road         H522 14F           18         Exmouth Place         H522 15F           19         Fairlight Road         H522 14F           20         Githa Road         H522 14F           21         Godwin Road         H522 14F           22         Grand Parade         H522 17F           23         Harley Shute Road         H522 19F           24         Harold Road         H522 21F           25         Horntye Road         H522 21F           26         Hughenden Road         H522 22F           21         Little Ridge Avenue         H522 23F                                               |    |                                       |             |             |
| 9                                                                                                                                                                                                                                                                                                                                                                                                                                                                                                                                                                                                                                                                                                                                                                                                                                                                                                                                                                                                                                                                                                                                                                                       |    |                                       |             |             |
| 10   Church In The Wood Lane                                                                                                                                                                                                                                                                                                                                                                                                                                                                                                                                                                                                                                                                                                                                                                                                                                                                                                                                                                                                                                                                                                                                                            |    |                                       |             |             |
| 11         Collier Road         H522 10F           12         Coghurst Road         H522 10F           13         Cornfield Terrace         H522 06F           14         Cornwallis Gardens         H522 11F           15         Croft Road         H522 11F           16         Earl Street         H522 13F           17         Edmund Road         H522 14F           18         Exmouth Place         H522 15F           19         Fairlight Road         H522 15F           20         Githa Road         H522 14F           21         Godwin Road         H522 14F           22         Grand Parade         H522 14F           23         Harley Shute Road         H522 14F           24         Harley Shute Road         H522 19F           24         Harley Shute Road         H522 19F           24         Harley Shute Road         H522 20F           25         Horntye Road         H522 21F           26         Horntye Road         H522 21F           27         Little Ridge Avenue         H522 21F           28         Lower Park Road         H522 24F           29         Mann Street         H522 24F                                               |    | •                                     |             |             |
| 12   Coghurst Road                                                                                                                                                                                                                                                                                                                                                                                                                                                                                                                                                                                                                                                                                                                                                                                                                                                                                                                                                                                                                                                                                                                                                                      |    |                                       |             |             |
| 13   Cornfield Terrace                                                                                                                                                                                                                                                                                                                                                                                                                                                                                                                                                                                                                                                                                                                                                                                                                                                                                                                                                                                                                                                                                                                                                                  |    |                                       |             |             |
| 14         Cornwaltis Gardens         HS22 11F           15         Croft Road         HS22 04F         HS22 12F           16         Eart Street         HS22 13F           17         Edmund Road         HS22 14F           18         Exmouth Place         HS22 15F           19         Fairlight Road         HS22 15F           19         Fairlight Road         HS22 14F           20         Githa Road         HS22 14F           21         Godwin Road         HS22 14F           22         Grand Parade         HS22 17F         HS22 18F           23         Harley Shute Road         HS22 20F         HS22 19F           24         Harold Road         HS22 20F         HS22 21F           25         Horntye Road         HS22 21F         HS22 21F           26         Hughenden Road         HS22 22F         LITTLE RIGGE Avenue         HS22 21F           27         Little Ridge Avenue         HS22 23F         LS2 4F           28         Lower Park Road         HS22 23F           29         Mann Street         HS22 23F           30         Middle Road         HS22 27F           31         Millward Road         HS22 27F                      |    | •                                     |             |             |
| 15         Croft Road         HS22 04F         HS22 13F           16         Earl Street         HS22 13F           17         Edmund Road         HS22 14F           18         Exmouth Place         HS22 15F           19         Fairlight Road         HS22 16F           20         Githa Road         HS22 14F           21         Godwin Road         HS22 17F           22         Grand Parade         HS22 17F           23         Harley Shute Road         HS22 19F           24         Harold Road         HS22 20F           25         Horntye Road         HS22 21F           26         Hughenden Road         HS22 22F           27         Little Ridge Avenue         HS22 23F           28         Lower Park Road         HS22 23F           29         Mann Street         HS22 13F           30         Middle Road         HS22 24F           31         Millward Road         HS22 25F           32         Mount Road         HS22 25F           33         Oban Road         HS22 25F           34         Old London Road         HS22 27F           34         Old London Road         HS22 28F                                                       |    |                                       |             |             |
| 16         Earl Street         HS22 13F           17         Edmund Road         HS22 14F           18         Exmouth Place         HS22 15F           19         Fairlight Road         HS22 16F           20         Githa Road         HS22 14F           21         Godwin Road         HS22 14F           22         Grand Parade         HS22 17F           23         Harley Shute Road         HS22 20F           24         Harold Road         HS22 20F           25         Horntye Road         HS22 21F           26         Hughenden Road         HS22 22F           27         Little Ridge Avenue         HS22 23F           28         Lower Park Road         HS22 23F           28         Lower Park Road         HS22 23F           30         Middle Road         HS22 23F           31         Millward Road         HS22 25F           32         Mount Road         HS22 25F           33         Oban Road         HS22 27F           34         Old London Road         HS22 27F           35         Perth Road         HS22 27F           36         Priory Road         HS22 28F           37                                                           |    |                                       |             | 11600 405   |
| 17         Edmund Road         HS22 14F           18         Exmouth Place         HS22 15F           19         Fairlight Road         HS22 16F           20         Githa Road         HS22 14F           21         Godwin Road         HS22 14F           22         Grand Parade         HS22 17F           23         Harley Shute Road         HS22 19F           24         Harold Road         HS22 20F           25         Horntye Road         HS22 21F           26         Hughenden Road         HS22 22F           27         Little Ridge Avenue         HS22 23F           28         Lower Park Road         HS22 23F           29         Mann Street         HS22 13F           30         Middle Road         HS22 27F           31         Millward Road         HS22 20F           32         Mount Road         HS22 25F           33         Oban Road         HS22 27F           34         Old London Road         HS22 27F           35         Perth Road         HS22 27F           36         Priory Road         HS22 28F           37         Quebec Road         HS22 30F           39                                                               |    |                                       |             | HS22 12F    |
| 18         Exmouth Place         HS22 15F           19         Fairlight Road         HS22 16F           20         Githa Road         HS22 14F           21         Godwin Road         HS22 17F           22         Grand Parade         HS22 17F           23         Harley Shute Road         HS22 20F           24         Harold Road         HS22 20F           25         Horntye Road         HS22 21F           26         Hughenden Road         HS22 22F           27         Little Ridge Avenue         HS22 23F           28         Lower Park Road         HS22 24F           29         Mann Street         HS22 13F           30         Middle Road         HS22 27F           31         Millward Road         HS22 26F           32         Mount Road         HS22 27F           33         Oban Road         HS22 27F           34         Old London Road         HS22 27F           35         Perth Road         HS22 27F           36         Priory Road         HS22 27F           37         Quebec Road         HS22 37F           38         Queens Road         HS22 31F           40                                                               |    |                                       |             |             |
| 19         Fairlight Road         HS22 16F           20         Githa Road         HS22 14F           21         Godwin Road         HS22 14F           22         Grand Parade         HS22 17F         HS22 18F           23         Harley Shute Road         HS22 19F           24         Harold Road         HS22 20F           25         Horntye Road         HS22 21F           26         Hughenden Road         HS22 22F           27         Little Ridge Avenue         HS22 23F           28         Lower Park Road         HS22 24F           29         Mann Street         HS22 13F           30         Middle Road         HS22 24F           29         Mann Street         HS22 13F           30         Midlward Road         HS22 25F           31         Millward Road         HS22 25F           32         Mount Road         HS22 25F           33         Oban Road         HS22 27F           34         Old London Road         HS22 27F           35         Perth Road         HS22 27F           36         Priory Road         HS22 28F           37         Quebec Road         HS22 30F                                                           |    |                                       |             |             |
| 20         Githa Road         HS22 14F           21         Godwin Road         HS22 14F           22         Grand Parade         HS22 17F           23         Harley Shute Road         HS22 19F           24         Harold Road         HS22 20F           25         Horntye Road         HS22 21F           26         Hughenden Road         HS22 22F           27         Little Ridge Avenue         HS22 23F           28         Lower Park Road         HS22 23F           29         Mann Street         HS22 13F           30         Middle Road         HS22 07F           31         Millward Road         HS22 25F           32         Mount Road         HS22 25F           33         Oban Road         HS22 27F           34         Old London Road         HS22 27F           34         Old London Road         HS22 27F           35         Perth Road         HS22 27F           36         Priory Road         HS22 28F           37         Quebec Road         HS22 30F           38         Queens Road         HS22 30F           40         Rymill Road         HS22 32F           41         S                                                      |    |                                       |             |             |
| 21         Godwin Road         HS22 14F           22         Grand Parade         HS22 17F         HS22 18F           23         Harley Shute Road         HS22 20F           24         Harold Road         HS22 20F           25         Horntye Road         HS22 21F           26         Hughenden Road         HS22 23F           27         Little Ridge Avenue         HS22 23F           28         Lower Park Road         HS22 23F           29         Mann Street         HS22 13F           30         Middle Road         HS22 27F           31         Millward Road         HS22 25F           32         Mount Road         HS22 25F           33         Oban Road         HS22 27F           34         Old London Road         HS22 27F           35         Perth Road         HS22 27F           36         Priory Road         HS22 28F           37         Quebec Road         HS22 28F           38         Queens Road         HS22 30F           39         Robertson Terrace         HS22 31F           40         Rymill Road         HS22 31F           41         St Pauls Road         HS22 36F                                                       |    |                                       |             |             |
| 22         Grand Parade         HS22 17F         HS22 18F           23         Harley Shute Road         HS22 19F           24         Harold Road         HS22 20F           25         Horntye Road         HS22 21F           26         Hughenden Road         HS22 22F           27         Little Ridge Avenue         HS22 23F           28         Lower Park Road         HS22 24F           29         Mann Street         HS22 13F           30         Middle Road         HS22 27F           31         Millward Road         HS22 25F           32         Mount Road         HS22 25F           33         Oban Road         HS22 27F           34         Old London Road         HS22 27F           35         Perth Road         HS22 27F           36         Priory Road         HS22 28F           37         Quebec Road         HS22 29F           38         Queens Road         HS22 29F           39         Robertson Terrace         HS22 30F           40         Rymill Road         HS22 37F           41         St Pauls Road         HS22 37F           43         Saxon Street         HS22 37F                                                      |    |                                       |             |             |
| 23       Harley Shute Road       HS22 19F         24       Harold Road       HS22 20F         25       Horntye Road       HS22 21F         26       Hughenden Road       HS22 23F         27       Little Ridge Avenue       HS22 23F         28       Lower Park Road       HS22 24F         29       Mann Street       HS22 13F         30       Middle Road       HS22 20F         31       Millward Road       HS22 25F         32       Mount Road       HS22 25F         33       Oban Road       HS22 26F         34       Old London Road       HS22 27F         34       Old London Road       HS22 27F         36       Perth Road       HS22 28F         37       Quebec Road       HS22 28F         38       Queens Road       HS22 30F         39       Robertson Terrace       HS22 31F         40       Rymill Road       HS22 31F         41       St Pauls Road       HS22 37F         43       Saxon Street       HS22 34F         45       Seal Road       HS22 34F         45       Seal Road       HS22 34F         45       Seal Road       HS2                                                                                                                   |    |                                       |             |             |
| 24       Harold Road       HS22 20F         25       Horntye Road       HS22 21F         26       Hughenden Road       HS22 22F         27       Little Ridge Avenue       HS22 23F         28       Lower Park Road       HS22 24F         29       Mann Street       HS22 13F         30       Middle Road       HS22 20F         31       Millward Road       HS22 25F         32       Mount Road       HS22 26F         33       Oban Road       HS22 27F         34       Old London Road       HS22 16F         35       Perth Road       HS22 27F         36       Priory Road       HS22 28F         37       Quebec Road       HS22 28F         37       Quebec Road       HS22 29F         38       Queens Road       HS22 31F         40       Rymill Road       HS22 31F         41       Rymill Road       HS22 32F         43       Saxon Street       HS22 37F         43       Saxon Street       HS22 37F         45       Sedlescombe Road North       HS22 37F         46       St Helens Crescent       HS22 37F         47       Tackleway <t< td=""><td></td><td></td><td></td><td>HS22 18F</td></t<>                                                            |    |                                       |             | HS22 18F    |
| 25         Horntye Road         HS22 21F           26         Hughenden Road         HS22 22F           27         Little Ridge Avenue         HS22 23F           28         Lower Park Road         HS22 24F           29         Mann Street         HS22 13F           30         Middle Road         HS22 20F           31         Millward Road         HS22 25F           32         Mount Road         HS22 26F           33         Oban Road         HS22 27F           34         Old London Road         HS22 27F           35         Perth Road         HS22 27F           36         Priory Road         HS22 28F           37         Quebec Road         HS22 29F           38         Queens Road         HS22 30F           39         Robertson Terrace         HS22 31F           40         Rymill Road         HS22 32F           41         St Pauls Road         HS22 33F           43         Saxon Street         HS22 33F           43         Saxon Street         HS22 33F           45         Sealescombe Road North         HS22 33F           46         St Helens Crescent         HS22 36F           47<                                             |    |                                       |             |             |
| 26         Hughenden Road         HS22 22F           27         Little Ridge Avenue         HS22 23F           28         Lower Park Road         HS22 24F           29         Mann Street         HS22 13F           30         Middle Road         HS22 27F           31         Millward Road         HS22 25F           32         Mount Road         HS22 27F           34         Old London Road         HS22 27F           34         Old London Road         HS22 27F           36         Priory Road         HS22 28F           37         Quebec Road         HS22 29F           38         Queens Road         HS22 39F           39         Robertson Terrace         HS22 31F           40         Rymill Road         HS22 31F           40         Rymill Road         HS22 32F           41         St Pauls Road         HS22 33F           43         Saxon Street         HS22 33F           44         Sea Road         HS22 34F           45         Sedlescombe Road North         HS22 35F           46         St Helens Crescent         HS22 37F           47         Tackleway         HS22 37F           48<                                             |    |                                       |             |             |
| 27 Little Ridge Avenue         HS22 23F           28 Lower Park Road         HS22 24F           29 Mann Street         HS22 13F           30 Middle Road         HS22 07F           31 Millward Road         HS22 25F           32 Mount Road         HS22 26F           33 Oban Road         HS22 27F           34 Old London Road         HS22 16F           35 Perth Road         HS22 27F           36 Priory Road         HS22 28F           37 Quebec Road         HS22 29F           38 Queens Road         HS22 30F           39 Robertson Terrace         HS22 31F           40 Rymill Road         HS22 32F           41 St Pauls Road         HS22 33F           43 Saxon Street         HS22 33F           44 Sea Road         HS22 34F           45 Sedlescombe Road North         HS22 35F           46 St Helens Crescent         HS22 37F           48 The Ridge         HS22 37F           49 Warrior Square         HS22 18F           50 Wellington Place         HS22 30F           51 Whatlington Way         HS22 39F           53 Woodland Vale Road         HS22 40F                                                                                            |    |                                       |             |             |
| 28         Lower Park Road         HS22 24F           29         Mann Street         HS22 13F           30         Middle Road         HS22 07F           31         Millward Road         HS22 25F           32         Mount Road         HS22 26F           33         Oban Road         HS22 27F           34         Old London Road         HS22 16F           35         Perth Road         HS22 27F           36         Priory Road         HS22 28F           37         Quebec Road         HS22 28F           38         Queens Road         HS22 30F           39         Robertson Terrace         HS22 31F           40         Rymill Road         HS22 32F           41         St Pauls Road         HS22 32F           43         Saxon Street         HS22 33F           44         Sea Road         HS22 34F           45         Sedlescombe Road North         HS22 35F           46         St Helens Crescent         HS22 36F           47         Tackleway         HS22 37F           48         The Ridge         HS22 10F           49         Warrior Square         HS22 18F           50                                                               |    |                                       |             |             |
| 29       Mann Street       HS22 13F         30       Middle Road       HS22 07F         31       Millward Road       HS22 25F         32       Mount Road       HS22 26F         33       Oban Road       HS22 27F         34       Old London Road       HS22 27F         35       Perth Road       HS22 27F         36       Priory Road       HS22 28F         37       Quebec Road       HS22 29F         38       Queens Road       HS22 30F         39       Robertson Terrace       HS22 31F         40       Rymill Road       HS22 32F         41       St Pauls Road       HS22 32F         41       St Pauls Road       HS22 37F         43       Saxon Street       HS22 33F         44       Sea Road       HS22 34F         45       Sedlescombe Road North       HS22 36F         47       Tackleway       HS22 37F         48       The Ridge       HS22 10F         49       Warrior Square       HS22 10F         50       Wellington Place       HS22 30F         51       Whatlington Way       HS22 39F         52       White Rock Road       H                                                                                                                   |    |                                       |             |             |
| 30       Middle Road       HS22 07F         31       Millward Road       HS22 25F         32       Mount Road       HS22 26F         33       Oban Road       HS22 27F         34       Old London Road       HS22 16F         35       Perth Road       HS22 27F         36       Priory Road       HS22 28F         37       Quebec Road       HS22 29F         38       Queens Road       HS22 30F         39       Robertson Terrace       HS22 31F         40       Rymill Road       HS22 32F         41       St Pauls Road       HS22 32F         41       St Pauls Road       HS22 37F         43       Saxon Street       HS22 38F         44       Sea Road       HS22 34F         45       Sedlescombe Road North       HS22 35F         46       St Helens Crescent       HS22 36F         47       Tackleway       HS22 37F         48       The Ridge       HS22 10F       HS22 38F         49       Warrior Square       HS22 30F         50       Wellington Place       HS22 30F         51       Whatlington Way       HS22 39F         53       W                                                                                                                   |    |                                       |             |             |
| 31       Millward Road       HS22 25F         32       Mount Road       HS22 26F         33       Oban Road       HS22 27F         34       Old London Road       HS22 16F         35       Perth Road       HS22 27F         36       Priory Road       HS22 28F         37       Quebec Road       HS22 29F         38       Queens Road       HS22 30F         39       Robertson Terrace       HS22 31F         40       Rymill Road       HS22 32F         41       St Pauls Road       HS22 32F         41       St Saxon Street       HS22 38F         43       Saxon Street       HS22 33F         44       Sea Road       HS22 34F         45       Sedlescombe Road North       HS22 35F         46       St Helens Crescent       HS22 36F         47       Tackleway       HS22 37F         48       The Ridge       HS22 10F       HS22 38F         49       Warrior Square       HS22 30F         50       Wellington Place       HS22 30F         51       Whatlington Way       HS22 39F         53       Woodland Vale Road       HS22 40F                                                                                                                             |    |                                       |             |             |
| 32       Mount Road       HS22 26F         33       Oban Road       HS22 27F         34       Old London Road       HS22 16F         35       Perth Road       HS22 27F         36       Priory Road       HS22 28F         37       Quebec Road       HS22 29F         38       Queens Road       HS22 30F         39       Robertson Terrace       HS22 31F         40       Rymill Road       HS22 32F         41       St Pauls Road       HS22 37F         43       Saxon Street       HS22 33F         44       Sea Road       HS22 34F         45       Sedlescombe Road North       HS22 35F         46       St Helens Crescent       HS22 36F         47       Tackleway       HS22 37AF         48       The Ridge       HS22 10F       HS22 38F         49       Warrior Square       HS22 10F       HS22 30F         50       Wellington Place       HS22 30F         51       Whatlington Way       HS22 39F         53       Woodland Vale Road       HS22 40F                                                                                                                                                                                                           |    |                                       |             |             |
| 33       Oban Road       HS22 27F         34       Old London Road       HS22 16F         35       Perth Road       HS22 27F         36       Priory Road       HS22 28F         37       Quebec Road       HS22 29F         38       Queens Road       HS22 30F         39       Robertson Terrace       HS22 31F         40       Rymill Road       HS22 32F         41       St Pauls Road       HS22 33F         43       Saxon Street       HS22 33F         44       Sea Road       HS22 34F         45       Sedlescombe Road North       HS22 35F         46       St Helens Crescent       HS22 36F         47       Tackleway       HS22 37AF         48       The Ridge       HS22 10F       HS22 38F         49       Warrior Square       HS22 10F       HS22 30F         50       Wellington Place       HS22 30F         51       Whatlington Way       HS22 39F         53       Woodland Vale Road       HS22 40F                                                                                                                                                                                                                                                      |    |                                       |             |             |
| 34       Old London Road       HS22 16F         35       Perth Road       HS22 27F         36       Priory Road       HS22 28F         37       Quebec Road       HS22 29F         38       Queens Road       HS22 30F         39       Robertson Terrace       HS22 31F         40       Rymill Road       HS22 32F         41       St Pauls Road       HS22 36F         43       Saxon Street       HS22 33F         44       Sea Road       HS22 34F         45       Sedlescombe Road North       HS22 35F         46       St Helens Crescent       HS22 36F         47       Tackleway       HS22 37AF         48       The Ridge       HS22 10F       HS22 38F         49       Warrior Square       HS22 18F         50       Wellington Place       HS22 30F         51       Whatlington Way       HS22 05F         52       White Rock Road       HS22 39F         53       Woodland Vale Road       HS22 40F                                                                                                                                                                                                                                                               |    | Mount Road                            | HS22 26F    |             |
| 35       Perth Road       HS22 27F         36       Priory Road       HS22 28F         37       Quebec Road       HS22 29F         38       Queens Road       HS22 30F         39       Robertson Terrace       HS22 31F         40       Rymill Road       HS22 32F         41       St Pauls Road       HS22 06F       HS22 37F         43       Saxon Street       HS22 33F         44       Sea Road       HS22 34F         45       Sedlescombe Road North       HS22 35F         46       St Helens Crescent       HS22 36F         47       Tackleway       HS22 37AF         48       The Ridge       HS22 10F       HS22 38F         49       Warrior Square       HS22 18F       50       Wellington Place       HS22 30F         51       Whatlington Way       HS22 05F       52       White Rock Road       HS22 39F         53       Woodland Vale Road       HS22 40F                                                                                                                                                                                                                                                                                                    |    |                                       |             |             |
| 36       Priory Road       HS22 28F         37       Quebec Road       HS22 39F         38       Queens Road       HS22 30F         39       Robertson Terrace       HS22 31F         40       Rymill Road       HS22 32F         41       St Pauls Road       HS22 06F       HS22 37F         43       Saxon Street       HS22 33F         44       Sea Road       HS22 34F         45       Sedlescombe Road North       HS22 35F         46       St Helens Crescent       HS22 36F         47       Tackleway       HS22 37AF         48       The Ridge       HS22 10F       HS22 38F         49       Warrior Square       HS22 18F         50       Wellington Place       HS22 30F         51       Whatlington Way       HS22 05F         52       White Rock Road       HS22 39F         53       Woodland Vale Road       HS22 40F                                                                                                                                                                                                                                                                                                                                           | 34 | Old London Road                       | HS22 16F    |             |
| 37       Quebec Road       HS22 29F         38       Queens Road       HS22 30F         39       Robertson Terrace       HS22 31F         40       Rymill Road       HS22 32F         41       St Pauls Road       HS22 06F       HS22 37F         43       Saxon Street       HS22 33F         44       Sea Road       HS22 34F         45       Sedlescombe Road North       HS22 35F         46       St Helens Crescent       HS22 36F         47       Tackleway       HS22 37AF         48       The Ridge       HS22 10F       HS22 38F         49       Warrior Square       HS22 18F         50       Wellington Place       HS22 30F         51       Whatlington Way       HS22 05F         52       White Rock Road       HS22 39F         53       Woodland Vale Road       HS22 40F                                                                                                                                                                                                                                                                                                                                                                                       |    |                                       |             |             |
| 38 Queens Road         HS22 30F           39 Robertson Terrace         HS22 31F           40 Rymill Road         HS22 32F           41 St Pauls Road         HS22 06F         HS22 37F           43 Saxon Street         HS22 33F           44 Sea Road         HS22 34F           45 Sedlescombe Road North         HS22 35F           46 St Helens Crescent         HS22 36F           47 Tackleway         HS22 37AF           48 The Ridge         HS22 10F         HS22 38F           49 Warrior Square         HS22 18F           50 Wellington Place         HS22 30F           51 Whatlington Way         HS22 05F           52 White Rock Road         HS22 39F           53 Woodland Vale Road         HS22 40F                                                                                                                                                                                                                                                                                                                                                                                                                                                               | 36 | Priory Road                           | HS22 28F    |             |
| 39       Robertson Terrace       HS22 31F         40       Rymill Road       HS22 32F         41       St Pauls Road       HS22 06F       HS22 37F         43       Saxon Street       HS22 33F         44       Sea Road       HS22 34F         45       Sedlescombe Road North       HS22 35F         46       St Helens Crescent       HS22 36F         47       Tackleway       HS22 37AF         48       The Ridge       HS22 10F       HS22 38F         49       Warrior Square       HS22 18F         50       Wellington Place       HS22 30F         51       Whatlington Way       HS22 05F         52       White Rock Road       HS22 39F         53       Woodland Vale Road       HS22 40F                                                                                                                                                                                                                                                                                                                                                                                                                                                                               |    |                                       |             |             |
| 40       Rymill Road       HS22 32F         41       St Pauls Road       HS22 06F       HS22 37F         43       Saxon Street       HS22 33F         44       Sea Road       HS22 34F         45       Sedlescombe Road North       HS22 35F         46       St Helens Crescent       HS22 36F         47       Tackleway       HS22 37AF         48       The Ridge       HS22 10F       HS22 38F         49       Warrior Square       HS22 18F         50       Wellington Place       HS22 30F         51       Whatlington Way       HS22 05F         52       White Rock Road       HS22 39F         53       Woodland Vale Road       HS22 40F                                                                                                                                                                                                                                                                                                                                                                                                                                                                                                                                 |    |                                       |             |             |
| 41       St Pauls Road       HS22 06F       HS22 37F         43       Saxon Street       HS22 33F         44       Sea Road       HS22 34F         45       Sedlescombe Road North       HS22 35F         46       St Helens Crescent       HS22 36F         47       Tackleway       HS22 37AF         48       The Ridge       HS22 10F       HS22 38F         49       Warrior Square       HS22 18F         50       Wellington Place       HS22 30F         51       Whatlington Way       HS22 05F         52       White Rock Road       HS22 39F         53       Woodland Vale Road       HS22 40F                                                                                                                                                                                                                                                                                                                                                                                                                                                                                                                                                                             |    |                                       |             |             |
| 43Saxon StreetHS22 33F44Sea RoadHS22 34F45Sedlescombe Road NorthHS22 35F46St Helens CrescentHS22 36F47TacklewayHS22 37AF48The RidgeHS22 10FHS22 38F49Warrior SquareHS22 18F50Wellington PlaceHS22 30F51Whatlington WayHS22 05F52White Rock RoadHS22 39F53Woodland Vale RoadHS22 40F                                                                                                                                                                                                                                                                                                                                                                                                                                                                                                                                                                                                                                                                                                                                                                                                                                                                                                     | 40 | · · · · · · · · · · · · · · · · · · · |             |             |
| 44Sea RoadHS22 34F45Sedlescombe Road NorthHS22 35F46St Helens CrescentHS22 36F47TacklewayHS22 37AF48The RidgeHS22 10FHS22 38F49Warrior SquareHS22 18F50Wellington PlaceHS22 30F51Whatlington WayHS22 05F52White Rock RoadHS22 39F53Woodland Vale RoadHS22 40F                                                                                                                                                                                                                                                                                                                                                                                                                                                                                                                                                                                                                                                                                                                                                                                                                                                                                                                           | 41 | St Pauls Road                         | HS22 06F    | HS22 37F    |
| 45 Sedlescombe Road North 46 St Helens Crescent 47 Tackleway 48 The Ridge 49 Warrior Square 50 Wellington Place 51 Whatlington Way 52 White Rock Road 53 Woodland Vale Road 55 HS22 35F 56 HS22 36F 57 HS22 37AF 58 HS22 10F 59 HS22 18F 50 Wellington Place 50 HS22 30F 51 HS22 30F 52 White Rock Road 53 HS22 39F                                                                                                                                                                                                                                                                                                                                                                                                                                                                                                                                                                                                                                                                                                                                                                                                                                                                     | 43 | Saxon Street                          | HS22 33F    |             |
| 46St Helens CrescentHS22 36F47TacklewayHS22 37AF48The RidgeHS22 10FHS22 38F49Warrior SquareHS22 18F50Wellington PlaceHS22 30F51Whatlington WayHS22 05F52White Rock RoadHS22 39F53Woodland Vale RoadHS22 40F                                                                                                                                                                                                                                                                                                                                                                                                                                                                                                                                                                                                                                                                                                                                                                                                                                                                                                                                                                             | 44 | Sea Road                              | HS22 34F    |             |
| 47TacklewayHS22 37AF48The RidgeHS22 10FHS22 38F49Warrior SquareHS22 18F50Wellington PlaceHS22 30F51Whatlington WayHS22 05F52White Rock RoadHS22 39F53Woodland Vale RoadHS22 40F                                                                                                                                                                                                                                                                                                                                                                                                                                                                                                                                                                                                                                                                                                                                                                                                                                                                                                                                                                                                         | 45 | Sedlescombe Road North                | HS22 35F    |             |
| 48The RidgeHS22 10FHS22 38F49Warrior SquareHS22 18F50Wellington PlaceHS22 30F51Whatlington WayHS22 05F52White Rock RoadHS22 39F53Woodland Vale RoadHS22 40F                                                                                                                                                                                                                                                                                                                                                                                                                                                                                                                                                                                                                                                                                                                                                                                                                                                                                                                                                                                                                             | 46 | St Helens Crescent                    | HS22 36F    |             |
| 49Warrior SquareHS22 18F50Wellington PlaceHS22 30F51Whatlington WayHS22 05F52White Rock RoadHS22 39F53Woodland Vale RoadHS22 40F                                                                                                                                                                                                                                                                                                                                                                                                                                                                                                                                                                                                                                                                                                                                                                                                                                                                                                                                                                                                                                                        | 47 | Tackleway                             | HS22 37AF   |             |
| 49Warrior SquareHS22 18F50Wellington PlaceHS22 30F51Whatlington WayHS22 05F52White Rock RoadHS22 39F53Woodland Vale RoadHS22 40F                                                                                                                                                                                                                                                                                                                                                                                                                                                                                                                                                                                                                                                                                                                                                                                                                                                                                                                                                                                                                                                        | 48 | The Ridge                             | HS22 10F    | HS22 38F    |
| 50Wellington PlaceHS22 30F51Whatlington WayHS22 05F52White Rock RoadHS22 39F53Woodland Vale RoadHS22 40F                                                                                                                                                                                                                                                                                                                                                                                                                                                                                                                                                                                                                                                                                                                                                                                                                                                                                                                                                                                                                                                                                | 49 |                                       | HS22 18F    |             |
| 51Whatlington WayHS22 05F52White Rock RoadHS22 39F53Woodland Vale RoadHS22 40F                                                                                                                                                                                                                                                                                                                                                                                                                                                                                                                                                                                                                                                                                                                                                                                                                                                                                                                                                                                                                                                                                                          | 50 |                                       |             |             |
| 52White Rock RoadHS22 39F53Woodland Vale RoadHS22 40F                                                                                                                                                                                                                                                                                                                                                                                                                                                                                                                                                                                                                                                                                                                                                                                                                                                                                                                                                                                                                                                                                                                                   |    |                                       |             |             |
| 53 Woodland Vale Road HS22 40F                                                                                                                                                                                                                                                                                                                                                                                                                                                                                                                                                                                                                                                                                                                                                                                                                                                                                                                                                                                                                                                                                                                                                          |    | ,                                     | HS22 39F    |             |
| 54 York Gardens HS22 30F                                                                                                                                                                                                                                                                                                                                                                                                                                                                                                                                                                                                                                                                                                                                                                                                                                                                                                                                                                                                                                                                                                                                                                |    |                                       | HS22 40F    |             |
|                                                                                                                                                                                                                                                                                                                                                                                                                                                                                                                                                                                                                                                                                                                                                                                                                                                                                                                                                                                                                                                                                                                                                                                         | 54 | York Gardens                          | HS22 30F    |             |