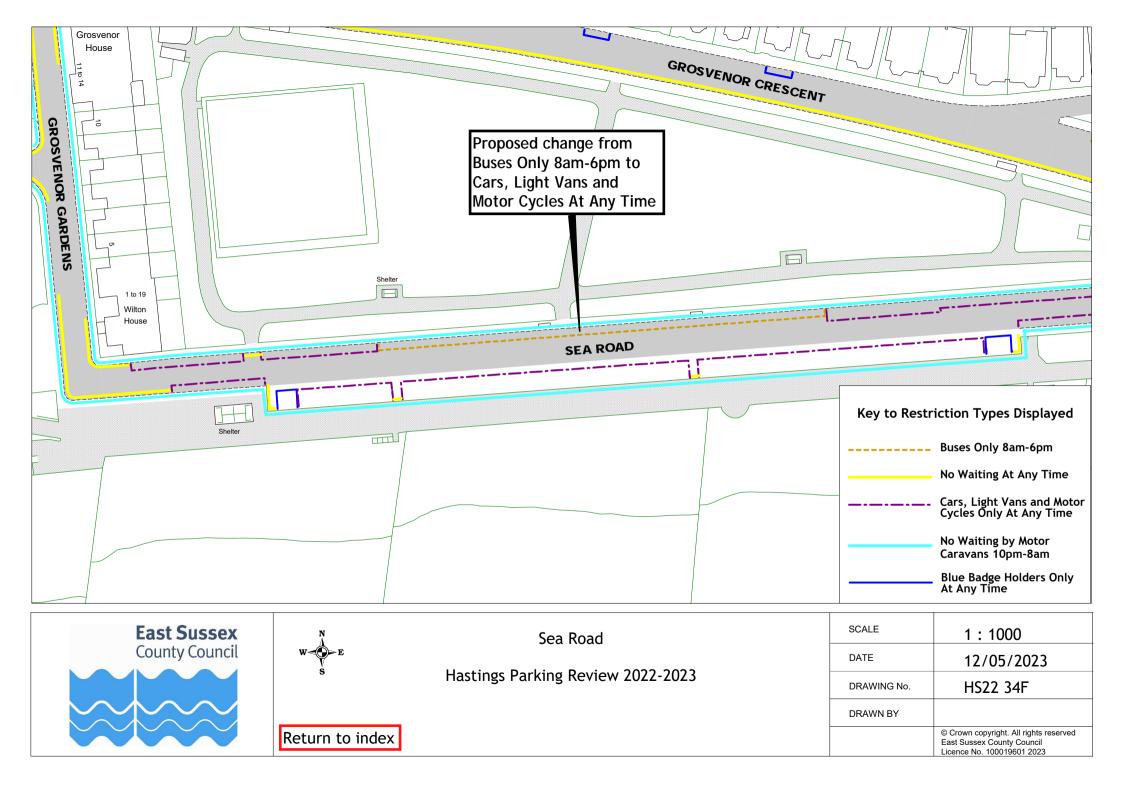

## Formal consultation drawings

| All Saints Crescent                                                                                                                                                                                                                                                                                                                                                                                                                                                                                                                                                                                                                                                                                                                                                                                                                                                                                                                                                                                                                                                                                                                                                                     |    | Road Name                             | Drawing No. | Drawing No. |
|-----------------------------------------------------------------------------------------------------------------------------------------------------------------------------------------------------------------------------------------------------------------------------------------------------------------------------------------------------------------------------------------------------------------------------------------------------------------------------------------------------------------------------------------------------------------------------------------------------------------------------------------------------------------------------------------------------------------------------------------------------------------------------------------------------------------------------------------------------------------------------------------------------------------------------------------------------------------------------------------------------------------------------------------------------------------------------------------------------------------------------------------------------------------------------------------|----|---------------------------------------|-------------|-------------|
| 2         Amherst Road         HS22 03F           3         Ashburnham Road         HS22 03F           4         Bembrook Road         HS22 04F           5         Bodiam Drive         HS22 05F           6         Bohemia Road         HS22 05F           7         Brightling Road         HS22 07F           8         Castledown Avenue         HS22 08F           9         Chapel Park Road         HS22 06F           10         Church In The Wood Lane         HS22 09F           11         Collier Road         HS22 04F           12         Coghurst Road         HS22 10F           13         Cornfield Terrace         HS22 06F           14         Cornwallis Gardens         HS22 10F           15         Croft Road         HS22 11F           16         Earl Street         HS22 11F           17         Edmund Road         HS22 13F           18         Exmouth Place         HS22 13F           19         Fairlight Road         HS22 14F           21         Godwin Road         HS22 14F           22         Grith Road         HS22 14F           23         Harley Shute Road         HS22 17F                                                    | 1  |                                       | Drawing No. | Drawing No. |
| 3                                                                                                                                                                                                                                                                                                                                                                                                                                                                                                                                                                                                                                                                                                                                                                                                                                                                                                                                                                                                                                                                                                                                                                                       |    |                                       |             |             |
| 4         Bembrook Road         H522 04F           5         Bodnam Drive         H522 05F           6         Bohemia Road         H522 07F           7         Brightling Road         H522 07F           8         Castledown Avenue         H522 08F           9         Chapel Park Road         H522 08F           10         Church In The Wood Lane         H522 09F           11         Collier Road         H522 04F           12         Coghurst Road         H522 10F           13         Cornfield Terrace         H522 06F           14         Cornwallis Gardens         H522 11F           15         Corfield Terrace         H522 11F           16         Earl Street         H522 11F           16         Earl Street         H522 14F           18         Exmouth Place         H522 14F           18         Exmouth Place         H522 14F           19         Fairlight Road         H522 14F           20         Girha Road         H522 14F           21         Godwin Road         H522 14F           22         Grand Parade         H522 14F           23         Harley Shute Road         H522 14F                                              |    |                                       |             |             |
| 5         Bodiam Drive         H522 05F           6         Bohemia Road         H522 06F           7         Brightling Road         H522 07F           8         Castledown Avenue         H522 08F           9         Chapel Park Road         H522 06F           10         Church In The Wood Lane         H522 09F           11         Collier Road         H522 09F           12         Coghurst Road         H522 10F           13         Cornfield Terrace         H522 10F           14         Cornwallis Gardens         H522 11F           15         Croft Road         H522 13F           16         Eart Street         H522 13F           17         Edmund Road         H522 14F           18         Exmouth Place         H522 15F           19         Fairtight Road         H522 14F           20         Githa Road         H522 14F           21         Godwin Road         H522 14F           22         Grand Parade         H522 14F           23         Harley Shute Road         H522 14F           24         Harold Road         H522 17F           31         Horrye Road         H522 20F <td< td=""><td></td><td></td><td></td><td></td></td<> |    |                                       |             |             |
| 6         Bohemia Road         H522 06F           7         Brightling Road         H522 07F           8         Castledown Avenue         H522 08F           9         Chapel Park Road         H522 06F           10         Church In The Wood Lane         H522 09F           11         Colirer Road         H522 00F           12         Coghurst Road         H522 10F           13         Cornfield Terrace         H522 06F           14         Cornwallis Gardens         H522 11F           15         Croft Road         H522 14F           16         Earl Street         H522 13F           16         Earl Street         H522 14F           18         Exmouth Place         H522 15F           18         Exmouth Place         H522 16F           20         Githa Road         H522 14F           21         Godwin Road         H522 14F           22         Grand Parade         H522 17F           23         Harley Shute Road         H522 17F           24         Harley Shute Road         H522 17F           25         Horntye Road         H522 21F           26         Horntye Road         H522 21F                                                |    |                                       |             |             |
| 7   Brightling Road                                                                                                                                                                                                                                                                                                                                                                                                                                                                                                                                                                                                                                                                                                                                                                                                                                                                                                                                                                                                                                                                                                                                                                     |    |                                       |             |             |
| 8         Castledown Avenue         H522 08F           9         Chapel Park Road         H522 06F           10         Church In The Wood Lane         H522 09F           11         Collier Road         H522 04F           12         Coghurst Road         H522 10F           13         Cornfield Terrace         H522 06F           14         Cornwallis Gardens         H522 11F           15         Croft Road         H522 11F           15         Croft Road         H522 13F           16         Eart Street         H522 13F           17         Edmund Road         H522 14F           18         Exmouth Place         H522 15F           19         Fairlight Road         H522 14F           20         Githa Road         H522 14F           21         Godwin Road         H522 14F           22         Grand Parade         H522 17F           23         Harley Shute Road         H522 19F           24         Harold Road         H522 21F           25         Horntye Road         H522 21F           26         Hughenden Road         H522 22F           21         Little Ridge Avenue         H522 23F                                               |    |                                       |             |             |
| 9                                                                                                                                                                                                                                                                                                                                                                                                                                                                                                                                                                                                                                                                                                                                                                                                                                                                                                                                                                                                                                                                                                                                                                                       |    |                                       |             |             |
| 10   Church In The Wood Lane                                                                                                                                                                                                                                                                                                                                                                                                                                                                                                                                                                                                                                                                                                                                                                                                                                                                                                                                                                                                                                                                                                                                                            |    |                                       |             |             |
| 11         Collier Road         H522 10F           12         Coghurst Road         H522 10F           13         Cornfield Terrace         H522 06F           14         Cornwallis Gardens         H522 11F           15         Croft Road         H522 11F           16         Earl Street         H522 13F           17         Edmund Road         H522 14F           18         Exmouth Place         H522 15F           19         Fairlight Road         H522 15F           20         Githa Road         H522 14F           21         Godwin Road         H522 14F           22         Grand Parade         H522 14F           23         Harley Shute Road         H522 14F           24         Harley Shute Road         H522 19F           24         Harley Shute Road         H522 19F           24         Harley Shute Road         H522 20F           25         Horntye Road         H522 21F           26         Horntye Road         H522 21F           27         Little Ridge Avenue         H522 21F           28         Lower Park Road         H522 24F           29         Mann Street         H522 24F                                               |    | •                                     |             |             |
| 12   Coghurst Road                                                                                                                                                                                                                                                                                                                                                                                                                                                                                                                                                                                                                                                                                                                                                                                                                                                                                                                                                                                                                                                                                                                                                                      |    |                                       |             |             |
| 13   Cornfield Terrace                                                                                                                                                                                                                                                                                                                                                                                                                                                                                                                                                                                                                                                                                                                                                                                                                                                                                                                                                                                                                                                                                                                                                                  |    |                                       |             |             |
| 14         Cornwaltis Gardens         HS22 11F           15         Croft Road         HS22 04F         HS22 12F           16         Eart Street         HS22 13F           17         Edmund Road         HS22 14F           18         Exmouth Place         HS22 15F           19         Fairlight Road         HS22 15F           19         Fairlight Road         HS22 14F           20         Githa Road         HS22 14F           21         Godwin Road         HS22 14F           22         Grand Parade         HS22 17F         HS22 18F           23         Harley Shute Road         HS22 20F         HS22 19F           24         Harold Road         HS22 20F         HS22 21F           25         Horntye Road         HS22 21F         HS22 21F           26         Hughenden Road         HS22 22F         LITTLE RIGGE Avenue         HS22 21F           27         Little Ridge Avenue         HS22 23F         LS2 4F           28         Lower Park Road         HS22 23F           29         Mann Street         HS22 23F           30         Middle Road         HS22 27F           31         Millward Road         HS22 27F                      |    | •                                     |             |             |
| 15         Croft Road         HS22 04F         HS22 13F           16         Earl Street         HS22 13F           17         Edmund Road         HS22 14F           18         Exmouth Place         HS22 15F           19         Fairlight Road         HS22 16F           20         Githa Road         HS22 14F           21         Godwin Road         HS22 17F           22         Grand Parade         HS22 17F           23         Harley Shute Road         HS22 19F           24         Harold Road         HS22 20F           25         Horntye Road         HS22 21F           26         Hughenden Road         HS22 22F           27         Little Ridge Avenue         HS22 23F           28         Lower Park Road         HS22 23F           29         Mann Street         HS22 13F           30         Middle Road         HS22 24F           31         Millward Road         HS22 25F           32         Mount Road         HS22 25F           33         Oban Road         HS22 25F           34         Old London Road         HS22 27F           34         Old London Road         HS22 28F                                                       |    |                                       |             |             |
| 16         Earl Street         HS22 13F           17         Edmund Road         HS22 14F           18         Exmouth Place         HS22 15F           19         Fairlight Road         HS22 16F           20         Githa Road         HS22 14F           21         Godwin Road         HS22 14F           22         Grand Parade         HS22 17F           23         Harley Shute Road         HS22 20F           24         Harold Road         HS22 20F           25         Horntye Road         HS22 21F           26         Hughenden Road         HS22 22F           27         Little Ridge Avenue         HS22 23F           28         Lower Park Road         HS22 23F           28         Lower Park Road         HS22 23F           30         Middle Road         HS22 23F           31         Millward Road         HS22 25F           32         Mount Road         HS22 25F           33         Oban Road         HS22 27F           34         Old London Road         HS22 27F           35         Perth Road         HS22 27F           36         Priory Road         HS22 28F           37                                                           |    |                                       |             | 11600 405   |
| 17         Edmund Road         HS22 14F           18         Exmouth Place         HS22 15F           19         Fairlight Road         HS22 16F           20         Githa Road         HS22 14F           21         Godwin Road         HS22 14F           22         Grand Parade         HS22 17F           23         Harley Shute Road         HS22 19F           24         Harold Road         HS22 20F           25         Horntye Road         HS22 21F           26         Hughenden Road         HS22 22F           27         Little Ridge Avenue         HS22 23F           28         Lower Park Road         HS22 23F           29         Mann Street         HS22 13F           30         Middle Road         HS22 27F           31         Millward Road         HS22 20F           32         Mount Road         HS22 25F           33         Oban Road         HS22 27F           34         Old London Road         HS22 27F           35         Perth Road         HS22 27F           36         Priory Road         HS22 28F           37         Quebec Road         HS22 30F           39                                                               |    |                                       |             | HS22 12F    |
| 18         Exmouth Place         HS22 15F           19         Fairlight Road         HS22 16F           20         Githa Road         HS22 14F           21         Godwin Road         HS22 17F           22         Grand Parade         HS22 17F           23         Harley Shute Road         HS22 20F           24         Harold Road         HS22 20F           25         Horntye Road         HS22 21F           26         Hughenden Road         HS22 22F           27         Little Ridge Avenue         HS22 23F           28         Lower Park Road         HS22 24F           29         Mann Street         HS22 13F           30         Middle Road         HS22 27F           31         Millward Road         HS22 26F           32         Mount Road         HS22 27F           33         Oban Road         HS22 27F           34         Old London Road         HS22 27F           35         Perth Road         HS22 27F           36         Priory Road         HS22 27F           37         Quebec Road         HS22 37F           38         Queens Road         HS22 31F           40                                                               |    |                                       |             |             |
| 19         Fairlight Road         HS22 16F           20         Githa Road         HS22 14F           21         Godwin Road         HS22 14F           22         Grand Parade         HS22 17F         HS22 18F           23         Harley Shute Road         HS22 19F           24         Harold Road         HS22 20F           25         Horntye Road         HS22 21F           26         Hughenden Road         HS22 22F           27         Little Ridge Avenue         HS22 23F           28         Lower Park Road         HS22 24F           29         Mann Street         HS22 13F           30         Middle Road         HS22 24F           29         Mann Street         HS22 13F           30         Midlward Road         HS22 25F           31         Millward Road         HS22 25F           32         Mount Road         HS22 25F           33         Oban Road         HS22 27F           34         Old London Road         HS22 27F           35         Perth Road         HS22 27F           36         Priory Road         HS22 28F           37         Quebec Road         HS22 30F                                                           |    |                                       |             |             |
| 20         Githa Road         HS22 14F           21         Godwin Road         HS22 14F           22         Grand Parade         HS22 17F           23         Harley Shute Road         HS22 19F           24         Harold Road         HS22 20F           25         Horntye Road         HS22 21F           26         Hughenden Road         HS22 22F           27         Little Ridge Avenue         HS22 23F           28         Lower Park Road         HS22 23F           29         Mann Street         HS22 13F           30         Middle Road         HS22 07F           31         Millward Road         HS22 25F           32         Mount Road         HS22 25F           33         Oban Road         HS22 27F           34         Old London Road         HS22 27F           34         Old London Road         HS22 27F           35         Perth Road         HS22 27F           36         Priory Road         HS22 28F           37         Quebec Road         HS22 30F           38         Queens Road         HS22 30F           40         Rymill Road         HS22 32F           41         S                                                      |    |                                       |             |             |
| 21         Godwin Road         HS22 14F           22         Grand Parade         HS22 17F         HS22 18F           23         Harley Shute Road         HS22 20F           24         Harold Road         HS22 20F           25         Horntye Road         HS22 21F           26         Hughenden Road         HS22 23F           27         Little Ridge Avenue         HS22 23F           28         Lower Park Road         HS22 23F           29         Mann Street         HS22 13F           30         Middle Road         HS22 27F           31         Millward Road         HS22 25F           32         Mount Road         HS22 25F           33         Oban Road         HS22 27F           34         Old London Road         HS22 27F           35         Perth Road         HS22 27F           36         Priory Road         HS22 28F           37         Quebec Road         HS22 28F           38         Queens Road         HS22 30F           39         Robertson Terrace         HS22 31F           40         Rymill Road         HS22 31F           41         St Pauls Road         HS22 36F                                                       |    |                                       |             |             |
| 22         Grand Parade         HS22 17F         HS22 18F           23         Harley Shute Road         HS22 19F           24         Harold Road         HS22 20F           25         Horntye Road         HS22 21F           26         Hughenden Road         HS22 22F           27         Little Ridge Avenue         HS22 23F           28         Lower Park Road         HS22 24F           29         Mann Street         HS22 13F           30         Middle Road         HS22 27F           31         Millward Road         HS22 25F           32         Mount Road         HS22 25F           33         Oban Road         HS22 27F           34         Old London Road         HS22 27F           35         Perth Road         HS22 27F           36         Priory Road         HS22 28F           37         Quebec Road         HS22 29F           38         Queens Road         HS22 29F           39         Robertson Terrace         HS22 30F           40         Rymill Road         HS22 37F           41         St Pauls Road         HS22 37F           43         Saxon Street         HS22 37F                                                      |    |                                       |             |             |
| 23       Harley Shute Road       HS22 19F         24       Harold Road       HS22 20F         25       Horntye Road       HS22 21F         26       Hughenden Road       HS22 23F         27       Little Ridge Avenue       HS22 23F         28       Lower Park Road       HS22 24F         29       Mann Street       HS22 13F         30       Middle Road       HS22 20F         31       Millward Road       HS22 25F         32       Mount Road       HS22 25F         33       Oban Road       HS22 26F         34       Old London Road       HS22 27F         34       Old London Road       HS22 27F         36       Perth Road       HS22 28F         37       Quebec Road       HS22 28F         38       Queens Road       HS22 30F         39       Robertson Terrace       HS22 31F         40       Rymill Road       HS22 31F         41       St Pauls Road       HS22 37F         43       Saxon Street       HS22 34F         45       Seal Road       HS22 34F         45       Seal Road       HS22 34F         45       Seal Road       HS2                                                                                                                   |    |                                       |             |             |
| 24       Harold Road       HS22 20F         25       Horntye Road       HS22 21F         26       Hughenden Road       HS22 22F         27       Little Ridge Avenue       HS22 23F         28       Lower Park Road       HS22 24F         29       Mann Street       HS22 13F         30       Middle Road       HS22 20F         31       Millward Road       HS22 25F         32       Mount Road       HS22 26F         33       Oban Road       HS22 27F         34       Old London Road       HS22 16F         35       Perth Road       HS22 27F         36       Priory Road       HS22 28F         37       Quebec Road       HS22 28F         37       Quebec Road       HS22 29F         38       Queens Road       HS22 31F         40       Rymill Road       HS22 31F         41       Rymill Road       HS22 32F         43       Saxon Street       HS22 37F         43       Saxon Street       HS22 37F         45       Sedlescombe Road North       HS22 37F         46       St Helens Crescent       HS22 37F         47       Tackleway <t< td=""><td></td><td></td><td></td><td>HS22 18F</td></t<>                                                            |    |                                       |             | HS22 18F    |
| 25         Horntye Road         HS22 21F           26         Hughenden Road         HS22 22F           27         Little Ridge Avenue         HS22 23F           28         Lower Park Road         HS22 24F           29         Mann Street         HS22 13F           30         Middle Road         HS22 20F           31         Millward Road         HS22 25F           32         Mount Road         HS22 26F           33         Oban Road         HS22 27F           34         Old London Road         HS22 27F           35         Perth Road         HS22 27F           36         Priory Road         HS22 28F           37         Quebec Road         HS22 29F           38         Queens Road         HS22 30F           39         Robertson Terrace         HS22 31F           40         Rymill Road         HS22 32F           41         St Pauls Road         HS22 33F           43         Saxon Street         HS22 33F           43         Saxon Street         HS22 33F           45         Sealescombe Road North         HS22 33F           46         St Helens Crescent         HS22 36F           47<                                             |    |                                       |             |             |
| 26         Hughenden Road         HS22 22F           27         Little Ridge Avenue         HS22 23F           28         Lower Park Road         HS22 24F           29         Mann Street         HS22 13F           30         Middle Road         HS22 27F           31         Millward Road         HS22 25F           32         Mount Road         HS22 27F           34         Old London Road         HS22 27F           34         Old London Road         HS22 27F           36         Priory Road         HS22 28F           37         Quebec Road         HS22 29F           38         Queens Road         HS22 39F           39         Robertson Terrace         HS22 31F           40         Rymill Road         HS22 31F           40         Rymill Road         HS22 32F           41         St Pauls Road         HS22 33F           43         Saxon Street         HS22 33F           44         Sea Road         HS22 34F           45         Sedlescombe Road North         HS22 35F           46         St Helens Crescent         HS22 37F           47         Tackleway         HS22 37F           48<                                             |    |                                       |             |             |
| 27 Little Ridge Avenue         HS22 23F           28 Lower Park Road         HS22 24F           29 Mann Street         HS22 13F           30 Middle Road         HS22 07F           31 Millward Road         HS22 25F           32 Mount Road         HS22 26F           33 Oban Road         HS22 27F           34 Old London Road         HS22 16F           35 Perth Road         HS22 27F           36 Priory Road         HS22 28F           37 Quebec Road         HS22 29F           38 Queens Road         HS22 30F           39 Robertson Terrace         HS22 31F           40 Rymill Road         HS22 32F           41 St Pauls Road         HS22 33F           43 Saxon Street         HS22 33F           44 Sea Road         HS22 34F           45 Sedlescombe Road North         HS22 35F           46 St Helens Crescent         HS22 37F           48 The Ridge         HS22 37F           49 Warrior Square         HS22 18F           50 Wellington Place         HS22 30F           51 Whatlington Way         HS22 39F           53 Woodland Vale Road         HS22 40F                                                                                            |    |                                       |             |             |
| 28         Lower Park Road         HS22 24F           29         Mann Street         HS22 13F           30         Middle Road         HS22 07F           31         Millward Road         HS22 25F           32         Mount Road         HS22 26F           33         Oban Road         HS22 27F           34         Old London Road         HS22 16F           35         Perth Road         HS22 27F           36         Priory Road         HS22 28F           37         Quebec Road         HS22 28F           38         Queens Road         HS22 30F           39         Robertson Terrace         HS22 31F           40         Rymill Road         HS22 32F           41         St Pauls Road         HS22 32F           43         Saxon Street         HS22 33F           44         Sea Road         HS22 34F           45         Sedlescombe Road North         HS22 35F           46         St Helens Crescent         HS22 36F           47         Tackleway         HS22 37F           48         The Ridge         HS22 10F           49         Warrior Square         HS22 18F           50                                                               |    |                                       |             |             |
| 29       Mann Street       HS22 13F         30       Middle Road       HS22 07F         31       Millward Road       HS22 25F         32       Mount Road       HS22 26F         33       Oban Road       HS22 27F         34       Old London Road       HS22 27F         35       Perth Road       HS22 27F         36       Priory Road       HS22 28F         37       Quebec Road       HS22 29F         38       Queens Road       HS22 30F         39       Robertson Terrace       HS22 31F         40       Rymill Road       HS22 32F         41       St Pauls Road       HS22 32F         41       St Pauls Road       HS22 37F         43       Saxon Street       HS22 33F         44       Sea Road       HS22 34F         45       Sedlescombe Road North       HS22 36F         47       Tackleway       HS22 37F         48       The Ridge       HS22 10F         49       Warrior Square       HS22 10F         50       Wellington Place       HS22 30F         51       Whatlington Way       HS22 39F         52       White Rock Road       H                                                                                                                   |    |                                       |             |             |
| 30       Middle Road       HS22 07F         31       Millward Road       HS22 25F         32       Mount Road       HS22 26F         33       Oban Road       HS22 27F         34       Old London Road       HS22 16F         35       Perth Road       HS22 27F         36       Priory Road       HS22 28F         37       Quebec Road       HS22 29F         38       Queens Road       HS22 30F         39       Robertson Terrace       HS22 31F         40       Rymill Road       HS22 32F         41       St Pauls Road       HS22 32F         41       St Pauls Road       HS22 37F         43       Saxon Street       HS22 38F         44       Sea Road       HS22 34F         45       Sedlescombe Road North       HS22 35F         46       St Helens Crescent       HS22 36F         47       Tackleway       HS22 37F         48       The Ridge       HS22 10F       HS22 38F         49       Warrior Square       HS22 30F         50       Wellington Place       HS22 30F         51       Whatlington Way       HS22 39F         53       W                                                                                                                   |    |                                       |             |             |
| 31       Millward Road       HS22 25F         32       Mount Road       HS22 26F         33       Oban Road       HS22 27F         34       Old London Road       HS22 16F         35       Perth Road       HS22 27F         36       Priory Road       HS22 28F         37       Quebec Road       HS22 29F         38       Queens Road       HS22 30F         39       Robertson Terrace       HS22 31F         40       Rymill Road       HS22 32F         41       St Pauls Road       HS22 32F         41       St Saxon Street       HS22 38F         43       Saxon Street       HS22 33F         44       Sea Road       HS22 34F         45       Sedlescombe Road North       HS22 35F         46       St Helens Crescent       HS22 36F         47       Tackleway       HS22 37F         48       The Ridge       HS22 10F       HS22 38F         49       Warrior Square       HS22 30F         50       Wellington Place       HS22 30F         51       Whatlington Way       HS22 39F         53       Woodland Vale Road       HS22 40F                                                                                                                             |    |                                       |             |             |
| 32       Mount Road       HS22 26F         33       Oban Road       HS22 27F         34       Old London Road       HS22 16F         35       Perth Road       HS22 27F         36       Priory Road       HS22 28F         37       Quebec Road       HS22 29F         38       Queens Road       HS22 30F         39       Robertson Terrace       HS22 31F         40       Rymill Road       HS22 32F         41       St Pauls Road       HS22 37F         43       Saxon Street       HS22 33F         44       Sea Road       HS22 34F         45       Sedlescombe Road North       HS22 35F         46       St Helens Crescent       HS22 36F         47       Tackleway       HS22 37AF         48       The Ridge       HS22 10F       HS22 38F         49       Warrior Square       HS22 10F       HS22 30F         50       Wellington Place       HS22 30F         51       Whatlington Way       HS22 39F         53       Woodland Vale Road       HS22 40F                                                                                                                                                                                                           |    |                                       |             |             |
| 33       Oban Road       HS22 27F         34       Old London Road       HS22 16F         35       Perth Road       HS22 27F         36       Priory Road       HS22 28F         37       Quebec Road       HS22 29F         38       Queens Road       HS22 30F         39       Robertson Terrace       HS22 31F         40       Rymill Road       HS22 32F         41       St Pauls Road       HS22 33F         43       Saxon Street       HS22 33F         44       Sea Road       HS22 34F         45       Sedlescombe Road North       HS22 35F         46       St Helens Crescent       HS22 36F         47       Tackleway       HS22 37AF         48       The Ridge       HS22 10F       HS22 38F         49       Warrior Square       HS22 10F       HS22 30F         50       Wellington Place       HS22 30F         51       Whatlington Way       HS22 39F         53       Woodland Vale Road       HS22 40F                                                                                                                                                                                                                                                      |    |                                       |             |             |
| 34       Old London Road       HS22 16F         35       Perth Road       HS22 27F         36       Priory Road       HS22 28F         37       Quebec Road       HS22 29F         38       Queens Road       HS22 30F         39       Robertson Terrace       HS22 31F         40       Rymill Road       HS22 32F         41       St Pauls Road       HS22 36F         43       Saxon Street       HS22 33F         44       Sea Road       HS22 34F         45       Sedlescombe Road North       HS22 35F         46       St Helens Crescent       HS22 36F         47       Tackleway       HS22 37AF         48       The Ridge       HS22 10F       HS22 38F         49       Warrior Square       HS22 18F         50       Wellington Place       HS22 30F         51       Whatlington Way       HS22 05F         52       White Rock Road       HS22 39F         53       Woodland Vale Road       HS22 40F                                                                                                                                                                                                                                                               |    | Mount Road                            | HS22 26F    |             |
| 35       Perth Road       HS22 27F         36       Priory Road       HS22 28F         37       Quebec Road       HS22 29F         38       Queens Road       HS22 30F         39       Robertson Terrace       HS22 31F         40       Rymill Road       HS22 32F         41       St Pauls Road       HS22 06F       HS22 37F         43       Saxon Street       HS22 33F         44       Sea Road       HS22 34F         45       Sedlescombe Road North       HS22 35F         46       St Helens Crescent       HS22 36F         47       Tackleway       HS22 37AF         48       The Ridge       HS22 10F       HS22 38F         49       Warrior Square       HS22 18F       50       Wellington Place       HS22 30F         51       Whatlington Way       HS22 05F       52       White Rock Road       HS22 39F         53       Woodland Vale Road       HS22 40F                                                                                                                                                                                                                                                                                                    |    |                                       |             |             |
| 36       Priory Road       HS22 28F         37       Quebec Road       HS22 39F         38       Queens Road       HS22 30F         39       Robertson Terrace       HS22 31F         40       Rymill Road       HS22 32F         41       St Pauls Road       HS22 06F       HS22 37F         43       Saxon Street       HS22 33F         44       Sea Road       HS22 34F         45       Sedlescombe Road North       HS22 35F         46       St Helens Crescent       HS22 36F         47       Tackleway       HS22 37AF         48       The Ridge       HS22 10F       HS22 38F         49       Warrior Square       HS22 18F         50       Wellington Place       HS22 30F         51       Whatlington Way       HS22 05F         52       White Rock Road       HS22 39F         53       Woodland Vale Road       HS22 40F                                                                                                                                                                                                                                                                                                                                           | 34 | Old London Road                       | HS22 16F    |             |
| 37       Quebec Road       HS22 29F         38       Queens Road       HS22 30F         39       Robertson Terrace       HS22 31F         40       Rymill Road       HS22 32F         41       St Pauls Road       HS22 06F       HS22 37F         43       Saxon Street       HS22 33F         44       Sea Road       HS22 34F         45       Sedlescombe Road North       HS22 35F         46       St Helens Crescent       HS22 36F         47       Tackleway       HS22 37AF         48       The Ridge       HS22 10F       HS22 38F         49       Warrior Square       HS22 18F         50       Wellington Place       HS22 30F         51       Whatlington Way       HS22 05F         52       White Rock Road       HS22 39F         53       Woodland Vale Road       HS22 40F                                                                                                                                                                                                                                                                                                                                                                                       |    |                                       |             |             |
| 38 Queens Road         HS22 30F           39 Robertson Terrace         HS22 31F           40 Rymill Road         HS22 32F           41 St Pauls Road         HS22 06F         HS22 37F           43 Saxon Street         HS22 33F           44 Sea Road         HS22 34F           45 Sedlescombe Road North         HS22 35F           46 St Helens Crescent         HS22 36F           47 Tackleway         HS22 37AF           48 The Ridge         HS22 10F         HS22 38F           49 Warrior Square         HS22 18F           50 Wellington Place         HS22 30F           51 Whatlington Way         HS22 05F           52 White Rock Road         HS22 39F           53 Woodland Vale Road         HS22 40F                                                                                                                                                                                                                                                                                                                                                                                                                                                               | 36 | Priory Road                           | HS22 28F    |             |
| 39       Robertson Terrace       HS22 31F         40       Rymill Road       HS22 32F         41       St Pauls Road       HS22 06F       HS22 37F         43       Saxon Street       HS22 33F         44       Sea Road       HS22 34F         45       Sedlescombe Road North       HS22 35F         46       St Helens Crescent       HS22 36F         47       Tackleway       HS22 37AF         48       The Ridge       HS22 10F       HS22 38F         49       Warrior Square       HS22 18F         50       Wellington Place       HS22 30F         51       Whatlington Way       HS22 05F         52       White Rock Road       HS22 39F         53       Woodland Vale Road       HS22 40F                                                                                                                                                                                                                                                                                                                                                                                                                                                                               |    |                                       |             |             |
| 40       Rymill Road       HS22 32F         41       St Pauls Road       HS22 06F       HS22 37F         43       Saxon Street       HS22 33F         44       Sea Road       HS22 34F         45       Sedlescombe Road North       HS22 35F         46       St Helens Crescent       HS22 36F         47       Tackleway       HS22 37AF         48       The Ridge       HS22 10F       HS22 38F         49       Warrior Square       HS22 18F         50       Wellington Place       HS22 30F         51       Whatlington Way       HS22 05F         52       White Rock Road       HS22 39F         53       Woodland Vale Road       HS22 40F                                                                                                                                                                                                                                                                                                                                                                                                                                                                                                                                 |    |                                       |             |             |
| 41       St Pauls Road       HS22 06F       HS22 37F         43       Saxon Street       HS22 33F         44       Sea Road       HS22 34F         45       Sedlescombe Road North       HS22 35F         46       St Helens Crescent       HS22 36F         47       Tackleway       HS22 37AF         48       The Ridge       HS22 10F       HS22 38F         49       Warrior Square       HS22 18F         50       Wellington Place       HS22 30F         51       Whatlington Way       HS22 05F         52       White Rock Road       HS22 39F         53       Woodland Vale Road       HS22 40F                                                                                                                                                                                                                                                                                                                                                                                                                                                                                                                                                                             |    |                                       |             |             |
| 43Saxon StreetHS22 33F44Sea RoadHS22 34F45Sedlescombe Road NorthHS22 35F46St Helens CrescentHS22 36F47TacklewayHS22 37AF48The RidgeHS22 10FHS22 38F49Warrior SquareHS22 18F50Wellington PlaceHS22 30F51Whatlington WayHS22 05F52White Rock RoadHS22 39F53Woodland Vale RoadHS22 40F                                                                                                                                                                                                                                                                                                                                                                                                                                                                                                                                                                                                                                                                                                                                                                                                                                                                                                     | 40 | · · · · · · · · · · · · · · · · · · · |             |             |
| 44Sea RoadHS22 34F45Sedlescombe Road NorthHS22 35F46St Helens CrescentHS22 36F47TacklewayHS22 37AF48The RidgeHS22 10FHS22 38F49Warrior SquareHS22 18F50Wellington PlaceHS22 30F51Whatlington WayHS22 05F52White Rock RoadHS22 39F53Woodland Vale RoadHS22 40F                                                                                                                                                                                                                                                                                                                                                                                                                                                                                                                                                                                                                                                                                                                                                                                                                                                                                                                           | 41 | St Pauls Road                         | HS22 06F    | HS22 37F    |
| 45 Sedlescombe Road North 46 St Helens Crescent 47 Tackleway 48 The Ridge 49 Warrior Square 50 Wellington Place 51 Whatlington Way 52 White Rock Road 53 Woodland Vale Road 55 HS22 35F 56 HS22 36F 57 HS22 37AF 58 HS22 10F 59 HS22 18F 50 Wellington Place 50 HS22 30F 51 HS22 30F 52 White Rock Road 53 HS22 39F                                                                                                                                                                                                                                                                                                                                                                                                                                                                                                                                                                                                                                                                                                                                                                                                                                                                     | 43 | Saxon Street                          | HS22 33F    |             |
| 46St Helens CrescentHS22 36F47TacklewayHS22 37AF48The RidgeHS22 10FHS22 38F49Warrior SquareHS22 18F50Wellington PlaceHS22 30F51Whatlington WayHS22 05F52White Rock RoadHS22 39F53Woodland Vale RoadHS22 40F                                                                                                                                                                                                                                                                                                                                                                                                                                                                                                                                                                                                                                                                                                                                                                                                                                                                                                                                                                             | 44 | Sea Road                              | HS22 34F    |             |
| 47TacklewayHS22 37AF48The RidgeHS22 10FHS22 38F49Warrior SquareHS22 18F50Wellington PlaceHS22 30F51Whatlington WayHS22 05F52White Rock RoadHS22 39F53Woodland Vale RoadHS22 40F                                                                                                                                                                                                                                                                                                                                                                                                                                                                                                                                                                                                                                                                                                                                                                                                                                                                                                                                                                                                         | 45 | Sedlescombe Road North                | HS22 35F    |             |
| 48The RidgeHS22 10FHS22 38F49Warrior SquareHS22 18F50Wellington PlaceHS22 30F51Whatlington WayHS22 05F52White Rock RoadHS22 39F53Woodland Vale RoadHS22 40F                                                                                                                                                                                                                                                                                                                                                                                                                                                                                                                                                                                                                                                                                                                                                                                                                                                                                                                                                                                                                             | 46 | St Helens Crescent                    | HS22 36F    |             |
| 49Warrior SquareHS22 18F50Wellington PlaceHS22 30F51Whatlington WayHS22 05F52White Rock RoadHS22 39F53Woodland Vale RoadHS22 40F                                                                                                                                                                                                                                                                                                                                                                                                                                                                                                                                                                                                                                                                                                                                                                                                                                                                                                                                                                                                                                                        | 47 | Tackleway                             | HS22 37AF   |             |
| 49Warrior SquareHS22 18F50Wellington PlaceHS22 30F51Whatlington WayHS22 05F52White Rock RoadHS22 39F53Woodland Vale RoadHS22 40F                                                                                                                                                                                                                                                                                                                                                                                                                                                                                                                                                                                                                                                                                                                                                                                                                                                                                                                                                                                                                                                        | 48 | The Ridge                             | HS22 10F    | HS22 38F    |
| 50Wellington PlaceHS22 30F51Whatlington WayHS22 05F52White Rock RoadHS22 39F53Woodland Vale RoadHS22 40F                                                                                                                                                                                                                                                                                                                                                                                                                                                                                                                                                                                                                                                                                                                                                                                                                                                                                                                                                                                                                                                                                | 49 |                                       | HS22 18F    |             |
| 51Whatlington WayHS22 05F52White Rock RoadHS22 39F53Woodland Vale RoadHS22 40F                                                                                                                                                                                                                                                                                                                                                                                                                                                                                                                                                                                                                                                                                                                                                                                                                                                                                                                                                                                                                                                                                                          | 50 |                                       |             |             |
| 52White Rock RoadHS22 39F53Woodland Vale RoadHS22 40F                                                                                                                                                                                                                                                                                                                                                                                                                                                                                                                                                                                                                                                                                                                                                                                                                                                                                                                                                                                                                                                                                                                                   |    |                                       |             |             |
| 53 Woodland Vale Road HS22 40F                                                                                                                                                                                                                                                                                                                                                                                                                                                                                                                                                                                                                                                                                                                                                                                                                                                                                                                                                                                                                                                                                                                                                          |    | ,                                     | HS22 39F    |             |
| 54 York Gardens HS22 30F                                                                                                                                                                                                                                                                                                                                                                                                                                                                                                                                                                                                                                                                                                                                                                                                                                                                                                                                                                                                                                                                                                                                                                |    |                                       | HS22 40F    |             |
|                                                                                                                                                                                                                                                                                                                                                                                                                                                                                                                                                                                                                                                                                                                                                                                                                                                                                                                                                                                                                                                                                                                                                                                         | 54 | York Gardens                          | HS22 30F    |             |