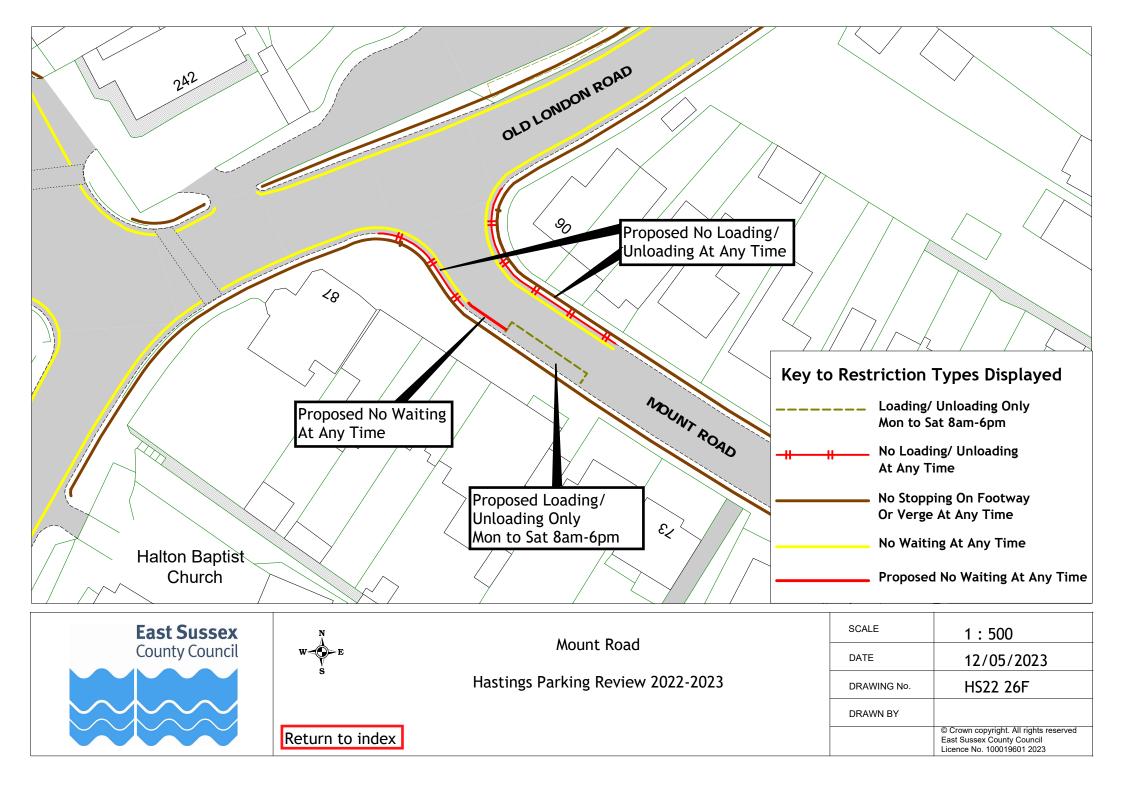

## Formal consultation drawings

| All Saints Crescent                                                                                                                                                                                                                                                                                                                                                                                                                                                                                                                                                                                                                                                                                                                                                                                                                                                                                                                                                                                                                                                                                                                                                                     |    | Road Name                             | Drawing No. | Drawing No. |
|-----------------------------------------------------------------------------------------------------------------------------------------------------------------------------------------------------------------------------------------------------------------------------------------------------------------------------------------------------------------------------------------------------------------------------------------------------------------------------------------------------------------------------------------------------------------------------------------------------------------------------------------------------------------------------------------------------------------------------------------------------------------------------------------------------------------------------------------------------------------------------------------------------------------------------------------------------------------------------------------------------------------------------------------------------------------------------------------------------------------------------------------------------------------------------------------|----|---------------------------------------|-------------|-------------|
| 2         Amherst Road         HS22 03F           3         Ashburnham Road         HS22 03F           4         Bembrook Road         HS22 04F           5         Bodiam Drive         HS22 05F           6         Bohemia Road         HS22 05F           7         Brightling Road         HS22 07F           8         Castledown Avenue         HS22 08F           9         Chapel Park Road         HS22 06F           10         Church In The Wood Lane         HS22 09F           11         Collier Road         HS22 04F           12         Coghurst Road         HS22 10F           13         Cornfield Terrace         HS22 06F           14         Cornwallis Gardens         HS22 10F           15         Croft Road         HS22 11F           16         Earl Street         HS22 11F           17         Edmund Road         HS22 13F           18         Exmouth Place         HS22 13F           19         Fairlight Road         HS22 14F           21         Godwin Road         HS22 14F           22         Grith Road         HS22 14F           23         Harley Shute Road         HS22 17F                                                    | 1  |                                       | Drawing No. | Drawing No. |
| 3                                                                                                                                                                                                                                                                                                                                                                                                                                                                                                                                                                                                                                                                                                                                                                                                                                                                                                                                                                                                                                                                                                                                                                                       |    |                                       |             |             |
| 4         Bembrook Road         H522 04F           5         Bodnam Drive         H522 05F           6         Bohemia Road         H522 07F           7         Brightling Road         H522 07F           8         Castledown Avenue         H522 08F           9         Chapel Park Road         H522 08F           10         Church In The Wood Lane         H522 09F           11         Collier Road         H522 04F           12         Coghurst Road         H522 10F           13         Cornfield Terrace         H522 06F           14         Cornwallis Gardens         H522 11F           15         Corfield Terrace         H522 11F           16         Earl Street         H522 11F           16         Earl Street         H522 14F           18         Exmouth Place         H522 14F           18         Exmouth Place         H522 14F           19         Fairlight Road         H522 14F           20         Girha Road         H522 14F           21         Godwin Road         H522 14F           22         Grand Parade         H522 14F           23         Harley Shute Road         H522 14F                                              |    |                                       |             |             |
| 5         Bodiam Drive         H522 05F           6         Bohemia Road         H522 06F           7         Brightling Road         H522 07F           8         Castledown Avenue         H522 08F           9         Chapel Park Road         H522 06F           10         Church In The Wood Lane         H522 09F           11         Collier Road         H522 09F           12         Coghurst Road         H522 10F           13         Cornfield Terrace         H522 10F           14         Cornwallis Gardens         H522 11F           15         Croft Road         H522 13F           16         Eart Street         H522 13F           17         Edmund Road         H522 14F           18         Exmouth Place         H522 15F           19         Fairtight Road         H522 14F           20         Githa Road         H522 14F           21         Godwin Road         H522 14F           22         Grand Parade         H522 14F           23         Harley Shute Road         H522 14F           24         Harold Road         H522 17F           31         Horrye Road         H522 20F <td< td=""><td></td><td></td><td></td><td></td></td<> |    |                                       |             |             |
| 6         Bohemia Road         H522 06F           7         Brightling Road         H522 07F           8         Castledown Avenue         H522 08F           9         Chapel Park Road         H522 06F           10         Church In The Wood Lane         H522 09F           11         Colirer Road         H522 00F           12         Coghurst Road         H522 10F           13         Cornfield Terrace         H522 06F           14         Cornwallis Gardens         H522 11F           15         Croft Road         H522 14F           16         Earl Street         H522 13F           16         Earl Street         H522 14F           18         Exmouth Place         H522 15F           18         Exmouth Place         H522 16F           20         Githa Road         H522 14F           21         Godwin Road         H522 14F           22         Grand Parade         H522 17F           23         Harley Shute Road         H522 17F           24         Harley Shute Road         H522 17F           25         Horntye Road         H522 21F           26         Horntye Road         H522 21F                                                |    |                                       |             |             |
| 7   Brightling Road                                                                                                                                                                                                                                                                                                                                                                                                                                                                                                                                                                                                                                                                                                                                                                                                                                                                                                                                                                                                                                                                                                                                                                     |    |                                       |             |             |
| 8         Castledown Avenue         H522 08F           9         Chapel Park Road         H522 06F           10         Church In The Wood Lane         H522 09F           11         Collier Road         H522 04F           12         Coghurst Road         H522 10F           13         Cornfield Terrace         H522 06F           14         Cornwallis Gardens         H522 11F           15         Croft Road         H522 11F           15         Croft Road         H522 13F           16         Eart Street         H522 13F           17         Edmund Road         H522 14F           18         Exmouth Place         H522 15F           19         Fairlight Road         H522 14F           20         Githa Road         H522 14F           21         Godwin Road         H522 14F           22         Grand Parade         H522 17F           23         Harley Shute Road         H522 19F           24         Harold Road         H522 21F           25         Horntye Road         H522 21F           26         Hughenden Road         H522 22F           21         Little Ridge Avenue         H522 23F                                               |    |                                       |             |             |
| 9                                                                                                                                                                                                                                                                                                                                                                                                                                                                                                                                                                                                                                                                                                                                                                                                                                                                                                                                                                                                                                                                                                                                                                                       |    |                                       |             |             |
| 10   Church In The Wood Lane                                                                                                                                                                                                                                                                                                                                                                                                                                                                                                                                                                                                                                                                                                                                                                                                                                                                                                                                                                                                                                                                                                                                                            |    |                                       |             |             |
| 11         Collier Road         H522 10F           12         Coghurst Road         H522 10F           13         Cornfield Terrace         H522 06F           14         Cornwallis Gardens         H522 11F           15         Croft Road         H522 11F           16         Earl Street         H522 13F           17         Edmund Road         H522 14F           18         Exmouth Place         H522 15F           19         Fairlight Road         H522 15F           20         Githa Road         H522 14F           21         Godwin Road         H522 14F           22         Grand Parade         H522 14F           23         Harley Shute Road         H522 14F           24         Harley Shute Road         H522 19F           24         Harley Shute Road         H522 19F           24         Harley Shute Road         H522 20F           25         Horntye Road         H522 21F           26         Horntye Road         H522 21F           27         Little Ridge Avenue         H522 21F           28         Lower Park Road         H522 24F           29         Mann Street         H522 24F                                               |    | •                                     |             |             |
| 12   Coghurst Road                                                                                                                                                                                                                                                                                                                                                                                                                                                                                                                                                                                                                                                                                                                                                                                                                                                                                                                                                                                                                                                                                                                                                                      |    |                                       |             |             |
| 13   Cornfield Terrace                                                                                                                                                                                                                                                                                                                                                                                                                                                                                                                                                                                                                                                                                                                                                                                                                                                                                                                                                                                                                                                                                                                                                                  |    |                                       |             |             |
| 14         Cornwaltis Gardens         HS22 11F           15         Croft Road         HS22 04F         HS22 12F           16         Eart Street         HS22 13F           17         Edmund Road         HS22 14F           18         Exmouth Place         HS22 15F           19         Fairlight Road         HS22 15F           19         Fairlight Road         HS22 14F           20         Githa Road         HS22 14F           21         Godwin Road         HS22 14F           22         Grand Parade         HS22 17F         HS22 18F           23         Harley Shute Road         HS22 20F         HS22 19F           24         Harold Road         HS22 20F         HS22 21F           25         Horntye Road         HS22 21F         HS22 21F           26         Hughenden Road         HS22 22F         LITTLE RIGGE Avenue         HS22 21F           27         Little Ridge Avenue         HS22 23F         LS2 4F           28         Lower Park Road         HS22 23F           29         Mann Street         HS22 23F           30         Middle Road         HS22 27F           31         Millward Road         HS22 27F                      |    | •                                     |             |             |
| 15         Croft Road         HS22 04F         HS22 13F           16         Earl Street         HS22 13F           17         Edmund Road         HS22 14F           18         Exmouth Place         HS22 15F           19         Fairlight Road         HS22 16F           20         Githa Road         HS22 14F           21         Godwin Road         HS22 17F           22         Grand Parade         HS22 17F           23         Harley Shute Road         HS22 19F           24         Harold Road         HS22 20F           25         Horntye Road         HS22 21F           26         Hughenden Road         HS22 22F           27         Little Ridge Avenue         HS22 23F           28         Lower Park Road         HS22 23F           29         Mann Street         HS22 13F           30         Middle Road         HS22 24F           31         Millward Road         HS22 25F           32         Mount Road         HS22 25F           33         Oban Road         HS22 25F           34         Old London Road         HS22 27F           34         Old London Road         HS22 28F                                                       |    |                                       |             |             |
| 16         Earl Street         HS22 13F           17         Edmund Road         HS22 14F           18         Exmouth Place         HS22 15F           19         Fairlight Road         HS22 16F           20         Githa Road         HS22 14F           21         Godwin Road         HS22 14F           22         Grand Parade         HS22 17F           23         Harley Shute Road         HS22 20F           24         Harold Road         HS22 20F           25         Horntye Road         HS22 21F           26         Hughenden Road         HS22 22F           27         Little Ridge Avenue         HS22 23F           28         Lower Park Road         HS22 23F           28         Lower Park Road         HS22 23F           30         Middle Road         HS22 23F           31         Millward Road         HS22 25F           32         Mount Road         HS22 25F           33         Oban Road         HS22 27F           34         Old London Road         HS22 27F           35         Perth Road         HS22 27F           36         Priory Road         HS22 28F           37                                                           |    |                                       |             | 11600 405   |
| 17         Edmund Road         HS22 14F           18         Exmouth Place         HS22 15F           19         Fairlight Road         HS22 16F           20         Githa Road         HS22 14F           21         Godwin Road         HS22 14F           22         Grand Parade         HS22 17F           23         Harley Shute Road         HS22 19F           24         Harold Road         HS22 20F           25         Horntye Road         HS22 21F           26         Hughenden Road         HS22 22F           27         Little Ridge Avenue         HS22 23F           28         Lower Park Road         HS22 23F           29         Mann Street         HS22 13F           30         Middle Road         HS22 27F           31         Millward Road         HS22 20F           32         Mount Road         HS22 25F           33         Oban Road         HS22 27F           34         Old London Road         HS22 27F           35         Perth Road         HS22 27F           36         Priory Road         HS22 28F           37         Quebec Road         HS22 30F           39                                                               |    |                                       |             | HS22 12F    |
| 18         Exmouth Place         HS22 15F           19         Fairlight Road         HS22 16F           20         Githa Road         HS22 14F           21         Godwin Road         HS22 17F           22         Grand Parade         HS22 17F           23         Harley Shute Road         HS22 20F           24         Harold Road         HS22 20F           25         Horntye Road         HS22 21F           26         Hughenden Road         HS22 22F           27         Little Ridge Avenue         HS22 23F           28         Lower Park Road         HS22 24F           29         Mann Street         HS22 13F           30         Middle Road         HS22 27F           31         Millward Road         HS22 26F           32         Mount Road         HS22 27F           33         Oban Road         HS22 27F           34         Old London Road         HS22 27F           35         Perth Road         HS22 27F           36         Priory Road         HS22 27F           37         Quebec Road         HS22 37F           38         Queens Road         HS22 31F           40                                                               |    |                                       |             |             |
| 19         Fairlight Road         HS22 16F           20         Githa Road         HS22 14F           21         Godwin Road         HS22 14F           22         Grand Parade         HS22 17F         HS22 18F           23         Harley Shute Road         HS22 19F           24         Harold Road         HS22 20F           25         Horntye Road         HS22 21F           26         Hughenden Road         HS22 22F           27         Little Ridge Avenue         HS22 23F           28         Lower Park Road         HS22 24F           29         Mann Street         HS22 13F           30         Middle Road         HS22 24F           29         Mann Street         HS22 13F           30         Midlward Road         HS22 25F           31         Millward Road         HS22 25F           32         Mount Road         HS22 25F           33         Oban Road         HS22 27F           34         Old London Road         HS22 27F           35         Perth Road         HS22 27F           36         Priory Road         HS22 28F           37         Quebec Road         HS22 30F                                                           |    |                                       |             |             |
| 20         Githa Road         HS22 14F           21         Godwin Road         HS22 14F           22         Grand Parade         HS22 17F           23         Harley Shute Road         HS22 19F           24         Harold Road         HS22 20F           25         Horntye Road         HS22 21F           26         Hughenden Road         HS22 22F           27         Little Ridge Avenue         HS22 23F           28         Lower Park Road         HS22 23F           29         Mann Street         HS22 13F           30         Middle Road         HS22 07F           31         Millward Road         HS22 25F           32         Mount Road         HS22 25F           33         Oban Road         HS22 27F           34         Old London Road         HS22 27F           34         Old London Road         HS22 27F           35         Perth Road         HS22 27F           36         Priory Road         HS22 28F           37         Quebec Road         HS22 30F           38         Queens Road         HS22 30F           40         Rymill Road         HS22 32F           41         S                                                      |    |                                       |             |             |
| 21         Godwin Road         HS22 14F           22         Grand Parade         HS22 17F         HS22 18F           23         Harley Shute Road         HS22 20F           24         Harold Road         HS22 20F           25         Horntye Road         HS22 21F           26         Hughenden Road         HS22 23F           27         Little Ridge Avenue         HS22 23F           28         Lower Park Road         HS22 23F           29         Mann Street         HS22 13F           30         Middle Road         HS22 27F           31         Millward Road         HS22 25F           32         Mount Road         HS22 25F           33         Oban Road         HS22 27F           34         Old London Road         HS22 27F           35         Perth Road         HS22 27F           36         Priory Road         HS22 28F           37         Quebec Road         HS22 28F           38         Queens Road         HS22 30F           39         Robertson Terrace         HS22 31F           40         Rymill Road         HS22 31F           41         St Pauls Road         HS22 36F                                                       |    |                                       |             |             |
| 22         Grand Parade         HS22 17F         HS22 18F           23         Harley Shute Road         HS22 19F           24         Harold Road         HS22 20F           25         Horntye Road         HS22 21F           26         Hughenden Road         HS22 22F           27         Little Ridge Avenue         HS22 23F           28         Lower Park Road         HS22 24F           29         Mann Street         HS22 13F           30         Middle Road         HS22 27F           31         Millward Road         HS22 25F           32         Mount Road         HS22 25F           33         Oban Road         HS22 27F           34         Old London Road         HS22 27F           35         Perth Road         HS22 27F           36         Priory Road         HS22 28F           37         Quebec Road         HS22 29F           38         Queens Road         HS22 29F           39         Robertson Terrace         HS22 30F           40         Rymill Road         HS22 37F           41         St Pauls Road         HS22 37F           43         Saxon Street         HS22 37F                                                      |    |                                       |             |             |
| 23       Harley Shute Road       HS22 19F         24       Harold Road       HS22 20F         25       Horntye Road       HS22 21F         26       Hughenden Road       HS22 23F         27       Little Ridge Avenue       HS22 23F         28       Lower Park Road       HS22 24F         29       Mann Street       HS22 13F         30       Middle Road       HS22 20F         31       Millward Road       HS22 25F         32       Mount Road       HS22 25F         33       Oban Road       HS22 26F         34       Old London Road       HS22 27F         34       Old London Road       HS22 27F         36       Perth Road       HS22 28F         37       Quebec Road       HS22 28F         38       Queens Road       HS22 30F         39       Robertson Terrace       HS22 31F         40       Rymill Road       HS22 31F         41       St Pauls Road       HS22 37F         43       Saxon Street       HS22 34F         45       Seal Road       HS22 34F         45       Seal Road       HS22 34F         45       Seal Road       HS2                                                                                                                   |    |                                       |             |             |
| 24       Harold Road       HS22 20F         25       Horntye Road       HS22 21F         26       Hughenden Road       HS22 22F         27       Little Ridge Avenue       HS22 23F         28       Lower Park Road       HS22 24F         29       Mann Street       HS22 13F         30       Middle Road       HS22 20F         31       Millward Road       HS22 25F         32       Mount Road       HS22 26F         33       Oban Road       HS22 27F         34       Old London Road       HS22 16F         35       Perth Road       HS22 27F         36       Priory Road       HS22 28F         37       Quebec Road       HS22 28F         37       Quebec Road       HS22 29F         38       Queens Road       HS22 31F         40       Rymill Road       HS22 31F         41       Rymill Road       HS22 32F         43       Saxon Street       HS22 37F         43       Saxon Street       HS22 37F         45       Sedlescombe Road North       HS22 37F         46       St Helens Crescent       HS22 37F         47       Tackleway <t< td=""><td></td><td></td><td></td><td>HS22 18F</td></t<>                                                            |    |                                       |             | HS22 18F    |
| 25         Horntye Road         HS22 21F           26         Hughenden Road         HS22 22F           27         Little Ridge Avenue         HS22 23F           28         Lower Park Road         HS22 24F           29         Mann Street         HS22 13F           30         Middle Road         HS22 20F           31         Millward Road         HS22 25F           32         Mount Road         HS22 26F           33         Oban Road         HS22 27F           34         Old London Road         HS22 27F           35         Perth Road         HS22 27F           36         Priory Road         HS22 28F           37         Quebec Road         HS22 29F           38         Queens Road         HS22 30F           39         Robertson Terrace         HS22 31F           40         Rymill Road         HS22 32F           41         St Pauls Road         HS22 33F           43         Saxon Street         HS22 33F           43         Saxon Street         HS22 33F           45         Sealescombe Road North         HS22 33F           46         St Helens Crescent         HS22 36F           47<                                             |    |                                       |             |             |
| 26         Hughenden Road         HS22 22F           27         Little Ridge Avenue         HS22 23F           28         Lower Park Road         HS22 24F           29         Mann Street         HS22 13F           30         Middle Road         HS22 27F           31         Millward Road         HS22 25F           32         Mount Road         HS22 27F           34         Old London Road         HS22 27F           34         Old London Road         HS22 27F           36         Priory Road         HS22 28F           37         Quebec Road         HS22 29F           38         Queens Road         HS22 39F           39         Robertson Terrace         HS22 31F           40         Rymill Road         HS22 31F           40         Rymill Road         HS22 32F           41         St Pauls Road         HS22 33F           43         Saxon Street         HS22 33F           44         Sea Road         HS22 34F           45         Sedlescombe Road North         HS22 35F           46         St Helens Crescent         HS22 37F           47         Tackleway         HS22 37F           48<                                             |    |                                       |             |             |
| 27 Little Ridge Avenue         HS22 23F           28 Lower Park Road         HS22 24F           29 Mann Street         HS22 13F           30 Middle Road         HS22 07F           31 Millward Road         HS22 25F           32 Mount Road         HS22 26F           33 Oban Road         HS22 27F           34 Old London Road         HS22 16F           35 Perth Road         HS22 27F           36 Priory Road         HS22 28F           37 Quebec Road         HS22 29F           38 Queens Road         HS22 30F           39 Robertson Terrace         HS22 31F           40 Rymill Road         HS22 32F           41 St Pauls Road         HS22 33F           43 Saxon Street         HS22 33F           44 Sea Road         HS22 34F           45 Sedlescombe Road North         HS22 35F           46 St Helens Crescent         HS22 37F           48 The Ridge         HS22 37F           49 Warrior Square         HS22 18F           50 Wellington Place         HS22 30F           51 Whatlington Way         HS22 39F           53 Woodland Vale Road         HS22 40F                                                                                            |    |                                       |             |             |
| 28         Lower Park Road         HS22 24F           29         Mann Street         HS22 13F           30         Middle Road         HS22 07F           31         Millward Road         HS22 25F           32         Mount Road         HS22 26F           33         Oban Road         HS22 27F           34         Old London Road         HS22 16F           35         Perth Road         HS22 27F           36         Priory Road         HS22 28F           37         Quebec Road         HS22 28F           38         Queens Road         HS22 30F           39         Robertson Terrace         HS22 31F           40         Rymill Road         HS22 32F           41         St Pauls Road         HS22 32F           43         Saxon Street         HS22 33F           44         Sea Road         HS22 34F           45         Sedlescombe Road North         HS22 35F           46         St Helens Crescent         HS22 36F           47         Tackleway         HS22 37F           48         The Ridge         HS22 10F           49         Warrior Square         HS22 18F           50                                                               |    |                                       |             |             |
| 29       Mann Street       HS22 13F         30       Middle Road       HS22 07F         31       Millward Road       HS22 25F         32       Mount Road       HS22 26F         33       Oban Road       HS22 27F         34       Old London Road       HS22 27F         35       Perth Road       HS22 27F         36       Priory Road       HS22 28F         37       Quebec Road       HS22 29F         38       Queens Road       HS22 30F         39       Robertson Terrace       HS22 31F         40       Rymill Road       HS22 32F         41       St Pauls Road       HS22 32F         41       St Pauls Road       HS22 37F         43       Saxon Street       HS22 33F         44       Sea Road       HS22 34F         45       Sedlescombe Road North       HS22 36F         47       Tackleway       HS22 37F         48       The Ridge       HS22 10F         49       Warrior Square       HS22 10F         50       Wellington Place       HS22 30F         51       Whatlington Way       HS22 39F         52       White Rock Road       H                                                                                                                   |    |                                       |             |             |
| 30       Middle Road       HS22 07F         31       Millward Road       HS22 25F         32       Mount Road       HS22 26F         33       Oban Road       HS22 27F         34       Old London Road       HS22 16F         35       Perth Road       HS22 27F         36       Priory Road       HS22 28F         37       Quebec Road       HS22 29F         38       Queens Road       HS22 30F         39       Robertson Terrace       HS22 31F         40       Rymill Road       HS22 32F         41       St Pauls Road       HS22 32F         41       St Pauls Road       HS22 37F         43       Saxon Street       HS22 38F         44       Sea Road       HS22 34F         45       Sedlescombe Road North       HS22 35F         46       St Helens Crescent       HS22 36F         47       Tackleway       HS22 37F         48       The Ridge       HS22 10F       HS22 38F         49       Warrior Square       HS22 30F         50       Wellington Place       HS22 30F         51       Whatlington Way       HS22 39F         53       W                                                                                                                   |    |                                       |             |             |
| 31       Millward Road       HS22 25F         32       Mount Road       HS22 26F         33       Oban Road       HS22 27F         34       Old London Road       HS22 16F         35       Perth Road       HS22 27F         36       Priory Road       HS22 28F         37       Quebec Road       HS22 29F         38       Queens Road       HS22 30F         39       Robertson Terrace       HS22 31F         40       Rymill Road       HS22 32F         41       St Pauls Road       HS22 32F         41       St Saxon Street       HS22 38F         43       Saxon Street       HS22 33F         44       Sea Road       HS22 34F         45       Sedlescombe Road North       HS22 35F         46       St Helens Crescent       HS22 36F         47       Tackleway       HS22 37F         48       The Ridge       HS22 10F       HS22 38F         49       Warrior Square       HS22 30F         50       Wellington Place       HS22 30F         51       Whatlington Way       HS22 39F         53       Woodland Vale Road       HS22 40F                                                                                                                             |    |                                       |             |             |
| 32       Mount Road       HS22 26F         33       Oban Road       HS22 27F         34       Old London Road       HS22 16F         35       Perth Road       HS22 27F         36       Priory Road       HS22 28F         37       Quebec Road       HS22 29F         38       Queens Road       HS22 30F         39       Robertson Terrace       HS22 31F         40       Rymill Road       HS22 32F         41       St Pauls Road       HS22 37F         43       Saxon Street       HS22 33F         44       Sea Road       HS22 34F         45       Sedlescombe Road North       HS22 35F         46       St Helens Crescent       HS22 36F         47       Tackleway       HS22 37AF         48       The Ridge       HS22 10F       HS22 38F         49       Warrior Square       HS22 10F       HS22 30F         50       Wellington Place       HS22 30F         51       Whatlington Way       HS22 39F         53       Woodland Vale Road       HS22 40F                                                                                                                                                                                                           |    |                                       |             |             |
| 33       Oban Road       HS22 27F         34       Old London Road       HS22 16F         35       Perth Road       HS22 27F         36       Priory Road       HS22 28F         37       Quebec Road       HS22 29F         38       Queens Road       HS22 30F         39       Robertson Terrace       HS22 31F         40       Rymill Road       HS22 32F         41       St Pauls Road       HS22 33F         43       Saxon Street       HS22 33F         44       Sea Road       HS22 34F         45       Sedlescombe Road North       HS22 35F         46       St Helens Crescent       HS22 36F         47       Tackleway       HS22 37AF         48       The Ridge       HS22 10F       HS22 38F         49       Warrior Square       HS22 10F       HS22 30F         50       Wellington Place       HS22 30F         51       Whatlington Way       HS22 39F         53       Woodland Vale Road       HS22 40F                                                                                                                                                                                                                                                      |    |                                       |             |             |
| 34       Old London Road       HS22 16F         35       Perth Road       HS22 27F         36       Priory Road       HS22 28F         37       Quebec Road       HS22 29F         38       Queens Road       HS22 30F         39       Robertson Terrace       HS22 31F         40       Rymill Road       HS22 32F         41       St Pauls Road       HS22 36F         43       Saxon Street       HS22 33F         44       Sea Road       HS22 34F         45       Sedlescombe Road North       HS22 35F         46       St Helens Crescent       HS22 36F         47       Tackleway       HS22 37AF         48       The Ridge       HS22 10F       HS22 38F         49       Warrior Square       HS22 18F         50       Wellington Place       HS22 30F         51       Whatlington Way       HS22 05F         52       White Rock Road       HS22 39F         53       Woodland Vale Road       HS22 40F                                                                                                                                                                                                                                                               |    | Mount Road                            | HS22 26F    |             |
| 35       Perth Road       HS22 27F         36       Priory Road       HS22 28F         37       Quebec Road       HS22 29F         38       Queens Road       HS22 30F         39       Robertson Terrace       HS22 31F         40       Rymill Road       HS22 32F         41       St Pauls Road       HS22 06F       HS22 37F         43       Saxon Street       HS22 33F         44       Sea Road       HS22 34F         45       Sedlescombe Road North       HS22 35F         46       St Helens Crescent       HS22 36F         47       Tackleway       HS22 37AF         48       The Ridge       HS22 10F       HS22 38F         49       Warrior Square       HS22 18F       50       Wellington Place       HS22 30F         51       Whatlington Way       HS22 05F       52       White Rock Road       HS22 39F         53       Woodland Vale Road       HS22 40F                                                                                                                                                                                                                                                                                                    |    |                                       |             |             |
| 36       Priory Road       HS22 28F         37       Quebec Road       HS22 39F         38       Queens Road       HS22 30F         39       Robertson Terrace       HS22 31F         40       Rymill Road       HS22 32F         41       St Pauls Road       HS22 06F       HS22 37F         43       Saxon Street       HS22 33F         44       Sea Road       HS22 34F         45       Sedlescombe Road North       HS22 35F         46       St Helens Crescent       HS22 36F         47       Tackleway       HS22 37AF         48       The Ridge       HS22 10F       HS22 38F         49       Warrior Square       HS22 18F         50       Wellington Place       HS22 30F         51       Whatlington Way       HS22 05F         52       White Rock Road       HS22 39F         53       Woodland Vale Road       HS22 40F                                                                                                                                                                                                                                                                                                                                           | 34 | Old London Road                       | HS22 16F    |             |
| 37       Quebec Road       HS22 29F         38       Queens Road       HS22 30F         39       Robertson Terrace       HS22 31F         40       Rymill Road       HS22 32F         41       St Pauls Road       HS22 06F       HS22 37F         43       Saxon Street       HS22 33F         44       Sea Road       HS22 34F         45       Sedlescombe Road North       HS22 35F         46       St Helens Crescent       HS22 36F         47       Tackleway       HS22 37AF         48       The Ridge       HS22 10F       HS22 38F         49       Warrior Square       HS22 18F         50       Wellington Place       HS22 30F         51       Whatlington Way       HS22 05F         52       White Rock Road       HS22 39F         53       Woodland Vale Road       HS22 40F                                                                                                                                                                                                                                                                                                                                                                                       |    |                                       |             |             |
| 38 Queens Road         HS22 30F           39 Robertson Terrace         HS22 31F           40 Rymill Road         HS22 32F           41 St Pauls Road         HS22 06F         HS22 37F           43 Saxon Street         HS22 33F           44 Sea Road         HS22 34F           45 Sedlescombe Road North         HS22 35F           46 St Helens Crescent         HS22 36F           47 Tackleway         HS22 37AF           48 The Ridge         HS22 10F         HS22 38F           49 Warrior Square         HS22 18F           50 Wellington Place         HS22 30F           51 Whatlington Way         HS22 05F           52 White Rock Road         HS22 39F           53 Woodland Vale Road         HS22 40F                                                                                                                                                                                                                                                                                                                                                                                                                                                               | 36 | Priory Road                           | HS22 28F    |             |
| 39       Robertson Terrace       HS22 31F         40       Rymill Road       HS22 32F         41       St Pauls Road       HS22 06F       HS22 37F         43       Saxon Street       HS22 33F         44       Sea Road       HS22 34F         45       Sedlescombe Road North       HS22 35F         46       St Helens Crescent       HS22 36F         47       Tackleway       HS22 37AF         48       The Ridge       HS22 10F       HS22 38F         49       Warrior Square       HS22 18F         50       Wellington Place       HS22 30F         51       Whatlington Way       HS22 05F         52       White Rock Road       HS22 39F         53       Woodland Vale Road       HS22 40F                                                                                                                                                                                                                                                                                                                                                                                                                                                                               |    |                                       |             |             |
| 40       Rymill Road       HS22 32F         41       St Pauls Road       HS22 06F       HS22 37F         43       Saxon Street       HS22 33F         44       Sea Road       HS22 34F         45       Sedlescombe Road North       HS22 35F         46       St Helens Crescent       HS22 36F         47       Tackleway       HS22 37AF         48       The Ridge       HS22 10F       HS22 38F         49       Warrior Square       HS22 18F         50       Wellington Place       HS22 30F         51       Whatlington Way       HS22 05F         52       White Rock Road       HS22 39F         53       Woodland Vale Road       HS22 40F                                                                                                                                                                                                                                                                                                                                                                                                                                                                                                                                 |    |                                       |             |             |
| 41       St Pauls Road       HS22 06F       HS22 37F         43       Saxon Street       HS22 33F         44       Sea Road       HS22 34F         45       Sedlescombe Road North       HS22 35F         46       St Helens Crescent       HS22 36F         47       Tackleway       HS22 37AF         48       The Ridge       HS22 10F       HS22 38F         49       Warrior Square       HS22 18F         50       Wellington Place       HS22 30F         51       Whatlington Way       HS22 05F         52       White Rock Road       HS22 39F         53       Woodland Vale Road       HS22 40F                                                                                                                                                                                                                                                                                                                                                                                                                                                                                                                                                                             |    |                                       |             |             |
| 43Saxon StreetHS22 33F44Sea RoadHS22 34F45Sedlescombe Road NorthHS22 35F46St Helens CrescentHS22 36F47TacklewayHS22 37AF48The RidgeHS22 10FHS22 38F49Warrior SquareHS22 18F50Wellington PlaceHS22 30F51Whatlington WayHS22 05F52White Rock RoadHS22 39F53Woodland Vale RoadHS22 40F                                                                                                                                                                                                                                                                                                                                                                                                                                                                                                                                                                                                                                                                                                                                                                                                                                                                                                     | 40 | · · · · · · · · · · · · · · · · · · · |             |             |
| 44Sea RoadHS22 34F45Sedlescombe Road NorthHS22 35F46St Helens CrescentHS22 36F47TacklewayHS22 37AF48The RidgeHS22 10FHS22 38F49Warrior SquareHS22 18F50Wellington PlaceHS22 30F51Whatlington WayHS22 05F52White Rock RoadHS22 39F53Woodland Vale RoadHS22 40F                                                                                                                                                                                                                                                                                                                                                                                                                                                                                                                                                                                                                                                                                                                                                                                                                                                                                                                           | 41 | St Pauls Road                         | HS22 06F    | HS22 37F    |
| 45 Sedlescombe Road North 46 St Helens Crescent 47 Tackleway 48 The Ridge 49 Warrior Square 50 Wellington Place 51 Whatlington Way 52 White Rock Road 53 Woodland Vale Road 55 HS22 35F 56 HS22 36F 57 HS22 37AF 58 HS22 10F 59 HS22 18F 50 Wellington Place 50 HS22 30F 51 HS22 30F 52 White Rock Road 53 HS22 39F                                                                                                                                                                                                                                                                                                                                                                                                                                                                                                                                                                                                                                                                                                                                                                                                                                                                     | 43 | Saxon Street                          | HS22 33F    |             |
| 46St Helens CrescentHS22 36F47TacklewayHS22 37AF48The RidgeHS22 10FHS22 38F49Warrior SquareHS22 18F50Wellington PlaceHS22 30F51Whatlington WayHS22 05F52White Rock RoadHS22 39F53Woodland Vale RoadHS22 40F                                                                                                                                                                                                                                                                                                                                                                                                                                                                                                                                                                                                                                                                                                                                                                                                                                                                                                                                                                             | 44 | Sea Road                              | HS22 34F    |             |
| 47TacklewayHS22 37AF48The RidgeHS22 10FHS22 38F49Warrior SquareHS22 18F50Wellington PlaceHS22 30F51Whatlington WayHS22 05F52White Rock RoadHS22 39F53Woodland Vale RoadHS22 40F                                                                                                                                                                                                                                                                                                                                                                                                                                                                                                                                                                                                                                                                                                                                                                                                                                                                                                                                                                                                         | 45 | Sedlescombe Road North                | HS22 35F    |             |
| 48The RidgeHS22 10FHS22 38F49Warrior SquareHS22 18F50Wellington PlaceHS22 30F51Whatlington WayHS22 05F52White Rock RoadHS22 39F53Woodland Vale RoadHS22 40F                                                                                                                                                                                                                                                                                                                                                                                                                                                                                                                                                                                                                                                                                                                                                                                                                                                                                                                                                                                                                             | 46 | St Helens Crescent                    | HS22 36F    |             |
| 49Warrior SquareHS22 18F50Wellington PlaceHS22 30F51Whatlington WayHS22 05F52White Rock RoadHS22 39F53Woodland Vale RoadHS22 40F                                                                                                                                                                                                                                                                                                                                                                                                                                                                                                                                                                                                                                                                                                                                                                                                                                                                                                                                                                                                                                                        | 47 | Tackleway                             | HS22 37AF   |             |
| 49Warrior SquareHS22 18F50Wellington PlaceHS22 30F51Whatlington WayHS22 05F52White Rock RoadHS22 39F53Woodland Vale RoadHS22 40F                                                                                                                                                                                                                                                                                                                                                                                                                                                                                                                                                                                                                                                                                                                                                                                                                                                                                                                                                                                                                                                        | 48 | The Ridge                             | HS22 10F    | HS22 38F    |
| 50Wellington PlaceHS22 30F51Whatlington WayHS22 05F52White Rock RoadHS22 39F53Woodland Vale RoadHS22 40F                                                                                                                                                                                                                                                                                                                                                                                                                                                                                                                                                                                                                                                                                                                                                                                                                                                                                                                                                                                                                                                                                | 49 |                                       | HS22 18F    |             |
| 51Whatlington WayHS22 05F52White Rock RoadHS22 39F53Woodland Vale RoadHS22 40F                                                                                                                                                                                                                                                                                                                                                                                                                                                                                                                                                                                                                                                                                                                                                                                                                                                                                                                                                                                                                                                                                                          | 50 |                                       |             |             |
| 52White Rock RoadHS22 39F53Woodland Vale RoadHS22 40F                                                                                                                                                                                                                                                                                                                                                                                                                                                                                                                                                                                                                                                                                                                                                                                                                                                                                                                                                                                                                                                                                                                                   |    |                                       |             |             |
| 53 Woodland Vale Road HS22 40F                                                                                                                                                                                                                                                                                                                                                                                                                                                                                                                                                                                                                                                                                                                                                                                                                                                                                                                                                                                                                                                                                                                                                          |    | ,                                     | HS22 39F    |             |
| 54 York Gardens HS22 30F                                                                                                                                                                                                                                                                                                                                                                                                                                                                                                                                                                                                                                                                                                                                                                                                                                                                                                                                                                                                                                                                                                                                                                |    |                                       | HS22 40F    |             |
|                                                                                                                                                                                                                                                                                                                                                                                                                                                                                                                                                                                                                                                                                                                                                                                                                                                                                                                                                                                                                                                                                                                                                                                         | 54 | York Gardens                          | HS22 30F    |             |