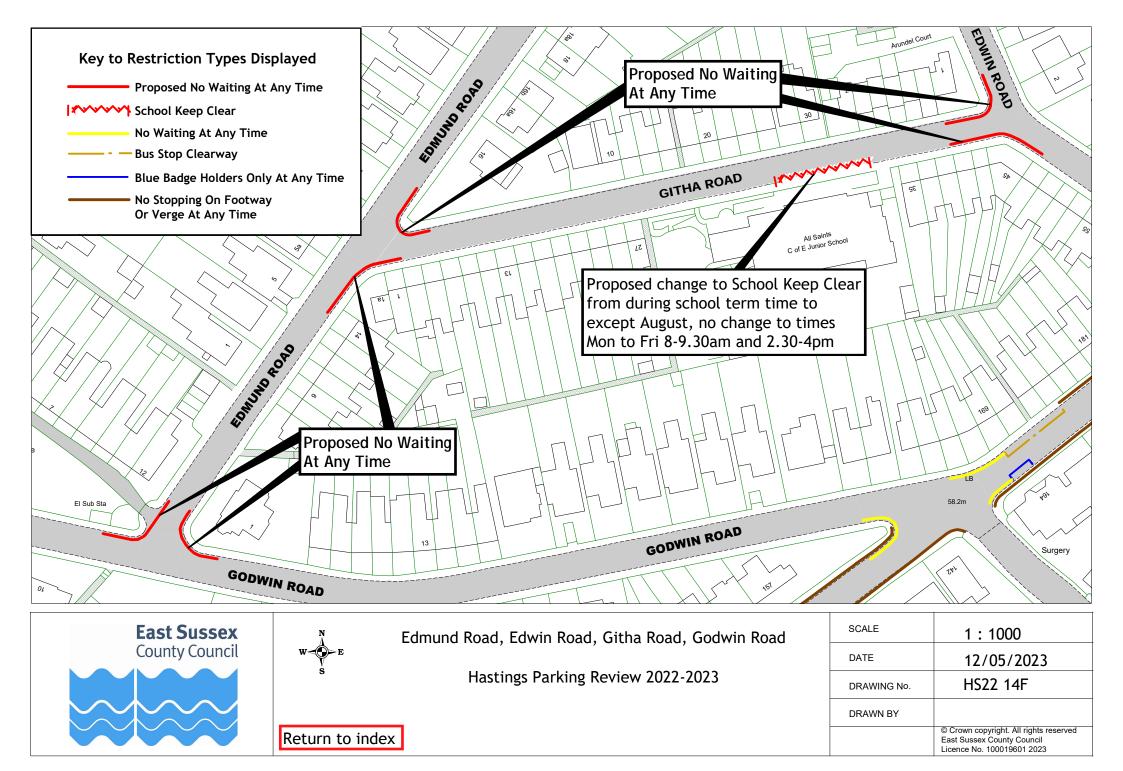

## Formal consultation drawings

| All Saints Crescent                                                                                                                                                                                                                                                                                                                                                                                                                                                                                                                                                                                                                                                                                                                                                                                                                                                                                                                                                                                                                                                                                                                                                                     |    | Road Name                             | Drawing No. | Drawing No. |
|-----------------------------------------------------------------------------------------------------------------------------------------------------------------------------------------------------------------------------------------------------------------------------------------------------------------------------------------------------------------------------------------------------------------------------------------------------------------------------------------------------------------------------------------------------------------------------------------------------------------------------------------------------------------------------------------------------------------------------------------------------------------------------------------------------------------------------------------------------------------------------------------------------------------------------------------------------------------------------------------------------------------------------------------------------------------------------------------------------------------------------------------------------------------------------------------|----|---------------------------------------|-------------|-------------|
| 2         Amherst Road         HS22 03F           3         Ashburnham Road         HS22 03F           4         Bembrook Road         HS22 04F           5         Bodiam Drive         HS22 05F           6         Bohemia Road         HS22 05F           7         Brightling Road         HS22 07F           8         Castledown Avenue         HS22 08F           9         Chapel Park Road         HS22 06F           10         Church In The Wood Lane         HS22 09F           11         Collier Road         HS22 04F           12         Coghurst Road         HS22 10F           13         Cornfield Terrace         HS22 06F           14         Cornwallis Gardens         HS22 10F           15         Croft Road         HS22 11F           16         Earl Street         HS22 11F           17         Edmund Road         HS22 13F           18         Exmouth Place         HS22 13F           19         Fairlight Road         HS22 14F           21         Godwin Road         HS22 14F           22         Grith Road         HS22 14F           23         Harley Shute Road         HS22 17F                                                    | 1  |                                       | Drawing No. | Drawing No. |
| 3                                                                                                                                                                                                                                                                                                                                                                                                                                                                                                                                                                                                                                                                                                                                                                                                                                                                                                                                                                                                                                                                                                                                                                                       |    |                                       |             |             |
| 4         Bembrook Road         H522 04F           5         Bodnam Drive         H522 05F           6         Bohemia Road         H522 07F           7         Brightling Road         H522 07F           8         Castledown Avenue         H522 08F           9         Chapel Park Road         H522 08F           10         Church In The Wood Lane         H522 09F           11         Collier Road         H522 04F           12         Coghurst Road         H522 10F           13         Cornfield Terrace         H522 06F           14         Cornwallis Gardens         H522 11F           15         Corfield Terrace         H522 11F           16         Earl Street         H522 11F           16         Earl Street         H522 14F           18         Exmouth Place         H522 14F           18         Exmouth Place         H522 14F           19         Fairlight Road         H522 14F           20         Girha Road         H522 14F           21         Godwin Road         H522 14F           22         Grand Parade         H522 14F           23         Harley Shute Road         H522 14F                                              |    |                                       |             |             |
| 5         Bodiam Drive         H522 05F           6         Bohemia Road         H522 06F           7         Brightling Road         H522 07F           8         Castledown Avenue         H522 08F           9         Chapel Park Road         H522 06F           10         Church In The Wood Lane         H522 09F           11         Collier Road         H522 09F           12         Coghurst Road         H522 10F           13         Cornfield Terrace         H522 10F           14         Cornwallis Gardens         H522 11F           15         Croft Road         H522 13F           16         Eart Street         H522 13F           17         Edmund Road         H522 14F           18         Exmouth Place         H522 15F           19         Fairtight Road         H522 14F           20         Githa Road         H522 14F           21         Godwin Road         H522 14F           22         Grand Parade         H522 14F           23         Harley Shute Road         H522 14F           24         Harold Road         H522 17F           31         Horrye Road         H522 20F <td< td=""><td></td><td></td><td></td><td></td></td<> |    |                                       |             |             |
| 6         Bohemia Road         H522 06F           7         Brightling Road         H522 07F           8         Castledown Avenue         H522 08F           9         Chapel Park Road         H522 06F           10         Church In The Wood Lane         H522 09F           11         Colirer Road         H522 00F           12         Coghurst Road         H522 10F           13         Cornfield Terrace         H522 06F           14         Cornwallis Gardens         H522 11F           15         Croft Road         H522 14F           16         Earl Street         H522 13F           16         Earl Street         H522 14F           18         Exmouth Place         H522 15F           18         Exmouth Place         H522 16F           20         Githa Road         H522 14F           21         Godwin Road         H522 14F           22         Grand Parade         H522 17F           23         Harley Shute Road         H522 17F           24         Harley Shute Road         H522 17F           25         Horntye Road         H522 21F           26         Horntye Road         H522 21F                                                |    |                                       |             |             |
| 7   Brightling Road                                                                                                                                                                                                                                                                                                                                                                                                                                                                                                                                                                                                                                                                                                                                                                                                                                                                                                                                                                                                                                                                                                                                                                     |    |                                       |             |             |
| 8         Castledown Avenue         H522 08F           9         Chapel Park Road         H522 06F           10         Church In The Wood Lane         H522 09F           11         Collier Road         H522 04F           12         Coghurst Road         H522 10F           13         Cornfield Terrace         H522 06F           14         Cornwallis Gardens         H522 11F           15         Croft Road         H522 11F           15         Croft Road         H522 13F           16         Eart Street         H522 13F           17         Edmund Road         H522 14F           18         Exmouth Place         H522 15F           19         Fairlight Road         H522 14F           20         Githa Road         H522 14F           21         Godwin Road         H522 14F           22         Grand Parade         H522 17F           23         Harley Shute Road         H522 19F           24         Harold Road         H522 21F           25         Horntye Road         H522 21F           26         Hughenden Road         H522 22F           21         Little Ridge Avenue         H522 23F                                               |    |                                       |             |             |
| 9                                                                                                                                                                                                                                                                                                                                                                                                                                                                                                                                                                                                                                                                                                                                                                                                                                                                                                                                                                                                                                                                                                                                                                                       |    |                                       |             |             |
| 10   Church In The Wood Lane                                                                                                                                                                                                                                                                                                                                                                                                                                                                                                                                                                                                                                                                                                                                                                                                                                                                                                                                                                                                                                                                                                                                                            |    |                                       |             |             |
| 11         Collier Road         H522 10F           12         Coghurst Road         H522 10F           13         Cornfield Terrace         H522 06F           14         Cornwallis Gardens         H522 11F           15         Croft Road         H522 11F           16         Earl Street         H522 13F           17         Edmund Road         H522 14F           18         Exmouth Place         H522 15F           19         Fairlight Road         H522 15F           20         Githa Road         H522 14F           21         Godwin Road         H522 14F           22         Grand Parade         H522 14F           23         Harley Shute Road         H522 14F           24         Harley Shute Road         H522 19F           24         Harley Shute Road         H522 19F           24         Harley Shute Road         H522 20F           25         Horntye Road         H522 21F           26         Horntye Road         H522 21F           27         Little Ridge Avenue         H522 21F           28         Lower Park Road         H522 24F           29         Mann Street         H522 24F                                               |    | •                                     |             |             |
| 12   Coghurst Road                                                                                                                                                                                                                                                                                                                                                                                                                                                                                                                                                                                                                                                                                                                                                                                                                                                                                                                                                                                                                                                                                                                                                                      |    |                                       |             |             |
| 13   Cornfield Terrace                                                                                                                                                                                                                                                                                                                                                                                                                                                                                                                                                                                                                                                                                                                                                                                                                                                                                                                                                                                                                                                                                                                                                                  |    |                                       |             |             |
| 14         Cornwaltis Gardens         HS22 11F           15         Croft Road         HS22 04F         HS22 12F           16         Eart Street         HS22 13F           17         Edmund Road         HS22 14F           18         Exmouth Place         HS22 15F           19         Fairlight Road         HS22 15F           19         Fairlight Road         HS22 14F           20         Githa Road         HS22 14F           21         Godwin Road         HS22 14F           22         Grand Parade         HS22 17F         HS22 18F           23         Harley Shute Road         HS22 20F         HS22 19F           24         Harold Road         HS22 20F         HS22 21F           25         Horntye Road         HS22 21F         HS22 21F           26         Hughenden Road         HS22 22F         LITTLE RIGGE Avenue         HS22 21F           27         Little Ridge Avenue         HS22 23F         LS2 4F           28         Lower Park Road         HS22 23F           29         Mann Street         HS22 23F           30         Middle Road         HS22 27F           31         Millward Road         HS22 27F                      |    | •                                     |             |             |
| 15         Croft Road         HS22 04F         HS22 13F           16         Earl Street         HS22 13F           17         Edmund Road         HS22 14F           18         Exmouth Place         HS22 15F           19         Fairlight Road         HS22 16F           20         Githa Road         HS22 14F           21         Godwin Road         HS22 17F           22         Grand Parade         HS22 17F           23         Harley Shute Road         HS22 19F           24         Harold Road         HS22 20F           25         Horntye Road         HS22 21F           26         Hughenden Road         HS22 22F           27         Little Ridge Avenue         HS22 23F           28         Lower Park Road         HS22 23F           29         Mann Street         HS22 13F           30         Middle Road         HS22 24F           31         Millward Road         HS22 25F           32         Mount Road         HS22 25F           33         Oban Road         HS22 25F           34         Old London Road         HS22 27F           34         Old London Road         HS22 28F                                                       |    |                                       |             |             |
| 16         Earl Street         HS22 13F           17         Edmund Road         HS22 14F           18         Exmouth Place         HS22 15F           19         Fairlight Road         HS22 16F           20         Githa Road         HS22 14F           21         Godwin Road         HS22 14F           22         Grand Parade         HS22 17F           23         Harley Shute Road         HS22 20F           24         Harold Road         HS22 20F           25         Horntye Road         HS22 21F           26         Hughenden Road         HS22 22F           27         Little Ridge Avenue         HS22 23F           28         Lower Park Road         HS22 23F           28         Lower Park Road         HS22 23F           30         Middle Road         HS22 23F           31         Millward Road         HS22 25F           32         Mount Road         HS22 25F           33         Oban Road         HS22 27F           34         Old London Road         HS22 27F           35         Perth Road         HS22 27F           36         Priory Road         HS22 28F           37                                                           |    |                                       |             | 11600 405   |
| 17         Edmund Road         HS22 14F           18         Exmouth Place         HS22 15F           19         Fairlight Road         HS22 16F           20         Githa Road         HS22 14F           21         Godwin Road         HS22 14F           22         Grand Parade         HS22 17F           23         Harley Shute Road         HS22 19F           24         Harold Road         HS22 20F           25         Horntye Road         HS22 21F           26         Hughenden Road         HS22 22F           27         Little Ridge Avenue         HS22 23F           28         Lower Park Road         HS22 23F           29         Mann Street         HS22 13F           30         Middle Road         HS22 27F           31         Millward Road         HS22 20F           32         Mount Road         HS22 25F           33         Oban Road         HS22 27F           34         Old London Road         HS22 27F           35         Perth Road         HS22 27F           36         Priory Road         HS22 28F           37         Quebec Road         HS22 30F           39                                                               |    |                                       |             | HS22 12F    |
| 18         Exmouth Place         HS22 15F           19         Fairlight Road         HS22 16F           20         Githa Road         HS22 14F           21         Godwin Road         HS22 17F           22         Grand Parade         HS22 17F           23         Harley Shute Road         HS22 20F           24         Harold Road         HS22 20F           25         Horntye Road         HS22 21F           26         Hughenden Road         HS22 22F           27         Little Ridge Avenue         HS22 23F           28         Lower Park Road         HS22 24F           29         Mann Street         HS22 13F           30         Middle Road         HS22 27F           31         Millward Road         HS22 26F           32         Mount Road         HS22 27F           33         Oban Road         HS22 27F           34         Old London Road         HS22 27F           35         Perth Road         HS22 27F           36         Priory Road         HS22 27F           37         Quebec Road         HS22 37F           38         Queens Road         HS22 31F           40                                                               |    |                                       |             |             |
| 19         Fairlight Road         HS22 16F           20         Githa Road         HS22 14F           21         Godwin Road         HS22 14F           22         Grand Parade         HS22 17F         HS22 18F           23         Harley Shute Road         HS22 19F           24         Harold Road         HS22 20F           25         Horntye Road         HS22 21F           26         Hughenden Road         HS22 22F           27         Little Ridge Avenue         HS22 23F           28         Lower Park Road         HS22 24F           29         Mann Street         HS22 13F           30         Middle Road         HS22 24F           29         Mann Street         HS22 13F           30         Midlward Road         HS22 25F           31         Millward Road         HS22 25F           32         Mount Road         HS22 25F           33         Oban Road         HS22 27F           34         Old London Road         HS22 27F           35         Perth Road         HS22 27F           36         Priory Road         HS22 28F           37         Quebec Road         HS22 30F                                                           |    |                                       |             |             |
| 20         Githa Road         HS22 14F           21         Godwin Road         HS22 14F           22         Grand Parade         HS22 17F           23         Harley Shute Road         HS22 19F           24         Harold Road         HS22 20F           25         Horntye Road         HS22 21F           26         Hughenden Road         HS22 22F           27         Little Ridge Avenue         HS22 23F           28         Lower Park Road         HS22 23F           29         Mann Street         HS22 13F           30         Middle Road         HS22 07F           31         Millward Road         HS22 25F           32         Mount Road         HS22 25F           33         Oban Road         HS22 27F           34         Old London Road         HS22 27F           34         Old London Road         HS22 27F           35         Perth Road         HS22 27F           36         Priory Road         HS22 28F           37         Quebec Road         HS22 30F           38         Queens Road         HS22 30F           40         Rymill Road         HS22 32F           41         S                                                      |    |                                       |             |             |
| 21         Godwin Road         HS22 14F           22         Grand Parade         HS22 17F         HS22 18F           23         Harley Shute Road         HS22 20F           24         Harold Road         HS22 20F           25         Horntye Road         HS22 21F           26         Hughenden Road         HS22 23F           27         Little Ridge Avenue         HS22 23F           28         Lower Park Road         HS22 23F           29         Mann Street         HS22 13F           30         Middle Road         HS22 27F           31         Millward Road         HS22 25F           32         Mount Road         HS22 25F           33         Oban Road         HS22 27F           34         Old London Road         HS22 27F           35         Perth Road         HS22 27F           36         Priory Road         HS22 28F           37         Quebec Road         HS22 28F           38         Queens Road         HS22 30F           39         Robertson Terrace         HS22 31F           40         Rymill Road         HS22 31F           41         St Pauls Road         HS22 36F                                                       |    |                                       |             |             |
| 22         Grand Parade         HS22 17F         HS22 18F           23         Harley Shute Road         HS22 19F           24         Harold Road         HS22 20F           25         Horntye Road         HS22 21F           26         Hughenden Road         HS22 22F           27         Little Ridge Avenue         HS22 23F           28         Lower Park Road         HS22 24F           29         Mann Street         HS22 13F           30         Middle Road         HS22 27F           31         Millward Road         HS22 25F           32         Mount Road         HS22 25F           33         Oban Road         HS22 27F           34         Old London Road         HS22 27F           35         Perth Road         HS22 27F           36         Priory Road         HS22 28F           37         Quebec Road         HS22 29F           38         Queens Road         HS22 29F           39         Robertson Terrace         HS22 30F           40         Rymill Road         HS22 37F           41         St Pauls Road         HS22 37F           43         Saxon Street         HS22 37F                                                      |    |                                       |             |             |
| 23       Harley Shute Road       HS22 19F         24       Harold Road       HS22 20F         25       Horntye Road       HS22 21F         26       Hughenden Road       HS22 23F         27       Little Ridge Avenue       HS22 23F         28       Lower Park Road       HS22 24F         29       Mann Street       HS22 13F         30       Middle Road       HS22 20F         31       Millward Road       HS22 25F         32       Mount Road       HS22 25F         33       Oban Road       HS22 26F         34       Old London Road       HS22 27F         34       Old London Road       HS22 27F         36       Perth Road       HS22 28F         37       Quebec Road       HS22 28F         38       Queens Road       HS22 30F         39       Robertson Terrace       HS22 31F         40       Rymill Road       HS22 31F         41       St Pauls Road       HS22 37F         43       Saxon Street       HS22 34F         45       Seal Road       HS22 34F         45       Seal Road       HS22 34F         45       Seal Road       HS2                                                                                                                   |    |                                       |             |             |
| 24       Harold Road       HS22 20F         25       Horntye Road       HS22 21F         26       Hughenden Road       HS22 22F         27       Little Ridge Avenue       HS22 23F         28       Lower Park Road       HS22 24F         29       Mann Street       HS22 13F         30       Middle Road       HS22 20F         31       Millward Road       HS22 25F         32       Mount Road       HS22 26F         33       Oban Road       HS22 27F         34       Old London Road       HS22 16F         35       Perth Road       HS22 27F         36       Priory Road       HS22 28F         37       Quebec Road       HS22 28F         37       Quebec Road       HS22 29F         38       Queens Road       HS22 31F         40       Rymill Road       HS22 31F         41       Rymill Road       HS22 32F         43       Saxon Street       HS22 37F         43       Saxon Street       HS22 37F         45       Sedlescombe Road North       HS22 37F         46       St Helens Crescent       HS22 37F         47       Tackleway <t< td=""><td></td><td></td><td></td><td>HS22 18F</td></t<>                                                            |    |                                       |             | HS22 18F    |
| 25         Horntye Road         HS22 21F           26         Hughenden Road         HS22 22F           27         Little Ridge Avenue         HS22 23F           28         Lower Park Road         HS22 24F           29         Mann Street         HS22 13F           30         Middle Road         HS22 20F           31         Millward Road         HS22 25F           32         Mount Road         HS22 26F           33         Oban Road         HS22 27F           34         Old London Road         HS22 27F           35         Perth Road         HS22 27F           36         Priory Road         HS22 28F           37         Quebec Road         HS22 29F           38         Queens Road         HS22 30F           39         Robertson Terrace         HS22 31F           40         Rymill Road         HS22 32F           41         St Pauls Road         HS22 33F           43         Saxon Street         HS22 33F           43         Saxon Street         HS22 33F           45         Sealescombe Road North         HS22 33F           46         St Helens Crescent         HS22 36F           47<                                             |    |                                       |             |             |
| 26         Hughenden Road         HS22 22F           27         Little Ridge Avenue         HS22 23F           28         Lower Park Road         HS22 24F           29         Mann Street         HS22 13F           30         Middle Road         HS22 27F           31         Millward Road         HS22 25F           32         Mount Road         HS22 27F           34         Old London Road         HS22 27F           34         Old London Road         HS22 27F           36         Priory Road         HS22 28F           37         Quebec Road         HS22 29F           38         Queens Road         HS22 39F           39         Robertson Terrace         HS22 31F           40         Rymill Road         HS22 31F           40         Rymill Road         HS22 32F           41         St Pauls Road         HS22 33F           43         Saxon Street         HS22 33F           44         Sea Road         HS22 34F           45         Sedlescombe Road North         HS22 35F           46         St Helens Crescent         HS22 37F           47         Tackleway         HS22 37F           48<                                             |    |                                       |             |             |
| 27 Little Ridge Avenue         HS22 23F           28 Lower Park Road         HS22 24F           29 Mann Street         HS22 13F           30 Middle Road         HS22 07F           31 Millward Road         HS22 25F           32 Mount Road         HS22 26F           33 Oban Road         HS22 27F           34 Old London Road         HS22 16F           35 Perth Road         HS22 27F           36 Priory Road         HS22 28F           37 Quebec Road         HS22 29F           38 Queens Road         HS22 30F           39 Robertson Terrace         HS22 31F           40 Rymill Road         HS22 32F           41 St Pauls Road         HS22 33F           43 Saxon Street         HS22 33F           44 Sea Road         HS22 34F           45 Sedlescombe Road North         HS22 35F           46 St Helens Crescent         HS22 37F           48 The Ridge         HS22 37F           49 Warrior Square         HS22 18F           50 Wellington Place         HS22 30F           51 Whatlington Way         HS22 39F           53 Woodland Vale Road         HS22 40F                                                                                            |    |                                       |             |             |
| 28         Lower Park Road         HS22 24F           29         Mann Street         HS22 13F           30         Middle Road         HS22 07F           31         Millward Road         HS22 25F           32         Mount Road         HS22 26F           33         Oban Road         HS22 27F           34         Old London Road         HS22 16F           35         Perth Road         HS22 27F           36         Priory Road         HS22 28F           37         Quebec Road         HS22 28F           38         Queens Road         HS22 30F           39         Robertson Terrace         HS22 31F           40         Rymill Road         HS22 32F           41         St Pauls Road         HS22 32F           43         Saxon Street         HS22 33F           44         Sea Road         HS22 34F           45         Sedlescombe Road North         HS22 35F           46         St Helens Crescent         HS22 36F           47         Tackleway         HS22 37F           48         The Ridge         HS22 10F           49         Warrior Square         HS22 18F           50                                                               |    |                                       |             |             |
| 29       Mann Street       HS22 13F         30       Middle Road       HS22 07F         31       Millward Road       HS22 25F         32       Mount Road       HS22 26F         33       Oban Road       HS22 27F         34       Old London Road       HS22 27F         35       Perth Road       HS22 27F         36       Priory Road       HS22 28F         37       Quebec Road       HS22 29F         38       Queens Road       HS22 30F         39       Robertson Terrace       HS22 31F         40       Rymill Road       HS22 32F         41       St Pauls Road       HS22 32F         41       St Pauls Road       HS22 37F         43       Saxon Street       HS22 33F         44       Sea Road       HS22 34F         45       Sedlescombe Road North       HS22 36F         47       Tackleway       HS22 37F         48       The Ridge       HS22 10F         49       Warrior Square       HS22 10F         50       Wellington Place       HS22 30F         51       Whatlington Way       HS22 39F         52       White Rock Road       H                                                                                                                   |    |                                       |             |             |
| 30       Middle Road       HS22 07F         31       Millward Road       HS22 25F         32       Mount Road       HS22 26F         33       Oban Road       HS22 27F         34       Old London Road       HS22 16F         35       Perth Road       HS22 27F         36       Priory Road       HS22 28F         37       Quebec Road       HS22 29F         38       Queens Road       HS22 30F         39       Robertson Terrace       HS22 31F         40       Rymill Road       HS22 32F         41       St Pauls Road       HS22 32F         41       St Pauls Road       HS22 37F         43       Saxon Street       HS22 38F         44       Sea Road       HS22 34F         45       Sedlescombe Road North       HS22 35F         46       St Helens Crescent       HS22 36F         47       Tackleway       HS22 37F         48       The Ridge       HS22 10F       HS22 38F         49       Warrior Square       HS22 30F         50       Wellington Place       HS22 30F         51       Whatlington Way       HS22 39F         53       W                                                                                                                   |    |                                       |             |             |
| 31       Millward Road       HS22 25F         32       Mount Road       HS22 26F         33       Oban Road       HS22 27F         34       Old London Road       HS22 16F         35       Perth Road       HS22 27F         36       Priory Road       HS22 28F         37       Quebec Road       HS22 29F         38       Queens Road       HS22 30F         39       Robertson Terrace       HS22 31F         40       Rymill Road       HS22 32F         41       St Pauls Road       HS22 32F         41       St Saxon Street       HS22 38F         43       Saxon Street       HS22 33F         44       Sea Road       HS22 34F         45       Sedlescombe Road North       HS22 35F         46       St Helens Crescent       HS22 36F         47       Tackleway       HS22 37F         48       The Ridge       HS22 10F       HS22 38F         49       Warrior Square       HS22 30F         50       Wellington Place       HS22 30F         51       Whatlington Way       HS22 39F         53       Woodland Vale Road       HS22 40F                                                                                                                             |    |                                       |             |             |
| 32       Mount Road       HS22 26F         33       Oban Road       HS22 27F         34       Old London Road       HS22 16F         35       Perth Road       HS22 27F         36       Priory Road       HS22 28F         37       Quebec Road       HS22 29F         38       Queens Road       HS22 30F         39       Robertson Terrace       HS22 31F         40       Rymill Road       HS22 32F         41       St Pauls Road       HS22 37F         43       Saxon Street       HS22 33F         44       Sea Road       HS22 34F         45       Sedlescombe Road North       HS22 35F         46       St Helens Crescent       HS22 36F         47       Tackleway       HS22 37AF         48       The Ridge       HS22 10F       HS22 38F         49       Warrior Square       HS22 10F       HS22 30F         50       Wellington Place       HS22 30F         51       Whatlington Way       HS22 39F         53       Woodland Vale Road       HS22 40F                                                                                                                                                                                                           |    |                                       |             |             |
| 33       Oban Road       HS22 27F         34       Old London Road       HS22 16F         35       Perth Road       HS22 27F         36       Priory Road       HS22 28F         37       Quebec Road       HS22 29F         38       Queens Road       HS22 30F         39       Robertson Terrace       HS22 31F         40       Rymill Road       HS22 32F         41       St Pauls Road       HS22 33F         43       Saxon Street       HS22 33F         44       Sea Road       HS22 34F         45       Sedlescombe Road North       HS22 35F         46       St Helens Crescent       HS22 36F         47       Tackleway       HS22 37AF         48       The Ridge       HS22 10F       HS22 38F         49       Warrior Square       HS22 10F       HS22 30F         50       Wellington Place       HS22 30F         51       Whatlington Way       HS22 39F         53       Woodland Vale Road       HS22 40F                                                                                                                                                                                                                                                      |    |                                       |             |             |
| 34       Old London Road       HS22 16F         35       Perth Road       HS22 27F         36       Priory Road       HS22 28F         37       Quebec Road       HS22 29F         38       Queens Road       HS22 30F         39       Robertson Terrace       HS22 31F         40       Rymill Road       HS22 32F         41       St Pauls Road       HS22 36F         43       Saxon Street       HS22 33F         44       Sea Road       HS22 34F         45       Sedlescombe Road North       HS22 35F         46       St Helens Crescent       HS22 36F         47       Tackleway       HS22 37AF         48       The Ridge       HS22 10F       HS22 38F         49       Warrior Square       HS22 18F         50       Wellington Place       HS22 30F         51       Whatlington Way       HS22 05F         52       White Rock Road       HS22 39F         53       Woodland Vale Road       HS22 40F                                                                                                                                                                                                                                                               |    | Mount Road                            | HS22 26F    |             |
| 35       Perth Road       HS22 27F         36       Priory Road       HS22 28F         37       Quebec Road       HS22 29F         38       Queens Road       HS22 30F         39       Robertson Terrace       HS22 31F         40       Rymill Road       HS22 32F         41       St Pauls Road       HS22 06F       HS22 37F         43       Saxon Street       HS22 33F         44       Sea Road       HS22 34F         45       Sedlescombe Road North       HS22 35F         46       St Helens Crescent       HS22 36F         47       Tackleway       HS22 37AF         48       The Ridge       HS22 10F       HS22 38F         49       Warrior Square       HS22 18F       50       Wellington Place       HS22 30F         51       Whatlington Way       HS22 05F       52       White Rock Road       HS22 39F         53       Woodland Vale Road       HS22 40F                                                                                                                                                                                                                                                                                                    |    |                                       |             |             |
| 36       Priory Road       HS22 28F         37       Quebec Road       HS22 39F         38       Queens Road       HS22 30F         39       Robertson Terrace       HS22 31F         40       Rymill Road       HS22 32F         41       St Pauls Road       HS22 06F       HS22 37F         43       Saxon Street       HS22 33F         44       Sea Road       HS22 34F         45       Sedlescombe Road North       HS22 35F         46       St Helens Crescent       HS22 36F         47       Tackleway       HS22 37AF         48       The Ridge       HS22 10F       HS22 38F         49       Warrior Square       HS22 18F         50       Wellington Place       HS22 30F         51       Whatlington Way       HS22 05F         52       White Rock Road       HS22 39F         53       Woodland Vale Road       HS22 40F                                                                                                                                                                                                                                                                                                                                           | 34 | Old London Road                       | HS22 16F    |             |
| 37       Quebec Road       HS22 29F         38       Queens Road       HS22 30F         39       Robertson Terrace       HS22 31F         40       Rymill Road       HS22 32F         41       St Pauls Road       HS22 06F       HS22 37F         43       Saxon Street       HS22 33F         44       Sea Road       HS22 34F         45       Sedlescombe Road North       HS22 35F         46       St Helens Crescent       HS22 36F         47       Tackleway       HS22 37AF         48       The Ridge       HS22 10F       HS22 38F         49       Warrior Square       HS22 18F         50       Wellington Place       HS22 30F         51       Whatlington Way       HS22 05F         52       White Rock Road       HS22 39F         53       Woodland Vale Road       HS22 40F                                                                                                                                                                                                                                                                                                                                                                                       |    |                                       |             |             |
| 38 Queens Road         HS22 30F           39 Robertson Terrace         HS22 31F           40 Rymill Road         HS22 32F           41 St Pauls Road         HS22 06F         HS22 37F           43 Saxon Street         HS22 33F           44 Sea Road         HS22 34F           45 Sedlescombe Road North         HS22 35F           46 St Helens Crescent         HS22 36F           47 Tackleway         HS22 37AF           48 The Ridge         HS22 10F         HS22 38F           49 Warrior Square         HS22 18F           50 Wellington Place         HS22 30F           51 Whatlington Way         HS22 05F           52 White Rock Road         HS22 39F           53 Woodland Vale Road         HS22 40F                                                                                                                                                                                                                                                                                                                                                                                                                                                               | 36 | Priory Road                           | HS22 28F    |             |
| 39       Robertson Terrace       HS22 31F         40       Rymill Road       HS22 32F         41       St Pauls Road       HS22 06F       HS22 37F         43       Saxon Street       HS22 33F         44       Sea Road       HS22 34F         45       Sedlescombe Road North       HS22 35F         46       St Helens Crescent       HS22 36F         47       Tackleway       HS22 37AF         48       The Ridge       HS22 10F       HS22 38F         49       Warrior Square       HS22 18F         50       Wellington Place       HS22 30F         51       Whatlington Way       HS22 05F         52       White Rock Road       HS22 39F         53       Woodland Vale Road       HS22 40F                                                                                                                                                                                                                                                                                                                                                                                                                                                                               |    |                                       |             |             |
| 40       Rymill Road       HS22 32F         41       St Pauls Road       HS22 06F       HS22 37F         43       Saxon Street       HS22 33F         44       Sea Road       HS22 34F         45       Sedlescombe Road North       HS22 35F         46       St Helens Crescent       HS22 36F         47       Tackleway       HS22 37AF         48       The Ridge       HS22 10F       HS22 38F         49       Warrior Square       HS22 18F         50       Wellington Place       HS22 30F         51       Whatlington Way       HS22 05F         52       White Rock Road       HS22 39F         53       Woodland Vale Road       HS22 40F                                                                                                                                                                                                                                                                                                                                                                                                                                                                                                                                 |    |                                       |             |             |
| 41       St Pauls Road       HS22 06F       HS22 37F         43       Saxon Street       HS22 33F         44       Sea Road       HS22 34F         45       Sedlescombe Road North       HS22 35F         46       St Helens Crescent       HS22 36F         47       Tackleway       HS22 37AF         48       The Ridge       HS22 10F       HS22 38F         49       Warrior Square       HS22 18F         50       Wellington Place       HS22 30F         51       Whatlington Way       HS22 05F         52       White Rock Road       HS22 39F         53       Woodland Vale Road       HS22 40F                                                                                                                                                                                                                                                                                                                                                                                                                                                                                                                                                                             |    |                                       |             |             |
| 43Saxon StreetHS22 33F44Sea RoadHS22 34F45Sedlescombe Road NorthHS22 35F46St Helens CrescentHS22 36F47TacklewayHS22 37AF48The RidgeHS22 10FHS22 38F49Warrior SquareHS22 18F50Wellington PlaceHS22 30F51Whatlington WayHS22 05F52White Rock RoadHS22 39F53Woodland Vale RoadHS22 40F                                                                                                                                                                                                                                                                                                                                                                                                                                                                                                                                                                                                                                                                                                                                                                                                                                                                                                     | 40 | · · · · · · · · · · · · · · · · · · · |             |             |
| 44Sea RoadHS22 34F45Sedlescombe Road NorthHS22 35F46St Helens CrescentHS22 36F47TacklewayHS22 37AF48The RidgeHS22 10FHS22 38F49Warrior SquareHS22 18F50Wellington PlaceHS22 30F51Whatlington WayHS22 05F52White Rock RoadHS22 39F53Woodland Vale RoadHS22 40F                                                                                                                                                                                                                                                                                                                                                                                                                                                                                                                                                                                                                                                                                                                                                                                                                                                                                                                           | 41 | St Pauls Road                         | HS22 06F    | HS22 37F    |
| 45 Sedlescombe Road North 46 St Helens Crescent 47 Tackleway 48 The Ridge 49 Warrior Square 50 Wellington Place 51 Whatlington Way 52 White Rock Road 53 Woodland Vale Road 55 HS22 35F 56 HS22 36F 57 HS22 37AF 58 HS22 10F 59 HS22 18F 50 Wellington Place 50 HS22 30F 51 HS22 30F 52 White Rock Road 53 HS22 39F                                                                                                                                                                                                                                                                                                                                                                                                                                                                                                                                                                                                                                                                                                                                                                                                                                                                     | 43 | Saxon Street                          | HS22 33F    |             |
| 46St Helens CrescentHS22 36F47TacklewayHS22 37AF48The RidgeHS22 10FHS22 38F49Warrior SquareHS22 18F50Wellington PlaceHS22 30F51Whatlington WayHS22 05F52White Rock RoadHS22 39F53Woodland Vale RoadHS22 40F                                                                                                                                                                                                                                                                                                                                                                                                                                                                                                                                                                                                                                                                                                                                                                                                                                                                                                                                                                             | 44 | Sea Road                              | HS22 34F    |             |
| 47TacklewayHS22 37AF48The RidgeHS22 10FHS22 38F49Warrior SquareHS22 18F50Wellington PlaceHS22 30F51Whatlington WayHS22 05F52White Rock RoadHS22 39F53Woodland Vale RoadHS22 40F                                                                                                                                                                                                                                                                                                                                                                                                                                                                                                                                                                                                                                                                                                                                                                                                                                                                                                                                                                                                         | 45 | Sedlescombe Road North                | HS22 35F    |             |
| 48The RidgeHS22 10FHS22 38F49Warrior SquareHS22 18F50Wellington PlaceHS22 30F51Whatlington WayHS22 05F52White Rock RoadHS22 39F53Woodland Vale RoadHS22 40F                                                                                                                                                                                                                                                                                                                                                                                                                                                                                                                                                                                                                                                                                                                                                                                                                                                                                                                                                                                                                             | 46 | St Helens Crescent                    | HS22 36F    |             |
| 49Warrior SquareHS22 18F50Wellington PlaceHS22 30F51Whatlington WayHS22 05F52White Rock RoadHS22 39F53Woodland Vale RoadHS22 40F                                                                                                                                                                                                                                                                                                                                                                                                                                                                                                                                                                                                                                                                                                                                                                                                                                                                                                                                                                                                                                                        | 47 | Tackleway                             | HS22 37AF   |             |
| 49Warrior SquareHS22 18F50Wellington PlaceHS22 30F51Whatlington WayHS22 05F52White Rock RoadHS22 39F53Woodland Vale RoadHS22 40F                                                                                                                                                                                                                                                                                                                                                                                                                                                                                                                                                                                                                                                                                                                                                                                                                                                                                                                                                                                                                                                        | 48 | The Ridge                             | HS22 10F    | HS22 38F    |
| 50Wellington PlaceHS22 30F51Whatlington WayHS22 05F52White Rock RoadHS22 39F53Woodland Vale RoadHS22 40F                                                                                                                                                                                                                                                                                                                                                                                                                                                                                                                                                                                                                                                                                                                                                                                                                                                                                                                                                                                                                                                                                | 49 |                                       | HS22 18F    |             |
| 51Whatlington WayHS22 05F52White Rock RoadHS22 39F53Woodland Vale RoadHS22 40F                                                                                                                                                                                                                                                                                                                                                                                                                                                                                                                                                                                                                                                                                                                                                                                                                                                                                                                                                                                                                                                                                                          | 50 |                                       |             |             |
| 52White Rock RoadHS22 39F53Woodland Vale RoadHS22 40F                                                                                                                                                                                                                                                                                                                                                                                                                                                                                                                                                                                                                                                                                                                                                                                                                                                                                                                                                                                                                                                                                                                                   |    |                                       |             |             |
| 53 Woodland Vale Road HS22 40F                                                                                                                                                                                                                                                                                                                                                                                                                                                                                                                                                                                                                                                                                                                                                                                                                                                                                                                                                                                                                                                                                                                                                          |    | ,                                     | HS22 39F    |             |
| 54 York Gardens HS22 30F                                                                                                                                                                                                                                                                                                                                                                                                                                                                                                                                                                                                                                                                                                                                                                                                                                                                                                                                                                                                                                                                                                                                                                |    |                                       | HS22 40F    |             |
|                                                                                                                                                                                                                                                                                                                                                                                                                                                                                                                                                                                                                                                                                                                                                                                                                                                                                                                                                                                                                                                                                                                                                                                         | 54 | York Gardens                          | HS22 30F    |             |