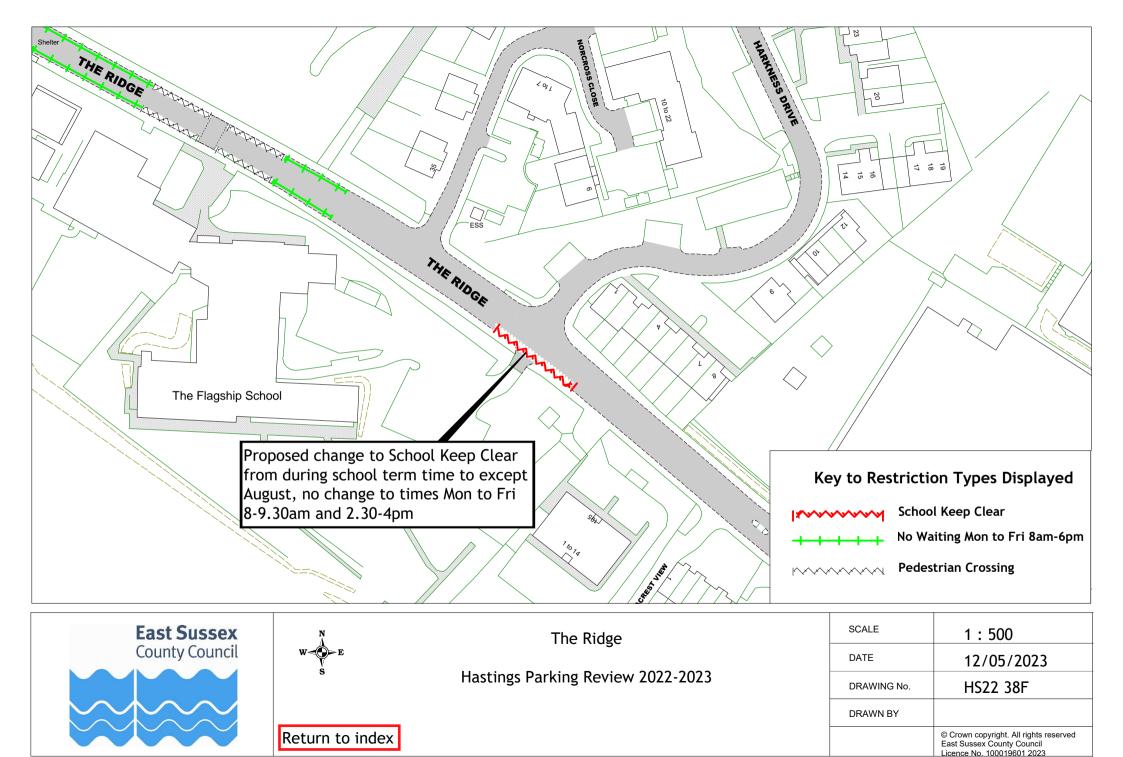

| 54 | York Gardens                          | HS22 30F    |             |





















Licence No. 100019601 2023































| Return to index |
|-----------------|
|-----------------|

© Crown copyright. All rights reserved East Sussex County Council Licence No. 100019601 2023

|   | SCALE       | 1:1250     |
|---|-------------|------------|
|   | DATE        | 12/05/2023 |
|   | DRAWING No. | HS22 24F   |
| _ | DRAWN BY    |            |
|   |             |            |













Licence No. 100019601 2023