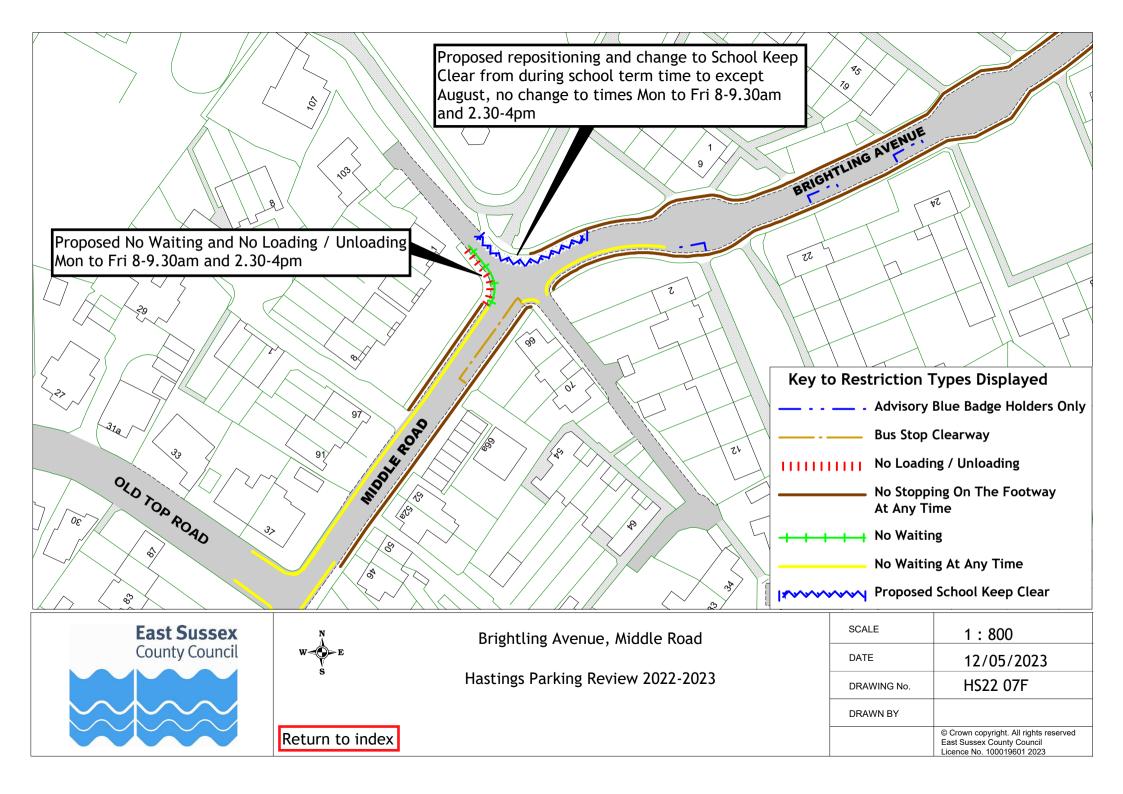

## Formal consultation drawings

| All Saints Crescent                                                                                                                                                                                                                                                                                                                                                                                                                                                                                                                                                                                                                                                                                                                                                                                                                                                                                                                                                                                                                                                                                                                                                                     |    | Road Name                             | Drawing No. | Drawing No. |
|-----------------------------------------------------------------------------------------------------------------------------------------------------------------------------------------------------------------------------------------------------------------------------------------------------------------------------------------------------------------------------------------------------------------------------------------------------------------------------------------------------------------------------------------------------------------------------------------------------------------------------------------------------------------------------------------------------------------------------------------------------------------------------------------------------------------------------------------------------------------------------------------------------------------------------------------------------------------------------------------------------------------------------------------------------------------------------------------------------------------------------------------------------------------------------------------|----|---------------------------------------|-------------|-------------|
| 2         Amherst Road         HS22 03F           3         Ashburnham Road         HS22 03F           4         Bembrook Road         HS22 04F           5         Bodiam Drive         HS22 05F           6         Bohemia Road         HS22 05F           7         Brightling Road         HS22 07F           8         Castledown Avenue         HS22 08F           9         Chapel Park Road         HS22 06F           10         Church In The Wood Lane         HS22 09F           11         Collier Road         HS22 04F           12         Coghurst Road         HS22 10F           13         Cornfield Terrace         HS22 06F           14         Cornwallis Gardens         HS22 10F           15         Croft Road         HS22 11F           16         Earl Street         HS22 11F           17         Edmund Road         HS22 13F           18         Exmouth Place         HS22 13F           19         Fairlight Road         HS22 14F           21         Godwin Road         HS22 14F           22         Grith Road         HS22 14F           23         Harley Shute Road         HS22 17F                                                    | 1  |                                       | Drawing No. | Drawing No. |
| 3                                                                                                                                                                                                                                                                                                                                                                                                                                                                                                                                                                                                                                                                                                                                                                                                                                                                                                                                                                                                                                                                                                                                                                                       |    |                                       |             |             |
| 4         Bembrook Road         H522 04F           5         Bodnam Drive         H522 05F           6         Bohemia Road         H522 07F           7         Brightling Road         H522 07F           8         Castledown Avenue         H522 08F           9         Chapel Park Road         H522 08F           10         Church In The Wood Lane         H522 09F           11         Collier Road         H522 04F           12         Coghurst Road         H522 10F           13         Cornfield Terrace         H522 06F           14         Cornwallis Gardens         H522 11F           15         Corfield Terrace         H522 11F           16         Earl Street         H522 11F           16         Earl Street         H522 14F           18         Exmouth Place         H522 14F           18         Exmouth Place         H522 14F           19         Fairlight Road         H522 14F           20         Girha Road         H522 14F           21         Godwin Road         H522 14F           22         Grand Parade         H522 14F           23         Harley Shute Road         H522 14F                                              |    |                                       |             |             |
| 5         Bodiam Drive         H522 05F           6         Bohemia Road         H522 06F           7         Brightling Road         H522 07F           8         Castledown Avenue         H522 08F           9         Chapel Park Road         H522 06F           10         Church In The Wood Lane         H522 09F           11         Collier Road         H522 09F           12         Coghurst Road         H522 10F           13         Cornfield Terrace         H522 10F           14         Cornwallis Gardens         H522 11F           15         Croft Road         H522 13F           16         Eart Street         H522 13F           17         Edmund Road         H522 14F           18         Exmouth Place         H522 15F           19         Fairtight Road         H522 14F           20         Githa Road         H522 14F           21         Godwin Road         H522 14F           22         Grand Parade         H522 14F           23         Harley Shute Road         H522 14F           24         Harold Road         H522 17F           31         Horrye Road         H522 20F <td< td=""><td></td><td></td><td></td><td></td></td<> |    |                                       |             |             |
| 6         Bohemia Road         H522 06F           7         Brightling Road         H522 07F           8         Castledown Avenue         H522 08F           9         Chapel Park Road         H522 06F           10         Church In The Wood Lane         H522 09F           11         Colirer Road         H522 00F           12         Coghurst Road         H522 10F           13         Cornfield Terrace         H522 06F           14         Cornwallis Gardens         H522 11F           15         Croft Road         H522 14F           16         Earl Street         H522 13F           16         Earl Street         H522 14F           18         Exmouth Place         H522 15F           18         Exmouth Place         H522 16F           20         Githa Road         H522 14F           21         Godwin Road         H522 14F           22         Grand Parade         H522 17F           23         Harley Shute Road         H522 17F           24         Harley Shute Road         H522 17F           25         Horntye Road         H522 21F           26         Horntye Road         H522 21F                                                |    |                                       |             |             |
| 7   Brightling Road                                                                                                                                                                                                                                                                                                                                                                                                                                                                                                                                                                                                                                                                                                                                                                                                                                                                                                                                                                                                                                                                                                                                                                     |    |                                       |             |             |
| 8         Castledown Avenue         H522 08F           9         Chapel Park Road         H522 06F           10         Church In The Wood Lane         H522 09F           11         Collier Road         H522 04F           12         Coghurst Road         H522 10F           13         Cornfield Terrace         H522 06F           14         Cornwallis Gardens         H522 11F           15         Croft Road         H522 11F           15         Croft Road         H522 13F           16         Eart Street         H522 13F           17         Edmund Road         H522 14F           18         Exmouth Place         H522 15F           19         Fairlight Road         H522 14F           20         Githa Road         H522 14F           21         Godwin Road         H522 14F           22         Grand Parade         H522 17F           23         Harley Shute Road         H522 19F           24         Harold Road         H522 21F           25         Horntye Road         H522 21F           26         Hughenden Road         H522 22F           21         Little Ridge Avenue         H522 23F                                               |    |                                       |             |             |
| 9                                                                                                                                                                                                                                                                                                                                                                                                                                                                                                                                                                                                                                                                                                                                                                                                                                                                                                                                                                                                                                                                                                                                                                                       |    |                                       |             |             |
| 10   Church In The Wood Lane                                                                                                                                                                                                                                                                                                                                                                                                                                                                                                                                                                                                                                                                                                                                                                                                                                                                                                                                                                                                                                                                                                                                                            |    |                                       |             |             |
| 11         Collier Road         H522 10F           12         Coghurst Road         H522 10F           13         Cornfield Terrace         H522 06F           14         Cornwallis Gardens         H522 11F           15         Croft Road         H522 11F           16         Earl Street         H522 13F           17         Edmund Road         H522 14F           18         Exmouth Place         H522 15F           19         Fairlight Road         H522 15F           20         Githa Road         H522 14F           21         Godwin Road         H522 14F           22         Grand Parade         H522 14F           23         Harley Shute Road         H522 14F           24         Harley Shute Road         H522 19F           24         Harley Shute Road         H522 19F           24         Harley Shute Road         H522 20F           25         Horntye Road         H522 21F           26         Horntye Road         H522 21F           27         Little Ridge Avenue         H522 21F           28         Lower Park Road         H522 24F           29         Mann Street         H522 24F                                               |    | •                                     |             |             |
| 12   Coghurst Road                                                                                                                                                                                                                                                                                                                                                                                                                                                                                                                                                                                                                                                                                                                                                                                                                                                                                                                                                                                                                                                                                                                                                                      |    |                                       |             |             |
| 13   Cornfield Terrace                                                                                                                                                                                                                                                                                                                                                                                                                                                                                                                                                                                                                                                                                                                                                                                                                                                                                                                                                                                                                                                                                                                                                                  |    |                                       |             |             |
| 14         Cornwaltis Gardens         HS22 11F           15         Croft Road         HS22 04F         HS22 12F           16         Eart Street         HS22 13F           17         Edmund Road         HS22 14F           18         Exmouth Place         HS22 15F           19         Fairlight Road         HS22 15F           19         Fairlight Road         HS22 14F           20         Githa Road         HS22 14F           21         Godwin Road         HS22 14F           22         Grand Parade         HS22 17F         HS22 18F           23         Harley Shute Road         HS22 20F         HS22 19F           24         Harold Road         HS22 20F         HS22 21F           25         Horntye Road         HS22 21F         HS22 21F           26         Hughenden Road         HS22 22F         LITTLE RIGGE Avenue         HS22 21F           27         Little Ridge Avenue         HS22 23F         LS2 4F           28         Lower Park Road         HS22 23F           29         Mann Street         HS22 23F           30         Middle Road         HS22 27F           31         Millward Road         HS22 27F                      |    | •                                     |             |             |
| 15         Croft Road         HS22 04F         HS22 13F           16         Earl Street         HS22 13F           17         Edmund Road         HS22 14F           18         Exmouth Place         HS22 15F           19         Fairlight Road         HS22 16F           20         Githa Road         HS22 14F           21         Godwin Road         HS22 17F           22         Grand Parade         HS22 17F           23         Harley Shute Road         HS22 19F           24         Harold Road         HS22 20F           25         Horntye Road         HS22 21F           26         Hughenden Road         HS22 22F           27         Little Ridge Avenue         HS22 23F           28         Lower Park Road         HS22 23F           29         Mann Street         HS22 13F           30         Middle Road         HS22 24F           31         Millward Road         HS22 25F           32         Mount Road         HS22 25F           33         Oban Road         HS22 25F           34         Old London Road         HS22 27F           34         Old London Road         HS22 28F                                                       |    |                                       |             |             |
| 16         Earl Street         HS22 13F           17         Edmund Road         HS22 14F           18         Exmouth Place         HS22 15F           19         Fairlight Road         HS22 16F           20         Githa Road         HS22 14F           21         Godwin Road         HS22 14F           22         Grand Parade         HS22 17F           23         Harley Shute Road         HS22 20F           24         Harold Road         HS22 20F           25         Horntye Road         HS22 21F           26         Hughenden Road         HS22 22F           27         Little Ridge Avenue         HS22 23F           28         Lower Park Road         HS22 23F           28         Lower Park Road         HS22 23F           30         Middle Road         HS22 23F           31         Millward Road         HS22 25F           32         Mount Road         HS22 25F           33         Oban Road         HS22 27F           34         Old London Road         HS22 27F           35         Perth Road         HS22 27F           36         Priory Road         HS22 28F           37                                                           |    |                                       |             | 11600 405   |
| 17         Edmund Road         HS22 14F           18         Exmouth Place         HS22 15F           19         Fairlight Road         HS22 16F           20         Githa Road         HS22 14F           21         Godwin Road         HS22 14F           22         Grand Parade         HS22 17F           23         Harley Shute Road         HS22 19F           24         Harold Road         HS22 20F           25         Horntye Road         HS22 21F           26         Hughenden Road         HS22 22F           27         Little Ridge Avenue         HS22 23F           28         Lower Park Road         HS22 23F           29         Mann Street         HS22 13F           30         Middle Road         HS22 27F           31         Millward Road         HS22 20F           32         Mount Road         HS22 25F           33         Oban Road         HS22 27F           34         Old London Road         HS22 27F           35         Perth Road         HS22 27F           36         Priory Road         HS22 28F           37         Quebec Road         HS22 30F           39                                                               |    |                                       |             | HS22 12F    |
| 18         Exmouth Place         HS22 15F           19         Fairlight Road         HS22 16F           20         Githa Road         HS22 14F           21         Godwin Road         HS22 17F           22         Grand Parade         HS22 17F           23         Harley Shute Road         HS22 20F           24         Harold Road         HS22 20F           25         Horntye Road         HS22 21F           26         Hughenden Road         HS22 22F           27         Little Ridge Avenue         HS22 23F           28         Lower Park Road         HS22 24F           29         Mann Street         HS22 13F           30         Middle Road         HS22 27F           31         Millward Road         HS22 26F           32         Mount Road         HS22 27F           33         Oban Road         HS22 27F           34         Old London Road         HS22 27F           35         Perth Road         HS22 27F           36         Priory Road         HS22 27F           37         Quebec Road         HS22 37F           38         Queens Road         HS22 31F           40                                                               |    |                                       |             |             |
| 19         Fairlight Road         HS22 16F           20         Githa Road         HS22 14F           21         Godwin Road         HS22 14F           22         Grand Parade         HS22 17F         HS22 18F           23         Harley Shute Road         HS22 19F           24         Harold Road         HS22 20F           25         Horntye Road         HS22 21F           26         Hughenden Road         HS22 22F           27         Little Ridge Avenue         HS22 23F           28         Lower Park Road         HS22 24F           29         Mann Street         HS22 13F           30         Middle Road         HS22 24F           29         Mann Street         HS22 13F           30         Midlward Road         HS22 25F           31         Millward Road         HS22 25F           32         Mount Road         HS22 25F           33         Oban Road         HS22 27F           34         Old London Road         HS22 27F           35         Perth Road         HS22 27F           36         Priory Road         HS22 28F           37         Quebec Road         HS22 30F                                                           |    |                                       |             |             |
| 20         Githa Road         HS22 14F           21         Godwin Road         HS22 14F           22         Grand Parade         HS22 17F           23         Harley Shute Road         HS22 19F           24         Harold Road         HS22 20F           25         Horntye Road         HS22 21F           26         Hughenden Road         HS22 22F           27         Little Ridge Avenue         HS22 23F           28         Lower Park Road         HS22 23F           29         Mann Street         HS22 13F           30         Middle Road         HS22 07F           31         Millward Road         HS22 25F           32         Mount Road         HS22 25F           33         Oban Road         HS22 27F           34         Old London Road         HS22 27F           34         Old London Road         HS22 27F           35         Perth Road         HS22 27F           36         Priory Road         HS22 28F           37         Quebec Road         HS22 30F           38         Queens Road         HS22 30F           40         Rymill Road         HS22 32F           41         S                                                      |    |                                       |             |             |
| 21         Godwin Road         HS22 14F           22         Grand Parade         HS22 17F         HS22 18F           23         Harley Shute Road         HS22 20F           24         Harold Road         HS22 20F           25         Horntye Road         HS22 21F           26         Hughenden Road         HS22 23F           27         Little Ridge Avenue         HS22 23F           28         Lower Park Road         HS22 23F           29         Mann Street         HS22 13F           30         Middle Road         HS22 27F           31         Millward Road         HS22 25F           32         Mount Road         HS22 25F           33         Oban Road         HS22 27F           34         Old London Road         HS22 27F           35         Perth Road         HS22 27F           36         Priory Road         HS22 28F           37         Quebec Road         HS22 28F           38         Queens Road         HS22 30F           39         Robertson Terrace         HS22 31F           40         Rymill Road         HS22 31F           41         St Pauls Road         HS22 36F                                                       |    |                                       |             |             |
| 22         Grand Parade         HS22 17F         HS22 18F           23         Harley Shute Road         HS22 19F           24         Harold Road         HS22 20F           25         Horntye Road         HS22 21F           26         Hughenden Road         HS22 22F           27         Little Ridge Avenue         HS22 23F           28         Lower Park Road         HS22 24F           29         Mann Street         HS22 13F           30         Middle Road         HS22 27F           31         Millward Road         HS22 25F           32         Mount Road         HS22 25F           33         Oban Road         HS22 27F           34         Old London Road         HS22 27F           35         Perth Road         HS22 27F           36         Priory Road         HS22 28F           37         Quebec Road         HS22 29F           38         Queens Road         HS22 29F           39         Robertson Terrace         HS22 30F           40         Rymill Road         HS22 37F           41         St Pauls Road         HS22 37F           43         Saxon Street         HS22 37F                                                      |    |                                       |             |             |
| 23       Harley Shute Road       HS22 19F         24       Harold Road       HS22 20F         25       Horntye Road       HS22 21F         26       Hughenden Road       HS22 23F         27       Little Ridge Avenue       HS22 23F         28       Lower Park Road       HS22 24F         29       Mann Street       HS22 13F         30       Middle Road       HS22 20F         31       Millward Road       HS22 25F         32       Mount Road       HS22 25F         33       Oban Road       HS22 26F         34       Old London Road       HS22 27F         34       Old London Road       HS22 27F         36       Perth Road       HS22 28F         37       Quebec Road       HS22 28F         38       Queens Road       HS22 30F         39       Robertson Terrace       HS22 31F         40       Rymill Road       HS22 31F         41       St Pauls Road       HS22 37F         43       Saxon Street       HS22 34F         45       Seal Road       HS22 34F         45       Seal Road       HS22 34F         45       Seal Road       HS2                                                                                                                   |    |                                       |             |             |
| 24       Harold Road       HS22 20F         25       Horntye Road       HS22 21F         26       Hughenden Road       HS22 22F         27       Little Ridge Avenue       HS22 23F         28       Lower Park Road       HS22 24F         29       Mann Street       HS22 13F         30       Middle Road       HS22 20F         31       Millward Road       HS22 25F         32       Mount Road       HS22 26F         33       Oban Road       HS22 27F         34       Old London Road       HS22 16F         35       Perth Road       HS22 27F         36       Priory Road       HS22 28F         37       Quebec Road       HS22 28F         37       Quebec Road       HS22 29F         38       Queens Road       HS22 31F         40       Rymill Road       HS22 31F         41       Rymill Road       HS22 32F         43       Saxon Street       HS22 37F         43       Saxon Street       HS22 37F         45       Sedlescombe Road North       HS22 37F         46       St Helens Crescent       HS22 37F         47       Tackleway <t< td=""><td></td><td></td><td></td><td>HS22 18F</td></t<>                                                            |    |                                       |             | HS22 18F    |
| 25         Horntye Road         HS22 21F           26         Hughenden Road         HS22 22F           27         Little Ridge Avenue         HS22 23F           28         Lower Park Road         HS22 24F           29         Mann Street         HS22 13F           30         Middle Road         HS22 20F           31         Millward Road         HS22 25F           32         Mount Road         HS22 26F           33         Oban Road         HS22 27F           34         Old London Road         HS22 27F           35         Perth Road         HS22 27F           36         Priory Road         HS22 28F           37         Quebec Road         HS22 29F           38         Queens Road         HS22 30F           39         Robertson Terrace         HS22 31F           40         Rymill Road         HS22 32F           41         St Pauls Road         HS22 33F           43         Saxon Street         HS22 33F           43         Saxon Street         HS22 33F           45         Sealescombe Road North         HS22 33F           46         St Helens Crescent         HS22 36F           47<                                             |    |                                       |             |             |
| 26         Hughenden Road         HS22 22F           27         Little Ridge Avenue         HS22 23F           28         Lower Park Road         HS22 24F           29         Mann Street         HS22 13F           30         Middle Road         HS22 27F           31         Millward Road         HS22 25F           32         Mount Road         HS22 27F           34         Old London Road         HS22 27F           34         Old London Road         HS22 27F           36         Priory Road         HS22 28F           37         Quebec Road         HS22 29F           38         Queens Road         HS22 39F           39         Robertson Terrace         HS22 31F           40         Rymill Road         HS22 31F           40         Rymill Road         HS22 32F           41         St Pauls Road         HS22 33F           43         Saxon Street         HS22 33F           44         Sea Road         HS22 34F           45         Sedlescombe Road North         HS22 35F           46         St Helens Crescent         HS22 37F           47         Tackleway         HS22 37F           48<                                             |    |                                       |             |             |
| 27 Little Ridge Avenue         HS22 23F           28 Lower Park Road         HS22 24F           29 Mann Street         HS22 13F           30 Middle Road         HS22 07F           31 Millward Road         HS22 25F           32 Mount Road         HS22 26F           33 Oban Road         HS22 27F           34 Old London Road         HS22 16F           35 Perth Road         HS22 27F           36 Priory Road         HS22 28F           37 Quebec Road         HS22 29F           38 Queens Road         HS22 30F           39 Robertson Terrace         HS22 31F           40 Rymill Road         HS22 32F           41 St Pauls Road         HS22 33F           43 Saxon Street         HS22 33F           44 Sea Road         HS22 34F           45 Sedlescombe Road North         HS22 35F           46 St Helens Crescent         HS22 37F           48 The Ridge         HS22 37F           49 Warrior Square         HS22 18F           50 Wellington Place         HS22 30F           51 Whatlington Way         HS22 39F           53 Woodland Vale Road         HS22 40F                                                                                            |    |                                       |             |             |
| 28         Lower Park Road         HS22 24F           29         Mann Street         HS22 13F           30         Middle Road         HS22 07F           31         Millward Road         HS22 25F           32         Mount Road         HS22 26F           33         Oban Road         HS22 27F           34         Old London Road         HS22 16F           35         Perth Road         HS22 27F           36         Priory Road         HS22 28F           37         Quebec Road         HS22 28F           38         Queens Road         HS22 30F           39         Robertson Terrace         HS22 31F           40         Rymill Road         HS22 32F           41         St Pauls Road         HS22 32F           43         Saxon Street         HS22 33F           44         Sea Road         HS22 34F           45         Sedlescombe Road North         HS22 35F           46         St Helens Crescent         HS22 36F           47         Tackleway         HS22 37F           48         The Ridge         HS22 10F           49         Warrior Square         HS22 18F           50                                                               |    |                                       |             |             |
| 29       Mann Street       HS22 13F         30       Middle Road       HS22 07F         31       Millward Road       HS22 25F         32       Mount Road       HS22 26F         33       Oban Road       HS22 27F         34       Old London Road       HS22 27F         35       Perth Road       HS22 27F         36       Priory Road       HS22 28F         37       Quebec Road       HS22 29F         38       Queens Road       HS22 30F         39       Robertson Terrace       HS22 31F         40       Rymill Road       HS22 32F         41       St Pauls Road       HS22 32F         41       St Pauls Road       HS22 37F         43       Saxon Street       HS22 33F         44       Sea Road       HS22 34F         45       Sedlescombe Road North       HS22 36F         47       Tackleway       HS22 37F         48       The Ridge       HS22 10F         49       Warrior Square       HS22 10F         50       Wellington Place       HS22 30F         51       Whatlington Way       HS22 39F         52       White Rock Road       H                                                                                                                   |    |                                       |             |             |
| 30       Middle Road       HS22 07F         31       Millward Road       HS22 25F         32       Mount Road       HS22 26F         33       Oban Road       HS22 27F         34       Old London Road       HS22 16F         35       Perth Road       HS22 27F         36       Priory Road       HS22 28F         37       Quebec Road       HS22 29F         38       Queens Road       HS22 30F         39       Robertson Terrace       HS22 31F         40       Rymill Road       HS22 32F         41       St Pauls Road       HS22 32F         41       St Pauls Road       HS22 37F         43       Saxon Street       HS22 38F         44       Sea Road       HS22 34F         45       Sedlescombe Road North       HS22 35F         46       St Helens Crescent       HS22 36F         47       Tackleway       HS22 37F         48       The Ridge       HS22 10F       HS22 38F         49       Warrior Square       HS22 30F         50       Wellington Place       HS22 30F         51       Whatlington Way       HS22 39F         53       W                                                                                                                   |    |                                       |             |             |
| 31       Millward Road       HS22 25F         32       Mount Road       HS22 26F         33       Oban Road       HS22 27F         34       Old London Road       HS22 16F         35       Perth Road       HS22 27F         36       Priory Road       HS22 28F         37       Quebec Road       HS22 29F         38       Queens Road       HS22 30F         39       Robertson Terrace       HS22 31F         40       Rymill Road       HS22 32F         41       St Pauls Road       HS22 32F         41       St Saxon Street       HS22 38F         43       Saxon Street       HS22 33F         44       Sea Road       HS22 34F         45       Sedlescombe Road North       HS22 35F         46       St Helens Crescent       HS22 36F         47       Tackleway       HS22 37F         48       The Ridge       HS22 10F       HS22 38F         49       Warrior Square       HS22 30F         50       Wellington Place       HS22 30F         51       Whatlington Way       HS22 39F         53       Woodland Vale Road       HS22 40F                                                                                                                             |    |                                       |             |             |
| 32       Mount Road       HS22 26F         33       Oban Road       HS22 27F         34       Old London Road       HS22 16F         35       Perth Road       HS22 27F         36       Priory Road       HS22 28F         37       Quebec Road       HS22 29F         38       Queens Road       HS22 30F         39       Robertson Terrace       HS22 31F         40       Rymill Road       HS22 32F         41       St Pauls Road       HS22 37F         43       Saxon Street       HS22 33F         44       Sea Road       HS22 34F         45       Sedlescombe Road North       HS22 35F         46       St Helens Crescent       HS22 36F         47       Tackleway       HS22 37AF         48       The Ridge       HS22 10F       HS22 38F         49       Warrior Square       HS22 10F       HS22 30F         50       Wellington Place       HS22 30F         51       Whatlington Way       HS22 39F         53       Woodland Vale Road       HS22 40F                                                                                                                                                                                                           |    |                                       |             |             |
| 33       Oban Road       HS22 27F         34       Old London Road       HS22 16F         35       Perth Road       HS22 27F         36       Priory Road       HS22 28F         37       Quebec Road       HS22 29F         38       Queens Road       HS22 30F         39       Robertson Terrace       HS22 31F         40       Rymill Road       HS22 32F         41       St Pauls Road       HS22 33F         43       Saxon Street       HS22 33F         44       Sea Road       HS22 34F         45       Sedlescombe Road North       HS22 35F         46       St Helens Crescent       HS22 36F         47       Tackleway       HS22 37AF         48       The Ridge       HS22 10F       HS22 38F         49       Warrior Square       HS22 10F       HS22 30F         50       Wellington Place       HS22 30F         51       Whatlington Way       HS22 39F         53       Woodland Vale Road       HS22 40F                                                                                                                                                                                                                                                      |    |                                       |             |             |
| 34       Old London Road       HS22 16F         35       Perth Road       HS22 27F         36       Priory Road       HS22 28F         37       Quebec Road       HS22 29F         38       Queens Road       HS22 30F         39       Robertson Terrace       HS22 31F         40       Rymill Road       HS22 32F         41       St Pauls Road       HS22 36F         43       Saxon Street       HS22 33F         44       Sea Road       HS22 34F         45       Sedlescombe Road North       HS22 35F         46       St Helens Crescent       HS22 36F         47       Tackleway       HS22 37AF         48       The Ridge       HS22 10F       HS22 38F         49       Warrior Square       HS22 18F         50       Wellington Place       HS22 30F         51       Whatlington Way       HS22 05F         52       White Rock Road       HS22 39F         53       Woodland Vale Road       HS22 40F                                                                                                                                                                                                                                                               |    | Mount Road                            | HS22 26F    |             |
| 35       Perth Road       HS22 27F         36       Priory Road       HS22 28F         37       Quebec Road       HS22 29F         38       Queens Road       HS22 30F         39       Robertson Terrace       HS22 31F         40       Rymill Road       HS22 32F         41       St Pauls Road       HS22 06F       HS22 37F         43       Saxon Street       HS22 33F         44       Sea Road       HS22 34F         45       Sedlescombe Road North       HS22 35F         46       St Helens Crescent       HS22 36F         47       Tackleway       HS22 37AF         48       The Ridge       HS22 10F       HS22 38F         49       Warrior Square       HS22 18F       50       Wellington Place       HS22 30F         51       Whatlington Way       HS22 05F       52       White Rock Road       HS22 39F         53       Woodland Vale Road       HS22 40F                                                                                                                                                                                                                                                                                                    |    |                                       |             |             |
| 36       Priory Road       HS22 28F         37       Quebec Road       HS22 39F         38       Queens Road       HS22 30F         39       Robertson Terrace       HS22 31F         40       Rymill Road       HS22 32F         41       St Pauls Road       HS22 06F       HS22 37F         43       Saxon Street       HS22 33F         44       Sea Road       HS22 34F         45       Sedlescombe Road North       HS22 35F         46       St Helens Crescent       HS22 36F         47       Tackleway       HS22 37AF         48       The Ridge       HS22 10F       HS22 38F         49       Warrior Square       HS22 18F         50       Wellington Place       HS22 30F         51       Whatlington Way       HS22 05F         52       White Rock Road       HS22 39F         53       Woodland Vale Road       HS22 40F                                                                                                                                                                                                                                                                                                                                           | 34 | Old London Road                       | HS22 16F    |             |
| 37       Quebec Road       HS22 29F         38       Queens Road       HS22 30F         39       Robertson Terrace       HS22 31F         40       Rymill Road       HS22 32F         41       St Pauls Road       HS22 06F       HS22 37F         43       Saxon Street       HS22 33F         44       Sea Road       HS22 34F         45       Sedlescombe Road North       HS22 35F         46       St Helens Crescent       HS22 36F         47       Tackleway       HS22 37AF         48       The Ridge       HS22 10F       HS22 38F         49       Warrior Square       HS22 18F         50       Wellington Place       HS22 30F         51       Whatlington Way       HS22 05F         52       White Rock Road       HS22 39F         53       Woodland Vale Road       HS22 40F                                                                                                                                                                                                                                                                                                                                                                                       |    |                                       |             |             |
| 38 Queens Road         HS22 30F           39 Robertson Terrace         HS22 31F           40 Rymill Road         HS22 32F           41 St Pauls Road         HS22 06F         HS22 37F           43 Saxon Street         HS22 33F           44 Sea Road         HS22 34F           45 Sedlescombe Road North         HS22 35F           46 St Helens Crescent         HS22 36F           47 Tackleway         HS22 37AF           48 The Ridge         HS22 10F         HS22 38F           49 Warrior Square         HS22 18F           50 Wellington Place         HS22 30F           51 Whatlington Way         HS22 05F           52 White Rock Road         HS22 39F           53 Woodland Vale Road         HS22 40F                                                                                                                                                                                                                                                                                                                                                                                                                                                               | 36 | Priory Road                           | HS22 28F    |             |
| 39       Robertson Terrace       HS22 31F         40       Rymill Road       HS22 32F         41       St Pauls Road       HS22 06F       HS22 37F         43       Saxon Street       HS22 33F         44       Sea Road       HS22 34F         45       Sedlescombe Road North       HS22 35F         46       St Helens Crescent       HS22 36F         47       Tackleway       HS22 37AF         48       The Ridge       HS22 10F       HS22 38F         49       Warrior Square       HS22 18F         50       Wellington Place       HS22 30F         51       Whatlington Way       HS22 05F         52       White Rock Road       HS22 39F         53       Woodland Vale Road       HS22 40F                                                                                                                                                                                                                                                                                                                                                                                                                                                                               |    |                                       |             |             |
| 40       Rymill Road       HS22 32F         41       St Pauls Road       HS22 06F       HS22 37F         43       Saxon Street       HS22 33F         44       Sea Road       HS22 34F         45       Sedlescombe Road North       HS22 35F         46       St Helens Crescent       HS22 36F         47       Tackleway       HS22 37AF         48       The Ridge       HS22 10F       HS22 38F         49       Warrior Square       HS22 18F         50       Wellington Place       HS22 30F         51       Whatlington Way       HS22 05F         52       White Rock Road       HS22 39F         53       Woodland Vale Road       HS22 40F                                                                                                                                                                                                                                                                                                                                                                                                                                                                                                                                 |    |                                       |             |             |
| 41       St Pauls Road       HS22 06F       HS22 37F         43       Saxon Street       HS22 33F         44       Sea Road       HS22 34F         45       Sedlescombe Road North       HS22 35F         46       St Helens Crescent       HS22 36F         47       Tackleway       HS22 37AF         48       The Ridge       HS22 10F       HS22 38F         49       Warrior Square       HS22 18F         50       Wellington Place       HS22 30F         51       Whatlington Way       HS22 05F         52       White Rock Road       HS22 39F         53       Woodland Vale Road       HS22 40F                                                                                                                                                                                                                                                                                                                                                                                                                                                                                                                                                                             |    |                                       |             |             |
| 43Saxon StreetHS22 33F44Sea RoadHS22 34F45Sedlescombe Road NorthHS22 35F46St Helens CrescentHS22 36F47TacklewayHS22 37AF48The RidgeHS22 10FHS22 38F49Warrior SquareHS22 18F50Wellington PlaceHS22 30F51Whatlington WayHS22 05F52White Rock RoadHS22 39F53Woodland Vale RoadHS22 40F                                                                                                                                                                                                                                                                                                                                                                                                                                                                                                                                                                                                                                                                                                                                                                                                                                                                                                     | 40 | · · · · · · · · · · · · · · · · · · · |             |             |
| 44Sea RoadHS22 34F45Sedlescombe Road NorthHS22 35F46St Helens CrescentHS22 36F47TacklewayHS22 37AF48The RidgeHS22 10FHS22 38F49Warrior SquareHS22 18F50Wellington PlaceHS22 30F51Whatlington WayHS22 05F52White Rock RoadHS22 39F53Woodland Vale RoadHS22 40F                                                                                                                                                                                                                                                                                                                                                                                                                                                                                                                                                                                                                                                                                                                                                                                                                                                                                                                           | 41 | St Pauls Road                         | HS22 06F    | HS22 37F    |
| 45 Sedlescombe Road North 46 St Helens Crescent 47 Tackleway 48 The Ridge 49 Warrior Square 50 Wellington Place 51 Whatlington Way 52 White Rock Road 53 Woodland Vale Road 55 HS22 35F 56 HS22 36F 57 HS22 37AF 58 HS22 10F 59 HS22 18F 50 Wellington Place 50 HS22 30F 51 HS22 30F 52 White Rock Road 53 HS22 39F                                                                                                                                                                                                                                                                                                                                                                                                                                                                                                                                                                                                                                                                                                                                                                                                                                                                     | 43 | Saxon Street                          | HS22 33F    |             |
| 46St Helens CrescentHS22 36F47TacklewayHS22 37AF48The RidgeHS22 10FHS22 38F49Warrior SquareHS22 18F50Wellington PlaceHS22 30F51Whatlington WayHS22 05F52White Rock RoadHS22 39F53Woodland Vale RoadHS22 40F                                                                                                                                                                                                                                                                                                                                                                                                                                                                                                                                                                                                                                                                                                                                                                                                                                                                                                                                                                             | 44 | Sea Road                              | HS22 34F    |             |
| 47TacklewayHS22 37AF48The RidgeHS22 10FHS22 38F49Warrior SquareHS22 18F50Wellington PlaceHS22 30F51Whatlington WayHS22 05F52White Rock RoadHS22 39F53Woodland Vale RoadHS22 40F                                                                                                                                                                                                                                                                                                                                                                                                                                                                                                                                                                                                                                                                                                                                                                                                                                                                                                                                                                                                         | 45 | Sedlescombe Road North                | HS22 35F    |             |
| 48The RidgeHS22 10FHS22 38F49Warrior SquareHS22 18F50Wellington PlaceHS22 30F51Whatlington WayHS22 05F52White Rock RoadHS22 39F53Woodland Vale RoadHS22 40F                                                                                                                                                                                                                                                                                                                                                                                                                                                                                                                                                                                                                                                                                                                                                                                                                                                                                                                                                                                                                             | 46 | St Helens Crescent                    | HS22 36F    |             |
| 49Warrior SquareHS22 18F50Wellington PlaceHS22 30F51Whatlington WayHS22 05F52White Rock RoadHS22 39F53Woodland Vale RoadHS22 40F                                                                                                                                                                                                                                                                                                                                                                                                                                                                                                                                                                                                                                                                                                                                                                                                                                                                                                                                                                                                                                                        | 47 | Tackleway                             | HS22 37AF   |             |
| 49Warrior SquareHS22 18F50Wellington PlaceHS22 30F51Whatlington WayHS22 05F52White Rock RoadHS22 39F53Woodland Vale RoadHS22 40F                                                                                                                                                                                                                                                                                                                                                                                                                                                                                                                                                                                                                                                                                                                                                                                                                                                                                                                                                                                                                                                        | 48 | The Ridge                             | HS22 10F    | HS22 38F    |
| 50Wellington PlaceHS22 30F51Whatlington WayHS22 05F52White Rock RoadHS22 39F53Woodland Vale RoadHS22 40F                                                                                                                                                                                                                                                                                                                                                                                                                                                                                                                                                                                                                                                                                                                                                                                                                                                                                                                                                                                                                                                                                | 49 |                                       | HS22 18F    |             |
| 51Whatlington WayHS22 05F52White Rock RoadHS22 39F53Woodland Vale RoadHS22 40F                                                                                                                                                                                                                                                                                                                                                                                                                                                                                                                                                                                                                                                                                                                                                                                                                                                                                                                                                                                                                                                                                                          | 50 |                                       |             |             |
| 52White Rock RoadHS22 39F53Woodland Vale RoadHS22 40F                                                                                                                                                                                                                                                                                                                                                                                                                                                                                                                                                                                                                                                                                                                                                                                                                                                                                                                                                                                                                                                                                                                                   |    |                                       |             |             |
| 53 Woodland Vale Road HS22 40F                                                                                                                                                                                                                                                                                                                                                                                                                                                                                                                                                                                                                                                                                                                                                                                                                                                                                                                                                                                                                                                                                                                                                          |    | ,                                     | HS22 39F    |             |
| 54 York Gardens HS22 30F                                                                                                                                                                                                                                                                                                                                                                                                                                                                                                                                                                                                                                                                                                                                                                                                                                                                                                                                                                                                                                                                                                                                                                |    |                                       | HS22 40F    |             |
|                                                                                                                                                                                                                                                                                                                                                                                                                                                                                                                                                                                                                                                                                                                                                                                                                                                                                                                                                                                                                                                                                                                                                                                         | 54 | York Gardens                          | HS22 30F    |             |