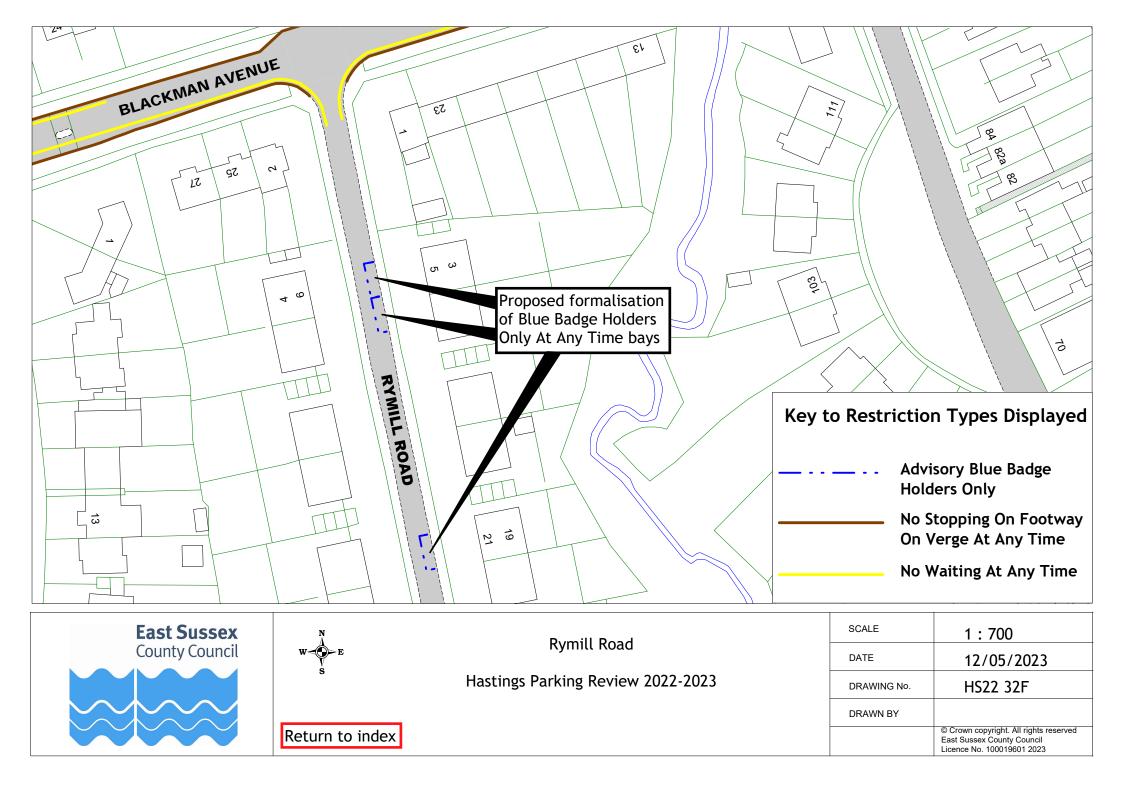

| 54 | York Gardens                          | HS22 30F    |             |





















Licence No. 100019601 2023































| Return to index |
|-----------------|
|-----------------|

© Crown copyright. All rights reserved East Sussex County Council Licence No. 100019601 2023

|   | SCALE       | 1:1250     |
|---|-------------|------------|
|   | DATE        | 12/05/2023 |
|   | DRAWING No. | HS22 24F   |
| _ | DRAWN BY    |            |
|   |             |            |













Licence No. 100019601 2023