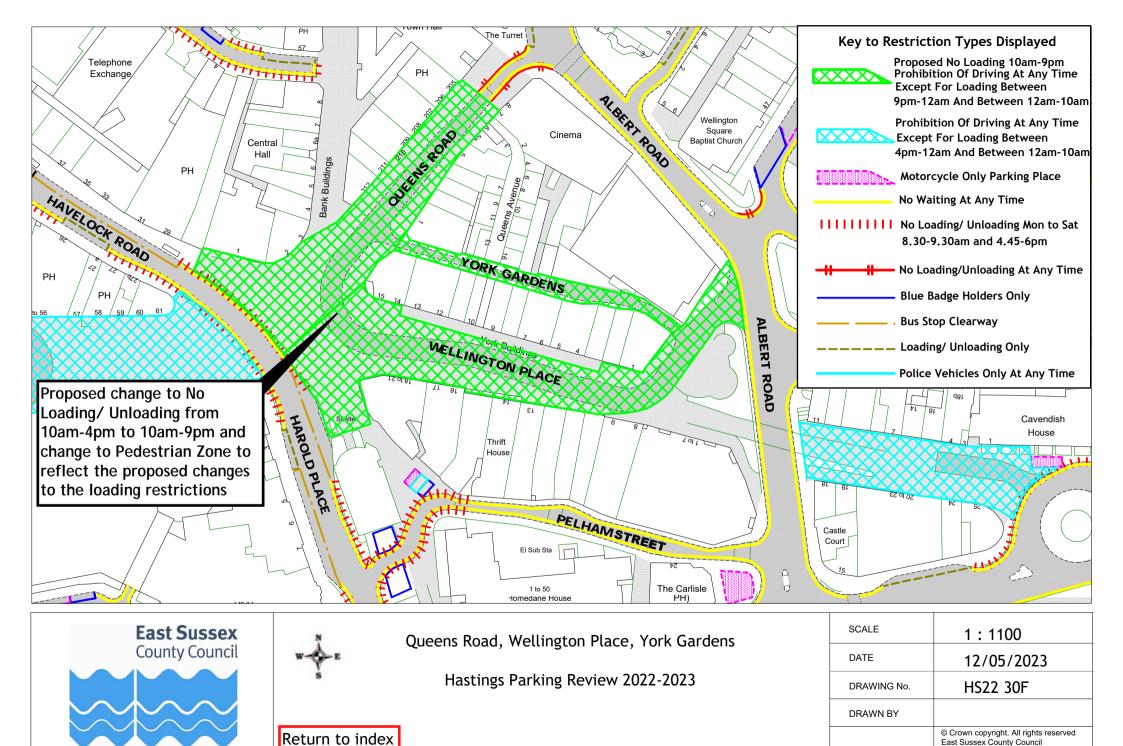

| 54 | York Gardens                          | HS22 30F    |             |





















Licence No. 100019601 2023































| Return to index |
|-----------------|
|-----------------|

© Crown copyright. All rights reserved East Sussex County Council Licence No. 100019601 2023

|   | SCALE       | 1:1250     |
|---|-------------|------------|
|   | DATE        | 12/05/2023 |
|   | DRAWING No. | HS22 24F   |
| _ | DRAWN BY    |            |
|   |             |            |













Licence No. 100019601 2023