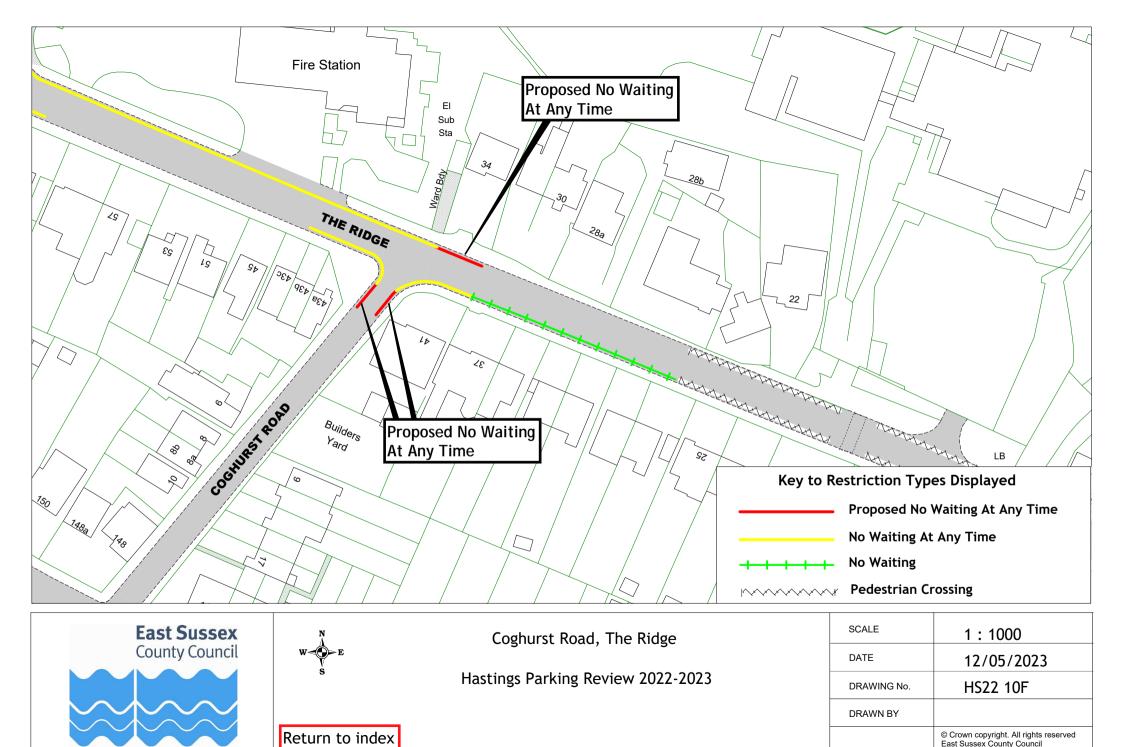

| 54 | York Gardens                          | HS22 30F    |             |





















Licence No. 100019601 2023































| Return to index |
|-----------------|
|-----------------|

© Crown copyright. All rights reserved East Sussex County Council Licence No. 100019601 2023

|   | SCALE       | 1:1250     |
|---|-------------|------------|
|   | DATE        | 12/05/2023 |
|   | DRAWING No. | HS22 24F   |
| _ | DRAWN BY    |            |
|   |             |            |













Licence No. 100019601 2023