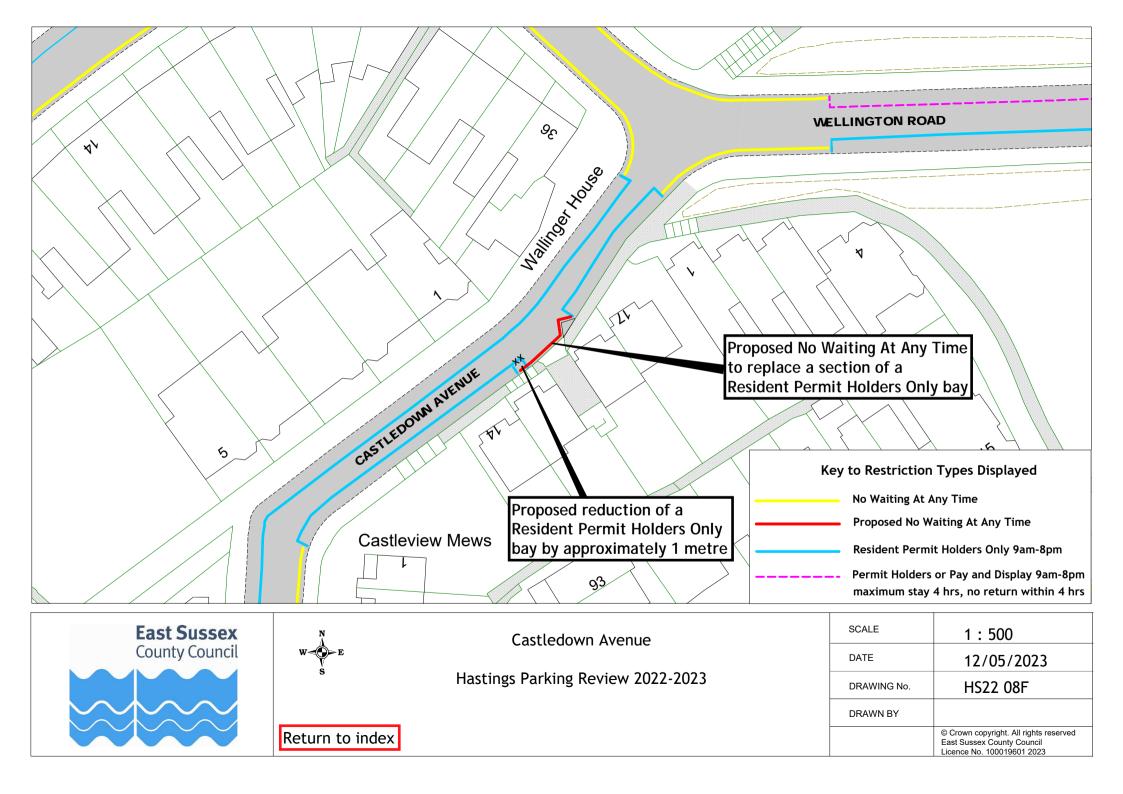

## Formal consultation drawings

| All Saints Crescent                                                                                                                                                                                                                                                                                                                                                                                                                                                                                                                                                                                                                                                                                                                                                                                                                                                                                                                                                                                                                                                                                                                                                                     |    | Road Name                             | Drawing No. | Drawing No. |
|-----------------------------------------------------------------------------------------------------------------------------------------------------------------------------------------------------------------------------------------------------------------------------------------------------------------------------------------------------------------------------------------------------------------------------------------------------------------------------------------------------------------------------------------------------------------------------------------------------------------------------------------------------------------------------------------------------------------------------------------------------------------------------------------------------------------------------------------------------------------------------------------------------------------------------------------------------------------------------------------------------------------------------------------------------------------------------------------------------------------------------------------------------------------------------------------|----|---------------------------------------|-------------|-------------|
| 2         Amherst Road         HS22 03F           3         Ashburnham Road         HS22 03F           4         Bembrook Road         HS22 04F           5         Bodiam Drive         HS22 05F           6         Bohemia Road         HS22 05F           7         Brightling Road         HS22 07F           8         Castledown Avenue         HS22 08F           9         Chapel Park Road         HS22 06F           10         Church In The Wood Lane         HS22 09F           11         Collier Road         HS22 04F           12         Coghurst Road         HS22 10F           13         Cornfield Terrace         HS22 06F           14         Cornwallis Gardens         HS22 10F           15         Croft Road         HS22 11F           16         Earl Street         HS22 11F           17         Edmund Road         HS22 13F           18         Exmouth Place         HS22 13F           19         Fairlight Road         HS22 14F           21         Godwin Road         HS22 14F           22         Grith Road         HS22 14F           23         Harley Shute Road         HS22 17F                                                    | 1  |                                       | Drawing No. | Drawing No. |
| 3                                                                                                                                                                                                                                                                                                                                                                                                                                                                                                                                                                                                                                                                                                                                                                                                                                                                                                                                                                                                                                                                                                                                                                                       |    |                                       |             |             |
| 4         Bembrook Road         H522 04F           5         Bodnam Drive         H522 05F           6         Bohemia Road         H522 07F           7         Brightling Road         H522 07F           8         Castledown Avenue         H522 08F           9         Chapel Park Road         H522 08F           10         Church In The Wood Lane         H522 09F           11         Collier Road         H522 04F           12         Coghurst Road         H522 10F           13         Cornfield Terrace         H522 06F           14         Cornwallis Gardens         H522 11F           15         Corfield Terrace         H522 11F           16         Earl Street         H522 11F           16         Earl Street         H522 14F           18         Exmouth Place         H522 14F           18         Exmouth Place         H522 14F           19         Fairlight Road         H522 14F           20         Girha Road         H522 14F           21         Godwin Road         H522 14F           22         Grand Parade         H522 14F           23         Harley Shute Road         H522 14F                                              |    |                                       |             |             |
| 5         Bodiam Drive         H522 05F           6         Bohemia Road         H522 06F           7         Brightling Road         H522 07F           8         Castledown Avenue         H522 08F           9         Chapel Park Road         H522 06F           10         Church In The Wood Lane         H522 09F           11         Collier Road         H522 09F           12         Coghurst Road         H522 10F           13         Cornfield Terrace         H522 10F           14         Cornwallis Gardens         H522 11F           15         Croft Road         H522 13F           16         Eart Street         H522 13F           17         Edmund Road         H522 14F           18         Exmouth Place         H522 15F           19         Fairtight Road         H522 14F           20         Githa Road         H522 14F           21         Godwin Road         H522 14F           22         Grand Parade         H522 14F           23         Harley Shute Road         H522 14F           24         Harold Road         H522 17F           31         Horrye Road         H522 20F <td< td=""><td></td><td></td><td></td><td></td></td<> |    |                                       |             |             |
| 6         Bohemia Road         H522 06F           7         Brightling Road         H522 07F           8         Castledown Avenue         H522 08F           9         Chapel Park Road         H522 06F           10         Church In The Wood Lane         H522 09F           11         Colirer Road         H522 00F           12         Coghurst Road         H522 10F           13         Cornfield Terrace         H522 06F           14         Cornwallis Gardens         H522 11F           15         Croft Road         H522 14F           16         Earl Street         H522 13F           16         Earl Street         H522 14F           18         Exmouth Place         H522 15F           18         Exmouth Place         H522 16F           20         Githa Road         H522 14F           21         Godwin Road         H522 14F           22         Grand Parade         H522 17F           23         Harley Shute Road         H522 17F           24         Harley Shute Road         H522 17F           25         Horntye Road         H522 21F           26         Horntye Road         H522 21F                                                |    |                                       |             |             |
| 7   Brightling Road                                                                                                                                                                                                                                                                                                                                                                                                                                                                                                                                                                                                                                                                                                                                                                                                                                                                                                                                                                                                                                                                                                                                                                     |    |                                       |             |             |
| 8         Castledown Avenue         H522 08F           9         Chapel Park Road         H522 06F           10         Church In The Wood Lane         H522 09F           11         Collier Road         H522 04F           12         Coghurst Road         H522 10F           13         Cornfield Terrace         H522 06F           14         Cornwallis Gardens         H522 11F           15         Croft Road         H522 11F           15         Croft Road         H522 13F           16         Eart Street         H522 13F           17         Edmund Road         H522 14F           18         Exmouth Place         H522 15F           19         Fairlight Road         H522 14F           20         Githa Road         H522 14F           21         Godwin Road         H522 14F           22         Grand Parade         H522 17F           23         Harley Shute Road         H522 19F           24         Harold Road         H522 21F           25         Horntye Road         H522 21F           26         Hughenden Road         H522 22F           21         Little Ridge Avenue         H522 23F                                               |    |                                       |             |             |
| 9                                                                                                                                                                                                                                                                                                                                                                                                                                                                                                                                                                                                                                                                                                                                                                                                                                                                                                                                                                                                                                                                                                                                                                                       |    |                                       |             |             |
| 10   Church In The Wood Lane                                                                                                                                                                                                                                                                                                                                                                                                                                                                                                                                                                                                                                                                                                                                                                                                                                                                                                                                                                                                                                                                                                                                                            |    |                                       |             |             |
| 11         Collier Road         H522 10F           12         Coghurst Road         H522 10F           13         Cornfield Terrace         H522 06F           14         Cornwallis Gardens         H522 11F           15         Croft Road         H522 11F           16         Earl Street         H522 13F           17         Edmund Road         H522 14F           18         Exmouth Place         H522 15F           19         Fairlight Road         H522 15F           20         Githa Road         H522 14F           21         Godwin Road         H522 14F           22         Grand Parade         H522 14F           23         Harley Shute Road         H522 14F           24         Harley Shute Road         H522 19F           24         Harley Shute Road         H522 19F           24         Harley Shute Road         H522 20F           25         Horntye Road         H522 21F           26         Horntye Road         H522 21F           27         Little Ridge Avenue         H522 21F           28         Lower Park Road         H522 24F           29         Mann Street         H522 24F                                               |    | •                                     |             |             |
| 12   Coghurst Road                                                                                                                                                                                                                                                                                                                                                                                                                                                                                                                                                                                                                                                                                                                                                                                                                                                                                                                                                                                                                                                                                                                                                                      |    |                                       |             |             |
| 13   Cornfield Terrace                                                                                                                                                                                                                                                                                                                                                                                                                                                                                                                                                                                                                                                                                                                                                                                                                                                                                                                                                                                                                                                                                                                                                                  |    |                                       |             |             |
| 14         Cornwaltis Gardens         HS22 11F           15         Croft Road         HS22 04F         HS22 12F           16         Eart Street         HS22 13F           17         Edmund Road         HS22 14F           18         Exmouth Place         HS22 15F           19         Fairlight Road         HS22 15F           19         Fairlight Road         HS22 14F           20         Githa Road         HS22 14F           21         Godwin Road         HS22 14F           22         Grand Parade         HS22 17F         HS22 18F           23         Harley Shute Road         HS22 20F         HS22 19F           24         Harold Road         HS22 20F         HS22 21F           25         Horntye Road         HS22 21F         HS22 21F           26         Hughenden Road         HS22 22F         LITTLE RIGGE Avenue         HS22 21F           27         Little Ridge Avenue         HS22 23F         LS2 4F           28         Lower Park Road         HS22 23F           29         Mann Street         HS22 23F           30         Middle Road         HS22 27F           31         Millward Road         HS22 27F                      |    | •                                     |             |             |
| 15         Croft Road         HS22 04F         HS22 13F           16         Earl Street         HS22 13F           17         Edmund Road         HS22 14F           18         Exmouth Place         HS22 15F           19         Fairlight Road         HS22 16F           20         Githa Road         HS22 14F           21         Godwin Road         HS22 17F           22         Grand Parade         HS22 17F           23         Harley Shute Road         HS22 19F           24         Harold Road         HS22 20F           25         Horntye Road         HS22 21F           26         Hughenden Road         HS22 22F           27         Little Ridge Avenue         HS22 23F           28         Lower Park Road         HS22 23F           29         Mann Street         HS22 13F           30         Middle Road         HS22 24F           31         Millward Road         HS22 25F           32         Mount Road         HS22 25F           33         Oban Road         HS22 25F           34         Old London Road         HS22 27F           34         Old London Road         HS22 28F                                                       |    |                                       |             |             |
| 16         Earl Street         HS22 13F           17         Edmund Road         HS22 14F           18         Exmouth Place         HS22 15F           19         Fairlight Road         HS22 16F           20         Githa Road         HS22 14F           21         Godwin Road         HS22 14F           22         Grand Parade         HS22 17F           23         Harley Shute Road         HS22 20F           24         Harold Road         HS22 20F           25         Horntye Road         HS22 21F           26         Hughenden Road         HS22 22F           27         Little Ridge Avenue         HS22 23F           28         Lower Park Road         HS22 23F           28         Lower Park Road         HS22 23F           30         Middle Road         HS22 23F           31         Millward Road         HS22 25F           32         Mount Road         HS22 25F           33         Oban Road         HS22 27F           34         Old London Road         HS22 27F           35         Perth Road         HS22 27F           36         Priory Road         HS22 28F           37                                                           |    |                                       |             | 11600 405   |
| 17         Edmund Road         HS22 14F           18         Exmouth Place         HS22 15F           19         Fairlight Road         HS22 16F           20         Githa Road         HS22 14F           21         Godwin Road         HS22 14F           22         Grand Parade         HS22 17F           23         Harley Shute Road         HS22 19F           24         Harold Road         HS22 20F           25         Horntye Road         HS22 21F           26         Hughenden Road         HS22 22F           27         Little Ridge Avenue         HS22 23F           28         Lower Park Road         HS22 23F           29         Mann Street         HS22 13F           30         Middle Road         HS22 27F           31         Millward Road         HS22 20F           32         Mount Road         HS22 25F           33         Oban Road         HS22 27F           34         Old London Road         HS22 27F           35         Perth Road         HS22 27F           36         Priory Road         HS22 28F           37         Quebec Road         HS22 30F           39                                                               |    |                                       |             | HS22 12F    |
| 18         Exmouth Place         HS22 15F           19         Fairlight Road         HS22 16F           20         Githa Road         HS22 14F           21         Godwin Road         HS22 17F           22         Grand Parade         HS22 17F           23         Harley Shute Road         HS22 20F           24         Harold Road         HS22 20F           25         Horntye Road         HS22 21F           26         Hughenden Road         HS22 22F           27         Little Ridge Avenue         HS22 23F           28         Lower Park Road         HS22 24F           29         Mann Street         HS22 13F           30         Middle Road         HS22 27F           31         Millward Road         HS22 26F           32         Mount Road         HS22 27F           33         Oban Road         HS22 27F           34         Old London Road         HS22 27F           35         Perth Road         HS22 27F           36         Priory Road         HS22 27F           37         Quebec Road         HS22 37F           38         Queens Road         HS22 31F           40                                                               |    |                                       |             |             |
| 19         Fairlight Road         HS22 16F           20         Githa Road         HS22 14F           21         Godwin Road         HS22 14F           22         Grand Parade         HS22 17F         HS22 18F           23         Harley Shute Road         HS22 19F           24         Harold Road         HS22 20F           25         Horntye Road         HS22 21F           26         Hughenden Road         HS22 22F           27         Little Ridge Avenue         HS22 23F           28         Lower Park Road         HS22 24F           29         Mann Street         HS22 13F           30         Middle Road         HS22 24F           29         Mann Street         HS22 13F           30         Midlward Road         HS22 25F           31         Millward Road         HS22 25F           32         Mount Road         HS22 25F           33         Oban Road         HS22 27F           34         Old London Road         HS22 27F           35         Perth Road         HS22 27F           36         Priory Road         HS22 28F           37         Quebec Road         HS22 30F                                                           |    |                                       |             |             |
| 20         Githa Road         HS22 14F           21         Godwin Road         HS22 14F           22         Grand Parade         HS22 17F           23         Harley Shute Road         HS22 19F           24         Harold Road         HS22 20F           25         Horntye Road         HS22 21F           26         Hughenden Road         HS22 22F           27         Little Ridge Avenue         HS22 23F           28         Lower Park Road         HS22 23F           29         Mann Street         HS22 13F           30         Middle Road         HS22 07F           31         Millward Road         HS22 25F           32         Mount Road         HS22 25F           33         Oban Road         HS22 27F           34         Old London Road         HS22 27F           34         Old London Road         HS22 27F           35         Perth Road         HS22 27F           36         Priory Road         HS22 28F           37         Quebec Road         HS22 30F           38         Queens Road         HS22 30F           40         Rymill Road         HS22 32F           41         S                                                      |    |                                       |             |             |
| 21         Godwin Road         HS22 14F           22         Grand Parade         HS22 17F         HS22 18F           23         Harley Shute Road         HS22 20F           24         Harold Road         HS22 20F           25         Horntye Road         HS22 21F           26         Hughenden Road         HS22 23F           27         Little Ridge Avenue         HS22 23F           28         Lower Park Road         HS22 23F           29         Mann Street         HS22 13F           30         Middle Road         HS22 27F           31         Millward Road         HS22 25F           32         Mount Road         HS22 25F           33         Oban Road         HS22 27F           34         Old London Road         HS22 27F           35         Perth Road         HS22 27F           36         Priory Road         HS22 28F           37         Quebec Road         HS22 28F           38         Queens Road         HS22 30F           39         Robertson Terrace         HS22 31F           40         Rymill Road         HS22 31F           41         St Pauls Road         HS22 36F                                                       |    |                                       |             |             |
| 22         Grand Parade         HS22 17F         HS22 18F           23         Harley Shute Road         HS22 19F           24         Harold Road         HS22 20F           25         Horntye Road         HS22 21F           26         Hughenden Road         HS22 22F           27         Little Ridge Avenue         HS22 23F           28         Lower Park Road         HS22 24F           29         Mann Street         HS22 13F           30         Middle Road         HS22 27F           31         Millward Road         HS22 25F           32         Mount Road         HS22 25F           33         Oban Road         HS22 27F           34         Old London Road         HS22 27F           35         Perth Road         HS22 27F           36         Priory Road         HS22 28F           37         Quebec Road         HS22 29F           38         Queens Road         HS22 29F           39         Robertson Terrace         HS22 30F           40         Rymill Road         HS22 37F           41         St Pauls Road         HS22 37F           43         Saxon Street         HS22 37F                                                      |    |                                       |             |             |
| 23       Harley Shute Road       HS22 19F         24       Harold Road       HS22 20F         25       Horntye Road       HS22 21F         26       Hughenden Road       HS22 23F         27       Little Ridge Avenue       HS22 23F         28       Lower Park Road       HS22 24F         29       Mann Street       HS22 13F         30       Middle Road       HS22 20F         31       Millward Road       HS22 25F         32       Mount Road       HS22 25F         33       Oban Road       HS22 26F         34       Old London Road       HS22 27F         34       Old London Road       HS22 27F         36       Perth Road       HS22 28F         37       Quebec Road       HS22 28F         38       Queens Road       HS22 30F         39       Robertson Terrace       HS22 31F         40       Rymill Road       HS22 31F         41       St Pauls Road       HS22 37F         43       Saxon Street       HS22 34F         45       Seal Road       HS22 34F         45       Seal Road       HS22 34F         45       Seal Road       HS2                                                                                                                   |    |                                       |             |             |
| 24       Harold Road       HS22 20F         25       Horntye Road       HS22 21F         26       Hughenden Road       HS22 22F         27       Little Ridge Avenue       HS22 23F         28       Lower Park Road       HS22 24F         29       Mann Street       HS22 13F         30       Middle Road       HS22 20F         31       Millward Road       HS22 25F         32       Mount Road       HS22 26F         33       Oban Road       HS22 27F         34       Old London Road       HS22 16F         35       Perth Road       HS22 27F         36       Priory Road       HS22 28F         37       Quebec Road       HS22 28F         37       Quebec Road       HS22 29F         38       Queens Road       HS22 31F         40       Rymill Road       HS22 31F         41       Rymill Road       HS22 32F         43       Saxon Street       HS22 37F         43       Saxon Street       HS22 37F         45       Sedlescombe Road North       HS22 37F         46       St Helens Crescent       HS22 37F         47       Tackleway <t< td=""><td></td><td></td><td></td><td>HS22 18F</td></t<>                                                            |    |                                       |             | HS22 18F    |
| 25         Horntye Road         HS22 21F           26         Hughenden Road         HS22 22F           27         Little Ridge Avenue         HS22 23F           28         Lower Park Road         HS22 24F           29         Mann Street         HS22 13F           30         Middle Road         HS22 20F           31         Millward Road         HS22 25F           32         Mount Road         HS22 26F           33         Oban Road         HS22 27F           34         Old London Road         HS22 27F           35         Perth Road         HS22 27F           36         Priory Road         HS22 28F           37         Quebec Road         HS22 29F           38         Queens Road         HS22 30F           39         Robertson Terrace         HS22 31F           40         Rymill Road         HS22 32F           41         St Pauls Road         HS22 33F           43         Saxon Street         HS22 33F           43         Saxon Street         HS22 33F           45         Sealescombe Road North         HS22 33F           46         St Helens Crescent         HS22 36F           47<                                             |    |                                       |             |             |
| 26         Hughenden Road         HS22 22F           27         Little Ridge Avenue         HS22 23F           28         Lower Park Road         HS22 24F           29         Mann Street         HS22 13F           30         Middle Road         HS22 27F           31         Millward Road         HS22 25F           32         Mount Road         HS22 27F           34         Old London Road         HS22 27F           34         Old London Road         HS22 27F           36         Priory Road         HS22 28F           37         Quebec Road         HS22 29F           38         Queens Road         HS22 39F           39         Robertson Terrace         HS22 31F           40         Rymill Road         HS22 31F           40         Rymill Road         HS22 32F           41         St Pauls Road         HS22 33F           43         Saxon Street         HS22 33F           44         Sea Road         HS22 34F           45         Sedlescombe Road North         HS22 35F           46         St Helens Crescent         HS22 37F           47         Tackleway         HS22 37F           48<                                             |    |                                       |             |             |
| 27 Little Ridge Avenue         HS22 23F           28 Lower Park Road         HS22 24F           29 Mann Street         HS22 13F           30 Middle Road         HS22 07F           31 Millward Road         HS22 25F           32 Mount Road         HS22 26F           33 Oban Road         HS22 27F           34 Old London Road         HS22 16F           35 Perth Road         HS22 27F           36 Priory Road         HS22 28F           37 Quebec Road         HS22 29F           38 Queens Road         HS22 30F           39 Robertson Terrace         HS22 31F           40 Rymill Road         HS22 32F           41 St Pauls Road         HS22 33F           43 Saxon Street         HS22 33F           44 Sea Road         HS22 34F           45 Sedlescombe Road North         HS22 35F           46 St Helens Crescent         HS22 37F           48 The Ridge         HS22 37F           49 Warrior Square         HS22 18F           50 Wellington Place         HS22 30F           51 Whatlington Way         HS22 39F           53 Woodland Vale Road         HS22 40F                                                                                            |    |                                       |             |             |
| 28         Lower Park Road         HS22 24F           29         Mann Street         HS22 13F           30         Middle Road         HS22 07F           31         Millward Road         HS22 25F           32         Mount Road         HS22 26F           33         Oban Road         HS22 27F           34         Old London Road         HS22 16F           35         Perth Road         HS22 27F           36         Priory Road         HS22 28F           37         Quebec Road         HS22 28F           38         Queens Road         HS22 30F           39         Robertson Terrace         HS22 31F           40         Rymill Road         HS22 32F           41         St Pauls Road         HS22 32F           43         Saxon Street         HS22 33F           44         Sea Road         HS22 34F           45         Sedlescombe Road North         HS22 35F           46         St Helens Crescent         HS22 36F           47         Tackleway         HS22 37F           48         The Ridge         HS22 10F           49         Warrior Square         HS22 18F           50                                                               |    |                                       |             |             |
| 29       Mann Street       HS22 13F         30       Middle Road       HS22 07F         31       Millward Road       HS22 25F         32       Mount Road       HS22 26F         33       Oban Road       HS22 27F         34       Old London Road       HS22 27F         35       Perth Road       HS22 27F         36       Priory Road       HS22 28F         37       Quebec Road       HS22 29F         38       Queens Road       HS22 30F         39       Robertson Terrace       HS22 31F         40       Rymill Road       HS22 32F         41       St Pauls Road       HS22 32F         41       St Pauls Road       HS22 37F         43       Saxon Street       HS22 33F         44       Sea Road       HS22 34F         45       Sedlescombe Road North       HS22 36F         47       Tackleway       HS22 37F         48       The Ridge       HS22 10F         49       Warrior Square       HS22 10F         50       Wellington Place       HS22 30F         51       Whatlington Way       HS22 39F         52       White Rock Road       H                                                                                                                   |    |                                       |             |             |
| 30       Middle Road       HS22 07F         31       Millward Road       HS22 25F         32       Mount Road       HS22 26F         33       Oban Road       HS22 27F         34       Old London Road       HS22 16F         35       Perth Road       HS22 27F         36       Priory Road       HS22 28F         37       Quebec Road       HS22 29F         38       Queens Road       HS22 30F         39       Robertson Terrace       HS22 31F         40       Rymill Road       HS22 32F         41       St Pauls Road       HS22 32F         41       St Pauls Road       HS22 37F         43       Saxon Street       HS22 38F         44       Sea Road       HS22 34F         45       Sedlescombe Road North       HS22 35F         46       St Helens Crescent       HS22 36F         47       Tackleway       HS22 37F         48       The Ridge       HS22 10F       HS22 38F         49       Warrior Square       HS22 30F         50       Wellington Place       HS22 30F         51       Whatlington Way       HS22 39F         53       W                                                                                                                   |    |                                       |             |             |
| 31       Millward Road       HS22 25F         32       Mount Road       HS22 26F         33       Oban Road       HS22 27F         34       Old London Road       HS22 16F         35       Perth Road       HS22 27F         36       Priory Road       HS22 28F         37       Quebec Road       HS22 29F         38       Queens Road       HS22 30F         39       Robertson Terrace       HS22 31F         40       Rymill Road       HS22 32F         41       St Pauls Road       HS22 32F         41       St Saxon Street       HS22 38F         43       Saxon Street       HS22 33F         44       Sea Road       HS22 34F         45       Sedlescombe Road North       HS22 35F         46       St Helens Crescent       HS22 36F         47       Tackleway       HS22 37F         48       The Ridge       HS22 10F       HS22 38F         49       Warrior Square       HS22 30F         50       Wellington Place       HS22 30F         51       Whatlington Way       HS22 39F         53       Woodland Vale Road       HS22 40F                                                                                                                             |    |                                       |             |             |
| 32       Mount Road       HS22 26F         33       Oban Road       HS22 27F         34       Old London Road       HS22 16F         35       Perth Road       HS22 27F         36       Priory Road       HS22 28F         37       Quebec Road       HS22 29F         38       Queens Road       HS22 30F         39       Robertson Terrace       HS22 31F         40       Rymill Road       HS22 32F         41       St Pauls Road       HS22 37F         43       Saxon Street       HS22 33F         44       Sea Road       HS22 34F         45       Sedlescombe Road North       HS22 35F         46       St Helens Crescent       HS22 36F         47       Tackleway       HS22 37AF         48       The Ridge       HS22 10F       HS22 38F         49       Warrior Square       HS22 10F       HS22 30F         50       Wellington Place       HS22 30F         51       Whatlington Way       HS22 39F         53       Woodland Vale Road       HS22 40F                                                                                                                                                                                                           |    |                                       |             |             |
| 33       Oban Road       HS22 27F         34       Old London Road       HS22 16F         35       Perth Road       HS22 27F         36       Priory Road       HS22 28F         37       Quebec Road       HS22 29F         38       Queens Road       HS22 30F         39       Robertson Terrace       HS22 31F         40       Rymill Road       HS22 32F         41       St Pauls Road       HS22 33F         43       Saxon Street       HS22 33F         44       Sea Road       HS22 34F         45       Sedlescombe Road North       HS22 35F         46       St Helens Crescent       HS22 36F         47       Tackleway       HS22 37AF         48       The Ridge       HS22 10F       HS22 38F         49       Warrior Square       HS22 10F       HS22 30F         50       Wellington Place       HS22 30F         51       Whatlington Way       HS22 39F         53       Woodland Vale Road       HS22 40F                                                                                                                                                                                                                                                      |    |                                       |             |             |
| 34       Old London Road       HS22 16F         35       Perth Road       HS22 27F         36       Priory Road       HS22 28F         37       Quebec Road       HS22 29F         38       Queens Road       HS22 30F         39       Robertson Terrace       HS22 31F         40       Rymill Road       HS22 32F         41       St Pauls Road       HS22 36F         43       Saxon Street       HS22 33F         44       Sea Road       HS22 34F         45       Sedlescombe Road North       HS22 35F         46       St Helens Crescent       HS22 36F         47       Tackleway       HS22 37AF         48       The Ridge       HS22 10F       HS22 38F         49       Warrior Square       HS22 18F         50       Wellington Place       HS22 30F         51       Whatlington Way       HS22 05F         52       White Rock Road       HS22 39F         53       Woodland Vale Road       HS22 40F                                                                                                                                                                                                                                                               |    | Mount Road                            | HS22 26F    |             |
| 35       Perth Road       HS22 27F         36       Priory Road       HS22 28F         37       Quebec Road       HS22 29F         38       Queens Road       HS22 30F         39       Robertson Terrace       HS22 31F         40       Rymill Road       HS22 32F         41       St Pauls Road       HS22 06F       HS22 37F         43       Saxon Street       HS22 33F         44       Sea Road       HS22 34F         45       Sedlescombe Road North       HS22 35F         46       St Helens Crescent       HS22 36F         47       Tackleway       HS22 37AF         48       The Ridge       HS22 10F       HS22 38F         49       Warrior Square       HS22 18F       50       Wellington Place       HS22 30F         51       Whatlington Way       HS22 05F       52       White Rock Road       HS22 39F         53       Woodland Vale Road       HS22 40F                                                                                                                                                                                                                                                                                                    |    |                                       |             |             |
| 36       Priory Road       HS22 28F         37       Quebec Road       HS22 39F         38       Queens Road       HS22 30F         39       Robertson Terrace       HS22 31F         40       Rymill Road       HS22 32F         41       St Pauls Road       HS22 06F       HS22 37F         43       Saxon Street       HS22 33F         44       Sea Road       HS22 34F         45       Sedlescombe Road North       HS22 35F         46       St Helens Crescent       HS22 36F         47       Tackleway       HS22 37AF         48       The Ridge       HS22 10F       HS22 38F         49       Warrior Square       HS22 18F         50       Wellington Place       HS22 30F         51       Whatlington Way       HS22 05F         52       White Rock Road       HS22 39F         53       Woodland Vale Road       HS22 40F                                                                                                                                                                                                                                                                                                                                           | 34 | Old London Road                       | HS22 16F    |             |
| 37       Quebec Road       HS22 29F         38       Queens Road       HS22 30F         39       Robertson Terrace       HS22 31F         40       Rymill Road       HS22 32F         41       St Pauls Road       HS22 06F       HS22 37F         43       Saxon Street       HS22 33F         44       Sea Road       HS22 34F         45       Sedlescombe Road North       HS22 35F         46       St Helens Crescent       HS22 36F         47       Tackleway       HS22 37AF         48       The Ridge       HS22 10F       HS22 38F         49       Warrior Square       HS22 18F         50       Wellington Place       HS22 30F         51       Whatlington Way       HS22 05F         52       White Rock Road       HS22 39F         53       Woodland Vale Road       HS22 40F                                                                                                                                                                                                                                                                                                                                                                                       |    |                                       |             |             |
| 38 Queens Road         HS22 30F           39 Robertson Terrace         HS22 31F           40 Rymill Road         HS22 32F           41 St Pauls Road         HS22 06F         HS22 37F           43 Saxon Street         HS22 33F           44 Sea Road         HS22 34F           45 Sedlescombe Road North         HS22 35F           46 St Helens Crescent         HS22 36F           47 Tackleway         HS22 37AF           48 The Ridge         HS22 10F         HS22 38F           49 Warrior Square         HS22 18F           50 Wellington Place         HS22 30F           51 Whatlington Way         HS22 05F           52 White Rock Road         HS22 39F           53 Woodland Vale Road         HS22 40F                                                                                                                                                                                                                                                                                                                                                                                                                                                               | 36 | Priory Road                           | HS22 28F    |             |
| 39       Robertson Terrace       HS22 31F         40       Rymill Road       HS22 32F         41       St Pauls Road       HS22 06F       HS22 37F         43       Saxon Street       HS22 33F         44       Sea Road       HS22 34F         45       Sedlescombe Road North       HS22 35F         46       St Helens Crescent       HS22 36F         47       Tackleway       HS22 37AF         48       The Ridge       HS22 10F       HS22 38F         49       Warrior Square       HS22 18F         50       Wellington Place       HS22 30F         51       Whatlington Way       HS22 05F         52       White Rock Road       HS22 39F         53       Woodland Vale Road       HS22 40F                                                                                                                                                                                                                                                                                                                                                                                                                                                                               |    |                                       |             |             |
| 40       Rymill Road       HS22 32F         41       St Pauls Road       HS22 06F       HS22 37F         43       Saxon Street       HS22 33F         44       Sea Road       HS22 34F         45       Sedlescombe Road North       HS22 35F         46       St Helens Crescent       HS22 36F         47       Tackleway       HS22 37AF         48       The Ridge       HS22 10F       HS22 38F         49       Warrior Square       HS22 18F         50       Wellington Place       HS22 30F         51       Whatlington Way       HS22 05F         52       White Rock Road       HS22 39F         53       Woodland Vale Road       HS22 40F                                                                                                                                                                                                                                                                                                                                                                                                                                                                                                                                 |    |                                       |             |             |
| 41       St Pauls Road       HS22 06F       HS22 37F         43       Saxon Street       HS22 33F         44       Sea Road       HS22 34F         45       Sedlescombe Road North       HS22 35F         46       St Helens Crescent       HS22 36F         47       Tackleway       HS22 37AF         48       The Ridge       HS22 10F       HS22 38F         49       Warrior Square       HS22 18F         50       Wellington Place       HS22 30F         51       Whatlington Way       HS22 05F         52       White Rock Road       HS22 39F         53       Woodland Vale Road       HS22 40F                                                                                                                                                                                                                                                                                                                                                                                                                                                                                                                                                                             |    |                                       |             |             |
| 43Saxon StreetHS22 33F44Sea RoadHS22 34F45Sedlescombe Road NorthHS22 35F46St Helens CrescentHS22 36F47TacklewayHS22 37AF48The RidgeHS22 10FHS22 38F49Warrior SquareHS22 18F50Wellington PlaceHS22 30F51Whatlington WayHS22 05F52White Rock RoadHS22 39F53Woodland Vale RoadHS22 40F                                                                                                                                                                                                                                                                                                                                                                                                                                                                                                                                                                                                                                                                                                                                                                                                                                                                                                     | 40 | · · · · · · · · · · · · · · · · · · · |             |             |
| 44Sea RoadHS22 34F45Sedlescombe Road NorthHS22 35F46St Helens CrescentHS22 36F47TacklewayHS22 37AF48The RidgeHS22 10FHS22 38F49Warrior SquareHS22 18F50Wellington PlaceHS22 30F51Whatlington WayHS22 05F52White Rock RoadHS22 39F53Woodland Vale RoadHS22 40F                                                                                                                                                                                                                                                                                                                                                                                                                                                                                                                                                                                                                                                                                                                                                                                                                                                                                                                           | 41 | St Pauls Road                         | HS22 06F    | HS22 37F    |
| 45 Sedlescombe Road North 46 St Helens Crescent 47 Tackleway 48 The Ridge 49 Warrior Square 50 Wellington Place 51 Whatlington Way 52 White Rock Road 53 Woodland Vale Road 55 HS22 35F 56 HS22 36F 57 HS22 37AF 58 HS22 10F 59 HS22 18F 50 Wellington Place 50 HS22 30F 51 HS22 30F 52 White Rock Road 53 HS22 39F                                                                                                                                                                                                                                                                                                                                                                                                                                                                                                                                                                                                                                                                                                                                                                                                                                                                     | 43 | Saxon Street                          | HS22 33F    |             |
| 46St Helens CrescentHS22 36F47TacklewayHS22 37AF48The RidgeHS22 10FHS22 38F49Warrior SquareHS22 18F50Wellington PlaceHS22 30F51Whatlington WayHS22 05F52White Rock RoadHS22 39F53Woodland Vale RoadHS22 40F                                                                                                                                                                                                                                                                                                                                                                                                                                                                                                                                                                                                                                                                                                                                                                                                                                                                                                                                                                             | 44 | Sea Road                              | HS22 34F    |             |
| 47TacklewayHS22 37AF48The RidgeHS22 10FHS22 38F49Warrior SquareHS22 18F50Wellington PlaceHS22 30F51Whatlington WayHS22 05F52White Rock RoadHS22 39F53Woodland Vale RoadHS22 40F                                                                                                                                                                                                                                                                                                                                                                                                                                                                                                                                                                                                                                                                                                                                                                                                                                                                                                                                                                                                         | 45 | Sedlescombe Road North                | HS22 35F    |             |
| 48The RidgeHS22 10FHS22 38F49Warrior SquareHS22 18F50Wellington PlaceHS22 30F51Whatlington WayHS22 05F52White Rock RoadHS22 39F53Woodland Vale RoadHS22 40F                                                                                                                                                                                                                                                                                                                                                                                                                                                                                                                                                                                                                                                                                                                                                                                                                                                                                                                                                                                                                             | 46 | St Helens Crescent                    | HS22 36F    |             |
| 49Warrior SquareHS22 18F50Wellington PlaceHS22 30F51Whatlington WayHS22 05F52White Rock RoadHS22 39F53Woodland Vale RoadHS22 40F                                                                                                                                                                                                                                                                                                                                                                                                                                                                                                                                                                                                                                                                                                                                                                                                                                                                                                                                                                                                                                                        | 47 | Tackleway                             | HS22 37AF   |             |
| 49Warrior SquareHS22 18F50Wellington PlaceHS22 30F51Whatlington WayHS22 05F52White Rock RoadHS22 39F53Woodland Vale RoadHS22 40F                                                                                                                                                                                                                                                                                                                                                                                                                                                                                                                                                                                                                                                                                                                                                                                                                                                                                                                                                                                                                                                        | 48 | The Ridge                             | HS22 10F    | HS22 38F    |
| 50Wellington PlaceHS22 30F51Whatlington WayHS22 05F52White Rock RoadHS22 39F53Woodland Vale RoadHS22 40F                                                                                                                                                                                                                                                                                                                                                                                                                                                                                                                                                                                                                                                                                                                                                                                                                                                                                                                                                                                                                                                                                | 49 |                                       | HS22 18F    |             |
| 51Whatlington WayHS22 05F52White Rock RoadHS22 39F53Woodland Vale RoadHS22 40F                                                                                                                                                                                                                                                                                                                                                                                                                                                                                                                                                                                                                                                                                                                                                                                                                                                                                                                                                                                                                                                                                                          | 50 |                                       |             |             |
| 52White Rock RoadHS22 39F53Woodland Vale RoadHS22 40F                                                                                                                                                                                                                                                                                                                                                                                                                                                                                                                                                                                                                                                                                                                                                                                                                                                                                                                                                                                                                                                                                                                                   |    |                                       |             |             |
| 53 Woodland Vale Road HS22 40F                                                                                                                                                                                                                                                                                                                                                                                                                                                                                                                                                                                                                                                                                                                                                                                                                                                                                                                                                                                                                                                                                                                                                          |    | ,                                     | HS22 39F    |             |
| 54 York Gardens HS22 30F                                                                                                                                                                                                                                                                                                                                                                                                                                                                                                                                                                                                                                                                                                                                                                                                                                                                                                                                                                                                                                                                                                                                                                |    |                                       | HS22 40F    |             |
|                                                                                                                                                                                                                                                                                                                                                                                                                                                                                                                                                                                                                                                                                                                                                                                                                                                                                                                                                                                                                                                                                                                                                                                         | 54 | York Gardens                          | HS22 30F    |             |