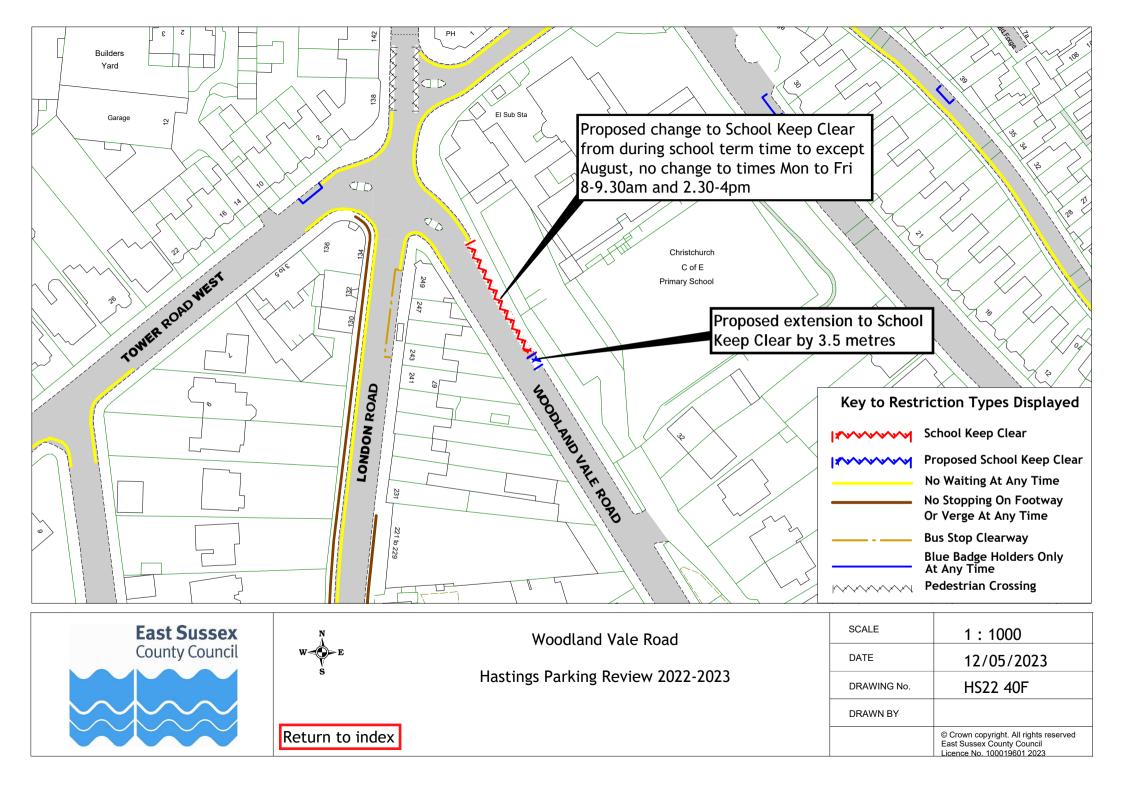

| 54 | York Gardens                          | HS22 30F    |             |





















Licence No. 100019601 2023































| Return to index |
|-----------------|
|-----------------|

© Crown copyright. All rights reserved East Sussex County Council Licence No. 100019601 2023

|   | SCALE       | 1:1250     |
|---|-------------|------------|
|   | DATE        | 12/05/2023 |
|   | DRAWING No. | HS22 24F   |
| _ | DRAWN BY    |            |
|   |             |            |













Licence No. 100019601 2023