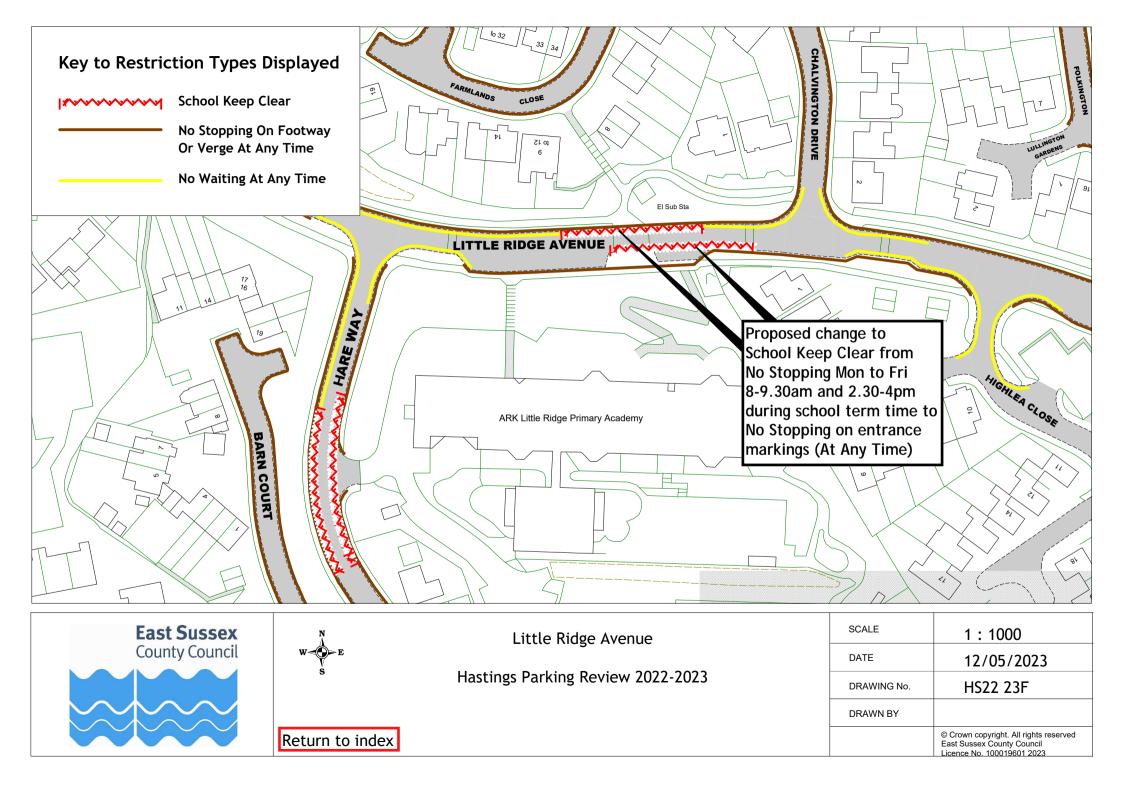

| 54 | York Gardens                          | HS22 30F    |             |





















Licence No. 100019601 2023































| Return to index |
|-----------------|
|-----------------|

© Crown copyright. All rights reserved East Sussex County Council Licence No. 100019601 2023

|   | SCALE       | 1:1250     |
|---|-------------|------------|
|   | DATE        | 12/05/2023 |
|   | DRAWING No. | HS22 24F   |
| _ | DRAWN BY    |            |
|   |             |            |













Licence No. 100019601 2023