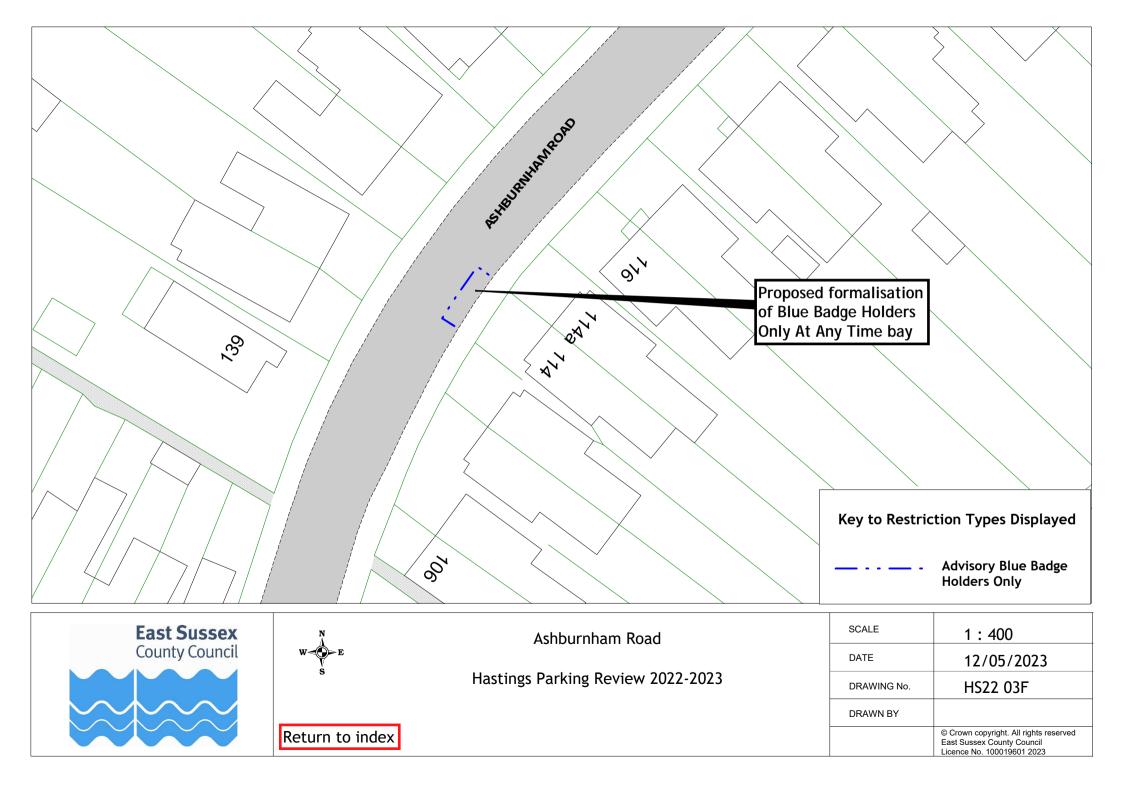

## Formal consultation drawings

| All Saints Crescent                                                                                                                                                                                                                                                                                                                                                                                                                                                                                                                                                                                                                                                                                                                                                                                                                                                                                                                                                                                                                                                                                                                                                                     |    | Road Name                             | Drawing No. | Drawing No. |
|-----------------------------------------------------------------------------------------------------------------------------------------------------------------------------------------------------------------------------------------------------------------------------------------------------------------------------------------------------------------------------------------------------------------------------------------------------------------------------------------------------------------------------------------------------------------------------------------------------------------------------------------------------------------------------------------------------------------------------------------------------------------------------------------------------------------------------------------------------------------------------------------------------------------------------------------------------------------------------------------------------------------------------------------------------------------------------------------------------------------------------------------------------------------------------------------|----|---------------------------------------|-------------|-------------|
| 2         Amherst Road         HS22 03F           3         Ashburnham Road         HS22 03F           4         Bembrook Road         HS22 04F           5         Bodiam Drive         HS22 05F           6         Bohemia Road         HS22 05F           7         Brightling Road         HS22 07F           8         Castledown Avenue         HS22 08F           9         Chapel Park Road         HS22 06F           10         Church In The Wood Lane         HS22 09F           11         Collier Road         HS22 04F           12         Coghurst Road         HS22 10F           13         Cornfield Terrace         HS22 06F           14         Cornwallis Gardens         HS22 10F           15         Croft Road         HS22 11F           16         Earl Street         HS22 11F           17         Edmund Road         HS22 13F           18         Exmouth Place         HS22 13F           19         Fairlight Road         HS22 14F           21         Godwin Road         HS22 14F           22         Grith Road         HS22 14F           23         Harley Shute Road         HS22 17F                                                    | 1  |                                       | Drawing No. | Drawing No. |
| 3                                                                                                                                                                                                                                                                                                                                                                                                                                                                                                                                                                                                                                                                                                                                                                                                                                                                                                                                                                                                                                                                                                                                                                                       |    |                                       |             |             |
| 4         Bembrook Road         H522 04F           5         Bodnam Drive         H522 05F           6         Bohemia Road         H522 07F           7         Brightling Road         H522 07F           8         Castledown Avenue         H522 08F           9         Chapel Park Road         H522 08F           10         Church In The Wood Lane         H522 09F           11         Collier Road         H522 04F           12         Coghurst Road         H522 10F           13         Cornfield Terrace         H522 06F           14         Cornwallis Gardens         H522 11F           15         Corfield Terrace         H522 11F           16         Earl Street         H522 11F           16         Earl Street         H522 14F           18         Exmouth Place         H522 14F           18         Exmouth Place         H522 14F           19         Fairlight Road         H522 14F           20         Girha Road         H522 14F           21         Godwin Road         H522 14F           22         Grand Parade         H522 14F           23         Harley Shute Road         H522 14F                                              |    |                                       |             |             |
| 5         Bodiam Drive         H522 05F           6         Bohemia Road         H522 06F           7         Brightling Road         H522 07F           8         Castledown Avenue         H522 08F           9         Chapel Park Road         H522 06F           10         Church In The Wood Lane         H522 09F           11         Collier Road         H522 09F           12         Coghurst Road         H522 10F           13         Cornfield Terrace         H522 10F           14         Cornwallis Gardens         H522 11F           15         Croft Road         H522 13F           16         Eart Street         H522 13F           17         Edmund Road         H522 14F           18         Exmouth Place         H522 15F           19         Fairtight Road         H522 14F           20         Githa Road         H522 14F           21         Godwin Road         H522 14F           22         Grand Parade         H522 14F           23         Harley Shute Road         H522 14F           24         Harold Road         H522 17F           31         Horrye Road         H522 20F <td< td=""><td></td><td></td><td></td><td></td></td<> |    |                                       |             |             |
| 6         Bohemia Road         H522 06F           7         Brightling Road         H522 07F           8         Castledown Avenue         H522 08F           9         Chapel Park Road         H522 06F           10         Church In The Wood Lane         H522 09F           11         Colirer Road         H522 00F           12         Coghurst Road         H522 10F           13         Cornfield Terrace         H522 06F           14         Cornwallis Gardens         H522 11F           15         Croft Road         H522 14F           16         Earl Street         H522 13F           16         Earl Street         H522 14F           18         Exmouth Place         H522 15F           18         Exmouth Place         H522 16F           20         Githa Road         H522 14F           21         Godwin Road         H522 14F           22         Grand Parade         H522 17F           23         Harley Shute Road         H522 17F           24         Harley Shute Road         H522 17F           25         Horntye Road         H522 21F           26         Horntye Road         H522 21F                                                |    |                                       |             |             |
| 7   Brightling Road                                                                                                                                                                                                                                                                                                                                                                                                                                                                                                                                                                                                                                                                                                                                                                                                                                                                                                                                                                                                                                                                                                                                                                     |    |                                       |             |             |
| 8         Castledown Avenue         H522 08F           9         Chapel Park Road         H522 06F           10         Church In The Wood Lane         H522 09F           11         Collier Road         H522 04F           12         Coghurst Road         H522 10F           13         Cornfield Terrace         H522 06F           14         Cornwallis Gardens         H522 11F           15         Croft Road         H522 11F           15         Croft Road         H522 13F           16         Eart Street         H522 13F           17         Edmund Road         H522 14F           18         Exmouth Place         H522 15F           19         Fairlight Road         H522 14F           20         Githa Road         H522 14F           21         Godwin Road         H522 14F           22         Grand Parade         H522 17F           23         Harley Shute Road         H522 19F           24         Harold Road         H522 21F           25         Horntye Road         H522 21F           26         Hughenden Road         H522 22F           21         Little Ridge Avenue         H522 23F                                               |    |                                       |             |             |
| 9                                                                                                                                                                                                                                                                                                                                                                                                                                                                                                                                                                                                                                                                                                                                                                                                                                                                                                                                                                                                                                                                                                                                                                                       |    |                                       |             |             |
| 10   Church In The Wood Lane                                                                                                                                                                                                                                                                                                                                                                                                                                                                                                                                                                                                                                                                                                                                                                                                                                                                                                                                                                                                                                                                                                                                                            |    |                                       |             |             |
| 11         Collier Road         H522 10F           12         Coghurst Road         H522 10F           13         Cornfield Terrace         H522 06F           14         Cornwallis Gardens         H522 11F           15         Croft Road         H522 11F           16         Earl Street         H522 13F           17         Edmund Road         H522 14F           18         Exmouth Place         H522 15F           19         Fairlight Road         H522 15F           20         Githa Road         H522 14F           21         Godwin Road         H522 14F           22         Grand Parade         H522 14F           23         Harley Shute Road         H522 14F           24         Harley Shute Road         H522 19F           24         Harley Shute Road         H522 19F           24         Harley Shute Road         H522 20F           25         Horntye Road         H522 21F           26         Horntye Road         H522 21F           27         Little Ridge Avenue         H522 21F           28         Lower Park Road         H522 24F           29         Mann Street         H522 24F                                               |    | •                                     |             |             |
| 12   Coghurst Road                                                                                                                                                                                                                                                                                                                                                                                                                                                                                                                                                                                                                                                                                                                                                                                                                                                                                                                                                                                                                                                                                                                                                                      |    |                                       |             |             |
| 13   Cornfield Terrace                                                                                                                                                                                                                                                                                                                                                                                                                                                                                                                                                                                                                                                                                                                                                                                                                                                                                                                                                                                                                                                                                                                                                                  |    |                                       |             |             |
| 14         Cornwaltis Gardens         HS22 11F           15         Croft Road         HS22 04F         HS22 12F           16         Eart Street         HS22 13F           17         Edmund Road         HS22 14F           18         Exmouth Place         HS22 15F           19         Fairlight Road         HS22 15F           19         Fairlight Road         HS22 14F           20         Githa Road         HS22 14F           21         Godwin Road         HS22 14F           22         Grand Parade         HS22 17F         HS22 18F           23         Harley Shute Road         HS22 20F         HS22 19F           24         Harold Road         HS22 20F         HS22 21F           25         Horntye Road         HS22 21F         HS22 21F           26         Hughenden Road         HS22 22F         LITTLE RIGGE Avenue         HS22 21F           27         Little Ridge Avenue         HS22 23F         LS2 4F           28         Lower Park Road         HS22 23F           29         Mann Street         HS22 23F           30         Middle Road         HS22 27F           31         Millward Road         HS22 27F                      |    | •                                     |             |             |
| 15         Croft Road         HS22 04F         HS22 13F           16         Earl Street         HS22 13F           17         Edmund Road         HS22 14F           18         Exmouth Place         HS22 15F           19         Fairlight Road         HS22 16F           20         Githa Road         HS22 14F           21         Godwin Road         HS22 17F           22         Grand Parade         HS22 17F           23         Harley Shute Road         HS22 19F           24         Harold Road         HS22 20F           25         Horntye Road         HS22 21F           26         Hughenden Road         HS22 22F           27         Little Ridge Avenue         HS22 23F           28         Lower Park Road         HS22 23F           29         Mann Street         HS22 13F           30         Middle Road         HS22 24F           31         Millward Road         HS22 25F           32         Mount Road         HS22 25F           33         Oban Road         HS22 25F           34         Old London Road         HS22 27F           34         Old London Road         HS22 28F                                                       |    |                                       |             |             |
| 16         Earl Street         HS22 13F           17         Edmund Road         HS22 14F           18         Exmouth Place         HS22 15F           19         Fairlight Road         HS22 16F           20         Githa Road         HS22 14F           21         Godwin Road         HS22 14F           22         Grand Parade         HS22 17F           23         Harley Shute Road         HS22 20F           24         Harold Road         HS22 20F           25         Horntye Road         HS22 21F           26         Hughenden Road         HS22 22F           27         Little Ridge Avenue         HS22 23F           28         Lower Park Road         HS22 23F           28         Lower Park Road         HS22 23F           30         Middle Road         HS22 23F           31         Millward Road         HS22 25F           32         Mount Road         HS22 25F           33         Oban Road         HS22 27F           34         Old London Road         HS22 27F           35         Perth Road         HS22 27F           36         Priory Road         HS22 28F           37                                                           |    |                                       |             | 11600 405   |
| 17         Edmund Road         HS22 14F           18         Exmouth Place         HS22 15F           19         Fairlight Road         HS22 16F           20         Githa Road         HS22 14F           21         Godwin Road         HS22 14F           22         Grand Parade         HS22 17F           23         Harley Shute Road         HS22 19F           24         Harold Road         HS22 20F           25         Horntye Road         HS22 21F           26         Hughenden Road         HS22 22F           27         Little Ridge Avenue         HS22 23F           28         Lower Park Road         HS22 23F           29         Mann Street         HS22 13F           30         Middle Road         HS22 27F           31         Millward Road         HS22 20F           32         Mount Road         HS22 25F           33         Oban Road         HS22 27F           34         Old London Road         HS22 27F           35         Perth Road         HS22 27F           36         Priory Road         HS22 28F           37         Quebec Road         HS22 30F           39                                                               |    |                                       |             | HS22 12F    |
| 18         Exmouth Place         HS22 15F           19         Fairlight Road         HS22 16F           20         Githa Road         HS22 14F           21         Godwin Road         HS22 17F           22         Grand Parade         HS22 17F           23         Harley Shute Road         HS22 20F           24         Harold Road         HS22 20F           25         Horntye Road         HS22 21F           26         Hughenden Road         HS22 22F           27         Little Ridge Avenue         HS22 23F           28         Lower Park Road         HS22 24F           29         Mann Street         HS22 13F           30         Middle Road         HS22 27F           31         Millward Road         HS22 26F           32         Mount Road         HS22 27F           33         Oban Road         HS22 27F           34         Old London Road         HS22 27F           35         Perth Road         HS22 27F           36         Priory Road         HS22 27F           37         Quebec Road         HS22 37F           38         Queens Road         HS22 31F           40                                                               |    |                                       |             |             |
| 19         Fairlight Road         HS22 16F           20         Githa Road         HS22 14F           21         Godwin Road         HS22 14F           22         Grand Parade         HS22 17F         HS22 18F           23         Harley Shute Road         HS22 19F           24         Harold Road         HS22 20F           25         Horntye Road         HS22 21F           26         Hughenden Road         HS22 22F           27         Little Ridge Avenue         HS22 23F           28         Lower Park Road         HS22 24F           29         Mann Street         HS22 13F           30         Middle Road         HS22 24F           29         Mann Street         HS22 13F           30         Midlward Road         HS22 25F           31         Millward Road         HS22 25F           32         Mount Road         HS22 25F           33         Oban Road         HS22 27F           34         Old London Road         HS22 27F           35         Perth Road         HS22 27F           36         Priory Road         HS22 28F           37         Quebec Road         HS22 30F                                                           |    |                                       |             |             |
| 20         Githa Road         HS22 14F           21         Godwin Road         HS22 14F           22         Grand Parade         HS22 17F           23         Harley Shute Road         HS22 19F           24         Harold Road         HS22 20F           25         Horntye Road         HS22 21F           26         Hughenden Road         HS22 22F           27         Little Ridge Avenue         HS22 23F           28         Lower Park Road         HS22 23F           29         Mann Street         HS22 13F           30         Middle Road         HS22 07F           31         Millward Road         HS22 25F           32         Mount Road         HS22 25F           33         Oban Road         HS22 27F           34         Old London Road         HS22 27F           34         Old London Road         HS22 27F           35         Perth Road         HS22 27F           36         Priory Road         HS22 28F           37         Quebec Road         HS22 30F           38         Queens Road         HS22 30F           40         Rymill Road         HS22 32F           41         S                                                      |    |                                       |             |             |
| 21         Godwin Road         HS22 14F           22         Grand Parade         HS22 17F         HS22 18F           23         Harley Shute Road         HS22 20F           24         Harold Road         HS22 20F           25         Horntye Road         HS22 21F           26         Hughenden Road         HS22 23F           27         Little Ridge Avenue         HS22 23F           28         Lower Park Road         HS22 23F           29         Mann Street         HS22 13F           30         Middle Road         HS22 27F           31         Millward Road         HS22 25F           32         Mount Road         HS22 25F           33         Oban Road         HS22 27F           34         Old London Road         HS22 27F           35         Perth Road         HS22 27F           36         Priory Road         HS22 28F           37         Quebec Road         HS22 28F           38         Queens Road         HS22 30F           39         Robertson Terrace         HS22 31F           40         Rymill Road         HS22 31F           41         St Pauls Road         HS22 36F                                                       |    |                                       |             |             |
| 22         Grand Parade         HS22 17F         HS22 18F           23         Harley Shute Road         HS22 19F           24         Harold Road         HS22 20F           25         Horntye Road         HS22 21F           26         Hughenden Road         HS22 22F           27         Little Ridge Avenue         HS22 23F           28         Lower Park Road         HS22 24F           29         Mann Street         HS22 13F           30         Middle Road         HS22 27F           31         Millward Road         HS22 25F           32         Mount Road         HS22 25F           33         Oban Road         HS22 27F           34         Old London Road         HS22 27F           35         Perth Road         HS22 27F           36         Priory Road         HS22 28F           37         Quebec Road         HS22 29F           38         Queens Road         HS22 29F           39         Robertson Terrace         HS22 30F           40         Rymill Road         HS22 37F           41         St Pauls Road         HS22 37F           43         Saxon Street         HS22 37F                                                      |    |                                       |             |             |
| 23       Harley Shute Road       HS22 19F         24       Harold Road       HS22 20F         25       Horntye Road       HS22 21F         26       Hughenden Road       HS22 23F         27       Little Ridge Avenue       HS22 23F         28       Lower Park Road       HS22 24F         29       Mann Street       HS22 13F         30       Middle Road       HS22 20F         31       Millward Road       HS22 25F         32       Mount Road       HS22 25F         33       Oban Road       HS22 26F         34       Old London Road       HS22 27F         34       Old London Road       HS22 27F         36       Perth Road       HS22 28F         37       Quebec Road       HS22 28F         38       Queens Road       HS22 30F         39       Robertson Terrace       HS22 31F         40       Rymill Road       HS22 31F         41       St Pauls Road       HS22 37F         43       Saxon Street       HS22 34F         45       Seal Road       HS22 34F         45       Seal Road       HS22 34F         45       Seal Road       HS2                                                                                                                   |    |                                       |             |             |
| 24       Harold Road       HS22 20F         25       Horntye Road       HS22 21F         26       Hughenden Road       HS22 22F         27       Little Ridge Avenue       HS22 23F         28       Lower Park Road       HS22 24F         29       Mann Street       HS22 13F         30       Middle Road       HS22 20F         31       Millward Road       HS22 25F         32       Mount Road       HS22 26F         33       Oban Road       HS22 27F         34       Old London Road       HS22 16F         35       Perth Road       HS22 27F         36       Priory Road       HS22 28F         37       Quebec Road       HS22 28F         37       Quebec Road       HS22 29F         38       Queens Road       HS22 31F         40       Rymill Road       HS22 31F         41       Rymill Road       HS22 32F         43       Saxon Street       HS22 37F         43       Saxon Street       HS22 37F         45       Sedlescombe Road North       HS22 37F         46       St Helens Crescent       HS22 37F         47       Tackleway <t< td=""><td></td><td></td><td></td><td>HS22 18F</td></t<>                                                            |    |                                       |             | HS22 18F    |
| 25         Horntye Road         HS22 21F           26         Hughenden Road         HS22 22F           27         Little Ridge Avenue         HS22 23F           28         Lower Park Road         HS22 24F           29         Mann Street         HS22 13F           30         Middle Road         HS22 20F           31         Millward Road         HS22 25F           32         Mount Road         HS22 26F           33         Oban Road         HS22 27F           34         Old London Road         HS22 27F           35         Perth Road         HS22 27F           36         Priory Road         HS22 28F           37         Quebec Road         HS22 29F           38         Queens Road         HS22 30F           39         Robertson Terrace         HS22 31F           40         Rymill Road         HS22 32F           41         St Pauls Road         HS22 33F           43         Saxon Street         HS22 33F           43         Saxon Street         HS22 33F           45         Sealescombe Road North         HS22 33F           46         St Helens Crescent         HS22 36F           47<                                             |    |                                       |             |             |
| 26         Hughenden Road         HS22 22F           27         Little Ridge Avenue         HS22 23F           28         Lower Park Road         HS22 24F           29         Mann Street         HS22 13F           30         Middle Road         HS22 27F           31         Millward Road         HS22 25F           32         Mount Road         HS22 27F           34         Old London Road         HS22 27F           34         Old London Road         HS22 27F           36         Priory Road         HS22 28F           37         Quebec Road         HS22 29F           38         Queens Road         HS22 39F           39         Robertson Terrace         HS22 31F           40         Rymill Road         HS22 31F           40         Rymill Road         HS22 32F           41         St Pauls Road         HS22 33F           43         Saxon Street         HS22 33F           44         Sea Road         HS22 34F           45         Sedlescombe Road North         HS22 35F           46         St Helens Crescent         HS22 37F           47         Tackleway         HS22 37F           48<                                             |    |                                       |             |             |
| 27 Little Ridge Avenue         HS22 23F           28 Lower Park Road         HS22 24F           29 Mann Street         HS22 13F           30 Middle Road         HS22 07F           31 Millward Road         HS22 25F           32 Mount Road         HS22 26F           33 Oban Road         HS22 27F           34 Old London Road         HS22 16F           35 Perth Road         HS22 27F           36 Priory Road         HS22 28F           37 Quebec Road         HS22 29F           38 Queens Road         HS22 30F           39 Robertson Terrace         HS22 31F           40 Rymill Road         HS22 32F           41 St Pauls Road         HS22 33F           43 Saxon Street         HS22 33F           44 Sea Road         HS22 34F           45 Sedlescombe Road North         HS22 35F           46 St Helens Crescent         HS22 37F           48 The Ridge         HS22 37F           49 Warrior Square         HS22 18F           50 Wellington Place         HS22 30F           51 Whatlington Way         HS22 39F           53 Woodland Vale Road         HS22 40F                                                                                            |    |                                       |             |             |
| 28         Lower Park Road         HS22 24F           29         Mann Street         HS22 13F           30         Middle Road         HS22 07F           31         Millward Road         HS22 25F           32         Mount Road         HS22 26F           33         Oban Road         HS22 27F           34         Old London Road         HS22 16F           35         Perth Road         HS22 27F           36         Priory Road         HS22 28F           37         Quebec Road         HS22 28F           38         Queens Road         HS22 30F           39         Robertson Terrace         HS22 31F           40         Rymill Road         HS22 32F           41         St Pauls Road         HS22 32F           43         Saxon Street         HS22 33F           44         Sea Road         HS22 34F           45         Sedlescombe Road North         HS22 35F           46         St Helens Crescent         HS22 36F           47         Tackleway         HS22 37F           48         The Ridge         HS22 10F           49         Warrior Square         HS22 18F           50                                                               |    |                                       |             |             |
| 29       Mann Street       HS22 13F         30       Middle Road       HS22 07F         31       Millward Road       HS22 25F         32       Mount Road       HS22 26F         33       Oban Road       HS22 27F         34       Old London Road       HS22 27F         35       Perth Road       HS22 27F         36       Priory Road       HS22 28F         37       Quebec Road       HS22 29F         38       Queens Road       HS22 30F         39       Robertson Terrace       HS22 31F         40       Rymill Road       HS22 32F         41       St Pauls Road       HS22 32F         41       St Pauls Road       HS22 37F         43       Saxon Street       HS22 33F         44       Sea Road       HS22 34F         45       Sedlescombe Road North       HS22 36F         47       Tackleway       HS22 37F         48       The Ridge       HS22 10F         49       Warrior Square       HS22 10F         50       Wellington Place       HS22 30F         51       Whatlington Way       HS22 39F         52       White Rock Road       H                                                                                                                   |    |                                       |             |             |
| 30       Middle Road       HS22 07F         31       Millward Road       HS22 25F         32       Mount Road       HS22 26F         33       Oban Road       HS22 27F         34       Old London Road       HS22 16F         35       Perth Road       HS22 27F         36       Priory Road       HS22 28F         37       Quebec Road       HS22 29F         38       Queens Road       HS22 30F         39       Robertson Terrace       HS22 31F         40       Rymill Road       HS22 32F         41       St Pauls Road       HS22 32F         41       St Pauls Road       HS22 37F         43       Saxon Street       HS22 38F         44       Sea Road       HS22 34F         45       Sedlescombe Road North       HS22 35F         46       St Helens Crescent       HS22 36F         47       Tackleway       HS22 37F         48       The Ridge       HS22 10F       HS22 38F         49       Warrior Square       HS22 30F         50       Wellington Place       HS22 30F         51       Whatlington Way       HS22 39F         53       W                                                                                                                   |    |                                       |             |             |
| 31       Millward Road       HS22 25F         32       Mount Road       HS22 26F         33       Oban Road       HS22 27F         34       Old London Road       HS22 16F         35       Perth Road       HS22 27F         36       Priory Road       HS22 28F         37       Quebec Road       HS22 29F         38       Queens Road       HS22 30F         39       Robertson Terrace       HS22 31F         40       Rymill Road       HS22 32F         41       St Pauls Road       HS22 32F         41       St Saxon Street       HS22 38F         43       Saxon Street       HS22 33F         44       Sea Road       HS22 34F         45       Sedlescombe Road North       HS22 35F         46       St Helens Crescent       HS22 36F         47       Tackleway       HS22 37F         48       The Ridge       HS22 10F       HS22 38F         49       Warrior Square       HS22 30F         50       Wellington Place       HS22 30F         51       Whatlington Way       HS22 39F         53       Woodland Vale Road       HS22 40F                                                                                                                             |    |                                       |             |             |
| 32       Mount Road       HS22 26F         33       Oban Road       HS22 27F         34       Old London Road       HS22 16F         35       Perth Road       HS22 27F         36       Priory Road       HS22 28F         37       Quebec Road       HS22 29F         38       Queens Road       HS22 30F         39       Robertson Terrace       HS22 31F         40       Rymill Road       HS22 32F         41       St Pauls Road       HS22 37F         43       Saxon Street       HS22 33F         44       Sea Road       HS22 34F         45       Sedlescombe Road North       HS22 35F         46       St Helens Crescent       HS22 36F         47       Tackleway       HS22 37AF         48       The Ridge       HS22 10F       HS22 38F         49       Warrior Square       HS22 10F       HS22 30F         50       Wellington Place       HS22 30F         51       Whatlington Way       HS22 39F         53       Woodland Vale Road       HS22 40F                                                                                                                                                                                                           |    |                                       |             |             |
| 33       Oban Road       HS22 27F         34       Old London Road       HS22 16F         35       Perth Road       HS22 27F         36       Priory Road       HS22 28F         37       Quebec Road       HS22 29F         38       Queens Road       HS22 30F         39       Robertson Terrace       HS22 31F         40       Rymill Road       HS22 32F         41       St Pauls Road       HS22 33F         43       Saxon Street       HS22 33F         44       Sea Road       HS22 34F         45       Sedlescombe Road North       HS22 35F         46       St Helens Crescent       HS22 36F         47       Tackleway       HS22 37AF         48       The Ridge       HS22 10F       HS22 38F         49       Warrior Square       HS22 10F       HS22 30F         50       Wellington Place       HS22 30F         51       Whatlington Way       HS22 39F         53       Woodland Vale Road       HS22 40F                                                                                                                                                                                                                                                      |    |                                       |             |             |
| 34       Old London Road       HS22 16F         35       Perth Road       HS22 27F         36       Priory Road       HS22 28F         37       Quebec Road       HS22 29F         38       Queens Road       HS22 30F         39       Robertson Terrace       HS22 31F         40       Rymill Road       HS22 32F         41       St Pauls Road       HS22 36F         43       Saxon Street       HS22 33F         44       Sea Road       HS22 34F         45       Sedlescombe Road North       HS22 35F         46       St Helens Crescent       HS22 36F         47       Tackleway       HS22 37AF         48       The Ridge       HS22 10F       HS22 38F         49       Warrior Square       HS22 18F         50       Wellington Place       HS22 30F         51       Whatlington Way       HS22 05F         52       White Rock Road       HS22 39F         53       Woodland Vale Road       HS22 40F                                                                                                                                                                                                                                                               |    | Mount Road                            | HS22 26F    |             |
| 35       Perth Road       HS22 27F         36       Priory Road       HS22 28F         37       Quebec Road       HS22 29F         38       Queens Road       HS22 30F         39       Robertson Terrace       HS22 31F         40       Rymill Road       HS22 32F         41       St Pauls Road       HS22 06F       HS22 37F         43       Saxon Street       HS22 33F         44       Sea Road       HS22 34F         45       Sedlescombe Road North       HS22 35F         46       St Helens Crescent       HS22 36F         47       Tackleway       HS22 37AF         48       The Ridge       HS22 10F       HS22 38F         49       Warrior Square       HS22 18F       50       Wellington Place       HS22 30F         51       Whatlington Way       HS22 05F       52       White Rock Road       HS22 39F         53       Woodland Vale Road       HS22 40F                                                                                                                                                                                                                                                                                                    |    |                                       |             |             |
| 36       Priory Road       HS22 28F         37       Quebec Road       HS22 39F         38       Queens Road       HS22 30F         39       Robertson Terrace       HS22 31F         40       Rymill Road       HS22 32F         41       St Pauls Road       HS22 06F       HS22 37F         43       Saxon Street       HS22 33F         44       Sea Road       HS22 34F         45       Sedlescombe Road North       HS22 35F         46       St Helens Crescent       HS22 36F         47       Tackleway       HS22 37AF         48       The Ridge       HS22 10F       HS22 38F         49       Warrior Square       HS22 18F         50       Wellington Place       HS22 30F         51       Whatlington Way       HS22 05F         52       White Rock Road       HS22 39F         53       Woodland Vale Road       HS22 40F                                                                                                                                                                                                                                                                                                                                           | 34 | Old London Road                       | HS22 16F    |             |
| 37       Quebec Road       HS22 29F         38       Queens Road       HS22 30F         39       Robertson Terrace       HS22 31F         40       Rymill Road       HS22 32F         41       St Pauls Road       HS22 06F       HS22 37F         43       Saxon Street       HS22 33F         44       Sea Road       HS22 34F         45       Sedlescombe Road North       HS22 35F         46       St Helens Crescent       HS22 36F         47       Tackleway       HS22 37AF         48       The Ridge       HS22 10F       HS22 38F         49       Warrior Square       HS22 18F         50       Wellington Place       HS22 30F         51       Whatlington Way       HS22 05F         52       White Rock Road       HS22 39F         53       Woodland Vale Road       HS22 40F                                                                                                                                                                                                                                                                                                                                                                                       |    |                                       |             |             |
| 38 Queens Road         HS22 30F           39 Robertson Terrace         HS22 31F           40 Rymill Road         HS22 32F           41 St Pauls Road         HS22 06F         HS22 37F           43 Saxon Street         HS22 33F           44 Sea Road         HS22 34F           45 Sedlescombe Road North         HS22 35F           46 St Helens Crescent         HS22 36F           47 Tackleway         HS22 37AF           48 The Ridge         HS22 10F         HS22 38F           49 Warrior Square         HS22 18F           50 Wellington Place         HS22 30F           51 Whatlington Way         HS22 05F           52 White Rock Road         HS22 39F           53 Woodland Vale Road         HS22 40F                                                                                                                                                                                                                                                                                                                                                                                                                                                               | 36 | Priory Road                           | HS22 28F    |             |
| 39       Robertson Terrace       HS22 31F         40       Rymill Road       HS22 32F         41       St Pauls Road       HS22 06F       HS22 37F         43       Saxon Street       HS22 33F         44       Sea Road       HS22 34F         45       Sedlescombe Road North       HS22 35F         46       St Helens Crescent       HS22 36F         47       Tackleway       HS22 37AF         48       The Ridge       HS22 10F       HS22 38F         49       Warrior Square       HS22 18F         50       Wellington Place       HS22 30F         51       Whatlington Way       HS22 05F         52       White Rock Road       HS22 39F         53       Woodland Vale Road       HS22 40F                                                                                                                                                                                                                                                                                                                                                                                                                                                                               |    |                                       |             |             |
| 40       Rymill Road       HS22 32F         41       St Pauls Road       HS22 06F       HS22 37F         43       Saxon Street       HS22 33F         44       Sea Road       HS22 34F         45       Sedlescombe Road North       HS22 35F         46       St Helens Crescent       HS22 36F         47       Tackleway       HS22 37AF         48       The Ridge       HS22 10F       HS22 38F         49       Warrior Square       HS22 18F         50       Wellington Place       HS22 30F         51       Whatlington Way       HS22 05F         52       White Rock Road       HS22 39F         53       Woodland Vale Road       HS22 40F                                                                                                                                                                                                                                                                                                                                                                                                                                                                                                                                 |    |                                       |             |             |
| 41       St Pauls Road       HS22 06F       HS22 37F         43       Saxon Street       HS22 33F         44       Sea Road       HS22 34F         45       Sedlescombe Road North       HS22 35F         46       St Helens Crescent       HS22 36F         47       Tackleway       HS22 37AF         48       The Ridge       HS22 10F       HS22 38F         49       Warrior Square       HS22 18F         50       Wellington Place       HS22 30F         51       Whatlington Way       HS22 05F         52       White Rock Road       HS22 39F         53       Woodland Vale Road       HS22 40F                                                                                                                                                                                                                                                                                                                                                                                                                                                                                                                                                                             |    |                                       |             |             |
| 43Saxon StreetHS22 33F44Sea RoadHS22 34F45Sedlescombe Road NorthHS22 35F46St Helens CrescentHS22 36F47TacklewayHS22 37AF48The RidgeHS22 10FHS22 38F49Warrior SquareHS22 18F50Wellington PlaceHS22 30F51Whatlington WayHS22 05F52White Rock RoadHS22 39F53Woodland Vale RoadHS22 40F                                                                                                                                                                                                                                                                                                                                                                                                                                                                                                                                                                                                                                                                                                                                                                                                                                                                                                     | 40 | · · · · · · · · · · · · · · · · · · · |             |             |
| 44Sea RoadHS22 34F45Sedlescombe Road NorthHS22 35F46St Helens CrescentHS22 36F47TacklewayHS22 37AF48The RidgeHS22 10FHS22 38F49Warrior SquareHS22 18F50Wellington PlaceHS22 30F51Whatlington WayHS22 05F52White Rock RoadHS22 39F53Woodland Vale RoadHS22 40F                                                                                                                                                                                                                                                                                                                                                                                                                                                                                                                                                                                                                                                                                                                                                                                                                                                                                                                           | 41 | St Pauls Road                         | HS22 06F    | HS22 37F    |
| 45 Sedlescombe Road North 46 St Helens Crescent 47 Tackleway 48 The Ridge 49 Warrior Square 50 Wellington Place 51 Whatlington Way 52 White Rock Road 53 Woodland Vale Road 55 HS22 35F 56 HS22 36F 57 HS22 37AF 58 HS22 10F 59 HS22 18F 50 Wellington Place 50 HS22 30F 51 HS22 30F 52 White Rock Road 53 HS22 39F                                                                                                                                                                                                                                                                                                                                                                                                                                                                                                                                                                                                                                                                                                                                                                                                                                                                     | 43 | Saxon Street                          | HS22 33F    |             |
| 46St Helens CrescentHS22 36F47TacklewayHS22 37AF48The RidgeHS22 10FHS22 38F49Warrior SquareHS22 18F50Wellington PlaceHS22 30F51Whatlington WayHS22 05F52White Rock RoadHS22 39F53Woodland Vale RoadHS22 40F                                                                                                                                                                                                                                                                                                                                                                                                                                                                                                                                                                                                                                                                                                                                                                                                                                                                                                                                                                             | 44 | Sea Road                              | HS22 34F    |             |
| 47TacklewayHS22 37AF48The RidgeHS22 10FHS22 38F49Warrior SquareHS22 18F50Wellington PlaceHS22 30F51Whatlington WayHS22 05F52White Rock RoadHS22 39F53Woodland Vale RoadHS22 40F                                                                                                                                                                                                                                                                                                                                                                                                                                                                                                                                                                                                                                                                                                                                                                                                                                                                                                                                                                                                         | 45 | Sedlescombe Road North                | HS22 35F    |             |
| 48The RidgeHS22 10FHS22 38F49Warrior SquareHS22 18F50Wellington PlaceHS22 30F51Whatlington WayHS22 05F52White Rock RoadHS22 39F53Woodland Vale RoadHS22 40F                                                                                                                                                                                                                                                                                                                                                                                                                                                                                                                                                                                                                                                                                                                                                                                                                                                                                                                                                                                                                             | 46 | St Helens Crescent                    | HS22 36F    |             |
| 49Warrior SquareHS22 18F50Wellington PlaceHS22 30F51Whatlington WayHS22 05F52White Rock RoadHS22 39F53Woodland Vale RoadHS22 40F                                                                                                                                                                                                                                                                                                                                                                                                                                                                                                                                                                                                                                                                                                                                                                                                                                                                                                                                                                                                                                                        | 47 | Tackleway                             | HS22 37AF   |             |
| 49Warrior SquareHS22 18F50Wellington PlaceHS22 30F51Whatlington WayHS22 05F52White Rock RoadHS22 39F53Woodland Vale RoadHS22 40F                                                                                                                                                                                                                                                                                                                                                                                                                                                                                                                                                                                                                                                                                                                                                                                                                                                                                                                                                                                                                                                        | 48 | The Ridge                             | HS22 10F    | HS22 38F    |
| 50Wellington PlaceHS22 30F51Whatlington WayHS22 05F52White Rock RoadHS22 39F53Woodland Vale RoadHS22 40F                                                                                                                                                                                                                                                                                                                                                                                                                                                                                                                                                                                                                                                                                                                                                                                                                                                                                                                                                                                                                                                                                | 49 |                                       | HS22 18F    |             |
| 51Whatlington WayHS22 05F52White Rock RoadHS22 39F53Woodland Vale RoadHS22 40F                                                                                                                                                                                                                                                                                                                                                                                                                                                                                                                                                                                                                                                                                                                                                                                                                                                                                                                                                                                                                                                                                                          | 50 |                                       |             |             |
| 52White Rock RoadHS22 39F53Woodland Vale RoadHS22 40F                                                                                                                                                                                                                                                                                                                                                                                                                                                                                                                                                                                                                                                                                                                                                                                                                                                                                                                                                                                                                                                                                                                                   |    |                                       |             |             |
| 53 Woodland Vale Road HS22 40F                                                                                                                                                                                                                                                                                                                                                                                                                                                                                                                                                                                                                                                                                                                                                                                                                                                                                                                                                                                                                                                                                                                                                          |    | ,                                     | HS22 39F    |             |
| 54 York Gardens HS22 30F                                                                                                                                                                                                                                                                                                                                                                                                                                                                                                                                                                                                                                                                                                                                                                                                                                                                                                                                                                                                                                                                                                                                                                |    |                                       | HS22 40F    |             |
|                                                                                                                                                                                                                                                                                                                                                                                                                                                                                                                                                                                                                                                                                                                                                                                                                                                                                                                                                                                                                                                                                                                                                                                         | 54 | York Gardens                          | HS22 30F    |             |