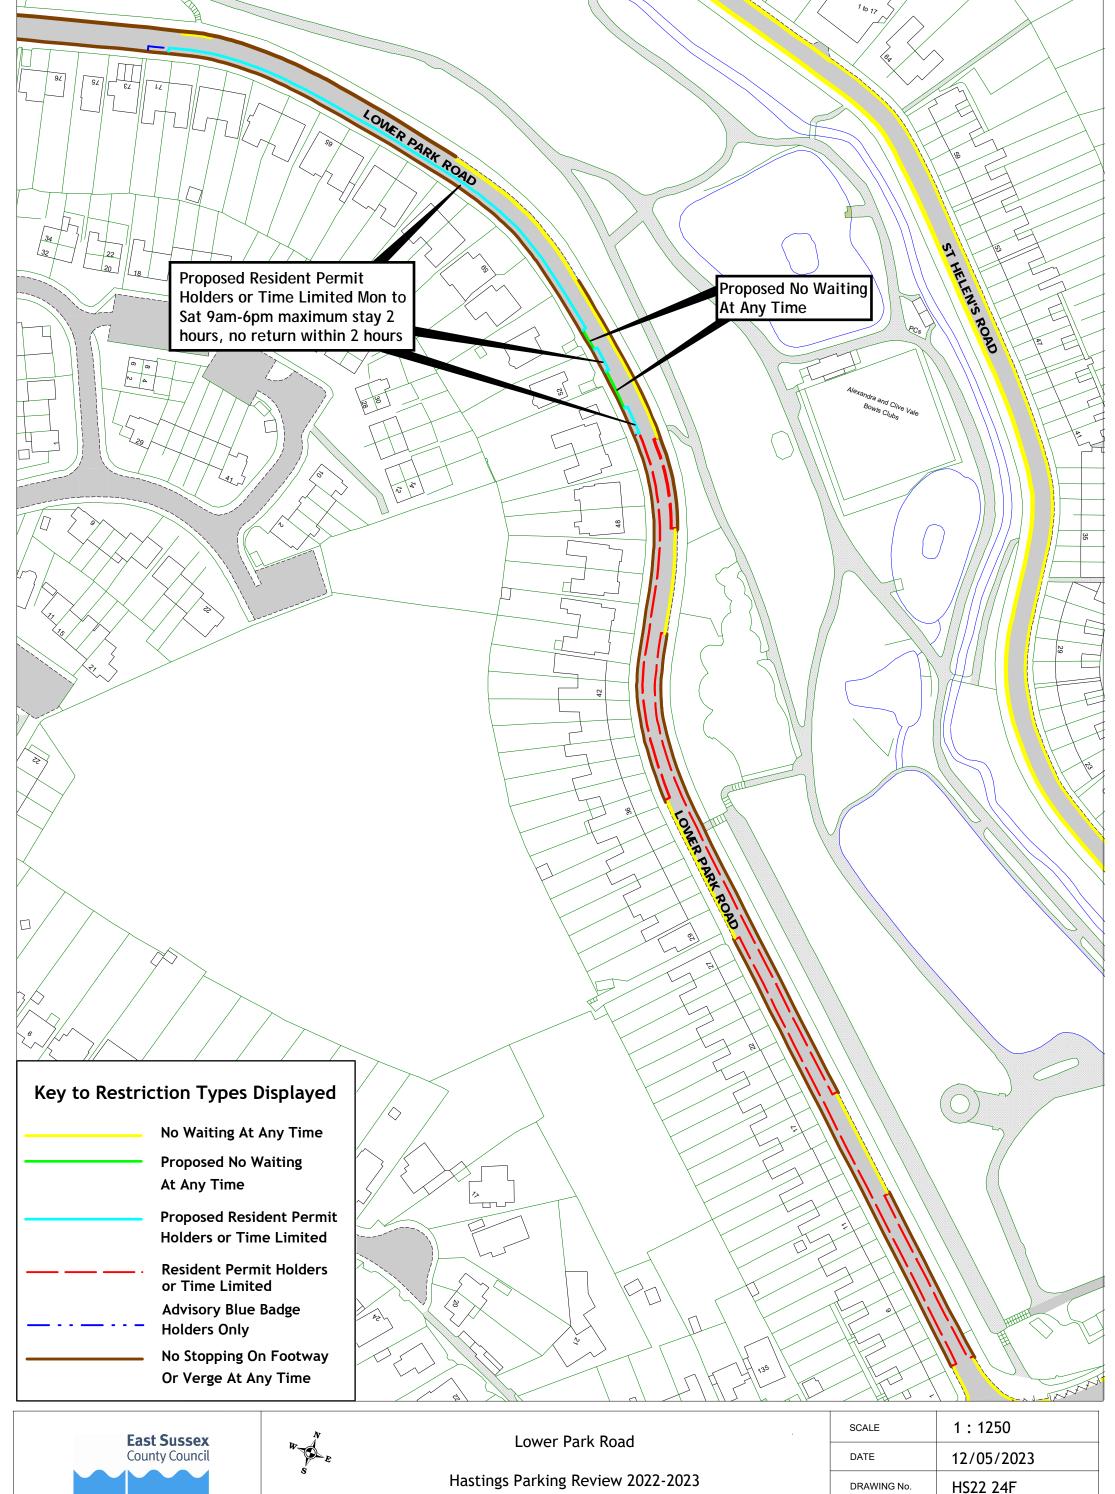

| 54 | York Gardens                          | HS22 30F    |             |





















Licence No. 100019601 2023































| Return to index |
|-----------------|
|-----------------|

© Crown copyright. All rights reserved East Sussex County Council Licence No. 100019601 2023

|   | SCALE       | 1:1250     |
|---|-------------|------------|
|   | DATE        | 12/05/2023 |
|   | DRAWING No. | HS22 24F   |
| _ | DRAWN BY    |            |
|   |             |            |













Licence No. 100019601 2023