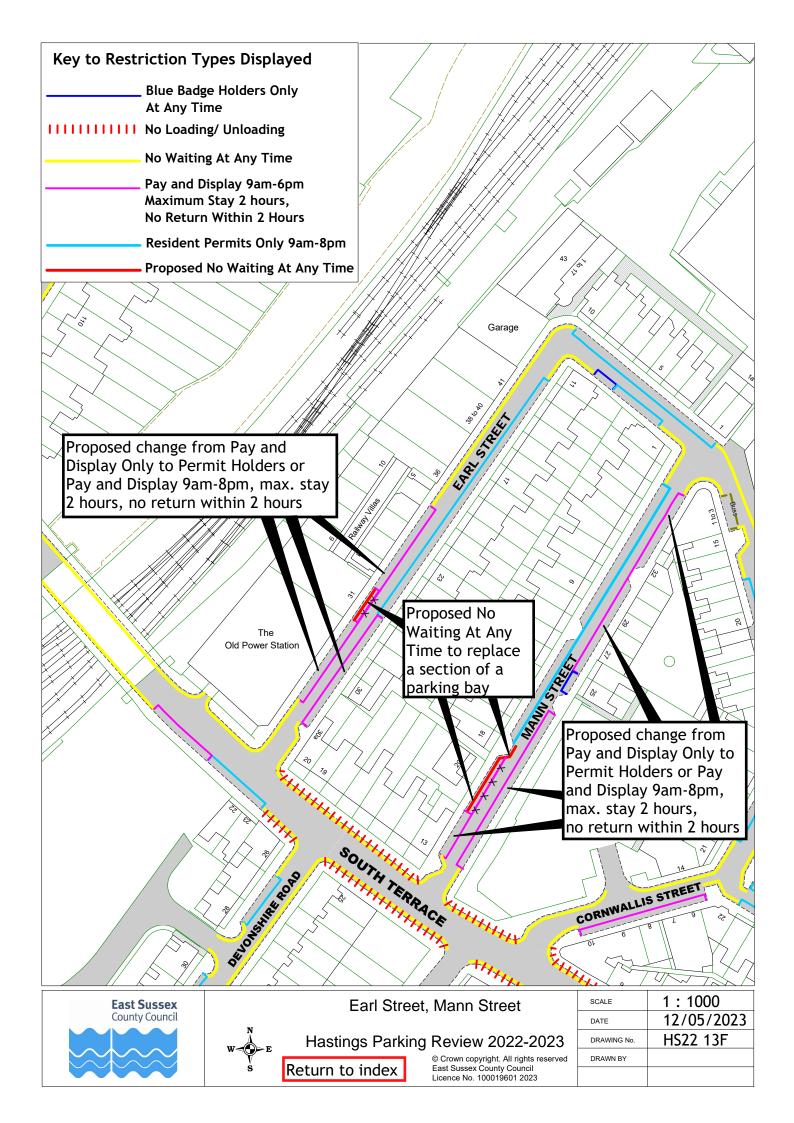

## Formal consultation drawings

| All Saints Crescent                                                                                                                                                                                                                                                                                                                                                                                                                                                                                                                                                                                                                                                                                                                                                                                                                                                                                                                                                                                                                                                                                                                                                                     |    | Road Name                             | Drawing No. | Drawing No. |
|-----------------------------------------------------------------------------------------------------------------------------------------------------------------------------------------------------------------------------------------------------------------------------------------------------------------------------------------------------------------------------------------------------------------------------------------------------------------------------------------------------------------------------------------------------------------------------------------------------------------------------------------------------------------------------------------------------------------------------------------------------------------------------------------------------------------------------------------------------------------------------------------------------------------------------------------------------------------------------------------------------------------------------------------------------------------------------------------------------------------------------------------------------------------------------------------|----|---------------------------------------|-------------|-------------|
| 2         Amherst Road         HS22 03F           3         Ashburnham Road         HS22 03F           4         Bembrook Road         HS22 04F           5         Bodiam Drive         HS22 05F           6         Bohemia Road         HS22 05F           7         Brightling Road         HS22 07F           8         Castledown Avenue         HS22 08F           9         Chapel Park Road         HS22 06F           10         Church In The Wood Lane         HS22 09F           11         Collier Road         HS22 04F           12         Coghurst Road         HS22 10F           13         Cornfield Terrace         HS22 06F           14         Cornwallis Gardens         HS22 10F           15         Croft Road         HS22 11F           16         Earl Street         HS22 11F           17         Edmund Road         HS22 13F           18         Exmouth Place         HS22 13F           19         Fairlight Road         HS22 14F           21         Godwin Road         HS22 14F           22         Grith Road         HS22 14F           23         Harley Shute Road         HS22 17F                                                    | 1  |                                       | Drawing No. | Drawing No. |
| 3                                                                                                                                                                                                                                                                                                                                                                                                                                                                                                                                                                                                                                                                                                                                                                                                                                                                                                                                                                                                                                                                                                                                                                                       |    |                                       |             |             |
| 4         Bembrook Road         H522 04F           5         Bodnam Drive         H522 05F           6         Bohemia Road         H522 07F           7         Brightling Road         H522 07F           8         Castledown Avenue         H522 08F           9         Chapel Park Road         H522 08F           10         Church In The Wood Lane         H522 09F           11         Collier Road         H522 04F           12         Coghurst Road         H522 10F           13         Cornfield Terrace         H522 06F           14         Cornwallis Gardens         H522 11F           15         Corfield Terrace         H522 11F           16         Earl Street         H522 11F           16         Earl Street         H522 14F           18         Exmouth Place         H522 14F           18         Exmouth Place         H522 14F           19         Fairlight Road         H522 14F           20         Girha Road         H522 14F           21         Godwin Road         H522 14F           22         Grand Parade         H522 14F           23         Harley Shute Road         H522 14F                                              |    |                                       |             |             |
| 5         Bodiam Drive         H522 05F           6         Bohemia Road         H522 06F           7         Brightling Road         H522 07F           8         Castledown Avenue         H522 08F           9         Chapel Park Road         H522 06F           10         Church In The Wood Lane         H522 09F           11         Collier Road         H522 09F           12         Coghurst Road         H522 10F           13         Cornfield Terrace         H522 10F           14         Cornwallis Gardens         H522 11F           15         Croft Road         H522 13F           16         Eart Street         H522 13F           17         Edmund Road         H522 14F           18         Exmouth Place         H522 15F           19         Fairtight Road         H522 14F           20         Githa Road         H522 14F           21         Godwin Road         H522 14F           22         Grand Parade         H522 14F           23         Harley Shute Road         H522 14F           24         Harold Road         H522 17F           31         Horrye Road         H522 20F <td< td=""><td></td><td></td><td></td><td></td></td<> |    |                                       |             |             |
| 6         Bohemia Road         H522 06F           7         Brightling Road         H522 07F           8         Castledown Avenue         H522 08F           9         Chapel Park Road         H522 06F           10         Church In The Wood Lane         H522 09F           11         Colirer Road         H522 00F           12         Coghurst Road         H522 10F           13         Cornfield Terrace         H522 06F           14         Cornwallis Gardens         H522 11F           15         Croft Road         H522 14F           16         Earl Street         H522 13F           16         Earl Street         H522 14F           18         Exmouth Place         H522 15F           18         Exmouth Place         H522 16F           20         Githa Road         H522 14F           21         Godwin Road         H522 14F           22         Grand Parade         H522 17F           23         Harley Shute Road         H522 17F           24         Harley Shute Road         H522 17F           25         Horntye Road         H522 21F           26         Horntye Road         H522 21F                                                |    |                                       |             |             |
| 7   Brightling Road                                                                                                                                                                                                                                                                                                                                                                                                                                                                                                                                                                                                                                                                                                                                                                                                                                                                                                                                                                                                                                                                                                                                                                     |    |                                       |             |             |
| 8         Castledown Avenue         H522 08F           9         Chapel Park Road         H522 06F           10         Church In The Wood Lane         H522 09F           11         Collier Road         H522 04F           12         Coghurst Road         H522 10F           13         Cornfield Terrace         H522 06F           14         Cornwallis Gardens         H522 11F           15         Croft Road         H522 11F           15         Croft Road         H522 13F           16         Eart Street         H522 13F           17         Edmund Road         H522 14F           18         Exmouth Place         H522 15F           19         Fairlight Road         H522 14F           20         Githa Road         H522 14F           21         Godwin Road         H522 14F           22         Grand Parade         H522 17F           23         Harley Shute Road         H522 19F           24         Harold Road         H522 21F           25         Horntye Road         H522 21F           26         Hughenden Road         H522 22F           21         Little Ridge Avenue         H522 23F                                               |    |                                       |             |             |
| 9                                                                                                                                                                                                                                                                                                                                                                                                                                                                                                                                                                                                                                                                                                                                                                                                                                                                                                                                                                                                                                                                                                                                                                                       |    |                                       |             |             |
| 10   Church In The Wood Lane                                                                                                                                                                                                                                                                                                                                                                                                                                                                                                                                                                                                                                                                                                                                                                                                                                                                                                                                                                                                                                                                                                                                                            |    |                                       |             |             |
| 11         Collier Road         H522 10F           12         Coghurst Road         H522 10F           13         Cornfield Terrace         H522 06F           14         Cornwallis Gardens         H522 11F           15         Croft Road         H522 11F           16         Earl Street         H522 13F           17         Edmund Road         H522 14F           18         Exmouth Place         H522 15F           19         Fairlight Road         H522 15F           20         Githa Road         H522 14F           21         Godwin Road         H522 14F           22         Grand Parade         H522 14F           23         Harley Shute Road         H522 14F           24         Harley Shute Road         H522 19F           24         Harley Shute Road         H522 19F           24         Harley Shute Road         H522 20F           25         Horntye Road         H522 21F           26         Horntye Road         H522 21F           27         Little Ridge Avenue         H522 21F           28         Lower Park Road         H522 24F           29         Mann Street         H522 24F                                               |    | •                                     |             |             |
| 12   Coghurst Road                                                                                                                                                                                                                                                                                                                                                                                                                                                                                                                                                                                                                                                                                                                                                                                                                                                                                                                                                                                                                                                                                                                                                                      |    |                                       |             |             |
| 13   Cornfield Terrace                                                                                                                                                                                                                                                                                                                                                                                                                                                                                                                                                                                                                                                                                                                                                                                                                                                                                                                                                                                                                                                                                                                                                                  |    |                                       |             |             |
| 14         Cornwaltis Gardens         HS22 11F           15         Croft Road         HS22 04F         HS22 12F           16         Eart Street         HS22 13F           17         Edmund Road         HS22 14F           18         Exmouth Place         HS22 15F           19         Fairlight Road         HS22 15F           19         Fairlight Road         HS22 14F           20         Githa Road         HS22 14F           21         Godwin Road         HS22 14F           22         Grand Parade         HS22 17F         HS22 18F           23         Harley Shute Road         HS22 20F         HS22 19F           24         Harold Road         HS22 20F         HS22 21F           25         Horntye Road         HS22 21F         HS22 21F           26         Hughenden Road         HS22 22F         LITTLE RIGGE Avenue         HS22 21F           27         Little Ridge Avenue         HS22 23F         LS2 4F           28         Lower Park Road         HS22 23F           29         Mann Street         HS22 23F           30         Middle Road         HS22 27F           31         Millward Road         HS22 27F                      |    | •                                     |             |             |
| 15         Croft Road         HS22 04F         HS22 13F           16         Earl Street         HS22 13F           17         Edmund Road         HS22 14F           18         Exmouth Place         HS22 15F           19         Fairlight Road         HS22 16F           20         Githa Road         HS22 14F           21         Godwin Road         HS22 17F           22         Grand Parade         HS22 17F           23         Harley Shute Road         HS22 19F           24         Harold Road         HS22 20F           25         Horntye Road         HS22 21F           26         Hughenden Road         HS22 22F           27         Little Ridge Avenue         HS22 23F           28         Lower Park Road         HS22 23F           29         Mann Street         HS22 13F           30         Middle Road         HS22 24F           31         Millward Road         HS22 25F           32         Mount Road         HS22 25F           33         Oban Road         HS22 25F           34         Old London Road         HS22 27F           34         Old London Road         HS22 28F                                                       |    |                                       |             |             |
| 16         Earl Street         HS22 13F           17         Edmund Road         HS22 14F           18         Exmouth Place         HS22 15F           19         Fairlight Road         HS22 16F           20         Githa Road         HS22 14F           21         Godwin Road         HS22 14F           22         Grand Parade         HS22 17F           23         Harley Shute Road         HS22 20F           24         Harold Road         HS22 20F           25         Horntye Road         HS22 21F           26         Hughenden Road         HS22 22F           27         Little Ridge Avenue         HS22 23F           28         Lower Park Road         HS22 23F           28         Lower Park Road         HS22 23F           30         Middle Road         HS22 23F           31         Millward Road         HS22 25F           32         Mount Road         HS22 25F           33         Oban Road         HS22 27F           34         Old London Road         HS22 27F           35         Perth Road         HS22 27F           36         Priory Road         HS22 28F           37                                                           |    |                                       |             | 11600 405   |
| 17         Edmund Road         HS22 14F           18         Exmouth Place         HS22 15F           19         Fairlight Road         HS22 16F           20         Githa Road         HS22 14F           21         Godwin Road         HS22 14F           22         Grand Parade         HS22 17F           23         Harley Shute Road         HS22 19F           24         Harold Road         HS22 20F           25         Horntye Road         HS22 21F           26         Hughenden Road         HS22 22F           27         Little Ridge Avenue         HS22 23F           28         Lower Park Road         HS22 23F           29         Mann Street         HS22 13F           30         Middle Road         HS22 27F           31         Millward Road         HS22 20F           32         Mount Road         HS22 25F           33         Oban Road         HS22 27F           34         Old London Road         HS22 27F           35         Perth Road         HS22 27F           36         Priory Road         HS22 28F           37         Quebec Road         HS22 30F           39                                                               |    |                                       |             | HS22 12F    |
| 18         Exmouth Place         HS22 15F           19         Fairlight Road         HS22 16F           20         Githa Road         HS22 14F           21         Godwin Road         HS22 17F           22         Grand Parade         HS22 17F           23         Harley Shute Road         HS22 20F           24         Harold Road         HS22 20F           25         Horntye Road         HS22 21F           26         Hughenden Road         HS22 22F           27         Little Ridge Avenue         HS22 23F           28         Lower Park Road         HS22 24F           29         Mann Street         HS22 13F           30         Middle Road         HS22 27F           31         Millward Road         HS22 26F           32         Mount Road         HS22 27F           33         Oban Road         HS22 27F           34         Old London Road         HS22 27F           35         Perth Road         HS22 27F           36         Priory Road         HS22 27F           37         Quebec Road         HS22 37F           38         Queens Road         HS22 31F           40                                                               |    |                                       |             |             |
| 19         Fairlight Road         HS22 16F           20         Githa Road         HS22 14F           21         Godwin Road         HS22 14F           22         Grand Parade         HS22 17F         HS22 18F           23         Harley Shute Road         HS22 19F           24         Harold Road         HS22 20F           25         Horntye Road         HS22 21F           26         Hughenden Road         HS22 22F           27         Little Ridge Avenue         HS22 23F           28         Lower Park Road         HS22 24F           29         Mann Street         HS22 13F           30         Middle Road         HS22 24F           29         Mann Street         HS22 13F           30         Midlward Road         HS22 25F           31         Millward Road         HS22 25F           32         Mount Road         HS22 25F           33         Oban Road         HS22 27F           34         Old London Road         HS22 27F           35         Perth Road         HS22 27F           36         Priory Road         HS22 28F           37         Quebec Road         HS22 30F                                                           |    |                                       |             |             |
| 20         Githa Road         HS22 14F           21         Godwin Road         HS22 14F           22         Grand Parade         HS22 17F           23         Harley Shute Road         HS22 19F           24         Harold Road         HS22 20F           25         Horntye Road         HS22 21F           26         Hughenden Road         HS22 22F           27         Little Ridge Avenue         HS22 23F           28         Lower Park Road         HS22 23F           29         Mann Street         HS22 13F           30         Middle Road         HS22 07F           31         Millward Road         HS22 25F           32         Mount Road         HS22 25F           33         Oban Road         HS22 27F           34         Old London Road         HS22 27F           34         Old London Road         HS22 27F           35         Perth Road         HS22 27F           36         Priory Road         HS22 28F           37         Quebec Road         HS22 30F           38         Queens Road         HS22 30F           40         Rymill Road         HS22 32F           41         S                                                      |    |                                       |             |             |
| 21         Godwin Road         HS22 14F           22         Grand Parade         HS22 17F         HS22 18F           23         Harley Shute Road         HS22 20F           24         Harold Road         HS22 20F           25         Horntye Road         HS22 21F           26         Hughenden Road         HS22 23F           27         Little Ridge Avenue         HS22 23F           28         Lower Park Road         HS22 23F           29         Mann Street         HS22 13F           30         Middle Road         HS22 27F           31         Millward Road         HS22 25F           32         Mount Road         HS22 25F           33         Oban Road         HS22 27F           34         Old London Road         HS22 27F           35         Perth Road         HS22 27F           36         Priory Road         HS22 28F           37         Quebec Road         HS22 28F           38         Queens Road         HS22 30F           39         Robertson Terrace         HS22 31F           40         Rymill Road         HS22 31F           41         St Pauls Road         HS22 36F                                                       |    |                                       |             |             |
| 22         Grand Parade         HS22 17F         HS22 18F           23         Harley Shute Road         HS22 19F           24         Harold Road         HS22 20F           25         Horntye Road         HS22 21F           26         Hughenden Road         HS22 22F           27         Little Ridge Avenue         HS22 23F           28         Lower Park Road         HS22 24F           29         Mann Street         HS22 13F           30         Middle Road         HS22 27F           31         Millward Road         HS22 25F           32         Mount Road         HS22 25F           33         Oban Road         HS22 27F           34         Old London Road         HS22 27F           35         Perth Road         HS22 27F           36         Priory Road         HS22 28F           37         Quebec Road         HS22 29F           38         Queens Road         HS22 29F           39         Robertson Terrace         HS22 30F           40         Rymill Road         HS22 37F           41         St Pauls Road         HS22 37F           43         Saxon Street         HS22 37F                                                      |    |                                       |             |             |
| 23       Harley Shute Road       HS22 19F         24       Harold Road       HS22 20F         25       Horntye Road       HS22 21F         26       Hughenden Road       HS22 23F         27       Little Ridge Avenue       HS22 23F         28       Lower Park Road       HS22 24F         29       Mann Street       HS22 13F         30       Middle Road       HS22 20F         31       Millward Road       HS22 25F         32       Mount Road       HS22 25F         33       Oban Road       HS22 26F         34       Old London Road       HS22 27F         34       Old London Road       HS22 27F         36       Perth Road       HS22 28F         37       Quebec Road       HS22 28F         38       Queens Road       HS22 30F         39       Robertson Terrace       HS22 31F         40       Rymill Road       HS22 31F         41       St Pauls Road       HS22 37F         43       Saxon Street       HS22 34F         45       Seal Road       HS22 34F         45       Seal Road       HS22 34F         45       Seal Road       HS2                                                                                                                   |    |                                       |             |             |
| 24       Harold Road       HS22 20F         25       Horntye Road       HS22 21F         26       Hughenden Road       HS22 22F         27       Little Ridge Avenue       HS22 23F         28       Lower Park Road       HS22 24F         29       Mann Street       HS22 13F         30       Middle Road       HS22 20F         31       Millward Road       HS22 25F         32       Mount Road       HS22 26F         33       Oban Road       HS22 27F         34       Old London Road       HS22 16F         35       Perth Road       HS22 27F         36       Priory Road       HS22 28F         37       Quebec Road       HS22 28F         37       Quebec Road       HS22 29F         38       Queens Road       HS22 31F         40       Rymill Road       HS22 31F         41       Rymill Road       HS22 32F         43       Saxon Street       HS22 37F         43       Saxon Street       HS22 37F         45       Sedlescombe Road North       HS22 37F         46       St Helens Crescent       HS22 37F         47       Tackleway <t< td=""><td></td><td></td><td></td><td>HS22 18F</td></t<>                                                            |    |                                       |             | HS22 18F    |
| 25         Horntye Road         HS22 21F           26         Hughenden Road         HS22 22F           27         Little Ridge Avenue         HS22 23F           28         Lower Park Road         HS22 24F           29         Mann Street         HS22 13F           30         Middle Road         HS22 20F           31         Millward Road         HS22 25F           32         Mount Road         HS22 26F           33         Oban Road         HS22 27F           34         Old London Road         HS22 27F           35         Perth Road         HS22 27F           36         Priory Road         HS22 28F           37         Quebec Road         HS22 29F           38         Queens Road         HS22 30F           39         Robertson Terrace         HS22 31F           40         Rymill Road         HS22 32F           41         St Pauls Road         HS22 33F           43         Saxon Street         HS22 33F           43         Saxon Street         HS22 33F           45         Sealescombe Road North         HS22 33F           46         St Helens Crescent         HS22 36F           47<                                             |    |                                       |             |             |
| 26         Hughenden Road         HS22 22F           27         Little Ridge Avenue         HS22 23F           28         Lower Park Road         HS22 24F           29         Mann Street         HS22 13F           30         Middle Road         HS22 27F           31         Millward Road         HS22 25F           32         Mount Road         HS22 27F           34         Old London Road         HS22 27F           34         Old London Road         HS22 27F           36         Priory Road         HS22 28F           37         Quebec Road         HS22 29F           38         Queens Road         HS22 39F           39         Robertson Terrace         HS22 31F           40         Rymill Road         HS22 31F           40         Rymill Road         HS22 32F           41         St Pauls Road         HS22 33F           43         Saxon Street         HS22 33F           44         Sea Road         HS22 34F           45         Sedlescombe Road North         HS22 35F           46         St Helens Crescent         HS22 37F           47         Tackleway         HS22 37F           48<                                             |    |                                       |             |             |
| 27 Little Ridge Avenue         HS22 23F           28 Lower Park Road         HS22 24F           29 Mann Street         HS22 13F           30 Middle Road         HS22 07F           31 Millward Road         HS22 25F           32 Mount Road         HS22 26F           33 Oban Road         HS22 27F           34 Old London Road         HS22 16F           35 Perth Road         HS22 27F           36 Priory Road         HS22 28F           37 Quebec Road         HS22 29F           38 Queens Road         HS22 30F           39 Robertson Terrace         HS22 31F           40 Rymill Road         HS22 32F           41 St Pauls Road         HS22 33F           43 Saxon Street         HS22 33F           44 Sea Road         HS22 34F           45 Sedlescombe Road North         HS22 35F           46 St Helens Crescent         HS22 37F           48 The Ridge         HS22 37F           49 Warrior Square         HS22 18F           50 Wellington Place         HS22 30F           51 Whatlington Way         HS22 39F           53 Woodland Vale Road         HS22 40F                                                                                            |    |                                       |             |             |
| 28         Lower Park Road         HS22 24F           29         Mann Street         HS22 13F           30         Middle Road         HS22 07F           31         Millward Road         HS22 25F           32         Mount Road         HS22 26F           33         Oban Road         HS22 27F           34         Old London Road         HS22 16F           35         Perth Road         HS22 27F           36         Priory Road         HS22 28F           37         Quebec Road         HS22 28F           38         Queens Road         HS22 30F           39         Robertson Terrace         HS22 31F           40         Rymill Road         HS22 32F           41         St Pauls Road         HS22 32F           43         Saxon Street         HS22 33F           44         Sea Road         HS22 34F           45         Sedlescombe Road North         HS22 35F           46         St Helens Crescent         HS22 36F           47         Tackleway         HS22 37F           48         The Ridge         HS22 10F           49         Warrior Square         HS22 18F           50                                                               |    |                                       |             |             |
| 29       Mann Street       HS22 13F         30       Middle Road       HS22 07F         31       Millward Road       HS22 25F         32       Mount Road       HS22 26F         33       Oban Road       HS22 27F         34       Old London Road       HS22 27F         35       Perth Road       HS22 27F         36       Priory Road       HS22 28F         37       Quebec Road       HS22 29F         38       Queens Road       HS22 30F         39       Robertson Terrace       HS22 31F         40       Rymill Road       HS22 32F         41       St Pauls Road       HS22 32F         41       St Pauls Road       HS22 37F         43       Saxon Street       HS22 33F         44       Sea Road       HS22 34F         45       Sedlescombe Road North       HS22 36F         47       Tackleway       HS22 37F         48       The Ridge       HS22 10F         49       Warrior Square       HS22 10F         50       Wellington Place       HS22 30F         51       Whatlington Way       HS22 39F         52       White Rock Road       H                                                                                                                   |    |                                       |             |             |
| 30       Middle Road       HS22 07F         31       Millward Road       HS22 25F         32       Mount Road       HS22 26F         33       Oban Road       HS22 27F         34       Old London Road       HS22 16F         35       Perth Road       HS22 27F         36       Priory Road       HS22 28F         37       Quebec Road       HS22 29F         38       Queens Road       HS22 30F         39       Robertson Terrace       HS22 31F         40       Rymill Road       HS22 32F         41       St Pauls Road       HS22 32F         41       St Pauls Road       HS22 37F         43       Saxon Street       HS22 38F         44       Sea Road       HS22 34F         45       Sedlescombe Road North       HS22 35F         46       St Helens Crescent       HS22 36F         47       Tackleway       HS22 37F         48       The Ridge       HS22 10F       HS22 38F         49       Warrior Square       HS22 30F         50       Wellington Place       HS22 30F         51       Whatlington Way       HS22 39F         53       W                                                                                                                   |    |                                       |             |             |
| 31       Millward Road       HS22 25F         32       Mount Road       HS22 26F         33       Oban Road       HS22 27F         34       Old London Road       HS22 16F         35       Perth Road       HS22 27F         36       Priory Road       HS22 28F         37       Quebec Road       HS22 29F         38       Queens Road       HS22 30F         39       Robertson Terrace       HS22 31F         40       Rymill Road       HS22 32F         41       St Pauls Road       HS22 32F         41       St Saxon Street       HS22 38F         43       Saxon Street       HS22 33F         44       Sea Road       HS22 34F         45       Sedlescombe Road North       HS22 35F         46       St Helens Crescent       HS22 36F         47       Tackleway       HS22 37F         48       The Ridge       HS22 10F       HS22 38F         49       Warrior Square       HS22 30F         50       Wellington Place       HS22 30F         51       Whatlington Way       HS22 39F         53       Woodland Vale Road       HS22 40F                                                                                                                             |    |                                       |             |             |
| 32       Mount Road       HS22 26F         33       Oban Road       HS22 27F         34       Old London Road       HS22 16F         35       Perth Road       HS22 27F         36       Priory Road       HS22 28F         37       Quebec Road       HS22 29F         38       Queens Road       HS22 30F         39       Robertson Terrace       HS22 31F         40       Rymill Road       HS22 32F         41       St Pauls Road       HS22 37F         43       Saxon Street       HS22 33F         44       Sea Road       HS22 34F         45       Sedlescombe Road North       HS22 35F         46       St Helens Crescent       HS22 36F         47       Tackleway       HS22 37AF         48       The Ridge       HS22 10F       HS22 38F         49       Warrior Square       HS22 10F       HS22 30F         50       Wellington Place       HS22 30F         51       Whatlington Way       HS22 39F         53       Woodland Vale Road       HS22 40F                                                                                                                                                                                                           |    |                                       |             |             |
| 33       Oban Road       HS22 27F         34       Old London Road       HS22 16F         35       Perth Road       HS22 27F         36       Priory Road       HS22 28F         37       Quebec Road       HS22 29F         38       Queens Road       HS22 30F         39       Robertson Terrace       HS22 31F         40       Rymill Road       HS22 32F         41       St Pauls Road       HS22 33F         43       Saxon Street       HS22 33F         44       Sea Road       HS22 34F         45       Sedlescombe Road North       HS22 35F         46       St Helens Crescent       HS22 36F         47       Tackleway       HS22 37AF         48       The Ridge       HS22 10F       HS22 38F         49       Warrior Square       HS22 10F       HS22 30F         50       Wellington Place       HS22 30F         51       Whatlington Way       HS22 39F         53       Woodland Vale Road       HS22 40F                                                                                                                                                                                                                                                      |    |                                       |             |             |
| 34       Old London Road       HS22 16F         35       Perth Road       HS22 27F         36       Priory Road       HS22 28F         37       Quebec Road       HS22 29F         38       Queens Road       HS22 30F         39       Robertson Terrace       HS22 31F         40       Rymill Road       HS22 32F         41       St Pauls Road       HS22 36F         43       Saxon Street       HS22 33F         44       Sea Road       HS22 34F         45       Sedlescombe Road North       HS22 35F         46       St Helens Crescent       HS22 36F         47       Tackleway       HS22 37AF         48       The Ridge       HS22 10F       HS22 38F         49       Warrior Square       HS22 18F         50       Wellington Place       HS22 30F         51       Whatlington Way       HS22 05F         52       White Rock Road       HS22 39F         53       Woodland Vale Road       HS22 40F                                                                                                                                                                                                                                                               |    | Mount Road                            | HS22 26F    |             |
| 35       Perth Road       HS22 27F         36       Priory Road       HS22 28F         37       Quebec Road       HS22 29F         38       Queens Road       HS22 30F         39       Robertson Terrace       HS22 31F         40       Rymill Road       HS22 32F         41       St Pauls Road       HS22 06F       HS22 37F         43       Saxon Street       HS22 33F         44       Sea Road       HS22 34F         45       Sedlescombe Road North       HS22 35F         46       St Helens Crescent       HS22 36F         47       Tackleway       HS22 37AF         48       The Ridge       HS22 10F       HS22 38F         49       Warrior Square       HS22 18F       50       Wellington Place       HS22 30F         51       Whatlington Way       HS22 05F       52       White Rock Road       HS22 39F         53       Woodland Vale Road       HS22 40F                                                                                                                                                                                                                                                                                                    |    |                                       |             |             |
| 36       Priory Road       HS22 28F         37       Quebec Road       HS22 39F         38       Queens Road       HS22 30F         39       Robertson Terrace       HS22 31F         40       Rymill Road       HS22 32F         41       St Pauls Road       HS22 06F       HS22 37F         43       Saxon Street       HS22 33F         44       Sea Road       HS22 34F         45       Sedlescombe Road North       HS22 35F         46       St Helens Crescent       HS22 36F         47       Tackleway       HS22 37AF         48       The Ridge       HS22 10F       HS22 38F         49       Warrior Square       HS22 18F         50       Wellington Place       HS22 30F         51       Whatlington Way       HS22 05F         52       White Rock Road       HS22 39F         53       Woodland Vale Road       HS22 40F                                                                                                                                                                                                                                                                                                                                           | 34 | Old London Road                       | HS22 16F    |             |
| 37       Quebec Road       HS22 29F         38       Queens Road       HS22 30F         39       Robertson Terrace       HS22 31F         40       Rymill Road       HS22 32F         41       St Pauls Road       HS22 06F       HS22 37F         43       Saxon Street       HS22 33F         44       Sea Road       HS22 34F         45       Sedlescombe Road North       HS22 35F         46       St Helens Crescent       HS22 36F         47       Tackleway       HS22 37AF         48       The Ridge       HS22 10F       HS22 38F         49       Warrior Square       HS22 18F         50       Wellington Place       HS22 30F         51       Whatlington Way       HS22 05F         52       White Rock Road       HS22 39F         53       Woodland Vale Road       HS22 40F                                                                                                                                                                                                                                                                                                                                                                                       |    |                                       |             |             |
| 38 Queens Road         HS22 30F           39 Robertson Terrace         HS22 31F           40 Rymill Road         HS22 32F           41 St Pauls Road         HS22 06F         HS22 37F           43 Saxon Street         HS22 33F           44 Sea Road         HS22 34F           45 Sedlescombe Road North         HS22 35F           46 St Helens Crescent         HS22 36F           47 Tackleway         HS22 37AF           48 The Ridge         HS22 10F         HS22 38F           49 Warrior Square         HS22 18F           50 Wellington Place         HS22 30F           51 Whatlington Way         HS22 05F           52 White Rock Road         HS22 39F           53 Woodland Vale Road         HS22 40F                                                                                                                                                                                                                                                                                                                                                                                                                                                               | 36 | Priory Road                           | HS22 28F    |             |
| 39       Robertson Terrace       HS22 31F         40       Rymill Road       HS22 32F         41       St Pauls Road       HS22 06F       HS22 37F         43       Saxon Street       HS22 33F         44       Sea Road       HS22 34F         45       Sedlescombe Road North       HS22 35F         46       St Helens Crescent       HS22 36F         47       Tackleway       HS22 37AF         48       The Ridge       HS22 10F       HS22 38F         49       Warrior Square       HS22 18F         50       Wellington Place       HS22 30F         51       Whatlington Way       HS22 05F         52       White Rock Road       HS22 39F         53       Woodland Vale Road       HS22 40F                                                                                                                                                                                                                                                                                                                                                                                                                                                                               |    |                                       |             |             |
| 40       Rymill Road       HS22 32F         41       St Pauls Road       HS22 06F       HS22 37F         43       Saxon Street       HS22 33F         44       Sea Road       HS22 34F         45       Sedlescombe Road North       HS22 35F         46       St Helens Crescent       HS22 36F         47       Tackleway       HS22 37AF         48       The Ridge       HS22 10F       HS22 38F         49       Warrior Square       HS22 18F         50       Wellington Place       HS22 30F         51       Whatlington Way       HS22 05F         52       White Rock Road       HS22 39F         53       Woodland Vale Road       HS22 40F                                                                                                                                                                                                                                                                                                                                                                                                                                                                                                                                 |    |                                       |             |             |
| 41       St Pauls Road       HS22 06F       HS22 37F         43       Saxon Street       HS22 33F         44       Sea Road       HS22 34F         45       Sedlescombe Road North       HS22 35F         46       St Helens Crescent       HS22 36F         47       Tackleway       HS22 37AF         48       The Ridge       HS22 10F       HS22 38F         49       Warrior Square       HS22 18F         50       Wellington Place       HS22 30F         51       Whatlington Way       HS22 05F         52       White Rock Road       HS22 39F         53       Woodland Vale Road       HS22 40F                                                                                                                                                                                                                                                                                                                                                                                                                                                                                                                                                                             |    |                                       |             |             |
| 43Saxon StreetHS22 33F44Sea RoadHS22 34F45Sedlescombe Road NorthHS22 35F46St Helens CrescentHS22 36F47TacklewayHS22 37AF48The RidgeHS22 10FHS22 38F49Warrior SquareHS22 18F50Wellington PlaceHS22 30F51Whatlington WayHS22 05F52White Rock RoadHS22 39F53Woodland Vale RoadHS22 40F                                                                                                                                                                                                                                                                                                                                                                                                                                                                                                                                                                                                                                                                                                                                                                                                                                                                                                     | 40 | · · · · · · · · · · · · · · · · · · · |             |             |
| 44Sea RoadHS22 34F45Sedlescombe Road NorthHS22 35F46St Helens CrescentHS22 36F47TacklewayHS22 37AF48The RidgeHS22 10FHS22 38F49Warrior SquareHS22 18F50Wellington PlaceHS22 30F51Whatlington WayHS22 05F52White Rock RoadHS22 39F53Woodland Vale RoadHS22 40F                                                                                                                                                                                                                                                                                                                                                                                                                                                                                                                                                                                                                                                                                                                                                                                                                                                                                                                           | 41 | St Pauls Road                         | HS22 06F    | HS22 37F    |
| 45 Sedlescombe Road North 46 St Helens Crescent 47 Tackleway 48 The Ridge 49 Warrior Square 50 Wellington Place 51 Whatlington Way 52 White Rock Road 53 Woodland Vale Road 55 HS22 35F 56 HS22 36F 57 HS22 37AF 58 HS22 10F 59 HS22 18F 50 Wellington Place 50 HS22 30F 51 HS22 30F 52 White Rock Road 53 HS22 39F                                                                                                                                                                                                                                                                                                                                                                                                                                                                                                                                                                                                                                                                                                                                                                                                                                                                     | 43 | Saxon Street                          | HS22 33F    |             |
| 46St Helens CrescentHS22 36F47TacklewayHS22 37AF48The RidgeHS22 10FHS22 38F49Warrior SquareHS22 18F50Wellington PlaceHS22 30F51Whatlington WayHS22 05F52White Rock RoadHS22 39F53Woodland Vale RoadHS22 40F                                                                                                                                                                                                                                                                                                                                                                                                                                                                                                                                                                                                                                                                                                                                                                                                                                                                                                                                                                             | 44 | Sea Road                              | HS22 34F    |             |
| 47TacklewayHS22 37AF48The RidgeHS22 10FHS22 38F49Warrior SquareHS22 18F50Wellington PlaceHS22 30F51Whatlington WayHS22 05F52White Rock RoadHS22 39F53Woodland Vale RoadHS22 40F                                                                                                                                                                                                                                                                                                                                                                                                                                                                                                                                                                                                                                                                                                                                                                                                                                                                                                                                                                                                         | 45 | Sedlescombe Road North                | HS22 35F    |             |
| 48The RidgeHS22 10FHS22 38F49Warrior SquareHS22 18F50Wellington PlaceHS22 30F51Whatlington WayHS22 05F52White Rock RoadHS22 39F53Woodland Vale RoadHS22 40F                                                                                                                                                                                                                                                                                                                                                                                                                                                                                                                                                                                                                                                                                                                                                                                                                                                                                                                                                                                                                             | 46 | St Helens Crescent                    | HS22 36F    |             |
| 49Warrior SquareHS22 18F50Wellington PlaceHS22 30F51Whatlington WayHS22 05F52White Rock RoadHS22 39F53Woodland Vale RoadHS22 40F                                                                                                                                                                                                                                                                                                                                                                                                                                                                                                                                                                                                                                                                                                                                                                                                                                                                                                                                                                                                                                                        | 47 | Tackleway                             | HS22 37AF   |             |
| 49Warrior SquareHS22 18F50Wellington PlaceHS22 30F51Whatlington WayHS22 05F52White Rock RoadHS22 39F53Woodland Vale RoadHS22 40F                                                                                                                                                                                                                                                                                                                                                                                                                                                                                                                                                                                                                                                                                                                                                                                                                                                                                                                                                                                                                                                        | 48 | The Ridge                             | HS22 10F    | HS22 38F    |
| 50Wellington PlaceHS22 30F51Whatlington WayHS22 05F52White Rock RoadHS22 39F53Woodland Vale RoadHS22 40F                                                                                                                                                                                                                                                                                                                                                                                                                                                                                                                                                                                                                                                                                                                                                                                                                                                                                                                                                                                                                                                                                | 49 |                                       | HS22 18F    |             |
| 51Whatlington WayHS22 05F52White Rock RoadHS22 39F53Woodland Vale RoadHS22 40F                                                                                                                                                                                                                                                                                                                                                                                                                                                                                                                                                                                                                                                                                                                                                                                                                                                                                                                                                                                                                                                                                                          | 50 |                                       |             |             |
| 52White Rock RoadHS22 39F53Woodland Vale RoadHS22 40F                                                                                                                                                                                                                                                                                                                                                                                                                                                                                                                                                                                                                                                                                                                                                                                                                                                                                                                                                                                                                                                                                                                                   |    |                                       |             |             |
| 53 Woodland Vale Road HS22 40F                                                                                                                                                                                                                                                                                                                                                                                                                                                                                                                                                                                                                                                                                                                                                                                                                                                                                                                                                                                                                                                                                                                                                          |    | ,                                     | HS22 39F    |             |
| 54 York Gardens HS22 30F                                                                                                                                                                                                                                                                                                                                                                                                                                                                                                                                                                                                                                                                                                                                                                                                                                                                                                                                                                                                                                                                                                                                                                |    |                                       | HS22 40F    |             |
|                                                                                                                                                                                                                                                                                                                                                                                                                                                                                                                                                                                                                                                                                                                                                                                                                                                                                                                                                                                                                                                                                                                                                                                         | 54 | York Gardens                          | HS22 30F    |             |