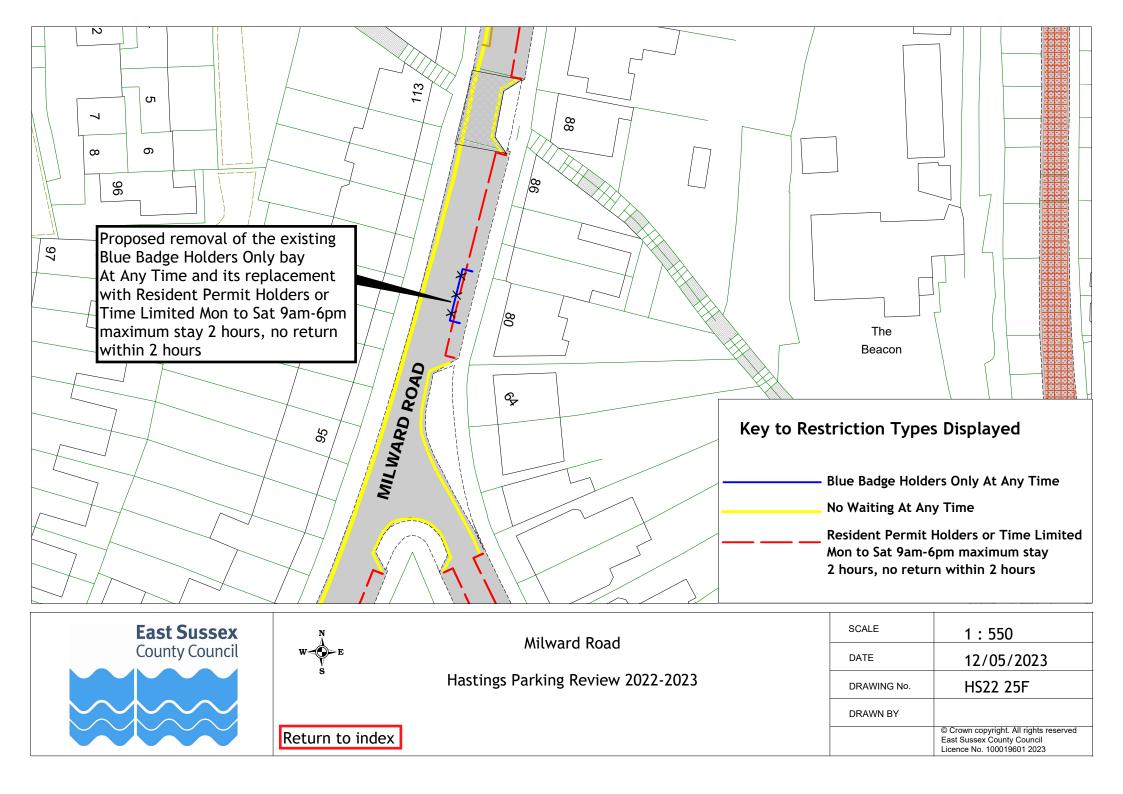

## Formal consultation drawings

| All Saints Crescent                                                                                                                                                                                                                                                                                                                                                                                                                                                                                                                                                                                                                                                                                                                                                                                                                                                                                                                                                                                                                                                                                                                                                                     |    | Road Name                             | Drawing No. | Drawing No. |
|-----------------------------------------------------------------------------------------------------------------------------------------------------------------------------------------------------------------------------------------------------------------------------------------------------------------------------------------------------------------------------------------------------------------------------------------------------------------------------------------------------------------------------------------------------------------------------------------------------------------------------------------------------------------------------------------------------------------------------------------------------------------------------------------------------------------------------------------------------------------------------------------------------------------------------------------------------------------------------------------------------------------------------------------------------------------------------------------------------------------------------------------------------------------------------------------|----|---------------------------------------|-------------|-------------|
| 2         Amherst Road         HS22 03F           3         Ashburnham Road         HS22 03F           4         Bembrook Road         HS22 04F           5         Bodiam Drive         HS22 05F           6         Bohemia Road         HS22 05F           7         Brightling Road         HS22 07F           8         Castledown Avenue         HS22 08F           9         Chapel Park Road         HS22 06F           10         Church In The Wood Lane         HS22 09F           11         Collier Road         HS22 04F           12         Coghurst Road         HS22 10F           13         Cornfield Terrace         HS22 06F           14         Cornwallis Gardens         HS22 10F           15         Croft Road         HS22 11F           16         Earl Street         HS22 11F           17         Edmund Road         HS22 13F           18         Exmouth Place         HS22 13F           19         Fairlight Road         HS22 14F           21         Godwin Road         HS22 14F           22         Grith Road         HS22 14F           23         Harley Shute Road         HS22 17F                                                    | 1  |                                       | Drawing No. | Drawing No. |
| 3                                                                                                                                                                                                                                                                                                                                                                                                                                                                                                                                                                                                                                                                                                                                                                                                                                                                                                                                                                                                                                                                                                                                                                                       |    |                                       |             |             |
| 4         Bembrook Road         H522 04F           5         Bodnam Drive         H522 05F           6         Bohemia Road         H522 07F           7         Brightling Road         H522 07F           8         Castledown Avenue         H522 08F           9         Chapel Park Road         H522 08F           10         Church In The Wood Lane         H522 09F           11         Collier Road         H522 04F           12         Coghurst Road         H522 10F           13         Cornfield Terrace         H522 06F           14         Cornwallis Gardens         H522 11F           15         Corfield Terrace         H522 11F           16         Earl Street         H522 11F           16         Earl Street         H522 14F           18         Exmouth Place         H522 14F           18         Exmouth Place         H522 14F           19         Fairlight Road         H522 14F           20         Girha Road         H522 14F           21         Godwin Road         H522 14F           22         Grand Parade         H522 14F           23         Harley Shute Road         H522 14F                                              |    |                                       |             |             |
| 5         Bodiam Drive         H522 05F           6         Bohemia Road         H522 06F           7         Brightling Road         H522 07F           8         Castledown Avenue         H522 08F           9         Chapel Park Road         H522 06F           10         Church In The Wood Lane         H522 09F           11         Collier Road         H522 09F           12         Coghurst Road         H522 10F           13         Cornfield Terrace         H522 10F           14         Cornwallis Gardens         H522 11F           15         Croft Road         H522 13F           16         Eart Street         H522 13F           17         Edmund Road         H522 14F           18         Exmouth Place         H522 15F           19         Fairtight Road         H522 14F           20         Githa Road         H522 14F           21         Godwin Road         H522 14F           22         Grand Parade         H522 14F           23         Harley Shute Road         H522 14F           24         Harold Road         H522 17F           31         Horrye Road         H522 20F <td< td=""><td></td><td></td><td></td><td></td></td<> |    |                                       |             |             |
| 6         Bohemia Road         H522 06F           7         Brightling Road         H522 07F           8         Castledown Avenue         H522 08F           9         Chapel Park Road         H522 06F           10         Church In The Wood Lane         H522 09F           11         Colirer Road         H522 00F           12         Coghurst Road         H522 10F           13         Cornfield Terrace         H522 06F           14         Cornwallis Gardens         H522 11F           15         Croft Road         H522 14F           16         Earl Street         H522 13F           16         Earl Street         H522 14F           18         Exmouth Place         H522 15F           18         Exmouth Place         H522 16F           20         Githa Road         H522 14F           21         Godwin Road         H522 14F           22         Grand Parade         H522 17F           23         Harley Shute Road         H522 17F           24         Harley Shute Road         H522 17F           25         Horntye Road         H522 21F           26         Horntye Road         H522 21F                                                |    |                                       |             |             |
| 7   Brightling Road                                                                                                                                                                                                                                                                                                                                                                                                                                                                                                                                                                                                                                                                                                                                                                                                                                                                                                                                                                                                                                                                                                                                                                     |    |                                       |             |             |
| 8         Castledown Avenue         H522 08F           9         Chapel Park Road         H522 06F           10         Church In The Wood Lane         H522 09F           11         Collier Road         H522 04F           12         Coghurst Road         H522 10F           13         Cornfield Terrace         H522 06F           14         Cornwallis Gardens         H522 11F           15         Croft Road         H522 11F           15         Croft Road         H522 13F           16         Eart Street         H522 13F           17         Edmund Road         H522 14F           18         Exmouth Place         H522 15F           19         Fairlight Road         H522 14F           20         Githa Road         H522 14F           21         Godwin Road         H522 14F           22         Grand Parade         H522 17F           23         Harley Shute Road         H522 19F           24         Harold Road         H522 21F           25         Horntye Road         H522 21F           26         Hughenden Road         H522 22F           21         Little Ridge Avenue         H522 23F                                               |    |                                       |             |             |
| 9                                                                                                                                                                                                                                                                                                                                                                                                                                                                                                                                                                                                                                                                                                                                                                                                                                                                                                                                                                                                                                                                                                                                                                                       |    |                                       |             |             |
| 10   Church In The Wood Lane                                                                                                                                                                                                                                                                                                                                                                                                                                                                                                                                                                                                                                                                                                                                                                                                                                                                                                                                                                                                                                                                                                                                                            |    |                                       |             |             |
| 11         Collier Road         H522 10F           12         Coghurst Road         H522 10F           13         Cornfield Terrace         H522 06F           14         Cornwallis Gardens         H522 11F           15         Croft Road         H522 11F           16         Earl Street         H522 13F           17         Edmund Road         H522 14F           18         Exmouth Place         H522 15F           19         Fairlight Road         H522 15F           20         Githa Road         H522 14F           21         Godwin Road         H522 14F           22         Grand Parade         H522 14F           23         Harley Shute Road         H522 14F           24         Harley Shute Road         H522 19F           24         Harley Shute Road         H522 19F           24         Harley Shute Road         H522 20F           25         Horntye Road         H522 21F           26         Horntye Road         H522 21F           27         Little Ridge Avenue         H522 21F           28         Lower Park Road         H522 24F           29         Mann Street         H522 24F                                               |    | •                                     |             |             |
| 12   Coghurst Road                                                                                                                                                                                                                                                                                                                                                                                                                                                                                                                                                                                                                                                                                                                                                                                                                                                                                                                                                                                                                                                                                                                                                                      |    |                                       |             |             |
| 13   Cornfield Terrace                                                                                                                                                                                                                                                                                                                                                                                                                                                                                                                                                                                                                                                                                                                                                                                                                                                                                                                                                                                                                                                                                                                                                                  |    |                                       |             |             |
| 14         Cornwaltis Gardens         HS22 11F           15         Croft Road         HS22 04F         HS22 12F           16         Eart Street         HS22 13F           17         Edmund Road         HS22 14F           18         Exmouth Place         HS22 15F           19         Fairlight Road         HS22 15F           19         Fairlight Road         HS22 14F           20         Githa Road         HS22 14F           21         Godwin Road         HS22 14F           22         Grand Parade         HS22 17F         HS22 18F           23         Harley Shute Road         HS22 20F         HS22 19F           24         Harold Road         HS22 20F         HS22 21F           25         Horntye Road         HS22 21F         HS22 21F           26         Hughenden Road         HS22 22F         LITTLE RIGGE Avenue         HS22 21F           27         Little Ridge Avenue         HS22 23F         LS2 4F           28         Lower Park Road         HS22 23F           29         Mann Street         HS22 23F           30         Middle Road         HS22 27F           31         Millward Road         HS22 27F                      |    | •                                     |             |             |
| 15         Croft Road         HS22 04F         HS22 13F           16         Earl Street         HS22 13F           17         Edmund Road         HS22 14F           18         Exmouth Place         HS22 15F           19         Fairlight Road         HS22 16F           20         Githa Road         HS22 14F           21         Godwin Road         HS22 17F           22         Grand Parade         HS22 17F           23         Harley Shute Road         HS22 19F           24         Harold Road         HS22 20F           25         Horntye Road         HS22 21F           26         Hughenden Road         HS22 22F           27         Little Ridge Avenue         HS22 23F           28         Lower Park Road         HS22 23F           29         Mann Street         HS22 13F           30         Middle Road         HS22 24F           31         Millward Road         HS22 25F           32         Mount Road         HS22 25F           33         Oban Road         HS22 25F           34         Old London Road         HS22 27F           34         Old London Road         HS22 28F                                                       |    |                                       |             |             |
| 16         Earl Street         HS22 13F           17         Edmund Road         HS22 14F           18         Exmouth Place         HS22 15F           19         Fairlight Road         HS22 16F           20         Githa Road         HS22 14F           21         Godwin Road         HS22 14F           22         Grand Parade         HS22 17F           23         Harley Shute Road         HS22 20F           24         Harold Road         HS22 20F           25         Horntye Road         HS22 21F           26         Hughenden Road         HS22 22F           27         Little Ridge Avenue         HS22 23F           28         Lower Park Road         HS22 23F           28         Lower Park Road         HS22 23F           30         Middle Road         HS22 23F           31         Millward Road         HS22 25F           32         Mount Road         HS22 25F           33         Oban Road         HS22 27F           34         Old London Road         HS22 27F           35         Perth Road         HS22 27F           36         Priory Road         HS22 28F           37                                                           |    |                                       |             | 11600 405   |
| 17         Edmund Road         HS22 14F           18         Exmouth Place         HS22 15F           19         Fairlight Road         HS22 16F           20         Githa Road         HS22 14F           21         Godwin Road         HS22 14F           22         Grand Parade         HS22 17F           23         Harley Shute Road         HS22 19F           24         Harold Road         HS22 20F           25         Horntye Road         HS22 21F           26         Hughenden Road         HS22 22F           27         Little Ridge Avenue         HS22 23F           28         Lower Park Road         HS22 23F           29         Mann Street         HS22 13F           30         Middle Road         HS22 27F           31         Millward Road         HS22 20F           32         Mount Road         HS22 25F           33         Oban Road         HS22 27F           34         Old London Road         HS22 27F           35         Perth Road         HS22 27F           36         Priory Road         HS22 28F           37         Quebec Road         HS22 30F           39                                                               |    |                                       |             | HS22 12F    |
| 18         Exmouth Place         HS22 15F           19         Fairlight Road         HS22 16F           20         Githa Road         HS22 14F           21         Godwin Road         HS22 17F           22         Grand Parade         HS22 17F           23         Harley Shute Road         HS22 20F           24         Harold Road         HS22 20F           25         Horntye Road         HS22 21F           26         Hughenden Road         HS22 22F           27         Little Ridge Avenue         HS22 23F           28         Lower Park Road         HS22 24F           29         Mann Street         HS22 13F           30         Middle Road         HS22 27F           31         Millward Road         HS22 26F           32         Mount Road         HS22 27F           33         Oban Road         HS22 27F           34         Old London Road         HS22 27F           35         Perth Road         HS22 27F           36         Priory Road         HS22 27F           37         Quebec Road         HS22 37F           38         Queens Road         HS22 31F           40                                                               |    |                                       |             |             |
| 19         Fairlight Road         HS22 16F           20         Githa Road         HS22 14F           21         Godwin Road         HS22 14F           22         Grand Parade         HS22 17F         HS22 18F           23         Harley Shute Road         HS22 19F           24         Harold Road         HS22 20F           25         Horntye Road         HS22 21F           26         Hughenden Road         HS22 22F           27         Little Ridge Avenue         HS22 23F           28         Lower Park Road         HS22 24F           29         Mann Street         HS22 13F           30         Middle Road         HS22 24F           29         Mann Street         HS22 13F           30         Midlward Road         HS22 25F           31         Millward Road         HS22 25F           32         Mount Road         HS22 25F           33         Oban Road         HS22 27F           34         Old London Road         HS22 27F           35         Perth Road         HS22 27F           36         Priory Road         HS22 28F           37         Quebec Road         HS22 30F                                                           |    |                                       |             |             |
| 20         Githa Road         HS22 14F           21         Godwin Road         HS22 14F           22         Grand Parade         HS22 17F           23         Harley Shute Road         HS22 19F           24         Harold Road         HS22 20F           25         Horntye Road         HS22 21F           26         Hughenden Road         HS22 22F           27         Little Ridge Avenue         HS22 23F           28         Lower Park Road         HS22 23F           29         Mann Street         HS22 13F           30         Middle Road         HS22 07F           31         Millward Road         HS22 25F           32         Mount Road         HS22 25F           33         Oban Road         HS22 27F           34         Old London Road         HS22 27F           34         Old London Road         HS22 27F           35         Perth Road         HS22 27F           36         Priory Road         HS22 28F           37         Quebec Road         HS22 30F           38         Queens Road         HS22 30F           40         Rymill Road         HS22 32F           41         S                                                      |    |                                       |             |             |
| 21         Godwin Road         HS22 14F           22         Grand Parade         HS22 17F         HS22 18F           23         Harley Shute Road         HS22 20F           24         Harold Road         HS22 20F           25         Horntye Road         HS22 21F           26         Hughenden Road         HS22 23F           27         Little Ridge Avenue         HS22 23F           28         Lower Park Road         HS22 23F           29         Mann Street         HS22 13F           30         Middle Road         HS22 27F           31         Millward Road         HS22 25F           32         Mount Road         HS22 25F           33         Oban Road         HS22 27F           34         Old London Road         HS22 27F           35         Perth Road         HS22 27F           36         Priory Road         HS22 28F           37         Quebec Road         HS22 28F           38         Queens Road         HS22 30F           39         Robertson Terrace         HS22 31F           40         Rymill Road         HS22 31F           41         St Pauls Road         HS22 36F                                                       |    |                                       |             |             |
| 22         Grand Parade         HS22 17F         HS22 18F           23         Harley Shute Road         HS22 19F           24         Harold Road         HS22 20F           25         Horntye Road         HS22 21F           26         Hughenden Road         HS22 22F           27         Little Ridge Avenue         HS22 23F           28         Lower Park Road         HS22 24F           29         Mann Street         HS22 13F           30         Middle Road         HS22 27F           31         Millward Road         HS22 25F           32         Mount Road         HS22 25F           33         Oban Road         HS22 27F           34         Old London Road         HS22 27F           35         Perth Road         HS22 27F           36         Priory Road         HS22 28F           37         Quebec Road         HS22 29F           38         Queens Road         HS22 29F           39         Robertson Terrace         HS22 30F           40         Rymill Road         HS22 37F           41         St Pauls Road         HS22 37F           43         Saxon Street         HS22 37F                                                      |    |                                       |             |             |
| 23       Harley Shute Road       HS22 19F         24       Harold Road       HS22 20F         25       Horntye Road       HS22 21F         26       Hughenden Road       HS22 23F         27       Little Ridge Avenue       HS22 23F         28       Lower Park Road       HS22 24F         29       Mann Street       HS22 13F         30       Middle Road       HS22 20F         31       Millward Road       HS22 25F         32       Mount Road       HS22 25F         33       Oban Road       HS22 26F         34       Old London Road       HS22 27F         34       Old London Road       HS22 27F         36       Perth Road       HS22 28F         37       Quebec Road       HS22 28F         38       Queens Road       HS22 30F         39       Robertson Terrace       HS22 31F         40       Rymill Road       HS22 31F         41       St Pauls Road       HS22 37F         43       Saxon Street       HS22 34F         45       Seal Road       HS22 34F         45       Seal Road       HS22 34F         45       Seal Road       HS2                                                                                                                   |    |                                       |             |             |
| 24       Harold Road       HS22 20F         25       Horntye Road       HS22 21F         26       Hughenden Road       HS22 22F         27       Little Ridge Avenue       HS22 23F         28       Lower Park Road       HS22 24F         29       Mann Street       HS22 13F         30       Middle Road       HS22 20F         31       Millward Road       HS22 25F         32       Mount Road       HS22 26F         33       Oban Road       HS22 27F         34       Old London Road       HS22 16F         35       Perth Road       HS22 27F         36       Priory Road       HS22 28F         37       Quebec Road       HS22 28F         37       Quebec Road       HS22 29F         38       Queens Road       HS22 31F         40       Rymill Road       HS22 31F         41       Rymill Road       HS22 32F         43       Saxon Street       HS22 37F         43       Saxon Street       HS22 37F         45       Sedlescombe Road North       HS22 37F         46       St Helens Crescent       HS22 37F         47       Tackleway <t< td=""><td></td><td></td><td></td><td>HS22 18F</td></t<>                                                            |    |                                       |             | HS22 18F    |
| 25         Horntye Road         HS22 21F           26         Hughenden Road         HS22 22F           27         Little Ridge Avenue         HS22 23F           28         Lower Park Road         HS22 24F           29         Mann Street         HS22 13F           30         Middle Road         HS22 20F           31         Millward Road         HS22 25F           32         Mount Road         HS22 26F           33         Oban Road         HS22 27F           34         Old London Road         HS22 27F           35         Perth Road         HS22 27F           36         Priory Road         HS22 28F           37         Quebec Road         HS22 29F           38         Queens Road         HS22 30F           39         Robertson Terrace         HS22 31F           40         Rymill Road         HS22 32F           41         St Pauls Road         HS22 33F           43         Saxon Street         HS22 33F           43         Saxon Street         HS22 33F           45         Sealescombe Road North         HS22 33F           46         St Helens Crescent         HS22 36F           47<                                             |    |                                       |             |             |
| 26         Hughenden Road         HS22 22F           27         Little Ridge Avenue         HS22 23F           28         Lower Park Road         HS22 24F           29         Mann Street         HS22 13F           30         Middle Road         HS22 27F           31         Millward Road         HS22 25F           32         Mount Road         HS22 27F           34         Old London Road         HS22 27F           34         Old London Road         HS22 27F           36         Priory Road         HS22 28F           37         Quebec Road         HS22 29F           38         Queens Road         HS22 39F           39         Robertson Terrace         HS22 31F           40         Rymill Road         HS22 31F           40         Rymill Road         HS22 32F           41         St Pauls Road         HS22 33F           43         Saxon Street         HS22 33F           44         Sea Road         HS22 34F           45         Sedlescombe Road North         HS22 35F           46         St Helens Crescent         HS22 37F           47         Tackleway         HS22 37F           48<                                             |    |                                       |             |             |
| 27 Little Ridge Avenue         HS22 23F           28 Lower Park Road         HS22 24F           29 Mann Street         HS22 13F           30 Middle Road         HS22 07F           31 Millward Road         HS22 25F           32 Mount Road         HS22 26F           33 Oban Road         HS22 27F           34 Old London Road         HS22 16F           35 Perth Road         HS22 27F           36 Priory Road         HS22 28F           37 Quebec Road         HS22 29F           38 Queens Road         HS22 30F           39 Robertson Terrace         HS22 31F           40 Rymill Road         HS22 32F           41 St Pauls Road         HS22 33F           43 Saxon Street         HS22 33F           44 Sea Road         HS22 34F           45 Sedlescombe Road North         HS22 35F           46 St Helens Crescent         HS22 37F           48 The Ridge         HS22 37F           49 Warrior Square         HS22 18F           50 Wellington Place         HS22 30F           51 Whatlington Way         HS22 39F           53 Woodland Vale Road         HS22 40F                                                                                            |    |                                       |             |             |
| 28         Lower Park Road         HS22 24F           29         Mann Street         HS22 13F           30         Middle Road         HS22 07F           31         Millward Road         HS22 25F           32         Mount Road         HS22 26F           33         Oban Road         HS22 27F           34         Old London Road         HS22 16F           35         Perth Road         HS22 27F           36         Priory Road         HS22 28F           37         Quebec Road         HS22 28F           38         Queens Road         HS22 30F           39         Robertson Terrace         HS22 31F           40         Rymill Road         HS22 32F           41         St Pauls Road         HS22 32F           43         Saxon Street         HS22 33F           44         Sea Road         HS22 34F           45         Sedlescombe Road North         HS22 35F           46         St Helens Crescent         HS22 36F           47         Tackleway         HS22 37F           48         The Ridge         HS22 10F           49         Warrior Square         HS22 18F           50                                                               |    |                                       |             |             |
| 29       Mann Street       HS22 13F         30       Middle Road       HS22 07F         31       Millward Road       HS22 25F         32       Mount Road       HS22 26F         33       Oban Road       HS22 27F         34       Old London Road       HS22 27F         35       Perth Road       HS22 27F         36       Priory Road       HS22 28F         37       Quebec Road       HS22 29F         38       Queens Road       HS22 30F         39       Robertson Terrace       HS22 31F         40       Rymill Road       HS22 32F         41       St Pauls Road       HS22 32F         41       St Pauls Road       HS22 37F         43       Saxon Street       HS22 33F         44       Sea Road       HS22 34F         45       Sedlescombe Road North       HS22 36F         47       Tackleway       HS22 37F         48       The Ridge       HS22 10F         49       Warrior Square       HS22 10F         50       Wellington Place       HS22 30F         51       Whatlington Way       HS22 39F         52       White Rock Road       H                                                                                                                   |    |                                       |             |             |
| 30       Middle Road       HS22 07F         31       Millward Road       HS22 25F         32       Mount Road       HS22 26F         33       Oban Road       HS22 27F         34       Old London Road       HS22 16F         35       Perth Road       HS22 27F         36       Priory Road       HS22 28F         37       Quebec Road       HS22 29F         38       Queens Road       HS22 30F         39       Robertson Terrace       HS22 31F         40       Rymill Road       HS22 32F         41       St Pauls Road       HS22 32F         41       St Pauls Road       HS22 37F         43       Saxon Street       HS22 38F         44       Sea Road       HS22 34F         45       Sedlescombe Road North       HS22 35F         46       St Helens Crescent       HS22 36F         47       Tackleway       HS22 37F         48       The Ridge       HS22 10F       HS22 38F         49       Warrior Square       HS22 30F         50       Wellington Place       HS22 30F         51       Whatlington Way       HS22 39F         53       W                                                                                                                   |    |                                       |             |             |
| 31       Millward Road       HS22 25F         32       Mount Road       HS22 26F         33       Oban Road       HS22 27F         34       Old London Road       HS22 16F         35       Perth Road       HS22 27F         36       Priory Road       HS22 28F         37       Quebec Road       HS22 29F         38       Queens Road       HS22 30F         39       Robertson Terrace       HS22 31F         40       Rymill Road       HS22 32F         41       St Pauls Road       HS22 32F         41       St Saxon Street       HS22 38F         43       Saxon Street       HS22 33F         44       Sea Road       HS22 34F         45       Sedlescombe Road North       HS22 35F         46       St Helens Crescent       HS22 36F         47       Tackleway       HS22 37F         48       The Ridge       HS22 10F       HS22 38F         49       Warrior Square       HS22 30F         50       Wellington Place       HS22 30F         51       Whatlington Way       HS22 39F         53       Woodland Vale Road       HS22 40F                                                                                                                             |    |                                       |             |             |
| 32       Mount Road       HS22 26F         33       Oban Road       HS22 27F         34       Old London Road       HS22 16F         35       Perth Road       HS22 27F         36       Priory Road       HS22 28F         37       Quebec Road       HS22 29F         38       Queens Road       HS22 30F         39       Robertson Terrace       HS22 31F         40       Rymill Road       HS22 32F         41       St Pauls Road       HS22 37F         43       Saxon Street       HS22 33F         44       Sea Road       HS22 34F         45       Sedlescombe Road North       HS22 35F         46       St Helens Crescent       HS22 36F         47       Tackleway       HS22 37AF         48       The Ridge       HS22 10F       HS22 38F         49       Warrior Square       HS22 10F       HS22 30F         50       Wellington Place       HS22 30F         51       Whatlington Way       HS22 39F         53       Woodland Vale Road       HS22 40F                                                                                                                                                                                                           |    |                                       |             |             |
| 33       Oban Road       HS22 27F         34       Old London Road       HS22 16F         35       Perth Road       HS22 27F         36       Priory Road       HS22 28F         37       Quebec Road       HS22 29F         38       Queens Road       HS22 30F         39       Robertson Terrace       HS22 31F         40       Rymill Road       HS22 32F         41       St Pauls Road       HS22 33F         43       Saxon Street       HS22 33F         44       Sea Road       HS22 34F         45       Sedlescombe Road North       HS22 35F         46       St Helens Crescent       HS22 36F         47       Tackleway       HS22 37AF         48       The Ridge       HS22 10F       HS22 38F         49       Warrior Square       HS22 10F       HS22 30F         50       Wellington Place       HS22 30F         51       Whatlington Way       HS22 39F         53       Woodland Vale Road       HS22 40F                                                                                                                                                                                                                                                      |    |                                       |             |             |
| 34       Old London Road       HS22 16F         35       Perth Road       HS22 27F         36       Priory Road       HS22 28F         37       Quebec Road       HS22 29F         38       Queens Road       HS22 30F         39       Robertson Terrace       HS22 31F         40       Rymill Road       HS22 32F         41       St Pauls Road       HS22 36F         43       Saxon Street       HS22 33F         44       Sea Road       HS22 34F         45       Sedlescombe Road North       HS22 35F         46       St Helens Crescent       HS22 36F         47       Tackleway       HS22 37AF         48       The Ridge       HS22 10F       HS22 38F         49       Warrior Square       HS22 18F         50       Wellington Place       HS22 30F         51       Whatlington Way       HS22 05F         52       White Rock Road       HS22 39F         53       Woodland Vale Road       HS22 40F                                                                                                                                                                                                                                                               |    | Mount Road                            | HS22 26F    |             |
| 35       Perth Road       HS22 27F         36       Priory Road       HS22 28F         37       Quebec Road       HS22 29F         38       Queens Road       HS22 30F         39       Robertson Terrace       HS22 31F         40       Rymill Road       HS22 32F         41       St Pauls Road       HS22 06F       HS22 37F         43       Saxon Street       HS22 33F         44       Sea Road       HS22 34F         45       Sedlescombe Road North       HS22 35F         46       St Helens Crescent       HS22 36F         47       Tackleway       HS22 37AF         48       The Ridge       HS22 10F       HS22 38F         49       Warrior Square       HS22 18F       50       Wellington Place       HS22 30F         51       Whatlington Way       HS22 05F       52       White Rock Road       HS22 39F         53       Woodland Vale Road       HS22 40F                                                                                                                                                                                                                                                                                                    |    |                                       |             |             |
| 36       Priory Road       HS22 28F         37       Quebec Road       HS22 39F         38       Queens Road       HS22 30F         39       Robertson Terrace       HS22 31F         40       Rymill Road       HS22 32F         41       St Pauls Road       HS22 06F       HS22 37F         43       Saxon Street       HS22 33F         44       Sea Road       HS22 34F         45       Sedlescombe Road North       HS22 35F         46       St Helens Crescent       HS22 36F         47       Tackleway       HS22 37AF         48       The Ridge       HS22 10F       HS22 38F         49       Warrior Square       HS22 18F         50       Wellington Place       HS22 30F         51       Whatlington Way       HS22 05F         52       White Rock Road       HS22 39F         53       Woodland Vale Road       HS22 40F                                                                                                                                                                                                                                                                                                                                           | 34 | Old London Road                       | HS22 16F    |             |
| 37       Quebec Road       HS22 29F         38       Queens Road       HS22 30F         39       Robertson Terrace       HS22 31F         40       Rymill Road       HS22 32F         41       St Pauls Road       HS22 06F       HS22 37F         43       Saxon Street       HS22 33F         44       Sea Road       HS22 34F         45       Sedlescombe Road North       HS22 35F         46       St Helens Crescent       HS22 36F         47       Tackleway       HS22 37AF         48       The Ridge       HS22 10F       HS22 38F         49       Warrior Square       HS22 18F         50       Wellington Place       HS22 30F         51       Whatlington Way       HS22 05F         52       White Rock Road       HS22 39F         53       Woodland Vale Road       HS22 40F                                                                                                                                                                                                                                                                                                                                                                                       |    |                                       |             |             |
| 38 Queens Road         HS22 30F           39 Robertson Terrace         HS22 31F           40 Rymill Road         HS22 32F           41 St Pauls Road         HS22 06F         HS22 37F           43 Saxon Street         HS22 33F           44 Sea Road         HS22 34F           45 Sedlescombe Road North         HS22 35F           46 St Helens Crescent         HS22 36F           47 Tackleway         HS22 37AF           48 The Ridge         HS22 10F         HS22 38F           49 Warrior Square         HS22 18F           50 Wellington Place         HS22 30F           51 Whatlington Way         HS22 05F           52 White Rock Road         HS22 39F           53 Woodland Vale Road         HS22 40F                                                                                                                                                                                                                                                                                                                                                                                                                                                               | 36 | Priory Road                           | HS22 28F    |             |
| 39       Robertson Terrace       HS22 31F         40       Rymill Road       HS22 32F         41       St Pauls Road       HS22 06F       HS22 37F         43       Saxon Street       HS22 33F         44       Sea Road       HS22 34F         45       Sedlescombe Road North       HS22 35F         46       St Helens Crescent       HS22 36F         47       Tackleway       HS22 37AF         48       The Ridge       HS22 10F       HS22 38F         49       Warrior Square       HS22 18F         50       Wellington Place       HS22 30F         51       Whatlington Way       HS22 05F         52       White Rock Road       HS22 39F         53       Woodland Vale Road       HS22 40F                                                                                                                                                                                                                                                                                                                                                                                                                                                                               |    |                                       |             |             |
| 40       Rymill Road       HS22 32F         41       St Pauls Road       HS22 06F       HS22 37F         43       Saxon Street       HS22 33F         44       Sea Road       HS22 34F         45       Sedlescombe Road North       HS22 35F         46       St Helens Crescent       HS22 36F         47       Tackleway       HS22 37AF         48       The Ridge       HS22 10F       HS22 38F         49       Warrior Square       HS22 18F         50       Wellington Place       HS22 30F         51       Whatlington Way       HS22 05F         52       White Rock Road       HS22 39F         53       Woodland Vale Road       HS22 40F                                                                                                                                                                                                                                                                                                                                                                                                                                                                                                                                 |    |                                       |             |             |
| 41       St Pauls Road       HS22 06F       HS22 37F         43       Saxon Street       HS22 33F         44       Sea Road       HS22 34F         45       Sedlescombe Road North       HS22 35F         46       St Helens Crescent       HS22 36F         47       Tackleway       HS22 37AF         48       The Ridge       HS22 10F       HS22 38F         49       Warrior Square       HS22 18F         50       Wellington Place       HS22 30F         51       Whatlington Way       HS22 05F         52       White Rock Road       HS22 39F         53       Woodland Vale Road       HS22 40F                                                                                                                                                                                                                                                                                                                                                                                                                                                                                                                                                                             |    |                                       |             |             |
| 43Saxon StreetHS22 33F44Sea RoadHS22 34F45Sedlescombe Road NorthHS22 35F46St Helens CrescentHS22 36F47TacklewayHS22 37AF48The RidgeHS22 10FHS22 38F49Warrior SquareHS22 18F50Wellington PlaceHS22 30F51Whatlington WayHS22 05F52White Rock RoadHS22 39F53Woodland Vale RoadHS22 40F                                                                                                                                                                                                                                                                                                                                                                                                                                                                                                                                                                                                                                                                                                                                                                                                                                                                                                     | 40 | · · · · · · · · · · · · · · · · · · · |             |             |
| 44Sea RoadHS22 34F45Sedlescombe Road NorthHS22 35F46St Helens CrescentHS22 36F47TacklewayHS22 37AF48The RidgeHS22 10FHS22 38F49Warrior SquareHS22 18F50Wellington PlaceHS22 30F51Whatlington WayHS22 05F52White Rock RoadHS22 39F53Woodland Vale RoadHS22 40F                                                                                                                                                                                                                                                                                                                                                                                                                                                                                                                                                                                                                                                                                                                                                                                                                                                                                                                           | 41 | St Pauls Road                         | HS22 06F    | HS22 37F    |
| 45 Sedlescombe Road North 46 St Helens Crescent 47 Tackleway 48 The Ridge 49 Warrior Square 50 Wellington Place 51 Whatlington Way 52 White Rock Road 53 Woodland Vale Road 55 HS22 35F 56 HS22 36F 57 HS22 37AF 58 HS22 10F 59 HS22 18F 50 Wellington Place 50 HS22 30F 51 HS22 30F 52 White Rock Road 53 HS22 39F                                                                                                                                                                                                                                                                                                                                                                                                                                                                                                                                                                                                                                                                                                                                                                                                                                                                     | 43 | Saxon Street                          | HS22 33F    |             |
| 46St Helens CrescentHS22 36F47TacklewayHS22 37AF48The RidgeHS22 10FHS22 38F49Warrior SquareHS22 18F50Wellington PlaceHS22 30F51Whatlington WayHS22 05F52White Rock RoadHS22 39F53Woodland Vale RoadHS22 40F                                                                                                                                                                                                                                                                                                                                                                                                                                                                                                                                                                                                                                                                                                                                                                                                                                                                                                                                                                             | 44 | Sea Road                              | HS22 34F    |             |
| 47TacklewayHS22 37AF48The RidgeHS22 10FHS22 38F49Warrior SquareHS22 18F50Wellington PlaceHS22 30F51Whatlington WayHS22 05F52White Rock RoadHS22 39F53Woodland Vale RoadHS22 40F                                                                                                                                                                                                                                                                                                                                                                                                                                                                                                                                                                                                                                                                                                                                                                                                                                                                                                                                                                                                         | 45 | Sedlescombe Road North                | HS22 35F    |             |
| 48The RidgeHS22 10FHS22 38F49Warrior SquareHS22 18F50Wellington PlaceHS22 30F51Whatlington WayHS22 05F52White Rock RoadHS22 39F53Woodland Vale RoadHS22 40F                                                                                                                                                                                                                                                                                                                                                                                                                                                                                                                                                                                                                                                                                                                                                                                                                                                                                                                                                                                                                             | 46 | St Helens Crescent                    | HS22 36F    |             |
| 49Warrior SquareHS22 18F50Wellington PlaceHS22 30F51Whatlington WayHS22 05F52White Rock RoadHS22 39F53Woodland Vale RoadHS22 40F                                                                                                                                                                                                                                                                                                                                                                                                                                                                                                                                                                                                                                                                                                                                                                                                                                                                                                                                                                                                                                                        | 47 | Tackleway                             | HS22 37AF   |             |
| 49Warrior SquareHS22 18F50Wellington PlaceHS22 30F51Whatlington WayHS22 05F52White Rock RoadHS22 39F53Woodland Vale RoadHS22 40F                                                                                                                                                                                                                                                                                                                                                                                                                                                                                                                                                                                                                                                                                                                                                                                                                                                                                                                                                                                                                                                        | 48 | The Ridge                             | HS22 10F    | HS22 38F    |
| 50Wellington PlaceHS22 30F51Whatlington WayHS22 05F52White Rock RoadHS22 39F53Woodland Vale RoadHS22 40F                                                                                                                                                                                                                                                                                                                                                                                                                                                                                                                                                                                                                                                                                                                                                                                                                                                                                                                                                                                                                                                                                | 49 |                                       | HS22 18F    |             |
| 51Whatlington WayHS22 05F52White Rock RoadHS22 39F53Woodland Vale RoadHS22 40F                                                                                                                                                                                                                                                                                                                                                                                                                                                                                                                                                                                                                                                                                                                                                                                                                                                                                                                                                                                                                                                                                                          | 50 |                                       |             |             |
| 52White Rock RoadHS22 39F53Woodland Vale RoadHS22 40F                                                                                                                                                                                                                                                                                                                                                                                                                                                                                                                                                                                                                                                                                                                                                                                                                                                                                                                                                                                                                                                                                                                                   |    |                                       |             |             |
| 53 Woodland Vale Road HS22 40F                                                                                                                                                                                                                                                                                                                                                                                                                                                                                                                                                                                                                                                                                                                                                                                                                                                                                                                                                                                                                                                                                                                                                          |    | ,                                     | HS22 39F    |             |
| 54 York Gardens HS22 30F                                                                                                                                                                                                                                                                                                                                                                                                                                                                                                                                                                                                                                                                                                                                                                                                                                                                                                                                                                                                                                                                                                                                                                |    |                                       | HS22 40F    |             |
|                                                                                                                                                                                                                                                                                                                                                                                                                                                                                                                                                                                                                                                                                                                                                                                                                                                                                                                                                                                                                                                                                                                                                                                         | 54 | York Gardens                          | HS22 30F    |             |