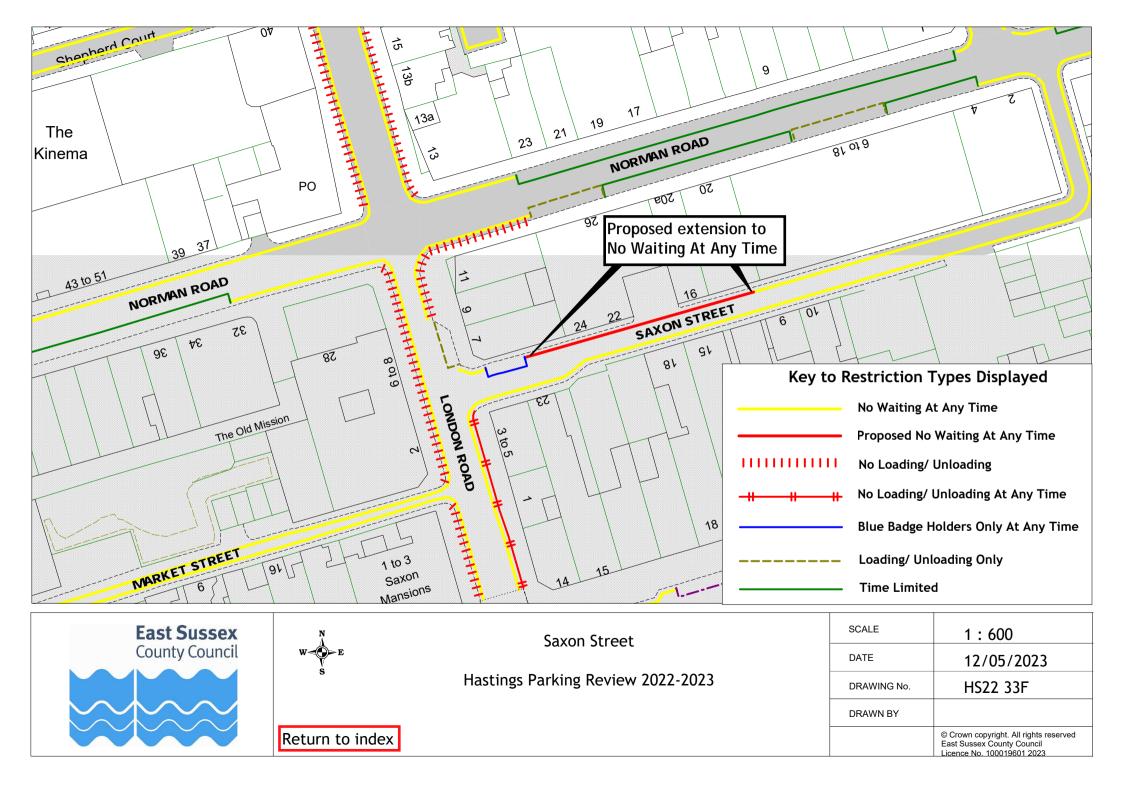

## Formal consultation drawings

| All Saints Crescent                                                                                                                                                                                                                                                                                                                                                                                                                                                                                                                                                                                                                                                                                                                                                                                                                                                                                                                                                                                                                                                                                                                                                                     |    | Road Name                             | Drawing No. | Drawing No. |
|-----------------------------------------------------------------------------------------------------------------------------------------------------------------------------------------------------------------------------------------------------------------------------------------------------------------------------------------------------------------------------------------------------------------------------------------------------------------------------------------------------------------------------------------------------------------------------------------------------------------------------------------------------------------------------------------------------------------------------------------------------------------------------------------------------------------------------------------------------------------------------------------------------------------------------------------------------------------------------------------------------------------------------------------------------------------------------------------------------------------------------------------------------------------------------------------|----|---------------------------------------|-------------|-------------|
| 2         Amherst Road         HS22 03F           3         Ashburnham Road         HS22 03F           4         Bembrook Road         HS22 04F           5         Bodiam Drive         HS22 05F           6         Bohemia Road         HS22 05F           7         Brightling Road         HS22 07F           8         Castledown Avenue         HS22 08F           9         Chapel Park Road         HS22 06F           10         Church In The Wood Lane         HS22 09F           11         Collier Road         HS22 04F           12         Coghurst Road         HS22 10F           13         Cornfield Terrace         HS22 06F           14         Cornwallis Gardens         HS22 10F           15         Croft Road         HS22 11F           16         Earl Street         HS22 11F           17         Edmund Road         HS22 13F           18         Exmouth Place         HS22 13F           19         Fairlight Road         HS22 14F           21         Godwin Road         HS22 14F           22         Grith Road         HS22 14F           23         Harley Shute Road         HS22 17F                                                    | 1  |                                       | Drawing No. | Drawing No. |
| 3                                                                                                                                                                                                                                                                                                                                                                                                                                                                                                                                                                                                                                                                                                                                                                                                                                                                                                                                                                                                                                                                                                                                                                                       |    |                                       |             |             |
| 4         Bembrook Road         H522 04F           5         Bodnam Drive         H522 05F           6         Bohemia Road         H522 07F           7         Brightling Road         H522 07F           8         Castledown Avenue         H522 08F           9         Chapel Park Road         H522 08F           10         Church In The Wood Lane         H522 09F           11         Collier Road         H522 04F           12         Coghurst Road         H522 10F           13         Cornfield Terrace         H522 06F           14         Cornwallis Gardens         H522 11F           15         Corfield Terrace         H522 11F           16         Earl Street         H522 11F           16         Earl Street         H522 14F           18         Exmouth Place         H522 14F           18         Exmouth Place         H522 14F           19         Fairlight Road         H522 14F           20         Girha Road         H522 14F           21         Godwin Road         H522 14F           22         Grand Parade         H522 14F           23         Harley Shute Road         H522 14F                                              |    |                                       |             |             |
| 5         Bodiam Drive         H522 05F           6         Bohemia Road         H522 06F           7         Brightling Road         H522 07F           8         Castledown Avenue         H522 08F           9         Chapel Park Road         H522 06F           10         Church In The Wood Lane         H522 09F           11         Collier Road         H522 09F           12         Coghurst Road         H522 10F           13         Cornfield Terrace         H522 10F           14         Cornwallis Gardens         H522 11F           15         Croft Road         H522 13F           16         Eart Street         H522 13F           17         Edmund Road         H522 14F           18         Exmouth Place         H522 15F           19         Fairtight Road         H522 14F           20         Githa Road         H522 14F           21         Godwin Road         H522 14F           22         Grand Parade         H522 14F           23         Harley Shute Road         H522 14F           24         Harold Road         H522 17F           31         Horrye Road         H522 20F <td< td=""><td></td><td></td><td></td><td></td></td<> |    |                                       |             |             |
| 6         Bohemia Road         H522 06F           7         Brightling Road         H522 07F           8         Castledown Avenue         H522 08F           9         Chapel Park Road         H522 06F           10         Church In The Wood Lane         H522 09F           11         Colirer Road         H522 00F           12         Coghurst Road         H522 10F           13         Cornfield Terrace         H522 06F           14         Cornwallis Gardens         H522 11F           15         Croft Road         H522 14F           16         Earl Street         H522 13F           16         Earl Street         H522 14F           18         Exmouth Place         H522 15F           18         Exmouth Place         H522 16F           20         Githa Road         H522 14F           21         Godwin Road         H522 14F           22         Grand Parade         H522 17F           23         Harley Shute Road         H522 17F           24         Harley Shute Road         H522 17F           25         Horntye Road         H522 21F           26         Horntye Road         H522 21F                                                |    |                                       |             |             |
| 7   Brightling Road                                                                                                                                                                                                                                                                                                                                                                                                                                                                                                                                                                                                                                                                                                                                                                                                                                                                                                                                                                                                                                                                                                                                                                     |    |                                       |             |             |
| 8         Castledown Avenue         H522 08F           9         Chapel Park Road         H522 06F           10         Church In The Wood Lane         H522 09F           11         Collier Road         H522 04F           12         Coghurst Road         H522 10F           13         Cornfield Terrace         H522 06F           14         Cornwallis Gardens         H522 11F           15         Croft Road         H522 11F           15         Croft Road         H522 13F           16         Eart Street         H522 13F           17         Edmund Road         H522 14F           18         Exmouth Place         H522 15F           19         Fairlight Road         H522 14F           20         Githa Road         H522 14F           21         Godwin Road         H522 14F           22         Grand Parade         H522 17F           23         Harley Shute Road         H522 19F           24         Harold Road         H522 21F           25         Horntye Road         H522 21F           26         Hughenden Road         H522 22F           21         Little Ridge Avenue         H522 23F                                               |    |                                       |             |             |
| 9                                                                                                                                                                                                                                                                                                                                                                                                                                                                                                                                                                                                                                                                                                                                                                                                                                                                                                                                                                                                                                                                                                                                                                                       |    |                                       |             |             |
| 10   Church In The Wood Lane                                                                                                                                                                                                                                                                                                                                                                                                                                                                                                                                                                                                                                                                                                                                                                                                                                                                                                                                                                                                                                                                                                                                                            |    |                                       |             |             |
| 11         Collier Road         H522 10F           12         Coghurst Road         H522 10F           13         Cornfield Terrace         H522 06F           14         Cornwallis Gardens         H522 11F           15         Croft Road         H522 11F           16         Earl Street         H522 13F           17         Edmund Road         H522 14F           18         Exmouth Place         H522 15F           19         Fairlight Road         H522 15F           20         Githa Road         H522 14F           21         Godwin Road         H522 14F           22         Grand Parade         H522 14F           23         Harley Shute Road         H522 14F           24         Harley Shute Road         H522 19F           24         Harley Shute Road         H522 19F           24         Harley Shute Road         H522 20F           25         Horntye Road         H522 21F           26         Horntye Road         H522 21F           27         Little Ridge Avenue         H522 21F           28         Lower Park Road         H522 24F           29         Mann Street         H522 24F                                               |    | •                                     |             |             |
| 12   Coghurst Road                                                                                                                                                                                                                                                                                                                                                                                                                                                                                                                                                                                                                                                                                                                                                                                                                                                                                                                                                                                                                                                                                                                                                                      |    |                                       |             |             |
| 13   Cornfield Terrace                                                                                                                                                                                                                                                                                                                                                                                                                                                                                                                                                                                                                                                                                                                                                                                                                                                                                                                                                                                                                                                                                                                                                                  |    |                                       |             |             |
| 14         Cornwaltis Gardens         HS22 11F           15         Croft Road         HS22 04F         HS22 12F           16         Eart Street         HS22 13F           17         Edmund Road         HS22 14F           18         Exmouth Place         HS22 15F           19         Fairlight Road         HS22 15F           19         Fairlight Road         HS22 14F           20         Githa Road         HS22 14F           21         Godwin Road         HS22 14F           22         Grand Parade         HS22 17F         HS22 18F           23         Harley Shute Road         HS22 20F         HS22 19F           24         Harold Road         HS22 20F         HS22 21F           25         Horntye Road         HS22 21F         HS22 21F           26         Hughenden Road         HS22 22F         LITTLE RIGGE Avenue         HS22 21F           27         Little Ridge Avenue         HS22 23F         LS2 4F           28         Lower Park Road         HS22 23F           29         Mann Street         HS22 23F           30         Middle Road         HS22 27F           31         Millward Road         HS22 27F                      |    | •                                     |             |             |
| 15         Croft Road         HS22 04F         HS22 13F           16         Earl Street         HS22 13F           17         Edmund Road         HS22 14F           18         Exmouth Place         HS22 15F           19         Fairlight Road         HS22 16F           20         Githa Road         HS22 14F           21         Godwin Road         HS22 17F           22         Grand Parade         HS22 17F           23         Harley Shute Road         HS22 19F           24         Harold Road         HS22 20F           25         Horntye Road         HS22 21F           26         Hughenden Road         HS22 22F           27         Little Ridge Avenue         HS22 23F           28         Lower Park Road         HS22 23F           29         Mann Street         HS22 13F           30         Middle Road         HS22 24F           31         Millward Road         HS22 25F           32         Mount Road         HS22 25F           33         Oban Road         HS22 25F           34         Old London Road         HS22 27F           34         Old London Road         HS22 28F                                                       |    |                                       |             |             |
| 16         Earl Street         HS22 13F           17         Edmund Road         HS22 14F           18         Exmouth Place         HS22 15F           19         Fairlight Road         HS22 16F           20         Githa Road         HS22 14F           21         Godwin Road         HS22 14F           22         Grand Parade         HS22 17F           23         Harley Shute Road         HS22 20F           24         Harold Road         HS22 20F           25         Horntye Road         HS22 21F           26         Hughenden Road         HS22 22F           27         Little Ridge Avenue         HS22 23F           28         Lower Park Road         HS22 23F           28         Lower Park Road         HS22 23F           30         Middle Road         HS22 23F           31         Millward Road         HS22 25F           32         Mount Road         HS22 25F           33         Oban Road         HS22 27F           34         Old London Road         HS22 27F           35         Perth Road         HS22 27F           36         Priory Road         HS22 28F           37                                                           |    |                                       |             | 11600 405   |
| 17         Edmund Road         HS22 14F           18         Exmouth Place         HS22 15F           19         Fairlight Road         HS22 16F           20         Githa Road         HS22 14F           21         Godwin Road         HS22 14F           22         Grand Parade         HS22 17F           23         Harley Shute Road         HS22 19F           24         Harold Road         HS22 20F           25         Horntye Road         HS22 21F           26         Hughenden Road         HS22 22F           27         Little Ridge Avenue         HS22 23F           28         Lower Park Road         HS22 23F           29         Mann Street         HS22 13F           30         Middle Road         HS22 27F           31         Millward Road         HS22 20F           32         Mount Road         HS22 25F           33         Oban Road         HS22 27F           34         Old London Road         HS22 27F           35         Perth Road         HS22 27F           36         Priory Road         HS22 28F           37         Quebec Road         HS22 30F           39                                                               |    |                                       |             | HS22 12F    |
| 18         Exmouth Place         HS22 15F           19         Fairlight Road         HS22 16F           20         Githa Road         HS22 14F           21         Godwin Road         HS22 17F           22         Grand Parade         HS22 17F           23         Harley Shute Road         HS22 20F           24         Harold Road         HS22 20F           25         Horntye Road         HS22 21F           26         Hughenden Road         HS22 22F           27         Little Ridge Avenue         HS22 23F           28         Lower Park Road         HS22 24F           29         Mann Street         HS22 13F           30         Middle Road         HS22 27F           31         Millward Road         HS22 26F           32         Mount Road         HS22 27F           33         Oban Road         HS22 27F           34         Old London Road         HS22 27F           35         Perth Road         HS22 27F           36         Priory Road         HS22 27F           37         Quebec Road         HS22 37F           38         Queens Road         HS22 31F           40                                                               |    |                                       |             |             |
| 19         Fairlight Road         HS22 16F           20         Githa Road         HS22 14F           21         Godwin Road         HS22 14F           22         Grand Parade         HS22 17F         HS22 18F           23         Harley Shute Road         HS22 19F           24         Harold Road         HS22 20F           25         Horntye Road         HS22 21F           26         Hughenden Road         HS22 22F           27         Little Ridge Avenue         HS22 23F           28         Lower Park Road         HS22 24F           29         Mann Street         HS22 13F           30         Middle Road         HS22 24F           29         Mann Street         HS22 13F           30         Midlward Road         HS22 25F           31         Millward Road         HS22 25F           32         Mount Road         HS22 25F           33         Oban Road         HS22 27F           34         Old London Road         HS22 27F           35         Perth Road         HS22 27F           36         Priory Road         HS22 28F           37         Quebec Road         HS22 30F                                                           |    |                                       |             |             |
| 20         Githa Road         HS22 14F           21         Godwin Road         HS22 14F           22         Grand Parade         HS22 17F           23         Harley Shute Road         HS22 19F           24         Harold Road         HS22 20F           25         Horntye Road         HS22 21F           26         Hughenden Road         HS22 22F           27         Little Ridge Avenue         HS22 23F           28         Lower Park Road         HS22 23F           29         Mann Street         HS22 13F           30         Middle Road         HS22 07F           31         Millward Road         HS22 25F           32         Mount Road         HS22 25F           33         Oban Road         HS22 27F           34         Old London Road         HS22 27F           34         Old London Road         HS22 27F           35         Perth Road         HS22 27F           36         Priory Road         HS22 28F           37         Quebec Road         HS22 30F           38         Queens Road         HS22 30F           40         Rymill Road         HS22 32F           41         S                                                      |    |                                       |             |             |
| 21         Godwin Road         HS22 14F           22         Grand Parade         HS22 17F         HS22 18F           23         Harley Shute Road         HS22 20F           24         Harold Road         HS22 20F           25         Horntye Road         HS22 21F           26         Hughenden Road         HS22 23F           27         Little Ridge Avenue         HS22 23F           28         Lower Park Road         HS22 23F           29         Mann Street         HS22 13F           30         Middle Road         HS22 27F           31         Millward Road         HS22 25F           32         Mount Road         HS22 25F           33         Oban Road         HS22 27F           34         Old London Road         HS22 27F           35         Perth Road         HS22 27F           36         Priory Road         HS22 28F           37         Quebec Road         HS22 28F           38         Queens Road         HS22 30F           39         Robertson Terrace         HS22 31F           40         Rymill Road         HS22 31F           41         St Pauls Road         HS22 36F                                                       |    |                                       |             |             |
| 22         Grand Parade         HS22 17F         HS22 18F           23         Harley Shute Road         HS22 19F           24         Harold Road         HS22 20F           25         Horntye Road         HS22 21F           26         Hughenden Road         HS22 22F           27         Little Ridge Avenue         HS22 23F           28         Lower Park Road         HS22 24F           29         Mann Street         HS22 13F           30         Middle Road         HS22 27F           31         Millward Road         HS22 25F           32         Mount Road         HS22 25F           33         Oban Road         HS22 27F           34         Old London Road         HS22 27F           35         Perth Road         HS22 27F           36         Priory Road         HS22 28F           37         Quebec Road         HS22 29F           38         Queens Road         HS22 29F           39         Robertson Terrace         HS22 30F           40         Rymill Road         HS22 37F           41         St Pauls Road         HS22 37F           43         Saxon Street         HS22 37F                                                      |    |                                       |             |             |
| 23       Harley Shute Road       HS22 19F         24       Harold Road       HS22 20F         25       Horntye Road       HS22 21F         26       Hughenden Road       HS22 23F         27       Little Ridge Avenue       HS22 23F         28       Lower Park Road       HS22 24F         29       Mann Street       HS22 13F         30       Middle Road       HS22 20F         31       Millward Road       HS22 25F         32       Mount Road       HS22 25F         33       Oban Road       HS22 26F         34       Old London Road       HS22 27F         34       Old London Road       HS22 27F         36       Perth Road       HS22 28F         37       Quebec Road       HS22 28F         38       Queens Road       HS22 30F         39       Robertson Terrace       HS22 31F         40       Rymill Road       HS22 31F         41       St Pauls Road       HS22 37F         43       Saxon Street       HS22 34F         45       Seal Road       HS22 34F         45       Seal Road       HS22 34F         45       Seal Road       HS2                                                                                                                   |    |                                       |             |             |
| 24       Harold Road       HS22 20F         25       Horntye Road       HS22 21F         26       Hughenden Road       HS22 22F         27       Little Ridge Avenue       HS22 23F         28       Lower Park Road       HS22 24F         29       Mann Street       HS22 13F         30       Middle Road       HS22 20F         31       Millward Road       HS22 25F         32       Mount Road       HS22 26F         33       Oban Road       HS22 27F         34       Old London Road       HS22 16F         35       Perth Road       HS22 27F         36       Priory Road       HS22 28F         37       Quebec Road       HS22 28F         37       Quebec Road       HS22 29F         38       Queens Road       HS22 31F         40       Rymill Road       HS22 31F         41       Rymill Road       HS22 32F         43       Saxon Street       HS22 37F         43       Saxon Street       HS22 37F         45       Sedlescombe Road North       HS22 37F         46       St Helens Crescent       HS22 37F         47       Tackleway <t< td=""><td></td><td></td><td></td><td>HS22 18F</td></t<>                                                            |    |                                       |             | HS22 18F    |
| 25         Horntye Road         HS22 21F           26         Hughenden Road         HS22 22F           27         Little Ridge Avenue         HS22 23F           28         Lower Park Road         HS22 24F           29         Mann Street         HS22 13F           30         Middle Road         HS22 20F           31         Millward Road         HS22 25F           32         Mount Road         HS22 26F           33         Oban Road         HS22 27F           34         Old London Road         HS22 27F           35         Perth Road         HS22 27F           36         Priory Road         HS22 28F           37         Quebec Road         HS22 29F           38         Queens Road         HS22 30F           39         Robertson Terrace         HS22 31F           40         Rymill Road         HS22 32F           41         St Pauls Road         HS22 33F           43         Saxon Street         HS22 33F           43         Saxon Street         HS22 33F           45         Sealescombe Road North         HS22 33F           46         St Helens Crescent         HS22 36F           47<                                             |    |                                       |             |             |
| 26         Hughenden Road         HS22 22F           27         Little Ridge Avenue         HS22 23F           28         Lower Park Road         HS22 24F           29         Mann Street         HS22 13F           30         Middle Road         HS22 27F           31         Millward Road         HS22 25F           32         Mount Road         HS22 27F           34         Old London Road         HS22 27F           34         Old London Road         HS22 27F           36         Priory Road         HS22 28F           37         Quebec Road         HS22 29F           38         Queens Road         HS22 39F           39         Robertson Terrace         HS22 31F           40         Rymill Road         HS22 31F           40         Rymill Road         HS22 32F           41         St Pauls Road         HS22 33F           43         Saxon Street         HS22 33F           44         Sea Road         HS22 34F           45         Sedlescombe Road North         HS22 35F           46         St Helens Crescent         HS22 37F           47         Tackleway         HS22 37F           48<                                             |    |                                       |             |             |
| 27 Little Ridge Avenue         HS22 23F           28 Lower Park Road         HS22 24F           29 Mann Street         HS22 13F           30 Middle Road         HS22 07F           31 Millward Road         HS22 25F           32 Mount Road         HS22 26F           33 Oban Road         HS22 27F           34 Old London Road         HS22 16F           35 Perth Road         HS22 27F           36 Priory Road         HS22 28F           37 Quebec Road         HS22 29F           38 Queens Road         HS22 30F           39 Robertson Terrace         HS22 31F           40 Rymill Road         HS22 32F           41 St Pauls Road         HS22 33F           43 Saxon Street         HS22 33F           44 Sea Road         HS22 34F           45 Sedlescombe Road North         HS22 35F           46 St Helens Crescent         HS22 37F           48 The Ridge         HS22 37F           49 Warrior Square         HS22 18F           50 Wellington Place         HS22 30F           51 Whatlington Way         HS22 39F           53 Woodland Vale Road         HS22 40F                                                                                            |    |                                       |             |             |
| 28         Lower Park Road         HS22 24F           29         Mann Street         HS22 13F           30         Middle Road         HS22 07F           31         Millward Road         HS22 25F           32         Mount Road         HS22 26F           33         Oban Road         HS22 27F           34         Old London Road         HS22 16F           35         Perth Road         HS22 27F           36         Priory Road         HS22 28F           37         Quebec Road         HS22 28F           38         Queens Road         HS22 30F           39         Robertson Terrace         HS22 31F           40         Rymill Road         HS22 32F           41         St Pauls Road         HS22 32F           43         Saxon Street         HS22 33F           44         Sea Road         HS22 34F           45         Sedlescombe Road North         HS22 35F           46         St Helens Crescent         HS22 36F           47         Tackleway         HS22 37F           48         The Ridge         HS22 10F           49         Warrior Square         HS22 18F           50                                                               |    |                                       |             |             |
| 29       Mann Street       HS22 13F         30       Middle Road       HS22 07F         31       Millward Road       HS22 25F         32       Mount Road       HS22 26F         33       Oban Road       HS22 27F         34       Old London Road       HS22 27F         35       Perth Road       HS22 27F         36       Priory Road       HS22 28F         37       Quebec Road       HS22 29F         38       Queens Road       HS22 30F         39       Robertson Terrace       HS22 31F         40       Rymill Road       HS22 32F         41       St Pauls Road       HS22 32F         41       St Pauls Road       HS22 37F         43       Saxon Street       HS22 33F         44       Sea Road       HS22 34F         45       Sedlescombe Road North       HS22 36F         47       Tackleway       HS22 37F         48       The Ridge       HS22 10F         49       Warrior Square       HS22 10F         50       Wellington Place       HS22 30F         51       Whatlington Way       HS22 39F         52       White Rock Road       H                                                                                                                   |    |                                       |             |             |
| 30       Middle Road       HS22 07F         31       Millward Road       HS22 25F         32       Mount Road       HS22 26F         33       Oban Road       HS22 27F         34       Old London Road       HS22 16F         35       Perth Road       HS22 27F         36       Priory Road       HS22 28F         37       Quebec Road       HS22 29F         38       Queens Road       HS22 30F         39       Robertson Terrace       HS22 31F         40       Rymill Road       HS22 32F         41       St Pauls Road       HS22 32F         41       St Pauls Road       HS22 37F         43       Saxon Street       HS22 38F         44       Sea Road       HS22 34F         45       Sedlescombe Road North       HS22 35F         46       St Helens Crescent       HS22 36F         47       Tackleway       HS22 37F         48       The Ridge       HS22 10F       HS22 38F         49       Warrior Square       HS22 30F         50       Wellington Place       HS22 30F         51       Whatlington Way       HS22 39F         53       W                                                                                                                   |    |                                       |             |             |
| 31       Millward Road       HS22 25F         32       Mount Road       HS22 26F         33       Oban Road       HS22 27F         34       Old London Road       HS22 16F         35       Perth Road       HS22 27F         36       Priory Road       HS22 28F         37       Quebec Road       HS22 29F         38       Queens Road       HS22 30F         39       Robertson Terrace       HS22 31F         40       Rymill Road       HS22 32F         41       St Pauls Road       HS22 32F         41       St Saxon Street       HS22 38F         43       Saxon Street       HS22 33F         44       Sea Road       HS22 34F         45       Sedlescombe Road North       HS22 35F         46       St Helens Crescent       HS22 36F         47       Tackleway       HS22 37F         48       The Ridge       HS22 10F       HS22 38F         49       Warrior Square       HS22 30F         50       Wellington Place       HS22 30F         51       Whatlington Way       HS22 39F         53       Woodland Vale Road       HS22 40F                                                                                                                             |    |                                       |             |             |
| 32       Mount Road       HS22 26F         33       Oban Road       HS22 27F         34       Old London Road       HS22 16F         35       Perth Road       HS22 27F         36       Priory Road       HS22 28F         37       Quebec Road       HS22 29F         38       Queens Road       HS22 30F         39       Robertson Terrace       HS22 31F         40       Rymill Road       HS22 32F         41       St Pauls Road       HS22 37F         43       Saxon Street       HS22 33F         44       Sea Road       HS22 34F         45       Sedlescombe Road North       HS22 35F         46       St Helens Crescent       HS22 36F         47       Tackleway       HS22 37AF         48       The Ridge       HS22 10F       HS22 38F         49       Warrior Square       HS22 10F       HS22 30F         50       Wellington Place       HS22 30F         51       Whatlington Way       HS22 39F         53       Woodland Vale Road       HS22 40F                                                                                                                                                                                                           |    |                                       |             |             |
| 33       Oban Road       HS22 27F         34       Old London Road       HS22 16F         35       Perth Road       HS22 27F         36       Priory Road       HS22 28F         37       Quebec Road       HS22 29F         38       Queens Road       HS22 30F         39       Robertson Terrace       HS22 31F         40       Rymill Road       HS22 32F         41       St Pauls Road       HS22 33F         43       Saxon Street       HS22 33F         44       Sea Road       HS22 34F         45       Sedlescombe Road North       HS22 35F         46       St Helens Crescent       HS22 36F         47       Tackleway       HS22 37AF         48       The Ridge       HS22 10F       HS22 38F         49       Warrior Square       HS22 10F       HS22 30F         50       Wellington Place       HS22 30F         51       Whatlington Way       HS22 39F         53       Woodland Vale Road       HS22 40F                                                                                                                                                                                                                                                      |    |                                       |             |             |
| 34       Old London Road       HS22 16F         35       Perth Road       HS22 27F         36       Priory Road       HS22 28F         37       Quebec Road       HS22 29F         38       Queens Road       HS22 30F         39       Robertson Terrace       HS22 31F         40       Rymill Road       HS22 32F         41       St Pauls Road       HS22 36F         43       Saxon Street       HS22 33F         44       Sea Road       HS22 34F         45       Sedlescombe Road North       HS22 35F         46       St Helens Crescent       HS22 36F         47       Tackleway       HS22 37AF         48       The Ridge       HS22 10F       HS22 38F         49       Warrior Square       HS22 18F         50       Wellington Place       HS22 30F         51       Whatlington Way       HS22 05F         52       White Rock Road       HS22 39F         53       Woodland Vale Road       HS22 40F                                                                                                                                                                                                                                                               |    | Mount Road                            | HS22 26F    |             |
| 35       Perth Road       HS22 27F         36       Priory Road       HS22 28F         37       Quebec Road       HS22 29F         38       Queens Road       HS22 30F         39       Robertson Terrace       HS22 31F         40       Rymill Road       HS22 32F         41       St Pauls Road       HS22 06F       HS22 37F         43       Saxon Street       HS22 33F         44       Sea Road       HS22 34F         45       Sedlescombe Road North       HS22 35F         46       St Helens Crescent       HS22 36F         47       Tackleway       HS22 37AF         48       The Ridge       HS22 10F       HS22 38F         49       Warrior Square       HS22 18F       50       Wellington Place       HS22 30F         51       Whatlington Way       HS22 05F       52       White Rock Road       HS22 39F         53       Woodland Vale Road       HS22 40F                                                                                                                                                                                                                                                                                                    |    |                                       |             |             |
| 36       Priory Road       HS22 28F         37       Quebec Road       HS22 39F         38       Queens Road       HS22 30F         39       Robertson Terrace       HS22 31F         40       Rymill Road       HS22 32F         41       St Pauls Road       HS22 06F       HS22 37F         43       Saxon Street       HS22 33F         44       Sea Road       HS22 34F         45       Sedlescombe Road North       HS22 35F         46       St Helens Crescent       HS22 36F         47       Tackleway       HS22 37AF         48       The Ridge       HS22 10F       HS22 38F         49       Warrior Square       HS22 18F         50       Wellington Place       HS22 30F         51       Whatlington Way       HS22 05F         52       White Rock Road       HS22 39F         53       Woodland Vale Road       HS22 40F                                                                                                                                                                                                                                                                                                                                           | 34 | Old London Road                       | HS22 16F    |             |
| 37       Quebec Road       HS22 29F         38       Queens Road       HS22 30F         39       Robertson Terrace       HS22 31F         40       Rymill Road       HS22 32F         41       St Pauls Road       HS22 06F       HS22 37F         43       Saxon Street       HS22 33F         44       Sea Road       HS22 34F         45       Sedlescombe Road North       HS22 35F         46       St Helens Crescent       HS22 36F         47       Tackleway       HS22 37AF         48       The Ridge       HS22 10F       HS22 38F         49       Warrior Square       HS22 18F         50       Wellington Place       HS22 30F         51       Whatlington Way       HS22 05F         52       White Rock Road       HS22 39F         53       Woodland Vale Road       HS22 40F                                                                                                                                                                                                                                                                                                                                                                                       |    |                                       |             |             |
| 38 Queens Road         HS22 30F           39 Robertson Terrace         HS22 31F           40 Rymill Road         HS22 32F           41 St Pauls Road         HS22 06F         HS22 37F           43 Saxon Street         HS22 33F           44 Sea Road         HS22 34F           45 Sedlescombe Road North         HS22 35F           46 St Helens Crescent         HS22 36F           47 Tackleway         HS22 37AF           48 The Ridge         HS22 10F         HS22 38F           49 Warrior Square         HS22 18F           50 Wellington Place         HS22 30F           51 Whatlington Way         HS22 05F           52 White Rock Road         HS22 39F           53 Woodland Vale Road         HS22 40F                                                                                                                                                                                                                                                                                                                                                                                                                                                               | 36 | Priory Road                           | HS22 28F    |             |
| 39       Robertson Terrace       HS22 31F         40       Rymill Road       HS22 32F         41       St Pauls Road       HS22 06F       HS22 37F         43       Saxon Street       HS22 33F         44       Sea Road       HS22 34F         45       Sedlescombe Road North       HS22 35F         46       St Helens Crescent       HS22 36F         47       Tackleway       HS22 37AF         48       The Ridge       HS22 10F       HS22 38F         49       Warrior Square       HS22 18F         50       Wellington Place       HS22 30F         51       Whatlington Way       HS22 05F         52       White Rock Road       HS22 39F         53       Woodland Vale Road       HS22 40F                                                                                                                                                                                                                                                                                                                                                                                                                                                                               |    |                                       |             |             |
| 40       Rymill Road       HS22 32F         41       St Pauls Road       HS22 06F       HS22 37F         43       Saxon Street       HS22 33F         44       Sea Road       HS22 34F         45       Sedlescombe Road North       HS22 35F         46       St Helens Crescent       HS22 36F         47       Tackleway       HS22 37AF         48       The Ridge       HS22 10F       HS22 38F         49       Warrior Square       HS22 18F         50       Wellington Place       HS22 30F         51       Whatlington Way       HS22 05F         52       White Rock Road       HS22 39F         53       Woodland Vale Road       HS22 40F                                                                                                                                                                                                                                                                                                                                                                                                                                                                                                                                 |    |                                       |             |             |
| 41       St Pauls Road       HS22 06F       HS22 37F         43       Saxon Street       HS22 33F         44       Sea Road       HS22 34F         45       Sedlescombe Road North       HS22 35F         46       St Helens Crescent       HS22 36F         47       Tackleway       HS22 37AF         48       The Ridge       HS22 10F       HS22 38F         49       Warrior Square       HS22 18F         50       Wellington Place       HS22 30F         51       Whatlington Way       HS22 05F         52       White Rock Road       HS22 39F         53       Woodland Vale Road       HS22 40F                                                                                                                                                                                                                                                                                                                                                                                                                                                                                                                                                                             |    |                                       |             |             |
| 43Saxon StreetHS22 33F44Sea RoadHS22 34F45Sedlescombe Road NorthHS22 35F46St Helens CrescentHS22 36F47TacklewayHS22 37AF48The RidgeHS22 10FHS22 38F49Warrior SquareHS22 18F50Wellington PlaceHS22 30F51Whatlington WayHS22 05F52White Rock RoadHS22 39F53Woodland Vale RoadHS22 40F                                                                                                                                                                                                                                                                                                                                                                                                                                                                                                                                                                                                                                                                                                                                                                                                                                                                                                     | 40 | · · · · · · · · · · · · · · · · · · · |             |             |
| 44Sea RoadHS22 34F45Sedlescombe Road NorthHS22 35F46St Helens CrescentHS22 36F47TacklewayHS22 37AF48The RidgeHS22 10FHS22 38F49Warrior SquareHS22 18F50Wellington PlaceHS22 30F51Whatlington WayHS22 05F52White Rock RoadHS22 39F53Woodland Vale RoadHS22 40F                                                                                                                                                                                                                                                                                                                                                                                                                                                                                                                                                                                                                                                                                                                                                                                                                                                                                                                           | 41 | St Pauls Road                         | HS22 06F    | HS22 37F    |
| 45 Sedlescombe Road North 46 St Helens Crescent 47 Tackleway 48 The Ridge 49 Warrior Square 50 Wellington Place 51 Whatlington Way 52 White Rock Road 53 Woodland Vale Road 55 HS22 35F 56 HS22 36F 57 HS22 37AF 58 HS22 10F 59 HS22 18F 50 Wellington Place 50 HS22 30F 51 HS22 30F 52 White Rock Road 53 HS22 39F                                                                                                                                                                                                                                                                                                                                                                                                                                                                                                                                                                                                                                                                                                                                                                                                                                                                     | 43 | Saxon Street                          | HS22 33F    |             |
| 46St Helens CrescentHS22 36F47TacklewayHS22 37AF48The RidgeHS22 10FHS22 38F49Warrior SquareHS22 18F50Wellington PlaceHS22 30F51Whatlington WayHS22 05F52White Rock RoadHS22 39F53Woodland Vale RoadHS22 40F                                                                                                                                                                                                                                                                                                                                                                                                                                                                                                                                                                                                                                                                                                                                                                                                                                                                                                                                                                             | 44 | Sea Road                              | HS22 34F    |             |
| 47TacklewayHS22 37AF48The RidgeHS22 10FHS22 38F49Warrior SquareHS22 18F50Wellington PlaceHS22 30F51Whatlington WayHS22 05F52White Rock RoadHS22 39F53Woodland Vale RoadHS22 40F                                                                                                                                                                                                                                                                                                                                                                                                                                                                                                                                                                                                                                                                                                                                                                                                                                                                                                                                                                                                         | 45 | Sedlescombe Road North                | HS22 35F    |             |
| 48The RidgeHS22 10FHS22 38F49Warrior SquareHS22 18F50Wellington PlaceHS22 30F51Whatlington WayHS22 05F52White Rock RoadHS22 39F53Woodland Vale RoadHS22 40F                                                                                                                                                                                                                                                                                                                                                                                                                                                                                                                                                                                                                                                                                                                                                                                                                                                                                                                                                                                                                             | 46 | St Helens Crescent                    | HS22 36F    |             |
| 49Warrior SquareHS22 18F50Wellington PlaceHS22 30F51Whatlington WayHS22 05F52White Rock RoadHS22 39F53Woodland Vale RoadHS22 40F                                                                                                                                                                                                                                                                                                                                                                                                                                                                                                                                                                                                                                                                                                                                                                                                                                                                                                                                                                                                                                                        | 47 | Tackleway                             | HS22 37AF   |             |
| 49Warrior SquareHS22 18F50Wellington PlaceHS22 30F51Whatlington WayHS22 05F52White Rock RoadHS22 39F53Woodland Vale RoadHS22 40F                                                                                                                                                                                                                                                                                                                                                                                                                                                                                                                                                                                                                                                                                                                                                                                                                                                                                                                                                                                                                                                        | 48 | The Ridge                             | HS22 10F    | HS22 38F    |
| 50Wellington PlaceHS22 30F51Whatlington WayHS22 05F52White Rock RoadHS22 39F53Woodland Vale RoadHS22 40F                                                                                                                                                                                                                                                                                                                                                                                                                                                                                                                                                                                                                                                                                                                                                                                                                                                                                                                                                                                                                                                                                | 49 |                                       | HS22 18F    |             |
| 51Whatlington WayHS22 05F52White Rock RoadHS22 39F53Woodland Vale RoadHS22 40F                                                                                                                                                                                                                                                                                                                                                                                                                                                                                                                                                                                                                                                                                                                                                                                                                                                                                                                                                                                                                                                                                                          | 50 |                                       |             |             |
| 52White Rock RoadHS22 39F53Woodland Vale RoadHS22 40F                                                                                                                                                                                                                                                                                                                                                                                                                                                                                                                                                                                                                                                                                                                                                                                                                                                                                                                                                                                                                                                                                                                                   |    |                                       |             |             |
| 53 Woodland Vale Road HS22 40F                                                                                                                                                                                                                                                                                                                                                                                                                                                                                                                                                                                                                                                                                                                                                                                                                                                                                                                                                                                                                                                                                                                                                          |    | ,                                     | HS22 39F    |             |
| 54 York Gardens HS22 30F                                                                                                                                                                                                                                                                                                                                                                                                                                                                                                                                                                                                                                                                                                                                                                                                                                                                                                                                                                                                                                                                                                                                                                |    |                                       | HS22 40F    |             |
|                                                                                                                                                                                                                                                                                                                                                                                                                                                                                                                                                                                                                                                                                                                                                                                                                                                                                                                                                                                                                                                                                                                                                                                         | 54 | York Gardens                          | HS22 30F    |             |