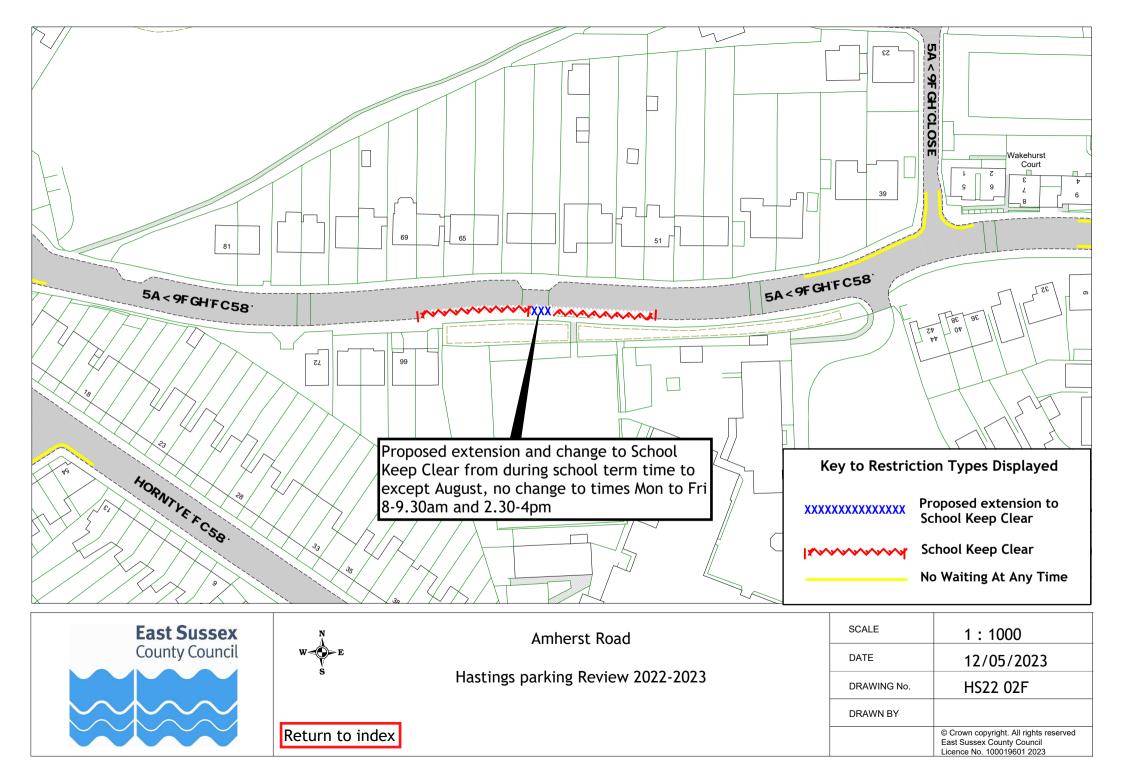

## Formal consultation drawings

| All Saints Crescent                                                                                                                                                                                                                                                                                                                                                                                                                                                                                                                                                                                                                                                                                                                                                                                                                                                                                                                                                                                                                                                                                                                                                                     |    | Road Name                             | Drawing No. | Drawing No. |
|-----------------------------------------------------------------------------------------------------------------------------------------------------------------------------------------------------------------------------------------------------------------------------------------------------------------------------------------------------------------------------------------------------------------------------------------------------------------------------------------------------------------------------------------------------------------------------------------------------------------------------------------------------------------------------------------------------------------------------------------------------------------------------------------------------------------------------------------------------------------------------------------------------------------------------------------------------------------------------------------------------------------------------------------------------------------------------------------------------------------------------------------------------------------------------------------|----|---------------------------------------|-------------|-------------|
| 2         Amherst Road         HS22 03F           3         Ashburnham Road         HS22 03F           4         Bembrook Road         HS22 04F           5         Bodiam Drive         HS22 05F           6         Bohemia Road         HS22 05F           7         Brightling Road         HS22 07F           8         Castledown Avenue         HS22 08F           9         Chapel Park Road         HS22 06F           10         Church In The Wood Lane         HS22 09F           11         Collier Road         HS22 04F           12         Coghurst Road         HS22 10F           13         Cornfield Terrace         HS22 06F           14         Cornwallis Gardens         HS22 10F           15         Croft Road         HS22 11F           16         Earl Street         HS22 11F           17         Edmund Road         HS22 13F           18         Exmouth Place         HS22 13F           19         Fairlight Road         HS22 14F           21         Godwin Road         HS22 14F           22         Grith Road         HS22 14F           23         Harley Shute Road         HS22 17F                                                    | 1  |                                       | Drawing No. | Drawing No. |
| 3                                                                                                                                                                                                                                                                                                                                                                                                                                                                                                                                                                                                                                                                                                                                                                                                                                                                                                                                                                                                                                                                                                                                                                                       |    |                                       |             |             |
| 4         Bembrook Road         H522 04F           5         Bodnam Drive         H522 05F           6         Bohemia Road         H522 07F           7         Brightling Road         H522 07F           8         Castledown Avenue         H522 08F           9         Chapel Park Road         H522 08F           10         Church In The Wood Lane         H522 09F           11         Collier Road         H522 04F           12         Coghurst Road         H522 10F           13         Cornfield Terrace         H522 06F           14         Cornwallis Gardens         H522 11F           15         Corfield Terrace         H522 11F           16         Earl Street         H522 11F           16         Earl Street         H522 14F           18         Exmouth Place         H522 14F           18         Exmouth Place         H522 14F           19         Fairlight Road         H522 14F           20         Girha Road         H522 14F           21         Godwin Road         H522 14F           22         Grand Parade         H522 14F           23         Harley Shute Road         H522 14F                                              |    |                                       |             |             |
| 5         Bodiam Drive         H522 05F           6         Bohemia Road         H522 06F           7         Brightling Road         H522 07F           8         Castledown Avenue         H522 08F           9         Chapel Park Road         H522 06F           10         Church In The Wood Lane         H522 09F           11         Collier Road         H522 09F           12         Coghurst Road         H522 10F           13         Cornfield Terrace         H522 10F           14         Cornwallis Gardens         H522 11F           15         Croft Road         H522 13F           16         Eart Street         H522 13F           17         Edmund Road         H522 14F           18         Exmouth Place         H522 15F           19         Fairtight Road         H522 14F           20         Githa Road         H522 14F           21         Godwin Road         H522 14F           22         Grand Parade         H522 14F           23         Harley Shute Road         H522 14F           24         Harold Road         H522 17F           31         Horrye Road         H522 20F <td< td=""><td></td><td></td><td></td><td></td></td<> |    |                                       |             |             |
| 6         Bohemia Road         H522 06F           7         Brightling Road         H522 07F           8         Castledown Avenue         H522 08F           9         Chapel Park Road         H522 06F           10         Church In The Wood Lane         H522 09F           11         Colirer Road         H522 00F           12         Coghurst Road         H522 10F           13         Cornfield Terrace         H522 06F           14         Cornwallis Gardens         H522 11F           15         Croft Road         H522 14F           16         Earl Street         H522 13F           16         Earl Street         H522 14F           18         Exmouth Place         H522 15F           18         Exmouth Place         H522 16F           20         Githa Road         H522 14F           21         Godwin Road         H522 14F           22         Grand Parade         H522 17F           23         Harley Shute Road         H522 17F           24         Harley Shute Road         H522 17F           25         Horntye Road         H522 21F           26         Horntye Road         H522 21F                                                |    |                                       |             |             |
| 7   Brightling Road                                                                                                                                                                                                                                                                                                                                                                                                                                                                                                                                                                                                                                                                                                                                                                                                                                                                                                                                                                                                                                                                                                                                                                     |    |                                       |             |             |
| 8         Castledown Avenue         H522 08F           9         Chapel Park Road         H522 06F           10         Church In The Wood Lane         H522 09F           11         Collier Road         H522 04F           12         Coghurst Road         H522 10F           13         Cornfield Terrace         H522 06F           14         Cornwallis Gardens         H522 11F           15         Croft Road         H522 11F           15         Croft Road         H522 13F           16         Eart Street         H522 13F           17         Edmund Road         H522 14F           18         Exmouth Place         H522 15F           19         Fairlight Road         H522 14F           20         Githa Road         H522 14F           21         Godwin Road         H522 14F           22         Grand Parade         H522 17F           23         Harley Shute Road         H522 19F           24         Harold Road         H522 21F           25         Horntye Road         H522 21F           26         Hughenden Road         H522 22F           21         Little Ridge Avenue         H522 23F                                               |    |                                       |             |             |
| 9                                                                                                                                                                                                                                                                                                                                                                                                                                                                                                                                                                                                                                                                                                                                                                                                                                                                                                                                                                                                                                                                                                                                                                                       |    |                                       |             |             |
| 10   Church In The Wood Lane                                                                                                                                                                                                                                                                                                                                                                                                                                                                                                                                                                                                                                                                                                                                                                                                                                                                                                                                                                                                                                                                                                                                                            |    |                                       |             |             |
| 11         Collier Road         H522 10F           12         Coghurst Road         H522 10F           13         Cornfield Terrace         H522 06F           14         Cornwallis Gardens         H522 11F           15         Croft Road         H522 11F           16         Earl Street         H522 13F           17         Edmund Road         H522 14F           18         Exmouth Place         H522 15F           19         Fairlight Road         H522 15F           20         Githa Road         H522 14F           21         Godwin Road         H522 14F           22         Grand Parade         H522 14F           23         Harley Shute Road         H522 14F           24         Harley Shute Road         H522 19F           24         Harley Shute Road         H522 19F           24         Harley Shute Road         H522 20F           25         Horntye Road         H522 21F           26         Horntye Road         H522 21F           27         Little Ridge Avenue         H522 21F           28         Lower Park Road         H522 24F           29         Mann Street         H522 24F                                               |    | •                                     |             |             |
| 12   Coghurst Road                                                                                                                                                                                                                                                                                                                                                                                                                                                                                                                                                                                                                                                                                                                                                                                                                                                                                                                                                                                                                                                                                                                                                                      |    |                                       |             |             |
| 13   Cornfield Terrace                                                                                                                                                                                                                                                                                                                                                                                                                                                                                                                                                                                                                                                                                                                                                                                                                                                                                                                                                                                                                                                                                                                                                                  |    |                                       |             |             |
| 14         Cornwaltis Gardens         HS22 11F           15         Croft Road         HS22 04F         HS22 12F           16         Eart Street         HS22 13F           17         Edmund Road         HS22 14F           18         Exmouth Place         HS22 15F           19         Fairlight Road         HS22 15F           19         Fairlight Road         HS22 14F           20         Githa Road         HS22 14F           21         Godwin Road         HS22 14F           22         Grand Parade         HS22 17F         HS22 18F           23         Harley Shute Road         HS22 20F         HS22 19F           24         Harold Road         HS22 20F         HS22 21F           25         Horntye Road         HS22 21F         HS22 21F           26         Hughenden Road         HS22 22F         LITTLE RIGGE Avenue         HS22 21F           27         Little Ridge Avenue         HS22 23F         LS2 4F           28         Lower Park Road         HS22 23F           29         Mann Street         HS22 23F           30         Middle Road         HS22 27F           31         Millward Road         HS22 27F                      |    | •                                     |             |             |
| 15         Croft Road         HS22 04F         HS22 13F           16         Earl Street         HS22 13F           17         Edmund Road         HS22 14F           18         Exmouth Place         HS22 15F           19         Fairlight Road         HS22 16F           20         Githa Road         HS22 14F           21         Godwin Road         HS22 17F           22         Grand Parade         HS22 17F           23         Harley Shute Road         HS22 19F           24         Harold Road         HS22 20F           25         Horntye Road         HS22 21F           26         Hughenden Road         HS22 22F           27         Little Ridge Avenue         HS22 23F           28         Lower Park Road         HS22 23F           29         Mann Street         HS22 13F           30         Middle Road         HS22 24F           31         Millward Road         HS22 25F           32         Mount Road         HS22 25F           33         Oban Road         HS22 25F           34         Old London Road         HS22 27F           34         Old London Road         HS22 28F                                                       |    |                                       |             |             |
| 16         Earl Street         HS22 13F           17         Edmund Road         HS22 14F           18         Exmouth Place         HS22 15F           19         Fairlight Road         HS22 16F           20         Githa Road         HS22 14F           21         Godwin Road         HS22 14F           22         Grand Parade         HS22 17F           23         Harley Shute Road         HS22 20F           24         Harold Road         HS22 20F           25         Horntye Road         HS22 21F           26         Hughenden Road         HS22 22F           27         Little Ridge Avenue         HS22 23F           28         Lower Park Road         HS22 23F           28         Lower Park Road         HS22 23F           30         Middle Road         HS22 23F           31         Millward Road         HS22 25F           32         Mount Road         HS22 25F           33         Oban Road         HS22 27F           34         Old London Road         HS22 27F           35         Perth Road         HS22 27F           36         Priory Road         HS22 28F           37                                                           |    |                                       |             | 11600 405   |
| 17         Edmund Road         HS22 14F           18         Exmouth Place         HS22 15F           19         Fairlight Road         HS22 16F           20         Githa Road         HS22 14F           21         Godwin Road         HS22 14F           22         Grand Parade         HS22 17F           23         Harley Shute Road         HS22 19F           24         Harold Road         HS22 20F           25         Horntye Road         HS22 21F           26         Hughenden Road         HS22 22F           27         Little Ridge Avenue         HS22 23F           28         Lower Park Road         HS22 23F           29         Mann Street         HS22 13F           30         Middle Road         HS22 27F           31         Millward Road         HS22 20F           32         Mount Road         HS22 25F           33         Oban Road         HS22 27F           34         Old London Road         HS22 27F           35         Perth Road         HS22 27F           36         Priory Road         HS22 28F           37         Quebec Road         HS22 30F           39                                                               |    |                                       |             | HS22 12F    |
| 18         Exmouth Place         HS22 15F           19         Fairlight Road         HS22 16F           20         Githa Road         HS22 14F           21         Godwin Road         HS22 17F           22         Grand Parade         HS22 17F           23         Harley Shute Road         HS22 20F           24         Harold Road         HS22 20F           25         Horntye Road         HS22 21F           26         Hughenden Road         HS22 22F           27         Little Ridge Avenue         HS22 23F           28         Lower Park Road         HS22 24F           29         Mann Street         HS22 13F           30         Middle Road         HS22 27F           31         Millward Road         HS22 26F           32         Mount Road         HS22 27F           33         Oban Road         HS22 27F           34         Old London Road         HS22 27F           35         Perth Road         HS22 27F           36         Priory Road         HS22 27F           37         Quebec Road         HS22 37F           38         Queens Road         HS22 31F           40                                                               |    |                                       |             |             |
| 19         Fairlight Road         HS22 16F           20         Githa Road         HS22 14F           21         Godwin Road         HS22 14F           22         Grand Parade         HS22 17F         HS22 18F           23         Harley Shute Road         HS22 19F           24         Harold Road         HS22 20F           25         Horntye Road         HS22 21F           26         Hughenden Road         HS22 22F           27         Little Ridge Avenue         HS22 23F           28         Lower Park Road         HS22 24F           29         Mann Street         HS22 13F           30         Middle Road         HS22 24F           29         Mann Street         HS22 13F           30         Midlward Road         HS22 25F           31         Millward Road         HS22 25F           32         Mount Road         HS22 25F           33         Oban Road         HS22 27F           34         Old London Road         HS22 27F           35         Perth Road         HS22 27F           36         Priory Road         HS22 28F           37         Quebec Road         HS22 30F                                                           |    |                                       |             |             |
| 20         Githa Road         HS22 14F           21         Godwin Road         HS22 14F           22         Grand Parade         HS22 17F           23         Harley Shute Road         HS22 19F           24         Harold Road         HS22 20F           25         Horntye Road         HS22 21F           26         Hughenden Road         HS22 22F           27         Little Ridge Avenue         HS22 23F           28         Lower Park Road         HS22 23F           29         Mann Street         HS22 13F           30         Middle Road         HS22 07F           31         Millward Road         HS22 25F           32         Mount Road         HS22 25F           33         Oban Road         HS22 27F           34         Old London Road         HS22 27F           34         Old London Road         HS22 27F           35         Perth Road         HS22 27F           36         Priory Road         HS22 28F           37         Quebec Road         HS22 30F           38         Queens Road         HS22 30F           40         Rymill Road         HS22 32F           41         S                                                      |    |                                       |             |             |
| 21         Godwin Road         HS22 14F           22         Grand Parade         HS22 17F         HS22 18F           23         Harley Shute Road         HS22 20F           24         Harold Road         HS22 20F           25         Horntye Road         HS22 21F           26         Hughenden Road         HS22 23F           27         Little Ridge Avenue         HS22 23F           28         Lower Park Road         HS22 23F           29         Mann Street         HS22 13F           30         Middle Road         HS22 27F           31         Millward Road         HS22 25F           32         Mount Road         HS22 25F           33         Oban Road         HS22 27F           34         Old London Road         HS22 27F           35         Perth Road         HS22 27F           36         Priory Road         HS22 28F           37         Quebec Road         HS22 28F           38         Queens Road         HS22 30F           39         Robertson Terrace         HS22 31F           40         Rymill Road         HS22 31F           41         St Pauls Road         HS22 36F                                                       |    |                                       |             |             |
| 22         Grand Parade         HS22 17F         HS22 18F           23         Harley Shute Road         HS22 19F           24         Harold Road         HS22 20F           25         Horntye Road         HS22 21F           26         Hughenden Road         HS22 22F           27         Little Ridge Avenue         HS22 23F           28         Lower Park Road         HS22 24F           29         Mann Street         HS22 13F           30         Middle Road         HS22 27F           31         Millward Road         HS22 25F           32         Mount Road         HS22 25F           33         Oban Road         HS22 27F           34         Old London Road         HS22 27F           35         Perth Road         HS22 27F           36         Priory Road         HS22 28F           37         Quebec Road         HS22 29F           38         Queens Road         HS22 29F           39         Robertson Terrace         HS22 30F           40         Rymill Road         HS22 37F           41         St Pauls Road         HS22 37F           43         Saxon Street         HS22 37F                                                      |    |                                       |             |             |
| 23       Harley Shute Road       HS22 19F         24       Harold Road       HS22 20F         25       Horntye Road       HS22 21F         26       Hughenden Road       HS22 23F         27       Little Ridge Avenue       HS22 23F         28       Lower Park Road       HS22 24F         29       Mann Street       HS22 13F         30       Middle Road       HS22 20F         31       Millward Road       HS22 25F         32       Mount Road       HS22 25F         33       Oban Road       HS22 26F         34       Old London Road       HS22 27F         34       Old London Road       HS22 27F         36       Perth Road       HS22 28F         37       Quebec Road       HS22 28F         38       Queens Road       HS22 30F         39       Robertson Terrace       HS22 31F         40       Rymill Road       HS22 31F         41       St Pauls Road       HS22 37F         43       Saxon Street       HS22 34F         45       Seal Road       HS22 34F         45       Seal Road       HS22 34F         45       Seal Road       HS2                                                                                                                   |    |                                       |             |             |
| 24       Harold Road       HS22 20F         25       Horntye Road       HS22 21F         26       Hughenden Road       HS22 22F         27       Little Ridge Avenue       HS22 23F         28       Lower Park Road       HS22 24F         29       Mann Street       HS22 13F         30       Middle Road       HS22 20F         31       Millward Road       HS22 25F         32       Mount Road       HS22 26F         33       Oban Road       HS22 27F         34       Old London Road       HS22 16F         35       Perth Road       HS22 27F         36       Priory Road       HS22 28F         37       Quebec Road       HS22 28F         37       Quebec Road       HS22 29F         38       Queens Road       HS22 31F         40       Rymill Road       HS22 31F         41       Rymill Road       HS22 32F         43       Saxon Street       HS22 37F         43       Saxon Street       HS22 37F         45       Sedlescombe Road North       HS22 37F         46       St Helens Crescent       HS22 37F         47       Tackleway <t< td=""><td></td><td></td><td></td><td>HS22 18F</td></t<>                                                            |    |                                       |             | HS22 18F    |
| 25         Horntye Road         HS22 21F           26         Hughenden Road         HS22 22F           27         Little Ridge Avenue         HS22 23F           28         Lower Park Road         HS22 24F           29         Mann Street         HS22 13F           30         Middle Road         HS22 20F           31         Millward Road         HS22 25F           32         Mount Road         HS22 26F           33         Oban Road         HS22 27F           34         Old London Road         HS22 27F           35         Perth Road         HS22 27F           36         Priory Road         HS22 28F           37         Quebec Road         HS22 29F           38         Queens Road         HS22 30F           39         Robertson Terrace         HS22 31F           40         Rymill Road         HS22 32F           41         St Pauls Road         HS22 33F           43         Saxon Street         HS22 33F           43         Saxon Street         HS22 33F           45         Sealescombe Road North         HS22 33F           46         St Helens Crescent         HS22 36F           47<                                             |    |                                       |             |             |
| 26         Hughenden Road         HS22 22F           27         Little Ridge Avenue         HS22 23F           28         Lower Park Road         HS22 24F           29         Mann Street         HS22 13F           30         Middle Road         HS22 27F           31         Millward Road         HS22 25F           32         Mount Road         HS22 27F           34         Old London Road         HS22 27F           34         Old London Road         HS22 27F           36         Priory Road         HS22 28F           37         Quebec Road         HS22 29F           38         Queens Road         HS22 39F           39         Robertson Terrace         HS22 31F           40         Rymill Road         HS22 31F           40         Rymill Road         HS22 32F           41         St Pauls Road         HS22 33F           43         Saxon Street         HS22 33F           44         Sea Road         HS22 34F           45         Sedlescombe Road North         HS22 35F           46         St Helens Crescent         HS22 37F           47         Tackleway         HS22 37F           48<                                             |    |                                       |             |             |
| 27 Little Ridge Avenue         HS22 23F           28 Lower Park Road         HS22 24F           29 Mann Street         HS22 13F           30 Middle Road         HS22 07F           31 Millward Road         HS22 25F           32 Mount Road         HS22 26F           33 Oban Road         HS22 27F           34 Old London Road         HS22 16F           35 Perth Road         HS22 27F           36 Priory Road         HS22 28F           37 Quebec Road         HS22 29F           38 Queens Road         HS22 30F           39 Robertson Terrace         HS22 31F           40 Rymill Road         HS22 32F           41 St Pauls Road         HS22 33F           43 Saxon Street         HS22 33F           44 Sea Road         HS22 34F           45 Sedlescombe Road North         HS22 35F           46 St Helens Crescent         HS22 37F           48 The Ridge         HS22 37F           49 Warrior Square         HS22 18F           50 Wellington Place         HS22 30F           51 Whatlington Way         HS22 39F           53 Woodland Vale Road         HS22 40F                                                                                            |    |                                       |             |             |
| 28         Lower Park Road         HS22 24F           29         Mann Street         HS22 13F           30         Middle Road         HS22 07F           31         Millward Road         HS22 25F           32         Mount Road         HS22 26F           33         Oban Road         HS22 27F           34         Old London Road         HS22 16F           35         Perth Road         HS22 27F           36         Priory Road         HS22 28F           37         Quebec Road         HS22 28F           38         Queens Road         HS22 30F           39         Robertson Terrace         HS22 31F           40         Rymill Road         HS22 32F           41         St Pauls Road         HS22 32F           43         Saxon Street         HS22 33F           44         Sea Road         HS22 34F           45         Sedlescombe Road North         HS22 35F           46         St Helens Crescent         HS22 36F           47         Tackleway         HS22 37F           48         The Ridge         HS22 10F           49         Warrior Square         HS22 18F           50                                                               |    |                                       |             |             |
| 29       Mann Street       HS22 13F         30       Middle Road       HS22 07F         31       Millward Road       HS22 25F         32       Mount Road       HS22 26F         33       Oban Road       HS22 27F         34       Old London Road       HS22 27F         35       Perth Road       HS22 27F         36       Priory Road       HS22 28F         37       Quebec Road       HS22 29F         38       Queens Road       HS22 30F         39       Robertson Terrace       HS22 31F         40       Rymill Road       HS22 32F         41       St Pauls Road       HS22 32F         41       St Pauls Road       HS22 37F         43       Saxon Street       HS22 33F         44       Sea Road       HS22 34F         45       Sedlescombe Road North       HS22 36F         47       Tackleway       HS22 37F         48       The Ridge       HS22 10F         49       Warrior Square       HS22 10F         50       Wellington Place       HS22 30F         51       Whatlington Way       HS22 39F         52       White Rock Road       H                                                                                                                   |    |                                       |             |             |
| 30       Middle Road       HS22 07F         31       Millward Road       HS22 25F         32       Mount Road       HS22 26F         33       Oban Road       HS22 27F         34       Old London Road       HS22 16F         35       Perth Road       HS22 27F         36       Priory Road       HS22 28F         37       Quebec Road       HS22 29F         38       Queens Road       HS22 30F         39       Robertson Terrace       HS22 31F         40       Rymill Road       HS22 32F         41       St Pauls Road       HS22 32F         41       St Pauls Road       HS22 37F         43       Saxon Street       HS22 38F         44       Sea Road       HS22 34F         45       Sedlescombe Road North       HS22 35F         46       St Helens Crescent       HS22 36F         47       Tackleway       HS22 37F         48       The Ridge       HS22 10F       HS22 38F         49       Warrior Square       HS22 30F         50       Wellington Place       HS22 30F         51       Whatlington Way       HS22 39F         53       W                                                                                                                   |    |                                       |             |             |
| 31       Millward Road       HS22 25F         32       Mount Road       HS22 26F         33       Oban Road       HS22 27F         34       Old London Road       HS22 16F         35       Perth Road       HS22 27F         36       Priory Road       HS22 28F         37       Quebec Road       HS22 29F         38       Queens Road       HS22 30F         39       Robertson Terrace       HS22 31F         40       Rymill Road       HS22 32F         41       St Pauls Road       HS22 32F         41       St Saxon Street       HS22 38F         43       Saxon Street       HS22 33F         44       Sea Road       HS22 34F         45       Sedlescombe Road North       HS22 35F         46       St Helens Crescent       HS22 36F         47       Tackleway       HS22 37F         48       The Ridge       HS22 10F       HS22 38F         49       Warrior Square       HS22 30F         50       Wellington Place       HS22 30F         51       Whatlington Way       HS22 39F         53       Woodland Vale Road       HS22 40F                                                                                                                             |    |                                       |             |             |
| 32       Mount Road       HS22 26F         33       Oban Road       HS22 27F         34       Old London Road       HS22 16F         35       Perth Road       HS22 27F         36       Priory Road       HS22 28F         37       Quebec Road       HS22 29F         38       Queens Road       HS22 30F         39       Robertson Terrace       HS22 31F         40       Rymill Road       HS22 32F         41       St Pauls Road       HS22 37F         43       Saxon Street       HS22 33F         44       Sea Road       HS22 34F         45       Sedlescombe Road North       HS22 35F         46       St Helens Crescent       HS22 36F         47       Tackleway       HS22 37AF         48       The Ridge       HS22 10F       HS22 38F         49       Warrior Square       HS22 10F       HS22 30F         50       Wellington Place       HS22 30F         51       Whatlington Way       HS22 39F         53       Woodland Vale Road       HS22 40F                                                                                                                                                                                                           |    |                                       |             |             |
| 33       Oban Road       HS22 27F         34       Old London Road       HS22 16F         35       Perth Road       HS22 27F         36       Priory Road       HS22 28F         37       Quebec Road       HS22 29F         38       Queens Road       HS22 30F         39       Robertson Terrace       HS22 31F         40       Rymill Road       HS22 32F         41       St Pauls Road       HS22 33F         43       Saxon Street       HS22 33F         44       Sea Road       HS22 34F         45       Sedlescombe Road North       HS22 35F         46       St Helens Crescent       HS22 36F         47       Tackleway       HS22 37AF         48       The Ridge       HS22 10F       HS22 38F         49       Warrior Square       HS22 10F       HS22 30F         50       Wellington Place       HS22 30F         51       Whatlington Way       HS22 39F         53       Woodland Vale Road       HS22 40F                                                                                                                                                                                                                                                      |    |                                       |             |             |
| 34       Old London Road       HS22 16F         35       Perth Road       HS22 27F         36       Priory Road       HS22 28F         37       Quebec Road       HS22 29F         38       Queens Road       HS22 30F         39       Robertson Terrace       HS22 31F         40       Rymill Road       HS22 32F         41       St Pauls Road       HS22 36F         43       Saxon Street       HS22 33F         44       Sea Road       HS22 34F         45       Sedlescombe Road North       HS22 35F         46       St Helens Crescent       HS22 36F         47       Tackleway       HS22 37AF         48       The Ridge       HS22 10F       HS22 38F         49       Warrior Square       HS22 18F         50       Wellington Place       HS22 30F         51       Whatlington Way       HS22 05F         52       White Rock Road       HS22 39F         53       Woodland Vale Road       HS22 40F                                                                                                                                                                                                                                                               |    | Mount Road                            | HS22 26F    |             |
| 35       Perth Road       HS22 27F         36       Priory Road       HS22 28F         37       Quebec Road       HS22 29F         38       Queens Road       HS22 30F         39       Robertson Terrace       HS22 31F         40       Rymill Road       HS22 32F         41       St Pauls Road       HS22 06F       HS22 37F         43       Saxon Street       HS22 33F         44       Sea Road       HS22 34F         45       Sedlescombe Road North       HS22 35F         46       St Helens Crescent       HS22 36F         47       Tackleway       HS22 37AF         48       The Ridge       HS22 10F       HS22 38F         49       Warrior Square       HS22 18F       50       Wellington Place       HS22 30F         51       Whatlington Way       HS22 05F       52       White Rock Road       HS22 39F         53       Woodland Vale Road       HS22 40F                                                                                                                                                                                                                                                                                                    |    |                                       |             |             |
| 36       Priory Road       HS22 28F         37       Quebec Road       HS22 39F         38       Queens Road       HS22 30F         39       Robertson Terrace       HS22 31F         40       Rymill Road       HS22 32F         41       St Pauls Road       HS22 06F       HS22 37F         43       Saxon Street       HS22 33F         44       Sea Road       HS22 34F         45       Sedlescombe Road North       HS22 35F         46       St Helens Crescent       HS22 36F         47       Tackleway       HS22 37AF         48       The Ridge       HS22 10F       HS22 38F         49       Warrior Square       HS22 18F         50       Wellington Place       HS22 30F         51       Whatlington Way       HS22 05F         52       White Rock Road       HS22 39F         53       Woodland Vale Road       HS22 40F                                                                                                                                                                                                                                                                                                                                           | 34 | Old London Road                       | HS22 16F    |             |
| 37       Quebec Road       HS22 29F         38       Queens Road       HS22 30F         39       Robertson Terrace       HS22 31F         40       Rymill Road       HS22 32F         41       St Pauls Road       HS22 06F       HS22 37F         43       Saxon Street       HS22 33F         44       Sea Road       HS22 34F         45       Sedlescombe Road North       HS22 35F         46       St Helens Crescent       HS22 36F         47       Tackleway       HS22 37AF         48       The Ridge       HS22 10F       HS22 38F         49       Warrior Square       HS22 18F         50       Wellington Place       HS22 30F         51       Whatlington Way       HS22 05F         52       White Rock Road       HS22 39F         53       Woodland Vale Road       HS22 40F                                                                                                                                                                                                                                                                                                                                                                                       |    |                                       |             |             |
| 38 Queens Road         HS22 30F           39 Robertson Terrace         HS22 31F           40 Rymill Road         HS22 32F           41 St Pauls Road         HS22 06F         HS22 37F           43 Saxon Street         HS22 33F           44 Sea Road         HS22 34F           45 Sedlescombe Road North         HS22 35F           46 St Helens Crescent         HS22 36F           47 Tackleway         HS22 37AF           48 The Ridge         HS22 10F         HS22 38F           49 Warrior Square         HS22 18F           50 Wellington Place         HS22 30F           51 Whatlington Way         HS22 05F           52 White Rock Road         HS22 39F           53 Woodland Vale Road         HS22 40F                                                                                                                                                                                                                                                                                                                                                                                                                                                               | 36 | Priory Road                           | HS22 28F    |             |
| 39       Robertson Terrace       HS22 31F         40       Rymill Road       HS22 32F         41       St Pauls Road       HS22 06F       HS22 37F         43       Saxon Street       HS22 33F         44       Sea Road       HS22 34F         45       Sedlescombe Road North       HS22 35F         46       St Helens Crescent       HS22 36F         47       Tackleway       HS22 37AF         48       The Ridge       HS22 10F       HS22 38F         49       Warrior Square       HS22 18F         50       Wellington Place       HS22 30F         51       Whatlington Way       HS22 05F         52       White Rock Road       HS22 39F         53       Woodland Vale Road       HS22 40F                                                                                                                                                                                                                                                                                                                                                                                                                                                                               |    |                                       |             |             |
| 40       Rymill Road       HS22 32F         41       St Pauls Road       HS22 06F       HS22 37F         43       Saxon Street       HS22 33F         44       Sea Road       HS22 34F         45       Sedlescombe Road North       HS22 35F         46       St Helens Crescent       HS22 36F         47       Tackleway       HS22 37AF         48       The Ridge       HS22 10F       HS22 38F         49       Warrior Square       HS22 18F         50       Wellington Place       HS22 30F         51       Whatlington Way       HS22 05F         52       White Rock Road       HS22 39F         53       Woodland Vale Road       HS22 40F                                                                                                                                                                                                                                                                                                                                                                                                                                                                                                                                 |    |                                       |             |             |
| 41       St Pauls Road       HS22 06F       HS22 37F         43       Saxon Street       HS22 33F         44       Sea Road       HS22 34F         45       Sedlescombe Road North       HS22 35F         46       St Helens Crescent       HS22 36F         47       Tackleway       HS22 37AF         48       The Ridge       HS22 10F       HS22 38F         49       Warrior Square       HS22 18F         50       Wellington Place       HS22 30F         51       Whatlington Way       HS22 05F         52       White Rock Road       HS22 39F         53       Woodland Vale Road       HS22 40F                                                                                                                                                                                                                                                                                                                                                                                                                                                                                                                                                                             |    |                                       |             |             |
| 43Saxon StreetHS22 33F44Sea RoadHS22 34F45Sedlescombe Road NorthHS22 35F46St Helens CrescentHS22 36F47TacklewayHS22 37AF48The RidgeHS22 10FHS22 38F49Warrior SquareHS22 18F50Wellington PlaceHS22 30F51Whatlington WayHS22 05F52White Rock RoadHS22 39F53Woodland Vale RoadHS22 40F                                                                                                                                                                                                                                                                                                                                                                                                                                                                                                                                                                                                                                                                                                                                                                                                                                                                                                     | 40 | · · · · · · · · · · · · · · · · · · · |             |             |
| 44Sea RoadHS22 34F45Sedlescombe Road NorthHS22 35F46St Helens CrescentHS22 36F47TacklewayHS22 37AF48The RidgeHS22 10FHS22 38F49Warrior SquareHS22 18F50Wellington PlaceHS22 30F51Whatlington WayHS22 05F52White Rock RoadHS22 39F53Woodland Vale RoadHS22 40F                                                                                                                                                                                                                                                                                                                                                                                                                                                                                                                                                                                                                                                                                                                                                                                                                                                                                                                           | 41 | St Pauls Road                         | HS22 06F    | HS22 37F    |
| 45 Sedlescombe Road North 46 St Helens Crescent 47 Tackleway 48 The Ridge 49 Warrior Square 50 Wellington Place 51 Whatlington Way 52 White Rock Road 53 Woodland Vale Road 55 HS22 35F 56 HS22 36F 57 HS22 37AF 58 HS22 10F 59 HS22 18F 50 Wellington Place 50 HS22 30F 51 HS22 30F 52 White Rock Road 53 HS22 39F                                                                                                                                                                                                                                                                                                                                                                                                                                                                                                                                                                                                                                                                                                                                                                                                                                                                     | 43 | Saxon Street                          | HS22 33F    |             |
| 46St Helens CrescentHS22 36F47TacklewayHS22 37AF48The RidgeHS22 10FHS22 38F49Warrior SquareHS22 18F50Wellington PlaceHS22 30F51Whatlington WayHS22 05F52White Rock RoadHS22 39F53Woodland Vale RoadHS22 40F                                                                                                                                                                                                                                                                                                                                                                                                                                                                                                                                                                                                                                                                                                                                                                                                                                                                                                                                                                             | 44 | Sea Road                              | HS22 34F    |             |
| 47TacklewayHS22 37AF48The RidgeHS22 10FHS22 38F49Warrior SquareHS22 18F50Wellington PlaceHS22 30F51Whatlington WayHS22 05F52White Rock RoadHS22 39F53Woodland Vale RoadHS22 40F                                                                                                                                                                                                                                                                                                                                                                                                                                                                                                                                                                                                                                                                                                                                                                                                                                                                                                                                                                                                         | 45 | Sedlescombe Road North                | HS22 35F    |             |
| 48The RidgeHS22 10FHS22 38F49Warrior SquareHS22 18F50Wellington PlaceHS22 30F51Whatlington WayHS22 05F52White Rock RoadHS22 39F53Woodland Vale RoadHS22 40F                                                                                                                                                                                                                                                                                                                                                                                                                                                                                                                                                                                                                                                                                                                                                                                                                                                                                                                                                                                                                             | 46 | St Helens Crescent                    | HS22 36F    |             |
| 49Warrior SquareHS22 18F50Wellington PlaceHS22 30F51Whatlington WayHS22 05F52White Rock RoadHS22 39F53Woodland Vale RoadHS22 40F                                                                                                                                                                                                                                                                                                                                                                                                                                                                                                                                                                                                                                                                                                                                                                                                                                                                                                                                                                                                                                                        | 47 | Tackleway                             | HS22 37AF   |             |
| 49Warrior SquareHS22 18F50Wellington PlaceHS22 30F51Whatlington WayHS22 05F52White Rock RoadHS22 39F53Woodland Vale RoadHS22 40F                                                                                                                                                                                                                                                                                                                                                                                                                                                                                                                                                                                                                                                                                                                                                                                                                                                                                                                                                                                                                                                        | 48 | The Ridge                             | HS22 10F    | HS22 38F    |
| 50Wellington PlaceHS22 30F51Whatlington WayHS22 05F52White Rock RoadHS22 39F53Woodland Vale RoadHS22 40F                                                                                                                                                                                                                                                                                                                                                                                                                                                                                                                                                                                                                                                                                                                                                                                                                                                                                                                                                                                                                                                                                | 49 |                                       | HS22 18F    |             |
| 51Whatlington WayHS22 05F52White Rock RoadHS22 39F53Woodland Vale RoadHS22 40F                                                                                                                                                                                                                                                                                                                                                                                                                                                                                                                                                                                                                                                                                                                                                                                                                                                                                                                                                                                                                                                                                                          | 50 |                                       |             |             |
| 52White Rock RoadHS22 39F53Woodland Vale RoadHS22 40F                                                                                                                                                                                                                                                                                                                                                                                                                                                                                                                                                                                                                                                                                                                                                                                                                                                                                                                                                                                                                                                                                                                                   |    |                                       |             |             |
| 53 Woodland Vale Road HS22 40F                                                                                                                                                                                                                                                                                                                                                                                                                                                                                                                                                                                                                                                                                                                                                                                                                                                                                                                                                                                                                                                                                                                                                          |    | ,                                     | HS22 39F    |             |
| 54 York Gardens HS22 30F                                                                                                                                                                                                                                                                                                                                                                                                                                                                                                                                                                                                                                                                                                                                                                                                                                                                                                                                                                                                                                                                                                                                                                |    |                                       | HS22 40F    |             |
|                                                                                                                                                                                                                                                                                                                                                                                                                                                                                                                                                                                                                                                                                                                                                                                                                                                                                                                                                                                                                                                                                                                                                                                         | 54 | York Gardens                          | HS22 30F    |             |