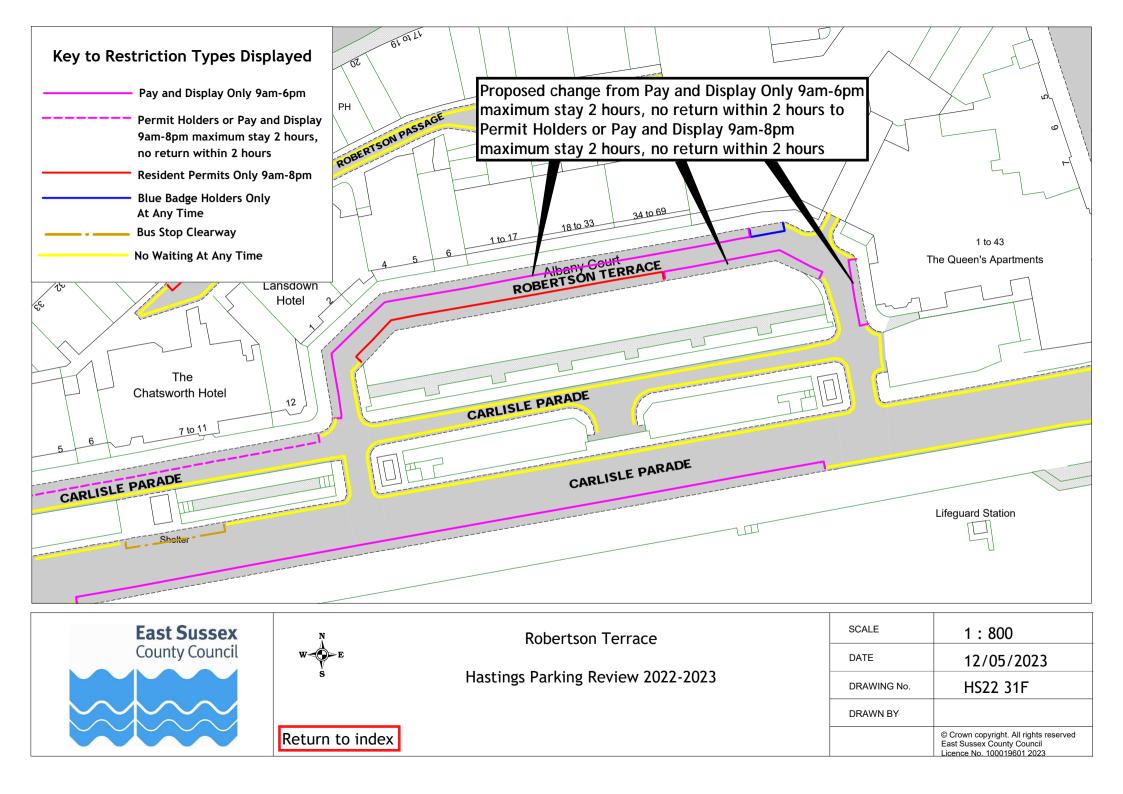

| 54 | York Gardens                          | HS22 30F    |             |





















Licence No. 100019601 2023































| Return to index |
|-----------------|
|-----------------|

© Crown copyright. All rights reserved East Sussex County Council Licence No. 100019601 2023

|   | SCALE       | 1:1250     |
|---|-------------|------------|
|   | DATE        | 12/05/2023 |
|   | DRAWING No. | HS22 24F   |
| _ | DRAWN BY    |            |
|   |             |            |













Licence No. 100019601 2023