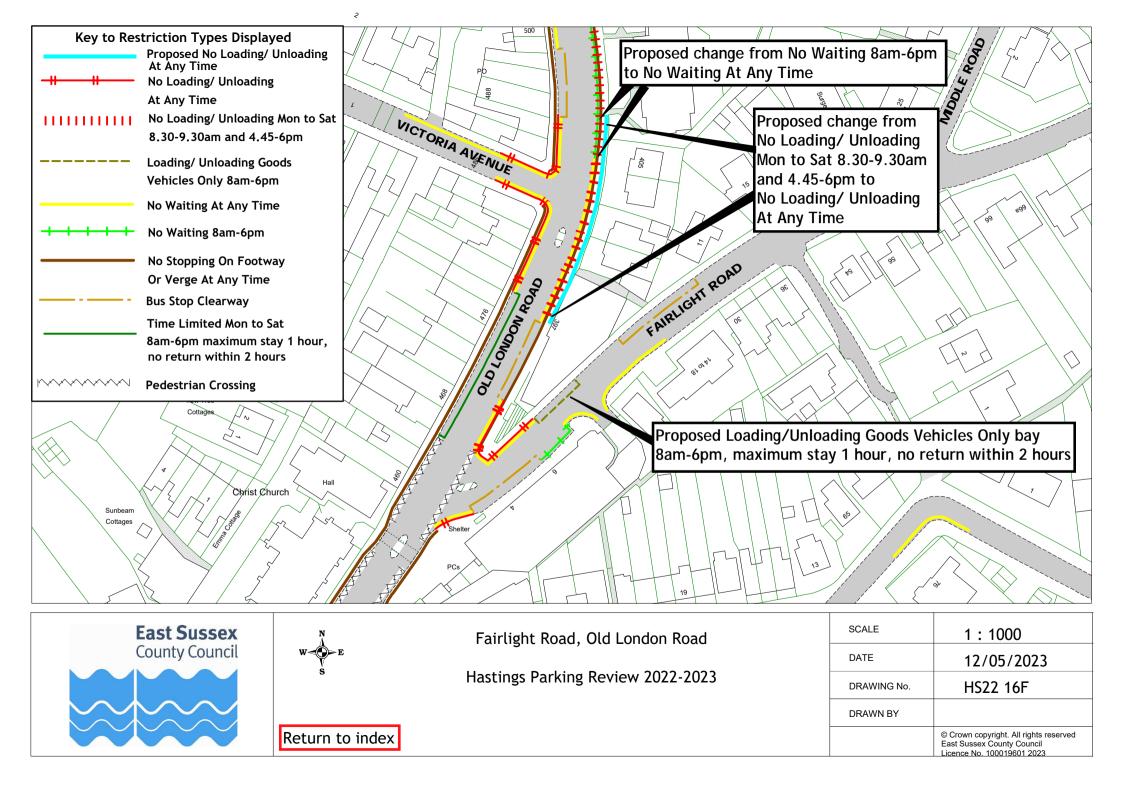

## Formal consultation drawings

| All Saints Crescent                                                                                                                                                                                                                                                                                                                                                                                                                                                                                                                                                                                                                                                                                                                                                                                                                                                                                                                                                                                                                                                                                                                                                                     |    | Road Name                             | Drawing No. | Drawing No. |
|-----------------------------------------------------------------------------------------------------------------------------------------------------------------------------------------------------------------------------------------------------------------------------------------------------------------------------------------------------------------------------------------------------------------------------------------------------------------------------------------------------------------------------------------------------------------------------------------------------------------------------------------------------------------------------------------------------------------------------------------------------------------------------------------------------------------------------------------------------------------------------------------------------------------------------------------------------------------------------------------------------------------------------------------------------------------------------------------------------------------------------------------------------------------------------------------|----|---------------------------------------|-------------|-------------|
| 2         Amherst Road         HS22 03F           3         Ashburnham Road         HS22 03F           4         Bembrook Road         HS22 04F           5         Bodiam Drive         HS22 05F           6         Bohemia Road         HS22 05F           7         Brightling Road         HS22 07F           8         Castledown Avenue         HS22 08F           9         Chapel Park Road         HS22 06F           10         Church In The Wood Lane         HS22 09F           11         Collier Road         HS22 04F           12         Coghurst Road         HS22 10F           13         Cornfield Terrace         HS22 06F           14         Cornwallis Gardens         HS22 10F           15         Croft Road         HS22 11F           16         Earl Street         HS22 11F           17         Edmund Road         HS22 13F           18         Exmouth Place         HS22 13F           19         Fairlight Road         HS22 14F           21         Godwin Road         HS22 14F           22         Grith Road         HS22 14F           23         Harley Shute Road         HS22 17F                                                    | 1  |                                       | Drawing No. | Drawing No. |
| 3                                                                                                                                                                                                                                                                                                                                                                                                                                                                                                                                                                                                                                                                                                                                                                                                                                                                                                                                                                                                                                                                                                                                                                                       |    |                                       |             |             |
| 4         Bembrook Road         H522 04F           5         Bodnam Drive         H522 05F           6         Bohemia Road         H522 07F           7         Brightling Road         H522 07F           8         Castledown Avenue         H522 08F           9         Chapel Park Road         H522 08F           10         Church In The Wood Lane         H522 09F           11         Collier Road         H522 04F           12         Coghurst Road         H522 10F           13         Cornfield Terrace         H522 06F           14         Cornwallis Gardens         H522 11F           15         Corfield Terrace         H522 11F           16         Earl Street         H522 11F           16         Earl Street         H522 14F           18         Exmouth Place         H522 14F           18         Exmouth Place         H522 14F           19         Fairlight Road         H522 14F           20         Girha Road         H522 14F           21         Godwin Road         H522 14F           22         Grand Parade         H522 14F           23         Harley Shute Road         H522 14F                                              |    |                                       |             |             |
| 5         Bodiam Drive         H522 05F           6         Bohemia Road         H522 06F           7         Brightling Road         H522 07F           8         Castledown Avenue         H522 08F           9         Chapel Park Road         H522 06F           10         Church In The Wood Lane         H522 09F           11         Collier Road         H522 09F           12         Coghurst Road         H522 10F           13         Cornfield Terrace         H522 10F           14         Cornwallis Gardens         H522 11F           15         Croft Road         H522 13F           16         Eart Street         H522 13F           17         Edmund Road         H522 14F           18         Exmouth Place         H522 15F           19         Fairtight Road         H522 14F           20         Githa Road         H522 14F           21         Godwin Road         H522 14F           22         Grand Parade         H522 14F           23         Harley Shute Road         H522 14F           24         Harold Road         H522 17F           31         Horrye Road         H522 20F <td< td=""><td></td><td></td><td></td><td></td></td<> |    |                                       |             |             |
| 6         Bohemia Road         H522 06F           7         Brightling Road         H522 07F           8         Castledown Avenue         H522 08F           9         Chapel Park Road         H522 06F           10         Church In The Wood Lane         H522 09F           11         Colirer Road         H522 00F           12         Coghurst Road         H522 10F           13         Cornfield Terrace         H522 06F           14         Cornwallis Gardens         H522 11F           15         Croft Road         H522 14F           16         Earl Street         H522 13F           16         Earl Street         H522 14F           18         Exmouth Place         H522 15F           18         Exmouth Place         H522 16F           20         Githa Road         H522 14F           21         Godwin Road         H522 14F           22         Grand Parade         H522 17F           23         Harley Shute Road         H522 17F           24         Harley Shute Road         H522 17F           25         Horntye Road         H522 21F           26         Horntye Road         H522 21F                                                |    |                                       |             |             |
| 7   Brightling Road                                                                                                                                                                                                                                                                                                                                                                                                                                                                                                                                                                                                                                                                                                                                                                                                                                                                                                                                                                                                                                                                                                                                                                     |    |                                       |             |             |
| 8         Castledown Avenue         H522 08F           9         Chapel Park Road         H522 06F           10         Church In The Wood Lane         H522 09F           11         Collier Road         H522 04F           12         Coghurst Road         H522 10F           13         Cornfield Terrace         H522 06F           14         Cornwallis Gardens         H522 11F           15         Croft Road         H522 11F           15         Croft Road         H522 13F           16         Eart Street         H522 13F           17         Edmund Road         H522 14F           18         Exmouth Place         H522 15F           19         Fairlight Road         H522 14F           20         Githa Road         H522 14F           21         Godwin Road         H522 14F           22         Grand Parade         H522 17F           23         Harley Shute Road         H522 19F           24         Harold Road         H522 21F           25         Horntye Road         H522 21F           26         Hughenden Road         H522 22F           21         Little Ridge Avenue         H522 23F                                               |    |                                       |             |             |
| 9                                                                                                                                                                                                                                                                                                                                                                                                                                                                                                                                                                                                                                                                                                                                                                                                                                                                                                                                                                                                                                                                                                                                                                                       |    |                                       |             |             |
| 10   Church In The Wood Lane                                                                                                                                                                                                                                                                                                                                                                                                                                                                                                                                                                                                                                                                                                                                                                                                                                                                                                                                                                                                                                                                                                                                                            |    |                                       |             |             |
| 11         Collier Road         H522 10F           12         Coghurst Road         H522 10F           13         Cornfield Terrace         H522 06F           14         Cornwallis Gardens         H522 11F           15         Croft Road         H522 11F           16         Earl Street         H522 13F           17         Edmund Road         H522 14F           18         Exmouth Place         H522 15F           19         Fairlight Road         H522 15F           20         Githa Road         H522 14F           21         Godwin Road         H522 14F           22         Grand Parade         H522 14F           23         Harley Shute Road         H522 14F           24         Harley Shute Road         H522 19F           24         Harley Shute Road         H522 19F           24         Harley Shute Road         H522 20F           25         Horntye Road         H522 21F           26         Horntye Road         H522 21F           27         Little Ridge Avenue         H522 21F           28         Lower Park Road         H522 24F           29         Mann Street         H522 24F                                               |    | •                                     |             |             |
| 12   Coghurst Road                                                                                                                                                                                                                                                                                                                                                                                                                                                                                                                                                                                                                                                                                                                                                                                                                                                                                                                                                                                                                                                                                                                                                                      |    |                                       |             |             |
| 13   Cornfield Terrace                                                                                                                                                                                                                                                                                                                                                                                                                                                                                                                                                                                                                                                                                                                                                                                                                                                                                                                                                                                                                                                                                                                                                                  |    |                                       |             |             |
| 14         Cornwaltis Gardens         HS22 11F           15         Croft Road         HS22 04F         HS22 12F           16         Eart Street         HS22 13F           17         Edmund Road         HS22 14F           18         Exmouth Place         HS22 15F           19         Fairlight Road         HS22 15F           19         Fairlight Road         HS22 14F           20         Githa Road         HS22 14F           21         Godwin Road         HS22 14F           22         Grand Parade         HS22 17F         HS22 18F           23         Harley Shute Road         HS22 20F         HS22 19F           24         Harold Road         HS22 20F         HS22 21F           25         Horntye Road         HS22 21F         HS22 21F           26         Hughenden Road         HS22 22F         LITTLE RIGGE Avenue         HS22 21F           27         Little Ridge Avenue         HS22 23F         LS2 4F           28         Lower Park Road         HS22 23F           29         Mann Street         HS22 23F           30         Middle Road         HS22 27F           31         Millward Road         HS22 27F                      |    | •                                     |             |             |
| 15         Croft Road         HS22 04F         HS22 13F           16         Earl Street         HS22 13F           17         Edmund Road         HS22 14F           18         Exmouth Place         HS22 15F           19         Fairlight Road         HS22 16F           20         Githa Road         HS22 14F           21         Godwin Road         HS22 17F           22         Grand Parade         HS22 17F           23         Harley Shute Road         HS22 19F           24         Harold Road         HS22 20F           25         Horntye Road         HS22 21F           26         Hughenden Road         HS22 22F           27         Little Ridge Avenue         HS22 23F           28         Lower Park Road         HS22 23F           29         Mann Street         HS22 13F           30         Middle Road         HS22 24F           31         Millward Road         HS22 25F           32         Mount Road         HS22 25F           33         Oban Road         HS22 25F           34         Old London Road         HS22 27F           34         Old London Road         HS22 28F                                                       |    |                                       |             |             |
| 16         Earl Street         HS22 13F           17         Edmund Road         HS22 14F           18         Exmouth Place         HS22 15F           19         Fairlight Road         HS22 16F           20         Githa Road         HS22 14F           21         Godwin Road         HS22 14F           22         Grand Parade         HS22 17F           23         Harley Shute Road         HS22 20F           24         Harold Road         HS22 20F           25         Horntye Road         HS22 21F           26         Hughenden Road         HS22 22F           27         Little Ridge Avenue         HS22 23F           28         Lower Park Road         HS22 23F           28         Lower Park Road         HS22 23F           30         Middle Road         HS22 23F           31         Millward Road         HS22 25F           32         Mount Road         HS22 25F           33         Oban Road         HS22 27F           34         Old London Road         HS22 27F           35         Perth Road         HS22 27F           36         Priory Road         HS22 28F           37                                                           |    |                                       |             | 11600 405   |
| 17         Edmund Road         HS22 14F           18         Exmouth Place         HS22 15F           19         Fairlight Road         HS22 16F           20         Githa Road         HS22 14F           21         Godwin Road         HS22 14F           22         Grand Parade         HS22 17F           23         Harley Shute Road         HS22 19F           24         Harold Road         HS22 20F           25         Horntye Road         HS22 21F           26         Hughenden Road         HS22 22F           27         Little Ridge Avenue         HS22 23F           28         Lower Park Road         HS22 23F           29         Mann Street         HS22 13F           30         Middle Road         HS22 27F           31         Millward Road         HS22 20F           32         Mount Road         HS22 25F           33         Oban Road         HS22 27F           34         Old London Road         HS22 27F           35         Perth Road         HS22 27F           36         Priory Road         HS22 28F           37         Quebec Road         HS22 30F           39                                                               |    |                                       |             | HS22 12F    |
| 18         Exmouth Place         HS22 15F           19         Fairlight Road         HS22 16F           20         Githa Road         HS22 14F           21         Godwin Road         HS22 17F           22         Grand Parade         HS22 17F           23         Harley Shute Road         HS22 20F           24         Harold Road         HS22 20F           25         Horntye Road         HS22 21F           26         Hughenden Road         HS22 22F           27         Little Ridge Avenue         HS22 23F           28         Lower Park Road         HS22 24F           29         Mann Street         HS22 13F           30         Middle Road         HS22 27F           31         Millward Road         HS22 26F           32         Mount Road         HS22 27F           33         Oban Road         HS22 27F           34         Old London Road         HS22 27F           35         Perth Road         HS22 27F           36         Priory Road         HS22 27F           37         Quebec Road         HS22 37F           38         Queens Road         HS22 31F           40                                                               |    |                                       |             |             |
| 19         Fairlight Road         HS22 16F           20         Githa Road         HS22 14F           21         Godwin Road         HS22 14F           22         Grand Parade         HS22 17F         HS22 18F           23         Harley Shute Road         HS22 19F           24         Harold Road         HS22 20F           25         Horntye Road         HS22 21F           26         Hughenden Road         HS22 22F           27         Little Ridge Avenue         HS22 23F           28         Lower Park Road         HS22 24F           29         Mann Street         HS22 13F           30         Middle Road         HS22 24F           29         Mann Street         HS22 13F           30         Midlward Road         HS22 25F           31         Millward Road         HS22 25F           32         Mount Road         HS22 25F           33         Oban Road         HS22 27F           34         Old London Road         HS22 27F           35         Perth Road         HS22 27F           36         Priory Road         HS22 28F           37         Quebec Road         HS22 30F                                                           |    |                                       |             |             |
| 20         Githa Road         HS22 14F           21         Godwin Road         HS22 14F           22         Grand Parade         HS22 17F           23         Harley Shute Road         HS22 19F           24         Harold Road         HS22 20F           25         Horntye Road         HS22 21F           26         Hughenden Road         HS22 22F           27         Little Ridge Avenue         HS22 23F           28         Lower Park Road         HS22 23F           29         Mann Street         HS22 13F           30         Middle Road         HS22 07F           31         Millward Road         HS22 25F           32         Mount Road         HS22 25F           33         Oban Road         HS22 27F           34         Old London Road         HS22 27F           34         Old London Road         HS22 27F           35         Perth Road         HS22 27F           36         Priory Road         HS22 28F           37         Quebec Road         HS22 30F           38         Queens Road         HS22 30F           40         Rymill Road         HS22 32F           41         S                                                      |    |                                       |             |             |
| 21         Godwin Road         HS22 14F           22         Grand Parade         HS22 17F         HS22 18F           23         Harley Shute Road         HS22 20F           24         Harold Road         HS22 20F           25         Horntye Road         HS22 21F           26         Hughenden Road         HS22 23F           27         Little Ridge Avenue         HS22 23F           28         Lower Park Road         HS22 23F           29         Mann Street         HS22 13F           30         Middle Road         HS22 27F           31         Millward Road         HS22 25F           32         Mount Road         HS22 25F           33         Oban Road         HS22 27F           34         Old London Road         HS22 27F           35         Perth Road         HS22 27F           36         Priory Road         HS22 28F           37         Quebec Road         HS22 28F           38         Queens Road         HS22 30F           39         Robertson Terrace         HS22 31F           40         Rymill Road         HS22 31F           41         St Pauls Road         HS22 36F                                                       |    |                                       |             |             |
| 22         Grand Parade         HS22 17F         HS22 18F           23         Harley Shute Road         HS22 19F           24         Harold Road         HS22 20F           25         Horntye Road         HS22 21F           26         Hughenden Road         HS22 22F           27         Little Ridge Avenue         HS22 23F           28         Lower Park Road         HS22 24F           29         Mann Street         HS22 13F           30         Middle Road         HS22 27F           31         Millward Road         HS22 25F           32         Mount Road         HS22 25F           33         Oban Road         HS22 27F           34         Old London Road         HS22 27F           35         Perth Road         HS22 27F           36         Priory Road         HS22 28F           37         Quebec Road         HS22 29F           38         Queens Road         HS22 29F           39         Robertson Terrace         HS22 30F           40         Rymill Road         HS22 37F           41         St Pauls Road         HS22 37F           43         Saxon Street         HS22 37F                                                      |    |                                       |             |             |
| 23       Harley Shute Road       HS22 19F         24       Harold Road       HS22 20F         25       Horntye Road       HS22 21F         26       Hughenden Road       HS22 23F         27       Little Ridge Avenue       HS22 23F         28       Lower Park Road       HS22 24F         29       Mann Street       HS22 13F         30       Middle Road       HS22 20F         31       Millward Road       HS22 25F         32       Mount Road       HS22 25F         33       Oban Road       HS22 26F         34       Old London Road       HS22 27F         34       Old London Road       HS22 27F         36       Perth Road       HS22 28F         37       Quebec Road       HS22 28F         38       Queens Road       HS22 30F         39       Robertson Terrace       HS22 31F         40       Rymill Road       HS22 31F         41       St Pauls Road       HS22 37F         43       Saxon Street       HS22 34F         45       Seal Road       HS22 34F         45       Seal Road       HS22 34F         45       Seal Road       HS2                                                                                                                   |    |                                       |             |             |
| 24       Harold Road       HS22 20F         25       Horntye Road       HS22 21F         26       Hughenden Road       HS22 22F         27       Little Ridge Avenue       HS22 23F         28       Lower Park Road       HS22 24F         29       Mann Street       HS22 13F         30       Middle Road       HS22 20F         31       Millward Road       HS22 25F         32       Mount Road       HS22 26F         33       Oban Road       HS22 27F         34       Old London Road       HS22 16F         35       Perth Road       HS22 27F         36       Priory Road       HS22 28F         37       Quebec Road       HS22 28F         37       Quebec Road       HS22 29F         38       Queens Road       HS22 31F         40       Rymill Road       HS22 31F         41       Rymill Road       HS22 32F         43       Saxon Street       HS22 37F         43       Saxon Street       HS22 37F         45       Sedlescombe Road North       HS22 37F         46       St Helens Crescent       HS22 37F         47       Tackleway <t< td=""><td></td><td></td><td></td><td>HS22 18F</td></t<>                                                            |    |                                       |             | HS22 18F    |
| 25         Horntye Road         HS22 21F           26         Hughenden Road         HS22 22F           27         Little Ridge Avenue         HS22 23F           28         Lower Park Road         HS22 24F           29         Mann Street         HS22 13F           30         Middle Road         HS22 20F           31         Millward Road         HS22 25F           32         Mount Road         HS22 26F           33         Oban Road         HS22 27F           34         Old London Road         HS22 27F           35         Perth Road         HS22 27F           36         Priory Road         HS22 28F           37         Quebec Road         HS22 29F           38         Queens Road         HS22 30F           39         Robertson Terrace         HS22 31F           40         Rymill Road         HS22 32F           41         St Pauls Road         HS22 33F           43         Saxon Street         HS22 33F           43         Saxon Street         HS22 33F           45         Sealescombe Road North         HS22 33F           46         St Helens Crescent         HS22 36F           47<                                             |    |                                       |             |             |
| 26         Hughenden Road         HS22 22F           27         Little Ridge Avenue         HS22 23F           28         Lower Park Road         HS22 24F           29         Mann Street         HS22 13F           30         Middle Road         HS22 27F           31         Millward Road         HS22 25F           32         Mount Road         HS22 27F           34         Old London Road         HS22 27F           34         Old London Road         HS22 27F           36         Priory Road         HS22 28F           37         Quebec Road         HS22 29F           38         Queens Road         HS22 39F           39         Robertson Terrace         HS22 31F           40         Rymill Road         HS22 31F           40         Rymill Road         HS22 32F           41         St Pauls Road         HS22 33F           43         Saxon Street         HS22 33F           44         Sea Road         HS22 34F           45         Sedlescombe Road North         HS22 35F           46         St Helens Crescent         HS22 37F           47         Tackleway         HS22 37F           48<                                             |    |                                       |             |             |
| 27 Little Ridge Avenue         HS22 23F           28 Lower Park Road         HS22 24F           29 Mann Street         HS22 13F           30 Middle Road         HS22 07F           31 Millward Road         HS22 25F           32 Mount Road         HS22 26F           33 Oban Road         HS22 27F           34 Old London Road         HS22 16F           35 Perth Road         HS22 27F           36 Priory Road         HS22 28F           37 Quebec Road         HS22 29F           38 Queens Road         HS22 30F           39 Robertson Terrace         HS22 31F           40 Rymill Road         HS22 32F           41 St Pauls Road         HS22 33F           43 Saxon Street         HS22 33F           44 Sea Road         HS22 34F           45 Sedlescombe Road North         HS22 35F           46 St Helens Crescent         HS22 37F           48 The Ridge         HS22 37F           49 Warrior Square         HS22 18F           50 Wellington Place         HS22 30F           51 Whatlington Way         HS22 39F           53 Woodland Vale Road         HS22 40F                                                                                            |    |                                       |             |             |
| 28         Lower Park Road         HS22 24F           29         Mann Street         HS22 13F           30         Middle Road         HS22 07F           31         Millward Road         HS22 25F           32         Mount Road         HS22 26F           33         Oban Road         HS22 27F           34         Old London Road         HS22 16F           35         Perth Road         HS22 27F           36         Priory Road         HS22 28F           37         Quebec Road         HS22 28F           38         Queens Road         HS22 30F           39         Robertson Terrace         HS22 31F           40         Rymill Road         HS22 32F           41         St Pauls Road         HS22 32F           43         Saxon Street         HS22 33F           44         Sea Road         HS22 34F           45         Sedlescombe Road North         HS22 35F           46         St Helens Crescent         HS22 36F           47         Tackleway         HS22 37F           48         The Ridge         HS22 10F           49         Warrior Square         HS22 18F           50                                                               |    |                                       |             |             |
| 29       Mann Street       HS22 13F         30       Middle Road       HS22 07F         31       Millward Road       HS22 25F         32       Mount Road       HS22 26F         33       Oban Road       HS22 27F         34       Old London Road       HS22 27F         35       Perth Road       HS22 27F         36       Priory Road       HS22 28F         37       Quebec Road       HS22 29F         38       Queens Road       HS22 30F         39       Robertson Terrace       HS22 31F         40       Rymill Road       HS22 32F         41       St Pauls Road       HS22 32F         41       St Pauls Road       HS22 37F         43       Saxon Street       HS22 33F         44       Sea Road       HS22 34F         45       Sedlescombe Road North       HS22 36F         47       Tackleway       HS22 37F         48       The Ridge       HS22 10F         49       Warrior Square       HS22 10F         50       Wellington Place       HS22 30F         51       Whatlington Way       HS22 39F         52       White Rock Road       H                                                                                                                   |    |                                       |             |             |
| 30       Middle Road       HS22 07F         31       Millward Road       HS22 25F         32       Mount Road       HS22 26F         33       Oban Road       HS22 27F         34       Old London Road       HS22 16F         35       Perth Road       HS22 27F         36       Priory Road       HS22 28F         37       Quebec Road       HS22 29F         38       Queens Road       HS22 30F         39       Robertson Terrace       HS22 31F         40       Rymill Road       HS22 32F         41       St Pauls Road       HS22 32F         41       St Pauls Road       HS22 37F         43       Saxon Street       HS22 38F         44       Sea Road       HS22 34F         45       Sedlescombe Road North       HS22 35F         46       St Helens Crescent       HS22 36F         47       Tackleway       HS22 37F         48       The Ridge       HS22 10F       HS22 38F         49       Warrior Square       HS22 30F         50       Wellington Place       HS22 30F         51       Whatlington Way       HS22 39F         53       W                                                                                                                   |    |                                       |             |             |
| 31       Millward Road       HS22 25F         32       Mount Road       HS22 26F         33       Oban Road       HS22 27F         34       Old London Road       HS22 16F         35       Perth Road       HS22 27F         36       Priory Road       HS22 28F         37       Quebec Road       HS22 29F         38       Queens Road       HS22 30F         39       Robertson Terrace       HS22 31F         40       Rymill Road       HS22 32F         41       St Pauls Road       HS22 32F         41       St Saxon Street       HS22 38F         43       Saxon Street       HS22 33F         44       Sea Road       HS22 34F         45       Sedlescombe Road North       HS22 35F         46       St Helens Crescent       HS22 36F         47       Tackleway       HS22 37F         48       The Ridge       HS22 10F       HS22 38F         49       Warrior Square       HS22 30F         50       Wellington Place       HS22 30F         51       Whatlington Way       HS22 39F         53       Woodland Vale Road       HS22 40F                                                                                                                             |    |                                       |             |             |
| 32       Mount Road       HS22 26F         33       Oban Road       HS22 27F         34       Old London Road       HS22 16F         35       Perth Road       HS22 27F         36       Priory Road       HS22 28F         37       Quebec Road       HS22 29F         38       Queens Road       HS22 30F         39       Robertson Terrace       HS22 31F         40       Rymill Road       HS22 32F         41       St Pauls Road       HS22 37F         43       Saxon Street       HS22 33F         44       Sea Road       HS22 34F         45       Sedlescombe Road North       HS22 35F         46       St Helens Crescent       HS22 36F         47       Tackleway       HS22 37AF         48       The Ridge       HS22 10F       HS22 38F         49       Warrior Square       HS22 10F       HS22 30F         50       Wellington Place       HS22 30F         51       Whatlington Way       HS22 39F         53       Woodland Vale Road       HS22 40F                                                                                                                                                                                                           |    |                                       |             |             |
| 33       Oban Road       HS22 27F         34       Old London Road       HS22 16F         35       Perth Road       HS22 27F         36       Priory Road       HS22 28F         37       Quebec Road       HS22 29F         38       Queens Road       HS22 30F         39       Robertson Terrace       HS22 31F         40       Rymill Road       HS22 32F         41       St Pauls Road       HS22 33F         43       Saxon Street       HS22 33F         44       Sea Road       HS22 34F         45       Sedlescombe Road North       HS22 35F         46       St Helens Crescent       HS22 36F         47       Tackleway       HS22 37AF         48       The Ridge       HS22 10F       HS22 38F         49       Warrior Square       HS22 10F       HS22 30F         50       Wellington Place       HS22 30F         51       Whatlington Way       HS22 39F         53       Woodland Vale Road       HS22 40F                                                                                                                                                                                                                                                      |    |                                       |             |             |
| 34       Old London Road       HS22 16F         35       Perth Road       HS22 27F         36       Priory Road       HS22 28F         37       Quebec Road       HS22 29F         38       Queens Road       HS22 30F         39       Robertson Terrace       HS22 31F         40       Rymill Road       HS22 32F         41       St Pauls Road       HS22 36F         43       Saxon Street       HS22 33F         44       Sea Road       HS22 34F         45       Sedlescombe Road North       HS22 35F         46       St Helens Crescent       HS22 36F         47       Tackleway       HS22 37AF         48       The Ridge       HS22 10F       HS22 38F         49       Warrior Square       HS22 18F         50       Wellington Place       HS22 30F         51       Whatlington Way       HS22 05F         52       White Rock Road       HS22 39F         53       Woodland Vale Road       HS22 40F                                                                                                                                                                                                                                                               |    | Mount Road                            | HS22 26F    |             |
| 35       Perth Road       HS22 27F         36       Priory Road       HS22 28F         37       Quebec Road       HS22 29F         38       Queens Road       HS22 30F         39       Robertson Terrace       HS22 31F         40       Rymill Road       HS22 32F         41       St Pauls Road       HS22 06F       HS22 37F         43       Saxon Street       HS22 33F         44       Sea Road       HS22 34F         45       Sedlescombe Road North       HS22 35F         46       St Helens Crescent       HS22 36F         47       Tackleway       HS22 37AF         48       The Ridge       HS22 10F       HS22 38F         49       Warrior Square       HS22 18F       50       Wellington Place       HS22 30F         51       Whatlington Way       HS22 05F       52       White Rock Road       HS22 39F         53       Woodland Vale Road       HS22 40F                                                                                                                                                                                                                                                                                                    |    |                                       |             |             |
| 36       Priory Road       HS22 28F         37       Quebec Road       HS22 39F         38       Queens Road       HS22 30F         39       Robertson Terrace       HS22 31F         40       Rymill Road       HS22 32F         41       St Pauls Road       HS22 06F       HS22 37F         43       Saxon Street       HS22 33F         44       Sea Road       HS22 34F         45       Sedlescombe Road North       HS22 35F         46       St Helens Crescent       HS22 36F         47       Tackleway       HS22 37AF         48       The Ridge       HS22 10F       HS22 38F         49       Warrior Square       HS22 18F         50       Wellington Place       HS22 30F         51       Whatlington Way       HS22 05F         52       White Rock Road       HS22 39F         53       Woodland Vale Road       HS22 40F                                                                                                                                                                                                                                                                                                                                           | 34 | Old London Road                       | HS22 16F    |             |
| 37       Quebec Road       HS22 29F         38       Queens Road       HS22 30F         39       Robertson Terrace       HS22 31F         40       Rymill Road       HS22 32F         41       St Pauls Road       HS22 06F       HS22 37F         43       Saxon Street       HS22 33F         44       Sea Road       HS22 34F         45       Sedlescombe Road North       HS22 35F         46       St Helens Crescent       HS22 36F         47       Tackleway       HS22 37AF         48       The Ridge       HS22 10F       HS22 38F         49       Warrior Square       HS22 18F         50       Wellington Place       HS22 30F         51       Whatlington Way       HS22 05F         52       White Rock Road       HS22 39F         53       Woodland Vale Road       HS22 40F                                                                                                                                                                                                                                                                                                                                                                                       |    |                                       |             |             |
| 38 Queens Road         HS22 30F           39 Robertson Terrace         HS22 31F           40 Rymill Road         HS22 32F           41 St Pauls Road         HS22 06F         HS22 37F           43 Saxon Street         HS22 33F           44 Sea Road         HS22 34F           45 Sedlescombe Road North         HS22 35F           46 St Helens Crescent         HS22 36F           47 Tackleway         HS22 37AF           48 The Ridge         HS22 10F         HS22 38F           49 Warrior Square         HS22 18F           50 Wellington Place         HS22 30F           51 Whatlington Way         HS22 05F           52 White Rock Road         HS22 39F           53 Woodland Vale Road         HS22 40F                                                                                                                                                                                                                                                                                                                                                                                                                                                               | 36 | Priory Road                           | HS22 28F    |             |
| 39       Robertson Terrace       HS22 31F         40       Rymill Road       HS22 32F         41       St Pauls Road       HS22 06F       HS22 37F         43       Saxon Street       HS22 33F         44       Sea Road       HS22 34F         45       Sedlescombe Road North       HS22 35F         46       St Helens Crescent       HS22 36F         47       Tackleway       HS22 37AF         48       The Ridge       HS22 10F       HS22 38F         49       Warrior Square       HS22 18F         50       Wellington Place       HS22 30F         51       Whatlington Way       HS22 05F         52       White Rock Road       HS22 39F         53       Woodland Vale Road       HS22 40F                                                                                                                                                                                                                                                                                                                                                                                                                                                                               |    |                                       |             |             |
| 40       Rymill Road       HS22 32F         41       St Pauls Road       HS22 06F       HS22 37F         43       Saxon Street       HS22 33F         44       Sea Road       HS22 34F         45       Sedlescombe Road North       HS22 35F         46       St Helens Crescent       HS22 36F         47       Tackleway       HS22 37AF         48       The Ridge       HS22 10F       HS22 38F         49       Warrior Square       HS22 18F         50       Wellington Place       HS22 30F         51       Whatlington Way       HS22 05F         52       White Rock Road       HS22 39F         53       Woodland Vale Road       HS22 40F                                                                                                                                                                                                                                                                                                                                                                                                                                                                                                                                 |    |                                       |             |             |
| 41       St Pauls Road       HS22 06F       HS22 37F         43       Saxon Street       HS22 33F         44       Sea Road       HS22 34F         45       Sedlescombe Road North       HS22 35F         46       St Helens Crescent       HS22 36F         47       Tackleway       HS22 37AF         48       The Ridge       HS22 10F       HS22 38F         49       Warrior Square       HS22 18F         50       Wellington Place       HS22 30F         51       Whatlington Way       HS22 05F         52       White Rock Road       HS22 39F         53       Woodland Vale Road       HS22 40F                                                                                                                                                                                                                                                                                                                                                                                                                                                                                                                                                                             |    |                                       |             |             |
| 43Saxon StreetHS22 33F44Sea RoadHS22 34F45Sedlescombe Road NorthHS22 35F46St Helens CrescentHS22 36F47TacklewayHS22 37AF48The RidgeHS22 10FHS22 38F49Warrior SquareHS22 18F50Wellington PlaceHS22 30F51Whatlington WayHS22 05F52White Rock RoadHS22 39F53Woodland Vale RoadHS22 40F                                                                                                                                                                                                                                                                                                                                                                                                                                                                                                                                                                                                                                                                                                                                                                                                                                                                                                     | 40 | · · · · · · · · · · · · · · · · · · · |             |             |
| 44Sea RoadHS22 34F45Sedlescombe Road NorthHS22 35F46St Helens CrescentHS22 36F47TacklewayHS22 37AF48The RidgeHS22 10FHS22 38F49Warrior SquareHS22 18F50Wellington PlaceHS22 30F51Whatlington WayHS22 05F52White Rock RoadHS22 39F53Woodland Vale RoadHS22 40F                                                                                                                                                                                                                                                                                                                                                                                                                                                                                                                                                                                                                                                                                                                                                                                                                                                                                                                           | 41 | St Pauls Road                         | HS22 06F    | HS22 37F    |
| 45 Sedlescombe Road North 46 St Helens Crescent 47 Tackleway 48 The Ridge 49 Warrior Square 50 Wellington Place 51 Whatlington Way 52 White Rock Road 53 Woodland Vale Road 55 HS22 35F 56 HS22 36F 57 HS22 37AF 58 HS22 10F 59 HS22 18F 50 Wellington Place 50 HS22 30F 51 HS22 30F 52 White Rock Road 53 HS22 39F                                                                                                                                                                                                                                                                                                                                                                                                                                                                                                                                                                                                                                                                                                                                                                                                                                                                     | 43 | Saxon Street                          | HS22 33F    |             |
| 46St Helens CrescentHS22 36F47TacklewayHS22 37AF48The RidgeHS22 10FHS22 38F49Warrior SquareHS22 18F50Wellington PlaceHS22 30F51Whatlington WayHS22 05F52White Rock RoadHS22 39F53Woodland Vale RoadHS22 40F                                                                                                                                                                                                                                                                                                                                                                                                                                                                                                                                                                                                                                                                                                                                                                                                                                                                                                                                                                             | 44 | Sea Road                              | HS22 34F    |             |
| 47TacklewayHS22 37AF48The RidgeHS22 10FHS22 38F49Warrior SquareHS22 18F50Wellington PlaceHS22 30F51Whatlington WayHS22 05F52White Rock RoadHS22 39F53Woodland Vale RoadHS22 40F                                                                                                                                                                                                                                                                                                                                                                                                                                                                                                                                                                                                                                                                                                                                                                                                                                                                                                                                                                                                         | 45 | Sedlescombe Road North                | HS22 35F    |             |
| 48The RidgeHS22 10FHS22 38F49Warrior SquareHS22 18F50Wellington PlaceHS22 30F51Whatlington WayHS22 05F52White Rock RoadHS22 39F53Woodland Vale RoadHS22 40F                                                                                                                                                                                                                                                                                                                                                                                                                                                                                                                                                                                                                                                                                                                                                                                                                                                                                                                                                                                                                             | 46 | St Helens Crescent                    | HS22 36F    |             |
| 49Warrior SquareHS22 18F50Wellington PlaceHS22 30F51Whatlington WayHS22 05F52White Rock RoadHS22 39F53Woodland Vale RoadHS22 40F                                                                                                                                                                                                                                                                                                                                                                                                                                                                                                                                                                                                                                                                                                                                                                                                                                                                                                                                                                                                                                                        | 47 | Tackleway                             | HS22 37AF   |             |
| 49Warrior SquareHS22 18F50Wellington PlaceHS22 30F51Whatlington WayHS22 05F52White Rock RoadHS22 39F53Woodland Vale RoadHS22 40F                                                                                                                                                                                                                                                                                                                                                                                                                                                                                                                                                                                                                                                                                                                                                                                                                                                                                                                                                                                                                                                        | 48 | The Ridge                             | HS22 10F    | HS22 38F    |
| 50Wellington PlaceHS22 30F51Whatlington WayHS22 05F52White Rock RoadHS22 39F53Woodland Vale RoadHS22 40F                                                                                                                                                                                                                                                                                                                                                                                                                                                                                                                                                                                                                                                                                                                                                                                                                                                                                                                                                                                                                                                                                | 49 |                                       | HS22 18F    |             |
| 51Whatlington WayHS22 05F52White Rock RoadHS22 39F53Woodland Vale RoadHS22 40F                                                                                                                                                                                                                                                                                                                                                                                                                                                                                                                                                                                                                                                                                                                                                                                                                                                                                                                                                                                                                                                                                                          | 50 |                                       |             |             |
| 52White Rock RoadHS22 39F53Woodland Vale RoadHS22 40F                                                                                                                                                                                                                                                                                                                                                                                                                                                                                                                                                                                                                                                                                                                                                                                                                                                                                                                                                                                                                                                                                                                                   |    |                                       |             |             |
| 53 Woodland Vale Road HS22 40F                                                                                                                                                                                                                                                                                                                                                                                                                                                                                                                                                                                                                                                                                                                                                                                                                                                                                                                                                                                                                                                                                                                                                          |    | ,                                     | HS22 39F    |             |
| 54 York Gardens HS22 30F                                                                                                                                                                                                                                                                                                                                                                                                                                                                                                                                                                                                                                                                                                                                                                                                                                                                                                                                                                                                                                                                                                                                                                |    |                                       | HS22 40F    |             |
|                                                                                                                                                                                                                                                                                                                                                                                                                                                                                                                                                                                                                                                                                                                                                                                                                                                                                                                                                                                                                                                                                                                                                                                         | 54 | York Gardens                          | HS22 30F    |             |