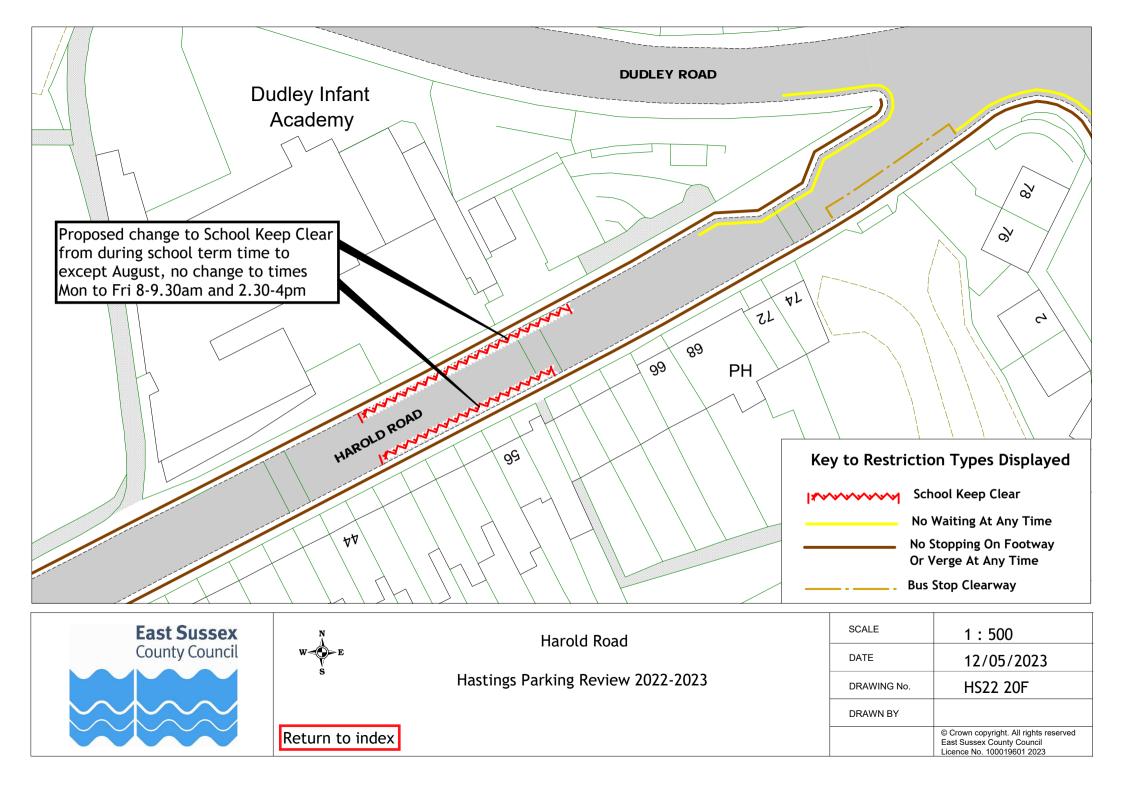

## Formal consultation drawings

| All Saints Crescent                                                                                                                                                                                                                                                                                                                                                                                                                                                                                                                                                                                                                                                                                                                                                                                                                                                                                                                                                                                                                                                                                                                                                                     |    | Road Name                             | Drawing No. | Drawing No. |
|-----------------------------------------------------------------------------------------------------------------------------------------------------------------------------------------------------------------------------------------------------------------------------------------------------------------------------------------------------------------------------------------------------------------------------------------------------------------------------------------------------------------------------------------------------------------------------------------------------------------------------------------------------------------------------------------------------------------------------------------------------------------------------------------------------------------------------------------------------------------------------------------------------------------------------------------------------------------------------------------------------------------------------------------------------------------------------------------------------------------------------------------------------------------------------------------|----|---------------------------------------|-------------|-------------|
| 2         Amherst Road         HS22 03F           3         Ashburnham Road         HS22 03F           4         Bembrook Road         HS22 04F           5         Bodiam Drive         HS22 05F           6         Bohemia Road         HS22 05F           7         Brightling Road         HS22 07F           8         Castledown Avenue         HS22 08F           9         Chapel Park Road         HS22 06F           10         Church In The Wood Lane         HS22 09F           11         Collier Road         HS22 04F           12         Coghurst Road         HS22 10F           13         Cornfield Terrace         HS22 06F           14         Cornwallis Gardens         HS22 10F           15         Croft Road         HS22 11F           16         Earl Street         HS22 11F           17         Edmund Road         HS22 13F           18         Exmouth Place         HS22 13F           19         Fairlight Road         HS22 14F           21         Godwin Road         HS22 14F           22         Grith Road         HS22 14F           23         Harley Shute Road         HS22 17F                                                    | 1  |                                       | Drawing No. | Drawing No. |
| 3                                                                                                                                                                                                                                                                                                                                                                                                                                                                                                                                                                                                                                                                                                                                                                                                                                                                                                                                                                                                                                                                                                                                                                                       |    |                                       |             |             |
| 4         Bembrook Road         H522 04F           5         Bodnam Drive         H522 05F           6         Bohemia Road         H522 07F           7         Brightling Road         H522 07F           8         Castledown Avenue         H522 08F           9         Chapel Park Road         H522 08F           10         Church In The Wood Lane         H522 09F           11         Collier Road         H522 04F           12         Coghurst Road         H522 10F           13         Cornfield Terrace         H522 06F           14         Cornwallis Gardens         H522 11F           15         Corfield Terrace         H522 11F           16         Earl Street         H522 11F           16         Earl Street         H522 14F           18         Exmouth Place         H522 14F           18         Exmouth Place         H522 14F           19         Fairlight Road         H522 14F           20         Girha Road         H522 14F           21         Godwin Road         H522 14F           22         Grand Parade         H522 14F           23         Harley Shute Road         H522 14F                                              |    |                                       |             |             |
| 5         Bodiam Drive         H522 05F           6         Bohemia Road         H522 06F           7         Brightling Road         H522 07F           8         Castledown Avenue         H522 08F           9         Chapel Park Road         H522 06F           10         Church In The Wood Lane         H522 09F           11         Collier Road         H522 09F           12         Coghurst Road         H522 10F           13         Cornfield Terrace         H522 10F           14         Cornwallis Gardens         H522 11F           15         Croft Road         H522 13F           16         Eart Street         H522 13F           17         Edmund Road         H522 14F           18         Exmouth Place         H522 15F           19         Fairtight Road         H522 14F           20         Githa Road         H522 14F           21         Godwin Road         H522 14F           22         Grand Parade         H522 14F           23         Harley Shute Road         H522 14F           24         Harold Road         H522 17F           31         Horrye Road         H522 20F <td< td=""><td></td><td></td><td></td><td></td></td<> |    |                                       |             |             |
| 6         Bohemia Road         H522 06F           7         Brightling Road         H522 07F           8         Castledown Avenue         H522 08F           9         Chapel Park Road         H522 06F           10         Church In The Wood Lane         H522 09F           11         Colirer Road         H522 00F           12         Coghurst Road         H522 10F           13         Cornfield Terrace         H522 06F           14         Cornwallis Gardens         H522 11F           15         Croft Road         H522 14F           16         Earl Street         H522 13F           16         Earl Street         H522 14F           18         Exmouth Place         H522 15F           18         Exmouth Place         H522 16F           20         Githa Road         H522 14F           21         Godwin Road         H522 14F           22         Grand Parade         H522 17F           23         Harley Shute Road         H522 17F           24         Harley Shute Road         H522 17F           25         Horntye Road         H522 21F           26         Horntye Road         H522 21F                                                |    |                                       |             |             |
| 7   Brightling Road                                                                                                                                                                                                                                                                                                                                                                                                                                                                                                                                                                                                                                                                                                                                                                                                                                                                                                                                                                                                                                                                                                                                                                     |    |                                       |             |             |
| 8         Castledown Avenue         H522 08F           9         Chapel Park Road         H522 06F           10         Church In The Wood Lane         H522 09F           11         Collier Road         H522 04F           12         Coghurst Road         H522 10F           13         Cornfield Terrace         H522 06F           14         Cornwallis Gardens         H522 11F           15         Croft Road         H522 11F           15         Croft Road         H522 13F           16         Eart Street         H522 13F           17         Edmund Road         H522 14F           18         Exmouth Place         H522 15F           19         Fairlight Road         H522 14F           20         Githa Road         H522 14F           21         Godwin Road         H522 14F           22         Grand Parade         H522 17F           23         Harley Shute Road         H522 19F           24         Harold Road         H522 21F           25         Horntye Road         H522 21F           26         Hughenden Road         H522 22F           21         Little Ridge Avenue         H522 23F                                               |    |                                       |             |             |
| 9                                                                                                                                                                                                                                                                                                                                                                                                                                                                                                                                                                                                                                                                                                                                                                                                                                                                                                                                                                                                                                                                                                                                                                                       |    |                                       |             |             |
| 10   Church In The Wood Lane                                                                                                                                                                                                                                                                                                                                                                                                                                                                                                                                                                                                                                                                                                                                                                                                                                                                                                                                                                                                                                                                                                                                                            |    |                                       |             |             |
| 11         Collier Road         H522 10F           12         Coghurst Road         H522 10F           13         Cornfield Terrace         H522 06F           14         Cornwallis Gardens         H522 11F           15         Croft Road         H522 11F           16         Earl Street         H522 13F           17         Edmund Road         H522 14F           18         Exmouth Place         H522 15F           19         Fairlight Road         H522 15F           20         Githa Road         H522 14F           21         Godwin Road         H522 14F           22         Grand Parade         H522 14F           23         Harley Shute Road         H522 14F           24         Harley Shute Road         H522 19F           24         Harley Shute Road         H522 19F           24         Harley Shute Road         H522 20F           25         Horntye Road         H522 21F           26         Horntye Road         H522 21F           27         Little Ridge Avenue         H522 21F           28         Lower Park Road         H522 24F           29         Mann Street         H522 24F                                               |    | •                                     |             |             |
| 12   Coghurst Road                                                                                                                                                                                                                                                                                                                                                                                                                                                                                                                                                                                                                                                                                                                                                                                                                                                                                                                                                                                                                                                                                                                                                                      |    |                                       |             |             |
| 13   Cornfield Terrace                                                                                                                                                                                                                                                                                                                                                                                                                                                                                                                                                                                                                                                                                                                                                                                                                                                                                                                                                                                                                                                                                                                                                                  |    |                                       |             |             |
| 14         Cornwaltis Gardens         HS22 11F           15         Croft Road         HS22 04F         HS22 12F           16         Eart Street         HS22 13F           17         Edmund Road         HS22 14F           18         Exmouth Place         HS22 15F           19         Fairlight Road         HS22 15F           19         Fairlight Road         HS22 14F           20         Githa Road         HS22 14F           21         Godwin Road         HS22 14F           22         Grand Parade         HS22 17F         HS22 18F           23         Harley Shute Road         HS22 20F         HS22 19F           24         Harold Road         HS22 20F         HS22 21F           25         Horntye Road         HS22 21F         HS22 21F           26         Hughenden Road         HS22 22F         LITTLE RIGGE Avenue         HS22 21F           27         Little Ridge Avenue         HS22 23F         LS2 4F           28         Lower Park Road         HS22 23F           29         Mann Street         HS22 23F           30         Middle Road         HS22 27F           31         Millward Road         HS22 27F                      |    | •                                     |             |             |
| 15         Croft Road         HS22 04F         HS22 13F           16         Earl Street         HS22 13F           17         Edmund Road         HS22 14F           18         Exmouth Place         HS22 15F           19         Fairlight Road         HS22 16F           20         Githa Road         HS22 14F           21         Godwin Road         HS22 17F           22         Grand Parade         HS22 17F           23         Harley Shute Road         HS22 19F           24         Harold Road         HS22 20F           25         Horntye Road         HS22 21F           26         Hughenden Road         HS22 22F           27         Little Ridge Avenue         HS22 23F           28         Lower Park Road         HS22 23F           29         Mann Street         HS22 13F           30         Middle Road         HS22 24F           31         Millward Road         HS22 25F           32         Mount Road         HS22 25F           33         Oban Road         HS22 25F           34         Old London Road         HS22 27F           34         Old London Road         HS22 28F                                                       |    |                                       |             |             |
| 16         Earl Street         HS22 13F           17         Edmund Road         HS22 14F           18         Exmouth Place         HS22 15F           19         Fairlight Road         HS22 16F           20         Githa Road         HS22 14F           21         Godwin Road         HS22 14F           22         Grand Parade         HS22 17F           23         Harley Shute Road         HS22 20F           24         Harold Road         HS22 20F           25         Horntye Road         HS22 21F           26         Hughenden Road         HS22 22F           27         Little Ridge Avenue         HS22 23F           28         Lower Park Road         HS22 23F           28         Lower Park Road         HS22 23F           30         Middle Road         HS22 23F           31         Millward Road         HS22 25F           32         Mount Road         HS22 25F           33         Oban Road         HS22 27F           34         Old London Road         HS22 27F           35         Perth Road         HS22 27F           36         Priory Road         HS22 28F           37                                                           |    |                                       |             | 11600 405   |
| 17         Edmund Road         HS22 14F           18         Exmouth Place         HS22 15F           19         Fairlight Road         HS22 16F           20         Githa Road         HS22 14F           21         Godwin Road         HS22 14F           22         Grand Parade         HS22 17F           23         Harley Shute Road         HS22 19F           24         Harold Road         HS22 20F           25         Horntye Road         HS22 21F           26         Hughenden Road         HS22 22F           27         Little Ridge Avenue         HS22 23F           28         Lower Park Road         HS22 23F           29         Mann Street         HS22 13F           30         Middle Road         HS22 27F           31         Millward Road         HS22 20F           32         Mount Road         HS22 25F           33         Oban Road         HS22 27F           34         Old London Road         HS22 27F           35         Perth Road         HS22 27F           36         Priory Road         HS22 28F           37         Quebec Road         HS22 30F           39                                                               |    |                                       |             | HS22 12F    |
| 18         Exmouth Place         HS22 15F           19         Fairlight Road         HS22 16F           20         Githa Road         HS22 14F           21         Godwin Road         HS22 17F           22         Grand Parade         HS22 17F           23         Harley Shute Road         HS22 20F           24         Harold Road         HS22 20F           25         Horntye Road         HS22 21F           26         Hughenden Road         HS22 22F           27         Little Ridge Avenue         HS22 23F           28         Lower Park Road         HS22 24F           29         Mann Street         HS22 13F           30         Middle Road         HS22 27F           31         Millward Road         HS22 26F           32         Mount Road         HS22 27F           33         Oban Road         HS22 27F           34         Old London Road         HS22 27F           35         Perth Road         HS22 27F           36         Priory Road         HS22 27F           37         Quebec Road         HS22 37F           38         Queens Road         HS22 31F           40                                                               |    |                                       |             |             |
| 19         Fairlight Road         HS22 16F           20         Githa Road         HS22 14F           21         Godwin Road         HS22 14F           22         Grand Parade         HS22 17F         HS22 18F           23         Harley Shute Road         HS22 19F           24         Harold Road         HS22 20F           25         Horntye Road         HS22 21F           26         Hughenden Road         HS22 22F           27         Little Ridge Avenue         HS22 23F           28         Lower Park Road         HS22 24F           29         Mann Street         HS22 13F           30         Middle Road         HS22 24F           29         Mann Street         HS22 13F           30         Midlward Road         HS22 25F           31         Millward Road         HS22 25F           32         Mount Road         HS22 25F           33         Oban Road         HS22 27F           34         Old London Road         HS22 27F           35         Perth Road         HS22 27F           36         Priory Road         HS22 28F           37         Quebec Road         HS22 30F                                                           |    |                                       |             |             |
| 20         Githa Road         HS22 14F           21         Godwin Road         HS22 14F           22         Grand Parade         HS22 17F           23         Harley Shute Road         HS22 19F           24         Harold Road         HS22 20F           25         Horntye Road         HS22 21F           26         Hughenden Road         HS22 22F           27         Little Ridge Avenue         HS22 23F           28         Lower Park Road         HS22 23F           29         Mann Street         HS22 13F           30         Middle Road         HS22 07F           31         Millward Road         HS22 25F           32         Mount Road         HS22 25F           33         Oban Road         HS22 27F           34         Old London Road         HS22 27F           34         Old London Road         HS22 27F           35         Perth Road         HS22 27F           36         Priory Road         HS22 28F           37         Quebec Road         HS22 30F           38         Queens Road         HS22 30F           40         Rymill Road         HS22 32F           41         S                                                      |    |                                       |             |             |
| 21         Godwin Road         HS22 14F           22         Grand Parade         HS22 17F         HS22 18F           23         Harley Shute Road         HS22 20F           24         Harold Road         HS22 20F           25         Horntye Road         HS22 21F           26         Hughenden Road         HS22 23F           27         Little Ridge Avenue         HS22 23F           28         Lower Park Road         HS22 23F           29         Mann Street         HS22 13F           30         Middle Road         HS22 27F           31         Millward Road         HS22 25F           32         Mount Road         HS22 25F           33         Oban Road         HS22 27F           34         Old London Road         HS22 27F           35         Perth Road         HS22 27F           36         Priory Road         HS22 28F           37         Quebec Road         HS22 28F           38         Queens Road         HS22 30F           39         Robertson Terrace         HS22 31F           40         Rymill Road         HS22 31F           41         St Pauls Road         HS22 36F                                                       |    |                                       |             |             |
| 22         Grand Parade         HS22 17F         HS22 18F           23         Harley Shute Road         HS22 19F           24         Harold Road         HS22 20F           25         Horntye Road         HS22 21F           26         Hughenden Road         HS22 22F           27         Little Ridge Avenue         HS22 23F           28         Lower Park Road         HS22 24F           29         Mann Street         HS22 13F           30         Middle Road         HS22 27F           31         Millward Road         HS22 25F           32         Mount Road         HS22 25F           33         Oban Road         HS22 27F           34         Old London Road         HS22 27F           35         Perth Road         HS22 27F           36         Priory Road         HS22 28F           37         Quebec Road         HS22 29F           38         Queens Road         HS22 29F           39         Robertson Terrace         HS22 30F           40         Rymill Road         HS22 37F           41         St Pauls Road         HS22 37F           43         Saxon Street         HS22 37F                                                      |    |                                       |             |             |
| 23       Harley Shute Road       HS22 19F         24       Harold Road       HS22 20F         25       Horntye Road       HS22 21F         26       Hughenden Road       HS22 23F         27       Little Ridge Avenue       HS22 23F         28       Lower Park Road       HS22 24F         29       Mann Street       HS22 13F         30       Middle Road       HS22 20F         31       Millward Road       HS22 25F         32       Mount Road       HS22 25F         33       Oban Road       HS22 26F         34       Old London Road       HS22 27F         34       Old London Road       HS22 27F         36       Perth Road       HS22 28F         37       Quebec Road       HS22 28F         38       Queens Road       HS22 30F         39       Robertson Terrace       HS22 31F         40       Rymill Road       HS22 31F         41       St Pauls Road       HS22 37F         43       Saxon Street       HS22 34F         45       Seal Road       HS22 34F         45       Seal Road       HS22 34F         45       Seal Road       HS2                                                                                                                   |    |                                       |             |             |
| 24       Harold Road       HS22 20F         25       Horntye Road       HS22 21F         26       Hughenden Road       HS22 22F         27       Little Ridge Avenue       HS22 23F         28       Lower Park Road       HS22 24F         29       Mann Street       HS22 13F         30       Middle Road       HS22 20F         31       Millward Road       HS22 25F         32       Mount Road       HS22 26F         33       Oban Road       HS22 27F         34       Old London Road       HS22 16F         35       Perth Road       HS22 27F         36       Priory Road       HS22 28F         37       Quebec Road       HS22 28F         37       Quebec Road       HS22 29F         38       Queens Road       HS22 31F         40       Rymill Road       HS22 31F         41       Rymill Road       HS22 32F         43       Saxon Street       HS22 37F         43       Saxon Street       HS22 37F         45       Sedlescombe Road North       HS22 37F         46       St Helens Crescent       HS22 37F         47       Tackleway <t< td=""><td></td><td></td><td></td><td>HS22 18F</td></t<>                                                            |    |                                       |             | HS22 18F    |
| 25         Horntye Road         HS22 21F           26         Hughenden Road         HS22 22F           27         Little Ridge Avenue         HS22 23F           28         Lower Park Road         HS22 24F           29         Mann Street         HS22 13F           30         Middle Road         HS22 20F           31         Millward Road         HS22 25F           32         Mount Road         HS22 26F           33         Oban Road         HS22 27F           34         Old London Road         HS22 27F           35         Perth Road         HS22 27F           36         Priory Road         HS22 28F           37         Quebec Road         HS22 29F           38         Queens Road         HS22 30F           39         Robertson Terrace         HS22 31F           40         Rymill Road         HS22 32F           41         St Pauls Road         HS22 33F           43         Saxon Street         HS22 33F           43         Saxon Street         HS22 33F           45         Sealescombe Road North         HS22 33F           46         St Helens Crescent         HS22 36F           47<                                             |    |                                       |             |             |
| 26         Hughenden Road         HS22 22F           27         Little Ridge Avenue         HS22 23F           28         Lower Park Road         HS22 24F           29         Mann Street         HS22 13F           30         Middle Road         HS22 27F           31         Millward Road         HS22 25F           32         Mount Road         HS22 27F           34         Old London Road         HS22 27F           34         Old London Road         HS22 27F           36         Priory Road         HS22 28F           37         Quebec Road         HS22 29F           38         Queens Road         HS22 39F           39         Robertson Terrace         HS22 31F           40         Rymill Road         HS22 31F           40         Rymill Road         HS22 32F           41         St Pauls Road         HS22 33F           43         Saxon Street         HS22 33F           44         Sea Road         HS22 34F           45         Sedlescombe Road North         HS22 35F           46         St Helens Crescent         HS22 37F           47         Tackleway         HS22 37F           48<                                             |    |                                       |             |             |
| 27 Little Ridge Avenue         HS22 23F           28 Lower Park Road         HS22 24F           29 Mann Street         HS22 13F           30 Middle Road         HS22 07F           31 Millward Road         HS22 25F           32 Mount Road         HS22 26F           33 Oban Road         HS22 27F           34 Old London Road         HS22 16F           35 Perth Road         HS22 27F           36 Priory Road         HS22 28F           37 Quebec Road         HS22 29F           38 Queens Road         HS22 30F           39 Robertson Terrace         HS22 31F           40 Rymill Road         HS22 32F           41 St Pauls Road         HS22 33F           43 Saxon Street         HS22 33F           44 Sea Road         HS22 34F           45 Sedlescombe Road North         HS22 35F           46 St Helens Crescent         HS22 37F           48 The Ridge         HS22 37F           49 Warrior Square         HS22 18F           50 Wellington Place         HS22 30F           51 Whatlington Way         HS22 39F           53 Woodland Vale Road         HS22 40F                                                                                            |    |                                       |             |             |
| 28         Lower Park Road         HS22 24F           29         Mann Street         HS22 13F           30         Middle Road         HS22 07F           31         Millward Road         HS22 25F           32         Mount Road         HS22 26F           33         Oban Road         HS22 27F           34         Old London Road         HS22 16F           35         Perth Road         HS22 27F           36         Priory Road         HS22 28F           37         Quebec Road         HS22 28F           38         Queens Road         HS22 30F           39         Robertson Terrace         HS22 31F           40         Rymill Road         HS22 32F           41         St Pauls Road         HS22 32F           43         Saxon Street         HS22 33F           44         Sea Road         HS22 34F           45         Sedlescombe Road North         HS22 35F           46         St Helens Crescent         HS22 36F           47         Tackleway         HS22 37F           48         The Ridge         HS22 10F           49         Warrior Square         HS22 18F           50                                                               |    |                                       |             |             |
| 29       Mann Street       HS22 13F         30       Middle Road       HS22 07F         31       Millward Road       HS22 25F         32       Mount Road       HS22 26F         33       Oban Road       HS22 27F         34       Old London Road       HS22 27F         35       Perth Road       HS22 27F         36       Priory Road       HS22 28F         37       Quebec Road       HS22 29F         38       Queens Road       HS22 30F         39       Robertson Terrace       HS22 31F         40       Rymill Road       HS22 32F         41       St Pauls Road       HS22 32F         41       St Pauls Road       HS22 37F         43       Saxon Street       HS22 33F         44       Sea Road       HS22 34F         45       Sedlescombe Road North       HS22 36F         47       Tackleway       HS22 37F         48       The Ridge       HS22 10F         49       Warrior Square       HS22 10F         50       Wellington Place       HS22 30F         51       Whatlington Way       HS22 39F         52       White Rock Road       H                                                                                                                   |    |                                       |             |             |
| 30       Middle Road       HS22 07F         31       Millward Road       HS22 25F         32       Mount Road       HS22 26F         33       Oban Road       HS22 27F         34       Old London Road       HS22 16F         35       Perth Road       HS22 27F         36       Priory Road       HS22 28F         37       Quebec Road       HS22 29F         38       Queens Road       HS22 30F         39       Robertson Terrace       HS22 31F         40       Rymill Road       HS22 32F         41       St Pauls Road       HS22 32F         41       St Pauls Road       HS22 37F         43       Saxon Street       HS22 38F         44       Sea Road       HS22 34F         45       Sedlescombe Road North       HS22 35F         46       St Helens Crescent       HS22 36F         47       Tackleway       HS22 37F         48       The Ridge       HS22 10F       HS22 38F         49       Warrior Square       HS22 30F         50       Wellington Place       HS22 30F         51       Whatlington Way       HS22 39F         53       W                                                                                                                   |    |                                       |             |             |
| 31       Millward Road       HS22 25F         32       Mount Road       HS22 26F         33       Oban Road       HS22 27F         34       Old London Road       HS22 16F         35       Perth Road       HS22 27F         36       Priory Road       HS22 28F         37       Quebec Road       HS22 29F         38       Queens Road       HS22 30F         39       Robertson Terrace       HS22 31F         40       Rymill Road       HS22 32F         41       St Pauls Road       HS22 32F         41       St Saxon Street       HS22 38F         43       Saxon Street       HS22 33F         44       Sea Road       HS22 34F         45       Sedlescombe Road North       HS22 35F         46       St Helens Crescent       HS22 36F         47       Tackleway       HS22 37F         48       The Ridge       HS22 10F       HS22 38F         49       Warrior Square       HS22 30F         50       Wellington Place       HS22 30F         51       Whatlington Way       HS22 39F         53       Woodland Vale Road       HS22 40F                                                                                                                             |    |                                       |             |             |
| 32       Mount Road       HS22 26F         33       Oban Road       HS22 27F         34       Old London Road       HS22 16F         35       Perth Road       HS22 27F         36       Priory Road       HS22 28F         37       Quebec Road       HS22 29F         38       Queens Road       HS22 30F         39       Robertson Terrace       HS22 31F         40       Rymill Road       HS22 32F         41       St Pauls Road       HS22 37F         43       Saxon Street       HS22 33F         44       Sea Road       HS22 34F         45       Sedlescombe Road North       HS22 35F         46       St Helens Crescent       HS22 36F         47       Tackleway       HS22 37AF         48       The Ridge       HS22 10F       HS22 38F         49       Warrior Square       HS22 10F       HS22 30F         50       Wellington Place       HS22 30F         51       Whatlington Way       HS22 39F         53       Woodland Vale Road       HS22 40F                                                                                                                                                                                                           |    |                                       |             |             |
| 33       Oban Road       HS22 27F         34       Old London Road       HS22 16F         35       Perth Road       HS22 27F         36       Priory Road       HS22 28F         37       Quebec Road       HS22 29F         38       Queens Road       HS22 30F         39       Robertson Terrace       HS22 31F         40       Rymill Road       HS22 32F         41       St Pauls Road       HS22 33F         43       Saxon Street       HS22 33F         44       Sea Road       HS22 34F         45       Sedlescombe Road North       HS22 35F         46       St Helens Crescent       HS22 36F         47       Tackleway       HS22 37AF         48       The Ridge       HS22 10F       HS22 38F         49       Warrior Square       HS22 10F       HS22 30F         50       Wellington Place       HS22 30F         51       Whatlington Way       HS22 39F         53       Woodland Vale Road       HS22 40F                                                                                                                                                                                                                                                      |    |                                       |             |             |
| 34       Old London Road       HS22 16F         35       Perth Road       HS22 27F         36       Priory Road       HS22 28F         37       Quebec Road       HS22 29F         38       Queens Road       HS22 30F         39       Robertson Terrace       HS22 31F         40       Rymill Road       HS22 32F         41       St Pauls Road       HS22 36F         43       Saxon Street       HS22 33F         44       Sea Road       HS22 34F         45       Sedlescombe Road North       HS22 35F         46       St Helens Crescent       HS22 36F         47       Tackleway       HS22 37AF         48       The Ridge       HS22 10F       HS22 38F         49       Warrior Square       HS22 18F         50       Wellington Place       HS22 30F         51       Whatlington Way       HS22 05F         52       White Rock Road       HS22 39F         53       Woodland Vale Road       HS22 40F                                                                                                                                                                                                                                                               |    | Mount Road                            | HS22 26F    |             |
| 35       Perth Road       HS22 27F         36       Priory Road       HS22 28F         37       Quebec Road       HS22 29F         38       Queens Road       HS22 30F         39       Robertson Terrace       HS22 31F         40       Rymill Road       HS22 32F         41       St Pauls Road       HS22 06F       HS22 37F         43       Saxon Street       HS22 33F         44       Sea Road       HS22 34F         45       Sedlescombe Road North       HS22 35F         46       St Helens Crescent       HS22 36F         47       Tackleway       HS22 37AF         48       The Ridge       HS22 10F       HS22 38F         49       Warrior Square       HS22 18F       50       Wellington Place       HS22 30F         51       Whatlington Way       HS22 05F       52       White Rock Road       HS22 39F         53       Woodland Vale Road       HS22 40F                                                                                                                                                                                                                                                                                                    |    |                                       |             |             |
| 36       Priory Road       HS22 28F         37       Quebec Road       HS22 39F         38       Queens Road       HS22 30F         39       Robertson Terrace       HS22 31F         40       Rymill Road       HS22 32F         41       St Pauls Road       HS22 06F       HS22 37F         43       Saxon Street       HS22 33F         44       Sea Road       HS22 34F         45       Sedlescombe Road North       HS22 35F         46       St Helens Crescent       HS22 36F         47       Tackleway       HS22 37AF         48       The Ridge       HS22 10F       HS22 38F         49       Warrior Square       HS22 18F         50       Wellington Place       HS22 30F         51       Whatlington Way       HS22 05F         52       White Rock Road       HS22 39F         53       Woodland Vale Road       HS22 40F                                                                                                                                                                                                                                                                                                                                           | 34 | Old London Road                       | HS22 16F    |             |
| 37       Quebec Road       HS22 29F         38       Queens Road       HS22 30F         39       Robertson Terrace       HS22 31F         40       Rymill Road       HS22 32F         41       St Pauls Road       HS22 06F       HS22 37F         43       Saxon Street       HS22 33F         44       Sea Road       HS22 34F         45       Sedlescombe Road North       HS22 35F         46       St Helens Crescent       HS22 36F         47       Tackleway       HS22 37AF         48       The Ridge       HS22 10F       HS22 38F         49       Warrior Square       HS22 18F         50       Wellington Place       HS22 30F         51       Whatlington Way       HS22 05F         52       White Rock Road       HS22 39F         53       Woodland Vale Road       HS22 40F                                                                                                                                                                                                                                                                                                                                                                                       |    |                                       |             |             |
| 38 Queens Road         HS22 30F           39 Robertson Terrace         HS22 31F           40 Rymill Road         HS22 32F           41 St Pauls Road         HS22 06F         HS22 37F           43 Saxon Street         HS22 33F           44 Sea Road         HS22 34F           45 Sedlescombe Road North         HS22 35F           46 St Helens Crescent         HS22 36F           47 Tackleway         HS22 37AF           48 The Ridge         HS22 10F         HS22 38F           49 Warrior Square         HS22 18F           50 Wellington Place         HS22 30F           51 Whatlington Way         HS22 05F           52 White Rock Road         HS22 39F           53 Woodland Vale Road         HS22 40F                                                                                                                                                                                                                                                                                                                                                                                                                                                               | 36 | Priory Road                           | HS22 28F    |             |
| 39       Robertson Terrace       HS22 31F         40       Rymill Road       HS22 32F         41       St Pauls Road       HS22 06F       HS22 37F         43       Saxon Street       HS22 33F         44       Sea Road       HS22 34F         45       Sedlescombe Road North       HS22 35F         46       St Helens Crescent       HS22 36F         47       Tackleway       HS22 37AF         48       The Ridge       HS22 10F       HS22 38F         49       Warrior Square       HS22 18F         50       Wellington Place       HS22 30F         51       Whatlington Way       HS22 05F         52       White Rock Road       HS22 39F         53       Woodland Vale Road       HS22 40F                                                                                                                                                                                                                                                                                                                                                                                                                                                                               |    |                                       |             |             |
| 40       Rymill Road       HS22 32F         41       St Pauls Road       HS22 06F       HS22 37F         43       Saxon Street       HS22 33F         44       Sea Road       HS22 34F         45       Sedlescombe Road North       HS22 35F         46       St Helens Crescent       HS22 36F         47       Tackleway       HS22 37AF         48       The Ridge       HS22 10F       HS22 38F         49       Warrior Square       HS22 18F         50       Wellington Place       HS22 30F         51       Whatlington Way       HS22 05F         52       White Rock Road       HS22 39F         53       Woodland Vale Road       HS22 40F                                                                                                                                                                                                                                                                                                                                                                                                                                                                                                                                 |    |                                       |             |             |
| 41       St Pauls Road       HS22 06F       HS22 37F         43       Saxon Street       HS22 33F         44       Sea Road       HS22 34F         45       Sedlescombe Road North       HS22 35F         46       St Helens Crescent       HS22 36F         47       Tackleway       HS22 37AF         48       The Ridge       HS22 10F       HS22 38F         49       Warrior Square       HS22 18F         50       Wellington Place       HS22 30F         51       Whatlington Way       HS22 05F         52       White Rock Road       HS22 39F         53       Woodland Vale Road       HS22 40F                                                                                                                                                                                                                                                                                                                                                                                                                                                                                                                                                                             |    |                                       |             |             |
| 43Saxon StreetHS22 33F44Sea RoadHS22 34F45Sedlescombe Road NorthHS22 35F46St Helens CrescentHS22 36F47TacklewayHS22 37AF48The RidgeHS22 10FHS22 38F49Warrior SquareHS22 18F50Wellington PlaceHS22 30F51Whatlington WayHS22 05F52White Rock RoadHS22 39F53Woodland Vale RoadHS22 40F                                                                                                                                                                                                                                                                                                                                                                                                                                                                                                                                                                                                                                                                                                                                                                                                                                                                                                     | 40 | · · · · · · · · · · · · · · · · · · · |             |             |
| 44Sea RoadHS22 34F45Sedlescombe Road NorthHS22 35F46St Helens CrescentHS22 36F47TacklewayHS22 37AF48The RidgeHS22 10FHS22 38F49Warrior SquareHS22 18F50Wellington PlaceHS22 30F51Whatlington WayHS22 05F52White Rock RoadHS22 39F53Woodland Vale RoadHS22 40F                                                                                                                                                                                                                                                                                                                                                                                                                                                                                                                                                                                                                                                                                                                                                                                                                                                                                                                           | 41 | St Pauls Road                         | HS22 06F    | HS22 37F    |
| 45 Sedlescombe Road North 46 St Helens Crescent 47 Tackleway 48 The Ridge 49 Warrior Square 50 Wellington Place 51 Whatlington Way 52 White Rock Road 53 Woodland Vale Road 55 HS22 35F 56 HS22 36F 57 HS22 37AF 58 HS22 10F 59 HS22 18F 50 Wellington Place 50 HS22 30F 51 HS22 30F 52 White Rock Road 53 HS22 39F                                                                                                                                                                                                                                                                                                                                                                                                                                                                                                                                                                                                                                                                                                                                                                                                                                                                     | 43 | Saxon Street                          | HS22 33F    |             |
| 46St Helens CrescentHS22 36F47TacklewayHS22 37AF48The RidgeHS22 10FHS22 38F49Warrior SquareHS22 18F50Wellington PlaceHS22 30F51Whatlington WayHS22 05F52White Rock RoadHS22 39F53Woodland Vale RoadHS22 40F                                                                                                                                                                                                                                                                                                                                                                                                                                                                                                                                                                                                                                                                                                                                                                                                                                                                                                                                                                             | 44 | Sea Road                              | HS22 34F    |             |
| 47TacklewayHS22 37AF48The RidgeHS22 10FHS22 38F49Warrior SquareHS22 18F50Wellington PlaceHS22 30F51Whatlington WayHS22 05F52White Rock RoadHS22 39F53Woodland Vale RoadHS22 40F                                                                                                                                                                                                                                                                                                                                                                                                                                                                                                                                                                                                                                                                                                                                                                                                                                                                                                                                                                                                         | 45 | Sedlescombe Road North                | HS22 35F    |             |
| 48The RidgeHS22 10FHS22 38F49Warrior SquareHS22 18F50Wellington PlaceHS22 30F51Whatlington WayHS22 05F52White Rock RoadHS22 39F53Woodland Vale RoadHS22 40F                                                                                                                                                                                                                                                                                                                                                                                                                                                                                                                                                                                                                                                                                                                                                                                                                                                                                                                                                                                                                             | 46 | St Helens Crescent                    | HS22 36F    |             |
| 49Warrior SquareHS22 18F50Wellington PlaceHS22 30F51Whatlington WayHS22 05F52White Rock RoadHS22 39F53Woodland Vale RoadHS22 40F                                                                                                                                                                                                                                                                                                                                                                                                                                                                                                                                                                                                                                                                                                                                                                                                                                                                                                                                                                                                                                                        | 47 | Tackleway                             | HS22 37AF   |             |
| 49Warrior SquareHS22 18F50Wellington PlaceHS22 30F51Whatlington WayHS22 05F52White Rock RoadHS22 39F53Woodland Vale RoadHS22 40F                                                                                                                                                                                                                                                                                                                                                                                                                                                                                                                                                                                                                                                                                                                                                                                                                                                                                                                                                                                                                                                        | 48 | The Ridge                             | HS22 10F    | HS22 38F    |
| 50Wellington PlaceHS22 30F51Whatlington WayHS22 05F52White Rock RoadHS22 39F53Woodland Vale RoadHS22 40F                                                                                                                                                                                                                                                                                                                                                                                                                                                                                                                                                                                                                                                                                                                                                                                                                                                                                                                                                                                                                                                                                | 49 |                                       | HS22 18F    |             |
| 51Whatlington WayHS22 05F52White Rock RoadHS22 39F53Woodland Vale RoadHS22 40F                                                                                                                                                                                                                                                                                                                                                                                                                                                                                                                                                                                                                                                                                                                                                                                                                                                                                                                                                                                                                                                                                                          | 50 |                                       |             |             |
| 52White Rock RoadHS22 39F53Woodland Vale RoadHS22 40F                                                                                                                                                                                                                                                                                                                                                                                                                                                                                                                                                                                                                                                                                                                                                                                                                                                                                                                                                                                                                                                                                                                                   |    |                                       |             |             |
| 53 Woodland Vale Road HS22 40F                                                                                                                                                                                                                                                                                                                                                                                                                                                                                                                                                                                                                                                                                                                                                                                                                                                                                                                                                                                                                                                                                                                                                          |    | ,                                     | HS22 39F    |             |
| 54 York Gardens HS22 30F                                                                                                                                                                                                                                                                                                                                                                                                                                                                                                                                                                                                                                                                                                                                                                                                                                                                                                                                                                                                                                                                                                                                                                |    |                                       | HS22 40F    |             |
|                                                                                                                                                                                                                                                                                                                                                                                                                                                                                                                                                                                                                                                                                                                                                                                                                                                                                                                                                                                                                                                                                                                                                                                         | 54 | York Gardens                          | HS22 30F    |             |