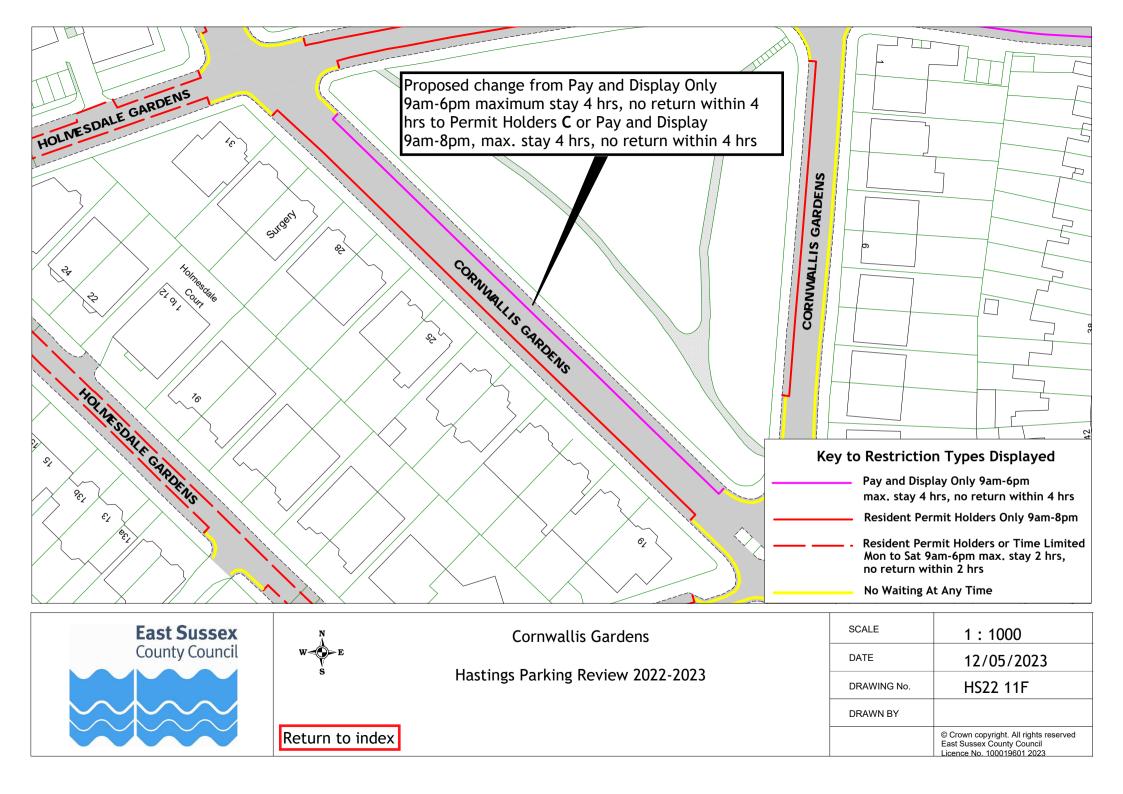

| 54 | York Gardens                          | HS22 30F    |             |





















Licence No. 100019601 2023































| Return to index |
|-----------------|
|-----------------|

© Crown copyright. All rights reserved East Sussex County Council Licence No. 100019601 2023

|   | SCALE       | 1:1250     |
|---|-------------|------------|
|   | DATE        | 12/05/2023 |
|   | DRAWING No. | HS22 24F   |
| _ | DRAWN BY    |            |
|   |             |            |













Licence No. 100019601 2023