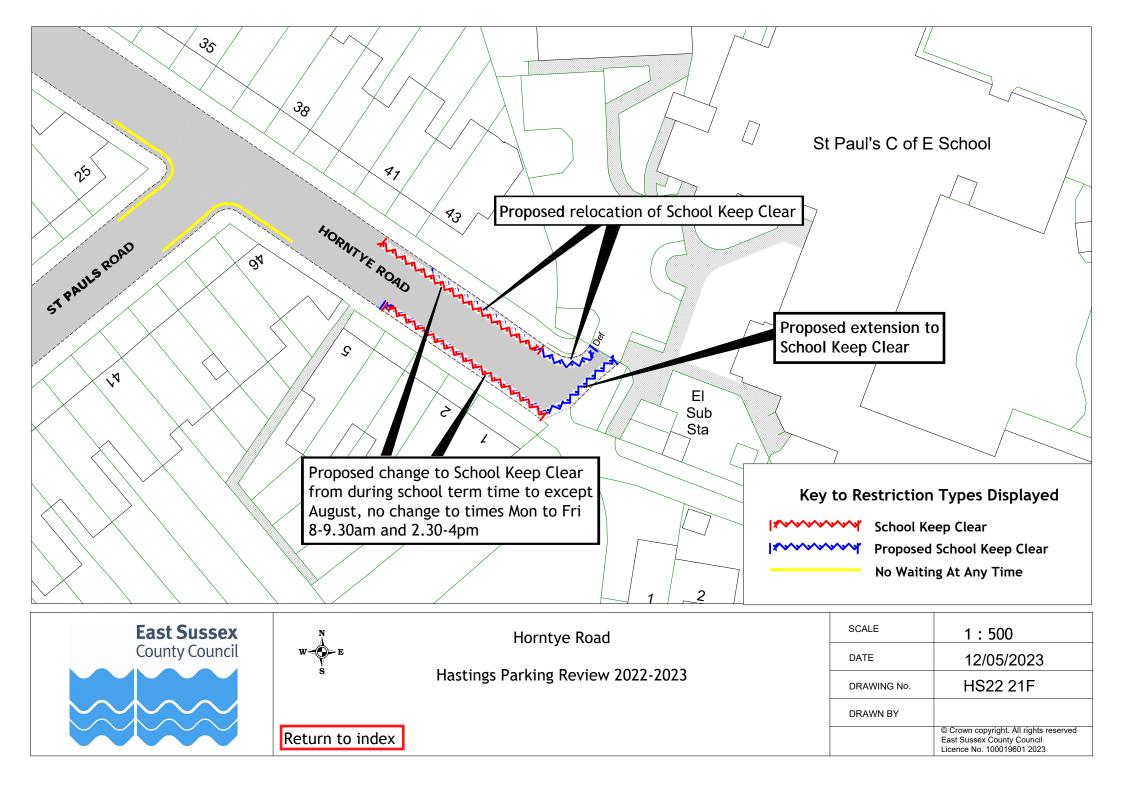

| 54 | York Gardens                          | HS22 30F    |             |





















Licence No. 100019601 2023































| Return to index |
|-----------------|
|-----------------|

© Crown copyright. All rights reserved East Sussex County Council Licence No. 100019601 2023

|   | SCALE       | 1:1250     |
|---|-------------|------------|
|   | DATE        | 12/05/2023 |
|   | DRAWING No. | HS22 24F   |
| _ | DRAWN BY    |            |
|   |             |            |













Licence No. 100019601 2023