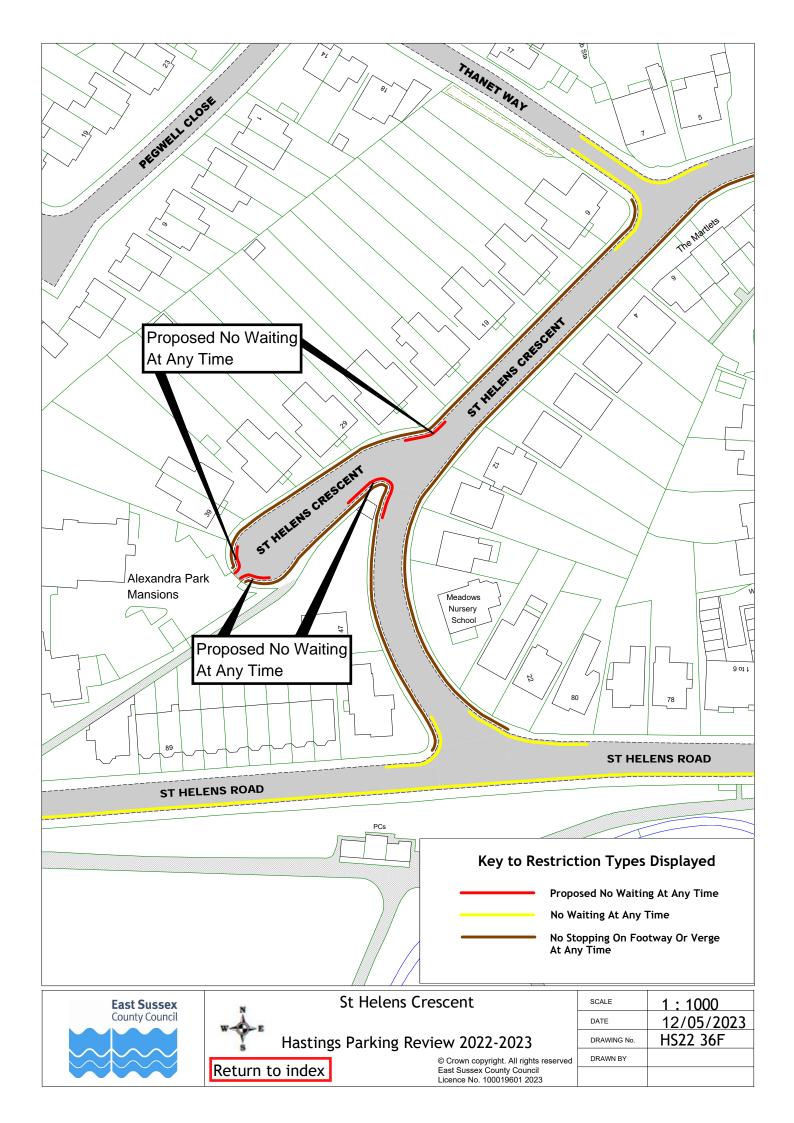

## Formal consultation drawings

| All Saints Crescent                                                                                                                                                                                                                                                                                                                                                                                                                                                                                                                                                                                                                                                                                                                                                                                                                                                                                                                                                                                                                                                                                                                                                                     |    | Road Name                             | Drawing No. | Drawing No. |
|-----------------------------------------------------------------------------------------------------------------------------------------------------------------------------------------------------------------------------------------------------------------------------------------------------------------------------------------------------------------------------------------------------------------------------------------------------------------------------------------------------------------------------------------------------------------------------------------------------------------------------------------------------------------------------------------------------------------------------------------------------------------------------------------------------------------------------------------------------------------------------------------------------------------------------------------------------------------------------------------------------------------------------------------------------------------------------------------------------------------------------------------------------------------------------------------|----|---------------------------------------|-------------|-------------|
| 2         Amherst Road         HS22 03F           3         Ashburnham Road         HS22 03F           4         Bembrook Road         HS22 04F           5         Bodiam Drive         HS22 05F           6         Bohemia Road         HS22 05F           7         Brightling Road         HS22 07F           8         Castledown Avenue         HS22 08F           9         Chapel Park Road         HS22 06F           10         Church In The Wood Lane         HS22 09F           11         Collier Road         HS22 04F           12         Coghurst Road         HS22 10F           13         Cornfield Terrace         HS22 06F           14         Cornwallis Gardens         HS22 10F           15         Croft Road         HS22 11F           16         Earl Street         HS22 11F           17         Edmund Road         HS22 13F           18         Exmouth Place         HS22 13F           19         Fairlight Road         HS22 14F           21         Godwin Road         HS22 14F           22         Grith Road         HS22 14F           23         Harley Shute Road         HS22 17F                                                    | 1  |                                       | Drawing No. | Drawing No. |
| 3                                                                                                                                                                                                                                                                                                                                                                                                                                                                                                                                                                                                                                                                                                                                                                                                                                                                                                                                                                                                                                                                                                                                                                                       |    |                                       |             |             |
| 4         Bembrook Road         H522 04F           5         Bodnam Drive         H522 05F           6         Bohemia Road         H522 07F           7         Brightling Road         H522 07F           8         Castledown Avenue         H522 08F           9         Chapel Park Road         H522 08F           10         Church In The Wood Lane         H522 09F           11         Collier Road         H522 04F           12         Coghurst Road         H522 10F           13         Cornfield Terrace         H522 06F           14         Cornwallis Gardens         H522 11F           15         Corfield Terrace         H522 11F           16         Earl Street         H522 11F           16         Earl Street         H522 14F           18         Exmouth Place         H522 14F           18         Exmouth Place         H522 14F           19         Fairlight Road         H522 14F           20         Girha Road         H522 14F           21         Godwin Road         H522 14F           22         Grand Parade         H522 14F           23         Harley Shute Road         H522 14F                                              |    |                                       |             |             |
| 5         Bodiam Drive         H522 05F           6         Bohemia Road         H522 06F           7         Brightling Road         H522 07F           8         Castledown Avenue         H522 08F           9         Chapel Park Road         H522 06F           10         Church In The Wood Lane         H522 09F           11         Collier Road         H522 09F           12         Coghurst Road         H522 10F           13         Cornfield Terrace         H522 10F           14         Cornwallis Gardens         H522 11F           15         Croft Road         H522 13F           16         Eart Street         H522 13F           17         Edmund Road         H522 14F           18         Exmouth Place         H522 15F           19         Fairtight Road         H522 14F           20         Githa Road         H522 14F           21         Godwin Road         H522 14F           22         Grand Parade         H522 14F           23         Harley Shute Road         H522 14F           24         Harold Road         H522 17F           31         Horrye Road         H522 20F <td< td=""><td></td><td></td><td></td><td></td></td<> |    |                                       |             |             |
| 6         Bohemia Road         H522 06F           7         Brightling Road         H522 07F           8         Castledown Avenue         H522 08F           9         Chapel Park Road         H522 06F           10         Church In The Wood Lane         H522 09F           11         Colirer Road         H522 00F           12         Coghurst Road         H522 10F           13         Cornfield Terrace         H522 06F           14         Cornwallis Gardens         H522 11F           15         Croft Road         H522 14F           16         Earl Street         H522 13F           16         Earl Street         H522 14F           18         Exmouth Place         H522 15F           18         Exmouth Place         H522 16F           20         Githa Road         H522 14F           21         Godwin Road         H522 14F           22         Grand Parade         H522 17F           23         Harley Shute Road         H522 17F           24         Harley Shute Road         H522 17F           25         Horntye Road         H522 21F           26         Horntye Road         H522 21F                                                |    |                                       |             |             |
| 7   Brightling Road                                                                                                                                                                                                                                                                                                                                                                                                                                                                                                                                                                                                                                                                                                                                                                                                                                                                                                                                                                                                                                                                                                                                                                     |    |                                       |             |             |
| 8         Castledown Avenue         H522 08F           9         Chapel Park Road         H522 06F           10         Church In The Wood Lane         H522 09F           11         Collier Road         H522 04F           12         Coghurst Road         H522 10F           13         Cornfield Terrace         H522 06F           14         Cornwallis Gardens         H522 11F           15         Croft Road         H522 11F           15         Croft Road         H522 13F           16         Eart Street         H522 13F           17         Edmund Road         H522 14F           18         Exmouth Place         H522 15F           19         Fairlight Road         H522 14F           20         Githa Road         H522 14F           21         Godwin Road         H522 14F           22         Grand Parade         H522 17F           23         Harley Shute Road         H522 19F           24         Harold Road         H522 21F           25         Horntye Road         H522 21F           26         Hughenden Road         H522 22F           21         Little Ridge Avenue         H522 23F                                               |    |                                       |             |             |
| 9                                                                                                                                                                                                                                                                                                                                                                                                                                                                                                                                                                                                                                                                                                                                                                                                                                                                                                                                                                                                                                                                                                                                                                                       |    |                                       |             |             |
| 10   Church In The Wood Lane                                                                                                                                                                                                                                                                                                                                                                                                                                                                                                                                                                                                                                                                                                                                                                                                                                                                                                                                                                                                                                                                                                                                                            |    |                                       |             |             |
| 11         Collier Road         H522 10F           12         Coghurst Road         H522 10F           13         Cornfield Terrace         H522 06F           14         Cornwallis Gardens         H522 11F           15         Croft Road         H522 11F           16         Earl Street         H522 13F           17         Edmund Road         H522 14F           18         Exmouth Place         H522 15F           19         Fairlight Road         H522 15F           20         Githa Road         H522 14F           21         Godwin Road         H522 14F           22         Grand Parade         H522 14F           23         Harley Shute Road         H522 14F           24         Harley Shute Road         H522 19F           24         Harley Shute Road         H522 19F           24         Harley Shute Road         H522 20F           25         Horntye Road         H522 21F           26         Horntye Road         H522 21F           27         Little Ridge Avenue         H522 21F           28         Lower Park Road         H522 24F           29         Mann Street         H522 24F                                               |    | •                                     |             |             |
| 12   Coghurst Road                                                                                                                                                                                                                                                                                                                                                                                                                                                                                                                                                                                                                                                                                                                                                                                                                                                                                                                                                                                                                                                                                                                                                                      |    |                                       |             |             |
| 13   Cornfield Terrace                                                                                                                                                                                                                                                                                                                                                                                                                                                                                                                                                                                                                                                                                                                                                                                                                                                                                                                                                                                                                                                                                                                                                                  |    |                                       |             |             |
| 14         Cornwaltis Gardens         HS22 11F           15         Croft Road         HS22 04F         HS22 12F           16         Eart Street         HS22 13F           17         Edmund Road         HS22 14F           18         Exmouth Place         HS22 15F           19         Fairlight Road         HS22 15F           19         Fairlight Road         HS22 14F           20         Githa Road         HS22 14F           21         Godwin Road         HS22 14F           22         Grand Parade         HS22 17F         HS22 18F           23         Harley Shute Road         HS22 20F         HS22 19F           24         Harold Road         HS22 20F         HS22 21F           25         Horntye Road         HS22 21F         HS22 21F           26         Hughenden Road         HS22 22F         LITTLE RIGGE Avenue         HS22 21F           27         Little Ridge Avenue         HS22 23F         LS2 4F           28         Lower Park Road         HS22 23F           29         Mann Street         HS22 23F           30         Middle Road         HS22 27F           31         Millward Road         HS22 27F                      |    | •                                     |             |             |
| 15         Croft Road         HS22 04F         HS22 13F           16         Earl Street         HS22 13F           17         Edmund Road         HS22 14F           18         Exmouth Place         HS22 15F           19         Fairlight Road         HS22 16F           20         Githa Road         HS22 14F           21         Godwin Road         HS22 17F           22         Grand Parade         HS22 17F           23         Harley Shute Road         HS22 19F           24         Harold Road         HS22 20F           25         Horntye Road         HS22 21F           26         Hughenden Road         HS22 22F           27         Little Ridge Avenue         HS22 23F           28         Lower Park Road         HS22 23F           29         Mann Street         HS22 13F           30         Middle Road         HS22 24F           31         Millward Road         HS22 25F           32         Mount Road         HS22 25F           33         Oban Road         HS22 25F           34         Old London Road         HS22 27F           34         Old London Road         HS22 28F                                                       |    |                                       |             |             |
| 16         Earl Street         HS22 13F           17         Edmund Road         HS22 14F           18         Exmouth Place         HS22 15F           19         Fairlight Road         HS22 16F           20         Githa Road         HS22 14F           21         Godwin Road         HS22 14F           22         Grand Parade         HS22 17F           23         Harley Shute Road         HS22 20F           24         Harold Road         HS22 20F           25         Horntye Road         HS22 21F           26         Hughenden Road         HS22 22F           27         Little Ridge Avenue         HS22 23F           28         Lower Park Road         HS22 23F           28         Lower Park Road         HS22 23F           30         Middle Road         HS22 23F           31         Millward Road         HS22 25F           32         Mount Road         HS22 25F           33         Oban Road         HS22 27F           34         Old London Road         HS22 27F           35         Perth Road         HS22 27F           36         Priory Road         HS22 28F           37                                                           |    |                                       |             | 11600 405   |
| 17         Edmund Road         HS22 14F           18         Exmouth Place         HS22 15F           19         Fairlight Road         HS22 16F           20         Githa Road         HS22 14F           21         Godwin Road         HS22 14F           22         Grand Parade         HS22 17F           23         Harley Shute Road         HS22 19F           24         Harold Road         HS22 20F           25         Horntye Road         HS22 21F           26         Hughenden Road         HS22 22F           27         Little Ridge Avenue         HS22 23F           28         Lower Park Road         HS22 23F           29         Mann Street         HS22 13F           30         Middle Road         HS22 27F           31         Millward Road         HS22 20F           32         Mount Road         HS22 25F           33         Oban Road         HS22 27F           34         Old London Road         HS22 27F           35         Perth Road         HS22 27F           36         Priory Road         HS22 28F           37         Quebec Road         HS22 30F           39                                                               |    |                                       |             | HS22 12F    |
| 18         Exmouth Place         HS22 15F           19         Fairlight Road         HS22 16F           20         Githa Road         HS22 14F           21         Godwin Road         HS22 17F           22         Grand Parade         HS22 17F           23         Harley Shute Road         HS22 20F           24         Harold Road         HS22 20F           25         Horntye Road         HS22 21F           26         Hughenden Road         HS22 22F           27         Little Ridge Avenue         HS22 23F           28         Lower Park Road         HS22 24F           29         Mann Street         HS22 13F           30         Middle Road         HS22 27F           31         Millward Road         HS22 26F           32         Mount Road         HS22 27F           33         Oban Road         HS22 27F           34         Old London Road         HS22 27F           35         Perth Road         HS22 27F           36         Priory Road         HS22 27F           37         Quebec Road         HS22 37F           38         Queens Road         HS22 31F           40                                                               |    |                                       |             |             |
| 19         Fairlight Road         HS22 16F           20         Githa Road         HS22 14F           21         Godwin Road         HS22 14F           22         Grand Parade         HS22 17F         HS22 18F           23         Harley Shute Road         HS22 19F           24         Harold Road         HS22 20F           25         Horntye Road         HS22 21F           26         Hughenden Road         HS22 22F           27         Little Ridge Avenue         HS22 23F           28         Lower Park Road         HS22 24F           29         Mann Street         HS22 13F           30         Middle Road         HS22 24F           29         Mann Street         HS22 13F           30         Midlward Road         HS22 25F           31         Millward Road         HS22 25F           32         Mount Road         HS22 25F           33         Oban Road         HS22 27F           34         Old London Road         HS22 27F           35         Perth Road         HS22 27F           36         Priory Road         HS22 28F           37         Quebec Road         HS22 30F                                                           |    |                                       |             |             |
| 20         Githa Road         HS22 14F           21         Godwin Road         HS22 14F           22         Grand Parade         HS22 17F           23         Harley Shute Road         HS22 19F           24         Harold Road         HS22 20F           25         Horntye Road         HS22 21F           26         Hughenden Road         HS22 22F           27         Little Ridge Avenue         HS22 23F           28         Lower Park Road         HS22 23F           29         Mann Street         HS22 13F           30         Middle Road         HS22 07F           31         Millward Road         HS22 25F           32         Mount Road         HS22 25F           33         Oban Road         HS22 27F           34         Old London Road         HS22 27F           34         Old London Road         HS22 27F           35         Perth Road         HS22 27F           36         Priory Road         HS22 28F           37         Quebec Road         HS22 30F           38         Queens Road         HS22 30F           40         Rymill Road         HS22 32F           41         S                                                      |    |                                       |             |             |
| 21         Godwin Road         HS22 14F           22         Grand Parade         HS22 17F         HS22 18F           23         Harley Shute Road         HS22 20F           24         Harold Road         HS22 20F           25         Horntye Road         HS22 21F           26         Hughenden Road         HS22 23F           27         Little Ridge Avenue         HS22 23F           28         Lower Park Road         HS22 23F           29         Mann Street         HS22 13F           30         Middle Road         HS22 27F           31         Millward Road         HS22 25F           32         Mount Road         HS22 25F           33         Oban Road         HS22 27F           34         Old London Road         HS22 27F           35         Perth Road         HS22 27F           36         Priory Road         HS22 28F           37         Quebec Road         HS22 28F           38         Queens Road         HS22 30F           39         Robertson Terrace         HS22 31F           40         Rymill Road         HS22 31F           41         St Pauls Road         HS22 36F                                                       |    |                                       |             |             |
| 22         Grand Parade         HS22 17F         HS22 18F           23         Harley Shute Road         HS22 19F           24         Harold Road         HS22 20F           25         Horntye Road         HS22 21F           26         Hughenden Road         HS22 22F           27         Little Ridge Avenue         HS22 23F           28         Lower Park Road         HS22 24F           29         Mann Street         HS22 13F           30         Middle Road         HS22 27F           31         Millward Road         HS22 25F           32         Mount Road         HS22 25F           33         Oban Road         HS22 27F           34         Old London Road         HS22 27F           35         Perth Road         HS22 27F           36         Priory Road         HS22 28F           37         Quebec Road         HS22 29F           38         Queens Road         HS22 29F           39         Robertson Terrace         HS22 30F           40         Rymill Road         HS22 37F           41         St Pauls Road         HS22 37F           43         Saxon Street         HS22 37F                                                      |    |                                       |             |             |
| 23       Harley Shute Road       HS22 19F         24       Harold Road       HS22 20F         25       Horntye Road       HS22 21F         26       Hughenden Road       HS22 23F         27       Little Ridge Avenue       HS22 23F         28       Lower Park Road       HS22 24F         29       Mann Street       HS22 13F         30       Middle Road       HS22 20F         31       Millward Road       HS22 25F         32       Mount Road       HS22 25F         33       Oban Road       HS22 26F         34       Old London Road       HS22 27F         34       Old London Road       HS22 27F         36       Perth Road       HS22 28F         37       Quebec Road       HS22 28F         38       Queens Road       HS22 30F         39       Robertson Terrace       HS22 31F         40       Rymill Road       HS22 31F         41       St Pauls Road       HS22 37F         43       Saxon Street       HS22 34F         45       Seal Road       HS22 34F         45       Seal Road       HS22 34F         45       Seal Road       HS2                                                                                                                   |    |                                       |             |             |
| 24       Harold Road       HS22 20F         25       Horntye Road       HS22 21F         26       Hughenden Road       HS22 22F         27       Little Ridge Avenue       HS22 23F         28       Lower Park Road       HS22 24F         29       Mann Street       HS22 13F         30       Middle Road       HS22 20F         31       Millward Road       HS22 25F         32       Mount Road       HS22 26F         33       Oban Road       HS22 27F         34       Old London Road       HS22 16F         35       Perth Road       HS22 27F         36       Priory Road       HS22 28F         37       Quebec Road       HS22 28F         37       Quebec Road       HS22 29F         38       Queens Road       HS22 31F         40       Rymill Road       HS22 31F         41       Rymill Road       HS22 32F         43       Saxon Street       HS22 37F         43       Saxon Street       HS22 37F         45       Sedlescombe Road North       HS22 37F         46       St Helens Crescent       HS22 37F         47       Tackleway <t< td=""><td></td><td></td><td></td><td>HS22 18F</td></t<>                                                            |    |                                       |             | HS22 18F    |
| 25         Horntye Road         HS22 21F           26         Hughenden Road         HS22 22F           27         Little Ridge Avenue         HS22 23F           28         Lower Park Road         HS22 24F           29         Mann Street         HS22 13F           30         Middle Road         HS22 20F           31         Millward Road         HS22 25F           32         Mount Road         HS22 26F           33         Oban Road         HS22 27F           34         Old London Road         HS22 27F           35         Perth Road         HS22 27F           36         Priory Road         HS22 28F           37         Quebec Road         HS22 29F           38         Queens Road         HS22 30F           39         Robertson Terrace         HS22 31F           40         Rymill Road         HS22 32F           41         St Pauls Road         HS22 33F           43         Saxon Street         HS22 33F           43         Saxon Street         HS22 33F           45         Sealescombe Road North         HS22 33F           46         St Helens Crescent         HS22 36F           47<                                             |    |                                       |             |             |
| 26         Hughenden Road         HS22 22F           27         Little Ridge Avenue         HS22 23F           28         Lower Park Road         HS22 24F           29         Mann Street         HS22 13F           30         Middle Road         HS22 27F           31         Millward Road         HS22 25F           32         Mount Road         HS22 27F           34         Old London Road         HS22 27F           34         Old London Road         HS22 27F           36         Priory Road         HS22 28F           37         Quebec Road         HS22 29F           38         Queens Road         HS22 39F           39         Robertson Terrace         HS22 31F           40         Rymill Road         HS22 31F           40         Rymill Road         HS22 32F           41         St Pauls Road         HS22 33F           43         Saxon Street         HS22 33F           44         Sea Road         HS22 34F           45         Sedlescombe Road North         HS22 35F           46         St Helens Crescent         HS22 37F           47         Tackleway         HS22 37F           48<                                             |    |                                       |             |             |
| 27 Little Ridge Avenue         HS22 23F           28 Lower Park Road         HS22 24F           29 Mann Street         HS22 13F           30 Middle Road         HS22 07F           31 Millward Road         HS22 25F           32 Mount Road         HS22 26F           33 Oban Road         HS22 27F           34 Old London Road         HS22 16F           35 Perth Road         HS22 27F           36 Priory Road         HS22 28F           37 Quebec Road         HS22 29F           38 Queens Road         HS22 30F           39 Robertson Terrace         HS22 31F           40 Rymill Road         HS22 32F           41 St Pauls Road         HS22 33F           43 Saxon Street         HS22 33F           44 Sea Road         HS22 34F           45 Sedlescombe Road North         HS22 35F           46 St Helens Crescent         HS22 37F           48 The Ridge         HS22 37F           49 Warrior Square         HS22 18F           50 Wellington Place         HS22 30F           51 Whatlington Way         HS22 39F           53 Woodland Vale Road         HS22 40F                                                                                            |    |                                       |             |             |
| 28         Lower Park Road         HS22 24F           29         Mann Street         HS22 13F           30         Middle Road         HS22 07F           31         Millward Road         HS22 25F           32         Mount Road         HS22 26F           33         Oban Road         HS22 27F           34         Old London Road         HS22 16F           35         Perth Road         HS22 27F           36         Priory Road         HS22 28F           37         Quebec Road         HS22 28F           38         Queens Road         HS22 30F           39         Robertson Terrace         HS22 31F           40         Rymill Road         HS22 32F           41         St Pauls Road         HS22 32F           43         Saxon Street         HS22 33F           44         Sea Road         HS22 34F           45         Sedlescombe Road North         HS22 35F           46         St Helens Crescent         HS22 36F           47         Tackleway         HS22 37F           48         The Ridge         HS22 10F           49         Warrior Square         HS22 18F           50                                                               |    |                                       |             |             |
| 29       Mann Street       HS22 13F         30       Middle Road       HS22 07F         31       Millward Road       HS22 25F         32       Mount Road       HS22 26F         33       Oban Road       HS22 27F         34       Old London Road       HS22 27F         35       Perth Road       HS22 27F         36       Priory Road       HS22 28F         37       Quebec Road       HS22 29F         38       Queens Road       HS22 30F         39       Robertson Terrace       HS22 31F         40       Rymill Road       HS22 32F         41       St Pauls Road       HS22 32F         41       St Pauls Road       HS22 37F         43       Saxon Street       HS22 33F         44       Sea Road       HS22 34F         45       Sedlescombe Road North       HS22 36F         47       Tackleway       HS22 37F         48       The Ridge       HS22 10F         49       Warrior Square       HS22 10F         50       Wellington Place       HS22 30F         51       Whatlington Way       HS22 39F         52       White Rock Road       H                                                                                                                   |    |                                       |             |             |
| 30       Middle Road       HS22 07F         31       Millward Road       HS22 25F         32       Mount Road       HS22 26F         33       Oban Road       HS22 27F         34       Old London Road       HS22 16F         35       Perth Road       HS22 27F         36       Priory Road       HS22 28F         37       Quebec Road       HS22 29F         38       Queens Road       HS22 30F         39       Robertson Terrace       HS22 31F         40       Rymill Road       HS22 32F         41       St Pauls Road       HS22 32F         41       St Pauls Road       HS22 37F         43       Saxon Street       HS22 38F         44       Sea Road       HS22 34F         45       Sedlescombe Road North       HS22 35F         46       St Helens Crescent       HS22 36F         47       Tackleway       HS22 37F         48       The Ridge       HS22 10F       HS22 38F         49       Warrior Square       HS22 30F         50       Wellington Place       HS22 30F         51       Whatlington Way       HS22 39F         53       W                                                                                                                   |    |                                       |             |             |
| 31       Millward Road       HS22 25F         32       Mount Road       HS22 26F         33       Oban Road       HS22 27F         34       Old London Road       HS22 16F         35       Perth Road       HS22 27F         36       Priory Road       HS22 28F         37       Quebec Road       HS22 29F         38       Queens Road       HS22 30F         39       Robertson Terrace       HS22 31F         40       Rymill Road       HS22 32F         41       St Pauls Road       HS22 32F         41       St Saxon Street       HS22 38F         43       Saxon Street       HS22 33F         44       Sea Road       HS22 34F         45       Sedlescombe Road North       HS22 35F         46       St Helens Crescent       HS22 36F         47       Tackleway       HS22 37F         48       The Ridge       HS22 10F       HS22 38F         49       Warrior Square       HS22 30F         50       Wellington Place       HS22 30F         51       Whatlington Way       HS22 39F         53       Woodland Vale Road       HS22 40F                                                                                                                             |    |                                       |             |             |
| 32       Mount Road       HS22 26F         33       Oban Road       HS22 27F         34       Old London Road       HS22 16F         35       Perth Road       HS22 27F         36       Priory Road       HS22 28F         37       Quebec Road       HS22 29F         38       Queens Road       HS22 30F         39       Robertson Terrace       HS22 31F         40       Rymill Road       HS22 32F         41       St Pauls Road       HS22 37F         43       Saxon Street       HS22 33F         44       Sea Road       HS22 34F         45       Sedlescombe Road North       HS22 35F         46       St Helens Crescent       HS22 36F         47       Tackleway       HS22 37AF         48       The Ridge       HS22 10F       HS22 38F         49       Warrior Square       HS22 10F       HS22 30F         50       Wellington Place       HS22 30F         51       Whatlington Way       HS22 39F         53       Woodland Vale Road       HS22 40F                                                                                                                                                                                                           |    |                                       |             |             |
| 33       Oban Road       HS22 27F         34       Old London Road       HS22 16F         35       Perth Road       HS22 27F         36       Priory Road       HS22 28F         37       Quebec Road       HS22 29F         38       Queens Road       HS22 30F         39       Robertson Terrace       HS22 31F         40       Rymill Road       HS22 32F         41       St Pauls Road       HS22 33F         43       Saxon Street       HS22 33F         44       Sea Road       HS22 34F         45       Sedlescombe Road North       HS22 35F         46       St Helens Crescent       HS22 36F         47       Tackleway       HS22 37AF         48       The Ridge       HS22 10F       HS22 38F         49       Warrior Square       HS22 10F       HS22 30F         50       Wellington Place       HS22 30F         51       Whatlington Way       HS22 39F         53       Woodland Vale Road       HS22 40F                                                                                                                                                                                                                                                      |    |                                       |             |             |
| 34       Old London Road       HS22 16F         35       Perth Road       HS22 27F         36       Priory Road       HS22 28F         37       Quebec Road       HS22 29F         38       Queens Road       HS22 30F         39       Robertson Terrace       HS22 31F         40       Rymill Road       HS22 32F         41       St Pauls Road       HS22 36F         43       Saxon Street       HS22 33F         44       Sea Road       HS22 34F         45       Sedlescombe Road North       HS22 35F         46       St Helens Crescent       HS22 36F         47       Tackleway       HS22 37AF         48       The Ridge       HS22 10F       HS22 38F         49       Warrior Square       HS22 18F         50       Wellington Place       HS22 30F         51       Whatlington Way       HS22 05F         52       White Rock Road       HS22 39F         53       Woodland Vale Road       HS22 40F                                                                                                                                                                                                                                                               |    | Mount Road                            | HS22 26F    |             |
| 35       Perth Road       HS22 27F         36       Priory Road       HS22 28F         37       Quebec Road       HS22 29F         38       Queens Road       HS22 30F         39       Robertson Terrace       HS22 31F         40       Rymill Road       HS22 32F         41       St Pauls Road       HS22 06F       HS22 37F         43       Saxon Street       HS22 33F         44       Sea Road       HS22 34F         45       Sedlescombe Road North       HS22 35F         46       St Helens Crescent       HS22 36F         47       Tackleway       HS22 37AF         48       The Ridge       HS22 10F       HS22 38F         49       Warrior Square       HS22 18F       50       Wellington Place       HS22 30F         51       Whatlington Way       HS22 05F       52       White Rock Road       HS22 39F         53       Woodland Vale Road       HS22 40F                                                                                                                                                                                                                                                                                                    |    |                                       |             |             |
| 36       Priory Road       HS22 28F         37       Quebec Road       HS22 39F         38       Queens Road       HS22 30F         39       Robertson Terrace       HS22 31F         40       Rymill Road       HS22 32F         41       St Pauls Road       HS22 06F       HS22 37F         43       Saxon Street       HS22 33F         44       Sea Road       HS22 34F         45       Sedlescombe Road North       HS22 35F         46       St Helens Crescent       HS22 36F         47       Tackleway       HS22 37AF         48       The Ridge       HS22 10F       HS22 38F         49       Warrior Square       HS22 18F         50       Wellington Place       HS22 30F         51       Whatlington Way       HS22 05F         52       White Rock Road       HS22 39F         53       Woodland Vale Road       HS22 40F                                                                                                                                                                                                                                                                                                                                           | 34 | Old London Road                       | HS22 16F    |             |
| 37       Quebec Road       HS22 29F         38       Queens Road       HS22 30F         39       Robertson Terrace       HS22 31F         40       Rymill Road       HS22 32F         41       St Pauls Road       HS22 06F       HS22 37F         43       Saxon Street       HS22 33F         44       Sea Road       HS22 34F         45       Sedlescombe Road North       HS22 35F         46       St Helens Crescent       HS22 36F         47       Tackleway       HS22 37AF         48       The Ridge       HS22 10F       HS22 38F         49       Warrior Square       HS22 18F         50       Wellington Place       HS22 30F         51       Whatlington Way       HS22 05F         52       White Rock Road       HS22 39F         53       Woodland Vale Road       HS22 40F                                                                                                                                                                                                                                                                                                                                                                                       |    |                                       |             |             |
| 38 Queens Road         HS22 30F           39 Robertson Terrace         HS22 31F           40 Rymill Road         HS22 32F           41 St Pauls Road         HS22 06F         HS22 37F           43 Saxon Street         HS22 33F           44 Sea Road         HS22 34F           45 Sedlescombe Road North         HS22 35F           46 St Helens Crescent         HS22 36F           47 Tackleway         HS22 37AF           48 The Ridge         HS22 10F         HS22 38F           49 Warrior Square         HS22 18F           50 Wellington Place         HS22 30F           51 Whatlington Way         HS22 05F           52 White Rock Road         HS22 39F           53 Woodland Vale Road         HS22 40F                                                                                                                                                                                                                                                                                                                                                                                                                                                               | 36 | Priory Road                           | HS22 28F    |             |
| 39       Robertson Terrace       HS22 31F         40       Rymill Road       HS22 32F         41       St Pauls Road       HS22 06F       HS22 37F         43       Saxon Street       HS22 33F         44       Sea Road       HS22 34F         45       Sedlescombe Road North       HS22 35F         46       St Helens Crescent       HS22 36F         47       Tackleway       HS22 37AF         48       The Ridge       HS22 10F       HS22 38F         49       Warrior Square       HS22 18F         50       Wellington Place       HS22 30F         51       Whatlington Way       HS22 05F         52       White Rock Road       HS22 39F         53       Woodland Vale Road       HS22 40F                                                                                                                                                                                                                                                                                                                                                                                                                                                                               |    |                                       |             |             |
| 40       Rymill Road       HS22 32F         41       St Pauls Road       HS22 06F       HS22 37F         43       Saxon Street       HS22 33F         44       Sea Road       HS22 34F         45       Sedlescombe Road North       HS22 35F         46       St Helens Crescent       HS22 36F         47       Tackleway       HS22 37AF         48       The Ridge       HS22 10F       HS22 38F         49       Warrior Square       HS22 18F         50       Wellington Place       HS22 30F         51       Whatlington Way       HS22 05F         52       White Rock Road       HS22 39F         53       Woodland Vale Road       HS22 40F                                                                                                                                                                                                                                                                                                                                                                                                                                                                                                                                 |    |                                       |             |             |
| 41       St Pauls Road       HS22 06F       HS22 37F         43       Saxon Street       HS22 33F         44       Sea Road       HS22 34F         45       Sedlescombe Road North       HS22 35F         46       St Helens Crescent       HS22 36F         47       Tackleway       HS22 37AF         48       The Ridge       HS22 10F       HS22 38F         49       Warrior Square       HS22 18F         50       Wellington Place       HS22 30F         51       Whatlington Way       HS22 05F         52       White Rock Road       HS22 39F         53       Woodland Vale Road       HS22 40F                                                                                                                                                                                                                                                                                                                                                                                                                                                                                                                                                                             |    |                                       |             |             |
| 43Saxon StreetHS22 33F44Sea RoadHS22 34F45Sedlescombe Road NorthHS22 35F46St Helens CrescentHS22 36F47TacklewayHS22 37AF48The RidgeHS22 10FHS22 38F49Warrior SquareHS22 18F50Wellington PlaceHS22 30F51Whatlington WayHS22 05F52White Rock RoadHS22 39F53Woodland Vale RoadHS22 40F                                                                                                                                                                                                                                                                                                                                                                                                                                                                                                                                                                                                                                                                                                                                                                                                                                                                                                     | 40 | · · · · · · · · · · · · · · · · · · · |             |             |
| 44Sea RoadHS22 34F45Sedlescombe Road NorthHS22 35F46St Helens CrescentHS22 36F47TacklewayHS22 37AF48The RidgeHS22 10FHS22 38F49Warrior SquareHS22 18F50Wellington PlaceHS22 30F51Whatlington WayHS22 05F52White Rock RoadHS22 39F53Woodland Vale RoadHS22 40F                                                                                                                                                                                                                                                                                                                                                                                                                                                                                                                                                                                                                                                                                                                                                                                                                                                                                                                           | 41 | St Pauls Road                         | HS22 06F    | HS22 37F    |
| 45 Sedlescombe Road North 46 St Helens Crescent 47 Tackleway 48 The Ridge 49 Warrior Square 50 Wellington Place 51 Whatlington Way 52 White Rock Road 53 Woodland Vale Road 55 HS22 35F 56 HS22 36F 57 HS22 37AF 58 HS22 10F 59 HS22 18F 50 Wellington Place 50 HS22 30F 51 HS22 30F 52 White Rock Road 53 HS22 39F                                                                                                                                                                                                                                                                                                                                                                                                                                                                                                                                                                                                                                                                                                                                                                                                                                                                     | 43 | Saxon Street                          | HS22 33F    |             |
| 46St Helens CrescentHS22 36F47TacklewayHS22 37AF48The RidgeHS22 10FHS22 38F49Warrior SquareHS22 18F50Wellington PlaceHS22 30F51Whatlington WayHS22 05F52White Rock RoadHS22 39F53Woodland Vale RoadHS22 40F                                                                                                                                                                                                                                                                                                                                                                                                                                                                                                                                                                                                                                                                                                                                                                                                                                                                                                                                                                             | 44 | Sea Road                              | HS22 34F    |             |
| 47TacklewayHS22 37AF48The RidgeHS22 10FHS22 38F49Warrior SquareHS22 18F50Wellington PlaceHS22 30F51Whatlington WayHS22 05F52White Rock RoadHS22 39F53Woodland Vale RoadHS22 40F                                                                                                                                                                                                                                                                                                                                                                                                                                                                                                                                                                                                                                                                                                                                                                                                                                                                                                                                                                                                         | 45 | Sedlescombe Road North                | HS22 35F    |             |
| 48The RidgeHS22 10FHS22 38F49Warrior SquareHS22 18F50Wellington PlaceHS22 30F51Whatlington WayHS22 05F52White Rock RoadHS22 39F53Woodland Vale RoadHS22 40F                                                                                                                                                                                                                                                                                                                                                                                                                                                                                                                                                                                                                                                                                                                                                                                                                                                                                                                                                                                                                             | 46 | St Helens Crescent                    | HS22 36F    |             |
| 49Warrior SquareHS22 18F50Wellington PlaceHS22 30F51Whatlington WayHS22 05F52White Rock RoadHS22 39F53Woodland Vale RoadHS22 40F                                                                                                                                                                                                                                                                                                                                                                                                                                                                                                                                                                                                                                                                                                                                                                                                                                                                                                                                                                                                                                                        | 47 | Tackleway                             | HS22 37AF   |             |
| 49Warrior SquareHS22 18F50Wellington PlaceHS22 30F51Whatlington WayHS22 05F52White Rock RoadHS22 39F53Woodland Vale RoadHS22 40F                                                                                                                                                                                                                                                                                                                                                                                                                                                                                                                                                                                                                                                                                                                                                                                                                                                                                                                                                                                                                                                        | 48 | The Ridge                             | HS22 10F    | HS22 38F    |
| 50Wellington PlaceHS22 30F51Whatlington WayHS22 05F52White Rock RoadHS22 39F53Woodland Vale RoadHS22 40F                                                                                                                                                                                                                                                                                                                                                                                                                                                                                                                                                                                                                                                                                                                                                                                                                                                                                                                                                                                                                                                                                | 49 |                                       | HS22 18F    |             |
| 51Whatlington WayHS22 05F52White Rock RoadHS22 39F53Woodland Vale RoadHS22 40F                                                                                                                                                                                                                                                                                                                                                                                                                                                                                                                                                                                                                                                                                                                                                                                                                                                                                                                                                                                                                                                                                                          | 50 |                                       |             |             |
| 52White Rock RoadHS22 39F53Woodland Vale RoadHS22 40F                                                                                                                                                                                                                                                                                                                                                                                                                                                                                                                                                                                                                                                                                                                                                                                                                                                                                                                                                                                                                                                                                                                                   |    |                                       |             |             |
| 53 Woodland Vale Road HS22 40F                                                                                                                                                                                                                                                                                                                                                                                                                                                                                                                                                                                                                                                                                                                                                                                                                                                                                                                                                                                                                                                                                                                                                          |    | ,                                     | HS22 39F    |             |
| 54 York Gardens HS22 30F                                                                                                                                                                                                                                                                                                                                                                                                                                                                                                                                                                                                                                                                                                                                                                                                                                                                                                                                                                                                                                                                                                                                                                |    |                                       | HS22 40F    |             |
|                                                                                                                                                                                                                                                                                                                                                                                                                                                                                                                                                                                                                                                                                                                                                                                                                                                                                                                                                                                                                                                                                                                                                                                         | 54 | York Gardens                          | HS22 30F    |             |