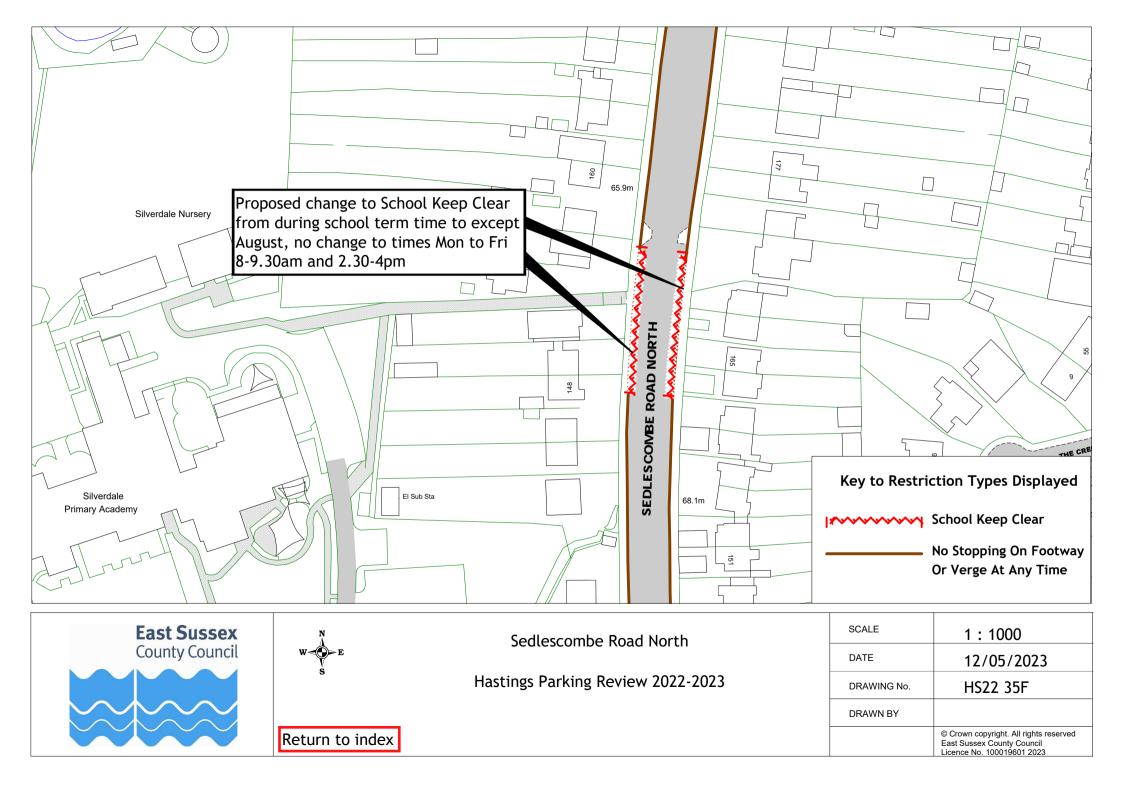

## Formal consultation drawings

| All Saints Crescent                                                                                                                                                                                                                                                                                                                                                                                                                                                                                                                                                                                                                                                                                                                                                                                                                                                                                                                                                                                                                                                                                                                                                                     |    | Road Name                             | Drawing No. | Drawing No. |
|-----------------------------------------------------------------------------------------------------------------------------------------------------------------------------------------------------------------------------------------------------------------------------------------------------------------------------------------------------------------------------------------------------------------------------------------------------------------------------------------------------------------------------------------------------------------------------------------------------------------------------------------------------------------------------------------------------------------------------------------------------------------------------------------------------------------------------------------------------------------------------------------------------------------------------------------------------------------------------------------------------------------------------------------------------------------------------------------------------------------------------------------------------------------------------------------|----|---------------------------------------|-------------|-------------|
| 2         Amherst Road         HS22 03F           3         Ashburnham Road         HS22 03F           4         Bembrook Road         HS22 04F           5         Bodiam Drive         HS22 05F           6         Bohemia Road         HS22 05F           7         Brightling Road         HS22 07F           8         Castledown Avenue         HS22 08F           9         Chapel Park Road         HS22 06F           10         Church In The Wood Lane         HS22 09F           11         Collier Road         HS22 04F           12         Coghurst Road         HS22 10F           13         Cornfield Terrace         HS22 06F           14         Cornwallis Gardens         HS22 10F           15         Croft Road         HS22 11F           16         Earl Street         HS22 11F           17         Edmund Road         HS22 13F           18         Exmouth Place         HS22 13F           19         Fairlight Road         HS22 14F           21         Godwin Road         HS22 14F           22         Grith Road         HS22 14F           23         Harley Shute Road         HS22 17F                                                    | 1  |                                       | Drawing No. | Drawing No. |
| 3                                                                                                                                                                                                                                                                                                                                                                                                                                                                                                                                                                                                                                                                                                                                                                                                                                                                                                                                                                                                                                                                                                                                                                                       |    |                                       |             |             |
| 4         Bembrook Road         H522 04F           5         Bodnam Drive         H522 05F           6         Bohemia Road         H522 07F           7         Brightling Road         H522 07F           8         Castledown Avenue         H522 08F           9         Chapel Park Road         H522 08F           10         Church In The Wood Lane         H522 09F           11         Collier Road         H522 04F           12         Coghurst Road         H522 10F           13         Cornfield Terrace         H522 06F           14         Cornwallis Gardens         H522 11F           15         Corfield Terrace         H522 11F           16         Earl Street         H522 11F           16         Earl Street         H522 14F           18         Exmouth Place         H522 14F           18         Exmouth Place         H522 14F           19         Fairlight Road         H522 14F           20         Girha Road         H522 14F           21         Godwin Road         H522 14F           22         Grand Parade         H522 14F           23         Harley Shute Road         H522 14F                                              |    |                                       |             |             |
| 5         Bodiam Drive         H522 05F           6         Bohemia Road         H522 06F           7         Brightling Road         H522 07F           8         Castledown Avenue         H522 08F           9         Chapel Park Road         H522 06F           10         Church In The Wood Lane         H522 09F           11         Collier Road         H522 09F           12         Coghurst Road         H522 10F           13         Cornfield Terrace         H522 10F           14         Cornwallis Gardens         H522 11F           15         Croft Road         H522 13F           16         Eart Street         H522 13F           17         Edmund Road         H522 14F           18         Exmouth Place         H522 15F           19         Fairtight Road         H522 14F           20         Githa Road         H522 14F           21         Godwin Road         H522 14F           22         Grand Parade         H522 14F           23         Harley Shute Road         H522 14F           24         Harold Road         H522 17F           31         Horrye Road         H522 20F <td< td=""><td></td><td></td><td></td><td></td></td<> |    |                                       |             |             |
| 6         Bohemia Road         H522 06F           7         Brightling Road         H522 07F           8         Castledown Avenue         H522 08F           9         Chapel Park Road         H522 06F           10         Church In The Wood Lane         H522 09F           11         Colirer Road         H522 00F           12         Coghurst Road         H522 10F           13         Cornfield Terrace         H522 06F           14         Cornwallis Gardens         H522 11F           15         Croft Road         H522 14F           16         Earl Street         H522 13F           16         Earl Street         H522 14F           18         Exmouth Place         H522 15F           18         Exmouth Place         H522 16F           20         Githa Road         H522 14F           21         Godwin Road         H522 14F           22         Grand Parade         H522 17F           23         Harley Shute Road         H522 17F           24         Harley Shute Road         H522 17F           25         Horntye Road         H522 21F           26         Horntye Road         H522 21F                                                |    |                                       |             |             |
| 7   Brightling Road                                                                                                                                                                                                                                                                                                                                                                                                                                                                                                                                                                                                                                                                                                                                                                                                                                                                                                                                                                                                                                                                                                                                                                     |    |                                       |             |             |
| 8         Castledown Avenue         H522 08F           9         Chapel Park Road         H522 06F           10         Church In The Wood Lane         H522 09F           11         Collier Road         H522 04F           12         Coghurst Road         H522 10F           13         Cornfield Terrace         H522 06F           14         Cornwallis Gardens         H522 11F           15         Croft Road         H522 11F           15         Croft Road         H522 13F           16         Eart Street         H522 13F           17         Edmund Road         H522 14F           18         Exmouth Place         H522 15F           19         Fairlight Road         H522 14F           20         Githa Road         H522 14F           21         Godwin Road         H522 14F           22         Grand Parade         H522 17F           23         Harley Shute Road         H522 19F           24         Harold Road         H522 21F           25         Horntye Road         H522 21F           26         Hughenden Road         H522 22F           21         Little Ridge Avenue         H522 23F                                               |    |                                       |             |             |
| 9                                                                                                                                                                                                                                                                                                                                                                                                                                                                                                                                                                                                                                                                                                                                                                                                                                                                                                                                                                                                                                                                                                                                                                                       |    |                                       |             |             |
| 10   Church In The Wood Lane                                                                                                                                                                                                                                                                                                                                                                                                                                                                                                                                                                                                                                                                                                                                                                                                                                                                                                                                                                                                                                                                                                                                                            |    |                                       |             |             |
| 11         Collier Road         H522 10F           12         Coghurst Road         H522 10F           13         Cornfield Terrace         H522 06F           14         Cornwallis Gardens         H522 11F           15         Croft Road         H522 11F           16         Earl Street         H522 13F           17         Edmund Road         H522 14F           18         Exmouth Place         H522 15F           19         Fairlight Road         H522 15F           20         Githa Road         H522 14F           21         Godwin Road         H522 14F           22         Grand Parade         H522 14F           23         Harley Shute Road         H522 14F           24         Harley Shute Road         H522 19F           24         Harley Shute Road         H522 19F           24         Harley Shute Road         H522 20F           25         Horntye Road         H522 21F           26         Horntye Road         H522 21F           27         Little Ridge Avenue         H522 21F           28         Lower Park Road         H522 24F           29         Mann Street         H522 24F                                               |    | •                                     |             |             |
| 12   Coghurst Road                                                                                                                                                                                                                                                                                                                                                                                                                                                                                                                                                                                                                                                                                                                                                                                                                                                                                                                                                                                                                                                                                                                                                                      |    |                                       |             |             |
| 13   Cornfield Terrace                                                                                                                                                                                                                                                                                                                                                                                                                                                                                                                                                                                                                                                                                                                                                                                                                                                                                                                                                                                                                                                                                                                                                                  |    |                                       |             |             |
| 14         Cornwaltis Gardens         HS22 11F           15         Croft Road         HS22 04F         HS22 12F           16         Eart Street         HS22 13F           17         Edmund Road         HS22 14F           18         Exmouth Place         HS22 15F           19         Fairlight Road         HS22 15F           19         Fairlight Road         HS22 14F           20         Githa Road         HS22 14F           21         Godwin Road         HS22 14F           22         Grand Parade         HS22 17F         HS22 18F           23         Harley Shute Road         HS22 20F         HS22 19F           24         Harold Road         HS22 20F         HS22 21F           25         Horntye Road         HS22 21F         HS22 21F           26         Hughenden Road         HS22 22F         LITTLE RIGGE Avenue         HS22 21F           27         Little Ridge Avenue         HS22 23F         LS2 4F           28         Lower Park Road         HS22 23F           29         Mann Street         HS22 23F           30         Middle Road         HS22 27F           31         Millward Road         HS22 27F                      |    | •                                     |             |             |
| 15         Croft Road         HS22 04F         HS22 13F           16         Earl Street         HS22 13F           17         Edmund Road         HS22 14F           18         Exmouth Place         HS22 15F           19         Fairlight Road         HS22 16F           20         Githa Road         HS22 14F           21         Godwin Road         HS22 17F           22         Grand Parade         HS22 17F           23         Harley Shute Road         HS22 19F           24         Harold Road         HS22 20F           25         Horntye Road         HS22 21F           26         Hughenden Road         HS22 22F           27         Little Ridge Avenue         HS22 23F           28         Lower Park Road         HS22 23F           29         Mann Street         HS22 13F           30         Middle Road         HS22 24F           31         Millward Road         HS22 25F           32         Mount Road         HS22 25F           33         Oban Road         HS22 25F           34         Old London Road         HS22 27F           34         Old London Road         HS22 28F                                                       |    |                                       |             |             |
| 16         Earl Street         HS22 13F           17         Edmund Road         HS22 14F           18         Exmouth Place         HS22 15F           19         Fairlight Road         HS22 16F           20         Githa Road         HS22 14F           21         Godwin Road         HS22 14F           22         Grand Parade         HS22 17F           23         Harley Shute Road         HS22 20F           24         Harold Road         HS22 20F           25         Horntye Road         HS22 21F           26         Hughenden Road         HS22 22F           27         Little Ridge Avenue         HS22 23F           28         Lower Park Road         HS22 23F           28         Lower Park Road         HS22 23F           30         Middle Road         HS22 23F           31         Millward Road         HS22 25F           32         Mount Road         HS22 25F           33         Oban Road         HS22 27F           34         Old London Road         HS22 27F           35         Perth Road         HS22 27F           36         Priory Road         HS22 28F           37                                                           |    |                                       |             | 11600 405   |
| 17         Edmund Road         HS22 14F           18         Exmouth Place         HS22 15F           19         Fairlight Road         HS22 16F           20         Githa Road         HS22 14F           21         Godwin Road         HS22 14F           22         Grand Parade         HS22 17F           23         Harley Shute Road         HS22 19F           24         Harold Road         HS22 20F           25         Horntye Road         HS22 21F           26         Hughenden Road         HS22 22F           27         Little Ridge Avenue         HS22 23F           28         Lower Park Road         HS22 23F           29         Mann Street         HS22 13F           30         Middle Road         HS22 27F           31         Millward Road         HS22 20F           32         Mount Road         HS22 25F           33         Oban Road         HS22 27F           34         Old London Road         HS22 27F           35         Perth Road         HS22 27F           36         Priory Road         HS22 28F           37         Quebec Road         HS22 30F           39                                                               |    |                                       |             | HS22 12F    |
| 18         Exmouth Place         HS22 15F           19         Fairlight Road         HS22 16F           20         Githa Road         HS22 14F           21         Godwin Road         HS22 17F           22         Grand Parade         HS22 17F           23         Harley Shute Road         HS22 20F           24         Harold Road         HS22 20F           25         Horntye Road         HS22 21F           26         Hughenden Road         HS22 22F           27         Little Ridge Avenue         HS22 23F           28         Lower Park Road         HS22 24F           29         Mann Street         HS22 13F           30         Middle Road         HS22 27F           31         Millward Road         HS22 26F           32         Mount Road         HS22 27F           33         Oban Road         HS22 27F           34         Old London Road         HS22 27F           35         Perth Road         HS22 27F           36         Priory Road         HS22 27F           37         Quebec Road         HS22 37F           38         Queens Road         HS22 31F           40                                                               |    |                                       |             |             |
| 19         Fairlight Road         HS22 16F           20         Githa Road         HS22 14F           21         Godwin Road         HS22 14F           22         Grand Parade         HS22 17F         HS22 18F           23         Harley Shute Road         HS22 19F           24         Harold Road         HS22 20F           25         Horntye Road         HS22 21F           26         Hughenden Road         HS22 22F           27         Little Ridge Avenue         HS22 23F           28         Lower Park Road         HS22 24F           29         Mann Street         HS22 13F           30         Middle Road         HS22 24F           29         Mann Street         HS22 13F           30         Midlward Road         HS22 25F           31         Millward Road         HS22 25F           32         Mount Road         HS22 25F           33         Oban Road         HS22 27F           34         Old London Road         HS22 27F           35         Perth Road         HS22 27F           36         Priory Road         HS22 28F           37         Quebec Road         HS22 30F                                                           |    |                                       |             |             |
| 20         Githa Road         HS22 14F           21         Godwin Road         HS22 14F           22         Grand Parade         HS22 17F           23         Harley Shute Road         HS22 19F           24         Harold Road         HS22 20F           25         Horntye Road         HS22 21F           26         Hughenden Road         HS22 22F           27         Little Ridge Avenue         HS22 23F           28         Lower Park Road         HS22 23F           29         Mann Street         HS22 13F           30         Middle Road         HS22 07F           31         Millward Road         HS22 25F           32         Mount Road         HS22 25F           33         Oban Road         HS22 27F           34         Old London Road         HS22 27F           34         Old London Road         HS22 27F           35         Perth Road         HS22 27F           36         Priory Road         HS22 28F           37         Quebec Road         HS22 30F           38         Queens Road         HS22 30F           40         Rymill Road         HS22 32F           41         S                                                      |    |                                       |             |             |
| 21         Godwin Road         HS22 14F           22         Grand Parade         HS22 17F         HS22 18F           23         Harley Shute Road         HS22 20F           24         Harold Road         HS22 20F           25         Horntye Road         HS22 21F           26         Hughenden Road         HS22 23F           27         Little Ridge Avenue         HS22 23F           28         Lower Park Road         HS22 23F           29         Mann Street         HS22 13F           30         Middle Road         HS22 27F           31         Millward Road         HS22 25F           32         Mount Road         HS22 25F           33         Oban Road         HS22 27F           34         Old London Road         HS22 27F           35         Perth Road         HS22 27F           36         Priory Road         HS22 28F           37         Quebec Road         HS22 28F           38         Queens Road         HS22 30F           39         Robertson Terrace         HS22 31F           40         Rymill Road         HS22 31F           41         St Pauls Road         HS22 36F                                                       |    |                                       |             |             |
| 22         Grand Parade         HS22 17F         HS22 18F           23         Harley Shute Road         HS22 19F           24         Harold Road         HS22 20F           25         Horntye Road         HS22 21F           26         Hughenden Road         HS22 22F           27         Little Ridge Avenue         HS22 23F           28         Lower Park Road         HS22 24F           29         Mann Street         HS22 13F           30         Middle Road         HS22 27F           31         Millward Road         HS22 25F           32         Mount Road         HS22 25F           33         Oban Road         HS22 27F           34         Old London Road         HS22 27F           35         Perth Road         HS22 27F           36         Priory Road         HS22 28F           37         Quebec Road         HS22 29F           38         Queens Road         HS22 29F           39         Robertson Terrace         HS22 30F           40         Rymill Road         HS22 37F           41         St Pauls Road         HS22 37F           43         Saxon Street         HS22 37F                                                      |    |                                       |             |             |
| 23       Harley Shute Road       HS22 19F         24       Harold Road       HS22 20F         25       Horntye Road       HS22 21F         26       Hughenden Road       HS22 23F         27       Little Ridge Avenue       HS22 23F         28       Lower Park Road       HS22 24F         29       Mann Street       HS22 13F         30       Middle Road       HS22 20F         31       Millward Road       HS22 25F         32       Mount Road       HS22 25F         33       Oban Road       HS22 26F         34       Old London Road       HS22 27F         34       Old London Road       HS22 27F         36       Perth Road       HS22 28F         37       Quebec Road       HS22 28F         38       Queens Road       HS22 30F         39       Robertson Terrace       HS22 31F         40       Rymill Road       HS22 31F         41       St Pauls Road       HS22 37F         43       Saxon Street       HS22 34F         45       Seal Road       HS22 34F         45       Seal Road       HS22 34F         45       Seal Road       HS2                                                                                                                   |    |                                       |             |             |
| 24       Harold Road       HS22 20F         25       Horntye Road       HS22 21F         26       Hughenden Road       HS22 22F         27       Little Ridge Avenue       HS22 23F         28       Lower Park Road       HS22 24F         29       Mann Street       HS22 13F         30       Middle Road       HS22 20F         31       Millward Road       HS22 25F         32       Mount Road       HS22 26F         33       Oban Road       HS22 27F         34       Old London Road       HS22 16F         35       Perth Road       HS22 27F         36       Priory Road       HS22 28F         37       Quebec Road       HS22 28F         37       Quebec Road       HS22 29F         38       Queens Road       HS22 31F         40       Rymill Road       HS22 31F         41       Rymill Road       HS22 32F         43       Saxon Street       HS22 37F         43       Saxon Street       HS22 37F         45       Sedlescombe Road North       HS22 37F         46       St Helens Crescent       HS22 37F         47       Tackleway <t< td=""><td></td><td></td><td></td><td>HS22 18F</td></t<>                                                            |    |                                       |             | HS22 18F    |
| 25         Horntye Road         HS22 21F           26         Hughenden Road         HS22 22F           27         Little Ridge Avenue         HS22 23F           28         Lower Park Road         HS22 24F           29         Mann Street         HS22 13F           30         Middle Road         HS22 20F           31         Millward Road         HS22 25F           32         Mount Road         HS22 26F           33         Oban Road         HS22 27F           34         Old London Road         HS22 27F           35         Perth Road         HS22 27F           36         Priory Road         HS22 28F           37         Quebec Road         HS22 29F           38         Queens Road         HS22 30F           39         Robertson Terrace         HS22 31F           40         Rymill Road         HS22 32F           41         St Pauls Road         HS22 33F           43         Saxon Street         HS22 33F           43         Saxon Street         HS22 33F           45         Sealescombe Road North         HS22 33F           46         St Helens Crescent         HS22 36F           47<                                             |    |                                       |             |             |
| 26         Hughenden Road         HS22 22F           27         Little Ridge Avenue         HS22 23F           28         Lower Park Road         HS22 24F           29         Mann Street         HS22 13F           30         Middle Road         HS22 27F           31         Millward Road         HS22 25F           32         Mount Road         HS22 27F           34         Old London Road         HS22 27F           34         Old London Road         HS22 27F           36         Priory Road         HS22 28F           37         Quebec Road         HS22 29F           38         Queens Road         HS22 39F           39         Robertson Terrace         HS22 31F           40         Rymill Road         HS22 31F           40         Rymill Road         HS22 32F           41         St Pauls Road         HS22 33F           43         Saxon Street         HS22 33F           44         Sea Road         HS22 34F           45         Sedlescombe Road North         HS22 35F           46         St Helens Crescent         HS22 37F           47         Tackleway         HS22 37F           48<                                             |    |                                       |             |             |
| 27 Little Ridge Avenue         HS22 23F           28 Lower Park Road         HS22 24F           29 Mann Street         HS22 13F           30 Middle Road         HS22 07F           31 Millward Road         HS22 25F           32 Mount Road         HS22 26F           33 Oban Road         HS22 27F           34 Old London Road         HS22 16F           35 Perth Road         HS22 27F           36 Priory Road         HS22 28F           37 Quebec Road         HS22 29F           38 Queens Road         HS22 30F           39 Robertson Terrace         HS22 31F           40 Rymill Road         HS22 32F           41 St Pauls Road         HS22 33F           43 Saxon Street         HS22 33F           44 Sea Road         HS22 34F           45 Sedlescombe Road North         HS22 35F           46 St Helens Crescent         HS22 37F           48 The Ridge         HS22 37F           49 Warrior Square         HS22 18F           50 Wellington Place         HS22 30F           51 Whatlington Way         HS22 39F           53 Woodland Vale Road         HS22 40F                                                                                            |    |                                       |             |             |
| 28         Lower Park Road         HS22 24F           29         Mann Street         HS22 13F           30         Middle Road         HS22 07F           31         Millward Road         HS22 25F           32         Mount Road         HS22 26F           33         Oban Road         HS22 27F           34         Old London Road         HS22 16F           35         Perth Road         HS22 27F           36         Priory Road         HS22 28F           37         Quebec Road         HS22 28F           38         Queens Road         HS22 30F           39         Robertson Terrace         HS22 31F           40         Rymill Road         HS22 32F           41         St Pauls Road         HS22 32F           43         Saxon Street         HS22 33F           44         Sea Road         HS22 34F           45         Sedlescombe Road North         HS22 35F           46         St Helens Crescent         HS22 36F           47         Tackleway         HS22 37F           48         The Ridge         HS22 10F           49         Warrior Square         HS22 18F           50                                                               |    |                                       |             |             |
| 29       Mann Street       HS22 13F         30       Middle Road       HS22 07F         31       Millward Road       HS22 25F         32       Mount Road       HS22 26F         33       Oban Road       HS22 27F         34       Old London Road       HS22 27F         35       Perth Road       HS22 27F         36       Priory Road       HS22 28F         37       Quebec Road       HS22 29F         38       Queens Road       HS22 30F         39       Robertson Terrace       HS22 31F         40       Rymill Road       HS22 32F         41       St Pauls Road       HS22 32F         41       St Pauls Road       HS22 37F         43       Saxon Street       HS22 33F         44       Sea Road       HS22 34F         45       Sedlescombe Road North       HS22 36F         47       Tackleway       HS22 37F         48       The Ridge       HS22 10F         49       Warrior Square       HS22 10F         50       Wellington Place       HS22 30F         51       Whatlington Way       HS22 39F         52       White Rock Road       H                                                                                                                   |    |                                       |             |             |
| 30       Middle Road       HS22 07F         31       Millward Road       HS22 25F         32       Mount Road       HS22 26F         33       Oban Road       HS22 27F         34       Old London Road       HS22 16F         35       Perth Road       HS22 27F         36       Priory Road       HS22 28F         37       Quebec Road       HS22 29F         38       Queens Road       HS22 30F         39       Robertson Terrace       HS22 31F         40       Rymill Road       HS22 32F         41       St Pauls Road       HS22 32F         41       St Pauls Road       HS22 37F         43       Saxon Street       HS22 38F         44       Sea Road       HS22 34F         45       Sedlescombe Road North       HS22 35F         46       St Helens Crescent       HS22 36F         47       Tackleway       HS22 37F         48       The Ridge       HS22 10F       HS22 38F         49       Warrior Square       HS22 30F         50       Wellington Place       HS22 30F         51       Whatlington Way       HS22 39F         53       W                                                                                                                   |    |                                       |             |             |
| 31       Millward Road       HS22 25F         32       Mount Road       HS22 26F         33       Oban Road       HS22 27F         34       Old London Road       HS22 16F         35       Perth Road       HS22 27F         36       Priory Road       HS22 28F         37       Quebec Road       HS22 29F         38       Queens Road       HS22 30F         39       Robertson Terrace       HS22 31F         40       Rymill Road       HS22 32F         41       St Pauls Road       HS22 32F         41       St Saxon Street       HS22 38F         43       Saxon Street       HS22 33F         44       Sea Road       HS22 34F         45       Sedlescombe Road North       HS22 35F         46       St Helens Crescent       HS22 36F         47       Tackleway       HS22 37F         48       The Ridge       HS22 10F       HS22 38F         49       Warrior Square       HS22 30F         50       Wellington Place       HS22 30F         51       Whatlington Way       HS22 39F         53       Woodland Vale Road       HS22 40F                                                                                                                             |    |                                       |             |             |
| 32       Mount Road       HS22 26F         33       Oban Road       HS22 27F         34       Old London Road       HS22 16F         35       Perth Road       HS22 27F         36       Priory Road       HS22 28F         37       Quebec Road       HS22 29F         38       Queens Road       HS22 30F         39       Robertson Terrace       HS22 31F         40       Rymill Road       HS22 32F         41       St Pauls Road       HS22 37F         43       Saxon Street       HS22 33F         44       Sea Road       HS22 34F         45       Sedlescombe Road North       HS22 35F         46       St Helens Crescent       HS22 36F         47       Tackleway       HS22 37AF         48       The Ridge       HS22 10F       HS22 38F         49       Warrior Square       HS22 10F       HS22 30F         50       Wellington Place       HS22 30F         51       Whatlington Way       HS22 39F         53       Woodland Vale Road       HS22 40F                                                                                                                                                                                                           |    |                                       |             |             |
| 33       Oban Road       HS22 27F         34       Old London Road       HS22 16F         35       Perth Road       HS22 27F         36       Priory Road       HS22 28F         37       Quebec Road       HS22 29F         38       Queens Road       HS22 30F         39       Robertson Terrace       HS22 31F         40       Rymill Road       HS22 32F         41       St Pauls Road       HS22 33F         43       Saxon Street       HS22 33F         44       Sea Road       HS22 34F         45       Sedlescombe Road North       HS22 35F         46       St Helens Crescent       HS22 36F         47       Tackleway       HS22 37AF         48       The Ridge       HS22 10F       HS22 38F         49       Warrior Square       HS22 10F       HS22 30F         50       Wellington Place       HS22 30F         51       Whatlington Way       HS22 39F         53       Woodland Vale Road       HS22 40F                                                                                                                                                                                                                                                      |    |                                       |             |             |
| 34       Old London Road       HS22 16F         35       Perth Road       HS22 27F         36       Priory Road       HS22 28F         37       Quebec Road       HS22 29F         38       Queens Road       HS22 30F         39       Robertson Terrace       HS22 31F         40       Rymill Road       HS22 32F         41       St Pauls Road       HS22 36F         43       Saxon Street       HS22 33F         44       Sea Road       HS22 34F         45       Sedlescombe Road North       HS22 35F         46       St Helens Crescent       HS22 36F         47       Tackleway       HS22 37AF         48       The Ridge       HS22 10F       HS22 38F         49       Warrior Square       HS22 18F         50       Wellington Place       HS22 30F         51       Whatlington Way       HS22 05F         52       White Rock Road       HS22 39F         53       Woodland Vale Road       HS22 40F                                                                                                                                                                                                                                                               |    | Mount Road                            | HS22 26F    |             |
| 35       Perth Road       HS22 27F         36       Priory Road       HS22 28F         37       Quebec Road       HS22 29F         38       Queens Road       HS22 30F         39       Robertson Terrace       HS22 31F         40       Rymill Road       HS22 32F         41       St Pauls Road       HS22 06F       HS22 37F         43       Saxon Street       HS22 33F         44       Sea Road       HS22 34F         45       Sedlescombe Road North       HS22 35F         46       St Helens Crescent       HS22 36F         47       Tackleway       HS22 37AF         48       The Ridge       HS22 10F       HS22 38F         49       Warrior Square       HS22 18F       50       Wellington Place       HS22 30F         51       Whatlington Way       HS22 05F       52       White Rock Road       HS22 39F         53       Woodland Vale Road       HS22 40F                                                                                                                                                                                                                                                                                                    |    |                                       |             |             |
| 36       Priory Road       HS22 28F         37       Quebec Road       HS22 39F         38       Queens Road       HS22 30F         39       Robertson Terrace       HS22 31F         40       Rymill Road       HS22 32F         41       St Pauls Road       HS22 06F       HS22 37F         43       Saxon Street       HS22 33F         44       Sea Road       HS22 34F         45       Sedlescombe Road North       HS22 35F         46       St Helens Crescent       HS22 36F         47       Tackleway       HS22 37AF         48       The Ridge       HS22 10F       HS22 38F         49       Warrior Square       HS22 18F         50       Wellington Place       HS22 30F         51       Whatlington Way       HS22 05F         52       White Rock Road       HS22 39F         53       Woodland Vale Road       HS22 40F                                                                                                                                                                                                                                                                                                                                           | 34 | Old London Road                       | HS22 16F    |             |
| 37       Quebec Road       HS22 29F         38       Queens Road       HS22 30F         39       Robertson Terrace       HS22 31F         40       Rymill Road       HS22 32F         41       St Pauls Road       HS22 06F       HS22 37F         43       Saxon Street       HS22 33F         44       Sea Road       HS22 34F         45       Sedlescombe Road North       HS22 35F         46       St Helens Crescent       HS22 36F         47       Tackleway       HS22 37AF         48       The Ridge       HS22 10F       HS22 38F         49       Warrior Square       HS22 18F         50       Wellington Place       HS22 30F         51       Whatlington Way       HS22 05F         52       White Rock Road       HS22 39F         53       Woodland Vale Road       HS22 40F                                                                                                                                                                                                                                                                                                                                                                                       |    |                                       |             |             |
| 38 Queens Road         HS22 30F           39 Robertson Terrace         HS22 31F           40 Rymill Road         HS22 32F           41 St Pauls Road         HS22 06F         HS22 37F           43 Saxon Street         HS22 33F           44 Sea Road         HS22 34F           45 Sedlescombe Road North         HS22 35F           46 St Helens Crescent         HS22 36F           47 Tackleway         HS22 37AF           48 The Ridge         HS22 10F         HS22 38F           49 Warrior Square         HS22 18F           50 Wellington Place         HS22 30F           51 Whatlington Way         HS22 05F           52 White Rock Road         HS22 39F           53 Woodland Vale Road         HS22 40F                                                                                                                                                                                                                                                                                                                                                                                                                                                               | 36 | Priory Road                           | HS22 28F    |             |
| 39       Robertson Terrace       HS22 31F         40       Rymill Road       HS22 32F         41       St Pauls Road       HS22 06F       HS22 37F         43       Saxon Street       HS22 33F         44       Sea Road       HS22 34F         45       Sedlescombe Road North       HS22 35F         46       St Helens Crescent       HS22 36F         47       Tackleway       HS22 37AF         48       The Ridge       HS22 10F       HS22 38F         49       Warrior Square       HS22 18F         50       Wellington Place       HS22 30F         51       Whatlington Way       HS22 05F         52       White Rock Road       HS22 39F         53       Woodland Vale Road       HS22 40F                                                                                                                                                                                                                                                                                                                                                                                                                                                                               |    |                                       |             |             |
| 40       Rymill Road       HS22 32F         41       St Pauls Road       HS22 06F       HS22 37F         43       Saxon Street       HS22 33F         44       Sea Road       HS22 34F         45       Sedlescombe Road North       HS22 35F         46       St Helens Crescent       HS22 36F         47       Tackleway       HS22 37AF         48       The Ridge       HS22 10F       HS22 38F         49       Warrior Square       HS22 18F         50       Wellington Place       HS22 30F         51       Whatlington Way       HS22 05F         52       White Rock Road       HS22 39F         53       Woodland Vale Road       HS22 40F                                                                                                                                                                                                                                                                                                                                                                                                                                                                                                                                 |    |                                       |             |             |
| 41       St Pauls Road       HS22 06F       HS22 37F         43       Saxon Street       HS22 33F         44       Sea Road       HS22 34F         45       Sedlescombe Road North       HS22 35F         46       St Helens Crescent       HS22 36F         47       Tackleway       HS22 37AF         48       The Ridge       HS22 10F       HS22 38F         49       Warrior Square       HS22 18F         50       Wellington Place       HS22 30F         51       Whatlington Way       HS22 05F         52       White Rock Road       HS22 39F         53       Woodland Vale Road       HS22 40F                                                                                                                                                                                                                                                                                                                                                                                                                                                                                                                                                                             |    |                                       |             |             |
| 43Saxon StreetHS22 33F44Sea RoadHS22 34F45Sedlescombe Road NorthHS22 35F46St Helens CrescentHS22 36F47TacklewayHS22 37AF48The RidgeHS22 10FHS22 38F49Warrior SquareHS22 18F50Wellington PlaceHS22 30F51Whatlington WayHS22 05F52White Rock RoadHS22 39F53Woodland Vale RoadHS22 40F                                                                                                                                                                                                                                                                                                                                                                                                                                                                                                                                                                                                                                                                                                                                                                                                                                                                                                     | 40 | · · · · · · · · · · · · · · · · · · · |             |             |
| 44Sea RoadHS22 34F45Sedlescombe Road NorthHS22 35F46St Helens CrescentHS22 36F47TacklewayHS22 37AF48The RidgeHS22 10FHS22 38F49Warrior SquareHS22 18F50Wellington PlaceHS22 30F51Whatlington WayHS22 05F52White Rock RoadHS22 39F53Woodland Vale RoadHS22 40F                                                                                                                                                                                                                                                                                                                                                                                                                                                                                                                                                                                                                                                                                                                                                                                                                                                                                                                           | 41 | St Pauls Road                         | HS22 06F    | HS22 37F    |
| 45 Sedlescombe Road North 46 St Helens Crescent 47 Tackleway 48 The Ridge 49 Warrior Square 50 Wellington Place 51 Whatlington Way 52 White Rock Road 53 Woodland Vale Road 55 HS22 35F 56 HS22 36F 57 HS22 37AF 58 HS22 10F 59 HS22 18F 50 Wellington Place 50 HS22 30F 51 HS22 30F 52 White Rock Road 53 HS22 39F                                                                                                                                                                                                                                                                                                                                                                                                                                                                                                                                                                                                                                                                                                                                                                                                                                                                     | 43 | Saxon Street                          | HS22 33F    |             |
| 46St Helens CrescentHS22 36F47TacklewayHS22 37AF48The RidgeHS22 10FHS22 38F49Warrior SquareHS22 18F50Wellington PlaceHS22 30F51Whatlington WayHS22 05F52White Rock RoadHS22 39F53Woodland Vale RoadHS22 40F                                                                                                                                                                                                                                                                                                                                                                                                                                                                                                                                                                                                                                                                                                                                                                                                                                                                                                                                                                             | 44 | Sea Road                              | HS22 34F    |             |
| 47TacklewayHS22 37AF48The RidgeHS22 10FHS22 38F49Warrior SquareHS22 18F50Wellington PlaceHS22 30F51Whatlington WayHS22 05F52White Rock RoadHS22 39F53Woodland Vale RoadHS22 40F                                                                                                                                                                                                                                                                                                                                                                                                                                                                                                                                                                                                                                                                                                                                                                                                                                                                                                                                                                                                         | 45 | Sedlescombe Road North                | HS22 35F    |             |
| 48The RidgeHS22 10FHS22 38F49Warrior SquareHS22 18F50Wellington PlaceHS22 30F51Whatlington WayHS22 05F52White Rock RoadHS22 39F53Woodland Vale RoadHS22 40F                                                                                                                                                                                                                                                                                                                                                                                                                                                                                                                                                                                                                                                                                                                                                                                                                                                                                                                                                                                                                             | 46 | St Helens Crescent                    | HS22 36F    |             |
| 49Warrior SquareHS22 18F50Wellington PlaceHS22 30F51Whatlington WayHS22 05F52White Rock RoadHS22 39F53Woodland Vale RoadHS22 40F                                                                                                                                                                                                                                                                                                                                                                                                                                                                                                                                                                                                                                                                                                                                                                                                                                                                                                                                                                                                                                                        | 47 | Tackleway                             | HS22 37AF   |             |
| 49Warrior SquareHS22 18F50Wellington PlaceHS22 30F51Whatlington WayHS22 05F52White Rock RoadHS22 39F53Woodland Vale RoadHS22 40F                                                                                                                                                                                                                                                                                                                                                                                                                                                                                                                                                                                                                                                                                                                                                                                                                                                                                                                                                                                                                                                        | 48 | The Ridge                             | HS22 10F    | HS22 38F    |
| 50Wellington PlaceHS22 30F51Whatlington WayHS22 05F52White Rock RoadHS22 39F53Woodland Vale RoadHS22 40F                                                                                                                                                                                                                                                                                                                                                                                                                                                                                                                                                                                                                                                                                                                                                                                                                                                                                                                                                                                                                                                                                | 49 |                                       | HS22 18F    |             |
| 51Whatlington WayHS22 05F52White Rock RoadHS22 39F53Woodland Vale RoadHS22 40F                                                                                                                                                                                                                                                                                                                                                                                                                                                                                                                                                                                                                                                                                                                                                                                                                                                                                                                                                                                                                                                                                                          | 50 |                                       |             |             |
| 52White Rock RoadHS22 39F53Woodland Vale RoadHS22 40F                                                                                                                                                                                                                                                                                                                                                                                                                                                                                                                                                                                                                                                                                                                                                                                                                                                                                                                                                                                                                                                                                                                                   |    |                                       |             |             |
| 53 Woodland Vale Road HS22 40F                                                                                                                                                                                                                                                                                                                                                                                                                                                                                                                                                                                                                                                                                                                                                                                                                                                                                                                                                                                                                                                                                                                                                          |    | ,                                     | HS22 39F    |             |
| 54 York Gardens HS22 30F                                                                                                                                                                                                                                                                                                                                                                                                                                                                                                                                                                                                                                                                                                                                                                                                                                                                                                                                                                                                                                                                                                                                                                |    |                                       | HS22 40F    |             |
|                                                                                                                                                                                                                                                                                                                                                                                                                                                                                                                                                                                                                                                                                                                                                                                                                                                                                                                                                                                                                                                                                                                                                                                         | 54 | York Gardens                          | HS22 30F    |             |