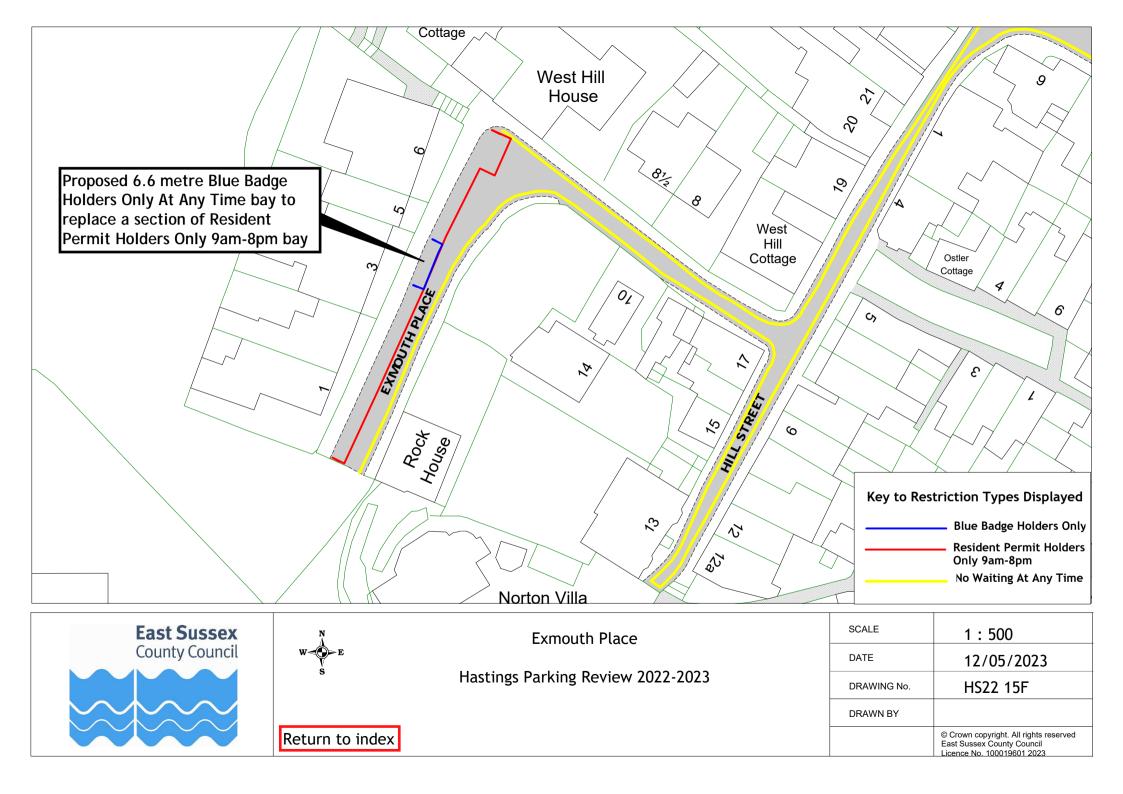

## Formal consultation drawings

| All Saints Crescent                                                                                                                                                                                                                                                                                                                                                                                                                                                                                                                                                                                                                                                                                                                                                                                                                                                                                                                                                                                                                                                                                                                                                                     |    | Road Name                             | Drawing No. | Drawing No. |
|-----------------------------------------------------------------------------------------------------------------------------------------------------------------------------------------------------------------------------------------------------------------------------------------------------------------------------------------------------------------------------------------------------------------------------------------------------------------------------------------------------------------------------------------------------------------------------------------------------------------------------------------------------------------------------------------------------------------------------------------------------------------------------------------------------------------------------------------------------------------------------------------------------------------------------------------------------------------------------------------------------------------------------------------------------------------------------------------------------------------------------------------------------------------------------------------|----|---------------------------------------|-------------|-------------|
| 2         Amherst Road         HS22 03F           3         Ashburnham Road         HS22 03F           4         Bembrook Road         HS22 04F           5         Bodiam Drive         HS22 05F           6         Bohemia Road         HS22 05F           7         Brightling Road         HS22 07F           8         Castledown Avenue         HS22 08F           9         Chapel Park Road         HS22 06F           10         Church In The Wood Lane         HS22 09F           11         Collier Road         HS22 04F           12         Coghurst Road         HS22 10F           13         Cornfield Terrace         HS22 06F           14         Cornwallis Gardens         HS22 10F           15         Croft Road         HS22 11F           16         Earl Street         HS22 11F           17         Edmund Road         HS22 13F           18         Exmouth Place         HS22 13F           19         Fairlight Road         HS22 14F           21         Godwin Road         HS22 14F           22         Grith Road         HS22 14F           23         Harley Shute Road         HS22 17F                                                    | 1  |                                       | Drawing No. | Drawing No. |
| 3                                                                                                                                                                                                                                                                                                                                                                                                                                                                                                                                                                                                                                                                                                                                                                                                                                                                                                                                                                                                                                                                                                                                                                                       |    |                                       |             |             |
| 4         Bembrook Road         H522 04F           5         Bodnam Drive         H522 05F           6         Bohemia Road         H522 07F           7         Brightling Road         H522 07F           8         Castledown Avenue         H522 08F           9         Chapel Park Road         H522 08F           10         Church In The Wood Lane         H522 09F           11         Collier Road         H522 04F           12         Coghurst Road         H522 10F           13         Cornfield Terrace         H522 06F           14         Cornwallis Gardens         H522 11F           15         Corfield Terrace         H522 11F           16         Earl Street         H522 11F           16         Earl Street         H522 14F           18         Exmouth Place         H522 14F           18         Exmouth Place         H522 14F           19         Fairlight Road         H522 14F           20         Girha Road         H522 14F           21         Godwin Road         H522 14F           22         Grand Parade         H522 14F           23         Harley Shute Road         H522 14F                                              |    |                                       |             |             |
| 5         Bodiam Drive         H522 05F           6         Bohemia Road         H522 06F           7         Brightling Road         H522 07F           8         Castledown Avenue         H522 08F           9         Chapel Park Road         H522 06F           10         Church In The Wood Lane         H522 09F           11         Collier Road         H522 09F           12         Coghurst Road         H522 10F           13         Cornfield Terrace         H522 10F           14         Cornwallis Gardens         H522 11F           15         Croft Road         H522 13F           16         Eart Street         H522 13F           17         Edmund Road         H522 14F           18         Exmouth Place         H522 15F           19         Fairtight Road         H522 14F           20         Githa Road         H522 14F           21         Godwin Road         H522 14F           22         Grand Parade         H522 14F           23         Harley Shute Road         H522 14F           24         Harold Road         H522 17F           31         Horrye Road         H522 20F <td< td=""><td></td><td></td><td></td><td></td></td<> |    |                                       |             |             |
| 6         Bohemia Road         H522 06F           7         Brightling Road         H522 07F           8         Castledown Avenue         H522 08F           9         Chapel Park Road         H522 06F           10         Church In The Wood Lane         H522 09F           11         Colirer Road         H522 00F           12         Coghurst Road         H522 10F           13         Cornfield Terrace         H522 06F           14         Cornwallis Gardens         H522 11F           15         Croft Road         H522 14F           16         Earl Street         H522 13F           16         Earl Street         H522 14F           18         Exmouth Place         H522 15F           18         Exmouth Place         H522 16F           20         Githa Road         H522 14F           21         Godwin Road         H522 14F           22         Grand Parade         H522 17F           23         Harley Shute Road         H522 17F           24         Harley Shute Road         H522 17F           25         Horntye Road         H522 21F           26         Horntye Road         H522 21F                                                |    |                                       |             |             |
| 7   Brightling Road                                                                                                                                                                                                                                                                                                                                                                                                                                                                                                                                                                                                                                                                                                                                                                                                                                                                                                                                                                                                                                                                                                                                                                     |    |                                       |             |             |
| 8         Castledown Avenue         H522 08F           9         Chapel Park Road         H522 06F           10         Church In The Wood Lane         H522 09F           11         Collier Road         H522 04F           12         Coghurst Road         H522 10F           13         Cornfield Terrace         H522 06F           14         Cornwallis Gardens         H522 11F           15         Croft Road         H522 11F           15         Croft Road         H522 13F           16         Eart Street         H522 13F           17         Edmund Road         H522 14F           18         Exmouth Place         H522 15F           19         Fairlight Road         H522 14F           20         Githa Road         H522 14F           21         Godwin Road         H522 14F           22         Grand Parade         H522 17F           23         Harley Shute Road         H522 19F           24         Harold Road         H522 21F           25         Horntye Road         H522 21F           26         Hughenden Road         H522 22F           21         Little Ridge Avenue         H522 23F                                               |    |                                       |             |             |
| 9                                                                                                                                                                                                                                                                                                                                                                                                                                                                                                                                                                                                                                                                                                                                                                                                                                                                                                                                                                                                                                                                                                                                                                                       |    |                                       |             |             |
| 10   Church In The Wood Lane                                                                                                                                                                                                                                                                                                                                                                                                                                                                                                                                                                                                                                                                                                                                                                                                                                                                                                                                                                                                                                                                                                                                                            |    |                                       |             |             |
| 11         Collier Road         H522 10F           12         Coghurst Road         H522 10F           13         Cornfield Terrace         H522 06F           14         Cornwallis Gardens         H522 11F           15         Croft Road         H522 11F           16         Earl Street         H522 13F           17         Edmund Road         H522 14F           18         Exmouth Place         H522 15F           19         Fairlight Road         H522 15F           20         Githa Road         H522 14F           21         Godwin Road         H522 14F           22         Grand Parade         H522 14F           23         Harley Shute Road         H522 14F           24         Harley Shute Road         H522 19F           24         Harley Shute Road         H522 19F           24         Harley Shute Road         H522 20F           25         Horntye Road         H522 21F           26         Horntye Road         H522 21F           27         Little Ridge Avenue         H522 21F           28         Lower Park Road         H522 24F           29         Mann Street         H522 24F                                               |    | •                                     |             |             |
| 12   Coghurst Road                                                                                                                                                                                                                                                                                                                                                                                                                                                                                                                                                                                                                                                                                                                                                                                                                                                                                                                                                                                                                                                                                                                                                                      |    |                                       |             |             |
| 13   Cornfield Terrace                                                                                                                                                                                                                                                                                                                                                                                                                                                                                                                                                                                                                                                                                                                                                                                                                                                                                                                                                                                                                                                                                                                                                                  |    |                                       |             |             |
| 14         Cornwaltis Gardens         HS22 11F           15         Croft Road         HS22 04F         HS22 12F           16         Eart Street         HS22 13F           17         Edmund Road         HS22 14F           18         Exmouth Place         HS22 15F           19         Fairlight Road         HS22 15F           19         Fairlight Road         HS22 14F           20         Githa Road         HS22 14F           21         Godwin Road         HS22 14F           22         Grand Parade         HS22 17F         HS22 18F           23         Harley Shute Road         HS22 20F         HS22 19F           24         Harold Road         HS22 20F         HS22 21F           25         Horntye Road         HS22 21F         HS22 21F           26         Hughenden Road         HS22 22F         LITTLE RIGGE Avenue         HS22 21F           27         Little Ridge Avenue         HS22 23F         LS2 4F           28         Lower Park Road         HS22 23F           29         Mann Street         HS22 23F           30         Middle Road         HS22 27F           31         Millward Road         HS22 27F                      |    | •                                     |             |             |
| 15         Croft Road         HS22 04F         HS22 13F           16         Earl Street         HS22 13F           17         Edmund Road         HS22 14F           18         Exmouth Place         HS22 15F           19         Fairlight Road         HS22 16F           20         Githa Road         HS22 14F           21         Godwin Road         HS22 17F           22         Grand Parade         HS22 17F           23         Harley Shute Road         HS22 19F           24         Harold Road         HS22 20F           25         Horntye Road         HS22 21F           26         Hughenden Road         HS22 22F           27         Little Ridge Avenue         HS22 23F           28         Lower Park Road         HS22 23F           29         Mann Street         HS22 13F           30         Middle Road         HS22 24F           31         Millward Road         HS22 25F           32         Mount Road         HS22 25F           33         Oban Road         HS22 25F           34         Old London Road         HS22 27F           34         Old London Road         HS22 28F                                                       |    |                                       |             |             |
| 16         Earl Street         HS22 13F           17         Edmund Road         HS22 14F           18         Exmouth Place         HS22 15F           19         Fairlight Road         HS22 16F           20         Githa Road         HS22 14F           21         Godwin Road         HS22 14F           22         Grand Parade         HS22 17F           23         Harley Shute Road         HS22 20F           24         Harold Road         HS22 20F           25         Horntye Road         HS22 21F           26         Hughenden Road         HS22 22F           27         Little Ridge Avenue         HS22 23F           28         Lower Park Road         HS22 23F           28         Lower Park Road         HS22 23F           30         Middle Road         HS22 23F           31         Millward Road         HS22 25F           32         Mount Road         HS22 25F           33         Oban Road         HS22 27F           34         Old London Road         HS22 27F           35         Perth Road         HS22 27F           36         Priory Road         HS22 28F           37                                                           |    |                                       |             | 11600 405   |
| 17         Edmund Road         HS22 14F           18         Exmouth Place         HS22 15F           19         Fairlight Road         HS22 16F           20         Githa Road         HS22 14F           21         Godwin Road         HS22 14F           22         Grand Parade         HS22 17F           23         Harley Shute Road         HS22 19F           24         Harold Road         HS22 20F           25         Horntye Road         HS22 21F           26         Hughenden Road         HS22 22F           27         Little Ridge Avenue         HS22 23F           28         Lower Park Road         HS22 23F           29         Mann Street         HS22 13F           30         Middle Road         HS22 27F           31         Millward Road         HS22 20F           32         Mount Road         HS22 25F           33         Oban Road         HS22 27F           34         Old London Road         HS22 27F           35         Perth Road         HS22 27F           36         Priory Road         HS22 28F           37         Quebec Road         HS22 30F           39                                                               |    |                                       |             | HS22 12F    |
| 18         Exmouth Place         HS22 15F           19         Fairlight Road         HS22 16F           20         Githa Road         HS22 14F           21         Godwin Road         HS22 17F           22         Grand Parade         HS22 17F           23         Harley Shute Road         HS22 20F           24         Harold Road         HS22 20F           25         Horntye Road         HS22 21F           26         Hughenden Road         HS22 22F           27         Little Ridge Avenue         HS22 23F           28         Lower Park Road         HS22 24F           29         Mann Street         HS22 13F           30         Middle Road         HS22 27F           31         Millward Road         HS22 26F           32         Mount Road         HS22 27F           33         Oban Road         HS22 27F           34         Old London Road         HS22 27F           35         Perth Road         HS22 27F           36         Priory Road         HS22 27F           37         Quebec Road         HS22 37F           38         Queens Road         HS22 31F           40                                                               |    |                                       |             |             |
| 19         Fairlight Road         HS22 16F           20         Githa Road         HS22 14F           21         Godwin Road         HS22 14F           22         Grand Parade         HS22 17F         HS22 18F           23         Harley Shute Road         HS22 19F           24         Harold Road         HS22 20F           25         Horntye Road         HS22 21F           26         Hughenden Road         HS22 22F           27         Little Ridge Avenue         HS22 23F           28         Lower Park Road         HS22 24F           29         Mann Street         HS22 13F           30         Middle Road         HS22 24F           29         Mann Street         HS22 13F           30         Midlward Road         HS22 25F           31         Millward Road         HS22 25F           32         Mount Road         HS22 25F           33         Oban Road         HS22 27F           34         Old London Road         HS22 27F           35         Perth Road         HS22 27F           36         Priory Road         HS22 28F           37         Quebec Road         HS22 30F                                                           |    |                                       |             |             |
| 20         Githa Road         HS22 14F           21         Godwin Road         HS22 14F           22         Grand Parade         HS22 17F           23         Harley Shute Road         HS22 19F           24         Harold Road         HS22 20F           25         Horntye Road         HS22 21F           26         Hughenden Road         HS22 22F           27         Little Ridge Avenue         HS22 23F           28         Lower Park Road         HS22 23F           29         Mann Street         HS22 13F           30         Middle Road         HS22 07F           31         Millward Road         HS22 25F           32         Mount Road         HS22 25F           33         Oban Road         HS22 27F           34         Old London Road         HS22 27F           34         Old London Road         HS22 27F           35         Perth Road         HS22 27F           36         Priory Road         HS22 28F           37         Quebec Road         HS22 30F           38         Queens Road         HS22 30F           40         Rymill Road         HS22 32F           41         S                                                      |    |                                       |             |             |
| 21         Godwin Road         HS22 14F           22         Grand Parade         HS22 17F         HS22 18F           23         Harley Shute Road         HS22 20F           24         Harold Road         HS22 20F           25         Horntye Road         HS22 21F           26         Hughenden Road         HS22 23F           27         Little Ridge Avenue         HS22 23F           28         Lower Park Road         HS22 23F           29         Mann Street         HS22 13F           30         Middle Road         HS22 27F           31         Millward Road         HS22 25F           32         Mount Road         HS22 25F           33         Oban Road         HS22 27F           34         Old London Road         HS22 27F           35         Perth Road         HS22 27F           36         Priory Road         HS22 28F           37         Quebec Road         HS22 28F           38         Queens Road         HS22 30F           39         Robertson Terrace         HS22 31F           40         Rymill Road         HS22 31F           41         St Pauls Road         HS22 36F                                                       |    |                                       |             |             |
| 22         Grand Parade         HS22 17F         HS22 18F           23         Harley Shute Road         HS22 19F           24         Harold Road         HS22 20F           25         Horntye Road         HS22 21F           26         Hughenden Road         HS22 22F           27         Little Ridge Avenue         HS22 23F           28         Lower Park Road         HS22 24F           29         Mann Street         HS22 13F           30         Middle Road         HS22 27F           31         Millward Road         HS22 25F           32         Mount Road         HS22 25F           33         Oban Road         HS22 27F           34         Old London Road         HS22 27F           35         Perth Road         HS22 27F           36         Priory Road         HS22 28F           37         Quebec Road         HS22 29F           38         Queens Road         HS22 29F           39         Robertson Terrace         HS22 30F           40         Rymill Road         HS22 37F           41         St Pauls Road         HS22 37F           43         Saxon Street         HS22 37F                                                      |    |                                       |             |             |
| 23       Harley Shute Road       HS22 19F         24       Harold Road       HS22 20F         25       Horntye Road       HS22 21F         26       Hughenden Road       HS22 23F         27       Little Ridge Avenue       HS22 23F         28       Lower Park Road       HS22 24F         29       Mann Street       HS22 13F         30       Middle Road       HS22 20F         31       Millward Road       HS22 25F         32       Mount Road       HS22 25F         33       Oban Road       HS22 26F         34       Old London Road       HS22 27F         34       Old London Road       HS22 27F         36       Perth Road       HS22 28F         37       Quebec Road       HS22 28F         38       Queens Road       HS22 30F         39       Robertson Terrace       HS22 31F         40       Rymill Road       HS22 31F         41       St Pauls Road       HS22 37F         43       Saxon Street       HS22 34F         45       Seal Road       HS22 34F         45       Seal Road       HS22 34F         45       Seal Road       HS2                                                                                                                   |    |                                       |             |             |
| 24       Harold Road       HS22 20F         25       Horntye Road       HS22 21F         26       Hughenden Road       HS22 22F         27       Little Ridge Avenue       HS22 23F         28       Lower Park Road       HS22 24F         29       Mann Street       HS22 13F         30       Middle Road       HS22 20F         31       Millward Road       HS22 25F         32       Mount Road       HS22 26F         33       Oban Road       HS22 27F         34       Old London Road       HS22 16F         35       Perth Road       HS22 27F         36       Priory Road       HS22 28F         37       Quebec Road       HS22 28F         37       Quebec Road       HS22 29F         38       Queens Road       HS22 31F         40       Rymill Road       HS22 31F         41       Rymill Road       HS22 32F         43       Saxon Street       HS22 37F         43       Saxon Street       HS22 37F         45       Sedlescombe Road North       HS22 37F         46       St Helens Crescent       HS22 37F         47       Tackleway <t< td=""><td></td><td></td><td></td><td>HS22 18F</td></t<>                                                            |    |                                       |             | HS22 18F    |
| 25         Horntye Road         HS22 21F           26         Hughenden Road         HS22 22F           27         Little Ridge Avenue         HS22 23F           28         Lower Park Road         HS22 24F           29         Mann Street         HS22 13F           30         Middle Road         HS22 20F           31         Millward Road         HS22 25F           32         Mount Road         HS22 26F           33         Oban Road         HS22 27F           34         Old London Road         HS22 27F           35         Perth Road         HS22 27F           36         Priory Road         HS22 28F           37         Quebec Road         HS22 29F           38         Queens Road         HS22 30F           39         Robertson Terrace         HS22 31F           40         Rymill Road         HS22 32F           41         St Pauls Road         HS22 33F           43         Saxon Street         HS22 33F           43         Saxon Street         HS22 33F           45         Sealescombe Road North         HS22 33F           46         St Helens Crescent         HS22 36F           47<                                             |    |                                       |             |             |
| 26         Hughenden Road         HS22 22F           27         Little Ridge Avenue         HS22 23F           28         Lower Park Road         HS22 24F           29         Mann Street         HS22 13F           30         Middle Road         HS22 27F           31         Millward Road         HS22 25F           32         Mount Road         HS22 27F           34         Old London Road         HS22 27F           34         Old London Road         HS22 27F           36         Priory Road         HS22 28F           37         Quebec Road         HS22 29F           38         Queens Road         HS22 39F           39         Robertson Terrace         HS22 31F           40         Rymill Road         HS22 31F           40         Rymill Road         HS22 32F           41         St Pauls Road         HS22 33F           43         Saxon Street         HS22 33F           44         Sea Road         HS22 34F           45         Sedlescombe Road North         HS22 35F           46         St Helens Crescent         HS22 37F           47         Tackleway         HS22 37F           48<                                             |    |                                       |             |             |
| 27 Little Ridge Avenue         HS22 23F           28 Lower Park Road         HS22 24F           29 Mann Street         HS22 13F           30 Middle Road         HS22 07F           31 Millward Road         HS22 25F           32 Mount Road         HS22 26F           33 Oban Road         HS22 27F           34 Old London Road         HS22 16F           35 Perth Road         HS22 27F           36 Priory Road         HS22 28F           37 Quebec Road         HS22 29F           38 Queens Road         HS22 30F           39 Robertson Terrace         HS22 31F           40 Rymill Road         HS22 32F           41 St Pauls Road         HS22 33F           43 Saxon Street         HS22 33F           44 Sea Road         HS22 34F           45 Sedlescombe Road North         HS22 35F           46 St Helens Crescent         HS22 37F           48 The Ridge         HS22 37F           49 Warrior Square         HS22 18F           50 Wellington Place         HS22 30F           51 Whatlington Way         HS22 39F           53 Woodland Vale Road         HS22 40F                                                                                            |    |                                       |             |             |
| 28         Lower Park Road         HS22 24F           29         Mann Street         HS22 13F           30         Middle Road         HS22 07F           31         Millward Road         HS22 25F           32         Mount Road         HS22 26F           33         Oban Road         HS22 27F           34         Old London Road         HS22 16F           35         Perth Road         HS22 27F           36         Priory Road         HS22 28F           37         Quebec Road         HS22 28F           38         Queens Road         HS22 30F           39         Robertson Terrace         HS22 31F           40         Rymill Road         HS22 32F           41         St Pauls Road         HS22 32F           43         Saxon Street         HS22 33F           44         Sea Road         HS22 34F           45         Sedlescombe Road North         HS22 35F           46         St Helens Crescent         HS22 36F           47         Tackleway         HS22 37F           48         The Ridge         HS22 10F           49         Warrior Square         HS22 18F           50                                                               |    |                                       |             |             |
| 29       Mann Street       HS22 13F         30       Middle Road       HS22 07F         31       Millward Road       HS22 25F         32       Mount Road       HS22 26F         33       Oban Road       HS22 27F         34       Old London Road       HS22 27F         35       Perth Road       HS22 27F         36       Priory Road       HS22 28F         37       Quebec Road       HS22 29F         38       Queens Road       HS22 30F         39       Robertson Terrace       HS22 31F         40       Rymill Road       HS22 32F         41       St Pauls Road       HS22 32F         41       St Pauls Road       HS22 37F         43       Saxon Street       HS22 33F         44       Sea Road       HS22 34F         45       Sedlescombe Road North       HS22 36F         47       Tackleway       HS22 37F         48       The Ridge       HS22 10F         49       Warrior Square       HS22 10F         50       Wellington Place       HS22 30F         51       Whatlington Way       HS22 39F         52       White Rock Road       H                                                                                                                   |    |                                       |             |             |
| 30       Middle Road       HS22 07F         31       Millward Road       HS22 25F         32       Mount Road       HS22 26F         33       Oban Road       HS22 27F         34       Old London Road       HS22 16F         35       Perth Road       HS22 27F         36       Priory Road       HS22 28F         37       Quebec Road       HS22 29F         38       Queens Road       HS22 30F         39       Robertson Terrace       HS22 31F         40       Rymill Road       HS22 32F         41       St Pauls Road       HS22 32F         41       St Pauls Road       HS22 37F         43       Saxon Street       HS22 38F         44       Sea Road       HS22 34F         45       Sedlescombe Road North       HS22 35F         46       St Helens Crescent       HS22 36F         47       Tackleway       HS22 37F         48       The Ridge       HS22 10F       HS22 38F         49       Warrior Square       HS22 30F         50       Wellington Place       HS22 30F         51       Whatlington Way       HS22 39F         53       W                                                                                                                   |    |                                       |             |             |
| 31       Millward Road       HS22 25F         32       Mount Road       HS22 26F         33       Oban Road       HS22 27F         34       Old London Road       HS22 16F         35       Perth Road       HS22 27F         36       Priory Road       HS22 28F         37       Quebec Road       HS22 29F         38       Queens Road       HS22 30F         39       Robertson Terrace       HS22 31F         40       Rymill Road       HS22 32F         41       St Pauls Road       HS22 32F         41       St Saxon Street       HS22 38F         43       Saxon Street       HS22 33F         44       Sea Road       HS22 34F         45       Sedlescombe Road North       HS22 35F         46       St Helens Crescent       HS22 36F         47       Tackleway       HS22 37F         48       The Ridge       HS22 10F       HS22 38F         49       Warrior Square       HS22 30F         50       Wellington Place       HS22 30F         51       Whatlington Way       HS22 39F         53       Woodland Vale Road       HS22 40F                                                                                                                             |    |                                       |             |             |
| 32       Mount Road       HS22 26F         33       Oban Road       HS22 27F         34       Old London Road       HS22 16F         35       Perth Road       HS22 27F         36       Priory Road       HS22 28F         37       Quebec Road       HS22 29F         38       Queens Road       HS22 30F         39       Robertson Terrace       HS22 31F         40       Rymill Road       HS22 32F         41       St Pauls Road       HS22 37F         43       Saxon Street       HS22 33F         44       Sea Road       HS22 34F         45       Sedlescombe Road North       HS22 35F         46       St Helens Crescent       HS22 36F         47       Tackleway       HS22 37AF         48       The Ridge       HS22 10F       HS22 38F         49       Warrior Square       HS22 10F       HS22 30F         50       Wellington Place       HS22 30F         51       Whatlington Way       HS22 39F         53       Woodland Vale Road       HS22 40F                                                                                                                                                                                                           |    |                                       |             |             |
| 33       Oban Road       HS22 27F         34       Old London Road       HS22 16F         35       Perth Road       HS22 27F         36       Priory Road       HS22 28F         37       Quebec Road       HS22 29F         38       Queens Road       HS22 30F         39       Robertson Terrace       HS22 31F         40       Rymill Road       HS22 32F         41       St Pauls Road       HS22 33F         43       Saxon Street       HS22 33F         44       Sea Road       HS22 34F         45       Sedlescombe Road North       HS22 35F         46       St Helens Crescent       HS22 36F         47       Tackleway       HS22 37AF         48       The Ridge       HS22 10F       HS22 38F         49       Warrior Square       HS22 10F       HS22 30F         50       Wellington Place       HS22 30F         51       Whatlington Way       HS22 39F         53       Woodland Vale Road       HS22 40F                                                                                                                                                                                                                                                      |    |                                       |             |             |
| 34       Old London Road       HS22 16F         35       Perth Road       HS22 27F         36       Priory Road       HS22 28F         37       Quebec Road       HS22 29F         38       Queens Road       HS22 30F         39       Robertson Terrace       HS22 31F         40       Rymill Road       HS22 32F         41       St Pauls Road       HS22 36F         43       Saxon Street       HS22 33F         44       Sea Road       HS22 34F         45       Sedlescombe Road North       HS22 35F         46       St Helens Crescent       HS22 36F         47       Tackleway       HS22 37AF         48       The Ridge       HS22 10F       HS22 38F         49       Warrior Square       HS22 18F         50       Wellington Place       HS22 30F         51       Whatlington Way       HS22 05F         52       White Rock Road       HS22 39F         53       Woodland Vale Road       HS22 40F                                                                                                                                                                                                                                                               |    | Mount Road                            | HS22 26F    |             |
| 35       Perth Road       HS22 27F         36       Priory Road       HS22 28F         37       Quebec Road       HS22 29F         38       Queens Road       HS22 30F         39       Robertson Terrace       HS22 31F         40       Rymill Road       HS22 32F         41       St Pauls Road       HS22 06F       HS22 37F         43       Saxon Street       HS22 33F         44       Sea Road       HS22 34F         45       Sedlescombe Road North       HS22 35F         46       St Helens Crescent       HS22 36F         47       Tackleway       HS22 37AF         48       The Ridge       HS22 10F       HS22 38F         49       Warrior Square       HS22 18F       50       Wellington Place       HS22 30F         51       Whatlington Way       HS22 05F       52       White Rock Road       HS22 39F         53       Woodland Vale Road       HS22 40F                                                                                                                                                                                                                                                                                                    |    |                                       |             |             |
| 36       Priory Road       HS22 28F         37       Quebec Road       HS22 39F         38       Queens Road       HS22 30F         39       Robertson Terrace       HS22 31F         40       Rymill Road       HS22 32F         41       St Pauls Road       HS22 06F       HS22 37F         43       Saxon Street       HS22 33F         44       Sea Road       HS22 34F         45       Sedlescombe Road North       HS22 35F         46       St Helens Crescent       HS22 36F         47       Tackleway       HS22 37AF         48       The Ridge       HS22 10F       HS22 38F         49       Warrior Square       HS22 18F         50       Wellington Place       HS22 30F         51       Whatlington Way       HS22 05F         52       White Rock Road       HS22 39F         53       Woodland Vale Road       HS22 40F                                                                                                                                                                                                                                                                                                                                           | 34 | Old London Road                       | HS22 16F    |             |
| 37       Quebec Road       HS22 29F         38       Queens Road       HS22 30F         39       Robertson Terrace       HS22 31F         40       Rymill Road       HS22 32F         41       St Pauls Road       HS22 06F       HS22 37F         43       Saxon Street       HS22 33F         44       Sea Road       HS22 34F         45       Sedlescombe Road North       HS22 35F         46       St Helens Crescent       HS22 36F         47       Tackleway       HS22 37AF         48       The Ridge       HS22 10F       HS22 38F         49       Warrior Square       HS22 18F         50       Wellington Place       HS22 30F         51       Whatlington Way       HS22 05F         52       White Rock Road       HS22 39F         53       Woodland Vale Road       HS22 40F                                                                                                                                                                                                                                                                                                                                                                                       |    |                                       |             |             |
| 38 Queens Road         HS22 30F           39 Robertson Terrace         HS22 31F           40 Rymill Road         HS22 32F           41 St Pauls Road         HS22 06F         HS22 37F           43 Saxon Street         HS22 33F           44 Sea Road         HS22 34F           45 Sedlescombe Road North         HS22 35F           46 St Helens Crescent         HS22 36F           47 Tackleway         HS22 37AF           48 The Ridge         HS22 10F         HS22 38F           49 Warrior Square         HS22 18F           50 Wellington Place         HS22 30F           51 Whatlington Way         HS22 05F           52 White Rock Road         HS22 39F           53 Woodland Vale Road         HS22 40F                                                                                                                                                                                                                                                                                                                                                                                                                                                               | 36 | Priory Road                           | HS22 28F    |             |
| 39       Robertson Terrace       HS22 31F         40       Rymill Road       HS22 32F         41       St Pauls Road       HS22 06F       HS22 37F         43       Saxon Street       HS22 33F         44       Sea Road       HS22 34F         45       Sedlescombe Road North       HS22 35F         46       St Helens Crescent       HS22 36F         47       Tackleway       HS22 37AF         48       The Ridge       HS22 10F       HS22 38F         49       Warrior Square       HS22 18F         50       Wellington Place       HS22 30F         51       Whatlington Way       HS22 05F         52       White Rock Road       HS22 39F         53       Woodland Vale Road       HS22 40F                                                                                                                                                                                                                                                                                                                                                                                                                                                                               |    |                                       |             |             |
| 40       Rymill Road       HS22 32F         41       St Pauls Road       HS22 06F       HS22 37F         43       Saxon Street       HS22 33F         44       Sea Road       HS22 34F         45       Sedlescombe Road North       HS22 35F         46       St Helens Crescent       HS22 36F         47       Tackleway       HS22 37AF         48       The Ridge       HS22 10F       HS22 38F         49       Warrior Square       HS22 18F         50       Wellington Place       HS22 30F         51       Whatlington Way       HS22 05F         52       White Rock Road       HS22 39F         53       Woodland Vale Road       HS22 40F                                                                                                                                                                                                                                                                                                                                                                                                                                                                                                                                 |    |                                       |             |             |
| 41       St Pauls Road       HS22 06F       HS22 37F         43       Saxon Street       HS22 33F         44       Sea Road       HS22 34F         45       Sedlescombe Road North       HS22 35F         46       St Helens Crescent       HS22 36F         47       Tackleway       HS22 37AF         48       The Ridge       HS22 10F       HS22 38F         49       Warrior Square       HS22 18F         50       Wellington Place       HS22 30F         51       Whatlington Way       HS22 05F         52       White Rock Road       HS22 39F         53       Woodland Vale Road       HS22 40F                                                                                                                                                                                                                                                                                                                                                                                                                                                                                                                                                                             |    |                                       |             |             |
| 43Saxon StreetHS22 33F44Sea RoadHS22 34F45Sedlescombe Road NorthHS22 35F46St Helens CrescentHS22 36F47TacklewayHS22 37AF48The RidgeHS22 10FHS22 38F49Warrior SquareHS22 18F50Wellington PlaceHS22 30F51Whatlington WayHS22 05F52White Rock RoadHS22 39F53Woodland Vale RoadHS22 40F                                                                                                                                                                                                                                                                                                                                                                                                                                                                                                                                                                                                                                                                                                                                                                                                                                                                                                     | 40 | · · · · · · · · · · · · · · · · · · · |             |             |
| 44Sea RoadHS22 34F45Sedlescombe Road NorthHS22 35F46St Helens CrescentHS22 36F47TacklewayHS22 37AF48The RidgeHS22 10FHS22 38F49Warrior SquareHS22 18F50Wellington PlaceHS22 30F51Whatlington WayHS22 05F52White Rock RoadHS22 39F53Woodland Vale RoadHS22 40F                                                                                                                                                                                                                                                                                                                                                                                                                                                                                                                                                                                                                                                                                                                                                                                                                                                                                                                           | 41 | St Pauls Road                         | HS22 06F    | HS22 37F    |
| 45 Sedlescombe Road North 46 St Helens Crescent 47 Tackleway 48 The Ridge 49 Warrior Square 50 Wellington Place 51 Whatlington Way 52 White Rock Road 53 Woodland Vale Road 55 HS22 35F 56 HS22 36F 57 HS22 37AF 58 HS22 10F 59 HS22 18F 50 Wellington Place 50 HS22 30F 51 HS22 30F 52 White Rock Road 53 HS22 39F                                                                                                                                                                                                                                                                                                                                                                                                                                                                                                                                                                                                                                                                                                                                                                                                                                                                     | 43 | Saxon Street                          | HS22 33F    |             |
| 46St Helens CrescentHS22 36F47TacklewayHS22 37AF48The RidgeHS22 10FHS22 38F49Warrior SquareHS22 18F50Wellington PlaceHS22 30F51Whatlington WayHS22 05F52White Rock RoadHS22 39F53Woodland Vale RoadHS22 40F                                                                                                                                                                                                                                                                                                                                                                                                                                                                                                                                                                                                                                                                                                                                                                                                                                                                                                                                                                             | 44 | Sea Road                              | HS22 34F    |             |
| 47TacklewayHS22 37AF48The RidgeHS22 10FHS22 38F49Warrior SquareHS22 18F50Wellington PlaceHS22 30F51Whatlington WayHS22 05F52White Rock RoadHS22 39F53Woodland Vale RoadHS22 40F                                                                                                                                                                                                                                                                                                                                                                                                                                                                                                                                                                                                                                                                                                                                                                                                                                                                                                                                                                                                         | 45 | Sedlescombe Road North                | HS22 35F    |             |
| 48The RidgeHS22 10FHS22 38F49Warrior SquareHS22 18F50Wellington PlaceHS22 30F51Whatlington WayHS22 05F52White Rock RoadHS22 39F53Woodland Vale RoadHS22 40F                                                                                                                                                                                                                                                                                                                                                                                                                                                                                                                                                                                                                                                                                                                                                                                                                                                                                                                                                                                                                             | 46 | St Helens Crescent                    | HS22 36F    |             |
| 49Warrior SquareHS22 18F50Wellington PlaceHS22 30F51Whatlington WayHS22 05F52White Rock RoadHS22 39F53Woodland Vale RoadHS22 40F                                                                                                                                                                                                                                                                                                                                                                                                                                                                                                                                                                                                                                                                                                                                                                                                                                                                                                                                                                                                                                                        | 47 | Tackleway                             | HS22 37AF   |             |
| 49Warrior SquareHS22 18F50Wellington PlaceHS22 30F51Whatlington WayHS22 05F52White Rock RoadHS22 39F53Woodland Vale RoadHS22 40F                                                                                                                                                                                                                                                                                                                                                                                                                                                                                                                                                                                                                                                                                                                                                                                                                                                                                                                                                                                                                                                        | 48 | The Ridge                             | HS22 10F    | HS22 38F    |
| 50Wellington PlaceHS22 30F51Whatlington WayHS22 05F52White Rock RoadHS22 39F53Woodland Vale RoadHS22 40F                                                                                                                                                                                                                                                                                                                                                                                                                                                                                                                                                                                                                                                                                                                                                                                                                                                                                                                                                                                                                                                                                | 49 |                                       | HS22 18F    |             |
| 51Whatlington WayHS22 05F52White Rock RoadHS22 39F53Woodland Vale RoadHS22 40F                                                                                                                                                                                                                                                                                                                                                                                                                                                                                                                                                                                                                                                                                                                                                                                                                                                                                                                                                                                                                                                                                                          | 50 |                                       |             |             |
| 52White Rock RoadHS22 39F53Woodland Vale RoadHS22 40F                                                                                                                                                                                                                                                                                                                                                                                                                                                                                                                                                                                                                                                                                                                                                                                                                                                                                                                                                                                                                                                                                                                                   |    |                                       |             |             |
| 53 Woodland Vale Road HS22 40F                                                                                                                                                                                                                                                                                                                                                                                                                                                                                                                                                                                                                                                                                                                                                                                                                                                                                                                                                                                                                                                                                                                                                          |    | ,                                     | HS22 39F    |             |
| 54 York Gardens HS22 30F                                                                                                                                                                                                                                                                                                                                                                                                                                                                                                                                                                                                                                                                                                                                                                                                                                                                                                                                                                                                                                                                                                                                                                |    |                                       | HS22 40F    |             |
|                                                                                                                                                                                                                                                                                                                                                                                                                                                                                                                                                                                                                                                                                                                                                                                                                                                                                                                                                                                                                                                                                                                                                                                         | 54 | York Gardens                          | HS22 30F    |             |