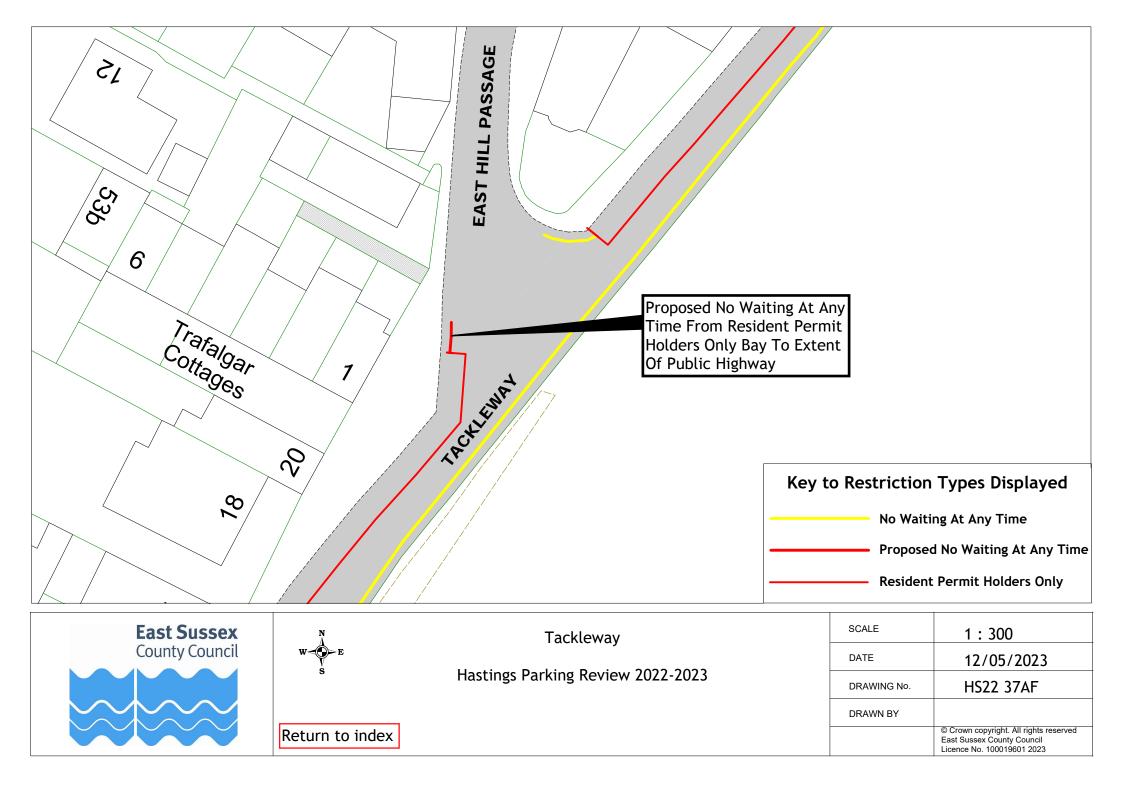

| 54 | York Gardens                          | HS22 30F    |             |





















Licence No. 100019601 2023































| Return to index |
|-----------------|
|-----------------|

© Crown copyright. All rights reserved East Sussex County Council Licence No. 100019601 2023

|   | SCALE       | 1:1250     |
|---|-------------|------------|
|   | DATE        | 12/05/2023 |
|   | DRAWING No. | HS22 24F   |
| _ | DRAWN BY    |            |
|   |             |            |













Licence No. 100019601 2023