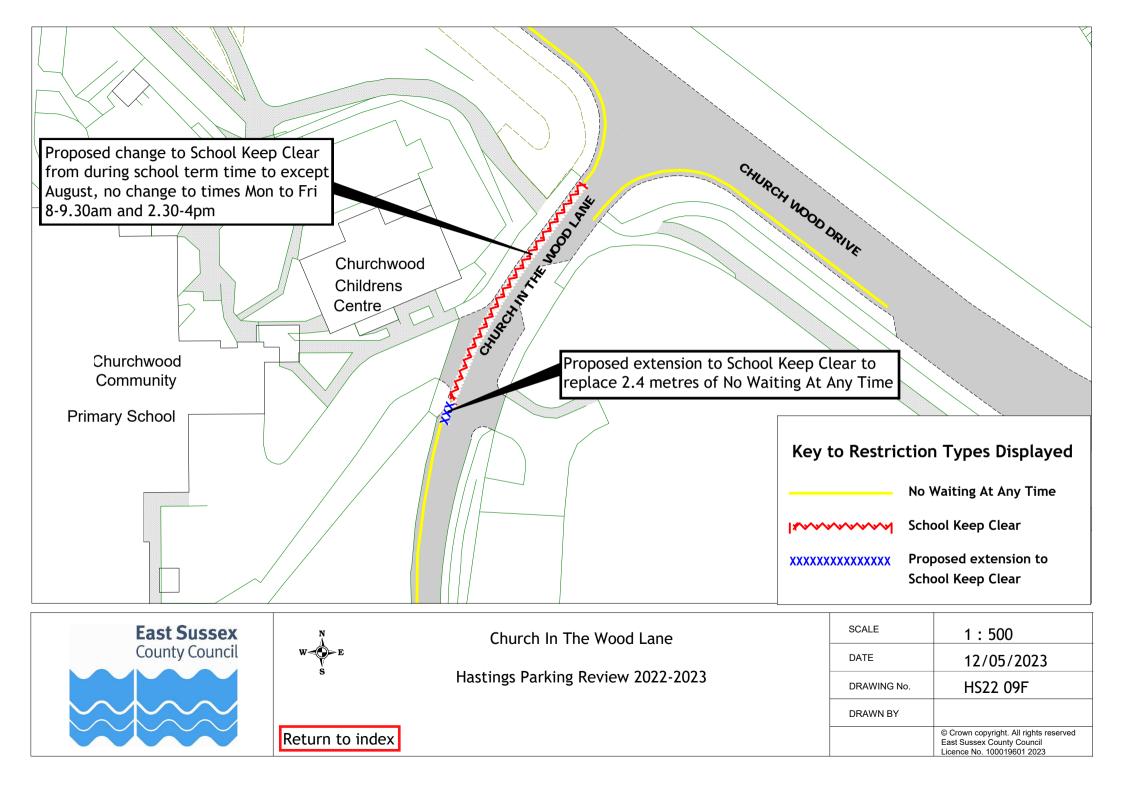

| 54 | York Gardens                          | HS22 30F    |             |





















Licence No. 100019601 2023































| Return to index |
|-----------------|
|-----------------|

© Crown copyright. All rights reserved East Sussex County Council Licence No. 100019601 2023

|   | SCALE       | 1:1250     |
|---|-------------|------------|
|   | DATE        | 12/05/2023 |
|   | DRAWING No. | HS22 24F   |
| _ | DRAWN BY    |            |
|   |             |            |













Licence No. 100019601 2023