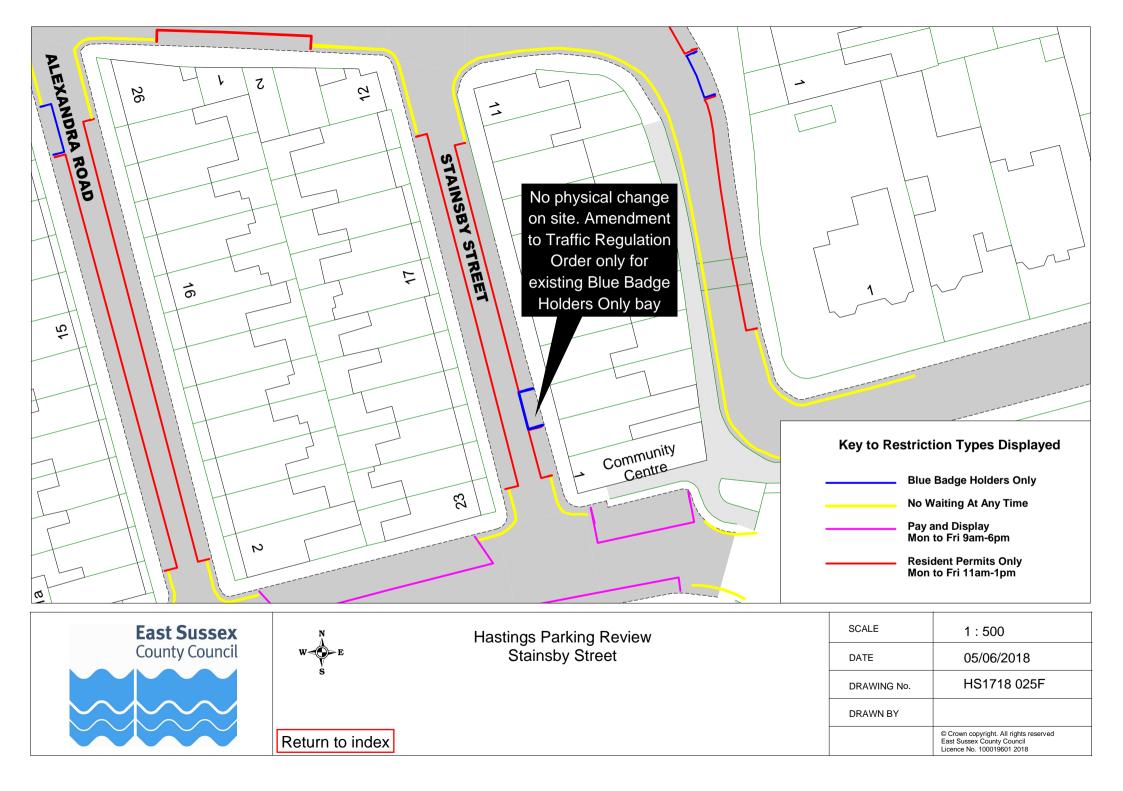

8                                                                                         |
|                |                 |                                                                              | DRAWING No. | HS1718 017F                                                                                        |
|                |                 |                                                                              | DRAWN BY    |                                                                                                    |
|                | Return to index |                                                                              |             | © Crown copyright. All rights reserved<br>East Sussex County Council<br>Licence No. 100019601 2018 |