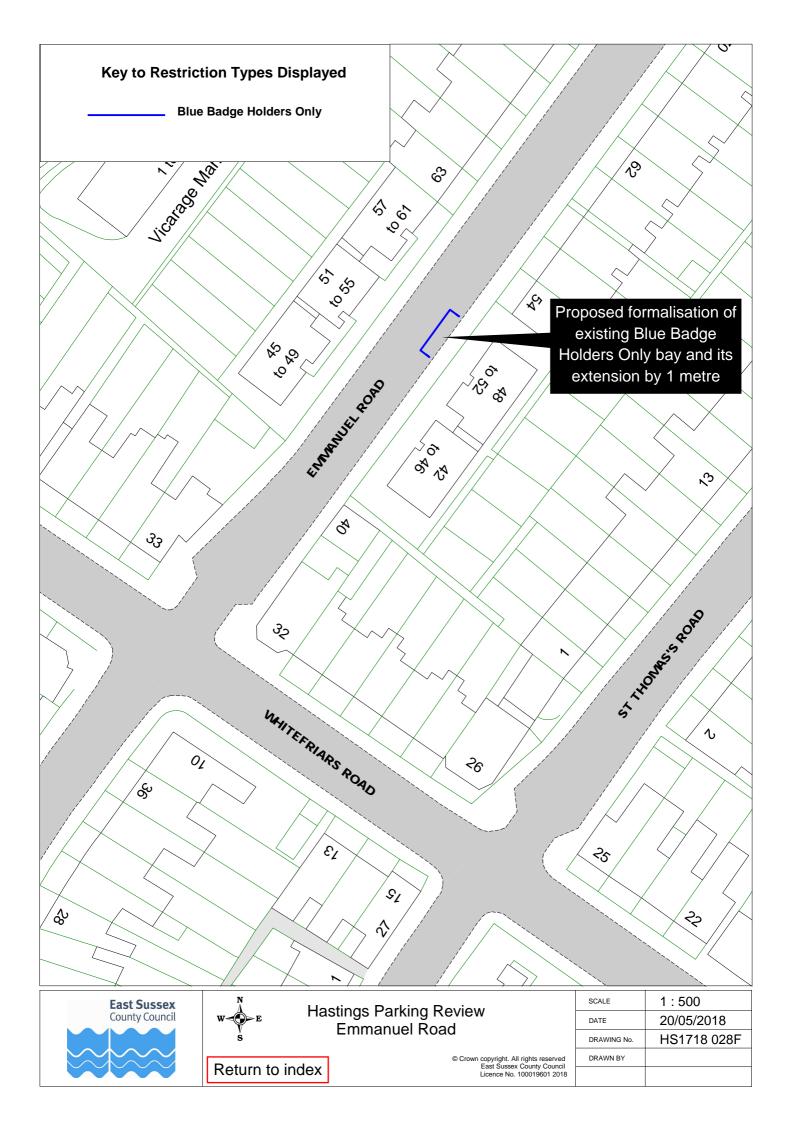

|
|                |                 |                                                                              | DRAWING No. | HS1718 017F                                                                                        |
|                |                 |                                                                              | DRAWN BY    |                                                                                                    |
|                | Return to index |                                                                              |             | © Crown copyright. All rights reserved<br>East Sussex County Council<br>Licence No. 100019601 2018 |