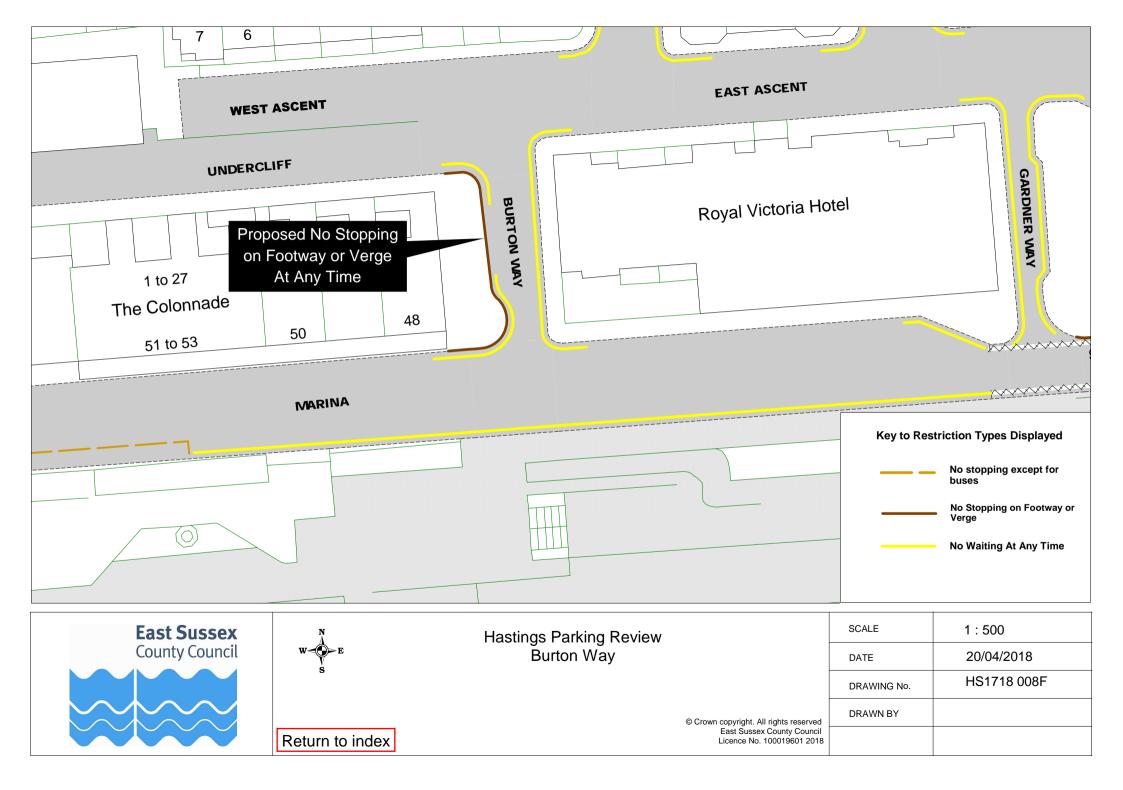

|  |  |  |
| 44                                                    | St Paul's Road                  | HS1718 026F |             |  |  |  |
| 45                                                    | Stainsby Street                 | HS1718 025F |             |  |  |  |
| 46                                                    | The Bourne                      | HS1718 019F | HS1718 033F |  |  |  |
| 47                                                    | Upper Maze Hill                 | HS1718 017F |             |  |  |  |
| 48                                                    | Victoria Avenue                 | HS1718 031F |             |  |  |  |
| 49                                                    | Winchelsea Lane                 | HS1718 023F |             |  |  |  |



























 Blue Badge Holders Only At Any Time

Bus Stop Clearway

No Waiting At Any Time

Resident Permits Only 9am-8pm

Residents Permit Holders or Time Limited Mon to Sat 9am-6pm maximum stay 2 hours no return within 2 hours

£

\$

. N

ŝ

55

MILWARD ROAD

Å,

\$

No physical change on site. Amendment to Traffic Regulation Order only for existing Residents Permit Holders or Time Limited bay Mon to Sat 9am-6pm maximum stay 2 hours no return within 2 hours

CRESCI

50

36

East Sussex County Council

× V

STONEFIELD ROAD

Hastings Parking Review Milward Crescent, Milward Road

56

2

Return to index

© Crown copyright. All rights reserved East Sussex County Council Licence No. 100019601 2018

25

El Sub Sta









| East Sussex    |                 | Hastings Parking Review<br>Kenil