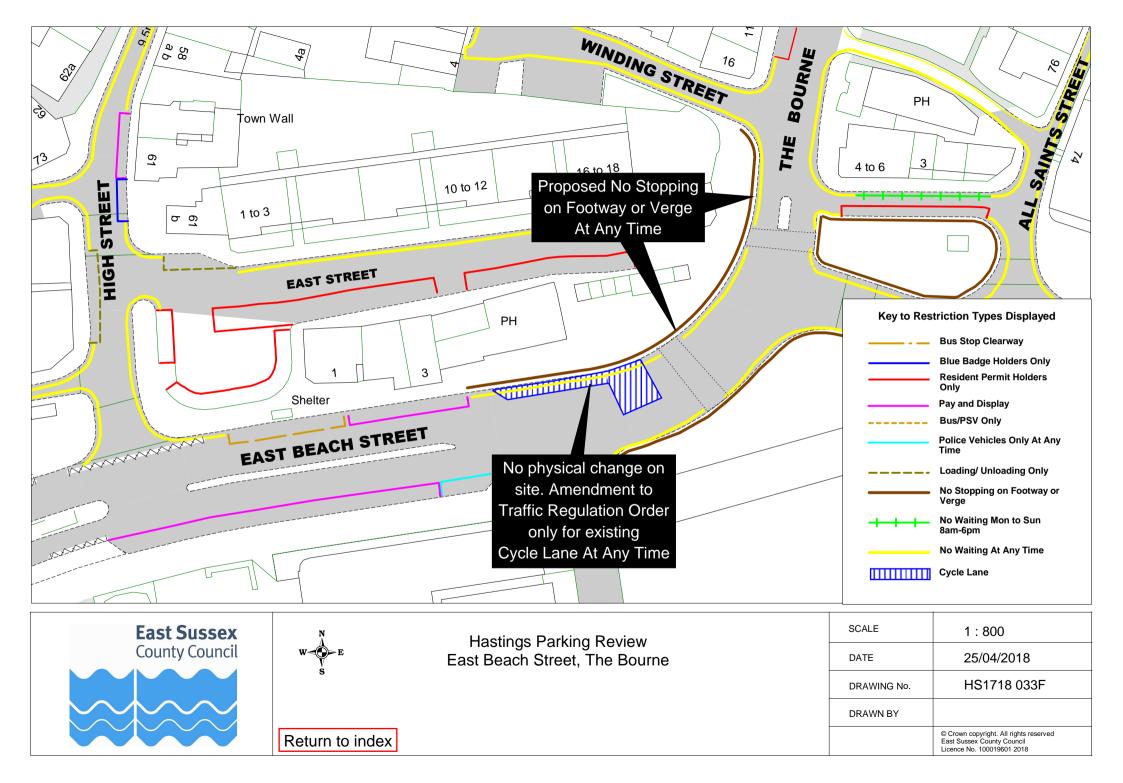

Hastings Parking Review 2017 - 2018

Formal Consultation

Drawings

eastsussex.gov.uk

| Hastings Parking Review 2017-18 - Formal consultation |                                 |             |             |  |  |  |
|-------------------------------------------------------|---------------------------------|-------------|-------------|--|--|--|
|                                                       | Road Name                       | Drawi       | Drawing No. |  |  |  |
| 1                                                     | All Saints Street               | HS1718 019F |             |  |  |  |
| 2                                                     | Ashburnham Road                 | HS1718 029F |             |  |  |  |
| 3                                                     | Baldslow Road                   | HS1718 012F |             |  |  |  |
| 4                                                     | Beaconsfield Road               | HS1718 003F |             |  |  |  |
| 5                                                     | Beaufort Road                   | HS1718 010F |             |  |  |  |
| 6                                                     | Bexhill Road                    | HS1718 020F |             |  |  |  |
| 7                                                     | Braybrooke Road                 | HS1718 030F |             |  |  |  |
| 8                                                     | Brightling Avenue               | HS1718 015F |             |  |  |  |
| 9                                                     | Burton Way                      | HS1718 008F |             |  |  |  |
| 10                                                    | Castle Hill Road                | HS1718 014F |             |  |  |  |
| 11                                                    | Chanctonbury Drive              | HS1718 024F |             |  |  |  |
| 12                                                    | Claremont                       | HS1718 035F |             |  |  |  |
| 13                                                    | Cornwallis Terrace              | HS1718 034F |             |  |  |  |
| 14                                                    | East Beach Street               | HS1718 033F |             |  |  |  |
| 15                                                    | Edinburgh Road                  | HS1718 004F |             |  |  |  |
|                                                       | Emmanuel Road                   | HS1718 028F |             |  |  |  |
| 17                                                    | Eversfield Place                | HS1718 032F |             |  |  |  |
| 18                                                    | Fairlight Road                  | HS1718 031F |             |  |  |  |
| 19                                                    | Grange Road                     | HS1718 024F |             |  |  |  |
| 20                                                    | Hardwicke Road                  | HS1718 007F |             |  |  |  |
| 21                                                    | Hillside Road                   | HS1718 024F |             |  |  |  |
|                                                       | Hughenden Road                  | HS1718 003F |             |  |  |  |
| 23                                                    | Kenilworth Road                 | HS1718 017F | HS1718 018F |  |  |  |
|                                                       | Linton Road                     | HS1718 009F |             |  |  |  |
| 25                                                    | Little Ridge Avenue             | HS1718 036F |             |  |  |  |
| 26                                                    | Malvern Way                     | HS1718 005F |             |  |  |  |
| 27                                                    | Manor Road                      | HS1718 006F |             |  |  |  |
|                                                       | Marine Parade                   | HS1718 021F |             |  |  |  |
| 29                                                    | Marine Parade Service Road      | HS1718 021F |             |  |  |  |
|                                                       | Middle Road                     | HS1718 015F |             |  |  |  |
| 31                                                    | Milward Crescent                | HS1718 013F |             |  |  |  |
| 32                                                    | Milward Road                    | HS1718 013F |             |  |  |  |
| 33                                                    | Nelson Road                     | HS1718 011F |             |  |  |  |
| 34                                                    | North Road                      | HS1718 022F |             |  |  |  |
| 35                                                    | Old London Road                 | HS1718 031F |             |  |  |  |
| 36                                                    | Old Top Road                    | HS1718 015F |             |  |  |  |
| 30                                                    | Parkstone Road                  | HS1718 013F |             |  |  |  |
| 38                                                    |                                 | HS1718 024F | HS1718 017F |  |  |  |
| 30                                                    | Pevensey Road<br>Robsack Avenue | HS1718 001F |             |  |  |  |
| 39<br>40                                              |                                 |             |             |  |  |  |
| 40                                                    | Rothsay Road                    | HS1718 018F |             |  |  |  |
|                                                       | Saxon Road                      | HS1718 031F |             |  |  |  |
| 42                                                    | Saxon Street                    | HS1718 002F |             |  |  |  |
| 43                                                    | Silvan Road                     | HS1718 016F |             |  |  |  |
| 44                                                    | St Paul's Road                  | HS1718 026F |             |  |  |  |
| 45                                                    | Stainsby Street                 | HS1718 025F |             |  |  |  |
| 46                                                    | The Bourne                      | HS1718 019F | HS1718 033F |  |  |  |
| 47                                                    | Upper Maze Hill                 | HS1718 017F |             |  |  |  |
| 48                                                    | Victoria Avenue                 | HS1718 031F |             |  |  |  |
| 49                                                    | Winchelsea Lane                 | HS1718 023F |             |  |  |  |