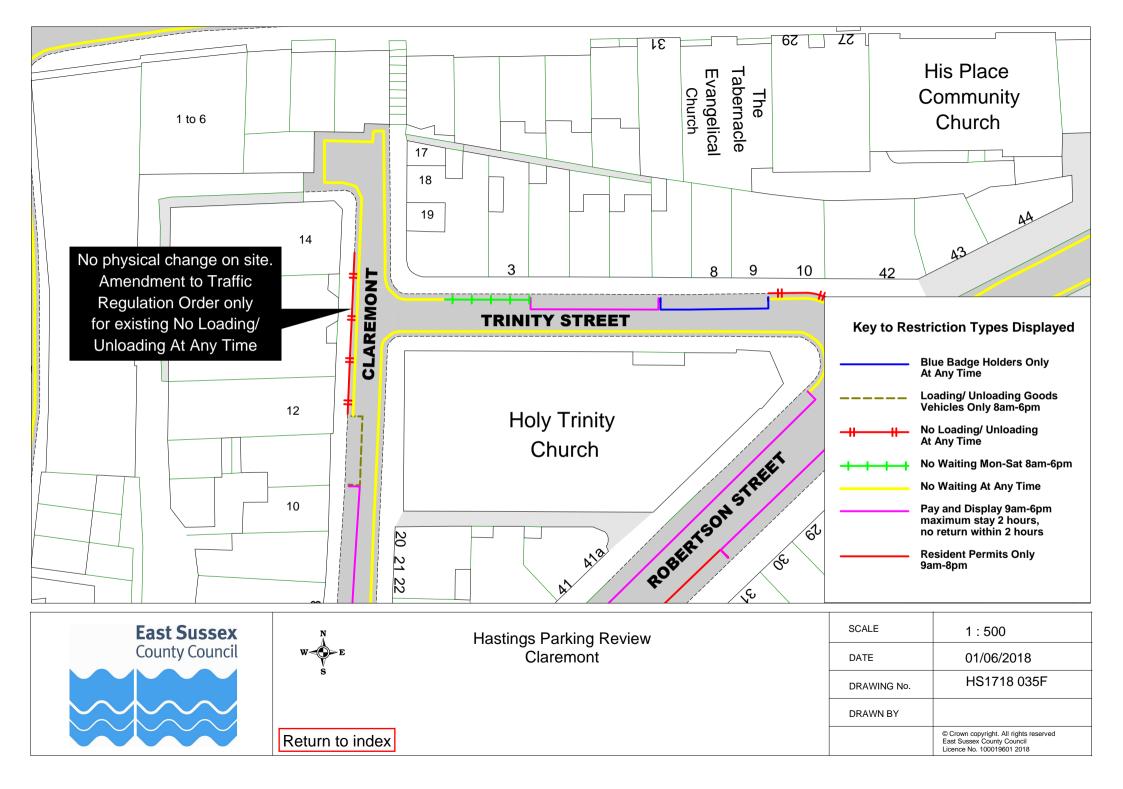

|
|                |                 |                                                                              | DRAWING No. | HS1718 017F                                                                                        |
|                |                 |                                                                              | DRAWN BY    |                                                                                                    |
|                | Return to index |                                                                              |             | © Crown copyright. All rights reserved<br>East Sussex County Council<br>Licence No. 100019601 2018 |