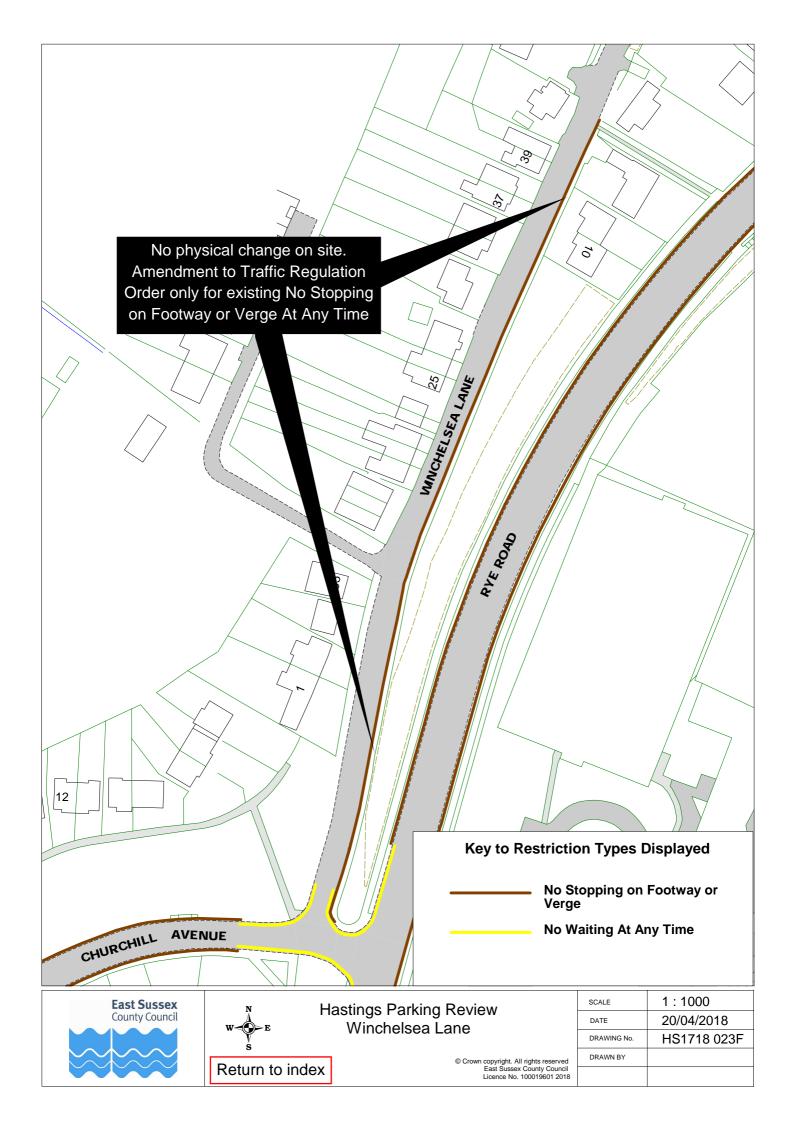

/2018                                                                                         |
|                |                 |                                                                              | DRAWING No. | HS1718 017F                                                                                        |
|                |                 |                                                                              | DRAWN BY    |                                                                                                    |
|                | Return to index |                                                                              |             | © Crown copyright. All rights reserved<br>East Sussex County Council<br>Licence No. 100019601 2018 |