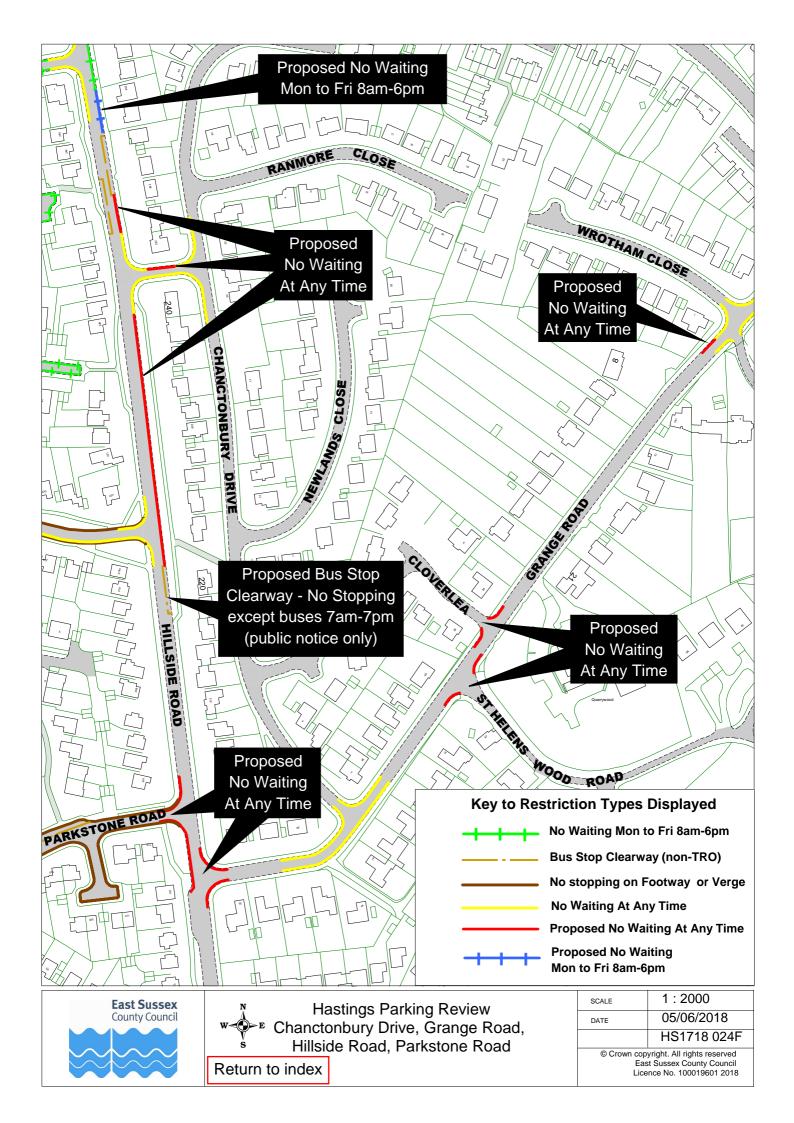

018                                                                                         |
|                |                 |                                                                              | DRAWING No. | HS1718 017F                                                                                        |
|                |                 |                                                                              | DRAWN BY    |                                                                                                    |
|                | Return to index |                                                                              |             | © Crown copyright. All rights reserved<br>East Sussex County Council<br>Licence No. 100019601 2018 |