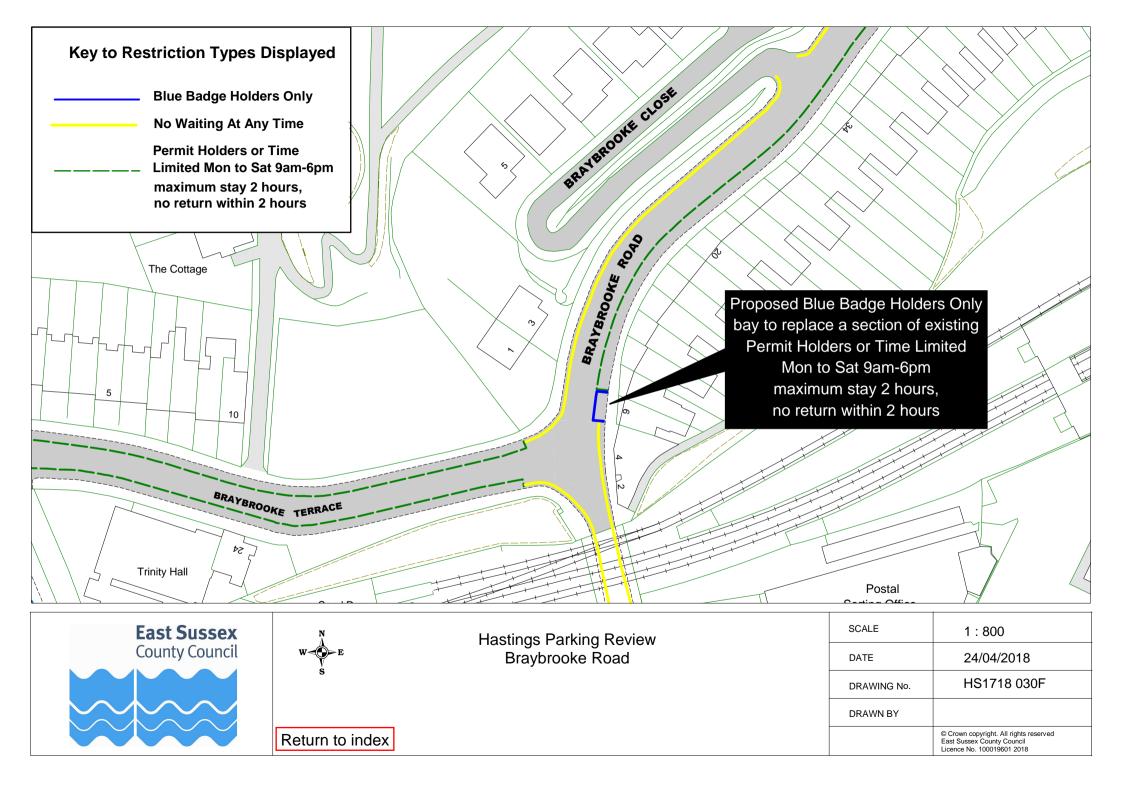

Hastings Parking Review 2017 - 2018

Formal Consultation

Drawings

eastsussex.gov.uk

| Hastings Parking Review 2017-18 - Formal consultation |                                 |             |             |  |  |  |
|-------------------------------------------------------|---------------------------------|-------------|-------------|--|--|--|
|                                                       | Road Name                       | Drawi       | Drawing No. |  |  |  |
| 1                                                     | All Saints Street               | HS1718 019F |             |  |  |  |
| 2                                                     | Ashburnham Road                 | HS1718 029F |             |  |  |  |
| 3                                                     | Baldslow Road                   | HS1718 012F |             |  |  |  |
| 4                                                     | Beaconsfield Road               | HS1718 003F |             |  |  |  |
| 5                                                     | Beaufort Road                   | HS1718 010F |             |  |  |  |
| 6                                                     | Bexhill Road                    | HS1718 020F |             |  |  |  |
| 7                                                     | Braybrooke Road                 | HS1718 030F |             |  |  |  |
| 8                                                     | Brightling Avenue               | HS1718 015F |             |  |  |  |
| 9                                                     | Burton Way                      | HS1718 008F |             |  |  |  |
| 10                                                    | Castle Hill Road                | HS1718 014F |             |  |  |  |
| 11                                                    | Chanctonbury Drive              | HS1718 024F |             |  |  |  |
| 12                                                    | Claremont                       | HS1718 035F |             |  |  |  |
| 13                                                    | Cornwallis Terrace              | HS1718 034F |             |  |  |  |
| 14                                                    | East Beach Street               | HS1718 033F |             |  |  |  |
| 15                                                    | Edinburgh Road                  | HS1718 004F |             |  |  |  |
|                                                       | Emmanuel Road                   | HS1718 028F |             |  |  |  |
| 17                                                    | Eversfield Place                | HS1718 032F |             |  |  |  |
| 18                                                    | Fairlight Road                  | HS1718 031F |             |  |  |  |
| 19                                                    | Grange Road                     | HS1718 024F |             |  |  |  |
| 20                                                    | Hardwicke Road                  | HS1718 007F |             |  |  |  |
| 21                                                    | Hillside Road                   | HS1718 024F |             |  |  |  |
|                                                       | Hughenden Road                  | HS1718 003F |             |  |  |  |
| 23                                                    | Kenilworth Road                 | HS1718 017F | HS1718 018F |  |  |  |
|                                                       | Linton Road                     | HS1718 009F |             |  |  |  |
| 25                                                    | Little Ridge Avenue             | HS1718 036F |             |  |  |  |
| 26                                                    | Malvern Way                     | HS1718 005F |             |  |  |  |
| 27                                                    | Manor Road                      | HS1718 006F |             |  |  |  |
|                                                       | Marine Parade                   | HS1718 021F |             |  |  |  |
| 29                                                    | Marine Parade Service Road      | HS1718 021F |             |  |  |  |
|                                                       | Middle Road                     | HS1718 015F |             |  |  |  |
| 31                                                    | Milward Crescent                | HS1718 013F |             |  |  |  |
| 32                                                    | Milward Road                    | HS1718 013F |             |  |  |  |
| 33                                                    | Nelson Road                     | HS1718 011F |             |  |  |  |
| 34                                                    | North Road                      | HS1718 022F |             |  |  |  |
| 35                                                    | Old London Road                 | HS1718 031F |             |  |  |  |
| 36                                                    | Old Top Road                    | HS1718 015F |             |  |  |  |
| 30                                                    | Parkstone Road                  | HS1718 013F |             |  |  |  |
| 38                                                    |                                 | HS1718 024F | HS1718 017F |  |  |  |
| 30                                                    | Pevensey Road<br>Robsack Avenue | HS1718 001F |             |  |  |  |
| 39<br>40                                              |                                 |             |             |  |  |  |
| 40                                                    | Rothsay Road                    | HS1718 018F |             |  |  |  |
|                                                       | Saxon Road                      | HS1718 031F |             |  |  |  |
| 42                                                    | Saxon Street                    | HS1718 002F |             |  |  |  |
| 43                                                    | Silvan Road                     | HS1718 016F |             |  |  |  |
| 44                                                    | St Paul's Road                  | HS1718 026F |             |  |  |  |
| 45                                                    | Stainsby Street                 | HS1718 025F |             |  |  |  |
| 46                                                    | The Bourne                      | HS1718 019F | HS1718 033F |  |  |  |
| 47                                                    | Upper Maze Hill                 | HS1718 017F |             |  |  |  |
| 48                                                    | Victoria Avenue                 | HS1718 031F |             |  |  |  |
| 49                                                    | Winchelsea Lane                 | HS1718 023F |             |  |  |  |