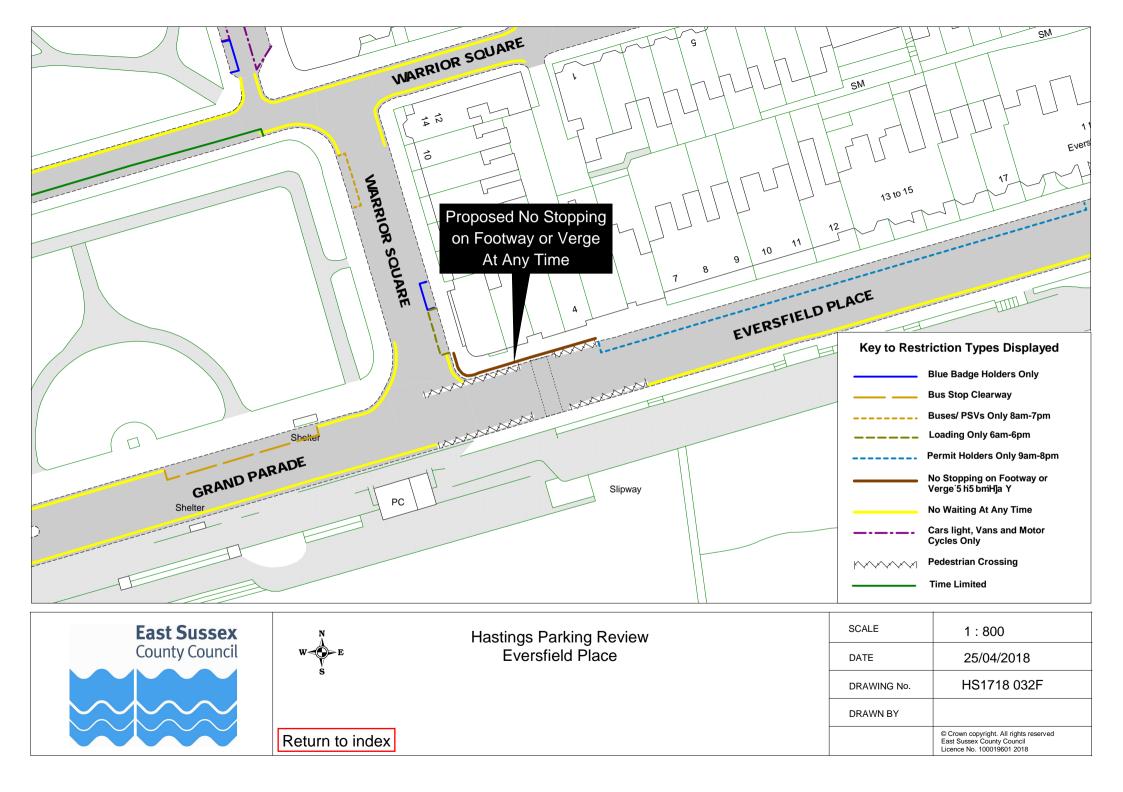

Hastings Parking Review 2017 - 2018

Formal Consultation

Drawings

eastsussex.gov.uk

| Hastings Parking Review 2017-18 - Formal consultation |                                 |             |             |  |  |  |
|-------------------------------------------------------|---------------------------------|-------------|-------------|--|--|--|
|                                                       | Road Name                       | Drawi       | Drawing No. |  |  |  |
| 1                                                     | All Saints Street               | HS1718 019F |             |  |  |  |
| 2                                                     | Ashburnham Road                 | HS1718 029F |             |  |  |  |
| 3                                                     | Baldslow Road                   | HS1718 012F |             |  |  |  |
| 4                                                     | Beaconsfield Road               | HS1718 003F |             |  |  |  |
| 5                                                     | Beaufort Road                   | HS1718 010F |             |  |  |  |
| 6                                                     | Bexhill Road                    | HS1718 020F |             |  |  |  |
| 7                                                     | Braybrooke Road                 | HS1718 030F |             |  |  |  |
| 8                                                     | Brightling Avenue               | HS1718 015F |             |  |  |  |
| 9                                                     | Burton Way                      | HS1718 008F |             |  |  |  |
| 10                                                    | Castle Hill Road                | HS1718 014F |             |  |  |  |
| 11                                                    | Chanctonbury Drive              | HS1718 024F |             |  |  |  |
| 12                                                    | Claremont                       | HS1718 035F |             |  |  |  |
| 13                                                    | Cornwallis Terrace              | HS1718 034F |             |  |  |  |
| 14                                                    | East Beach Street               | HS1718 033F |             |  |  |  |
| 15                                                    | Edinburgh Road                  | HS1718 004F |             |  |  |  |
|                                                       | Emmanuel Road                   | HS1718 028F |             |  |  |  |
| 17                                                    | Eversfield Place                | HS1718 032F |             |  |  |  |
| 18                                                    | Fairlight Road                  | HS1718 031F |             |  |  |  |
| 19                                                    | Grange Road                     | HS1718 024F |             |  |  |  |
| 20                                                    | Hardwicke Road                  | HS1718 007F |             |  |  |  |
| 21                                                    | Hillside Road                   | HS1718 024F |             |  |  |  |
|                                                       | Hughenden Road                  | HS1718 003F |             |  |  |  |
| 23                                                    | Kenilworth Road                 | HS1718 017F | HS1718 018F |  |  |  |
|                                                       | Linton Road                     | HS1718 009F |             |  |  |  |
| 25                                                    | Little Ridge Avenue             | HS1718 036F |             |  |  |  |
| 26                                                    | Malvern Way                     | HS1718 005F |             |  |  |  |
| 27                                                    | Manor Road                      | HS1718 006F |             |  |  |  |
|                                                       | Marine Parade                   | HS1718 021F |             |  |  |  |
| 29                                                    | Marine Parade Service Road      | HS1718 021F |             |  |  |  |
|                                                       | Middle Road                     | HS1718 015F |             |  |  |  |
| 31                                                    | Milward Crescent                | HS1718 013F |             |  |  |  |
| 32                                                    | Milward Road                    | HS1718 013F |             |  |  |  |
| 33                                                    | Nelson Road                     | HS1718 011F |             |  |  |  |
| 34                                                    | North Road                      | HS1718 022F |             |  |  |  |
| 35                                                    | Old London Road                 | HS1718 031F |             |  |  |  |
| 36                                                    | Old Top Road                    | HS1718 015F |             |  |  |  |
| 30                                                    | Parkstone Road                  | HS1718 013F |             |  |  |  |
| 38                                                    |                                 | HS1718 024F | HS1718 017F |  |  |  |
| 30                                                    | Pevensey Road<br>Robsack Avenue | HS1718 001F |             |  |  |  |
| 39<br>40                                              |                                 |             |             |  |  |  |
| 40                                                    | Rothsay Road                    | HS1718 018F |             |  |  |  |
|                                                       | Saxon Road                      | HS1718 031F |             |  |  |  |
| 42                                                    | Saxon Street                    | HS1718 002F |             |  |  |  |
| 43                                                    | Silvan Road                     | HS1718 016F |             |  |  |  |
| 44                                                    | St Paul's Road                  | HS1718 026F |             |  |  |  |
| 45                                                    | Stainsby Street                 | HS1718 025F |             |  |  |  |
| 46                                                    | The Bourne                      | HS1718 019F | HS1718 033F |  |  |  |
| 47                                                    | Upper Maze Hill                 | HS1718 017F |             |  |  |  |
| 48                                                    | Victoria Avenue                 | HS1718 031F |             |  |  |  |
| 49                                                    | Winchelsea Lane                 | HS1718 023F |             |  |  |  |