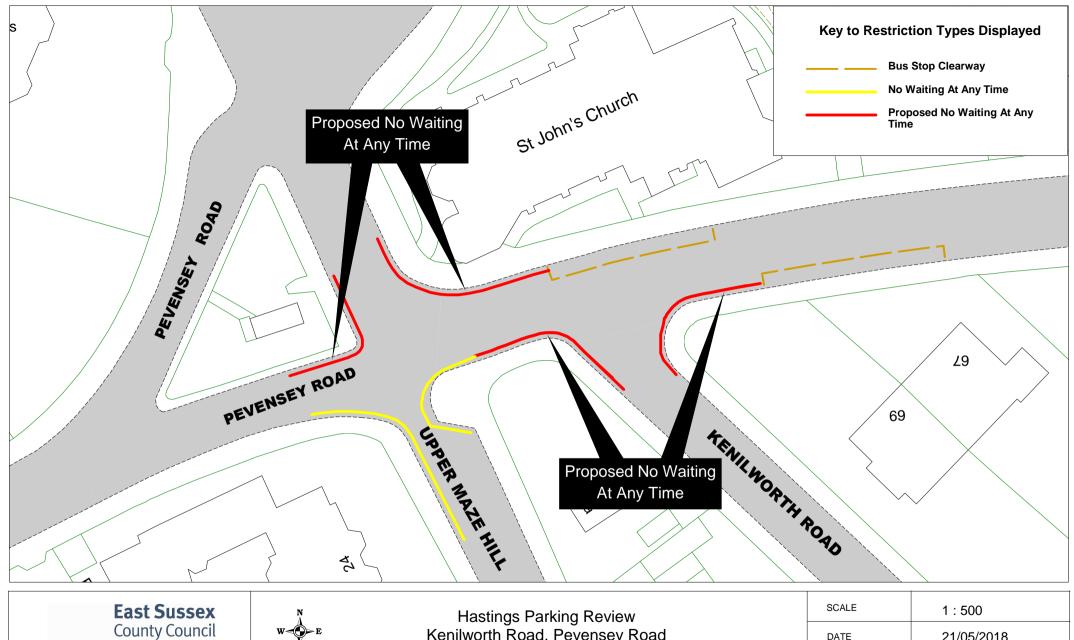

© Crown copyright. All rights reserved East Sussex County Council Licence No. 100019601 2018

25

El Sub Sta

| East Sussex    |                 | Hastings Parking Review<br>Kenilworth Road, Pevensey Road<br>Upper Maze Hill | JOALL       | 1:500                                                                                              |
|----------------|-----------------|------------------------------------------------------------------------------|-------------|----------------------------------------------------------------------------------------------------|
| County Council |                 |                                                                              | DATE        | 21/05/2018                                                                                         |
|                |                 |                                                                              | DRAWING No. | HS1718 017F                                                                                        |
|                |                 |                                                                              | DRAWN BY    |                                                                                                    |
|                | Return to index |                                                                              |             | © Crown copyright. All rights reserved<br>East Sussex County Council<br>Licence No. 100019601 2018 |