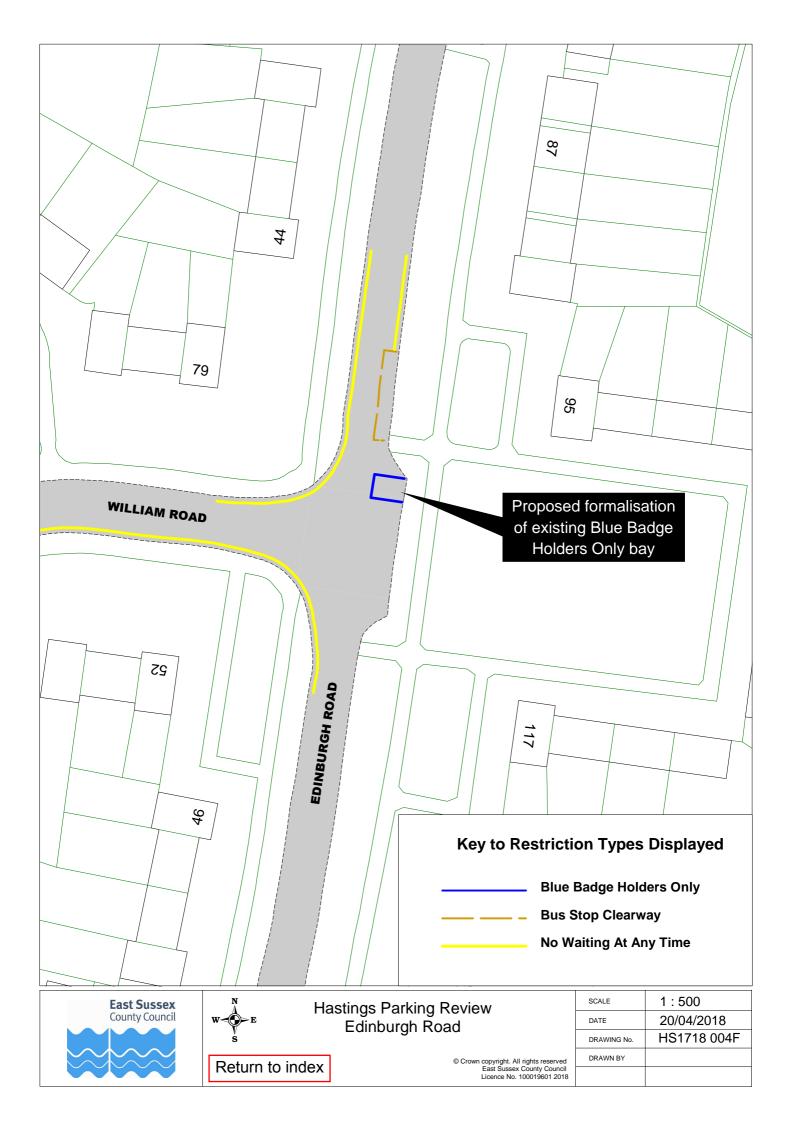

Hastings Parking Review 2017 - 2018

Formal Consultation

Drawings

eastsussex.gov.uk

| Hastings Parking Review 2017-18 - Formal consultation |                                 |             |             |  |  |  |
|-------------------------------------------------------|---------------------------------|-------------|-------------|--|--|--|
|                                                       | Road Name                       | Drawi       | Drawing No. |  |  |  |
| 1                                                     | All Saints Street               | HS1718 019F |             |  |  |  |
| 2                                                     | Ashburnham Road                 | HS1718 029F |             |  |  |  |
| 3                                                     | Baldslow Road                   | HS1718 012F |             |  |  |  |
| 4                                                     | Beaconsfield Road               | HS1718 003F |             |  |  |  |
| 5                                                     | Beaufort Road                   | HS1718 010F |             |  |  |  |
| 6                                                     | Bexhill Road                    | HS1718 020F |             |  |  |  |
| 7                                                     | Braybrooke Road                 | HS1718 030F |             |  |  |  |
| 8                                                     | Brightling Avenue               | HS1718 015F |             |  |  |  |
| 9                                                     | Burton Way                      | HS1718 008F |             |  |  |  |
| 10                                                    | Castle Hill Road                | HS1718 014F |             |  |  |  |
| 11                                                    | Chanctonbury Drive              | HS1718 024F |             |  |  |  |
| 12                                                    | Claremont                       | HS1718 035F |             |  |  |  |
| 13                                                    | Cornwallis Terrace              | HS1718 034F |             |  |  |  |
| 14                                                    | East Beach Street               | HS1718 033F |             |  |  |  |
| 15                                                    | Edinburgh Road                  | HS1718 004F |             |  |  |  |
|                                                       | Emmanuel Road                   | HS1718 028F |             |  |  |  |
| 17                                                    | Eversfield Place                | HS1718 032F |             |  |  |  |
| 18                                                    | Fairlight Road                  | HS1718 031F |             |  |  |  |
| 19                                                    | Grange Road                     | HS1718 024F |             |  |  |  |
| 20                                                    | Hardwicke Road                  | HS1718 007F |             |  |  |  |
| 21                                                    | Hillside Road                   | HS1718 024F |             |  |  |  |
|                                                       | Hughenden Road                  | HS1718 003F |             |  |  |  |
| 23                                                    | Kenilworth Road                 | HS1718 017F | HS1718 018F |  |  |  |
|                                                       | Linton Road                     | HS1718 009F |             |  |  |  |
| 25                                                    | Little Ridge Avenue             | HS1718 036F |             |  |  |  |
| 26                                                    | Malvern Way                     | HS1718 005F |             |  |  |  |
| 27                                                    | Manor Road                      | HS1718 006F |             |  |  |  |
|                                                       | Marine Parade                   | HS1718 021F |             |  |  |  |
| 29                                                    | Marine Parade Service Road      | HS1718 021F |             |  |  |  |
|                                                       | Middle Road                     | HS1718 015F |             |  |  |  |
| 31                                                    | Milward Crescent                | HS1718 013F |             |  |  |  |
| 32                                                    | Milward Road                    | HS1718 013F |             |  |  |  |
| 33                                                    | Nelson Road                     | HS1718 011F |             |  |  |  |
| 34                                                    | North Road                      | HS1718 022F |             |  |  |  |
| 35                                                    | Old London Road                 | HS1718 031F |             |  |  |  |
| 36                                                    | Old Top Road                    | HS1718 015F |             |  |  |  |
| 30                                                    | Parkstone Road                  | HS1718 013F |             |  |  |  |
| 38                                                    |                                 | HS1718 024F | HS1718 017F |  |  |  |
| 30                                                    | Pevensey Road<br>Robsack Avenue | HS1718 001F |             |  |  |  |
| 39<br>40                                              |                                 |             |             |  |  |  |
| 40                                                    | Rothsay Road                    | HS1718 018F |             |  |  |  |
|                                                       | Saxon Road                      | HS1718 031F |             |  |  |  |
| 42                                                    | Saxon Street                    | HS1718 002F |             |  |  |  |
| 43                                                    | Silvan Road                     | HS1718 016F |             |  |  |  |
| 44                                                    | St Paul's Road                  | HS1718 026F |             |  |  |  |
| 45                                                    | Stainsby Street                 | HS1718 025F |             |  |  |  |
| 46                                                    | The Bourne                      | HS1718 019F | HS1718 033F |  |  |  |
| 47                                                    | Upper Maze Hill                 | HS1718 017F |             |  |  |  |
| 48                                                    | Victoria Avenue                 | HS1718 031F |             |  |  |  |
| 49                                                    | Winchelsea Lane                 | HS1718 023F |             |  |  |  |