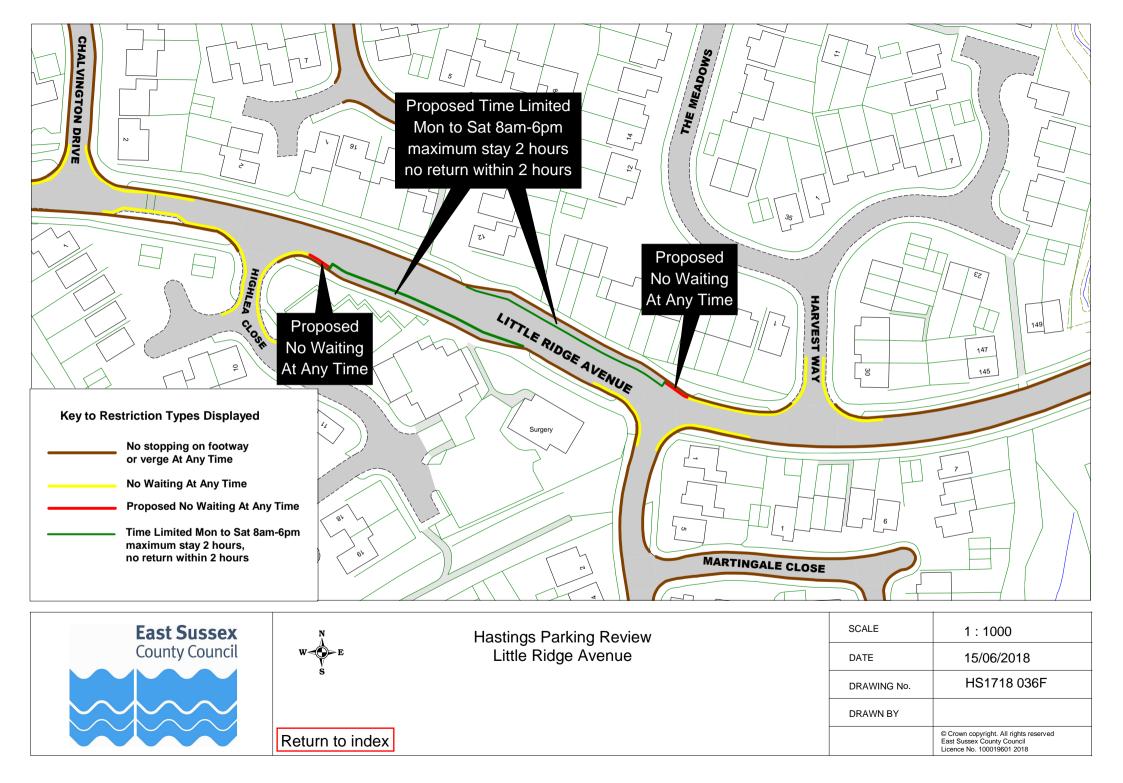

|
|                |                 |                                                                              | DRAWING No. | HS1718 017F                                                                                        |
|                |                 |                                                                              | DRAWN BY    |                                                                                                    |
|                | Return to index |                                                                              |             | © Crown copyright. All rights reserved<br>East Sussex County Council<br>Licence No. 100019601 2018 |