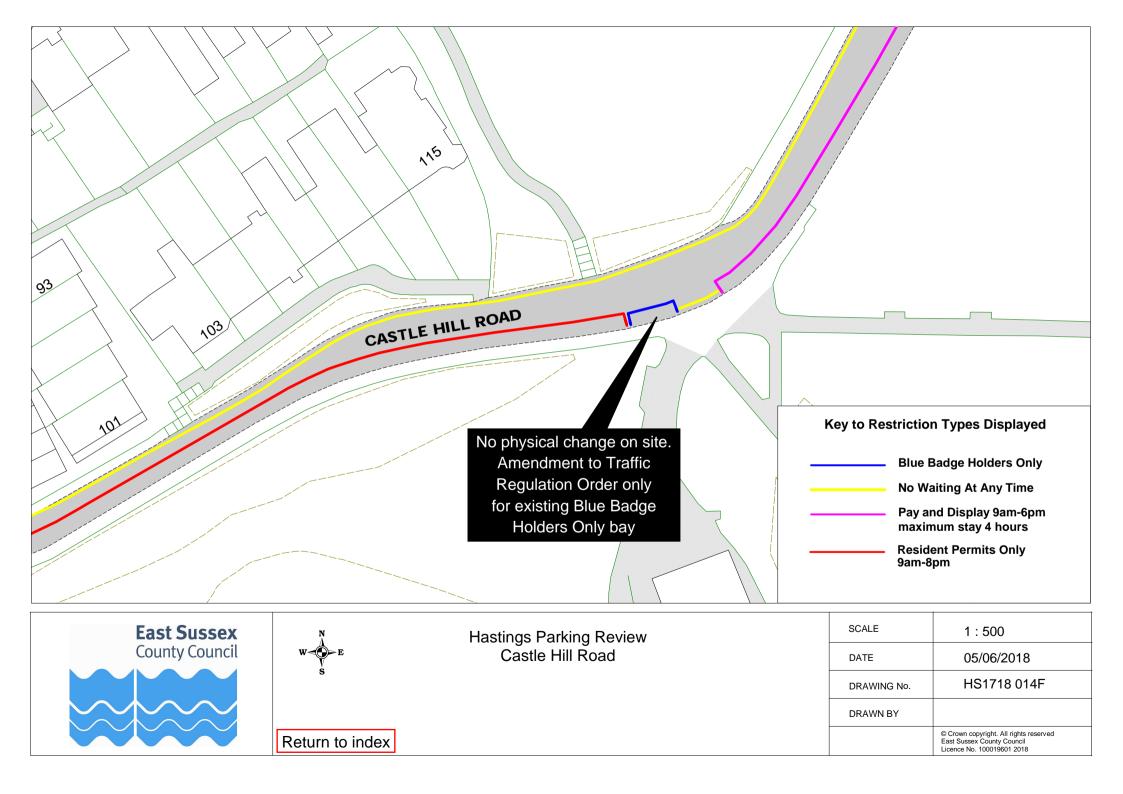

No physical change on site. Amendment to Traffic Regulation Order only for existing Residents Permit Holders or Time Limited bay Mon to Sat 9am-6pm maximum stay 2 hours no return within 2 hours

CRESCI

50

36

East Sussex County Council

× V

STONEFIELD ROAD

Hastings Parking Review Milward Crescent, Milward Road

56

2

Return to index