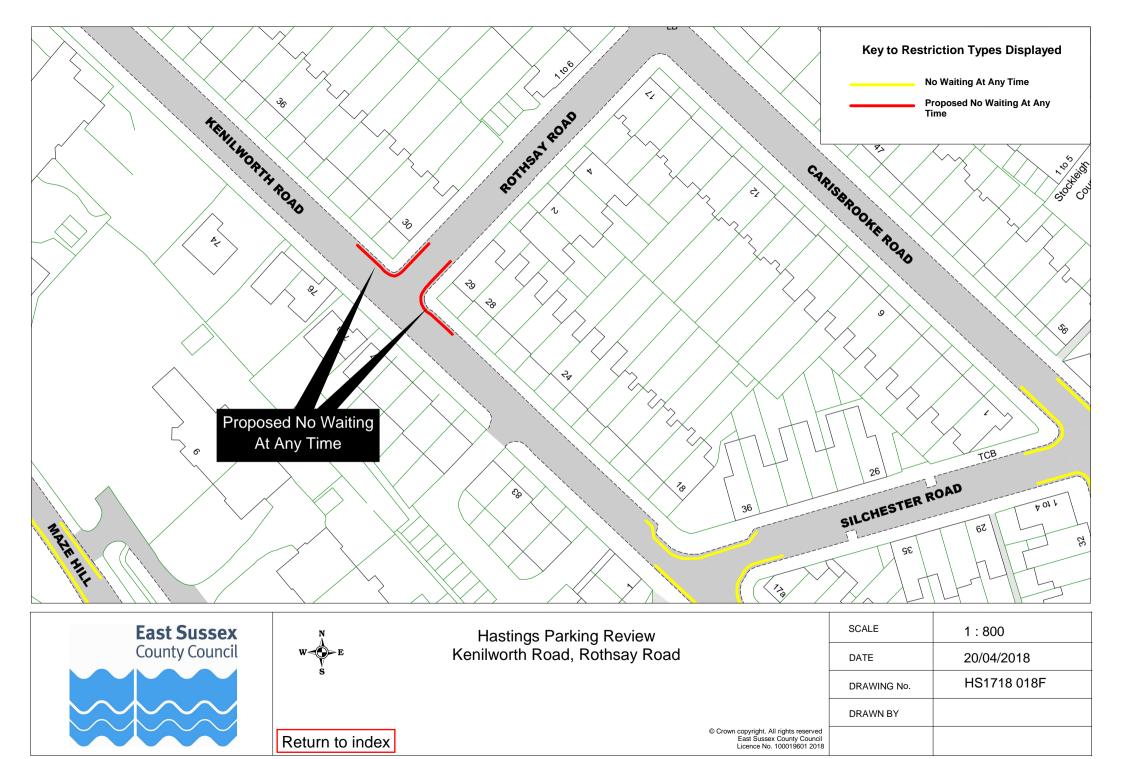

| 21/05/2018                                                                                         |
|                |                 |                                                                              | DRAWING No. | HS1718 017F                                                                                        |
|                |                 |                                                                              | DRAWN BY    |                                                                                                    |
|                | Return to index |                                                                              |             | © Crown copyright. All rights reserved<br>East Sussex County Council<br>Licence No. 100019601 2018 |