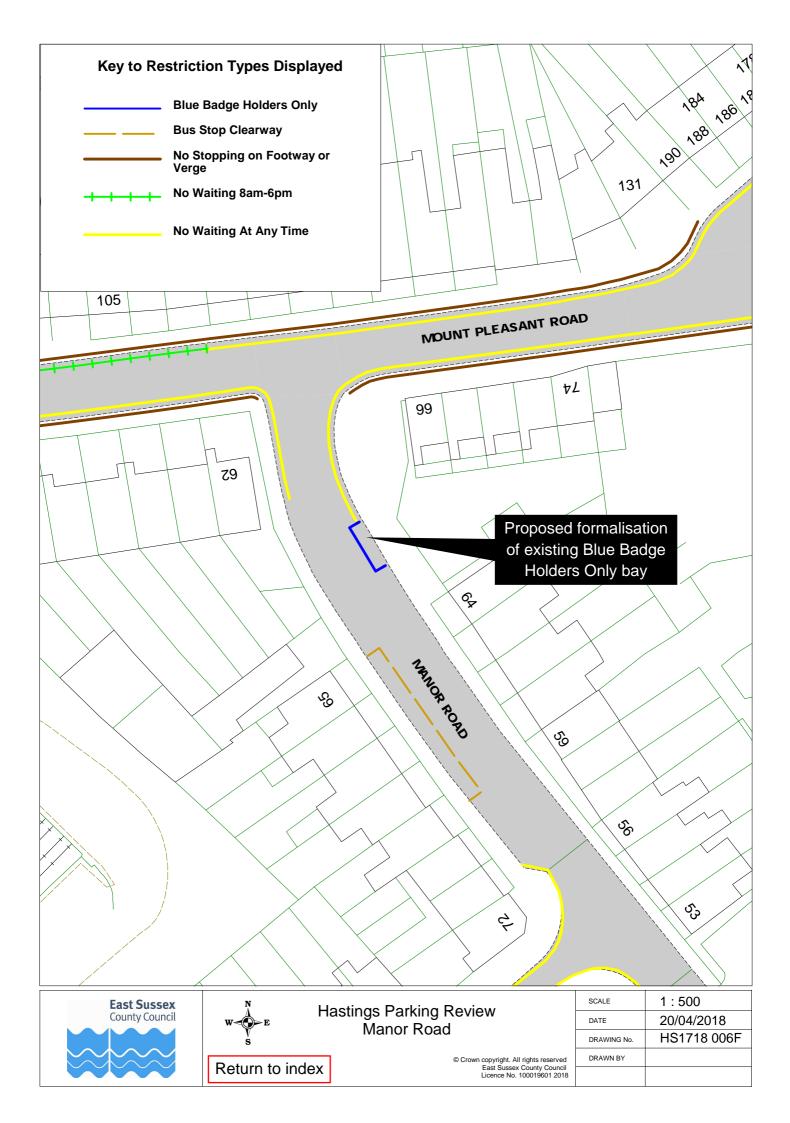

|  |  |  |
| 44                                                    | St Paul's Road                  | HS1718 026F |             |  |  |  |
| 45                                                    | Stainsby Street                 | HS1718 025F |             |  |  |  |
| 46                                                    | The Bourne                      | HS1718 019F | HS1718 033F |  |  |  |
| 47                                                    | Upper Maze Hill                 | HS1718 017F |             |  |  |  |
| 48                                                    | Victoria Avenue                 | HS1718 031F |             |  |  |  |
| 49                                                    | Winchelsea Lane                 | HS1718 023F |             |  |  |  |



























 Blue Badge Holders Only At Any Time

Bus Stop Clearway

No Waiting At Any Time

Resident Permits Only 9am-8pm

Residents Permit Holders or Time Limited Mon to Sat 9am-6pm maximum stay 2 hours no return within 2 hours

£

\$

. N

ŝ

55

MILWARD ROAD

Å,

\$

No physical change on site. Amendment to Traffic Regulation Order only for existing Residents Permit Holders or Time Limited bay Mon to Sat 9am-6pm maximum stay 2 hours no return within 2 hours

CRESCI

50

36

East Sussex County Council

× V

STONEFIELD ROAD

Hastings Parking Review Milward Crescent, Milward Road

56

2

Return to index

© Crown copyright. All rights reserved East Sussex County Council Licence No. 100019601 2018

25

El Sub Sta









| East Sussex    |                 | Hastings Parking Review<br>K