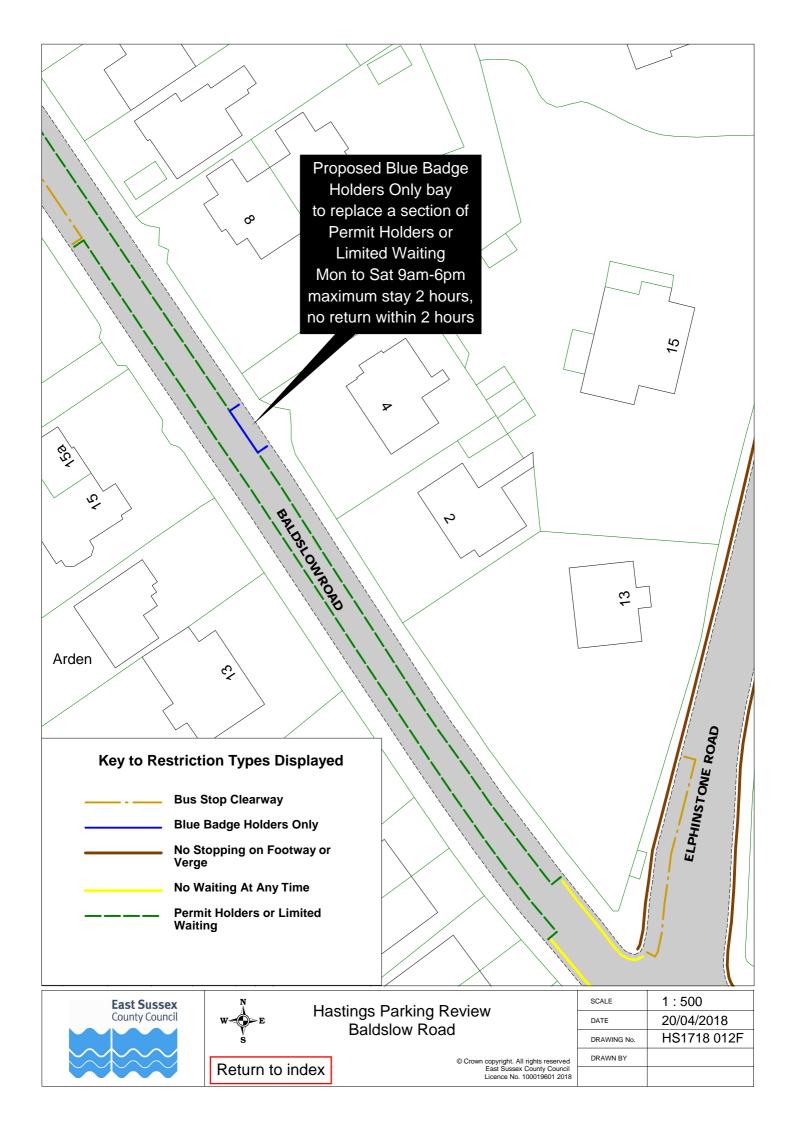

Hastings Parking Review 2017 - 2018

Formal Consultation

Drawings

eastsussex.gov.uk

| Hastings Parking Review 2017-18 - Formal consultation |                                 |             |             |  |  |  |
|-------------------------------------------------------|---------------------------------|-------------|-------------|--|--|--|
|                                                       | Road Name                       | Drawi       | Drawing No. |  |  |  |
| 1                                                     | All Saints Street               | HS1718 019F |             |  |  |  |
| 2                                                     | Ashburnham Road                 | HS1718 029F |             |  |  |  |
| 3                                                     | Baldslow Road                   | HS1718 012F |             |  |  |  |
| 4                                                     | Beaconsfield Road               | HS1718 003F |             |  |  |  |
| 5                                                     | Beaufort Road                   | HS1718 010F |             |  |  |  |
| 6                                                     | Bexhill Road                    | HS1718 020F |             |  |  |  |
| 7                                                     | Braybrooke Road                 | HS1718 030F |             |  |  |  |
| 8                                                     | Brightling Avenue               | HS1718 015F |             |  |  |  |
| 9                                                     | Burton Way                      | HS1718 008F |             |  |  |  |
| 10                                                    | Castle Hill Road                | HS1718 014F |             |  |  |  |
| 11                                                    | Chanctonbury Drive              | HS1718 024F |             |  |  |  |
| 12                                                    | Claremont                       | HS1718 035F |             |  |  |  |
| 13                                                    | Cornwallis Terrace              | HS1718 034F |             |  |  |  |
| 14                                                    | East Beach Street               | HS1718 033F |             |  |  |  |
| 15                                                    | Edinburgh Road                  | HS1718 004F |             |  |  |  |
|                                                       | Emmanuel Road                   | HS1718 028F |             |  |  |  |
| 17                                                    | Eversfield Place                | HS1718 032F |             |  |  |  |
| 18                                                    | Fairlight Road                  | HS1718 031F |             |  |  |  |
| 19                                                    | Grange Road                     | HS1718 024F |             |  |  |  |
| 20                                                    | Hardwicke Road                  | HS1718 007F |             |  |  |  |
| 21                                                    | Hillside Road                   | HS1718 024F |             |  |  |  |
|                                                       | Hughenden Road                  | HS1718 003F |             |  |  |  |
| 23                                                    | Kenilworth Road                 | HS1718 017F | HS1718 018F |  |  |  |
|                                                       | Linton Road                     | HS1718 009F |             |  |  |  |
| 25                                                    | Little Ridge Avenue             | HS1718 036F |             |  |  |  |
| 26                                                    | Malvern Way                     | HS1718 005F |             |  |  |  |
| 27                                                    | Manor Road                      | HS1718 006F |             |  |  |  |
|                                                       | Marine Parade                   | HS1718 021F |             |  |  |  |
| 29                                                    | Marine Parade Service Road      | HS1718 021F |             |  |  |  |
|                                                       | Middle Road                     | HS1718 015F |             |  |  |  |
| 31                                                    | Milward Crescent                | HS1718 013F |             |  |  |  |
| 32                                                    | Milward Road                    | HS1718 013F |             |  |  |  |
| 33                                                    | Nelson Road                     | HS1718 011F |             |  |  |  |
| 34                                                    | North Road                      | HS1718 022F |             |  |  |  |
| 35                                                    | Old London Road                 | HS1718 031F |             |  |  |  |
| 36                                                    | Old Top Road                    | HS1718 015F |             |  |  |  |
| 30                                                    | Parkstone Road                  | HS1718 013F |             |  |  |  |
| 38                                                    |                                 | HS1718 024F | HS1718 017F |  |  |  |
| 30                                                    | Pevensey Road<br>Robsack Avenue | HS1718 001F |             |  |  |  |
| 39<br>40                                              |                                 |             |             |  |  |  |
| 40                                                    | Rothsay Road                    | HS1718 018F |             |  |  |  |
|                                                       | Saxon Road                      | HS1718 031F |             |  |  |  |
| 42                                                    | Saxon Street                    | HS1718 002F |             |  |  |  |
| 43                                                    | Silvan Road                     | HS1718 016F |             |  |  |  |
| 44                                                    | St Paul's Road                  | HS1718 026F |             |  |  |  |
| 45                                                    | Stainsby Street                 | HS1718 025F |             |  |  |  |
| 46                                                    | The Bourne                      | HS1718 019F | HS1718 033F |  |  |  |
| 47                                                    | Upper Maze Hill                 | HS1718 017F |             |  |  |  |
| 48                                                    | Victoria Avenue                 | HS1718 031F |             |  |  |  |
| 49                                                    | Winchelsea Lane                 | HS1718 023F |             |  |  |  |