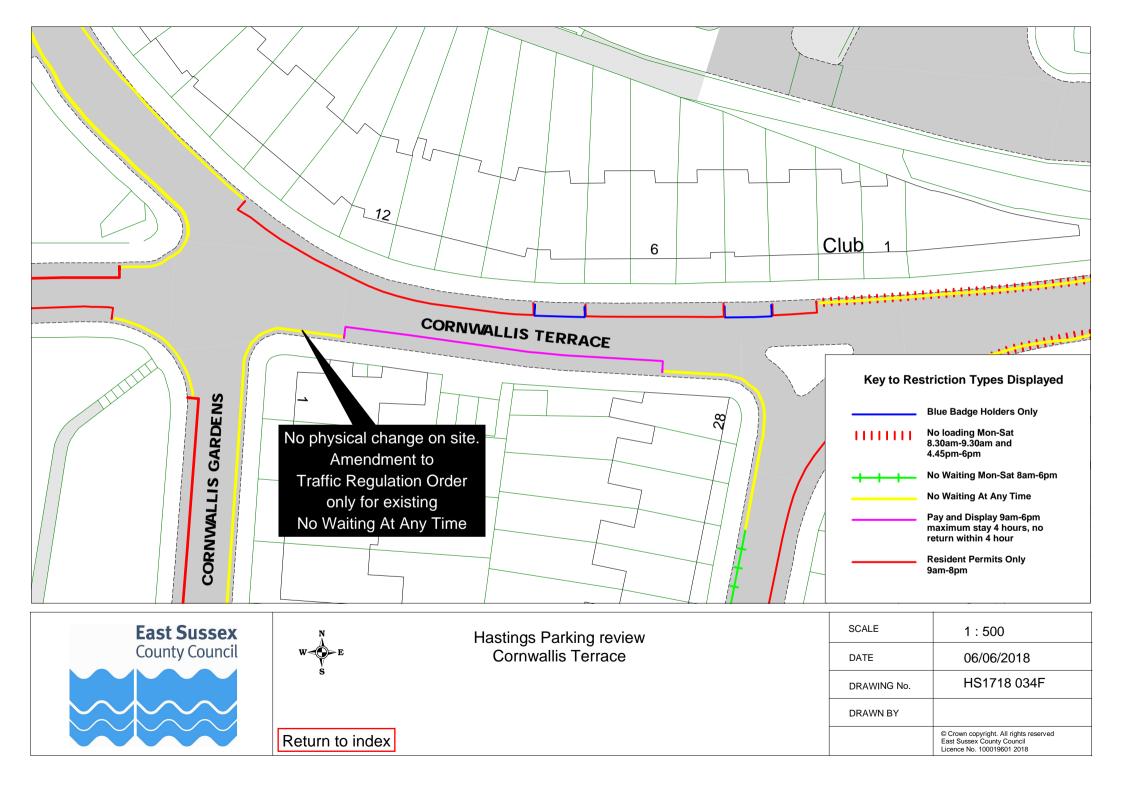

No physical change on site. Amendment to Traffic Regulation Order only for existing Residents Permit Holders or Time Limited bay Mon to Sat 9am-6pm maximum stay 2 hours no return within 2 hours

CRESCI

50