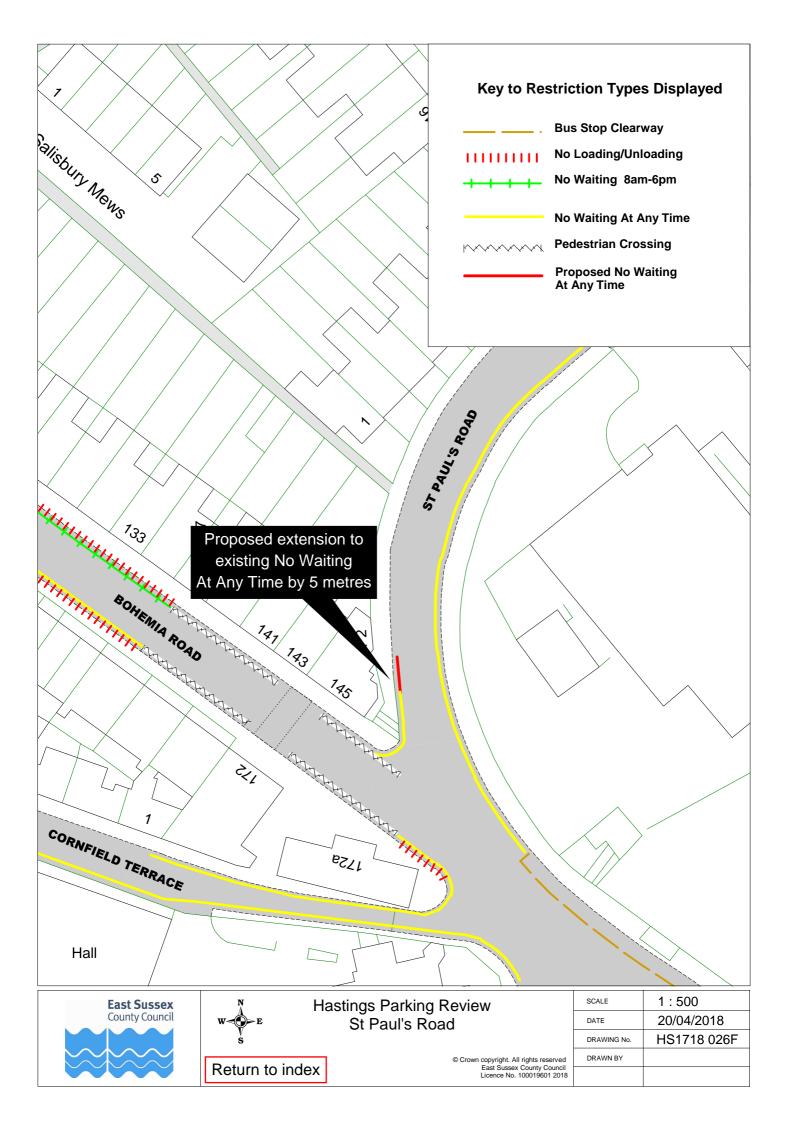

|
|                |                 |                                                                              | DRAWING No. | HS1718 017F                                                                                        |
|                |                 |                                                                              | DRAWN BY    |                                                                                                    |
|                | Return to index |                                                                              |             | © Crown copyright. All rights reserved<br>East Sussex County Council<br>Licence No. 100019601 2018 |