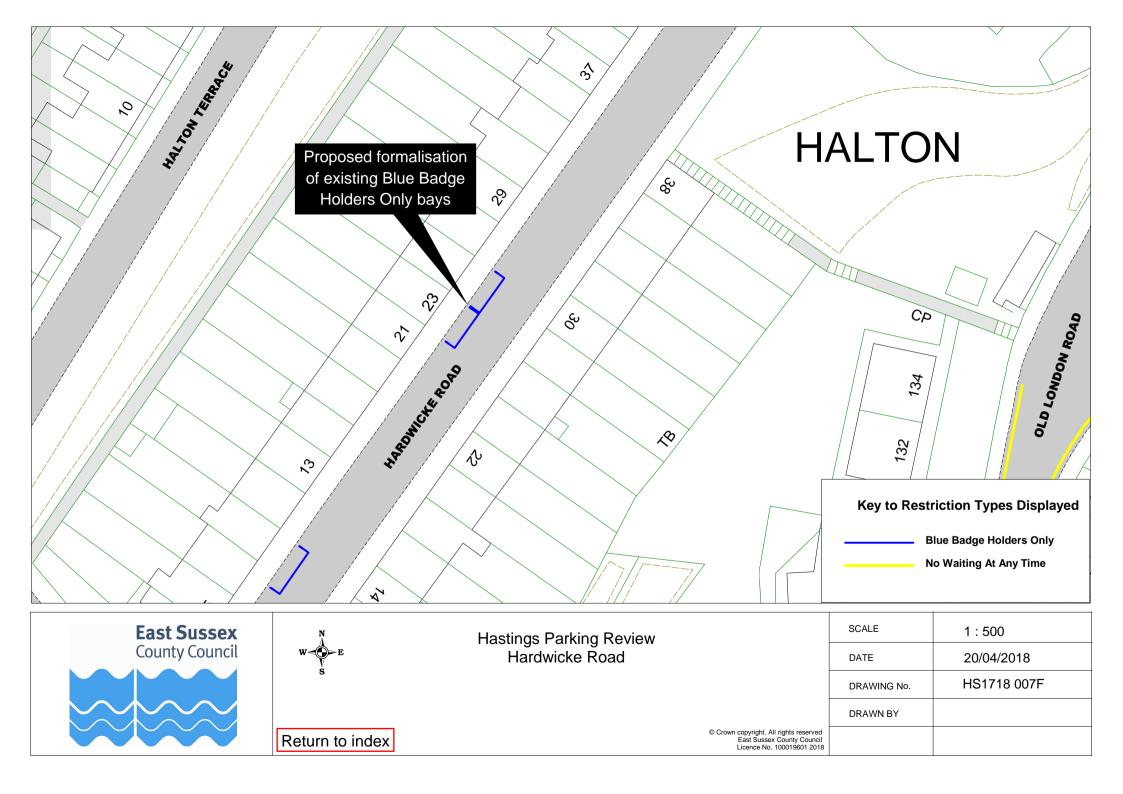

|  |  |  |
| 44                                                    | St Paul's Road                  | HS1718 026F |             |  |  |  |
| 45                                                    | Stainsby Street                 | HS1718 025F |             |  |  |  |
| 46                                                    | The Bourne                      | HS1718 019F | HS1718 033F |  |  |  |
| 47                                                    | Upper Maze Hill                 | HS1718 017F |             |  |  |  |
| 48                                                    | Victoria Avenue                 | HS1718 031F |             |  |  |  |
| 49                                                    | Winchelsea Lane                 | HS1718 023F |             |  |  |  |



























 Blue Badge Holders Only At Any Time

Bus Stop Clearway

No Waiting At Any Time

Resident Permits Only 9am-8pm

Residents Permit Holders or Time Limited Mon to Sat 9am-6pm maximum stay 2 hours no return within 2 hours

£

\$

. N

ŝ

55

MILWARD ROAD

Å,

\$

No physical change on site. Amendment to Traffic Regulation Order only for existing Residents Permit Holders or Time Limited bay Mon to Sat 9am-6pm maximum stay 2 hours no return within 2 hours

CRESCI

50

36

East Sussex County Council

× V

STONEFIELD ROAD

Hastings Parking Review Milward Crescent, Milward Road

56

2

Return to index

© Crown copyright. All rights reserved East Sussex County Council Licence No. 100019601 2018

25

El Sub Sta









| East Sussex    |                 | Hastings Parking Review<br>Ken