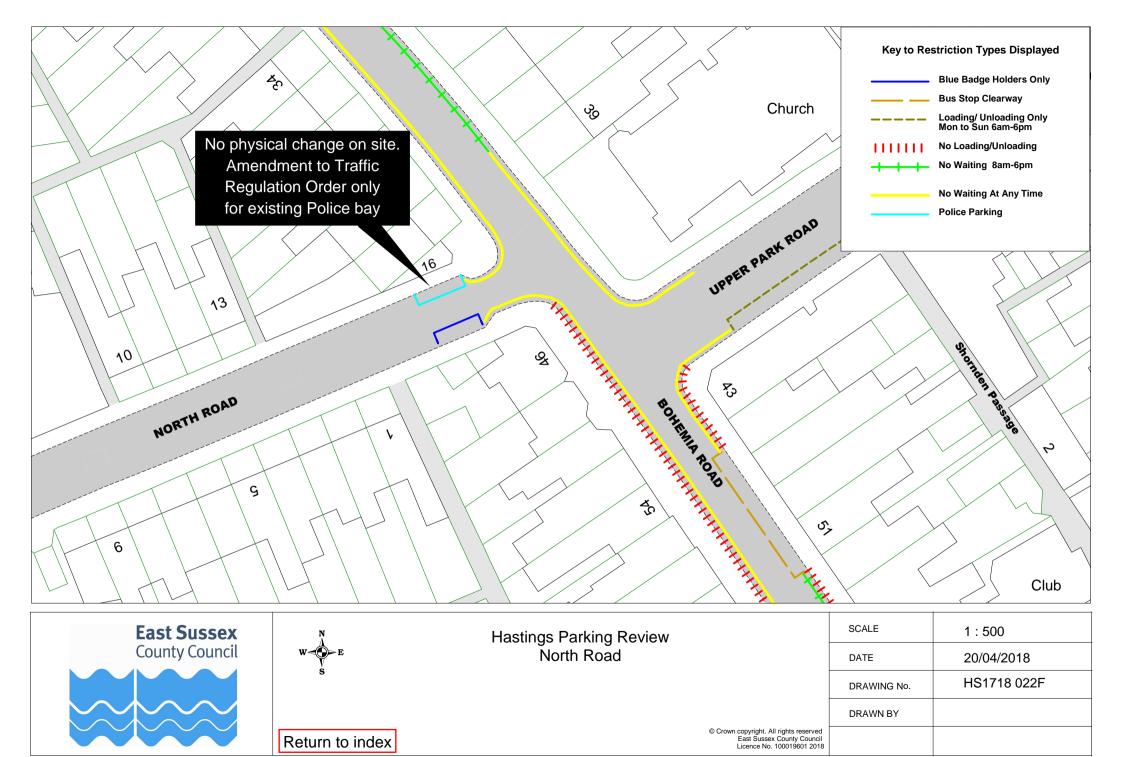

05/2018                                                                                         |
|                |                 |                                                                              | DRAWING No. | HS1718 017F                                                                                        |
|                |                 |                                                                              | DRAWN BY    |                                                                                                    |
|                | Return to index |                                                                              |             | © Crown copyright. All rights reserved<br>East Sussex County Council<br>Licence No. 100019601 2018 |