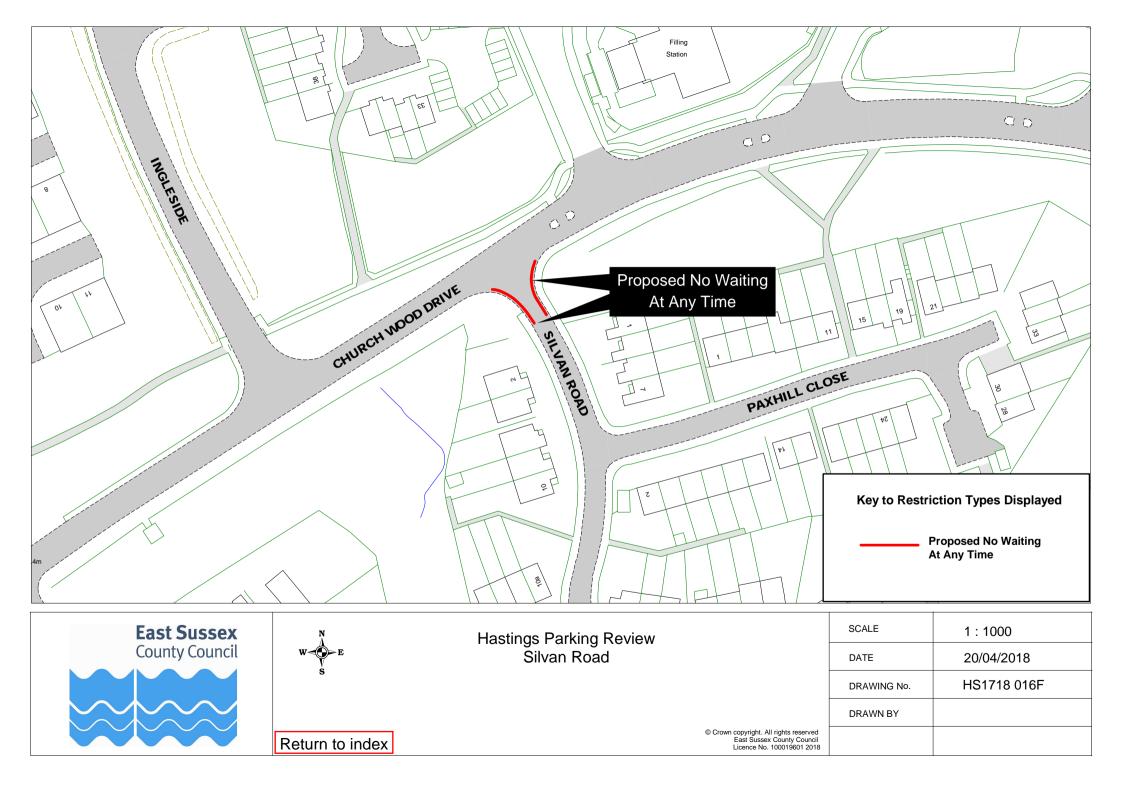

Hastings Parking Review 2017 - 2018

Formal Consultation

Drawings

eastsussex.gov.uk

| Hastings Parking Review 2017-18 - Formal consultation |                                 |             |             |  |  |  |
|-------------------------------------------------------|---------------------------------|-------------|-------------|--|--|--|
|                                                       | Road Name                       | Drawi       | Drawing No. |  |  |  |
| 1                                                     | All Saints Street               | HS1718 019F |             |  |  |  |
| 2                                                     | Ashburnham Road                 | HS1718 029F |             |  |  |  |
| 3                                                     | Baldslow Road                   | HS1718 012F |             |  |  |  |
| 4                                                     | Beaconsfield Road               | HS1718 003F |             |  |  |  |
| 5                                                     | Beaufort Road                   | HS1718 010F |             |  |  |  |
| 6                                                     | Bexhill Road                    | HS1718 020F |             |  |  |  |
| 7                                                     | Braybrooke Road                 | HS1718 030F |             |  |  |  |
| 8                                                     | Brightling Avenue               | HS1718 015F |             |  |  |  |
| 9                                                     | Burton Way                      | HS1718 008F |             |  |  |  |
| 10                                                    | Castle Hill Road                | HS1718 014F |             |  |  |  |
| 11                                                    | Chanctonbury Drive              | HS1718 024F |             |  |  |  |
| 12                                                    | Claremont                       | HS1718 035F |             |  |  |  |
| 13                                                    | Cornwallis Terrace              | HS1718 034F |             |  |  |  |
| 14                                                    | East Beach Street               | HS1718 033F |             |  |  |  |
| 15                                                    | Edinburgh Road                  | HS1718 004F |             |  |  |  |
|                                                       | Emmanuel Road                   | HS1718 028F |             |  |  |  |
| 17                                                    | Eversfield Place                | HS1718 032F |             |  |  |  |
| 18                                                    | Fairlight Road                  | HS1718 031F |             |  |  |  |
| 19                                                    | Grange Road                     | HS1718 024F |             |  |  |  |
| 20                                                    | Hardwicke Road                  | HS1718 007F |             |  |  |  |
| 21                                                    | Hillside Road                   | HS1718 024F |             |  |  |  |
|                                                       | Hughenden Road                  | HS1718 003F |             |  |  |  |
| 23                                                    | Kenilworth Road                 | HS1718 017F | HS1718 018F |  |  |  |
|                                                       | Linton Road                     | HS1718 009F |             |  |  |  |
| 25                                                    | Little Ridge Avenue             | HS1718 036F |             |  |  |  |
| 26                                                    | Malvern Way                     | HS1718 005F |             |  |  |  |
| 27                                                    | Manor Road                      | HS1718 006F |             |  |  |  |
|                                                       | Marine Parade                   | HS1718 021F |             |  |  |  |
| 29                                                    | Marine Parade Service Road      | HS1718 021F |             |  |  |  |
|                                                       | Middle Road                     | HS1718 015F |             |  |  |  |
| 31                                                    | Milward Crescent                | HS1718 013F |             |  |  |  |
| 32                                                    | Milward Road                    | HS1718 013F |             |  |  |  |
| 33                                                    | Nelson Road                     | HS1718 011F |             |  |  |  |
| 34                                                    | North Road                      | HS1718 022F |             |  |  |  |
| 35                                                    | Old London Road                 | HS1718 031F |             |  |  |  |
| 36                                                    | Old Top Road                    | HS1718 015F |             |  |  |  |
| 30                                                    | Parkstone Road                  | HS1718 013F |             |  |  |  |
| 38                                                    |                                 | HS1718 024F | HS1718 017F |  |  |  |
| 30                                                    | Pevensey Road<br>Robsack Avenue | HS1718 001F |             |  |  |  |
| 39<br>40                                              |                                 |             |             |  |  |  |
| 40                                                    | Rothsay Road                    | HS1718 018F |             |  |  |  |
|                                                       | Saxon Road                      | HS1718 031F |             |  |  |  |
| 42                                                    | Saxon Street                    | HS1718 002F |             |  |  |  |
| 43                                                    | Silvan Road                     | HS1718 016F |             |  |  |  |
| 44                                                    | St Paul's Road                  | HS1718 026F |             |  |  |  |
| 45                                                    | Stainsby Street                 | HS1718 025F |             |  |  |  |
| 46                                                    | The Bourne                      | HS1718 019F | HS1718 033F |  |  |  |
| 47                                                    | Upper Maze Hill                 | HS1718 017F |             |  |  |  |
| 48                                                    | Victoria Avenue                 | HS1718 031F |             |  |  |  |
| 49                                                    | Winchelsea Lane                 | HS1718 023F |             |  |  |  |