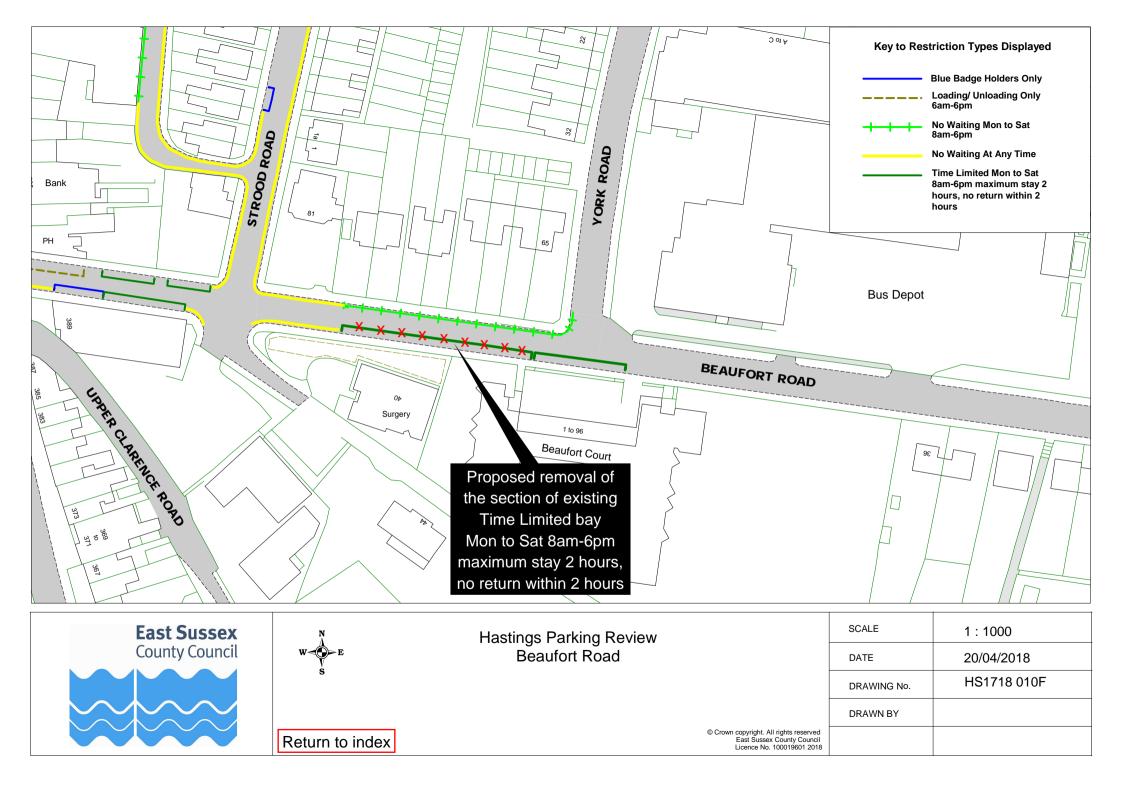

Hastings Parking Review 2017 - 2018

Formal Consultation

Drawings

eastsussex.gov.uk

| Hastings Parking Review 2017-18 - Formal consultation |                                 |             |             |  |  |  |
|-------------------------------------------------------|---------------------------------|-------------|-------------|--|--|--|
|                                                       | Road Name                       | Drawi       | Drawing No. |  |  |  |
| 1                                                     | All Saints Street               | HS1718 019F |             |  |  |  |
| 2                                                     | Ashburnham Road                 | HS1718 029F |             |  |  |  |
| 3                                                     | Baldslow Road                   | HS1718 012F |             |  |  |  |
| 4                                                     | Beaconsfield Road               | HS1718 003F |             |  |  |  |
| 5                                                     | Beaufort Road                   | HS1718 010F |             |  |  |  |
| 6                                                     | Bexhill Road                    | HS1718 020F |             |  |  |  |
| 7                                                     | Braybrooke Road                 | HS1718 030F |             |  |  |  |
| 8                                                     | Brightling Avenue               | HS1718 015F |             |  |  |  |
| 9                                                     | Burton Way                      | HS1718 008F |             |  |  |  |
| 10                                                    | Castle Hill Road                | HS1718 014F |             |  |  |  |
| 11                                                    | Chanctonbury Drive              | HS1718 024F |             |  |  |  |
| 12                                                    | Claremont                       | HS1718 035F |             |  |  |  |
| 13                                                    | Cornwallis Terrace              | HS1718 034F |             |  |  |  |
| 14                                                    | East Beach Street               | HS1718 033F |             |  |  |  |
| 15                                                    | Edinburgh Road                  | HS1718 004F |             |  |  |  |
|                                                       | Emmanuel Road                   | HS1718 028F |             |  |  |  |
| 17                                                    | Eversfield Place                | HS1718 032F |             |  |  |  |
| 18                                                    | Fairlight Road                  | HS1718 031F |             |  |  |  |
| 19                                                    | Grange Road                     | HS1718 024F |             |  |  |  |
| 20                                                    | Hardwicke Road                  | HS1718 007F |             |  |  |  |
| 21                                                    | Hillside Road                   | HS1718 024F |             |  |  |  |
|                                                       | Hughenden Road                  | HS1718 003F |             |  |  |  |
| 23                                                    | Kenilworth Road                 | HS1718 017F | HS1718 018F |  |  |  |
|                                                       | Linton Road                     | HS1718 009F |             |  |  |  |
| 25                                                    | Little Ridge Avenue             | HS1718 036F |             |  |  |  |
| 26                                                    | Malvern Way                     | HS1718 005F |             |  |  |  |
| 27                                                    | Manor Road                      | HS1718 006F |             |  |  |  |
|                                                       | Marine Parade                   | HS1718 021F |             |  |  |  |
| 29                                                    | Marine Parade Service Road      | HS1718 021F |             |  |  |  |
|                                                       | Middle Road                     | HS1718 015F |             |  |  |  |
| 31                                                    | Milward Crescent                | HS1718 013F |             |  |  |  |
| 32                                                    | Milward Road                    | HS1718 013F |             |  |  |  |
| 33                                                    | Nelson Road                     | HS1718 011F |             |  |  |  |
| 34                                                    | North Road                      | HS1718 022F |             |  |  |  |
| 35                                                    | Old London Road                 | HS1718 031F |             |  |  |  |
| 36                                                    | Old Top Road                    | HS1718 015F |             |  |  |  |
| 30                                                    | Parkstone Road                  | HS1718 013F |             |  |  |  |
| 38                                                    |                                 | HS1718 024F | HS1718 017F |  |  |  |
| 30                                                    | Pevensey Road<br>Robsack Avenue | HS1718 001F |             |  |  |  |
| 39<br>40                                              |                                 |             |             |  |  |  |
| 40                                                    | Rothsay Road                    | HS1718 018F |             |  |  |  |
|                                                       | Saxon Road                      | HS1718 031F |             |  |  |  |
| 42                                                    | Saxon Street                    | HS1718 002F |             |  |  |  |
| 43                                                    | Silvan Road                     | HS1718 016F |             |  |  |  |
| 44                                                    | St Paul's Road                  | HS1718 026F |             |  |  |  |
| 45                                                    | Stainsby Street                 | HS1718 025F |             |  |  |  |
| 46                                                    | The Bourne                      | HS1718 019F | HS1718 033F |  |  |  |
| 47                                                    | Upper Maze Hill                 | HS1718 017F |             |  |  |  |
| 48                                                    | Victoria Avenue                 | HS1718 031F |             |  |  |  |
| 49                                                    | Winchelsea Lane                 | HS1718 023F |             |  |  |  |