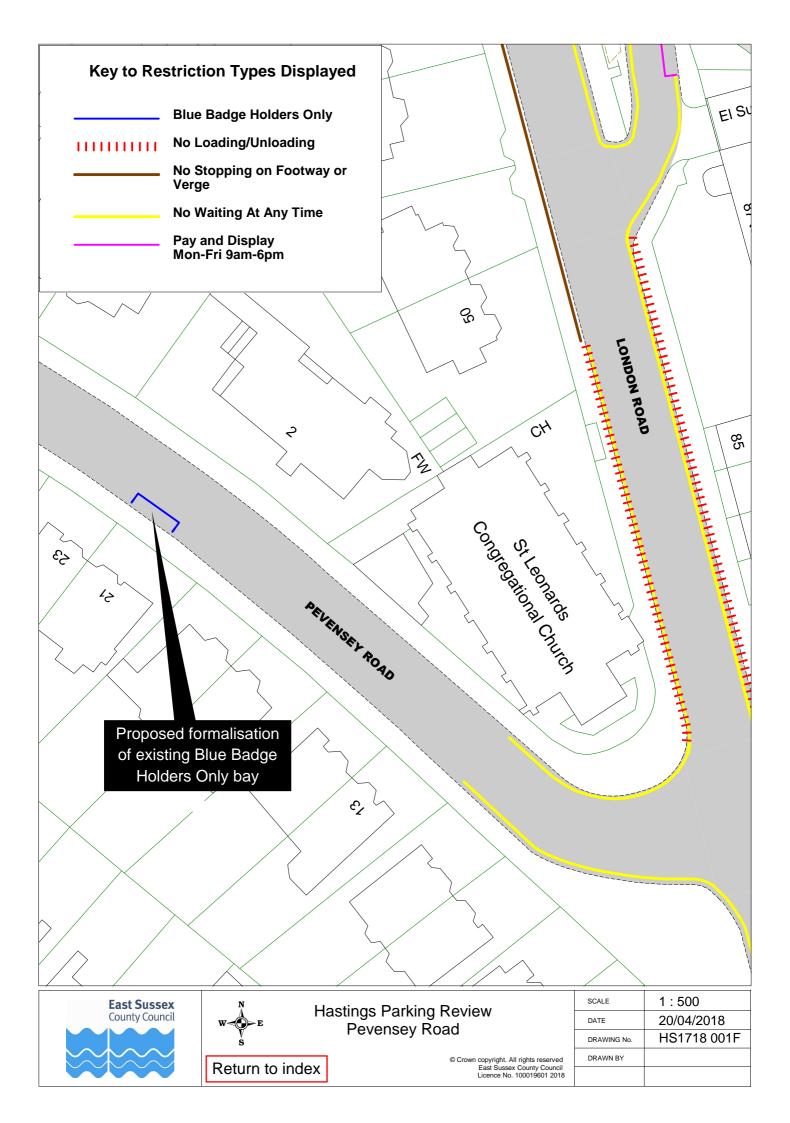

Hastings Parking Review 2017 - 2018

Formal Consultation

Drawings

eastsussex.gov.uk

| Hastings Parking Review 2017-18 - Formal consultation |                                 |             |             |  |  |  |
|-------------------------------------------------------|---------------------------------|-------------|-------------|--|--|--|
|                                                       | Road Name                       | Drawi       | Drawing No. |  |  |  |
| 1                                                     | All Saints Street               | HS1718 019F |             |  |  |  |
| 2                                                     | Ashburnham Road                 | HS1718 029F |             |  |  |  |
| 3                                                     | Baldslow Road                   | HS1718 012F |             |  |  |  |
| 4                                                     | Beaconsfield Road               | HS1718 003F |             |  |  |  |
| 5                                                     | Beaufort Road                   | HS1718 010F |             |  |  |  |
| 6                                                     | Bexhill Road                    | HS1718 020F |             |  |  |  |
| 7                                                     | Braybrooke Road                 | HS1718 030F |             |  |  |  |
| 8                                                     | Brightling Avenue               | HS1718 015F |             |  |  |  |
| 9                                                     | Burton Way                      | HS1718 008F |             |  |  |  |
| 10                                                    | Castle Hill Road                | HS1718 014F |             |  |  |  |
| 11                                                    | Chanctonbury Drive              | HS1718 024F |             |  |  |  |
| 12                                                    | Claremont                       | HS1718 035F |             |  |  |  |
| 13                                                    | Cornwallis Terrace              | HS1718 034F |             |  |  |  |
| 14                                                    | East Beach Street               | HS1718 033F |             |  |  |  |
| 15                                                    | Edinburgh Road                  | HS1718 004F |             |  |  |  |
|                                                       | Emmanuel Road                   | HS1718 028F |             |  |  |  |
| 17                                                    | Eversfield Place                | HS1718 032F |             |  |  |  |
| 18                                                    | Fairlight Road                  | HS1718 031F |             |  |  |  |
| 19                                                    | Grange Road                     | HS1718 024F |             |  |  |  |
| 20                                                    | Hardwicke Road                  | HS1718 007F |             |  |  |  |
| 21                                                    | Hillside Road                   | HS1718 024F |             |  |  |  |
|                                                       | Hughenden Road                  | HS1718 003F |             |  |  |  |
| 23                                                    | Kenilworth Road                 | HS1718 017F | HS1718 018F |  |  |  |
|                                                       | Linton Road                     | HS1718 009F |             |  |  |  |
| 25                                                    | Little Ridge Avenue             | HS1718 036F |             |  |  |  |
| 26                                                    | Malvern Way                     | HS1718 005F |             |  |  |  |
| 27                                                    | Manor Road                      | HS1718 006F |             |  |  |  |
|                                                       | Marine Parade                   | HS1718 021F |             |  |  |  |
| 29                                                    | Marine Parade Service Road      | HS1718 021F |             |  |  |  |
|                                                       | Middle Road                     | HS1718 015F |             |  |  |  |
| 31                                                    | Milward Crescent                | HS1718 013F |             |  |  |  |
| 32                                                    | Milward Road                    | HS1718 013F |             |  |  |  |
| 33                                                    | Nelson Road                     | HS1718 011F |             |  |  |  |
| 34                                                    | North Road                      | HS1718 022F |             |  |  |  |
| 35                                                    | Old London Road                 | HS1718 031F |             |  |  |  |
| 36                                                    | Old Top Road                    | HS1718 015F |             |  |  |  |
| 30                                                    | Parkstone Road                  | HS1718 013F |             |  |  |  |
| 38                                                    |                                 | HS1718 024F | HS1718 017F |  |  |  |
| 30                                                    | Pevensey Road<br>Robsack Avenue | HS1718 001F |             |  |  |  |
| 39<br>40                                              |                                 |             |             |  |  |  |
| 40                                                    | Rothsay Road                    | HS1718 018F |             |  |  |  |
|                                                       | Saxon Road                      | HS1718 031F |             |  |  |  |
| 42                                                    | Saxon Street                    | HS1718 002F |             |  |  |  |
| 43                                                    | Silvan Road                     | HS1718 016F |             |  |  |  |
| 44                                                    | St Paul's Road                  | HS1718 026F |             |  |  |  |
| 45                                                    | Stainsby Street                 | HS1718 025F |             |  |  |  |
| 46                                                    | The Bourne                      | HS1718 019F | HS1718 033F |  |  |  |
| 47                                                    | Upper Maze Hill                 | HS1718 017F |             |  |  |  |
| 48                                                    | Victoria Avenue                 | HS1718 031F |             |  |  |  |
| 49                                                    | Winchelsea Lane                 | HS1718 023F |             |  |  |  |