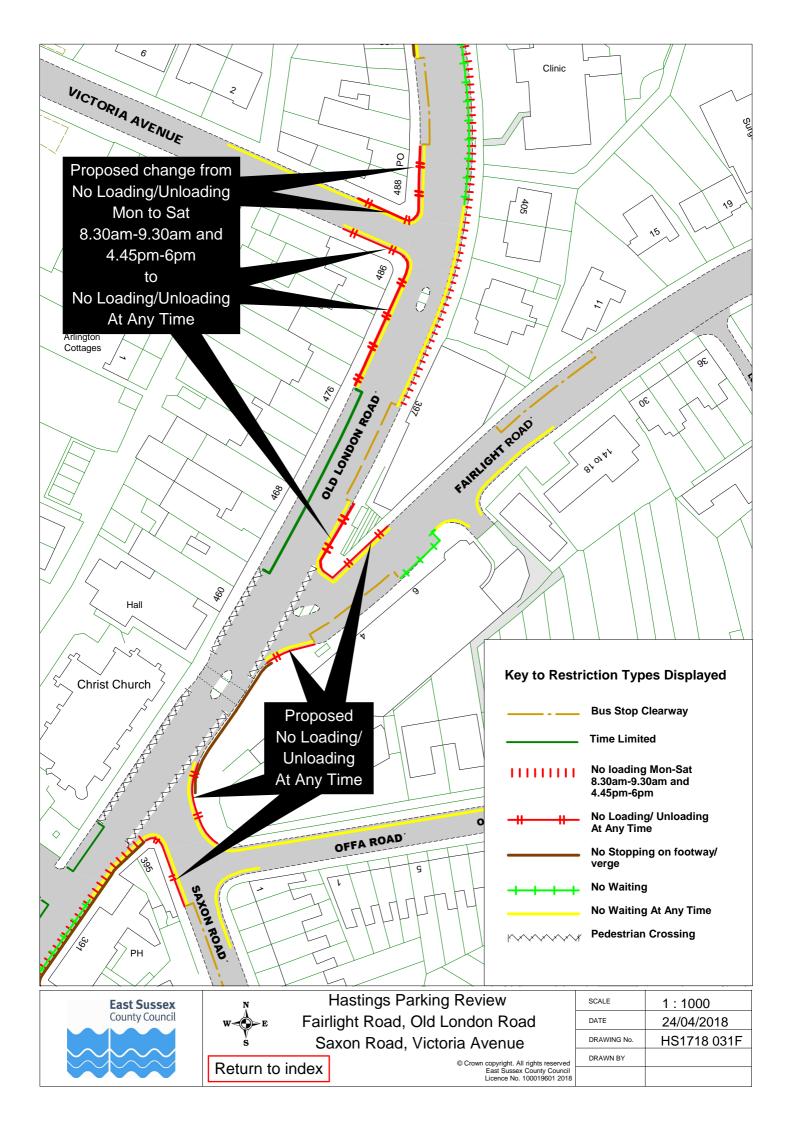

Hastings Parking Review 2017 - 2018

Formal Consultation

Drawings

eastsussex.gov.uk

| Hastings Parking Review 2017-18 - Formal consultation |                                 |             |             |  |  |  |
|-------------------------------------------------------|---------------------------------|-------------|-------------|--|--|--|
|                                                       | Road Name                       | Drawi       | Drawing No. |  |  |  |
| 1                                                     | All Saints Street               | HS1718 019F |             |  |  |  |
| 2                                                     | Ashburnham Road                 | HS1718 029F |             |  |  |  |
| 3                                                     | Baldslow Road                   | HS1718 012F |             |  |  |  |
| 4                                                     | Beaconsfield Road               | HS1718 003F |             |  |  |  |
| 5                                                     | Beaufort Road                   | HS1718 010F |             |  |  |  |
| 6                                                     | Bexhill Road                    | HS1718 020F |             |  |  |  |
| 7                                                     | Braybrooke Road                 | HS1718 030F |             |  |  |  |
| 8                                                     | Brightling Avenue               | HS1718 015F |             |  |  |  |
| 9                                                     | Burton Way                      | HS1718 008F |             |  |  |  |
| 10                                                    | Castle Hill Road                | HS1718 014F |             |  |  |  |
| 11                                                    | Chanctonbury Drive              | HS1718 024F |             |  |  |  |
| 12                                                    | Claremont                       | HS1718 035F |             |  |  |  |
| 13                                                    | Cornwallis Terrace              | HS1718 034F |             |  |  |  |
| 14                                                    | East Beach Street               | HS1718 033F |             |  |  |  |
| 15                                                    | Edinburgh Road                  | HS1718 004F |             |  |  |  |
|                                                       | Emmanuel Road                   | HS1718 028F |             |  |  |  |
| 17                                                    | Eversfield Place                | HS1718 032F |             |  |  |  |
| 18                                                    | Fairlight Road                  | HS1718 031F |             |  |  |  |
| 19                                                    | Grange Road                     | HS1718 024F |             |  |  |  |
| 20                                                    | Hardwicke Road                  | HS1718 007F |             |  |  |  |
| 21                                                    | Hillside Road                   | HS1718 024F |             |  |  |  |
|                                                       | Hughenden Road                  | HS1718 003F |             |  |  |  |
| 23                                                    | Kenilworth Road                 | HS1718 017F | HS1718 018F |  |  |  |
|                                                       | Linton Road                     | HS1718 009F |             |  |  |  |
| 25                                                    | Little Ridge Avenue             | HS1718 036F |             |  |  |  |
| 26                                                    | Malvern Way                     | HS1718 005F |             |  |  |  |
| 27                                                    | Manor Road                      | HS1718 006F |             |  |  |  |
|                                                       | Marine Parade                   | HS1718 021F |             |  |  |  |
| 29                                                    | Marine Parade Service Road      | HS1718 021F |             |  |  |  |
|                                                       | Middle Road                     | HS1718 015F |             |  |  |  |
| 31                                                    | Milward Crescent                | HS1718 013F |             |  |  |  |
| 32                                                    | Milward Road                    | HS1718 013F |             |  |  |  |
| 33                                                    | Nelson Road                     | HS1718 011F |             |  |  |  |
| 34                                                    | North Road                      | HS1718 022F |             |  |  |  |
| 35                                                    | Old London Road                 | HS1718 031F |             |  |  |  |
| 36                                                    | Old Top Road                    | HS1718 015F |             |  |  |  |
| 30                                                    | Parkstone Road                  | HS1718 013F |             |  |  |  |
| 38                                                    |                                 | HS1718 024F | HS1718 017F |  |  |  |
| 30                                                    | Pevensey Road<br>Robsack Avenue | HS1718 001F |             |  |  |  |
| 39<br>40                                              |                                 |             |             |  |  |  |
| 40                                                    | Rothsay Road                    | HS1718 018F |             |  |  |  |
|                                                       | Saxon Road                      | HS1718 031F |             |  |  |  |
| 42                                                    | Saxon Street                    | HS1718 002F |             |  |  |  |
| 43                                                    | Silvan Road                     | HS1718 016F |             |  |  |  |
| 44                                                    | St Paul's Road                  | HS1718 026F |             |  |  |  |
| 45                                                    | Stainsby Street                 | HS1718 025F |             |  |  |  |
| 46                                                    | The Bourne                      | HS1718 019F | HS1718 033F |  |  |  |
| 47                                                    | Upper Maze Hill                 | HS1718 017F |             |  |  |  |
| 48                                                    | Victoria Avenue                 | HS1718 031F |             |  |  |  |
| 49                                                    | Winchelsea Lane                 | HS1718 023F |             |  |  |  |