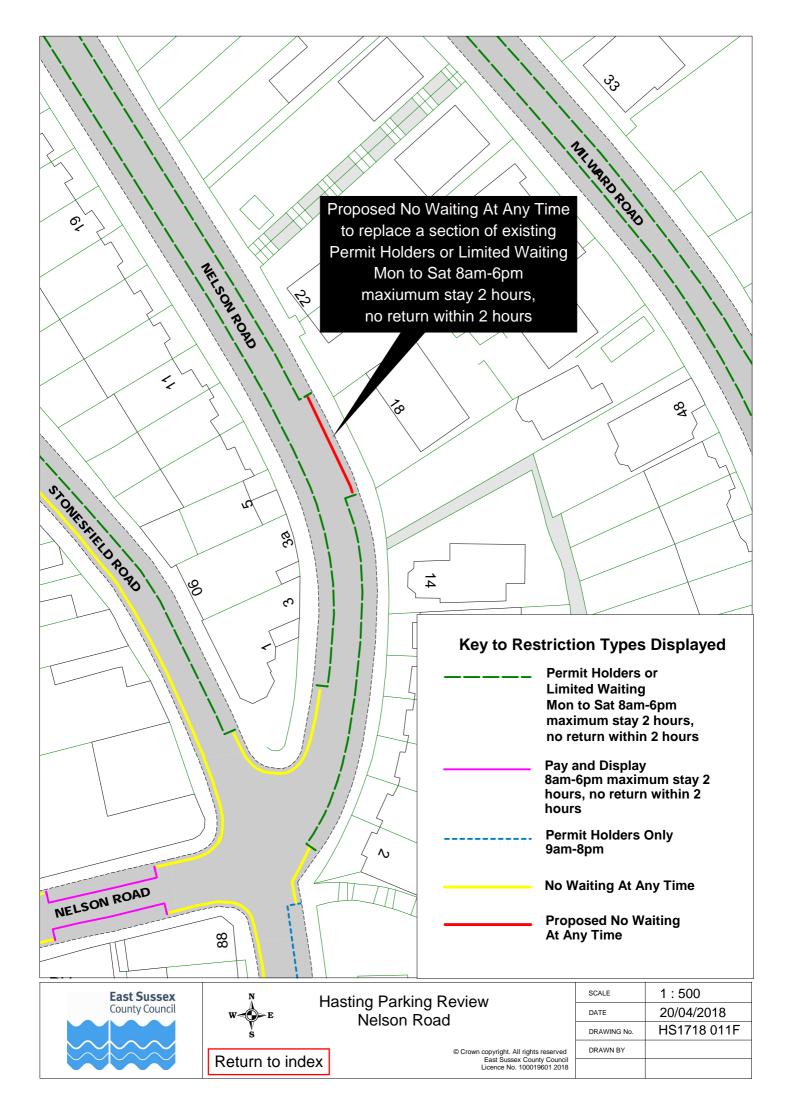

Hastings Parking Review 2017 - 2018

Formal Consultation

Drawings

eastsussex.gov.uk

| Hastings Parking Review 2017-18 - Formal consultation |                                 |             |             |  |  |  |
|-------------------------------------------------------|---------------------------------|-------------|-------------|--|--|--|
|                                                       | Road Name                       | Drawi       | Drawing No. |  |  |  |
| 1                                                     | All Saints Street               | HS1718 019F |             |  |  |  |
| 2                                                     | Ashburnham Road                 | HS1718 029F |             |  |  |  |
| 3                                                     | Baldslow Road                   | HS1718 012F |             |  |  |  |
| 4                                                     | Beaconsfield Road               | HS1718 003F |             |  |  |  |
| 5                                                     | Beaufort Road                   | HS1718 010F |             |  |  |  |
| 6                                                     | Bexhill Road                    | HS1718 020F |             |  |  |  |
| 7                                                     | Braybrooke Road                 | HS1718 030F |             |  |  |  |
| 8                                                     | Brightling Avenue               | HS1718 015F |             |  |  |  |
| 9                                                     | Burton Way                      | HS1718 008F |             |  |  |  |
| 10                                                    | Castle Hill Road                | HS1718 014F |             |  |  |  |
| 11                                                    | Chanctonbury Drive              | HS1718 024F |             |  |  |  |
| 12                                                    | Claremont                       | HS1718 035F |             |  |  |  |
| 13                                                    | Cornwallis Terrace              | HS1718 034F |             |  |  |  |
| 14                                                    | East Beach Street               | HS1718 033F |             |  |  |  |
| 15                                                    | Edinburgh Road                  | HS1718 004F |             |  |  |  |
|                                                       | Emmanuel Road                   | HS1718 028F |             |  |  |  |
| 17                                                    | Eversfield Place                | HS1718 032F |             |  |  |  |
| 18                                                    | Fairlight Road                  | HS1718 031F |             |  |  |  |
| 19                                                    | Grange Road                     | HS1718 024F |             |  |  |  |
| 20                                                    | Hardwicke Road                  | HS1718 007F |             |  |  |  |
| 21                                                    | Hillside Road                   | HS1718 024F |             |  |  |  |
|                                                       | Hughenden Road                  | HS1718 003F |             |  |  |  |
| 23                                                    | Kenilworth Road                 | HS1718 017F | HS1718 018F |  |  |  |
|                                                       | Linton Road                     | HS1718 009F |             |  |  |  |
| 25                                                    | Little Ridge Avenue             | HS1718 036F |             |  |  |  |
| 26                                                    | Malvern Way                     | HS1718 005F |             |  |  |  |
| 27                                                    | Manor Road                      | HS1718 006F |             |  |  |  |
|                                                       | Marine Parade                   | HS1718 021F |             |  |  |  |
| 29                                                    | Marine Parade Service Road      | HS1718 021F |             |  |  |  |
|                                                       | Middle Road                     | HS1718 015F |             |  |  |  |
| 31                                                    | Milward Crescent                | HS1718 013F |             |  |  |  |
| 32                                                    | Milward Road                    | HS1718 013F |             |  |  |  |
| 33                                                    | Nelson Road                     | HS1718 011F |             |  |  |  |
| 34                                                    | North Road                      | HS1718 022F |             |  |  |  |
| 35                                                    | Old London Road                 | HS1718 031F |             |  |  |  |
| 36                                                    | Old Top Road                    | HS1718 015F |             |  |  |  |
| 30                                                    | Parkstone Road                  | HS1718 013F |             |  |  |  |
| 38                                                    |                                 | HS1718 024F | HS1718 017F |  |  |  |
| 30                                                    | Pevensey Road<br>Robsack Avenue | HS1718 001F |             |  |  |  |
| 39<br>40                                              |                                 |             |             |  |  |  |
| 40                                                    | Rothsay Road                    | HS1718 018F |             |  |  |  |
|                                                       | Saxon Road                      | HS1718 031F |             |  |  |  |
| 42                                                    | Saxon Street                    | HS1718 002F |             |  |  |  |
| 43                                                    | Silvan Road                     | HS1718 016F |             |  |  |  |
| 44                                                    | St Paul's Road                  | HS1718 026F |             |  |  |  |
| 45                                                    | Stainsby Street                 | HS1718 025F |             |  |  |  |
| 46                                                    | The Bourne                      | HS1718 019F | HS1718 033F |  |  |  |
| 47                                                    | Upper Maze Hill                 | HS1718 017F |             |  |  |  |
| 48                                                    | Victoria Avenue                 | HS1718 031F |             |  |  |  |
| 49                                                    | Winchelsea Lane                 | HS1718 023F |             |  |  |  |