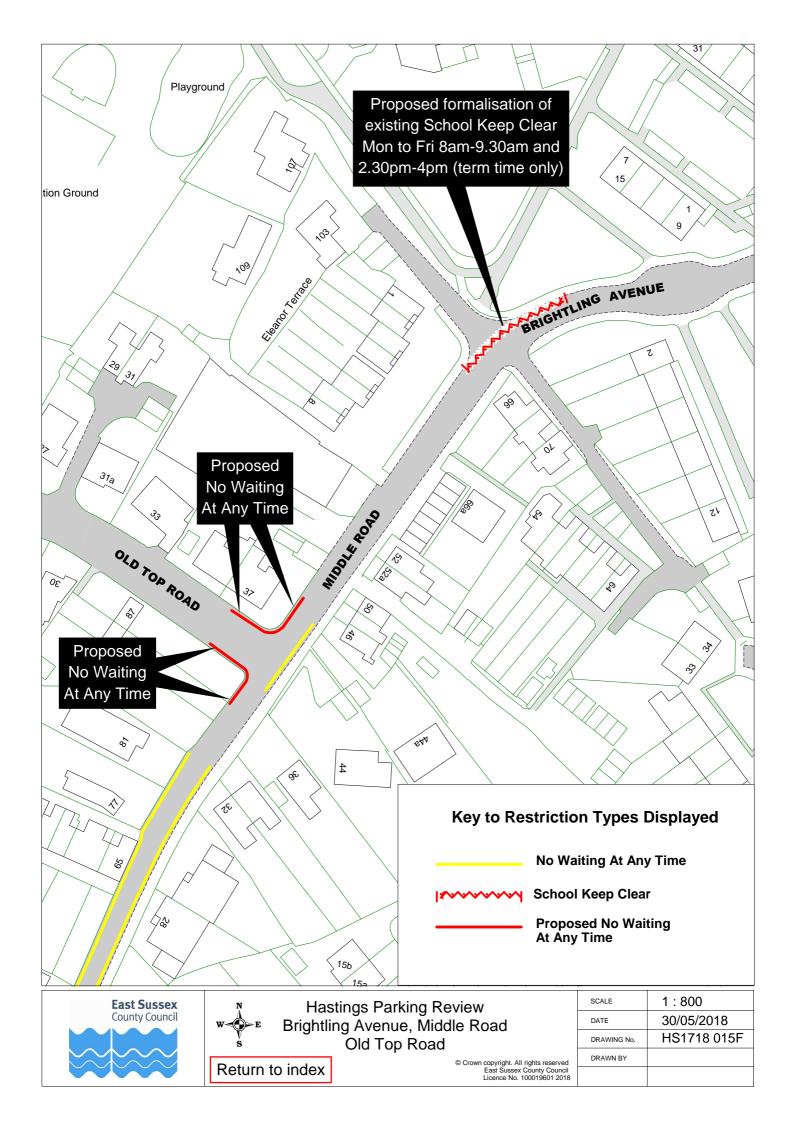

Hastings Parking Review 2017 - 2018

Formal Consultation

Drawings

eastsussex.gov.uk

| Hastings Parking Review 2017-18 - Formal consultation |                                 |             |             |  |  |  |
|-------------------------------------------------------|---------------------------------|-------------|-------------|--|--|--|
|                                                       | Road Name                       | Drawi       | Drawing No. |  |  |  |
| 1                                                     | All Saints Street               | HS1718 019F |             |  |  |  |
| 2                                                     | Ashburnham Road                 | HS1718 029F |             |  |  |  |
| 3                                                     | Baldslow Road                   | HS1718 012F |             |  |  |  |
| 4                                                     | Beaconsfield Road               | HS1718 003F |             |  |  |  |
| 5                                                     | Beaufort Road                   | HS1718 010F |             |  |  |  |
| 6                                                     | Bexhill Road                    | HS1718 020F |             |  |  |  |
| 7                                                     | Braybrooke Road                 | HS1718 030F |             |  |  |  |
| 8                                                     | Brightling Avenue               | HS1718 015F |             |  |  |  |
| 9                                                     | Burton Way                      | HS1718 008F |             |  |  |  |
| 10                                                    | Castle Hill Road                | HS1718 014F |             |  |  |  |
| 11                                                    | Chanctonbury Drive              | HS1718 024F |             |  |  |  |
| 12                                                    | Claremont                       | HS1718 035F |             |  |  |  |
| 13                                                    | Cornwallis Terrace              | HS1718 034F |             |  |  |  |
| 14                                                    | East Beach Street               | HS1718 033F |             |  |  |  |
| 15                                                    | Edinburgh Road                  | HS1718 004F |             |  |  |  |
|                                                       | Emmanuel Road                   | HS1718 028F |             |  |  |  |
| 17                                                    | Eversfield Place                | HS1718 032F |             |  |  |  |
| 18                                                    | Fairlight Road                  | HS1718 031F |             |  |  |  |
| 19                                                    | Grange Road                     | HS1718 024F |             |  |  |  |
| 20                                                    | Hardwicke Road                  | HS1718 007F |             |  |  |  |
| 21                                                    | Hillside Road                   | HS1718 024F |             |  |  |  |
|                                                       | Hughenden Road                  | HS1718 003F |             |  |  |  |
| 23                                                    | Kenilworth Road                 | HS1718 017F | HS1718 018F |  |  |  |
|                                                       | Linton Road                     | HS1718 009F |             |  |  |  |
| 25                                                    | Little Ridge Avenue             | HS1718 036F |             |  |  |  |
| 26                                                    | Malvern Way                     | HS1718 005F |             |  |  |  |
| 27                                                    | Manor Road                      | HS1718 006F |             |  |  |  |
|                                                       | Marine Parade                   | HS1718 021F |             |  |  |  |
| 29                                                    | Marine Parade Service Road      | HS1718 021F |             |  |  |  |
|                                                       | Middle Road                     | HS1718 015F |             |  |  |  |
| 31                                                    | Milward Crescent                | HS1718 013F |             |  |  |  |
| 32                                                    | Milward Road                    | HS1718 013F |             |  |  |  |
| 33                                                    | Nelson Road                     | HS1718 011F |             |  |  |  |
| 34                                                    | North Road                      | HS1718 022F |             |  |  |  |
| 35                                                    | Old London Road                 | HS1718 031F |             |  |  |  |
| 36                                                    | Old Top Road                    | HS1718 015F |             |  |  |  |
| 30                                                    | Parkstone Road                  | HS1718 013F |             |  |  |  |
| 38                                                    |                                 | HS1718 024F | HS1718 017F |  |  |  |
| 30                                                    | Pevensey Road<br>Robsack Avenue | HS1718 001F |             |  |  |  |
| 39<br>40                                              |                                 |             |             |  |  |  |
| 40                                                    | Rothsay Road                    | HS1718 018F |             |  |  |  |
|                                                       | Saxon Road                      | HS1718 031F |             |  |  |  |
| 42                                                    | Saxon Street                    | HS1718 002F |             |  |  |  |
| 43                                                    | Silvan Road                     | HS1718 016F |             |  |  |  |
| 44                                                    | St Paul's Road                  | HS1718 026F |             |  |  |  |
| 45                                                    | Stainsby Street                 | HS1718 025F |             |  |  |  |
| 46                                                    | The Bourne                      | HS1718 019F | HS1718 033F |  |  |  |
| 47                                                    | Upper Maze Hill                 | HS1718 017F |             |  |  |  |
| 48                                                    | Victoria Avenue                 | HS1718 031F |             |  |  |  |
| 49                                                    | Winchelsea Lane                 | HS1718 023F |             |  |  |  |