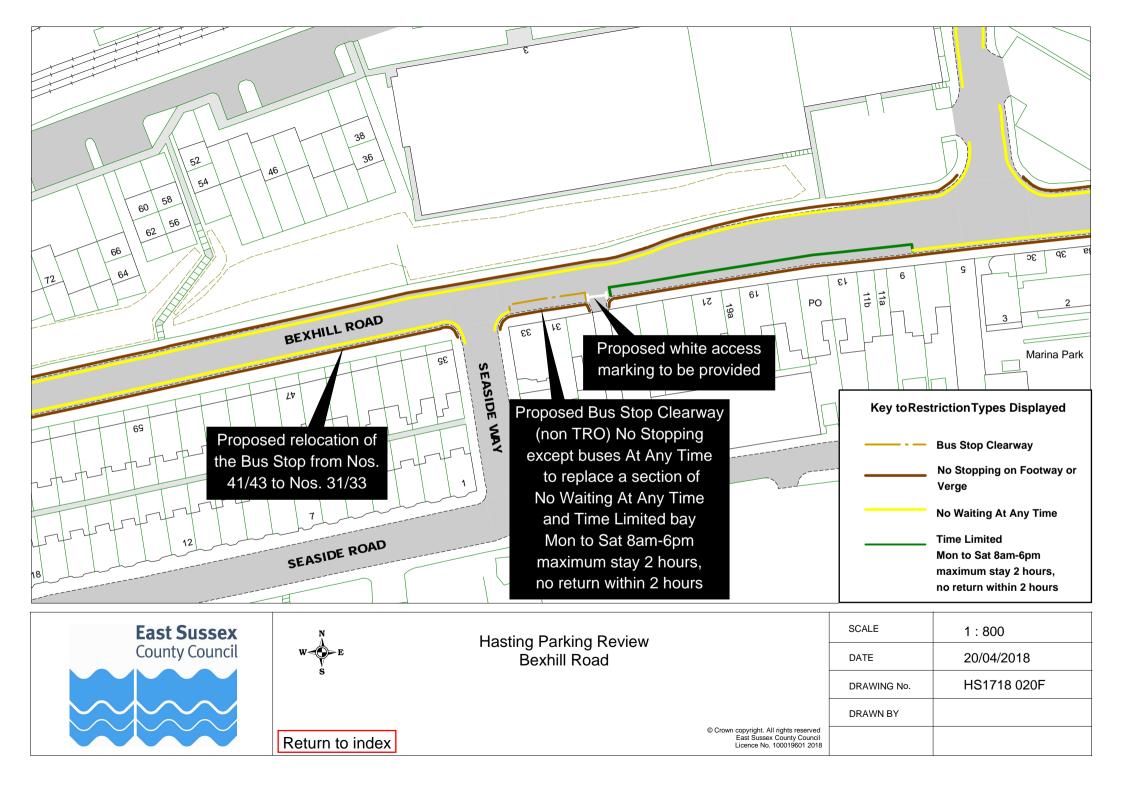

21/05/2018                                                                                         |
|                |                 |                                                                              | DRAWING No. | HS1718 017F                                                                                        |
|                |                 |                                                                              | DRAWN BY    |                                                                                                    |
|                | Return to index |                                                                              |             | © Crown copyright. All rights reserved<br>East Sussex County Council<br>Licence No. 100019601 2018 |