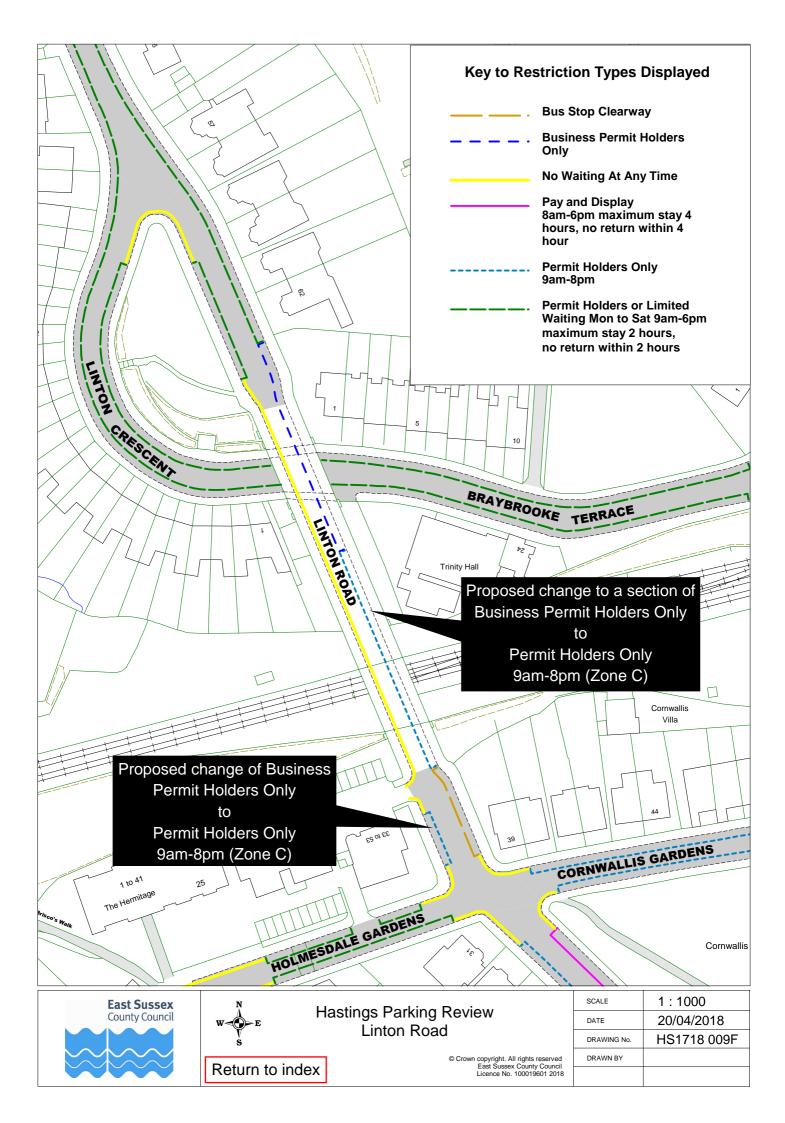

Hastings Parking Review 2017 - 2018

Formal Consultation

Drawings

eastsussex.gov.uk

| Hastings Parking Review 2017-18 - Formal consultation |                                 |             |             |  |  |  |
|-------------------------------------------------------|---------------------------------|-------------|-------------|--|--|--|
|                                                       | Road Name                       | Drawi       | Drawing No. |  |  |  |
| 1                                                     | All Saints Street               | HS1718 019F |             |  |  |  |
| 2                                                     | Ashburnham Road                 | HS1718 029F |             |  |  |  |
| 3                                                     | Baldslow Road                   | HS1718 012F |             |  |  |  |
| 4                                                     | Beaconsfield Road               | HS1718 003F |             |  |  |  |
| 5                                                     | Beaufort Road                   | HS1718 010F |             |  |  |  |
| 6                                                     | Bexhill Road                    | HS1718 020F |             |  |  |  |
| 7                                                     | Braybrooke Road                 | HS1718 030F |             |  |  |  |
| 8                                                     | Brightling Avenue               | HS1718 015F |             |  |  |  |
| 9                                                     | Burton Way                      | HS1718 008F |             |  |  |  |
| 10                                                    | Castle Hill Road                | HS1718 014F |             |  |  |  |
| 11                                                    | Chanctonbury Drive              | HS1718 024F |             |  |  |  |
| 12                                                    | Claremont                       | HS1718 035F |             |  |  |  |
| 13                                                    | Cornwallis Terrace              | HS1718 034F |             |  |  |  |
| 14                                                    | East Beach Street               | HS1718 033F |             |  |  |  |
| 15                                                    | Edinburgh Road                  | HS1718 004F |             |  |  |  |
|                                                       | Emmanuel Road                   | HS1718 028F |             |  |  |  |
| 17                                                    | Eversfield Place                | HS1718 032F |             |  |  |  |
| 18                                                    | Fairlight Road                  | HS1718 031F |             |  |  |  |
| 19                                                    | Grange Road                     | HS1718 024F |             |  |  |  |
| 20                                                    | Hardwicke Road                  | HS1718 007F |             |  |  |  |
| 21                                                    | Hillside Road                   | HS1718 024F |             |  |  |  |
|                                                       | Hughenden Road                  | HS1718 003F |             |  |  |  |
| 23                                                    | Kenilworth Road                 | HS1718 017F | HS1718 018F |  |  |  |
|                                                       | Linton Road                     | HS1718 009F |             |  |  |  |
| 25                                                    | Little Ridge Avenue             | HS1718 036F |             |  |  |  |
| 26                                                    | Malvern Way                     | HS1718 005F |             |  |  |  |
| 27                                                    | Manor Road                      | HS1718 006F |             |  |  |  |
|                                                       | Marine Parade                   | HS1718 021F |             |  |  |  |
| 29                                                    | Marine Parade Service Road      | HS1718 021F |             |  |  |  |
|                                                       | Middle Road                     | HS1718 015F |             |  |  |  |
| 31                                                    | Milward Crescent                | HS1718 013F |             |  |  |  |
| 32                                                    | Milward Road                    | HS1718 013F |             |  |  |  |
| 33                                                    | Nelson Road                     | HS1718 011F |             |  |  |  |
| 34                                                    | North Road                      | HS1718 022F |             |  |  |  |
| 35                                                    | Old London Road                 | HS1718 031F |             |  |  |  |
| 36                                                    | Old Top Road                    | HS1718 015F |             |  |  |  |
| 30                                                    | Parkstone Road                  | HS1718 013F |             |  |  |  |
| 38                                                    |                                 | HS1718 024F | HS1718 017F |  |  |  |
| 30                                                    | Pevensey Road<br>Robsack Avenue | HS1718 001F |             |  |  |  |
| 39<br>40                                              |                                 |             |             |  |  |  |
| 40                                                    | Rothsay Road                    | HS1718 018F |             |  |  |  |
|                                                       | Saxon Road                      | HS1718 031F |             |  |  |  |
| 42                                                    | Saxon Street                    | HS1718 002F |             |  |  |  |
| 43                                                    | Silvan Road                     | HS1718 016F |             |  |  |  |
| 44                                                    | St Paul's Road                  | HS1718 026F |             |  |  |  |
| 45                                                    | Stainsby Street                 | HS1718 025F |             |  |  |  |
| 46                                                    | The Bourne                      | HS1718 019F | HS1718 033F |  |  |  |
| 47                                                    | Upper Maze Hill                 | HS1718 017F |             |  |  |  |
| 48                                                    | Victoria Avenue                 | HS1718 031F |             |  |  |  |
| 49                                                    | Winchelsea Lane                 | HS1718 023F |             |  |  |  |