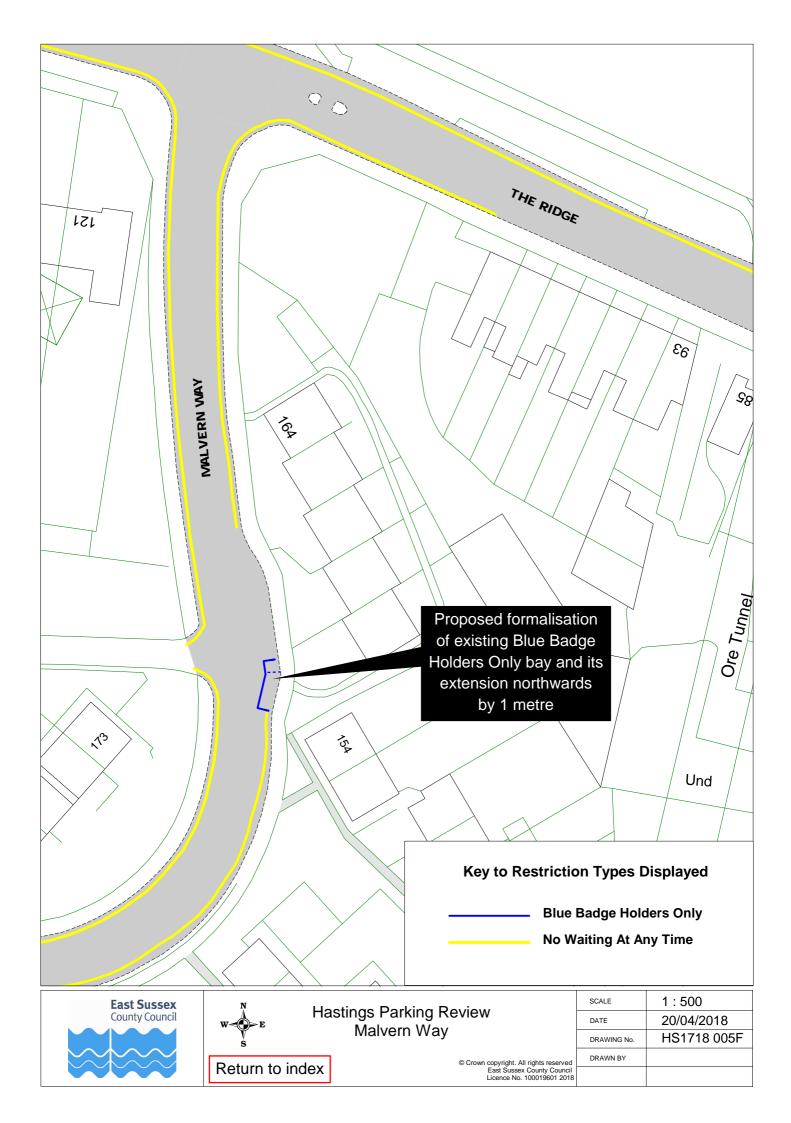

|  |  |  |
| 44                                                    | St Paul's Road                  | HS1718 026F |             |  |  |  |
| 45                                                    | Stainsby Street                 | HS1718 025F |             |  |  |  |
| 46                                                    | The Bourne                      | HS1718 019F | HS1718 033F |  |  |  |
| 47                                                    | Upper Maze Hill                 | HS1718 017F |             |  |  |  |
| 48                                                    | Victoria Avenue                 | HS1718 031F |             |  |  |  |
| 49                                                    | Winchelsea Lane                 | HS1718 023F |             |  |  |  |



























 Blue Badge Holders Only At Any Time

Bus Stop Clearway

No Waiting At Any Time

Resident Permits Only 9am-8pm

Residents Permit Holders or Time Limited Mon to Sat 9am-6pm maximum stay 2 hours no return within 2 hours

£

\$

. N

ŝ

55

MILWARD ROAD

Å,

\$

No physical change on site. Amendment to Traffic Regulation Order only for existing Residents Permit Holders or Time Limited bay Mon to Sat 9am-6pm maximum stay 2 hours no return within 2 hours

CRESCI

50

36

East Sussex County Council

× V

STONEFIELD ROAD

Hastings Parking Review Milward Crescent, Milward Road

56

2

Return to index

© Crown copyright. All rights reserved East Sussex County Council Licence No. 100019601 2018

25

El Sub Sta









| East Sussex    |                 | Hastings Parking Review<br