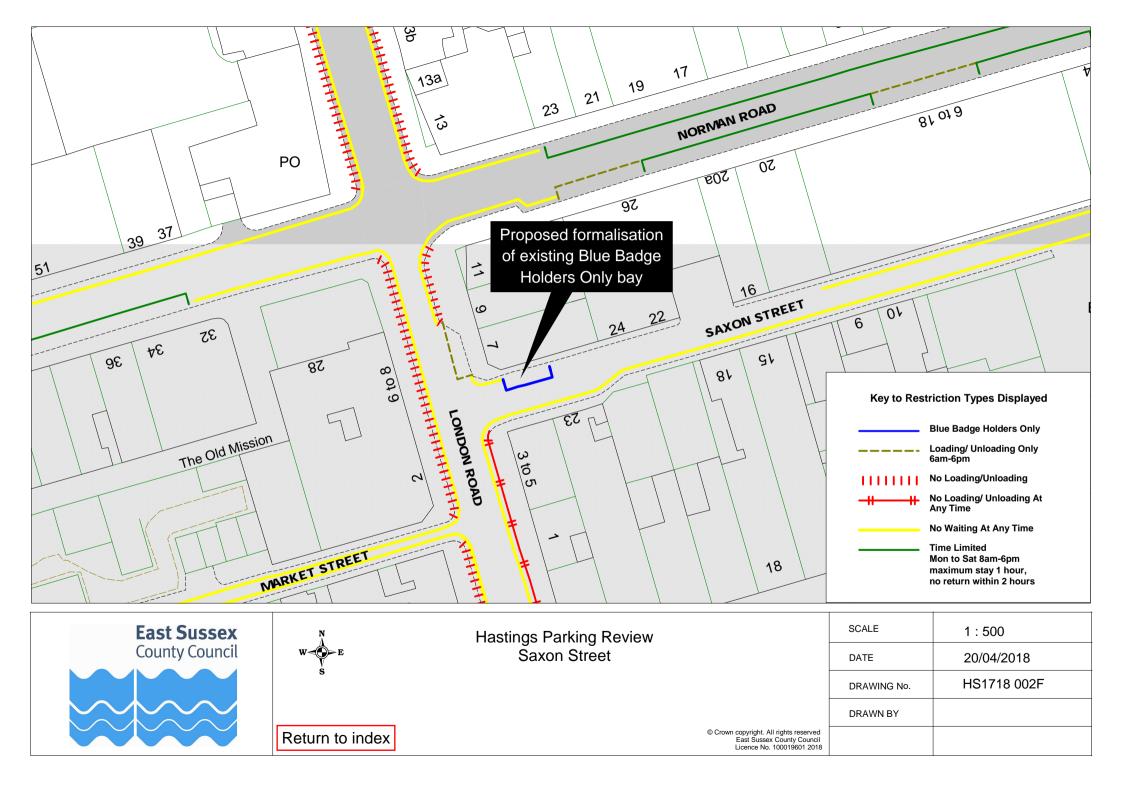

Hastings Parking Review 2017 - 2018

Formal Consultation

Drawings

eastsussex.gov.uk

| Hastings Parking Review 2017-18 - Formal consultation |                                 |             |             |  |  |  |
|-------------------------------------------------------|---------------------------------|-------------|-------------|--|--|--|
|                                                       | Road Name                       | Drawi       | Drawing No. |  |  |  |
| 1                                                     | All Saints Street               | HS1718 019F |             |  |  |  |
| 2                                                     | Ashburnham Road                 | HS1718 029F |             |  |  |  |
| 3                                                     | Baldslow Road                   | HS1718 012F |             |  |  |  |
| 4                                                     | Beaconsfield Road               | HS1718 003F |             |  |  |  |
| 5                                                     | Beaufort Road                   | HS1718 010F |             |  |  |  |
| 6                                                     | Bexhill Road                    | HS1718 020F |             |  |  |  |
| 7                                                     | Braybrooke Road                 | HS1718 030F |             |  |  |  |
| 8                                                     | Brightling Avenue               | HS1718 015F |             |  |  |  |
| 9                                                     | Burton Way                      | HS1718 008F |             |  |  |  |
| 10                                                    | Castle Hill Road                | HS1718 014F |             |  |  |  |
| 11                                                    | Chanctonbury Drive              | HS1718 024F |             |  |  |  |
| 12                                                    | Claremont                       | HS1718 035F |             |  |  |  |
| 13                                                    | Cornwallis Terrace              | HS1718 034F |             |  |  |  |
| 14                                                    | East Beach Street               | HS1718 033F |             |  |  |  |
| 15                                                    | Edinburgh Road                  | HS1718 004F |             |  |  |  |
|                                                       | Emmanuel Road                   | HS1718 028F |             |  |  |  |
| 17                                                    | Eversfield Place                | HS1718 032F |             |  |  |  |
| 18                                                    | Fairlight Road                  | HS1718 031F |             |  |  |  |
| 19                                                    | Grange Road                     | HS1718 024F |             |  |  |  |
| 20                                                    | Hardwicke Road                  | HS1718 007F |             |  |  |  |
| 21                                                    | Hillside Road                   | HS1718 024F |             |  |  |  |
|                                                       | Hughenden Road                  | HS1718 003F |             |  |  |  |
| 23                                                    | Kenilworth Road                 | HS1718 017F | HS1718 018F |  |  |  |
|                                                       | Linton Road                     | HS1718 009F |             |  |  |  |
| 25                                                    | Little Ridge Avenue             | HS1718 036F |             |  |  |  |
| 26                                                    | Malvern Way                     | HS1718 005F |             |  |  |  |
| 27                                                    | Manor Road                      | HS1718 006F |             |  |  |  |
|                                                       | Marine Parade                   | HS1718 021F |             |  |  |  |
| 29                                                    | Marine Parade Service Road      | HS1718 021F |             |  |  |  |
|                                                       | Middle Road                     | HS1718 015F |             |  |  |  |
| 31                                                    | Milward Crescent                | HS1718 013F |             |  |  |  |
| 32                                                    | Milward Road                    | HS1718 013F |             |  |  |  |
| 33                                                    | Nelson Road                     | HS1718 011F |             |  |  |  |
| 34                                                    | North Road                      | HS1718 022F |             |  |  |  |
| 35                                                    | Old London Road                 | HS1718 031F |             |  |  |  |
| 36                                                    | Old Top Road                    | HS1718 015F |             |  |  |  |
| 30                                                    | Parkstone Road                  | HS1718 013F |             |  |  |  |
| 38                                                    |                                 | HS1718 024F | HS1718 017F |  |  |  |
| 30                                                    | Pevensey Road<br>Robsack Avenue | HS1718 001F |             |  |  |  |
| 39<br>40                                              |                                 |             |             |  |  |  |
| 40                                                    | Rothsay Road                    | HS1718 018F |             |  |  |  |
|                                                       | Saxon Road                      | HS1718 031F |             |  |  |  |
| 42                                                    | Saxon Street                    | HS1718 002F |             |  |  |  |
| 43                                                    | Silvan Road                     | HS1718 016F |             |  |  |  |
| 44                                                    | St Paul's Road                  | HS1718 026F |             |  |  |  |
| 45                                                    | Stainsby Street                 | HS1718 025F |             |  |  |  |
| 46                                                    | The Bourne                      | HS1718 019F | HS1718 033F |  |  |  |
| 47                                                    | Upper Maze Hill                 | HS1718 017F |             |  |  |  |
| 48                                                    | Victoria Avenue                 | HS1718 031F |             |  |  |  |
| 49                                                    | Winchelsea Lane                 | HS1718 023F |             |  |  |  |