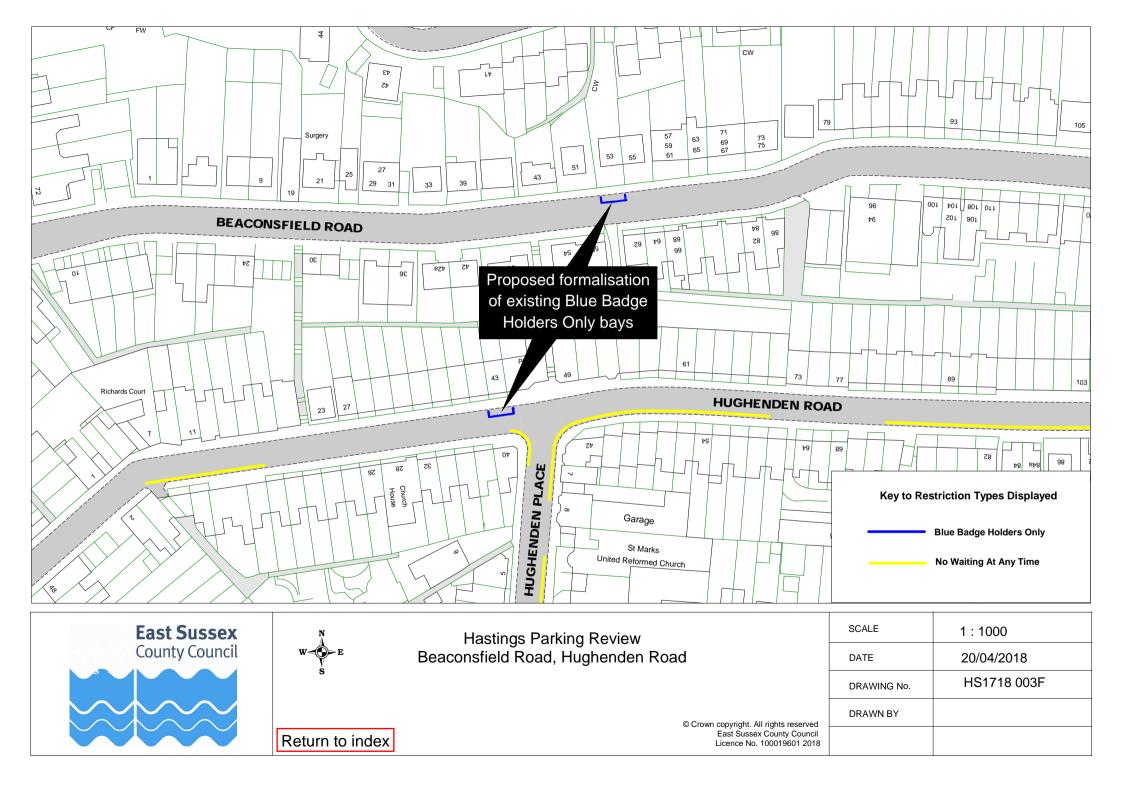

Hastings Parking Review 2017 - 2018

Formal Consultation

Drawings

eastsussex.gov.uk

| Hastings Parking Review 2017-18 - Formal consultation |                                 |             |             |  |  |  |
|-------------------------------------------------------|---------------------------------|-------------|-------------|--|--|--|
|                                                       | Road Name                       | Drawi       | Drawing No. |  |  |  |
| 1                                                     | All Saints Street               | HS1718 019F |             |  |  |  |
| 2                                                     | Ashburnham Road                 | HS1718 029F |             |  |  |  |
| 3                                                     | Baldslow Road                   | HS1718 012F |             |  |  |  |
| 4                                                     | Beaconsfield Road               | HS1718 003F |             |  |  |  |
| 5                                                     | Beaufort Road                   | HS1718 010F |             |  |  |  |
| 6                                                     | Bexhill Road                    | HS1718 020F |             |  |  |  |
| 7                                                     | Braybrooke Road                 | HS1718 030F |             |  |  |  |
| 8                                                     | Brightling Avenue               | HS1718 015F |             |  |  |  |
| 9                                                     | Burton Way                      | HS1718 008F |             |  |  |  |
| 10                                                    | Castle Hill Road                | HS1718 014F |             |  |  |  |
| 11                                                    | Chanctonbury Drive              | HS1718 024F |             |  |  |  |
| 12                                                    | Claremont                       | HS1718 035F |             |  |  |  |
| 13                                                    | Cornwallis Terrace              | HS1718 034F |             |  |  |  |
| 14                                                    | East Beach Street               | HS1718 033F |             |  |  |  |
| 15                                                    | Edinburgh Road                  | HS1718 004F |             |  |  |  |
|                                                       | Emmanuel Road                   | HS1718 028F |             |  |  |  |
| 17                                                    | Eversfield Place                | HS1718 032F |             |  |  |  |
| 18                                                    | Fairlight Road                  | HS1718 031F |             |  |  |  |
| 19                                                    | Grange Road                     | HS1718 024F |             |  |  |  |
| 20                                                    | Hardwicke Road                  | HS1718 007F |             |  |  |  |
| 21                                                    | Hillside Road                   | HS1718 024F |             |  |  |  |
|                                                       | Hughenden Road                  | HS1718 003F |             |  |  |  |
| 23                                                    | Kenilworth Road                 | HS1718 017F | HS1718 018F |  |  |  |
|                                                       | Linton Road                     | HS1718 009F |             |  |  |  |
| 25                                                    | Little Ridge Avenue             | HS1718 036F |             |  |  |  |
| 26                                                    | Malvern Way                     | HS1718 005F |             |  |  |  |
| 27                                                    | Manor Road                      | HS1718 006F |             |  |  |  |
|                                                       | Marine Parade                   | HS1718 021F |             |  |  |  |
| 29                                                    | Marine Parade Service Road      | HS1718 021F |             |  |  |  |
|                                                       | Middle Road                     | HS1718 015F |             |  |  |  |
| 31                                                    | Milward Crescent                | HS1718 013F |             |  |  |  |
| 32                                                    | Milward Road                    | HS1718 013F |             |  |  |  |
| 33                                                    | Nelson Road                     | HS1718 011F |             |  |  |  |
| 34                                                    | North Road                      | HS1718 022F |             |  |  |  |
| 35                                                    | Old London Road                 | HS1718 031F |             |  |  |  |
| 36                                                    | Old Top Road                    | HS1718 015F |             |  |  |  |
| 30                                                    | Parkstone Road                  | HS1718 013F |             |  |  |  |
| 38                                                    |                                 | HS1718 024F | HS1718 017F |  |  |  |
| 30                                                    | Pevensey Road<br>Robsack Avenue | HS1718 001F |             |  |  |  |
| 39<br>40                                              |                                 |             |             |  |  |  |
| 40                                                    | Rothsay Road                    | HS1718 018F |             |  |  |  |
|                                                       | Saxon Road                      | HS1718 031F |             |  |  |  |
| 42                                                    | Saxon Street                    | HS1718 002F |             |  |  |  |
| 43                                                    | Silvan Road                     | HS1718 016F |             |  |  |  |
| 44                                                    | St Paul's Road                  | HS1718 026F |             |  |  |  |
| 45                                                    | Stainsby Street                 | HS1718 025F |             |  |  |  |
| 46                                                    | The Bourne                      | HS1718 019F | HS1718 033F |  |  |  |
| 47                                                    | Upper Maze Hill                 | HS1718 017F |             |  |  |  |
| 48                                                    | Victoria Avenue                 | HS1718 031F |             |  |  |  |
| 49                                                    | Winchelsea Lane                 | HS1718 023F |             |  |  |  |