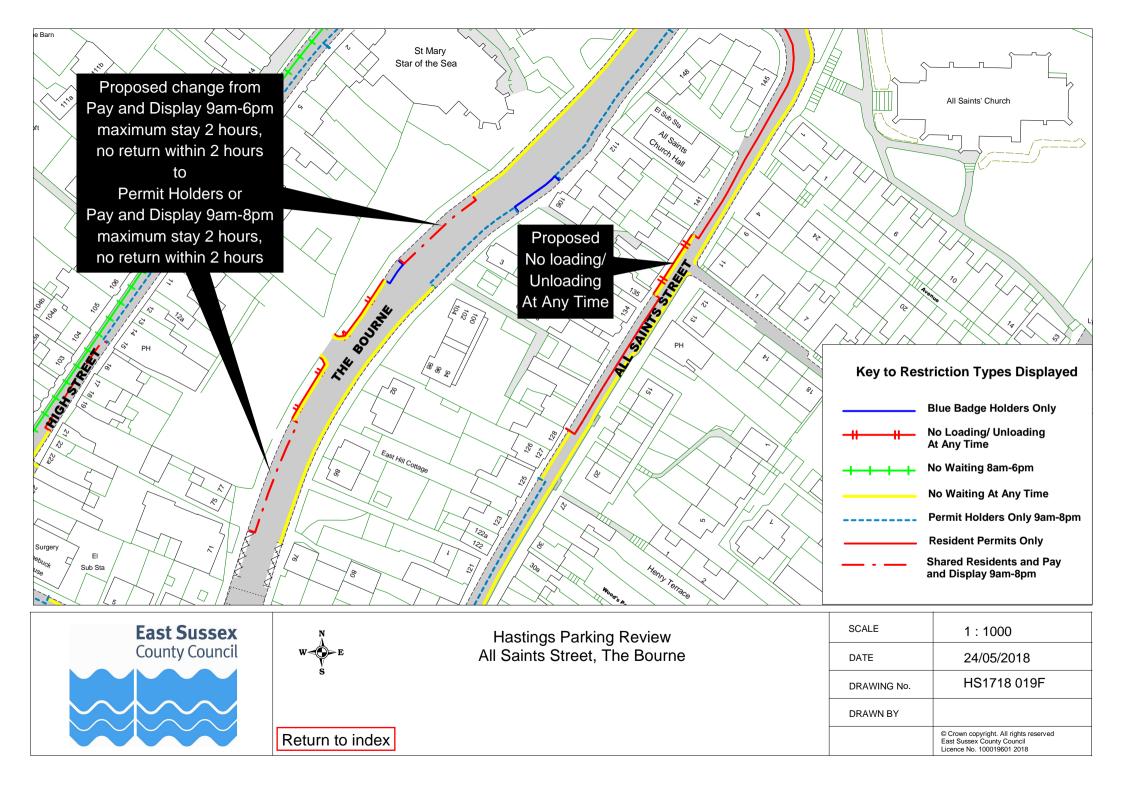

 Blue Badge Holders Only At Any Time

Bus Stop Clearway

No Waiting At Any Time

Resident Permits Only 9am-8pm

Residents Permit Holders or Time Limited Mon to Sat 9am-6pm maximum stay 2 hours no return within 2 hours