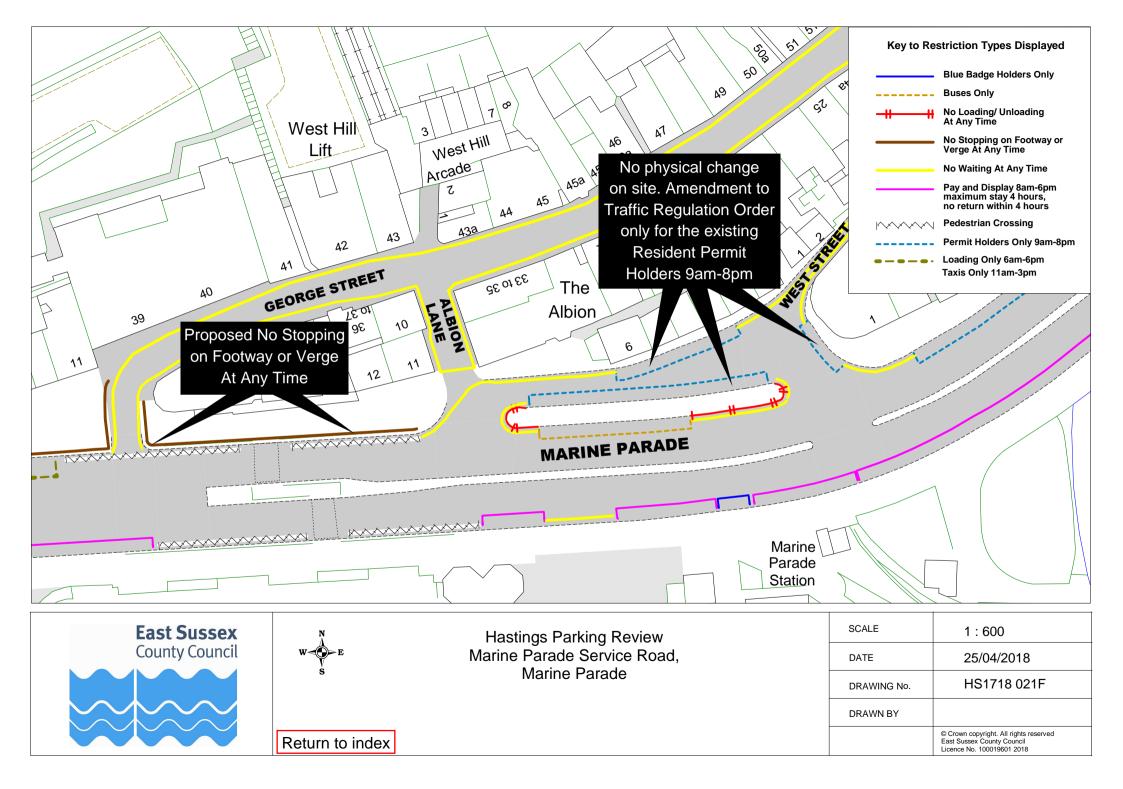

1/05/2018                                                                                         |
|                |                 |                                                                              | DRAWING No. | HS1718 017F                                                                                        |
|                |                 |                                                                              | DRAWN BY    |                                                                                                    |
|                | Return to index |                                                                              |             | © Crown copyright. All rights reserved<br>East Sussex County Council<br>Licence No. 100019601 2018 |