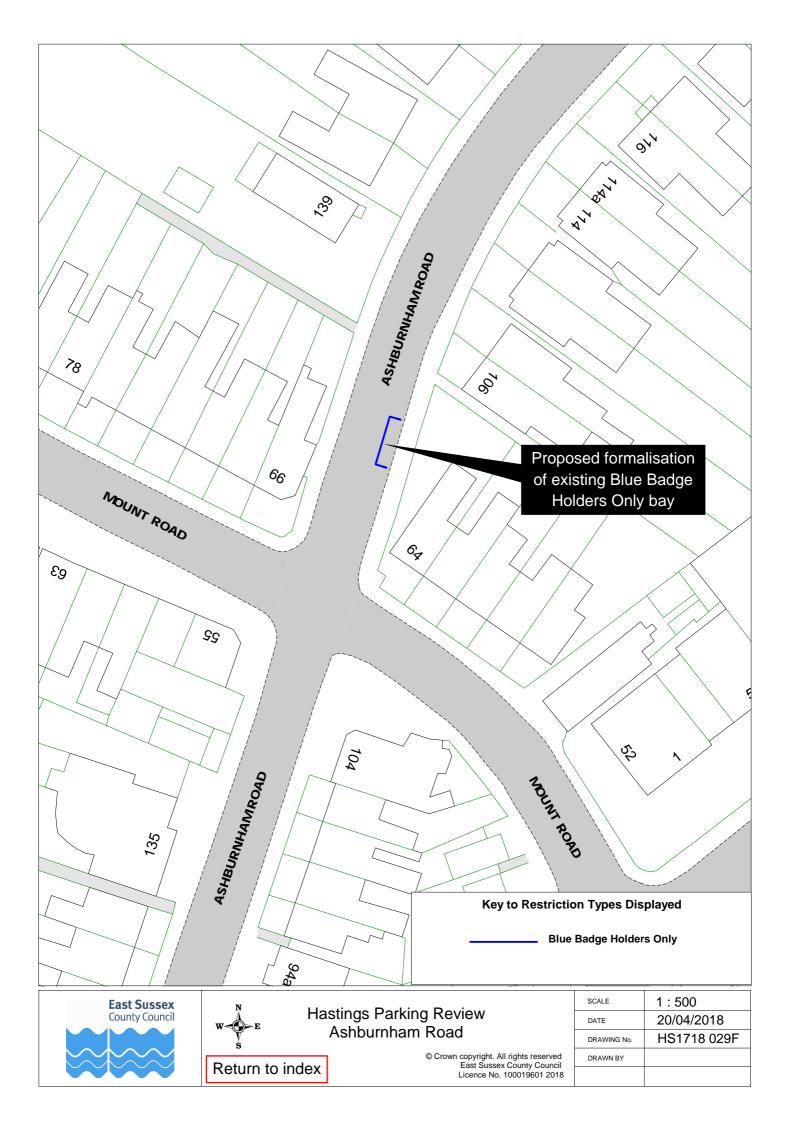

|
|                |                 |                                                                              | DRAWING No. | HS1718 017F                                                                                        |
|                |                 |                                                                              | DRAWN BY    |                                                                                                    |
|                | Return to index |                                                                              |             | © Crown copyright. All rights reserved<br>East Sussex County Council<br>Licence No. 100019601 2018 |