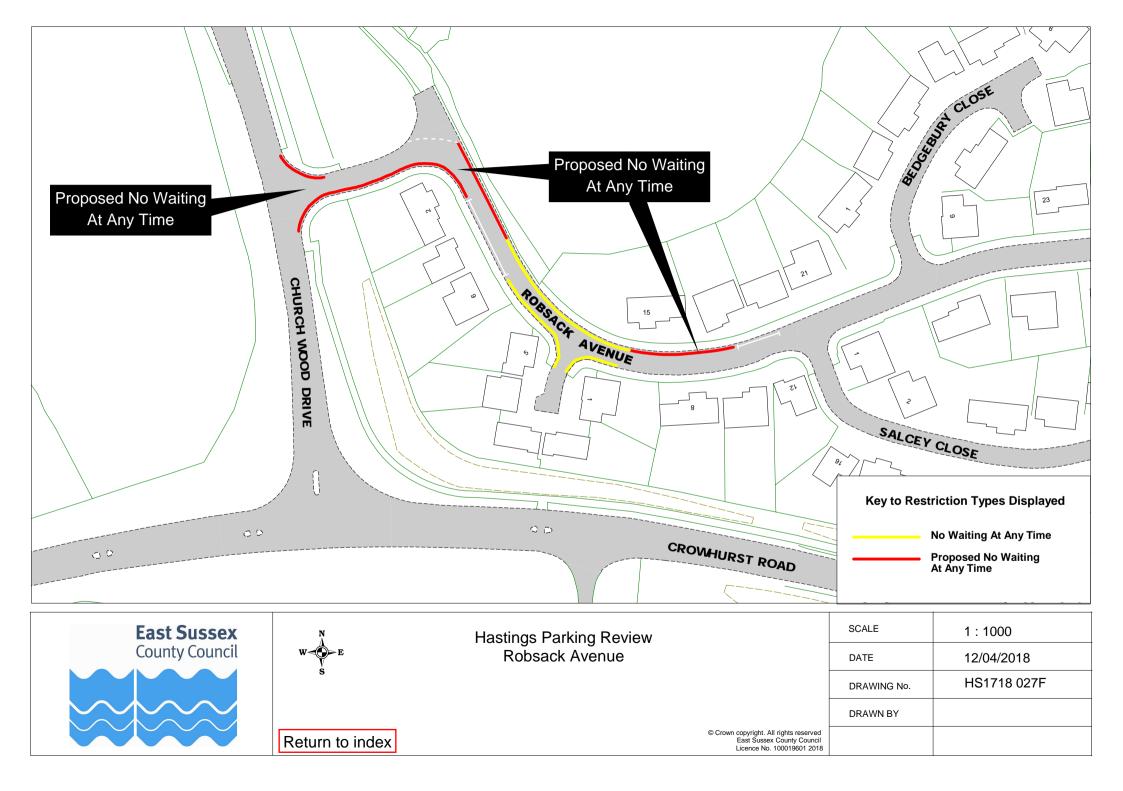

|
|                |                 |                                                                              | DRAWING No. | HS1718 017F                                                                                        |
|                |                 |                                                                              | DRAWN BY    |                                                                                                    |
|                | Return to index |                                                                              |             | © Crown copyright. All rights reserved<br>East Sussex County Council<br>Licence No. 100019601 2018 |