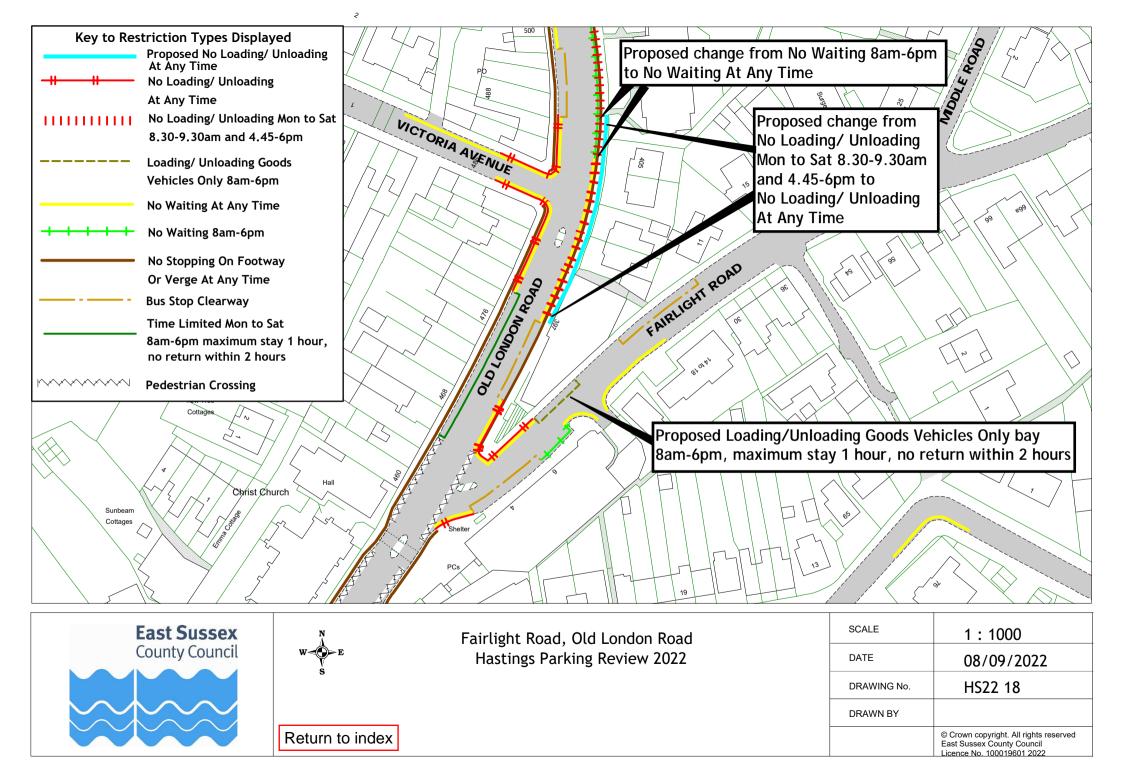

| Warrior Square         | HS22 19     |             |  |
| 57                                                   | Wellington Place       | HS22 28     |             |  |
| 58                                                   | Whatlington Way        | HS22 07     |             |  |
| 59                                                   | White Rock Road        | HS22 41     |             |  |
| 60                                                   | Woodland Vale Road     | HS22 42     |             |  |
| 61                                                   | York Gardens           | HS22 28     |             |  |
| 62                                                   | Zone G                 | HS22 43     |             |  |





















































































| SCALE       | 1:500                                                                                        |
|-------------|----------------------------------------------------------------------------------------------|
| DATE        | 07/09/2022                                                                                   |
| DRAWING No. | HS22 40                                                                                      |
| DRAWN BY    |                                                                                              |
|             | © Crown copyright. All rights reserved East Sussex County Council Licence No. 100019601 2022 |

Return to index