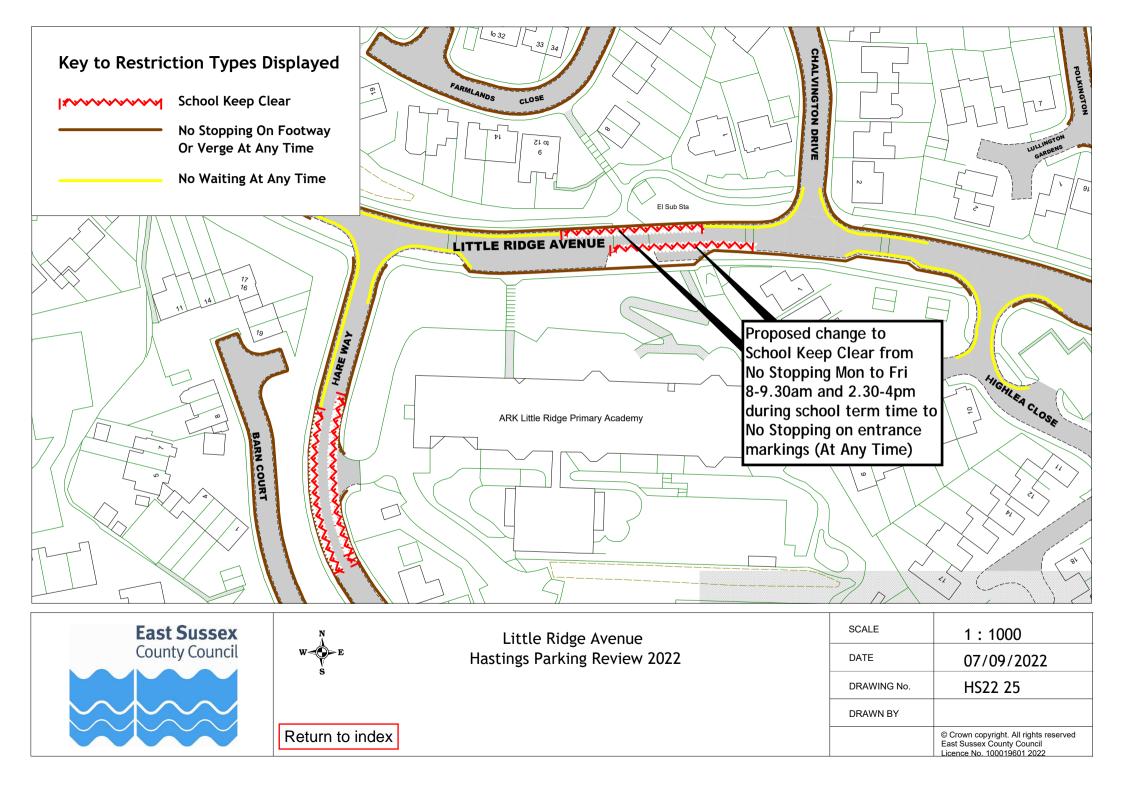

| Warrior Square         | HS22 19     |             |  |
| 57                                                   | Wellington Place       | HS22 28     |             |  |
| 58                                                   | Whatlington Way        | HS22 07     |             |  |
| 59                                                   | White Rock Road        | HS22 41     |             |  |
| 60                                                   | Woodland Vale Road     | HS22 42     |             |  |
| 61                                                   | York Gardens           | HS22 28     |             |  |
| 62                                                   | Zone G                 | HS22 43     |             |  |





















































































| SCALE       | 1:500                                                                                        |
|-------------|----------------------------------------------------------------------------------------------|
| DATE        | 07/09/2022                                                                                   |
| DRAWING No. | HS22 40                                                                                      |
| DRAWN BY    |                                                                                              |
|             | © Crown copyright. All rights reserved East Sussex County Council Licence No. 100019601 2022 |

Return to index