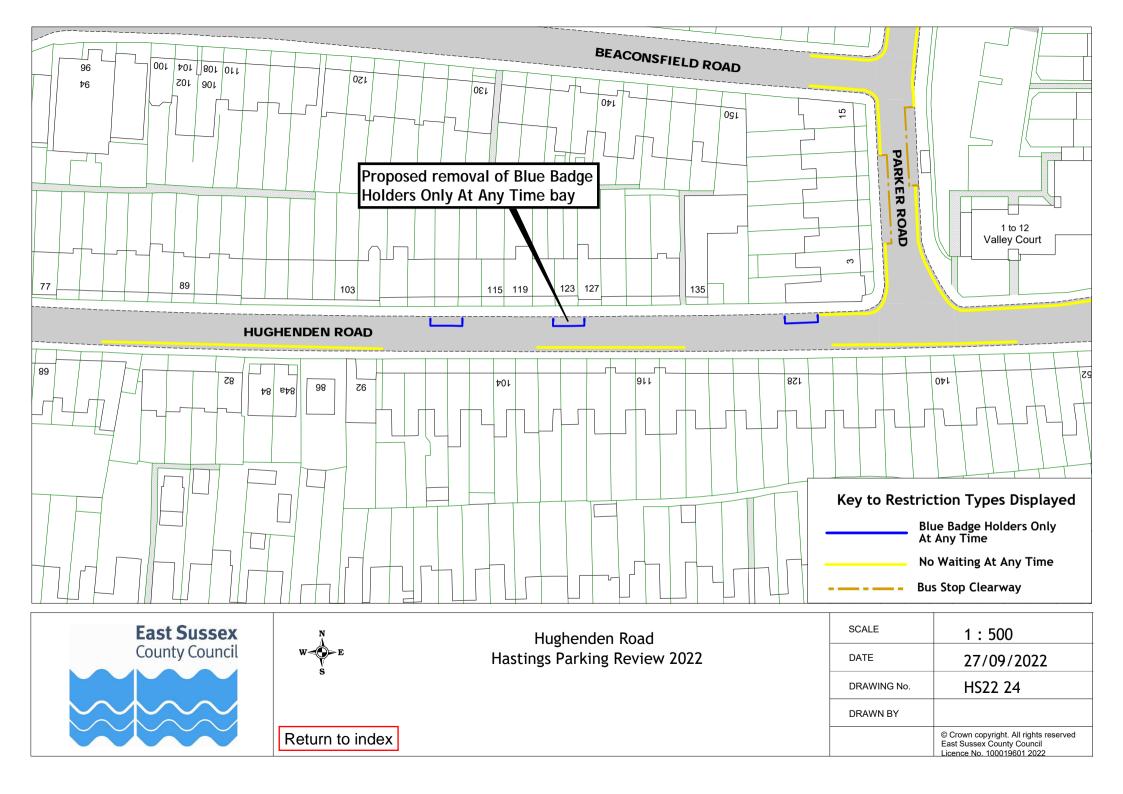

## **Drawings**

| Hastings Parking Review 2022 - Informal consultation |                         |             |             |  |
|------------------------------------------------------|-------------------------|-------------|-------------|--|
|                                                      | Road Name               | Drawing No. | Drawing No. |  |
| 1                                                    | Alfred Street           | HS22 01     |             |  |
| 2                                                    | All Saints Crescent     | HS22 02     |             |  |
| 3                                                    | Alpine Road             | HS22 03     |             |  |
| 4                                                    | Amherst Road            | HS22 04     |             |  |
| 5                                                    | Ashburnham Road         | HS22 05     |             |  |
| 6                                                    | Bembrook Road           | HS22 06     |             |  |
| 7                                                    | Bodiam Drive            | HS22 07     |             |  |
| 8                                                    | Bohemia Road            | HS22 08     |             |  |
| 9                                                    | Brightling Avenue       | HS22 09     |             |  |
| 10                                                   | Castledown Avenue       | HS22 10     |             |  |
| 11                                                   | Chapel Park Road        | HS22 08     |             |  |
| 12                                                   | Church In The Wood Lane | HS22 11     |             |  |
| 13                                                   | Coghurst Road           | HS22 12     |             |  |
| 14                                                   | Collier Road            | HS22 06     |             |  |
| 15                                                   | Cornfield Terrace       | HS22 08     |             |  |
| 16                                                   | Cornwallis Gardens      | HS22 13     |             |  |
| 17                                                   | Croft Road              | HS22 06     | HS22 14     |  |
| 18                                                   | Earl Street             | HS22 15     |             |  |
| 19                                                   | Edmund Road             | HS22 16     |             |  |
| 20                                                   | Edwin Road              | HS22 16     |             |  |
| 21                                                   | Exmouth Place           | HS22 17     |             |  |
| 22                                                   | Fairlight Road          | HS22 18     |             |  |
| 23                                                   | Gensing Road            | HS22 01     |             |  |
| 24                                                   | Githa Road              | HS22 16     |             |  |
| 25                                                   | Godwin Road             | HS22 16     |             |  |
| 26                                                   | Gordon Road             | HS22 03     |             |  |
| 27                                                   | Grand Parade            | HS22 19     | HS22 20     |  |
| 28                                                   | Harley Shute Road       | HS22 21     |             |  |
| 29                                                   | Harold Road             | HS22 22     |             |  |
| 30                                                   | Horntye Road            | HS22 23     |             |  |
| 31                                                   | Hughenden Road          | HS22 24     |             |  |
| 32                                                   | Little Ridge Avenue     | HS22 25     |             |  |
| 33                                                   | Lower Park Road         | HS22 26     |             |  |
| 34                                                   | Mann Street             | HS22 15     |             |  |