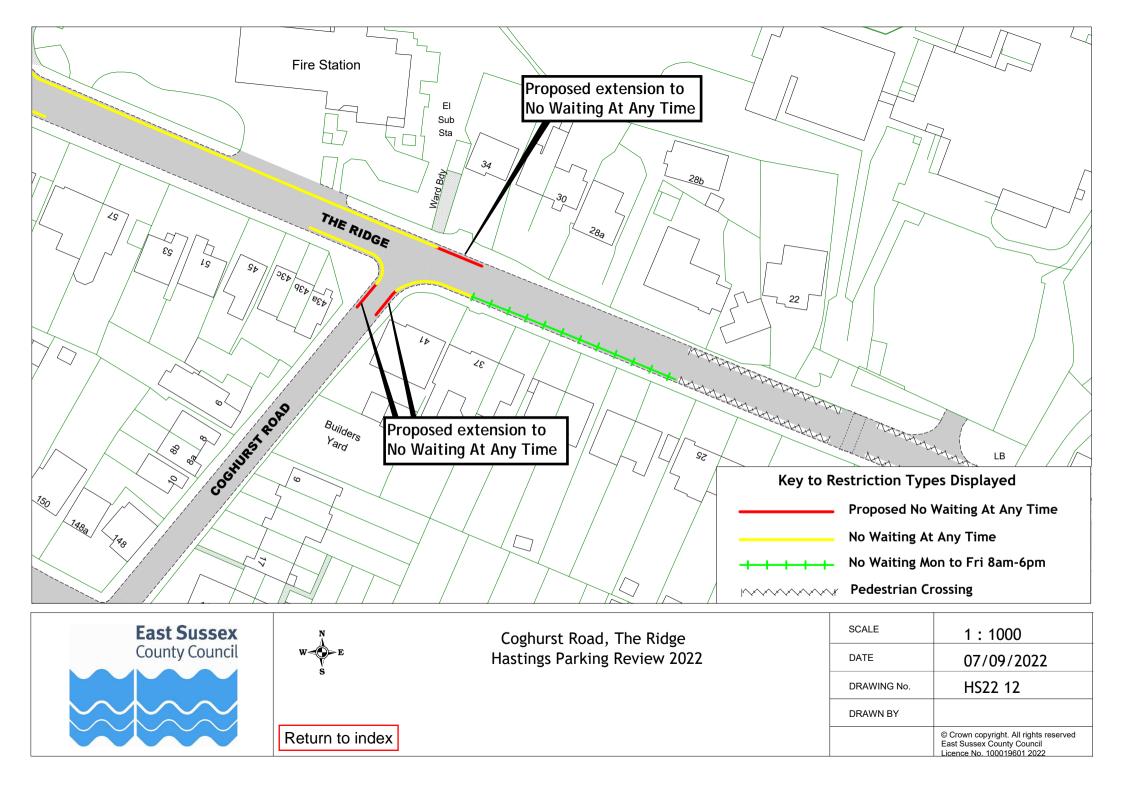

| Warrior Square         | HS22 19     |             |  |
| 57                                                   | Wellington Place       | HS22 28     |             |  |
| 58                                                   | Whatlington Way        | HS22 07     |             |  |
| 59                                                   | White Rock Road        | HS22 41     |             |  |
| 60                                                   | Woodland Vale Road     | HS22 42     |             |  |
| 61                                                   | York Gardens           | HS22 28     |             |  |
| 62                                                   | Zone G                 | HS22 43     |             |  |





















































































| SCALE       | 1:500                                                                                        |
|-------------|----------------------------------------------------------------------------------------------|
| DATE        | 07/09/2022                                                                                   |
| DRAWING No. | HS22 40                                                                                      |
| DRAWN BY    |                                                                                              |
|             | © Crown copyright. All rights reserved East Sussex County Council Licence No. 100019601 2022 |

Return to index