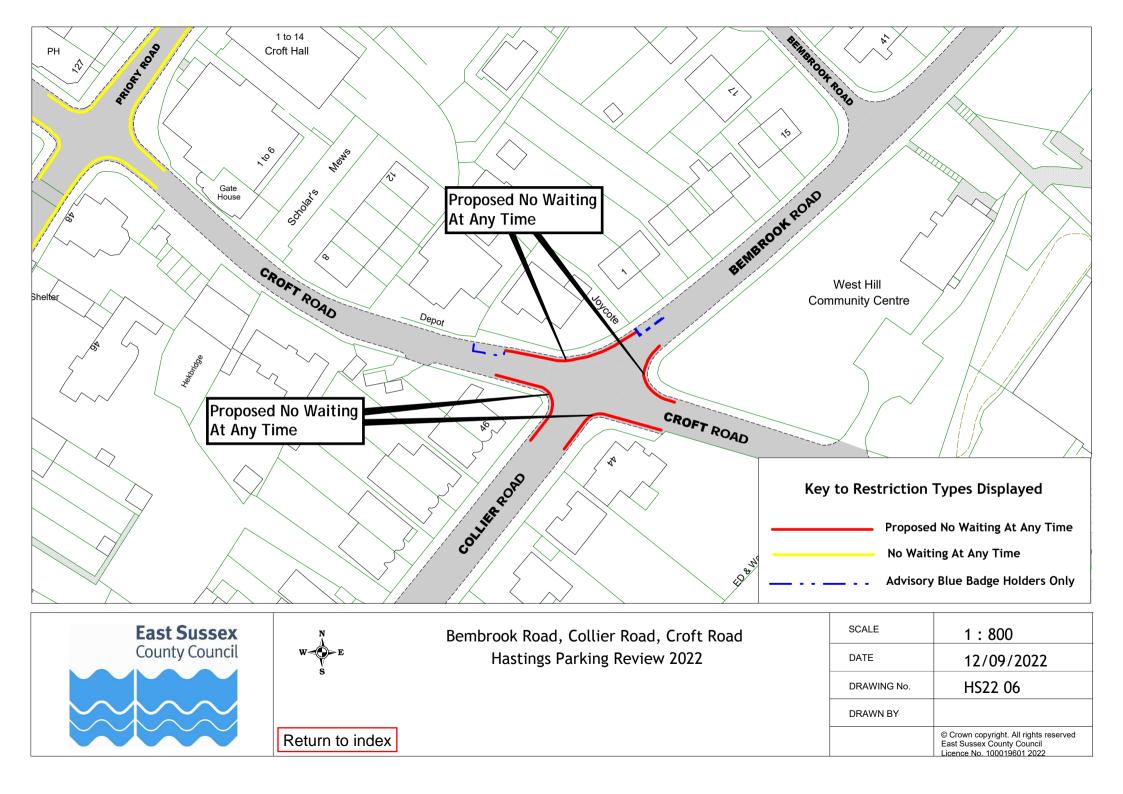

## **Drawings**

| Hastings Parking Review 2022 - Informal consultation |                         |             |             |  |
|------------------------------------------------------|-------------------------|-------------|-------------|--|
|                                                      | Road Name               | Drawing No. | Drawing No. |  |
| 1                                                    | Alfred Street           | HS22 01     |             |  |
| 2                                                    | All Saints Crescent     | HS22 02     |             |  |
| 3                                                    | Alpine Road             | HS22 03     |             |  |
| 4                                                    | Amherst Road            | HS22 04     |             |  |
| 5                                                    | Ashburnham Road         | HS22 05     |             |  |
| 6                                                    | Bembrook Road           | HS22 06     |             |  |
| 7                                                    | Bodiam Drive            | HS22 07     |             |  |
| 8                                                    | Bohemia Road            | HS22 08     |             |  |
| 9                                                    | Brightling Avenue       | HS22 09     |             |  |
| 10                                                   | Castledown Avenue       | HS22 10     |             |  |
| 11                                                   | Chapel Park Road        | HS22 08     |             |  |
| 12                                                   | Church In The Wood Lane | HS22 11     |             |  |
| 13                                                   | Coghurst Road           | HS22 12     |             |  |
| 14                                                   | Collier Road            | HS22 06     |             |  |
| 15                                                   | Cornfield Terrace       | HS22 08     |             |  |
| 16                                                   | Cornwallis Gardens      | HS22 13     |             |  |
| 17                                                   | Croft Road              | HS22 06     | HS22 14     |  |
| 18                                                   | Earl Street             | HS22 15     |             |  |
| 19                                                   | Edmund Road             | HS22 16     |             |  |
| 20                                                   | Edwin Road              | HS22 16     |             |  |
| 21                                                   | Exmouth Place           | HS22 17     |             |  |
| 22                                                   | Fairlight Road          | HS22 18     |             |  |
| 23                                                   | Gensing Road            | HS22 01     |             |  |
| 24                                                   | Githa Road              | HS22 16     |             |  |
| 25                                                   | Godwin Road             | HS22 16     |             |  |
| 26                                                   | Gordon Road             | HS22 03     |             |  |
| 27                                                   | Grand Parade            | HS22 19     | HS22 20     |  |
| 28                                                   | Harley Shute Road       | HS22 21     |             |  |
| 29                                                   | Harold Road             | HS22 22     |             |  |
| 30                                                   | Horntye Road            | HS22 23     |             |  |
| 31                                                   | Hughenden Road          | HS22 24     |             |  |
| 32                                                   | Little Ridge Avenue     | HS22 25     |             |  |
| 33                                                   | Lower Park Road         | HS22 26     |             |  |
| 34                                                   | Mann Street             | HS22 15     |             |  |