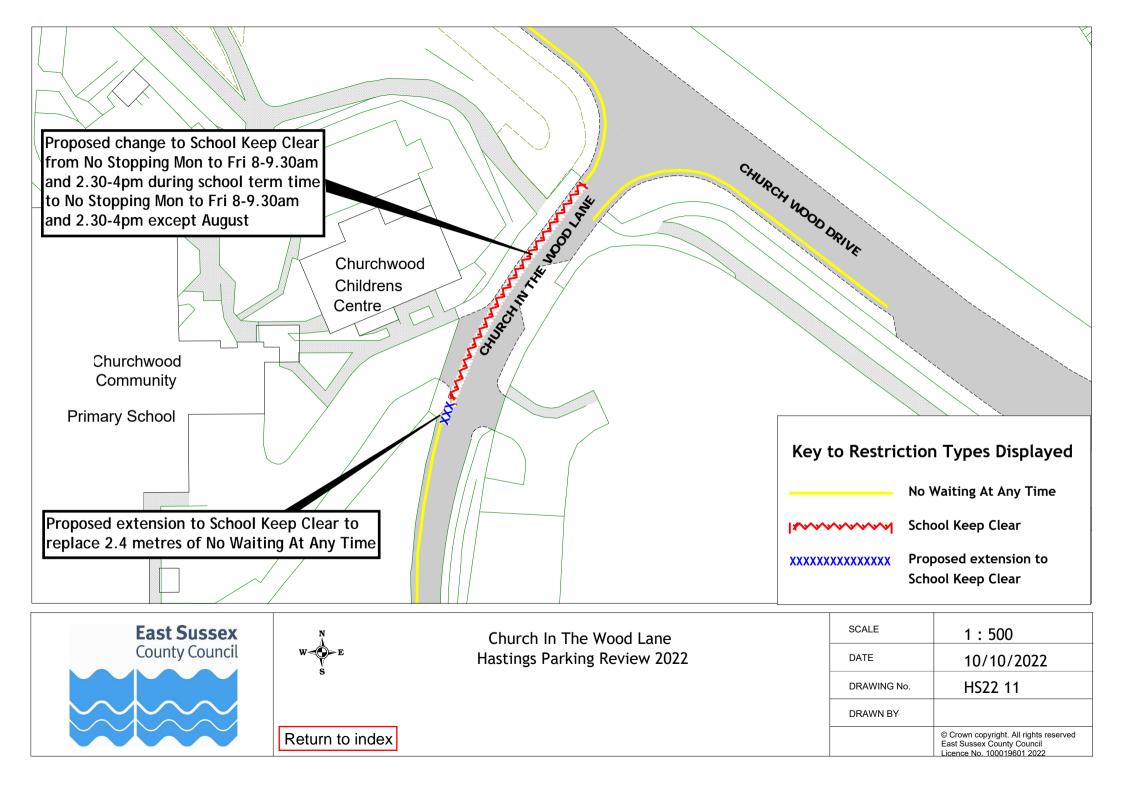

| Warrior Square         | HS22 19     |             |  |
| 57                                                   | Wellington Place       | HS22 28     |             |  |
| 58                                                   | Whatlington Way        | HS22 07     |             |  |
| 59                                                   | White Rock Road        | HS22 41     |             |  |
| 60                                                   | Woodland Vale Road     | HS22 42     |             |  |
| 61                                                   | York Gardens           | HS22 28     |             |  |
| 62                                                   | Zone G                 | HS22 43     |             |  |





















































































| SCALE       | 1:500                                                                                        |
|-------------|----------------------------------------------------------------------------------------------|
| DATE        | 07/09/2022                                                                                   |
| DRAWING No. | HS22 40                                                                                      |
| DRAWN BY    |                                                                                              |
|             | © Crown copyright. All rights reserved East Sussex County Council Licence No. 100019601 2022 |

Return to index