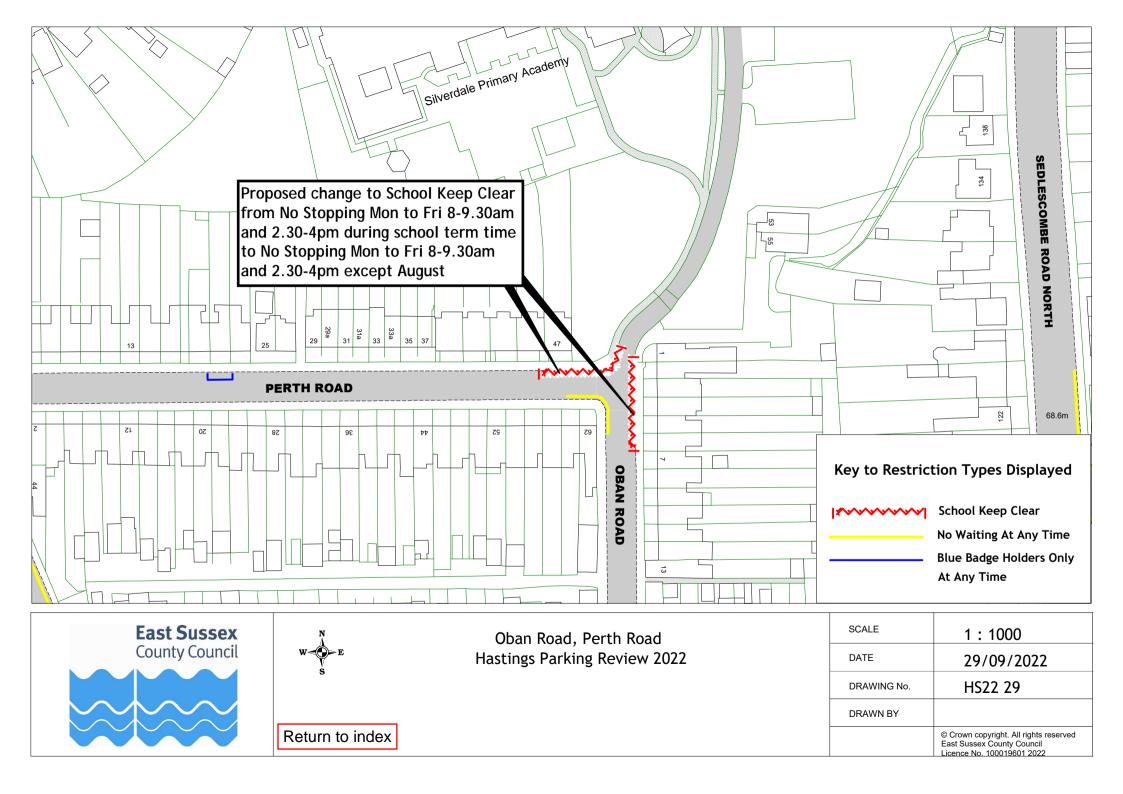

| Hastings Parking Review 2022 - Informal consultation |                        |             |             |  |
|------------------------------------------------------|------------------------|-------------|-------------|--|
|                                                      | Road Name              | Drawing No. | Drawing No. |  |
| 35                                                   | Middle Road            | HS22 09     |             |  |
| 36                                                   | Mount Road             | HS22 27     |             |  |
| 37                                                   | North Street           | HS22 01     |             |  |
| 38                                                   | Oban Road              | HS22 29     |             |  |
| 39                                                   | Old London Road        | HS22 18     |             |  |
| 40                                                   | Perth Road             | HS22 29     |             |  |
| 41                                                   | Plynlimmon Road        | HS22 03     |             |  |
| 42                                                   | Priory Road            | HS22 03     | HS22 30     |  |
| 43                                                   | Quebec Road            | HS22 31     |             |  |
| 44                                                   | Queens Road            | HS22 28     |             |  |
| 45                                                   | Robertson Terrace      | HS22 32     |             |  |
| 46                                                   | Rymill Road            | HS22 33     |             |  |
| 47                                                   | Saxon Street           | HS22 34     |             |  |
| 48                                                   | Sea Road               | HS22 35     |             |  |
| 49                                                   | Sedlescombe Road North | HS22 36     |             |  |
| 50                                                   | Shepherd Street        | HS22 01     |             |  |
| 51                                                   | St Helens Crescent     | HS22 37     |             |  |
| 52                                                   | St Marys Road          | HS22 38     |             |  |
| 53                                                   | St Pauls Road          | HS22 08     | HS22 39     |  |
| 54                                                   | The Ridge              | HS22 12     | HS22 40     |  |
| 55                                                   | Union Street           | HS22 01     |             |  |
| 56                                                   | Warrior Square         | HS22 19     |             |  |
| 57                                                   | Wellington Place       | HS22 28     |             |  |
| 58                                                   | Whatlington Way        | HS22 07     |             |  |
| 59                                                   | White Rock Road        | HS22 41     |             |  |
| 60                                                   | Woodland Vale Road     | HS22 42     |             |  |
| 61                                                   | York Gardens           | HS22 28     |             |  |
| 62                                                   | Zone G                 | HS22 43     |             |  |