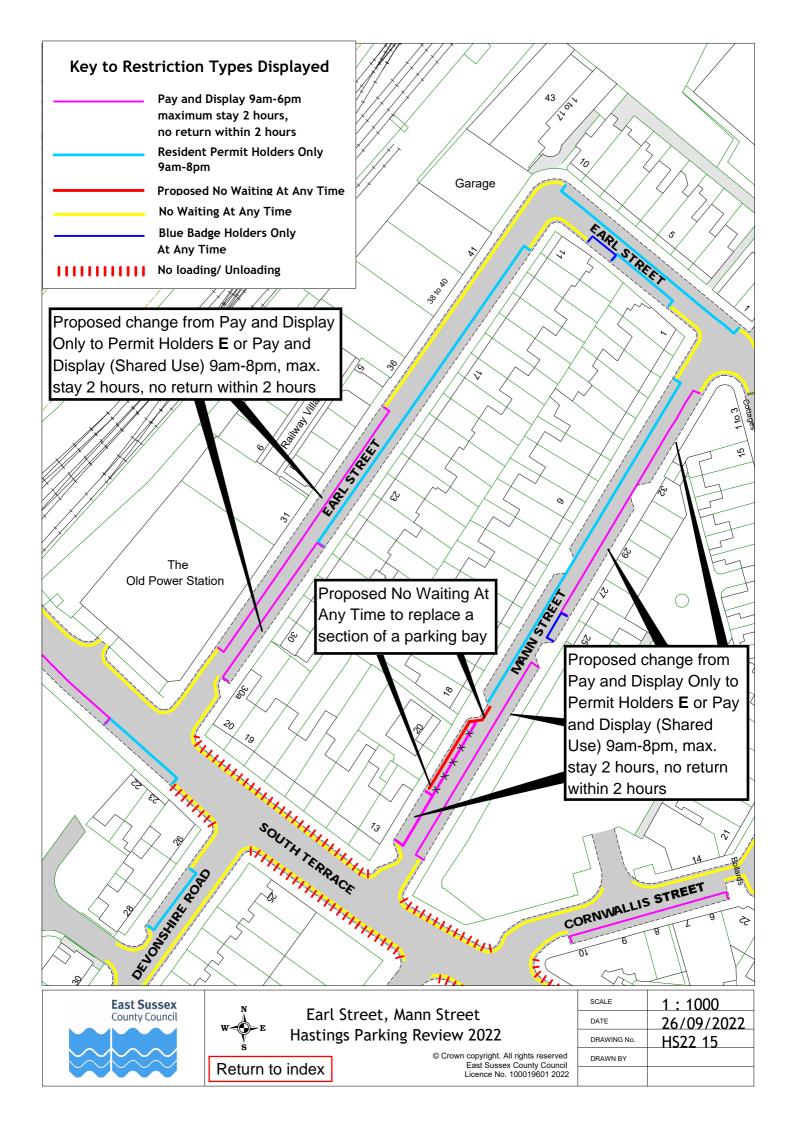

| Warrior Square         | HS22 19     |             |  |
| 57                                                   | Wellington Place       | HS22 28     |             |  |
| 58                                                   | Whatlington Way        | HS22 07     |             |  |
| 59                                                   | White Rock Road        | HS22 41     |             |  |
| 60                                                   | Woodland Vale Road     | HS22 42     |             |  |
| 61                                                   | York Gardens           | HS22 28     |             |  |
| 62                                                   | Zone G                 | HS22 43     |             |  |





















































































| SCALE       | 1:500                                                                                        |
|-------------|----------------------------------------------------------------------------------------------|
| DATE        | 07/09/2022                                                                                   |
| DRAWING No. | HS22 40                                                                                      |
| DRAWN BY    |                                                                                              |
|             | © Crown copyright. All rights reserved East Sussex County Council Licence No. 100019601 2022 |

Return to index