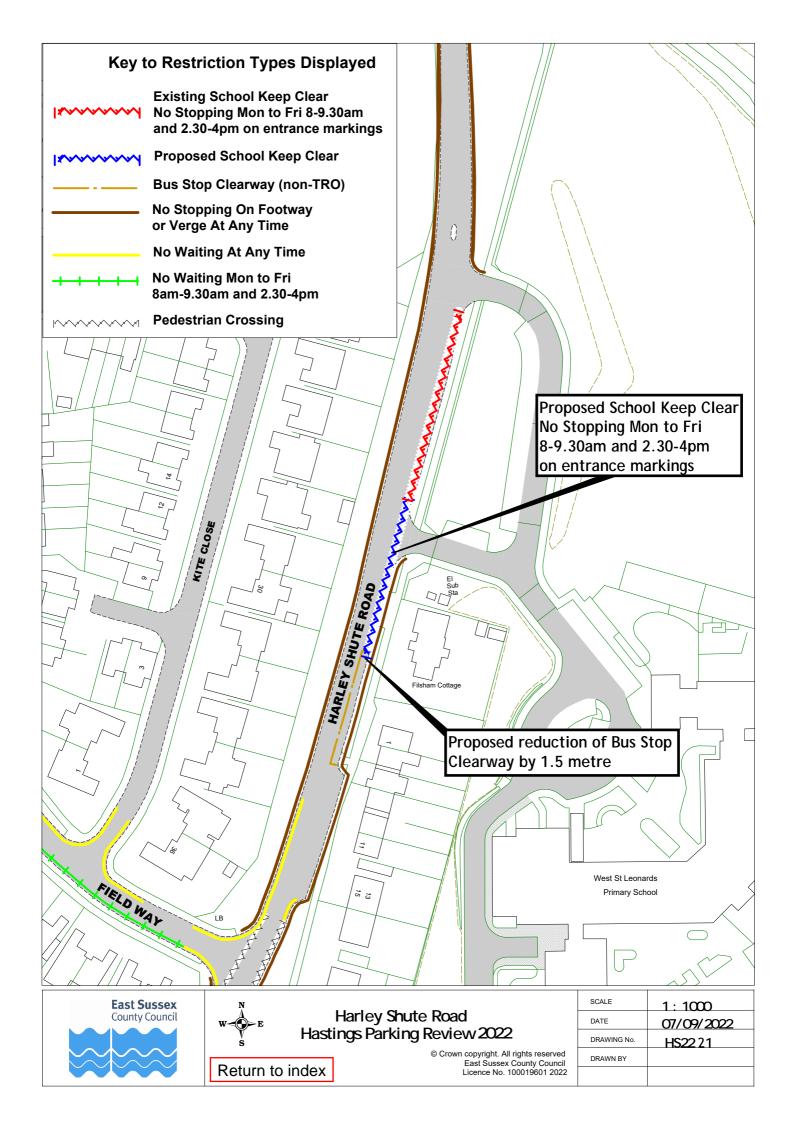

## **Drawings**

| Hastings Parking Review 2022 - Informal consultation |                         |             |             |  |
|------------------------------------------------------|-------------------------|-------------|-------------|--|
|                                                      | Road Name               | Drawing No. | Drawing No. |  |
| 1                                                    | Alfred Street           | HS22 01     |             |  |
| 2                                                    | All Saints Crescent     | HS22 02     |             |  |
| 3                                                    | Alpine Road             | HS22 03     |             |  |
| 4                                                    | Amherst Road            | HS22 04     |             |  |
| 5                                                    | Ashburnham Road         | HS22 05     |             |  |
| 6                                                    | Bembrook Road           | HS22 06     |             |  |
| 7                                                    | Bodiam Drive            | HS22 07     |             |  |
| 8                                                    | Bohemia Road            | HS22 08     |             |  |
| 9                                                    | Brightling Avenue       | HS22 09     |             |  |
| 10                                                   | Castledown Avenue       | HS22 10     |             |  |
| 11                                                   | Chapel Park Road        | HS22 08     |             |  |
| 12                                                   | Church In The Wood Lane | HS22 11     |             |  |
| 13                                                   | Coghurst Road           | HS22 12     |             |  |
| 14                                                   | Collier Road            | HS22 06     |             |  |
| 15                                                   | Cornfield Terrace       | HS22 08     |             |  |
| 16                                                   | Cornwallis Gardens      | HS22 13     |             |  |
| 17                                                   | Croft Road              | HS22 06     | HS22 14     |  |
| 18                                                   | Earl Street             | HS22 15     |             |  |
| 19                                                   | Edmund Road             | HS22 16     |             |  |
| 20                                                   | Edwin Road              | HS22 16     |             |  |
| 21                                                   | Exmouth Place           | HS22 17     |             |  |
| 22                                                   | Fairlight Road          | HS22 18     |             |  |
| 23                                                   | Gensing Road            | HS22 01     |             |  |
| 24                                                   | Githa Road              | HS22 16     |             |  |
| 25                                                   | Godwin Road             | HS22 16     |             |  |
| 26                                                   | Gordon Road             | HS22 03     |             |  |
| 27                                                   | Grand Parade            | HS22 19     | HS22 20     |  |
| 28                                                   | Harley Shute Road       | HS22 21     |             |  |
| 29                                                   | Harold Road             | HS22 22     |             |  |
| 30                                                   | Horntye Road            | HS22 23     |             |  |
| 31                                                   | Hughenden Road          | HS22 24     |             |  |
| 32                                                   | Little Ridge Avenue     | HS22 25     |             |  |
| 33                                                   | Lower Park Road         | HS22 26     |             |  |
| 34                                                   | Mann Street             | HS22 15     |             |  |