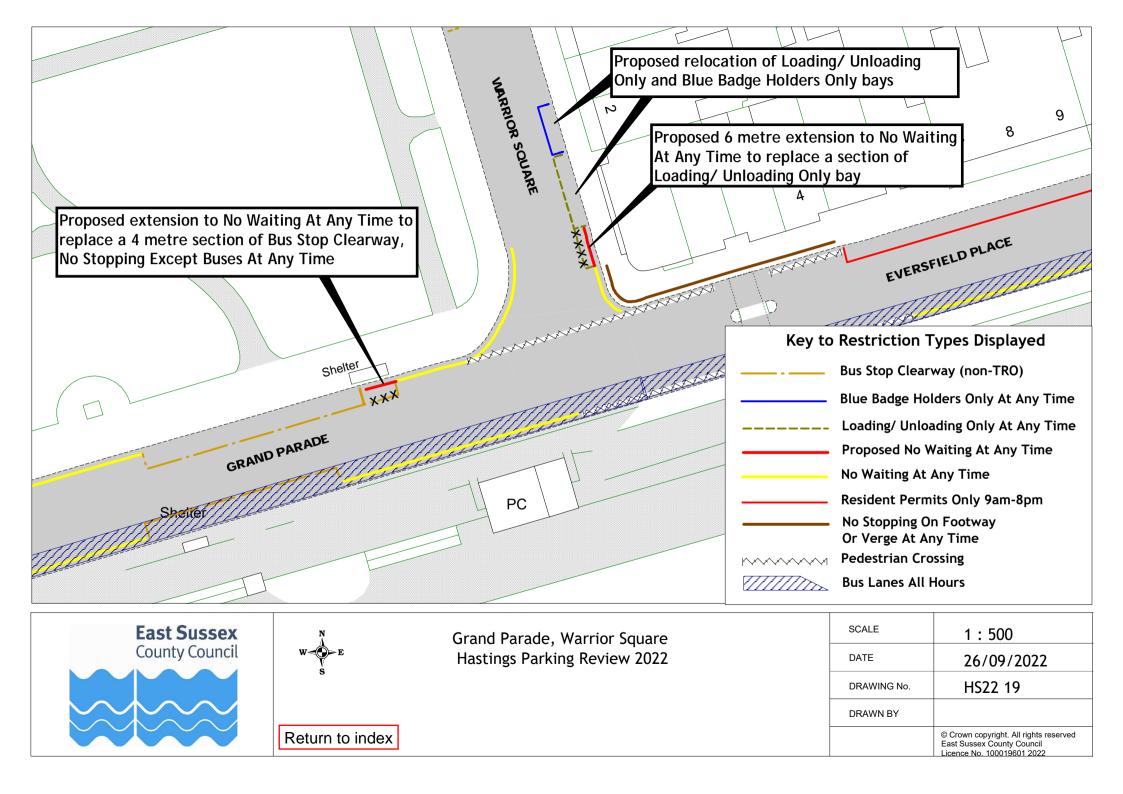

| Warrior Square         | HS22 19     |             |  |
| 57                                                   | Wellington Place       | HS22 28     |             |  |
| 58                                                   | Whatlington Way        | HS22 07     |             |  |
| 59                                                   | White Rock Road        | HS22 41     |             |  |
| 60                                                   | Woodland Vale Road     | HS22 42     |             |  |
| 61                                                   | York Gardens           | HS22 28     |             |  |
| 62                                                   | Zone G                 | HS22 43     |             |  |





















































































| SCALE       | 1:500                                                                                        |
|-------------|----------------------------------------------------------------------------------------------|
| DATE        | 07/09/2022                                                                                   |
| DRAWING No. | HS22 40                                                                                      |
| DRAWN BY    |                                                                                              |
|             | © Crown copyright. All rights reserved East Sussex County Council Licence No. 100019601 2022 |

Return to index