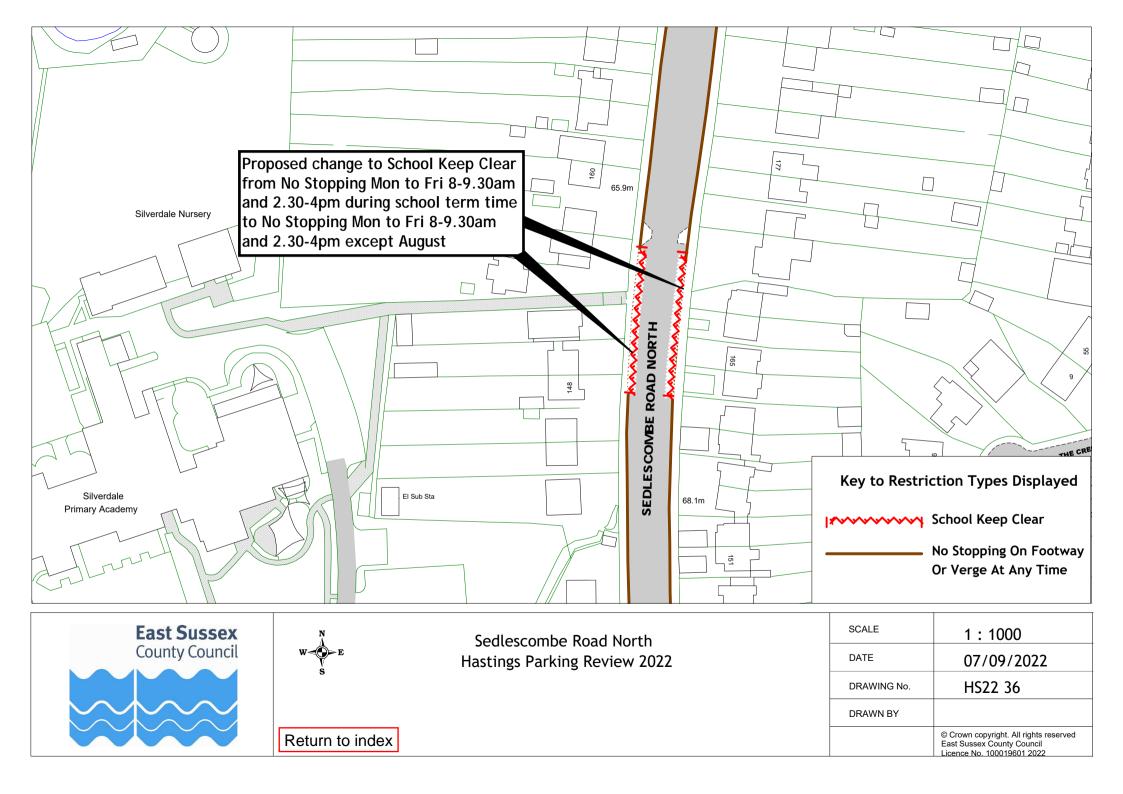

or Square         | HS22 19     |             |  |
| 57                                                   | Wellington Place       | HS22 28     |             |  |
| 58                                                   | Whatlington Way        | HS22 07     |             |  |
| 59                                                   | White Rock Road        | HS22 41     |             |  |
| 60                                                   | Woodland Vale Road     | HS22 42     |             |  |
| 61                                                   | York Gardens           | HS22 28     |             |  |
| 62                                                   | Zone G                 | HS22 43     |             |  |





















































































| SCALE       | 1:500                                                                                        |
|-------------|----------------------------------------------------------------------------------------------|
| DATE        | 07/09/2022                                                                                   |
| DRAWING No. | HS22 40                                                                                      |
| DRAWN BY    |                                                                                              |
|             | © Crown copyright. All rights reserved East Sussex County Council Licence No. 100019601 2022 |

Return to index