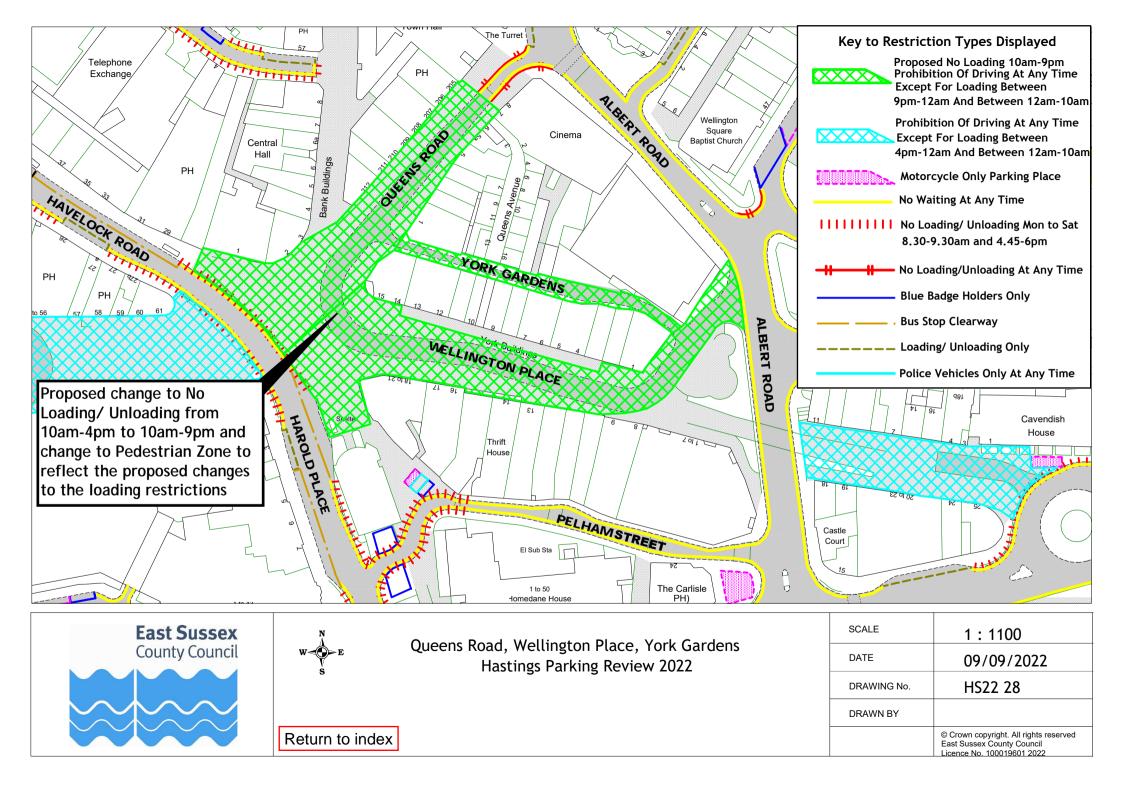

| Warrior Square         | HS22 19     |             |  |
| 57                                                   | Wellington Place       | HS22 28     |             |  |
| 58                                                   | Whatlington Way        | HS22 07     |             |  |
| 59                                                   | White Rock Road        | HS22 41     |             |  |
| 60                                                   | Woodland Vale Road     | HS22 42     |             |  |
| 61                                                   | York Gardens           | HS22 28     |             |  |
| 62                                                   | Zone G                 | HS22 43     |             |  |





















































































| SCALE       | 1:500                                                                                        |
|-------------|----------------------------------------------------------------------------------------------|
| DATE        | 07/09/2022                                                                                   |
| DRAWING No. | HS22 40                                                                                      |
| DRAWN BY    |                                                                                              |
|             | © Crown copyright. All rights reserved East Sussex County Council Licence No. 100019601 2022 |

Return to index