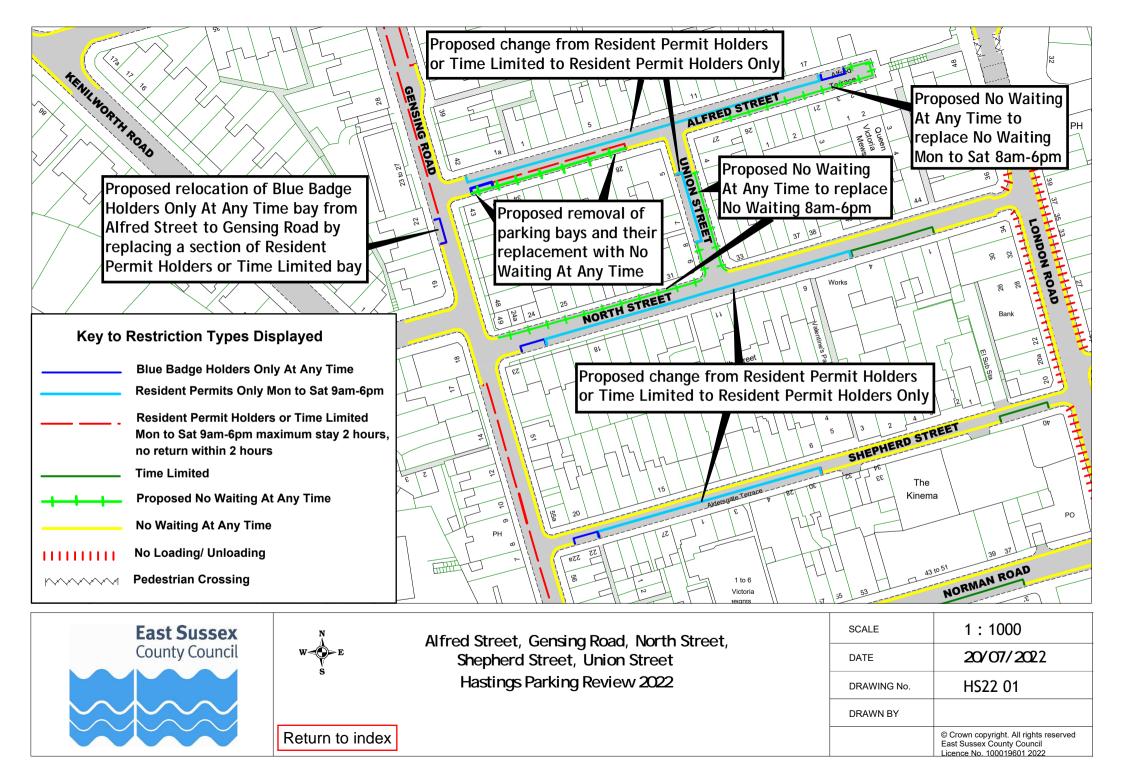

## **Drawings**

| Hastings Parking Review 2022 - Informal consultation |                         |             |             |  |
|------------------------------------------------------|-------------------------|-------------|-------------|--|
|                                                      | Road Name               | Drawing No. | Drawing No. |  |
| 1                                                    | Alfred Street           | HS22 01     |             |  |
| 2                                                    | All Saints Crescent     | HS22 02     |             |  |
| 3                                                    | Alpine Road             | HS22 03     |             |  |
| 4                                                    | Amherst Road            | HS22 04     |             |  |
| 5                                                    | Ashburnham Road         | HS22 05     |             |  |
| 6                                                    | Bembrook Road           | HS22 06     |             |  |
| 7                                                    | Bodiam Drive            | HS22 07     |             |  |
| 8                                                    | Bohemia Road            | HS22 08     |             |  |
| 9                                                    | Brightling Avenue       | HS22 09     |             |  |
| 10                                                   | Castledown Avenue       | HS22 10     |             |  |
| 11                                                   | Chapel Park Road        | HS22 08     |             |  |
| 12                                                   | Church In The Wood Lane | HS22 11     |             |  |
| 13                                                   | Coghurst Road           | HS22 12     |             |  |
| 14                                                   | Collier Road            | HS22 06     |             |  |
| 15                                                   | Cornfield Terrace       | HS22 08     |             |  |
| 16                                                   | Cornwallis Gardens      | HS22 13     |             |  |
| 17                                                   | Croft Road              | HS22 06     | HS22 14     |  |
| 18                                                   | Earl Street             | HS22 15     |             |  |
| 19                                                   | Edmund Road             | HS22 16     |             |  |
| 20                                                   | Edwin Road              | HS22 16     |             |  |
| 21                                                   | Exmouth Place           | HS22 17     |             |  |
| 22                                                   | Fairlight Road          | HS22 18     |             |  |
| 23                                                   | Gensing Road            | HS22 01     |             |  |
| 24                                                   | Githa Road              | HS22 16     |             |  |
| 25                                                   | Godwin Road             | HS22 16     |             |  |
| 26                                                   | Gordon Road             | HS22 03     |             |  |
| 27                                                   | Grand Parade            | HS22 19     | HS22 20     |  |
| 28                                                   | Harley Shute Road       | HS22 21     |             |  |
| 29                                                   | Harold Road             | HS22 22     |             |  |
| 30                                                   | Horntye Road            | HS22 23     |             |  |
| 31                                                   | Hughenden Road          | HS22 24     |             |  |
| 32                                                   | Little Ridge Avenue     | HS22 25     |             |  |
| 33                                                   | Lower Park Road         | HS22 26     |             |  |
| 34                                                   | Mann Street             | HS22 15     |             |  |