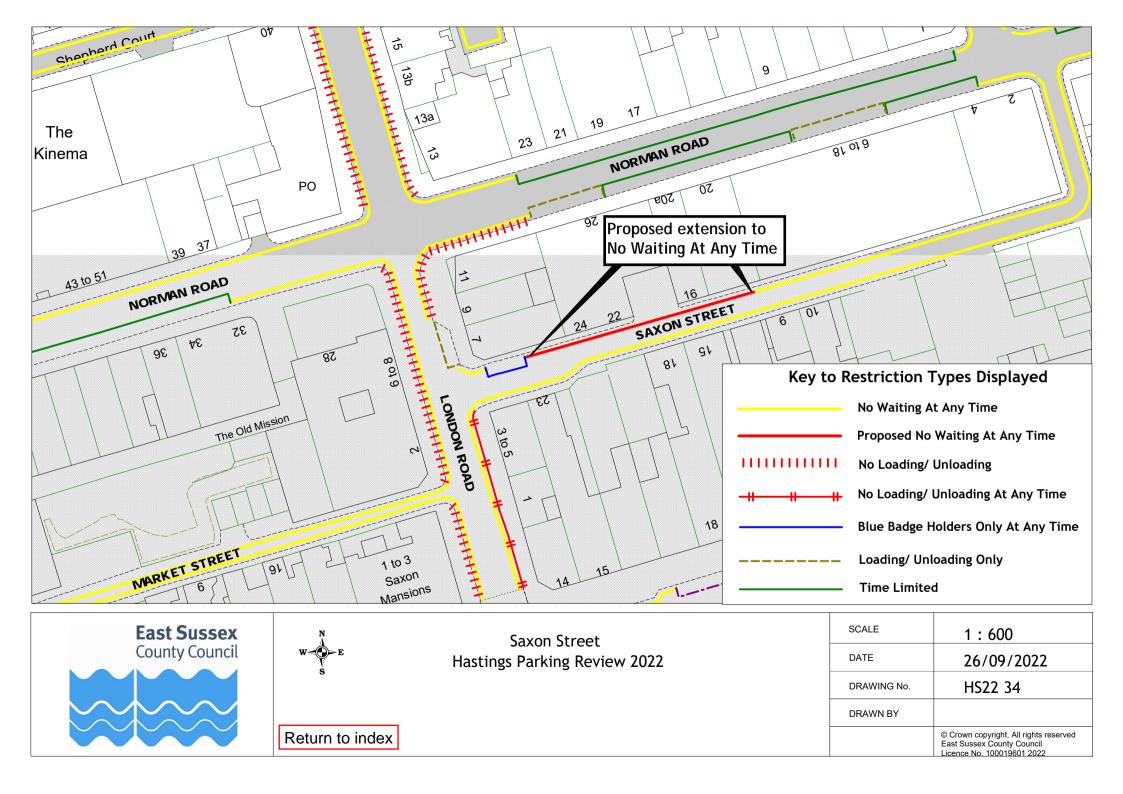

arrior Square         | HS22 19     |             |  |
| 57                                                   | Wellington Place       | HS22 28     |             |  |
| 58                                                   | Whatlington Way        | HS22 07     |             |  |
| 59                                                   | White Rock Road        | HS22 41     |             |  |
| 60                                                   | Woodland Vale Road     | HS22 42     |             |  |
| 61                                                   | York Gardens           | HS22 28     |             |  |
| 62                                                   | Zone G                 | HS22 43     |             |  |





















































































| SCALE       | 1:500                                                                                        |
|-------------|----------------------------------------------------------------------------------------------|
| DATE        | 07/09/2022                                                                                   |
| DRAWING No. | HS22 40                                                                                      |
| DRAWN BY    |                                                                                              |
|             | © Crown copyright. All rights reserved East Sussex County Council Licence No. 100019601 2022 |

Return to index