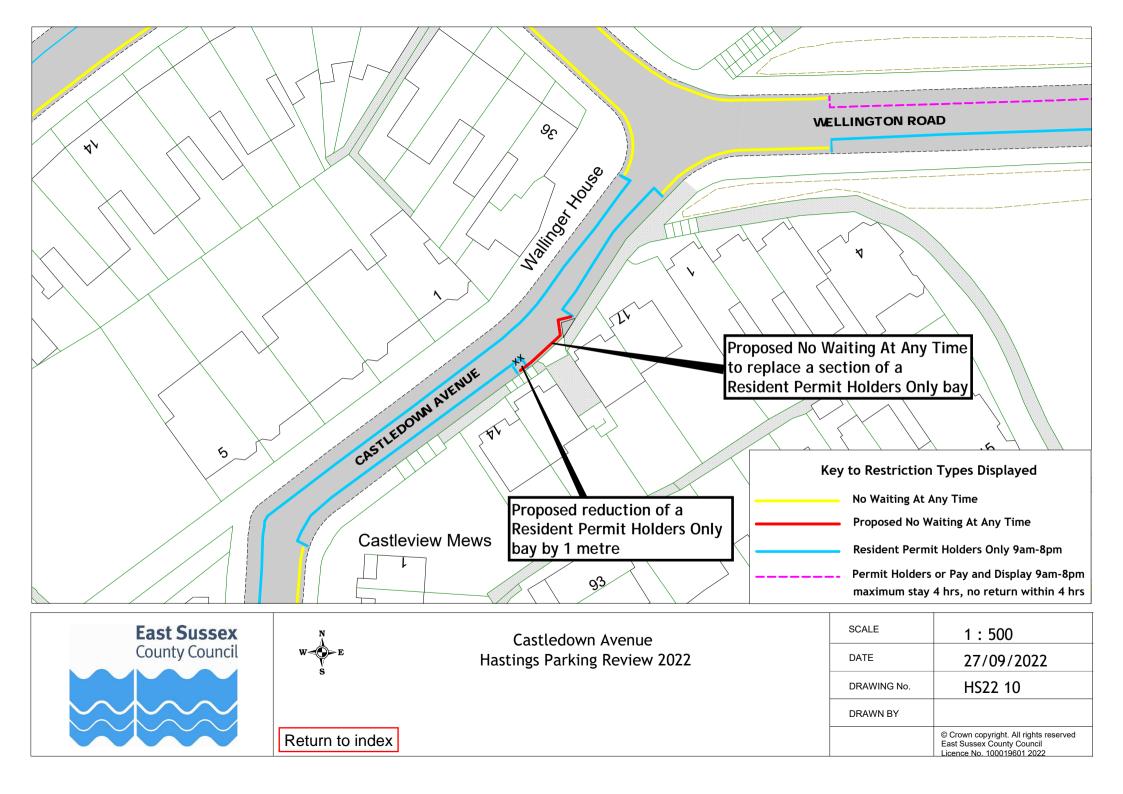

| Warrior Square         | HS22 19     |             |  |
| 57                                                   | Wellington Place       | HS22 28     |             |  |
| 58                                                   | Whatlington Way        | HS22 07     |             |  |
| 59                                                   | White Rock Road        | HS22 41     |             |  |
| 60                                                   | Woodland Vale Road     | HS22 42     |             |  |
| 61                                                   | York Gardens           | HS22 28     |             |  |
| 62                                                   | Zone G                 | HS22 43     |             |  |





















































































| SCALE       | 1:500                                                                                        |
|-------------|----------------------------------------------------------------------------------------------|
| DATE        | 07/09/2022                                                                                   |
| DRAWING No. | HS22 40                                                                                      |
| DRAWN BY    |                                                                                              |
|             | © Crown copyright. All rights reserved East Sussex County Council Licence No. 100019601 2022 |

Return to index