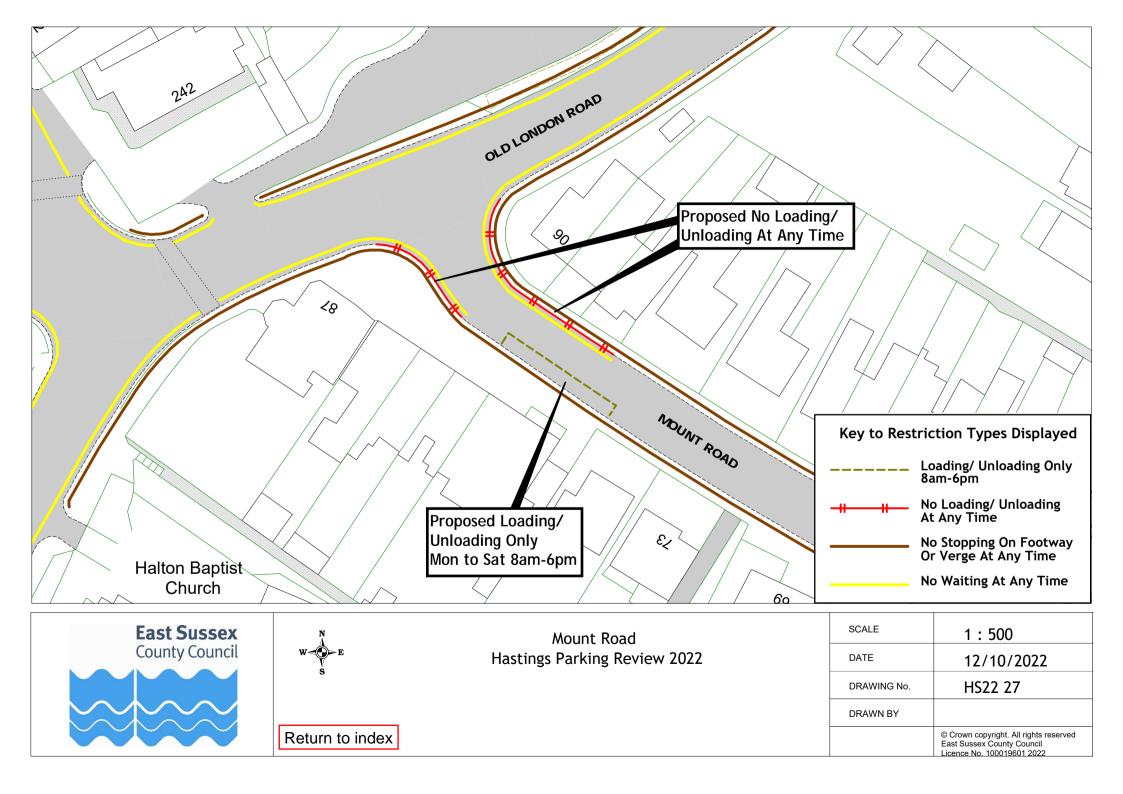

| Warrior Square         | HS22 19     |             |  |
| 57                                                   | Wellington Place       | HS22 28     |             |  |
| 58                                                   | Whatlington Way        | HS22 07     |             |  |
| 59                                                   | White Rock Road        | HS22 41     |             |  |
| 60                                                   | Woodland Vale Road     | HS22 42     |             |  |
| 61                                                   | York Gardens           | HS22 28     |             |  |
| 62                                                   | Zone G                 | HS22 43     |             |  |





















































































| SCALE       | 1:500                                                                                        |
|-------------|----------------------------------------------------------------------------------------------|
| DATE        | 07/09/2022                                                                                   |
| DRAWING No. | HS22 40                                                                                      |
| DRAWN BY    |                                                                                              |
|             | © Crown copyright. All rights reserved East Sussex County Council Licence No. 100019601 2022 |

Return to index