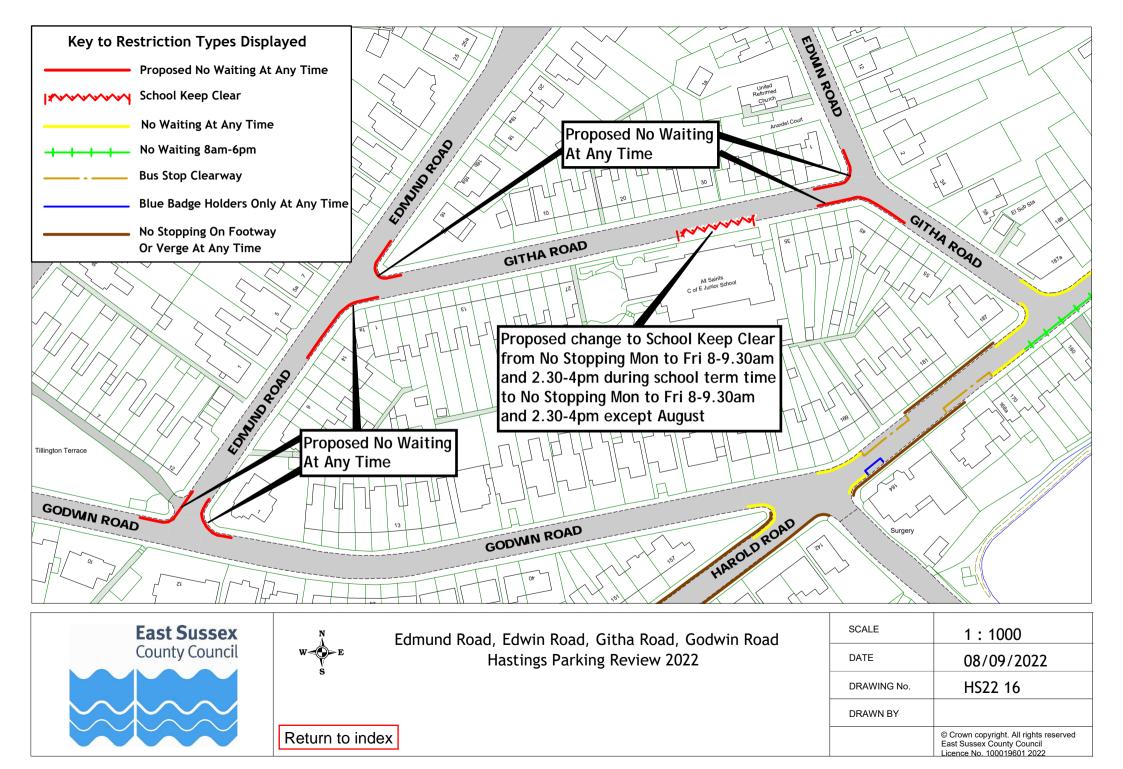

| Warrior Square         | HS22 19     |             |  |
| 57                                                   | Wellington Place       | HS22 28     |             |  |
| 58                                                   | Whatlington Way        | HS22 07     |             |  |
| 59                                                   | White Rock Road        | HS22 41     |             |  |
| 60                                                   | Woodland Vale Road     | HS22 42     |             |  |
| 61                                                   | York Gardens           | HS22 28     |             |  |
| 62                                                   | Zone G                 | HS22 43     |             |  |





















































































| SCALE       | 1:500                                                                                        |
|-------------|----------------------------------------------------------------------------------------------|
| DATE        | 07/09/2022                                                                                   |
| DRAWING No. | HS22 40                                                                                      |
| DRAWN BY    |                                                                                              |
|             | © Crown copyright. All rights reserved East Sussex County Council Licence No. 100019601 2022 |

Return to index