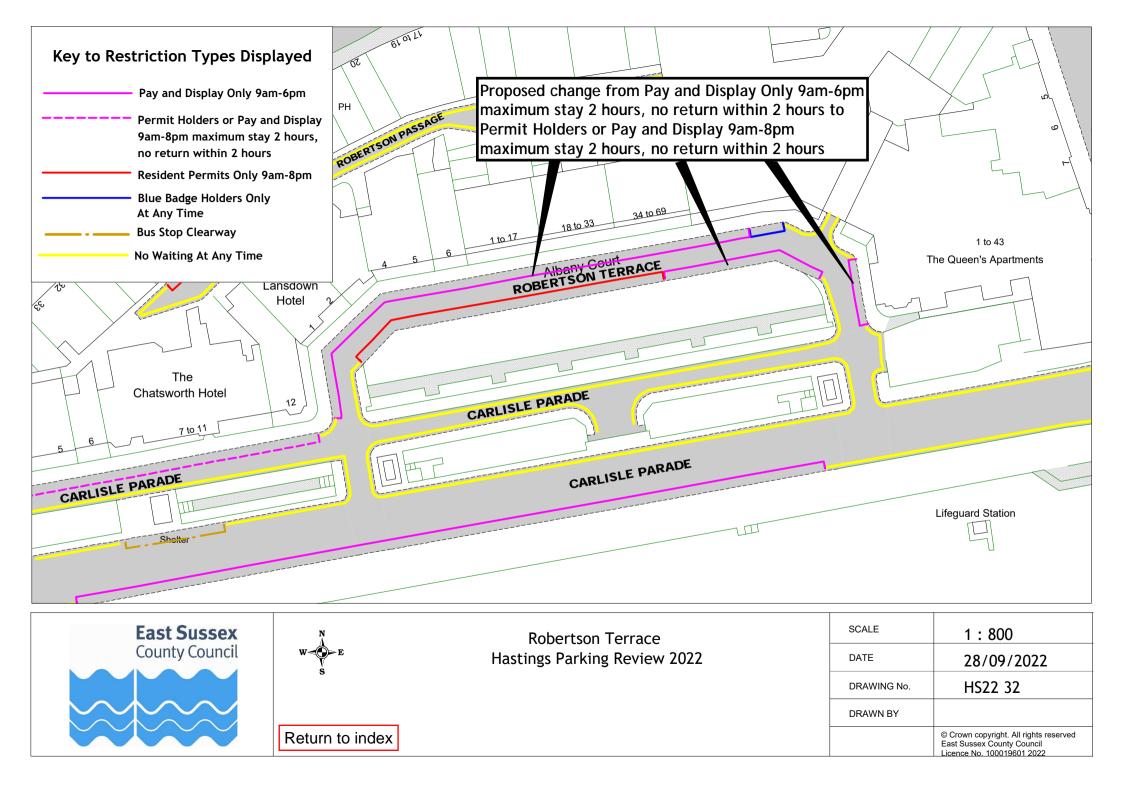

| Hastings Parking Review 2022 - Informal consultation |                        |             |             |  |
|------------------------------------------------------|------------------------|-------------|-------------|--|
|                                                      | Road Name              | Drawing No. | Drawing No. |  |
| 35                                                   | Middle Road            | HS22 09     |             |  |
| 36                                                   | Mount Road             | HS22 27     |             |  |
| 37                                                   | North Street           | HS22 01     |             |  |
| 38                                                   | Oban Road              | HS22 29     |             |  |
| 39                                                   | Old London Road        | HS22 18     |             |  |
| 40                                                   | Perth Road             | HS22 29     |             |  |
| 41                                                   | Plynlimmon Road        | HS22 03     |             |  |
| 42                                                   | Priory Road            | HS22 03     | HS22 30     |  |
| 43                                                   | Quebec Road            | HS22 31     |             |  |
| 44                                                   | Queens Road            | HS22 28     |             |  |
| 45                                                   | Robertson Terrace      | HS22 32     |             |  |
| 46                                                   | Rymill Road            | HS22 33     |             |  |
| 47                                                   | Saxon Street           | HS22 34     |             |  |
| 48                                                   | Sea Road               | HS22 35     |             |  |
| 49                                                   | Sedlescombe Road North | HS22 36     |             |  |
| 50                                                   | Shepherd Street        | HS22 01     |             |  |
| 51                                                   | St Helens Crescent     | HS22 37     |             |  |
| 52                                                   | St Marys Road          | HS22 38     |             |  |
| 53                                                   | St Pauls Road          | HS22 08     | HS22 39     |  |
| 54                                                   | The Ridge              | HS22 12     | HS22 40     |  |
| 55                                                   | Union Street           | HS22 01     |             |  |
| 56                                                   | Warrior Square         | HS22 19     |             |  |
| 57                                                   | Wellington Place       | HS22 28     |             |  |
| 58                                                   | Whatlington Way        | HS22 07     |             |  |
| 59                                                   | White Rock Road        | HS22 41     |             |  |
| 60                                                   | Woodland Vale Road     | HS22 42     |             |  |
| 61                                                   | York Gardens           | HS22 28     |             |  |
| 62                                                   | Zone G                 | HS22 43     |             |  |