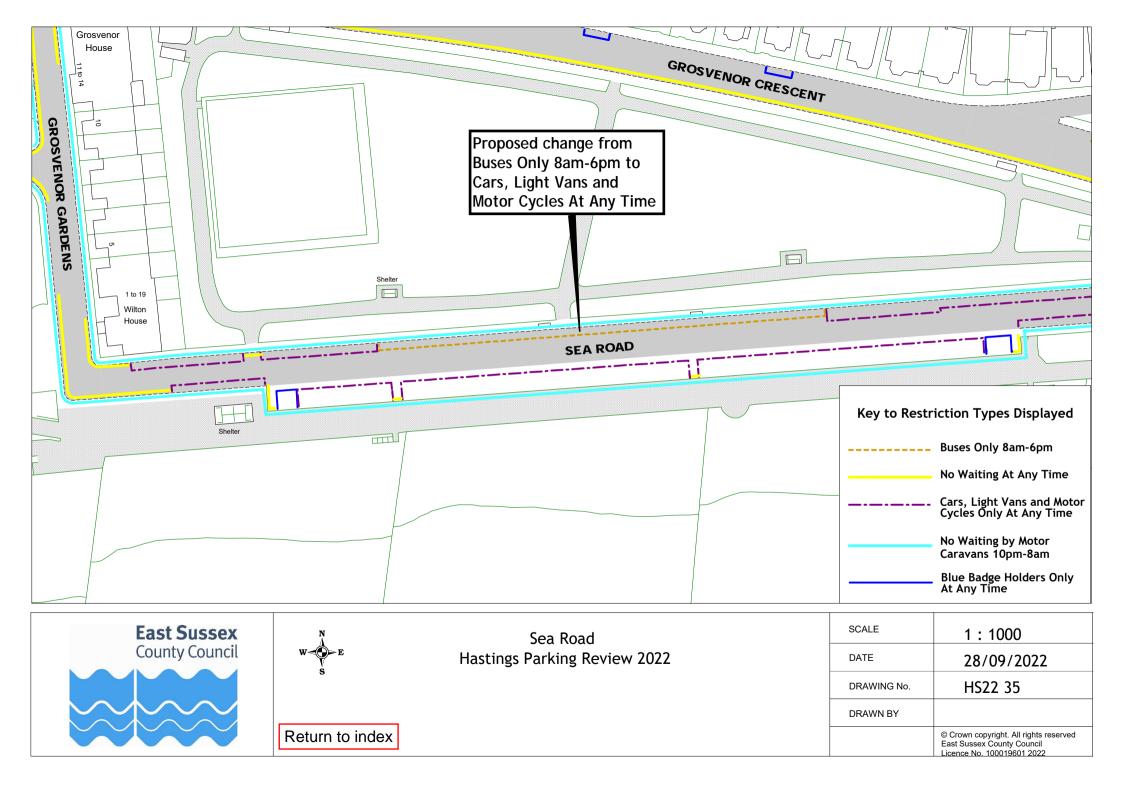

rior Square         | HS22 19     |             |  |
| 57                                                   | Wellington Place       | HS22 28     |             |  |
| 58                                                   | Whatlington Way        | HS22 07     |             |  |
| 59                                                   | White Rock Road        | HS22 41     |             |  |
| 60                                                   | Woodland Vale Road     | HS22 42     |             |  |
| 61                                                   | York Gardens           | HS22 28     |             |  |
| 62                                                   | Zone G                 | HS22 43     |             |  |





















































































| SCALE       | 1:500                                                                                        |
|-------------|----------------------------------------------------------------------------------------------|
| DATE        | 07/09/2022                                                                                   |
| DRAWING No. | HS22 40                                                                                      |
| DRAWN BY    |                                                                                              |
|             | © Crown copyright. All rights reserved East Sussex County Council Licence No. 100019601 2022 |

Return to index