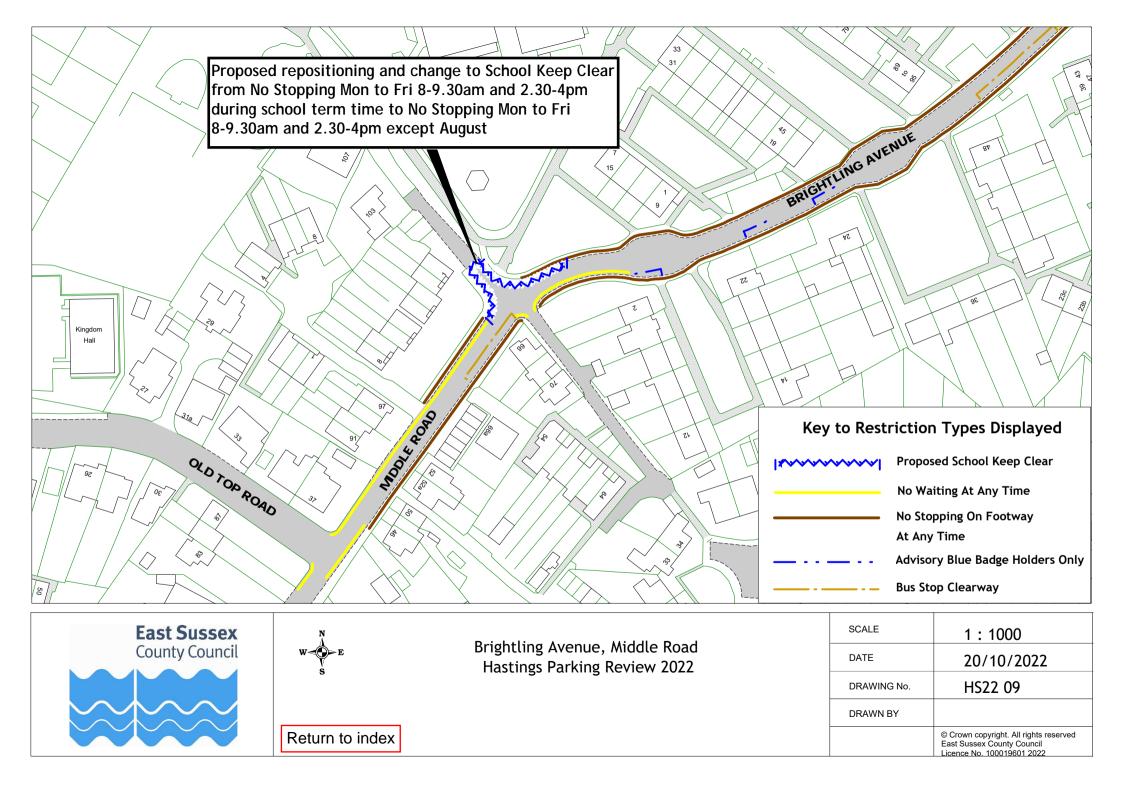

| Warrior Square         | HS22 19     |             |  |
| 57                                                   | Wellington Place       | HS22 28     |             |  |
| 58                                                   | Whatlington Way        | HS22 07     |             |  |
| 59                                                   | White Rock Road        | HS22 41     |             |  |
| 60                                                   | Woodland Vale Road     | HS22 42     |             |  |
| 61                                                   | York Gardens           | HS22 28     |             |  |
| 62                                                   | Zone G                 | HS22 43     |             |  |





















































































| SCALE       | 1:500                                                                                        |
|-------------|----------------------------------------------------------------------------------------------|
| DATE        | 07/09/2022                                                                                   |
| DRAWING No. | HS22 40                                                                                      |
| DRAWN BY    |                                                                                              |
|             | © Crown copyright. All rights reserved East Sussex County Council Licence No. 100019601 2022 |

Return to index