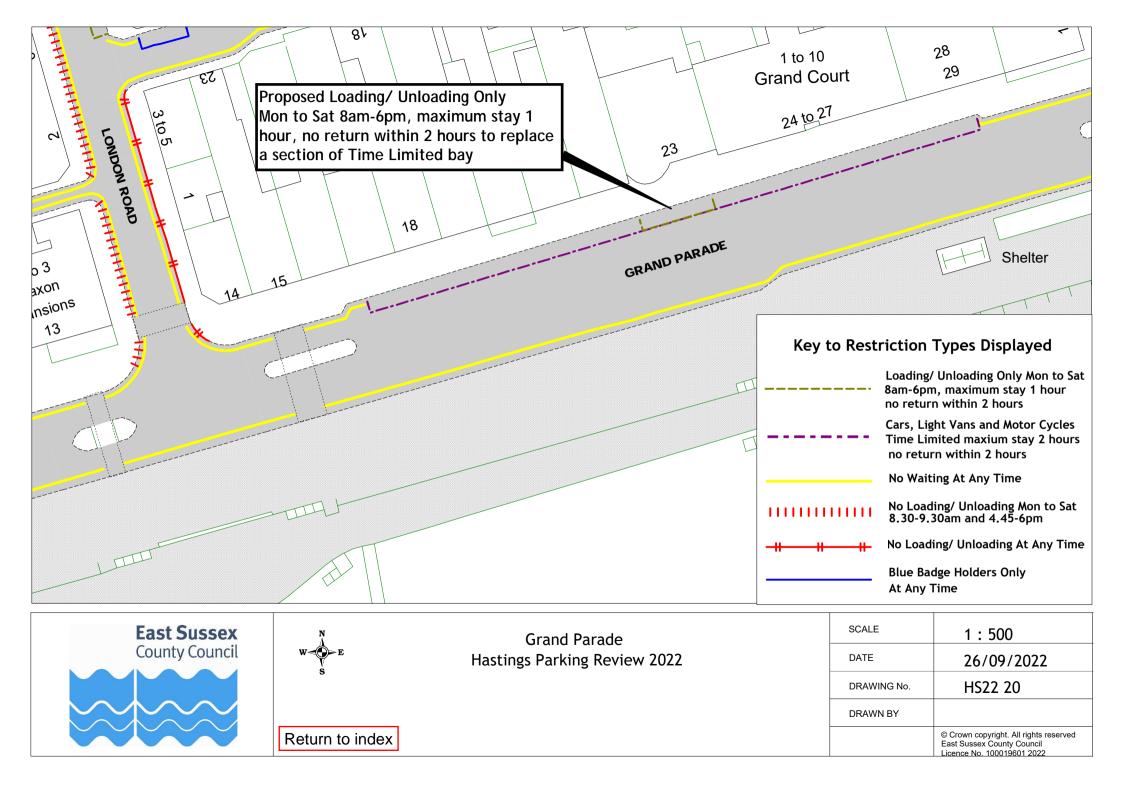

| Warrior Square         | HS22 19     |             |  |
| 57                                                   | Wellington Place       | HS22 28     |             |  |
| 58                                                   | Whatlington Way        | HS22 07     |             |  |
| 59                                                   | White Rock Road        | HS22 41     |             |  |
| 60                                                   | Woodland Vale Road     | HS22 42     |             |  |
| 61                                                   | York Gardens           | HS22 28     |             |  |
| 62                                                   | Zone G                 | HS22 43     |             |  |





















































































| SCALE       | 1:500                                                                                        |
|-------------|----------------------------------------------------------------------------------------------|
| DATE        | 07/09/2022                                                                                   |
| DRAWING No. | HS22 40                                                                                      |
| DRAWN BY    |                                                                                              |
|             | © Crown copyright. All rights reserved East Sussex County Council Licence No. 100019601 2022 |

Return to index