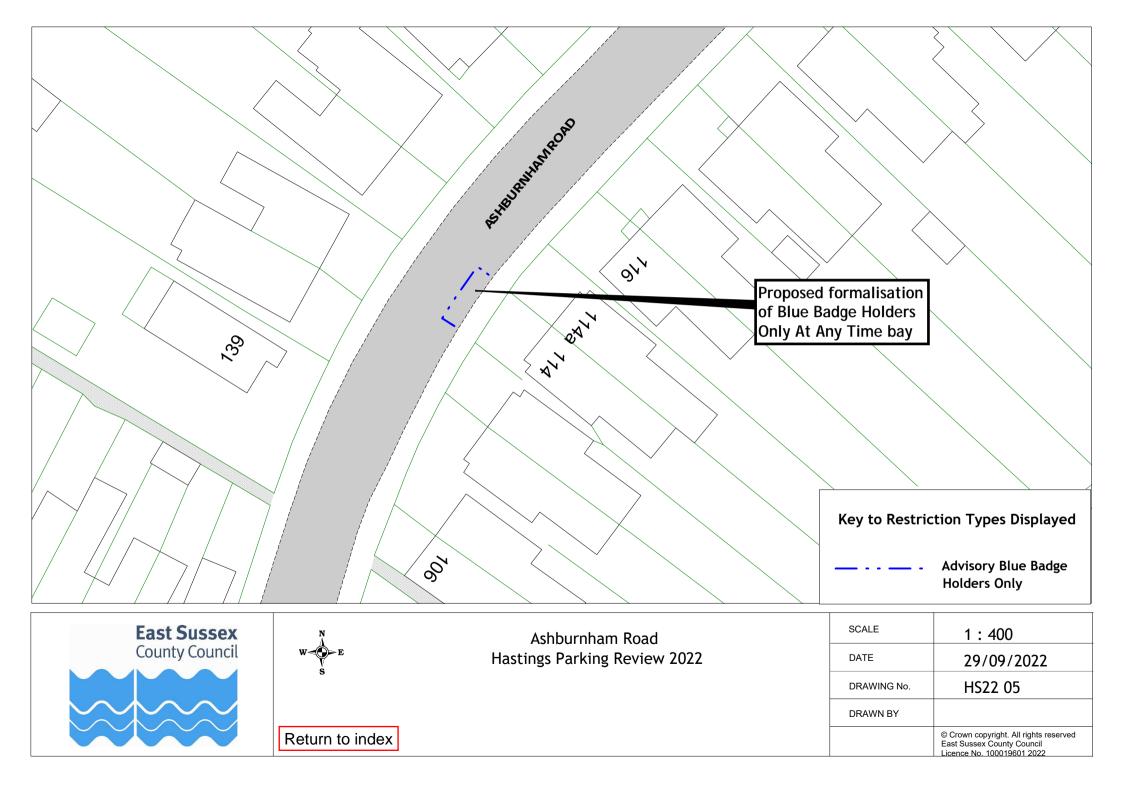

## **Drawings**

| Hastings Parking Review 2022 - Informal consultation |                         |             |             |  |
|------------------------------------------------------|-------------------------|-------------|-------------|--|
|                                                      | Road Name               | Drawing No. | Drawing No. |  |
| 1                                                    | Alfred Street           | HS22 01     |             |  |
| 2                                                    | All Saints Crescent     | HS22 02     |             |  |
| 3                                                    | Alpine Road             | HS22 03     |             |  |
| 4                                                    | Amherst Road            | HS22 04     |             |  |
| 5                                                    | Ashburnham Road         | HS22 05     |             |  |
| 6                                                    | Bembrook Road           | HS22 06     |             |  |
| 7                                                    | Bodiam Drive            | HS22 07     |             |  |
| 8                                                    | Bohemia Road            | HS22 08     |             |  |
| 9                                                    | Brightling Avenue       | HS22 09     |             |  |
| 10                                                   | Castledown Avenue       | HS22 10     |             |  |
| 11                                                   | Chapel Park Road        | HS22 08     |             |  |
| 12                                                   | Church In The Wood Lane | HS22 11     |             |  |
| 13                                                   | Coghurst Road           | HS22 12     |             |  |
| 14                                                   | Collier Road            | HS22 06     |             |  |
| 15                                                   | Cornfield Terrace       | HS22 08     |             |  |
| 16                                                   | Cornwallis Gardens      | HS22 13     |             |  |
| 17                                                   | Croft Road              | HS22 06     | HS22 14     |  |
| 18                                                   | Earl Street             | HS22 15     |             |  |
| 19                                                   | Edmund Road             | HS22 16     |             |  |
| 20                                                   | Edwin Road              | HS22 16     |             |  |
| 21                                                   | Exmouth Place           | HS22 17     |             |  |
| 22                                                   | Fairlight Road          | HS22 18     |             |  |
| 23                                                   | Gensing Road            | HS22 01     |             |  |
| 24                                                   | Githa Road              | HS22 16     |             |  |
| 25                                                   | Godwin Road             | HS22 16     |             |  |
| 26                                                   | Gordon Road             | HS22 03     |             |  |
| 27                                                   | Grand Parade            | HS22 19     | HS22 20     |  |
| 28                                                   | Harley Shute Road       | HS22 21     |             |  |
| 29                                                   | Harold Road             | HS22 22     |             |  |
| 30                                                   | Horntye Road            | HS22 23     |             |  |
| 31                                                   | Hughenden Road          | HS22 24     |             |  |
| 32                                                   | Little Ridge Avenue     | HS22 25     |             |  |
| 33                                                   | Lower Park Road         | HS22 26     |             |  |
| 34                                                   | Mann Street             | HS22 15     |             |  |