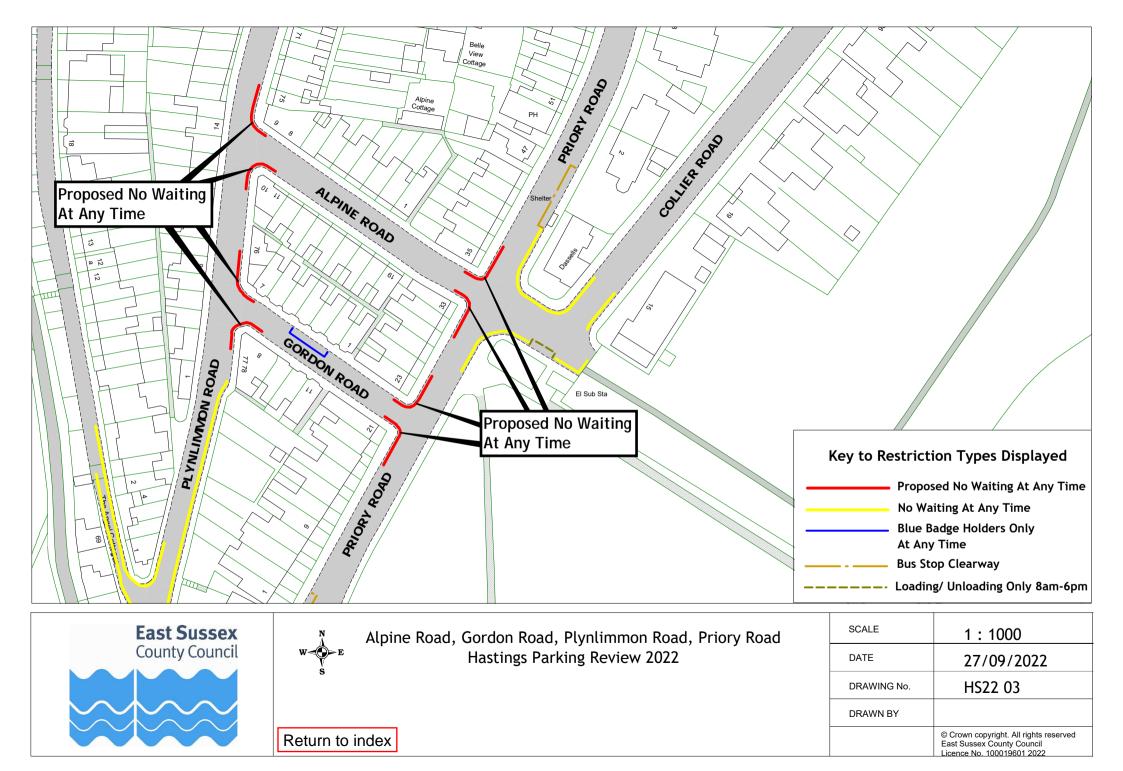

## **Drawings**

| Hastings Parking Review 2022 - Informal consultation |                         |             |             |  |
|------------------------------------------------------|-------------------------|-------------|-------------|--|
|                                                      | Road Name               | Drawing No. | Drawing No. |  |
| 1                                                    | Alfred Street           | HS22 01     |             |  |
| 2                                                    | All Saints Crescent     | HS22 02     |             |  |
| 3                                                    | Alpine Road             | HS22 03     |             |  |
| 4                                                    | Amherst Road            | HS22 04     |             |  |
| 5                                                    | Ashburnham Road         | HS22 05     |             |  |
| 6                                                    | Bembrook Road           | HS22 06     |             |  |
| 7                                                    | Bodiam Drive            | HS22 07     |             |  |
| 8                                                    | Bohemia Road            | HS22 08     |             |  |
| 9                                                    | Brightling Avenue       | HS22 09     |             |  |
| 10                                                   | Castledown Avenue       | HS22 10     |             |  |
| 11                                                   | Chapel Park Road        | HS22 08     |             |  |
| 12                                                   | Church In The Wood Lane | HS22 11     |             |  |
| 13                                                   | Coghurst Road           | HS22 12     |             |  |
| 14                                                   | Collier Road            | HS22 06     |             |  |
| 15                                                   | Cornfield Terrace       | HS22 08     |             |  |
| 16                                                   | Cornwallis Gardens      | HS22 13     |             |  |
| 17                                                   | Croft Road              | HS22 06     | HS22 14     |  |
| 18                                                   | Earl Street             | HS22 15     |             |  |
| 19                                                   | Edmund Road             | HS22 16     |             |  |
| 20                                                   | Edwin Road              | HS22 16     |             |  |
| 21                                                   | Exmouth Place           | HS22 17     |             |  |
| 22                                                   | Fairlight Road          | HS22 18     |             |  |
| 23                                                   | Gensing Road            | HS22 01     |             |  |
| 24                                                   | Githa Road              | HS22 16     |             |  |
| 25                                                   | Godwin Road             | HS22 16     |             |  |
| 26                                                   | Gordon Road             | HS22 03     |             |  |
| 27                                                   | Grand Parade            | HS22 19     | HS22 20     |  |
| 28                                                   | Harley Shute Road       | HS22 21     |             |  |
| 29                                                   | Harold Road             | HS22 22     |             |  |
| 30                                                   | Horntye Road            | HS22 23     |             |  |
| 31                                                   | Hughenden Road          | HS22 24     |             |  |
| 32                                                   | Little Ridge Avenue     | HS22 25     |             |  |
| 33                                                   | Lower Park Road         | HS22 26     |             |  |
| 34                                                   | Mann Street             | HS22 15     |             |  |