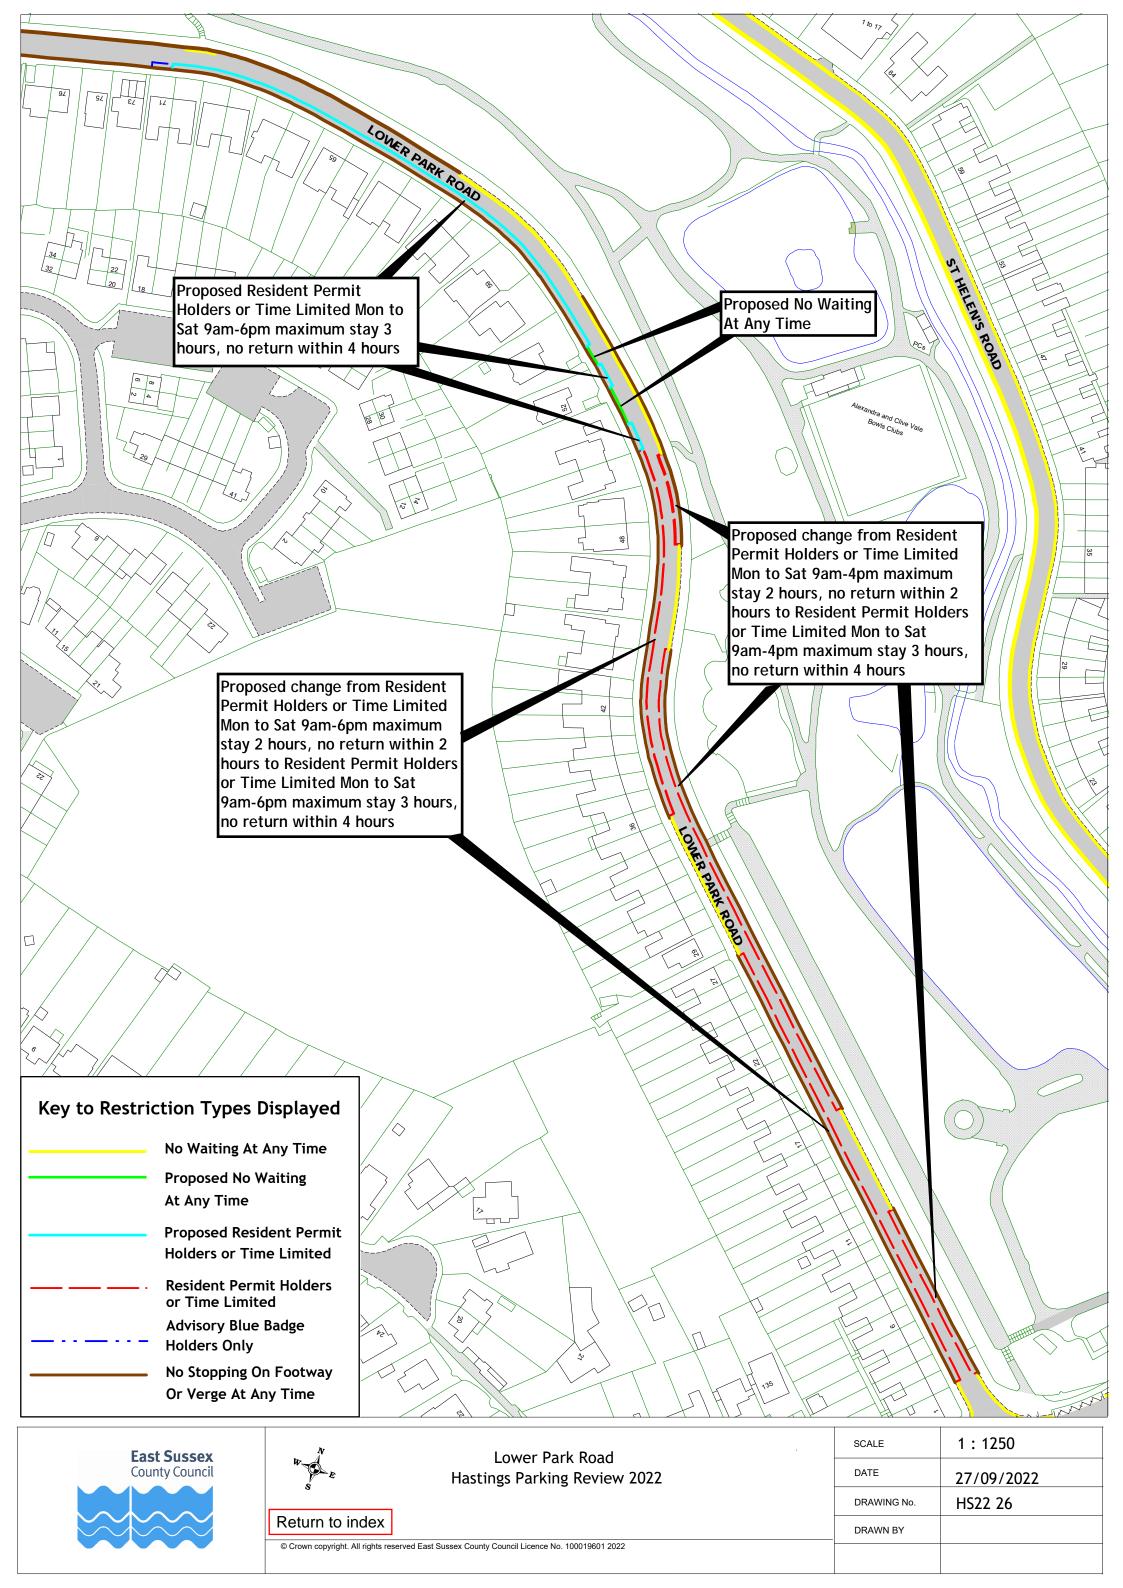

| Warrior Square         | HS22 19     |             |  |
| 57                                                   | Wellington Place       | HS22 28     |             |  |
| 58                                                   | Whatlington Way        | HS22 07     |             |  |
| 59                                                   | White Rock Road        | HS22 41     |             |  |
| 60                                                   | Woodland Vale Road     | HS22 42     |             |  |
| 61                                                   | York Gardens           | HS22 28     |             |  |
| 62                                                   | Zone G                 | HS22 43     |             |  |





















































































| SCALE       | 1:500                                                                                        |
|-------------|----------------------------------------------------------------------------------------------|
| DATE        | 07/09/2022                                                                                   |
| DRAWING No. | HS22 40                                                                                      |
| DRAWN BY    |                                                                                              |
|             | © Crown copyright. All rights reserved East Sussex County Council Licence No. 100019601 2022 |

Return to index