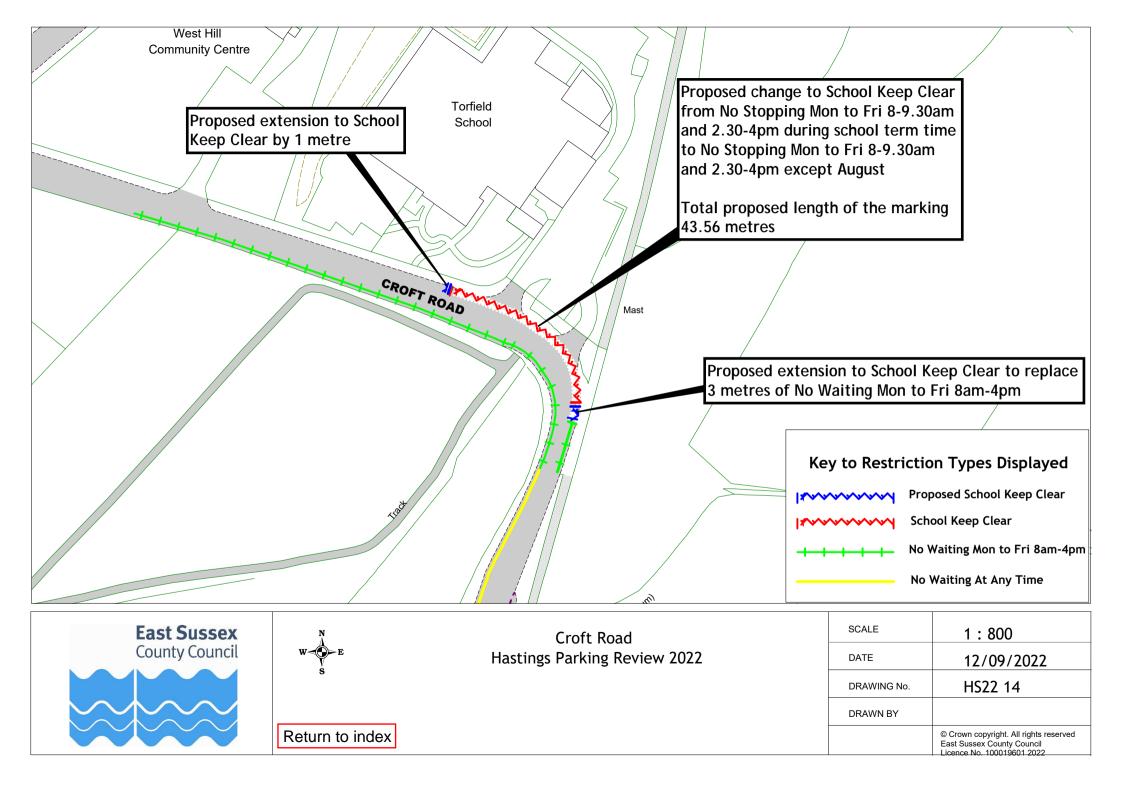

| Warrior Square         | HS22 19     |             |  |
| 57                                                   | Wellington Place       | HS22 28     |             |  |
| 58                                                   | Whatlington Way        | HS22 07     |             |  |
| 59                                                   | White Rock Road        | HS22 41     |             |  |
| 60                                                   | Woodland Vale Road     | HS22 42     |             |  |
| 61                                                   | York Gardens           | HS22 28     |             |  |
| 62                                                   | Zone G                 | HS22 43     |             |  |





















































































| SCALE       | 1:500                                                                                        |
|-------------|----------------------------------------------------------------------------------------------|
| DATE        | 07/09/2022                                                                                   |
| DRAWING No. | HS22 40                                                                                      |
| DRAWN BY    |                                                                                              |
|             | © Crown copyright. All rights reserved East Sussex County Council Licence No. 100019601 2022 |

Return to index