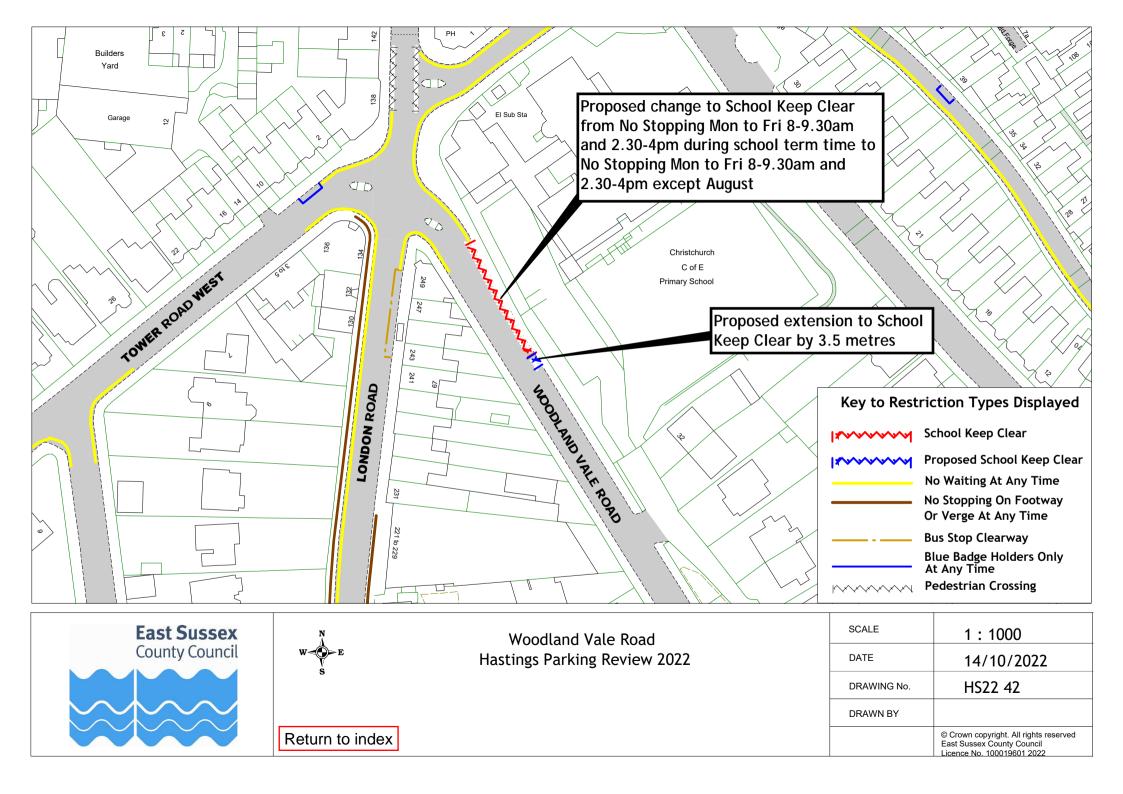

| Hastings Parking Review 2022 - Informal consultation |                        |             |             |  |
|------------------------------------------------------|------------------------|-------------|-------------|--|
|                                                      | Road Name              | Drawing No. | Drawing No. |  |
| 35                                                   | Middle Road            | HS22 09     |             |  |
| 36                                                   | Mount Road             | HS22 27     |             |  |
| 37                                                   | North Street           | HS22 01     |             |  |
| 38                                                   | Oban Road              | HS22 29     |             |  |
| 39                                                   | Old London Road        | HS22 18     |             |  |
| 40                                                   | Perth Road             | HS22 29     |             |  |
| 41                                                   | Plynlimmon Road        | HS22 03     |             |  |
| 42                                                   | Priory Road            | HS22 03     | HS22 30     |  |
| 43                                                   | Quebec Road            | HS22 31     |             |  |
| 44                                                   | Queens Road            | HS22 28     |             |  |
| 45                                                   | Robertson Terrace      | HS22 32     |             |  |
| 46                                                   | Rymill Road            | HS22 33     |             |  |
| 47                                                   | Saxon Street           | HS22 34     |             |  |
| 48                                                   | Sea Road               | HS22 35     |             |  |
| 49                                                   | Sedlescombe Road North | HS22 36     |             |  |
| 50                                                   | Shepherd Street        | HS22 01     |             |  |
| 51                                                   | St Helens Crescent     | HS22 37     |             |  |
| 52                                                   | St Marys Road          | HS22 38     |             |  |
| 53                                                   | St Pauls Road          | HS22 08     | HS22 39     |  |
| 54                                                   | The Ridge              | HS22 12     | HS22 40     |  |
| 55                                                   | Union Street           | HS22 01     |             |  |
| 56                                                   | Warrior Square         | HS22 19     |             |  |
| 57                                                   | Wellington Place       | HS22 28     |             |  |
| 58                                                   | Whatlington Way        | HS22 07     |             |  |
| 59                                                   | White Rock Road        | HS22 41     |             |  |
| 60                                                   | Woodland Vale Road     | HS22 42     |             |  |
| 61                                                   | York Gardens           | HS22 28     |             |  |
| 62                                                   | Zone G                 | HS22 43     |             |  |