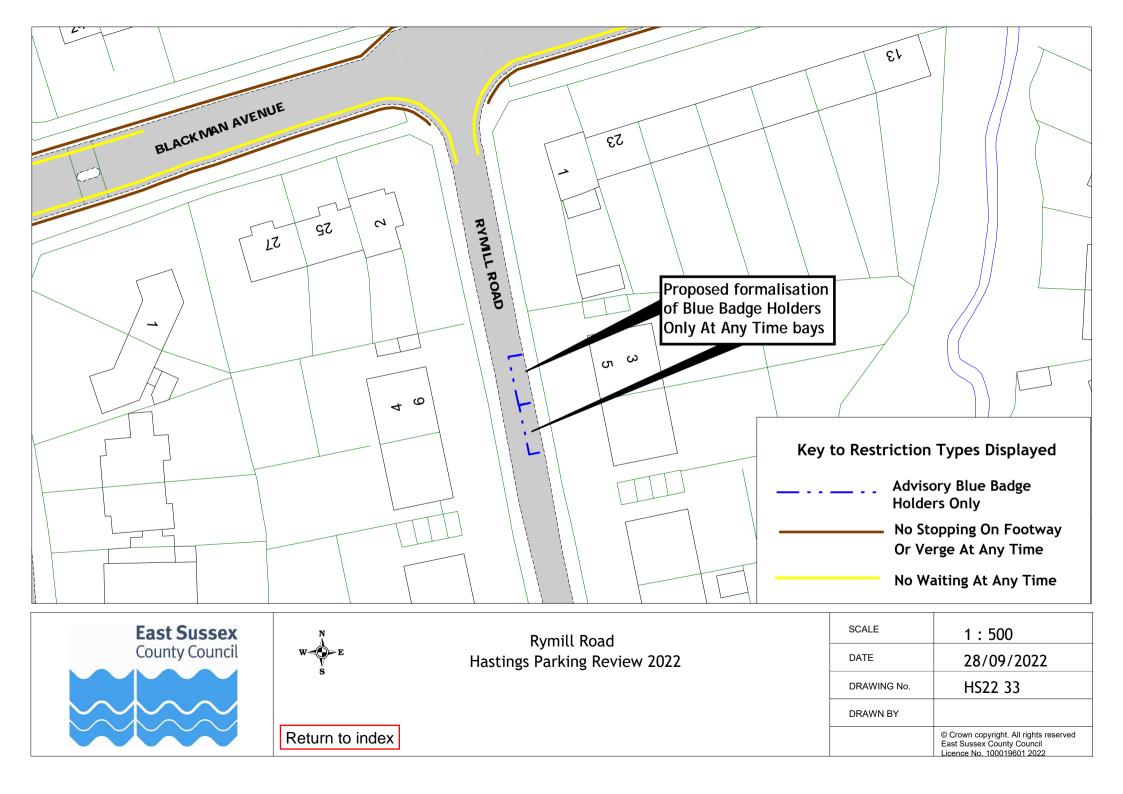

Warrior Square         | HS22 19     |             |  |
| 57                                                   | Wellington Place       | HS22 28     |             |  |
| 58                                                   | Whatlington Way        | HS22 07     |             |  |
| 59                                                   | White Rock Road        | HS22 41     |             |  |
| 60                                                   | Woodland Vale Road     | HS22 42     |             |  |
| 61                                                   | York Gardens           | HS22 28     |             |  |
| 62                                                   | Zone G                 | HS22 43     |             |  |





















































































| SCALE       | 1:500                                                                                        |
|-------------|----------------------------------------------------------------------------------------------|
| DATE        | 07/09/2022                                                                                   |
| DRAWING No. | HS22 40                                                                                      |
| DRAWN BY    |                                                                                              |
|             | © Crown copyright. All rights reserved East Sussex County Council Licence No. 100019601 2022 |

Return to index