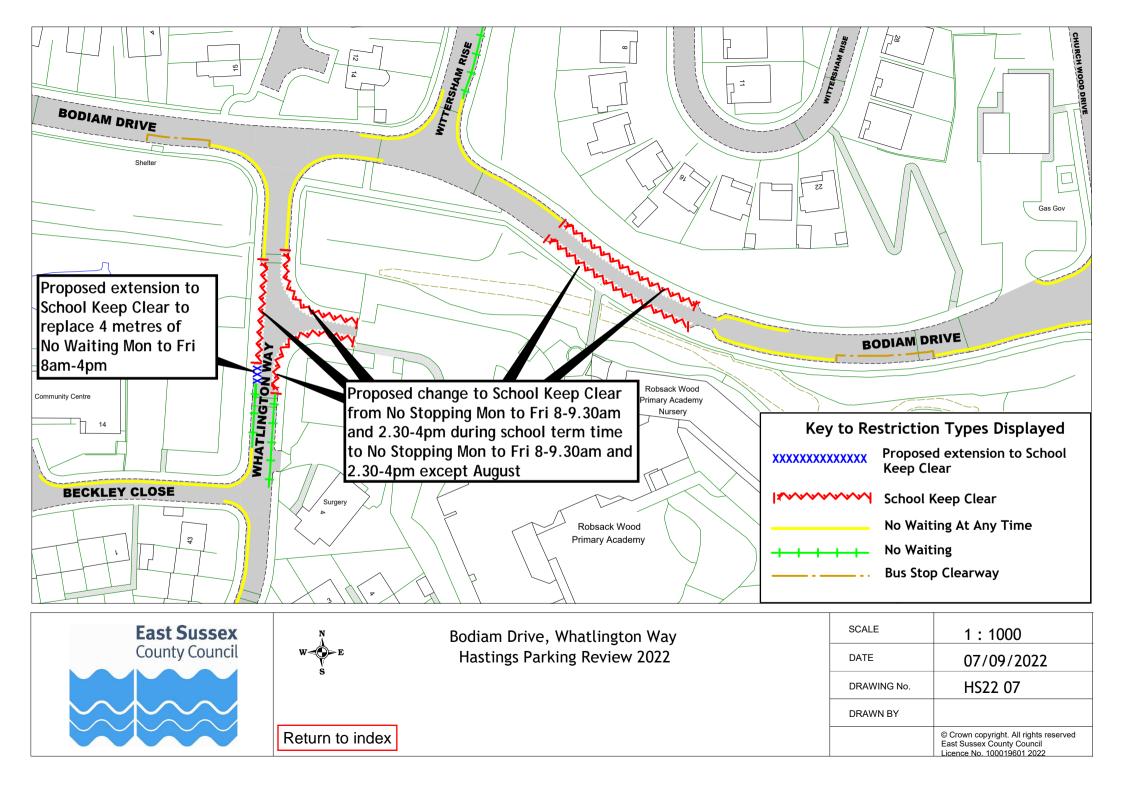

## **Drawings**

| Hastings Parking Review 2022 - Informal consultation |                         |             |             |  |
|------------------------------------------------------|-------------------------|-------------|-------------|--|
|                                                      | Road Name               | Drawing No. | Drawing No. |  |
| 1                                                    | Alfred Street           | HS22 01     |             |  |
| 2                                                    | All Saints Crescent     | HS22 02     |             |  |
| 3                                                    | Alpine Road             | HS22 03     |             |  |
| 4                                                    | Amherst Road            | HS22 04     |             |  |
| 5                                                    | Ashburnham Road         | HS22 05     |             |  |
| 6                                                    | Bembrook Road           | HS22 06     |             |  |
| 7                                                    | Bodiam Drive            | HS22 07     |             |  |
| 8                                                    | Bohemia Road            | HS22 08     |             |  |
| 9                                                    | Brightling Avenue       | HS22 09     |             |  |
| 10                                                   | Castledown Avenue       | HS22 10     |             |  |
| 11                                                   | Chapel Park Road        | HS22 08     |             |  |
| 12                                                   | Church In The Wood Lane | HS22 11     |             |  |
| 13                                                   | Coghurst Road           | HS22 12     |             |  |
| 14                                                   | Collier Road            | HS22 06     |             |  |
| 15                                                   | Cornfield Terrace       | HS22 08     |             |  |
| 16                                                   | Cornwallis Gardens      | HS22 13     |             |  |
| 17                                                   | Croft Road              | HS22 06     | HS22 14     |  |
| 18                                                   | Earl Street             | HS22 15     |             |  |
| 19                                                   | Edmund Road             | HS22 16     |             |  |
| 20                                                   | Edwin Road              | HS22 16     |             |  |
| 21                                                   | Exmouth Place           | HS22 17     |             |  |
| 22                                                   | Fairlight Road          | HS22 18     |             |  |
| 23                                                   | Gensing Road            | HS22 01     |             |  |
| 24                                                   | Githa Road              | HS22 16     |             |  |
| 25                                                   | Godwin Road             | HS22 16     |             |  |
| 26                                                   | Gordon Road             | HS22 03     |             |  |
| 27                                                   | Grand Parade            | HS22 19     | HS22 20     |  |
| 28                                                   | Harley Shute Road       | HS22 21     |             |  |
| 29                                                   | Harold Road             | HS22 22     |             |  |
| 30                                                   | Horntye Road            | HS22 23     |             |  |
| 31                                                   | Hughenden Road          | HS22 24     |             |  |
| 32                                                   | Little Ridge Avenue     | HS22 25     |             |  |
| 33                                                   | Lower Park Road         | HS22 26     |             |  |
| 34                                                   | Mann Street             | HS22 15     |             |  |

| Hastings Parking Review 2022 - Informal consultation |                        |             |             |  |
|------------------------------------------------------|------------------------|-------------|-------------|--|
|                                                      | Road Name              | Drawing No. | Drawing No. |  |
| 35                                                   | Middle Road            | HS22 09     |             |  |
| 36                                                   | Mount Road             | HS22 27     |             |  |
| 37                                                   | North Street           | HS22 01     |             |  |
| 38                                                   | Oban Road              | HS22 29     |             |  |
| 39                                                   | Old London Road        | HS22 18     |             |  |
| 40                                                   | Perth Road             | HS22 29     |             |  |
| 41                                                   | Plynlimmon Road        | HS22 03     |             |  |
| 42                                                   | Priory Road            | HS22 03     | HS22 30     |  |
| 43                                                   | Quebec Road            | HS22 31     |             |  |
| 44                                                   | Queens Road            | HS22 28     |             |  |
| 45                                                   | Robertson Terrace      | HS22 32     |             |  |
| 46                                                   | Rymill Road            | HS22 33     |             |  |
| 47                                                   | Saxon Street           | HS22 34     |             |  |
| 48                                                   | Sea Road               | HS22 35     |             |  |
| 49                                                   | Sedlescombe Road North | HS22 36     |             |  |
| 50                                                   | Shepherd Street        | HS22 01     |             |  |
| 51                                                   | St Helens Crescent     | HS22 37     |             |  |
| 52                                                   | St Marys Road          | HS22 38     |             |  |
| 53                                                   | St Pauls Road          | HS22 08     | HS22 39     |  |
| 54                                                   | The Ridge              | HS22 12     | HS22 40     |  |
| 55                                                   | Union Street           | HS22 01     |             |  |
| 56                                                   | Warrior Square         | HS22 19     |             |  |
| 57                                                   | Wellington Place       | HS22 28     |             |  |
| 58                                                   | Whatlington Way        | HS22 07     |             |  |
| 59                                                   | White Rock Road        | HS22 41     |             |  |
| 60                                                   | Woodland Vale Road     | HS22 42     |             |  |
| 61                                                   | York Gardens           | HS22 28     |             |  |
| 62                                                   | Zone G                 | HS22 43     |             |  |