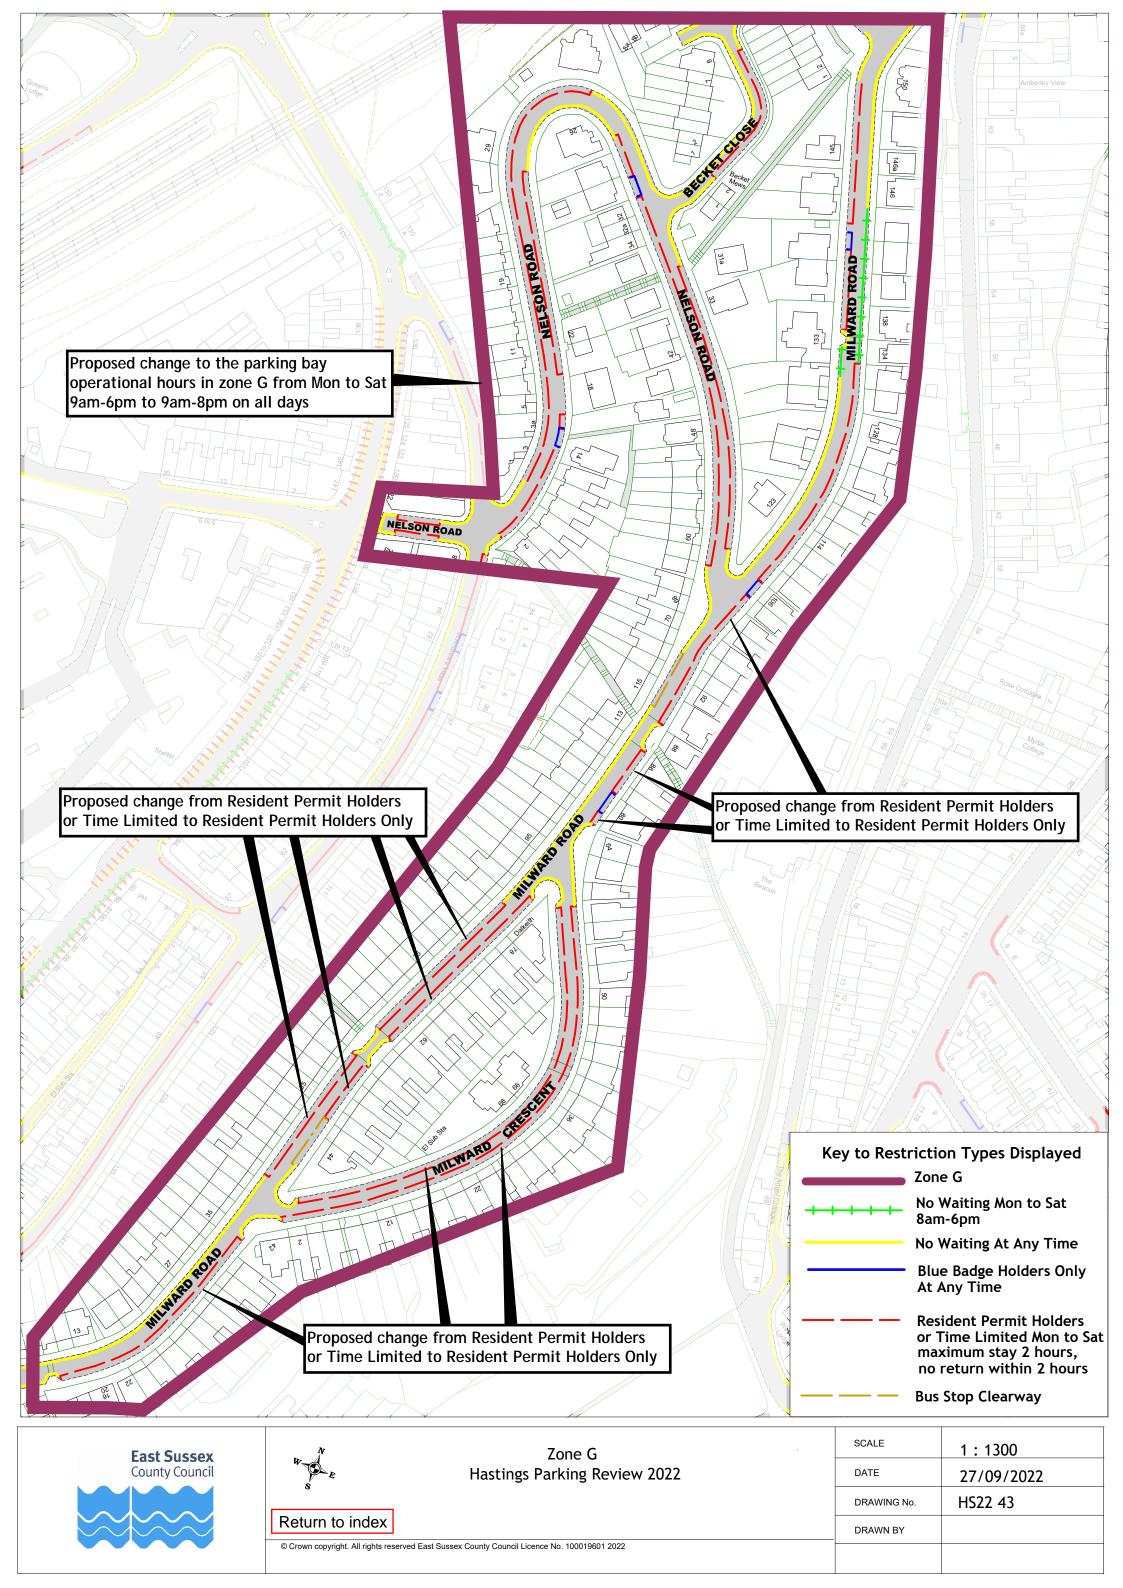

| Hastings Parking Review 2022 - Informal consultation |                        |             |             |  |
|------------------------------------------------------|------------------------|-------------|-------------|--|
|                                                      | Road Name              | Drawing No. | Drawing No. |  |
| 35                                                   | Middle Road            | HS22 09     |             |  |
| 36                                                   | Mount Road             | HS22 27     |             |  |
| 37                                                   | North Street           | HS22 01     |             |  |
| 38                                                   | Oban Road              | HS22 29     |             |  |
| 39                                                   | Old London Road        | HS22 18     |             |  |
| 40                                                   | Perth Road             | HS22 29     |             |  |
| 41                                                   | Plynlimmon Road        | HS22 03     |             |  |
| 42                                                   | Priory Road            | HS22 03     | HS22 30     |  |
| 43                                                   | Quebec Road            | HS22 31     |             |  |
| 44                                                   | Queens Road            | HS22 28     |             |  |
| 45                                                   | Robertson Terrace      | HS22 32     |             |  |
| 46                                                   | Rymill Road            | HS22 33     |             |  |
| 47                                                   | Saxon Street           | HS22 34     |             |  |
| 48                                                   | Sea Road               | HS22 35     |             |  |
| 49                                                   | Sedlescombe Road North | HS22 36     |             |  |
| 50                                                   | Shepherd Street        | HS22 01     |             |  |
| 51                                                   | St Helens Crescent     | HS22 37     |             |  |
| 52                                                   | St Marys Road          | HS22 38     |             |  |
| 53                                                   | St Pauls Road          | HS22 08     | HS22 39     |  |
| 54                                                   | The Ridge              | HS22 12     | HS22 40     |  |
| 55                                                   | Union Street           | HS22 01     |             |  |
| 56                                                   | Warrior Square         | HS22 19     |             |  |
| 57                                                   | Wellington Place       | HS22 28     |             |  |
| 58                                                   | Whatlington Way        | HS22 07     |             |  |
| 59                                                   | White Rock Road        | HS22 41     |             |  |
| 60                                                   | Woodland Vale Road     | HS22 42     |             |  |
| 61                                                   | York Gardens           | HS22 28     |             |  |
| 62                                                   | Zone G                 | HS22 43     |             |  |