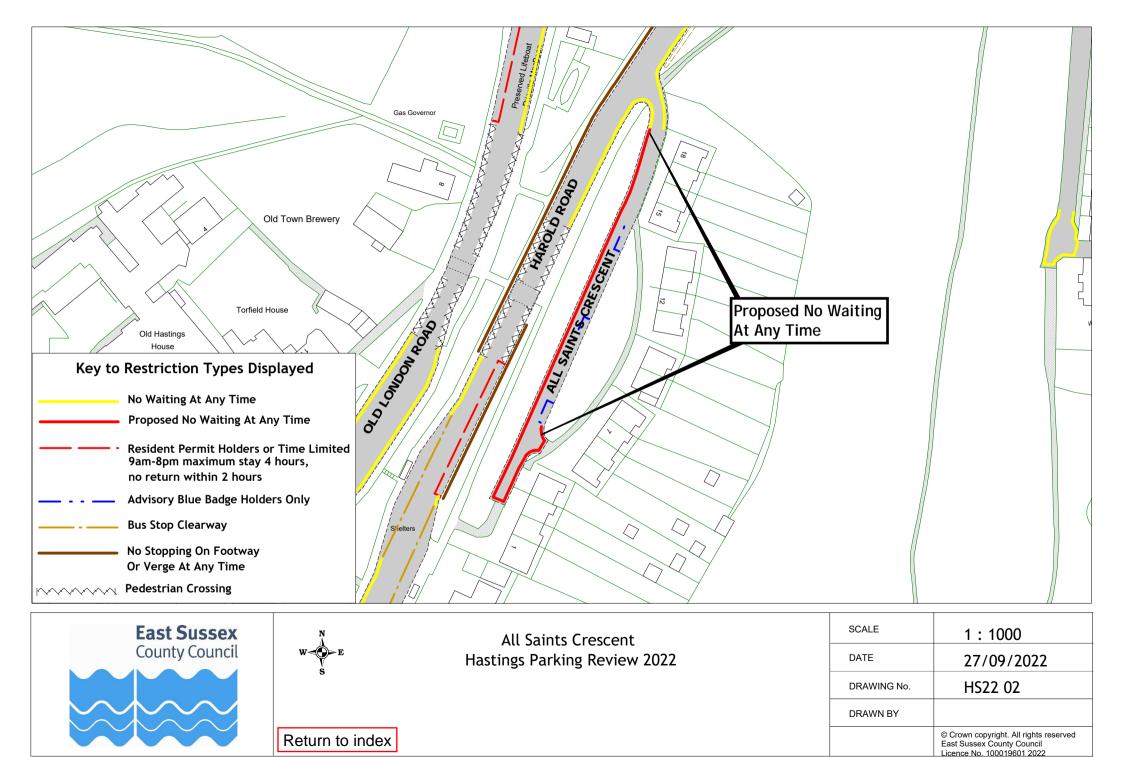

## **Drawings**

| Hastings Parking Review 2022 - Informal consultation |                         |             |             |  |
|------------------------------------------------------|-------------------------|-------------|-------------|--|
|                                                      | Road Name               | Drawing No. | Drawing No. |  |
| 1                                                    | Alfred Street           | HS22 01     |             |  |
| 2                                                    | All Saints Crescent     | HS22 02     |             |  |
| 3                                                    | Alpine Road             | HS22 03     |             |  |
| 4                                                    | Amherst Road            | HS22 04     |             |  |
| 5                                                    | Ashburnham Road         | HS22 05     |             |  |
| 6                                                    | Bembrook Road           | HS22 06     |             |  |
| 7                                                    | Bodiam Drive            | HS22 07     |             |  |
| 8                                                    | Bohemia Road            | HS22 08     |             |  |
| 9                                                    | Brightling Avenue       | HS22 09     |             |  |
| 10                                                   | Castledown Avenue       | HS22 10     |             |  |
| 11                                                   | Chapel Park Road        | HS22 08     |             |  |
| 12                                                   | Church In The Wood Lane | HS22 11     |             |  |
| 13                                                   | Coghurst Road           | HS22 12     |             |  |
| 14                                                   | Collier Road            | HS22 06     |             |  |
| 15                                                   | Cornfield Terrace       | HS22 08     |             |  |
| 16                                                   | Cornwallis Gardens      | HS22 13     |             |  |
| 17                                                   | Croft Road              | HS22 06     | HS22 14     |  |
| 18                                                   | Earl Street             | HS22 15     |             |  |
| 19                                                   | Edmund Road             | HS22 16     |             |  |
| 20                                                   | Edwin Road              | HS22 16     |             |  |
| 21                                                   | Exmouth Place           | HS22 17     |             |  |
| 22                                                   | Fairlight Road          | HS22 18     |             |  |
| 23                                                   | Gensing Road            | HS22 01     |             |  |
| 24                                                   | Githa Road              | HS22 16     |             |  |
| 25                                                   | Godwin Road             | HS22 16     |             |  |
| 26                                                   | Gordon Road             | HS22 03     |             |  |
| 27                                                   | Grand Parade            | HS22 19     | HS22 20     |  |
| 28                                                   | Harley Shute Road       | HS22 21     |             |  |
| 29                                                   | Harold Road             | HS22 22     |             |  |
| 30                                                   | Horntye Road            | HS22 23     |             |  |
| 31                                                   | Hughenden Road          | HS22 24     |             |  |
| 32                                                   | Little Ridge Avenue     | HS22 25     |             |  |
| 33                                                   | Lower Park Road         | HS22 26     |             |  |
| 34                                                   | Mann Street             | HS22 15     |             |  |