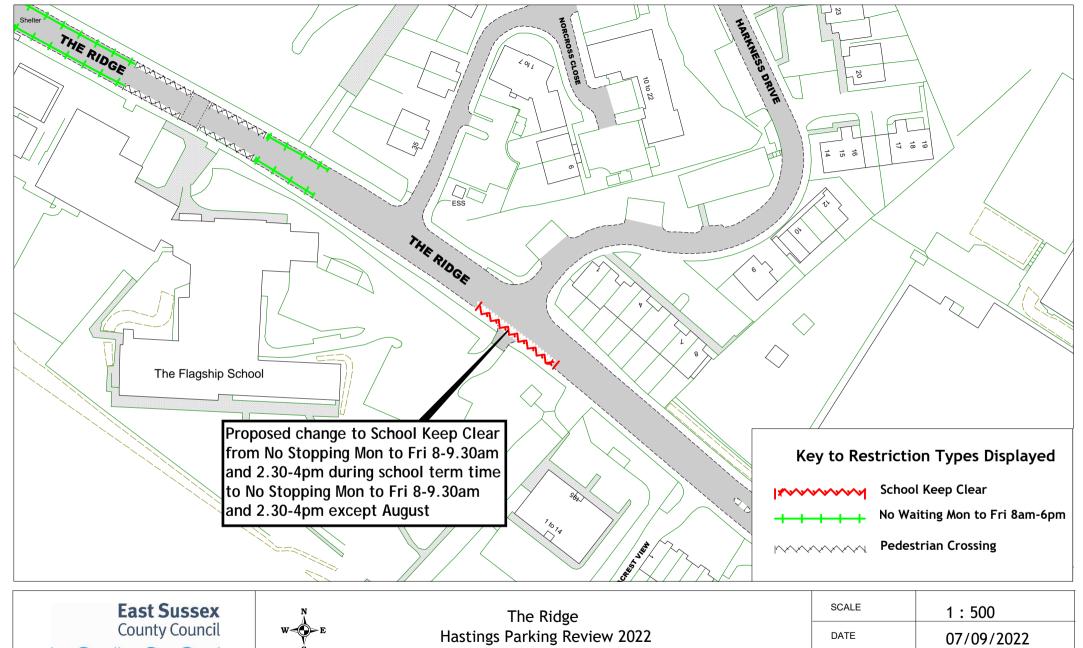

| Hastings Parking Review 2022 - Informal consultation |                        |             |             |  |
|------------------------------------------------------|------------------------|-------------|-------------|--|
|                                                      | Road Name              | Drawing No. | Drawing No. |  |
| 35                                                   | Middle Road            | HS22 09     |             |  |
| 36                                                   | Mount Road             | HS22 27     |             |  |
| 37                                                   | North Street           | HS22 01     |             |  |
| 38                                                   | Oban Road              | HS22 29     |             |  |
| 39                                                   | Old London Road        | HS22 18     |             |  |
| 40                                                   | Perth Road             | HS22 29     |             |  |
| 41                                                   | Plynlimmon Road        | HS22 03     |             |  |
| 42                                                   | Priory Road            | HS22 03     | HS22 30     |  |
| 43                                                   | Quebec Road            | HS22 31     |             |  |
| 44                                                   | Queens Road            | HS22 28     |             |  |
| 45                                                   | Robertson Terrace      | HS22 32     |             |  |
| 46                                                   | Rymill Road            | HS22 33     |             |  |
| 47                                                   | Saxon Street           | HS22 34     |             |  |
| 48                                                   | Sea Road               | HS22 35     |             |  |
| 49                                                   | Sedlescombe Road North | HS22 36     |             |  |
| 50                                                   | Shepherd Street        | HS22 01     |             |  |
| 51                                                   | St Helens Crescent     | HS22 37     |             |  |
| 52                                                   | St Marys Road          | HS22 38     |             |  |
| 53                                                   | St Pauls Road          | HS22 08     | HS22 39     |  |
| 54                                                   | The Ridge              | HS22 12     | HS22 40     |  |
| 55                                                   | Union Street           | HS22 01     |             |  |
| 56                                                   | Warrior Square         | HS22 19     |             |  |
| 57                                                   | Wellington Place       | HS22 28     |             |  |
| 58                                                   | Whatlington Way        | HS22 07     |             |  |
| 59                                                   | White Rock Road        | HS22 41     |             |  |
| 60                                                   | Woodland Vale Road     | HS22 42     |             |  |
| 61                                                   | York Gardens           | HS22 28     |             |  |
| 62                                                   | Zone G                 | HS22 43     |             |  |

| SCALE       | 1:500                                                                                        |
|-------------|----------------------------------------------------------------------------------------------|
| DATE        | 07/09/2022                                                                                   |
| DRAWING No. | HS22 40                                                                                      |
| DRAWN BY    |                                                                                              |
|             | © Crown copyright. All rights reserved East Sussex County Council Licence No. 100019601 2022 |