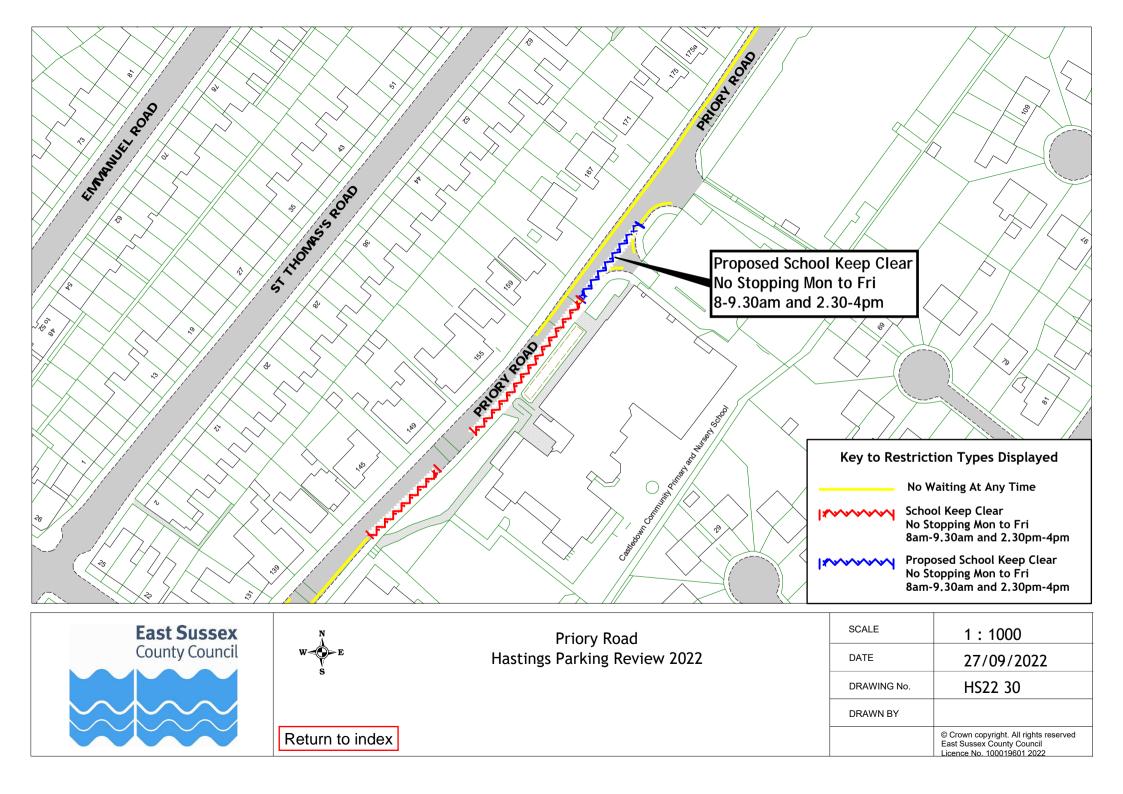

| Hastings Parking Review 2022 - Informal consultation |                        |             |             |  |
|------------------------------------------------------|------------------------|-------------|-------------|--|
|                                                      | Road Name              | Drawing No. | Drawing No. |  |
| 35                                                   | Middle Road            | HS22 09     |             |  |
| 36                                                   | Mount Road             | HS22 27     |             |  |
| 37                                                   | North Street           | HS22 01     |             |  |
| 38                                                   | Oban Road              | HS22 29     |             |  |
| 39                                                   | Old London Road        | HS22 18     |             |  |
| 40                                                   | Perth Road             | HS22 29     |             |  |
| 41                                                   | Plynlimmon Road        | HS22 03     |             |  |
| 42                                                   | Priory Road            | HS22 03     | HS22 30     |  |
| 43                                                   | Quebec Road            | HS22 31     |             |  |
| 44                                                   | Queens Road            | HS22 28     |             |  |
| 45                                                   | Robertson Terrace      | HS22 32     |             |  |
| 46                                                   | Rymill Road            | HS22 33     |             |  |
| 47                                                   | Saxon Street           | HS22 34     |             |  |
| 48                                                   | Sea Road               | HS22 35     |             |  |
| 49                                                   | Sedlescombe Road North | HS22 36     |             |  |
| 50                                                   | Shepherd Street        | HS22 01     |             |  |
| 51                                                   | St Helens Crescent     | HS22 37     |             |  |
| 52                                                   | St Marys Road          | HS22 38     |             |  |
| 53                                                   | St Pauls Road          | HS22 08     | HS22 39     |  |
| 54                                                   | The Ridge              | HS22 12     | HS22 40     |  |
| 55                                                   | Union Street           | HS22 01     |             |  |
| 56                                                   | Warrior Square         | HS22 19     |             |  |
| 57                                                   | Wellington Place       | HS22 28     |             |  |
| 58                                                   | Whatlington Way        | HS22 07     |             |  |
| 59                                                   | White Rock Road        | HS22 41     |             |  |
| 60                                                   | Woodland Vale Road     | HS22 42     |             |  |
| 61                                                   | York Gardens           | HS22 28     |             |  |
| 62                                                   | Zone G                 | HS22 43     |             |  |