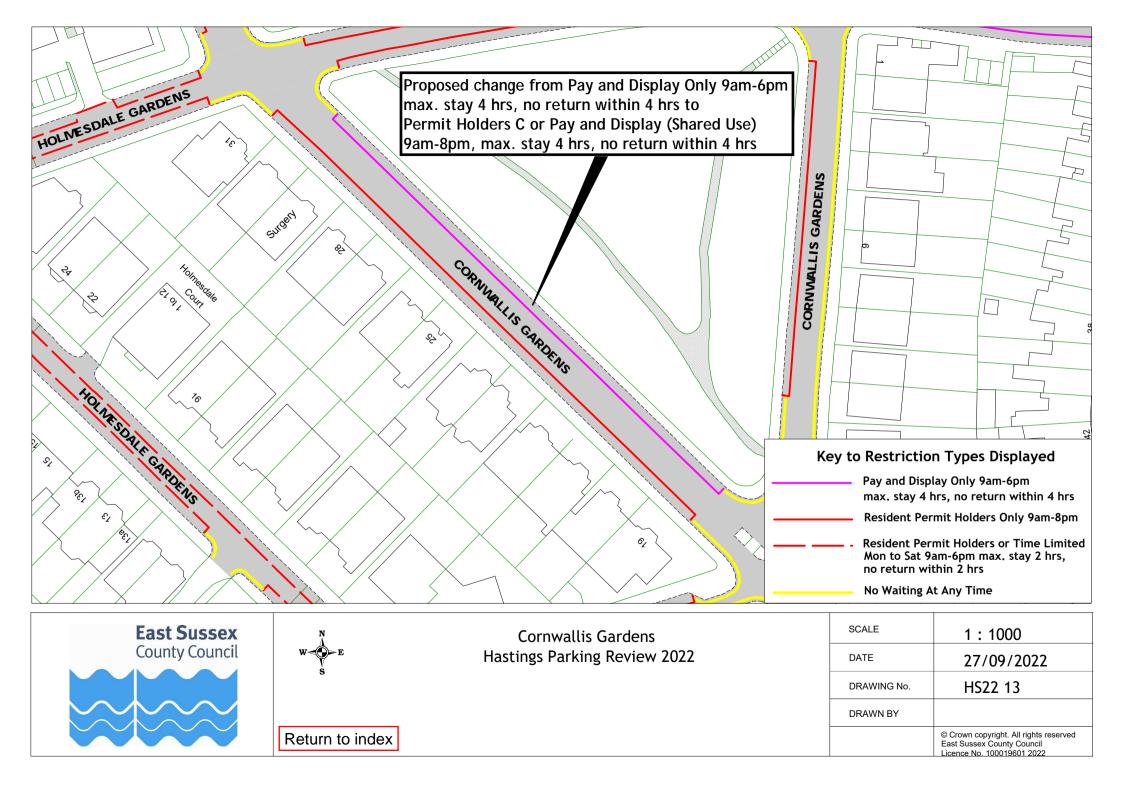

| Warrior Square         | HS22 19     |             |  |
| 57                                                   | Wellington Place       | HS22 28     |             |  |
| 58                                                   | Whatlington Way        | HS22 07     |             |  |
| 59                                                   | White Rock Road        | HS22 41     |             |  |
| 60                                                   | Woodland Vale Road     | HS22 42     |             |  |
| 61                                                   | York Gardens           | HS22 28     |             |  |
| 62                                                   | Zone G                 | HS22 43     |             |  |





















































































| SCALE       | 1:500                                                                                        |
|-------------|----------------------------------------------------------------------------------------------|
| DATE        | 07/09/2022                                                                                   |
| DRAWING No. | HS22 40                                                                                      |
| DRAWN BY    |                                                                                              |
|             | © Crown copyright. All rights reserved East Sussex County Council Licence No. 100019601 2022 |

Return to index