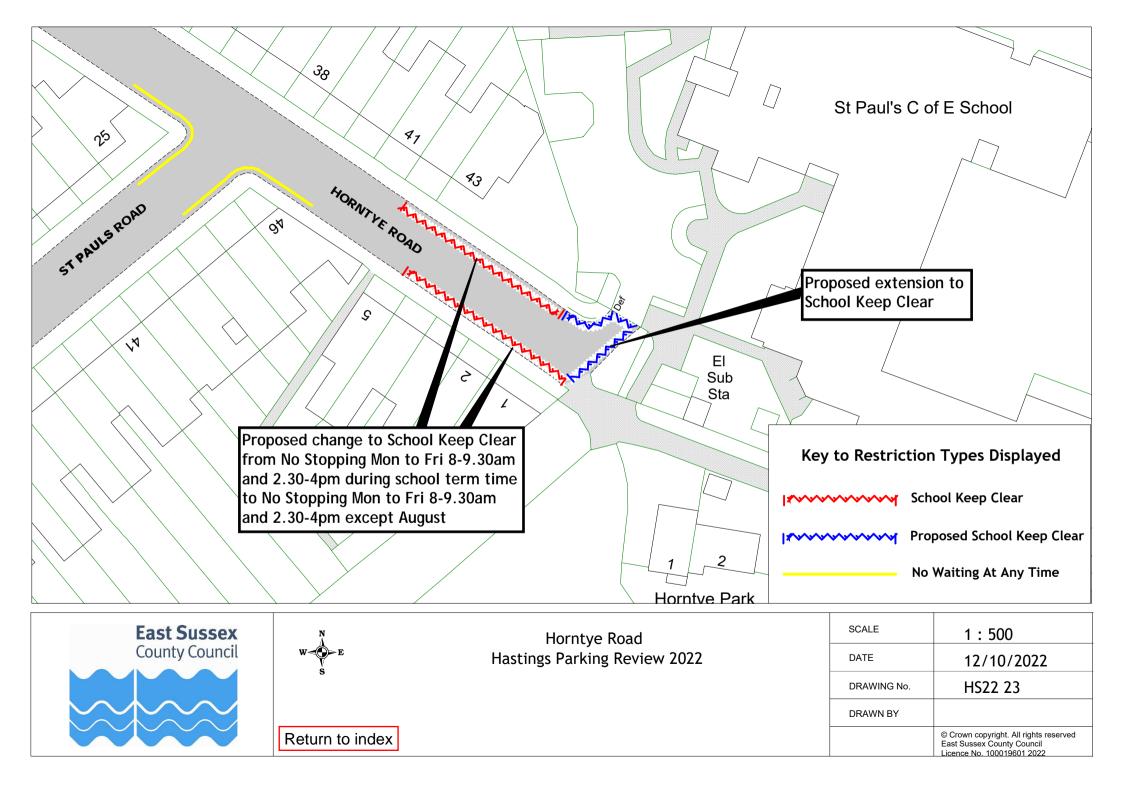

## **Drawings**

| Hastings Parking Review 2022 - Informal consultation |                         |             |             |  |
|------------------------------------------------------|-------------------------|-------------|-------------|--|
|                                                      | Road Name               | Drawing No. | Drawing No. |  |
| 1                                                    | Alfred Street           | HS22 01     |             |  |
| 2                                                    | All Saints Crescent     | HS22 02     |             |  |
| 3                                                    | Alpine Road             | HS22 03     |             |  |
| 4                                                    | Amherst Road            | HS22 04     |             |  |
| 5                                                    | Ashburnham Road         | HS22 05     |             |  |
| 6                                                    | Bembrook Road           | HS22 06     |             |  |
| 7                                                    | Bodiam Drive            | HS22 07     |             |  |
| 8                                                    | Bohemia Road            | HS22 08     |             |  |
| 9                                                    | Brightling Avenue       | HS22 09     |             |  |
| 10                                                   | Castledown Avenue       | HS22 10     |             |  |
| 11                                                   | Chapel Park Road        | HS22 08     |             |  |
| 12                                                   | Church In The Wood Lane | HS22 11     |             |  |
| 13                                                   | Coghurst Road           | HS22 12     |             |  |
| 14                                                   | Collier Road            | HS22 06     |             |  |
| 15                                                   | Cornfield Terrace       | HS22 08     |             |  |
| 16                                                   | Cornwallis Gardens      | HS22 13     |             |  |
| 17                                                   | Croft Road              | HS22 06     | HS22 14     |  |
| 18                                                   | Earl Street             | HS22 15     |             |  |
| 19                                                   | Edmund Road             | HS22 16     |             |  |
| 20                                                   | Edwin Road              | HS22 16     |             |  |
| 21                                                   | Exmouth Place           | HS22 17     |             |  |
| 22                                                   | Fairlight Road          | HS22 18     |             |  |
| 23                                                   | Gensing Road            | HS22 01     |             |  |
| 24                                                   | Githa Road              | HS22 16     |             |  |
| 25                                                   | Godwin Road             | HS22 16     |             |  |
| 26                                                   | Gordon Road             | HS22 03     |             |  |
| 27                                                   | Grand Parade            | HS22 19     | HS22 20     |  |
| 28                                                   | Harley Shute Road       | HS22 21     |             |  |
| 29                                                   | Harold Road             | HS22 22     |             |  |
| 30                                                   | Horntye Road            | HS22 23     |             |  |
| 31                                                   | Hughenden Road          | HS22 24     |             |  |
| 32                                                   | Little Ridge Avenue     | HS22 25     |             |  |
| 33                                                   | Lower Park Road         | HS22 26     |             |  |
| 34                                                   | Mann Street             | HS22 15     |             |  |