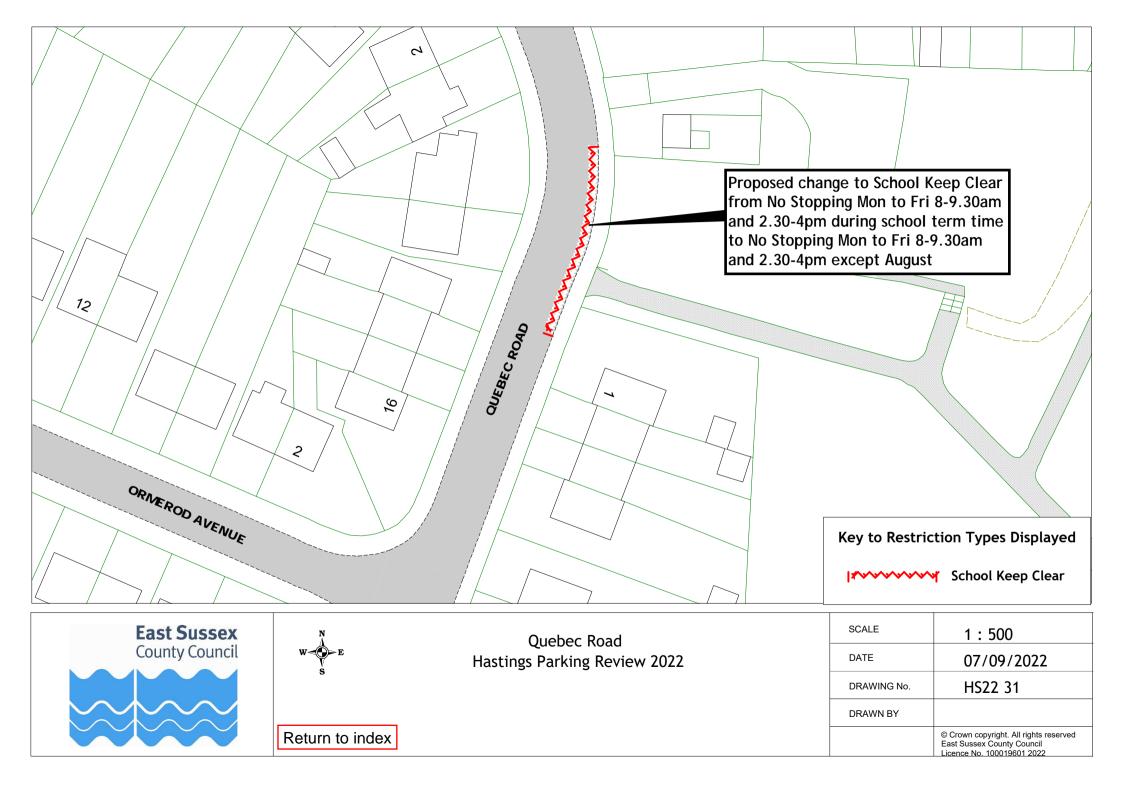

| Hastings Parking Review 2022 - Informal consultation |                        |             |             |  |
|------------------------------------------------------|------------------------|-------------|-------------|--|
|                                                      | Road Name              | Drawing No. | Drawing No. |  |
| 35                                                   | Middle Road            | HS22 09     |             |  |
| 36                                                   | Mount Road             | HS22 27     |             |  |
| 37                                                   | North Street           | HS22 01     |             |  |
| 38                                                   | Oban Road              | HS22 29     |             |  |
| 39                                                   | Old London Road        | HS22 18     |             |  |
| 40                                                   | Perth Road             | HS22 29     |             |  |
| 41                                                   | Plynlimmon Road        | HS22 03     |             |  |
| 42                                                   | Priory Road            | HS22 03     | HS22 30     |  |
| 43                                                   | Quebec Road            | HS22 31     |             |  |
| 44                                                   | Queens Road            | HS22 28     |             |  |
| 45                                                   | Robertson Terrace      | HS22 32     |             |  |
| 46                                                   | Rymill Road            | HS22 33     |             |  |
| 47                                                   | Saxon Street           | HS22 34     |             |  |
| 48                                                   | Sea Road               | HS22 35     |             |  |
| 49                                                   | Sedlescombe Road North | HS22 36     |             |  |
| 50                                                   | Shepherd Street        | HS22 01     |             |  |
| 51                                                   | St Helens Crescent     | HS22 37     |             |  |
| 52                                                   | St Marys Road          | HS22 38     |             |  |
| 53                                                   | St Pauls Road          | HS22 08     | HS22 39     |  |
| 54                                                   | The Ridge              | HS22 12     | HS22 40     |  |
| 55                                                   | Union Street           | HS22 01     |             |  |
| 56                                                   | Warrior Square         | HS22 19     |             |  |
| 57                                                   | Wellington Place       | HS22 28     |             |  |
| 58                                                   | Whatlington Way        | HS22 07     |             |  |
| 59                                                   | White Rock Road        | HS22 41     |             |  |
| 60                                                   | Woodland Vale Road     | HS22 42     |             |  |
| 61                                                   | York Gardens           | HS22 28     |             |  |
| 62                                                   | Zone G                 | HS22 43     |             |  |