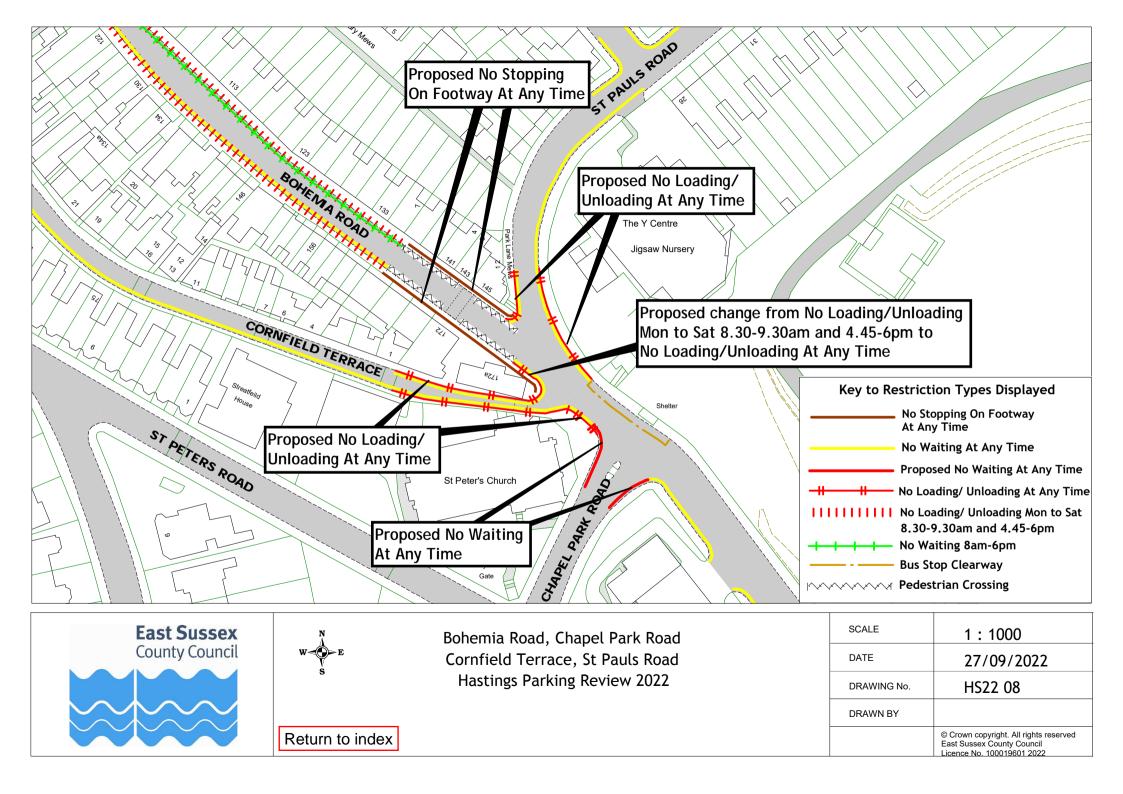

## **Drawings**

| Hastings Parking Review 2022 - Informal consultation |                         |             |             |  |
|------------------------------------------------------|-------------------------|-------------|-------------|--|
|                                                      | Road Name               | Drawing No. | Drawing No. |  |
| 1                                                    | Alfred Street           | HS22 01     |             |  |
| 2                                                    | All Saints Crescent     | HS22 02     |             |  |
| 3                                                    | Alpine Road             | HS22 03     |             |  |
| 4                                                    | Amherst Road            | HS22 04     |             |  |
| 5                                                    | Ashburnham Road         | HS22 05     |             |  |
| 6                                                    | Bembrook Road           | HS22 06     |             |  |
| 7                                                    | Bodiam Drive            | HS22 07     |             |  |
| 8                                                    | Bohemia Road            | HS22 08     |             |  |
| 9                                                    | Brightling Avenue       | HS22 09     |             |  |
| 10                                                   | Castledown Avenue       | HS22 10     |             |  |
| 11                                                   | Chapel Park Road        | HS22 08     |             |  |
| 12                                                   | Church In The Wood Lane | HS22 11     |             |  |
| 13                                                   | Coghurst Road           | HS22 12     |             |  |
| 14                                                   | Collier Road            | HS22 06     |             |  |
| 15                                                   | Cornfield Terrace       | HS22 08     |             |  |
| 16                                                   | Cornwallis Gardens      | HS22 13     |             |  |
| 17                                                   | Croft Road              | HS22 06     | HS22 14     |  |
| 18                                                   | Earl Street             | HS22 15     |             |  |
| 19                                                   | Edmund Road             | HS22 16     |             |  |
| 20                                                   | Edwin Road              | HS22 16     |             |  |
| 21                                                   | Exmouth Place           | HS22 17     |             |  |
| 22                                                   | Fairlight Road          | HS22 18     |             |  |
| 23                                                   | Gensing Road            | HS22 01     |             |  |
| 24                                                   | Githa Road              | HS22 16     |             |  |
| 25                                                   | Godwin Road             | HS22 16     |             |  |
| 26                                                   | Gordon Road             | HS22 03     |             |  |
| 27                                                   | Grand Parade            | HS22 19     | HS22 20     |  |
| 28                                                   | Harley Shute Road       | HS22 21     |             |  |
| 29                                                   | Harold Road             | HS22 22     |             |  |
| 30                                                   | Horntye Road            | HS22 23     |             |  |
| 31                                                   | Hughenden Road          | HS22 24     |             |  |
| 32                                                   | Little Ridge Avenue     | HS22 25     |             |  |
| 33                                                   | Lower Park Road         | HS22 26     |             |  |
| 34                                                   | Mann Street             | HS22 15     |             |  |

| Hastings Parking Review 2022 - Informal consultation |                        |             |             |  |
|------------------------------------------------------|------------------------|-------------|-------------|--|
|                                                      | Road Name              | Drawing No. | Drawing No. |  |
| 35                                                   | Middle Road            | HS22 09     |             |  |
| 36                                                   | Mount Road             | HS22 27     |             |  |
| 37                                                   | North Street           | HS22 01     |             |  |
| 38                                                   | Oban Road              | HS22 29     |             |  |
| 39                                                   | Old London Road        | HS22 18     |             |  |
| 40                                                   | Perth Road             | HS22 29     |             |  |
| 41                                                   | Plynlimmon Road        | HS22 03     |             |  |
| 42                                                   | Priory Road            | HS22 03     | HS22 30     |  |
| 43                                                   | Quebec Road            | HS22 31     |             |  |
| 44                                                   | Queens Road            | HS22 28     |             |  |
| 45                                                   | Robertson Terrace      | HS22 32     |             |  |
| 46                                                   | Rymill Road            | HS22 33     |             |  |
| 47                                                   | Saxon Street           | HS22 34     |             |  |
| 48                                                   | Sea Road               | HS22 35     |             |  |
| 49                                                   | Sedlescombe Road North | HS22 36     |             |  |
| 50                                                   | Shepherd Street        | HS22 01     |             |  |
| 51                                                   | St Helens Crescent     | HS22 37     |             |  |
| 52                                                   | St Marys Road          | HS22 38     |             |  |
| 53                                                   | St Pauls Road          | HS22 08     | HS22 39     |  |
| 54                                                   | The Ridge              | HS22 12     | HS22 40     |  |
| 55                                                   | Union Street           | HS22 01     |             |  |
| 56                                                   | Warrior Square         | HS22 19     |             |  |
| 57                                                   | Wellington Place       | HS22 28     |             |  |
| 58                                                   | Whatlington Way        | HS22 07     |             |  |
| 59                                                   | White Rock Road        | HS22 41     |             |  |
| 60                                                   | Woodland Vale Road     | HS22 42     |             |  |
| 61                                                   | York Gardens           | HS22 28     |             |  |
| 62                                                   | Zone G                 | HS22 43     |             |  |