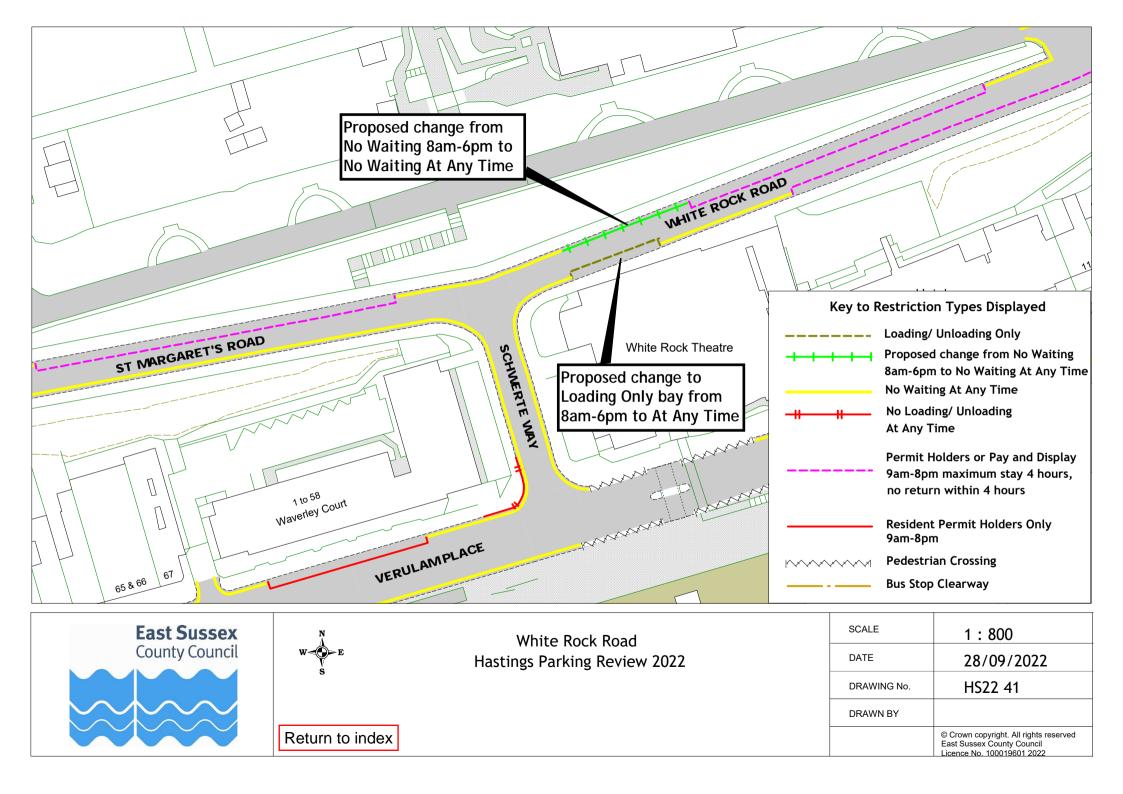

| Hastings Parking Review 2022 - Informal consultation |                        |             |             |  |
|------------------------------------------------------|------------------------|-------------|-------------|--|
|                                                      | Road Name              | Drawing No. | Drawing No. |  |
| 35                                                   | Middle Road            | HS22 09     |             |  |
| 36                                                   | Mount Road             | HS22 27     |             |  |
| 37                                                   | North Street           | HS22 01     |             |  |
| 38                                                   | Oban Road              | HS22 29     |             |  |
| 39                                                   | Old London Road        | HS22 18     |             |  |
| 40                                                   | Perth Road             | HS22 29     |             |  |
| 41                                                   | Plynlimmon Road        | HS22 03     |             |  |
| 42                                                   | Priory Road            | HS22 03     | HS22 30     |  |
| 43                                                   | Quebec Road            | HS22 31     |             |  |
| 44                                                   | Queens Road            | HS22 28     |             |  |
| 45                                                   | Robertson Terrace      | HS22 32     |             |  |
| 46                                                   | Rymill Road            | HS22 33     |             |  |
| 47                                                   | Saxon Street           | HS22 34     |             |  |
| 48                                                   | Sea Road               | HS22 35     |             |  |
| 49                                                   | Sedlescombe Road North | HS22 36     |             |  |
| 50                                                   | Shepherd Street        | HS22 01     |             |  |
| 51                                                   | St Helens Crescent     | HS22 37     |             |  |
| 52                                                   | St Marys Road          | HS22 38     |             |  |
| 53                                                   | St Pauls Road          | HS22 08     | HS22 39     |  |
| 54                                                   | The Ridge              | HS22 12     | HS22 40     |  |
| 55                                                   | Union Street           | HS22 01     |             |  |
| 56                                                   | Warrior Square         | HS22 19     |             |  |
| 57                                                   | Wellington Place       | HS22 28     |             |  |
| 58                                                   | Whatlington Way        | HS22 07     |             |  |
| 59                                                   | White Rock Road        | HS22 41     |             |  |
| 60                                                   | Woodland Vale Road     | HS22 42     |             |  |
| 61                                                   | York Gardens           | HS22 28     |             |  |
| 62                                                   | Zone G                 | HS22 43     |             |  |