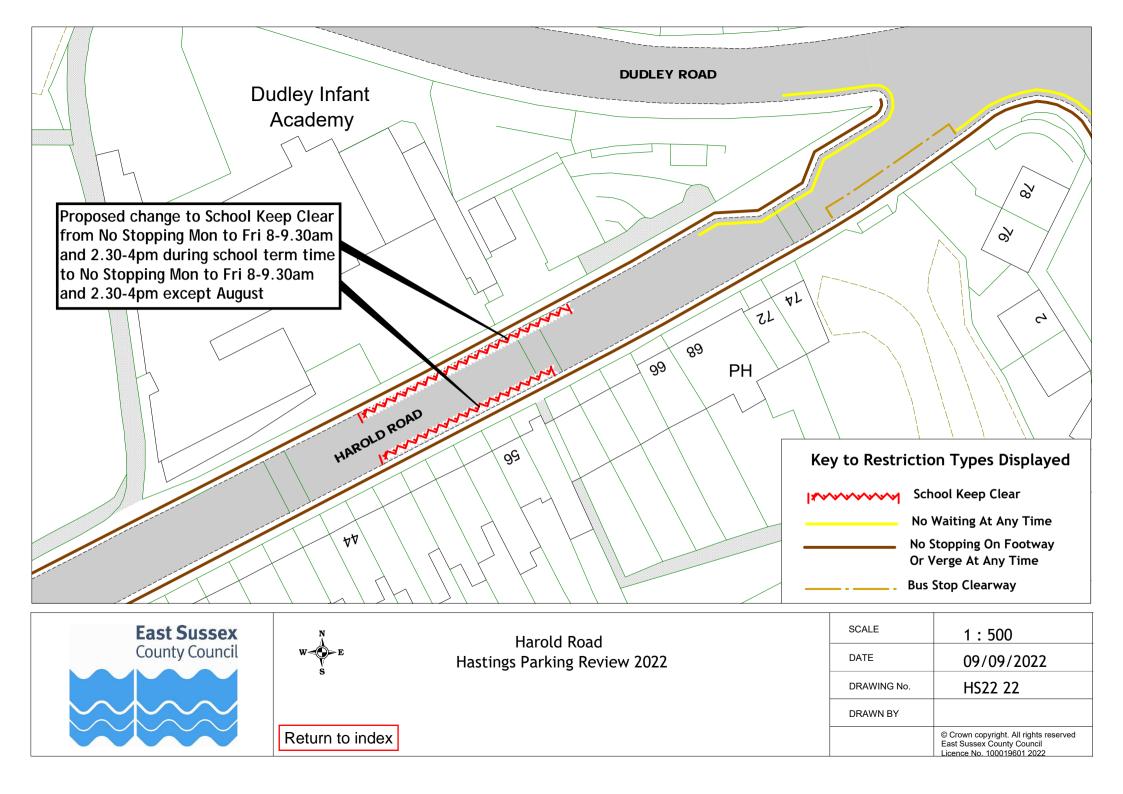

## **Drawings**

| Hastings Parking Review 2022 - Informal consultation |                         |             |             |  |
|------------------------------------------------------|-------------------------|-------------|-------------|--|
|                                                      | Road Name               | Drawing No. | Drawing No. |  |
| 1                                                    | Alfred Street           | HS22 01     |             |  |
| 2                                                    | All Saints Crescent     | HS22 02     |             |  |
| 3                                                    | Alpine Road             | HS22 03     |             |  |
| 4                                                    | Amherst Road            | HS22 04     |             |  |
| 5                                                    | Ashburnham Road         | HS22 05     |             |  |
| 6                                                    | Bembrook Road           | HS22 06     |             |  |
| 7                                                    | Bodiam Drive            | HS22 07     |             |  |
| 8                                                    | Bohemia Road            | HS22 08     |             |  |
| 9                                                    | Brightling Avenue       | HS22 09     |             |  |
| 10                                                   | Castledown Avenue       | HS22 10     |             |  |
| 11                                                   | Chapel Park Road        | HS22 08     |             |  |
| 12                                                   | Church In The Wood Lane | HS22 11     |             |  |
| 13                                                   | Coghurst Road           | HS22 12     |             |  |
| 14                                                   | Collier Road            | HS22 06     |             |  |
| 15                                                   | Cornfield Terrace       | HS22 08     |             |  |
| 16                                                   | Cornwallis Gardens      | HS22 13     |             |  |
| 17                                                   | Croft Road              | HS22 06     | HS22 14     |  |
| 18                                                   | Earl Street             | HS22 15     |             |  |
| 19                                                   | Edmund Road             | HS22 16     |             |  |
| 20                                                   | Edwin Road              | HS22 16     |             |  |
| 21                                                   | Exmouth Place           | HS22 17     |             |  |
| 22                                                   | Fairlight Road          | HS22 18     |             |  |
| 23                                                   | Gensing Road            | HS22 01     |             |  |
| 24                                                   | Githa Road              | HS22 16     |             |  |
| 25                                                   | Godwin Road             | HS22 16     |             |  |
| 26                                                   | Gordon Road             | HS22 03     |             |  |
| 27                                                   | Grand Parade            | HS22 19     | HS22 20     |  |
| 28                                                   | Harley Shute Road       | HS22 21     |             |  |
| 29                                                   | Harold Road             | HS22 22     |             |  |
| 30                                                   | Horntye Road            | HS22 23     |             |  |
| 31                                                   | Hughenden Road          | HS22 24     |             |  |
| 32                                                   | Little Ridge Avenue     | HS22 25     |             |  |
| 33                                                   | Lower Park Road         | HS22 26     |             |  |
| 34                                                   | Mann Street             | HS22 15     |             |  |