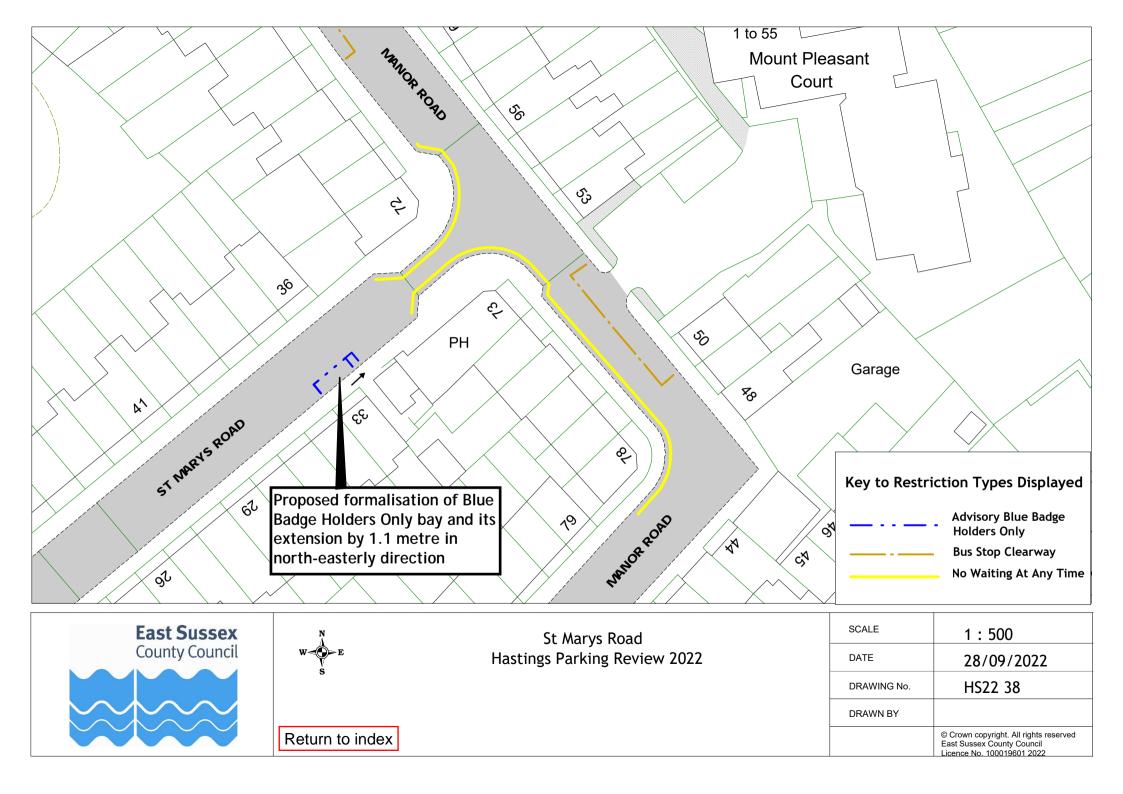

| Hastings Parking Review 2022 - Informal consultation |                        |             |             |  |
|------------------------------------------------------|------------------------|-------------|-------------|--|
|                                                      | Road Name              | Drawing No. | Drawing No. |  |
| 35                                                   | Middle Road            | HS22 09     |             |  |
| 36                                                   | Mount Road             | HS22 27     |             |  |
| 37                                                   | North Street           | HS22 01     |             |  |
| 38                                                   | Oban Road              | HS22 29     |             |  |
| 39                                                   | Old London Road        | HS22 18     |             |  |
| 40                                                   | Perth Road             | HS22 29     |             |  |
| 41                                                   | Plynlimmon Road        | HS22 03     |             |  |
| 42                                                   | Priory Road            | HS22 03     | HS22 30     |  |
| 43                                                   | Quebec Road            | HS22 31     |             |  |
| 44                                                   | Queens Road            | HS22 28     |             |  |
| 45                                                   | Robertson Terrace      | HS22 32     |             |  |
| 46                                                   | Rymill Road            | HS22 33     |             |  |
| 47                                                   | Saxon Street           | HS22 34     |             |  |
| 48                                                   | Sea Road               | HS22 35     |             |  |
| 49                                                   | Sedlescombe Road North | HS22 36     |             |  |
| 50                                                   | Shepherd Street        | HS22 01     |             |  |
| 51                                                   | St Helens Crescent     | HS22 37     |             |  |
| 52                                                   | St Marys Road          | HS22 38     |             |  |
| 53                                                   | St Pauls Road          | HS22 08     | HS22 39     |  |
| 54                                                   | The Ridge              | HS22 12     | HS22 40     |  |
| 55                                                   | Union Street           | HS22 01     |             |  |
| 56                                                   | Warrior Square         | HS22 19     |             |  |
| 57                                                   | Wellington Place       | HS22 28     |             |  |
| 58                                                   | Whatlington Way        | HS22 07     |             |  |
| 59                                                   | White Rock Road        | HS22 41     |             |  |
| 60                                                   | Woodland Vale Road     | HS22 42     |             |  |
| 61                                                   | York Gardens           | HS22 28     |             |  |
| 62                                                   | Zone G                 | HS22 43     |             |  |