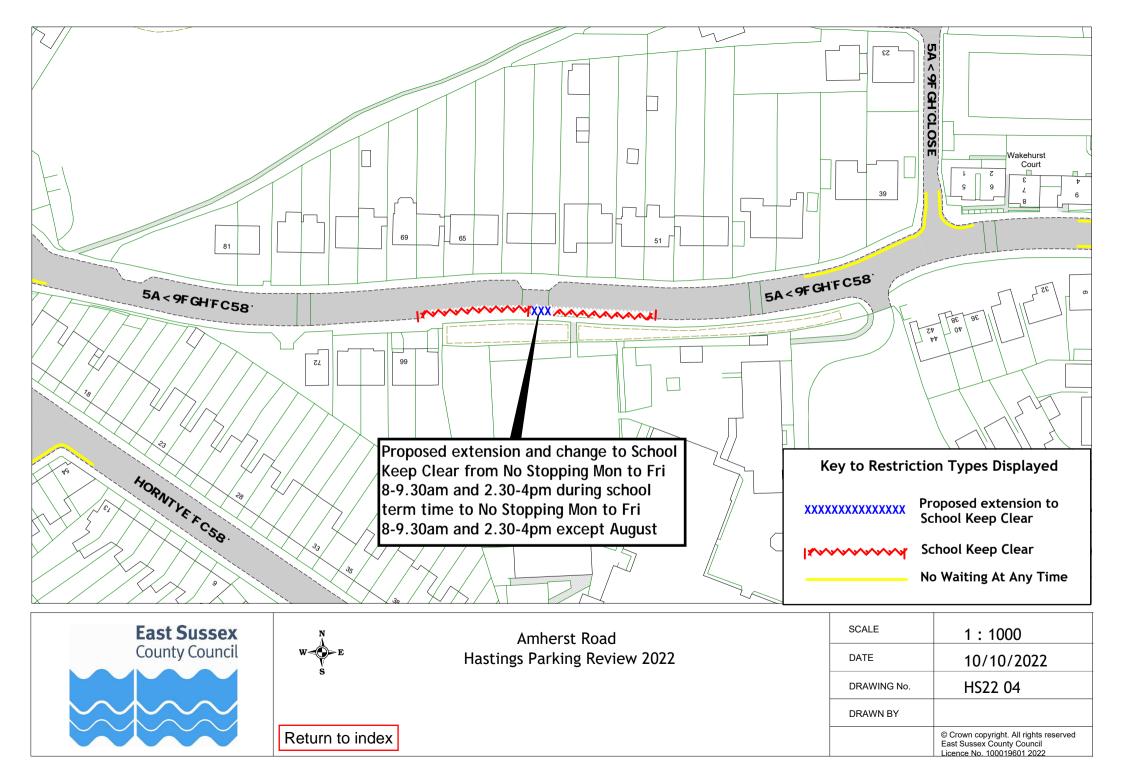

## **Drawings**

| Hastings Parking Review 2022 - Informal consultation |                         |             |             |  |
|------------------------------------------------------|-------------------------|-------------|-------------|--|
|                                                      | Road Name               | Drawing No. | Drawing No. |  |
| 1                                                    | Alfred Street           | HS22 01     |             |  |
| 2                                                    | All Saints Crescent     | HS22 02     |             |  |
| 3                                                    | Alpine Road             | HS22 03     |             |  |
| 4                                                    | Amherst Road            | HS22 04     |             |  |
| 5                                                    | Ashburnham Road         | HS22 05     |             |  |
| 6                                                    | Bembrook Road           | HS22 06     |             |  |
| 7                                                    | Bodiam Drive            | HS22 07     |             |  |
| 8                                                    | Bohemia Road            | HS22 08     |             |  |
| 9                                                    | Brightling Avenue       | HS22 09     |             |  |
| 10                                                   | Castledown Avenue       | HS22 10     |             |  |
| 11                                                   | Chapel Park Road        | HS22 08     |             |  |
| 12                                                   | Church In The Wood Lane | HS22 11     |             |  |
| 13                                                   | Coghurst Road           | HS22 12     |             |  |
| 14                                                   | Collier Road            | HS22 06     |             |  |
| 15                                                   | Cornfield Terrace       | HS22 08     |             |  |
| 16                                                   | Cornwallis Gardens      | HS22 13     |             |  |
| 17                                                   | Croft Road              | HS22 06     | HS22 14     |  |
| 18                                                   | Earl Street             | HS22 15     |             |  |
| 19                                                   | Edmund Road             | HS22 16     |             |  |
| 20                                                   | Edwin Road              | HS22 16     |             |  |
| 21                                                   | Exmouth Place           | HS22 17     |             |  |
| 22                                                   | Fairlight Road          | HS22 18     |             |  |
| 23                                                   | Gensing Road            | HS22 01     |             |  |
| 24                                                   | Githa Road              | HS22 16     |             |  |
| 25                                                   | Godwin Road             | HS22 16     |             |  |
| 26                                                   | Gordon Road             | HS22 03     |             |  |
| 27                                                   | Grand Parade            | HS22 19     | HS22 20     |  |
| 28                                                   | Harley Shute Road       | HS22 21     |             |  |
| 29                                                   | Harold Road             | HS22 22     |             |  |
| 30                                                   | Horntye Road            | HS22 23     |             |  |
| 31                                                   | Hughenden Road          | HS22 24     |             |  |
| 32                                                   | Little Ridge Avenue     | HS22 25     |             |  |
| 33                                                   | Lower Park Road         | HS22 26     |             |  |
| 34                                                   | Mann Street             | HS22 15     |             |  |