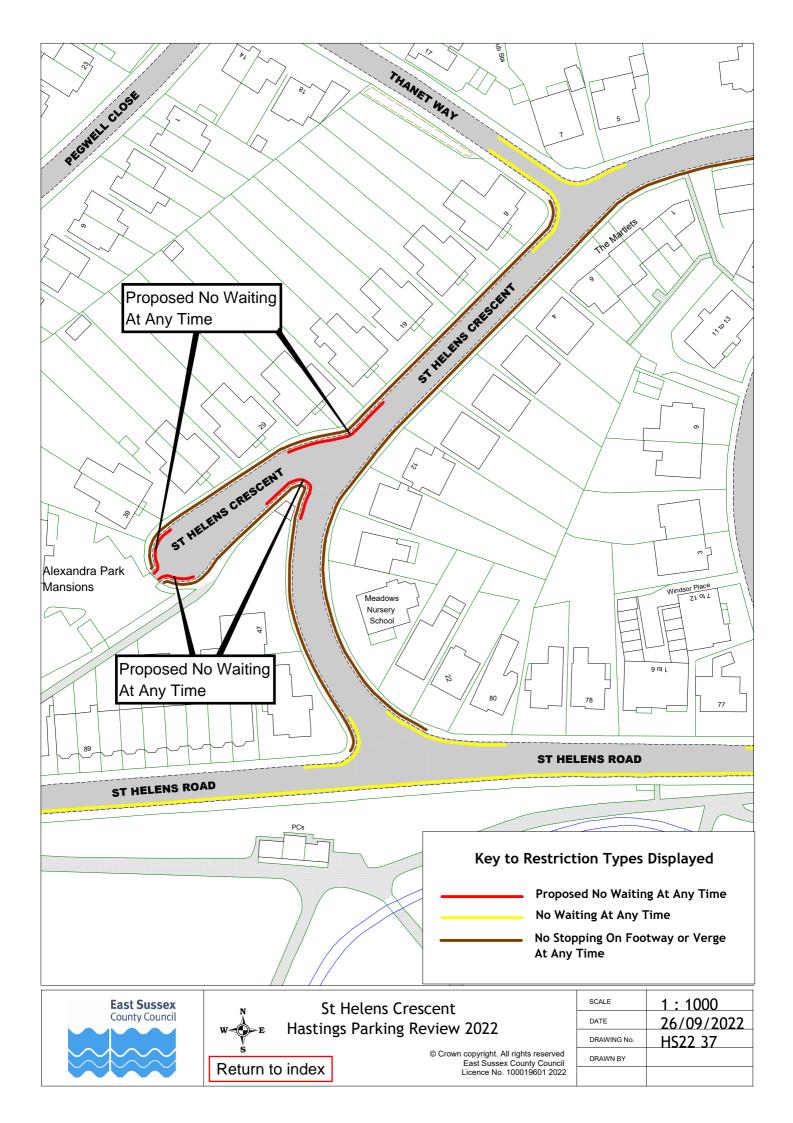

| Hastings Parking Review 2022 - Informal consultation |                        |             |             |  |
|------------------------------------------------------|------------------------|-------------|-------------|--|
|                                                      | Road Name              | Drawing No. | Drawing No. |  |
| 35                                                   | Middle Road            | HS22 09     |             |  |
| 36                                                   | Mount Road             | HS22 27     |             |  |
| 37                                                   | North Street           | HS22 01     |             |  |
| 38                                                   | Oban Road              | HS22 29     |             |  |
| 39                                                   | Old London Road        | HS22 18     |             |  |
| 40                                                   | Perth Road             | HS22 29     |             |  |
| 41                                                   | Plynlimmon Road        | HS22 03     |             |  |
| 42                                                   | Priory Road            | HS22 03     | HS22 30     |  |
| 43                                                   | Quebec Road            | HS22 31     |             |  |
| 44                                                   | Queens Road            | HS22 28     |             |  |
| 45                                                   | Robertson Terrace      | HS22 32     |             |  |
| 46                                                   | Rymill Road            | HS22 33     |             |  |
| 47                                                   | Saxon Street           | HS22 34     |             |  |
| 48                                                   | Sea Road               | HS22 35     |             |  |
| 49                                                   | Sedlescombe Road North | HS22 36     |             |  |
| 50                                                   | Shepherd Street        | HS22 01     |             |  |
| 51                                                   | St Helens Crescent     | HS22 37     |             |  |
| 52                                                   | St Marys Road          | HS22 38     |             |  |
| 53                                                   | St Pauls Road          | HS22 08     | HS22 39     |  |
| 54                                                   | The Ridge              | HS22 12     | HS22 40     |  |
| 55                                                   | Union Street           | HS22 01     |             |  |
| 56                                                   | Warrior Square         | HS22 19     |             |  |
| 57                                                   | Wellington Place       | HS22 28     |             |  |
| 58                                                   | Whatlington Way        | HS22 07     |             |  |
| 59                                                   | White Rock Road        | HS22 41     |             |  |
| 60                                                   | Woodland Vale Road     | HS22 42     |             |  |
| 61                                                   | York Gardens           | HS22 28     |             |  |
| 62                                                   | Zone G                 | HS22 43     |             |  |