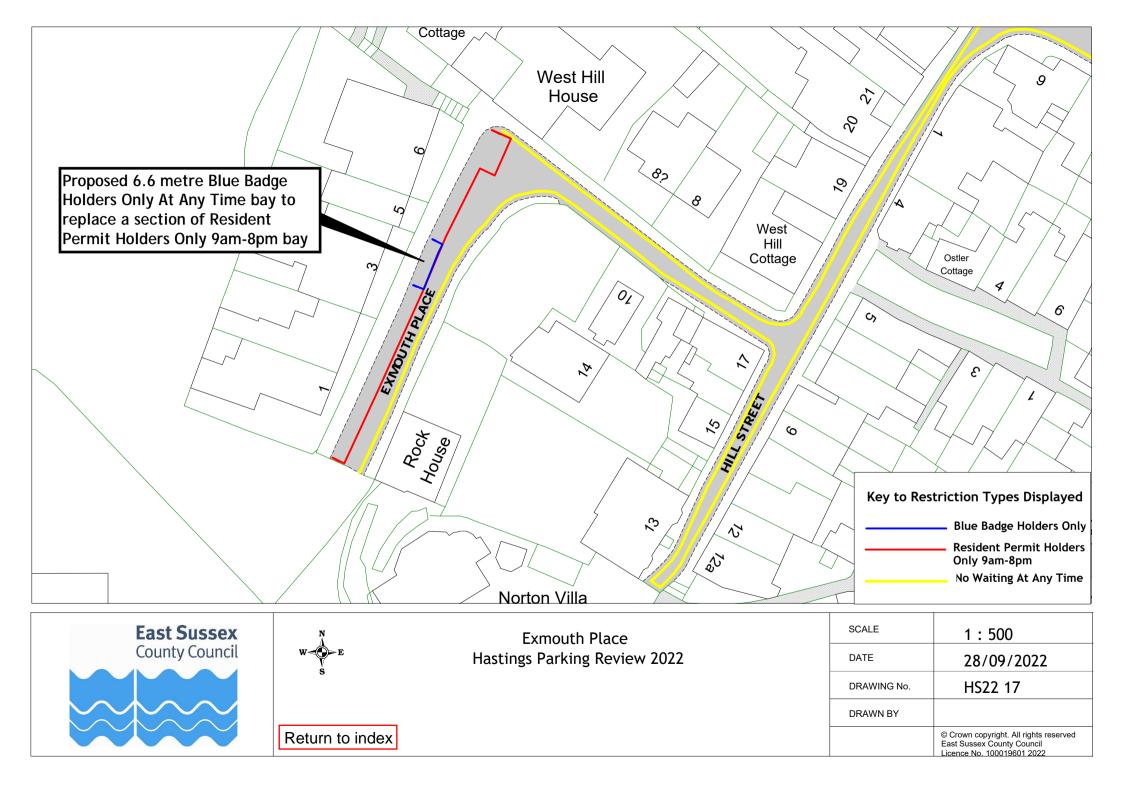

| Warrior Square         | HS22 19     |             |  |
| 57                                                   | Wellington Place       | HS22 28     |             |  |
| 58                                                   | Whatlington Way        | HS22 07     |             |  |
| 59                                                   | White Rock Road        | HS22 41     |             |  |
| 60                                                   | Woodland Vale Road     | HS22 42     |             |  |
| 61                                                   | York Gardens           | HS22 28     |             |  |
| 62                                                   | Zone G                 | HS22 43     |             |  |





















































































| SCALE       | 1:500                                                                                        |
|-------------|----------------------------------------------------------------------------------------------|
| DATE        | 07/09/2022                                                                                   |
| DRAWING No. | HS22 40                                                                                      |
| DRAWN BY    |                                                                                              |
|             | © Crown copyright. All rights reserved East Sussex County Council Licence No. 100019601 2022 |

Return to index