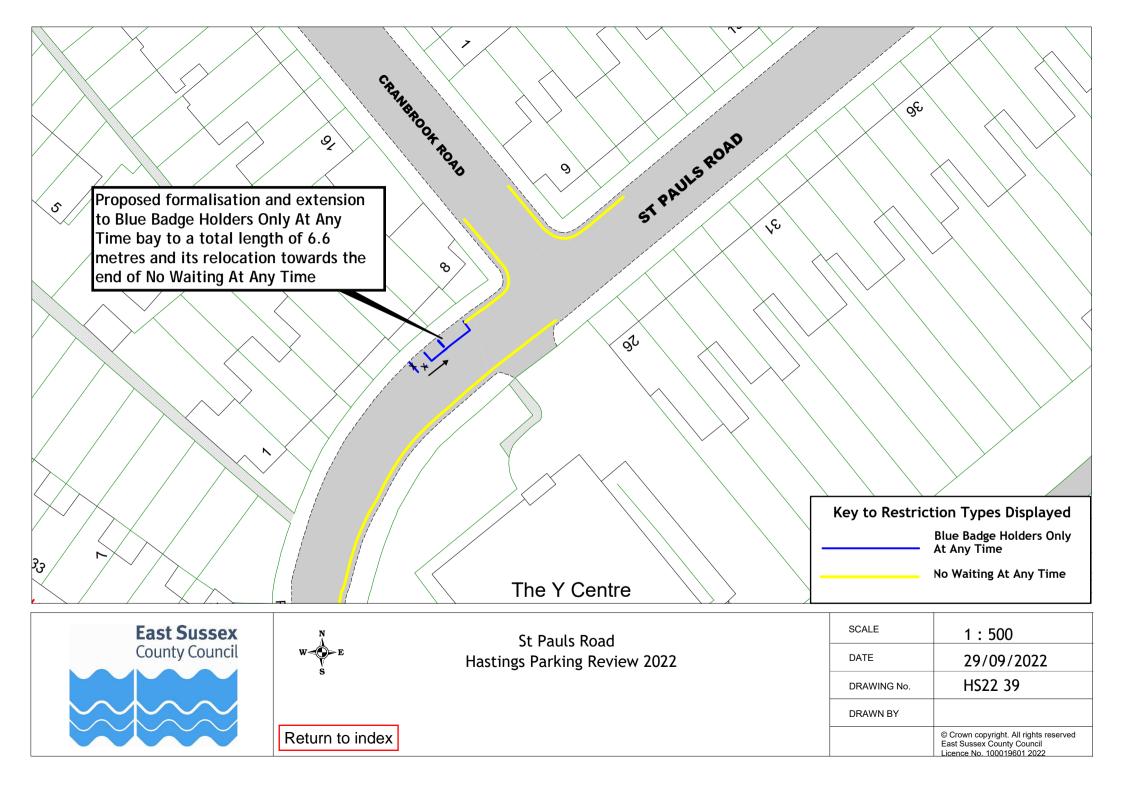

| Hastings Parking Review 2022 - Informal consultation |                        |             |             |  |
|------------------------------------------------------|------------------------|-------------|-------------|--|
|                                                      | Road Name              | Drawing No. | Drawing No. |  |
| 35                                                   | Middle Road            | HS22 09     |             |  |
| 36                                                   | Mount Road             | HS22 27     |             |  |
| 37                                                   | North Street           | HS22 01     |             |  |
| 38                                                   | Oban Road              | HS22 29     |             |  |
| 39                                                   | Old London Road        | HS22 18     |             |  |
| 40                                                   | Perth Road             | HS22 29     |             |  |
| 41                                                   | Plynlimmon Road        | HS22 03     |             |  |
| 42                                                   | Priory Road            | HS22 03     | HS22 30     |  |
| 43                                                   | Quebec Road            | HS22 31     |             |  |
| 44                                                   | Queens Road            | HS22 28     |             |  |
| 45                                                   | Robertson Terrace      | HS22 32     |             |  |
| 46                                                   | Rymill Road            | HS22 33     |             |  |
| 47                                                   | Saxon Street           | HS22 34     |             |  |
| 48                                                   | Sea Road               | HS22 35     |             |  |
| 49                                                   | Sedlescombe Road North | HS22 36     |             |  |
| 50                                                   | Shepherd Street        | HS22 01     |             |  |
| 51                                                   | St Helens Crescent     | HS22 37     |             |  |
| 52                                                   | St Marys Road          | HS22 38     |             |  |
| 53                                                   | St Pauls Road          | HS22 08     | HS22 39     |  |
| 54                                                   | The Ridge              | HS22 12     | HS22 40     |  |
| 55                                                   | Union Street           | HS22 01     |             |  |
| 56                                                   | Warrior Square         | HS22 19     |             |  |
| 57                                                   | Wellington Place       | HS22 28     |             |  |
| 58                                                   | Whatlington Way        | HS22 07     |             |  |
| 59                                                   | White Rock Road        | HS22 41     |             |  |
| 60                                                   | Woodland Vale Road     | HS22 42     |             |  |
| 61                                                   | York Gardens           | HS22 28     |             |  |
| 62                                                   | Zone G                 | HS22 43     |             |  |