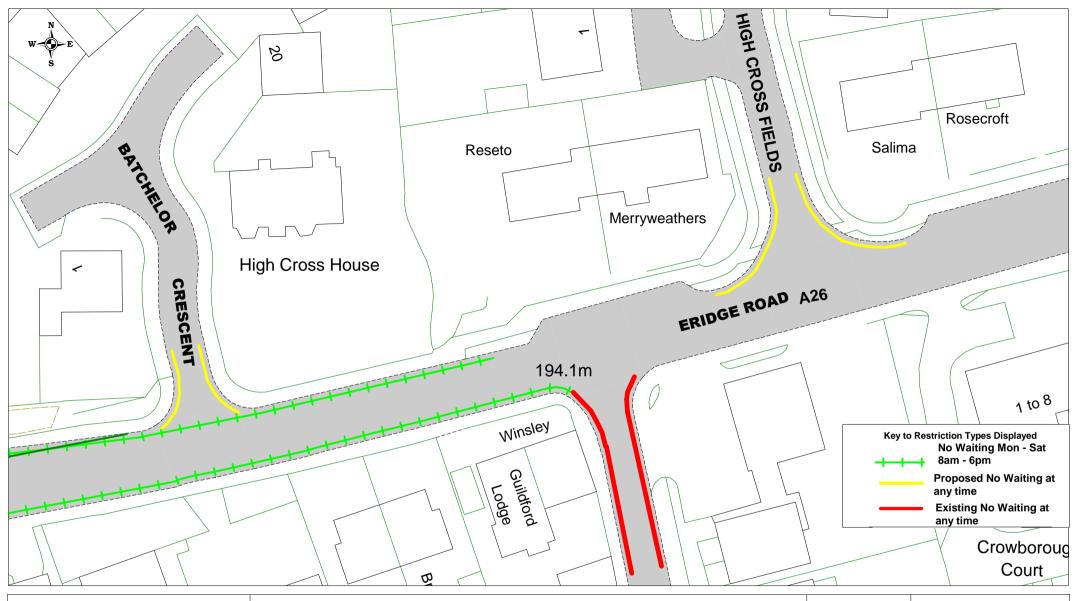

| East Sussex    | East Sussex   County Council   Crowborough Parking Review 2018 | SCALE       | 1 : 500                                                                                            |  |
|----------------|----------------------------------------------------------------|-------------|----------------------------------------------------------------------------------------------------|--|
| County Council |                                                                | DATE        | 24/01/2018                                                                                         |  |
|                |                                                                | DRAWING No. |