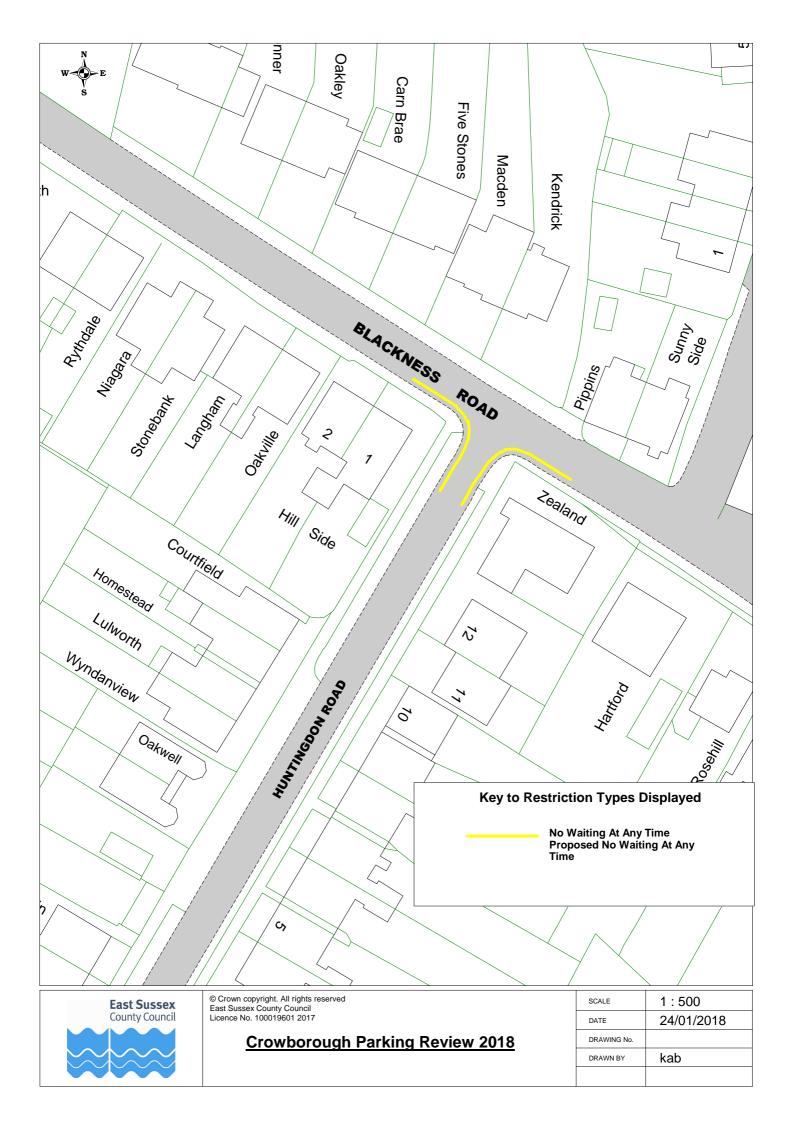

| East Sussex    | East Sussex   County Council   Crowborough Parking Review 2018 | SCALE       | 1 : 500                                                                                            |  |
|----------------|----------------------------------------------------------------|-------------|----------------------------------------------------------------------------------------------------|--|
| County Council |                                                                | DATE        | 24/01/2018                                                                                         |  |
|                |                                                                | DRAWING No. |                                                                                                    |  |
|                |                                                                | DRAWN BY    | KAB                                                                                                |  |
|                |                                                                |             | © Crown copyright. All rights reserved<br>East Sussex County Council<br>Licence No. 100019601 2017 |  |