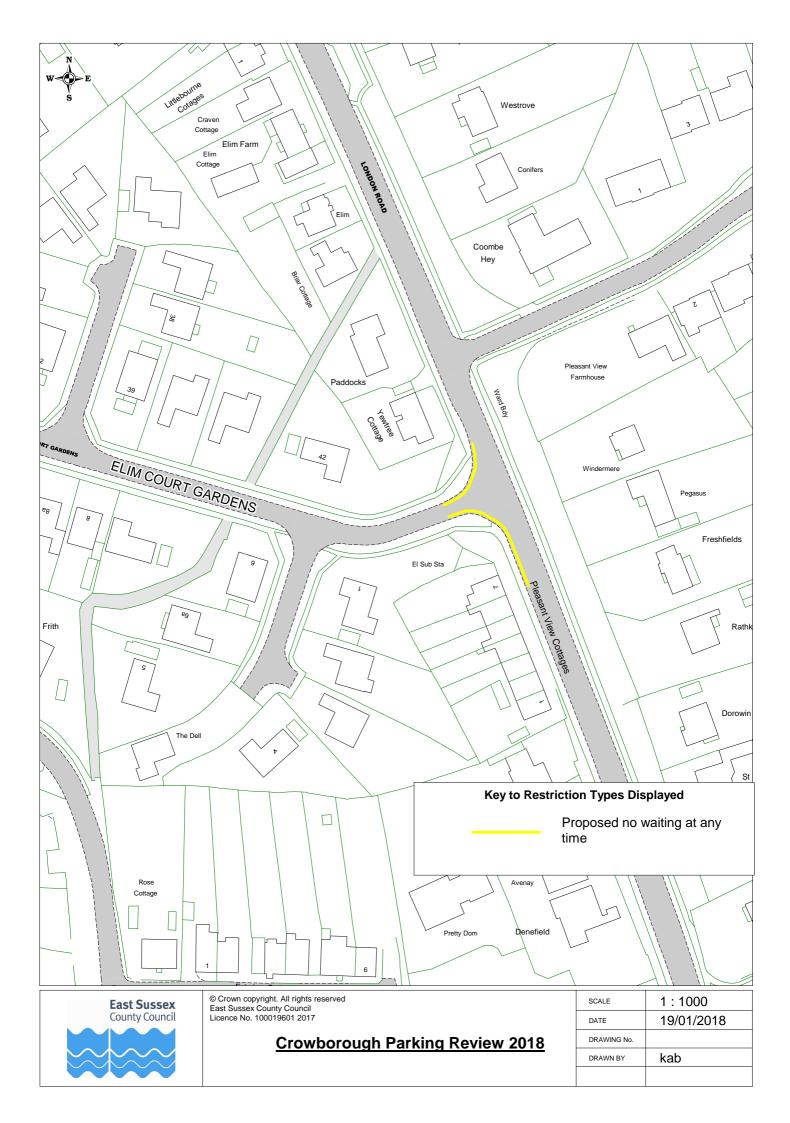

| East Sussex    | East Sussex   County Council   Crowborough Parking Review 2018 | SCALE       | 1 : 500                                                                                            |  |
|----------------|----------------------------------------------------------------|-------------|----------------------------------------------------------------------------------------------------|--|
| County Council |                                                                | DATE        | 24/01/2018                                                                                         |  |
|                |                                                                | DRAWING No. |