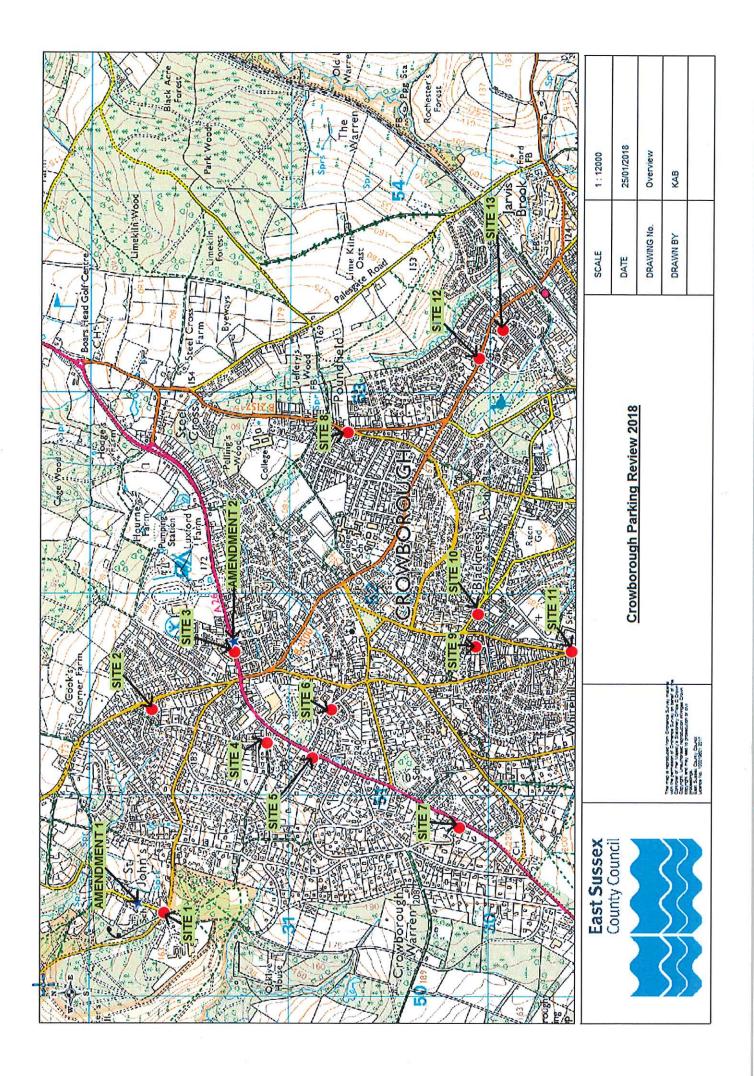

| East Sussex    | East Sussex   County Council   Crowborough Parking Review 2018 | SCALE       | 1 : 500                                                                                            |  |
|----------------|----------------------------------------------------------------|-------------|----------------------------------------------------------------------------------------------------|--|
| County Council |                                                                | DATE        | 24/01/2018                                                                                         |  |
|                |                                                                | DRAWING No. |