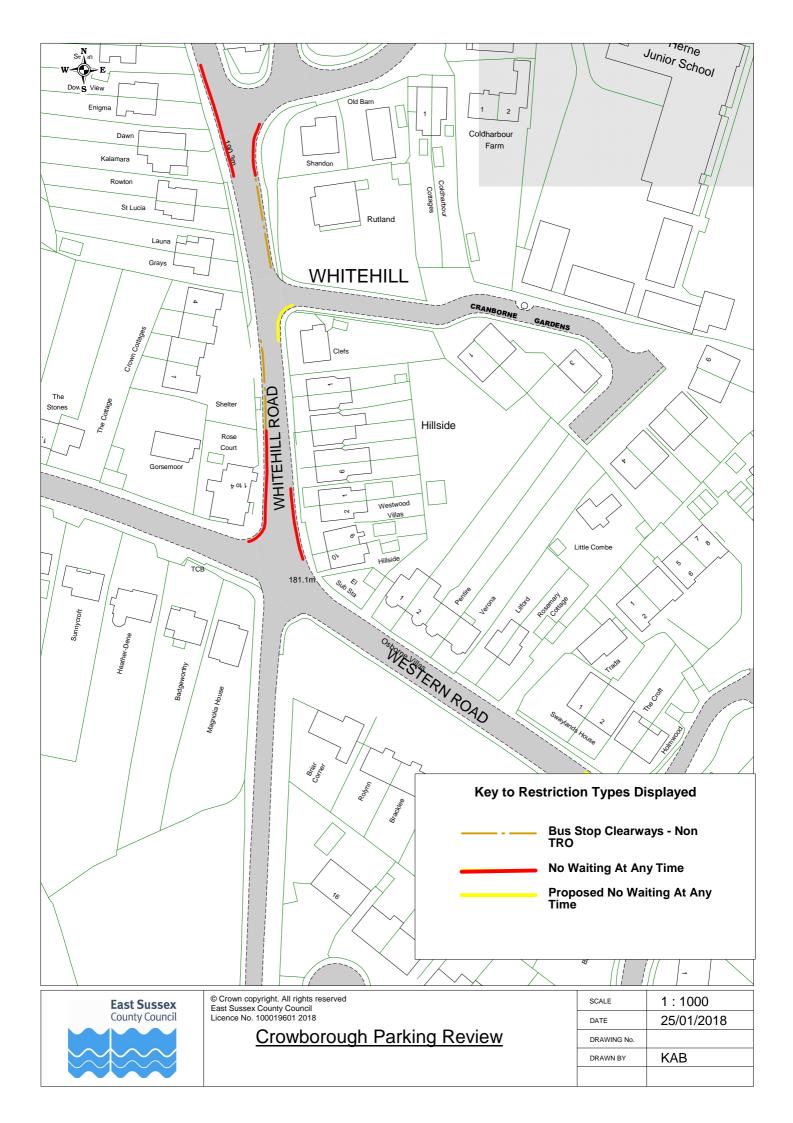

| East Sussex    | East Sussex   County Council   Crowborough Parking Review 2018 | SCALE       | 1 : 500                                                                                            |  |
|----------------|----------------------------------------------------------------|-------------|----------------------------------------------------------------------------------------------------|--|
| County Council |                                                                | DATE        | 24/01/2018                                                                                         |  |
|                |                                                                | DRAWING No. |                                                                                                    |  |
|                |                                                                | DRAWN BY    | KAB                                                                                                |  |
|                |                                                                |             | © Crown copyright. All rights reserved<br>East Sussex County Council<br>Licence No. 100019601 2017 |  |