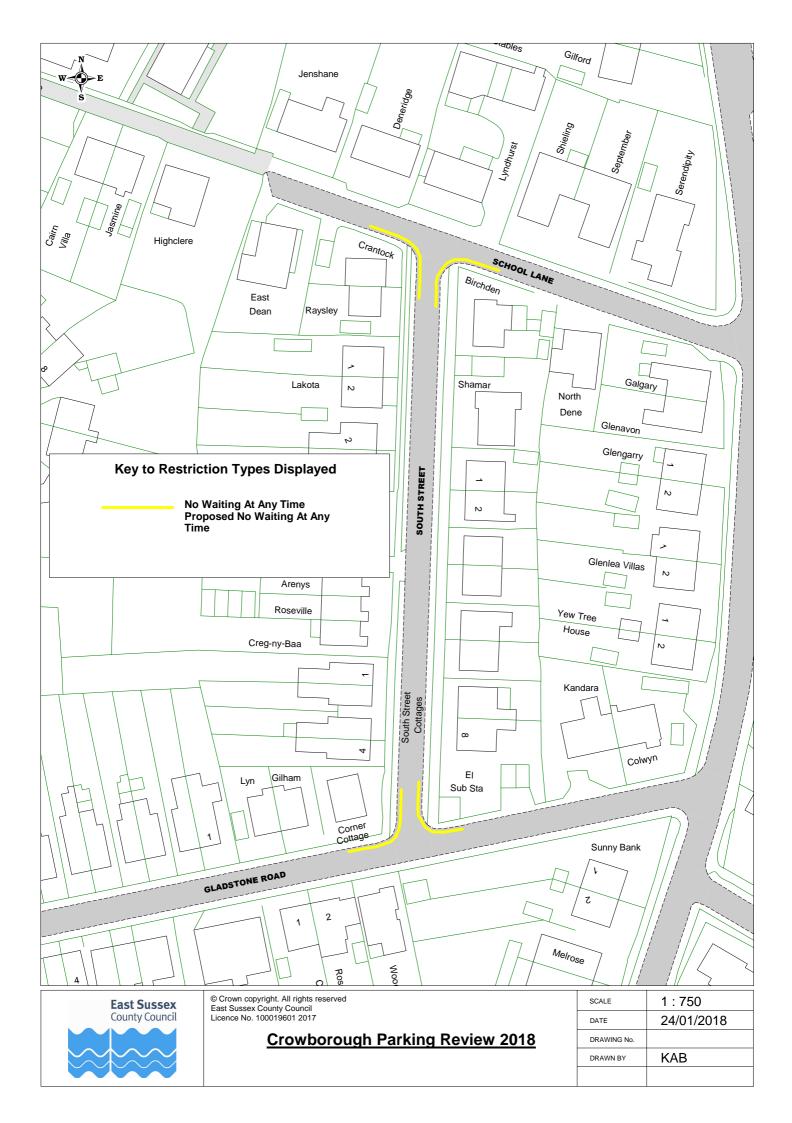

| East Sussex    | East Sussex   County Council   Crowborough Parking Review 2018 | SCALE       | 1 : 500                                                                                            |  |
|----------------|----------------------------------------------------------------|-------------|----------------------------------------------------------------------------------------------------|--|
| County Council |                                                                | DATE        | 24/01/2018                                                                                         |  |
|                |                                                                | DRAWING No. |                                                                                                    |  |
|                |                                                                | DRAWN BY    | KAB                                                                                                |  |
|                |                                                                |             | © Crown copyright. All rights reserved<br>East Sussex County Council<br>Licence No. 100019601 2017 |  |