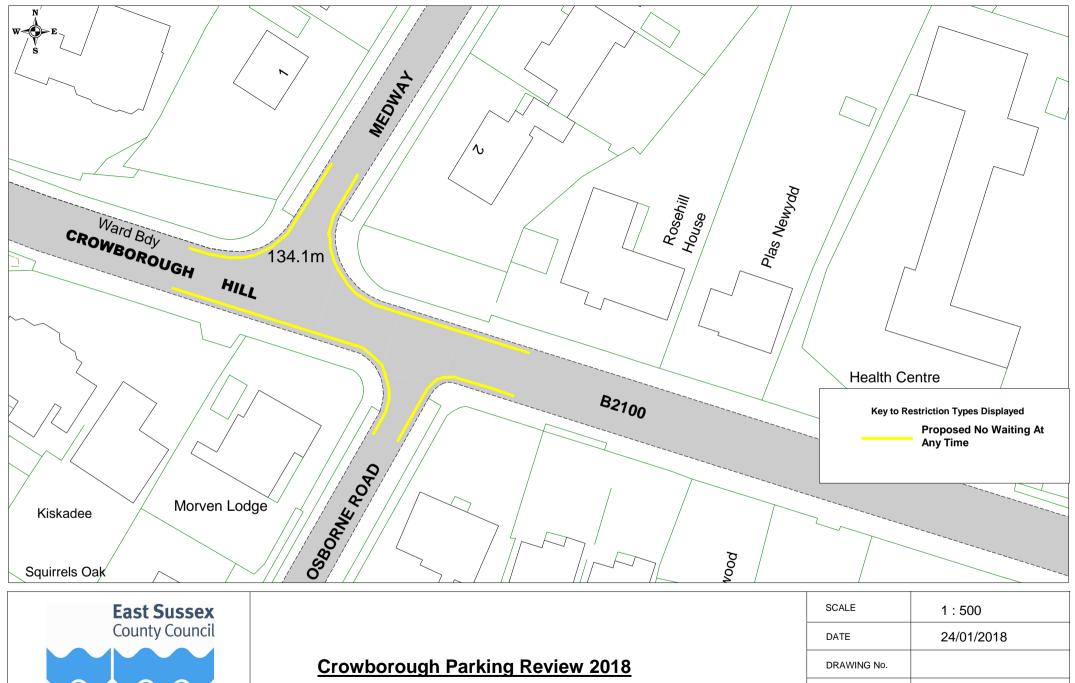

| East Sussex    | East Sussex   County Council   Crowborough Parking Review 2018 | SCALE       | 1 : 500                                                                                            |  |
|----------------|----------------------------------------------------------------|-------------|----------------------------------------------------------------------------------------------------|--|
| County Council |                                                                | DATE        | 24/01/2018                                                                                         |  |
|                |                                                                | DRAWING No. |                                                                                                    |  |
|                |                                                                | DRAWN BY    | KAB                                                                                                |  |
|                |                                                                |             | © Crown copyright. All rights reserved<br>East Sussex County Council<br>Licence No. 100019601 2017 |  |