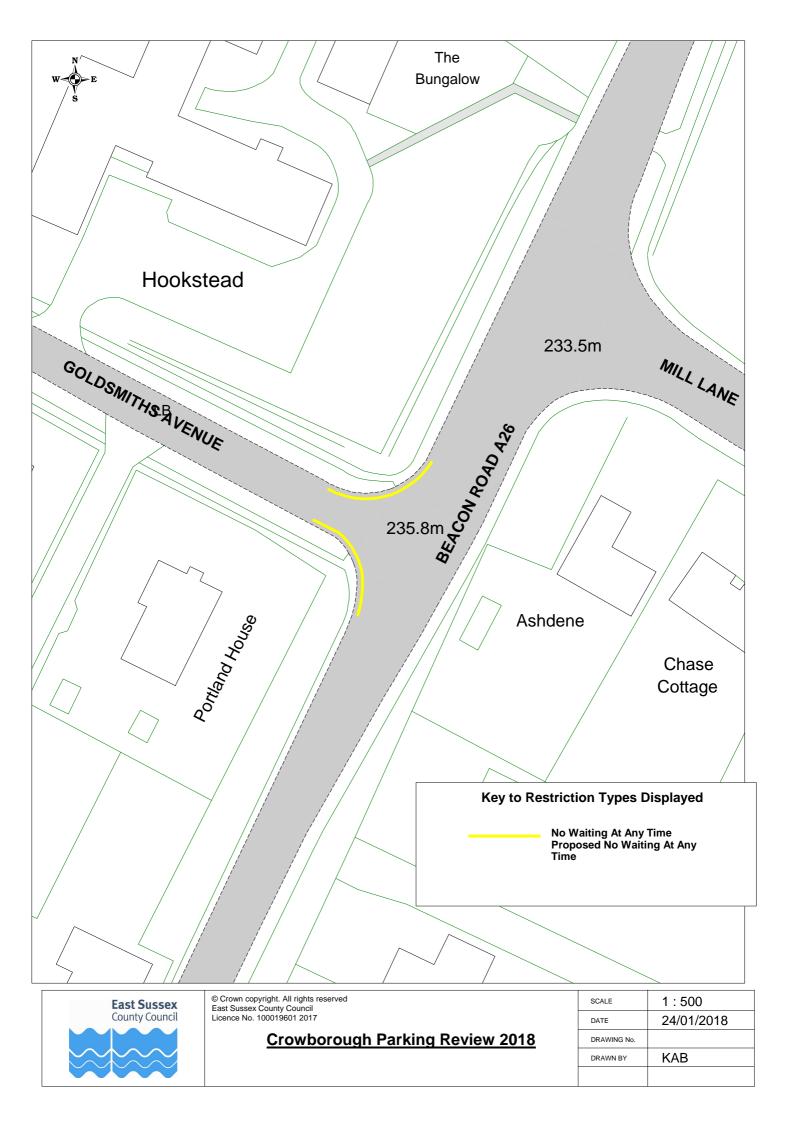

| East Sussex    | East Sussex   County Council   Crowborough Parking Review 2018 | SCALE       | 1 : 500                                                                                            |  |
|----------------|----------------------------------------------------------------|-------------|----------------------------------------------------------------------------------------------------|--|
| County Council |                                                                | DATE        | 24/01/2018                                                                                         |  |
|                |                                                                | DRAWING No. |                                                                                                    |  |
|                |                                                                | DRAWN BY    | KAB                                                                                                |  |
|                |                                                                |             | © Crown copyright. All rights reserved<br>East Sussex County Council<br>Licence No. 100019601 2017 |  |