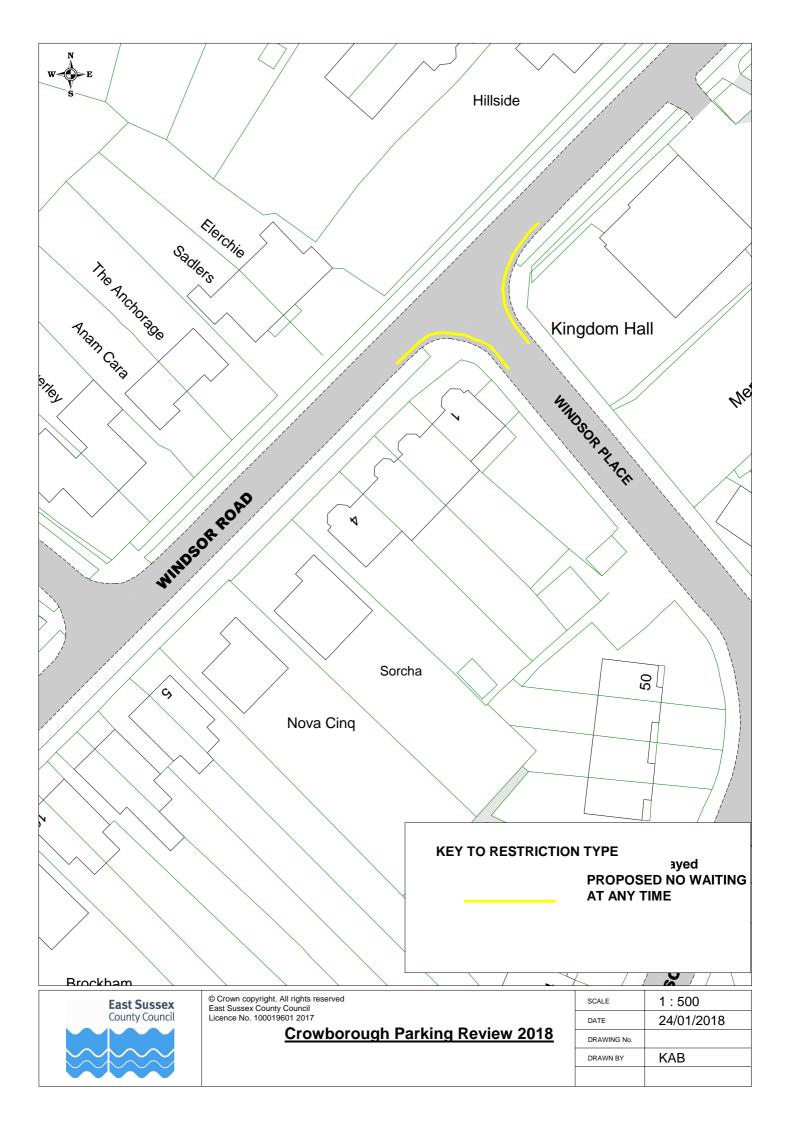

| East Sussex    | East Sussex   County Council   Crowborough Parking Review 2018 | SCALE       | 1 : 500                                                                                            |  |
|----------------|----------------------------------------------------------------|-------------|----------------------------------------------------------------------------------------------------|--|
| County Council |                                                                | DATE        | 24/01/2018                                                                                         |  |
|                |                                                                | DRAWING No. |                                                                                                    |  |
|                |                                                                | DRAWN BY    | KAB                                                                                                |  |
|                |                                                                |             | © Crown copyright. All rights reserved<br>East Sussex County Council<br>Licence No. 100019601 2017 |  |

DRAWN BY KAB

© Crown copyright. All rights reserved East Sussex County Council Licence No. 100019601 2017