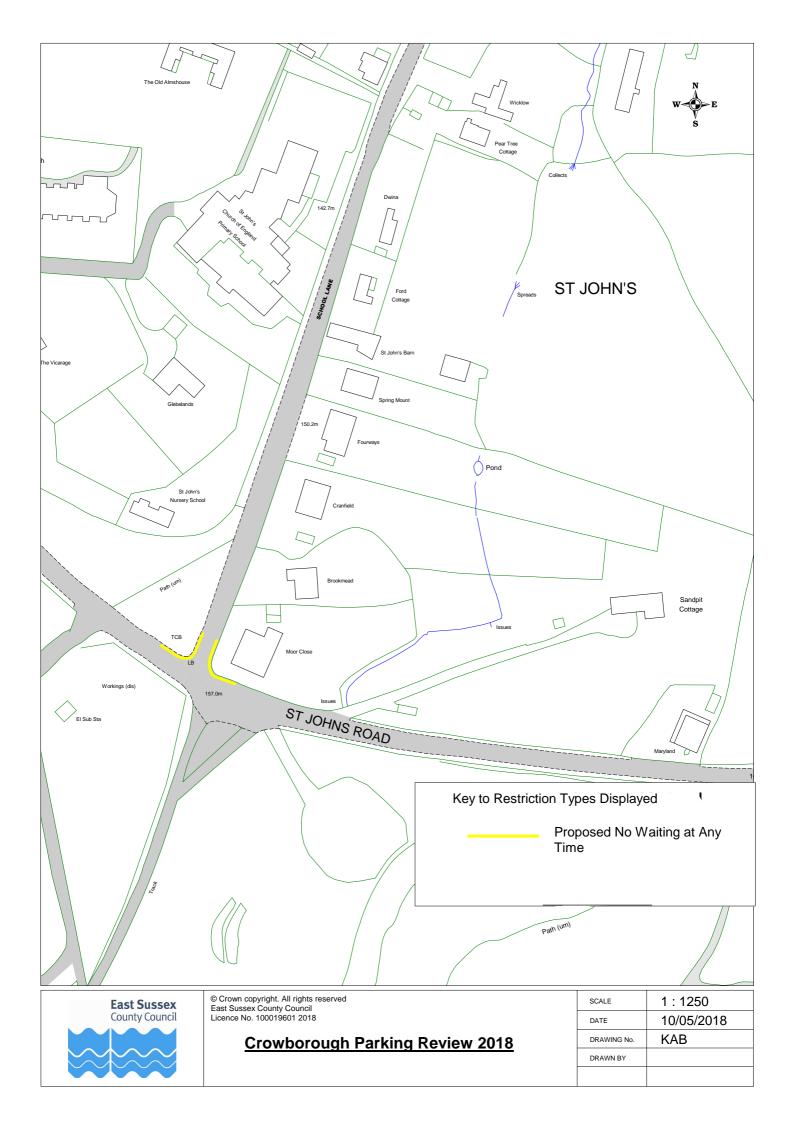

| East Sussex    | East Sussex   County Council   Crowborough Parking Review 2018 | SCALE       | 1 : 500                                                                                            |  |
|----------------|----------------------------------------------------------------|-------------|----------------------------------------------------------------------------------------------------|--|
| County Council |                                                                | DATE        | 24/01/2018                                                                                         |  |
|                |                                                                | DRAWING No. |