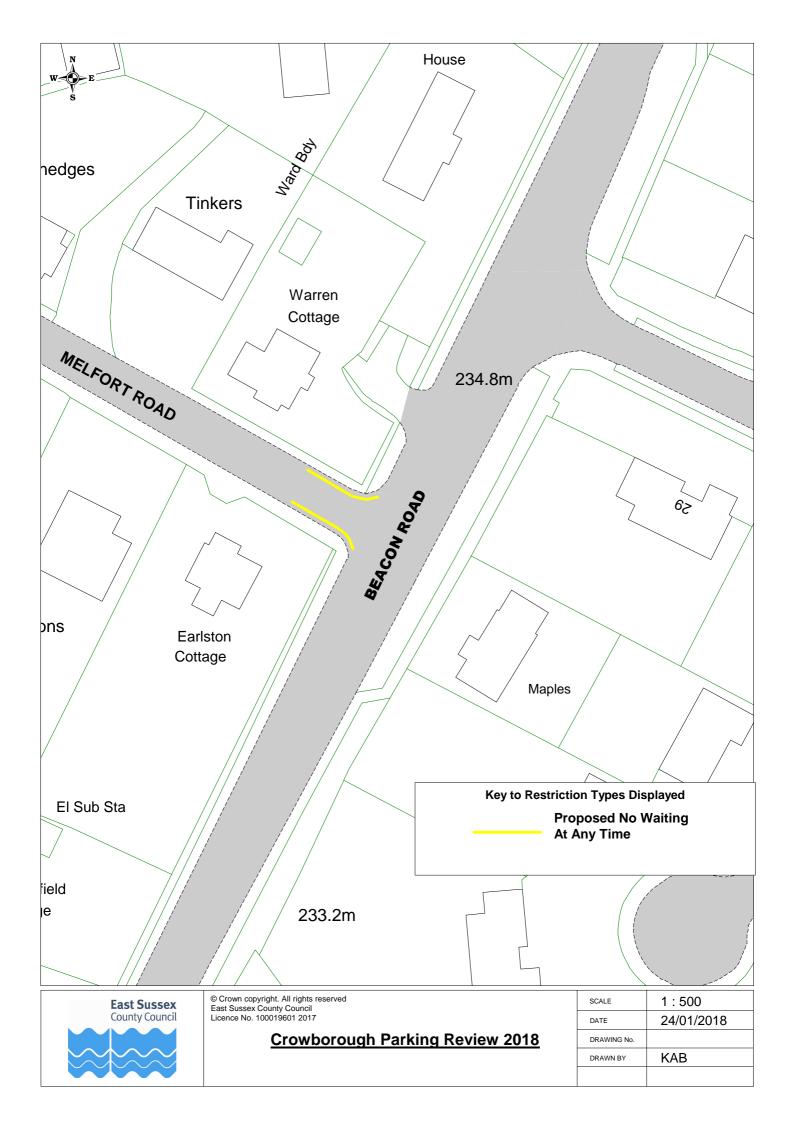

| East Sussex    | East Sussex   County Council   Crowborough Parking Review 2018 | SCALE       | 1 : 500                                                                                            |  |
|----------------|----------------------------------------------------------------|-------------|----------------------------------------------------------------------------------------------------|--|
| County Council |                                                                | DATE        | 24/01/2018                                                                                         |  |
|                |                                                                | DRAWING No. |                                                                                                    |  |
|                |                                                                | DRAWN BY    | KAB                                                                                                |  |
|                |                                                                |             | © Crown copyright. All rights reserved<br>East Sussex County Council<br>Licence No. 100019601 2017 |  |