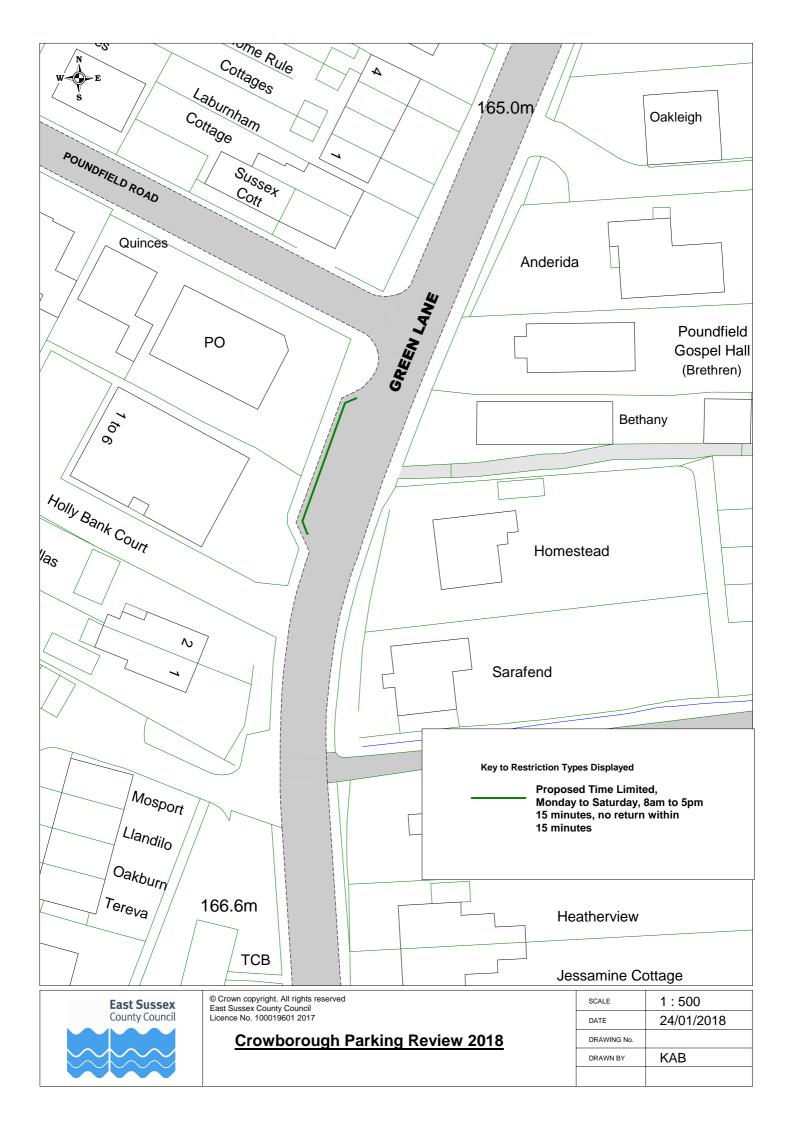

| East Sussex    | East Sussex   County Council   Crowborough Parking Review 2018 | SCALE       | 1 : 500                                                                                            |  |
|----------------|----------------------------------------------------------------|-------------|----------------------------------------------------------------------------------------------------|--|
| County Council |                                                                | DATE        | 24/01/2018                                                                                         |  |
|                |                                                                | DRAWING No. |                                                                                                    |  |
|                |                                                                | DRAWN BY    | KAB                                                                                                |  |
|                |                                                                |             | © Crown copyright. All rights reserved<br>East Sussex County Council<br>Licence No. 100019601 2017 |  |