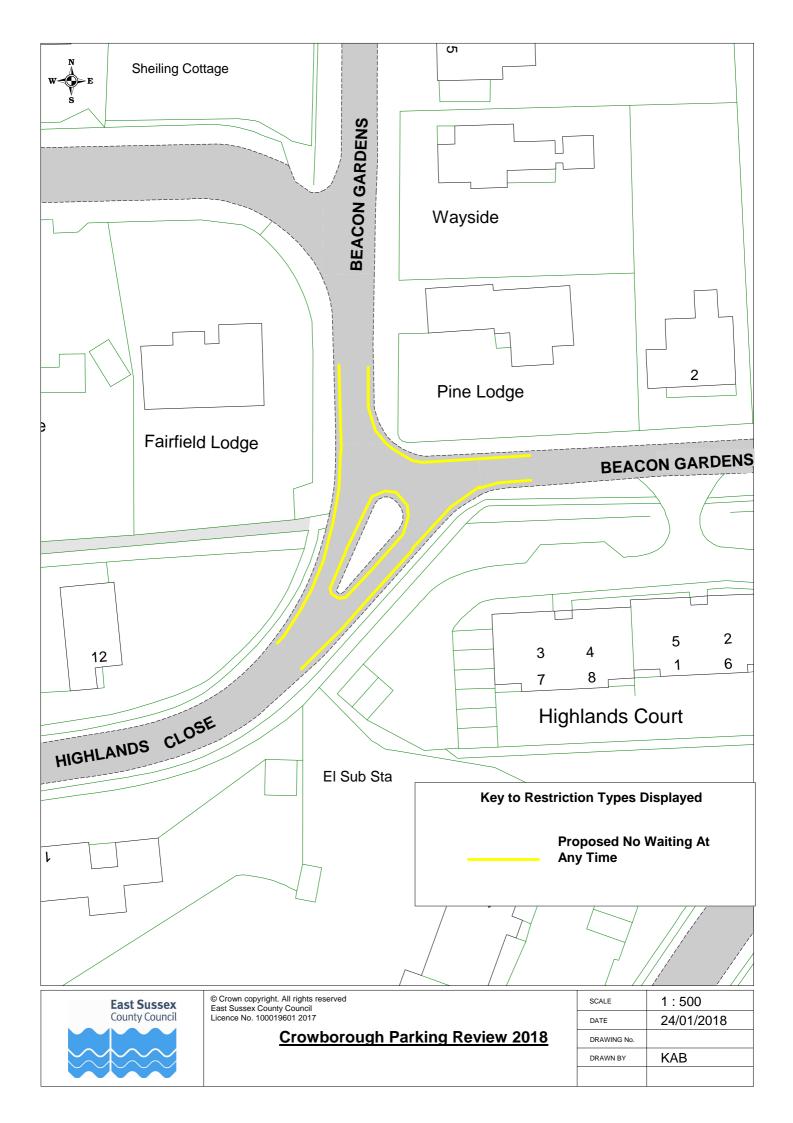

| East Sussex    | East Sussex   County Council   Crowborough Parking Review 2018 | SCALE       | 1 : 500                                                                                            |  |
|----------------|----------------------------------------------------------------|-------------|----------------------------------------------------------------------------------------------------|--|
| County Council |                                                                | DATE        | 24/01/2018                                                                                         |  |
|                |                                                                | DRAWING No. |                                                                                                    |  |
|                |                                                                | DRAWN BY    | KAB                                                                                                |  |
|                |                                                                |             | © Crown copyright. All rights reserved<br>East Sussex County Council<br>Licence No. 100019601 2017 |  |