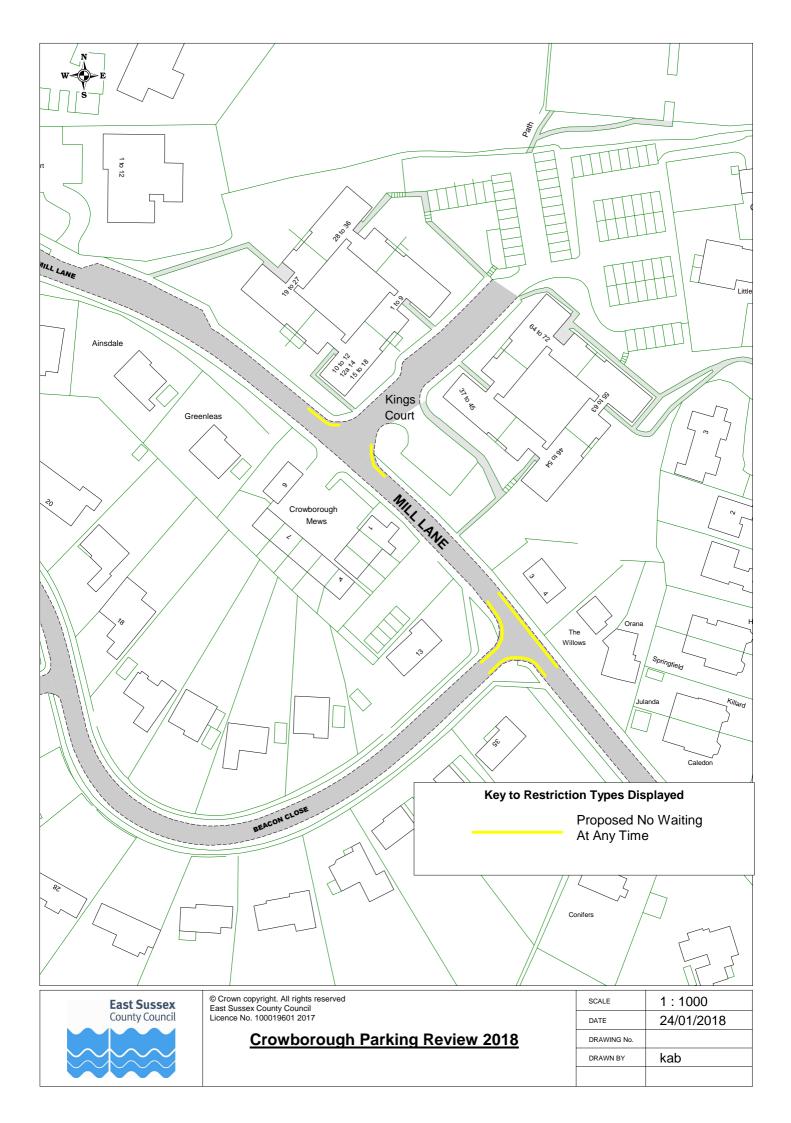

| East Sussex    | East Sussex   County Council   Crowborough Parking Review 2018 | SCALE       | 1 : 500                                                                                            |  |
|----------------|----------------------------------------------------------------|-------------|----------------------------------------------------------------------------------------------------|--|
| County Council |                                                                | DATE        | 24/01/2018                                                                                         |  |
|                |                                                                | DRAWING No. |                                                                                                    |  |
|                |                                                                | DRAWN BY    | KAB                                                                                                |  |
|                |                                                                |             | © Crown copyright. All rights reserved<br>East Sussex County Council<br>Licence No. 100019601 2017 |  |