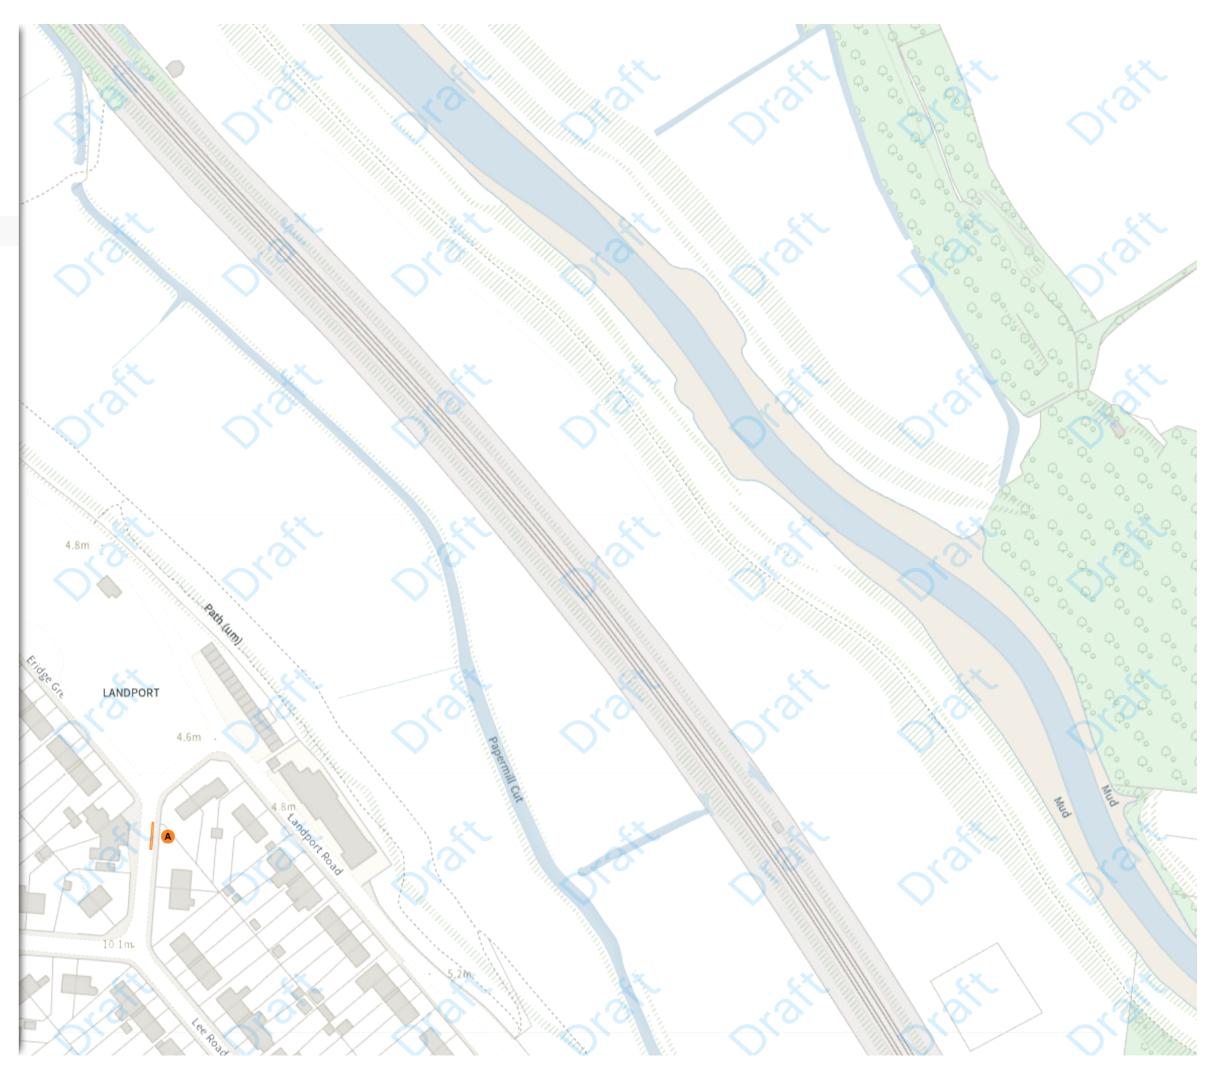

## Plan Pack 1

| Мар  | Streets included                                                               |  |  |  |  |  |
|------|--------------------------------------------------------------------------------|--|--|--|--|--|
| 1    | Newick Hill junction with High street - Newick                                 |  |  |  |  |  |
| 2 湤  | Church Road - Newick                                                           |  |  |  |  |  |
| 3 湤  | Lewes Road - Ditchling                                                         |  |  |  |  |  |
| 4 湤  | Waldshut Road - Lewes                                                          |  |  |  |  |  |
| 5 ≫  | Old Malling Way junction with Lamber Place and Harvard Close - Lewes           |  |  |  |  |  |
| 6 湤  | Blois Road, Crisp Road, Evelyn Road - Lewes                                    |  |  |  |  |  |
| 7 湤  | Lee Road - Lewes                                                               |  |  |  |  |  |
| 8 ≫  | Old Malling Way near Boughey Place - Lewes                                     |  |  |  |  |  |
| 9 »» | Newton Road - Lewes                                                            |  |  |  |  |  |
| 10 湤 | Brook Street - Lewes                                                           |  |  |  |  |  |
| 11 湤 | East Street, Albion Street, High Street, Sun Street,<br>Station Street - Lewes |  |  |  |  |  |

#### **NW** 532672.34, 115198.719 **SE** 533121.601, 114826.415

40

60m

🕒 Map 4 of 20

ADDED

No waiting

A Mon-Sat 07:00-19:00