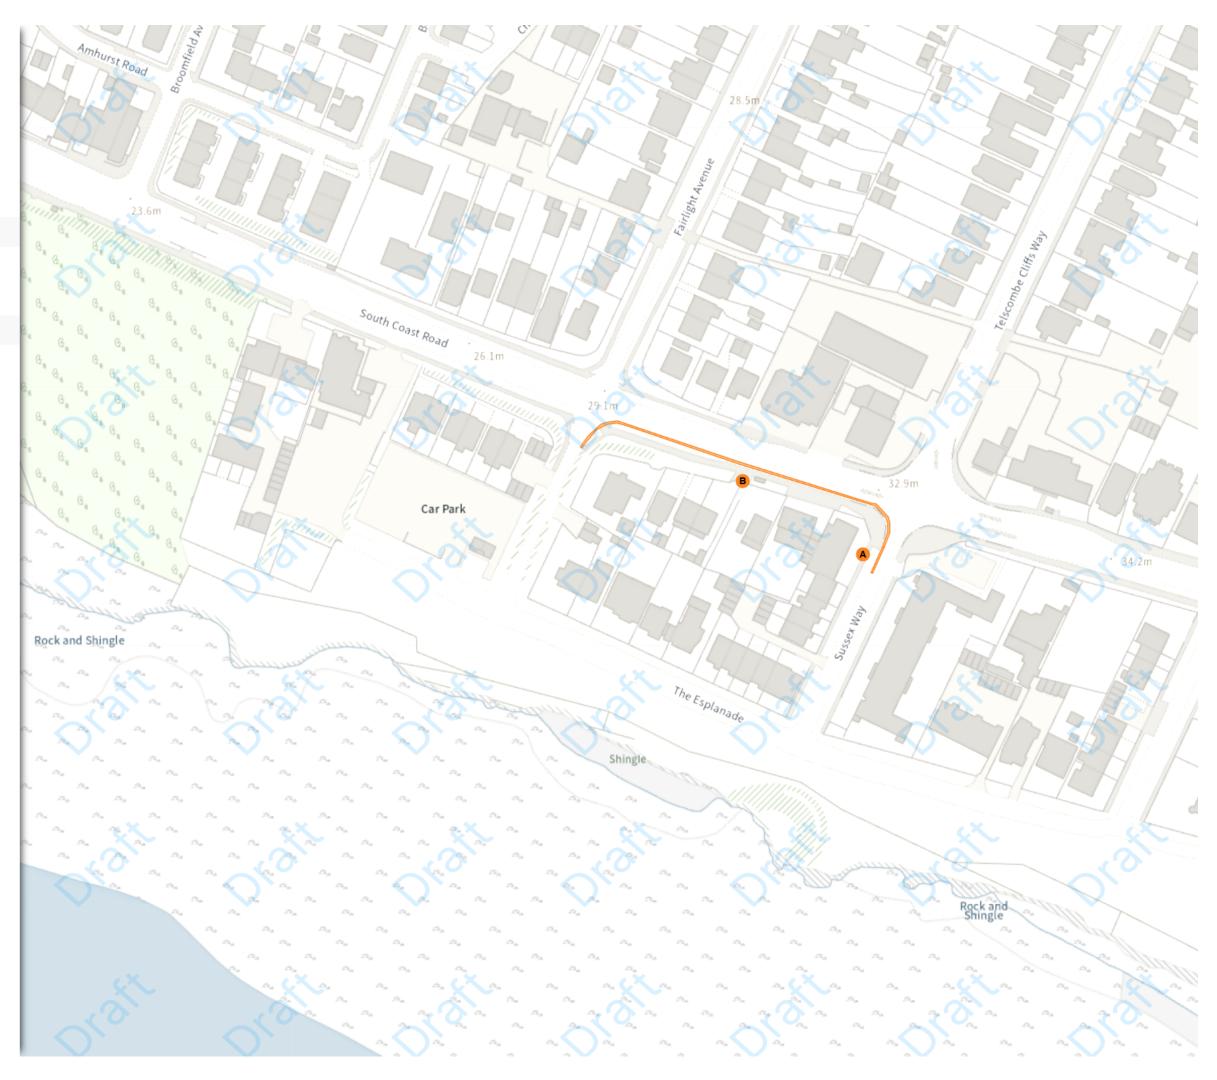

🕒 Map 9 of 20

ADDED

No waiting

A Mon-Sat 07:00-19:00

▲ Scale: 1:1250 0 20 40 60m

NW 540787.536, 110805.794 SE 541237.776, 110433.837

🕒 Map 10 of 20

#### ADDED

Disabled persons' badge holders parking place

#### MODIFIED

No waiting at any time

B At all times

#### REMOVED

Shared

#### C Paid-for parking place

Mon-Sat 09:00-17:00

#### C Permit holders parking place (B)

Mon-Sat 09:00-17:00

#### NW 541223.383, 110817.618 SE 541673.655, 110445.699

60m

</u> Map 11 of 20