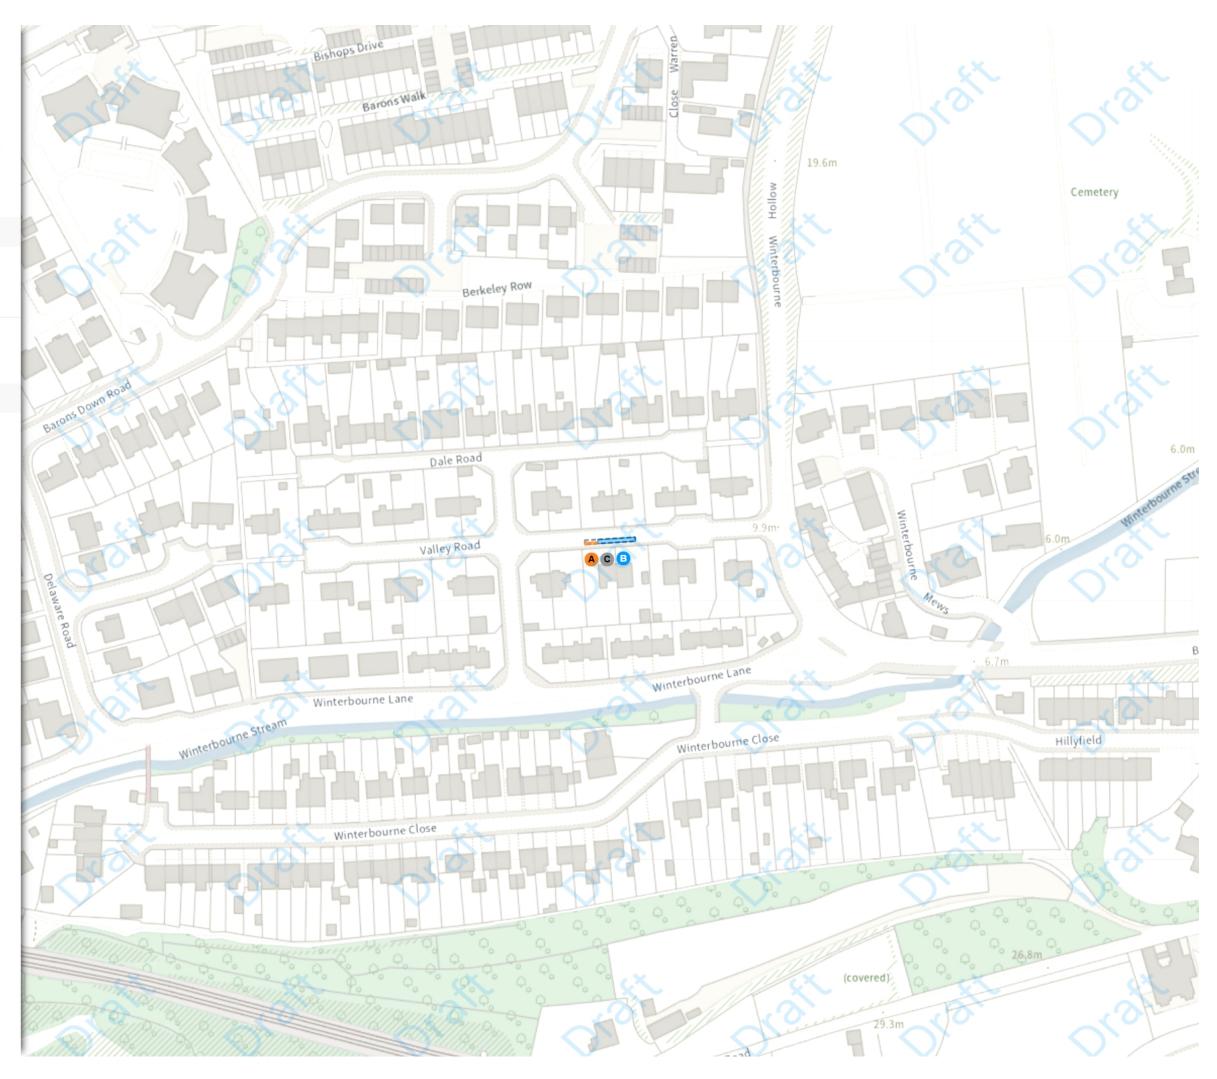

#### MODIFIED

Shared

B Paid-for parking place

Mon-Sat 08:00-18:00

#### Permit holders parking place (E)

Mon-Sat 08:00-18:00

A Scale: 1:1250 0 20 40 60m

#### NW 541028.14, 110052.234 SE 541478.46, 109680.241

🕒 Map 14 of 20