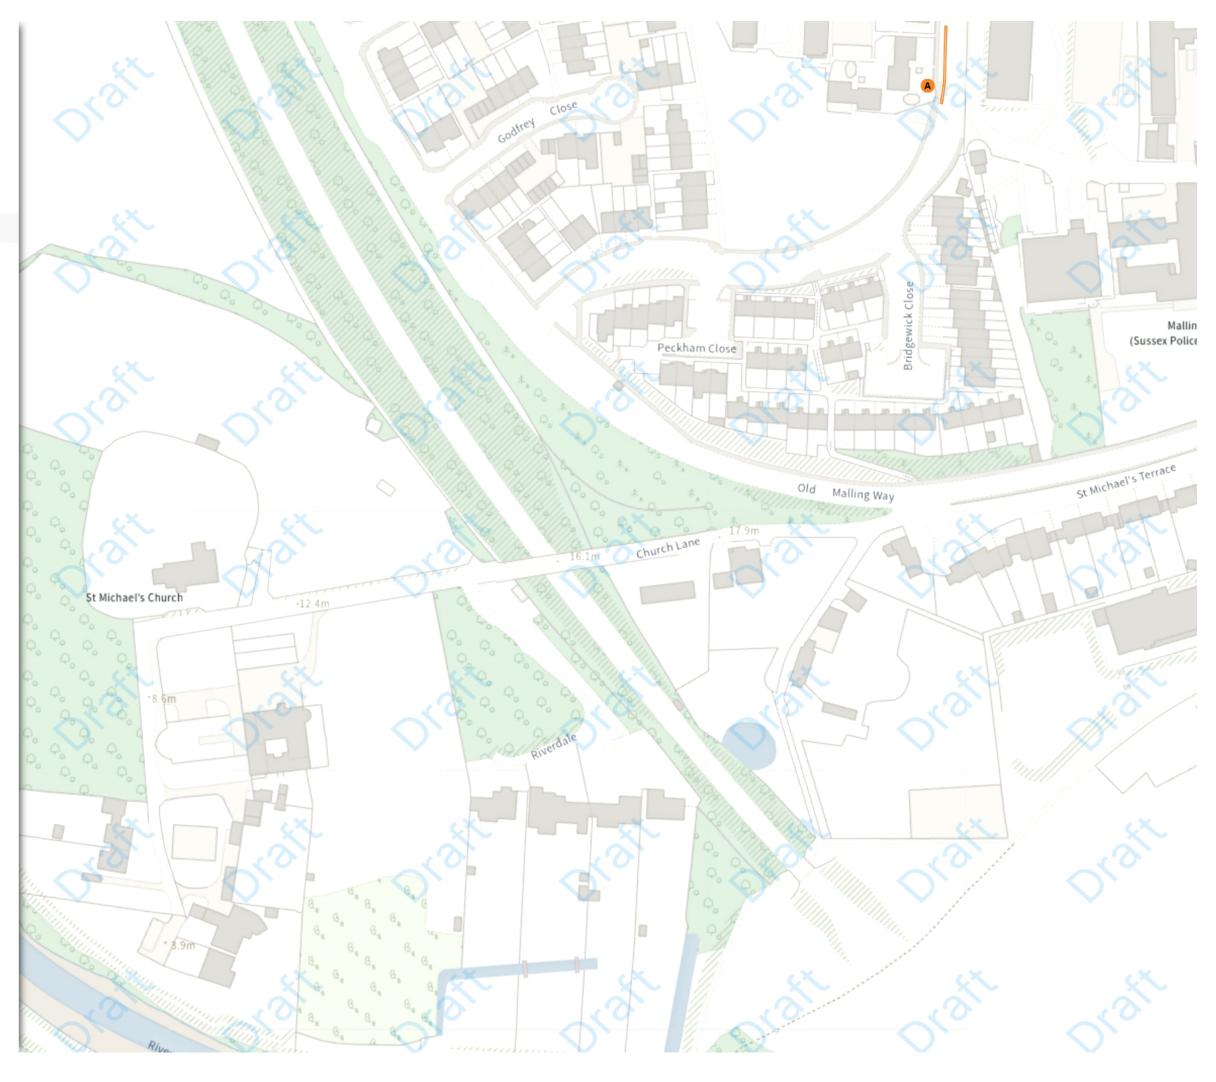

#### **NW** 540308.727, 111553.002 **SE** 540758.869, 111181.062

🕒 Map 5 of 20

ADDED

No waiting at any time

At all times

#### NW 541180.86, 111576.624 SE 541631.065, 111204.758

© Crown copyright and database rights 2025 Ordnance Survey. You are not permitted to copy, sub-license, distribute or sell any of this data to third parties in any form. Licence number AC0000808855