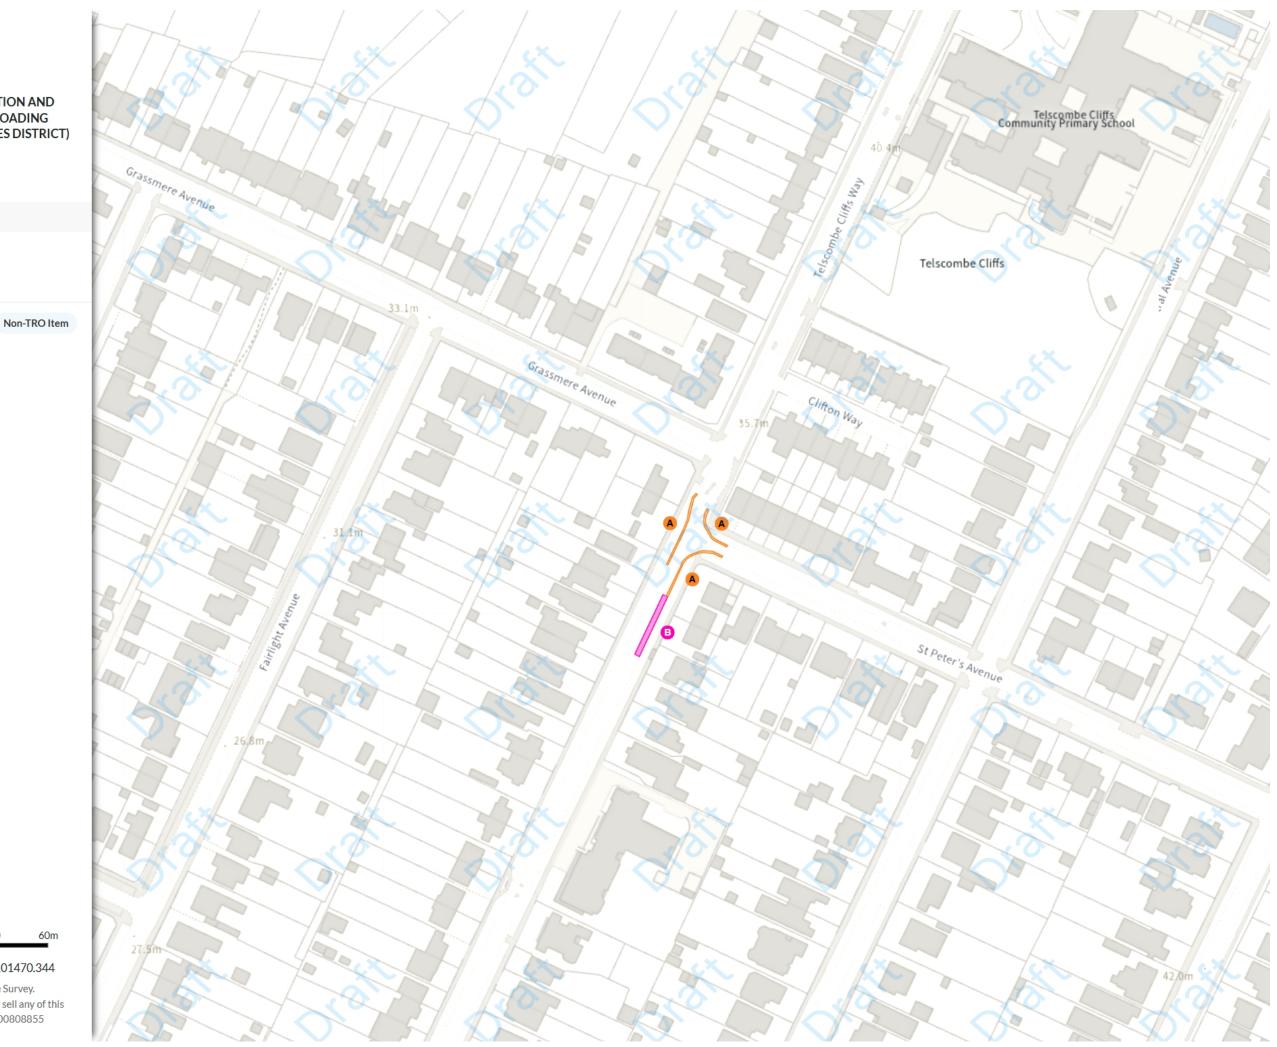

#### ADDED

Disabled persons' badge holders parking place

\land At all times

No waiting at any time

B At all times

MODIFIED

No waiting at any time

C At all times

A Scale: 1:1250 0 20 40

#### NW 544124.124, 101723.635 SE 544575.371, 101351.275

Factory EASTSUSSEX COUNTY COUNCIL (PROHIBITION AND **RESTRICTION OF WAITING NO STOPPINGLOADING** UNLOADING AND PARKING PLACES) (LEWES DISTRICT) ORDER 2025 AMENDMENT NO 1 🕒 Map 19 of 20 ADDED Free parking place A Mon-Sat 08:00-18:00 ⊙2h 🛇 1h No waiting at any time B At all times Prohibition of stopping on school entrance markings Depot C Jan-Jul Sep-Dec 07:30-09:30 16:00-18:00 MODIFIED Free parking place D Mon-Sat 08:00-18:00 REMOVED No waiting at any time Mud E At all times Mud North Way Railway Approa Index » A Scale: 1:1250 20 40 60m NW 544560.926, 101735.73 SE 545012.206, 101363.408 © Crown copyright and database rights 2025 Ordnance Survey. You are not permitted to copy, sub-license, distribute or sell any of this data to third parties in any form. Licence number AC0000808855