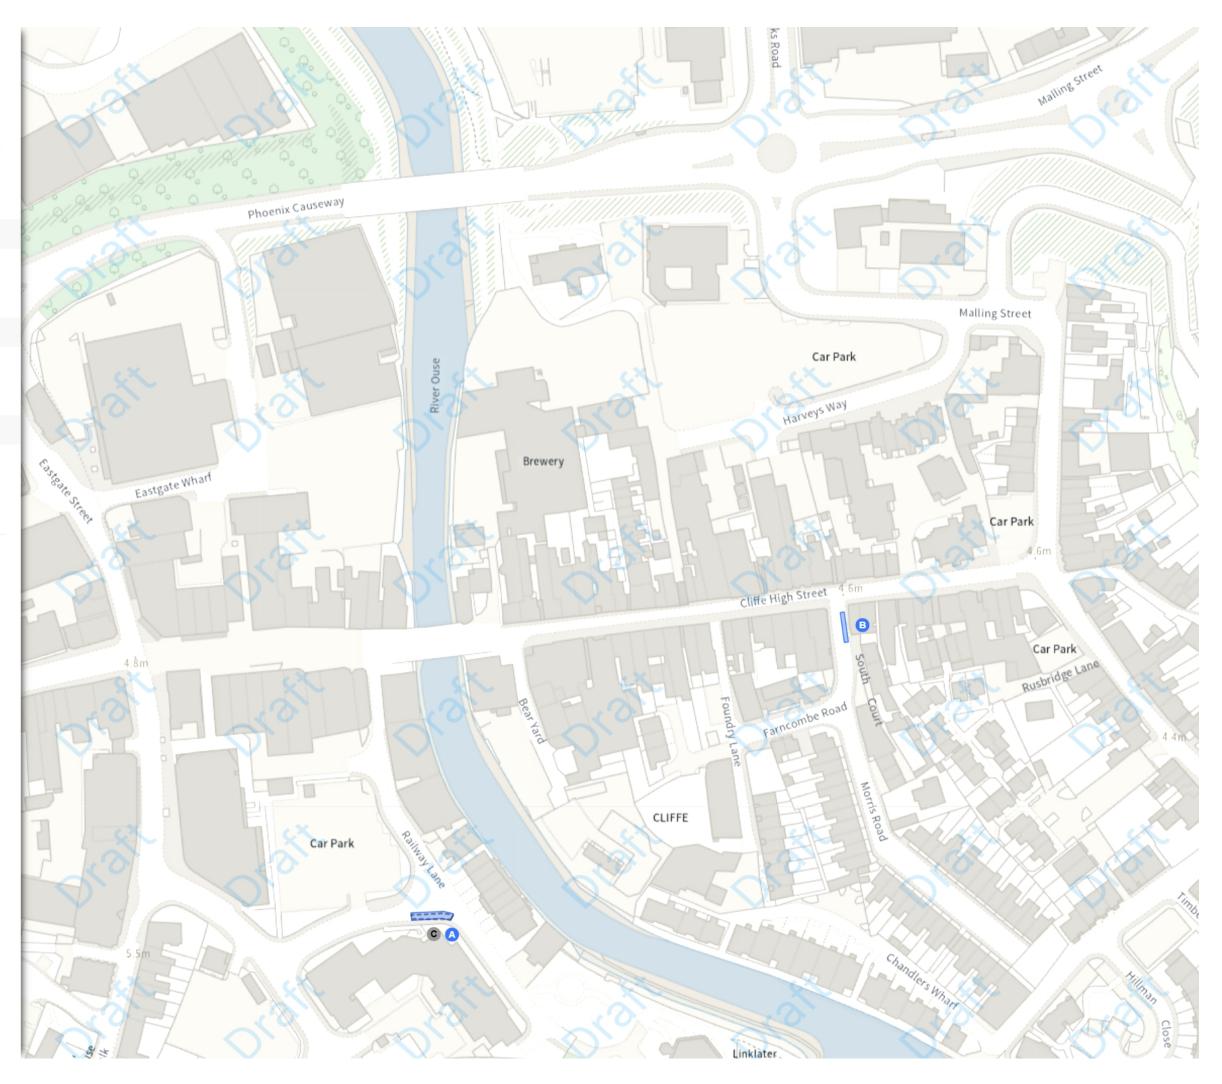

#### NW 541028.14, 110052.234 SE 541478.46, 109680.241

🕒 Map 14 of 20

#### ADDED

No waiting at any time

🔺 At all times

Permit holders parking place (E)

<sup>B</sup> Mon-Fri 08:00-18:00

#### REMOVED

Permit holders parking place (E)

C Mon-Fri 08:00-18:00

NW 540288.31, 109854.047 SE 540738.591, 109481.978

© Crown copyright and database rights 2025 Ordnance Survey. You are not permitted to copy, sub-license, distribute or sell any of this data to third parties in any form. Licence number AC0000808855