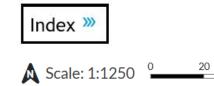

#### **NW** 540308.727, 111553.002 **SE** 540758.869, 111181.062

🕒 Map 5 of 20

ADDED

No waiting at any time

At all times

#### NW 541180.86, 111576.624 SE 541631.065, 111204.758

© Crown copyright and database rights 2025 Ordnance Survey. You are not permitted to copy, sub-license, distribute or sell any of this data to third parties in any form. Licence number AC0000808855