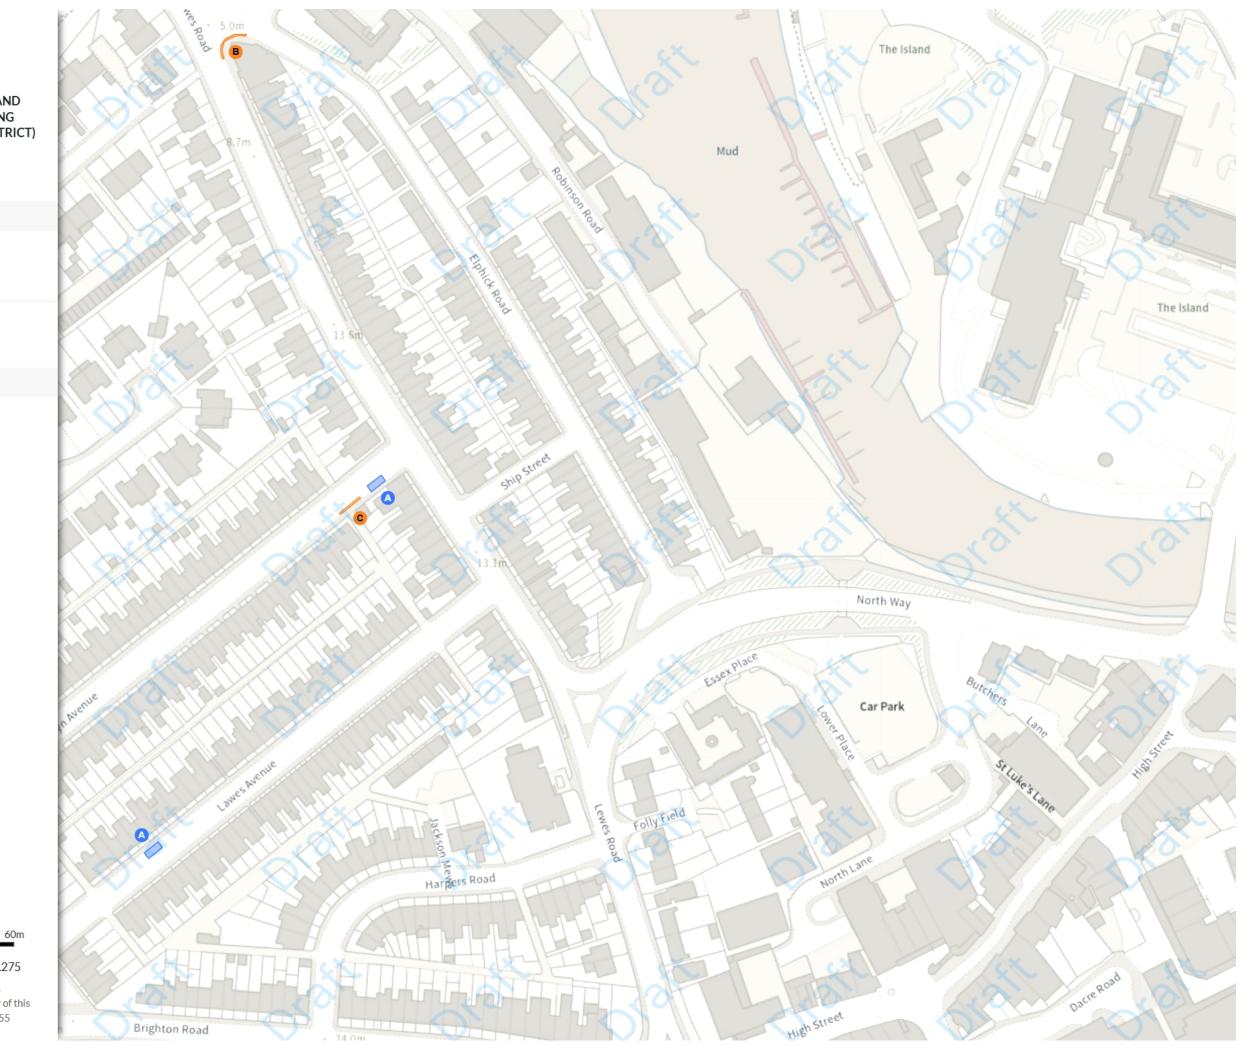

#### ADDED

Disabled persons' badge holders parking place

\land At all times

No waiting at any time

B At all times

MODIFIED

No waiting at any time

C At all times

A Scale: 1:1250 0 20 40

#### NW 544124.124, 101723.635 SE 544575.371, 101351.275

Factory EASTSUSSEX COUNTY COUNCIL (PROHIBITION AND **RESTRICTION OF WAITING NO STOPPINGLOADING** UNLOADING AND PARKING PLACES) (LEWES DISTRICT) ORDER 2025 AMENDMENT NO 1 🕒 Map 19 of 20 ADDED Free parking place A Mon-Sat 08:00-18:00 ⊙2h 🛇 1h No waiting at any time B At all times Prohibition of stopping on school entrance markings Depot C Jan-Jul Sep-Dec 07:30-09:30 16:00-18:00 MODIFIED Free parking place D Mon-Sat 08:00-18:00 REMOVED No waiting at any time Mud E At all times Mud North Way Railway Approa Index » A Scale: 1:1250 20 40 60m NW 544560.926, 101735.73 SE 545012.206, 101363.408 © Crown copyright and database rights 2025 Ordnance Survey. You are not permitted to copy, sub-license, distribute or sell any of this data to third parties in any form. Licence number AC0000808855