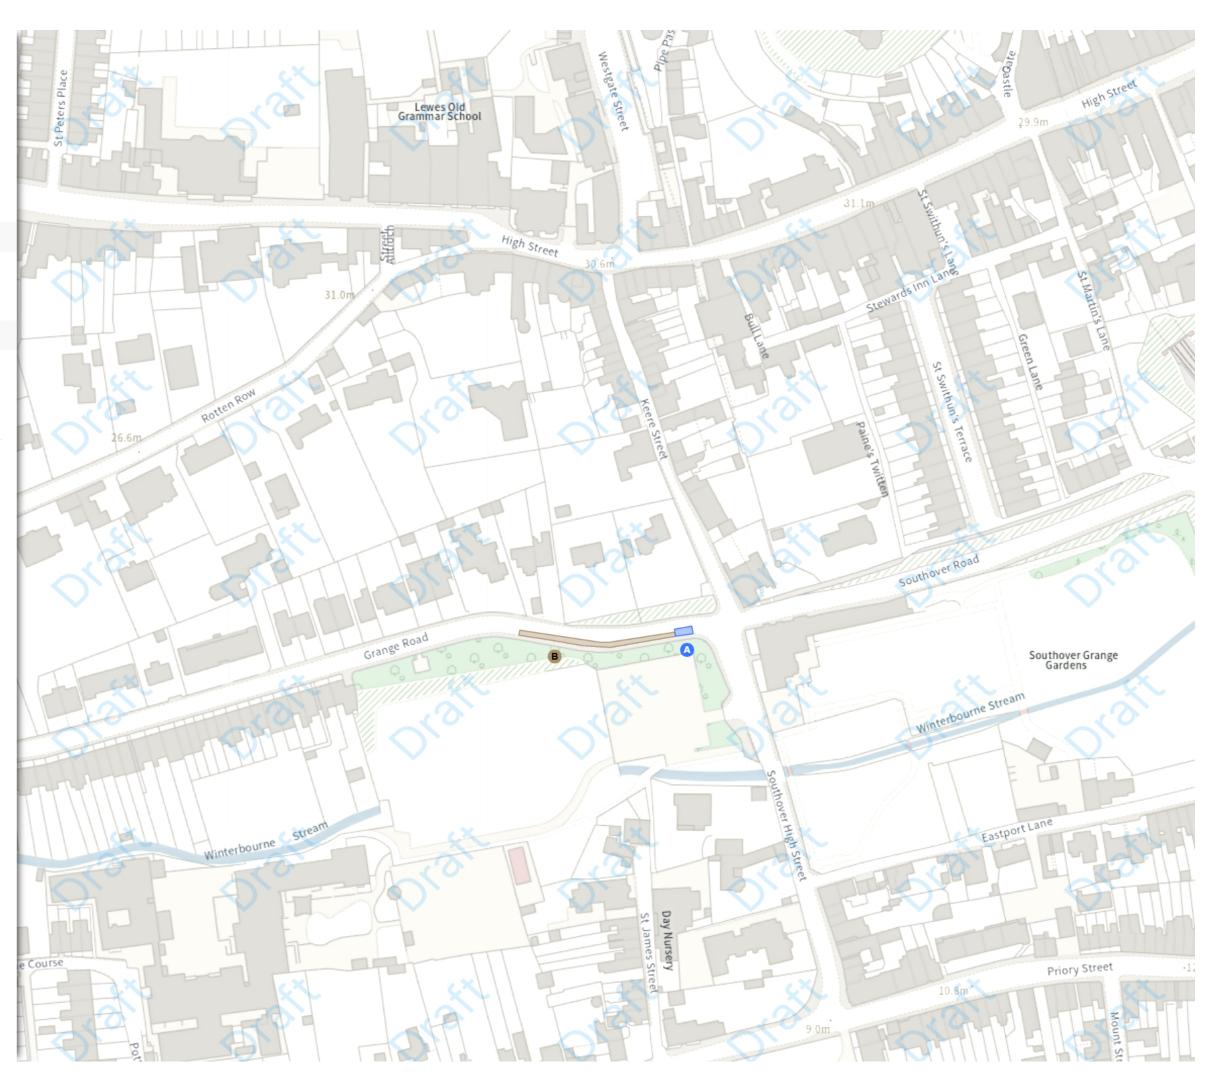

#### NW 541780.719, 110452.761 SE 542231.063, 110080.861

🕒 Map 13 of 20

#### ADDED

Disabled persons' badge holders parking place

#### MODIFIED

Shared

B Paid-for parking place

Mon-Sat 08:00-18:00

#### Permit holders parking place (E)

Mon-Sat 08:00-18:00

A Scale: 1:1250 0 20 40 60m