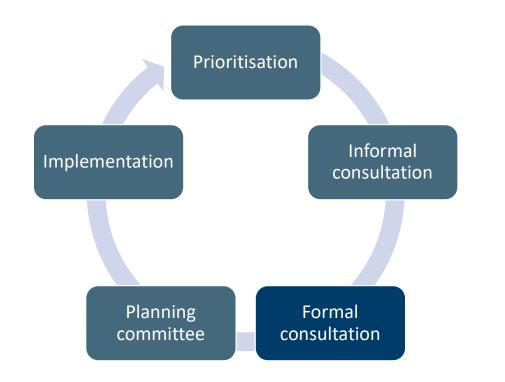

# The parking review process

We are continually reviewing our parking schemes to make sure they meet the changing needs of local communities.

A parking review is carried out in each of our civil parking areas every 16 to 18 months. In each review we consider requests for new controls and requests for changes to existing controls.

To make sure our schemes remain lawful there is a formal, legal process that must be followed when making changes or introducing new restrictions. The review process usually includes two rounds of consultation and normally takes 16 to 18 months to complete.