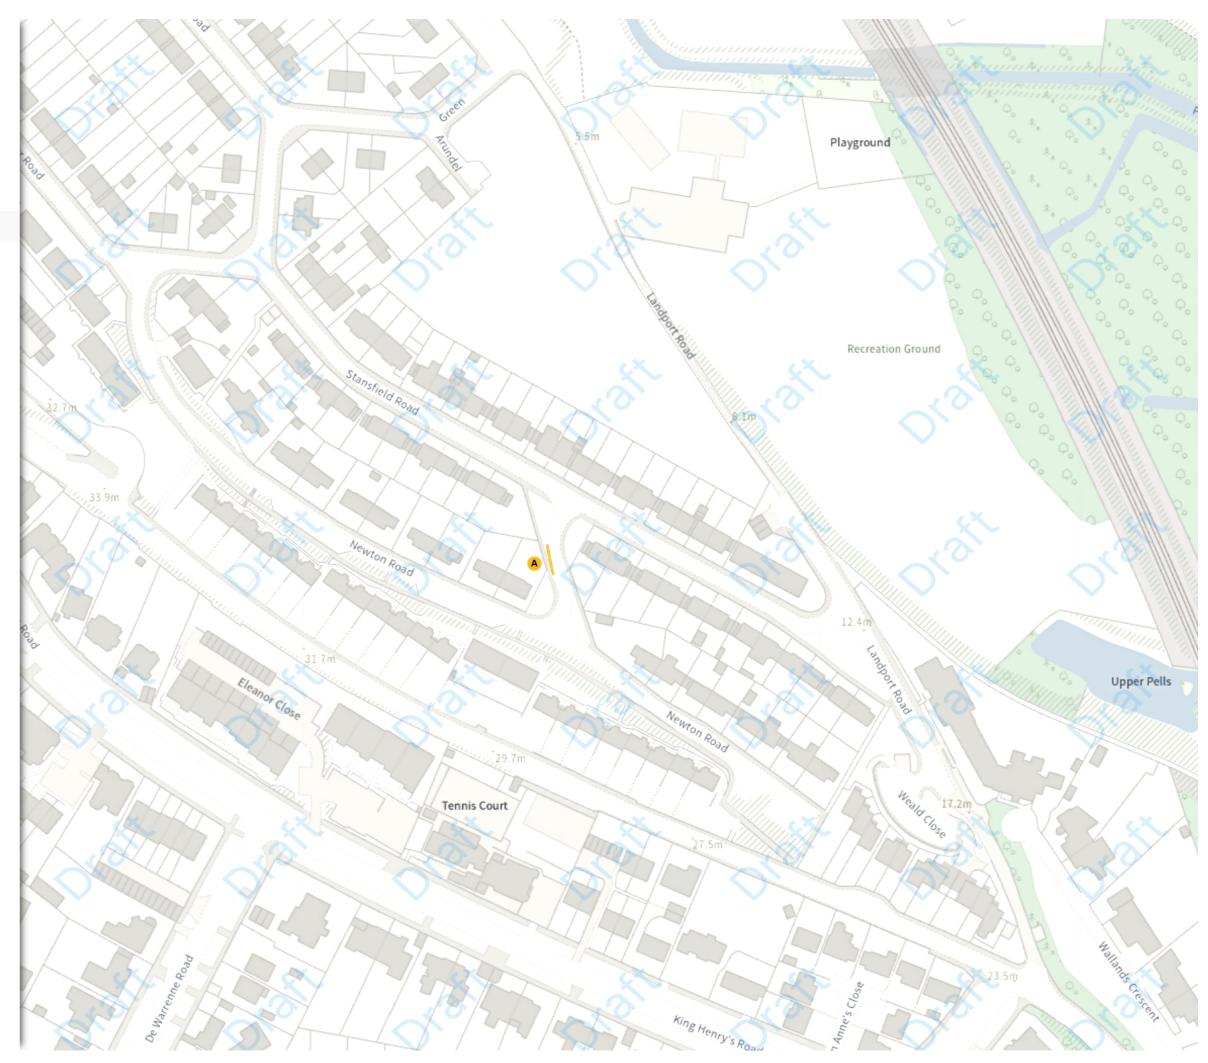

🕒 Map 9 of 20

ADDED

No waiting

A Mon-Sat 07:00-19:00

▲ Scale: 1:1250 0 20 40 60m

NW 540787.536, 110805.794 SE 541237.776, 110433.837

🕒 Map 10 of 20