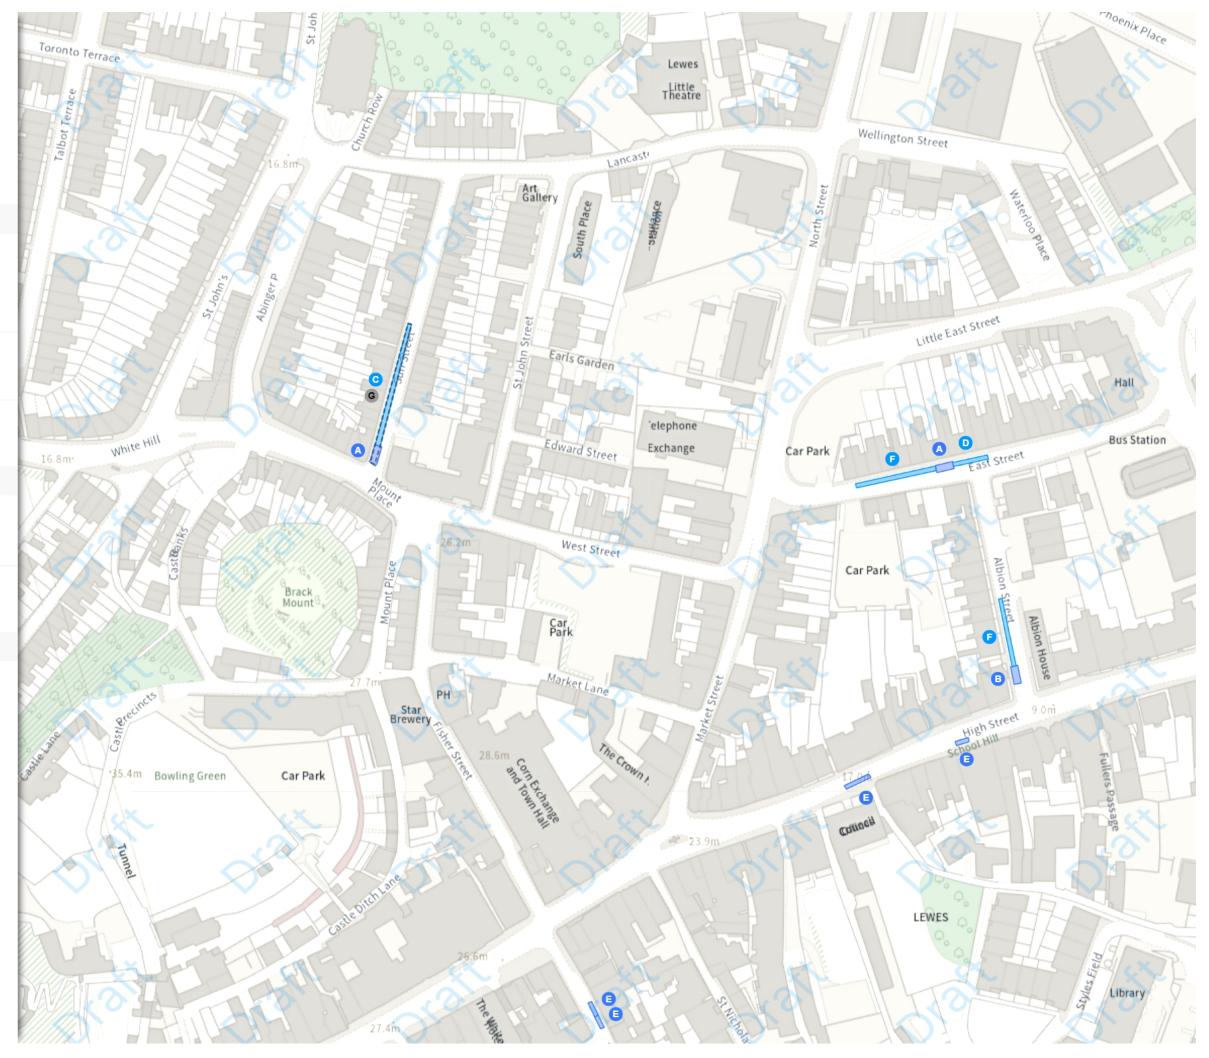

#### NW 541223.383, 110817.618 SE 541673.655, 110445.699

60m

</u> Map 11 of 20

#### ADDED

- Disabled persons' badge holders parking place
- \land At all times

Permit holders parking place (B)

G Mon-Sat 09:00-17:00

Permit holders parking place (HS)

D Mon-Sat 08:00-20:00

#### MODIFIED

- Disabled persons' badge holders parking place

Permit holders parking place (HS)

Mon-Sat 08:00-20:00

#### REMOVED

- Permit holders parking place (B)
- G Mon-Sat 09:00-17:00

#### **NW** 541344.463, 110440.88 **SE** 541794.776, 110068.943

🕒 Map 12 of 20