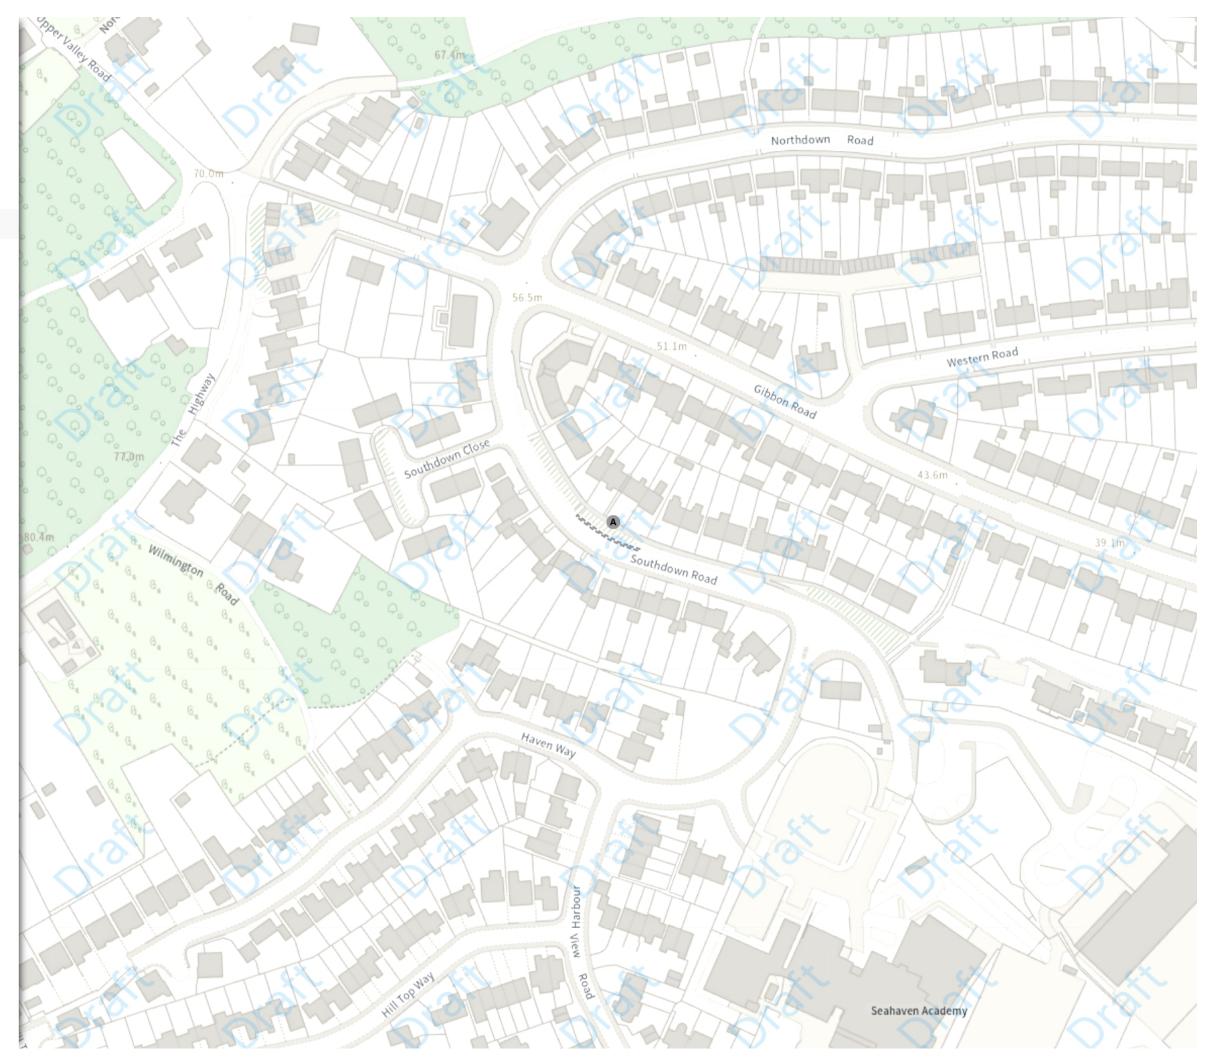

🕒 Map 20 of 20

REMOVED

No waiting

A Mon-Fri 07:30-08:30 14:00-15:00

NW 543571.224, 100899.401 SE 544022.499, 100526.934

40

60m