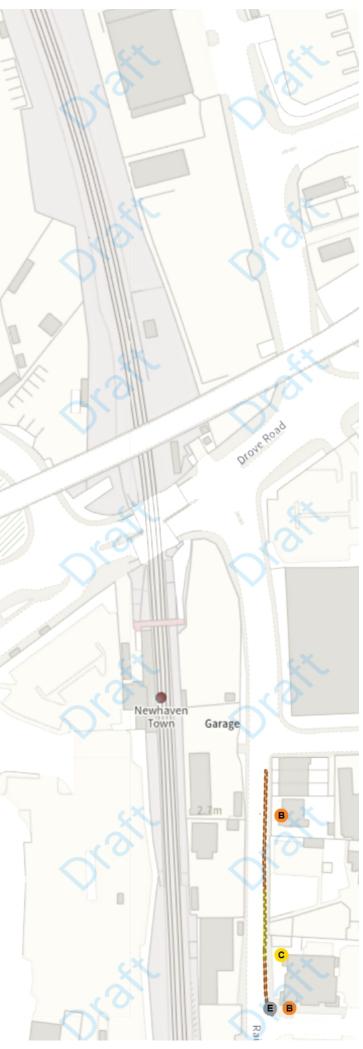

#### NW 544124.124, 101723.635 SE 544575.371, 101351.275

Factory EASTSUSSEX COUNTY COUNCIL (PROHIBITION AND **RESTRICTION OF WAITING NO STOPPINGLOADING** UNLOADING AND PARKING PLACES) (LEWES DISTRICT) ORDER 2025 AMENDMENT NO 1 🕒 Map 19 of 20 ADDED Free parking place A Mon-Sat 08:00-18:00 ⊙2h 🛇 1h No waiting at any time B At all times Prohibition of stopping on school entrance markings Depot C Jan-Jul Sep-Dec 07:30-09:30 16:00-18:00 MODIFIED Free parking place D Mon-Sat 08:00-18:00 REMOVED No waiting at any time Mud E At all times Mud North Way Railway Approa Index » A Scale: 1:1250 20 40 60m NW 544560.926, 101735.73 SE 545012.206, 101363.408 © Crown copyright and database rights 2025 Ordnance Survey. You are not permitted to copy, sub-license, distribute or sell any of this data to third parties in any form. Licence number AC0000808855