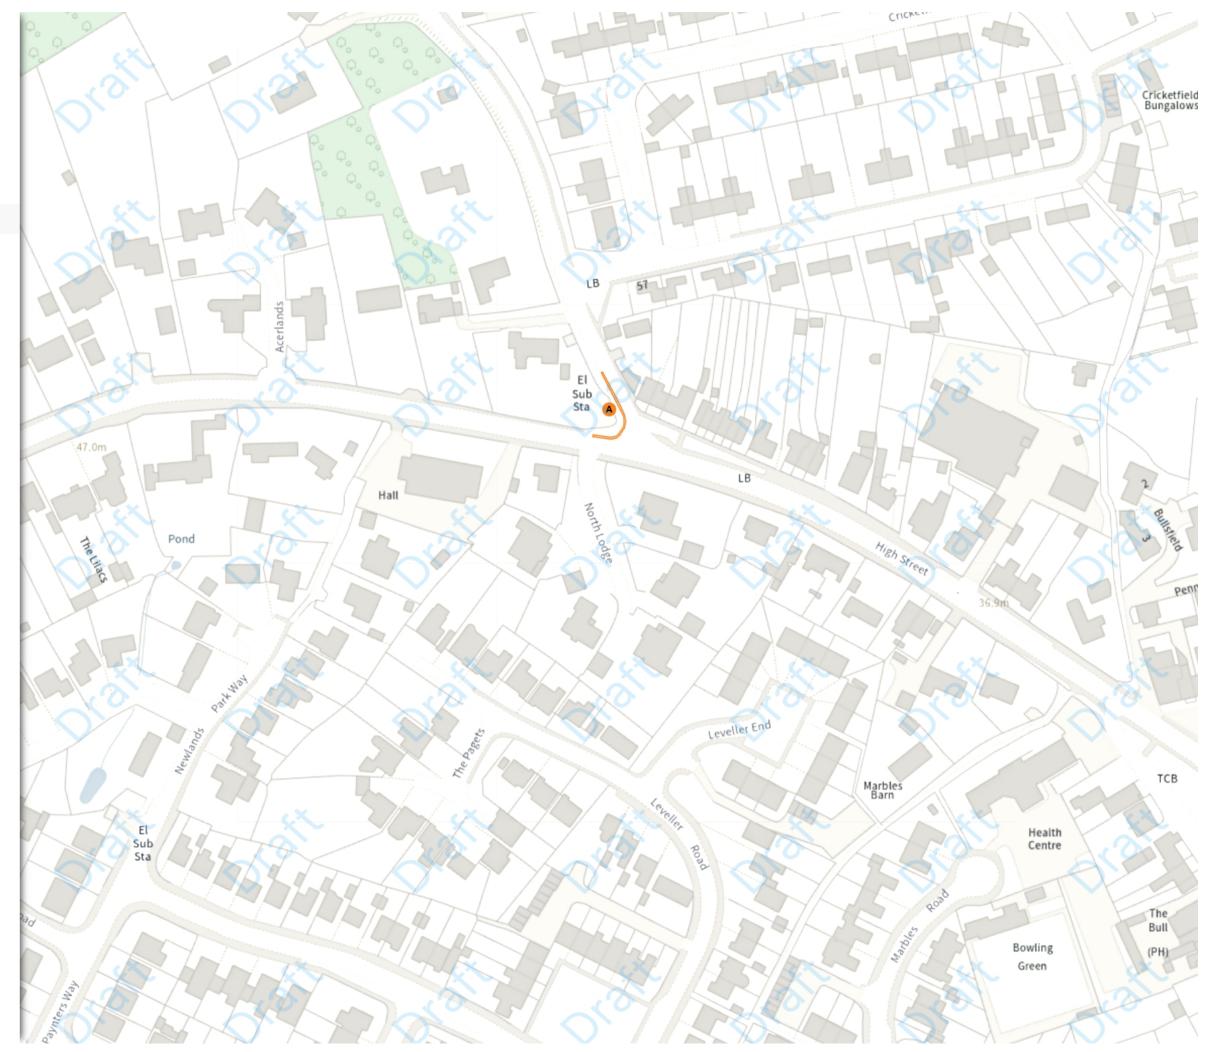

## **Restriction durations**

Where no months or days are specified, restrictions apply all year and all week

🕒 Map 1 of 20

MODIFIED

No waiting at any time

At all times

#### NW 541386.994, 121626.436 SE 541836.376, 121255.343

© Crown copyright and database rights 2025 Ordnance Survey. You are not permitted to copy, sub-license, distribute or sell any of this data to third parties in any form. Licence number AC0000808855