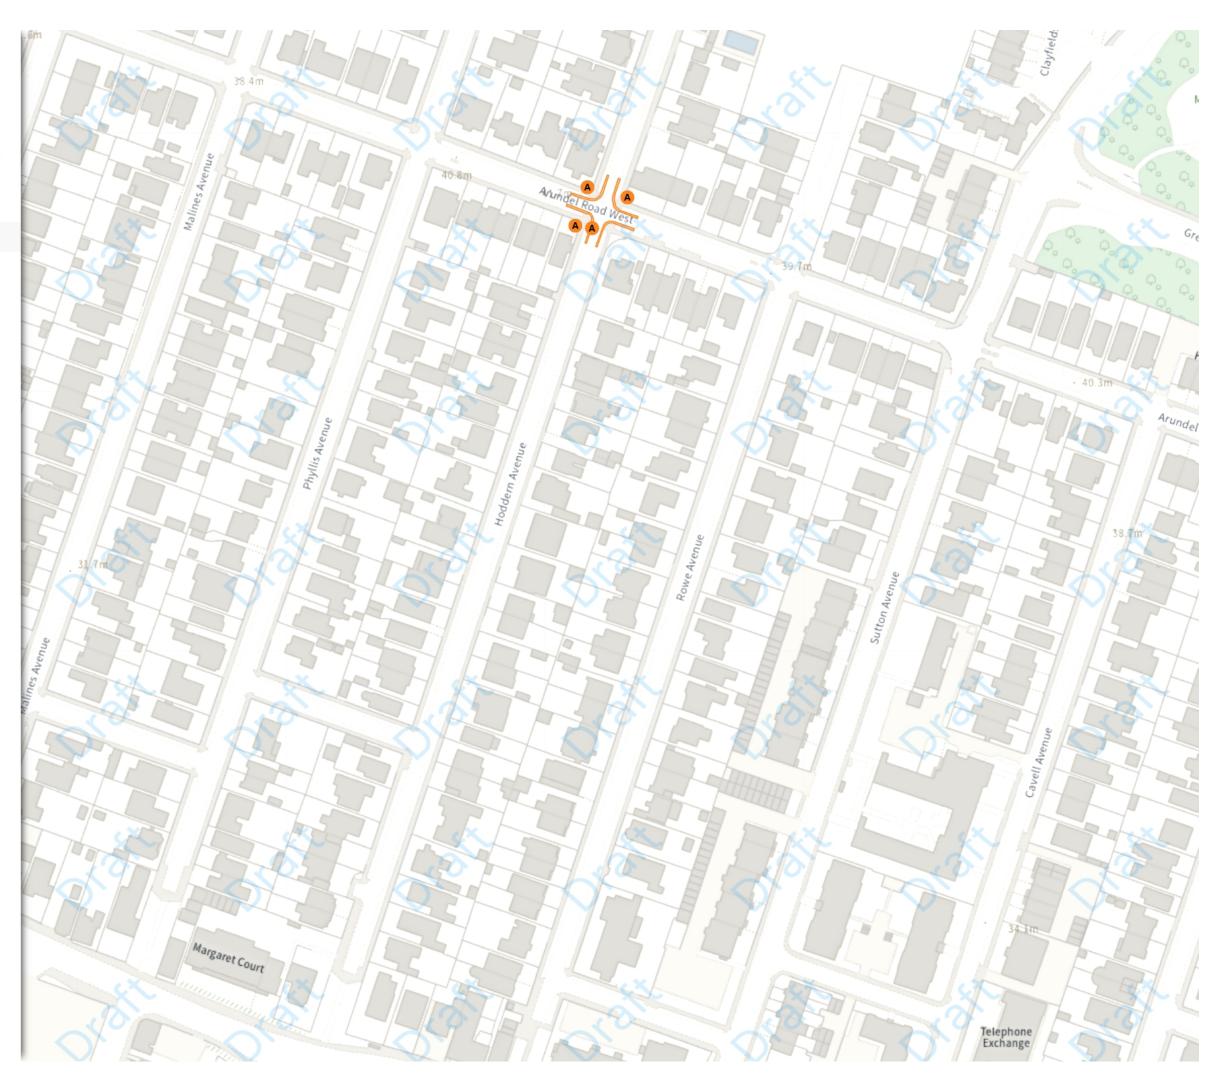

60m

🕒 Map 17 of 20

ADDED

No waiting at any time

At all times

**NW** 540465.737, 101479.271 **SE** 540916.729, 101106.589

60m

🕒 Map 18 of 20

#### ADDED

Disabled persons' badge holders parking place

\land At all times

No waiting at any time

B At all times

MODIFIED

No waiting at any time

C At all times

A Scale: 1:1250 0 20 40