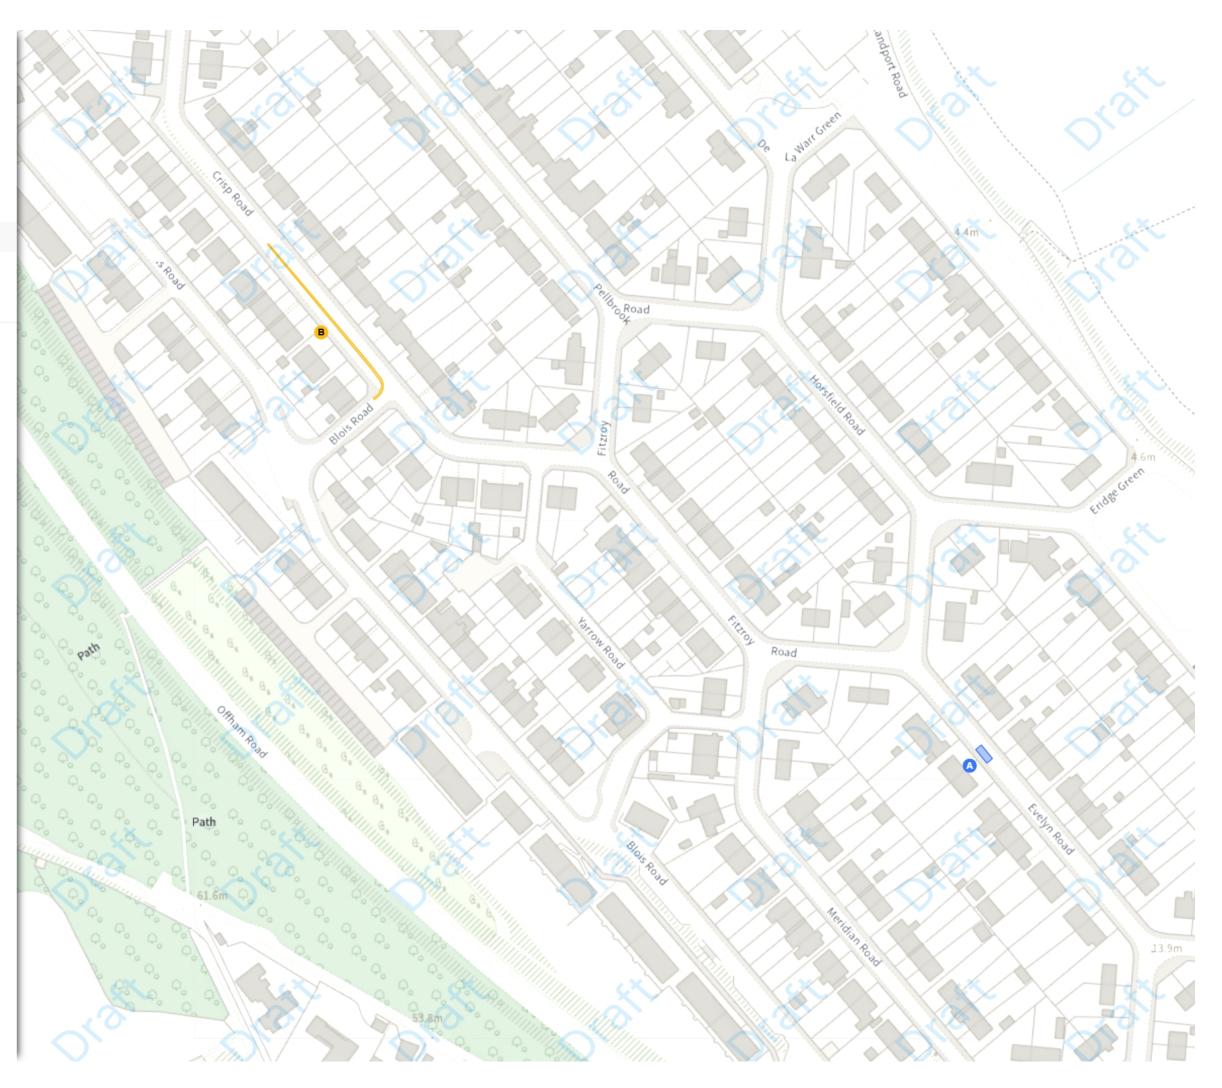

## Plan Pack 1

| Мар  | Streets included                                                               |  |  |  |  |  |
|------|--------------------------------------------------------------------------------|--|--|--|--|--|
| 1    | Newick Hill junction with High street - Newick                                 |  |  |  |  |  |
| 2 湤  | Church Road - Newick                                                           |  |  |  |  |  |
| 3 湤  | Lewes Road - Ditchling                                                         |  |  |  |  |  |
| 4 湤  | Waldshut Road - Lewes                                                          |  |  |  |  |  |
| 5 ≫  | Old Malling Way junction with Lamber Place and Harvard Close - Lewes           |  |  |  |  |  |
| 6 湤  | Blois Road, Crisp Road, Evelyn Road - Lewes                                    |  |  |  |  |  |
| 7 湤  | Lee Road - Lewes                                                               |  |  |  |  |  |
| 8 ≫  | Old Malling Way near Boughey Place - Lewes                                     |  |  |  |  |  |
| 9 »» | Newton Road - Lewes                                                            |  |  |  |  |  |
| 10 湤 | Brook Street - Lewes                                                           |  |  |  |  |  |
| 11 湤 | East Street, Albion Street, High Street, Sun Street,<br>Station Street - Lewes |  |  |  |  |  |

#### ADDED

Disabled persons' badge holders parking place

\land At all times

No waiting

B Mon-Sat 07:00-19:00

NW 540333.889, 111173.523 SE 540784.064, 110801.557

40

60m