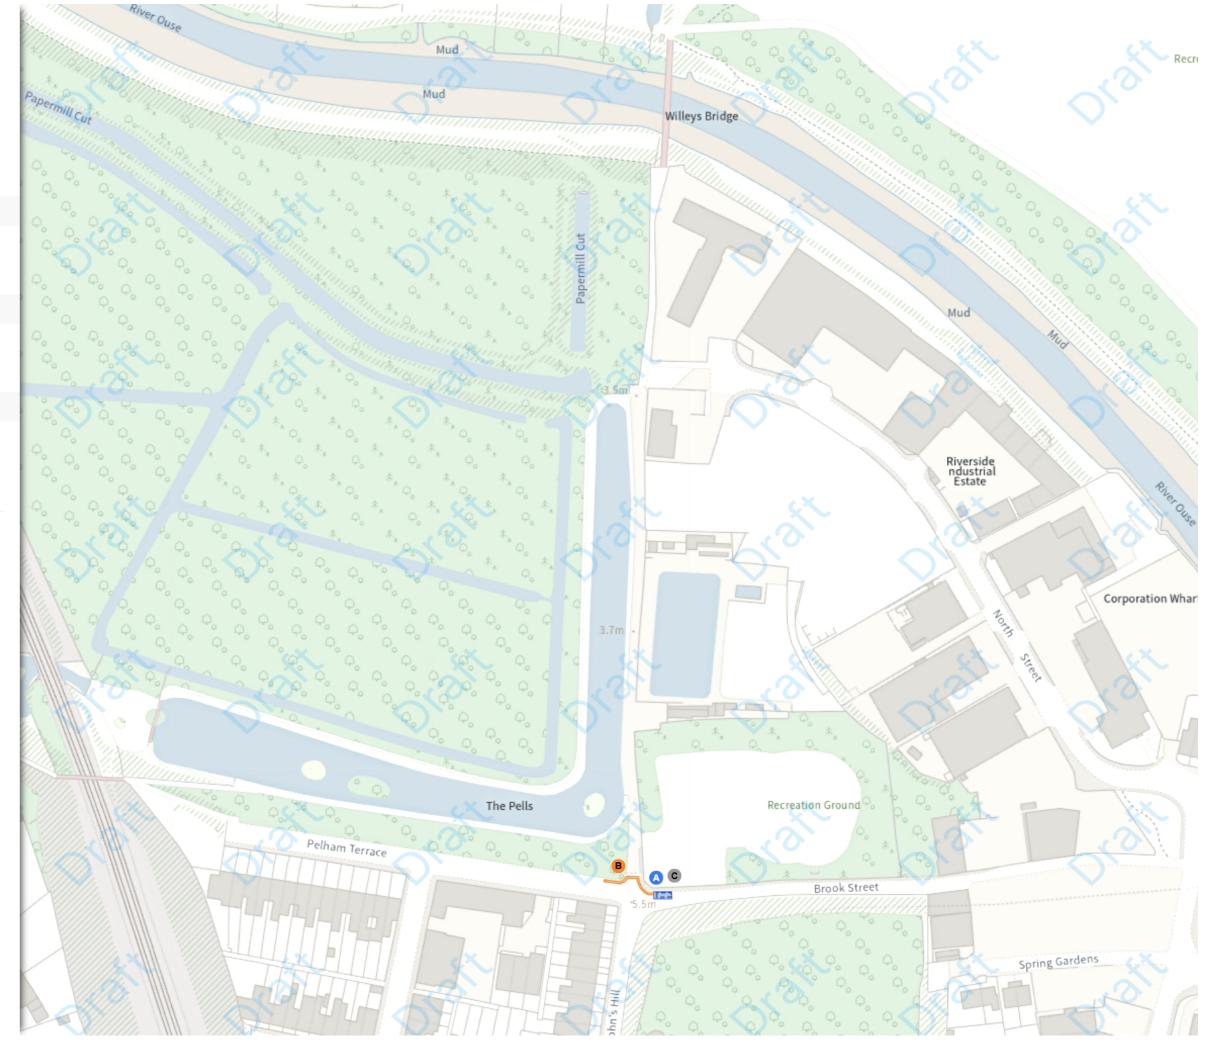

🕒 Map 9 of 20

ADDED

No waiting

A Mon-Sat 07:00-19:00

▲ Scale: 1:1250 0 20 40 60m

NW 540787.536, 110805.794 SE 541237.776, 110433.837

🕒 Map 10 of 20