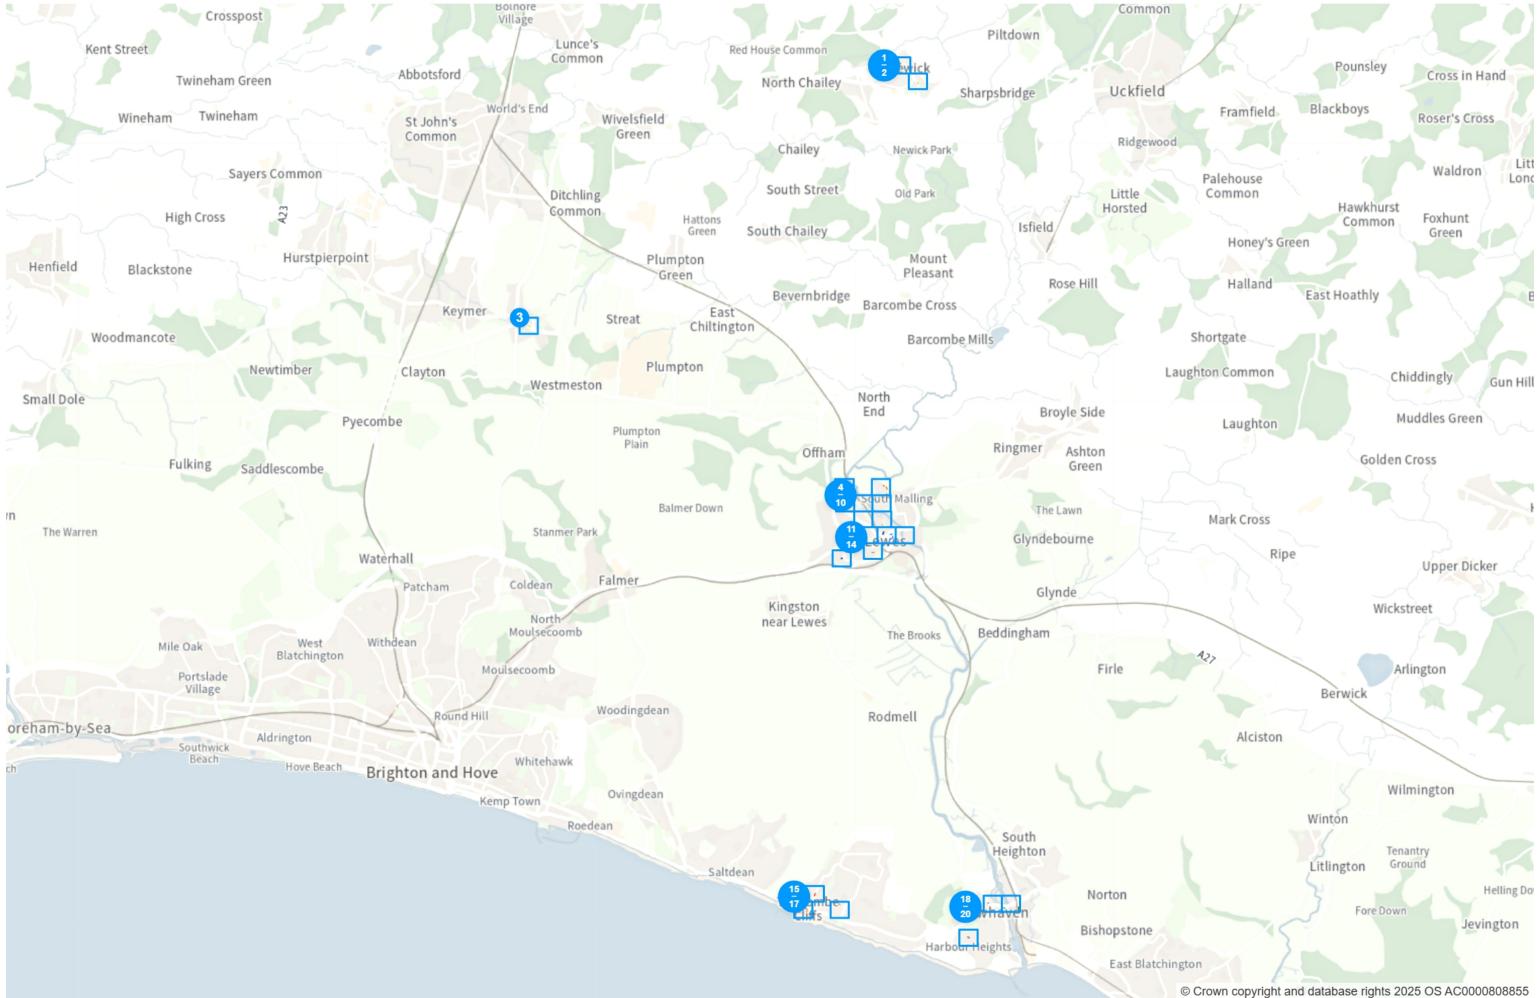

## Drawings Index - Lewes Formal Review 2

## Plan Pack 1

| Мар  | Streets included                                                               |  |  |  |  |  |
|------|--------------------------------------------------------------------------------|--|--|--|--|--|
| 1    | Newick Hill junction with High street - Newick                                 |  |  |  |  |  |
| 2 湤  | Church Road - Newick                                                           |  |  |  |  |  |
| 3 湤  | Lewes Road - Ditchling                                                         |  |  |  |  |  |
| 4 湤  | Waldshut Road - Lewes                                                          |  |  |  |  |  |
| 5 ≫  | Old Malling Way junction with Lamber Place and Harvard Close - Lewes           |  |  |  |  |  |
| 6 湤  | Blois Road, Crisp Road, Evelyn Road - Lewes                                    |  |  |  |  |  |
| 7 湤  | Lee Road - Lewes                                                               |  |  |  |  |  |
| 8 ≫  | Old Malling Way near Boughey Place - Lewes                                     |  |  |  |  |  |
| 9 »» | Newton Road - Lewes                                                            |  |  |  |  |  |
| 10 湤 | Brook Street - Lewes                                                           |  |  |  |  |  |
| 11 湤 | East Street, Albion Street, High Street, Sun Street,<br>Station Street - Lewes |  |  |  |  |  |

| Мар  | Streets included                                                                 |  |  |
|------|----------------------------------------------------------------------------------|--|--|
| 12 湤 | Court Road, Morris Road - Lewes                                                  |  |  |
| 13 ≫ | Grange Road - Lewes                                                              |  |  |
| 14 湤 | Valley Road - Lewes                                                              |  |  |
| 15 ≫ | Telscombe Cliffs Way, St Peter's Avenue - Peacehaven                             |  |  |
| 16 ≫ | Sussex Way - Peacehaven                                                          |  |  |
| 17 湤 | Arundel Road West, Hoddern Avenue - Peacehaven                                   |  |  |
| 18 ≫ | Elphick Road junction with Lewes Road, Evelyn<br>Avenue, Lawes Avenue - Newhaven |  |  |
| 19 湤 | Bridge Street, Railway Road - Newhaven                                           |  |  |
| 20 湤 | Southdown Road - Newhaven                                                        |  |  |

#### 20 Maps