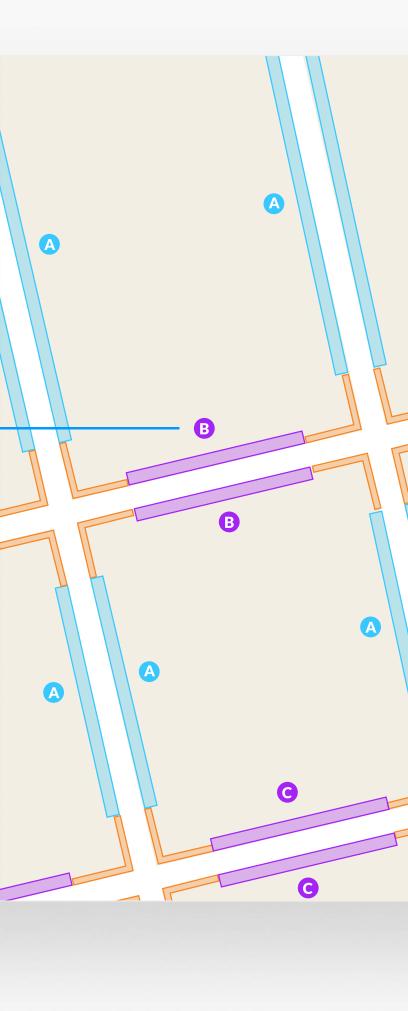

## Map page indicator

Shows current map number against total and indicates if the legend is split over multiple pages eg. 2a, 2b, 2c

## Change type

Indicates whether restrictions have been Added, Modified or Removed

## **Coloured spots**

Restrictions with different attributes are marked with a lettered spot

## **Restriction icons**

| ✤ Min sta | У | <ul> <li>Max stay</li> </ul> | $\Diamond$ | No return  | ()   | Tariff hours         |
|-----------|---|------------------------------|------------|------------|------|----------------------|
| ▶ Up to   | 卧 | Fuel surcharg                | ge         | E Event da | ıy ( | i) Emissions pricing |

## **Restriction durations**

Where no months or days are specified, restrictions apply all year and all week

🕒 Map 1 of 20

MODIFIED

No waiting at any time

At all times