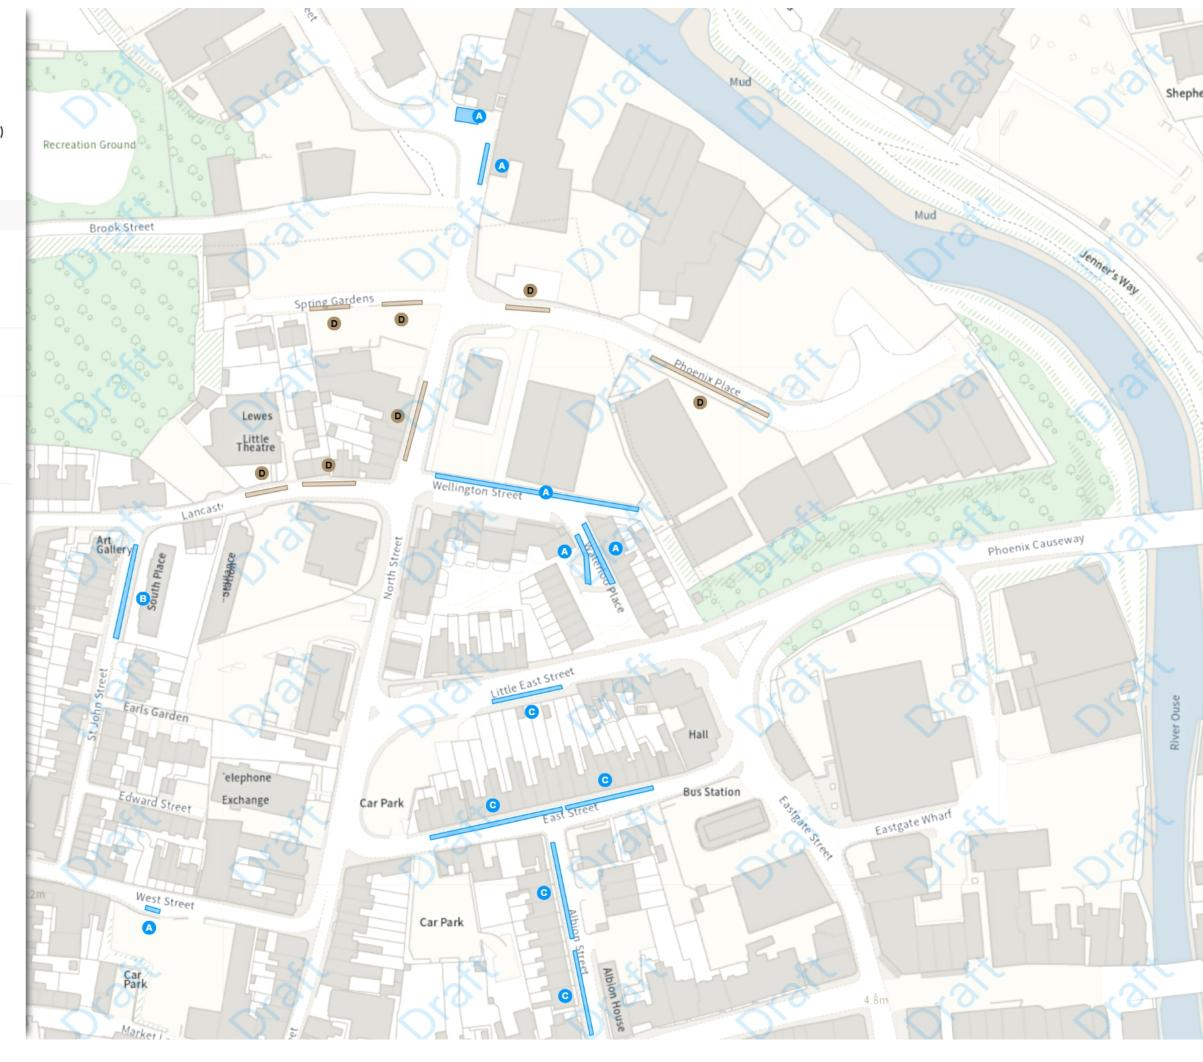

# MODIFIED

Permit holders parking place (B)

A Mon-Sat 09:00-17:00

B Mon-Sat 08:00-18:00

Permit holders parking place (HS)

© Mon-Sat 08:00-20:00

Shared

Paid-for parking place

Mon-Sat 09:00-17:00

Permit holders parking place (B)

Mon-Sat 09:00-17:00

Index »»

Scale: 1:1250 0 20 40 60r

NW 541502.755, 110577.767 SE 541953.067, 110205.853

Map 8 of 18