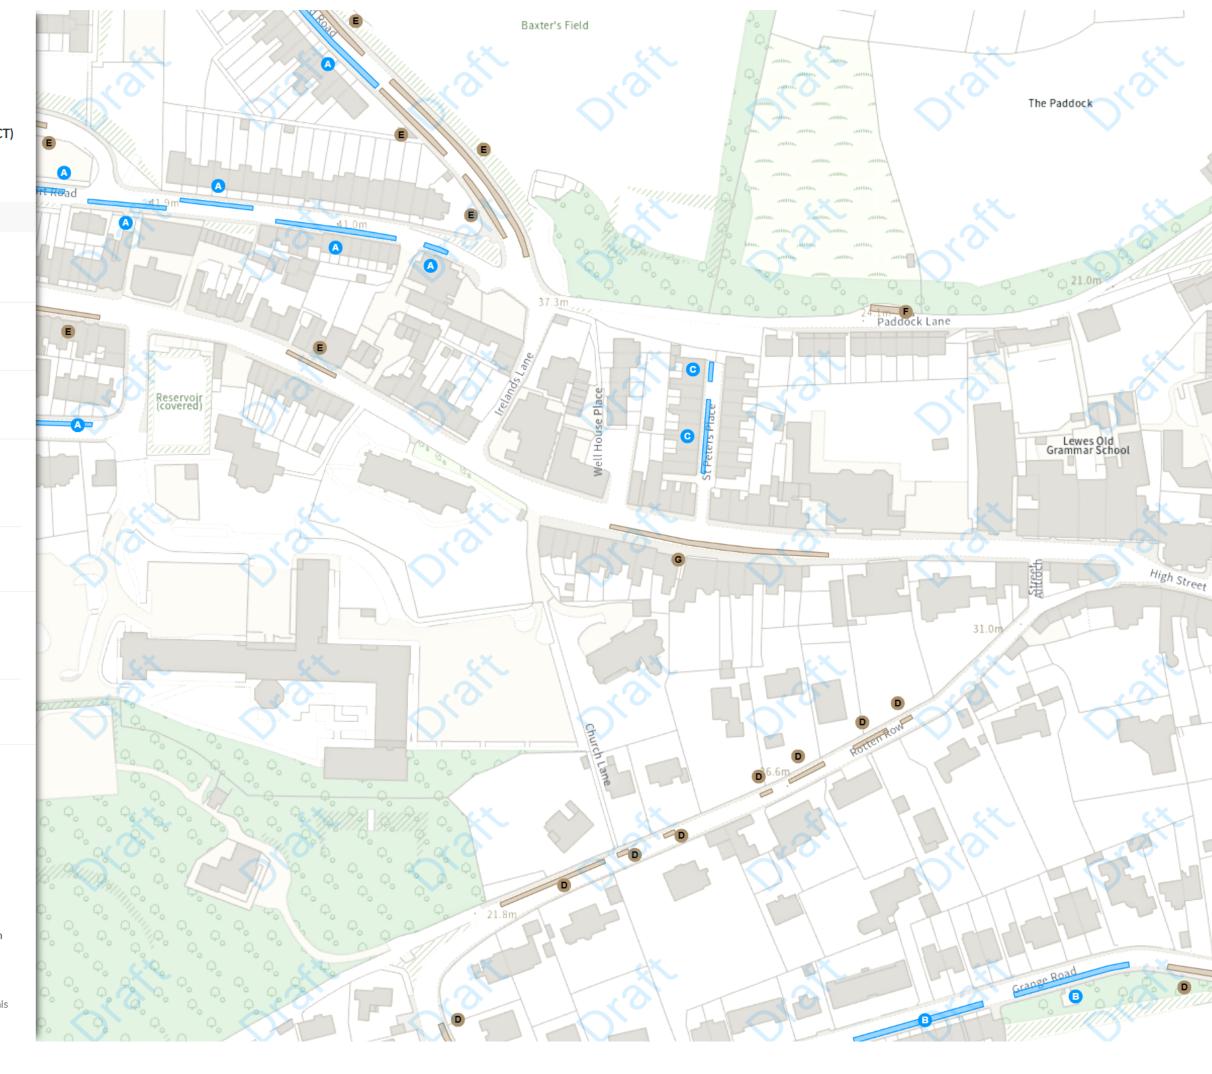

Scale: 1:1250 0 20 40 60n

NW 540353.544, 110165.814 SE 540803.805, 109793.773

Map 10a of 18

### **MODIFIED**

Permit holders parking place (A)

△ Mon-Fri 09:00-17:00

Permit holders parking place (E)

B Mon-Sat 08:00-18:00

Permit holders parking place (HS)

© Mon-Sat 09:00-17:00

Shared

Paid-for parking place

Mon-Sat 08:00-18:00

Permit holders parking place (E)

Mon-Sat 08:00-18:00

Shared

Paid-for parking place

Mon-Fri 09:00-17:00

Permit holders parking place (A)

Mon-Fri 09:00-17:00

Index »

Scale: 1:1250 0 20 40

**NW** 540789.633, 110177.605 **SE** 541239.925, 109805.602

Map 10b of 18