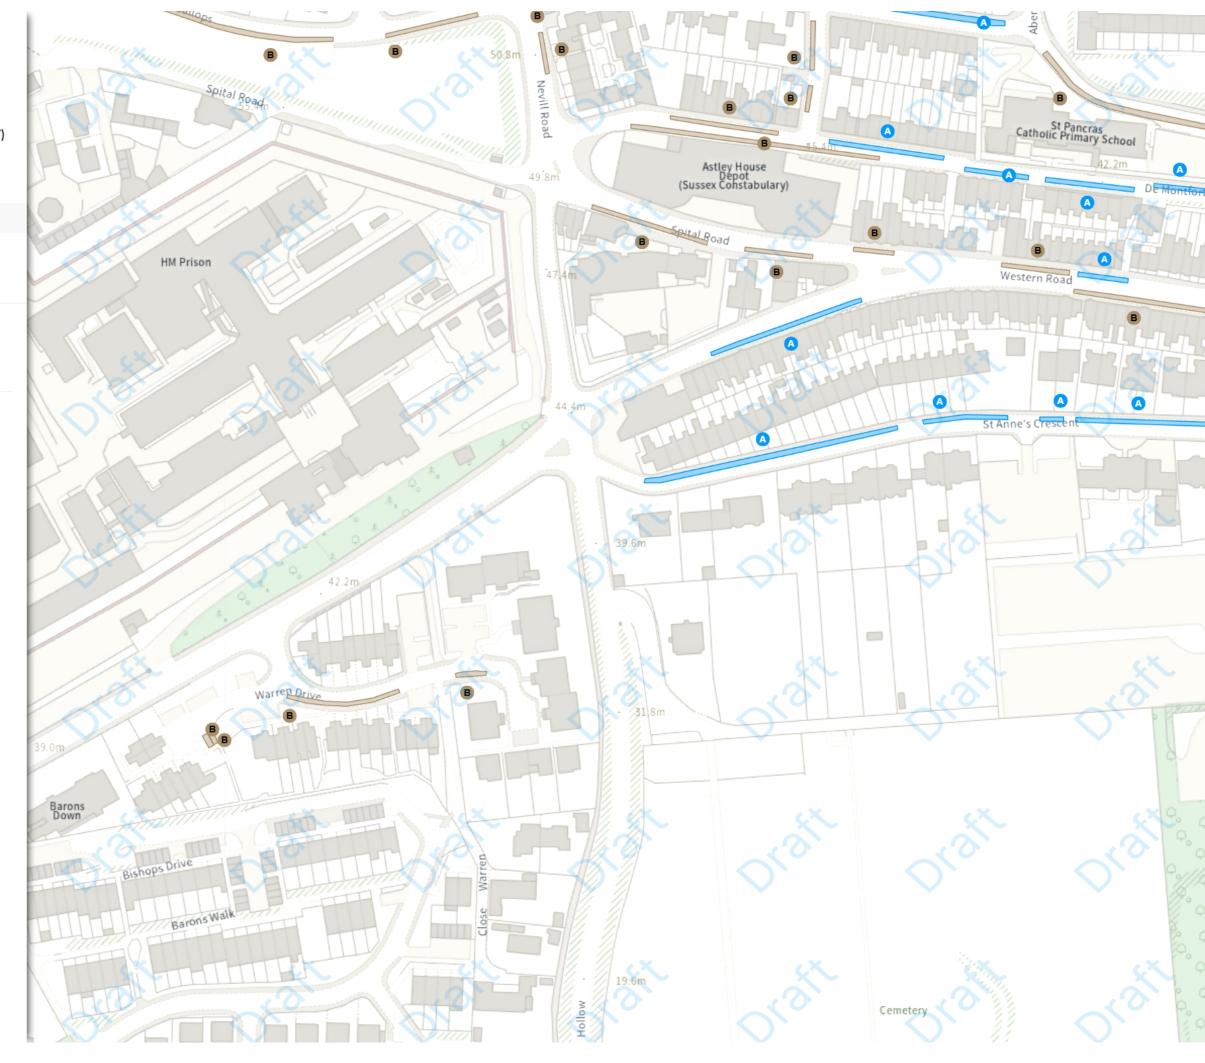

# MODIFIED

Permit holders parking place (A)

A Mon-Fri 09:00-17:00

Shared

B Paid-for parking place

Mon-Fri 09:00-17:00

B Permit holders parking place (A)

Mon-Fri 09:00-17:00

Scale: 1:1250 0 20 40 60n

NW 540353.544, 110165.814 SE 540803.805, 109793.773

Map 10a of 18