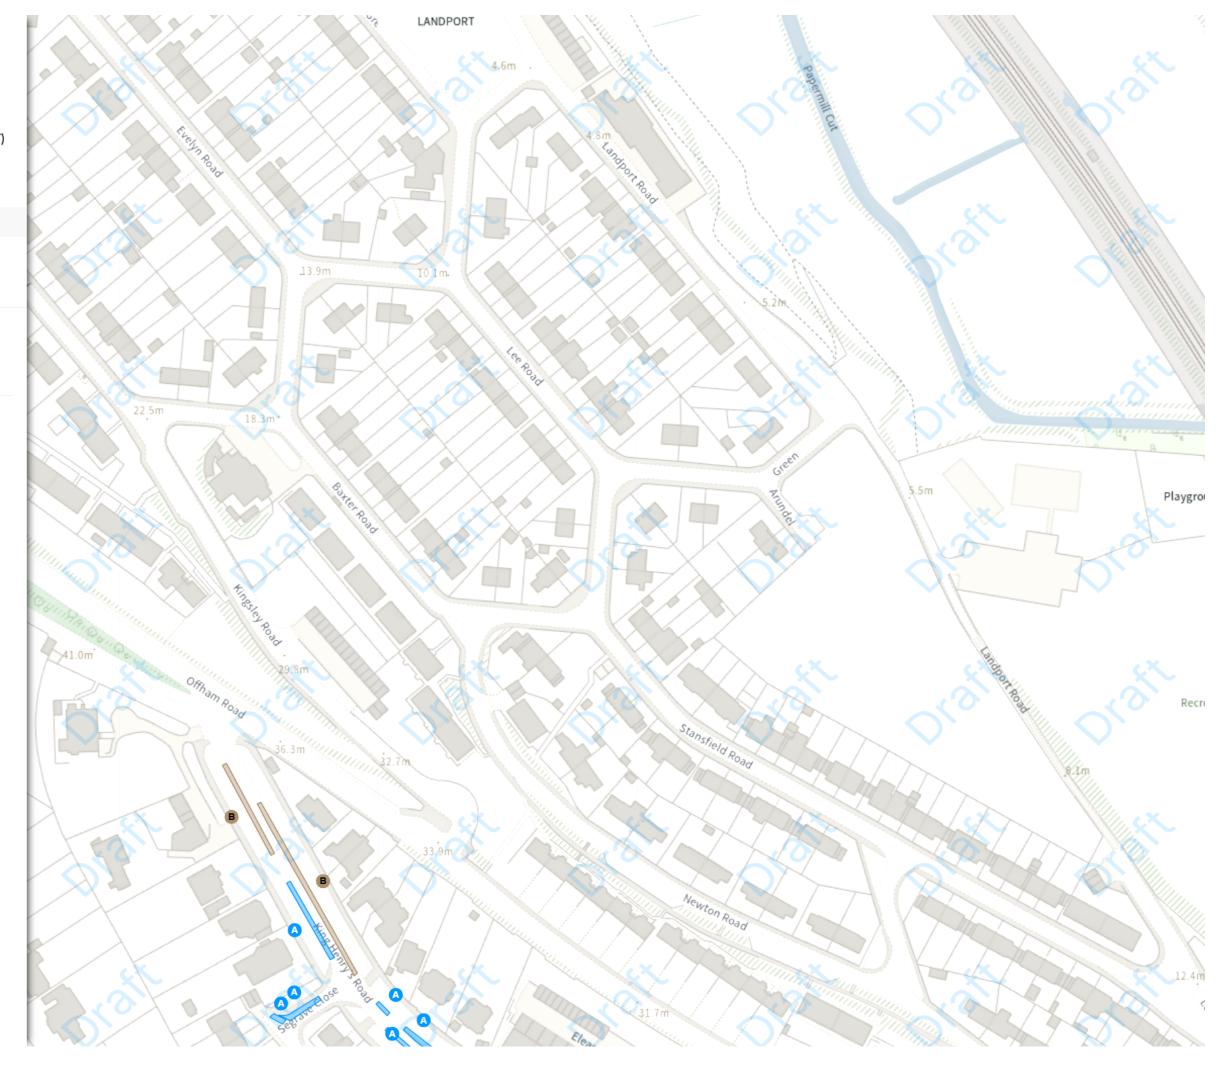

# MODIFIED

Permit holders parking place (A)

A Mon-Fri 09:00-17:00

Shared

B Paid-for parking place

Mon-Fri 09:00-17:00

Permit holders parking place (A)

Mon-Fri 09:00-17:00

A Scale: 1:1250 °

**NW** 540662.045, 110935.719 **SE** 541112.264, 110563.762

Map 2 of 18