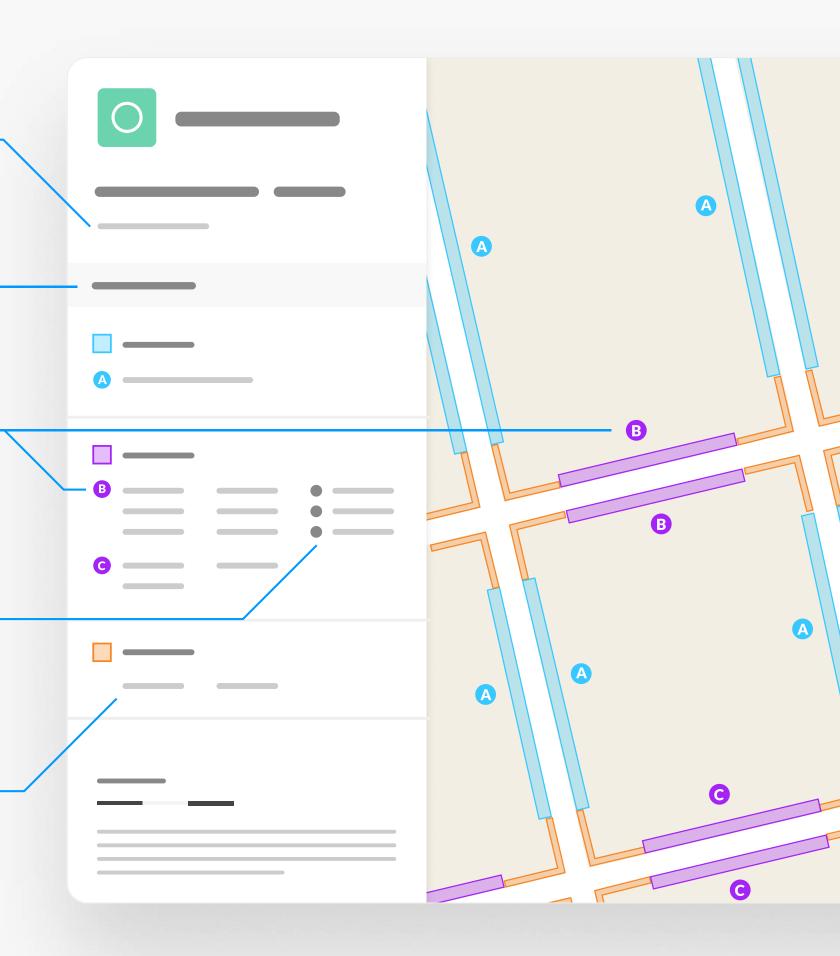

# **Static Order Guide**

# Map page indicator

Shows current map number against total and indicates if the legend is split over multiple pages eg. 2a, 2b, 2c

# Change type

Indicates whether restrictions have been Added, Modified or Removed

# **Coloured spots**

Restrictions with different attributes are marked with a lettered spot

# **Restriction icons**

- ▶ Up to 🛱 Fuel surcharge 🗈 Event day 🛈 Emissions pricing

# **Restriction durations**

Where no months or days are specified, restrictions apply all year and all week

Map 1 of 18