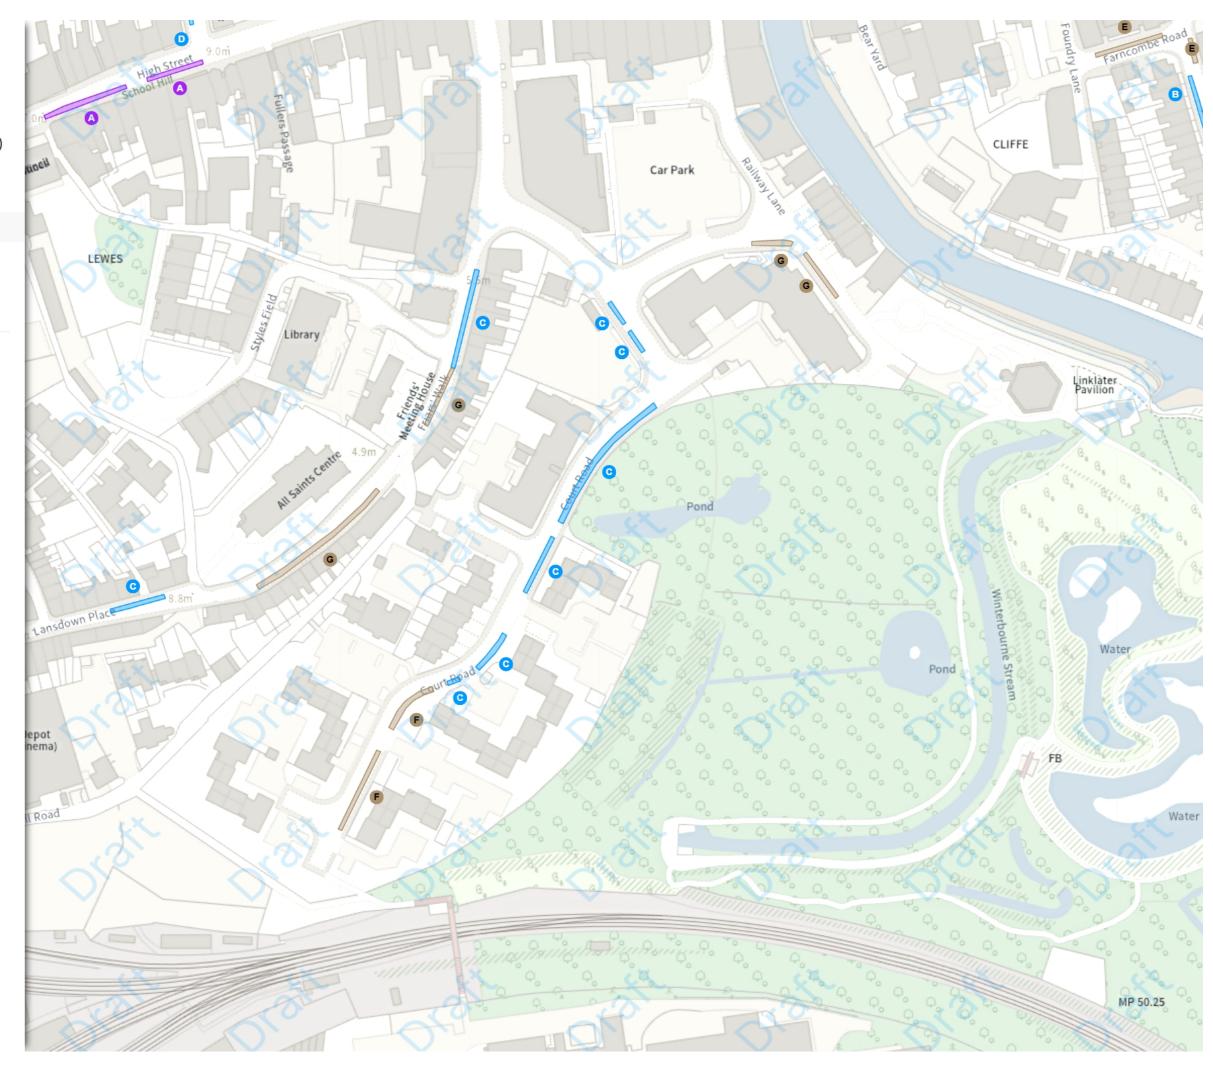

Index »»

A Scale: 1:1250 °

**NW** 541970.306, 110971.29 **SE** 542420.621, 110599.445

Map 4 of 18

Map 12a of 18

### MODIFIED

Paid-for parking place

Permit holders parking place (C)

B Mon-Sat 09:00-17:00

Permit holders parking place (D)

© Mon-Sat 09:00-17:00

Permit holders parking place (HS)

D Mon-Sat 08:00-20:00

Shared

Paid-for parking place

Mon-Sat 09:00-17:00 ⊕ 2h ⊗ 1h

Permit holders parking place (C)

Mon-Sat 09:00-17:00

Shared

Paid-for parking place

Mon-Sat 09:00-17:00

Permit holders parking place (D)

Mon-Sat 09:00-17:00

# Index »»

Scale: 1:1250 0 20 40

NW 541661.998, 110201.304 SE 542112.354, 109829.375

Map 12b of 18