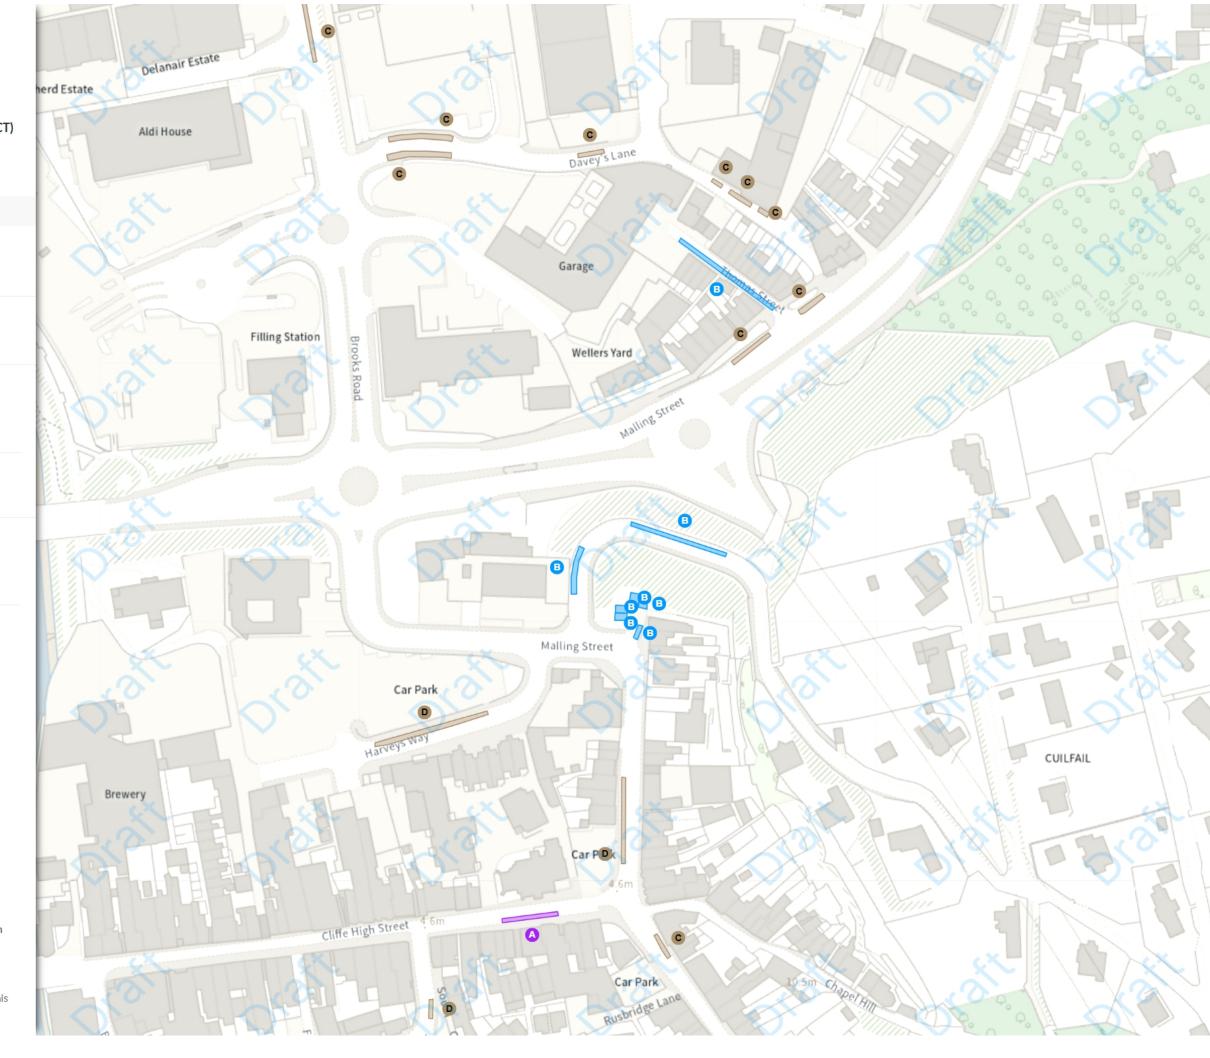

### MODIFIED

Paid-for parking place

A Mon-Sat 09:00-17:00

Permit holders parking place (C)

B Mon-Sat 09:00-17:00

Shared

© Paid-for parking place

Mon-Sat 09:00-17:00

C Permit holders parking place (C)

Mon-Sat 09:00-17:00

Shared

Paid-for parking place

Permit holders parking place (C)

Mon-Sat 09:00-17:00

Index »»

Scale: 1:1250 0 20

**NW** 541938.81, 110589.656 **SE** 542389.155, 110217.779

Map 9 of 18