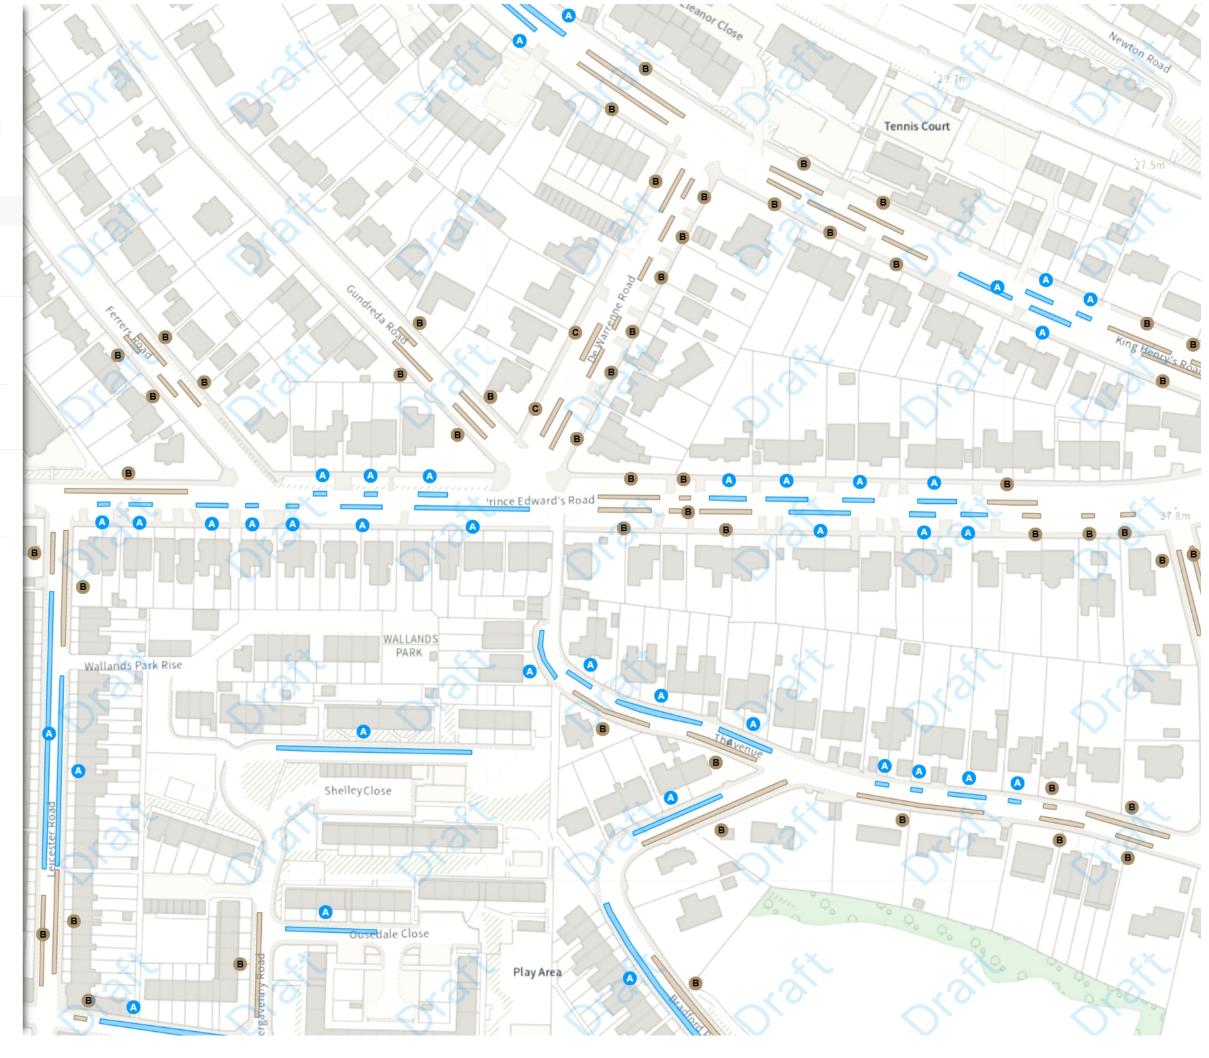

### **MODIFIED**

Paid-for parking place

A Mon-Sat 09:00-17:00 

Permit holders parking place (D)

B Mon-Sat 09:00-17:00

Mon-Sat 08:00-18:00

D Mon-Fri 09:00-17:00

Permit holders parking place (HS)

Mon-Sat 09:00-17:00

Mon-Sat 08:00-18:00

Shared

G Paid-for parking place

Mon-Sat 09:00-17:00

G Permit holders parking place (D)

Mon-Sat 09:00-17:00

Shared

Paid-for parking place

Mon-Sat 09:00-17:00 

Permit holders parking place (D)

Mon-Sat 09:00-17:00

# Index »»

▲ Scale: 1:1250 °

NW 541225.721, 110189.434 SE 541676.046, 109817.468

Map 11b of 18