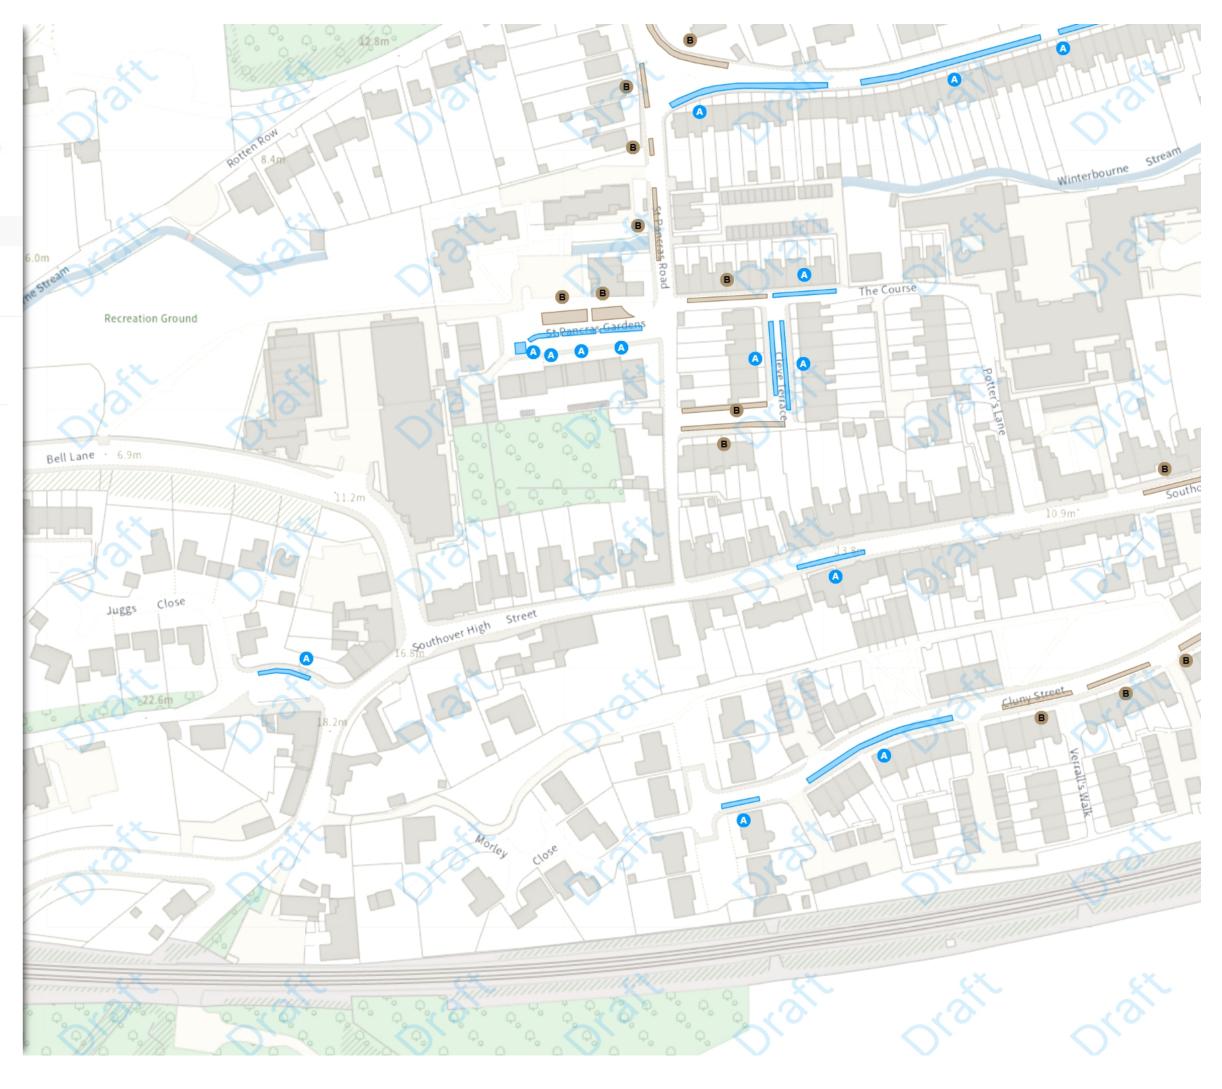

# MODIFIED

Permit holders parking place (E)

A Mon-Sat 08:00-18:00

Shared

B Paid-for parking place

Mon-Sat 08:00-18:00

Permit holders parking place (E)

Mon-Sat 08:00-18:00

Scale: 1:1250 0 20 40 60r

NW 540718.602, 109794.857 SE 541168.921, 109422.819

Map 16 of 18