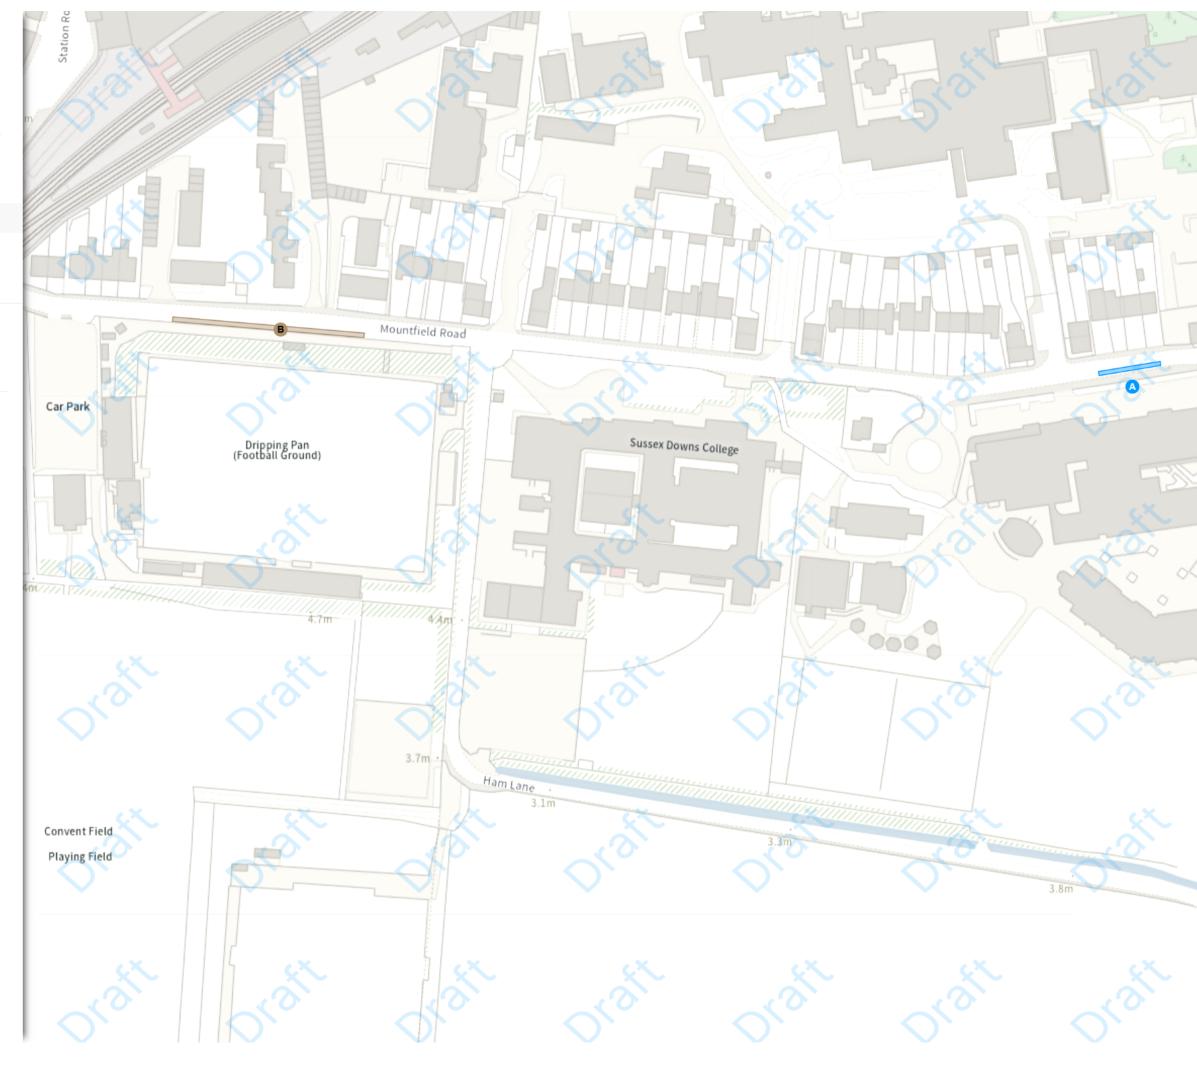

### MODIFIED

Permit holders parking place (D)

A Mon-Sat 09:00-17:00

Shared

B Paid-for parking place

Mon-Sat 09:00-17:00

**B** Permit holders parking place (D)

Mon-Sat 09:00-17:00

Scale: 1:1250 0 20 40

**NW** 541591.032, 109818.542 **SE** 542041.414, 109446.579

Map 18 of 18