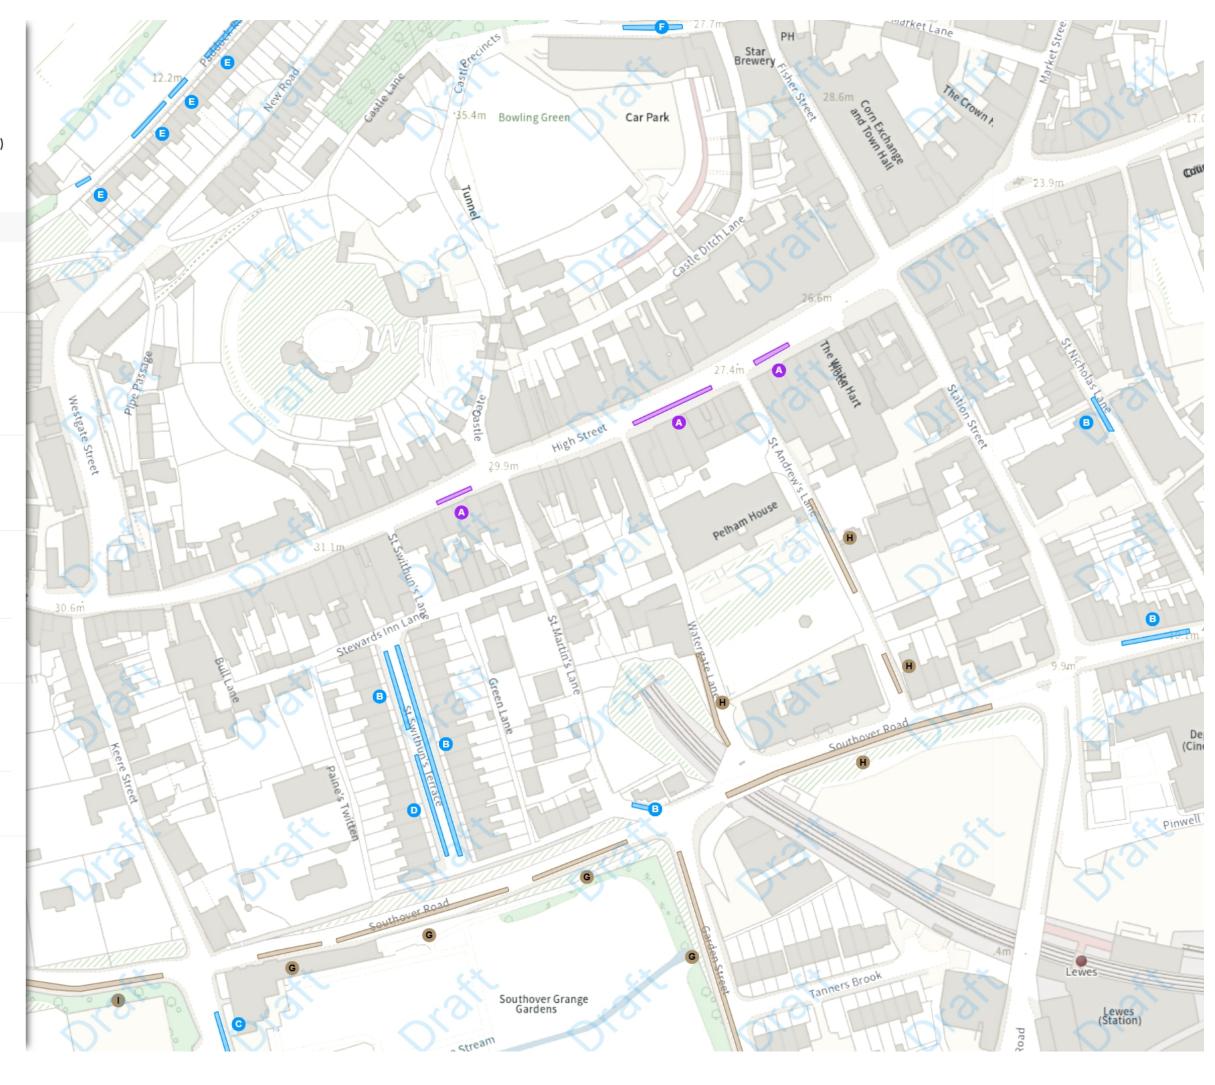

### **MODIFIED**

Paid-for parking place

A Mon-Sat 09:00-17:00 

Permit holders parking place (D)

B Mon-Sat 09:00-17:00

Mon-Sat 08:00-18:00

D Mon-Fri 09:00-17:00

Permit holders parking place (HS)

Mon-Sat 09:00-17:00

Mon-Sat 08:00-18:00

Shared

G Paid-for parking place

Mon-Sat 09:00-17:00

G Permit holders parking place (D)

Mon-Sat 09:00-17:00

Shared

Paid-for parking place

Mon-Sat 09:00-17:00 

Permit holders parking place (D)

Mon-Sat 09:00-17:00

# Index »»

▲ Scale: 1:1250 °

NW 541225.721, 110189.434 SE 541676.046, 109817.468

Map 11b of 18