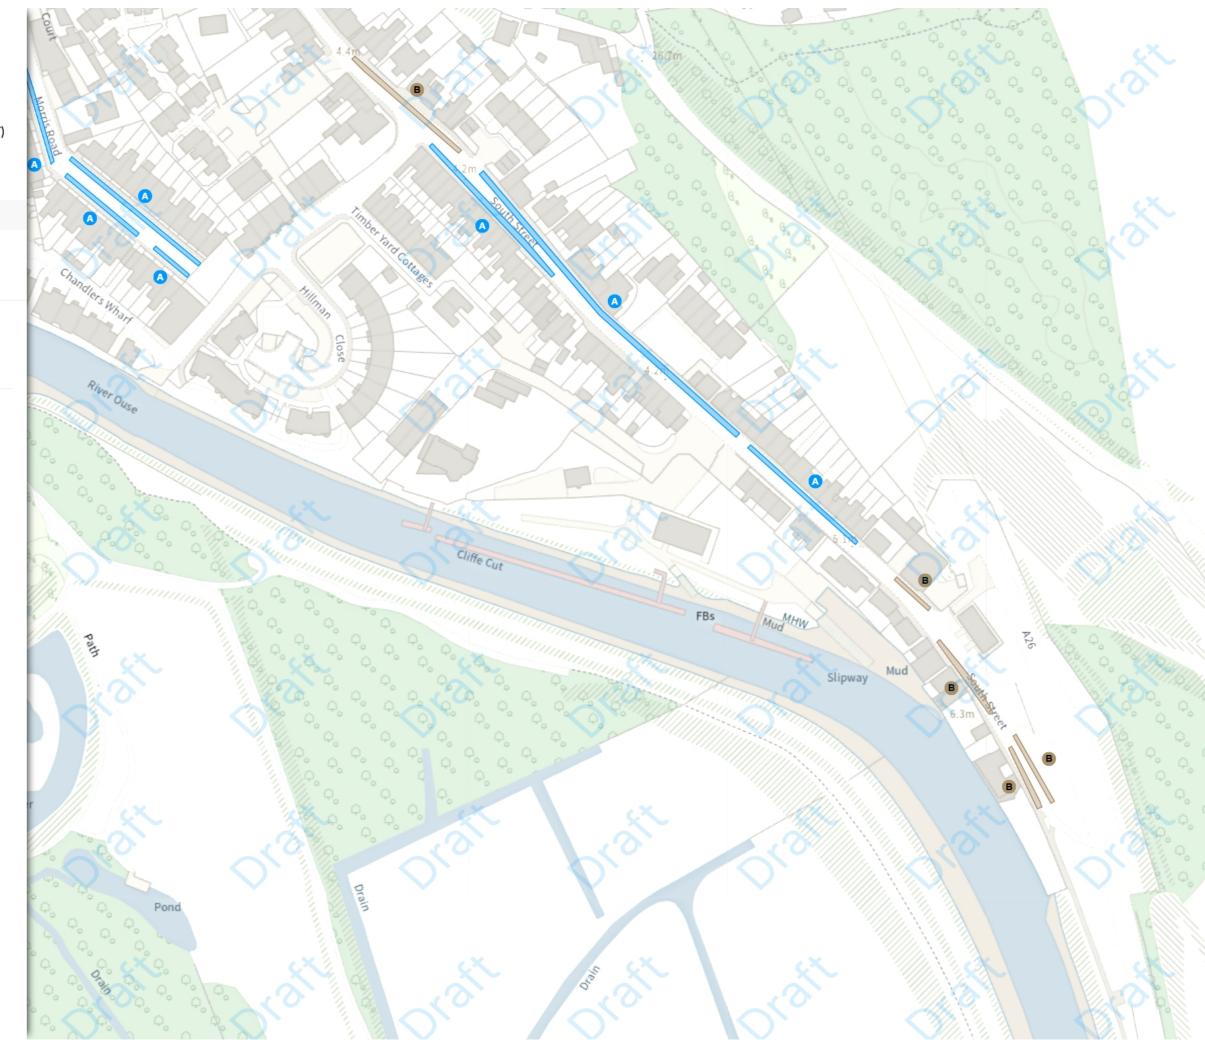

# MODIFIED

Permit holders parking place (E)

A Mon-Fri 08:00-18:00

Shared

B Paid-for parking place

Mon-Fri 08:00-18:00

Permit holders parking place (E)

Mon-Fri 08:00-18:00

Index »»

A Scale: 1:1250 °

**NW** 540282.482, 109783.072 **SE** 540732.769, 109410.997

Map 15 of 18