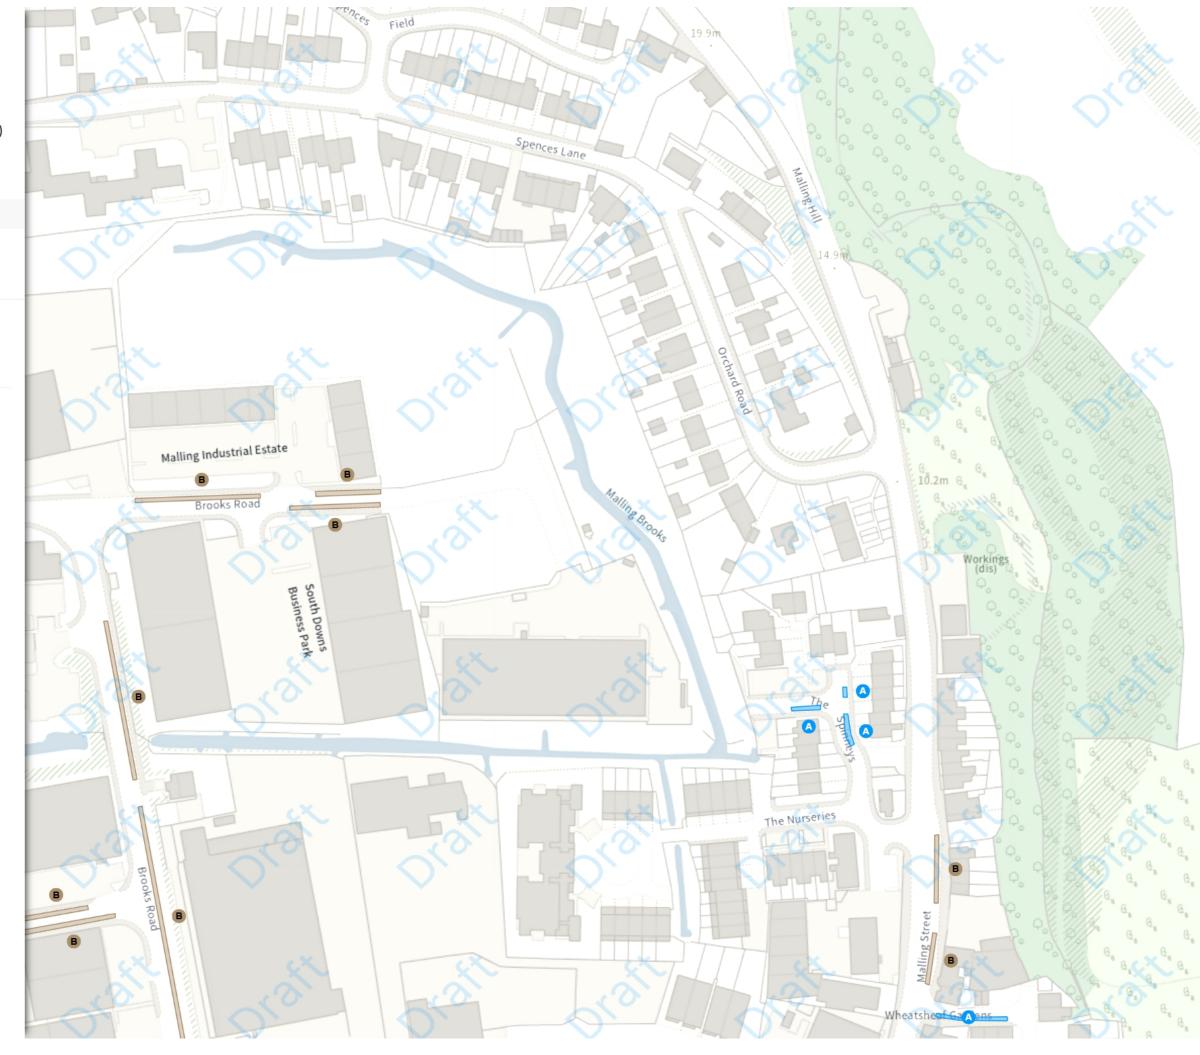

Map 3 of 18

# MODIFIED

Permit holders parking place (C)

A Mon-Sat 09:00-17:00

Shared

B Paid-for parking place

Mon-Sat 09:00-17:00

Permit holders parking place (C)

Mon-Sat 09:00-17:00

Index »»

A Scale: 1:1250 °

**NW** 541970.306, 110971.29 **SE** 542420.621, 110599.445

Map 4 of 18