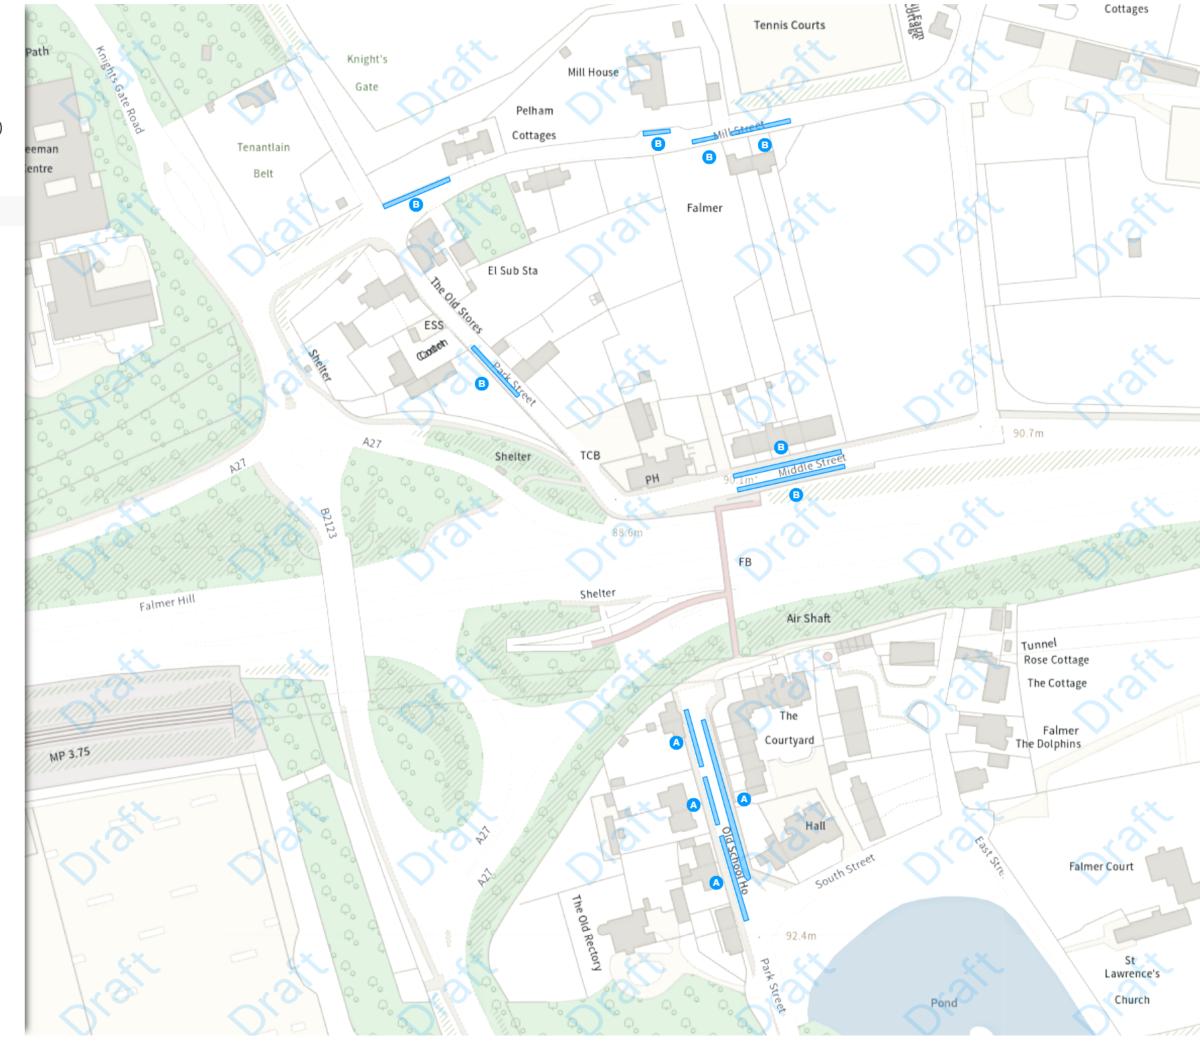

# MODIFIED

Permit holders parking place (F)

A Jan-May Sep-Dec Mon-Fri 09:00-16:00

3 Jan-May Sep-Dec Mon-Fri 09:00-16:00

Scale: 1:1250 0 20 40 600

**NW** 535062.623, 109076.612 **SE** 535512.576, 108704.049