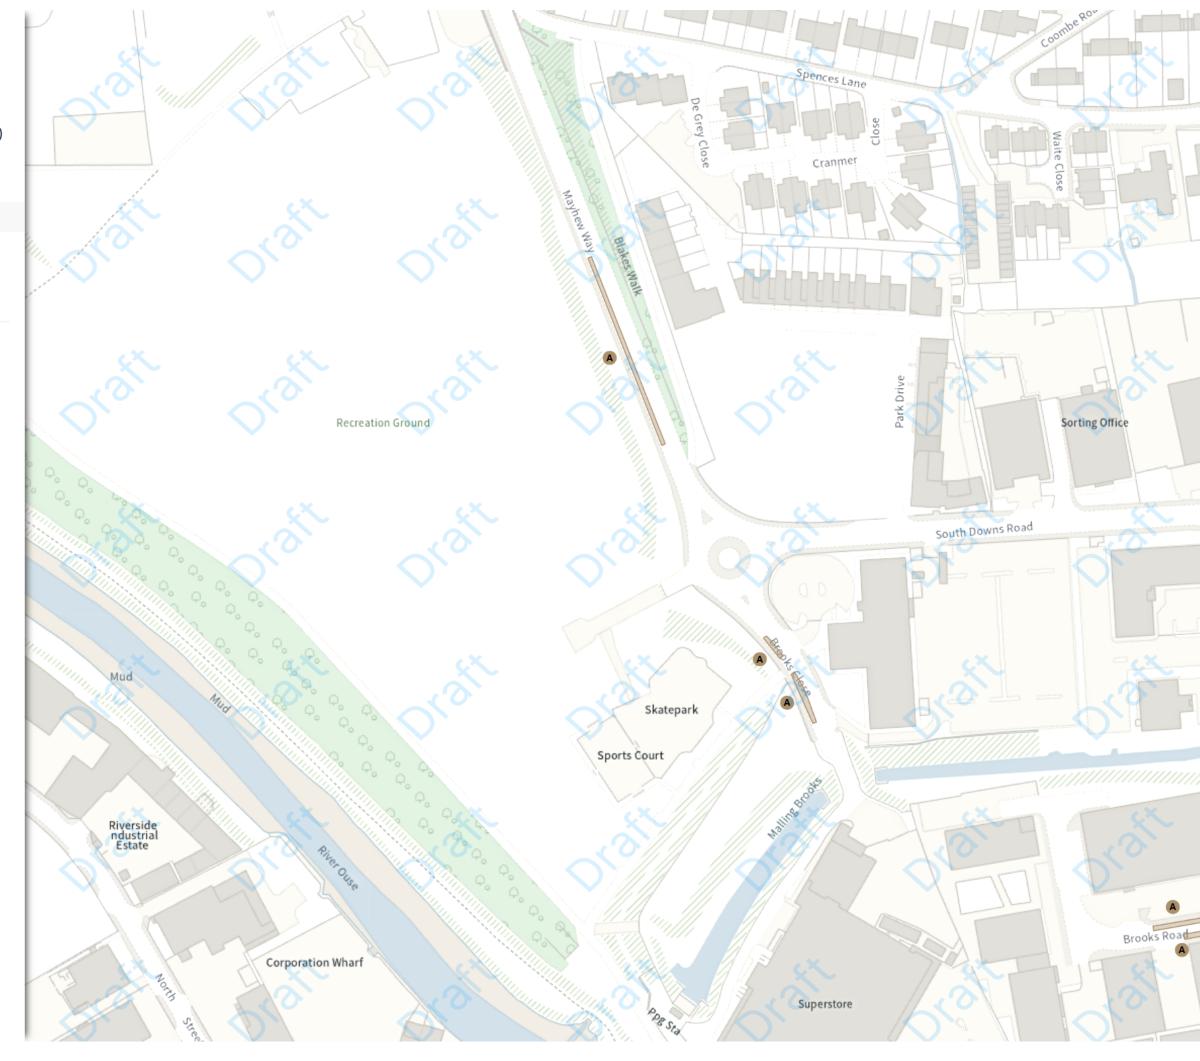

Map 3 of 18

# MODIFIED

Permit holders parking place (C)

A Mon-Sat 09:00-17:00

Shared

B Paid-for parking place

Mon-Sat 09:00-17:00

Permit holders parking place (C)

Mon-Sat 09:00-17:00

Index »»

A Scale: 1:1250 °

**NW** 541970.306, 110971.29 **SE** 542420.621, 110599.445

Map 4 of 18