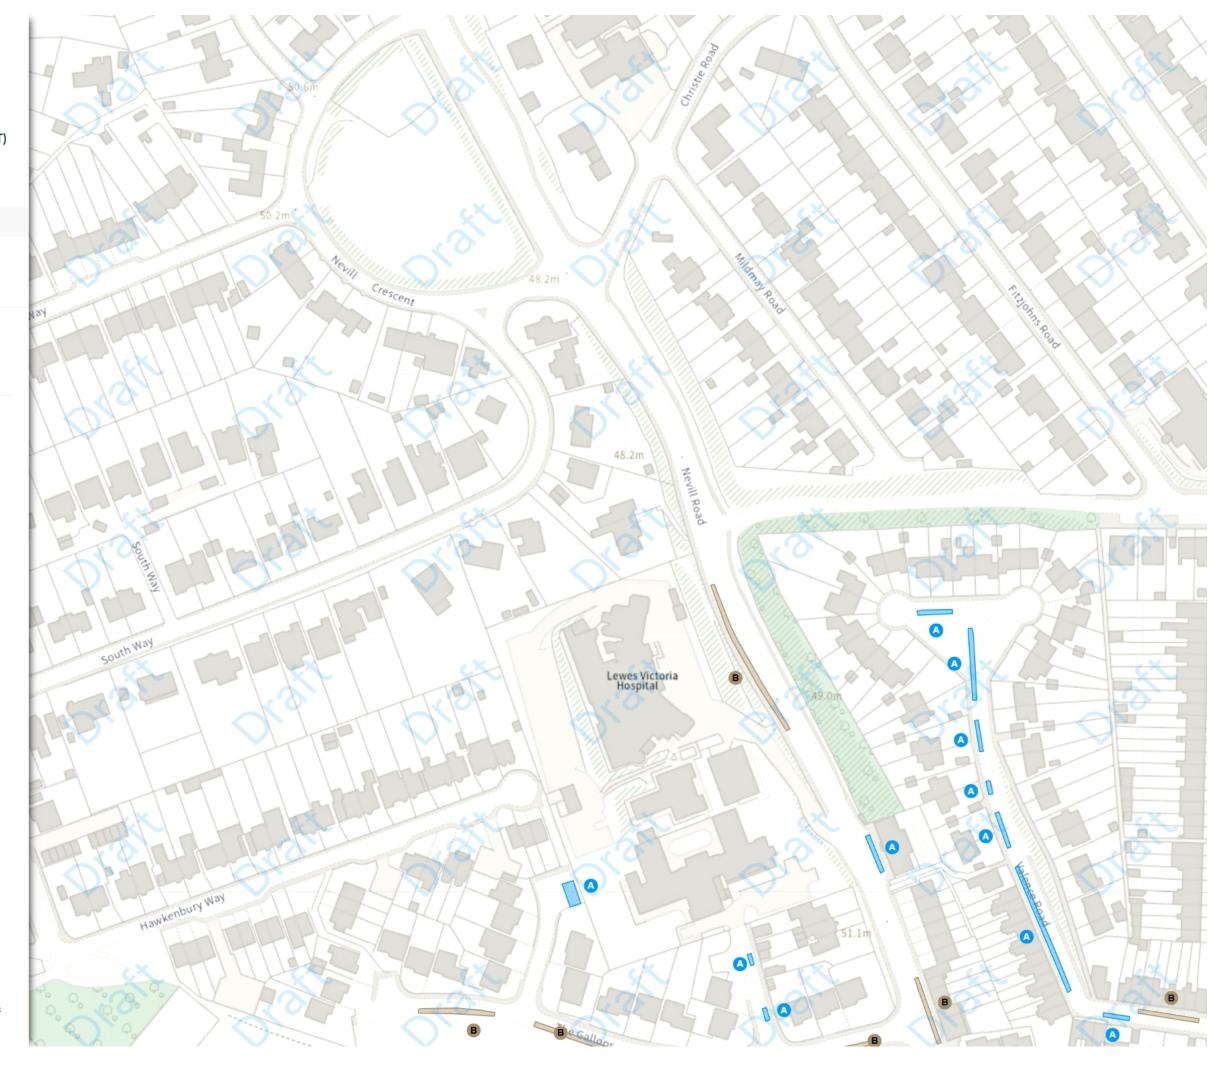

# MODIFIED

Permit holders parking place (A)

A Mon-Fri 09:00-17:00

Shared

B Paid-for parking place

Mon-Fri 09:00-17:00

B Permit holders parking place (A)

Mon-Fri 09:00-17:00

Scale: 1:1250 0 20 40 60n

NW 540353.544, 110165.814 SE 540803.805, 109793.773

Map 10a of 18