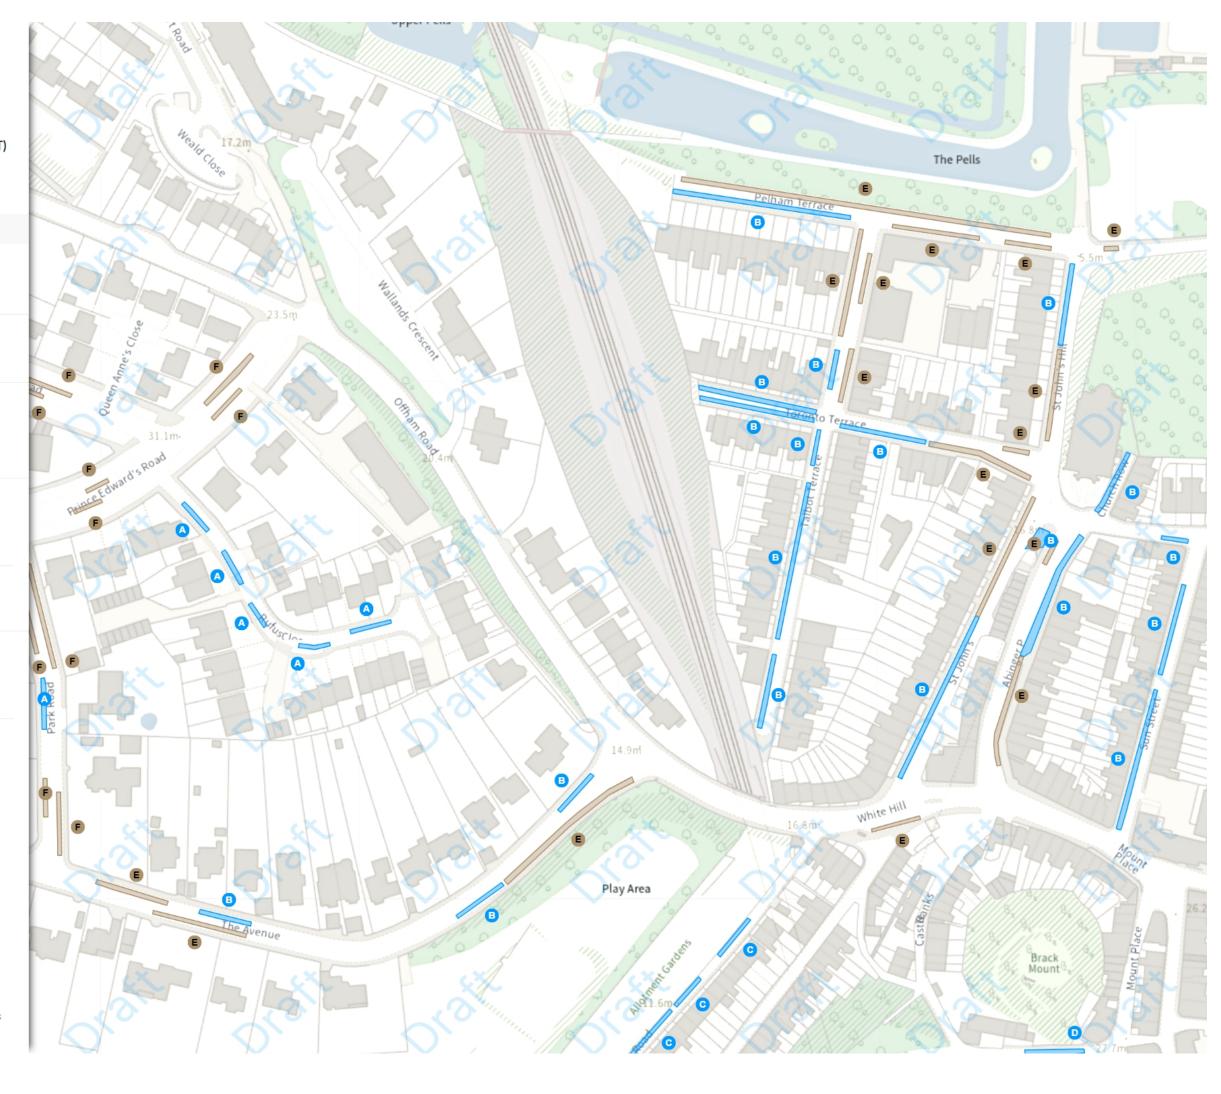

# MODIFIED

Permit holders parking place (A)

△ Mon-Fri 09:00-17:00

Shared

B Paid-for parking place

Mon-Fri 09:00-17:00

Permit holders parking place (A)

Mon-Fri 09:00-17:00

Shared

C Paid-for parking place

Mon-Sat 09:00-17:00

© Permit holders parking place (A)

Mon-Sat 09:00-17:00

Index »»

Scale: 1:1250 0 20 40 60

NW 540630.265, 110554.089 SE 541080.513, 110182.101