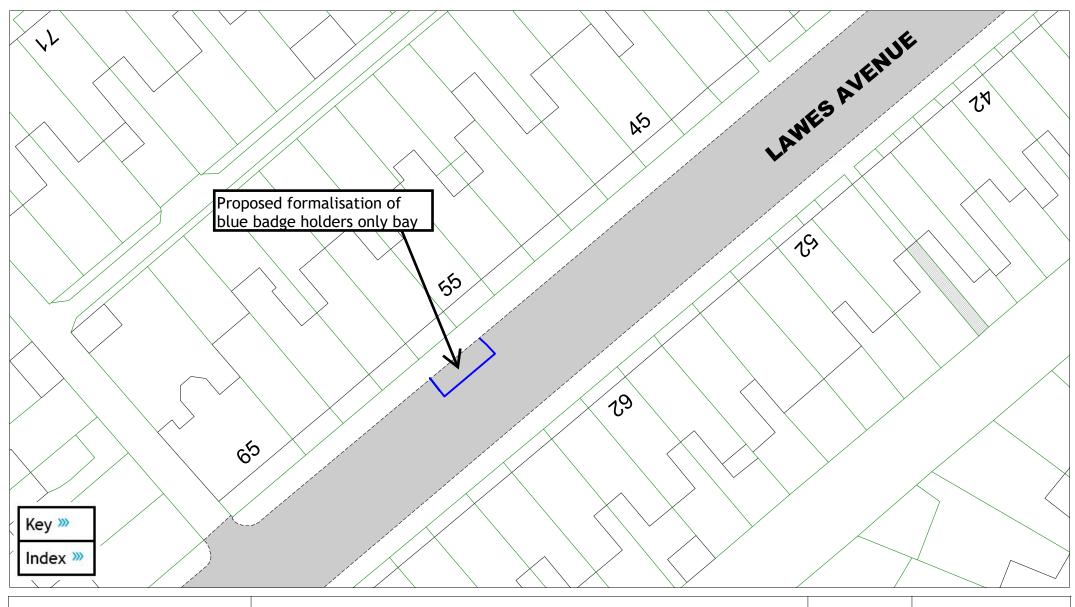

Lawes Avenue - Newhaven

| SCALE       | 1:350                                                                                           |
|-------------|-------------------------------------------------------------------------------------------------|
| DATE        | 16/01/2025                                                                                      |
| DRAWING No. | LW2 14                                                                                          |
| DRAWN BY    | MM                                                                                              |
|             | © Crown copyright. All rights reserved East Sussex County Council Licence No. AC0000808855 2025 |