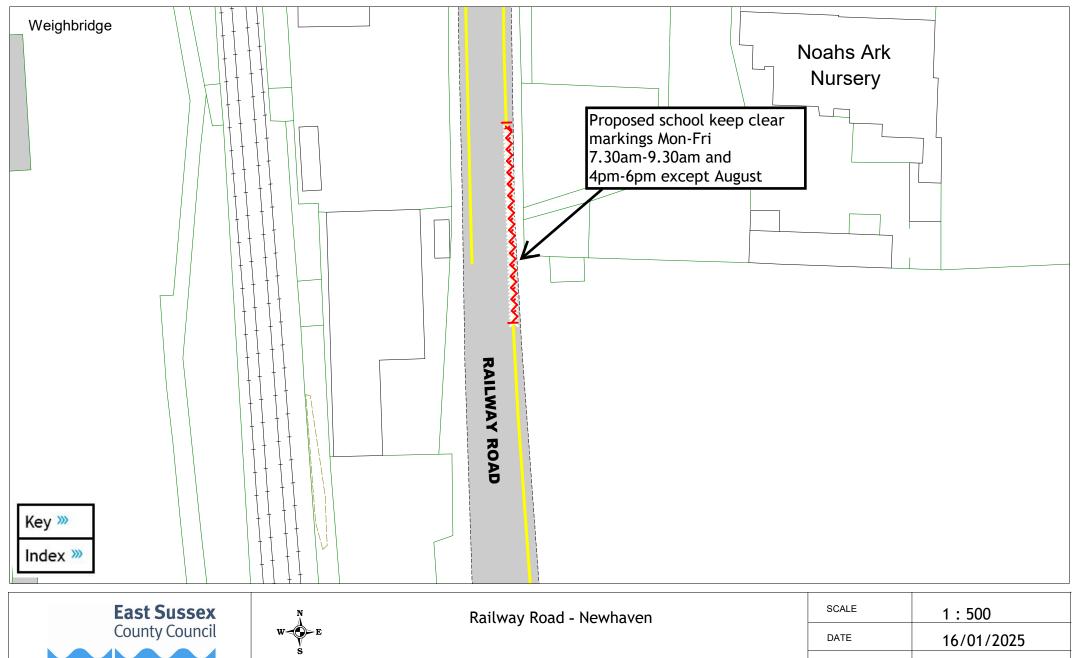

| SCALE       | 1:500                                                                                           |
|-------------|-------------------------------------------------------------------------------------------------|
| DATE        | 16/01/2025                                                                                      |
| DRAWING No. | LW2 21                                                                                          |
| DRAWN BY    | MM                                                                                              |
|             | © Crown copyright. All rights reserved East Sussex County Council Licence No. AC0000808855 2025 |