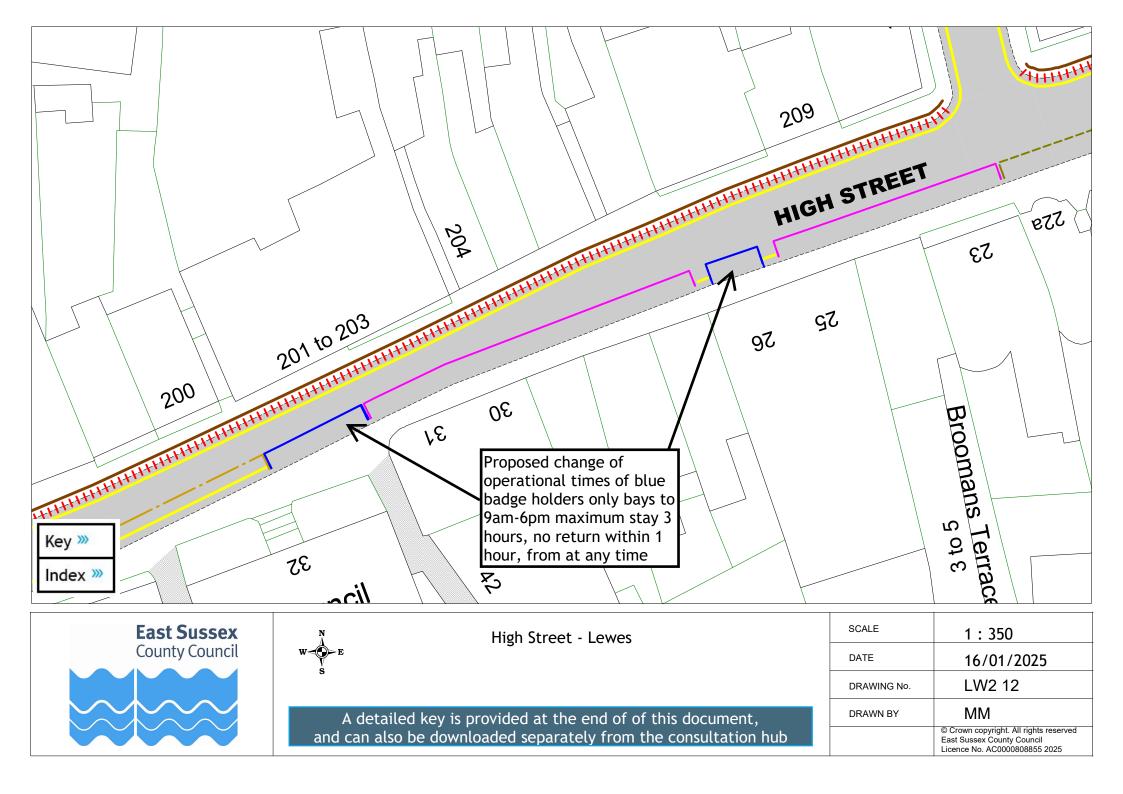

# **Drawings Index**

| Drawing    | Roads with changes                                       |  |
|------------|----------------------------------------------------------|--|
| LW2 01 >>> | Albion Street, Lewes                                     |  |
| LW2 02 >>> | Bridge Street, Newhaven                                  |  |
| LW2 03 >>> | Brook Street, Lewes                                      |  |
| LW2 04 »»  | Church Road, Newick                                      |  |
| LW2 05 >>> | Court Road, Lewes                                        |  |
| LW2 06 »»  | Crisp Road junction with Waldshut Road, Lewes            |  |
| LW2 07 >>> | East Street, Lewes                                       |  |
| LW2 08 >>> | Elphick Road junction with Lewes Road,<br>Newhaven       |  |
| LW2 09 >>> | Eridge Green junction with Lee Road, Lewes               |  |
| LW2 10 >>> | Fitzjohn's Road, Lewes                                   |  |
| LW2 11 >>> | Grange Road, Lewes                                       |  |
| LW2 12 >>> | High Street, Lewes                                       |  |
| LW2 13 >>> | Hoddern Avenue junction with Arundel Road,<br>Peacehaven |  |
| LW2 14 »»  | Lawes Avenue, Newhaven                                   |  |
| LW2 15 >>> | Lewes Road, Ditchling                                    |  |
| LW2 16 >>> | Morris Road, Lewes                                       |  |
| LW2 17 »»  | Evelyn Road, Lewes                                       |  |