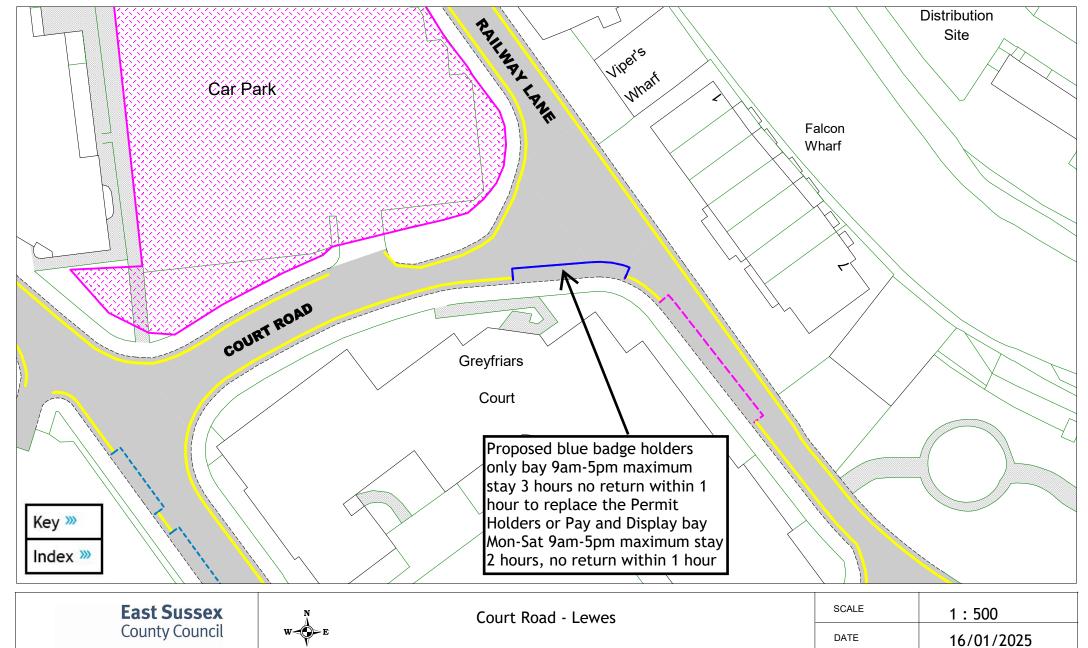

| SCALE       | 1:500                                                                                                 |
|-------------|-------------------------------------------------------------------------------------------------------|
| DATE        | 16/01/2025                                                                                            |
| DRAWING No. | LW2 05                                                                                                |
| DRAWN BY    | MM                                                                                                    |
|             | © Crown copyright. All rights reserved<br>East Sussex County Council<br>Licence No. AC0000808855 2025 |