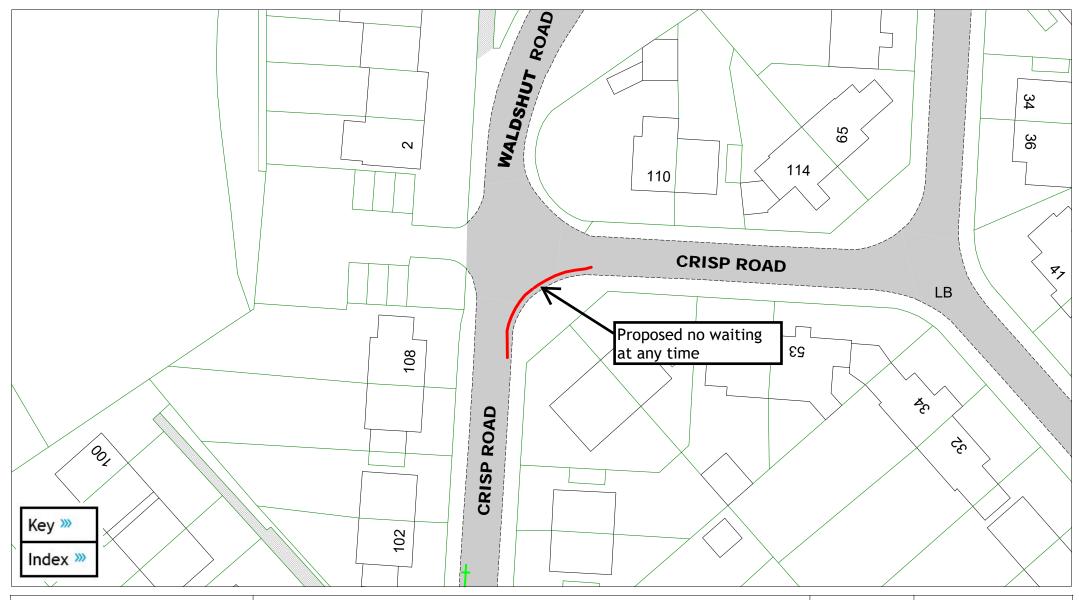

Crisp Road and Waldshut Road - Lewes

| SCALE       | 1:500                                                                                                 |
|-------------|-------------------------------------------------------------------------------------------------------|
| DATE        | 16/01/2025                                                                                            |
| DRAWING No. | LW2 06                                                                                                |
| DRAWN BY    | MM                                                                                                    |
|             | © Crown copyright. All rights reserved<br>East Sussex County Council<br>Licence No. AC0000808855 2025 |