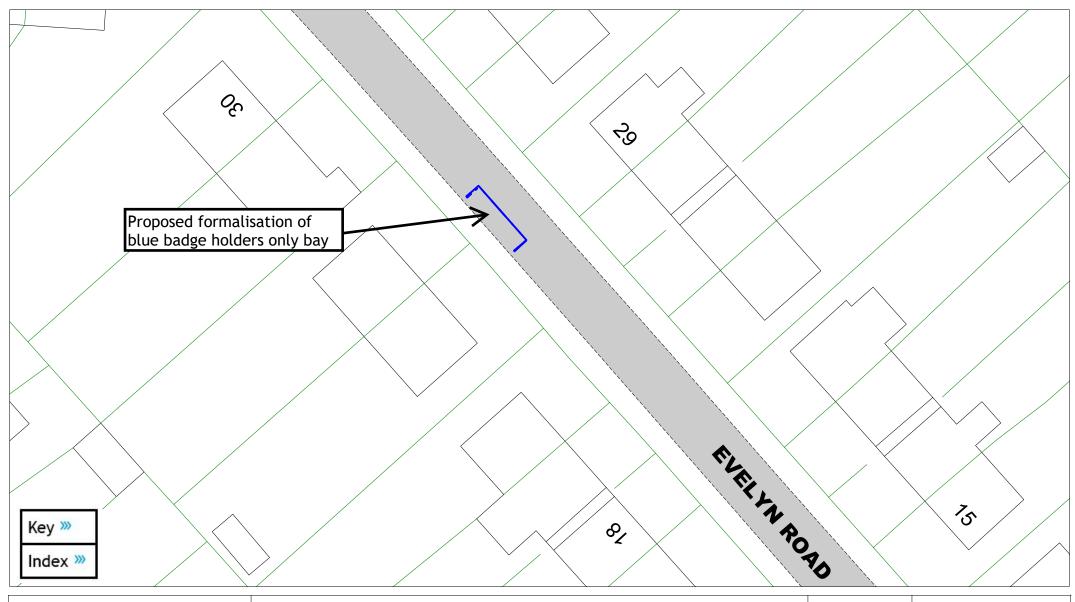

# **Drawings Index**

| Drawing    | Roads with changes                                       |  |
|------------|----------------------------------------------------------|--|
| LW2 01 >>> | Albion Street, Lewes                                     |  |
| LW2 02 >>> | Bridge Street, Newhaven                                  |  |
| LW2 03 >>> | Brook Street, Lewes                                      |  |
| LW2 04 »»  | Church Road, Newick                                      |  |
| LW2 05 >>> | Court Road, Lewes                                        |  |
| LW2 06 »»  | Crisp Road junction with Waldshut Road, Lewes            |  |
| LW2 07 >>> | East Street, Lewes                                       |  |
| LW2 08 >>> | Elphick Road junction with Lewes Road,<br>Newhaven       |  |
| LW2 09 >>> | Eridge Green junction with Lee Road, Lewes               |  |
| LW2 10 >>> | Fitzjohn's Road, Lewes                                   |  |
| LW2 11 >>> | Grange Road, Lewes                                       |  |
| LW2 12 >>> | High Street, Lewes                                       |  |
| LW2 13 >>> | Hoddern Avenue junction with Arundel Road,<br>Peacehaven |  |
| LW2 14 »»  | Lawes Avenue, Newhaven                                   |  |
| LW2 15 >>> | Lewes Road, Ditchling                                    |  |
| LW2 16 >>> | Morris Road, Lewes                                       |  |
| LW2 17 »»  | Evelyn Road, Lewes                                       |  |