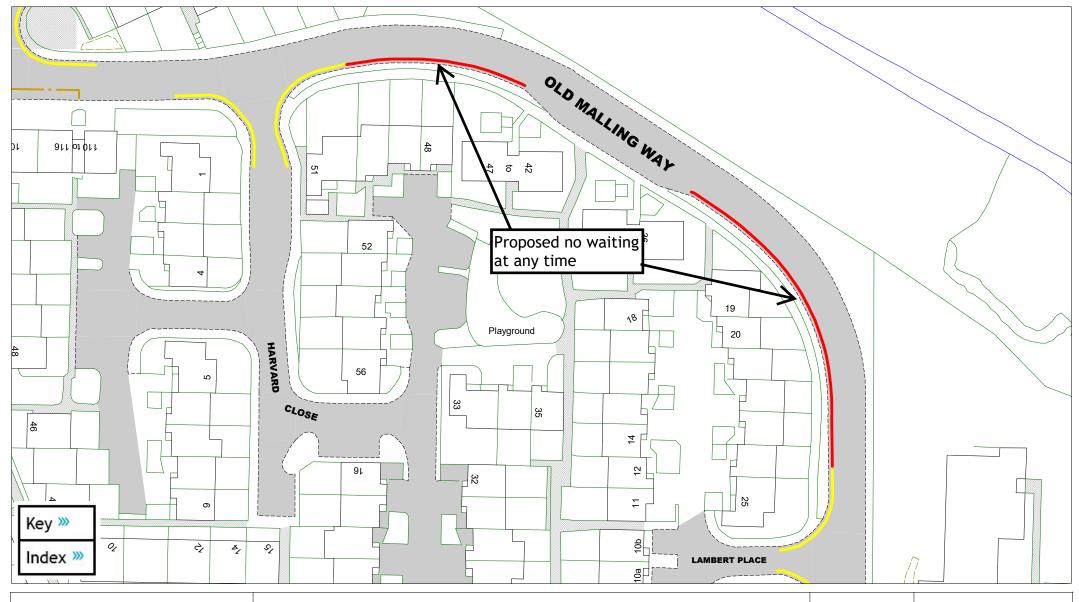

Old Malling Way - Lewes

| SCALE       | 1:500                                                                                                 |
|-------------|-------------------------------------------------------------------------------------------------------|
| DATE        | 16/01/2025                                                                                            |
| DRAWING No. | LW2 19                                                                                                |
| DRAWN BY    | MM                                                                                                    |
|             | © Crown copyright. All rights reserved<br>East Sussex County Council<br>Licence No. AC0000808855 2025 |

Old Malling Way - Lewes

| SCALE       | 1:750                                                                                                 |
|-------------|-------------------------------------------------------------------------------------------------------|
| DATE        | 16/01/2025                                                                                            |
| DRAWING No. | LW2 20                                                                                                |
| DRAWN BY    | MM                                                                                                    |
|             | © Crown copyright. All rights reserved<br>East Sussex County Council<br>Licence No. AC0000808855 2025 |