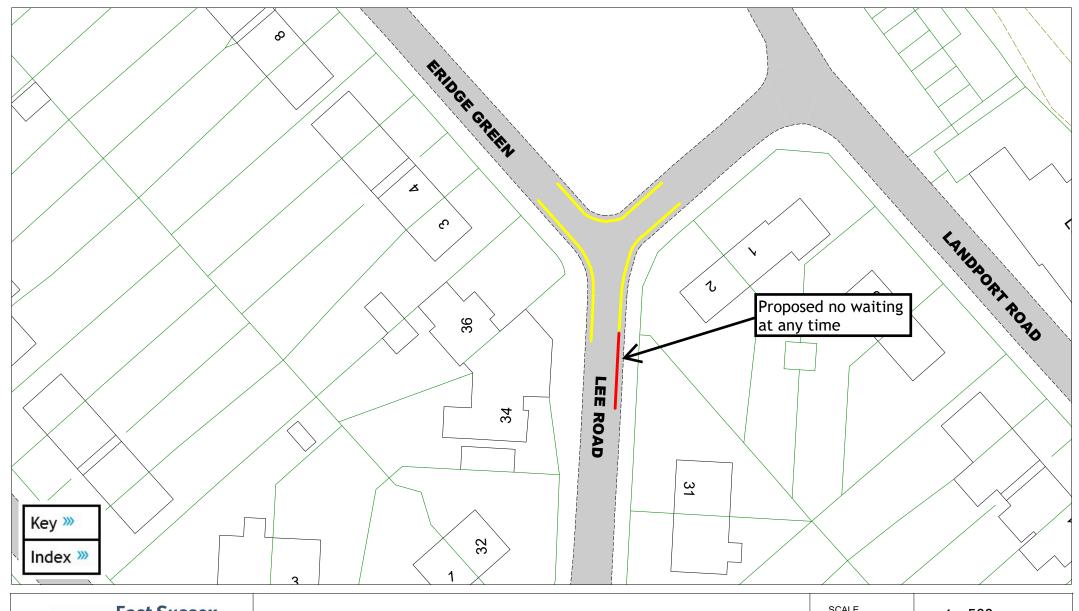

Eridge Green and Lee Road - Lewes

| SCALE       | 1:500                                                                                           |
|-------------|-------------------------------------------------------------------------------------------------|
| DATE        | 16/01/2025                                                                                      |
| DRAWING No. | LW2 09                                                                                          |
| DRAWN BY    | MM                                                                                              |
|             | © Crown copyright. All rights reserved East Sussex County Council Licence No. AC0000808855 2025 |