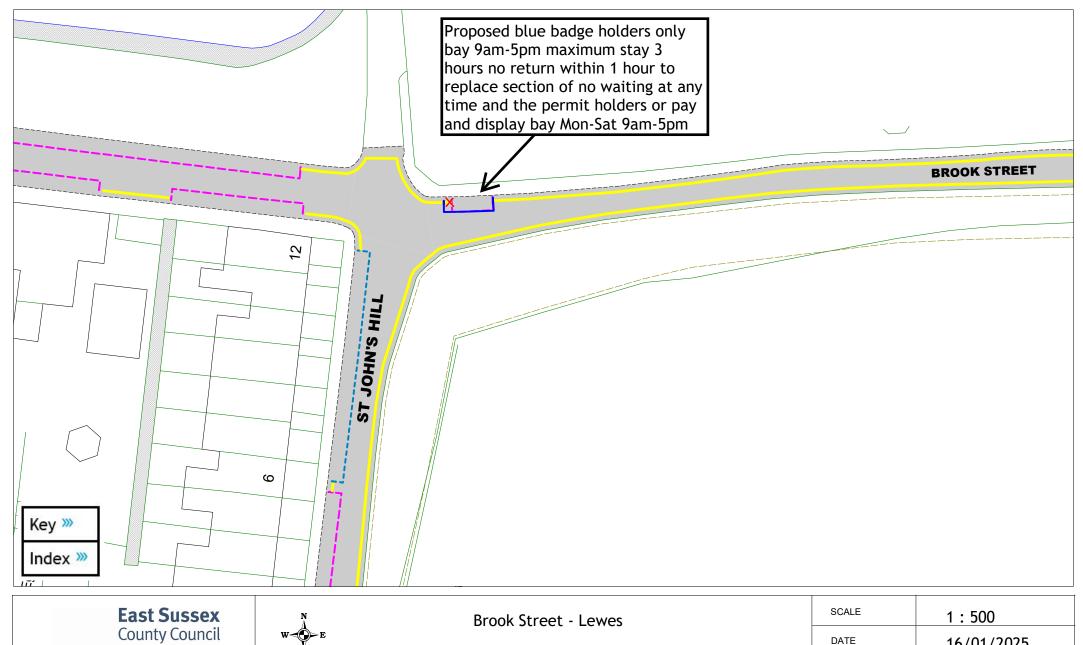

| SCALE       | 1:500                                                                                           |
|-------------|-------------------------------------------------------------------------------------------------|
| DATE        | 16/01/2025                                                                                      |
| DRAWING No. | LW2 03                                                                                          |
| DRAWN BY    | MM                                                                                              |
|             | © Crown copyright. All rights reserved East Sussex County Council Licence No. AC0000808855 2025 |