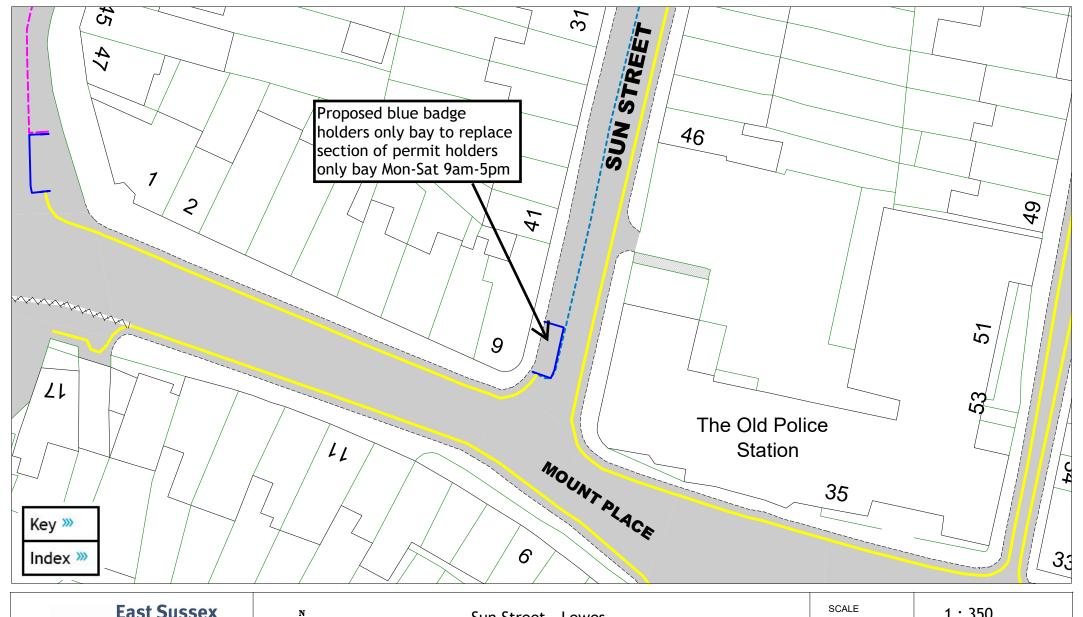

Sun Street - Lewes

| SCALE       | 1:350                                                                                                 |
|-------------|-------------------------------------------------------------------------------------------------------|
| DATE        | 16/01/2025                                                                                            |
| DRAWING No. | LW2 23                                                                                                |
| DRAWN BY    | MM                                                                                                    |
|             | © Crown copyright. All rights reserved<br>East Sussex County Council<br>Licence No. AC0000808855 2025 |