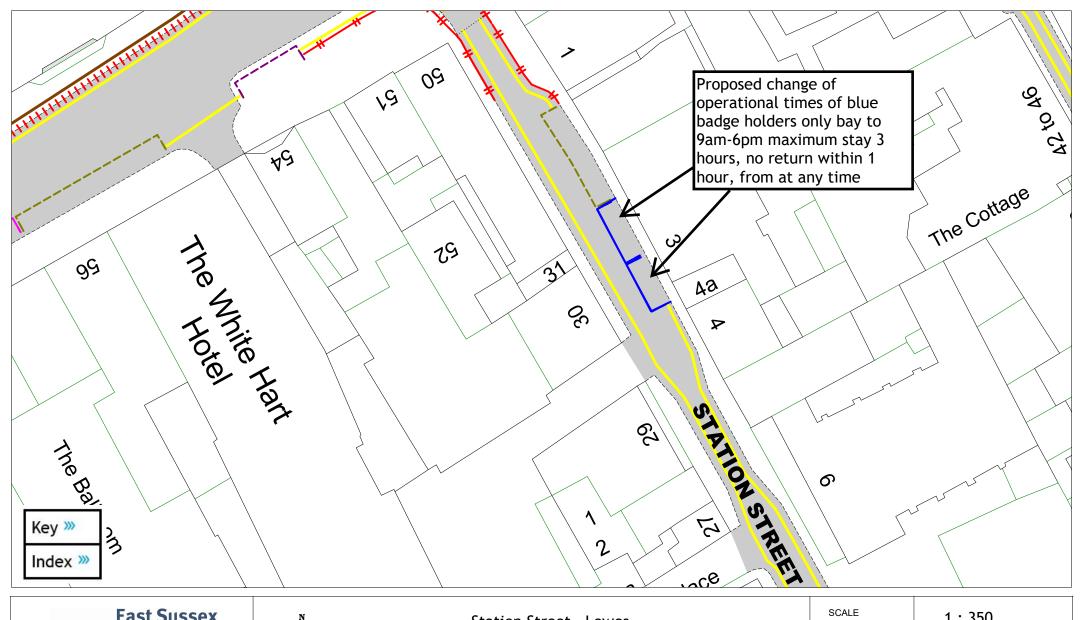

Station Street - Lewes

| SCALE       | 1:350                                                                                                 |
|-------------|-------------------------------------------------------------------------------------------------------|
| DATE        | 16/01/2025                                                                                            |
| DRAWING No. | LW2 22                                                                                                |
| DRAWN BY    | MM                                                                                                    |
|             | © Crown copyright. All rights reserved<br>East Sussex County Council<br>Licence No. AC0000808855 2025 |