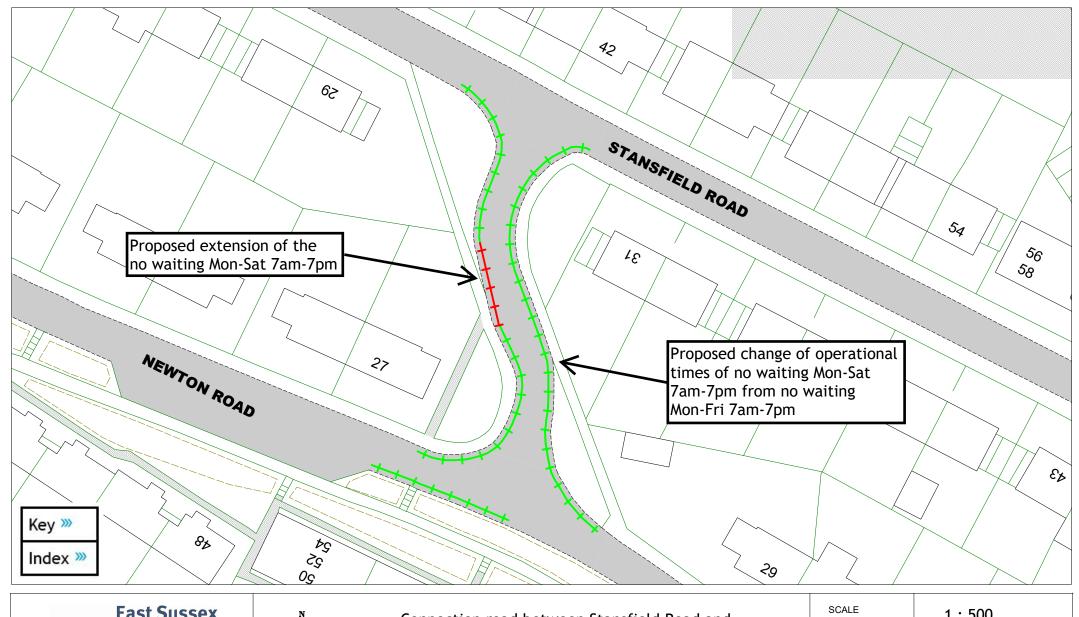

| Drawing    | Roads with changes                                    |  |
|------------|-------------------------------------------------------|--|
| LW2 18 »»  | Newton Road connection between Stansfield Road, Lewes |  |
| LW2 19 >>> | Old Malling Way, Lewes                                |  |
| LW2 20 >>> | Old Malling Way, Lewes                                |  |
| LW2 21 >>> | Railway Road, Newhaven                                |  |
| LW2 22 >>> | Station Street, Lewes                                 |  |
| LW2 23 >>> | Sun Street, Lewes                                     |  |
| LW2 24 >>> | Sussex Way, Peacehaven                                |  |
| LW2 25 >>> | Valley Road, Lewes                                    |  |

Connection road between Stansfield Road and Newton Road - Lewes

| SCALE       | 1:500                                                                                           |
|-------------|-------------------------------------------------------------------------------------------------|
| DATE        | 16/01/2025                                                                                      |
| DRAWING No. | LW2 18                                                                                          |
| DRAWN BY    | MM                                                                                              |
|             | © Crown copyright. All rights reserved East Sussex County Council Licence No. AC0000808855 2025 |