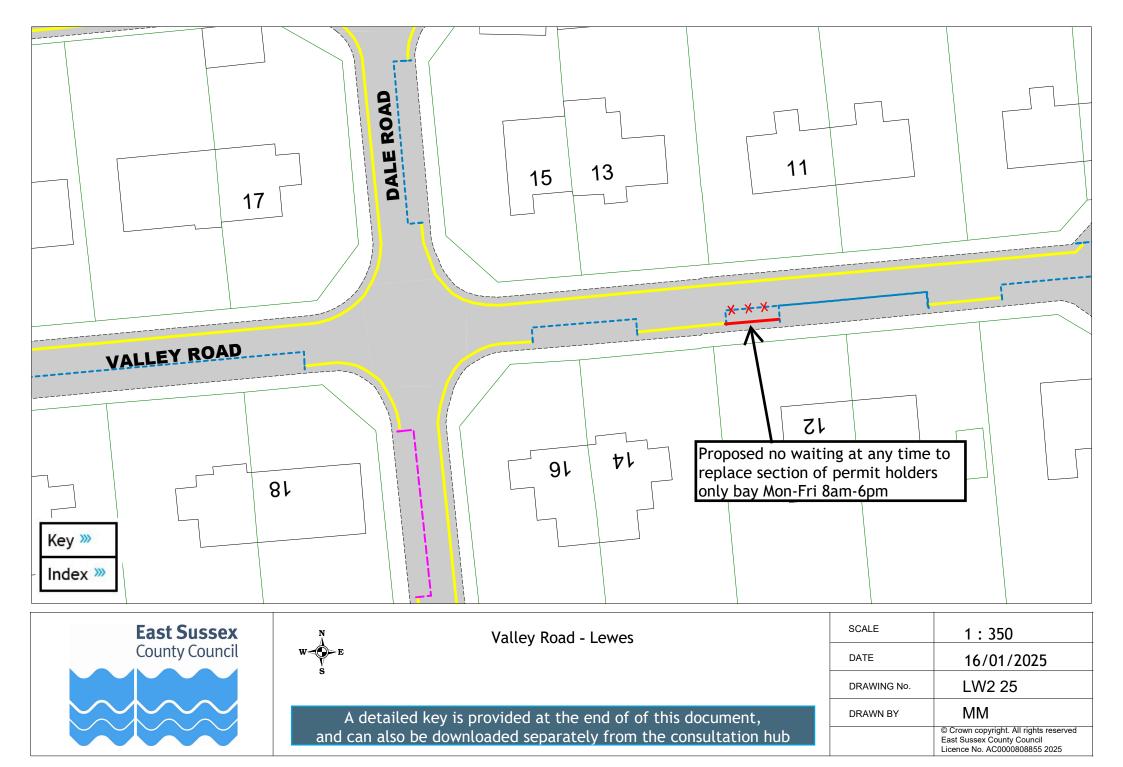

| Drawing    | Roads with changes                                    |  |
|------------|-------------------------------------------------------|--|
| LW2 18 »»  | Newton Road connection between Stansfield Road, Lewes |  |
| LW2 19 >>> | Old Malling Way, Lewes                                |  |
| LW2 20 >>> | Old Malling Way, Lewes                                |  |
| LW2 21 >>> | Railway Road, Newhaven                                |  |
| LW2 22 >>> | Station Street, Lewes                                 |  |
| LW2 23 >>> | Sun Street, Lewes                                     |  |
| LW2 24 >>> | Sussex Way, Peacehaven                                |  |
| LW2 25 >>> | Valley Road, Lewes                                    |  |