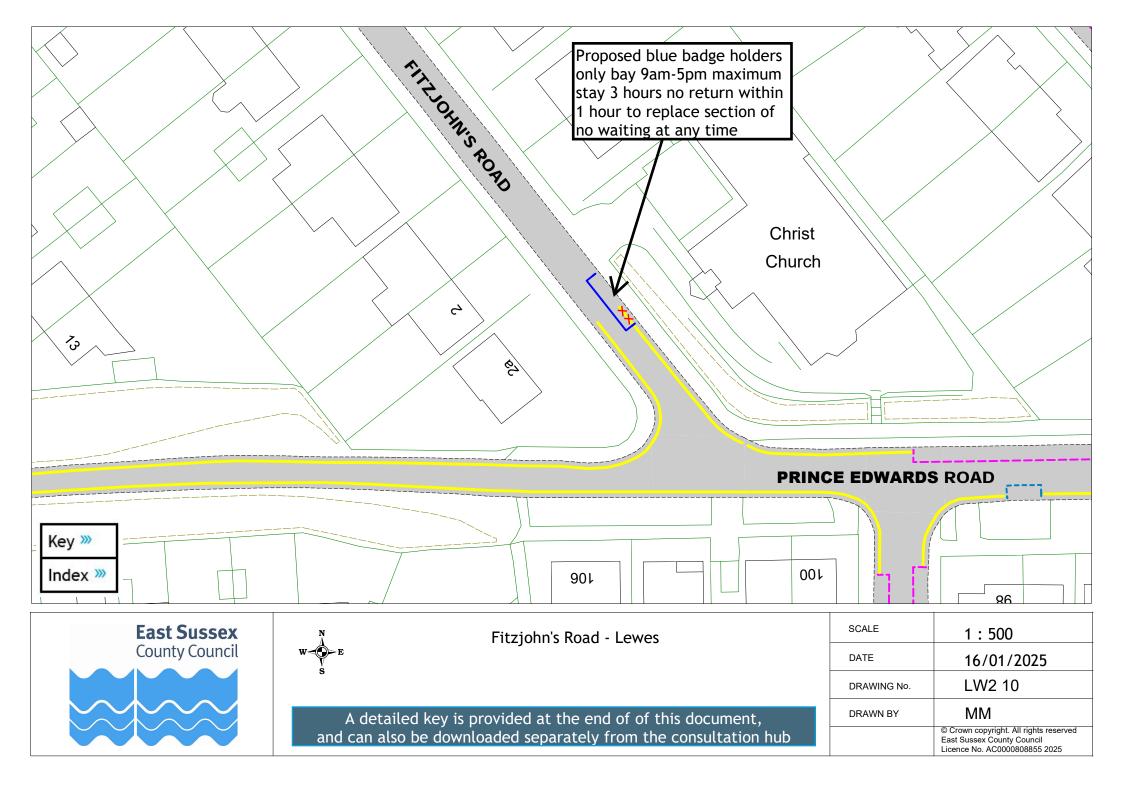

ghts reserved East Sussex County Council Licence No. AC0000808855 2025 |







Eridge Green and Lee Road - Lewes

| SCALE       | 1:500                                                                                           |
|-------------|-------------------------------------------------------------------------------------------------|
| DATE        | 16/01/2025                                                                                      |
| DRAWING No. | LW2 09                                                                                          |
| DRAWN BY    | MM                                                                                              |
|             | © Crown copyright. All rights reserved East Sussex County Council Licence No. AC0000808855 2025 |









Grange Road - Lewes

| SCALE       | 1:500                                                                                                 |
|-------------|-------------------------------------------------------------------------------------------------------|
| DATE        | 16/01/2025                                                                                            |
| DRAWING No. | LW2 11                                                                                                |
| DRAWN BY    | MM                                                                                                    |
|             | © Crown copyright. All rights reserved<br>East Sussex County Council<br>Licence No. AC0000808855 2025 |









Hoddern Avenue and Arunder Road West - Pea