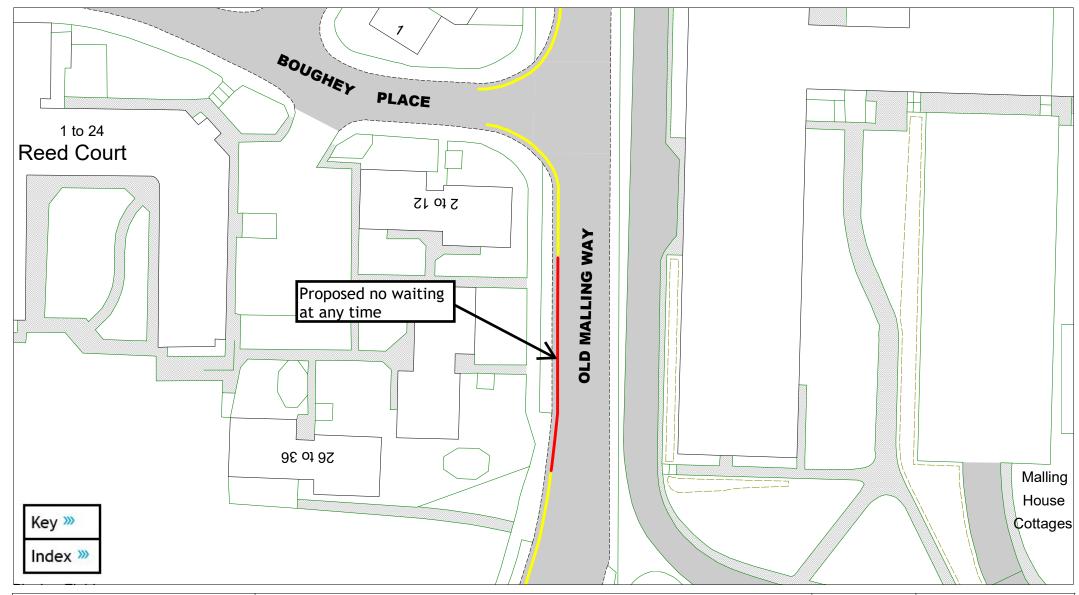

| Drawing    | Roads with changes                                    |  |
|------------|-------------------------------------------------------|--|
| LW2 18 »»  | Newton Road connection between Stansfield Road, Lewes |  |
| LW2 19 >>> | Old Malling Way, Lewes                                |  |
| LW2 20 >>> | Old Malling Way, Lewes                                |  |
| LW2 21 >>> | Railway Road, Newhaven                                |  |
| LW2 22 >>> | Station Street, Lewes                                 |  |
| LW2 23 >>> | Sun Street, Lewes                                     |  |
| LW2 24 >>> | Sussex Way, Peacehaven                                |  |
| LW2 25 >>> | Valley Road, Lewes                                    |  |

Old Malling Way - Lewes

| SCALE       | 1:500                                                                                                 |
|-------------|-------------------------------------------------------------------------------------------------------|
| DATE        | 16/01/2025                                                                                            |
| DRAWING No. | LW2 19                                                                                                |
| DRAWN BY    | MM                                                                                                    |
|             | © Crown copyright. All rights reserved<br>East Sussex County Council<br>Licence No. AC0000808855 2025 |