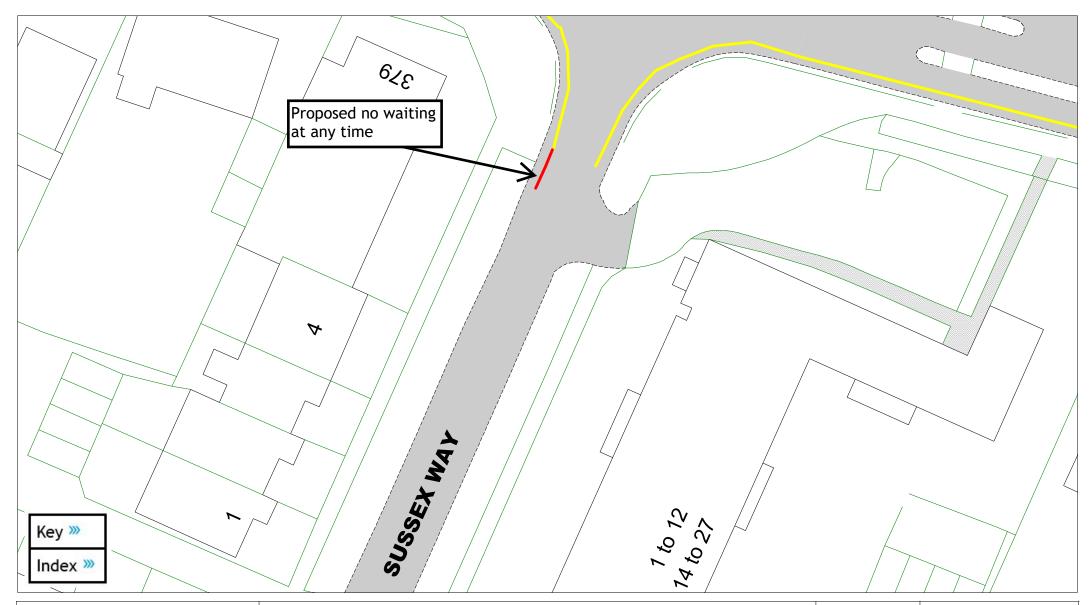

Sussex Way - Telscombe Cliffs

| SCALE       | 1:350                                                                                           |
|-------------|-------------------------------------------------------------------------------------------------|
| DATE        | 16/01/2025                                                                                      |
| DRAWING No. | LW2 24                                                                                          |
| DRAWN BY    | MM                                                                                              |
|             | © Crown copyright. All rights reserved East Sussex County Council Licence No. AC0000808855 2025 |