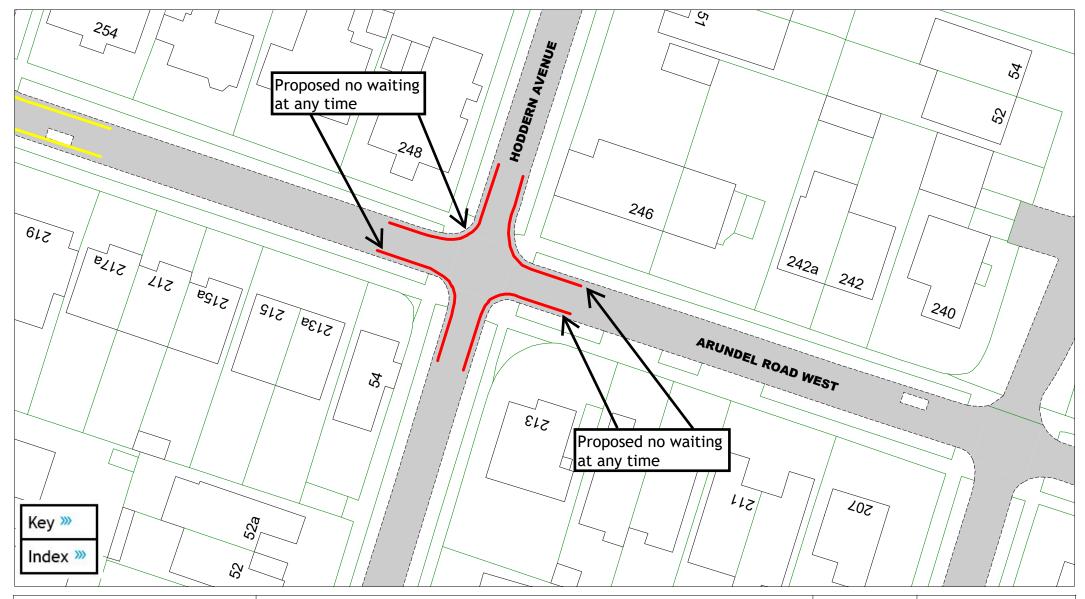

Hoddern Avenue and Arunder Road West - Peacehaven

| SCALE       | 1:500                                                                                                 |
|-------------|-------------------------------------------------------------------------------------------------------|
| DATE        | 16/01/2025                                                                                            |
| DRAWING No. | LW2 13                                                                                                |
| DRAWN BY    | MM                                                                                                    |
|             | © Crown copyright. All rights reserved<br>East Sussex County Council<br>Licence No. AC0000808855 2025 |