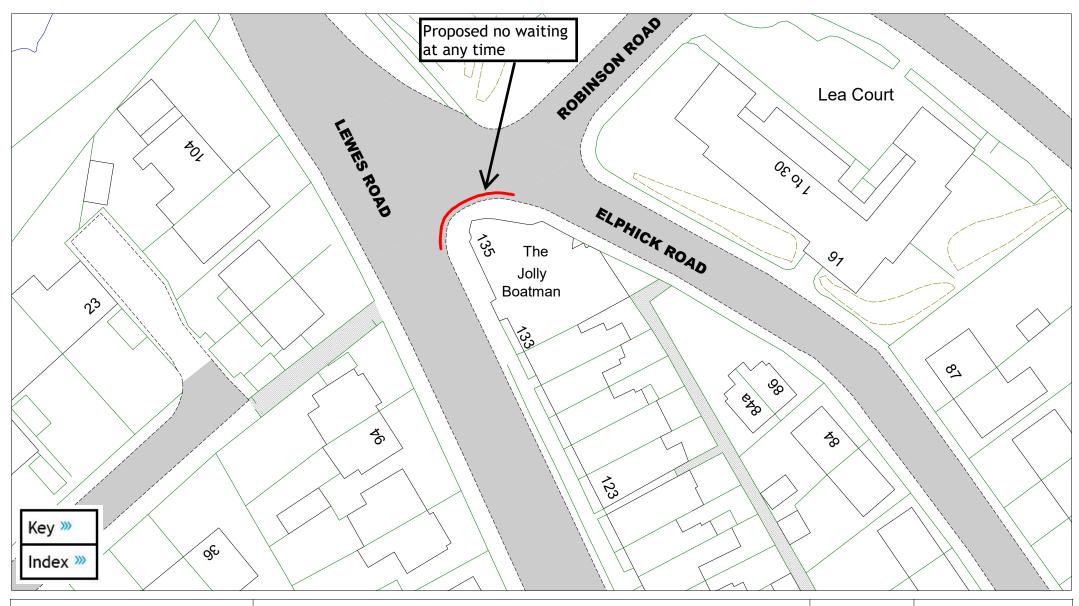

Elphick Road and Lewes Road - Newhaven

| SCALE       | 1:500                                                                                           |
|-------------|-------------------------------------------------------------------------------------------------|
| DATE        | 16/01/2025                                                                                      |
| DRAWING No. | LW2 08                                                                                          |
| DRAWN BY    | MM                                                                                              |
|             | © Crown copyright. All rights reserved East Sussex County Council Licence No. AC0000808855 2025 |