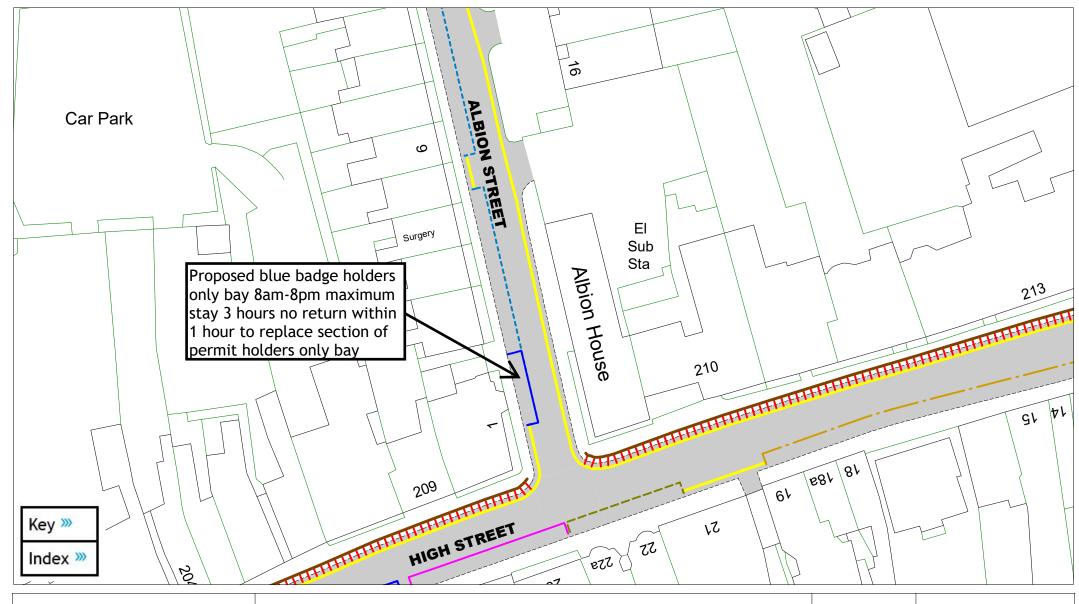

Albion Street - Lewes

| SCALE       | 1:500                                                                                           |
|-------------|-------------------------------------------------------------------------------------------------|
| DATE        | 16/01/2025                                                                                      |
| DRAWING No. | LW2 01                                                                                          |
| DRAWN BY    | MM                                                                                              |
|             | © Crown copyright. All rights reserved East Sussex County Council Licence No. AC0000808855 2025 |