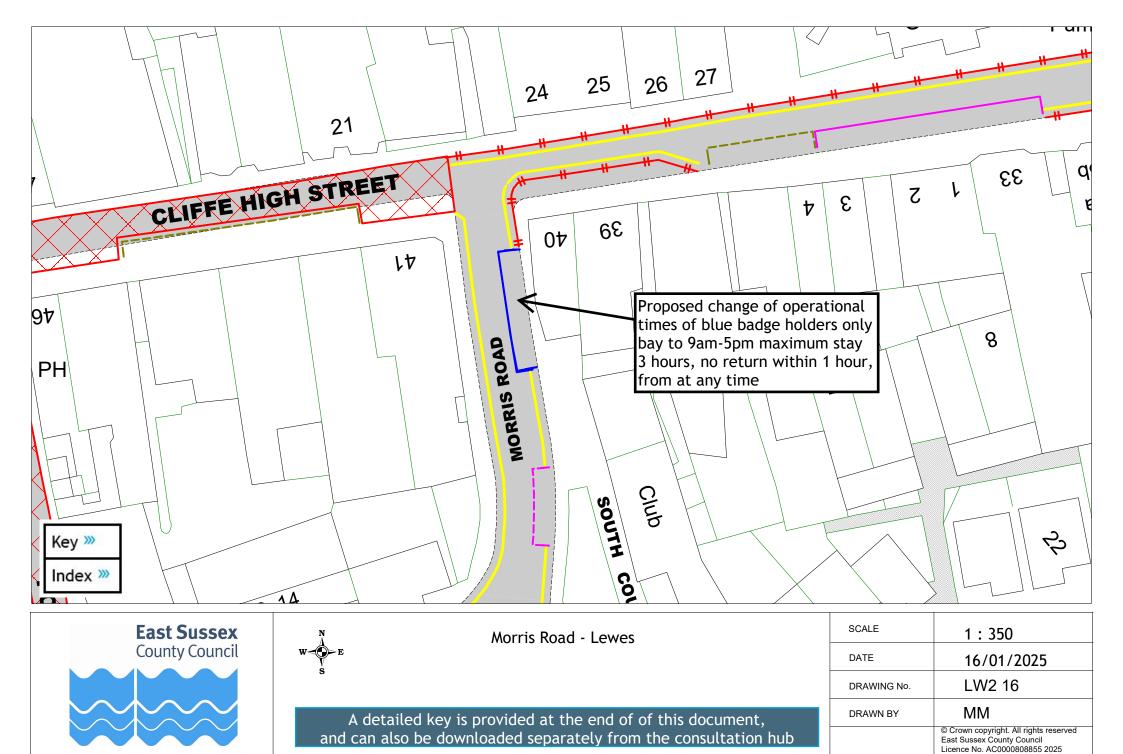

# **Drawings Index**

| Drawing    | Roads with changes                                       |  |
|------------|----------------------------------------------------------|--|
| LW2 01 >>> | Albion Street, Lewes                                     |  |
| LW2 02 >>> | Bridge Street, Newhaven                                  |  |
| LW2 03 >>> | Brook Street, Lewes                                      |  |
| LW2 04 »»  | Church Road, Newick                                      |  |
| LW2 05 >>> | Court Road, Lewes                                        |  |
| LW2 06 »»  | Crisp Road junction with Waldshut Road, Lewes            |  |
| LW2 07 >>> | East Street, Lewes                                       |  |
| LW2 08 >>> | Elphick Road junction with Lewes Road,<br>Newhaven       |  |
| LW2 09 >>> | Eridge Green junction with Lee Road, Lewes               |  |
| LW2 10 >>> | Fitzjohn's Road, Lewes                                   |  |
| LW2 11 >>> | Grange Road, Lewes                                       |  |
| LW2 12 >>> | High Street, Lewes                                       |  |
| LW2 13 >>> | Hoddern Avenue junction with Arundel Road,<br>Peacehaven |  |
| LW2 14 »»  | Lawes Avenue, Newhaven                                   |  |
| LW2 15 >>> | Lewes Road, Ditchling                                    |  |
| LW2 16 >>> | Morris Road, Lewes                                       |  |
| LW2 17 »»  | Evelyn Road, Lewes                                       |  |