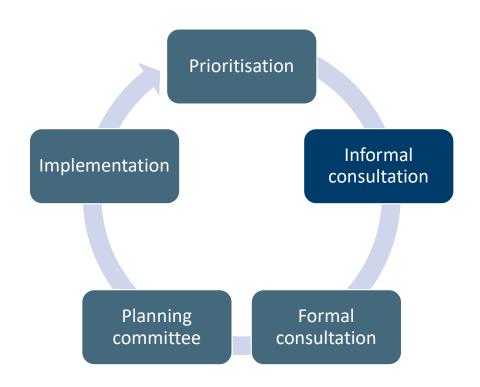

# The parking review process

We are continually reviewing our parking schemes to make sure they meet the changing needs of local communities.

A parking review is carried out in each of our civil parking areas every 16 to 18 months. In each review we consider requests for new controls and requests for changes to existing controls.

To make sure our schemes remain lawful there is a formal, legal process that must be followed when making changes or introducing new restrictions. The review process usually includes two rounds of consultation and normally takes 16 to 18 months to complete.