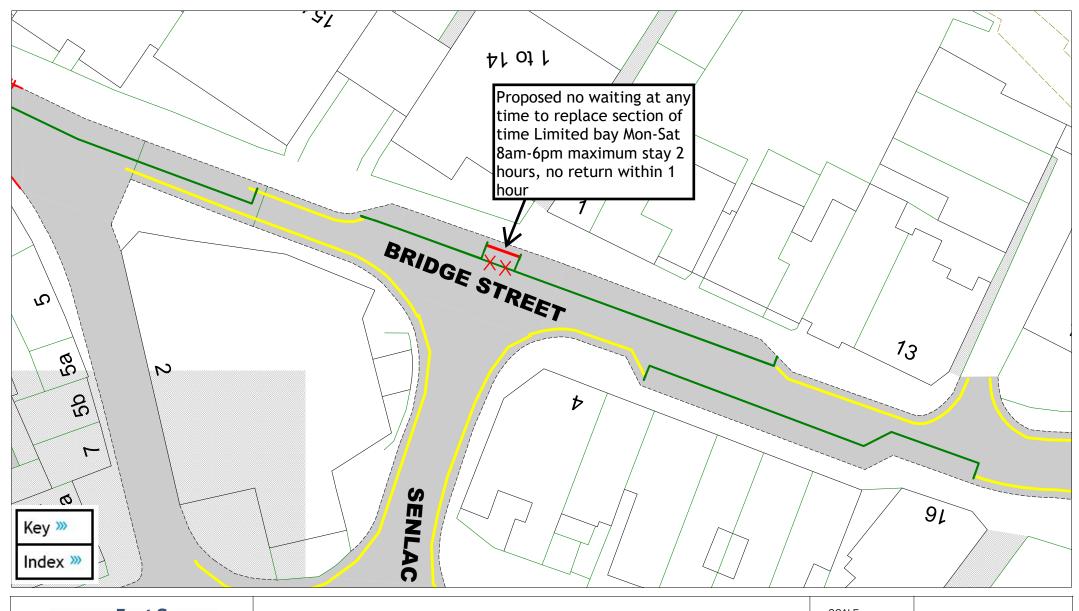

Bridge Street - Newhaven

| SCALE       | 1:350                                                                                                 |
|-------------|-------------------------------------------------------------------------------------------------------|
| DATE        | 16/01/2025                                                                                            |
| DRAWING No. | LW2 02                                                                                                |
| DRAWN BY    | MM                                                                                                    |
|             | © Crown copyright. All rights reserved<br>East Sussex County Council<br>Licence No. AC0000808855 2025 |