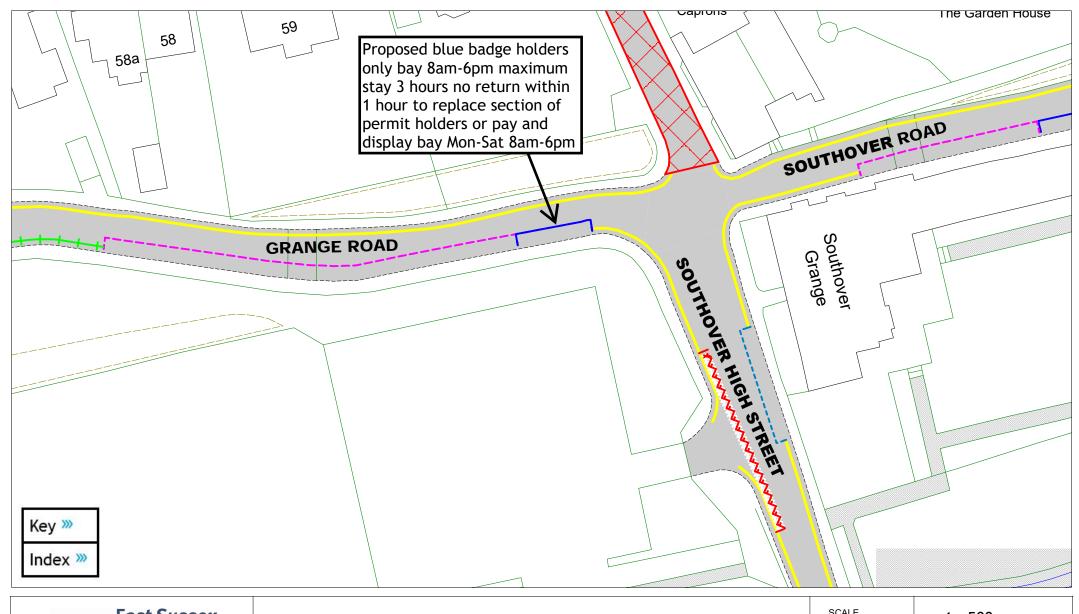

Grange Road - Lewes

| SCALE       | 1:500                                                                                                 |
|-------------|-------------------------------------------------------------------------------------------------------|
| DATE        | 16/01/2025                                                                                            |
| DRAWING No. | LW2 11                                                                                                |
| DRAWN BY    | MM                                                                                                    |
|             | © Crown copyright. All rights reserved<br>East Sussex County Council<br>Licence No. AC0000808855 2025 |