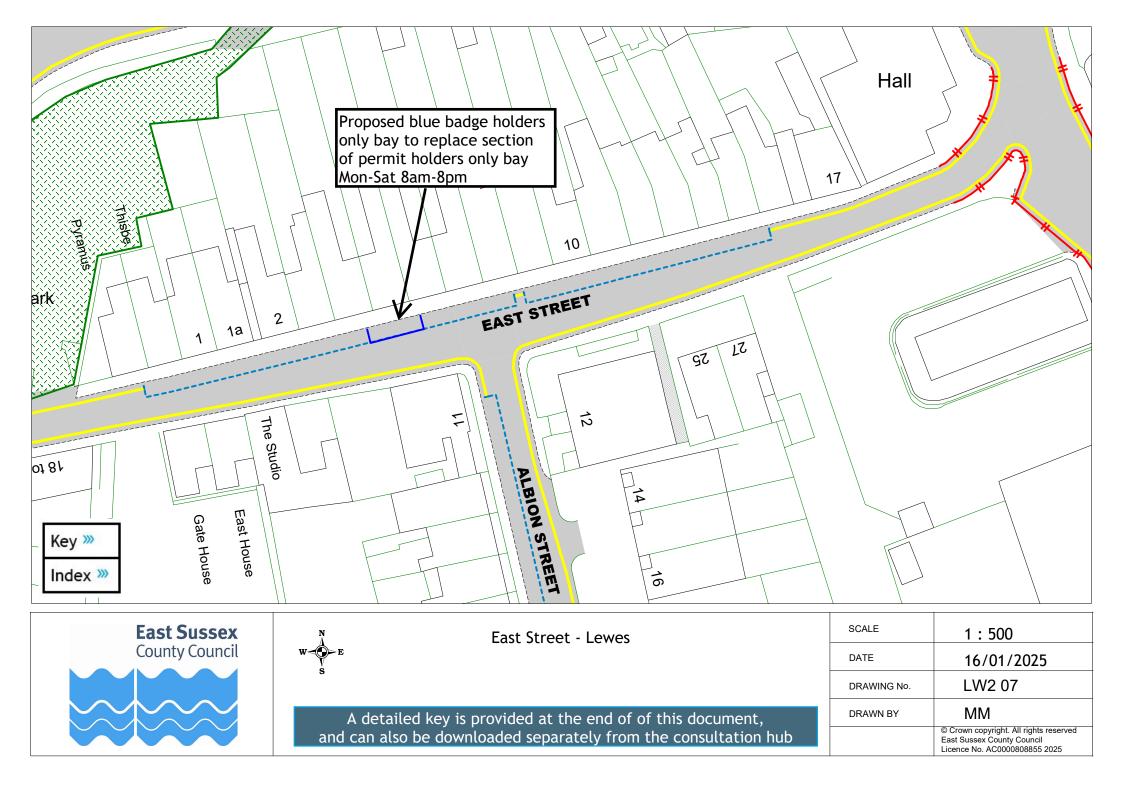

Albion Street - Lewes

| SCALE       | 1:500                                                                                           |
|-------------|-------------------------------------------------------------------------------------------------|
| DATE        | 16/01/2025                                                                                      |
| DRAWING No. | LW2 01                                                                                          |
| DRAWN BY    | MM                                                                                              |
|             | © Crown copyright. All rights reserved East Sussex County Council Licence No. AC0000808855 2025 |