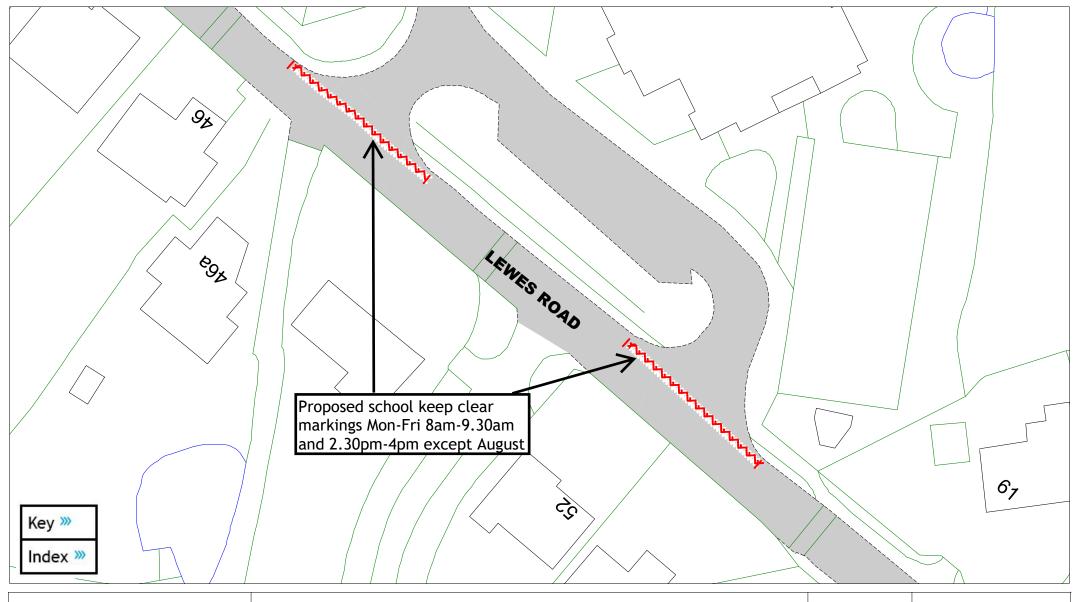

Lewes Road - Ditchling

| SCALE       | 1:500                                                                                           |
|-------------|-------------------------------------------------------------------------------------------------|
| DATE        | 16/01/2025                                                                                      |
| DRAWING No. | LW2 15                                                                                          |
| DRAWN BY    | MM                                                                                              |
|             | © Crown copyright. All rights reserved East Sussex County Council Licence No. AC0000808855 2025 |