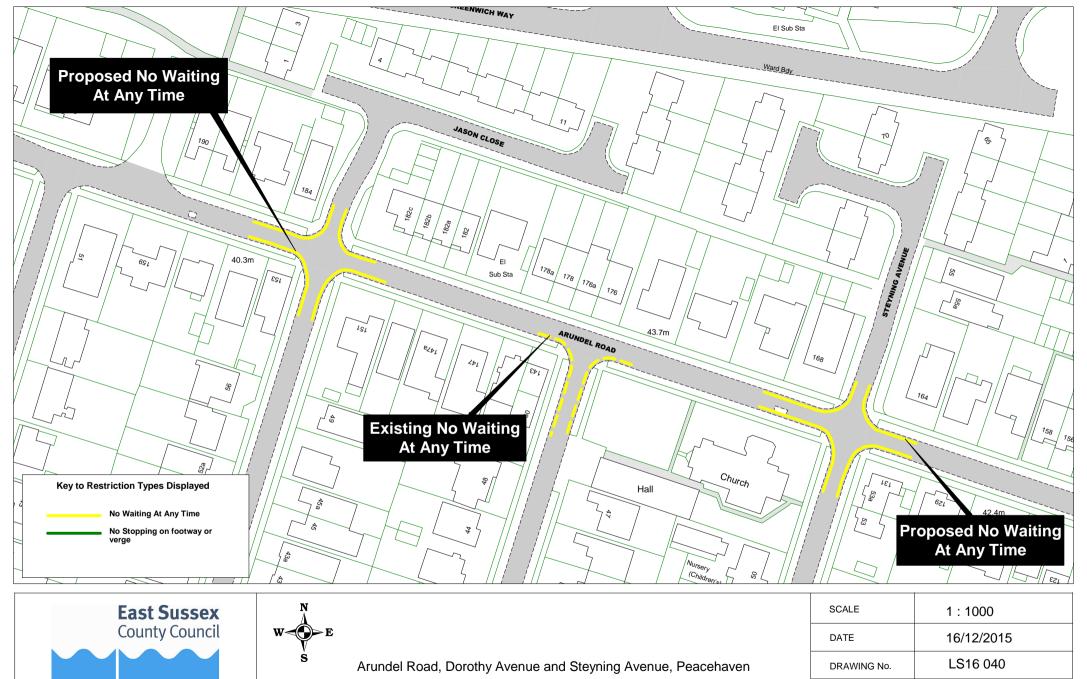

|  |
| 79 | The Avenue, Lewes                      | LS16 063 |          |         |  |
| 80 | The Drove, Falmer                      | LS16 035 | LS16 036 |         |  |
| 81 | The Gallops, Lewes                     | LS16 059 |          |         |  |
| 82 | Vale Road, Seaford                     | LS16 022 | LS16 023 |         |  |
| 83 | Winterbourne Close, Lewes              | LS16 062 |          |         |  |





























© Crown copyright. All rights reserved East Sussex County Council Licence No. 100019601 2015

**Return to index** 



| SCALE       | 1:1000     |
|-------------|------------|
| DATE        | 16/12/2015 |
| DRAWING No. | LS16 013   |
| DRAWN BY    |            |
|             |            |

























































| Return | to | Index |
|--------|----|-------|
|--------|----|-------|

| SCALE       | 1 : 1000                                                                                           |
|-------------|----------------------------------------------------------------------------------------------------|
| DATE        | 16/12/2015                                                                                         |
| DRAWING No. | LS16 040                                                                                           |
| DRAWN BY    |                                                                                                    |
|             | © Crown copyright. All rights reserved<br>East Sussex County Council<br>Licence No. 100019601 2015 |