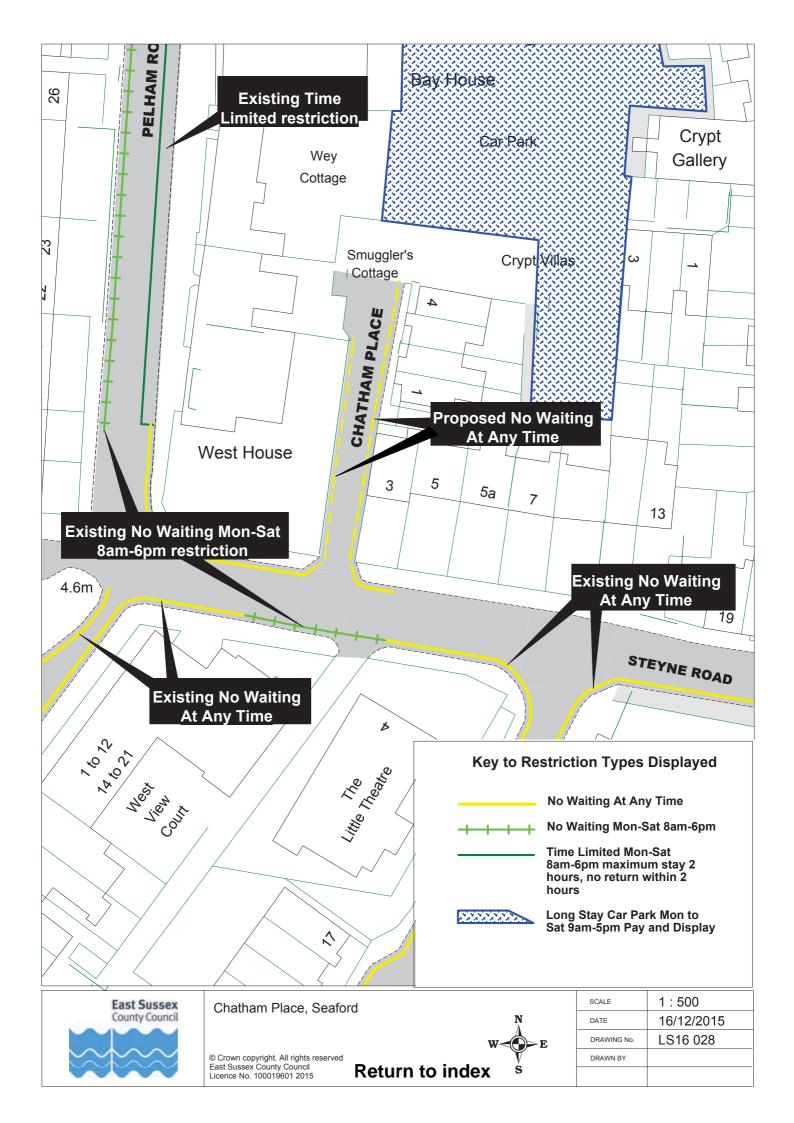

LS16 034 |          |         |  |
| 79 | The Avenue, Lewes                      | LS16 063 |          |         |  |
| 80 | The Drove, Falmer                      | LS16 035 | LS16 036 |         |  |
| 81 | The Gallops, Lewes                     | LS16 059 |          |         |  |
| 82 | Vale Road, Seaford                     | LS16 022 | LS16 023 |         |  |
| 83 | Winterbourne Close, Lewes              | LS16 062 |          |         |  |





























© Crown copyright. All rights reserved East Sussex County Council Licence No. 100019601 2015

**Return to index** 



| SCALE       | 1:1000     |
|-------------|------------|
| DATE        | 16/12/2015 |
| DRAWING No. | LS16 013   |
| DRAWN BY    |            |
|             |            |

























































| Return | to | Index |
|--------|----|-------|
|--------|----|-------|

| SCALE       | 1 : 1000                                                                                           |
|-------------|----------------------------------------------------------------------------------------------------|
| DATE        | 16/12/2015                                                                                         |
| DRAWING No. | LS16 040                                                                                           |
| DRAWN BY    |                                                                                                    |
|             | © Crown copyright. All rights reserved<br>East Sussex County Council<br>Licence No. 100019601 2015