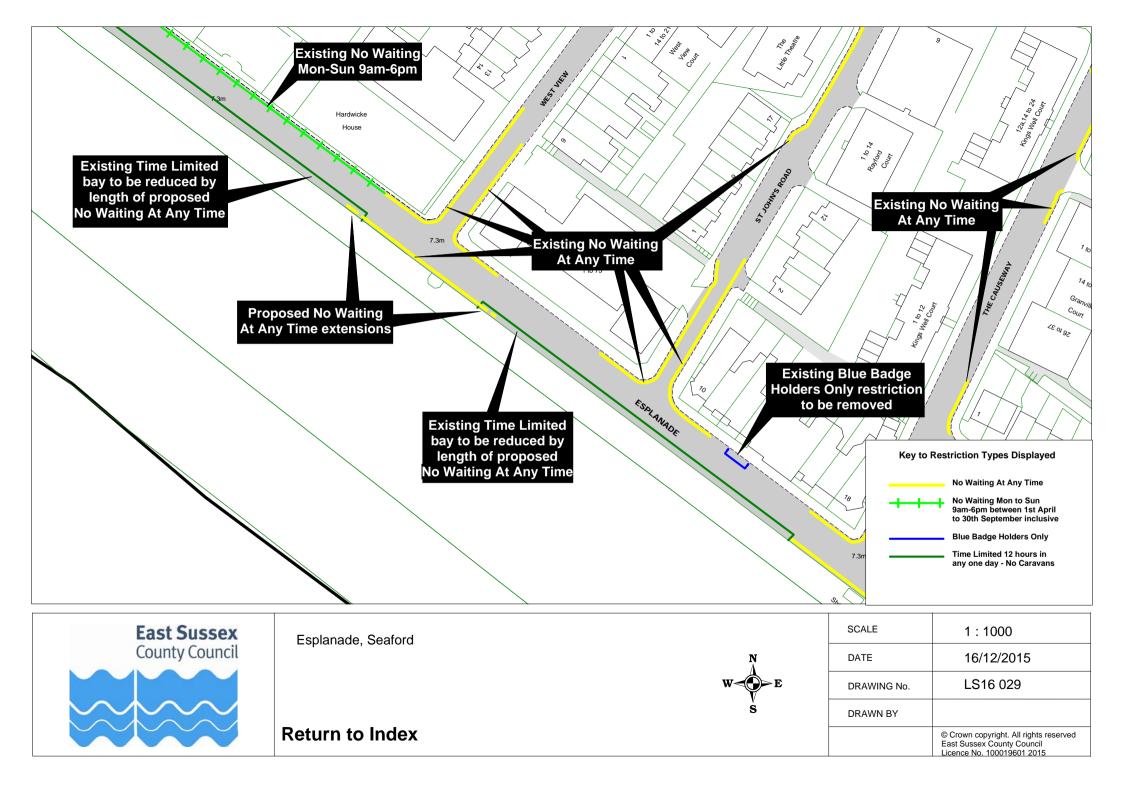

16 034 |          |         |  |
| 79 | The Avenue, Lewes                      | LS16 063 |          |         |  |
| 80 | The Drove, Falmer                      | LS16 035 | LS16 036 |         |  |
| 81 | The Gallops, Lewes                     | LS16 059 |          |         |  |
| 82 | Vale Road, Seaford                     | LS16 022 | LS16 023 |         |  |
| 83 | Winterbourne Close, Lewes              | LS16 062 |          |         |  |





























© Crown copyright. All rights reserved East Sussex County Council Licence No. 100019601 2015

**Return to index** 



| SCALE       | 1:1000     |
|-------------|------------|
| DATE        | 16/12/2015 |
| DRAWING No. | LS16 013   |
| DRAWN BY    |            |
|             |            |

























































| Return | to | Index |
|--------|----|-------|
|--------|----|-------|

| SCALE       | 1 : 1000                                                                                           |
|-------------|----------------------------------------------------------------------------------------------------|
| DATE        | 16/12/2015                                                                                         |
| DRAWING No. | LS16 040                                                                                           |
| DRAWN BY    |                                                                                                    |
|             | © Crown copyright. All rights reserved<br>East Sussex County Council<br>Licence No. 100019601 2015 |