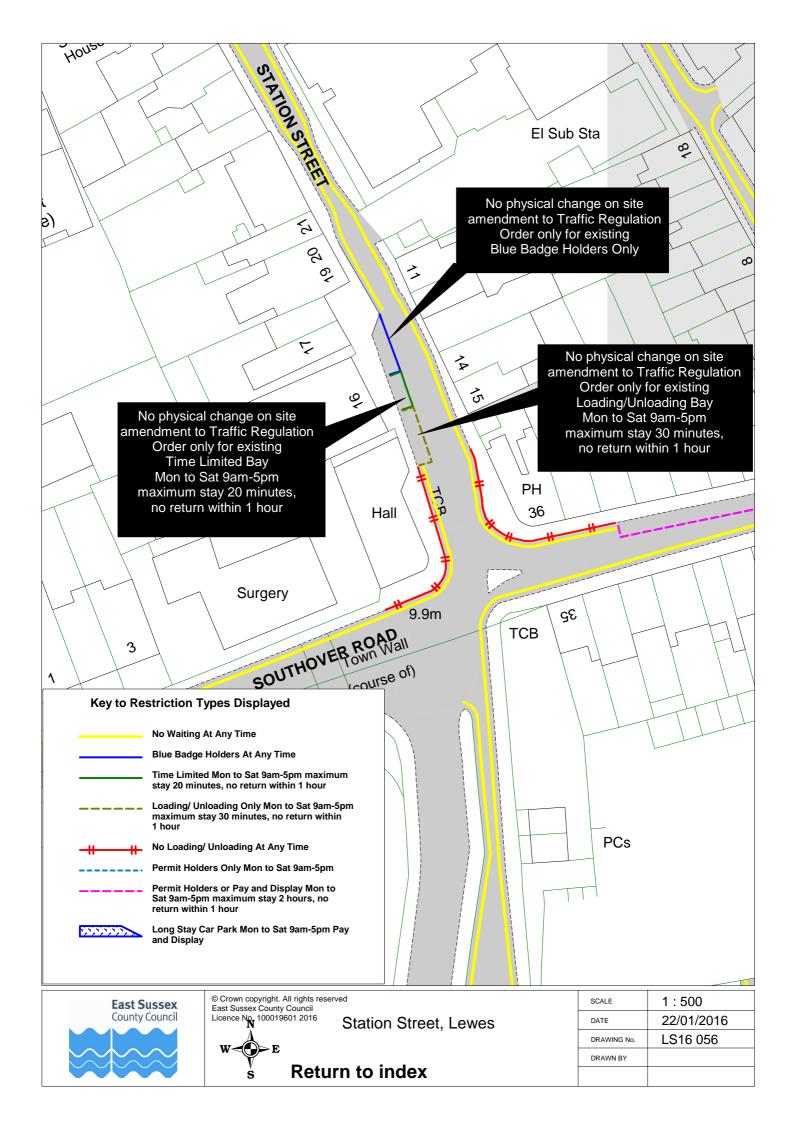

rn | to | Index |
|--------|----|-------|
|--------|----|-------|

| SCALE       | 1 : 1000                                                                                           |
|-------------|----------------------------------------------------------------------------------------------------|
| DATE        | 16/12/2015                                                                                         |
| DRAWING No. | LS16 040                                                                                           |
| DRAWN BY    |                                                                                                    |
|             | © Crown copyright. All rights reserved<br>East Sussex County Council<br>Licence No. 100019601 2015 |