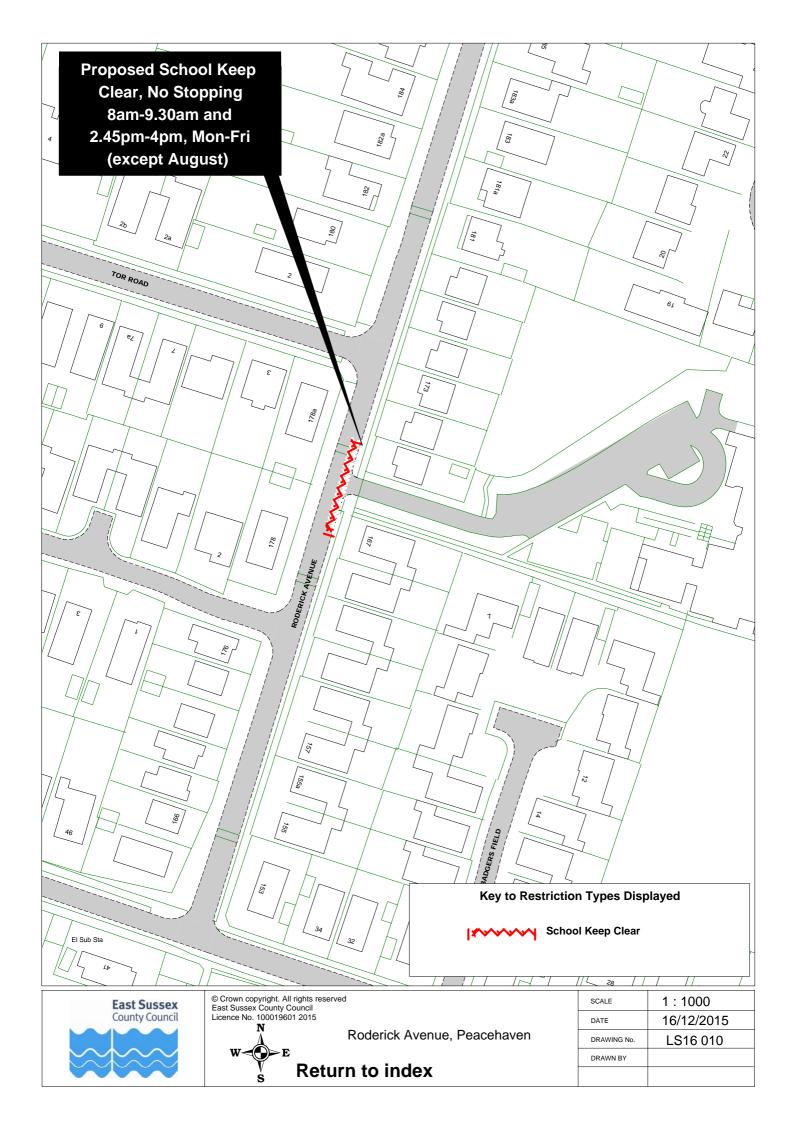

S16 014 |          |         |  |
| 75 | Sutton Avenue, Seaford                 | LS16 026 | LS16 039 |         |  |
| 76 | Sutton Road, Seaford                   | LS16 025 |          |         |  |
| 77 | Talbot Terrace, Lewes                  | LS16 058 |          |         |  |
| 78 | Telscombe Cliffs Way, Telscombe Cliffs | LS16 034 |          |         |  |
| 79 | The Avenue, Lewes                      | LS16 063 |          |         |  |
| 80 | The Drove, Falmer                      | LS16 035 | LS16 036 |         |  |
| 81 | The Gallops, Lewes                     | LS16 059 |          |         |  |
| 82 | Vale Road, Seaford                     | LS16 022 | LS16 023 |         |  |
| 83 | Winterbourne Close, Lewes              | LS16 062 |          |         |  |





























© Crown copyright. All rights reserved East Sussex County Council Licence No. 100019601 2015

**Return to index** 



| SCALE       | 1:1000     |
|-------------|------------|
| DATE        | 16/12/2015 |
| DRAWING No. | LS16 013   |
| DRAWN BY    |            |
|             |            |

























































| Return | to | Index |
|--------|----|-------|
|--------|----|-------|

| SCALE       | 1 : 1000                                                                                           |
|-------------|----------------------------------------------------------------------------------------------------|
| DATE        | 16/12/2015                                                                                         |
| DRAWING No. | L