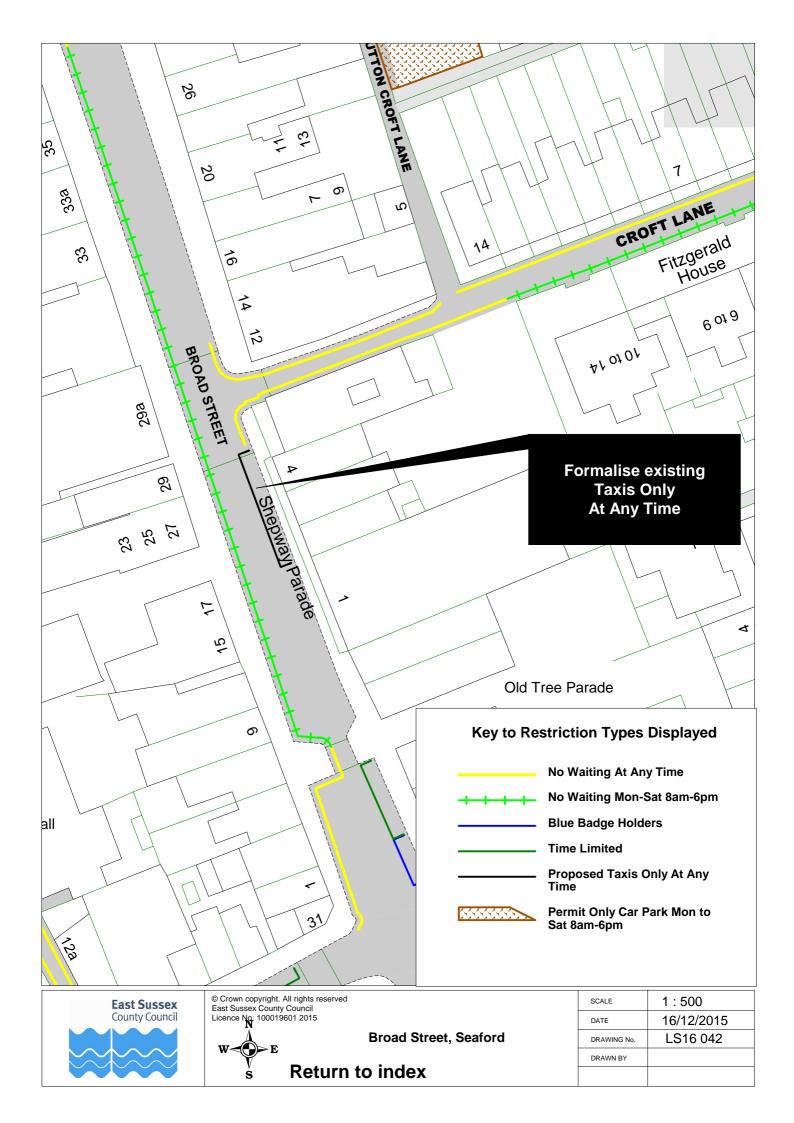

| Return | to | Index |
|--------|----|-------|
|--------|----|-------|

| SCALE       | 1 : 1000                                                                                           |
|-------------|----------------------------------------------------------------------------------------------------|
| DATE        | 16/12/2015                                                                                         |
| DRAWING No. | LS16 040                                                                                           |
| DRAWN BY    |                                                                                                    |
|             | © Crown copyright. All rights reserved<br>East Sussex County Council<br>Licence No. 100019601 2015 |