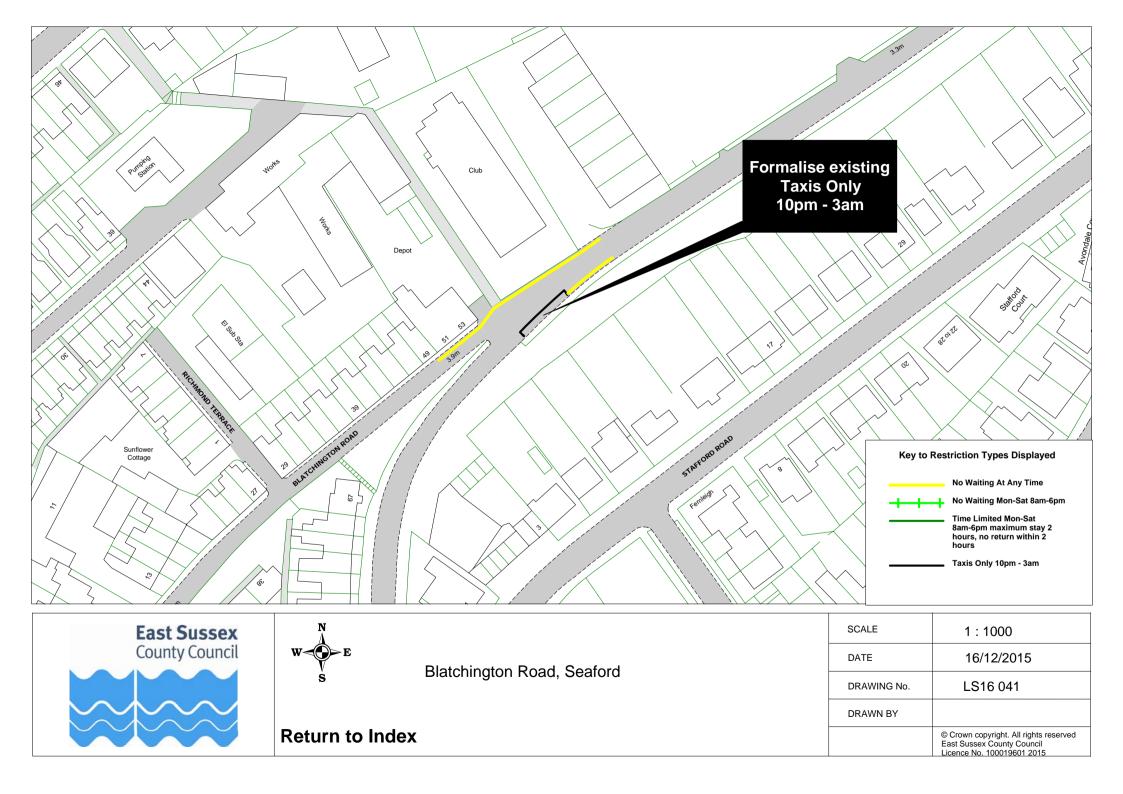

| Return | to | Index |
|--------|----|-------|
|--------|----|-------|

| SCALE       | 1 : 1000                                                                                           |
|-------------|----------------------------------------------------------------------------------------------------|
| DATE        | 16/12/2015                                                                                         |
| DRAWING No. | LS16 040                                                                                           |
| DRAWN BY    |                                                                                                    |
|             | © Crown copyright. All rights reserved<br>East Sussex County Council<br>Licence No. 100019601 2015 |