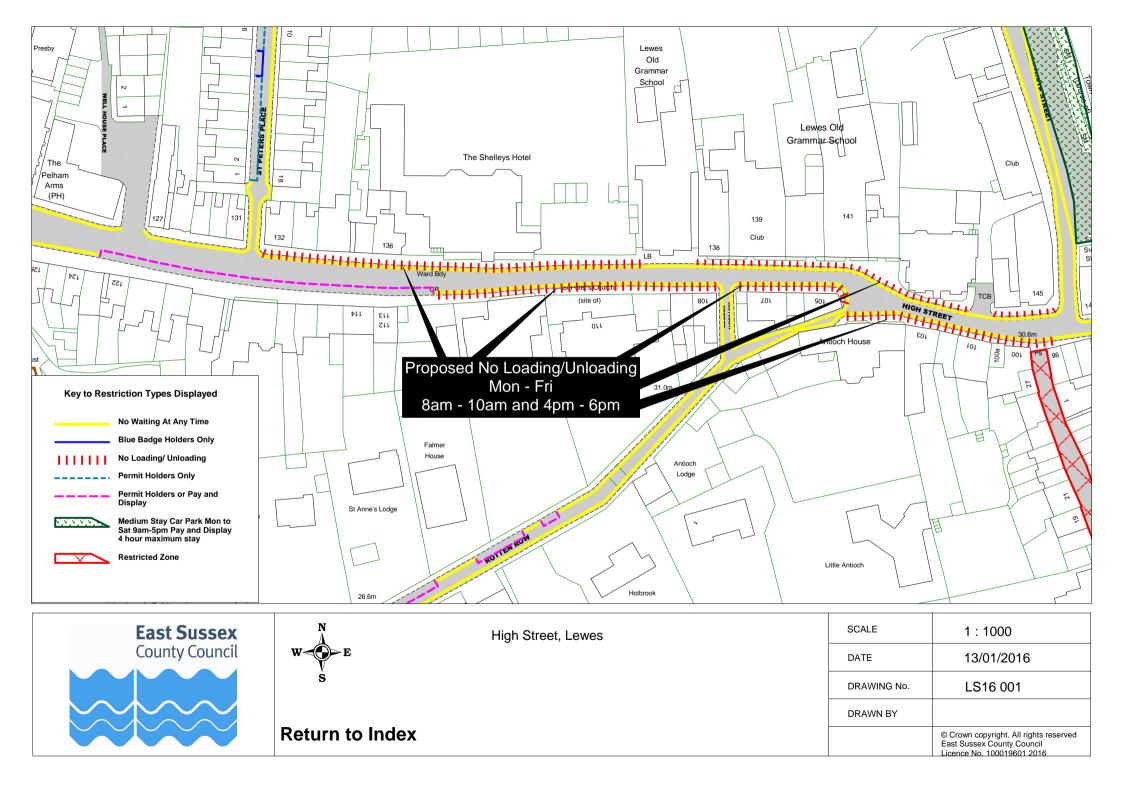

n              | LS16 014 |          |         |  |
| 75 | Sutton Avenue, Seaford                 | LS16 026 | LS16 039 |         |  |
| 76 | Sutton Road, Seaford                   | LS16 025 |          |         |  |
| 77 | Talbot Terrace, Lewes                  | LS16 058 |          |         |  |
| 78 | Telscombe Cliffs Way, Telscombe Cliffs | LS16 034 |          |         |  |
| 79 | The Avenue, Lewes                      | LS16 063 |          |         |  |
| 80 | The Drove, Falmer                      | LS16 035 | LS16 036 |         |  |
| 81 | The Gallops, Lewes                     | LS16 059 |          |         |  |
| 82 | Vale Road, Seaford                     | LS16 022 | LS16 023 |         |  |
| 83 | Winterbourne Close, Lewes              | LS16 062 |          |         |  |





























© Crown copyright. All rights reserved East Sussex County Council Licence No. 100019601 2015

**Return to index** 



| SCALE       | 1:1000     |
|-------------|------------|
| DATE        | 16/12/2015 |
| DRAWING No. | LS16 013   |
| DRAWN BY    |            |
|             |            |

























































| Return | to | Index |
|--------|----|-------|
|--------|----|-------|

| SCALE       | 1 : 1000                                                                                           |
|-------------|----------------------------------------------------------------------------------------------------|
| DATE        | 16/12/2015                                                                                         |