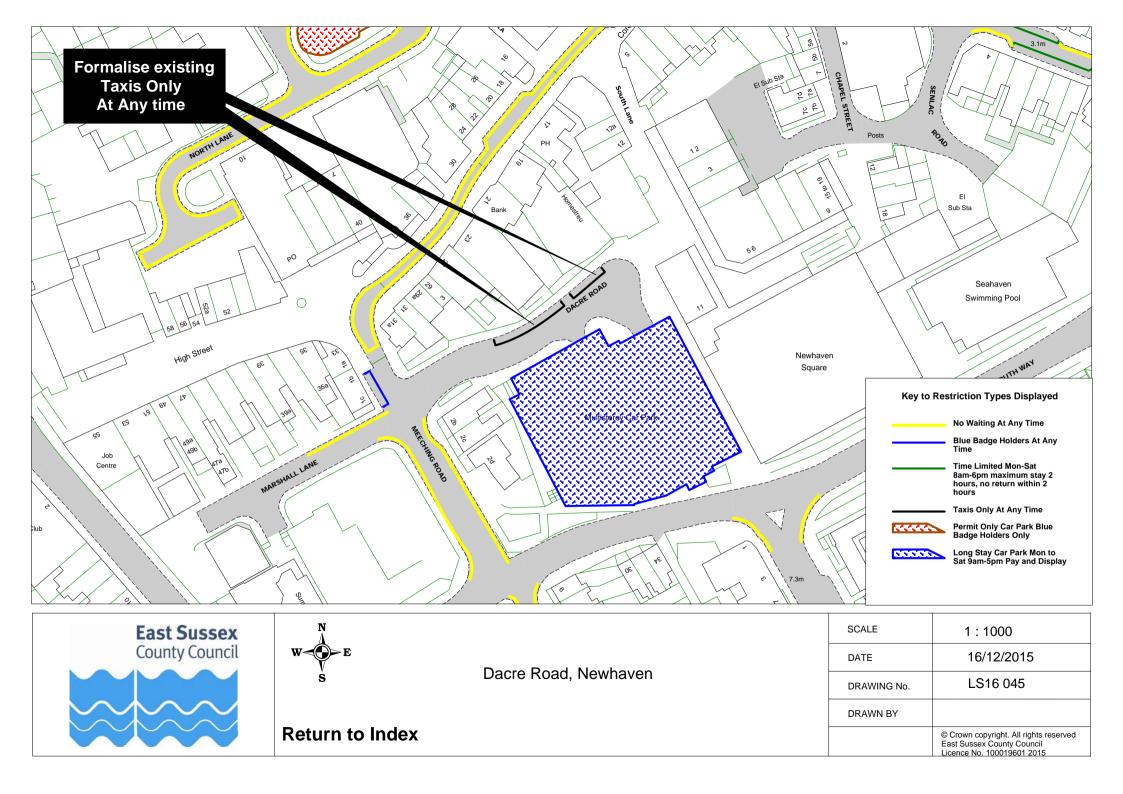

| Return | to | Index |
|--------|----|-------|
|--------|----|-------|

| SCALE       | 1 : 1000                                                                                           |
|-------------|----------------------------------------------------------------------------------------------------|
| DATE        | 16/12/2015                                                                                         |
| DRAWING No. | LS16 040                                                                                           |
| DRAWN BY    |                                                                                                    |
|             | © Crown copyright. All rights reserved<br>East Sussex County Council<br>Licence No. 100019601 2015 |