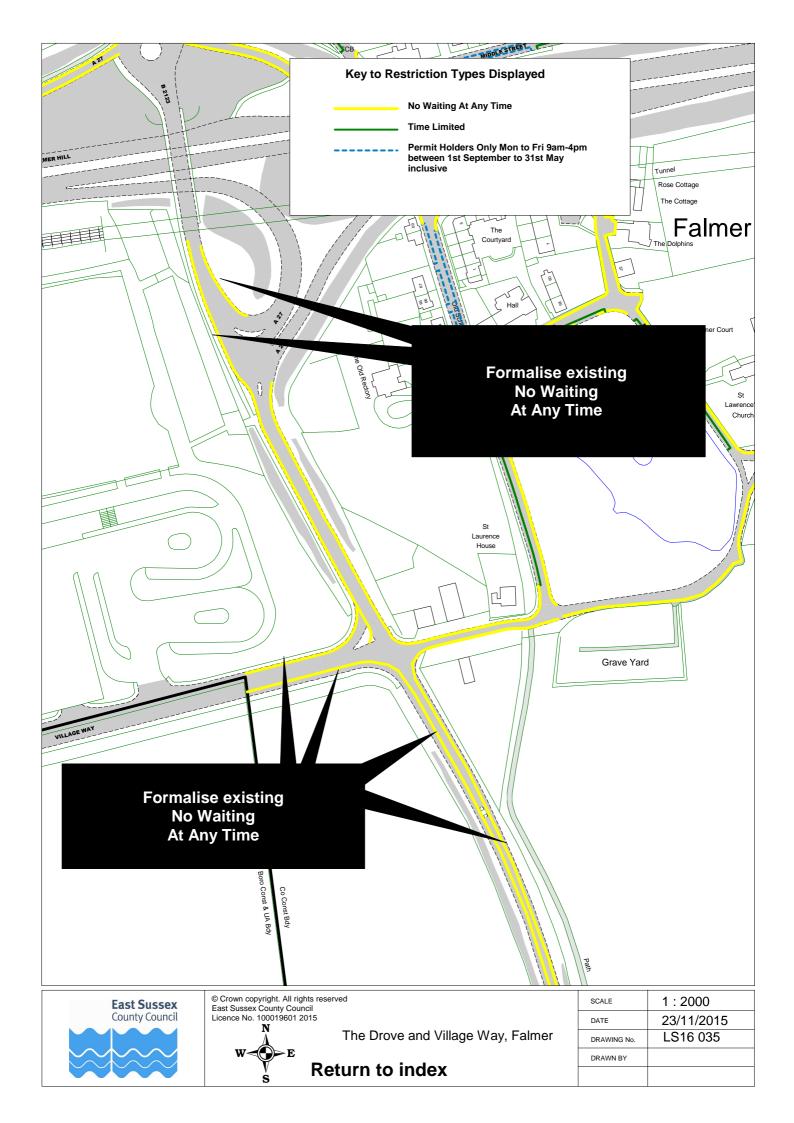

|         |  |
| 79 | The Avenue, Lewes                      | LS16 063 |          |         |  |
| 80 | The Drove, Falmer                      | LS16 035 | LS16 036 |         |  |
| 81 | The Gallops, Lewes                     | LS16 059 |          |         |  |
| 82 | Vale Road, Seaford                     | LS16 022 | LS16 023 |         |  |
| 83 | Winterbourne Close, Lewes              | LS16 062 |          |         |  |





























© Crown copyright. All rights reserved East Sussex County Council Licence No. 100019601 2015

**Return to index** 



| SCALE       | 1:1000     |
|-------------|------------|
| DATE        | 16/12/2015 |
| DRAWING No. | LS16 013   |
| DRAWN BY    |            |
|             |            |

























































| Return | to | Index |
|--------|----|-------|
|--------|----|-------|

| SCALE       | 1 : 1000                                                                                           |
|-------------|----------------------------------------------------------------------------------------------------|
| DATE        | 16/12/2015                                                                                         |
| DRAWING No. | LS16 040                                                                                           |
| DRAWN BY    |                                                                                                    |
|             | © Crown copyright. All rights reserved<br>East Sussex County Council<br>Licence No. 100019601 2015 |