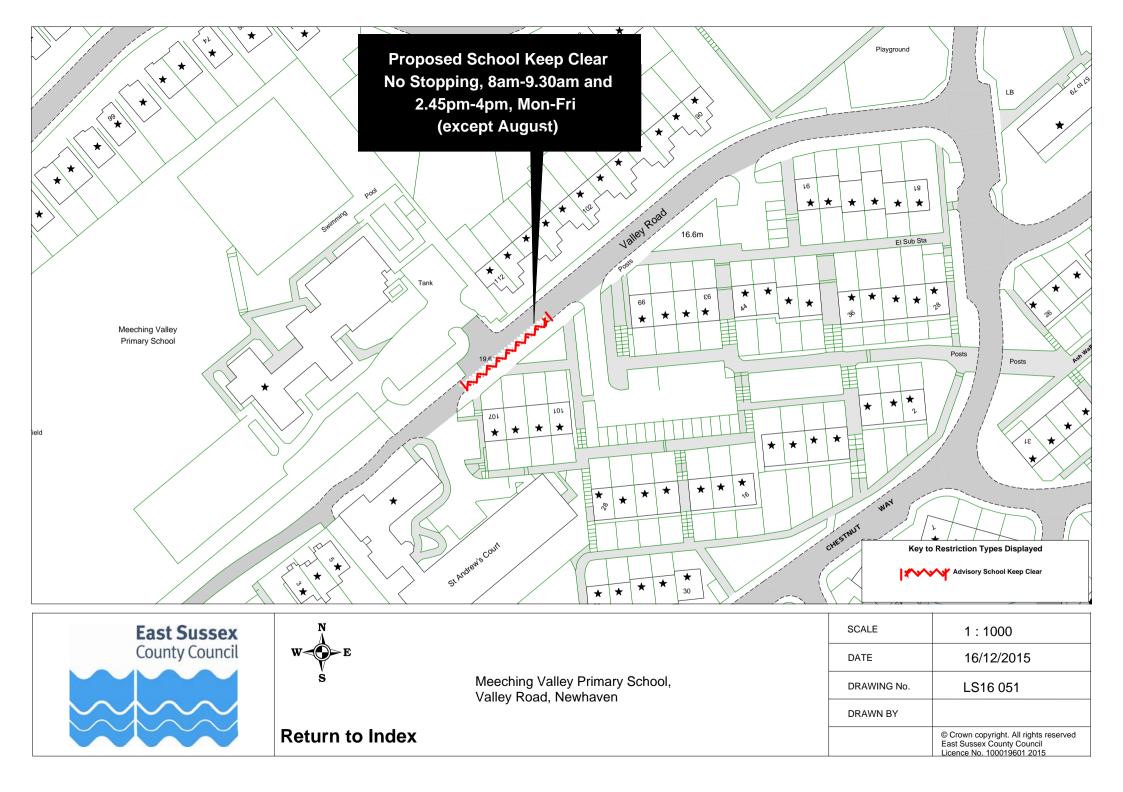

| Return | to | Index |
|--------|----|-------|
|--------|----|-------|

| SCALE       | 1 : 1000                                                                                           |
|-------------|----------------------------------------------------------------------------------------------------|
| DATE        | 16/12/2015                                                                                         |
| DRAWING No. | LS16 040                                                                                           |
| DRAWN BY    |                                                                                                    |
|             | © Crown copyright. All rights reserved<br>East Sussex County Council<br>Licence No. 100019601 2015 |