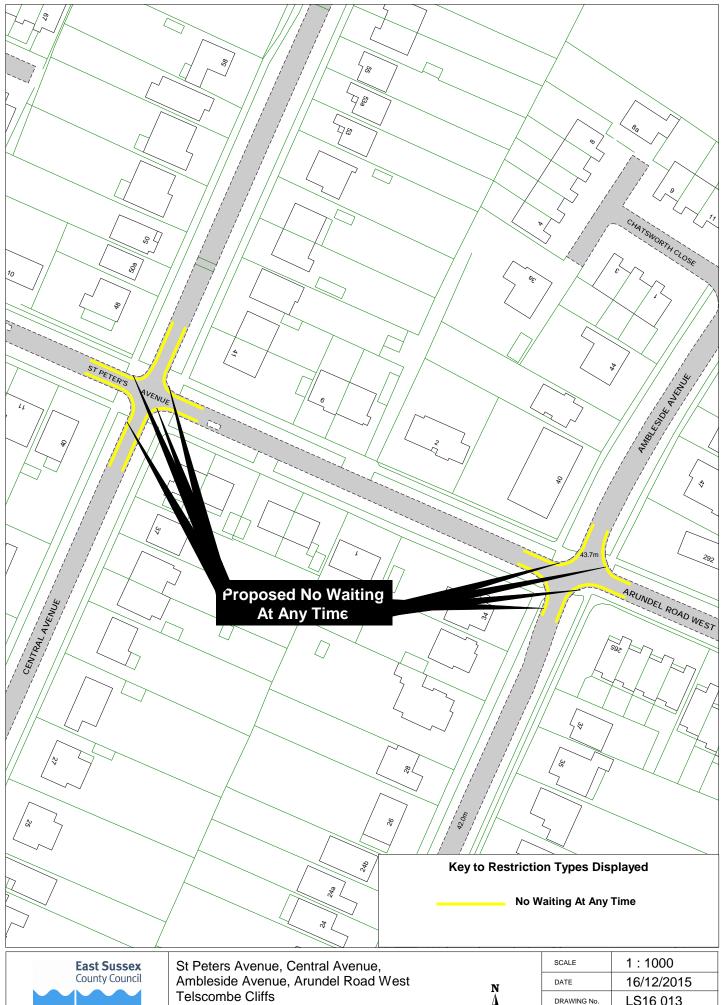

|    | Road Name                           |          | Р        | lan ref  |  |
|----|-------------------------------------|----------|----------|----------|--|
| 1  | Acacia Road, Newhaven               | LS16 038 |          |          |  |
| 2  | Alfriston Road, Seaford             | LS16 022 |          |          |  |
| 3  | Ambleside Avenue, Telscombe Cliffs  | LS16 013 |          |          |  |
| 4  | Arundel Road West, Telscombe Cliffs | LS16 013 |          |          |  |
| 5  | Arundel Road, Peacehaven            | LS16 018 | LS16 040 |          |  |
| 6  | Balcombe Road, Peacehaven           | LS16 015 |          |          |  |
| 7  | Blatchington Road, Seaford          | LS16 041 |          |          |  |
| 8  | Broad Street, Seaford               | LS16 042 |          |          |  |
| 9  | Central Avenue, Telscombe Cliffs    | LS16 012 | LS16 013 | LS16 043 |  |
| 10 | Chatham Place, Seaford              | LS16 028 |          |          |  |
| 11 | Chyngton Road, Seaford              | LS16 027 |          |          |  |
| 12 | Cradle Hill Road, Seaford           | LS16 022 |          |          |  |
| 13 | Cranedown, Lewes                    | LS16 061 |          |          |  |
| 14 | Crowborough Road, Saltdean          | LS16 011 |          |          |  |
| 15 | Dacre Road, Newhaven                | LS16 045 |          |          |  |
| 16 | Denton Rise, Newhaven               | LS16 038 |          |          |  |
| 17 | Denton Road, Newhaven               | LS16 038 |          |          |  |
| 18 | Dorothy Road, Peacehaven            | LS16 040 |          |          |  |
| 19 | East Albany Road, Seaford           | LS16 025 |          |          |  |
| 20 | East Street, Falmer                 | LS16 047 |          |          |  |
| 21 | Eastport Lane                       | LS16 055 |          |          |  |
| 22 | Esplanade, Seaford                  | LS16 029 |          |          |  |
| 23 | Ferrers Road, Lewes                 | LS16 060 |          |          |  |
| 24 | Fitzgerald Road, Seaford            | LS16 027 |          |          |  |
| 25 | Gibbon Road, Newhaven               | LS16 019 |          |          |  |
| 26 | Gladys Avenue, Peacehaven           | LS16 018 |          |          |  |
| 27 | Grange Road, Lewes                  | LS16 007 |          |          |  |
| 28 | Greenwich Way, Peacehaven           | LS16 016 |          |          |  |
| 29 | Harbour View Road, Newhaven         | LS16 021 |          |          |  |
| 30 | Haven Way, Newhaven                 | LS16 021 |          |          |  |
| 31 | High Street, Barcombe               | LS16 048 |          |          |  |
| 32 | High Street, Lewes                  | LS16 001 | LS16 054 |          |  |
| 33 | Hillside Avenue, Seaford            | LS16 052 |          |          |  |
| 34 | Hoddern Avenue, Peacehaven          | LS16 049 |          |          |  |
| 35 | Hythe Crescent, Seaford             | LS16 052 |          |          |  |
| 36 | Keymer Avenue, Peacehaven           | LS16 017 |          |          |  |
| 37 | Kingstone Road, Lewes               | LS16 061 |          |          |  |
| 38 | Lexden Road, Seaford                | LS16 023 | LS16 044 |          |  |
| 39 | Lions Place, Seaford                | LS16 027 |          |          |  |
| 40 | Marine Parade, Seaford              | LS16 050 |          |          |  |
| 41 | Mason Road, Seaford                 | LS16 024 |          |          |  |