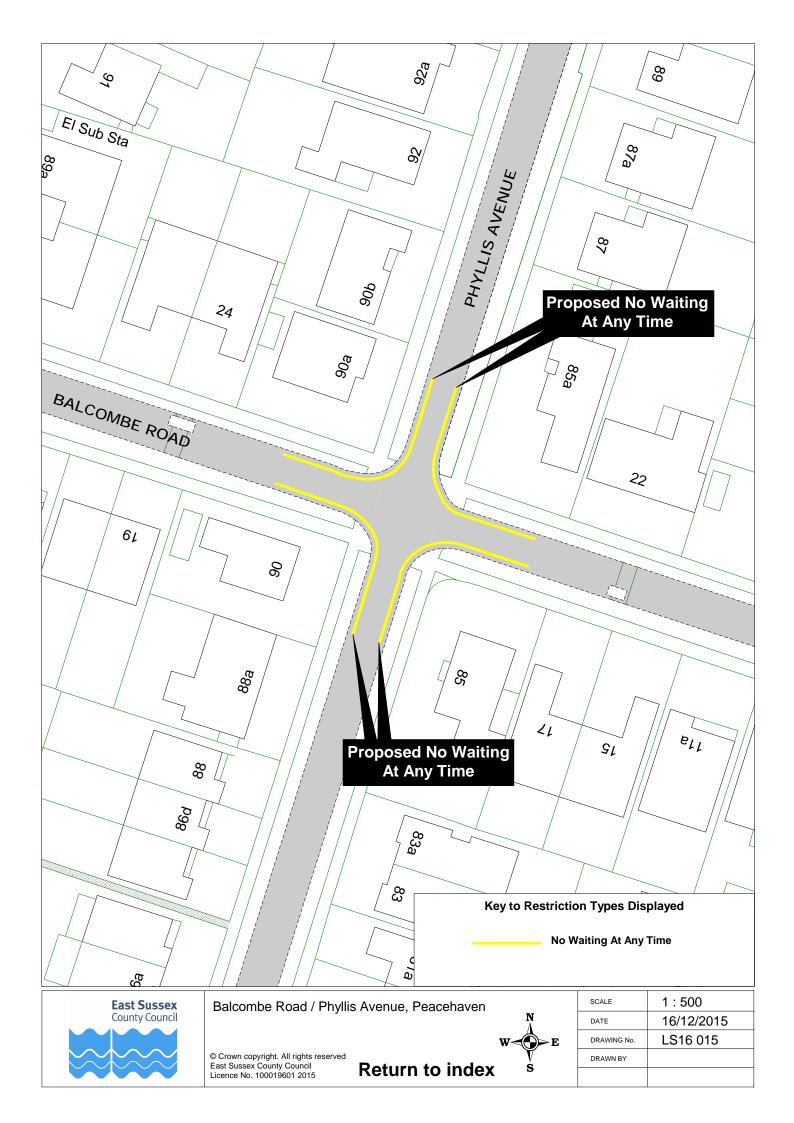

|    | Road Name                              |          | Р        | lan ref |  |
|----|----------------------------------------|----------|----------|---------|--|
| 42 | Meridian Way, Peacehaven               | LS16 016 |          |         |  |
| 43 | Middle Street                          | LS16 046 |          |         |  |
| 44 | Milberg Road, Seaford                  | LS16 052 |          |         |  |
| 45 | Mill Street, Falmer                    | LS16 046 |          |         |  |
| 46 | Montacute Road, Lewes                  | LS16 002 |          |         |  |
| 47 | Mount Road, Newhaven                   | LS16 020 |          |         |  |
| 48 | Norman Road, Newhaven                  | LS16 053 |          |         |  |
| 49 | North Way, Lewes                       | LS16 003 |          |         |  |
| 50 | Nutley Avenue, Saltdean                | LS16 011 |          |         |  |
| 51 | Park Avenue, Telscombe Cliffs          | LS16 043 |          |         |  |
| 52 | Park Street, Falmer                    | LS16 046 | LS16 047 |         |  |
| 53 | Pelham Road, Seaford                   | LS16 008 |          |         |  |
| 54 | Phyllis Avenue, Peacehaven             | LS16 015 |          |         |  |
| 55 | Priory Street, Lewes                   | LS16 004 |          |         |  |
| 56 | Railway Lane, Lewes                    | LS16 057 |          |         |  |
| 57 | Ridge Road, Falmer                     | LS16 009 | LS16 046 |         |  |
| 58 | Roderick Avenue, Peacehaven            | LS16 010 |          |         |  |
| 59 | Roundhouse Crescent, Peacehaven        | LS16 017 |          |         |  |
| 60 | Sherwood Road, Seaford                 | LS16 024 |          |         |  |
| 61 | South Coast Road, Telscombe Cliffs     | LS16 012 |          |         |  |
| 62 | South Street, Ditchling                | LS16 031 |          |         |  |
| 63 | South Street, Falmer                   | LS16 047 |          |         |  |
| 64 | Southover Road, Lewes                  | LS16 005 |          |         |  |
| 65 | Southview Road, Peacehaven             | LS16 032 |          |         |  |
| 66 | St Crispians, Seaford                  | LS16 033 |          |         |  |
| 67 | St Peters Avenue, Telscombe Cliffs     | LS16 013 |          |         |  |
| 68 | St Peters Place, Lewes                 | LS16 006 |          |         |  |
| 69 | Station Approach, Seaford              | LS16 008 | LS16 033 |         |  |
| 70 | Station Road, Newhaven                 | LS16 020 |          |         |  |
| 71 | Station Street, Lewes                  | LS16 056 |          |         |  |
| 72 | Steyne Road, Seaford                   | LS16 027 | LS16 030 |         |  |
| 73 | Steyning Avenue, Peacehaven            | LS16 040 |          |         |  |
| 74 | Sutton Avenue, Peacehaven              | LS16 014 |          |         |  |
| 75 | Sutton Avenue, Seaford                 | LS16 026 | LS16 039 |         |  |
| 76 | Sutton Road, Seaford                   | LS16 025 |          |         |  |
| 77 | Talbot Terrace, Lewes                  | LS16 058 |          |         |  |
| 78 | Telscombe Cliffs Way, Telscombe Cliffs | LS16 034 |          |         |  |
| 79 | The Avenue, Lewes                      | LS16 063 |          |         |  |
| 80 | The Drove, Falmer                      | LS16 035 | LS16 036 |         |  |
| 81 | The Gallops, Lewes                     | LS16 059 |          |         |  |
| 82 | Vale Road, Seaford                     | LS16 022 | LS16 023 |         |  |
| 83 | Winterbourne Close, Lewes              | LS16 062 |          |         |  |