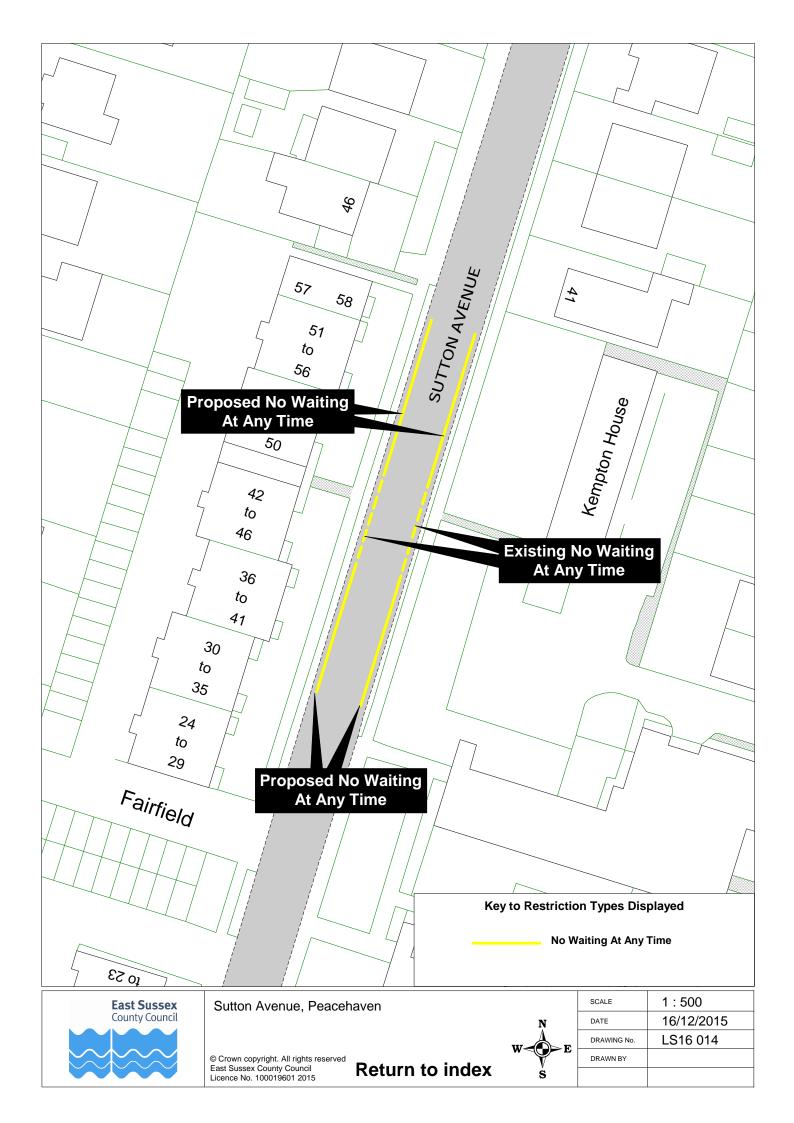

|    | Road Name                              |          | Р        | lan ref |  |
|----|----------------------------------------|----------|----------|---------|--|
| 42 | Meridian Way, Peacehaven               | LS16 016 |          |         |  |
| 43 | Middle Street                          | LS16 046 |          |         |  |
| 44 | Milberg Road, Seaford                  | LS16 052 |          |         |  |
| 45 | Mill Street, Falmer                    | LS16 046 |          |         |  |
| 46 | Montacute Road, Lewes                  | LS16 002 |          |         |  |
| 47 | Mount Road, Newhaven                   | LS16 020 |          |         |  |
| 48 | Norman Road, Newhaven                  | LS16 053 |          |         |  |
| 49 | North Way, Lewes                       | LS16 003 |          |         |  |
| 50 | Nutley Avenue, Saltdean                | LS16 011 |          |         |  |
| 51 | Park Avenue, Telscombe Cliffs          | LS16 043 |          |         |  |
| 52 | Park Street, Falmer                    | LS16 046 | LS16 047 |         |  |
| 53 | Pelham Road, Seaford                   | LS16 008 |          |         |  |
| 54 | Phyllis Avenue, Peacehaven             | LS16 015 |          |         |  |
| 55 | Priory Street, Lewes                   | LS16 004 |          |         |  |
| 56 | Railway Lane, Lewes                    | LS16 057 |          |         |  |
| 57 | Ridge Road, Falmer                     | LS16 009 | LS16 046 |         |  |
| 58 | Roderick Avenue, Peacehaven            | LS16 010 |          |         |  |
| 59 | Roundhouse Crescent, Peacehaven        | LS16 017 |          |         |  |
| 60 | Sherwood Road, Seaford                 | LS16 024 |          |         |  |
| 61 | South Coast Road, Telscombe Cliffs     | LS16 012 |          |         |  |
| 62 | South Street, Ditchling                | LS16 031 |          |         |  |
| 63 | South Street, Falmer                   | LS16 047 |          |         |  |
| 64 | Southover Road, Lewes                  | LS16 005 |          |         |  |
| 65 | Southview Road, Peacehaven             | LS16 032 |          |         |  |
| 66 | St Crispians, Seaford                  | LS16 033 |          |         |  |
| 67 | St Peters Avenue, Telscombe Cliffs     | LS16 013 |          |         |  |
| 68 | St Peters Place, Lewes                 | LS16 006 |          |         |  |
| 69 | Station Approach, Seaford              | LS16 008 | LS16 033 |         |  |
| 70 | Station Road, Newhaven                 | LS16 020 |          |         |  |
| 71 | Station Street, Lewes                  | LS16 056 |          |         |  |
| 72 | Steyne Road, Seaford                   | LS16 027 | LS16 030 |         |  |
| 73 | Steyning Avenue, Peacehaven            | LS16 040 |          |         |  |
| 74 | Sutton Avenue, Peacehaven              | LS16 014 |          |         |  |
| 75 | Sutton Avenue, Seaford                 | LS16 026 | LS16 039 |         |  |
| 76 | Sutton Road, Seaford                   | LS16 025 |          |         |  |
| 77 | Talbot Terrace, Lewes                  | LS16 058 |          |         |  |
| 78 | Telscombe Cliffs Way, Telscombe Cliffs | LS16 034 |          |         |  |
| 79 | The Avenue, Lewes                      | LS16 063 |          |         |  |
| 80 | The Drove, Falmer                      | LS16 035 | LS16 036 |         |  |
| 81 | The Gallops, Lewes                     | LS16 059 |          |         |  |
| 82 | Vale Road, Seaford                     | LS16 022 | LS16 023 |         |  |
| 83 | Winterbourne Close, Lewes              | LS16 062 |          |         |  |