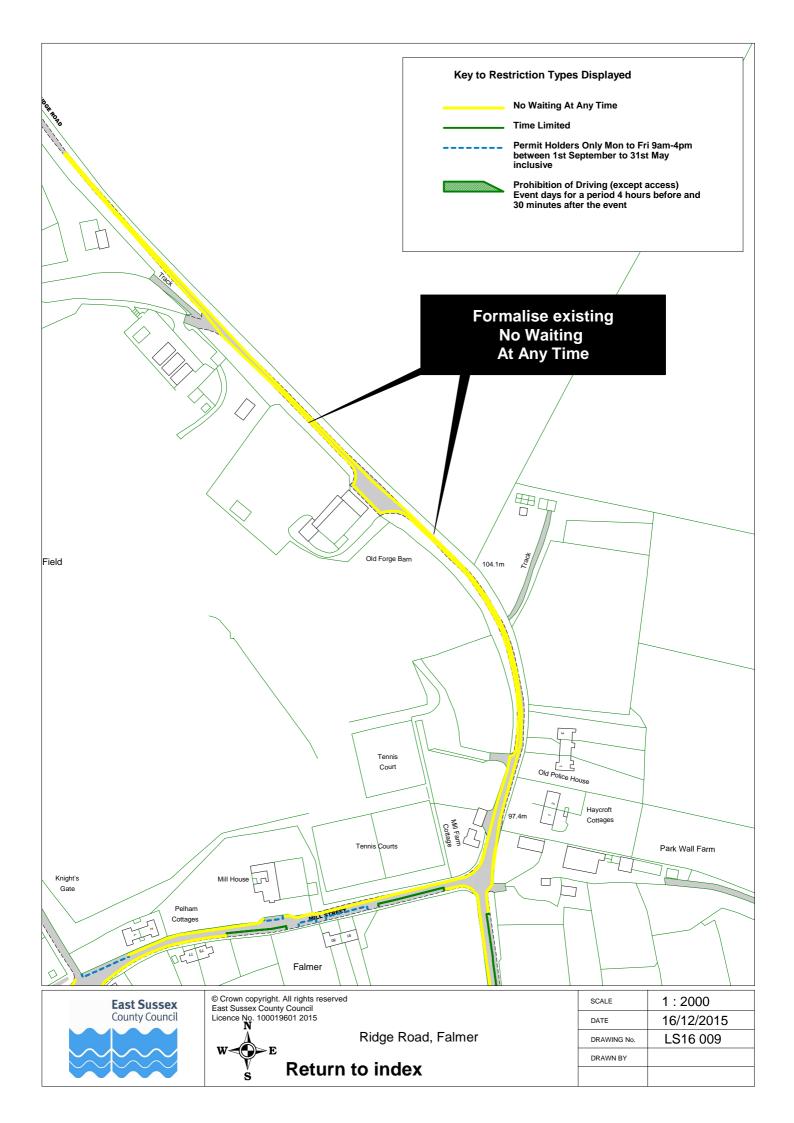

LS16 014 |          |         |  |
| 75 | Sutton Avenue, Seaford                 | LS16 026 | LS16 039 |         |  |
| 76 | Sutton Road, Seaford                   | LS16 025 |          |         |  |
| 77 | Talbot Terrace, Lewes                  | LS16 058 |          |         |  |
| 78 | Telscombe Cliffs Way, Telscombe Cliffs | LS16 034 |          |         |  |
| 79 | The Avenue, Lewes                      | LS16 063 |          |         |  |
| 80 | The Drove, Falmer                      | LS16 035 | LS16 036 |         |  |
| 81 | The Gallops, Lewes                     | LS16 059 |          |         |  |
| 82 | Vale Road, Seaford                     | LS16 022 | LS16 023 |         |  |
| 83 | Winterbourne Close, Lewes              | LS16 062 |          |         |  |





























© Crown copyright. All rights reserved East Sussex County Council Licence No. 100019601 2015

**Return to index** 



| SCALE       | 1:1000     |
|-------------|------------|
| DATE        | 16/12/2015 |
| DRAWING No. | LS16 013   |
| DRAWN BY    |            |
|             |            |

























































| Return | to | Index |
|--------|----|-------|
|--------|----|-------|

| SCALE       | 1 : 1000                                                                                           |
|-------------|----------------------------------------------------------------------------------------------------|
| DATE        | 16/12/2015                                                                                         |
| DRAWING No. |