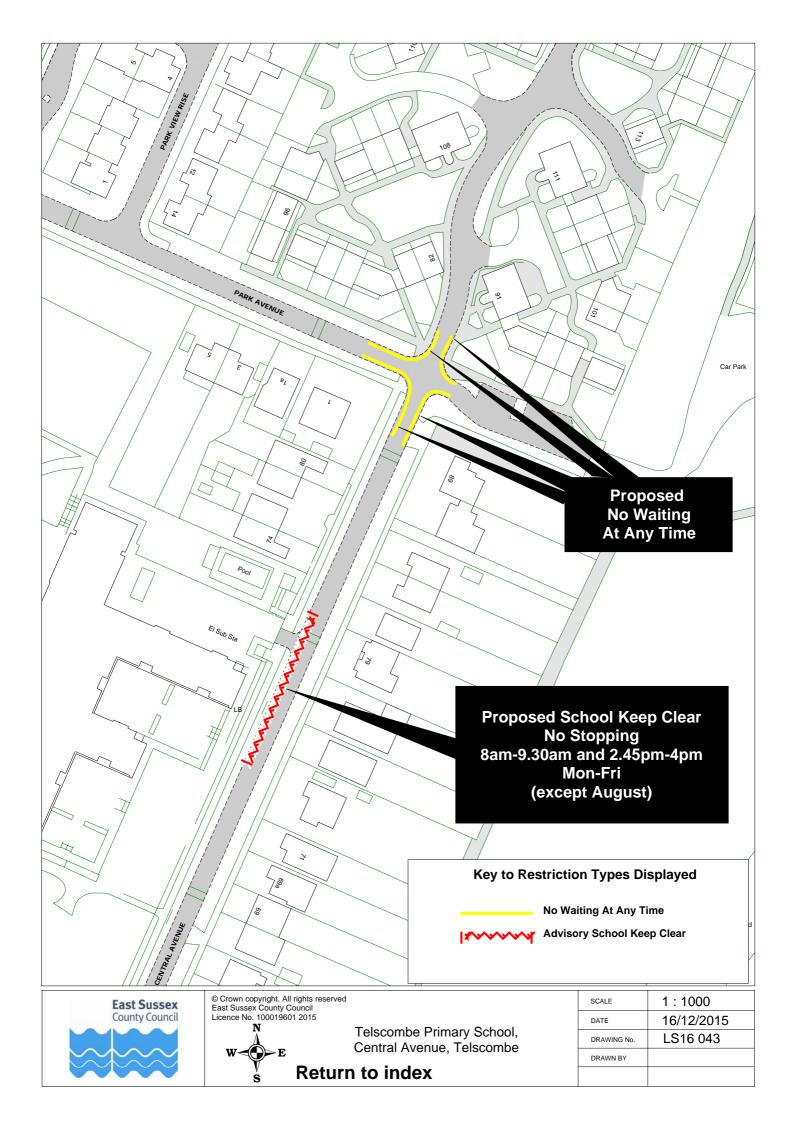

| Return | to | Index |
|--------|----|-------|
|--------|----|-------|

| SCALE       | 1 : 1000                                                                                           |
|-------------|----------------------------------------------------------------------------------------------------|
| DATE        | 16/12/2015                                                                                         |
| DRAWING No. | LS16 040                                                                                           |
| DRAWN BY    |                                                                                                    |
|             | © Crown copyright. All rights reserved<br>East Sussex County Council<br>Licence No. 100019601 2015 |