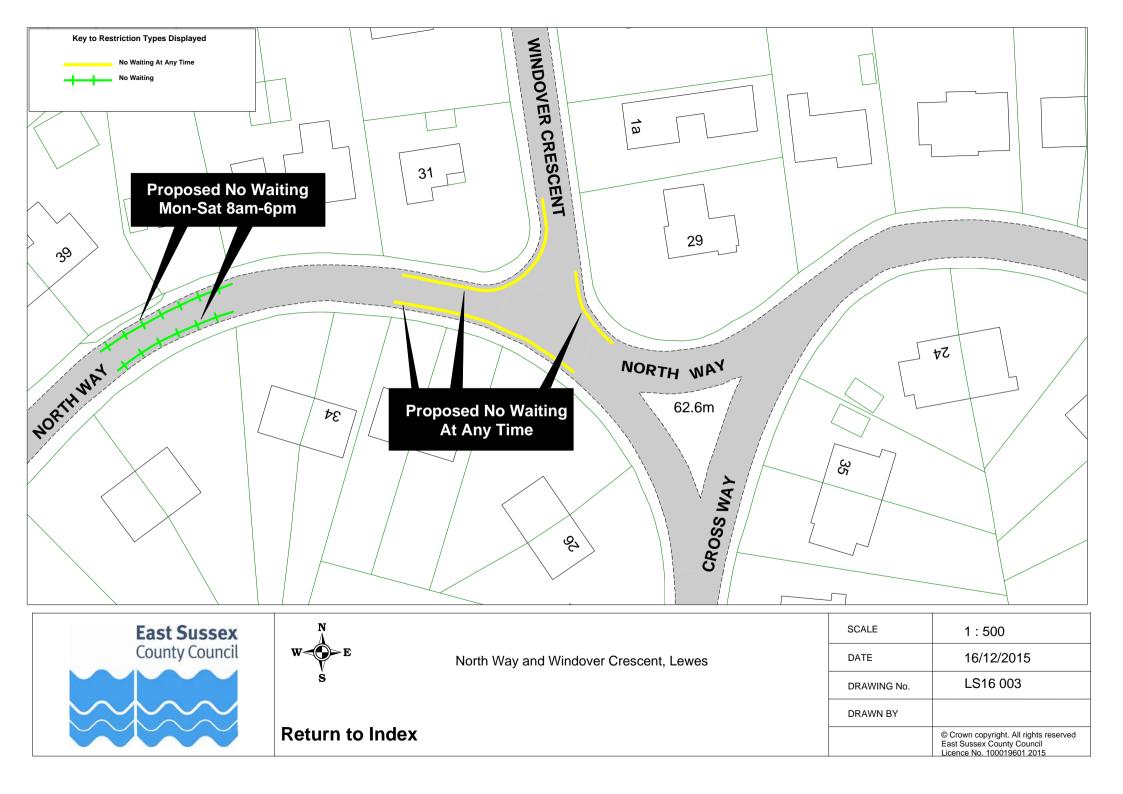

| LS16 014 |          |         |  |
| 75 | Sutton Avenue, Seaford                 | LS16 026 | LS16 039 |         |  |
| 76 | Sutton Road, Seaford                   | LS16 025 |          |         |  |
| 77 | Talbot Terrace, Lewes                  | LS16 058 |          |         |  |
| 78 | Telscombe Cliffs Way, Telscombe Cliffs | LS16 034 |          |         |  |
| 79 | The Avenue, Lewes                      | LS16 063 |          |         |  |
| 80 | The Drove, Falmer                      | LS16 035 | LS16 036 |         |  |
| 81 | The Gallops, Lewes                     | LS16 059 |          |         |  |
| 82 | Vale Road, Seaford                     | LS16 022 | LS16 023 |         |  |
| 83 | Winterbourne Close, Lewes              | LS16 062 |          |         |  |





























© Crown copyright. All rights reserved East Sussex County Council Licence No. 100019601 2015

**Return to index** 



| SCALE       | 1:1000     |
|-------------|------------|
| DATE        | 16/12/2015 |
| DRAWING No. | LS16 013   |
| DRAWN BY    |            |
|             |            |

























































| Return | to | Index |
|--------|----|-------|
|--------|----|-------|

| SCALE       | 1 : 1000                                                                                           |
|-------------|----------------------------------------------------------------------------------------------------|
| DATE        | 16/12/2015                                                                                         |
| D