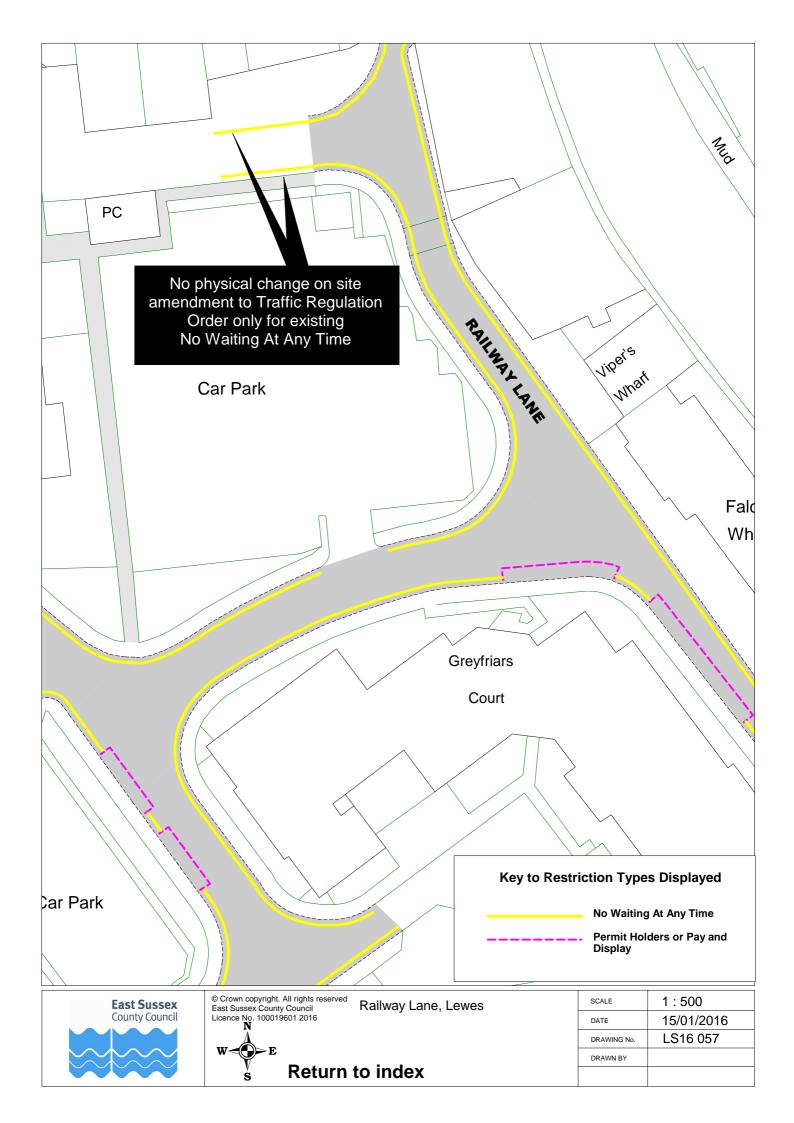

| to | Index |
|--------|----|-------|
|--------|----|-------|

| SCALE       | 1 : 1000                                                                                           |
|-------------|----------------------------------------------------------------------------------------------------|
| DATE        | 16/12/2015                                                                                         |
| DRAWING No. | LS16 040                                                                                           |
| DRAWN BY    |                                                                                                    |
|             | © Crown copyright. All rights reserved<br>East Sussex County Council<br>Licence No. 100019601 2015 |