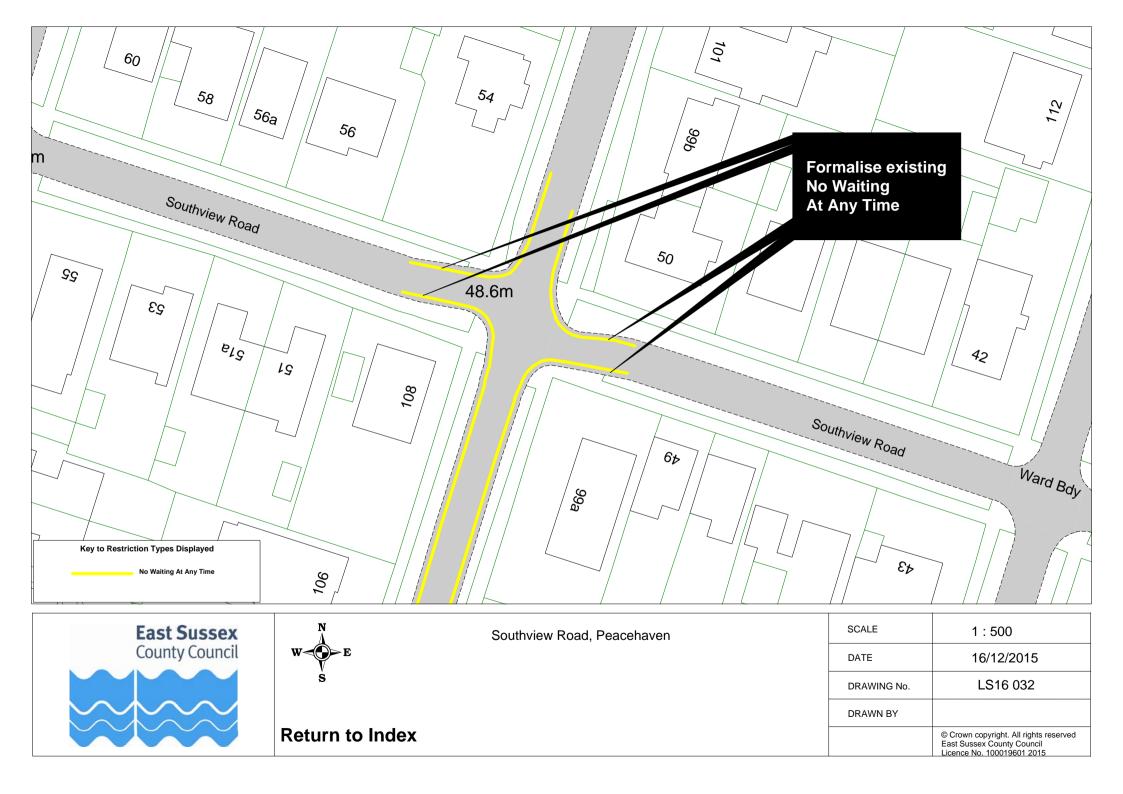

|          |         |  |
| 79 | The Avenue, Lewes                      | LS16 063 |          |         |  |
| 80 | The Drove, Falmer                      | LS16 035 | LS16 036 |         |  |
| 81 | The Gallops, Lewes                     | LS16 059 |          |         |  |
| 82 | Vale Road, Seaford                     | LS16 022 | LS16 023 |         |  |
| 83 | Winterbourne Close, Lewes              | LS16 062 |          |         |  |





























© Crown copyright. All rights reserved East Sussex County Council Licence No. 100019601 2015

**Return to index** 



| SCALE       | 1:1000     |
|-------------|------------|
| DATE        | 16/12/2015 |
| DRAWING No. | LS16 013   |
| DRAWN BY    |            |
|             |            |

























































| Return | to | Index |
|--------|----|-------|
|--------|----|-------|

| SCALE       | 1 : 1000                                                                                           |
|-------------|----------------------------------------------------------------------------------------------------|
| DATE        | 16/12/2015                                                                                         |
| DRAWING No. | LS16 040                                                                                           |
| DRAWN BY    |                                                                                                    |
|             | © Crown copyright. All rights reserved<br>East Sussex County Council<br>Licence No. 100019601 2015 |