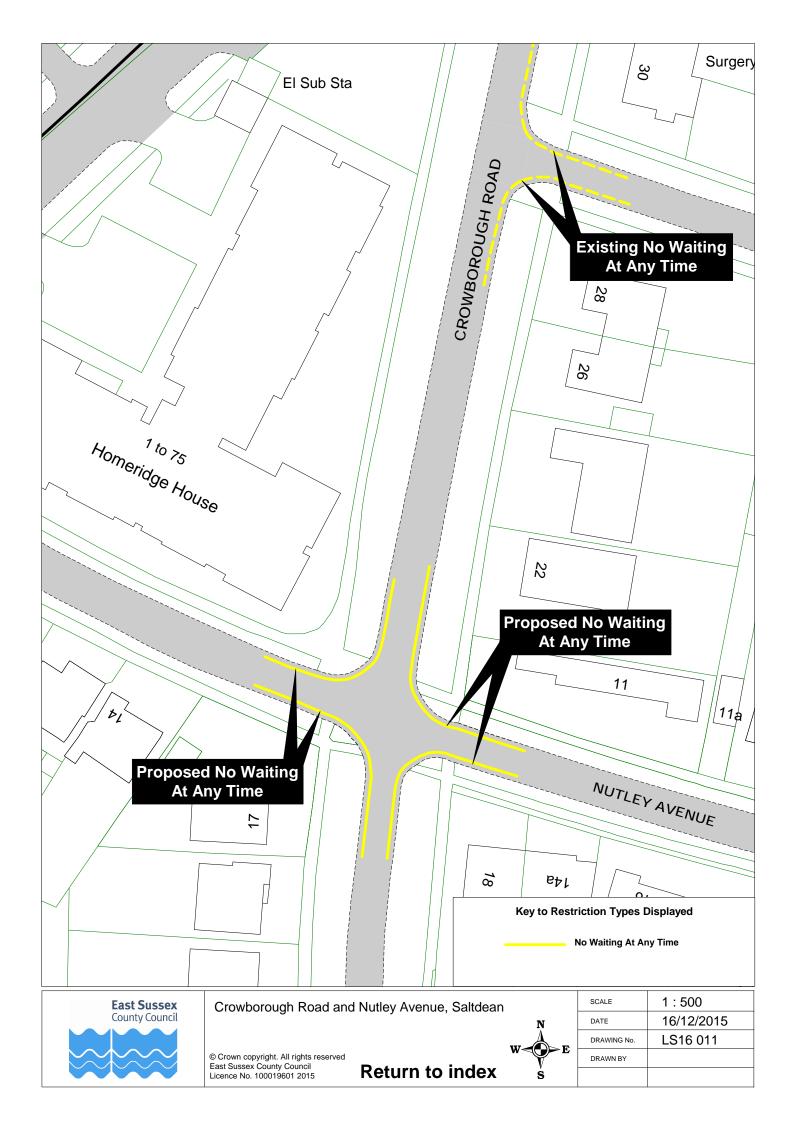

6 014 |          |         |  |
| 75 | Sutton Avenue, Seaford                 | LS16 026 | LS16 039 |         |  |
| 76 | Sutton Road, Seaford                   | LS16 025 |          |         |  |
| 77 | Talbot Terrace, Lewes                  | LS16 058 |          |         |  |
| 78 | Telscombe Cliffs Way, Telscombe Cliffs | LS16 034 |          |         |  |
| 79 | The Avenue, Lewes                      | LS16 063 |          |         |  |
| 80 | The Drove, Falmer                      | LS16 035 | LS16 036 |         |  |
| 81 | The Gallops, Lewes                     | LS16 059 |          |         |  |
| 82 | Vale Road, Seaford                     | LS16 022 | LS16 023 |         |  |
| 83 | Winterbourne Close, Lewes              | LS16 062 |          |         |  |





























© Crown copyright. All rights reserved East Sussex County Council Licence No. 100019601 2015

**Return to index** 



| SCALE       | 1:1000     |
|-------------|------------|
| DATE        | 16/12/2015 |
| DRAWING No. | LS16 013   |
| DRAWN BY    |            |
|             |            |

























































| Return | to | Index |
|--------|----|-------|
|--------|----|-------|

| SCALE       | 1 : 1000                                                                                           |
|-------------|----------------------------------------------------------------------------------------------------|
| DATE        | 16/12/2015                                                                                         |
| DRAWING No. | LS1