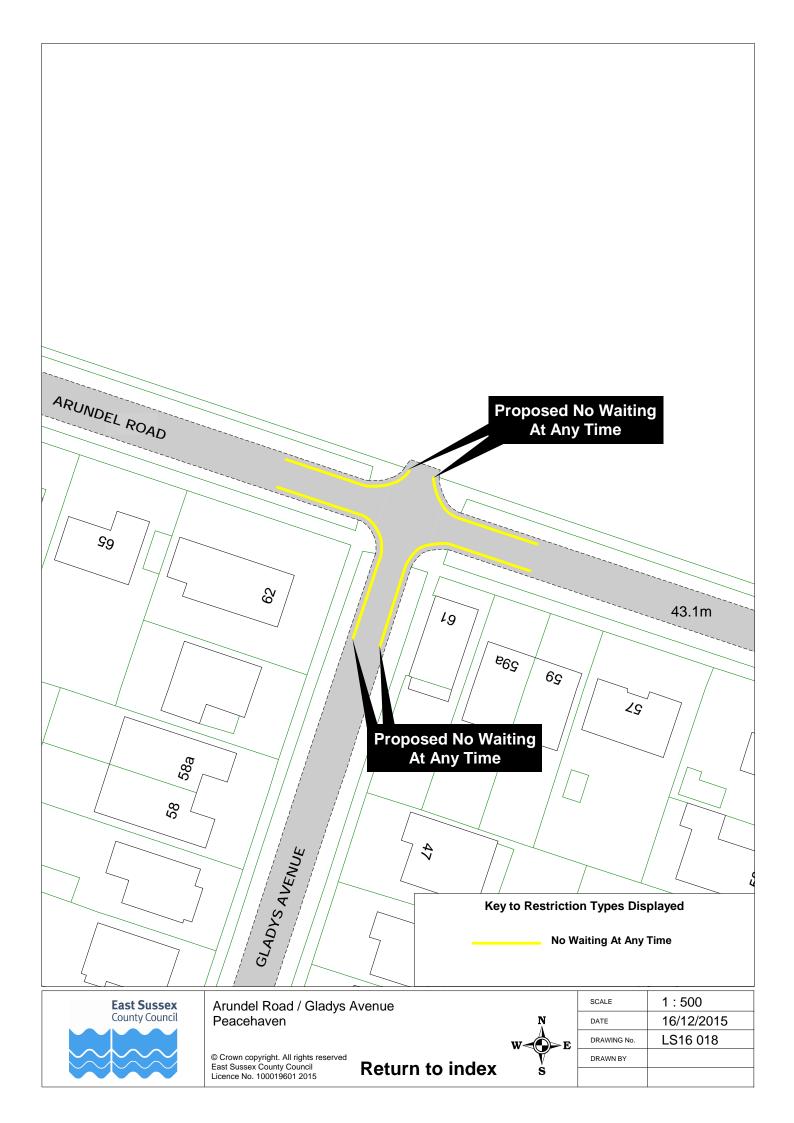

Telscombe Cliffs | LS16 034 |          |         |  |
| 79 | The Avenue, Lewes                      | LS16 063 |          |         |  |
| 80 | The Drove, Falmer                      | LS16 035 | LS16 036 |         |  |
| 81 | The Gallops, Lewes                     | LS16 059 |          |         |  |
| 82 | Vale Road, Seaford                     | LS16 022 | LS16 023 |         |  |
| 83 | Winterbourne Close, Lewes              | LS16 062 |          |         |  |





























© Crown copyright. All rights reserved East Sussex County Council Licence No. 100019601 2015

**Return to index** 



| SCALE       | 1:1000     |
|-------------|------------|
| DATE        | 16/12/2015 |
| DRAWING No. | LS16 013   |
| DRAWN BY    |            |
|             |            |

























































| Return | to | Index |
|--------|----|-------|
|--------|----|-------|

| SCALE       | 1 : 1000                                                                                           |
|-------------|----------------------------------------------------------------------------------------------------|
| DATE        | 16/12/2015                                                                                         |
| DRAWING No. | LS16 040                                                                                           |
| DRAWN BY    |                                                                                                    |
|             | © Crown copyright. All rights reserved<br>East Sussex County Council<br>Licenc