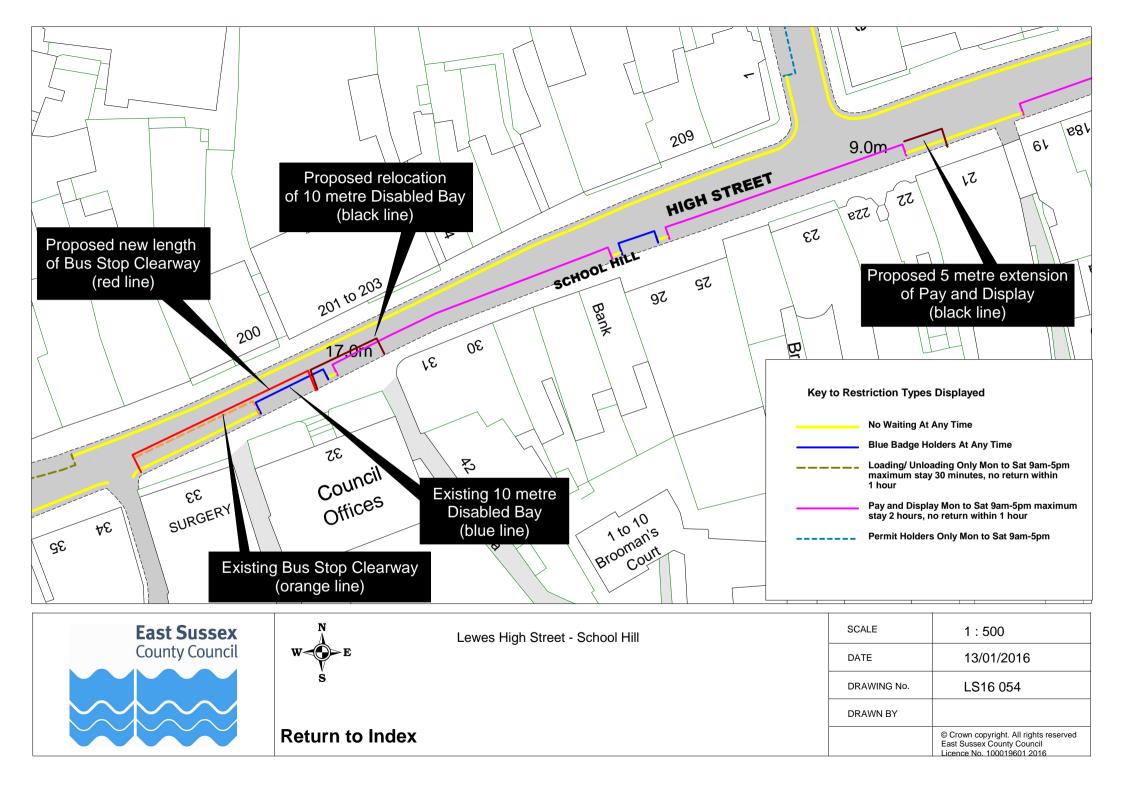

Return | to | Index |
|--------|----|-------|
|--------|----|-------|

| SCALE       | 1 : 1000                                                                                           |
|-------------|----------------------------------------------------------------------------------------------------|
| DATE        | 16/12/2015                                                                                         |
| DRAWING No. | LS16 040                                                                                           |
| DRAWN BY    |                                                                                                    |
|             | © Crown copyright. All rights reserved<br>East Sussex County Council<br>Licence No. 100019601 2015 |