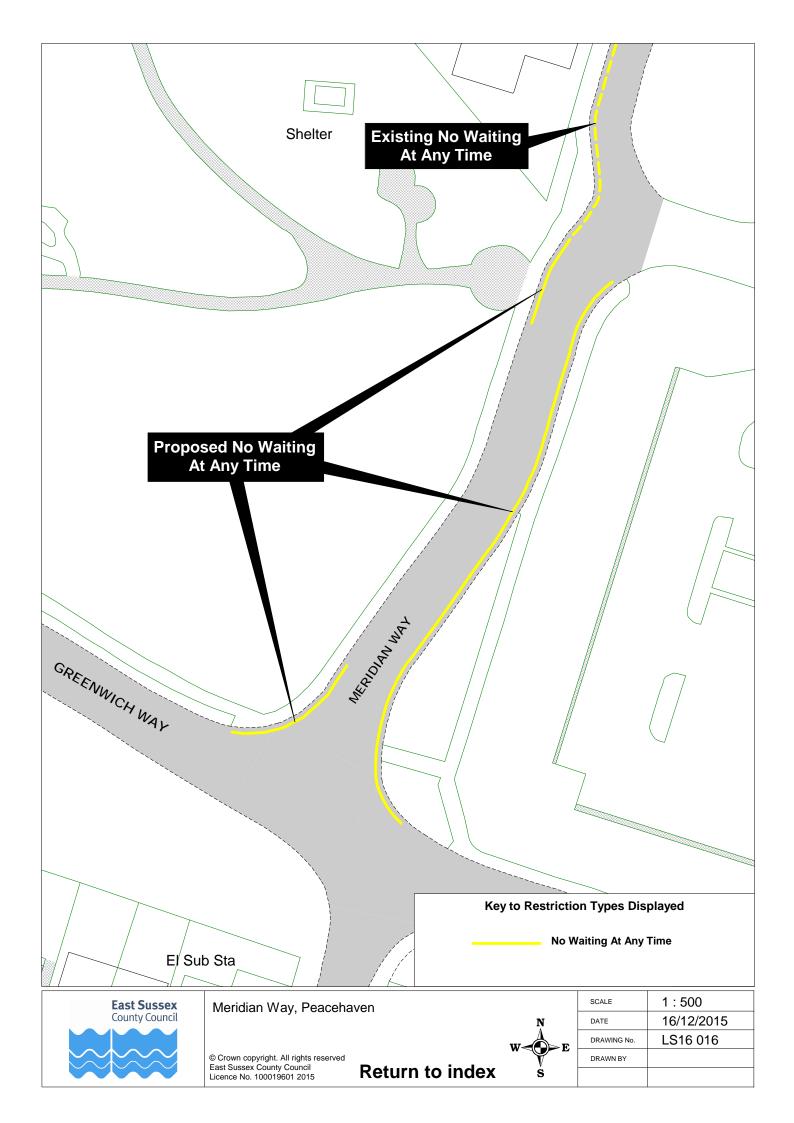

|    | Road Name                              |          | Р        | lan ref |  |
|----|----------------------------------------|----------|----------|---------|--|
| 42 | Meridian Way, Peacehaven               | LS16 016 |          |         |  |
| 43 | Middle Street                          | LS16 046 |          |         |  |
| 44 | Milberg Road, Seaford                  | LS16 052 |          |         |  |
| 45 | Mill Street, Falmer                    | LS16 046 |          |         |  |
| 46 | Montacute Road, Lewes                  | LS16 002 |          |         |  |
| 47 | Mount Road, Newhaven                   | LS16 020 |          |         |  |
| 48 | Norman Road, Newhaven                  | LS16 053 |          |         |  |
| 49 | North Way, Lewes                       | LS16 003 |          |         |  |
| 50 | Nutley Avenue, Saltdean                | LS16 011 |          |         |  |
| 51 | Park Avenue, Telscombe Cliffs          | LS16 043 |          |         |  |
| 52 | Park Street, Falmer                    | LS16 046 | LS16 047 |         |  |
| 53 | Pelham Road, Seaford                   | LS16 008 |          |         |  |
| 54 | Phyllis Avenue, Peacehaven             | LS16 015 |          |         |  |
| 55 | Priory Street, Lewes                   | LS16 004 |          |         |  |
| 56 | Railway Lane, Lewes                    | LS16 057 |          |         |  |
| 57 | Ridge Road, Falmer                     | LS16 009 | LS16 046 |         |  |
| 58 | Roderick Avenue, Peacehaven            | LS16 010 |          |         |  |
| 59 | Roundhouse Crescent, Peacehaven        | LS16 017 |          |         |  |
| 60 | Sherwood Road, Seaford                 | LS16 024 |          |         |  |
| 61 | South Coast Road, Telscombe Cliffs     | LS16 012 |          |         |  |
| 62 | South Street, Ditchling                | LS16 031 |          |         |  |
| 63 | South Street, Falmer                   | LS16 047 |          |         |  |
| 64 | Southover Road, Lewes                  | LS16 005 |          |         |  |
| 65 | Southview Road, Peacehaven             | LS16 032 |          |         |  |
| 66 | St Crispians, Seaford                  | LS16 033 |          |         |  |
| 67 | St Peters Avenue, Telscombe Cliffs     | LS16 013 |          |         |  |
| 68 | St Peters Place, Lewes                 | LS16 006 |          |         |  |
| 69 | Station Approach, Seaford              | LS16 008 | LS16 033 |         |  |
| 70 | Station Road, Newhaven                 | LS16 020 |          |         |  |
| 71 | Station Street, Lewes                  | LS16 056 |          |         |  |
| 72 | Steyne Road, Seaford                   | LS16 027 | LS16 030 |         |  |
| 73 | Steyning Avenue, Peacehaven            | LS16 040 |          |         |  |
| 74 | Sutton Avenue, Peacehaven              | LS16 014 |          |         |  |
| 75 | Sutton Avenue, Seaford                 | LS16 026 | LS16 039 |         |  |
| 76 | Sutton Road, Seaford                   | LS16 025 |          |         |  |
| 77 | Talbot Terrace, Lewes                  | LS16 058 |          |         |  |
| 78 | Telscombe Cliffs Way, Telscombe Cliffs | LS16 034 |          |         |  |
| 79 | The Avenue, Lewes                      | LS16 063 |          |         |  |
| 80 | The Drove, Falmer                      | LS16 035 | LS16 036 |         |  |
| 81 | The Gallops, Lewes                     | LS16 059 |          |         |  |
| 82 | Vale Road, Seaford                     | LS16 022 | LS16 023 |         |  |
| 83 | Winterbourne Close, Lewes              | LS16 062 |          |         |  |