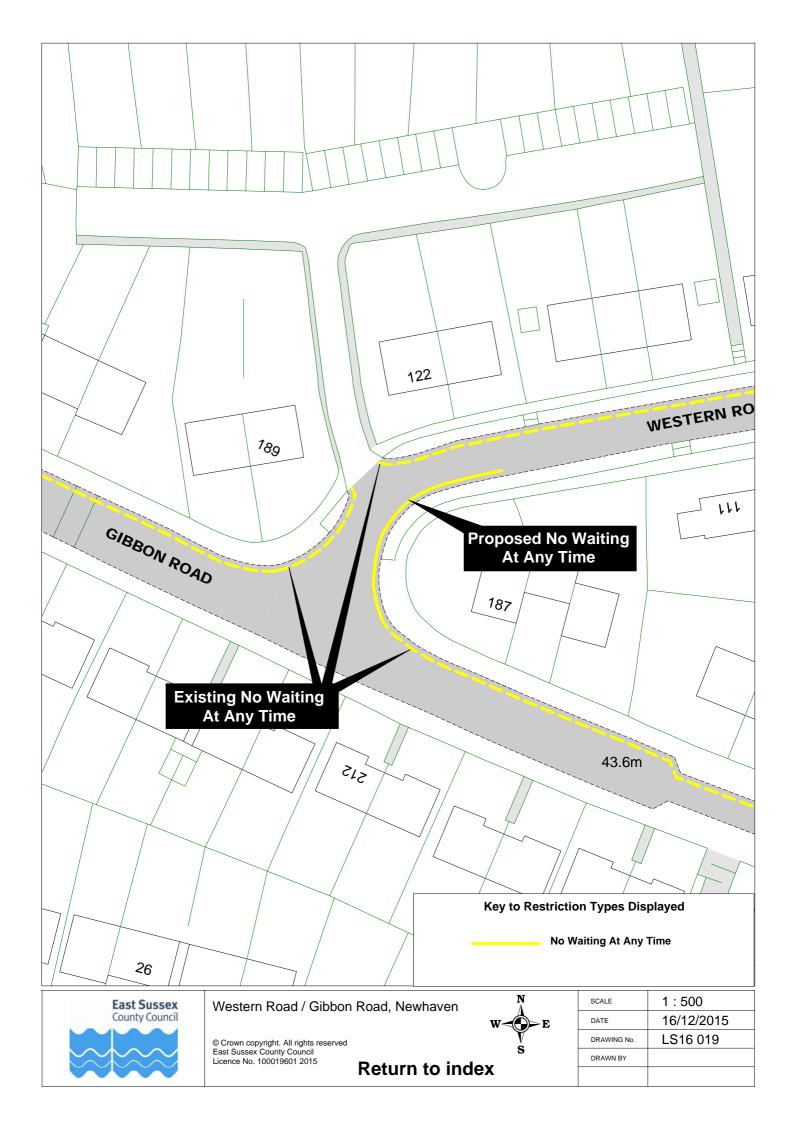

elscombe Cliffs | LS16 034 |          |         |  |
| 79 | The Avenue, Lewes                      | LS16 063 |          |         |  |
| 80 | The Drove, Falmer                      | LS16 035 | LS16 036 |         |  |
| 81 | The Gallops, Lewes                     | LS16 059 |          |         |  |
| 82 | Vale Road, Seaford                     | LS16 022 | LS16 023 |         |  |
| 83 | Winterbourne Close, Lewes              | LS16 062 |          |         |  |





























© Crown copyright. All rights reserved East Sussex County Council Licence No. 100019601 2015

**Return to index** 



| SCALE       | 1:1000     |
|-------------|------------|
| DATE        | 16/12/2015 |
| DRAWING No. | LS16 013   |
| DRAWN BY    |            |
|             |            |

























































| Return | to | Index |
|--------|----|-------|
|--------|----|-------|

| SCALE       | 1 : 1000                                                                                           |
|-------------|----------------------------------------------------------------------------------------------------|
| DATE        | 16/12/2015                                                                                         |
| DRAWING No. | LS16 040                                                                                           |
| DRAWN BY    |                                                                                                    |
|             | © Crown copyright. All rights reserved<br>East Sussex County Council<br>Licence