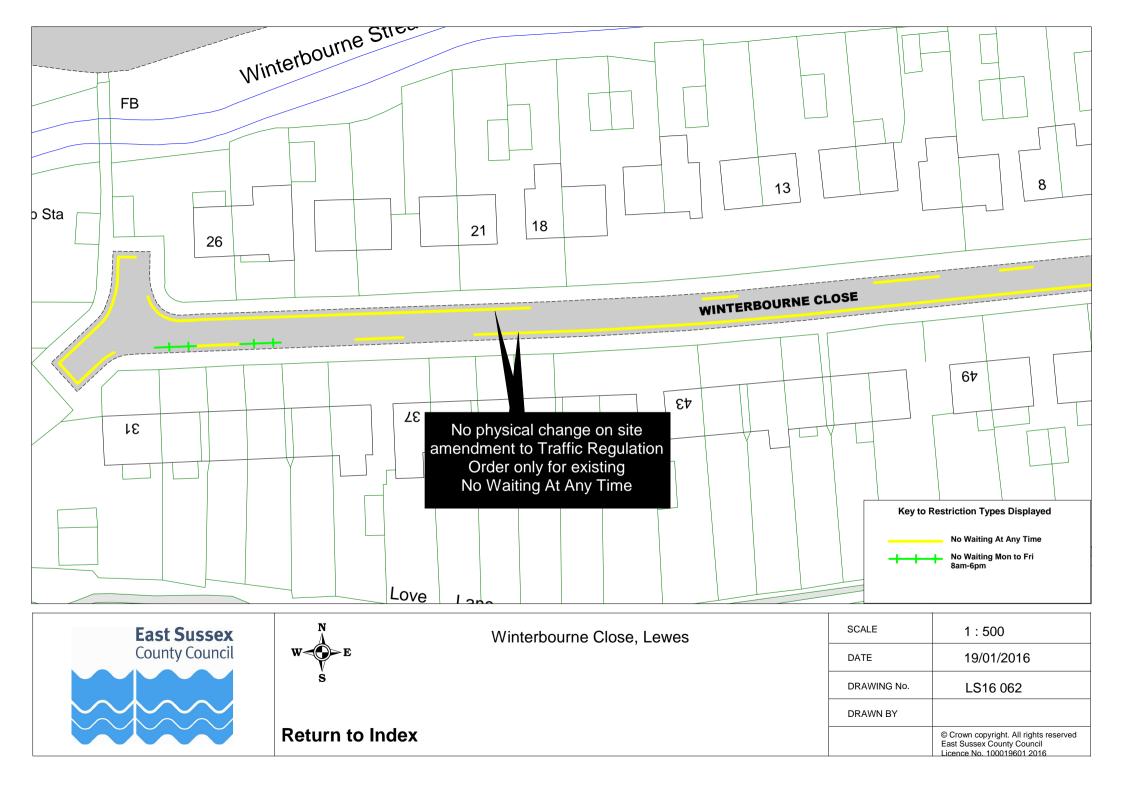

dex |
|--------|----|-------|
|--------|----|-------|

| SCALE       | 1 : 1000                                                                                           |
|-------------|----------------------------------------------------------------------------------------------------|
| DATE        | 16/12/2015                                                                                         |
| DRAWING No. | LS16 040                                                                                           |
| DRAWN BY    |                                                                                                    |
|             | © Crown copyright. All rights reserved<br>East Sussex County Council<br>Licence No. 100019601 2015 |