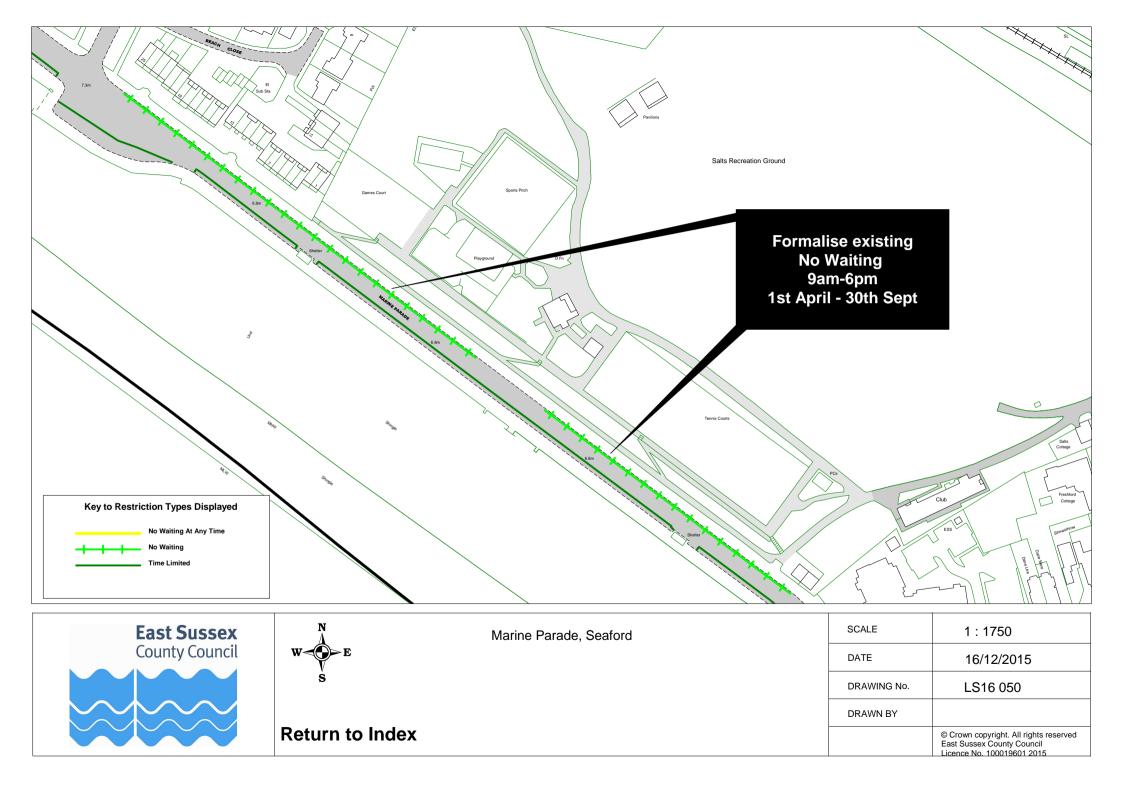

| Return | to | Index |
|--------|----|-------|
|--------|----|-------|

| SCALE       | 1 : 1000                                                                                           |
|-------------|----------------------------------------------------------------------------------------------------|
| DATE        | 16/12/2015                                                                                         |
| DRAWING No. | LS16 040                                                                                           |
| DRAWN BY    |                                                                                                    |
|             | © Crown copyright. All rights reserved<br>East Sussex County Council<br>Licence No. 100019601 2015 |