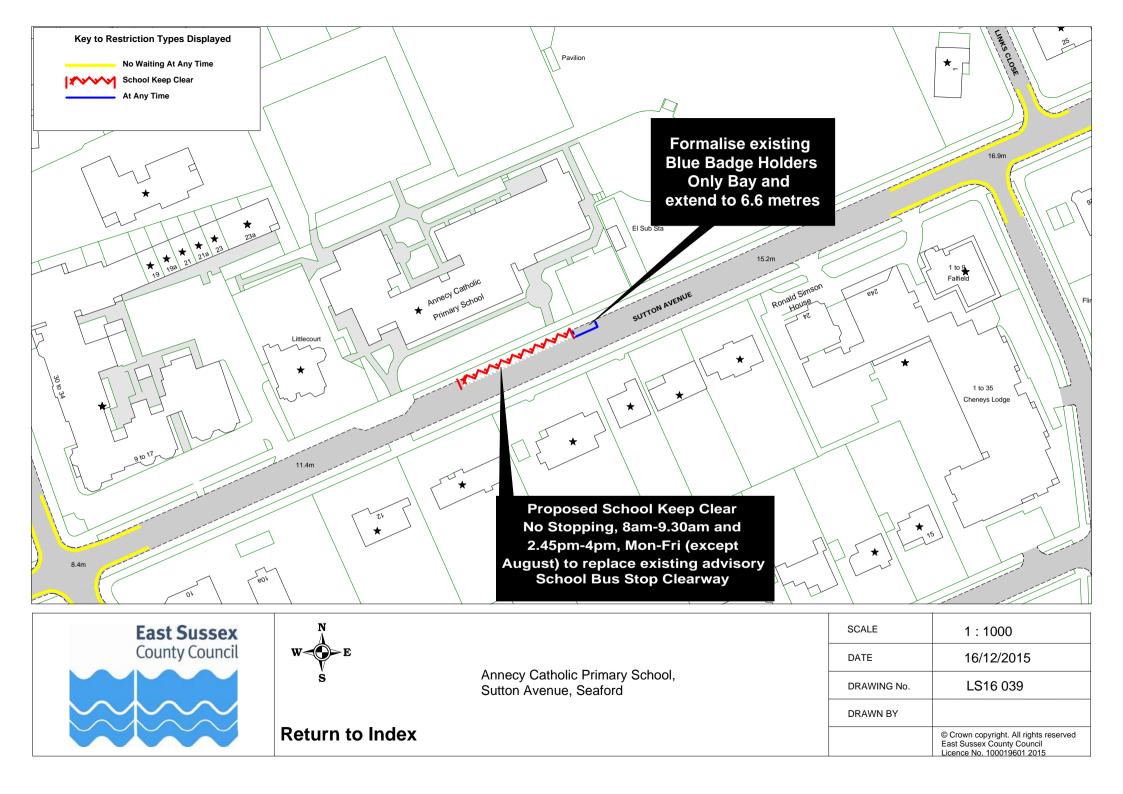

|  |
| 79 | The Avenue, Lewes                      | LS16 063 |          |         |  |
| 80 | The Drove, Falmer                      | LS16 035 | LS16 036 |         |  |
| 81 | The Gallops, Lewes                     | LS16 059 |          |         |  |
| 82 | Vale Road, Seaford                     | LS16 022 | LS16 023 |         |  |
| 83 | Winterbourne Close, Lewes              | LS16 062 |          |         |  |





























© Crown copyright. All rights reserved East Sussex County Council Licence No. 100019601 2015

**Return to index** 



| SCALE       | 1:1000     |
|-------------|------------|
| DATE        | 16/12/2015 |
| DRAWING No. | LS16 013   |
| DRAWN BY    |            |
|             |            |

























































| Return | to | Index |
|--------|----|-------|
|--------|----|-------|

| SCALE       | 1 : 1000                                                                                           |
|-------------|----------------------------------------------------------------------------------------------------|
| DATE        | 16/12/2015                                                                                         |
| DRAWING No. | LS16 040                                                                                           |
| DRAWN BY    |                                                                                                    |
|             | © Crown copyright. All rights reserved<br>East Sussex County Council<br>Licence No. 100019601 2015 |