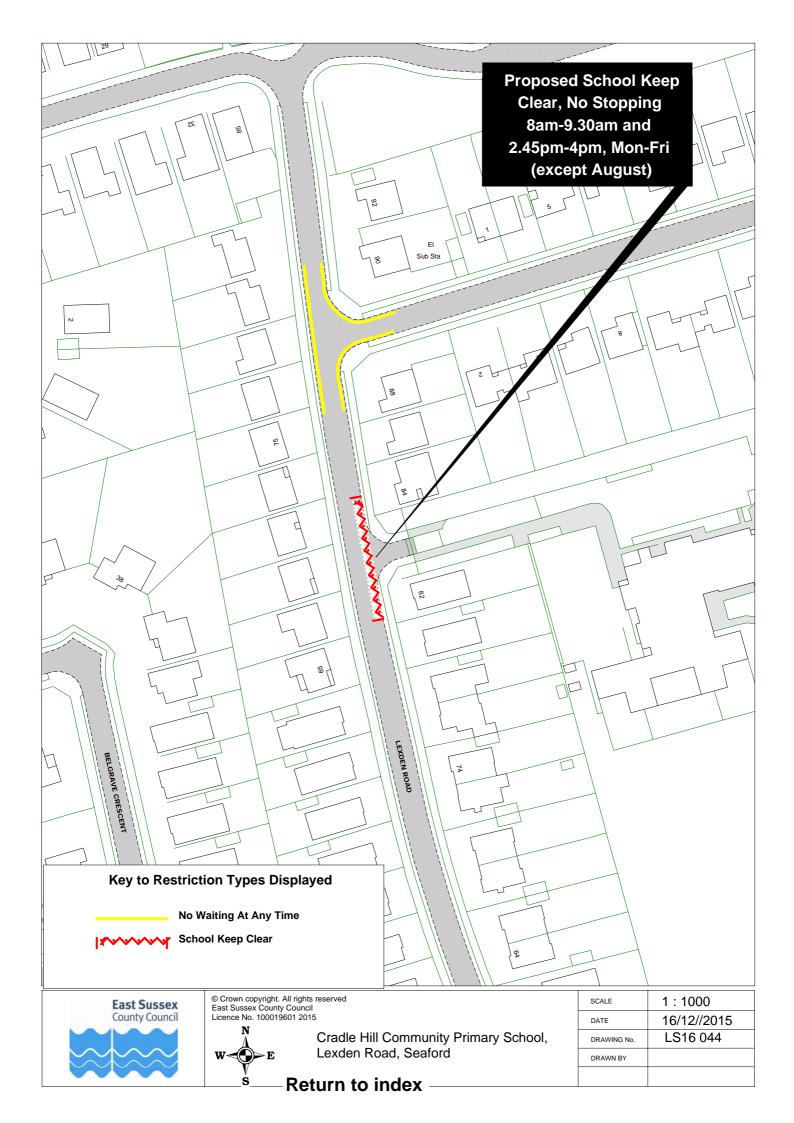

| Return | to | Index |
|--------|----|-------|
|--------|----|-------|

| SCALE       | 1 : 1000                                                                                           |
|-------------|----------------------------------------------------------------------------------------------------|
| DATE        | 16/12/2015                                                                                         |
| DRAWING No. | LS16 040                                                                                           |
| DRAWN BY    |                                                                                                    |
|             | © Crown copyright. All rights reserved<br>East Sussex County Council<br>Licence No. 100019601 2015 |