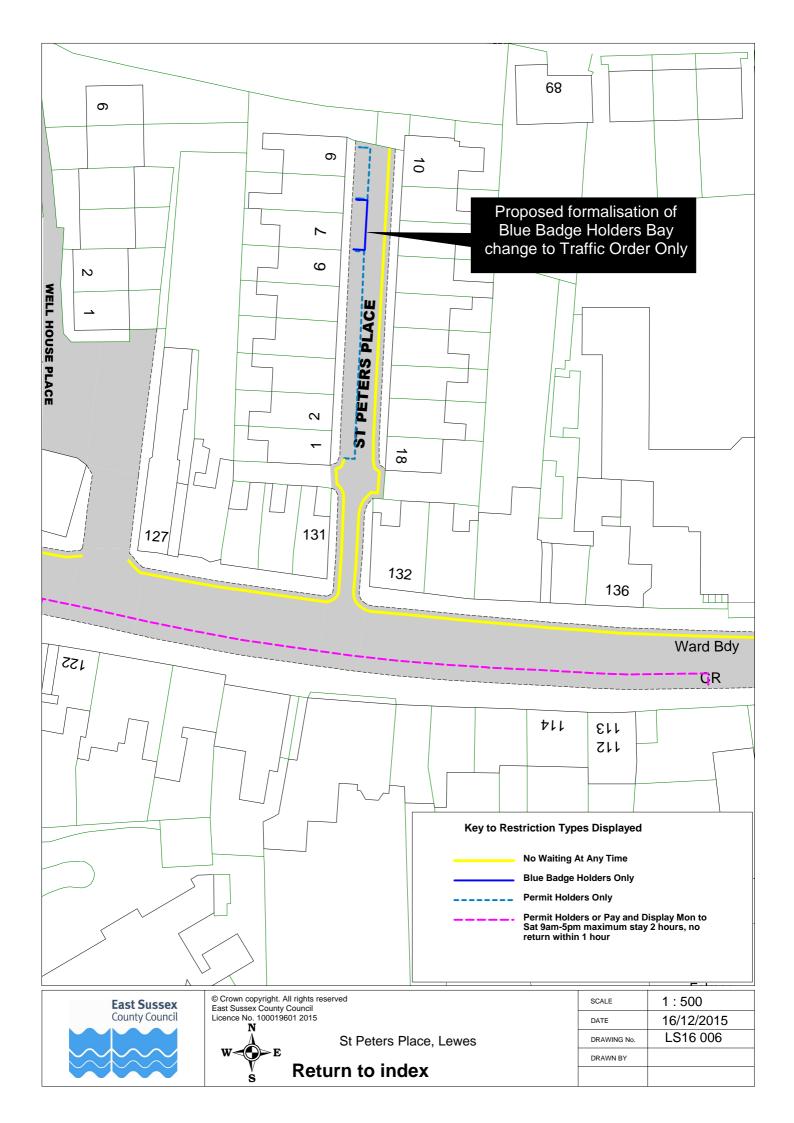

|    | Road Name                              |          | Р        | lan ref |  |
|----|----------------------------------------|----------|----------|---------|--|
| 42 | Meridian Way, Peacehaven               | LS16 016 |          |         |  |
| 43 | Middle Street                          | LS16 046 |          |         |  |
| 44 | Milberg Road, Seaford                  | LS16 052 |          |         |  |
| 45 | Mill Street, Falmer                    | LS16 046 |          |         |  |
| 46 | Montacute Road, Lewes                  | LS16 002 |          |         |  |
| 47 | Mount Road, Newhaven                   | LS16 020 |          |         |  |
| 48 | Norman Road, Newhaven                  | LS16 053 |          |         |  |
| 49 | North Way, Lewes                       | LS16 003 |          |         |  |
| 50 | Nutley Avenue, Saltdean                | LS16 011 |          |         |  |
| 51 | Park Avenue, Telscombe Cliffs          | LS16 043 |          |         |  |
| 52 | Park Street, Falmer                    | LS16 046 | LS16 047 |         |  |
| 53 | Pelham Road, Seaford                   | LS16 008 |          |         |  |
| 54 | Phyllis Avenue, Peacehaven             | LS16 015 |          |         |  |
| 55 | Priory Street, Lewes                   | LS16 004 |          |         |  |
| 56 | Railway Lane, Lewes                    | LS16 057 |          |         |  |
| 57 | Ridge Road, Falmer                     | LS16 009 | LS16 046 |         |  |
| 58 | Roderick Avenue, Peacehaven            | LS16 010 |          |         |  |
| 59 | Roundhouse Crescent, Peacehaven        | LS16 017 |          |         |  |
| 60 | Sherwood Road, Seaford                 | LS16 024 |          |         |  |
| 61 | South Coast Road, Telscombe Cliffs     | LS16 012 |          |         |  |
| 62 | South Street, Ditchling                | LS16 031 |          |         |  |
| 63 | South Street, Falmer                   | LS16 047 |          |         |  |
| 64 | Southover Road, Lewes                  | LS16 005 |          |         |  |
| 65 | Southview Road, Peacehaven             | LS16 032 |          |         |  |
| 66 | St Crispians, Seaford                  | LS16 033 |          |         |  |
| 67 | St Peters Avenue, Telscombe Cliffs     | LS16 013 |          |         |  |
| 68 | St Peters Place, Lewes                 | LS16 006 |          |         |  |
| 69 | Station Approach, Seaford              | LS16 008 | LS16 033 |         |  |
| 70 | Station Road, Newhaven                 | LS16 020 |          |         |  |
| 71 | Station Street, Lewes                  | LS16 056 |          |         |  |
| 72 | Steyne Road, Seaford                   | LS16 027 | LS16 030 |         |  |
| 73 | Steyning Avenue, Peacehaven            | LS16 040 |          |         |  |
| 74 | Sutton Avenue, Peacehaven              | LS16 014 |          |         |  |
| 75 | Sutton Avenue, Seaford                 | LS16 026 | LS16 039 |         |  |
| 76 | Sutton Road, Seaford                   | LS16 025 |          |         |  |
| 77 | Talbot Terrace, Lewes                  | LS16 058 |          |         |  |
| 78 | Telscombe Cliffs Way, Telscombe Cliffs | LS16 034 |          |         |  |
| 79 | The Avenue, Lewes                      | LS16 063 |          |         |  |
| 80 | The Drove, Falmer                      | LS16 035 | LS16 036 |         |  |
| 81 | The Gallops, Lewes                     | LS16 059 |          |         |  |
| 82 | Vale Road, Seaford                     | LS16 022 | LS16 023 |         |  |
| 83 | Winterbourne Close, Lewes              | LS16 062 |          |         |  |