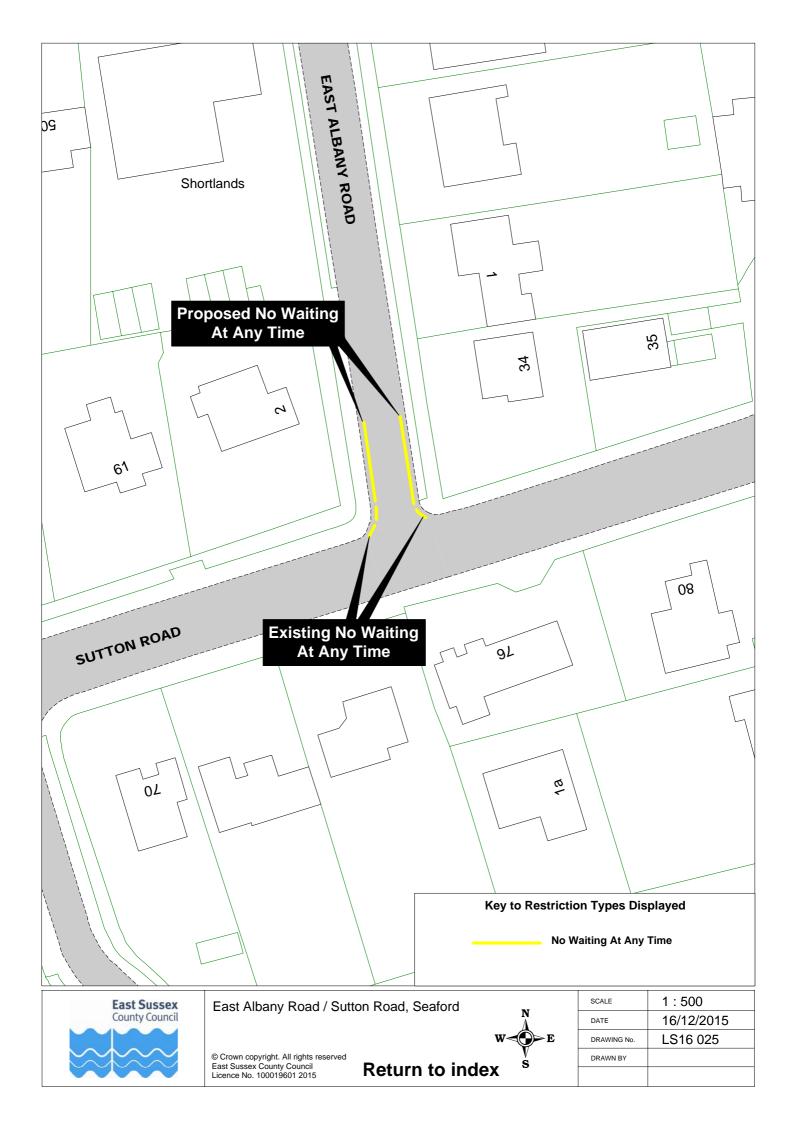

ffs | LS16 034 |          |         |  |
| 79 | The Avenue, Lewes                      | LS16 063 |          |         |  |
| 80 | The Drove, Falmer                      | LS16 035 | LS16 036 |         |  |
| 81 | The Gallops, Lewes                     | LS16 059 |          |         |  |
| 82 | Vale Road, Seaford                     | LS16 022 | LS16 023 |         |  |
| 83 | Winterbourne Close, Lewes              | LS16 062 |          |         |  |





























© Crown copyright. All rights reserved East Sussex County Council Licence No. 100019601 2015

**Return to index** 



| SCALE       | 1:1000     |
|-------------|------------|
| DATE        | 16/12/2015 |
| DRAWING No. | LS16 013   |
| DRAWN BY    |            |
|             |            |

























































| Return | to | Index |
|--------|----|-------|
|--------|----|-------|

| SCALE       | 1 : 1000                                                                                           |
|-------------|----------------------------------------------------------------------------------------------------|
| DATE        | 16/12/2015                                                                                         |
| DRAWING No. | LS16 040                                                                                           |
| DRAWN BY    |                                                                                                    |
|             | © Crown copyright. All rights reserved<br>East Sussex County Council<br>Licence No. 10001960