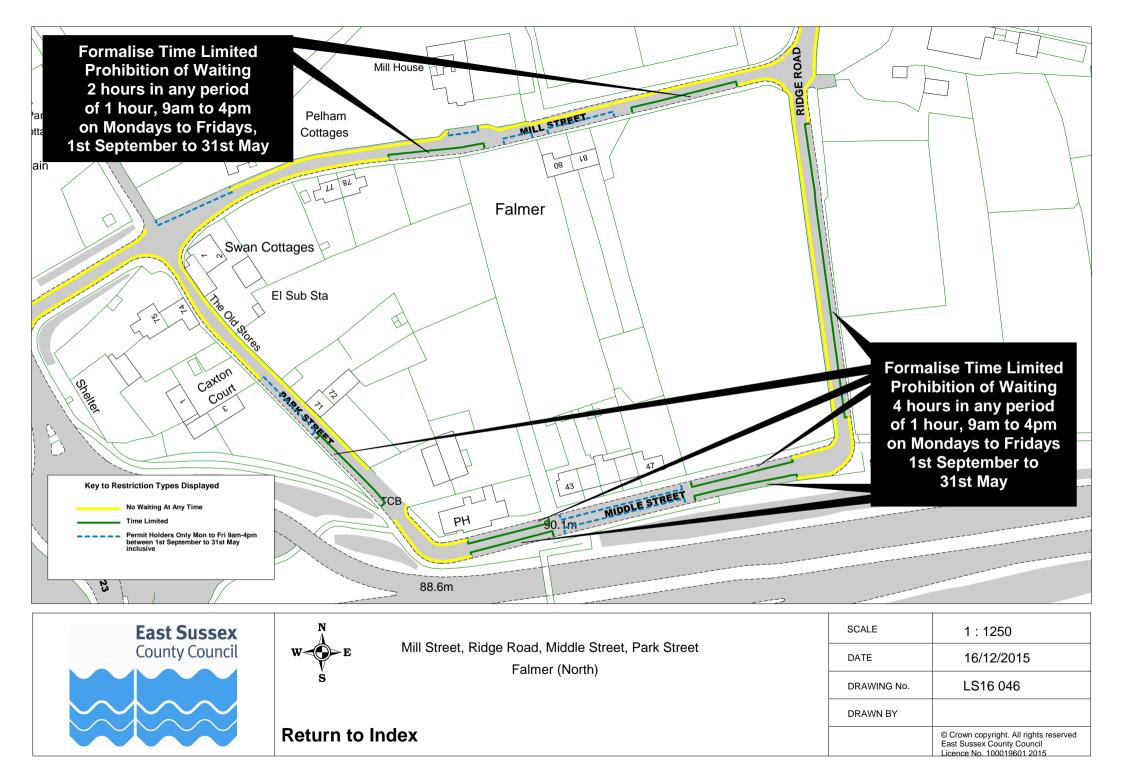

| Return | to | Index |
|--------|----|-------|
|--------|----|-------|

| SCALE       | 1 : 1000                                                                                           |
|-------------|----------------------------------------------------------------------------------------------------|
| DATE        | 16/12/2015                                                                                         |
| DRAWING No. | LS16 040                                                                                           |
| DRAWN BY    |                                                                                                    |
|             | © Crown copyright. All rights reserved<br>East Sussex County Council<br>Licence No. 100019601 2015 |