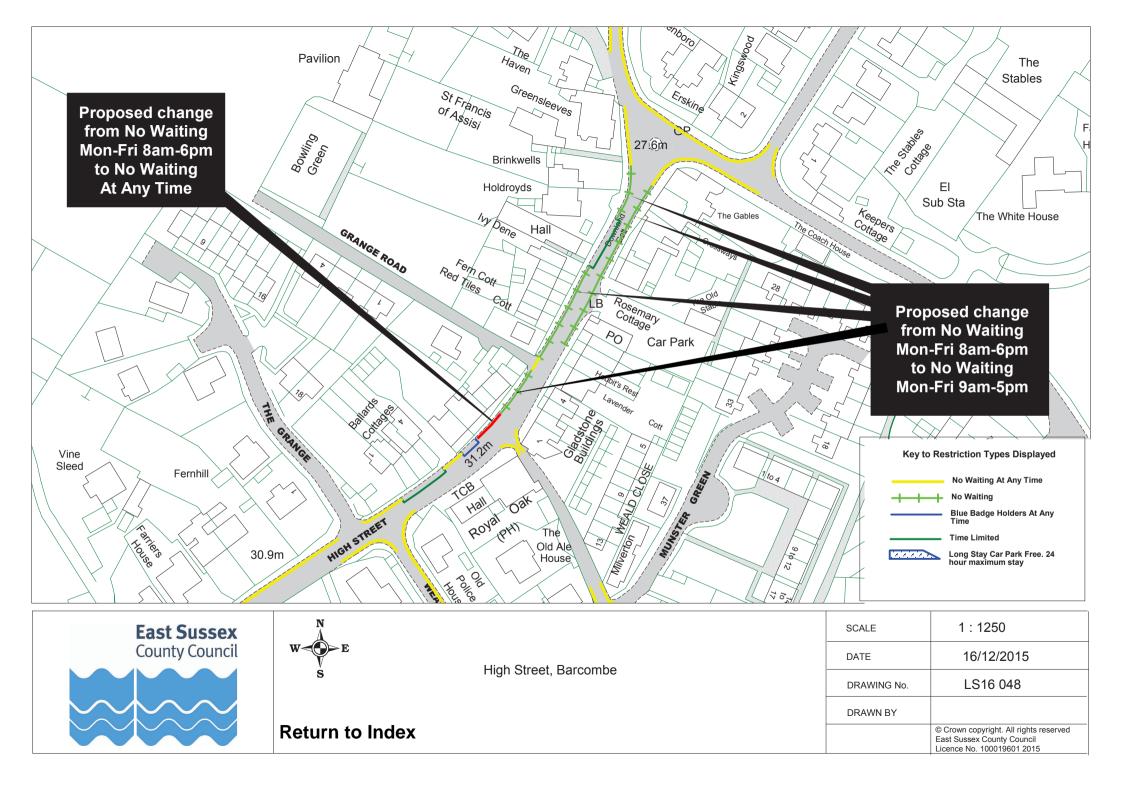

| Return | to | Index |
|--------|----|-------|
|--------|----|-------|

| SCALE       | 1 : 1000                                                                                           |
|-------------|----------------------------------------------------------------------------------------------------|
| DATE        | 16/12/2015                                                                                         |
| DRAWING No. | LS16 040                                                                                           |
| DRAWN BY    |                                                                                                    |
|             | © Crown copyright. All rights reserved<br>East Sussex County Council<br>Licence No. 100019601 2015 |