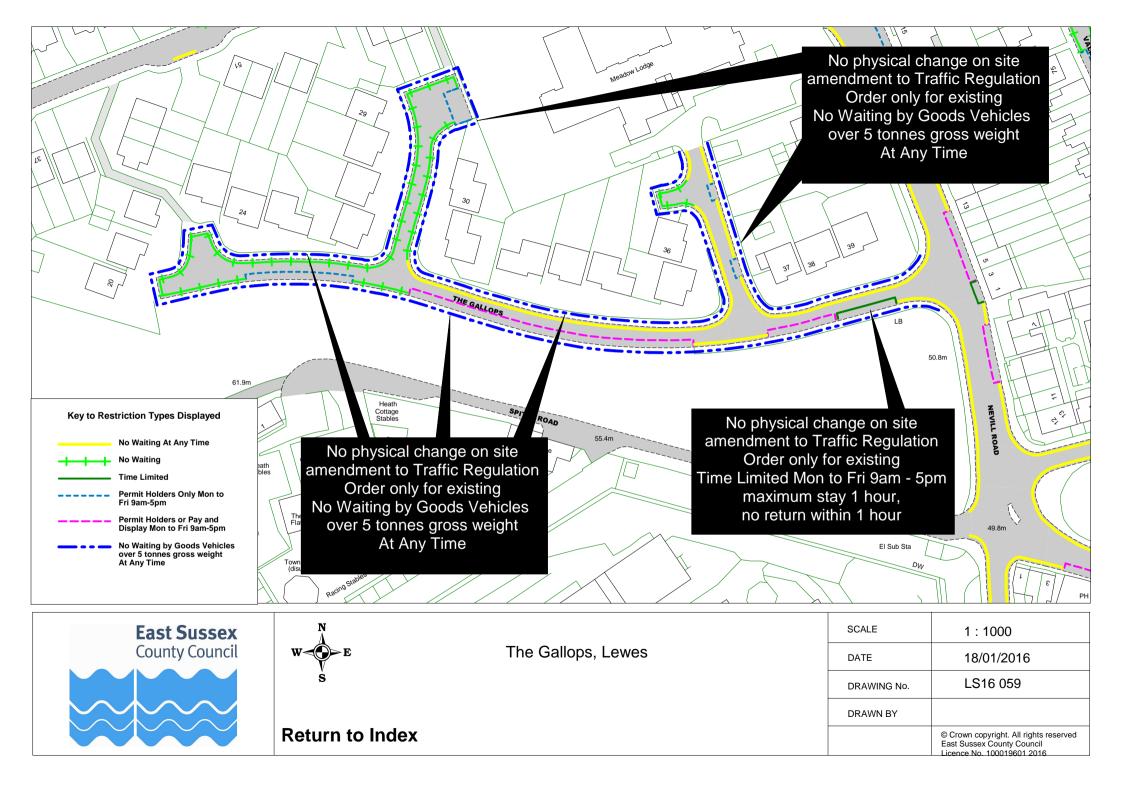

o | Index |
|--------|----|-------|
|--------|----|-------|

| SCALE       | 1 : 1000                                                                                           |
|-------------|----------------------------------------------------------------------------------------------------|
| DATE        | 16/12/2015                                                                                         |
| DRAWING No. | LS16 040                                                                                           |
| DRAWN BY    |                                                                                                    |
|             | © Crown copyright. All rights reserved<br>East Sussex County Council<br>Licence No. 100019601 2015 |