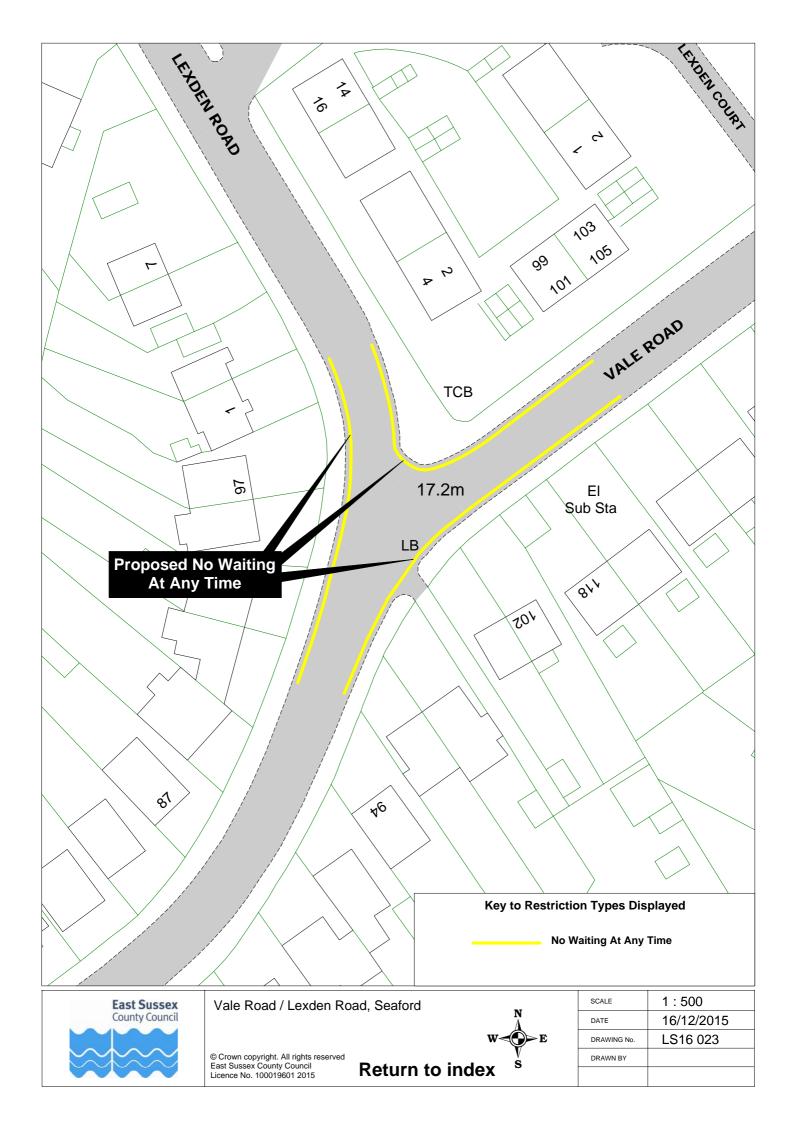

Cliffs | LS16 034 |          |         |  |
| 79 | The Avenue, Lewes                      | LS16 063 |          |         |  |
| 80 | The Drove, Falmer                      | LS16 035 | LS16 036 |         |  |
| 81 | The Gallops, Lewes                     | LS16 059 |          |         |  |
| 82 | Vale Road, Seaford                     | LS16 022 | LS16 023 |         |  |
| 83 | Winterbourne Close, Lewes              | LS16 062 |          |         |  |





























© Crown copyright. All rights reserved East Sussex County Council Licence No. 100019601 2015

**Return to index** 



| SCALE       | 1:1000     |
|-------------|------------|
| DATE        | 16/12/2015 |
| DRAWING No. | LS16 013   |
| DRAWN BY    |            |
|             |            |

























































| Return | to | Index |
|--------|----|-------|
|--------|----|-------|

| SCALE       | 1 : 1000                                                                                           |
|-------------|----------------------------------------------------------------------------------------------------|
| DATE        | 16/12/2015                                                                                         |
| DRAWING No. | LS16 040                                                                                           |
| DRAWN BY    |                                                                                                    |
|             | © Crown copyright. All rights reserved<br>East Sussex County Council<br>Licence No. 1000