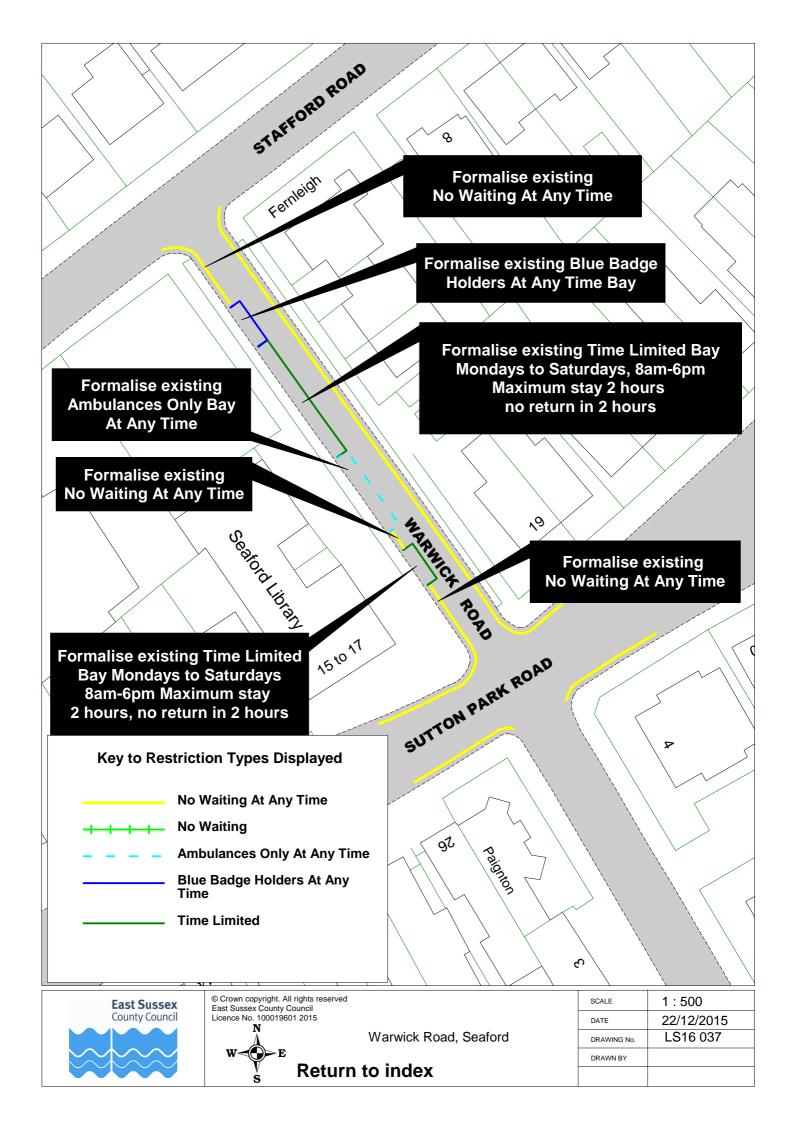

|         |  |
| 79 | The Avenue, Lewes                      | LS16 063 |          |         |  |
| 80 | The Drove, Falmer                      | LS16 035 | LS16 036 |         |  |
| 81 | The Gallops, Lewes                     | LS16 059 |          |         |  |
| 82 | Vale Road, Seaford                     | LS16 022 | LS16 023 |         |  |
| 83 | Winterbourne Close, Lewes              | LS16 062 |          |         |  |





























© Crown copyright. All rights reserved East Sussex County Council Licence No. 100019601 2015

**Return to index** 



| SCALE       | 1:1000     |
|-------------|------------|
| DATE        | 16/12/2015 |
| DRAWING No. | LS16 013   |
| DRAWN BY    |            |
|             |            |

























































| Return | to | Index |
|--------|----|-------|
|--------|----|-------|

| SCALE       | 1 : 1000                                                                                           |
|-------------|----------------------------------------------------------------------------------------------------|
| DATE        | 16/12/2015                                                                                         |
| DRAWING No. | LS16 040                                                                                           |
| DRAWN BY    |                                                                                                    |
|             | © Crown copyright. All rights reserved<br>East Sussex County Council<br>Licence No. 100019601 2015 |