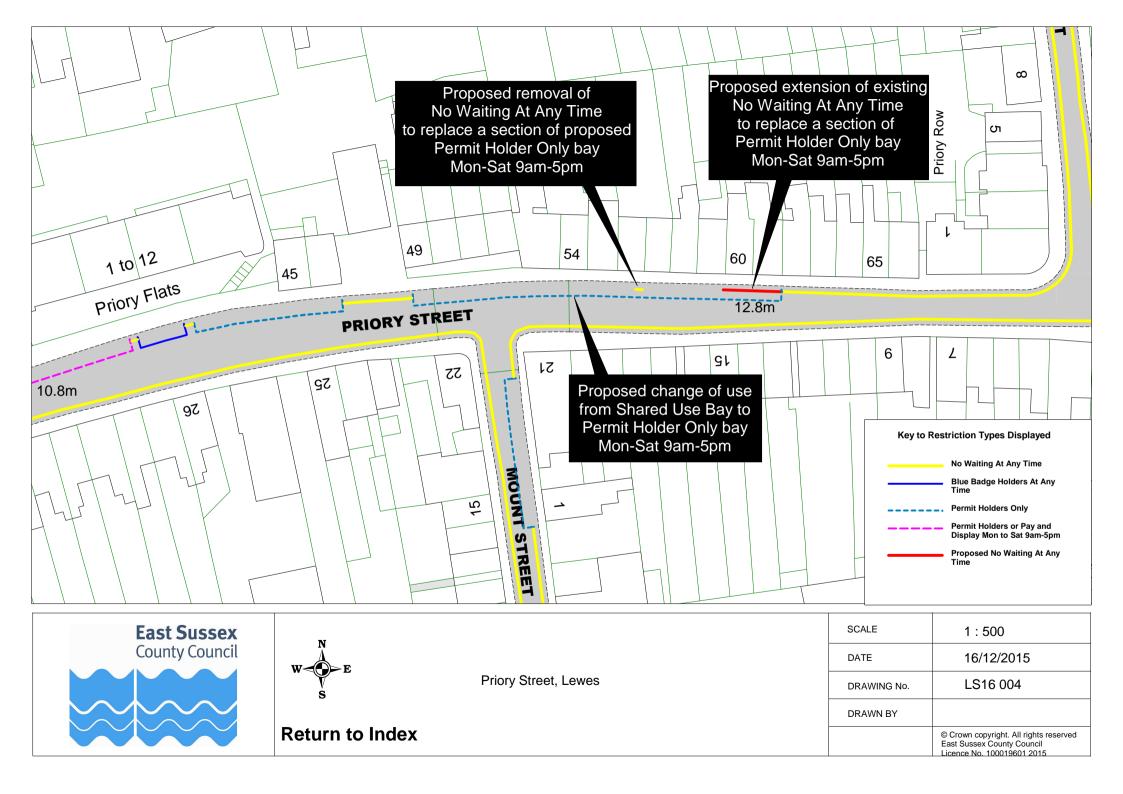

| LS16 014 |          |         |  |
| 75 | Sutton Avenue, Seaford                 | LS16 026 | LS16 039 |         |  |
| 76 | Sutton Road, Seaford                   | LS16 025 |          |         |  |
| 77 | Talbot Terrace, Lewes                  | LS16 058 |          |         |  |
| 78 | Telscombe Cliffs Way, Telscombe Cliffs | LS16 034 |          |         |  |
| 79 | The Avenue, Lewes                      | LS16 063 |          |         |  |
| 80 | The Drove, Falmer                      | LS16 035 | LS16 036 |         |  |
| 81 | The Gallops, Lewes                     | LS16 059 |          |         |  |
| 82 | Vale Road, Seaford                     | LS16 022 | LS16 023 |         |  |
| 83 | Winterbourne Close, Lewes              | LS16 062 |          |         |  |





























© Crown copyright. All rights reserved East Sussex County Council Licence No. 100019601 2015

**Return to index** 



| SCALE       | 1:1000     |
|-------------|------------|
| DATE        | 16/12/2015 |
| DRAWING No. | LS16 013   |
| DRAWN BY    |            |
|             |            |

























































| Return | to | Index |
|--------|----|-------|
|--------|----|-------|

| SCALE       | 1 : 1000                                                                                           |
|-------------|----------------------------------------------------------------------------------------------------|
| DATE        | 16/12/2015                                                                                         |
| DRA