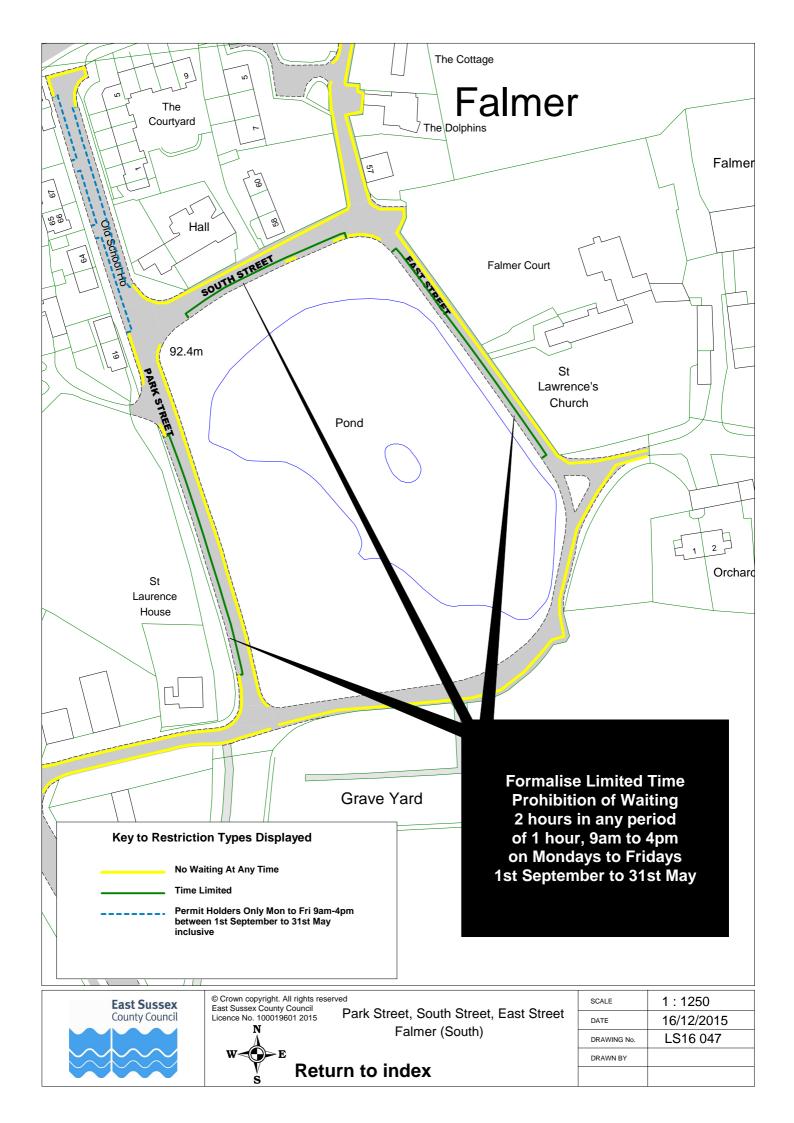

| Return | to | Index |
|--------|----|-------|
|--------|----|-------|

| SCALE       | 1 : 1000                                                                                           |
|-------------|----------------------------------------------------------------------------------------------------|
| DATE        | 16/12/2015                                                                                         |
| DRAWING No. | LS16 040                                                                                           |
| DRAWN BY    |                                                                                                    |
|             | © Crown copyright. All rights reserved<br>East Sussex County Council<br>Licence No. 100019601 2015 |