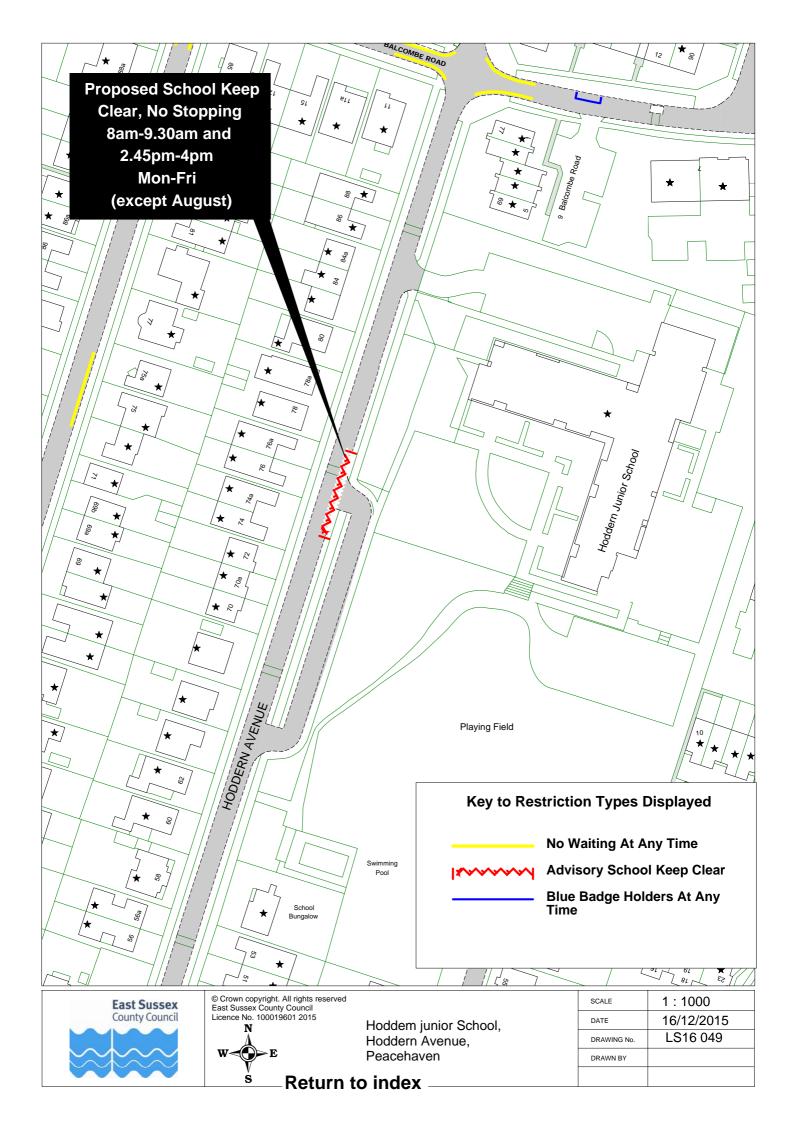

| Return | to | Index |
|--------|----|-------|
|--------|----|-------|

| SCALE       | 1 : 1000                                                                                           |
|-------------|----------------------------------------------------------------------------------------------------|
| DATE        | 16/12/2015                                                                                         |
| DRAWING No. | LS16 040                                                                                           |
| DRAWN BY    |                                                                                                    |
|             | © Crown copyright. All rights reserved<br>East Sussex County Council<br>Licence No. 100019601 2015 |