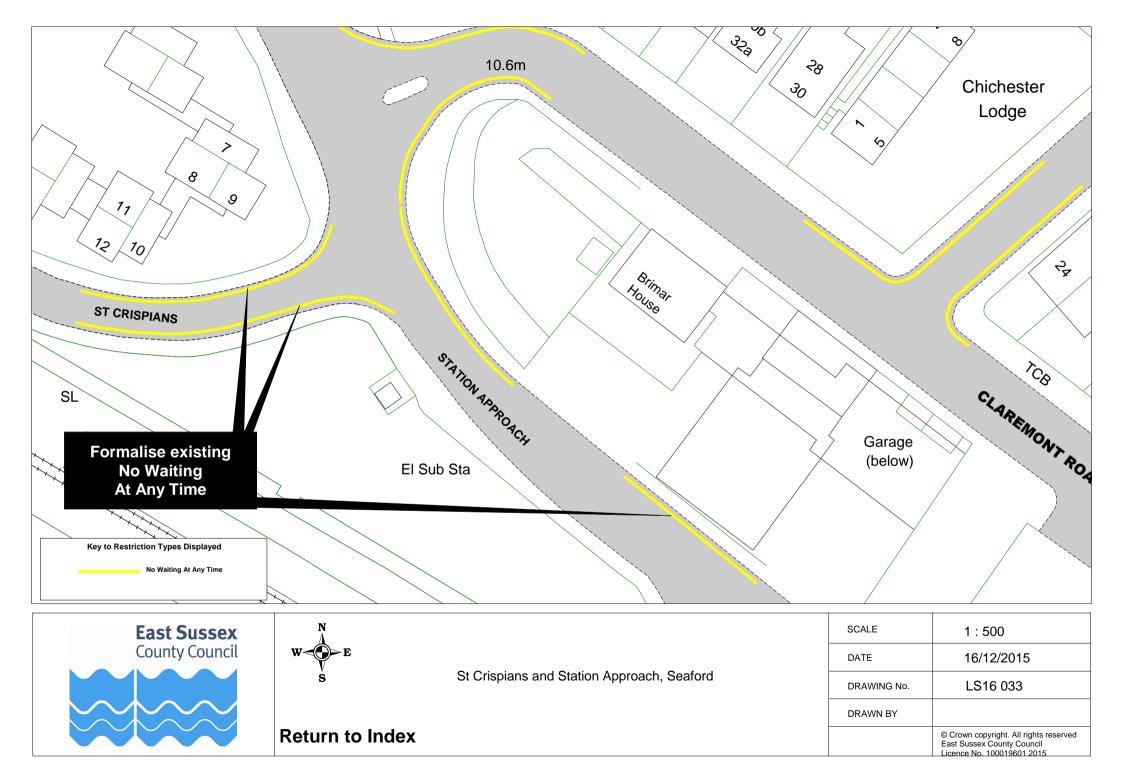

|         |  |
| 79 | The Avenue, Lewes                      | LS16 063 |          |         |  |
| 80 | The Drove, Falmer                      | LS16 035 | LS16 036 |         |  |
| 81 | The Gallops, Lewes                     | LS16 059 |          |         |  |
| 82 | Vale Road, Seaford                     | LS16 022 | LS16 023 |         |  |
| 83 | Winterbourne Close, Lewes              | LS16 062 |          |         |  |





























© Crown copyright. All rights reserved East Sussex County Council Licence No. 100019601 2015

**Return to index** 



| SCALE       | 1:1000     |
|-------------|------------|
| DATE        | 16/12/2015 |
| DRAWING No. | LS16 013   |
| DRAWN BY    |            |
|             |            |

























































| Return | to | Index |
|--------|----|-------|
|--------|----|-------|

| SCALE       | 1 : 1000                                                                                           |
|-------------|----------------------------------------------------------------------------------------------------|
| DATE        | 16/12/2015                                                                                         |
| DRAWING No. | LS16 040                                                                                           |
| DRAWN BY    |                                                                                                    |
|             | © Crown copyright. All rights reserved<br>East Sussex County Council<br>Licence No. 100019601 2015 |