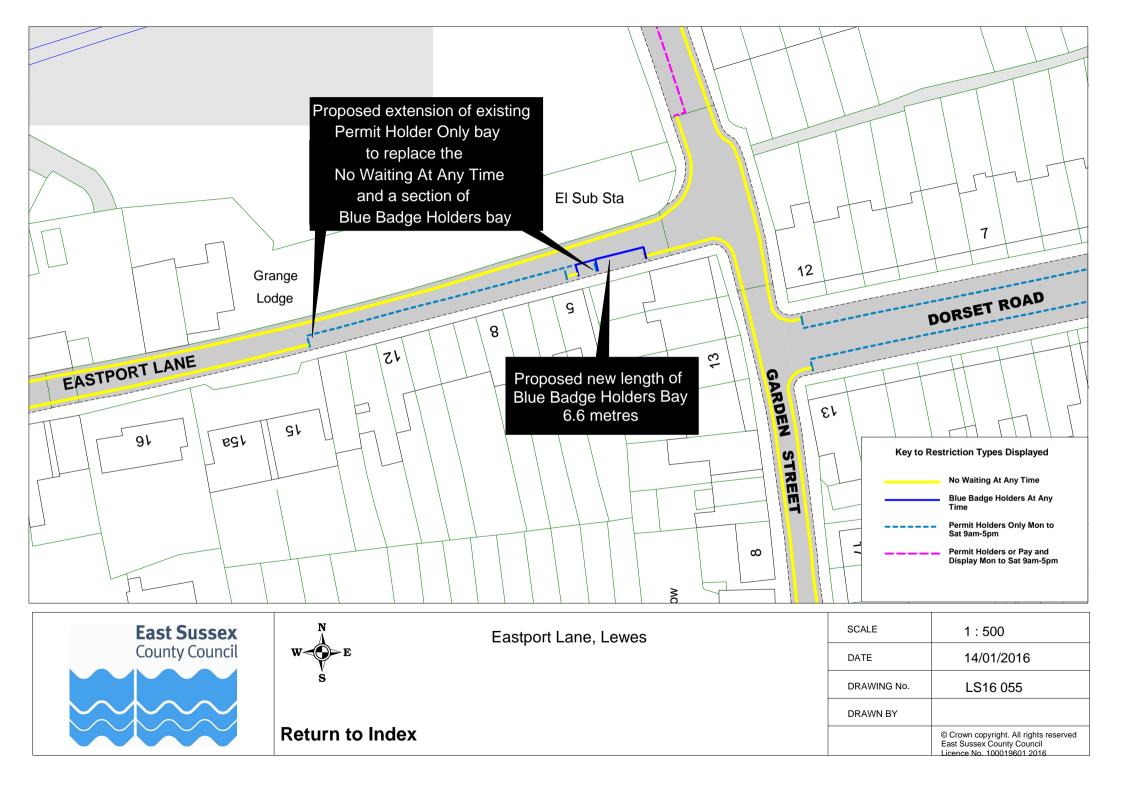

turn | to | Index |
|--------|----|-------|
|--------|----|-------|

| SCALE       | 1 : 1000                                                                                           |
|-------------|----------------------------------------------------------------------------------------------------|
| DATE        | 16/12/2015                                                                                         |
| DRAWING No. | LS16 040                                                                                           |
| DRAWN BY    |                                                                                                    |
|             | © Crown copyright. All rights reserved<br>East Sussex County Council<br>Licence No. 100019601 2015 |