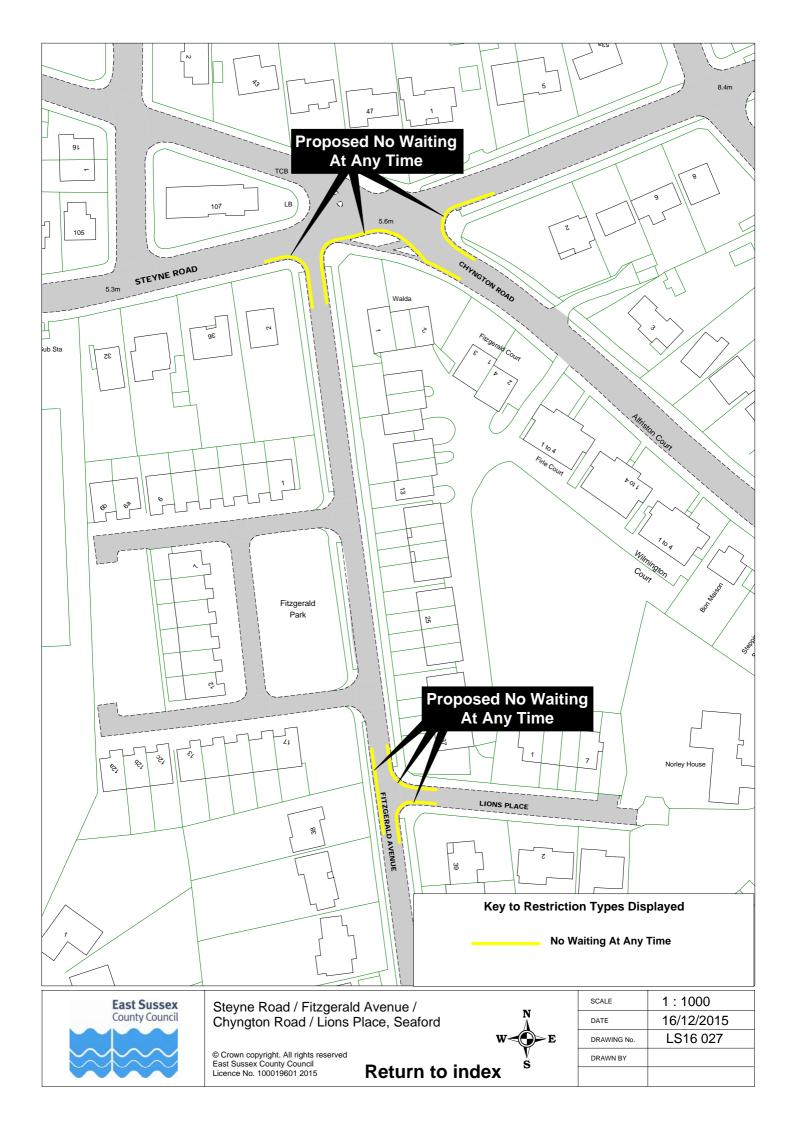

| LS16 034 |          |         |  |
| 79 | The Avenue, Lewes                      | LS16 063 |          |         |  |
| 80 | The Drove, Falmer                      | LS16 035 | LS16 036 |         |  |
| 81 | The Gallops, Lewes                     | LS16 059 |          |         |  |
| 82 | Vale Road, Seaford                     | LS16 022 | LS16 023 |         |  |
| 83 | Winterbourne Close, Lewes              | LS16 062 |          |         |  |





























© Crown copyright. All rights reserved East Sussex County Council Licence No. 100019601 2015

**Return to index** 



| SCALE       | 1:1000     |
|-------------|------------|
| DATE        | 16/12/2015 |
| DRAWING No. | LS16 013   |
| DRAWN BY    |            |
|             |            |

























































| Return | to | Index |
|--------|----|-------|
|--------|----|-------|

| SCALE       | 1 : 1000                                                                                           |
|-------------|----------------------------------------------------------------------------------------------------|
| DATE        | 16/12/2015                                                                                         |
| DRAWING No. | LS16 040                                                                                           |
| DRAWN BY    |                                                                                                    |
|             | © Crown copyright. All rights reserved<br>East Sussex County Council<br>Licence No. 100019601 20