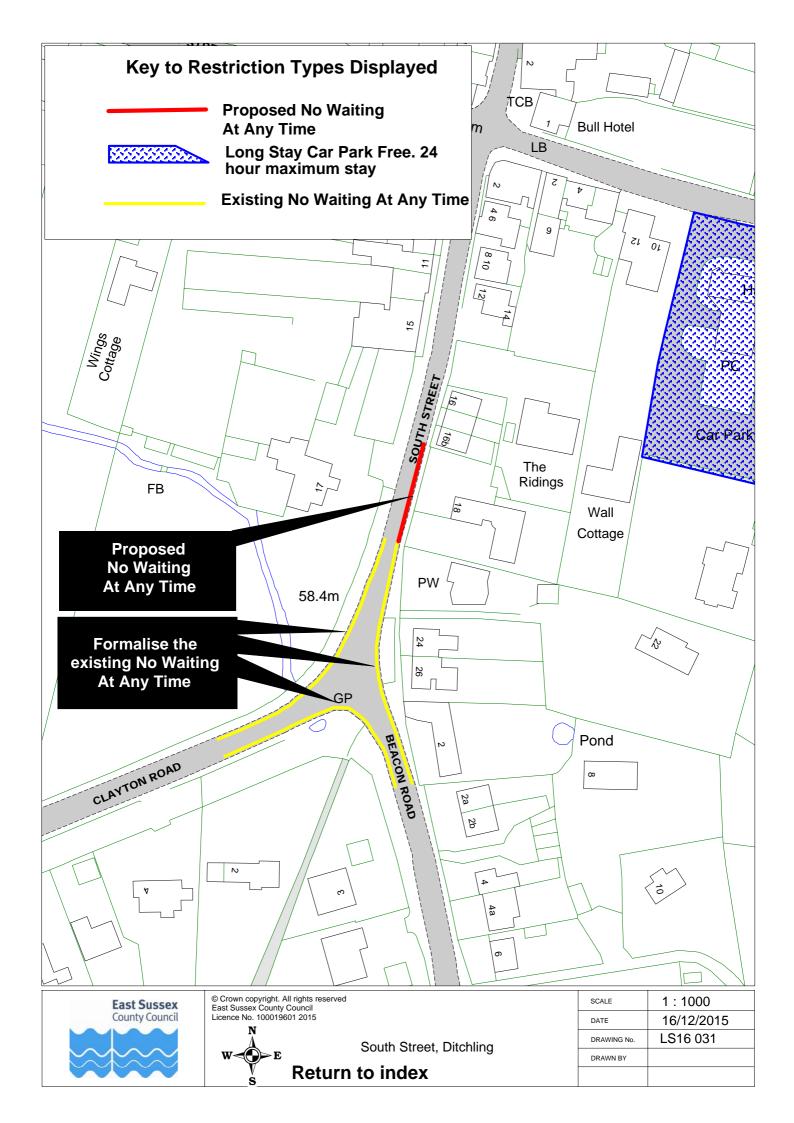

34 |          |         |  |
| 79 | The Avenue, Lewes                      | LS16 063 |          |         |  |
| 80 | The Drove, Falmer                      | LS16 035 | LS16 036 |         |  |
| 81 | The Gallops, Lewes                     | LS16 059 |          |         |  |
| 82 | Vale Road, Seaford                     | LS16 022 | LS16 023 |         |  |
| 83 | Winterbourne Close, Lewes              | LS16 062 |          |         |  |





























© Crown copyright. All rights reserved East Sussex County Council Licence No. 100019601 2015

**Return to index** 



| SCALE       | 1:1000     |
|-------------|------------|
| DATE        | 16/12/2015 |
| DRAWING No. | LS16 013   |
| DRAWN BY    |            |
|             |            |

























































| Return | to | Index |
|--------|----|-------|
|--------|----|-------|

| SCALE       | 1 : 1000                                                                                           |
|-------------|----------------------------------------------------------------------------------------------------|
| DATE        | 16/12/2015                                                                                         |
| DRAWING No. | LS16 040                                                                                           |
| DRAWN BY    |                                                                                                    |
|             | © Crown copyright. All rights reserved<br>East Sussex County Council<br>Licence No. 100019601 2015 |