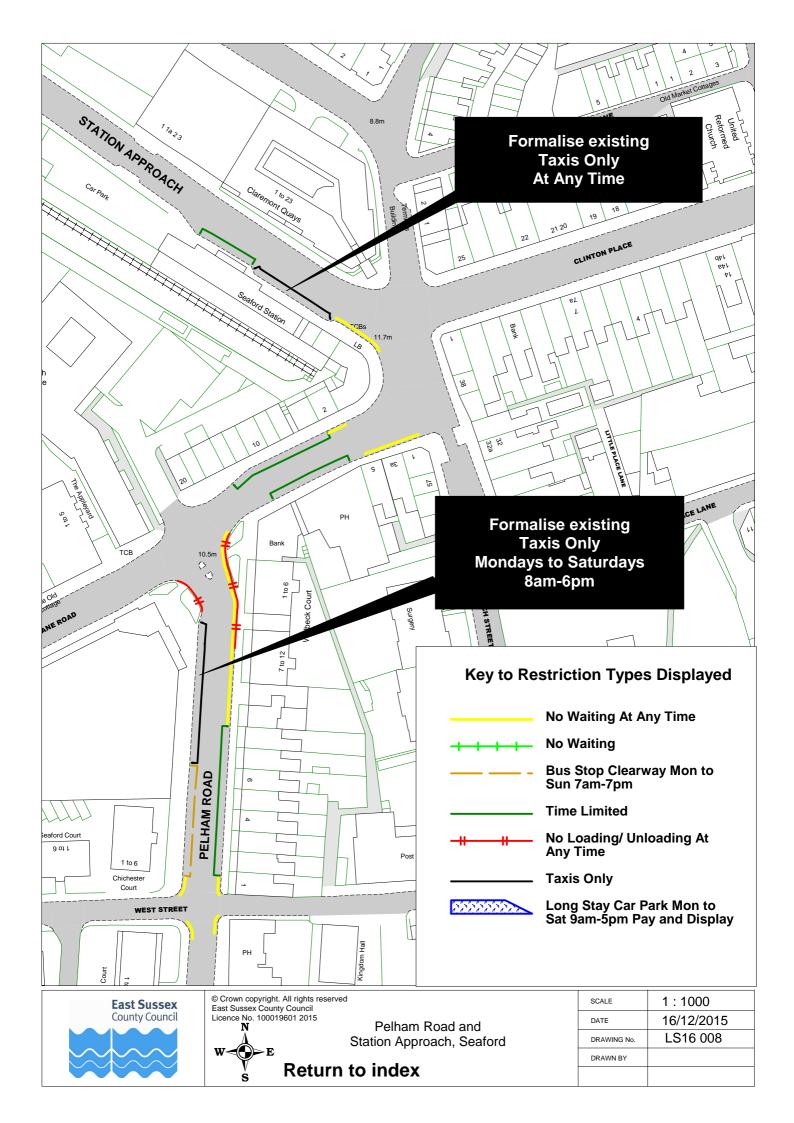

|    | Road Name                              |          | Р        | lan ref |  |
|----|----------------------------------------|----------|----------|---------|--|
| 42 | Meridian Way, Peacehaven               | LS16 016 |          |         |  |
| 43 | Middle Street                          | LS16 046 |          |         |  |
| 44 | Milberg Road, Seaford                  | LS16 052 |          |         |  |
| 45 | Mill Street, Falmer                    | LS16 046 |          |         |  |
| 46 | Montacute Road, Lewes                  | LS16 002 |          |         |  |
| 47 | Mount Road, Newhaven                   | LS16 020 |          |         |  |
| 48 | Norman Road, Newhaven                  | LS16 053 |          |         |  |
| 49 | North Way, Lewes                       | LS16 003 |          |         |  |
| 50 | Nutley Avenue, Saltdean                | LS16 011 |          |         |  |
| 51 | Park Avenue, Telscombe Cliffs          | LS16 043 |          |         |  |
| 52 | Park Street, Falmer                    | LS16 046 | LS16 047 |         |  |
| 53 | Pelham Road, Seaford                   | LS16 008 |          |         |  |
| 54 | Phyllis Avenue, Peacehaven             | LS16 015 |          |         |  |
| 55 | Priory Street, Lewes                   | LS16 004 |          |         |  |
| 56 | Railway Lane, Lewes                    | LS16 057 |          |         |  |
| 57 | Ridge Road, Falmer                     | LS16 009 | LS16 046 |         |  |
| 58 | Roderick Avenue, Peacehaven            | LS16 010 |          |         |  |
| 59 | Roundhouse Crescent, Peacehaven        | LS16 017 |          |         |  |
| 60 | Sherwood Road, Seaford                 | LS16 024 |          |         |  |
| 61 | South Coast Road, Telscombe Cliffs     | LS16 012 |          |         |  |
| 62 | South Street, Ditchling                | LS16 031 |          |         |  |
| 63 | South Street, Falmer                   | LS16 047 |          |         |  |
| 64 | Southover Road, Lewes                  | LS16 005 |          |         |  |
| 65 | Southview Road, Peacehaven             | LS16 032 |          |         |  |
| 66 | St Crispians, Seaford                  | LS16 033 |          |         |  |
| 67 | St Peters Avenue, Telscombe Cliffs     | LS16 013 |          |         |  |
| 68 | St Peters Place, Lewes                 | LS16 006 |          |         |  |
| 69 | Station Approach, Seaford              | LS16 008 | LS16 033 |         |  |
| 70 | Station Road, Newhaven                 | LS16 020 |          |         |  |
| 71 | Station Street, Lewes                  | LS16 056 |          |         |  |
| 72 | Steyne Road, Seaford                   | LS16 027 | LS16 030 |         |  |
| 73 | Steyning Avenue, Peacehaven            | LS16 040 |          |         |  |
| 74 | Sutton Avenue, Peacehaven              | LS16 014 |          |         |  |
| 75 | Sutton Avenue, Seaford                 | LS16 026 | LS16 039 |         |  |
| 76 | Sutton Road, Seaford                   | LS16 025 |          |         |  |
| 77 | Talbot Terrace, Lewes                  | LS16 058 |          |         |  |
| 78 | Telscombe Cliffs Way, Telscombe Cliffs | LS16 034 |          |         |  |
| 79 | The Avenue, Lewes                      | LS16 063 |          |         |  |
| 80 | The Drove, Falmer                      | LS16 035 | LS16 036 |         |  |
| 81 | The Gallops, Lewes                     | LS16 059 |          |         |  |
| 82 | Vale Road, Seaford                     | LS16 022 | LS16 023 |         |  |
| 83 | Winterbourne Close, Lewes              | LS16 062 |          |         |  |