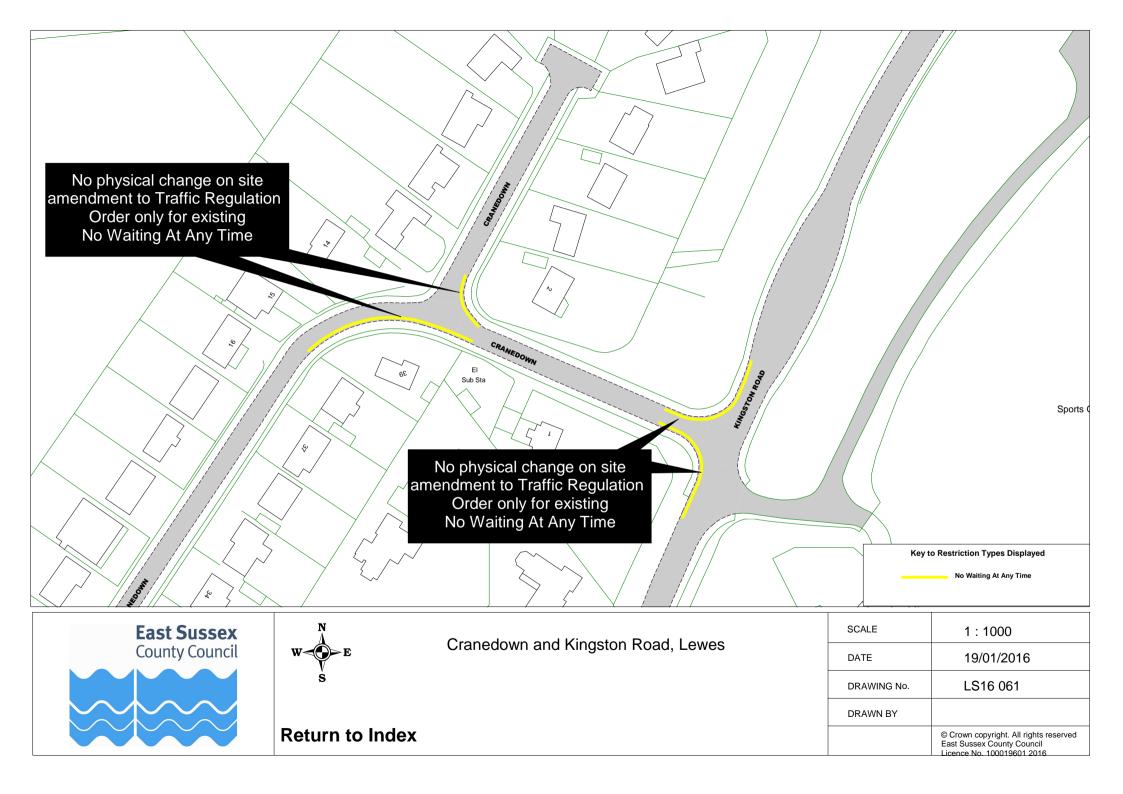

Index |
|--------|----|-------|
|--------|----|-------|

| SCALE       | 1 : 1000                                                                                           |
|-------------|----------------------------------------------------------------------------------------------------|
| DATE        | 16/12/2015                                                                                         |
| DRAWING No. | LS16 040                                                                                           |
| DRAWN BY    |                                                                                                    |
|             | © Crown copyright. All rights reserved<br>East Sussex County Council<br>Licence No. 100019601 2015 |