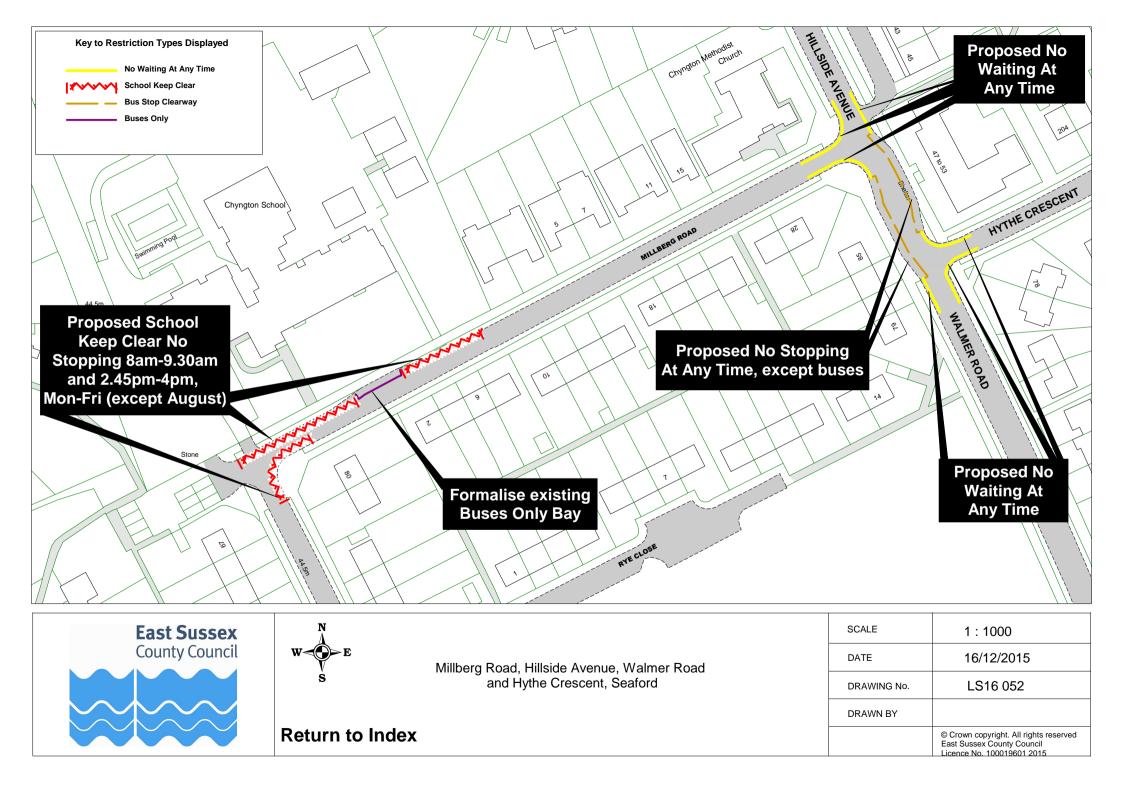

| Return | to | Index |
|--------|----|-------|
|--------|----|-------|

| SCALE       | 1 : 1000                                                                                           |
|-------------|----------------------------------------------------------------------------------------------------|
| DATE        | 16/12/2015                                                                                         |
| DRAWING No. | LS16 040                                                                                           |
| DRAWN BY    |                                                                                                    |
|             | © Crown copyright. All rights reserved<br>East Sussex County Council<br>Licence No. 100019601 2015 |