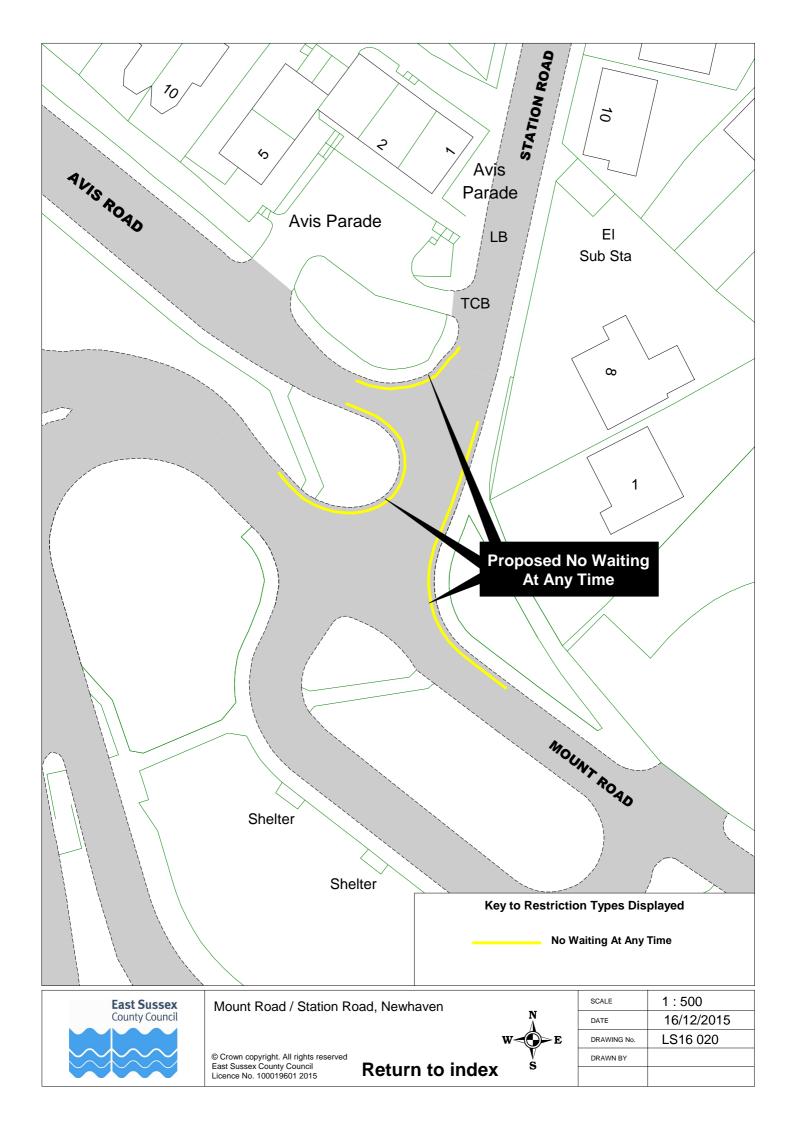

scombe Cliffs | LS16 034 |          |         |  |
| 79 | The Avenue, Lewes                      | LS16 063 |          |         |  |
| 80 | The Drove, Falmer                      | LS16 035 | LS16 036 |         |  |
| 81 | The Gallops, Lewes                     | LS16 059 |          |         |  |
| 82 | Vale Road, Seaford                     | LS16 022 | LS16 023 |         |  |
| 83 | Winterbourne Close, Lewes              | LS16 062 |          |         |  |





























© Crown copyright. All rights reserved East Sussex County Council Licence No. 100019601 2015

**Return to index** 



| SCALE       | 1:1000     |
|-------------|------------|
| DATE        | 16/12/2015 |
| DRAWING No. | LS16 013   |
| DRAWN BY    |            |
|             |            |

























































| Return | to | Index |
|--------|----|-------|
|--------|----|-------|

| SCALE       | 1 : 1000                                                                                           |
|-------------|----------------------------------------------------------------------------------------------------|
| DATE        | 16/12/2015                                                                                         |
| DRAWING No. | LS16 040                                                                                           |
| DRAWN BY    |                                                                                                    |
|             | © Crown copyright. All rights reserved<br>East Sussex County Council<br>Licence No