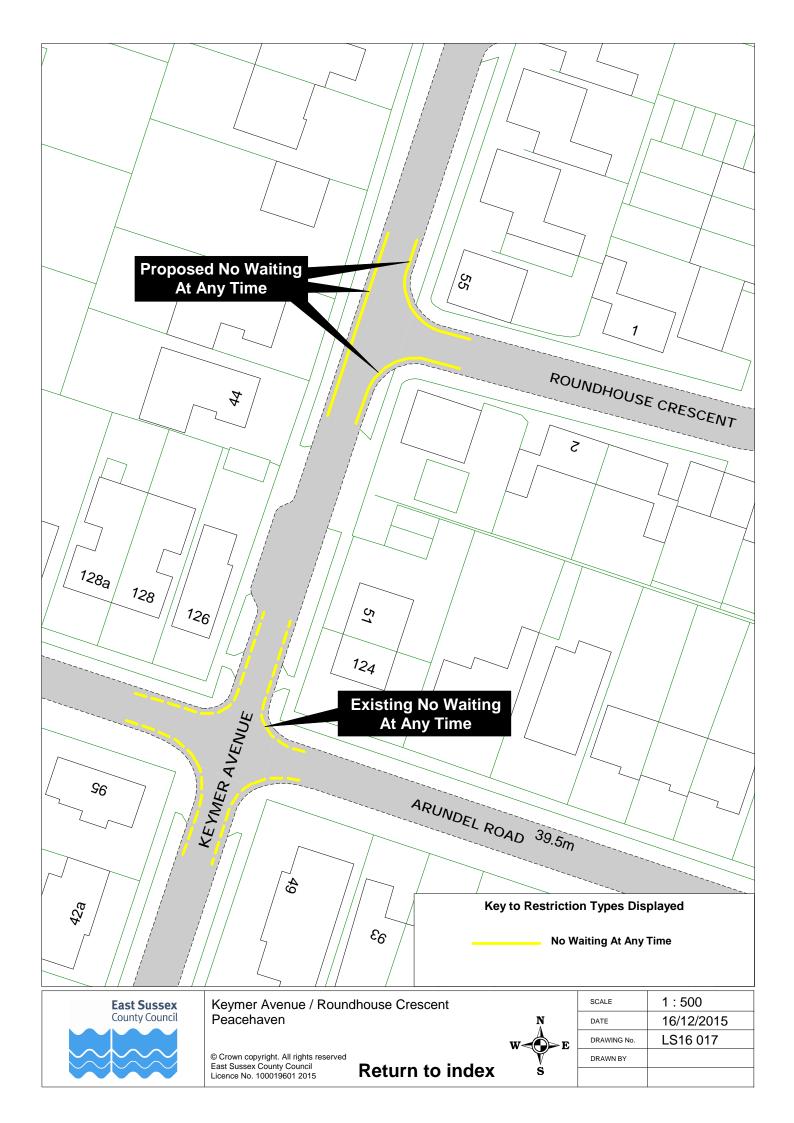

y, Telscombe Cliffs | LS16 034 |          |         |  |
| 79 | The Avenue, Lewes                      | LS16 063 |          |         |  |
| 80 | The Drove, Falmer                      | LS16 035 | LS16 036 |         |  |
| 81 | The Gallops, Lewes                     | LS16 059 |          |         |  |
| 82 | Vale Road, Seaford                     | LS16 022 | LS16 023 |         |  |
| 83 | Winterbourne Close, Lewes              | LS16 062 |          |         |  |





























© Crown copyright. All rights reserved East Sussex County Council Licence No. 100019601 2015

**Return to index** 



| SCALE       | 1:1000     |
|-------------|------------|
| DATE        | 16/12/2015 |
| DRAWING No. | LS16 013   |
| DRAWN BY    |            |
|             |            |

























































| Return | to | Index |
|--------|----|-------|
|--------|----|-------|

| SCALE       | 1 : 1000                                                                                           |
|-------------|----------------------------------------------------------------------------------------------------|
| DATE        | 16/12/2015                                                                                         |
| DRAWING No. | LS16 040                                                                                           |
| DRAWN BY    |                                                                                                    |
|             | © Crown copyright. All rights reserved<br>East Sussex County Council<br>Lice