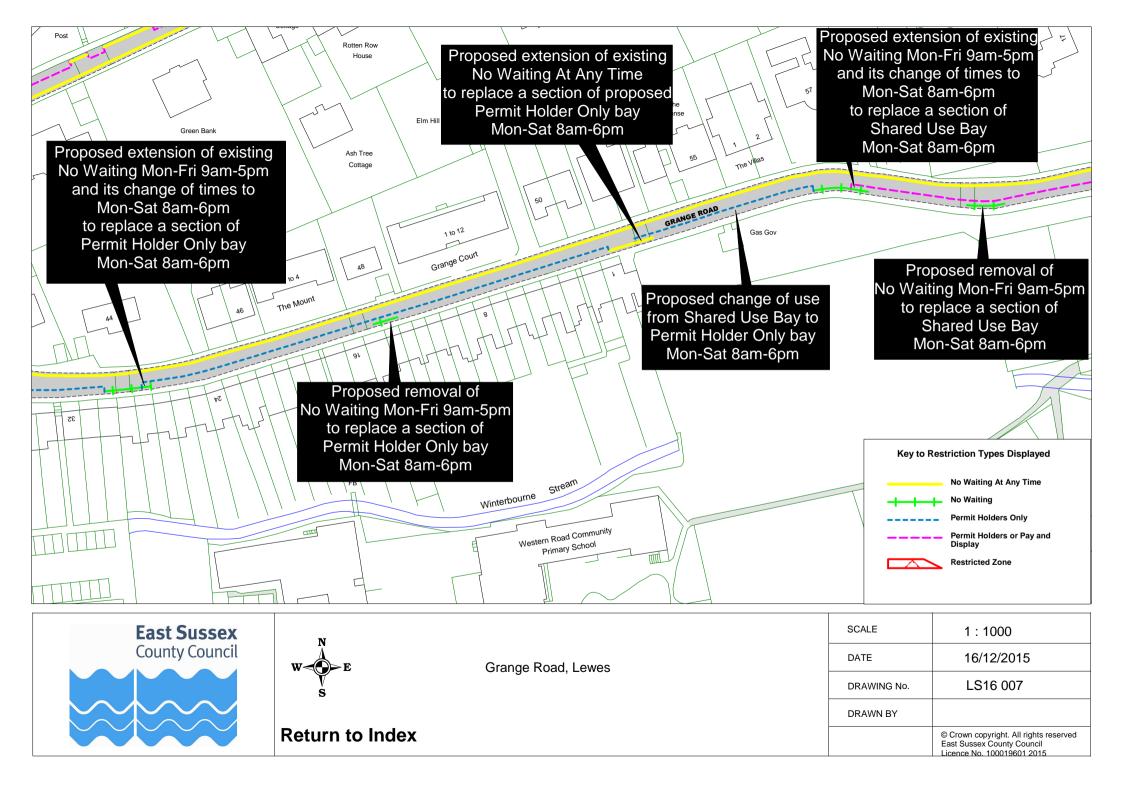

|    | Road Name                           |          | Р        | lan ref  |  |
|----|-------------------------------------|----------|----------|----------|--|
| 1  | Acacia Road, Newhaven               | LS16 038 |          |          |  |
| 2  | Alfriston Road, Seaford             | LS16 022 |          |          |  |
| 3  | Ambleside Avenue, Telscombe Cliffs  | LS16 013 |          |          |  |
| 4  | Arundel Road West, Telscombe Cliffs | LS16 013 |          |          |  |
| 5  | Arundel Road, Peacehaven            | LS16 018 | LS16 040 |          |  |
| 6  | Balcombe Road, Peacehaven           | LS16 015 |          |          |  |
| 7  | Blatchington Road, Seaford          | LS16 041 |          |          |  |
| 8  | Broad Street, Seaford               | LS16 042 |          |          |  |
| 9  | Central Avenue, Telscombe Cliffs    | LS16 012 | LS16 013 | LS16 043 |  |
| 10 | Chatham Place, Seaford              | LS16 028 |          |          |  |
| 11 | Chyngton Road, Seaford              | LS16 027 |          |          |  |
| 12 | Cradle Hill Road, Seaford           | LS16 022 |          |          |  |
| 13 | Cranedown, Lewes                    | LS16 061 |          |          |  |
| 14 | Crowborough Road, Saltdean          | LS16 011 |          |          |  |
| 15 | Dacre Road, Newhaven                | LS16 045 |          |          |  |
| 16 | Denton Rise, Newhaven               | LS16 038 |          |          |  |
| 17 | Denton Road, Newhaven               | LS16 038 |          |          |  |
| 18 | Dorothy Road, Peacehaven            | LS16 040 |          |          |  |
| 19 | East Albany Road, Seaford           | LS16 025 |          |          |  |
| 20 | East Street, Falmer                 | LS16 047 |          |          |  |
| 21 | Eastport Lane                       | LS16 055 |          |          |  |
| 22 | Esplanade, Seaford                  | LS16 029 |          |          |  |
| 23 | Ferrers Road, Lewes                 | LS16 060 |          |          |  |
| 24 | Fitzgerald Road, Seaford            | LS16 027 |          |          |  |
| 25 | Gibbon Road, Newhaven               | LS16 019 |          |          |  |
| 26 | Gladys Avenue, Peacehaven           | LS16 018 |          |          |  |
| 27 | Grange Road, Lewes                  | LS16 007 |          |          |  |
| 28 | Greenwich Way, Peacehaven           | LS16 016 |          |          |  |
| 29 | Harbour View Road, Newhaven         | LS16 021 |          |          |  |
| 30 | Haven Way, Newhaven                 | LS16 021 |          |          |  |
| 31 | High Street, Barcombe               | LS16 048 |          |          |  |
| 32 | High Street, Lewes                  | LS16 001 | LS16 054 |          |  |
| 33 | Hillside Avenue, Seaford            | LS16 052 |          |          |  |
| 34 | Hoddern Avenue, Peacehaven          | LS16 049 |          |          |  |
| 35 | Hythe Crescent, Seaford             | LS16 052 |          |          |  |
| 36 | Keymer Avenue, Peacehaven           | LS16 017 |          |          |  |
| 37 | Kingstone Road, Lewes               | LS16 061 |          |          |  |
| 38 | Lexden Road, Seaford                | LS16 023 | LS16 044 |          |  |
| 39 | Lions Place, Seaford                | LS16 027 |          |          |  |
| 40 | Marine Parade, Seaford              | LS16 050 |          |          |  |
| 41 | Mason Road, Seaford                 | LS16 024 |          |          |  |