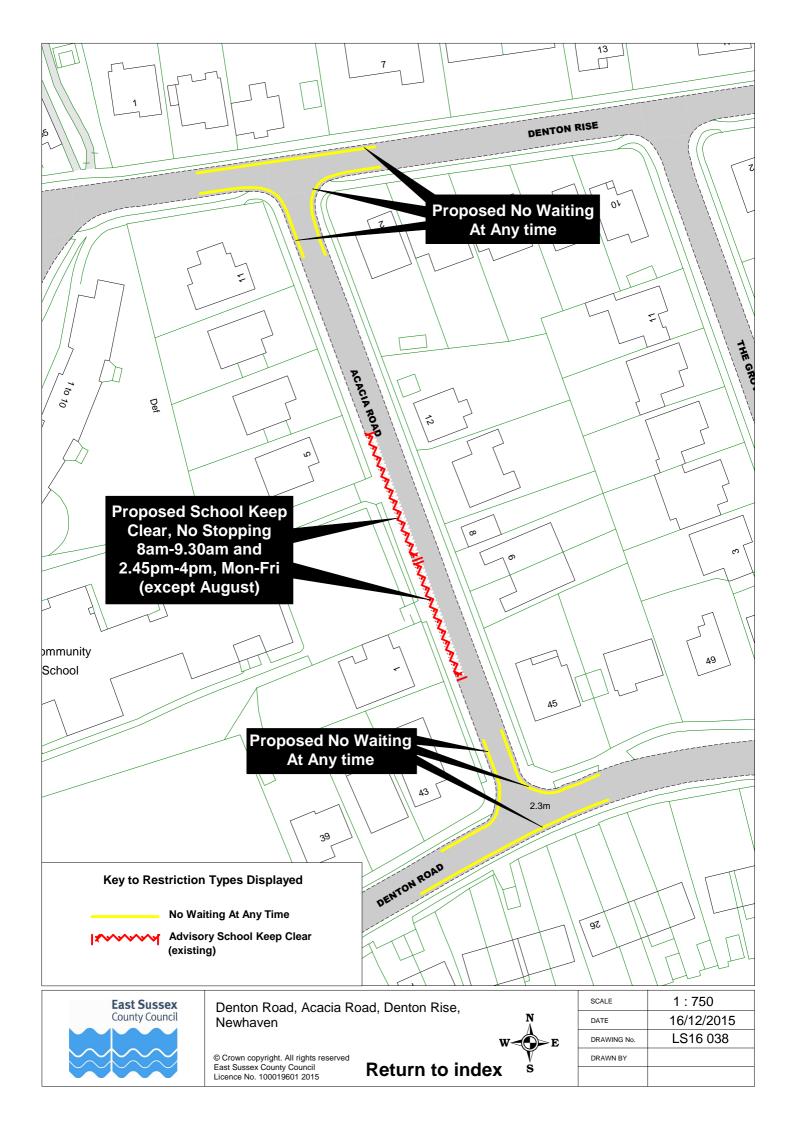

|    | Road Name                              |          | Р        | lan ref |  |
|----|----------------------------------------|----------|----------|---------|--|
| 42 | Meridian Way, Peacehaven               | LS16 016 |          |         |  |
| 43 | Middle Street                          | LS16 046 |          |         |  |
| 44 | Milberg Road, Seaford                  | LS16 052 |          |         |  |
| 45 | Mill Street, Falmer                    | LS16 046 |          |         |  |
| 46 | Montacute Road, Lewes                  | LS16 002 |          |         |  |
| 47 | Mount Road, Newhaven                   | LS16 020 |          |         |  |
| 48 | Norman Road, Newhaven                  | LS16 053 |          |         |  |
| 49 | North Way, Lewes                       | LS16 003 |          |         |  |
| 50 | Nutley Avenue, Saltdean                | LS16 011 |          |         |  |
| 51 | Park Avenue, Telscombe Cliffs          | LS16 043 |          |         |  |
| 52 | Park Street, Falmer                    | LS16 046 | LS16 047 |         |  |
| 53 | Pelham Road, Seaford                   | LS16 008 |          |         |  |
| 54 | Phyllis Avenue, Peacehaven             | LS16 015 |          |         |  |
| 55 | Priory Street, Lewes                   | LS16 004 |          |         |  |
| 56 | Railway Lane, Lewes                    | LS16 057 |          |         |  |
| 57 | Ridge Road, Falmer                     | LS16 009 | LS16 046 |         |  |
| 58 | Roderick Avenue, Peacehaven            | LS16 010 |          |         |  |
| 59 | Roundhouse Crescent, Peacehaven        | LS16 017 |          |         |  |
| 60 | Sherwood Road, Seaford                 | LS16 024 |          |         |  |
| 61 | South Coast Road, Telscombe Cliffs     | LS16 012 |          |         |  |
| 62 | South Street, Ditchling                | LS16 031 |          |         |  |
| 63 | South Street, Falmer                   | LS16 047 |          |         |  |
| 64 | Southover Road, Lewes                  | LS16 005 |          |         |  |
| 65 | Southview Road, Peacehaven             | LS16 032 |          |         |  |
| 66 | St Crispians, Seaford                  | LS16 033 |          |         |  |
| 67 | St Peters Avenue, Telscombe Cliffs     | LS16 013 |          |         |  |
| 68 | St Peters Place, Lewes                 | LS16 006 |          |         |  |
| 69 | Station Approach, Seaford              | LS16 008 | LS16 033 |         |  |
| 70 | Station Road, Newhaven                 | LS16 020 |          |         |  |
| 71 | Station Street, Lewes                  | LS16 056 |          |         |  |
| 72 | Steyne Road, Seaford                   | LS16 027 | LS16 030 |         |  |
| 73 | Steyning Avenue, Peacehaven            | LS16 040 |          |         |  |
| 74 | Sutton Avenue, Peacehaven              | LS16 014 |          |         |  |
| 75 | Sutton Avenue, Seaford                 | LS16 026 | LS16 039 |         |  |
| 76 | Sutton Road, Seaford                   | LS16 025 |          |         |  |
| 77 | Talbot Terrace, Lewes                  | LS16 058 |          |         |  |
| 78 | Telscombe Cliffs Way, Telscombe Cliffs | LS16 034 |          |         |  |
| 79 | The Avenue, Lewes                      | LS16 063 |          |         |  |
| 80 | The Drove, Falmer                      | LS16 035 | LS16 036 |         |  |
| 81 | The Gallops, Lewes                     | LS16 059 |          |         |  |
| 82 | Vale Road, Seaford                     | LS16 022 | LS16 023 |         |  |
| 83 | Winterbourne Close, Lewes              | LS16 062 |          |         |  |