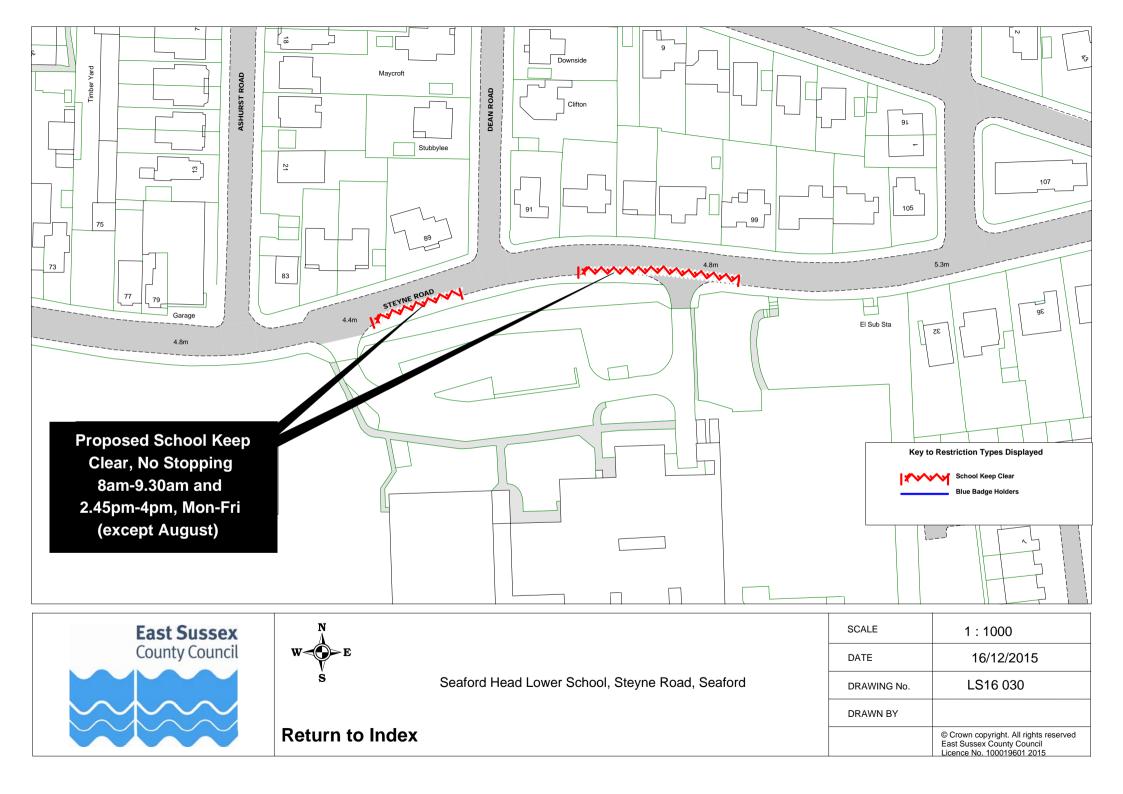

034 |          |         |  |
| 79 | The Avenue, Lewes                      | LS16 063 |          |         |  |
| 80 | The Drove, Falmer                      | LS16 035 | LS16 036 |         |  |
| 81 | The Gallops, Lewes                     | LS16 059 |          |         |  |
| 82 | Vale Road, Seaford                     | LS16 022 | LS16 023 |         |  |
| 83 | Winterbourne Close, Lewes              | LS16 062 |          |         |  |





























© Crown copyright. All rights reserved East Sussex County Council Licence No. 100019601 2015

**Return to index** 



| SCALE       | 1:1000     |
|-------------|------------|
| DATE        | 16/12/2015 |
| DRAWING No. | LS16 013   |
| DRAWN BY    |            |
|             |            |

























































| Return | to | Index |
|--------|----|-------|
|--------|----|-------|

| SCALE       | 1 : 1000                                                                                           |
|-------------|----------------------------------------------------------------------------------------------------|
| DATE        | 16/12/2015                                                                                         |
| DRAWING No. | LS16 040                                                                                           |
| DRAWN BY    |                                                                                                    |
|             | © Crown copyright. All rights reserved<br>East Sussex County Council<br>Licence No. 100019601 2015 |