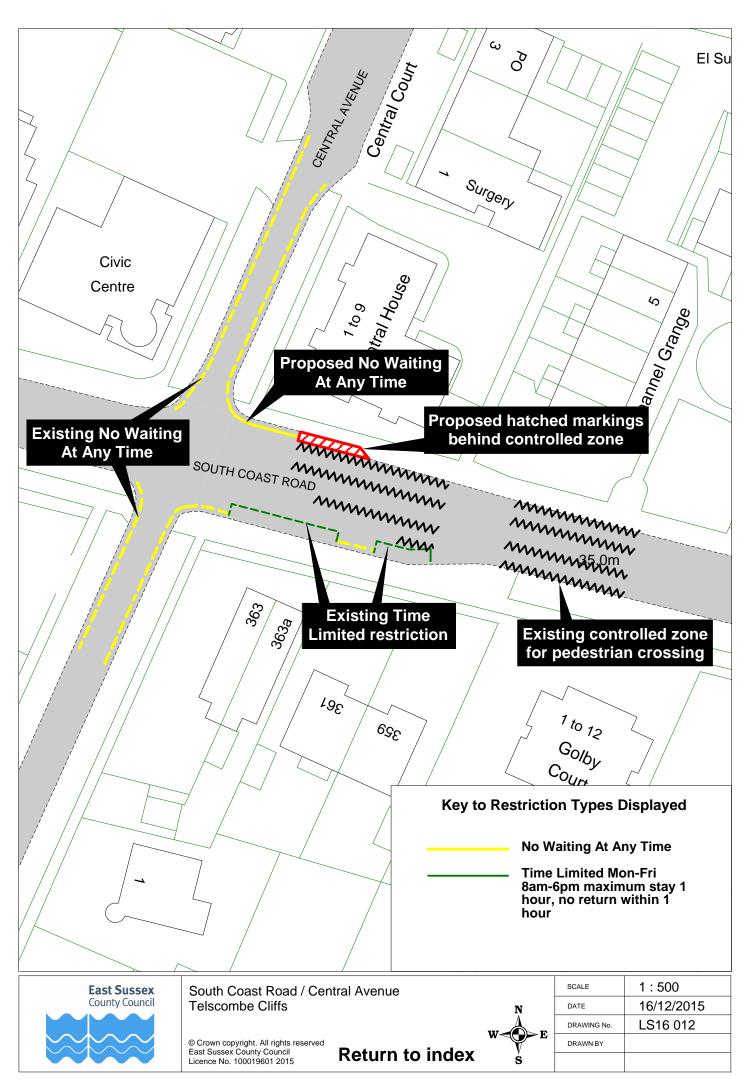

014 |          |         |  |
| 75 | Sutton Avenue, Seaford                 | LS16 026 | LS16 039 |         |  |
| 76 | Sutton Road, Seaford                   | LS16 025 |          |         |  |
| 77 | Talbot Terrace, Lewes                  | LS16 058 |          |         |  |
| 78 | Telscombe Cliffs Way, Telscombe Cliffs | LS16 034 |          |         |  |
| 79 | The Avenue, Lewes                      | LS16 063 |          |         |  |
| 80 | The Drove, Falmer                      | LS16 035 | LS16 036 |         |  |
| 81 | The Gallops, Lewes                     | LS16 059 |          |         |  |
| 82 | Vale Road, Seaford                     | LS16 022 | LS16 023 |         |  |
| 83 | Winterbourne Close, Lewes              | LS16 062 |          |         |  |





























© Crown copyright. All rights reserved East Sussex County Council Licence No. 100019601 2015

**Return to index** 



| SCALE       | 1:1000     |
|-------------|------------|
| DATE        | 16/12/2015 |
| DRAWING No. | LS16 013   |
| DRAWN BY    |            |
|             |            |

























































| Return | to | Index |
|--------|----|-------|
|--------|----|-------|

| SCALE       | 1 : 1000                                                                                           |
|-------------|----------------------------------------------------------------------------------------------------|
| DATE        | 16/12/2015                                                                                         |
| DRAWING No. | LS16