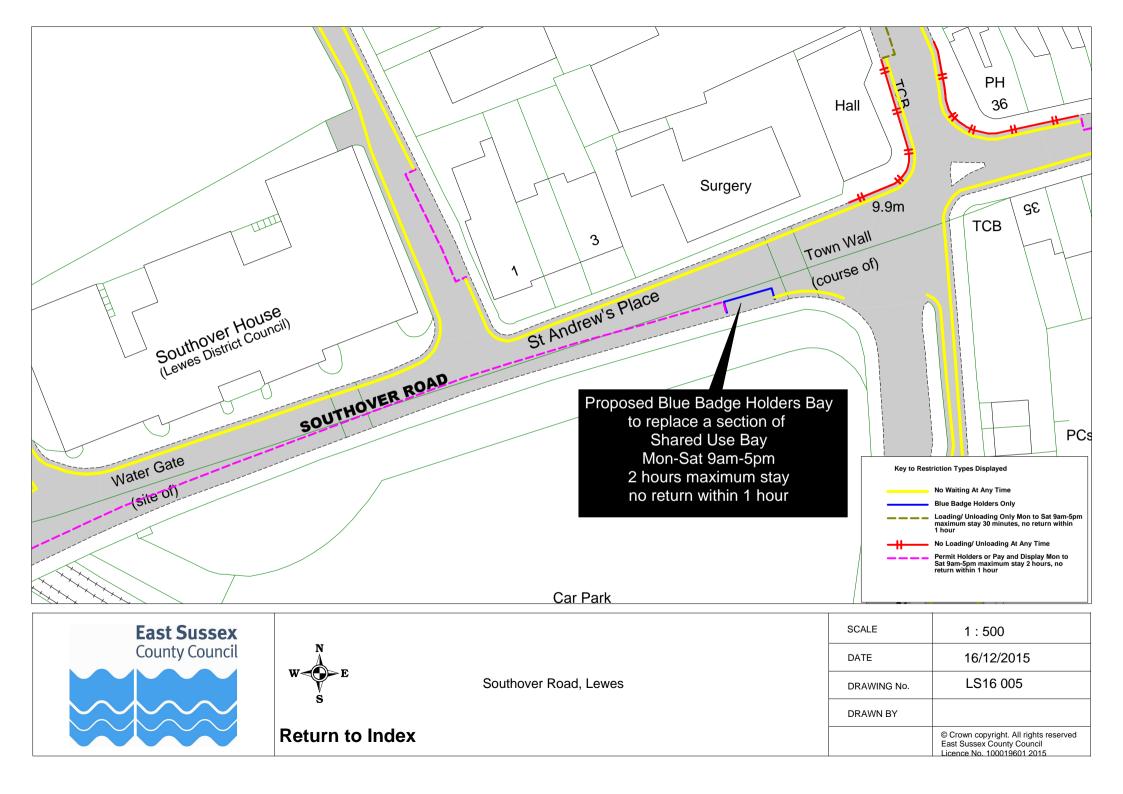

|    | Road Name                           |          | Р        | lan ref  |  |
|----|-------------------------------------|----------|----------|----------|--|
| 1  | Acacia Road, Newhaven               | LS16 038 |          |          |  |
| 2  | Alfriston Road, Seaford             | LS16 022 |          |          |  |
| 3  | Ambleside Avenue, Telscombe Cliffs  | LS16 013 |          |          |  |
| 4  | Arundel Road West, Telscombe Cliffs | LS16 013 |          |          |  |
| 5  | Arundel Road, Peacehaven            | LS16 018 | LS16 040 |          |  |
| 6  | Balcombe Road, Peacehaven           | LS16 015 |          |          |  |
| 7  | Blatchington Road, Seaford          | LS16 041 |          |          |  |
| 8  | Broad Street, Seaford               | LS16 042 |          |          |  |
| 9  | Central Avenue, Telscombe Cliffs    | LS16 012 | LS16 013 | LS16 043 |  |
| 10 | Chatham Place, Seaford              | LS16 028 |          |          |  |
| 11 | Chyngton Road, Seaford              | LS16 027 |          |          |  |
| 12 | Cradle Hill Road, Seaford           | LS16 022 |          |          |  |
| 13 | Cranedown, Lewes                    | LS16 061 |          |          |  |
| 14 | Crowborough Road, Saltdean          | LS16 011 |          |          |  |
| 15 | Dacre Road, Newhaven                | LS16 045 |          |          |  |
| 16 | Denton Rise, Newhaven               | LS16 038 |          |          |  |
| 17 | Denton Road, Newhaven               | LS16 038 |          |          |  |
| 18 | Dorothy Road, Peacehaven            | LS16 040 |          |          |  |
| 19 | East Albany Road, Seaford           | LS16 025 |          |          |  |
| 20 | East Street, Falmer                 | LS16 047 |          |          |  |
| 21 | Eastport Lane                       | LS16 055 |          |          |  |
| 22 | Esplanade, Seaford                  | LS16 029 |          |          |  |
| 23 | Ferrers Road, Lewes                 | LS16 060 |          |          |  |
| 24 | Fitzgerald Road, Seaford            | LS16 027 |          |          |  |
| 25 | Gibbon Road, Newhaven               | LS16 019 |          |          |  |
| 26 | Gladys Avenue, Peacehaven           | LS16 018 |          |          |  |
| 27 | Grange Road, Lewes                  | LS16 007 |          |          |  |
| 28 | Greenwich Way, Peacehaven           | LS16 016 |          |          |  |
| 29 | Harbour View Road, Newhaven         | LS16 021 |          |          |  |
| 30 | Haven Way, Newhaven                 | LS16 021 |          |          |  |
| 31 | High Street, Barcombe               | LS16 048 |          |          |  |
| 32 | High Street, Lewes                  | LS16 001 | LS16 054 |          |  |
| 33 | Hillside Avenue, Seaford            | LS16 052 |          |          |  |
| 34 | Hoddern Avenue, Peacehaven          | LS16 049 |          |          |  |
| 35 | Hythe Crescent, Seaford             | LS16 052 |          |          |  |
| 36 | Keymer Avenue, Peacehaven           | LS16 017 |          |          |  |
| 37 | Kingstone Road, Lewes               | LS16 061 |          |          |  |
| 38 | Lexden Road, Seaford                | LS16 023 | LS16 044 |          |  |
| 39 | Lions Place, Seaford                | LS16 027 |          |          |  |
| 40 | Marine Parade, Seaford              | LS16 050 |          |          |  |
| 41 | Mason Road, Seaford                 | LS16 024 |          |          |  |