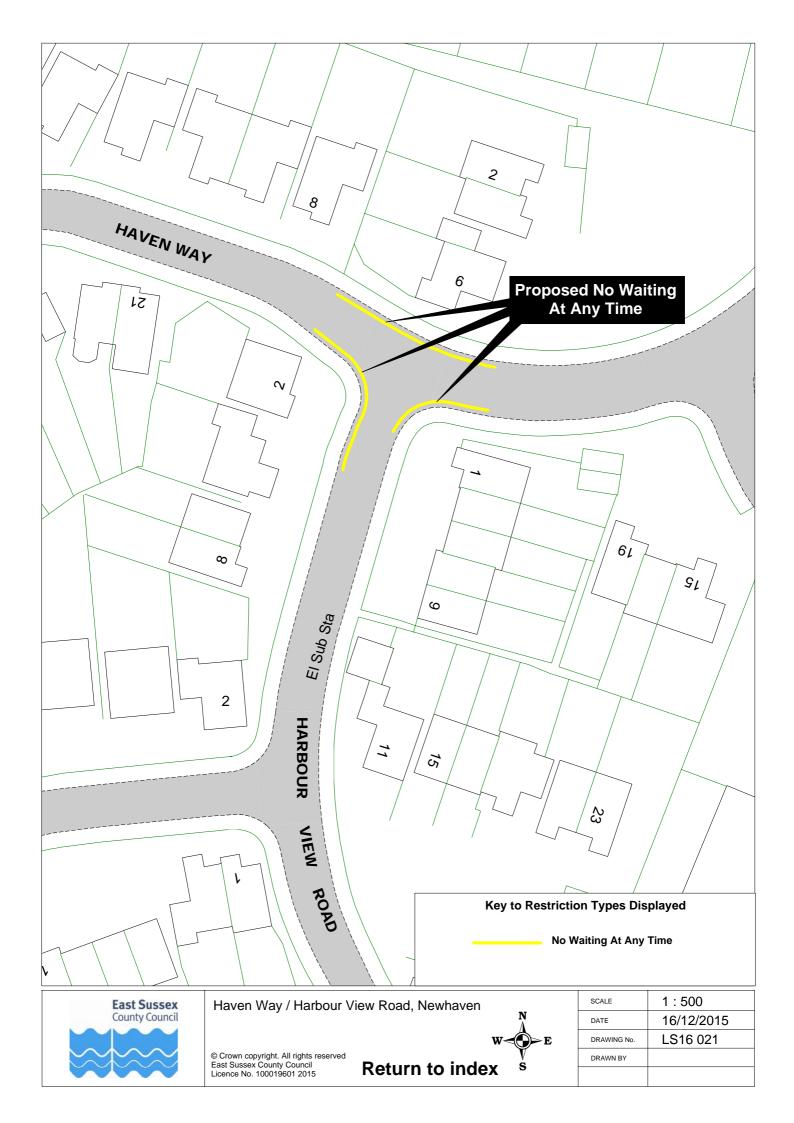

ombe Cliffs | LS16 034 |          |         |  |
| 79 | The Avenue, Lewes                      | LS16 063 |          |         |  |
| 80 | The Drove, Falmer                      | LS16 035 | LS16 036 |         |  |
| 81 | The Gallops, Lewes                     | LS16 059 |          |         |  |
| 82 | Vale Road, Seaford                     | LS16 022 | LS16 023 |         |  |
| 83 | Winterbourne Close, Lewes              | LS16 062 |          |         |  |





























© Crown copyright. All rights reserved East Sussex County Council Licence No. 100019601 2015

**Return to index** 



| SCALE       | 1:1000     |
|-------------|------------|
| DATE        | 16/12/2015 |
| DRAWING No. | LS16 013   |
| DRAWN BY    |            |
|             |            |

























































| Return | to | Index |
|--------|----|-------|
|--------|----|-------|

| SCALE       | 1 : 1000                                                                                           |
|-------------|----------------------------------------------------------------------------------------------------|
| DATE        | 16/12/2015                                                                                         |
| DRAWING No. | LS16 040                                                                                           |
| DRAWN BY    |                                                                                                    |
|             | © Crown copyright. All rights reserved<br>East Sussex County Council<br>Licence No.