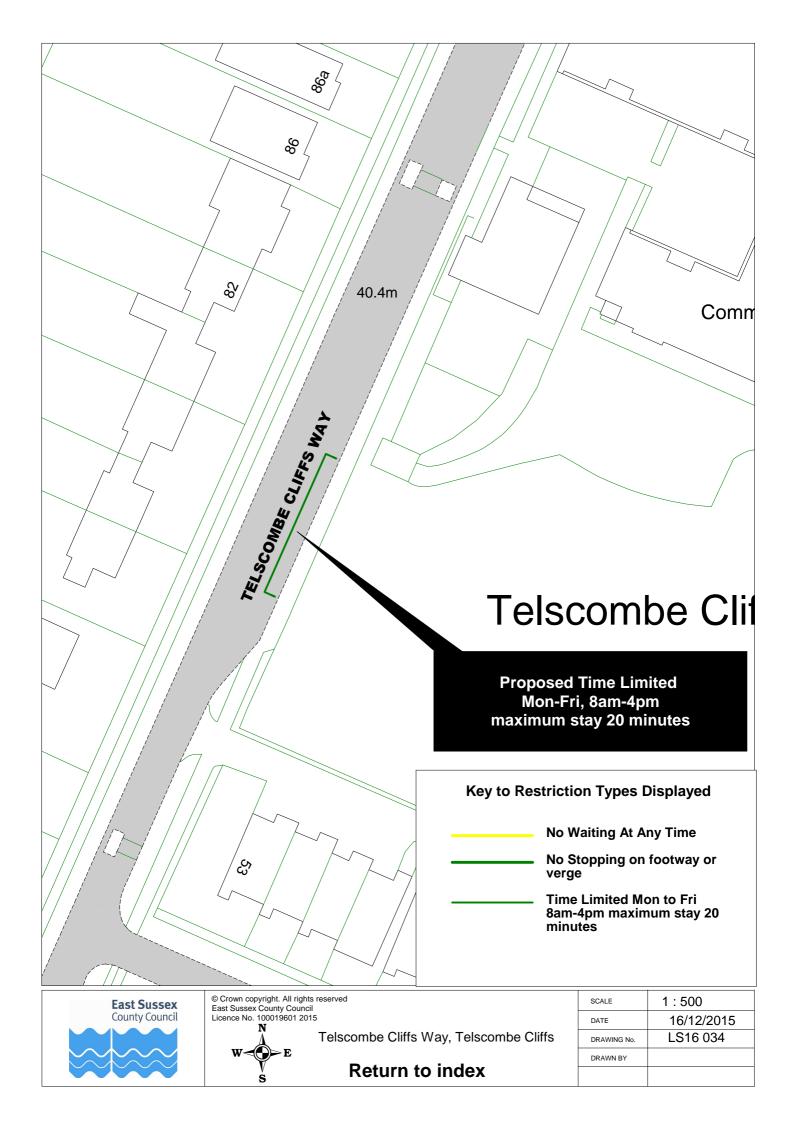

|         |  |
| 79 | The Avenue, Lewes                      | LS16 063 |          |         |  |
| 80 | The Drove, Falmer                      | LS16 035 | LS16 036 |         |  |
| 81 | The Gallops, Lewes                     | LS16 059 |          |         |  |
| 82 | Vale Road, Seaford                     | LS16 022 | LS16 023 |         |  |
| 83 | Winterbourne Close, Lewes              | LS16 062 |          |         |  |





























© Crown copyright. All rights reserved East Sussex County Council Licence No. 100019601 2015

**Return to index** 



| SCALE       | 1:1000     |
|-------------|------------|
| DATE        | 16/12/2015 |
| DRAWING No. | LS16 013   |
| DRAWN BY    |            |
|             |            |

























































| Return | to | Index |
|--------|----|-------|
|--------|----|-------|

| SCALE       | 1 : 1000                                                                                           |
|-------------|----------------------------------------------------------------------------------------------------|
| DATE        | 16/12/2015                                                                                         |
| DRAWING No. | LS16 040                                                                                           |
| DRAWN BY    |                                                                                                    |
|             | © Crown copyright. All rights reserved<br>East Sussex County Council<br>Licence No. 100019601 2015 |