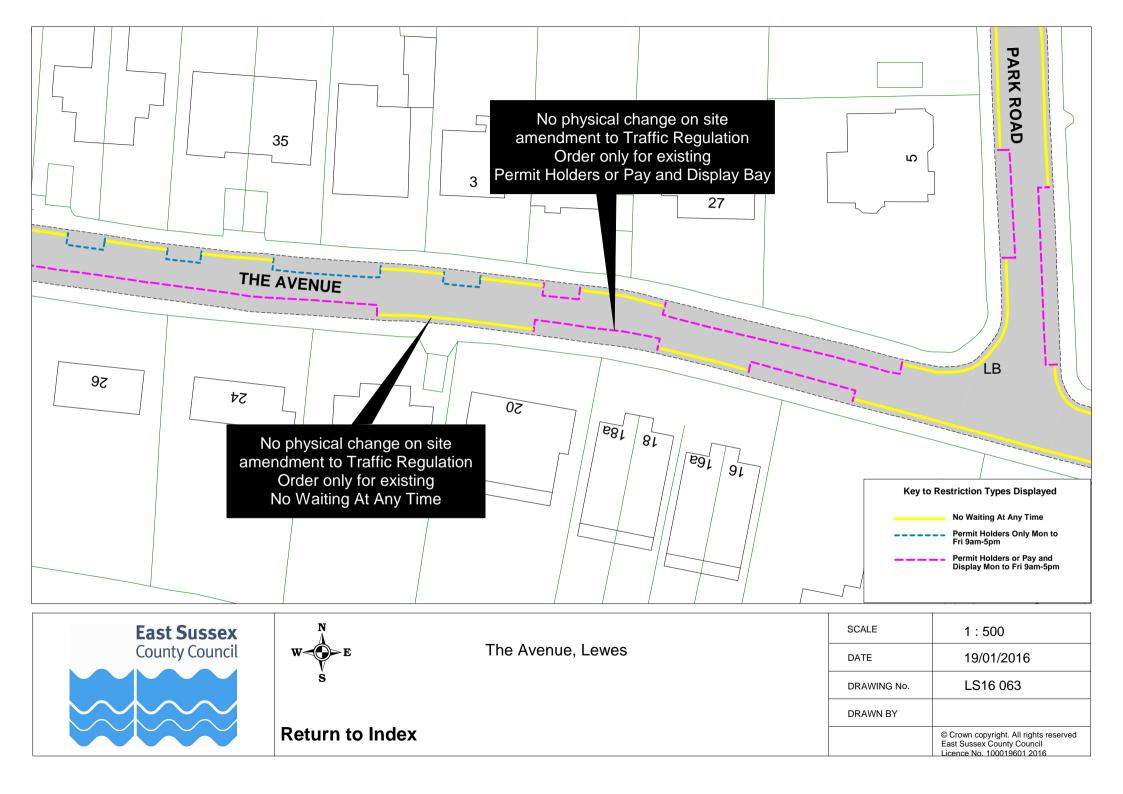

x |
|--------|----|-------|
|--------|----|-------|

| SCALE       | 1 : 1000                                                                                           |
|-------------|----------------------------------------------------------------------------------------------------|
| DATE        | 16/12/2015                                                                                         |
| DRAWING No. | LS16 040                                                                                           |
| DRAWN BY    |                                                                                                    |
|             | © Crown copyright. All rights reserved<br>East Sussex County Council<br>Licence No. 100019601 2015 |