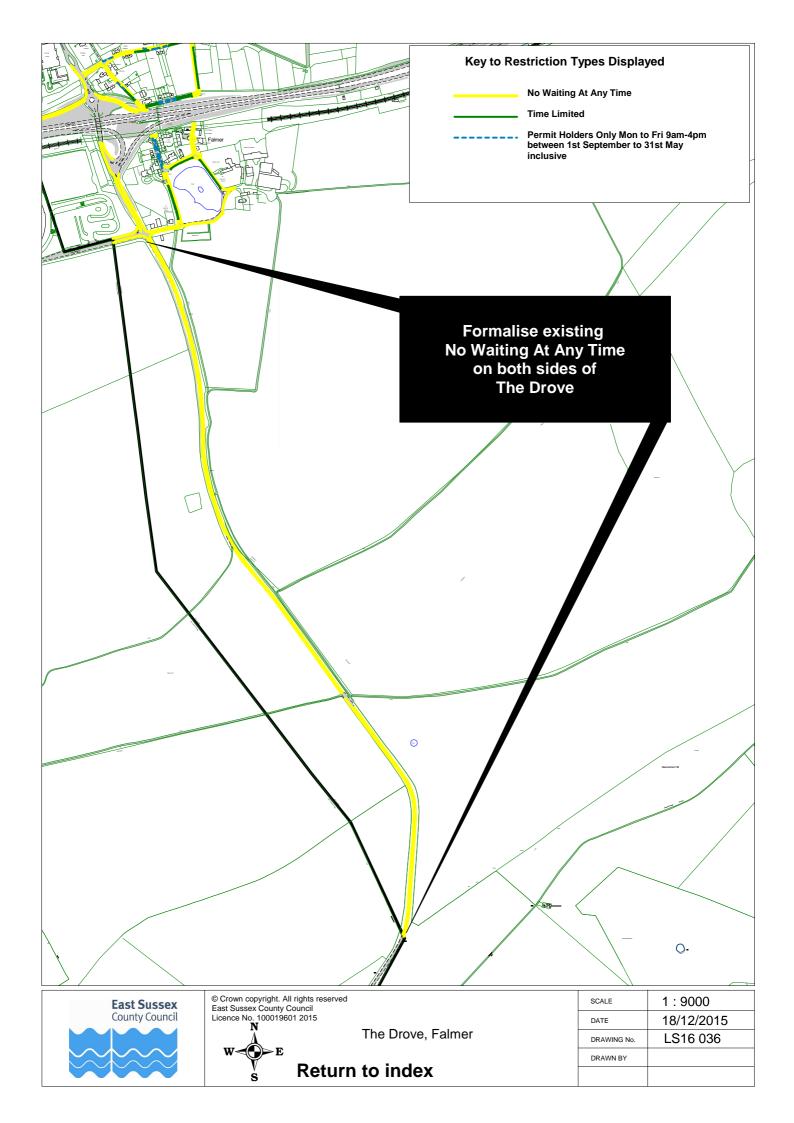

|         |  |
| 79 | The Avenue, Lewes                      | LS16 063 |          |         |  |
| 80 | The Drove, Falmer                      | LS16 035 | LS16 036 |         |  |
| 81 | The Gallops, Lewes                     | LS16 059 |          |         |  |
| 82 | Vale Road, Seaford                     | LS16 022 | LS16 023 |         |  |
| 83 | Winterbourne Close, Lewes              | LS16 062 |          |         |  |





























© Crown copyright. All rights reserved East Sussex County Council Licence No. 100019601 2015

**Return to index** 



| SCALE       | 1:1000     |
|-------------|------------|
| DATE        | 16/12/2015 |
| DRAWING No. | LS16 013   |
| DRAWN BY    |            |
|             |            |

























































| Return | to | Index |
|--------|----|-------|
|--------|----|-------|

| SCALE       | 1 : 1000                                                                                           |
|-------------|----------------------------------------------------------------------------------------------------|
| DATE        | 16/12/2015                                                                                         |
| DRAWING No. | LS16 040                                                                                           |
| DRAWN BY    |                                                                                                    |
|             | © Crown copyright. All rights reserved<br>East Sussex County Council<br>Licence No. 100019601 2015 |