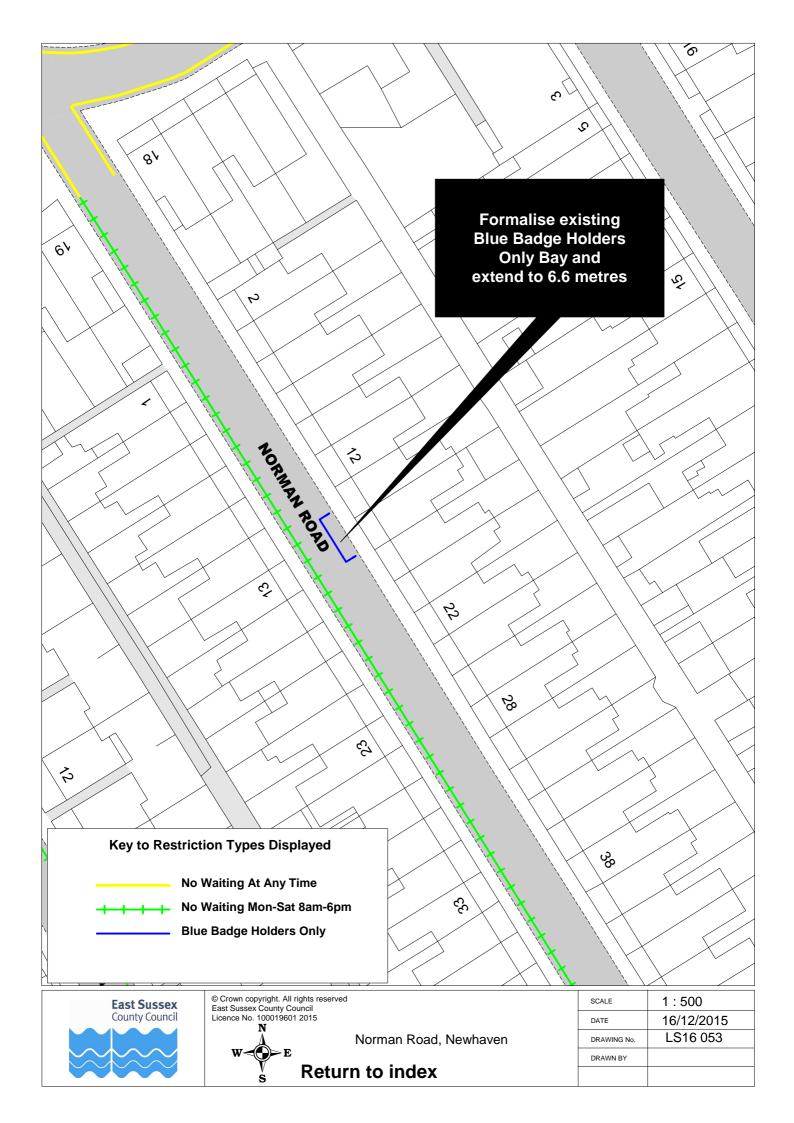

| Return | to | Index |
|--------|----|-------|
|--------|----|-------|

| SCALE       | 1 : 1000                                                                                           |
|-------------|----------------------------------------------------------------------------------------------------|
| DATE        | 16/12/2015                                                                                         |
| DRAWING No. | LS16 040                                                                                           |
| DRAWN BY    |                                                                                                    |
|             | © Crown copyright. All rights reserved<br>East Sussex County Council<br>Licence No. 100019601 2015 |