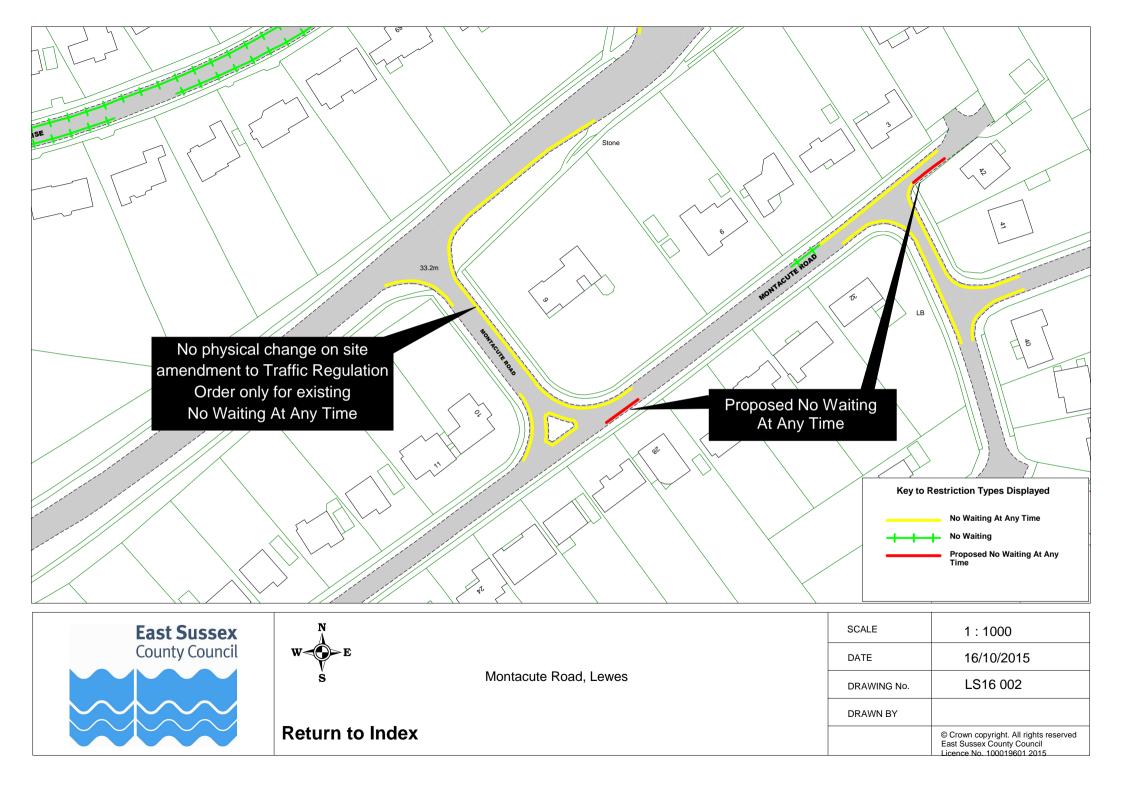

| LS16 014 |          |         |  |
| 75 | Sutton Avenue, Seaford                 | LS16 026 | LS16 039 |         |  |
| 76 | Sutton Road, Seaford                   | LS16 025 |          |         |  |
| 77 | Talbot Terrace, Lewes                  | LS16 058 |          |         |  |
| 78 | Telscombe Cliffs Way, Telscombe Cliffs | LS16 034 |          |         |  |
| 79 | The Avenue, Lewes                      | LS16 063 |          |         |  |
| 80 | The Drove, Falmer                      | LS16 035 | LS16 036 |         |  |
| 81 | The Gallops, Lewes                     | LS16 059 |          |         |  |
| 82 | Vale Road, Seaford                     | LS16 022 | LS16 023 |         |  |
| 83 | Winterbourne Close, Lewes              | LS16 062 |          |         |  |





























© Crown copyright. All rights reserved East Sussex County Council Licence No. 100019601 2015

**Return to index** 



| SCALE       | 1:1000     |
|-------------|------------|
| DATE        | 16/12/2015 |
| DRAWING No. | LS16 013   |
| DRAWN BY    |            |
|             |            |

























































| Return | to | Index |
|--------|----|-------|
|--------|----|-------|

| SCALE       | 1 : 1000                                                                                           |
|-------------|----------------------------------------------------------------------------------------------------|
| DATE        | 16/12/2015                                                                                         |
|