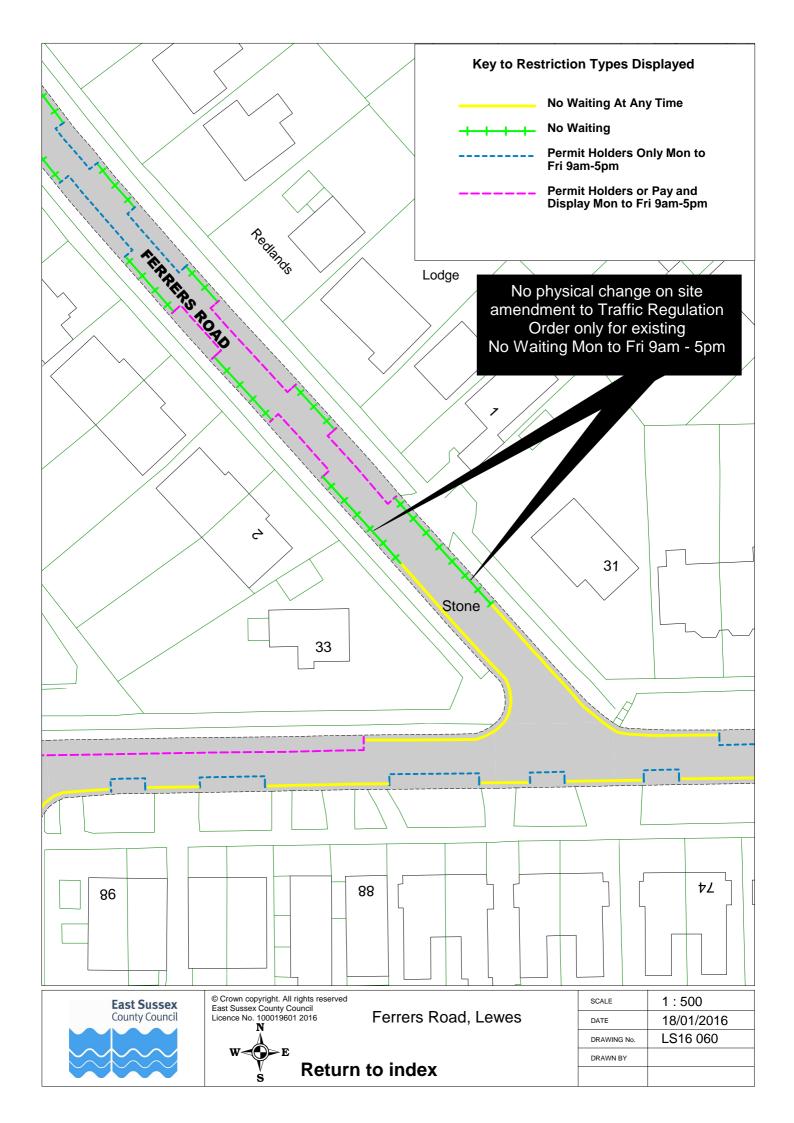

| Index |
|--------|----|-------|
|--------|----|-------|

| SCALE       | 1 : 1000                                                                                           |
|-------------|----------------------------------------------------------------------------------------------------|
| DATE        | 16/12/2015                                                                                         |
| DRAWING No. | LS16 040                                                                                           |
| DRAWN BY    |                                                                                                    |
|             | © Crown copyright. All rights reserved<br>East Sussex County Council<br>Licence No. 100019601 2015 |