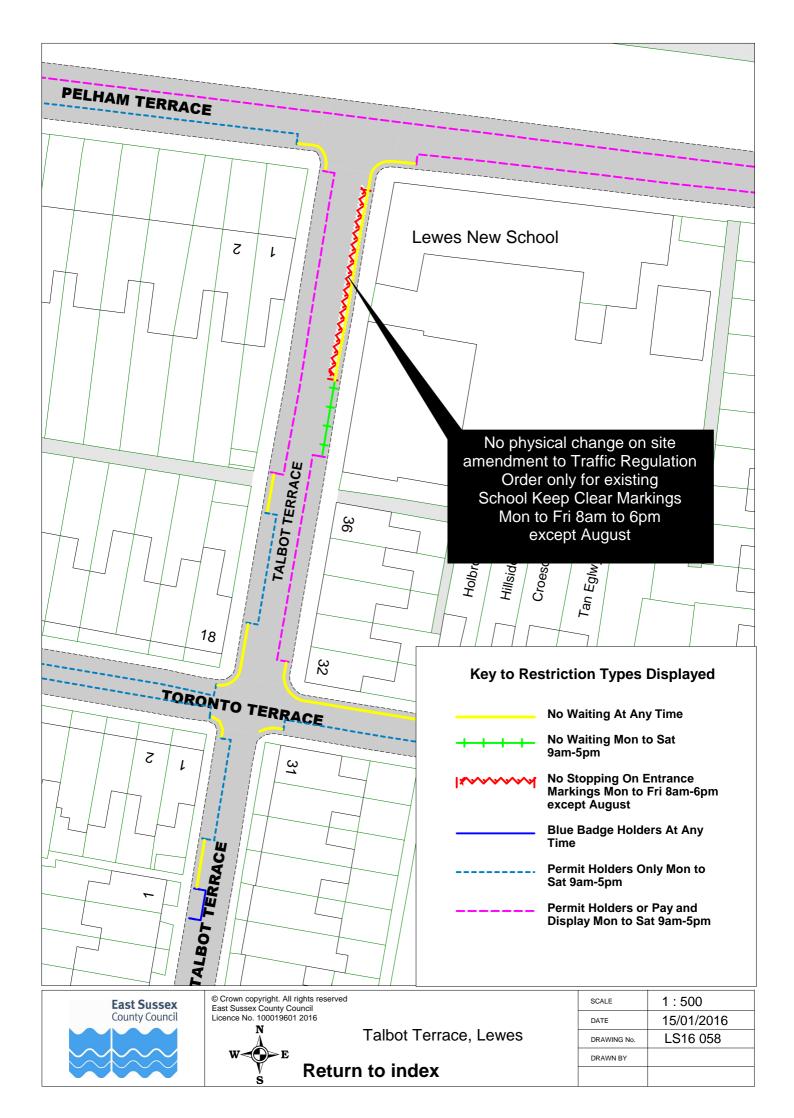

to | Index |
|--------|----|-------|
|--------|----|-------|

| SCALE       | 1 : 1000                                                                                           |
|-------------|----------------------------------------------------------------------------------------------------|
| DATE        | 16/12/2015                                                                                         |
| DRAWING No. | LS16 040                                                                                           |
| DRAWN BY    |                                                                                                    |
|             | © Crown copyright. All rights reserved<br>East Sussex County Council<br>Licence No. 100019601 2015 |