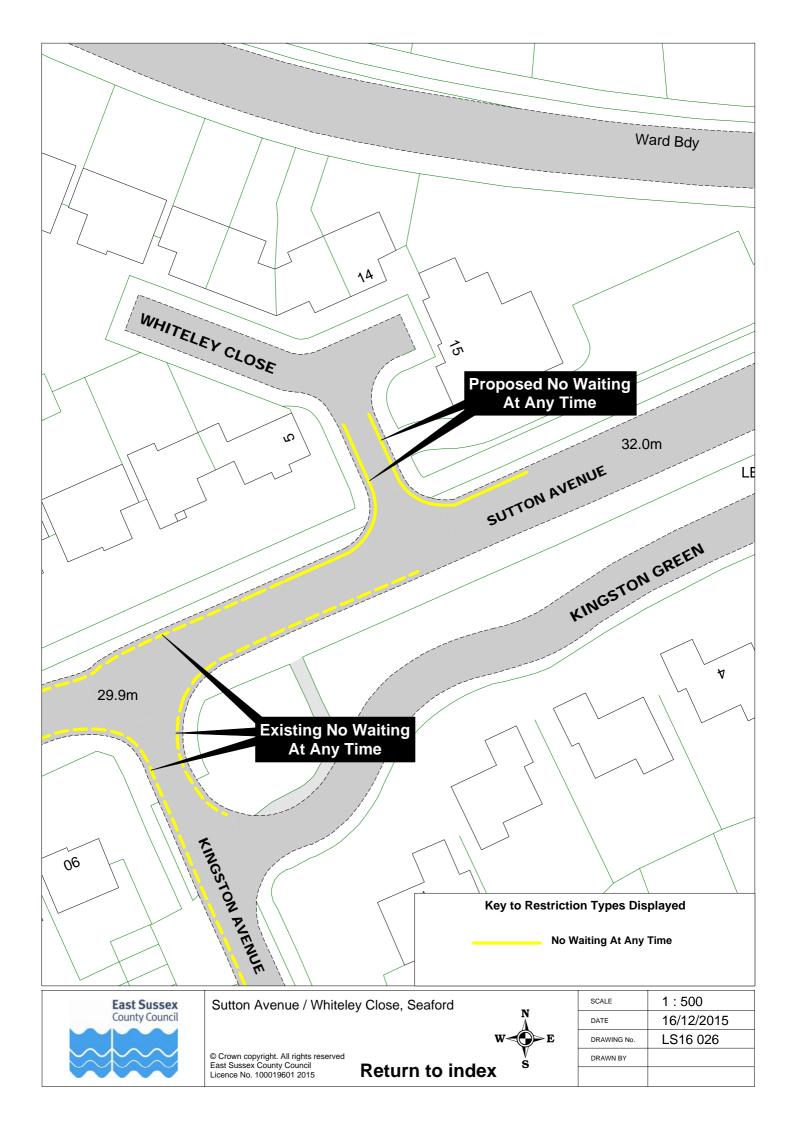

s | LS16 034 |          |         |  |
| 79 | The Avenue, Lewes                      | LS16 063 |          |         |  |
| 80 | The Drove, Falmer                      | LS16 035 | LS16 036 |         |  |
| 81 | The Gallops, Lewes                     | LS16 059 |          |         |  |
| 82 | Vale Road, Seaford                     | LS16 022 | LS16 023 |         |  |
| 83 | Winterbourne Close, Lewes              | LS16 062 |          |         |  |





























© Crown copyright. All rights reserved East Sussex County Council Licence No. 100019601 2015

**Return to index** 



| SCALE       | 1:1000     |
|-------------|------------|
| DATE        | 16/12/2015 |
| DRAWING No. | LS16 013   |
| DRAWN BY    |            |
|             |            |

























































| Return | to | Index |
|--------|----|-------|
|--------|----|-------|

| SCALE       | 1 : 1000                                                                                           |
|-------------|----------------------------------------------------------------------------------------------------|
| DATE        | 16/12/2015                                                                                         |
| DRAWING No. | LS16 040                                                                                           |
| DRAWN BY    |                                                                                                    |
|             | © Crown copyright. All rights reserved<br>East Sussex County Council<br>Licence No. 100019601