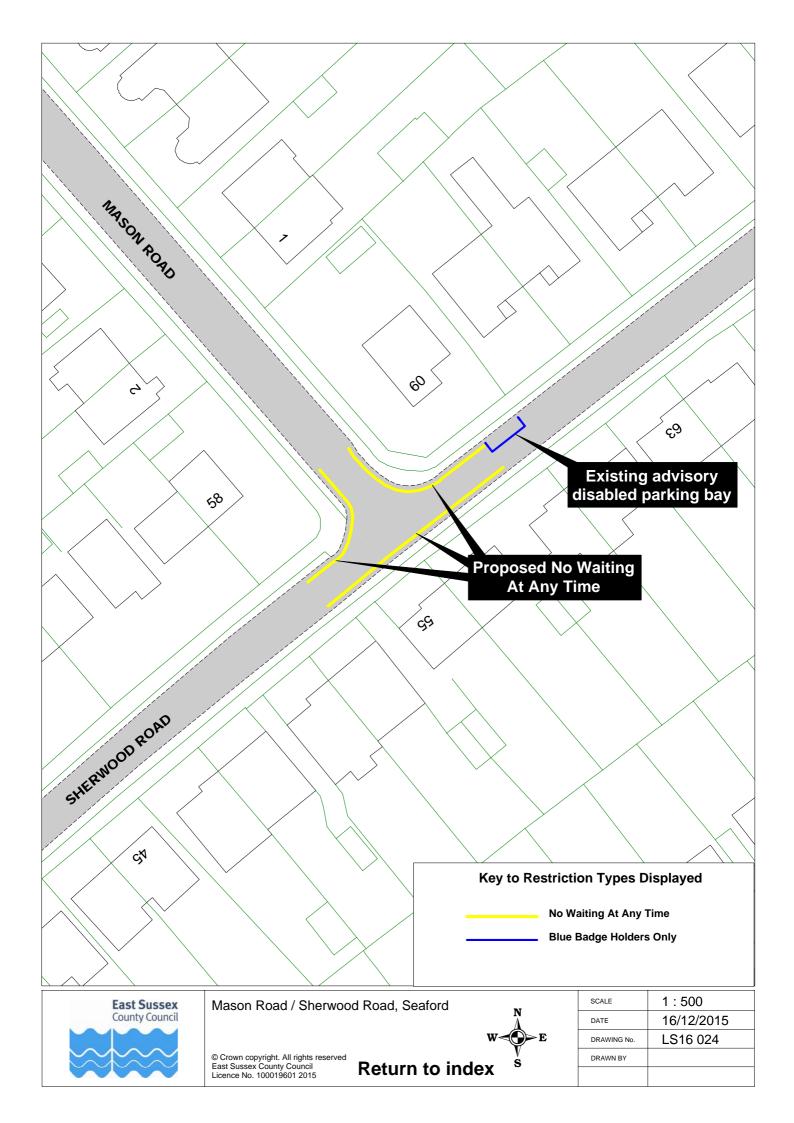

liffs | LS16 034 |          |         |  |
| 79 | The Avenue, Lewes                      | LS16 063 |          |         |  |
| 80 | The Drove, Falmer                      | LS16 035 | LS16 036 |         |  |
| 81 | The Gallops, Lewes                     | LS16 059 |          |         |  |
| 82 | Vale Road, Seaford                     | LS16 022 | LS16 023 |         |  |
| 83 | Winterbourne Close, Lewes              | LS16 062 |          |         |  |





























© Crown copyright. All rights reserved East Sussex County Council Licence No. 100019601 2015

**Return to index** 



| SCALE       | 1:1000     |
|-------------|------------|
| DATE        | 16/12/2015 |
| DRAWING No. | LS16 013   |
| DRAWN BY    |            |
|             |            |

























































| Return | to | Index |
|--------|----|-------|
|--------|----|-------|

| SCALE       | 1 : 1000                                                                                           |
|-------------|----------------------------------------------------------------------------------------------------|
| DATE        | 16/12/2015                                                                                         |
| DRAWING No. | LS16 040                                                                                           |
| DRAWN BY    |                                                                                                    |
|             | © Crown copyright. All rights reserved<br>East Sussex County Council<br>Licence No. 100019