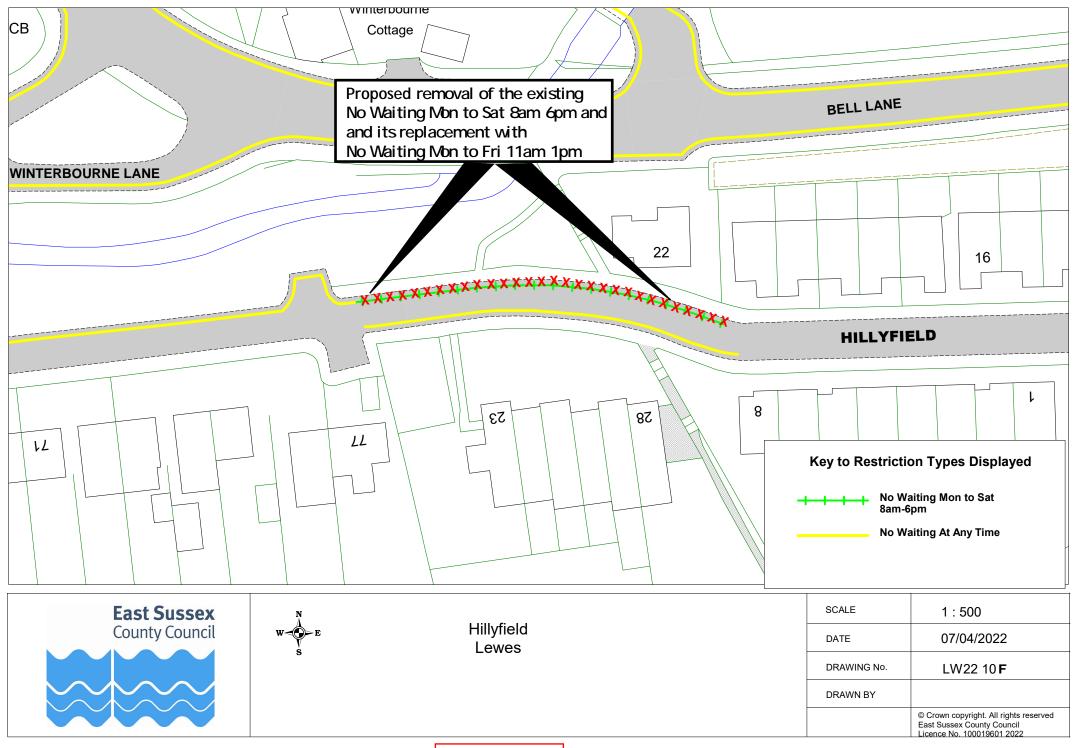

Lewes Parking Review 2022

Formal Consultation

Drawings

eastsussex.gov.uk

| Lewes Parking Review 2022 - Formal consultation |            |
|-------------------------------------------------|------------|
| Road Name                                       | Drawing No |
| Baxter Road, Lewes                              | LW22 01F   |
| Church Street, Seaford                          | LW22 02F   |
| College Road, Seaford                           | LW22 04F   |
| Cooksbridge Road, Cooksbridge                   | LW22 03F   |
| Cricketfield Road, Seaford                      | LW22 04F   |
| Cross Way, Lewes                                | LW22 05F   |
| Esplanade, Seaford                              | LW22 06F   |
| Fort Road, Newhaven                             | LW22 08F   |
| High Street, Ditchling                          | LW22 09F   |
| Hillyfield, Lewes                               | LW22 10F   |
| Kingsley Road, Lewes                            | LW22 11F   |
| Lawes Avenue, Newhaven                          | LW22 12F   |
| Marine Parade, Seaford                          | LW22 07F   |
| Meridian Road, Lewes                            | LW22 13F   |
| Mill Lane, South Chailey                        | LW22 14F   |
| Mountfield Road, Lewes                          | LW22 15F   |
| Morris Road, Lewes                              | LW22 16F   |
| Neill's Close, Newhaven                         | LW22 17F   |
| North Way, Lewes                                | LW22 05F   |
| Park Avenue, Telscombe Cliffs                   | LW22 19F   |
| St Swithun's Terrace, Lewes                     | LW22 20F   |
| Telscombe Cliffs Way, Telscombe Cliffs          | LW22 19F   |
| The Martletts, South Chailey                    | LW22 14F   |