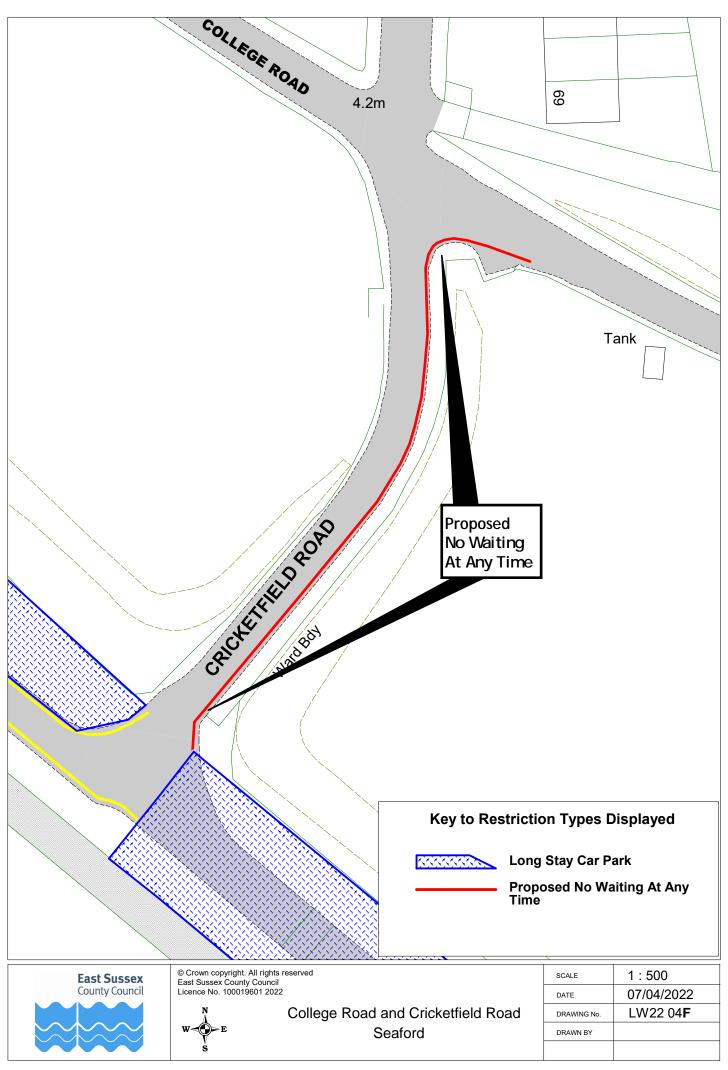

Lewes Parking Review 2022

Formal Consultation

Drawings

eastsussex.gov.uk

| Lewes Parking Review 2022 - Formal consultation |            |
|-------------------------------------------------|------------|
| Road Name                                       | Drawing No |
| Baxter Road, Lewes                              | LW22 01F   |
| Church Street, Seaford                          | LW22 02F   |
| College Road, Seaford                           | LW22 04F   |
| Cooksbridge Road, Cooksbridge                   | LW22 03F   |
| Cricketfield Road, Seaford                      | LW22 04F   |
| Cross Way, Lewes                                | LW22 05F   |
| Esplanade, Seaford                              | LW22 06F   |
| Fort Road, Newhaven                             | LW22 08F   |
| High Street, Ditchling                          | LW22 09F   |
| Hillyfield, Lewes                               | LW22 10F   |
| Kingsley Road, Lewes                            | LW22 11F   |
| Lawes Avenue, Newhaven                          | LW22 12F   |
| Marine Parade, Seaford                          | LW22 07F   |
| Meridian Road, Lewes                            | LW22 13F   |
| Mill Lane, South Chailey                        | LW22 14F   |
| Mountfield Road, Lewes                          | LW22 15F   |
| Morris Road, Lewes                              | LW22 16F   |
| Neill's Close, Newhaven                         | LW22 17F   |
| North Way, Lewes                                | LW22 05F   |
| Park Avenue, Telscombe Cliffs                   | LW22 19F   |
| St Swithun's Terrace, Lewes                     | LW22 20F   |
| Telscombe Cliffs Way, Telscombe Cliffs          | LW22 19F   |
| The Martletts, South Chailey                    | LW22 14F   |