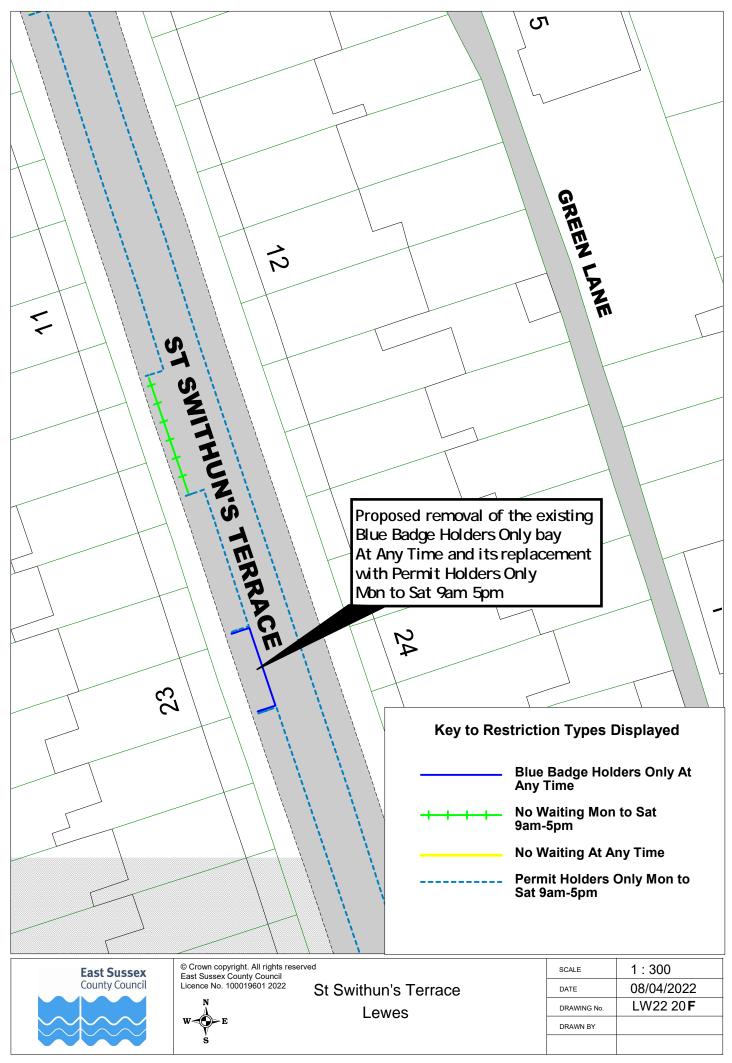

Lewes Parking Review 2022

Formal Consultation

Drawings

eastsussex.gov.uk

| Lewes Parking Review 2022 - Formal consultation |            |
|-------------------------------------------------|------------|
| Road Name                                       | Drawing No |
| Baxter Road, Lewes                              | LW22 01F   |
| Church Street, Seaford                          | LW22 02F   |
| College Road, Seaford                           | LW22 04F   |
| Cooksbridge Road, Cooksbridge                   | LW22 03F   |
| Cricketfield Road, Seaford                      | LW22 04F   |
| Cross Way, Lewes                                | LW22 05F   |
| Esplanade, Seaford                              | LW22 06F   |
| Fort Road, Newhaven                             | LW22 08F   |
| High Street, Ditchling                          | LW22 09F   |
| Hillyfield, Lewes                               | LW22 10F   |
| Kingsley Road, Lewes                            | LW22 11F   |
| Lawes Avenue, Newhaven                          | LW22 12F   |
| Marine Parade, Seaford                          | LW22 07F   |
| Meridian Road, Lewes                            | LW22 13F   |
| Mill Lane, South Chailey                        | LW22 14F   |
| Mountfield Road, Lewes                          | LW22 15F   |
| Morris Road, Lewes                              | LW22 16F   |
| Neill's Close, Newhaven                         | LW22 17F   |
| North Way, Lewes                                | LW22 05F   |
| Park Avenue, Telscombe Cliffs                   | LW22 19F   |
| St Swithun's Terrace, Lewes                     | LW22 20F   |
| Telscombe Cliffs Way, Telscombe Cliffs          | LW22 19F   |
| The Martletts, South Chailey                    | LW22 14F   |