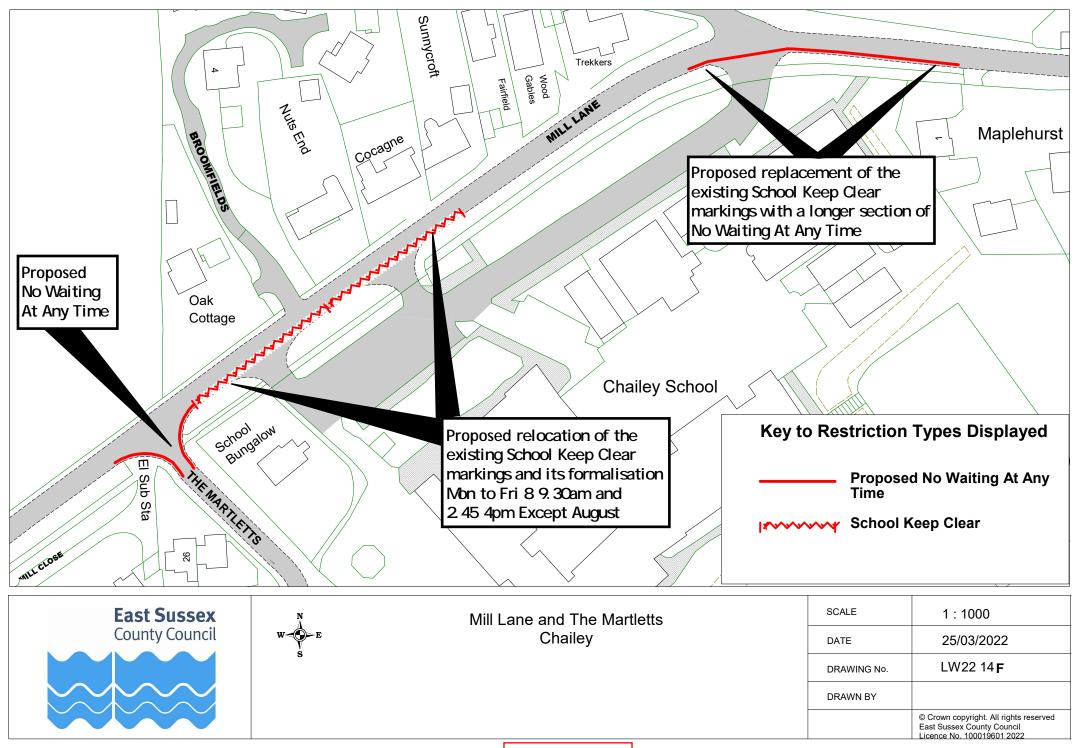

Lewes Parking Review 2022

Formal Consultation

Drawings

eastsussex.gov.uk

| Lewes Parking Review 2022 - Formal consultation |            |
|-------------------------------------------------|------------|
| Road Name                                       | Drawing No |
| Baxter Road, Lewes                              | LW22 01F   |
| Church Street, Seaford                          | LW22 02F   |
| College Road, Seaford                           | LW22 04F   |
| Cooksbridge Road, Cooksbridge                   | LW22 03F   |
| Cricketfield Road, Seaford                      | LW22 04F   |
| Cross Way, Lewes                                | LW22 05F   |
| Esplanade, Seaford                              | LW22 06F   |
| Fort Road, Newhaven                             | LW22 08F   |
| High Street, Ditchling                          | LW22 09F   |
| Hillyfield, Lewes                               | LW22 10F   |
| Kingsley Road, Lewes                            | LW22 11F   |
| Lawes Avenue, Newhaven                          | LW22 12F   |
| Marine Parade, Seaford                          | LW22 07F   |
| Meridian Road, Lewes                            | LW22 13F   |
| Mill Lane, South Chailey                        | LW22 14F   |
| Mountfield Road, Lewes                          | LW22 15F   |
| Morris Road, Lewes                              | LW22 16F   |
| Neill's Close, Newhaven                         | LW22 17F   |
| North Way, Lewes                                | LW22 05F   |
| Park Avenue, Telscombe Cliffs                   | LW22 19F   |
| St Swithun's Terrace, Lewes                     | LW22 20F   |
| Telscombe Cliffs Way, Telscombe Cliffs          | LW22 19F   |
| The Martletts, South Chailey                    | LW22 14F   |