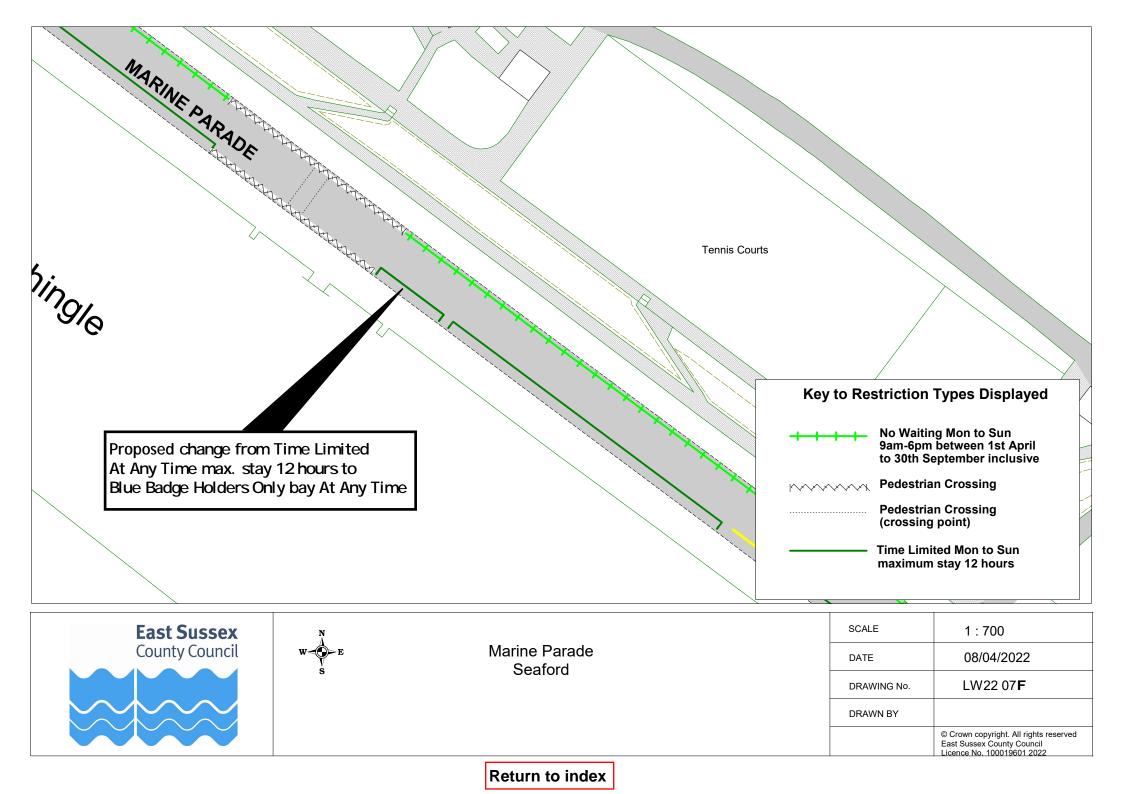

Lewes Parking Review 2022

Formal Consultation

Drawings

eastsussex.gov.uk

| Lewes Parking Review 2022 - Formal consultation |            |
|-------------------------------------------------|------------|
| Road Name                                       | Drawing No |
| Baxter Road, Lewes                              | LW22 01F   |
| Church Street, Seaford                          | LW22 02F   |
| College Road, Seaford                           | LW22 04F   |
| Cooksbridge Road, Cooksbridge                   | LW22 03F   |
| Cricketfield Road, Seaford                      | LW22 04F   |
| Cross Way, Lewes                                | LW22 05F   |
| Esplanade, Seaford                              | LW22 06F   |
| Fort Road, Newhaven                             | LW22 08F   |
| High Street, Ditchling                          | LW22 09F   |
| Hillyfield, Lewes                               | LW22 10F   |
| Kingsley Road, Lewes                            | LW22 11F   |
| Lawes Avenue, Newhaven                          | LW22 12F   |
| Marine Parade, Seaford                          | LW22 07F   |
| Meridian Road, Lewes                            | LW22 13F   |
| Mill Lane, South Chailey                        | LW22 14F   |
| Mountfield Road, Lewes                          | LW22 15F   |
| Morris Road, Lewes                              | LW22 16F   |
| Neill's Close, Newhaven                         | LW22 17F   |
| North Way, Lewes                                | LW22 05F   |
| Park Avenue, Telscombe Cliffs                   | LW22 19F   |
| St Swithun's Terrace, Lewes                     | LW22 20F   |
| Telscombe Cliffs Way, Telscombe Cliffs          | LW22 19F   |
| The Martletts, South Chailey                    | LW22 14F   |