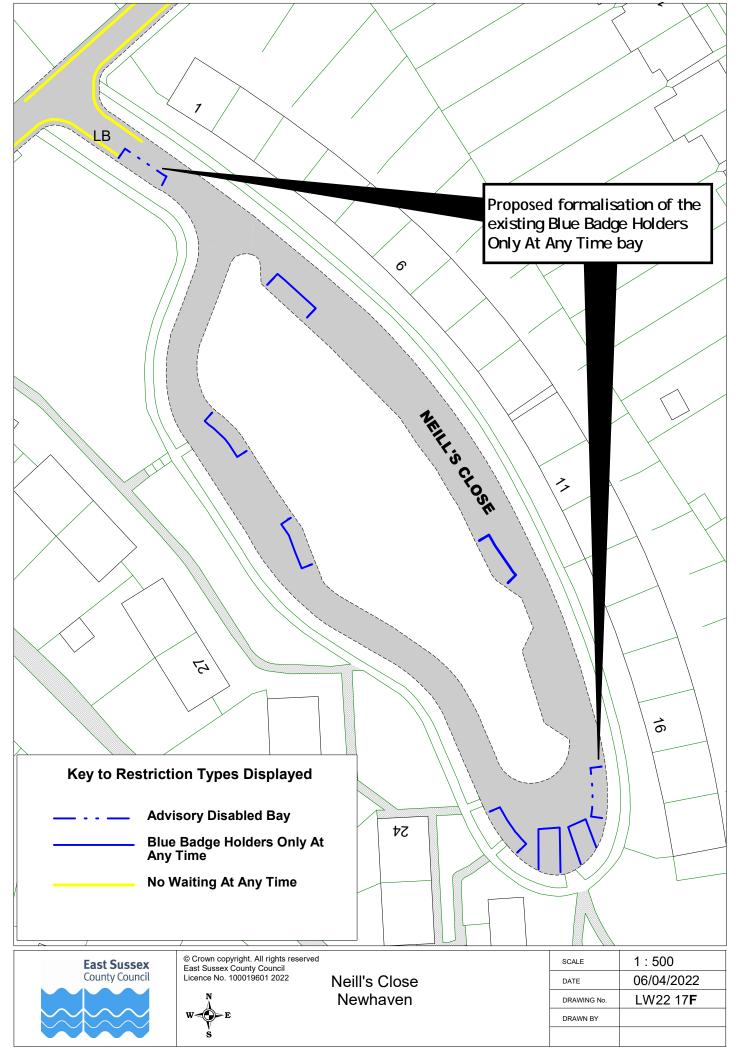

Lewes Parking Review 2022

Formal Consultation

Drawings

eastsussex.gov.uk

| Lewes Parking Review 2022 - Formal consultation |            |
|-------------------------------------------------|------------|
| Road Name                                       | Drawing No |
| Baxter Road, Lewes                              | LW22 01F   |
| Church Street, Seaford                          | LW22 02F   |
| College Road, Seaford                           | LW22 04F   |
| Cooksbridge Road, Cooksbridge                   | LW22 03F   |
| Cricketfield Road, Seaford                      | LW22 04F   |
| Cross Way, Lewes                                | LW22 05F   |
| Esplanade, Seaford                              | LW22 06F   |
| Fort Road, Newhaven                             | LW22 08F   |
| High Street, Ditchling                          | LW22 09F   |
| Hillyfield, Lewes                               | LW22 10F   |
| Kingsley Road, Lewes                            | LW22 11F   |
| Lawes Avenue, Newhaven                          | LW22 12F   |
| Marine Parade, Seaford                          | LW22 07F   |
| Meridian Road, Lewes                            | LW22 13F   |
| Mill Lane, South Chailey                        | LW22 14F   |
| Mountfield Road, Lewes                          | LW22 15F   |
| Morris Road, Lewes                              | LW22 16F   |
| Neill's Close, Newhaven                         | LW22 17F   |
| North Way, Lewes                                | LW22 05F   |
| Park Avenue, Telscombe Cliffs                   | LW22 19F   |
| St Swithun's Terrace, Lewes                     | LW22 20F   |
| Telscombe Cliffs Way, Telscombe Cliffs          | LW22 19F   |
| The Martletts, South Chailey                    | LW22 14F   |