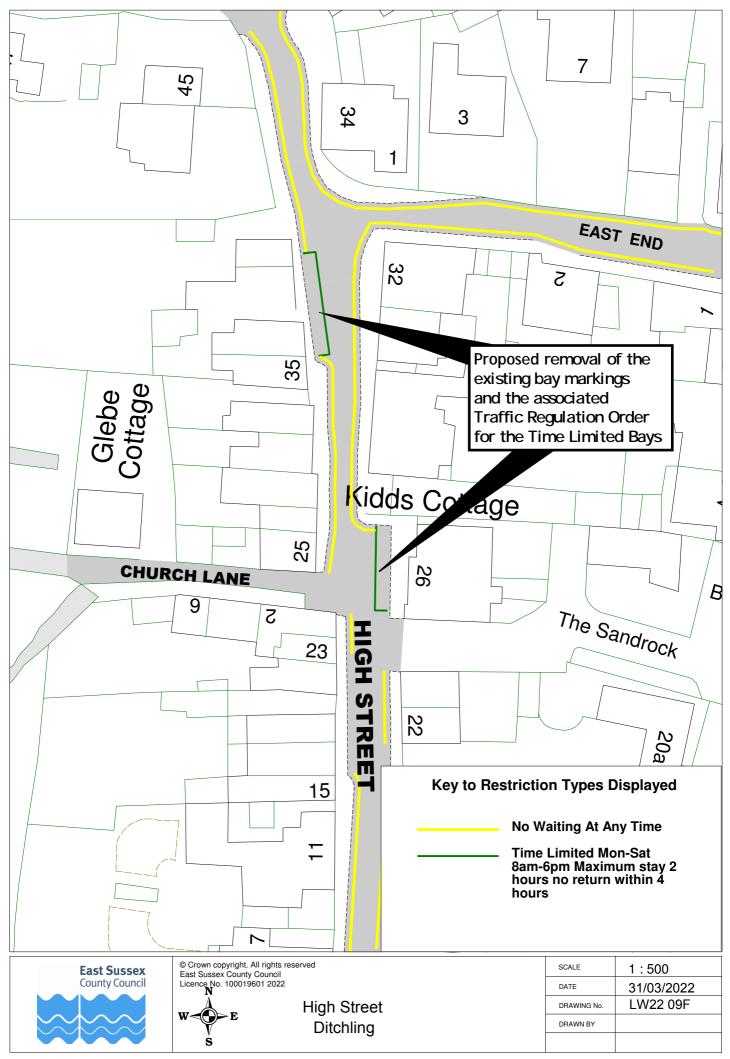

Lewes Parking Review 2022

Formal Consultation

Drawings

eastsussex.gov.uk

| Lewes Parking Review 2022 - Formal consultation |            |
|-------------------------------------------------|------------|
| Road Name                                       | Drawing No |
| Baxter Road, Lewes                              | LW22 01F   |
| Church Street, Seaford                          | LW22 02F   |
| College Road, Seaford                           | LW22 04F   |
| Cooksbridge Road, Cooksbridge                   | LW22 03F   |
| Cricketfield Road, Seaford                      | LW22 04F   |
| Cross Way, Lewes                                | LW22 05F   |
| Esplanade, Seaford                              | LW22 06F   |
| Fort Road, Newhaven                             | LW22 08F   |
| High Street, Ditchling                          | LW22 09F   |
| Hillyfield, Lewes                               | LW22 10F   |
| Kingsley Road, Lewes                            | LW22 11F   |
| Lawes Avenue, Newhaven                          | LW22 12F   |
| Marine Parade, Seaford                          | LW22 07F   |
| Meridian Road, Lewes                            | LW22 13F   |
| Mill Lane, South Chailey                        | LW22 14F   |
| Mountfield Road, Lewes                          | LW22 15F   |
| Morris Road, Lewes                              | LW22 16F   |
| Neill's Close, Newhaven                         | LW22 17F   |
| North Way, Lewes                                | LW22 05F   |
| Park Avenue, Telscombe Cliffs                   | LW22 19F   |
| St Swithun's Terrace, Lewes                     | LW22 20F   |
| Telscombe Cliffs Way, Telscombe Cliffs          | LW22 19F   |
| The Martletts, South Chailey                    | LW22 14F   |