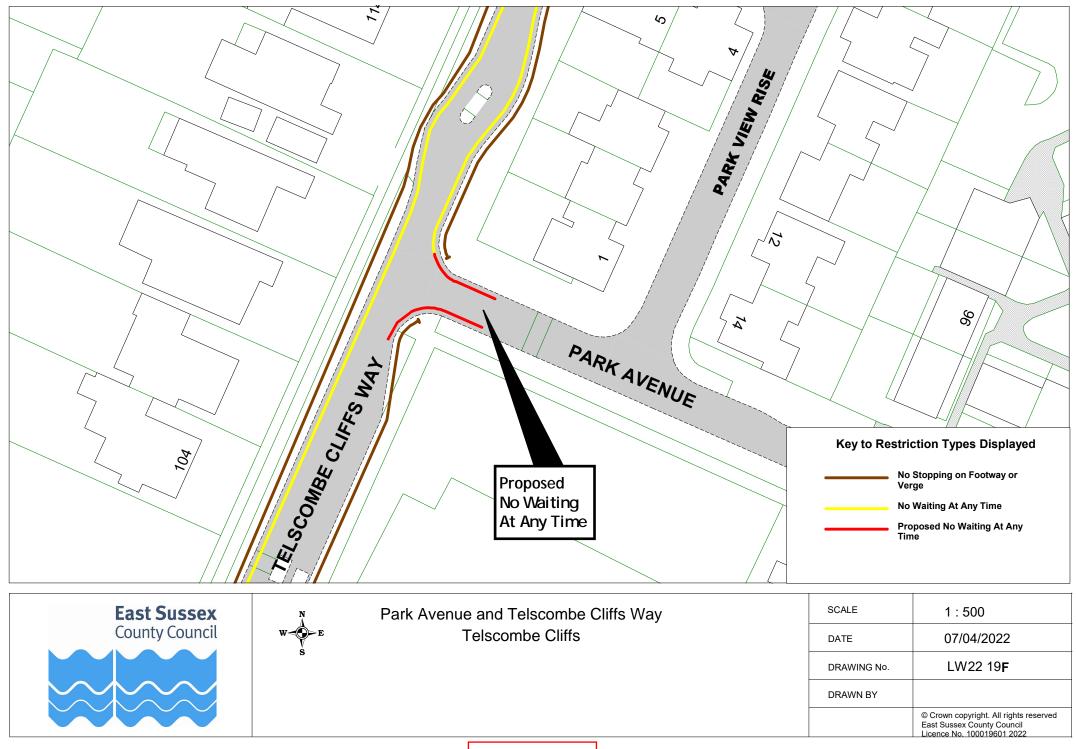

Lewes Parking Review 2022

Formal Consultation

Drawings

eastsussex.gov.uk

| Lewes Parking Review 2022 - Formal consultation |            |
|-------------------------------------------------|------------|
| Road Name                                       | Drawing No |
| Baxter Road, Lewes                              | LW22 01F   |
| Church Street, Seaford                          | LW22 02F   |
| College Road, Seaford                           | LW22 04F   |
| Cooksbridge Road, Cooksbridge                   | LW22 03F   |
| Cricketfield Road, Seaford                      | LW22 04F   |
| Cross Way, Lewes                                | LW22 05F   |
| Esplanade, Seaford                              | LW22 06F   |
| Fort Road, Newhaven                             | LW22 08F   |
| High Street, Ditchling                          | LW22 09F   |
| Hillyfield, Lewes                               | LW22 10F   |
| Kingsley Road, Lewes                            | LW22 11F   |
| Lawes Avenue, Newhaven                          | LW22 12F   |
| Marine Parade, Seaford                          | LW22 07F   |
| Meridian Road, Lewes                            | LW22 13F   |
| Mill Lane, South Chailey                        | LW22 14F   |
| Mountfield Road, Lewes                          | LW22 15F   |
| Morris Road, Lewes                              | LW22 16F   |
| Neill's Close, Newhaven                         | LW22 17F   |
| North Way, Lewes                                | LW22 05F   |
| Park Avenue, Telscombe Cliffs                   | LW22 19F   |
| St Swithun's Terrace, Lewes                     | LW22 20F   |
| Telscombe Cliffs Way, Telscombe Cliffs          | LW22 19F   |
| The Martletts, South Chailey                    | LW22 14F   |