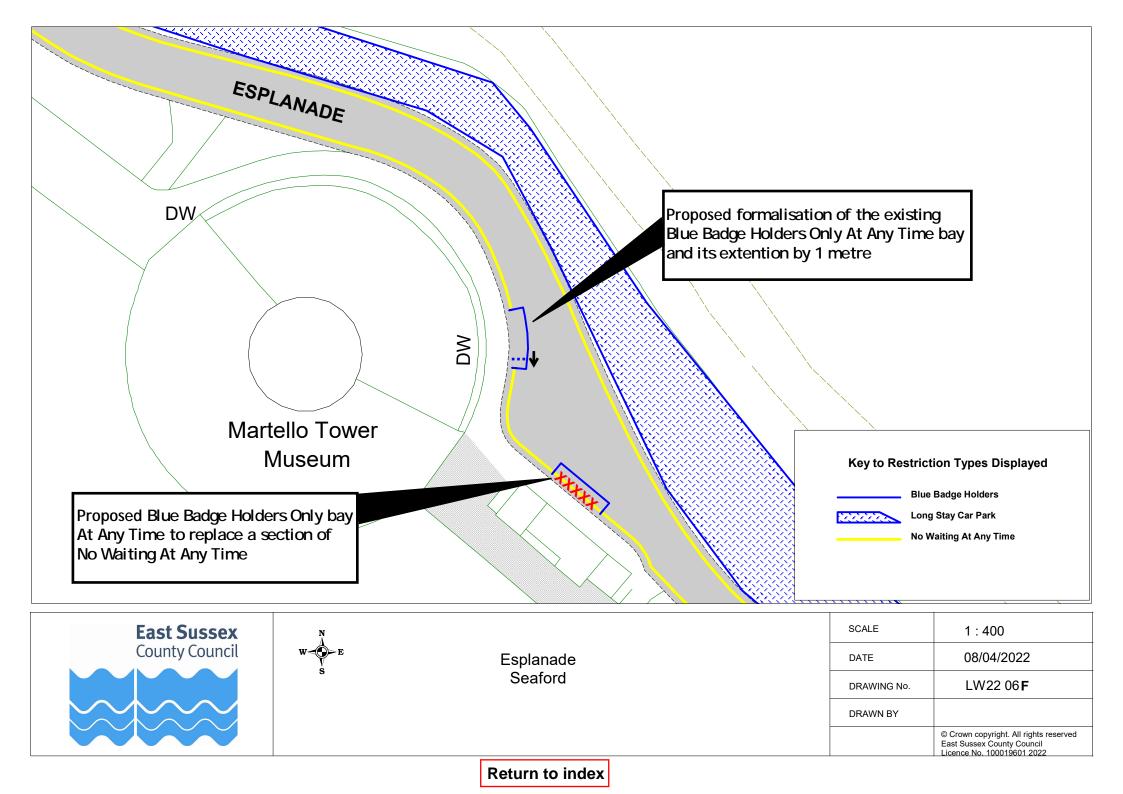

Lewes Parking Review 2022

Formal Consultation

Drawings

eastsussex.gov.uk

| Lewes Parking Review 2022 - Formal consultation |            |
|-------------------------------------------------|------------|
| Road Name                                       | Drawing No |
| Baxter Road, Lewes                              | LW22 01F   |
| Church Street, Seaford                          | LW22 02F   |
| College Road, Seaford                           | LW22 04F   |
| Cooksbridge Road, Cooksbridge                   | LW22 03F   |
| Cricketfield Road, Seaford                      | LW22 04F   |
| Cross Way, Lewes                                | LW22 05F   |
| Esplanade, Seaford                              | LW22 06F   |
| Fort Road, Newhaven                             | LW22 08F   |
| High Street, Ditchling                          | LW22 09F   |
| Hillyfield, Lewes                               | LW22 10F   |
| Kingsley Road, Lewes                            | LW22 11F   |
| Lawes Avenue, Newhaven                          | LW22 12F   |
| Marine Parade, Seaford                          | LW22 07F   |
| Meridian Road, Lewes                            | LW22 13F   |
| Mill Lane, South Chailey                        | LW22 14F   |
| Mountfield Road, Lewes                          | LW22 15F   |
| Morris Road, Lewes                              | LW22 16F   |
| Neill's Close, Newhaven                         | LW22 17F   |
| North Way, Lewes                                | LW22 05F   |
| Park Avenue, Telscombe Cliffs                   | LW22 19F   |
| St Swithun's Terrace, Lewes                     | LW22 20F   |
| Telscombe Cliffs Way, Telscombe Cliffs          | LW22 19F   |
| The Martletts, South Chailey                    | LW22 14F   |