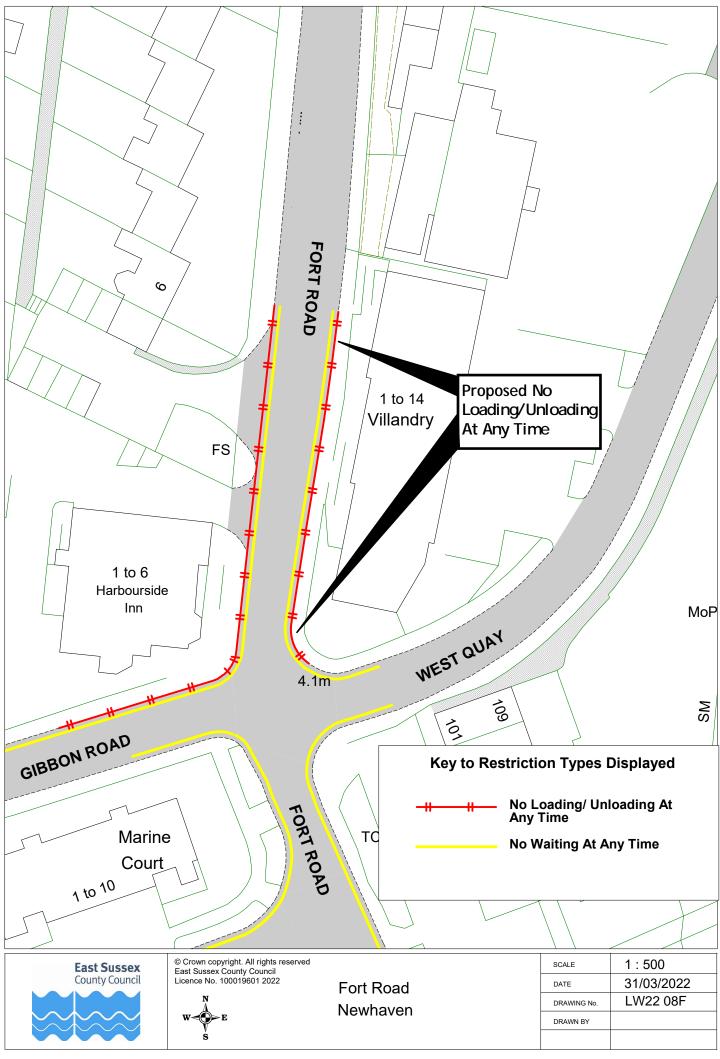

Lewes Parking Review 2022

Formal Consultation

Drawings

eastsussex.gov.uk

| Lewes Parking Review 2022 - Formal consultation |            |
|-------------------------------------------------|------------|
| Road Name                                       | Drawing No |
| Baxter Road, Lewes                              | LW22 01F   |
| Church Street, Seaford                          | LW22 02F   |
| College Road, Seaford                           | LW22 04F   |
| Cooksbridge Road, Cooksbridge                   | LW22 03F   |
| Cricketfield Road, Seaford                      | LW22 04F   |
| Cross Way, Lewes                                | LW22 05F   |
| Esplanade, Seaford                              | LW22 06F   |
| Fort Road, Newhaven                             | LW22 08F   |
| High Street, Ditchling                          | LW22 09F   |
| Hillyfield, Lewes                               | LW22 10F   |
| Kingsley Road, Lewes                            | LW22 11F   |
| Lawes Avenue, Newhaven                          | LW22 12F   |
| Marine Parade, Seaford                          | LW22 07F   |
| Meridian Road, Lewes                            | LW22 13F   |
| Mill Lane, South Chailey                        | LW22 14F   |
| Mountfield Road, Lewes                          | LW22 15F   |
| Morris Road, Lewes                              | LW22 16F   |
| Neill's Close, Newhaven                         | LW22 17F   |
| North Way, Lewes                                | LW22 05F   |
| Park Avenue, Telscombe Cliffs                   | LW22 19F   |
| St Swithun's Terrace, Lewes                     | LW22 20F   |
| Telscombe Cliffs Way, Telscombe Cliffs          | LW22 19F   |
| The Martletts, South Chailey                    | LW22 14F   |