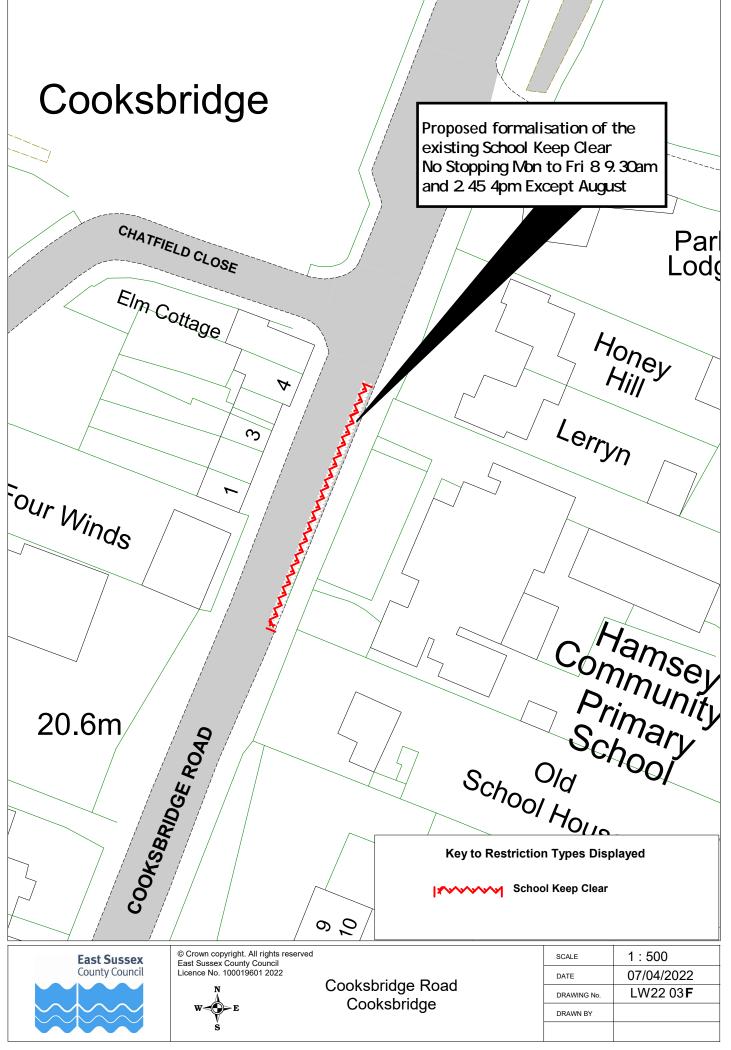

Lewes Parking Review 2022

Formal Consultation

Drawings

eastsussex.gov.uk

| Lewes Parking Review 2022 - Formal consultation |            |
|-------------------------------------------------|------------|
| Road Name                                       | Drawing No |
| Baxter Road, Lewes                              | LW22 01F   |
| Church Street, Seaford                          | LW22 02F   |
| College Road, Seaford                           | LW22 04F   |
| Cooksbridge Road, Cooksbridge                   | LW22 03F   |
| Cricketfield Road, Seaford                      | LW22 04F   |
| Cross Way, Lewes                                | LW22 05F   |
| Esplanade, Seaford                              | LW22 06F   |
| Fort Road, Newhaven                             | LW22 08F   |
| High Street, Ditchling                          | LW22 09F   |
| Hillyfield, Lewes                               | LW22 10F   |
| Kingsley Road, Lewes                            | LW22 11F   |
| Lawes Avenue, Newhaven                          | LW22 12F   |
| Marine Parade, Seaford                          | LW22 07F   |
| Meridian Road, Lewes                            | LW22 13F   |
| Mill Lane, South Chailey                        | LW22 14F   |
| Mountfield Road, Lewes                          | LW22 15F   |
| Morris Road, Lewes                              | LW22 16F   |
| Neill's Close, Newhaven                         | LW22 17F   |
| North Way, Lewes                                | LW22 05F   |
| Park Avenue, Telscombe Cliffs                   | LW22 19F   |
| St Swithun's Terrace, Lewes                     | LW22 20F   |
| Telscombe Cliffs Way, Telscombe Cliffs          | LW22 19F   |
| The Martletts, South Chailey                    | LW22 14F   |