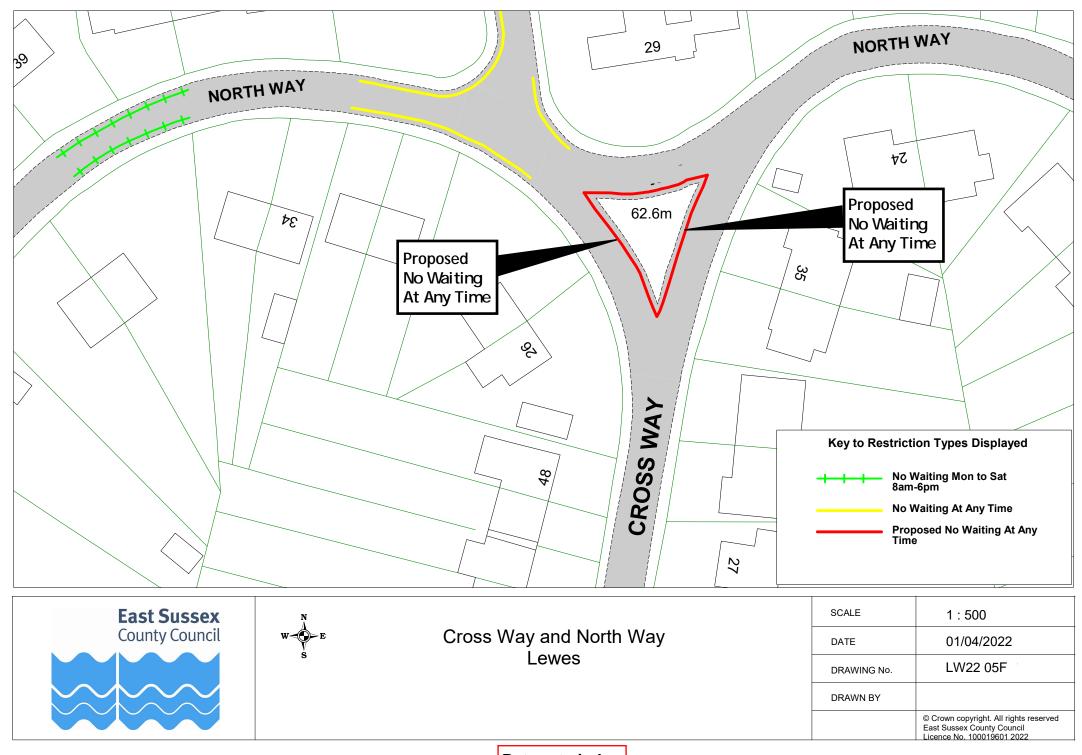

Lewes Parking Review 2022

Formal Consultation

Drawings

eastsussex.gov.uk

| Lewes Parking Review 2022 - Formal consultation |            |
|-------------------------------------------------|------------|
| Road Name                                       | Drawing No |
| Baxter Road, Lewes                              | LW22 01F   |
| Church Street, Seaford                          | LW22 02F   |
| College Road, Seaford                           | LW22 04F   |
| Cooksbridge Road, Cooksbridge                   | LW22 03F   |
| Cricketfield Road, Seaford                      | LW22 04F   |
| Cross Way, Lewes                                | LW22 05F   |
| Esplanade, Seaford                              | LW22 06F   |
| Fort Road, Newhaven                             | LW22 08F   |
| High Street, Ditchling                          | LW22 09F   |
| Hillyfield, Lewes                               | LW22 10F   |
| Kingsley Road, Lewes                            | LW22 11F   |
| Lawes Avenue, Newhaven                          | LW22 12F   |
| Marine Parade, Seaford                          | LW22 07F   |
| Meridian Road, Lewes                            | LW22 13F   |
| Mill Lane, South Chailey                        | LW22 14F   |
| Mountfield Road, Lewes                          | LW22 15F   |
| Morris Road, Lewes                              | LW22 16F   |
| Neill's Close, Newhaven                         | LW22 17F   |
| North Way, Lewes                                | LW22 05F   |
| Park Avenue, Telscombe Cliffs                   | LW22 19F   |
| St Swithun's Terrace, Lewes                     | LW22 20F   |
| Telscombe Cliffs Way, Telscombe Cliffs          | LW22 19F   |
| The Martletts, South Chailey                    | LW22 14F   |