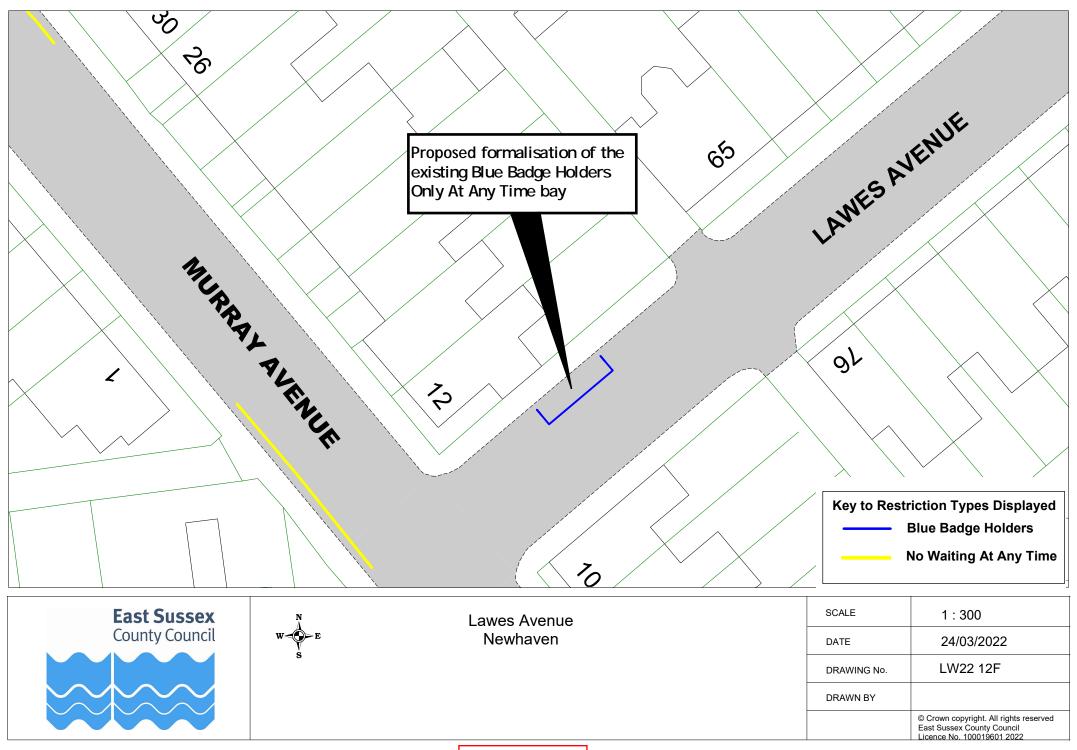

Lewes Parking Review 2022

Formal Consultation

Drawings

eastsussex.gov.uk

| Lewes Parking Review 2022 - Formal consultation |            |
|-------------------------------------------------|------------|
| Road Name                                       | Drawing No |
| Baxter Road, Lewes                              | LW22 01F   |
| Church Street, Seaford                          | LW22 02F   |
| College Road, Seaford                           | LW22 04F   |
| Cooksbridge Road, Cooksbridge                   | LW22 03F   |
| Cricketfield Road, Seaford                      | LW22 04F   |
| Cross Way, Lewes                                | LW22 05F   |
| Esplanade, Seaford                              | LW22 06F   |
| Fort Road, Newhaven                             | LW22 08F   |
| High Street, Ditchling                          | LW22 09F   |
| Hillyfield, Lewes                               | LW22 10F   |
| Kingsley Road, Lewes                            | LW22 11F   |
| Lawes Avenue, Newhaven                          | LW22 12F   |
| Marine Parade, Seaford                          | LW22 07F   |
| Meridian Road, Lewes                            | LW22 13F   |
| Mill Lane, South Chailey                        | LW22 14F   |
| Mountfield Road, Lewes                          | LW22 15F   |
| Morris Road, Lewes                              | LW22 16F   |
| Neill's Close, Newhaven                         | LW22 17F   |
| North Way, Lewes                                | LW22 05F   |
| Park Avenue, Telscombe Cliffs                   | LW22 19F   |
| St Swithun's Terrace, Lewes                     | LW22 20F   |
| Telscombe Cliffs Way, Telscombe Cliffs          | LW22 19F   |
| The Martletts, South Chailey                    | LW22 14F   |