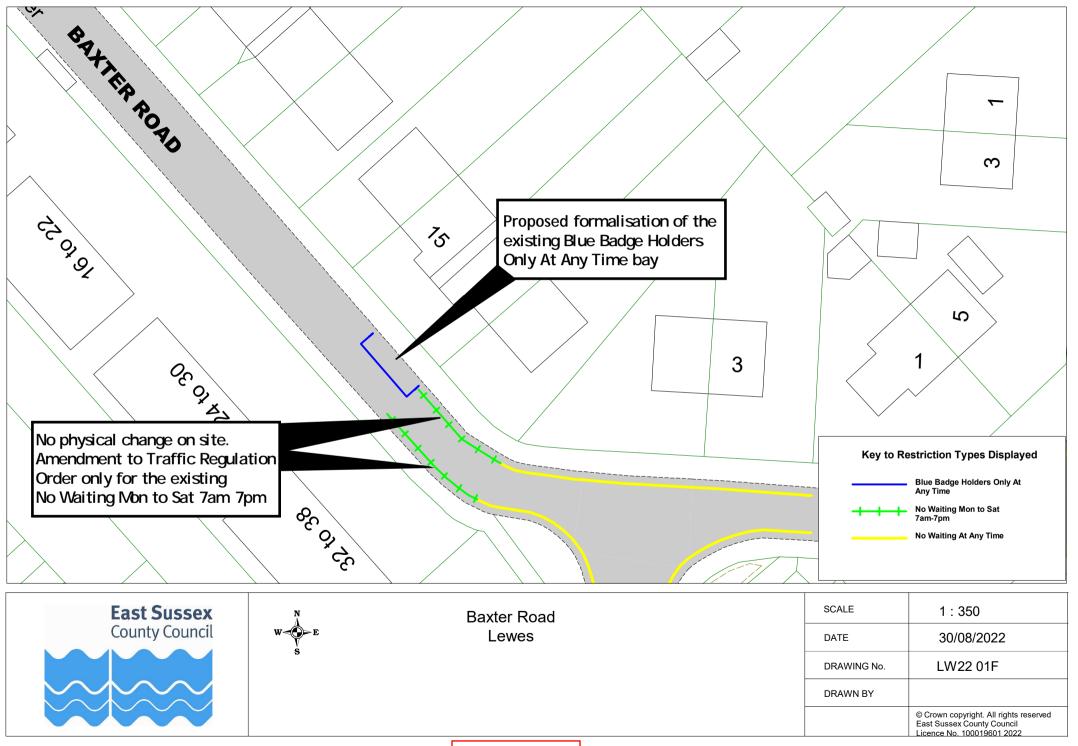

Lewes Parking Review 2022

Formal Consultation

Drawings

eastsussex.gov.uk

| Lewes Parking Review 2022 - Formal consultation |            |
|-------------------------------------------------|------------|
| Road Name                                       | Drawing No |
| Baxter Road, Lewes                              | LW22 01F   |
| Church Street, Seaford                          | LW22 02F   |
| College Road, Seaford                           | LW22 04F   |
| Cooksbridge Road, Cooksbridge                   | LW22 03F   |
| Cricketfield Road, Seaford                      | LW22 04F   |
| Cross Way, Lewes                                | LW22 05F   |
| Esplanade, Seaford                              | LW22 06F   |
| Fort Road, Newhaven                             | LW22 08F   |
| High Street, Ditchling                          | LW22 09F   |
| Hillyfield, Lewes                               | LW22 10F   |
| Kingsley Road, Lewes                            | LW22 11F   |
| Lawes Avenue, Newhaven                          | LW22 12F   |
| Marine Parade, Seaford                          | LW22 07F   |
| Meridian Road, Lewes                            | LW22 13F   |
| Mill Lane, South Chailey                        | LW22 14F   |
| Mountfield Road, Lewes                          | LW22 15F   |
| Morris Road, Lewes                              | LW22 16F   |
| Neill's Close, Newhaven                         | LW22 17F   |
| North Way, Lewes                                | LW22 05F   |
| Park Avenue, Telscombe Cliffs                   | LW22 19F   |
| St Swithun's Terrace, Lewes                     | LW22 20F   |
| Telscombe Cliffs Way, Telscombe Cliffs          | LW22 19F   |
| The Martletts, South Chailey                    | LW22 14F   |