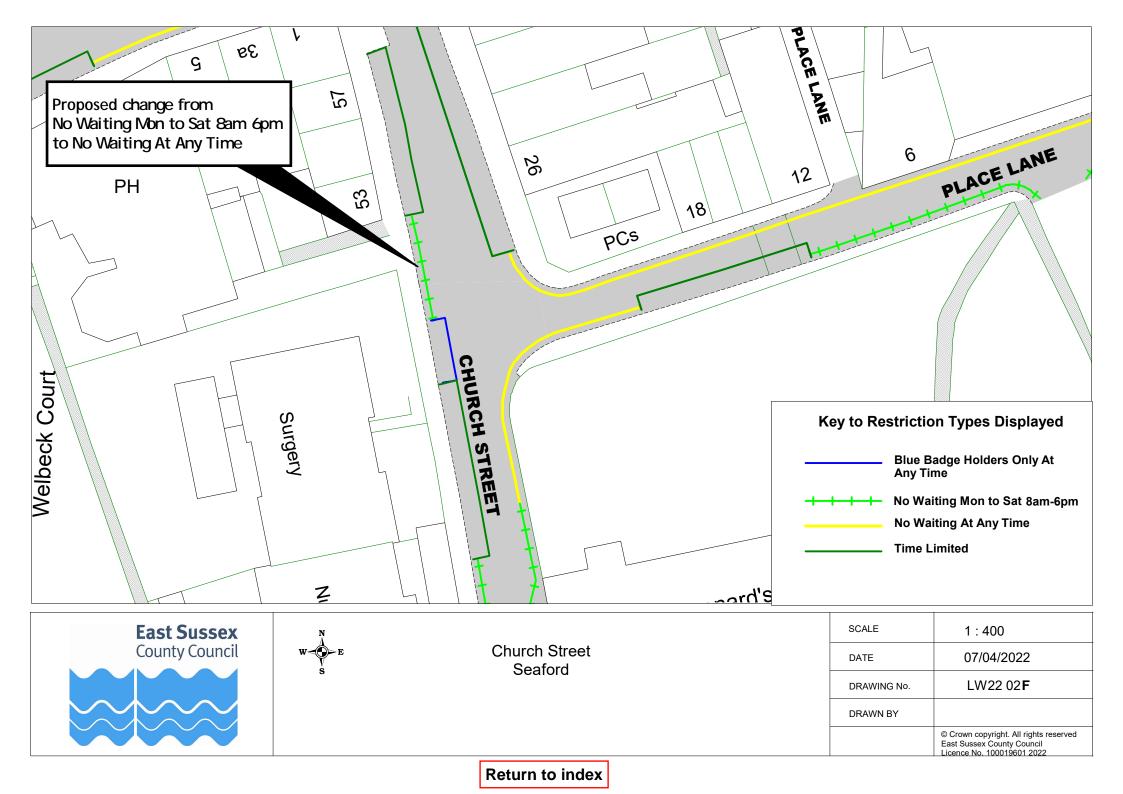

Lewes Parking Review 2022

Formal Consultation

Drawings

eastsussex.gov.uk

| Lewes Parking Review 2022 - Formal consultation |            |
|-------------------------------------------------|------------|
| Road Name                                       | Drawing No |
| Baxter Road, Lewes                              | LW22 01F   |
| Church Street, Seaford                          | LW22 02F   |
| College Road, Seaford                           | LW22 04F   |
| Cooksbridge Road, Cooksbridge                   | LW22 03F   |
| Cricketfield Road, Seaford                      | LW22 04F   |
| Cross Way, Lewes                                | LW22 05F   |
| Esplanade, Seaford                              | LW22 06F   |
| Fort Road, Newhaven                             | LW22 08F   |
| High Street, Ditchling                          | LW22 09F   |
| Hillyfield, Lewes                               | LW22 10F   |
| Kingsley Road, Lewes                            | LW22 11F   |
| Lawes Avenue, Newhaven                          | LW22 12F   |
| Marine Parade, Seaford                          | LW22 07F   |
| Meridian Road, Lewes                            | LW22 13F   |
| Mill Lane, South Chailey                        | LW22 14F   |
| Mountfield Road, Lewes                          | LW22 15F   |
| Morris Road, Lewes                              | LW22 16F   |
| Neill's Close, Newhaven                         | LW22 17F   |
| North Way, Lewes                                | LW22 05F   |
| Park Avenue, Telscombe Cliffs                   | LW22 19F   |
| St Swithun's Terrace, Lewes                     | LW22 20F   |
| Telscombe Cliffs Way, Telscombe Cliffs          | LW22 19F   |
| The Martletts, South Chailey                    | LW22 14F   |