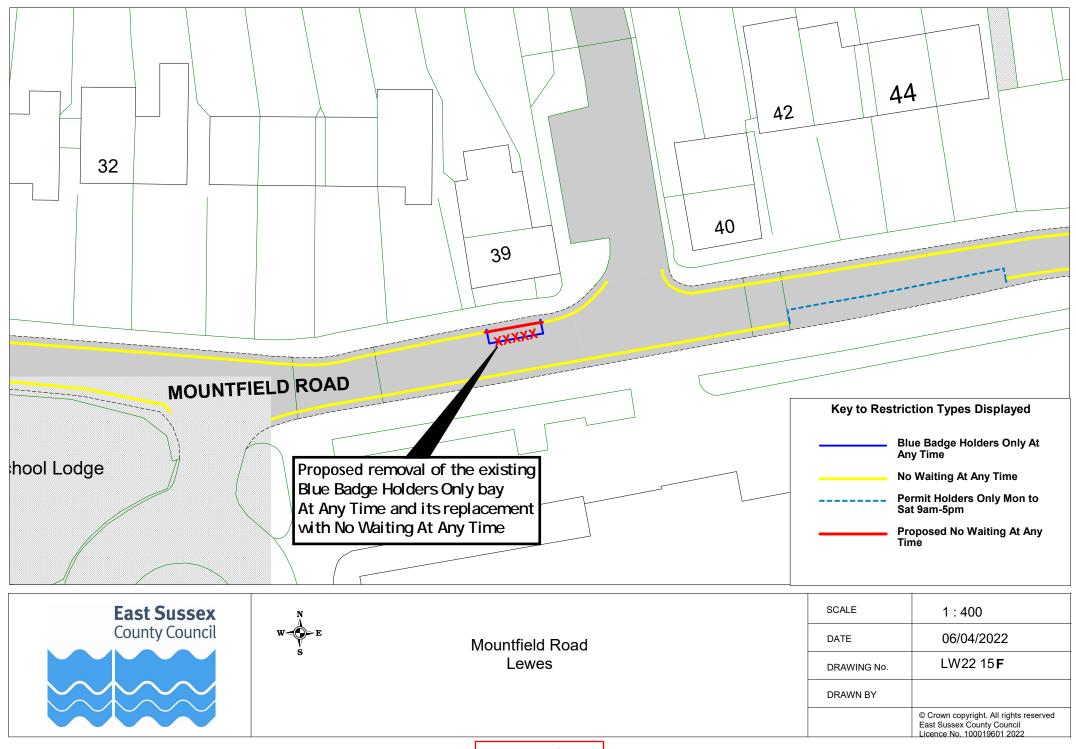

Lewes Parking Review 2022

Formal Consultation

Drawings

eastsussex.gov.uk

| Lewes Parking Review 2022 - Formal consultation |            |
|-------------------------------------------------|------------|
| Road Name                                       | Drawing No |
| Baxter Road, Lewes                              | LW22 01F   |
| Church Street, Seaford                          | LW22 02F   |
| College Road, Seaford                           | LW22 04F   |
| Cooksbridge Road, Cooksbridge                   | LW22 03F   |
| Cricketfield Road, Seaford                      | LW22 04F   |
| Cross Way, Lewes                                | LW22 05F   |
| Esplanade, Seaford                              | LW22 06F   |
| Fort Road, Newhaven                             | LW22 08F   |
| High Street, Ditchling                          | LW22 09F   |
| Hillyfield, Lewes                               | LW22 10F   |
| Kingsley Road, Lewes                            | LW22 11F   |
| Lawes Avenue, Newhaven                          | LW22 12F   |
| Marine Parade, Seaford                          | LW22 07F   |
| Meridian Road, Lewes                            | LW22 13F   |
| Mill Lane, South Chailey                        | LW22 14F   |
| Mountfield Road, Lewes                          | LW22 15F   |
| Morris Road, Lewes                              | LW22 16F   |
| Neill's Close, Newhaven                         | LW22 17F   |
| North Way, Lewes                                | LW22 05F   |
| Park Avenue, Telscombe Cliffs                   | LW22 19F   |
| St Swithun's Terrace, Lewes                     | LW22 20F   |
| Telscombe Cliffs Way, Telscombe Cliffs          | LW22 19F   |
| The Martletts, South Chailey                    | LW22 14F   |