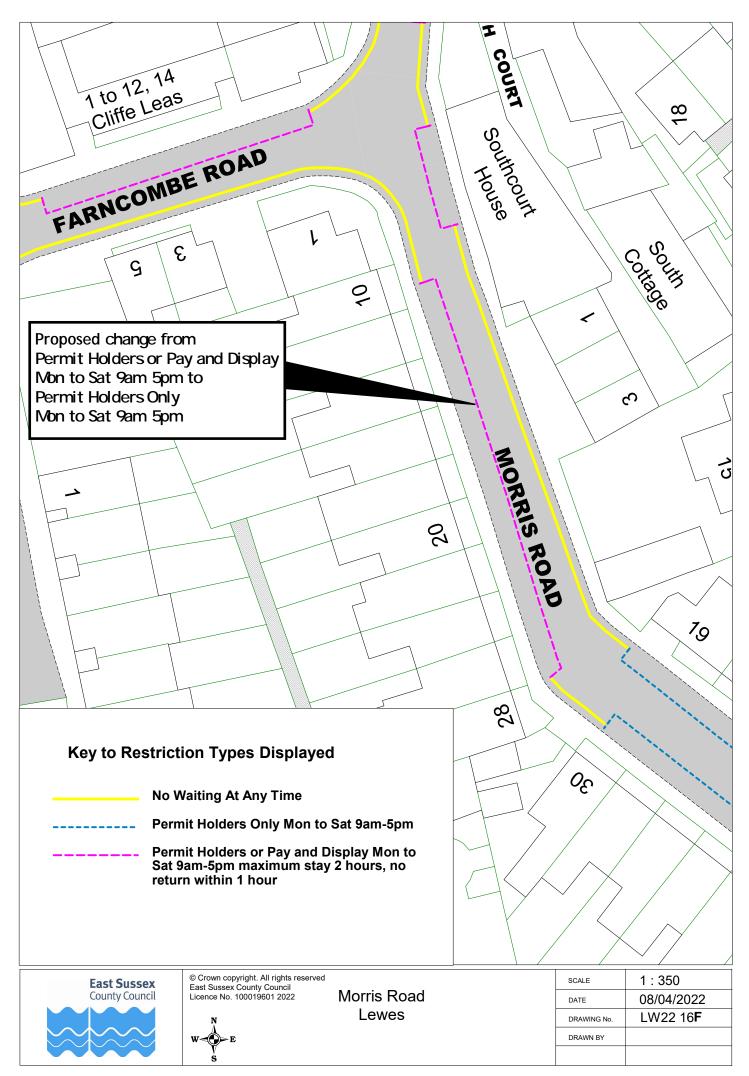

Lewes Parking Review 2022

Formal Consultation

Drawings

eastsussex.gov.uk

| Lewes Parking Review 2022 - Formal consultation |            |
|-------------------------------------------------|------------|
| Road Name                                       | Drawing No |
| Baxter Road, Lewes                              | LW22 01F   |
| Church Street, Seaford                          | LW22 02F   |
| College Road, Seaford                           | LW22 04F   |
| Cooksbridge Road, Cooksbridge                   | LW22 03F   |
| Cricketfield Road, Seaford                      | LW22 04F   |
| Cross Way, Lewes                                | LW22 05F   |
| Esplanade, Seaford                              | LW22 06F   |
| Fort Road, Newhaven                             | LW22 08F   |
| High Street, Ditchling                          | LW22 09F   |
| Hillyfield, Lewes                               | LW22 10F   |
| Kingsley Road, Lewes                            | LW22 11F   |
| Lawes Avenue, Newhaven                          | LW22 12F   |
| Marine Parade, Seaford                          | LW22 07F   |
| Meridian Road, Lewes                            | LW22 13F   |
| Mill Lane, South Chailey                        | LW22 14F   |
| Mountfield Road, Lewes                          | LW22 15F   |
| Morris Road, Lewes                              | LW22 16F   |
| Neill's Close, Newhaven                         | LW22 17F   |
| North Way, Lewes                                | LW22 05F   |
| Park Avenue, Telscombe Cliffs                   | LW22 19F   |
| St Swithun's Terrace, Lewes                     | LW22 20F   |
| Telscombe Cliffs Way, Telscombe Cliffs          | LW22 19F   |
| The Martletts, South Chailey                    | LW22 14F   |