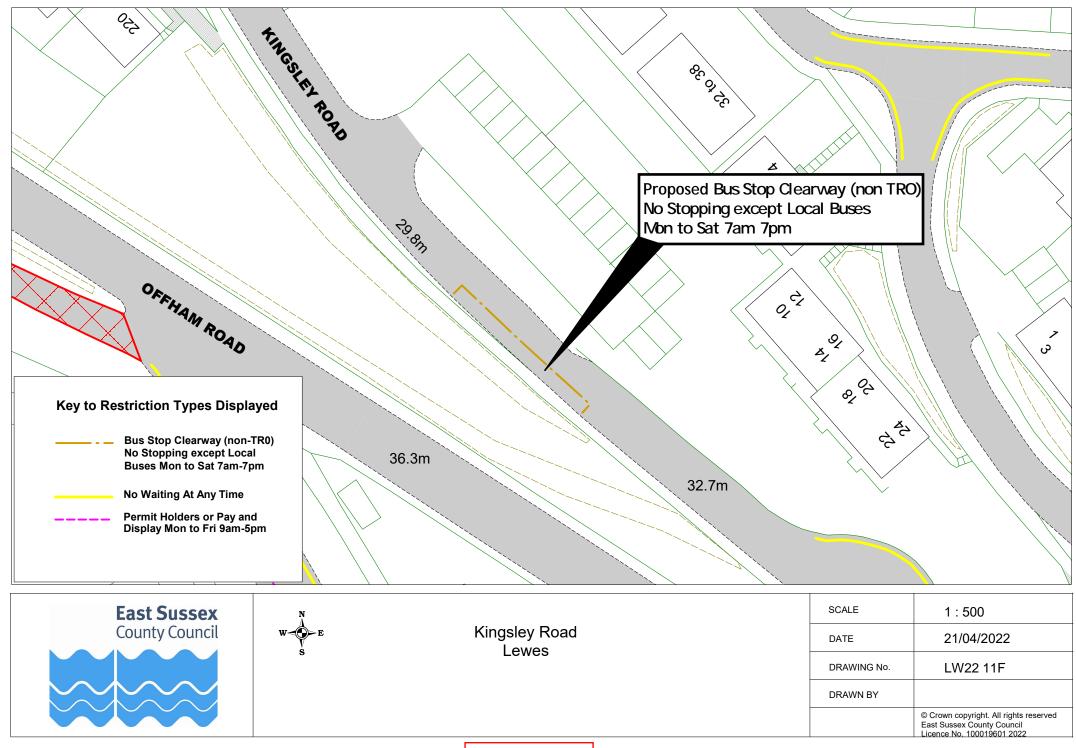

Lewes Parking Review 2022

Formal Consultation

Drawings

eastsussex.gov.uk

| Lewes Parking Review 2022 - Formal consultation |            |
|-------------------------------------------------|------------|
| Road Name                                       | Drawing No |
| Baxter Road, Lewes                              | LW22 01F   |
| Church Street, Seaford                          | LW22 02F   |
| College Road, Seaford                           | LW22 04F   |
| Cooksbridge Road, Cooksbridge                   | LW22 03F   |
| Cricketfield Road, Seaford                      | LW22 04F   |
| Cross Way, Lewes                                | LW22 05F   |
| Esplanade, Seaford                              | LW22 06F   |
| Fort Road, Newhaven                             | LW22 08F   |
| High Street, Ditchling                          | LW22 09F   |
| Hillyfield, Lewes                               | LW22 10F   |
| Kingsley Road, Lewes                            | LW22 11F   |
| Lawes Avenue, Newhaven                          | LW22 12F   |
| Marine Parade, Seaford                          | LW22 07F   |
| Meridian Road, Lewes                            | LW22 13F   |
| Mill Lane, South Chailey                        | LW22 14F   |
| Mountfield Road, Lewes                          | LW22 15F   |
| Morris Road, Lewes                              | LW22 16F   |
| Neill's Close, Newhaven                         | LW22 17F   |
| North Way, Lewes                                | LW22 05F   |
| Park Avenue, Telscombe Cliffs                   | LW22 19F   |
| St Swithun's Terrace, Lewes                     | LW22 20F   |
| Telscombe Cliffs Way, Telscombe Cliffs          | LW22 19F   |
| The Martletts, South Chailey                    | LW22 14F   |