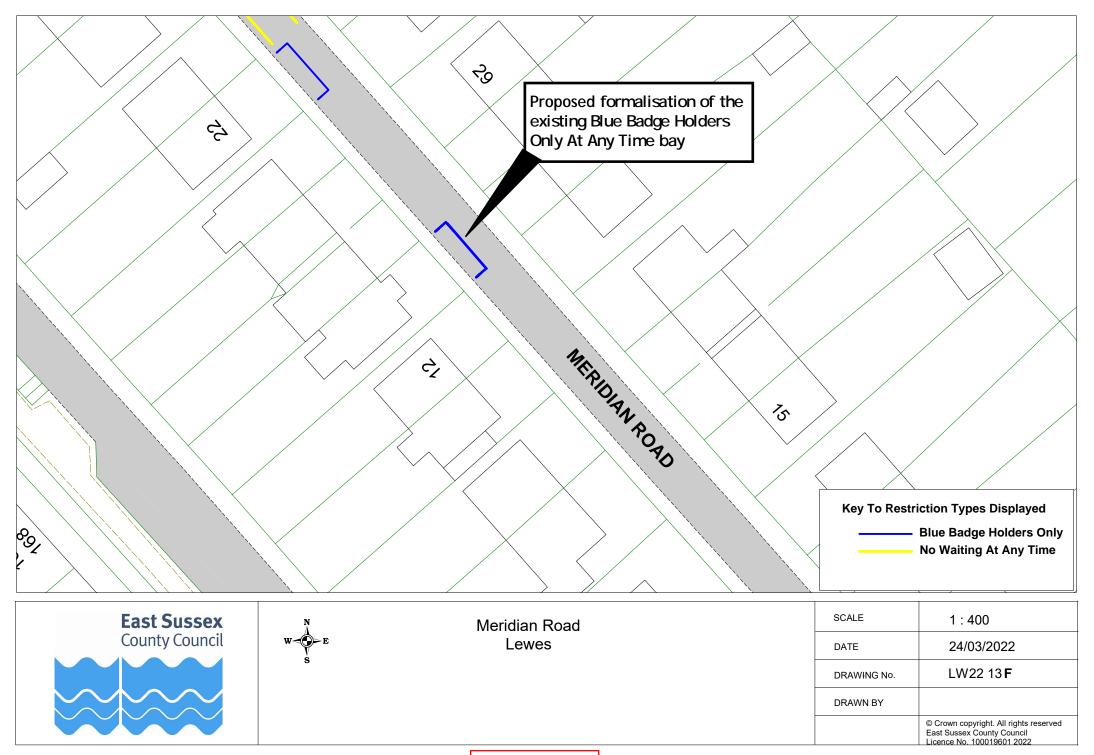

Lewes Parking Review 2022

Formal Consultation

Drawings

eastsussex.gov.uk

| Lewes Parking Review 2022 - Formal consultation |            |
|-------------------------------------------------|------------|
| Road Name                                       | Drawing No |
| Baxter Road, Lewes                              | LW22 01F   |
| Church Street, Seaford                          | LW22 02F   |
| College Road, Seaford                           | LW22 04F   |
| Cooksbridge Road, Cooksbridge                   | LW22 03F   |
| Cricketfield Road, Seaford                      | LW22 04F   |
| Cross Way, Lewes                                | LW22 05F   |
| Esplanade, Seaford                              | LW22 06F   |
| Fort Road, Newhaven                             | LW22 08F   |
| High Street, Ditchling                          | LW22 09F   |
| Hillyfield, Lewes                               | LW22 10F   |
| Kingsley Road, Lewes                            | LW22 11F   |
| Lawes Avenue, Newhaven                          | LW22 12F   |
| Marine Parade, Seaford                          | LW22 07F   |
| Meridian Road, Lewes                            | LW22 13F   |
| Mill Lane, South Chailey                        | LW22 14F   |
| Mountfield Road, Lewes                          | LW22 15F   |
| Morris Road, Lewes                              | LW22 16F   |
| Neill's Close, Newhaven                         | LW22 17F   |
| North Way, Lewes                                | LW22 05F   |
| Park Avenue, Telscombe Cliffs                   | LW22 19F   |
| St Swithun's Terrace, Lewes                     | LW22 20F   |
| Telscombe Cliffs Way, Telscombe Cliffs          | LW22 19F   |
| The Martletts, South Chailey                    | LW22 14F   |