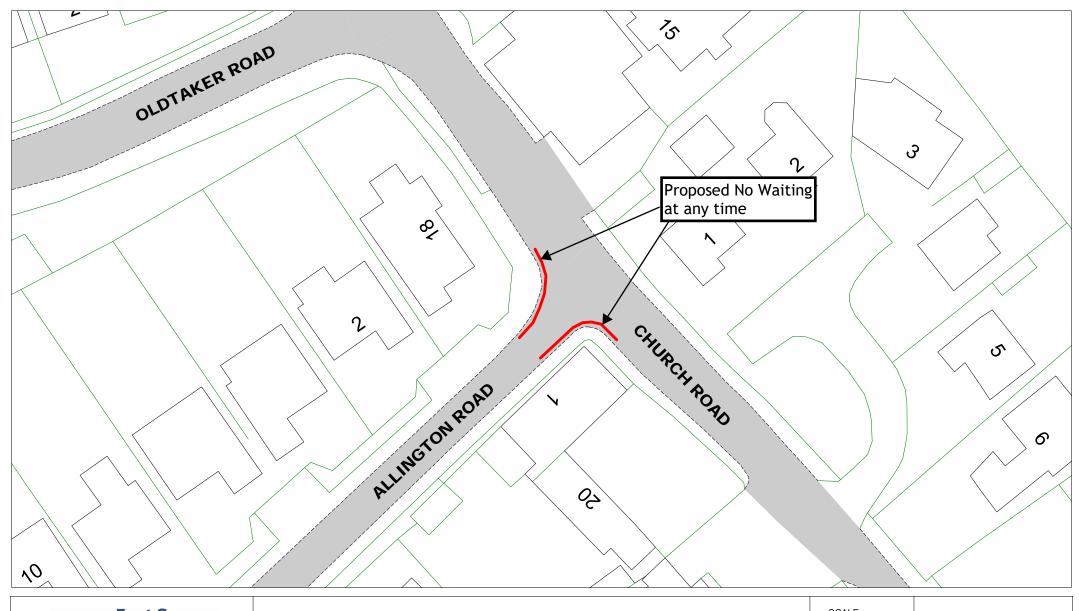

© Crown copyright. All rights reserved East Sussex County Council License No. 100019601 2023

Allington Road, Newick

| SCALE       | 1:500                                                                                        |
|-------------|----------------------------------------------------------------------------------------------|
| DATE        | 01/11/2023                                                                                   |
| DRAWING No. | LW23 01F                                                                                     |
| DRAWN BY    |                                                                                              |
|             | © Crown copyright. All rights reserved East Sussex County Council Licence No. 100019601 2023 |