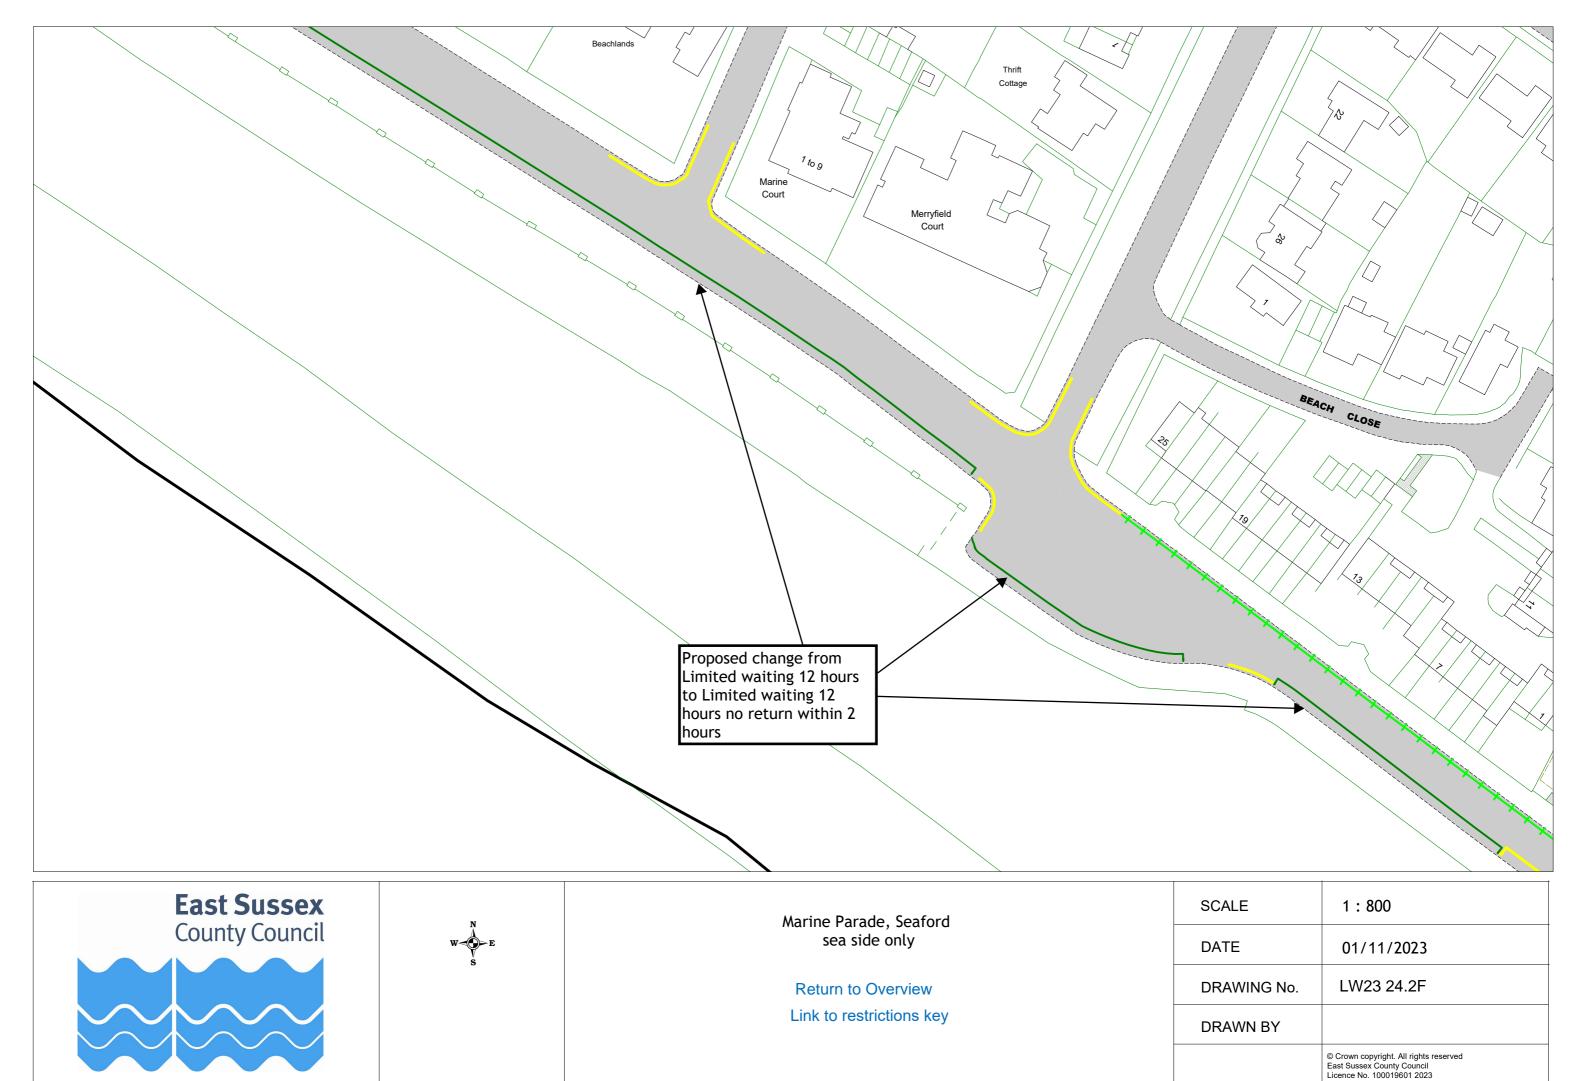

Marine Parade, Seaford sea side only

Overview plan in relation to LW23 24.1

LW23 24.2

LW23 24.3

| SCALE       | 1:2300                                                                                       |
|-------------|----------------------------------------------------------------------------------------------|
| DATE        | 01/11/2023                                                                                   |
| DRAWING No. | LW23 24F                                                                                     |
| DRAWN BY    |                                                                                              |
|             | © Crown copyright. All rights reserved East Sussex County Council Licence No. 100019601 2023 |