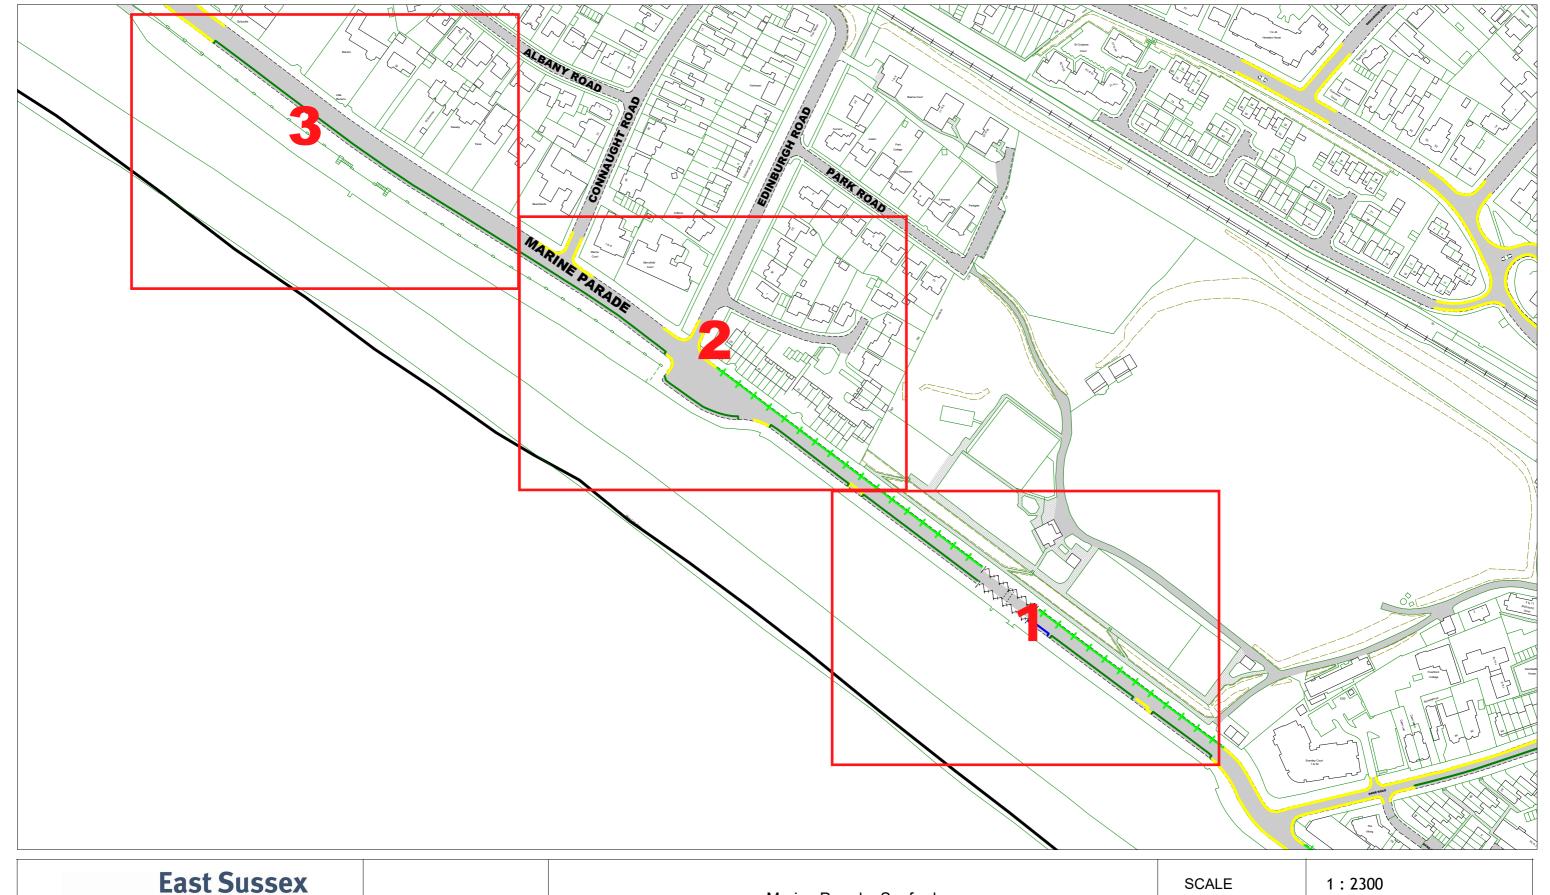

Marine Parade, Seaford sea side only

Overview plan in relation to LW23 24.1

LW23 24.2

LW23 24.3

| SCALE       | 1:2300                                                                                       |
|-------------|----------------------------------------------------------------------------------------------|
| DATE        | 01/11/2023                                                                                   |
| DRAWING No. | LW23 24F                                                                                     |
| DRAWN BY    |                                                                                              |
|             | © Crown copyright. All rights reserved East Sussex County Council Licence No. 100019601 2023 |