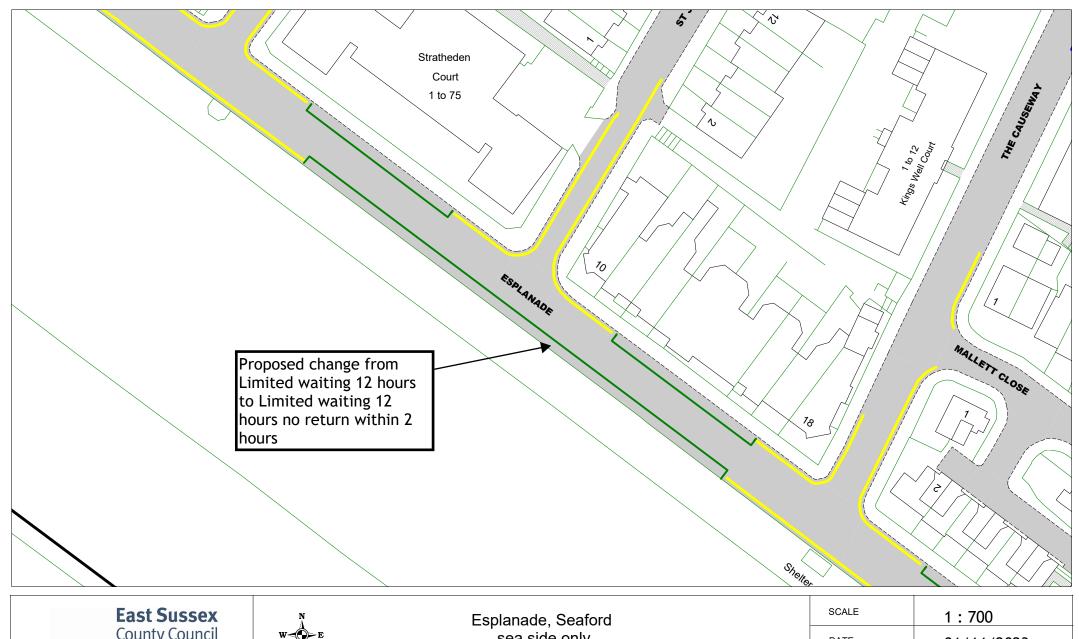

sea side only

Return to Overview Link to restrictions key

| SCALE       | 1:700                                                                                        |
|-------------|----------------------------------------------------------------------------------------------|
| DATE        | 01/11/2023                                                                                   |
| DRAWING No. | LW23 22.2F                                                                                   |
| DRAWN BY    |                                                                                              |
|             | © Crown copyright. All rights reserved East Sussex County Council Licence No. 100019601 2023 |