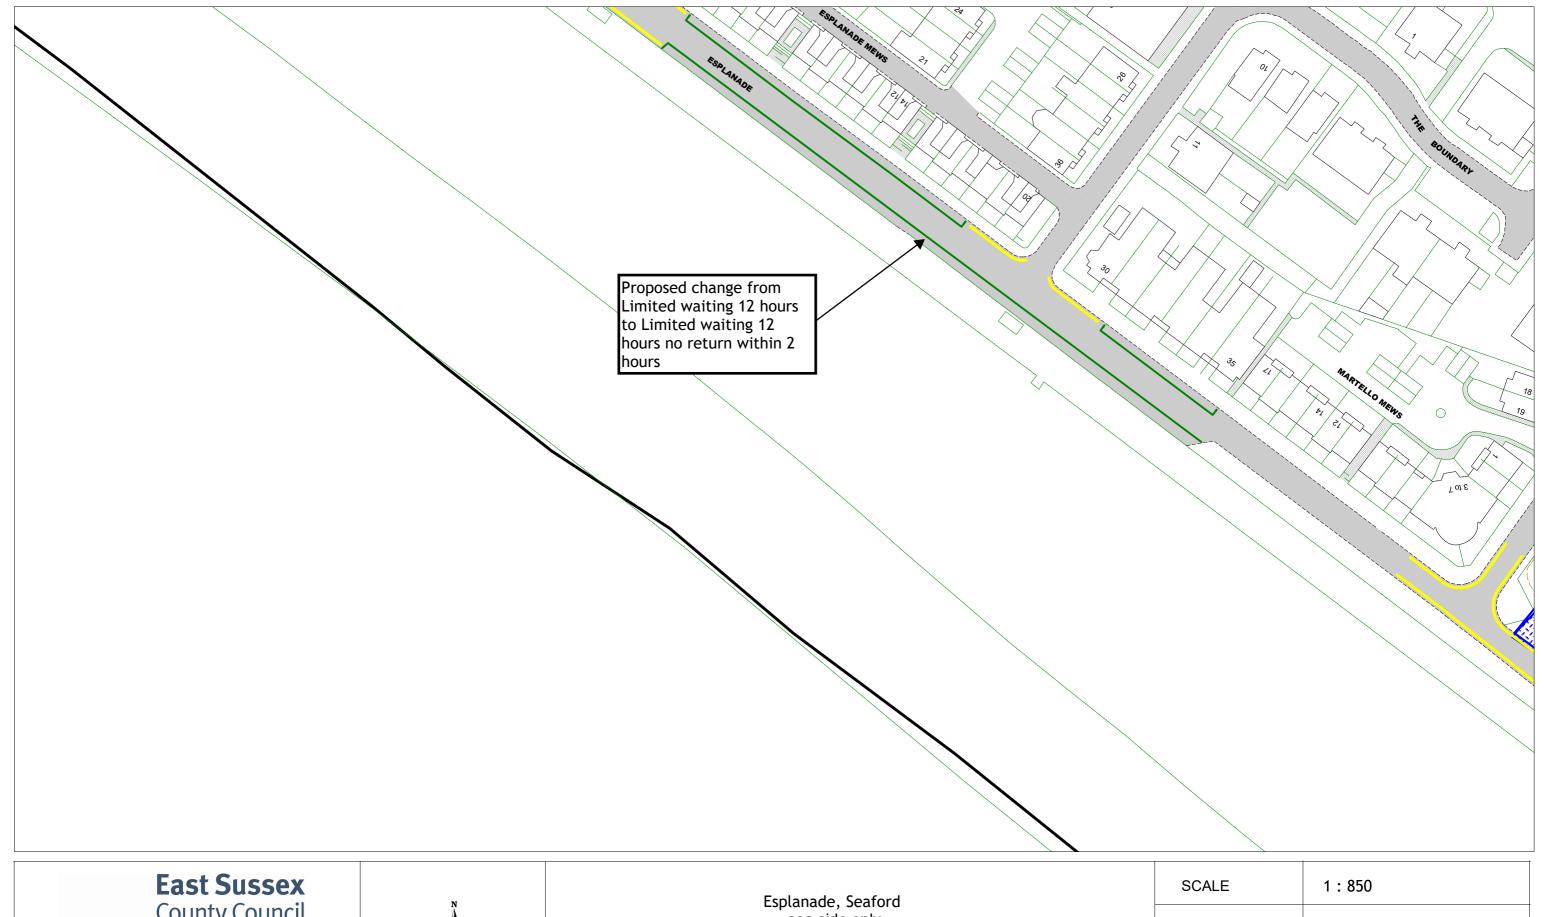

Esplanade, Seaford sea side only

Return to Overview

| SCALE       | 1:850                                                                                              |
|-------------|----------------------------------------------------------------------------------------------------|
| DATE        | 01/11/2023                                                                                         |
| DRAWING No. | LW23 22.1F                                                                                         |
| DRAWN BY    |                                                                                                    |
|             | © Crown copyright. All rights reserved<br>East Sussex County Council<br>Licence No. 100019601 2023 |