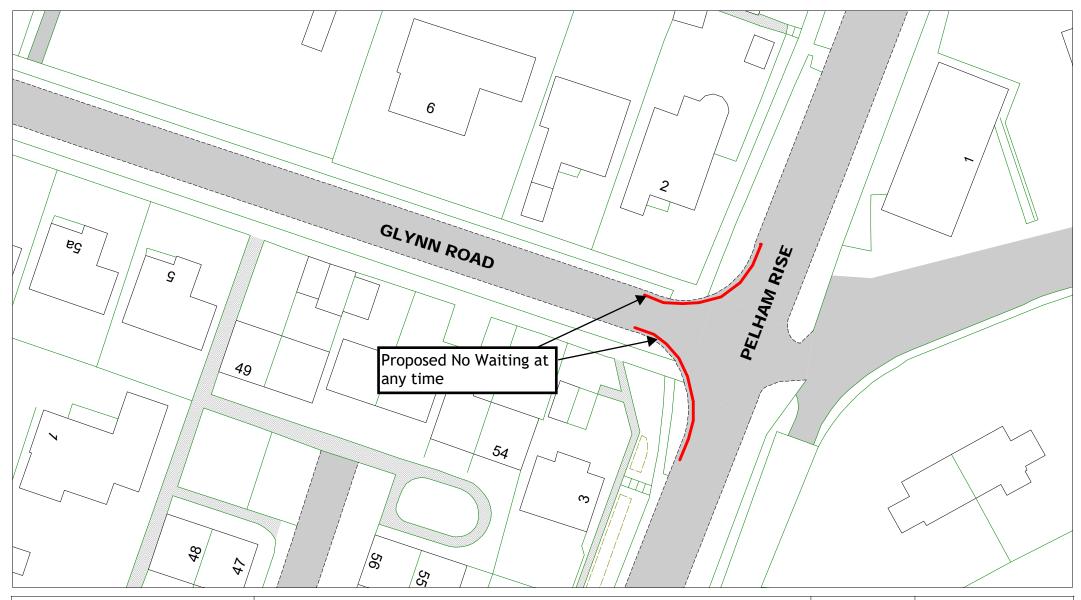

Glynn Road, Peacehaven

| SCALE       | 1:500                                                                                              |
|-------------|----------------------------------------------------------------------------------------------------|
| DATE        | 01/11/2023                                                                                         |
| DRAWING No. | LW23 18F                                                                                           |
| DRAWN BY    |                                                                                                    |
|             | © Crown copyright. All rights reserved<br>East Sussex County Council<br>Licence No. 100019601 2023 |