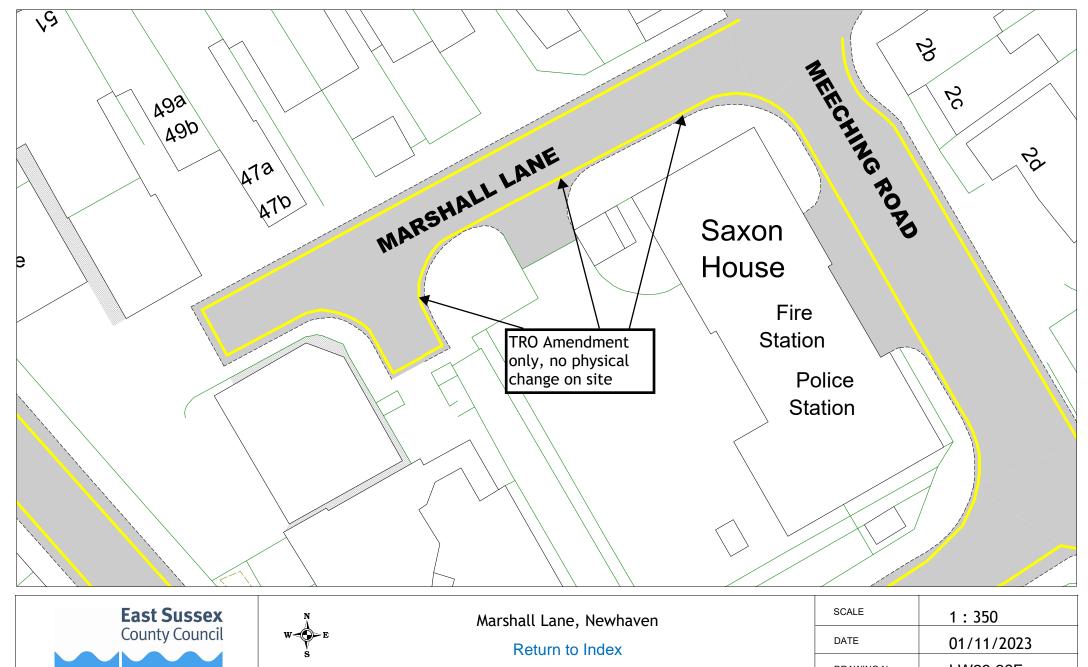

| SCALE       | 1:350                                                                                              |
|-------------|----------------------------------------------------------------------------------------------------|
| DATE        | 01/11/2023                                                                                         |
| DRAWING No. | LW23 26F                                                                                           |
| DRAWN BY    |                                                                                                    |
|             | © Crown copyright. All rights reserved<br>East Sussex County Council<br>Licence No. 100019601 2023 |