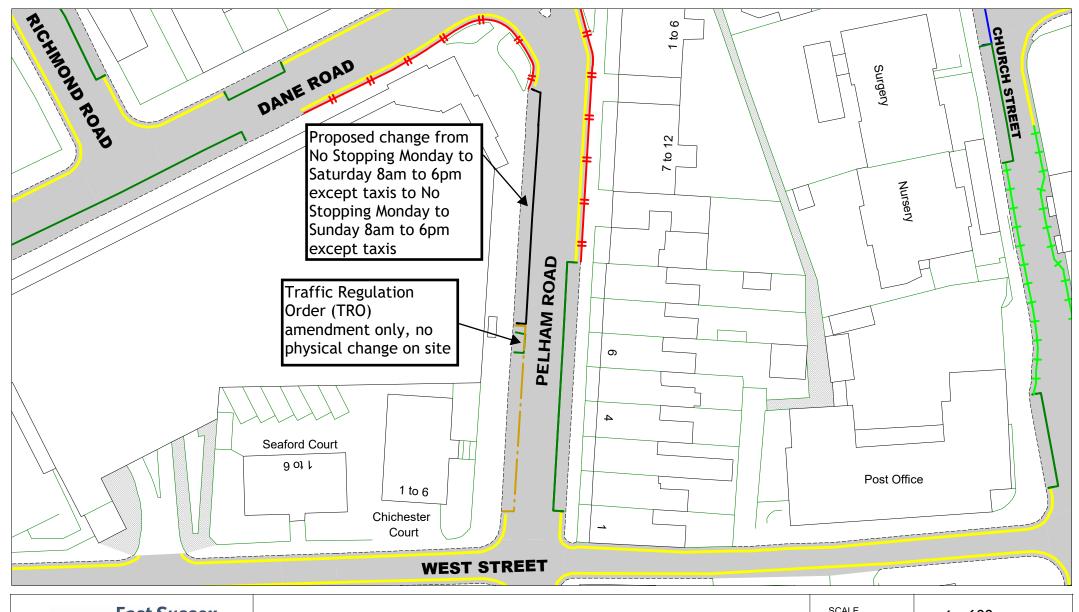

Pelham Road, Seaford

Return to Index

| SCALE       | 1:600                                                                                              |
|-------------|----------------------------------------------------------------------------------------------------|
| DATE        | 01/11/2023                                                                                         |
| DRAWING No. | LW23 28F                                                                                           |
| DRAWN BY    |                                                                                                    |
|             | © Crown copyright. All rights reserved<br>East Sussex County Council<br>Licence No. 100019601 2023 |