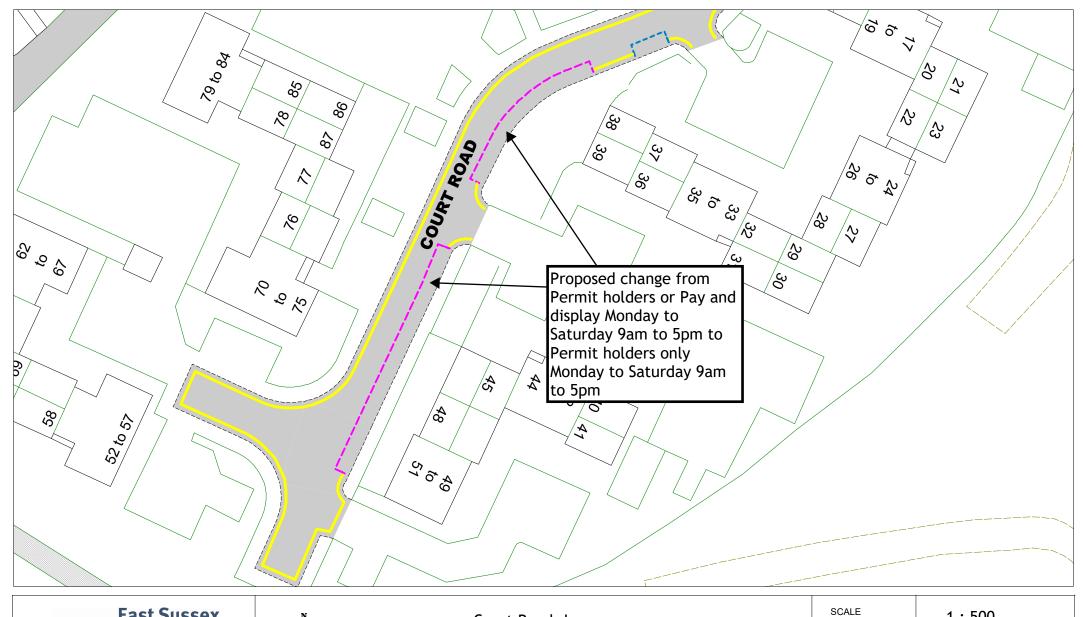

Court Road, Lewes

| SCALE       | 1:500                                                                                              |
|-------------|----------------------------------------------------------------------------------------------------|
| DATE        | 01/11/2023                                                                                         |
| DRAWING No. | LW23 07F                                                                                           |
| DRAWN BY    |                                                                                                    |
|             | © Crown copyright. All rights reserved<br>East Sussex County Council<br>Licence No. 100019601 2023 |