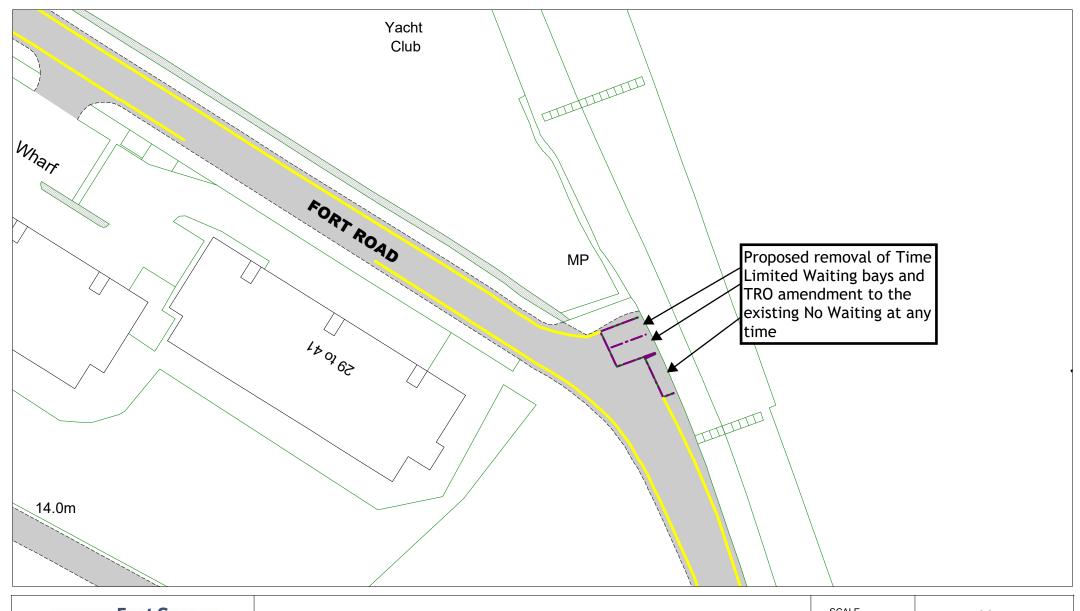

Fort Road, Newhaven

| SCALE       | 1:500                                                                                              |
|-------------|----------------------------------------------------------------------------------------------------|
| DATE        | 01/11/2023                                                                                         |
| DRAWING No. | LW23 15F                                                                                           |
| DRAWN BY    |                                                                                                    |
|             | © Crown copyright. All rights reserved<br>East Sussex County Council<br>Licence No. 100019601 2023 |