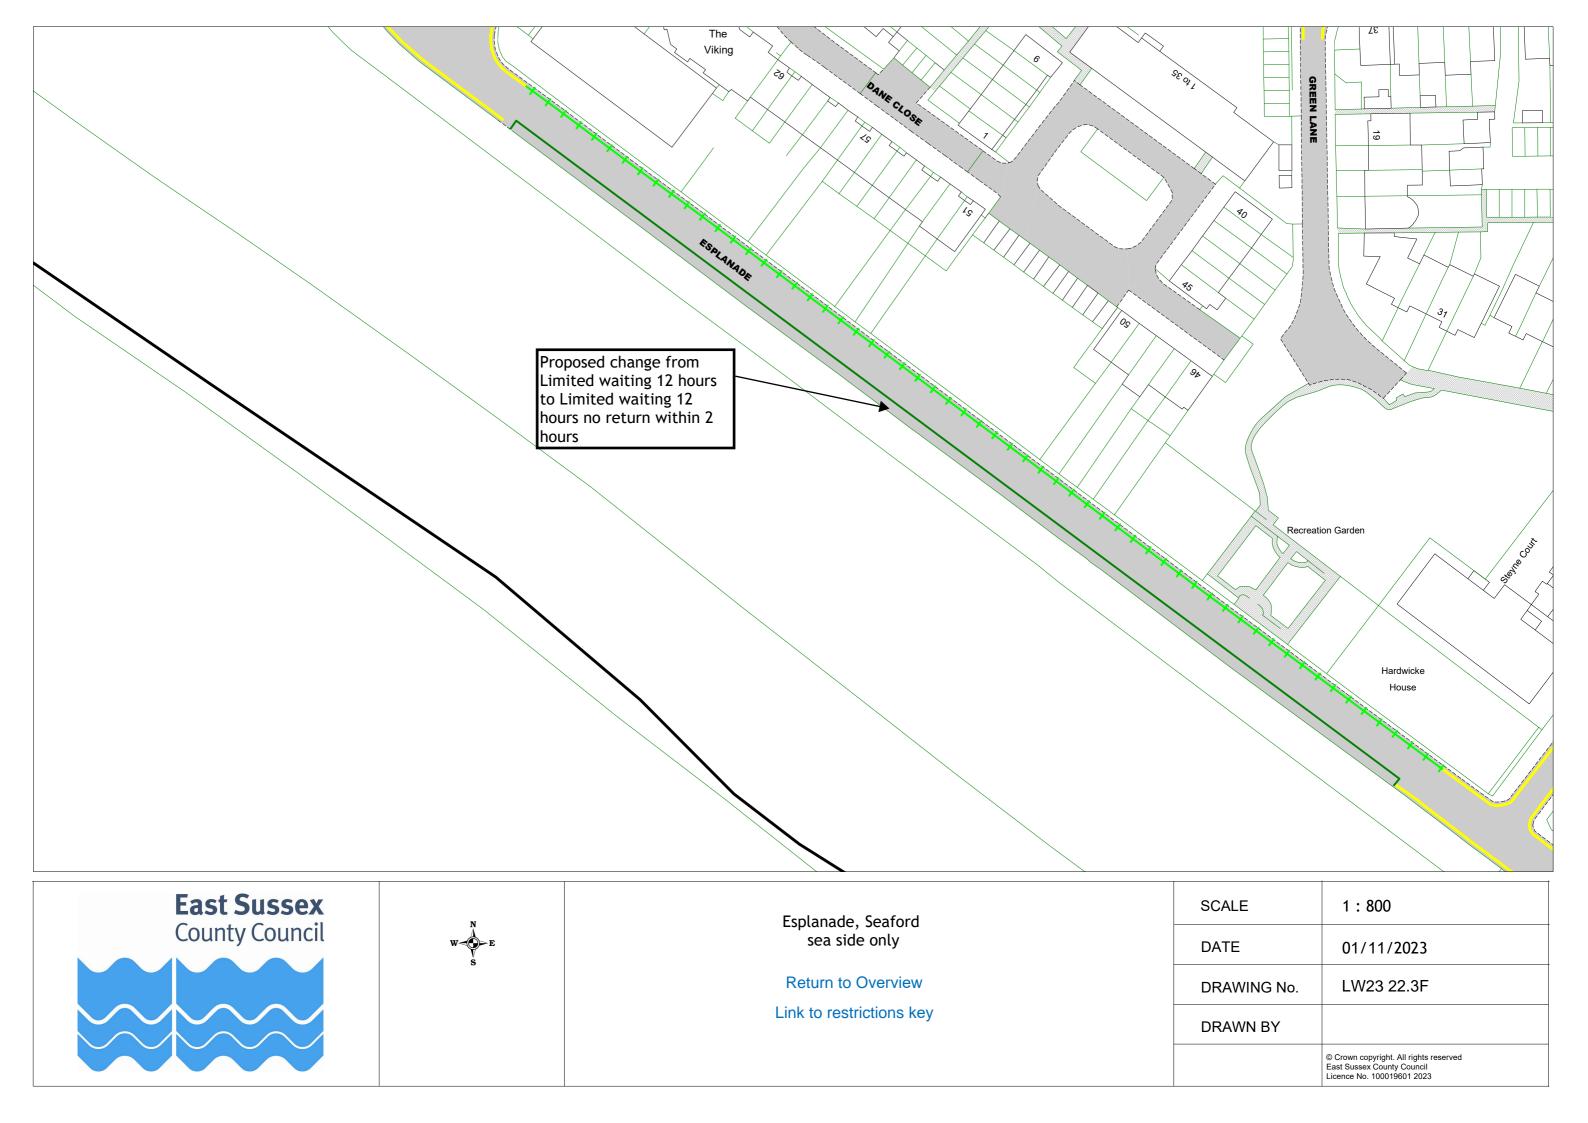

| SCALE       | 1:600                                                                                              |
|-------------|----------------------------------------------------------------------------------------------------|
| DATE        | 01/11/2023                                                                                         |
| DRAWING No. | LW23 23F                                                                                           |
| DRAWN BY    |                                                                                                    |
|             | © Crown copyright. All rights reserved<br>East Sussex County Council<br>Licence No. 100019601 2023 |