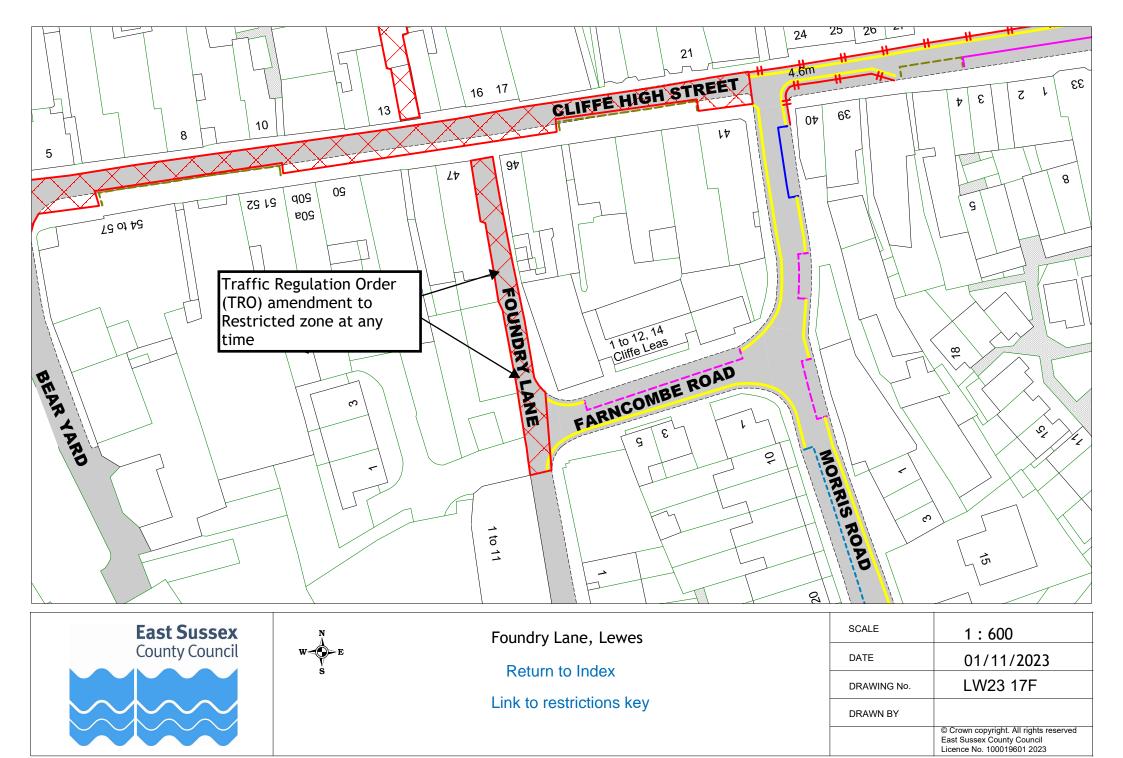

served<br>East Sussex County Council<br>Licence No. 100019601 2023 |







Fort Road, Newhaven

| SCALE       | 1:650                                                                                              |
|-------------|----------------------------------------------------------------------------------------------------|
| DATE        | 01/11/2023                                                                                         |
| DRAWING No. | LW23 16F                                                                                           |
| DRAWN BY    |                                                                                                    |
|             | © Crown copyright. All rights reserved<br>East Sussex County Council<br>Licence No. 100019601 2023 |









Glynn Road, Peacehaven

| SCALE       | 1:500                                                                                              |
|-------------|----------------------------------------------------------------------------------------------------|
| DATE        | 01/11/2023                                                                                         |
| DRAWING No. | LW23 18F                                                                                           |
| DRAWN BY    |                                                                                                    |
|             | © Crown copyright. All rights reserved<br>East Sussex County Council<br>Licence No. 100019601 2023 |







## Gundreda Road and Ferrers Road, Lewes

| SCALE       | 1