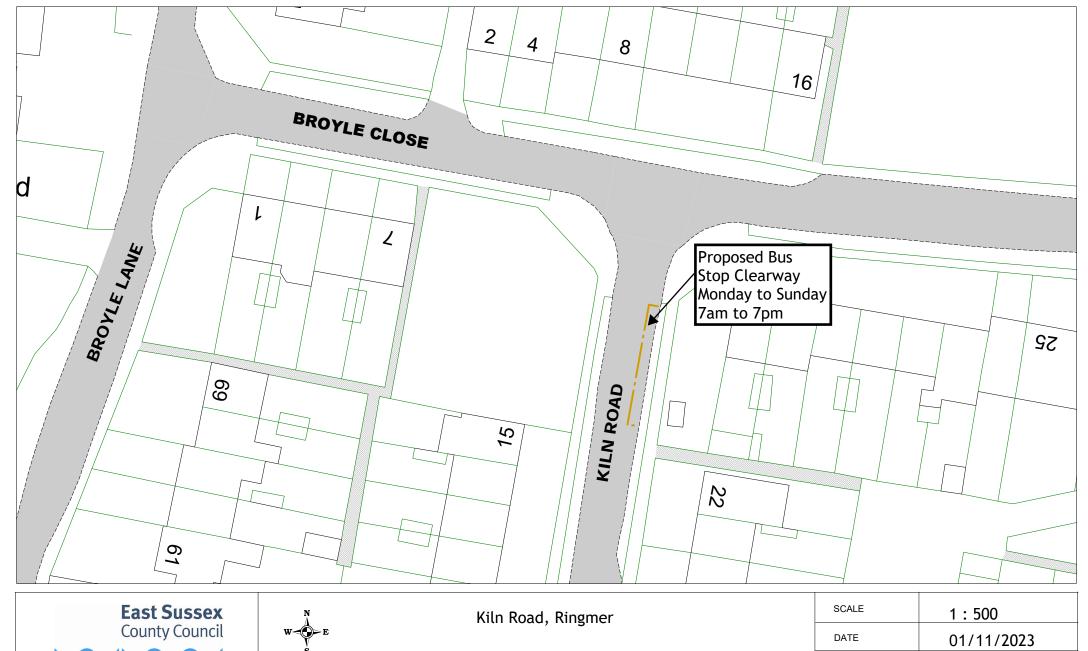

Return to index

Return restrictions key

| SCALE       | 1:500                                                                                              |
|-------------|----------------------------------------------------------------------------------------------------|
| DATE        | 01/11/2023                                                                                         |
| DRAWING No. | LW23 20F                                                                                           |
| DRAWN BY    |                                                                                                    |
|             | © Crown copyright. All rights reserved<br>East Sussex County Council<br>Licence No. 100019601 2023 |