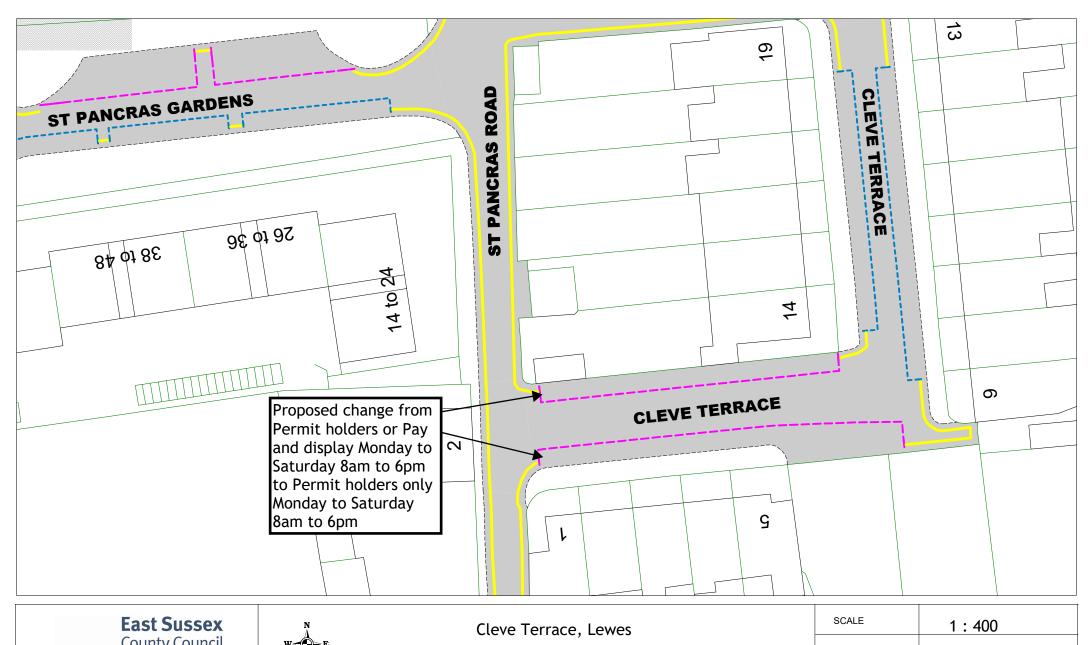

Return to Index

| SCALE       | 1:400                                                                                              |
|-------------|----------------------------------------------------------------------------------------------------|
| DATE        | 01/11/2023                                                                                         |
| DRAWING No. | LW23 06F                                                                                           |
| DRAWN BY    |                                                                                                    |
|             | © Crown copyright. All rights reserved<br>East Sussex County Council<br>Licence No. 100019601 2023 |