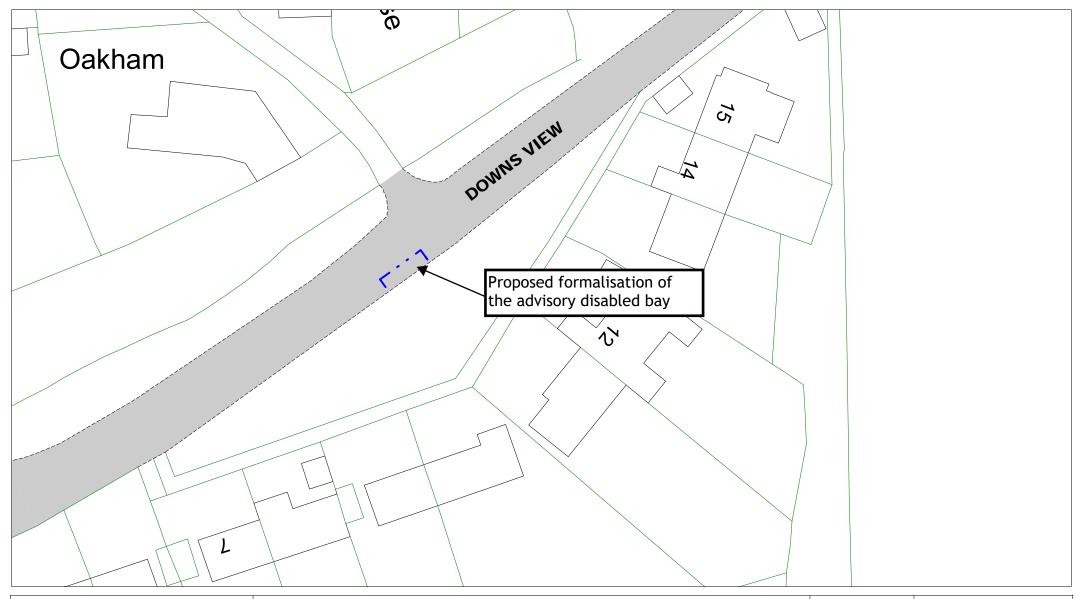

Downs View, North Chailey

| SCALE       | 1:500                                                                                              |
|-------------|----------------------------------------------------------------------------------------------------|
| DATE        | 25/08/2023                                                                                         |
| DRAWING No. | LW23 13F                                                                                           |
| DRAWN BY    |                                                                                                    |
|             | © Crown copyright. All rights reserved<br>East Sussex County Council<br>Licence No. 100019601 2023 |