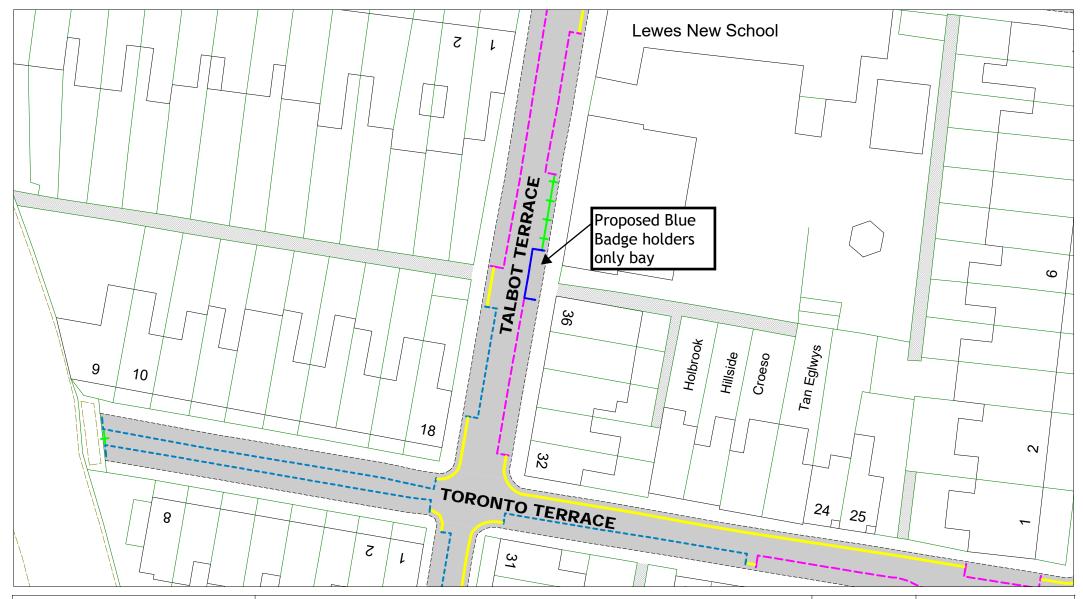

Talbot Terrace, Lewes

Return to Index

| SCALE       | 1:500                                                                                              |
|-------------|----------------------------------------------------------------------------------------------------|
| DATE        | 01/11/2023                                                                                         |
| DRAWING No. | LW23 32F                                                                                           |
| DRAWN BY    |                                                                                                    |
|             | © Crown copyright. All rights reserved<br>East Sussex County Council<br>Licence No. 100019601 2023 |