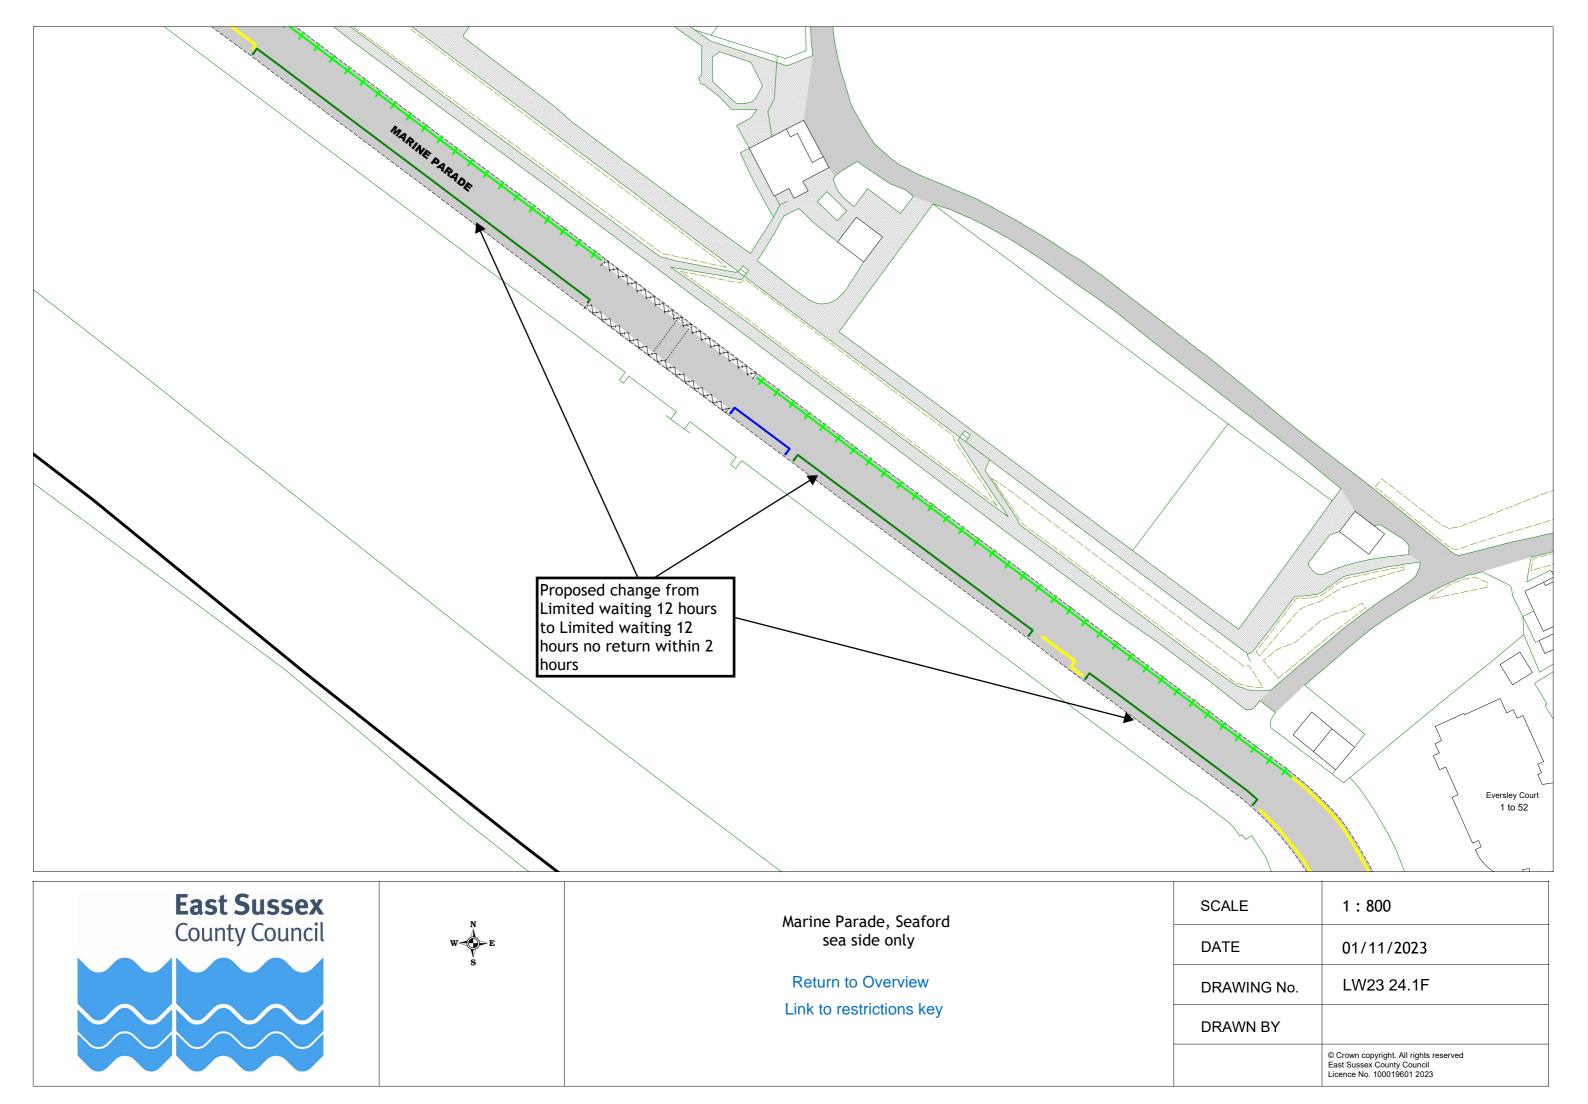

Marine Parade, Seaford sea side only

Overview plan in relation to LW23 24.1

LW23 24.2

LW23 24.3

| SCALE       | 1:2300                                                                                       |
|-------------|----------------------------------------------------------------------------------------------|
| DATE        | 01/11/2023                                                                                   |
| DRAWING No. | LW23 24F                                                                                     |
| DRAWN BY    |                                                                                              |
|             | © Crown copyright. All rights reserved East Sussex County Council Licence No. 100019601 2023 |