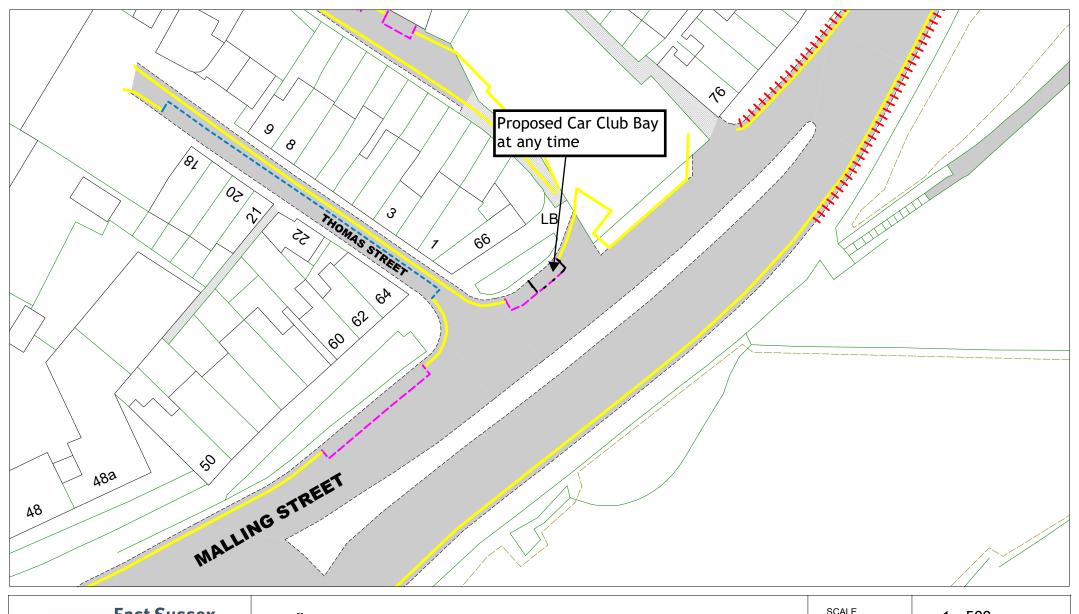

© Crown copyright. All rights reserved East Sussex County Council Licence No. 100019601 2023

Malling Street, Lewes

| SCALE       | 1:500                                                                                              |
|-------------|----------------------------------------------------------------------------------------------------|
| DATE        | 01/11/2023                                                                                         |
| DRAWING No. | LW23 25F                                                                                           |
| DRAWN BY    |                                                                                                    |
|             | © Crown copyright. All rights reserved<br>East Sussex County Council<br>Licence No. 100019601 2023 |