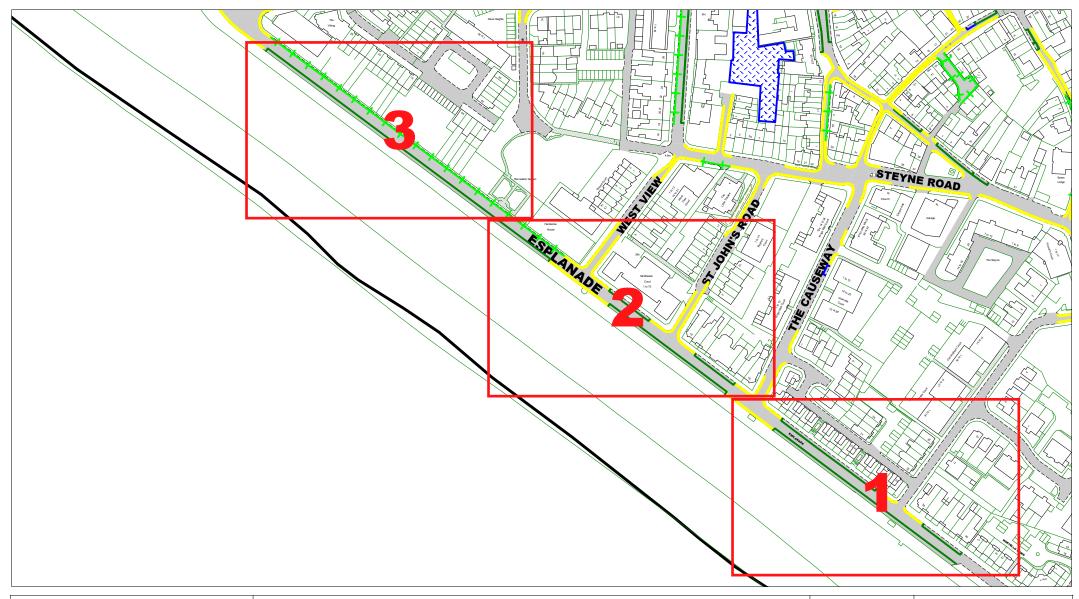

Esplanade, Seaford sea side only

Overview plan in relation to LW23 22.1

LW23 22.2

LW23 22.3

Return to Index

| SCALE       | 1:2500                                                                                             |
|-------------|----------------------------------------------------------------------------------------------------|
| DATE        | 01/11/2023                                                                                         |
| DRAWING No. | LW23 22F                                                                                           |
| DRAWN BY    |                                                                                                    |
|             | © Crown copyright. All rights reserved<br>East Sussex County Council<br>Licence No. 100019601 2023 |