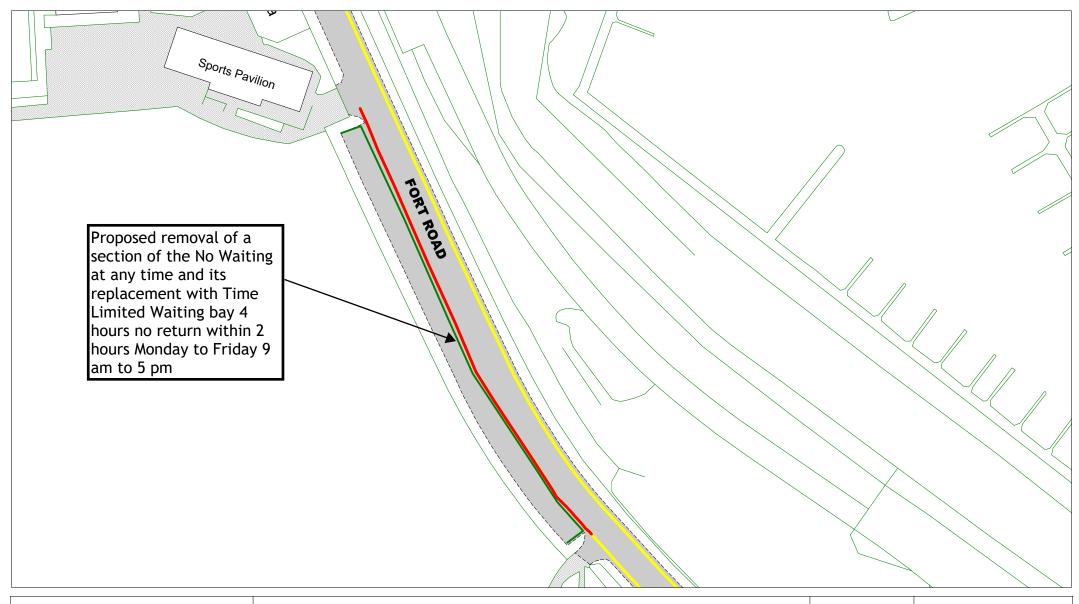

Fort Road, Newhaven

| SCALE       | 1:650                                                                                              |
|-------------|----------------------------------------------------------------------------------------------------|
| DATE        | 01/11/2023                                                                                         |
| DRAWING No. | LW23 16F                                                                                           |
| DRAWN BY    |                                                                                                    |
|             | © Crown copyright. All rights reserved<br>East Sussex County Council<br>Licence No. 100019601 2023 |