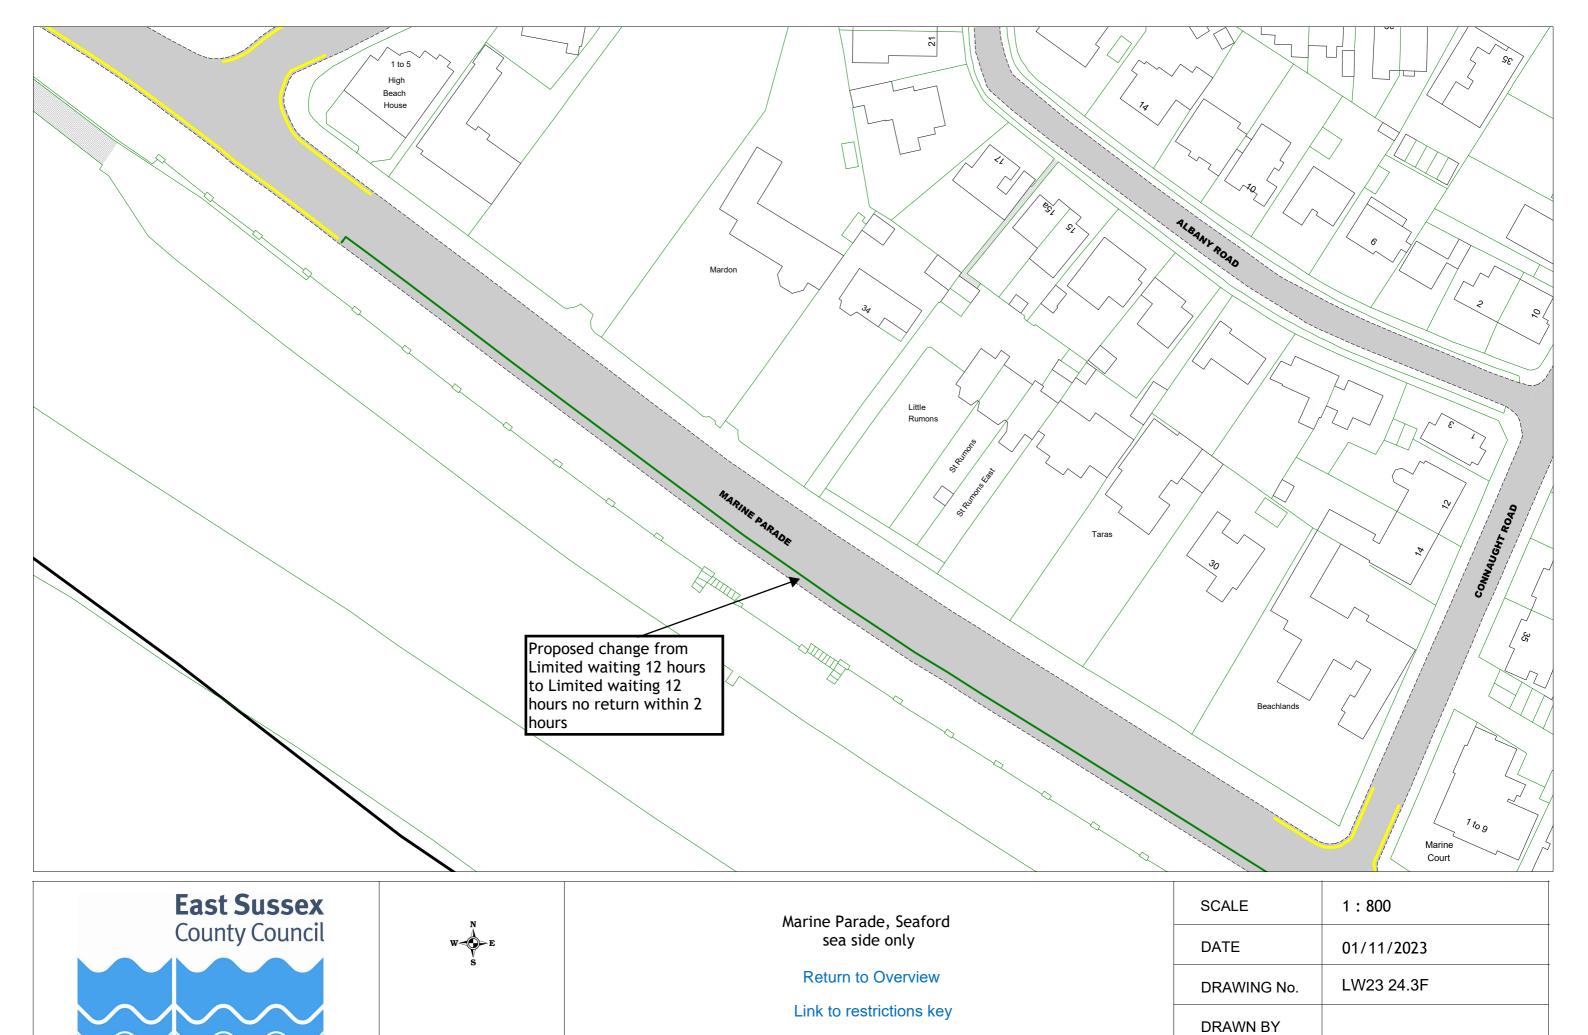

Marine Parade, Seaford sea side only

Overview plan in relation to LW23 24.1

LW23 24.2

LW23 24.3

| SCALE       | 1:2300                                                                                       |
|-------------|----------------------------------------------------------------------------------------------|
| DATE        | 01/11/2023                                                                                   |
| DRAWING No. | LW23 24F                                                                                     |
| DRAWN BY    |                                                                                              |
|             | © Crown copyright. All rights reserved East Sussex County Council Licence No. 100019601 2023 |