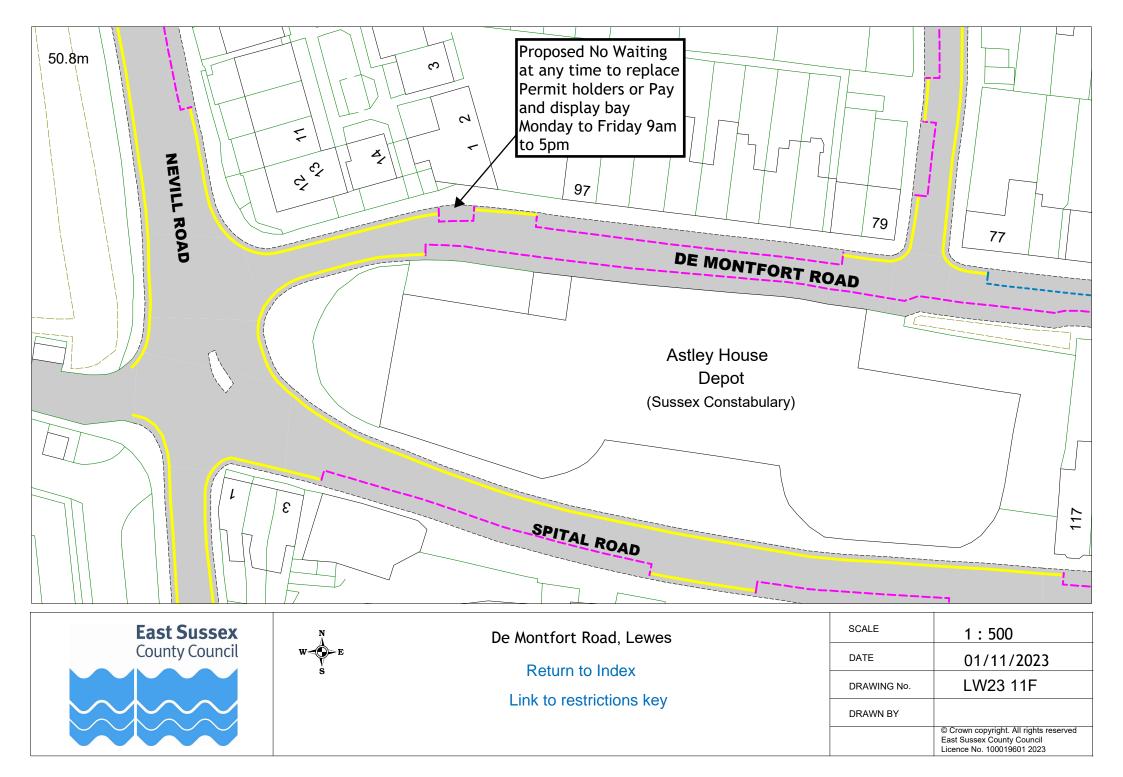

## Lewes Parking Review 2023-2024

**Formal Consultation** 

**Drawings** 

| Formal consultation drawings |                                      |            |          |
|------------------------------|--------------------------------------|------------|----------|
|                              | Road Name                            | Drawing No | ).       |
| 1                            | Allington Road, Newick               | LW23 01F   |          |
| 2                            | Bishops Lane, Ringmer                | LW23 02F   |          |
| 3                            | Broad Street, Seaford                | LW23 03F   |          |
| 4                            | Brooks Road, Lewes                   | LW23 04F   |          |
| 5                            | Castle Precincts, Lewes              | LW23 05F   |          |
| 6                            | Cleve Terrace, Lewes                 | LW23 06F   |          |
| 7                            | Court Road, Lewes                    | LW23 07F   | LW23 08F |
| 8                            | Cripps Avenue, Peacehaven            | LW23 09F   |          |
| 9                            | De la Warr Green, Lewes              | LW23 10F   |          |
| 10                           | De Montfort Road, Lewes              | LW23 11F   |          |
| 11                           | De Warrenne Road, Lewes              | LW23 12F   |          |
| 12                           | Downs View, North Chailey            | LW23 13F   |          |
| 13                           | East Street and Albion Street, Lewes | LW23 14F   |          |
| 14                           | Fort Road, Newhaven                  | LW23 15F   | LW23 16F |
| 15                           | Foundry Lane, Lewes                  | LW23 17F   |          |
| 16                           | Glynn Road, Peacehaven               | LW23 18F   |          |
| 17                           | Gundreda Road Ferrers Road, Lewes    | LW23 19F   |          |
| 18                           | Kiln Road, Ringmer                   | LW23 20F   |          |
| 19                           | Little East Street, Lewes            | LW23 21F   |          |
| 20                           | Esplanade, Seaford                   | LW23 22F   | LW23 23F |
| 21                           | Marine Parade, Seaford               | LW23 24F   |          |
| 22                           | Malling Street, Lewes                | LW23 25F   |          |
| 23                           | Marshall Lane, Newhaven              | LW23 26F   |          |
| 24                           | Meridian Way, Peacehaven             | LW23 27F   |          |
| 25                           | Pelham Road, Seaford                 | LW23 28F   |          |
| 26                           | Priory Street, Lewes                 | LW23 29F   |          |
| 27                           | Railway Lane, Lewes                  | LW23 30F   |          |
| 28                           | St John Street, Lewes                | LW23 31F   |          |
| 29                           | Talbot Terrace, Lewes                | LW23 32F   |          |
| 30                           | Wellgreen Lane, Kingston             | LW23 33F   |          |