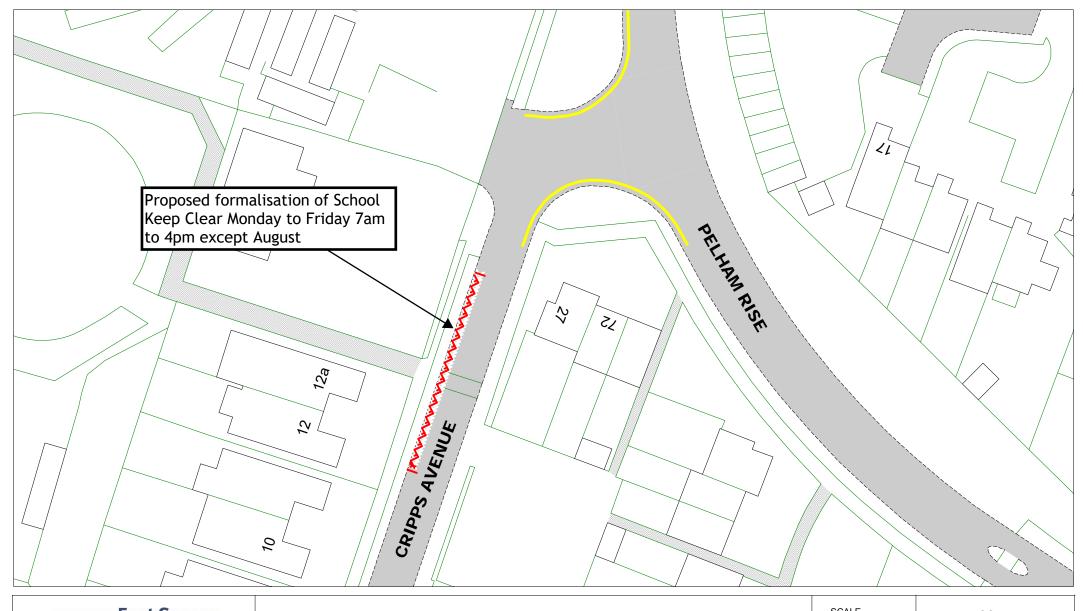

opyright. All rights reserved<br>East Sussex County Council<br>Licence No. 100019601 2023 |





| SCALE       | 1:500                                                                                              |
|-------------|----------------------------------------------------------------------------------------------------|
| DATE        | 01/11/2023                                                                                         |
| DRAWING No. | LW23 08F                                                                                           |
| DRAWN BY    |                                                                                                    |
|             | © Crown copyright. All rights reserved<br>East Sussex County Council<br>Licence No. 100019601 2023 |







Cripps Avenue, Peacehaven

| SCALE       | 1:500                                                                                              |
|-------------|----------------------------------------------------------------------------------------------------|
| DATE        | 01/11/2023                                                                                         |
| DRAWING No. | LW23 09F                                                                                           |
| DRAWN BY    |                                                                                                    |
|             | © Crown copyright. All rights reserved<br>East Sussex County Council<br>Licence No. 100019601 2023 |













Downs View, North Chailey

| SCALE       | 1:500