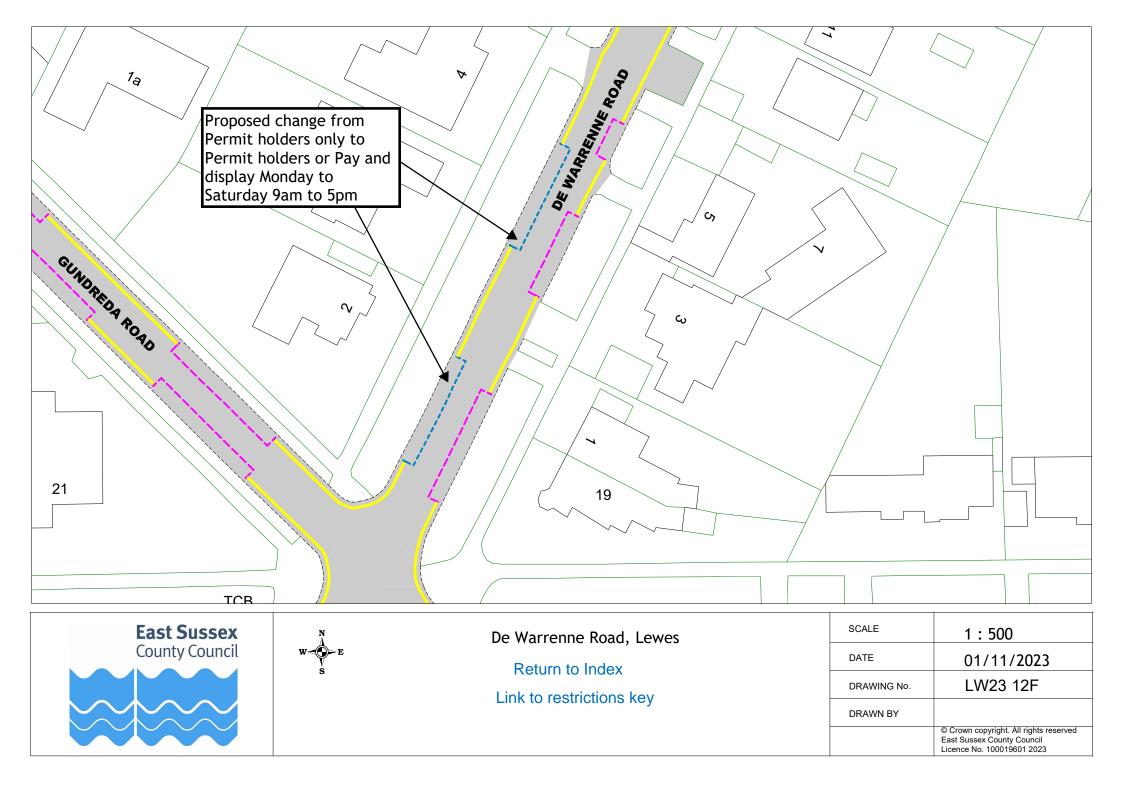

## Lewes Parking Review 2023-2024

**Formal Consultation** 

**Drawings** 

| Formal consultation drawings |                                      |            |          |
|------------------------------|--------------------------------------|------------|----------|
|                              | Road Name                            | Drawing No | ).       |
| 1                            | Allington Road, Newick               | LW23 01F   |          |
| 2                            | Bishops Lane, Ringmer                | LW23 02F   |          |
| 3                            | Broad Street, Seaford                | LW23 03F   |          |
| 4                            | Brooks Road, Lewes                   | LW23 04F   |          |
| 5                            | Castle Precincts, Lewes              | LW23 05F   |          |
| 6                            | Cleve Terrace, Lewes                 | LW23 06F   |          |
| 7                            | Court Road, Lewes                    | LW23 07F   | LW23 08F |
| 8                            | Cripps Avenue, Peacehaven            | LW23 09F   |          |
| 9                            | De la Warr Green, Lewes              | LW23 10F   |          |
| 10                           | De Montfort Road, Lewes              | LW23 11F   |          |
| 11                           | De Warrenne Road, Lewes              | LW23 12F   |          |
| 12                           | Downs View, North Chailey            | LW23 13F   |          |
| 13                           | East Street and Albion Street, Lewes | LW23 14F   |          |
| 14                           | Fort Road, Newhaven                  | LW23 15F   | LW23 16F |
| 15                           | Foundry Lane, Lewes                  | LW23 17F   |          |
| 16                           | Glynn Road, Peacehaven               | LW23 18F   |          |
| 17                           | Gundreda Road Ferrers Road, Lewes    | LW23 19F   |          |
| 18                           | Kiln Road, Ringmer                   | LW23 20F   |          |
| 19                           | Little East Street, Lewes            | LW23 21F   |          |
| 20                           | Esplanade, Seaford                   | LW23 22F   | LW23 23F |
| 21                           | Marine Parade, Seaford               | LW23 24F   |          |
| 22                           | Malling Street, Lewes                | LW23 25F   |          |
| 23                           | Marshall Lane, Newhaven              | LW23 26F   |          |
| 24                           | Meridian Way, Peacehaven             | LW23 27F   |          |
| 25                           | Pelham Road, Seaford                 | LW23 28F   |          |
| 26                           | Priory Street, Lewes                 | LW23 29F   |          |
| 27                           | Railway Lane, Lewes                  | LW23 30F   |          |
| 28                           | St John Street, Lewes                | LW23 31F   |          |
| 29                           | Talbot Terrace, Lewes                | LW23 32F   |          |
| 30                           | Wellgreen Lane, Kingston             | LW23 33F   |          |