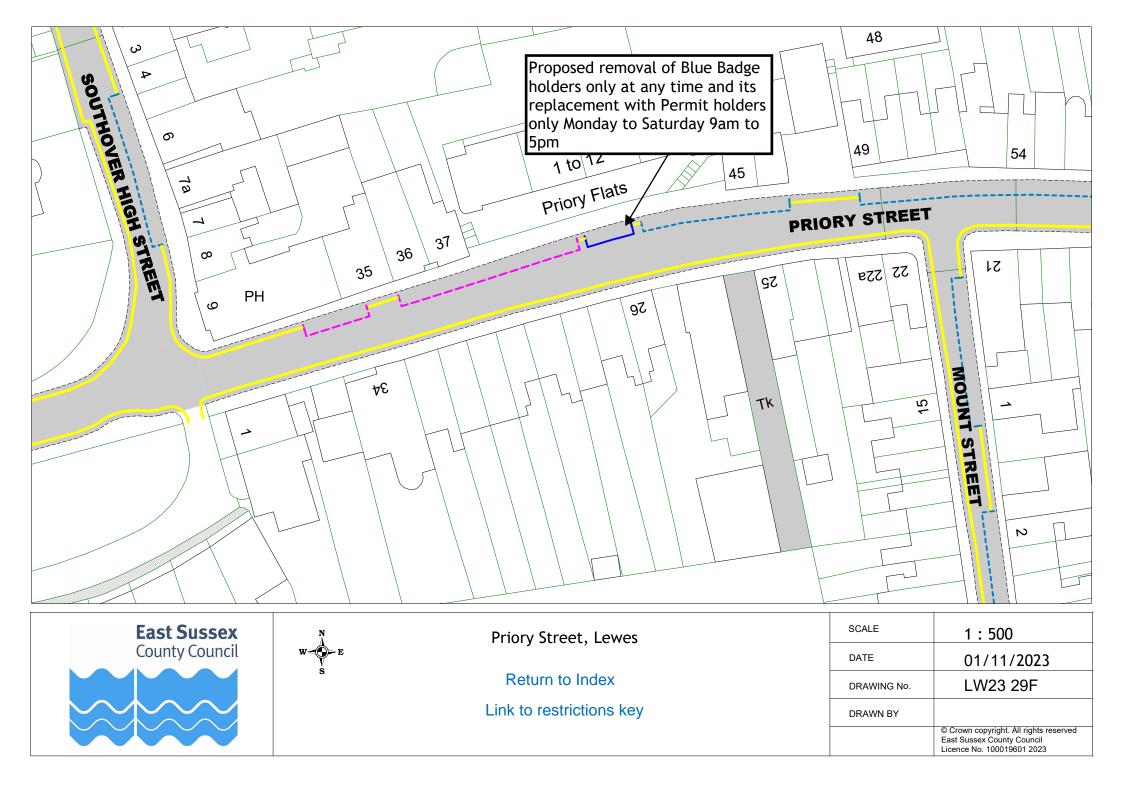

sex County Council<br>Licence No. 100019601 2023 |







Pelham Road, Seaford

Return to Index

| SCALE       | 1:600                                                                                              |
|-------------|----------------------------------------------------------------------------------------------------|
| DATE        | 01/11/2023                                                                                         |
| DRAWING No. | LW23 28F                                                                                           |
| DRAWN BY    |                                                                                                    |
|             | © Crown copyright. All rights reserved<br>East Sussex County Council<br>Licence No. 100019601 2023 |











| SCALE       | 1:400                                                                                              |
|-------------|----------------------------------------------------------------------------------------------------|
| DATE        | 01/11/2023                                                                                         |
| DRAWING No. | LW23 31F                                                                                           |
| DRAWN BY    |                                                                                                    |
|             | © Crown copyright. All rights reserved<br>East Sussex County Council<br>Licence No. 100019601 2023 |







Talbot Terrace, Lewes

Return to Index

| SCALE       | 1:500