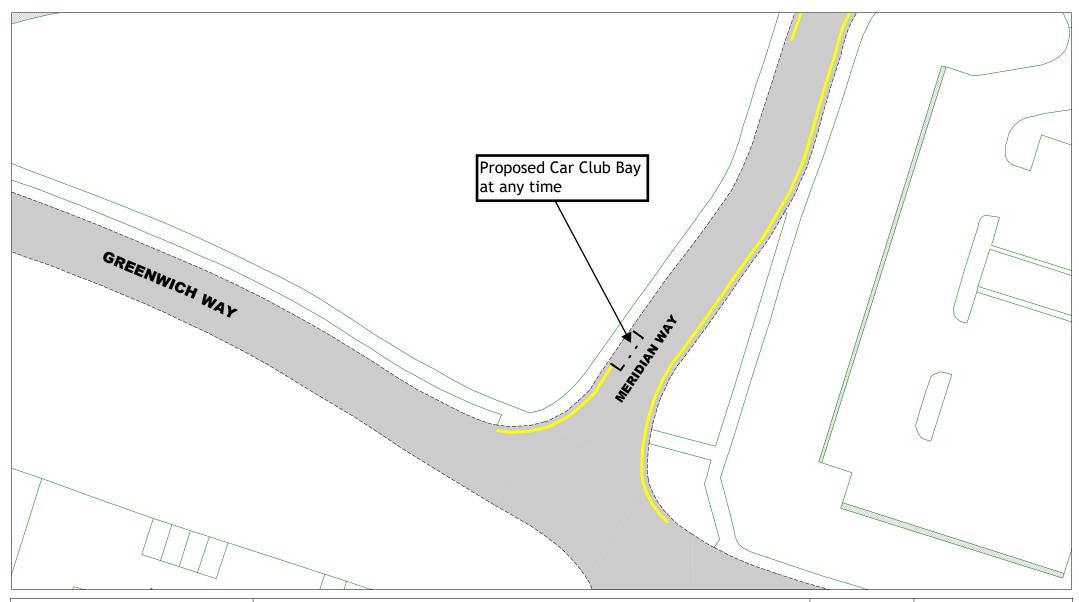

Meridian Way, Peacehaven

Return to Index

| SCALE       | 1:500                                                                                              |
|-------------|----------------------------------------------------------------------------------------------------|
| DATE        | 01/11/2023                                                                                         |
| DRAWING No. | LW23 27F                                                                                           |
| DRAWN BY    |                                                                                                    |
|             | © Crown copyright. All rights reserved<br>East Sussex County Council<br>Licence No. 100019601 2023 |