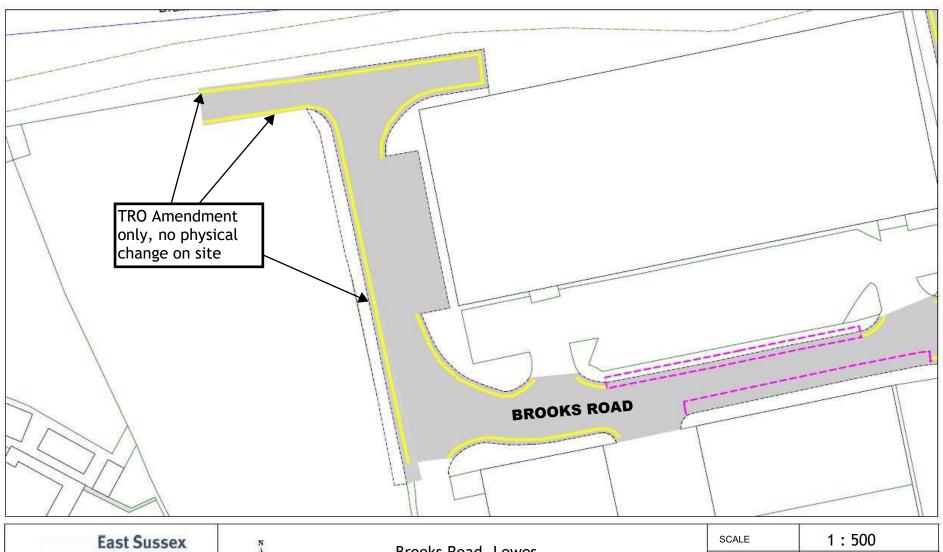

| SCALE       | 1:600                                                                                              |
|-------------|----------------------------------------------------------------------------------------------------|
| DATE        | 01/11/2023                                                                                         |
| DRAWING No. | LW23 05F                                                                                           |
| DRAWN BY    |                                                                                                    |
|             | © Crown copyright. All rights reserved<br>East Sussex County Council<br>Licence No. 100019601 2023 |