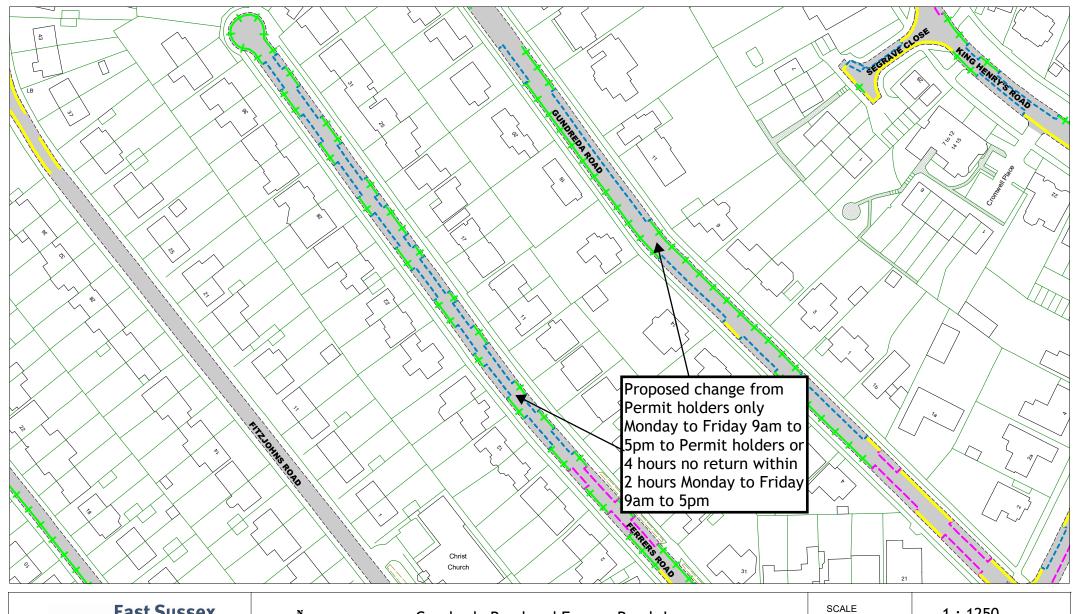

## Gundreda Road and Ferrers Road, Lewes

| SCALE       | 1:1250                                                                                       |
|-------------|----------------------------------------------------------------------------------------------|
| DATE        | 01/11/2023                                                                                   |
| DRAWING No. | LW23 19F                                                                                     |
| DRAWN BY    |                                                                                              |
|             | © Crown copyright. All rights reserved East Sussex County Council Licence No. 100019601 2023 |