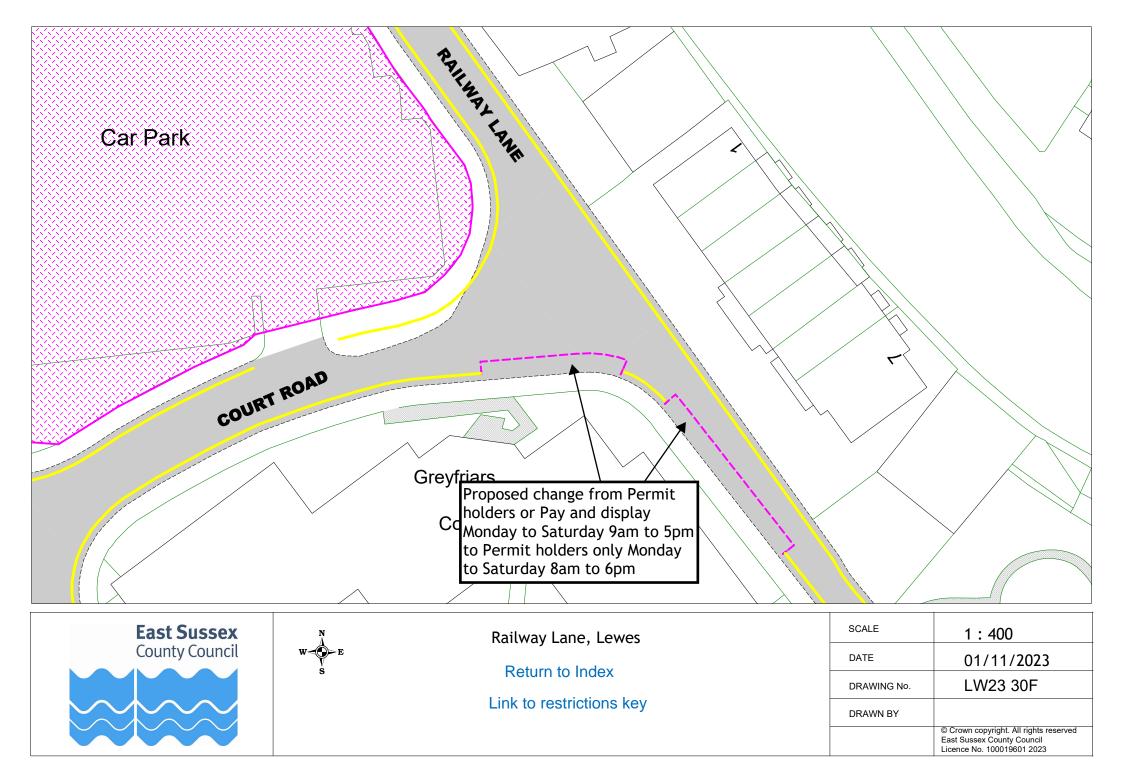

Court Road, Lewes

| SCALE       | 1:500                                                                                              |
|-------------|----------------------------------------------------------------------------------------------------|
| DATE        | 01/11/2023                                                                                         |
| DRAWING No. | LW23 07F                                                                                           |
| DRAWN BY    |                                                                                                    |
|             | © Crown copyright. All rights reserved<br>East Sussex County Council<br>Licence No. 100019601 2023 |