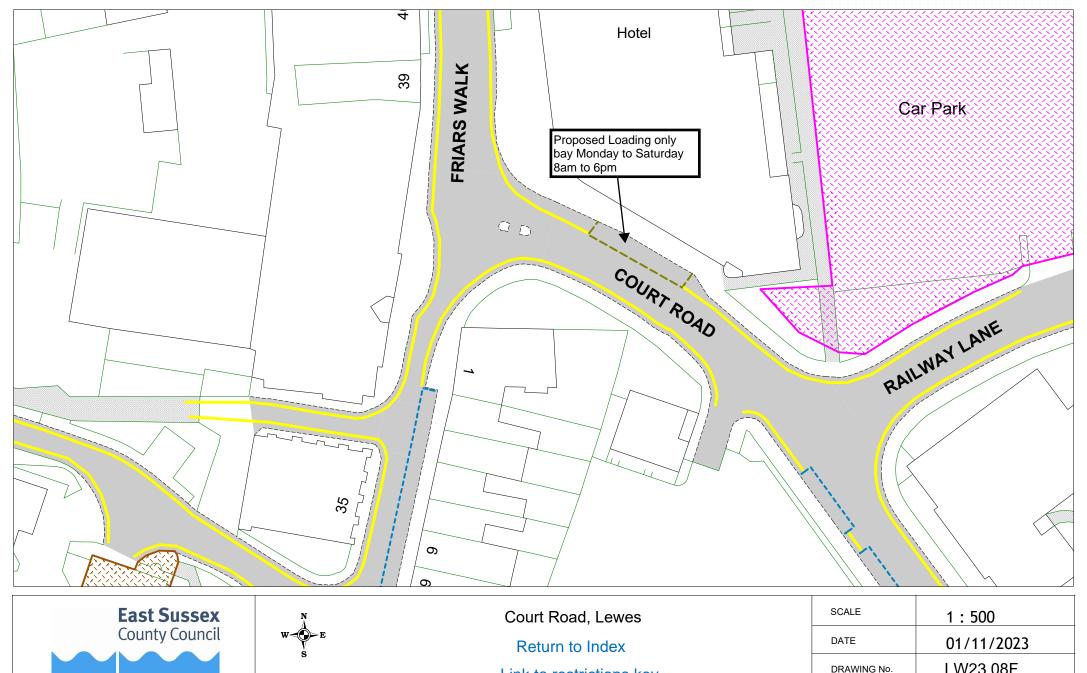

| SCALE       | 1:500                                                                                              |
|-------------|----------------------------------------------------------------------------------------------------|
| DATE        | 01/11/2023                                                                                         |
| DRAWING No. | LW23 08F                                                                                           |
| DRAWN BY    |                                                                                                    |
|             | © Crown copyright. All rights reserved<br>East Sussex County Council<br>Licence No. 100019601 2023 |