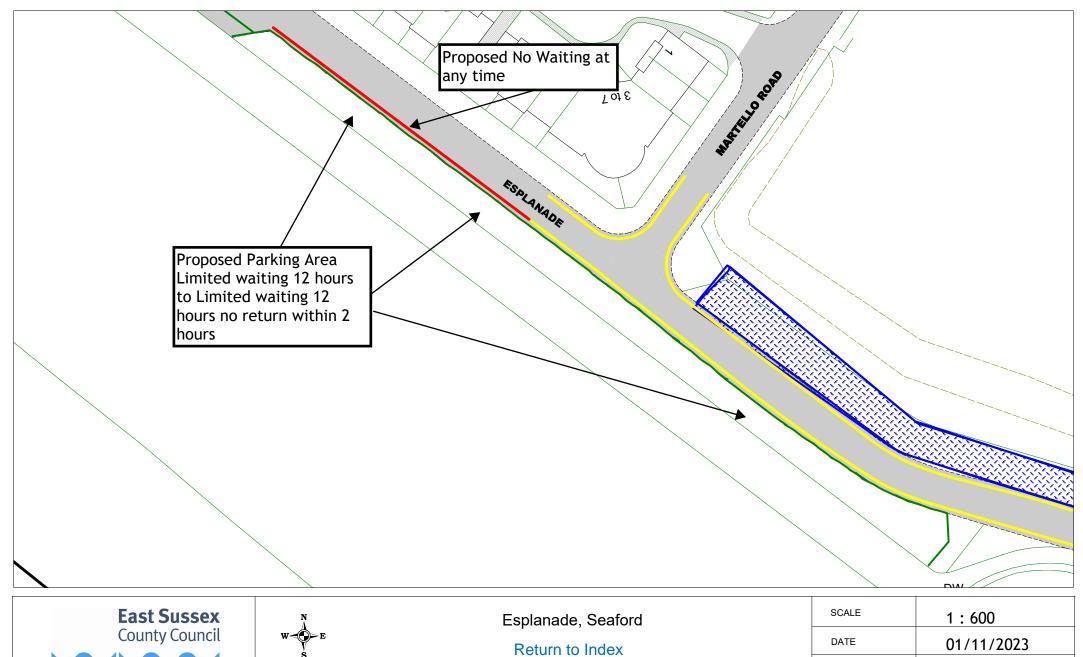

sea side only

Return to Overview Link to restrictions key

| SCALE       | 1:700                                                                                        |
|-------------|----------------------------------------------------------------------------------------------|
| DATE        | 01/11/2023                                                                                   |
| DRAWING No. | LW23 22.2F                                                                                   |
| DRAWN BY    |                                                                                              |
|             | © Crown copyright. All rights reserved East Sussex County Council Licence No. 100019601 2023 |

| SCALE       | 1:600                                                                                              |
|-------------|----------------------------------------------------------------------------------------------------|
| DATE        | 01/11/2023                                                                                         |
| DRAWING No. | LW23 23F                                                                                           |
| DRAWN BY    |                                                                                                    |
|             | © Crown copyright. All rights reserved<br>East Sussex County Council<br>Licence No. 100019601 2023 |