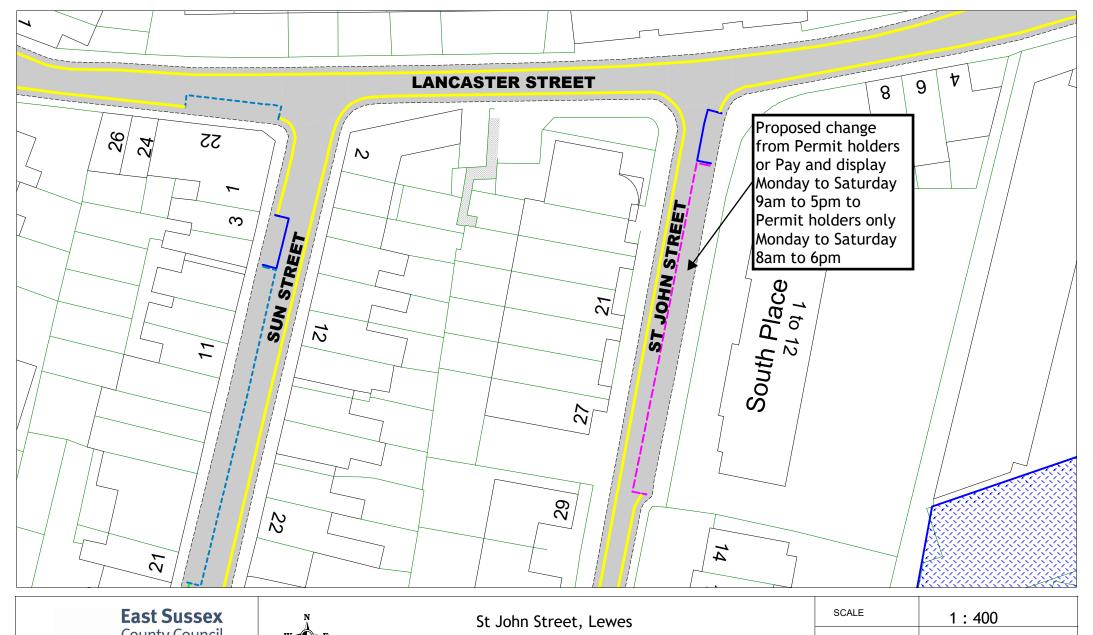

| SCALE       | 1:400                                                                                              |
|-------------|----------------------------------------------------------------------------------------------------|
| DATE        | 01/11/2023                                                                                         |
| DRAWING No. | LW23 31F                                                                                           |
| DRAWN BY    |                                                                                                    |
|             | © Crown copyright. All rights reserved<br>East Sussex County Council<br>Licence No. 100019601 2023 |