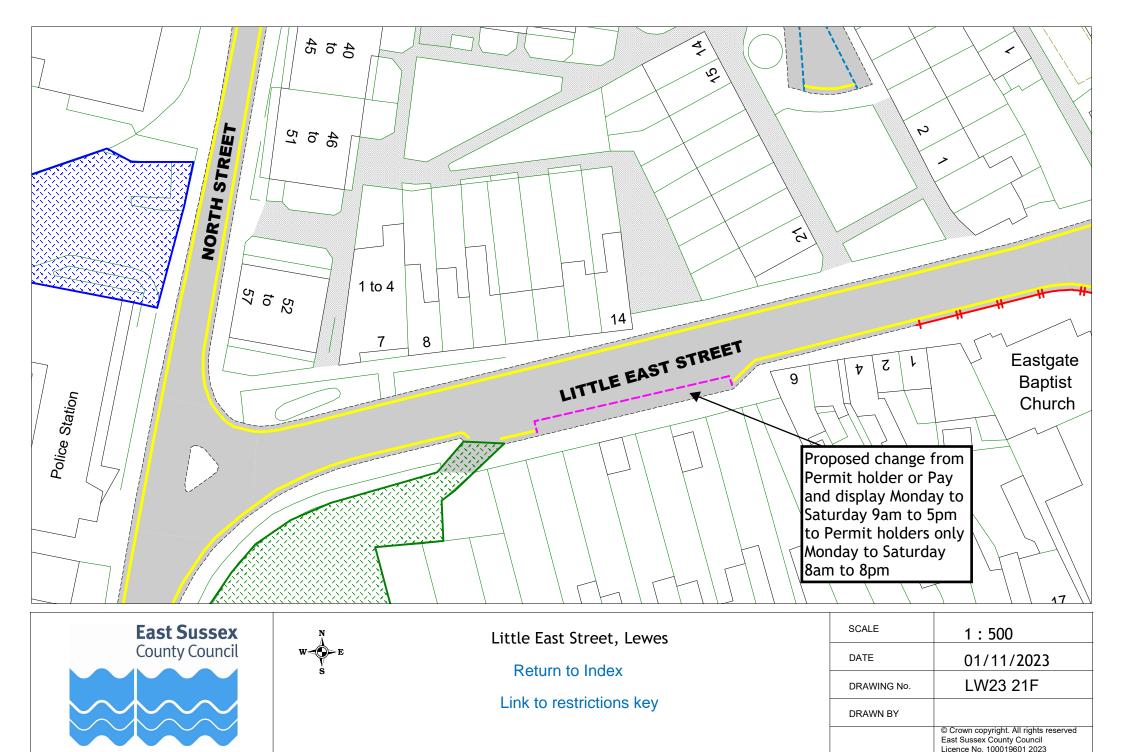

sea side only

Return to Overview Link to restrictions key

| SCALE       | 1:700                                                                                        |
|-------------|----------------------------------------------------------------------------------------------|
| DATE        | 01/11/2023                                                                                   |
| DRAWING No. | LW23 22.2F                                                                                   |
| DRAWN BY    |                                                                                              |
|             | © Crown copyright. All rights reserved East Sussex County Council Licence No. 100019601 2023 |