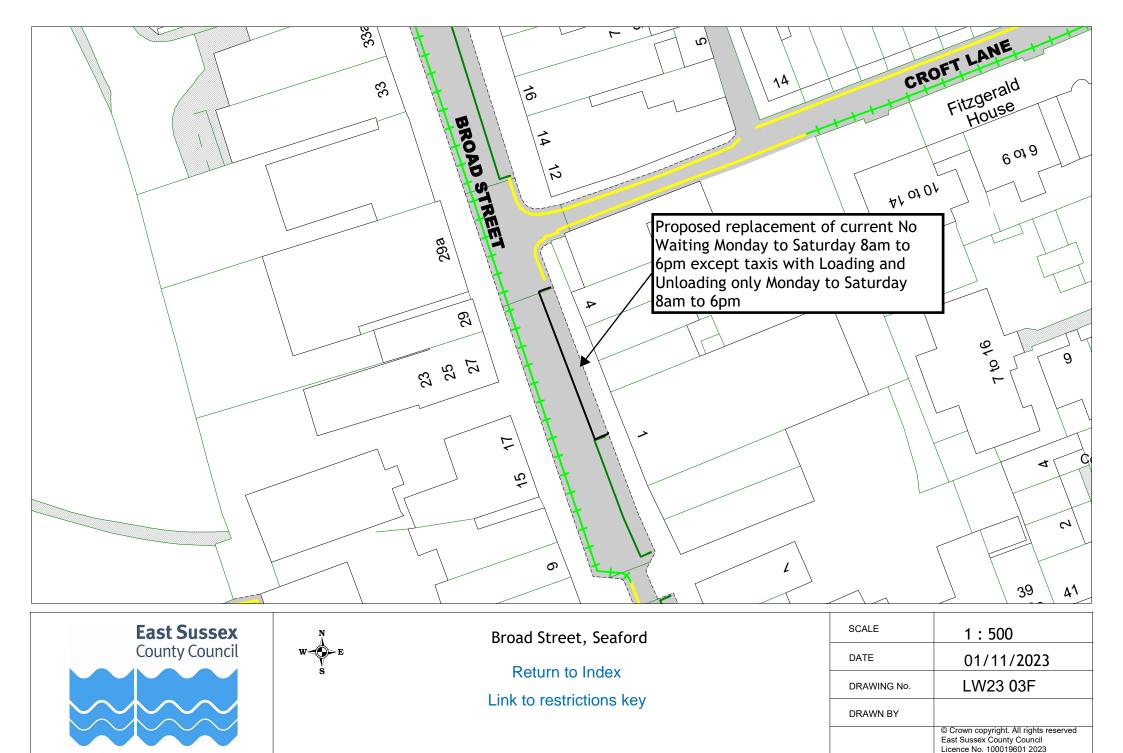

Brooks Road, Lewes

| SCALE       | 1:500                                                             |
|-------------|-------------------------------------------------------------------|
| DATE        | 01/11/2023                                                        |
| DRAWING No. | LW23 04F                                                          |
| DRAWN BY    |                                                                   |
| 5.          | © Crown copyright. All rights reserved East Sussex County Council |