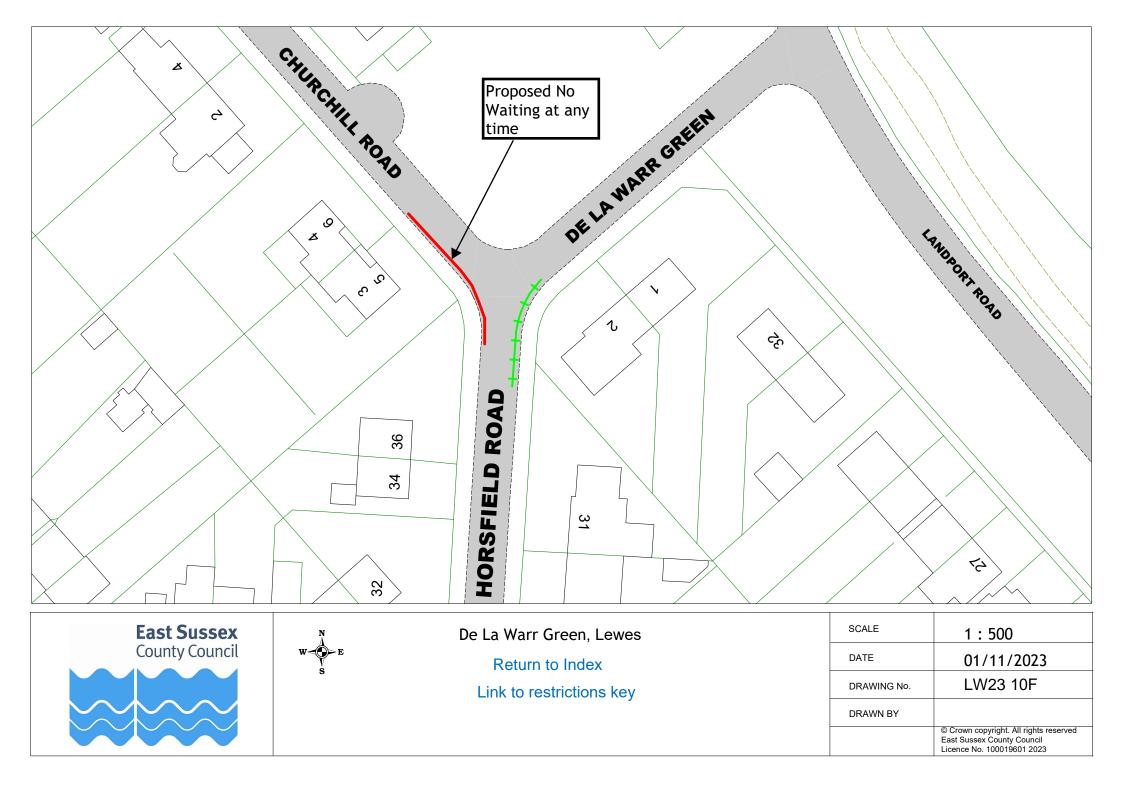

## Lewes Parking Review 2023-2024

**Formal Consultation** 

**Drawings** 

| Formal consultation drawings |                                      |            |          |
|------------------------------|--------------------------------------|------------|----------|
|                              | Road Name                            | Drawing No | ).       |
| 1                            | Allington Road, Newick               | LW23 01F   |          |
| 2                            | Bishops Lane, Ringmer                | LW23 02F   |          |
| 3                            | Broad Street, Seaford                | LW23 03F   |          |
| 4                            | Brooks Road, Lewes                   | LW23 04F   |          |
| 5                            | Castle Precincts, Lewes              | LW23 05F   |          |
| 6                            | Cleve Terrace, Lewes                 | LW23 06F   |          |
| 7                            | Court Road, Lewes                    | LW23 07F   | LW23 08F |
| 8                            | Cripps Avenue, Peacehaven            | LW23 09F   |          |
| 9                            | De la Warr Green, Lewes              | LW23 10F   |          |
| 10                           | De Montfort Road, Lewes              | LW23 11F   |          |
| 11                           | De Warrenne Road, Lewes              | LW23 12F   |          |
| 12                           | Downs View, North Chailey            | LW23 13F   |          |
| 13                           | East Street and Albion Street, Lewes | LW23 14F   |          |
| 14                           | Fort Road, Newhaven                  | LW23 15F   | LW23 16F |
| 15                           | Foundry Lane, Lewes                  | LW23 17F   |          |
| 16                           | Glynn Road, Peacehaven               | LW23 18F   |          |
| 17                           | Gundreda Road Ferrers Road, Lewes    | LW23 19F   |          |
| 18                           | Kiln Road, Ringmer                   | LW23 20F   |          |
| 19                           | Little East Street, Lewes            | LW23 21F   |          |
| 20                           | Esplanade, Seaford                   | LW23 22F   | LW23 23F |
| 21                           | Marine Parade, Seaford               | LW23 24F   |          |
| 22                           | Malling Street, Lewes                | LW23 25F   |          |
| 23                           | Marshall Lane, Newhaven              | LW23 26F   |          |
| 24                           | Meridian Way, Peacehaven             | LW23 27F   |          |
| 25                           | Pelham Road, Seaford                 | LW23 28F   |          |
| 26                           | Priory Street, Lewes                 | LW23 29F   |          |
| 27                           | Railway Lane, Lewes                  | LW23 30F   |          |
| 28                           | St John Street, Lewes                | LW23 31F   |          |
| 29                           | Talbot Terrace, Lewes                | LW23 32F   |          |
| 30                           | Wellgreen Lane, Kingston             | LW23 33F   |          |