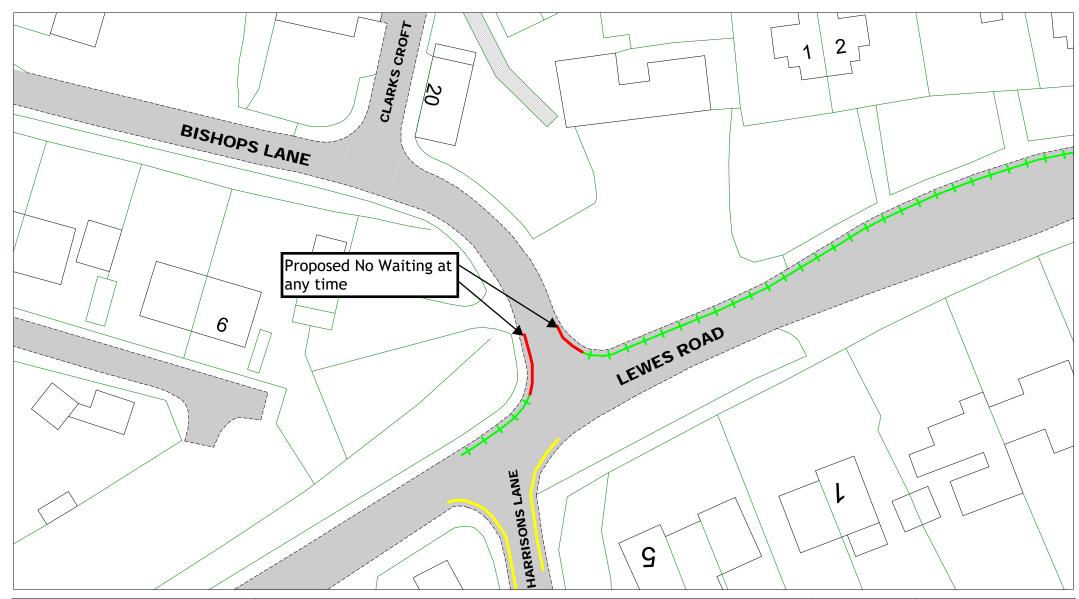

Bishops Lane, Ringmer

| SCALE       | 1:500                                                                                              |
|-------------|----------------------------------------------------------------------------------------------------|
| DATE        | 01/11/2023                                                                                         |
| DRAWING No. | LW23 02F                                                                                           |
| DRAWN BY    |                                                                                                    |
|             | © Crown copyright. All rights reserved<br>East Sussex County Council<br>Licence No. 100019601 2023 |