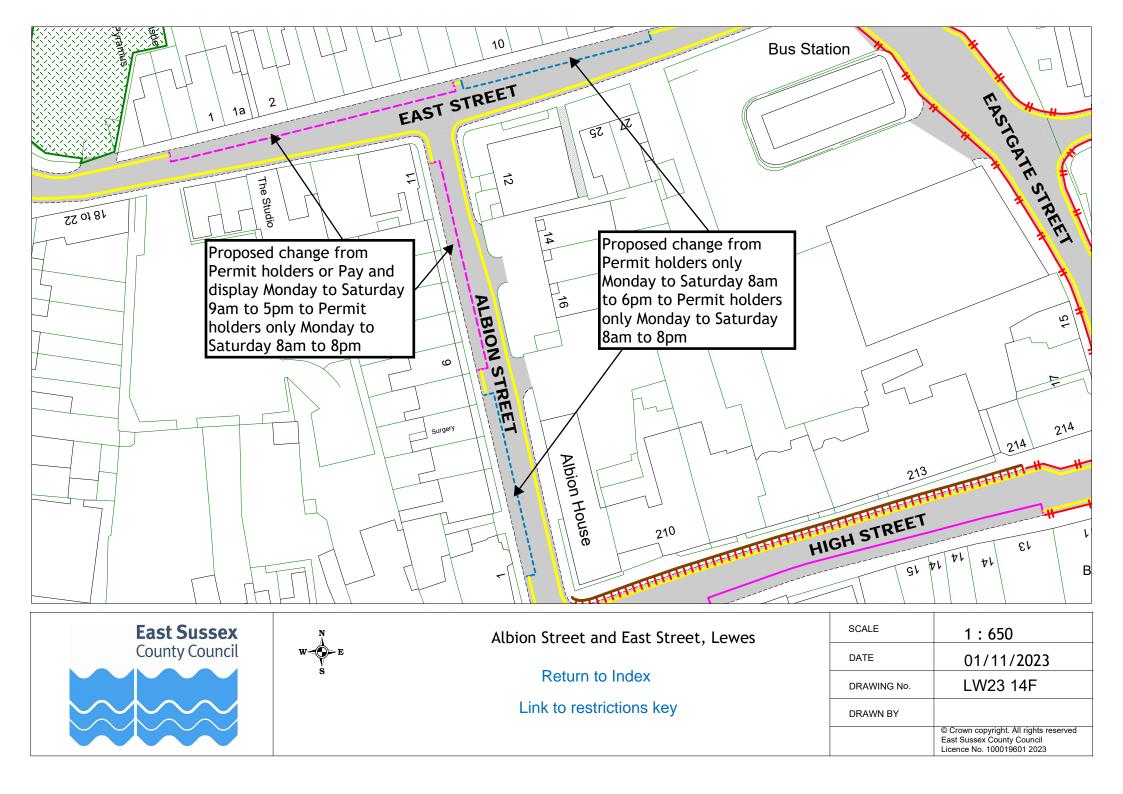

Fort Road, Newhaven

| SCALE       | 1:650                                                                                              |
|-------------|----------------------------------------------------------------------------------------------------|
| DATE        | 01/11/2023                                                                                         |
| DRAWING No. | LW23 16F                                                                                           |
| DRAWN BY    |                                                                                                    |
|             | © Crown copyright. All rights reserved<br>East Sussex County Council<br>Licence No. 100019601 2023 |