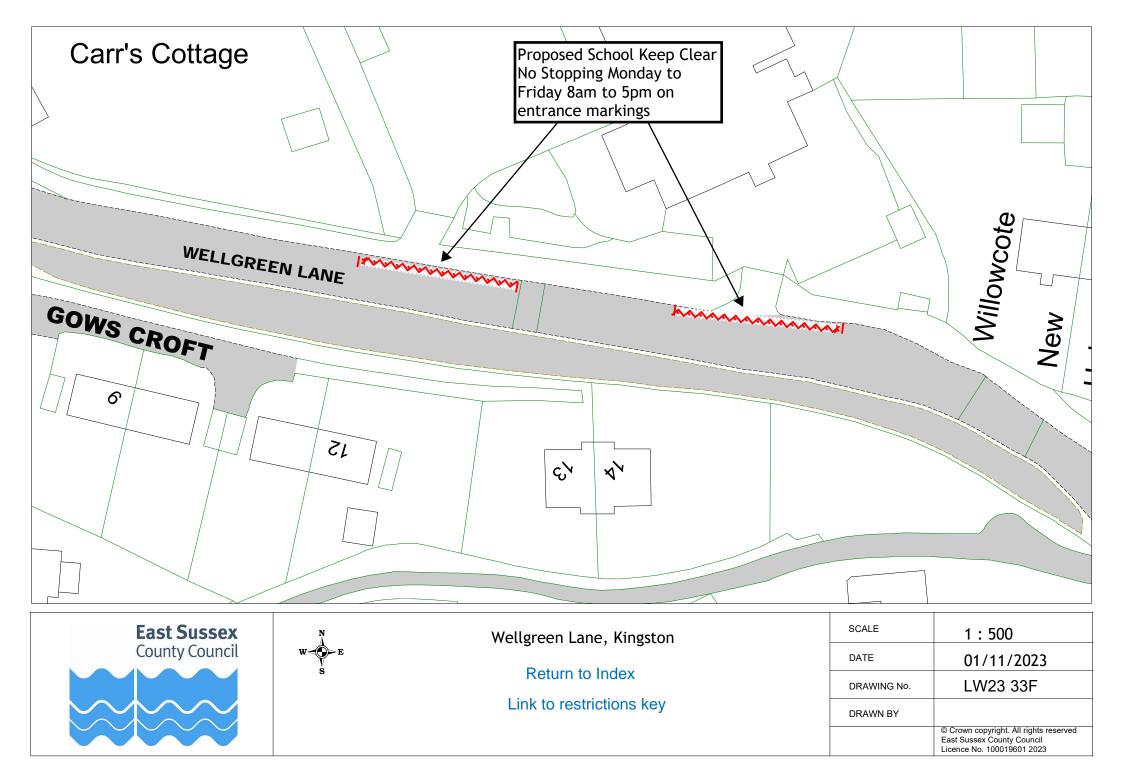

ex County Council<br>Licence No. 100019601 2023 |







Talbot Terrace, Lewes

Return to Index

| SCALE       | 1:500                                                                                              |
|-------------|----------------------------------------------------------------------------------------------------|
| DATE        | 01/11/2023                                                                                         |
| DRAWING No. | LW23 32F                                                                                           |
| DRAWN BY    |                                                                                                    |
|             | © Crown copyright. All rights reserved<br>East Sussex County Council<br>Licence No. 100019601 2023 |