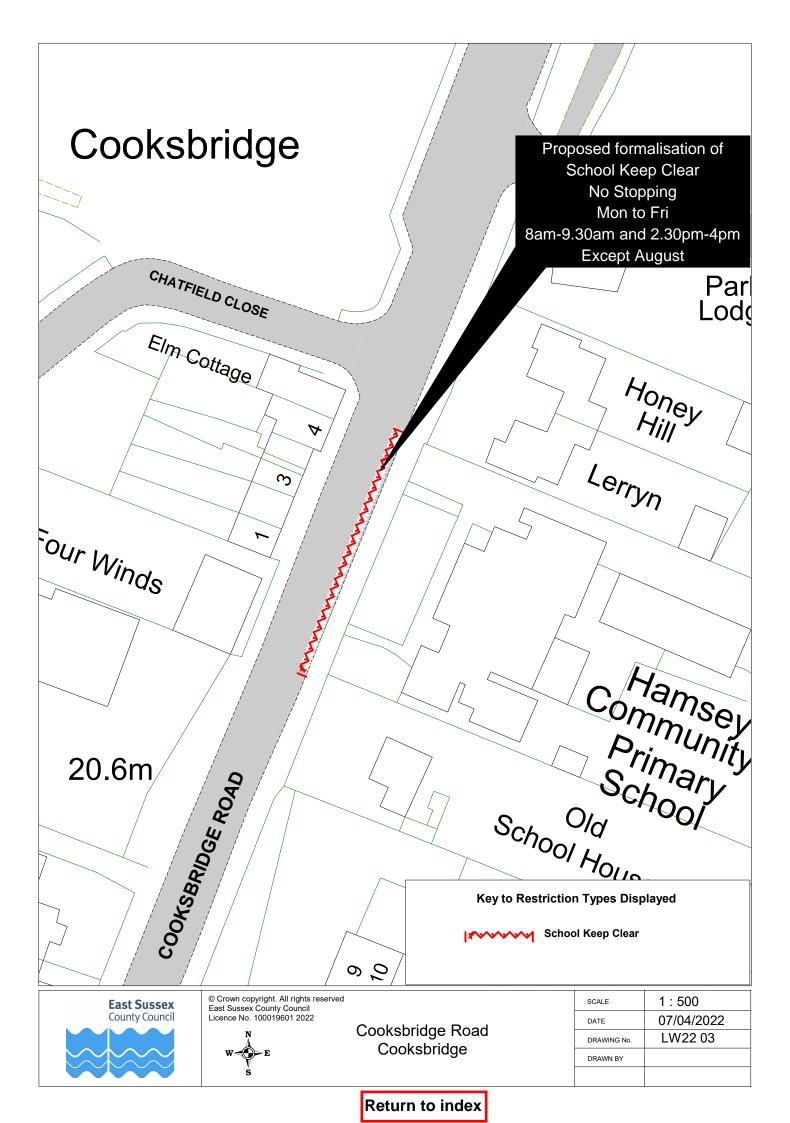

Lewes Parking Review 2022

Informal Consultation

Drawings

eastsussex.gov.uk

| Lewes Parking Review 2022 - Informal consultation |            |         |
|---------------------------------------------------|------------|---------|
| Road Name                                         | Drawing No |         |
| Baxter Road, Lewes                                | LW22 01    |         |
| Church Street, Seaford                            | LW22 02    |         |
| College Road, Seaford                             | LW22 04    |         |
| Cooksbridge Road, Cooksbridge                     | LW22 03    |         |
| Cricketfield Road, Seaford                        | LW22 04    |         |
| Cross Way, Lewes                                  | LW22 05    |         |
| Esplanade, Seaford                                | LW22 06    |         |
| Evelyn Road, Lewes                                | LW22 01    |         |
| Fort Road, Newhaven                               | LW22 08    | LW22 22 |
| High Street, Ditchling                            | LW22 09    |         |
| Hillyfield, Lewes                                 | LW22 10    |         |
| Kingsley Road, Lewes                              | LW22 11    |         |
| Lawes Avenue, Newhaven                            | LW22 12    |         |
| Marine Parade, Seaford                            | LW22 07    |         |
| Meridian Road, Lewes                              | LW22 13    |         |
| Mill Lane, South Chailey                          | LW22 14    |         |
| Mountfield Road, Lewes                            | LW22 15    |         |
| Morris Road, Lewes                                | LW22 16    |         |
| Neill's Close, Newhaven                           | LW22 17    |         |
| North Way, Lewes                                  | LW22 05    |         |
| Park Avenue, Telscombe Cliffs                     | LW22 19    |         |
| St Swithun's Terrace, Lewes                       | LW22 20    |         |
| The Martletts, South Chailey                      | LW22 14    |         |
|                                                   |            |         |
|                                                   |            |         |
|                                                   |            |         |
|                                                   |            |         |