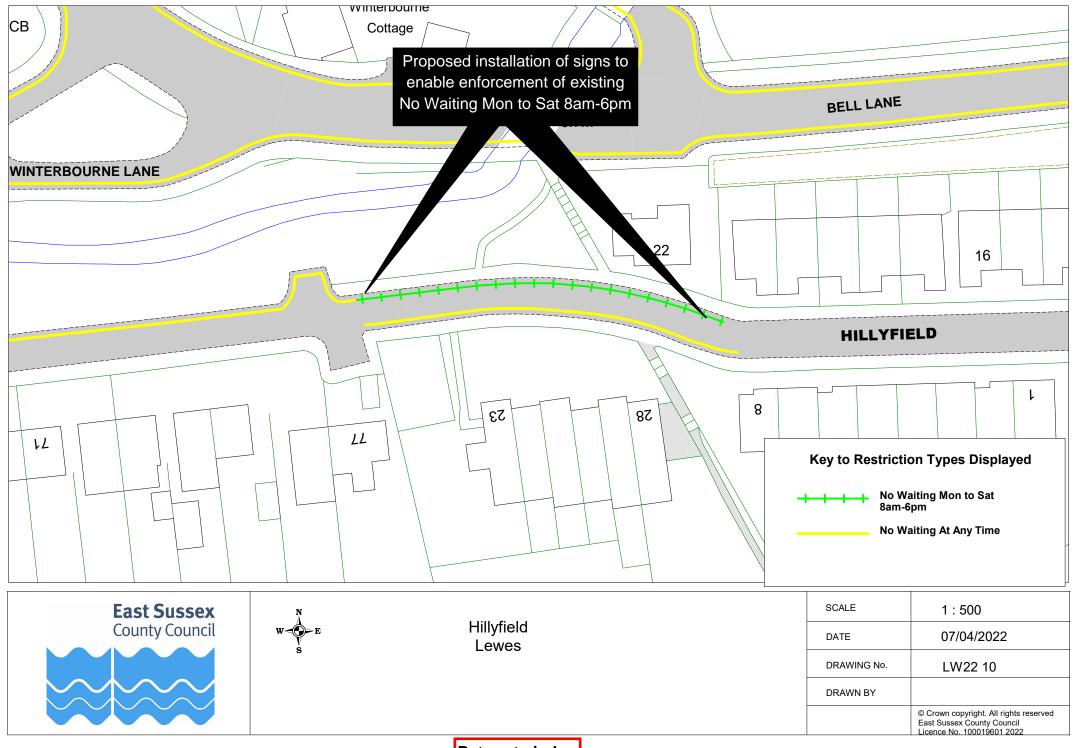

Lewes Parking Review 2022

Informal Consultation

Drawings

eastsussex.gov.uk

| Lewes Parking Review 2022 - Informal consultation |            |         |
|---------------------------------------------------|------------|---------|
| Road Name                                         | Drawing No |         |
| Baxter Road, Lewes                                | LW22 01    |         |
| Church Street, Seaford                            | LW22 02    |         |
| College Road, Seaford                             | LW22 04    |         |
| Cooksbridge Road, Cooksbridge                     | LW22 03    |         |
| Cricketfield Road, Seaford                        | LW22 04    |         |
| Cross Way, Lewes                                  | LW22 05    |         |
| Esplanade, Seaford                                | LW22 06    |         |
| Evelyn Road, Lewes                                | LW22 01    |         |
| Fort Road, Newhaven                               | LW22 08    | LW22 22 |
| High Street, Ditchling                            | LW22 09    |         |
| Hillyfield, Lewes                                 | LW22 10    |         |
| Kingsley Road, Lewes                              | LW22 11    |         |
| Lawes Avenue, Newhaven                            | LW22 12    |         |
| Marine Parade, Seaford                            | LW22 07    |         |
| Meridian Road, Lewes                              | LW22 13    |         |
| Mill Lane, South Chailey                          | LW22 14    |         |
| Mountfield Road, Lewes                            | LW22 15    |         |
| Morris Road, Lewes                                | LW22 16    |         |
| Neill's Close, Newhaven                           | LW22 17    |         |
| North Way, Lewes                                  | LW22 05    |         |
| Park Avenue, Telscombe Cliffs                     | LW22 19    |         |
| St Swithun's Terrace, Lewes                       | LW22 20    |         |
| The Martletts, South Chailey                      | LW22 14    |         |
|                                                   |            |         |
|                                                   |            |         |
|                                                   |            |         |
|                                                   |            |         |