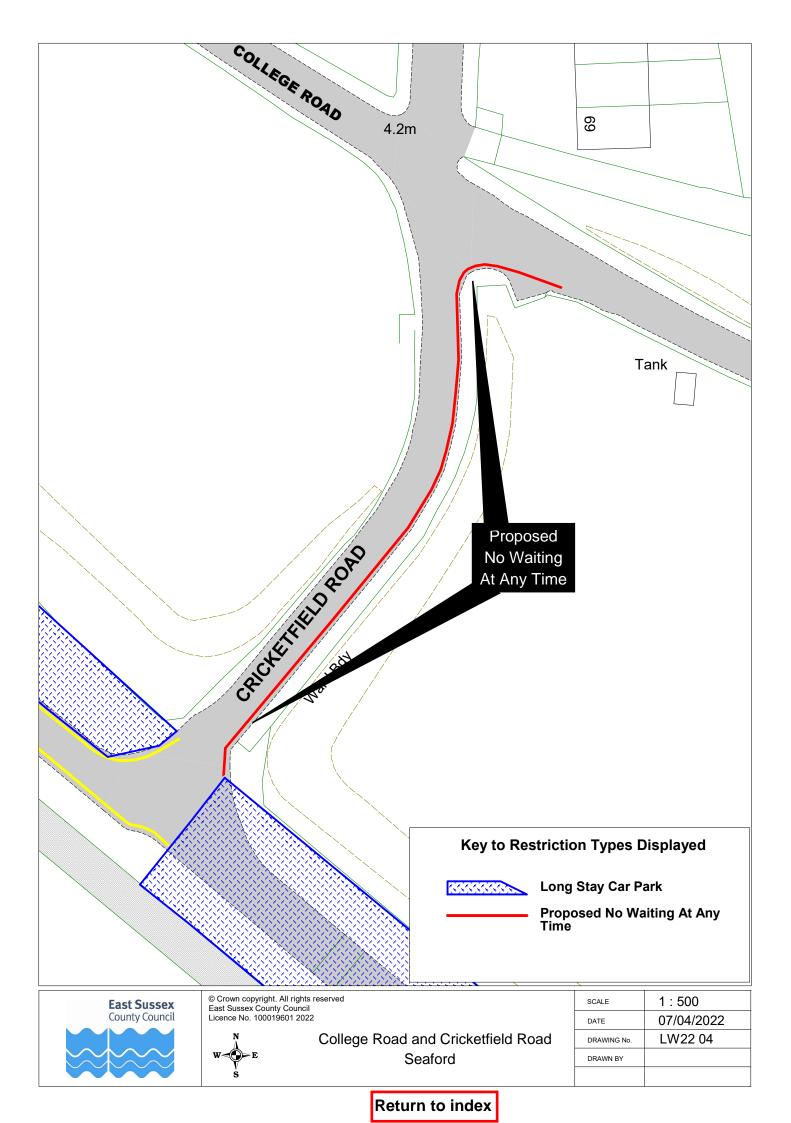

Lewes Parking Review 2022

Informal Consultation

Drawings

eastsussex.gov.uk

| Lewes Parking Review 2022 - Informal consultation |            |         |
|---------------------------------------------------|------------|---------|
| Road Name                                         | Drawing No |         |
| Baxter Road, Lewes                                | LW22 01    |         |
| Church Street, Seaford                            | LW22 02    |         |
| College Road, Seaford                             | LW22 04    |         |
| Cooksbridge Road, Cooksbridge                     | LW22 03    |         |
| Cricketfield Road, Seaford                        | LW22 04    |         |
| Cross Way, Lewes                                  | LW22 05    |         |
| Esplanade, Seaford                                | LW22 06    |         |
| Evelyn Road, Lewes                                | LW22 01    |         |
| Fort Road, Newhaven                               | LW22 08    | LW22 22 |
| High Street, Ditchling                            | LW22 09    |         |
| Hillyfield, Lewes                                 | LW22 10    |         |
| Kingsley Road, Lewes                              | LW22 11    |         |
| Lawes Avenue, Newhaven                            | LW22 12    |         |
| Marine Parade, Seaford                            | LW22 07    |         |
| Meridian Road, Lewes                              | LW22 13    |         |
| Mill Lane, South Chailey                          | LW22 14    |         |
| Mountfield Road, Lewes                            | LW22 15    |         |
| Morris Road, Lewes                                | LW22 16    |         |
| Neill's Close, Newhaven                           | LW22 17    |         |
| North Way, Lewes                                  | LW22 05    |         |
| Park Avenue, Telscombe Cliffs                     | LW22 19    |         |
| St Swithun's Terrace, Lewes                       | LW22 20    |         |
| The Martletts, South Chailey                      | LW22 14    |         |
|                                                   |            |         |
|                                                   |            |         |
|                                                   |            |         |
|                                                   |            |         |