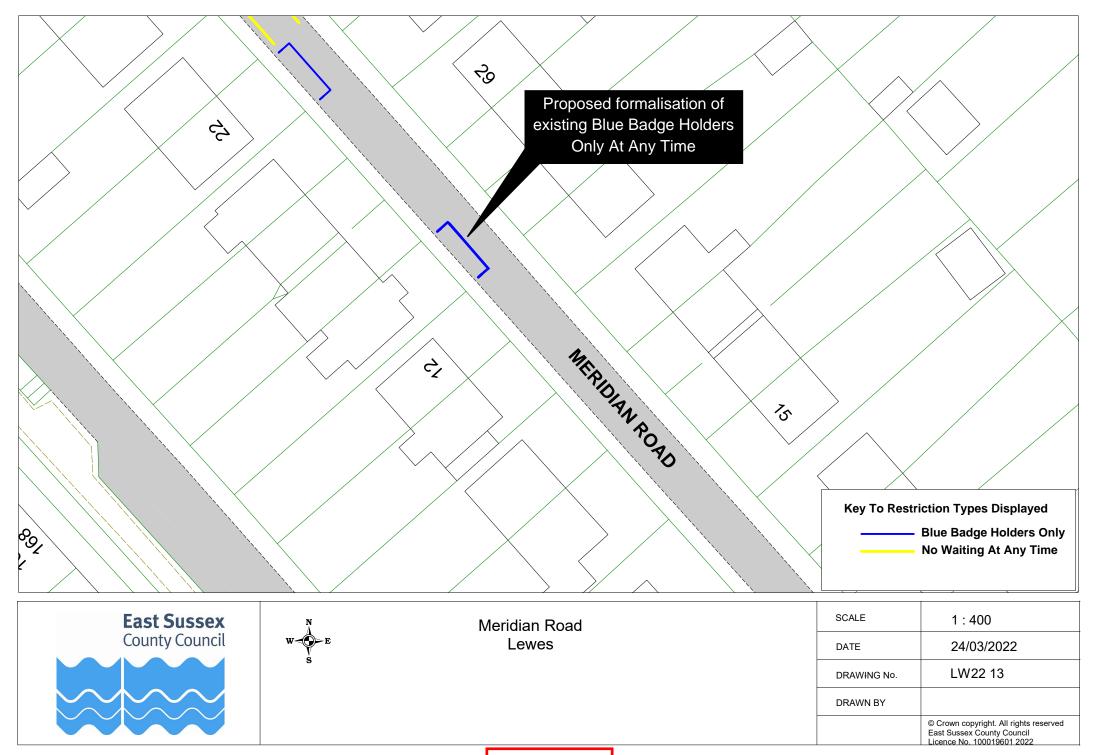

Lewes Parking Review 2022

Informal Consultation

Drawings

eastsussex.gov.uk

| Lewes Parking Review 2022 - Informal consultation |            |         |
|---------------------------------------------------|------------|---------|
| Road Name                                         | Drawing No |         |
| Baxter Road, Lewes                                | LW22 01    |         |
| Church Street, Seaford                            | LW22 02    |         |
| College Road, Seaford                             | LW22 04    |         |
| Cooksbridge Road, Cooksbridge                     | LW22 03    |         |
| Cricketfield Road, Seaford                        | LW22 04    |         |
| Cross Way, Lewes                                  | LW22 05    |         |
| Esplanade, Seaford                                | LW22 06    |         |
| Evelyn Road, Lewes                                | LW22 01    |         |
| Fort Road, Newhaven                               | LW22 08    | LW22 22 |
| High Street, Ditchling                            | LW22 09    |         |
| Hillyfield, Lewes                                 | LW22 10    |         |
| Kingsley Road, Lewes                              | LW22 11    |         |
| Lawes Avenue, Newhaven                            | LW22 12    |         |
| Marine Parade, Seaford                            | LW22 07    |         |
| Meridian Road, Lewes                              | LW22 13    |         |
| Mill Lane, South Chailey                          | LW22 14    |         |
| Mountfield Road, Lewes                            | LW22 15    |         |
| Morris Road, Lewes                                | LW22 16    |         |
| Neill's Close, Newhaven                           | LW22 17    |         |
| North Way, Lewes                                  | LW22 05    |         |
| Park Avenue, Telscombe Cliffs                     | LW22 19    |         |
| St Swithun's Terrace, Lewes                       | LW22 20    |         |
| The Martletts, South Chailey                      | LW22 14    |         |
|                                                   |            |         |
|                                                   |            |         |
|                                                   |            |         |
|                                                   |            |         |