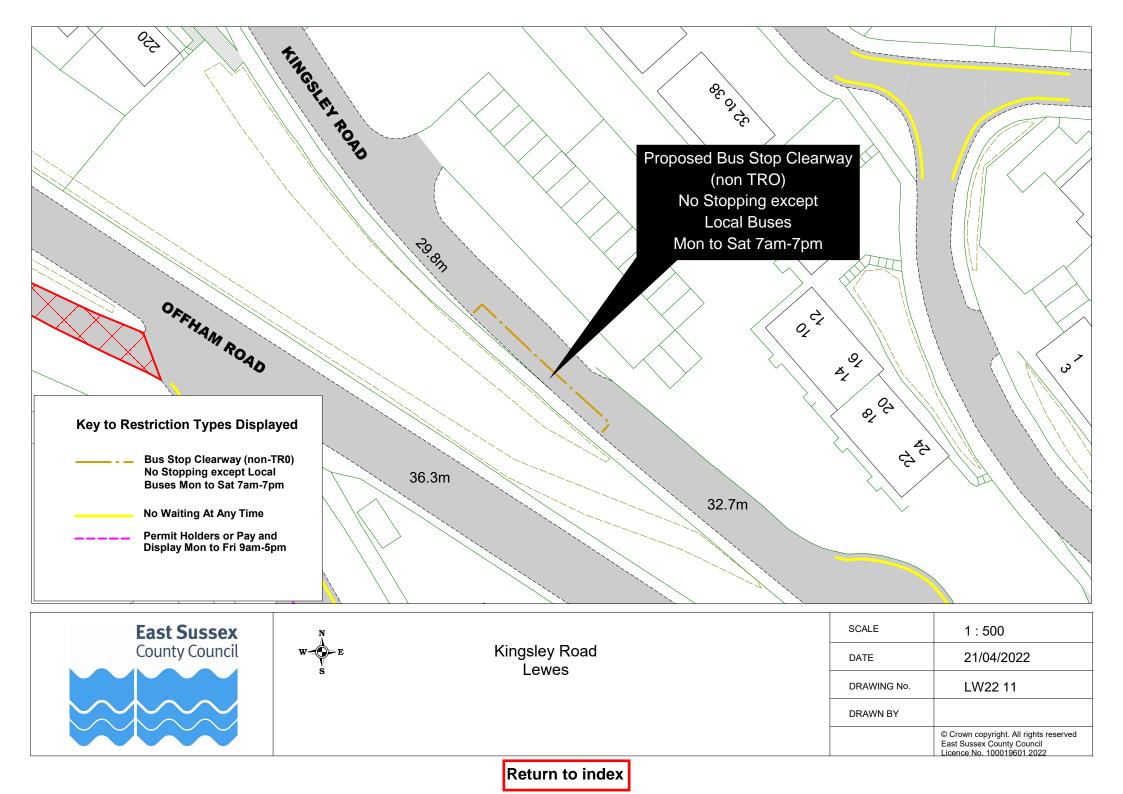

Lewes Parking Review 2022

Informal Consultation

Drawings

eastsussex.gov.uk

| Lewes Parking Review 2022 - Informal consultation |            |         |
|---------------------------------------------------|------------|---------|
| Road Name                                         | Drawing No |         |
| Baxter Road, Lewes                                | LW22 01    |         |
| Church Street, Seaford                            | LW22 02    |         |
| College Road, Seaford                             | LW22 04    |         |
| Cooksbridge Road, Cooksbridge                     | LW22 03    |         |
| Cricketfield Road, Seaford                        | LW22 04    |         |
| Cross Way, Lewes                                  | LW22 05    |         |
| Esplanade, Seaford                                | LW22 06    |         |
| Evelyn Road, Lewes                                | LW22 01    |         |
| Fort Road, Newhaven                               | LW22 08    | LW22 22 |
| High Street, Ditchling                            | LW22 09    |         |
| Hillyfield, Lewes                                 | LW22 10    |         |
| Kingsley Road, Lewes                              | LW22 11    |         |
| Lawes Avenue, Newhaven                            | LW22 12    |         |
| Marine Parade, Seaford                            | LW22 07    |         |
| Meridian Road, Lewes                              | LW22 13    |         |
| Mill Lane, South Chailey                          | LW22 14    |         |
| Mountfield Road, Lewes                            | LW22 15    |         |
| Morris Road, Lewes                                | LW22 16    |         |
| Neill's Close, Newhaven                           | LW22 17    |         |
| North Way, Lewes                                  | LW22 05    |         |
| Park Avenue, Telscombe Cliffs                     | LW22 19    |         |
| St Swithun's Terrace, Lewes                       | LW22 20    |         |
| The Martletts, South Chailey                      | LW22 14    |         |
|                                                   |            |         |
|                                                   |            |         |
|                                                   |            |         |
|                                                   |            |         |