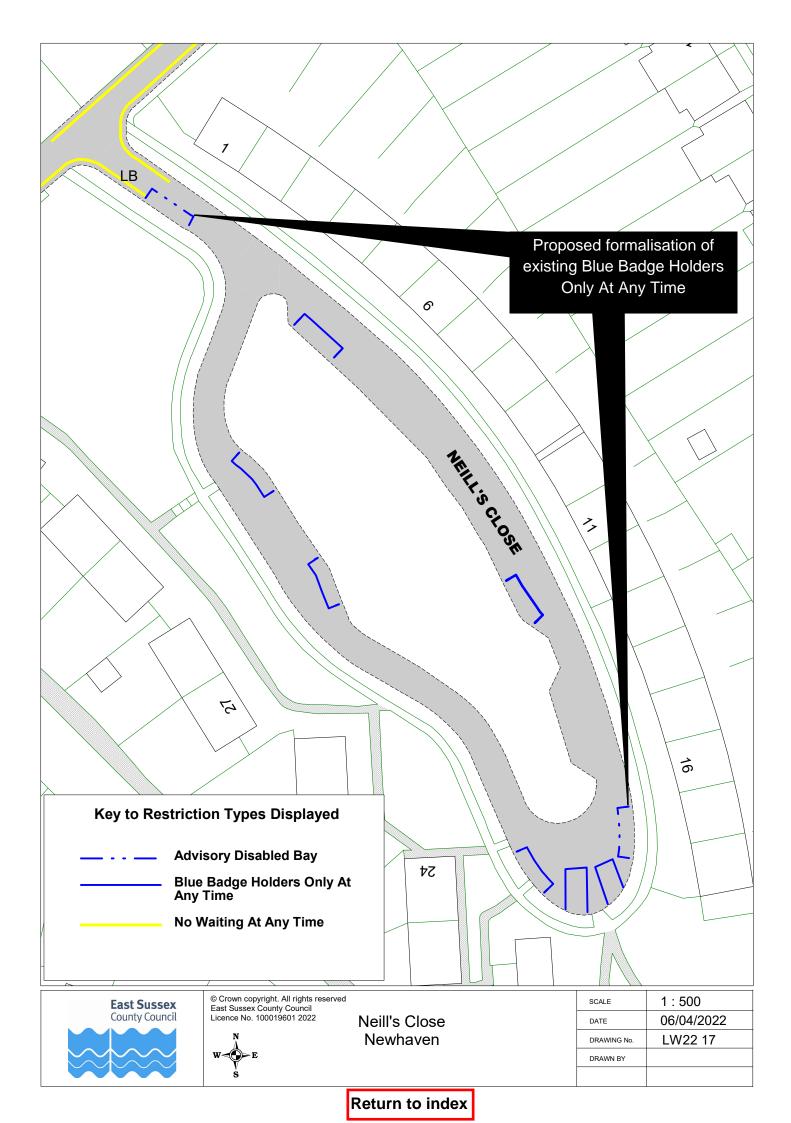

Lewes Parking Review 2022

Informal Consultation

Drawings

eastsussex.gov.uk

| Lewes Parking Review 2022 - Informal consultation |            |         |
|---------------------------------------------------|------------|---------|
| Road Name                                         | Drawing No |         |
| Baxter Road, Lewes                                | LW22 01    |         |
| Church Street, Seaford                            | LW22 02    |         |
| College Road, Seaford                             | LW22 04    |         |
| Cooksbridge Road, Cooksbridge                     | LW22 03    |         |
| Cricketfield Road, Seaford                        | LW22 04    |         |
| Cross Way, Lewes                                  | LW22 05    |         |
| Esplanade, Seaford                                | LW22 06    |         |
| Evelyn Road, Lewes                                | LW22 01    |         |
| Fort Road, Newhaven                               | LW22 08    | LW22 22 |
| High Street, Ditchling                            | LW22 09    |         |
| Hillyfield, Lewes                                 | LW22 10    |         |
| Kingsley Road, Lewes                              | LW22 11    |         |
| Lawes Avenue, Newhaven                            | LW22 12    |         |
| Marine Parade, Seaford                            | LW22 07    |         |
| Meridian Road, Lewes                              | LW22 13    |         |
| Mill Lane, South Chailey                          | LW22 14    |         |
| Mountfield Road, Lewes                            | LW22 15    |         |
| Morris Road, Lewes                                | LW22 16    |         |
| Neill's Close, Newhaven                           | LW22 17    |         |
| North Way, Lewes                                  | LW22 05    |         |
| Park Avenue, Telscombe Cliffs                     | LW22 19    |         |
| St Swithun's Terrace, Lewes                       | LW22 20    |         |
| The Martletts, South Chailey                      | LW22 14    |         |
|                                                   |            |         |
|                                                   |            |         |
|                                                   |            |         |
|                                                   |            |         |