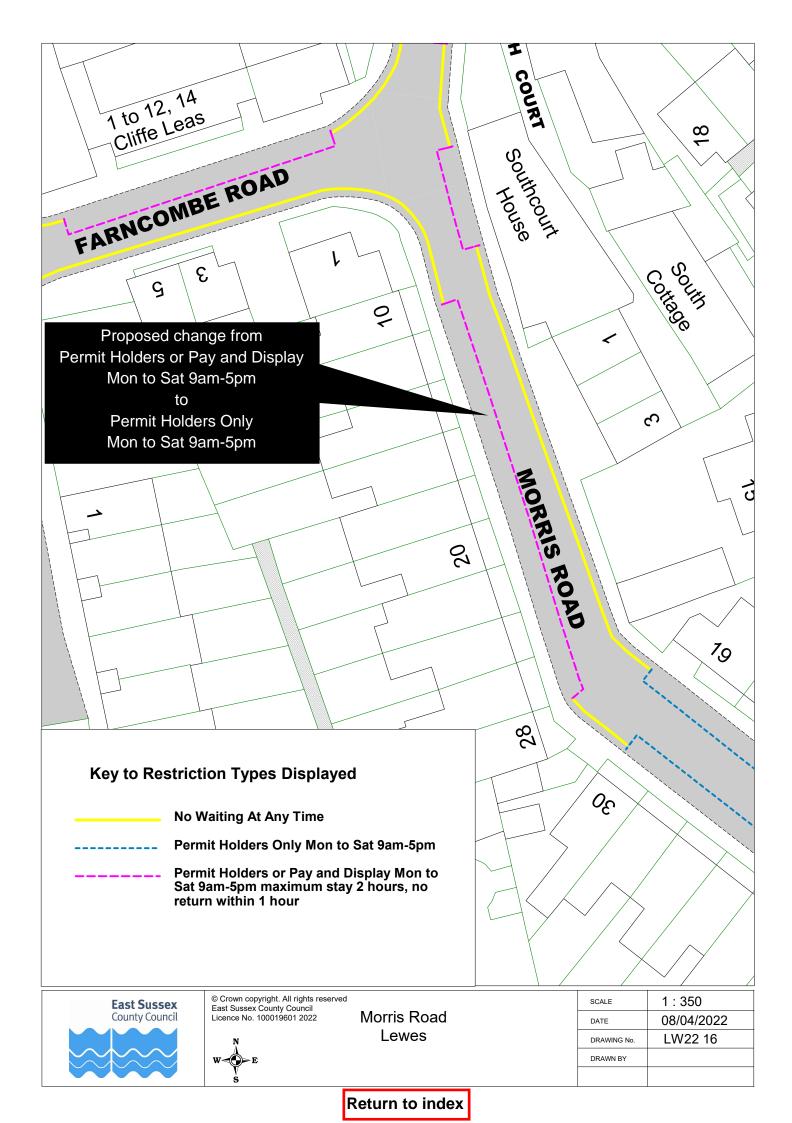

Lewes Parking Review 2022

Informal Consultation

Drawings

eastsussex.gov.uk

| Lewes Parking Review 2022 - Informal consultation |            |         |
|---------------------------------------------------|------------|---------|
| Road Name                                         | Drawing No |         |
| Baxter Road, Lewes                                | LW22 01    |         |
| Church Street, Seaford                            | LW22 02    |         |
| College Road, Seaford                             | LW22 04    |         |
| Cooksbridge Road, Cooksbridge                     | LW22 03    |         |
| Cricketfield Road, Seaford                        | LW22 04    |         |
| Cross Way, Lewes                                  | LW22 05    |         |
| Esplanade, Seaford                                | LW22 06    |         |
| Evelyn Road, Lewes                                | LW22 01    |         |
| Fort Road, Newhaven                               | LW22 08    | LW22 22 |
| High Street, Ditchling                            | LW22 09    |         |
| Hillyfield, Lewes                                 | LW22 10    |         |
| Kingsley Road, Lewes                              | LW22 11    |         |
| Lawes Avenue, Newhaven                            | LW22 12    |         |
| Marine Parade, Seaford                            | LW22 07    |         |
| Meridian Road, Lewes                              | LW22 13    |         |
| Mill Lane, South Chailey                          | LW22 14    |         |
| Mountfield Road, Lewes                            | LW22 15    |         |
| Morris Road, Lewes                                | LW22 16    |         |
| Neill's Close, Newhaven                           | LW22 17    |         |
| North Way, Lewes                                  | LW22 05    |         |
| Park Avenue, Telscombe Cliffs                     | LW22 19    |         |
| St Swithun's Terrace, Lewes                       | LW22 20    |         |
| The Martletts, South Chailey                      | LW22 14    |         |
|                                                   |            |         |
|                                                   |            |         |
|                                                   |            |         |
|                                                   |            |         |