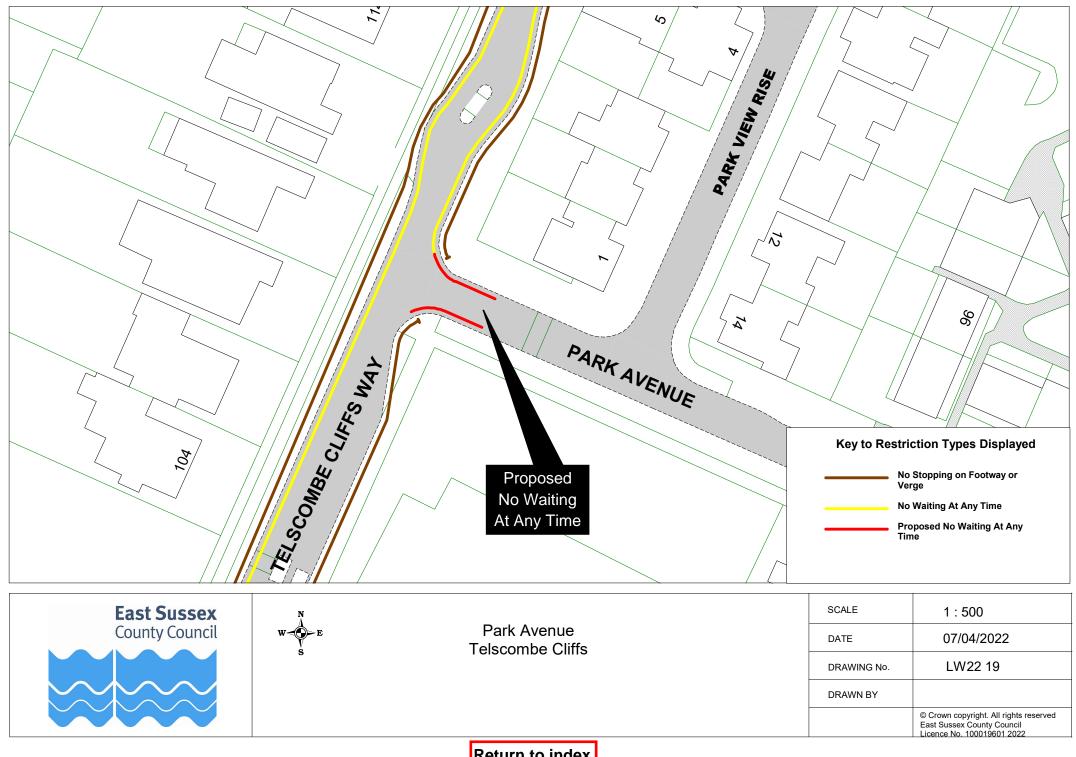

Lewes Parking Review 2022

Informal Consultation

Drawings

eastsussex.gov.uk

| Lewes Parking Review 2022 - Informal consultation |            |         |
|---------------------------------------------------|------------|---------|
| Road Name                                         | Drawing No |         |
| Baxter Road, Lewes                                | LW22 01    |         |
| Church Street, Seaford                            | LW22 02    |         |
| College Road, Seaford                             | LW22 04    |         |
| Cooksbridge Road, Cooksbridge                     | LW22 03    |         |
| Cricketfield Road, Seaford                        | LW22 04    |         |
| Cross Way, Lewes                                  | LW22 05    |         |
| Esplanade, Seaford                                | LW22 06    |         |
| Evelyn Road, Lewes                                | LW22 01    |         |
| Fort Road, Newhaven                               | LW22 08    | LW22 22 |
| High Street, Ditchling                            | LW22 09    |         |
| Hillyfield, Lewes                                 | LW22 10    |         |
| Kingsley Road, Lewes                              | LW22 11    |         |
| Lawes Avenue, Newhaven                            | LW22 12    |         |
| Marine Parade, Seaford                            | LW22 07    |         |
| Meridian Road, Lewes                              | LW22 13    |         |
| Mill Lane, South Chailey                          | LW22 14    |         |
| Mountfield Road, Lewes                            | LW22 15    |         |
| Morris Road, Lewes                                | LW22 16    |         |
| Neill's Close, Newhaven                           | LW22 17    |         |
| North Way, Lewes                                  | LW22 05    |         |
| Park Avenue, Telscombe Cliffs                     | LW22 19    |         |
| St Swithun's Terrace, Lewes                       | LW22 20    |         |
| The Martletts, South Chailey                      | LW22 14    |         |
|                                                   |            |         |
|                                                   |            |         |
|                                                   |            |         |
|                                                   |            |         |