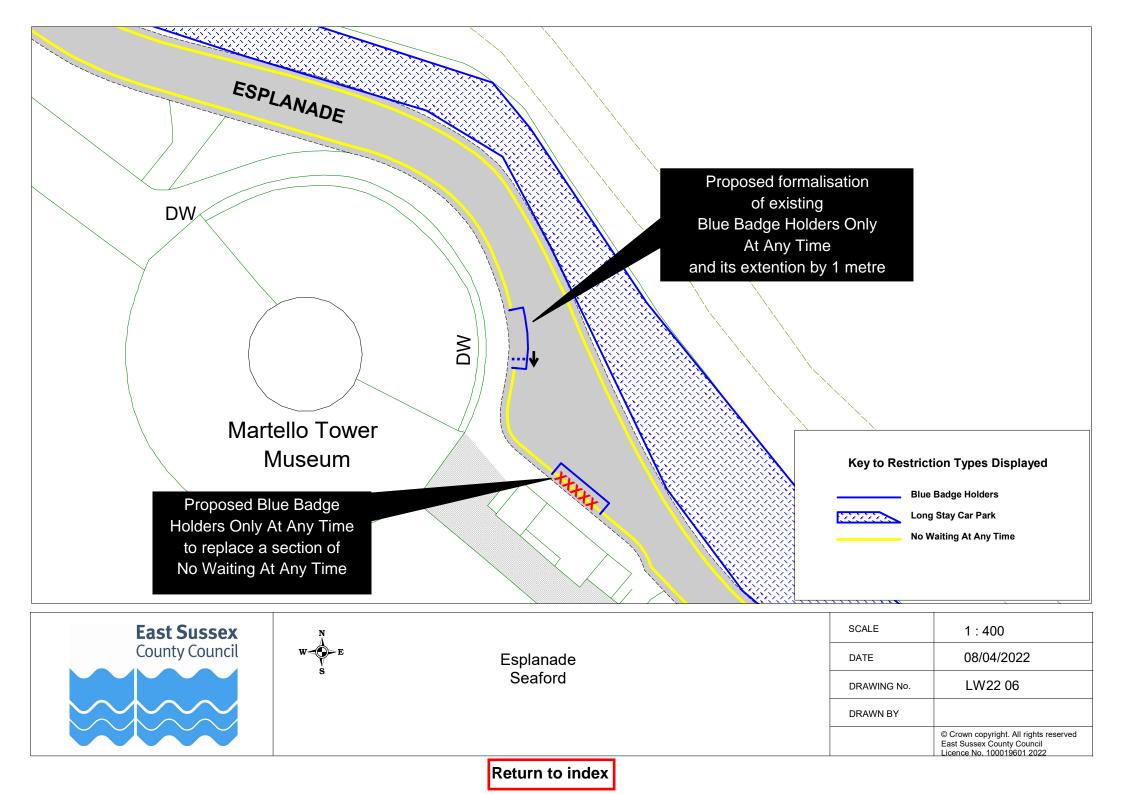

Lewes Parking Review 2022

Informal Consultation

Drawings

eastsussex.gov.uk

| Lewes Parking Review 2022 - Informal consultation |            |         |
|---------------------------------------------------|------------|---------|
| Road Name                                         | Drawing No |         |
| Baxter Road, Lewes                                | LW22 01    |         |
| Church Street, Seaford                            | LW22 02    |         |
| College Road, Seaford                             | LW22 04    |         |
| Cooksbridge Road, Cooksbridge                     | LW22 03    |         |
| Cricketfield Road, Seaford                        | LW22 04    |         |
| Cross Way, Lewes                                  | LW22 05    |         |
| Esplanade, Seaford                                | LW22 06    |         |
| Evelyn Road, Lewes                                | LW22 01    |         |
| Fort Road, Newhaven                               | LW22 08    | LW22 22 |
| High Street, Ditchling                            | LW22 09    |         |
| Hillyfield, Lewes                                 | LW22 10    |         |
| Kingsley Road, Lewes                              | LW22 11    |         |
| Lawes Avenue, Newhaven                            | LW22 12    |         |
| Marine Parade, Seaford                            | LW22 07    |         |
| Meridian Road, Lewes                              | LW22 13    |         |
| Mill Lane, South Chailey                          | LW22 14    |         |
| Mountfield Road, Lewes                            | LW22 15    |         |
| Morris Road, Lewes                                | LW22 16    |         |
| Neill's Close, Newhaven                           | LW22 17    |         |
| North Way, Lewes                                  | LW22 05    |         |
| Park Avenue, Telscombe Cliffs                     | LW22 19    |         |
| St Swithun's Terrace, Lewes                       | LW22 20    |         |
| The Martletts, South Chailey                      | LW22 14    |         |
|                                                   |            |         |
|                                                   |            |         |
|                                                   |            |         |
|                                                   |            |         |