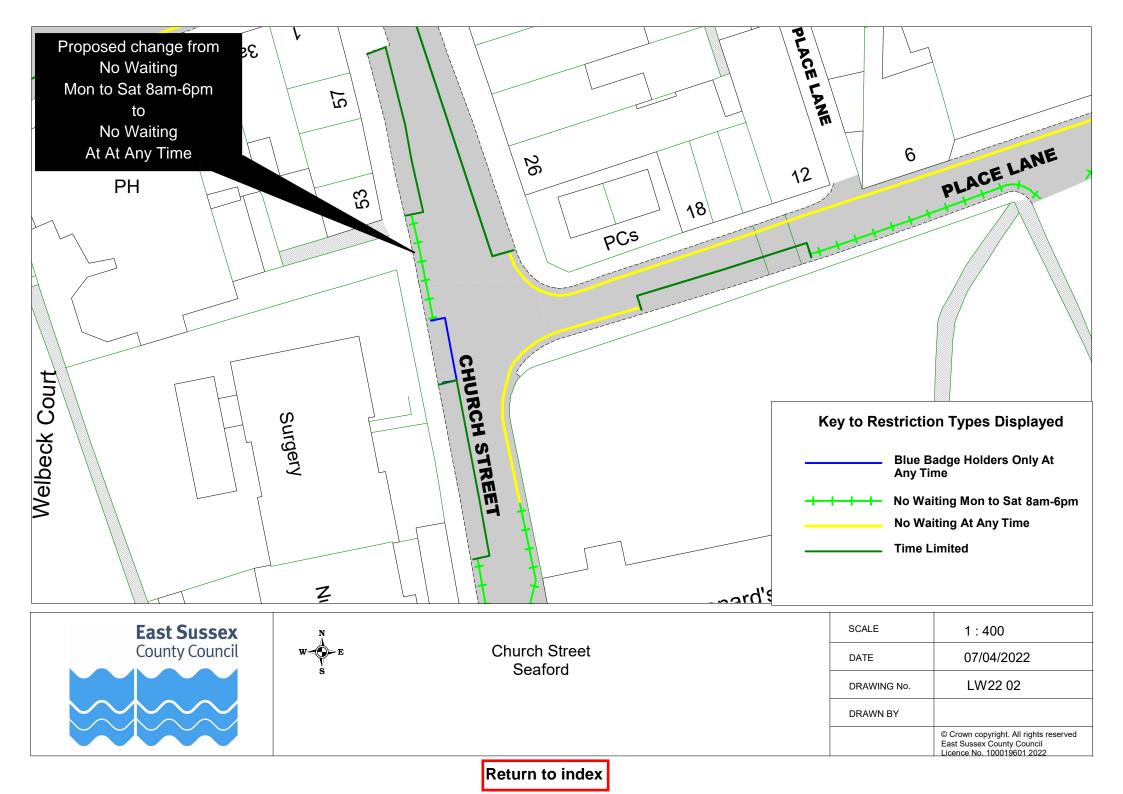

Lewes Parking Review 2022

Informal Consultation

Drawings

eastsussex.gov.uk

| Lewes Parking Review 2022 - Informal consultation |            |         |
|---------------------------------------------------|------------|---------|
| Road Name                                         | Drawing No |         |
| Baxter Road, Lewes                                | LW22 01    |         |
| Church Street, Seaford                            | LW22 02    |         |
| College Road, Seaford                             | LW22 04    |         |
| Cooksbridge Road, Cooksbridge                     | LW22 03    |         |
| Cricketfield Road, Seaford                        | LW22 04    |         |
| Cross Way, Lewes                                  | LW22 05    |         |
| Esplanade, Seaford                                | LW22 06    |         |
| Evelyn Road, Lewes                                | LW22 01    |         |
| Fort Road, Newhaven                               | LW22 08    | LW22 22 |
| High Street, Ditchling                            | LW22 09    |         |
| Hillyfield, Lewes                                 | LW22 10    |         |
| Kingsley Road, Lewes                              | LW22 11    |         |
| Lawes Avenue, Newhaven                            | LW22 12    |         |
| Marine Parade, Seaford                            | LW22 07    |         |
| Meridian Road, Lewes                              | LW22 13    |         |
| Mill Lane, South Chailey                          | LW22 14    |         |
| Mountfield Road, Lewes                            | LW22 15    |         |
| Morris Road, Lewes                                | LW22 16    |         |
| Neill's Close, Newhaven                           | LW22 17    |         |
| North Way, Lewes                                  | LW22 05    |         |
| Park Avenue, Telscombe Cliffs                     | LW22 19    |         |
| St Swithun's Terrace, Lewes                       | LW22 20    |         |
| The Martletts, South Chailey                      | LW22 14    |         |
|                                                   |            |         |
|                                                   |            |         |
|                                                   |            |         |
|                                                   |            |         |