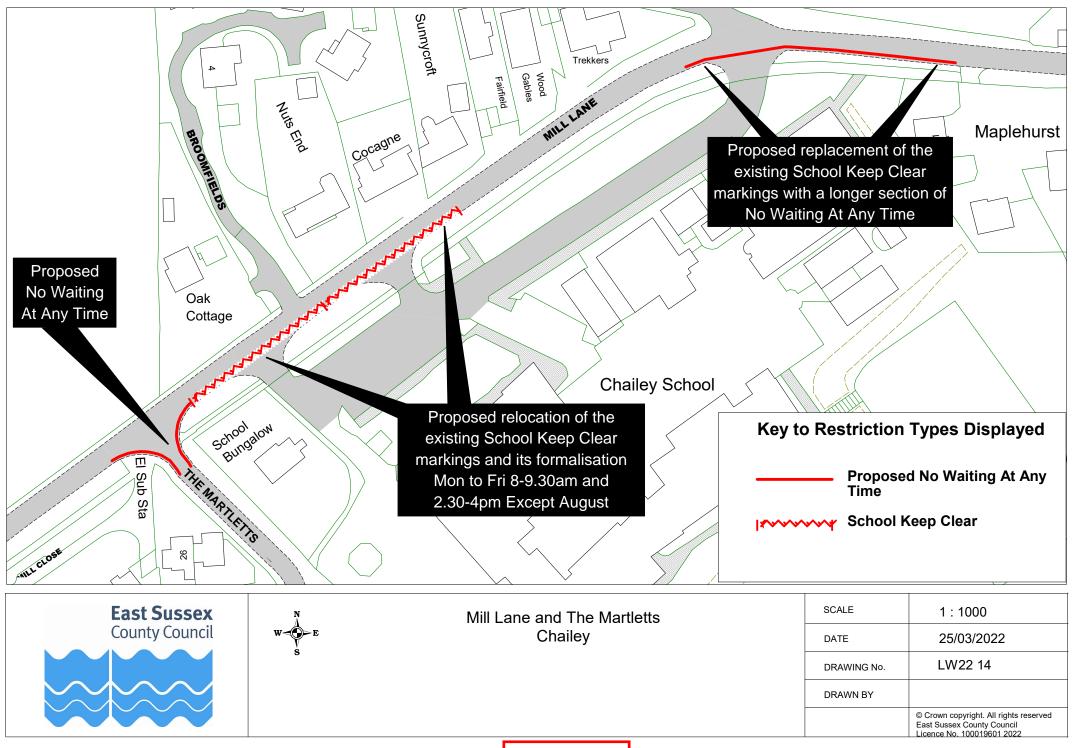

Lewes Parking Review 2022

Informal Consultation

Drawings

eastsussex.gov.uk

| Lewes Parking Review 2022 - Informal consultation |            |         |
|---------------------------------------------------|------------|---------|
| Road Name                                         | Drawing No |         |
| Baxter Road, Lewes                                | LW22 01    |         |
| Church Street, Seaford                            | LW22 02    |         |
| College Road, Seaford                             | LW22 04    |         |
| Cooksbridge Road, Cooksbridge                     | LW22 03    |         |
| Cricketfield Road, Seaford                        | LW22 04    |         |
| Cross Way, Lewes                                  | LW22 05    |         |
| Esplanade, Seaford                                | LW22 06    |         |
| Evelyn Road, Lewes                                | LW22 01    |         |
| Fort Road, Newhaven                               | LW22 08    | LW22 22 |
| High Street, Ditchling                            | LW22 09    |         |
| Hillyfield, Lewes                                 | LW22 10    |         |
| Kingsley Road, Lewes                              | LW22 11    |         |
| Lawes Avenue, Newhaven                            | LW22 12    |         |
| Marine Parade, Seaford                            | LW22 07    |         |
| Meridian Road, Lewes                              | LW22 13    |         |
| Mill Lane, South Chailey                          | LW22 14    |         |
| Mountfield Road, Lewes                            | LW22 15    |         |
| Morris Road, Lewes                                | LW22 16    |         |
| Neill's Close, Newhaven                           | LW22 17    |         |
| North Way, Lewes                                  | LW22 05    |         |
| Park Avenue, Telscombe Cliffs                     | LW22 19    |         |
| St Swithun's Terrace, Lewes                       | LW22 20    |         |
| The Martletts, South Chailey                      | LW22 14    |         |
|                                                   |            |         |
|                                                   |            |         |
|                                                   |            |         |
|                                                   |            |         |