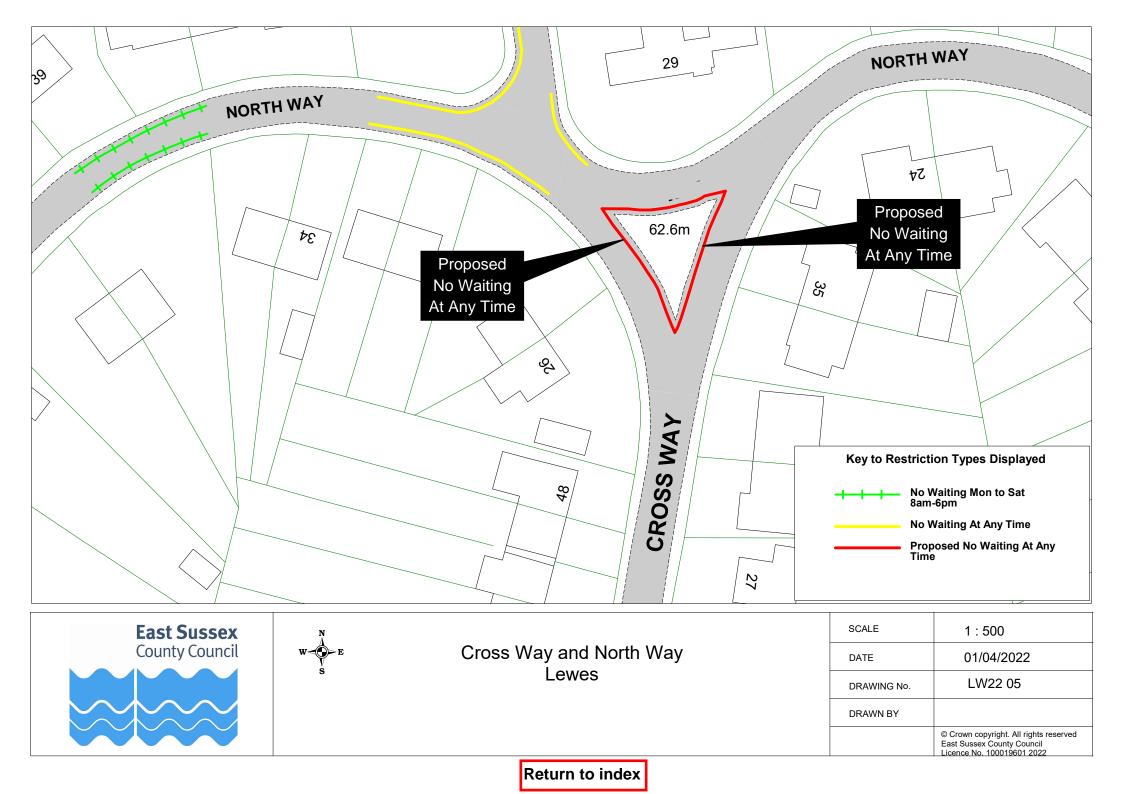

Lewes Parking Review 2022

Informal Consultation

Drawings

eastsussex.gov.uk

| Lewes Parking Review 2022 - Informal consultation |            |         |
|---------------------------------------------------|------------|---------|
| Road Name                                         | Drawing No |         |
| Baxter Road, Lewes                                | LW22 01    |         |
| Church Street, Seaford                            | LW22 02    |         |
| College Road, Seaford                             | LW22 04    |         |
| Cooksbridge Road, Cooksbridge                     | LW22 03    |         |
| Cricketfield Road, Seaford                        | LW22 04    |         |
| Cross Way, Lewes                                  | LW22 05    |         |
| Esplanade, Seaford                                | LW22 06    |         |
| Evelyn Road, Lewes                                | LW22 01    |         |
| Fort Road, Newhaven                               | LW22 08    | LW22 22 |
| High Street, Ditchling                            | LW22 09    |         |
| Hillyfield, Lewes                                 | LW22 10    |         |
| Kingsley Road, Lewes                              | LW22 11    |         |
| Lawes Avenue, Newhaven                            | LW22 12    |         |
| Marine Parade, Seaford                            | LW22 07    |         |
| Meridian Road, Lewes                              | LW22 13    |         |
| Mill Lane, South Chailey                          | LW22 14    |         |
| Mountfield Road, Lewes                            | LW22 15    |         |
| Morris Road, Lewes                                | LW22 16    |         |
| Neill's Close, Newhaven                           | LW22 17    |         |
| North Way, Lewes                                  | LW22 05    |         |
| Park Avenue, Telscombe Cliffs                     | LW22 19    |         |
| St Swithun's Terrace, Lewes                       | LW22 20    |         |
| The Martletts, South Chailey                      | LW22 14    |         |
|                                                   |            |         |
|                                                   |            |         |
|                                                   |            |         |
|                                                   |            |         |