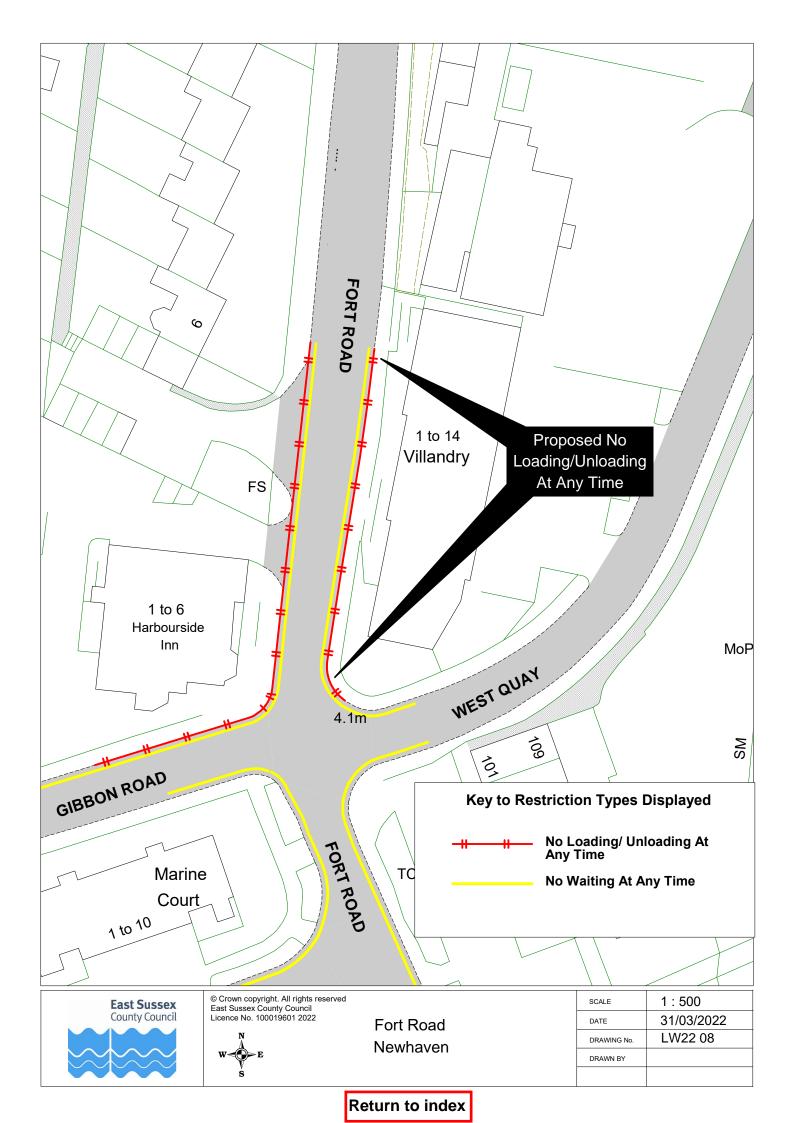

Lewes Parking Review 2022

Informal Consultation

Drawings

eastsussex.gov.uk

| Lewes Parking Review 2022 - Informal consultation |            |         |
|---------------------------------------------------|------------|---------|
| Road Name                                         | Drawing No |         |
| Baxter Road, Lewes                                | LW22 01    |         |
| Church Street, Seaford                            | LW22 02    |         |
| College Road, Seaford                             | LW22 04    |         |
| Cooksbridge Road, Cooksbridge                     | LW22 03    |         |
| Cricketfield Road, Seaford                        | LW22 04    |         |
| Cross Way, Lewes                                  | LW22 05    |         |
| Esplanade, Seaford                                | LW22 06    |         |
| Evelyn Road, Lewes                                | LW22 01    |         |
| Fort Road, Newhaven                               | LW22 08    | LW22 22 |
| High Street, Ditchling                            | LW22 09    |         |
| Hillyfield, Lewes                                 | LW22 10    |         |
| Kingsley Road, Lewes                              | LW22 11    |         |
| Lawes Avenue, Newhaven                            | LW22 12    |         |
| Marine Parade, Seaford                            | LW22 07    |         |
| Meridian Road, Lewes                              | LW22 13    |         |
| Mill Lane, South Chailey                          | LW22 14    |         |
| Mountfield Road, Lewes                            | LW22 15    |         |
| Morris Road, Lewes                                | LW22 16    |         |
| Neill's Close, Newhaven                           | LW22 17    |         |
| North Way, Lewes                                  | LW22 05    |         |
| Park Avenue, Telscombe Cliffs                     | LW22 19    |         |
| St Swithun's Terrace, Lewes                       | LW22 20    |         |
| The Martletts, South Chailey                      | LW22 14    |         |
|                                                   |            |         |
|                                                   |            |         |
|                                                   |            |         |
|                                                   |            |         |