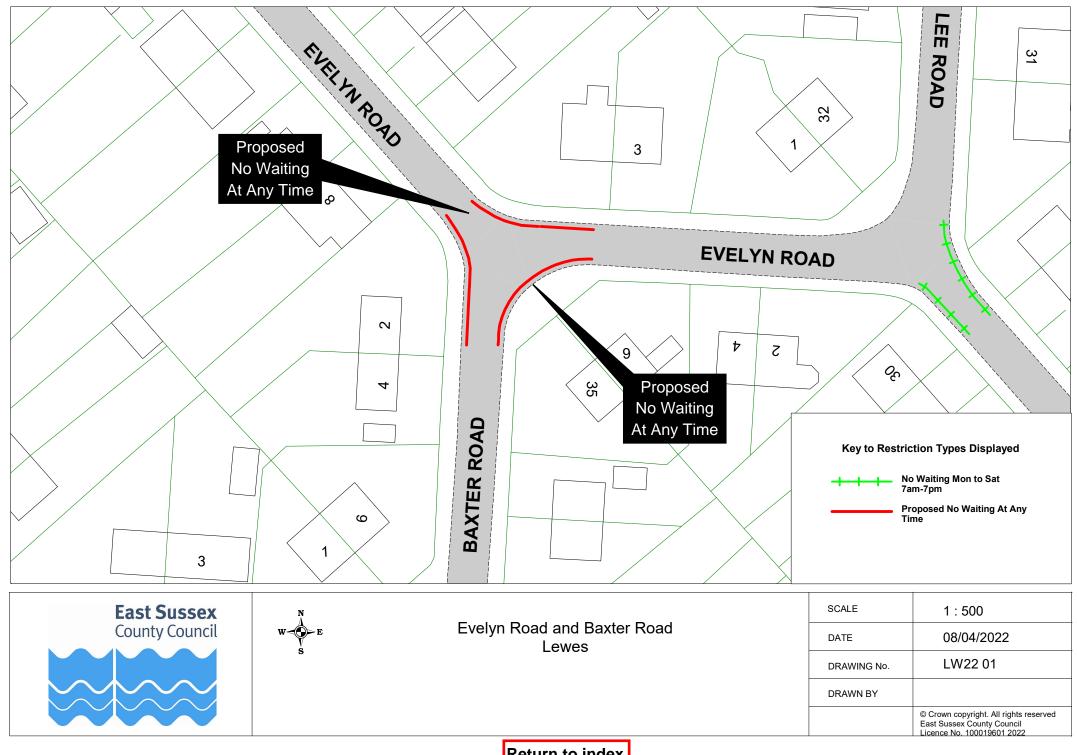

Lewes Parking Review 2022

Informal Consultation

Drawings

eastsussex.gov.uk

| Lewes Parking Review 2022 - Informal consultation |            |         |
|---------------------------------------------------|------------|---------|
| Road Name                                         | Drawing No |         |
| Baxter Road, Lewes                                | LW22 01    |         |
| Church Street, Seaford                            | LW22 02    |         |
| College Road, Seaford                             | LW22 04    |         |
| Cooksbridge Road, Cooksbridge                     | LW22 03    |         |
| Cricketfield Road, Seaford                        | LW22 04    |         |
| Cross Way, Lewes                                  | LW22 05    |         |
| Esplanade, Seaford                                | LW22 06    |         |
| Evelyn Road, Lewes                                | LW22 01    |         |
| Fort Road, Newhaven                               | LW22 08    | LW22 22 |
| High Street, Ditchling                            | LW22 09    |         |
| Hillyfield, Lewes                                 | LW22 10    |         |
| Kingsley Road, Lewes                              | LW22 11    |         |
| Lawes Avenue, Newhaven                            | LW22 12    |         |
| Marine Parade, Seaford                            | LW22 07    |         |
| Meridian Road, Lewes                              | LW22 13    |         |
| Mill Lane, South Chailey                          | LW22 14    |         |
| Mountfield Road, Lewes                            | LW22 15    |         |
| Morris Road, Lewes                                | LW22 16    |         |
| Neill's Close, Newhaven                           | LW22 17    |         |
| North Way, Lewes                                  | LW22 05    |         |
| Park Avenue, Telscombe Cliffs                     | LW22 19    |         |
| St Swithun's Terrace, Lewes                       | LW22 20    |         |
| The Martletts, South Chailey                      | LW22 14    |         |
|                                                   |            |         |
|                                                   |            |         |
|                                                   |            |         |
|                                                   |            |         |