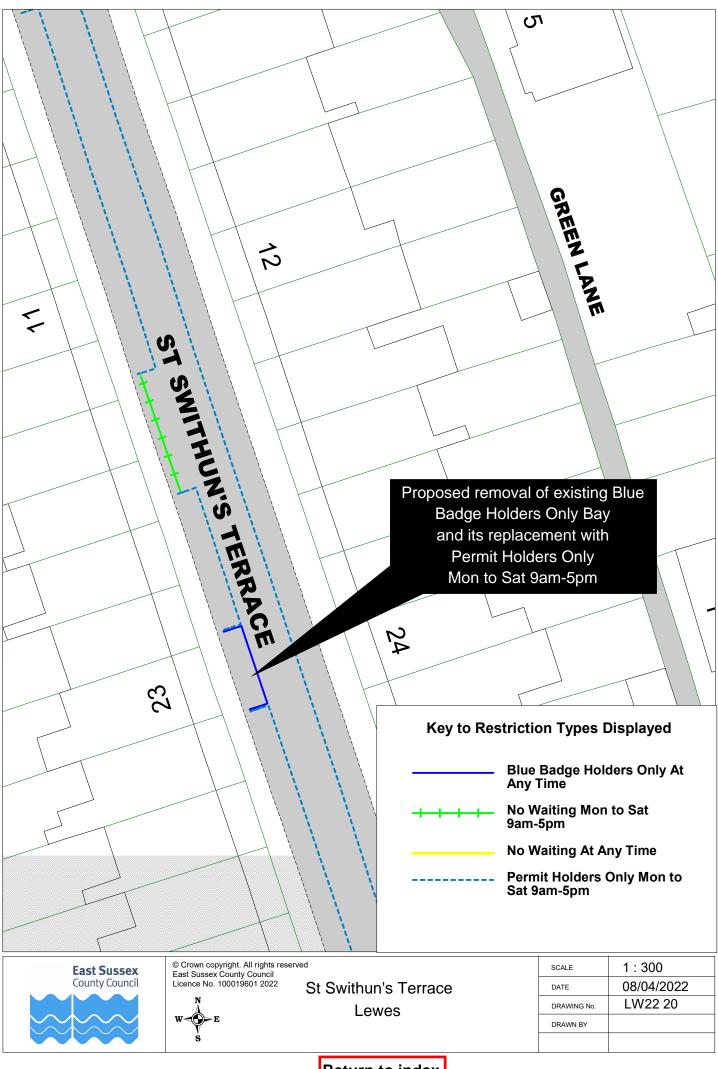

Lewes Parking Review 2022

Informal Consultation

Drawings

eastsussex.gov.uk

| Lewes Parking Review 2022 - Informal consultation |            |         |
|---------------------------------------------------|------------|---------|
| Road Name                                         | Drawing No |         |
| Baxter Road, Lewes                                | LW22 01    |         |
| Church Street, Seaford                            | LW22 02    |         |
| College Road, Seaford                             | LW22 04    |         |
| Cooksbridge Road, Cooksbridge                     | LW22 03    |         |
| Cricketfield Road, Seaford                        | LW22 04    |         |
| Cross Way, Lewes                                  | LW22 05    |         |
| Esplanade, Seaford                                | LW22 06    |         |
| Evelyn Road, Lewes                                | LW22 01    |         |
| Fort Road, Newhaven                               | LW22 08    | LW22 22 |
| High Street, Ditchling                            | LW22 09    |         |
| Hillyfield, Lewes                                 | LW22 10    |         |
| Kingsley Road, Lewes                              | LW22 11    |         |
| Lawes Avenue, Newhaven                            | LW22 12    |         |
| Marine Parade, Seaford                            | LW22 07    |         |
| Meridian Road, Lewes                              | LW22 13    |         |
| Mill Lane, South Chailey                          | LW22 14    |         |
| Mountfield Road, Lewes                            | LW22 15    |         |
| Morris Road, Lewes                                | LW22 16    |         |
| Neill's Close, Newhaven                           | LW22 17    |         |
| North Way, Lewes                                  | LW22 05    |         |
| Park Avenue, Telscombe Cliffs                     | LW22 19    |         |
| St Swithun's Terrace, Lewes                       | LW22 20    |         |
| The Martletts, South Chailey                      | LW22 14    |         |
|                                                   |            |         |
|                                                   |            |         |
|                                                   |            |         |
|                                                   |            |         |