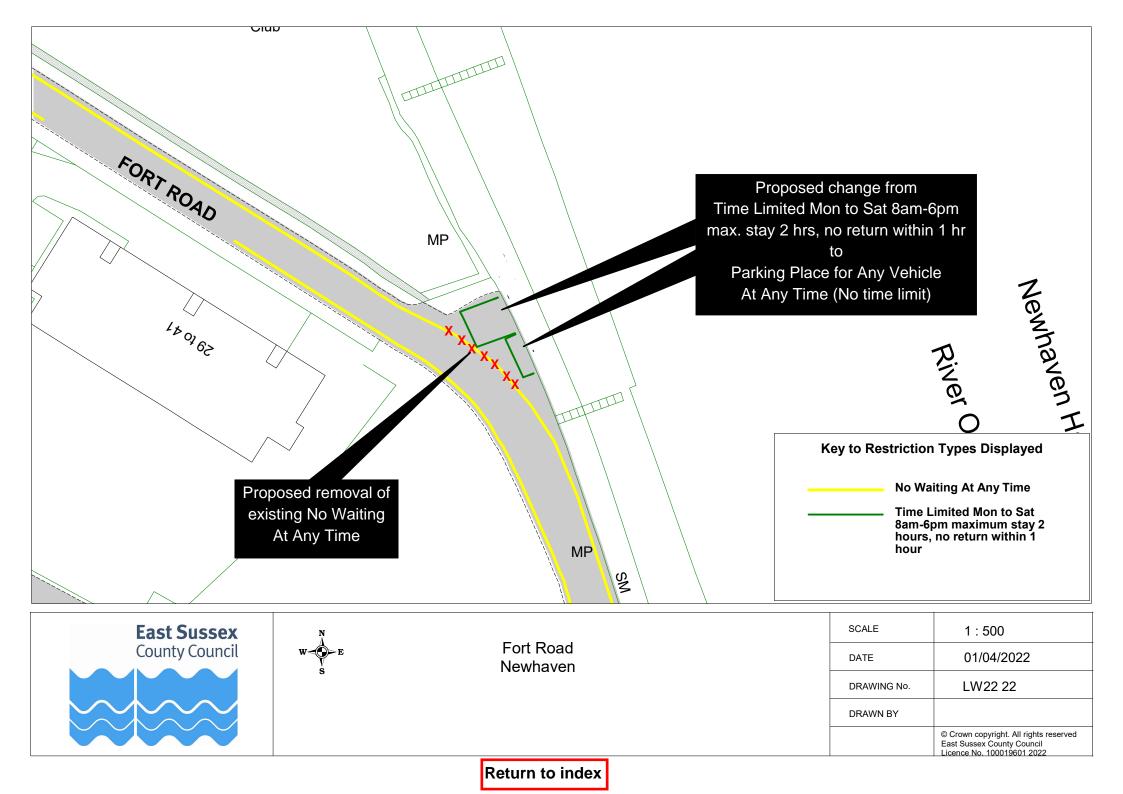

Lewes Parking Review 2022

Informal Consultation

Drawings

eastsussex.gov.uk

| Lewes Parking Review 2022 - Informal consultation |            |         |
|---------------------------------------------------|------------|---------|
| Road Name                                         | Drawing No |         |
| Baxter Road, Lewes                                | LW22 01    |         |
| Church Street, Seaford                            | LW22 02    |         |
| College Road, Seaford                             | LW22 04    |         |
| Cooksbridge Road, Cooksbridge                     | LW22 03    |         |
| Cricketfield Road, Seaford                        | LW22 04    |         |
| Cross Way, Lewes                                  | LW22 05    |         |
| Esplanade, Seaford                                | LW22 06    |         |
| Evelyn Road, Lewes                                | LW22 01    |         |
| Fort Road, Newhaven                               | LW22 08    | LW22 22 |
| High Street, Ditchling                            | LW22 09    |         |
| Hillyfield, Lewes                                 | LW22 10    |         |
| Kingsley Road, Lewes                              | LW22 11    |         |
| Lawes Avenue, Newhaven                            | LW22 12    |         |
| Marine Parade, Seaford                            | LW22 07    |         |
| Meridian Road, Lewes                              | LW22 13    |         |
| Mill Lane, South Chailey                          | LW22 14    |         |
| Mountfield Road, Lewes                            | LW22 15    |         |
| Morris Road, Lewes                                | LW22 16    |         |
| Neill's Close, Newhaven                           | LW22 17    |         |
| North Way, Lewes                                  | LW22 05    |         |
| Park Avenue, Telscombe Cliffs                     | LW22 19    |         |
| St Swithun's Terrace, Lewes                       | LW22 20    |         |
| The Martletts, South Chailey                      | LW22 14    |         |
|                                                   |            |         |
|                                                   |            |         |
|                                                   |            |         |
|                                                   |            |         |