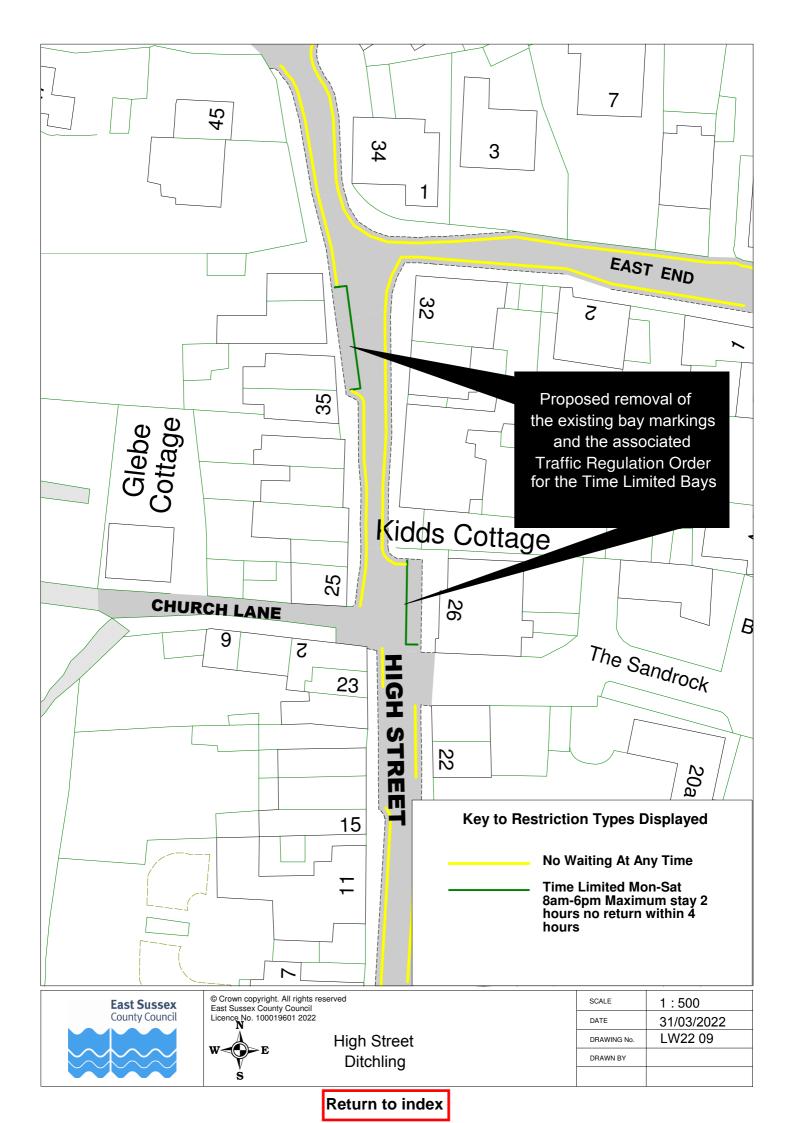

Lewes Parking Review 2022

Informal Consultation

Drawings

eastsussex.gov.uk

| Lewes Parking Review 2022 - Informal consultation |            |         |
|---------------------------------------------------|------------|---------|
| Road Name                                         | Drawing No |         |
| Baxter Road, Lewes                                | LW22 01    |         |
| Church Street, Seaford                            | LW22 02    |         |
| College Road, Seaford                             | LW22 04    |         |
| Cooksbridge Road, Cooksbridge                     | LW22 03    |         |
| Cricketfield Road, Seaford                        | LW22 04    |         |
| Cross Way, Lewes                                  | LW22 05    |         |
| Esplanade, Seaford                                | LW22 06    |         |
| Evelyn Road, Lewes                                | LW22 01    |         |
| Fort Road, Newhaven                               | LW22 08    | LW22 22 |
| High Street, Ditchling                            | LW22 09    |         |
| Hillyfield, Lewes                                 | LW22 10    |         |
| Kingsley Road, Lewes                              | LW22 11    |         |
| Lawes Avenue, Newhaven                            | LW22 12    |         |
| Marine Parade, Seaford                            | LW22 07    |         |
| Meridian Road, Lewes                              | LW22 13    |         |
| Mill Lane, South Chailey                          | LW22 14    |         |
| Mountfield Road, Lewes                            | LW22 15    |         |
| Morris Road, Lewes                                | LW22 16    |         |
| Neill's Close, Newhaven                           | LW22 17    |         |
| North Way, Lewes                                  | LW22 05    |         |
| Park Avenue, Telscombe Cliffs                     | LW22 19    |         |
| St Swithun's Terrace, Lewes                       | LW22 20    |         |
| The Martletts, South Chailey                      | LW22 14    |         |
|                                                   |            |         |
|                                                   |            |         |
|                                                   |            |         |
|                                                   |            |         |