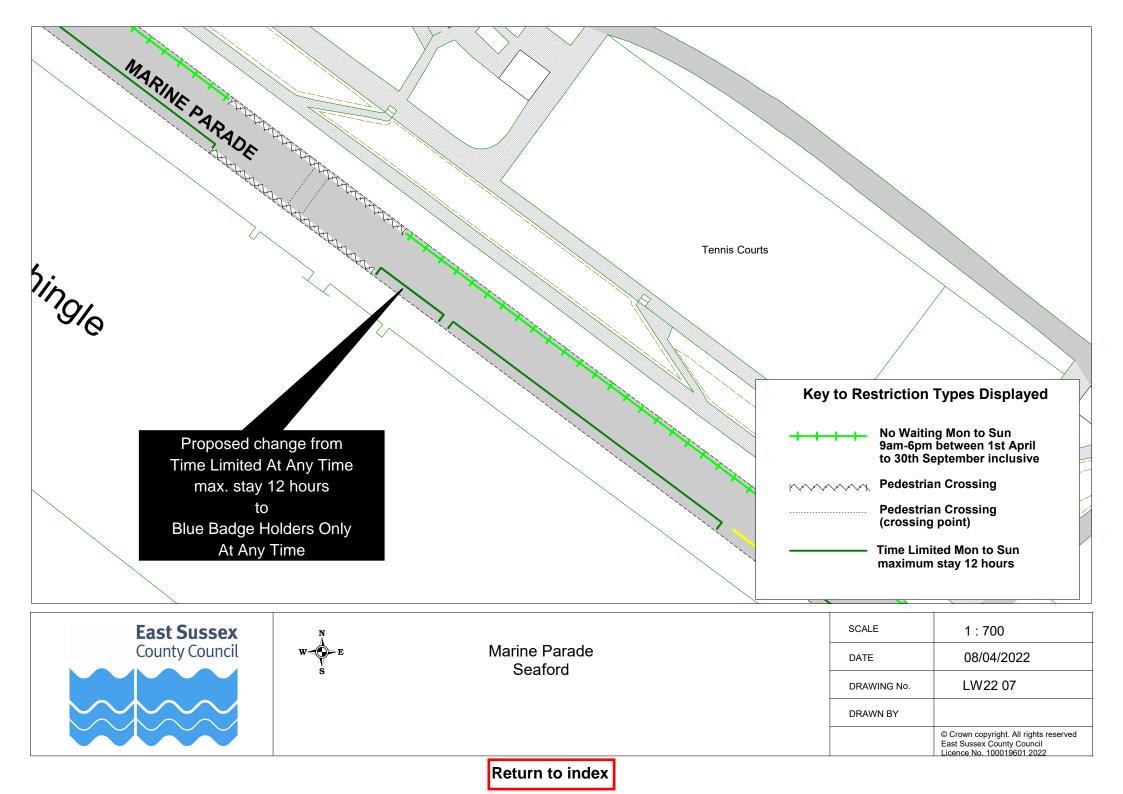

Lewes Parking Review 2022

Informal Consultation

Drawings

eastsussex.gov.uk

| Lewes Parking Review 2022 - Informal consultation |            |         |
|---------------------------------------------------|------------|---------|
| Road Name                                         | Drawing No |         |
| Baxter Road, Lewes                                | LW22 01    |         |
| Church Street, Seaford                            | LW22 02    |         |
| College Road, Seaford                             | LW22 04    |         |
| Cooksbridge Road, Cooksbridge                     | LW22 03    |         |
| Cricketfield Road, Seaford                        | LW22 04    |         |
| Cross Way, Lewes                                  | LW22 05    |         |
| Esplanade, Seaford                                | LW22 06    |         |
| Evelyn Road, Lewes                                | LW22 01    |         |
| Fort Road, Newhaven                               | LW22 08    | LW22 22 |
| High Street, Ditchling                            | LW22 09    |         |
| Hillyfield, Lewes                                 | LW22 10    |         |
| Kingsley Road, Lewes                              | LW22 11    |         |
| Lawes Avenue, Newhaven                            | LW22 12    |         |
| Marine Parade, Seaford                            | LW22 07    |         |
| Meridian Road, Lewes                              | LW22 13    |         |
| Mill Lane, South Chailey                          | LW22 14    |         |
| Mountfield Road, Lewes                            | LW22 15    |         |
| Morris Road, Lewes                                | LW22 16    |         |
| Neill's Close, Newhaven                           | LW22 17    |         |
| North Way, Lewes                                  | LW22 05    |         |
| Park Avenue, Telscombe Cliffs                     | LW22 19    |         |
| St Swithun's Terrace, Lewes                       | LW22 20    |         |
| The Martletts, South Chailey                      | LW22 14    |         |
|                                                   |            |         |
|                                                   |            |         |
|                                                   |            |         |
|                                                   |            |         |