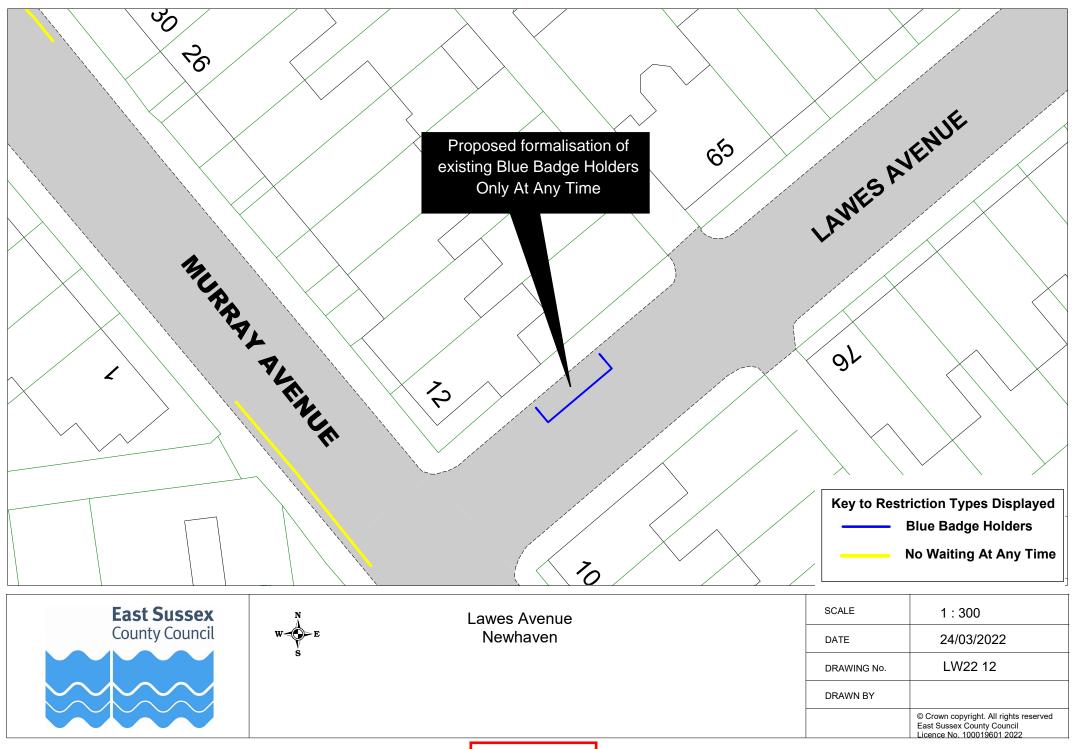

Lewes Parking Review 2022

Informal Consultation

Drawings

eastsussex.gov.uk

| Lewes Parking Review 2022 - Informal consultation |            |         |
|---------------------------------------------------|------------|---------|
| Road Name                                         | Drawing No |         |
| Baxter Road, Lewes                                | LW22 01    |         |
| Church Street, Seaford                            | LW22 02    |         |
| College Road, Seaford                             | LW22 04    |         |
| Cooksbridge Road, Cooksbridge                     | LW22 03    |         |
| Cricketfield Road, Seaford                        | LW22 04    |         |
| Cross Way, Lewes                                  | LW22 05    |         |
| Esplanade, Seaford                                | LW22 06    |         |
| Evelyn Road, Lewes                                | LW22 01    |         |
| Fort Road, Newhaven                               | LW22 08    | LW22 22 |
| High Street, Ditchling                            | LW22 09    |         |
| Hillyfield, Lewes                                 | LW22 10    |         |
| Kingsley Road, Lewes                              | LW22 11    |         |
| Lawes Avenue, Newhaven                            | LW22 12    |         |
| Marine Parade, Seaford                            | LW22 07    |         |
| Meridian Road, Lewes                              | LW22 13    |         |
| Mill Lane, South Chailey                          | LW22 14    |         |
| Mountfield Road, Lewes                            | LW22 15    |         |
| Morris Road, Lewes                                | LW22 16    |         |
| Neill's Close, Newhaven                           | LW22 17    |         |
| North Way, Lewes                                  | LW22 05    |         |
| Park Avenue, Telscombe Cliffs                     | LW22 19    |         |
| St Swithun's Terrace, Lewes                       | LW22 20    |         |
| The Martletts, South Chailey                      | LW22 14    |         |
|                                                   |            |         |
|                                                   |            |         |
|                                                   |            |         |
|                                                   |            |         |