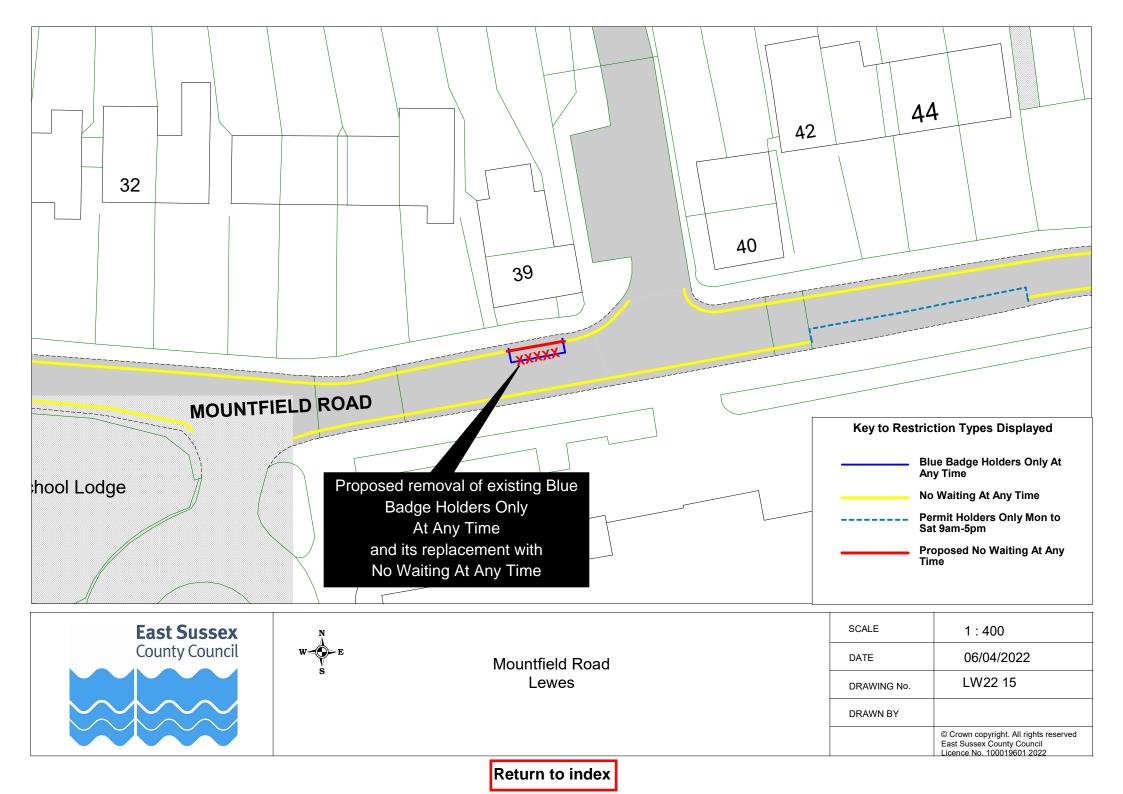

Lewes Parking Review 2022

Informal Consultation

Drawings

eastsussex.gov.uk

| Lewes Parking Review 2022 - Informal consultation |            |         |
|---------------------------------------------------|------------|---------|
| Road Name                                         | Drawing No |         |
| Baxter Road, Lewes                                | LW22 01    |         |
| Church Street, Seaford                            | LW22 02    |         |
| College Road, Seaford                             | LW22 04    |         |
| Cooksbridge Road, Cooksbridge                     | LW22 03    |         |
| Cricketfield Road, Seaford                        | LW22 04    |         |
| Cross Way, Lewes                                  | LW22 05    |         |
| Esplanade, Seaford                                | LW22 06    |         |
| Evelyn Road, Lewes                                | LW22 01    |         |
| Fort Road, Newhaven                               | LW22 08    | LW22 22 |
| High Street, Ditchling                            | LW22 09    |         |
| Hillyfield, Lewes                                 | LW22 10    |         |
| Kingsley Road, Lewes                              | LW22 11    |         |
| Lawes Avenue, Newhaven                            | LW22 12    |         |
| Marine Parade, Seaford                            | LW22 07    |         |
| Meridian Road, Lewes                              | LW22 13    |         |
| Mill Lane, South Chailey                          | LW22 14    |         |
| Mountfield Road, Lewes                            | LW22 15    |         |
| Morris Road, Lewes                                | LW22 16    |         |
| Neill's Close, Newhaven                           | LW22 17    |         |
| North Way, Lewes                                  | LW22 05    |         |
| Park Avenue, Telscombe Cliffs                     | LW22 19    |         |
| St Swithun's Terrace, Lewes                       | LW22 20    |         |
| The Martletts, South Chailey                      | LW22 14    |         |
|                                                   |            |         |
|                                                   |            |         |
|                                                   |            |         |
|                                                   |            |         |