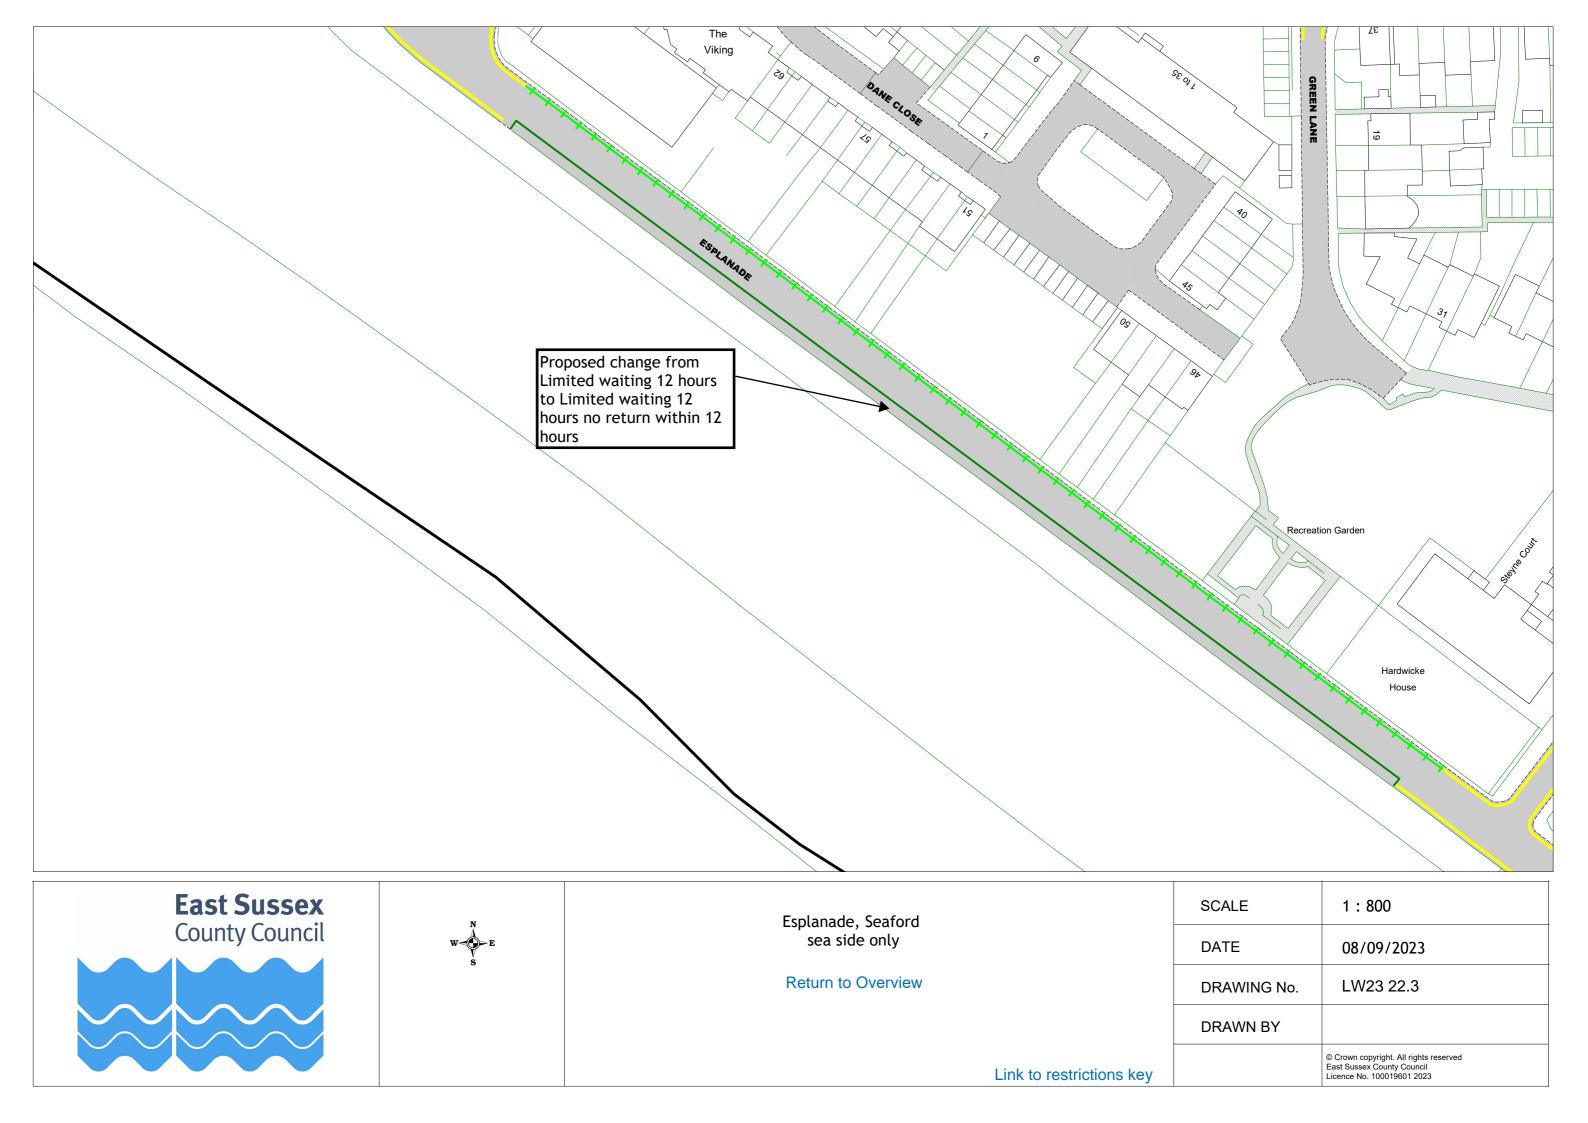

Esplanade, Seaford sea side only

Overview plan in relation to LW23 22.1

LW23 22.2

LW23 22.3

Return to Index

| SCALE       | 1:2500                                                                                             |
|-------------|----------------------------------------------------------------------------------------------------|
| DATE        | 08/09/2023                                                                                         |
| DRAWING No. | LW23 22                                                                                            |
| DRAWN BY    |                                                                                                    |
|             | © Crown copyright. All rights reserved<br>East Sussex County Council<br>Licence No. 100019601 2023 |