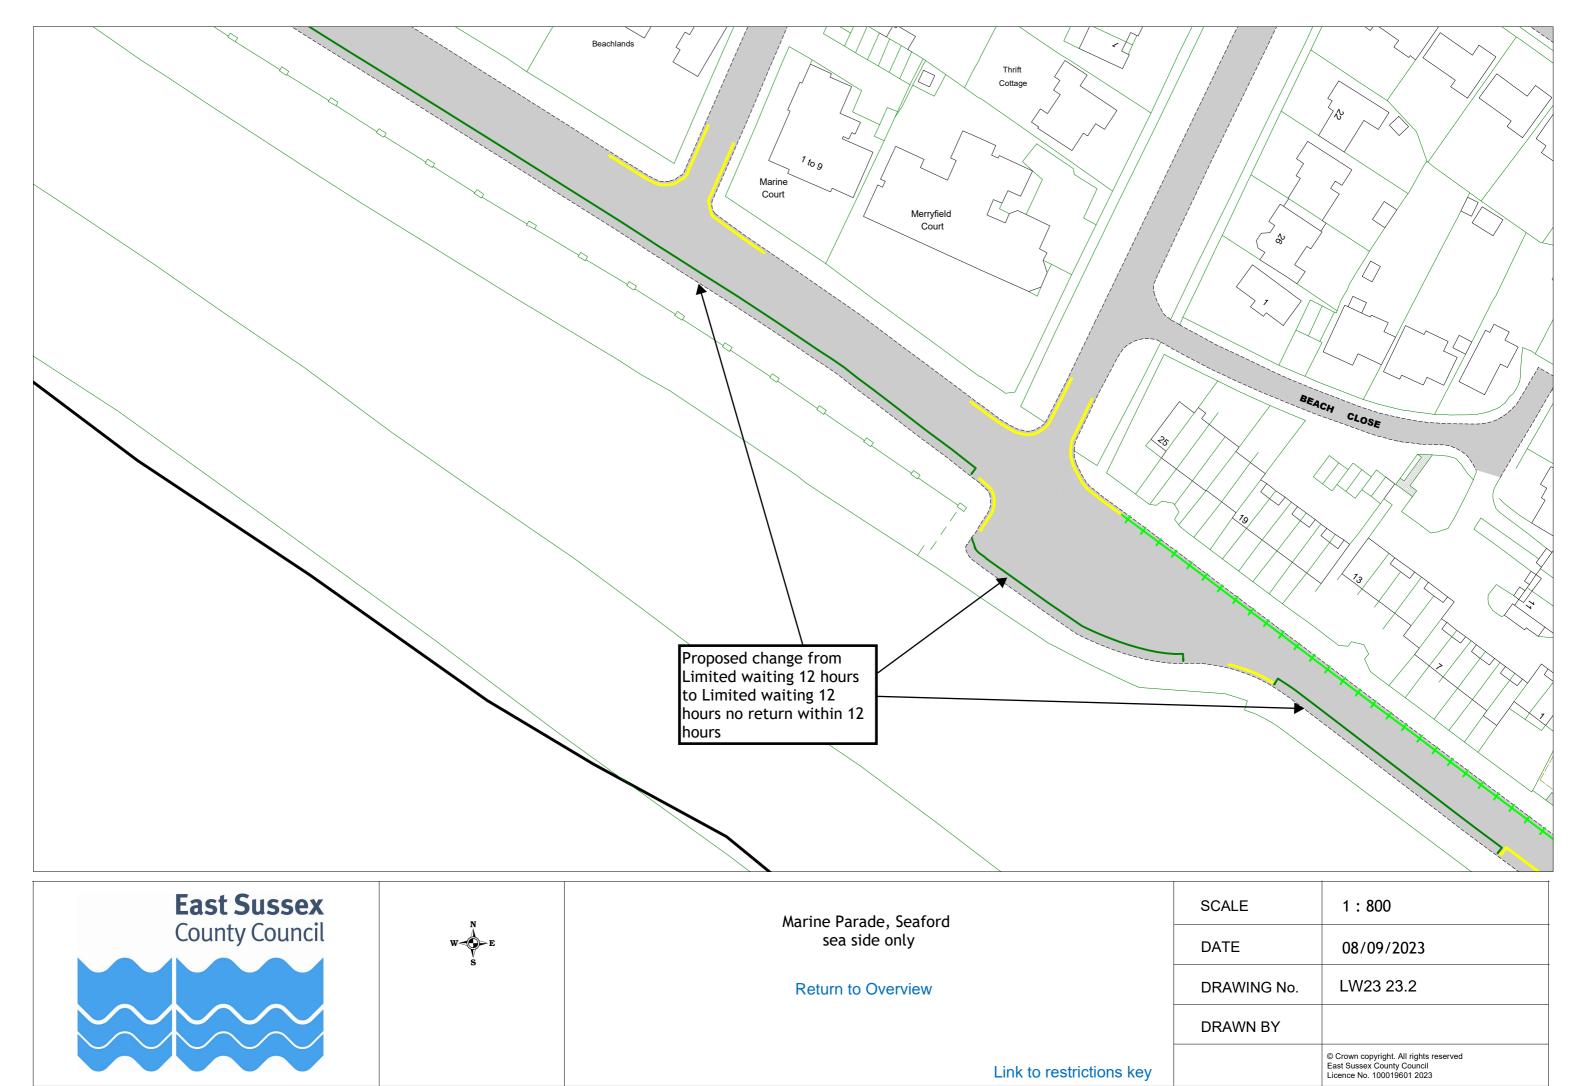

Marine Parade, Seaford sea side only

Overview plan in relation to LW23 23.1

LW23 23.2

LW23 23.3

Return to Index

| SCALE       | 1:2300                                                                                       |
|-------------|----------------------------------------------------------------------------------------------|
| DATE        | 08/09/2023                                                                                   |
| DRAWING No. | LW23 23                                                                                      |
| DRAWN BY    |                                                                                              |
|             | © Crown copyright. All rights reserved East Sussex County Council Licence No. 100019601 2023 |