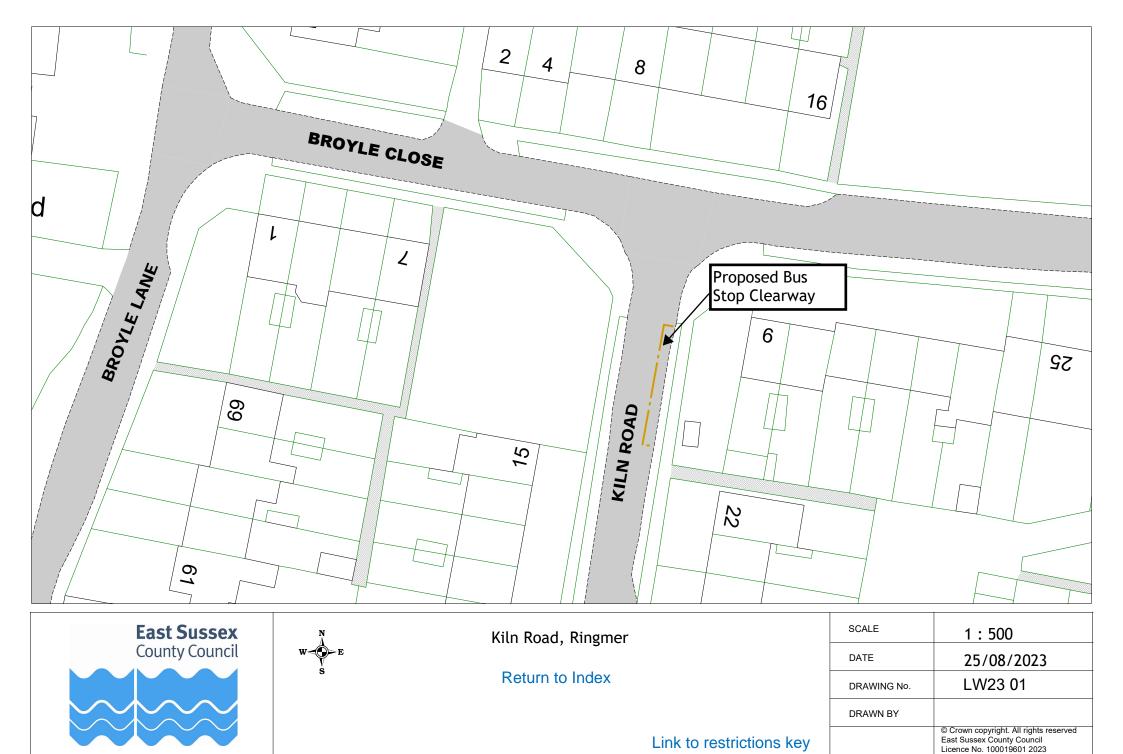

# Informal consultation drawings

|      | Road Name                                     | Drawing No. |
|------|-----------------------------------------------|-------------|
| 1    | Kiln Road, Ringmer                            | LW23 01     |
| 2    | Wellgreen Lane, Kingston                      | LW23 02     |
| 3    | Downs View, North Chailey                     | LW23 03     |
| 4    | Cripps Avenue, Peacehaven                     | LW23 04     |
| 5    | Fort Road, Newhaven                           | LW23 05     |
| 6    | Broad Street, Seaford                         | LW23 06     |
| 7    | Pelham Road, Seaford                          | LW23 07     |
| 8    | Court Road, Lewes                             | LW23 08     |
| 9    | Foundry Lane, Lewes                           | LW23 09     |
| 10   | East Street and Albion Street, Lewes          | LW23 10     |
| 11   | Priory Street, Lewes                          | LW23 11     |
| 12   | Talbot Terrace, Lewes                         | LW23 12     |
| 13   | Castle Precincts, Lewes                       | LW23 13     |
| 14   | Cleve Terrace, Lewes                          | LW23 14     |
| 15   | Little East Street, Lewes                     | LW23 15     |
| 16   | Railway Lane, Lewes                           | LW23 16     |
| 17   | St Johns Street, Lewes                        | LW23 17     |
| 19   | De Warrenne Road, Lewes                       | LW23 19     |
| 20   | Gundreda Road and Ferrers Road, Lewes         | LW23 20     |
| 21   | Prince Edward's Road, Lewes                   | LW23 21     |
| 22   | Esplanade (sea side only), Seaford            | LW23 22     |
| 22.1 | Esplanade Plan 1 (sea side only), Seaford     | LW23 22.1   |
| 22.2 | Esplanade Plan 2 (sea side only), Seaford     | LW23 22.2   |
| 22.3 | Esplanade Plan 3 (sea side only), Seaford     | LW23 22.3   |
| 23   | Marine Parade (sea side only), Seaford        | LW23 23     |
| 23.1 | Marine Parade Plan 1 (sea side only), Seaford | LW23 23.1   |
| 23.2 | Marine Parade Plan 2 (sea side only), Seaford | LW23 23.2   |
| 23.3 | Marine Parade Plan 3 (sea side only), Seaford | LW23 23.3   |