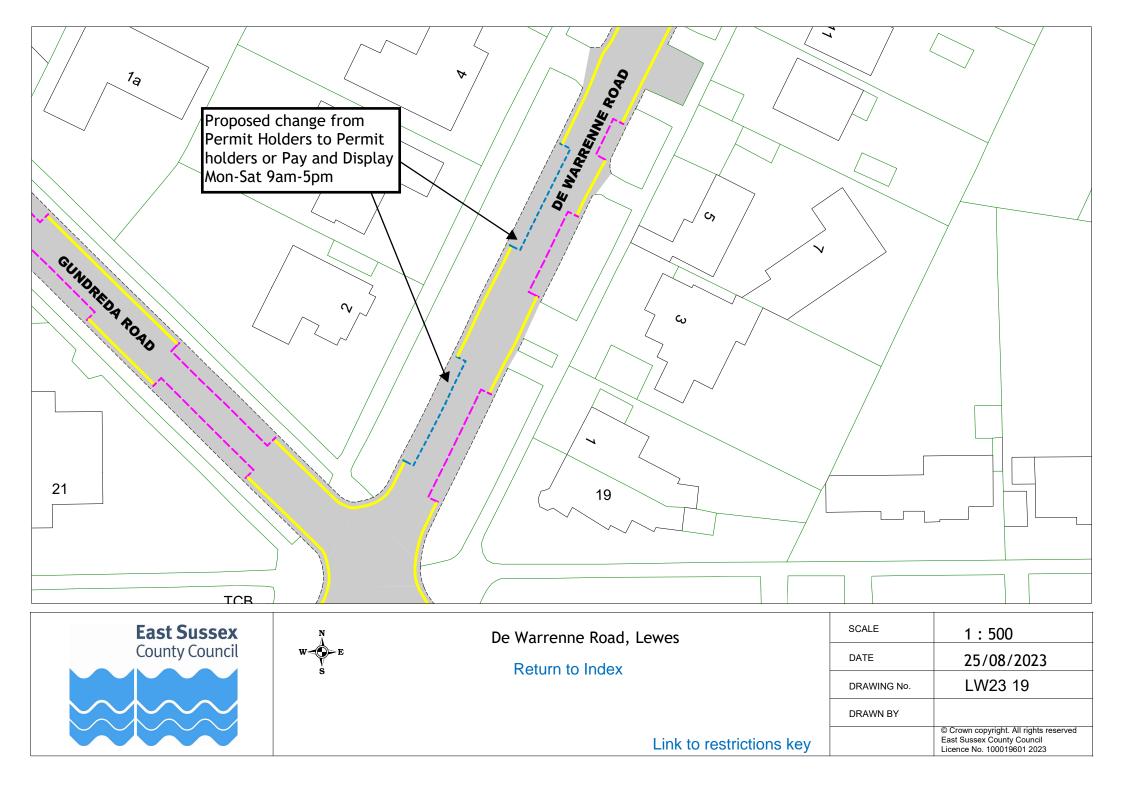

# Informal consultation drawings

|      | Road Name                                     | Drawing No. |
|------|-----------------------------------------------|-------------|
| 1    | Kiln Road, Ringmer                            | LW23 01     |
| 2    | Wellgreen Lane, Kingston                      | LW23 02     |
| 3    | Downs View, North Chailey                     | LW23 03     |
| 4    | Cripps Avenue, Peacehaven                     | LW23 04     |
| 5    | Fort Road, Newhaven                           | LW23 05     |
| 6    | Broad Street, Seaford                         | LW23 06     |
| 7    | Pelham Road, Seaford                          | LW23 07     |
| 8    | Court Road, Lewes                             | LW23 08     |
| 9    | Foundry Lane, Lewes                           | LW23 09     |
| 10   | East Street and Albion Street, Lewes          | LW23 10     |
| 11   | Priory Street, Lewes                          | LW23 11     |
| 12   | Talbot Terrace, Lewes                         | LW23 12     |
| 13   | Castle Precincts, Lewes                       | LW23 13     |
| 14   | Cleve Terrace, Lewes                          | LW23 14     |
| 15   | Little East Street, Lewes                     | LW23 15     |
| 16   | Railway Lane, Lewes                           | LW23 16     |
| 17   | St Johns Street, Lewes                        | LW23 17     |
| 19   | De Warrenne Road, Lewes                       | LW23 19     |
| 20   | Gundreda Road and Ferrers Road, Lewes         | LW23 20     |
| 21   | Prince Edward's Road, Lewes                   | LW23 21     |
| 22   | Esplanade (sea side only), Seaford            | LW23 22     |
| 22.1 | Esplanade Plan 1 (sea side only), Seaford     | LW23 22.1   |
| 22.2 | Esplanade Plan 2 (sea side only), Seaford     | LW23 22.2   |
| 22.3 | Esplanade Plan 3 (sea side only), Seaford     | LW23 22.3   |
| 23   | Marine Parade (sea side only), Seaford        | LW23 23     |
| 23.1 | Marine Parade Plan 1 (sea side only), Seaford | LW23 23.1   |
| 23.2 | Marine Parade Plan 2 (sea side only), Seaford | LW23 23.2   |
| 23.3 | Marine Parade Plan 3 (sea side only), Seaford | LW23 23.3   |