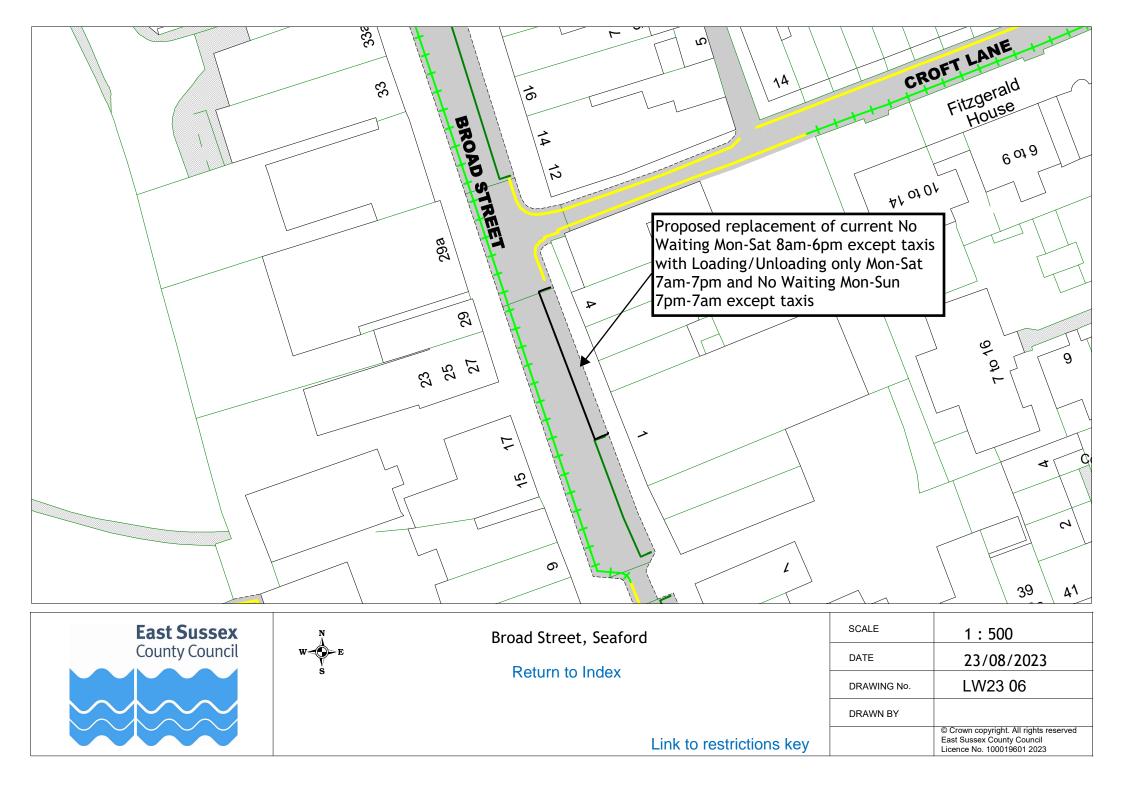

# Informal consultation drawings

|      | Road Name                                     | Drawing No. |
|------|-----------------------------------------------|-------------|
| 1    | Kiln Road, Ringmer                            | LW23 01     |
| 2    | Wellgreen Lane, Kingston                      | LW23 02     |
| 3    | Downs View, North Chailey                     | LW23 03     |
| 4    | Cripps Avenue, Peacehaven                     | LW23 04     |
| 5    | Fort Road, Newhaven                           | LW23 05     |
| 6    | Broad Street, Seaford                         | LW23 06     |
| 7    | Pelham Road, Seaford                          | LW23 07     |
| 8    | Court Road, Lewes                             | LW23 08     |
| 9    | Foundry Lane, Lewes                           | LW23 09     |
| 10   | East Street and Albion Street, Lewes          | LW23 10     |
| 11   | Priory Street, Lewes                          | LW23 11     |
| 12   | Talbot Terrace, Lewes                         | LW23 12     |
| 13   | Castle Precincts, Lewes                       | LW23 13     |
| 14   | Cleve Terrace, Lewes                          | LW23 14     |
| 15   | Little East Street, Lewes                     | LW23 15     |
| 16   | Railway Lane, Lewes                           | LW23 16     |
| 17   | St Johns Street, Lewes                        | LW23 17     |
| 19   | De Warrenne Road, Lewes                       | LW23 19     |
| 20   | Gundreda Road and Ferrers Road, Lewes         | LW23 20     |
| 21   | Prince Edward's Road, Lewes                   | LW23 21     |
| 22   | Esplanade (sea side only), Seaford            | LW23 22     |
| 22.1 | Esplanade Plan 1 (sea side only), Seaford     | LW23 22.1   |
| 22.2 | Esplanade Plan 2 (sea side only), Seaford     | LW23 22.2   |
| 22.3 | Esplanade Plan 3 (sea side only), Seaford     | LW23 22.3   |
| 23   | Marine Parade (sea side only), Seaford        | LW23 23     |
| 23.1 | Marine Parade Plan 1 (sea side only), Seaford | LW23 23.1   |
| 23.2 | Marine Parade Plan 2 (sea side only), Seaford | LW23 23.2   |
| 23.3 | Marine Parade Plan 3 (sea side only), Seaford | LW23 23.3   |