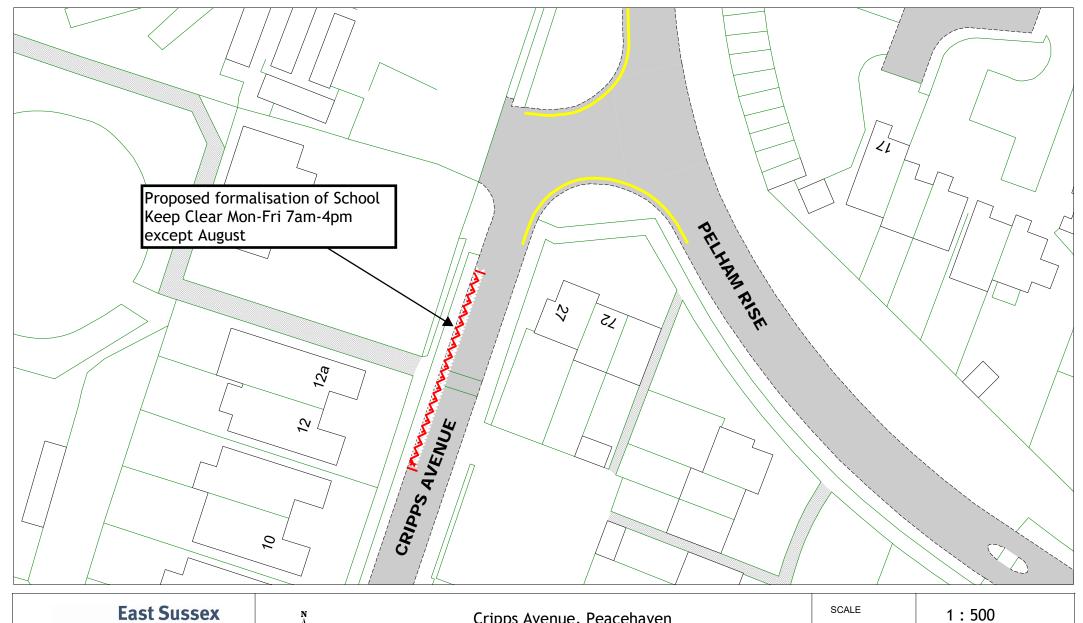

#### Cripps Avenue, Peacehaven

Return to Index

| Link to restrictions k | кеу |
|------------------------|-----|
|------------------------|-----|

| SCALE       | 1:500                                                                                        |
|-------------|----------------------------------------------------------------------------------------------|
| DATE        | 25/08/2023                                                                                   |
| 57.112      | 23/06/2023                                                                                   |
| DRAWING No. | LW23 04                                                                                      |
| DRAWN BY    |                                                                                              |
|             | © Crown copyright. All rights reserved East Sussex County Council Licence No. 100019601 2023 |