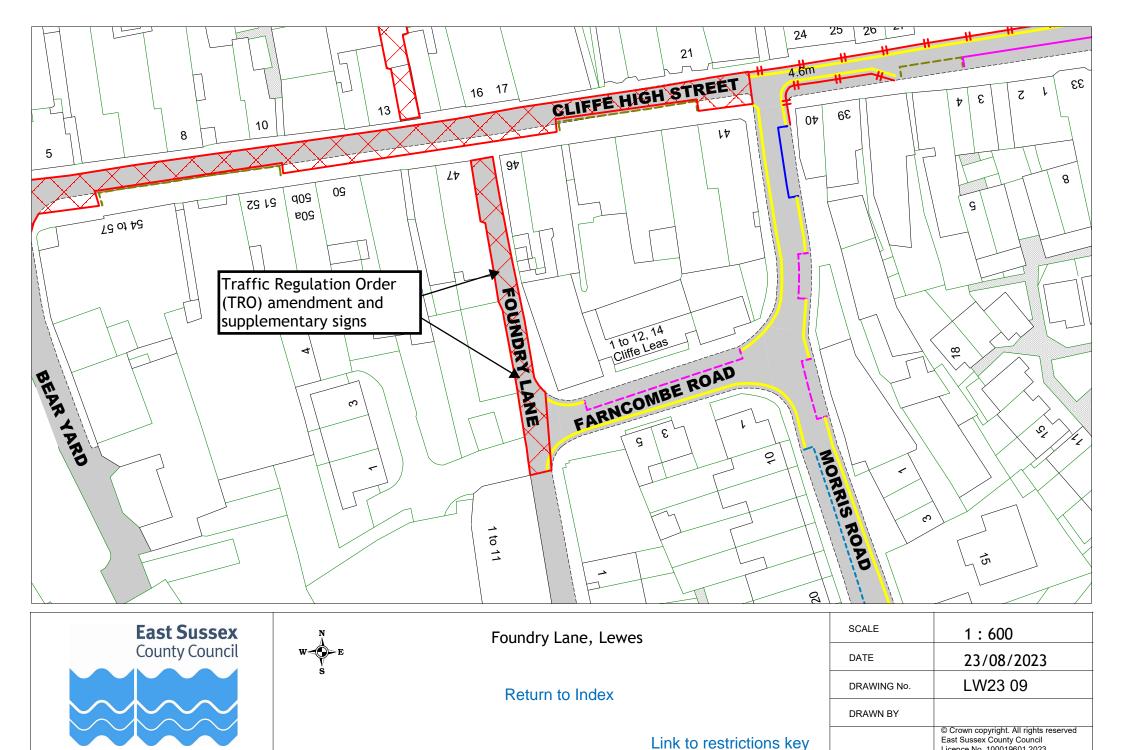

# Informal consultation drawings

|      | Road Name                                     | Drawing No. |
|------|-----------------------------------------------|-------------|
| 1    | Kiln Road, Ringmer                            | LW23 01     |
| 2    | Wellgreen Lane, Kingston                      | LW23 02     |
| 3    | Downs View, North Chailey                     | LW23 03     |
| 4    | Cripps Avenue, Peacehaven                     | LW23 04     |
| 5    | Fort Road, Newhaven                           | LW23 05     |
| 6    | Broad Street, Seaford                         | LW23 06     |
| 7    | Pelham Road, Seaford                          | LW23 07     |
| 8    | Court Road, Lewes                             | LW23 08     |
| 9    | Foundry Lane, Lewes                           | LW23 09     |
| 10   | East Street and Albion Street, Lewes          | LW23 10     |
| 11   | Priory Street, Lewes                          | LW23 11     |
| 12   | Talbot Terrace, Lewes                         | LW23 12     |
| 13   | Castle Precincts, Lewes                       | LW23 13     |
| 14   | Cleve Terrace, Lewes                          | LW23 14     |
| 15   | Little East Street, Lewes                     | LW23 15     |
| 16   | Railway Lane, Lewes                           | LW23 16     |
| 17   | St Johns Street, Lewes                        | LW23 17     |
| 19   | De Warrenne Road, Lewes                       | LW23 19     |
| 20   | Gundreda Road and Ferrers Road, Lewes         | LW23 20     |
| 21   | Prince Edward's Road, Lewes                   | LW23 21     |
| 22   | Esplanade (sea side only), Seaford            | LW23 22     |
| 22.1 | Esplanade Plan 1 (sea side only), Seaford     | LW23 22.1   |
| 22.2 | Esplanade Plan 2 (sea side only), Seaford     | LW23 22.2   |
| 22.3 | Esplanade Plan 3 (sea side only), Seaford     | LW23 22.3   |
| 23   | Marine Parade (sea side only), Seaford        | LW23 23     |
| 23.1 | Marine Parade Plan 1 (sea side only), Seaford | LW23 23.1   |
| 23.2 | Marine Parade Plan 2 (sea side only), Seaford | LW23 23.2   |
| 23.3 | Marine Parade Plan 3 (sea side only), Seaford | LW23 23.3   |