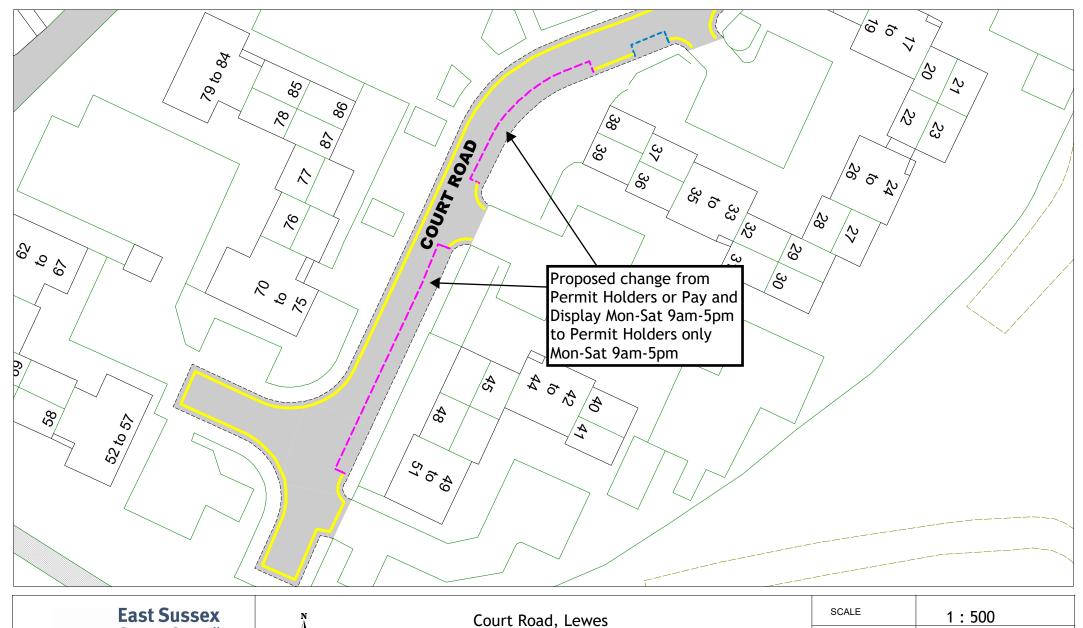

Licence No. 100019601 2023

Return to Index

| SCALE       | 1:500                                                                                              |
|-------------|----------------------------------------------------------------------------------------------------|
| DATE        | 24/08/2023                                                                                         |
| DRAWING No. | LW23 08                                                                                            |
| DRAWN BY    |                                                                                                    |
|             | © Crown copyright. All rights reserved<br>East Sussex County Council<br>Licence No. 100019601 2023 |