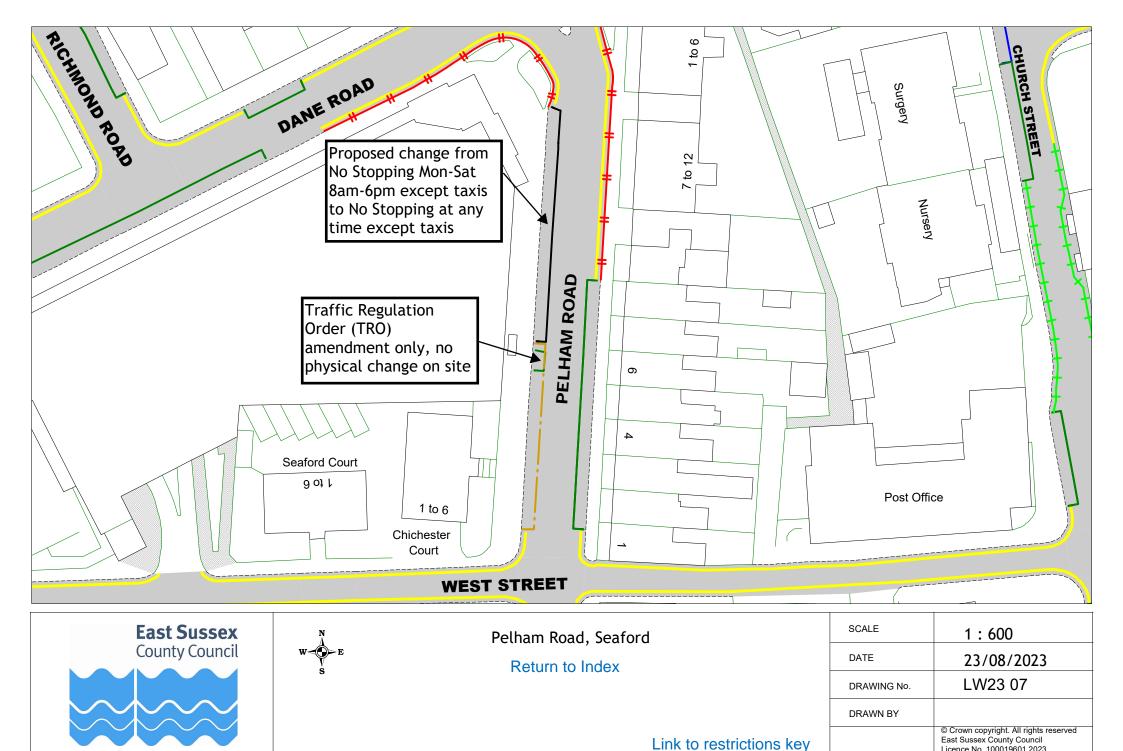

# Informal consultation drawings

|      | Road Name                                     | Drawing No. |
|------|-----------------------------------------------|-------------|
| 1    | Kiln Road, Ringmer                            | LW23 01     |
| 2    | Wellgreen Lane, Kingston                      | LW23 02     |
| 3    | Downs View, North Chailey                     | LW23 03     |
| 4    | Cripps Avenue, Peacehaven                     | LW23 04     |
| 5    | Fort Road, Newhaven                           | LW23 05     |
| 6    | Broad Street, Seaford                         | LW23 06     |
| 7    | Pelham Road, Seaford                          | LW23 07     |
| 8    | Court Road, Lewes                             | LW23 08     |
| 9    | Foundry Lane, Lewes                           | LW23 09     |
| 10   | East Street and Albion Street, Lewes          | LW23 10     |
| 11   | Priory Street, Lewes                          | LW23 11     |
| 12   | Talbot Terrace, Lewes                         | LW23 12     |
| 13   | Castle Precincts, Lewes                       | LW23 13     |
| 14   | Cleve Terrace, Lewes                          | LW23 14     |
| 15   | Little East Street, Lewes                     | LW23 15     |
| 16   | Railway Lane, Lewes                           | LW23 16     |
| 17   | St Johns Street, Lewes                        | LW23 17     |
| 19   | De Warrenne Road, Lewes                       | LW23 19     |
| 20   | Gundreda Road and Ferrers Road, Lewes         | LW23 20     |
| 21   | Prince Edward's Road, Lewes                   | LW23 21     |
| 22   | Esplanade (sea side only), Seaford            | LW23 22     |
| 22.1 | Esplanade Plan 1 (sea side only), Seaford     | LW23 22.1   |
| 22.2 | Esplanade Plan 2 (sea side only), Seaford     | LW23 22.2   |
| 22.3 | Esplanade Plan 3 (sea side only), Seaford     | LW23 22.3   |
| 23   | Marine Parade (sea side only), Seaford        | LW23 23     |
| 23.1 | Marine Parade Plan 1 (sea side only), Seaford | LW23 23.1   |
| 23.2 | Marine Parade Plan 2 (sea side only), Seaford | LW23 23.2   |
| 23.3 | Marine Parade Plan 3 (sea side only), Seaford | LW23 23.3   |