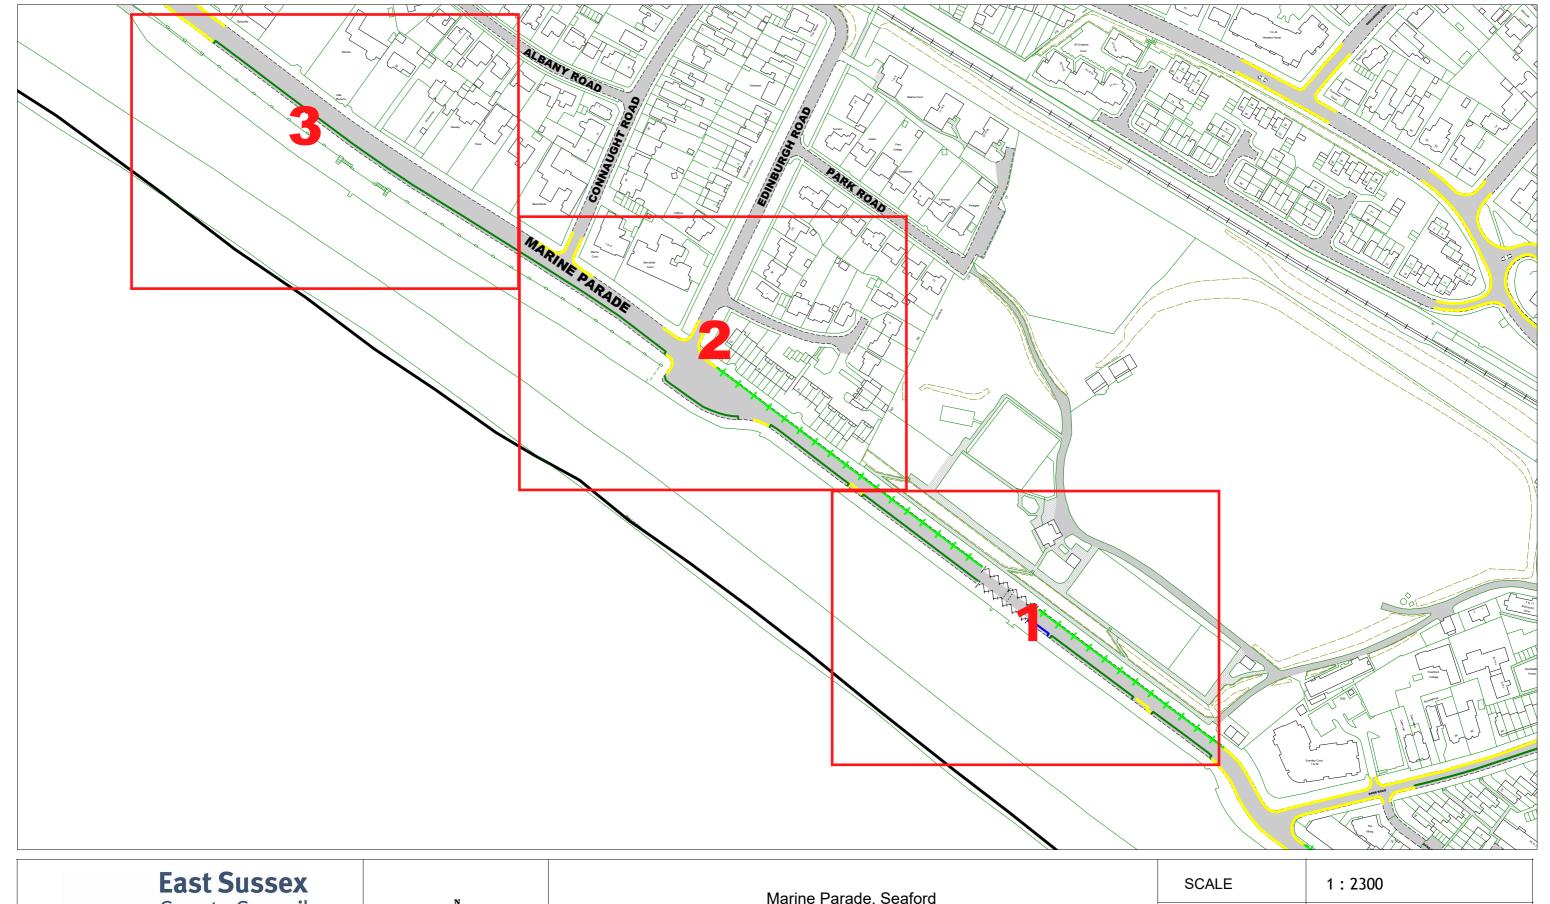

Marine Parade, Seaford sea side only

Overview plan in relation to LW23 23.1

LW23 23.2

LW23 23.3

Return to Index

| SCALE       | 1:2300                                                                                       |
|-------------|----------------------------------------------------------------------------------------------|
| DATE        | 08/09/2023                                                                                   |
| DRAWING No. | LW23 23                                                                                      |
| DRAWN BY    |                                                                                              |
|             | © Crown copyright. All rights reserved East Sussex County Council Licence No. 100019601 2023 |