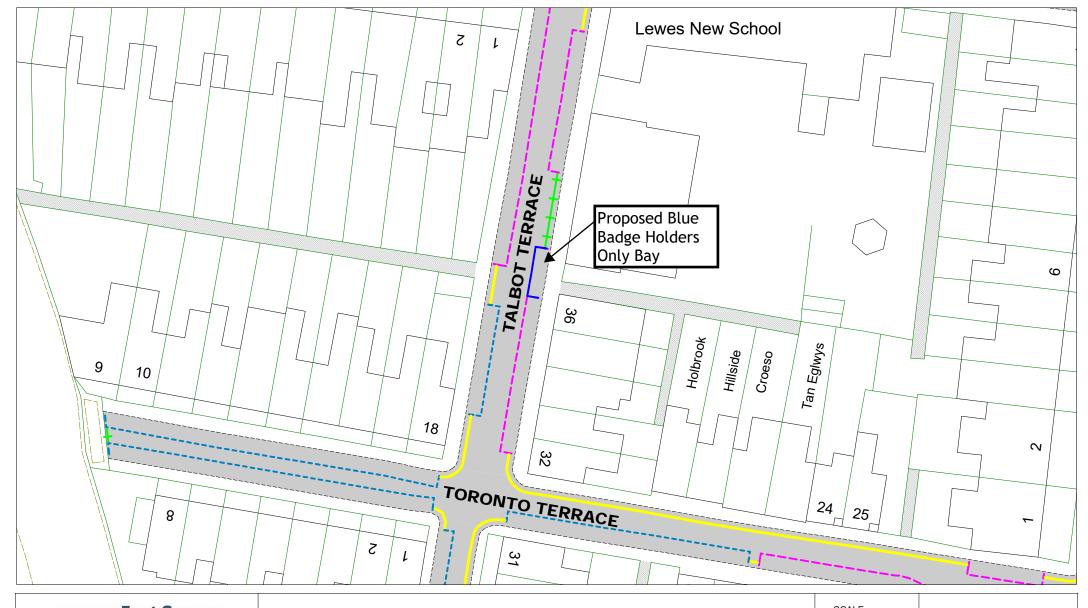

# Informal consultation drawings

|      | Road Name                                     | Drawing No. |
|------|-----------------------------------------------|-------------|
| 1    | Kiln Road, Ringmer                            | LW23 01     |
| 2    | Wellgreen Lane, Kingston                      | LW23 02     |
| 3    | Downs View, North Chailey                     | LW23 03     |
| 4    | Cripps Avenue, Peacehaven                     | LW23 04     |
| 5    | Fort Road, Newhaven                           | LW23 05     |
| 6    | Broad Street, Seaford                         | LW23 06     |
| 7    | Pelham Road, Seaford                          | LW23 07     |
| 8    | Court Road, Lewes                             | LW23 08     |
| 9    | Foundry Lane, Lewes                           | LW23 09     |
| 10   | East Street and Albion Street, Lewes          | LW23 10     |
| 11   | Priory Street, Lewes                          | LW23 11     |
| 12   | Talbot Terrace, Lewes                         | LW23 12     |
| 13   | Castle Precincts, Lewes                       | LW23 13     |
| 14   | Cleve Terrace, Lewes                          | LW23 14     |
| 15   | Little East Street, Lewes                     | LW23 15     |
| 16   | Railway Lane, Lewes                           | LW23 16     |
| 17   | St Johns Street, Lewes                        | LW23 17     |
| 19   | De Warrenne Road, Lewes                       | LW23 19     |
| 20   | Gundreda Road and Ferrers Road, Lewes         | LW23 20     |
| 21   | Prince Edward's Road, Lewes                   | LW23 21     |
| 22   | Esplanade (sea side only), Seaford            | LW23 22     |
| 22.1 | Esplanade Plan 1 (sea side only), Seaford     | LW23 22.1   |
| 22.2 | Esplanade Plan 2 (sea side only), Seaford     | LW23 22.2   |
| 22.3 | Esplanade Plan 3 (sea side only), Seaford     | LW23 22.3   |
| 23   | Marine Parade (sea side only), Seaford        | LW23 23     |
| 23.1 | Marine Parade Plan 1 (sea side only), Seaford | LW23 23.1   |
| 23.2 | Marine Parade Plan 2 (sea side only), Seaford | LW23 23.2   |
| 23.3 | Marine Parade Plan 3 (sea side only), Seaford | LW23 23.3   |

Licence No. 100019601 2023

Talbot Terrace, Lewes

Return to Index

| SCALE       | 1:500                                                                                        |
|-------------|----------------------------------------------------------------------------------------------|
| DATE        | 25/08/2023                                                                                   |
| DRAWING No. | LW23 12                                                                                      |
| DRAWN BY    |                                                                                              |
|             | © Crown copyright. All rights reserved East Sussex County Council Licence No. 100019601 2023 |