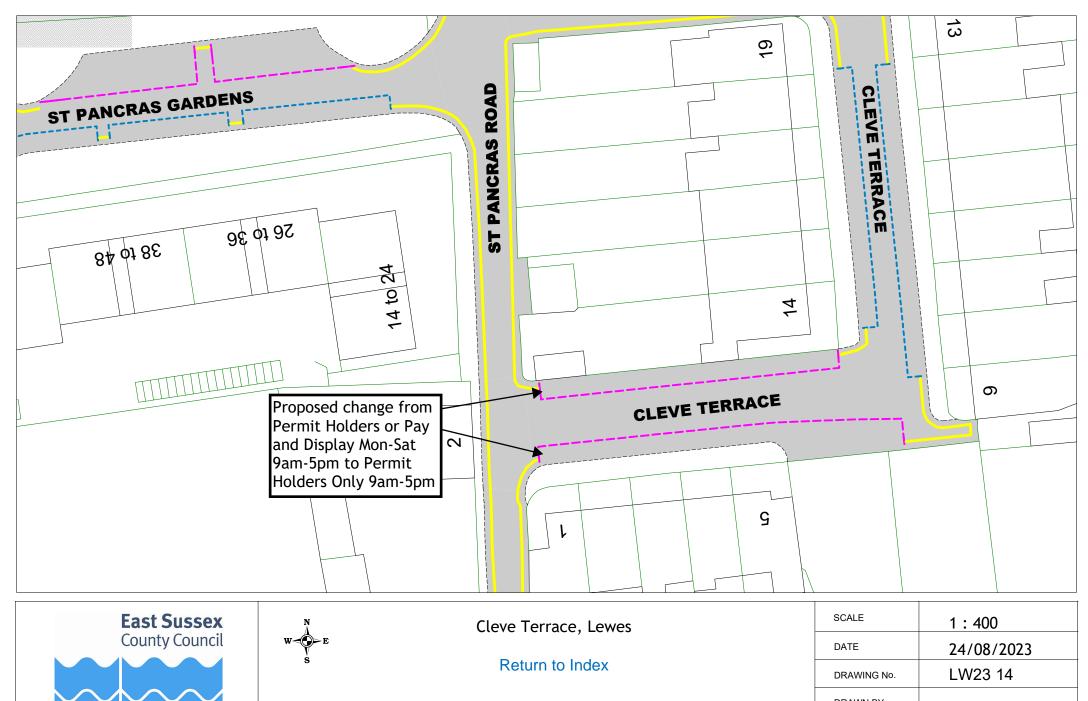

# Informal consultation drawings

|      | Road Name                                     | Drawing No. |
|------|-----------------------------------------------|-------------|
| 1    | Kiln Road, Ringmer                            | LW23 01     |
| 2    | Wellgreen Lane, Kingston                      | LW23 02     |
| 3    | Downs View, North Chailey                     | LW23 03     |
| 4    | Cripps Avenue, Peacehaven                     | LW23 04     |
| 5    | Fort Road, Newhaven                           | LW23 05     |
| 6    | Broad Street, Seaford                         | LW23 06     |
| 7    | Pelham Road, Seaford                          | LW23 07     |
| 8    | Court Road, Lewes                             | LW23 08     |
| 9    | Foundry Lane, Lewes                           | LW23 09     |
| 10   | East Street and Albion Street, Lewes          | LW23 10     |
| 11   | Priory Street, Lewes                          | LW23 11     |
| 12   | Talbot Terrace, Lewes                         | LW23 12     |
| 13   | Castle Precincts, Lewes                       | LW23 13     |
| 14   | Cleve Terrace, Lewes                          | LW23 14     |
| 15   | Little East Street, Lewes                     | LW23 15     |
| 16   | Railway Lane, Lewes                           | LW23 16     |
| 17   | St Johns Street, Lewes                        | LW23 17     |
| 19   | De Warrenne Road, Lewes                       | LW23 19     |
| 20   | Gundreda Road and Ferrers Road, Lewes         | LW23 20     |
| 21   | Prince Edward's Road, Lewes                   | LW23 21     |
| 22   | Esplanade (sea side only), Seaford            | LW23 22     |
| 22.1 | Esplanade Plan 1 (sea side only), Seaford     | LW23 22.1   |
| 22.2 | Esplanade Plan 2 (sea side only), Seaford     | LW23 22.2   |
| 22.3 | Esplanade Plan 3 (sea side only), Seaford     | LW23 22.3   |
| 23   | Marine Parade (sea side only), Seaford        | LW23 23     |
| 23.1 | Marine Parade Plan 1 (sea side only), Seaford | LW23 23.1   |
| 23.2 | Marine Parade Plan 2 (sea side only), Seaford | LW23 23.2   |
| 23.3 | Marine Parade Plan 3 (sea side only), Seaford | LW23 23.3   |

| Link to restrictions key |
|--------------------------|

| SCALE       | 1:400                                                                                              |
|-------------|----------------------------------------------------------------------------------------------------|
| DATE        | 24/08/2023                                                                                         |
| DRAWING No. | LW23 14                                                                                            |
| DRAWN BY    |                                                                                                    |
|             | © Crown copyright. All rights reserved<br>East Sussex County Council<br>Licence No. 100019601 2023 |