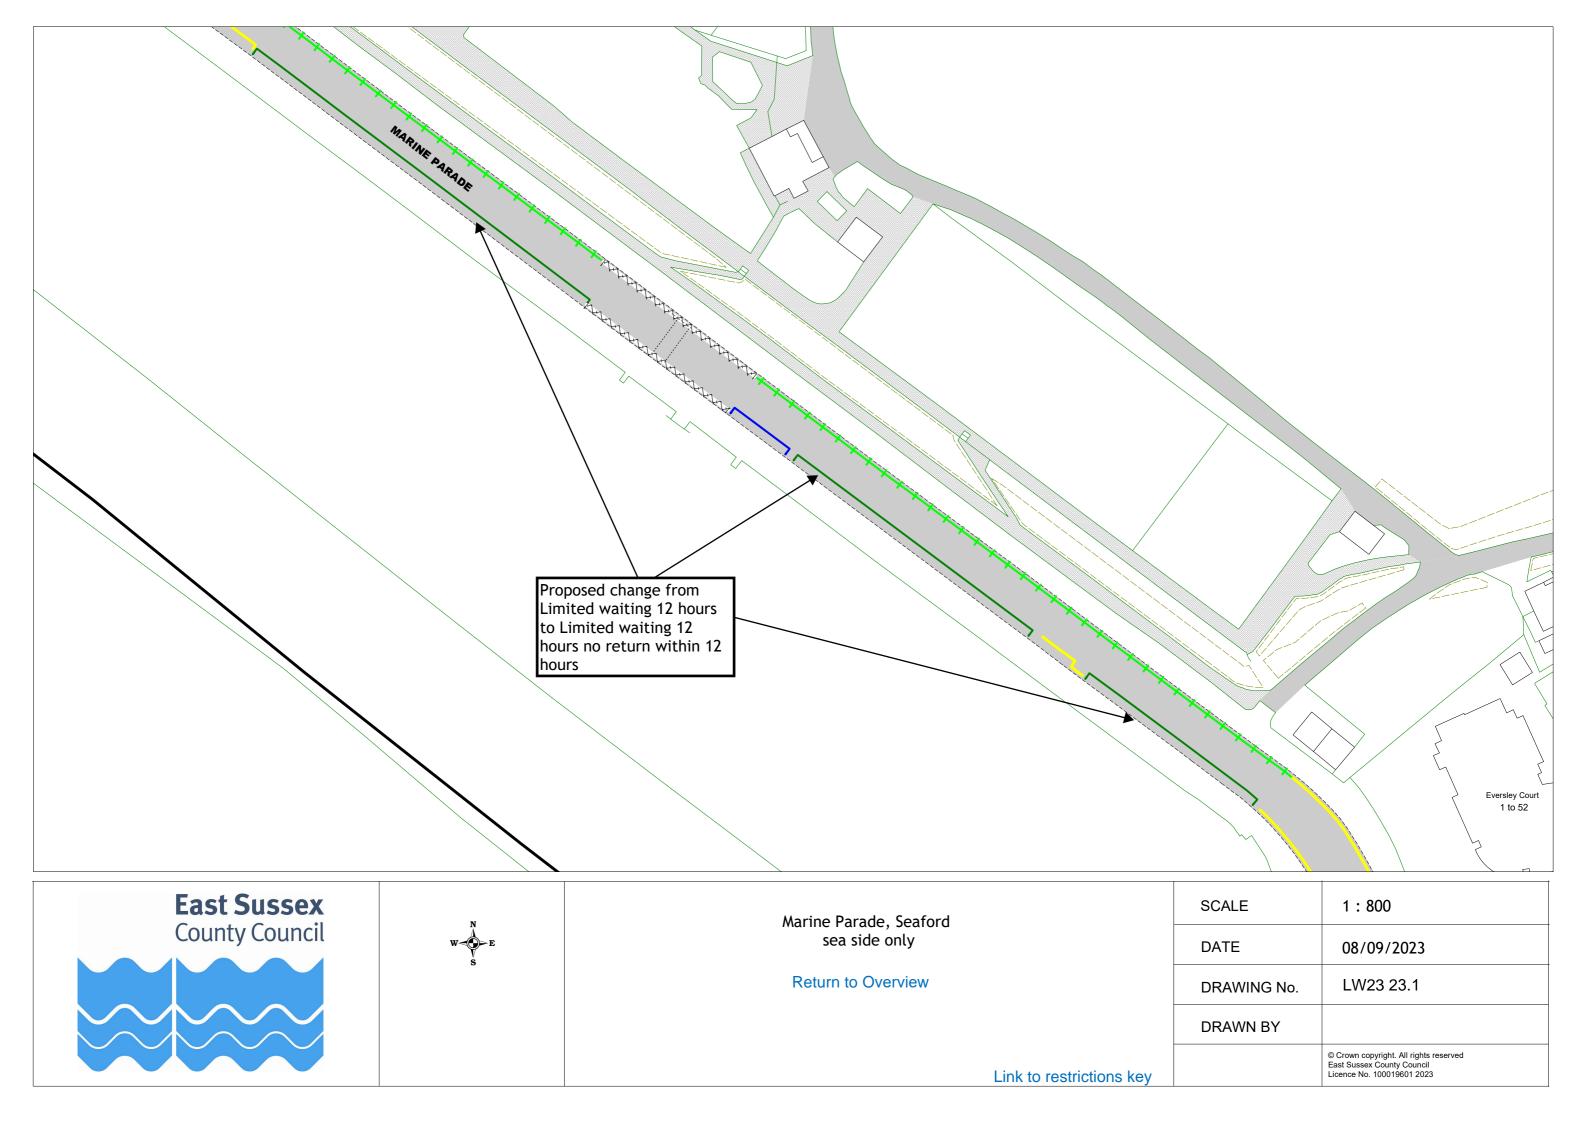

Marine Parade, Seaford sea side only

Overview plan in relation to LW23 23.1

LW23 23.2

LW23 23.3

Return to Index

| SCALE       | 1:2300                                                                                       |
|-------------|----------------------------------------------------------------------------------------------|
| DATE        | 08/09/2023                                                                                   |
| DRAWING No. | LW23 23                                                                                      |
| DRAWN BY    |                                                                                              |
|             | © Crown copyright. All rights reserved East Sussex County Council Licence No. 100019601 2023 |