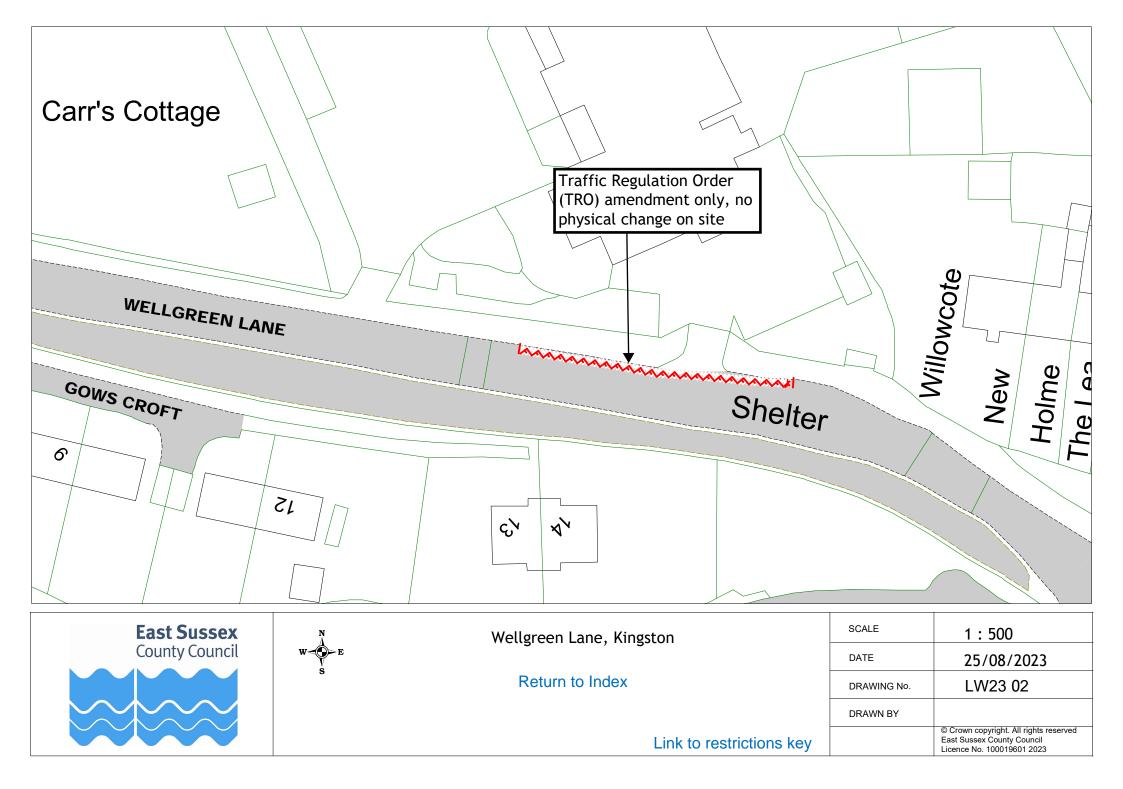

# Informal consultation drawings

|      | Road Name                                     | Drawing No. |
|------|-----------------------------------------------|-------------|
| 1    | Kiln Road, Ringmer                            | LW23 01     |
| 2    | Wellgreen Lane, Kingston                      | LW23 02     |
| 3    | Downs View, North Chailey                     | LW23 03     |
| 4    | Cripps Avenue, Peacehaven                     | LW23 04     |
| 5    | Fort Road, Newhaven                           | LW23 05     |
| 6    | Broad Street, Seaford                         | LW23 06     |
| 7    | Pelham Road, Seaford                          | LW23 07     |
| 8    | Court Road, Lewes                             | LW23 08     |
| 9    | Foundry Lane, Lewes                           | LW23 09     |
| 10   | East Street and Albion Street, Lewes          | LW23 10     |
| 11   | Priory Street, Lewes                          | LW23 11     |
| 12   | Talbot Terrace, Lewes                         | LW23 12     |
| 13   | Castle Precincts, Lewes                       | LW23 13     |
| 14   | Cleve Terrace, Lewes                          | LW23 14     |
| 15   | Little East Street, Lewes                     | LW23 15     |
| 16   | Railway Lane, Lewes                           | LW23 16     |
| 17   | St Johns Street, Lewes                        | LW23 17     |
| 19   | De Warrenne Road, Lewes                       | LW23 19     |
| 20   | Gundreda Road and Ferrers Road, Lewes         | LW23 20     |
| 21   | Prince Edward's Road, Lewes                   | LW23 21     |
| 22   | Esplanade (sea side only), Seaford            | LW23 22     |
| 22.1 | Esplanade Plan 1 (sea side only), Seaford     | LW23 22.1   |
| 22.2 | Esplanade Plan 2 (sea side only), Seaford     | LW23 22.2   |
| 22.3 | Esplanade Plan 3 (sea side only), Seaford     | LW23 22.3   |
| 23   | Marine Parade (sea side only), Seaford        | LW23 23     |
| 23.1 | Marine Parade Plan 1 (sea side only), Seaford | LW23 23.1   |
| 23.2 | Marine Parade Plan 2 (sea side only), Seaford | LW23 23.2   |
| 23.3 | Marine Parade Plan 3 (sea side only), Seaford | LW23 23.3   |