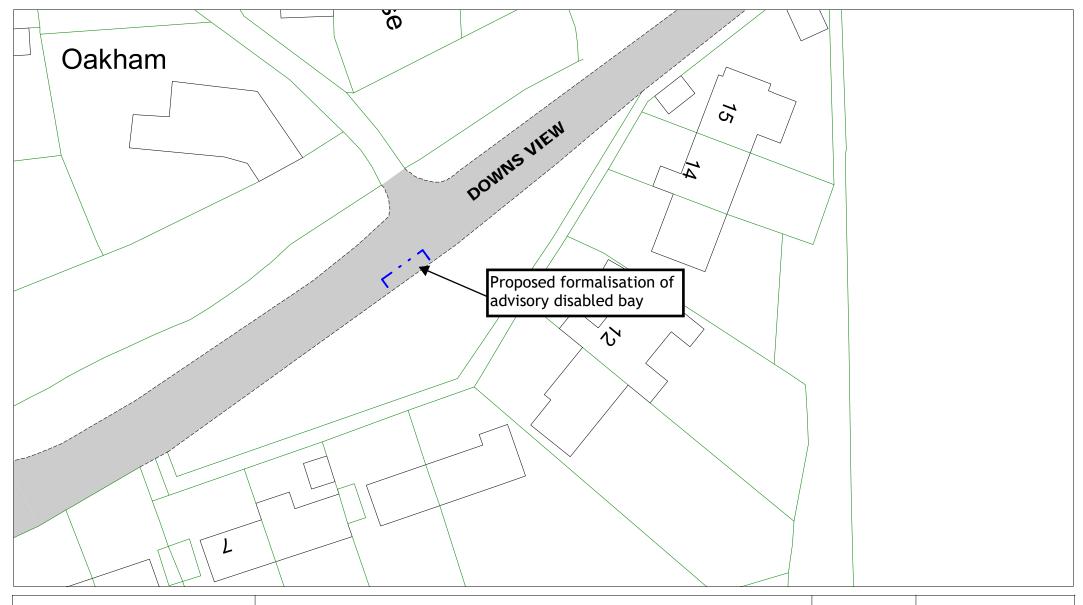

Downs View, North Chailey

Return to Index

| SCALE       | 1:500                                                                                              |
|-------------|----------------------------------------------------------------------------------------------------|
| DATE        | 25/08/2023                                                                                         |
| DRAWING No. | LW23 03                                                                                            |
| DRAWN BY    |                                                                                                    |
|             | © Crown copyright. All rights reserved<br>East Sussex County Council<br>Licence No. 100019601 2023 |