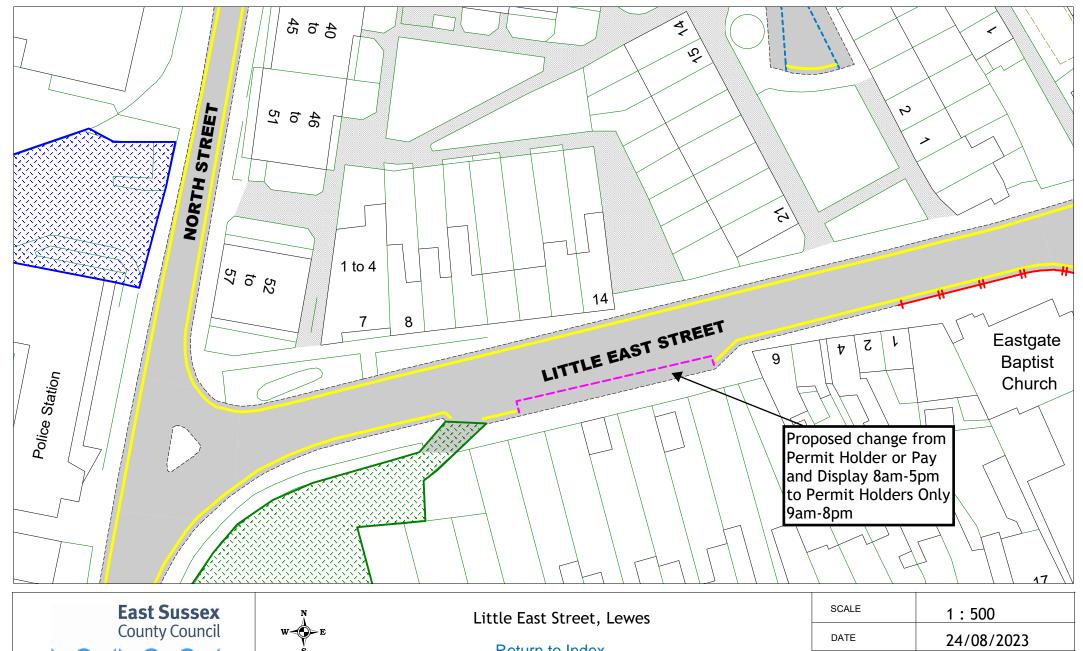

# Informal consultation drawings

|      | Road Name                                     | Drawing No. |
|------|-----------------------------------------------|-------------|
| 1    | Kiln Road, Ringmer                            | LW23 01     |
| 2    | Wellgreen Lane, Kingston                      | LW23 02     |
| 3    | Downs View, North Chailey                     | LW23 03     |
| 4    | Cripps Avenue, Peacehaven                     | LW23 04     |
| 5    | Fort Road, Newhaven                           | LW23 05     |
| 6    | Broad Street, Seaford                         | LW23 06     |
| 7    | Pelham Road, Seaford                          | LW23 07     |
| 8    | Court Road, Lewes                             | LW23 08     |
| 9    | Foundry Lane, Lewes                           | LW23 09     |
| 10   | East Street and Albion Street, Lewes          | LW23 10     |
| 11   | Priory Street, Lewes                          | LW23 11     |
| 12   | Talbot Terrace, Lewes                         | LW23 12     |
| 13   | Castle Precincts, Lewes                       | LW23 13     |
| 14   | Cleve Terrace, Lewes                          | LW23 14     |
| 15   | Little East Street, Lewes                     | LW23 15     |
| 16   | Railway Lane, Lewes                           | LW23 16     |
| 17   | St Johns Street, Lewes                        | LW23 17     |
| 19   | De Warrenne Road, Lewes                       | LW23 19     |
| 20   | Gundreda Road and Ferrers Road, Lewes         | LW23 20     |
| 21   | Prince Edward's Road, Lewes                   | LW23 21     |
| 22   | Esplanade (sea side only), Seaford            | LW23 22     |
| 22.1 | Esplanade Plan 1 (sea side only), Seaford     | LW23 22.1   |
| 22.2 | Esplanade Plan 2 (sea side only), Seaford     | LW23 22.2   |
| 22.3 | Esplanade Plan 3 (sea side only), Seaford     | LW23 22.3   |
| 23   | Marine Parade (sea side only), Seaford        | LW23 23     |
| 23.1 | Marine Parade Plan 1 (sea side only), Seaford | LW23 23.1   |
| 23.2 | Marine Parade Plan 2 (sea side only), Seaford | LW23 23.2   |
| 23.3 | Marine Parade Plan 3 (sea side only), Seaford | LW23 23.3   |

Return to Index

| SCALE       | 1:500                                                                                              |
|-------------|----------------------------------------------------------------------------------------------------|
| DATE        | 24/08/2023                                                                                         |
| DRAWING No. | LW23 15                                                                                            |
| DRAWN BY    |                                                                                                    |
|             | © Crown copyright. All rights reserved<br>East Sussex County Council<br>Licence No. 100019601 2023 |