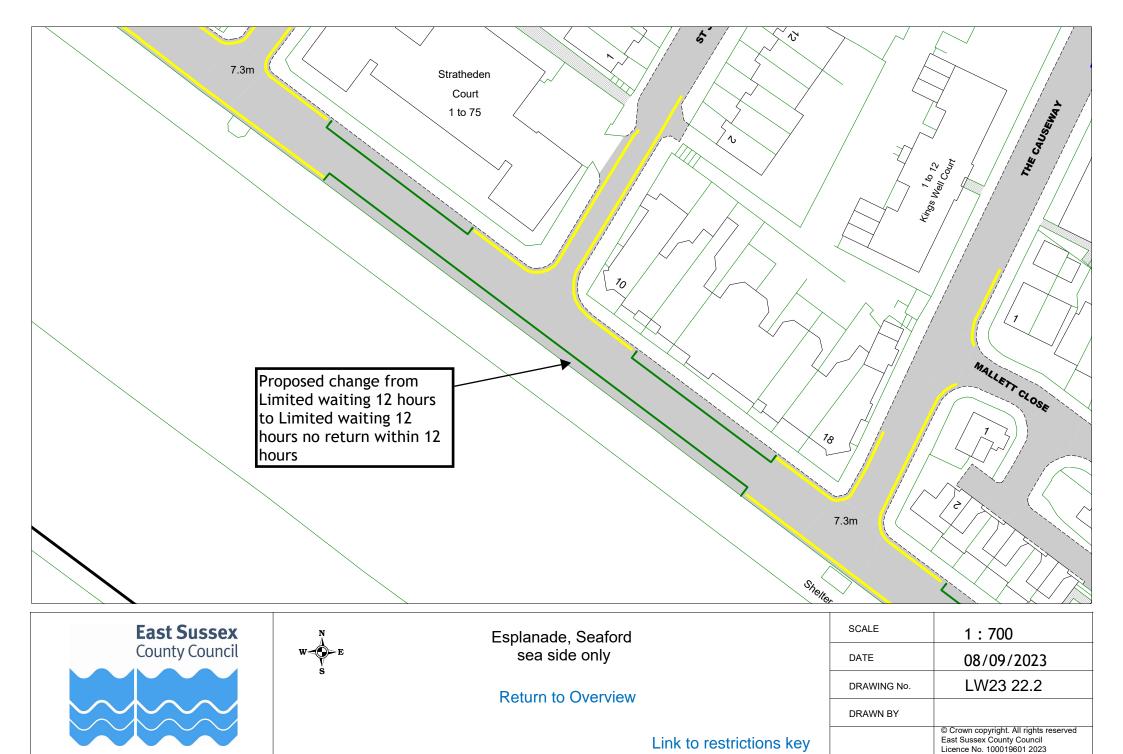

Esplanade, Seaford sea side only

Overview plan in relation to LW23 22.1

LW23 22.2

LW23 22.3

Return to Index

| SCALE       | 1:2500                                                                                             |
|-------------|----------------------------------------------------------------------------------------------------|
| DATE        | 08/09/2023                                                                                         |
| DRAWING No. | LW23 22                                                                                            |
| DRAWN BY    |                                                                                                    |
|             | © Crown copyright. All rights reserved<br>East Sussex County Council<br>Licence No. 100019601 2023 |