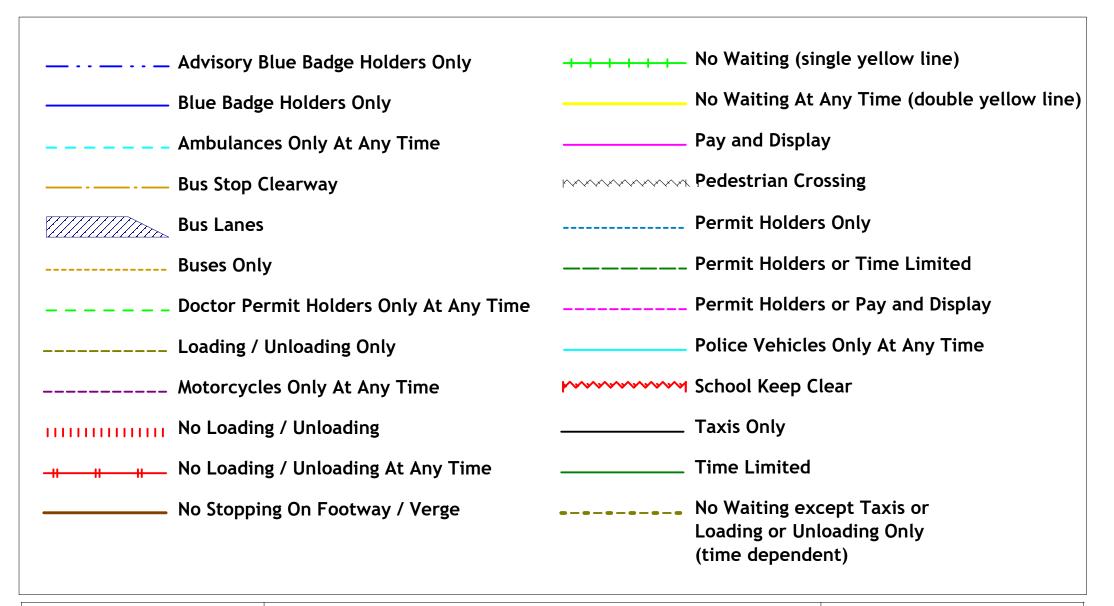

## **Drawings**

Please note that a key for the restriction types shown on these drawings is available as a separate document titled:

Key To Restriction Types Lewes Parking Review

# Key To Restriction Types Lewes Parking Review

Page 1 of 2

© Crown copyright. All rights reserved East Sussex County Council License No. 100019601 2023

Responsibility for car park services is shared with Lewes District Council.