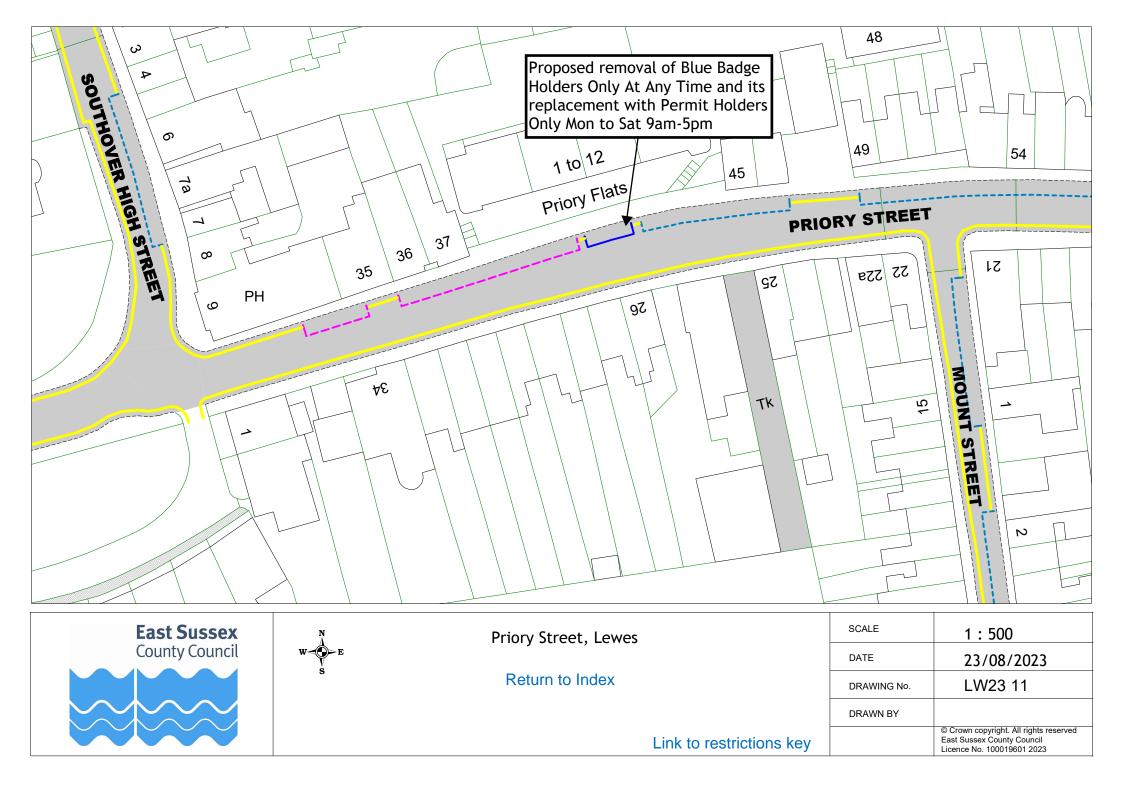

# Informal consultation drawings

|      | Road Name                                     | Drawing No. |
|------|-----------------------------------------------|-------------|
| 1    | Kiln Road, Ringmer                            | LW23 01     |
| 2    | Wellgreen Lane, Kingston                      | LW23 02     |
| 3    | Downs View, North Chailey                     | LW23 03     |
| 4    | Cripps Avenue, Peacehaven                     | LW23 04     |
| 5    | Fort Road, Newhaven                           | LW23 05     |
| 6    | Broad Street, Seaford                         | LW23 06     |
| 7    | Pelham Road, Seaford                          | LW23 07     |
| 8    | Court Road, Lewes                             | LW23 08     |
| 9    | Foundry Lane, Lewes                           | LW23 09     |
| 10   | East Street and Albion Street, Lewes          | LW23 10     |
| 11   | Priory Street, Lewes                          | LW23 11     |
| 12   | Talbot Terrace, Lewes                         | LW23 12     |
| 13   | Castle Precincts, Lewes                       | LW23 13     |
| 14   | Cleve Terrace, Lewes                          | LW23 14     |
| 15   | Little East Street, Lewes                     | LW23 15     |
| 16   | Railway Lane, Lewes                           | LW23 16     |
| 17   | St Johns Street, Lewes                        | LW23 17     |
| 19   | De Warrenne Road, Lewes                       | LW23 19     |
| 20   | Gundreda Road and Ferrers Road, Lewes         | LW23 20     |
| 21   | Prince Edward's Road, Lewes                   | LW23 21     |
| 22   | Esplanade (sea side only), Seaford            | LW23 22     |
| 22.1 | Esplanade Plan 1 (sea side only), Seaford     | LW23 22.1   |
| 22.2 | Esplanade Plan 2 (sea side only), Seaford     | LW23 22.2   |
| 22.3 | Esplanade Plan 3 (sea side only), Seaford     | LW23 22.3   |
| 23   | Marine Parade (sea side only), Seaford        | LW23 23     |
| 23.1 | Marine Parade Plan 1 (sea side only), Seaford | LW23 23.1   |
| 23.2 | Marine Parade Plan 2 (sea side only), Seaford | LW23 23.2   |
| 23.3 | Marine Parade Plan 3 (sea side only), Seaford | LW23 23.3   |