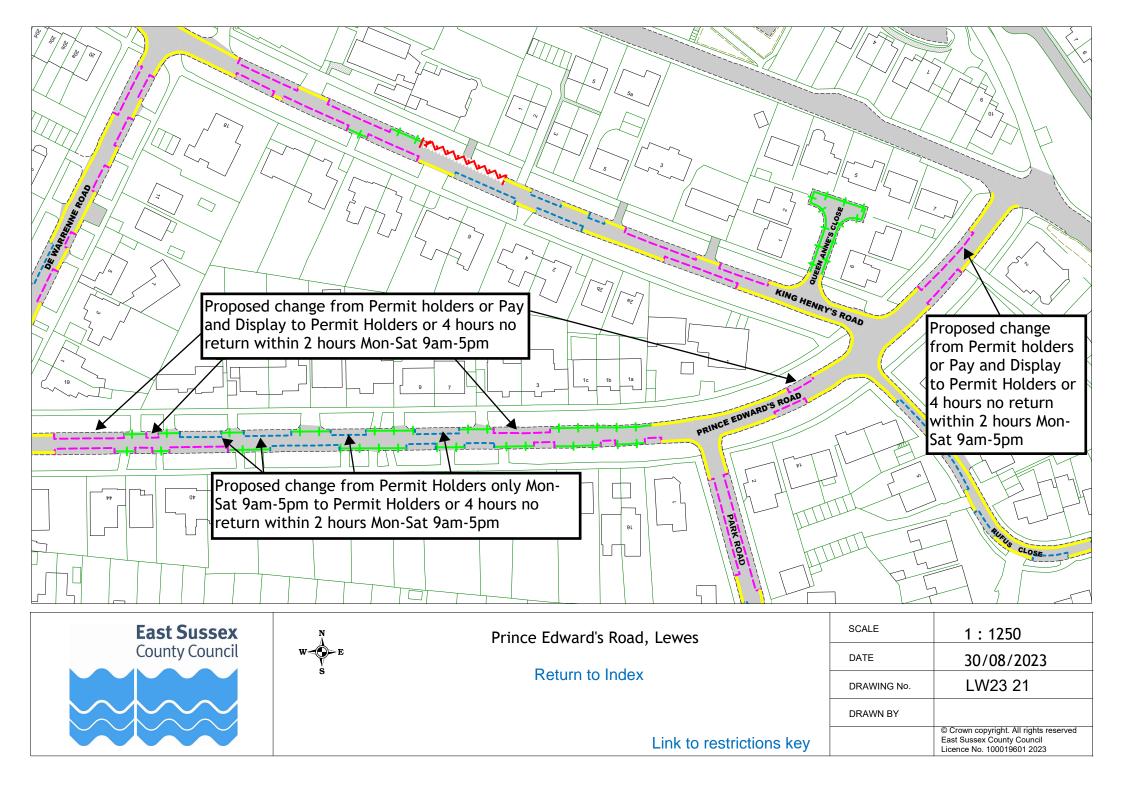

# Informal consultation drawings

|      | Road Name                                     | Drawing No. |
|------|-----------------------------------------------|-------------|
| 1    | Kiln Road, Ringmer                            | LW23 01     |
| 2    | Wellgreen Lane, Kingston                      | LW23 02     |
| 3    | Downs View, North Chailey                     | LW23 03     |
| 4    | Cripps Avenue, Peacehaven                     | LW23 04     |
| 5    | Fort Road, Newhaven                           | LW23 05     |
| 6    | Broad Street, Seaford                         | LW23 06     |
| 7    | Pelham Road, Seaford                          | LW23 07     |
| 8    | Court Road, Lewes                             | LW23 08     |
| 9    | Foundry Lane, Lewes                           | LW23 09     |
| 10   | East Street and Albion Street, Lewes          | LW23 10     |
| 11   | Priory Street, Lewes                          | LW23 11     |
| 12   | Talbot Terrace, Lewes                         | LW23 12     |
| 13   | Castle Precincts, Lewes                       | LW23 13     |
| 14   | Cleve Terrace, Lewes                          | LW23 14     |
| 15   | Little East Street, Lewes                     | LW23 15     |
| 16   | Railway Lane, Lewes                           | LW23 16     |
| 17   | St Johns Street, Lewes                        | LW23 17     |
| 19   | De Warrenne Road, Lewes                       | LW23 19     |
| 20   | Gundreda Road and Ferrers Road, Lewes         | LW23 20     |
| 21   | Prince Edward's Road, Lewes                   | LW23 21     |
| 22   | Esplanade (sea side only), Seaford            | LW23 22     |
| 22.1 | Esplanade Plan 1 (sea side only), Seaford     | LW23 22.1   |
| 22.2 | Esplanade Plan 2 (sea side only), Seaford     | LW23 22.2   |
| 22.3 | Esplanade Plan 3 (sea side only), Seaford     | LW23 22.3   |
| 23   | Marine Parade (sea side only), Seaford        | LW23 23     |
| 23.1 | Marine Parade Plan 1 (sea side only), Seaford | LW23 23.1   |
| 23.2 | Marine Parade Plan 2 (sea side only), Seaford | LW23 23.2   |
| 23.3 | Marine Parade Plan 3 (sea side only), Seaford | LW23 23.3   |