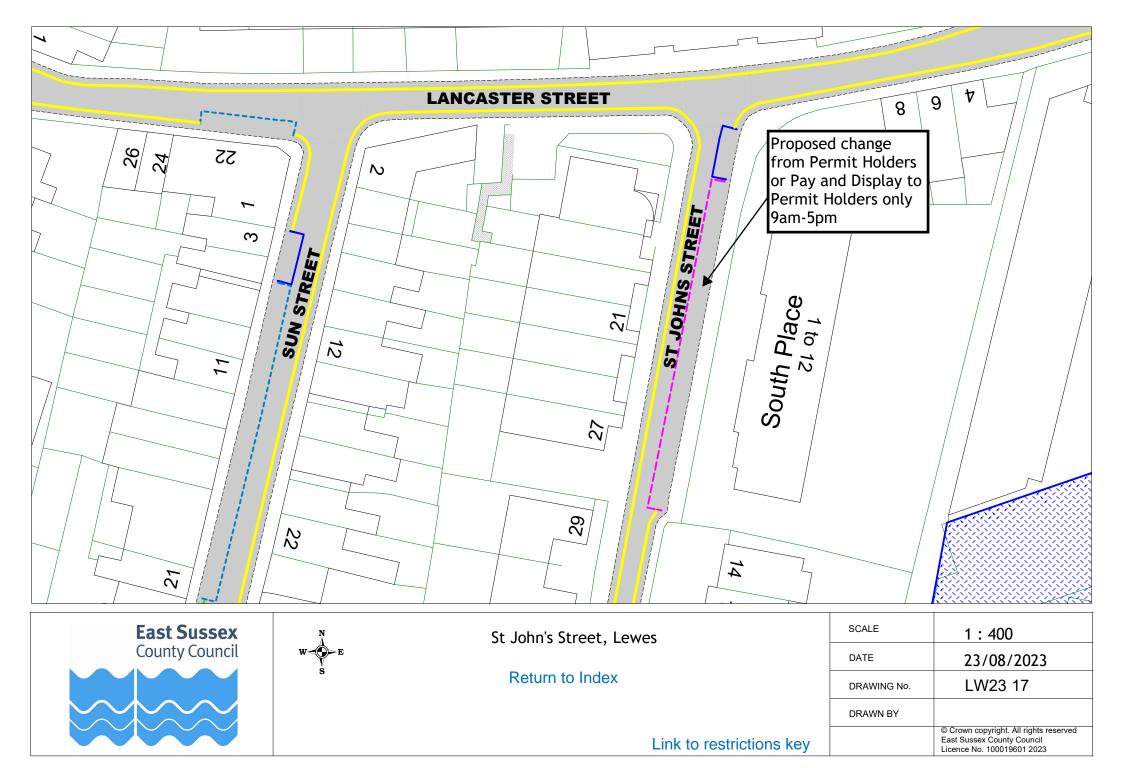

# Informal consultation drawings

|      | Road Name                                     | Drawing No. |
|------|-----------------------------------------------|-------------|
| 1    | Kiln Road, Ringmer                            | LW23 01     |
| 2    | Wellgreen Lane, Kingston                      | LW23 02     |
| 3    | Downs View, North Chailey                     | LW23 03     |
| 4    | Cripps Avenue, Peacehaven                     | LW23 04     |
| 5    | Fort Road, Newhaven                           | LW23 05     |
| 6    | Broad Street, Seaford                         | LW23 06     |
| 7    | Pelham Road, Seaford                          | LW23 07     |
| 8    | Court Road, Lewes                             | LW23 08     |
| 9    | Foundry Lane, Lewes                           | LW23 09     |
| 10   | East Street and Albion Street, Lewes          | LW23 10     |
| 11   | Priory Street, Lewes                          | LW23 11     |
| 12   | Talbot Terrace, Lewes                         | LW23 12     |
| 13   | Castle Precincts, Lewes                       | LW23 13     |
| 14   | Cleve Terrace, Lewes                          | LW23 14     |
| 15   | Little East Street, Lewes                     | LW23 15     |
| 16   | Railway Lane, Lewes                           | LW23 16     |
| 17   | St Johns Street, Lewes                        | LW23 17     |
| 19   | De Warrenne Road, Lewes                       | LW23 19     |
| 20   | Gundreda Road and Ferrers Road, Lewes         | LW23 20     |
| 21   | Prince Edward's Road, Lewes                   | LW23 21     |
| 22   | Esplanade (sea side only), Seaford            | LW23 22     |
| 22.1 | Esplanade Plan 1 (sea side only), Seaford     | LW23 22.1   |
| 22.2 | Esplanade Plan 2 (sea side only), Seaford     | LW23 22.2   |
| 22.3 | Esplanade Plan 3 (sea side only), Seaford     | LW23 22.3   |
| 23   | Marine Parade (sea side only), Seaford        | LW23 23     |
| 23.1 | Marine Parade Plan 1 (sea side only), Seaford | LW23 23.1   |
| 23.2 | Marine Parade Plan 2 (sea side only), Seaford | LW23 23.2   |
| 23.3 | Marine Parade Plan 3 (sea side only), Seaford | LW23 23.3   |