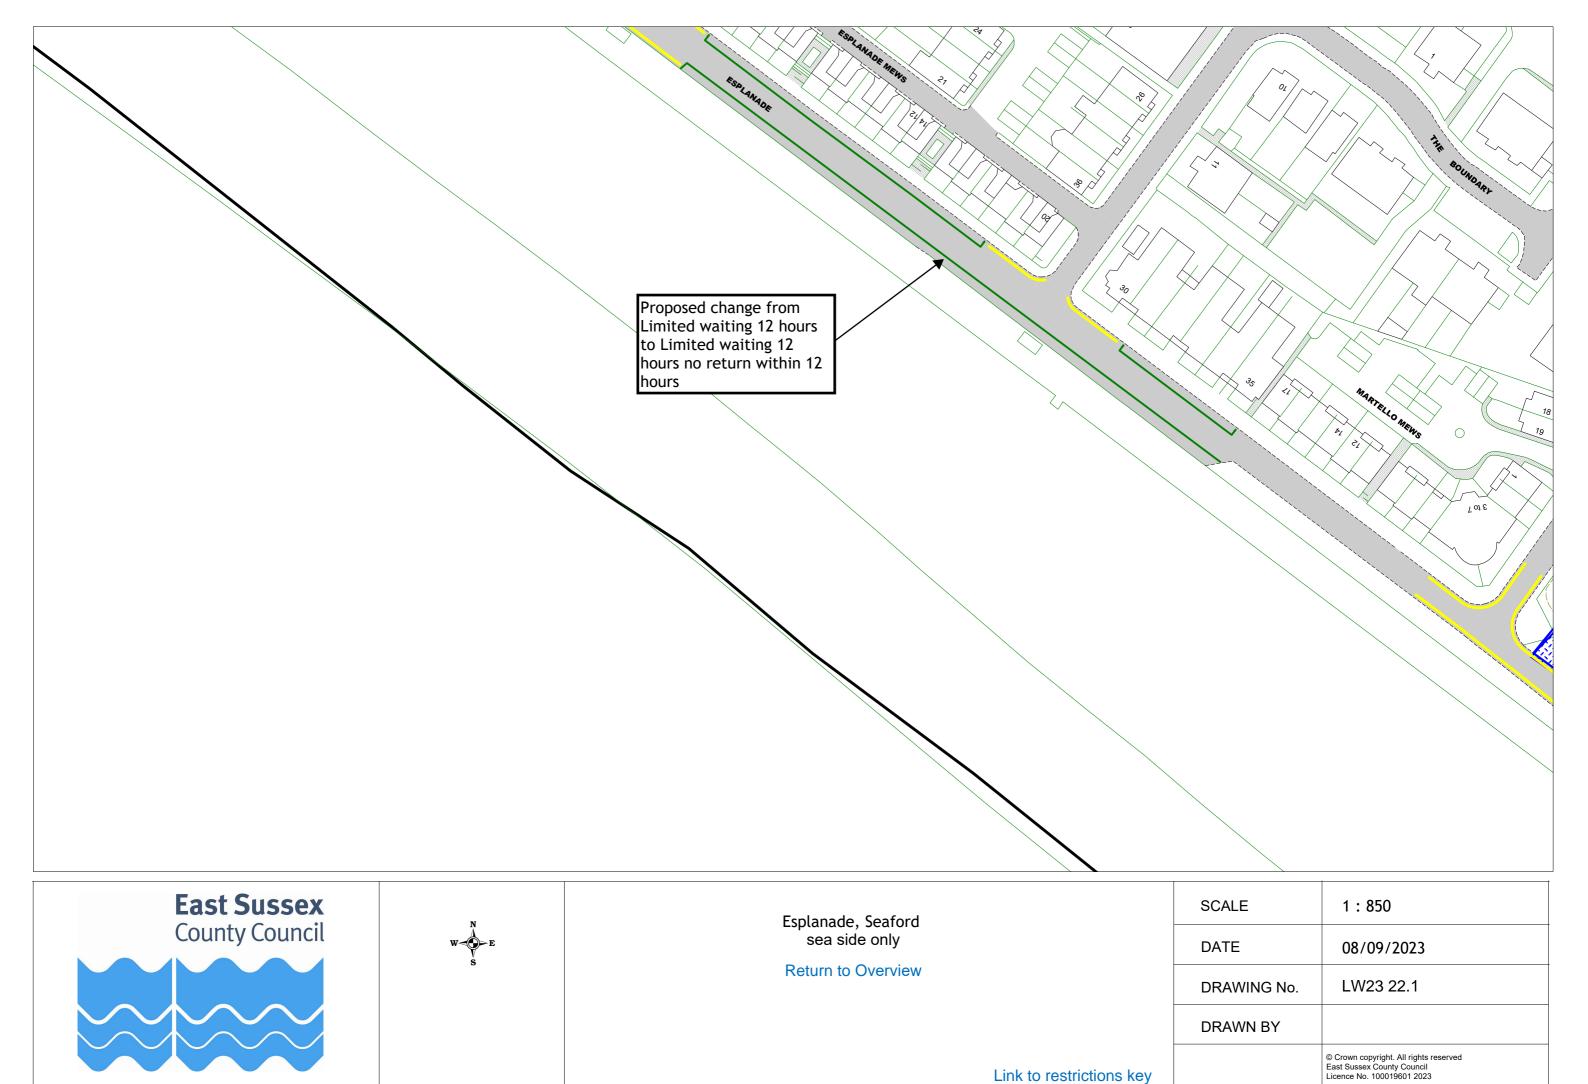

Esplanade, Seaford sea side only

Overview plan in relation to LW23 22.1

LW23 22.2

LW23 22.3

Return to Index

| SCALE       | 1:2500                                                                                             |
|-------------|----------------------------------------------------------------------------------------------------|
| DATE        | 08/09/2023                                                                                         |
| DRAWING No. | LW23 22                                                                                            |
| DRAWN BY    |                                                                                                    |
|             | © Crown copyright. All rights reserved<br>East Sussex County Council<br>Licence No. 100019601 2023 |