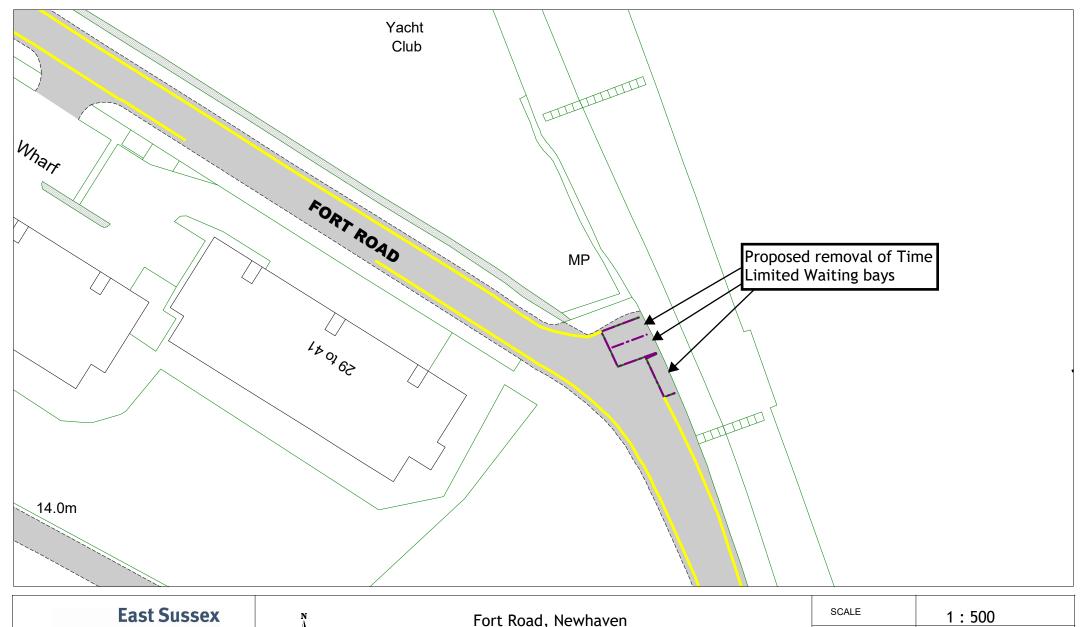

Fort Road, Newhaven

Return to Index

| SCALE       | 1:500                                                                                              |
|-------------|----------------------------------------------------------------------------------------------------|
| DATE        | 24/08/2023                                                                                         |
| DRAWING No. | LW23 05                                                                                            |
| DRAWN BY    |                                                                                                    |
|             | © Crown copyright. All rights reserved<br>East Sussex County Council<br>Licence No. 100019601 2023 |