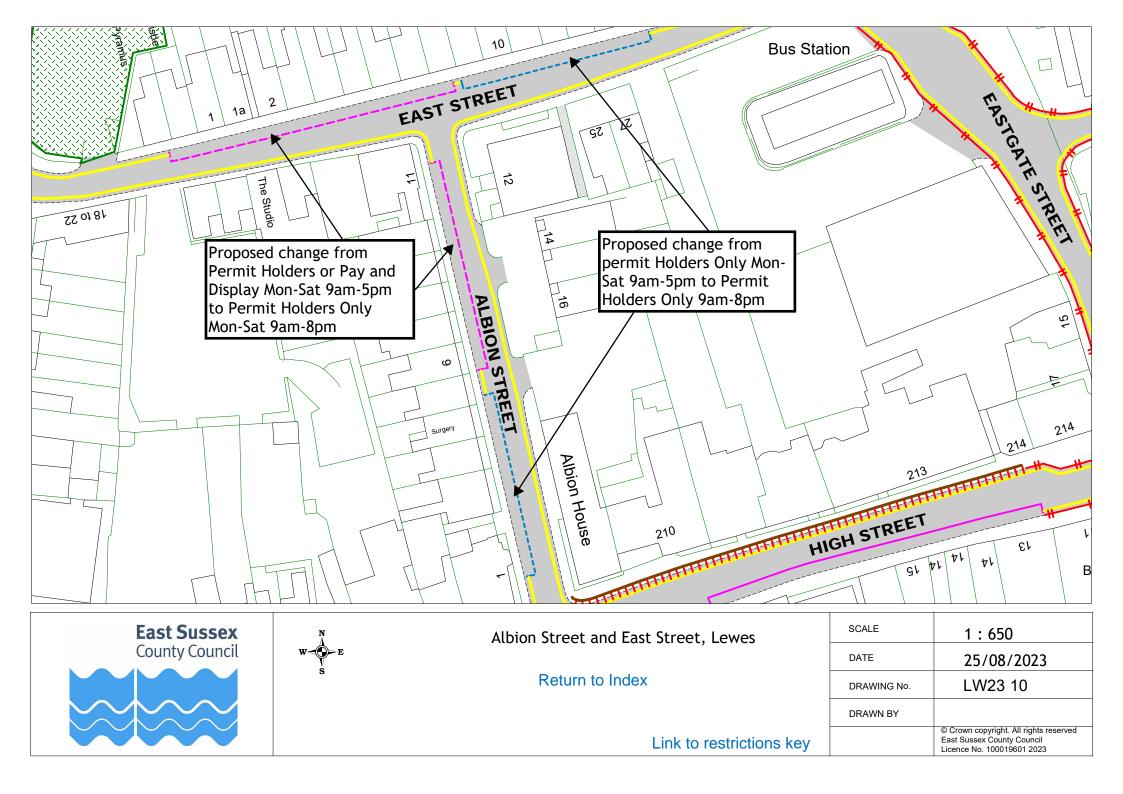

# Informal consultation drawings

|      | Road Name                                     | Drawing No. |
|------|-----------------------------------------------|-------------|
| 1    | Kiln Road, Ringmer                            | LW23 01     |
| 2    | Wellgreen Lane, Kingston                      | LW23 02     |
| 3    | Downs View, North Chailey                     | LW23 03     |
| 4    | Cripps Avenue, Peacehaven                     | LW23 04     |
| 5    | Fort Road, Newhaven                           | LW23 05     |
| 6    | Broad Street, Seaford                         | LW23 06     |
| 7    | Pelham Road, Seaford                          | LW23 07     |
| 8    | Court Road, Lewes                             | LW23 08     |
| 9    | Foundry Lane, Lewes                           | LW23 09     |
| 10   | East Street and Albion Street, Lewes          | LW23 10     |
| 11   | Priory Street, Lewes                          | LW23 11     |
| 12   | Talbot Terrace, Lewes                         | LW23 12     |
| 13   | Castle Precincts, Lewes                       | LW23 13     |
| 14   | Cleve Terrace, Lewes                          | LW23 14     |
| 15   | Little East Street, Lewes                     | LW23 15     |
| 16   | Railway Lane, Lewes                           | LW23 16     |
| 17   | St Johns Street, Lewes                        | LW23 17     |
| 19   | De Warrenne Road, Lewes                       | LW23 19     |
| 20   | Gundreda Road and Ferrers Road, Lewes         | LW23 20     |
| 21   | Prince Edward's Road, Lewes                   | LW23 21     |
| 22   | Esplanade (sea side only), Seaford            | LW23 22     |
| 22.1 | Esplanade Plan 1 (sea side only), Seaford     | LW23 22.1   |
| 22.2 | Esplanade Plan 2 (sea side only), Seaford     | LW23 22.2   |
| 22.3 | Esplanade Plan 3 (sea side only), Seaford     | LW23 22.3   |
| 23   | Marine Parade (sea side only), Seaford        | LW23 23     |
| 23.1 | Marine Parade Plan 1 (sea side only), Seaford | LW23 23.1   |
| 23.2 | Marine Parade Plan 2 (sea side only), Seaford | LW23 23.2   |
| 23.3 | Marine Parade Plan 3 (sea side only), Seaford | LW23 23.3   |