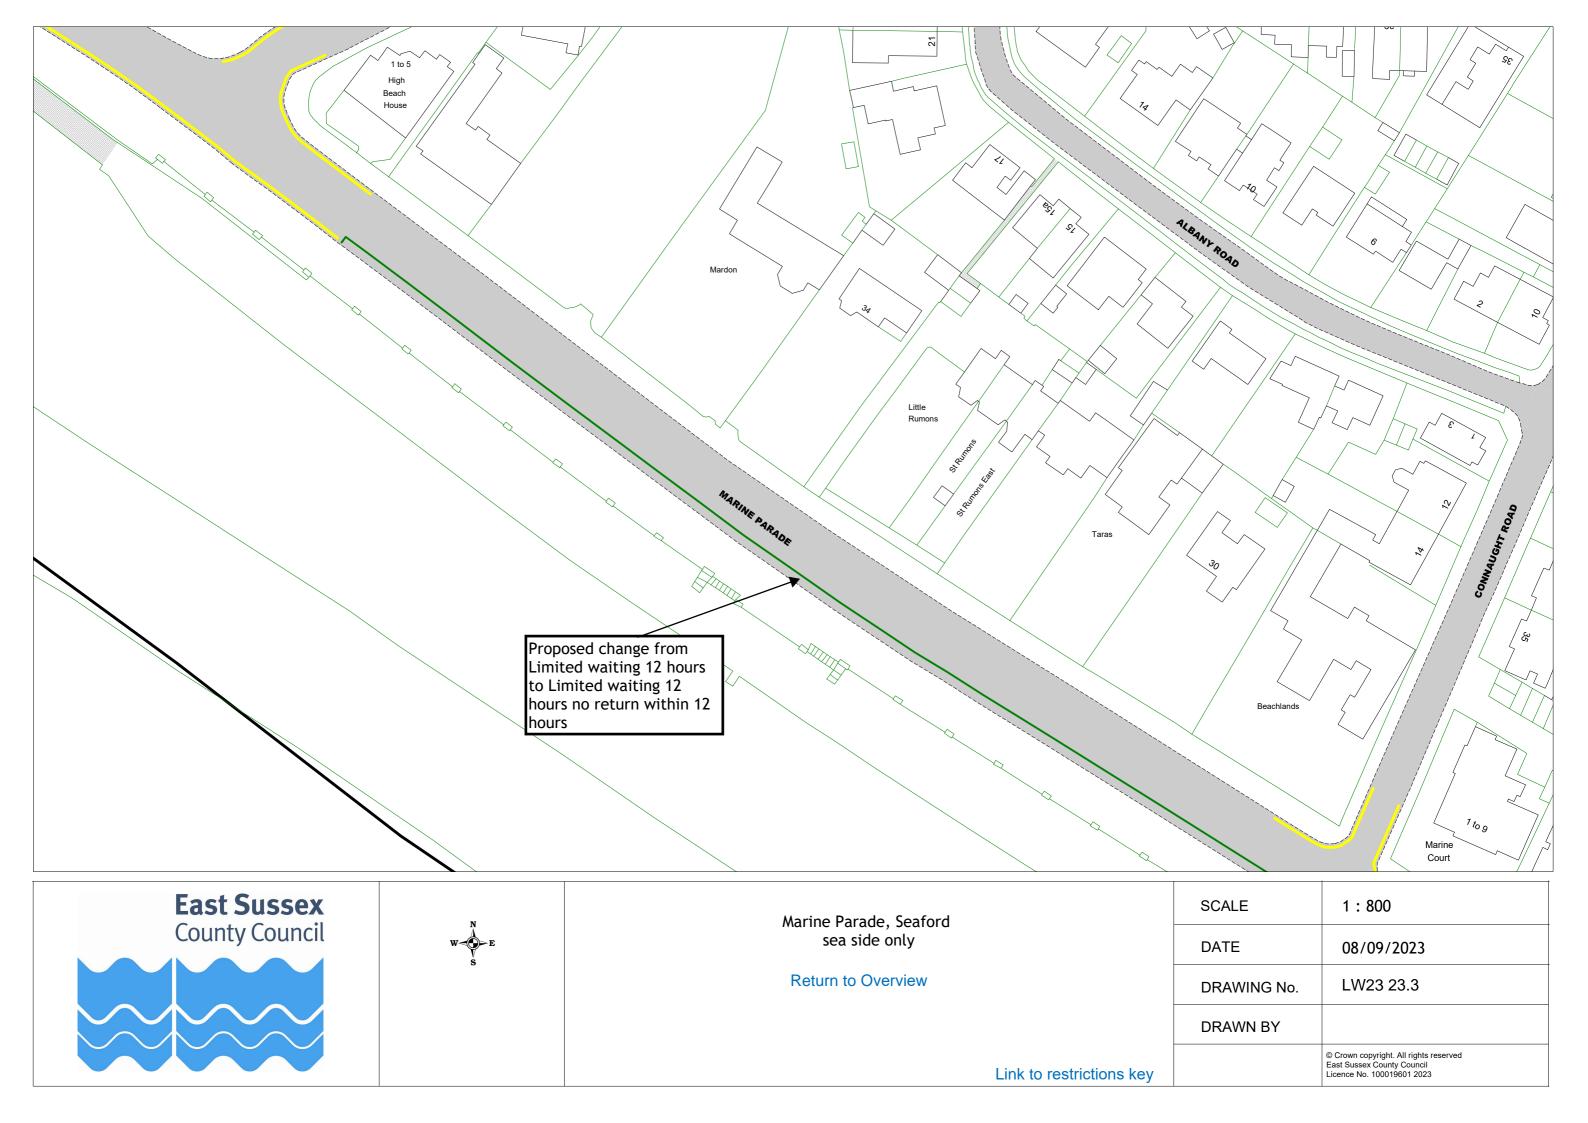

Marine Parade, Seaford sea side only

Overview plan in relation to LW23 23.1

LW23 23.2

LW23 23.3

Return to Index

| SCALE       | 1:2300                                                                                       |
|-------------|----------------------------------------------------------------------------------------------|
| DATE        | 08/09/2023                                                                                   |
| DRAWING No. | LW23 23                                                                                      |
| DRAWN BY    |                                                                                              |
|             | © Crown copyright. All rights reserved East Sussex County Council Licence No. 100019601 2023 |