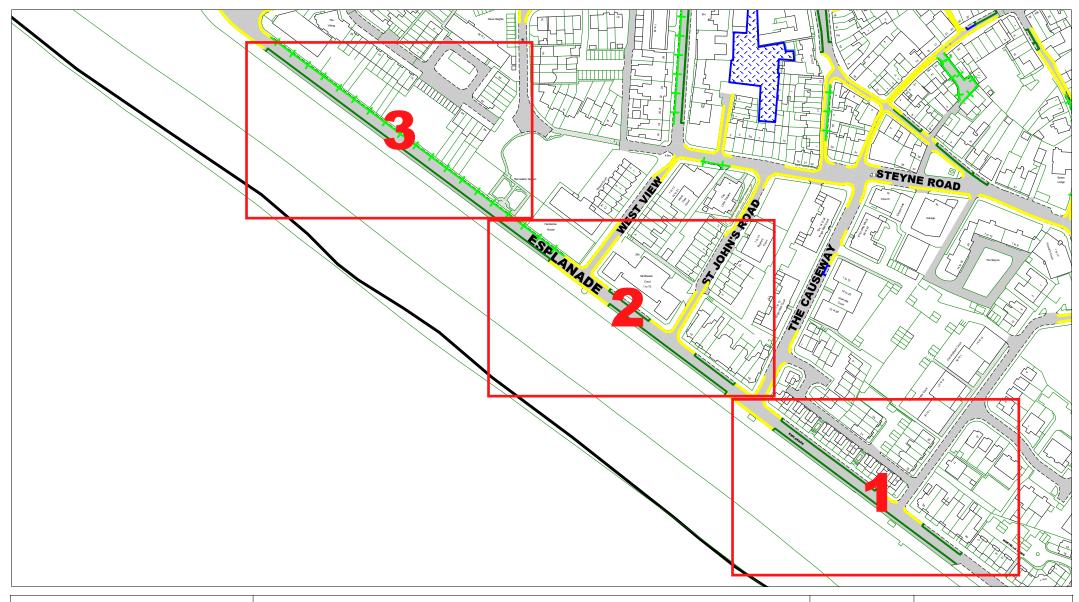

Esplanade, Seaford sea side only

Overview plan in relation to LW23 22.1

LW23 22.2

LW23 22.3

Return to Index

| SCALE       | 1:2500                                                                                             |
|-------------|----------------------------------------------------------------------------------------------------|
| DATE        | 08/09/2023                                                                                         |
| DRAWING No. | LW23 22                                                                                            |
| DRAWN BY    |                                                                                                    |
|             | © Crown copyright. All rights reserved<br>East Sussex County Council<br>Licence No. 100019601 2023 |