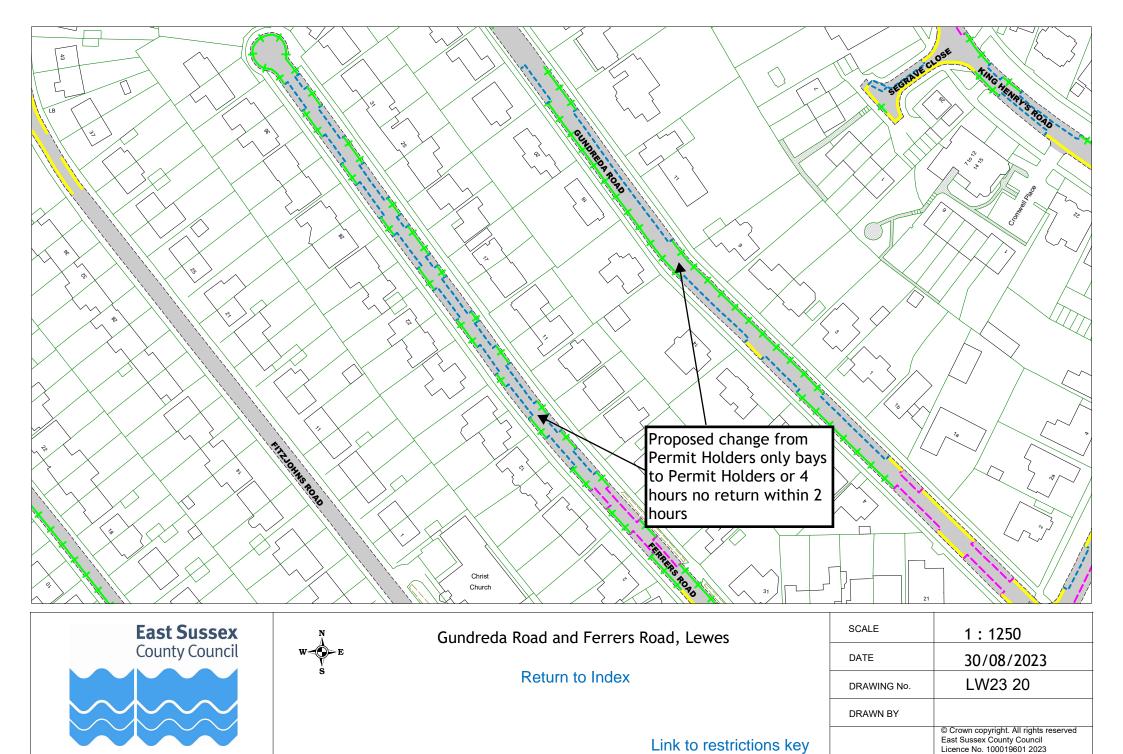

# Informal consultation drawings

|      | Road Name                                     | Drawing No. |
|------|-----------------------------------------------|-------------|
| 1    | Kiln Road, Ringmer                            | LW23 01     |
| 2    | Wellgreen Lane, Kingston                      | LW23 02     |
| 3    | Downs View, North Chailey                     | LW23 03     |
| 4    | Cripps Avenue, Peacehaven                     | LW23 04     |
| 5    | Fort Road, Newhaven                           | LW23 05     |
| 6    | Broad Street, Seaford                         | LW23 06     |
| 7    | Pelham Road, Seaford                          | LW23 07     |
| 8    | Court Road, Lewes                             | LW23 08     |
| 9    | Foundry Lane, Lewes                           | LW23 09     |
| 10   | East Street and Albion Street, Lewes          | LW23 10     |
| 11   | Priory Street, Lewes                          | LW23 11     |
| 12   | Talbot Terrace, Lewes                         | LW23 12     |
| 13   | Castle Precincts, Lewes                       | LW23 13     |
| 14   | Cleve Terrace, Lewes                          | LW23 14     |
| 15   | Little East Street, Lewes                     | LW23 15     |
| 16   | Railway Lane, Lewes                           | LW23 16     |
| 17   | St Johns Street, Lewes                        | LW23 17     |
| 19   | De Warrenne Road, Lewes                       | LW23 19     |
| 20   | Gundreda Road and Ferrers Road, Lewes         | LW23 20     |
| 21   | Prince Edward's Road, Lewes                   | LW23 21     |
| 22   | Esplanade (sea side only), Seaford            | LW23 22     |
| 22.1 | Esplanade Plan 1 (sea side only), Seaford     | LW23 22.1   |
| 22.2 | Esplanade Plan 2 (sea side only), Seaford     | LW23 22.2   |
| 22.3 | Esplanade Plan 3 (sea side only), Seaford     | LW23 22.3   |
| 23   | Marine Parade (sea side only), Seaford        | LW23 23     |
| 23.1 | Marine Parade Plan 1 (sea side only), Seaford | LW23 23.1   |
| 23.2 | Marine Parade Plan 2 (sea side only), Seaford | LW23 23.2   |
| 23.3 | Marine Parade Plan 3 (sea side only), Seaford | LW23 23.3   |