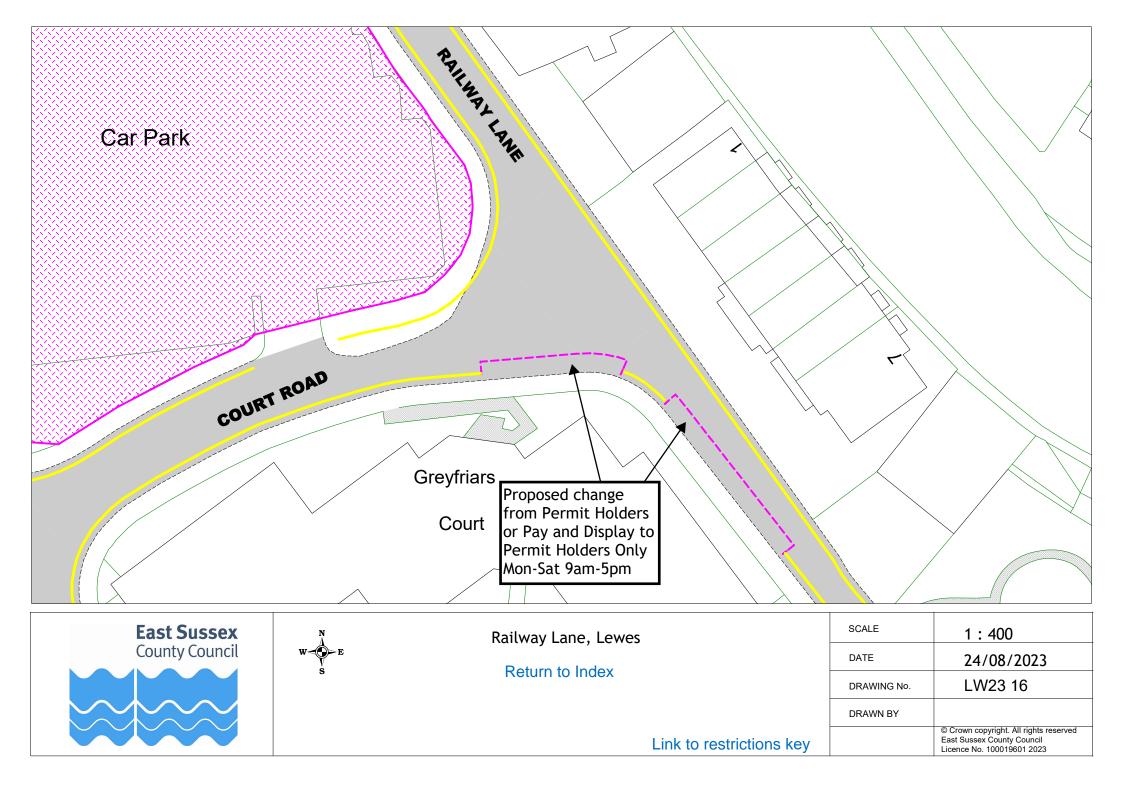

# Informal consultation drawings

|      | Road Name                                     | Drawing No. |
|------|-----------------------------------------------|-------------|
| 1    | Kiln Road, Ringmer                            | LW23 01     |
| 2    | Wellgreen Lane, Kingston                      | LW23 02     |
| 3    | Downs View, North Chailey                     | LW23 03     |
| 4    | Cripps Avenue, Peacehaven                     | LW23 04     |
| 5    | Fort Road, Newhaven                           | LW23 05     |
| 6    | Broad Street, Seaford                         | LW23 06     |
| 7    | Pelham Road, Seaford                          | LW23 07     |
| 8    | Court Road, Lewes                             | LW23 08     |
| 9    | Foundry Lane, Lewes                           | LW23 09     |
| 10   | East Street and Albion Street, Lewes          | LW23 10     |
| 11   | Priory Street, Lewes                          | LW23 11     |
| 12   | Talbot Terrace, Lewes                         | LW23 12     |
| 13   | Castle Precincts, Lewes                       | LW23 13     |
| 14   | Cleve Terrace, Lewes                          | LW23 14     |
| 15   | Little East Street, Lewes                     | LW23 15     |
| 16   | Railway Lane, Lewes                           | LW23 16     |
| 17   | St Johns Street, Lewes                        | LW23 17     |
| 19   | De Warrenne Road, Lewes                       | LW23 19     |
| 20   | Gundreda Road and Ferrers Road, Lewes         | LW23 20     |
| 21   | Prince Edward's Road, Lewes                   | LW23 21     |
| 22   | Esplanade (sea side only), Seaford            | LW23 22     |
| 22.1 | Esplanade Plan 1 (sea side only), Seaford     | LW23 22.1   |
| 22.2 | Esplanade Plan 2 (sea side only), Seaford     | LW23 22.2   |
| 22.3 | Esplanade Plan 3 (sea side only), Seaford     | LW23 22.3   |
| 23   | Marine Parade (sea side only), Seaford        | LW23 23     |
| 23.1 | Marine Parade Plan 1 (sea side only), Seaford | LW23 23.1   |
| 23.2 | Marine Parade Plan 2 (sea side only), Seaford | LW23 23.2   |
| 23.3 | Marine Parade Plan 3 (sea side only), Seaford | LW23 23.3   |