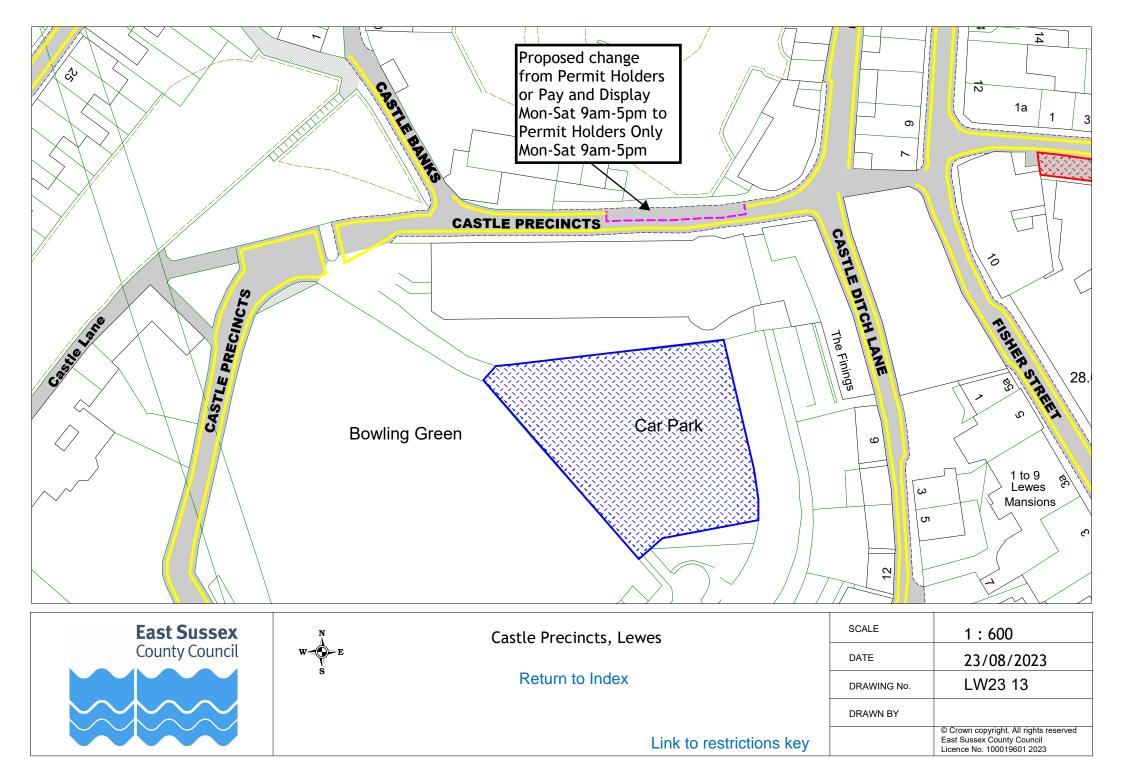

# Informal consultation drawings

|      | Road Name                                     | Drawing No. |
|------|-----------------------------------------------|-------------|
| 1    | Kiln Road, Ringmer                            | LW23 01     |
| 2    | Wellgreen Lane, Kingston                      | LW23 02     |
| 3    | Downs View, North Chailey                     | LW23 03     |
| 4    | Cripps Avenue, Peacehaven                     | LW23 04     |
| 5    | Fort Road, Newhaven                           | LW23 05     |
| 6    | Broad Street, Seaford                         | LW23 06     |
| 7    | Pelham Road, Seaford                          | LW23 07     |
| 8    | Court Road, Lewes                             | LW23 08     |
| 9    | Foundry Lane, Lewes                           | LW23 09     |
| 10   | East Street and Albion Street, Lewes          | LW23 10     |
| 11   | Priory Street, Lewes                          | LW23 11     |
| 12   | Talbot Terrace, Lewes                         | LW23 12     |
| 13   | Castle Precincts, Lewes                       | LW23 13     |
| 14   | Cleve Terrace, Lewes                          | LW23 14     |
| 15   | Little East Street, Lewes                     | LW23 15     |
| 16   | Railway Lane, Lewes                           | LW23 16     |
| 17   | St Johns Street, Lewes                        | LW23 17     |
| 19   | De Warrenne Road, Lewes                       | LW23 19     |
| 20   | Gundreda Road and Ferrers Road, Lewes         | LW23 20     |
| 21   | Prince Edward's Road, Lewes                   | LW23 21     |
| 22   | Esplanade (sea side only), Seaford            | LW23 22     |
| 22.1 | Esplanade Plan 1 (sea side only), Seaford     | LW23 22.1   |
| 22.2 | Esplanade Plan 2 (sea side only), Seaford     | LW23 22.2   |
| 22.3 | Esplanade Plan 3 (sea side only), Seaford     | LW23 22.3   |
| 23   | Marine Parade (sea side only), Seaford        | LW23 23     |
| 23.1 | Marine Parade Plan 1 (sea side only), Seaford | LW23 23.1   |
| 23.2 | Marine Parade Plan 2 (sea side only), Seaford | LW23 23.2   |
| 23.3 | Marine Parade Plan 3 (sea side only), Seaford | LW23 23.3   |