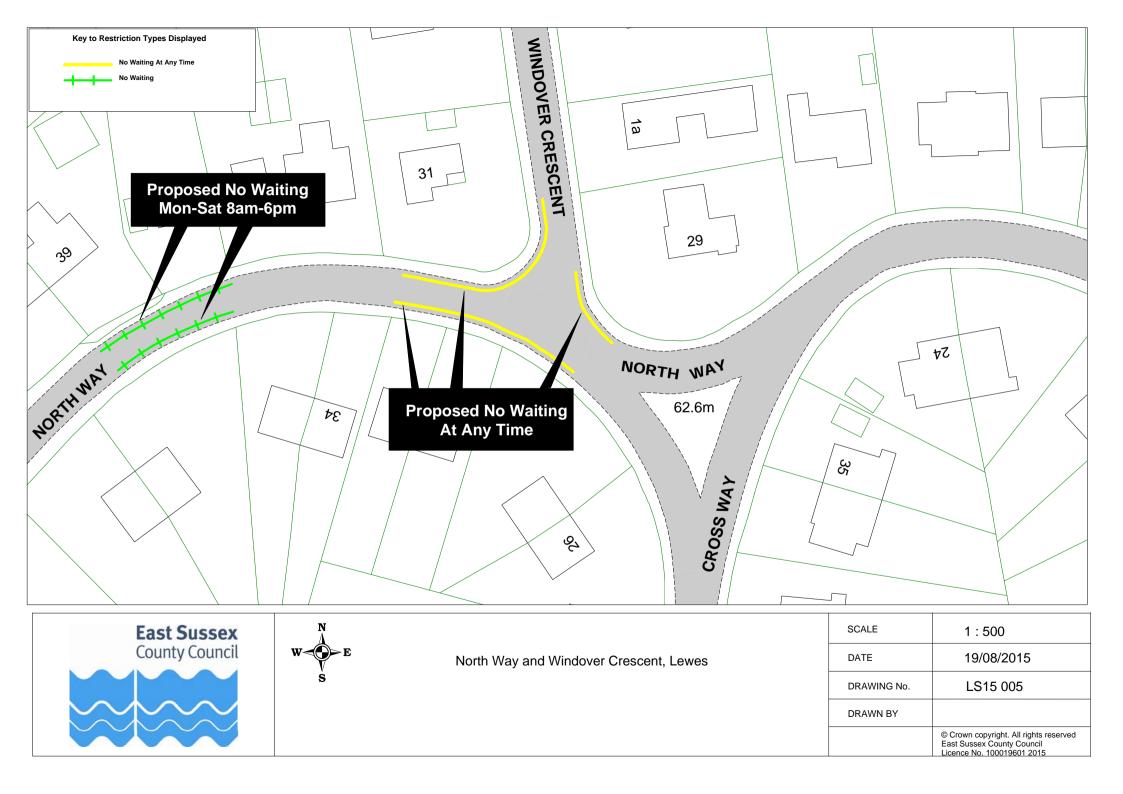

|    | Road Name                                             | Drawing Nur          | nber (click on | the number to | go to the map) |
|----|-------------------------------------------------------|----------------------|----------------|---------------|----------------|
| 1  | Acacia Road, Newhaven                                 | LS15 010             |                |               | 1              |
|    | Alfriston Road, Seaford                               | LS15 036             |                |               |                |
|    | Ambleside Avenue, Telscombe Cliffs                    | LS15 024             |                |               |                |
|    | Arundel Road West, Telscombe Cliffs                   | LS15 024             |                |               |                |
|    | Arundel Road, Peacehaven                              | LS15 029             | LS15 031       |               |                |
|    | Balcombe Road, Peacehaven                             | LS15 027             |                |               |                |
|    | Central Avenue, Telscombe Cliffs                      | LS15 012             | LS15 023       | LS15 024      | LS15 025       |
|    | Chatham Place, Seaford                                | LS15 041             |                |               |                |
|    | Chyngton Road, Seaford                                | LS15 040             |                |               |                |
|    | Cradle Hill Road, Seaford                             | LS15 036             |                |               |                |
| 11 | Crowborough Road, Saltdean                            | LS15 021             |                |               |                |
|    | Denton Road, Newhaven                                 | LS15 010             |                |               |                |
| 13 | Dorothy Road, Peacehaven                              | LS15 029             |                |               |                |
| 14 | East Albany Road, Seaford                             | LS15 043             |                |               |                |
| 15 | Esplanade, Seaford                                    | LS15 009             |                |               |                |
| 16 | Fitzgerald Road, Seaford                              | LS15 040             |                |               |                |
| 17 | Gladys Avenue, Peacehaven                             | LS15 031             |                |               |                |
|    | Grange Road, Lewes                                    | LS15 002             |                |               |                |
| 19 | Greenwich Way, Peacehaven                             | LS15 028             |                |               |                |
|    | Harbour View Road, Newhaven                           | LS15 034             |                |               |                |
| 21 | Haven Way, Newhaven                                   | LS15 034             |                |               |                |
|    | High Street, Barcombe                                 | LS15 016             |                |               |                |
|    | High Street, Lewes                                    | LS15 007             | LS15 008       |               |                |
|    | Hillside Avenue, Seaford                              | LS15 035             |                |               |                |
|    | Hoddern Avenue, Peacehaven                            | LS15 017             |                |               |                |
|    | Hythe Crescent, Seaford                               | LS15 035             |                |               |                |
|    | Keymer Avenue, Peacehaven                             | LS15 030             |                |               |                |
|    | Lexden Road, Seaford                                  | LS15 014             | LS15 037       |               |                |
|    | Lions Place, Seaford                                  | LS15 040             |                |               |                |
|    | Mason Road, Seaford                                   | LS15 038             |                |               |                |
|    | Meridian Way, Peacehaven                              | LS15 028             | 1.045.005      | -             | 1              |
|    | Milberg Road, Seaford                                 | LS15 013             | LS15 035       | 1             | 1              |
|    | Montacute Road, Lewes                                 | LS15 004             |                |               | 1              |
|    | Mount Road, Newhaven                                  | LS15 033             |                |               |                |
|    | Norman Road, Newhaven North Way, Lewes                | LS15 019<br>LS15 005 | <u> </u>       | +             | +              |
|    |                                                       | LS15 005<br>LS15 021 | <u> </u>       | +             | +              |
|    | Nutley Avenue, Saltdean Park Avenue, Telscombe Cliffs | LS15 021<br>LS15 025 |                | 1             | +              |
|    | Phyllis Avenue, Peacehaven                            | LS15 025<br>LS15 027 |                |               | 1              |
|    | Priory Street, Lewes                                  | LS15 027<br>LS15 001 | 1              |               |                |
|    | Roderick Avenue, Peacehaven                           | LS15 001<br>LS15 020 | 1              |               | +              |
|    | Roundhouse Crescent, Peacehaven                       | LS15 020<br>LS15 030 |                |               |                |
|    | Sherwood Road, Seaford                                | LS15 030             |                |               | +              |
|    | South Coast Road, Telscombe Cliffs                    | LS15 038             | 1              | 1             | 1              |
|    | South Street, Ditchling                               | LS15 015             | 1              |               | 1              |
|    | Southover Road, Lewes                                 | LS15 006             | 1              |               |                |
|    | St Peters Avenue, Telscombe Cliffs                    | LS15 024             |                |               |                |
|    | Station Road, Newhaven                                | LS15 033             |                |               |                |
|    | Steyne Road, Seaford                                  | LS15 040             | LS15 042       |               |                |
|    | Steyning Avenue, Peacehaven                           | LS15 029             |                |               |                |
|    | Sutton Avenue, Peacehaven                             | LS15 026             |                |               |                |
|    | Sutton Avenue, Seaford                                | LS15 011             | LS15 039       |               |                |
|    | Telscombe Cliffs Way, Telscombe Cliffs                | LS15 022             |                |               |                |
| 54 | Vale Road, Seaford                                    | LS15 036             | LS15 037       |               |                |
|    | Valley Road, Newhaven                                 | LS15 018             |                |               |                |
|    | Walmer Road, Seaford                                  | LS15 035             |                |               |                |
|    | Western Road, Newhaven                                | LS15 032             |                |               |                |
|    | Whiteley Close, Seaford                               | LS15 039             |                |               |                |
| 59 | Windover Crescent, Lewes                              | LS15 005             |                |               |                |