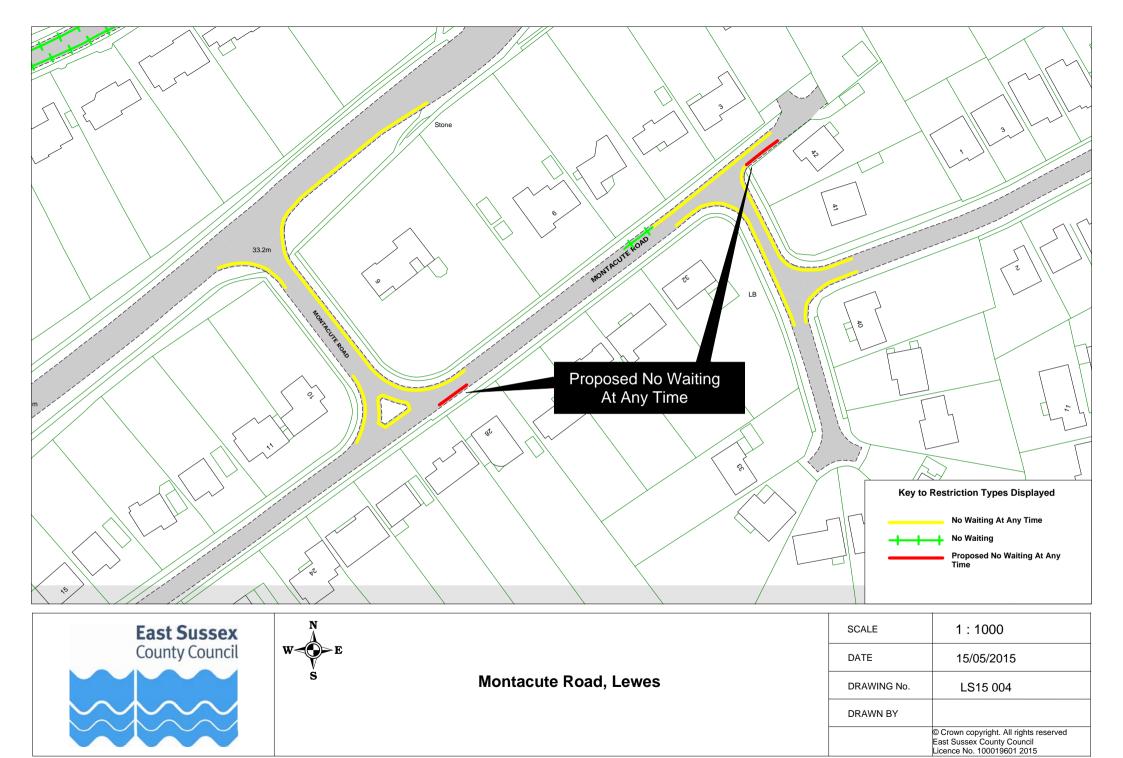

|    | Road Name                                             | Drawing Nur          | nber (click on | the number to | go to the map) |
|----|-------------------------------------------------------|----------------------|----------------|---------------|----------------|
| 1  | Acacia Road, Newhaven                                 | LS15 010             |                |               | 1              |
|    | Alfriston Road, Seaford                               | LS15 036             |                |               |                |
|    | Ambleside Avenue, Telscombe Cliffs                    | LS15 024             |                |               |                |
|    | Arundel Road West, Telscombe Cliffs                   | LS15 024             |                |               |                |
|    | Arundel Road, Peacehaven                              | LS15 029             | LS15 031       |               |                |
|    | Balcombe Road, Peacehaven                             | LS15 027             |                |               |                |
|    | Central Avenue, Telscombe Cliffs                      | LS15 012             | LS15 023       | LS15 024      | LS15 025       |
|    | Chatham Place, Seaford                                | LS15 041             |                |               |                |
|    | Chyngton Road, Seaford                                | LS15 040             |                |               |                |
|    | Cradle Hill Road, Seaford                             | LS15 036             |                |               |                |
| 11 | Crowborough Road, Saltdean                            | LS15 021             |                |               |                |
|    | Denton Road, Newhaven                                 | LS15 010             |                |               |                |
| 13 | Dorothy Road, Peacehaven                              | LS15 029             |                |               |                |
| 14 | East Albany Road, Seaford                             | LS15 043             |                |               |                |
| 15 | Esplanade, Seaford                                    | LS15 009             |                |               |                |
| 16 | Fitzgerald Road, Seaford                              | LS15 040             |                |               |                |
| 17 | Gladys Avenue, Peacehaven                             | LS15 031             |                |               |                |
|    | Grange Road, Lewes                                    | LS15 002             |                |               |                |
| 19 | Greenwich Way, Peacehaven                             | LS15 028             |                |               |                |
|    | Harbour View Road, Newhaven                           | LS15 034             |                |               |                |
| 21 | Haven Way, Newhaven                                   | LS15 034             |                |               |                |
|    | High Street, Barcombe                                 | LS15 016             |                |               |                |
|    | High Street, Lewes                                    | LS15 007             | LS15 008       |               |                |
|    | Hillside Avenue, Seaford                              | LS15 035             |                |               |                |
|    | Hoddern Avenue, Peacehaven                            | LS15 017             |                |               |                |
|    | Hythe Crescent, Seaford                               | LS15 035             |                |               |                |
|    | Keymer Avenue, Peacehaven                             | LS15 030             |                |               |                |
|    | Lexden Road, Seaford                                  | LS15 014             | LS15 037       |               |                |
|    | Lions Place, Seaford                                  | LS15 040             |                |               |                |
|    | Mason Road, Seaford                                   | LS15 038             |                |               |                |
|    | Meridian Way, Peacehaven                              | LS15 028             | 1.045.005      | -             | 1              |
|    | Milberg Road, Seaford                                 | LS15 013             | LS15 035       | 1             | 1              |
|    | Montacute Road, Lewes                                 | LS15 004             |                |               | 1              |
|    | Mount Road, Newhaven                                  | LS15 033             |                |               |                |
|    | Norman Road, Newhaven North Way, Lewes                | LS15 019<br>LS15 005 | <u> </u>       | +             | +              |
|    |                                                       | LS15 005<br>LS15 021 | <u> </u>       | +             | +              |
|    | Nutley Avenue, Saltdean Park Avenue, Telscombe Cliffs | LS15 021<br>LS15 025 |                | 1             | +              |
|    | Phyllis Avenue, Peacehaven                            | LS15 025<br>LS15 027 |                |               | 1              |
|    | Priory Street, Lewes                                  | LS15 027<br>LS15 001 | 1              |               |                |
|    | Roderick Avenue, Peacehaven                           | LS15 001<br>LS15 020 | 1              |               | +              |
|    | Roundhouse Crescent, Peacehaven                       | LS15 020<br>LS15 030 |                |               |                |
|    | Sherwood Road, Seaford                                | LS15 030             |                |               | +              |
|    | South Coast Road, Telscombe Cliffs                    | LS15 038             | 1              | 1             | 1              |
|    | South Street, Ditchling                               | LS15 015             | 1              |               | 1              |
|    | Southover Road, Lewes                                 | LS15 006             | 1              |               |                |
|    | St Peters Avenue, Telscombe Cliffs                    | LS15 024             |                |               |                |
|    | Station Road, Newhaven                                | LS15 033             |                |               |                |
|    | Steyne Road, Seaford                                  | LS15 040             | LS15 042       |               |                |
|    | Steyning Avenue, Peacehaven                           | LS15 029             |                |               |                |
|    | Sutton Avenue, Peacehaven                             | LS15 026             |                |               |                |
|    | Sutton Avenue, Seaford                                | LS15 011             | LS15 039       |               |                |
|    | Telscombe Cliffs Way, Telscombe Cliffs                | LS15 022             |                |               |                |
| 54 | Vale Road, Seaford                                    | LS15 036             | LS15 037       |               |                |
|    | Valley Road, Newhaven                                 | LS15 018             |                |               |                |
|    | Walmer Road, Seaford                                  | LS15 035             |                |               |                |
|    | Western Road, Newhaven                                | LS15 032             |                |               |                |
|    | Whiteley Close, Seaford                               | LS15 039             |                |               |                |
| 59 | Windover Crescent, Lewes                              | LS15 005             |                |               |                |