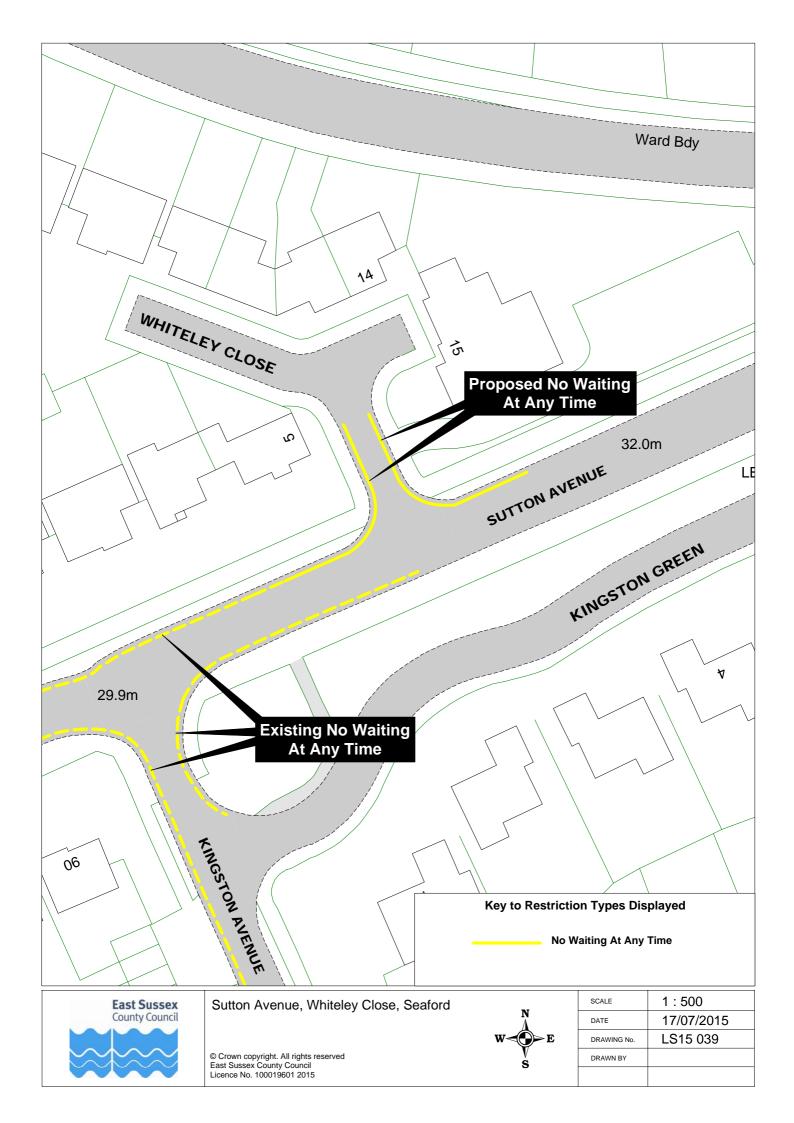

|    | Road Name                                             | Drawing Nur          | nber (click on | the number to | go to the map) |
|----|-------------------------------------------------------|----------------------|----------------|---------------|----------------|
| 1  | Acacia Road, Newhaven                                 | LS15 010             |                |               | 1              |
|    | Alfriston Road, Seaford                               | LS15 036             |                |               |                |
|    | Ambleside Avenue, Telscombe Cliffs                    | LS15 024             |                |               |                |
|    | Arundel Road West, Telscombe Cliffs                   | LS15 024             |                |               |                |
|    | Arundel Road, Peacehaven                              | LS15 029             | LS15 031       |               |                |
|    | Balcombe Road, Peacehaven                             | LS15 027             |                |               |                |
|    | Central Avenue, Telscombe Cliffs                      | LS15 012             | LS15 023       | LS15 024      | LS15 025       |
|    | Chatham Place, Seaford                                | LS15 041             |                |               |                |
|    | Chyngton Road, Seaford                                | LS15 040             |                |               |                |
|    | Cradle Hill Road, Seaford                             | LS15 036             |                |               |                |
| 11 | Crowborough Road, Saltdean                            | LS15 021             |                |               |                |
|    | Denton Road, Newhaven                                 | LS15 010             |                |               |                |
| 13 | Dorothy Road, Peacehaven                              | LS15 029             |                |               |                |
| 14 | East Albany Road, Seaford                             | LS15 043             |                |               |                |
| 15 | Esplanade, Seaford                                    | LS15 009             |                |               |                |
| 16 | Fitzgerald Road, Seaford                              | LS15 040             |                |               |                |
| 17 | Gladys Avenue, Peacehaven                             | LS15 031             |                |               |                |
|    | Grange Road, Lewes                                    | LS15 002             |                |               |                |
| 19 | Greenwich Way, Peacehaven                             | LS15 028             |                |               |                |
|    | Harbour View Road, Newhaven                           | LS15 034             |                |               |                |
| 21 | Haven Way, Newhaven                                   | LS15 034             |                |               |                |
|    | High Street, Barcombe                                 | LS15 016             |                |               |                |
|    | High Street, Lewes                                    | LS15 007             | LS15 008       |               |                |
|    | Hillside Avenue, Seaford                              | LS15 035             |                |               |                |
|    | Hoddern Avenue, Peacehaven                            | LS15 017             |                |               |                |
|    | Hythe Crescent, Seaford                               | LS15 035             |                |               |                |
|    | Keymer Avenue, Peacehaven                             | LS15 030             |                |               |                |
|    | Lexden Road, Seaford                                  | LS15 014             | LS15 037       |               |                |
|    | Lions Place, Seaford                                  | LS15 040             |                |               |                |
|    | Mason Road, Seaford                                   | LS15 038             |                |               |                |
|    | Meridian Way, Peacehaven                              | LS15 028             | 1.045.005      | -             | 1              |
|    | Milberg Road, Seaford                                 | LS15 013             | LS15 035       | 1             | 1              |
|    | Montacute Road, Lewes                                 | LS15 004             |                |               | 1              |
|    | Mount Road, Newhaven                                  | LS15 033             |                |               |                |
|    | Norman Road, Newhaven North Way, Lewes                | LS15 019<br>LS15 005 | <u> </u>       | +             | +              |
|    |                                                       | LS15 005<br>LS15 021 | <u> </u>       | +             | +              |
|    | Nutley Avenue, Saltdean Park Avenue, Telscombe Cliffs | LS15 021<br>LS15 025 |                | 1             | +              |
|    | Phyllis Avenue, Peacehaven                            | LS15 025<br>LS15 027 |                |               | 1              |
|    | Priory Street, Lewes                                  | LS15 027<br>LS15 001 | 1              |               |                |
|    | Roderick Avenue, Peacehaven                           | LS15 001<br>LS15 020 | 1              |               | +              |
|    | Roundhouse Crescent, Peacehaven                       | LS15 020<br>LS15 030 |                |               |                |
|    | Sherwood Road, Seaford                                | LS15 030             |                |               | +              |
|    | South Coast Road, Telscombe Cliffs                    | LS15 038             | 1              | 1             | 1              |
|    | South Street, Ditchling                               | LS15 015             | 1              |               | 1              |
|    | Southover Road, Lewes                                 | LS15 006             | 1              |               |                |
|    | St Peters Avenue, Telscombe Cliffs                    | LS15 024             |                |               |                |
|    | Station Road, Newhaven                                | LS15 033             |                |               |                |
|    | Steyne Road, Seaford                                  | LS15 040             | LS15 042       |               |                |
|    | Steyning Avenue, Peacehaven                           | LS15 029             |                |               |                |
|    | Sutton Avenue, Peacehaven                             | LS15 026             |                |               |                |
|    | Sutton Avenue, Seaford                                | LS15 011             | LS15 039       |               |                |
|    | Telscombe Cliffs Way, Telscombe Cliffs                | LS15 022             |                |               |                |
| 54 | Vale Road, Seaford                                    | LS15 036             | LS15 037       |               |                |
|    | Valley Road, Newhaven                                 | LS15 018             |                |               |                |
|    | Walmer Road, Seaford                                  | LS15 035             |                |               |                |
|    | Western Road, Newhaven                                | LS15 032             |                |               |                |
|    | Whiteley Close, Seaford                               | LS15 039             |                |               |                |
| 59 | Windover Crescent, Lewes                              | LS15 005             |                |               |                |