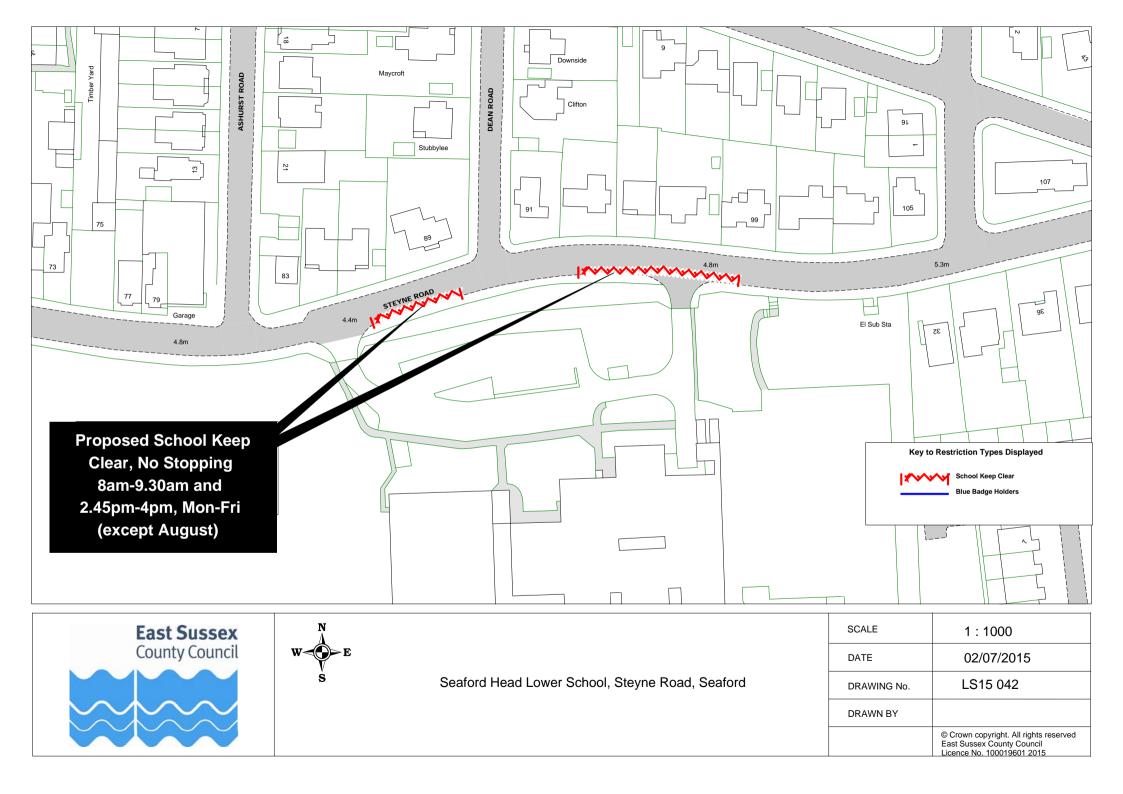

|    | Road Name                                             | Drawing Nur          | nber (click on | the number to | go to the map) |
|----|-------------------------------------------------------|----------------------|----------------|---------------|----------------|
| 1  | Acacia Road, Newhaven                                 | LS15 010             |                |               | 1              |
|    | Alfriston Road, Seaford                               | LS15 036             |                |               |                |
|    | Ambleside Avenue, Telscombe Cliffs                    | LS15 024             |                |               |                |
|    | Arundel Road West, Telscombe Cliffs                   | LS15 024             |                |               |                |
|    | Arundel Road, Peacehaven                              | LS15 029             | LS15 031       |               |                |
|    | Balcombe Road, Peacehaven                             | LS15 027             |                |               |                |
|    | Central Avenue, Telscombe Cliffs                      | LS15 012             | LS15 023       | LS15 024      | LS15 025       |
|    | Chatham Place, Seaford                                | LS15 041             |                |               |                |
|    | Chyngton Road, Seaford                                | LS15 040             |                |               |                |
|    | Cradle Hill Road, Seaford                             | LS15 036             |                |               |                |
| 11 | Crowborough Road, Saltdean                            | LS15 021             |                |               |                |
|    | Denton Road, Newhaven                                 | LS15 010             |                |               |                |
| 13 | Dorothy Road, Peacehaven                              | LS15 029             |                |               |                |
| 14 | East Albany Road, Seaford                             | LS15 043             |                |               |                |
| 15 | Esplanade, Seaford                                    | LS15 009             |                |               |                |
| 16 | Fitzgerald Road, Seaford                              | LS15 040             |                |               |                |
| 17 | Gladys Avenue, Peacehaven                             | LS15 031             |                |               |                |
|    | Grange Road, Lewes                                    | LS15 002             |                |               |                |
| 19 | Greenwich Way, Peacehaven                             | LS15 028             |                |               |                |
|    | Harbour View Road, Newhaven                           | LS15 034             |                |               |                |
| 21 | Haven Way, Newhaven                                   | LS15 034             |                |               |                |
|    | High Street, Barcombe                                 | LS15 016             |                |               |                |
|    | High Street, Lewes                                    | LS15 007             | LS15 008       |               |                |
|    | Hillside Avenue, Seaford                              | LS15 035             |                |               |                |
|    | Hoddern Avenue, Peacehaven                            | LS15 017             |                |               |                |
|    | Hythe Crescent, Seaford                               | LS15 035             |                |               |                |
|    | Keymer Avenue, Peacehaven                             | LS15 030             |                |               |                |
|    | Lexden Road, Seaford                                  | LS15 014             | LS15 037       |               |                |
|    | Lions Place, Seaford                                  | LS15 040             |                |               |                |
|    | Mason Road, Seaford                                   | LS15 038             |                |               |                |
|    | Meridian Way, Peacehaven                              | LS15 028             | 1.045.005      | -             | 1              |
|    | Milberg Road, Seaford                                 | LS15 013             | LS15 035       | 1             | 1              |
|    | Montacute Road, Lewes                                 | LS15 004             |                |               | 1              |
|    | Mount Road, Newhaven                                  | LS15 033             |                |               |                |
|    | Norman Road, Newhaven North Way, Lewes                | LS15 019<br>LS15 005 | <u> </u>       | +             | +              |
|    |                                                       | LS15 005<br>LS15 021 | <u> </u>       | +             | +              |
|    | Nutley Avenue, Saltdean Park Avenue, Telscombe Cliffs | LS15 021<br>LS15 025 |                | 1             | +              |
|    | Phyllis Avenue, Peacehaven                            | LS15 025<br>LS15 027 |                |               | 1              |
|    | Priory Street, Lewes                                  | LS15 027<br>LS15 001 | 1              |               |                |
|    | Roderick Avenue, Peacehaven                           | LS15 001<br>LS15 020 | 1              |               | +              |
|    | Roundhouse Crescent, Peacehaven                       | LS15 020<br>LS15 030 |                |               |                |
|    | Sherwood Road, Seaford                                | LS15 030             |                |               | +              |
|    | South Coast Road, Telscombe Cliffs                    | LS15 038             | 1              | 1             | 1              |
|    | South Street, Ditchling                               | LS15 015             | 1              |               | 1              |
|    | Southover Road, Lewes                                 | LS15 006             | 1              |               |                |
|    | St Peters Avenue, Telscombe Cliffs                    | LS15 024             |                |               |                |
|    | Station Road, Newhaven                                | LS15 033             |                |               |                |
|    | Steyne Road, Seaford                                  | LS15 040             | LS15 042       |               |                |
|    | Steyning Avenue, Peacehaven                           | LS15 029             |                |               |                |
|    | Sutton Avenue, Peacehaven                             | LS15 026             |                |               |                |
|    | Sutton Avenue, Seaford                                | LS15 011             | LS15 039       |               |                |
|    | Telscombe Cliffs Way, Telscombe Cliffs                | LS15 022             |                |               |                |
| 54 | Vale Road, Seaford                                    | LS15 036             | LS15 037       |               |                |
|    | Valley Road, Newhaven                                 | LS15 018             |                |               |                |
|    | Walmer Road, Seaford                                  | LS15 035             |                |               |                |
|    | Western Road, Newhaven                                | LS15 032             |                |               |                |
|    | Whiteley Close, Seaford                               | LS15 039             |                |               |                |
| 59 | Windover Crescent, Lewes                              | LS15 005             |                |               |                |