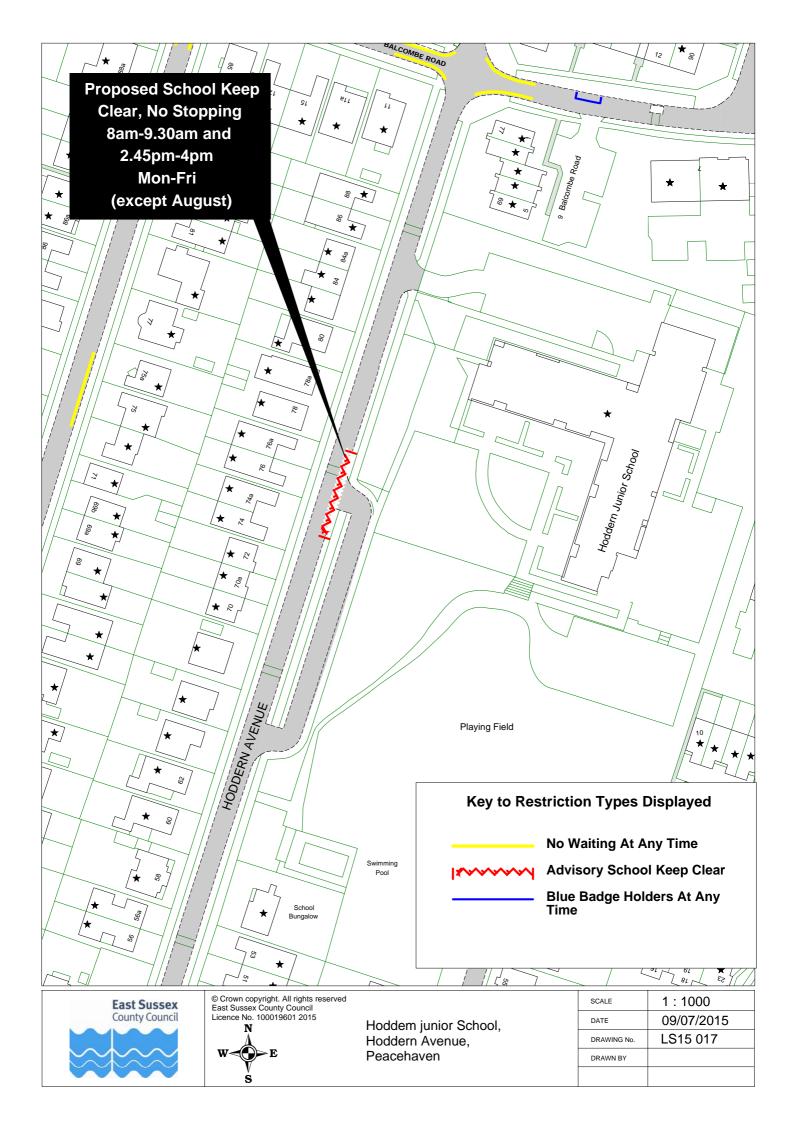

|    | Road Name                                             | Drawing Nur          | nber (click on | the number to | go to the map) |
|----|-------------------------------------------------------|----------------------|----------------|---------------|----------------|
| 1  | Acacia Road, Newhaven                                 | LS15 010             |                |               | 1              |
|    | Alfriston Road, Seaford                               | LS15 036             |                |               |                |
|    | Ambleside Avenue, Telscombe Cliffs                    | LS15 024             |                |               |                |
|    | Arundel Road West, Telscombe Cliffs                   | LS15 024             |                |               |                |
|    | Arundel Road, Peacehaven                              | LS15 029             | LS15 031       |               |                |
|    | Balcombe Road, Peacehaven                             | LS15 027             |                |               |                |
|    | Central Avenue, Telscombe Cliffs                      | LS15 012             | LS15 023       | LS15 024      | LS15 025       |
|    | Chatham Place, Seaford                                | LS15 041             |                |               |                |
|    | Chyngton Road, Seaford                                | LS15 040             |                |               |                |
|    | Cradle Hill Road, Seaford                             | LS15 036             |                |               |                |
| 11 | Crowborough Road, Saltdean                            | LS15 021             |                |               |                |
|    | Denton Road, Newhaven                                 | LS15 010             |                |               |                |
| 13 | Dorothy Road, Peacehaven                              | LS15 029             |                |               |                |
| 14 | East Albany Road, Seaford                             | LS15 043             |                |               |                |
| 15 | Esplanade, Seaford                                    | LS15 009             |                |               |                |
| 16 | Fitzgerald Road, Seaford                              | LS15 040             |                |               |                |
| 17 | Gladys Avenue, Peacehaven                             | LS15 031             |                |               |                |
|    | Grange Road, Lewes                                    | LS15 002             |                |               |                |
| 19 | Greenwich Way, Peacehaven                             | LS15 028             |                |               |                |
|    | Harbour View Road, Newhaven                           | LS15 034             |                |               |                |
| 21 | Haven Way, Newhaven                                   | LS15 034             |                |               |                |
|    | High Street, Barcombe                                 | LS15 016             |                |               |                |
|    | High Street, Lewes                                    | LS15 007             | LS15 008       |               |                |
|    | Hillside Avenue, Seaford                              | LS15 035             |                |               |                |
|    | Hoddern Avenue, Peacehaven                            | LS15 017             |                |               |                |
|    | Hythe Crescent, Seaford                               | LS15 035             |                |               |                |
|    | Keymer Avenue, Peacehaven                             | LS15 030             |                |               |                |
|    | Lexden Road, Seaford                                  | LS15 014             | LS15 037       |               |                |
|    | Lions Place, Seaford                                  | LS15 040             |                |               |                |
|    | Mason Road, Seaford                                   | LS15 038             |                |               |                |
|    | Meridian Way, Peacehaven                              | LS15 028             | 1.045.005      | -             | 1              |
|    | Milberg Road, Seaford                                 | LS15 013             | LS15 035       | 1             | 1              |
|    | Montacute Road, Lewes                                 | LS15 004             |                |               | 1              |
|    | Mount Road, Newhaven                                  | LS15 033             |                |               |                |
|    | Norman Road, Newhaven North Way, Lewes                | LS15 019<br>LS15 005 | <u> </u>       | +             | +              |
|    |                                                       | LS15 005<br>LS15 021 | <u> </u>       | +             | +              |
|    | Nutley Avenue, Saltdean Park Avenue, Telscombe Cliffs | LS15 021<br>LS15 025 |                | 1             | +              |
|    | Phyllis Avenue, Peacehaven                            | LS15 025<br>LS15 027 |                |               | 1              |
|    | Priory Street, Lewes                                  | LS15 027<br>LS15 001 | 1              |               |                |
|    | Roderick Avenue, Peacehaven                           | LS15 001<br>LS15 020 | 1              |               | +              |
|    | Roundhouse Crescent, Peacehaven                       | LS15 020<br>LS15 030 |                |               |                |
|    | Sherwood Road, Seaford                                | LS15 030             |                |               | +              |
|    | South Coast Road, Telscombe Cliffs                    | LS15 038             | 1              | 1             | 1              |
|    | South Street, Ditchling                               | LS15 015             | 1              |               | 1              |
|    | Southover Road, Lewes                                 | LS15 006             | 1              |               |                |
|    | St Peters Avenue, Telscombe Cliffs                    | LS15 024             |                |               |                |
|    | Station Road, Newhaven                                | LS15 033             |                |               |                |
|    | Steyne Road, Seaford                                  | LS15 040             | LS15 042       |               |                |
|    | Steyning Avenue, Peacehaven                           | LS15 029             |                |               |                |
|    | Sutton Avenue, Peacehaven                             | LS15 026             |                |               |                |
|    | Sutton Avenue, Seaford                                | LS15 011             | LS15 039       |               |                |
|    | Telscombe Cliffs Way, Telscombe Cliffs                | LS15 022             |                |               |                |
| 54 | Vale Road, Seaford                                    | LS15 036             | LS15 037       |               |                |
|    | Valley Road, Newhaven                                 | LS15 018             |                |               |                |
|    | Walmer Road, Seaford                                  | LS15 035             |                |               |                |
|    | Western Road, Newhaven                                | LS15 032             |                |               |                |
|    | Whiteley Close, Seaford                               | LS15 039             |                |               |                |
| 59 | Windover Crescent, Lewes                              | LS15 005             |                |               |                |