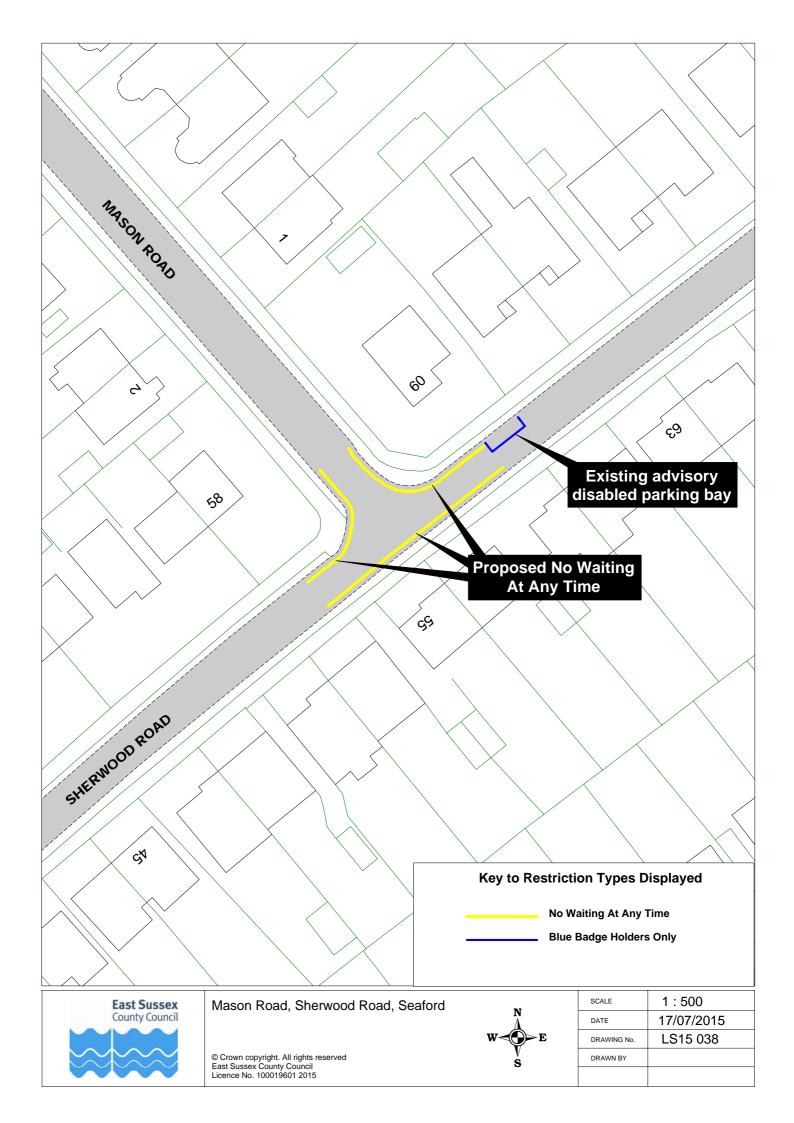

|    | Road Name                                             | Drawing Nur          | nber (click on | the number to | go to the map) |
|----|-------------------------------------------------------|----------------------|----------------|---------------|----------------|
| 1  | Acacia Road, Newhaven                                 | LS15 010             |                |               | 1              |
|    | Alfriston Road, Seaford                               | LS15 036             |                |               |                |
|    | Ambleside Avenue, Telscombe Cliffs                    | LS15 024             |                |               |                |
|    | Arundel Road West, Telscombe Cliffs                   | LS15 024             |                |               |                |
|    | Arundel Road, Peacehaven                              | LS15 029             | LS15 031       |               |                |
|    | Balcombe Road, Peacehaven                             | LS15 027             |                |               |                |
|    | Central Avenue, Telscombe Cliffs                      | LS15 012             | LS15 023       | LS15 024      | LS15 025       |
|    | Chatham Place, Seaford                                | LS15 041             |                |               |                |
|    | Chyngton Road, Seaford                                | LS15 040             |                |               |                |
|    | Cradle Hill Road, Seaford                             | LS15 036             |                |               |                |
| 11 | Crowborough Road, Saltdean                            | LS15 021             |                |               |                |
|    | Denton Road, Newhaven                                 | LS15 010             |                |               |                |
| 13 | Dorothy Road, Peacehaven                              | LS15 029             |                |               |                |
| 14 | East Albany Road, Seaford                             | LS15 043             |                |               |                |
| 15 | Esplanade, Seaford                                    | LS15 009             |                |               |                |
| 16 | Fitzgerald Road, Seaford                              | LS15 040             |                |               |                |
| 17 | Gladys Avenue, Peacehaven                             | LS15 031             |                |               |                |
|    | Grange Road, Lewes                                    | LS15 002             |                |               |                |
| 19 | Greenwich Way, Peacehaven                             | LS15 028             |                |               |                |
|    | Harbour View Road, Newhaven                           | LS15 034             |                |               |                |
| 21 | Haven Way, Newhaven                                   | LS15 034             |                |               |                |
|    | High Street, Barcombe                                 | LS15 016             |                |               |                |
|    | High Street, Lewes                                    | LS15 007             | LS15 008       |               |                |
|    | Hillside Avenue, Seaford                              | LS15 035             |                |               |                |
|    | Hoddern Avenue, Peacehaven                            | LS15 017             |                |               |                |
|    | Hythe Crescent, Seaford                               | LS15 035             |                |               |                |
|    | Keymer Avenue, Peacehaven                             | LS15 030             |                |               |                |
|    | Lexden Road, Seaford                                  | LS15 014             | LS15 037       |               |                |
|    | Lions Place, Seaford                                  | LS15 040             |                |               |                |
|    | Mason Road, Seaford                                   | LS15 038             |                |               |                |
|    | Meridian Way, Peacehaven                              | LS15 028             | 1.045.005      | -             | 1              |
|    | Milberg Road, Seaford                                 | LS15 013             | LS15 035       | 1             | 1              |
|    | Montacute Road, Lewes                                 | LS15 004             |                |               | 1              |
|    | Mount Road, Newhaven                                  | LS15 033             |                |               |                |
|    | Norman Road, Newhaven North Way, Lewes                | LS15 019<br>LS15 005 | <u> </u>       | +             | +              |
|    |                                                       | LS15 005<br>LS15 021 | <u> </u>       | +             | +              |
|    | Nutley Avenue, Saltdean Park Avenue, Telscombe Cliffs | LS15 021<br>LS15 025 |                | 1             | +              |
|    | Phyllis Avenue, Peacehaven                            | LS15 025<br>LS15 027 |                |               | 1              |
|    | Priory Street, Lewes                                  | LS15 027<br>LS15 001 | 1              |               |                |
|    | Roderick Avenue, Peacehaven                           | LS15 001<br>LS15 020 | 1              |               | +              |
|    | Roundhouse Crescent, Peacehaven                       | LS15 020<br>LS15 030 |                |               |                |
|    | Sherwood Road, Seaford                                | LS15 030             |                |               | +              |
|    | South Coast Road, Telscombe Cliffs                    | LS15 038             | 1              | 1             | 1              |
|    | South Street, Ditchling                               | LS15 015             | 1              |               | 1              |
|    | Southover Road, Lewes                                 | LS15 006             | 1              |               |                |
|    | St Peters Avenue, Telscombe Cliffs                    | LS15 024             |                |               |                |
|    | Station Road, Newhaven                                | LS15 033             |                |               |                |
|    | Steyne Road, Seaford                                  | LS15 040             | LS15 042       |               |                |
|    | Steyning Avenue, Peacehaven                           | LS15 029             |                |               |                |
|    | Sutton Avenue, Peacehaven                             | LS15 026             |                |               |                |
|    | Sutton Avenue, Seaford                                | LS15 011             | LS15 039       |               |                |
|    | Telscombe Cliffs Way, Telscombe Cliffs                | LS15 022             |                |               |                |
| 54 | Vale Road, Seaford                                    | LS15 036             | LS15 037       |               |                |
|    | Valley Road, Newhaven                                 | LS15 018             |                |               |                |
|    | Walmer Road, Seaford                                  | LS15 035             |                |               |                |
|    | Western Road, Newhaven                                | LS15 032             |                |               |                |
|    | Whiteley Close, Seaford                               | LS15 039             |                |               |                |
| 59 | Windover Crescent, Lewes                              | LS15 005             |                |               |                |