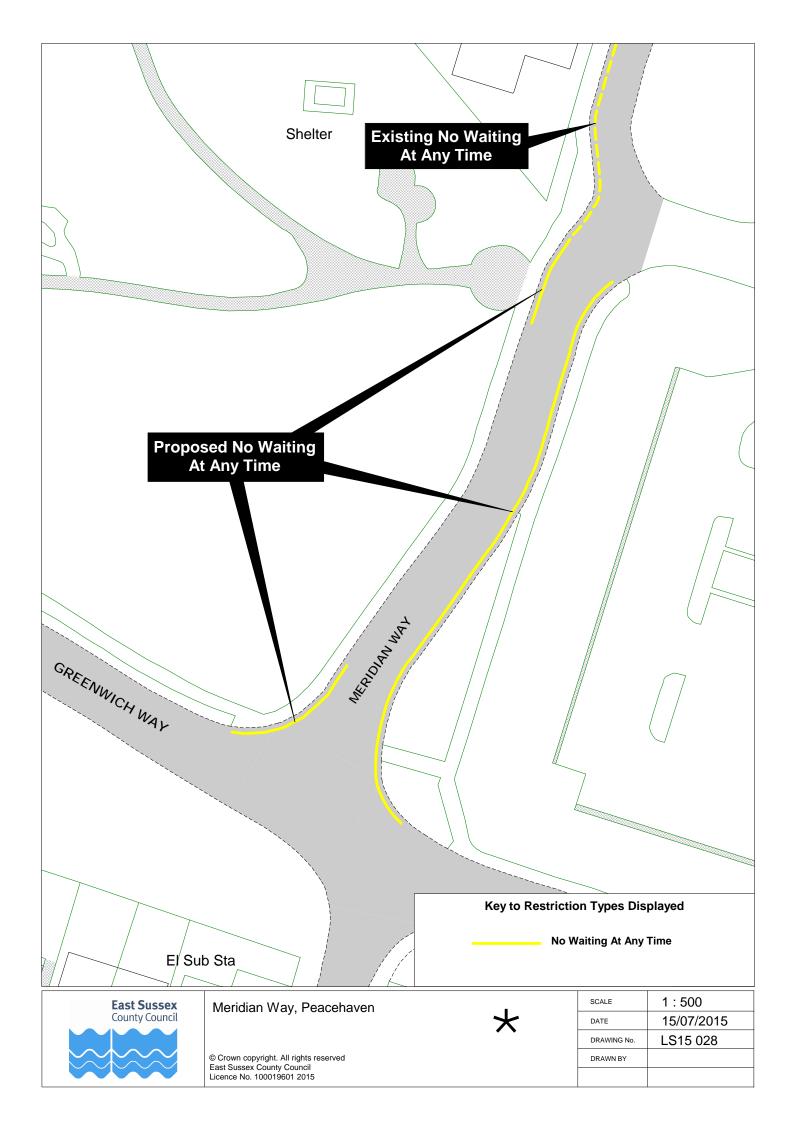

|    | Road Name                                             | Drawing Nur          | nber (click on | the number to | go to the map) |
|----|-------------------------------------------------------|----------------------|----------------|---------------|----------------|
| 1  | Acacia Road, Newhaven                                 | LS15 010             |                |               | 1              |
|    | Alfriston Road, Seaford                               | LS15 036             |                |               |                |
|    | Ambleside Avenue, Telscombe Cliffs                    | LS15 024             |                |               |                |
|    | Arundel Road West, Telscombe Cliffs                   | LS15 024             |                |               |                |
|    | Arundel Road, Peacehaven                              | LS15 029             | LS15 031       |               |                |
|    | Balcombe Road, Peacehaven                             | LS15 027             |                |               |                |
|    | Central Avenue, Telscombe Cliffs                      | LS15 012             | LS15 023       | LS15 024      | LS15 025       |
|    | Chatham Place, Seaford                                | LS15 041             |                |               |                |
|    | Chyngton Road, Seaford                                | LS15 040             |                |               |                |
|    | Cradle Hill Road, Seaford                             | LS15 036             |                |               |                |
| 11 | Crowborough Road, Saltdean                            | LS15 021             |                |               |                |
|    | Denton Road, Newhaven                                 | LS15 010             |                |               |                |
| 13 | Dorothy Road, Peacehaven                              | LS15 029             |                |               |                |
| 14 | East Albany Road, Seaford                             | LS15 043             |                |               |                |
| 15 | Esplanade, Seaford                                    | LS15 009             |                |               |                |
| 16 | Fitzgerald Road, Seaford                              | LS15 040             |                |               |                |
| 17 | Gladys Avenue, Peacehaven                             | LS15 031             |                |               |                |
|    | Grange Road, Lewes                                    | LS15 002             |                |               |                |
| 19 | Greenwich Way, Peacehaven                             | LS15 028             |                |               |                |
|    | Harbour View Road, Newhaven                           | LS15 034             |                |               |                |
| 21 | Haven Way, Newhaven                                   | LS15 034             |                |               |                |
|    | High Street, Barcombe                                 | LS15 016             |                |               |                |
|    | High Street, Lewes                                    | LS15 007             | LS15 008       |               |                |
|    | Hillside Avenue, Seaford                              | LS15 035             |                |               |                |
|    | Hoddern Avenue, Peacehaven                            | LS15 017             |                |               |                |
|    | Hythe Crescent, Seaford                               | LS15 035             |                |               |                |
|    | Keymer Avenue, Peacehaven                             | LS15 030             |                |               |                |
|    | Lexden Road, Seaford                                  | LS15 014             | LS15 037       |               |                |
|    | Lions Place, Seaford                                  | LS15 040             |                |               |                |
|    | Mason Road, Seaford                                   | LS15 038             |                |               |                |
|    | Meridian Way, Peacehaven                              | LS15 028             | 1.045.005      | -             | 1              |
|    | Milberg Road, Seaford                                 | LS15 013             | LS15 035       | 1             | 1              |
|    | Montacute Road, Lewes                                 | LS15 004             |                |               | 1              |
|    | Mount Road, Newhaven                                  | LS15 033             |                |               |                |
|    | Norman Road, Newhaven North Way, Lewes                | LS15 019<br>LS15 005 | <u> </u>       | +             | +              |
|    |                                                       | LS15 005<br>LS15 021 | <u> </u>       | +             | +              |
|    | Nutley Avenue, Saltdean Park Avenue, Telscombe Cliffs | LS15 021<br>LS15 025 |                | 1             | +              |
|    | Phyllis Avenue, Peacehaven                            | LS15 025<br>LS15 027 |                |               | 1              |
|    | Priory Street, Lewes                                  | LS15 027<br>LS15 001 | 1              |               |                |
|    | Roderick Avenue, Peacehaven                           | LS15 001<br>LS15 020 | 1              |               | +              |
|    | Roundhouse Crescent, Peacehaven                       | LS15 020<br>LS15 030 |                |               |                |
|    | Sherwood Road, Seaford                                | LS15 030             |                |               | +              |
|    | South Coast Road, Telscombe Cliffs                    | LS15 038             | 1              | 1             | 1              |
|    | South Street, Ditchling                               | LS15 015             | 1              |               | 1              |
|    | Southover Road, Lewes                                 | LS15 006             | 1              |               |                |
|    | St Peters Avenue, Telscombe Cliffs                    | LS15 024             |                |               |                |
|    | Station Road, Newhaven                                | LS15 033             |                |               |                |
|    | Steyne Road, Seaford                                  | LS15 040             | LS15 042       |               |                |
|    | Steyning Avenue, Peacehaven                           | LS15 029             |                |               |                |
|    | Sutton Avenue, Peacehaven                             | LS15 026             |                |               |                |
|    | Sutton Avenue, Seaford                                | LS15 011             | LS15 039       |               |                |
|    | Telscombe Cliffs Way, Telscombe Cliffs                | LS15 022             |                |               |                |
| 54 | Vale Road, Seaford                                    | LS15 036             | LS15 037       |               |                |
|    | Valley Road, Newhaven                                 | LS15 018             |                |               |                |
|    | Walmer Road, Seaford                                  | LS15 035             |                |               |                |
|    | Western Road, Newhaven                                | LS15 032             |                |               |                |
|    | Whiteley Close, Seaford                               | LS15 039             |                |               |                |
| 59 | Windover Crescent, Lewes                              | LS15 005             |                |               |                |