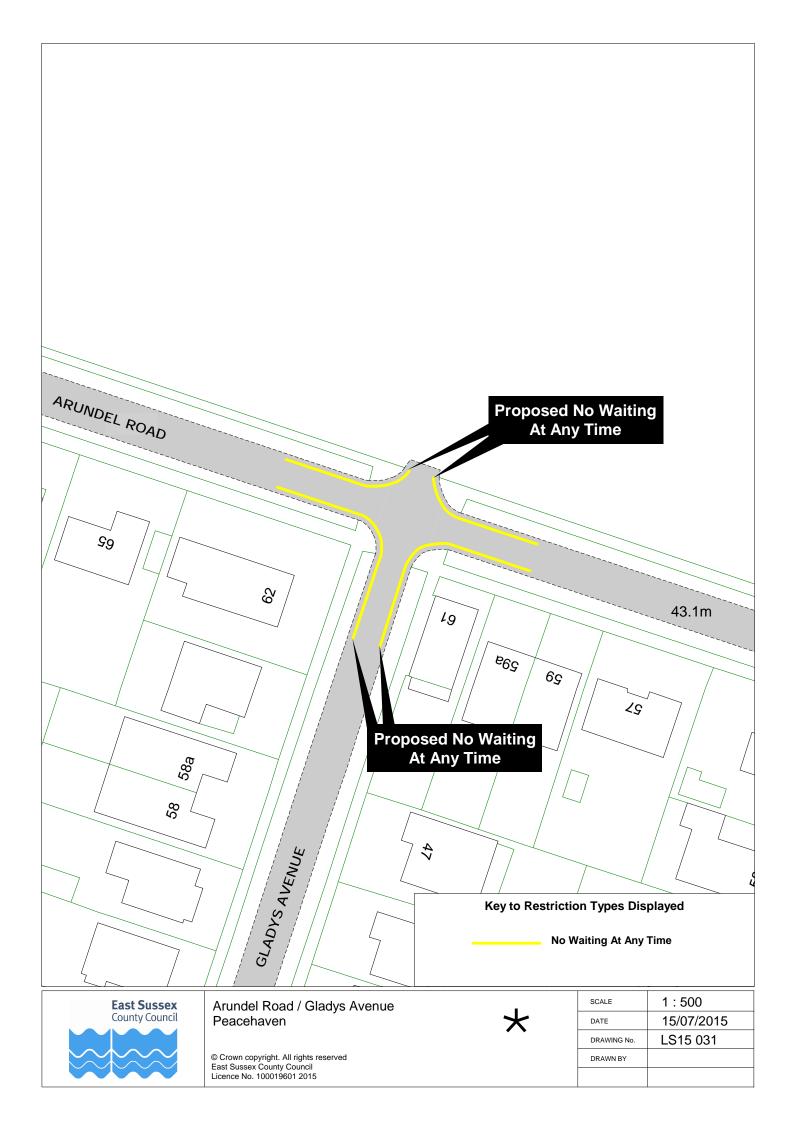

|    | Road Name                                             | Drawing Nur          | nber (click on | the number to | go to the map) |
|----|-------------------------------------------------------|----------------------|----------------|---------------|----------------|
| 1  | Acacia Road, Newhaven                                 | LS15 010             |                |               | 1              |
|    | Alfriston Road, Seaford                               | LS15 036             |                |               |                |
|    | Ambleside Avenue, Telscombe Cliffs                    | LS15 024             |                |               |                |
|    | Arundel Road West, Telscombe Cliffs                   | LS15 024             |                |               |                |
|    | Arundel Road, Peacehaven                              | LS15 029             | LS15 031       |               |                |
|    | Balcombe Road, Peacehaven                             | LS15 027             |                |               |                |
|    | Central Avenue, Telscombe Cliffs                      | LS15 012             | LS15 023       | LS15 024      | LS15 025       |
|    | Chatham Place, Seaford                                | LS15 041             |                |               |                |
|    | Chyngton Road, Seaford                                | LS15 040             |                |               |                |
|    | Cradle Hill Road, Seaford                             | LS15 036             |                |               |                |
| 11 | Crowborough Road, Saltdean                            | LS15 021             |                |               |                |
|    | Denton Road, Newhaven                                 | LS15 010             |                |               |                |
| 13 | Dorothy Road, Peacehaven                              | LS15 029             |                |               |                |
| 14 | East Albany Road, Seaford                             | LS15 043             |                |               |                |
| 15 | Esplanade, Seaford                                    | LS15 009             |                |               |                |
| 16 | Fitzgerald Road, Seaford                              | LS15 040             |                |               |                |
| 17 | Gladys Avenue, Peacehaven                             | LS15 031             |                |               |                |
|    | Grange Road, Lewes                                    | LS15 002             |                |               |                |
| 19 | Greenwich Way, Peacehaven                             | LS15 028             |                |               |                |
|    | Harbour View Road, Newhaven                           | LS15 034             |                |               |                |
| 21 | Haven Way, Newhaven                                   | LS15 034             |                |               |                |
|    | High Street, Barcombe                                 | LS15 016             |                |               |                |
|    | High Street, Lewes                                    | LS15 007             | LS15 008       |               |                |
|    | Hillside Avenue, Seaford                              | LS15 035             |                |               |                |
|    | Hoddern Avenue, Peacehaven                            | LS15 017             |                |               |                |
|    | Hythe Crescent, Seaford                               | LS15 035             |                |               |                |
|    | Keymer Avenue, Peacehaven                             | LS15 030             |                |               |                |
|    | Lexden Road, Seaford                                  | LS15 014             | LS15 037       |               |                |
|    | Lions Place, Seaford                                  | LS15 040             |                |               |                |
|    | Mason Road, Seaford                                   | LS15 038             |                |               |                |
|    | Meridian Way, Peacehaven                              | LS15 028             | 1.045.005      | -             | 1              |
|    | Milberg Road, Seaford                                 | LS15 013             | LS15 035       | 1             | 1              |
|    | Montacute Road, Lewes                                 | LS15 004             |                |               | 1              |
|    | Mount Road, Newhaven                                  | LS15 033             |                |               |                |
|    | Norman Road, Newhaven North Way, Lewes                | LS15 019<br>LS15 005 | <u> </u>       | +             | +              |
|    |                                                       | LS15 005<br>LS15 021 | <u> </u>       | +             | +              |
|    | Nutley Avenue, Saltdean Park Avenue, Telscombe Cliffs | LS15 021<br>LS15 025 |                | 1             | +              |
|    | Phyllis Avenue, Peacehaven                            | LS15 025<br>LS15 027 |                |               | 1              |
|    | Priory Street, Lewes                                  | LS15 027<br>LS15 001 | 1              |               |                |
|    | Roderick Avenue, Peacehaven                           | LS15 001<br>LS15 020 | 1              |               | +              |
|    | Roundhouse Crescent, Peacehaven                       | LS15 020<br>LS15 030 |                |               |                |
|    | Sherwood Road, Seaford                                | LS15 030             |                |               | +              |
|    | South Coast Road, Telscombe Cliffs                    | LS15 038             | 1              | 1             | 1              |
|    | South Street, Ditchling                               | LS15 015             | 1              |               | 1              |
|    | Southover Road, Lewes                                 | LS15 006             | 1              |               |                |
|    | St Peters Avenue, Telscombe Cliffs                    | LS15 024             |                |               |                |
|    | Station Road, Newhaven                                | LS15 033             |                |               |                |
|    | Steyne Road, Seaford                                  | LS15 040             | LS15 042       |               |                |
|    | Steyning Avenue, Peacehaven                           | LS15 029             |                |               |                |
|    | Sutton Avenue, Peacehaven                             | LS15 026             |                |               |                |
|    | Sutton Avenue, Seaford                                | LS15 011             | LS15 039       |               |                |
|    | Telscombe Cliffs Way, Telscombe Cliffs                | LS15 022             |                |               |                |
| 54 | Vale Road, Seaford                                    | LS15 036             | LS15 037       |               |                |
|    | Valley Road, Newhaven                                 | LS15 018             |                |               |                |
|    | Walmer Road, Seaford                                  | LS15 035             |                |               |                |
|    | Western Road, Newhaven                                | LS15 032             |                |               |                |
|    | Whiteley Close, Seaford                               | LS15 039             |                |               |                |
| 59 | Windover Crescent, Lewes                              | LS15 005             |                |               |                |