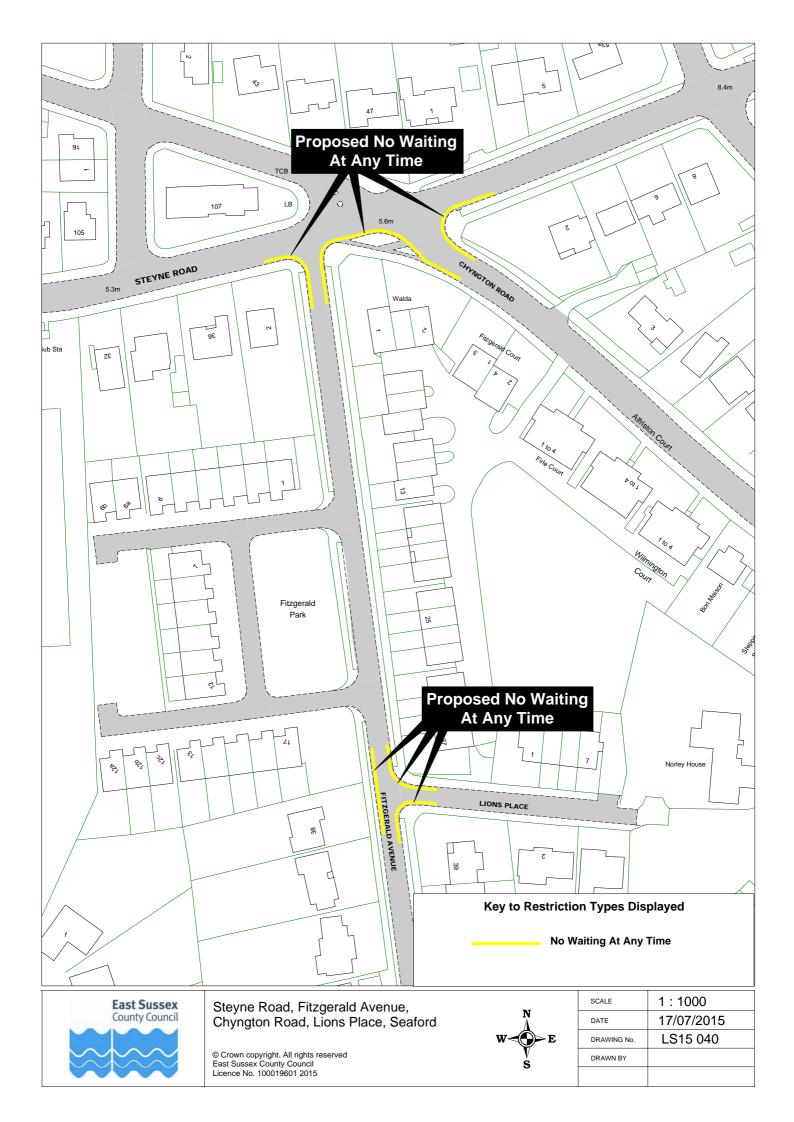

|    | Road Name                                             | Drawing Nur          | nber (click on | the number to | go to the map) |
|----|-------------------------------------------------------|----------------------|----------------|---------------|----------------|
| 1  | Acacia Road, Newhaven                                 | LS15 010             |                |               | 1              |
|    | Alfriston Road, Seaford                               | LS15 036             |                |               |                |
|    | Ambleside Avenue, Telscombe Cliffs                    | LS15 024             |                |               |                |
|    | Arundel Road West, Telscombe Cliffs                   | LS15 024             |                |               |                |
|    | Arundel Road, Peacehaven                              | LS15 029             | LS15 031       |               |                |
|    | Balcombe Road, Peacehaven                             | LS15 027             |                |               |                |
|    | Central Avenue, Telscombe Cliffs                      | LS15 012             | LS15 023       | LS15 024      | LS15 025       |
|    | Chatham Place, Seaford                                | LS15 041             |                |               |                |
|    | Chyngton Road, Seaford                                | LS15 040             |                |               |                |
|    | Cradle Hill Road, Seaford                             | LS15 036             |                |               |                |
| 11 | Crowborough Road, Saltdean                            | LS15 021             |                |               |                |
|    | Denton Road, Newhaven                                 | LS15 010             |                |               |                |
| 13 | Dorothy Road, Peacehaven                              | LS15 029             |                |               |                |
| 14 | East Albany Road, Seaford                             | LS15 043             |                |               |                |
| 15 | Esplanade, Seaford                                    | LS15 009             |                |               |                |
| 16 | Fitzgerald Road, Seaford                              | LS15 040             |                |               |                |
| 17 | Gladys Avenue, Peacehaven                             | LS15 031             |                |               |                |
|    | Grange Road, Lewes                                    | LS15 002             |                |               |                |
| 19 | Greenwich Way, Peacehaven                             | LS15 028             |                |               |                |
|    | Harbour View Road, Newhaven                           | LS15 034             |                |               |                |
| 21 | Haven Way, Newhaven                                   | LS15 034             |                |               |                |
|    | High Street, Barcombe                                 | LS15 016             |                |               |                |
|    | High Street, Lewes                                    | LS15 007             | LS15 008       |               |                |
|    | Hillside Avenue, Seaford                              | LS15 035             |                |               |                |
|    | Hoddern Avenue, Peacehaven                            | LS15 017             |                |               |                |
|    | Hythe Crescent, Seaford                               | LS15 035             |                |               |                |
|    | Keymer Avenue, Peacehaven                             | LS15 030             |                |               |                |
|    | Lexden Road, Seaford                                  | LS15 014             | LS15 037       |               |                |
|    | Lions Place, Seaford                                  | LS15 040             |                |               |                |
|    | Mason Road, Seaford                                   | LS15 038             |                |               |                |
|    | Meridian Way, Peacehaven                              | LS15 028             | 1.045.005      | -             | 1              |
|    | Milberg Road, Seaford                                 | LS15 013             | LS15 035       | 1             | 1              |
|    | Montacute Road, Lewes                                 | LS15 004             |                |               | 1              |
|    | Mount Road, Newhaven                                  | LS15 033             |                |               |                |
|    | Norman Road, Newhaven North Way, Lewes                | LS15 019<br>LS15 005 | <u> </u>       | +             | +              |
|    |                                                       | LS15 005<br>LS15 021 | <u> </u>       | +             | +              |
|    | Nutley Avenue, Saltdean Park Avenue, Telscombe Cliffs | LS15 021<br>LS15 025 |                | 1             | +              |
|    | Phyllis Avenue, Peacehaven                            | LS15 025<br>LS15 027 |                |               | 1              |
|    | Priory Street, Lewes                                  | LS15 027<br>LS15 001 | 1              |               |                |
|    | Roderick Avenue, Peacehaven                           | LS15 001<br>LS15 020 | 1              |               | +              |
|    | Roundhouse Crescent, Peacehaven                       | LS15 020<br>LS15 030 |                |               |                |
|    | Sherwood Road, Seaford                                | LS15 030             |                |               | +              |
|    | South Coast Road, Telscombe Cliffs                    | LS15 038             | 1              | 1             | 1              |
|    | South Street, Ditchling                               | LS15 015             | 1              |               | 1              |
|    | Southover Road, Lewes                                 | LS15 006             | 1              |               |                |
|    | St Peters Avenue, Telscombe Cliffs                    | LS15 024             |                |               |                |
|    | Station Road, Newhaven                                | LS15 033             |                |               |                |
|    | Steyne Road, Seaford                                  | LS15 040             | LS15 042       |               |                |
|    | Steyning Avenue, Peacehaven                           | LS15 029             |                |               |                |
|    | Sutton Avenue, Peacehaven                             | LS15 026             |                |               |                |
|    | Sutton Avenue, Seaford                                | LS15 011             | LS15 039       |               |                |
|    | Telscombe Cliffs Way, Telscombe Cliffs                | LS15 022             |                |               |                |
| 54 | Vale Road, Seaford                                    | LS15 036             | LS15 037       |               |                |
|    | Valley Road, Newhaven                                 | LS15 018             |                |               |                |
|    | Walmer Road, Seaford                                  | LS15 035             |                |               |                |
|    | Western Road, Newhaven                                | LS15 032             |                |               |                |
|    | Whiteley Close, Seaford                               | LS15 039             |                |               |                |
| 59 | Windover Crescent, Lewes                              | LS15 005             |                |               |                |