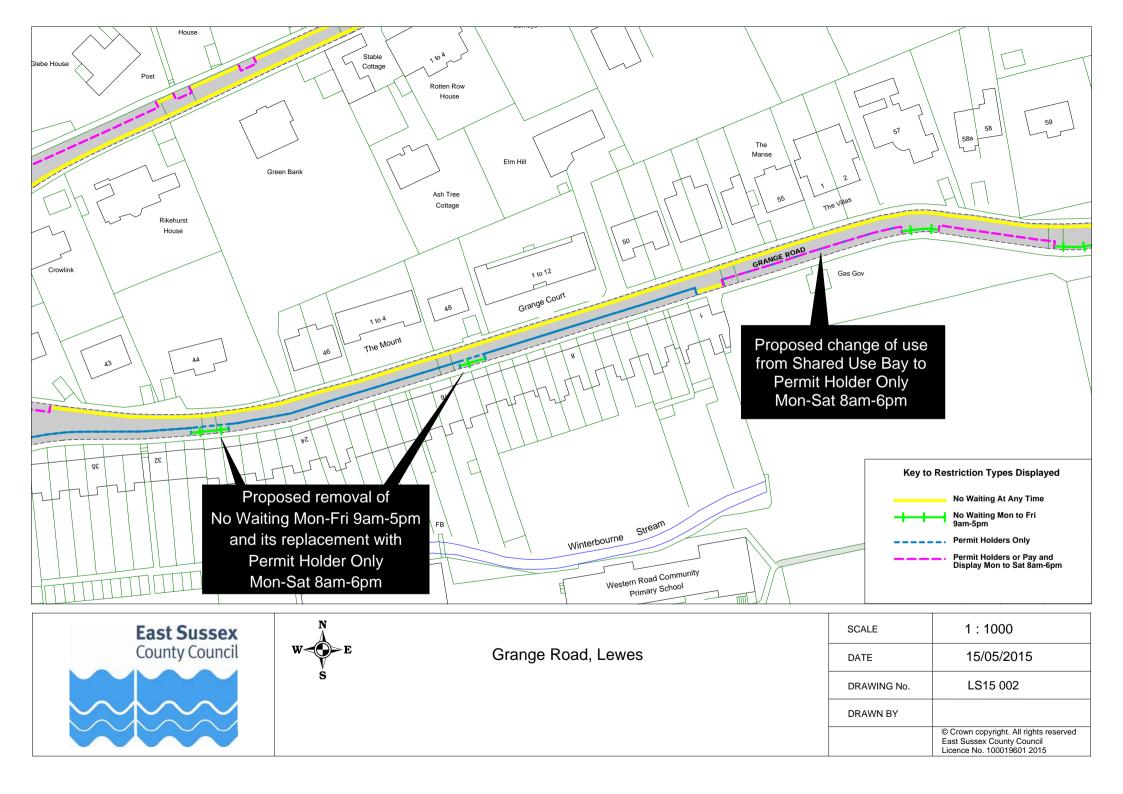

|    | Road Name                                             | Drawing Nur          | nber (click on | the number to | go to the map) |
|----|-------------------------------------------------------|----------------------|----------------|---------------|----------------|
| 1  | Acacia Road, Newhaven                                 | LS15 010             |                |               | 1              |
|    | Alfriston Road, Seaford                               | LS15 036             |                |               |                |
|    | Ambleside Avenue, Telscombe Cliffs                    | LS15 024             |                |               |                |
|    | Arundel Road West, Telscombe Cliffs                   | LS15 024             |                |               |                |
|    | Arundel Road, Peacehaven                              | LS15 029             | LS15 031       |               |                |
|    | Balcombe Road, Peacehaven                             | LS15 027             |                |               |                |
|    | Central Avenue, Telscombe Cliffs                      | LS15 012             | LS15 023       | LS15 024      | LS15 025       |
|    | Chatham Place, Seaford                                | LS15 041             |                |               |                |
|    | Chyngton Road, Seaford                                | LS15 040             |                |               |                |
|    | Cradle Hill Road, Seaford                             | LS15 036             |                |               |                |
| 11 | Crowborough Road, Saltdean                            | LS15 021             |                |               |                |
|    | Denton Road, Newhaven                                 | LS15 010             |                |               |                |
| 13 | Dorothy Road, Peacehaven                              | LS15 029             |                |               |                |
| 14 | East Albany Road, Seaford                             | LS15 043             |                |               |                |
| 15 | Esplanade, Seaford                                    | LS15 009             |                |               |                |
| 16 | Fitzgerald Road, Seaford                              | LS15 040             |                |               |                |
| 17 | Gladys Avenue, Peacehaven                             | LS15 031             |                |               |                |
|    | Grange Road, Lewes                                    | LS15 002             |                |               |                |
| 19 | Greenwich Way, Peacehaven                             | LS15 028             |                |               |                |
|    | Harbour View Road, Newhaven                           | LS15 034             |                |               |                |
| 21 | Haven Way, Newhaven                                   | LS15 034             |                |               |                |
|    | High Street, Barcombe                                 | LS15 016             |                |               |                |
|    | High Street, Lewes                                    | LS15 007             | LS15 008       |               |                |
|    | Hillside Avenue, Seaford                              | LS15 035             |                |               |                |
|    | Hoddern Avenue, Peacehaven                            | LS15 017             |                |               |                |
|    | Hythe Crescent, Seaford                               | LS15 035             |                |               |                |
|    | Keymer Avenue, Peacehaven                             | LS15 030             |                |               |                |
|    | Lexden Road, Seaford                                  | LS15 014             | LS15 037       |               |                |
|    | Lions Place, Seaford                                  | LS15 040             |                |               |                |
|    | Mason Road, Seaford                                   | LS15 038             |                |               |                |
|    | Meridian Way, Peacehaven                              | LS15 028             | 1.045.005      | -             | 1              |
|    | Milberg Road, Seaford                                 | LS15 013             | LS15 035       | 1             | 1              |
|    | Montacute Road, Lewes                                 | LS15 004             |                |               | 1              |
|    | Mount Road, Newhaven                                  | LS15 033             |                |               |                |
|    | Norman Road, Newhaven North Way, Lewes                | LS15 019<br>LS15 005 | <u> </u>       | +             | +              |
|    |                                                       | LS15 005<br>LS15 021 | <u> </u>       | +             | +              |
|    | Nutley Avenue, Saltdean Park Avenue, Telscombe Cliffs | LS15 021<br>LS15 025 |                | 1             | +              |
|    | Phyllis Avenue, Peacehaven                            | LS15 025<br>LS15 027 |                |               | 1              |
|    | Priory Street, Lewes                                  | LS15 027<br>LS15 001 | 1              |               |                |
|    | Roderick Avenue, Peacehaven                           | LS15 001<br>LS15 020 | 1              |               | +              |
|    | Roundhouse Crescent, Peacehaven                       | LS15 020<br>LS15 030 |                |               |                |
|    | Sherwood Road, Seaford                                | LS15 030             |                |               | +              |
|    | South Coast Road, Telscombe Cliffs                    | LS15 038             | 1              | 1             | 1              |
|    | South Street, Ditchling                               | LS15 015             | 1              |               | 1              |
|    | Southover Road, Lewes                                 | LS15 006             | 1              |               |                |
|    | St Peters Avenue, Telscombe Cliffs                    | LS15 024             |                |               |                |
|    | Station Road, Newhaven                                | LS15 033             |                |               |                |
|    | Steyne Road, Seaford                                  | LS15 040             | LS15 042       |               |                |
|    | Steyning Avenue, Peacehaven                           | LS15 029             |                |               |                |
|    | Sutton Avenue, Peacehaven                             | LS15 026             |                |               |                |
|    | Sutton Avenue, Seaford                                | LS15 011             | LS15 039       |               |                |
|    | Telscombe Cliffs Way, Telscombe Cliffs                | LS15 022             |                |               |                |
| 54 | Vale Road, Seaford                                    | LS15 036             | LS15 037       |               |                |
|    | Valley Road, Newhaven                                 | LS15 018             |                |               |                |
|    | Walmer Road, Seaford                                  | LS15 035             |                |               |                |
|    | Western Road, Newhaven                                | LS15 032             |                |               |                |
|    | Whiteley Close, Seaford                               | LS15 039             |                |               |                |
| 59 | Windover Crescent, Lewes                              | LS15 005             |                |               |                |