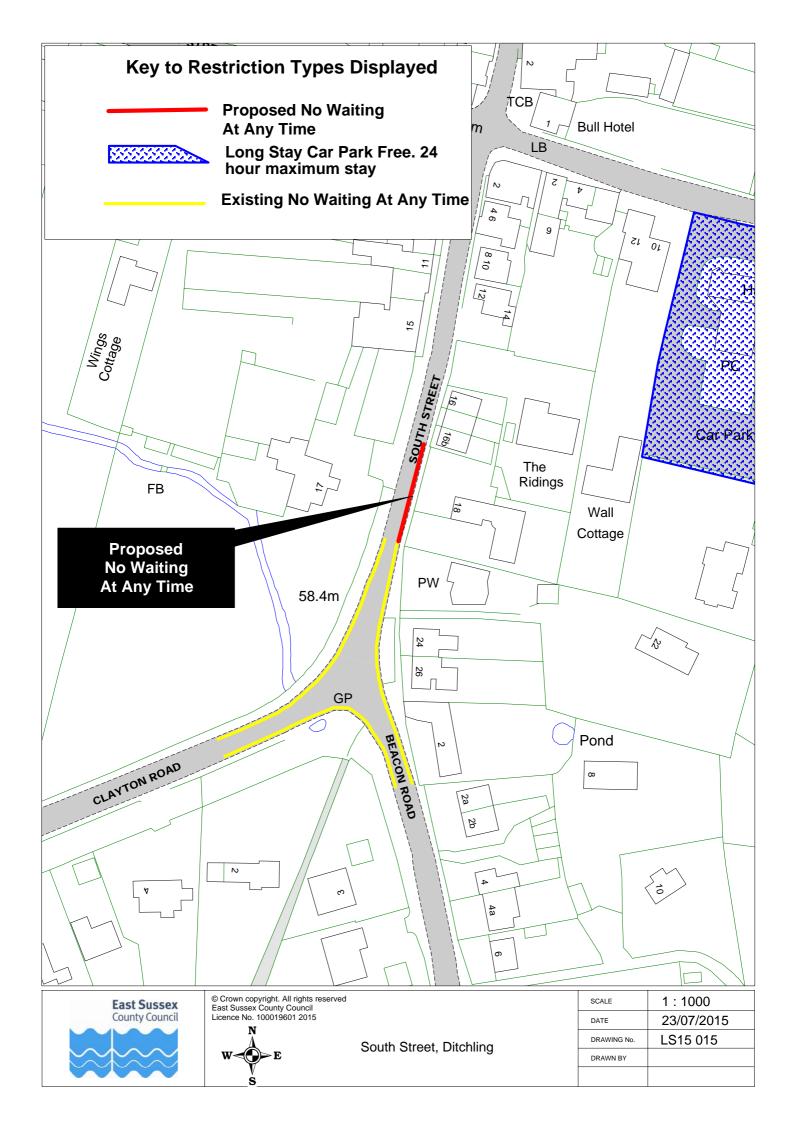

|    | Road Name                                             | Drawing Nur          | nber (click on | the number to | go to the map) |
|----|-------------------------------------------------------|----------------------|----------------|---------------|----------------|
| 1  | Acacia Road, Newhaven                                 | LS15 010             |                |               | 1              |
|    | Alfriston Road, Seaford                               | LS15 036             |                |               |                |
|    | Ambleside Avenue, Telscombe Cliffs                    | LS15 024             |                |               |                |
|    | Arundel Road West, Telscombe Cliffs                   | LS15 024             |                |               |                |
|    | Arundel Road, Peacehaven                              | LS15 029             | LS15 031       |               |                |
|    | Balcombe Road, Peacehaven                             | LS15 027             |                |               |                |
|    | Central Avenue, Telscombe Cliffs                      | LS15 012             | LS15 023       | LS15 024      | LS15 025       |
|    | Chatham Place, Seaford                                | LS15 041             |                |               |                |
|    | Chyngton Road, Seaford                                | LS15 040             |                |               |                |
|    | Cradle Hill Road, Seaford                             | LS15 036             |                |               |                |
| 11 | Crowborough Road, Saltdean                            | LS15 021             |                |               |                |
|    | Denton Road, Newhaven                                 | LS15 010             |                |               |                |
| 13 | Dorothy Road, Peacehaven                              | LS15 029             |                |               |                |
| 14 | East Albany Road, Seaford                             | LS15 043             |                |               |                |
| 15 | Esplanade, Seaford                                    | LS15 009             |                |               |                |
| 16 | Fitzgerald Road, Seaford                              | LS15 040             |                |               |                |
| 17 | Gladys Avenue, Peacehaven                             | LS15 031             |                |               |                |
|    | Grange Road, Lewes                                    | LS15 002             |                |               |                |
| 19 | Greenwich Way, Peacehaven                             | LS15 028             |                |               |                |
|    | Harbour View Road, Newhaven                           | LS15 034             |                |               |                |
| 21 | Haven Way, Newhaven                                   | LS15 034             |                |               |                |
|    | High Street, Barcombe                                 | LS15 016             |                |               |                |
|    | High Street, Lewes                                    | LS15 007             | LS15 008       |               |                |
|    | Hillside Avenue, Seaford                              | LS15 035             |                |               |                |
|    | Hoddern Avenue, Peacehaven                            | LS15 017             |                |               |                |
|    | Hythe Crescent, Seaford                               | LS15 035             |                |               |                |
|    | Keymer Avenue, Peacehaven                             | LS15 030             |                |               |                |
|    | Lexden Road, Seaford                                  | LS15 014             | LS15 037       |               |                |
|    | Lions Place, Seaford                                  | LS15 040             |                |               |                |
|    | Mason Road, Seaford                                   | LS15 038             |                |               |                |
|    | Meridian Way, Peacehaven                              | LS15 028             | 1.045.005      | -             | 1              |
|    | Milberg Road, Seaford                                 | LS15 013             | LS15 035       | 1             | 1              |
|    | Montacute Road, Lewes                                 | LS15 004             |                |               | 1              |
|    | Mount Road, Newhaven                                  | LS15 033             |                |               |                |
|    | Norman Road, Newhaven North Way, Lewes                | LS15 019<br>LS15 005 | <u> </u>       | +             | +              |
|    |                                                       | LS15 005<br>LS15 021 | <u> </u>       | +             | +              |
|    | Nutley Avenue, Saltdean Park Avenue, Telscombe Cliffs | LS15 021<br>LS15 025 |                | 1             | +              |
|    | Phyllis Avenue, Peacehaven                            | LS15 025<br>LS15 027 |                |               | 1              |
|    | Priory Street, Lewes                                  | LS15 027<br>LS15 001 | 1              |               |                |
|    | Roderick Avenue, Peacehaven                           | LS15 001<br>LS15 020 | 1              |               | +              |
|    | Roundhouse Crescent, Peacehaven                       | LS15 020<br>LS15 030 |                |               |                |
|    | Sherwood Road, Seaford                                | LS15 030             |                |               | +              |
|    | South Coast Road, Telscombe Cliffs                    | LS15 038             | 1              | 1             | 1              |
|    | South Street, Ditchling                               | LS15 015             | 1              |               | 1              |
|    | Southover Road, Lewes                                 | LS15 006             | 1              |               |                |
|    | St Peters Avenue, Telscombe Cliffs                    | LS15 024             |                |               |                |
|    | Station Road, Newhaven                                | LS15 033             |                |               |                |
|    | Steyne Road, Seaford                                  | LS15 040             | LS15 042       |               |                |
|    | Steyning Avenue, Peacehaven                           | LS15 029             |                |               |                |
|    | Sutton Avenue, Peacehaven                             | LS15 026             |                |               |                |
|    | Sutton Avenue, Seaford                                | LS15 011             | LS15 039       |               |                |
|    | Telscombe Cliffs Way, Telscombe Cliffs                | LS15 022             |                |               |                |
| 54 | Vale Road, Seaford                                    | LS15 036             | LS15 037       |               |                |
|    | Valley Road, Newhaven                                 | LS15 018             |                |               |                |
|    | Walmer Road, Seaford                                  | LS15 035             |                |               |                |
|    | Western Road, Newhaven                                | LS15 032             |                |               |                |
|    | Whiteley Close, Seaford                               | LS15 039             |                |               |                |
| 59 | Windover Crescent, Lewes                              | LS15 005             |                |               |                |