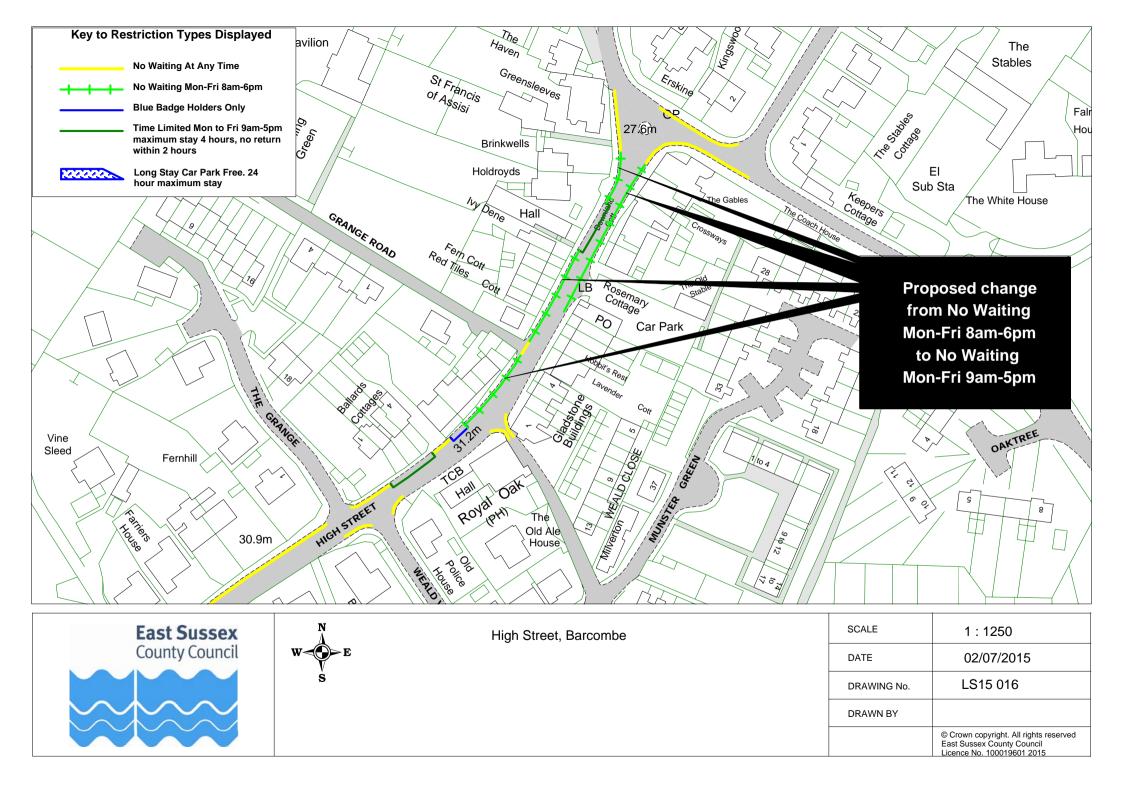

|    | Road Name                                             | Drawing Nur          | nber (click on | the number to | go to the map) |
|----|-------------------------------------------------------|----------------------|----------------|---------------|----------------|
| 1  | Acacia Road, Newhaven                                 | LS15 010             |                |               | 1              |
|    | Alfriston Road, Seaford                               | LS15 036             |                |               |                |
|    | Ambleside Avenue, Telscombe Cliffs                    | LS15 024             |                |               |                |
|    | Arundel Road West, Telscombe Cliffs                   | LS15 024             |                |               |                |
|    | Arundel Road, Peacehaven                              | LS15 029             | LS15 031       |               |                |
|    | Balcombe Road, Peacehaven                             | LS15 027             |                |               |                |
|    | Central Avenue, Telscombe Cliffs                      | LS15 012             | LS15 023       | LS15 024      | LS15 025       |
|    | Chatham Place, Seaford                                | LS15 041             |                |               |                |
|    | Chyngton Road, Seaford                                | LS15 040             |                |               |                |
|    | Cradle Hill Road, Seaford                             | LS15 036             |                |               |                |
| 11 | Crowborough Road, Saltdean                            | LS15 021             |                |               |                |
|    | Denton Road, Newhaven                                 | LS15 010             |                |               |                |
| 13 | Dorothy Road, Peacehaven                              | LS15 029             |                |               |                |
| 14 | East Albany Road, Seaford                             | LS15 043             |                |               |                |
| 15 | Esplanade, Seaford                                    | LS15 009             |                |               |                |
| 16 | Fitzgerald Road, Seaford                              | LS15 040             |                |               |                |
| 17 | Gladys Avenue, Peacehaven                             | LS15 031             |                |               |                |
|    | Grange Road, Lewes                                    | LS15 002             |                |               |                |
| 19 | Greenwich Way, Peacehaven                             | LS15 028             |                |               |                |
|    | Harbour View Road, Newhaven                           | LS15 034             |                |               |                |
| 21 | Haven Way, Newhaven                                   | LS15 034             |                |               |                |
|    | High Street, Barcombe                                 | LS15 016             |                |               |                |
|    | High Street, Lewes                                    | LS15 007             | LS15 008       |               |                |
|    | Hillside Avenue, Seaford                              | LS15 035             |                |               |                |
|    | Hoddern Avenue, Peacehaven                            | LS15 017             |                |               |                |
|    | Hythe Crescent, Seaford                               | LS15 035             |                |               |                |
|    | Keymer Avenue, Peacehaven                             | LS15 030             |                |               |                |
|    | Lexden Road, Seaford                                  | LS15 014             | LS15 037       |               |                |
|    | Lions Place, Seaford                                  | LS15 040             |                |               |                |
|    | Mason Road, Seaford                                   | LS15 038             |                |               |                |
|    | Meridian Way, Peacehaven                              | LS15 028             | 1.045.005      | -             | 1              |
|    | Milberg Road, Seaford                                 | LS15 013             | LS15 035       | 1             | 1              |
|    | Montacute Road, Lewes                                 | LS15 004             |                |               | 1              |
|    | Mount Road, Newhaven                                  | LS15 033             |                |               |                |
|    | Norman Road, Newhaven North Way, Lewes                | LS15 019<br>LS15 005 | <u> </u>       | +             | +              |
|    |                                                       | LS15 005<br>LS15 021 | <u> </u>       | +             | +              |
|    | Nutley Avenue, Saltdean Park Avenue, Telscombe Cliffs | LS15 021<br>LS15 025 |                | 1             | +              |
|    | Phyllis Avenue, Peacehaven                            | LS15 025<br>LS15 027 |                |               | 1              |
|    | Priory Street, Lewes                                  | LS15 027<br>LS15 001 | 1              |               |                |
|    | Roderick Avenue, Peacehaven                           | LS15 001<br>LS15 020 | 1              |               | +              |
|    | Roundhouse Crescent, Peacehaven                       | LS15 020<br>LS15 030 |                |               |                |
|    | Sherwood Road, Seaford                                | LS15 030             |                |               | +              |
|    | South Coast Road, Telscombe Cliffs                    | LS15 038             | 1              | 1             | 1              |
|    | South Street, Ditchling                               | LS15 015             | 1              |               | 1              |
|    | Southover Road, Lewes                                 | LS15 006             | 1              |               |                |
|    | St Peters Avenue, Telscombe Cliffs                    | LS15 024             |                |               |                |
|    | Station Road, Newhaven                                | LS15 033             |                |               |                |
|    | Steyne Road, Seaford                                  | LS15 040             | LS15 042       |               |                |
|    | Steyning Avenue, Peacehaven                           | LS15 029             |                |               |                |
|    | Sutton Avenue, Peacehaven                             | LS15 026             |                |               |                |
|    | Sutton Avenue, Seaford                                | LS15 011             | LS15 039       |               |                |
|    | Telscombe Cliffs Way, Telscombe Cliffs                | LS15 022             |                |               |                |
| 54 | Vale Road, Seaford                                    | LS15 036             | LS15 037       |               |                |
|    | Valley Road, Newhaven                                 | LS15 018             |                |               |                |
|    | Walmer Road, Seaford                                  | LS15 035             |                |               |                |
|    | Western Road, Newhaven                                | LS15 032             |                |               |                |
|    | Whiteley Close, Seaford                               | LS15 039             |                |               |                |
| 59 | Windover Crescent, Lewes                              | LS15 005             |                |               |                |