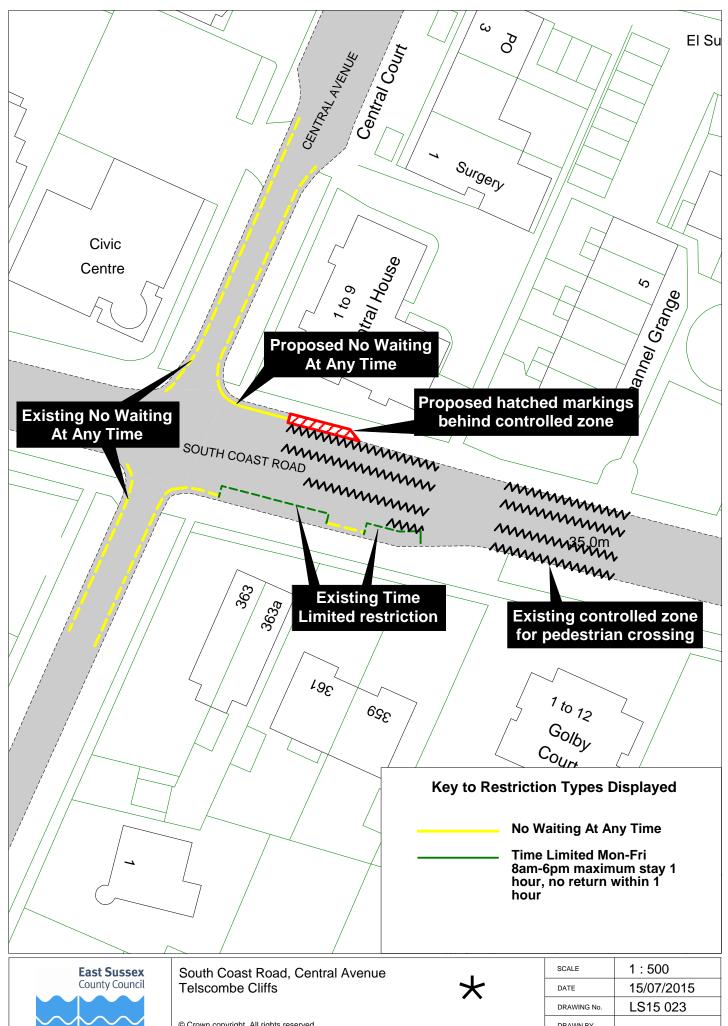

|    | Road Name                                             | Drawing Nur          | nber (click on | the number to | go to the map) |
|----|-------------------------------------------------------|----------------------|----------------|---------------|----------------|
| 1  | Acacia Road, Newhaven                                 | LS15 010             |                |               | 1              |
|    | Alfriston Road, Seaford                               | LS15 036             |                |               |                |
|    | Ambleside Avenue, Telscombe Cliffs                    | LS15 024             |                |               |                |
|    | Arundel Road West, Telscombe Cliffs                   | LS15 024             |                |               |                |
|    | Arundel Road, Peacehaven                              | LS15 029             | LS15 031       |               |                |
|    | Balcombe Road, Peacehaven                             | LS15 027             |                |               |                |
|    | Central Avenue, Telscombe Cliffs                      | LS15 012             | LS15 023       | LS15 024      | LS15 025       |
|    | Chatham Place, Seaford                                | LS15 041             |                |               |                |
|    | Chyngton Road, Seaford                                | LS15 040             |                |               |                |
|    | Cradle Hill Road, Seaford                             | LS15 036             |                |               |                |
| 11 | Crowborough Road, Saltdean                            | LS15 021             |                |               |                |
|    | Denton Road, Newhaven                                 | LS15 010             |                |               |                |
| 13 | Dorothy Road, Peacehaven                              | LS15 029             |                |               |                |
| 14 | East Albany Road, Seaford                             | LS15 043             |                |               |                |
| 15 | Esplanade, Seaford                                    | LS15 009             |                |               |                |
| 16 | Fitzgerald Road, Seaford                              | LS15 040             |                |               |                |
| 17 | Gladys Avenue, Peacehaven                             | LS15 031             |                |               |                |
|    | Grange Road, Lewes                                    | LS15 002             |                |               |                |
| 19 | Greenwich Way, Peacehaven                             | LS15 028             |                |               |                |
|    | Harbour View Road, Newhaven                           | LS15 034             |                |               |                |
| 21 | Haven Way, Newhaven                                   | LS15 034             |                |               |                |
|    | High Street, Barcombe                                 | LS15 016             |                |               |                |
|    | High Street, Lewes                                    | LS15 007             | LS15 008       |               |                |
|    | Hillside Avenue, Seaford                              | LS15 035             |                |               |                |
|    | Hoddern Avenue, Peacehaven                            | LS15 017             |                |               |                |
|    | Hythe Crescent, Seaford                               | LS15 035             |                |               |                |
|    | Keymer Avenue, Peacehaven                             | LS15 030             |                |               |                |
|    | Lexden Road, Seaford                                  | LS15 014             | LS15 037       |               |                |
|    | Lions Place, Seaford                                  | LS15 040             |                |               |                |
|    | Mason Road, Seaford                                   | LS15 038             |                |               |                |
|    | Meridian Way, Peacehaven                              | LS15 028             | 1.045.005      | -             | 1              |
|    | Milberg Road, Seaford                                 | LS15 013             | LS15 035       | 1             | 1              |
|    | Montacute Road, Lewes                                 | LS15 004             |                |               | 1              |
|    | Mount Road, Newhaven                                  | LS15 033             |                |               |                |
|    | Norman Road, Newhaven North Way, Lewes                | LS15 019<br>LS15 005 | <u> </u>       | +             | +              |
|    |                                                       | LS15 005<br>LS15 021 | <u> </u>       | +             | +              |
|    | Nutley Avenue, Saltdean Park Avenue, Telscombe Cliffs | LS15 021<br>LS15 025 |                | 1             | +              |
|    | Phyllis Avenue, Peacehaven                            | LS15 025<br>LS15 027 |                |               | 1              |
|    | Priory Street, Lewes                                  | LS15 027<br>LS15 001 | 1              |               |                |
|    | Roderick Avenue, Peacehaven                           | LS15 001<br>LS15 020 | 1              |               | +              |
|    | Roundhouse Crescent, Peacehaven                       | LS15 020<br>LS15 030 |                |               |                |
|    | Sherwood Road, Seaford                                | LS15 030             |                |               | +              |
|    | South Coast Road, Telscombe Cliffs                    | LS15 038             | 1              | 1             | 1              |
|    | South Street, Ditchling                               | LS15 015             | 1              |               | 1              |
|    | Southover Road, Lewes                                 | LS15 006             | 1              |               |                |
|    | St Peters Avenue, Telscombe Cliffs                    | LS15 024             |                |               |                |
|    | Station Road, Newhaven                                | LS15 033             |                |               |                |
|    | Steyne Road, Seaford                                  | LS15 040             | LS15 042       |               |                |
|    | Steyning Avenue, Peacehaven                           | LS15 029             |                |               |                |
|    | Sutton Avenue, Peacehaven                             | LS15 026             |                |               |                |
|    | Sutton Avenue, Seaford                                | LS15 011             | LS15 039       |               |                |
|    | Telscombe Cliffs Way, Telscombe Cliffs                | LS15 022             |                |               |                |
| 54 | Vale Road, Seaford                                    | LS15 036             | LS15 037       |               |                |
|    | Valley Road, Newhaven                                 | LS15 018             |                |               |                |
|    | Walmer Road, Seaford                                  | LS15 035             |                |               |                |
|    | Western Road, Newhaven                                | LS15 032             |                |               |                |
|    | Whiteley Close, Seaford                               | LS15 039             |                |               |                |
| 59 | Windover Crescent, Lewes                              | LS15 005             |                |               |                |

| SCALE       | 1:500      |
|-------------|------------|
| DATE        | 15/07/2015 |
| DRAWING No. | LS15 023   |
| DRAWN BY    |            |
|             |            |

© Crown copyright. All rights reserved East Sussex County Council Licence No. 100019601 2015