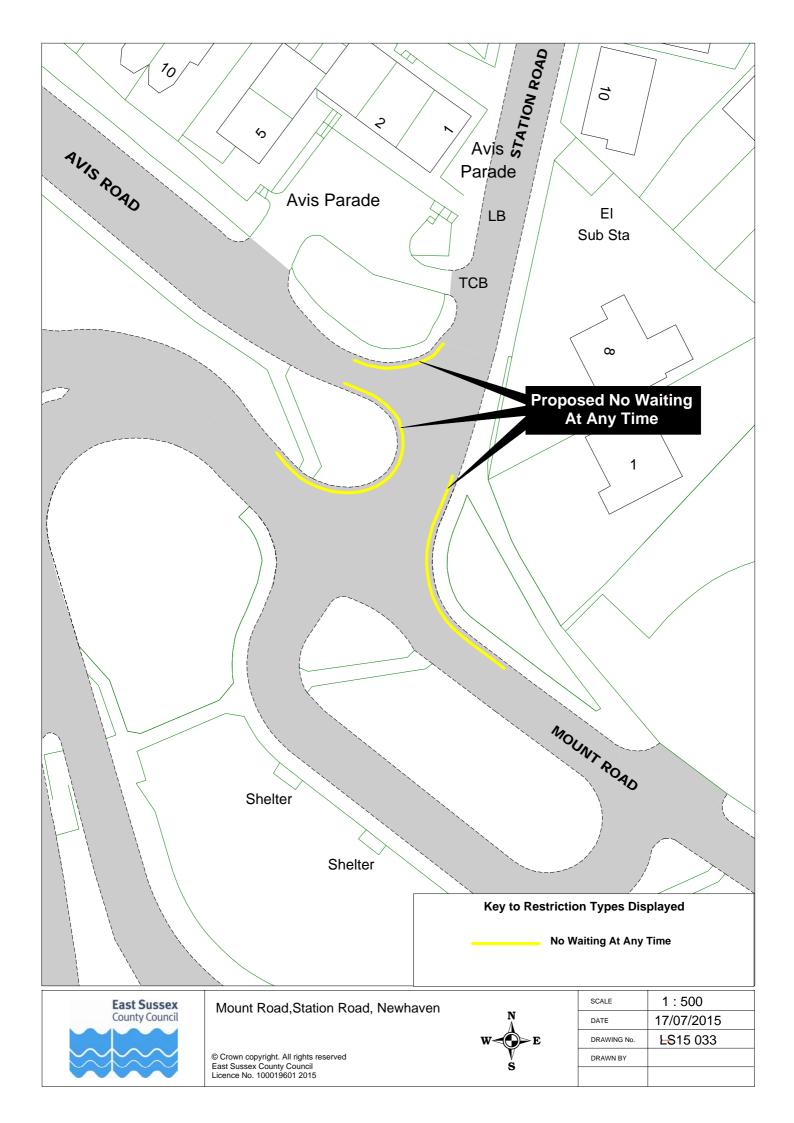

|    | Road Name                                             | Drawing Nur          | nber (click on | the number to | go to the map) |
|----|-------------------------------------------------------|----------------------|----------------|---------------|----------------|
| 1  | Acacia Road, Newhaven                                 | LS15 010             |                |               | 1              |
|    | Alfriston Road, Seaford                               | LS15 036             |                |               |                |
|    | Ambleside Avenue, Telscombe Cliffs                    | LS15 024             |                |               |                |
|    | Arundel Road West, Telscombe Cliffs                   | LS15 024             |                |               |                |
|    | Arundel Road, Peacehaven                              | LS15 029             | LS15 031       |               |                |
|    | Balcombe Road, Peacehaven                             | LS15 027             |                |               |                |
|    | Central Avenue, Telscombe Cliffs                      | LS15 012             | LS15 023       | LS15 024      | LS15 025       |
|    | Chatham Place, Seaford                                | LS15 041             |                |               |                |
|    | Chyngton Road, Seaford                                | LS15 040             |                |               |                |
|    | Cradle Hill Road, Seaford                             | LS15 036             |                |               |                |
| 11 | Crowborough Road, Saltdean                            | LS15 021             |                |               |                |
|    | Denton Road, Newhaven                                 | LS15 010             |                |               |                |
| 13 | Dorothy Road, Peacehaven                              | LS15 029             |                |               |                |
| 14 | East Albany Road, Seaford                             | LS15 043             |                |               |                |
| 15 | Esplanade, Seaford                                    | LS15 009             |                |               |                |
| 16 | Fitzgerald Road, Seaford                              | LS15 040             |                |               |                |
| 17 | Gladys Avenue, Peacehaven                             | LS15 031             |                |               |                |
|    | Grange Road, Lewes                                    | LS15 002             |                |               |                |
| 19 | Greenwich Way, Peacehaven                             | LS15 028             |                |               |                |
|    | Harbour View Road, Newhaven                           | LS15 034             |                |               |                |
| 21 | Haven Way, Newhaven                                   | LS15 034             |                |               |                |
|    | High Street, Barcombe                                 | LS15 016             |                |               |                |
|    | High Street, Lewes                                    | LS15 007             | LS15 008       |               |                |
|    | Hillside Avenue, Seaford                              | LS15 035             |                |               |                |
|    | Hoddern Avenue, Peacehaven                            | LS15 017             |                |               |                |
|    | Hythe Crescent, Seaford                               | LS15 035             |                |               |                |
|    | Keymer Avenue, Peacehaven                             | LS15 030             |                |               |                |
|    | Lexden Road, Seaford                                  | LS15 014             | LS15 037       |               |                |
|    | Lions Place, Seaford                                  | LS15 040             |                |               |                |
|    | Mason Road, Seaford                                   | LS15 038             |                |               |                |
|    | Meridian Way, Peacehaven                              | LS15 028             | 1.045.005      | -             | 1              |
|    | Milberg Road, Seaford                                 | LS15 013             | LS15 035       | 1             | 1              |
|    | Montacute Road, Lewes                                 | LS15 004             |                |               | 1              |
|    | Mount Road, Newhaven                                  | LS15 033             |                |               |                |
|    | Norman Road, Newhaven North Way, Lewes                | LS15 019<br>LS15 005 | <u> </u>       | +             | +              |
|    |                                                       | LS15 005<br>LS15 021 | <u> </u>       | +             | +              |
|    | Nutley Avenue, Saltdean Park Avenue, Telscombe Cliffs | LS15 021<br>LS15 025 |                | 1             | +              |
|    | Phyllis Avenue, Peacehaven                            | LS15 025<br>LS15 027 |                |               | 1              |
|    | Priory Street, Lewes                                  | LS15 027<br>LS15 001 | 1              |               |                |
|    | Roderick Avenue, Peacehaven                           | LS15 001<br>LS15 020 | 1              |               | +              |
|    | Roundhouse Crescent, Peacehaven                       | LS15 020<br>LS15 030 |                |               |                |
|    | Sherwood Road, Seaford                                | LS15 030             |                |               | +              |
|    | South Coast Road, Telscombe Cliffs                    | LS15 038             | 1              | 1             | 1              |
|    | South Street, Ditchling                               | LS15 015             | 1              |               | 1              |
|    | Southover Road, Lewes                                 | LS15 006             | 1              |               |                |
|    | St Peters Avenue, Telscombe Cliffs                    | LS15 024             |                |               |                |
|    | Station Road, Newhaven                                | LS15 033             |                |               |                |
|    | Steyne Road, Seaford                                  | LS15 040             | LS15 042       |               |                |
|    | Steyning Avenue, Peacehaven                           | LS15 029             |                |               |                |
|    | Sutton Avenue, Peacehaven                             | LS15 026             |                |               |                |
|    | Sutton Avenue, Seaford                                | LS15 011             | LS15 039       |               |                |
|    | Telscombe Cliffs Way, Telscombe Cliffs                | LS15 022             |                |               |                |
| 54 | Vale Road, Seaford                                    | LS15 036             | LS15 037       |               |                |
|    | Valley Road, Newhaven                                 | LS15 018             |                |               |                |
|    | Walmer Road, Seaford                                  | LS15 035             |                |               |                |
|    | Western Road, Newhaven                                | LS15 032             |                |               |                |
|    | Whiteley Close, Seaford                               | LS15 039             |                |               |                |
| 59 | Windover Crescent, Lewes                              | LS15 005             |                |               |                |