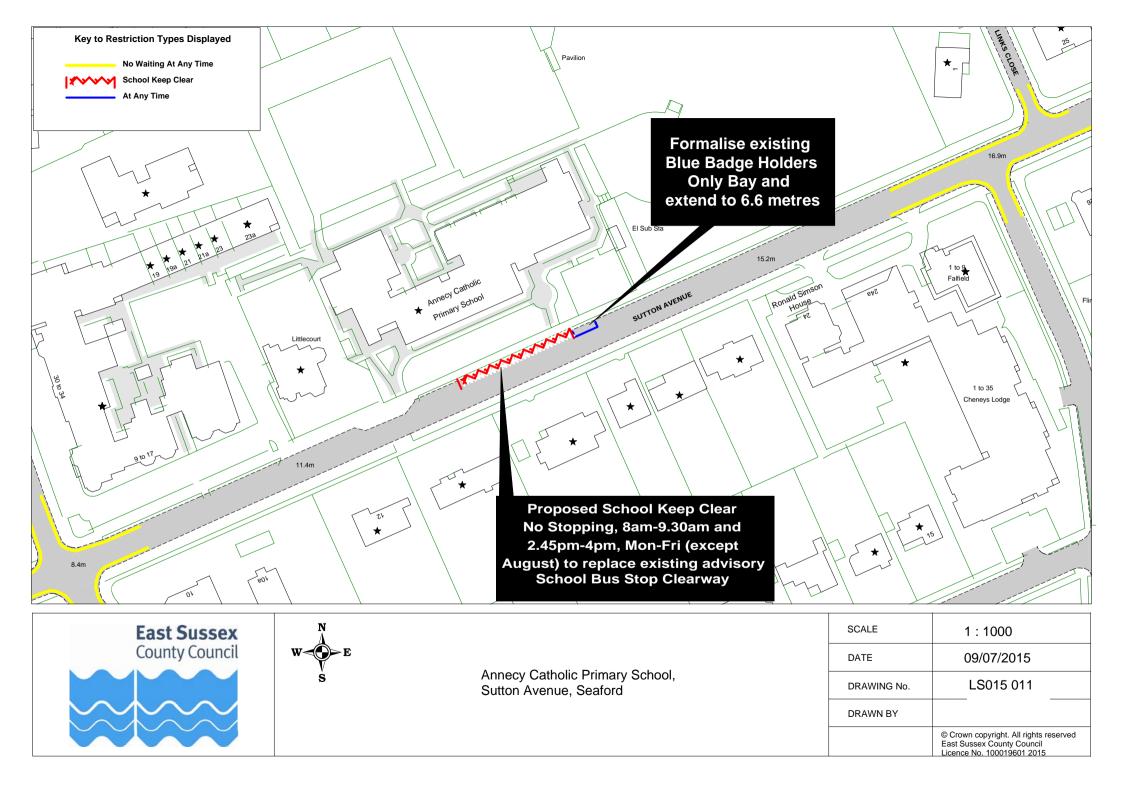

|    | Road Name                                             | Drawing Nur          | nber (click on | the number to | go to the map) |
|----|-------------------------------------------------------|----------------------|----------------|---------------|----------------|
| 1  | Acacia Road, Newhaven                                 | LS15 010             |                |               | 1              |
|    | Alfriston Road, Seaford                               | LS15 036             |                |               |                |
|    | Ambleside Avenue, Telscombe Cliffs                    | LS15 024             |                |               |                |
|    | Arundel Road West, Telscombe Cliffs                   | LS15 024             |                |               |                |
|    | Arundel Road, Peacehaven                              | LS15 029             | LS15 031       |               |                |
|    | Balcombe Road, Peacehaven                             | LS15 027             |                |               |                |
|    | Central Avenue, Telscombe Cliffs                      | LS15 012             | LS15 023       | LS15 024      | LS15 025       |
|    | Chatham Place, Seaford                                | LS15 041             |                |               |                |
|    | Chyngton Road, Seaford                                | LS15 040             |                |               |                |
|    | Cradle Hill Road, Seaford                             | LS15 036             |                |               |                |
| 11 | Crowborough Road, Saltdean                            | LS15 021             |                |               |                |
|    | Denton Road, Newhaven                                 | LS15 010             |                |               |                |
| 13 | Dorothy Road, Peacehaven                              | LS15 029             |                |               |                |
| 14 | East Albany Road, Seaford                             | LS15 043             |                |               |                |
| 15 | Esplanade, Seaford                                    | LS15 009             |                |               |                |
| 16 | Fitzgerald Road, Seaford                              | LS15 040             |                |               |                |
| 17 | Gladys Avenue, Peacehaven                             | LS15 031             |                |               |                |
|    | Grange Road, Lewes                                    | LS15 002             |                |               |                |
| 19 | Greenwich Way, Peacehaven                             | LS15 028             |                |               |                |
|    | Harbour View Road, Newhaven                           | LS15 034             |                |               |                |
| 21 | Haven Way, Newhaven                                   | LS15 034             |                |               |                |
|    | High Street, Barcombe                                 | LS15 016             |                |               |                |
|    | High Street, Lewes                                    | LS15 007             | LS15 008       |               |                |
|    | Hillside Avenue, Seaford                              | LS15 035             |                |               |                |
|    | Hoddern Avenue, Peacehaven                            | LS15 017             |                |               |                |
|    | Hythe Crescent, Seaford                               | LS15 035             |                |               |                |
|    | Keymer Avenue, Peacehaven                             | LS15 030             |                |               |                |
|    | Lexden Road, Seaford                                  | LS15 014             | LS15 037       |               |                |
|    | Lions Place, Seaford                                  | LS15 040             |                |               |                |
|    | Mason Road, Seaford                                   | LS15 038             |                |               |                |
|    | Meridian Way, Peacehaven                              | LS15 028             | 1.045.005      | -             | 1              |
|    | Milberg Road, Seaford                                 | LS15 013             | LS15 035       | 1             | 1              |
|    | Montacute Road, Lewes                                 | LS15 004             |                |               | 1              |
|    | Mount Road, Newhaven                                  | LS15 033             |                |               |                |
|    | Norman Road, Newhaven North Way, Lewes                | LS15 019<br>LS15 005 | <u> </u>       | +             | +              |
|    |                                                       | LS15 005<br>LS15 021 | <u> </u>       | +             | +              |
|    | Nutley Avenue, Saltdean Park Avenue, Telscombe Cliffs | LS15 021<br>LS15 025 |                | 1             | +              |
|    | Phyllis Avenue, Peacehaven                            | LS15 025<br>LS15 027 |                |               | 1              |
|    | Priory Street, Lewes                                  | LS15 027<br>LS15 001 | 1              |               |                |
|    | Roderick Avenue, Peacehaven                           | LS15 001<br>LS15 020 | 1              |               | +              |
|    | Roundhouse Crescent, Peacehaven                       | LS15 020<br>LS15 030 |                |               |                |
|    | Sherwood Road, Seaford                                | LS15 030             |                |               | +              |
|    | South Coast Road, Telscombe Cliffs                    | LS15 038             | 1              | 1             | 1              |
|    | South Street, Ditchling                               | LS15 015             | 1              |               | 1              |
|    | Southover Road, Lewes                                 | LS15 006             | 1              |               |                |
|    | St Peters Avenue, Telscombe Cliffs                    | LS15 024             |                |               |                |
|    | Station Road, Newhaven                                | LS15 033             |                |               |                |
|    | Steyne Road, Seaford                                  | LS15 040             | LS15 042       |               |                |
|    | Steyning Avenue, Peacehaven                           | LS15 029             |                |               |                |
|    | Sutton Avenue, Peacehaven                             | LS15 026             |                |               |                |
|    | Sutton Avenue, Seaford                                | LS15 011             | LS15 039       |               |                |
|    | Telscombe Cliffs Way, Telscombe Cliffs                | LS15 022             |                |               |                |
| 54 | Vale Road, Seaford                                    | LS15 036             | LS15 037       |               |                |
|    | Valley Road, Newhaven                                 | LS15 018             |                |               |                |
|    | Walmer Road, Seaford                                  | LS15 035             |                |               |                |
|    | Western Road, Newhaven                                | LS15 032             |                |               |                |
|    | Whiteley Close, Seaford                               | LS15 039             |                |               |                |
| 59 | Windover Crescent, Lewes                              | LS15 005             |                |               |                |