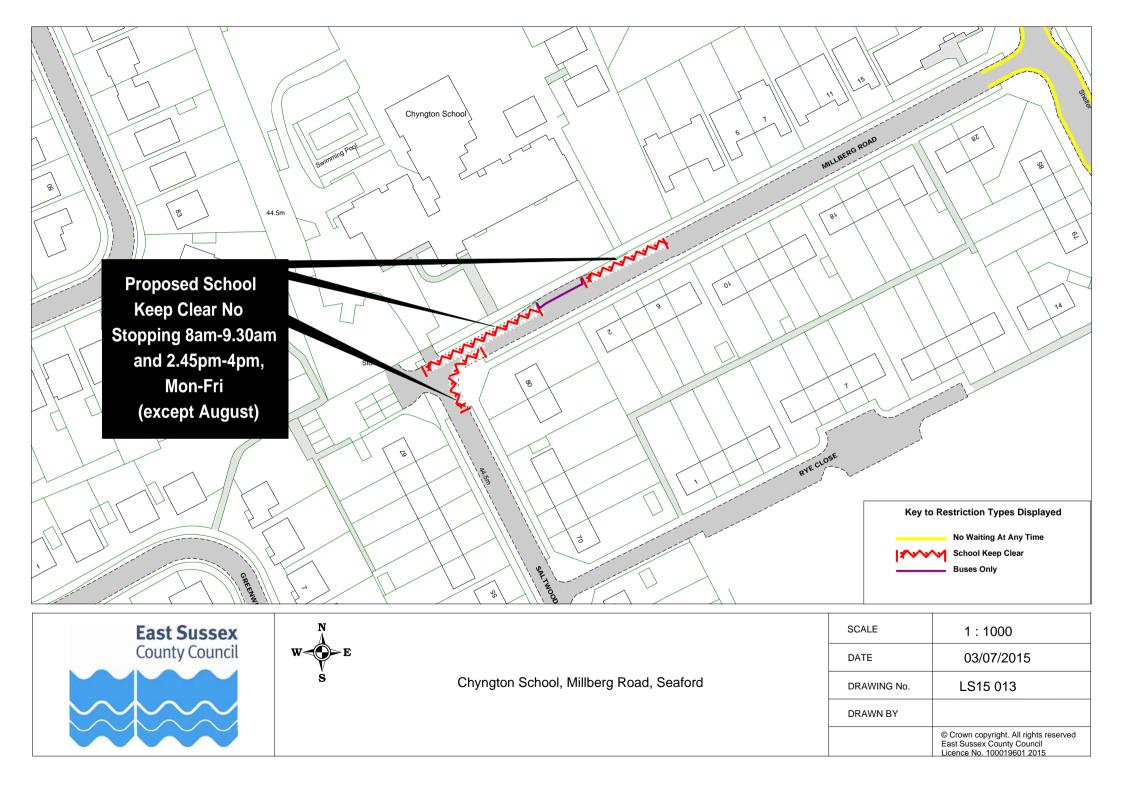

|    | Road Name                                             | Drawing Nur          | nber (click on | the number to | go to the map) |
|----|-------------------------------------------------------|----------------------|----------------|---------------|----------------|
| 1  | Acacia Road, Newhaven                                 | LS15 010             |                |               | 1              |
|    | Alfriston Road, Seaford                               | LS15 036             |                |               |                |
|    | Ambleside Avenue, Telscombe Cliffs                    | LS15 024             |                |               |                |
|    | Arundel Road West, Telscombe Cliffs                   | LS15 024             |                |               |                |
|    | Arundel Road, Peacehaven                              | LS15 029             | LS15 031       |               |                |
|    | Balcombe Road, Peacehaven                             | LS15 027             |                |               |                |
|    | Central Avenue, Telscombe Cliffs                      | LS15 012             | LS15 023       | LS15 024      | LS15 025       |
|    | Chatham Place, Seaford                                | LS15 041             |                |               |                |
|    | Chyngton Road, Seaford                                | LS15 040             |                |               |                |
|    | Cradle Hill Road, Seaford                             | LS15 036             |                |               |                |
| 11 | Crowborough Road, Saltdean                            | LS15 021             |                |               |                |
|    | Denton Road, Newhaven                                 | LS15 010             |                |               |                |
| 13 | Dorothy Road, Peacehaven                              | LS15 029             |                |               |                |
| 14 | East Albany Road, Seaford                             | LS15 043             |                |               |                |
| 15 | Esplanade, Seaford                                    | LS15 009             |                |               |                |
| 16 | Fitzgerald Road, Seaford                              | LS15 040             |                |               |                |
| 17 | Gladys Avenue, Peacehaven                             | LS15 031             |                |               |                |
|    | Grange Road, Lewes                                    | LS15 002             |                |               |                |
| 19 | Greenwich Way, Peacehaven                             | LS15 028             |                |               |                |
|    | Harbour View Road, Newhaven                           | LS15 034             |                |               |                |
| 21 | Haven Way, Newhaven                                   | LS15 034             |                |               |                |
|    | High Street, Barcombe                                 | LS15 016             |                |               |                |
|    | High Street, Lewes                                    | LS15 007             | LS15 008       |               |                |
|    | Hillside Avenue, Seaford                              | LS15 035             |                |               |                |
|    | Hoddern Avenue, Peacehaven                            | LS15 017             |                |               |                |
|    | Hythe Crescent, Seaford                               | LS15 035             |                |               |                |
|    | Keymer Avenue, Peacehaven                             | LS15 030             |                |               |                |
|    | Lexden Road, Seaford                                  | LS15 014             | LS15 037       |               |                |
|    | Lions Place, Seaford                                  | LS15 040             |                |               |                |
|    | Mason Road, Seaford                                   | LS15 038             |                |               |                |
|    | Meridian Way, Peacehaven                              | LS15 028             | 1.045.005      | -             | 1              |
|    | Milberg Road, Seaford                                 | LS15 013             | LS15 035       | 1             | 1              |
|    | Montacute Road, Lewes                                 | LS15 004             |                |               | 1              |
|    | Mount Road, Newhaven                                  | LS15 033             |                |               |                |
|    | Norman Road, Newhaven North Way, Lewes                | LS15 019<br>LS15 005 | <u> </u>       | +             | +              |
|    |                                                       | LS15 005<br>LS15 021 | <u> </u>       | +             | +              |
|    | Nutley Avenue, Saltdean Park Avenue, Telscombe Cliffs | LS15 021<br>LS15 025 |                | 1             | +              |
|    | Phyllis Avenue, Peacehaven                            | LS15 025<br>LS15 027 |                |               | 1              |
|    | Priory Street, Lewes                                  | LS15 027<br>LS15 001 | 1              |               |                |
|    | Roderick Avenue, Peacehaven                           | LS15 001<br>LS15 020 | 1              |               | +              |
|    | Roundhouse Crescent, Peacehaven                       | LS15 020<br>LS15 030 |                |               |                |
|    | Sherwood Road, Seaford                                | LS15 030             |                |               | +              |
|    | South Coast Road, Telscombe Cliffs                    | LS15 038             | 1              | 1             | 1              |
|    | South Street, Ditchling                               | LS15 015             | 1              |               | 1              |
|    | Southover Road, Lewes                                 | LS15 006             | 1              |               |                |
|    | St Peters Avenue, Telscombe Cliffs                    | LS15 024             |                |               |                |
|    | Station Road, Newhaven                                | LS15 033             |                |               |                |
|    | Steyne Road, Seaford                                  | LS15 040             | LS15 042       |               |                |
|    | Steyning Avenue, Peacehaven                           | LS15 029             |                |               |                |
|    | Sutton Avenue, Peacehaven                             | LS15 026             |                |               |                |
|    | Sutton Avenue, Seaford                                | LS15 011             | LS15 039       |               |                |
|    | Telscombe Cliffs Way, Telscombe Cliffs                | LS15 022             |                |               |                |
| 54 | Vale Road, Seaford                                    | LS15 036             | LS15 037       |               |                |
|    | Valley Road, Newhaven                                 | LS15 018             |                |               |                |
|    | Walmer Road, Seaford                                  | LS15 035             |                |               |                |
|    | Western Road, Newhaven                                | LS15 032             |                |               |                |
|    | Whiteley Close, Seaford                               | LS15 039             |                |               |                |
| 59 | Windover Crescent, Lewes                              | LS15 005             |                |               |                |