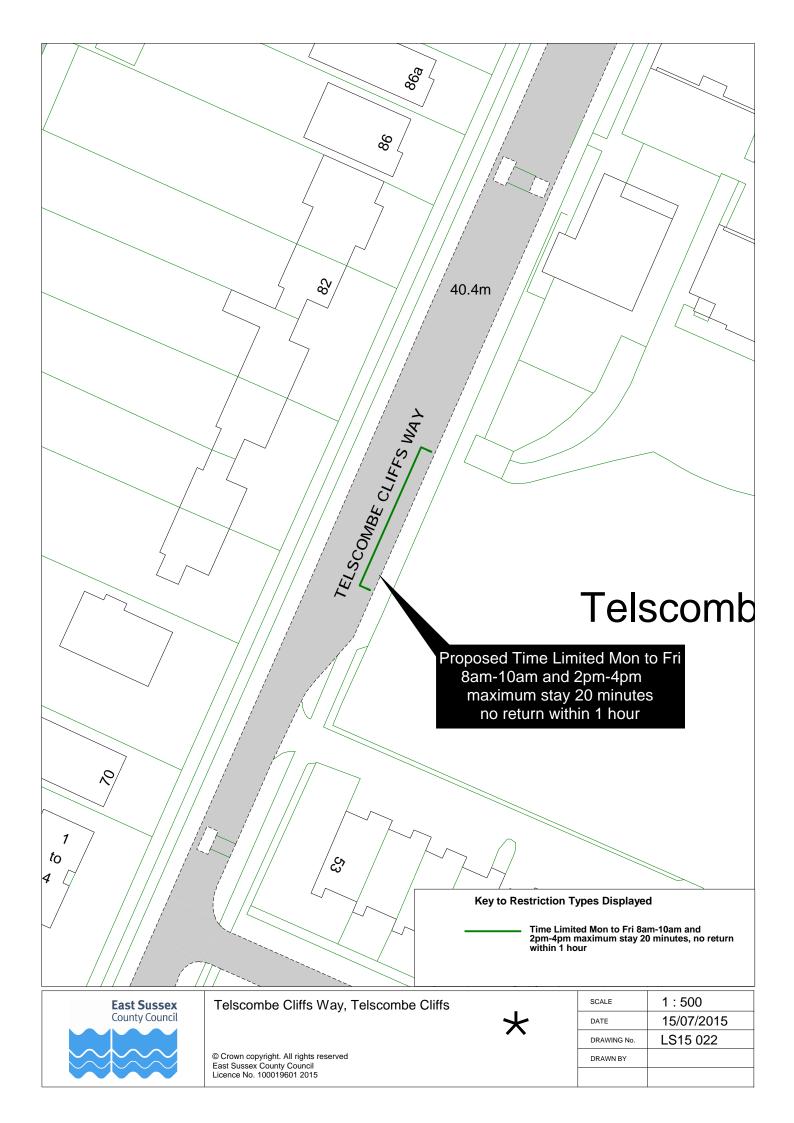

|    | Road Name                                             | Drawing Nur          | nber (click on | the number to | go to the map) |
|----|-------------------------------------------------------|----------------------|----------------|---------------|----------------|
| 1  | Acacia Road, Newhaven                                 | LS15 010             |                |               | 1              |
|    | Alfriston Road, Seaford                               | LS15 036             |                |               |                |
|    | Ambleside Avenue, Telscombe Cliffs                    | LS15 024             |                |               |                |
|    | Arundel Road West, Telscombe Cliffs                   | LS15 024             |                |               |                |
|    | Arundel Road, Peacehaven                              | LS15 029             | LS15 031       |               |                |
|    | Balcombe Road, Peacehaven                             | LS15 027             |                |               |                |
|    | Central Avenue, Telscombe Cliffs                      | LS15 012             | LS15 023       | LS15 024      | LS15 025       |
|    | Chatham Place, Seaford                                | LS15 041             |                |               |                |
|    | Chyngton Road, Seaford                                | LS15 040             |                |               |                |
|    | Cradle Hill Road, Seaford                             | LS15 036             |                |               |                |
| 11 | Crowborough Road, Saltdean                            | LS15 021             |                |               |                |
|    | Denton Road, Newhaven                                 | LS15 010             |                |               |                |
| 13 | Dorothy Road, Peacehaven                              | LS15 029             |                |               |                |
| 14 | East Albany Road, Seaford                             | LS15 043             |                |               |                |
| 15 | Esplanade, Seaford                                    | LS15 009             |                |               |                |
| 16 | Fitzgerald Road, Seaford                              | LS15 040             |                |               |                |
| 17 | Gladys Avenue, Peacehaven                             | LS15 031             |                |               |                |
|    | Grange Road, Lewes                                    | LS15 002             |                |               |                |
| 19 | Greenwich Way, Peacehaven                             | LS15 028             |                |               |                |
|    | Harbour View Road, Newhaven                           | LS15 034             |                |               |                |
| 21 | Haven Way, Newhaven                                   | LS15 034             |                |               |                |
|    | High Street, Barcombe                                 | LS15 016             |                |               |                |
|    | High Street, Lewes                                    | LS15 007             | LS15 008       |               |                |
|    | Hillside Avenue, Seaford                              | LS15 035             |                |               |                |
|    | Hoddern Avenue, Peacehaven                            | LS15 017             |                |               |                |
|    | Hythe Crescent, Seaford                               | LS15 035             |                |               |                |
|    | Keymer Avenue, Peacehaven                             | LS15 030             |                |               |                |
|    | Lexden Road, Seaford                                  | LS15 014             | LS15 037       |               |                |
|    | Lions Place, Seaford                                  | LS15 040             |                |               |                |
|    | Mason Road, Seaford                                   | LS15 038             |                |               |                |
|    | Meridian Way, Peacehaven                              | LS15 028             | 1.045.005      | -             | 1              |
|    | Milberg Road, Seaford                                 | LS15 013             | LS15 035       | 1             | 1              |
|    | Montacute Road, Lewes                                 | LS15 004             |                |               | 1              |
|    | Mount Road, Newhaven                                  | LS15 033             |                |               |                |
|    | Norman Road, Newhaven North Way, Lewes                | LS15 019<br>LS15 005 | <u> </u>       | +             | +              |
|    |                                                       | LS15 005<br>LS15 021 | <u> </u>       | +             | +              |
|    | Nutley Avenue, Saltdean Park Avenue, Telscombe Cliffs | LS15 021<br>LS15 025 |                | 1             | +              |
|    | Phyllis Avenue, Peacehaven                            | LS15 025<br>LS15 027 |                |               | 1              |
|    | Priory Street, Lewes                                  | LS15 027<br>LS15 001 | 1              |               |                |
|    | Roderick Avenue, Peacehaven                           | LS15 001<br>LS15 020 | 1              |               | +              |
|    | Roundhouse Crescent, Peacehaven                       | LS15 020<br>LS15 030 |                |               |                |
|    | Sherwood Road, Seaford                                | LS15 030             |                |               | +              |
|    | South Coast Road, Telscombe Cliffs                    | LS15 038             | 1              | 1             | 1              |
|    | South Street, Ditchling                               | LS15 015             | 1              |               | 1              |
|    | Southover Road, Lewes                                 | LS15 006             | 1              |               |                |
|    | St Peters Avenue, Telscombe Cliffs                    | LS15 024             |                |               |                |
|    | Station Road, Newhaven                                | LS15 033             |                |               |                |
|    | Steyne Road, Seaford                                  | LS15 040             | LS15 042       |               |                |
|    | Steyning Avenue, Peacehaven                           | LS15 029             |                |               |                |
|    | Sutton Avenue, Peacehaven                             | LS15 026             |                |               |                |
|    | Sutton Avenue, Seaford                                | LS15 011             | LS15 039       |               |                |
|    | Telscombe Cliffs Way, Telscombe Cliffs                | LS15 022             |                |               |                |
| 54 | Vale Road, Seaford                                    | LS15 036             | LS15 037       |               |                |
|    | Valley Road, Newhaven                                 | LS15 018             |                |               |                |
|    | Walmer Road, Seaford                                  | LS15 035             |                |               |                |
|    | Western Road, Newhaven                                | LS15 032             |                |               |                |
|    | Whiteley Close, Seaford                               | LS15 039             |                |               |                |
| 59 | Windover Crescent, Lewes                              | LS15 005             |                |               |                |