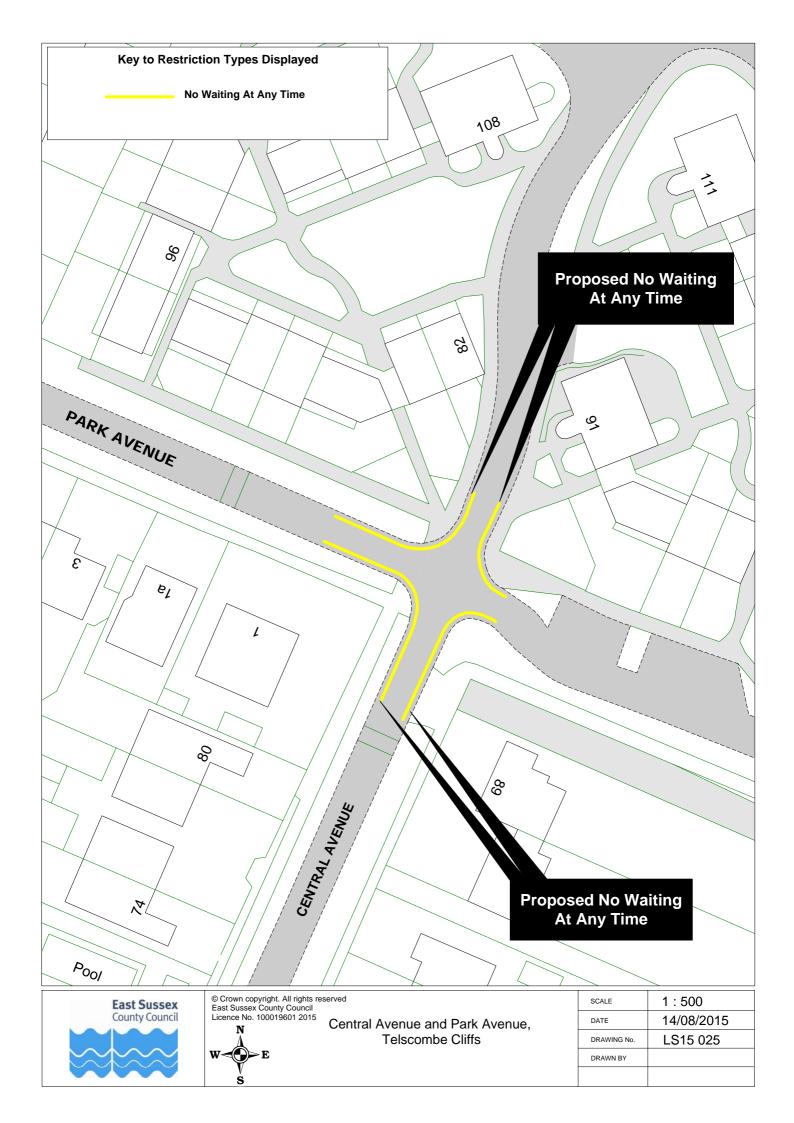

|    | Road Name                                             | Drawing Nur          | nber (click on | the number to | go to the map) |
|----|-------------------------------------------------------|----------------------|----------------|---------------|----------------|
| 1  | Acacia Road, Newhaven                                 | LS15 010             |                |               | 1              |
|    | Alfriston Road, Seaford                               | LS15 036             |                |               |                |
|    | Ambleside Avenue, Telscombe Cliffs                    | LS15 024             |                |               |                |
|    | Arundel Road West, Telscombe Cliffs                   | LS15 024             |                |               |                |
|    | Arundel Road, Peacehaven                              | LS15 029             | LS15 031       |               |                |
|    | Balcombe Road, Peacehaven                             | LS15 027             |                |               |                |
|    | Central Avenue, Telscombe Cliffs                      | LS15 012             | LS15 023       | LS15 024      | LS15 025       |
|    | Chatham Place, Seaford                                | LS15 041             |                |               |                |
|    | Chyngton Road, Seaford                                | LS15 040             |                |               |                |
|    | Cradle Hill Road, Seaford                             | LS15 036             |                |               |                |
| 11 | Crowborough Road, Saltdean                            | LS15 021             |                |               |                |
|    | Denton Road, Newhaven                                 | LS15 010             |                |               |                |
| 13 | Dorothy Road, Peacehaven                              | LS15 029             |                |               |                |
| 14 | East Albany Road, Seaford                             | LS15 043             |                |               |                |
| 15 | Esplanade, Seaford                                    | LS15 009             |                |               |                |
| 16 | Fitzgerald Road, Seaford                              | LS15 040             |                |               |                |
| 17 | Gladys Avenue, Peacehaven                             | LS15 031             |                |               |                |
|    | Grange Road, Lewes                                    | LS15 002             |                |               |                |
| 19 | Greenwich Way, Peacehaven                             | LS15 028             |                |               |                |
|    | Harbour View Road, Newhaven                           | LS15 034             |                |               |                |
| 21 | Haven Way, Newhaven                                   | LS15 034             |                |               |                |
|    | High Street, Barcombe                                 | LS15 016             |                |               |                |
|    | High Street, Lewes                                    | LS15 007             | LS15 008       |               |                |
|    | Hillside Avenue, Seaford                              | LS15 035             |                |               |                |
|    | Hoddern Avenue, Peacehaven                            | LS15 017             |                |               |                |
|    | Hythe Crescent, Seaford                               | LS15 035             |                |               |                |
|    | Keymer Avenue, Peacehaven                             | LS15 030             |                |               |                |
|    | Lexden Road, Seaford                                  | LS15 014             | LS15 037       |               |                |
|    | Lions Place, Seaford                                  | LS15 040             |                |               |                |
|    | Mason Road, Seaford                                   | LS15 038             |                |               |                |
|    | Meridian Way, Peacehaven                              | LS15 028             | 1.045.005      | -             | 1              |
|    | Milberg Road, Seaford                                 | LS15 013             | LS15 035       | 1             | 1              |
|    | Montacute Road, Lewes                                 | LS15 004             |                |               | 1              |
|    | Mount Road, Newhaven                                  | LS15 033             |                |               |                |
|    | Norman Road, Newhaven North Way, Lewes                | LS15 019<br>LS15 005 | <u> </u>       | +             | +              |
|    |                                                       | LS15 005<br>LS15 021 | <u> </u>       | +             | +              |
|    | Nutley Avenue, Saltdean Park Avenue, Telscombe Cliffs | LS15 021<br>LS15 025 |                | 1             | +              |
|    | Phyllis Avenue, Peacehaven                            | LS15 025<br>LS15 027 |                |               | 1              |
|    | Priory Street, Lewes                                  | LS15 027<br>LS15 001 | 1              |               |                |
|    | Roderick Avenue, Peacehaven                           | LS15 001<br>LS15 020 | 1              |               | +              |
|    | Roundhouse Crescent, Peacehaven                       | LS15 020<br>LS15 030 |                |               |                |
|    | Sherwood Road, Seaford                                | LS15 030             |                |               | +              |
|    | South Coast Road, Telscombe Cliffs                    | LS15 038             | 1              | 1             | 1              |
|    | South Street, Ditchling                               | LS15 015             | 1              |               | 1              |
|    | Southover Road, Lewes                                 | LS15 006             | 1              |               |                |
|    | St Peters Avenue, Telscombe Cliffs                    | LS15 024             |                |               |                |
|    | Station Road, Newhaven                                | LS15 033             |                |               |                |
|    | Steyne Road, Seaford                                  | LS15 040             | LS15 042       |               |                |
|    | Steyning Avenue, Peacehaven                           | LS15 029             |                |               |                |
|    | Sutton Avenue, Peacehaven                             | LS15 026             |                |               |                |
|    | Sutton Avenue, Seaford                                | LS15 011             | LS15 039       |               |                |
|    | Telscombe Cliffs Way, Telscombe Cliffs                | LS15 022             |                |               |                |
| 54 | Vale Road, Seaford                                    | LS15 036             | LS15 037       |               |                |
|    | Valley Road, Newhaven                                 | LS15 018             |                |               |                |
|    | Walmer Road, Seaford                                  | LS15 035             |                |               |                |
|    | Western Road, Newhaven                                | LS15 032             |                |               |                |
|    | Whiteley Close, Seaford                               | LS15 039             |                |               |                |
| 59 | Windover Crescent, Lewes                              | LS15 005             |                |               |                |