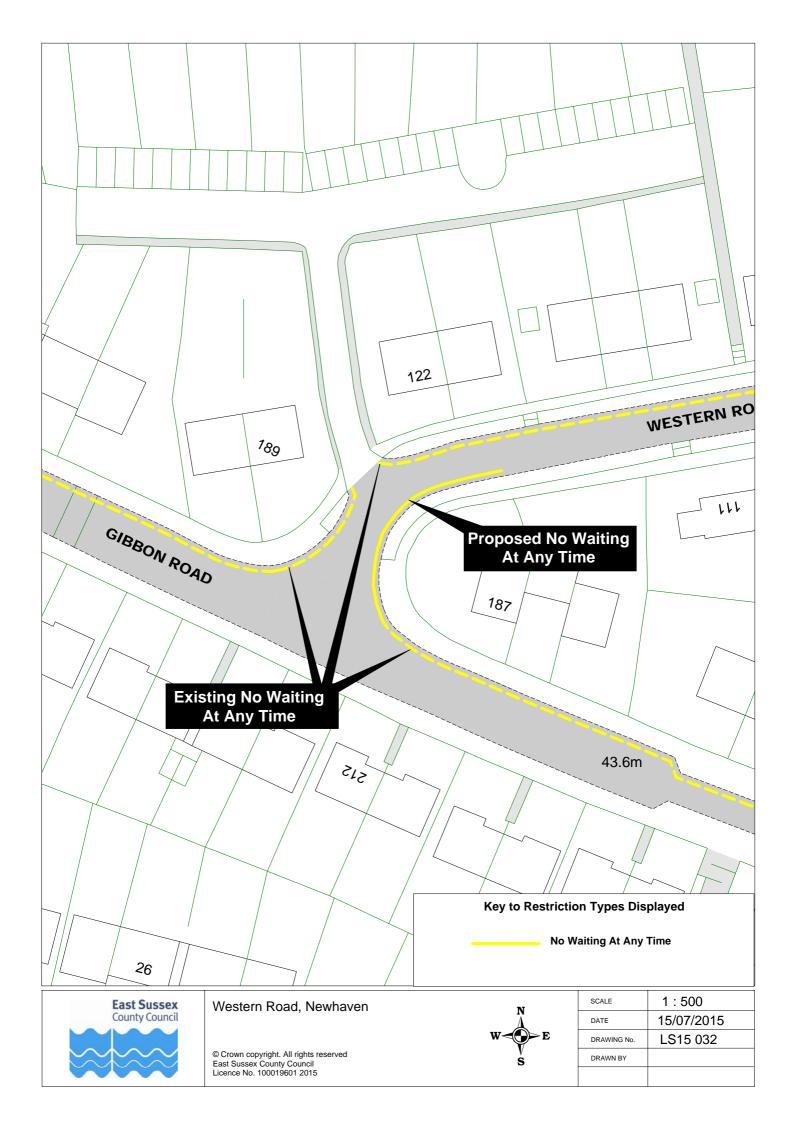

|    | Road Name                                             | Drawing Nur          | nber (click on | the number to | go to the map) |
|----|-------------------------------------------------------|----------------------|----------------|---------------|----------------|
| 1  | Acacia Road, Newhaven                                 | LS15 010             |                |               | 1              |
|    | Alfriston Road, Seaford                               | LS15 036             |                |               |                |
|    | Ambleside Avenue, Telscombe Cliffs                    | LS15 024             |                |               |                |
|    | Arundel Road West, Telscombe Cliffs                   | LS15 024             |                |               |                |
|    | Arundel Road, Peacehaven                              | LS15 029             | LS15 031       |               |                |
|    | Balcombe Road, Peacehaven                             | LS15 027             |                |               |                |
|    | Central Avenue, Telscombe Cliffs                      | LS15 012             | LS15 023       | LS15 024      | LS15 025       |
|    | Chatham Place, Seaford                                | LS15 041             |                |               |                |
|    | Chyngton Road, Seaford                                | LS15 040             |                |               |                |
|    | Cradle Hill Road, Seaford                             | LS15 036             |                |               |                |
| 11 | Crowborough Road, Saltdean                            | LS15 021             |                |               |                |
|    | Denton Road, Newhaven                                 | LS15 010             |                |               |                |
| 13 | Dorothy Road, Peacehaven                              | LS15 029             |                |               |                |
| 14 | East Albany Road, Seaford                             | LS15 043             |                |               |                |
| 15 | Esplanade, Seaford                                    | LS15 009             |                |               |                |
| 16 | Fitzgerald Road, Seaford                              | LS15 040             |                |               |                |
| 17 | Gladys Avenue, Peacehaven                             | LS15 031             |                |               |                |
|    | Grange Road, Lewes                                    | LS15 002             |                |               |                |
| 19 | Greenwich Way, Peacehaven                             | LS15 028             |                |               |                |
|    | Harbour View Road, Newhaven                           | LS15 034             |                |               |                |
| 21 | Haven Way, Newhaven                                   | LS15 034             |                |               |                |
|    | High Street, Barcombe                                 | LS15 016             |                |               |                |
|    | High Street, Lewes                                    | LS15 007             | LS15 008       |               |                |
|    | Hillside Avenue, Seaford                              | LS15 035             |                |               |                |
|    | Hoddern Avenue, Peacehaven                            | LS15 017             |                |               |                |
|    | Hythe Crescent, Seaford                               | LS15 035             |                |               |                |
|    | Keymer Avenue, Peacehaven                             | LS15 030             |                |               |                |
|    | Lexden Road, Seaford                                  | LS15 014             | LS15 037       |               |                |
|    | Lions Place, Seaford                                  | LS15 040             |                |               |                |
|    | Mason Road, Seaford                                   | LS15 038             |                |               |                |
|    | Meridian Way, Peacehaven                              | LS15 028             | 1.045.005      | -             | 1              |
|    | Milberg Road, Seaford                                 | LS15 013             | LS15 035       | 1             | 1              |
|    | Montacute Road, Lewes                                 | LS15 004             |                |               | 1              |
|    | Mount Road, Newhaven                                  | LS15 033             |                |               |                |
|    | Norman Road, Newhaven North Way, Lewes                | LS15 019<br>LS15 005 | <u> </u>       | +             | +              |
|    |                                                       | LS15 005<br>LS15 021 | <u> </u>       | +             | +              |
|    | Nutley Avenue, Saltdean Park Avenue, Telscombe Cliffs | LS15 021<br>LS15 025 |                | 1             | +              |
|    | Phyllis Avenue, Peacehaven                            | LS15 025<br>LS15 027 |                |               | 1              |
|    | Priory Street, Lewes                                  | LS15 027<br>LS15 001 | 1              |               |                |
|    | Roderick Avenue, Peacehaven                           | LS15 001<br>LS15 020 | 1              |               | +              |
|    | Roundhouse Crescent, Peacehaven                       | LS15 020<br>LS15 030 |                |               |                |
|    | Sherwood Road, Seaford                                | LS15 030             |                |               | +              |
|    | South Coast Road, Telscombe Cliffs                    | LS15 038             | 1              | 1             | 1              |
|    | South Street, Ditchling                               | LS15 015             | 1              |               | 1              |
|    | Southover Road, Lewes                                 | LS15 006             | 1              |               |                |
|    | St Peters Avenue, Telscombe Cliffs                    | LS15 024             |                |               |                |
|    | Station Road, Newhaven                                | LS15 033             |                |               |                |
|    | Steyne Road, Seaford                                  | LS15 040             | LS15 042       |               |                |
|    | Steyning Avenue, Peacehaven                           | LS15 029             |                |               |                |
|    | Sutton Avenue, Peacehaven                             | LS15 026             |                |               |                |
|    | Sutton Avenue, Seaford                                | LS15 011             | LS15 039       |               |                |
|    | Telscombe Cliffs Way, Telscombe Cliffs                | LS15 022             |                |               |                |
| 54 | Vale Road, Seaford                                    | LS15 036             | LS15 037       |               |                |
|    | Valley Road, Newhaven                                 | LS15 018             |                |               |                |
|    | Walmer Road, Seaford                                  | LS15 035             |                |               |                |
|    | Western Road, Newhaven                                | LS15 032             |                |               |                |
|    | Whiteley Close, Seaford                               | LS15 039             |                |               |                |
| 59 | Windover Crescent, Lewes                              | LS15 005             |                |               |                |