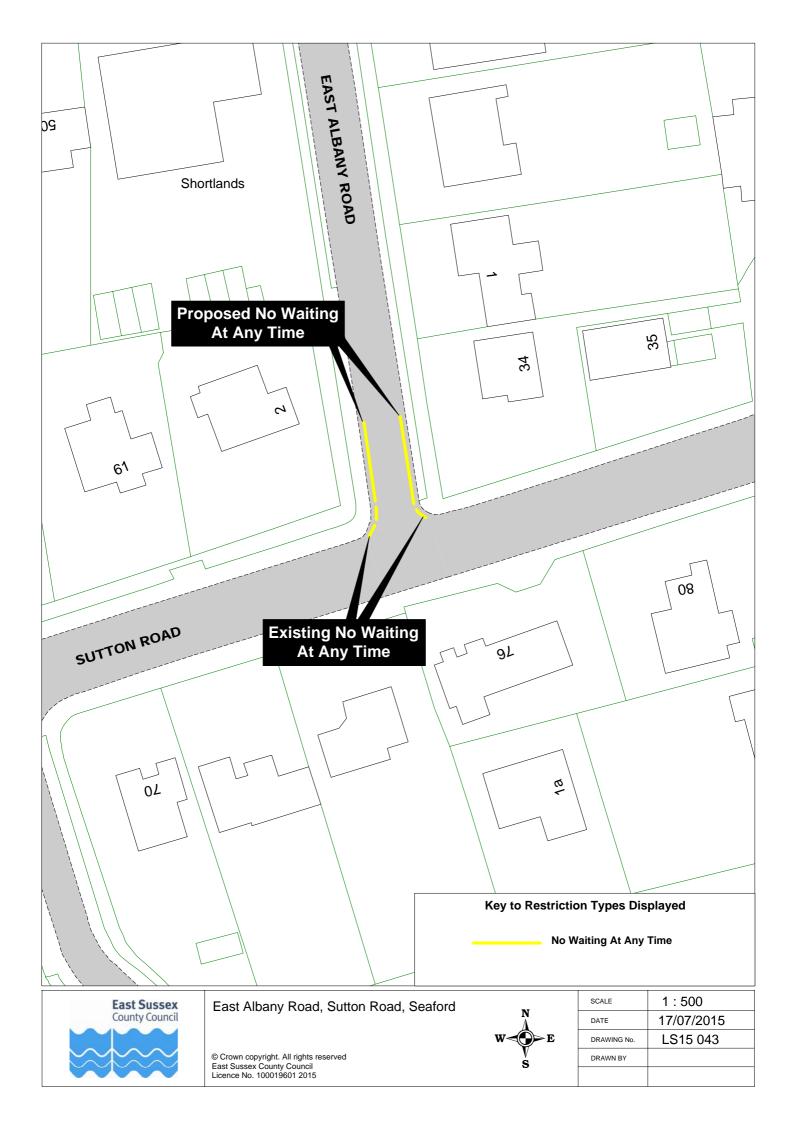

|    | Road Name                                             | Drawing Nur          | nber (click on | the number to | go to the map) |
|----|-------------------------------------------------------|----------------------|----------------|---------------|----------------|
| 1  | Acacia Road, Newhaven                                 | LS15 010             |                |               | 1              |
|    | Alfriston Road, Seaford                               | LS15 036             |                |               |                |
|    | Ambleside Avenue, Telscombe Cliffs                    | LS15 024             |                |               |                |
|    | Arundel Road West, Telscombe Cliffs                   | LS15 024             |                |               |                |
|    | Arundel Road, Peacehaven                              | LS15 029             | LS15 031       |               |                |
|    | Balcombe Road, Peacehaven                             | LS15 027             |                |               |                |
|    | Central Avenue, Telscombe Cliffs                      | LS15 012             | LS15 023       | LS15 024      | LS15 025       |
|    | Chatham Place, Seaford                                | LS15 041             |                |               |                |
|    | Chyngton Road, Seaford                                | LS15 040             |                |               |                |
|    | Cradle Hill Road, Seaford                             | LS15 036             |                |               |                |
| 11 | Crowborough Road, Saltdean                            | LS15 021             |                |               |                |
|    | Denton Road, Newhaven                                 | LS15 010             |                |               |                |
| 13 | Dorothy Road, Peacehaven                              | LS15 029             |                |               |                |
| 14 | East Albany Road, Seaford                             | LS15 043             |                |               |                |
| 15 | Esplanade, Seaford                                    | LS15 009             |                |               |                |
| 16 | Fitzgerald Road, Seaford                              | LS15 040             |                |               |                |
| 17 | Gladys Avenue, Peacehaven                             | LS15 031             |                |               |                |
|    | Grange Road, Lewes                                    | LS15 002             |                |               |                |
| 19 | Greenwich Way, Peacehaven                             | LS15 028             |                |               |                |
|    | Harbour View Road, Newhaven                           | LS15 034             |                |               |                |
| 21 | Haven Way, Newhaven                                   | LS15 034             |                |               |                |
|    | High Street, Barcombe                                 | LS15 016             |                |               |                |
|    | High Street, Lewes                                    | LS15 007             | LS15 008       |               |                |
|    | Hillside Avenue, Seaford                              | LS15 035             |                |               |                |
|    | Hoddern Avenue, Peacehaven                            | LS15 017             |                |               |                |
|    | Hythe Crescent, Seaford                               | LS15 035             |                |               |                |
|    | Keymer Avenue, Peacehaven                             | LS15 030             |                |               |                |
|    | Lexden Road, Seaford                                  | LS15 014             | LS15 037       |               |                |
|    | Lions Place, Seaford                                  | LS15 040             |                |               |                |
|    | Mason Road, Seaford                                   | LS15 038             |                |               |                |
|    | Meridian Way, Peacehaven                              | LS15 028             | 1.045.005      | -             | 1              |
|    | Milberg Road, Seaford                                 | LS15 013             | LS15 035       | 1             | 1              |
|    | Montacute Road, Lewes                                 | LS15 004             |                |               | 1              |
|    | Mount Road, Newhaven                                  | LS15 033             |                |               |                |
|    | Norman Road, Newhaven North Way, Lewes                | LS15 019<br>LS15 005 | <u> </u>       | +             | +              |
|    |                                                       | LS15 005<br>LS15 021 | <u> </u>       | +             | +              |
|    | Nutley Avenue, Saltdean Park Avenue, Telscombe Cliffs | LS15 021<br>LS15 025 |                | 1             | +              |
|    | Phyllis Avenue, Peacehaven                            | LS15 025<br>LS15 027 |                |               | 1              |
|    | Priory Street, Lewes                                  | LS15 027<br>LS15 001 | 1              |               |                |
|    | Roderick Avenue, Peacehaven                           | LS15 001<br>LS15 020 | 1              |               | +              |
|    | Roundhouse Crescent, Peacehaven                       | LS15 020<br>LS15 030 |                |               |                |
|    | Sherwood Road, Seaford                                | LS15 030             |                |               | +              |
|    | South Coast Road, Telscombe Cliffs                    | LS15 038             | 1              | 1             | 1              |
|    | South Street, Ditchling                               | LS15 015             | 1              |               | 1              |
|    | Southover Road, Lewes                                 | LS15 006             | 1              |               |                |
|    | St Peters Avenue, Telscombe Cliffs                    | LS15 024             |                |               |                |
|    | Station Road, Newhaven                                | LS15 033             |                |               |                |
|    | Steyne Road, Seaford                                  | LS15 040             | LS15 042       |               |                |
|    | Steyning Avenue, Peacehaven                           | LS15 029             |                |               |                |
|    | Sutton Avenue, Peacehaven                             | LS15 026             |                |               |                |
|    | Sutton Avenue, Seaford                                | LS15 011             | LS15 039       |               |                |
|    | Telscombe Cliffs Way, Telscombe Cliffs                | LS15 022             |                |               |                |
| 54 | Vale Road, Seaford                                    | LS15 036             | LS15 037       |               |                |
|    | Valley Road, Newhaven                                 | LS15 018             |                |               |                |
|    | Walmer Road, Seaford                                  | LS15 035             |                |               |                |
|    | Western Road, Newhaven                                | LS15 032             |                |               |                |
|    | Whiteley Close, Seaford                               | LS15 039             |                |               |                |
| 59 | Windover Crescent, Lewes                              | LS15 005             |                |               |                |