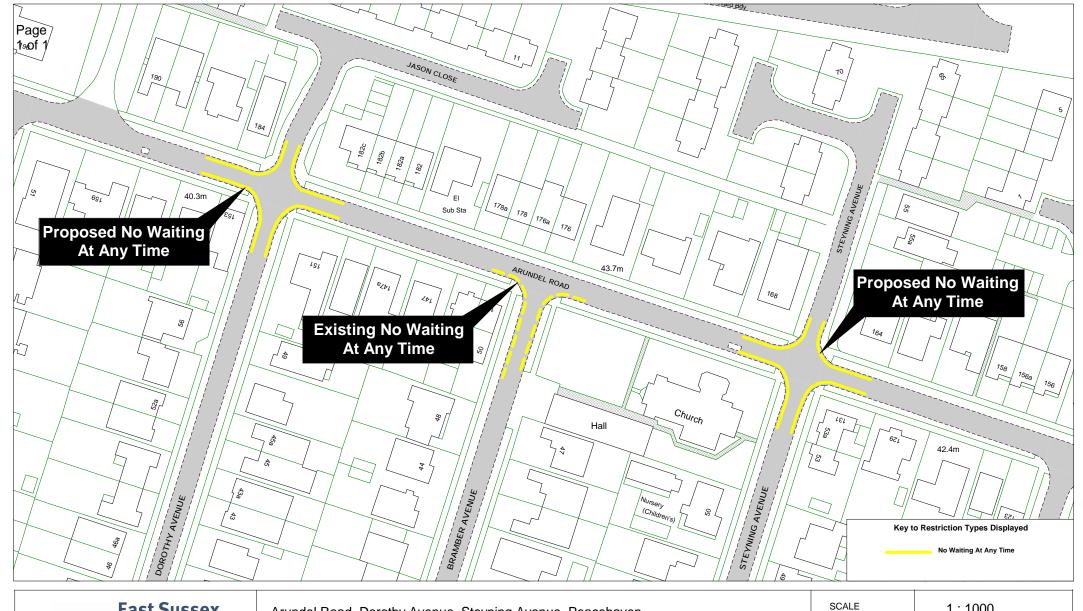

Arundel Road, Dorothy Avenue, Steyning Avenue, Peacehaven

| SCALE       | 1 : 1000                                                                                           |
|-------------|----------------------------------------------------------------------------------------------------|
| DATE        | 15/07/2015                                                                                         |
| DRAWING No. | LS15 029                                                                                           |
| DRAWN BY    |                                                                                                    |
|             | © Crown copyright. All rights reserved<br>East Sussex County Council<br>Licence No. 100019601 2015 |