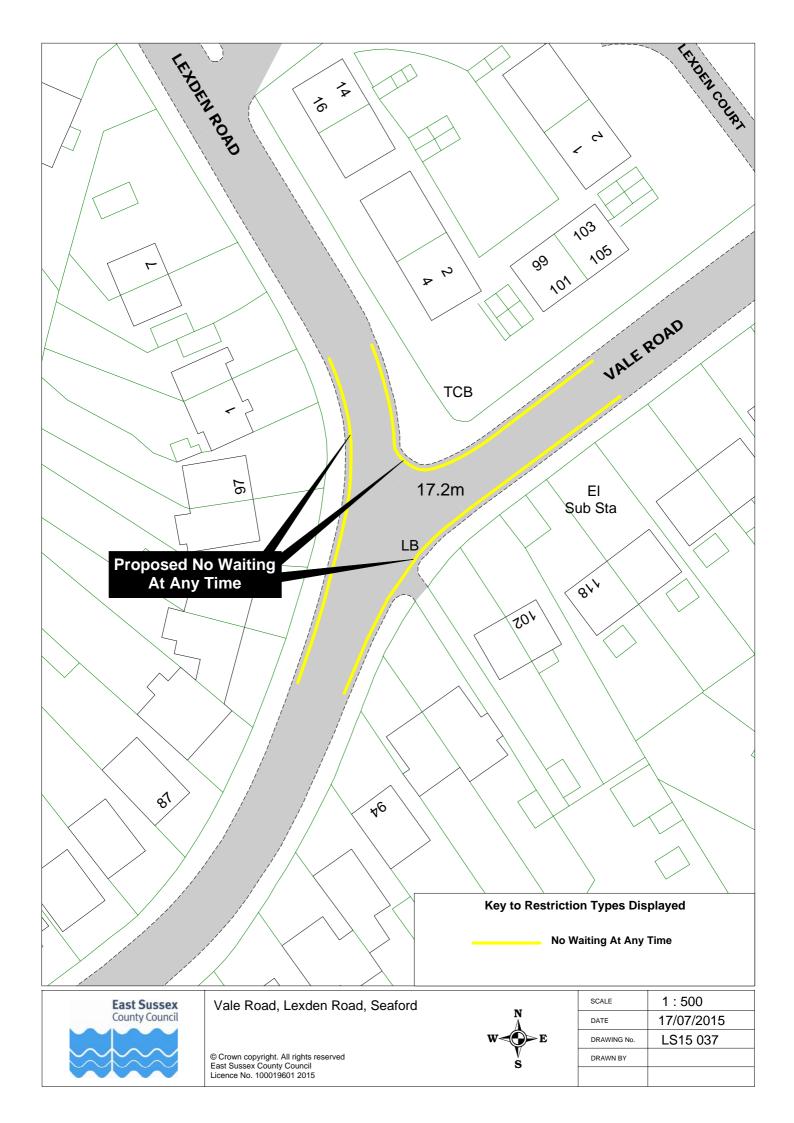

|    | Road Name                                             | Drawing Nur          | nber (click on | the number to | go to the map) |
|----|-------------------------------------------------------|----------------------|----------------|---------------|----------------|
| 1  | Acacia Road, Newhaven                                 | LS15 010             |                |               | 1              |
|    | Alfriston Road, Seaford                               | LS15 036             |                |               |                |
|    | Ambleside Avenue, Telscombe Cliffs                    | LS15 024             |                |               |                |
|    | Arundel Road West, Telscombe Cliffs                   | LS15 024             |                |               |                |
|    | Arundel Road, Peacehaven                              | LS15 029             | LS15 031       |               |                |
|    | Balcombe Road, Peacehaven                             | LS15 027             |                |               |                |
|    | Central Avenue, Telscombe Cliffs                      | LS15 012             | LS15 023       | LS15 024      | LS15 025       |
|    | Chatham Place, Seaford                                | LS15 041             |                |               |                |
|    | Chyngton Road, Seaford                                | LS15 040             |                |               |                |
|    | Cradle Hill Road, Seaford                             | LS15 036             |                |               |                |
| 11 | Crowborough Road, Saltdean                            | LS15 021             |                |               |                |
|    | Denton Road, Newhaven                                 | LS15 010             |                |               |                |
| 13 | Dorothy Road, Peacehaven                              | LS15 029             |                |               |                |
| 14 | East Albany Road, Seaford                             | LS15 043             |                |               |                |
| 15 | Esplanade, Seaford                                    | LS15 009             |                |               |                |
| 16 | Fitzgerald Road, Seaford                              | LS15 040             |                |               |                |
| 17 | Gladys Avenue, Peacehaven                             | LS15 031             |                |               |                |
|    | Grange Road, Lewes                                    | LS15 002             |                |               |                |
| 19 | Greenwich Way, Peacehaven                             | LS15 028             |                |               |                |
|    | Harbour View Road, Newhaven                           | LS15 034             |                |               |                |
| 21 | Haven Way, Newhaven                                   | LS15 034             |                |               |                |
|    | High Street, Barcombe                                 | LS15 016             |                |               |                |
|    | High Street, Lewes                                    | LS15 007             | LS15 008       |               |                |
|    | Hillside Avenue, Seaford                              | LS15 035             |                |               |                |
|    | Hoddern Avenue, Peacehaven                            | LS15 017             |                |               |                |
|    | Hythe Crescent, Seaford                               | LS15 035             |                |               |                |
|    | Keymer Avenue, Peacehaven                             | LS15 030             |                |               |                |
|    | Lexden Road, Seaford                                  | LS15 014             | LS15 037       |               |                |
|    | Lions Place, Seaford                                  | LS15 040             |                |               |                |
|    | Mason Road, Seaford                                   | LS15 038             |                |               |                |
|    | Meridian Way, Peacehaven                              | LS15 028             | 1.045.005      | -             | 1              |
|    | Milberg Road, Seaford                                 | LS15 013             | LS15 035       | 1             | 1              |
|    | Montacute Road, Lewes                                 | LS15 004             |                |               | 1              |
|    | Mount Road, Newhaven                                  | LS15 033             |                |               |                |
|    | Norman Road, Newhaven North Way, Lewes                | LS15 019<br>LS15 005 | <u> </u>       | +             | +              |
|    |                                                       | LS15 005<br>LS15 021 | <u> </u>       | +             | +              |
|    | Nutley Avenue, Saltdean Park Avenue, Telscombe Cliffs | LS15 021<br>LS15 025 |                | 1             | +              |
|    | Phyllis Avenue, Peacehaven                            | LS15 025<br>LS15 027 |                |               | 1              |
|    | Priory Street, Lewes                                  | LS15 027<br>LS15 001 | 1              |               |                |
|    | Roderick Avenue, Peacehaven                           | LS15 001<br>LS15 020 | 1              |               | +              |
|    | Roundhouse Crescent, Peacehaven                       | LS15 020<br>LS15 030 |                |               |                |
|    | Sherwood Road, Seaford                                | LS15 030             |                |               | +              |
|    | South Coast Road, Telscombe Cliffs                    | LS15 038             | 1              | 1             | 1              |
|    | South Street, Ditchling                               | LS15 015             | 1              |               | 1              |
|    | Southover Road, Lewes                                 | LS15 006             | 1              |               |                |
|    | St Peters Avenue, Telscombe Cliffs                    | LS15 024             |                |               |                |
|    | Station Road, Newhaven                                | LS15 033             |                |               |                |
|    | Steyne Road, Seaford                                  | LS15 040             | LS15 042       |               |                |
|    | Steyning Avenue, Peacehaven                           | LS15 029             |                |               |                |
|    | Sutton Avenue, Peacehaven                             | LS15 026             |                |               |                |
|    | Sutton Avenue, Seaford                                | LS15 011             | LS15 039       |               |                |
|    | Telscombe Cliffs Way, Telscombe Cliffs                | LS15 022             |                |               |                |
| 54 | Vale Road, Seaford                                    | LS15 036             | LS15 037       |               |                |
|    | Valley Road, Newhaven                                 | LS15 018             |                |               |                |
|    | Walmer Road, Seaford                                  | LS15 035             |                |               |                |
|    | Western Road, Newhaven                                | LS15 032             |                |               |                |
|    | Whiteley Close, Seaford                               | LS15 039             |                |               |                |
| 59 | Windover Crescent, Lewes                              | LS15 005             |                |               |                |