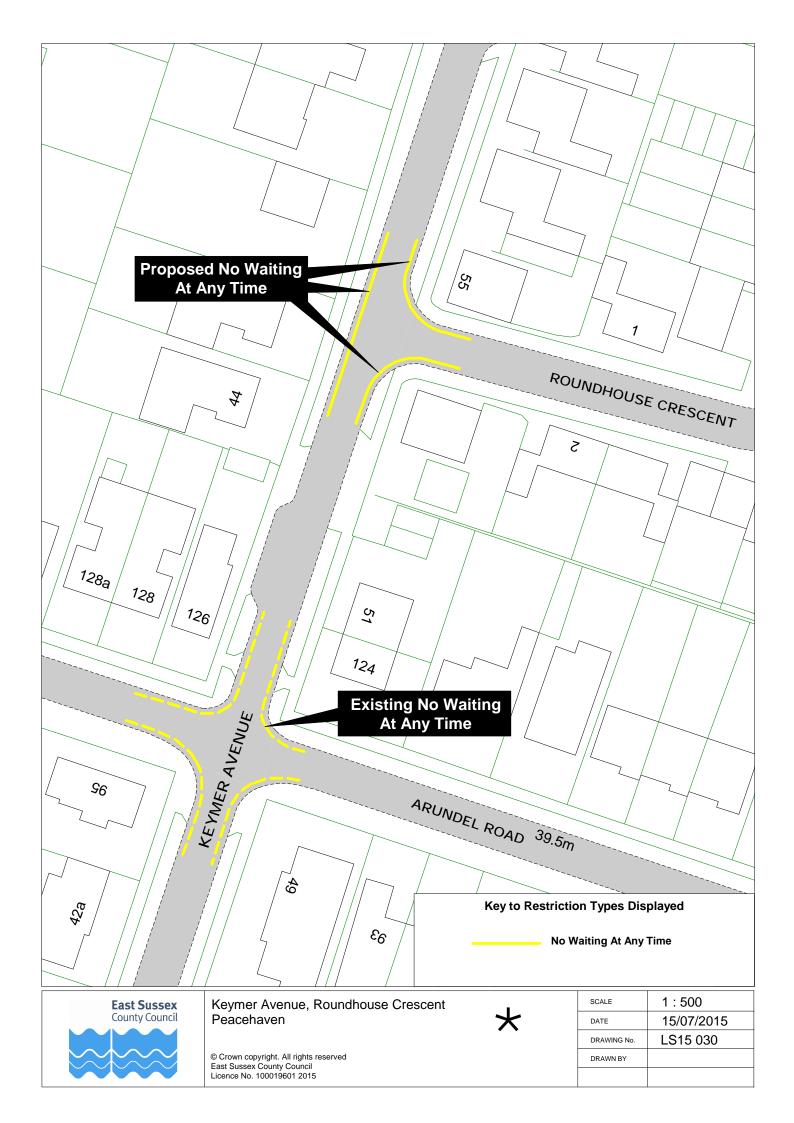

|    | Road Name                                             | Drawing Nur          | nber (click on | the number to | go to the map) |
|----|-------------------------------------------------------|----------------------|----------------|---------------|----------------|
| 1  | Acacia Road, Newhaven                                 | LS15 010             |                |               | 1              |
|    | Alfriston Road, Seaford                               | LS15 036             |                |               |                |
|    | Ambleside Avenue, Telscombe Cliffs                    | LS15 024             |                |               |                |
|    | Arundel Road West, Telscombe Cliffs                   | LS15 024             |                |               |                |
|    | Arundel Road, Peacehaven                              | LS15 029             | LS15 031       |               |                |
|    | Balcombe Road, Peacehaven                             | LS15 027             |                |               |                |
|    | Central Avenue, Telscombe Cliffs                      | LS15 012             | LS15 023       | LS15 024      | LS15 025       |
|    | Chatham Place, Seaford                                | LS15 041             |                |               |                |
|    | Chyngton Road, Seaford                                | LS15 040             |                |               |                |
|    | Cradle Hill Road, Seaford                             | LS15 036             |                |               |                |
| 11 | Crowborough Road, Saltdean                            | LS15 021             |                |               |                |
|    | Denton Road, Newhaven                                 | LS15 010             |                |               |                |
| 13 | Dorothy Road, Peacehaven                              | LS15 029             |                |               |                |
| 14 | East Albany Road, Seaford                             | LS15 043             |                |               |                |
| 15 | Esplanade, Seaford                                    | LS15 009             |                |               |                |
| 16 | Fitzgerald Road, Seaford                              | LS15 040             |                |               |                |
| 17 | Gladys Avenue, Peacehaven                             | LS15 031             |                |               |                |
|    | Grange Road, Lewes                                    | LS15 002             |                |               |                |
| 19 | Greenwich Way, Peacehaven                             | LS15 028             |                |               |                |
|    | Harbour View Road, Newhaven                           | LS15 034             |                |               |                |
| 21 | Haven Way, Newhaven                                   | LS15 034             |                |               |                |
|    | High Street, Barcombe                                 | LS15 016             |                |               |                |
|    | High Street, Lewes                                    | LS15 007             | LS15 008       |               |                |
|    | Hillside Avenue, Seaford                              | LS15 035             |                |               |                |
|    | Hoddern Avenue, Peacehaven                            | LS15 017             |                |               |                |
|    | Hythe Crescent, Seaford                               | LS15 035             |                |               |                |
|    | Keymer Avenue, Peacehaven                             | LS15 030             |                |               |                |
|    | Lexden Road, Seaford                                  | LS15 014             | LS15 037       |               |                |
|    | Lions Place, Seaford                                  | LS15 040             |                |               |                |
|    | Mason Road, Seaford                                   | LS15 038             |                |               |                |
|    | Meridian Way, Peacehaven                              | LS15 028             | 1.045.005      | -             | 1              |
|    | Milberg Road, Seaford                                 | LS15 013             | LS15 035       | 1             | 1              |
|    | Montacute Road, Lewes                                 | LS15 004             |                |               | 1              |
|    | Mount Road, Newhaven                                  | LS15 033             |                |               |                |
|    | Norman Road, Newhaven North Way, Lewes                | LS15 019<br>LS15 005 | <u> </u>       | +             | +              |
|    |                                                       | LS15 005<br>LS15 021 | <u> </u>       | +             | +              |
|    | Nutley Avenue, Saltdean Park Avenue, Telscombe Cliffs | LS15 021<br>LS15 025 |                | 1             | +              |
|    | Phyllis Avenue, Peacehaven                            | LS15 025<br>LS15 027 |                |               | 1              |
|    | Priory Street, Lewes                                  | LS15 027<br>LS15 001 | 1              |               |                |
|    | Roderick Avenue, Peacehaven                           | LS15 001<br>LS15 020 | 1              |               | +              |
|    | Roundhouse Crescent, Peacehaven                       | LS15 020<br>LS15 030 |                |               |                |
|    | Sherwood Road, Seaford                                | LS15 030             |                |               | +              |
|    | South Coast Road, Telscombe Cliffs                    | LS15 038             | 1              | 1             | 1              |
|    | South Street, Ditchling                               | LS15 015             | 1              |               | 1              |
|    | Southover Road, Lewes                                 | LS15 006             | 1              |               |                |
|    | St Peters Avenue, Telscombe Cliffs                    | LS15 024             |                |               |                |
|    | Station Road, Newhaven                                | LS15 033             |                |               |                |
|    | Steyne Road, Seaford                                  | LS15 040             | LS15 042       |               |                |
|    | Steyning Avenue, Peacehaven                           | LS15 029             |                |               |                |
|    | Sutton Avenue, Peacehaven                             | LS15 026             |                |               |                |
|    | Sutton Avenue, Seaford                                | LS15 011             | LS15 039       |               |                |
|    | Telscombe Cliffs Way, Telscombe Cliffs                | LS15 022             |                |               |                |
| 54 | Vale Road, Seaford                                    | LS15 036             | LS15 037       |               |                |
|    | Valley Road, Newhaven                                 | LS15 018             |                |               |                |
|    | Walmer Road, Seaford                                  | LS15 035             |                |               |                |
|    | Western Road, Newhaven                                | LS15 032             |                |               |                |
|    | Whiteley Close, Seaford                               | LS15 039             |                |               |                |
| 59 | Windover Crescent, Lewes                              | LS15 005             |                |               |                |