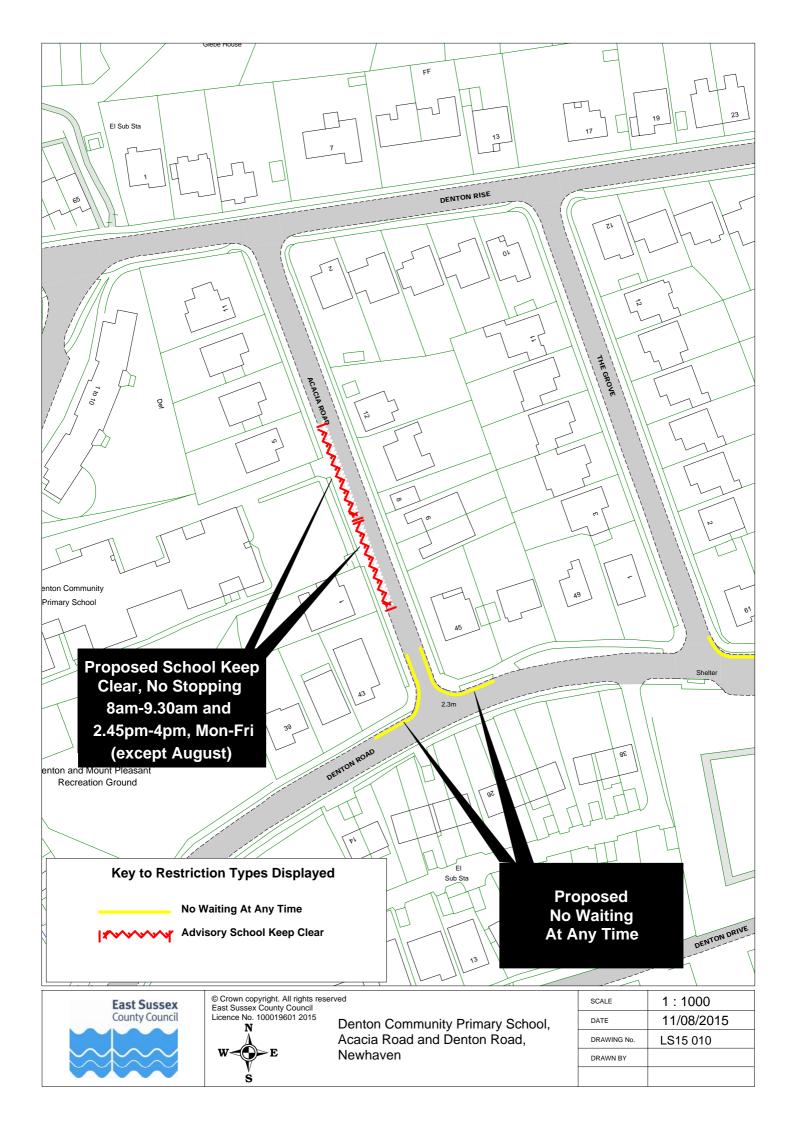

|    | Road Name                                             | Drawing Nur          | nber (click on | the number to | go to the map) |
|----|-------------------------------------------------------|----------------------|----------------|---------------|----------------|
| 1  | Acacia Road, Newhaven                                 | LS15 010             |                |               | 1              |
|    | Alfriston Road, Seaford                               | LS15 036             |                |               |                |
|    | Ambleside Avenue, Telscombe Cliffs                    | LS15 024             |                |               |                |
|    | Arundel Road West, Telscombe Cliffs                   | LS15 024             |                |               |                |
|    | Arundel Road, Peacehaven                              | LS15 029             | LS15 031       |               |                |
|    | Balcombe Road, Peacehaven                             | LS15 027             |                |               |                |
|    | Central Avenue, Telscombe Cliffs                      | LS15 012             | LS15 023       | LS15 024      | LS15 025       |
|    | Chatham Place, Seaford                                | LS15 041             |                |               |                |
|    | Chyngton Road, Seaford                                | LS15 040             |                |               |                |
|    | Cradle Hill Road, Seaford                             | LS15 036             |                |               |                |
| 11 | Crowborough Road, Saltdean                            | LS15 021             |                |               |                |
|    | Denton Road, Newhaven                                 | LS15 010             |                |               |                |
| 13 | Dorothy Road, Peacehaven                              | LS15 029             |                |               |                |
| 14 | East Albany Road, Seaford                             | LS15 043             |                |               |                |
| 15 | Esplanade, Seaford                                    | LS15 009             |                |               |                |
| 16 | Fitzgerald Road, Seaford                              | LS15 040             |                |               |                |
| 17 | Gladys Avenue, Peacehaven                             | LS15 031             |                |               |                |
|    | Grange Road, Lewes                                    | LS15 002             |                |               |                |
| 19 | Greenwich Way, Peacehaven                             | LS15 028             |                |               |                |
|    | Harbour View Road, Newhaven                           | LS15 034             |                |               |                |
| 21 | Haven Way, Newhaven                                   | LS15 034             |                |               |                |
|    | High Street, Barcombe                                 | LS15 016             |                |               |                |
|    | High Street, Lewes                                    | LS15 007             | LS15 008       |               |                |
|    | Hillside Avenue, Seaford                              | LS15 035             |                |               |                |
|    | Hoddern Avenue, Peacehaven                            | LS15 017             |                |               |                |
|    | Hythe Crescent, Seaford                               | LS15 035             |                |               |                |
|    | Keymer Avenue, Peacehaven                             | LS15 030             |                |               |                |
|    | Lexden Road, Seaford                                  | LS15 014             | LS15 037       |               |                |
|    | Lions Place, Seaford                                  | LS15 040             |                |               |                |
|    | Mason Road, Seaford                                   | LS15 038             |                |               |                |
|    | Meridian Way, Peacehaven                              | LS15 028             | 1.045.005      | -             | 1              |
|    | Milberg Road, Seaford                                 | LS15 013             | LS15 035       | 1             | 1              |
|    | Montacute Road, Lewes                                 | LS15 004             |                |               | 1              |
|    | Mount Road, Newhaven                                  | LS15 033             |                |               |                |
|    | Norman Road, Newhaven North Way, Lewes                | LS15 019<br>LS15 005 | <u> </u>       | +             | +              |
|    |                                                       | LS15 005<br>LS15 021 | <u> </u>       | +             | +              |
|    | Nutley Avenue, Saltdean Park Avenue, Telscombe Cliffs | LS15 021<br>LS15 025 |                | 1             | +              |
|    | Phyllis Avenue, Peacehaven                            | LS15 025<br>LS15 027 |                |               | 1              |
|    | Priory Street, Lewes                                  | LS15 027<br>LS15 001 | 1              |               |                |
|    | Roderick Avenue, Peacehaven                           | LS15 001<br>LS15 020 | 1              |               | +              |
|    | Roundhouse Crescent, Peacehaven                       | LS15 020<br>LS15 030 |                |               |                |
|    | Sherwood Road, Seaford                                | LS15 030             |                |               | +              |
|    | South Coast Road, Telscombe Cliffs                    | LS15 038             | 1              | 1             | 1              |
|    | South Street, Ditchling                               | LS15 015             | 1              |               | 1              |
|    | Southover Road, Lewes                                 | LS15 006             | 1              |               |                |
|    | St Peters Avenue, Telscombe Cliffs                    | LS15 024             |                |               |                |
|    | Station Road, Newhaven                                | LS15 033             |                |               |                |
|    | Steyne Road, Seaford                                  | LS15 040             | LS15 042       |               |                |
|    | Steyning Avenue, Peacehaven                           | LS15 029             |                |               |                |
|    | Sutton Avenue, Peacehaven                             | LS15 026             |                |               |                |
|    | Sutton Avenue, Seaford                                | LS15 011             | LS15 039       |               |                |
|    | Telscombe Cliffs Way, Telscombe Cliffs                | LS15 022             |                |               |                |
| 54 | Vale Road, Seaford                                    | LS15 036             | LS15 037       |               |                |
|    | Valley Road, Newhaven                                 | LS15 018             |                |               |                |
|    | Walmer Road, Seaford                                  | LS15 035             |                |               |                |
|    | Western Road, Newhaven                                | LS15 032             |                |               |                |
|    | Whiteley Close, Seaford                               | LS15 039             |                |               |                |
| 59 | Windover Crescent, Lewes                              | LS15 005             |                |               |                |