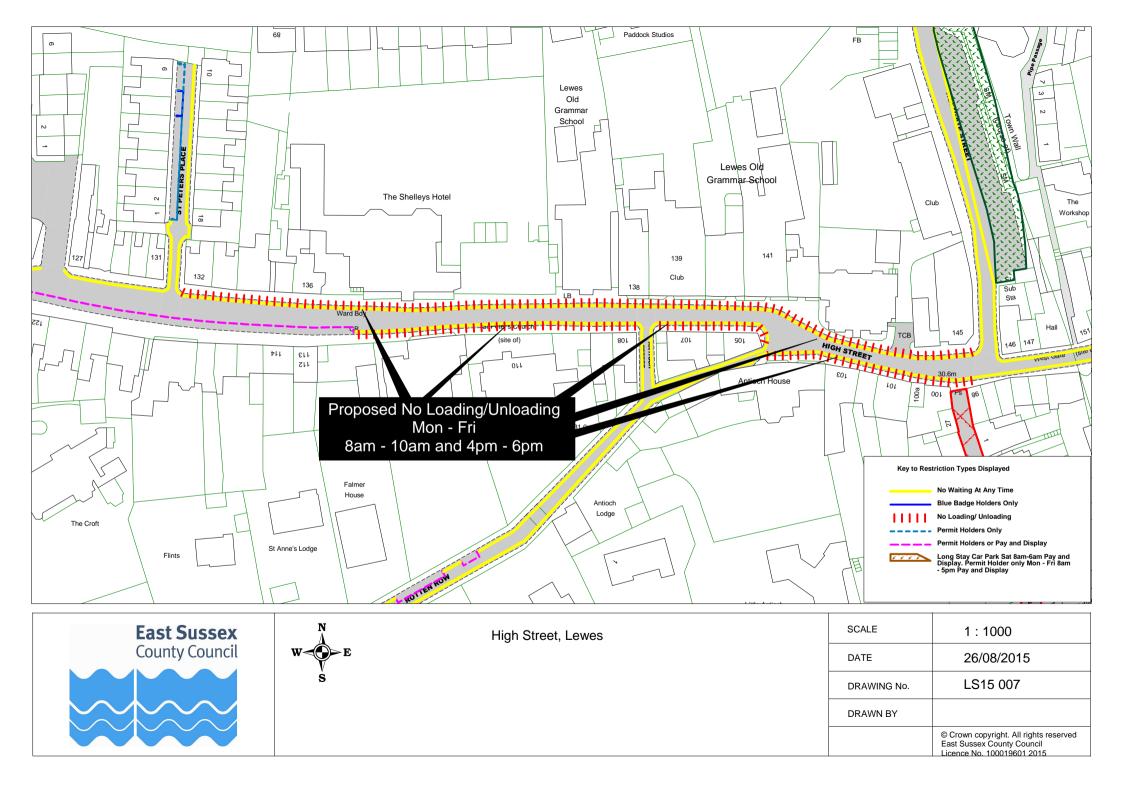

|    | Road Name                                             | Drawing Nur          | nber (click on | the number to | go to the map) |
|----|-------------------------------------------------------|----------------------|----------------|---------------|----------------|
| 1  | Acacia Road, Newhaven                                 | LS15 010             |                |               | 1              |
|    | Alfriston Road, Seaford                               | LS15 036             |                |               |                |
|    | Ambleside Avenue, Telscombe Cliffs                    | LS15 024             |                |               |                |
|    | Arundel Road West, Telscombe Cliffs                   | LS15 024             |                |               |                |
|    | Arundel Road, Peacehaven                              | LS15 029             | LS15 031       |               |                |
|    | Balcombe Road, Peacehaven                             | LS15 027             |                |               |                |
|    | Central Avenue, Telscombe Cliffs                      | LS15 012             | LS15 023       | LS15 024      | LS15 025       |
|    | Chatham Place, Seaford                                | LS15 041             |                |               |                |
|    | Chyngton Road, Seaford                                | LS15 040             |                |               |                |
|    | Cradle Hill Road, Seaford                             | LS15 036             |                |               |                |
| 11 | Crowborough Road, Saltdean                            | LS15 021             |                |               |                |
|    | Denton Road, Newhaven                                 | LS15 010             |                |               |                |
| 13 | Dorothy Road, Peacehaven                              | LS15 029             |                |               |                |
| 14 | East Albany Road, Seaford                             | LS15 043             |                |               |                |
| 15 | Esplanade, Seaford                                    | LS15 009             |                |               |                |
| 16 | Fitzgerald Road, Seaford                              | LS15 040             |                |               |                |
| 17 | Gladys Avenue, Peacehaven                             | LS15 031             |                |               |                |
|    | Grange Road, Lewes                                    | LS15 002             |                |               |                |
| 19 | Greenwich Way, Peacehaven                             | LS15 028             |                |               |                |
|    | Harbour View Road, Newhaven                           | LS15 034             |                |               |                |
| 21 | Haven Way, Newhaven                                   | LS15 034             |                |               |                |
|    | High Street, Barcombe                                 | LS15 016             |                |               |                |
|    | High Street, Lewes                                    | LS15 007             | LS15 008       |               |                |
|    | Hillside Avenue, Seaford                              | LS15 035             |                |               |                |
|    | Hoddern Avenue, Peacehaven                            | LS15 017             |                |               |                |
|    | Hythe Crescent, Seaford                               | LS15 035             |                |               |                |
|    | Keymer Avenue, Peacehaven                             | LS15 030             |                |               |                |
|    | Lexden Road, Seaford                                  | LS15 014             | LS15 037       |               |                |
|    | Lions Place, Seaford                                  | LS15 040             |                |               |                |
|    | Mason Road, Seaford                                   | LS15 038             |                |               |                |
|    | Meridian Way, Peacehaven                              | LS15 028             | 1.045.005      | -             | 1              |
|    | Milberg Road, Seaford                                 | LS15 013             | LS15 035       | 1             | 1              |
|    | Montacute Road, Lewes                                 | LS15 004             |                |               | 1              |
|    | Mount Road, Newhaven                                  | LS15 033             |                |               |                |
|    | Norman Road, Newhaven North Way, Lewes                | LS15 019<br>LS15 005 | <u> </u>       | +             | +              |
|    |                                                       | LS15 005<br>LS15 021 | <u> </u>       | +             | +              |
|    | Nutley Avenue, Saltdean Park Avenue, Telscombe Cliffs | LS15 021<br>LS15 025 |                | 1             | +              |
|    | Phyllis Avenue, Peacehaven                            | LS15 025<br>LS15 027 |                |               | 1              |
|    | Priory Street, Lewes                                  | LS15 027<br>LS15 001 | 1              |               |                |
|    | Roderick Avenue, Peacehaven                           | LS15 001<br>LS15 020 | 1              |               | +              |
|    | Roundhouse Crescent, Peacehaven                       | LS15 020<br>LS15 030 |                |               |                |
|    | Sherwood Road, Seaford                                | LS15 030             |                |               | +              |
|    | South Coast Road, Telscombe Cliffs                    | LS15 038             | 1              | 1             | 1              |
|    | South Street, Ditchling                               | LS15 015             | 1              |               | 1              |
|    | Southover Road, Lewes                                 | LS15 006             | 1              |               |                |
|    | St Peters Avenue, Telscombe Cliffs                    | LS15 024             |                |               |                |
|    | Station Road, Newhaven                                | LS15 033             |                |               |                |
|    | Steyne Road, Seaford                                  | LS15 040             | LS15 042       |               |                |
|    | Steyning Avenue, Peacehaven                           | LS15 029             |                |               |                |
|    | Sutton Avenue, Peacehaven                             | LS15 026             |                |               |                |
|    | Sutton Avenue, Seaford                                | LS15 011             | LS15 039       |               |                |
|    | Telscombe Cliffs Way, Telscombe Cliffs                | LS15 022             |                |               |                |
| 54 | Vale Road, Seaford                                    | LS15 036             | LS15 037       |               |                |
|    | Valley Road, Newhaven                                 | LS15 018             |                |               |                |
|    | Walmer Road, Seaford                                  | LS15 035             |                |               |                |
|    | Western Road, Newhaven                                | LS15 032             |                |               |                |
|    | Whiteley Close, Seaford                               | LS15 039             |                |               |                |
| 59 | Windover Crescent, Lewes                              | LS15 005             |                |               |                |