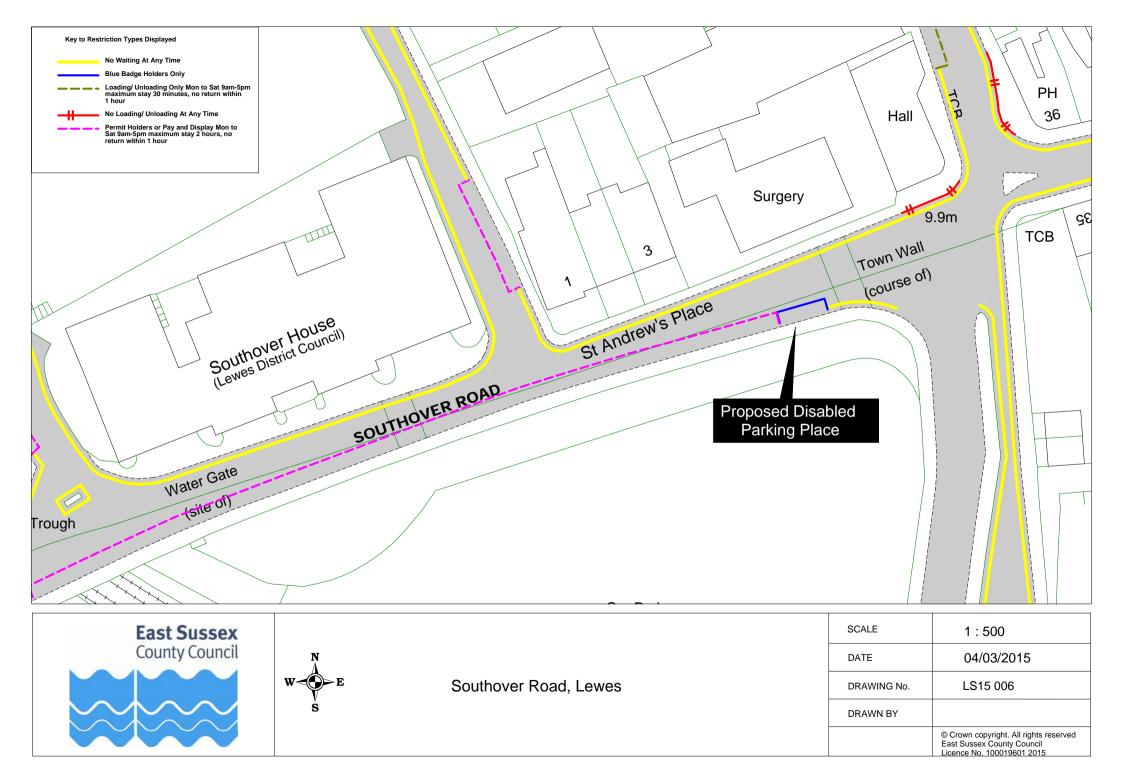

|    | Road Name                                             | Drawing Nur          | nber (click on | the number to | go to the map) |
|----|-------------------------------------------------------|----------------------|----------------|---------------|----------------|
| 1  | Acacia Road, Newhaven                                 | LS15 010             |                |               | 1              |
|    | Alfriston Road, Seaford                               | LS15 036             |                |               |                |
|    | Ambleside Avenue, Telscombe Cliffs                    | LS15 024             |                |               |                |
|    | Arundel Road West, Telscombe Cliffs                   | LS15 024             |                |               |                |
|    | Arundel Road, Peacehaven                              | LS15 029             | LS15 031       |               |                |
|    | Balcombe Road, Peacehaven                             | LS15 027             |                |               |                |
|    | Central Avenue, Telscombe Cliffs                      | LS15 012             | LS15 023       | LS15 024      | LS15 025       |
|    | Chatham Place, Seaford                                | LS15 041             |                |               |                |
|    | Chyngton Road, Seaford                                | LS15 040             |                |               |                |
|    | Cradle Hill Road, Seaford                             | LS15 036             |                |               |                |
| 11 | Crowborough Road, Saltdean                            | LS15 021             |                |               |                |
|    | Denton Road, Newhaven                                 | LS15 010             |                |               |                |
| 13 | Dorothy Road, Peacehaven                              | LS15 029             |                |               |                |
| 14 | East Albany Road, Seaford                             | LS15 043             |                |               |                |
| 15 | Esplanade, Seaford                                    | LS15 009             |                |               |                |
| 16 | Fitzgerald Road, Seaford                              | LS15 040             |                |               |                |
| 17 | Gladys Avenue, Peacehaven                             | LS15 031             |                |               |                |
|    | Grange Road, Lewes                                    | LS15 002             |                |               |                |
| 19 | Greenwich Way, Peacehaven                             | LS15 028             |                |               |                |
|    | Harbour View Road, Newhaven                           | LS15 034             |                |               |                |
| 21 | Haven Way, Newhaven                                   | LS15 034             |                |               |                |
|    | High Street, Barcombe                                 | LS15 016             |                |               |                |
|    | High Street, Lewes                                    | LS15 007             | LS15 008       |               |                |
|    | Hillside Avenue, Seaford                              | LS15 035             |                |               |                |
|    | Hoddern Avenue, Peacehaven                            | LS15 017             |                |               |                |
|    | Hythe Crescent, Seaford                               | LS15 035             |                |               |                |
|    | Keymer Avenue, Peacehaven                             | LS15 030             |                |               |                |
|    | Lexden Road, Seaford                                  | LS15 014             | LS15 037       |               |                |
|    | Lions Place, Seaford                                  | LS15 040             |                |               |                |
|    | Mason Road, Seaford                                   | LS15 038             |                |               |                |
|    | Meridian Way, Peacehaven                              | LS15 028             | 1.045.005      | -             | 1              |
|    | Milberg Road, Seaford                                 | LS15 013             | LS15 035       | 1             | 1              |
|    | Montacute Road, Lewes                                 | LS15 004             |                |               | 1              |
|    | Mount Road, Newhaven                                  | LS15 033             |                |               |                |
|    | Norman Road, Newhaven North Way, Lewes                | LS15 019<br>LS15 005 | <u> </u>       | +             | +              |
|    |                                                       | LS15 005<br>LS15 021 | <u> </u>       | +             | +              |
|    | Nutley Avenue, Saltdean Park Avenue, Telscombe Cliffs | LS15 021<br>LS15 025 |                | 1             | +              |
|    | Phyllis Avenue, Peacehaven                            | LS15 025<br>LS15 027 |                |               | 1              |
|    | Priory Street, Lewes                                  | LS15 027<br>LS15 001 | 1              |               |                |
|    | Roderick Avenue, Peacehaven                           | LS15 001<br>LS15 020 | 1              |               | +              |
|    | Roundhouse Crescent, Peacehaven                       | LS15 020<br>LS15 030 |                |               |                |
|    | Sherwood Road, Seaford                                | LS15 030             |                |               | +              |
|    | South Coast Road, Telscombe Cliffs                    | LS15 038             | 1              | 1             | 1              |
|    | South Street, Ditchling                               | LS15 015             | 1              |               | 1              |
|    | Southover Road, Lewes                                 | LS15 006             | 1              |               |                |
|    | St Peters Avenue, Telscombe Cliffs                    | LS15 024             |                |               |                |
|    | Station Road, Newhaven                                | LS15 033             |                |               |                |
|    | Steyne Road, Seaford                                  | LS15 040             | LS15 042       |               |                |
|    | Steyning Avenue, Peacehaven                           | LS15 029             |                |               |                |
|    | Sutton Avenue, Peacehaven                             | LS15 026             |                |               |                |
|    | Sutton Avenue, Seaford                                | LS15 011             | LS15 039       |               |                |
|    | Telscombe Cliffs Way, Telscombe Cliffs                | LS15 022             |                |               |                |
| 54 | Vale Road, Seaford                                    | LS15 036             | LS15 037       |               |                |
|    | Valley Road, Newhaven                                 | LS15 018             |                |               |                |
|    | Walmer Road, Seaford                                  | LS15 035             |                |               |                |
|    | Western Road, Newhaven                                | LS15 032             |                |               |                |
|    | Whiteley Close, Seaford                               | LS15 039             |                |               |                |
| 59 | Windover Crescent, Lewes                              | LS15 005             |                |               |                |