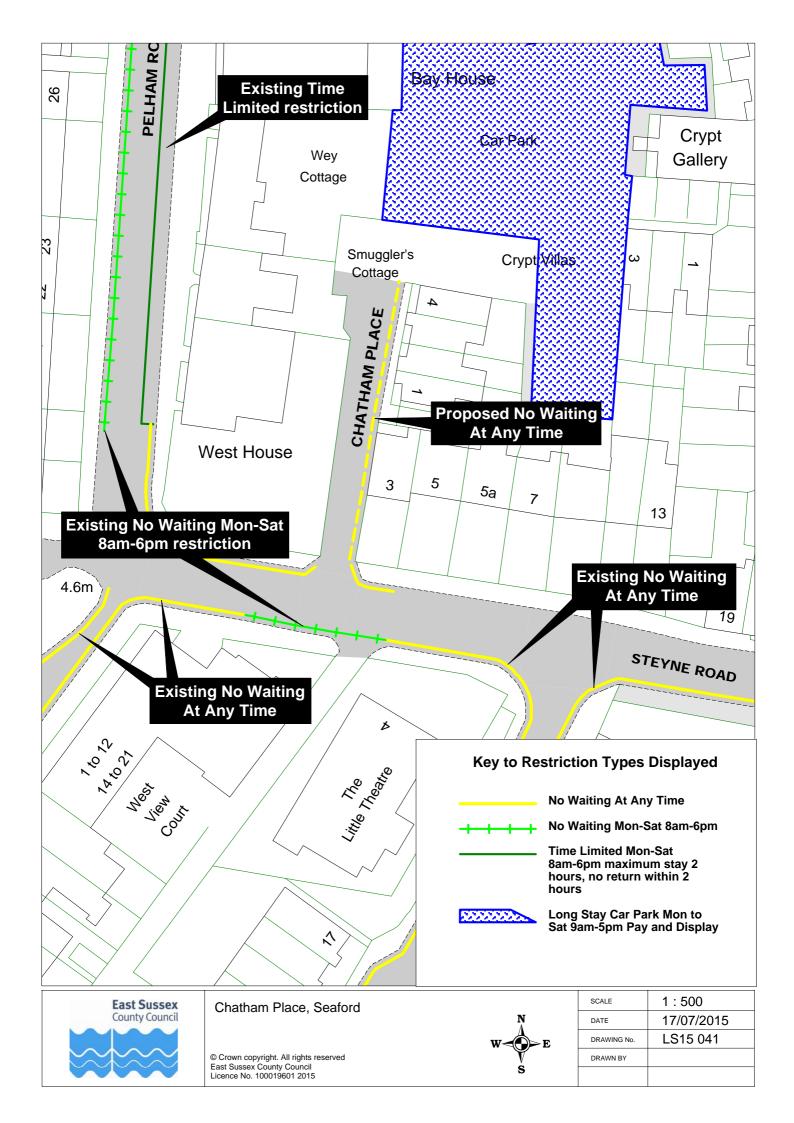

|    | Road Name                                             | Drawing Nur          | nber (click on | the number to | go to the map) |
|----|-------------------------------------------------------|----------------------|----------------|---------------|----------------|
| 1  | Acacia Road, Newhaven                                 | LS15 010             |                |               | 1              |
|    | Alfriston Road, Seaford                               | LS15 036             |                |               |                |
|    | Ambleside Avenue, Telscombe Cliffs                    | LS15 024             |                |               |                |
|    | Arundel Road West, Telscombe Cliffs                   | LS15 024             |                |               |                |
|    | Arundel Road, Peacehaven                              | LS15 029             | LS15 031       |               |                |
|    | Balcombe Road, Peacehaven                             | LS15 027             |                |               |                |
|    | Central Avenue, Telscombe Cliffs                      | LS15 012             | LS15 023       | LS15 024      | LS15 025       |
|    | Chatham Place, Seaford                                | LS15 041             |                |               |                |
|    | Chyngton Road, Seaford                                | LS15 040             |                |               |                |
|    | Cradle Hill Road, Seaford                             | LS15 036             |                |               |                |
| 11 | Crowborough Road, Saltdean                            | LS15 021             |                |               |                |
|    | Denton Road, Newhaven                                 | LS15 010             |                |               |                |
| 13 | Dorothy Road, Peacehaven                              | LS15 029             |                |               |                |
| 14 | East Albany Road, Seaford                             | LS15 043             |                |               |                |
| 15 | Esplanade, Seaford                                    | LS15 009             |                |               |                |
| 16 | Fitzgerald Road, Seaford                              | LS15 040             |                |               |                |
| 17 | Gladys Avenue, Peacehaven                             | LS15 031             |                |               |                |
|    | Grange Road, Lewes                                    | LS15 002             |                |               |                |
| 19 | Greenwich Way, Peacehaven                             | LS15 028             |                |               |                |
|    | Harbour View Road, Newhaven                           | LS15 034             |                |               |                |
| 21 | Haven Way, Newhaven                                   | LS15 034             |                |               |                |
|    | High Street, Barcombe                                 | LS15 016             |                |               |                |
|    | High Street, Lewes                                    | LS15 007             | LS15 008       |               |                |
|    | Hillside Avenue, Seaford                              | LS15 035             |                |               |                |
|    | Hoddern Avenue, Peacehaven                            | LS15 017             |                |               |                |
|    | Hythe Crescent, Seaford                               | LS15 035             |                |               |                |
|    | Keymer Avenue, Peacehaven                             | LS15 030             |                |               |                |
|    | Lexden Road, Seaford                                  | LS15 014             | LS15 037       |               |                |
|    | Lions Place, Seaford                                  | LS15 040             |                |               |                |
|    | Mason Road, Seaford                                   | LS15 038             |                |               |                |
|    | Meridian Way, Peacehaven                              | LS15 028             | 1.045.005      | -             | 1              |
|    | Milberg Road, Seaford                                 | LS15 013             | LS15 035       | 1             | 1              |
|    | Montacute Road, Lewes                                 | LS15 004             |                |               | 1              |
|    | Mount Road, Newhaven                                  | LS15 033             |                |               |                |
|    | Norman Road, Newhaven North Way, Lewes                | LS15 019<br>LS15 005 | <u> </u>       | +             | +              |
|    |                                                       | LS15 005<br>LS15 021 | <u> </u>       | +             | +              |
|    | Nutley Avenue, Saltdean Park Avenue, Telscombe Cliffs | LS15 021<br>LS15 025 |                | 1             | +              |
|    | Phyllis Avenue, Peacehaven                            | LS15 025<br>LS15 027 |                |               | 1              |
|    | Priory Street, Lewes                                  | LS15 027<br>LS15 001 | 1              |               |                |
|    | Roderick Avenue, Peacehaven                           | LS15 001<br>LS15 020 | 1              |               | +              |
|    | Roundhouse Crescent, Peacehaven                       | LS15 020<br>LS15 030 |                |               |                |
|    | Sherwood Road, Seaford                                | LS15 030             |                |               | +              |
|    | South Coast Road, Telscombe Cliffs                    | LS15 038             | 1              | 1             | 1              |
|    | South Street, Ditchling                               | LS15 015             | 1              |               | 1              |
|    | Southover Road, Lewes                                 | LS15 006             | 1              |               |                |
|    | St Peters Avenue, Telscombe Cliffs                    | LS15 024             |                |               |                |
|    | Station Road, Newhaven                                | LS15 033             |                |               |                |
|    | Steyne Road, Seaford                                  | LS15 040             | LS15 042       |               |                |
|    | Steyning Avenue, Peacehaven                           | LS15 029             |                |               |                |
|    | Sutton Avenue, Peacehaven                             | LS15 026             |                |               |                |
|    | Sutton Avenue, Seaford                                | LS15 011             | LS15 039       |               |                |
|    | Telscombe Cliffs Way, Telscombe Cliffs                | LS15 022             |                |               |                |
| 54 | Vale Road, Seaford                                    | LS15 036             | LS15 037       |               |                |
|    | Valley Road, Newhaven                                 | LS15 018             |                |               |                |
|    | Walmer Road, Seaford                                  | LS15 035             |                |               |                |
|    | Western Road, Newhaven                                | LS15 032             |                |               |                |
|    | Whiteley Close, Seaford                               | LS15 039             |                |               |                |
| 59 | Windover Crescent, Lewes                              | LS15 005             |                |               |                |