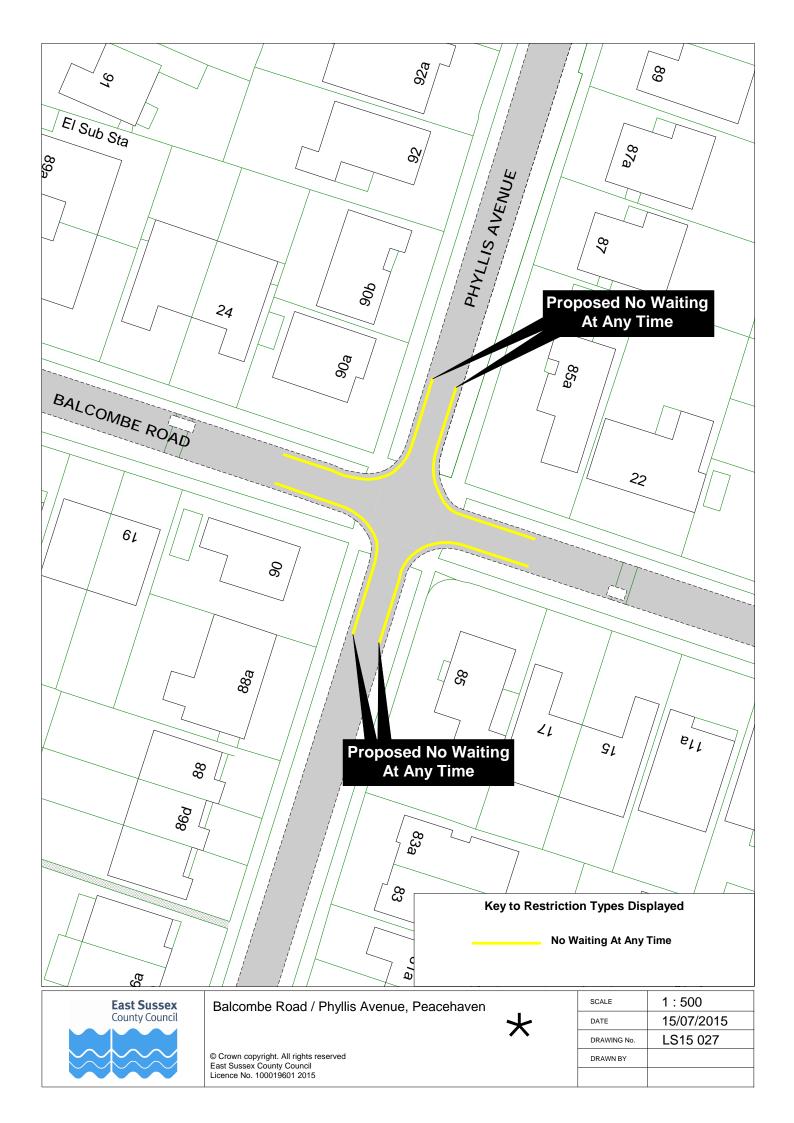

|    | Road Name                                             | Drawing Nur          | nber (click on | the number to | go to the map) |
|----|-------------------------------------------------------|----------------------|----------------|---------------|----------------|
| 1  | Acacia Road, Newhaven                                 | LS15 010             |                |               | 1              |
|    | Alfriston Road, Seaford                               | LS15 036             |                |               |                |
|    | Ambleside Avenue, Telscombe Cliffs                    | LS15 024             |                |               |                |
|    | Arundel Road West, Telscombe Cliffs                   | LS15 024             |                |               |                |
|    | Arundel Road, Peacehaven                              | LS15 029             | LS15 031       |               |                |
|    | Balcombe Road, Peacehaven                             | LS15 027             |                |               |                |
|    | Central Avenue, Telscombe Cliffs                      | LS15 012             | LS15 023       | LS15 024      | LS15 025       |
|    | Chatham Place, Seaford                                | LS15 041             |                |               |                |
|    | Chyngton Road, Seaford                                | LS15 040             |                |               |                |
|    | Cradle Hill Road, Seaford                             | LS15 036             |                |               |                |
| 11 | Crowborough Road, Saltdean                            | LS15 021             |                |               |                |
|    | Denton Road, Newhaven                                 | LS15 010             |                |               |                |
| 13 | Dorothy Road, Peacehaven                              | LS15 029             |                |               |                |
| 14 | East Albany Road, Seaford                             | LS15 043             |                |               |                |
| 15 | Esplanade, Seaford                                    | LS15 009             |                |               |                |
| 16 | Fitzgerald Road, Seaford                              | LS15 040             |                |               |                |
| 17 | Gladys Avenue, Peacehaven                             | LS15 031             |                |               |                |
|    | Grange Road, Lewes                                    | LS15 002             |                |               |                |
| 19 | Greenwich Way, Peacehaven                             | LS15 028             |                |               |                |
|    | Harbour View Road, Newhaven                           | LS15 034             |                |               |                |
| 21 | Haven Way, Newhaven                                   | LS15 034             |                |               |                |
|    | High Street, Barcombe                                 | LS15 016             |                |               |                |
|    | High Street, Lewes                                    | LS15 007             | LS15 008       |               |                |
|    | Hillside Avenue, Seaford                              | LS15 035             |                |               |                |
|    | Hoddern Avenue, Peacehaven                            | LS15 017             |                |               |                |
|    | Hythe Crescent, Seaford                               | LS15 035             |                |               |                |
|    | Keymer Avenue, Peacehaven                             | LS15 030             |                |               |                |
|    | Lexden Road, Seaford                                  | LS15 014             | LS15 037       |               |                |
|    | Lions Place, Seaford                                  | LS15 040             |                |               |                |
|    | Mason Road, Seaford                                   | LS15 038             |                |               |                |
|    | Meridian Way, Peacehaven                              | LS15 028             | 1.045.005      | -             | 1              |
|    | Milberg Road, Seaford                                 | LS15 013             | LS15 035       | 1             | 1              |
|    | Montacute Road, Lewes                                 | LS15 004             |                |               | 1              |
|    | Mount Road, Newhaven                                  | LS15 033             |                |               |                |
|    | Norman Road, Newhaven North Way, Lewes                | LS15 019<br>LS15 005 | <u> </u>       | +             | +              |
|    |                                                       | LS15 005<br>LS15 021 | <u> </u>       | +             | +              |
|    | Nutley Avenue, Saltdean Park Avenue, Telscombe Cliffs | LS15 021<br>LS15 025 |                | 1             | +              |
|    | Phyllis Avenue, Peacehaven                            | LS15 025<br>LS15 027 |                |               | 1              |
|    | Priory Street, Lewes                                  | LS15 027<br>LS15 001 | 1              |               |                |
|    | Roderick Avenue, Peacehaven                           | LS15 001<br>LS15 020 | 1              |               | +              |
|    | Roundhouse Crescent, Peacehaven                       | LS15 020<br>LS15 030 |                |               |                |
|    | Sherwood Road, Seaford                                | LS15 030             |                |               | +              |
|    | South Coast Road, Telscombe Cliffs                    | LS15 038             | 1              | 1             | 1              |
|    | South Street, Ditchling                               | LS15 015             | 1              |               | 1              |
|    | Southover Road, Lewes                                 | LS15 006             | 1              |               |                |
|    | St Peters Avenue, Telscombe Cliffs                    | LS15 024             |                |               |                |
|    | Station Road, Newhaven                                | LS15 033             |                |               |                |
|    | Steyne Road, Seaford                                  | LS15 040             | LS15 042       |               |                |
|    | Steyning Avenue, Peacehaven                           | LS15 029             |                |               |                |
|    | Sutton Avenue, Peacehaven                             | LS15 026             |                |               |                |
|    | Sutton Avenue, Seaford                                | LS15 011             | LS15 039       |               |                |
|    | Telscombe Cliffs Way, Telscombe Cliffs                | LS15 022             |                |               |                |
| 54 | Vale Road, Seaford                                    | LS15 036             | LS15 037       |               |                |
|    | Valley Road, Newhaven                                 | LS15 018             |                |               |                |
|    | Walmer Road, Seaford                                  | LS15 035             |                |               |                |
|    | Western Road, Newhaven                                | LS15 032             |                |               |                |
|    | Whiteley Close, Seaford                               | LS15 039             |                |               |                |
| 59 | Windover Crescent, Lewes                              | LS15 005             |                |               |                |