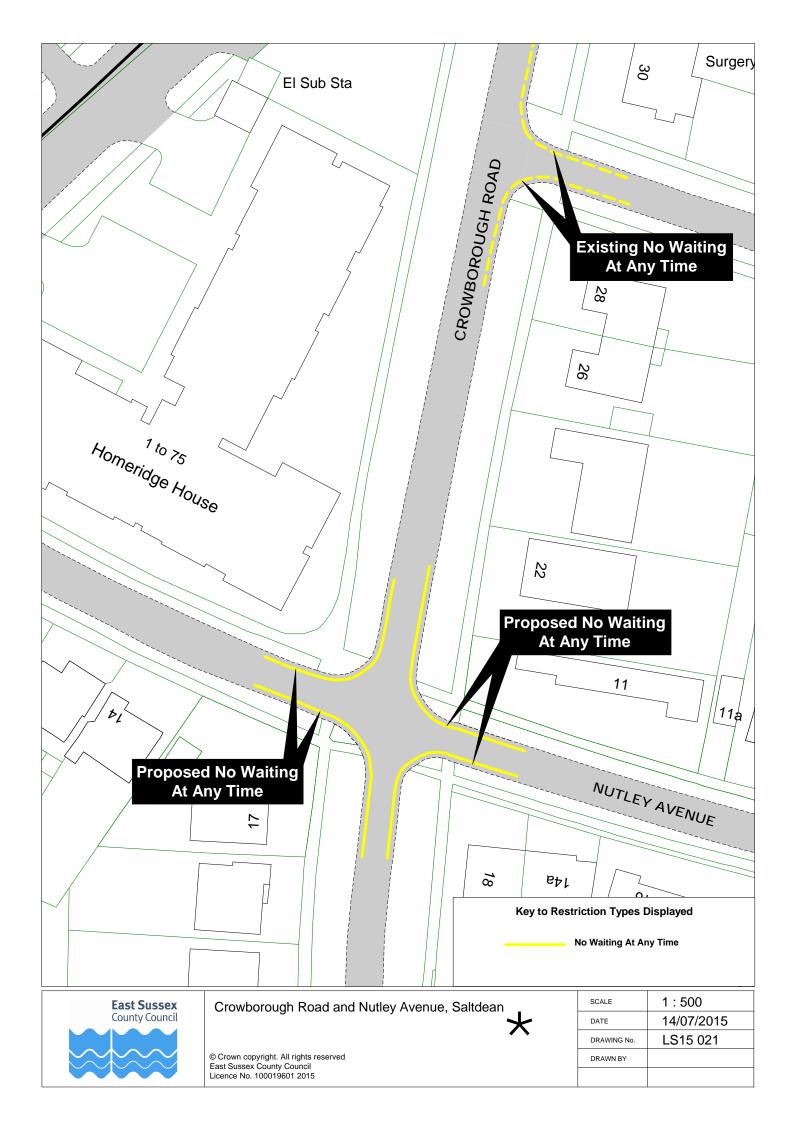

|    | Road Name                                             | Drawing Nur          | nber (click on | the number to | go to the map) |
|----|-------------------------------------------------------|----------------------|----------------|---------------|----------------|
| 1  | Acacia Road, Newhaven                                 | LS15 010             |                |               | 1              |
|    | Alfriston Road, Seaford                               | LS15 036             |                |               |                |
|    | Ambleside Avenue, Telscombe Cliffs                    | LS15 024             |                |               |                |
|    | Arundel Road West, Telscombe Cliffs                   | LS15 024             |                |               |                |
|    | Arundel Road, Peacehaven                              | LS15 029             | LS15 031       |               |                |
|    | Balcombe Road, Peacehaven                             | LS15 027             |                |               |                |
|    | Central Avenue, Telscombe Cliffs                      | LS15 012             | LS15 023       | LS15 024      | LS15 025       |
|    | Chatham Place, Seaford                                | LS15 041             |                |               |                |
|    | Chyngton Road, Seaford                                | LS15 040             |                |               |                |
|    | Cradle Hill Road, Seaford                             | LS15 036             |                |               |                |
| 11 | Crowborough Road, Saltdean                            | LS15 021             |                |               |                |
|    | Denton Road, Newhaven                                 | LS15 010             |                |               |                |
| 13 | Dorothy Road, Peacehaven                              | LS15 029             |                |               |                |
| 14 | East Albany Road, Seaford                             | LS15 043             |                |               |                |
| 15 | Esplanade, Seaford                                    | LS15 009             |                |               |                |
| 16 | Fitzgerald Road, Seaford                              | LS15 040             |                |               |                |
| 17 | Gladys Avenue, Peacehaven                             | LS15 031             |                |               |                |
|    | Grange Road, Lewes                                    | LS15 002             |                |               |                |
| 19 | Greenwich Way, Peacehaven                             | LS15 028             |                |               |                |
|    | Harbour View Road, Newhaven                           | LS15 034             |                |               |                |
| 21 | Haven Way, Newhaven                                   | LS15 034             |                |               |                |
|    | High Street, Barcombe                                 | LS15 016             |                |               |                |
|    | High Street, Lewes                                    | LS15 007             | LS15 008       |               |                |
|    | Hillside Avenue, Seaford                              | LS15 035             |                |               |                |
|    | Hoddern Avenue, Peacehaven                            | LS15 017             |                |               |                |
|    | Hythe Crescent, Seaford                               | LS15 035             |                |               |                |
|    | Keymer Avenue, Peacehaven                             | LS15 030             |                |               |                |
|    | Lexden Road, Seaford                                  | LS15 014             | LS15 037       |               |                |
|    | Lions Place, Seaford                                  | LS15 040             |                |               |                |
|    | Mason Road, Seaford                                   | LS15 038             |                |               |                |
|    | Meridian Way, Peacehaven                              | LS15 028             | 1.045.005      | -             | 1              |
|    | Milberg Road, Seaford                                 | LS15 013             | LS15 035       | 1             | 1              |
|    | Montacute Road, Lewes                                 | LS15 004             |                |               | 1              |
|    | Mount Road, Newhaven                                  | LS15 033             |                |               |                |
|    | Norman Road, Newhaven North Way, Lewes                | LS15 019<br>LS15 005 | <u> </u>       | +             | +              |
|    |                                                       | LS15 005<br>LS15 021 | <u> </u>       | +             | +              |
|    | Nutley Avenue, Saltdean Park Avenue, Telscombe Cliffs | LS15 021<br>LS15 025 |                | 1             | +              |
|    | Phyllis Avenue, Peacehaven                            | LS15 025<br>LS15 027 |                |               | 1              |
|    | Priory Street, Lewes                                  | LS15 027<br>LS15 001 | 1              |               |                |
|    | Roderick Avenue, Peacehaven                           | LS15 001<br>LS15 020 | 1              |               | +              |
|    | Roundhouse Crescent, Peacehaven                       | LS15 020<br>LS15 030 |                |               |                |
|    | Sherwood Road, Seaford                                | LS15 030             |                |               | +              |
|    | South Coast Road, Telscombe Cliffs                    | LS15 038             | 1              | 1             | 1              |
|    | South Street, Ditchling                               | LS15 015             | 1              |               | 1              |
|    | Southover Road, Lewes                                 | LS15 006             | 1              |               |                |
|    | St Peters Avenue, Telscombe Cliffs                    | LS15 024             |                |               |                |
|    | Station Road, Newhaven                                | LS15 033             |                |               |                |
|    | Steyne Road, Seaford                                  | LS15 040             | LS15 042       |               |                |
|    | Steyning Avenue, Peacehaven                           | LS15 029             |                |               |                |
|    | Sutton Avenue, Peacehaven                             | LS15 026             |                |               |                |
|    | Sutton Avenue, Seaford                                | LS15 011             | LS15 039       |               |                |
|    | Telscombe Cliffs Way, Telscombe Cliffs                | LS15 022             |                |               |                |
| 54 | Vale Road, Seaford                                    | LS15 036             | LS15 037       |               |                |
|    | Valley Road, Newhaven                                 | LS15 018             |                |               |                |
|    | Walmer Road, Seaford                                  | LS15 035             |                |               |                |
|    | Western Road, Newhaven                                | LS15 032             |                |               |                |
|    | Whiteley Close, Seaford                               | LS15 039             |                |               |                |
| 59 | Windover Crescent, Lewes                              | LS15 005             |                |               |                |