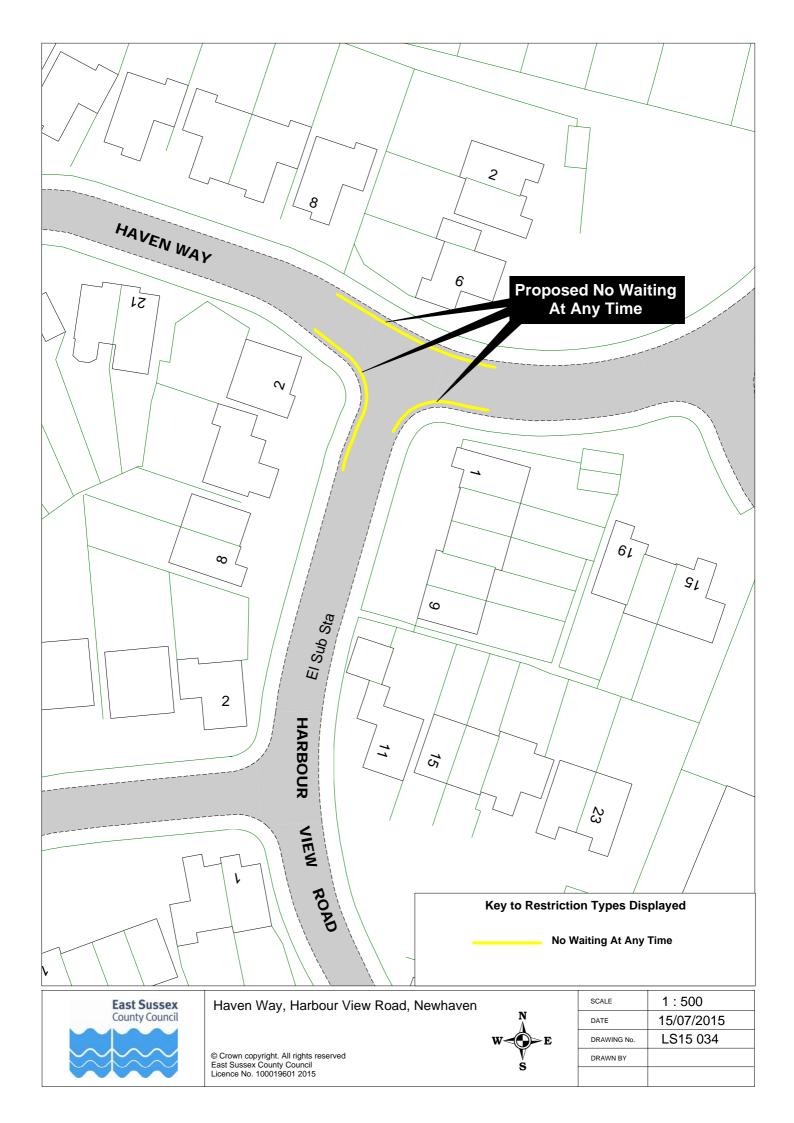

|    | Road Name                                             | Drawing Nur          | nber (click on | the number to | go to the map) |
|----|-------------------------------------------------------|----------------------|----------------|---------------|----------------|
| 1  | Acacia Road, Newhaven                                 | LS15 010             |                |               | 1              |
|    | Alfriston Road, Seaford                               | LS15 036             |                |               |                |
|    | Ambleside Avenue, Telscombe Cliffs                    | LS15 024             |                |               |                |
|    | Arundel Road West, Telscombe Cliffs                   | LS15 024             |                |               |                |
|    | Arundel Road, Peacehaven                              | LS15 029             | LS15 031       |               |                |
|    | Balcombe Road, Peacehaven                             | LS15 027             |                |               |                |
|    | Central Avenue, Telscombe Cliffs                      | LS15 012             | LS15 023       | LS15 024      | LS15 025       |
|    | Chatham Place, Seaford                                | LS15 041             |                |               |                |
|    | Chyngton Road, Seaford                                | LS15 040             |                |               |                |
|    | Cradle Hill Road, Seaford                             | LS15 036             |                |               |                |
| 11 | Crowborough Road, Saltdean                            | LS15 021             |                |               |                |
|    | Denton Road, Newhaven                                 | LS15 010             |                |               |                |
| 13 | Dorothy Road, Peacehaven                              | LS15 029             |                |               |                |
| 14 | East Albany Road, Seaford                             | LS15 043             |                |               |                |
| 15 | Esplanade, Seaford                                    | LS15 009             |                |               |                |
| 16 | Fitzgerald Road, Seaford                              | LS15 040             |                |               |                |
| 17 | Gladys Avenue, Peacehaven                             | LS15 031             |                |               |                |
|    | Grange Road, Lewes                                    | LS15 002             |                |               |                |
| 19 | Greenwich Way, Peacehaven                             | LS15 028             |                |               |                |
|    | Harbour View Road, Newhaven                           | LS15 034             |                |               |                |
| 21 | Haven Way, Newhaven                                   | LS15 034             |                |               |                |
|    | High Street, Barcombe                                 | LS15 016             |                |               |                |
|    | High Street, Lewes                                    | LS15 007             | LS15 008       |               |                |
|    | Hillside Avenue, Seaford                              | LS15 035             |                |               |                |
|    | Hoddern Avenue, Peacehaven                            | LS15 017             |                |               |                |
|    | Hythe Crescent, Seaford                               | LS15 035             |                |               |                |
|    | Keymer Avenue, Peacehaven                             | LS15 030             |                |               |                |
|    | Lexden Road, Seaford                                  | LS15 014             | LS15 037       |               |                |
|    | Lions Place, Seaford                                  | LS15 040             |                |               |                |
|    | Mason Road, Seaford                                   | LS15 038             |                |               |                |
|    | Meridian Way, Peacehaven                              | LS15 028             | 1.045.005      | -             | 1              |
|    | Milberg Road, Seaford                                 | LS15 013             | LS15 035       | 1             | 1              |
|    | Montacute Road, Lewes                                 | LS15 004             |                |               | 1              |
|    | Mount Road, Newhaven                                  | LS15 033             |                |               |                |
|    | Norman Road, Newhaven North Way, Lewes                | LS15 019<br>LS15 005 | <u> </u>       | +             | +              |
|    |                                                       | LS15 005<br>LS15 021 | <u> </u>       | +             | +              |
|    | Nutley Avenue, Saltdean Park Avenue, Telscombe Cliffs | LS15 021<br>LS15 025 |                | 1             | +              |
|    | Phyllis Avenue, Peacehaven                            | LS15 025<br>LS15 027 |                |               | 1              |
|    | Priory Street, Lewes                                  | LS15 027<br>LS15 001 | 1              |               |                |
|    | Roderick Avenue, Peacehaven                           | LS15 001<br>LS15 020 | 1              |               | +              |
|    | Roundhouse Crescent, Peacehaven                       | LS15 020<br>LS15 030 |                |               |                |
|    | Sherwood Road, Seaford                                | LS15 030             |                |               | +              |
|    | South Coast Road, Telscombe Cliffs                    | LS15 038             | 1              | 1             | 1              |
|    | South Street, Ditchling                               | LS15 015             | 1              |               | 1              |
|    | Southover Road, Lewes                                 | LS15 006             | 1              |               |                |
|    | St Peters Avenue, Telscombe Cliffs                    | LS15 024             |                |               |                |
|    | Station Road, Newhaven                                | LS15 033             |                |               |                |
|    | Steyne Road, Seaford                                  | LS15 040             | LS15 042       |               |                |
|    | Steyning Avenue, Peacehaven                           | LS15 029             |                |               |                |
|    | Sutton Avenue, Peacehaven                             | LS15 026             |                |               |                |
|    | Sutton Avenue, Seaford                                | LS15 011             | LS15 039       |               |                |
|    | Telscombe Cliffs Way, Telscombe Cliffs                | LS15 022             |                |               |                |
| 54 | Vale Road, Seaford                                    | LS15 036             | LS15 037       |               |                |
|    | Valley Road, Newhaven                                 | LS15 018             |                |               |                |
|    | Walmer Road, Seaford                                  | LS15 035             |                |               |                |
|    | Western Road, Newhaven                                | LS15 032             |                |               |                |
|    | Whiteley Close, Seaford                               | LS15 039             |                |               |                |
| 59 | Windover Crescent, Lewes                              | LS15 005             |                |               |                |