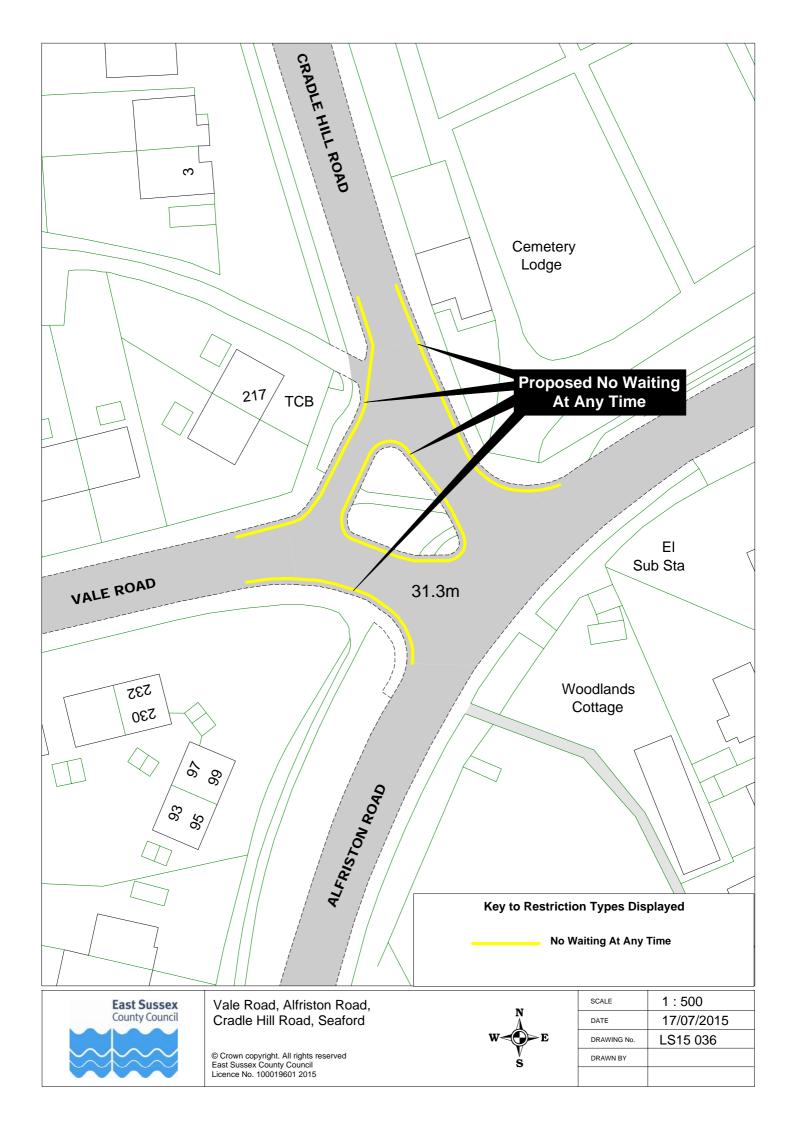

|    | Road Name                                             | Drawing Nur          | nber (click on | the number to | go to the map) |
|----|-------------------------------------------------------|----------------------|----------------|---------------|----------------|
| 1  | Acacia Road, Newhaven                                 | LS15 010             |                |               | 1              |
|    | Alfriston Road, Seaford                               | LS15 036             |                |               |                |
|    | Ambleside Avenue, Telscombe Cliffs                    | LS15 024             |                |               |                |
|    | Arundel Road West, Telscombe Cliffs                   | LS15 024             |                |               |                |
|    | Arundel Road, Peacehaven                              | LS15 029             | LS15 031       |               |                |
|    | Balcombe Road, Peacehaven                             | LS15 027             |                |               |                |
|    | Central Avenue, Telscombe Cliffs                      | LS15 012             | LS15 023       | LS15 024      | LS15 025       |
|    | Chatham Place, Seaford                                | LS15 041             |                |               |                |
|    | Chyngton Road, Seaford                                | LS15 040             |                |               |                |
|    | Cradle Hill Road, Seaford                             | LS15 036             |                |               |                |
| 11 | Crowborough Road, Saltdean                            | LS15 021             |                |               |                |
|    | Denton Road, Newhaven                                 | LS15 010             |                |               |                |
| 13 | Dorothy Road, Peacehaven                              | LS15 029             |                |               |                |
| 14 | East Albany Road, Seaford                             | LS15 043             |                |               |                |
| 15 | Esplanade, Seaford                                    | LS15 009             |                |               |                |
| 16 | Fitzgerald Road, Seaford                              | LS15 040             |                |               |                |
| 17 | Gladys Avenue, Peacehaven                             | LS15 031             |                |               |                |
|    | Grange Road, Lewes                                    | LS15 002             |                |               |                |
| 19 | Greenwich Way, Peacehaven                             | LS15 028             |                |               |                |
|    | Harbour View Road, Newhaven                           | LS15 034             |                |               |                |
| 21 | Haven Way, Newhaven                                   | LS15 034             |                |               |                |
|    | High Street, Barcombe                                 | LS15 016             |                |               |                |
|    | High Street, Lewes                                    | LS15 007             | LS15 008       |               |                |
|    | Hillside Avenue, Seaford                              | LS15 035             |                |               |                |
|    | Hoddern Avenue, Peacehaven                            | LS15 017             |                |               |                |
|    | Hythe Crescent, Seaford                               | LS15 035             |                |               |                |
|    | Keymer Avenue, Peacehaven                             | LS15 030             |                |               |                |
|    | Lexden Road, Seaford                                  | LS15 014             | LS15 037       |               |                |
|    | Lions Place, Seaford                                  | LS15 040             |                |               |                |
|    | Mason Road, Seaford                                   | LS15 038             |                |               |                |
|    | Meridian Way, Peacehaven                              | LS15 028             | 1.045.005      | -             | 1              |
|    | Milberg Road, Seaford                                 | LS15 013             | LS15 035       | 1             | 1              |
|    | Montacute Road, Lewes                                 | LS15 004             |                |               | 1              |
|    | Mount Road, Newhaven                                  | LS15 033             |                |               |                |
|    | Norman Road, Newhaven North Way, Lewes                | LS15 019<br>LS15 005 | <u> </u>       | +             | +              |
|    |                                                       | LS15 005<br>LS15 021 | <u> </u>       | +             | +              |
|    | Nutley Avenue, Saltdean Park Avenue, Telscombe Cliffs | LS15 021<br>LS15 025 |                | 1             | +              |
|    | Phyllis Avenue, Peacehaven                            | LS15 025<br>LS15 027 |                |               | 1              |
|    | Priory Street, Lewes                                  | LS15 027<br>LS15 001 | 1              |               |                |
|    | Roderick Avenue, Peacehaven                           | LS15 001<br>LS15 020 | 1              |               | +              |
|    | Roundhouse Crescent, Peacehaven                       | LS15 020<br>LS15 030 |                |               |                |
|    | Sherwood Road, Seaford                                | LS15 030             |                |               | +              |
|    | South Coast Road, Telscombe Cliffs                    | LS15 038             | 1              | 1             | 1              |
|    | South Street, Ditchling                               | LS15 015             | 1              |               | 1              |
|    | Southover Road, Lewes                                 | LS15 006             | 1              |               |                |
|    | St Peters Avenue, Telscombe Cliffs                    | LS15 024             |                |               |                |
|    | Station Road, Newhaven                                | LS15 033             |                |               |                |
|    | Steyne Road, Seaford                                  | LS15 040             | LS15 042       |               |                |
|    | Steyning Avenue, Peacehaven                           | LS15 029             |                |               |                |
|    | Sutton Avenue, Peacehaven                             | LS15 026             |                |               |                |
|    | Sutton Avenue, Seaford                                | LS15 011             | LS15 039       |               |                |
|    | Telscombe Cliffs Way, Telscombe Cliffs                | LS15 022             |                |               |                |
| 54 | Vale Road, Seaford                                    | LS15 036             | LS15 037       |               |                |
|    | Valley Road, Newhaven                                 | LS15 018             |                |               |                |
|    | Walmer Road, Seaford                                  | LS15 035             |                |               |                |
|    | Western Road, Newhaven                                | LS15 032             |                |               |                |
|    | Whiteley Close, Seaford                               | LS15 039             |                |               |                |
| 59 | Windover Crescent, Lewes                              | LS15 005             |                |               |                |