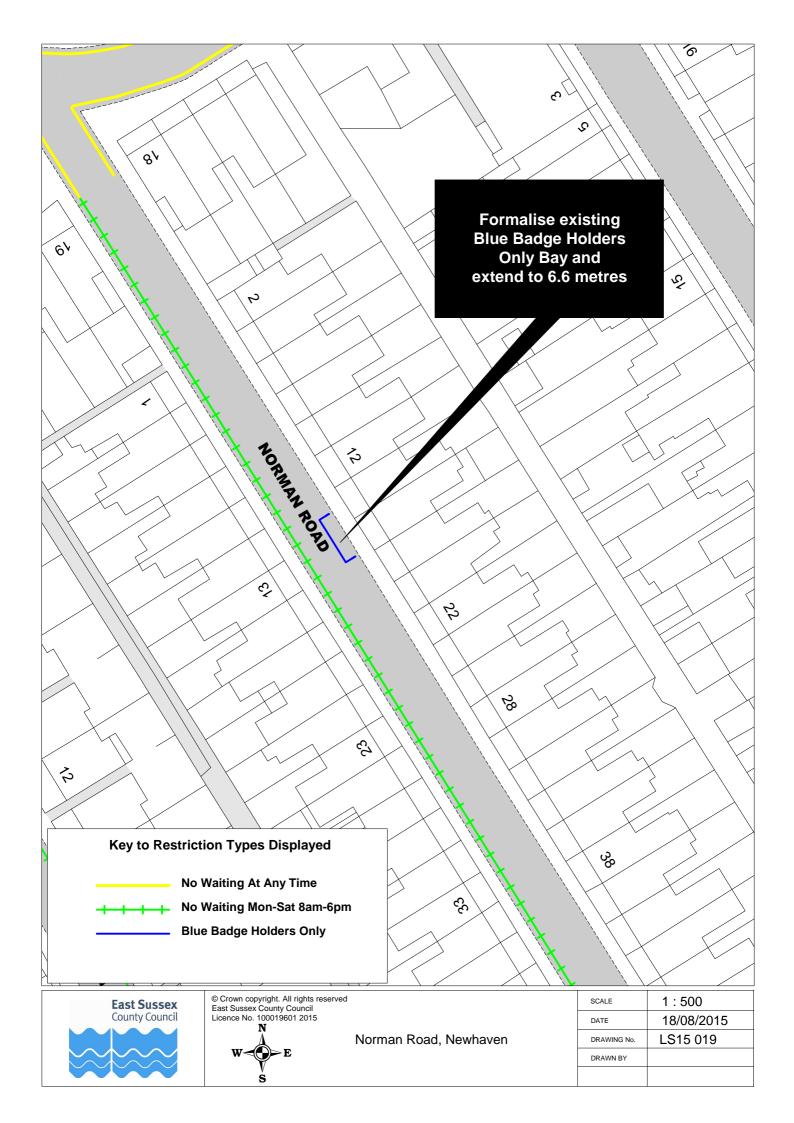

|    | Road Name                                             | Drawing Nur          | nber (click on | the number to | go to the map) |
|----|-------------------------------------------------------|----------------------|----------------|---------------|----------------|
| 1  | Acacia Road, Newhaven                                 | LS15 010             |                |               | 1              |
|    | Alfriston Road, Seaford                               | LS15 036             |                |               |                |
|    | Ambleside Avenue, Telscombe Cliffs                    | LS15 024             |                |               |                |
|    | Arundel Road West, Telscombe Cliffs                   | LS15 024             |                |               |                |
|    | Arundel Road, Peacehaven                              | LS15 029             | LS15 031       |               |                |
|    | Balcombe Road, Peacehaven                             | LS15 027             |                |               |                |
|    | Central Avenue, Telscombe Cliffs                      | LS15 012             | LS15 023       | LS15 024      | LS15 025       |
|    | Chatham Place, Seaford                                | LS15 041             |                |               |                |
|    | Chyngton Road, Seaford                                | LS15 040             |                |               |                |
|    | Cradle Hill Road, Seaford                             | LS15 036             |                |               |                |
| 11 | Crowborough Road, Saltdean                            | LS15 021             |                |               |                |
|    | Denton Road, Newhaven                                 | LS15 010             |                |               |                |
| 13 | Dorothy Road, Peacehaven                              | LS15 029             |                |               |                |
| 14 | East Albany Road, Seaford                             | LS15 043             |                |               |                |
| 15 | Esplanade, Seaford                                    | LS15 009             |                |               |                |
| 16 | Fitzgerald Road, Seaford                              | LS15 040             |                |               |                |
| 17 | Gladys Avenue, Peacehaven                             | LS15 031             |                |               |                |
|    | Grange Road, Lewes                                    | LS15 002             |                |               |                |
| 19 | Greenwich Way, Peacehaven                             | LS15 028             |                |               |                |
|    | Harbour View Road, Newhaven                           | LS15 034             |                |               |                |
| 21 | Haven Way, Newhaven                                   | LS15 034             |                |               |                |
|    | High Street, Barcombe                                 | LS15 016             |                |               |                |
|    | High Street, Lewes                                    | LS15 007             | LS15 008       |               |                |
|    | Hillside Avenue, Seaford                              | LS15 035             |                |               |                |
|    | Hoddern Avenue, Peacehaven                            | LS15 017             |                |               |                |
|    | Hythe Crescent, Seaford                               | LS15 035             |                |               |                |
|    | Keymer Avenue, Peacehaven                             | LS15 030             |                |               |                |
|    | Lexden Road, Seaford                                  | LS15 014             | LS15 037       |               |                |
|    | Lions Place, Seaford                                  | LS15 040             |                |               |                |
|    | Mason Road, Seaford                                   | LS15 038             |                |               |                |
|    | Meridian Way, Peacehaven                              | LS15 028             | 1.045.005      | -             | 1              |
|    | Milberg Road, Seaford                                 | LS15 013             | LS15 035       | 1             | 1              |
|    | Montacute Road, Lewes                                 | LS15 004             |                |               | 1              |
|    | Mount Road, Newhaven                                  | LS15 033             |                |               |                |
|    | Norman Road, Newhaven North Way, Lewes                | LS15 019<br>LS15 005 | <u> </u>       | +             | +              |
|    |                                                       | LS15 005<br>LS15 021 | <u> </u>       | +             | +              |
|    | Nutley Avenue, Saltdean Park Avenue, Telscombe Cliffs | LS15 021<br>LS15 025 |                | 1             | +              |
|    | Phyllis Avenue, Peacehaven                            | LS15 025<br>LS15 027 |                |               | 1              |
|    | Priory Street, Lewes                                  | LS15 027<br>LS15 001 | 1              |               |                |
|    | Roderick Avenue, Peacehaven                           | LS15 001<br>LS15 020 | 1              |               | +              |
|    | Roundhouse Crescent, Peacehaven                       | LS15 020<br>LS15 030 |                |               |                |
|    | Sherwood Road, Seaford                                | LS15 030             |                |               | +              |
|    | South Coast Road, Telscombe Cliffs                    | LS15 038             | 1              | 1             | 1              |
|    | South Street, Ditchling                               | LS15 015             | 1              |               | 1              |
|    | Southover Road, Lewes                                 | LS15 006             | 1              |               |                |
|    | St Peters Avenue, Telscombe Cliffs                    | LS15 024             |                |               |                |
|    | Station Road, Newhaven                                | LS15 033             |                |               |                |
|    | Steyne Road, Seaford                                  | LS15 040             | LS15 042       |               |                |
|    | Steyning Avenue, Peacehaven                           | LS15 029             |                |               |                |
|    | Sutton Avenue, Peacehaven                             | LS15 026             |                |               |                |
|    | Sutton Avenue, Seaford                                | LS15 011             | LS15 039       |               |                |
|    | Telscombe Cliffs Way, Telscombe Cliffs                | LS15 022             |                |               |                |
| 54 | Vale Road, Seaford                                    | LS15 036             | LS15 037       |               |                |
|    | Valley Road, Newhaven                                 | LS15 018             |                |               |                |
|    | Walmer Road, Seaford                                  | LS15 035             |                |               |                |
|    | Western Road, Newhaven                                | LS15 032             |                |               |                |
|    | Whiteley Close, Seaford                               | LS15 039             |                |               |                |
| 59 | Windover Crescent, Lewes                              | LS15 005             |                |               |                |