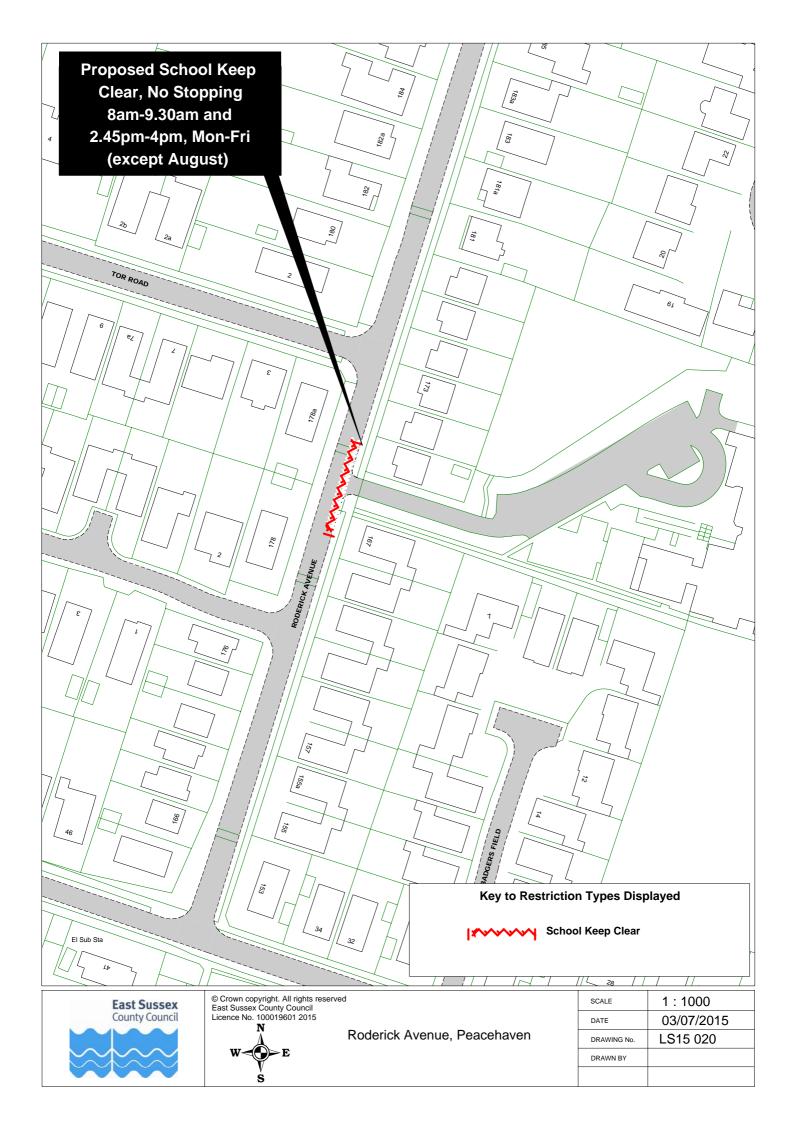

|    | Road Name                                             | Drawing Nur          | nber (click on | the number to | go to the map) |
|----|-------------------------------------------------------|----------------------|----------------|---------------|----------------|
| 1  | Acacia Road, Newhaven                                 | LS15 010             |                |               | 1              |
|    | Alfriston Road, Seaford                               | LS15 036             |                |               |                |
|    | Ambleside Avenue, Telscombe Cliffs                    | LS15 024             |                |               |                |
|    | Arundel Road West, Telscombe Cliffs                   | LS15 024             |                |               |                |
|    | Arundel Road, Peacehaven                              | LS15 029             | LS15 031       |               |                |
|    | Balcombe Road, Peacehaven                             | LS15 027             |                |               |                |
|    | Central Avenue, Telscombe Cliffs                      | LS15 012             | LS15 023       | LS15 024      | LS15 025       |
|    | Chatham Place, Seaford                                | LS15 041             |                |               |                |
|    | Chyngton Road, Seaford                                | LS15 040             |                |               |                |
|    | Cradle Hill Road, Seaford                             | LS15 036             |                |               |                |
| 11 | Crowborough Road, Saltdean                            | LS15 021             |                |               |                |
|    | Denton Road, Newhaven                                 | LS15 010             |                |               |                |
| 13 | Dorothy Road, Peacehaven                              | LS15 029             |                |               |                |
| 14 | East Albany Road, Seaford                             | LS15 043             |                |               |                |
| 15 | Esplanade, Seaford                                    | LS15 009             |                |               |                |
| 16 | Fitzgerald Road, Seaford                              | LS15 040             |                |               |                |
| 17 | Gladys Avenue, Peacehaven                             | LS15 031             |                |               |                |
|    | Grange Road, Lewes                                    | LS15 002             |                |               |                |
| 19 | Greenwich Way, Peacehaven                             | LS15 028             |                |               |                |
|    | Harbour View Road, Newhaven                           | LS15 034             |                |               |                |
| 21 | Haven Way, Newhaven                                   | LS15 034             |                |               |                |
|    | High Street, Barcombe                                 | LS15 016             |                |               |                |
|    | High Street, Lewes                                    | LS15 007             | LS15 008       |               |                |
|    | Hillside Avenue, Seaford                              | LS15 035             |                |               |                |
|    | Hoddern Avenue, Peacehaven                            | LS15 017             |                |               |                |
|    | Hythe Crescent, Seaford                               | LS15 035             |                |               |                |
|    | Keymer Avenue, Peacehaven                             | LS15 030             |                |               |                |
|    | Lexden Road, Seaford                                  | LS15 014             | LS15 037       |               |                |
|    | Lions Place, Seaford                                  | LS15 040             |                |               |                |
|    | Mason Road, Seaford                                   | LS15 038             |                |               |                |
|    | Meridian Way, Peacehaven                              | LS15 028             | 1.045.005      | -             | 1              |
|    | Milberg Road, Seaford                                 | LS15 013             | LS15 035       | 1             | 1              |
|    | Montacute Road, Lewes                                 | LS15 004             |                |               | 1              |
|    | Mount Road, Newhaven                                  | LS15 033             |                |               |                |
|    | Norman Road, Newhaven North Way, Lewes                | LS15 019<br>LS15 005 | <u> </u>       | +             | +              |
|    |                                                       | LS15 005<br>LS15 021 | <u> </u>       | +             | +              |
|    | Nutley Avenue, Saltdean Park Avenue, Telscombe Cliffs | LS15 021<br>LS15 025 |                | 1             | +              |
|    | Phyllis Avenue, Peacehaven                            | LS15 025<br>LS15 027 |                |               | 1              |
|    | Priory Street, Lewes                                  | LS15 027<br>LS15 001 | 1              |               |                |
|    | Roderick Avenue, Peacehaven                           | LS15 001<br>LS15 020 | 1              |               | +              |
|    | Roundhouse Crescent, Peacehaven                       | LS15 020<br>LS15 030 |                |               |                |
|    | Sherwood Road, Seaford                                | LS15 030             |                |               | +              |
|    | South Coast Road, Telscombe Cliffs                    | LS15 038             | 1              | 1             | 1              |
|    | South Street, Ditchling                               | LS15 015             | 1              |               | 1              |
|    | Southover Road, Lewes                                 | LS15 006             | 1              |               |                |
|    | St Peters Avenue, Telscombe Cliffs                    | LS15 024             |                |               |                |
|    | Station Road, Newhaven                                | LS15 033             |                |               |                |
|    | Steyne Road, Seaford                                  | LS15 040             | LS15 042       |               |                |
|    | Steyning Avenue, Peacehaven                           | LS15 029             |                |               |                |
|    | Sutton Avenue, Peacehaven                             | LS15 026             |                |               |                |
|    | Sutton Avenue, Seaford                                | LS15 011             | LS15 039       |               |                |
|    | Telscombe Cliffs Way, Telscombe Cliffs                | LS15 022             |                |               |                |
| 54 | Vale Road, Seaford                                    | LS15 036             | LS15 037       |               |                |
|    | Valley Road, Newhaven                                 | LS15 018             |                |               |                |
|    | Walmer Road, Seaford                                  | LS15 035             |                |               |                |
|    | Western Road, Newhaven                                | LS15 032             |                |               |                |
|    | Whiteley Close, Seaford                               | LS15 039             |                |               |                |
| 59 | Windover Crescent, Lewes                              | LS15 005             |                |               |                |