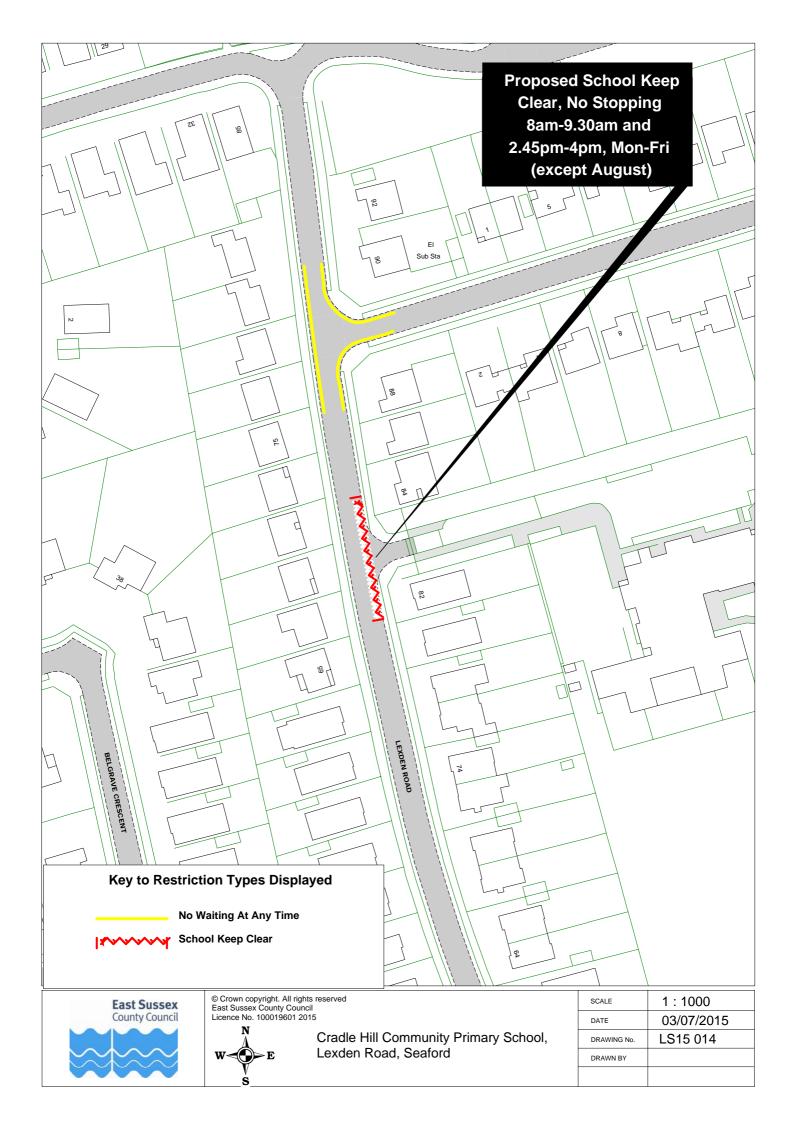

|    | Road Name                                             | Drawing Nur          | nber (click on | the number to | go to the map) |
|----|-------------------------------------------------------|----------------------|----------------|---------------|----------------|
| 1  | Acacia Road, Newhaven                                 | LS15 010             |                |               | 1              |
|    | Alfriston Road, Seaford                               | LS15 036             |                |               |                |
|    | Ambleside Avenue, Telscombe Cliffs                    | LS15 024             |                |               |                |
|    | Arundel Road West, Telscombe Cliffs                   | LS15 024             |                |               |                |
|    | Arundel Road, Peacehaven                              | LS15 029             | LS15 031       |               |                |
|    | Balcombe Road, Peacehaven                             | LS15 027             |                |               |                |
|    | Central Avenue, Telscombe Cliffs                      | LS15 012             | LS15 023       | LS15 024      | LS15 025       |
|    | Chatham Place, Seaford                                | LS15 041             |                |               |                |
|    | Chyngton Road, Seaford                                | LS15 040             |                |               |                |
|    | Cradle Hill Road, Seaford                             | LS15 036             |                |               |                |
| 11 | Crowborough Road, Saltdean                            | LS15 021             |                |               |                |
|    | Denton Road, Newhaven                                 | LS15 010             |                |               |                |
| 13 | Dorothy Road, Peacehaven                              | LS15 029             |                |               |                |
| 14 | East Albany Road, Seaford                             | LS15 043             |                |               |                |
| 15 | Esplanade, Seaford                                    | LS15 009             |                |               |                |
| 16 | Fitzgerald Road, Seaford                              | LS15 040             |                |               |                |
| 17 | Gladys Avenue, Peacehaven                             | LS15 031             |                |               |                |
|    | Grange Road, Lewes                                    | LS15 002             |                |               |                |
| 19 | Greenwich Way, Peacehaven                             | LS15 028             |                |               |                |
|    | Harbour View Road, Newhaven                           | LS15 034             |                |               |                |
| 21 | Haven Way, Newhaven                                   | LS15 034             |                |               |                |
|    | High Street, Barcombe                                 | LS15 016             |                |               |                |
|    | High Street, Lewes                                    | LS15 007             | LS15 008       |               |                |
|    | Hillside Avenue, Seaford                              | LS15 035             |                |               |                |
|    | Hoddern Avenue, Peacehaven                            | LS15 017             |                |               |                |
|    | Hythe Crescent, Seaford                               | LS15 035             |                |               |                |
|    | Keymer Avenue, Peacehaven                             | LS15 030             |                |               |                |
|    | Lexden Road, Seaford                                  | LS15 014             | LS15 037       |               |                |
|    | Lions Place, Seaford                                  | LS15 040             |                |               |                |
|    | Mason Road, Seaford                                   | LS15 038             |                |               |                |
|    | Meridian Way, Peacehaven                              | LS15 028             | 1.045.005      | -             | 1              |
|    | Milberg Road, Seaford                                 | LS15 013             | LS15 035       | 1             | 1              |
|    | Montacute Road, Lewes                                 | LS15 004             |                |               | 1              |
|    | Mount Road, Newhaven                                  | LS15 033             |                |               |                |
|    | Norman Road, Newhaven North Way, Lewes                | LS15 019<br>LS15 005 | <u> </u>       | +             | +              |
|    |                                                       | LS15 005<br>LS15 021 | <u> </u>       | +             | +              |
|    | Nutley Avenue, Saltdean Park Avenue, Telscombe Cliffs | LS15 021<br>LS15 025 |                | 1             | +              |
|    | Phyllis Avenue, Peacehaven                            | LS15 025<br>LS15 027 |                |               | 1              |
|    | Priory Street, Lewes                                  | LS15 027<br>LS15 001 | 1              |               |                |
|    | Roderick Avenue, Peacehaven                           | LS15 001<br>LS15 020 | 1              |               | +              |
|    | Roundhouse Crescent, Peacehaven                       | LS15 020<br>LS15 030 |                |               |                |
|    | Sherwood Road, Seaford                                | LS15 030             |                |               | +              |
|    | South Coast Road, Telscombe Cliffs                    | LS15 038             | 1              | 1             | 1              |
|    | South Street, Ditchling                               | LS15 015             | 1              |               | 1              |
|    | Southover Road, Lewes                                 | LS15 006             | 1              |               |                |
|    | St Peters Avenue, Telscombe Cliffs                    | LS15 024             |                |               |                |
|    | Station Road, Newhaven                                | LS15 033             |                |               |                |
|    | Steyne Road, Seaford                                  | LS15 040             | LS15 042       |               |                |
|    | Steyning Avenue, Peacehaven                           | LS15 029             |                |               |                |
|    | Sutton Avenue, Peacehaven                             | LS15 026             |                |               |                |
|    | Sutton Avenue, Seaford                                | LS15 011             | LS15 039       |               |                |
|    | Telscombe Cliffs Way, Telscombe Cliffs                | LS15 022             |                |               |                |
| 54 | Vale Road, Seaford                                    | LS15 036             | LS15 037       |               |                |
|    | Valley Road, Newhaven                                 | LS15 018             |                |               |                |
|    | Walmer Road, Seaford                                  | LS15 035             |                |               |                |
|    | Western Road, Newhaven                                | LS15 032             |                |               |                |
|    | Whiteley Close, Seaford                               | LS15 039             |                |               |                |
| 59 | Windover Crescent, Lewes                              | LS15 005             |                |               |                |