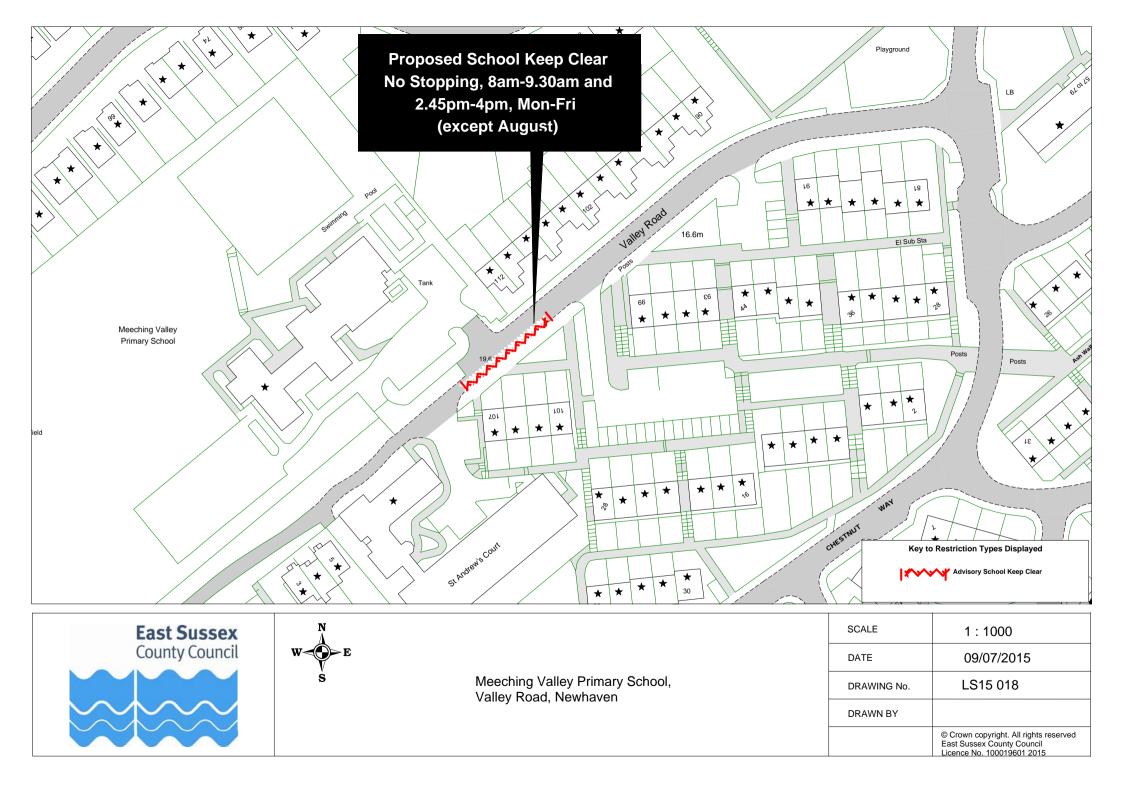

|    | Road Name                                             | Drawing Nur          | nber (click on | the number to | go to the map) |
|----|-------------------------------------------------------|----------------------|----------------|---------------|----------------|
| 1  | Acacia Road, Newhaven                                 | LS15 010             |                |               | 1              |
|    | Alfriston Road, Seaford                               | LS15 036             |                |               |                |
|    | Ambleside Avenue, Telscombe Cliffs                    | LS15 024             |                |               |                |
|    | Arundel Road West, Telscombe Cliffs                   | LS15 024             |                |               |                |
|    | Arundel Road, Peacehaven                              | LS15 029             | LS15 031       |               |                |
|    | Balcombe Road, Peacehaven                             | LS15 027             |                |               |                |
|    | Central Avenue, Telscombe Cliffs                      | LS15 012             | LS15 023       | LS15 024      | LS15 025       |
|    | Chatham Place, Seaford                                | LS15 041             |                |               |                |
|    | Chyngton Road, Seaford                                | LS15 040             |                |               |                |
|    | Cradle Hill Road, Seaford                             | LS15 036             |                |               |                |
| 11 | Crowborough Road, Saltdean                            | LS15 021             |                |               |                |
|    | Denton Road, Newhaven                                 | LS15 010             |                |               |                |
| 13 | Dorothy Road, Peacehaven                              | LS15 029             |                |               |                |
| 14 | East Albany Road, Seaford                             | LS15 043             |                |               |                |
| 15 | Esplanade, Seaford                                    | LS15 009             |                |               |                |
| 16 | Fitzgerald Road, Seaford                              | LS15 040             |                |               |                |
| 17 | Gladys Avenue, Peacehaven                             | LS15 031             |                |               |                |
|    | Grange Road, Lewes                                    | LS15 002             |                |               |                |
| 19 | Greenwich Way, Peacehaven                             | LS15 028             |                |               |                |
|    | Harbour View Road, Newhaven                           | LS15 034             |                |               |                |
| 21 | Haven Way, Newhaven                                   | LS15 034             |                |               |                |
|    | High Street, Barcombe                                 | LS15 016             |                |               |                |
|    | High Street, Lewes                                    | LS15 007             | LS15 008       |               |                |
|    | Hillside Avenue, Seaford                              | LS15 035             |                |               |                |
|    | Hoddern Avenue, Peacehaven                            | LS15 017             |                |               |                |
|    | Hythe Crescent, Seaford                               | LS15 035             |                |               |                |
|    | Keymer Avenue, Peacehaven                             | LS15 030             |                |               |                |
|    | Lexden Road, Seaford                                  | LS15 014             | LS15 037       |               |                |
|    | Lions Place, Seaford                                  | LS15 040             |                |               |                |
|    | Mason Road, Seaford                                   | LS15 038             |                |               |                |
|    | Meridian Way, Peacehaven                              | LS15 028             | 1.045.005      | -             | 1              |
|    | Milberg Road, Seaford                                 | LS15 013             | LS15 035       | 1             | 1              |
|    | Montacute Road, Lewes                                 | LS15 004             |                |               | 1              |
|    | Mount Road, Newhaven                                  | LS15 033             |                |               |                |
|    | Norman Road, Newhaven North Way, Lewes                | LS15 019<br>LS15 005 | <u> </u>       | +             | +              |
|    |                                                       | LS15 005<br>LS15 021 | <u> </u>       | +             | +              |
|    | Nutley Avenue, Saltdean Park Avenue, Telscombe Cliffs | LS15 021<br>LS15 025 |                | 1             | +              |
|    | Phyllis Avenue, Peacehaven                            | LS15 025<br>LS15 027 |                |               | 1              |
|    | Priory Street, Lewes                                  | LS15 027<br>LS15 001 | 1              |               |                |
|    | Roderick Avenue, Peacehaven                           | LS15 001<br>LS15 020 | 1              |               | +              |
|    | Roundhouse Crescent, Peacehaven                       | LS15 020<br>LS15 030 |                |               |                |
|    | Sherwood Road, Seaford                                | LS15 030             |                |               | +              |
|    | South Coast Road, Telscombe Cliffs                    | LS15 038             | 1              | 1             | 1              |
|    | South Street, Ditchling                               | LS15 015             | 1              |               | 1              |
|    | Southover Road, Lewes                                 | LS15 006             | 1              |               |                |
|    | St Peters Avenue, Telscombe Cliffs                    | LS15 024             |                |               |                |
|    | Station Road, Newhaven                                | LS15 033             |                |               |                |
|    | Steyne Road, Seaford                                  | LS15 040             | LS15 042       |               |                |
|    | Steyning Avenue, Peacehaven                           | LS15 029             |                |               |                |
|    | Sutton Avenue, Peacehaven                             | LS15 026             |                |               |                |
|    | Sutton Avenue, Seaford                                | LS15 011             | LS15 039       |               |                |
|    | Telscombe Cliffs Way, Telscombe Cliffs                | LS15 022             |                |               |                |
| 54 | Vale Road, Seaford                                    | LS15 036             | LS15 037       |               |                |
|    | Valley Road, Newhaven                                 | LS15 018             |                |               |                |
|    | Walmer Road, Seaford                                  | LS15 035             |                |               |                |
|    | Western Road, Newhaven                                | LS15 032             |                |               |                |
|    | Whiteley Close, Seaford                               | LS15 039             |                |               |                |
| 59 | Windover Crescent, Lewes                              | LS15 005             |                |               |                |