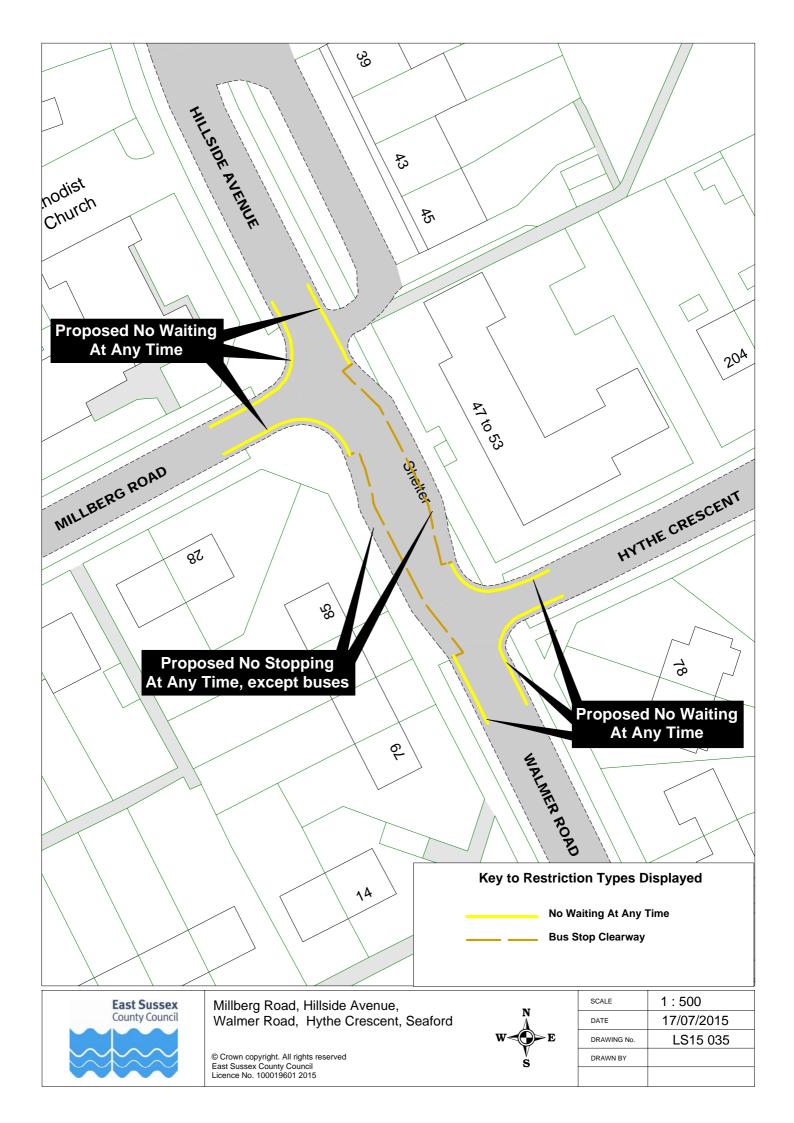

|    | Road Name                                             | Drawing Nur          | nber (click on | the number to | go to the map) |
|----|-------------------------------------------------------|----------------------|----------------|---------------|----------------|
| 1  | Acacia Road, Newhaven                                 | LS15 010             |                |               | 1              |
|    | Alfriston Road, Seaford                               | LS15 036             |                |               |                |
|    | Ambleside Avenue, Telscombe Cliffs                    | LS15 024             |                |               |                |
|    | Arundel Road West, Telscombe Cliffs                   | LS15 024             |                |               |                |
|    | Arundel Road, Peacehaven                              | LS15 029             | LS15 031       |               |                |
|    | Balcombe Road, Peacehaven                             | LS15 027             |                |               |                |
|    | Central Avenue, Telscombe Cliffs                      | LS15 012             | LS15 023       | LS15 024      | LS15 025       |
|    | Chatham Place, Seaford                                | LS15 041             |                |               |                |
|    | Chyngton Road, Seaford                                | LS15 040             |                |               |                |
|    | Cradle Hill Road, Seaford                             | LS15 036             |                |               |                |
| 11 | Crowborough Road, Saltdean                            | LS15 021             |                |               |                |
|    | Denton Road, Newhaven                                 | LS15 010             |                |               |                |
| 13 | Dorothy Road, Peacehaven                              | LS15 029             |                |               |                |
| 14 | East Albany Road, Seaford                             | LS15 043             |                |               |                |
| 15 | Esplanade, Seaford                                    | LS15 009             |                |               |                |
| 16 | Fitzgerald Road, Seaford                              | LS15 040             |                |               |                |
| 17 | Gladys Avenue, Peacehaven                             | LS15 031             |                |               |                |
|    | Grange Road, Lewes                                    | LS15 002             |                |               |                |
| 19 | Greenwich Way, Peacehaven                             | LS15 028             |                |               |                |
|    | Harbour View Road, Newhaven                           | LS15 034             |                |               |                |
| 21 | Haven Way, Newhaven                                   | LS15 034             |                |               |                |
|    | High Street, Barcombe                                 | LS15 016             |                |               |                |
|    | High Street, Lewes                                    | LS15 007             | LS15 008       |               |                |
|    | Hillside Avenue, Seaford                              | LS15 035             |                |               |                |
|    | Hoddern Avenue, Peacehaven                            | LS15 017             |                |               |                |
|    | Hythe Crescent, Seaford                               | LS15 035             |                |               |                |
|    | Keymer Avenue, Peacehaven                             | LS15 030             |                |               |                |
|    | Lexden Road, Seaford                                  | LS15 014             | LS15 037       |               |                |
|    | Lions Place, Seaford                                  | LS15 040             |                |               |                |
|    | Mason Road, Seaford                                   | LS15 038             |                |               |                |
|    | Meridian Way, Peacehaven                              | LS15 028             | 1.045.005      | -             | 1              |
|    | Milberg Road, Seaford                                 | LS15 013             | LS15 035       | 1             | 1              |
|    | Montacute Road, Lewes                                 | LS15 004             |                |               | 1              |
|    | Mount Road, Newhaven                                  | LS15 033             |                |               |                |
|    | Norman Road, Newhaven North Way, Lewes                | LS15 019<br>LS15 005 | <u> </u>       | +             | +              |
|    |                                                       | LS15 005<br>LS15 021 | <u> </u>       | +             | +              |
|    | Nutley Avenue, Saltdean Park Avenue, Telscombe Cliffs | LS15 021<br>LS15 025 |                | 1             | +              |
|    | Phyllis Avenue, Peacehaven                            | LS15 025<br>LS15 027 |                |               | 1              |
|    | Priory Street, Lewes                                  | LS15 027<br>LS15 001 | 1              |               |                |
|    | Roderick Avenue, Peacehaven                           | LS15 001<br>LS15 020 | 1              |               | +              |
|    | Roundhouse Crescent, Peacehaven                       | LS15 020<br>LS15 030 |                |               |                |
|    | Sherwood Road, Seaford                                | LS15 030             |                |               | +              |
|    | South Coast Road, Telscombe Cliffs                    | LS15 038             | 1              | 1             | 1              |
|    | South Street, Ditchling                               | LS15 015             | 1              |               | 1              |
|    | Southover Road, Lewes                                 | LS15 006             | 1              |               |                |
|    | St Peters Avenue, Telscombe Cliffs                    | LS15 024             |                |               |                |
|    | Station Road, Newhaven                                | LS15 033             |                |               |                |
|    | Steyne Road, Seaford                                  | LS15 040             | LS15 042       |               |                |
|    | Steyning Avenue, Peacehaven                           | LS15 029             |                |               |                |
|    | Sutton Avenue, Peacehaven                             | LS15 026             |                |               |                |
|    | Sutton Avenue, Seaford                                | LS15 011             | LS15 039       |               |                |
|    | Telscombe Cliffs Way, Telscombe Cliffs                | LS15 022             |                |               |                |
| 54 | Vale Road, Seaford                                    | LS15 036             | LS15 037       |               |                |
|    | Valley Road, Newhaven                                 | LS15 018             |                |               |                |
|    | Walmer Road, Seaford                                  | LS15 035             |                |               |                |
|    | Western Road, Newhaven                                | LS15 032             |                |               |                |
|    | Whiteley Close, Seaford                               | LS15 039             |                |               |                |
| 59 | Windover Crescent, Lewes                              | LS15 005             |                |               |                |