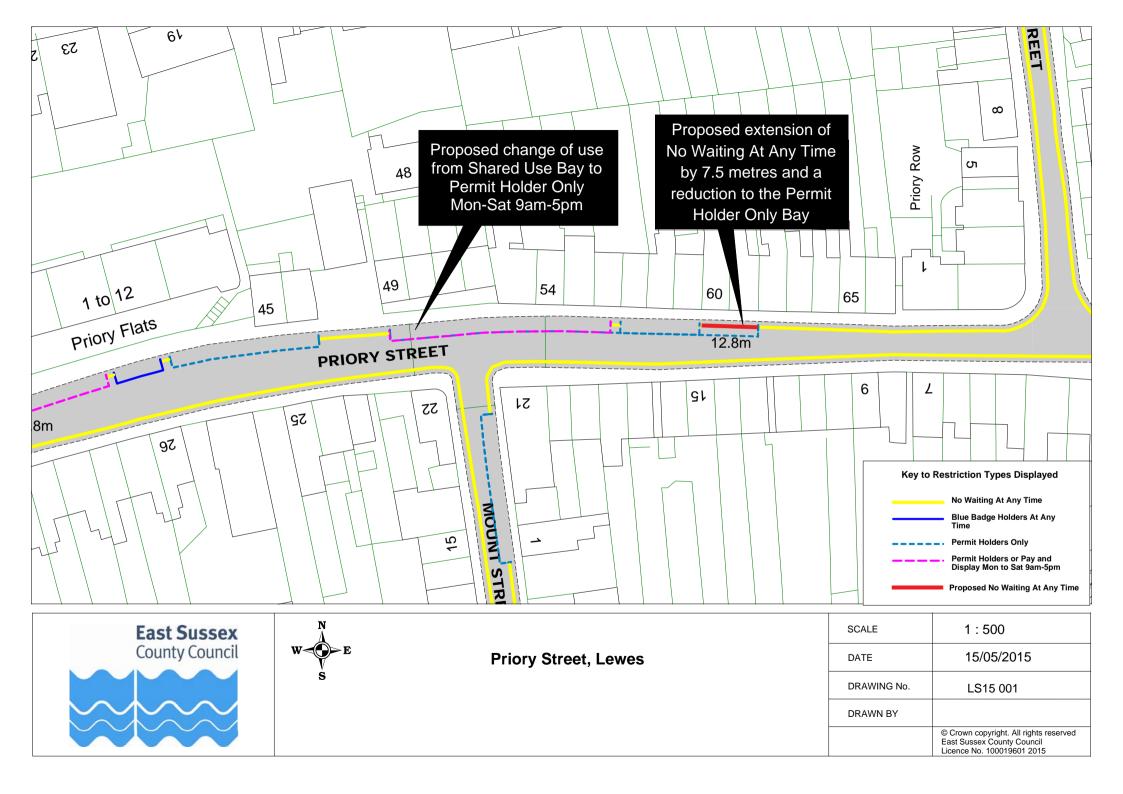

|    | Road Name                                             | Drawing Nur          | nber (click on | the number to | go to the map) |
|----|-------------------------------------------------------|----------------------|----------------|---------------|----------------|
| 1  | Acacia Road, Newhaven                                 | LS15 010             |                |               | 1              |
|    | Alfriston Road, Seaford                               | LS15 036             |                |               |                |
|    | Ambleside Avenue, Telscombe Cliffs                    | LS15 024             |                |               |                |
|    | Arundel Road West, Telscombe Cliffs                   | LS15 024             |                |               |                |
|    | Arundel Road, Peacehaven                              | LS15 029             | LS15 031       |               |                |
|    | Balcombe Road, Peacehaven                             | LS15 027             |                |               |                |
|    | Central Avenue, Telscombe Cliffs                      | LS15 012             | LS15 023       | LS15 024      | LS15 025       |
|    | Chatham Place, Seaford                                | LS15 041             |                |               |                |
|    | Chyngton Road, Seaford                                | LS15 040             |                |               |                |
|    | Cradle Hill Road, Seaford                             | LS15 036             |                |               |                |
| 11 | Crowborough Road, Saltdean                            | LS15 021             |                |               |                |
|    | Denton Road, Newhaven                                 | LS15 010             |                |               |                |
| 13 | Dorothy Road, Peacehaven                              | LS15 029             |                |               |                |
| 14 | East Albany Road, Seaford                             | LS15 043             |                |               |                |
| 15 | Esplanade, Seaford                                    | LS15 009             |                |               |                |
| 16 | Fitzgerald Road, Seaford                              | LS15 040             |                |               |                |
| 17 | Gladys Avenue, Peacehaven                             | LS15 031             |                |               |                |
|    | Grange Road, Lewes                                    | LS15 002             |                |               |                |
| 19 | Greenwich Way, Peacehaven                             | LS15 028             |                |               |                |
|    | Harbour View Road, Newhaven                           | LS15 034             |                |               |                |
| 21 | Haven Way, Newhaven                                   | LS15 034             |                |               |                |
|    | High Street, Barcombe                                 | LS15 016             |                |               |                |
|    | High Street, Lewes                                    | LS15 007             | LS15 008       |               |                |
|    | Hillside Avenue, Seaford                              | LS15 035             |                |               |                |
|    | Hoddern Avenue, Peacehaven                            | LS15 017             |                |               |                |
|    | Hythe Crescent, Seaford                               | LS15 035             |                |               |                |
|    | Keymer Avenue, Peacehaven                             | LS15 030             |                |               |                |
|    | Lexden Road, Seaford                                  | LS15 014             | LS15 037       |               |                |
|    | Lions Place, Seaford                                  | LS15 040             |                |               |                |
|    | Mason Road, Seaford                                   | LS15 038             |                |               |                |
|    | Meridian Way, Peacehaven                              | LS15 028             | 1.045.005      | -             | 1              |
|    | Milberg Road, Seaford                                 | LS15 013             | LS15 035       | 1             | 1              |
|    | Montacute Road, Lewes                                 | LS15 004             |                |               | 1              |
|    | Mount Road, Newhaven                                  | LS15 033             |                |               |                |
|    | Norman Road, Newhaven North Way, Lewes                | LS15 019<br>LS15 005 | <u> </u>       | +             | +              |
|    |                                                       | LS15 005<br>LS15 021 | <u> </u>       | +             | +              |
|    | Nutley Avenue, Saltdean Park Avenue, Telscombe Cliffs | LS15 021<br>LS15 025 |                | 1             | +              |
|    | Phyllis Avenue, Peacehaven                            | LS15 025<br>LS15 027 |                |               | 1              |
|    | Priory Street, Lewes                                  | LS15 027<br>LS15 001 | 1              |               |                |
|    | Roderick Avenue, Peacehaven                           | LS15 001<br>LS15 020 | 1              |               | +              |
|    | Roundhouse Crescent, Peacehaven                       | LS15 020<br>LS15 030 |                |               |                |
|    | Sherwood Road, Seaford                                | LS15 030             |                |               | +              |
|    | South Coast Road, Telscombe Cliffs                    | LS15 038             | 1              | 1             | 1              |
|    | South Street, Ditchling                               | LS15 015             | 1              |               | 1              |
|    | Southover Road, Lewes                                 | LS15 006             | 1              |               |                |
|    | St Peters Avenue, Telscombe Cliffs                    | LS15 024             |                |               |                |
|    | Station Road, Newhaven                                | LS15 033             |                |               |                |
|    | Steyne Road, Seaford                                  | LS15 040             | LS15 042       |               |                |
|    | Steyning Avenue, Peacehaven                           | LS15 029             |                |               |                |
|    | Sutton Avenue, Peacehaven                             | LS15 026             |                |               |                |
|    | Sutton Avenue, Seaford                                | LS15 011             | LS15 039       |               |                |
|    | Telscombe Cliffs Way, Telscombe Cliffs                | LS15 022             |                |               |                |
| 54 | Vale Road, Seaford                                    | LS15 036             | LS15 037       |               |                |
|    | Valley Road, Newhaven                                 | LS15 018             |                |               |                |
|    | Walmer Road, Seaford                                  | LS15 035             |                |               |                |
|    | Western Road, Newhaven                                | LS15 032             |                |               |                |
|    | Whiteley Close, Seaford                               | LS15 039             |                |               |                |
| 59 | Windover Crescent, Lewes                              | LS15 005             |                |               |                |