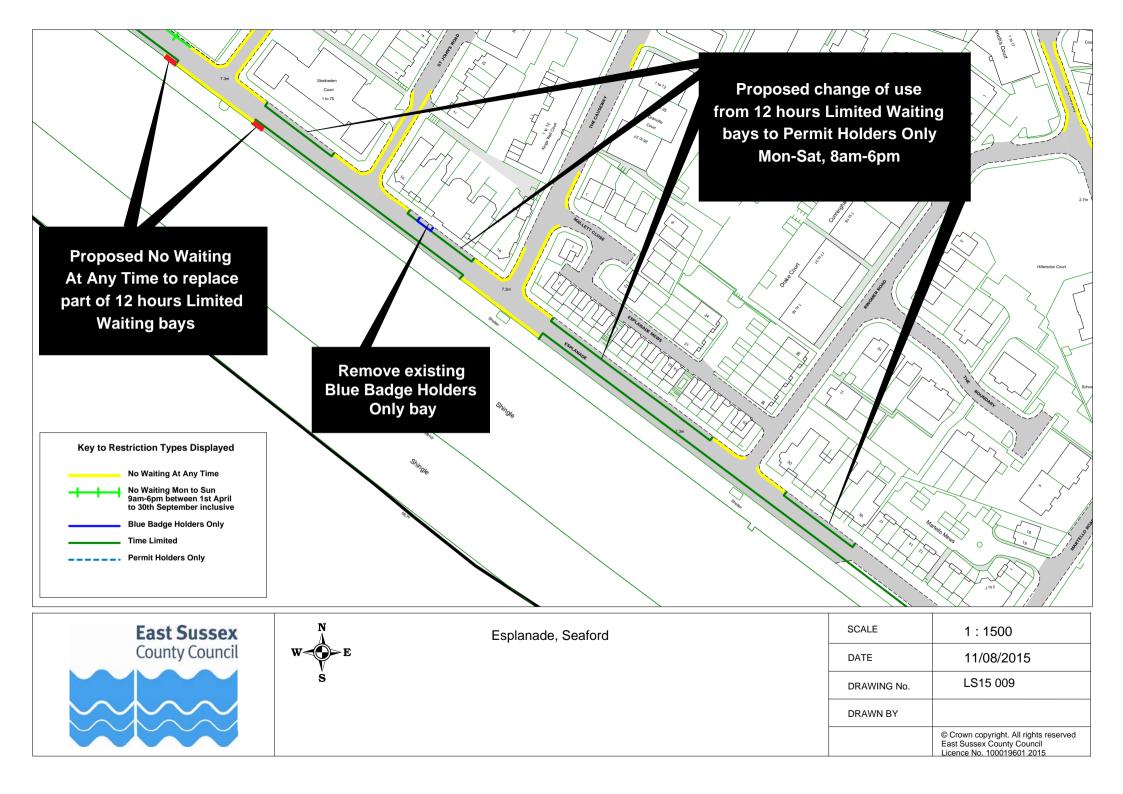

|    | Road Name                                             | Drawing Nur          | nber (click on | the number to | go to the map) |
|----|-------------------------------------------------------|----------------------|----------------|---------------|----------------|
| 1  | Acacia Road, Newhaven                                 | LS15 010             |                |               | 1              |
|    | Alfriston Road, Seaford                               | LS15 036             |                |               |                |
|    | Ambleside Avenue, Telscombe Cliffs                    | LS15 024             |                |               |                |
|    | Arundel Road West, Telscombe Cliffs                   | LS15 024             |                |               |                |
|    | Arundel Road, Peacehaven                              | LS15 029             | LS15 031       |               |                |
|    | Balcombe Road, Peacehaven                             | LS15 027             |                |               |                |
|    | Central Avenue, Telscombe Cliffs                      | LS15 012             | LS15 023       | LS15 024      | LS15 025       |
|    | Chatham Place, Seaford                                | LS15 041             |                |               |                |
|    | Chyngton Road, Seaford                                | LS15 040             |                |               |                |
|    | Cradle Hill Road, Seaford                             | LS15 036             |                |               |                |
| 11 | Crowborough Road, Saltdean                            | LS15 021             |                |               |                |
|    | Denton Road, Newhaven                                 | LS15 010             |                |               |                |
| 13 | Dorothy Road, Peacehaven                              | LS15 029             |                |               |                |
| 14 | East Albany Road, Seaford                             | LS15 043             |                |               |                |
| 15 | Esplanade, Seaford                                    | LS15 009             |                |               |                |
| 16 | Fitzgerald Road, Seaford                              | LS15 040             |                |               |                |
| 17 | Gladys Avenue, Peacehaven                             | LS15 031             |                |               |                |
|    | Grange Road, Lewes                                    | LS15 002             |                |               |                |
| 19 | Greenwich Way, Peacehaven                             | LS15 028             |                |               |                |
|    | Harbour View Road, Newhaven                           | LS15 034             |                |               |                |
| 21 | Haven Way, Newhaven                                   | LS15 034             |                |               |                |
|    | High Street, Barcombe                                 | LS15 016             |                |               |                |
|    | High Street, Lewes                                    | LS15 007             | LS15 008       |               |                |
|    | Hillside Avenue, Seaford                              | LS15 035             |                |               |                |
|    | Hoddern Avenue, Peacehaven                            | LS15 017             |                |               |                |
|    | Hythe Crescent, Seaford                               | LS15 035             |                |               |                |
|    | Keymer Avenue, Peacehaven                             | LS15 030             |                |               |                |
|    | Lexden Road, Seaford                                  | LS15 014             | LS15 037       |               |                |
|    | Lions Place, Seaford                                  | LS15 040             |                |               |                |
|    | Mason Road, Seaford                                   | LS15 038             |                |               |                |
|    | Meridian Way, Peacehaven                              | LS15 028             | 1.045.005      | -             | 1              |
|    | Milberg Road, Seaford                                 | LS15 013             | LS15 035       | 1             | 1              |
|    | Montacute Road, Lewes                                 | LS15 004             |                |               | 1              |
|    | Mount Road, Newhaven                                  | LS15 033             |                |               |                |
|    | Norman Road, Newhaven North Way, Lewes                | LS15 019<br>LS15 005 | <u> </u>       | +             | +              |
|    |                                                       | LS15 005<br>LS15 021 | <u> </u>       | +             | +              |
|    | Nutley Avenue, Saltdean Park Avenue, Telscombe Cliffs | LS15 021<br>LS15 025 |                | 1             | +              |
|    | Phyllis Avenue, Peacehaven                            | LS15 025<br>LS15 027 |                |               | 1              |
|    | Priory Street, Lewes                                  | LS15 027<br>LS15 001 | 1              |               |                |
|    | Roderick Avenue, Peacehaven                           | LS15 001<br>LS15 020 | 1              |               | +              |
|    | Roundhouse Crescent, Peacehaven                       | LS15 020<br>LS15 030 |                |               |                |
|    | Sherwood Road, Seaford                                | LS15 030             |                |               | +              |
|    | South Coast Road, Telscombe Cliffs                    | LS15 038             | 1              | 1             | 1              |
|    | South Street, Ditchling                               | LS15 015             | 1              |               | 1              |
|    | Southover Road, Lewes                                 | LS15 006             | 1              |               |                |
|    | St Peters Avenue, Telscombe Cliffs                    | LS15 024             |                |               |                |
|    | Station Road, Newhaven                                | LS15 033             |                |               |                |
|    | Steyne Road, Seaford                                  | LS15 040             | LS15 042       |               |                |
|    | Steyning Avenue, Peacehaven                           | LS15 029             |                |               |                |
|    | Sutton Avenue, Peacehaven                             | LS15 026             |                |               |                |
|    | Sutton Avenue, Seaford                                | LS15 011             | LS15 039       |               |                |
|    | Telscombe Cliffs Way, Telscombe Cliffs                | LS15 022             |                |               |                |
| 54 | Vale Road, Seaford                                    | LS15 036             | LS15 037       |               |                |
|    | Valley Road, Newhaven                                 | LS15 018             |                |               |                |
|    | Walmer Road, Seaford                                  | LS15 035             |                |               |                |
|    | Western Road, Newhaven                                | LS15 032             |                |               |                |
|    | Whiteley Close, Seaford                               | LS15 039             |                |               |                |
| 59 | Windover Crescent, Lewes                              | LS15 005             |                |               |                |