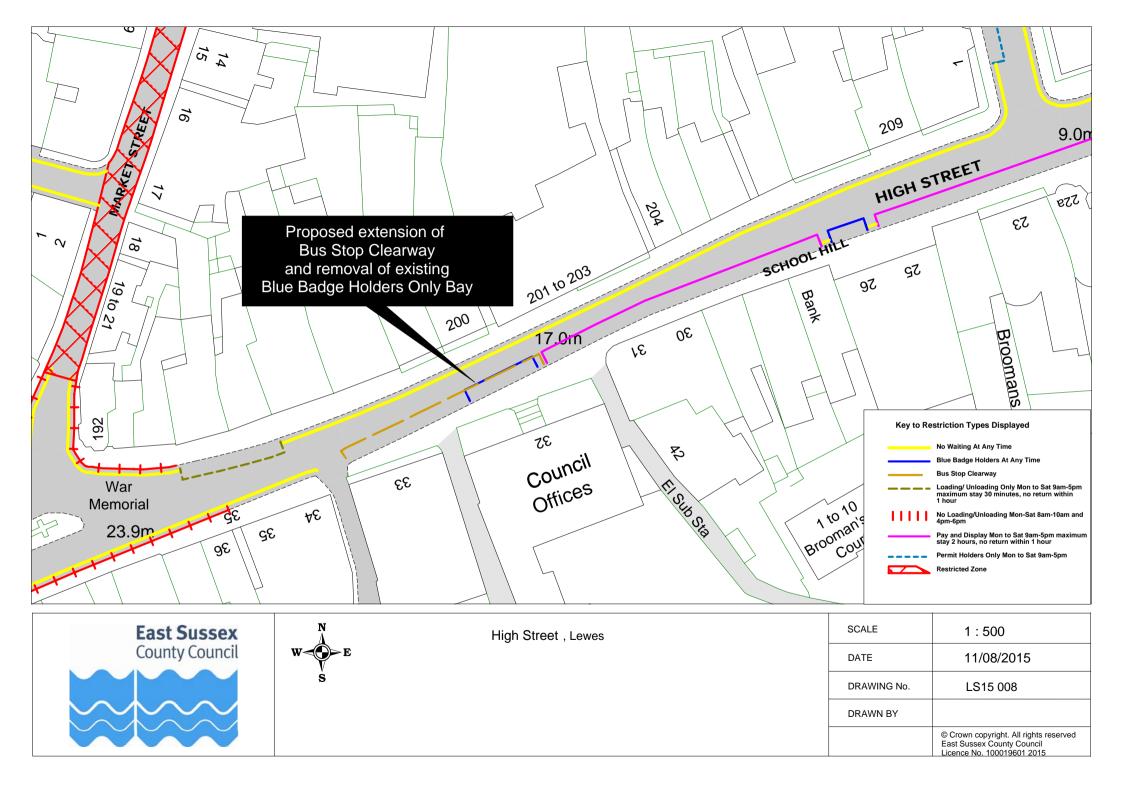

|    | Road Name                                             | Drawing Nur          | nber (click on | the number to | go to the map) |
|----|-------------------------------------------------------|----------------------|----------------|---------------|----------------|
| 1  | Acacia Road, Newhaven                                 | LS15 010             |                |               | 1              |
|    | Alfriston Road, Seaford                               | LS15 036             |                |               |                |
|    | Ambleside Avenue, Telscombe Cliffs                    | LS15 024             |                |               |                |
|    | Arundel Road West, Telscombe Cliffs                   | LS15 024             |                |               |                |
|    | Arundel Road, Peacehaven                              | LS15 029             | LS15 031       |               |                |
|    | Balcombe Road, Peacehaven                             | LS15 027             |                |               |                |
|    | Central Avenue, Telscombe Cliffs                      | LS15 012             | LS15 023       | LS15 024      | LS15 025       |
|    | Chatham Place, Seaford                                | LS15 041             |                |               |                |
|    | Chyngton Road, Seaford                                | LS15 040             |                |               |                |
|    | Cradle Hill Road, Seaford                             | LS15 036             |                |               |                |
| 11 | Crowborough Road, Saltdean                            | LS15 021             |                |               |                |
|    | Denton Road, Newhaven                                 | LS15 010             |                |               |                |
| 13 | Dorothy Road, Peacehaven                              | LS15 029             |                |               |                |
| 14 | East Albany Road, Seaford                             | LS15 043             |                |               |                |
| 15 | Esplanade, Seaford                                    | LS15 009             |                |               |                |
| 16 | Fitzgerald Road, Seaford                              | LS15 040             |                |               |                |
| 17 | Gladys Avenue, Peacehaven                             | LS15 031             |                |               |                |
|    | Grange Road, Lewes                                    | LS15 002             |                |               |                |
| 19 | Greenwich Way, Peacehaven                             | LS15 028             |                |               |                |
|    | Harbour View Road, Newhaven                           | LS15 034             |                |               |                |
| 21 | Haven Way, Newhaven                                   | LS15 034             |                |               |                |
|    | High Street, Barcombe                                 | LS15 016             |                |               |                |
|    | High Street, Lewes                                    | LS15 007             | LS15 008       |               |                |
|    | Hillside Avenue, Seaford                              | LS15 035             |                |               |                |
|    | Hoddern Avenue, Peacehaven                            | LS15 017             |                |               |                |
|    | Hythe Crescent, Seaford                               | LS15 035             |                |               |                |
|    | Keymer Avenue, Peacehaven                             | LS15 030             |                |               |                |
|    | Lexden Road, Seaford                                  | LS15 014             | LS15 037       |               |                |
|    | Lions Place, Seaford                                  | LS15 040             |                |               |                |
|    | Mason Road, Seaford                                   | LS15 038             |                |               |                |
|    | Meridian Way, Peacehaven                              | LS15 028             | 1.045.005      | -             | 1              |
|    | Milberg Road, Seaford                                 | LS15 013             | LS15 035       | 1             | 1              |
|    | Montacute Road, Lewes                                 | LS15 004             |                |               | 1              |
|    | Mount Road, Newhaven                                  | LS15 033             |                |               |                |
|    | Norman Road, Newhaven North Way, Lewes                | LS15 019<br>LS15 005 | <u> </u>       | +             | +              |
|    |                                                       | LS15 005<br>LS15 021 | <u> </u>       | +             | +              |
|    | Nutley Avenue, Saltdean Park Avenue, Telscombe Cliffs | LS15 021<br>LS15 025 |                | 1             | +              |
|    | Phyllis Avenue, Peacehaven                            | LS15 025<br>LS15 027 |                |               | 1              |
|    | Priory Street, Lewes                                  | LS15 027<br>LS15 001 | 1              |               |                |
|    | Roderick Avenue, Peacehaven                           | LS15 001<br>LS15 020 | 1              |               | +              |
|    | Roundhouse Crescent, Peacehaven                       | LS15 020<br>LS15 030 |                |               |                |
|    | Sherwood Road, Seaford                                | LS15 030             |                |               | +              |
|    | South Coast Road, Telscombe Cliffs                    | LS15 038             | 1              | 1             | 1              |
|    | South Street, Ditchling                               | LS15 015             | 1              |               | 1              |
|    | Southover Road, Lewes                                 | LS15 006             | 1              |               |                |
|    | St Peters Avenue, Telscombe Cliffs                    | LS15 024             |                |               |                |
|    | Station Road, Newhaven                                | LS15 033             |                |               |                |
|    | Steyne Road, Seaford                                  | LS15 040             | LS15 042       |               |                |
|    | Steyning Avenue, Peacehaven                           | LS15 029             |                |               |                |
|    | Sutton Avenue, Peacehaven                             | LS15 026             |                |               |                |
|    | Sutton Avenue, Seaford                                | LS15 011             | LS15 039       |               |                |
|    | Telscombe Cliffs Way, Telscombe Cliffs                | LS15 022             |                |               |                |
| 54 | Vale Road, Seaford                                    | LS15 036             | LS15 037       |               |                |
|    | Valley Road, Newhaven                                 | LS15 018             |                |               |                |
|    | Walmer Road, Seaford                                  | LS15 035             |                |               |                |
|    | Western Road, Newhaven                                | LS15 032             |                |               |                |
|    | Whiteley Close, Seaford                               | LS15 039             |                |               |                |
| 59 | Windover Crescent, Lewes                              | LS15 005             |                |               |                |