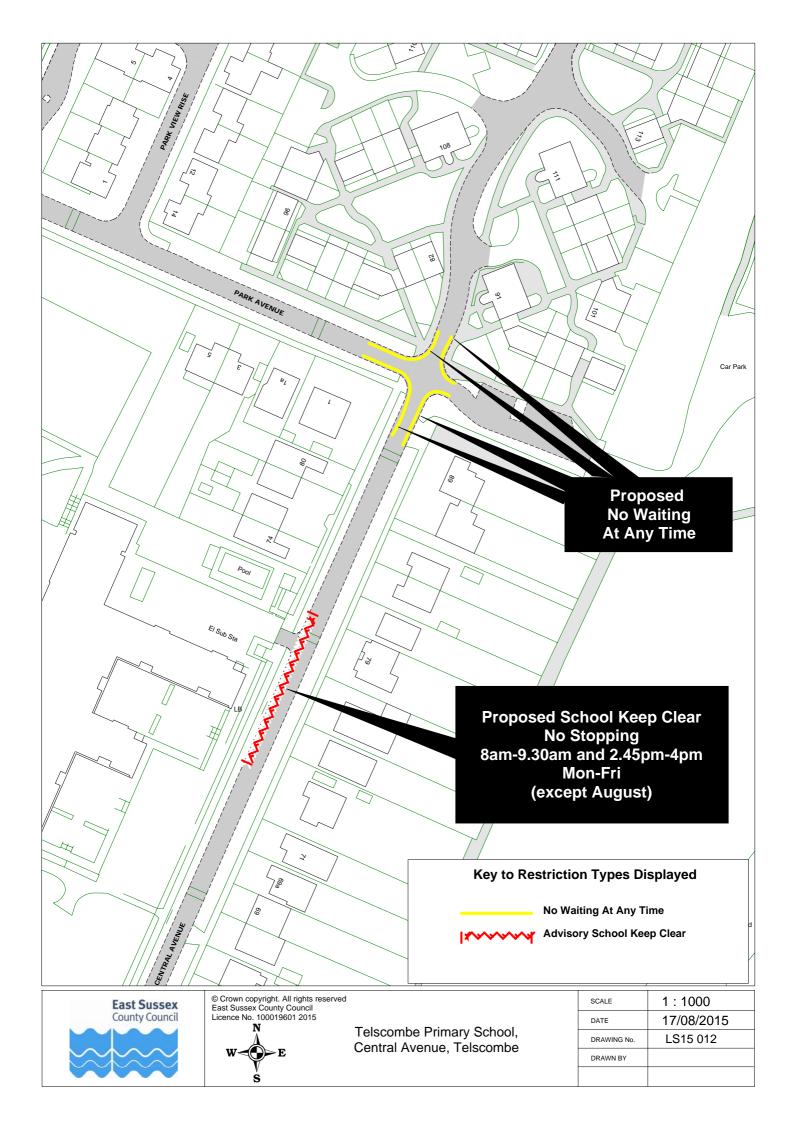

|    | Road Name                                             | Drawing Nur          | nber (click on | the number to | go to the map) |
|----|-------------------------------------------------------|----------------------|----------------|---------------|----------------|
| 1  | Acacia Road, Newhaven                                 | LS15 010             |                |               | 1              |
|    | Alfriston Road, Seaford                               | LS15 036             |                |               |                |
|    | Ambleside Avenue, Telscombe Cliffs                    | LS15 024             |                |               |                |
|    | Arundel Road West, Telscombe Cliffs                   | LS15 024             |                |               |                |
|    | Arundel Road, Peacehaven                              | LS15 029             | LS15 031       |               |                |
|    | Balcombe Road, Peacehaven                             | LS15 027             |                |               |                |
|    | Central Avenue, Telscombe Cliffs                      | LS15 012             | LS15 023       | LS15 024      | LS15 025       |
|    | Chatham Place, Seaford                                | LS15 041             |                |               |                |
|    | Chyngton Road, Seaford                                | LS15 040             |                |               |                |
|    | Cradle Hill Road, Seaford                             | LS15 036             |                |               |                |
| 11 | Crowborough Road, Saltdean                            | LS15 021             |                |               |                |
|    | Denton Road, Newhaven                                 | LS15 010             |                |               |                |
| 13 | Dorothy Road, Peacehaven                              | LS15 029             |                |               |                |
| 14 | East Albany Road, Seaford                             | LS15 043             |                |               |                |
| 15 | Esplanade, Seaford                                    | LS15 009             |                |               |                |
| 16 | Fitzgerald Road, Seaford                              | LS15 040             |                |               |                |
| 17 | Gladys Avenue, Peacehaven                             | LS15 031             |                |               |                |
|    | Grange Road, Lewes                                    | LS15 002             |                |               |                |
| 19 | Greenwich Way, Peacehaven                             | LS15 028             |                |               |                |
|    | Harbour View Road, Newhaven                           | LS15 034             |                |               |                |
| 21 | Haven Way, Newhaven                                   | LS15 034             |                |               |                |
|    | High Street, Barcombe                                 | LS15 016             |                |               |                |
|    | High Street, Lewes                                    | LS15 007             | LS15 008       |               |                |
|    | Hillside Avenue, Seaford                              | LS15 035             |                |               |                |
|    | Hoddern Avenue, Peacehaven                            | LS15 017             |                |               |                |
|    | Hythe Crescent, Seaford                               | LS15 035             |                |               |                |
|    | Keymer Avenue, Peacehaven                             | LS15 030             |                |               |                |
|    | Lexden Road, Seaford                                  | LS15 014             | LS15 037       |               |                |
|    | Lions Place, Seaford                                  | LS15 040             |                |               |                |
|    | Mason Road, Seaford                                   | LS15 038             |                |               |                |
|    | Meridian Way, Peacehaven                              | LS15 028             | 1.045.005      | -             | 1              |
|    | Milberg Road, Seaford                                 | LS15 013             | LS15 035       | 1             | 1              |
|    | Montacute Road, Lewes                                 | LS15 004             |                |               | 1              |
|    | Mount Road, Newhaven                                  | LS15 033             |                |               |                |
|    | Norman Road, Newhaven North Way, Lewes                | LS15 019<br>LS15 005 | <u> </u>       | +             | +              |
|    |                                                       | LS15 005<br>LS15 021 | <u> </u>       | +             | +              |
|    | Nutley Avenue, Saltdean Park Avenue, Telscombe Cliffs | LS15 021<br>LS15 025 |                | 1             | +              |
|    | Phyllis Avenue, Peacehaven                            | LS15 025<br>LS15 027 |                |               | 1              |
|    | Priory Street, Lewes                                  | LS15 027<br>LS15 001 | 1              |               |                |
|    | Roderick Avenue, Peacehaven                           | LS15 001<br>LS15 020 | 1              |               | +              |
|    | Roundhouse Crescent, Peacehaven                       | LS15 020<br>LS15 030 |                |               |                |
|    | Sherwood Road, Seaford                                | LS15 030             |                |               | +              |
|    | South Coast Road, Telscombe Cliffs                    | LS15 038             | 1              | 1             | 1              |
|    | South Street, Ditchling                               | LS15 015             | 1              |               | 1              |
|    | Southover Road, Lewes                                 | LS15 006             | 1              |               |                |
|    | St Peters Avenue, Telscombe Cliffs                    | LS15 024             |                |               |                |
|    | Station Road, Newhaven                                | LS15 033             |                |               |                |
|    | Steyne Road, Seaford                                  | LS15 040             | LS15 042       |               |                |
|    | Steyning Avenue, Peacehaven                           | LS15 029             |                |               |                |
|    | Sutton Avenue, Peacehaven                             | LS15 026             |                |               |                |
|    | Sutton Avenue, Seaford                                | LS15 011             | LS15 039       |               |                |
|    | Telscombe Cliffs Way, Telscombe Cliffs                | LS15 022             |                |               |                |
| 54 | Vale Road, Seaford                                    | LS15 036             | LS15 037       |               |                |
|    | Valley Road, Newhaven                                 | LS15 018             |                |               |                |
|    | Walmer Road, Seaford                                  | LS15 035             |                |               |                |
|    | Western Road, Newhaven                                | LS15 032             |                |               |                |
|    | Whiteley Close, Seaford                               | LS15 039             |                |               |                |
| 59 | Windover Crescent, Lewes                              | LS15 005             |                |               |                |