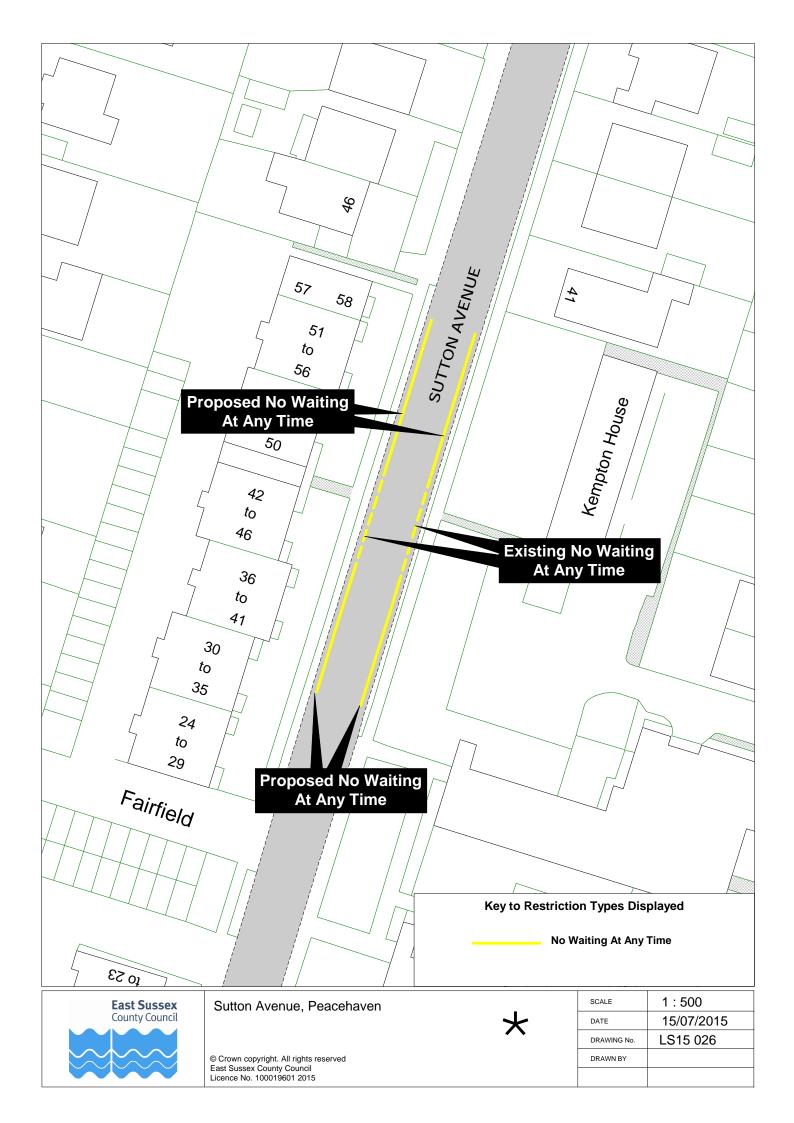

|    | Road Name                                             | Drawing Nur          | nber (click on | the number to | go to the map) |
|----|-------------------------------------------------------|----------------------|----------------|---------------|----------------|
| 1  | Acacia Road, Newhaven                                 | LS15 010             |                |               | 1              |
|    | Alfriston Road, Seaford                               | LS15 036             |                |               |                |
|    | Ambleside Avenue, Telscombe Cliffs                    | LS15 024             |                |               |                |
|    | Arundel Road West, Telscombe Cliffs                   | LS15 024             |                |               |                |
|    | Arundel Road, Peacehaven                              | LS15 029             | LS15 031       |               |                |
|    | Balcombe Road, Peacehaven                             | LS15 027             |                |               |                |
|    | Central Avenue, Telscombe Cliffs                      | LS15 012             | LS15 023       | LS15 024      | LS15 025       |
|    | Chatham Place, Seaford                                | LS15 041             |                |               |                |
|    | Chyngton Road, Seaford                                | LS15 040             |                |               |                |
|    | Cradle Hill Road, Seaford                             | LS15 036             |                |               |                |
| 11 | Crowborough Road, Saltdean                            | LS15 021             |                |               |                |
|    | Denton Road, Newhaven                                 | LS15 010             |                |               |                |
| 13 | Dorothy Road, Peacehaven                              | LS15 029             |                |               |                |
| 14 | East Albany Road, Seaford                             | LS15 043             |                |               |                |
| 15 | Esplanade, Seaford                                    | LS15 009             |                |               |                |
| 16 | Fitzgerald Road, Seaford                              | LS15 040             |                |               |                |
| 17 | Gladys Avenue, Peacehaven                             | LS15 031             |                |               |                |
|    | Grange Road, Lewes                                    | LS15 002             |                |               |                |
| 19 | Greenwich Way, Peacehaven                             | LS15 028             |                |               |                |
|    | Harbour View Road, Newhaven                           | LS15 034             |                |               |                |
| 21 | Haven Way, Newhaven                                   | LS15 034             |                |               |                |
|    | High Street, Barcombe                                 | LS15 016             |                |               |                |
|    | High Street, Lewes                                    | LS15 007             | LS15 008       |               |                |
|    | Hillside Avenue, Seaford                              | LS15 035             |                |               |                |
|    | Hoddern Avenue, Peacehaven                            | LS15 017             |                |               |                |
|    | Hythe Crescent, Seaford                               | LS15 035             |                |               |                |
|    | Keymer Avenue, Peacehaven                             | LS15 030             |                |               |                |
|    | Lexden Road, Seaford                                  | LS15 014             | LS15 037       |               |                |
|    | Lions Place, Seaford                                  | LS15 040             |                |               |                |
|    | Mason Road, Seaford                                   | LS15 038             |                |               |                |
|    | Meridian Way, Peacehaven                              | LS15 028             | 1.045.005      | -             | 1              |
|    | Milberg Road, Seaford                                 | LS15 013             | LS15 035       | 1             | 1              |
|    | Montacute Road, Lewes                                 | LS15 004             |                |               | 1              |
|    | Mount Road, Newhaven                                  | LS15 033             |                |               |                |
|    | Norman Road, Newhaven North Way, Lewes                | LS15 019<br>LS15 005 | <u> </u>       | +             | +              |
|    |                                                       | LS15 005<br>LS15 021 | <u> </u>       | +             | +              |
|    | Nutley Avenue, Saltdean Park Avenue, Telscombe Cliffs | LS15 021<br>LS15 025 |                | 1             | +              |
|    | Phyllis Avenue, Peacehaven                            | LS15 025<br>LS15 027 |                |               | 1              |
|    | Priory Street, Lewes                                  | LS15 027<br>LS15 001 | 1              |               |                |
|    | Roderick Avenue, Peacehaven                           | LS15 001<br>LS15 020 | 1              |               | +              |
|    | Roundhouse Crescent, Peacehaven                       | LS15 020<br>LS15 030 |                |               |                |
|    | Sherwood Road, Seaford                                | LS15 030             |                |               | +              |
|    | South Coast Road, Telscombe Cliffs                    | LS15 038             | 1              | 1             | 1              |
|    | South Street, Ditchling                               | LS15 015             | 1              |               | 1              |
|    | Southover Road, Lewes                                 | LS15 006             | 1              |               |                |
|    | St Peters Avenue, Telscombe Cliffs                    | LS15 024             |                |               |                |
|    | Station Road, Newhaven                                | LS15 033             |                |               |                |
|    | Steyne Road, Seaford                                  | LS15 040             | LS15 042       |               |                |
|    | Steyning Avenue, Peacehaven                           | LS15 029             |                |               |                |
|    | Sutton Avenue, Peacehaven                             | LS15 026             |                |               |                |
|    | Sutton Avenue, Seaford                                | LS15 011             | LS15 039       |               |                |
|    | Telscombe Cliffs Way, Telscombe Cliffs                | LS15 022             |                |               |                |
| 54 | Vale Road, Seaford                                    | LS15 036             | LS15 037       |               |                |
|    | Valley Road, Newhaven                                 | LS15 018             |                |               |                |
|    | Walmer Road, Seaford                                  | LS15 035             |                |               |                |
|    | Western Road, Newhaven                                | LS15 032             |                |               |                |
|    | Whiteley Close, Seaford                               | LS15 039             |                |               |                |
| 59 | Windover Crescent, Lewes                              | LS15 005             |                |               |                |