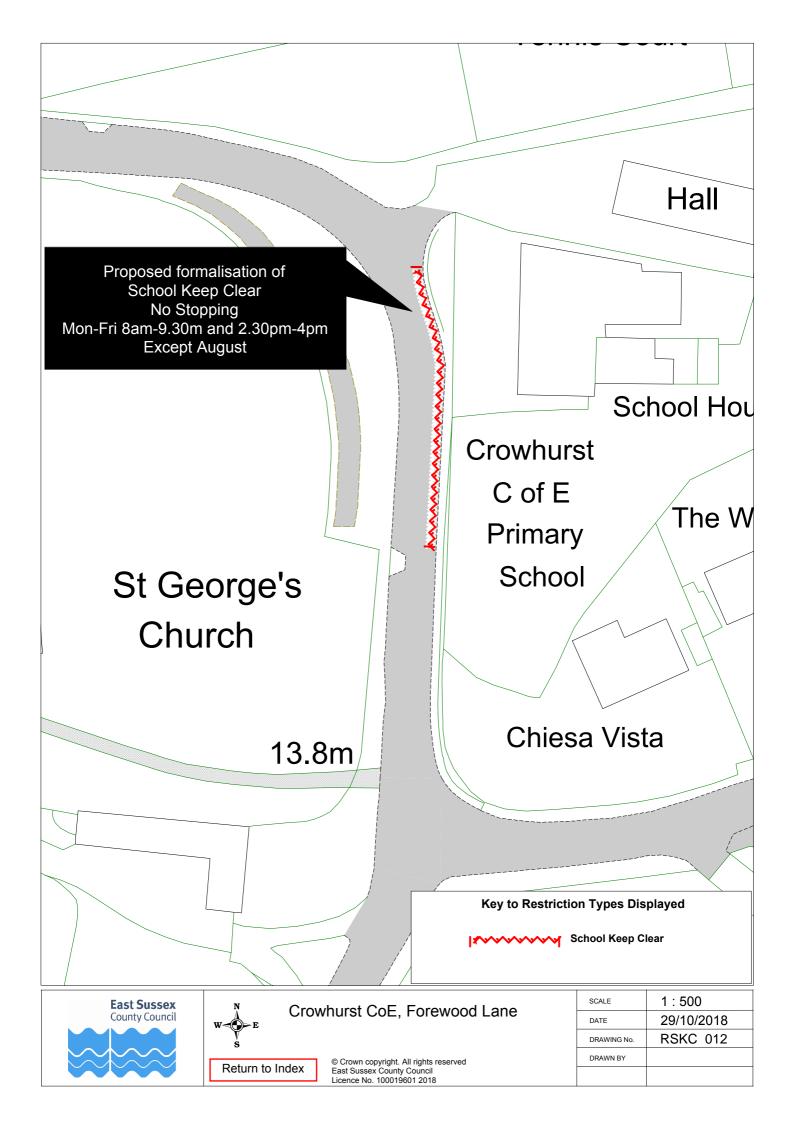

## 

**Q**-ormal Consultation

Drawings

eastsussex.gov.uk

| Road Name                                                                           |                   |
|-------------------------------------------------------------------------------------|-------------------|
| 1 / <b>₩ XÓæc</b> q^ ÁŒaà^^ ÁÚ¦^] ÁÙ&@[[ÉÓ^¢@] / / / ////////////////////////////// | Í∭ÜÙSÔÆ€2         |
| 2/////Ó[åãæ; /Ô[Ò///////////////////////////////////                                | Á₩ŰÙSÔÆ€9         |
| 3/₩₩₩Ŏ¦^å^ÁÚ¦ąį æċ^ÂÛ&@[[/₩₩₩₩₩₩₩₩₩₩₩₩₩₩₩₩₩₩₩₩₩₩₩₩                                  | Í₩ÜÙSÔÆ10         |
| 4/₩₩Ôæ ~ð\åÁÔ[ Ò/₩₩₩₩₩₩₩                                                            | ÜÙSÔ <b>∕€</b> 11 |
| 5,₩₩Ô@ee) d^ÂÔ[{{`} ãĉ ÁÚ¦ãį æċ^ÂÛ&@[ ÊEÓ^¢@a],₩₩₩₩₩₩₩                              | ÍÁÜÙCS €€3        |
| <u> </u>                                                                            | ÍÁ ÜÙÔSÆ€1        |
| 7/₩₩Ô¦[ ] @ ¦• ơÔ[ Ò                                                                | RSKC 012          |
| 8,₩₩₩Öæ¢ ãj*d[} ÁÔ[ Ò                                                               | RSKC 013          |
| 9₩₩ <mark>1</mark> Õ ^}  ^ãt@ÁÚæ\ÁÚ¦ãįæ^ÊÓ^¢@ãj                                     | RSKC 004          |
| 10ÂÂÂÂÂÂÂ  ^•@æŧ ÂÔ[Ò                                                               | RSKC 014          |
| 11ÁÁÁÁSaðj*ÁU~æÁڦᝠæl^ÉÉÓ^¢@ál                                                       | RSKC 005          |
| 12Á4¥Šãd^ÁÔ[{{[}ÂÛ&@[ ÊÔ^¢@4 Á                                                      | RSKC 006          |
| <u>13Á∰ap^c@¦að\åÁÔ[Ò</u>                                                           | RSKC 015          |
| 14Å 🖗 [ ¦ co 🏽 🖞 [ Ò                                                                | RSKC 016          |
| 15/ÅÅÚ^æ{ æ•@Ю́[Ò                                                                   | RSKC 017          |
| 16 Salehurst CoE, Robertsbridge                                                     | RSKC 018          |
| 17ÁÁÁÚ^å ^•&[{à^ÁÔ[Ò                                                                | RSKC 020          |
| 18 Á Á Ú JOÁT & @@@^  • ÁÔ[ ÒÊÁÜ^^ / Á Á Á Á Á Á Á Á Á Á Á Á Á Á Á Á Á Á            | RSKC 019          |
| 19Á¥ÁÛcÁÚ^c^¦ÁBÁÙcÁÚzĕ ∣ÉÉÓ^¢@äį,Á₩₩Á                                               | RSKC 007          |
| 20Á∰ÁÚcÁÜã&@ee¦å€ÁÔææ@∥ã&ÁÔ[   ^*^ÊÁÓ^¢@á                                           | RSKC 008          |