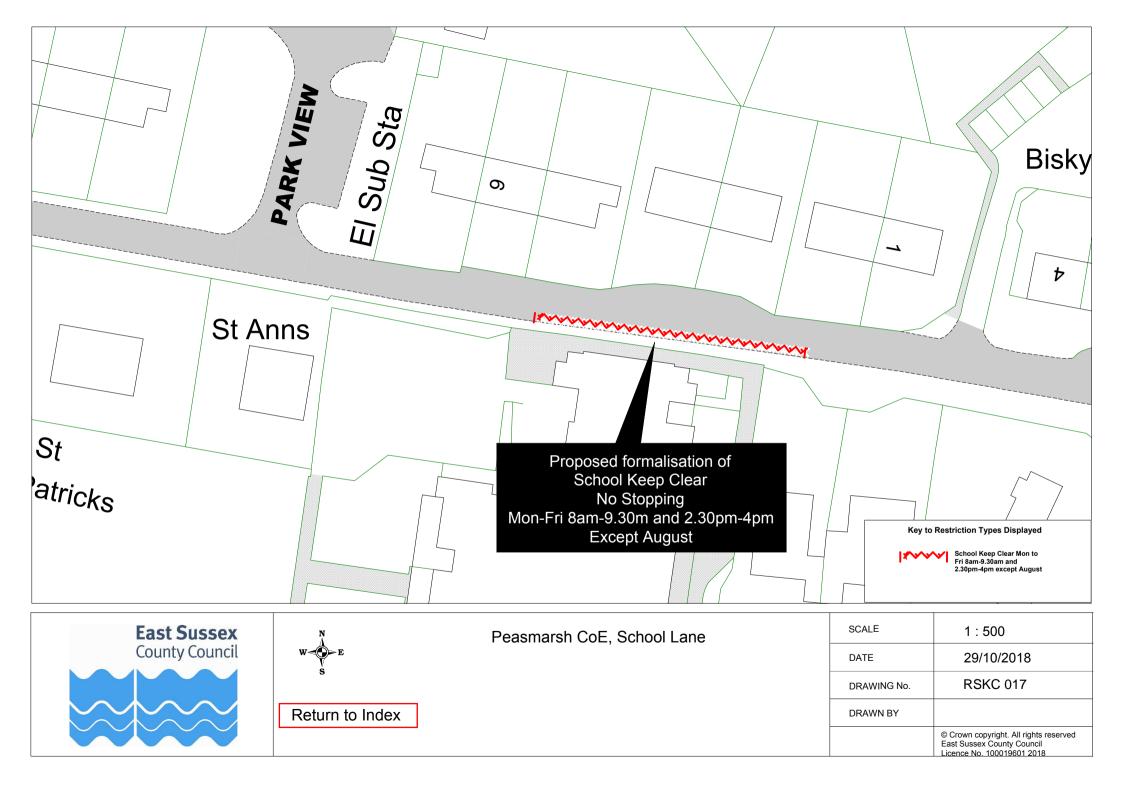

## 

**Q**-ormal Consultation

Drawings

eastsussex.gov.uk

| Road Name                                                                           |                   |
|-------------------------------------------------------------------------------------|-------------------|
| 1 / <b>₩ XÓæc</b> q^ ÁŒaà^^ ÁÚ¦^] ÁÙ&@[[ÉÓ^¢@] / / / ////////////////////////////// | Í∭ÜÙSÔÆ€2         |
| 2/////Ó[åãæ; /Ô[Ò///////////////////////////////////                                | Á₩ŰÙSÔÆ€9         |
| 3/₩₩₩Ŏ¦^å^ÁÚ¦ąį æċ^ÂÛ&@[[/₩₩₩₩₩₩₩₩₩₩₩₩₩₩₩₩₩₩₩₩₩₩₩₩                                  | Í₩ÜÙSÔÆ10         |
| 4/₩₩Ôæ ~ð\åÁÔ[ Ò/₩₩₩₩₩₩₩                                                            | ÜÙSÔ <b>∕€</b> 11 |
| 5,₩₩Ô@ee) d^ÂÔ[{{`} ãĉ ÁÚ¦ãį æċ^ÂÛ&@[ ÊEÓ^¢@a],₩₩₩₩₩₩₩                              | ÍÁÜÙCS €€3        |
| <u> </u>                                                                            | ÍÁ ÜÙÔSÆ€1        |
| 7/₩₩Ô¦[ ] @ ¦• ơÔ[ Ò                                                                | RSKC 012          |
| 8,₩₩₩Öæ¢ ãj*d[} ÁÔ[ Ò                                                               | RSKC 013          |
| 9₩₩ <mark>1</mark> Õ ^}  ^ãt@ÁÚæ\ÁÚ¦ãįæ^ÊÓ^¢@ãj                                     | RSKC 004          |
| 10ÂÂÂÂÂÂÂ  ^•@æŧ ÂÔ[Ò                                                               | RSKC 014          |
| 11ÁÁÁÁSaðj*ÁU~æÁڦᝠæl^ÉÉÓ^¢@ál                                                       | RSKC 005          |
| 12Á4¥Šãd^ÁÔ[{{[}ÂÛ&@[ ÊÔ^¢@4 Á                                                      | RSKC 006          |
| <u>13Á∰ap^c@¦að\åÁÔ[Ò</u>                                                           | RSKC 015          |
| 14Å 🖗 [ ¦ co 🏽 🖞 [ Ò                                                                | RSKC 016          |
| 15/ÅÅÚ^æ{ æ•@Ю́[Ò                                                                   | RSKC 017          |
| 16 Salehurst CoE, Robertsbridge                                                     | RSKC 018          |
| 17ÁÁÁÚ^å ^•&[{à^ÁÔ[Ò                                                                | RSKC 020          |
| 18 Á Á Ú JOÁT & @@@^  • ÁÔ[ ÒÊÁÜ^^ / Á Á Á Á Á Á Á Á Á Á Á Á Á Á Á Á Á Á            | RSKC 019          |
| 19Á¥ÁÛcÁÚ^c^¦ÁBÁÙcÁÚzĕ ∣ÉÉÓ^¢@äį,Á₩₩Á                                               | RSKC 007          |
| 20Á∰ÁÚcÁÜã&@ee¦å€ÁÔææ@∥ã&ÁÔ[   ^*^ÊÁÓ^¢@á                                           | RSKC 008          |