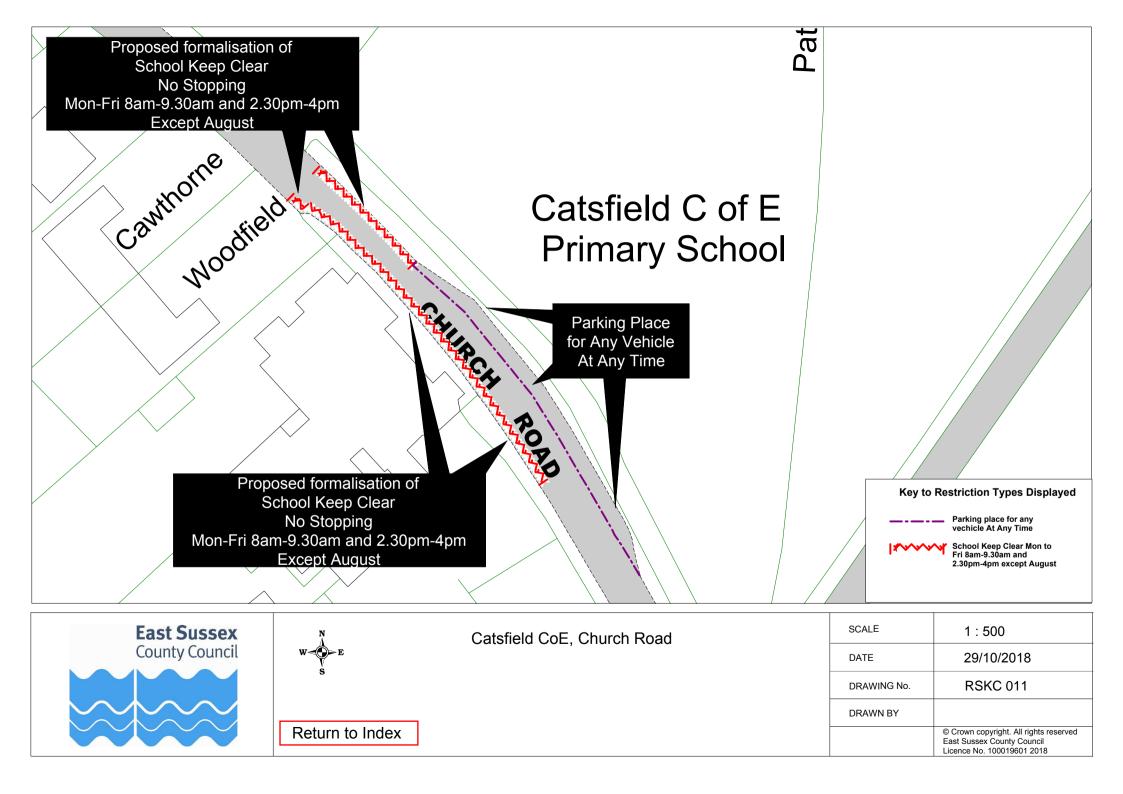

## 

**Q**-ormal Consultation

Drawings

eastsussex.gov.uk

| Road Name                                                                           |                   |
|-------------------------------------------------------------------------------------|-------------------|
| 1 / <b>₩ XÓæc</b> q^ ÁŒaà^^ ÁÚ¦^] ÁÙ&@[[ÉÓ^¢@] / / / ////////////////////////////// | Í∭ÜÙSÔÆ€2         |
| 2/////Ó[åãæ; /Ô[Ò///////////////////////////////////                                | Á₩ŰÙSÔÆ€9         |
| 3/₩₩₩Ŏ¦^å^ÁÚ¦ąį æċ^ÂÛ&@[[/₩₩₩₩₩₩₩₩₩₩₩₩₩₩₩₩₩₩₩₩₩₩₩₩                                  | Í₩ÜÙSÔÆ10         |
| 4/₩₩Ôæ ~ð\åÁÔ[ Ò/₩₩₩₩₩₩₩                                                            | ÜÙSÔ <b>∕€</b> 11 |
| 5,₩₩Ô@ee) d^ÂÔ[{{`} ãĉ ÁÚ¦ãį æċ^ÂÛ&@[ ÊEÓ^¢@a],₩₩₩₩₩₩₩                              | ÍÁÜÙCS €€3        |
| <u> </u>                                                                            | ÍÁ ÜÙÔSÆ€1        |
| 7/₩₩Ô¦[ ] @ ¦• ơÔ[ Ò                                                                | RSKC 012          |
| 8,₩₩₩Öæ¢ ãj*d[} ÁÔ[ Ò                                                               | RSKC 013          |
| 9₩₩ <mark>1</mark> Õ ^}  ^ãt@ÁÚæ\ÁÚ¦ãįæ^ÊÓ^¢@ãj                                     | RSKC 004          |
| 10ÂÂÂÂÂÂÂ  ^•@æŧ ÂÔ[Ò                                                               | RSKC 014          |
| 11ÁÁÁÁSaðj*ÁU~æÁڦᝠæl^ÉÉÓ^¢@ál                                                       | RSKC 005          |
| 12Á4¥Šãd^ÁÔ[{{[}ÂÛ&@[ ÊÔ^¢@4 Á                                                      | RSKC 006          |
| <u>13Á∰ap^c@¦að\åÁÔ[Ò</u>                                                           | RSKC 015          |
| 14Å 🖗 [ ¦ co 🏽 🖞 [ Ò                                                                | RSKC 016          |
| 15/ÅÅÚ^æ{ æ•@Ю́[Ò                                                                   | RSKC 017          |
| 16 Salehurst CoE, Robertsbridge                                                     | RSKC 018          |
| 17ÁÁÁÚ^å ^•&[{à^ÁÔ[Ò                                                                | RSKC 020          |
| 18 Á Á Ú JOÁT & @@@^  • ÁÔ[ ÒÊÁÜ^^ / Á Á Á Á Á Á Á Á Á Á Á Á Á Á Á Á Á Á            | RSKC 019          |
| 19Á¥ÁÛcÁÚ^c^¦ÁBÁÙcÁÚzĕ ∣ÉÉÓ^¢@äį,Á₩₩Á                                               | RSKC 007          |
| 20Á∰ÁÚcÁÜã&@ee¦å€ÁÔææ@∥ã&ÁÔ[   ^*^ÊÁÓ^¢@á                                           | RSKC 008          |