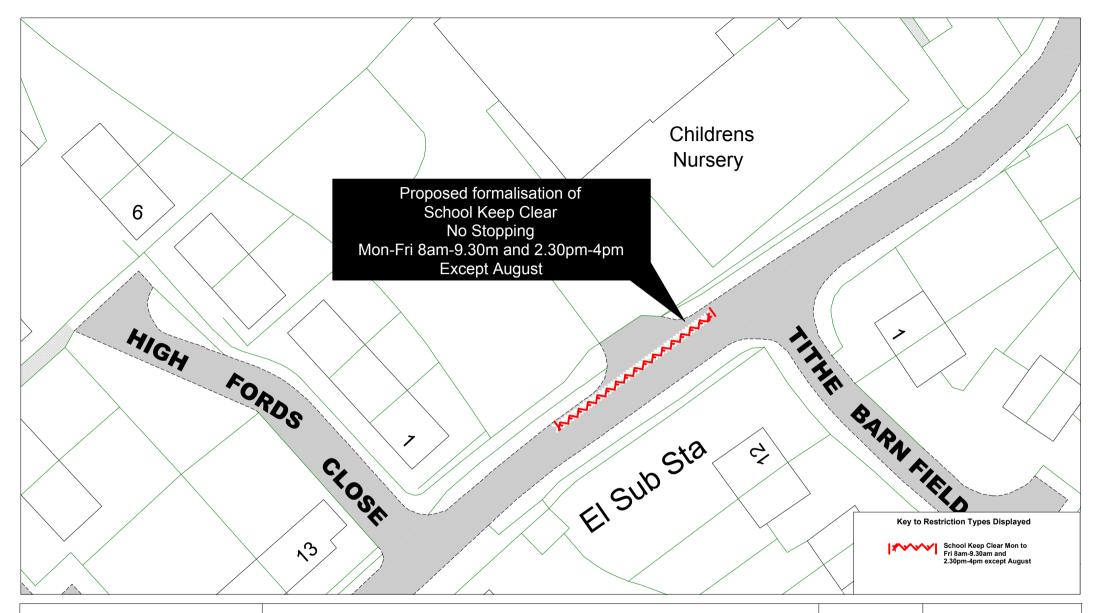

| East Sussex   | Δ.              | Icklesham CoE, High Fords | SCALE       | 1 : 500                                                                                            |
|---------------|-----------------|---------------------------|-------------|----------------------------------------------------------------------------------------------------|
| County Counci | W C E           |                           | DATE        | 29/10/2018                                                                                         |
|               | S               |                           | DRAWING No. | RSKC 014                                                                                           |
|               | Return to Index |                           | DRAWN BY    |                                                                                                    |
|               |                 |                           |             | © Crown copyright. All rights reserved<br>East Sussex County Council<br>Licence No. 100019601 2018 |