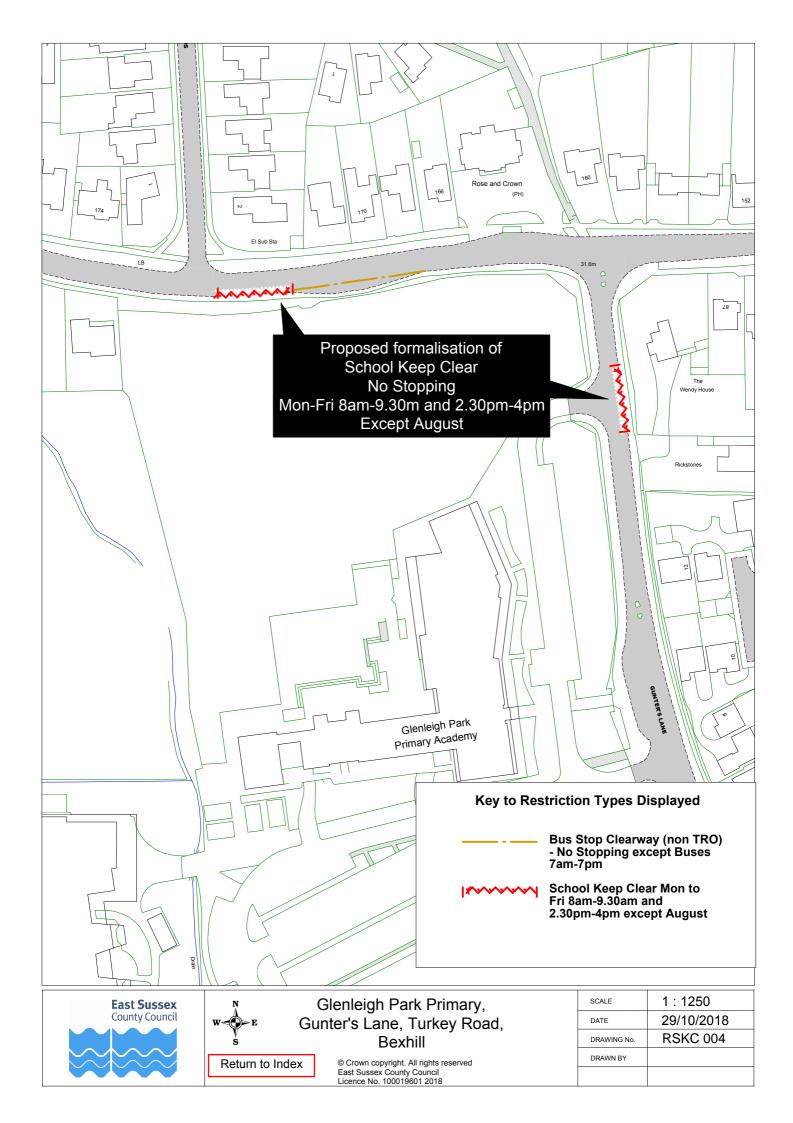

## 

**Q**-ormal Consultation

Drawings

eastsussex.gov.uk

| Road Name                                                                           |                   |
|-------------------------------------------------------------------------------------|-------------------|
| 1 / <b>₩ XÓæc</b> q^ ÁŒaà^^ ÁÚ¦^] ÁÙ&@[[ÉÓ^¢@] / / / ////////////////////////////// | Í∭ÜÙSÔÆ€2         |
| 2/////Ó[åãæ; /Ô[Ò///////////////////////////////////                                | Á₩ŰÙSÔÆ€9         |
| 3/₩₩₩Ŏ¦^å^ÁÚ¦ąį æċ^ÂÛ&@[[/₩₩₩₩₩₩₩₩₩₩₩₩₩₩₩₩₩₩₩₩₩₩₩₩                                  | Í₩ÜÙSÔÆ10         |
| 4/₩₩Ôæ ~ð\åÁÔ[ Ò/₩₩₩₩₩₩₩                                                            | ÜÙSÔ <b>∕€</b> 11 |
| 5,₩₩Ô@ee) d^ÂÔ[{{`} ãĉ ÁÚ¦ãį æċ^ÂÛ&@[ ÊEÓ^¢@a],₩₩₩₩₩₩₩                              | ÍÁÜÙCS €€3        |
| <u> </u>                                                                            | ÍÁ ÜÙÔSÆ€1        |
| 7/₩₩Ô¦[ ] @ ¦• ơÔ[ Ò                                                                | RSKC 012          |
| 8,₩₩₩Öæ¢ ãj*d[} ÁÔ[ Ò                                                               | RSKC 013          |
| 9₩₩ <mark>1</mark> Õ ^}  ^ãt@ÁÚæ\ÁÚ¦ãįæ^ÊÓ^¢@ãj                                     | RSKC 004          |
| 10ÂÂÂÂÂÂÂ  ^•@æŧ ÂÔ[Ò                                                               | RSKC 014          |
| 11ÁÁÁÁSaðj*ÁU~æÁڦᝠæl^ÉÉÓ^¢@ál                                                       | RSKC 005          |
| 12Á4¥Šãd^ÁÔ[{{[}ÂÛ&@[ ÊÔ^¢@4 Á                                                      | RSKC 006          |
| <u>13Á∰ap^c@¦að\åÁÔ[Ò</u>                                                           | RSKC 015          |
| 14Å 🖗 [ ¦ co 🏽 🖞 [ Ò                                                                | RSKC 016          |
| 15/ÅÅÚ^æ{ æ•@Ю́[Ò                                                                   | RSKC 017          |
| 16 Salehurst CoE, Robertsbridge                                                     | RSKC 018          |
| 17ÁÁÁÚ^å ^•&[{à^ÁÔ[Ò                                                                | RSKC 020          |
| 18 Á Á Ú JOÁT & @@@^  • ÁÔ[ ÒÊÁÜ^^ / Á Á Á Á Á Á Á Á Á Á Á Á Á Á Á Á Á Á            | RSKC 019          |
| 19Á¥ÁÛcÁÚ^c^¦ÁBÁÙcÁÚzĕ ∣ÉÉÓ^¢@äį,Á₩₩Á                                               | RSKC 007          |
| 20Á∰ÁÚcÁÜã&@ee¦å€ÁÔææ@∥ã&ÁÔ[   ^*^ÊÁÓ^¢@á                                           | RSKC 008          |