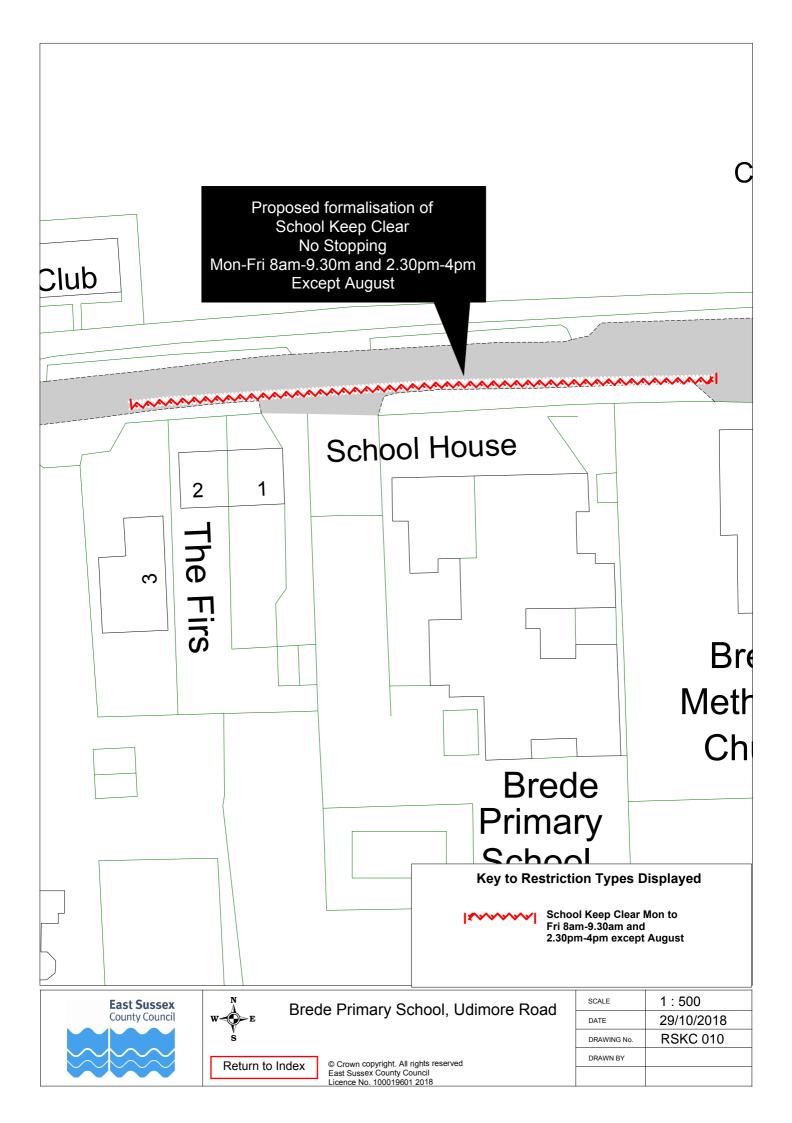

## 

**Q**-ormal Consultation

Drawings

eastsussex.gov.uk

| Road Name                                                                           |                   |
|-------------------------------------------------------------------------------------|-------------------|
| 1 / <b>₩ XÓæc</b> q^ ÁŒaà^^ ÁÚ¦^] ÁÙ&@[[ÉÓ^¢@] / / / ////////////////////////////// | Í∭ÜÙSÔÆ€2         |
| 2/////Ó[åãæ; /Ô[Ò///////////////////////////////////                                | Á₩ŰÙSÔÆ€9         |
| 3/₩₩₩Ŏ¦^å^ÁÚ¦ąį æċ^ÂÛ&@[[/₩₩₩₩₩₩₩₩₩₩₩₩₩₩₩₩₩₩₩₩₩₩₩₩                                  | Í₩ÜÙSÔÆ10         |
| 4/₩₩Ôæ ~ð\åÁÔ[ Ò/₩₩₩₩₩₩₩                                                            | ÜÙSÔ <b>∕€</b> 11 |
| 5,₩₩Ô@ee) d^ÂÔ[{{`} ãĉ ÁÚ¦ãį æċ^ÂÛ&@[ ÊEÓ^¢@a],₩₩₩₩₩₩₩                              | ÍÁÜÙCS €€3        |
| <u> </u>                                                                            | ÍÁ ÜÙÔSÆ€1        |
| 7/₩₩Ô¦[ ] @ ¦• ơÔ[ Ò                                                                | RSKC 012          |
| 8,₩₩₩Öæ¢ ãj*d[} ÁÔ[ Ò                                                               | RSKC 013          |
| 9₩₩ <mark>1</mark> Õ ^}  ^ãt@ÁÚæ\ÁÚ¦ãįæ^ÊÓ^¢@ãj                                     | RSKC 004          |
| 10ÂÂÂÂÂÂÂ  ^•@æŧ ÂÔ[Ò                                                               | RSKC 014          |
| 11ÁÁÁÁSaðj*ÁU~æÁڦᝠæl^ÉÉÓ^¢@ál                                                       | RSKC 005          |
| 12Á4¥Šãd^ÁÔ[{{[}ÂÛ&@[ ÊÔ^¢@4 Á                                                      | RSKC 006          |
| <u>13Á∰ap^c@¦að\åÁÔ[Ò</u>                                                           | RSKC 015          |
| 14Å 🖗 [ ¦ co 🏽 🖞 [ Ò                                                                | RSKC 016          |
| 15/ÅÅÚ^æ{ æ•@Ю́[Ò                                                                   | RSKC 017          |
| 16 Salehurst CoE, Robertsbridge                                                     | RSKC 018          |
| 17ÁÁÁÚ^å ^•&[{à^ÁÔ[Ò                                                                | RSKC 020          |
| 18 Á Á Ú JOÁT & @@@^  • ÁÔ[ ÒÊÁÜ^^ / Á Á Á Á Á Á Á Á Á Á Á Á Á Á Á Á Á Á            | RSKC 019          |
| 19Á¥ÁÛcÁÚ^c^¦ÁBÁÙcÁÚzĕ ∣ÉÉÓ^¢@äį,Á₩₩Á                                               | RSKC 007          |
| 20Á∰ÁÚcÁÜã&@ee¦å€ÁÔææ@∥ã&ÁÔ[   ^*^ÊÁÓ^¢@á                                           | RSKC 008          |