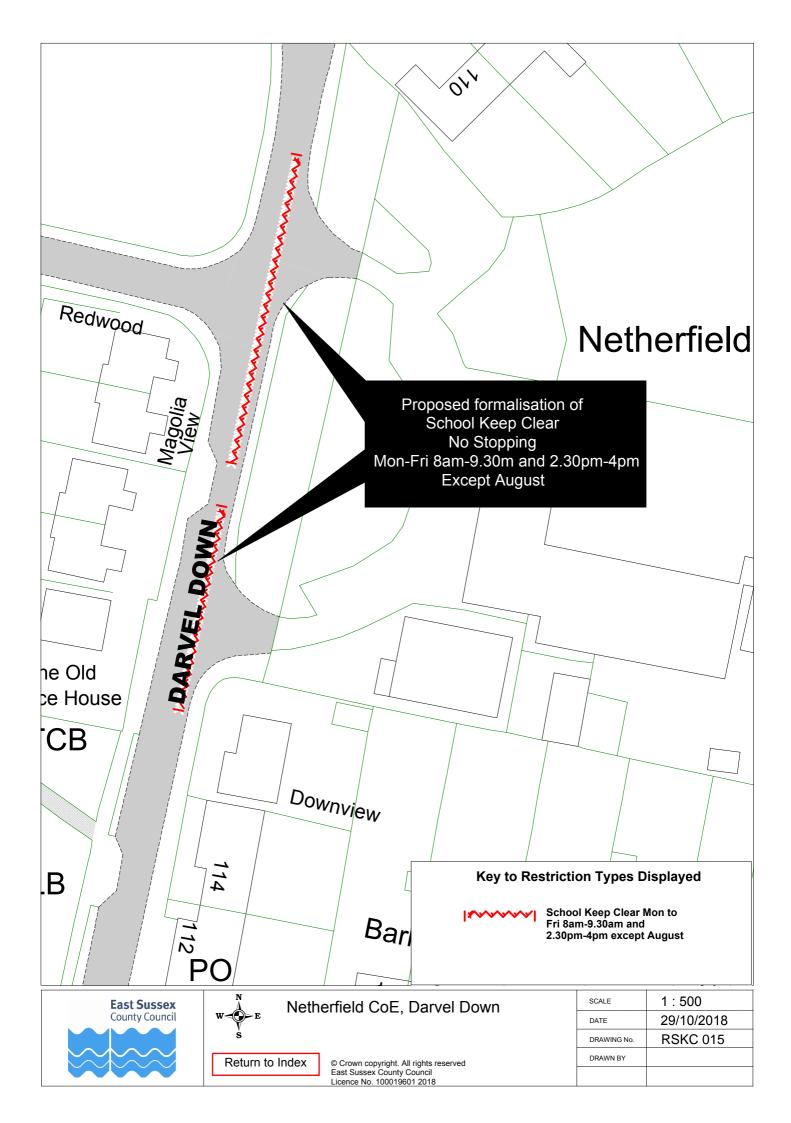

## 

**Q**-ormal Consultation

Drawings

eastsussex.gov.uk

| Road Name                                                                           |                   |
|-------------------------------------------------------------------------------------|-------------------|
| 1 / <b>₩ XÓæc</b> q^ ÁŒaà^^ ÁÚ¦^] ÁÙ&@[[ÉÓ^¢@] / / / ////////////////////////////// | Í∭ÜÙSÔÆ€2         |
| 2/////Ó[åãæ; /Ô[Ò///////////////////////////////////                                | Á₩ŰÙSÔÆ€9         |
| 3/₩₩₩Ŏ¦^å^ÁÚ¦ąį æċ^ÂÛ&@[[/₩₩₩₩₩₩₩₩₩₩₩₩₩₩₩₩₩₩₩₩₩₩₩₩                                  | Í₩ÜÙSÔÆ10         |
| 4/₩₩Ôæ ~ð\åÁÔ[ Ò/₩₩₩₩₩₩₩                                                            | ÜÙSÔ <b>∕€</b> 11 |
| 5,₩₩Ô@ee) d^ÂÔ[{{`} ãĉ ÁÚ¦ãį æċ^ÂÛ&@[ ÊEÓ^¢@a],₩₩₩₩₩₩₩                              | ÍÁÜÙCS €€3        |
| <u> </u>                                                                            | ÍÁ ÜÙÔSÆ€1        |
| 7/₩₩Ô¦[ ] @ ¦• ơÔ[ Ò                                                                | RSKC 012          |
| 8,₩₩₩Öæ¢ ãj*d[} ÁÔ[ Ò                                                               | RSKC 013          |
| 9₩₩ <mark>1</mark> Õ ^}  ^ãt@ÁÚæ\ÁÚ¦ãįæ^ÊÓ^¢@ãj                                     | RSKC 004          |
| 10ÂÂÂÂÂÂÂ  ^•@æŧ ÂÔ[Ò                                                               | RSKC 014          |
| 11ÁÁÁÁSaðj*ÁU~æÁڦᝠæl^ÉÉÓ^¢@ál                                                       | RSKC 005          |
| 12Á4¥Šãd^ÁÔ[{{[}ÂÛ&@[ ÊÔ^¢@4 Á                                                      | RSKC 006          |
| <u>13Á∰ap^c@¦að\åÁÔ[Ò</u>                                                           | RSKC 015          |
| 14Å 🖗 [ ¦ co 🏽 🖞 [ Ò                                                                | RSKC 016          |
| 15/ÅÅÚ^æ{ æ•@Ю́[Ò                                                                   | RSKC 017          |
| 16 Salehurst CoE, Robertsbridge                                                     | RSKC 018          |
| 17ÁÁÁÚ^å ^•&[{à^ÁÔ[Ò                                                                | RSKC 020          |
| 18 Á Á Ú JOÁT & @@@^  • ÁÔ[ ÒÊÁÜ^^ / Á Á Á Á Á Á Á Á Á Á Á Á Á Á Á Á Á Á            | RSKC 019          |
| 19Á¥ÁÛcÁÚ^c^¦ÁBÁÙcÁÚzĕ ∣ÉÉÓ^¢@äį,Á₩₩Á                                               | RSKC 007          |
| 20Á∰ÁÚcÁÜã&@ee¦å€ÁÔææ@∥ã&ÁÔ[   ^*^ÊÁÓ^¢@á                                           | RSKC 008          |