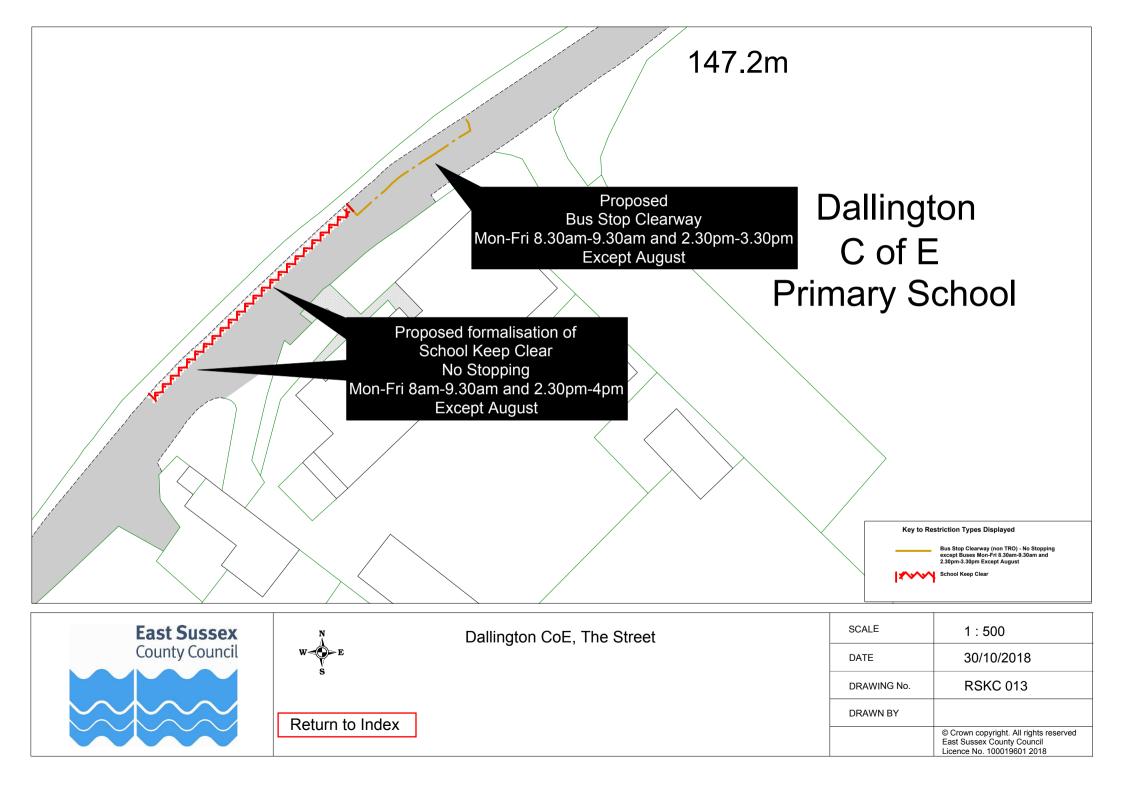

## 

**Q**-ormal Consultation

Drawings

eastsussex.gov.uk

| Road Name                                                                           |                   |
|-------------------------------------------------------------------------------------|-------------------|
| 1 / <b>₩ XÓæc</b> q^ ÁŒaà^^ ÁÚ¦^] ÁÙ&@[[ÉÓ^¢@] / / / ////////////////////////////// | Í∭ÜÙSÔÆ€2         |
| 2/////Ó[åãæ; /Ô[Ò///////////////////////////////////                                | Á₩ŰÙSÔÆ€9         |
| 3/₩₩₩Ŏ¦^å^ÁÚ¦ąį æċ^ÂÛ&@[[/₩₩₩₩₩₩₩₩₩₩₩₩₩₩₩₩₩₩₩₩₩₩₩₩                                  | Í₩ÜÙSÔÆ10         |
| 4/₩₩Ôæ ~ð\åÁÔ[ Ò/₩₩₩₩₩₩₩                                                            | ÜÙSÔ <b>∕€</b> 11 |
| 5,₩₩Ô@ee) d^ÂÔ[{{`} ãĉ ÁÚ¦ãį æċ^ÂÛ&@[ ÊEÓ^¢@a],₩₩₩₩₩₩₩                              | ÍÁÜÙCS €€3        |
| <u> </u>                                                                            | ÍÁ ÜÙÔSÆ€1        |
| 7/₩₩Ô¦[ ] @ ¦• ơÔ[ Ò                                                                | RSKC 012          |
| 8,₩₩₩Öæ¢ ãj*d[} ÁÔ[ Ò                                                               | RSKC 013          |
| 9₩₩ <mark>1</mark> Õ ^}  ^ãt@ÁÚæ\ÁÚ¦ãįæ^ÊÓ^¢@ãj                                     | RSKC 004          |
| 10ÂÂÂÂÂÂÂ  ^•@æŧ ÂÔ[Ò                                                               | RSKC 014          |
| 11ÁÁÁÁSaðj*ÁU~æÁڦᝠæl^ÉÉÓ^¢@ál                                                       | RSKC 005          |
| 12Á4¥Šãd^ÁÔ[{{[}ÂÛ&@[ ÊÔ^¢@4 Á                                                      | RSKC 006          |
| <u>13Á∰ap^c@¦að\åÁÔ[Ò</u>                                                           | RSKC 015          |
| 14Å 🖗 [ ¦ co 🏽 🖞 [ Ò                                                                | RSKC 016          |
| 15/ÅÅÚ^æ{ æ•@Ю́[Ò                                                                   | RSKC 017          |
| 16 Salehurst CoE, Robertsbridge                                                     | RSKC 018          |
| 17ÁÁÁÚ^å ^•&[{à^ÁÔ[Ò                                                                | RSKC 020          |
| 18 Á Á Ú JOÁT & @@@^  • ÁÔ[ ÒÊÁÜ^^ / Á Á Á Á Á Á Á Á Á Á Á Á Á Á Á Á Á Á            | RSKC 019          |
| 19Á¥ÁÛcÁÚ^c^¦ÁBÁÙcÁÚzĕ ∣ÉÉÓ^¢@äį,Á₩₩Á                                               | RSKC 007          |
| 20Á∰ÁÚcÁÜã&@ee¦å€ÁÔææ@∥ã&ÁÔ[   ^*^ÊÁÓ^¢@á                                           | RSKC 008          |