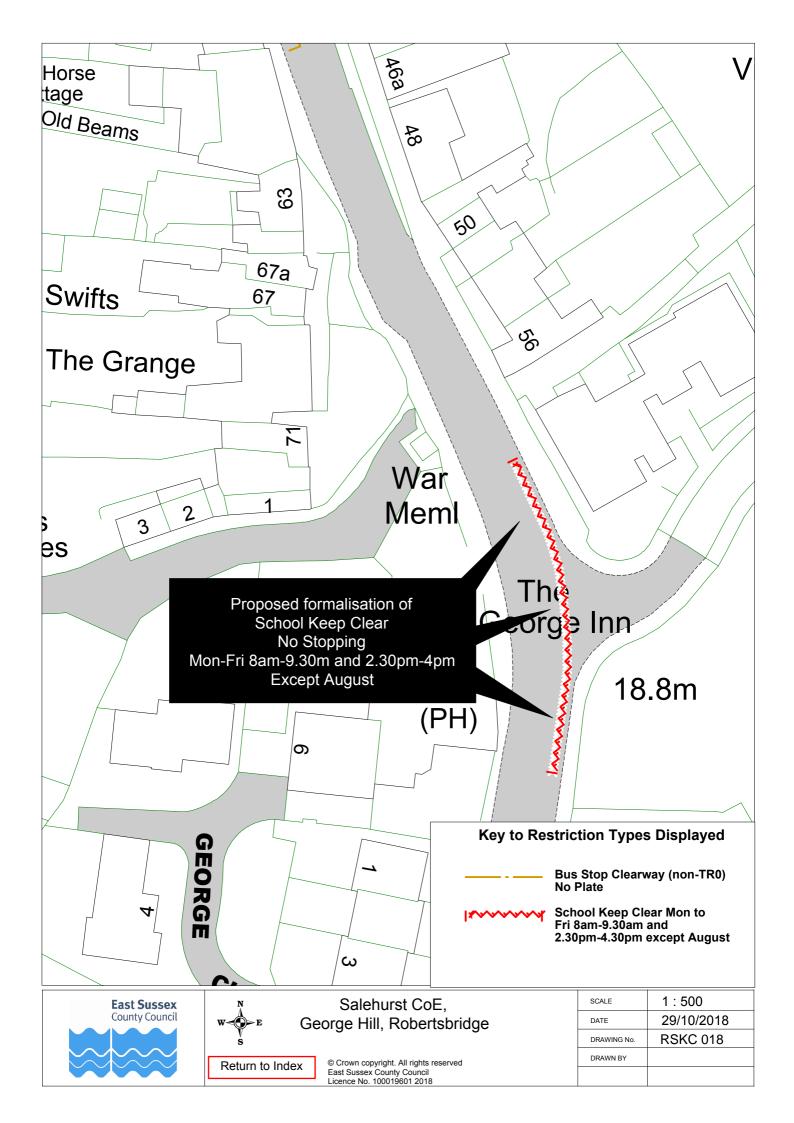

## 

**Q**-ormal Consultation

Drawings

eastsussex.gov.uk

| Road Name                                                                           |                   |
|-------------------------------------------------------------------------------------|-------------------|
| 1 / <b>₩ XÓæc</b> q^ ÁŒaà^^ ÁÚ¦^] ÁÙ&@[[ÉÓ^¢@] / / / ////////////////////////////// | Í∭ÜÙSÔÆ€2         |
| 2/////Ó[åãæ; /Ô[Ò///////////////////////////////////                                | Á₩ŰÙSÔÆ€9         |
| 3/₩₩₩Ŏ¦^å^ÁÚ¦ąį æċ^ÂÛ&@[[/₩₩₩₩₩₩₩₩₩₩₩₩₩₩₩₩₩₩₩₩₩₩₩₩                                  | Í₩ÜÙSÔÆ10         |
| 4/₩₩Ôæ ~ð\åÁÔ[ Ò/₩₩₩₩₩₩₩                                                            | ÜÙSÔ <b>∕€</b> 11 |
| 5,₩₩Ô@ee) d^ÂÔ[{{`} ãĉ ÁÚ¦ãį æċ^ÂÛ&@[ ÊEÓ^¢@a],₩₩₩₩₩₩₩                              | ÍÁÜÙCS €€3        |
| <u> </u>                                                                            | ÍÁ ÜÙÔSÆ€1        |
| 7/₩₩Ô¦[ ] @ ¦• ơÔ[ Ò                                                                | RSKC 012          |
| 8,₩₩₩Öæ¢ ãj*d[} ÁÔ[ Ò                                                               | RSKC 013          |
| 9₩₩ <mark>1</mark> Õ ^}  ^ãt@ÁÚæ\ÁÚ¦ãįæ^ÊÓ^¢@ãj                                     | RSKC 004          |
| 10ÂÂÂÂÂÂÂ  ^•@æŧ ÂÔ[Ò                                                               | RSKC 014          |
| 11ÁÁÁÁSaðj*ÁU~æÁڦᝠæl^ÉÉÓ^¢@ál                                                       | RSKC 005          |
| 12Á4¥Šãd^ÁÔ[{{[}ÂÛ&@[ ÊÔ^¢@4 Á                                                      | RSKC 006          |
| <u>13Á∰ap^c@¦að\åÁÔ[Ò</u>                                                           | RSKC 015          |
| 14Å 🖗 [ ¦ co 🏽 🖞 [ Ò                                                                | RSKC 016          |
| 15/ÅÅÚ^æ{ æ•@Ю́[Ò                                                                   | RSKC 017          |
| 16 Salehurst CoE, Robertsbridge                                                     | RSKC 018          |
| 17ÁÁÁÚ^å ^•&[{à^ÁÔ[Ò                                                                | RSKC 020          |
| 18 Á Á Ú JOÁT & @@@^  • ÁÔ[ ÒÊÁÜ^^ / Á Á Á Á Á Á Á Á Á Á Á Á Á Á Á Á Á Á            | RSKC 019          |
| 19Á¥ÁÛcÁÚ^c^¦ÁBÁÙcÁÚzĕ ∣ÉÉÓ^¢@äį,Á₩₩Á                                               | RSKC 007          |
| 20Á∰ÁÚcÁÜã&@ee¦å€ÁÔææ@∥ã&ÁÔ[   ^*^ÊÁÓ^¢@á                                           | RSKC 008          |