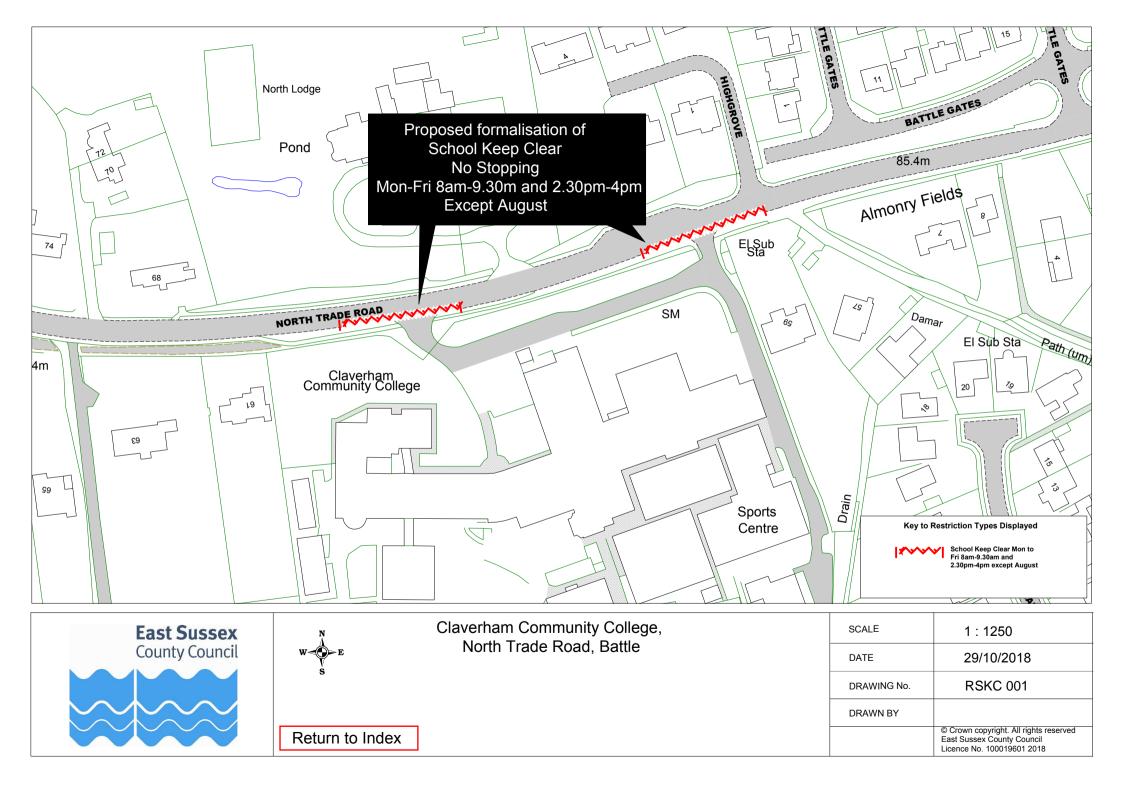

| RSKC 015          |
| 14Å 🖗 [ ¦ co 🏽 🖞 [ Ò                                                                | RSKC 016          |
| 15/ÅÅÚ^æ{ æ•@Ю́[Ò                                                                   | RSKC 017          |
| 16 Salehurst CoE, Robertsbridge                                                     | RSKC 018          |
| 17ÁÁÁÚ^å ^•&[{à^ÁÔ[Ò                                                                | RSKC 020          |
| 18 Á Á Ú JOÁT & @@@^  • ÁÔ[ ÒÊÁÜ^^ / Á Á Á Á Á Á Á Á Á Á Á Á Á Á Á Á Á Á            | RSKC 019          |
| 19Á¥ÁÛcÁÚ^c^¦ÁBÁÙcÁÚzĕ ∣ÉÉÓ^¢@äį,Á₩₩Á                                               | RSKC 007          |
| 20Á∰ÁÚcÁÜã&@ee¦å€ÁÔææ@∥ã&ÁÔ[   ^*^ÊÁÓ^¢@á                                           | RSKC 008          |





























| East Sussex   | Δ.              | Icklesham CoE, High Fords | SCALE       | 1 : 500                                                                                            |
|---------------|-----------------|---------------------------|-------------|----------------------------------------------------------------------------------------------------|
| County Counci | W C E           |                           | DATE        | 29/10/2018                                                                                         |
|               | S               |                           | DRAWING No. | RSKC 014                                                                                           |
|               | Return to Index |