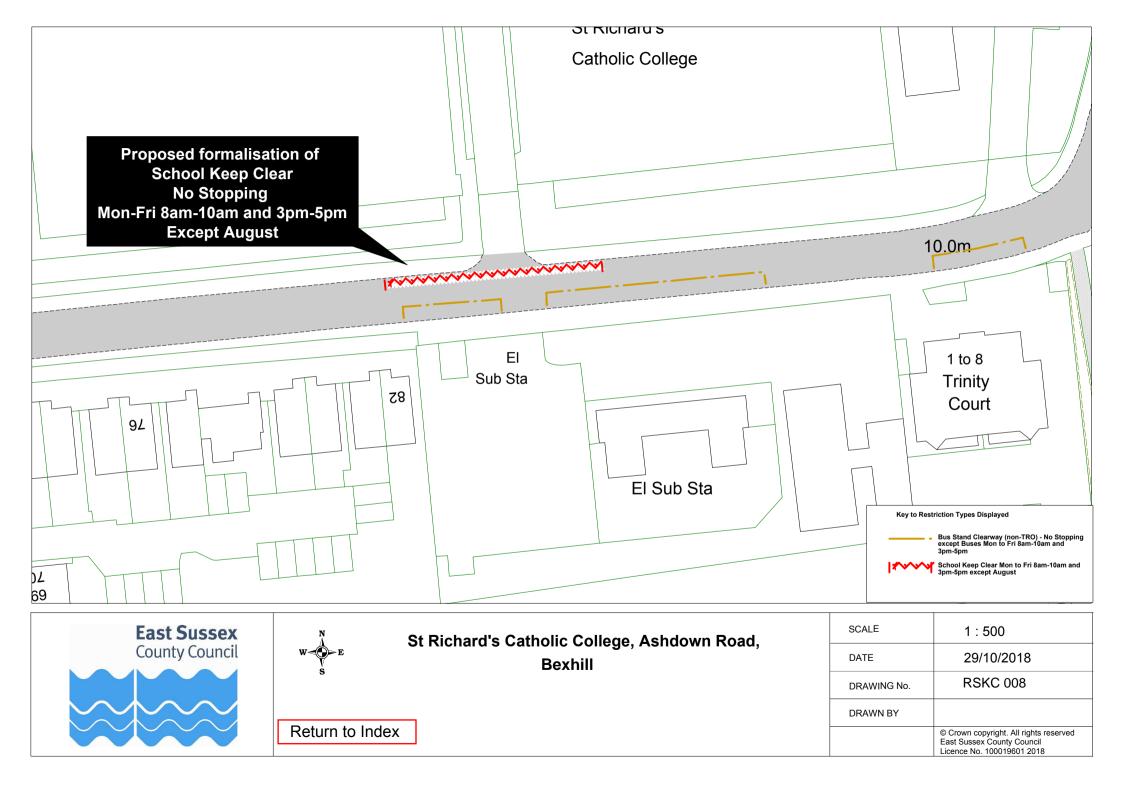

## 

**Q**-ormal Consultation

Drawings

eastsussex.gov.uk

| Road Name                                                                           |                   |
|-------------------------------------------------------------------------------------|-------------------|
| 1 / <b>₩ XÓæc</b> q^ ÁŒaà^^ ÁÚ¦^] ÁÙ&@[[ÉÓ^¢@] / / / ////////////////////////////// | Í∭ÜÙSÔÆ€2         |
| 2/////Ó[åãæ; /Ô[Ò///////////////////////////////////                                | Á₩ŰÙSÔÆ€9         |
| 3/₩₩₩Ŏ¦^å^ÁÚ¦ąį æċ^ÂÛ&@[[/₩₩₩₩₩₩₩₩₩₩₩₩₩₩₩₩₩₩₩₩₩₩₩₩                                  | Í₩ÜÙSÔÆ10         |
| 4/₩₩Ôæ ~ð\åÁÔ[ Ò/₩₩₩₩₩₩₩                                                            | ÜÙSÔ <b>∕€</b> 11 |
| 5,₩₩Ô@ee) d^ÂÔ[{{`} ãĉ ÁÚ¦ãį æċ^ÂÛ&@[ ÊEÓ^¢@a],₩₩₩₩₩₩₩                              | ÍÁÜÙCS €€3        |
| <u> </u>                                                                            | ÍÁ ÜÙÔSÆ€1        |
| 7/₩₩Ô¦[ ] @ ¦• ơÔ[ Ò                                                                | RSKC 012          |
| 8,₩₩₩Öæ¢ ãj*d[} ÁÔ[ Ò                                                               | RSKC 013          |
| 9₩₩ <mark>1</mark> Õ ^}  ^ãt@ÁÚæ\ÁÚ¦ãįæ^ÊÓ^¢@ãj                                     | RSKC 004          |
| 10ÂÂÂÂÂÂÂ  ^•@æŧ ÂÔ[Ò                                                               | RSKC 014          |
| 11ÁÁÁÁSaðj*ÁU~æÁڦᝠæl^ÉÉÓ^¢@ál                                                       | RSKC 005          |
| 12Á4¥Šãd^ÁÔ[{{[}ÂÛ&@[ ÊÔ^¢@4 Á                                                      | RSKC 006          |
| <u>13Á∰ap^c@¦að\åÁÔ[Ò</u>                                                           | RSKC 015          |
| 14Å 🖗 [ ¦ co 🏽 🖞 [ Ò                                                                | RSKC 016          |
| 15/ÅÅÚ^æ{ æ•@Ю́[Ò                                                                   | RSKC 017          |
| 16 Salehurst CoE, Robertsbridge                                                     | RSKC 018          |
| 17ÁÁÁÚ^å ^•&[{à^ÁÔ[Ò                                                                | RSKC 020          |
| 18 Á Á Ú JOÁT & @@@^  • ÁÔ[ ÒÊÁÜ^^ / Á Á Á Á Á Á Á Á Á Á Á Á Á Á Á Á Á Á            | RSKC 019          |
| 19Á¥ÁÛcÁÚ^c^¦ÁBÁÙcÁÚzĕ ∣ÉÉÓ^¢@äį,Á₩₩Á                                               | RSKC 007          |
| 20Á∰ÁÚcÁÜã&@ee¦å€ÁÔææ@∥ã&ÁÔ[   ^*^ÊÁÓ^¢@á                                           | RSKC 008          |