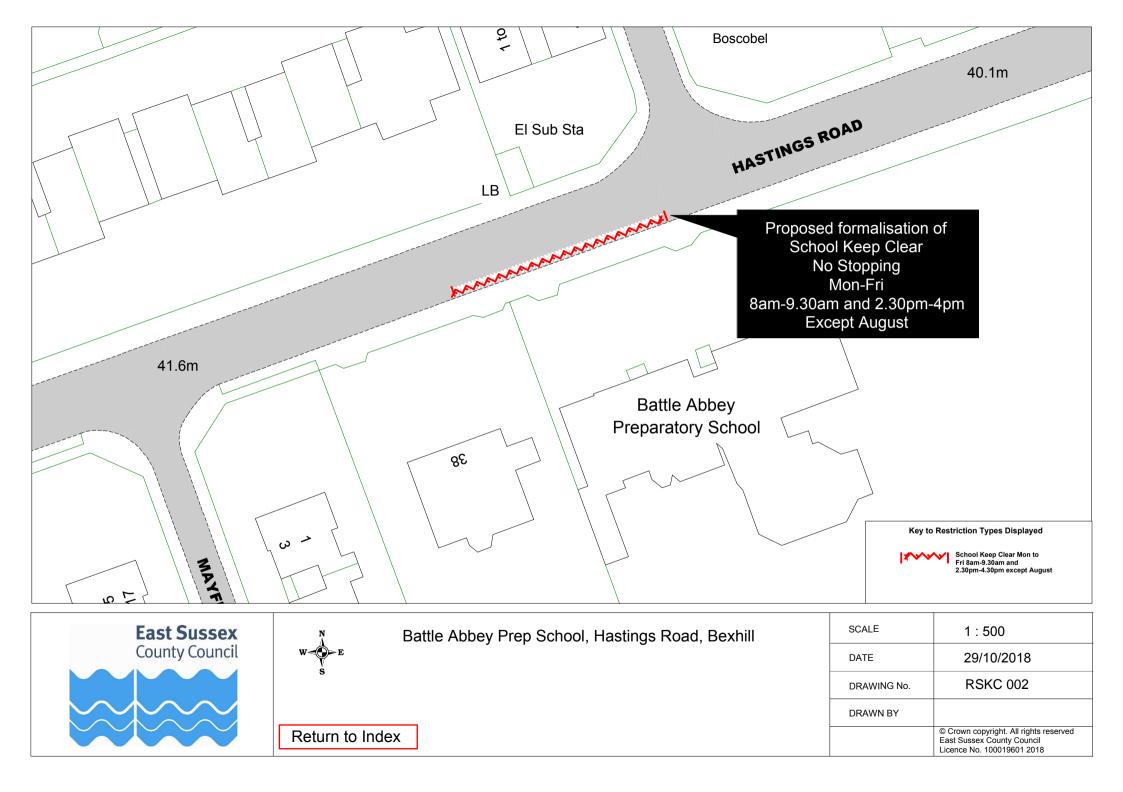

| RSKC 015          |
| 14Å 🖗 [ ¦ co 🏽 🖞 [ Ò                                                                | RSKC 016          |
| 15/ÅÅÚ^æ{ æ•@Ю́[Ò                                                                   | RSKC 017          |
| 16 Salehurst CoE, Robertsbridge                                                     | RSKC 018          |
| 17ÁÁÁÚ^å ^•&[{à^ÁÔ[Ò                                                                | RSKC 020          |
| 18 Á Á Ú JOÁT & @@@^  • ÁÔ[ ÒÊÁÜ^^ / Á Á Á Á Á Á Á Á Á Á Á Á Á Á Á Á Á Á            | RSKC 019          |
| 19Á¥ÁÛcÁÚ^c^¦ÁBÁÙcÁÚzĕ ∣ÉÉÓ^¢@äį,Á₩₩Á                                               | RSKC 007          |
| 20Á∰ÁÚcÁÜã&@ee¦å€ÁÔææ@∥ã&ÁÔ[   ^*^ÊÁÓ^¢@á                                           | RSKC 008          |





























| East Sussex   | Δ.              | Icklesham CoE, High Fords | SCALE       | 1 : 500                                                                                            |
|---------------|-----------------|---------------------------|-------------|----------------------------------------------------------------------------------------------------|
| County Counci | W C E           |                           | DATE        | 29/10/2018                                                                                         |
|               | S               |                           | DRAWING No. | RSKC 014                                                                                           |
|               | Return to Index |