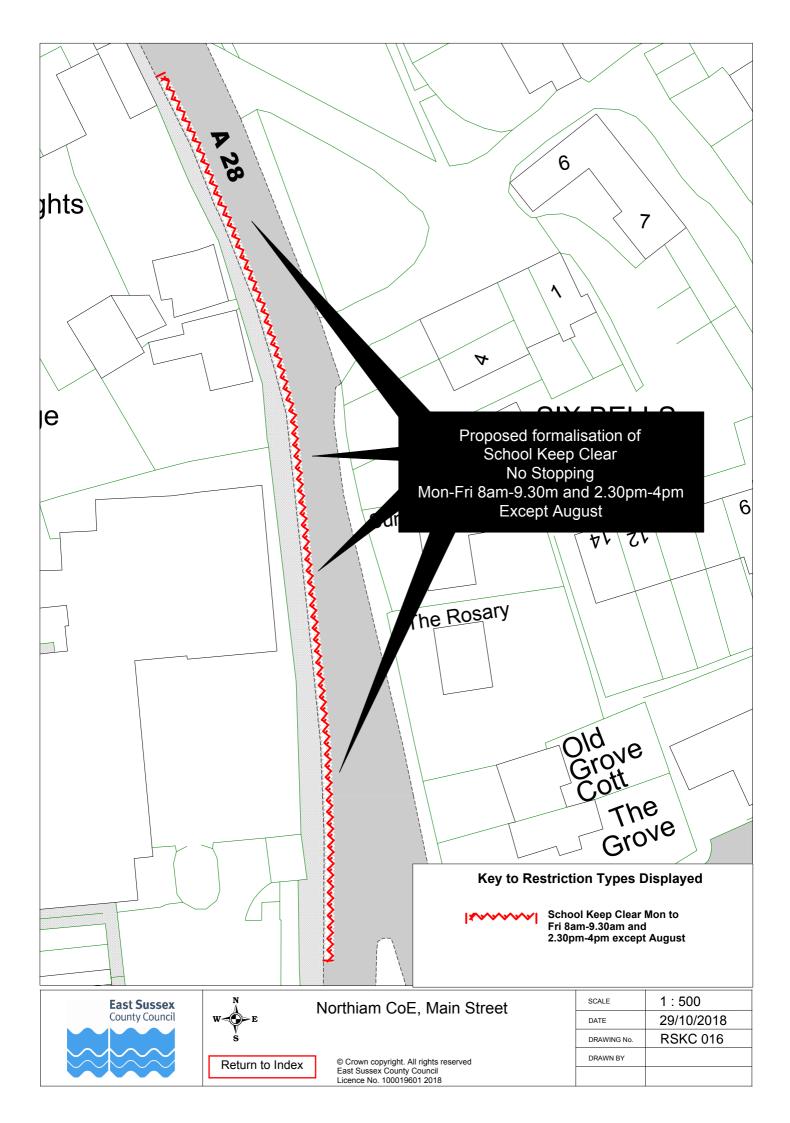

## 

**Q**-ormal Consultation

Drawings

eastsussex.gov.uk

| Road Name                                                                           |                   |
|-------------------------------------------------------------------------------------|-------------------|
| 1 / <b>₩ XÓæc</b> q^ ÁŒaà^^ ÁÚ¦^] ÁÙ&@[[ÉÓ^¢@] / / / ////////////////////////////// | Í∭ÜÙSÔÆ€2         |
| 2/////Ó[åãæ; /Ô[Ò///////////////////////////////////                                | Á₩ŰÙSÔÆ€9         |
| 3/₩₩₩Ŏ¦^å^ÁÚ¦ąį æċ^ÂÛ&@[[/₩₩₩₩₩₩₩₩₩₩₩₩₩₩₩₩₩₩₩₩₩₩₩₩                                  | Í₩ÜÙSÔÆ10         |
| 4/₩₩Ôæ ~ð\åÁÔ[ Ò/₩₩₩₩₩₩₩                                                            | ÜÙSÔ <b>∕€</b> 11 |
| 5,₩₩Ô@ee) d^ÂÔ[{{`} ãĉ ÁÚ¦ãį æċ^ÂÛ&@[ ÊEÓ^¢@a],₩₩₩₩₩₩₩                              | ÍÁÜÙCS €€3        |
| <u> </u>                                                                            | ÍÁ ÜÙÔSÆ€1        |
| 7/₩₩Ô¦[ ] @ ¦• ơÔ[ Ò                                                                | RSKC 012          |
| 8,₩₩₩Öæ¢ ãj*d[} ÁÔ[ Ò                                                               | RSKC 013          |
| 9₩₩ <mark>1</mark> Õ ^}  ^ãt@ÁÚæ\ÁÚ¦ãįæ^ÊÓ^¢@ãj                                     | RSKC 004          |
| 10ÂÂÂÂÂÂÂ  ^•@æŧ ÂÔ[Ò                                                               | RSKC 014          |
| 11ÁÁÁÁSaðj*ÁU~æÁڦᝠæl^ÉÉÓ^¢@ál                                                       | RSKC 005          |
| 12Á4¥Šãd^ÁÔ[{{[}ÂÛ&@[ ÊÔ^¢@4 Á                                                      | RSKC 006          |
| <u>13Á∰ap^c@¦að\åÁÔ[Ò</u>                                                           | RSKC 015          |
| 14Å 🖗 [ ¦ co 🏽 🖞 [ Ò                                                                | RSKC 016          |
| 15/ÅÅÚ^æ{ æ•@Ю́[Ò                                                                   | RSKC 017          |
| 16 Salehurst CoE, Robertsbridge                                                     | RSKC 018          |
| 17ÁÁÁÚ^å ^•&[{à^ÁÔ[Ò                                                                | RSKC 020          |
| 18 Á Á Ú JOÁT & @@@^  • ÁÔ[ ÒÊÁÜ^^ / Á Á Á Á Á Á Á Á Á Á Á Á Á Á Á Á Á Á            | RSKC 019          |
| 19Á¥ÁÛcÁÚ^c^¦ÁBÁÙcÁÚzĕ ∣ÉÉÓ^¢@äį,Á₩₩Á                                               | RSKC 007          |
| 20Á∰ÁÚcÁÜã&@ee¦å€ÁÔææ@∥ã&ÁÔ[   ^*^ÊÁÓ^¢@á                                           | RSKC 008          |