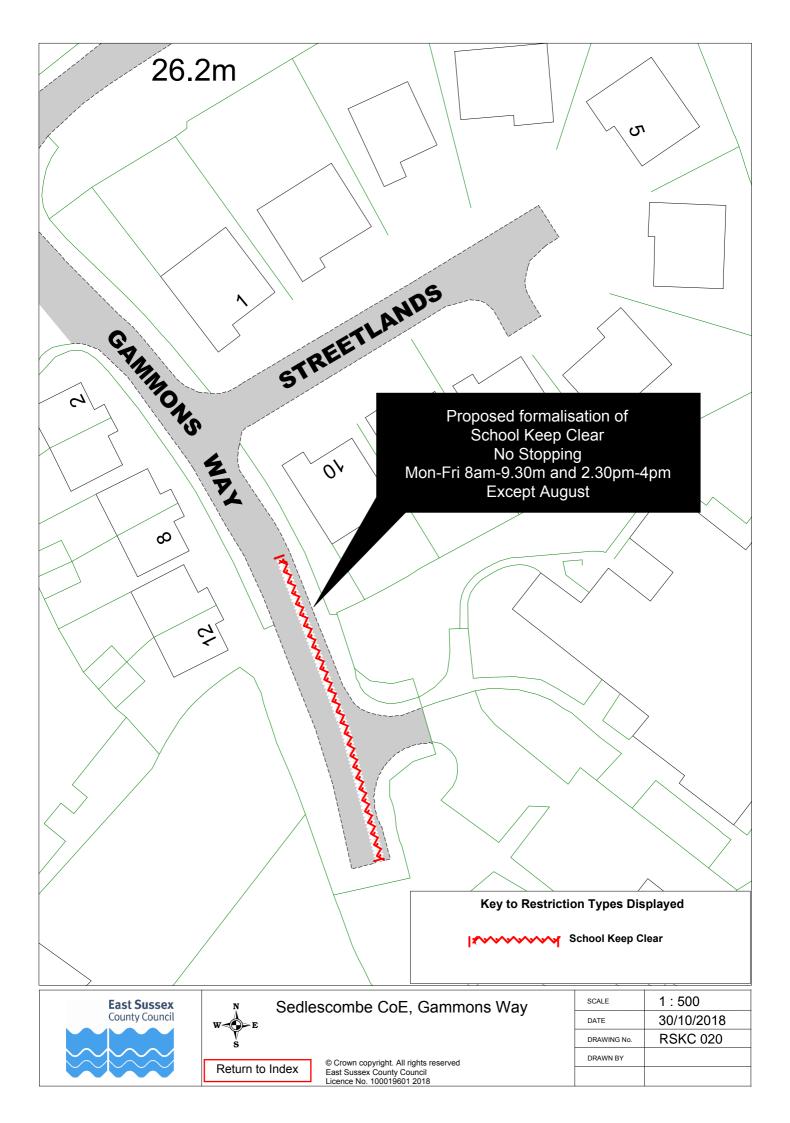

## 

**Q**-ormal Consultation

Drawings

eastsussex.gov.uk

| Road Name                                                                           |                   |
|-------------------------------------------------------------------------------------|-------------------|
| 1 / <b>₩ XÓæc</b> q^ ÁŒaà^^ ÁÚ¦^] ÁÙ&@[[ÉÓ^¢@] / / / ////////////////////////////// | Í∭ÜÙSÔÆ€2         |
| 2/////Ó[åãæ; /Ô[Ò///////////////////////////////////                                | Á₩ŰÙSÔÆ€9         |
| 3/₩₩₩Ŏ¦^å^ÁÚ¦ąį æċ^ÂÛ&@[[/₩₩₩₩₩₩₩₩₩₩₩₩₩₩₩₩₩₩₩₩₩₩₩₩                                  | Í₩ÜÙSÔÆ10         |
| 4/₩₩Ôæ ~ð\åÁÔ[ Ò/₩₩₩₩₩₩₩                                                            | ÜÙSÔ <b>∕€</b> 11 |
| 5,₩₩Ô@ee) d^ÂÔ[{{`} ãĉ ÁÚ¦ãį æċ^ÂÛ&@[ ÊEÓ^¢@a],₩₩₩₩₩₩₩                              | ÍÁÜÙCS €€3        |
| <u> </u>                                                                            | ÍÁ ÜÙÔSÆ€1        |
| 7/₩₩Ô¦[ ] @ ¦• ơÔ[ Ò                                                                | RSKC 012          |
| 8,₩₩₩Öæ¢ ãj*d[} ÁÔ[ Ò                                                               | RSKC 013          |
| 9₩₩ <mark>1</mark> Õ ^}  ^ãt@ÁÚæ\ÁÚ¦ãįæ^ÊÓ^¢@ãj                                     | RSKC 004          |
| 10ÂÂÂÂÂÂÂ  ^•@æŧ ÂÔ[Ò                                                               | RSKC 014          |
| 11ÁÁÁÁSaðj*ÁU~æÁڦᝠæl^ÉÉÓ^¢@ál                                                       | RSKC 005          |
| 12Á4¥Šãd^ÁÔ[{{[}ÂÛ&@[ ÊÔ^¢@4 Á                                                      | RSKC 006          |
| <u>13Á∰ap^c@¦að\åÁÔ[Ò</u>                                                           | RSKC 015          |
| 14Å 🖗 [ ¦ co 🏽 🖞 [ Ò                                                                | RSKC 016          |
| 15/ÅÅÚ^æ{ æ•@Ю́[Ò                                                                   | RSKC 017          |
| 16 Salehurst CoE, Robertsbridge                                                     | RSKC 018          |
| 17ÁÁÁÚ^å ^•&[{à^ÁÔ[Ò                                                                | RSKC 020          |
| 18 Á Á Ú JOÁT & @@@^  • ÁÔ[ ÒÊÁÜ^^ / Á Á Á Á Á Á Á Á Á Á Á Á Á Á Á Á Á Á            | RSKC 019          |
| 19Á¥ÁÛcÁÚ^c^¦ÁBÁÙcÁÚzĕ ∣ÉÉÓ^¢@äį,Á₩₩Á                                               | RSKC 007          |
| 20Á∰ÁÚcÁÜã&@ee¦å€ÁÔææ@∥ã&ÁÔ[   ^*^ÊÁÓ^¢@á                                           | RSKC 008          |