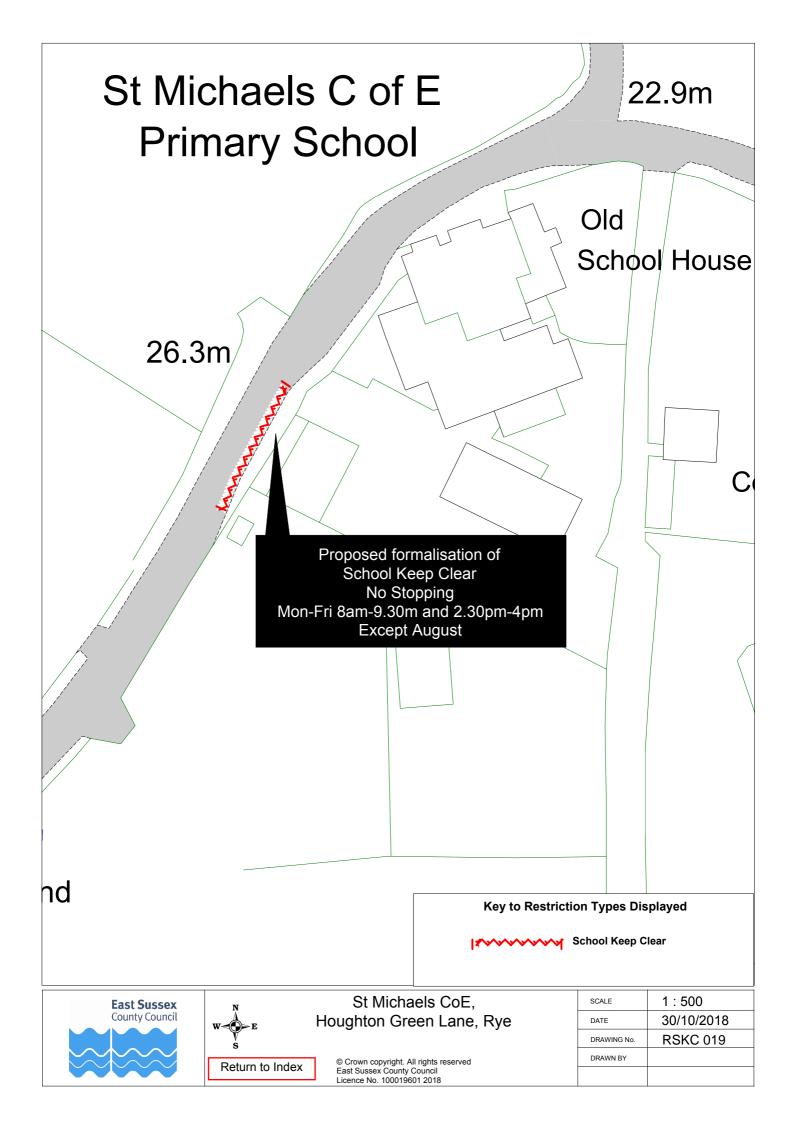

## 

**Q**-ormal Consultation

Drawings

eastsussex.gov.uk

| Road Name                                                                           |                   |
|-------------------------------------------------------------------------------------|-------------------|
| 1 / <b>₩ XÓæc</b> q^ ÁŒaà^^ ÁÚ¦^] ÁÙ&@[[ÉÓ^¢@] / / / ////////////////////////////// | Í∭ÜÙSÔÆ€2         |
| 2/////Ó[åãæ; /Ô[Ò///////////////////////////////////                                | Á₩ŰÙSÔÆ€9         |
| 3/₩₩₩Ŏ¦^å^ÁÚ¦ąį æċ^ÂÛ&@[[/₩₩₩₩₩₩₩₩₩₩₩₩₩₩₩₩₩₩₩₩₩₩₩₩                                  | Í₩ÜÙSÔÆ10         |
| 4/₩₩Ôæ ~ð\åÁÔ[ Ò/₩₩₩₩₩₩₩                                                            | ÜÙSÔ <b>∕€</b> 11 |
| 5,₩₩Ô@ee) d^ÂÔ[{{`} ãĉ ÁÚ¦ãį æċ^ÂÛ&@[ ÊEÓ^¢@a],₩₩₩₩₩₩₩                              | ÍÁÜÙCS €€3        |
| <u> </u>                                                                            | ÍÁ ÜÙÔSÆ€1        |
| 7/₩₩Ô¦[ ] @ ¦• ơÔ[ Ò                                                                | RSKC 012          |
| 8,₩₩₩Öæ¢ ãj*d[} ÁÔ[ Ò                                                               | RSKC 013          |
| 9₩₩ <mark>1</mark> Õ ^}  ^ãt@ÁÚæ\ÁÚ¦ãįæ^ÊÓ^¢@ãj                                     | RSKC 004          |
| 10ÂÂÂÂÂÂÂ  ^•@æŧ ÂÔ[Ò                                                               | RSKC 014          |
| 11ÁÁÁÁSaðj*ÁU~æÁڦᝠæl^ÉÉÓ^¢@ál                                                       | RSKC 005          |
| 12Á4¥Šãd^ÁÔ[{{[}ÂÛ&@[ ÊÔ^¢@4 Á                                                      | RSKC 006          |
| <u>13Á∰ap^c@¦að\åÁÔ[Ò</u>                                                           | RSKC 015          |
| 14Å 🖗 [ ¦ co 🏽 🖞 [ Ò                                                                | RSKC 016          |
| 15/ÅÅÚ^æ{ æ•@Ю́[Ò                                                                   | RSKC 017          |
| 16 Salehurst CoE, Robertsbridge                                                     | RSKC 018          |
| 17ÁÁÁÚ^å ^•&[{à^ÁÔ[Ò                                                                | RSKC 020          |
| 18 Á Á Ú JOÁT & @@@^  • ÁÔ[ ÒÊÁÜ^^ / Á Á Á Á Á Á Á Á Á Á Á Á Á Á Á Á Á Á            | RSKC 019          |
| 19Á¥ÁÛcÁÚ^c^¦ÁBÁÙcÁÚzĕ ∣ÉÉÓ^¢@äį,Á₩₩Á                                               | RSKC 007          |
| 20Á∰ÁÚcÁÜã&@ee¦å€ÁÔææ@∥ã&ÁÔ[   ^*^ÊÁÓ^¢@á                                           | RSKC 008          |