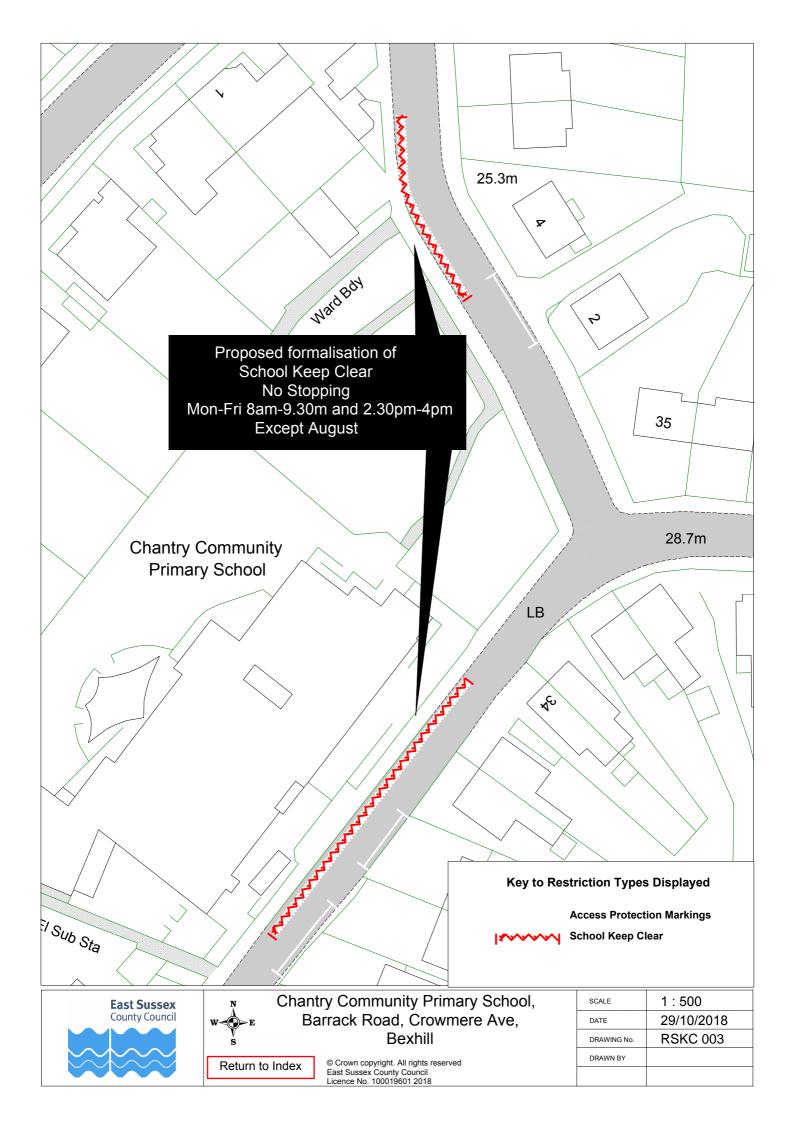

| RSKC 015          |
| 14Å 🖗 [ ¦ co 🏽 🖞 [ Ò                                                                | RSKC 016          |
| 15/ÅÅÚ^æ{ æ•@Ю́[Ò                                                                   | RSKC 017          |
| 16 Salehurst CoE, Robertsbridge                                                     | RSKC 018          |
| 17ÁÁÁÚ^å ^•&[{à^ÁÔ[Ò                                                                | RSKC 020          |
| 18 Á Á Ú JOÁT & @@@^  • ÁÔ[ ÒÊÁÜ^^ / Á Á Á Á Á Á Á Á Á Á Á Á Á Á Á Á Á Á            | RSKC 019          |
| 19Á¥ÁÛcÁÚ^c^¦ÁBÁÙcÁÚzĕ ∣ÉÉÓ^¢@äį,Á₩₩Á                                               | RSKC 007          |
| 20Á∰ÁÚcÁÜã&@ee¦å€ÁÔææ@∥ã&ÁÔ[   ^*^ÊÁÓ^¢@á                                           | RSKC 008          |





























| East Sussex   | Δ.              | Icklesham CoE, High Fords | SCALE       | 1 : 500                                                                                            |
|---------------|-----------------|---------------------------|-------------|----------------------------------------------------------------------------------------------------|
| County Counci | W C E           |                           | DATE        | 29/10/2018                                                                                         |
|               | S               |                           | DRAWING No. | RSKC 014                                                                                           |
|               | Return to Index |