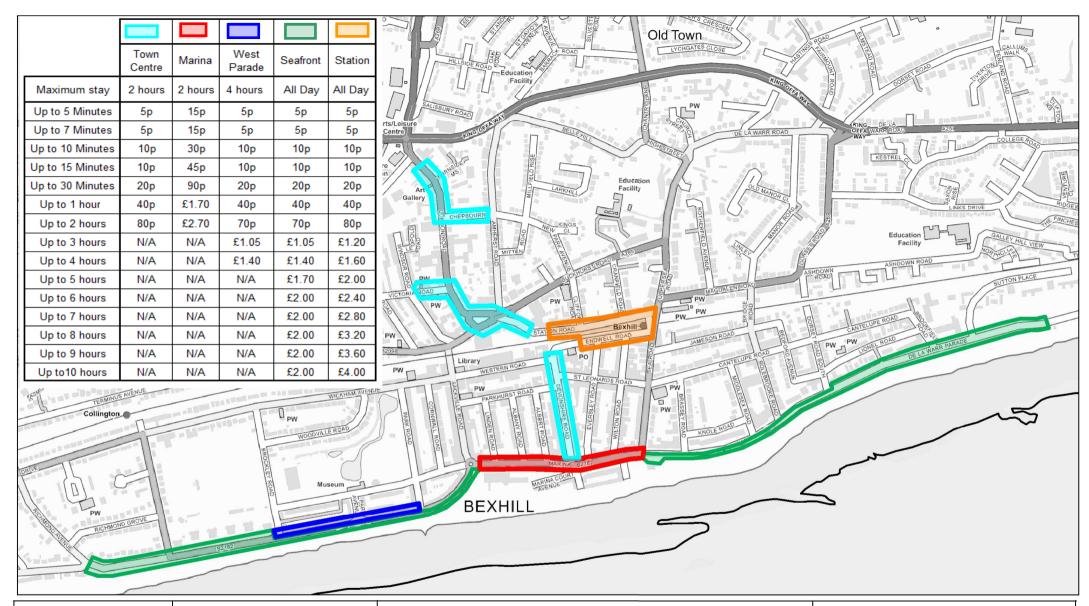

#### **Proposed North Zone**

- S Shared Use Permit Holders or Time Limited bays,Maximum stay 2 hours, no return within 2 hours.Monday to Saturday 8am 6pm
- S Shared Use Permit Holders or Time Limited bays, Maximum stay 2 hours, no return within 4 hours. Monday to Saturday 8am - 6pm
- S Shared Use bays Permit Holders or Pay and Display bays (80p for 2 hours), Maximum stay 2 hours, no return within 2 hours. Monday to Saturday 8am - 6pm
  - s Shared Use bays Permit Holders or Pay and Display bays (£4 for 10 hours) Monday to Saturday 8am - 6pm

## **Proposed West Zone**

- S Permit Holder Only bays, 8am - 6pm.
- S Shared Use Permit Holders or Pay and Display bays (£1.40 for 4 hours) Maximum stay 4 hours, no return within 2 hours 8am - 6pm

## **Proposed Seafront (west)**

S Pay and Display bays,(10p for 15 minutes up to £2 for 6 hours and over),8am - 6pm

# Proposed East Zone

S Shared Use - Permit Holders or Time Limited bays, Maximum stay 2 hours, no return within 2 hours. 8am - 6pm

#### **Proposed Seafront (east)**

s Pay and Display bays, (10p for 15 minutes up to £2 for 6 hours and over), 8am - 6pm

### **Proposed Central Zone**

s Permit Holder Only bays 8am - 6pm s Permit Holder Only bays 8am - 8pm

s Shared Use - Permit Holder or Time Limited bays

Maximum stay 2 hours, no return within 2 hours 8am - 6pm

s Shared Use - Permit Holder or Pay and Display bays (£2.70 for 2 hours)

Maximum stay 2 hours, no return within 2 hours 8am to 8pm

s Time Limited bays Maximum stay 1 hour, no return within 2 hours 8am - 6pm and Time Limited bays Maximum stay 2 hours, no return within 2 hours 8am - 6pm

 ${
m s}$  Pay and Display bays (80p for 2 hours), Maximum stay 2 hours, no return within 2 hours 8am - 6pm

s Pay and Display bays (£4 for 10 hours) 8am - 6pm

s Pay and Display bays (£2.70 for 2 hours), Maximum stay 2 hours, no return within 2 hours 8am to 8pm