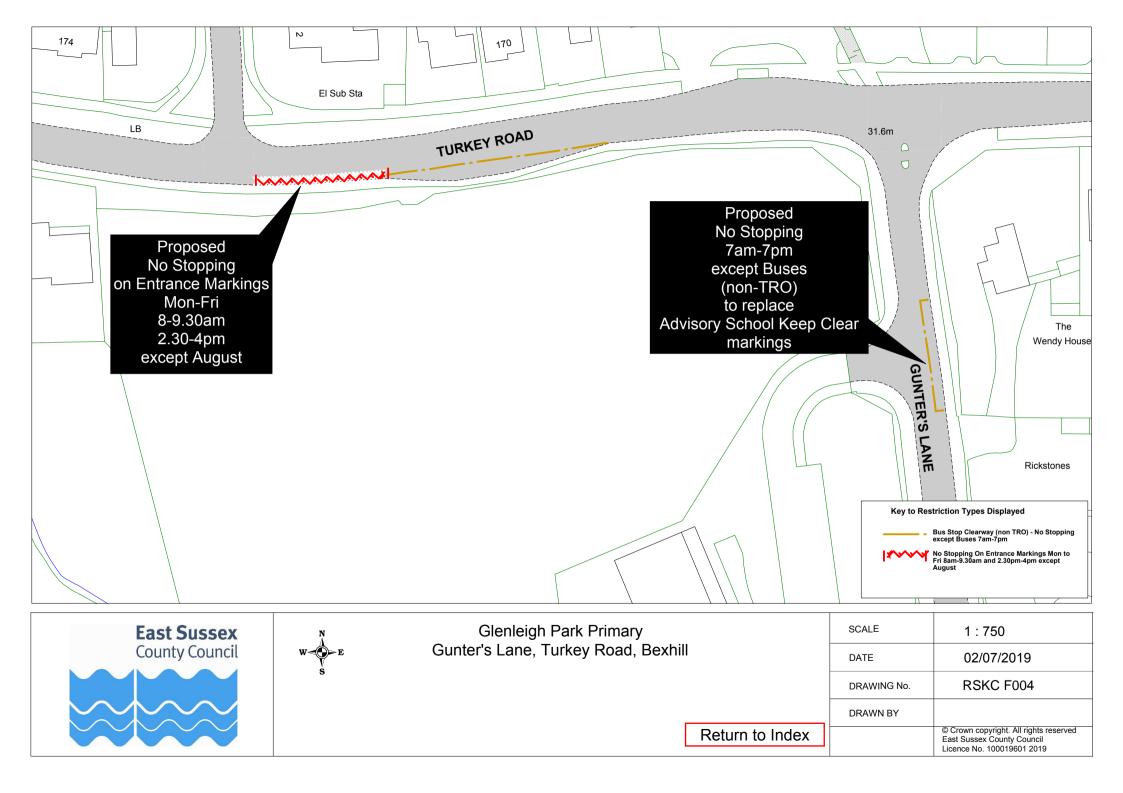

## 

Formal Consultation

Drawings

eastsussex.gov.uk

|    | Road Name                                 | Plan No.  |
|----|-------------------------------------------|-----------|
| 1  | Battle Abbey Prep School, Bexhill         | RSKC F002 |
| 2  | Bodiam CoE                                | RSKC F009 |
| 3  | Brede Primary School                      | RSKC F010 |
| 4  | Catsfield CoE                             | RSKC F011 |
| 5  | Chantry Community Primary School, Bexhill | RSKC F003 |
| 6  | Claverham Community College, Battle       | RSKC F001 |
| 7  | Crowhurst CoE                             | RSKC F012 |
| 8  | Dallington CoE                            | RSKC F013 |
| 9  | Frewen College & Prep School, Northiam    | RSKC F021 |
| 10 | Glenleigh Park Primary, Bexhill           | RSKC F004 |
| 11 | Icklesham CoE                             | RSKC F014 |
| 12 | King Offa Primary, Bexhill                | RSKC F005 |
| 13 | Little Common School, Bexhill             | RSKC F006 |
| 14 | Netherfield CoE                           | RSKC F015 |
| 15 | Northiam CoE                              | RSKC F016 |
| 16 | Peasmarsh CoE                             | RSKC F017 |
| 17 | Salehurst CoE, Robertsbridge              | RSKC F018 |
| 18 | Sedlescombe CoE                           | RSKC F020 |
| 19 | St Michaels CoE, Rye                      | RSKC F019 |
| 20 | St Peter & St Paul, Bexhill               | RSKC F007 |
| 21 | St Richard's Catholic College, Bexhill    | RSKC F008 |
| 22 | Westfield Primary School                  | RSKC F022 |