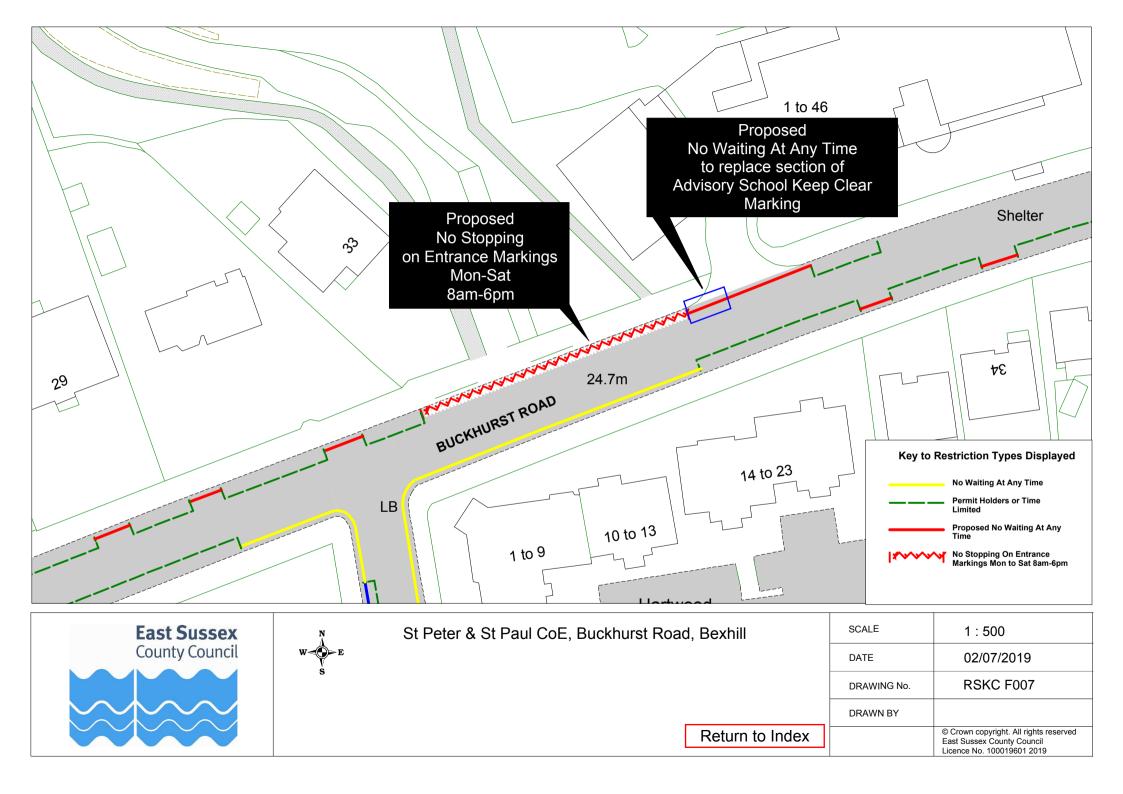

## 

Formal Consultation

Drawings

eastsussex.gov.uk

|    | Road Name                                 | Plan No.  |
|----|-------------------------------------------|-----------|
| 1  | Battle Abbey Prep School, Bexhill         | RSKC F002 |
| 2  | Bodiam CoE                                | RSKC F009 |
| 3  | Brede Primary School                      | RSKC F010 |
| 4  | Catsfield CoE                             | RSKC F011 |
| 5  | Chantry Community Primary School, Bexhill | RSKC F003 |
| 6  | Claverham Community College, Battle       | RSKC F001 |
| 7  | Crowhurst CoE                             | RSKC F012 |
| 8  | Dallington CoE                            | RSKC F013 |
| 9  | Frewen College & Prep School, Northiam    | RSKC F021 |
| 10 | Glenleigh Park Primary, Bexhill           | RSKC F004 |
| 11 | Icklesham CoE                             | RSKC F014 |
| 12 | King Offa Primary, Bexhill                | RSKC F005 |
| 13 | Little Common School, Bexhill             | RSKC F006 |
| 14 | Netherfield CoE                           | RSKC F015 |
| 15 | Northiam CoE                              | RSKC F016 |
| 16 | Peasmarsh CoE                             | RSKC F017 |
| 17 | Salehurst CoE, Robertsbridge              | RSKC F018 |
| 18 | Sedlescombe CoE                           | RSKC F020 |
| 19 | St Michaels CoE, Rye                      | RSKC F019 |
| 20 | St Peter & St Paul, Bexhill               | RSKC F007 |
| 21 | St Richard's Catholic College, Bexhill    | RSKC F008 |
| 22 | Westfield Primary School                  | RSKC F022 |