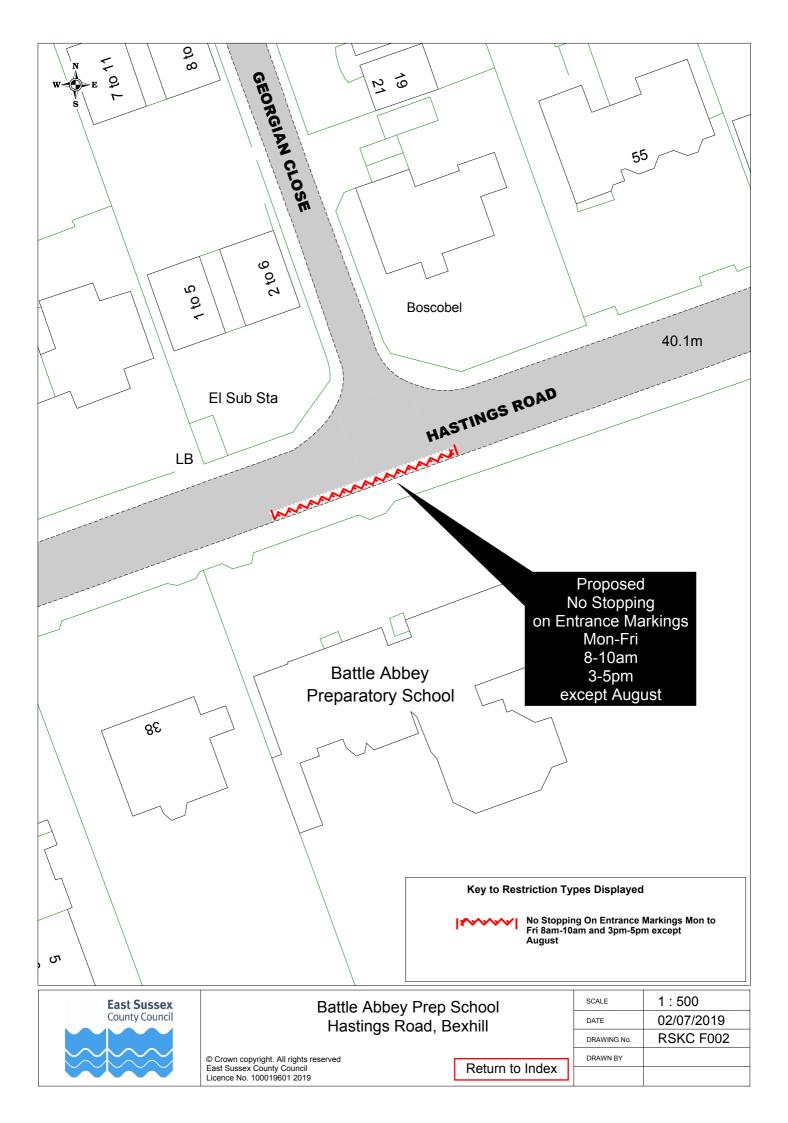

## 

Formal Consultation

Drawings

eastsussex.gov.uk

|    | Road Name                                 | Plan No.  |
|----|-------------------------------------------|-----------|
| 1  | Battle Abbey Prep School, Bexhill         | RSKC F002 |
| 2  | Bodiam CoE                                | RSKC F009 |
| 3  | Brede Primary School                      | RSKC F010 |
| 4  | Catsfield CoE                             | RSKC F011 |
| 5  | Chantry Community Primary School, Bexhill | RSKC F003 |
| 6  | Claverham Community College, Battle       | RSKC F001 |
| 7  | Crowhurst CoE                             | RSKC F012 |
| 8  | Dallington CoE                            | RSKC F013 |
| 9  | Frewen College & Prep School, Northiam    | RSKC F021 |
| 10 | Glenleigh Park Primary, Bexhill           | RSKC F004 |
| 11 | Icklesham CoE                             | RSKC F014 |
| 12 | King Offa Primary, Bexhill                | RSKC F005 |
| 13 | Little Common School, Bexhill             | RSKC F006 |
| 14 | Netherfield CoE                           | RSKC F015 |
| 15 | Northiam CoE                              | RSKC F016 |
| 16 | Peasmarsh CoE                             | RSKC F017 |
| 17 | Salehurst CoE, Robertsbridge              | RSKC F018 |
| 18 | Sedlescombe CoE                           | RSKC F020 |
| 19 | St Michaels CoE, Rye                      | RSKC F019 |
| 20 | St Peter & St Paul, Bexhill               | RSKC F007 |
| 21 | St Richard's Catholic College, Bexhill    | RSKC F008 |
| 22 | Westfield Primary School                  | RSKC F022 |