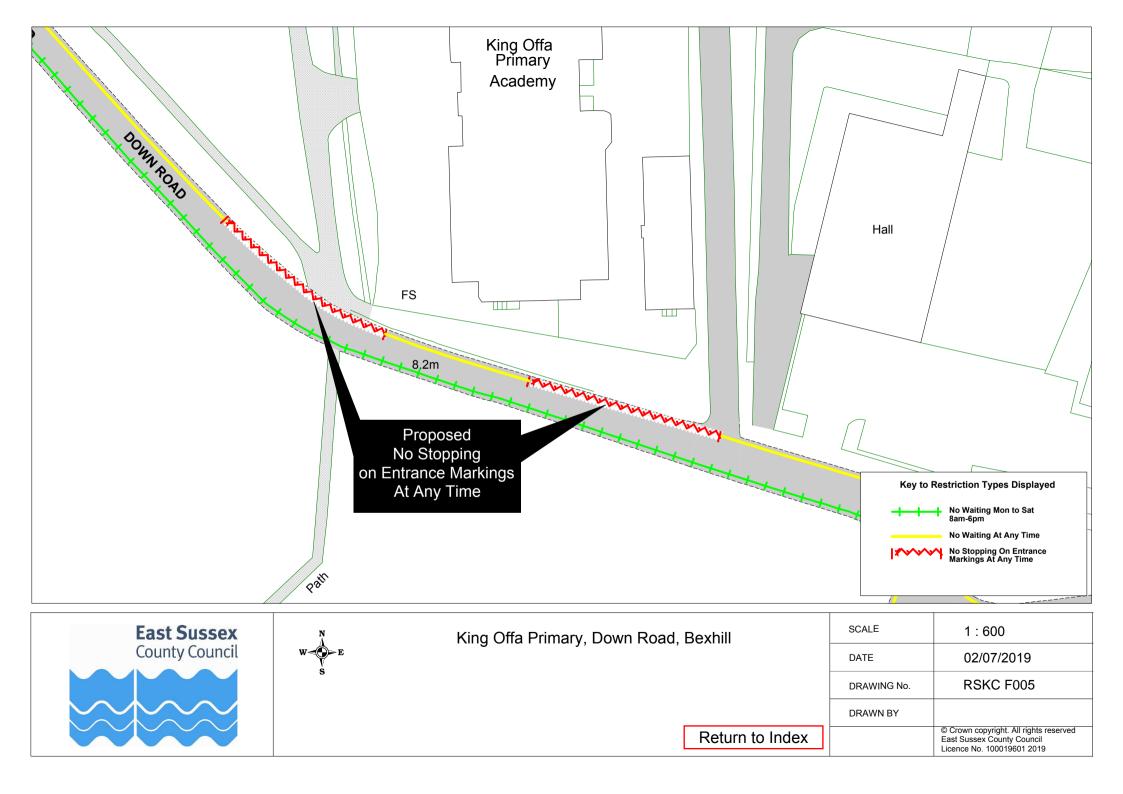

## 

Formal Consultation

Drawings

eastsussex.gov.uk

|    | Road Name                                 | Plan No.  |
|----|-------------------------------------------|-----------|
| 1  | Battle Abbey Prep School, Bexhill         | RSKC F002 |
| 2  | Bodiam CoE                                | RSKC F009 |
| 3  | Brede Primary School                      | RSKC F010 |
| 4  | Catsfield CoE                             | RSKC F011 |
| 5  | Chantry Community Primary School, Bexhill | RSKC F003 |
| 6  | Claverham Community College, Battle       | RSKC F001 |
| 7  | Crowhurst CoE                             | RSKC F012 |
| 8  | Dallington CoE                            | RSKC F013 |
| 9  | Frewen College & Prep School, Northiam    | RSKC F021 |
| 10 | Glenleigh Park Primary, Bexhill           | RSKC F004 |
| 11 | Icklesham CoE                             | RSKC F014 |
| 12 | King Offa Primary, Bexhill                | RSKC F005 |
| 13 | Little Common School, Bexhill             | RSKC F006 |
| 14 | Netherfield CoE                           | RSKC F015 |
| 15 | Northiam CoE                              | RSKC F016 |
| 16 | Peasmarsh CoE                             | RSKC F017 |
| 17 | Salehurst CoE, Robertsbridge              | RSKC F018 |
| 18 | Sedlescombe CoE                           | RSKC F020 |
| 19 | St Michaels CoE, Rye                      | RSKC F019 |
| 20 | St Peter & St Paul, Bexhill               | RSKC F007 |
| 21 | St Richard's Catholic College, Bexhill    | RSKC F008 |
| 22 | Westfield Primary School                  | RSKC F022 |