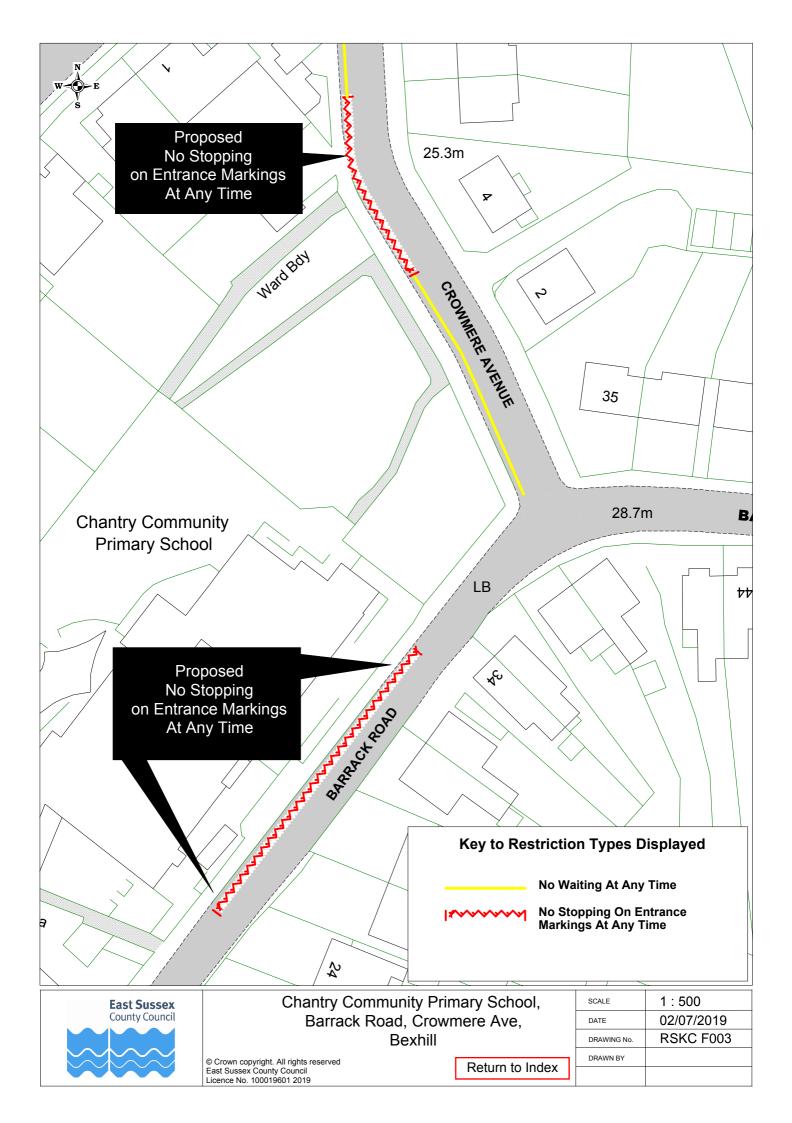

## 

Formal Consultation

Drawings

eastsussex.gov.uk

|    | Road Name                                 | Plan No.  |
|----|-------------------------------------------|-----------|
| 1  | Battle Abbey Prep School, Bexhill         | RSKC F002 |
| 2  | Bodiam CoE                                | RSKC F009 |
| 3  | Brede Primary School                      | RSKC F010 |
| 4  | Catsfield CoE                             | RSKC F011 |
| 5  | Chantry Community Primary School, Bexhill | RSKC F003 |
| 6  | Claverham Community College, Battle       | RSKC F001 |
| 7  | Crowhurst CoE                             | RSKC F012 |
| 8  | Dallington CoE                            | RSKC F013 |
| 9  | Frewen College & Prep School, Northiam    | RSKC F021 |
| 10 | Glenleigh Park Primary, Bexhill           | RSKC F004 |
| 11 | Icklesham CoE                             | RSKC F014 |
| 12 | King Offa Primary, Bexhill                | RSKC F005 |
| 13 | Little Common School, Bexhill             | RSKC F006 |
| 14 | Netherfield CoE                           | RSKC F015 |
| 15 | Northiam CoE                              | RSKC F016 |
| 16 | Peasmarsh CoE                             | RSKC F017 |
| 17 | Salehurst CoE, Robertsbridge              | RSKC F018 |
| 18 | Sedlescombe CoE                           | RSKC F020 |
| 19 | St Michaels CoE, Rye                      | RSKC F019 |
| 20 | St Peter & St Paul, Bexhill               | RSKC F007 |
| 21 | St Richard's Catholic College, Bexhill    | RSKC F008 |
| 22 | Westfield Primary School                  | RSKC F022 |