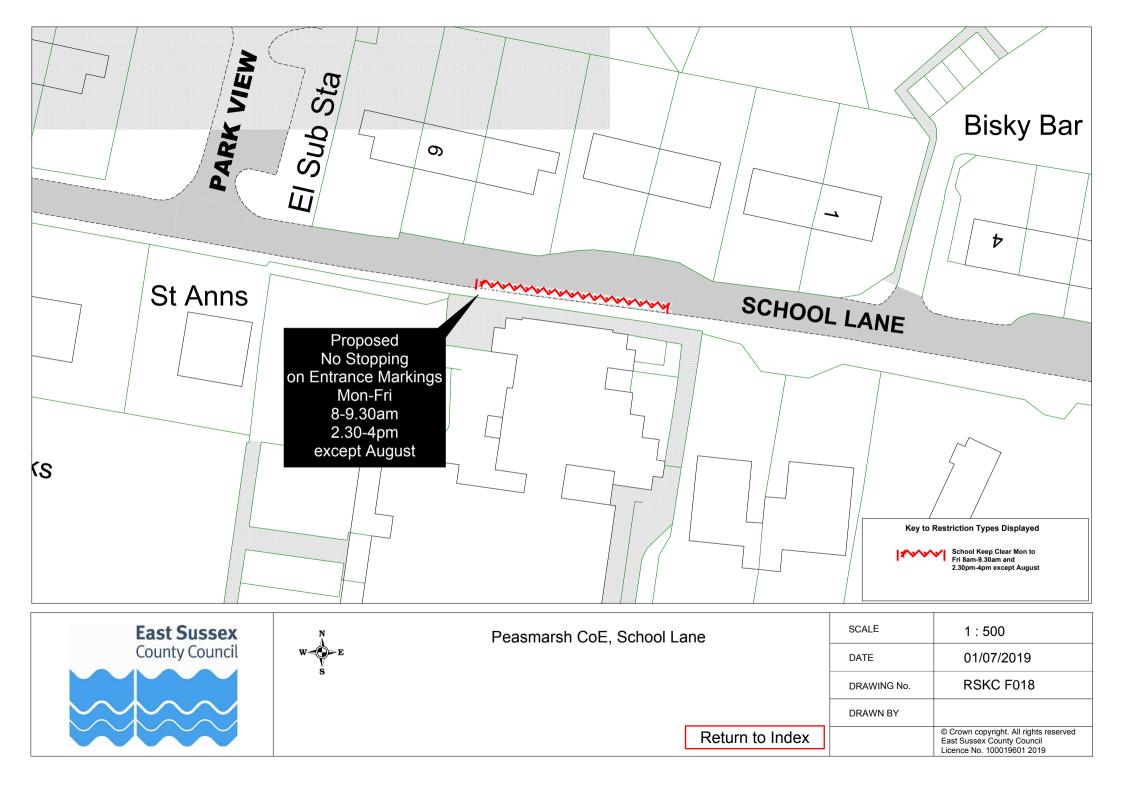

## 

Formal Consultation

Drawings

eastsussex.gov.uk

|    | Road Name                                 | Plan No.  |
|----|-------------------------------------------|-----------|
| 1  | Battle Abbey Prep School, Bexhill         | RSKC F002 |
| 2  | Bodiam CoE                                | RSKC F009 |
| 3  | Brede Primary School                      | RSKC F010 |
| 4  | Catsfield CoE                             | RSKC F011 |
| 5  | Chantry Community Primary School, Bexhill | RSKC F003 |
| 6  | Claverham Community College, Battle       | RSKC F001 |
| 7  | Crowhurst CoE                             | RSKC F012 |
| 8  | Dallington CoE                            | RSKC F013 |
| 9  | Frewen College & Prep School, Northiam    | RSKC F021 |
| 10 | Glenleigh Park Primary, Bexhill           | RSKC F004 |
| 11 | Icklesham CoE                             | RSKC F014 |
| 12 | King Offa Primary, Bexhill                | RSKC F005 |
| 13 | Little Common School, Bexhill             | RSKC F006 |
| 14 | Netherfield CoE                           | RSKC F015 |
| 15 | Northiam CoE                              | RSKC F016 |
| 16 | Peasmarsh CoE                             | RSKC F017 |
| 17 | Salehurst CoE, Robertsbridge              | RSKC F018 |
| 18 | Sedlescombe CoE                           | RSKC F020 |
| 19 | St Michaels CoE, Rye                      | RSKC F019 |
| 20 | St Peter & St Paul, Bexhill               | RSKC F007 |
| 21 | St Richard's Catholic College, Bexhill    | RSKC F008 |
| 22 | Westfield Primary School                  | RSKC F022 |