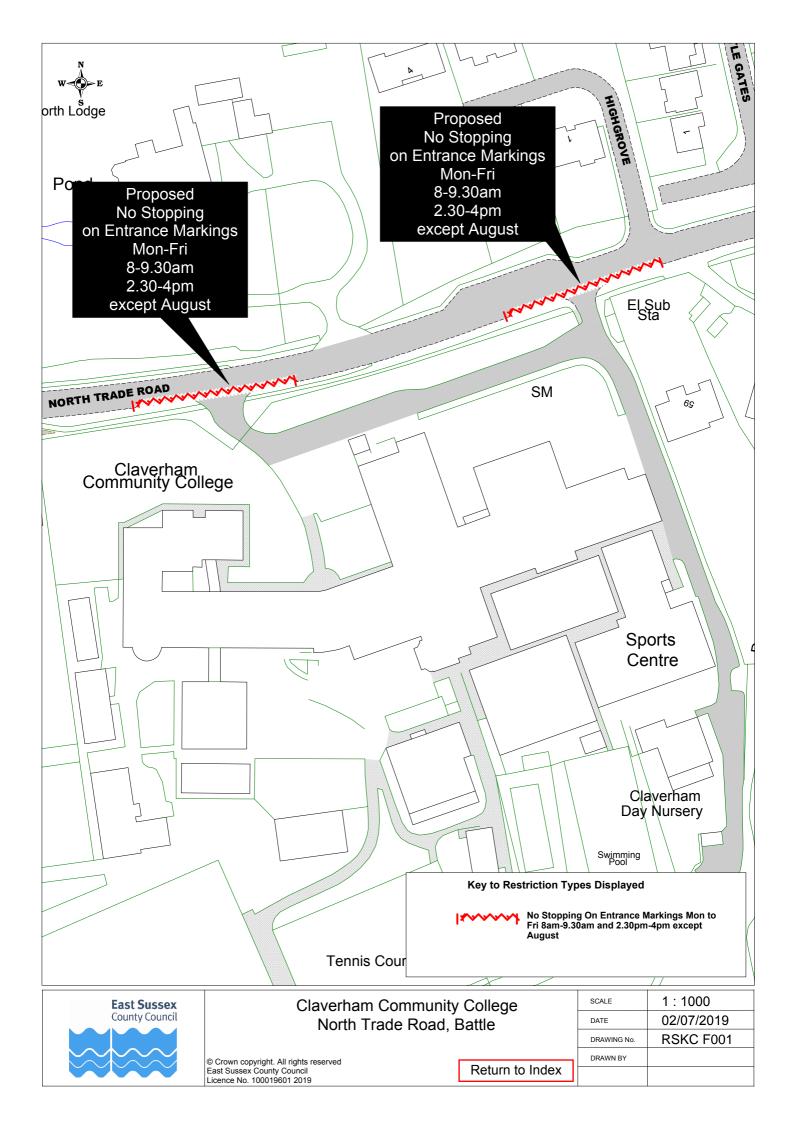

## 

Formal Consultation

Drawings

eastsussex.gov.uk

|    | Road Name                                 | Plan No.  |
|----|-------------------------------------------|-----------|
| 1  | Battle Abbey Prep School, Bexhill         | RSKC F002 |
| 2  | Bodiam CoE                                | RSKC F009 |
| 3  | Brede Primary School                      | RSKC F010 |
| 4  | Catsfield CoE                             | RSKC F011 |
| 5  | Chantry Community Primary School, Bexhill | RSKC F003 |
| 6  | Claverham Community College, Battle       | RSKC F001 |
| 7  | Crowhurst CoE                             | RSKC F012 |
| 8  | Dallington CoE                            | RSKC F013 |
| 9  | Frewen College & Prep School, Northiam    | RSKC F021 |
| 10 | Glenleigh Park Primary, Bexhill           | RSKC F004 |
| 11 | Icklesham CoE                             | RSKC F014 |
| 12 | King Offa Primary, Bexhill                | RSKC F005 |
| 13 | Little Common School, Bexhill             | RSKC F006 |
| 14 | Netherfield CoE                           | RSKC F015 |
| 15 | Northiam CoE                              | RSKC F016 |
| 16 | Peasmarsh CoE                             | RSKC F017 |
| 17 | Salehurst CoE, Robertsbridge              | RSKC F018 |
| 18 | Sedlescombe CoE                           | RSKC F020 |
| 19 | St Michaels CoE, Rye                      | RSKC F019 |
| 20 | St Peter & St Paul, Bexhill               | RSKC F007 |
| 21 | St Richard's Catholic College, Bexhill    | RSKC F008 |
| 22 | Westfield Primary School                  | RSKC F022 |