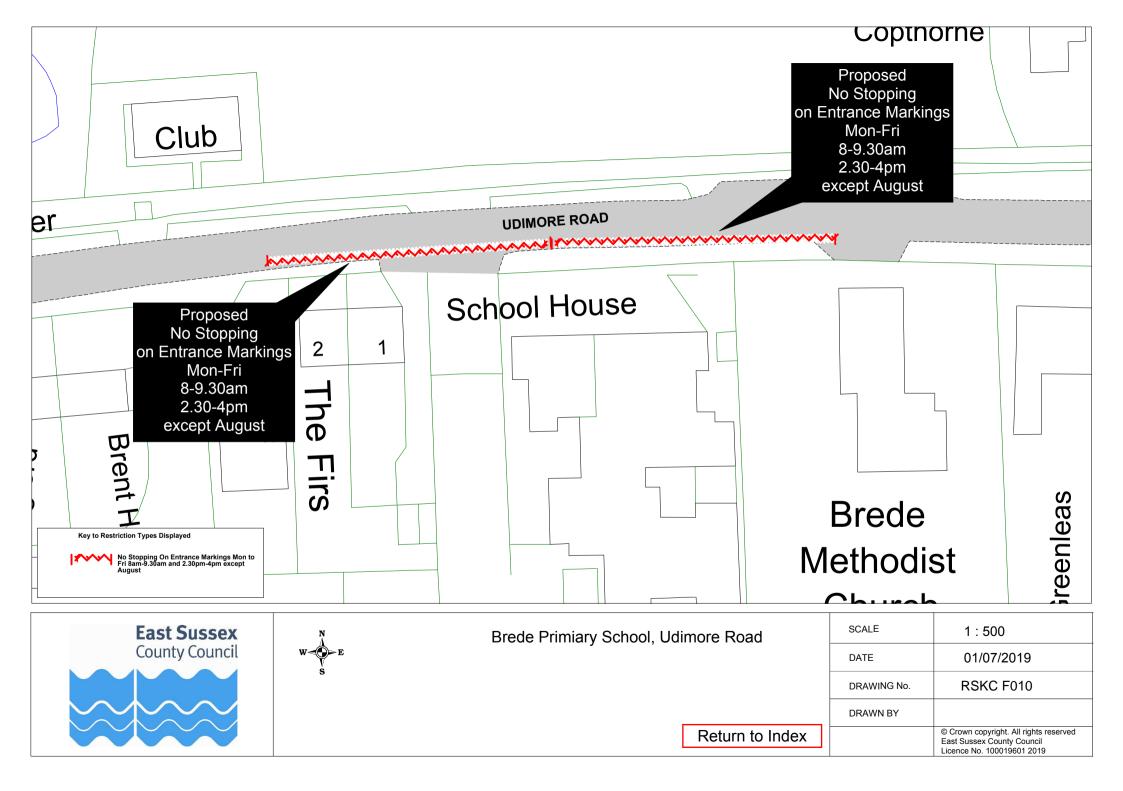

## 

Formal Consultation

Drawings

eastsussex.gov.uk

|    | Road Name                                 | Plan No.  |
|----|-------------------------------------------|-----------|
| 1  | Battle Abbey Prep School, Bexhill         | RSKC F002 |
| 2  | Bodiam CoE                                | RSKC F009 |
| 3  | Brede Primary School                      | RSKC F010 |
| 4  | Catsfield CoE                             | RSKC F011 |
| 5  | Chantry Community Primary School, Bexhill | RSKC F003 |
| 6  | Claverham Community College, Battle       | RSKC F001 |
| 7  | Crowhurst CoE                             | RSKC F012 |
| 8  | Dallington CoE                            | RSKC F013 |
| 9  | Frewen College & Prep School, Northiam    | RSKC F021 |
| 10 | Glenleigh Park Primary, Bexhill           | RSKC F004 |
| 11 | Icklesham CoE                             | RSKC F014 |
| 12 | King Offa Primary, Bexhill                | RSKC F005 |
| 13 | Little Common School, Bexhill             | RSKC F006 |
| 14 | Netherfield CoE                           | RSKC F015 |
| 15 | Northiam CoE                              | RSKC F016 |
| 16 | Peasmarsh CoE                             | RSKC F017 |
| 17 | Salehurst CoE, Robertsbridge              | RSKC F018 |
| 18 | Sedlescombe CoE                           | RSKC F020 |
| 19 | St Michaels CoE, Rye                      | RSKC F019 |
| 20 | St Peter & St Paul, Bexhill               | RSKC F007 |
| 21 | St Richard's Catholic College, Bexhill    | RSKC F008 |
| 22 | Westfield Primary School                  | RSKC F022 |