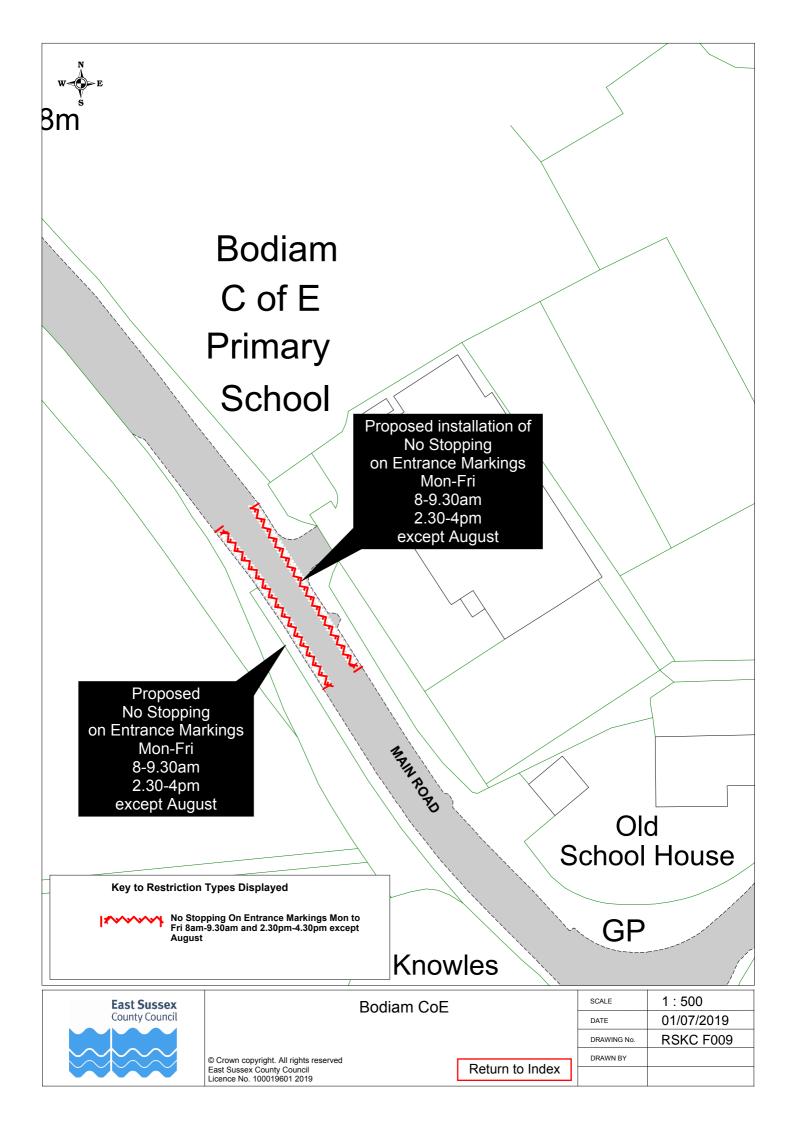

## 

Formal Consultation

Drawings

eastsussex.gov.uk

|    | Road Name                                 | Plan No.  |
|----|-------------------------------------------|-----------|
| 1  | Battle Abbey Prep School, Bexhill         | RSKC F002 |
| 2  | Bodiam CoE                                | RSKC F009 |
| 3  | Brede Primary School                      | RSKC F010 |
| 4  | Catsfield CoE                             | RSKC F011 |
| 5  | Chantry Community Primary School, Bexhill | RSKC F003 |
| 6  | Claverham Community College, Battle       | RSKC F001 |
| 7  | Crowhurst CoE                             | RSKC F012 |
| 8  | Dallington CoE                            | RSKC F013 |
| 9  | Frewen College & Prep School, Northiam    | RSKC F021 |
| 10 | Glenleigh Park Primary, Bexhill           | RSKC F004 |
| 11 | Icklesham CoE                             | RSKC F014 |
| 12 | King Offa Primary, Bexhill                | RSKC F005 |
| 13 | Little Common School, Bexhill             | RSKC F006 |
| 14 | Netherfield CoE                           | RSKC F015 |
| 15 | Northiam CoE                              | RSKC F016 |
| 16 | Peasmarsh CoE                             | RSKC F017 |
| 17 | Salehurst CoE, Robertsbridge              | RSKC F018 |
| 18 | Sedlescombe CoE                           | RSKC F020 |
| 19 | St Michaels CoE, Rye                      | RSKC F019 |
| 20 | St Peter & St Paul, Bexhill               | RSKC F007 |
| 21 | St Richard's Catholic College, Bexhill    | RSKC F008 |
| 22 | Westfield Primary School                  | RSKC F022 |