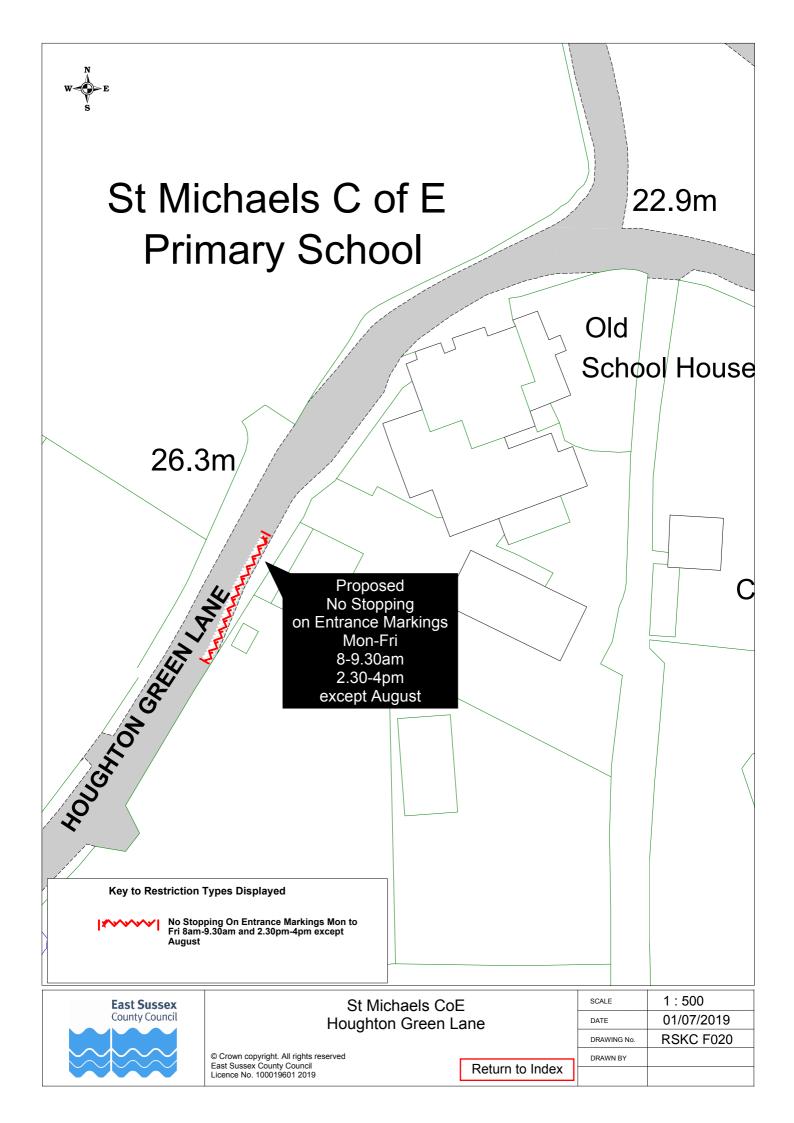

## 

Formal Consultation

Drawings

eastsussex.gov.uk

|    | Road Name                                 | Plan No.  |
|----|-------------------------------------------|-----------|
| 1  | Battle Abbey Prep School, Bexhill         | RSKC F002 |
| 2  | Bodiam CoE                                | RSKC F009 |
| 3  | Brede Primary School                      | RSKC F010 |
| 4  | Catsfield CoE                             | RSKC F011 |
| 5  | Chantry Community Primary School, Bexhill | RSKC F003 |
| 6  | Claverham Community College, Battle       | RSKC F001 |
| 7  | Crowhurst CoE                             | RSKC F012 |
| 8  | Dallington CoE                            | RSKC F013 |
| 9  | Frewen College & Prep School, Northiam    | RSKC F021 |
| 10 | Glenleigh Park Primary, Bexhill           | RSKC F004 |
| 11 | Icklesham CoE                             | RSKC F014 |
| 12 | King Offa Primary, Bexhill                | RSKC F005 |
| 13 | Little Common School, Bexhill             | RSKC F006 |
| 14 | Netherfield CoE                           | RSKC F015 |
| 15 | Northiam CoE                              | RSKC F016 |
| 16 | Peasmarsh CoE                             | RSKC F017 |
| 17 | Salehurst CoE, Robertsbridge              | RSKC F018 |
| 18 | Sedlescombe CoE                           | RSKC F020 |
| 19 | St Michaels CoE, Rye                      | RSKC F019 |
| 20 | St Peter & St Paul, Bexhill               | RSKC F007 |
| 21 | St Richard's Catholic College, Bexhill    | RSKC F008 |
| 22 | Westfield Primary School                  | RSKC F022 |