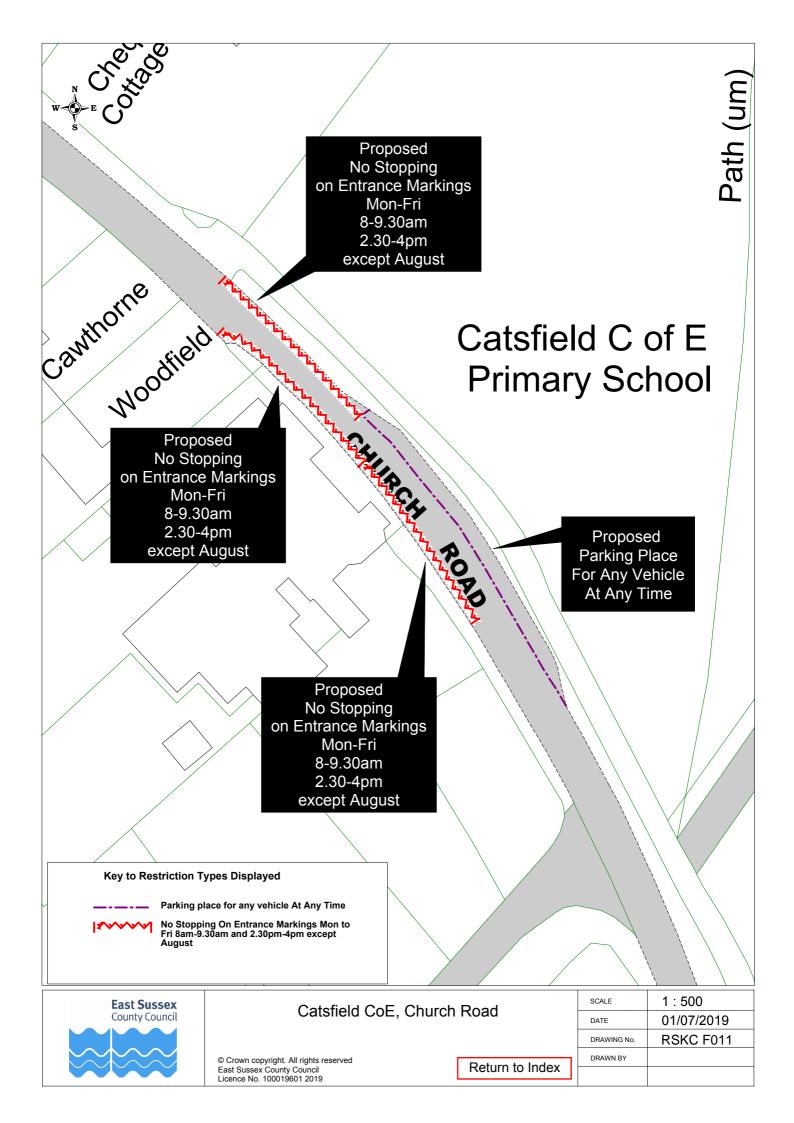

## 

Formal Consultation

Drawings

eastsussex.gov.uk

|    | Road Name                                 | Plan No.  |
|----|-------------------------------------------|-----------|
| 1  | Battle Abbey Prep School, Bexhill         | RSKC F002 |
| 2  | Bodiam CoE                                | RSKC F009 |
| 3  | Brede Primary School                      | RSKC F010 |
| 4  | Catsfield CoE                             | RSKC F011 |
| 5  | Chantry Community Primary School, Bexhill | RSKC F003 |
| 6  | Claverham Community College, Battle       | RSKC F001 |
| 7  | Crowhurst CoE                             | RSKC F012 |
| 8  | Dallington CoE                            | RSKC F013 |
| 9  | Frewen College & Prep School, Northiam    | RSKC F021 |
| 10 | Glenleigh Park Primary, Bexhill           | RSKC F004 |
| 11 | Icklesham CoE                             | RSKC F014 |
| 12 | King Offa Primary, Bexhill                | RSKC F005 |
| 13 | Little Common School, Bexhill             | RSKC F006 |
| 14 | Netherfield CoE                           | RSKC F015 |
| 15 | Northiam CoE                              | RSKC F016 |
| 16 | Peasmarsh CoE                             | RSKC F017 |
| 17 | Salehurst CoE, Robertsbridge              | RSKC F018 |
| 18 | Sedlescombe CoE                           | RSKC F020 |
| 19 | St Michaels CoE, Rye                      | RSKC F019 |
| 20 | St Peter & St Paul, Bexhill               | RSKC F007 |
| 21 | St Richard's Catholic College, Bexhill    | RSKC F008 |
| 22 | Westfield Primary School                  | RSKC F022 |