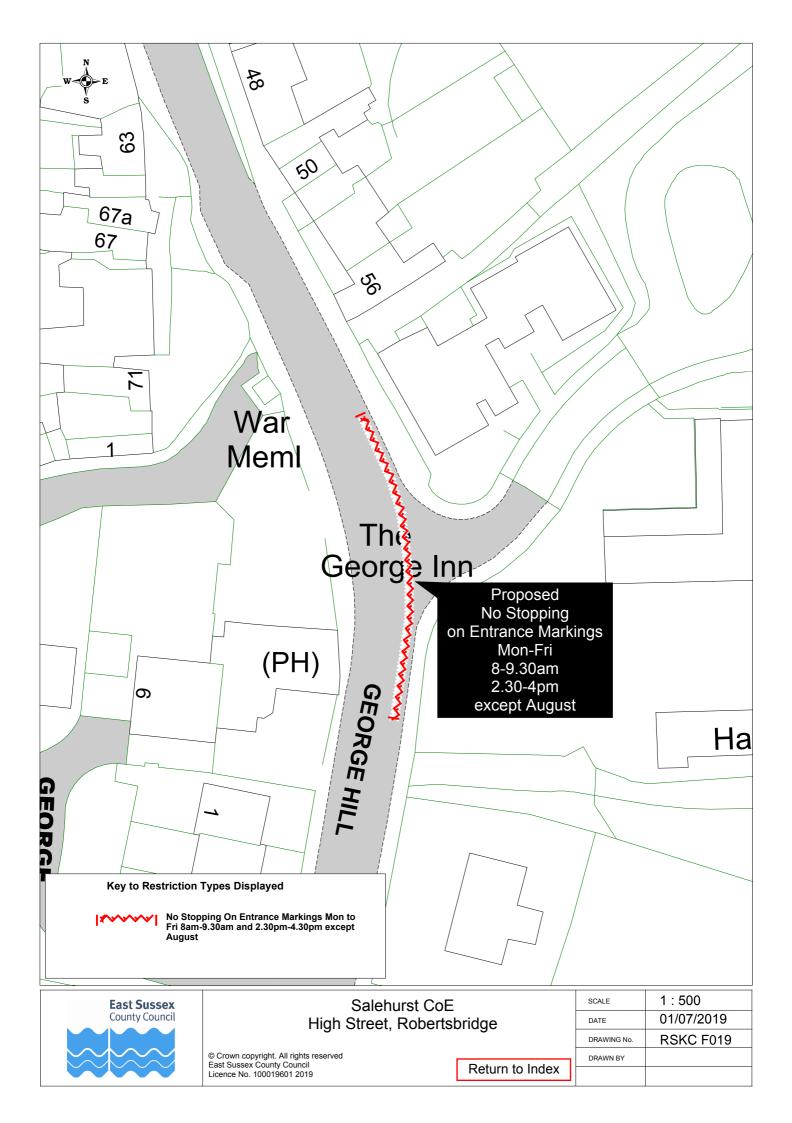

## 

Formal Consultation

Drawings

eastsussex.gov.uk

|    | Road Name                                 | Plan No.  |
|----|-------------------------------------------|-----------|
| 1  | Battle Abbey Prep School, Bexhill         | RSKC F002 |
| 2  | Bodiam CoE                                | RSKC F009 |
| 3  | Brede Primary School                      | RSKC F010 |
| 4  | Catsfield CoE                             | RSKC F011 |
| 5  | Chantry Community Primary School, Bexhill | RSKC F003 |
| 6  | Claverham Community College, Battle       | RSKC F001 |
| 7  | Crowhurst CoE                             | RSKC F012 |
| 8  | Dallington CoE                            | RSKC F013 |
| 9  | Frewen College & Prep School, Northiam    | RSKC F021 |
| 10 | Glenleigh Park Primary, Bexhill           | RSKC F004 |
| 11 | Icklesham CoE                             | RSKC F014 |
| 12 | King Offa Primary, Bexhill                | RSKC F005 |
| 13 | Little Common School, Bexhill             | RSKC F006 |
| 14 | Netherfield CoE                           | RSKC F015 |
| 15 | Northiam CoE                              | RSKC F016 |
| 16 | Peasmarsh CoE                             | RSKC F017 |
| 17 | Salehurst CoE, Robertsbridge              | RSKC F018 |
| 18 | Sedlescombe CoE                           | RSKC F020 |
| 19 | St Michaels CoE, Rye                      | RSKC F019 |
| 20 | St Peter & St Paul, Bexhill               | RSKC F007 |
| 21 | St Richard's Catholic College, Bexhill    | RSKC F008 |
| 22 | Westfield Primary School                  | RSKC F022 |