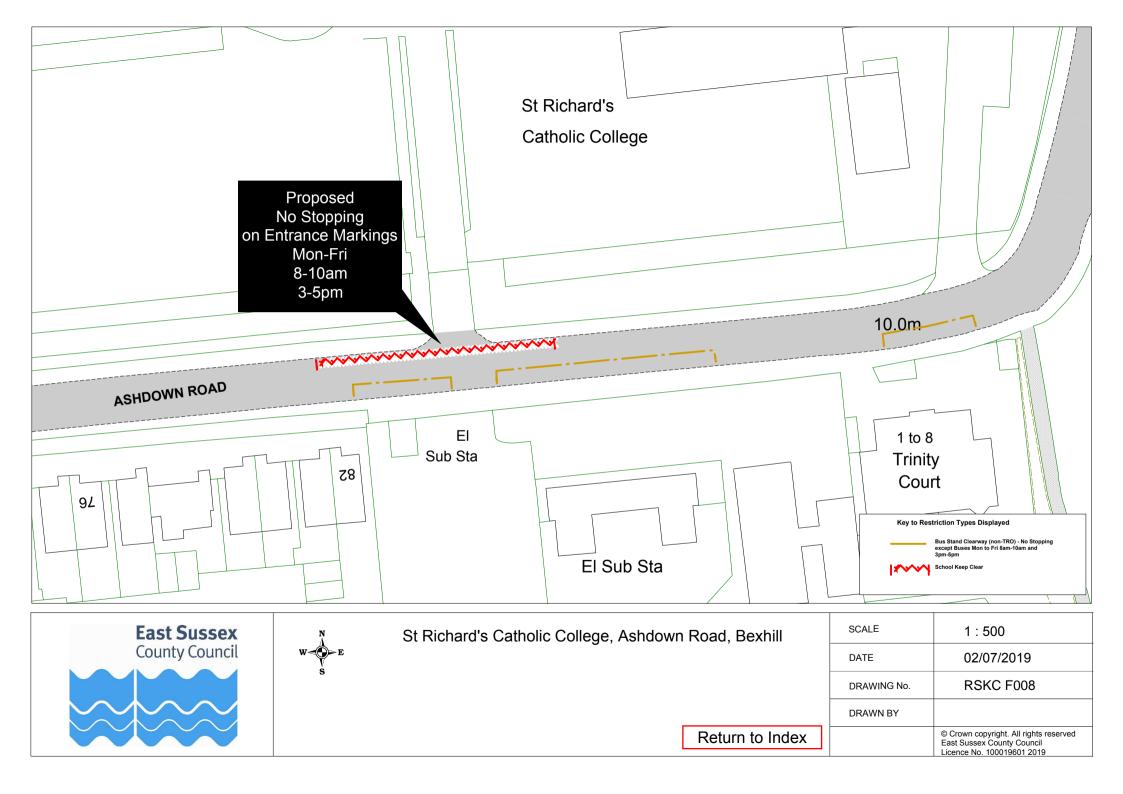

## 

Formal Consultation

Drawings

eastsussex.gov.uk

|    | Road Name                                 | Plan No.  |
|----|-------------------------------------------|-----------|
| 1  | Battle Abbey Prep School, Bexhill         | RSKC F002 |
| 2  | Bodiam CoE                                | RSKC F009 |
| 3  | Brede Primary School                      | RSKC F010 |
| 4  | Catsfield CoE                             | RSKC F011 |
| 5  | Chantry Community Primary School, Bexhill | RSKC F003 |
| 6  | Claverham Community College, Battle       | RSKC F001 |
| 7  | Crowhurst CoE                             | RSKC F012 |
| 8  | Dallington CoE                            | RSKC F013 |
| 9  | Frewen College & Prep School, Northiam    | RSKC F021 |
| 10 | Glenleigh Park Primary, Bexhill           | RSKC F004 |
| 11 | Icklesham CoE                             | RSKC F014 |
| 12 | King Offa Primary, Bexhill                | RSKC F005 |
| 13 | Little Common School, Bexhill             | RSKC F006 |
| 14 | Netherfield CoE                           | RSKC F015 |
| 15 | Northiam CoE                              | RSKC F016 |
| 16 | Peasmarsh CoE                             | RSKC F017 |
| 17 | Salehurst CoE, Robertsbridge              | RSKC F018 |
| 18 | Sedlescombe CoE                           | RSKC F020 |
| 19 | St Michaels CoE, Rye                      | RSKC F019 |
| 20 | St Peter & St Paul, Bexhill               | RSKC F007 |
| 21 | St Richard's Catholic College, Bexhill    | RSKC F008 |
| 22 | Westfield Primary School                  | RSKC F022 |