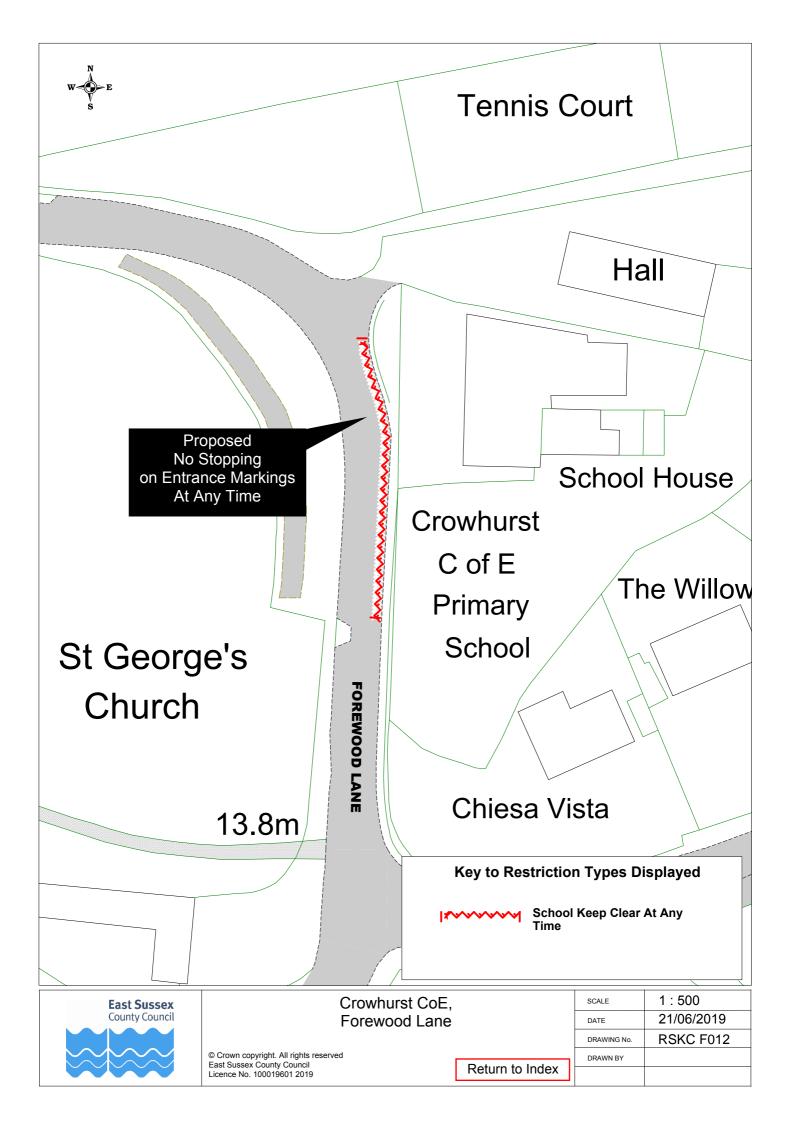

## 

Formal Consultation

Drawings

eastsussex.gov.uk

|    | Road Name                                 | Plan No.  |
|----|-------------------------------------------|-----------|
| 1  | Battle Abbey Prep School, Bexhill         | RSKC F002 |
| 2  | Bodiam CoE                                | RSKC F009 |
| 3  | Brede Primary School                      | RSKC F010 |
| 4  | Catsfield CoE                             | RSKC F011 |
| 5  | Chantry Community Primary School, Bexhill | RSKC F003 |
| 6  | Claverham Community College, Battle       | RSKC F001 |
| 7  | Crowhurst CoE                             | RSKC F012 |
| 8  | Dallington CoE                            | RSKC F013 |
| 9  | Frewen College & Prep School, Northiam    | RSKC F021 |
| 10 | Glenleigh Park Primary, Bexhill           | RSKC F004 |
| 11 | Icklesham CoE                             | RSKC F014 |
| 12 | King Offa Primary, Bexhill                | RSKC F005 |
| 13 | Little Common School, Bexhill             | RSKC F006 |
| 14 | Netherfield CoE                           | RSKC F015 |
| 15 | Northiam CoE                              | RSKC F016 |
| 16 | Peasmarsh CoE                             | RSKC F017 |
| 17 | Salehurst CoE, Robertsbridge              | RSKC F018 |
| 18 | Sedlescombe CoE                           | RSKC F020 |
| 19 | St Michaels CoE, Rye                      | RSKC F019 |
| 20 | St Peter & St Paul, Bexhill               | RSKC F007 |
| 21 | St Richard's Catholic College, Bexhill    | RSKC F008 |
| 22 | Westfield Primary School                  | RSKC F022 |