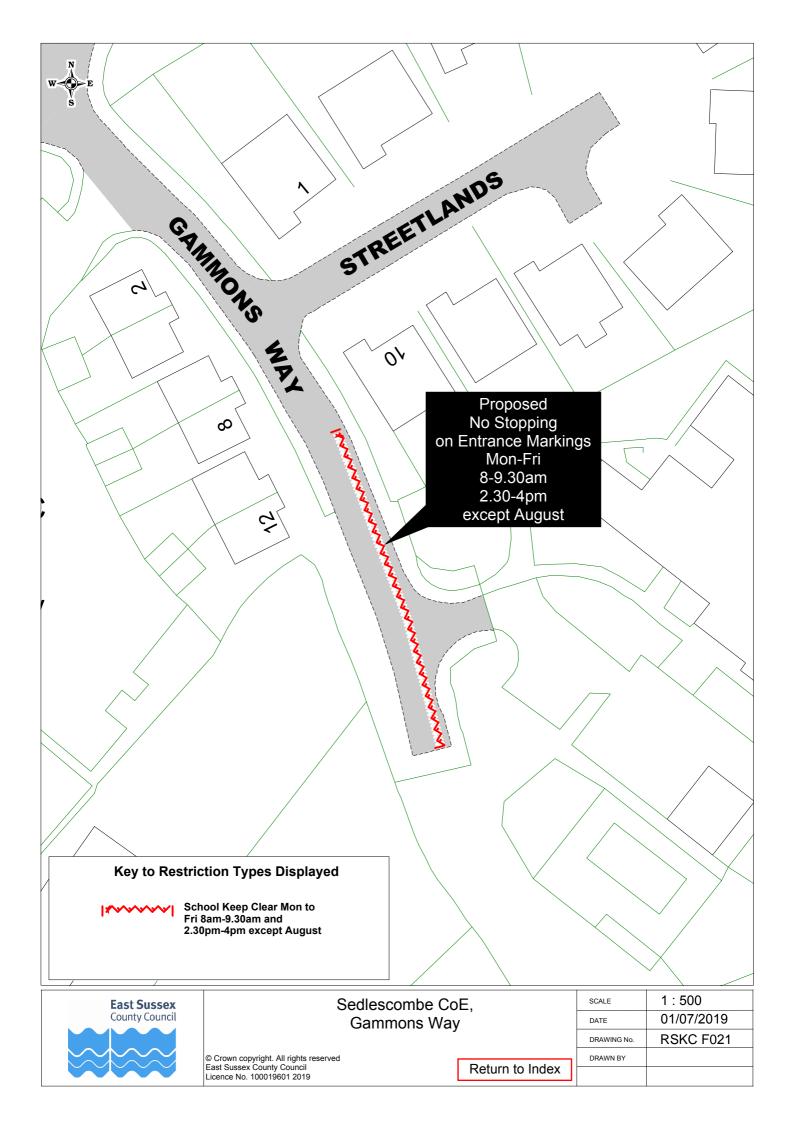

## 

Formal Consultation

Drawings

eastsussex.gov.uk

|    | Road Name                                 | Plan No.  |
|----|-------------------------------------------|-----------|
| 1  | Battle Abbey Prep School, Bexhill         | RSKC F002 |
| 2  | Bodiam CoE                                | RSKC F009 |
| 3  | Brede Primary School                      | RSKC F010 |
| 4  | Catsfield CoE                             | RSKC F011 |
| 5  | Chantry Community Primary School, Bexhill | RSKC F003 |
| 6  | Claverham Community College, Battle       | RSKC F001 |
| 7  | Crowhurst CoE                             | RSKC F012 |
| 8  | Dallington CoE                            | RSKC F013 |
| 9  | Frewen College & Prep School, Northiam    | RSKC F021 |
| 10 | Glenleigh Park Primary, Bexhill           | RSKC F004 |
| 11 | Icklesham CoE                             | RSKC F014 |
| 12 | King Offa Primary, Bexhill                | RSKC F005 |
| 13 | Little Common School, Bexhill             | RSKC F006 |
| 14 | Netherfield CoE                           | RSKC F015 |
| 15 | Northiam CoE                              | RSKC F016 |
| 16 | Peasmarsh CoE                             | RSKC F017 |
| 17 | Salehurst CoE, Robertsbridge              | RSKC F018 |
| 18 | Sedlescombe CoE                           | RSKC F020 |
| 19 | St Michaels CoE, Rye                      | RSKC F019 |
| 20 | St Peter & St Paul, Bexhill               | RSKC F007 |
| 21 | St Richard's Catholic College, Bexhill    | RSKC F008 |
| 22 | Westfield Primary School                  | RSKC F022 |