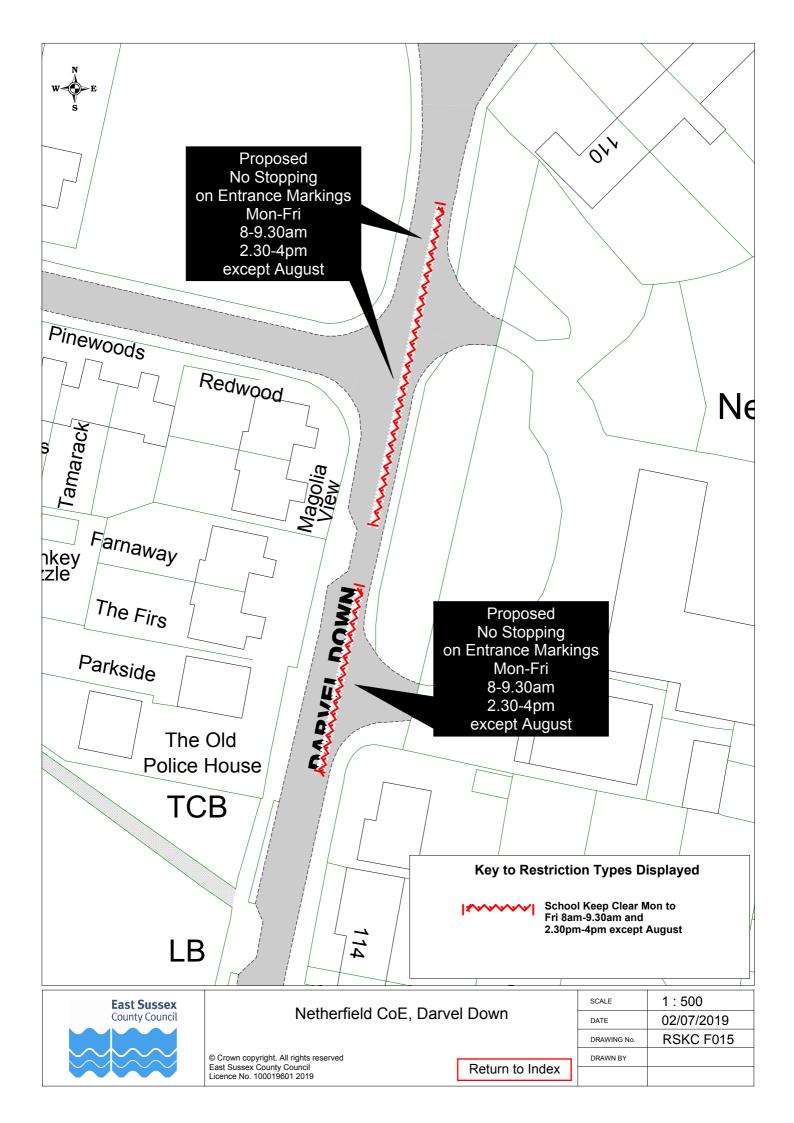

## 

Formal Consultation

Drawings

eastsussex.gov.uk

|    | Road Name                                 | Plan No.  |
|----|-------------------------------------------|-----------|
| 1  | Battle Abbey Prep School, Bexhill         | RSKC F002 |
| 2  | Bodiam CoE                                | RSKC F009 |
| 3  | Brede Primary School                      | RSKC F010 |
| 4  | Catsfield CoE                             | RSKC F011 |
| 5  | Chantry Community Primary School, Bexhill | RSKC F003 |
| 6  | Claverham Community College, Battle       | RSKC F001 |
| 7  | Crowhurst CoE                             | RSKC F012 |
| 8  | Dallington CoE                            | RSKC F013 |
| 9  | Frewen College & Prep School, Northiam    | RSKC F021 |
| 10 | Glenleigh Park Primary, Bexhill           | RSKC F004 |
| 11 | Icklesham CoE                             | RSKC F014 |
| 12 | King Offa Primary, Bexhill                | RSKC F005 |
| 13 | Little Common School, Bexhill             | RSKC F006 |
| 14 | Netherfield CoE                           | RSKC F015 |
| 15 | Northiam CoE                              | RSKC F016 |
| 16 | Peasmarsh CoE                             | RSKC F017 |
| 17 | Salehurst CoE, Robertsbridge              | RSKC F018 |
| 18 | Sedlescombe CoE                           | RSKC F020 |
| 19 | St Michaels CoE, Rye                      | RSKC F019 |
| 20 | St Peter & St Paul, Bexhill               | RSKC F007 |
| 21 | St Richard's Catholic College, Bexhill    | RSKC F008 |
| 22 | Westfield Primary School                  | RSKC F022 |