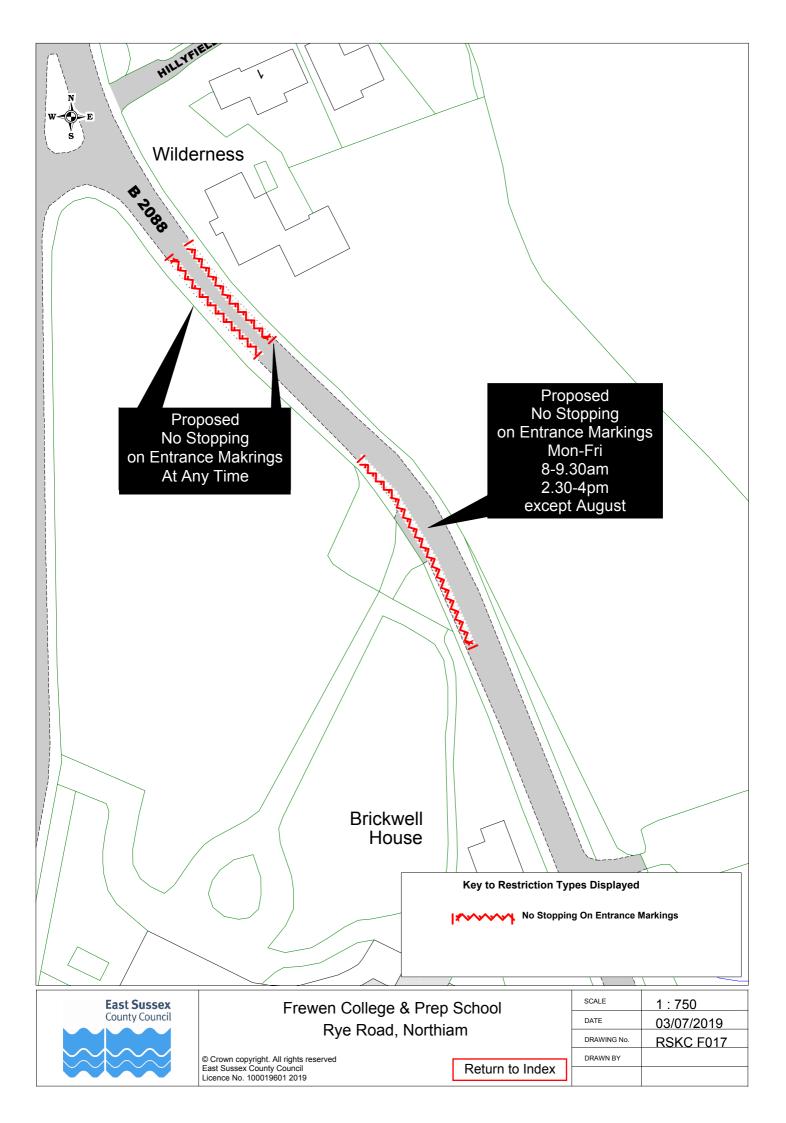

## 

Formal Consultation

Drawings

eastsussex.gov.uk

|    | Road Name                                 | Plan No.  |
|----|-------------------------------------------|-----------|
| 1  | Battle Abbey Prep School, Bexhill         | RSKC F002 |
| 2  | Bodiam CoE                                | RSKC F009 |
| 3  | Brede Primary School                      | RSKC F010 |
| 4  | Catsfield CoE                             | RSKC F011 |
| 5  | Chantry Community Primary School, Bexhill | RSKC F003 |
| 6  | Claverham Community College, Battle       | RSKC F001 |
| 7  | Crowhurst CoE                             | RSKC F012 |
| 8  | Dallington CoE                            | RSKC F013 |
| 9  | Frewen College & Prep School, Northiam    | RSKC F021 |
| 10 | Glenleigh Park Primary, Bexhill           | RSKC F004 |
| 11 | Icklesham CoE                             | RSKC F014 |
| 12 | King Offa Primary, Bexhill                | RSKC F005 |
| 13 | Little Common School, Bexhill             | RSKC F006 |
| 14 | Netherfield CoE                           | RSKC F015 |
| 15 | Northiam CoE                              | RSKC F016 |
| 16 | Peasmarsh CoE                             | RSKC F017 |
| 17 | Salehurst CoE, Robertsbridge              | RSKC F018 |
| 18 | Sedlescombe CoE                           | RSKC F020 |
| 19 | St Michaels CoE, Rye                      | RSKC F019 |
| 20 | St Peter & St Paul, Bexhill               | RSKC F007 |
| 21 | St Richard's Catholic College, Bexhill    | RSKC F008 |
| 22 | Westfield Primary School                  | RSKC F022 |