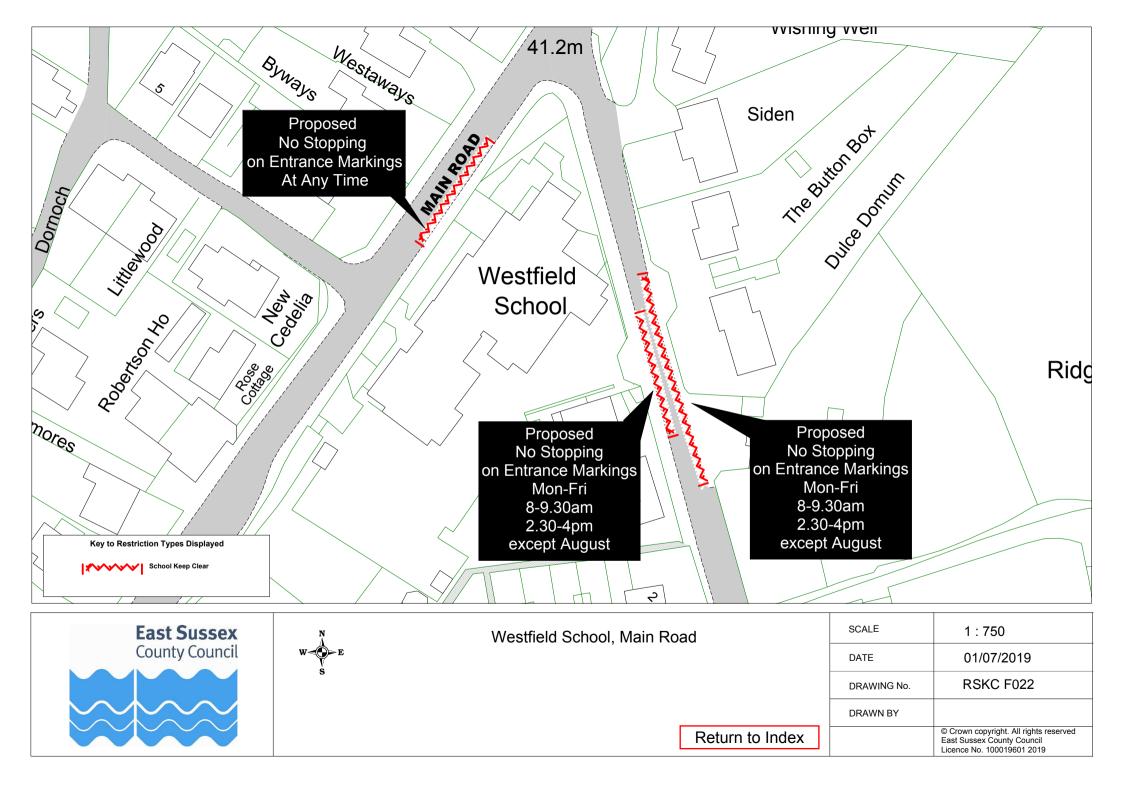

## 

Formal Consultation

Drawings

eastsussex.gov.uk

|    | Road Name                                 | Plan No.  |
|----|-------------------------------------------|-----------|
| 1  | Battle Abbey Prep School, Bexhill         | RSKC F002 |
| 2  | Bodiam CoE                                | RSKC F009 |
| 3  | Brede Primary School                      | RSKC F010 |
| 4  | Catsfield CoE                             | RSKC F011 |
| 5  | Chantry Community Primary School, Bexhill | RSKC F003 |
| 6  | Claverham Community College, Battle       | RSKC F001 |
| 7  | Crowhurst CoE                             | RSKC F012 |
| 8  | Dallington CoE                            | RSKC F013 |
| 9  | Frewen College & Prep School, Northiam    | RSKC F021 |
| 10 | Glenleigh Park Primary, Bexhill           | RSKC F004 |
| 11 | Icklesham CoE                             | RSKC F014 |
| 12 | King Offa Primary, Bexhill                | RSKC F005 |
| 13 | Little Common School, Bexhill             | RSKC F006 |
| 14 | Netherfield CoE                           | RSKC F015 |
| 15 | Northiam CoE                              | RSKC F016 |
| 16 | Peasmarsh CoE                             | RSKC F017 |
| 17 | Salehurst CoE, Robertsbridge              | RSKC F018 |
| 18 | Sedlescombe CoE                           | RSKC F020 |
| 19 | St Michaels CoE, Rye                      | RSKC F019 |
| 20 | St Peter & St Paul, Bexhill               | RSKC F007 |
| 21 | St Richard's Catholic College, Bexhill    | RSKC F008 |
| 22 | Westfield Primary School                  | RSKC F022 |