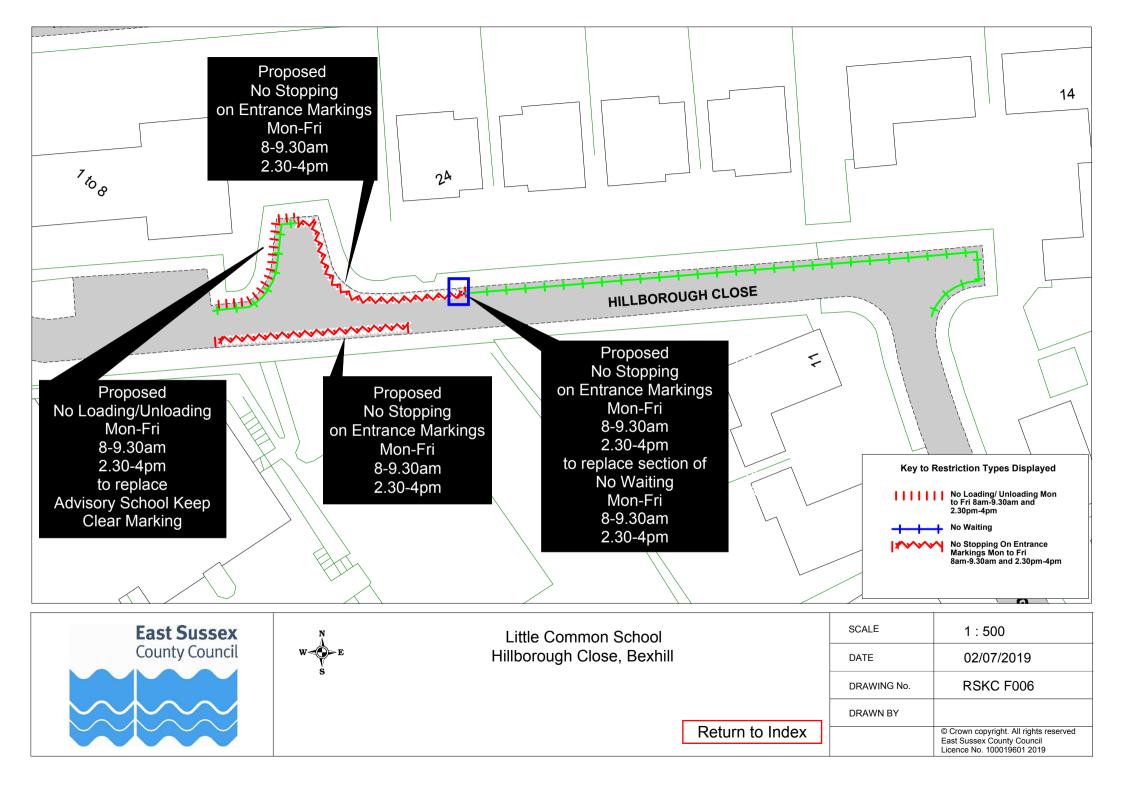

## 

Formal Consultation

Drawings

eastsussex.gov.uk

|    | Road Name                                 | Plan No.  |
|----|-------------------------------------------|-----------|
| 1  | Battle Abbey Prep School, Bexhill         | RSKC F002 |
| 2  | Bodiam CoE                                | RSKC F009 |
| 3  | Brede Primary School                      | RSKC F010 |
| 4  | Catsfield CoE                             | RSKC F011 |
| 5  | Chantry Community Primary School, Bexhill | RSKC F003 |
| 6  | Claverham Community College, Battle       | RSKC F001 |
| 7  | Crowhurst CoE                             | RSKC F012 |
| 8  | Dallington CoE                            | RSKC F013 |
| 9  | Frewen College & Prep School, Northiam    | RSKC F021 |
| 10 | Glenleigh Park Primary, Bexhill           | RSKC F004 |
| 11 | Icklesham CoE                             | RSKC F014 |
| 12 | King Offa Primary, Bexhill                | RSKC F005 |
| 13 | Little Common School, Bexhill             | RSKC F006 |
| 14 | Netherfield CoE                           | RSKC F015 |
| 15 | Northiam CoE                              | RSKC F016 |
| 16 | Peasmarsh CoE                             | RSKC F017 |
| 17 | Salehurst CoE, Robertsbridge              | RSKC F018 |
| 18 | Sedlescombe CoE                           | RSKC F020 |
| 19 | St Michaels CoE, Rye                      | RSKC F019 |
| 20 | St Peter & St Paul, Bexhill               | RSKC F007 |
| 21 | St Richard's Catholic College, Bexhill    | RSKC F008 |
| 22 | Westfield Primary School                  | RSKC F022 |