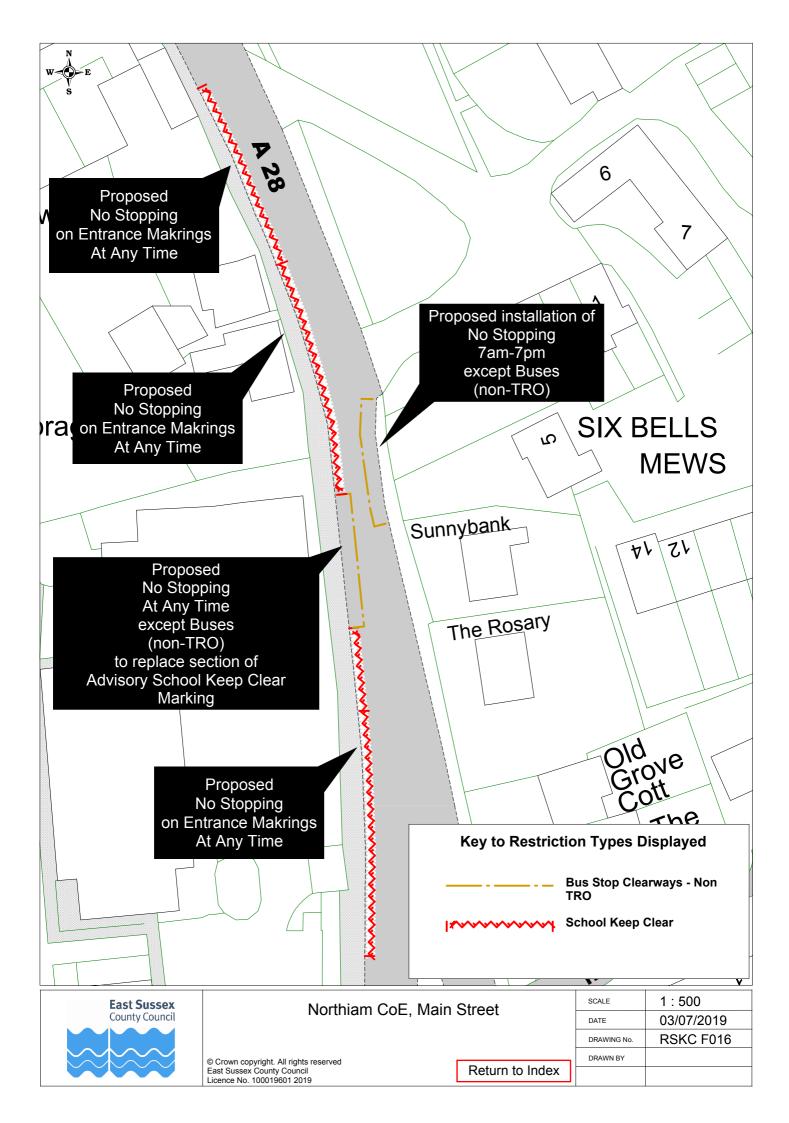

## 

Formal Consultation

Drawings

eastsussex.gov.uk

|    | Road Name                                 | Plan No.  |
|----|-------------------------------------------|-----------|
| 1  | Battle Abbey Prep School, Bexhill         | RSKC F002 |
| 2  | Bodiam CoE                                | RSKC F009 |
| 3  | Brede Primary School                      | RSKC F010 |
| 4  | Catsfield CoE                             | RSKC F011 |
| 5  | Chantry Community Primary School, Bexhill | RSKC F003 |
| 6  | Claverham Community College, Battle       | RSKC F001 |
| 7  | Crowhurst CoE                             | RSKC F012 |
| 8  | Dallington CoE                            | RSKC F013 |
| 9  | Frewen College & Prep School, Northiam    | RSKC F021 |
| 10 | Glenleigh Park Primary, Bexhill           | RSKC F004 |
| 11 | Icklesham CoE                             | RSKC F014 |
| 12 | King Offa Primary, Bexhill                | RSKC F005 |
| 13 | Little Common School, Bexhill             | RSKC F006 |
| 14 | Netherfield CoE                           | RSKC F015 |
| 15 | Northiam CoE                              | RSKC F016 |
| 16 | Peasmarsh CoE                             | RSKC F017 |
| 17 | Salehurst CoE, Robertsbridge              | RSKC F018 |
| 18 | Sedlescombe CoE                           | RSKC F020 |
| 19 | St Michaels CoE, Rye                      | RSKC F019 |
| 20 | St Peter & St Paul, Bexhill               | RSKC F007 |
| 21 | St Richard's Catholic College, Bexhill    | RSKC F008 |
| 22 | Westfield Primary School                  | RSKC F022 |