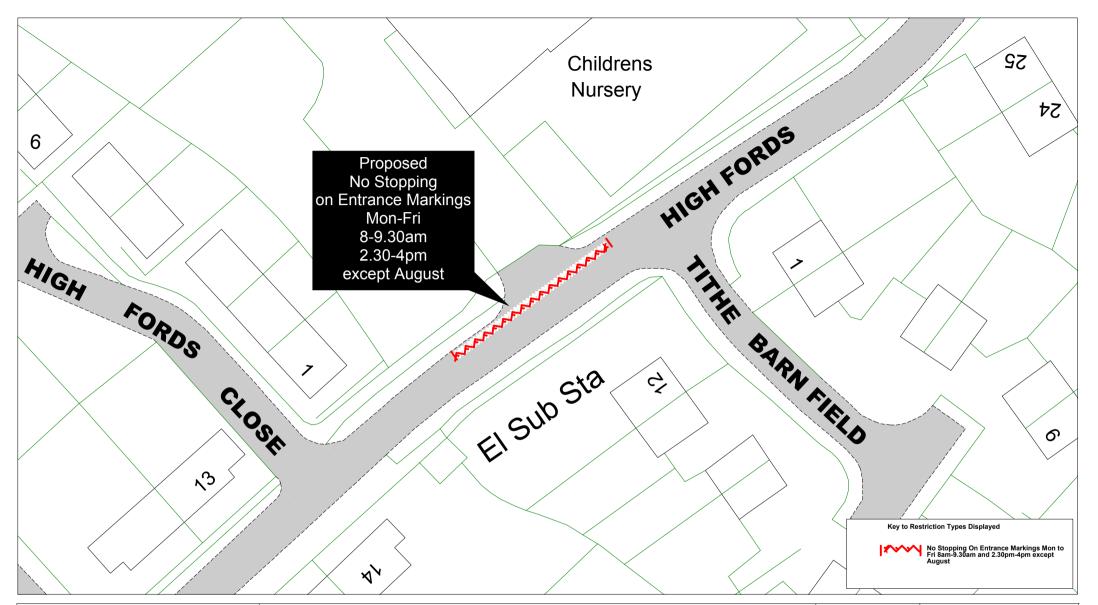

| East Sussex    | N<br>A | Icklsham CoE, High Fords |              | SCALE       | 1 : 500                                                                                            |
|----------------|--------|--------------------------|--------------|-------------|----------------------------------------------------------------------------------------------------|
| County Council | W C E  |                          |              | DATE        | 01/07/2019                                                                                         |
|                | s      |                          |              | DRAWING No. | RSKC F014                                                                                          |
|                |        |                          |              | DRAWN BY    |                                                                                                    |
|                |        | Retu                     | Irn to Index |             | © Crown copyright. All rights reserved<br>East Sussex County Council<br>Licence No. 100019601 2019 |