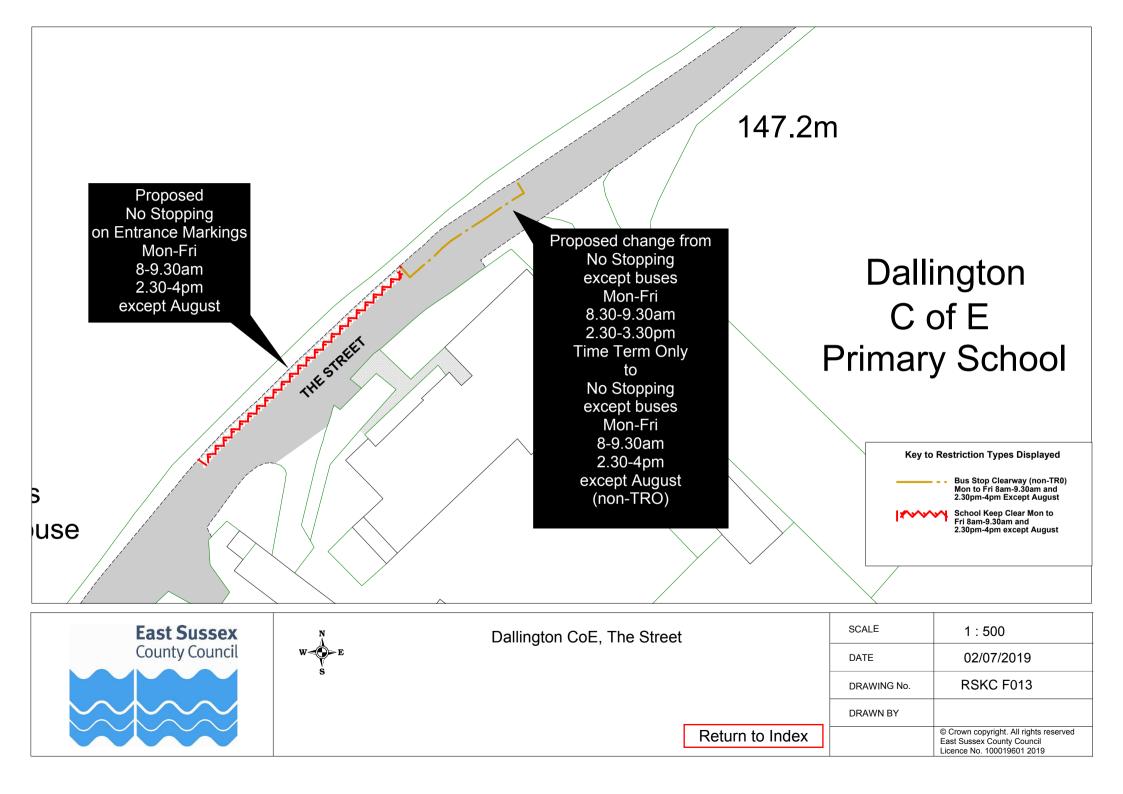

## 

Formal Consultation

Drawings

eastsussex.gov.uk

|    | Road Name                                 | Plan No.  |
|----|-------------------------------------------|-----------|
| 1  | Battle Abbey Prep School, Bexhill         | RSKC F002 |
| 2  | Bodiam CoE                                | RSKC F009 |
| 3  | Brede Primary School                      | RSKC F010 |
| 4  | Catsfield CoE                             | RSKC F011 |
| 5  | Chantry Community Primary School, Bexhill | RSKC F003 |
| 6  | Claverham Community College, Battle       | RSKC F001 |
| 7  | Crowhurst CoE                             | RSKC F012 |
| 8  | Dallington CoE                            | RSKC F013 |
| 9  | Frewen College & Prep School, Northiam    | RSKC F021 |
| 10 | Glenleigh Park Primary, Bexhill           | RSKC F004 |
| 11 | Icklesham CoE                             | RSKC F014 |
| 12 | King Offa Primary, Bexhill                | RSKC F005 |
| 13 | Little Common School, Bexhill             | RSKC F006 |
| 14 | Netherfield CoE                           | RSKC F015 |
| 15 | Northiam CoE                              | RSKC F016 |
| 16 | Peasmarsh CoE                             | RSKC F017 |
| 17 | Salehurst CoE, Robertsbridge              | RSKC F018 |
| 18 | Sedlescombe CoE                           | RSKC F020 |
| 19 | St Michaels CoE, Rye                      | RSKC F019 |
| 20 | St Peter & St Paul, Bexhill               | RSKC F007 |
| 21 | St Richard's Catholic College, Bexhill    | RSKC F008 |
| 22 | Westfield Primary School                  | RSKC F022 |