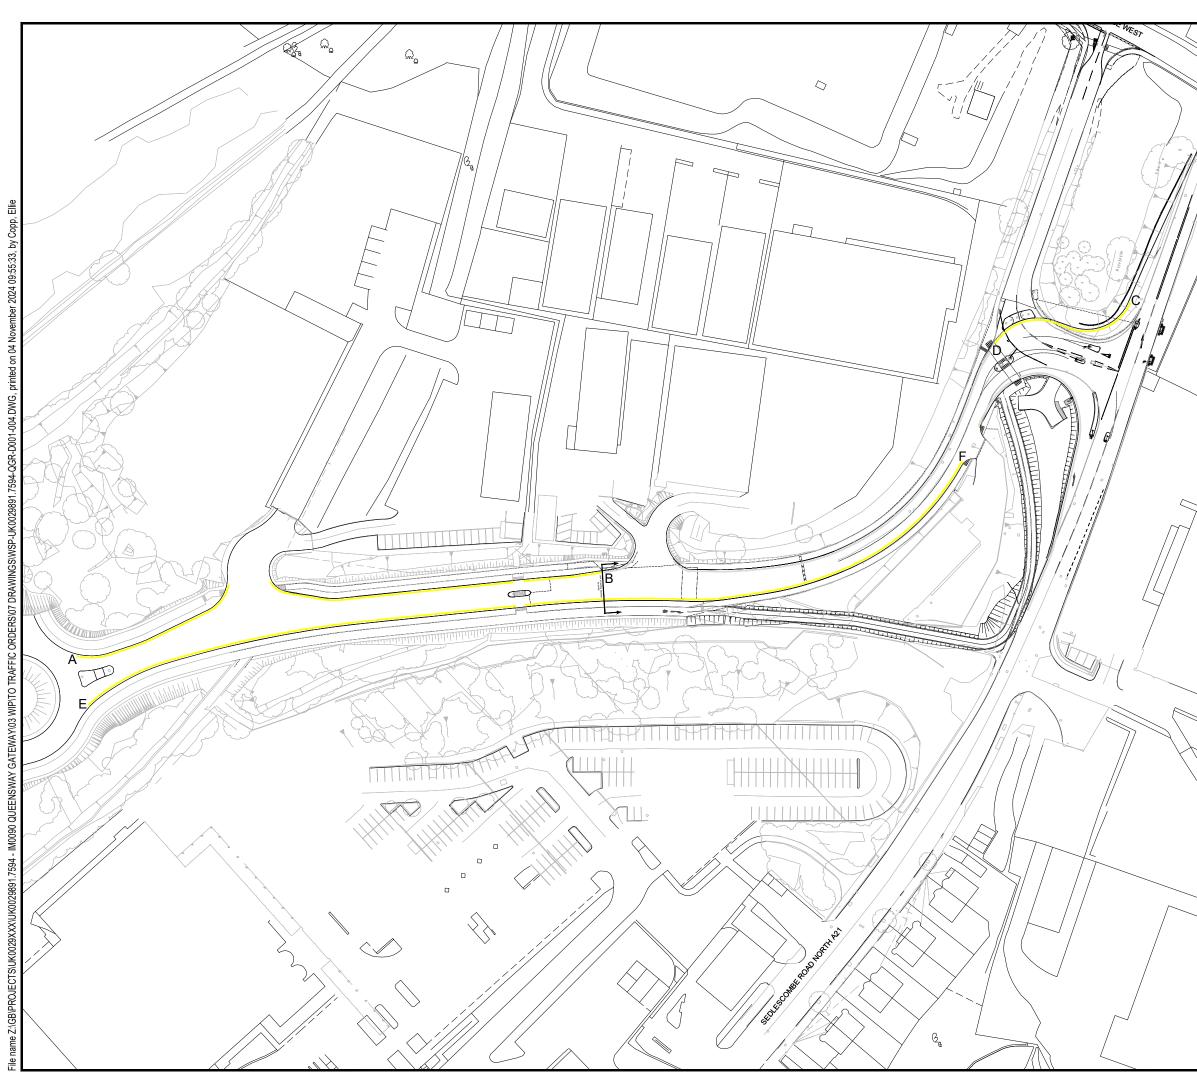

| DO NOT SCALE                                                                                                                                                                                                                                                                                                                           |                                                      |                                      |                 |         |     |  |
|----------------------------------------------------------------------------------------------------------------------------------------------------------------------------------------------------------------------------------------------------------------------------------------------------------------------------------------|------------------------------------------------------|--------------------------------------|-----------------|---------|-----|--|
| KE                                                                                                                                                                                                                                                                                                                                     | KEY:                                                 |                                      |                 |         |     |  |
| Pr                                                                                                                                                                                                                                                                                                                                     | Proposed Double Yellow Line - no waiting at any time |                                      |                 |         |     |  |
| Northern marking lengths:                                                                                                                                                                                                                                                                                                              |                                                      |                                      |                 |         |     |  |
| Point A to Point B = 178.43m<br>Point C to Point D = 51.44m                                                                                                                                                                                                                                                                            |                                                      |                                      |                 |         |     |  |
| Southern marking length:<br>Point E to Point F = 418.76m                                                                                                                                                                                                                                                                               |                                                      |                                      |                 |         |     |  |
|                                                                                                                                                                                                                                                                                                                                        |                                                      |                                      |                 |         |     |  |
| Existing double yellow lines to be refreshed                                                                                                                                                                                                                                                                                           |                                                      |                                      |                 |         |     |  |
| UNTIL TECHNICAL APPROVAL HAS BEEN OBTAINED FROM THE<br>RELEVANT LOCAL AUTHORITIES OR STATUTORY BODIES, IT SHOULD<br>BE UNDERSTOOD THAT ALL DRAWINGS ARE ISSUED AS<br>PRELIMINARY AND NOT FOR CONSTRUCTION. SHOULD THE<br>CONTRACTOR AND / OR EMPLOYER COMMENCE WORK PRIOR TO<br>APPROVAL BEING GIVEN, IT IS ENTIRELY AT THEIR OWN RISK |                                                      |                                      |                 |         |     |  |
|                                                                                                                                                                                                                                                                                                                                        |                                                      |                                      |                 |         |     |  |
| P01                                                                                                                                                                                                                                                                                                                                    | 31/10/2024 SP                                        | FIRST ISSUE                          |                 | EC      | 112 |  |
| REV                                                                                                                                                                                                                                                                                                                                    | DATE BY                                              | DESCRIPTION                          |                 | СНК     | APP |  |
| DRAWING STATUS:<br>S2 - FOR INFORMATION                                                                                                                                                                                                                                                                                                |                                                      |                                      |                 |         |     |  |
| 7                                                                                                                                                                                                                                                                                                                                      |                                                      |                                      |                 |         |     |  |
| 2 London Square, Cross Lanes, Guildford, GU1 1UN, UK<br>T+ 44 (0) 1483 528 400<br>wsp.com                                                                                                                                                                                                                                              |                                                      |                                      |                 |         |     |  |
| CLIENT:<br>EAST SUSSEX COUNTY COUNCIL                                                                                                                                                                                                                                                                                                  |                                                      |                                      |                 |         |     |  |
| ARCHITECT:                                                                                                                                                                                                                                                                                                                             |                                                      |                                      |                 |         |     |  |
| PROJECT:<br>QUEENSWAY GATEWAY ROAD                                                                                                                                                                                                                                                                                                     |                                                      |                                      |                 |         |     |  |
| TRAFFIC REGULATION ORDER<br>DOUBLE YELLOW LINES                                                                                                                                                                                                                                                                                        |                                                      |                                      |                 |         |     |  |
| SCALE                                                                                                                                                                                                                                                                                                                                  | :@ A3:<br>1:1250                                     | CHECKED:<br>EC                       | APPROVED:<br>TP |         |     |  |
| PROJE                                                                                                                                                                                                                                                                                                                                  | UK0029891.7594                                       | DESIGNED: DRAWN:<br>CampbellReith SP | DATE:           | er 2024 |     |  |
| DRAWING NO: REV:<br>WSP-UK0029891.7594-QGR-D001 P01                                                                                                                                                                                                                                                                                    |                                                      |                                      |                 |         |     |  |
| © WSP UK Ltd                                                                                                                                                                                                                                                                                                                           |                                                      |                                      |                 |         |     |  |