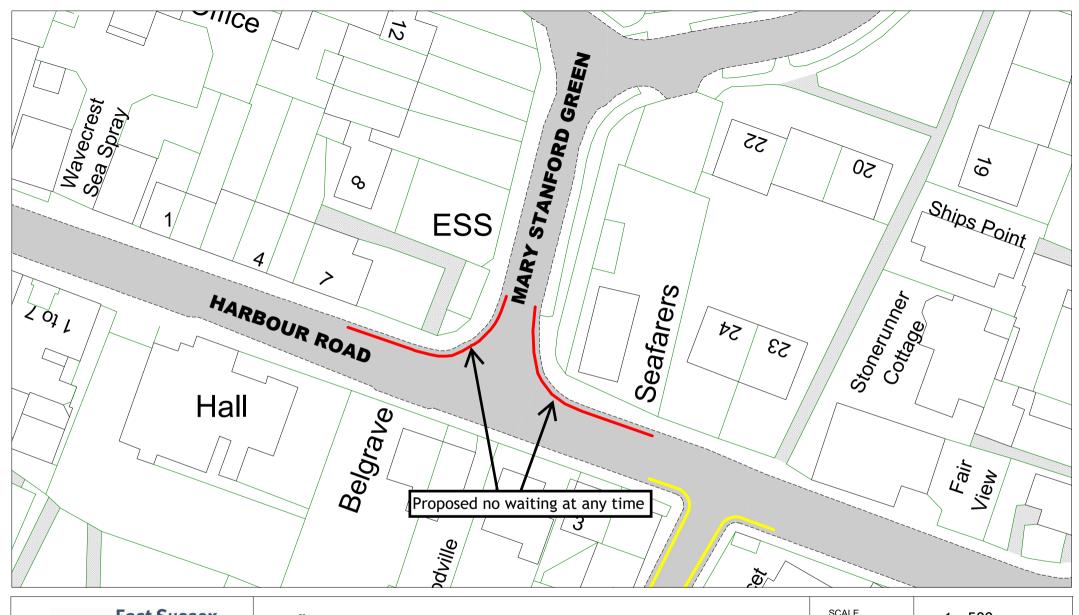

 SCALE
 1:500

 DATE
 30/04/2024

 DRAWING No.
 RR2-29

 DRAWN BY
 © Crown copyright. All rights reserved East Sussex County Council Licence No. AC0000808855 2024

Return to index

Key to restriction types