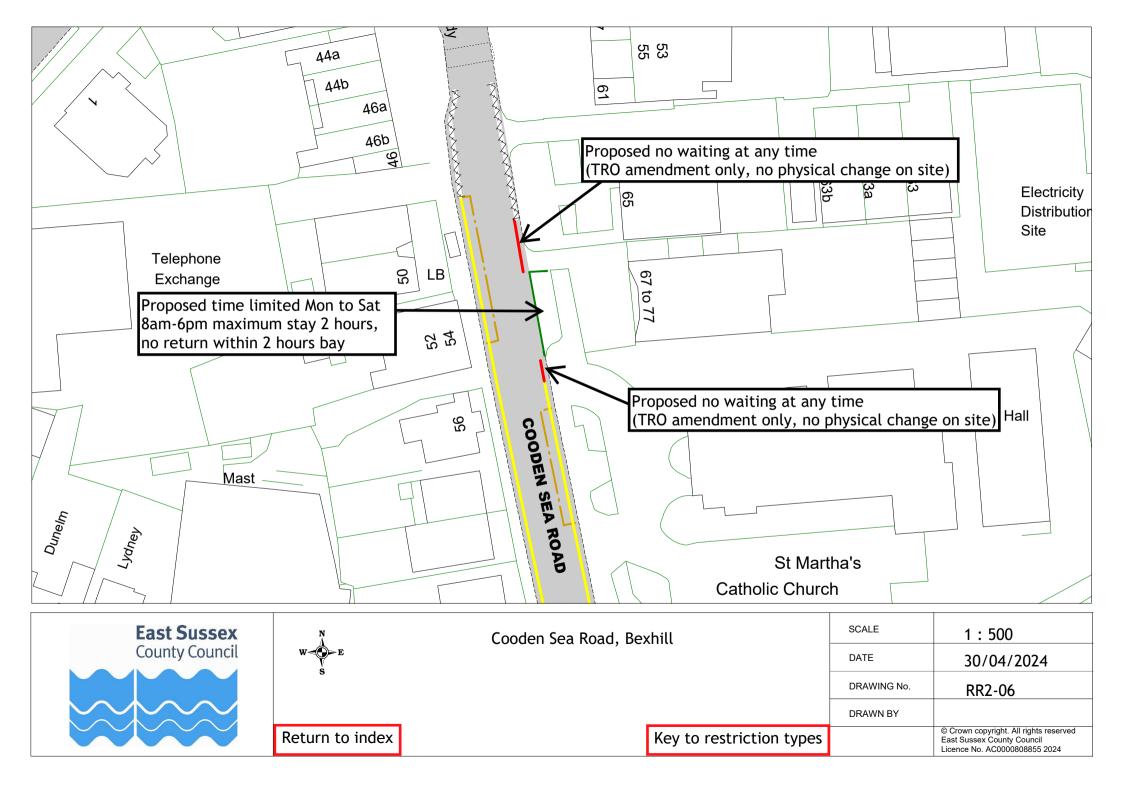

### Formal consultation drawings

|    | Road name                     | Town        | Drawing no. |
|----|-------------------------------|-------------|-------------|
| 1  | Lower Lake                    | Battle      | RR2-01      |
| 2  | Birk Dale                     | Bexhill     | RR2-02      |
| 3  | Canada Way                    | Bexhill     | RR2-03      |
| 4  | Chestnut Walk                 | Bexhill     | RR2-04      |
| 5  | Church Street                 | Bexhill     | RR2-05      |
| 6  | Cooden Sea Road               | Bexhill     | RR2-06      |
| 7  | De La Warr Parade             | Bexhill     | RR2-07      |
| 8  | Dorset Road South             | Bexhill     | RR2-08      |
| 9  | Eversley Road                 | Bexhill     | RR2-09      |
| 10 | The Finches                   | Bexhill     | RR2-10      |
| 11 | Gunters Lane                  | Bexhill     | RR2-11      |
| 12 | Hastings Road                 | Bexhill     | RR2-12      |
| 13 | Jameson Road                  | Bexhill     | RR2-13      |
| 14 | Jubilee Road, Mount Idol View | Bexhill     | RR2-14      |
|    | and Pankhurst Rise            |             |             |
| 15 | Kings Close                   | Bexhill     | RR2-15      |
| 16 | Knole Road                    | Bexhill     | RR2-16      |
| 17 | London Road                   | Bexhill     | RR2-17      |
| 18 | Reginald Road                 | Bexhill     | RR2-18      |
| 19 | Sackville Road                | Bexhill     | RR2-19      |
| 20 | School Place                  | Bexhill     | RR2-20      |
| 21 | Sidley Street                 | Bexhill     | RR2-21      |
| 22 | Turkey Road                   | Bexhill     | RR2-22      |
| 23 | Upper Sea Road                | Bexhill     | RR2-23      |
| 24 | Western Road                  | Bexhill     | RR2-24      |
| 25 | Castle Road                   | Bodiam      | RR2-25      |
| 26 | Church Road                   | Catsfield   | RR2-26      |
| 27 | Foundry Close                 | Hurst Green | RR2-27      |
| 28 | Darvel Down                   | Netherfield | RR2-28      |
| 29 | Mary Stanford Green           | Rye         | RR2-29      |
| 30 | Station Road                  | Stonegate   | RR2-30      |
| 31 | High Street and Church Street | Ticehurst   | RR2-31      |