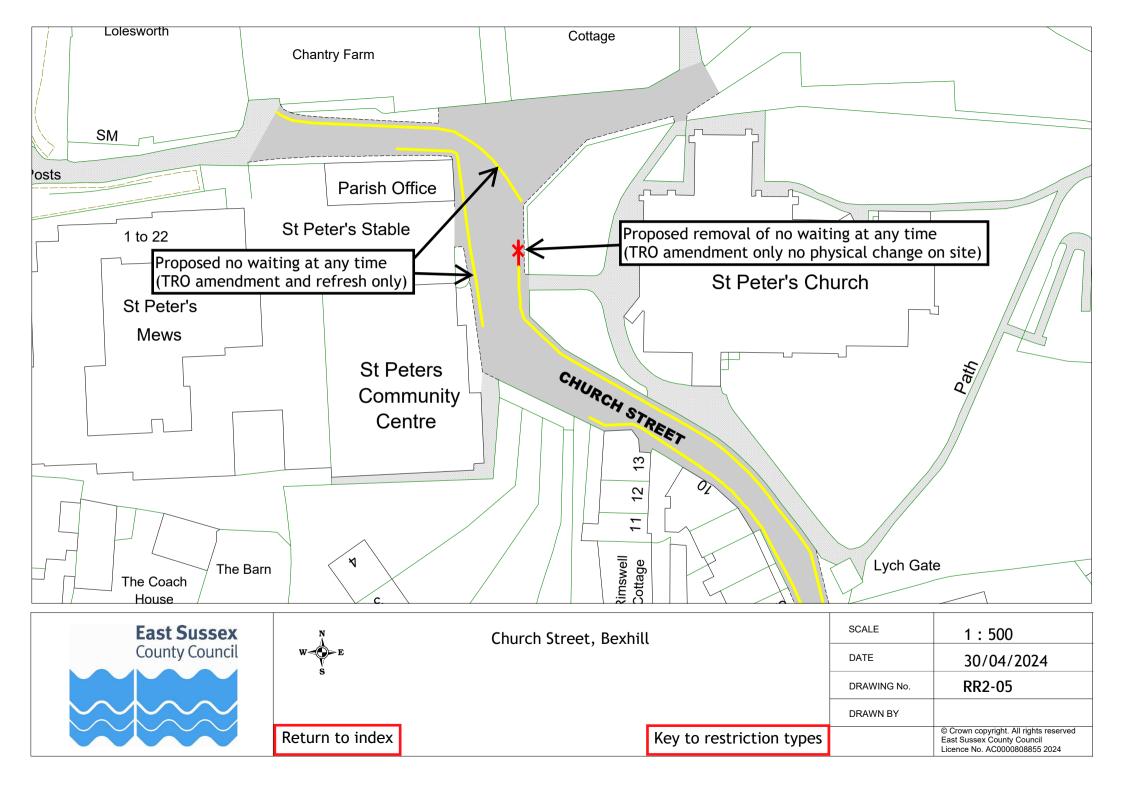

### Formal consultation drawings

|    | Road name                     | Town        | Drawing no. |
|----|-------------------------------|-------------|-------------|
| 1  | Lower Lake                    | Battle      | RR2-01      |
| 2  | Birk Dale                     | Bexhill     | RR2-02      |
| 3  | Canada Way                    | Bexhill     | RR2-03      |
| 4  | Chestnut Walk                 | Bexhill     | RR2-04      |
| 5  | Church Street                 | Bexhill     | RR2-05      |
| 6  | Cooden Sea Road               | Bexhill     | RR2-06      |
| 7  | De La Warr Parade             | Bexhill     | RR2-07      |
| 8  | Dorset Road South             | Bexhill     | RR2-08      |
| 9  | Eversley Road                 | Bexhill     | RR2-09      |
| 10 | The Finches                   | Bexhill     | RR2-10      |
| 11 | Gunters Lane                  | Bexhill     | RR2-11      |
| 12 | Hastings Road                 | Bexhill     | RR2-12      |
| 13 | Jameson Road                  | Bexhill     | RR2-13      |
| 14 | Jubilee Road, Mount Idol View | Bexhill     | RR2-14      |
|    | and Pankhurst Rise            |             |             |
| 15 | Kings Close                   | Bexhill     | RR2-15      |
| 16 | Knole Road                    | Bexhill     | RR2-16      |
| 17 | London Road                   | Bexhill     | RR2-17      |
| 18 | Reginald Road                 | Bexhill     | RR2-18      |
| 19 | Sackville Road                | Bexhill     | RR2-19      |
| 20 | School Place                  | Bexhill     | RR2-20      |
| 21 | Sidley Street                 | Bexhill     | RR2-21      |
| 22 | Turkey Road                   | Bexhill     | RR2-22      |
| 23 | Upper Sea Road                | Bexhill     | RR2-23      |
| 24 | Western Road                  | Bexhill     | RR2-24      |
| 25 | Castle Road                   | Bodiam      | RR2-25      |
| 26 | Church Road                   | Catsfield   | RR2-26      |
| 27 | Foundry Close                 | Hurst Green | RR2-27      |
| 28 | Darvel Down                   | Netherfield | RR2-28      |
| 29 | Mary Stanford Green           | Rye         | RR2-29      |
| 30 | Station Road                  | Stonegate   | RR2-30      |
| 31 | High Street and Church Street | Ticehurst   | RR2-31      |