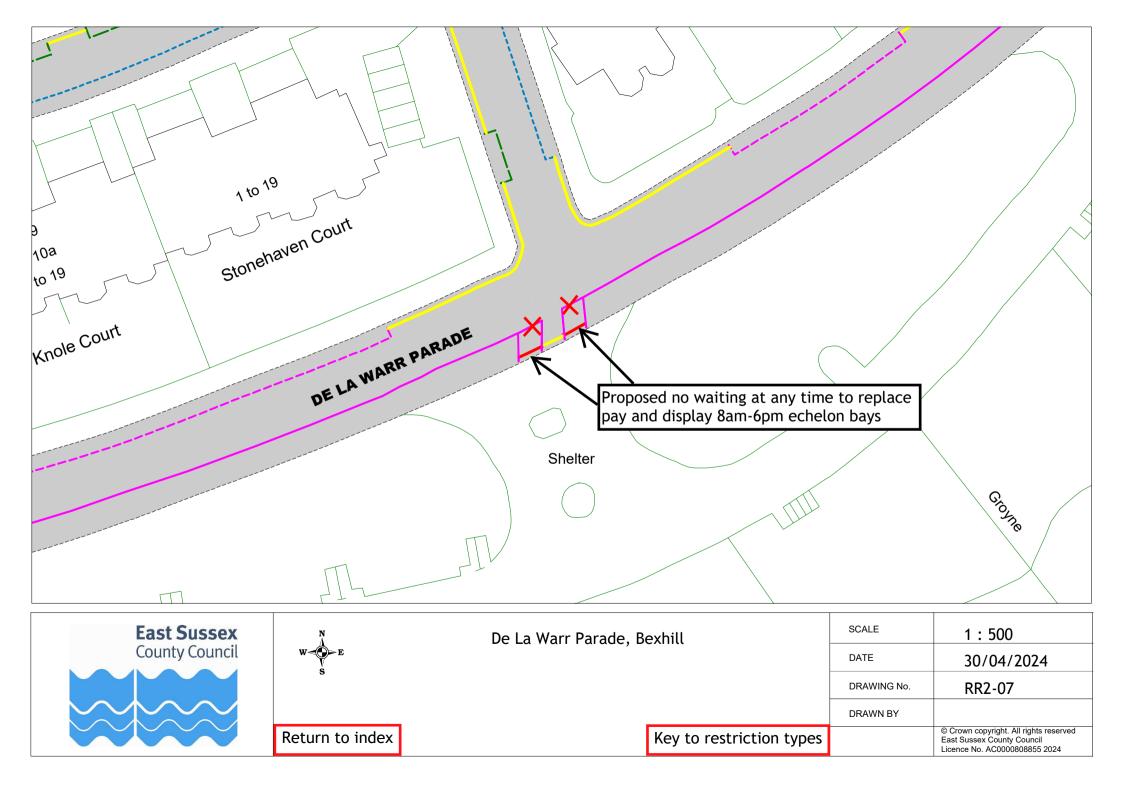

### Formal consultation drawings

|    | Road name                     | Town        | Drawing no. |
|----|-------------------------------|-------------|-------------|
| 1  | Lower Lake                    | Battle      | RR2-01      |
| 2  | Birk Dale                     | Bexhill     | RR2-02      |
| 3  | Canada Way                    | Bexhill     | RR2-03      |
| 4  | Chestnut Walk                 | Bexhill     | RR2-04      |
| 5  | Church Street                 | Bexhill     | RR2-05      |
| 6  | Cooden Sea Road               | Bexhill     | RR2-06      |
| 7  | De La Warr Parade             | Bexhill     | RR2-07      |
| 8  | Dorset Road South             | Bexhill     | RR2-08      |
| 9  | Eversley Road                 | Bexhill     | RR2-09      |
| 10 | The Finches                   | Bexhill     | RR2-10      |
| 11 | Gunters Lane                  | Bexhill     | RR2-11      |
| 12 | Hastings Road                 | Bexhill     | RR2-12      |
| 13 | Jameson Road                  | Bexhill     | RR2-13      |
| 14 | Jubilee Road, Mount Idol View | Bexhill     | RR2-14      |
|    | and Pankhurst Rise            |             |             |
| 15 | Kings Close                   | Bexhill     | RR2-15      |
| 16 | Knole Road                    | Bexhill     | RR2-16      |
| 17 | London Road                   | Bexhill     | RR2-17      |
| 18 | Reginald Road                 | Bexhill     | RR2-18      |
| 19 | Sackville Road                | Bexhill     | RR2-19      |
| 20 | School Place                  | Bexhill     | RR2-20      |
| 21 | Sidley Street                 | Bexhill     | RR2-21      |
| 22 | Turkey Road                   | Bexhill     | RR2-22      |
| 23 | Upper Sea Road                | Bexhill     | RR2-23      |
| 24 | Western Road                  | Bexhill     | RR2-24      |
| 25 | Castle Road                   | Bodiam      | RR2-25      |
| 26 | Church Road                   | Catsfield   | RR2-26      |
| 27 | Foundry Close                 | Hurst Green | RR2-27      |
| 28 | Darvel Down                   | Netherfield | RR2-28      |
| 29 | Mary Stanford Green           | Rye         | RR2-29      |
| 30 | Station Road                  | Stonegate   | RR2-30      |
| 31 | High Street and Church Street | Ticehurst   | RR2-31      |