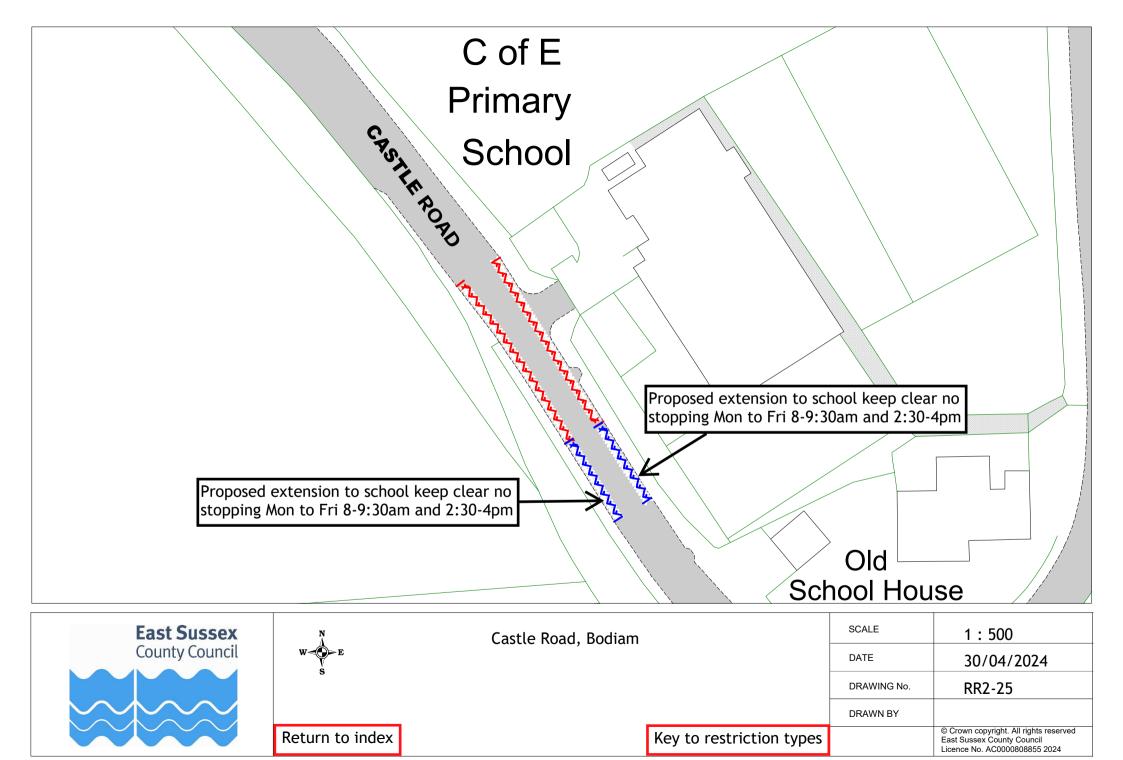

### Formal consultation drawings

|    | Road name                     | Town        | Drawing no. |
|----|-------------------------------|-------------|-------------|
| 1  | Lower Lake                    | Battle      | RR2-01      |
| 2  | Birk Dale                     | Bexhill     | RR2-02      |
| 3  | Canada Way                    | Bexhill     | RR2-03      |
| 4  | Chestnut Walk                 | Bexhill     | RR2-04      |
| 5  | Church Street                 | Bexhill     | RR2-05      |
| 6  | Cooden Sea Road               | Bexhill     | RR2-06      |
| 7  | De La Warr Parade             | Bexhill     | RR2-07      |
| 8  | Dorset Road South             | Bexhill     | RR2-08      |
| 9  | Eversley Road                 | Bexhill     | RR2-09      |
| 10 | The Finches                   | Bexhill     | RR2-10      |
| 11 | Gunters Lane                  | Bexhill     | RR2-11      |
| 12 | Hastings Road                 | Bexhill     | RR2-12      |
| 13 | Jameson Road                  | Bexhill     | RR2-13      |
| 14 | Jubilee Road, Mount Idol View | Bexhill     | RR2-14      |
|    | and Pankhurst Rise            |             |             |
| 15 | Kings Close                   | Bexhill     | RR2-15      |
| 16 | Knole Road                    | Bexhill     | RR2-16      |
| 17 | London Road                   | Bexhill     | RR2-17      |
| 18 | Reginald Road                 | Bexhill     | RR2-18      |
| 19 | Sackville Road                | Bexhill     | RR2-19      |
| 20 | School Place                  | Bexhill     | RR2-20      |
| 21 | Sidley Street                 | Bexhill     | RR2-21      |
| 22 | Turkey Road                   | Bexhill     | RR2-22      |
| 23 | Upper Sea Road                | Bexhill     | RR2-23      |
| 24 | Western Road                  | Bexhill     | RR2-24      |
| 25 | Castle Road                   | Bodiam      | RR2-25      |
| 26 | Church Road                   | Catsfield   | RR2-26      |
| 27 | Foundry Close                 | Hurst Green | RR2-27      |
| 28 | Darvel Down                   | Netherfield | RR2-28      |
| 29 | Mary Stanford Green           | Rye         | RR2-29      |
| 30 | Station Road                  | Stonegate   | RR2-30      |
| 31 | High Street and Church Street | Ticehurst   | RR2-31      |