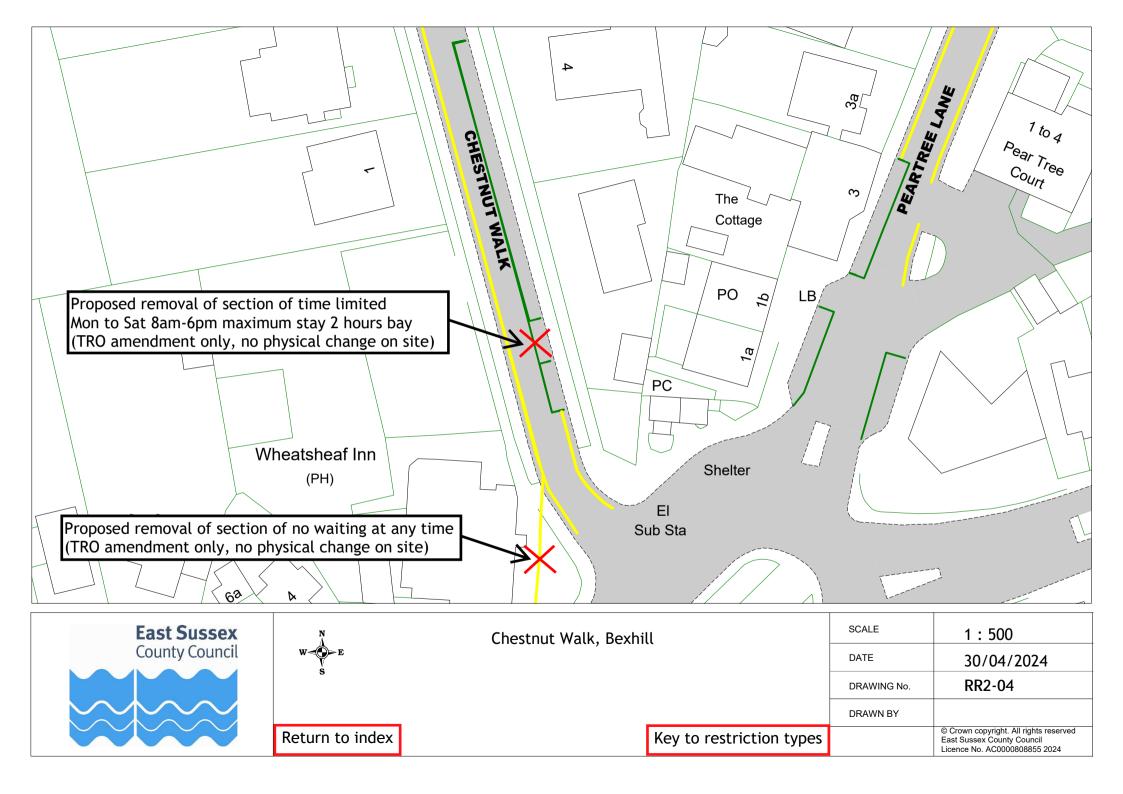

### Formal consultation drawings

|    | Road name                     | Town        | Drawing no. |
|----|-------------------------------|-------------|-------------|
| 1  | Lower Lake                    | Battle      | RR2-01      |
| 2  | Birk Dale                     | Bexhill     | RR2-02      |
| 3  | Canada Way                    | Bexhill     | RR2-03      |
| 4  | Chestnut Walk                 | Bexhill     | RR2-04      |
| 5  | Church Street                 | Bexhill     | RR2-05      |
| 6  | Cooden Sea Road               | Bexhill     | RR2-06      |
| 7  | De La Warr Parade             | Bexhill     | RR2-07      |
| 8  | Dorset Road South             | Bexhill     | RR2-08      |
| 9  | Eversley Road                 | Bexhill     | RR2-09      |
| 10 | The Finches                   | Bexhill     | RR2-10      |
| 11 | Gunters Lane                  | Bexhill     | RR2-11      |
| 12 | Hastings Road                 | Bexhill     | RR2-12      |
| 13 | Jameson Road                  | Bexhill     | RR2-13      |
| 14 | Jubilee Road, Mount Idol View | Bexhill     | RR2-14      |
|    | and Pankhurst Rise            |             |             |
| 15 | Kings Close                   | Bexhill     | RR2-15      |
| 16 | Knole Road                    | Bexhill     | RR2-16      |
| 17 | London Road                   | Bexhill     | RR2-17      |
| 18 | Reginald Road                 | Bexhill     | RR2-18      |
| 19 | Sackville Road                | Bexhill     | RR2-19      |
| 20 | School Place                  | Bexhill     | RR2-20      |
| 21 | Sidley Street                 | Bexhill     | RR2-21      |
| 22 | Turkey Road                   | Bexhill     | RR2-22      |
| 23 | Upper Sea Road                | Bexhill     | RR2-23      |
| 24 | Western Road                  | Bexhill     | RR2-24      |
| 25 | Castle Road                   | Bodiam      | RR2-25      |
| 26 | Church Road                   | Catsfield   | RR2-26      |
| 27 | Foundry Close                 | Hurst Green | RR2-27      |
| 28 | Darvel Down                   | Netherfield | RR2-28      |
| 29 | Mary Stanford Green           | Rye         | RR2-29      |
| 30 | Station Road                  | Stonegate   | RR2-30      |
| 31 | High Street and Church Street | Ticehurst   | RR2-31      |