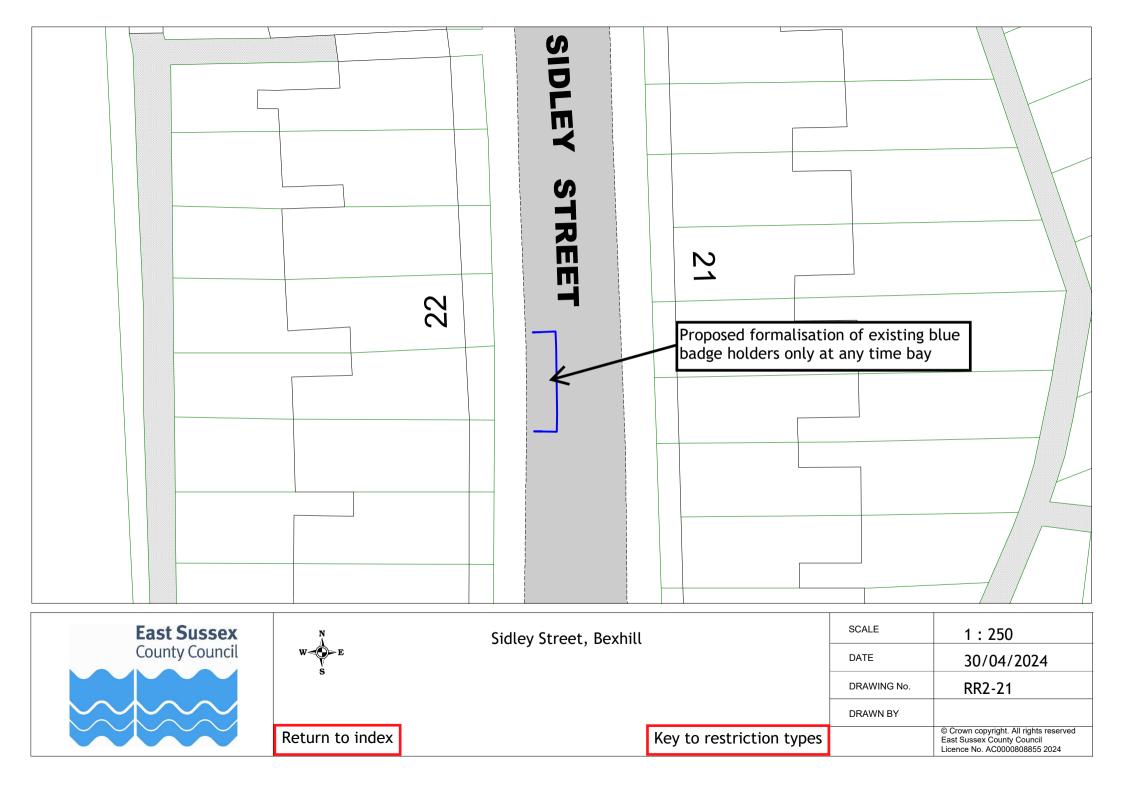

### Formal consultation drawings

|    | Road name                     | Town        | Drawing no. |
|----|-------------------------------|-------------|-------------|
| 1  | Lower Lake                    | Battle      | RR2-01      |
| 2  | Birk Dale                     | Bexhill     | RR2-02      |
| 3  | Canada Way                    | Bexhill     | RR2-03      |
| 4  | Chestnut Walk                 | Bexhill     | RR2-04      |
| 5  | Church Street                 | Bexhill     | RR2-05      |
| 6  | Cooden Sea Road               | Bexhill     | RR2-06      |
| 7  | De La Warr Parade             | Bexhill     | RR2-07      |
| 8  | Dorset Road South             | Bexhill     | RR2-08      |
| 9  | Eversley Road                 | Bexhill     | RR2-09      |
| 10 | The Finches                   | Bexhill     | RR2-10      |
| 11 | Gunters Lane                  | Bexhill     | RR2-11      |
| 12 | Hastings Road                 | Bexhill     | RR2-12      |
| 13 | Jameson Road                  | Bexhill     | RR2-13      |
| 14 | Jubilee Road, Mount Idol View | Bexhill     | RR2-14      |
|    | and Pankhurst Rise            |             |             |
| 15 | Kings Close                   | Bexhill     | RR2-15      |
| 16 | Knole Road                    | Bexhill     | RR2-16      |
| 17 | London Road                   | Bexhill     | RR2-17      |
| 18 | Reginald Road                 | Bexhill     | RR2-18      |
| 19 | Sackville Road                | Bexhill     | RR2-19      |
| 20 | School Place                  | Bexhill     | RR2-20      |
| 21 | Sidley Street                 | Bexhill     | RR2-21      |
| 22 | Turkey Road                   | Bexhill     | RR2-22      |
| 23 | Upper Sea Road                | Bexhill     | RR2-23      |
| 24 | Western Road                  | Bexhill     | RR2-24      |
| 25 | Castle Road                   | Bodiam      | RR2-25      |
| 26 | Church Road                   | Catsfield   | RR2-26      |
| 27 | Foundry Close                 | Hurst Green | RR2-27      |
| 28 | Darvel Down                   | Netherfield | RR2-28      |
| 29 | Mary Stanford Green           | Rye         | RR2-29      |
| 30 | Station Road                  | Stonegate   | RR2-30      |
| 31 | High Street and Church Street | Ticehurst   | RR2-31      |