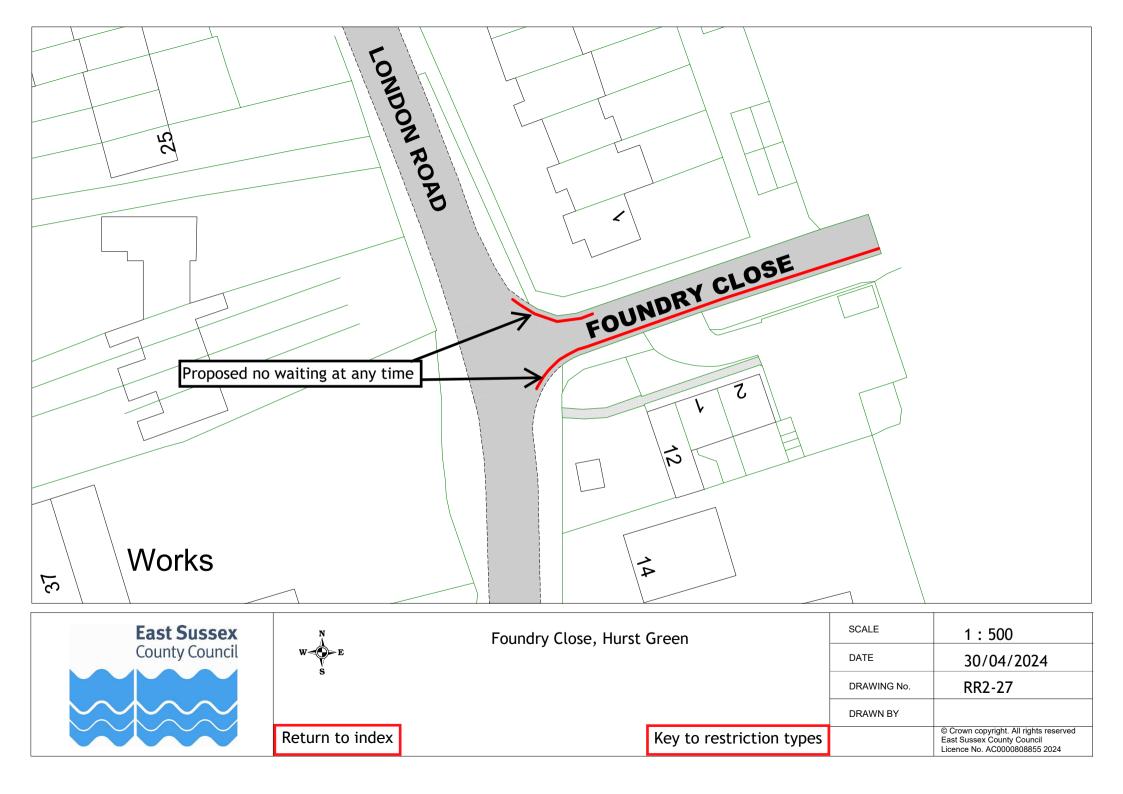

### Formal consultation drawings

|    | Road name                     | Town        | Drawing no. |
|----|-------------------------------|-------------|-------------|
| 1  | Lower Lake                    | Battle      | RR2-01      |
| 2  | Birk Dale                     | Bexhill     | RR2-02      |
| 3  | Canada Way                    | Bexhill     | RR2-03      |
| 4  | Chestnut Walk                 | Bexhill     | RR2-04      |
| 5  | Church Street                 | Bexhill     | RR2-05      |
| 6  | Cooden Sea Road               | Bexhill     | RR2-06      |
| 7  | De La Warr Parade             | Bexhill     | RR2-07      |
| 8  | Dorset Road South             | Bexhill     | RR2-08      |
| 9  | Eversley Road                 | Bexhill     | RR2-09      |
| 10 | The Finches                   | Bexhill     | RR2-10      |
| 11 | Gunters Lane                  | Bexhill     | RR2-11      |
| 12 | Hastings Road                 | Bexhill     | RR2-12      |
| 13 | Jameson Road                  | Bexhill     | RR2-13      |
| 14 | Jubilee Road, Mount Idol View | Bexhill     | RR2-14      |
|    | and Pankhurst Rise            |             |             |
| 15 | Kings Close                   | Bexhill     | RR2-15      |
| 16 | Knole Road                    | Bexhill     | RR2-16      |
| 17 | London Road                   | Bexhill     | RR2-17      |
| 18 | Reginald Road                 | Bexhill     | RR2-18      |
| 19 | Sackville Road                | Bexhill     | RR2-19      |
| 20 | School Place                  | Bexhill     | RR2-20      |
| 21 | Sidley Street                 | Bexhill     | RR2-21      |
| 22 | Turkey Road                   | Bexhill     | RR2-22      |
| 23 | Upper Sea Road                | Bexhill     | RR2-23      |
| 24 | Western Road                  | Bexhill     | RR2-24      |
| 25 | Castle Road                   | Bodiam      | RR2-25      |
| 26 | Church Road                   | Catsfield   | RR2-26      |
| 27 | Foundry Close                 | Hurst Green | RR2-27      |
| 28 | Darvel Down                   | Netherfield | RR2-28      |
| 29 | Mary Stanford Green           | Rye         | RR2-29      |
| 30 | Station Road                  | Stonegate   | RR2-30      |
| 31 | High Street and Church Street | Ticehurst   | RR2-31      |