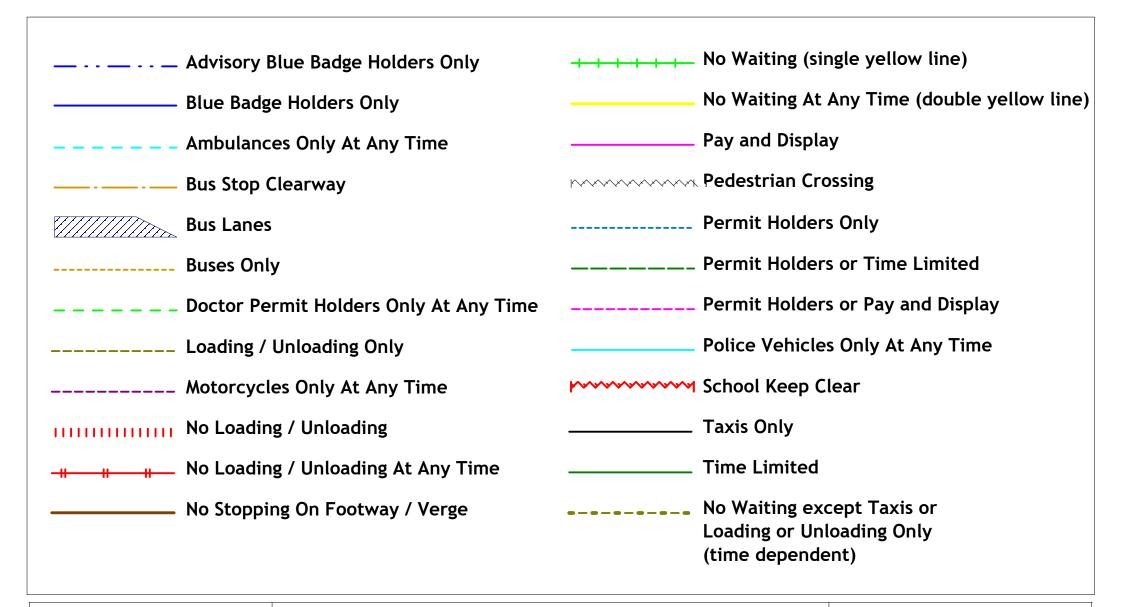

### **Drawings**

Please note that a key for the restriction types shown on these drawings is available as a separate document titled:

Key To Restriction Types

# Key To Restriction Types Rother Parking Review

Return to index

© Crown copyright. All rights reserved East Sussex County Council License No. 100019601 2024