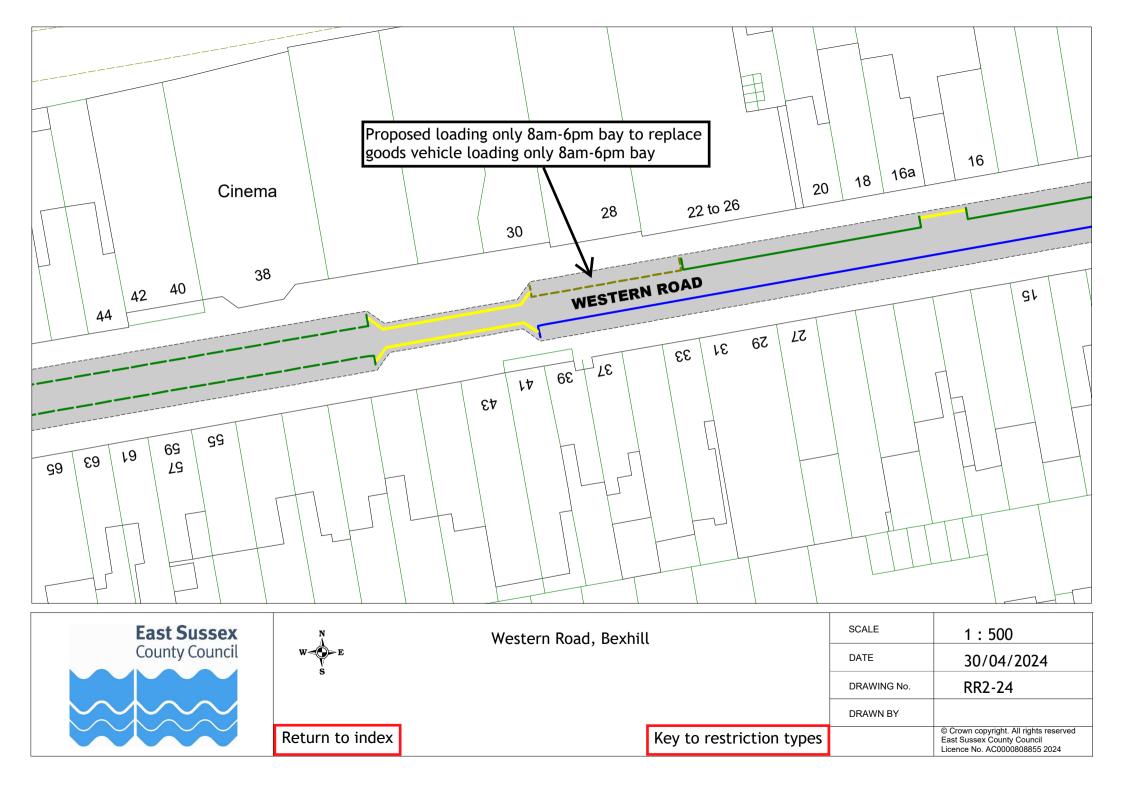

### Formal consultation drawings

|    | Road name                     | Town        | Drawing no. |
|----|-------------------------------|-------------|-------------|
| 1  | Lower Lake                    | Battle      | RR2-01      |
| 2  | Birk Dale                     | Bexhill     | RR2-02      |
| 3  | Canada Way                    | Bexhill     | RR2-03      |
| 4  | Chestnut Walk                 | Bexhill     | RR2-04      |
| 5  | Church Street                 | Bexhill     | RR2-05      |
| 6  | Cooden Sea Road               | Bexhill     | RR2-06      |
| 7  | De La Warr Parade             | Bexhill     | RR2-07      |
| 8  | Dorset Road South             | Bexhill     | RR2-08      |
| 9  | Eversley Road                 | Bexhill     | RR2-09      |
| 10 | The Finches                   | Bexhill     | RR2-10      |
| 11 | Gunters Lane                  | Bexhill     | RR2-11      |
| 12 | Hastings Road                 | Bexhill     | RR2-12      |
| 13 | Jameson Road                  | Bexhill     | RR2-13      |
| 14 | Jubilee Road, Mount Idol View | Bexhill     | RR2-14      |
|    | and Pankhurst Rise            |             |             |
| 15 | Kings Close                   | Bexhill     | RR2-15      |
| 16 | Knole Road                    | Bexhill     | RR2-16      |
| 17 | London Road                   | Bexhill     | RR2-17      |
| 18 | Reginald Road                 | Bexhill     | RR2-18      |
| 19 | Sackville Road                | Bexhill     | RR2-19      |
| 20 | School Place                  | Bexhill     | RR2-20      |
| 21 | Sidley Street                 | Bexhill     | RR2-21      |
| 22 | Turkey Road                   | Bexhill     | RR2-22      |
| 23 | Upper Sea Road                | Bexhill     | RR2-23      |
| 24 | Western Road                  | Bexhill     | RR2-24      |
| 25 | Castle Road                   | Bodiam      | RR2-25      |
| 26 | Church Road                   | Catsfield   | RR2-26      |
| 27 | Foundry Close                 | Hurst Green | RR2-27      |
| 28 | Darvel Down                   | Netherfield | RR2-28      |
| 29 | Mary Stanford Green           | Rye         | RR2-29      |
| 30 | Station Road                  | Stonegate   | RR2-30      |
| 31 | High Street and Church Street | Ticehurst   | RR2-31      |