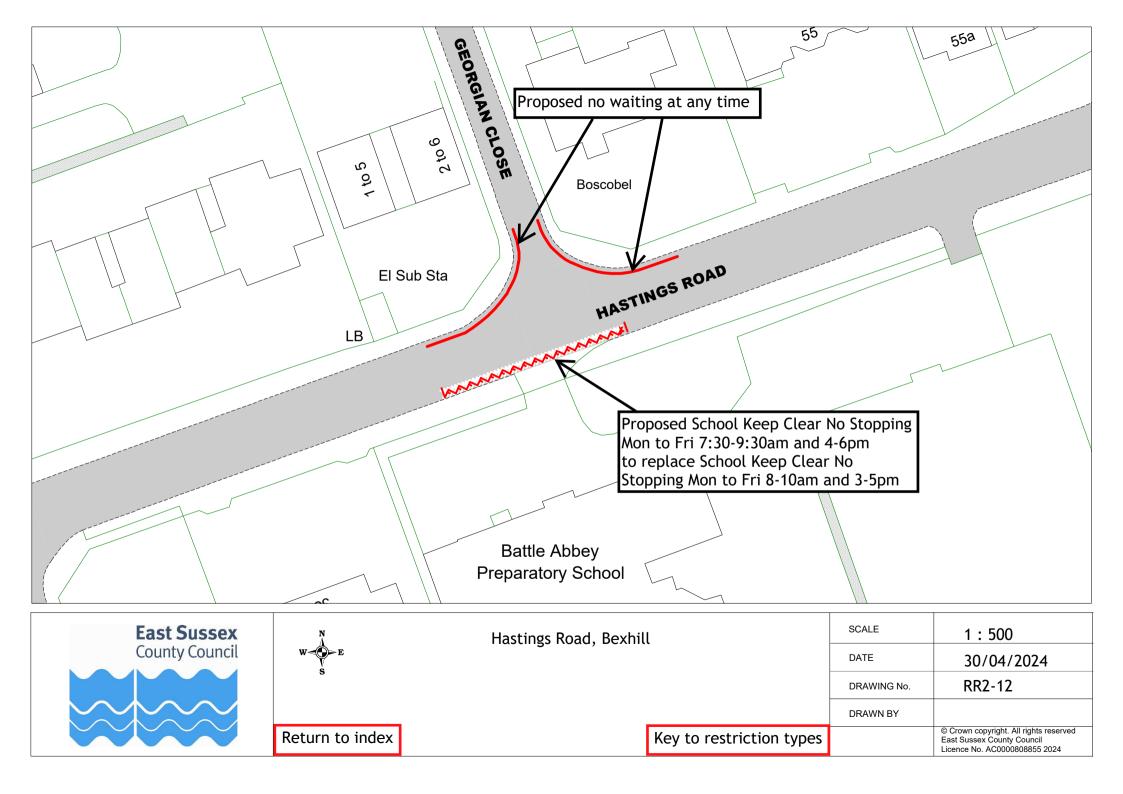

### Formal consultation drawings

|    | Road name                     | Town        | Drawing no. |
|----|-------------------------------|-------------|-------------|
| 1  | Lower Lake                    | Battle      | RR2-01      |
| 2  | Birk Dale                     | Bexhill     | RR2-02      |
| 3  | Canada Way                    | Bexhill     | RR2-03      |
| 4  | Chestnut Walk                 | Bexhill     | RR2-04      |
| 5  | Church Street                 | Bexhill     | RR2-05      |
| 6  | Cooden Sea Road               | Bexhill     | RR2-06      |
| 7  | De La Warr Parade             | Bexhill     | RR2-07      |
| 8  | Dorset Road South             | Bexhill     | RR2-08      |
| 9  | Eversley Road                 | Bexhill     | RR2-09      |
| 10 | The Finches                   | Bexhill     | RR2-10      |
| 11 | Gunters Lane                  | Bexhill     | RR2-11      |
| 12 | Hastings Road                 | Bexhill     | RR2-12      |
| 13 | Jameson Road                  | Bexhill     | RR2-13      |
| 14 | Jubilee Road, Mount Idol View | Bexhill     | RR2-14      |
|    | and Pankhurst Rise            |             |             |
| 15 | Kings Close                   | Bexhill     | RR2-15      |
| 16 | Knole Road                    | Bexhill     | RR2-16      |
| 17 | London Road                   | Bexhill     | RR2-17      |
| 18 | Reginald Road                 | Bexhill     | RR2-18      |
| 19 | Sackville Road                | Bexhill     | RR2-19      |
| 20 | School Place                  | Bexhill     | RR2-20      |
| 21 | Sidley Street                 | Bexhill     | RR2-21      |
| 22 | Turkey Road                   | Bexhill     | RR2-22      |
| 23 | Upper Sea Road                | Bexhill     | RR2-23      |
| 24 | Western Road                  | Bexhill     | RR2-24      |
| 25 | Castle Road                   | Bodiam      | RR2-25      |
| 26 | Church Road                   | Catsfield   | RR2-26      |
| 27 | Foundry Close                 | Hurst Green | RR2-27      |
| 28 | Darvel Down                   | Netherfield | RR2-28      |
| 29 | Mary Stanford Green           | Rye         | RR2-29      |
| 30 | Station Road                  | Stonegate   | RR2-30      |
| 31 | High Street and Church Street | Ticehurst   | RR2-31      |