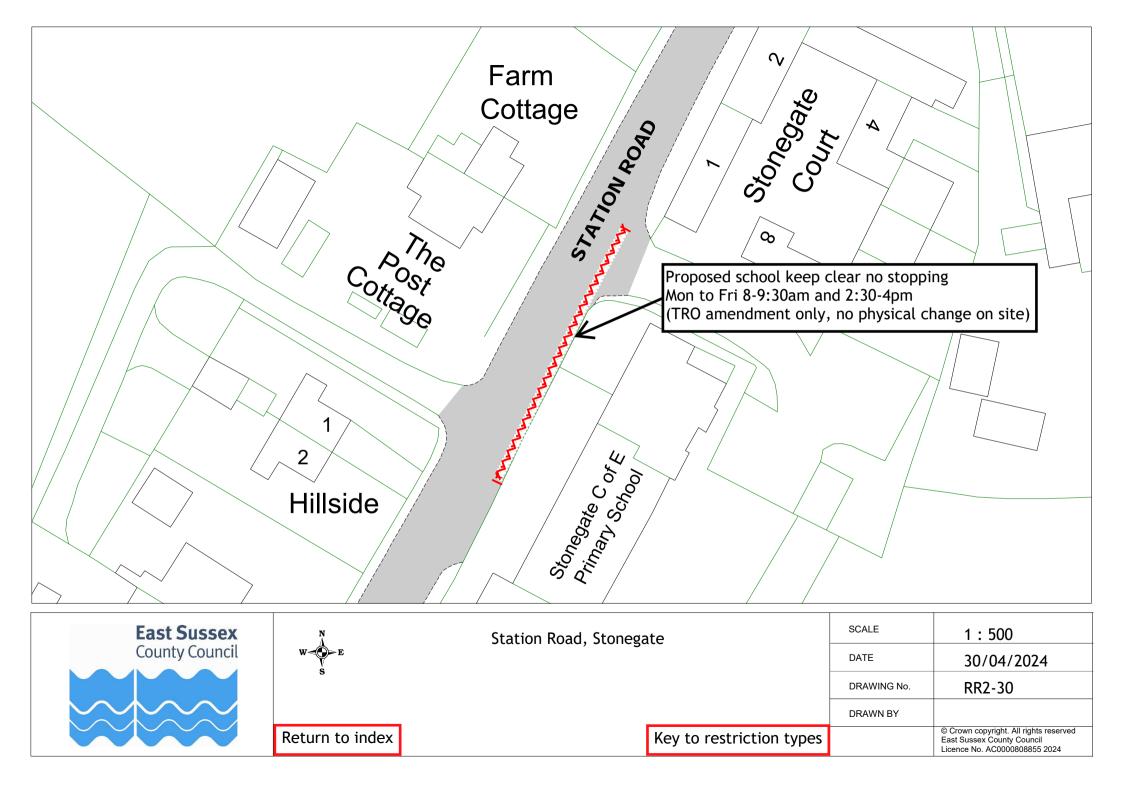

DATE 30/04/2024 DRAWING No. RR2-28 DRAWN BY

Return to index

Key to restriction types

© Crown copyright. All rights reserved East Sussex County Council Licence No. AC0000808855 2024

Mary Stanford Green, Rye