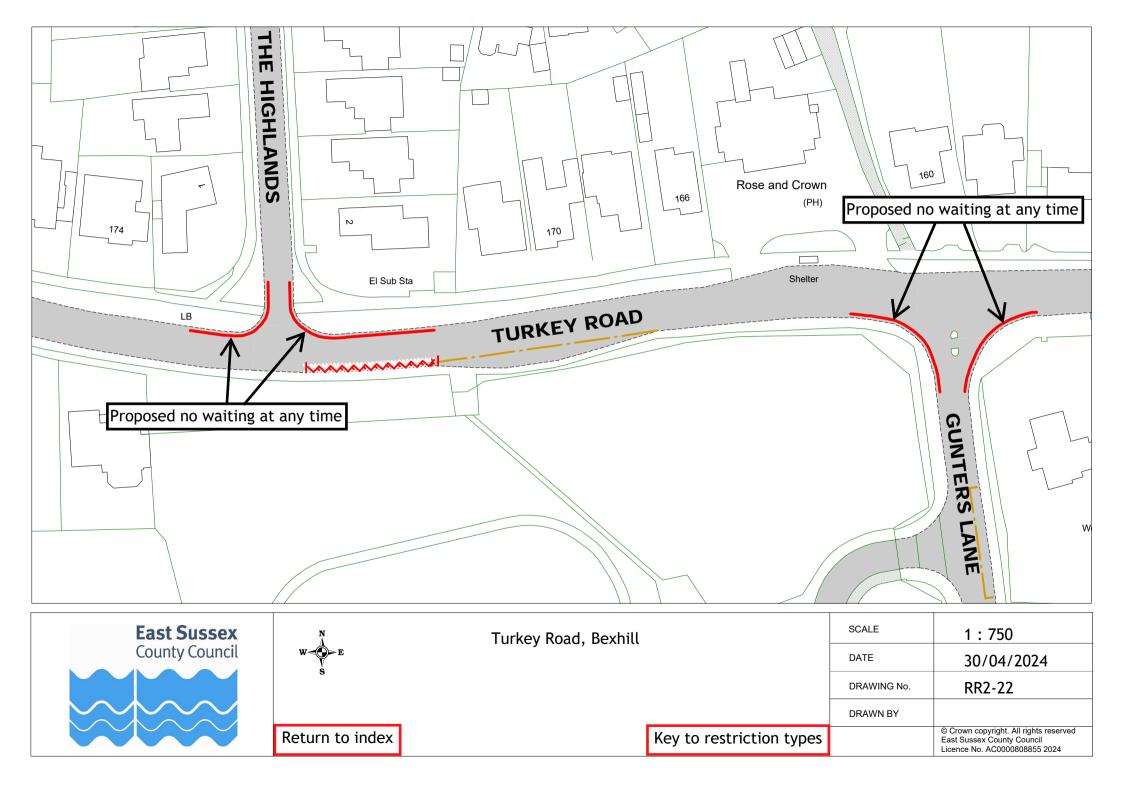

### Formal consultation drawings

|    | Road name                     | Town        | Drawing no. |
|----|-------------------------------|-------------|-------------|
| 1  | Lower Lake                    | Battle      | RR2-01      |
| 2  | Birk Dale                     | Bexhill     | RR2-02      |
| 3  | Canada Way                    | Bexhill     | RR2-03      |
| 4  | Chestnut Walk                 | Bexhill     | RR2-04      |
| 5  | Church Street                 | Bexhill     | RR2-05      |
| 6  | Cooden Sea Road               | Bexhill     | RR2-06      |
| 7  | De La Warr Parade             | Bexhill     | RR2-07      |
| 8  | Dorset Road South             | Bexhill     | RR2-08      |
| 9  | Eversley Road                 | Bexhill     | RR2-09      |
| 10 | The Finches                   | Bexhill     | RR2-10      |
| 11 | Gunters Lane                  | Bexhill     | RR2-11      |
| 12 | Hastings Road                 | Bexhill     | RR2-12      |
| 13 | Jameson Road                  | Bexhill     | RR2-13      |
| 14 | Jubilee Road, Mount Idol View | Bexhill     | RR2-14      |
|    | and Pankhurst Rise            |             |             |
| 15 | Kings Close                   | Bexhill     | RR2-15      |
| 16 | Knole Road                    | Bexhill     | RR2-16      |
| 17 | London Road                   | Bexhill     | RR2-17      |
| 18 | Reginald Road                 | Bexhill     | RR2-18      |
| 19 | Sackville Road                | Bexhill     | RR2-19      |
| 20 | School Place                  | Bexhill     | RR2-20      |
| 21 | Sidley Street                 | Bexhill     | RR2-21      |
| 22 | Turkey Road                   | Bexhill     | RR2-22      |
| 23 | Upper Sea Road                | Bexhill     | RR2-23      |
| 24 | Western Road                  | Bexhill     | RR2-24      |
| 25 | Castle Road                   | Bodiam      | RR2-25      |
| 26 | Church Road                   | Catsfield   | RR2-26      |
| 27 | Foundry Close                 | Hurst Green | RR2-27      |
| 28 | Darvel Down                   | Netherfield | RR2-28      |
| 29 | Mary Stanford Green           | Rye         | RR2-29      |
| 30 | Station Road                  | Stonegate   | RR2-30      |
| 31 | High Street and Church Street | Ticehurst   | RR2-31      |