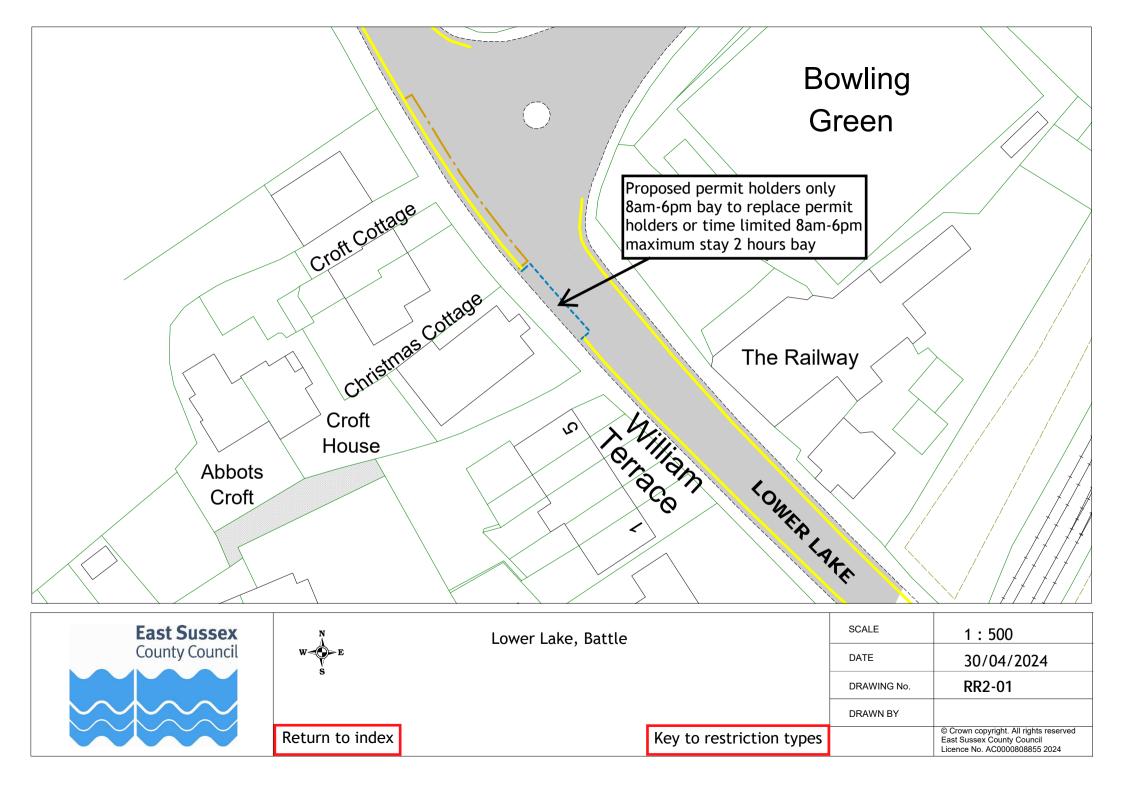

### Formal consultation drawings

|    | Road name                     | Town        | Drawing no. |
|----|-------------------------------|-------------|-------------|
| 1  | Lower Lake                    | Battle      | RR2-01      |
| 2  | Birk Dale                     | Bexhill     | RR2-02      |
| 3  | Canada Way                    | Bexhill     | RR2-03      |
| 4  | Chestnut Walk                 | Bexhill     | RR2-04      |
| 5  | Church Street                 | Bexhill     | RR2-05      |
| 6  | Cooden Sea Road               | Bexhill     | RR2-06      |
| 7  | De La Warr Parade             | Bexhill     | RR2-07      |
| 8  | Dorset Road South             | Bexhill     | RR2-08      |
| 9  | Eversley Road                 | Bexhill     | RR2-09      |
| 10 | The Finches                   | Bexhill     | RR2-10      |
| 11 | Gunters Lane                  | Bexhill     | RR2-11      |
| 12 | Hastings Road                 | Bexhill     | RR2-12      |
| 13 | Jameson Road                  | Bexhill     | RR2-13      |
| 14 | Jubilee Road, Mount Idol View | Bexhill     | RR2-14      |
|    | and Pankhurst Rise            |             |             |
| 15 | Kings Close                   | Bexhill     | RR2-15      |
| 16 | Knole Road                    | Bexhill     | RR2-16      |
| 17 | London Road                   | Bexhill     | RR2-17      |
| 18 | Reginald Road                 | Bexhill     | RR2-18      |
| 19 | Sackville Road                | Bexhill     | RR2-19      |
| 20 | School Place                  | Bexhill     | RR2-20      |
| 21 | Sidley Street                 | Bexhill     | RR2-21      |
| 22 | Turkey Road                   | Bexhill     | RR2-22      |
| 23 | Upper Sea Road                | Bexhill     | RR2-23      |
| 24 | Western Road                  | Bexhill     | RR2-24      |
| 25 | Castle Road                   | Bodiam      | RR2-25      |
| 26 | Church Road                   | Catsfield   | RR2-26      |
| 27 | Foundry Close                 | Hurst Green | RR2-27      |
| 28 | Darvel Down                   | Netherfield | RR2-28      |
| 29 | Mary Stanford Green           | Rye         | RR2-29      |
| 30 | Station Road                  | Stonegate   | RR2-30      |
| 31 | High Street and Church Street | Ticehurst   | RR2-31      |