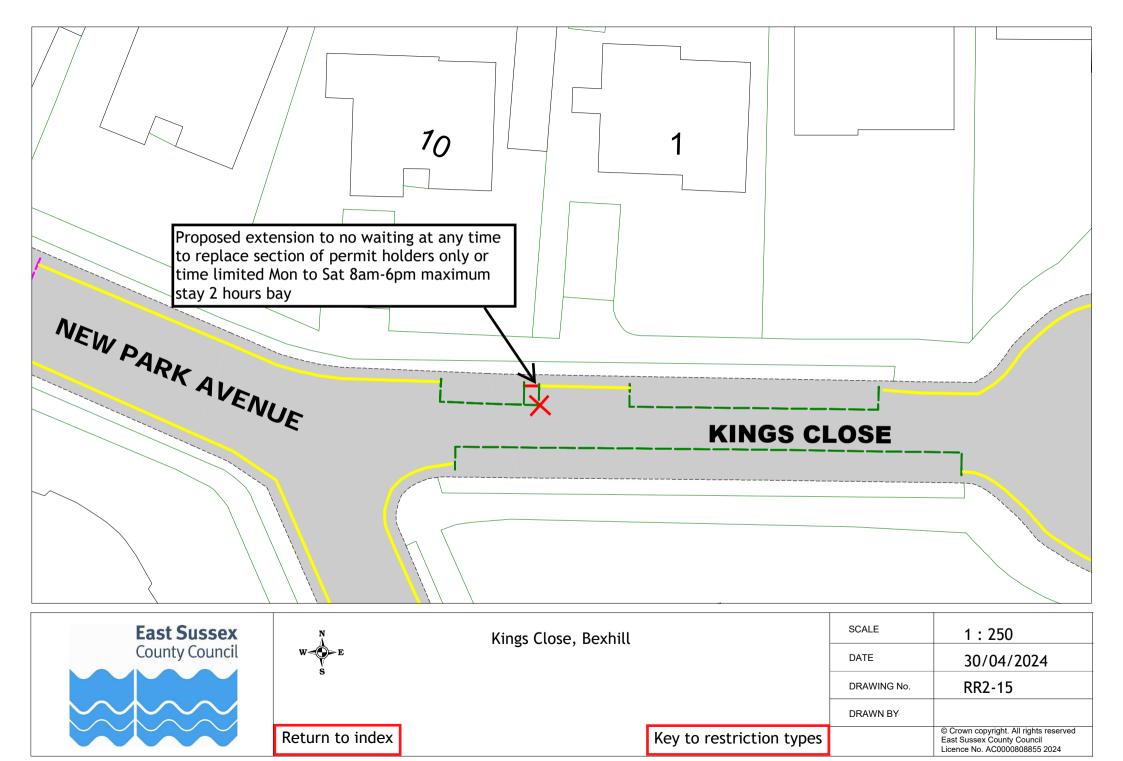

### Formal consultation drawings

|    | Road name                     | Town        | Drawing no. |
|----|-------------------------------|-------------|-------------|
| 1  | Lower Lake                    | Battle      | RR2-01      |
| 2  | Birk Dale                     | Bexhill     | RR2-02      |
| 3  | Canada Way                    | Bexhill     | RR2-03      |
| 4  | Chestnut Walk                 | Bexhill     | RR2-04      |
| 5  | Church Street                 | Bexhill     | RR2-05      |
| 6  | Cooden Sea Road               | Bexhill     | RR2-06      |
| 7  | De La Warr Parade             | Bexhill     | RR2-07      |
| 8  | Dorset Road South             | Bexhill     | RR2-08      |
| 9  | Eversley Road                 | Bexhill     | RR2-09      |
| 10 | The Finches                   | Bexhill     | RR2-10      |
| 11 | Gunters Lane                  | Bexhill     | RR2-11      |
| 12 | Hastings Road                 | Bexhill     | RR2-12      |
| 13 | Jameson Road                  | Bexhill     | RR2-13      |
| 14 | Jubilee Road, Mount Idol View | Bexhill     | RR2-14      |
|    | and Pankhurst Rise            |             |             |
| 15 | Kings Close                   | Bexhill     | RR2-15      |
| 16 | Knole Road                    | Bexhill     | RR2-16      |
| 17 | London Road                   | Bexhill     | RR2-17      |
| 18 | Reginald Road                 | Bexhill     | RR2-18      |
| 19 | Sackville Road                | Bexhill     | RR2-19      |
| 20 | School Place                  | Bexhill     | RR2-20      |
| 21 | Sidley Street                 | Bexhill     | RR2-21      |
| 22 | Turkey Road                   | Bexhill     | RR2-22      |
| 23 | Upper Sea Road                | Bexhill     | RR2-23      |
| 24 | Western Road                  | Bexhill     | RR2-24      |
| 25 | Castle Road                   | Bodiam      | RR2-25      |
| 26 | Church Road                   | Catsfield   | RR2-26      |
| 27 | Foundry Close                 | Hurst Green | RR2-27      |
| 28 | Darvel Down                   | Netherfield | RR2-28      |
| 29 | Mary Stanford Green           | Rye         | RR2-29      |
| 30 | Station Road                  | Stonegate   | RR2-30      |
| 31 | High Street and Church Street | Ticehurst   | RR2-31      |