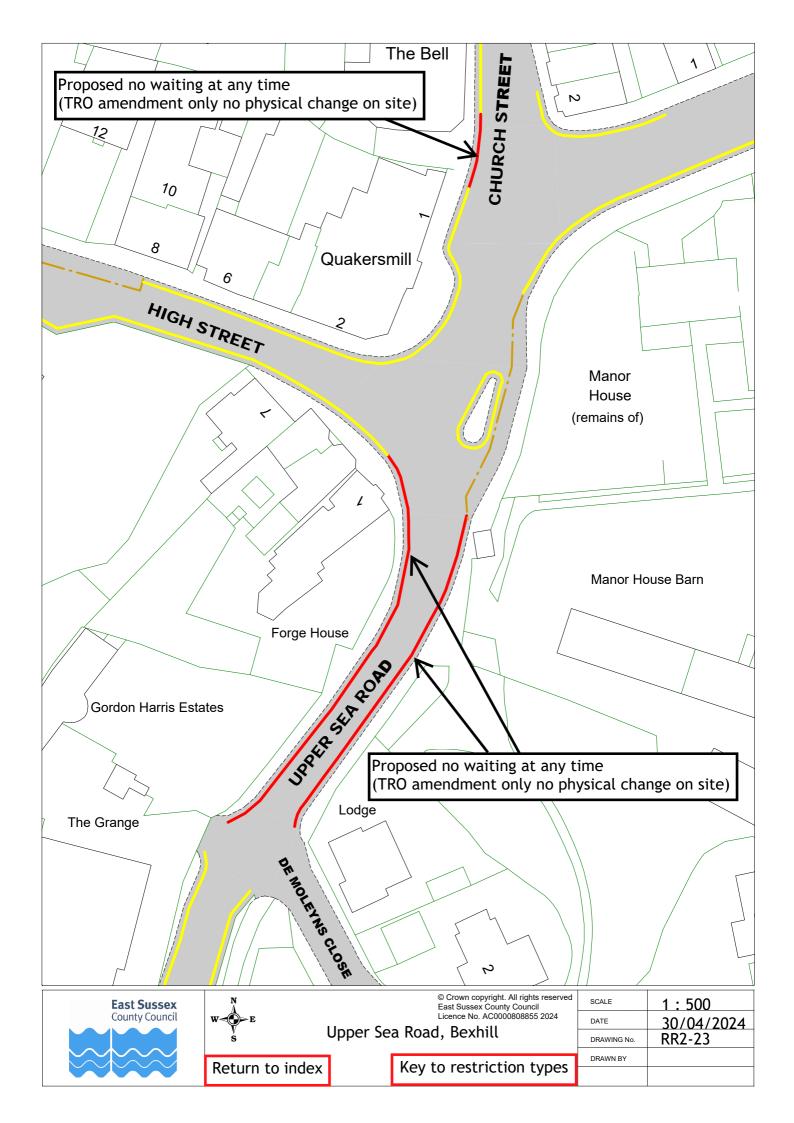

### Formal consultation drawings

|    | Road name                     | Town        | Drawing no. |
|----|-------------------------------|-------------|-------------|
| 1  | Lower Lake                    | Battle      | RR2-01      |
| 2  | Birk Dale                     | Bexhill     | RR2-02      |
| 3  | Canada Way                    | Bexhill     | RR2-03      |
| 4  | Chestnut Walk                 | Bexhill     | RR2-04      |
| 5  | Church Street                 | Bexhill     | RR2-05      |
| 6  | Cooden Sea Road               | Bexhill     | RR2-06      |
| 7  | De La Warr Parade             | Bexhill     | RR2-07      |
| 8  | Dorset Road South             | Bexhill     | RR2-08      |
| 9  | Eversley Road                 | Bexhill     | RR2-09      |
| 10 | The Finches                   | Bexhill     | RR2-10      |
| 11 | Gunters Lane                  | Bexhill     | RR2-11      |
| 12 | Hastings Road                 | Bexhill     | RR2-12      |
| 13 | Jameson Road                  | Bexhill     | RR2-13      |
| 14 | Jubilee Road, Mount Idol View | Bexhill     | RR2-14      |
|    | and Pankhurst Rise            |             |             |
| 15 | Kings Close                   | Bexhill     | RR2-15      |
| 16 | Knole Road                    | Bexhill     | RR2-16      |
| 17 | London Road                   | Bexhill     | RR2-17      |
| 18 | Reginald Road                 | Bexhill     | RR2-18      |
| 19 | Sackville Road                | Bexhill     | RR2-19      |
| 20 | School Place                  | Bexhill     | RR2-20      |
| 21 | Sidley Street                 | Bexhill     | RR2-21      |
| 22 | Turkey Road                   | Bexhill     | RR2-22      |
| 23 | Upper Sea Road                | Bexhill     | RR2-23      |
| 24 | Western Road                  | Bexhill     | RR2-24      |
| 25 | Castle Road                   | Bodiam      | RR2-25      |
| 26 | Church Road                   | Catsfield   | RR2-26      |
| 27 | Foundry Close                 | Hurst Green | RR2-27      |
| 28 | Darvel Down                   | Netherfield | RR2-28      |
| 29 | Mary Stanford Green           | Rye         | RR2-29      |
| 30 | Station Road                  | Stonegate   | RR2-30      |
| 31 | High Street and Church Street | Ticehurst   | RR2-31      |