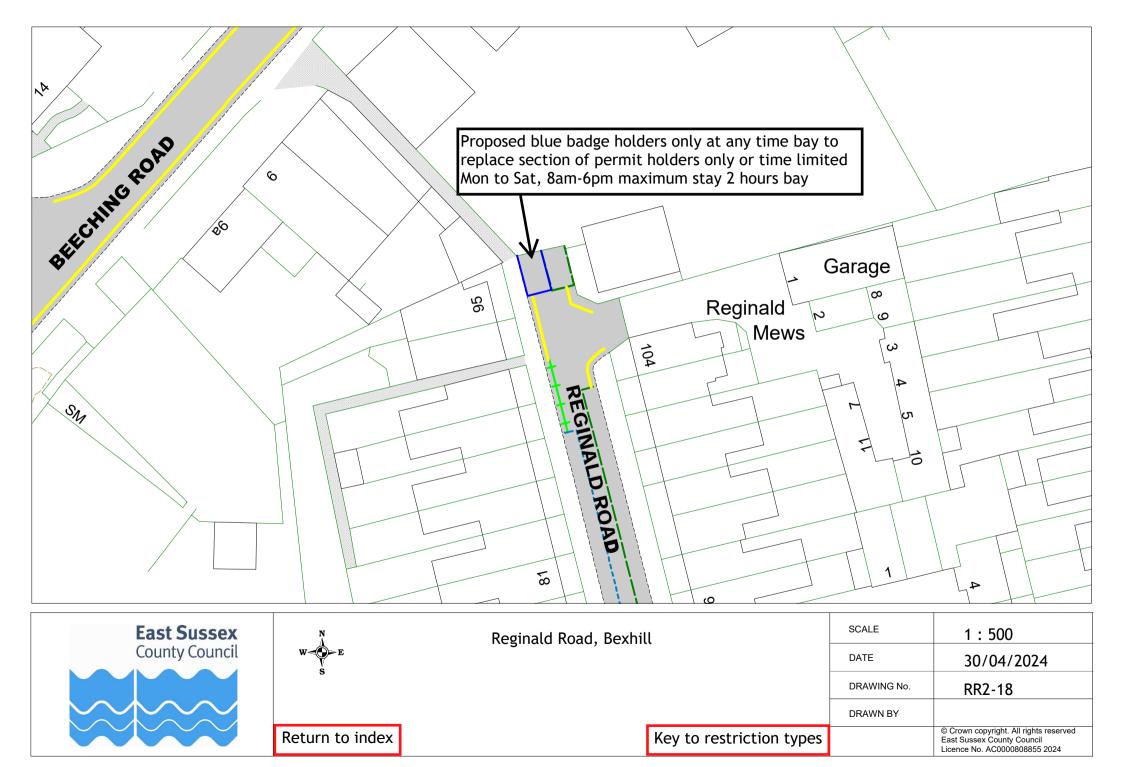

### Formal consultation drawings

|    | Road name                     | Town        | Drawing no. |
|----|-------------------------------|-------------|-------------|
| 1  | Lower Lake                    | Battle      | RR2-01      |
| 2  | Birk Dale                     | Bexhill     | RR2-02      |
| 3  | Canada Way                    | Bexhill     | RR2-03      |
| 4  | Chestnut Walk                 | Bexhill     | RR2-04      |
| 5  | Church Street                 | Bexhill     | RR2-05      |
| 6  | Cooden Sea Road               | Bexhill     | RR2-06      |
| 7  | De La Warr Parade             | Bexhill     | RR2-07      |
| 8  | Dorset Road South             | Bexhill     | RR2-08      |
| 9  | Eversley Road                 | Bexhill     | RR2-09      |
| 10 | The Finches                   | Bexhill     | RR2-10      |
| 11 | Gunters Lane                  | Bexhill     | RR2-11      |
| 12 | Hastings Road                 | Bexhill     | RR2-12      |
| 13 | Jameson Road                  | Bexhill     | RR2-13      |
| 14 | Jubilee Road, Mount Idol View | Bexhill     | RR2-14      |
|    | and Pankhurst Rise            |             |             |
| 15 | Kings Close                   | Bexhill     | RR2-15      |
| 16 | Knole Road                    | Bexhill     | RR2-16      |
| 17 | London Road                   | Bexhill     | RR2-17      |
| 18 | Reginald Road                 | Bexhill     | RR2-18      |
| 19 | Sackville Road                | Bexhill     | RR2-19      |
| 20 | School Place                  | Bexhill     | RR2-20      |
| 21 | Sidley Street                 | Bexhill     | RR2-21      |
| 22 | Turkey Road                   | Bexhill     | RR2-22      |
| 23 | Upper Sea Road                | Bexhill     | RR2-23      |
| 24 | Western Road                  | Bexhill     | RR2-24      |
| 25 | Castle Road                   | Bodiam      | RR2-25      |
| 26 | Church Road                   | Catsfield   | RR2-26      |
| 27 | Foundry Close                 | Hurst Green | RR2-27      |
| 28 | Darvel Down                   | Netherfield | RR2-28      |
| 29 | Mary Stanford Green           | Rye         | RR2-29      |
| 30 | Station Road                  | Stonegate   | RR2-30      |
| 31 | High Street and Church Street | Ticehurst   | RR2-31      |