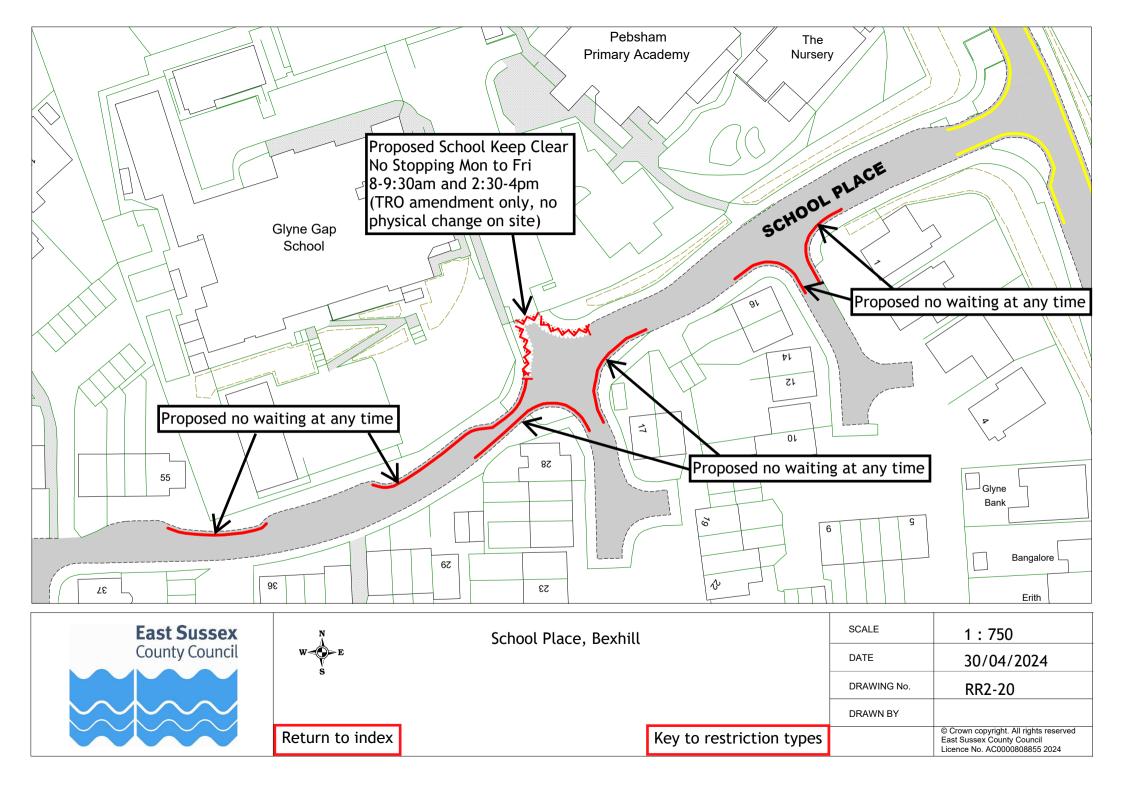

### Formal consultation drawings

|    | Road name                     | Town        | Drawing no. |
|----|-------------------------------|-------------|-------------|
| 1  | Lower Lake                    | Battle      | RR2-01      |
| 2  | Birk Dale                     | Bexhill     | RR2-02      |
| 3  | Canada Way                    | Bexhill     | RR2-03      |
| 4  | Chestnut Walk                 | Bexhill     | RR2-04      |
| 5  | Church Street                 | Bexhill     | RR2-05      |
| 6  | Cooden Sea Road               | Bexhill     | RR2-06      |
| 7  | De La Warr Parade             | Bexhill     | RR2-07      |
| 8  | Dorset Road South             | Bexhill     | RR2-08      |
| 9  | Eversley Road                 | Bexhill     | RR2-09      |
| 10 | The Finches                   | Bexhill     | RR2-10      |
| 11 | Gunters Lane                  | Bexhill     | RR2-11      |
| 12 | Hastings Road                 | Bexhill     | RR2-12      |
| 13 | Jameson Road                  | Bexhill     | RR2-13      |
| 14 | Jubilee Road, Mount Idol View | Bexhill     | RR2-14      |
|    | and Pankhurst Rise            |             |             |
| 15 | Kings Close                   | Bexhill     | RR2-15      |
| 16 | Knole Road                    | Bexhill     | RR2-16      |
| 17 | London Road                   | Bexhill     | RR2-17      |
| 18 | Reginald Road                 | Bexhill     | RR2-18      |
| 19 | Sackville Road                | Bexhill     | RR2-19      |
| 20 | School Place                  | Bexhill     | RR2-20      |
| 21 | Sidley Street                 | Bexhill     | RR2-21      |
| 22 | Turkey Road                   | Bexhill     | RR2-22      |
| 23 | Upper Sea Road                | Bexhill     | RR2-23      |
| 24 | Western Road                  | Bexhill     | RR2-24      |
| 25 | Castle Road                   | Bodiam      | RR2-25      |
| 26 | Church Road                   | Catsfield   | RR2-26      |
| 27 | Foundry Close                 | Hurst Green | RR2-27      |
| 28 | Darvel Down                   | Netherfield | RR2-28      |
| 29 | Mary Stanford Green           | Rye         | RR2-29      |
| 30 | Station Road                  | Stonegate   | RR2-30      |
| 31 | High Street and Church Street | Ticehurst   | RR2-31      |