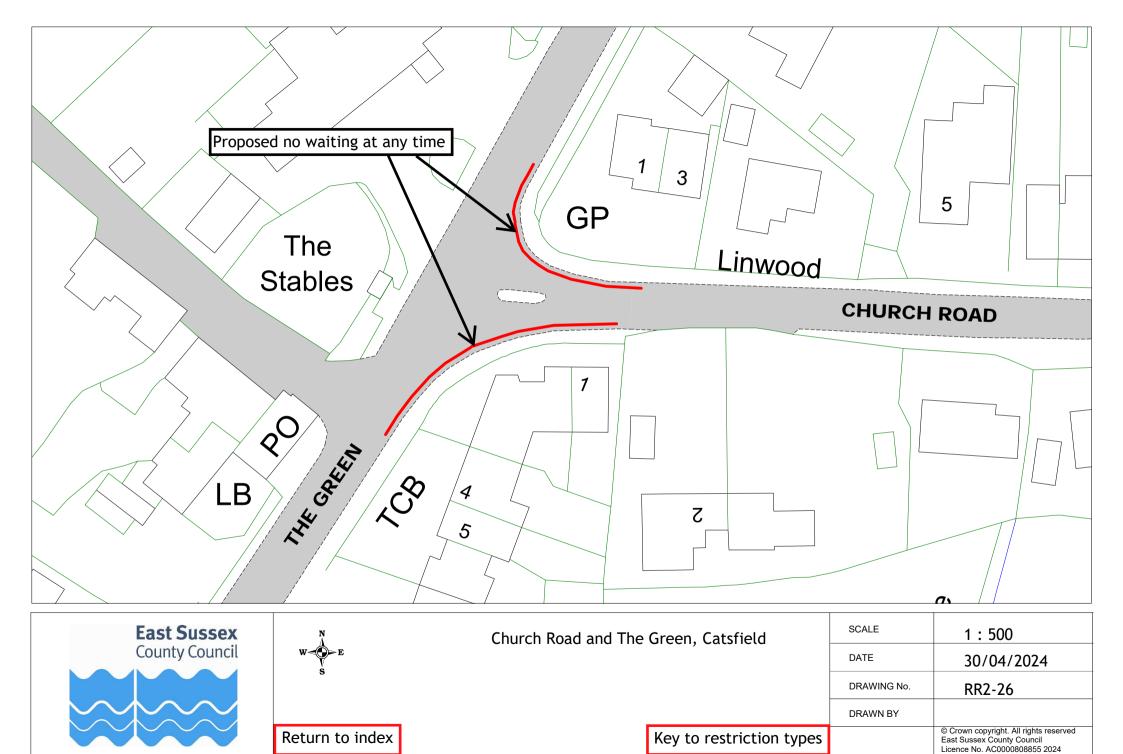

### Formal consultation drawings

|    | Road name                     | Town        | Drawing no. |
|----|-------------------------------|-------------|-------------|
| 1  | Lower Lake                    | Battle      | RR2-01      |
| 2  | Birk Dale                     | Bexhill     | RR2-02      |
| 3  | Canada Way                    | Bexhill     | RR2-03      |
| 4  | Chestnut Walk                 | Bexhill     | RR2-04      |
| 5  | Church Street                 | Bexhill     | RR2-05      |
| 6  | Cooden Sea Road               | Bexhill     | RR2-06      |
| 7  | De La Warr Parade             | Bexhill     | RR2-07      |
| 8  | Dorset Road South             | Bexhill     | RR2-08      |
| 9  | Eversley Road                 | Bexhill     | RR2-09      |
| 10 | The Finches                   | Bexhill     | RR2-10      |
| 11 | Gunters Lane                  | Bexhill     | RR2-11      |
| 12 | Hastings Road                 | Bexhill     | RR2-12      |
| 13 | Jameson Road                  | Bexhill     | RR2-13      |
| 14 | Jubilee Road, Mount Idol View | Bexhill     | RR2-14      |
|    | and Pankhurst Rise            |             |             |
| 15 | Kings Close                   | Bexhill     | RR2-15      |
| 16 | Knole Road                    | Bexhill     | RR2-16      |
| 17 | London Road                   | Bexhill     | RR2-17      |
| 18 | Reginald Road                 | Bexhill     | RR2-18      |
| 19 | Sackville Road                | Bexhill     | RR2-19      |
| 20 | School Place                  | Bexhill     | RR2-20      |
| 21 | Sidley Street                 | Bexhill     | RR2-21      |
| 22 | Turkey Road                   | Bexhill     | RR2-22      |
| 23 | Upper Sea Road                | Bexhill     | RR2-23      |
| 24 | Western Road                  | Bexhill     | RR2-24      |
| 25 | Castle Road                   | Bodiam      | RR2-25      |
| 26 | Church Road                   | Catsfield   | RR2-26      |
| 27 | Foundry Close                 | Hurst Green | RR2-27      |
| 28 | Darvel Down                   | Netherfield | RR2-28      |
| 29 | Mary Stanford Green           | Rye         | RR2-29      |
| 30 | Station Road                  | Stonegate   | RR2-30      |
| 31 | High Street and Church Street | Ticehurst   | RR2-31      |