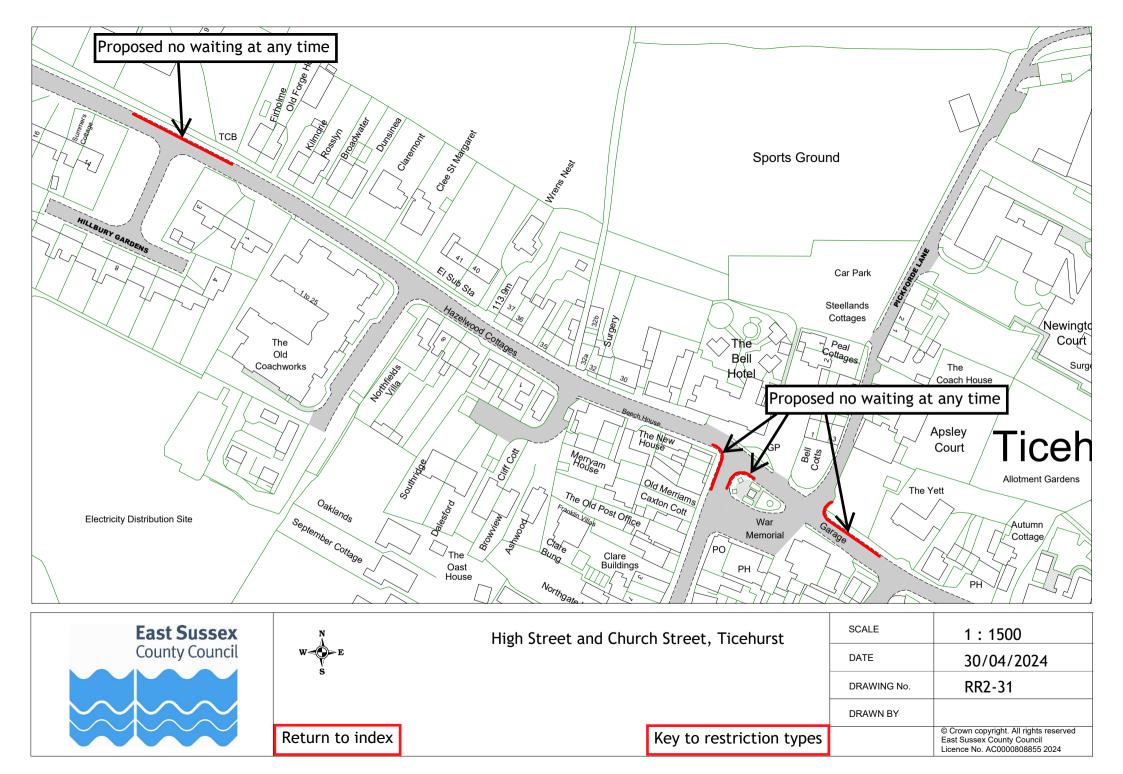

### Formal consultation drawings

|    | Road name                     | Town        | Drawing no. |
|----|-------------------------------|-------------|-------------|
| 1  | Lower Lake                    | Battle      | RR2-01      |
| 2  | Birk Dale                     | Bexhill     | RR2-02      |
| 3  | Canada Way                    | Bexhill     | RR2-03      |
| 4  | Chestnut Walk                 | Bexhill     | RR2-04      |
| 5  | Church Street                 | Bexhill     | RR2-05      |
| 6  | Cooden Sea Road               | Bexhill     | RR2-06      |
| 7  | De La Warr Parade             | Bexhill     | RR2-07      |
| 8  | Dorset Road South             | Bexhill     | RR2-08      |
| 9  | Eversley Road                 | Bexhill     | RR2-09      |
| 10 | The Finches                   | Bexhill     | RR2-10      |
| 11 | Gunters Lane                  | Bexhill     | RR2-11      |
| 12 | Hastings Road                 | Bexhill     | RR2-12      |
| 13 | Jameson Road                  | Bexhill     | RR2-13      |
| 14 | Jubilee Road, Mount Idol View | Bexhill     | RR2-14      |
|    | and Pankhurst Rise            |             |             |
| 15 | Kings Close                   | Bexhill     | RR2-15      |
| 16 | Knole Road                    | Bexhill     | RR2-16      |
| 17 | London Road                   | Bexhill     | RR2-17      |
| 18 | Reginald Road                 | Bexhill     | RR2-18      |
| 19 | Sackville Road                | Bexhill     | RR2-19      |
| 20 | School Place                  | Bexhill     | RR2-20      |
| 21 | Sidley Street                 | Bexhill     | RR2-21      |
| 22 | Turkey Road                   | Bexhill     | RR2-22      |
| 23 | Upper Sea Road                | Bexhill     | RR2-23      |
| 24 | Western Road                  | Bexhill     | RR2-24      |
| 25 | Castle Road                   | Bodiam      | RR2-25      |
| 26 | Church Road                   | Catsfield   | RR2-26      |
| 27 | Foundry Close                 | Hurst Green | RR2-27      |
| 28 | Darvel Down                   | Netherfield | RR2-28      |
| 29 | Mary Stanford Green           | Rye         | RR2-29      |
| 30 | Station Road                  | Stonegate   | RR2-30      |
| 31 | High Street and Church Street | Ticehurst   | RR2-31      |