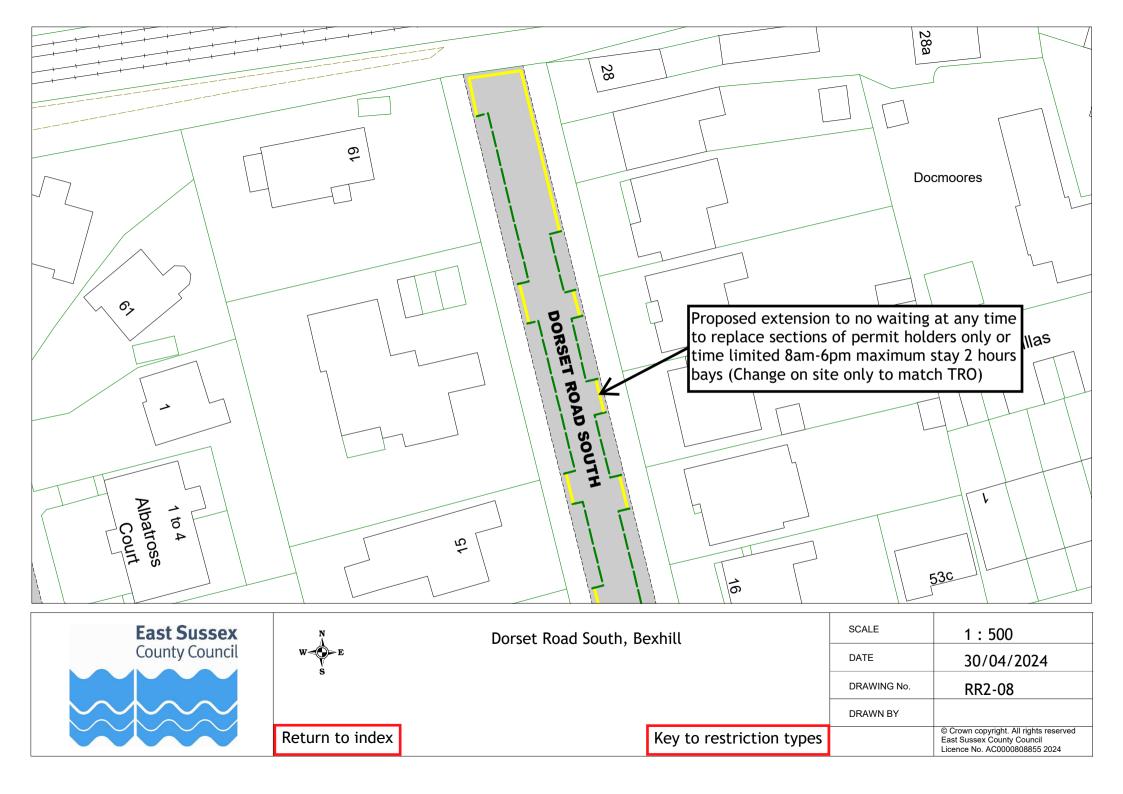

### Formal consultation drawings

|    | Road name                     | Town        | Drawing no. |
|----|-------------------------------|-------------|-------------|
| 1  | Lower Lake                    | Battle      | RR2-01      |
| 2  | Birk Dale                     | Bexhill     | RR2-02      |
| 3  | Canada Way                    | Bexhill     | RR2-03      |
| 4  | Chestnut Walk                 | Bexhill     | RR2-04      |
| 5  | Church Street                 | Bexhill     | RR2-05      |
| 6  | Cooden Sea Road               | Bexhill     | RR2-06      |
| 7  | De La Warr Parade             | Bexhill     | RR2-07      |
| 8  | Dorset Road South             | Bexhill     | RR2-08      |
| 9  | Eversley Road                 | Bexhill     | RR2-09      |
| 10 | The Finches                   | Bexhill     | RR2-10      |
| 11 | Gunters Lane                  | Bexhill     | RR2-11      |
| 12 | Hastings Road                 | Bexhill     | RR2-12      |
| 13 | Jameson Road                  | Bexhill     | RR2-13      |
| 14 | Jubilee Road, Mount Idol View | Bexhill     | RR2-14      |
|    | and Pankhurst Rise            |             |             |
| 15 | Kings Close                   | Bexhill     | RR2-15      |
| 16 | Knole Road                    | Bexhill     | RR2-16      |
| 17 | London Road                   | Bexhill     | RR2-17      |
| 18 | Reginald Road                 | Bexhill     | RR2-18      |
| 19 | Sackville Road                | Bexhill     | RR2-19      |
| 20 | School Place                  | Bexhill     | RR2-20      |
| 21 | Sidley Street                 | Bexhill     | RR2-21      |
| 22 | Turkey Road                   | Bexhill     | RR2-22      |
| 23 | Upper Sea Road                | Bexhill     | RR2-23      |
| 24 | Western Road                  | Bexhill     | RR2-24      |
| 25 | Castle Road                   | Bodiam      | RR2-25      |
| 26 | Church Road                   | Catsfield   | RR2-26      |
| 27 | Foundry Close                 | Hurst Green | RR2-27      |
| 28 | Darvel Down                   | Netherfield | RR2-28      |
| 29 | Mary Stanford Green           | Rye         | RR2-29      |
| 30 | Station Road                  | Stonegate   | RR2-30      |
| 31 | High Street and Church Street | Ticehurst   | RR2-31      |