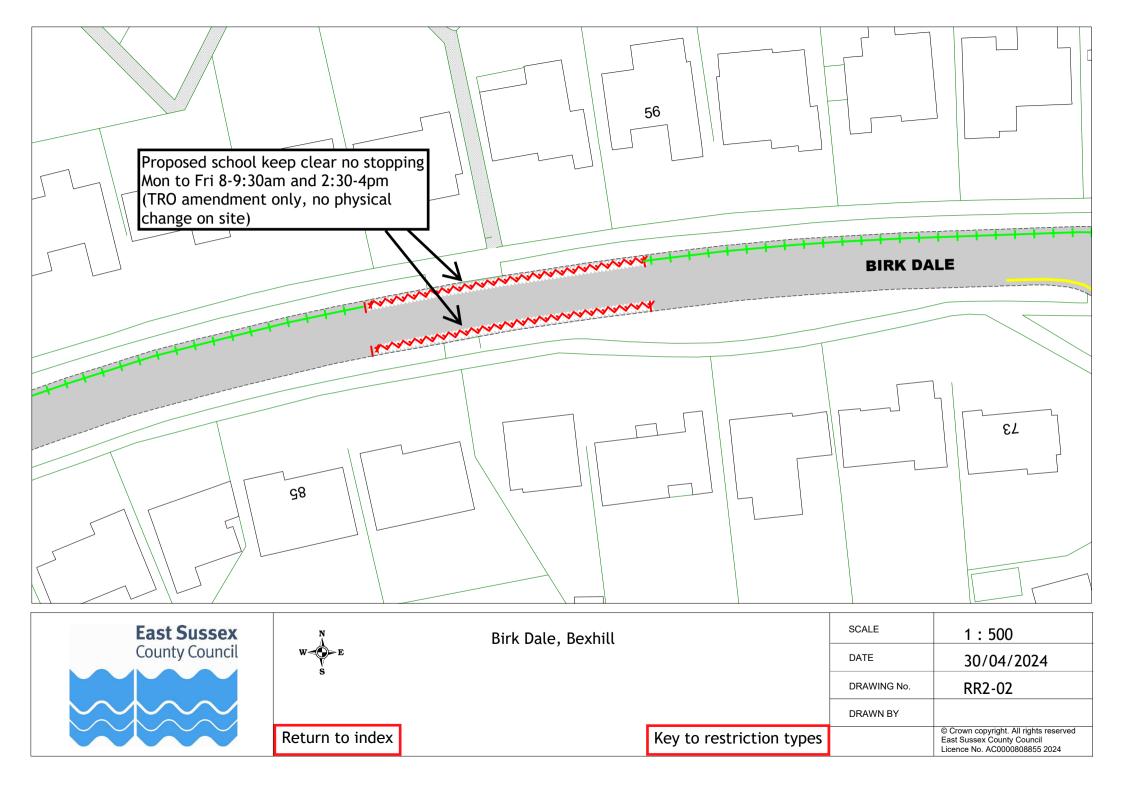

### Formal consultation drawings

|    | Road name                     | Town        | Drawing no. |
|----|-------------------------------|-------------|-------------|
| 1  | Lower Lake                    | Battle      | RR2-01      |
| 2  | Birk Dale                     | Bexhill     | RR2-02      |
| 3  | Canada Way                    | Bexhill     | RR2-03      |
| 4  | Chestnut Walk                 | Bexhill     | RR2-04      |
| 5  | Church Street                 | Bexhill     | RR2-05      |
| 6  | Cooden Sea Road               | Bexhill     | RR2-06      |
| 7  | De La Warr Parade             | Bexhill     | RR2-07      |
| 8  | Dorset Road South             | Bexhill     | RR2-08      |
| 9  | Eversley Road                 | Bexhill     | RR2-09      |
| 10 | The Finches                   | Bexhill     | RR2-10      |
| 11 | Gunters Lane                  | Bexhill     | RR2-11      |
| 12 | Hastings Road                 | Bexhill     | RR2-12      |
| 13 | Jameson Road                  | Bexhill     | RR2-13      |
| 14 | Jubilee Road, Mount Idol View | Bexhill     | RR2-14      |
|    | and Pankhurst Rise            |             |             |
| 15 | Kings Close                   | Bexhill     | RR2-15      |
| 16 | Knole Road                    | Bexhill     | RR2-16      |
| 17 | London Road                   | Bexhill     | RR2-17      |
| 18 | Reginald Road                 | Bexhill     | RR2-18      |
| 19 | Sackville Road                | Bexhill     | RR2-19      |
| 20 | School Place                  | Bexhill     | RR2-20      |
| 21 | Sidley Street                 | Bexhill     | RR2-21      |
| 22 | Turkey Road                   | Bexhill     | RR2-22      |
| 23 | Upper Sea Road                | Bexhill     | RR2-23      |
| 24 | Western Road                  | Bexhill     | RR2-24      |
| 25 | Castle Road                   | Bodiam      | RR2-25      |
| 26 | Church Road                   | Catsfield   | RR2-26      |
| 27 | Foundry Close                 | Hurst Green | RR2-27      |
| 28 | Darvel Down                   | Netherfield | RR2-28      |
| 29 | Mary Stanford Green           | Rye         | RR2-29      |
| 30 | Station Road                  | Stonegate   | RR2-30      |
| 31 | High Street and Church Street | Ticehurst   | RR2-31      |