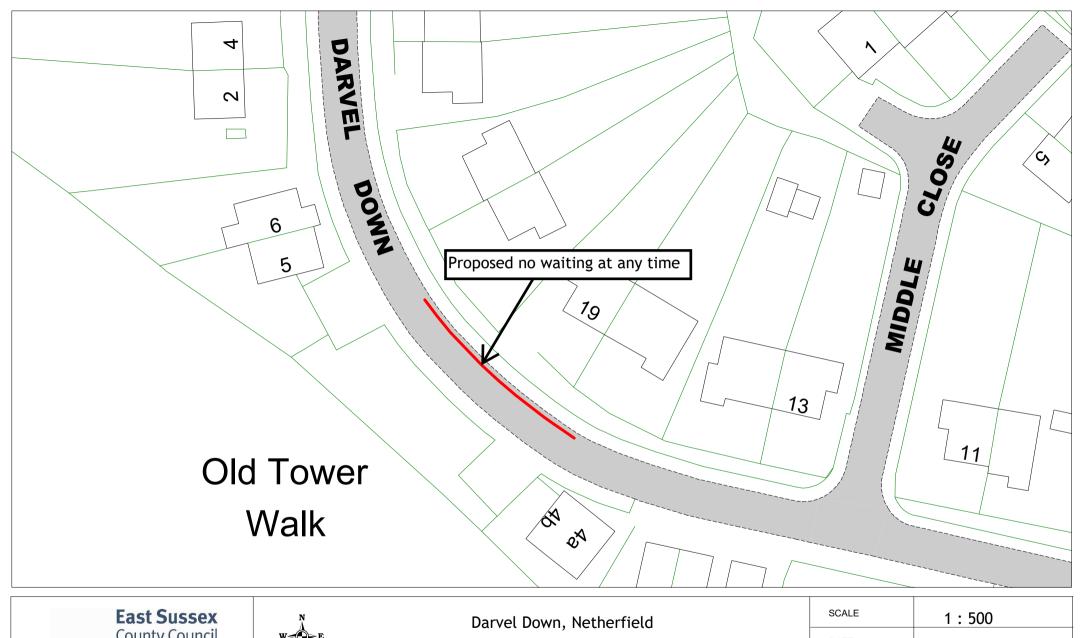

### Formal consultation drawings

|    | Road name                     | Town        | Drawing no. |
|----|-------------------------------|-------------|-------------|
| 1  | Lower Lake                    | Battle      | RR2-01      |
| 2  | Birk Dale                     | Bexhill     | RR2-02      |
| 3  | Canada Way                    | Bexhill     | RR2-03      |
| 4  | Chestnut Walk                 | Bexhill     | RR2-04      |
| 5  | Church Street                 | Bexhill     | RR2-05      |
| 6  | Cooden Sea Road               | Bexhill     | RR2-06      |
| 7  | De La Warr Parade             | Bexhill     | RR2-07      |
| 8  | Dorset Road South             | Bexhill     | RR2-08      |
| 9  | Eversley Road                 | Bexhill     | RR2-09      |
| 10 | The Finches                   | Bexhill     | RR2-10      |
| 11 | Gunters Lane                  | Bexhill     | RR2-11      |
| 12 | Hastings Road                 | Bexhill     | RR2-12      |
| 13 | Jameson Road                  | Bexhill     | RR2-13      |
| 14 | Jubilee Road, Mount Idol View | Bexhill     | RR2-14      |
|    | and Pankhurst Rise            |             |             |
| 15 | Kings Close                   | Bexhill     | RR2-15      |
| 16 | Knole Road                    | Bexhill     | RR2-16      |
| 17 | London Road                   | Bexhill     | RR2-17      |
| 18 | Reginald Road                 | Bexhill     | RR2-18      |
| 19 | Sackville Road                | Bexhill     | RR2-19      |
| 20 | School Place                  | Bexhill     | RR2-20      |
| 21 | Sidley Street                 | Bexhill     | RR2-21      |
| 22 | Turkey Road                   | Bexhill     | RR2-22      |
| 23 | Upper Sea Road                | Bexhill     | RR2-23      |
| 24 | Western Road                  | Bexhill     | RR2-24      |
| 25 | Castle Road                   | Bodiam      | RR2-25      |
| 26 | Church Road                   | Catsfield   | RR2-26      |
| 27 | Foundry Close                 | Hurst Green | RR2-27      |
| 28 | Darvel Down                   | Netherfield | RR2-28      |
| 29 | Mary Stanford Green           | Rye         | RR2-29      |
| 30 | Station Road                  | Stonegate   | RR2-30      |
| 31 | High Street and Church Street | Ticehurst   | RR2-31      |

DATE 30/04/2024 DRAWING No. RR2-28 DRAWN BY

Return to index

Key to restriction types

© Crown copyright. All rights reserved East Sussex County Council Licence No. AC0000808855 2024

Mary Stanford Green, Rye