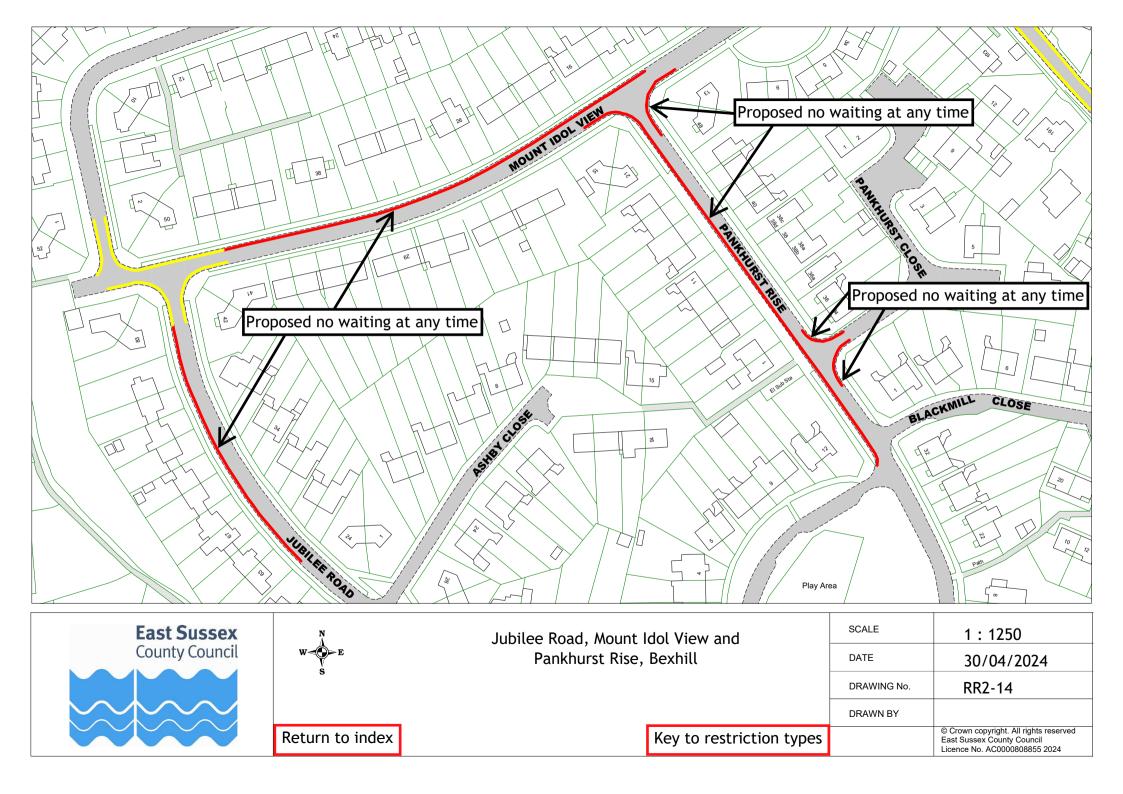

### Formal consultation drawings

|    | Road name                     | Town        | Drawing no. |
|----|-------------------------------|-------------|-------------|
| 1  | Lower Lake                    | Battle      | RR2-01      |
| 2  | Birk Dale                     | Bexhill     | RR2-02      |
| 3  | Canada Way                    | Bexhill     | RR2-03      |
| 4  | Chestnut Walk                 | Bexhill     | RR2-04      |
| 5  | Church Street                 | Bexhill     | RR2-05      |
| 6  | Cooden Sea Road               | Bexhill     | RR2-06      |
| 7  | De La Warr Parade             | Bexhill     | RR2-07      |
| 8  | Dorset Road South             | Bexhill     | RR2-08      |
| 9  | Eversley Road                 | Bexhill     | RR2-09      |
| 10 | The Finches                   | Bexhill     | RR2-10      |
| 11 | Gunters Lane                  | Bexhill     | RR2-11      |
| 12 | Hastings Road                 | Bexhill     | RR2-12      |
| 13 | Jameson Road                  | Bexhill     | RR2-13      |
| 14 | Jubilee Road, Mount Idol View | Bexhill     | RR2-14      |
|    | and Pankhurst Rise            |             |             |
| 15 | Kings Close                   | Bexhill     | RR2-15      |
| 16 | Knole Road                    | Bexhill     | RR2-16      |
| 17 | London Road                   | Bexhill     | RR2-17      |
| 18 | Reginald Road                 | Bexhill     | RR2-18      |
| 19 | Sackville Road                | Bexhill     | RR2-19      |
| 20 | School Place                  | Bexhill     | RR2-20      |
| 21 | Sidley Street                 | Bexhill     | RR2-21      |
| 22 | Turkey Road                   | Bexhill     | RR2-22      |
| 23 | Upper Sea Road                | Bexhill     | RR2-23      |
| 24 | Western Road                  | Bexhill     | RR2-24      |
| 25 | Castle Road                   | Bodiam      | RR2-25      |
| 26 | Church Road                   | Catsfield   | RR2-26      |
| 27 | Foundry Close                 | Hurst Green | RR2-27      |
| 28 | Darvel Down                   | Netherfield | RR2-28      |
| 29 | Mary Stanford Green           | Rye         | RR2-29      |
| 30 | Station Road                  | Stonegate   | RR2-30      |
| 31 | High Street and Church Street | Ticehurst   | RR2-31      |