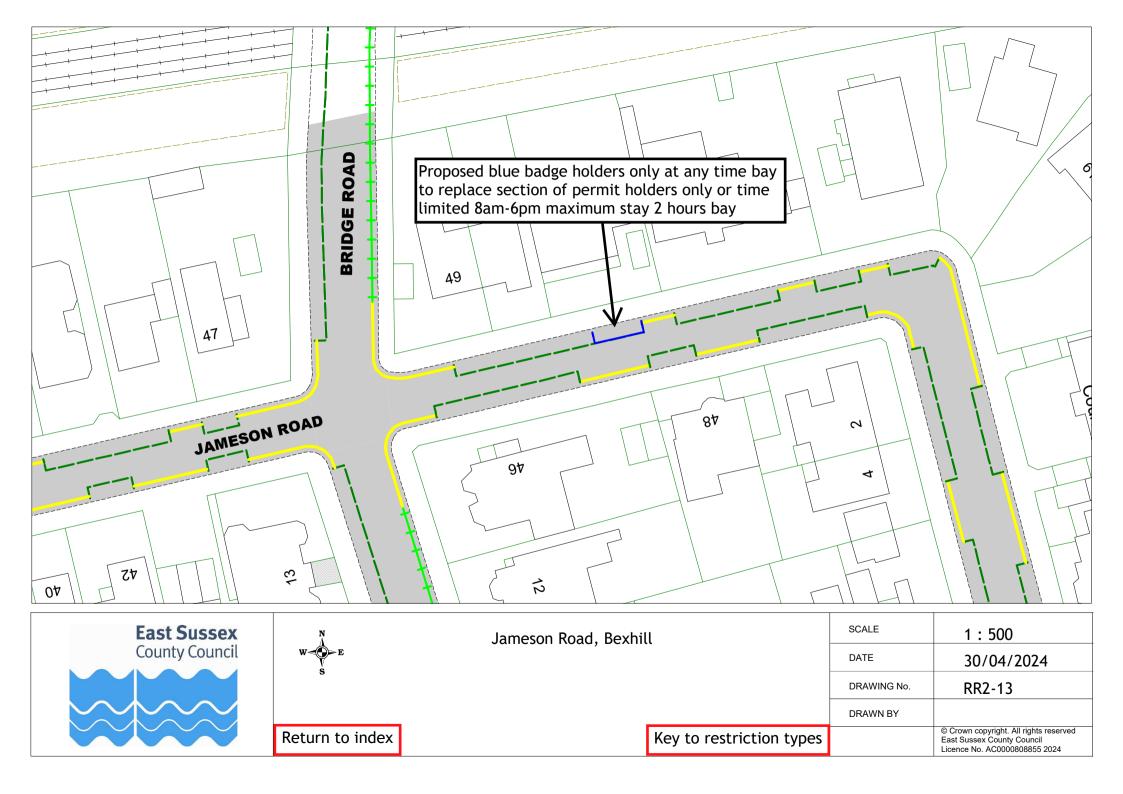

### Formal consultation drawings

|    | Road name                     | Town        | Drawing no. |
|----|-------------------------------|-------------|-------------|
| 1  | Lower Lake                    | Battle      | RR2-01      |
| 2  | Birk Dale                     | Bexhill     | RR2-02      |
| 3  | Canada Way                    | Bexhill     | RR2-03      |
| 4  | Chestnut Walk                 | Bexhill     | RR2-04      |
| 5  | Church Street                 | Bexhill     | RR2-05      |
| 6  | Cooden Sea Road               | Bexhill     | RR2-06      |
| 7  | De La Warr Parade             | Bexhill     | RR2-07      |
| 8  | Dorset Road South             | Bexhill     | RR2-08      |
| 9  | Eversley Road                 | Bexhill     | RR2-09      |
| 10 | The Finches                   | Bexhill     | RR2-10      |
| 11 | Gunters Lane                  | Bexhill     | RR2-11      |
| 12 | Hastings Road                 | Bexhill     | RR2-12      |
| 13 | Jameson Road                  | Bexhill     | RR2-13      |
| 14 | Jubilee Road, Mount Idol View | Bexhill     | RR2-14      |
|    | and Pankhurst Rise            |             |             |
| 15 | Kings Close                   | Bexhill     | RR2-15      |
| 16 | Knole Road                    | Bexhill     | RR2-16      |
| 17 | London Road                   | Bexhill     | RR2-17      |
| 18 | Reginald Road                 | Bexhill     | RR2-18      |
| 19 | Sackville Road                | Bexhill     | RR2-19      |
| 20 | School Place                  | Bexhill     | RR2-20      |
| 21 | Sidley Street                 | Bexhill     | RR2-21      |
| 22 | Turkey Road                   | Bexhill     | RR2-22      |
| 23 | Upper Sea Road                | Bexhill     | RR2-23      |
| 24 | Western Road                  | Bexhill     | RR2-24      |
| 25 | Castle Road                   | Bodiam      | RR2-25      |
| 26 | Church Road                   | Catsfield   | RR2-26      |
| 27 | Foundry Close                 | Hurst Green | RR2-27      |
| 28 | Darvel Down                   | Netherfield | RR2-28      |
| 29 | Mary Stanford Green           | Rye         | RR2-29      |
| 30 | Station Road                  | Stonegate   | RR2-30      |
| 31 | High Street and Church Street | Ticehurst   | RR2-31      |