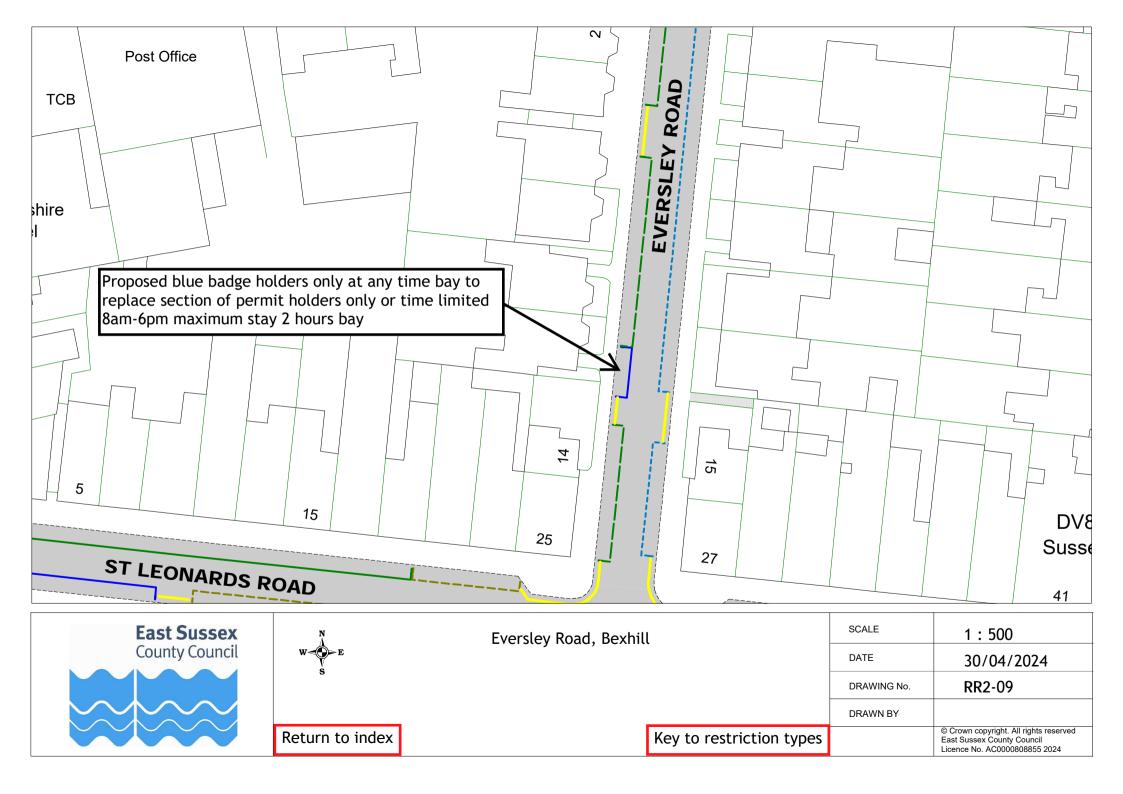

### Formal consultation drawings

|    | Road name                     | Town        | Drawing no. |
|----|-------------------------------|-------------|-------------|
| 1  | Lower Lake                    | Battle      | RR2-01      |
| 2  | Birk Dale                     | Bexhill     | RR2-02      |
| 3  | Canada Way                    | Bexhill     | RR2-03      |
| 4  | Chestnut Walk                 | Bexhill     | RR2-04      |
| 5  | Church Street                 | Bexhill     | RR2-05      |
| 6  | Cooden Sea Road               | Bexhill     | RR2-06      |
| 7  | De La Warr Parade             | Bexhill     | RR2-07      |
| 8  | Dorset Road South             | Bexhill     | RR2-08      |
| 9  | Eversley Road                 | Bexhill     | RR2-09      |
| 10 | The Finches                   | Bexhill     | RR2-10      |
| 11 | Gunters Lane                  | Bexhill     | RR2-11      |
| 12 | Hastings Road                 | Bexhill     | RR2-12      |
| 13 | Jameson Road                  | Bexhill     | RR2-13      |
| 14 | Jubilee Road, Mount Idol View | Bexhill     | RR2-14      |
|    | and Pankhurst Rise            |             |             |
| 15 | Kings Close                   | Bexhill     | RR2-15      |
| 16 | Knole Road                    | Bexhill     | RR2-16      |
| 17 | London Road                   | Bexhill     | RR2-17      |
| 18 | Reginald Road                 | Bexhill     | RR2-18      |
| 19 | Sackville Road                | Bexhill     | RR2-19      |
| 20 | School Place                  | Bexhill     | RR2-20      |
| 21 | Sidley Street                 | Bexhill     | RR2-21      |
| 22 | Turkey Road                   | Bexhill     | RR2-22      |
| 23 | Upper Sea Road                | Bexhill     | RR2-23      |
| 24 | Western Road                  | Bexhill     | RR2-24      |
| 25 | Castle Road                   | Bodiam      | RR2-25      |
| 26 | Church Road                   | Catsfield   | RR2-26      |
| 27 | Foundry Close                 | Hurst Green | RR2-27      |
| 28 | Darvel Down                   | Netherfield | RR2-28      |
| 29 | Mary Stanford Green           | Rye         | RR2-29      |
| 30 | Station Road                  | Stonegate   | RR2-30      |
| 31 | High Street and Church Street | Ticehurst   | RR2-31      |