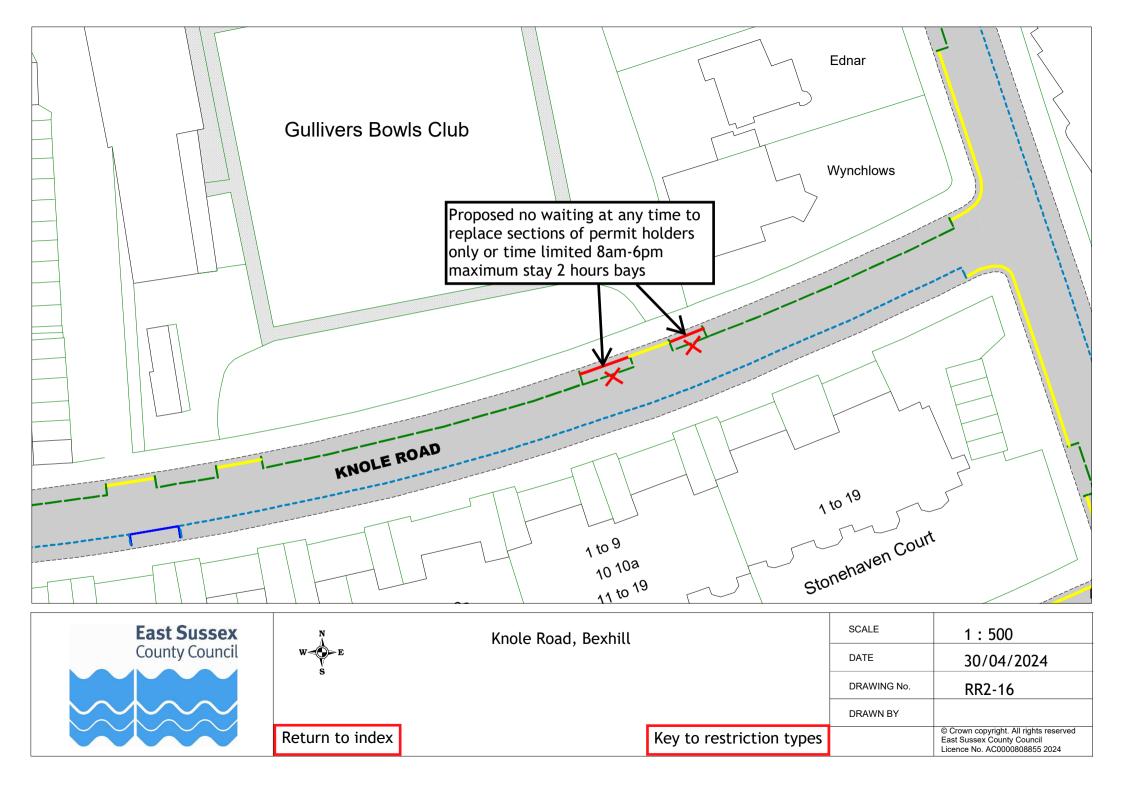

### Formal consultation drawings

|    | Road name                     | Town        | Drawing no. |
|----|-------------------------------|-------------|-------------|
| 1  | Lower Lake                    | Battle      | RR2-01      |
| 2  | Birk Dale                     | Bexhill     | RR2-02      |
| 3  | Canada Way                    | Bexhill     | RR2-03      |
| 4  | Chestnut Walk                 | Bexhill     | RR2-04      |
| 5  | Church Street                 | Bexhill     | RR2-05      |
| 6  | Cooden Sea Road               | Bexhill     | RR2-06      |
| 7  | De La Warr Parade             | Bexhill     | RR2-07      |
| 8  | Dorset Road South             | Bexhill     | RR2-08      |
| 9  | Eversley Road                 | Bexhill     | RR2-09      |
| 10 | The Finches                   | Bexhill     | RR2-10      |
| 11 | Gunters Lane                  | Bexhill     | RR2-11      |
| 12 | Hastings Road                 | Bexhill     | RR2-12      |
| 13 | Jameson Road                  | Bexhill     | RR2-13      |
| 14 | Jubilee Road, Mount Idol View | Bexhill     | RR2-14      |
|    | and Pankhurst Rise            |             |             |
| 15 | Kings Close                   | Bexhill     | RR2-15      |
| 16 | Knole Road                    | Bexhill     | RR2-16      |
| 17 | London Road                   | Bexhill     | RR2-17      |
| 18 | Reginald Road                 | Bexhill     | RR2-18      |
| 19 | Sackville Road                | Bexhill     | RR2-19      |
| 20 | School Place                  | Bexhill     | RR2-20      |
| 21 | Sidley Street                 | Bexhill     | RR2-21      |
| 22 | Turkey Road                   | Bexhill     | RR2-22      |
| 23 | Upper Sea Road                | Bexhill     | RR2-23      |
| 24 | Western Road                  | Bexhill     | RR2-24      |
| 25 | Castle Road                   | Bodiam      | RR2-25      |
| 26 | Church Road                   | Catsfield   | RR2-26      |
| 27 | Foundry Close                 | Hurst Green | RR2-27      |
| 28 | Darvel Down                   | Netherfield | RR2-28      |
| 29 | Mary Stanford Green           | Rye         | RR2-29      |
| 30 | Station Road                  | Stonegate   | RR2-30      |
| 31 | High Street and Church Street | Ticehurst   | RR2-31      |