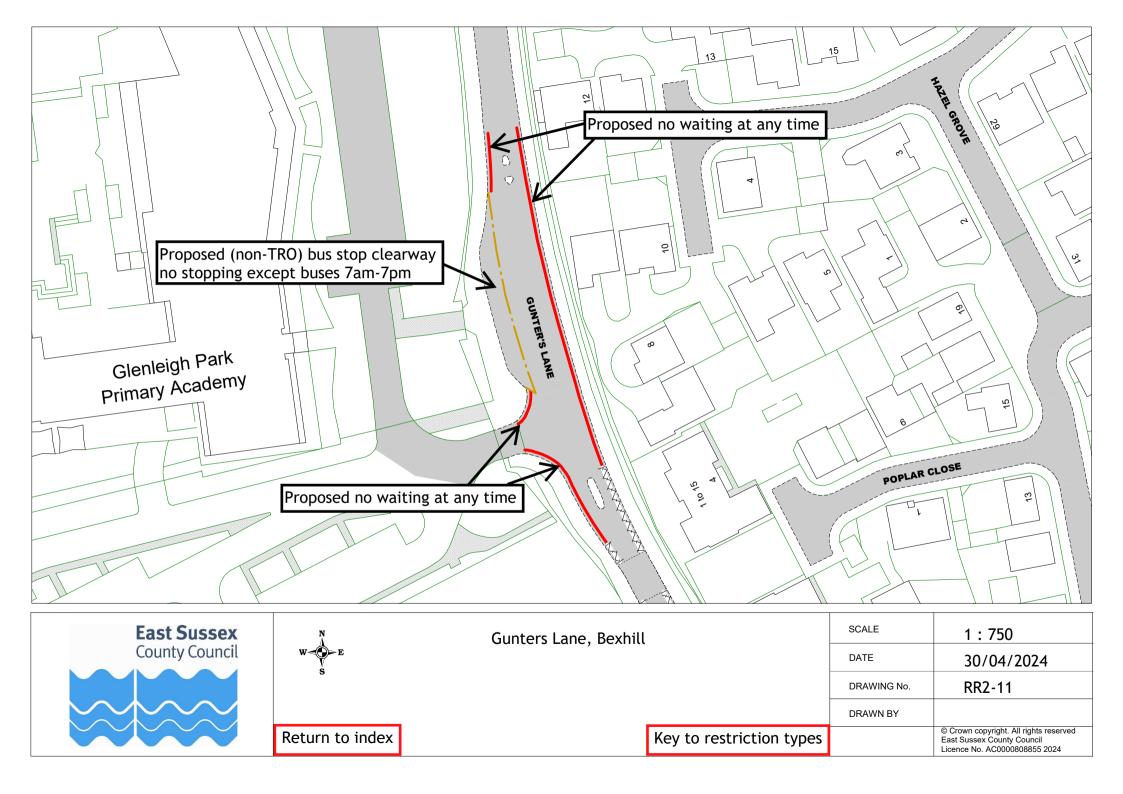

### Formal consultation drawings

|    | Road name                     | Town        | Drawing no. |
|----|-------------------------------|-------------|-------------|
| 1  | Lower Lake                    | Battle      | RR2-01      |
| 2  | Birk Dale                     | Bexhill     | RR2-02      |
| 3  | Canada Way                    | Bexhill     | RR2-03      |
| 4  | Chestnut Walk                 | Bexhill     | RR2-04      |
| 5  | Church Street                 | Bexhill     | RR2-05      |
| 6  | Cooden Sea Road               | Bexhill     | RR2-06      |
| 7  | De La Warr Parade             | Bexhill     | RR2-07      |
| 8  | Dorset Road South             | Bexhill     | RR2-08      |
| 9  | Eversley Road                 | Bexhill     | RR2-09      |
| 10 | The Finches                   | Bexhill     | RR2-10      |
| 11 | Gunters Lane                  | Bexhill     | RR2-11      |
| 12 | Hastings Road                 | Bexhill     | RR2-12      |
| 13 | Jameson Road                  | Bexhill     | RR2-13      |
| 14 | Jubilee Road, Mount Idol View | Bexhill     | RR2-14      |
|    | and Pankhurst Rise            |             |             |
| 15 | Kings Close                   | Bexhill     | RR2-15      |
| 16 | Knole Road                    | Bexhill     | RR2-16      |
| 17 | London Road                   | Bexhill     | RR2-17      |
| 18 | Reginald Road                 | Bexhill     | RR2-18      |
| 19 | Sackville Road                | Bexhill     | RR2-19      |
| 20 | School Place                  | Bexhill     | RR2-20      |
| 21 | Sidley Street                 | Bexhill     | RR2-21      |
| 22 | Turkey Road                   | Bexhill     | RR2-22      |
| 23 | Upper Sea Road                | Bexhill     | RR2-23      |
| 24 | Western Road                  | Bexhill     | RR2-24      |
| 25 | Castle Road                   | Bodiam      | RR2-25      |
| 26 | Church Road                   | Catsfield   | RR2-26      |
| 27 | Foundry Close                 | Hurst Green | RR2-27      |
| 28 | Darvel Down                   | Netherfield | RR2-28      |
| 29 | Mary Stanford Green           | Rye         | RR2-29      |
| 30 | Station Road                  | Stonegate   | RR2-30      |
| 31 | High Street and Church Street | Ticehurst   | RR2-31      |