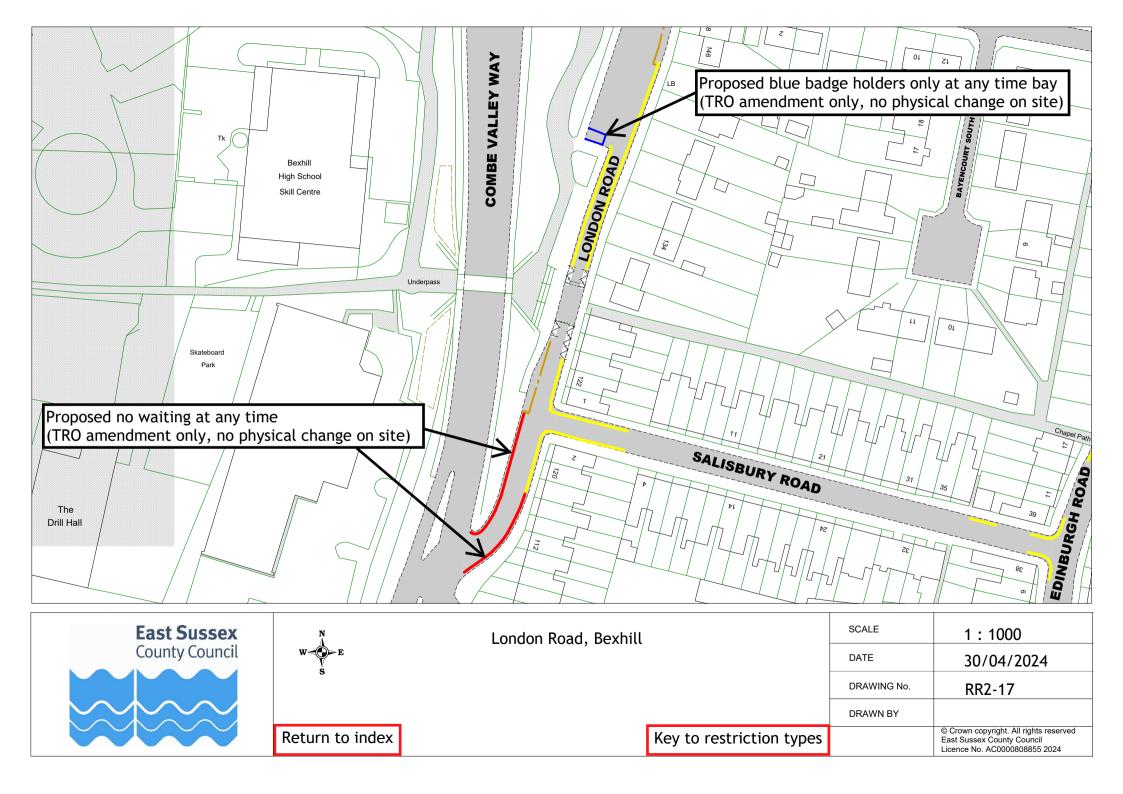

### Formal consultation drawings

|    | Road name                     | Town        | Drawing no. |
|----|-------------------------------|-------------|-------------|
| 1  | Lower Lake                    | Battle      | RR2-01      |
| 2  | Birk Dale                     | Bexhill     | RR2-02      |
| 3  | Canada Way                    | Bexhill     | RR2-03      |
| 4  | Chestnut Walk                 | Bexhill     | RR2-04      |
| 5  | Church Street                 | Bexhill     | RR2-05      |
| 6  | Cooden Sea Road               | Bexhill     | RR2-06      |
| 7  | De La Warr Parade             | Bexhill     | RR2-07      |
| 8  | Dorset Road South             | Bexhill     | RR2-08      |
| 9  | Eversley Road                 | Bexhill     | RR2-09      |
| 10 | The Finches                   | Bexhill     | RR2-10      |
| 11 | Gunters Lane                  | Bexhill     | RR2-11      |
| 12 | Hastings Road                 | Bexhill     | RR2-12      |
| 13 | Jameson Road                  | Bexhill     | RR2-13      |
| 14 | Jubilee Road, Mount Idol View | Bexhill     | RR2-14      |
|    | and Pankhurst Rise            |             |             |
| 15 | Kings Close                   | Bexhill     | RR2-15      |
| 16 | Knole Road                    | Bexhill     | RR2-16      |
| 17 | London Road                   | Bexhill     | RR2-17      |
| 18 | Reginald Road                 | Bexhill     | RR2-18      |
| 19 | Sackville Road                | Bexhill     | RR2-19      |
| 20 | School Place                  | Bexhill     | RR2-20      |
| 21 | Sidley Street                 | Bexhill     | RR2-21      |
| 22 | Turkey Road                   | Bexhill     | RR2-22      |
| 23 | Upper Sea Road                | Bexhill     | RR2-23      |
| 24 | Western Road                  | Bexhill     | RR2-24      |
| 25 | Castle Road                   | Bodiam      | RR2-25      |
| 26 | Church Road                   | Catsfield   | RR2-26      |
| 27 | Foundry Close                 | Hurst Green | RR2-27      |
| 28 | Darvel Down                   | Netherfield | RR2-28      |
| 29 | Mary Stanford Green           | Rye         | RR2-29      |
| 30 | Station Road                  | Stonegate   | RR2-30      |
| 31 | High Street and Church Street | Ticehurst   | RR2-31      |