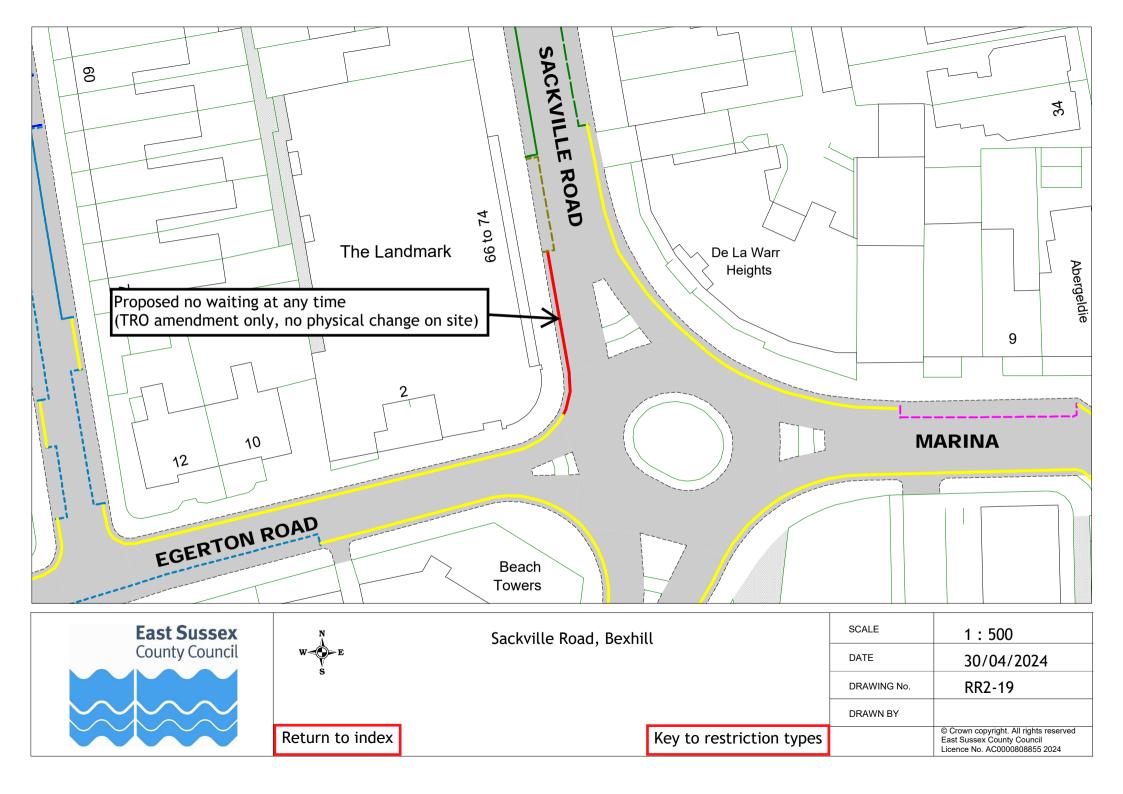

### Formal consultation drawings

|    | Road name                     | Town        | Drawing no. |
|----|-------------------------------|-------------|-------------|
| 1  | Lower Lake                    | Battle      | RR2-01      |
| 2  | Birk Dale                     | Bexhill     | RR2-02      |
| 3  | Canada Way                    | Bexhill     | RR2-03      |
| 4  | Chestnut Walk                 | Bexhill     | RR2-04      |
| 5  | Church Street                 | Bexhill     | RR2-05      |
| 6  | Cooden Sea Road               | Bexhill     | RR2-06      |
| 7  | De La Warr Parade             | Bexhill     | RR2-07      |
| 8  | Dorset Road South             | Bexhill     | RR2-08      |
| 9  | Eversley Road                 | Bexhill     | RR2-09      |
| 10 | The Finches                   | Bexhill     | RR2-10      |
| 11 | Gunters Lane                  | Bexhill     | RR2-11      |
| 12 | Hastings Road                 | Bexhill     | RR2-12      |
| 13 | Jameson Road                  | Bexhill     | RR2-13      |
| 14 | Jubilee Road, Mount Idol View | Bexhill     | RR2-14      |
|    | and Pankhurst Rise            |             |             |
| 15 | Kings Close                   | Bexhill     | RR2-15      |
| 16 | Knole Road                    | Bexhill     | RR2-16      |
| 17 | London Road                   | Bexhill     | RR2-17      |
| 18 | Reginald Road                 | Bexhill     | RR2-18      |
| 19 | Sackville Road                | Bexhill     | RR2-19      |
| 20 | School Place                  | Bexhill     | RR2-20      |
| 21 | Sidley Street                 | Bexhill     | RR2-21      |
| 22 | Turkey Road                   | Bexhill     | RR2-22      |
| 23 | Upper Sea Road                | Bexhill     | RR2-23      |
| 24 | Western Road                  | Bexhill     | RR2-24      |
| 25 | Castle Road                   | Bodiam      | RR2-25      |
| 26 | Church Road                   | Catsfield   | RR2-26      |
| 27 | Foundry Close                 | Hurst Green | RR2-27      |
| 28 | Darvel Down                   | Netherfield | RR2-28      |
| 29 | Mary Stanford Green           | Rye         | RR2-29      |
| 30 | Station Road                  | Stonegate   | RR2-30      |
| 31 | High Street and Church Street | Ticehurst   | RR2-31      |