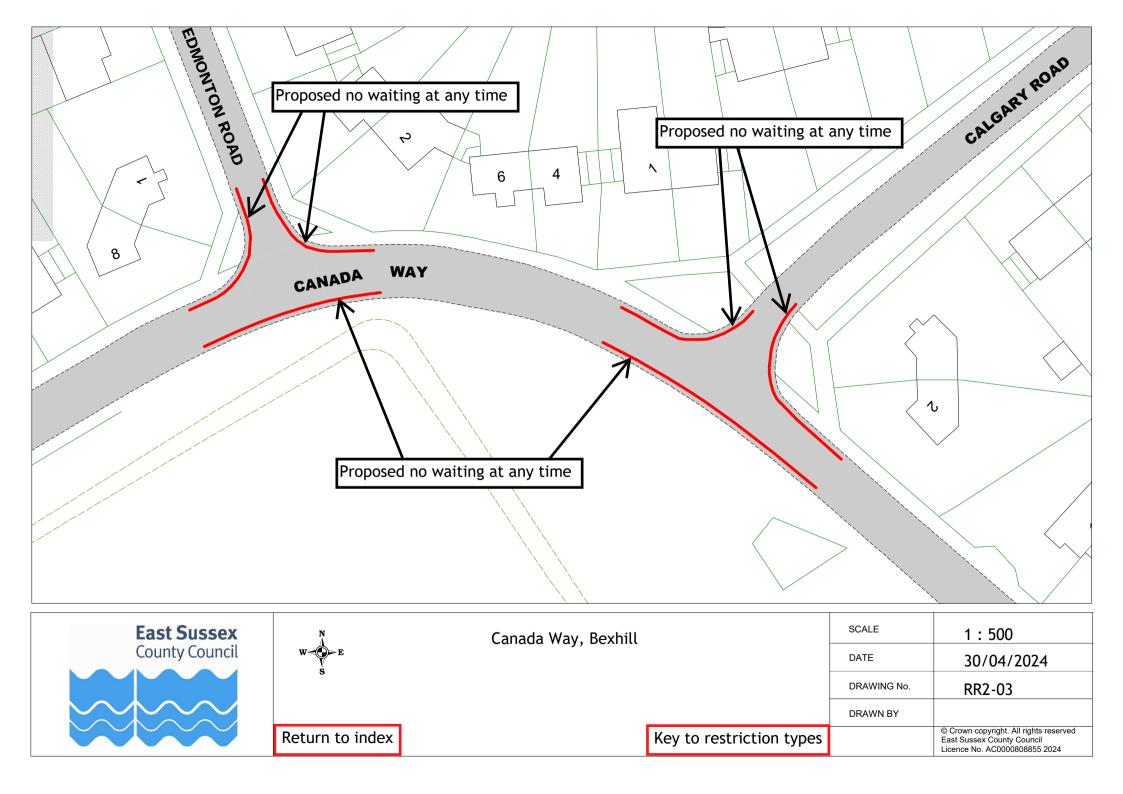

### Formal consultation drawings

|    | Road name                     | Town        | Drawing no. |
|----|-------------------------------|-------------|-------------|
| 1  | Lower Lake                    | Battle      | RR2-01      |
| 2  | Birk Dale                     | Bexhill     | RR2-02      |
| 3  | Canada Way                    | Bexhill     | RR2-03      |
| 4  | Chestnut Walk                 | Bexhill     | RR2-04      |
| 5  | Church Street                 | Bexhill     | RR2-05      |
| 6  | Cooden Sea Road               | Bexhill     | RR2-06      |
| 7  | De La Warr Parade             | Bexhill     | RR2-07      |
| 8  | Dorset Road South             | Bexhill     | RR2-08      |
| 9  | Eversley Road                 | Bexhill     | RR2-09      |
| 10 | The Finches                   | Bexhill     | RR2-10      |
| 11 | Gunters Lane                  | Bexhill     | RR2-11      |
| 12 | Hastings Road                 | Bexhill     | RR2-12      |
| 13 | Jameson Road                  | Bexhill     | RR2-13      |
| 14 | Jubilee Road, Mount Idol View | Bexhill     | RR2-14      |
|    | and Pankhurst Rise            |             |             |
| 15 | Kings Close                   | Bexhill     | RR2-15      |
| 16 | Knole Road                    | Bexhill     | RR2-16      |
| 17 | London Road                   | Bexhill     | RR2-17      |
| 18 | Reginald Road                 | Bexhill     | RR2-18      |
| 19 | Sackville Road                | Bexhill     | RR2-19      |
| 20 | School Place                  | Bexhill     | RR2-20      |
| 21 | Sidley Street                 | Bexhill     | RR2-21      |
| 22 | Turkey Road                   | Bexhill     | RR2-22      |
| 23 | Upper Sea Road                | Bexhill     | RR2-23      |
| 24 | Western Road                  | Bexhill     | RR2-24      |
| 25 | Castle Road                   | Bodiam      | RR2-25      |
| 26 | Church Road                   | Catsfield   | RR2-26      |
| 27 | Foundry Close                 | Hurst Green | RR2-27      |
| 28 | Darvel Down                   | Netherfield | RR2-28      |
| 29 | Mary Stanford Green           | Rye         | RR2-29      |
| 30 | Station Road                  | Stonegate   | RR2-30      |
| 31 | High Street and Church Street | Ticehurst   | RR2-31      |