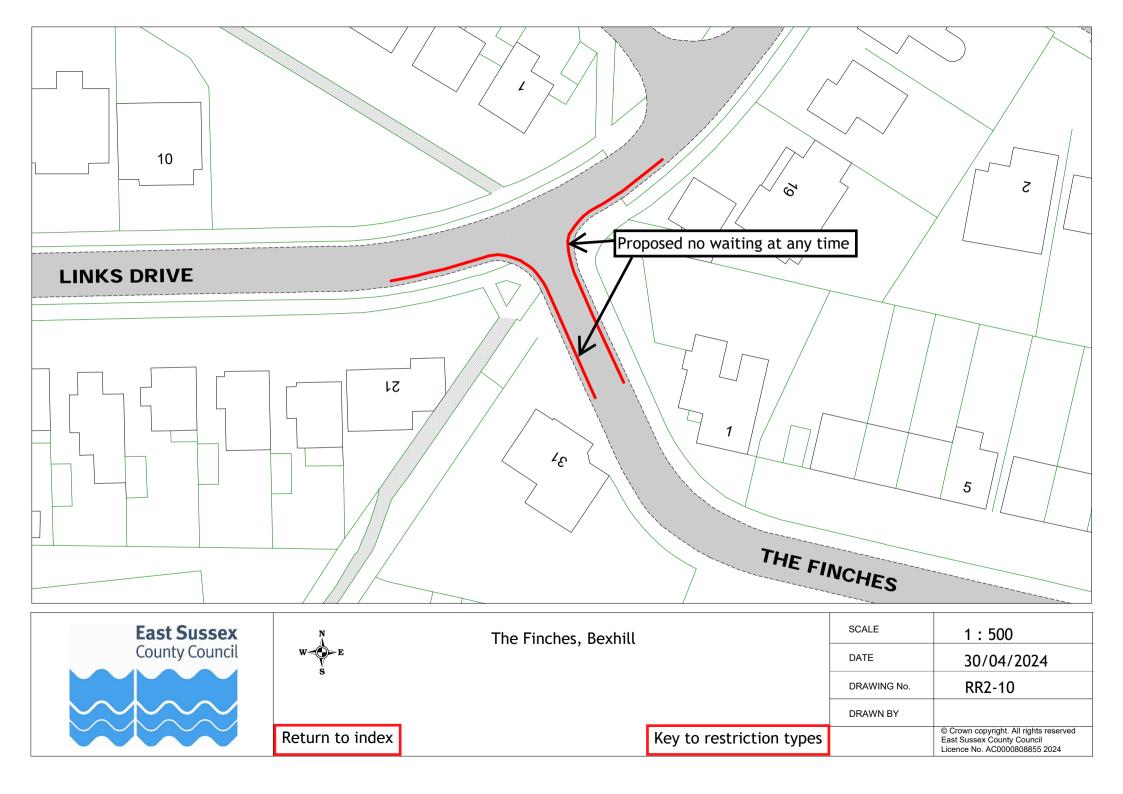

### Formal consultation drawings

|    | Road name                     | Town        | Drawing no. |
|----|-------------------------------|-------------|-------------|
| 1  | Lower Lake                    | Battle      | RR2-01      |
| 2  | Birk Dale                     | Bexhill     | RR2-02      |
| 3  | Canada Way                    | Bexhill     | RR2-03      |
| 4  | Chestnut Walk                 | Bexhill     | RR2-04      |
| 5  | Church Street                 | Bexhill     | RR2-05      |
| 6  | Cooden Sea Road               | Bexhill     | RR2-06      |
| 7  | De La Warr Parade             | Bexhill     | RR2-07      |
| 8  | Dorset Road South             | Bexhill     | RR2-08      |
| 9  | Eversley Road                 | Bexhill     | RR2-09      |
| 10 | The Finches                   | Bexhill     | RR2-10      |
| 11 | Gunters Lane                  | Bexhill     | RR2-11      |
| 12 | Hastings Road                 | Bexhill     | RR2-12      |
| 13 | Jameson Road                  | Bexhill     | RR2-13      |
| 14 | Jubilee Road, Mount Idol View | Bexhill     | RR2-14      |
|    | and Pankhurst Rise            |             |             |
| 15 | Kings Close                   | Bexhill     | RR2-15      |
| 16 | Knole Road                    | Bexhill     | RR2-16      |
| 17 | London Road                   | Bexhill     | RR2-17      |
| 18 | Reginald Road                 | Bexhill     | RR2-18      |
| 19 | Sackville Road                | Bexhill     | RR2-19      |
| 20 | School Place                  | Bexhill     | RR2-20      |
| 21 | Sidley Street                 | Bexhill     | RR2-21      |
| 22 | Turkey Road                   | Bexhill     | RR2-22      |
| 23 | Upper Sea Road                | Bexhill     | RR2-23      |
| 24 | Western Road                  | Bexhill     | RR2-24      |
| 25 | Castle Road                   | Bodiam      | RR2-25      |
| 26 | Church Road                   | Catsfield   | RR2-26      |
| 27 | Foundry Close                 | Hurst Green | RR2-27      |
| 28 | Darvel Down                   | Netherfield | RR2-28      |
| 29 | Mary Stanford Green           | Rye         | RR2-29      |
| 30 | Station Road                  | Stonegate   | RR2-30      |
| 31 | High Street and Church Street | Ticehurst   | RR2-31      |