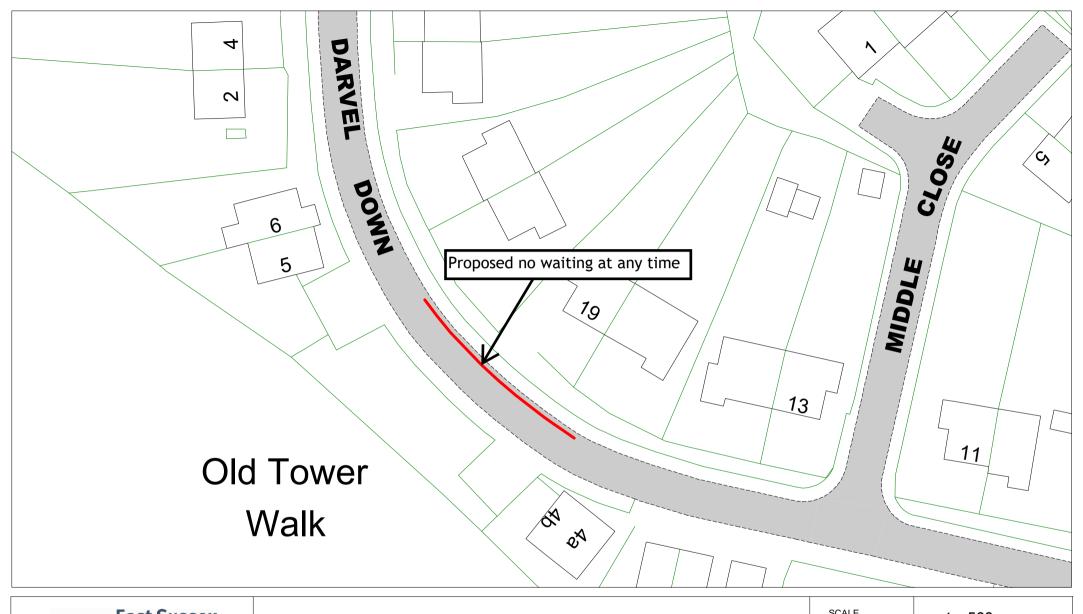

Darvel Down, Netherfield

Return to index

| Key | to | restriction | types |
|-----|----|-------------|-------|
|     |    |             | ייין  |

| SCALE       | 1:500                                                                                           |
|-------------|-------------------------------------------------------------------------------------------------|
| DATE        | 02/02/2024                                                                                      |
| DRAWING No. | RR23 27                                                                                         |
| DRAWN BY    |                                                                                                 |
|             | © Crown copyright. All rights reserved East Sussex County Council Licence No. AC0000808855 2024 |