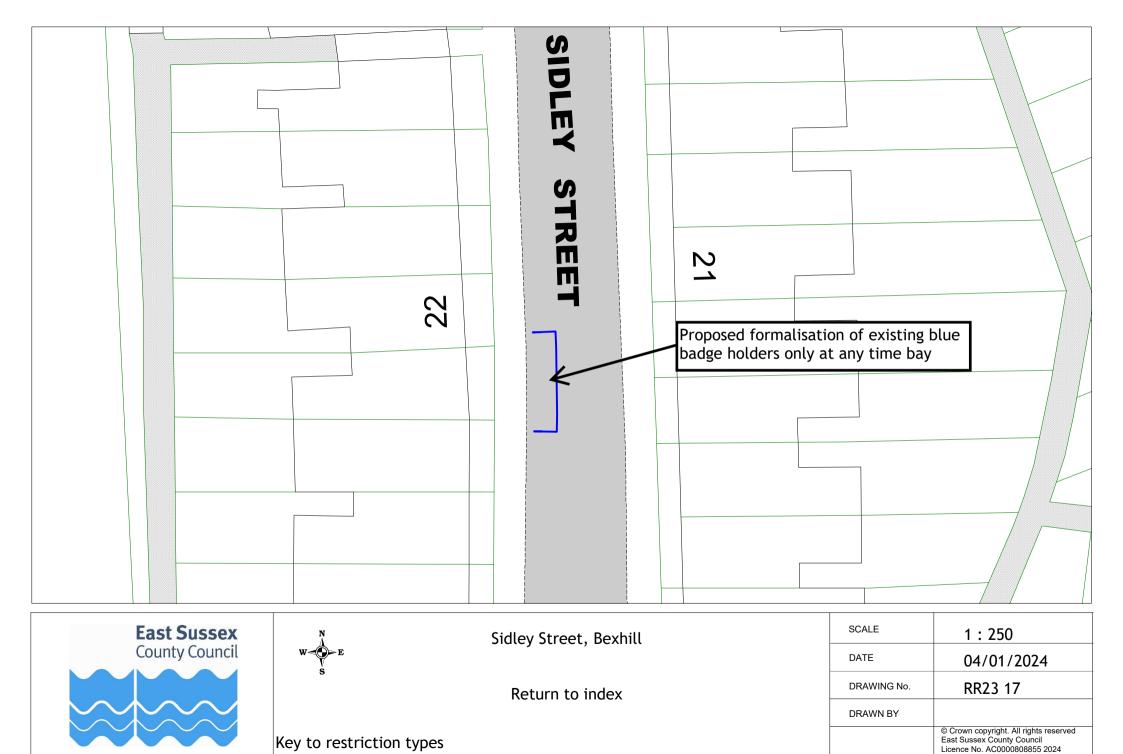

# Informal consultation drawings

|    | Road name                     | Town        | Drawing no. |
|----|-------------------------------|-------------|-------------|
| 1  | Lower Lake                    | Battle      | RR23 01     |
| 2  | Birk Dale                     | Bexhill     | RR23 02     |
| 3  | Canda Way                     | Bexhill     | RR23 03     |
| 4  | Church Street                 | Bexhill     | RR23 04     |
| 5  | Cooden Sea Road               | Bexhill     | RR23 05     |
| 6  | De La Warr Parade             | Bexhill     | RR23 06     |
| 7  | Dorset Road South             | Bexhill     | RR23 07     |
| 8  | Gunters Lane                  | Bexhill     | RR23 08     |
| 9  | Hastings Road                 | Bexhill     | RR23 09     |
| 10 | Jameson Road                  | Bexhill     | RR23 10     |
| 11 | Jubilee Road, Mount Idol View | Bexhill     | RR23 11     |
|    | and Pankhurst Rise            |             |             |
| 12 | Kings Close                   | Bexhill     | RR23 12     |
| 13 | London Road                   | Bexhill     | RR23 13     |
| 14 | Reginald Road                 | Bexhill     | RR23 14     |
| 15 | Sackville Road                | Bexhill     | RR23 15     |
| 16 | School Place                  | Bexhill     | RR23 16     |
| 17 | Sidley Street                 | Bexhill     | RR23 17     |
| 18 | Sutton Place                  | Bexhill     | RR23 18     |
| 19 | Turkey Road                   | Bexhill     | RR23 19     |
| 20 | Western Road                  | Bexhill     | RR23 20     |
| 21 | Main Road                     | Bodiam      | RR23 21     |
| 22 | High Street and Church Street | Ticehurst   | RR23 22     |
| 23 | Dogs Hill Road                | Winchelsea  | RR23 23     |
| 24 | Dogs Hill Road                | Winchelsea  | RR23 24     |
| 25 | Tollgates                     | Battle      | RR23 25     |
| 26 | Knole Road                    | Bexhill     | RR23 26     |
| 27 | Darvel Down                   | Netherfield | RR23 27     |