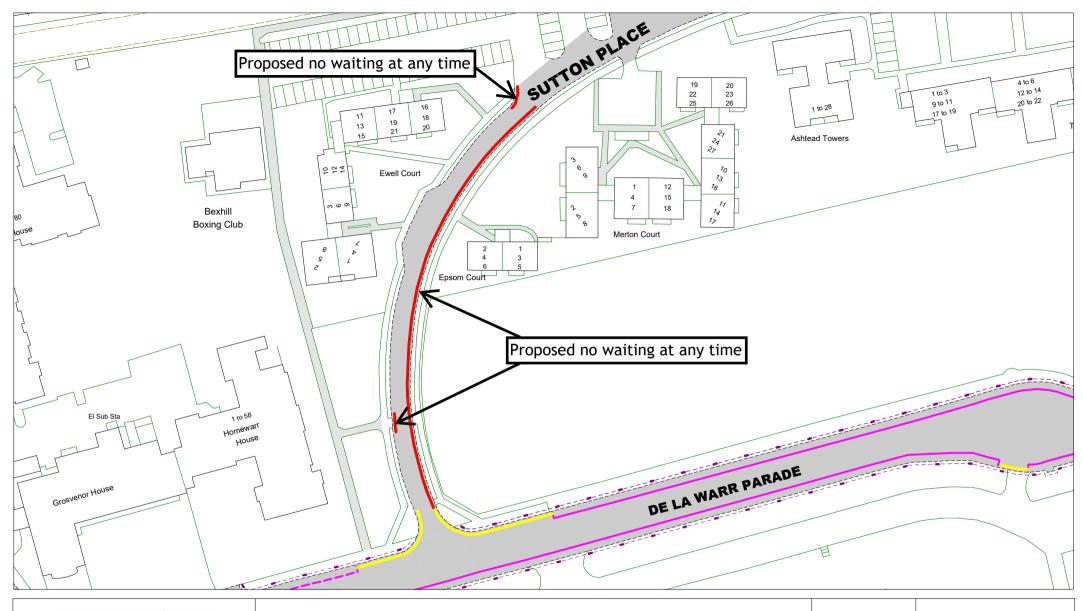

# Informal consultation drawings

|    | Road name                     | Town        | Drawing no. |
|----|-------------------------------|-------------|-------------|
| 1  | Lower Lake                    | Battle      | RR23 01     |
| 2  | Birk Dale                     | Bexhill     | RR23 02     |
| 3  | Canda Way                     | Bexhill     | RR23 03     |
| 4  | Church Street                 | Bexhill     | RR23 04     |
| 5  | Cooden Sea Road               | Bexhill     | RR23 05     |
| 6  | De La Warr Parade             | Bexhill     | RR23 06     |
| 7  | Dorset Road South             | Bexhill     | RR23 07     |
| 8  | Gunters Lane                  | Bexhill     | RR23 08     |
| 9  | Hastings Road                 | Bexhill     | RR23 09     |
| 10 | Jameson Road                  | Bexhill     | RR23 10     |
| 11 | Jubilee Road, Mount Idol View | Bexhill     | RR23 11     |
|    | and Pankhurst Rise            |             |             |
| 12 | Kings Close                   | Bexhill     | RR23 12     |
| 13 | London Road                   | Bexhill     | RR23 13     |
| 14 | Reginald Road                 | Bexhill     | RR23 14     |
| 15 | Sackville Road                | Bexhill     | RR23 15     |
| 16 | School Place                  | Bexhill     | RR23 16     |
| 17 | Sidley Street                 | Bexhill     | RR23 17     |
| 18 | Sutton Place                  | Bexhill     | RR23 18     |
| 19 | Turkey Road                   | Bexhill     | RR23 19     |
| 20 | Western Road                  | Bexhill     | RR23 20     |
| 21 | Main Road                     | Bodiam      | RR23 21     |
| 22 | High Street and Church Street | Ticehurst   | RR23 22     |
| 23 | Dogs Hill Road                | Winchelsea  | RR23 23     |
| 24 | Dogs Hill Road                | Winchelsea  | RR23 24     |
| 25 | Tollgates                     | Battle      | RR23 25     |
| 26 | Knole Road                    | Bexhill     | RR23 26     |
| 27 | Darvel Down                   | Netherfield | RR23 27     |