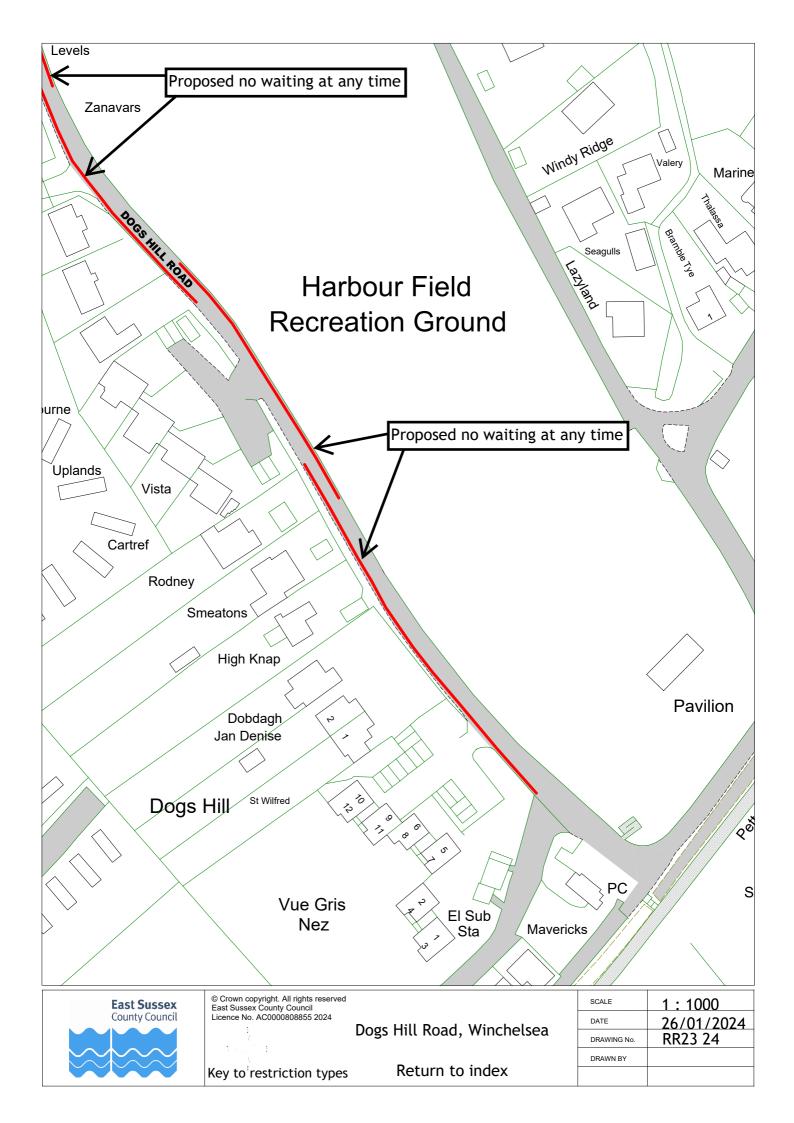

# Informal consultation drawings

|    | Road name                     | Town        | Drawing no. |
|----|-------------------------------|-------------|-------------|
| 1  | Lower Lake                    | Battle      | RR23 01     |
| 2  | Birk Dale                     | Bexhill     | RR23 02     |
| 3  | Canda Way                     | Bexhill     | RR23 03     |
| 4  | Church Street                 | Bexhill     | RR23 04     |
| 5  | Cooden Sea Road               | Bexhill     | RR23 05     |
| 6  | De La Warr Parade             | Bexhill     | RR23 06     |
| 7  | Dorset Road South             | Bexhill     | RR23 07     |
| 8  | Gunters Lane                  | Bexhill     | RR23 08     |
| 9  | Hastings Road                 | Bexhill     | RR23 09     |
| 10 | Jameson Road                  | Bexhill     | RR23 10     |
| 11 | Jubilee Road, Mount Idol View | Bexhill     | RR23 11     |
|    | and Pankhurst Rise            |             |             |
| 12 | Kings Close                   | Bexhill     | RR23 12     |
| 13 | London Road                   | Bexhill     | RR23 13     |
| 14 | Reginald Road                 | Bexhill     | RR23 14     |
| 15 | Sackville Road                | Bexhill     | RR23 15     |
| 16 | School Place                  | Bexhill     | RR23 16     |
| 17 | Sidley Street                 | Bexhill     | RR23 17     |
| 18 | Sutton Place                  | Bexhill     | RR23 18     |
| 19 | Turkey Road                   | Bexhill     | RR23 19     |
| 20 | Western Road                  | Bexhill     | RR23 20     |
| 21 | Main Road                     | Bodiam      | RR23 21     |
| 22 | High Street and Church Street | Ticehurst   | RR23 22     |
| 23 | Dogs Hill Road                | Winchelsea  | RR23 23     |
| 24 | Dogs Hill Road                | Winchelsea  | RR23 24     |
| 25 | Tollgates                     | Battle      | RR23 25     |
| 26 | Knole Road                    | Bexhill     | RR23 26     |
| 27 | Darvel Down                   | Netherfield | RR23 27     |