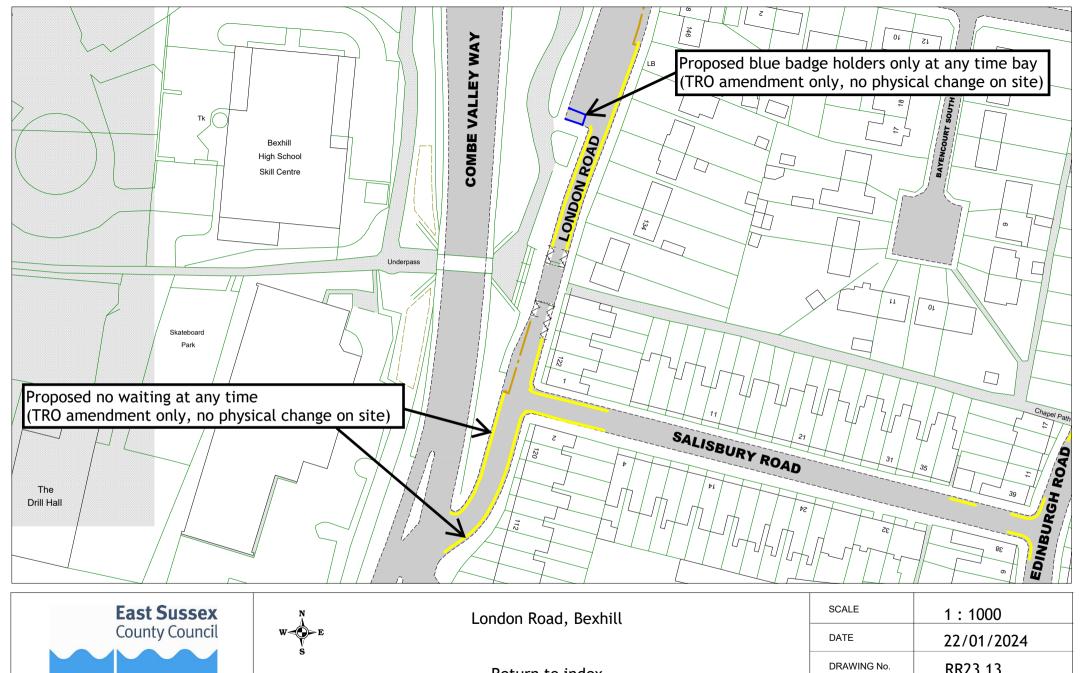

| SCALE       | 1:1000                                                                                          |
|-------------|-------------------------------------------------------------------------------------------------|
| DATE        | 22/01/2024                                                                                      |
| DRAWING No. | RR23 13                                                                                         |
| DRAWN BY    |                                                                                                 |
|             | © Crown copyright. All rights reserved East Sussex County Council Licence No. AC0000808855 2024 |