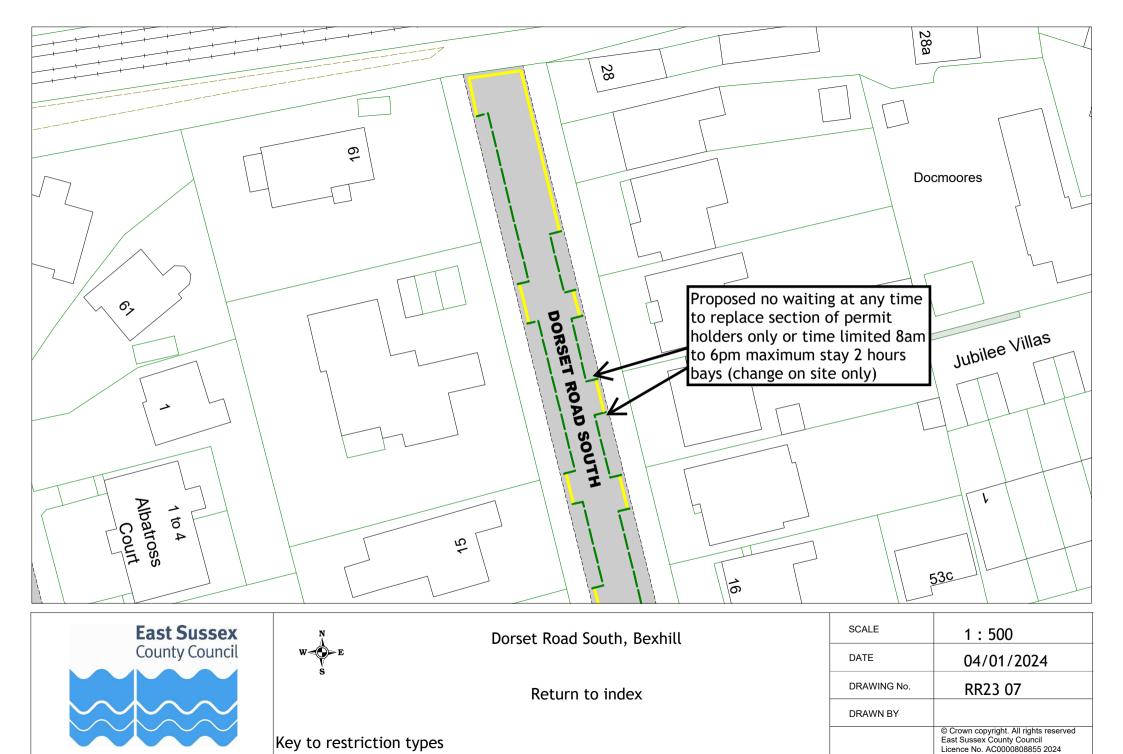

# Informal consultation drawings

|    | Road name                     | Town        | Drawing no. |
|----|-------------------------------|-------------|-------------|
| 1  | Lower Lake                    | Battle      | RR23 01     |
| 2  | Birk Dale                     | Bexhill     | RR23 02     |
| 3  | Canda Way                     | Bexhill     | RR23 03     |
| 4  | Church Street                 | Bexhill     | RR23 04     |
| 5  | Cooden Sea Road               | Bexhill     | RR23 05     |
| 6  | De La Warr Parade             | Bexhill     | RR23 06     |
| 7  | Dorset Road South             | Bexhill     | RR23 07     |
| 8  | Gunters Lane                  | Bexhill     | RR23 08     |
| 9  | Hastings Road                 | Bexhill     | RR23 09     |
| 10 | Jameson Road                  | Bexhill     | RR23 10     |
| 11 | Jubilee Road, Mount Idol View | Bexhill     | RR23 11     |
|    | and Pankhurst Rise            |             |             |
| 12 | Kings Close                   | Bexhill     | RR23 12     |
| 13 | London Road                   | Bexhill     | RR23 13     |
| 14 | Reginald Road                 | Bexhill     | RR23 14     |
| 15 | Sackville Road                | Bexhill     | RR23 15     |
| 16 | School Place                  | Bexhill     | RR23 16     |
| 17 | Sidley Street                 | Bexhill     | RR23 17     |
| 18 | Sutton Place                  | Bexhill     | RR23 18     |
| 19 | Turkey Road                   | Bexhill     | RR23 19     |
| 20 | Western Road                  | Bexhill     | RR23 20     |
| 21 | Main Road                     | Bodiam      | RR23 21     |
| 22 | High Street and Church Street | Ticehurst   | RR23 22     |
| 23 | Dogs Hill Road                | Winchelsea  | RR23 23     |
| 24 | Dogs Hill Road                | Winchelsea  | RR23 24     |
| 25 | Tollgates                     | Battle      | RR23 25     |
| 26 | Knole Road                    | Bexhill     | RR23 26     |
| 27 | Darvel Down                   | Netherfield | RR23 27     |