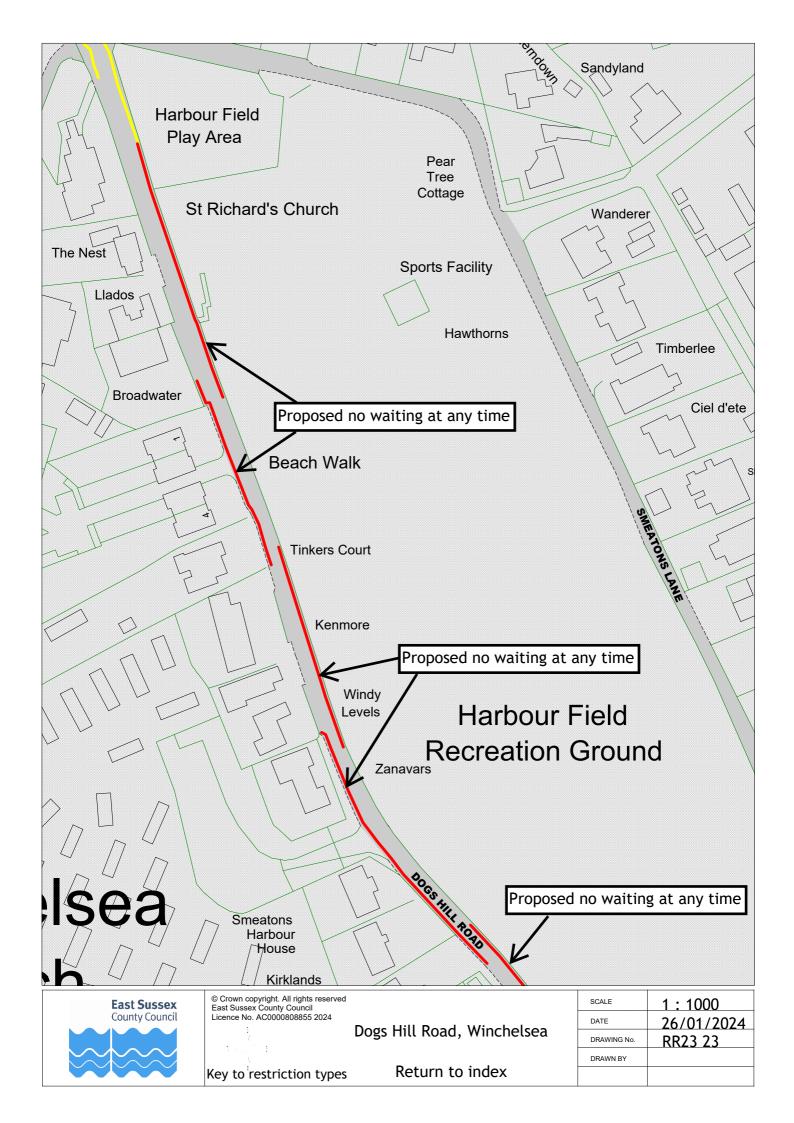

# Informal consultation drawings

|    | Road name                     | Town        | Drawing no. |
|----|-------------------------------|-------------|-------------|
| 1  | Lower Lake                    | Battle      | RR23 01     |
| 2  | Birk Dale                     | Bexhill     | RR23 02     |
| 3  | Canda Way                     | Bexhill     | RR23 03     |
| 4  | Church Street                 | Bexhill     | RR23 04     |
| 5  | Cooden Sea Road               | Bexhill     | RR23 05     |
| 6  | De La Warr Parade             | Bexhill     | RR23 06     |
| 7  | Dorset Road South             | Bexhill     | RR23 07     |
| 8  | Gunters Lane                  | Bexhill     | RR23 08     |
| 9  | Hastings Road                 | Bexhill     | RR23 09     |
| 10 | Jameson Road                  | Bexhill     | RR23 10     |
| 11 | Jubilee Road, Mount Idol View | Bexhill     | RR23 11     |
|    | and Pankhurst Rise            |             |             |
| 12 | Kings Close                   | Bexhill     | RR23 12     |
| 13 | London Road                   | Bexhill     | RR23 13     |
| 14 | Reginald Road                 | Bexhill     | RR23 14     |
| 15 | Sackville Road                | Bexhill     | RR23 15     |
| 16 | School Place                  | Bexhill     | RR23 16     |
| 17 | Sidley Street                 | Bexhill     | RR23 17     |
| 18 | Sutton Place                  | Bexhill     | RR23 18     |
| 19 | Turkey Road                   | Bexhill     | RR23 19     |
| 20 | Western Road                  | Bexhill     | RR23 20     |
| 21 | Main Road                     | Bodiam      | RR23 21     |
| 22 | High Street and Church Street | Ticehurst   | RR23 22     |
| 23 | Dogs Hill Road                | Winchelsea  | RR23 23     |
| 24 | Dogs Hill Road                | Winchelsea  | RR23 24     |
| 25 | Tollgates                     | Battle      | RR23 25     |
| 26 | Knole Road                    | Bexhill     | RR23 26     |
| 27 | Darvel Down                   | Netherfield | RR23 27     |