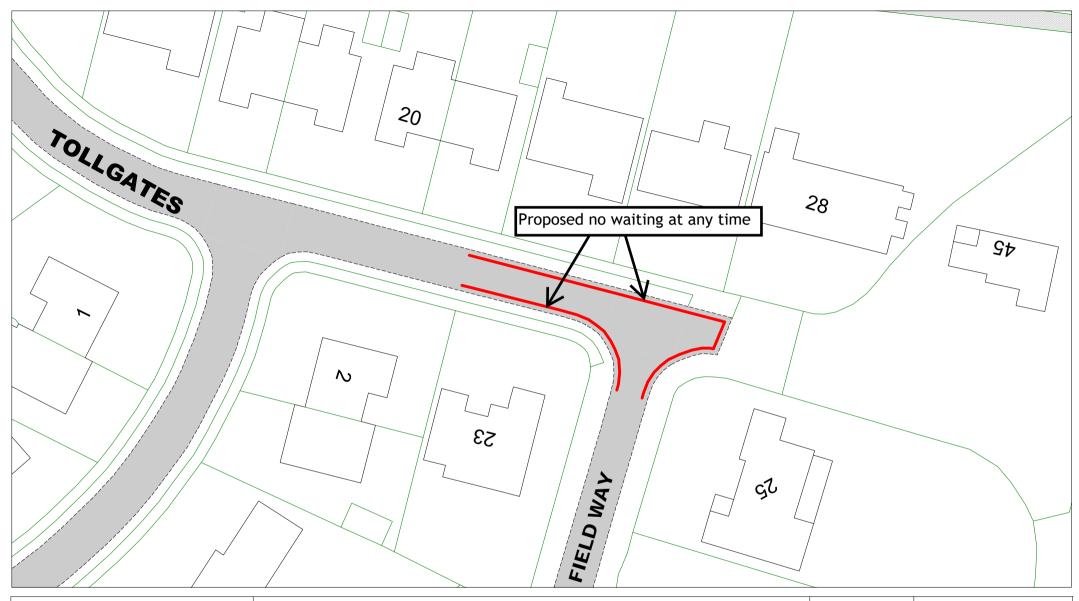

Tollgates, Battle

Return to index

| SCALE       | 1:500                                                                                                 |
|-------------|-------------------------------------------------------------------------------------------------------|
| DATE        | 02/02/2024                                                                                            |
| DRAWING No. | RR23 25                                                                                               |
| DRAWN BY    |                                                                                                       |
|             | © Crown copyright. All rights reserved<br>East Sussex County Council<br>Licence No. AC0000808855 2024 |