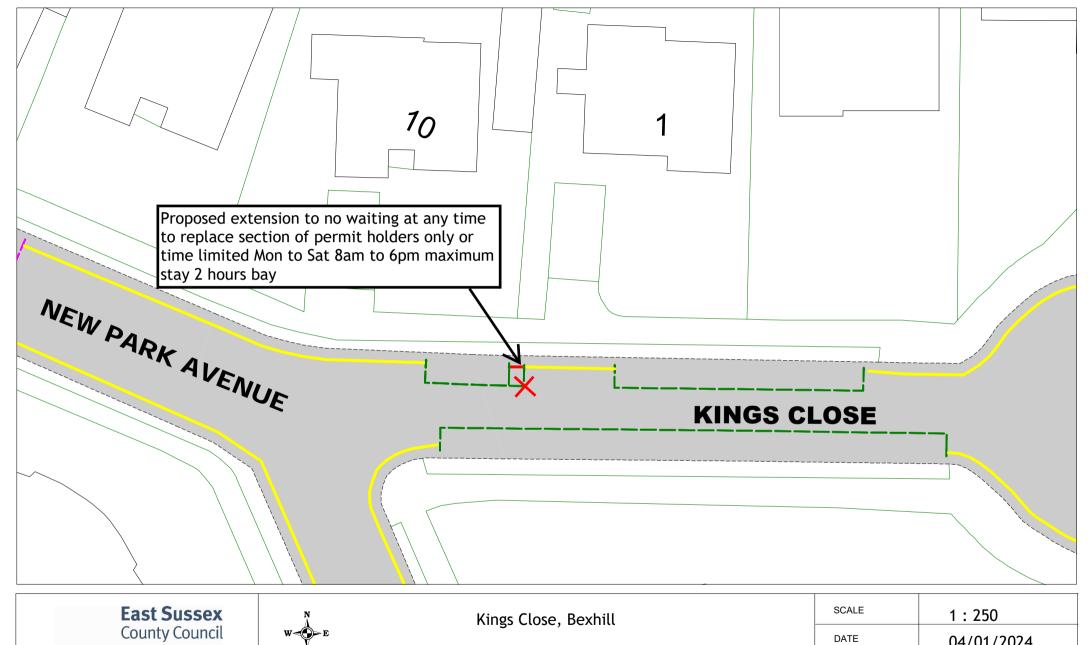

# Informal consultation drawings

|    | Road name                     | Town        | Drawing no. |
|----|-------------------------------|-------------|-------------|
| 1  | Lower Lake                    | Battle      | RR23 01     |
| 2  | Birk Dale                     | Bexhill     | RR23 02     |
| 3  | Canda Way                     | Bexhill     | RR23 03     |
| 4  | Church Street                 | Bexhill     | RR23 04     |
| 5  | Cooden Sea Road               | Bexhill     | RR23 05     |
| 6  | De La Warr Parade             | Bexhill     | RR23 06     |
| 7  | Dorset Road South             | Bexhill     | RR23 07     |
| 8  | Gunters Lane                  | Bexhill     | RR23 08     |
| 9  | Hastings Road                 | Bexhill     | RR23 09     |
| 10 | Jameson Road                  | Bexhill     | RR23 10     |
| 11 | Jubilee Road, Mount Idol View | Bexhill     | RR23 11     |
|    | and Pankhurst Rise            |             |             |
| 12 | Kings Close                   | Bexhill     | RR23 12     |
| 13 | London Road                   | Bexhill     | RR23 13     |
| 14 | Reginald Road                 | Bexhill     | RR23 14     |
| 15 | Sackville Road                | Bexhill     | RR23 15     |
| 16 | School Place                  | Bexhill     | RR23 16     |
| 17 | Sidley Street                 | Bexhill     | RR23 17     |
| 18 | Sutton Place                  | Bexhill     | RR23 18     |
| 19 | Turkey Road                   | Bexhill     | RR23 19     |
| 20 | Western Road                  | Bexhill     | RR23 20     |
| 21 | Main Road                     | Bodiam      | RR23 21     |
| 22 | High Street and Church Street | Ticehurst   | RR23 22     |
| 23 | Dogs Hill Road                | Winchelsea  | RR23 23     |
| 24 | Dogs Hill Road                | Winchelsea  | RR23 24     |
| 25 | Tollgates                     | Battle      | RR23 25     |
| 26 | Knole Road                    | Bexhill     | RR23 26     |
| 27 | Darvel Down                   | Netherfield | RR23 27     |

| SCALE       | 1:250                                                                                           |
|-------------|-------------------------------------------------------------------------------------------------|
| DATE        | 04/01/2024                                                                                      |
| DRAWING No. | RR23 12                                                                                         |
| DRAWN BY    |                                                                                                 |
|             | © Crown copyright. All rights reserved East Sussex County Council Licence No. AC0000808855 2024 |