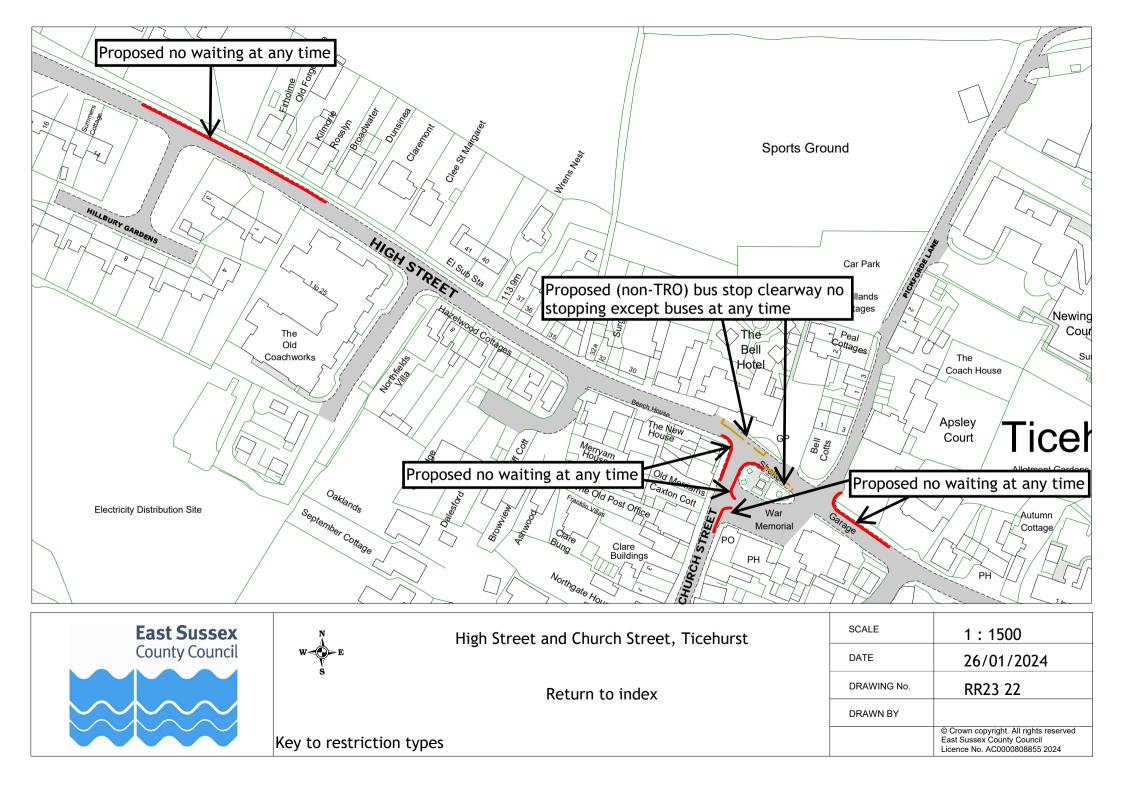

# Informal consultation drawings

|    | Road name                     | Town        | Drawing no. |
|----|-------------------------------|-------------|-------------|
| 1  | Lower Lake                    | Battle      | RR23 01     |
| 2  | Birk Dale                     | Bexhill     | RR23 02     |
| 3  | Canda Way                     | Bexhill     | RR23 03     |
| 4  | Church Street                 | Bexhill     | RR23 04     |
| 5  | Cooden Sea Road               | Bexhill     | RR23 05     |
| 6  | De La Warr Parade             | Bexhill     | RR23 06     |
| 7  | Dorset Road South             | Bexhill     | RR23 07     |
| 8  | Gunters Lane                  | Bexhill     | RR23 08     |
| 9  | Hastings Road                 | Bexhill     | RR23 09     |
| 10 | Jameson Road                  | Bexhill     | RR23 10     |
| 11 | Jubilee Road, Mount Idol View | Bexhill     | RR23 11     |
|    | and Pankhurst Rise            |             |             |
| 12 | Kings Close                   | Bexhill     | RR23 12     |
| 13 | London Road                   | Bexhill     | RR23 13     |
| 14 | Reginald Road                 | Bexhill     | RR23 14     |
| 15 | Sackville Road                | Bexhill     | RR23 15     |
| 16 | School Place                  | Bexhill     | RR23 16     |
| 17 | Sidley Street                 | Bexhill     | RR23 17     |
| 18 | Sutton Place                  | Bexhill     | RR23 18     |
| 19 | Turkey Road                   | Bexhill     | RR23 19     |
| 20 | Western Road                  | Bexhill     | RR23 20     |
| 21 | Main Road                     | Bodiam      | RR23 21     |
| 22 | High Street and Church Street | Ticehurst   | RR23 22     |
| 23 | Dogs Hill Road                | Winchelsea  | RR23 23     |
| 24 | Dogs Hill Road                | Winchelsea  | RR23 24     |
| 25 | Tollgates                     | Battle      | RR23 25     |
| 26 | Knole Road                    | Bexhill     | RR23 26     |
| 27 | Darvel Down                   | Netherfield | RR23 27     |