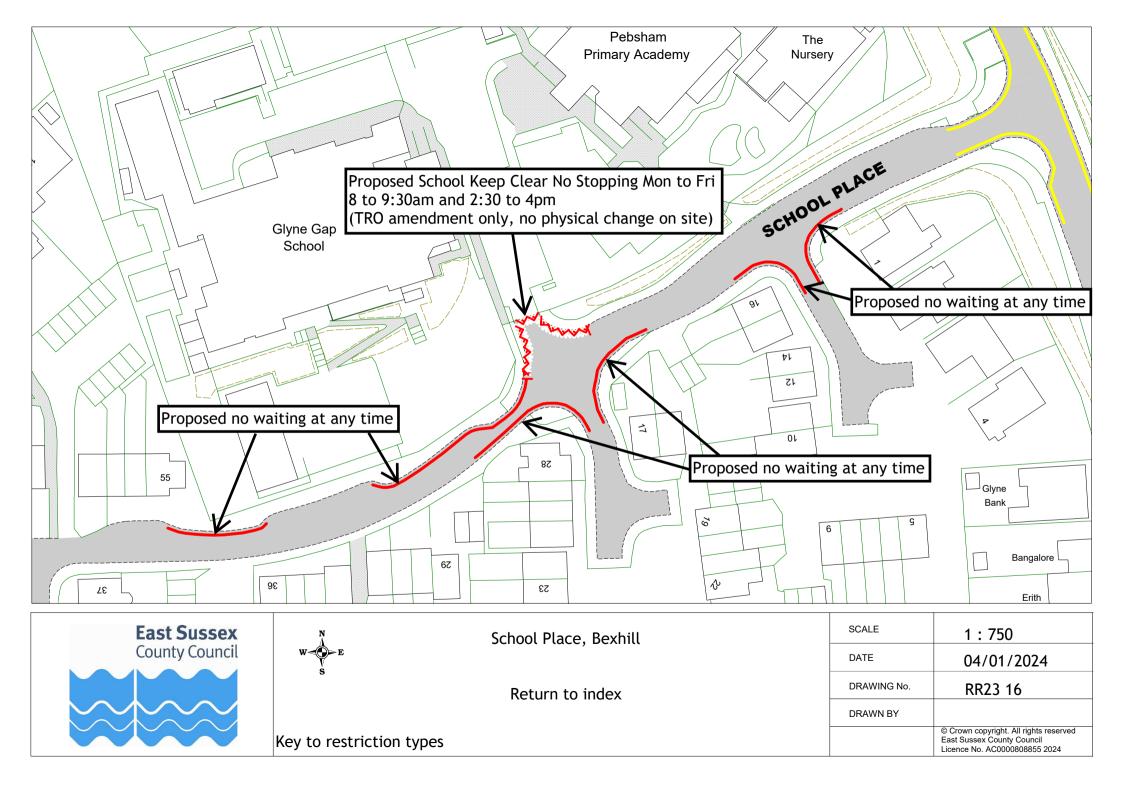

| © Crown copyright. All rights reserved East Sussex County Council Licence No. AC0000808855 2024 |







| SCALE       | 1:500                                                                                           |
|-------------|-------------------------------------------------------------------------------------------------|
| DATE        | 19/01/2024                                                                                      |
| DRAWING No. | RR23 14                                                                                         |
| DRAWN BY    |                                                                                                 |
|             | © Crown copyright. All rights reserved East Sussex County Council Licence No. AC0000808855 2024 |













Sutton Place, Bexhill

Return to index

| SCALE       | 1:1000                                                                                          |
|-------------|-------------------------------------------------------------------------------------------------|
| DATE        | 04/01/2024                                                                                      |
| DRAWING No. | RR23 18                                                                                         |
| DRAWN BY    |                                                                                                 |
|             | © Crown copyright. All rights reserved East Sussex County Council Licence No. AC0000808855 2024 |











| Key to restriction | types |
|--------------------|--