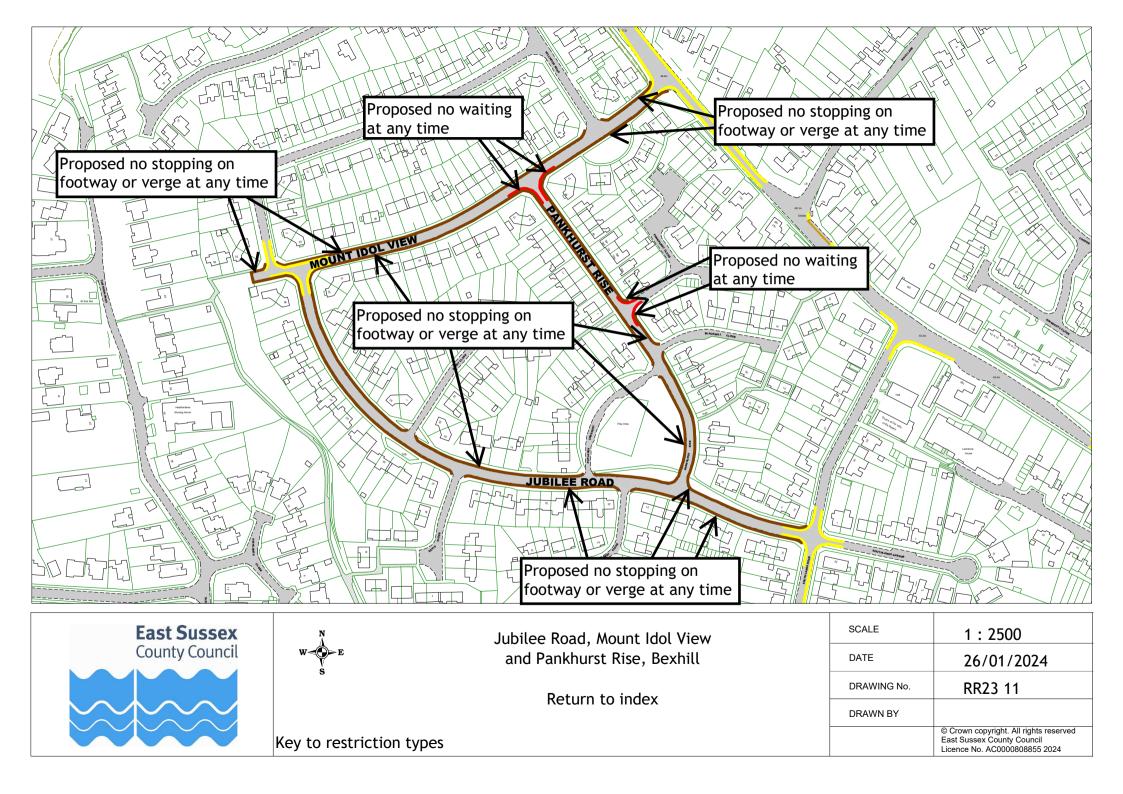

# Informal consultation drawings

|    | Road name                     | Town        | Drawing no. |
|----|-------------------------------|-------------|-------------|
| 1  | Lower Lake                    | Battle      | RR23 01     |
| 2  | Birk Dale                     | Bexhill     | RR23 02     |
| 3  | Canda Way                     | Bexhill     | RR23 03     |
| 4  | Church Street                 | Bexhill     | RR23 04     |
| 5  | Cooden Sea Road               | Bexhill     | RR23 05     |
| 6  | De La Warr Parade             | Bexhill     | RR23 06     |
| 7  | Dorset Road South             | Bexhill     | RR23 07     |
| 8  | Gunters Lane                  | Bexhill     | RR23 08     |
| 9  | Hastings Road                 | Bexhill     | RR23 09     |
| 10 | Jameson Road                  | Bexhill     | RR23 10     |
| 11 | Jubilee Road, Mount Idol View | Bexhill     | RR23 11     |
|    | and Pankhurst Rise            |             |             |
| 12 | Kings Close                   | Bexhill     | RR23 12     |
| 13 | London Road                   | Bexhill     | RR23 13     |
| 14 | Reginald Road                 | Bexhill     | RR23 14     |
| 15 | Sackville Road                | Bexhill     | RR23 15     |
| 16 | School Place                  | Bexhill     | RR23 16     |
| 17 | Sidley Street                 | Bexhill     | RR23 17     |
| 18 | Sutton Place                  | Bexhill     | RR23 18     |
| 19 | Turkey Road                   | Bexhill     | RR23 19     |
| 20 | Western Road                  | Bexhill     | RR23 20     |
| 21 | Main Road                     | Bodiam      | RR23 21     |
| 22 | High Street and Church Street | Ticehurst   | RR23 22     |
| 23 | Dogs Hill Road                | Winchelsea  | RR23 23     |
| 24 | Dogs Hill Road                | Winchelsea  | RR23 24     |
| 25 | Tollgates                     | Battle      | RR23 25     |
| 26 | Knole Road                    | Bexhill     | RR23 26     |
| 27 | Darvel Down                   | Netherfield | RR23 27     |