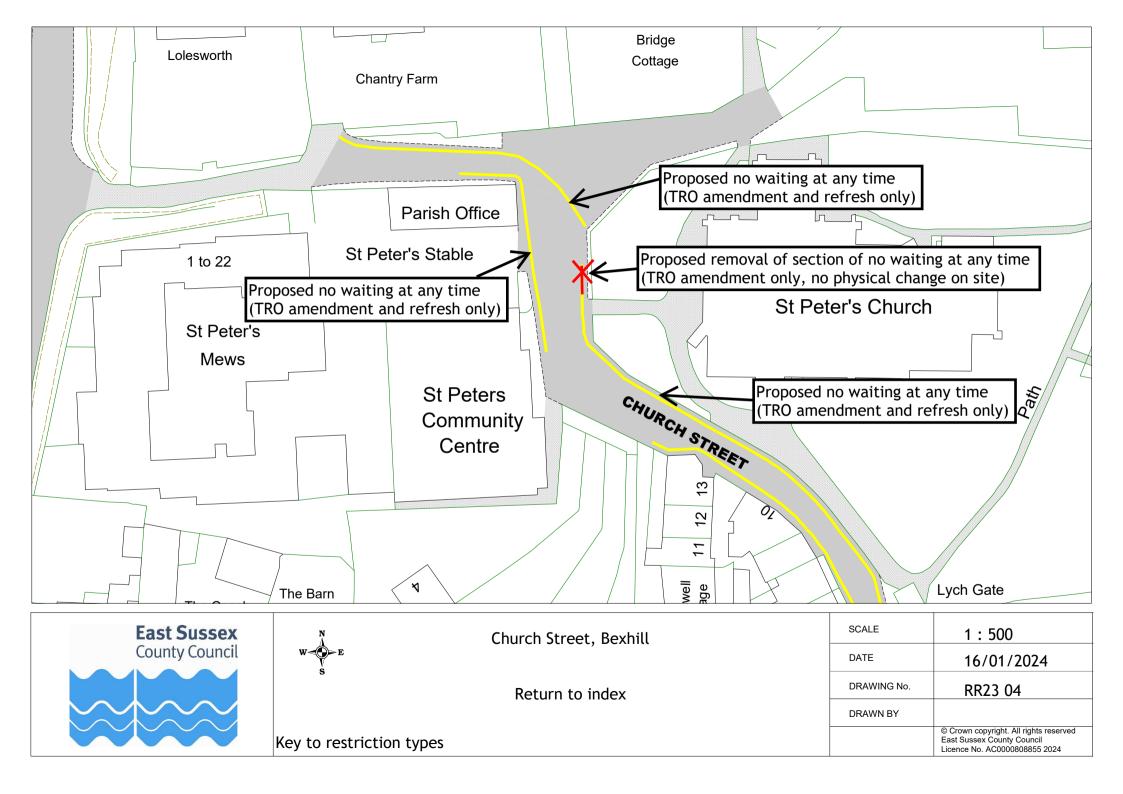

# Informal consultation drawings

|    | Road name                     | Town        | Drawing no. |
|----|-------------------------------|-------------|-------------|
| 1  | Lower Lake                    | Battle      | RR23 01     |
| 2  | Birk Dale                     | Bexhill     | RR23 02     |
| 3  | Canda Way                     | Bexhill     | RR23 03     |
| 4  | Church Street                 | Bexhill     | RR23 04     |
| 5  | Cooden Sea Road               | Bexhill     | RR23 05     |
| 6  | De La Warr Parade             | Bexhill     | RR23 06     |
| 7  | Dorset Road South             | Bexhill     | RR23 07     |
| 8  | Gunters Lane                  | Bexhill     | RR23 08     |
| 9  | Hastings Road                 | Bexhill     | RR23 09     |
| 10 | Jameson Road                  | Bexhill     | RR23 10     |
| 11 | Jubilee Road, Mount Idol View | Bexhill     | RR23 11     |
|    | and Pankhurst Rise            |             |             |
| 12 | Kings Close                   | Bexhill     | RR23 12     |
| 13 | London Road                   | Bexhill     | RR23 13     |
| 14 | Reginald Road                 | Bexhill     | RR23 14     |
| 15 | Sackville Road                | Bexhill     | RR23 15     |
| 16 | School Place                  | Bexhill     | RR23 16     |
| 17 | Sidley Street                 | Bexhill     | RR23 17     |
| 18 | Sutton Place                  | Bexhill     | RR23 18     |
| 19 | Turkey Road                   | Bexhill     | RR23 19     |
| 20 | Western Road                  | Bexhill     | RR23 20     |
| 21 | Main Road                     | Bodiam      | RR23 21     |
| 22 | High Street and Church Street | Ticehurst   | RR23 22     |
| 23 | Dogs Hill Road                | Winchelsea  | RR23 23     |
| 24 | Dogs Hill Road                | Winchelsea  | RR23 24     |
| 25 | Tollgates                     | Battle      | RR23 25     |
| 26 | Knole Road                    | Bexhill     | RR23 26     |
| 27 | Darvel Down                   | Netherfield | RR23 27     |