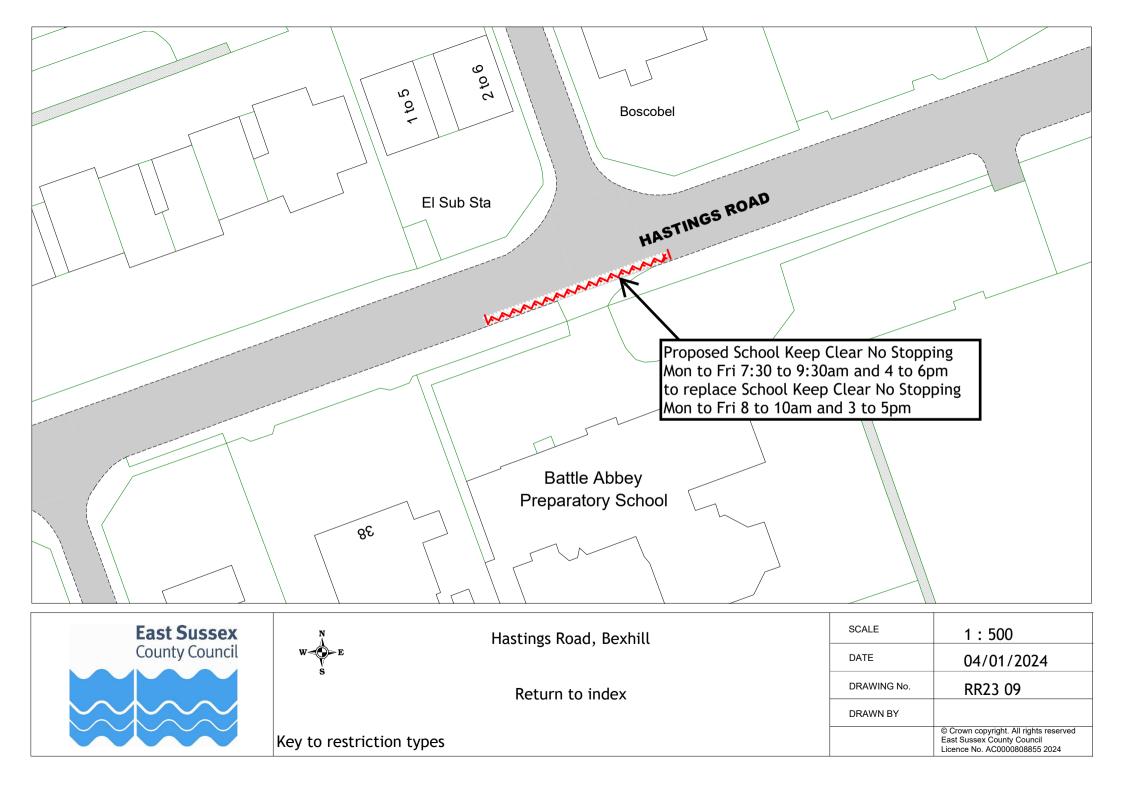

# Informal consultation drawings

|    | Road name                     | Town        | Drawing no. |
|----|-------------------------------|-------------|-------------|
| 1  | Lower Lake                    | Battle      | RR23 01     |
| 2  | Birk Dale                     | Bexhill     | RR23 02     |
| 3  | Canda Way                     | Bexhill     | RR23 03     |
| 4  | Church Street                 | Bexhill     | RR23 04     |
| 5  | Cooden Sea Road               | Bexhill     | RR23 05     |
| 6  | De La Warr Parade             | Bexhill     | RR23 06     |
| 7  | Dorset Road South             | Bexhill     | RR23 07     |
| 8  | Gunters Lane                  | Bexhill     | RR23 08     |
| 9  | Hastings Road                 | Bexhill     | RR23 09     |
| 10 | Jameson Road                  | Bexhill     | RR23 10     |
| 11 | Jubilee Road, Mount Idol View | Bexhill     | RR23 11     |
|    | and Pankhurst Rise            |             |             |
| 12 | Kings Close                   | Bexhill     | RR23 12     |
| 13 | London Road                   | Bexhill     | RR23 13     |
| 14 | Reginald Road                 | Bexhill     | RR23 14     |
| 15 | Sackville Road                | Bexhill     | RR23 15     |
| 16 | School Place                  | Bexhill     | RR23 16     |
| 17 | Sidley Street                 | Bexhill     | RR23 17     |
| 18 | Sutton Place                  | Bexhill     | RR23 18     |
| 19 | Turkey Road                   | Bexhill     | RR23 19     |
| 20 | Western Road                  | Bexhill     | RR23 20     |
| 21 | Main Road                     | Bodiam      | RR23 21     |
| 22 | High Street and Church Street | Ticehurst   | RR23 22     |
| 23 | Dogs Hill Road                | Winchelsea  | RR23 23     |
| 24 | Dogs Hill Road                | Winchelsea  | RR23 24     |
| 25 | Tollgates                     | Battle      | RR23 25     |
| 26 | Knole Road                    | Bexhill     | RR23 26     |
| 27 | Darvel Down                   | Netherfield | RR23 27     |