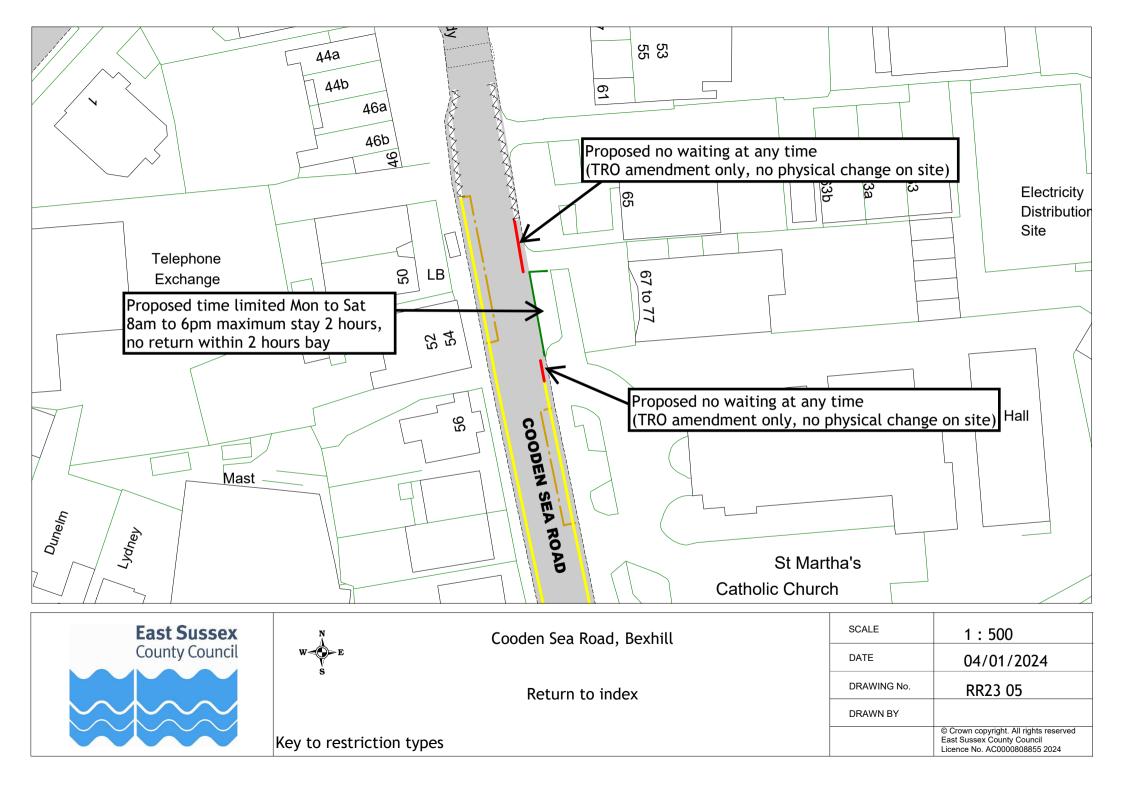

# Informal consultation drawings

|    | Road name                     | Town        | Drawing no. |
|----|-------------------------------|-------------|-------------|
| 1  | Lower Lake                    | Battle      | RR23 01     |
| 2  | Birk Dale                     | Bexhill     | RR23 02     |
| 3  | Canda Way                     | Bexhill     | RR23 03     |
| 4  | Church Street                 | Bexhill     | RR23 04     |
| 5  | Cooden Sea Road               | Bexhill     | RR23 05     |
| 6  | De La Warr Parade             | Bexhill     | RR23 06     |
| 7  | Dorset Road South             | Bexhill     | RR23 07     |
| 8  | Gunters Lane                  | Bexhill     | RR23 08     |
| 9  | Hastings Road                 | Bexhill     | RR23 09     |
| 10 | Jameson Road                  | Bexhill     | RR23 10     |
| 11 | Jubilee Road, Mount Idol View | Bexhill     | RR23 11     |
|    | and Pankhurst Rise            |             |             |
| 12 | Kings Close                   | Bexhill     | RR23 12     |
| 13 | London Road                   | Bexhill     | RR23 13     |
| 14 | Reginald Road                 | Bexhill     | RR23 14     |
| 15 | Sackville Road                | Bexhill     | RR23 15     |
| 16 | School Place                  | Bexhill     | RR23 16     |
| 17 | Sidley Street                 | Bexhill     | RR23 17     |
| 18 | Sutton Place                  | Bexhill     | RR23 18     |
| 19 | Turkey Road                   | Bexhill     | RR23 19     |
| 20 | Western Road                  | Bexhill     | RR23 20     |
| 21 | Main Road                     | Bodiam      | RR23 21     |
| 22 | High Street and Church Street | Ticehurst   | RR23 22     |
| 23 | Dogs Hill Road                | Winchelsea  | RR23 23     |
| 24 | Dogs Hill Road                | Winchelsea  | RR23 24     |
| 25 | Tollgates                     | Battle      | RR23 25     |
| 26 | Knole Road                    | Bexhill     | RR23 26     |
| 27 | Darvel Down                   | Netherfield | RR23 27     |