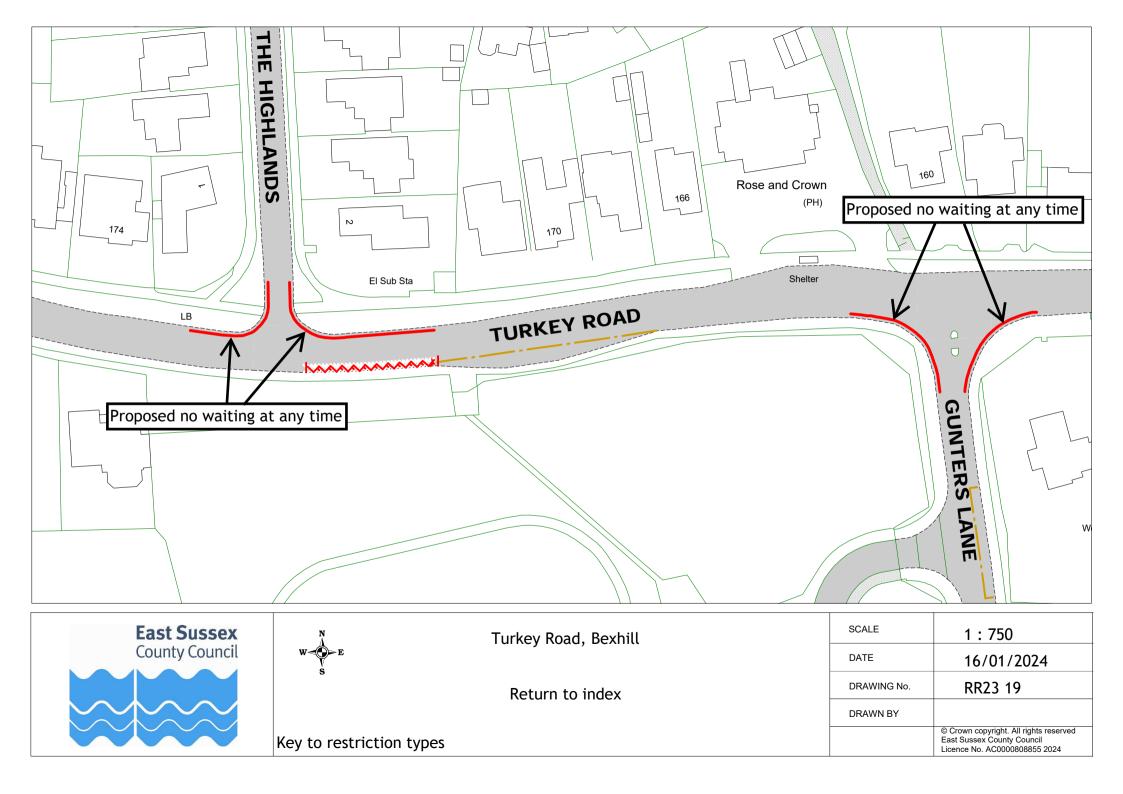

# Informal consultation drawings

|    | Road name                     | Town        | Drawing no. |
|----|-------------------------------|-------------|-------------|
| 1  | Lower Lake                    | Battle      | RR23 01     |
| 2  | Birk Dale                     | Bexhill     | RR23 02     |
| 3  | Canda Way                     | Bexhill     | RR23 03     |
| 4  | Church Street                 | Bexhill     | RR23 04     |
| 5  | Cooden Sea Road               | Bexhill     | RR23 05     |
| 6  | De La Warr Parade             | Bexhill     | RR23 06     |
| 7  | Dorset Road South             | Bexhill     | RR23 07     |
| 8  | Gunters Lane                  | Bexhill     | RR23 08     |
| 9  | Hastings Road                 | Bexhill     | RR23 09     |
| 10 | Jameson Road                  | Bexhill     | RR23 10     |
| 11 | Jubilee Road, Mount Idol View | Bexhill     | RR23 11     |
|    | and Pankhurst Rise            |             |             |
| 12 | Kings Close                   | Bexhill     | RR23 12     |
| 13 | London Road                   | Bexhill     | RR23 13     |
| 14 | Reginald Road                 | Bexhill     | RR23 14     |
| 15 | Sackville Road                | Bexhill     | RR23 15     |
| 16 | School Place                  | Bexhill     | RR23 16     |
| 17 | Sidley Street                 | Bexhill     | RR23 17     |
| 18 | Sutton Place                  | Bexhill     | RR23 18     |
| 19 | Turkey Road                   | Bexhill     | RR23 19     |
| 20 | Western Road                  | Bexhill     | RR23 20     |
| 21 | Main Road                     | Bodiam      | RR23 21     |
| 22 | High Street and Church Street | Ticehurst   | RR23 22     |
| 23 | Dogs Hill Road                | Winchelsea  | RR23 23     |
| 24 | Dogs Hill Road                | Winchelsea  | RR23 24     |
| 25 | Tollgates                     | Battle      | RR23 25     |
| 26 | Knole Road                    | Bexhill     | RR23 26     |
| 27 | Darvel Down                   | Netherfield | RR23 27     |