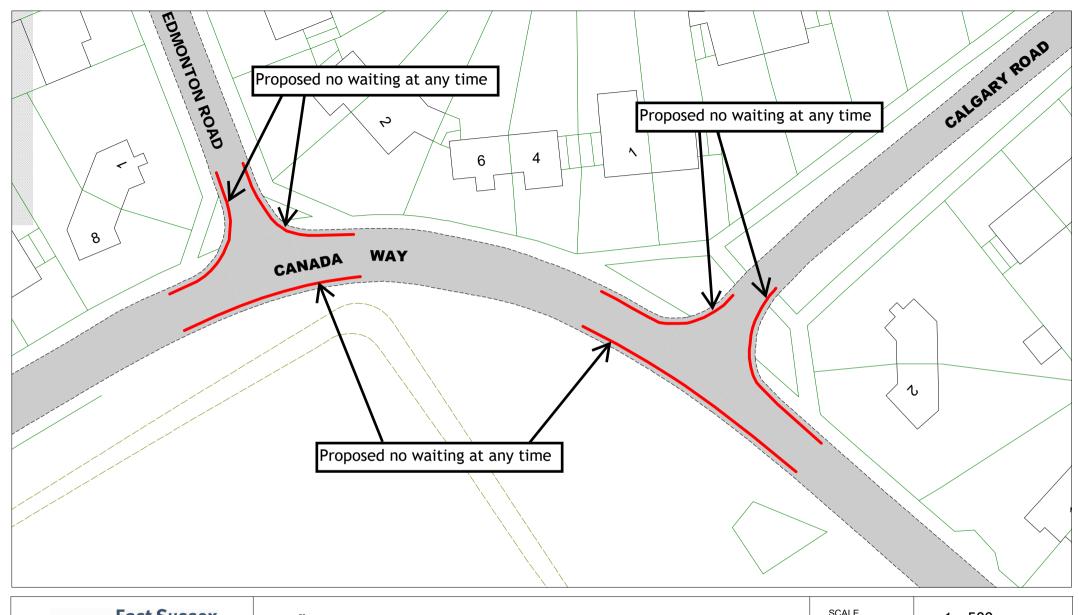

# Informal consultation drawings

|    | Road name                     | Town        | Drawing no. |
|----|-------------------------------|-------------|-------------|
| 1  | Lower Lake                    | Battle      | RR23 01     |
| 2  | Birk Dale                     | Bexhill     | RR23 02     |
| 3  | Canda Way                     | Bexhill     | RR23 03     |
| 4  | Church Street                 | Bexhill     | RR23 04     |
| 5  | Cooden Sea Road               | Bexhill     | RR23 05     |
| 6  | De La Warr Parade             | Bexhill     | RR23 06     |
| 7  | Dorset Road South             | Bexhill     | RR23 07     |
| 8  | Gunters Lane                  | Bexhill     | RR23 08     |
| 9  | Hastings Road                 | Bexhill     | RR23 09     |
| 10 | Jameson Road                  | Bexhill     | RR23 10     |
| 11 | Jubilee Road, Mount Idol View | Bexhill     | RR23 11     |
|    | and Pankhurst Rise            |             |             |
| 12 | Kings Close                   | Bexhill     | RR23 12     |
| 13 | London Road                   | Bexhill     | RR23 13     |
| 14 | Reginald Road                 | Bexhill     | RR23 14     |
| 15 | Sackville Road                | Bexhill     | RR23 15     |
| 16 | School Place                  | Bexhill     | RR23 16     |
| 17 | Sidley Street                 | Bexhill     | RR23 17     |
| 18 | Sutton Place                  | Bexhill     | RR23 18     |
| 19 | Turkey Road                   | Bexhill     | RR23 19     |
| 20 | Western Road                  | Bexhill     | RR23 20     |
| 21 | Main Road                     | Bodiam      | RR23 21     |
| 22 | High Street and Church Street | Ticehurst   | RR23 22     |
| 23 | Dogs Hill Road                | Winchelsea  | RR23 23     |
| 24 | Dogs Hill Road                | Winchelsea  | RR23 24     |
| 25 | Tollgates                     | Battle      | RR23 25     |
| 26 | Knole Road                    | Bexhill     | RR23 26     |
| 27 | Darvel Down                   | Netherfield | RR23 27     |

Canada Way, Bexhill

Return to index

| SCALE       | 1:500                                                                                                 |
|-------------|-------------------------------------------------------------------------------------------------------|
| DATE        | 04/01/2024                                                                                            |
| DRAWING No. | RR23 03                                                                                               |
| DRAWN BY    |                                                                                                       |
|             | © Crown copyright. All rights reserved<br>East Sussex County Council<br>Licence No. AC0000808855 2024 |