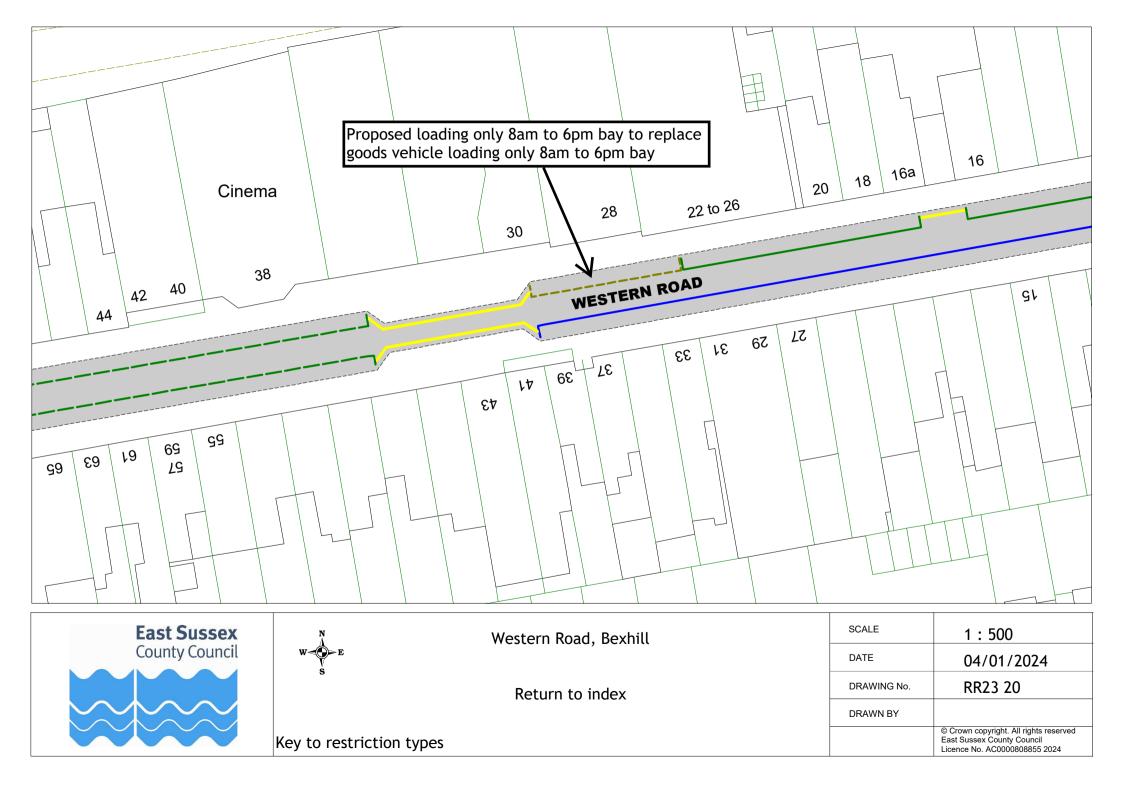

# Informal consultation drawings

|    | Road name                     | Town        | Drawing no. |
|----|-------------------------------|-------------|-------------|
| 1  | Lower Lake                    | Battle      | RR23 01     |
| 2  | Birk Dale                     | Bexhill     | RR23 02     |
| 3  | Canda Way                     | Bexhill     | RR23 03     |
| 4  | Church Street                 | Bexhill     | RR23 04     |
| 5  | Cooden Sea Road               | Bexhill     | RR23 05     |
| 6  | De La Warr Parade             | Bexhill     | RR23 06     |
| 7  | Dorset Road South             | Bexhill     | RR23 07     |
| 8  | Gunters Lane                  | Bexhill     | RR23 08     |
| 9  | Hastings Road                 | Bexhill     | RR23 09     |
| 10 | Jameson Road                  | Bexhill     | RR23 10     |
| 11 | Jubilee Road, Mount Idol View | Bexhill     | RR23 11     |
|    | and Pankhurst Rise            |             |             |
| 12 | Kings Close                   | Bexhill     | RR23 12     |
| 13 | London Road                   | Bexhill     | RR23 13     |
| 14 | Reginald Road                 | Bexhill     | RR23 14     |
| 15 | Sackville Road                | Bexhill     | RR23 15     |
| 16 | School Place                  | Bexhill     | RR23 16     |
| 17 | Sidley Street                 | Bexhill     | RR23 17     |
| 18 | Sutton Place                  | Bexhill     | RR23 18     |
| 19 | Turkey Road                   | Bexhill     | RR23 19     |
| 20 | Western Road                  | Bexhill     | RR23 20     |
| 21 | Main Road                     | Bodiam      | RR23 21     |
| 22 | High Street and Church Street | Ticehurst   | RR23 22     |
| 23 | Dogs Hill Road                | Winchelsea  | RR23 23     |
| 24 | Dogs Hill Road                | Winchelsea  | RR23 24     |
| 25 | Tollgates                     | Battle      | RR23 25     |
| 26 | Knole Road                    | Bexhill     | RR23 26     |
| 27 | Darvel Down                   | Netherfield | RR23 27     |