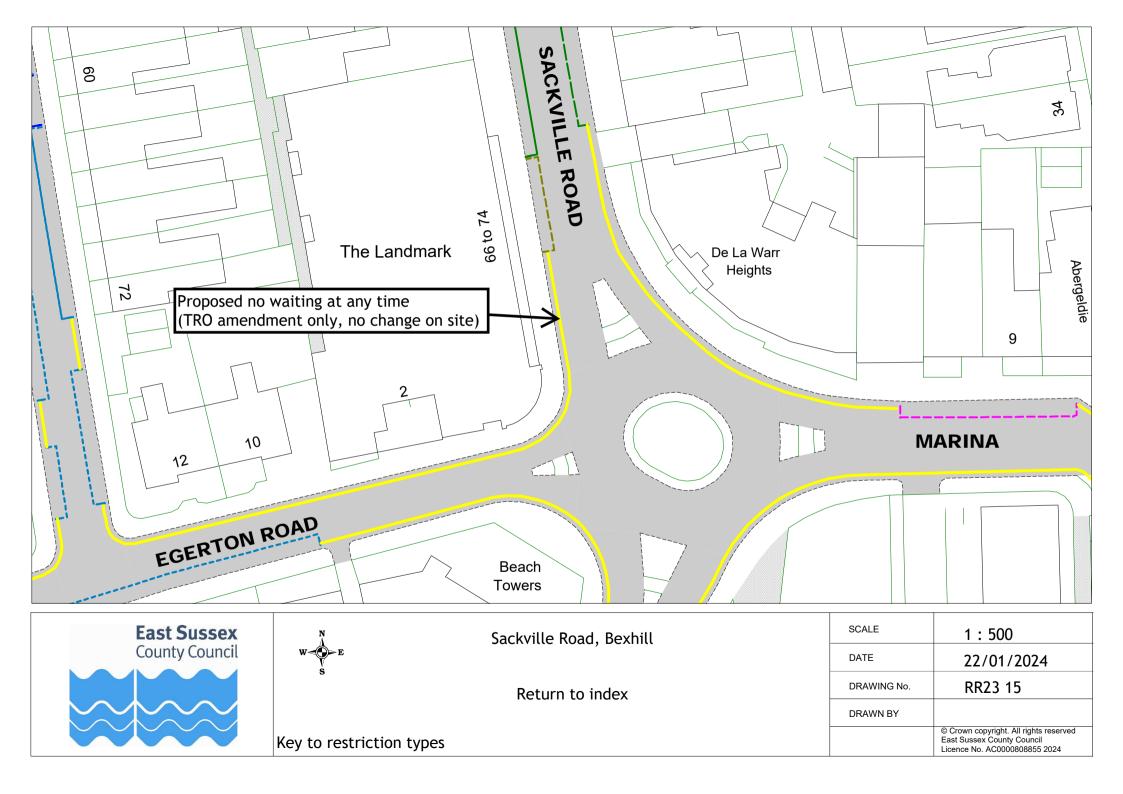

| © Crown copyright. All rights reserved East Sussex County Council Licence No. AC0000808855 2024 |







| SCALE       | 1:500                                                                                           |
|-------------|-------------------------------------------------------------------------------------------------|
| DATE        | 19/01/2024                                                                                      |
| DRAWING No. | RR23 14                                                                                         |
| DRAWN BY    |                                                                                                 |
|             | © Crown copyright. All rights reserved East Sussex County Council Licence No. AC0000808855 2024 |













Sutton Place, Bexhill

Return to index

| SCALE       | 1:1000                                                                                          |
|-------------|-------------------------------------------------------------------------------------------------|
| DATE        | 04/01/2024                                                                                      |
| DRAWING No. | RR23 18                                                                                         |
| DRAWN BY    |                                                                                                 |
|             | © Crown copyright. All rights reserved East Sussex County Council Licence No. AC0000808855 2024 |











| Key to restriction | types |
|--------------------|