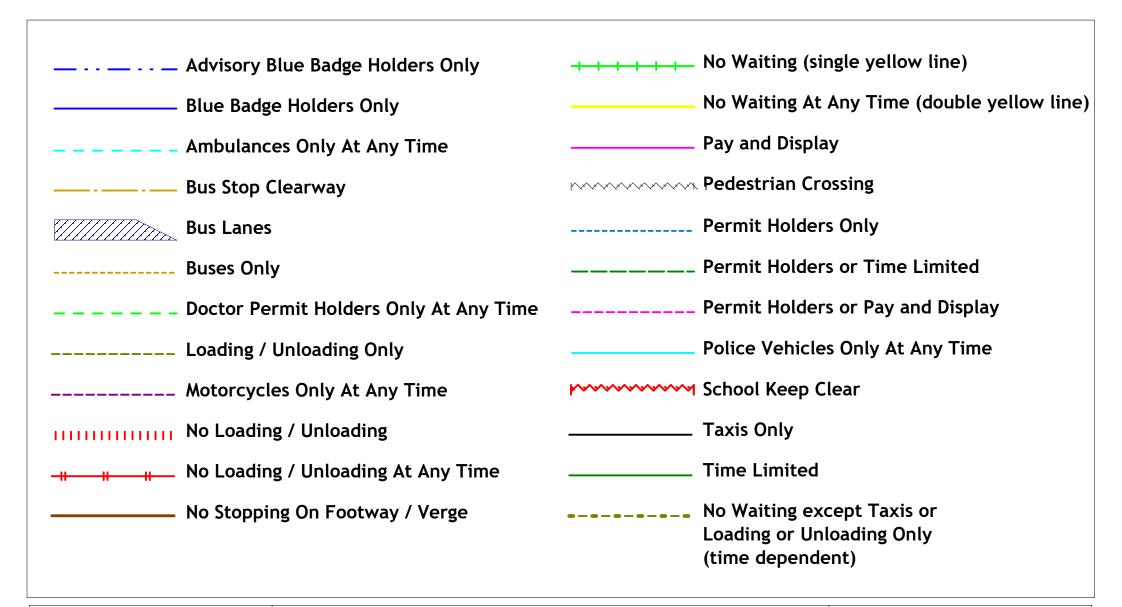

### **Drawings**

Please note that a key for the restriction types shown on these drawings is available as a separate document titled:

Key To Restriction Types

# Key To Restriction Types Rother Parking Review

Return to index

© Crown copyright. All rights reserved East Sussex County Council License No. 100019601 2024