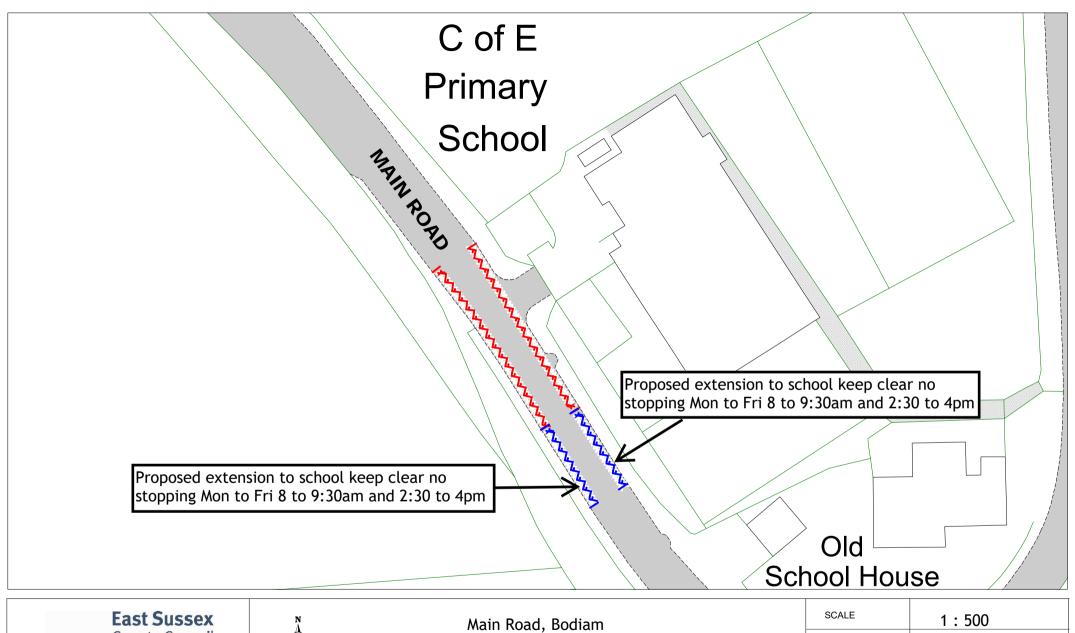

| Key to restriction | types |
|--------------------|-------|
|--------------------|-------|

| SCALE       | 1:500                                                                                           |
|-------------|-------------------------------------------------------------------------------------------------|
| DATE        | 05/01/2024                                                                                      |
| DRAWING No. | RR23 21                                                                                         |
| DRAWN BY    |                                                                                                 |
|             | © Crown copyright. All rights reserved East Sussex County Council Licence No. AC0000808855 2024 |