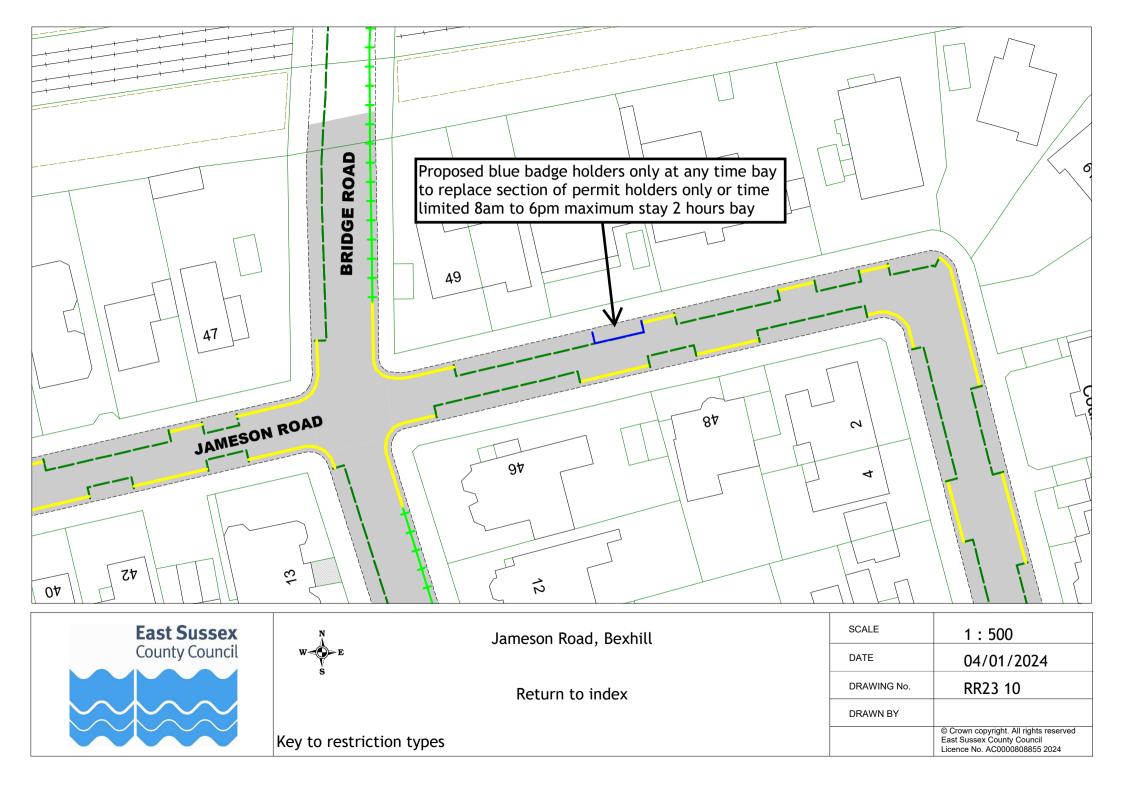

# Informal consultation drawings

|    | Road name                     | Town        | Drawing no. |
|----|-------------------------------|-------------|-------------|
| 1  | Lower Lake                    | Battle      | RR23 01     |
| 2  | Birk Dale                     | Bexhill     | RR23 02     |
| 3  | Canda Way                     | Bexhill     | RR23 03     |
| 4  | Church Street                 | Bexhill     | RR23 04     |
| 5  | Cooden Sea Road               | Bexhill     | RR23 05     |
| 6  | De La Warr Parade             | Bexhill     | RR23 06     |
| 7  | Dorset Road South             | Bexhill     | RR23 07     |
| 8  | Gunters Lane                  | Bexhill     | RR23 08     |
| 9  | Hastings Road                 | Bexhill     | RR23 09     |
| 10 | Jameson Road                  | Bexhill     | RR23 10     |
| 11 | Jubilee Road, Mount Idol View | Bexhill     | RR23 11     |
|    | and Pankhurst Rise            |             |             |
| 12 | Kings Close                   | Bexhill     | RR23 12     |
| 13 | London Road                   | Bexhill     | RR23 13     |
| 14 | Reginald Road                 | Bexhill     | RR23 14     |
| 15 | Sackville Road                | Bexhill     | RR23 15     |
| 16 | School Place                  | Bexhill     | RR23 16     |
| 17 | Sidley Street                 | Bexhill     | RR23 17     |
| 18 | Sutton Place                  | Bexhill     | RR23 18     |
| 19 | Turkey Road                   | Bexhill     | RR23 19     |
| 20 | Western Road                  | Bexhill     | RR23 20     |
| 21 | Main Road                     | Bodiam      | RR23 21     |
| 22 | High Street and Church Street | Ticehurst   | RR23 22     |
| 23 | Dogs Hill Road                | Winchelsea  | RR23 23     |
| 24 | Dogs Hill Road                | Winchelsea  | RR23 24     |
| 25 | Tollgates                     | Battle      | RR23 25     |
| 26 | Knole Road                    | Bexhill     | RR23 26     |
| 27 | Darvel Down                   | Netherfield | RR23 27     |