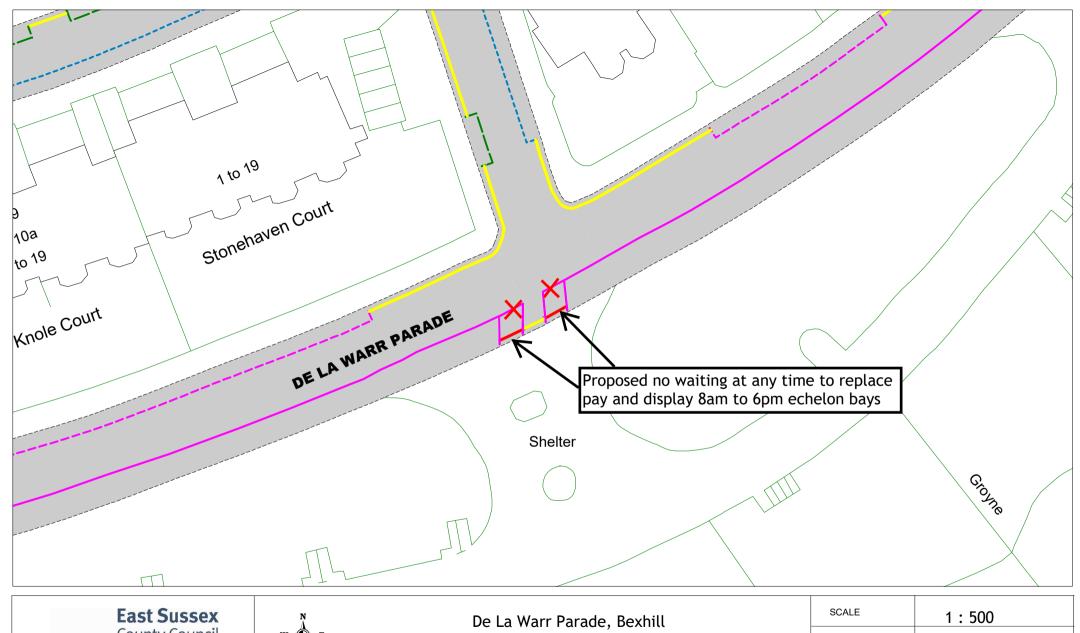

# Informal consultation drawings

|    | Road name                     | Town        | Drawing no. |
|----|-------------------------------|-------------|-------------|
| 1  | Lower Lake                    | Battle      | RR23 01     |
| 2  | Birk Dale                     | Bexhill     | RR23 02     |
| 3  | Canda Way                     | Bexhill     | RR23 03     |
| 4  | Church Street                 | Bexhill     | RR23 04     |
| 5  | Cooden Sea Road               | Bexhill     | RR23 05     |
| 6  | De La Warr Parade             | Bexhill     | RR23 06     |
| 7  | Dorset Road South             | Bexhill     | RR23 07     |
| 8  | Gunters Lane                  | Bexhill     | RR23 08     |
| 9  | Hastings Road                 | Bexhill     | RR23 09     |
| 10 | Jameson Road                  | Bexhill     | RR23 10     |
| 11 | Jubilee Road, Mount Idol View | Bexhill     | RR23 11     |
|    | and Pankhurst Rise            |             |             |
| 12 | Kings Close                   | Bexhill     | RR23 12     |
| 13 | London Road                   | Bexhill     | RR23 13     |
| 14 | Reginald Road                 | Bexhill     | RR23 14     |
| 15 | Sackville Road                | Bexhill     | RR23 15     |
| 16 | School Place                  | Bexhill     | RR23 16     |
| 17 | Sidley Street                 | Bexhill     | RR23 17     |
| 18 | Sutton Place                  | Bexhill     | RR23 18     |
| 19 | Turkey Road                   | Bexhill     | RR23 19     |
| 20 | Western Road                  | Bexhill     | RR23 20     |
| 21 | Main Road                     | Bodiam      | RR23 21     |
| 22 | High Street and Church Street | Ticehurst   | RR23 22     |
| 23 | Dogs Hill Road                | Winchelsea  | RR23 23     |
| 24 | Dogs Hill Road                | Winchelsea  | RR23 24     |
| 25 | Tollgates                     | Battle      | RR23 25     |
| 26 | Knole Road                    | Bexhill     | RR23 26     |
| 27 | Darvel Down                   | Netherfield | RR23 27     |

| l/ av | +- | restriction    | types |
|-------|----|----------------|-------|
| ne y  | w  | 1 C3CI ICCIOII | rypes |

| SCALE       | 1:500                                                                                           |
|-------------|-------------------------------------------------------------------------------------------------|
| DATE        | 04/01/2024                                                                                      |
| DRAWING No. | RR23 06                                                                                         |
| DRAWN BY    |                                                                                                 |
|             | © Crown copyright. All rights reserved East Sussex County Council Licence No. AC0000808855 2024 |