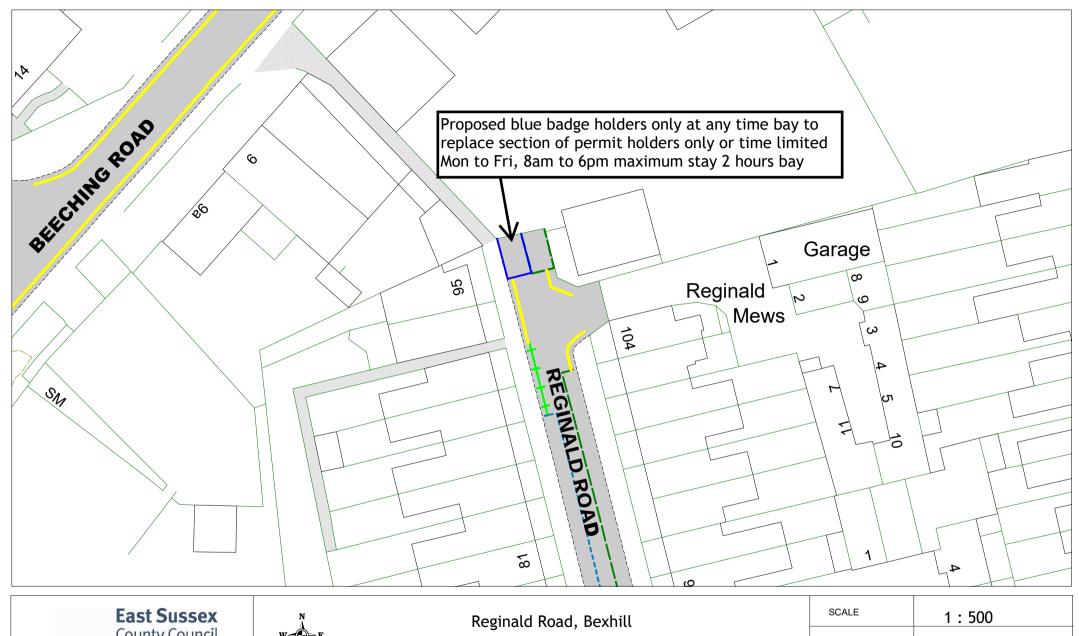

| SCALE       | 1:500                                                                                           |
|-------------|-------------------------------------------------------------------------------------------------|
| DATE        | 19/01/2024                                                                                      |
| DRAWING No. | RR23 14                                                                                         |
| DRAWN BY    |                                                                                                 |
|             | © Crown copyright. All rights reserved East Sussex County Council Licence No. AC0000808855 2024 |