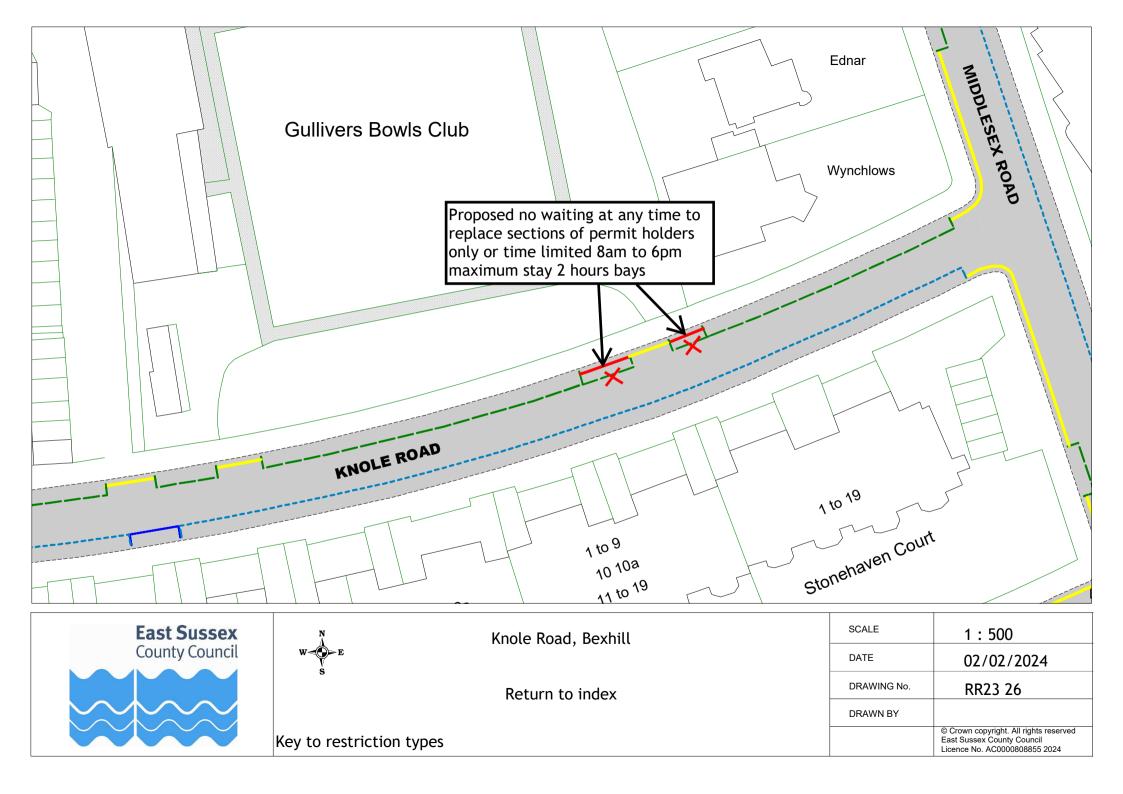

# Informal consultation drawings

|    | Road name                     | Town        | Drawing no. |
|----|-------------------------------|-------------|-------------|
| 1  | Lower Lake                    | Battle      | RR23 01     |
| 2  | Birk Dale                     | Bexhill     | RR23 02     |
| 3  | Canda Way                     | Bexhill     | RR23 03     |
| 4  | Church Street                 | Bexhill     | RR23 04     |
| 5  | Cooden Sea Road               | Bexhill     | RR23 05     |
| 6  | De La Warr Parade             | Bexhill     | RR23 06     |
| 7  | Dorset Road South             | Bexhill     | RR23 07     |
| 8  | Gunters Lane                  | Bexhill     | RR23 08     |
| 9  | Hastings Road                 | Bexhill     | RR23 09     |
| 10 | Jameson Road                  | Bexhill     | RR23 10     |
| 11 | Jubilee Road, Mount Idol View | Bexhill     | RR23 11     |
|    | and Pankhurst Rise            |             |             |
| 12 | Kings Close                   | Bexhill     | RR23 12     |
| 13 | London Road                   | Bexhill     | RR23 13     |
| 14 | Reginald Road                 | Bexhill     | RR23 14     |
| 15 | Sackville Road                | Bexhill     | RR23 15     |
| 16 | School Place                  | Bexhill     | RR23 16     |
| 17 | Sidley Street                 | Bexhill     | RR23 17     |
| 18 | Sutton Place                  | Bexhill     | RR23 18     |
| 19 | Turkey Road                   | Bexhill     | RR23 19     |
| 20 | Western Road                  | Bexhill     | RR23 20     |
| 21 | Main Road                     | Bodiam      | RR23 21     |
| 22 | High Street and Church Street | Ticehurst   | RR23 22     |
| 23 | Dogs Hill Road                | Winchelsea  | RR23 23     |
| 24 | Dogs Hill Road                | Winchelsea  | RR23 24     |
| 25 | Tollgates                     | Battle      | RR23 25     |
| 26 | Knole Road                    | Bexhill     | RR23 26     |
| 27 | Darvel Down                   | Netherfield | RR23 27     |