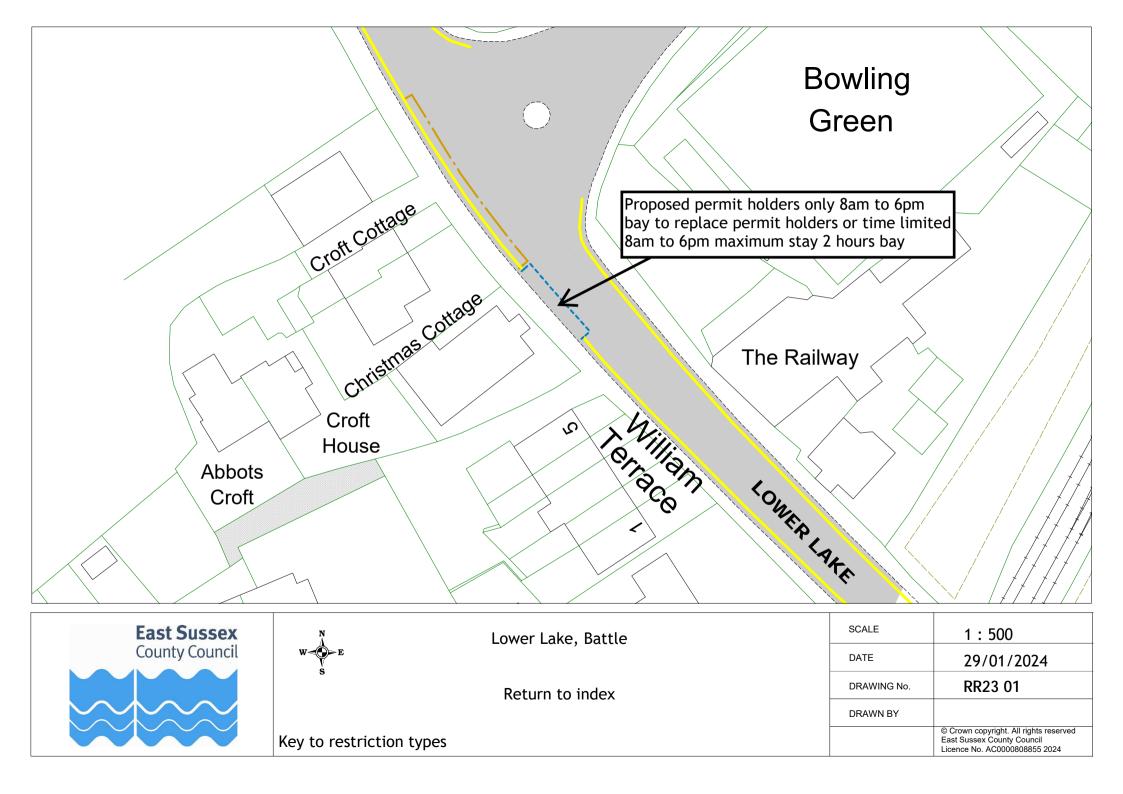

# Informal consultation drawings

|    | Road name                     | Town        | Drawing no. |
|----|-------------------------------|-------------|-------------|
| 1  | Lower Lake                    | Battle      | RR23 01     |
| 2  | Birk Dale                     | Bexhill     | RR23 02     |
| 3  | Canda Way                     | Bexhill     | RR23 03     |
| 4  | Church Street                 | Bexhill     | RR23 04     |
| 5  | Cooden Sea Road               | Bexhill     | RR23 05     |
| 6  | De La Warr Parade             | Bexhill     | RR23 06     |
| 7  | Dorset Road South             | Bexhill     | RR23 07     |
| 8  | Gunters Lane                  | Bexhill     | RR23 08     |
| 9  | Hastings Road                 | Bexhill     | RR23 09     |
| 10 | Jameson Road                  | Bexhill     | RR23 10     |
| 11 | Jubilee Road, Mount Idol View | Bexhill     | RR23 11     |
|    | and Pankhurst Rise            |             |             |
| 12 | Kings Close                   | Bexhill     | RR23 12     |
| 13 | London Road                   | Bexhill     | RR23 13     |
| 14 | Reginald Road                 | Bexhill     | RR23 14     |
| 15 | Sackville Road                | Bexhill     | RR23 15     |
| 16 | School Place                  | Bexhill     | RR23 16     |
| 17 | Sidley Street                 | Bexhill     | RR23 17     |
| 18 | Sutton Place                  | Bexhill     | RR23 18     |
| 19 | Turkey Road                   | Bexhill     | RR23 19     |
| 20 | Western Road                  | Bexhill     | RR23 20     |
| 21 | Main Road                     | Bodiam      | RR23 21     |
| 22 | High Street and Church Street | Ticehurst   | RR23 22     |
| 23 | Dogs Hill Road                | Winchelsea  | RR23 23     |
| 24 | Dogs Hill Road                | Winchelsea  | RR23 24     |
| 25 | Tollgates                     | Battle      | RR23 25     |
| 26 | Knole Road                    | Bexhill     | RR23 26     |
| 27 | Darvel Down                   | Netherfield | RR23 27     |