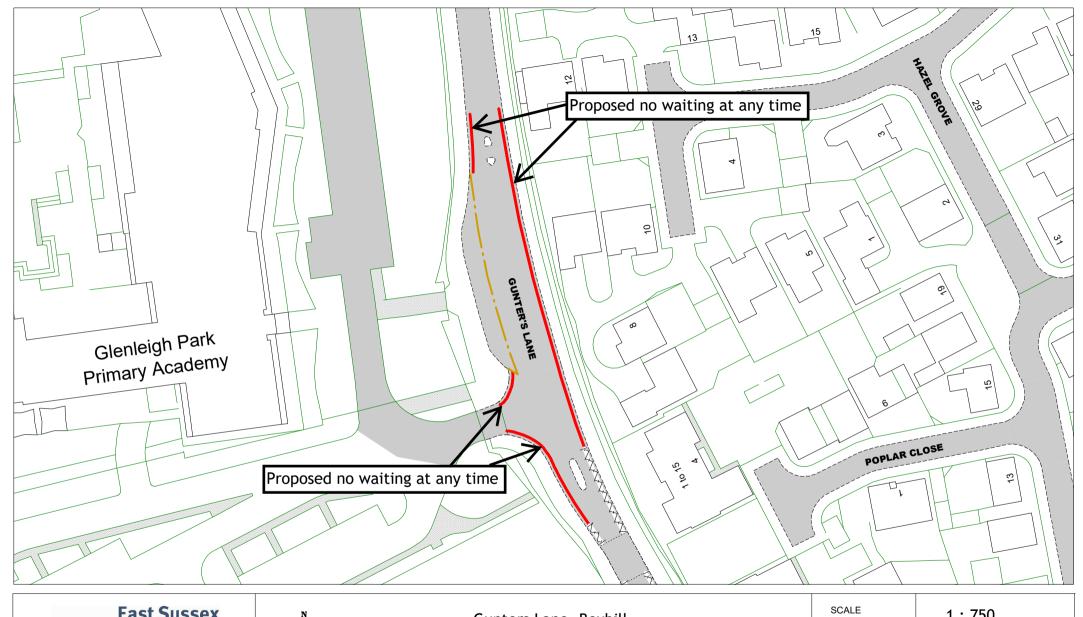

# Informal consultation drawings

|    | Road name                     | Town        | Drawing no. |
|----|-------------------------------|-------------|-------------|
| 1  | Lower Lake                    | Battle      | RR23 01     |
| 2  | Birk Dale                     | Bexhill     | RR23 02     |
| 3  | Canda Way                     | Bexhill     | RR23 03     |
| 4  | Church Street                 | Bexhill     | RR23 04     |
| 5  | Cooden Sea Road               | Bexhill     | RR23 05     |
| 6  | De La Warr Parade             | Bexhill     | RR23 06     |
| 7  | Dorset Road South             | Bexhill     | RR23 07     |
| 8  | Gunters Lane                  | Bexhill     | RR23 08     |
| 9  | Hastings Road                 | Bexhill     | RR23 09     |
| 10 | Jameson Road                  | Bexhill     | RR23 10     |
| 11 | Jubilee Road, Mount Idol View | Bexhill     | RR23 11     |
|    | and Pankhurst Rise            |             |             |
| 12 | Kings Close                   | Bexhill     | RR23 12     |
| 13 | London Road                   | Bexhill     | RR23 13     |
| 14 | Reginald Road                 | Bexhill     | RR23 14     |
| 15 | Sackville Road                | Bexhill     | RR23 15     |
| 16 | School Place                  | Bexhill     | RR23 16     |
| 17 | Sidley Street                 | Bexhill     | RR23 17     |
| 18 | Sutton Place                  | Bexhill     | RR23 18     |
| 19 | Turkey Road                   | Bexhill     | RR23 19     |
| 20 | Western Road                  | Bexhill     | RR23 20     |
| 21 | Main Road                     | Bodiam      | RR23 21     |
| 22 | High Street and Church Street | Ticehurst   | RR23 22     |
| 23 | Dogs Hill Road                | Winchelsea  | RR23 23     |
| 24 | Dogs Hill Road                | Winchelsea  | RR23 24     |
| 25 | Tollgates                     | Battle      | RR23 25     |
| 26 | Knole Road                    | Bexhill     | RR23 26     |
| 27 | Darvel Down                   | Netherfield | RR23 27     |

Gunters Lane, Bexhill

Return to index

| SCALE       | 1:750                                                                                                 |
|-------------|-------------------------------------------------------------------------------------------------------|
| DATE        | 26/01/2024                                                                                            |
| DRAWING No. | RR23 08                                                                                               |
| DRAWN BY    |                                                                                                       |
|             | © Crown copyright. All rights reserved<br>East Sussex County Council<br>Licence No. AC0000808855 2024 |