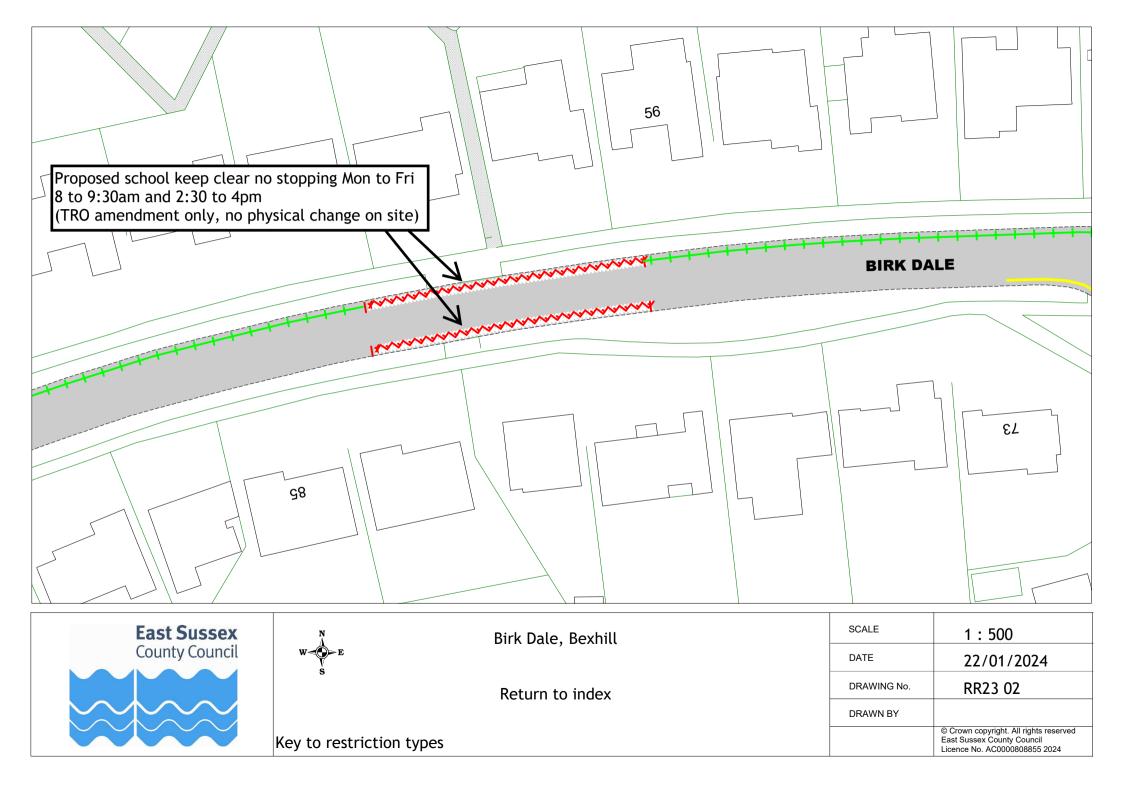

# Informal consultation drawings

|    | Road name                     | Town        | Drawing no. |
|----|-------------------------------|-------------|-------------|
| 1  | Lower Lake                    | Battle      | RR23 01     |
| 2  | Birk Dale                     | Bexhill     | RR23 02     |
| 3  | Canda Way                     | Bexhill     | RR23 03     |
| 4  | Church Street                 | Bexhill     | RR23 04     |
| 5  | Cooden Sea Road               | Bexhill     | RR23 05     |
| 6  | De La Warr Parade             | Bexhill     | RR23 06     |
| 7  | Dorset Road South             | Bexhill     | RR23 07     |
| 8  | Gunters Lane                  | Bexhill     | RR23 08     |
| 9  | Hastings Road                 | Bexhill     | RR23 09     |
| 10 | Jameson Road                  | Bexhill     | RR23 10     |
| 11 | Jubilee Road, Mount Idol View | Bexhill     | RR23 11     |
|    | and Pankhurst Rise            |             |             |
| 12 | Kings Close                   | Bexhill     | RR23 12     |
| 13 | London Road                   | Bexhill     | RR23 13     |
| 14 | Reginald Road                 | Bexhill     | RR23 14     |
| 15 | Sackville Road                | Bexhill     | RR23 15     |
| 16 | School Place                  | Bexhill     | RR23 16     |
| 17 | Sidley Street                 | Bexhill     | RR23 17     |
| 18 | Sutton Place                  | Bexhill     | RR23 18     |
| 19 | Turkey Road                   | Bexhill     | RR23 19     |
| 20 | Western Road                  | Bexhill     | RR23 20     |
| 21 | Main Road                     | Bodiam      | RR23 21     |
| 22 | High Street and Church Street | Ticehurst   | RR23 22     |
| 23 | Dogs Hill Road                | Winchelsea  | RR23 23     |
| 24 | Dogs Hill Road                | Winchelsea  | RR23 24     |
| 25 | Tollgates                     | Battle      | RR23 25     |
| 26 | Knole Road                    | Bexhill     | RR23 26     |
| 27 | Darvel Down                   | Netherfield | RR23 27     |