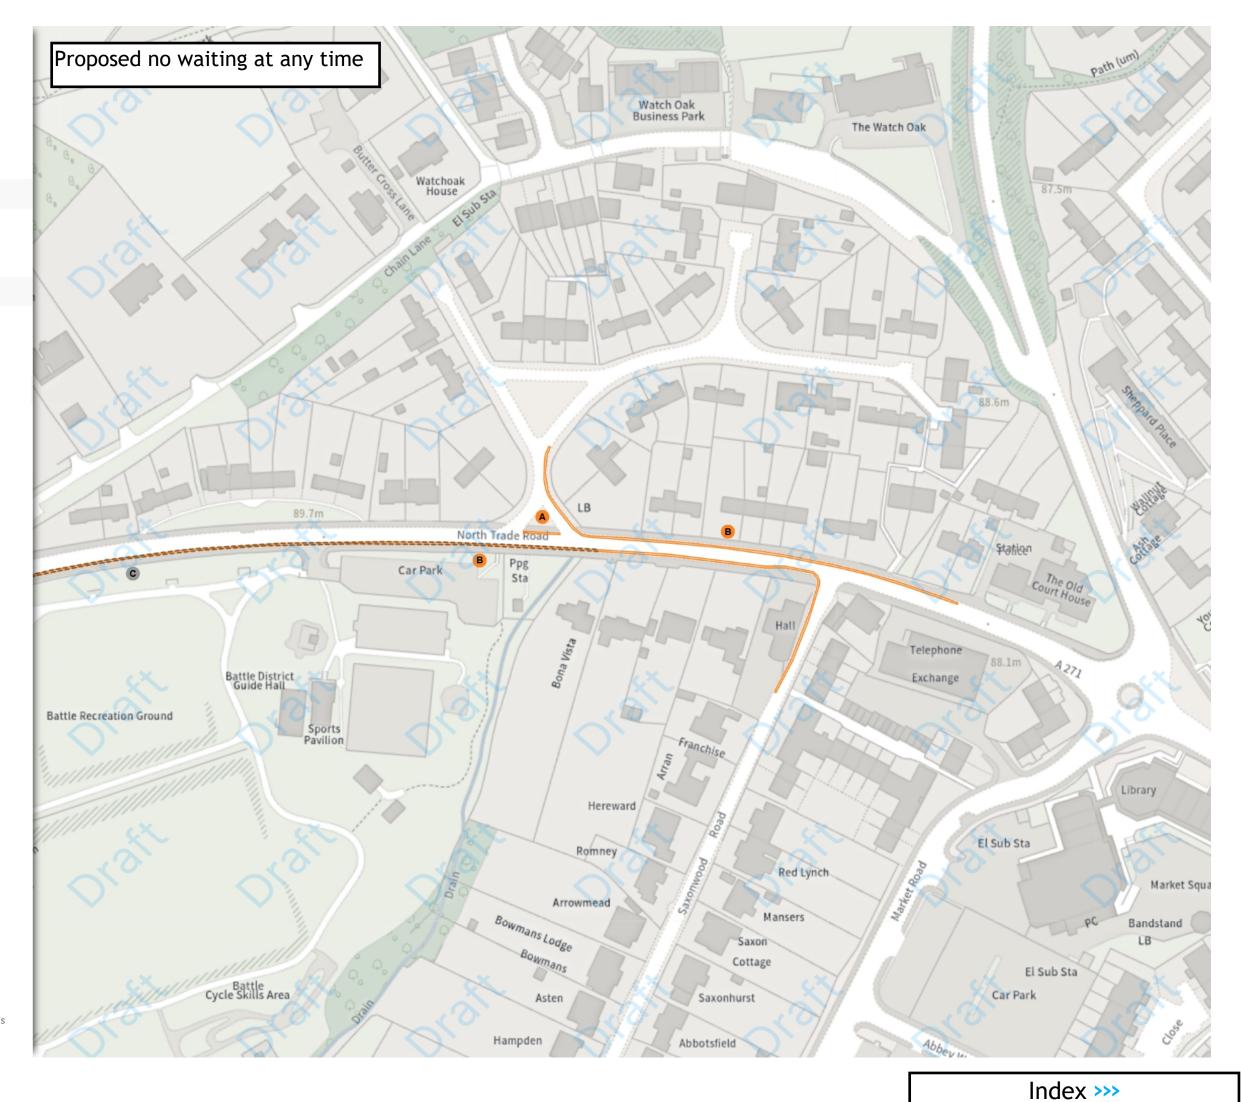

#### **ADDED**

No waiting at any time

At all times

#### MODIFIED

No waiting at any time

B At all times

Scale: 1:1250 0 20 40 60m

**NW** 574153.558, 116396.467 **SE** 574605.857, 116027.71

Scale: 1:1250 0 20 40 60m

© Crown copyright and database rights 2025 Ordnance Survey.

You are not permitted to copy, sub-license, distribute or sell any of this data to third parties in any form. Licence number AC0000808855

NW 574451.394, 116310.862 SE 574903.723, 115942.124

Proposed no waiting at any time