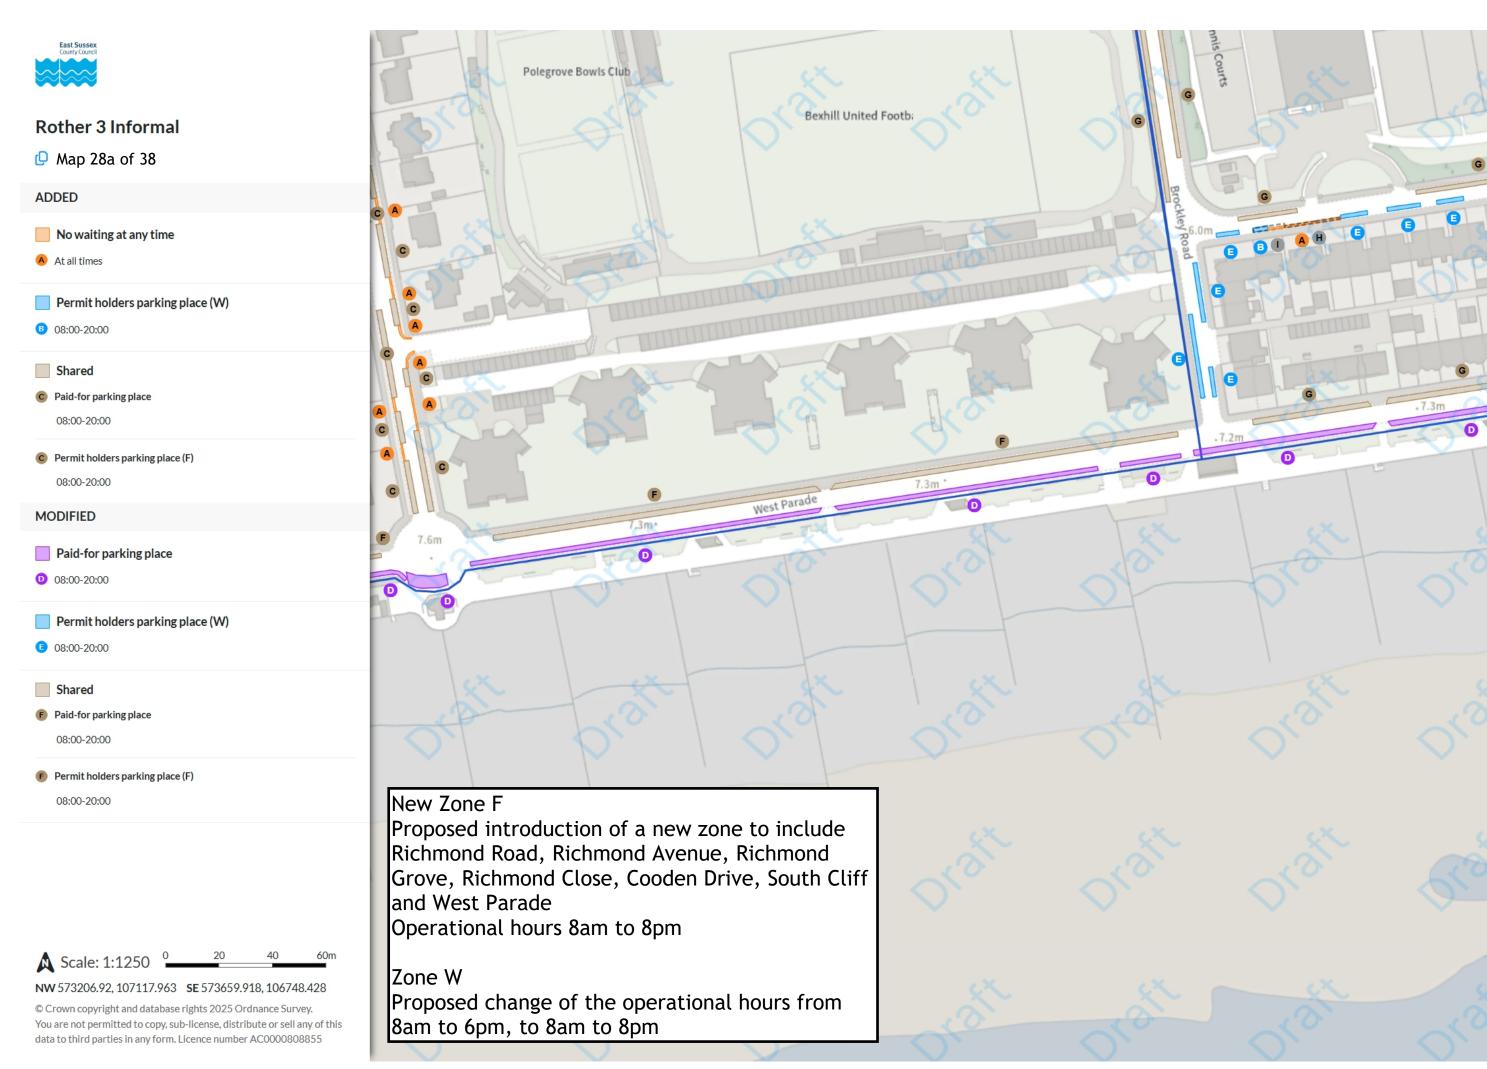

Map 28b of 38

### **MODIFIED**

Shared

G Paid-for parking place

08:00-20:00

G Permit holders parking place (W)

08:00-20:00

#### **REMOVED**

No waiting at any time

At all times

Permit holders parking place (W)

08:00-18:00

Scale: 1:1250 0 20 40 60m

NW 573206.92, 107117.963 SE 573659.918, 106748.428

You are not permitted to copy, sub-license, distribute or sell any of this data to third parties in any form. Licence number AC0000808855