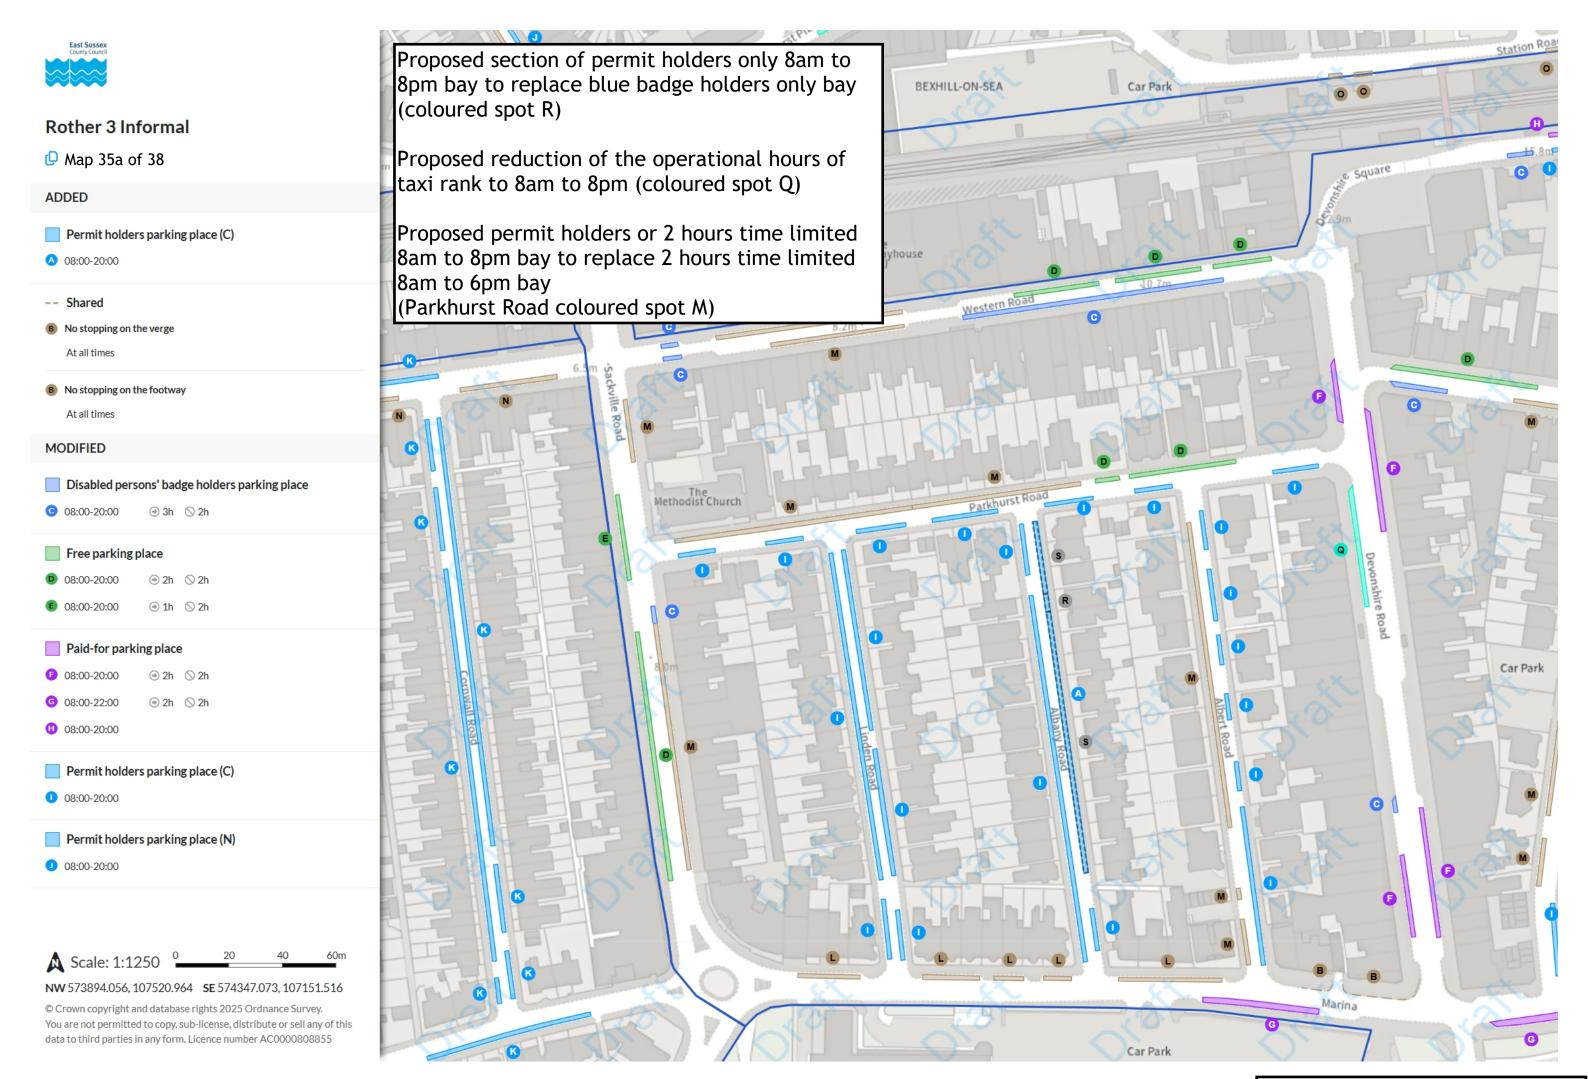

### **MODIFIED**

Shared

P Free parking place

08:00-20:00

Permit holders parking place (W)

08:00-20:00

Taxi stopping area

08:00-20:00

### **REMOVED**

Disabled persons' badge holders parking place

R At all times

Permit holders parking place (C)

**s** 08:00-18:00

Scale: 1:1250 0 20 40 60m

**NW** 573957.135, 107522.696 **SE** 574410.156, 107153.253 © Crown copyright and database rights 2025 Ordnance Survey.