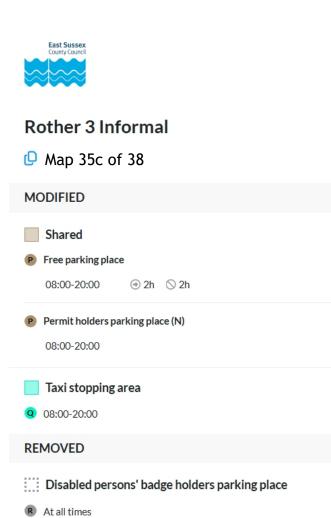

### **MODIFIED**

Shared

P Free parking place

08:00-20:00

Permit holders parking place (W)

08:00-20:00

Taxi stopping area

08:00-20:00

### **REMOVED**

Disabled persons' badge holders parking place

R At all times

Permit holders parking place (C)

**s** 08:00-18:00

Scale: 1:1250 0 20 40 60m

**NW** 573957.135, 107522.696 **SE** 574410.156, 107153.253 © Crown copyright and database rights 2025 Ordnance Survey.