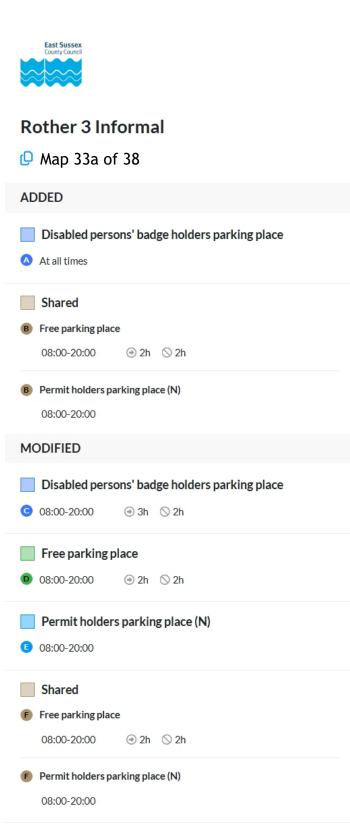

#### MODIFIED

Permit holders parking place (N)

A 08:00-20:00

Shared

B Paid-for parking place

Permit holders parking place (N)

08:00-20:00

Shared

C Paid-for parking place

08:00-20:00

© Permit holders parking place (N)

08:00-20:00

40 60m

**NW** 573801.304, 108277.192 **SE** 574254.251, 107907.794

A Scale: 1:1250 °

Map 16 of 38