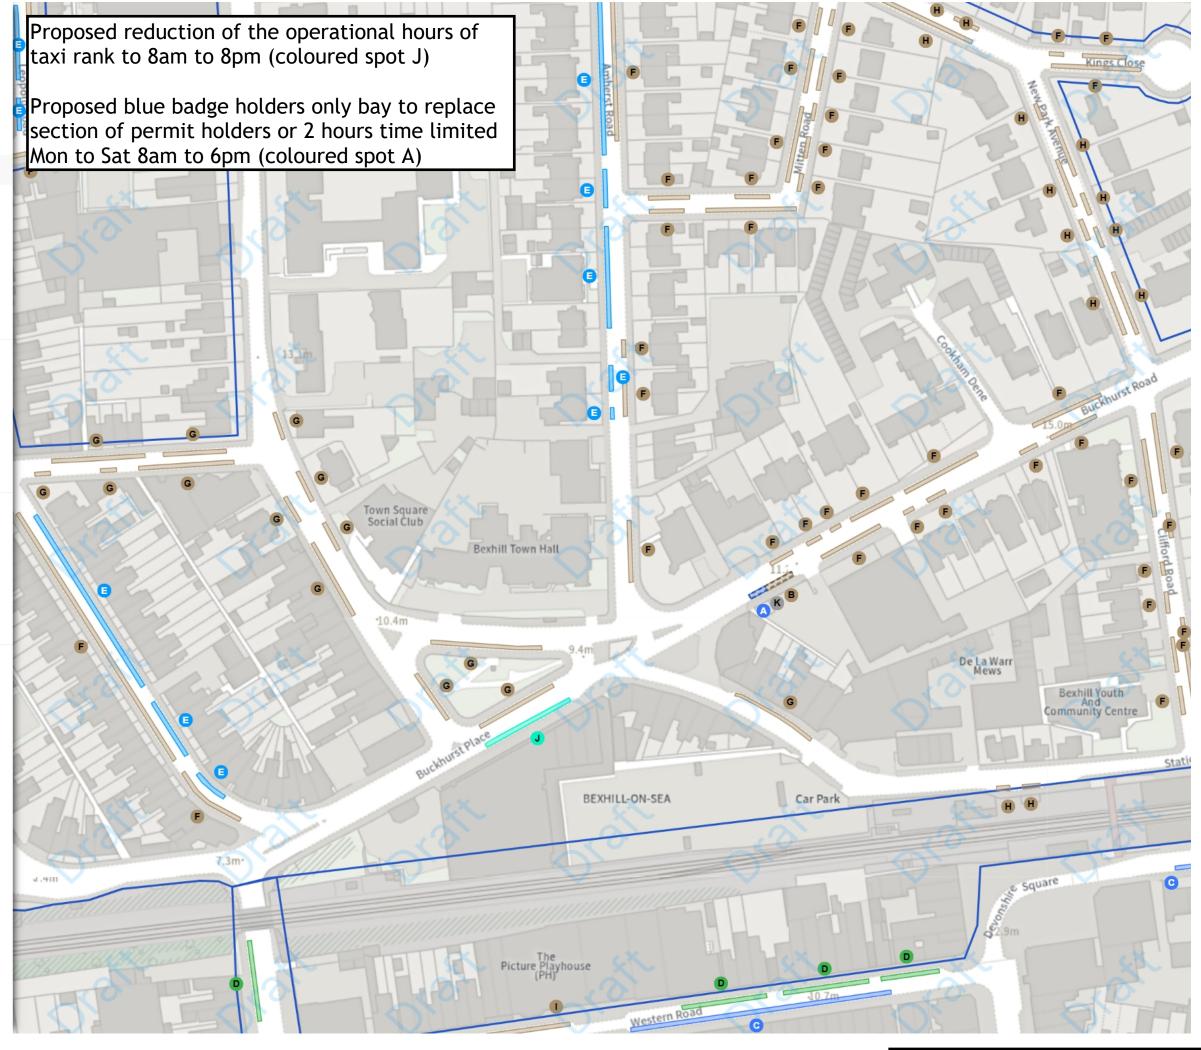

08:00-20:00

08:00-20:00

Taxi stopping area

Scale: 1:1250 0 20 40 60m

**NW** 573871.814, 107796.216 **SE** 574324.805, 107426.786

Map 33c of 38

### **REMOVED**

Shared

.... 0110100

K Free parking place

Mon-Sat 08:00-18:

R Permit holders parking place (N)

Mon-Sat 08:00-18:00

Scale: 1:1250 0 20 40 60m