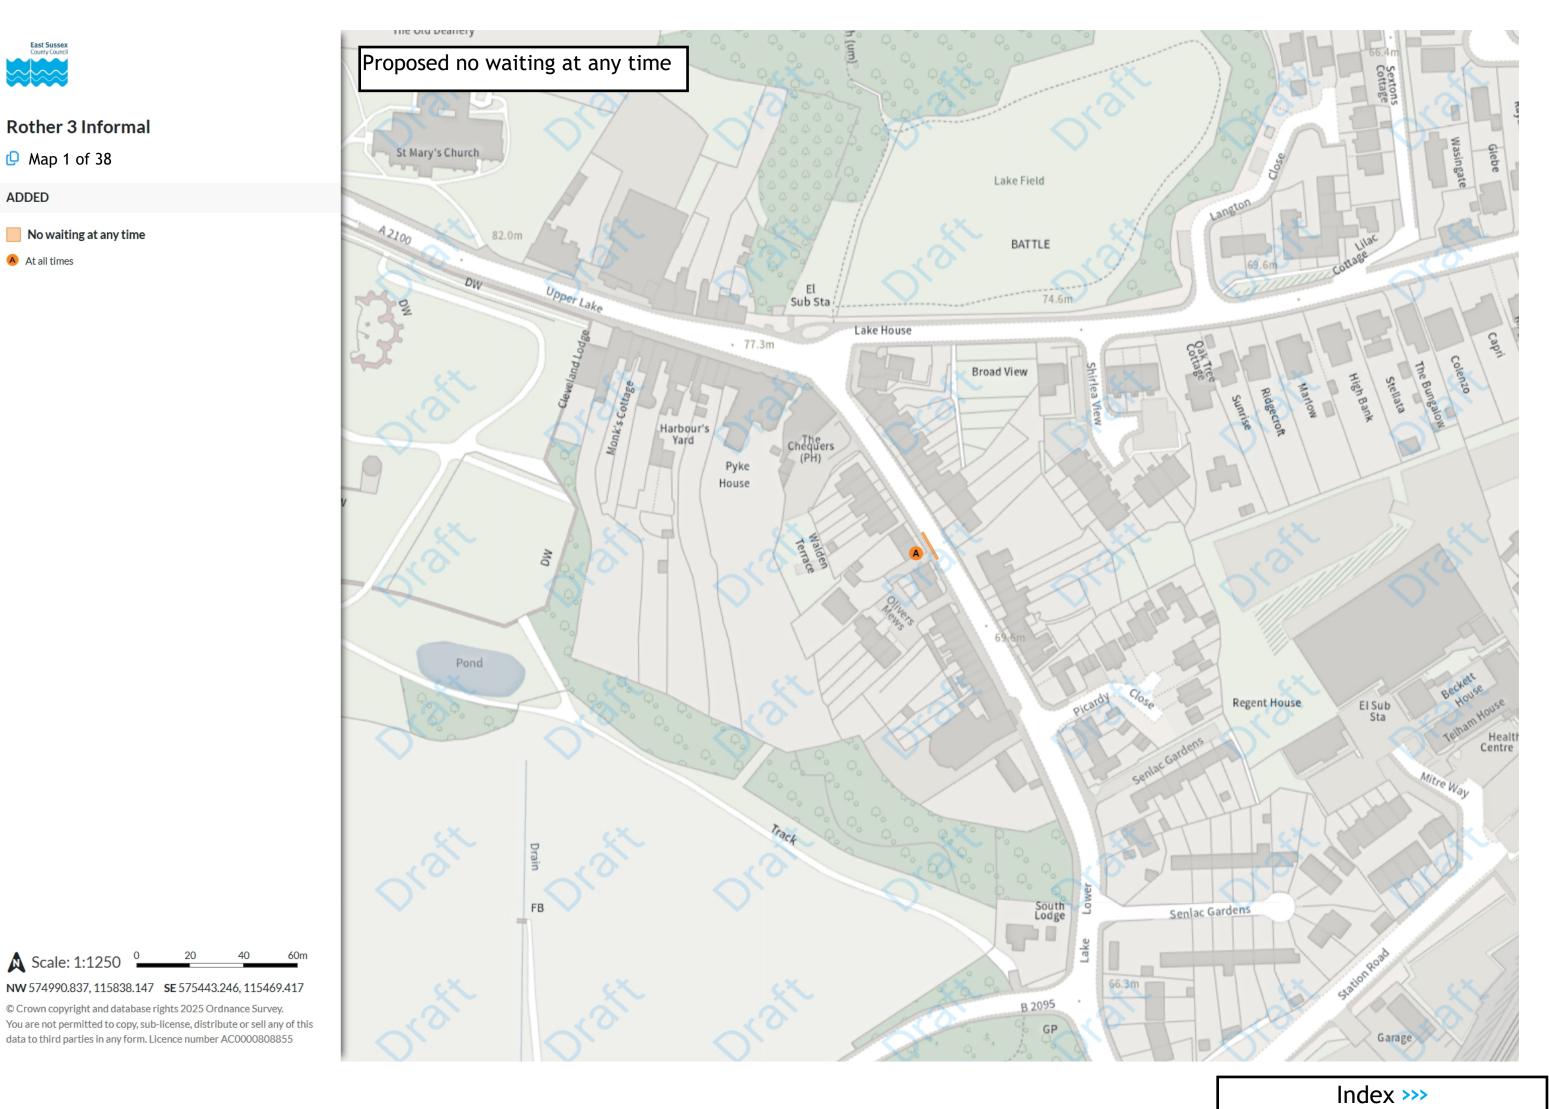

# **Restriction durations**

Where no months or days are specified, restrictions apply all year and all week

Map 1 of 38

ADDED

No waiting at any time

At all times

A Scale: 1:1250 °

Map 2 of 38