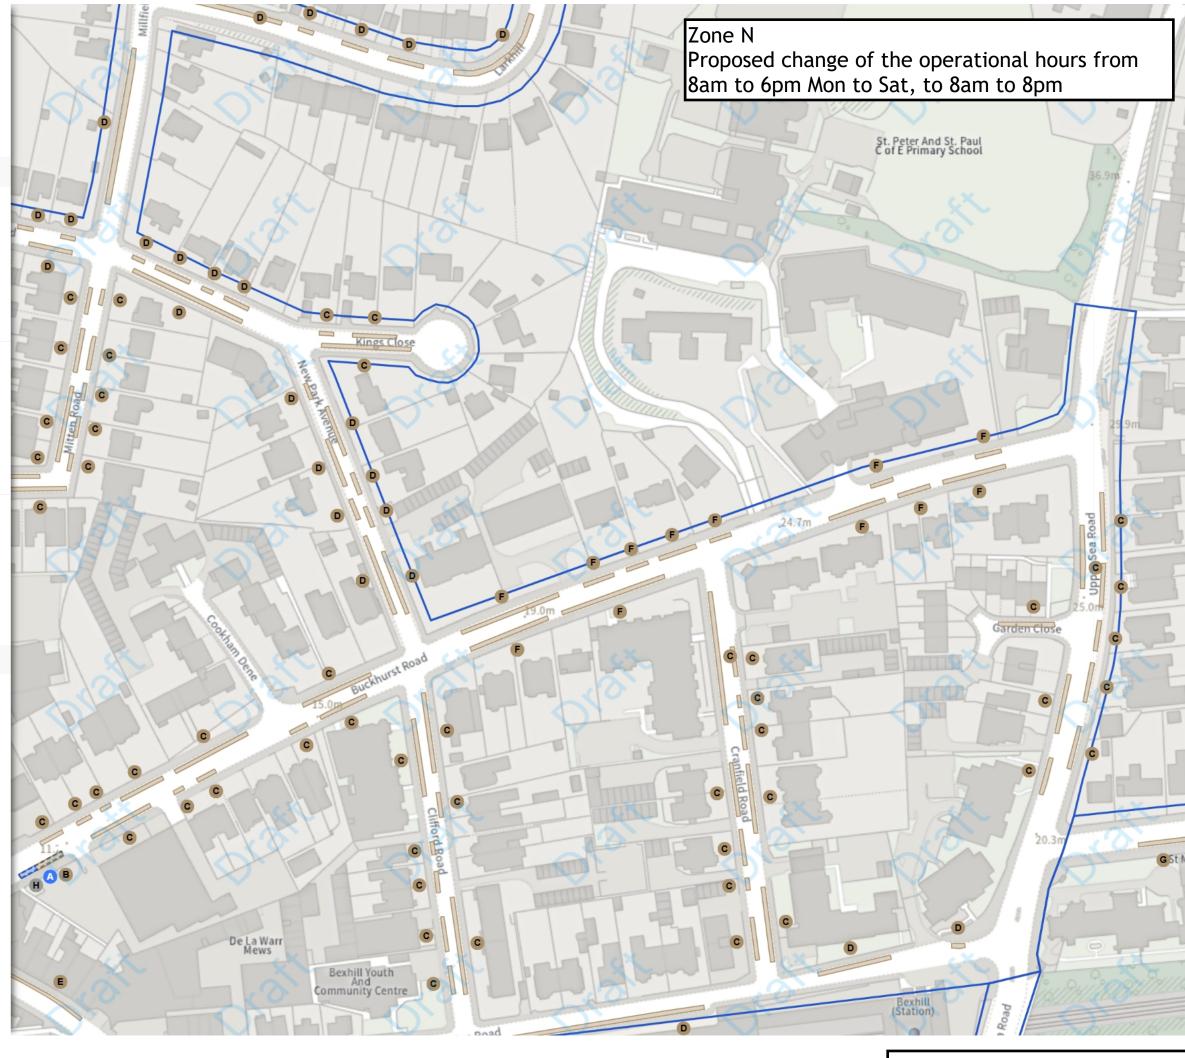

#### **ADDED**

Disabled persons' badge holders parking place

At all times

Shared

B Free parking place

B Permit holders parking place (N)

08:00-20:00

#### **MODIFIED**

Shared

C Free parking place

C Permit holders parking place (N)

08:00-20:00

Shared

Paid-for parking place

08:00-20:00

Permit holders parking place (N)

08:00-20:00

Scale: 1:1250 0 20 40 60m

**NW** 574140.242, 107908.689 **SE** 574593.245, 107539.29

Map 17b of 38