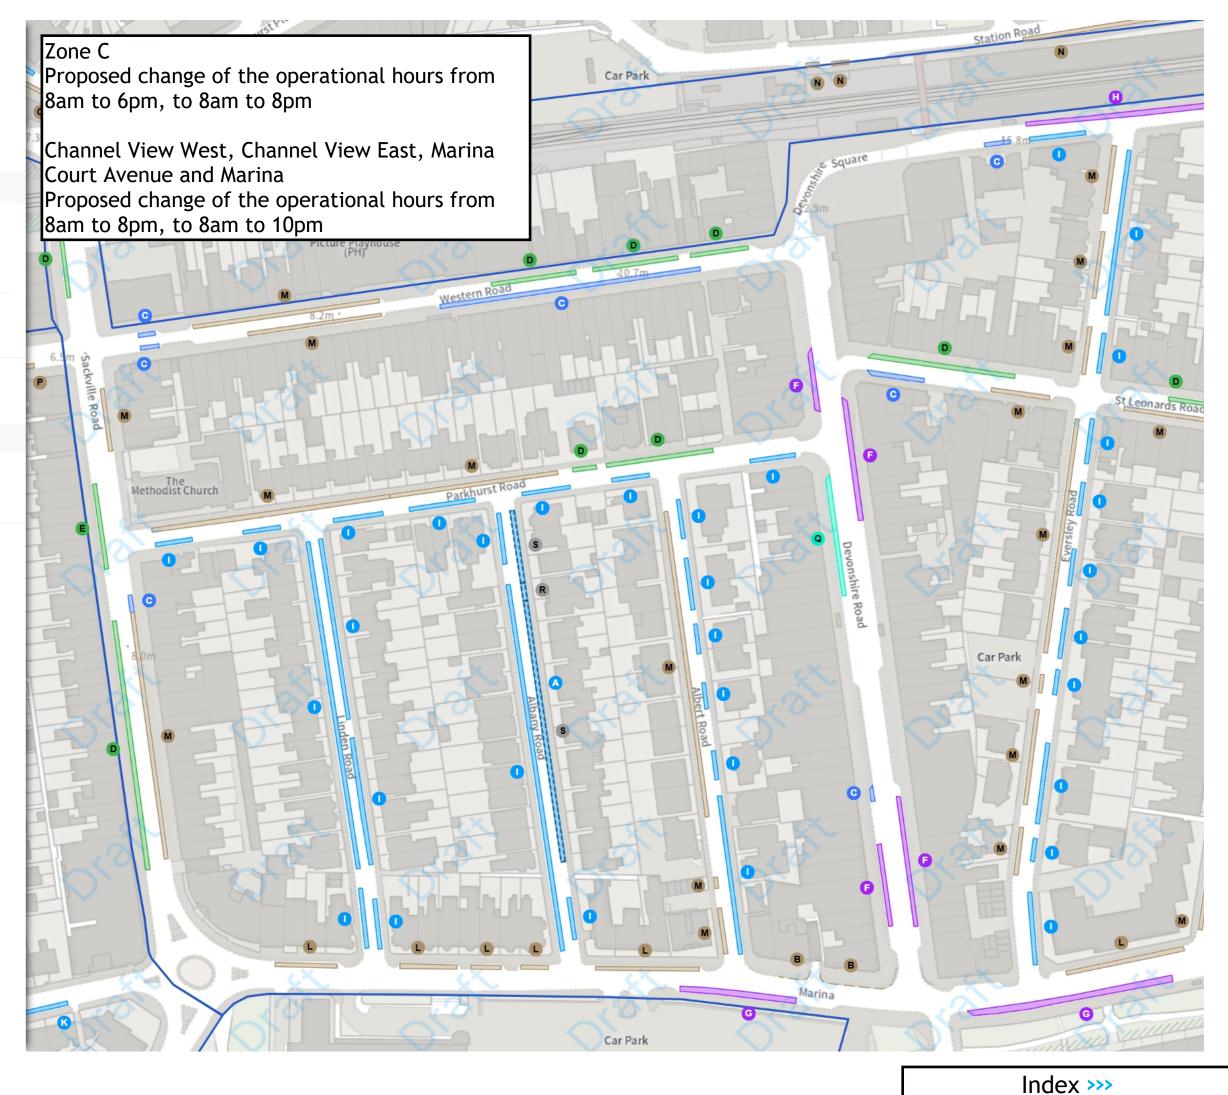

Index >>>

Zone C Proposed change of the operational hours from Car Park 8am to 6pm, to 8am to 8pm Channel View West, Channel View East, Marina 0 Court Avenue and Marina Proposed change of the operational hours from 8am to 8pm, to 8am to 10pm Western Roa The Methodist Church Car Park NW 573957.135, 107522.696 SE 574410.156, 107153.253 Car Park