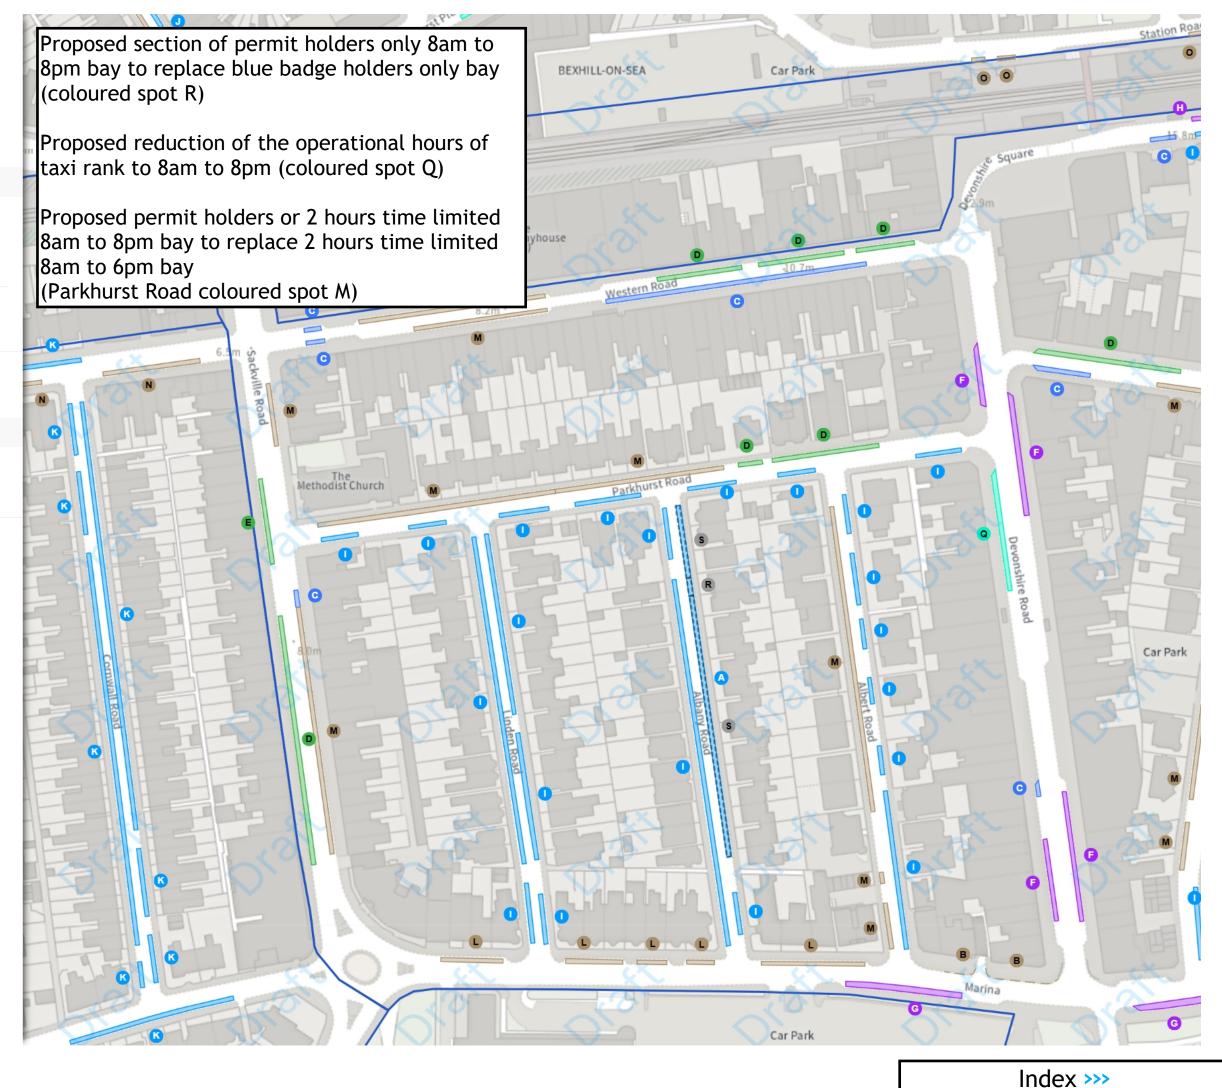

### **MODIFIED**

Shared

P Free parking place

08:00-20:00

Permit holders parking place (W)

08:00-20:00

Taxi stopping area

08:00-20:00

### **REMOVED**

Disabled persons' badge holders parking place

R At all times

Permit holders parking place (C)

**s** 08:00-18:00

Scale: 1:1250 0 20 40 60m

**NW** 573957.135, 107522.696 **SE** 574410.156, 107153.253 © Crown copyright and database rights 2025 Ordnance Survey.