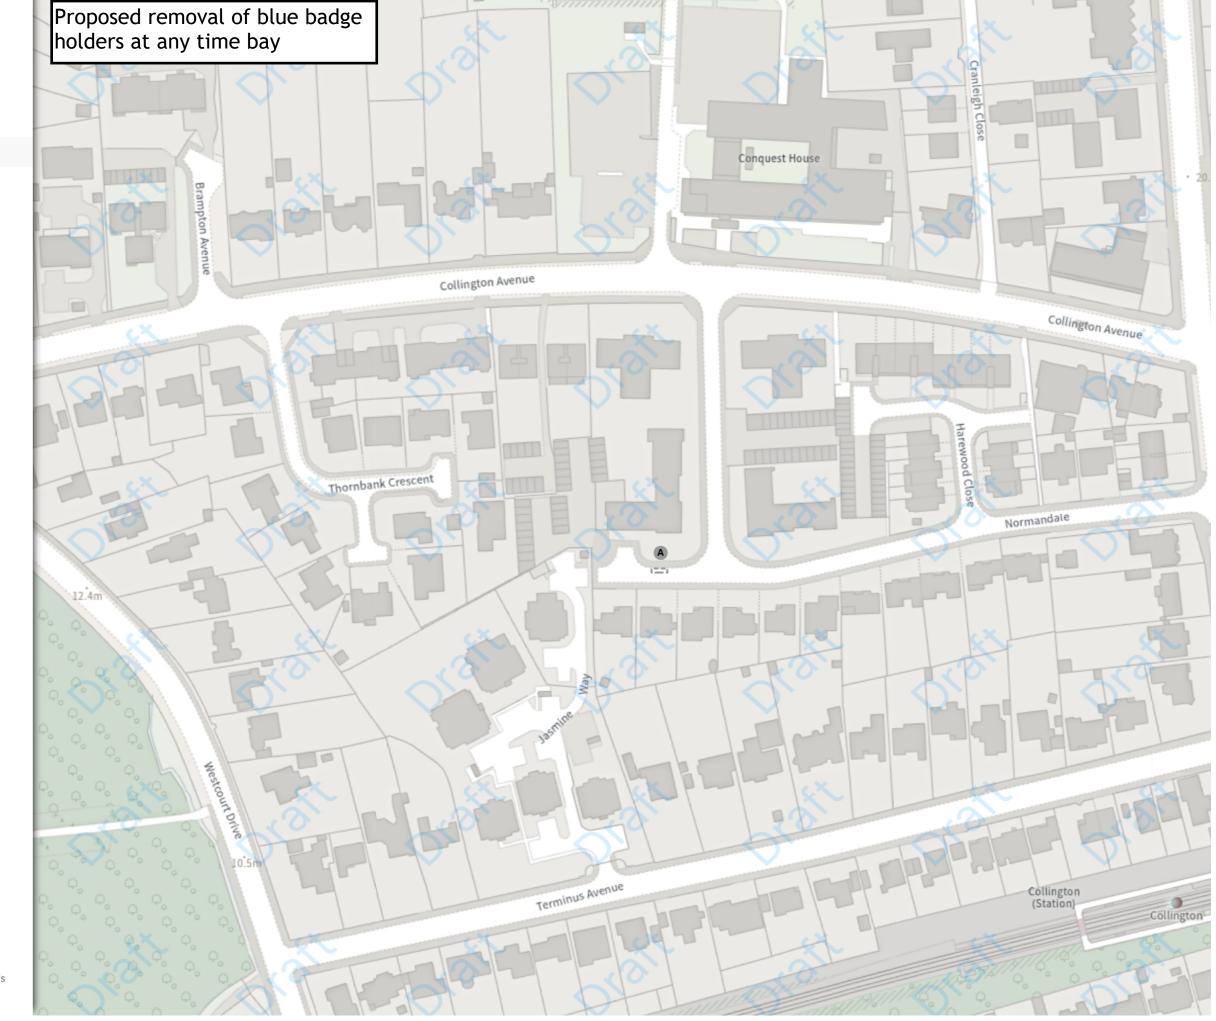

## REMOVED

Disabled persons' badge holders parking place

A At all times

Scale: 1:1250 0 20 40 60m

NW 572684.294, 107628.094 SE 573137.21, 107258.553

Map 11 of 38

ADDED

No waiting at any time

At all times

▲ Scale: 1:1250 °

Map 12 of 38