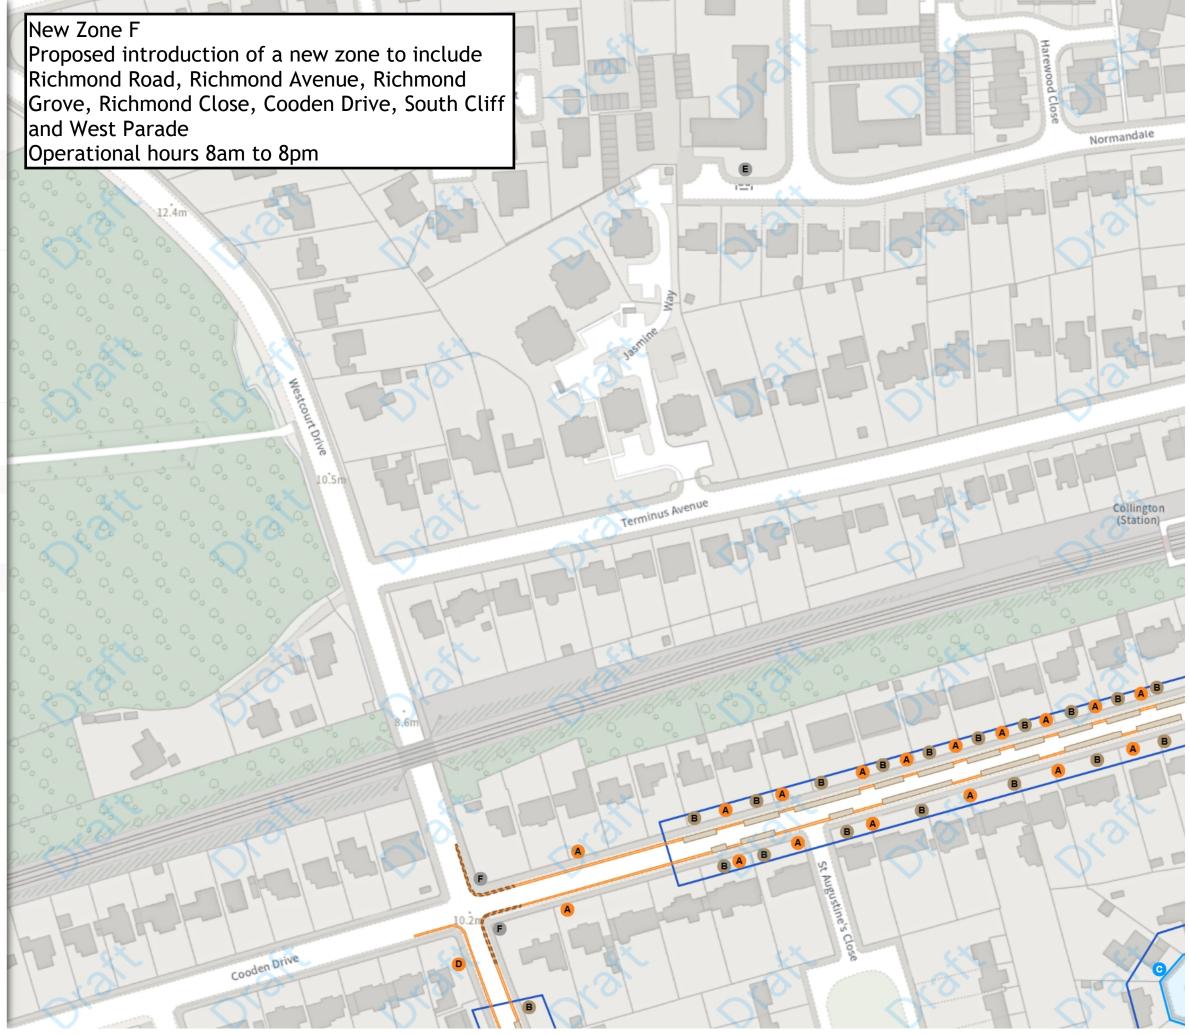

Permit holders parking place (C)08:00-20:00

08:00-20:00

Scale: 1:1250 0 20 40 60m

NW 574830.058, 107551.956 SE 575283.143, 107182.588

Map 23 of 38

#### MODIFIED

Paid-for parking place

A 08:00-20:00

Shared

B Paid-for parking place 08:00-20:00

B Permit holders parking place (E)

08:00-20:00

**NW** 575266.613, 107566.644 **SE** 575719.73, 107197.313