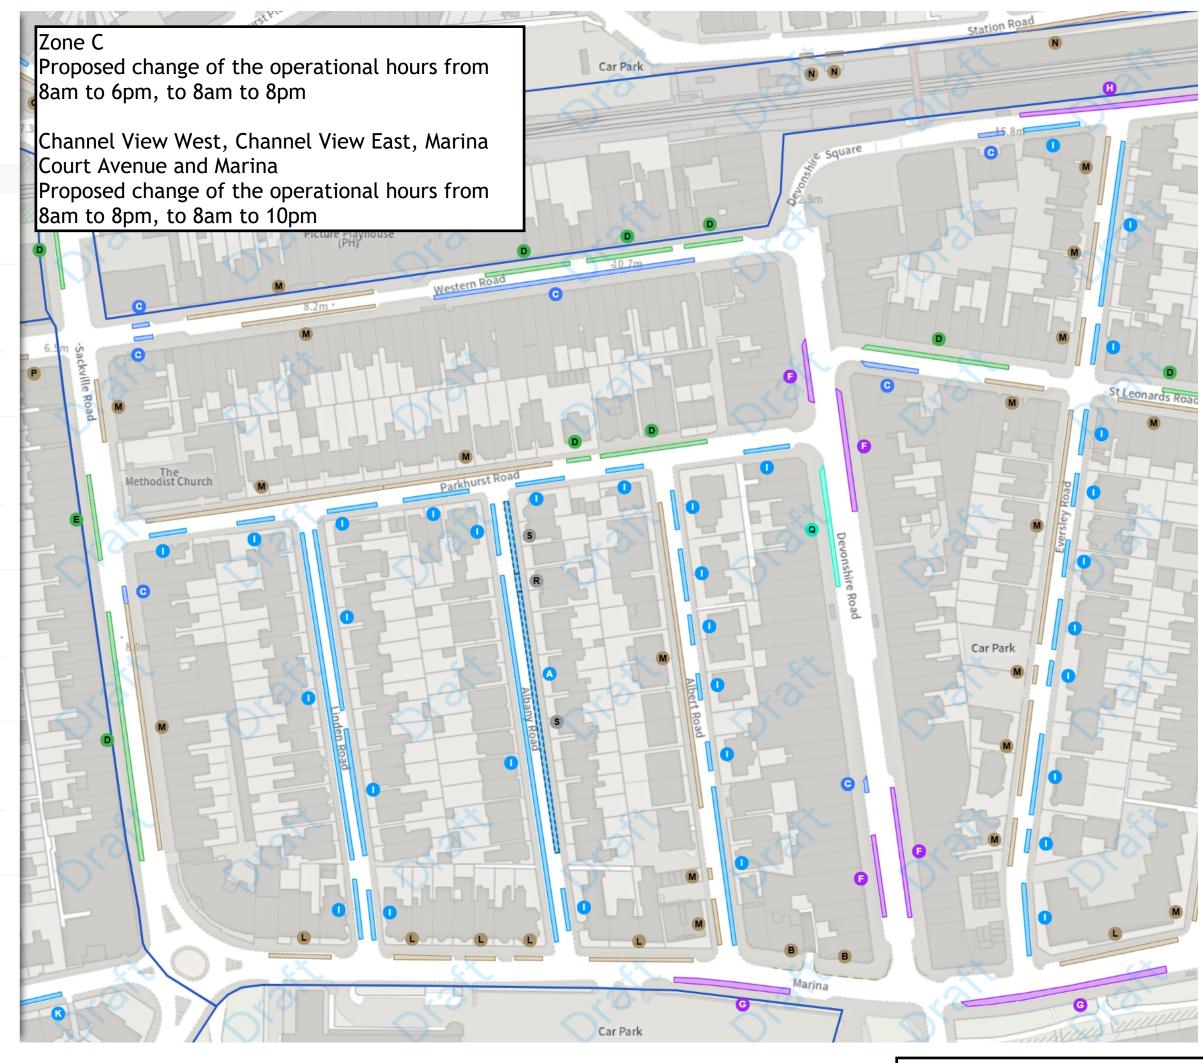

Index >>>

Zone C Proposed change of the operational hours from Car Park 8am to 6pm, to 8am to 8pm Channel View West, Channel View East, Marina 0 Court Avenue and Marina Proposed change of the operational hours from 8am to 8pm, to 8am to 10pm Western Roa The Methodist Church Car Park NW 573957.135, 107522.696 SE 574410.156, 107153.253 Car Park