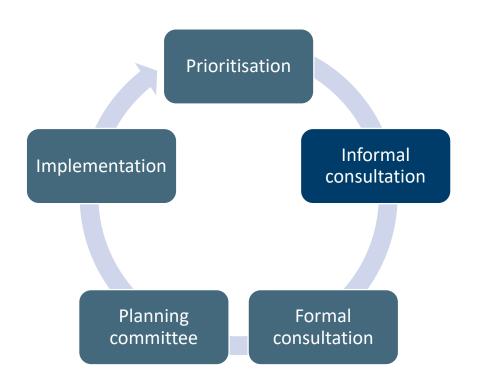

# The parking review process

We are continually reviewing our parking schemes to make sure they meet the changing needs of local communities.

A parking review is carried out in each of our civil parking areas every 14 to 16 months. In each review we consider requests for new controls and requests for changes to existing controls.

To make sure our schemes remain lawful there is a formal, legal process that must be followed when making changes or introducing new restrictions. The review process usually includes two rounds of consultation and normally takes 14 to 16 months to complete.