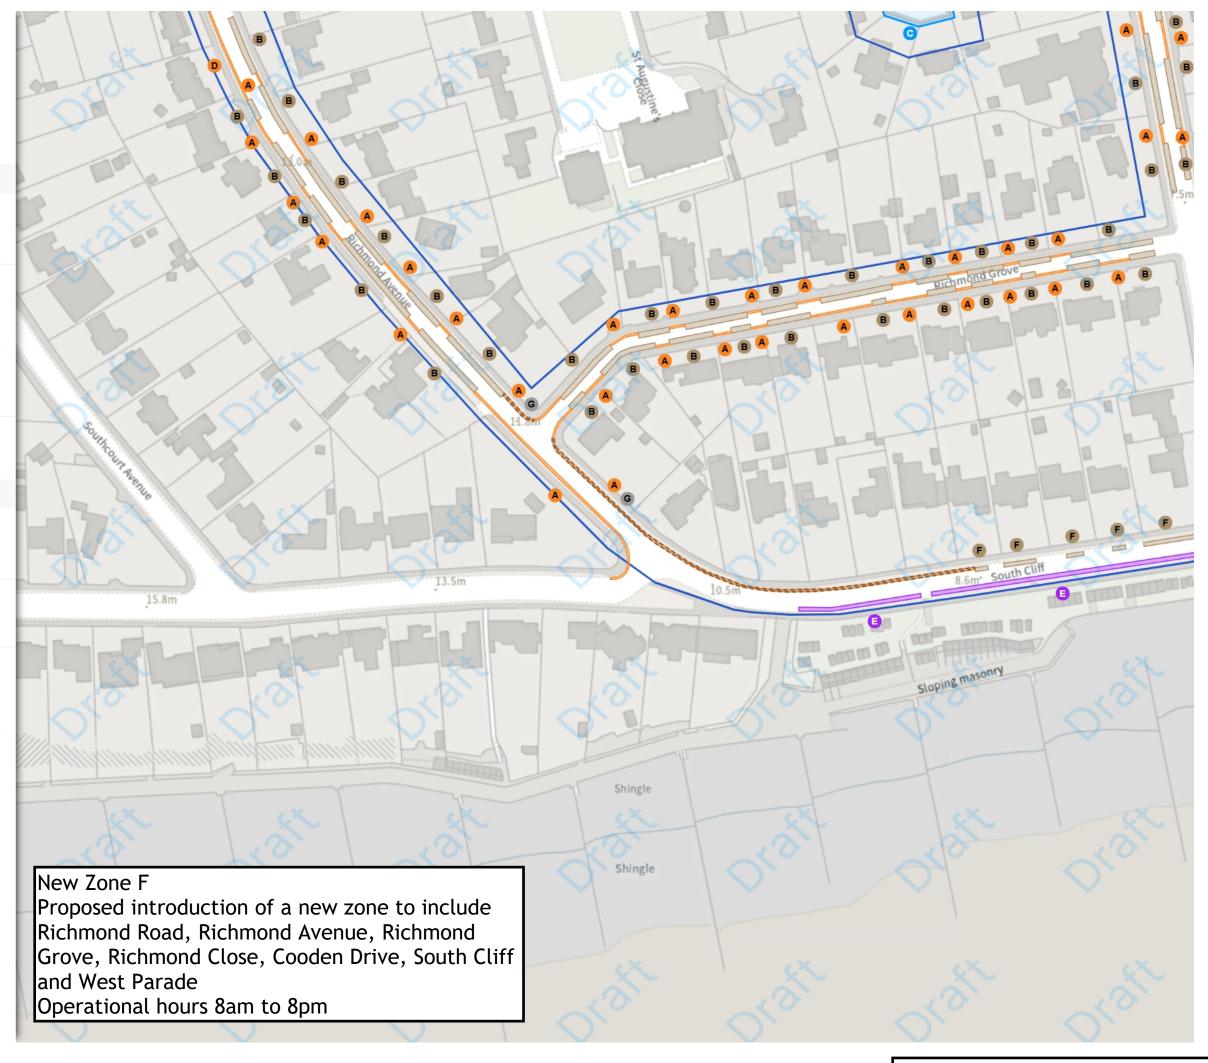

e (E)

08:00-20:00



**NW** 575266.613, 107566.644 **SE** 575719.73, 107197.313





Disabled persons' badge holders parking place

At all times

Scale: 1:1250 0 20 40 60m

© Crown copyright and database rights 2025 Ordnance Survey.

You are not permitted to copy, sub-license, distribute or sell any of this data to third parties in any form. Licence number AC0000808855

NW 572647.843, 107479.084 SE 573100.768, 107109.529







Map 25b of 38

#### **MODIFIED**

Shared

H Paid-for parking place

08:00-20:00

H Permit holders parking place (W)

08:00-20:00

Shared

Free parking place

Permit holders parking place (W)

08:00-20:00

Scale: 1:1250 0 20 40 60m

NW 573084.211, 107493.582 SE 573537.168, 107124.065





Scale: 1:1250 0 20 40 60m NW 572770.52, 107103.455 SE 573223.486, 106733.882







. .

Index >>>



Map 28b of 38

### **MODIFIED**

Shared

G Paid-for parking place

08:00-20:00

G Permit holders parking place (W)

08:00-20:00

#### **REMOVED**

No waiting at any time

At all times

Permit holders parking place (W)

08:00-18:00

Scale: 1:1250 0 20 40 60m

NW 573206.92, 107117.963 SE 573659.918, 106748.428





You are not permitted to copy, sub-license, distribute or sell any of this data to third parties in any form. Licence number AC0000808855

Index >>>



Zone C Proposed change of the operational hours from Car Park 8am to 6pm, to 8am to 8pm Channel View West, Channel View East, Marina 0 Court Avenue and Marina Proposed change of the operational hours from 8am to 8pm, to 8am to 10pm Western Roa The Methodist Church Car Park NW 573957.135, 107522.696 SE 574410