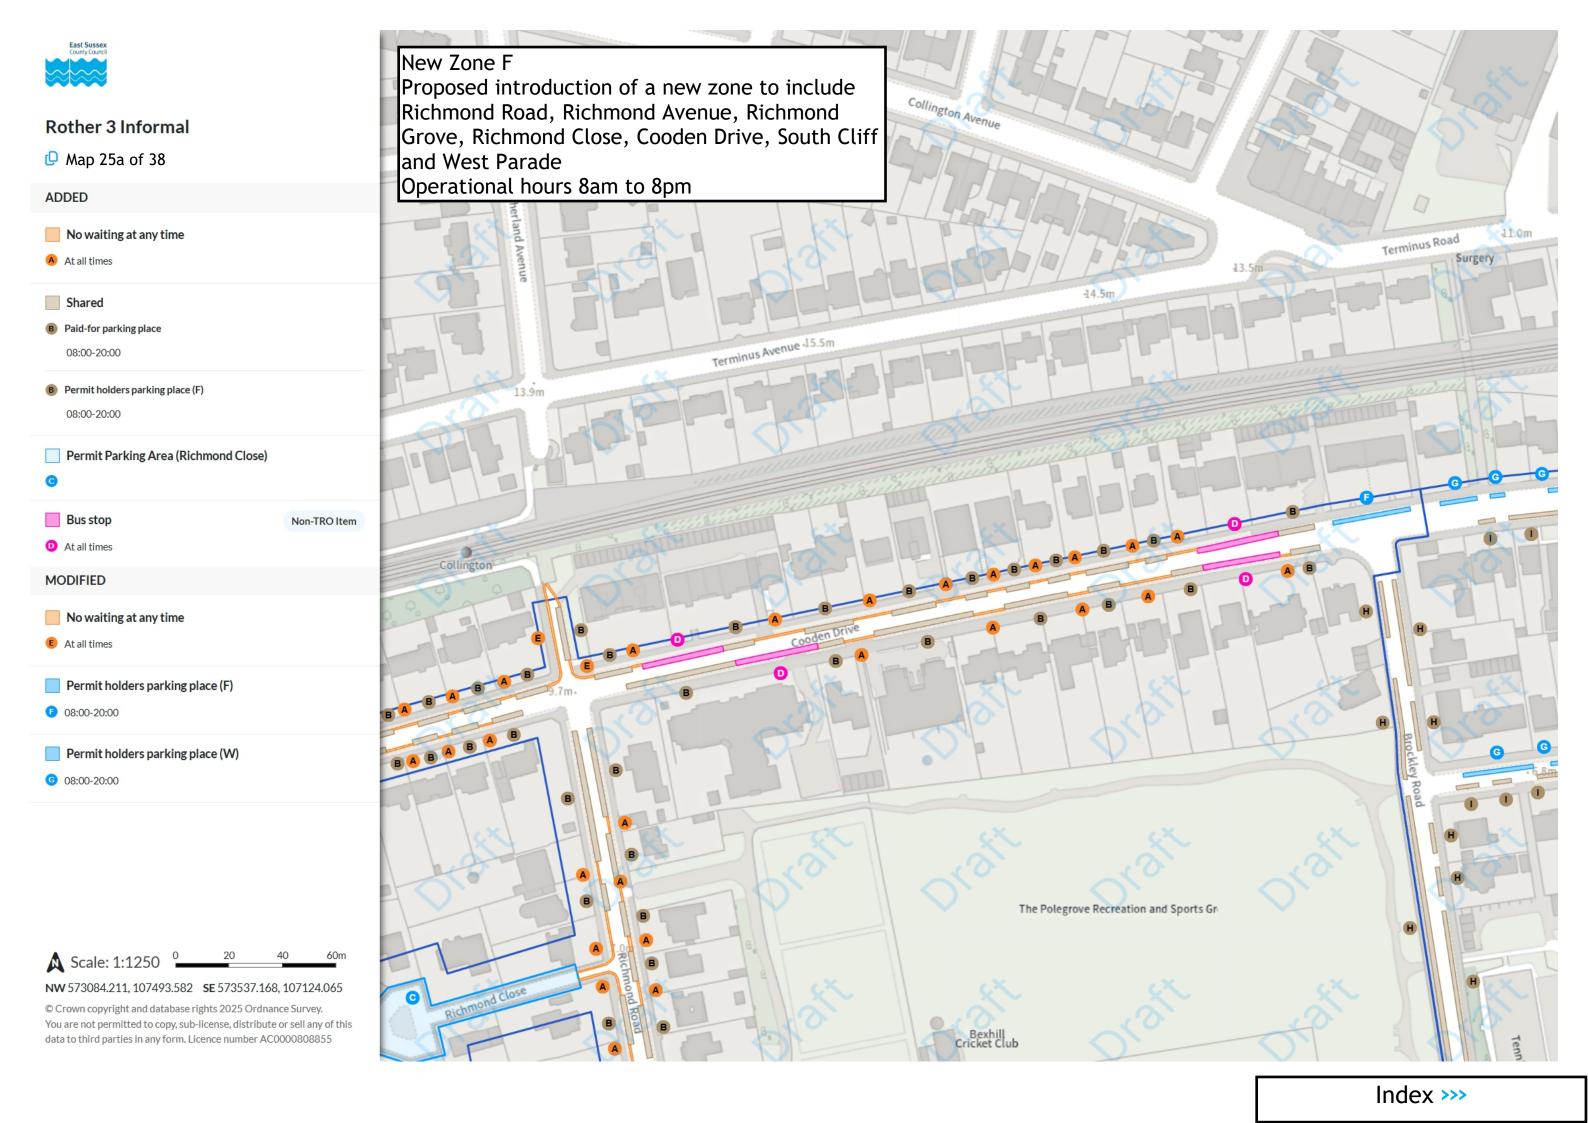

Permit holders parking place (C)08:00-20:00

08:00-20:00

Scale: 1:1250 0 20 40 60m

NW 574830.058, 107551.956 SE 575283.143, 107182.588

Map 23 of 38

#### MODIFIED

Paid-for parking place

A 08:00-20:00

Shared

B Paid-for parking place 08:00-20:00

B Permit holders parking place (E)

08:00-20:00

**NW** 575266.613, 107566.644 **SE** 575719.73, 107197.313

Disabled persons' badge holders parking place

At all times

Scale: 1:1250 0 20 40 60m

© Crown copyright and database rights 2025 Ordnance Survey.

You are not permitted to copy, sub-license, distribute or sell any of this data to third parties in any form. Licence number AC0000808855

NW 572647.843, 107479.084 SE 573100.768, 107109.529

Map 25b of 38