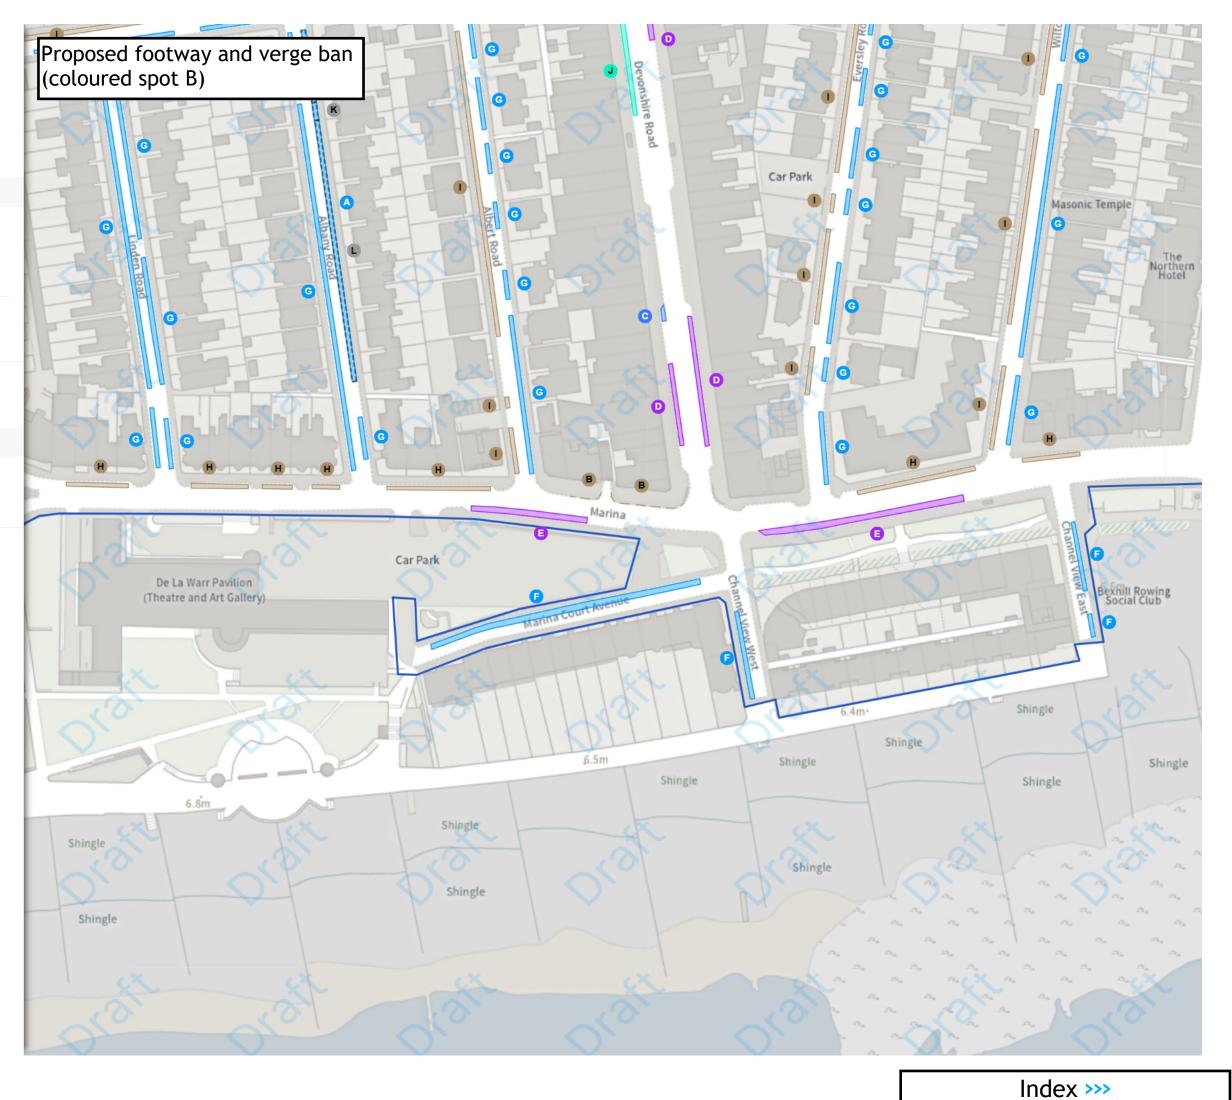

Index >>>

Zone C Proposed change of the operational hours from Car Park 8am to 6pm, to 8am to 8pm Channel View West, Channel View East, Marina 0 Court Avenue and Marina Proposed change of the operational hours from 8am to 8pm, to 8am to 10pm Western Roa The Methodist Church Car Park NW 573957.135, 107522.696 SE 574410.156, 107153.253 Car Park