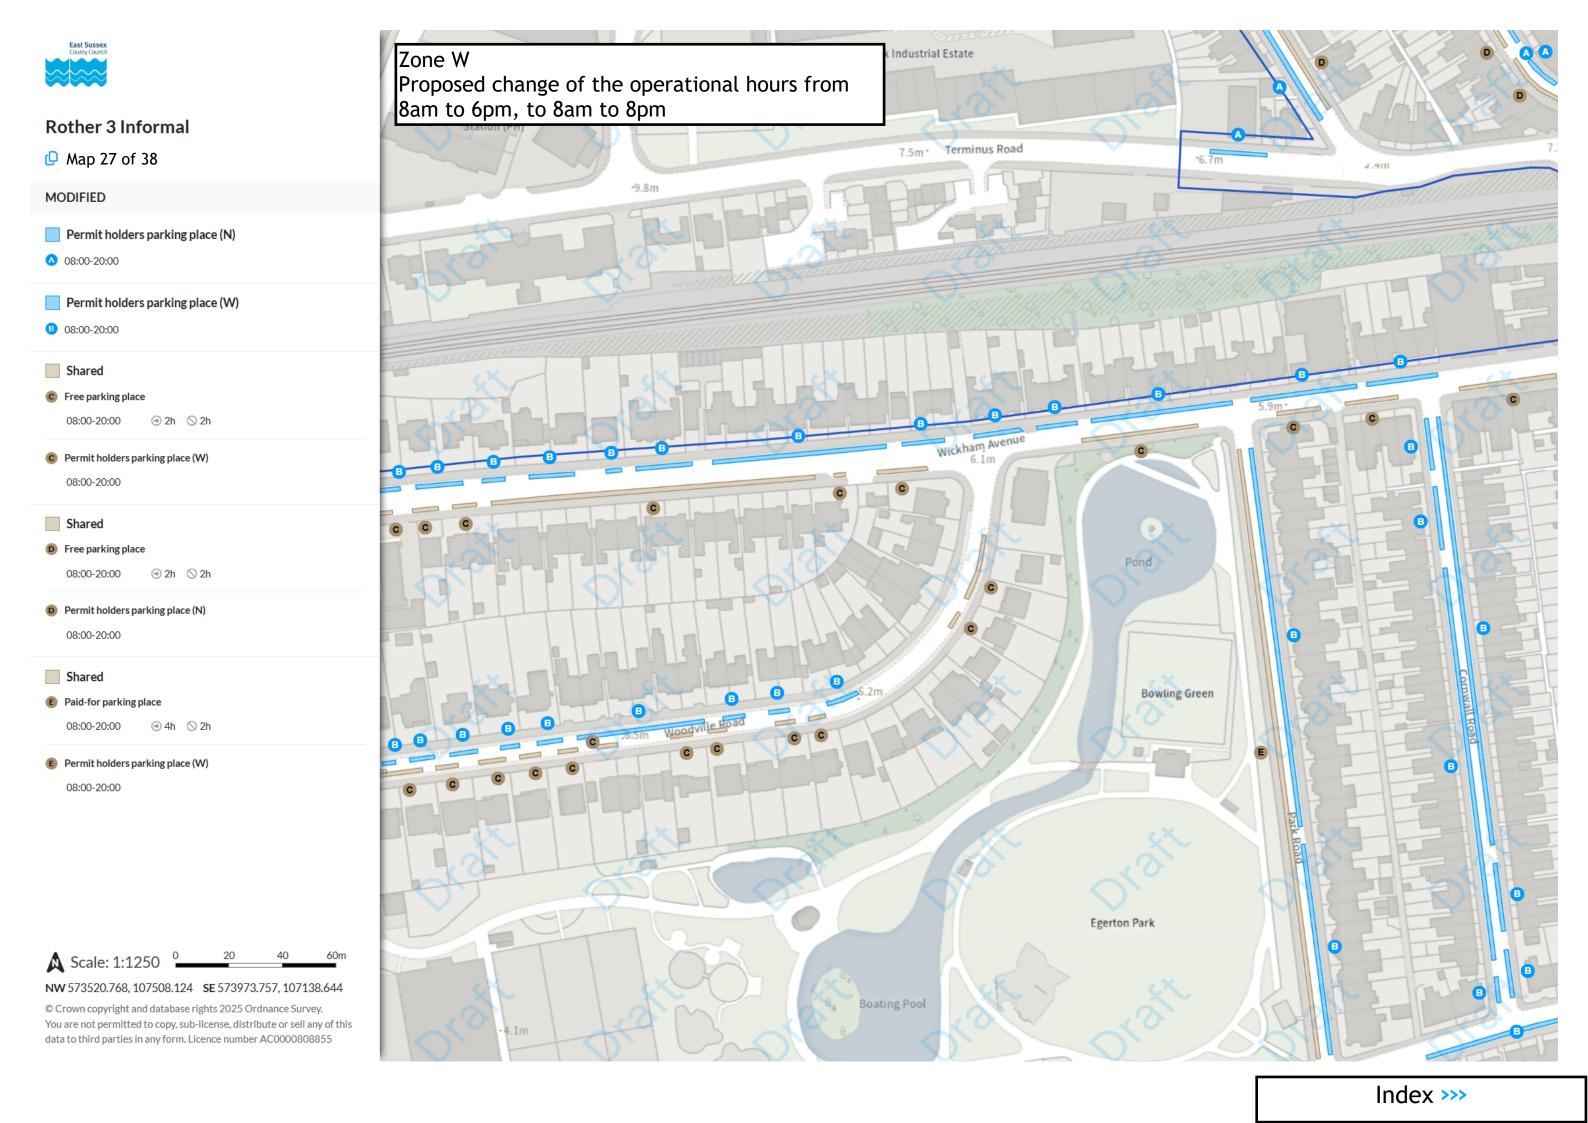

#### MODIFIED

Permit holders parking place (N)

A 08:00-20:00

Shared

B Paid-for parking place

Permit holders parking place (N)

08:00-20:00

Shared

C Paid-for parking place

08:00-20:00

© Permit holders parking place (N)

08:00-20:00

40 60m

**NW** 573801.304, 108277.192 **SE** 574254.251, 107907.794

A Scale: 1:1250 °

Map 16 of 38