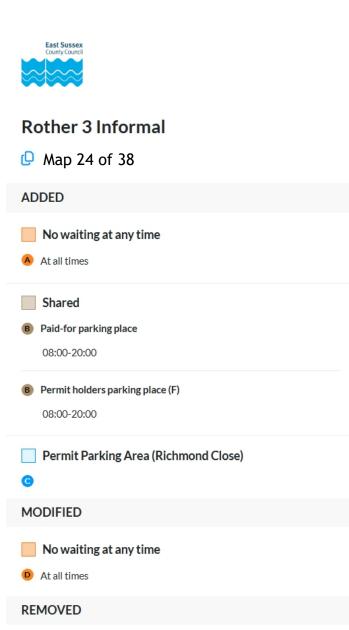

Permit holders parking place (C)08:00-20:00

08:00-20:00

Scale: 1:1250 0 20 40 60m

NW 574830.058, 107551.956 SE 575283.143, 107182.588

Map 23 of 38

#### MODIFIED

Paid-for parking place

A 08:00-20:00

Shared

B Paid-for parking place 08:00-20:00

B Permit holders parking place (E)

08:00-20:00

**NW** 575266.613, 107566.644 **SE** 575719.73, 107197.313