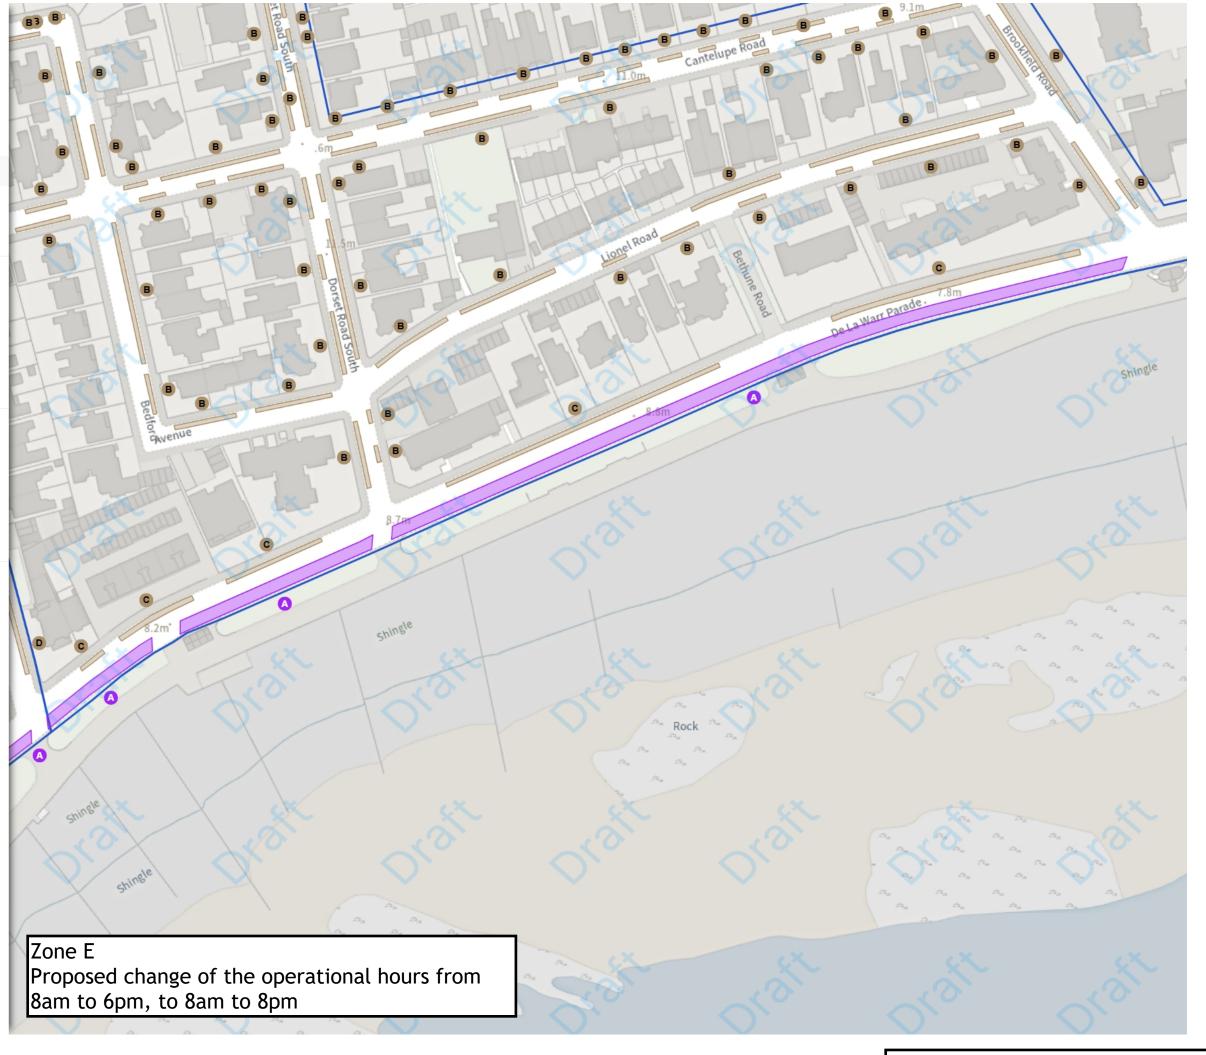

## MODIFIED

Shared

A Free parking place

08:00-20:00

A Permit holders parking place (E)

08:00-20:00

Scale: 1:1250 0 20 40 60m

NW 575013.101, 107937.981 SE 575466.167, 107568.657