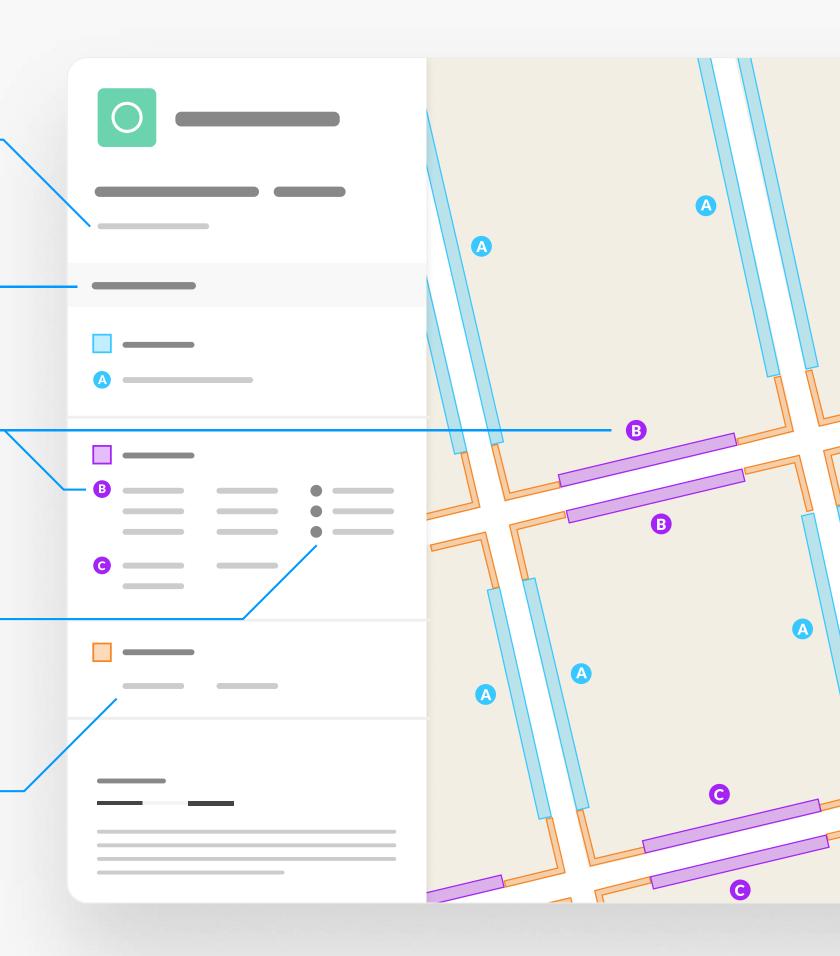

# Map page indicator

Shows current map number against total and indicates if the legend is split over multiple pages eg. 2a, 2b, 2c

# Change type

Indicates whether restrictions have been Added, Modified or Removed

# **Coloured spots**

Restrictions with different attributes are marked with a lettered spot

# **Restriction icons**

- ▶ Up to 🛱 Fuel surcharge 🗈 Event day 🛈 Emissions pricing

# **Restriction durations**

Where no months or days are specified, restrictions apply all year and all week

Map 1 of 38

ADDED

No waiting at any time

At all times

A Scale: 1:1250 °

Map 2 of 38