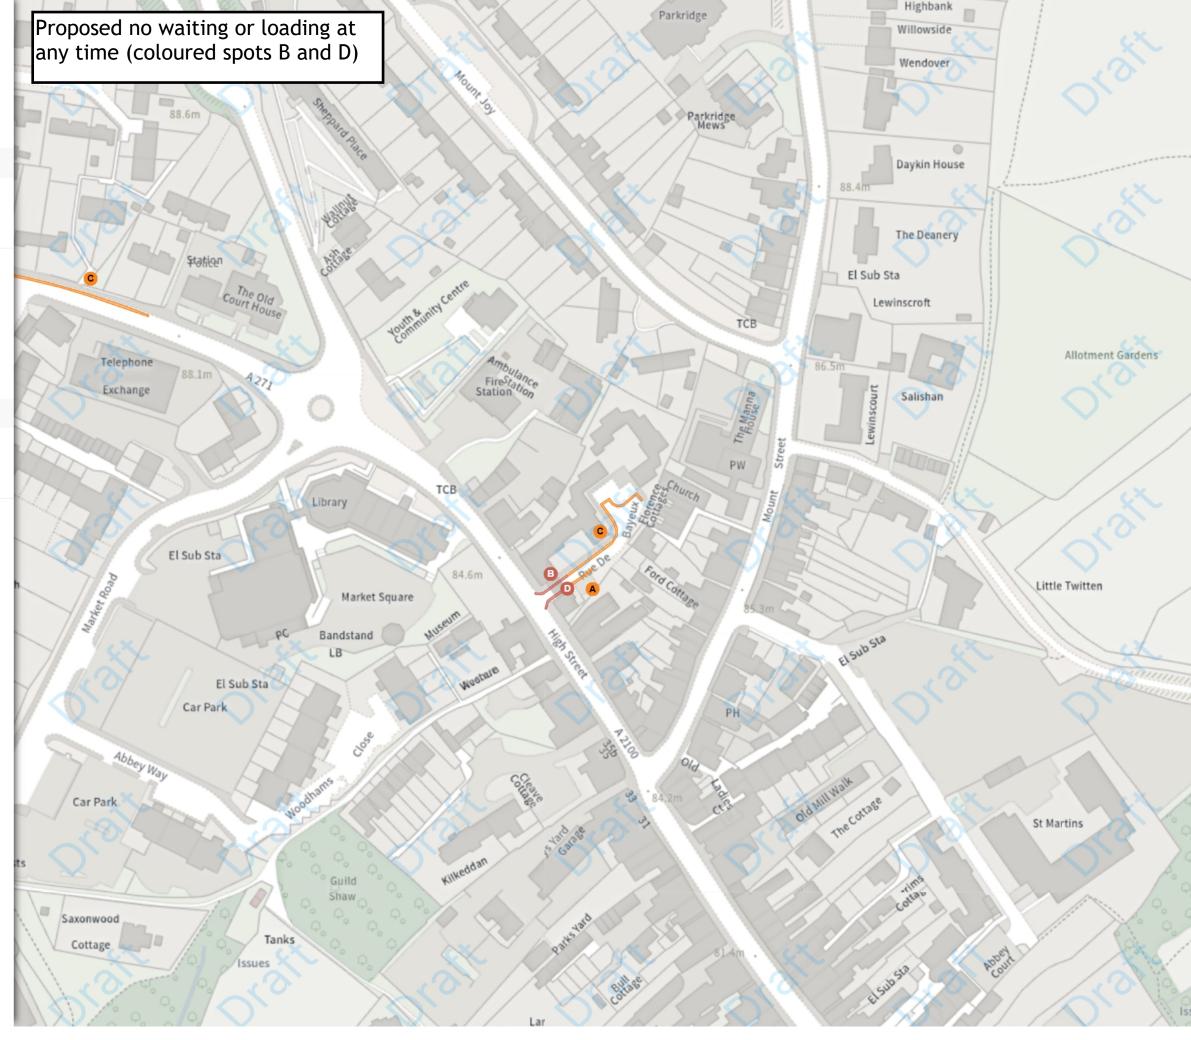

#### **ADDED**

No waiting at any time

At all times

#### MODIFIED

No waiting at any time

B At all times

Scale: 1:1250 0 20 40 60m

**NW** 574153.558, 116396.467 **SE** 574605.857, 116027.71

Scale: 1:1250 0 20 40 60m

© Crown copyright and database rights 2025 Ordnance Survey.

You are not permitted to copy, sub-license, distribute or sell any of this data to third parties in any form. Licence number AC0000808855

NW 574451.394, 116310.862 SE 574903.723, 115942.124

Proposed no waiting at any time