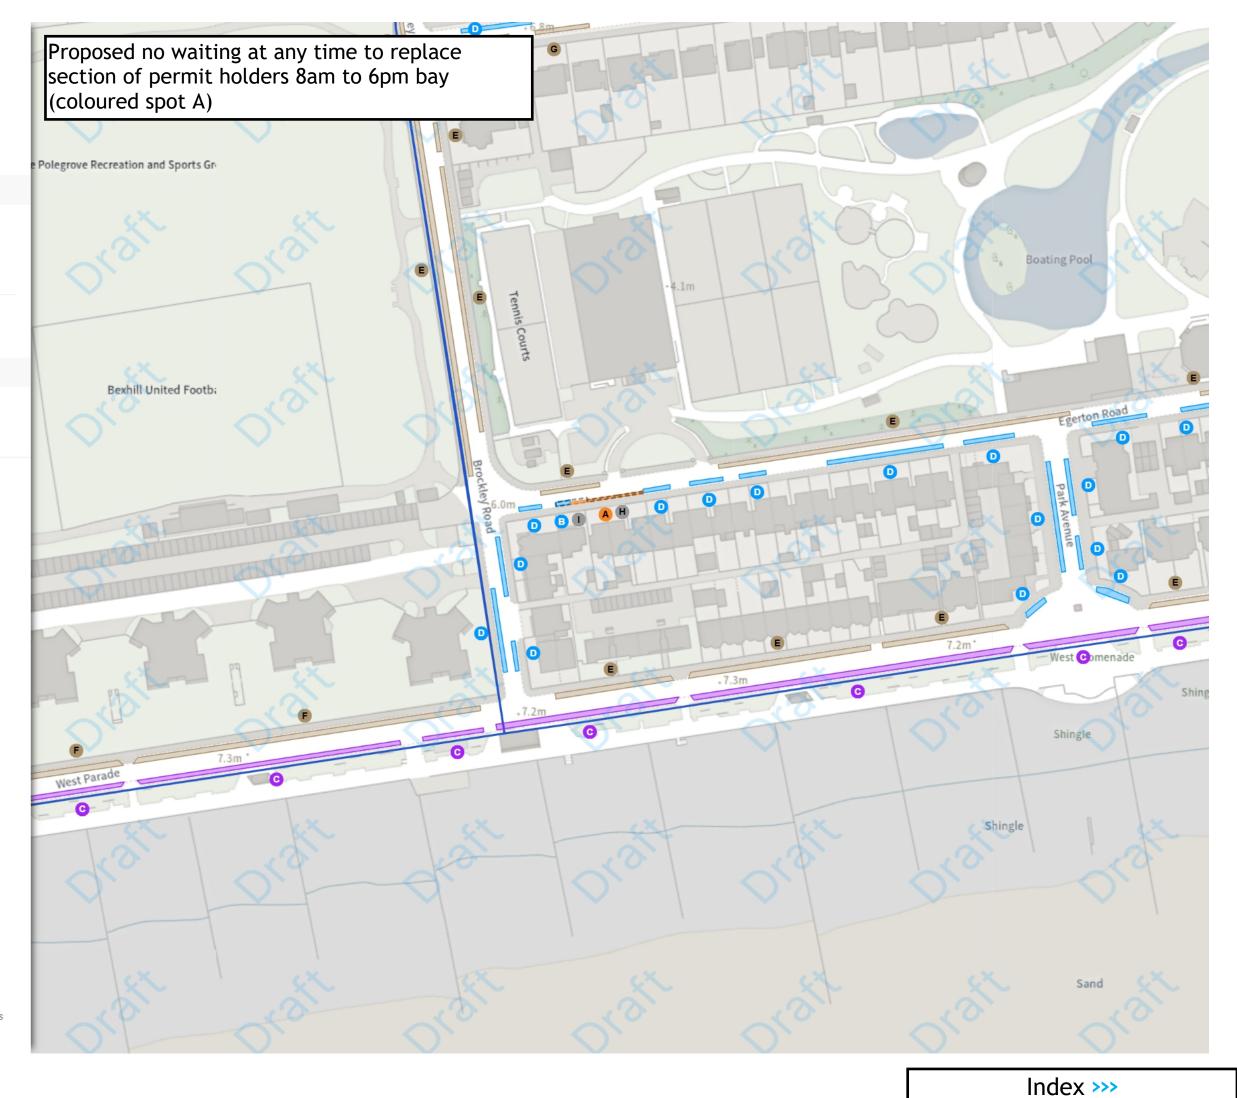

## REMOVED

No waiting at any time

A At all times

Scale: 1:1250 0 20 40 60m

NW 575983.195, 108350.556 SE 576436.301, 107981.344

Map 7 of 38

ADDED

Bus stop