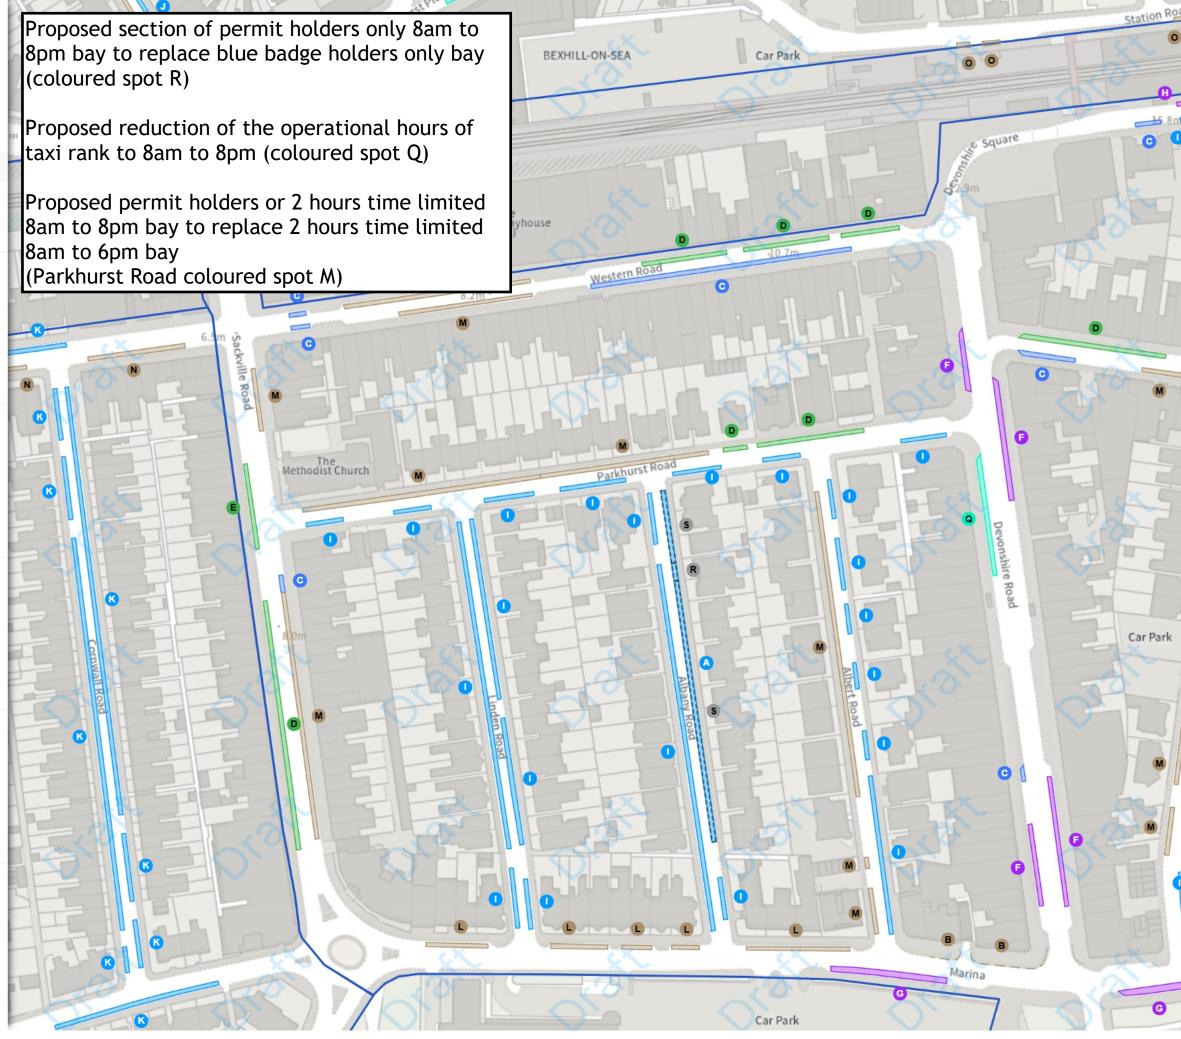

### **MODIFIED**

Shared

P Free parking place

08:00-20:00

Permit holders parking place (W)

08:00-20:00

Taxi stopping area

08:00-20:00

### **REMOVED**

Disabled persons' badge holders parking place

R At all times

Permit holders parking place (C)

**s** 08:00-18:00

Scale: 1:1250 0 20 40 60m

**NW** 573957.135, 107522.696 **SE** 574410.156, 107153.253 © Crown copyright and database rights 2025 Ordnance Survey.