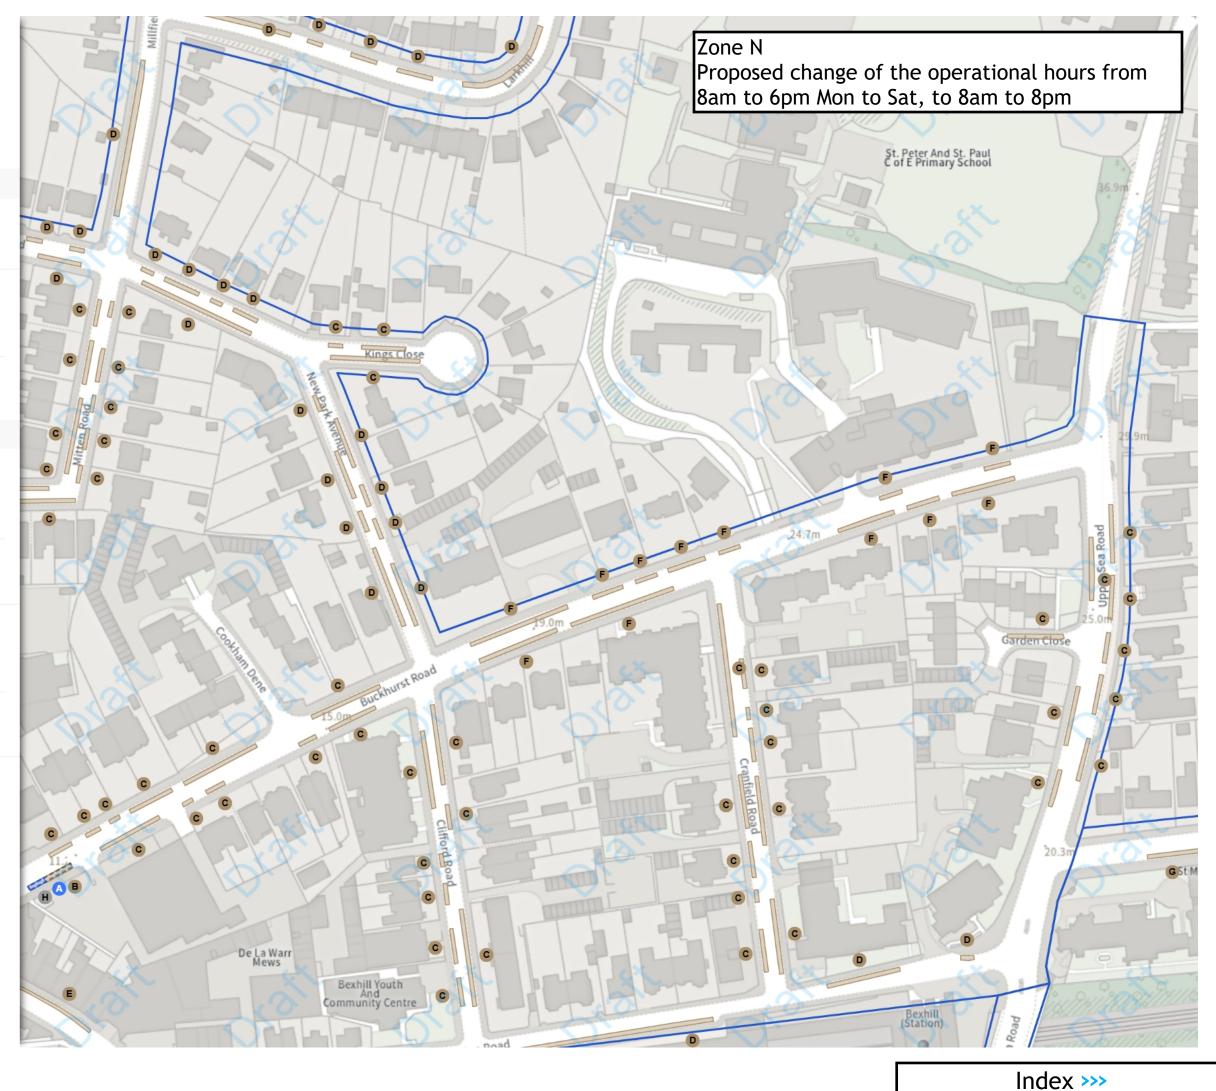

#### **ADDED**

Disabled persons' badge holders parking place

At all times

Shared

B Free parking place

B Permit holders parking place (N)

08:00-20:00

#### **MODIFIED**

Shared

C Free parking place

C Permit holders parking place (N)

08:00-20:00

Shared

Paid-for parking place

08:00-20:00

Permit holders parking place (N)

08:00-20:00

Scale: 1:1250 0 20 40 60m

**NW** 574140.242, 107908.689 **SE** 574593.245, 107539.29

Map 17b of 38