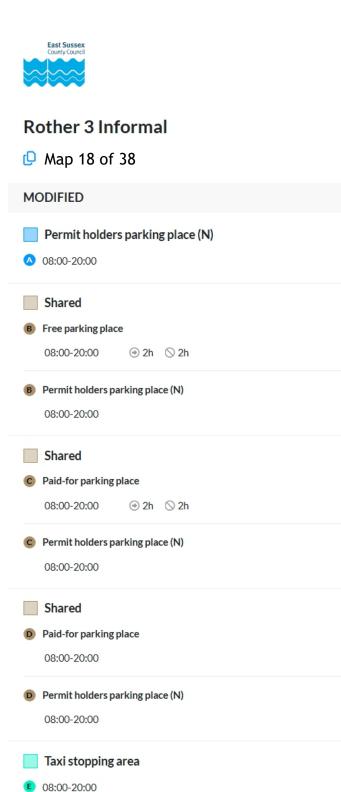

#### MODIFIED

Permit holders parking place (N)

A 08:00-20:00

Shared

B Paid-for parking place

Permit holders parking place (N)

08:00-20:00

Shared

C Paid-for parking place

08:00-20:00

© Permit holders parking place (N)

08:00-20:00

40 60m

**NW** 573801.304, 108277.192 **SE** 574254.251, 107907.794

A Scale: 1:1250 °

Map 16 of 38

#### MODIFIED

Shared

A Paid-for parking place 08:00-20:00

Permit holders parking place (N)

08:00-20:00

Scale: 1:1250 0 20 40 600

© Crown copyright and database rights 2025 Ordnance Survey.

You are not permitted to copy, sub-license, distribute or sell any of this data to third parties in any form. Licence number AC0000808855