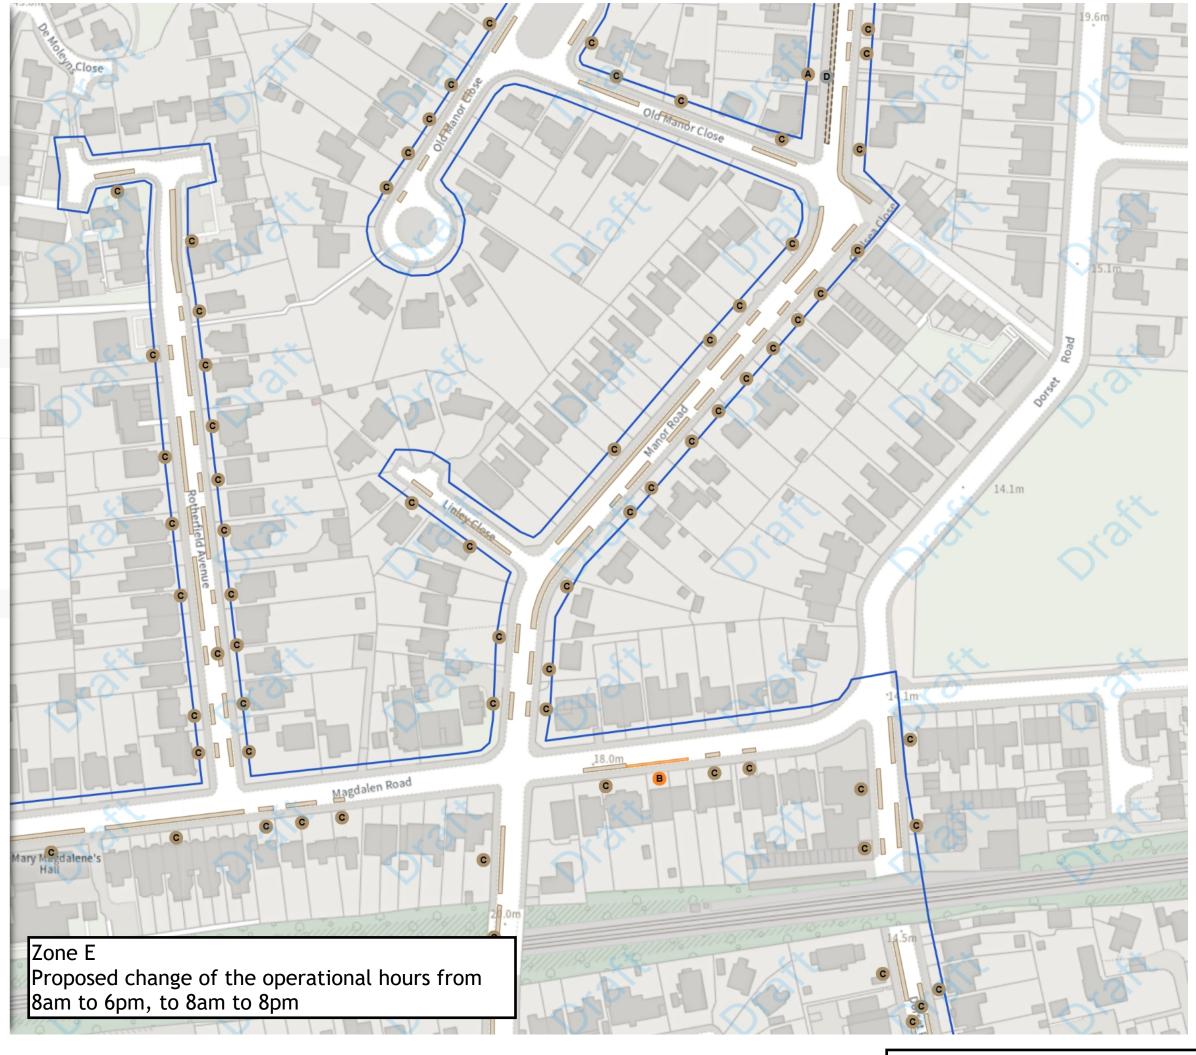

# **Drawings Index**

| Drawing number                | Location                                                                       |
|-------------------------------|--------------------------------------------------------------------------------|
| 1 >>>                         | Lower Lake, Battle                                                             |
| 2 >>>                         | North Trade Road, Battle                                                       |
| 3 >>>                         | Rue De Bayeux, Battle                                                          |
|                               |                                                                                |
| 35 <b>»</b>                   | Albany Road, Devonshire Road and Parkhurst Road, Bexhill                       |
| 33 >>>                        | Buckhurst Place and Buckhurst Road, Bexhill                                    |
| 8 >>>                         | Church Hill Avenue, Bexhill                                                    |
| 9 >>>                         | Collington Lane West, Cooden Sea Drive, Dayton Rise and Mansell Close, Bexhill |
| 6 »»                          | De La Warr Road and Hastings Road, Bexhill                                     |
| 36 <b>»</b>                   | Egerton Road, Bexhill                                                          |
| 37 <b>»</b> »                 | Magdalen Road, Bexhill                                                         |
| 38 »»                         | Manor Road, Bexhill                                                            |
| 34 »»                         | Marina, Bexhill                                                                |
| 10 >>>                        | Normandale, Bexhill                                                            |
| 7 >>>                         | Ridgewood Gardens, Bexhill                                                     |
| 5 >>>                         | Tiverton Drive, Bexhill                                                        |
| 30-32 <b>»</b>                | Zone C, Bexhill                                                                |
| 19-23 »»                      | Zone E, Bexhill                                                                |
| 24-26, 28 <b>&gt;&gt;&gt;</b> | Zone F, Bexhill                                                                |