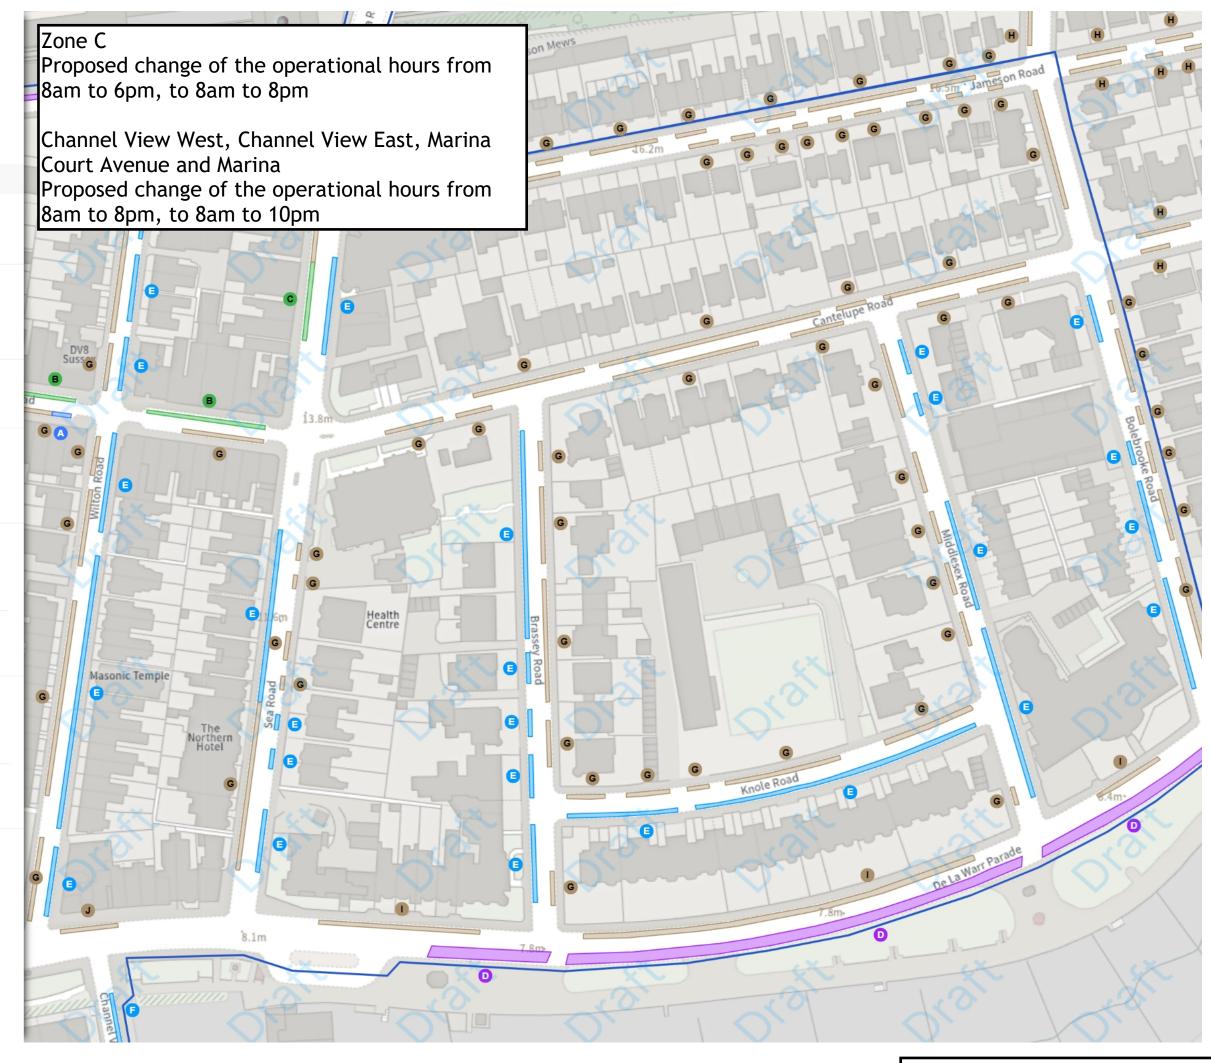

Index >>>

Zone C Proposed change of the operational hours from Car Park 8am to 6pm, to 8am to 8pm Channel View West, Channel View East, Marina 0 Court Avenue and Marina Proposed change of the operational hours from 8am to 8pm, to 8am to 10pm Western Roa The Methodist Church Car Park NW 573957.135, 107522.696 SE 574410.156, 107153.253 Car Park