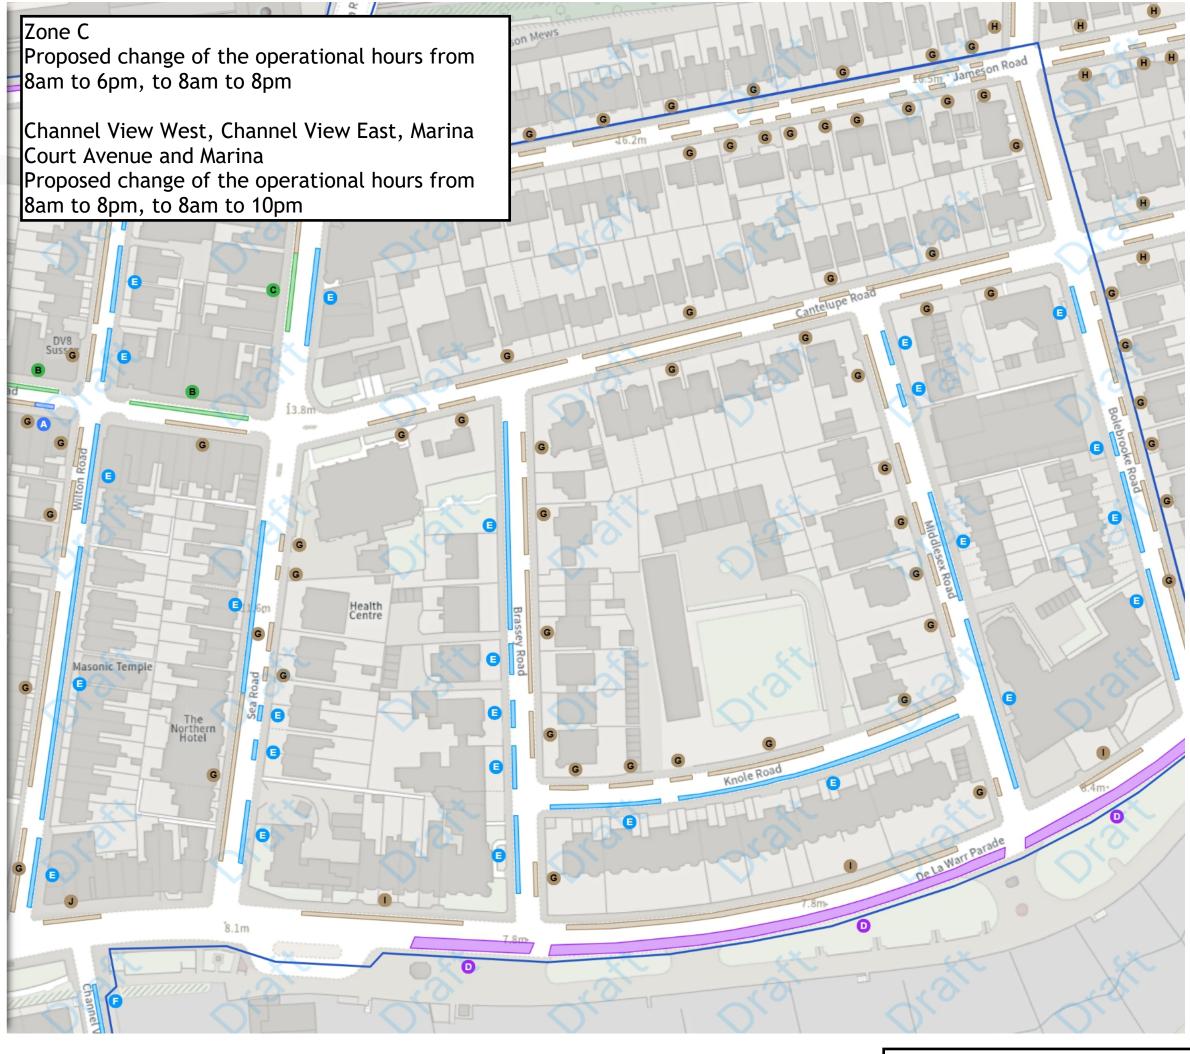

Index >>>

Zone C Proposed change of the operational hours from Car Park 8am to 6pm, to 8am to 8pm Channel View West, Channel View East, Marina 0 Court Avenue and Marina Proposed change of the operational hours from 8am to 8pm, to 8am to 10pm Western Roa The Methodist Church Car Park NW 573957.135, 107522.696 SE 574410.156, 107153.253 Car Park