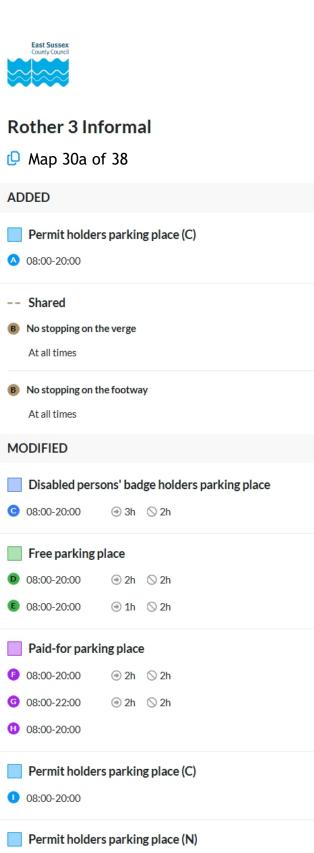

A Scale: 1:1250

Index >>>

Permit holders parking place (N)

08:00-20:00

08:00-20:00

A Scale: 1:1250 °

NW 573957.135, 107522.696 SE 574410.156, 107153.253

Map 30c of 38

### **MODIFIED**

Shared

P Free parking place

08:00-20:00

Permit holders parking place (W)

08:00-20:00

Taxi stopping area

08:00-20:00

### **REMOVED**

Disabled persons' badge holders parking place

R At all times

Permit holders parking place (C)

**s** 08:00-18:00

Scale: 1:1250 0 20 40 60m

**NW** 573957.135, 107522.696 **SE** 574410.156, 107153.253 © Crown copyright and database rights 2025 Ordnance Survey.