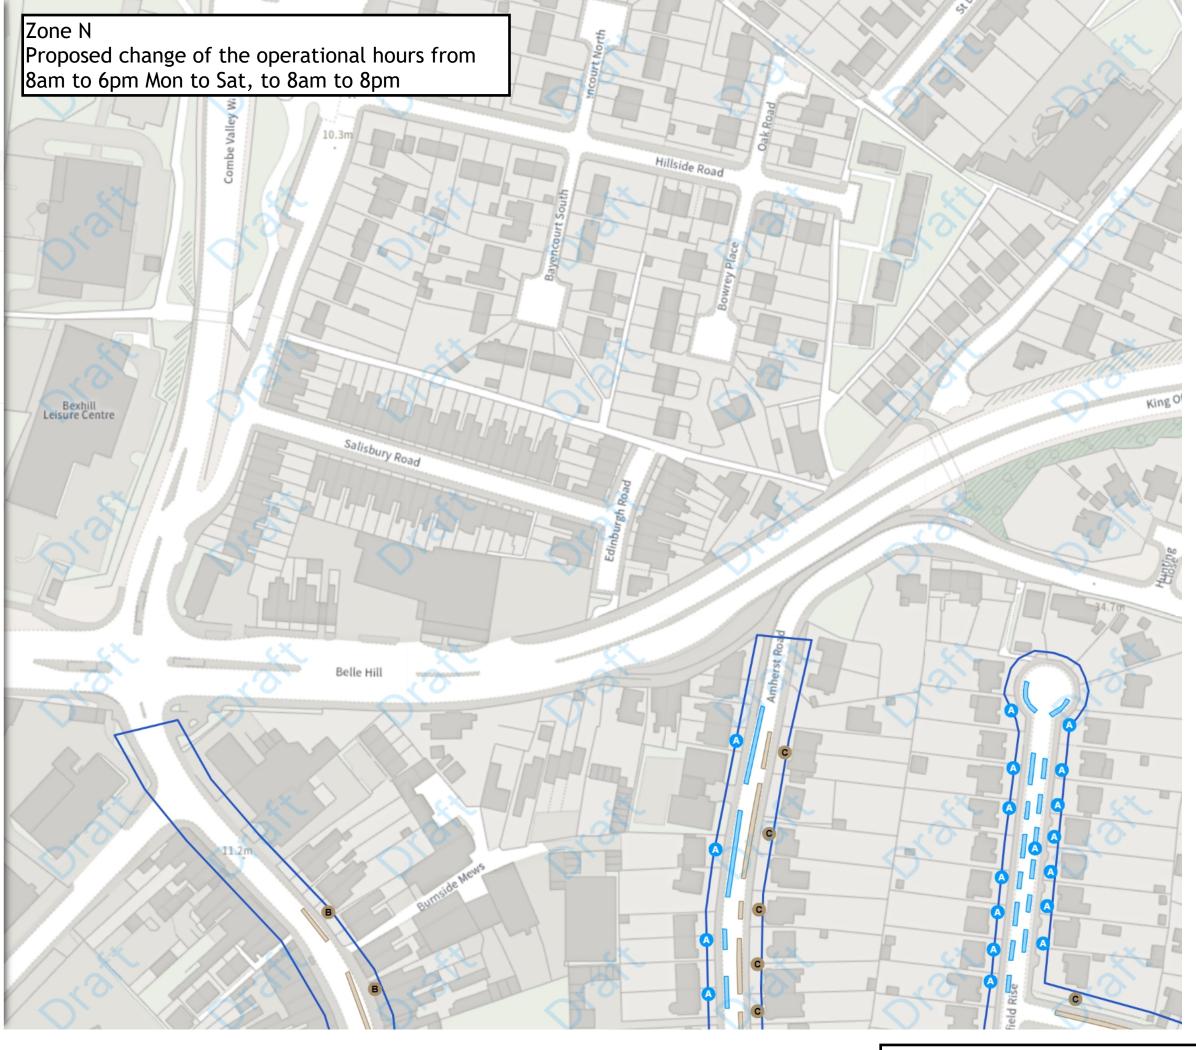

#### MODIFIED

Permit holders parking place (N)

A 08:00-20:00

Shared

B Paid-for parking place

Permit holders parking place (N)

08:00-20:00

Shared

C Paid-for parking place

08:00-20:00

© Permit holders parking place (N)

08:00-20:00

40 60m

**NW** 573801.304, 108277.192 **SE** 574254.251, 107907.794

A Scale: 1:1250 °

Map 16 of 38