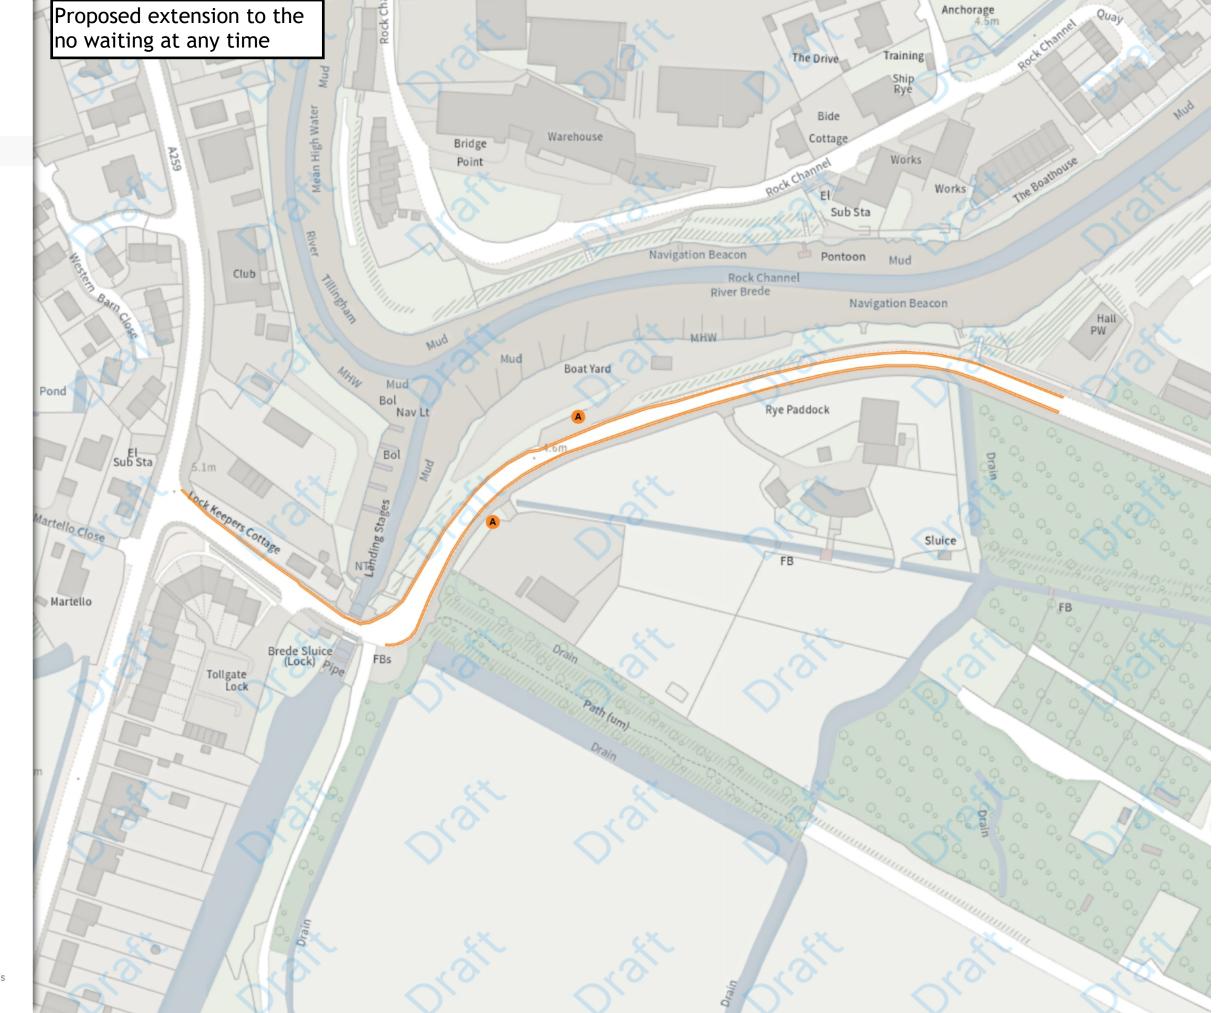

Map 4 of 38

**ADDED** 

No waiting at any time

At all times

Scale: 1:1250 0 20 40 60m NW 573038.596, 127354.971 SE 573489.899, 126986.949

Map 5 of 38

ADDED

No waiting at any time