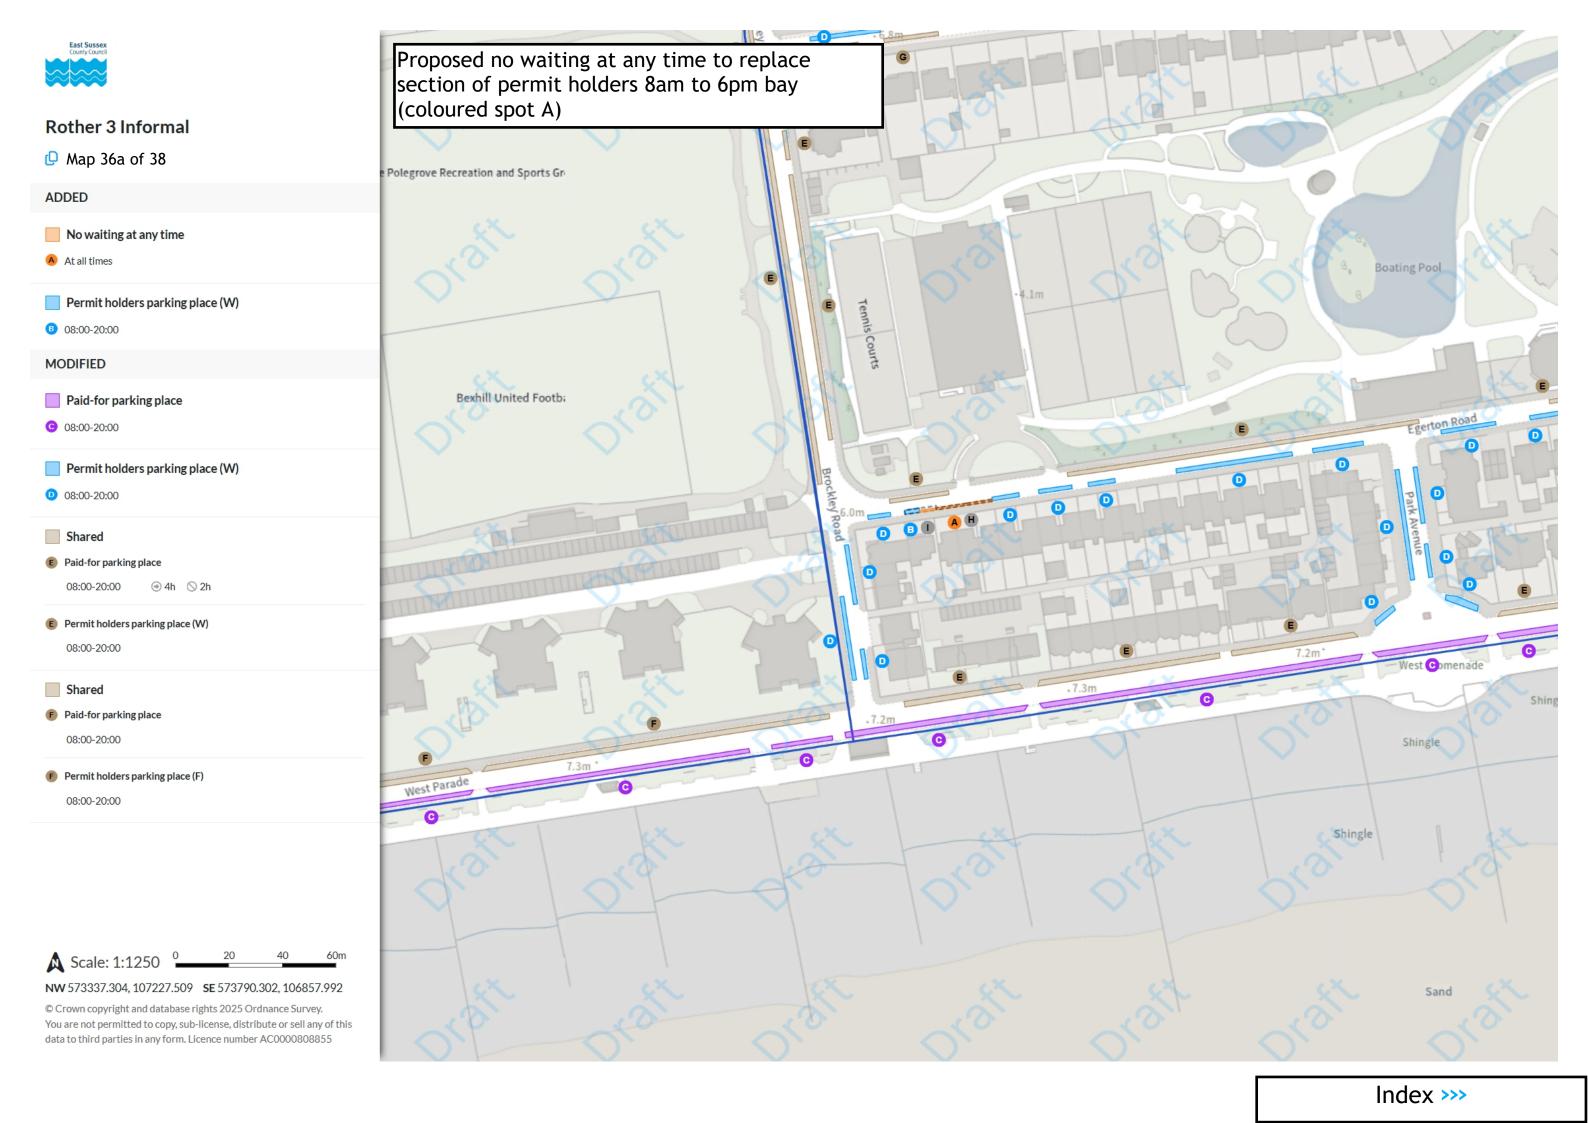

### MODIFIED

Shared

G Free parking place

08:00-20:00

G Permit holders parking place (W)

08:00-20:00

### **REMOVED**

No waiting at any time

At all times

Permit holders parking place (W)

08:00-18:00

A Scale: 1:1250 °

NW 573337.304, 107227.509 SE 573790.302, 106857.992

Map 37 of 38