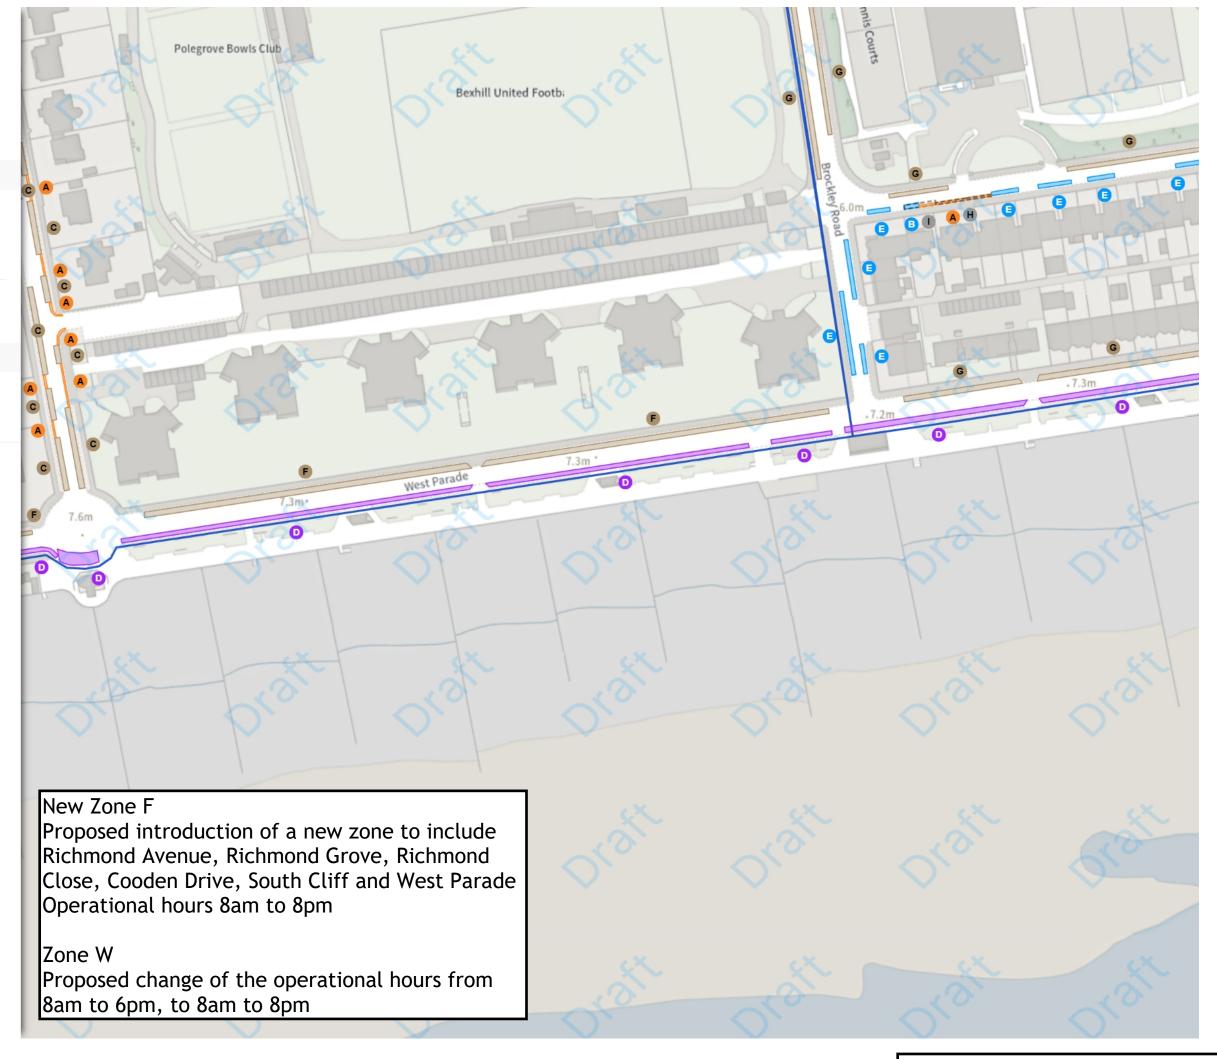

Index >>>

Zone C Proposed change of the operational hours from Car Park 8am to 6pm, to 8am to 8pm Channel View West, Channel View East, Marina 0 Court Avenue and Marina Proposed change of the operational hours from 8am to 8pm, to 8am to 10pm Western Roa The Methodist Church Car Park NW 573957.135, 107522.696 SE 574410.156, 107153.253 Car Park