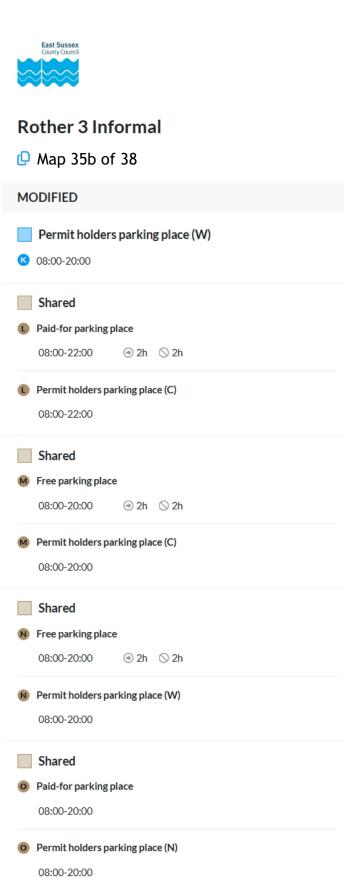

#### **MODIFIED**

Shared

H Paid-for parking place

08:00-20:00

H Permit holders parking place (W)

08:00-20:00

Shared

Free parking place

Permit holders parking place (W)

08:00-20:00

Scale: 1:1250 0 20 40 60m

NW 573084.211, 107493.582 SE 573537.168, 107124.065

Scale: 1:1250 0 20 40 60m NW 572770.52, 107103.455 SE 573223.486, 106733.882

. .

Index >>>