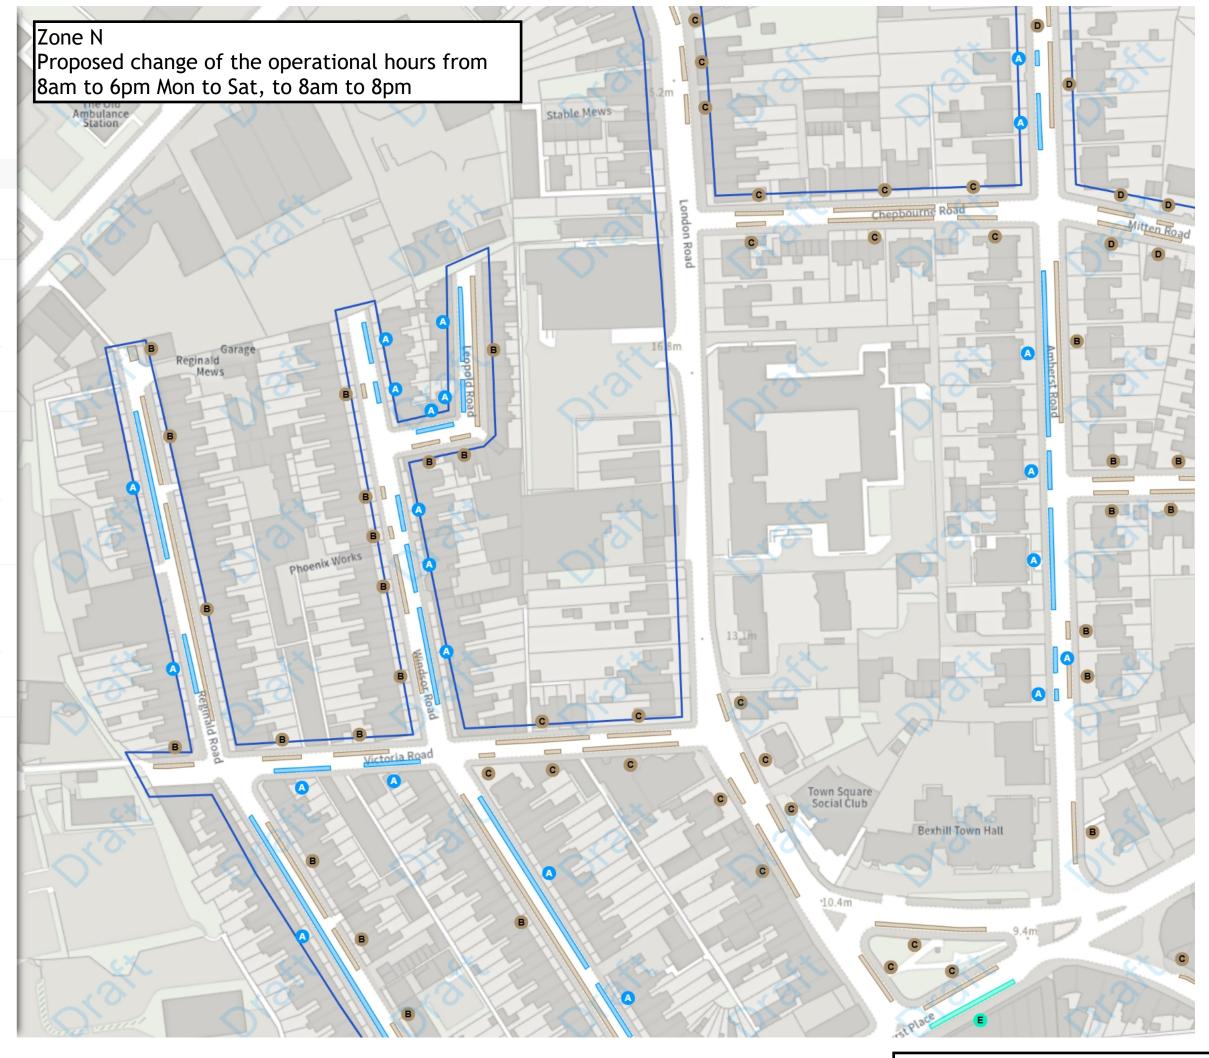

#### MODIFIED

Permit holders parking place (N)

A 08:00-20:00

Shared

B Paid-for parking place

Permit holders parking place (N)

08:00-20:00

Shared

C Paid-for parking place

08:00-20:00

© Permit holders parking place (N)

08:00-20:00

40 60m

**NW** 573801.304, 108277.192 **SE** 574254.251, 107907.794

A Scale: 1:1250 °

Map 16 of 38

#### MODIFIED

Shared

A Paid-for parking place 08:00-20:00

Permit holders parking place (N)

08:00-20:00

Scale: 1:1250 0 20 40 600

© Crown copyright and database rights 2025 Ordnance Survey.

You are not permitted to copy, sub-license, distribute or sell any of this data to third parties in any form. Licence number AC0000808855

NW 574237.608, 108291.789 SE 574690.586, 107922.428

Map 17a of 38