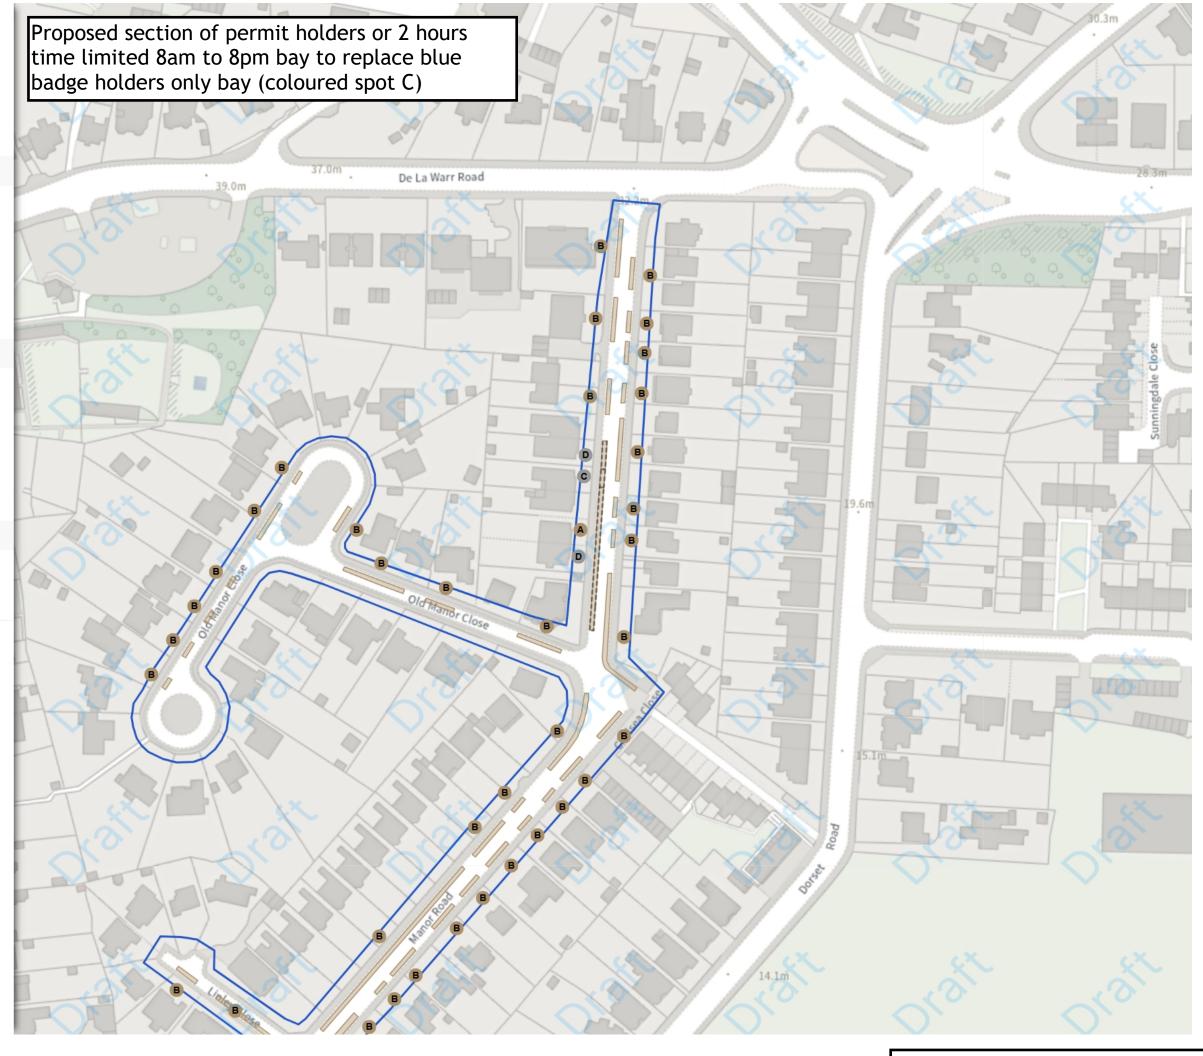

Index >>>

Zone C Proposed change of the operational hours from Car Park 8am to 6pm, to 8am to 8pm Channel View West, Channel View East, Marina 0 Court Avenue and Marina Proposed change of the operational hours from 8am to 8pm, to 8am to 10pm Western Roa The Methodist Church Car Park NW 573957.135, 107522.696 SE 574410.156, 107153.253 Car Park