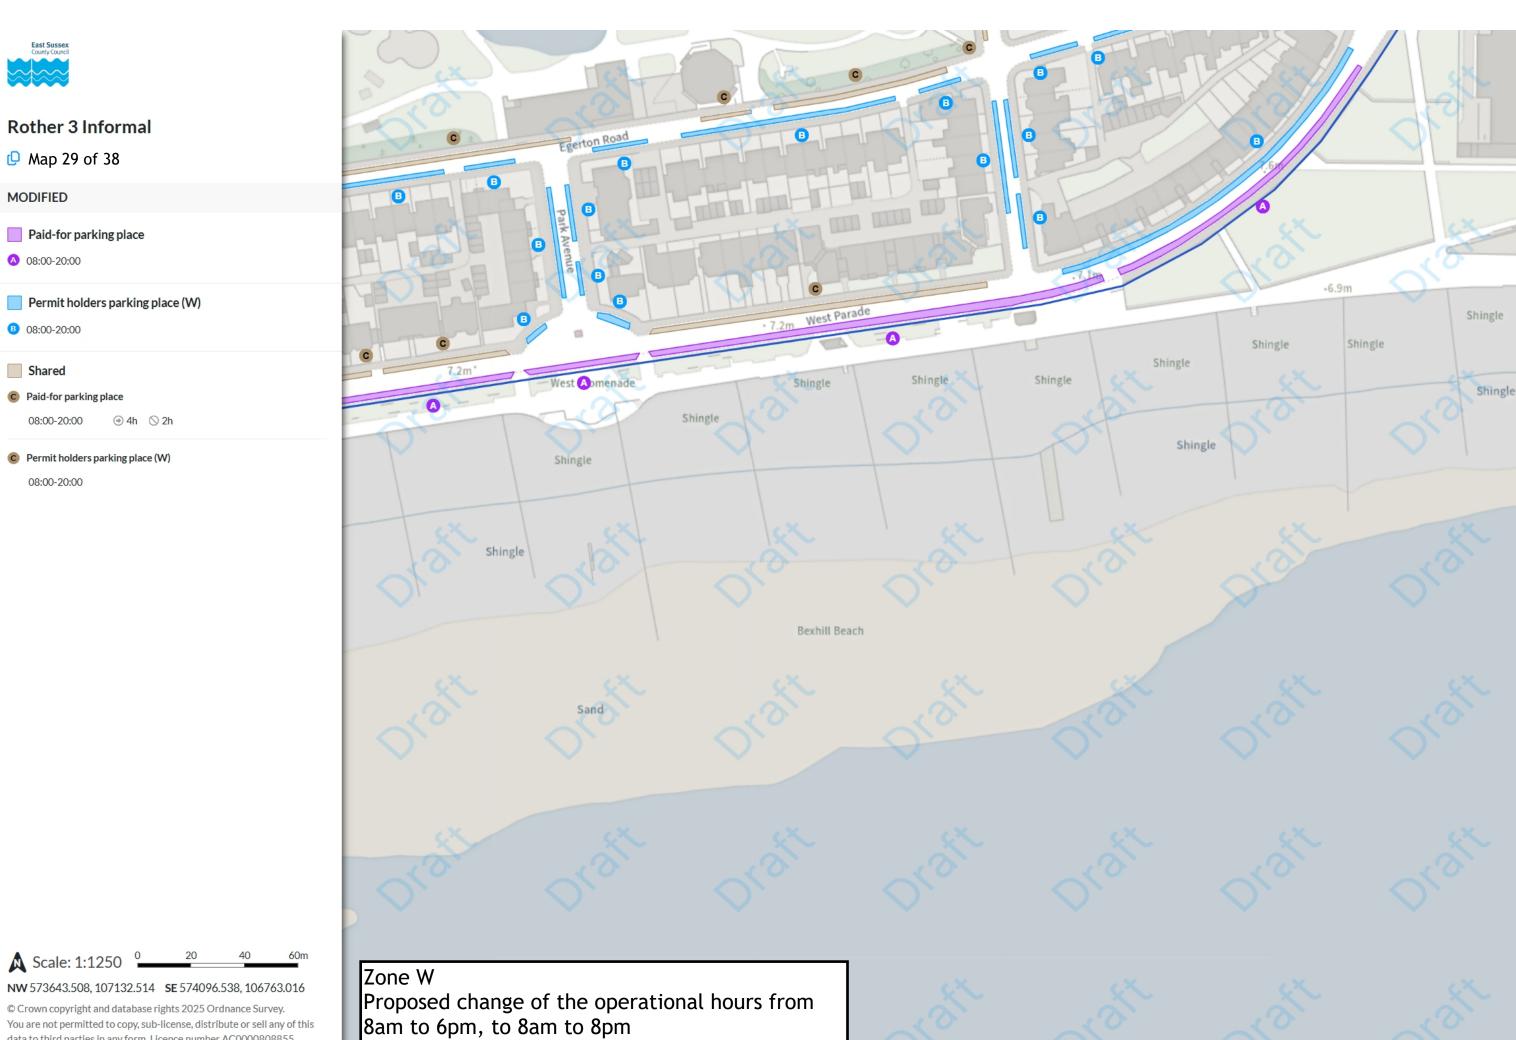

Index >>>

Zone C Proposed change of the operational hours from Car Park 8am to 6pm, to 8am to 8pm Channel View West, Channel View East, Marina 0 Court Avenue and Marina Proposed change of the operational hours from 8am to 8pm, to 8am to 10pm Western Roa The Methodist Church Car Park NW 573957.135, 107522.696 SE 574410.156, 107153.253 Car Park