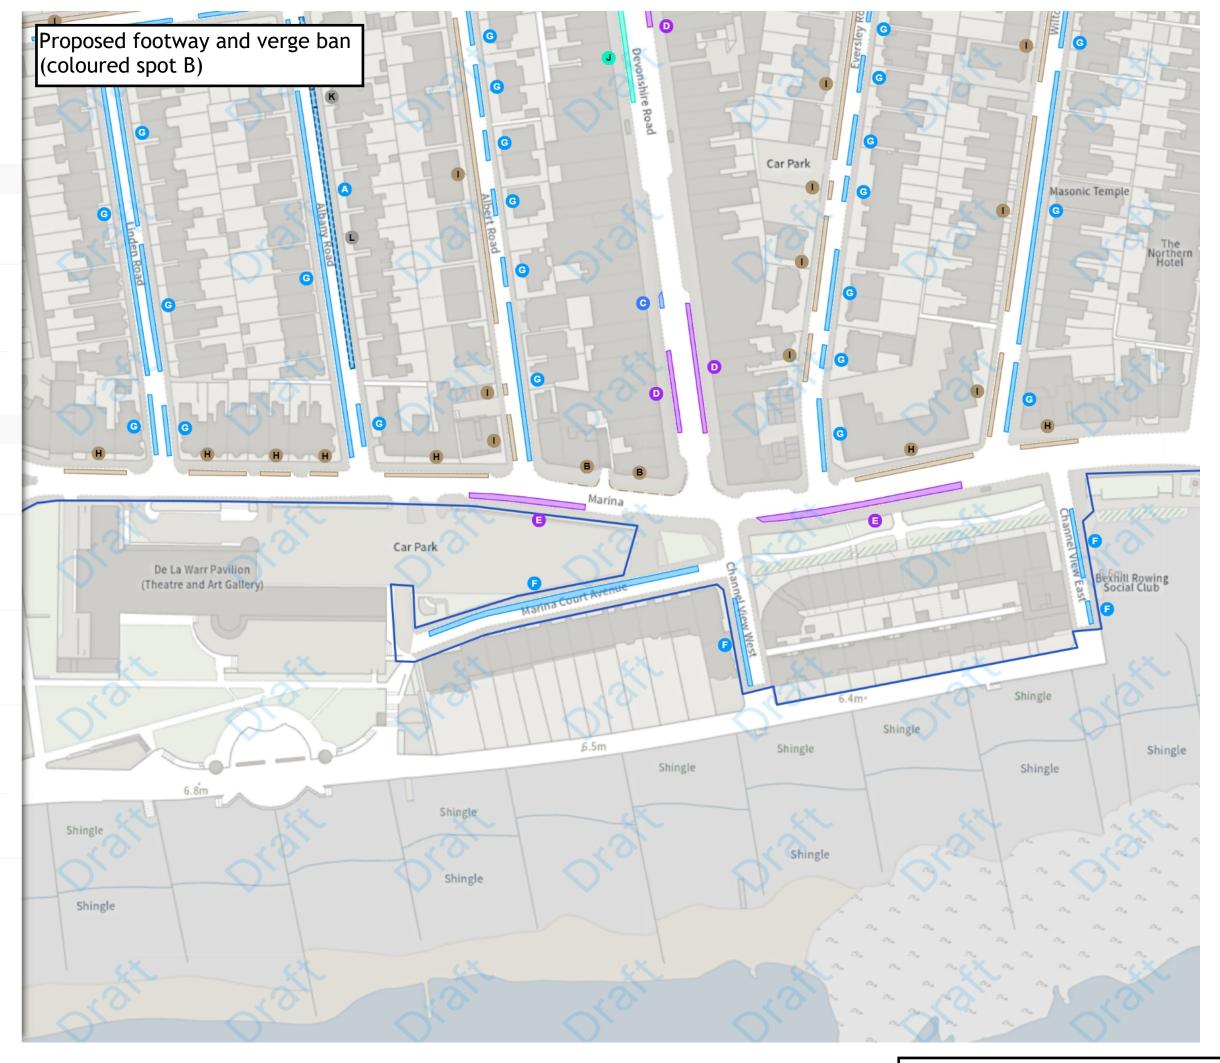

Index >>>

Zone C Proposed change of the operational hours from Car Park 8am to 6pm, to 8am to 8pm Channel View West, Channel View East, Marina 0 Court Avenue and Marina Proposed change of the operational hours from 8am to 8pm, to 8am to 10pm Western Roa The Methodist Church Car Park NW 573957.135, 107522.696 SE 574410.156, 107153.253 Car Park