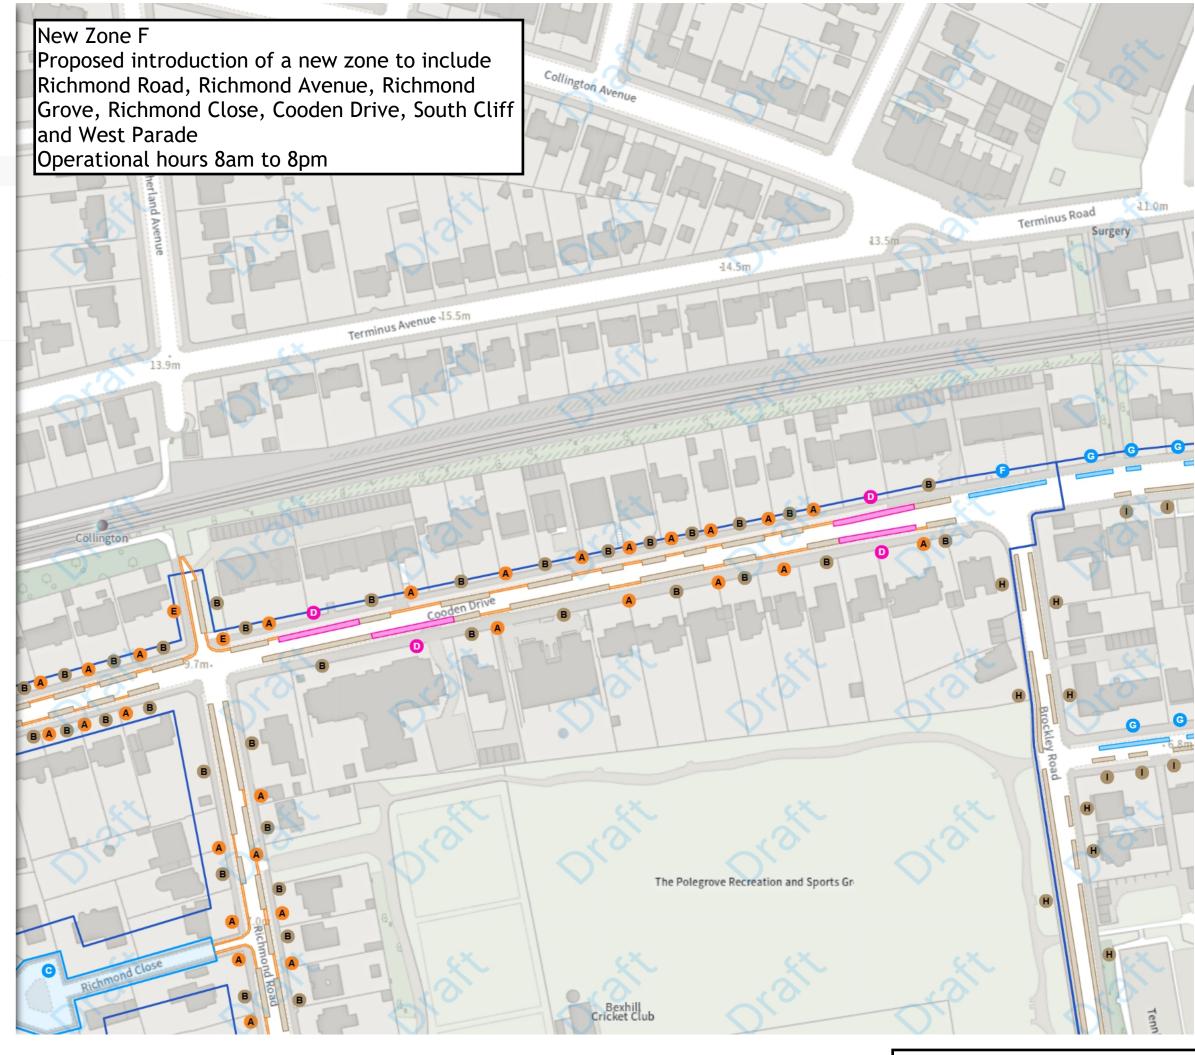

Permit holders parking place (C)08:00-20:00

08:00-20:00

Scale: 1:1250 0 20 40 60m

NW 574830.058, 107551.956 SE 575283.143, 107182.588

Map 23 of 38

#### MODIFIED

Paid-for parking place

A 08:00-20:00

Shared

B Paid-for parking place 08:00-20:00

B Permit holders parking place (E)

08:00-20:00

**NW** 575266.613, 107566.644 **SE** 575719.73, 107197.313

Disabled persons' badge holders parking place

At all times

Scale: 1:1250 0 20 40 60m

© Crown copyright and database rights 2025 Ordnance Survey.

You are not permitted to copy, sub-license, distribute or sell any of this data to third parties in any form. Licence number AC0000808855

NW 572647.843, 107479.084 SE 573100.768, 107109.529

Map 25b of 38