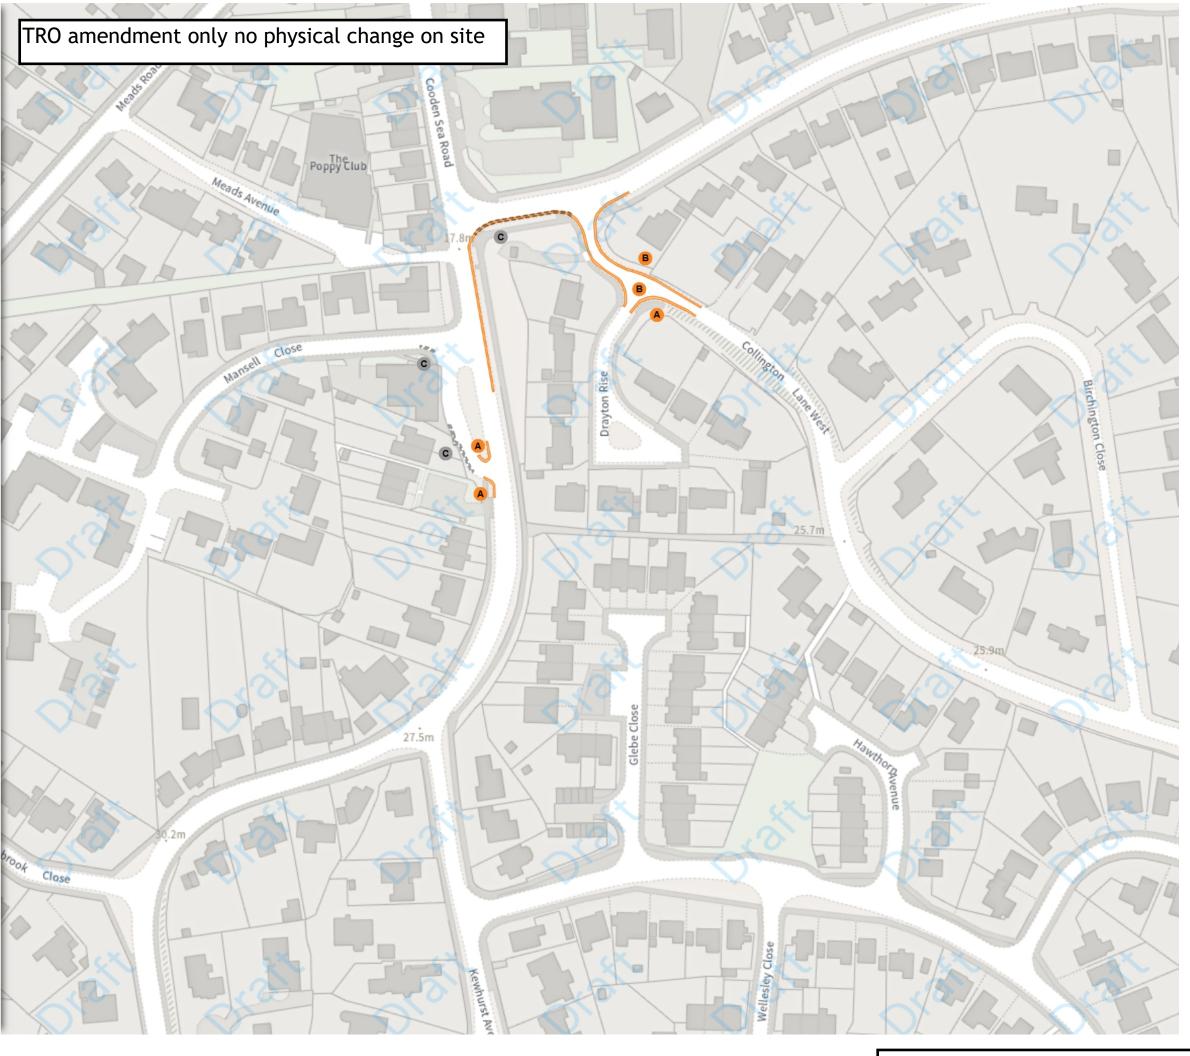

Map 9 of 38

## ADDED

No waiting at any time

At all times

#### MODIFIED

No waiting at any time

B At all times

#### REMOVED

No waiting at any time

C At all times

A Scale: 1:1250 0 20 40 60m

**NW** 571274.046, 107712.682 **SE** 571726.848, 107343.03

Map 10 of 38