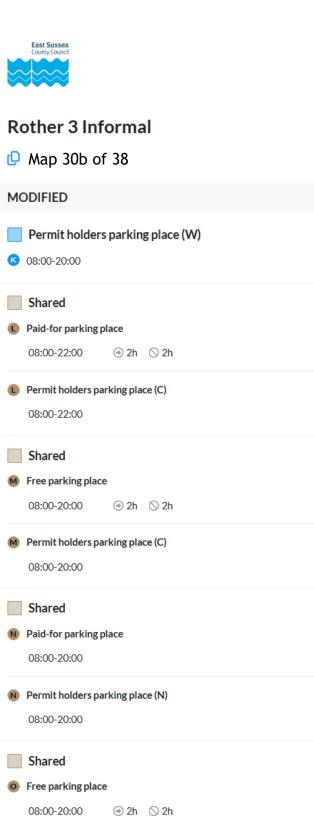

#### **MODIFIED**

Shared

H Paid-for parking place

08:00-20:00

H Permit holders parking place (W)

08:00-20:00

Shared

Free parking place

Permit holders parking place (W)

08:00-20:00

Scale: 1:1250 0 20 40 60m

NW 573084.211, 107493.582 SE 573537.168, 107124.065

Scale: 1:1250 0 20 40 60m NW 572770.52, 107103.455 SE 573223.486, 106733.882

. .

Index >>>