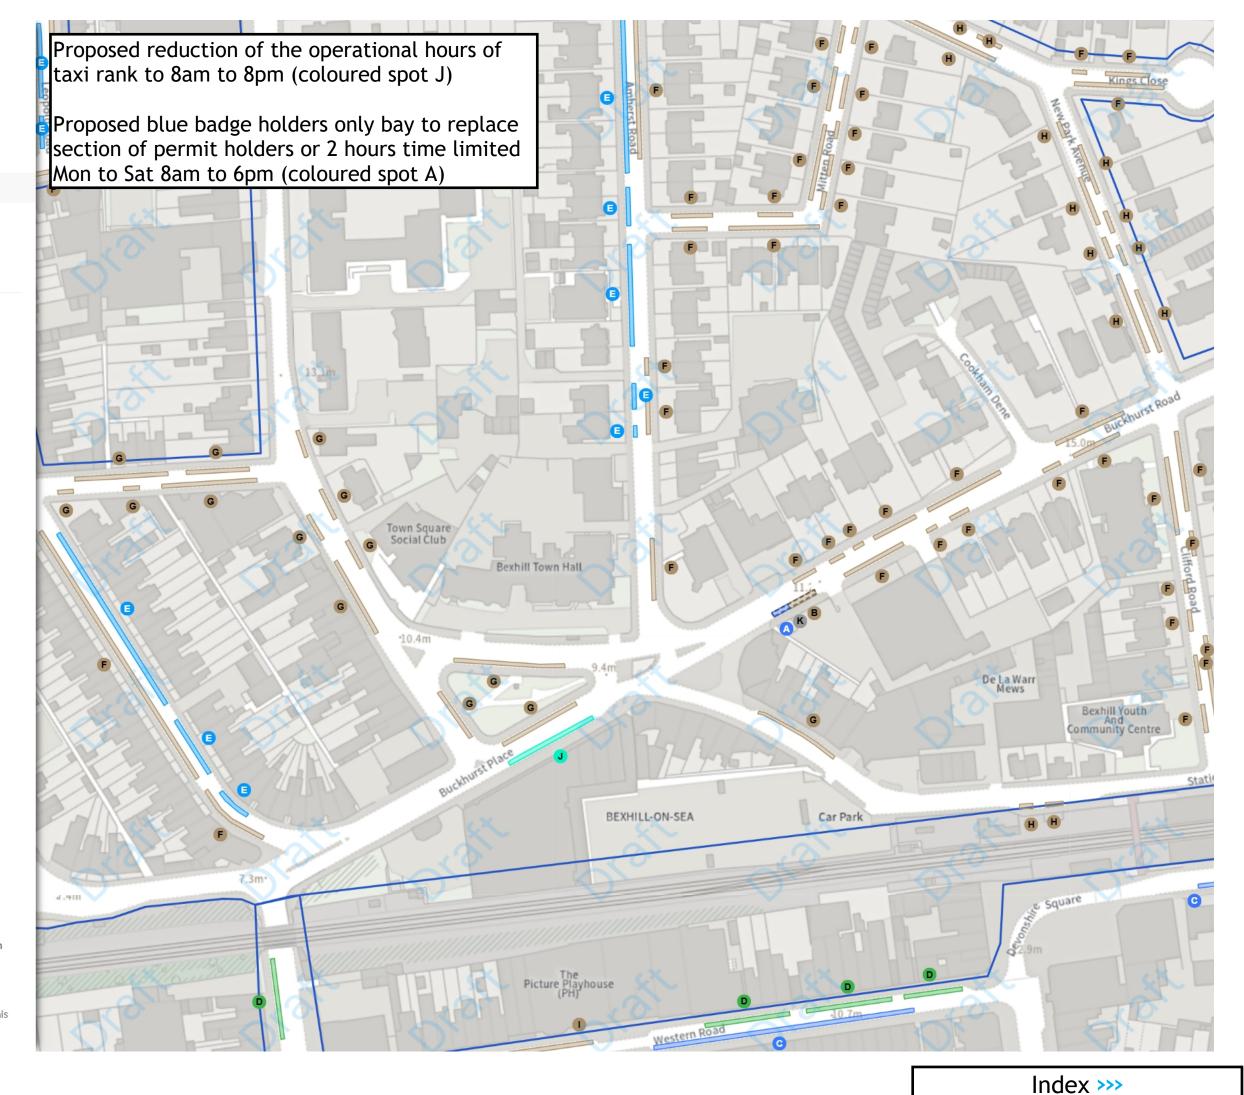

08:00-20:00

08:00-20:00

Taxi stopping area

Scale: 1:1250 0 20 40 60m

**NW** 573871.814, 107796.216 **SE** 574324.805, 107426.786

Map 33c of 38

### **REMOVED**

Shared

.... 0110100

K Free parking place

Mon-Sat 08:00-18:

R Permit holders parking place (N)

Mon-Sat 08:00-18:00

Scale: 1:1250 0 20 40 60m