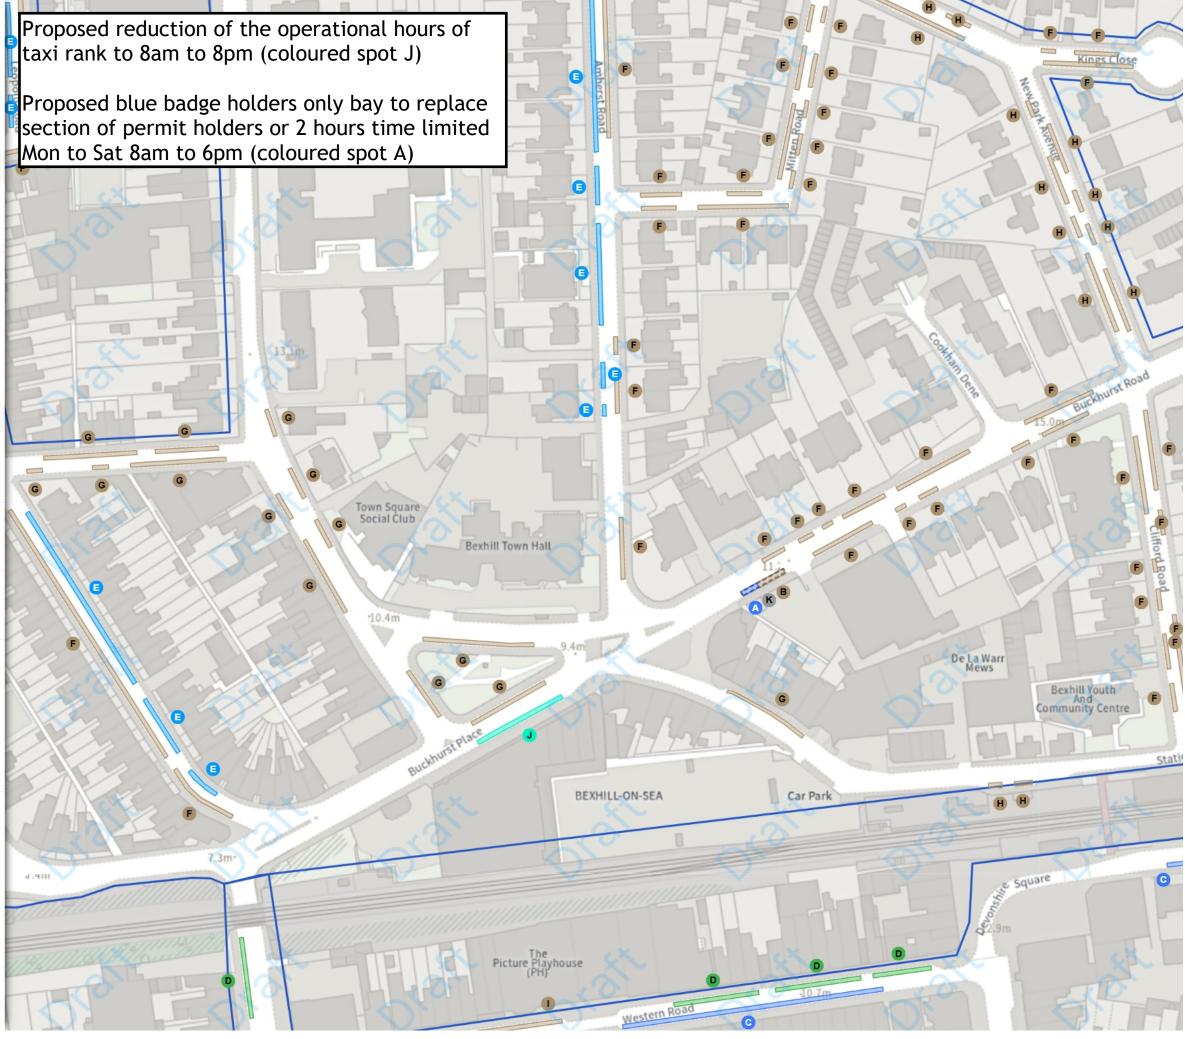

08:00-20:00

08:00-20:00

Taxi stopping area

Scale: 1:1250 0 20 40 60m

**NW** 573871.814, 107796.216 **SE** 574324.805, 107426.786

Map 33c of 38

### **REMOVED**

Shared

.... 0110100

K Free parking place

Mon-Sat 08:00-18:

R Permit holders parking place (N)

Mon-Sat 08:00-18:00

Scale: 1:1250 0 20 40 60m