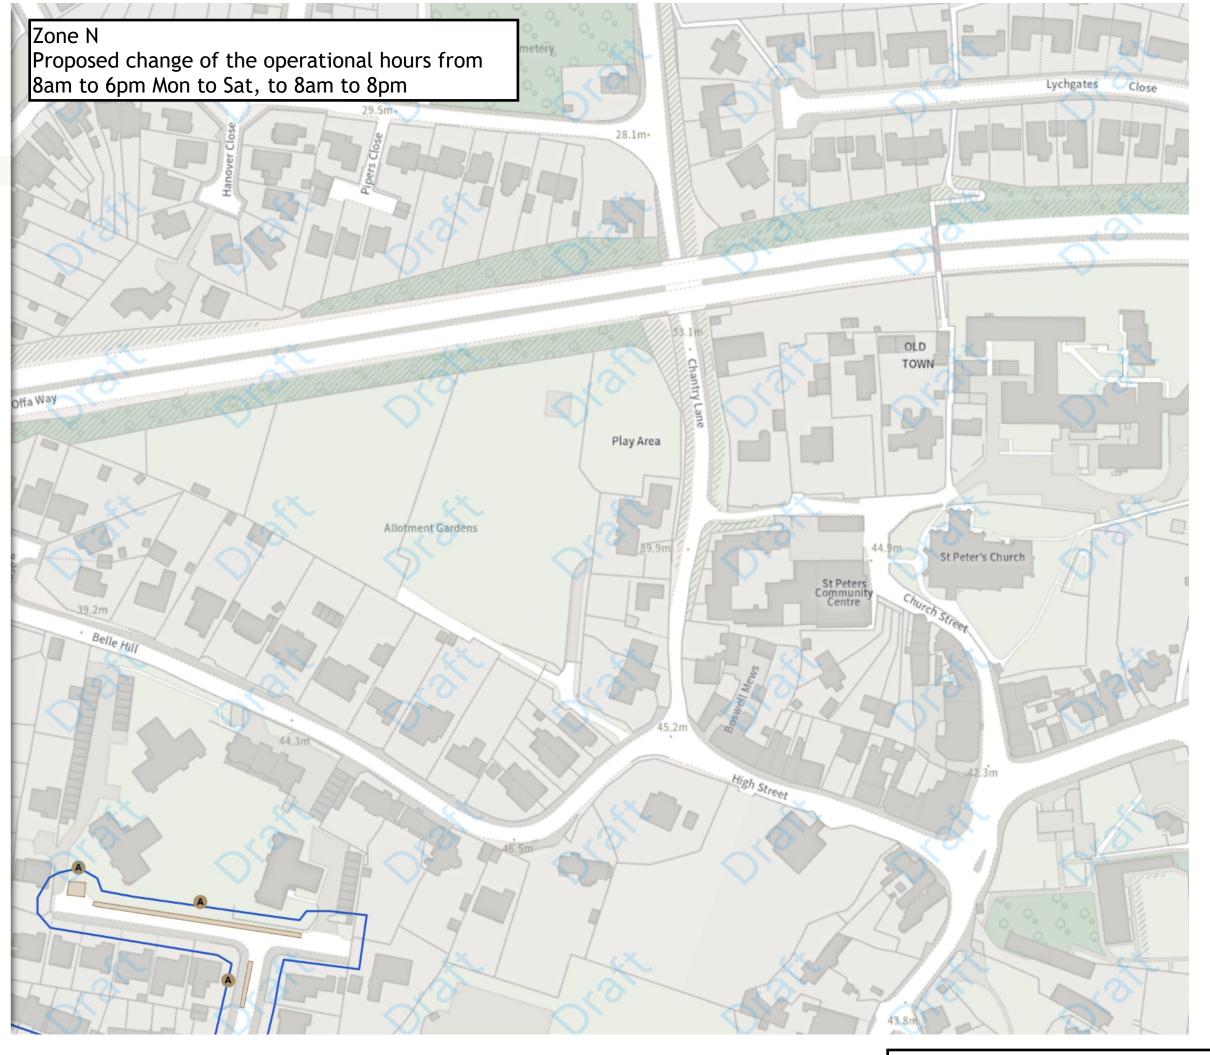

#### MODIFIED

Permit holders parking place (N)

A 08:00-20:00

Shared

B Paid-for parking place

Permit holders parking place (N)

08:00-20:00

Shared

C Paid-for parking place

08:00-20:00

© Permit holders parking place (N)

08:00-20:00

40 60m

**NW** 573801.304, 108277.192 **SE** 574254.251, 107907.794

A Scale: 1:1250 °

Map 16 of 38