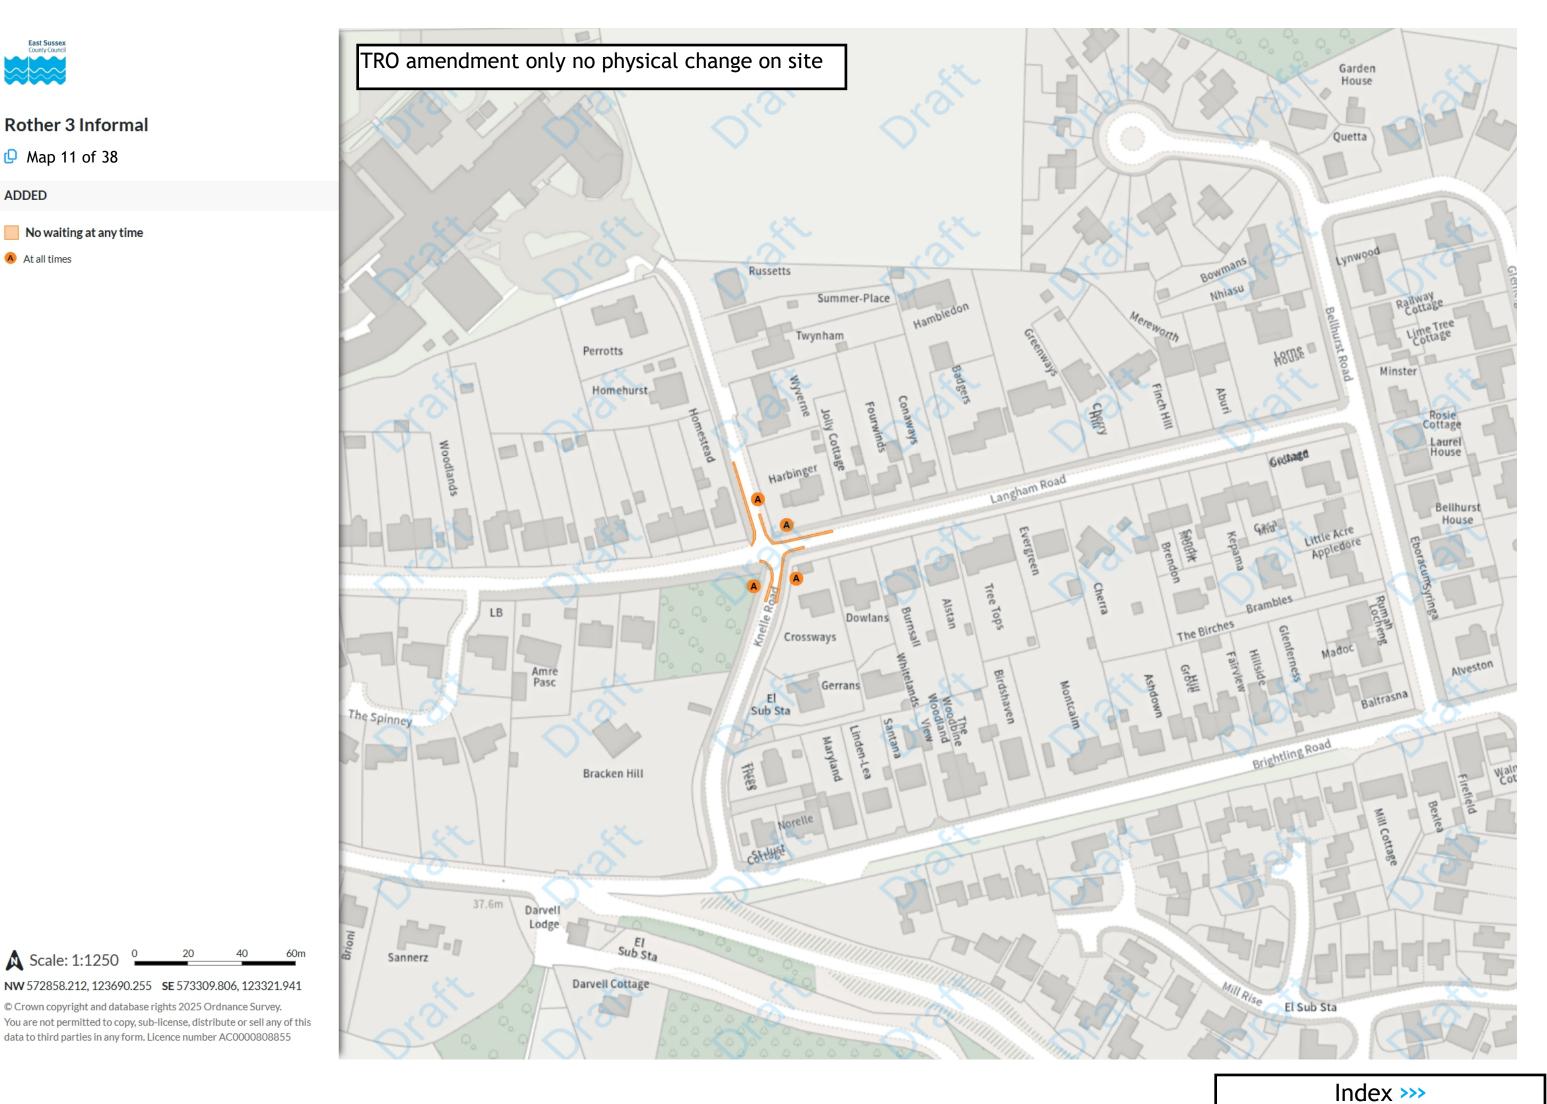

## REMOVED

Disabled persons' badge holders parking place

A At all times

Scale: 1:1250 0 20 40 60m

NW 572684.294, 107628.094 SE 573137.21, 107258.553

Map 11 of 38

ADDED

No waiting at any time

At all times

▲ Scale: 1:1250 °

Map 12 of 38