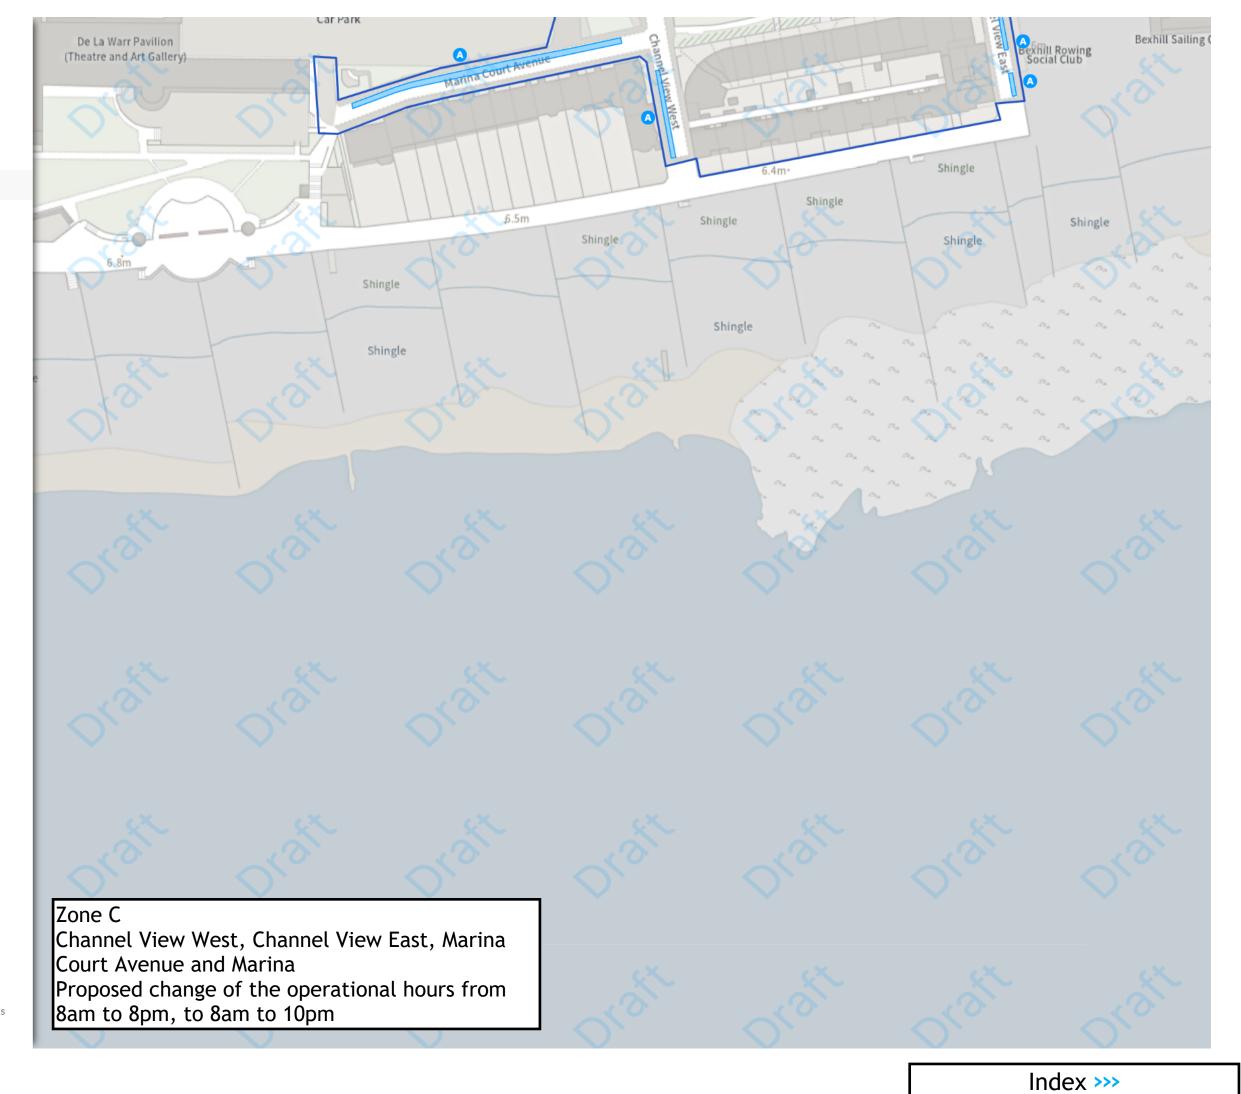

Index >>>

Zone C Proposed change of the operational hours from Car Park 8am to 6pm, to 8am to 8pm Channel View West, Channel View East, Marina 0 Court Avenue and Marina Proposed change of the operational hours from 8am to 8pm, to 8am to 10pm Western Roa The Methodist Church Car Park NW 573957.135, 107522.696 SE 574410.156, 107153.253 Car Park