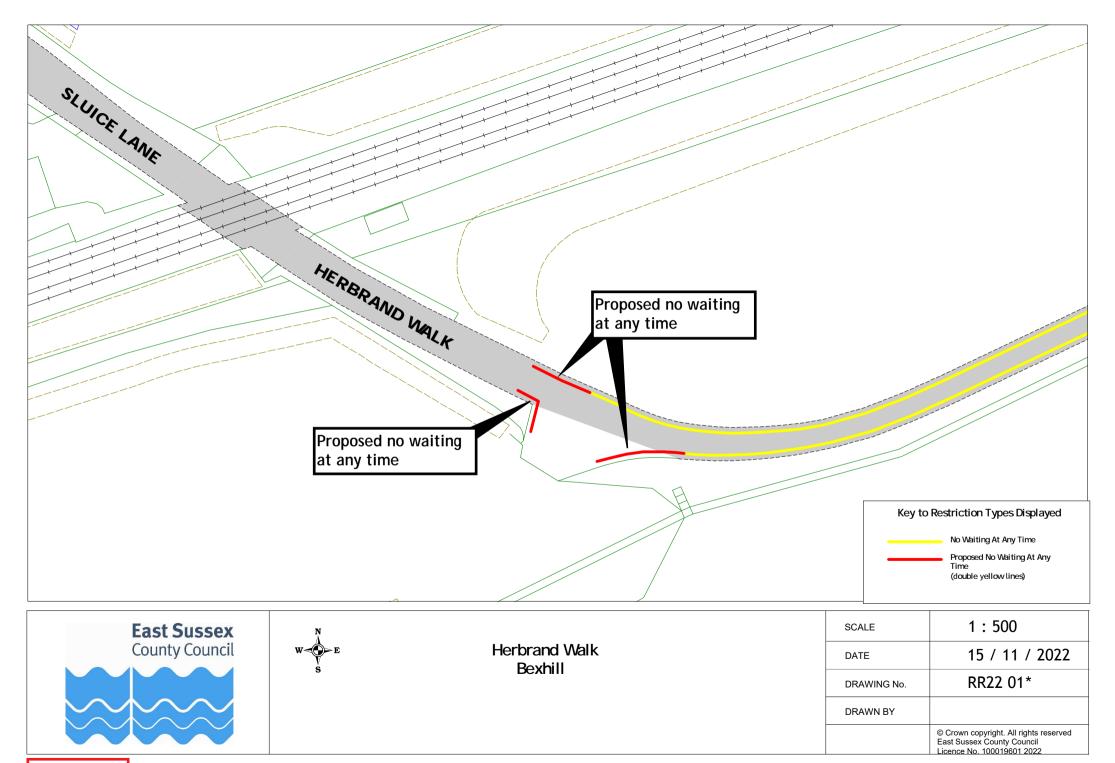

## Rother Parking Review 2022/23 - formal consultation plan pack (excluding changes to Bexhill zones and Rye new zone)

|    | Road Name          | Town    | Dr       | awing Numb | er       |
|----|--------------------|---------|----------|------------|----------|
| 1  | Glengorse          | Battle  | RR22 001 |            |          |
| 2  | Hastings Road      | Battle  | RR22 005 |            |          |
| 3  | High Street        | Battle  | RR22 002 | RR22 003   |          |
| 4  | North trade Road   | Battle  | RR22 004 |            |          |
| 5  | Starr's Green Lane | Battle  | RR22 005 |            |          |
| 6  | Starrs Mead        | Battle  | RR22 005 |            |          |
| 7  | St Mary's Terrace  | Battle  | RR22 006 |            |          |
| 8  | Sunny Rise         | Battle  | RR22 004 |            |          |
| 9  | The Spinney        | Battle  | RR22 005 |            |          |
| 10 | Abbey View         | Bexhill | RR22 009 |            |          |
| 11 | All Saints Lane    | Bexhill | RR22 007 |            |          |
| 12 | Barrack Road       | Bexhill | RR22 008 |            |          |
| 13 | Chantry Avenue     | Bexhill | RR22 009 | RR22 017   |          |
| 14 | Church Hill Avenue | Bexhill | RR22 012 |            |          |
| 15 | Church Vale Road   | Bexhill | RR22 017 |            |          |
| 16 | Cooden Drive       | Bexhill | RR22 013 | RR22 020   |          |
| 17 | Crowmere Avenue    | Bexhill | RR22 008 |            |          |
| 18 | De La Warr Road    | Bexhill | RR22 014 |            |          |
| 19 | Dorset Road        | Bexhill | RR22 010 | RR22 014   | RR22 015 |
| 20 | Hanover Close      | Bexhill | RR22 008 |            |          |
| 21 | Herbrand Walk      | Bexhill | RR22 016 |            |          |
| 22 | Hollier's Hill     | Bexhill | RR22 017 |            |          |
| 23 | Jacobs Acre        | Bexhill | RR22 017 |            |          |
| 24 | London Road        | Bexhill | RR22 018 |            |          |
| 25 | Ninfield Road      | Bexhill | RR22 007 | RR22 019   |          |
| 26 | Peartree Lane      | Bexhill | RR22 011 |            |          |
| 27 | Penland Road       | Bexhill | RR22 010 |            |          |
| 28 | Richmond Avenue    | Bexhill | RR22 013 |            |          |
| 29 | Richmond Grove     | Bexhill | RR22 020 |            |          |
| 30 | Richmond Road      | Bexhill | RR22 020 |            |          |
| 31 | Royston Gardens    | Bexhill | RR22 021 |            |          |
| 32 | Sedgewick Road     | Bexhill | RR22 018 |            |          |
| 33 | Shepherd's Close   | Bexhill | RR22 012 |            |          |
| 34 | Sidley Street      | Bexhill | RR22 019 |            |          |
| 35 | Silvester Road     | Bexhill | RR22 008 |            |          |
| 36 | St James' Road     | Bexhill | RR22 025 |            |          |
| 37 | Terminus Road      | Bexhill | RR22 022 |            |          |
| 38 | Third Avenue       | Bexhill | RR22 021 |            |          |