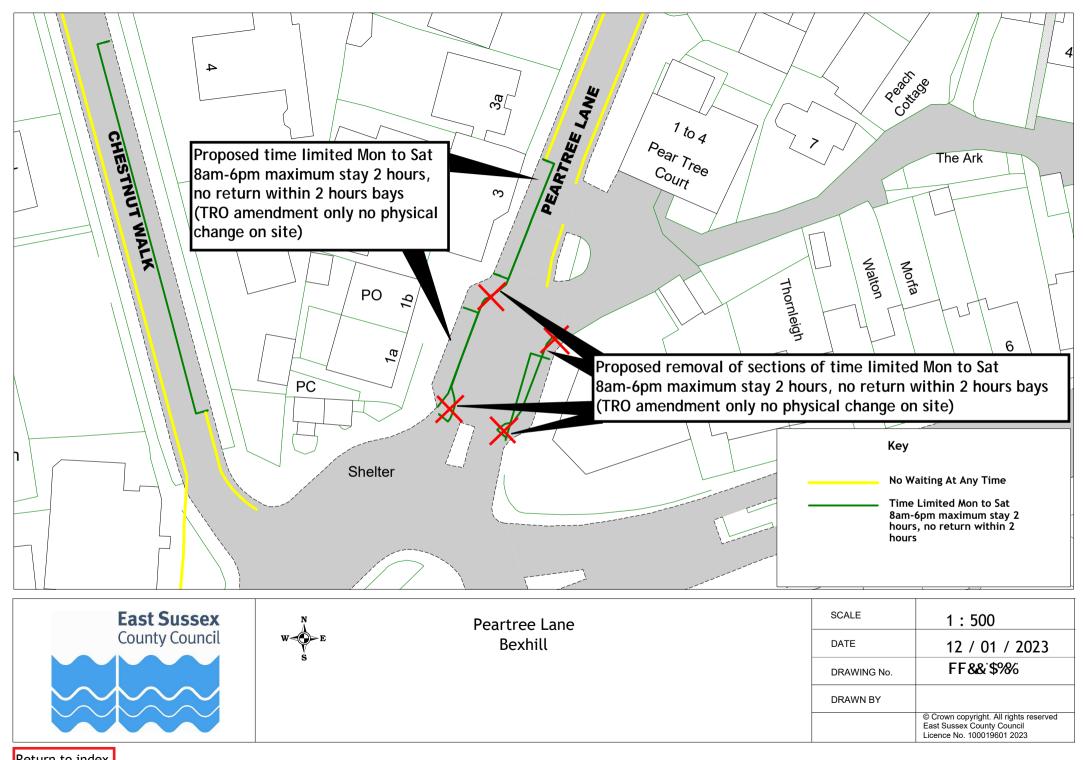

## Rother Parking Review 2022/23 - formal consultation plan pack (excluding changes to Bexhill zones and Rye new zone)

|    | Road Name          | Town    | Dr       | awing Numb | er       |
|----|--------------------|---------|----------|------------|----------|
| 1  | Glengorse          | Battle  | RR22 001 |            |          |
| 2  | Hastings Road      | Battle  | RR22 005 |            |          |
| 3  | High Street        | Battle  | RR22 002 | RR22 003   |          |
| 4  | North trade Road   | Battle  | RR22 004 |            |          |
| 5  | Starr's Green Lane | Battle  | RR22 005 |            |          |
| 6  | Starrs Mead        | Battle  | RR22 005 |            |          |
| 7  | St Mary's Terrace  | Battle  | RR22 006 |            |          |
| 8  | Sunny Rise         | Battle  | RR22 004 |            |          |
| 9  | The Spinney        | Battle  | RR22 005 |            |          |
| 10 | Abbey View         | Bexhill | RR22 009 |            |          |
| 11 | All Saints Lane    | Bexhill | RR22 007 |            |          |
| 12 | Barrack Road       | Bexhill | RR22 008 |            |          |
| 13 | Chantry Avenue     | Bexhill | RR22 009 | RR22 017   |          |
| 14 | Church Hill Avenue | Bexhill | RR22 012 |            |          |
| 15 | Church Vale Road   | Bexhill | RR22 017 |            |          |
| 16 | Cooden Drive       | Bexhill | RR22 013 | RR22 020   |          |
| 17 | Crowmere Avenue    | Bexhill | RR22 008 |            |          |
| 18 | De La Warr Road    | Bexhill | RR22 014 |            |          |
| 19 | Dorset Road        | Bexhill | RR22 010 | RR22 014   | RR22 015 |
| 20 | Hanover Close      | Bexhill | RR22 008 |            |          |
| 21 | Herbrand Walk      | Bexhill | RR22 016 |            |          |
| 22 | Hollier's Hill     | Bexhill | RR22 017 |            |          |
| 23 | Jacobs Acre        | Bexhill | RR22 017 |            |          |
| 24 | London Road        | Bexhill | RR22 018 |            |          |
| 25 | Ninfield Road      | Bexhill | RR22 007 | RR22 019   |          |
| 26 | Peartree Lane      | Bexhill | RR22 011 |            |          |
| 27 | Penland Road       | Bexhill | RR22 010 |            |          |
| 28 | Richmond Avenue    | Bexhill | RR22 013 |            |          |
| 29 | Richmond Grove     | Bexhill | RR22 020 |            |          |
| 30 | Richmond Road      | Bexhill | RR22 020 |            |          |
| 31 | Royston Gardens    | Bexhill | RR22 021 |            |          |
| 32 | Sedgewick Road     | Bexhill | RR22 018 |            |          |
| 33 | Shepherd's Close   | Bexhill | RR22 012 |            |          |
| 34 | Sidley Street      | Bexhill | RR22 019 |            |          |
| 35 | Silvester Road     | Bexhill | RR22 008 |            |          |
| 36 | St James' Road     | Bexhill | RR22 025 |            |          |
| 37 | Terminus Road      | Bexhill | RR22 022 |            |          |
| 38 | Third Avenue       | Bexhill | RR22 021 |            |          |