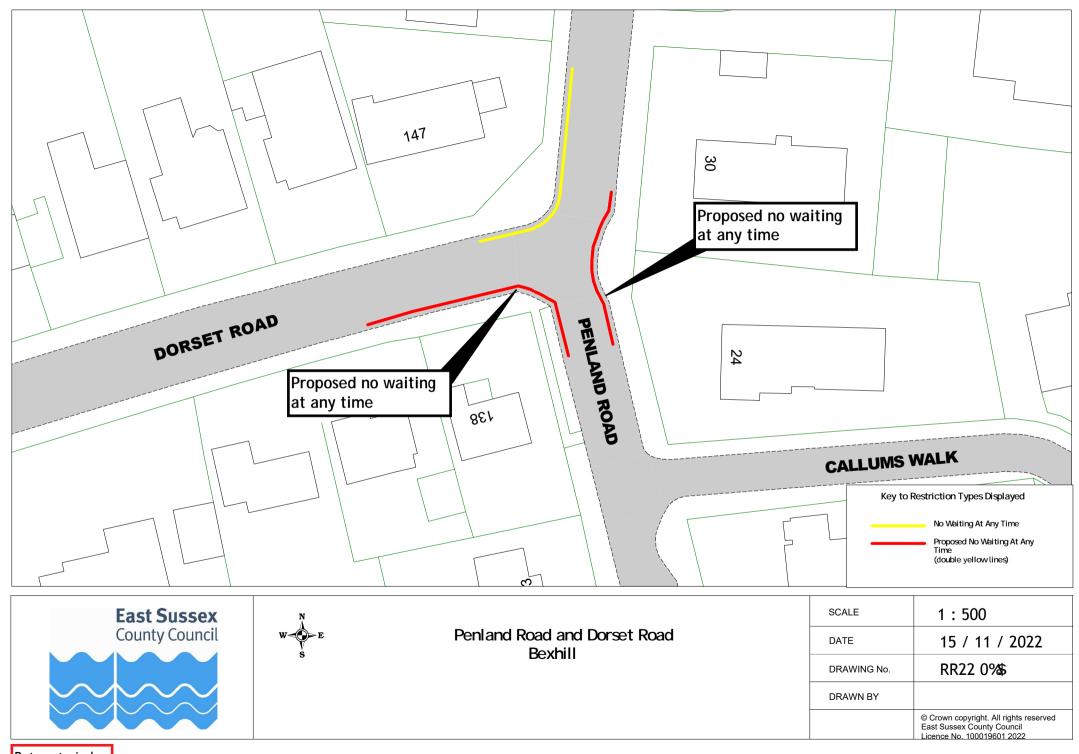

## Rother Parking Review 2022/23 - formal consultation plan pack (excluding changes to Bexhill zones and Rye new zone)

|    | Road Name          | Town    | Dr       | awing Numb | er       |
|----|--------------------|---------|----------|------------|----------|
| 1  | Glengorse          | Battle  | RR22 001 |            |          |
| 2  | Hastings Road      | Battle  | RR22 005 |            |          |
| 3  | High Street        | Battle  | RR22 002 | RR22 003   |          |
| 4  | North trade Road   | Battle  | RR22 004 |            |          |
| 5  | Starr's Green Lane | Battle  | RR22 005 |            |          |
| 6  | Starrs Mead        | Battle  | RR22 005 |            |          |
| 7  | St Mary's Terrace  | Battle  | RR22 006 |            |          |
| 8  | Sunny Rise         | Battle  | RR22 004 |            |          |
| 9  | The Spinney        | Battle  | RR22 005 |            |          |
| 10 | Abbey View         | Bexhill | RR22 009 |            |          |
| 11 | All Saints Lane    | Bexhill | RR22 007 |            |          |
| 12 | Barrack Road       | Bexhill | RR22 008 |            |          |
| 13 | Chantry Avenue     | Bexhill | RR22 009 | RR22 017   |          |
| 14 | Church Hill Avenue | Bexhill | RR22 012 |            |          |
| 15 | Church Vale Road   | Bexhill | RR22 017 |            |          |
| 16 | Cooden Drive       | Bexhill | RR22 013 | RR22 020   |          |
| 17 | Crowmere Avenue    | Bexhill | RR22 008 |            |          |
| 18 | De La Warr Road    | Bexhill | RR22 014 |            |          |
| 19 | Dorset Road        | Bexhill | RR22 010 | RR22 014   | RR22 015 |
| 20 | Hanover Close      | Bexhill | RR22 008 |            |          |
| 21 | Herbrand Walk      | Bexhill | RR22 016 |            |          |
| 22 | Hollier's Hill     | Bexhill | RR22 017 |            |          |
| 23 | Jacobs Acre        | Bexhill | RR22 017 |            |          |
| 24 | London Road        | Bexhill | RR22 018 |            |          |
| 25 | Ninfield Road      | Bexhill | RR22 007 | RR22 019   |          |
| 26 | Peartree Lane      | Bexhill | RR22 011 |            |          |
| 27 | Penland Road       | Bexhill | RR22 010 |            |          |
| 28 | Richmond Avenue    | Bexhill | RR22 013 |            |          |
| 29 | Richmond Grove     | Bexhill | RR22 020 |            |          |
| 30 | Richmond Road      | Bexhill | RR22 020 |            |          |
| 31 | Royston Gardens    | Bexhill | RR22 021 |            |          |
| 32 | Sedgewick Road     | Bexhill | RR22 018 |            |          |
| 33 | Shepherd's Close   | Bexhill | RR22 012 |            |          |
| 34 | Sidley Street      | Bexhill | RR22 019 |            |          |
| 35 | Silvester Road     | Bexhill | RR22 008 |            |          |
| 36 | St James' Road     | Bexhill | RR22 025 |            |          |
| 37 | Terminus Road      | Bexhill | RR22 022 |            |          |
| 38 | Third Avenue       | Bexhill | RR22 021 |            |          |