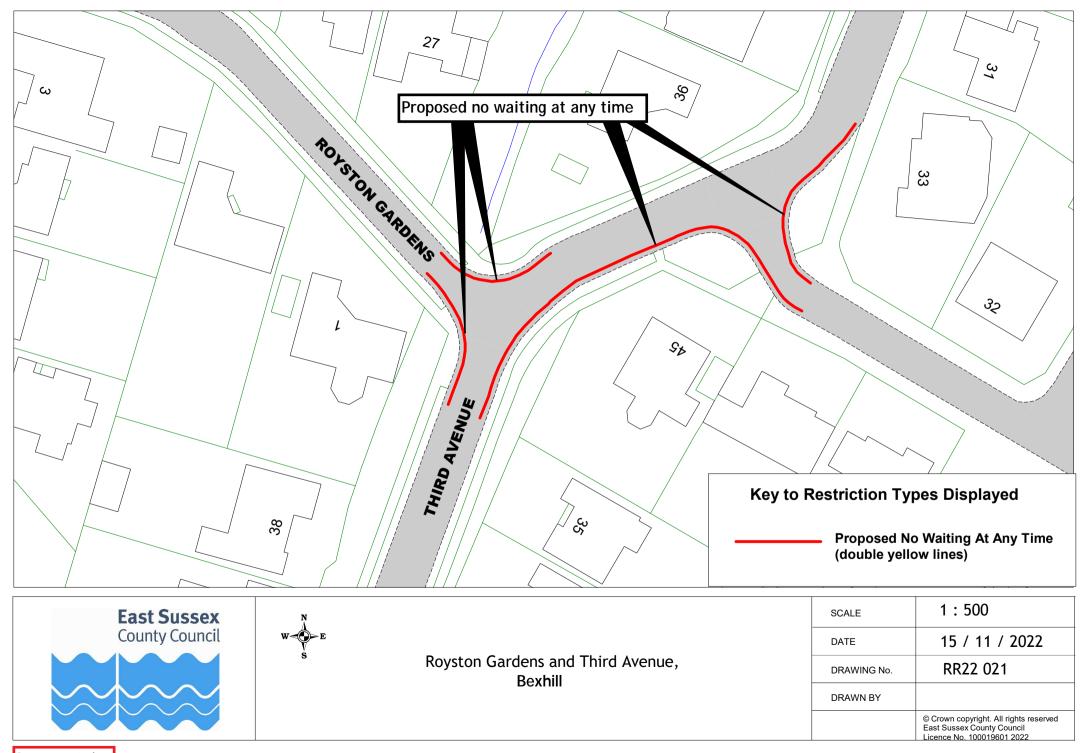

## Rother Parking Review 2022/23 - formal consultation plan pack (excluding changes to Bexhill zones and Rye new zone)

|    | Road Name          | Town    | Dr       | awing Numb | er       |
|----|--------------------|---------|----------|------------|----------|
| 1  | Glengorse          | Battle  | RR22 001 |            |          |
| 2  | Hastings Road      | Battle  | RR22 005 |            |          |
| 3  | High Street        | Battle  | RR22 002 | RR22 003   |          |
| 4  | North trade Road   | Battle  | RR22 004 |            |          |
| 5  | Starr's Green Lane | Battle  | RR22 005 |            |          |
| 6  | Starrs Mead        | Battle  | RR22 005 |            |          |
| 7  | St Mary's Terrace  | Battle  | RR22 006 |            |          |
| 8  | Sunny Rise         | Battle  | RR22 004 |            |          |
| 9  | The Spinney        | Battle  | RR22 005 |            |          |
| 10 | Abbey View         | Bexhill | RR22 009 |            |          |
| 11 | All Saints Lane    | Bexhill | RR22 007 |            |          |
| 12 | Barrack Road       | Bexhill | RR22 008 |            |          |
| 13 | Chantry Avenue     | Bexhill | RR22 009 | RR22 017   |          |
| 14 | Church Hill Avenue | Bexhill | RR22 012 |            |          |
| 15 | Church Vale Road   | Bexhill | RR22 017 |            |          |
| 16 | Cooden Drive       | Bexhill | RR22 013 | RR22 020   |          |
| 17 | Crowmere Avenue    | Bexhill | RR22 008 |            |          |
| 18 | De La Warr Road    | Bexhill | RR22 014 |            |          |
| 19 | Dorset Road        | Bexhill | RR22 010 | RR22 014   | RR22 015 |
| 20 | Hanover Close      | Bexhill | RR22 008 |            |          |
| 21 | Herbrand Walk      | Bexhill | RR22 016 |            |          |
| 22 | Hollier's Hill     | Bexhill | RR22 017 |            |          |
| 23 | Jacobs Acre        | Bexhill | RR22 017 |            |          |
| 24 | London Road        | Bexhill | RR22 018 |            |          |
| 25 | Ninfield Road      | Bexhill | RR22 007 | RR22 019   |          |
| 26 | Peartree Lane      | Bexhill | RR22 011 |            |          |
| 27 | Penland Road       | Bexhill | RR22 010 |            |          |
| 28 | Richmond Avenue    | Bexhill | RR22 013 |            |          |
| 29 | Richmond Grove     | Bexhill | RR22 020 |            |          |
| 30 | Richmond Road      | Bexhill | RR22 020 |            |          |
| 31 | Royston Gardens    | Bexhill | RR22 021 |            |          |
| 32 | Sedgewick Road     | Bexhill | RR22 018 |            |          |
| 33 | Shepherd's Close   | Bexhill | RR22 012 |            |          |
| 34 | Sidley Street      | Bexhill | RR22 019 |            |          |
| 35 | Silvester Road     | Bexhill | RR22 008 |            |          |
| 36 | St James' Road     | Bexhill | RR22 025 |            |          |
| 37 | Terminus Road      | Bexhill | RR22 022 |            |          |
| 38 | Third Avenue       | Bexhill | RR22 021 |            |          |