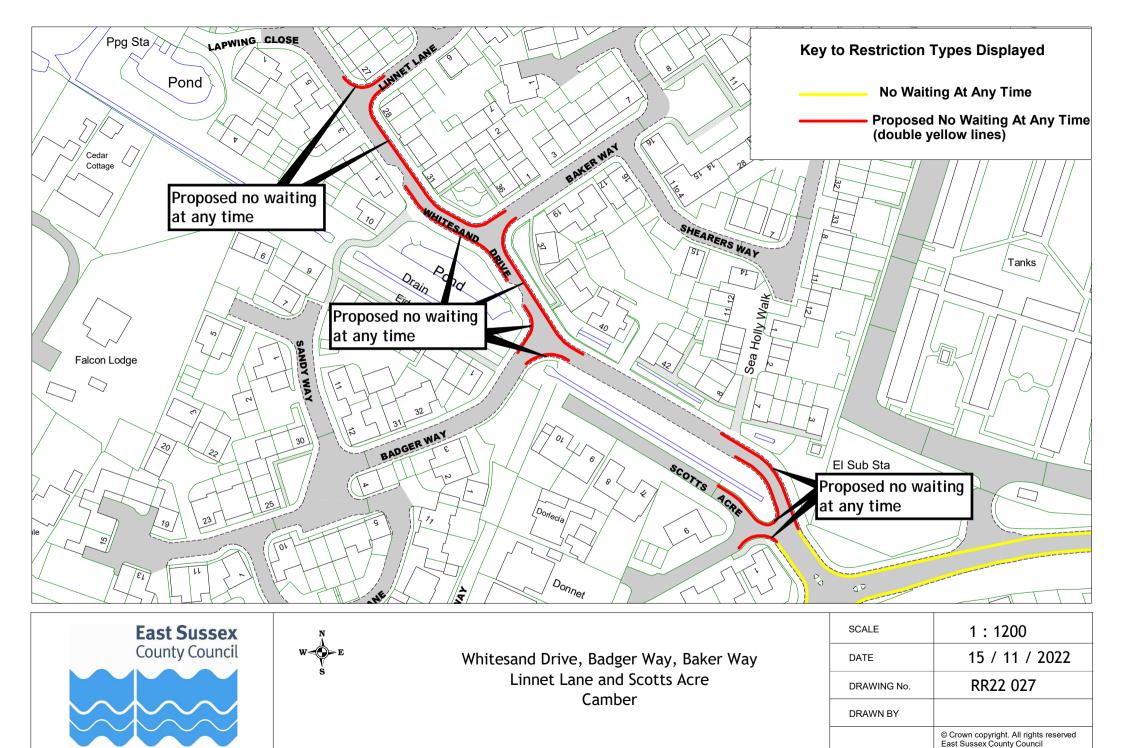

|    | Road Name         | Town          | Dr       | rawing Number |
|----|-------------------|---------------|----------|---------------|
| 39 | Turkey Road       | Bexhill       | RR22 007 |               |
| 40 | Warwick Road      | Bexhill       | RR22 023 |               |
| 41 | West Parade       | Bexhill       | RR22 020 | RR22 024      |
| 42 | Westcourt Drive   | Bexhill       | RR22 013 |               |
| 43 | Wrestwood Road    | Bexhill       | RR22 009 |               |
| 44 | Badger Way        | Camber        | RR22 027 |               |
| 45 | Baker Way         | Camber        | RR22 027 |               |
| 46 | Denham Way        | Camber        | RR22 026 |               |
| 47 | Linnet Lane       | Camber        | RR22 027 |               |
| 48 | Peter James Close | Camber        | RR22 026 |               |
|    | Scotts Acre       | Camber        | RR22 027 |               |
| 50 | Whitesand Drive   | Camber        | RR22 027 |               |
| 51 | Main Street       | Northiam      | RR22 028 |               |
| 52 | Rye Road          | Northiam      | RR22 028 |               |
| 53 | Blenheim Court    | Robertsbridge | RR22 029 |               |
|    | George Close      | Robertsbridge | RR22 029 |               |
| 55 | George Hill       | Robertsbridge | RR22 029 |               |
| 56 | Bridge Place      | Rye           | RR22 030 |               |
| 57 | Harbour Road      | Rye           | RR22 031 |               |
| 58 | Landgate          | Rye           | RR22 032 |               |
| 59 | Bodiam Road       | Staplecross   | RR22 033 |               |
| 60 | Sheringham Close  | Staplecross   | RR22 033 |               |
| 61 | Weald View        | Staplecross   | RR22 033 |               |
| 62 | Cottage Lane      | Westfield     | RR22 034 |               |
| 63 | Main Road         | Westfield     | RR22 034 |               |
| 64 | Moor Lane         | Westfield     | RR22 034 |               |
| 65 | Wheel Lane        | Westfield     | RR22 034 |               |
| 66 | Workhouse Lane    | Westfield     | RR22 034 |               |