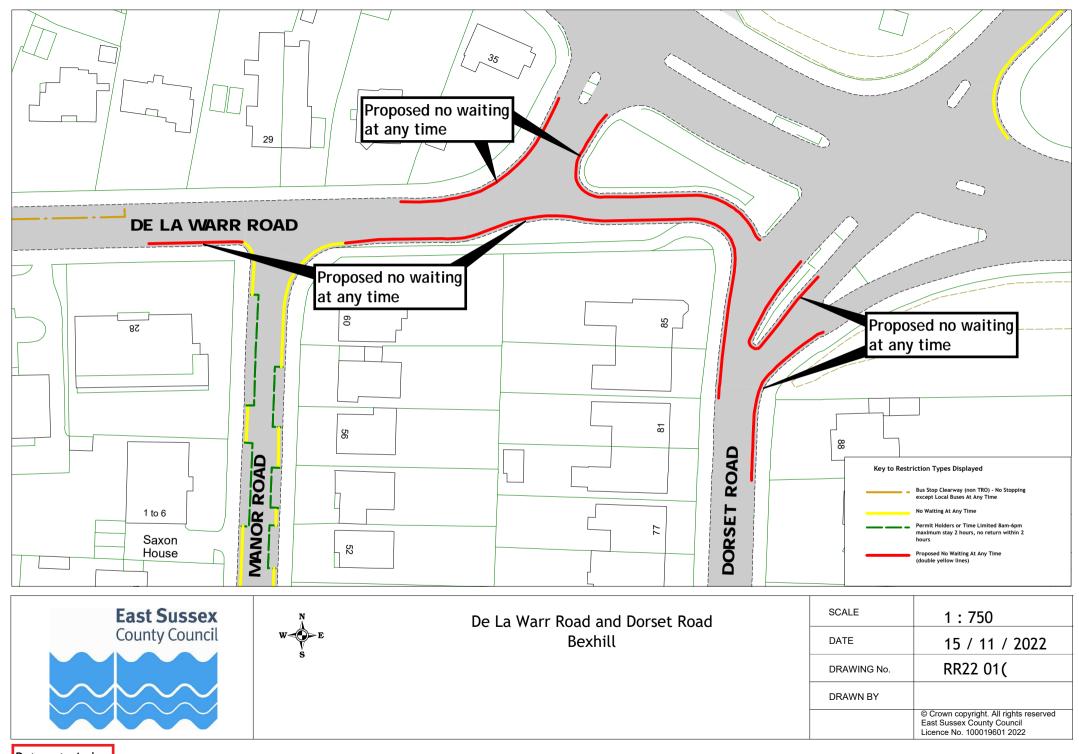

## Rother Parking Review 2022/23 - formal consultation plan pack (excluding changes to Bexhill zones and Rye new zone)

|    | Road Name          | Town    | Dr       | awing Numb | er       |
|----|--------------------|---------|----------|------------|----------|
| 1  | Glengorse          | Battle  | RR22 001 |            |          |
| 2  | Hastings Road      | Battle  | RR22 005 |            |          |
| 3  | High Street        | Battle  | RR22 002 | RR22 003   |          |
| 4  | North trade Road   | Battle  | RR22 004 |            |          |
| 5  | Starr's Green Lane | Battle  | RR22 005 |            |          |
| 6  | Starrs Mead        | Battle  | RR22 005 |            |          |
| 7  | St Mary's Terrace  | Battle  | RR22 006 |            |          |
| 8  | Sunny Rise         | Battle  | RR22 004 |            |          |
| 9  | The Spinney        | Battle  | RR22 005 |            |          |
| 10 | Abbey View         | Bexhill | RR22 009 |            |          |
| 11 | All Saints Lane    | Bexhill | RR22 007 |            |          |
| 12 | Barrack Road       | Bexhill | RR22 008 |            |          |
| 13 | Chantry Avenue     | Bexhill | RR22 009 | RR22 017   |          |
| 14 | Church Hill Avenue | Bexhill | RR22 012 |            |          |
| 15 | Church Vale Road   | Bexhill | RR22 017 |            |          |
| 16 | Cooden Drive       | Bexhill | RR22 013 | RR22 020   |          |
| 17 | Crowmere Avenue    | Bexhill | RR22 008 |            |          |
| 18 | De La Warr Road    | Bexhill | RR22 014 |            |          |
| 19 | Dorset Road        | Bexhill | RR22 010 | RR22 014   | RR22 015 |
| 20 | Hanover Close      | Bexhill | RR22 008 |            |          |
| 21 | Herbrand Walk      | Bexhill | RR22 016 |            |          |
| 22 | Hollier's Hill     | Bexhill | RR22 017 |            |          |
| 23 | Jacobs Acre        | Bexhill | RR22 017 |            |          |
| 24 | London Road        | Bexhill | RR22 018 |            |          |
| 25 | Ninfield Road      | Bexhill | RR22 007 | RR22 019   |          |
| 26 | Peartree Lane      | Bexhill | RR22 011 |            |          |
| 27 | Penland Road       | Bexhill | RR22 010 |            |          |
| 28 | Richmond Avenue    | Bexhill | RR22 013 |            |          |
| 29 | Richmond Grove     | Bexhill | RR22 020 |            |          |
| 30 | Richmond Road      | Bexhill | RR22 020 |            |          |
| 31 | Royston Gardens    | Bexhill | RR22 021 |            |          |
| 32 | Sedgewick Road     | Bexhill | RR22 018 |            |          |
| 33 | Shepherd's Close   | Bexhill | RR22 012 |            |          |
| 34 | Sidley Street      | Bexhill | RR22 019 |            |          |
| 35 | Silvester Road     | Bexhill | RR22 008 |            |          |
| 36 | St James' Road     | Bexhill | RR22 025 |            |          |
| 37 | Terminus Road      | Bexhill | RR22 022 |            |          |
| 38 | Third Avenue       | Bexhill | RR22 021 |            |          |