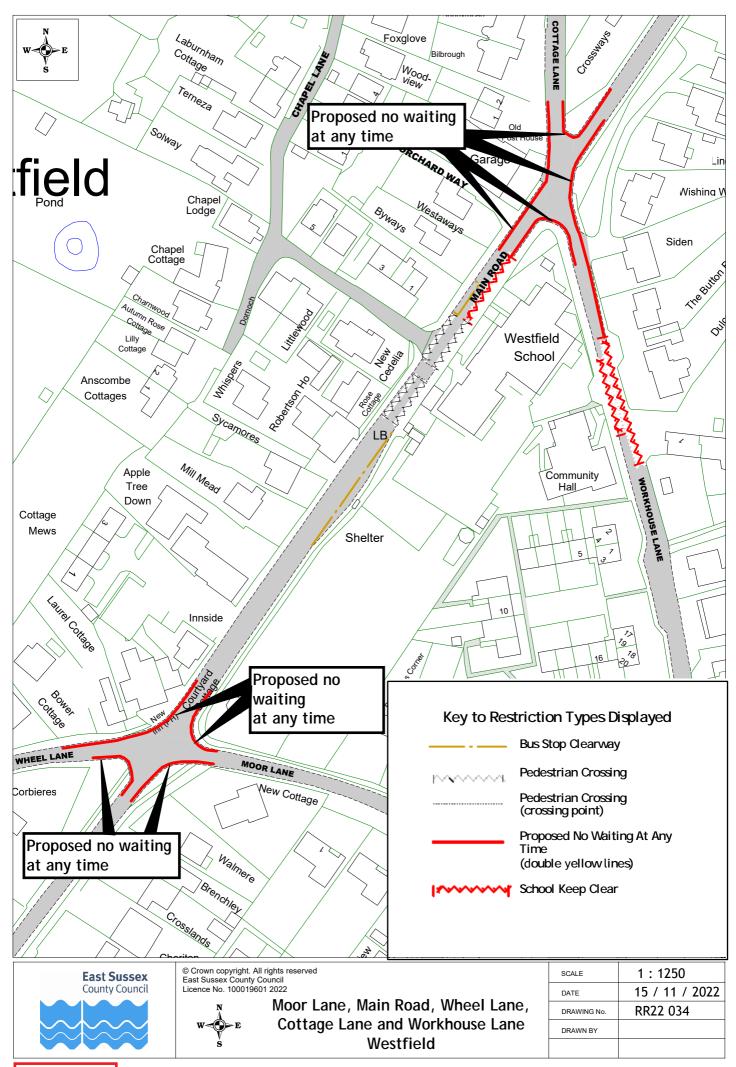

|    | Road Name         | Town          | Dr       | rawing Number |
|----|-------------------|---------------|----------|---------------|
| 39 | Turkey Road       | Bexhill       | RR22 007 |               |
| 40 | Warwick Road      | Bexhill       | RR22 023 |               |
| 41 | West Parade       | Bexhill       | RR22 020 | RR22 024      |
| 42 | Westcourt Drive   | Bexhill       | RR22 013 |               |
| 43 | Wrestwood Road    | Bexhill       | RR22 009 |               |
| 44 | Badger Way        | Camber        | RR22 027 |               |
| 45 | Baker Way         | Camber        | RR22 027 |               |
| 46 | Denham Way        | Camber        | RR22 026 |               |
| 47 | Linnet Lane       | Camber        | RR22 027 |               |
| 48 | Peter James Close | Camber        | RR22 026 |               |
|    | Scotts Acre       | Camber        | RR22 027 |               |
| 50 | Whitesand Drive   | Camber        | RR22 027 |               |
| 51 | Main Street       | Northiam      | RR22 028 |               |
| 52 | Rye Road          | Northiam      | RR22 028 |               |
| 53 | Blenheim Court    | Robertsbridge | RR22 029 |               |
|    | George Close      | Robertsbridge | RR22 029 |               |
| 55 | George Hill       | Robertsbridge | RR22 029 |               |
| 56 | Bridge Place      | Rye           | RR22 030 |               |
| 57 | Harbour Road      | Rye           | RR22 031 |               |
| 58 | Landgate          | Rye           | RR22 032 |               |
| 59 | Bodiam Road       | Staplecross   | RR22 033 |               |
| 60 | Sheringham Close  | Staplecross   | RR22 033 |               |
| 61 | Weald View        | Staplecross   | RR22 033 |               |
| 62 | Cottage Lane      | Westfield     | RR22 034 |               |
| 63 | Main Road         | Westfield     | RR22 034 |               |
| 64 | Moor Lane         | Westfield     | RR22 034 |               |
| 65 | Wheel Lane        | Westfield     | RR22 034 |               |
| 66 | Workhouse Lane    | Westfield     | RR22 034 |               |