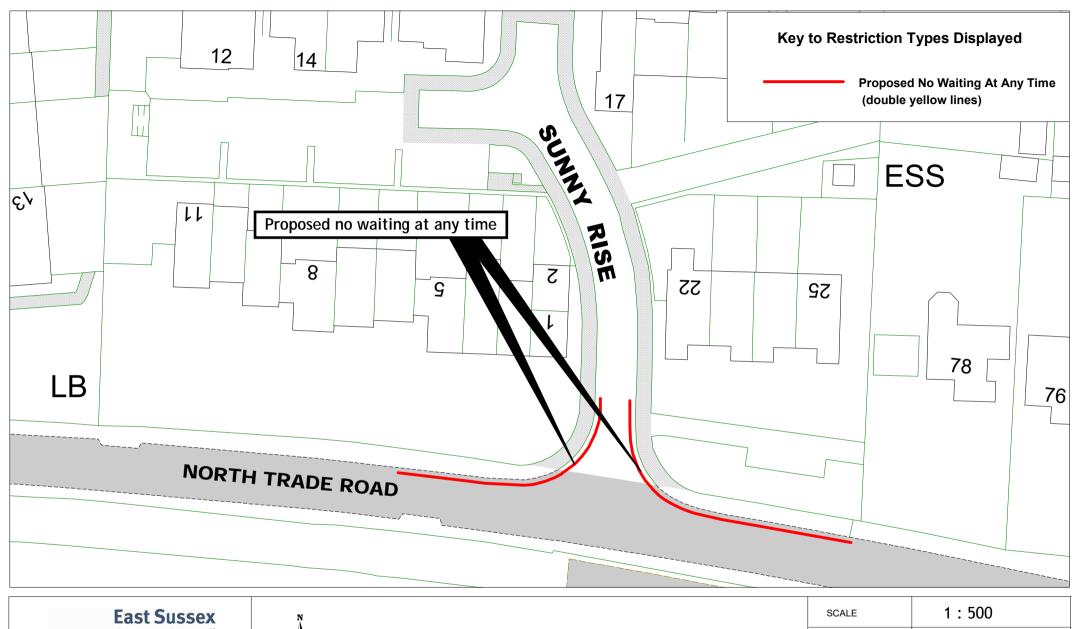

Return to index

Sunny Rise and North Trade Road Battle

| SCALE       | 1:500                                                                                        |  |
|-------------|----------------------------------------------------------------------------------------------|--|
| DATE        | 15 / 11 / 2022                                                                               |  |
| DRAWING No. | RR22 004                                                                                     |  |
| DRAWN BY    |                                                                                              |  |
|             | © Crown copyright. All rights reserved East Sussex County Council Licence No. 100019601 2022 |  |