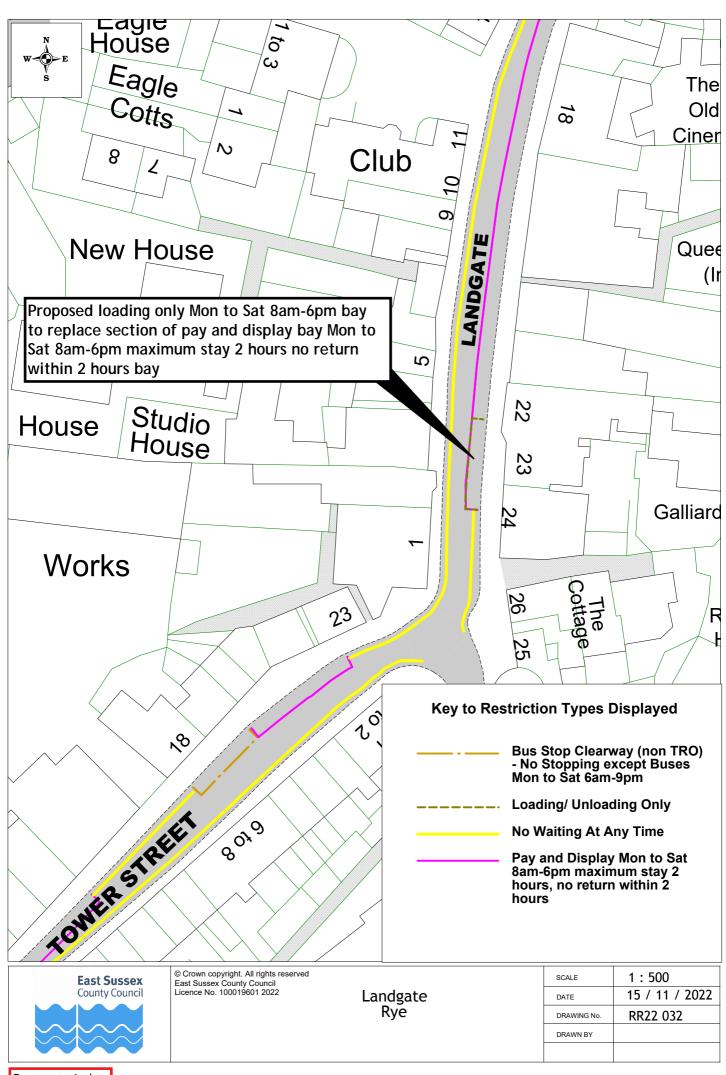

|    | Road Name         | Town          | Dr       | rawing Number |
|----|-------------------|---------------|----------|---------------|
| 39 | Turkey Road       | Bexhill       | RR22 007 |               |
| 40 | Warwick Road      | Bexhill       | RR22 023 |               |
| 41 | West Parade       | Bexhill       | RR22 020 | RR22 024      |
| 42 | Westcourt Drive   | Bexhill       | RR22 013 |               |
| 43 | Wrestwood Road    | Bexhill       | RR22 009 |               |
| 44 | Badger Way        | Camber        | RR22 027 |               |
| 45 | Baker Way         | Camber        | RR22 027 |               |
| 46 | Denham Way        | Camber        | RR22 026 |               |
| 47 | Linnet Lane       | Camber        | RR22 027 |               |
| 48 | Peter James Close | Camber        | RR22 026 |               |
|    | Scotts Acre       | Camber        | RR22 027 |               |
| 50 | Whitesand Drive   | Camber        | RR22 027 |               |
| 51 | Main Street       | Northiam      | RR22 028 |               |
| 52 | Rye Road          | Northiam      | RR22 028 |               |
| 53 | Blenheim Court    | Robertsbridge | RR22 029 |               |
|    | George Close      | Robertsbridge | RR22 029 |               |
| 55 | George Hill       | Robertsbridge | RR22 029 |               |
| 56 | Bridge Place      | Rye           | RR22 030 |               |
| 57 | Harbour Road      | Rye           | RR22 031 |               |
| 58 | Landgate          | Rye           | RR22 032 |               |
| 59 | Bodiam Road       | Staplecross   | RR22 033 |               |
| 60 | Sheringham Close  | Staplecross   | RR22 033 |               |
| 61 | Weald View        | Staplecross   | RR22 033 |               |
| 62 | Cottage Lane      | Westfield     | RR22 034 |               |
| 63 | Main Road         | Westfield     | RR22 034 |               |
| 64 | Moor Lane         | Westfield     | RR22 034 |               |
| 65 | Wheel Lane        | Westfield     | RR22 034 |               |
| 66 | Workhouse Lane    | Westfield     | RR22 034 |               |