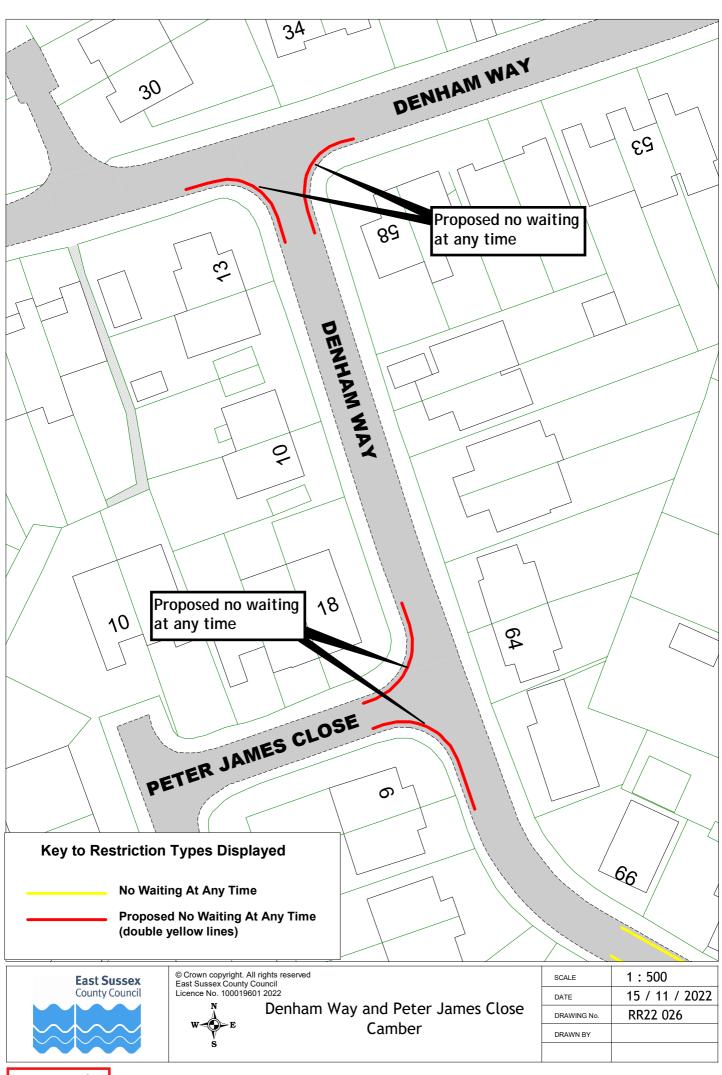

|    | Road Name         | Town          | Dr       | rawing Number |
|----|-------------------|---------------|----------|---------------|
| 39 | Turkey Road       | Bexhill       | RR22 007 |               |
| 40 | Warwick Road      | Bexhill       | RR22 023 |               |
| 41 | West Parade       | Bexhill       | RR22 020 | RR22 024      |
| 42 | Westcourt Drive   | Bexhill       | RR22 013 |               |
| 43 | Wrestwood Road    | Bexhill       | RR22 009 |               |
| 44 | Badger Way        | Camber        | RR22 027 |               |
| 45 | Baker Way         | Camber        | RR22 027 |               |
| 46 | Denham Way        | Camber        | RR22 026 |               |
| 47 | Linnet Lane       | Camber        | RR22 027 |               |
| 48 | Peter James Close | Camber        | RR22 026 |               |
|    | Scotts Acre       | Camber        | RR22 027 |               |
| 50 | Whitesand Drive   | Camber        | RR22 027 |               |
| 51 | Main Street       | Northiam      | RR22 028 |               |
| 52 | Rye Road          | Northiam      | RR22 028 |               |
| 53 | Blenheim Court    | Robertsbridge | RR22 029 |               |
|    | George Close      | Robertsbridge | RR22 029 |               |
| 55 | George Hill       | Robertsbridge | RR22 029 |               |
| 56 | Bridge Place      | Rye           | RR22 030 |               |
| 57 | Harbour Road      | Rye           | RR22 031 |               |
| 58 | Landgate          | Rye           | RR22 032 |               |
| 59 | Bodiam Road       | Staplecross   | RR22 033 |               |
| 60 | Sheringham Close  | Staplecross   | RR22 033 |               |
| 61 | Weald View        | Staplecross   | RR22 033 |               |
| 62 | Cottage Lane      | Westfield     | RR22 034 |               |
| 63 | Main Road         | Westfield     | RR22 034 |               |
| 64 | Moor Lane         | Westfield     | RR22 034 |               |
| 65 | Wheel Lane        | Westfield     | RR22 034 |               |
| 66 | Workhouse Lane    | Westfield     | RR22 034 |               |