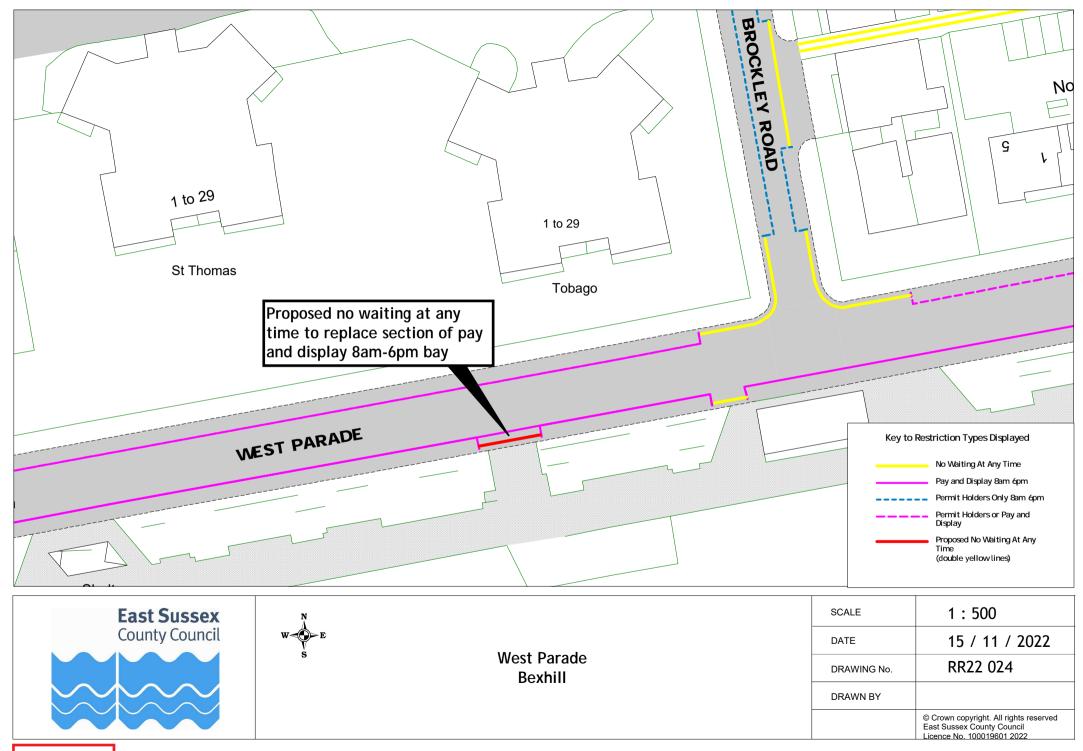

|    | Road Name         | Town          | Dr       | rawing Number |
|----|-------------------|---------------|----------|---------------|
| 39 | Turkey Road       | Bexhill       | RR22 007 |               |
| 40 | Warwick Road      | Bexhill       | RR22 023 |               |
| 41 | West Parade       | Bexhill       | RR22 020 | RR22 024      |
| 42 | Westcourt Drive   | Bexhill       | RR22 013 |               |
| 43 | Wrestwood Road    | Bexhill       | RR22 009 |               |
| 44 | Badger Way        | Camber        | RR22 027 |               |
| 45 | Baker Way         | Camber        | RR22 027 |               |
| 46 | Denham Way        | Camber        | RR22 026 |               |
| 47 | Linnet Lane       | Camber        | RR22 027 |               |
| 48 | Peter James Close | Camber        | RR22 026 |               |
|    | Scotts Acre       | Camber        | RR22 027 |               |
| 50 | Whitesand Drive   | Camber        | RR22 027 |               |
| 51 | Main Street       | Northiam      | RR22 028 |               |
| 52 | Rye Road          | Northiam      | RR22 028 |               |
| 53 | Blenheim Court    | Robertsbridge | RR22 029 |               |
|    | George Close      | Robertsbridge | RR22 029 |               |
| 55 | George Hill       | Robertsbridge | RR22 029 |               |
| 56 | Bridge Place      | Rye           | RR22 030 |               |
| 57 | Harbour Road      | Rye           | RR22 031 |               |
| 58 | Landgate          | Rye           | RR22 032 |               |
| 59 | Bodiam Road       | Staplecross   | RR22 033 |               |
| 60 | Sheringham Close  | Staplecross   | RR22 033 |               |
| 61 | Weald View        | Staplecross   | RR22 033 |               |
| 62 | Cottage Lane      | Westfield     | RR22 034 |               |
| 63 | Main Road         | Westfield     | RR22 034 |               |
| 64 | Moor Lane         | Westfield     | RR22 034 |               |
| 65 | Wheel Lane        | Westfield     | RR22 034 |               |
| 66 | Workhouse Lane    | Westfield     | RR22 034 |               |