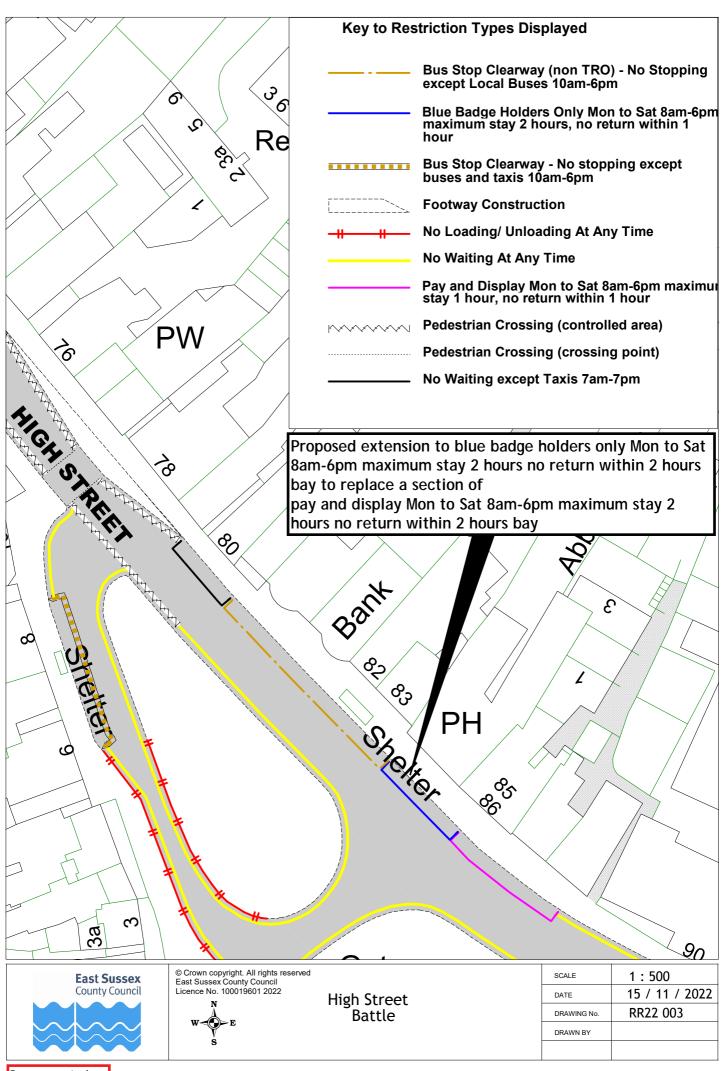

## Rother Parking Review 2022/23 - formal consultation plan pack (excluding changes to Bexhill zones and Rye new zone)

|    | Road Name          | Town    | Dr       | awing Numb | er       |
|----|--------------------|---------|----------|------------|----------|
| 1  | Glengorse          | Battle  | RR22 001 |            |          |
| 2  | Hastings Road      | Battle  | RR22 005 |            |          |
| 3  | High Street        | Battle  | RR22 002 | RR22 003   |          |
| 4  | North trade Road   | Battle  | RR22 004 |            |          |
| 5  | Starr's Green Lane | Battle  | RR22 005 |            |          |
| 6  | Starrs Mead        | Battle  | RR22 005 |            |          |
| 7  | St Mary's Terrace  | Battle  | RR22 006 |            |          |
| 8  | Sunny Rise         | Battle  | RR22 004 |            |          |
| 9  | The Spinney        | Battle  | RR22 005 |            |          |
| 10 | Abbey View         | Bexhill | RR22 009 |            |          |
| 11 | All Saints Lane    | Bexhill | RR22 007 |            |          |
| 12 | Barrack Road       | Bexhill | RR22 008 |            |          |
| 13 | Chantry Avenue     | Bexhill | RR22 009 | RR22 017   |          |
| 14 | Church Hill Avenue | Bexhill | RR22 012 |            |          |
| 15 | Church Vale Road   | Bexhill | RR22 017 |            |          |
| 16 | Cooden Drive       | Bexhill | RR22 013 | RR22 020   |          |
| 17 | Crowmere Avenue    | Bexhill | RR22 008 |            |          |
| 18 | De La Warr Road    | Bexhill | RR22 014 |            |          |
| 19 | Dorset Road        | Bexhill | RR22 010 | RR22 014   | RR22 015 |
| 20 | Hanover Close      | Bexhill | RR22 008 |            |          |
| 21 | Herbrand Walk      | Bexhill | RR22 016 |            |          |
| 22 | Hollier's Hill     | Bexhill | RR22 017 |            |          |
| 23 | Jacobs Acre        | Bexhill | RR22 017 |            |          |
| 24 | London Road        | Bexhill | RR22 018 |            |          |
| 25 | Ninfield Road      | Bexhill | RR22 007 | RR22 019   |          |
| 26 | Peartree Lane      | Bexhill | RR22 011 |            |          |
| 27 | Penland Road       | Bexhill | RR22 010 |            |          |
| 28 | Richmond Avenue    | Bexhill | RR22 013 |            |          |
| 29 | Richmond Grove     | Bexhill | RR22 020 |            |          |
| 30 | Richmond Road      | Bexhill | RR22 020 |            |          |
| 31 | Royston Gardens    | Bexhill | RR22 021 |            |          |
| 32 | Sedgewick Road     | Bexhill | RR22 018 |            |          |
| 33 | Shepherd's Close   | Bexhill | RR22 012 |            |          |
| 34 | Sidley Street      | Bexhill | RR22 019 |            |          |
| 35 | Silvester Road     | Bexhill | RR22 008 |            |          |
| 36 | St James' Road     | Bexhill | RR22 025 |            |          |
| 37 | Terminus Road      | Bexhill | RR22 022 |            |          |
| 38 | Third Avenue       | Bexhill | RR22 021 |            |          |