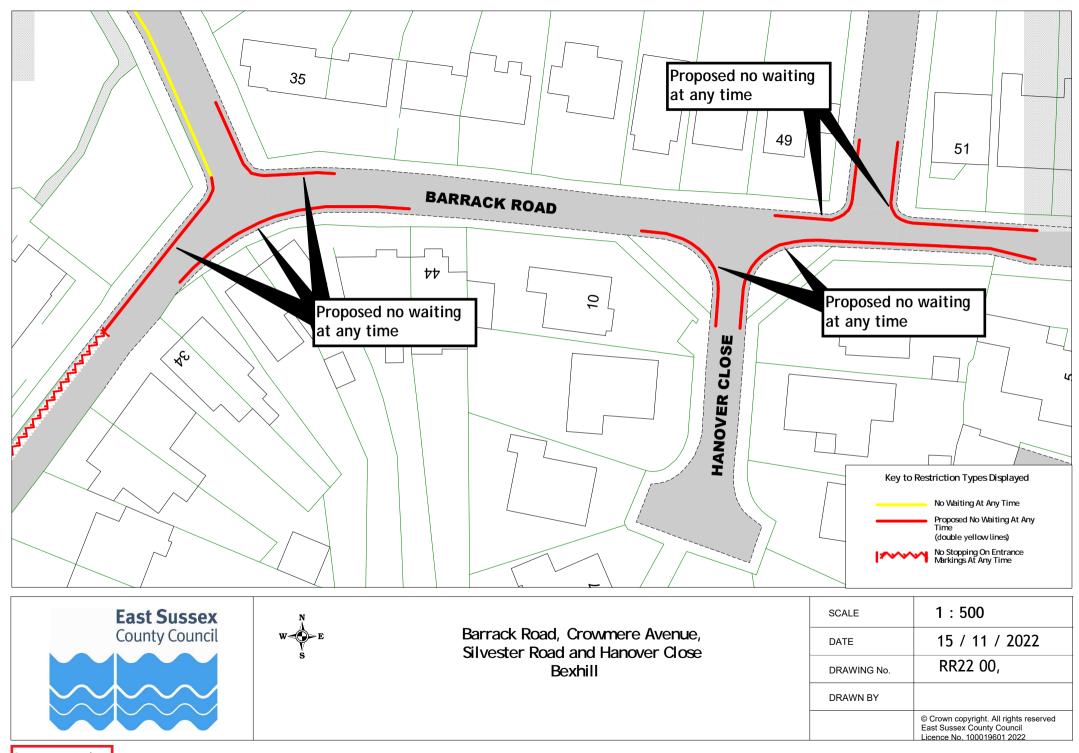

## Rother Parking Review 2022/23 - formal consultation plan pack (excluding changes to Bexhill zones and Rye new zone)

|    | Road Name          | Town    | Dr       | awing Numb | er       |
|----|--------------------|---------|----------|------------|----------|
| 1  | Glengorse          | Battle  | RR22 001 |            |          |
| 2  | Hastings Road      | Battle  | RR22 005 |            |          |
| 3  | High Street        | Battle  | RR22 002 | RR22 003   |          |
| 4  | North trade Road   | Battle  | RR22 004 |            |          |
| 5  | Starr's Green Lane | Battle  | RR22 005 |            |          |
| 6  | Starrs Mead        | Battle  | RR22 005 |            |          |
| 7  | St Mary's Terrace  | Battle  | RR22 006 |            |          |
| 8  | Sunny Rise         | Battle  | RR22 004 |            |          |
| 9  | The Spinney        | Battle  | RR22 005 |            |          |
| 10 | Abbey View         | Bexhill | RR22 009 |            |          |
| 11 | All Saints Lane    | Bexhill | RR22 007 |            |          |
| 12 | Barrack Road       | Bexhill | RR22 008 |            |          |
| 13 | Chantry Avenue     | Bexhill | RR22 009 | RR22 017   |          |
| 14 | Church Hill Avenue | Bexhill | RR22 012 |            |          |
| 15 | Church Vale Road   | Bexhill | RR22 017 |            |          |
| 16 | Cooden Drive       | Bexhill | RR22 013 | RR22 020   |          |
| 17 | Crowmere Avenue    | Bexhill | RR22 008 |            |          |
| 18 | De La Warr Road    | Bexhill | RR22 014 |            |          |
| 19 | Dorset Road        | Bexhill | RR22 010 | RR22 014   | RR22 015 |
| 20 | Hanover Close      | Bexhill | RR22 008 |            |          |
| 21 | Herbrand Walk      | Bexhill | RR22 016 |            |          |
| 22 | Hollier's Hill     | Bexhill | RR22 017 |            |          |
| 23 | Jacobs Acre        | Bexhill | RR22 017 |            |          |
| 24 | London Road        | Bexhill | RR22 018 |            |          |
| 25 | Ninfield Road      | Bexhill | RR22 007 | RR22 019   |          |
| 26 | Peartree Lane      | Bexhill | RR22 011 |            |          |
| 27 | Penland Road       | Bexhill | RR22 010 |            |          |
| 28 | Richmond Avenue    | Bexhill | RR22 013 |            |          |
| 29 | Richmond Grove     | Bexhill | RR22 020 |            |          |
| 30 | Richmond Road      | Bexhill | RR22 020 |            |          |
| 31 | Royston Gardens    | Bexhill | RR22 021 |            |          |
| 32 | Sedgewick Road     | Bexhill | RR22 018 |            |          |
| 33 | Shepherd's Close   | Bexhill | RR22 012 |            |          |
| 34 | Sidley Street      | Bexhill | RR22 019 |            |          |
| 35 | Silvester Road     | Bexhill | RR22 008 |            |          |
| 36 | St James' Road     | Bexhill | RR22 025 |            |          |
| 37 | Terminus Road      | Bexhill | RR22 022 |            |          |
| 38 | Third Avenue       | Bexhill | RR22 021 |            |          |