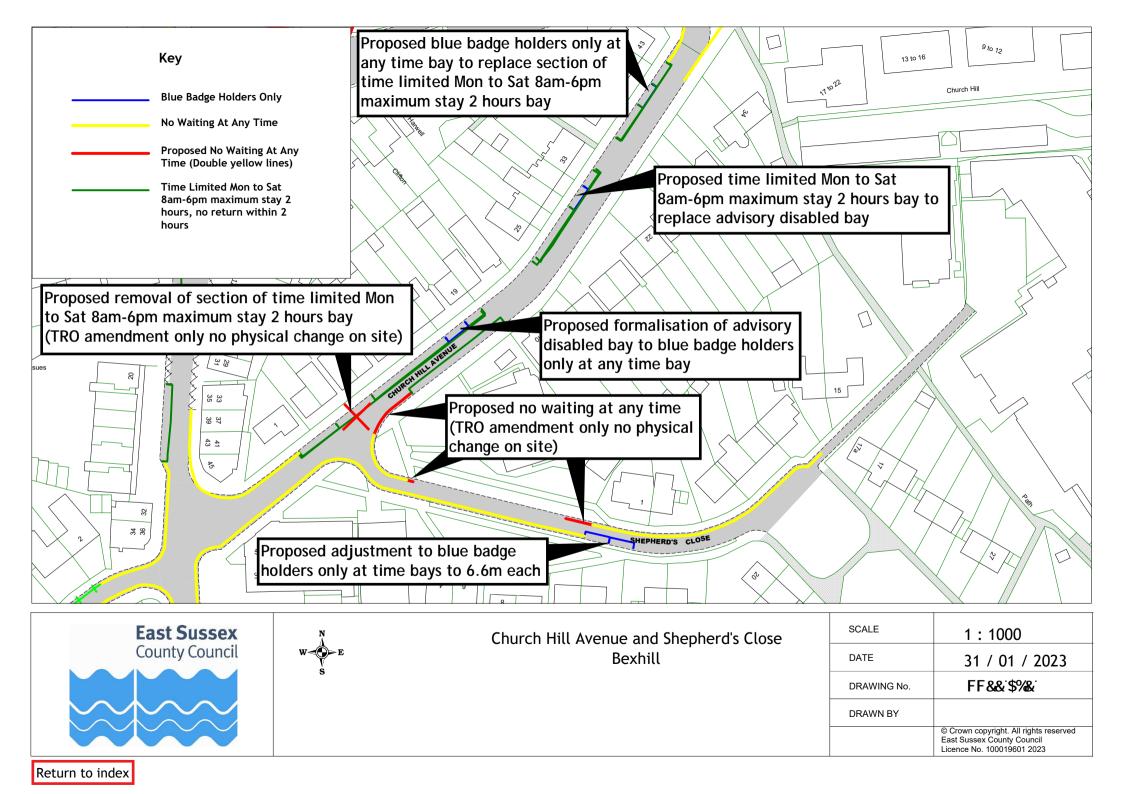

## Rother Parking Review 2022/23 - formal consultation plan pack (excluding changes to Bexhill zones and Rye new zone)

|    | Road Name          | Town    | Dr       | awing Numb | er       |
|----|--------------------|---------|----------|------------|----------|
| 1  | Glengorse          | Battle  | RR22 001 |            |          |
| 2  | Hastings Road      | Battle  | RR22 005 |            |          |
| 3  | High Street        | Battle  | RR22 002 | RR22 003   |          |
| 4  | North trade Road   | Battle  | RR22 004 |            |          |
| 5  | Starr's Green Lane | Battle  | RR22 005 |            |          |
| 6  | Starrs Mead        | Battle  | RR22 005 |            |          |
| 7  | St Mary's Terrace  | Battle  | RR22 006 |            |          |
| 8  | Sunny Rise         | Battle  | RR22 004 |            |          |
| 9  | The Spinney        | Battle  | RR22 005 |            |          |
| 10 | Abbey View         | Bexhill | RR22 009 |            |          |
| 11 | All Saints Lane    | Bexhill | RR22 007 |            |          |
| 12 | Barrack Road       | Bexhill | RR22 008 |            |          |
| 13 | Chantry Avenue     | Bexhill | RR22 009 | RR22 017   |          |
| 14 | Church Hill Avenue | Bexhill | RR22 012 |            |          |
| 15 | Church Vale Road   | Bexhill | RR22 017 |            |          |
| 16 | Cooden Drive       | Bexhill | RR22 013 | RR22 020   |          |
| 17 | Crowmere Avenue    | Bexhill | RR22 008 |            |          |
| 18 | De La Warr Road    | Bexhill | RR22 014 |            |          |
| 19 | Dorset Road        | Bexhill | RR22 010 | RR22 014   | RR22 015 |
| 20 | Hanover Close      | Bexhill | RR22 008 |            |          |
| 21 | Herbrand Walk      | Bexhill | RR22 016 |            |          |
| 22 | Hollier's Hill     | Bexhill | RR22 017 |            |          |
| 23 | Jacobs Acre        | Bexhill | RR22 017 |            |          |
| 24 | London Road        | Bexhill | RR22 018 |            |          |
| 25 | Ninfield Road      | Bexhill | RR22 007 | RR22 019   |          |
| 26 | Peartree Lane      | Bexhill | RR22 011 |            |          |
| 27 | Penland Road       | Bexhill | RR22 010 |            |          |
| 28 | Richmond Avenue    | Bexhill | RR22 013 |            |          |
| 29 | Richmond Grove     | Bexhill | RR22 020 |            |          |
| 30 | Richmond Road      | Bexhill | RR22 020 |            |          |
| 31 | Royston Gardens    | Bexhill | RR22 021 |            |          |
| 32 | Sedgewick Road     | Bexhill | RR22 018 |            |          |
| 33 | Shepherd's Close   | Bexhill | RR22 012 |            |          |
| 34 | Sidley Street      | Bexhill | RR22 019 |            |          |
| 35 | Silvester Road     | Bexhill | RR22 008 |            |          |
| 36 | St James' Road     | Bexhill | RR22 025 |            |          |
| 37 | Terminus Road      | Bexhill | RR22 022 |            |          |
| 38 | Third Avenue       | Bexhill | RR22 021 |            |          |