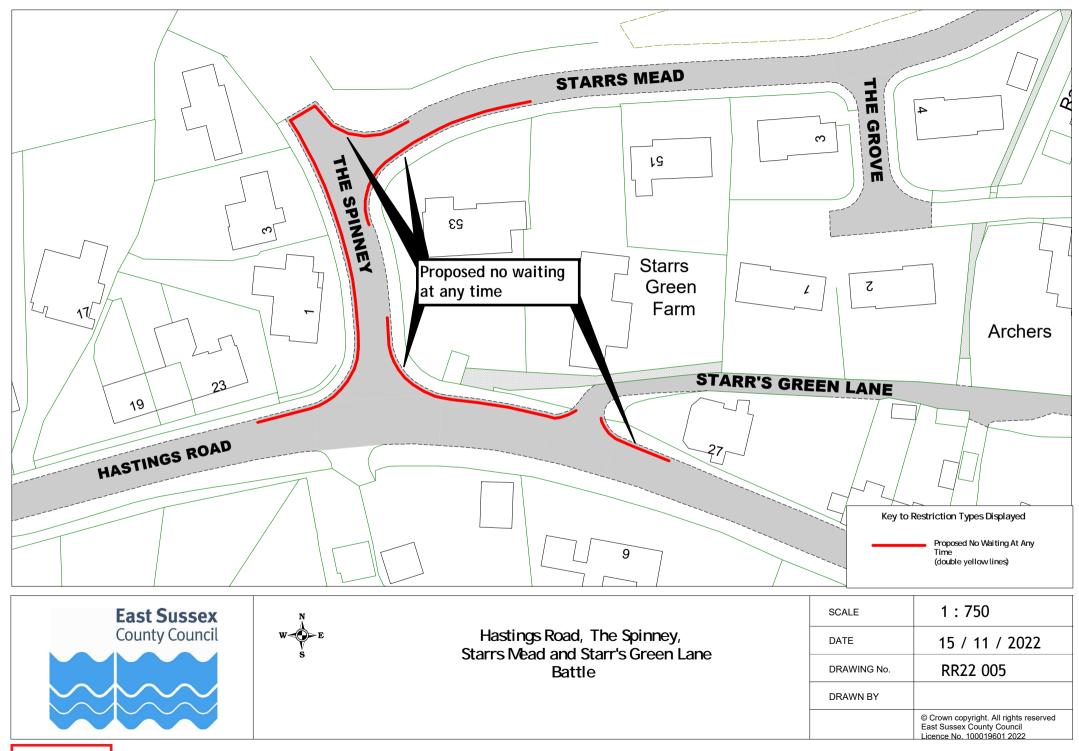

## Rother Parking Review 2022/23 - formal consultation plan pack (excluding changes to Bexhill zones and Rye new zone)

|    | Road Name          | Town    | Dr       | awing Numb | er       |
|----|--------------------|---------|----------|------------|----------|
| 1  | Glengorse          | Battle  | RR22 001 |            |          |
| 2  | Hastings Road      | Battle  | RR22 005 |            |          |
| 3  | High Street        | Battle  | RR22 002 | RR22 003   |          |
| 4  | North trade Road   | Battle  | RR22 004 |            |          |
| 5  | Starr's Green Lane | Battle  | RR22 005 |            |          |
| 6  | Starrs Mead        | Battle  | RR22 005 |            |          |
| 7  | St Mary's Terrace  | Battle  | RR22 006 |            |          |
| 8  | Sunny Rise         | Battle  | RR22 004 |            |          |
| 9  | The Spinney        | Battle  | RR22 005 |            |          |
| 10 | Abbey View         | Bexhill | RR22 009 |            |          |
| 11 | All Saints Lane    | Bexhill | RR22 007 |            |          |
| 12 | Barrack Road       | Bexhill | RR22 008 |            |          |
| 13 | Chantry Avenue     | Bexhill | RR22 009 | RR22 017   |          |
| 14 | Church Hill Avenue | Bexhill | RR22 012 |            |          |
| 15 | Church Vale Road   | Bexhill | RR22 017 |            |          |
| 16 | Cooden Drive       | Bexhill | RR22 013 | RR22 020   |          |
| 17 | Crowmere Avenue    | Bexhill | RR22 008 |            |          |
| 18 | De La Warr Road    | Bexhill | RR22 014 |            |          |
| 19 | Dorset Road        | Bexhill | RR22 010 | RR22 014   | RR22 015 |
| 20 | Hanover Close      | Bexhill | RR22 008 |            |          |
| 21 | Herbrand Walk      | Bexhill | RR22 016 |            |          |
| 22 | Hollier's Hill     | Bexhill | RR22 017 |            |          |
| 23 | Jacobs Acre        | Bexhill | RR22 017 |            |          |
| 24 | London Road        | Bexhill | RR22 018 |            |          |
| 25 | Ninfield Road      | Bexhill | RR22 007 | RR22 019   |          |
| 26 | Peartree Lane      | Bexhill | RR22 011 |            |          |
| 27 | Penland Road       | Bexhill | RR22 010 |            |          |
| 28 | Richmond Avenue    | Bexhill | RR22 013 |            |          |
| 29 | Richmond Grove     | Bexhill | RR22 020 |            |          |
| 30 | Richmond Road      | Bexhill | RR22 020 |            |          |
| 31 | Royston Gardens    | Bexhill | RR22 021 |            |          |
| 32 | Sedgewick Road     | Bexhill | RR22 018 |            |          |
| 33 | Shepherd's Close   | Bexhill | RR22 012 |            |          |
| 34 | Sidley Street      | Bexhill | RR22 019 |            |          |
| 35 | Silvester Road     | Bexhill | RR22 008 |            |          |
| 36 | St James' Road     | Bexhill | RR22 025 |            |          |
| 37 | Terminus Road      | Bexhill | RR22 022 |            |          |
| 38 | Third Avenue       | Bexhill | RR22 021 |            |          |