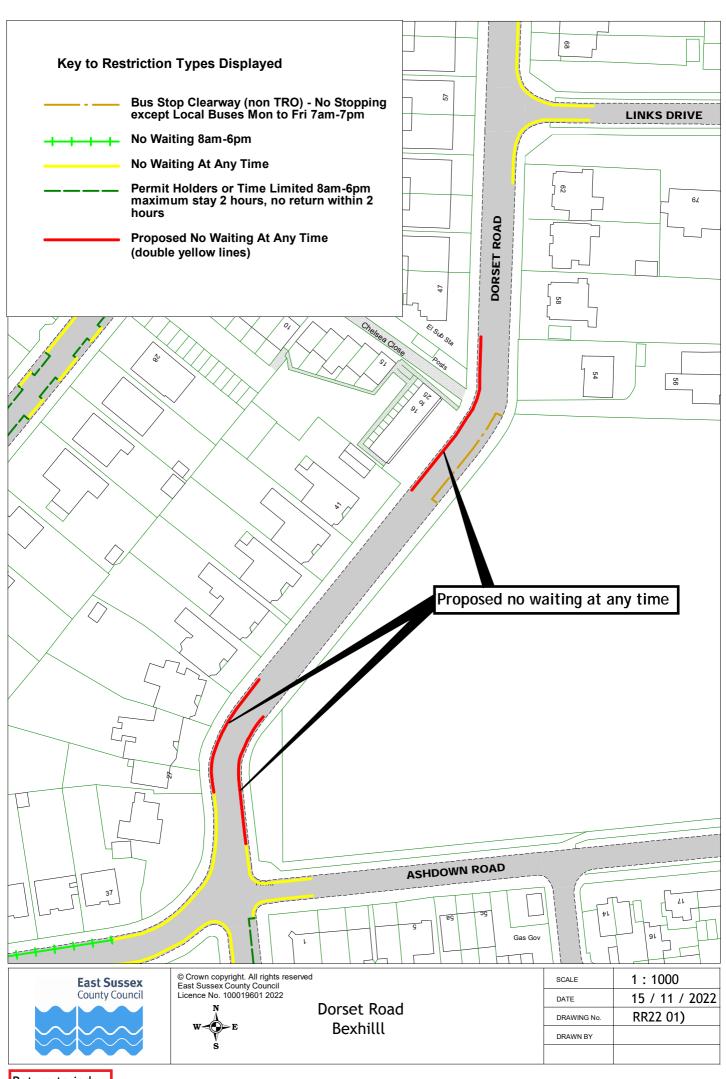

## Rother Parking Review 2022/23 - formal consultation plan pack (excluding changes to Bexhill zones and Rye new zone)

|    | Road Name          | Town    | Dr       | awing Numb | er       |
|----|--------------------|---------|----------|------------|----------|
| 1  | Glengorse          | Battle  | RR22 001 |            |          |
| 2  | Hastings Road      | Battle  | RR22 005 |            |          |
| 3  | High Street        | Battle  | RR22 002 | RR22 003   |          |
| 4  | North trade Road   | Battle  | RR22 004 |            |          |
| 5  | Starr's Green Lane | Battle  | RR22 005 |            |          |
| 6  | Starrs Mead        | Battle  | RR22 005 |            |          |
| 7  | St Mary's Terrace  | Battle  | RR22 006 |            |          |
| 8  | Sunny Rise         | Battle  | RR22 004 |            |          |
| 9  | The Spinney        | Battle  | RR22 005 |            |          |
| 10 | Abbey View         | Bexhill | RR22 009 |            |          |
| 11 | All Saints Lane    | Bexhill | RR22 007 |            |          |
| 12 | Barrack Road       | Bexhill | RR22 008 |            |          |
| 13 | Chantry Avenue     | Bexhill | RR22 009 | RR22 017   |          |
| 14 | Church Hill Avenue | Bexhill | RR22 012 |            |          |
| 15 | Church Vale Road   | Bexhill | RR22 017 |            |          |
| 16 | Cooden Drive       | Bexhill | RR22 013 | RR22 020   |          |
| 17 | Crowmere Avenue    | Bexhill | RR22 008 |            |          |
| 18 | De La Warr Road    | Bexhill | RR22 014 |            |          |
| 19 | Dorset Road        | Bexhill | RR22 010 | RR22 014   | RR22 015 |
| 20 | Hanover Close      | Bexhill | RR22 008 |            |          |
| 21 | Herbrand Walk      | Bexhill | RR22 016 |            |          |
| 22 | Hollier's Hill     | Bexhill | RR22 017 |            |          |
| 23 | Jacobs Acre        | Bexhill | RR22 017 |            |          |
| 24 | London Road        | Bexhill | RR22 018 |            |          |
| 25 | Ninfield Road      | Bexhill | RR22 007 | RR22 019   |          |
| 26 | Peartree Lane      | Bexhill | RR22 011 |            |          |
| 27 | Penland Road       | Bexhill | RR22 010 |            |          |
| 28 | Richmond Avenue    | Bexhill | RR22 013 |            |          |
| 29 | Richmond Grove     | Bexhill | RR22 020 |            |          |
| 30 | Richmond Road      | Bexhill | RR22 020 |            |          |
| 31 | Royston Gardens    | Bexhill | RR22 021 |            |          |
| 32 | Sedgewick Road     | Bexhill | RR22 018 |            |          |
| 33 | Shepherd's Close   | Bexhill | RR22 012 |            |          |
| 34 | Sidley Street      | Bexhill | RR22 019 |            |          |
| 35 | Silvester Road     | Bexhill | RR22 008 |            |          |
| 36 | St James' Road     | Bexhill | RR22 025 |            |          |
| 37 | Terminus Road      | Bexhill | RR22 022 |            |          |
| 38 | Third Avenue       | Bexhill | RR22 021 |            |          |