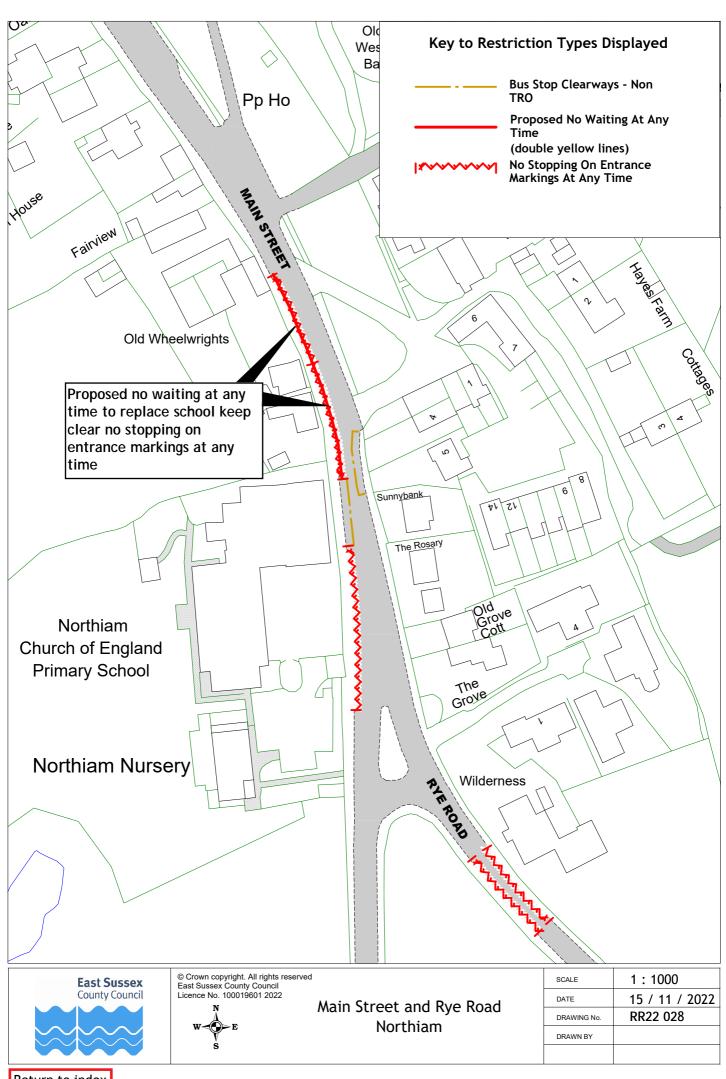

|    | Road Name         | Town          | Dr       | rawing Number |
|----|-------------------|---------------|----------|---------------|
| 39 | Turkey Road       | Bexhill       | RR22 007 |               |
| 40 | Warwick Road      | Bexhill       | RR22 023 |               |
| 41 | West Parade       | Bexhill       | RR22 020 | RR22 024      |
| 42 | Westcourt Drive   | Bexhill       | RR22 013 |               |
| 43 | Wrestwood Road    | Bexhill       | RR22 009 |               |
| 44 | Badger Way        | Camber        | RR22 027 |               |
| 45 | Baker Way         | Camber        | RR22 027 |               |
| 46 | Denham Way        | Camber        | RR22 026 |               |
| 47 | Linnet Lane       | Camber        | RR22 027 |               |
| 48 | Peter James Close | Camber        | RR22 026 |               |
|    | Scotts Acre       | Camber        | RR22 027 |               |
| 50 | Whitesand Drive   | Camber        | RR22 027 |               |
| 51 | Main Street       | Northiam      | RR22 028 |               |
| 52 | Rye Road          | Northiam      | RR22 028 |               |
| 53 | Blenheim Court    | Robertsbridge | RR22 029 |               |
|    | George Close      | Robertsbridge | RR22 029 |               |
| 55 | George Hill       | Robertsbridge | RR22 029 |               |
| 56 | Bridge Place      | Rye           | RR22 030 |               |
| 57 | Harbour Road      | Rye           | RR22 031 |               |
| 58 | Landgate          | Rye           | RR22 032 |               |
| 59 | Bodiam Road       | Staplecross   | RR22 033 |               |
| 60 | Sheringham Close  | Staplecross   | RR22 033 |               |
| 61 | Weald View        | Staplecross   | RR22 033 |               |
| 62 | Cottage Lane      | Westfield     | RR22 034 |               |
| 63 | Main Road         | Westfield     | RR22 034 |               |
| 64 | Moor Lane         | Westfield     | RR22 034 |               |
| 65 | Wheel Lane        | Westfield     | RR22 034 |               |
| 66 | Workhouse Lane    | Westfield     | RR22 034 |               |