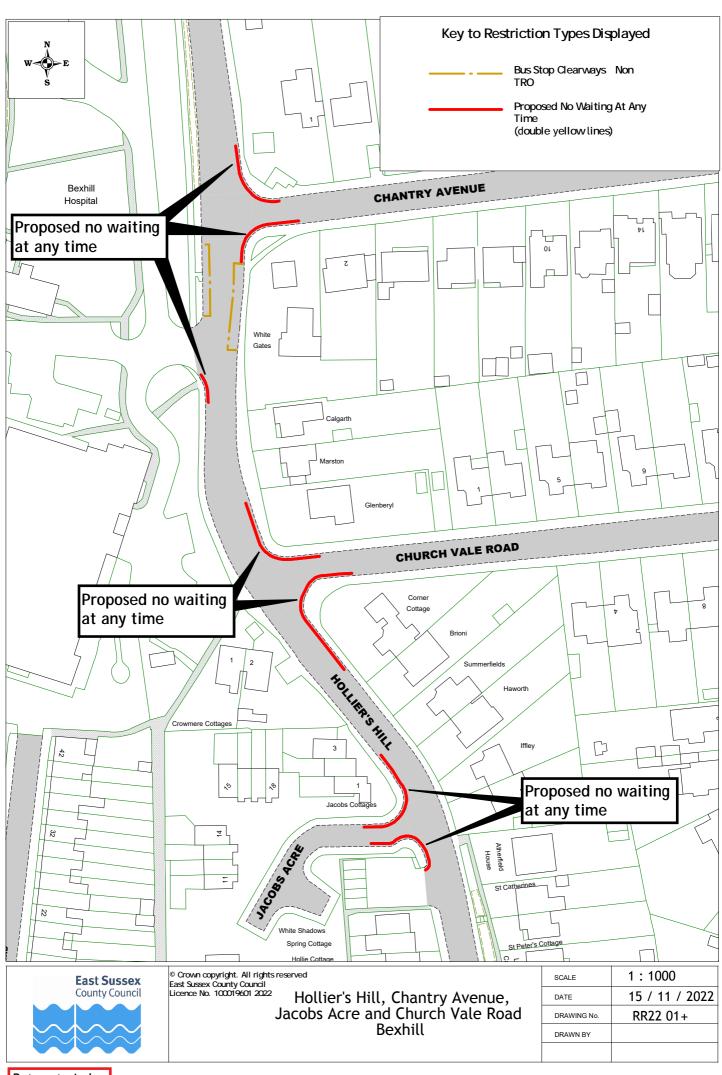

## Rother Parking Review 2022/23 - formal consultation plan pack (excluding changes to Bexhill zones and Rye new zone)

|    | Road Name          | Town    | Dr       | awing Numb | er       |
|----|--------------------|---------|----------|------------|----------|
| 1  | Glengorse          | Battle  | RR22 001 |            |          |
| 2  | Hastings Road      | Battle  | RR22 005 |            |          |
| 3  | High Street        | Battle  | RR22 002 | RR22 003   |          |
| 4  | North trade Road   | Battle  | RR22 004 |            |          |
| 5  | Starr's Green Lane | Battle  | RR22 005 |            |          |
| 6  | Starrs Mead        | Battle  | RR22 005 |            |          |
| 7  | St Mary's Terrace  | Battle  | RR22 006 |            |          |
| 8  | Sunny Rise         | Battle  | RR22 004 |            |          |
| 9  | The Spinney        | Battle  | RR22 005 |            |          |
| 10 | Abbey View         | Bexhill | RR22 009 |            |          |
| 11 | All Saints Lane    | Bexhill | RR22 007 |            |          |
| 12 | Barrack Road       | Bexhill | RR22 008 |            |          |
| 13 | Chantry Avenue     | Bexhill | RR22 009 | RR22 017   |          |
| 14 | Church Hill Avenue | Bexhill | RR22 012 |            |          |
| 15 | Church Vale Road   | Bexhill | RR22 017 |            |          |
| 16 | Cooden Drive       | Bexhill | RR22 013 | RR22 020   |          |
| 17 | Crowmere Avenue    | Bexhill | RR22 008 |            |          |
| 18 | De La Warr Road    | Bexhill | RR22 014 |            |          |
| 19 | Dorset Road        | Bexhill | RR22 010 | RR22 014   | RR22 015 |
| 20 | Hanover Close      | Bexhill | RR22 008 |            |          |
| 21 | Herbrand Walk      | Bexhill | RR22 016 |            |          |
| 22 | Hollier's Hill     | Bexhill | RR22 017 |            |          |
| 23 | Jacobs Acre        | Bexhill | RR22 017 |            |          |
| 24 | London Road        | Bexhill | RR22 018 |            |          |
| 25 | Ninfield Road      | Bexhill | RR22 007 | RR22 019   |          |
| 26 | Peartree Lane      | Bexhill | RR22 011 |            |          |
| 27 | Penland Road       | Bexhill | RR22 010 |            |          |
| 28 | Richmond Avenue    | Bexhill | RR22 013 |            |          |
| 29 | Richmond Grove     | Bexhill | RR22 020 |            |          |
| 30 | Richmond Road      | Bexhill | RR22 020 |            |          |
| 31 | Royston Gardens    | Bexhill | RR22 021 |            |          |
| 32 | Sedgewick Road     | Bexhill | RR22 018 |            |          |
| 33 | Shepherd's Close   | Bexhill | RR22 012 |            |          |
| 34 | Sidley Street      | Bexhill | RR22 019 |            |          |
| 35 | Silvester Road     | Bexhill | RR22 008 |            |          |
| 36 | St James' Road     | Bexhill | RR22 025 |            |          |
| 37 | Terminus Road      | Bexhill | RR22 022 |            |          |
| 38 | Third Avenue       | Bexhill | RR22 021 |            |          |