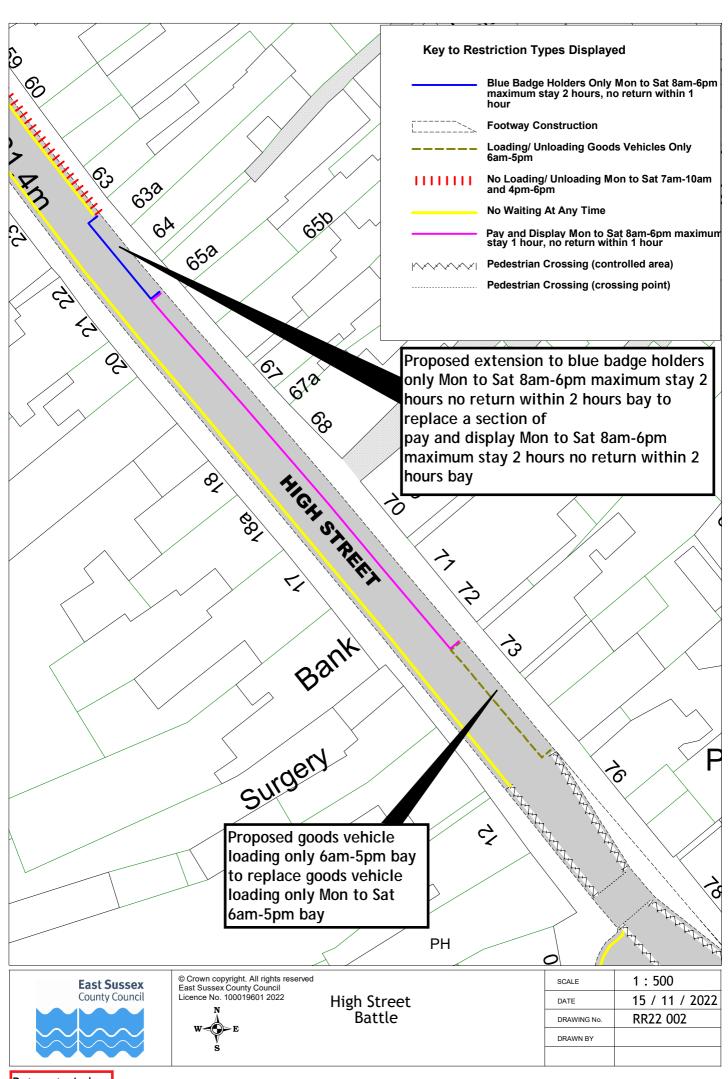

## Rother Parking Review 2022/23 - formal consultation plan pack (excluding changes to Bexhill zones and Rye new zone)

|    | Road Name          | Town    | Dr       | awing Numb | er       |
|----|--------------------|---------|----------|------------|----------|
| 1  | Glengorse          | Battle  | RR22 001 |            |          |
| 2  | Hastings Road      | Battle  | RR22 005 |            |          |
| 3  | High Street        | Battle  | RR22 002 | RR22 003   |          |
| 4  | North trade Road   | Battle  | RR22 004 |            |          |
| 5  | Starr's Green Lane | Battle  | RR22 005 |            |          |
| 6  | Starrs Mead        | Battle  | RR22 005 |            |          |
| 7  | St Mary's Terrace  | Battle  | RR22 006 |            |          |
| 8  | Sunny Rise         | Battle  | RR22 004 |            |          |
| 9  | The Spinney        | Battle  | RR22 005 |            |          |
| 10 | Abbey View         | Bexhill | RR22 009 |            |          |
| 11 | All Saints Lane    | Bexhill | RR22 007 |            |          |
| 12 | Barrack Road       | Bexhill | RR22 008 |            |          |
| 13 | Chantry Avenue     | Bexhill | RR22 009 | RR22 017   |          |
| 14 | Church Hill Avenue | Bexhill | RR22 012 |            |          |
| 15 | Church Vale Road   | Bexhill | RR22 017 |            |          |
| 16 | Cooden Drive       | Bexhill | RR22 013 | RR22 020   |          |
| 17 | Crowmere Avenue    | Bexhill | RR22 008 |            |          |
| 18 | De La Warr Road    | Bexhill | RR22 014 |            |          |
| 19 | Dorset Road        | Bexhill | RR22 010 | RR22 014   | RR22 015 |
| 20 | Hanover Close      | Bexhill | RR22 008 |            |          |
| 21 | Herbrand Walk      | Bexhill | RR22 016 |            |          |
| 22 | Hollier's Hill     | Bexhill | RR22 017 |            |          |
| 23 | Jacobs Acre        | Bexhill | RR22 017 |            |          |
| 24 | London Road        | Bexhill | RR22 018 |            |          |
| 25 | Ninfield Road      | Bexhill | RR22 007 | RR22 019   |          |
| 26 | Peartree Lane      | Bexhill | RR22 011 |            |          |
| 27 | Penland Road       | Bexhill | RR22 010 |            |          |
| 28 | Richmond Avenue    | Bexhill | RR22 013 |            |          |
| 29 | Richmond Grove     | Bexhill | RR22 020 |            |          |
| 30 | Richmond Road      | Bexhill | RR22 020 |            |          |
| 31 | Royston Gardens    | Bexhill | RR22 021 |            |          |
| 32 | Sedgewick Road     | Bexhill | RR22 018 |            |          |
| 33 | Shepherd's Close   | Bexhill | RR22 012 |            |          |
| 34 | Sidley Street      | Bexhill | RR22 019 |            |          |
| 35 | Silvester Road     | Bexhill | RR22 008 |            |          |
| 36 | St James' Road     | Bexhill | RR22 025 |            |          |
| 37 | Terminus Road      | Bexhill | RR22 022 |            |          |
| 38 | Third Avenue       | Bexhill | RR22 021 |            |          |