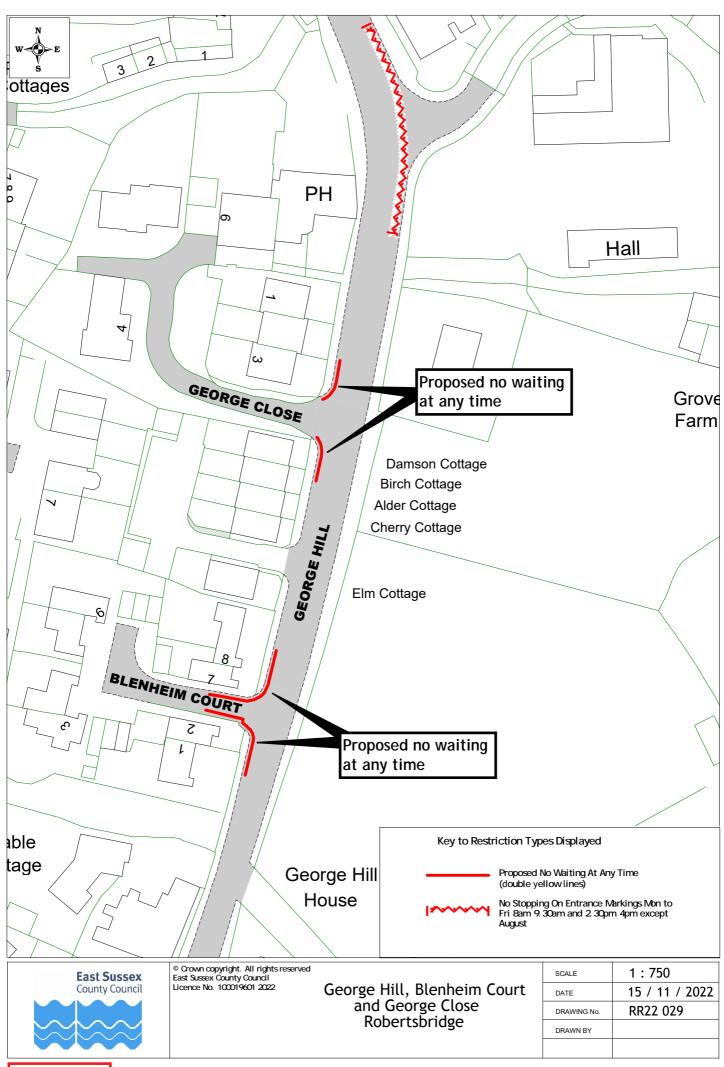

|    | Road Name         | Town          | Dr       | rawing Number |
|----|-------------------|---------------|----------|---------------|
| 39 | Turkey Road       | Bexhill       | RR22 007 |               |
| 40 | Warwick Road      | Bexhill       | RR22 023 |               |
| 41 | West Parade       | Bexhill       | RR22 020 | RR22 024      |
| 42 | Westcourt Drive   | Bexhill       | RR22 013 |               |
| 43 | Wrestwood Road    | Bexhill       | RR22 009 |               |
| 44 | Badger Way        | Camber        | RR22 027 |               |
| 45 | Baker Way         | Camber        | RR22 027 |               |
| 46 | Denham Way        | Camber        | RR22 026 |               |
| 47 | Linnet Lane       | Camber        | RR22 027 |               |
| 48 | Peter James Close | Camber        | RR22 026 |               |
|    | Scotts Acre       | Camber        | RR22 027 |               |
| 50 | Whitesand Drive   | Camber        | RR22 027 |               |
| 51 | Main Street       | Northiam      | RR22 028 |               |
| 52 | Rye Road          | Northiam      | RR22 028 |               |
| 53 | Blenheim Court    | Robertsbridge | RR22 029 |               |
|    | George Close      | Robertsbridge | RR22 029 |               |
| 55 | George Hill       | Robertsbridge | RR22 029 |               |
| 56 | Bridge Place      | Rye           | RR22 030 |               |
| 57 | Harbour Road      | Rye           | RR22 031 |               |
| 58 | Landgate          | Rye           | RR22 032 |               |
| 59 | Bodiam Road       | Staplecross   | RR22 033 |               |
| 60 | Sheringham Close  | Staplecross   | RR22 033 |               |
| 61 | Weald View        | Staplecross   | RR22 033 |               |
| 62 | Cottage Lane      | Westfield     | RR22 034 |               |
| 63 | Main Road         | Westfield     | RR22 034 |               |
| 64 | Moor Lane         | Westfield     | RR22 034 |               |
| 65 | Wheel Lane        | Westfield     | RR22 034 |               |
| 66 | Workhouse Lane    | Westfield     | RR22 034 |               |