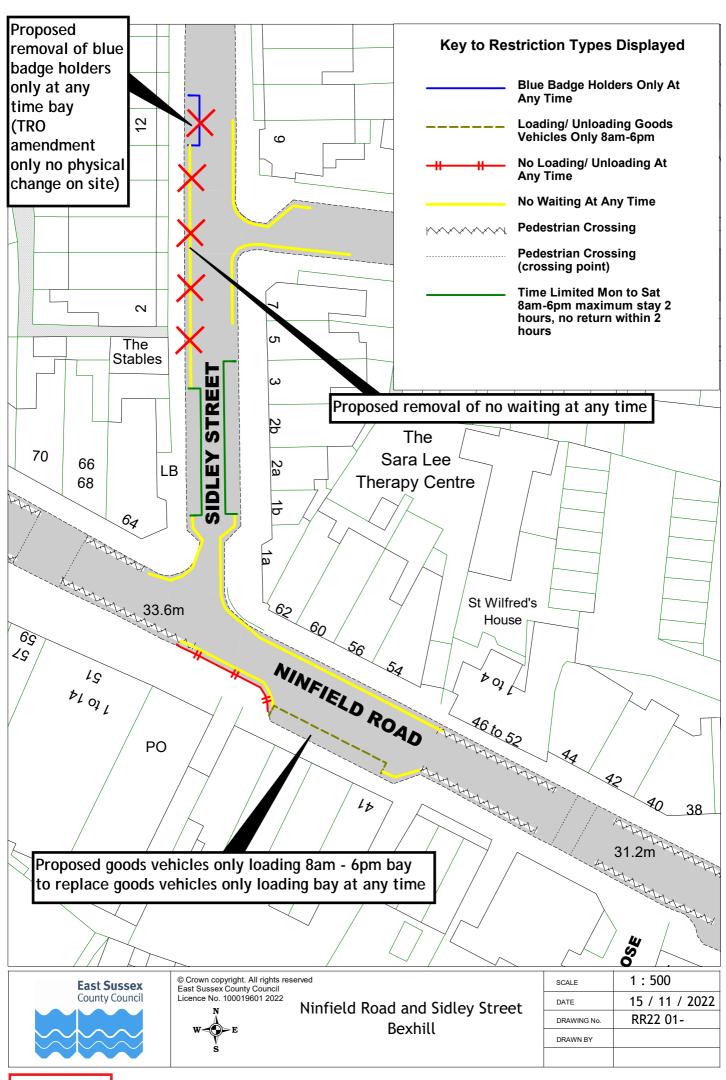

## Rother Parking Review 2022/23 - formal consultation plan pack (excluding changes to Bexhill zones and Rye new zone)

|    | Road Name          | Town    | Dr       | awing Numb | er       |
|----|--------------------|---------|----------|------------|----------|
| 1  | Glengorse          | Battle  | RR22 001 |            |          |
| 2  | Hastings Road      | Battle  | RR22 005 |            |          |
| 3  | High Street        | Battle  | RR22 002 | RR22 003   |          |
| 4  | North trade Road   | Battle  | RR22 004 |            |          |
| 5  | Starr's Green Lane | Battle  | RR22 005 |            |          |
| 6  | Starrs Mead        | Battle  | RR22 005 |            |          |
| 7  | St Mary's Terrace  | Battle  | RR22 006 |            |          |
| 8  | Sunny Rise         | Battle  | RR22 004 |            |          |
| 9  | The Spinney        | Battle  | RR22 005 |            |          |
| 10 | Abbey View         | Bexhill | RR22 009 |            |          |
| 11 | All Saints Lane    | Bexhill | RR22 007 |            |          |
| 12 | Barrack Road       | Bexhill | RR22 008 |            |          |
| 13 | Chantry Avenue     | Bexhill | RR22 009 | RR22 017   |          |
| 14 | Church Hill Avenue | Bexhill | RR22 012 |            |          |
| 15 | Church Vale Road   | Bexhill | RR22 017 |            |          |
| 16 | Cooden Drive       | Bexhill | RR22 013 | RR22 020   |          |
| 17 | Crowmere Avenue    | Bexhill | RR22 008 |            |          |
| 18 | De La Warr Road    | Bexhill | RR22 014 |            |          |
| 19 | Dorset Road        | Bexhill | RR22 010 | RR22 014   | RR22 015 |
| 20 | Hanover Close      | Bexhill | RR22 008 |            |          |
| 21 | Herbrand Walk      | Bexhill | RR22 016 |            |          |
| 22 | Hollier's Hill     | Bexhill | RR22 017 |            |          |
| 23 | Jacobs Acre        | Bexhill | RR22 017 |            |          |
| 24 | London Road        | Bexhill | RR22 018 |            |          |
| 25 | Ninfield Road      | Bexhill | RR22 007 | RR22 019   |          |
| 26 | Peartree Lane      | Bexhill | RR22 011 |            |          |
| 27 | Penland Road       | Bexhill | RR22 010 |            |          |
| 28 | Richmond Avenue    | Bexhill | RR22 013 |            |          |
| 29 | Richmond Grove     | Bexhill | RR22 020 |            |          |
| 30 | Richmond Road      | Bexhill | RR22 020 |            |          |
| 31 | Royston Gardens    | Bexhill | RR22 021 |            |          |
| 32 | Sedgewick Road     | Bexhill | RR22 018 |            |          |
| 33 | Shepherd's Close   | Bexhill | RR22 012 |            |          |
| 34 | Sidley Street      | Bexhill | RR22 019 |            |          |
| 35 | Silvester Road     | Bexhill | RR22 008 |            |          |
| 36 | St James' Road     | Bexhill | RR22 025 |            |          |
| 37 | Terminus Road      | Bexhill | RR22 022 |            |          |
| 38 | Third Avenue       | Bexhill | RR22 021 |            |          |