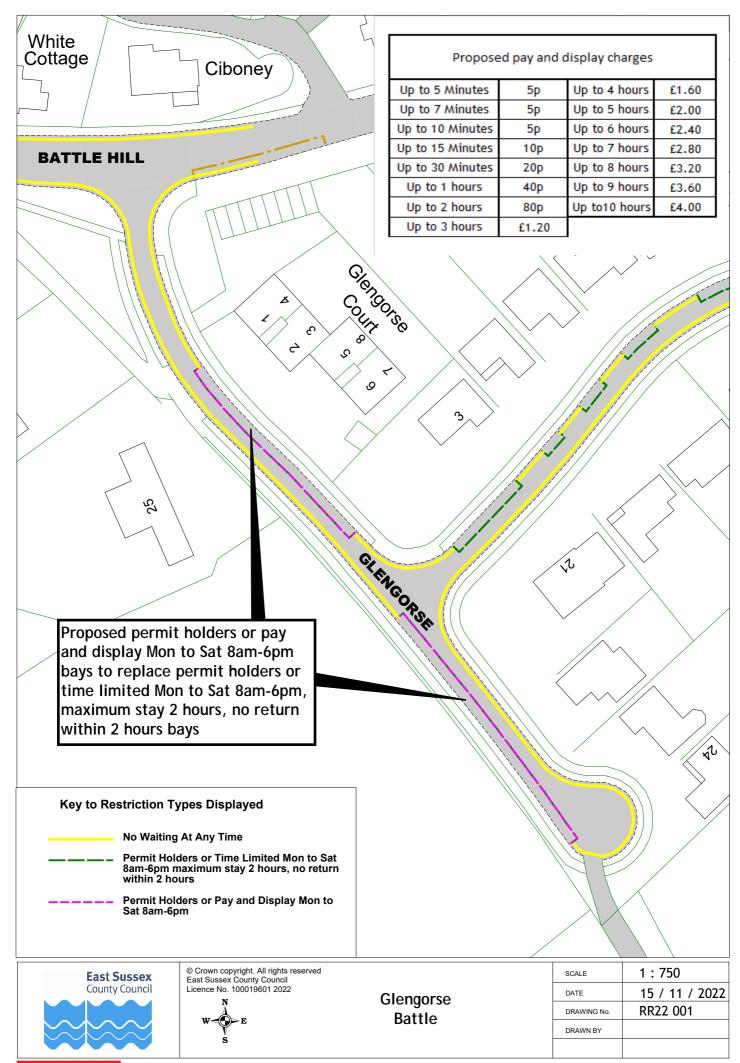

## Rother Parking Review 2022/23 - formal consultation plan pack (excluding changes to Bexhill zones and Rye new zone)

|    | Road Name          | Town    | Dr       | awing Numb | er       |
|----|--------------------|---------|----------|------------|----------|
| 1  | Glengorse          | Battle  | RR22 001 |            |          |
| 2  | Hastings Road      | Battle  | RR22 005 |            |          |
| 3  | High Street        | Battle  | RR22 002 | RR22 003   |          |
| 4  | North trade Road   | Battle  | RR22 004 |            |          |
| 5  | Starr's Green Lane | Battle  | RR22 005 |            |          |
| 6  | Starrs Mead        | Battle  | RR22 005 |            |          |
| 7  | St Mary's Terrace  | Battle  | RR22 006 |            |          |
| 8  | Sunny Rise         | Battle  | RR22 004 |            |          |
| 9  | The Spinney        | Battle  | RR22 005 |            |          |
| 10 | Abbey View         | Bexhill | RR22 009 |            |          |
| 11 | All Saints Lane    | Bexhill | RR22 007 |            |          |
| 12 | Barrack Road       | Bexhill | RR22 008 |            |          |
| 13 | Chantry Avenue     | Bexhill | RR22 009 | RR22 017   |          |
| 14 | Church Hill Avenue | Bexhill | RR22 012 |            |          |
| 15 | Church Vale Road   | Bexhill | RR22 017 |            |          |
| 16 | Cooden Drive       | Bexhill | RR22 013 | RR22 020   |          |
| 17 | Crowmere Avenue    | Bexhill | RR22 008 |            |          |
| 18 | De La Warr Road    | Bexhill | RR22 014 |            |          |
| 19 | Dorset Road        | Bexhill | RR22 010 | RR22 014   | RR22 015 |
| 20 | Hanover Close      | Bexhill | RR22 008 |            |          |
| 21 | Herbrand Walk      | Bexhill | RR22 016 |            |          |
| 22 | Hollier's Hill     | Bexhill | RR22 017 |            |          |
| 23 | Jacobs Acre        | Bexhill | RR22 017 |            |          |
| 24 | London Road        | Bexhill | RR22 018 |            |          |
| 25 | Ninfield Road      | Bexhill | RR22 007 | RR22 019   |          |
| 26 | Peartree Lane      | Bexhill | RR22 011 |            |          |
| 27 | Penland Road       | Bexhill | RR22 010 |            |          |
| 28 | Richmond Avenue    | Bexhill | RR22 013 |            |          |
| 29 | Richmond Grove     | Bexhill | RR22 020 |            |          |
| 30 | Richmond Road      | Bexhill | RR22 020 |            |          |
| 31 | Royston Gardens    | Bexhill | RR22 021 |            |          |
| 32 | Sedgewick Road     | Bexhill | RR22 018 |            |          |
| 33 | Shepherd's Close   | Bexhill | RR22 012 |            |          |
| 34 | Sidley Street      | Bexhill | RR22 019 |            |          |
| 35 | Silvester Road     | Bexhill | RR22 008 |            |          |
| 36 | St James' Road     | Bexhill | RR22 025 |            |          |
| 37 | Terminus Road      | Bexhill | RR22 022 |            |          |
| 38 | Third Avenue       | Bexhill | RR22 021 |            |          |