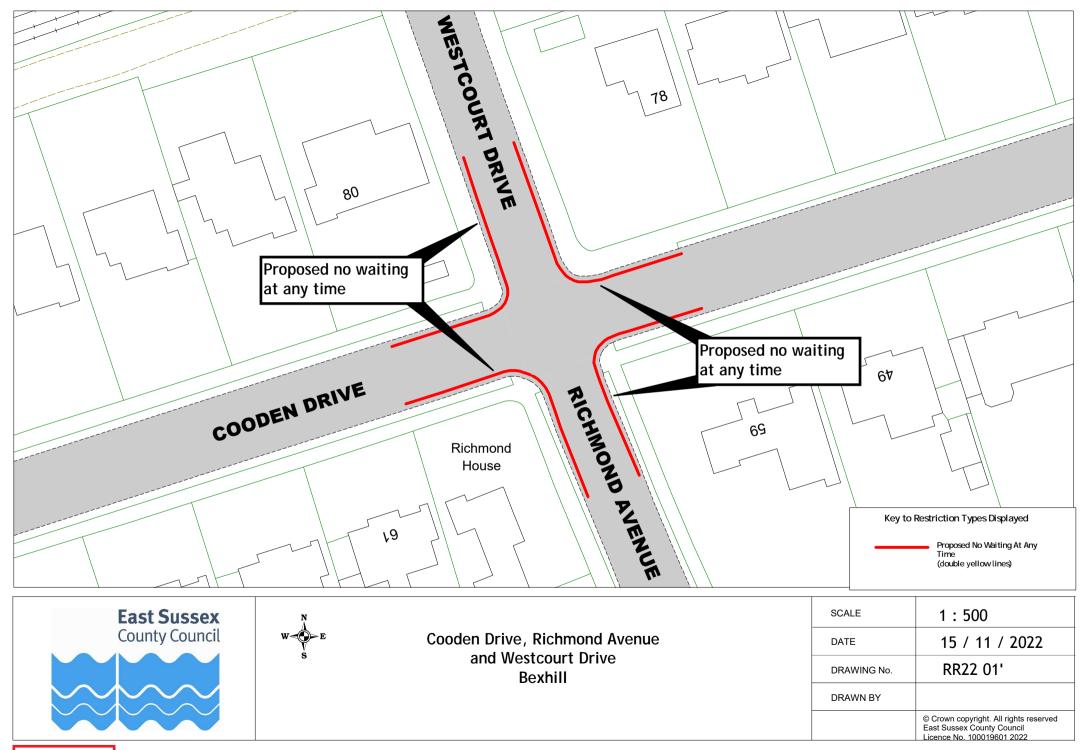

## Rother Parking Review 2022/23 - formal consultation plan pack (excluding changes to Bexhill zones and Rye new zone)

|    | Road Name          | Town    | Dr       | awing Numb | er       |
|----|--------------------|---------|----------|------------|----------|
| 1  | Glengorse          | Battle  | RR22 001 |            |          |
| 2  | Hastings Road      | Battle  | RR22 005 |            |          |
| 3  | High Street        | Battle  | RR22 002 | RR22 003   |          |
| 4  | North trade Road   | Battle  | RR22 004 |            |          |
| 5  | Starr's Green Lane | Battle  | RR22 005 |            |          |
| 6  | Starrs Mead        | Battle  | RR22 005 |            |          |
| 7  | St Mary's Terrace  | Battle  | RR22 006 |            |          |
| 8  | Sunny Rise         | Battle  | RR22 004 |            |          |
| 9  | The Spinney        | Battle  | RR22 005 |            |          |
| 10 | Abbey View         | Bexhill | RR22 009 |            |          |
| 11 | All Saints Lane    | Bexhill | RR22 007 |            |          |
| 12 | Barrack Road       | Bexhill | RR22 008 |            |          |
| 13 | Chantry Avenue     | Bexhill | RR22 009 | RR22 017   |          |
| 14 | Church Hill Avenue | Bexhill | RR22 012 |            |          |
| 15 | Church Vale Road   | Bexhill | RR22 017 |            |          |
| 16 | Cooden Drive       | Bexhill | RR22 013 | RR22 020   |          |
| 17 | Crowmere Avenue    | Bexhill | RR22 008 |            |          |
| 18 | De La Warr Road    | Bexhill | RR22 014 |            |          |
| 19 | Dorset Road        | Bexhill | RR22 010 | RR22 014   | RR22 015 |
| 20 | Hanover Close      | Bexhill | RR22 008 |            |          |
| 21 | Herbrand Walk      | Bexhill | RR22 016 |            |          |
| 22 | Hollier's Hill     | Bexhill | RR22 017 |            |          |
| 23 | Jacobs Acre        | Bexhill | RR22 017 |            |          |
| 24 | London Road        | Bexhill | RR22 018 |            |          |
| 25 | Ninfield Road      | Bexhill | RR22 007 | RR22 019   |          |
| 26 | Peartree Lane      | Bexhill | RR22 011 |            |          |
| 27 | Penland Road       | Bexhill | RR22 010 |            |          |
| 28 | Richmond Avenue    | Bexhill | RR22 013 |            |          |
| 29 | Richmond Grove     | Bexhill | RR22 020 |            |          |
| 30 | Richmond Road      | Bexhill | RR22 020 |            |          |
| 31 | Royston Gardens    | Bexhill | RR22 021 |            |          |
| 32 | Sedgewick Road     | Bexhill | RR22 018 |            |          |
| 33 | Shepherd's Close   | Bexhill | RR22 012 |            |          |
| 34 | Sidley Street      | Bexhill | RR22 019 |            |          |
| 35 | Silvester Road     | Bexhill | RR22 008 |            |          |
| 36 | St James' Road     | Bexhill | RR22 025 |            |          |
| 37 | Terminus Road      | Bexhill | RR22 022 |            |          |
| 38 | Third Avenue       | Bexhill | RR22 021 |            |          |