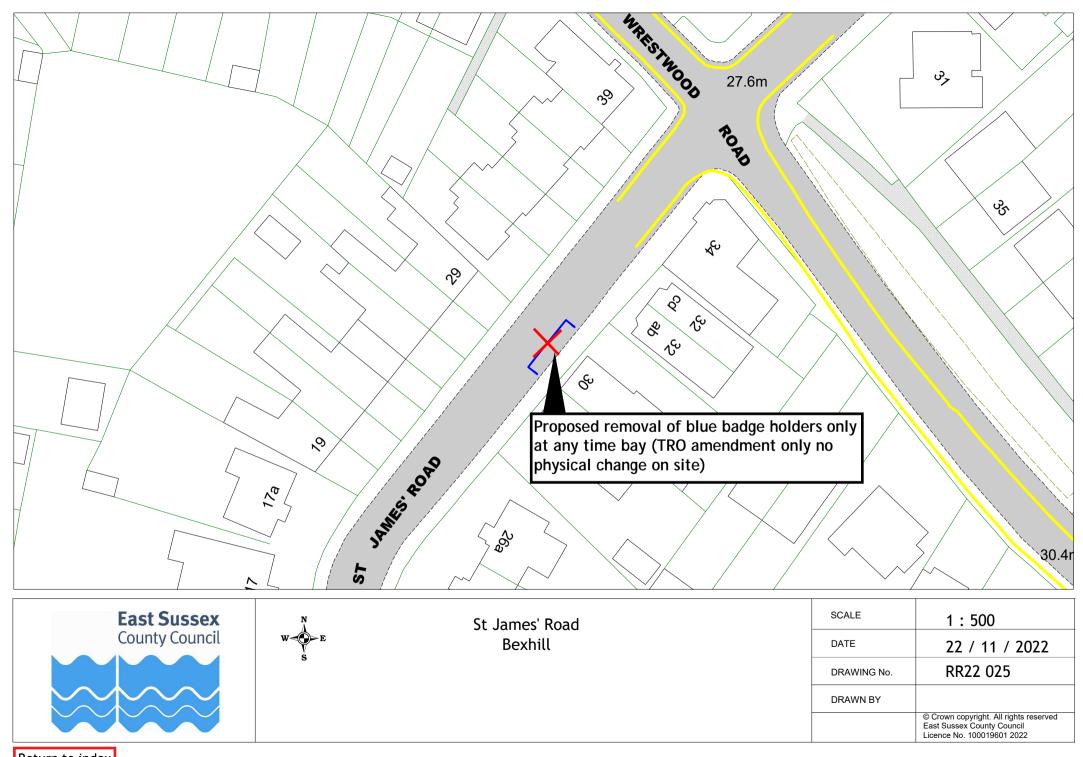

## Rother Parking Review 2022/23 - formal consultation plan pack (excluding changes to Bexhill zones and Rye new zone)

|    | Road Name          | Town    | Dr       | awing Numb | er       |
|----|--------------------|---------|----------|------------|----------|
| 1  | Glengorse          | Battle  | RR22 001 |            |          |
| 2  | Hastings Road      | Battle  | RR22 005 |            |          |
| 3  | High Street        | Battle  | RR22 002 | RR22 003   |          |
| 4  | North trade Road   | Battle  | RR22 004 |            |          |
| 5  | Starr's Green Lane | Battle  | RR22 005 |            |          |
| 6  | Starrs Mead        | Battle  | RR22 005 |            |          |
| 7  | St Mary's Terrace  | Battle  | RR22 006 |            |          |
| 8  | Sunny Rise         | Battle  | RR22 004 |            |          |
| 9  | The Spinney        | Battle  | RR22 005 |            |          |
| 10 | Abbey View         | Bexhill | RR22 009 |            |          |
| 11 | All Saints Lane    | Bexhill | RR22 007 |            |          |
| 12 | Barrack Road       | Bexhill | RR22 008 |            |          |
| 13 | Chantry Avenue     | Bexhill | RR22 009 | RR22 017   |          |
| 14 | Church Hill Avenue | Bexhill | RR22 012 |            |          |
| 15 | Church Vale Road   | Bexhill | RR22 017 |            |          |
| 16 | Cooden Drive       | Bexhill | RR22 013 | RR22 020   |          |
| 17 | Crowmere Avenue    | Bexhill | RR22 008 |            |          |
| 18 | De La Warr Road    | Bexhill | RR22 014 |            |          |
| 19 | Dorset Road        | Bexhill | RR22 010 | RR22 014   | RR22 015 |
| 20 | Hanover Close      | Bexhill | RR22 008 |            |          |
| 21 | Herbrand Walk      | Bexhill | RR22 016 |            |          |
| 22 | Hollier's Hill     | Bexhill | RR22 017 |            |          |
| 23 | Jacobs Acre        | Bexhill | RR22 017 |            |          |
| 24 | London Road        | Bexhill | RR22 018 |            |          |
| 25 | Ninfield Road      | Bexhill | RR22 007 | RR22 019   |          |
| 26 | Peartree Lane      | Bexhill | RR22 011 |            |          |
| 27 | Penland Road       | Bexhill | RR22 010 |            |          |
| 28 | Richmond Avenue    | Bexhill | RR22 013 |            |          |
| 29 | Richmond Grove     | Bexhill | RR22 020 |            |          |
| 30 | Richmond Road      | Bexhill | RR22 020 |            |          |
| 31 | Royston Gardens    | Bexhill | RR22 021 |            |          |
| 32 | Sedgewick Road     | Bexhill | RR22 018 |            |          |
| 33 | Shepherd's Close   | Bexhill | RR22 012 |            |          |
| 34 | Sidley Street      | Bexhill | RR22 019 |            |          |
| 35 | Silvester Road     | Bexhill | RR22 008 |            |          |
| 36 | St James' Road     | Bexhill | RR22 025 |            |          |
| 37 | Terminus Road      | Bexhill | RR22 022 |            |          |
| 38 | Third Avenue       | Bexhill | RR22 021 |            |          |