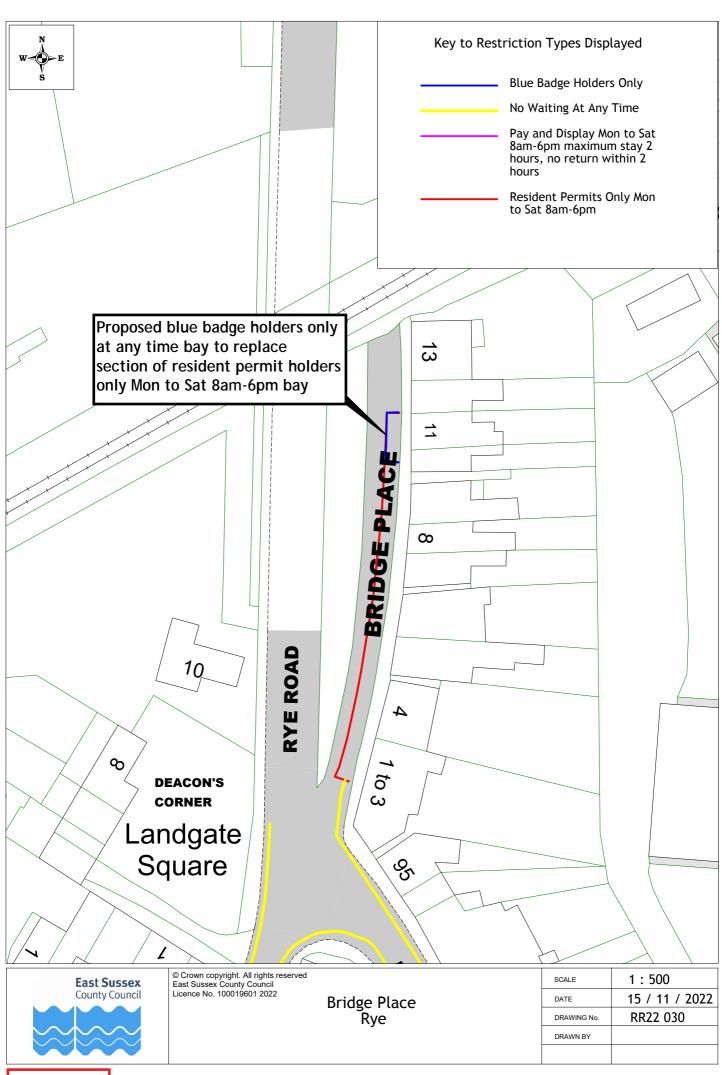

|    | Road Name         | Town          | Dr       | rawing Number |
|----|-------------------|---------------|----------|---------------|
| 39 | Turkey Road       | Bexhill       | RR22 007 |               |
| 40 | Warwick Road      | Bexhill       | RR22 023 |               |
| 41 | West Parade       | Bexhill       | RR22 020 | RR22 024      |
| 42 | Westcourt Drive   | Bexhill       | RR22 013 |               |
| 43 | Wrestwood Road    | Bexhill       | RR22 009 |               |
| 44 | Badger Way        | Camber        | RR22 027 |               |
| 45 | Baker Way         | Camber        | RR22 027 |               |
| 46 | Denham Way        | Camber        | RR22 026 |               |
| 47 | Linnet Lane       | Camber        | RR22 027 |               |
| 48 | Peter James Close | Camber        | RR22 026 |               |
|    | Scotts Acre       | Camber        | RR22 027 |               |
| 50 | Whitesand Drive   | Camber        | RR22 027 |               |
| 51 | Main Street       | Northiam      | RR22 028 |               |
| 52 | Rye Road          | Northiam      | RR22 028 |               |
| 53 | Blenheim Court    | Robertsbridge | RR22 029 |               |
|    | George Close      | Robertsbridge | RR22 029 |               |
| 55 | George Hill       | Robertsbridge | RR22 029 |               |
| 56 | Bridge Place      | Rye           | RR22 030 |               |
| 57 | Harbour Road      | Rye           | RR22 031 |               |
| 58 | Landgate          | Rye           | RR22 032 |               |
| 59 | Bodiam Road       | Staplecross   | RR22 033 |               |
| 60 | Sheringham Close  | Staplecross   | RR22 033 |               |
| 61 | Weald View        | Staplecross   | RR22 033 |               |
| 62 | Cottage Lane      | Westfield     | RR22 034 |               |
| 63 | Main Road         | Westfield     | RR22 034 |               |
| 64 | Moor Lane         | Westfield     | RR22 034 |               |
| 65 | Wheel Lane        | Westfield     | RR22 034 |               |
| 66 | Workhouse Lane    | Westfield     | RR22 034 |               |