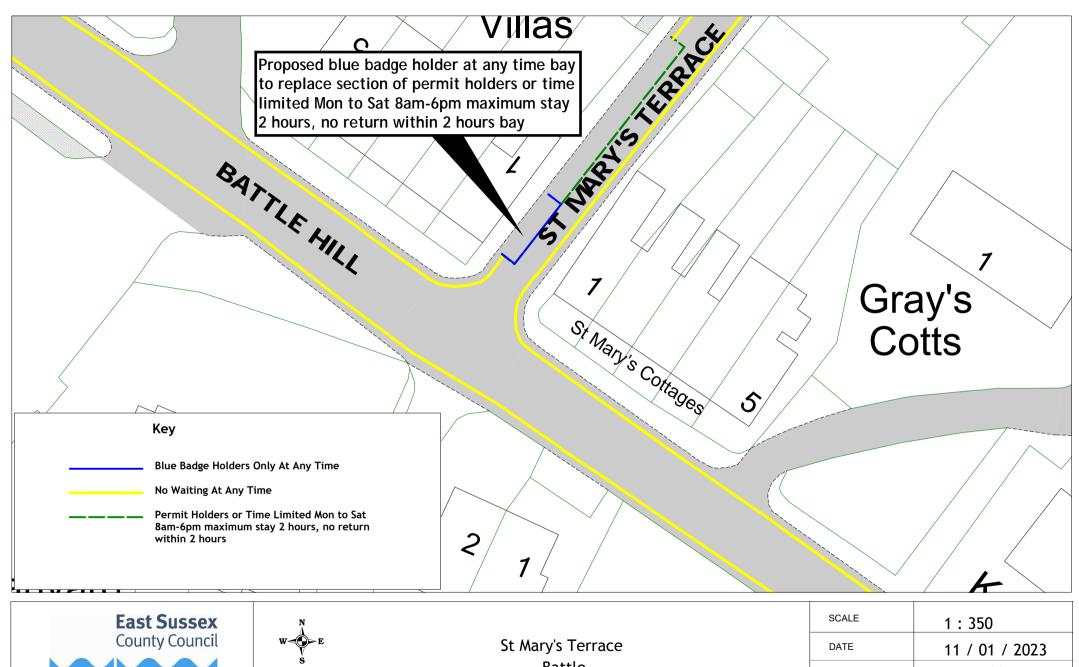

## Rother Parking Review 2022/23 - formal consultation plan pack (excluding changes to Bexhill zones and Rye new zone)

|    | Road Name          | Town    | Dr       | awing Numb | er       |
|----|--------------------|---------|----------|------------|----------|
| 1  | Glengorse          | Battle  | RR22 001 |            |          |
| 2  | Hastings Road      | Battle  | RR22 005 |            |          |
| 3  | High Street        | Battle  | RR22 002 | RR22 003   |          |
| 4  | North trade Road   | Battle  | RR22 004 |            |          |
| 5  | Starr's Green Lane | Battle  | RR22 005 |            |          |
| 6  | Starrs Mead        | Battle  | RR22 005 |            |          |
| 7  | St Mary's Terrace  | Battle  | RR22 006 |            |          |
| 8  | Sunny Rise         | Battle  | RR22 004 |            |          |
| 9  | The Spinney        | Battle  | RR22 005 |            |          |
| 10 | Abbey View         | Bexhill | RR22 009 |            |          |
| 11 | All Saints Lane    | Bexhill | RR22 007 |            |          |
| 12 | Barrack Road       | Bexhill | RR22 008 |            |          |
| 13 | Chantry Avenue     | Bexhill | RR22 009 | RR22 017   |          |
| 14 | Church Hill Avenue | Bexhill | RR22 012 |            |          |
| 15 | Church Vale Road   | Bexhill | RR22 017 |            |          |
| 16 | Cooden Drive       | Bexhill | RR22 013 | RR22 020   |          |
| 17 | Crowmere Avenue    | Bexhill | RR22 008 |            |          |
| 18 | De La Warr Road    | Bexhill | RR22 014 |            |          |
| 19 | Dorset Road        | Bexhill | RR22 010 | RR22 014   | RR22 015 |
| 20 | Hanover Close      | Bexhill | RR22 008 |            |          |
| 21 | Herbrand Walk      | Bexhill | RR22 016 |            |          |
| 22 | Hollier's Hill     | Bexhill | RR22 017 |            |          |
| 23 | Jacobs Acre        | Bexhill | RR22 017 |            |          |
| 24 | London Road        | Bexhill | RR22 018 |            |          |
| 25 | Ninfield Road      | Bexhill | RR22 007 | RR22 019   |          |
| 26 | Peartree Lane      | Bexhill | RR22 011 |            |          |
| 27 | Penland Road       | Bexhill | RR22 010 |            |          |
| 28 | Richmond Avenue    | Bexhill | RR22 013 |            |          |
| 29 | Richmond Grove     | Bexhill | RR22 020 |            |          |
| 30 | Richmond Road      | Bexhill | RR22 020 |            |          |
| 31 | Royston Gardens    | Bexhill | RR22 021 |            |          |
| 32 | Sedgewick Road     | Bexhill | RR22 018 |            |          |
| 33 | Shepherd's Close   | Bexhill | RR22 012 |            |          |
| 34 | Sidley Street      | Bexhill | RR22 019 |            |          |
| 35 | Silvester Road     | Bexhill | RR22 008 |            |          |
| 36 | St James' Road     | Bexhill | RR22 025 |            |          |
| 37 | Terminus Road      | Bexhill | RR22 022 |            |          |
| 38 | Third Avenue       | Bexhill | RR22 021 |            |          |

**Battle** 

| SCALE       | 1:350                                                                                              |  |
|-------------|----------------------------------------------------------------------------------------------------|--|
| DATE        | 11 / 01 / 2023                                                                                     |  |
| DRAWING No. | FF&&'\$\$*                                                                                         |  |
| DRAWN BY    |                                                                                                    |  |
|             | © Crown copyright. All rights reserved<br>East Sussex County Council<br>Licence No. 100019601 2023 |  |