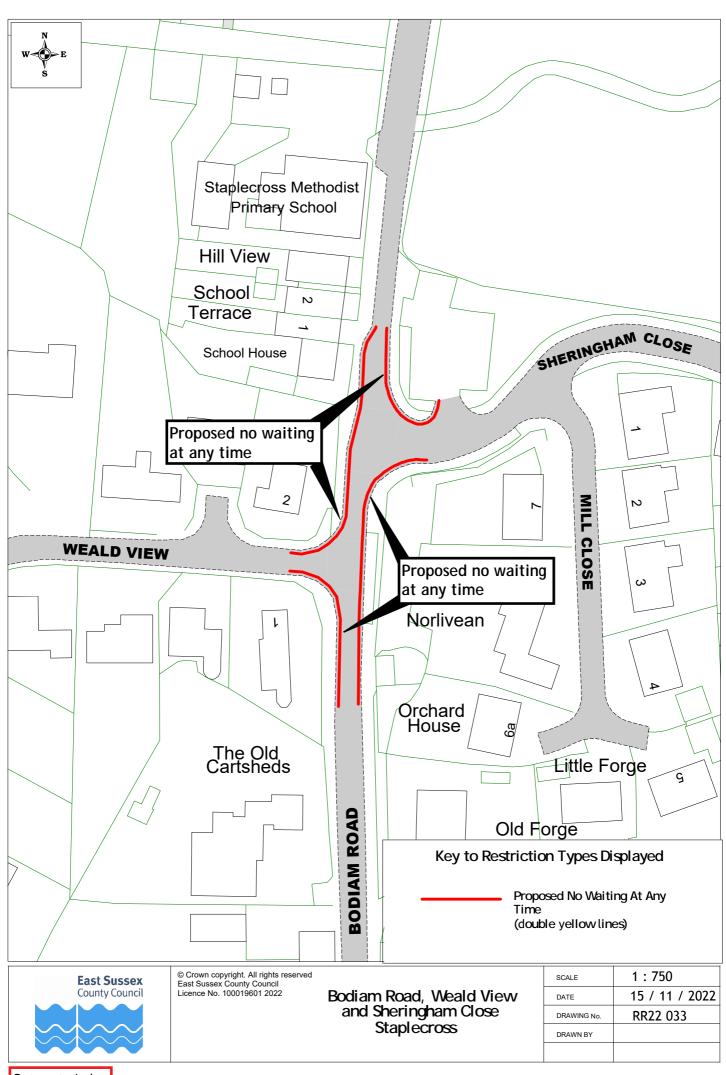

|    | Road Name         | Town          | Dr       | rawing Number |
|----|-------------------|---------------|----------|---------------|
| 39 | Turkey Road       | Bexhill       | RR22 007 |               |
| 40 | Warwick Road      | Bexhill       | RR22 023 |               |
| 41 | West Parade       | Bexhill       | RR22 020 | RR22 024      |
| 42 | Westcourt Drive   | Bexhill       | RR22 013 |               |
| 43 | Wrestwood Road    | Bexhill       | RR22 009 |               |
| 44 | Badger Way        | Camber        | RR22 027 |               |
| 45 | Baker Way         | Camber        | RR22 027 |               |
| 46 | Denham Way        | Camber        | RR22 026 |               |
| 47 | Linnet Lane       | Camber        | RR22 027 |               |
| 48 | Peter James Close | Camber        | RR22 026 |               |
|    | Scotts Acre       | Camber        | RR22 027 |               |
| 50 | Whitesand Drive   | Camber        | RR22 027 |               |
| 51 | Main Street       | Northiam      | RR22 028 |               |
| 52 | Rye Road          | Northiam      | RR22 028 |               |
| 53 | Blenheim Court    | Robertsbridge | RR22 029 |               |
|    | George Close      | Robertsbridge | RR22 029 |               |
| 55 | George Hill       | Robertsbridge | RR22 029 |               |
| 56 | Bridge Place      | Rye           | RR22 030 |               |
| 57 | Harbour Road      | Rye           | RR22 031 |               |
| 58 | Landgate          | Rye           | RR22 032 |               |
| 59 | Bodiam Road       | Staplecross   | RR22 033 |               |
| 60 | Sheringham Close  | Staplecross   | RR22 033 |               |
| 61 | Weald View        | Staplecross   | RR22 033 |               |
| 62 | Cottage Lane      | Westfield     | RR22 034 |               |
| 63 | Main Road         | Westfield     | RR22 034 |               |
| 64 | Moor Lane         | Westfield     | RR22 034 |               |
| 65 | Wheel Lane        | Westfield     | RR22 034 |               |
| 66 | Workhouse Lane    | Westfield     | RR22 034 |               |