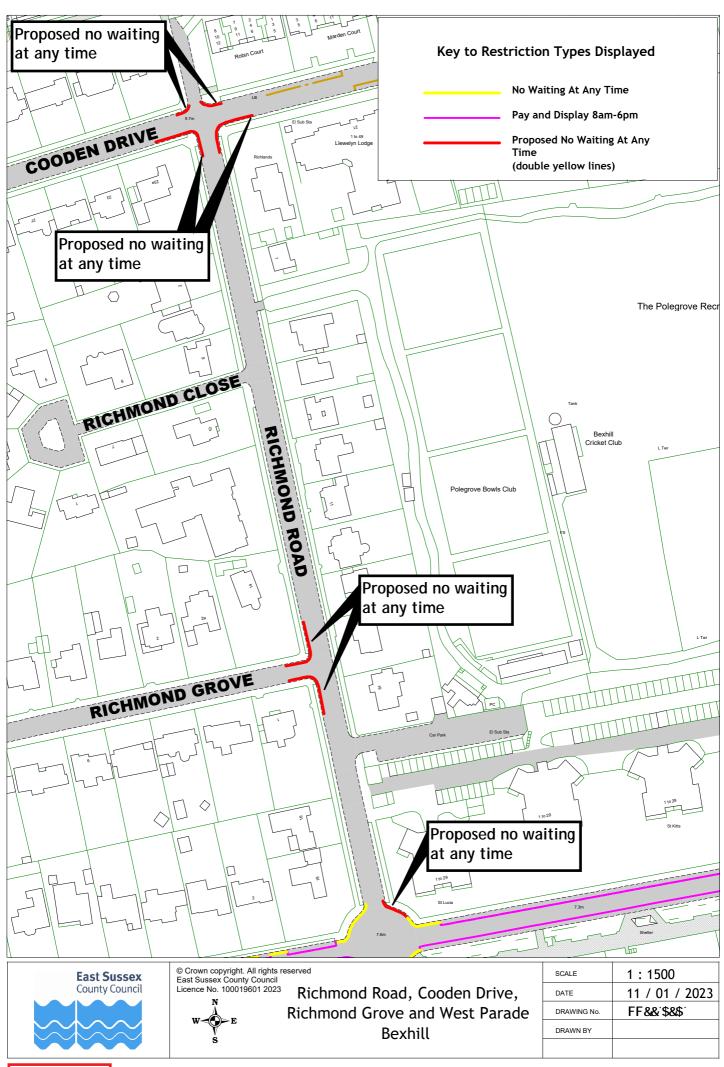

## Rother Parking Review 2022/23 - formal consultation plan pack (excluding changes to Bexhill zones and Rye new zone)

|    | Road Name          | Town    | Dr       | awing Numb | er       |
|----|--------------------|---------|----------|------------|----------|
| 1  | Glengorse          | Battle  | RR22 001 |            |          |
| 2  | Hastings Road      | Battle  | RR22 005 |            |          |
| 3  | High Street        | Battle  | RR22 002 | RR22 003   |          |
| 4  | North trade Road   | Battle  | RR22 004 |            |          |
| 5  | Starr's Green Lane | Battle  | RR22 005 |            |          |
| 6  | Starrs Mead        | Battle  | RR22 005 |            |          |
| 7  | St Mary's Terrace  | Battle  | RR22 006 |            |          |
| 8  | Sunny Rise         | Battle  | RR22 004 |            |          |
| 9  | The Spinney        | Battle  | RR22 005 |            |          |
| 10 | Abbey View         | Bexhill | RR22 009 |            |          |
| 11 | All Saints Lane    | Bexhill | RR22 007 |            |          |
| 12 | Barrack Road       | Bexhill | RR22 008 |            |          |
| 13 | Chantry Avenue     | Bexhill | RR22 009 | RR22 017   |          |
| 14 | Church Hill Avenue | Bexhill | RR22 012 |            |          |
| 15 | Church Vale Road   | Bexhill | RR22 017 |            |          |
| 16 | Cooden Drive       | Bexhill | RR22 013 | RR22 020   |          |
| 17 | Crowmere Avenue    | Bexhill | RR22 008 |            |          |
| 18 | De La Warr Road    | Bexhill | RR22 014 |            |          |
| 19 | Dorset Road        | Bexhill | RR22 010 | RR22 014   | RR22 015 |
| 20 | Hanover Close      | Bexhill | RR22 008 |            |          |
| 21 | Herbrand Walk      | Bexhill | RR22 016 |            |          |
| 22 | Hollier's Hill     | Bexhill | RR22 017 |            |          |
| 23 | Jacobs Acre        | Bexhill | RR22 017 |            |          |
| 24 | London Road        | Bexhill | RR22 018 |            |          |
| 25 | Ninfield Road      | Bexhill | RR22 007 | RR22 019   |          |
| 26 | Peartree Lane      | Bexhill | RR22 011 |            |          |
| 27 | Penland Road       | Bexhill | RR22 010 |            |          |
| 28 | Richmond Avenue    | Bexhill | RR22 013 |            |          |
| 29 | Richmond Grove     | Bexhill | RR22 020 |            |          |
| 30 | Richmond Road      | Bexhill | RR22 020 |            |          |
| 31 | Royston Gardens    | Bexhill | RR22 021 |            |          |
| 32 | Sedgewick Road     | Bexhill | RR22 018 |            |          |
| 33 | Shepherd's Close   | Bexhill | RR22 012 |            |          |
| 34 | Sidley Street      | Bexhill | RR22 019 |            |          |
| 35 | Silvester Road     | Bexhill | RR22 008 |            |          |
| 36 | St James' Road     | Bexhill | RR22 025 |            |          |
| 37 | Terminus Road      | Bexhill | RR22 022 |            |          |
| 38 | Third Avenue       | Bexhill | RR22 021 |            |          |