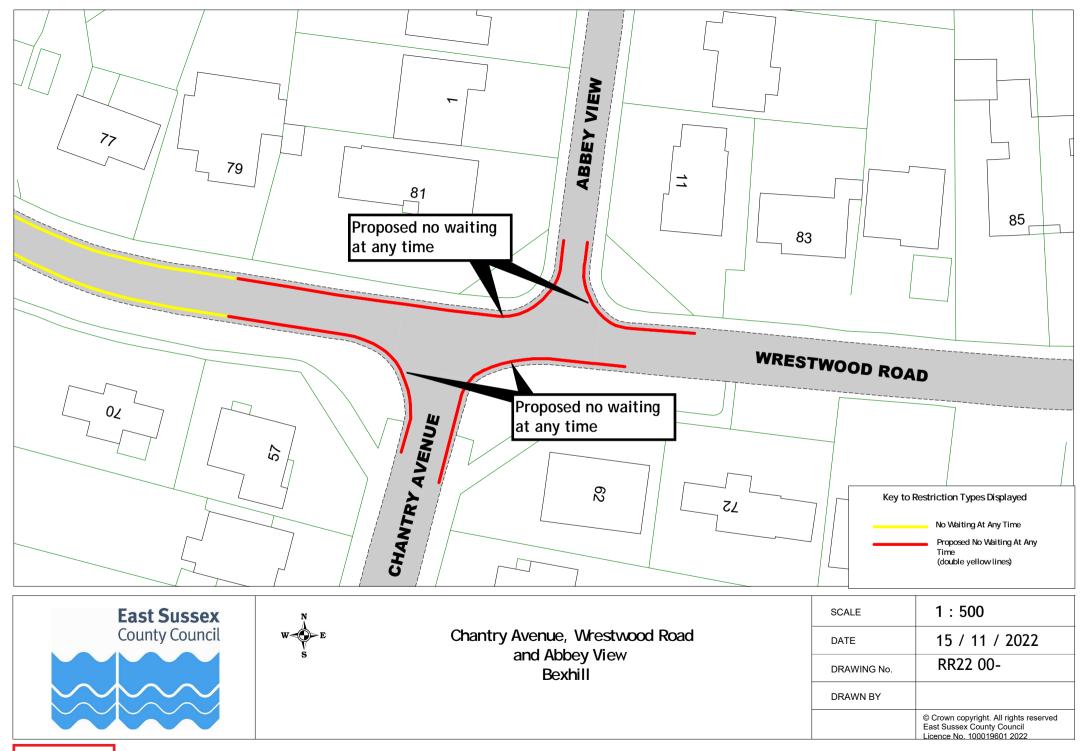

## Rother Parking Review 2022/23 - formal consultation plan pack (excluding changes to Bexhill zones and Rye new zone)

|    | Road Name          | Town    | Dr       | awing Numb | er       |
|----|--------------------|---------|----------|------------|----------|
| 1  | Glengorse          | Battle  | RR22 001 |            |          |
| 2  | Hastings Road      | Battle  | RR22 005 |            |          |
| 3  | High Street        | Battle  | RR22 002 | RR22 003   |          |
| 4  | North trade Road   | Battle  | RR22 004 |            |          |
| 5  | Starr's Green Lane | Battle  | RR22 005 |            |          |
| 6  | Starrs Mead        | Battle  | RR22 005 |            |          |
| 7  | St Mary's Terrace  | Battle  | RR22 006 |            |          |
| 8  | Sunny Rise         | Battle  | RR22 004 |            |          |
| 9  | The Spinney        | Battle  | RR22 005 |            |          |
| 10 | Abbey View         | Bexhill | RR22 009 |            |          |
| 11 | All Saints Lane    | Bexhill | RR22 007 |            |          |
| 12 | Barrack Road       | Bexhill | RR22 008 |            |          |
| 13 | Chantry Avenue     | Bexhill | RR22 009 | RR22 017   |          |
| 14 | Church Hill Avenue | Bexhill | RR22 012 |            |          |
| 15 | Church Vale Road   | Bexhill | RR22 017 |            |          |
| 16 | Cooden Drive       | Bexhill | RR22 013 | RR22 020   |          |
| 17 | Crowmere Avenue    | Bexhill | RR22 008 |            |          |
| 18 | De La Warr Road    | Bexhill | RR22 014 |            |          |
| 19 | Dorset Road        | Bexhill | RR22 010 | RR22 014   | RR22 015 |
| 20 | Hanover Close      | Bexhill | RR22 008 |            |          |
| 21 | Herbrand Walk      | Bexhill | RR22 016 |            |          |
| 22 | Hollier's Hill     | Bexhill | RR22 017 |            |          |
| 23 | Jacobs Acre        | Bexhill | RR22 017 |            |          |
| 24 | London Road        | Bexhill | RR22 018 |            |          |
| 25 | Ninfield Road      | Bexhill | RR22 007 | RR22 019   |          |
| 26 | Peartree Lane      | Bexhill | RR22 011 |            |          |
| 27 | Penland Road       | Bexhill | RR22 010 |            |          |
| 28 | Richmond Avenue    | Bexhill | RR22 013 |            |          |
| 29 | Richmond Grove     | Bexhill | RR22 020 |            |          |
| 30 | Richmond Road      | Bexhill | RR22 020 |            |          |
| 31 | Royston Gardens    | Bexhill | RR22 021 |            |          |
| 32 | Sedgewick Road     | Bexhill | RR22 018 |            |          |
| 33 | Shepherd's Close   | Bexhill | RR22 012 |            |          |
| 34 | Sidley Street      | Bexhill | RR22 019 |            |          |
| 35 | Silvester Road     | Bexhill | RR22 008 |            |          |
| 36 | St James' Road     | Bexhill | RR22 025 |            |          |
| 37 | Terminus Road      | Bexhill | RR22 022 |            |          |
| 38 | Third Avenue       | Bexhill | RR22 021 |            |          |