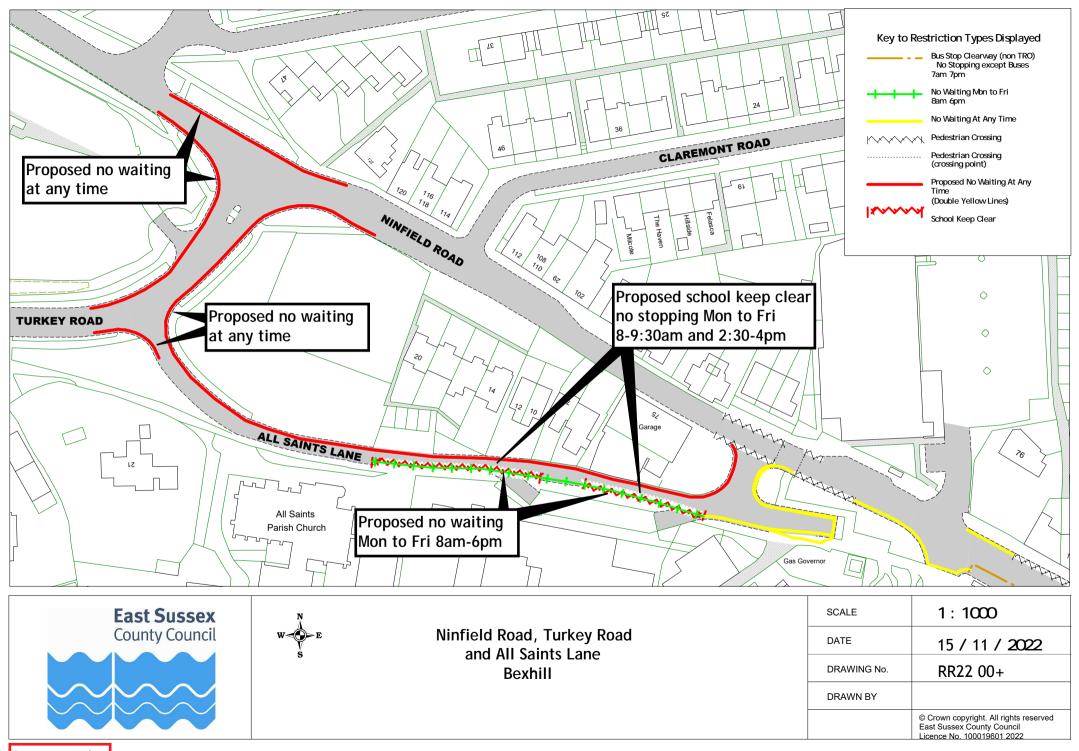

## Rother Parking Review 2022/23 - formal consultation plan pack (excluding changes to Bexhill zones and Rye new zone)

|    | Road Name          | Town    | Dr       | awing Numb | er       |
|----|--------------------|---------|----------|------------|----------|
| 1  | Glengorse          | Battle  | RR22 001 |            |          |
| 2  | Hastings Road      | Battle  | RR22 005 |            |          |
| 3  | High Street        | Battle  | RR22 002 | RR22 003   |          |
| 4  | North trade Road   | Battle  | RR22 004 |            |          |
| 5  | Starr's Green Lane | Battle  | RR22 005 |            |          |
| 6  | Starrs Mead        | Battle  | RR22 005 |            |          |
| 7  | St Mary's Terrace  | Battle  | RR22 006 |            |          |
| 8  | Sunny Rise         | Battle  | RR22 004 |            |          |
| 9  | The Spinney        | Battle  | RR22 005 |            |          |
| 10 | Abbey View         | Bexhill | RR22 009 |            |          |
| 11 | All Saints Lane    | Bexhill | RR22 007 |            |          |
| 12 | Barrack Road       | Bexhill | RR22 008 |            |          |
| 13 | Chantry Avenue     | Bexhill | RR22 009 | RR22 017   |          |
| 14 | Church Hill Avenue | Bexhill | RR22 012 |            |          |
| 15 | Church Vale Road   | Bexhill | RR22 017 |            |          |
| 16 | Cooden Drive       | Bexhill | RR22 013 | RR22 020   |          |
| 17 | Crowmere Avenue    | Bexhill | RR22 008 |            |          |
| 18 | De La Warr Road    | Bexhill | RR22 014 |            |          |
| 19 | Dorset Road        | Bexhill | RR22 010 | RR22 014   | RR22 015 |
| 20 | Hanover Close      | Bexhill | RR22 008 |            |          |
| 21 | Herbrand Walk      | Bexhill | RR22 016 |            |          |
| 22 | Hollier's Hill     | Bexhill | RR22 017 |            |          |
| 23 | Jacobs Acre        | Bexhill | RR22 017 |            |          |
| 24 | London Road        | Bexhill | RR22 018 |            |          |
| 25 | Ninfield Road      | Bexhill | RR22 007 | RR22 019   |          |
| 26 | Peartree Lane      | Bexhill | RR22 011 |            |          |
| 27 | Penland Road       | Bexhill | RR22 010 |            |          |
| 28 | Richmond Avenue    | Bexhill | RR22 013 |            |          |
| 29 | Richmond Grove     | Bexhill | RR22 020 |            |          |
| 30 | Richmond Road      | Bexhill | RR22 020 |            |          |
| 31 | Royston Gardens    | Bexhill | RR22 021 |            |          |
| 32 | Sedgewick Road     | Bexhill | RR22 018 |            |          |
| 33 | Shepherd's Close   | Bexhill | RR22 012 |            |          |
| 34 | Sidley Street      | Bexhill | RR22 019 |            |          |
| 35 | Silvester Road     | Bexhill | RR22 008 |            |          |
| 36 | St James' Road     | Bexhill | RR22 025 |            |          |
| 37 | Terminus Road      | Bexhill | RR22 022 |            |          |
| 38 | Third Avenue       | Bexhill | RR22 021 |            |          |