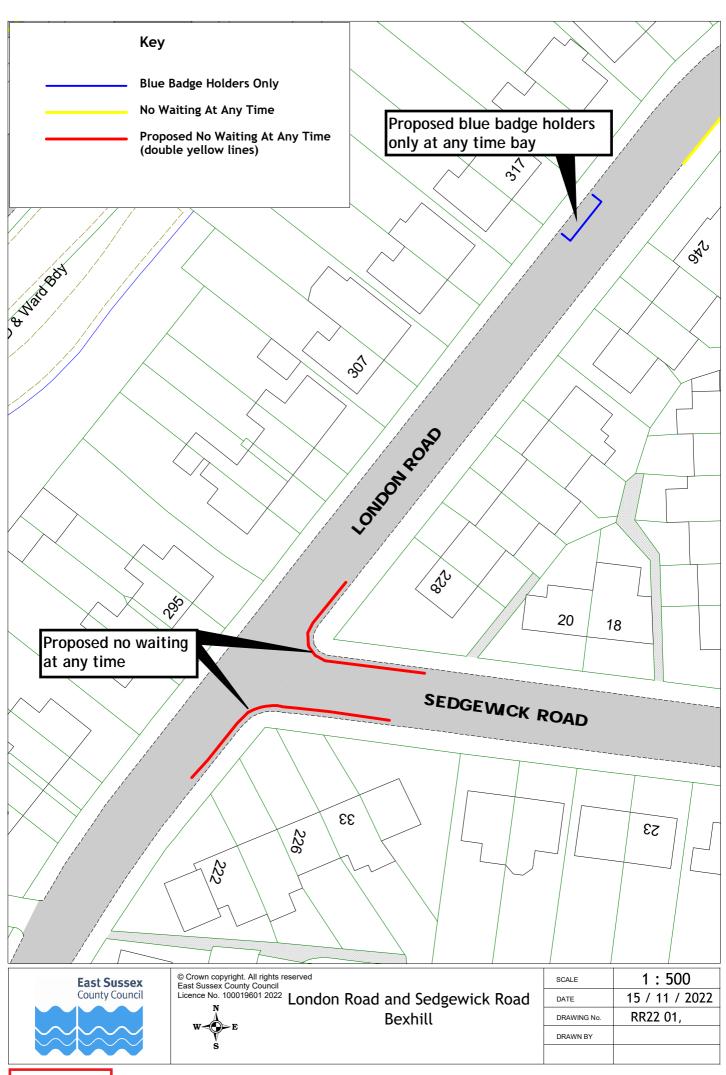

## Rother Parking Review 2022/23 - formal consultation plan pack (excluding changes to Bexhill zones and Rye new zone)

|    | Road Name          | Town    | Dr       | awing Numb | er       |
|----|--------------------|---------|----------|------------|----------|
| 1  | Glengorse          | Battle  | RR22 001 |            |          |
| 2  | Hastings Road      | Battle  | RR22 005 |            |          |
| 3  | High Street        | Battle  | RR22 002 | RR22 003   |          |
| 4  | North trade Road   | Battle  | RR22 004 |            |          |
| 5  | Starr's Green Lane | Battle  | RR22 005 |            |          |
| 6  | Starrs Mead        | Battle  | RR22 005 |            |          |
| 7  | St Mary's Terrace  | Battle  | RR22 006 |            |          |
| 8  | Sunny Rise         | Battle  | RR22 004 |            |          |
| 9  | The Spinney        | Battle  | RR22 005 |            |          |
| 10 | Abbey View         | Bexhill | RR22 009 |            |          |
| 11 | All Saints Lane    | Bexhill | RR22 007 |            |          |
| 12 | Barrack Road       | Bexhill | RR22 008 |            |          |
| 13 | Chantry Avenue     | Bexhill | RR22 009 | RR22 017   |          |
| 14 | Church Hill Avenue | Bexhill | RR22 012 |            |          |
| 15 | Church Vale Road   | Bexhill | RR22 017 |            |          |
| 16 | Cooden Drive       | Bexhill | RR22 013 | RR22 020   |          |
| 17 | Crowmere Avenue    | Bexhill | RR22 008 |            |          |
| 18 | De La Warr Road    | Bexhill | RR22 014 |            |          |
| 19 | Dorset Road        | Bexhill | RR22 010 | RR22 014   | RR22 015 |
| 20 | Hanover Close      | Bexhill | RR22 008 |            |          |
| 21 | Herbrand Walk      | Bexhill | RR22 016 |            |          |
| 22 | Hollier's Hill     | Bexhill | RR22 017 |            |          |
| 23 | Jacobs Acre        | Bexhill | RR22 017 |            |          |
| 24 | London Road        | Bexhill | RR22 018 |            |          |
| 25 | Ninfield Road      | Bexhill | RR22 007 | RR22 019   |          |
| 26 | Peartree Lane      | Bexhill | RR22 011 |            |          |
| 27 | Penland Road       | Bexhill | RR22 010 |            |          |
| 28 | Richmond Avenue    | Bexhill | RR22 013 |            |          |
| 29 | Richmond Grove     | Bexhill | RR22 020 |            |          |
| 30 | Richmond Road      | Bexhill | RR22 020 |            |          |
| 31 | Royston Gardens    | Bexhill | RR22 021 |            |          |
| 32 | Sedgewick Road     | Bexhill | RR22 018 |            |          |
| 33 | Shepherd's Close   | Bexhill | RR22 012 |            |          |
| 34 | Sidley Street      | Bexhill | RR22 019 |            |          |
| 35 | Silvester Road     | Bexhill | RR22 008 |            |          |
| 36 | St James' Road     | Bexhill | RR22 025 |            |          |
| 37 | Terminus Road      | Bexhill | RR22 022 |            |          |
| 38 | Third Avenue       | Bexhill | RR22 021 |            |          |