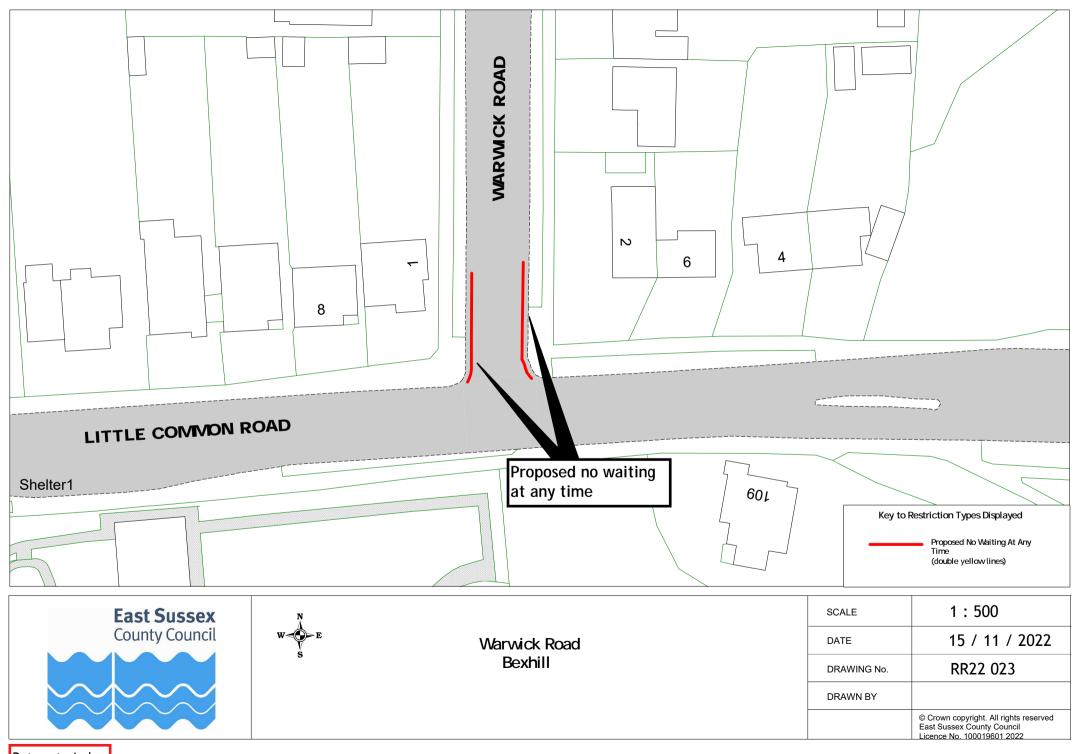

|    | Road Name         | Town          | Dr       | rawing Number |
|----|-------------------|---------------|----------|---------------|
| 39 | Turkey Road       | Bexhill       | RR22 007 |               |
| 40 | Warwick Road      | Bexhill       | RR22 023 |               |
| 41 | West Parade       | Bexhill       | RR22 020 | RR22 024      |
| 42 | Westcourt Drive   | Bexhill       | RR22 013 |               |
| 43 | Wrestwood Road    | Bexhill       | RR22 009 |               |
| 44 | Badger Way        | Camber        | RR22 027 |               |
| 45 | Baker Way         | Camber        | RR22 027 |               |
| 46 | Denham Way        | Camber        | RR22 026 |               |
| 47 | Linnet Lane       | Camber        | RR22 027 |               |
| 48 | Peter James Close | Camber        | RR22 026 |               |
|    | Scotts Acre       | Camber        | RR22 027 |               |
| 50 | Whitesand Drive   | Camber        | RR22 027 |               |
| 51 | Main Street       | Northiam      | RR22 028 |               |
| 52 | Rye Road          | Northiam      | RR22 028 |               |
| 53 | Blenheim Court    | Robertsbridge | RR22 029 |               |
|    | George Close      | Robertsbridge | RR22 029 |               |
| 55 | George Hill       | Robertsbridge | RR22 029 |               |
| 56 | Bridge Place      | Rye           | RR22 030 |               |
| 57 | Harbour Road      | Rye           | RR22 031 |               |
| 58 | Landgate          | Rye           | RR22 032 |               |
| 59 | Bodiam Road       | Staplecross   | RR22 033 |               |
| 60 | Sheringham Close  | Staplecross   | RR22 033 |               |
| 61 | Weald View        | Staplecross   | RR22 033 |               |
| 62 | Cottage Lane      | Westfield     | RR22 034 |               |
| 63 | Main Road         | Westfield     | RR22 034 |               |
| 64 | Moor Lane         | Westfield     | RR22 034 |               |
| 65 | Wheel Lane        | Westfield     | RR22 034 |               |
| 66 | Workhouse Lane    | Westfield     | RR22 034 |               |