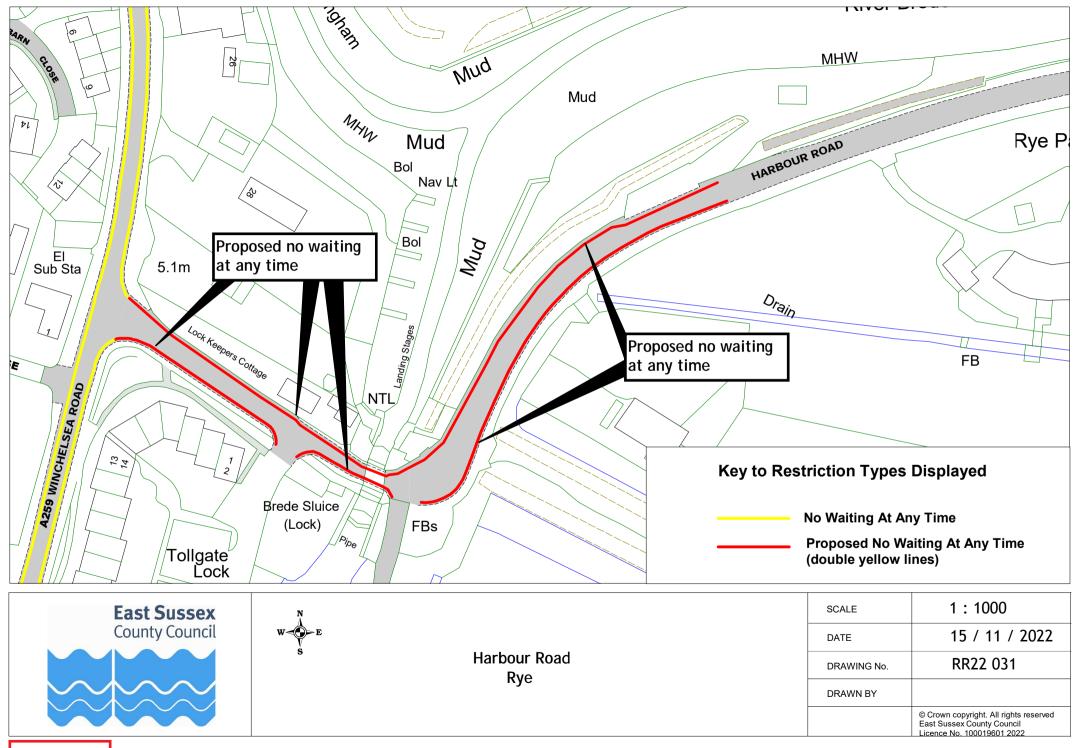

|    | Road Name         | Town          | Dr       | rawing Number |
|----|-------------------|---------------|----------|---------------|
| 39 | Turkey Road       | Bexhill       | RR22 007 |               |
| 40 | Warwick Road      | Bexhill       | RR22 023 |               |
| 41 | West Parade       | Bexhill       | RR22 020 | RR22 024      |
| 42 | Westcourt Drive   | Bexhill       | RR22 013 |               |
| 43 | Wrestwood Road    | Bexhill       | RR22 009 |               |
| 44 | Badger Way        | Camber        | RR22 027 |               |
| 45 | Baker Way         | Camber        | RR22 027 |               |
| 46 | Denham Way        | Camber        | RR22 026 |               |
| 47 | Linnet Lane       | Camber        | RR22 027 |               |
| 48 | Peter James Close | Camber        | RR22 026 |               |
|    | Scotts Acre       | Camber        | RR22 027 |               |
| 50 | Whitesand Drive   | Camber        | RR22 027 |               |
| 51 | Main Street       | Northiam      | RR22 028 |               |
| 52 | Rye Road          | Northiam      | RR22 028 |               |
| 53 | Blenheim Court    | Robertsbridge | RR22 029 |               |
|    | George Close      | Robertsbridge | RR22 029 |               |
| 55 | George Hill       | Robertsbridge | RR22 029 |               |
| 56 | Bridge Place      | Rye           | RR22 030 |               |
| 57 | Harbour Road      | Rye           | RR22 031 |               |
| 58 | Landgate          | Rye           | RR22 032 |               |
| 59 | Bodiam Road       | Staplecross   | RR22 033 |               |
| 60 | Sheringham Close  | Staplecross   | RR22 033 |               |
| 61 | Weald View        | Staplecross   | RR22 033 |               |
| 62 | Cottage Lane      | Westfield     | RR22 034 |               |
| 63 | Main Road         | Westfield     | RR22 034 |               |
| 64 | Moor Lane         | Westfield     | RR22 034 |               |
| 65 | Wheel Lane        | Westfield     | RR22 034 |               |
| 66 | Workhouse Lane    | Westfield     | RR22 034 |               |