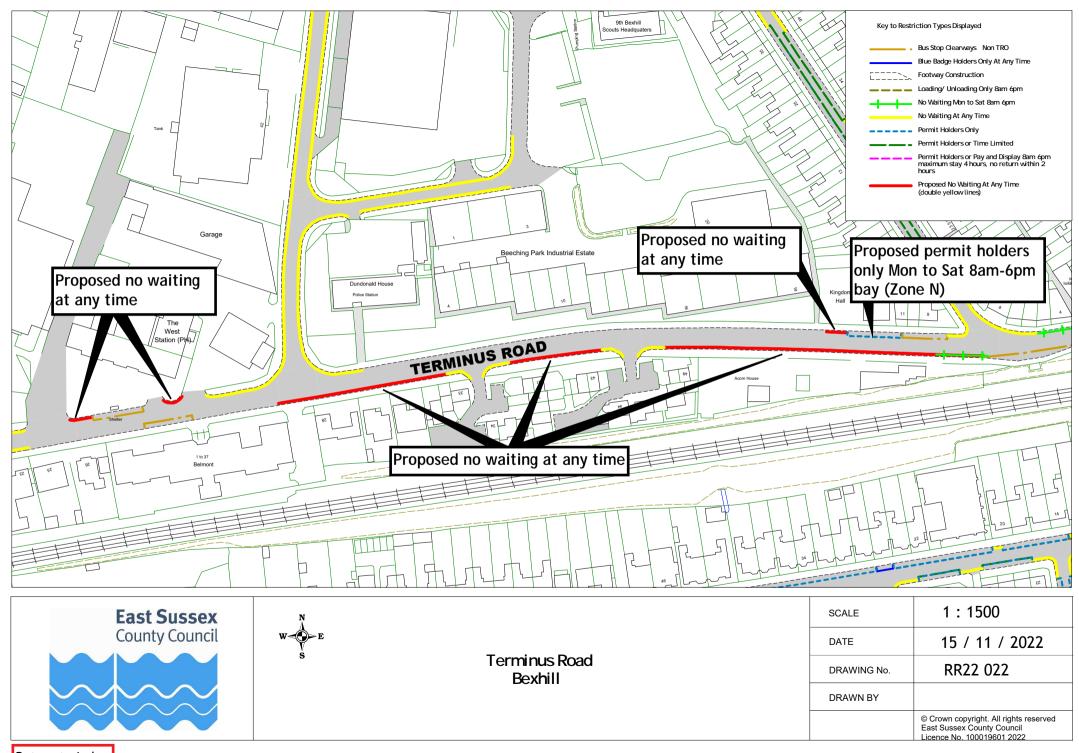

## Rother Parking Review 2022/23 - formal consultation plan pack (excluding changes to Bexhill zones and Rye new zone)

|    | Road Name          | Town    | Dr       | awing Numb | er       |
|----|--------------------|---------|----------|------------|----------|
| 1  | Glengorse          | Battle  | RR22 001 |            |          |
| 2  | Hastings Road      | Battle  | RR22 005 |            |          |
| 3  | High Street        | Battle  | RR22 002 | RR22 003   |          |
| 4  | North trade Road   | Battle  | RR22 004 |            |          |
| 5  | Starr's Green Lane | Battle  | RR22 005 |            |          |
| 6  | Starrs Mead        | Battle  | RR22 005 |            |          |
| 7  | St Mary's Terrace  | Battle  | RR22 006 |            |          |
| 8  | Sunny Rise         | Battle  | RR22 004 |            |          |
| 9  | The Spinney        | Battle  | RR22 005 |            |          |
| 10 | Abbey View         | Bexhill | RR22 009 |            |          |
| 11 | All Saints Lane    | Bexhill | RR22 007 |            |          |
| 12 | Barrack Road       | Bexhill | RR22 008 |            |          |
| 13 | Chantry Avenue     | Bexhill | RR22 009 | RR22 017   |          |
| 14 | Church Hill Avenue | Bexhill | RR22 012 |            |          |
| 15 | Church Vale Road   | Bexhill | RR22 017 |            |          |
| 16 | Cooden Drive       | Bexhill | RR22 013 | RR22 020   |          |
| 17 | Crowmere Avenue    | Bexhill | RR22 008 |            |          |
| 18 | De La Warr Road    | Bexhill | RR22 014 |            |          |
| 19 | Dorset Road        | Bexhill | RR22 010 | RR22 014   | RR22 015 |
| 20 | Hanover Close      | Bexhill | RR22 008 |            |          |
| 21 | Herbrand Walk      | Bexhill | RR22 016 |            |          |
| 22 | Hollier's Hill     | Bexhill | RR22 017 |            |          |
| 23 | Jacobs Acre        | Bexhill | RR22 017 |            |          |
| 24 | London Road        | Bexhill | RR22 018 |            |          |
| 25 | Ninfield Road      | Bexhill | RR22 007 | RR22 019   |          |
| 26 | Peartree Lane      | Bexhill | RR22 011 |            |          |
| 27 | Penland Road       | Bexhill | RR22 010 |            |          |
| 28 | Richmond Avenue    | Bexhill | RR22 013 |            |          |
| 29 | Richmond Grove     | Bexhill | RR22 020 |            |          |
| 30 | Richmond Road      | Bexhill | RR22 020 |            |          |
| 31 | Royston Gardens    | Bexhill | RR22 021 |            |          |
| 32 | Sedgewick Road     | Bexhill | RR22 018 |            |          |
| 33 | Shepherd's Close   | Bexhill | RR22 012 |            |          |
| 34 | Sidley Street      | Bexhill | RR22 019 |            |          |
| 35 | Silvester Road     | Bexhill | RR22 008 |            |          |
| 36 | St James' Road     | Bexhill | RR22 025 |            |          |
| 37 | Terminus Road      | Bexhill | RR22 022 |            |          |
| 38 | Third Avenue       | Bexhill | RR22 021 |            |          |