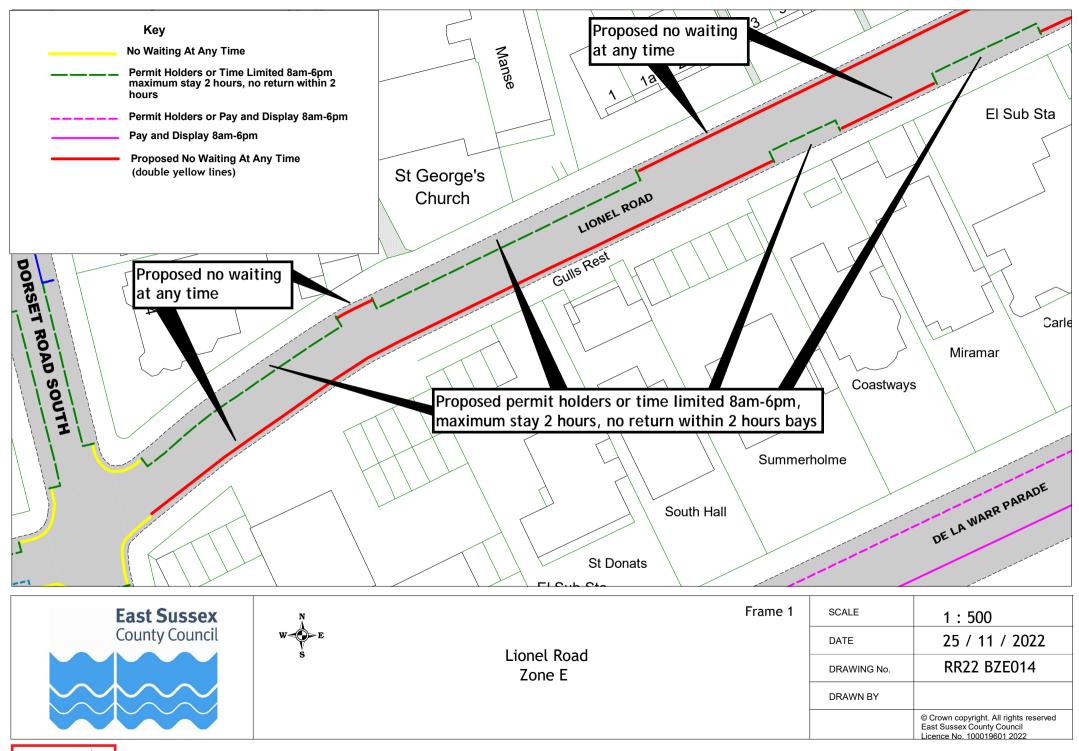

## Rother Parking Review 2022/23 - formal consultation drawings Bexhill-on-Sea Zone E

|   | Road Name         | Drawing Number |             |             |             |             |
|---|-------------------|----------------|-------------|-------------|-------------|-------------|
| 1 | Bedford Avenue    | RR22 BZE001    |             |             |             |             |
| 2 | Bethune Road      | RR22 BZE007    | RR22 BZE010 |             |             |             |
| 3 | Bridge Road       | RR22 BZE002    |             |             |             |             |
| 4 | Brookfield Road   | RR22 BZE003    |             |             |             |             |
| 5 | Cantelupe Road    | RR22 BZE004    | RR22 BZE005 | RR22 BZE006 |             |             |
| 6 | De La Warr Parade | RR22 BZE007    | RR22 BZE008 | RR22 BZE009 | RR22 BZE010 | RR22 BZE011 |
| 7 | Dorset Road South | RR22 BZE012    |             |             |             |             |
| 8 | Lionel Road       | RR22 BZE013    | RR22 BZE014 | RR22 BZE015 |             |             |
| 9 | Sutton Place      | RR22 BZE016    | RR22 BZE017 | RR22 BZE018 | RR22 BZE019 | RR22 BZE020 |