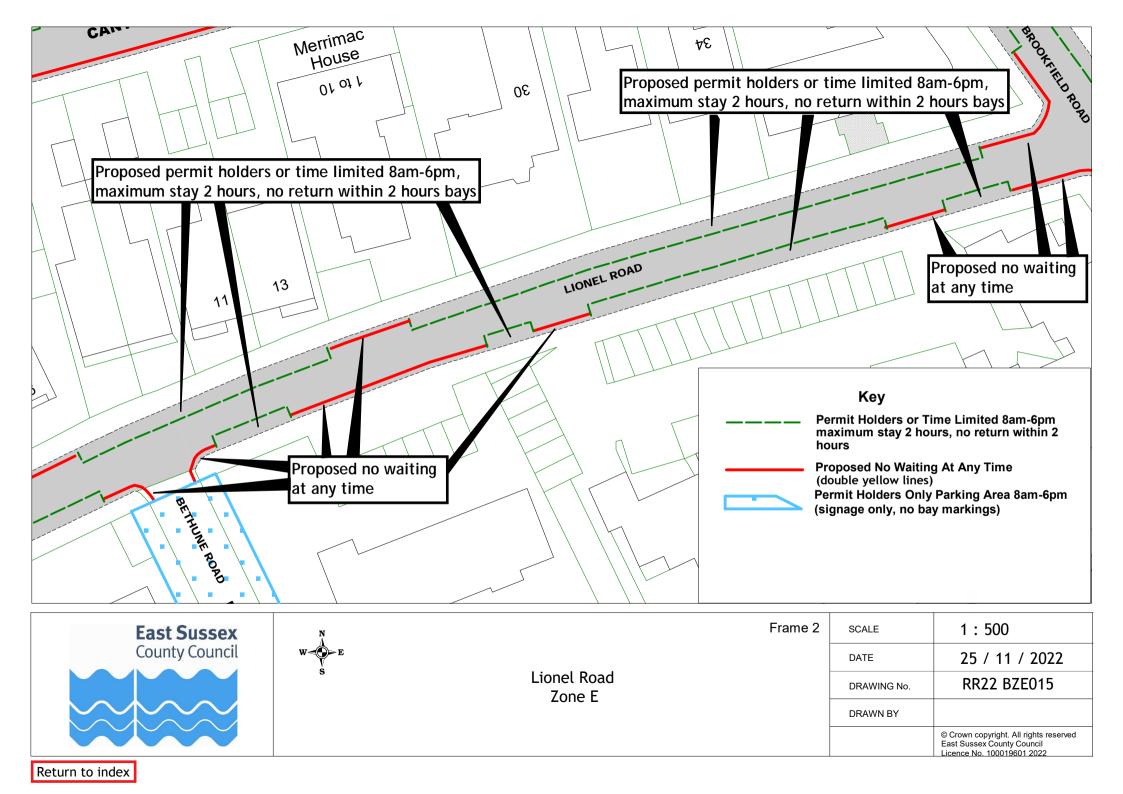

## Rother Parking Review 2022/23 - formal consultation drawings Bexhill-on-Sea Zone E

|   | Road Name         | Drawing Number |             |             |             |             |
|---|-------------------|----------------|-------------|-------------|-------------|-------------|
| 1 | Bedford Avenue    | RR22 BZE001    |             |             |             |             |
| 2 | Bethune Road      | RR22 BZE007    | RR22 BZE010 |             |             |             |
| 3 | Bridge Road       | RR22 BZE002    |             |             |             |             |
| 4 | Brookfield Road   | RR22 BZE003    |             |             |             |             |
| 5 | Cantelupe Road    | RR22 BZE004    | RR22 BZE005 | RR22 BZE006 |             |             |
| 6 | De La Warr Parade | RR22 BZE007    | RR22 BZE008 | RR22 BZE009 | RR22 BZE010 | RR22 BZE011 |
| 7 | Dorset Road South | RR22 BZE012    |             |             |             |             |
| 8 | Lionel Road       | RR22 BZE013    | RR22 BZE014 | RR22 BZE015 |             |             |
| 9 | Sutton Place      | RR22 BZE016    | RR22 BZE017 | RR22 BZE018 | RR22 BZE019 | RR22 BZE020 |