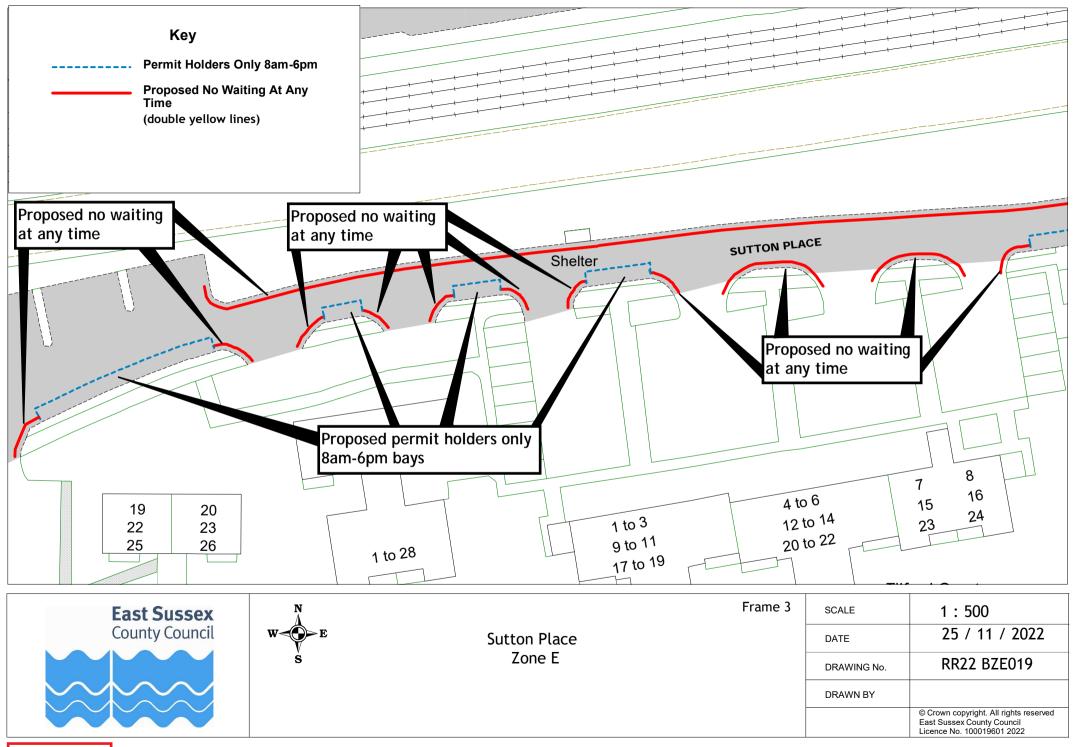

Return to index

Sutton Place Zone E

| SCALE       | 1:1800                                                            |
|-------------|-------------------------------------------------------------------|
| DATE        | 25 / 11 / 2022                                                    |
| DRAWING No. | RR22 BZE016                                                       |
| DRAWN BY    |                                                                   |
|             | © Crown copyright. All rights reserved East Sussex County Council |