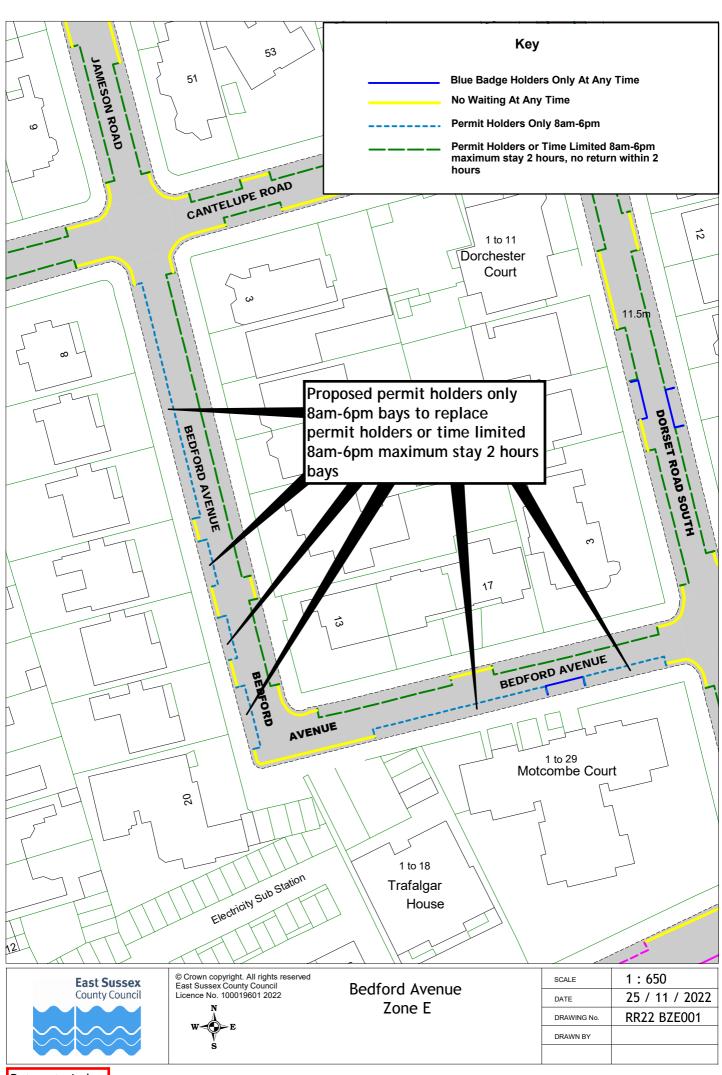

## Rother Parking Review 2022/23 - formal consultation drawings Bexhill-on-Sea Zone E

|   | Road Name         | Drawing Number |             |             |             |             |
|---|-------------------|----------------|-------------|-------------|-------------|-------------|
| 1 | Bedford Avenue    | RR22 BZE001    |             |             |             |             |
| 2 | Bethune Road      | RR22 BZE007    | RR22 BZE010 |             |             |             |
| 3 | Bridge Road       | RR22 BZE002    |             |             |             |             |
| 4 | Brookfield Road   | RR22 BZE003    |             |             |             |             |
| 5 | Cantelupe Road    | RR22 BZE004    | RR22 BZE005 | RR22 BZE006 |             |             |
| 6 | De La Warr Parade | RR22 BZE007    | RR22 BZE008 | RR22 BZE009 | RR22 BZE010 | RR22 BZE011 |
| 7 | Dorset Road South | RR22 BZE012    |             |             |             |             |
| 8 | Lionel Road       | RR22 BZE013    | RR22 BZE014 | RR22 BZE015 |             |             |
| 9 | Sutton Place      | RR22 BZE016    | RR22 BZE017 | RR22 BZE018 | RR22 BZE019 | RR22 BZE020 |