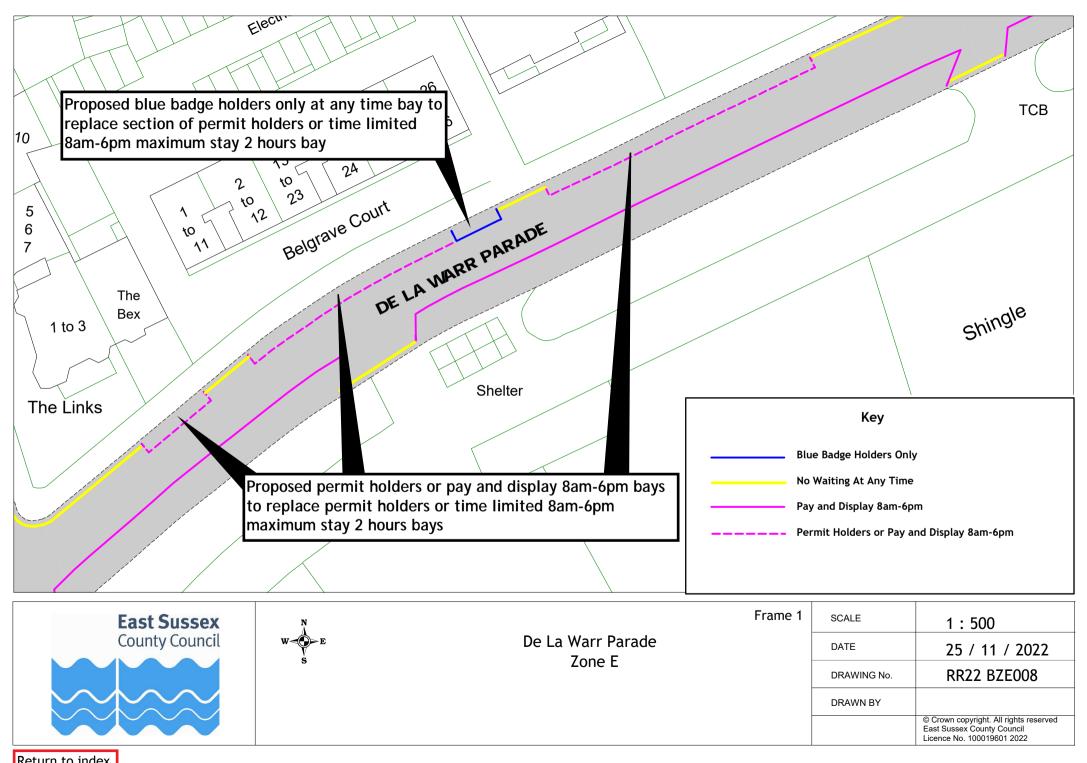

## Rother Parking Review 2022/23 - formal consultation drawings Bexhill-on-Sea Zone E

|   | Road Name         | Drawing Number |             |             |             |             |
|---|-------------------|----------------|-------------|-------------|-------------|-------------|
| 1 | Bedford Avenue    | RR22 BZE001    |             |             |             |             |
| 2 | Bethune Road      | RR22 BZE007    | RR22 BZE010 |             |             |             |
| 3 | Bridge Road       | RR22 BZE002    |             |             |             |             |
| 4 | Brookfield Road   | RR22 BZE003    |             |             |             |             |
| 5 | Cantelupe Road    | RR22 BZE004    | RR22 BZE005 | RR22 BZE006 |             |             |
| 6 | De La Warr Parade | RR22 BZE007    | RR22 BZE008 | RR22 BZE009 | RR22 BZE010 | RR22 BZE011 |
| 7 | Dorset Road South | RR22 BZE012    |             |             |             |             |
| 8 | Lionel Road       | RR22 BZE013    | RR22 BZE014 | RR22 BZE015 |             |             |
| 9 | Sutton Place      | RR22 BZE016    | RR22 BZE017 | RR22 BZE018 | RR22 BZE019 | RR22 BZE020 |