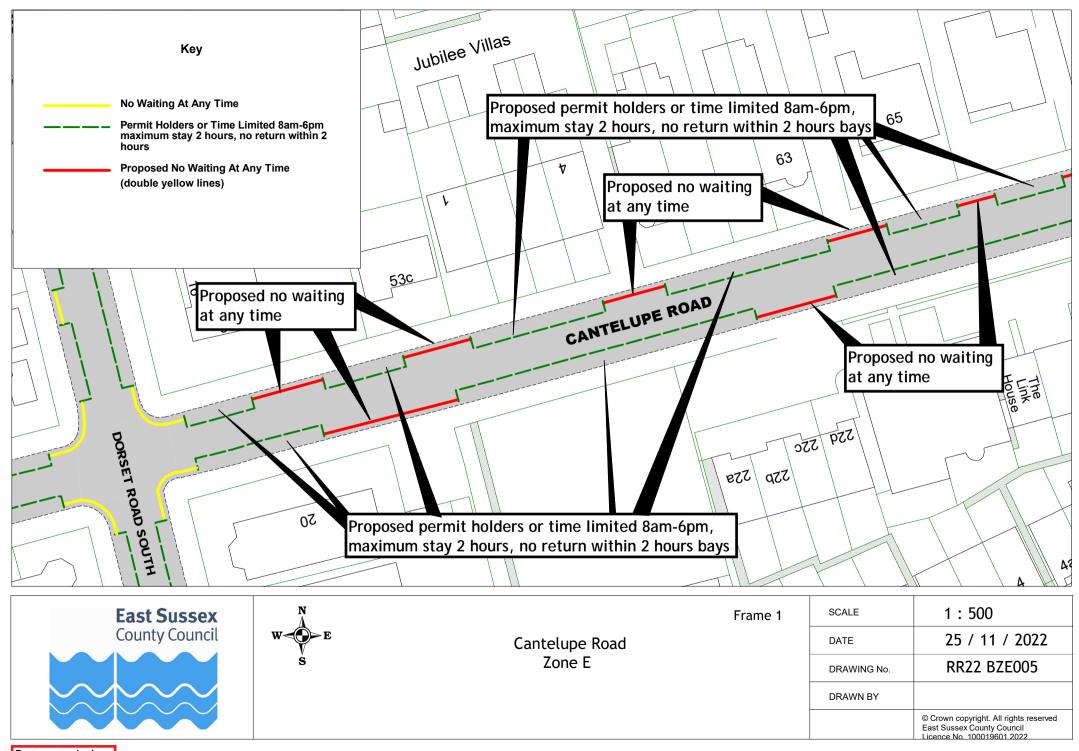

## Rother Parking Review 2022/23 - formal consultation drawings Bexhill-on-Sea Zone E

|   | Road Name         | Drawing Number |             |             |             |             |
|---|-------------------|----------------|-------------|-------------|-------------|-------------|
| 1 | Bedford Avenue    | RR22 BZE001    |             |             |             |             |
| 2 | Bethune Road      | RR22 BZE007    | RR22 BZE010 |             |             |             |
| 3 | Bridge Road       | RR22 BZE002    |             |             |             |             |
| 4 | Brookfield Road   | RR22 BZE003    |             |             |             |             |
| 5 | Cantelupe Road    | RR22 BZE004    | RR22 BZE005 | RR22 BZE006 |             |             |
| 6 | De La Warr Parade | RR22 BZE007    | RR22 BZE008 | RR22 BZE009 | RR22 BZE010 | RR22 BZE011 |
| 7 | Dorset Road South | RR22 BZE012    |             |             |             |             |
| 8 | Lionel Road       | RR22 BZE013    | RR22 BZE014 | RR22 BZE015 |             |             |
| 9 | Sutton Place      | RR22 BZE016    | RR22 BZE017 | RR22 BZE018 | RR22 BZE019 | RR22 BZE020 |