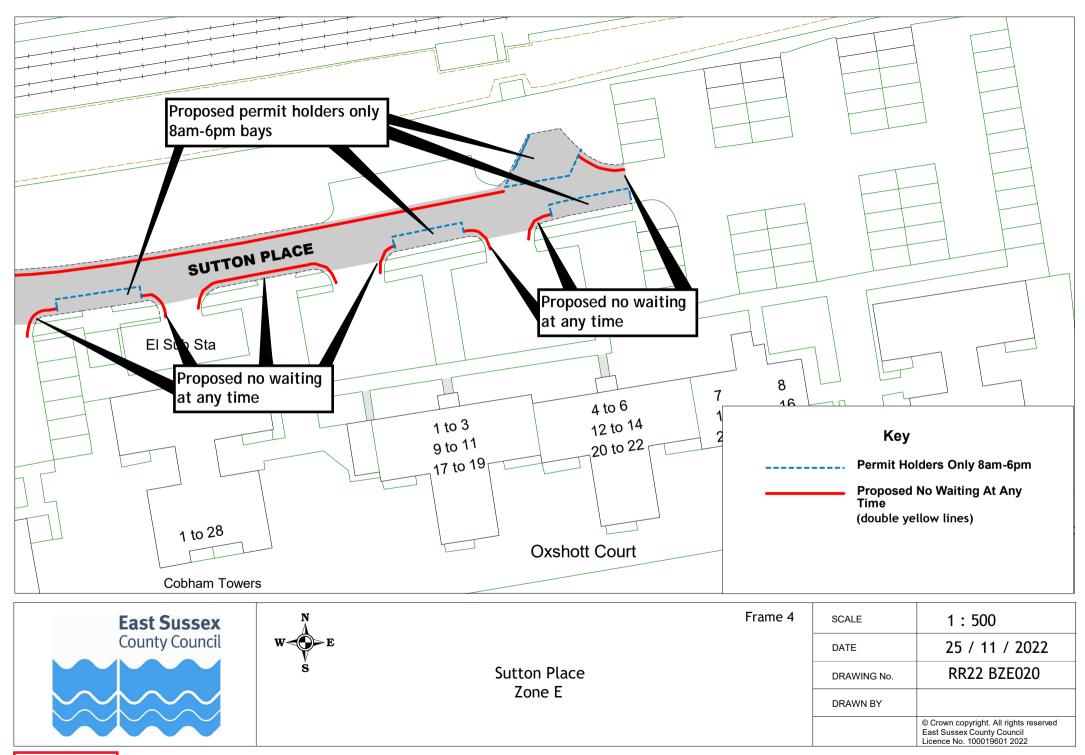

Return to index

Sutton Place Zone E

| SCALE       | 1:1800                                                            |
|-------------|-------------------------------------------------------------------|
| DATE        | 25 / 11 / 2022                                                    |
| DRAWING No. | RR22 BZE016                                                       |
| DRAWN BY    |                                                                   |
|             | © Crown copyright. All rights reserved East Sussex County Council |