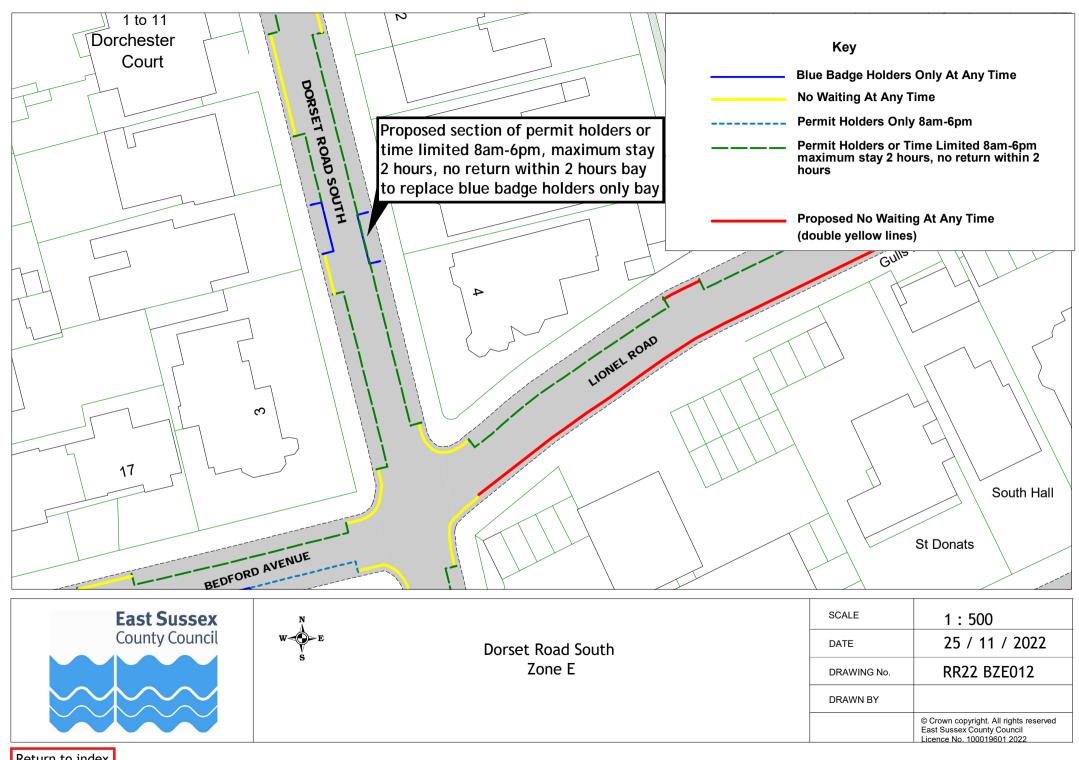

## Rother Parking Review 2022/23 - formal consultation drawings Bexhill-on-Sea Zone E

|   | Road Name         | Drawing Number |             |             |             |             |
|---|-------------------|----------------|-------------|-------------|-------------|-------------|
| 1 | Bedford Avenue    | RR22 BZE001    |             |             |             |             |
| 2 | Bethune Road      | RR22 BZE007    | RR22 BZE010 |             |             |             |
| 3 | Bridge Road       | RR22 BZE002    |             |             |             |             |
| 4 | Brookfield Road   | RR22 BZE003    |             |             |             |             |
| 5 | Cantelupe Road    | RR22 BZE004    | RR22 BZE005 | RR22 BZE006 |             |             |
| 6 | De La Warr Parade | RR22 BZE007    | RR22 BZE008 | RR22 BZE009 | RR22 BZE010 | RR22 BZE011 |
| 7 | Dorset Road South | RR22 BZE012    |             |             |             |             |
| 8 | Lionel Road       | RR22 BZE013    | RR22 BZE014 | RR22 BZE015 |             |             |
| 9 | Sutton Place      | RR22 BZE016    | RR22 BZE017 | RR22 BZE018 | RR22 BZE019 | RR22 BZE020 |