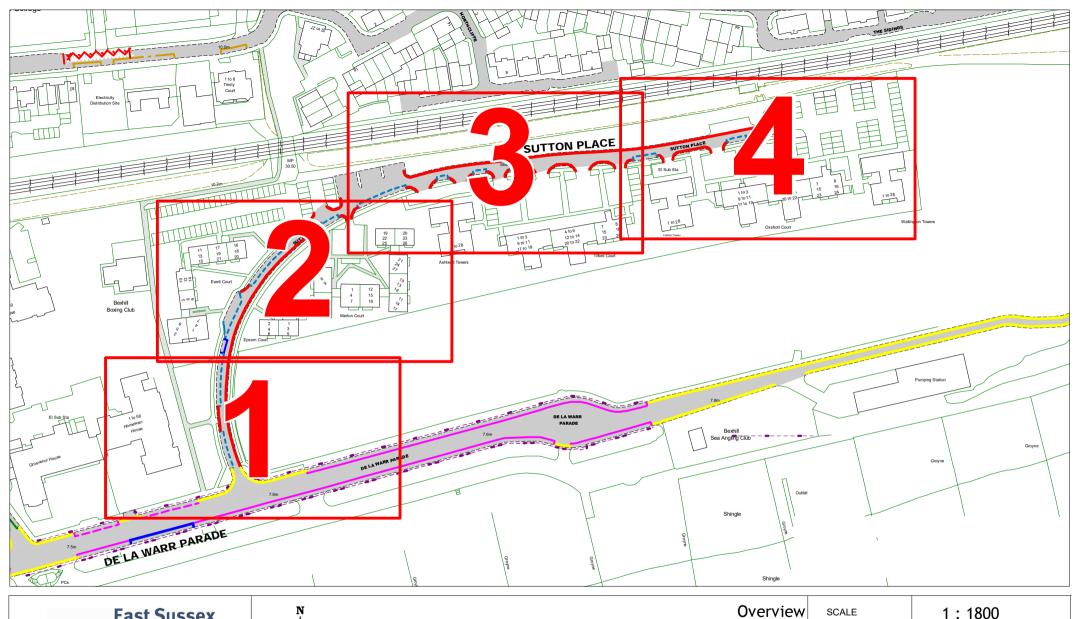

Return to index

Sutton Place Zone E

| SCALE       | 1:1800                                                            |
|-------------|-------------------------------------------------------------------|
| DATE        | 25 / 11 / 2022                                                    |
| DRAWING No. | RR22 BZE016                                                       |
| DRAWN BY    |                                                                   |
|             | © Crown copyright. All rights reserved East Sussex County Council |