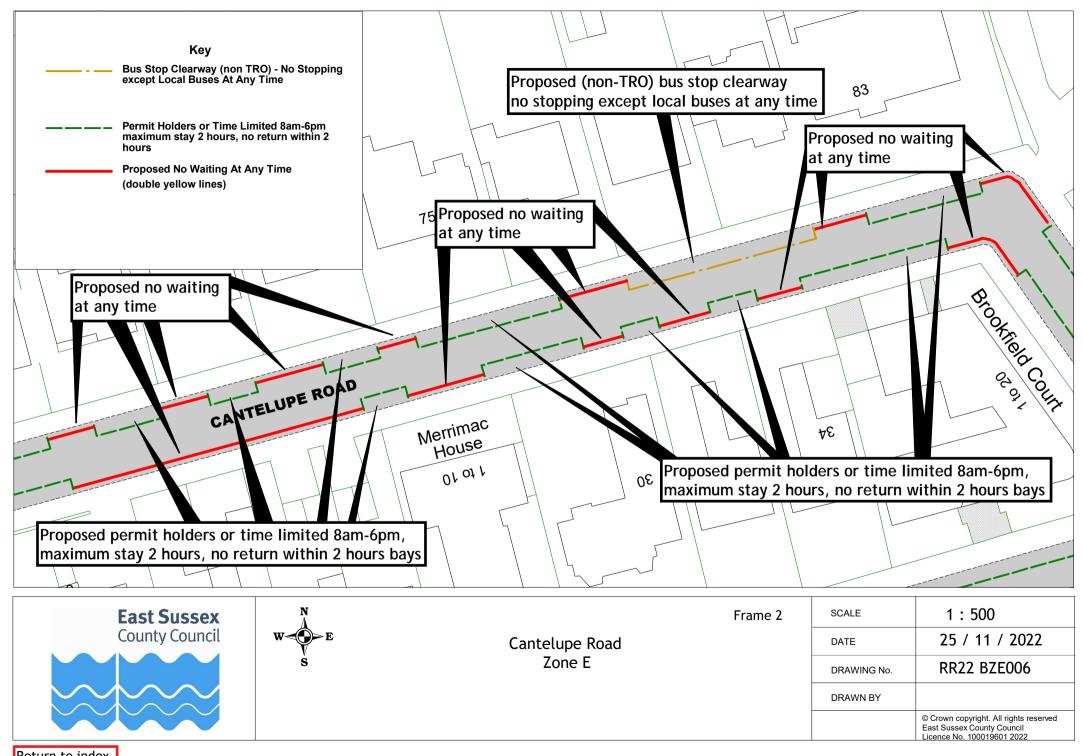

## Rother Parking Review 2022/23 - formal consultation drawings Bexhill-on-Sea Zone E

|   | Road Name         | Drawing Number |             |             |             |             |
|---|-------------------|----------------|-------------|-------------|-------------|-------------|
| 1 | Bedford Avenue    | RR22 BZE001    |             |             |             |             |
| 2 | Bethune Road      | RR22 BZE007    | RR22 BZE010 |             |             |             |
| 3 | Bridge Road       | RR22 BZE002    |             |             |             |             |
| 4 | Brookfield Road   | RR22 BZE003    |             |             |             |             |
| 5 | Cantelupe Road    | RR22 BZE004    | RR22 BZE005 | RR22 BZE006 |             |             |
| 6 | De La Warr Parade | RR22 BZE007    | RR22 BZE008 | RR22 BZE009 | RR22 BZE010 | RR22 BZE011 |
| 7 | Dorset Road South | RR22 BZE012    |             |             |             |             |
| 8 | Lionel Road       | RR22 BZE013    | RR22 BZE014 | RR22 BZE015 |             |             |
| 9 | Sutton Place      | RR22 BZE016    | RR22 BZE017 | RR22 BZE018 | RR22 BZE019 | RR22 BZE020 |