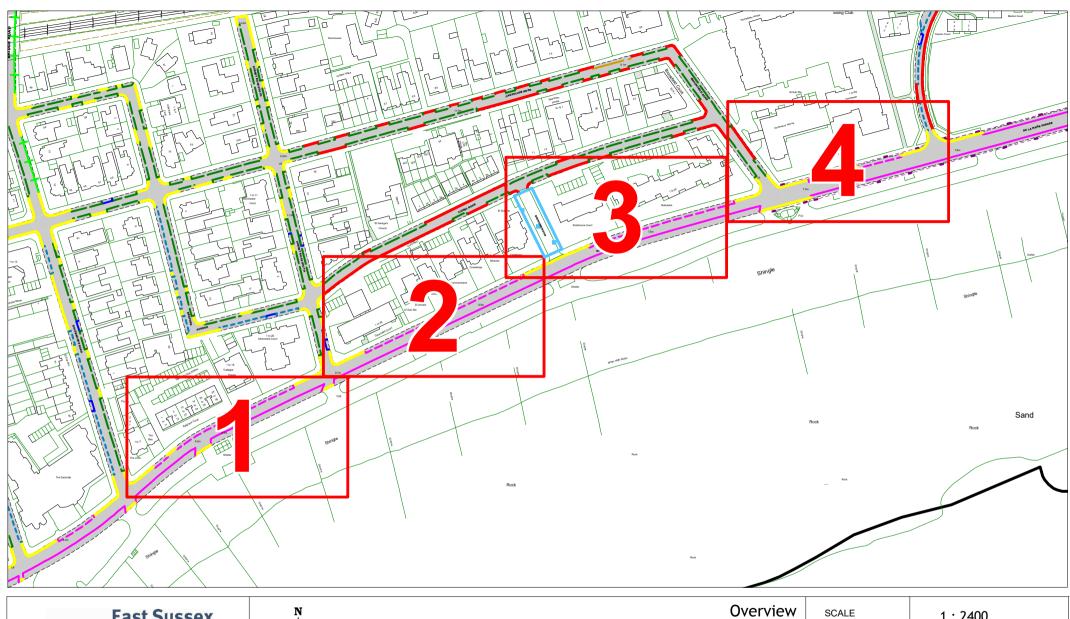

De La Warr Parade and Bethune Road Zone E

| SCALE       | 1:2400                                                            |
|-------------|-------------------------------------------------------------------|
| DATE        | 25 / 11 / 2022                                                    |
| DRAWING No. | RR22 BZE007                                                       |
| DRAWN BY    |                                                                   |
|             | © Crown copyright. All rights reserved East Sussex County Council |