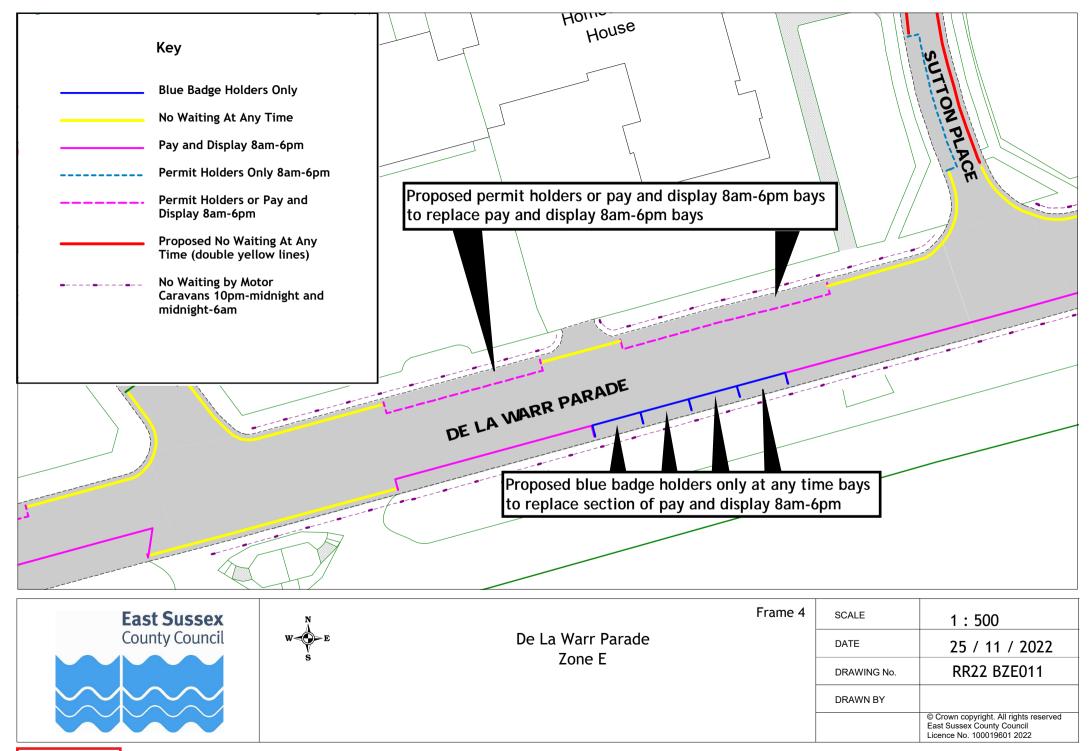

## Rother Parking Review 2022/23 - formal consultation drawings Bexhill-on-Sea Zone E

|   | Road Name         | Drawing Number |             |             |             |             |
|---|-------------------|----------------|-------------|-------------|-------------|-------------|
| 1 | Bedford Avenue    | RR22 BZE001    |             |             |             |             |
| 2 | Bethune Road      | RR22 BZE007    | RR22 BZE010 |             |             |             |
| 3 | Bridge Road       | RR22 BZE002    |             |             |             |             |
| 4 | Brookfield Road   | RR22 BZE003    |             |             |             |             |
| 5 | Cantelupe Road    | RR22 BZE004    | RR22 BZE005 | RR22 BZE006 |             |             |
| 6 | De La Warr Parade | RR22 BZE007    | RR22 BZE008 | RR22 BZE009 | RR22 BZE010 | RR22 BZE011 |
| 7 | Dorset Road South | RR22 BZE012    |             |             |             |             |
| 8 | Lionel Road       | RR22 BZE013    | RR22 BZE014 | RR22 BZE015 |             |             |
| 9 | Sutton Place      | RR22 BZE016    | RR22 BZE017 | RR22 BZE018 | RR22 BZE019 | RR22 BZE020 |