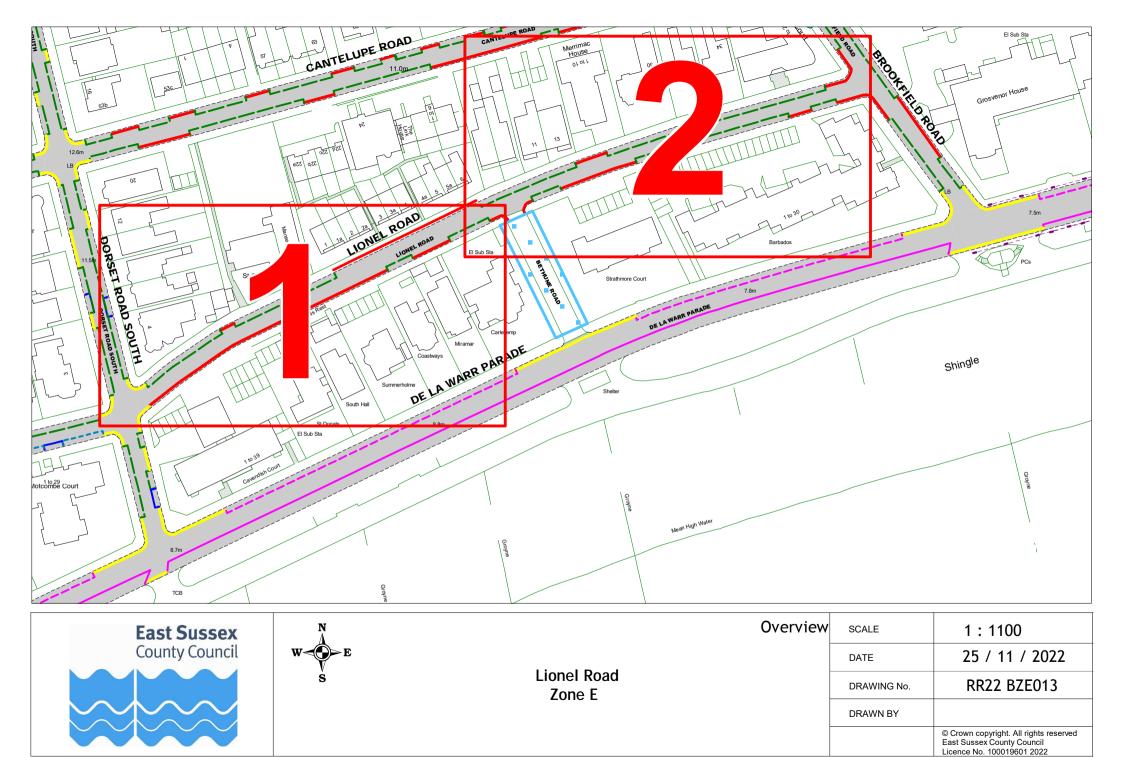

## Rother Parking Review 2022/23 - formal consultation drawings Bexhill-on-Sea Zone E

|   | Road Name         | Drawing Number |             |             |             |             |
|---|-------------------|----------------|-------------|-------------|-------------|-------------|
| 1 | Bedford Avenue    | RR22 BZE001    |             |             |             |             |
| 2 | Bethune Road      | RR22 BZE007    | RR22 BZE010 |             |             |             |
| 3 | Bridge Road       | RR22 BZE002    |             |             |             |             |
| 4 | Brookfield Road   | RR22 BZE003    |             |             |             |             |
| 5 | Cantelupe Road    | RR22 BZE004    | RR22 BZE005 | RR22 BZE006 |             |             |
| 6 | De La Warr Parade | RR22 BZE007    | RR22 BZE008 | RR22 BZE009 | RR22 BZE010 | RR22 BZE011 |
| 7 | Dorset Road South | RR22 BZE012    |             |             |             |             |
| 8 | Lionel Road       | RR22 BZE013    | RR22 BZE014 | RR22 BZE015 |             |             |
| 9 | Sutton Place      | RR22 BZE016    | RR22 BZE017 | RR22 BZE018 | RR22 BZE019 | RR22 BZE020 |