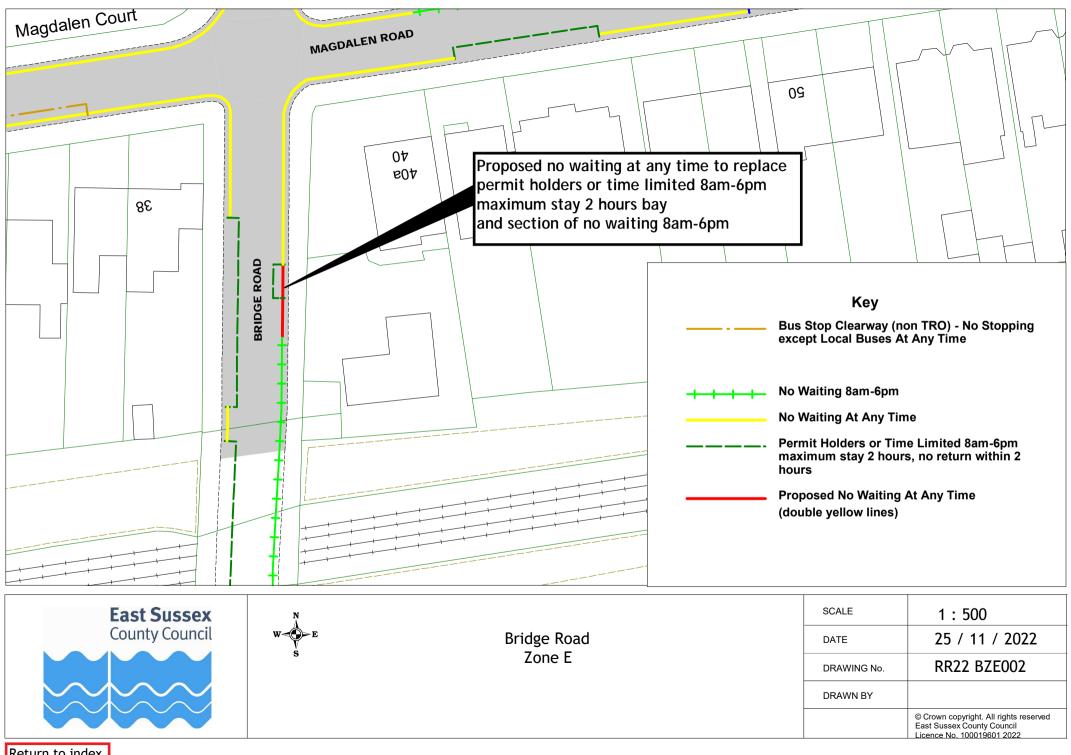

## Rother Parking Review 2022/23 - formal consultation drawings Bexhill-on-Sea Zone E

|   | Road Name         | Drawing Number |             |             |             |             |
|---|-------------------|----------------|-------------|-------------|-------------|-------------|
| 1 | Bedford Avenue    | RR22 BZE001    |             |             |             |             |
| 2 | Bethune Road      | RR22 BZE007    | RR22 BZE010 |             |             |             |
| 3 | Bridge Road       | RR22 BZE002    |             |             |             |             |
| 4 | Brookfield Road   | RR22 BZE003    |             |             |             |             |
| 5 | Cantelupe Road    | RR22 BZE004    | RR22 BZE005 | RR22 BZE006 |             |             |
| 6 | De La Warr Parade | RR22 BZE007    | RR22 BZE008 | RR22 BZE009 | RR22 BZE010 | RR22 BZE011 |
| 7 | Dorset Road South | RR22 BZE012    |             |             |             |             |
| 8 | Lionel Road       | RR22 BZE013    | RR22 BZE014 | RR22 BZE015 |             |             |
| 9 | Sutton Place      | RR22 BZE016    | RR22 BZE017 | RR22 BZE018 | RR22 BZE019 | RR22 BZE020 |