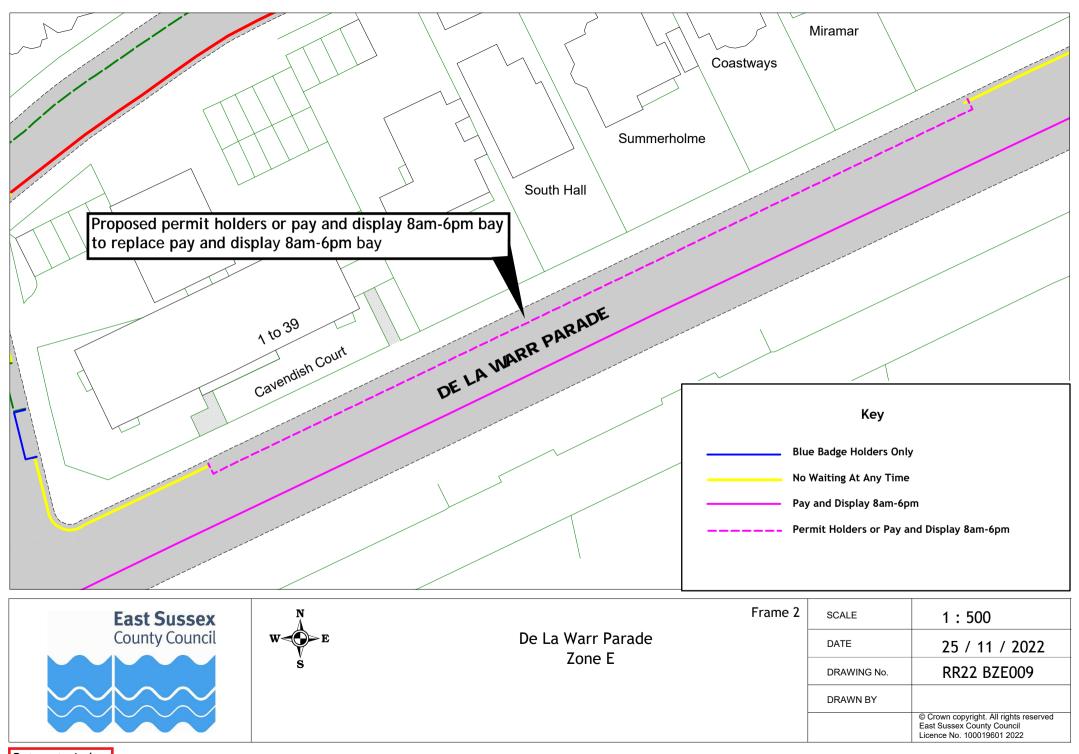

## Rother Parking Review 2022/23 - formal consultation drawings Bexhill-on-Sea Zone E

|   | Road Name         | Drawing Number |             |             |             |             |
|---|-------------------|----------------|-------------|-------------|-------------|-------------|
| 1 | Bedford Avenue    | RR22 BZE001    |             |             |             |             |
| 2 | Bethune Road      | RR22 BZE007    | RR22 BZE010 |             |             |             |
| 3 | Bridge Road       | RR22 BZE002    |             |             |             |             |
| 4 | Brookfield Road   | RR22 BZE003    |             |             |             |             |
| 5 | Cantelupe Road    | RR22 BZE004    | RR22 BZE005 | RR22 BZE006 |             |             |
| 6 | De La Warr Parade | RR22 BZE007    | RR22 BZE008 | RR22 BZE009 | RR22 BZE010 | RR22 BZE011 |
| 7 | Dorset Road South | RR22 BZE012    |             |             |             |             |
| 8 | Lionel Road       | RR22 BZE013    | RR22 BZE014 | RR22 BZE015 |             |             |
| 9 | Sutton Place      | RR22 BZE016    | RR22 BZE017 | RR22 BZE018 | RR22 BZE019 | RR22 BZE020 |