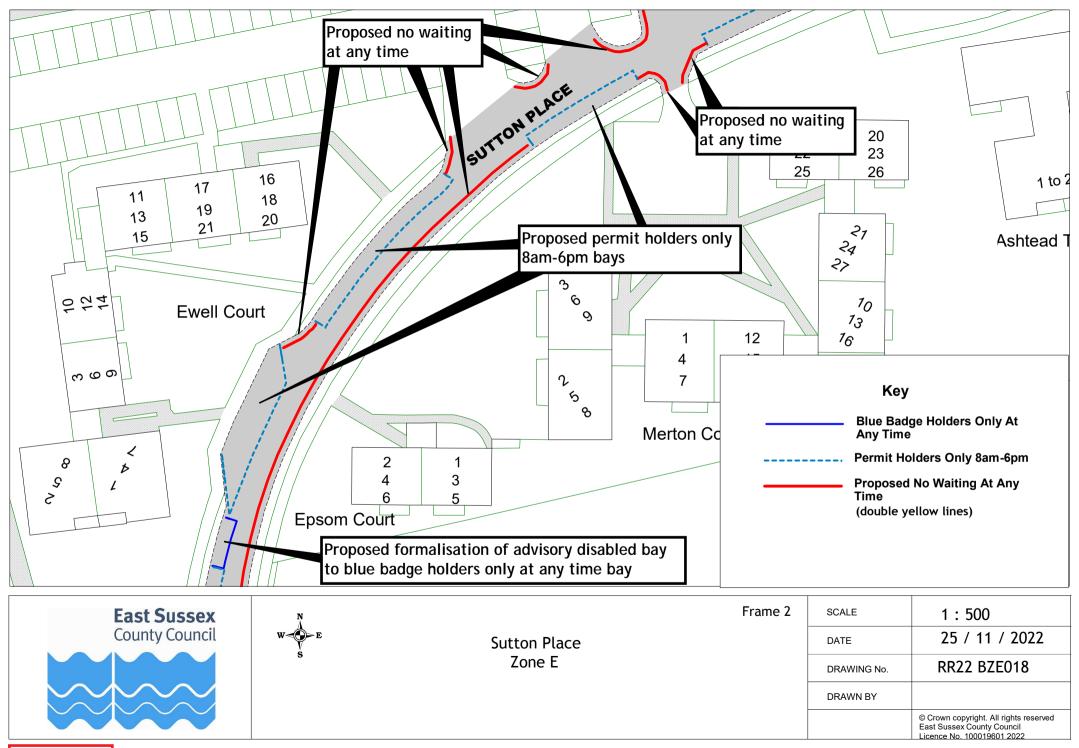

Return to index

Sutton Place Zone E

| SCALE       | 1:1800                                                            |
|-------------|-------------------------------------------------------------------|
| DATE        | 25 / 11 / 2022                                                    |
| DRAWING No. | RR22 BZE016                                                       |
| DRAWN BY    |                                                                   |
|             | © Crown copyright. All rights reserved East Sussex County Council |