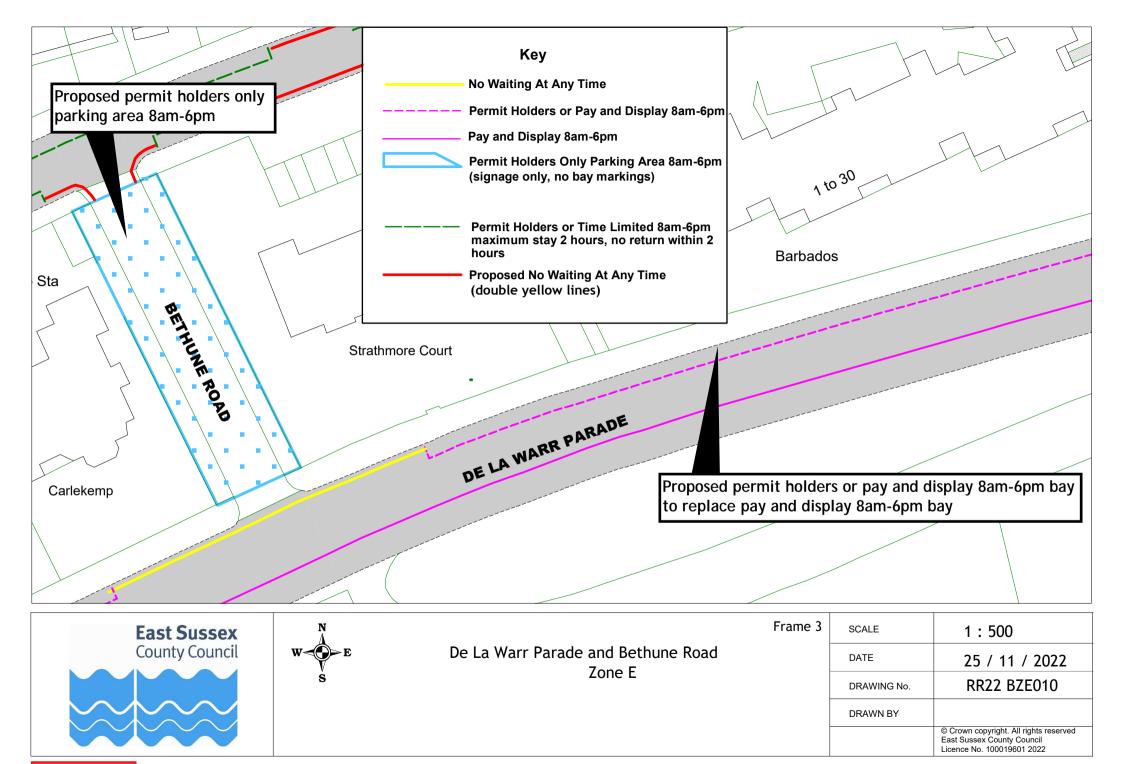

## Rother Parking Review 2022/23 - formal consultation drawings Bexhill-on-Sea Zone E

|   | Road Name         | Drawing Number |             |             |             |             |
|---|-------------------|----------------|-------------|-------------|-------------|-------------|
| 1 | Bedford Avenue    | RR22 BZE001    |             |             |             |             |
| 2 | Bethune Road      | RR22 BZE007    | RR22 BZE010 |             |             |             |
| 3 | Bridge Road       | RR22 BZE002    |             |             |             |             |
| 4 | Brookfield Road   | RR22 BZE003    |             |             |             |             |
| 5 | Cantelupe Road    | RR22 BZE004    | RR22 BZE005 | RR22 BZE006 |             |             |
| 6 | De La Warr Parade | RR22 BZE007    | RR22 BZE008 | RR22 BZE009 | RR22 BZE010 | RR22 BZE011 |
| 7 | Dorset Road South | RR22 BZE012    |             |             |             |             |
| 8 | Lionel Road       | RR22 BZE013    | RR22 BZE014 | RR22 BZE015 |             |             |
| 9 | Sutton Place      | RR22 BZE016    | RR22 BZE017 | RR22 BZE018 | RR22 BZE019 | RR22 BZE020 |