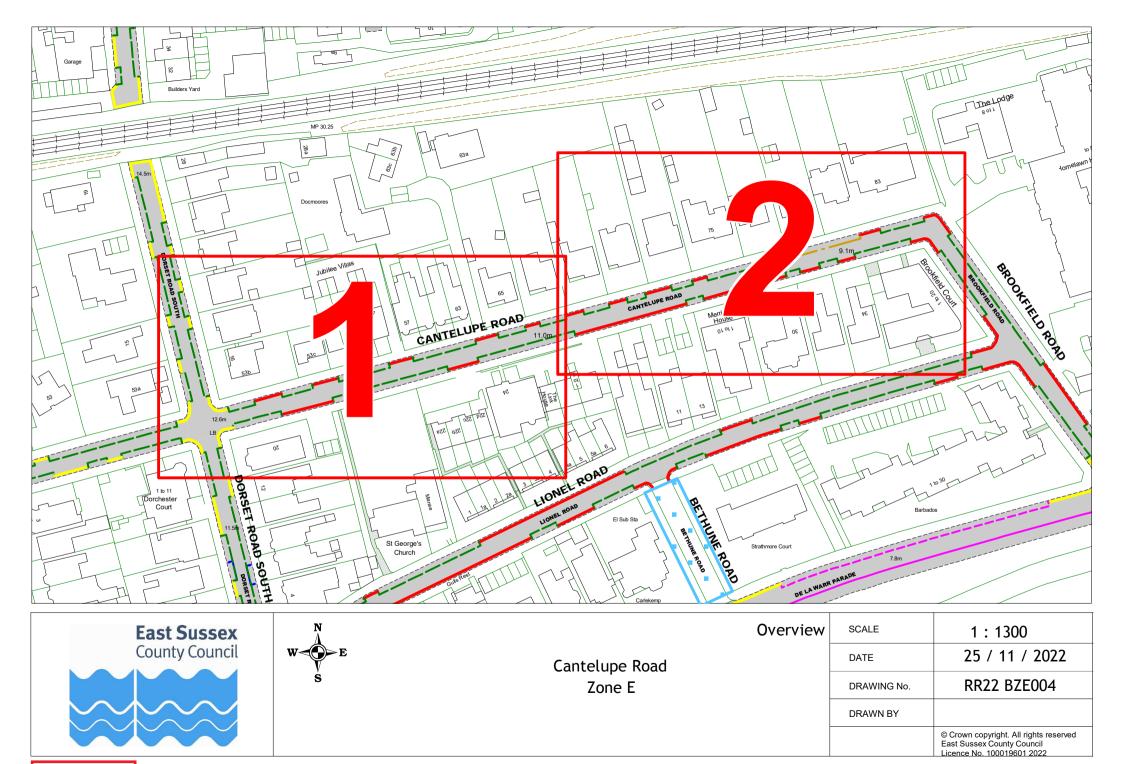

## Rother Parking Review 2022/23 - formal consultation drawings Bexhill-on-Sea Zone E

|   | Road Name         | Drawing Number |             |             |             |             |
|---|-------------------|----------------|-------------|-------------|-------------|-------------|
| 1 | Bedford Avenue    | RR22 BZE001    |             |             |             |             |
| 2 | Bethune Road      | RR22 BZE007    | RR22 BZE010 |             |             |             |
| 3 | Bridge Road       | RR22 BZE002    |             |             |             |             |
| 4 | Brookfield Road   | RR22 BZE003    |             |             |             |             |
| 5 | Cantelupe Road    | RR22 BZE004    | RR22 BZE005 | RR22 BZE006 |             |             |
| 6 | De La Warr Parade | RR22 BZE007    | RR22 BZE008 | RR22 BZE009 | RR22 BZE010 | RR22 BZE011 |
| 7 | Dorset Road South | RR22 BZE012    |             |             |             |             |
| 8 | Lionel Road       | RR22 BZE013    | RR22 BZE014 | RR22 BZE015 |             |             |
| 9 | Sutton Place      | RR22 BZE016    | RR22 BZE017 | RR22 BZE018 | RR22 BZE019 | RR22 BZE020 |