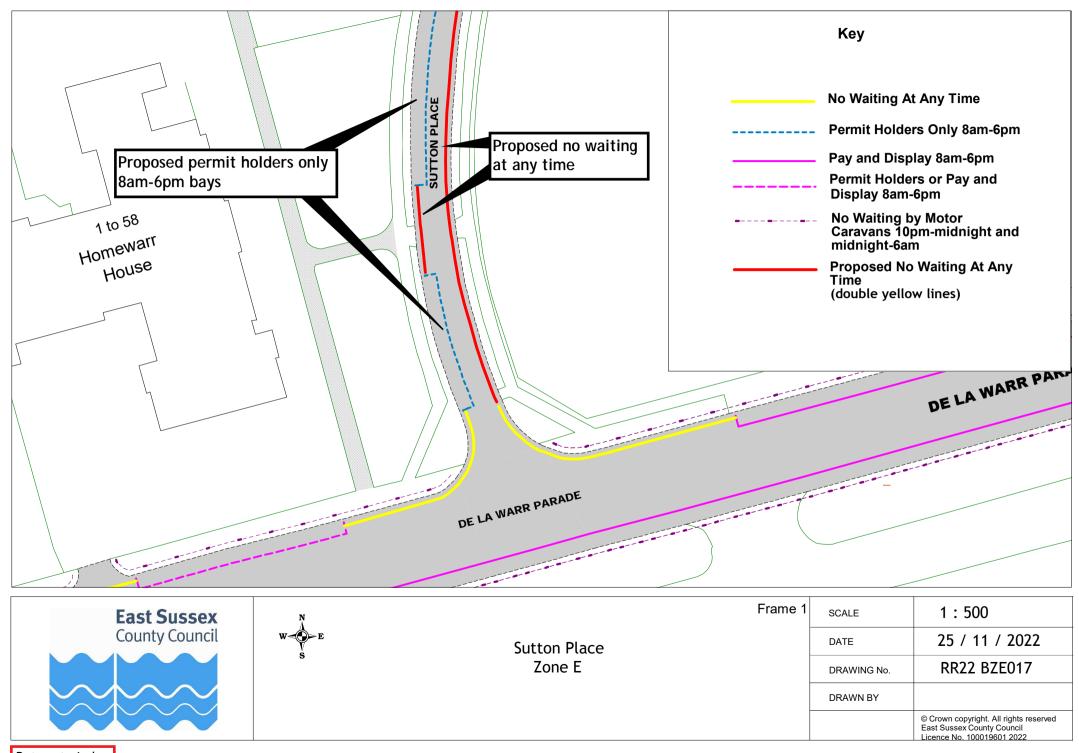

Return to index

Sutton Place Zone E

| SCALE       | 1:1800                                                            |
|-------------|-------------------------------------------------------------------|
| DATE        | 25 / 11 / 2022                                                    |
| DRAWING No. | RR22 BZE016                                                       |
| DRAWN BY    |                                                                   |
|             | © Crown copyright. All rights reserved East Sussex County Council |