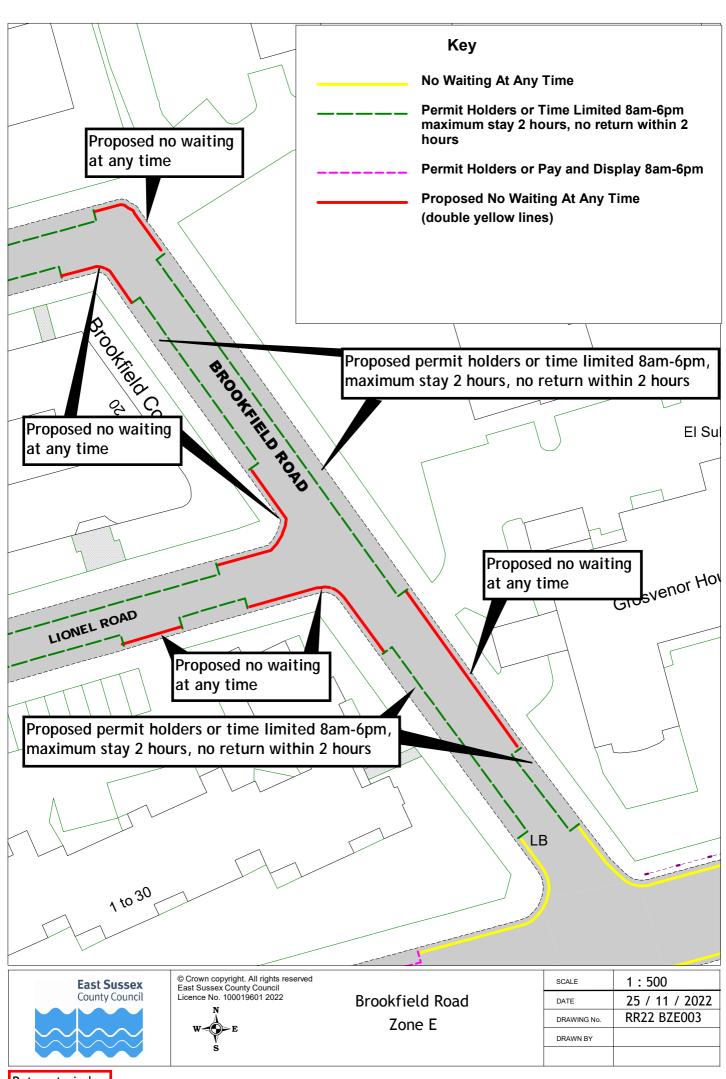

## Rother Parking Review 2022/23 - formal consultation drawings Bexhill-on-Sea Zone E

|   | Road Name         | Drawing Number |             |             |             |             |
|---|-------------------|----------------|-------------|-------------|-------------|-------------|
| 1 | Bedford Avenue    | RR22 BZE001    |             |             |             |             |
| 2 | Bethune Road      | RR22 BZE007    | RR22 BZE010 |             |             |             |
| 3 | Bridge Road       | RR22 BZE002    |             |             |             |             |
| 4 | Brookfield Road   | RR22 BZE003    |             |             |             |             |
| 5 | Cantelupe Road    | RR22 BZE004    | RR22 BZE005 | RR22 BZE006 |             |             |
| 6 | De La Warr Parade | RR22 BZE007    | RR22 BZE008 | RR22 BZE009 | RR22 BZE010 | RR22 BZE011 |
| 7 | Dorset Road South | RR22 BZE012    |             |             |             |             |
| 8 | Lionel Road       | RR22 BZE013    | RR22 BZE014 | RR22 BZE015 |             |             |
| 9 | Sutton Place      | RR22 BZE016    | RR22 BZE017 | RR22 BZE018 | RR22 BZE019 | RR22 BZE020 |