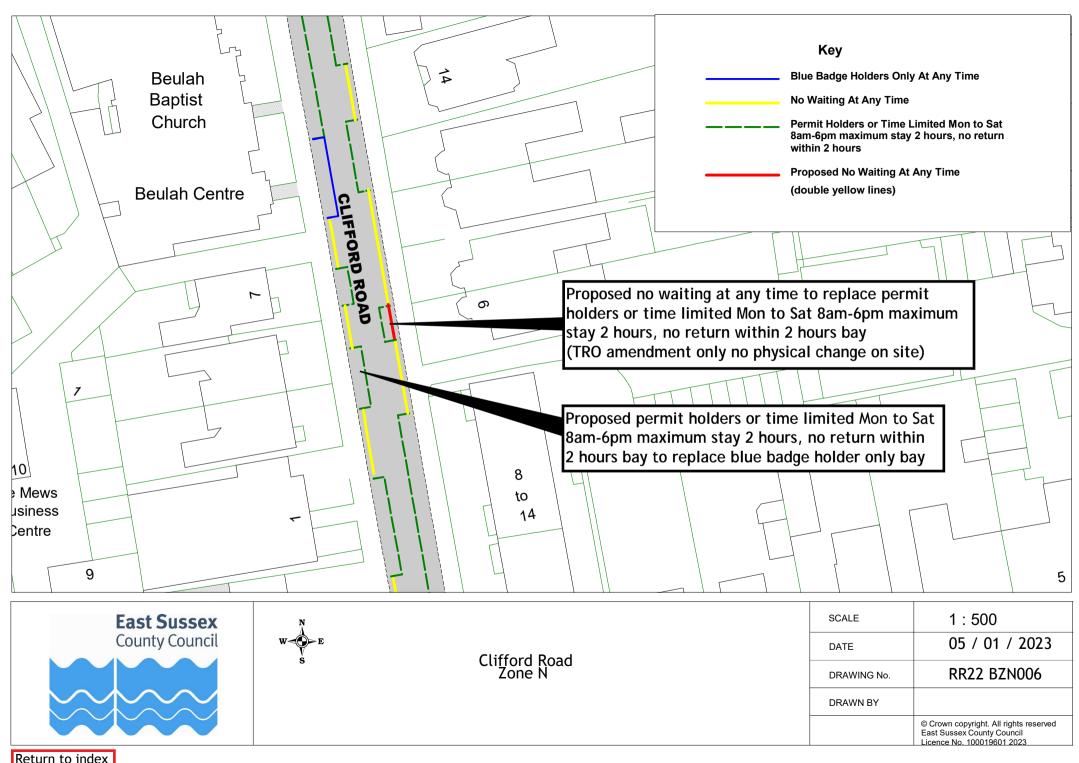

## Rother Parking Review 2022/23 - formal consultation drawings Bexhill-on-Sea Zone N

|    | Road Name       | Drawing Number |             |             |             |             |
|----|-----------------|----------------|-------------|-------------|-------------|-------------|
| 1  | Amherst Road    | RR22 BZN001    | RR22 BZN002 | RR22 BZN003 | RR22 BZN004 | RR22 BZN005 |
| 2  | Clifford Road   | RR22 BZN006    |             |             |             |             |
| 3  | Larkhill        | RR22 BZN007    | RR22 BZN008 | RR22 BZN009 | RR22 BZN010 |             |
| 4  | Leopold Road    | RR22 BZN018    | RR22 BZN019 |             |             |             |
| 5  | Millfield Rise  | RR22 BZN011    | RR22 BZN012 | RR22 BZN013 |             |             |
| 6  | Mitten Road     | RR22 BZN004    | RR22 BZN014 | RR22 BZN015 |             |             |
| 7  | New Park Avenue | RR22 BZN014    | RR22 BZN015 | RR22 BZN016 | RR22 BZN017 |             |
| 8  | Reginald Road   | RR22 BZN018    | RR22 BZN019 | RR22 BZN020 | RR22 BZN021 | RR22 BZN022 |
| 9  | Terminus Road   | RR22 BZN018    | RR22 BZN022 |             |             |             |
| 10 | Victoria Road   | RR22 BZN018    | RR22 BZN021 |             |             |             |
| 11 | Windsor Road    | RR22 BZN018    | RR22 BZN019 | RR22 BZN020 | RR22 BZN021 | RR22 BZN022 |