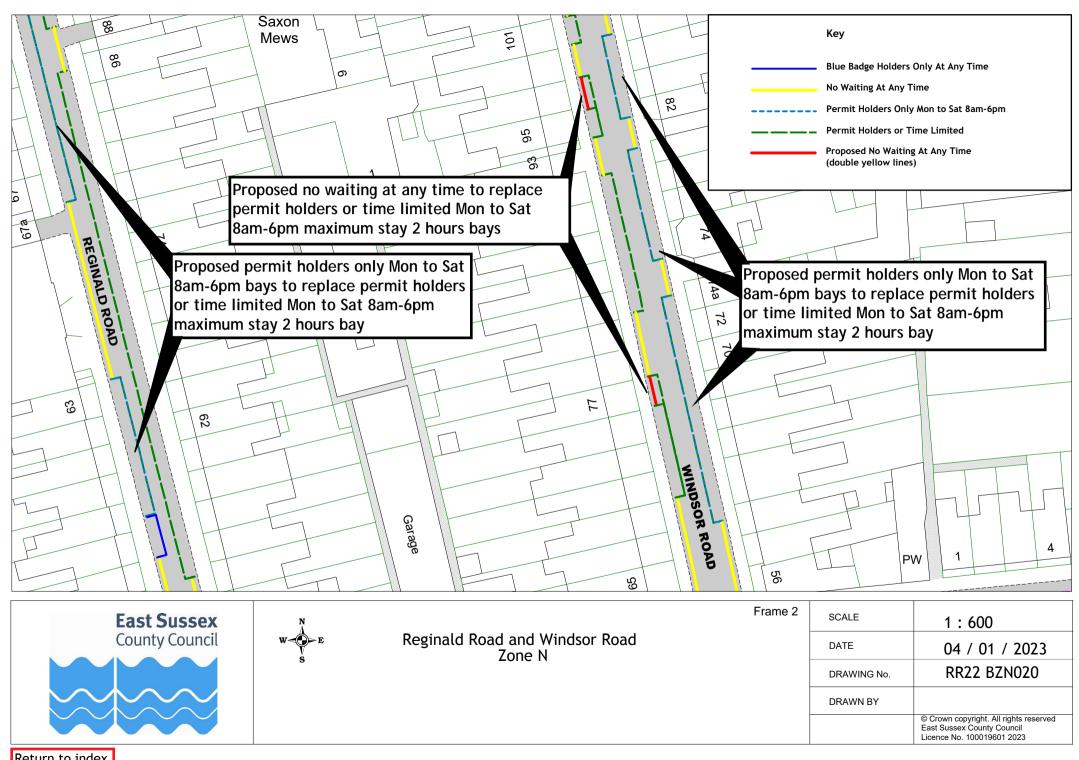

Overview Reginald Road, Windsor Road, Leopold Road, Victoria Road and Terminus Road Zone N

| SCALE       | 1:2900                                                            |
|-------------|-------------------------------------------------------------------|
| DATE        | 04 / 01 / 2023                                                    |
| DRAWING No. | RR22 BZN018                                                       |
| DRAWN BY    |                                                                   |
|             | © Crown copyright. All rights reserved East Sussex County Council |

Return to index