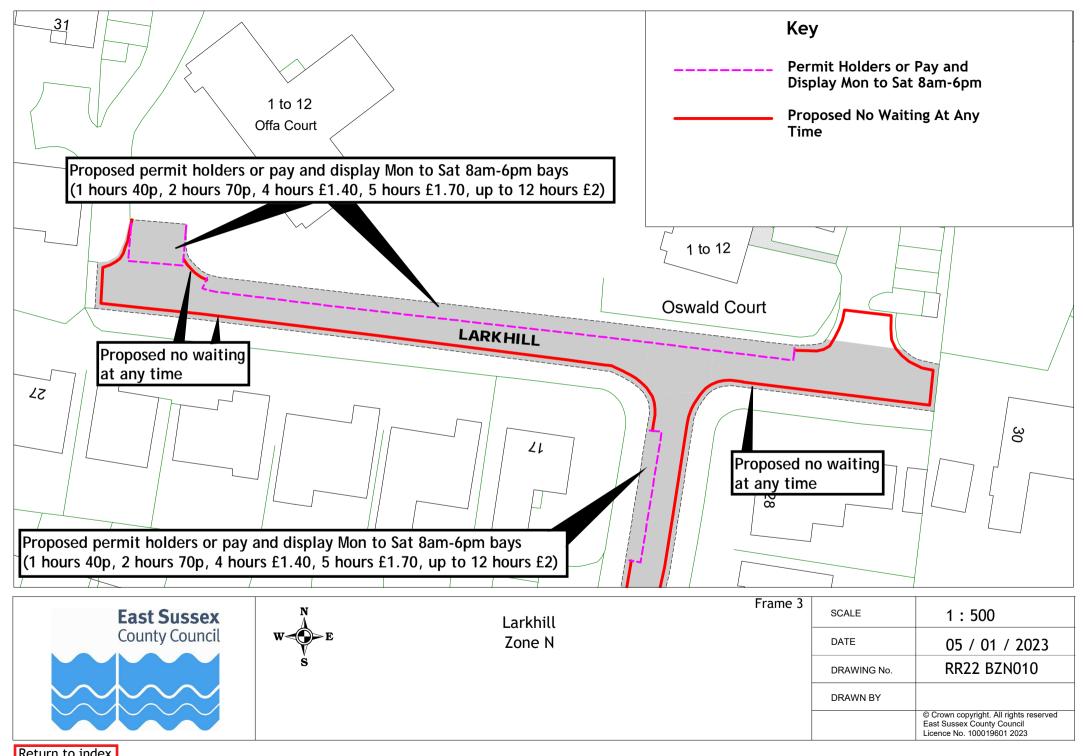

## Rother Parking Review 2022/23 - formal consultation drawings Bexhill-on-Sea Zone N

|    | Road Name       | Drawing Number |             |             |             |             |
|----|-----------------|----------------|-------------|-------------|-------------|-------------|
| 1  | Amherst Road    | RR22 BZN001    | RR22 BZN002 | RR22 BZN003 | RR22 BZN004 | RR22 BZN005 |
| 2  | Clifford Road   | RR22 BZN006    |             |             |             |             |
| 3  | Larkhill        | RR22 BZN007    | RR22 BZN008 | RR22 BZN009 | RR22 BZN010 |             |
| 4  | Leopold Road    | RR22 BZN018    | RR22 BZN019 |             |             |             |
| 5  | Millfield Rise  | RR22 BZN011    | RR22 BZN012 | RR22 BZN013 |             |             |
| 6  | Mitten Road     | RR22 BZN004    | RR22 BZN014 | RR22 BZN015 |             |             |
| 7  | New Park Avenue | RR22 BZN014    | RR22 BZN015 | RR22 BZN016 | RR22 BZN017 |             |
| 8  | Reginald Road   | RR22 BZN018    | RR22 BZN019 | RR22 BZN020 | RR22 BZN021 | RR22 BZN022 |
| 9  | Terminus Road   | RR22 BZN018    | RR22 BZN022 |             |             |             |
| 10 | Victoria Road   | RR22 BZN018    | RR22 BZN021 |             |             |             |
| 11 | Windsor Road    | RR22 BZN018    | RR22 BZN019 | RR22 BZN020 | RR22 BZN021 | RR22 BZN022 |