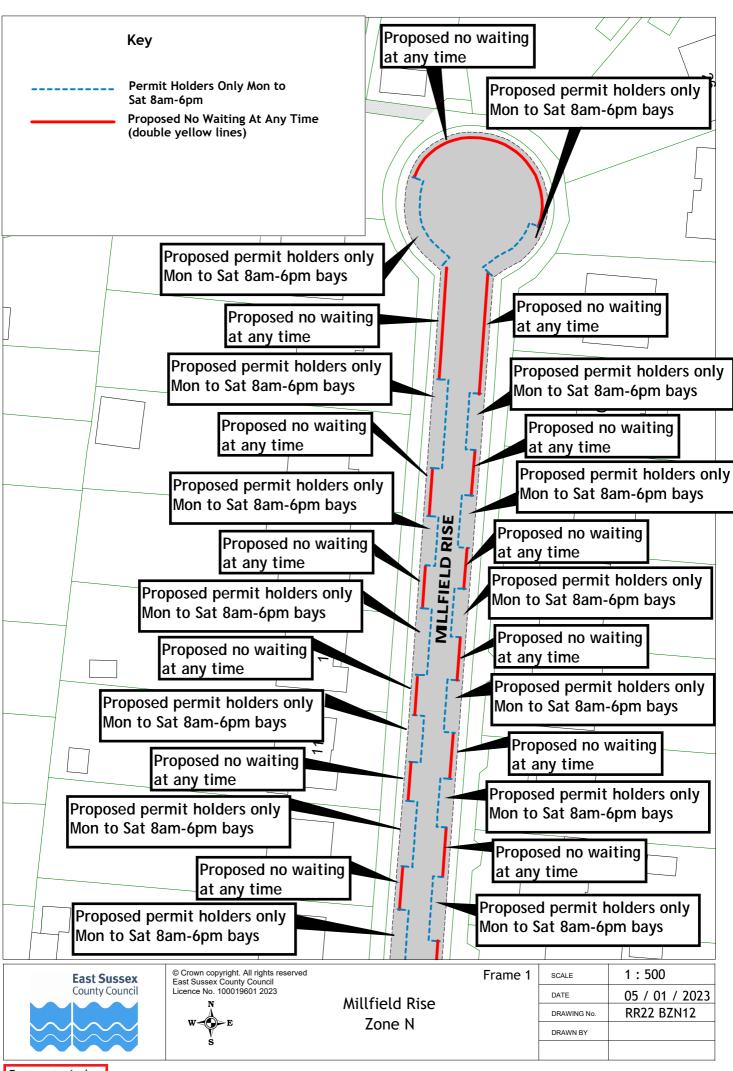

## Rother Parking Review 2022/23 - formal consultation drawings Bexhill-on-Sea Zone N

|    | Road Name       | Drawing Number |             |             |             |             |
|----|-----------------|----------------|-------------|-------------|-------------|-------------|
| 1  | Amherst Road    | RR22 BZN001    | RR22 BZN002 | RR22 BZN003 | RR22 BZN004 | RR22 BZN005 |
| 2  | Clifford Road   | RR22 BZN006    |             |             |             |             |
| 3  | Larkhill        | RR22 BZN007    | RR22 BZN008 | RR22 BZN009 | RR22 BZN010 |             |
| 4  | Leopold Road    | RR22 BZN018    | RR22 BZN019 |             |             |             |
| 5  | Millfield Rise  | RR22 BZN011    | RR22 BZN012 | RR22 BZN013 |             |             |
| 6  | Mitten Road     | RR22 BZN004    | RR22 BZN014 | RR22 BZN015 |             |             |
| 7  | New Park Avenue | RR22 BZN014    | RR22 BZN015 | RR22 BZN016 | RR22 BZN017 |             |
| 8  | Reginald Road   | RR22 BZN018    | RR22 BZN019 | RR22 BZN020 | RR22 BZN021 | RR22 BZN022 |
| 9  | Terminus Road   | RR22 BZN018    | RR22 BZN022 |             |             |             |
| 10 | Victoria Road   | RR22 BZN018    | RR22 BZN021 |             |             |             |
| 11 | Windsor Road    | RR22 BZN018    | RR22 BZN019 | RR22 BZN020 | RR22 BZN021 | RR22 BZN022 |