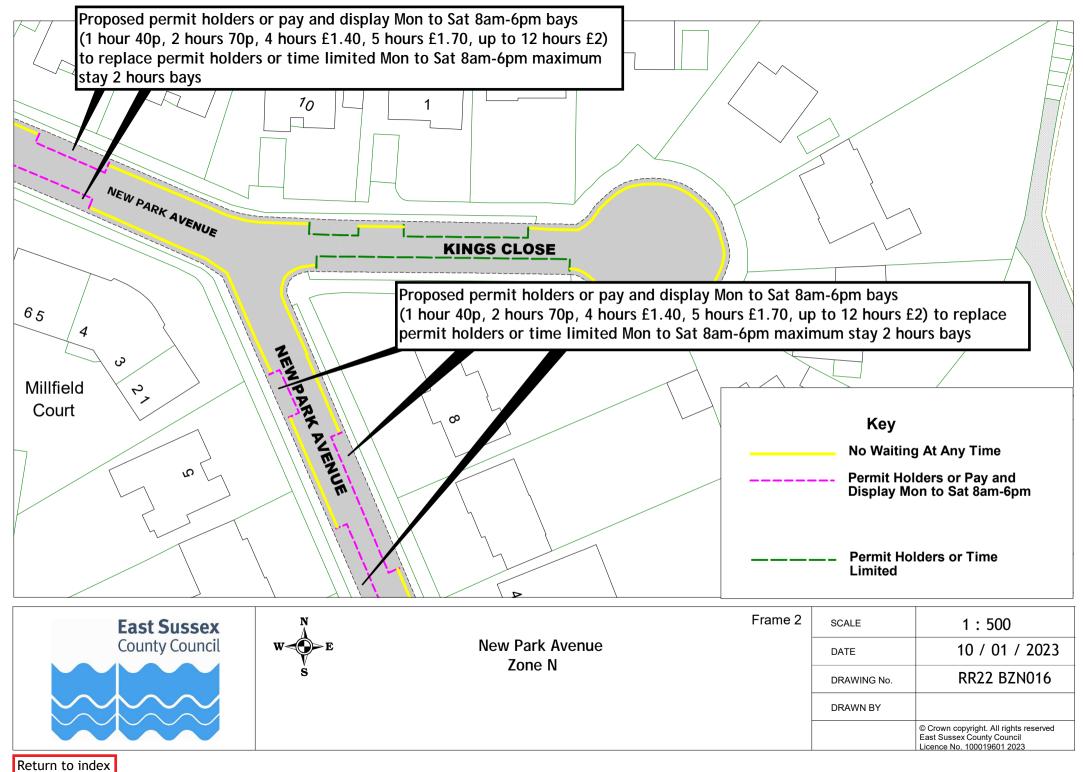

Return to index

Zone N

| SCALE       | 1:500                                                             |
|-------------|-------------------------------------------------------------------|
| DATE        | 10 / 01 / 2023                                                    |
| DRAWING No. | RR22 BZN015                                                       |
| DRAWN BY    |                                                                   |
|             | © Crown copyright. All rights reserved East Sussex County Council |

Return to index