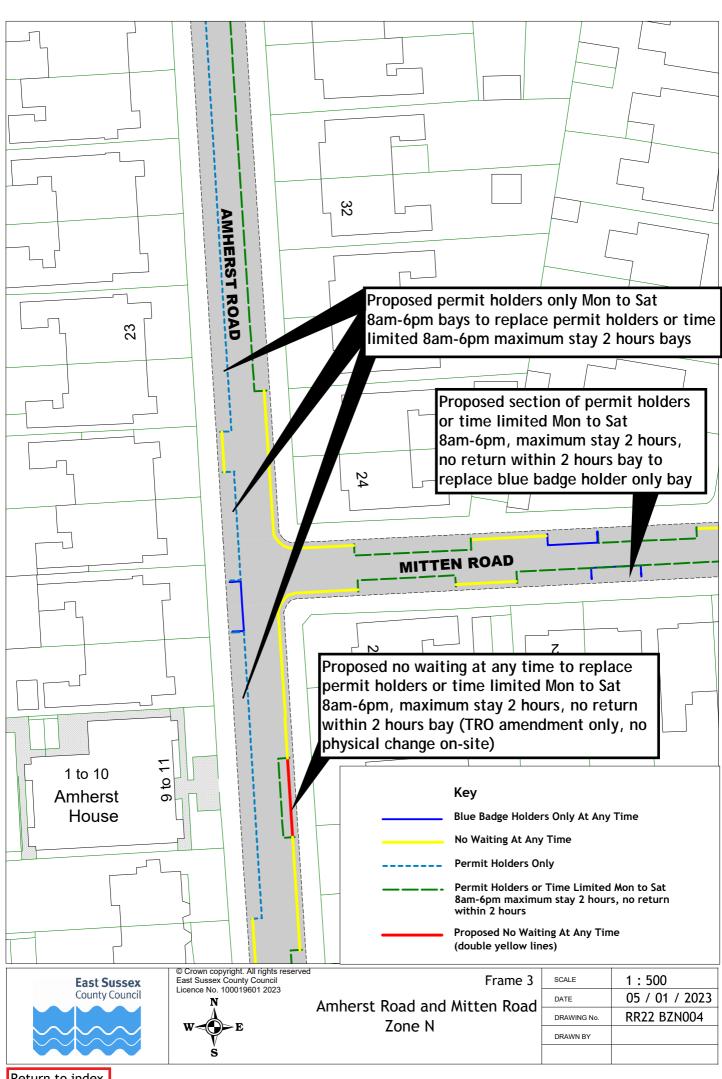

## Rother Parking Review 2022/23 - formal consultation drawings Bexhill-on-Sea Zone N

|    | Road Name       | Drawing Number |             |             |             |             |
|----|-----------------|----------------|-------------|-------------|-------------|-------------|
| 1  | Amherst Road    | RR22 BZN001    | RR22 BZN002 | RR22 BZN003 | RR22 BZN004 | RR22 BZN005 |
| 2  | Clifford Road   | RR22 BZN006    |             |             |             |             |
| 3  | Larkhill        | RR22 BZN007    | RR22 BZN008 | RR22 BZN009 | RR22 BZN010 |             |
| 4  | Leopold Road    | RR22 BZN018    | RR22 BZN019 |             |             |             |
| 5  | Millfield Rise  | RR22 BZN011    | RR22 BZN012 | RR22 BZN013 |             |             |
| 6  | Mitten Road     | RR22 BZN004    | RR22 BZN014 | RR22 BZN015 |             |             |
| 7  | New Park Avenue | RR22 BZN014    | RR22 BZN015 | RR22 BZN016 | RR22 BZN017 |             |
| 8  | Reginald Road   | RR22 BZN018    | RR22 BZN019 | RR22 BZN020 | RR22 BZN021 | RR22 BZN022 |
| 9  | Terminus Road   | RR22 BZN018    | RR22 BZN022 |             |             |             |
| 10 | Victoria Road   | RR22 BZN018    | RR22 BZN021 |             |             |             |
| 11 | Windsor Road    | RR22 BZN018    | RR22 BZN019 | RR22 BZN020 | RR22 BZN021 | RR22 BZN022 |