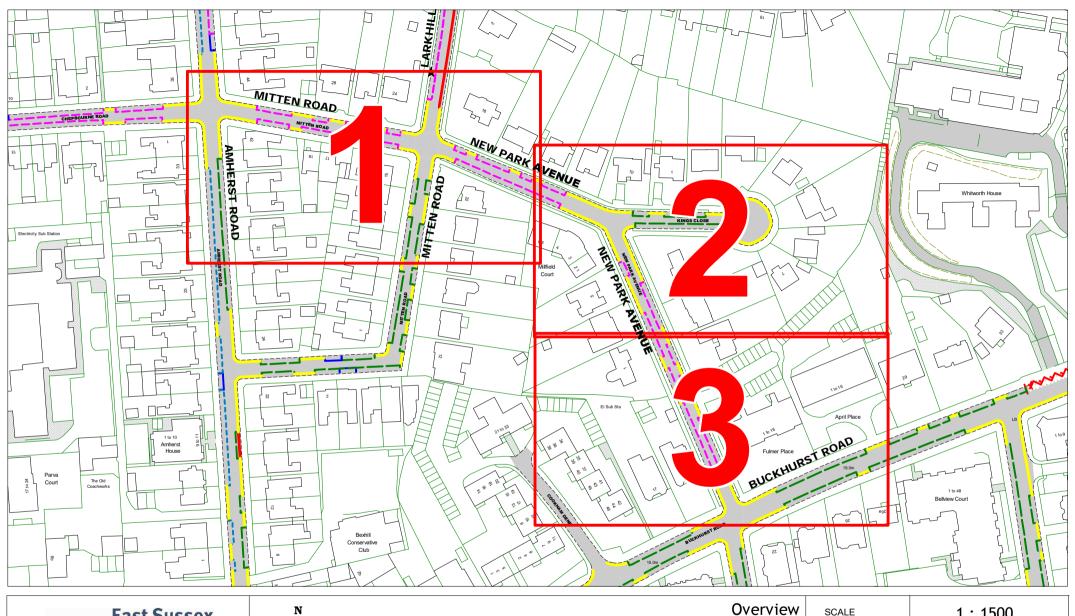

Mitten Road and New Park Avenue
Zone N

| SCALE       | 1:1500                                                                                             |
|-------------|----------------------------------------------------------------------------------------------------|
| DATE        | 10 / 01 / 2023                                                                                     |
| DRAWING No. | RR22 BZN014                                                                                        |
| DRAWN BY    |                                                                                                    |
|             | © Crown copyright. All rights reserved<br>East Sussex County Council<br>Licence No. 100019601 2023 |