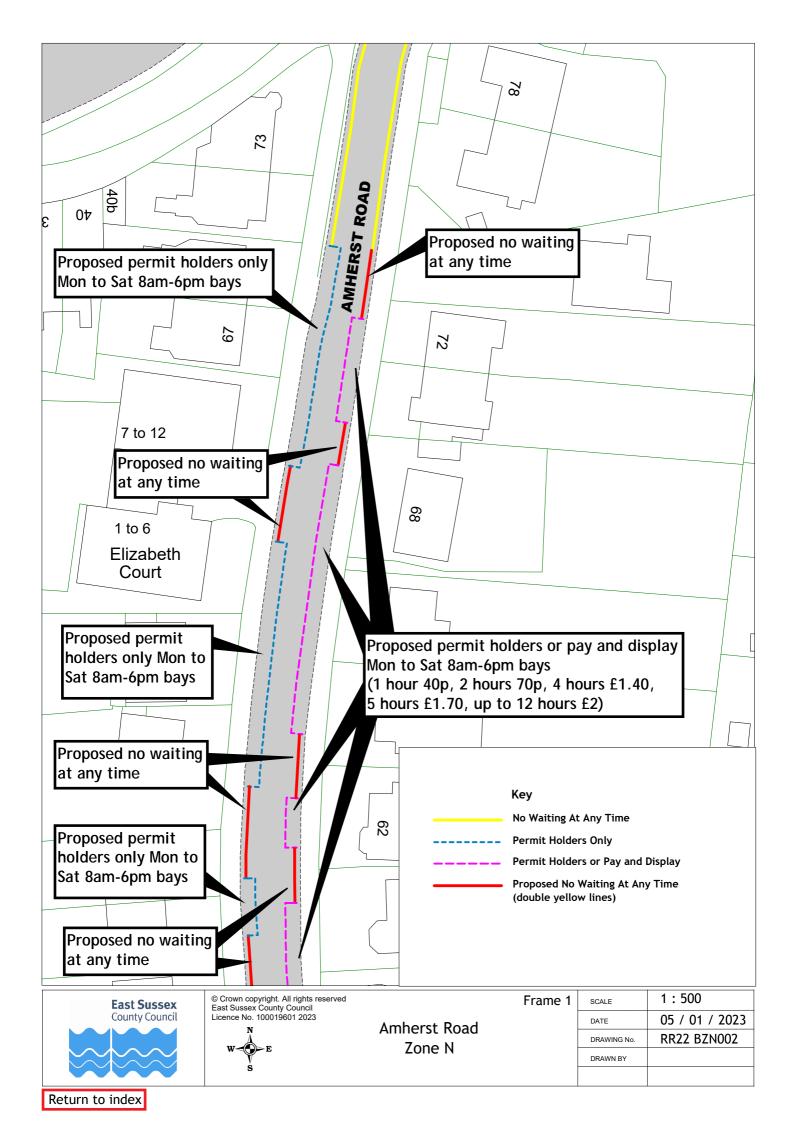

## Rother Parking Review 2022/23 - formal consultation drawings Bexhill-on-Sea Zone N

|    | Road Name       | Drawing Number |             |             |             |             |
|----|-----------------|----------------|-------------|-------------|-------------|-------------|
| 1  | Amherst Road    | RR22 BZN001    | RR22 BZN002 | RR22 BZN003 | RR22 BZN004 | RR22 BZN005 |
| 2  | Clifford Road   | RR22 BZN006    |             |             |             |             |
| 3  | Larkhill        | RR22 BZN007    | RR22 BZN008 | RR22 BZN009 | RR22 BZN010 |             |
| 4  | Leopold Road    | RR22 BZN018    | RR22 BZN019 |             |             |             |
| 5  | Millfield Rise  | RR22 BZN011    | RR22 BZN012 | RR22 BZN013 |             |             |
| 6  | Mitten Road     | RR22 BZN004    | RR22 BZN014 | RR22 BZN015 |             |             |
| 7  | New Park Avenue | RR22 BZN014    | RR22 BZN015 | RR22 BZN016 | RR22 BZN017 |             |
| 8  | Reginald Road   | RR22 BZN018    | RR22 BZN019 | RR22 BZN020 | RR22 BZN021 | RR22 BZN022 |
| 9  | Terminus Road   | RR22 BZN018    | RR22 BZN022 |             |             |             |
| 10 | Victoria Road   | RR22 BZN018    | RR22 BZN021 |             |             |             |
| 11 | Windsor Road    | RR22 BZN018    | RR22 BZN019 | RR22 BZN020 | RR22 BZN021 | RR22 BZN022 |