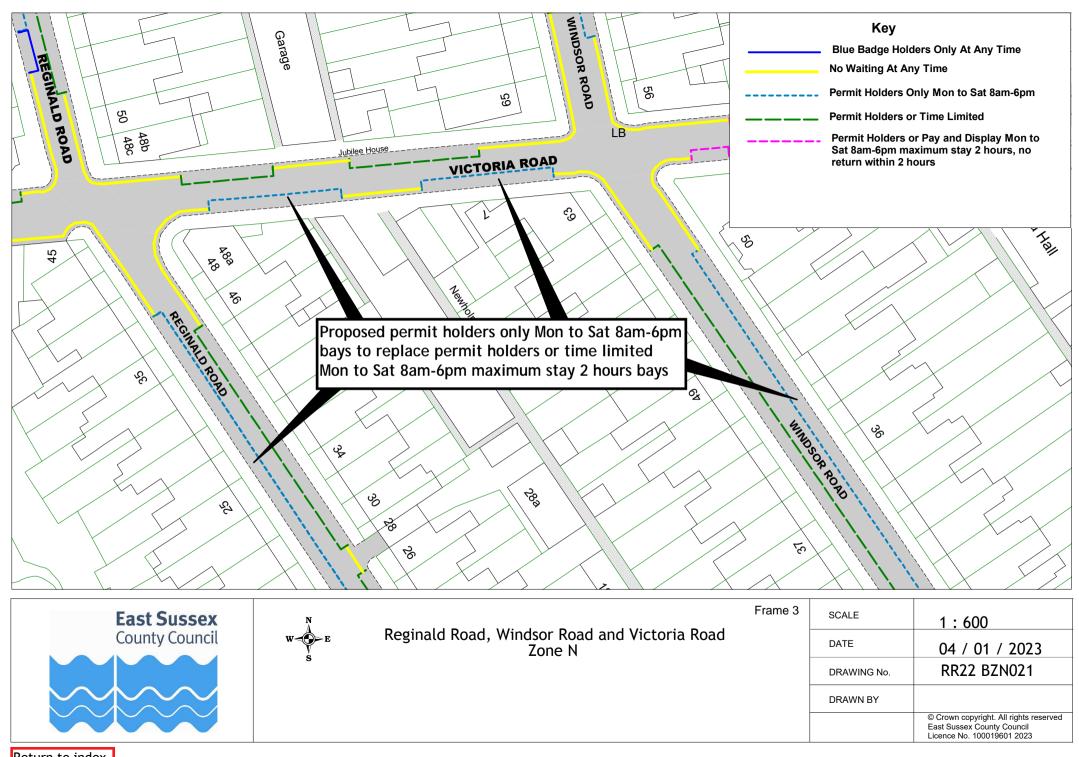

## Rother Parking Review 2022/23 - formal consultation drawings Bexhill-on-Sea Zone N

|    | Road Name       | Drawing Number |             |             |             |             |
|----|-----------------|----------------|-------------|-------------|-------------|-------------|
| 1  | Amherst Road    | RR22 BZN001    | RR22 BZN002 | RR22 BZN003 | RR22 BZN004 | RR22 BZN005 |
| 2  | Clifford Road   | RR22 BZN006    |             |             |             |             |
| 3  | Larkhill        | RR22 BZN007    | RR22 BZN008 | RR22 BZN009 | RR22 BZN010 |             |
| 4  | Leopold Road    | RR22 BZN018    | RR22 BZN019 |             |             |             |
| 5  | Millfield Rise  | RR22 BZN011    | RR22 BZN012 | RR22 BZN013 |             |             |
| 6  | Mitten Road     | RR22 BZN004    | RR22 BZN014 | RR22 BZN015 |             |             |
| 7  | New Park Avenue | RR22 BZN014    | RR22 BZN015 | RR22 BZN016 | RR22 BZN017 |             |
| 8  | Reginald Road   | RR22 BZN018    | RR22 BZN019 | RR22 BZN020 | RR22 BZN021 | RR22 BZN022 |
| 9  | Terminus Road   | RR22 BZN018    | RR22 BZN022 |             |             |             |
| 10 | Victoria Road   | RR22 BZN018    | RR22 BZN021 |             |             |             |
| 11 | Windsor Road    | RR22 BZN018    | RR22 BZN019 | RR22 BZN020 | RR22 BZN021 | RR22 BZN022 |