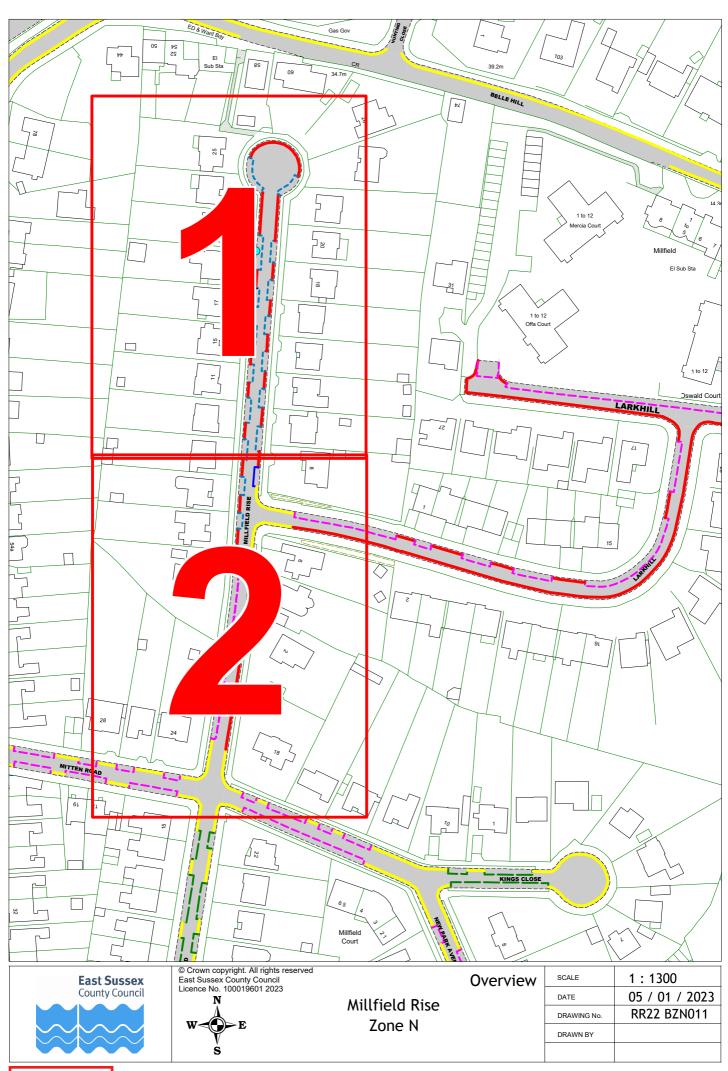

## Rother Parking Review 2022/23 - formal consultation drawings Bexhill-on-Sea Zone N

|    | Road Name       | Drawing Number |             |             |             |             |
|----|-----------------|----------------|-------------|-------------|-------------|-------------|
| 1  | Amherst Road    | RR22 BZN001    | RR22 BZN002 | RR22 BZN003 | RR22 BZN004 | RR22 BZN005 |
| 2  | Clifford Road   | RR22 BZN006    |             |             |             |             |
| 3  | Larkhill        | RR22 BZN007    | RR22 BZN008 | RR22 BZN009 | RR22 BZN010 |             |
| 4  | Leopold Road    | RR22 BZN018    | RR22 BZN019 |             |             |             |
| 5  | Millfield Rise  | RR22 BZN011    | RR22 BZN012 | RR22 BZN013 |             |             |
| 6  | Mitten Road     | RR22 BZN004    | RR22 BZN014 | RR22 BZN015 |             |             |
| 7  | New Park Avenue | RR22 BZN014    | RR22 BZN015 | RR22 BZN016 | RR22 BZN017 |             |
| 8  | Reginald Road   | RR22 BZN018    | RR22 BZN019 | RR22 BZN020 | RR22 BZN021 | RR22 BZN022 |
| 9  | Terminus Road   | RR22 BZN018    | RR22 BZN022 |             |             |             |
| 10 | Victoria Road   | RR22 BZN018    | RR22 BZN021 |             |             |             |
| 11 | Windsor Road    | RR22 BZN018    | RR22 BZN019 | RR22 BZN020 | RR22 BZN021 | RR22 BZN022 |