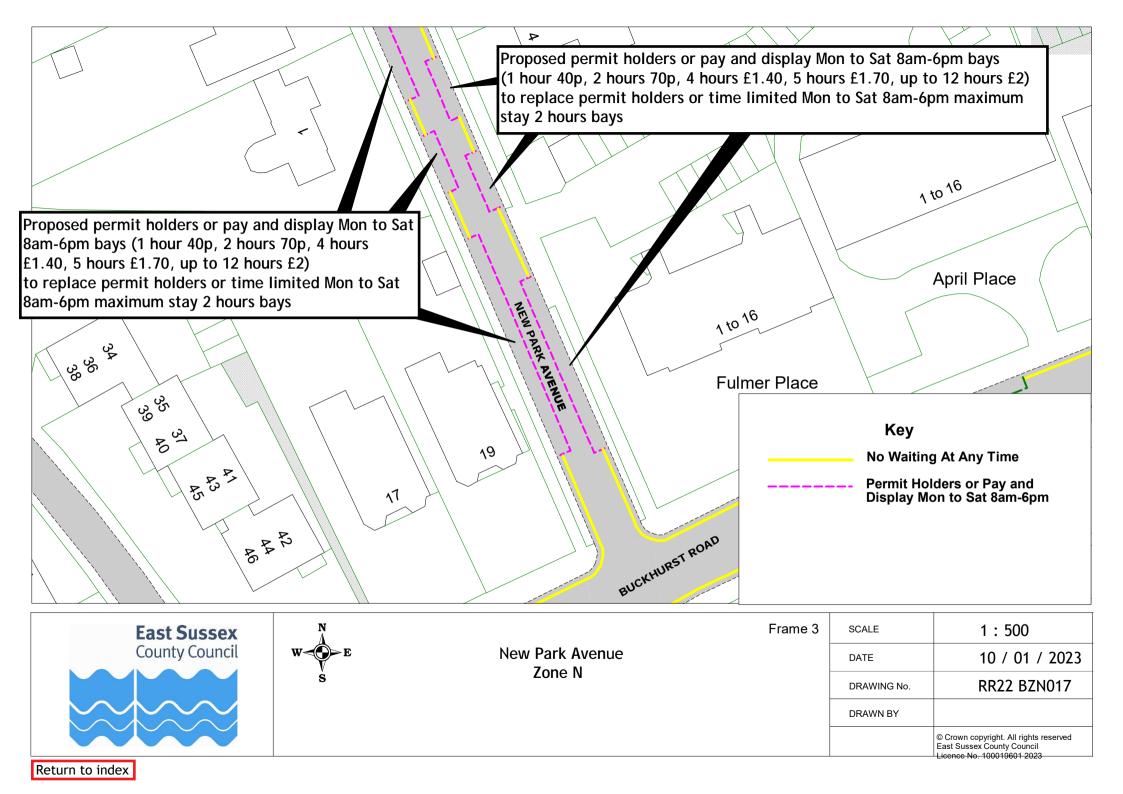

Mitten Road and New Park Avenue
Zone N

| SCALE       | 1:1500                                                                                             |
|-------------|----------------------------------------------------------------------------------------------------|
| DATE        | 10 / 01 / 2023                                                                                     |
| DRAWING No. | RR22 BZN014                                                                                        |
| DRAWN BY    |                                                                                                    |
|             | © Crown copyright. All rights reserved<br>East Sussex County Council<br>Licence No. 100019601 2023 |

Return to index

Zone N

| SCALE       | 1:500                                                             |
|-------------|-------------------------------------------------------------------|
| DATE        | 10 / 01 / 2023                                                    |
| DRAWING No. | RR22 BZN015                                                       |
| DRAWN BY    |                                                                   |
|             | © Crown copyright. All rights reserved East Sussex County Council |