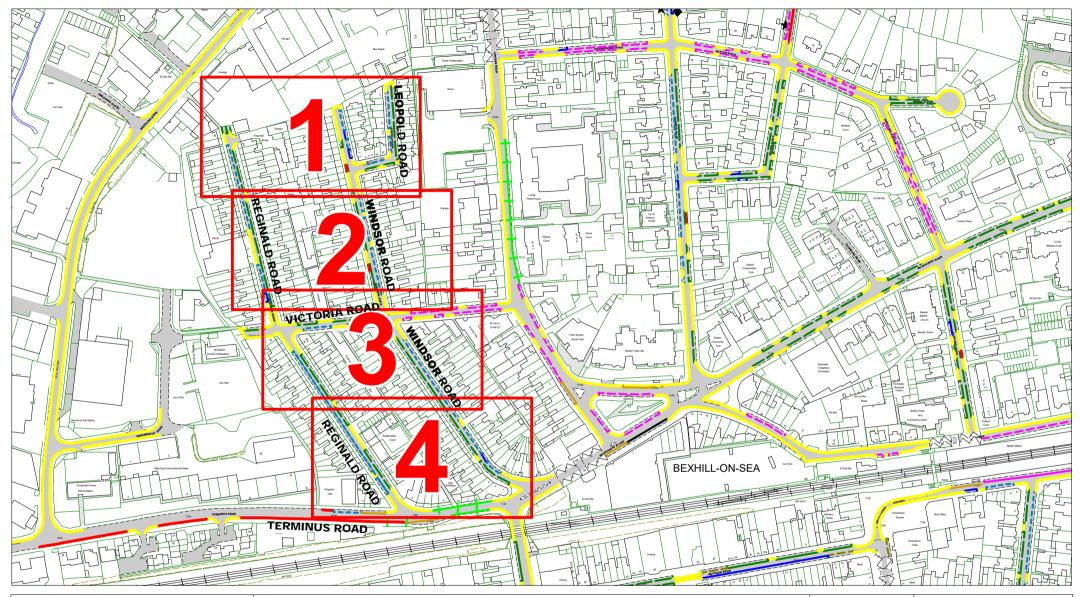

Overview Reginald Road, Windsor Road, Leopold Road, Victoria Road and Terminus Road Zone N

| SCALE       | 1:2900                                                            |
|-------------|-------------------------------------------------------------------|
| DATE        | 04 / 01 / 2023                                                    |
| DRAWING No. | RR22 BZN018                                                       |
| DRAWN BY    |                                                                   |
|             | © Crown copyright. All rights reserved East Sussex County Council |

Return to index