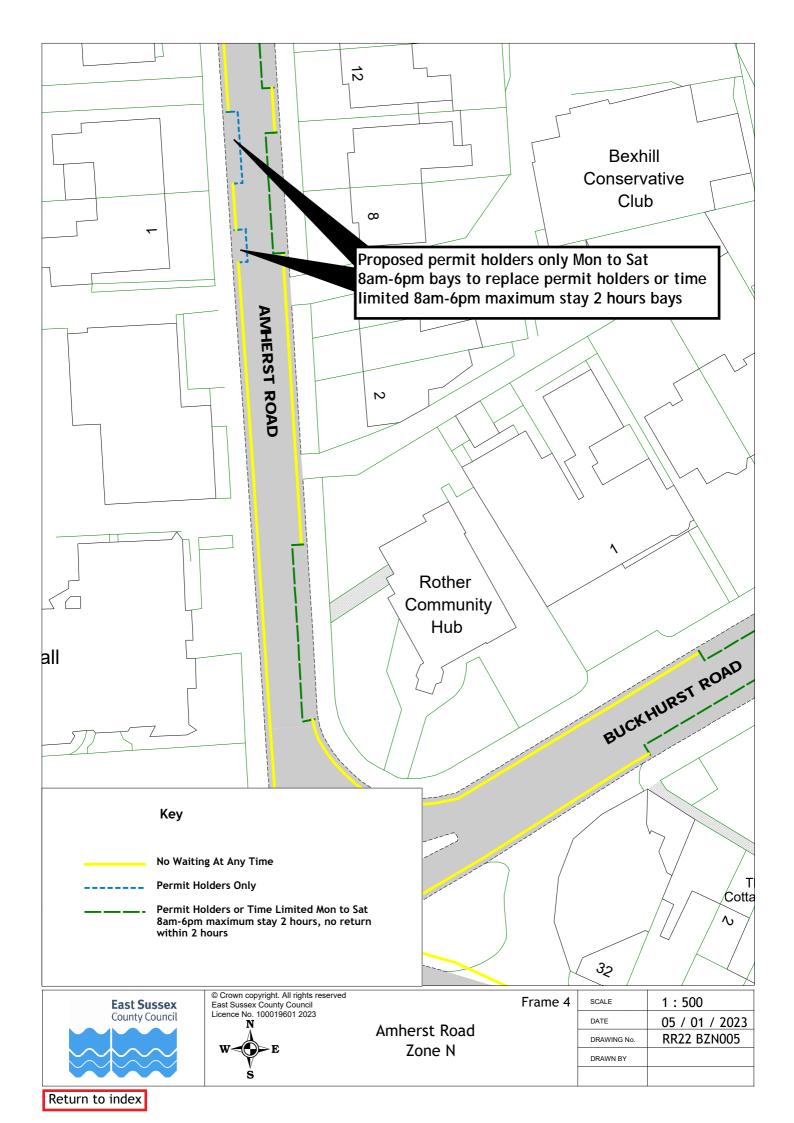

## Rother Parking Review 2022/23 - formal consultation drawings Bexhill-on-Sea Zone N

|    | Road Name       | Drawing Number |             |             |             |             |
|----|-----------------|----------------|-------------|-------------|-------------|-------------|
| 1  | Amherst Road    | RR22 BZN001    | RR22 BZN002 | RR22 BZN003 | RR22 BZN004 | RR22 BZN005 |
| 2  | Clifford Road   | RR22 BZN006    |             |             |             |             |
| 3  | Larkhill        | RR22 BZN007    | RR22 BZN008 | RR22 BZN009 | RR22 BZN010 |             |
| 4  | Leopold Road    | RR22 BZN018    | RR22 BZN019 |             |             |             |
| 5  | Millfield Rise  | RR22 BZN011    | RR22 BZN012 | RR22 BZN013 |             |             |
| 6  | Mitten Road     | RR22 BZN004    | RR22 BZN014 | RR22 BZN015 |             |             |
| 7  | New Park Avenue | RR22 BZN014    | RR22 BZN015 | RR22 BZN016 | RR22 BZN017 |             |
| 8  | Reginald Road   | RR22 BZN018    | RR22 BZN019 | RR22 BZN020 | RR22 BZN021 | RR22 BZN022 |
| 9  | Terminus Road   | RR22 BZN018    | RR22 BZN022 |             |             |             |
| 10 | Victoria Road   | RR22 BZN018    | RR22 BZN021 |             |             |             |
| 11 | Windsor Road    | RR22 BZN018    | RR22 BZN019 | RR22 BZN020 | RR22 BZN021 | RR22 BZN022 |