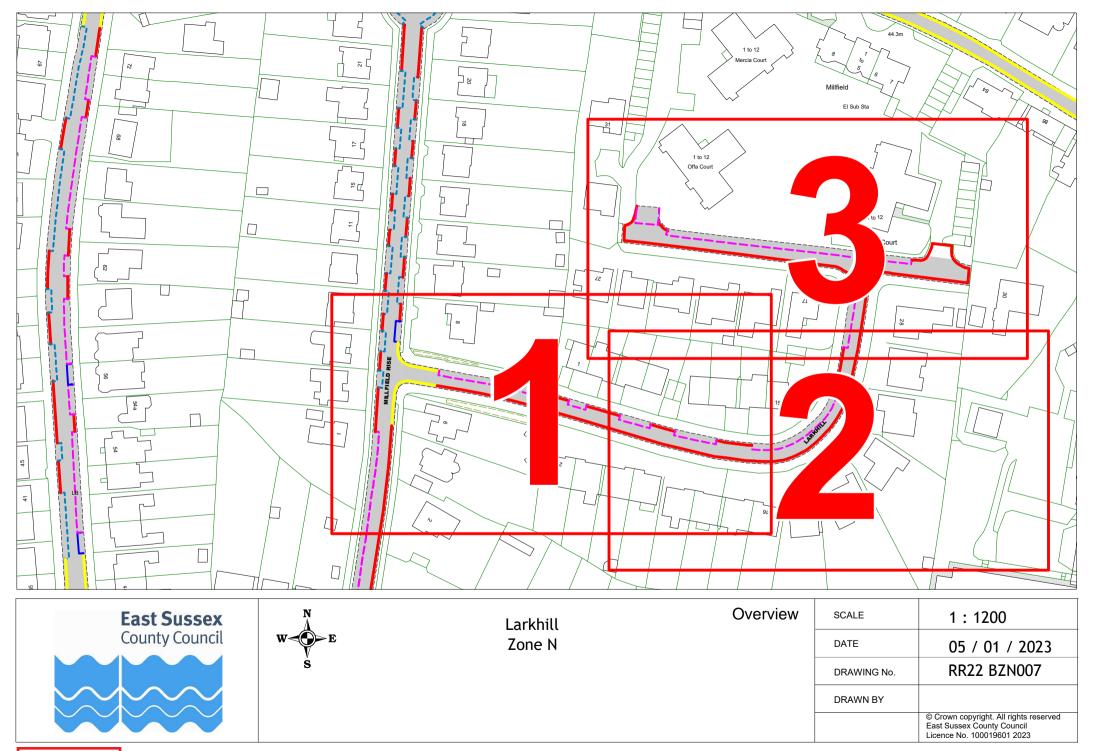

## Rother Parking Review 2022/23 - formal consultation drawings Bexhill-on-Sea Zone N

|    | Road Name       | Drawing Number |             |             |             |             |
|----|-----------------|----------------|-------------|-------------|-------------|-------------|
| 1  | Amherst Road    | RR22 BZN001    | RR22 BZN002 | RR22 BZN003 | RR22 BZN004 | RR22 BZN005 |
| 2  | Clifford Road   | RR22 BZN006    |             |             |             |             |
| 3  | Larkhill        | RR22 BZN007    | RR22 BZN008 | RR22 BZN009 | RR22 BZN010 |             |
| 4  | Leopold Road    | RR22 BZN018    | RR22 BZN019 |             |             |             |
| 5  | Millfield Rise  | RR22 BZN011    | RR22 BZN012 | RR22 BZN013 |             |             |
| 6  | Mitten Road     | RR22 BZN004    | RR22 BZN014 | RR22 BZN015 |             |             |
| 7  | New Park Avenue | RR22 BZN014    | RR22 BZN015 | RR22 BZN016 | RR22 BZN017 |             |
| 8  | Reginald Road   | RR22 BZN018    | RR22 BZN019 | RR22 BZN020 | RR22 BZN021 | RR22 BZN022 |
| 9  | Terminus Road   | RR22 BZN018    | RR22 BZN022 |             |             |             |
| 10 | Victoria Road   | RR22 BZN018    | RR22 BZN021 |             |             |             |
| 11 | Windsor Road    | RR22 BZN018    | RR22 BZN019 | RR22 BZN020 | RR22 BZN021 | RR22 BZN022 |