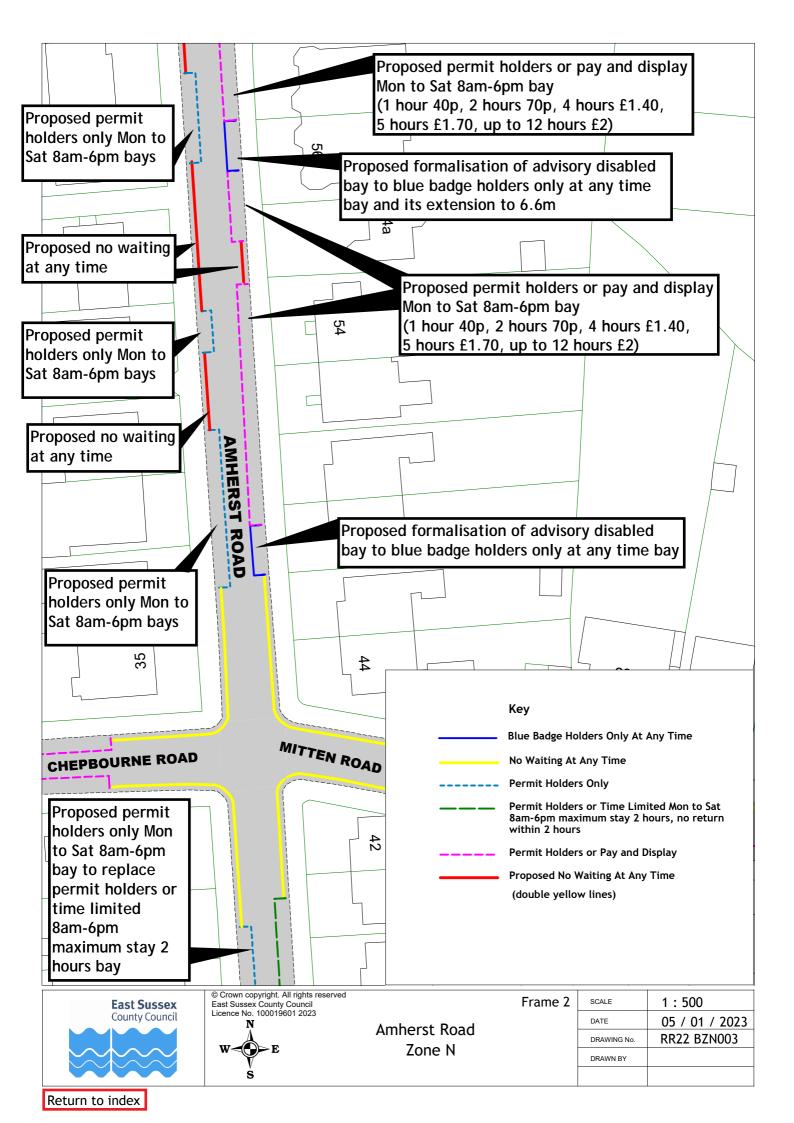

## Rother Parking Review 2022/23 - formal consultation drawings Bexhill-on-Sea Zone N

|    | Road Name       | Drawing Number |             |             |             |             |
|----|-----------------|----------------|-------------|-------------|-------------|-------------|
| 1  | Amherst Road    | RR22 BZN001    | RR22 BZN002 | RR22 BZN003 | RR22 BZN004 | RR22 BZN005 |
| 2  | Clifford Road   | RR22 BZN006    |             |             |             |             |
| 3  | Larkhill        | RR22 BZN007    | RR22 BZN008 | RR22 BZN009 | RR22 BZN010 |             |
| 4  | Leopold Road    | RR22 BZN018    | RR22 BZN019 |             |             |             |
| 5  | Millfield Rise  | RR22 BZN011    | RR22 BZN012 | RR22 BZN013 |             |             |
| 6  | Mitten Road     | RR22 BZN004    | RR22 BZN014 | RR22 BZN015 |             |             |
| 7  | New Park Avenue | RR22 BZN014    | RR22 BZN015 | RR22 BZN016 | RR22 BZN017 |             |
| 8  | Reginald Road   | RR22 BZN018    | RR22 BZN019 | RR22 BZN020 | RR22 BZN021 | RR22 BZN022 |
| 9  | Terminus Road   | RR22 BZN018    | RR22 BZN022 |             |             |             |
| 10 | Victoria Road   | RR22 BZN018    | RR22 BZN021 |             |             |             |
| 11 | Windsor Road    | RR22 BZN018    | RR22 BZN019 | RR22 BZN020 | RR22 BZN021 | RR22 BZN022 |