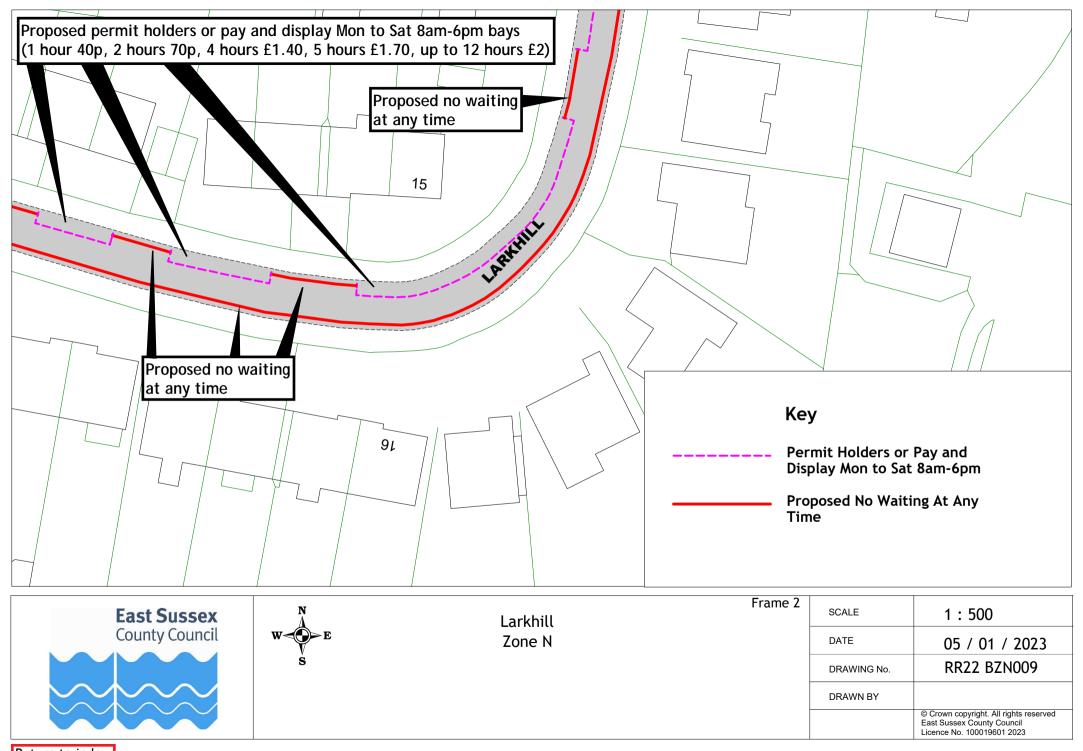

## Rother Parking Review 2022/23 - formal consultation drawings Bexhill-on-Sea Zone N

|    | Road Name       | Drawing Number |             |             |             |             |
|----|-----------------|----------------|-------------|-------------|-------------|-------------|
| 1  | Amherst Road    | RR22 BZN001    | RR22 BZN002 | RR22 BZN003 | RR22 BZN004 | RR22 BZN005 |
| 2  | Clifford Road   | RR22 BZN006    |             |             |             |             |
| 3  | Larkhill        | RR22 BZN007    | RR22 BZN008 | RR22 BZN009 | RR22 BZN010 |             |
| 4  | Leopold Road    | RR22 BZN018    | RR22 BZN019 |             |             |             |
| 5  | Millfield Rise  | RR22 BZN011    | RR22 BZN012 | RR22 BZN013 |             |             |
| 6  | Mitten Road     | RR22 BZN004    | RR22 BZN014 | RR22 BZN015 |             |             |
| 7  | New Park Avenue | RR22 BZN014    | RR22 BZN015 | RR22 BZN016 | RR22 BZN017 |             |
| 8  | Reginald Road   | RR22 BZN018    | RR22 BZN019 | RR22 BZN020 | RR22 BZN021 | RR22 BZN022 |
| 9  | Terminus Road   | RR22 BZN018    | RR22 BZN022 |             |             |             |
| 10 | Victoria Road   | RR22 BZN018    | RR22 BZN021 |             |             |             |
| 11 | Windsor Road    | RR22 BZN018    | RR22 BZN019 | RR22 BZN020 | RR22 BZN021 | RR22 BZN022 |