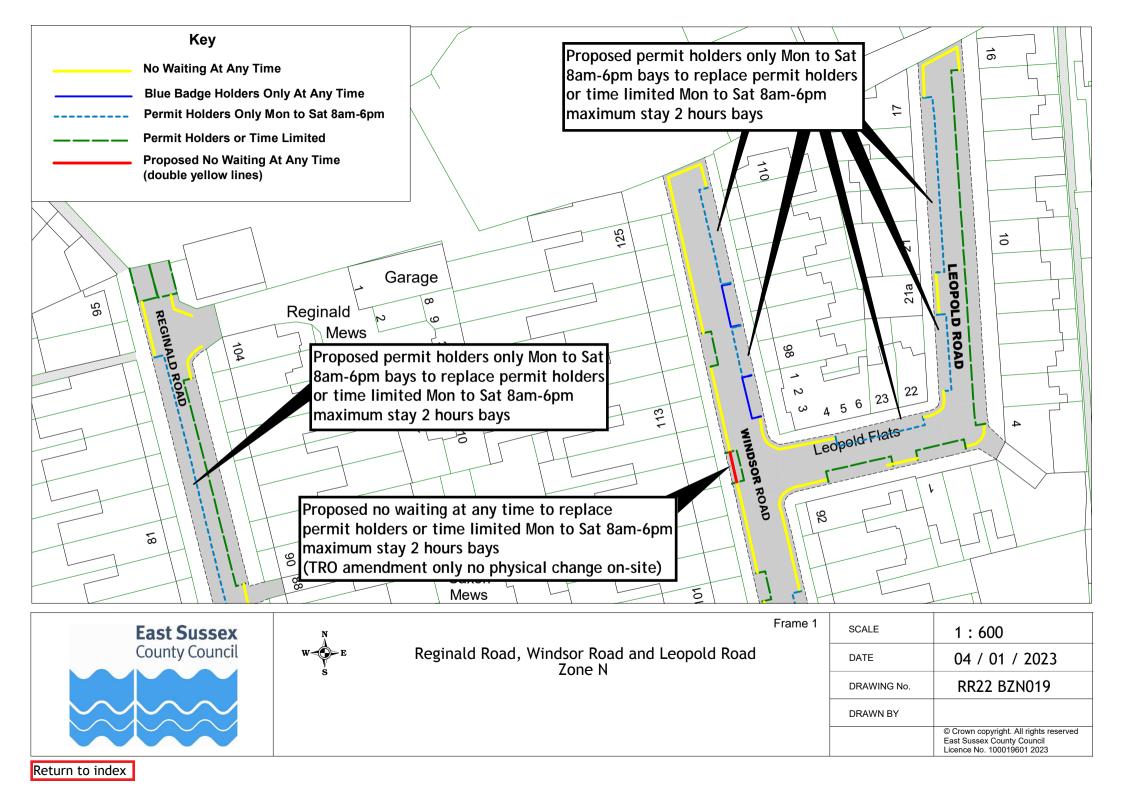

Overview Reginald Road, Windsor Road, Leopold Road, Victoria Road and Terminus Road Zone N

| SCALE       | 1:2900                                                            |
|-------------|-------------------------------------------------------------------|
| DATE        | 04 / 01 / 2023                                                    |
| DRAWING No. | RR22 BZN018                                                       |
| DRAWN BY    |                                                                   |
|             | © Crown copyright. All rights reserved East Sussex County Council |

Return to index