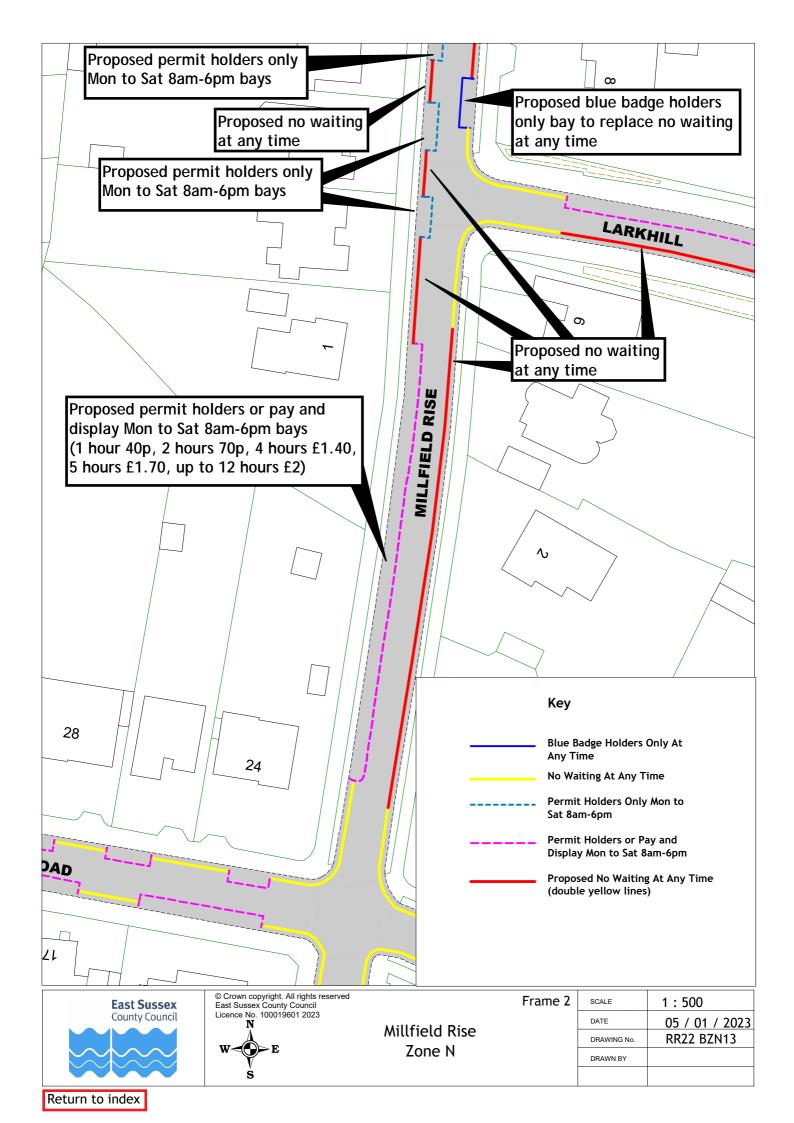

## Rother Parking Review 2022/23 - formal consultation drawings Bexhill-on-Sea Zone N

|    | Road Name       | Drawing Number |             |             |             |             |
|----|-----------------|----------------|-------------|-------------|-------------|-------------|
| 1  | Amherst Road    | RR22 BZN001    | RR22 BZN002 | RR22 BZN003 | RR22 BZN004 | RR22 BZN005 |
| 2  | Clifford Road   | RR22 BZN006    |             |             |             |             |
| 3  | Larkhill        | RR22 BZN007    | RR22 BZN008 | RR22 BZN009 | RR22 BZN010 |             |
| 4  | Leopold Road    | RR22 BZN018    | RR22 BZN019 |             |             |             |
| 5  | Millfield Rise  | RR22 BZN011    | RR22 BZN012 | RR22 BZN013 |             |             |
| 6  | Mitten Road     | RR22 BZN004    | RR22 BZN014 | RR22 BZN015 |             |             |
| 7  | New Park Avenue | RR22 BZN014    | RR22 BZN015 | RR22 BZN016 | RR22 BZN017 |             |
| 8  | Reginald Road   | RR22 BZN018    | RR22 BZN019 | RR22 BZN020 | RR22 BZN021 | RR22 BZN022 |
| 9  | Terminus Road   | RR22 BZN018    | RR22 BZN022 |             |             |             |
| 10 | Victoria Road   | RR22 BZN018    | RR22 BZN021 |             |             |             |
| 11 | Windsor Road    | RR22 BZN018    | RR22 BZN019 | RR22 BZN020 | RR22 BZN021 | RR22 BZN022 |

Return to index

Zone N

| SCALE       | 1:500                                                             |
|-------------|-------------------------------------------------------------------|
| DATE        | 10 / 01 / 2023                                                    |
| DRAWING No. | RR22 BZN015                                                       |
| DRAWN BY    |                                                                   |
|             | © Crown copyright. All rights reserved East Sussex County Council |