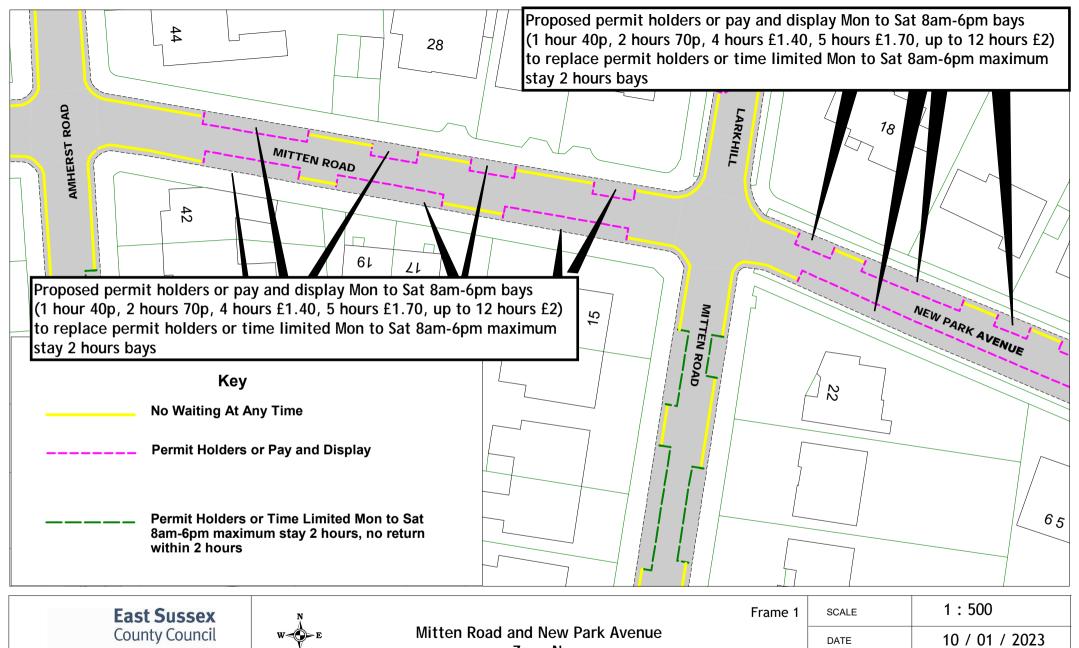

## Rother Parking Review 2022/23 - formal consultation drawings Bexhill-on-Sea Zone N

|    | Road Name       | Drawing Number |             |             |             |             |
|----|-----------------|----------------|-------------|-------------|-------------|-------------|
| 1  | Amherst Road    | RR22 BZN001    | RR22 BZN002 | RR22 BZN003 | RR22 BZN004 | RR22 BZN005 |
| 2  | Clifford Road   | RR22 BZN006    |             |             |             |             |
| 3  | Larkhill        | RR22 BZN007    | RR22 BZN008 | RR22 BZN009 | RR22 BZN010 |             |
| 4  | Leopold Road    | RR22 BZN018    | RR22 BZN019 |             |             |             |
| 5  | Millfield Rise  | RR22 BZN011    | RR22 BZN012 | RR22 BZN013 |             |             |
| 6  | Mitten Road     | RR22 BZN004    | RR22 BZN014 | RR22 BZN015 |             |             |
| 7  | New Park Avenue | RR22 BZN014    | RR22 BZN015 | RR22 BZN016 | RR22 BZN017 |             |
| 8  | Reginald Road   | RR22 BZN018    | RR22 BZN019 | RR22 BZN020 | RR22 BZN021 | RR22 BZN022 |
| 9  | Terminus Road   | RR22 BZN018    | RR22 BZN022 |             |             |             |
| 10 | Victoria Road   | RR22 BZN018    | RR22 BZN021 |             |             |             |
| 11 | Windsor Road    | RR22 BZN018    | RR22 BZN019 | RR22 BZN020 | RR22 BZN021 | RR22 BZN022 |

Return to index

Zone N

| SCALE       | 1:500                                                             |
|-------------|-------------------------------------------------------------------|
| DATE        | 10 / 01 / 2023                                                    |
| DRAWING No. | RR22 BZN015                                                       |
| DRAWN BY    |                                                                   |
|             | © Crown copyright. All rights reserved East Sussex County Council |