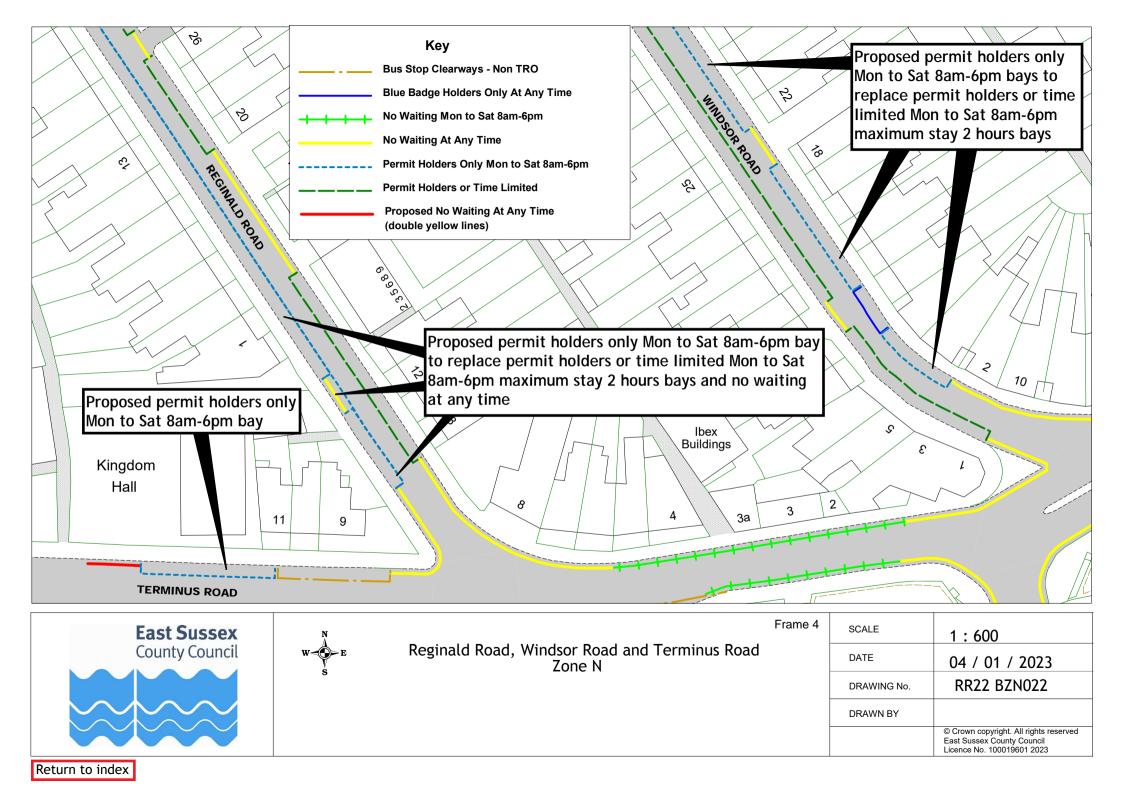

## Rother Parking Review 2022/23 - formal consultation drawings Bexhill-on-Sea Zone N

|    | Road Name       | Drawing Number |             |             |             |             |
|----|-----------------|----------------|-------------|-------------|-------------|-------------|
| 1  | Amherst Road    | RR22 BZN001    | RR22 BZN002 | RR22 BZN003 | RR22 BZN004 | RR22 BZN005 |
| 2  | Clifford Road   | RR22 BZN006    |             |             |             |             |
| 3  | Larkhill        | RR22 BZN007    | RR22 BZN008 | RR22 BZN009 | RR22 BZN010 |             |
| 4  | Leopold Road    | RR22 BZN018    | RR22 BZN019 |             |             |             |
| 5  | Millfield Rise  | RR22 BZN011    | RR22 BZN012 | RR22 BZN013 |             |             |
| 6  | Mitten Road     | RR22 BZN004    | RR22 BZN014 | RR22 BZN015 |             |             |
| 7  | New Park Avenue | RR22 BZN014    | RR22 BZN015 | RR22 BZN016 | RR22 BZN017 |             |
| 8  | Reginald Road   | RR22 BZN018    | RR22 BZN019 | RR22 BZN020 | RR22 BZN021 | RR22 BZN022 |
| 9  | Terminus Road   | RR22 BZN018    | RR22 BZN022 |             |             |             |
| 10 | Victoria Road   | RR22 BZN018    | RR22 BZN021 |             |             |             |
| 11 | Windsor Road    | RR22 BZN018    | RR22 BZN019 | RR22 BZN020 | RR22 BZN021 | RR22 BZN022 |