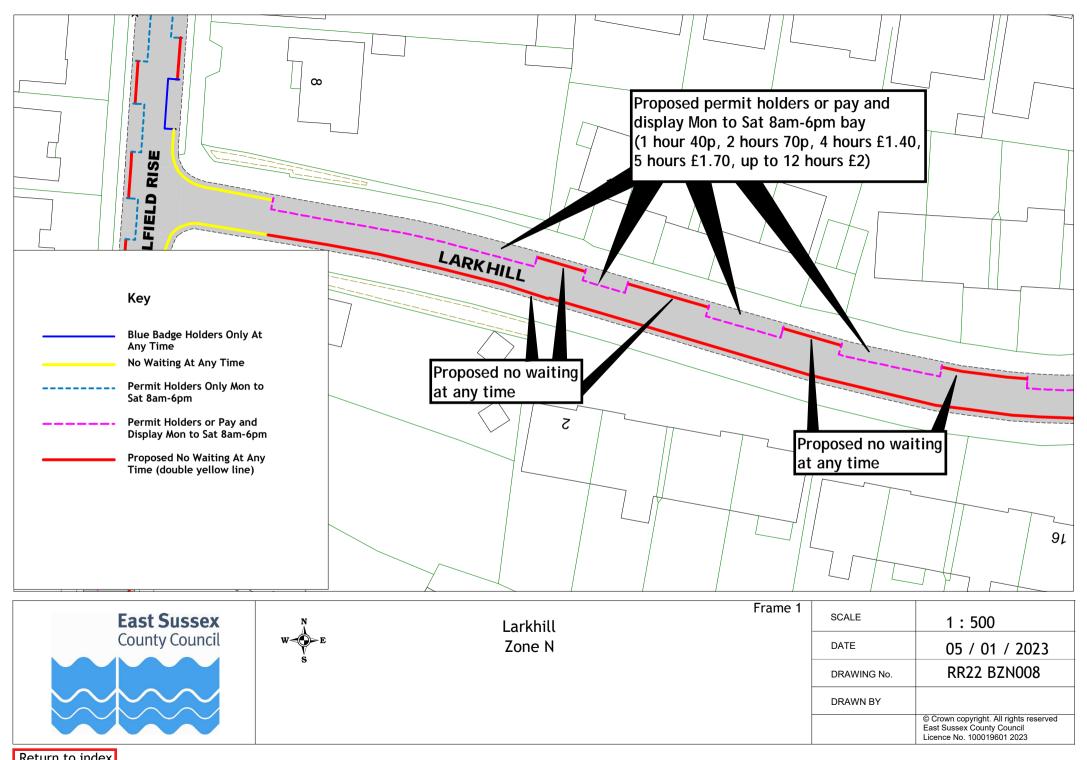

## Rother Parking Review 2022/23 - formal consultation drawings Bexhill-on-Sea Zone N

|    | Road Name       | Drawing Number |             |             |             |             |
|----|-----------------|----------------|-------------|-------------|-------------|-------------|
| 1  | Amherst Road    | RR22 BZN001    | RR22 BZN002 | RR22 BZN003 | RR22 BZN004 | RR22 BZN005 |
| 2  | Clifford Road   | RR22 BZN006    |             |             |             |             |
| 3  | Larkhill        | RR22 BZN007    | RR22 BZN008 | RR22 BZN009 | RR22 BZN010 |             |
| 4  | Leopold Road    | RR22 BZN018    | RR22 BZN019 |             |             |             |
| 5  | Millfield Rise  | RR22 BZN011    | RR22 BZN012 | RR22 BZN013 |             |             |
| 6  | Mitten Road     | RR22 BZN004    | RR22 BZN014 | RR22 BZN015 |             |             |
| 7  | New Park Avenue | RR22 BZN014    | RR22 BZN015 | RR22 BZN016 | RR22 BZN017 |             |
| 8  | Reginald Road   | RR22 BZN018    | RR22 BZN019 | RR22 BZN020 | RR22 BZN021 | RR22 BZN022 |
| 9  | Terminus Road   | RR22 BZN018    | RR22 BZN022 |             |             |             |
| 10 | Victoria Road   | RR22 BZN018    | RR22 BZN021 |             |             |             |
| 11 | Windsor Road    | RR22 BZN018    | RR22 BZN019 | RR22 BZN020 | RR22 BZN021 | RR22 BZN022 |