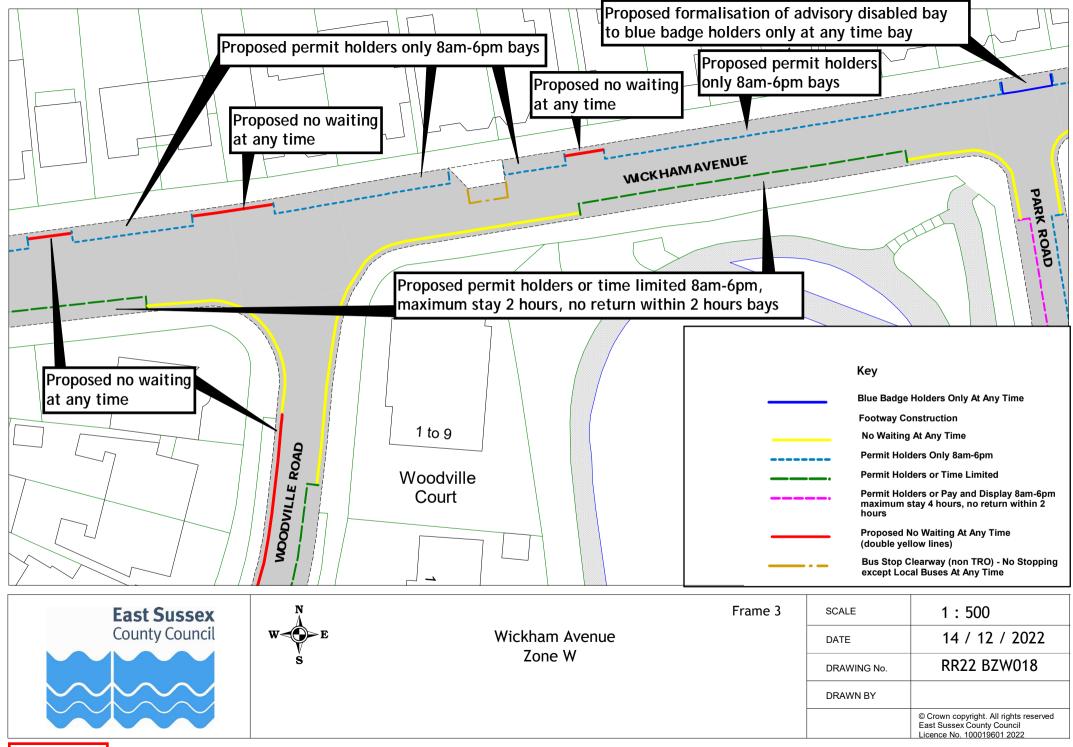

## Rother Parking Review 2022/23 - formal consultation drawings Bexhill-on-Sea Zone W

|   | Road Name      | Drawing Number |             |             |             |             |
|---|----------------|----------------|-------------|-------------|-------------|-------------|
| 1 | Brockley Road  | RR22 BZW001    | RR22 BZW002 | RR22 BZW003 |             |             |
| 2 | Cornwall Road  | RR22 BZW004    |             |             |             |             |
| 3 | Egerton Road   | RR22 BZW005    | RR22 BZW006 | RR22 BZW007 | RR22 BZW008 |             |
| 4 | Park Road      | RR22 BZW009    | RR22 BZW010 | RR22 BZW011 |             |             |
| 5 | South Cliff    | RR22 BZW012    | RR22 BZW013 |             |             |             |
| 6 | West Parade    | RR22 BZW012    | RR22 BZW013 | RR22 BZW014 |             |             |
| 7 | Wickham Avenue | RR22 BZW015    | RR22 BZW016 | RR22 BZW017 | RR22 BZW018 | RR22 BZW019 |
| 8 | Woodville Road | RR22 BZW020    | RR22 BZW021 | RR22 BZW022 | RR22 BZW023 |             |