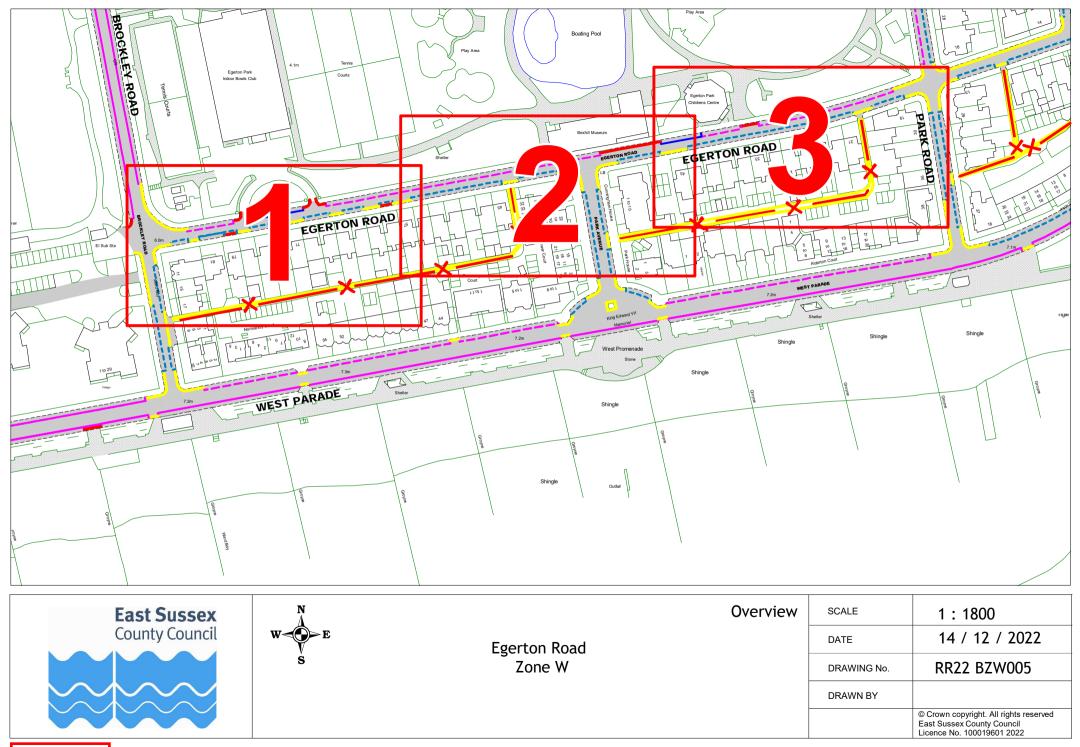

## Rother Parking Review 2022/23 - formal consultation drawings Bexhill-on-Sea Zone W

|   | Road Name      | Drawing Number |             |             |             |             |
|---|----------------|----------------|-------------|-------------|-------------|-------------|
| 1 | Brockley Road  | RR22 BZW001    | RR22 BZW002 | RR22 BZW003 |             |             |
| 2 | Cornwall Road  | RR22 BZW004    |             |             |             |             |
| 3 | Egerton Road   | RR22 BZW005    | RR22 BZW006 | RR22 BZW007 | RR22 BZW008 |             |
| 4 | Park Road      | RR22 BZW009    | RR22 BZW010 | RR22 BZW011 |             |             |
| 5 | South Cliff    | RR22 BZW012    | RR22 BZW013 |             |             |             |
| 6 | West Parade    | RR22 BZW012    | RR22 BZW013 | RR22 BZW014 |             |             |
| 7 | Wickham Avenue | RR22 BZW015    | RR22 BZW016 | RR22 BZW017 | RR22 BZW018 | RR22 BZW019 |
| 8 | Woodville Road | RR22 BZW020    | RR22 BZW021 | RR22 BZW022 | RR22 BZW023 |             |