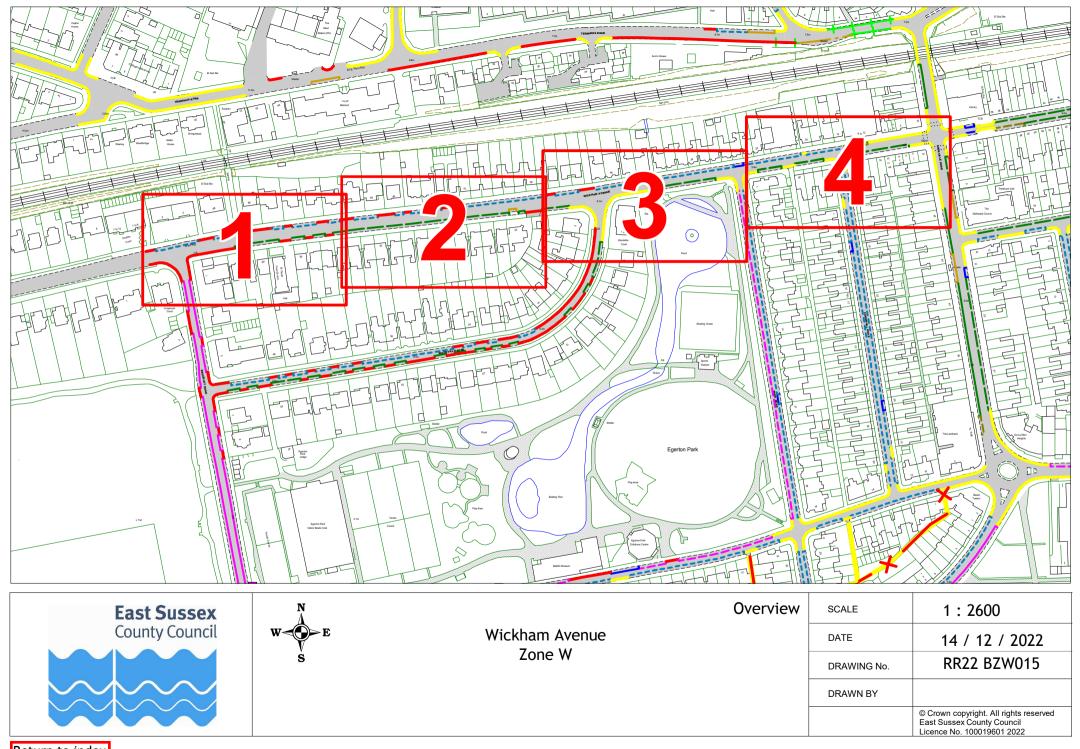

## Rother Parking Review 2022/23 - formal consultation drawings Bexhill-on-Sea Zone W

|   | Road Name      | Drawing Number |             |             |             |             |
|---|----------------|----------------|-------------|-------------|-------------|-------------|
| 1 | Brockley Road  | RR22 BZW001    | RR22 BZW002 | RR22 BZW003 |             |             |
| 2 | Cornwall Road  | RR22 BZW004    |             |             |             |             |
| 3 | Egerton Road   | RR22 BZW005    | RR22 BZW006 | RR22 BZW007 | RR22 BZW008 |             |
| 4 | Park Road      | RR22 BZW009    | RR22 BZW010 | RR22 BZW011 |             |             |
| 5 | South Cliff    | RR22 BZW012    | RR22 BZW013 |             |             |             |
| 6 | West Parade    | RR22 BZW012    | RR22 BZW013 | RR22 BZW014 |             |             |
| 7 | Wickham Avenue | RR22 BZW015    | RR22 BZW016 | RR22 BZW017 | RR22 BZW018 | RR22 BZW019 |
| 8 | Woodville Road | RR22 BZW020    | RR22 BZW021 | RR22 BZW022 | RR22 BZW023 |             |