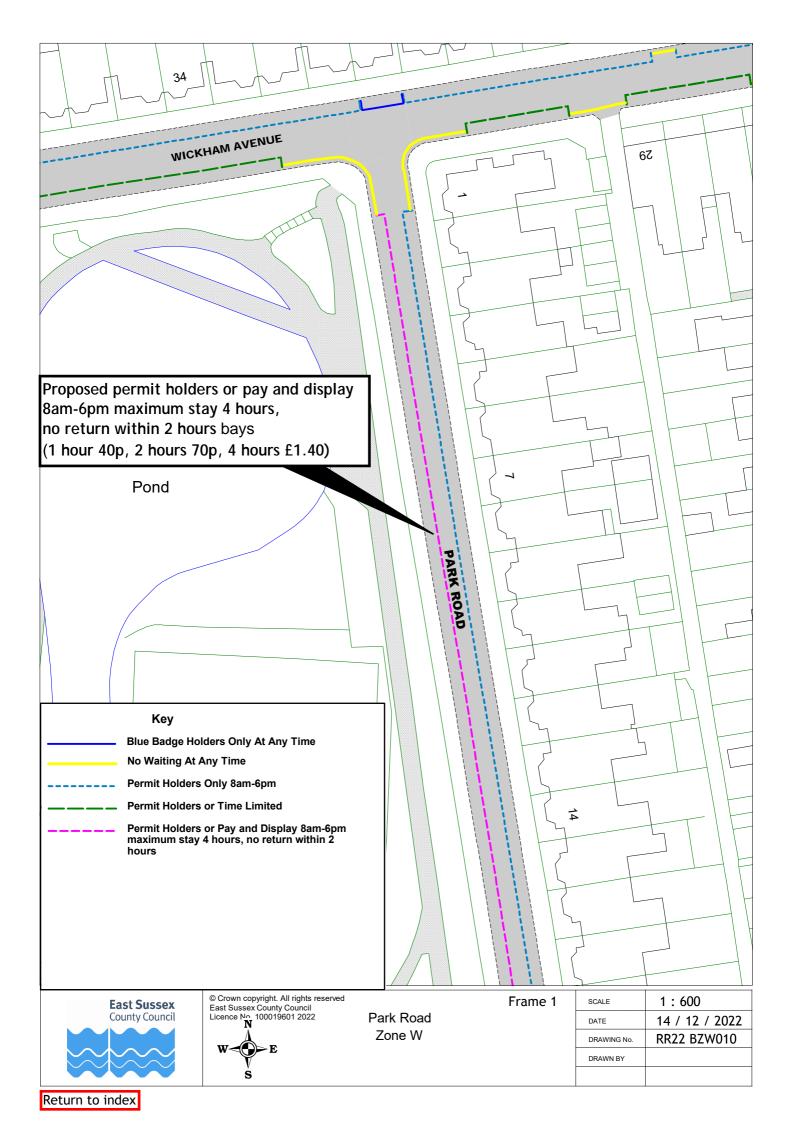

| Proposed permit holders or pay and<br>display 8am-6pm maximum stay 4 hours,<br>in return within 2 hours bays<br>(1 hour 40p, 2 hours 70p, 4 hours E1.40)                                                                                                                                                                                                                                                                                                                                                                                                                                                                                                                                                                                                                                                                                                                                                                                                                                                                                                                                                                                                                                                                                                                                                                                                                                                                                                                                                                                                                                                                                                                                                                                                                                                                                                                                                                                                                                                                                                                                                                                                                                                                |                                                                                                                                                                                                                                                                              |                                                                                           |                                                                                                |
|-------------------------------------------------------------------------------------------------------------------------------------------------------------------------------------------------------------------------------------------------------------------------------------------------------------------------------------------------------------------------------------------------------------------------------------------------------------------------------------------------------------------------------------------------------------------------------------------------------------------------------------------------------------------------------------------------------------------------------------------------------------------------------------------------------------------------------------------------------------------------------------------------------------------------------------------------------------------------------------------------------------------------------------------------------------------------------------------------------------------------------------------------------------------------------------------------------------------------------------------------------------------------------------------------------------------------------------------------------------------------------------------------------------------------------------------------------------------------------------------------------------------------------------------------------------------------------------------------------------------------------------------------------------------------------------------------------------------------------------------------------------------------------------------------------------------------------------------------------------------------------------------------------------------------------------------------------------------------------------------------------------------------------------------------------------------------------------------------------------------------------------------------------------------------------------------------------------------------|------------------------------------------------------------------------------------------------------------------------------------------------------------------------------------------------------------------------------------------------------------------------------|-------------------------------------------------------------------------------------------|------------------------------------------------------------------------------------------------|
| (1 hour 40p, 2 hours 70p, 4 hours £1.40)                                                                                                                                                                                                                                                                                                                                                                                                                                                                                                                                                                                                                                                                                                                                                                                                                                                                                                                                                                                                                                                                                                                                                                                                                                                                                                                                                                                                                                                                                                                                                                                                                                                                                                                                                                                                                                                                                                                                                                                                                                                                                                                                                                                | Pavilion                                                                                                                                                                                                                                                                     |                                                                                           |                                                                                                |
| (1 hour 40p, 2 hours 70p, 4 hours £1.40)                                                                                                                                                                                                                                                                                                                                                                                                                                                                                                                                                                                                                                                                                                                                                                                                                                                                                                                                                                                                                                                                                                                                                                                                                                                                                                                                                                                                                                                                                                                                                                                                                                                                                                                                                                                                                                                                                                                                                                                                                                                                                                                                                                                | Proposed permit holders or pay and<br>display 8am-6pm maximum stay 4 hours,<br>no return within 2 hours bays                                                                                                                                                                 | 27                                                                                        |                                                                                                |
| EGERTON ROAD       61         EGERTON ROAD       61         Proposed removal of no waiting at any time<br>(TRO amendment only no physical change on site)         Image: County Council<br>East Sussex<br>County Council<br>End Sussex County Council<br>End Sussex Co | (1 hour 40p, 2 hours 70p, 4 hours £1.40)<br>k Key Blue Badge Holders Only At Any Time No Waiting At Any Time Permit Holders Only 8am-6pm Permit Holders or Pay and Display 8am-6pm maximum stay 4 hours, no return within 2 hours Proposed removal of No Waiting At Any Time |                                                                                           | EGERTON ROAD                                                                                   |
|                                                                                                                                                                                                                                                                                                                                                                                                                                                                                                                                                                                                                                                                                                                                                                                                                                                                                                                                                                                                                                                                                                                                                                                                                                                                                                                                                                                                                                                                                                                                                                                                                                                                                                                                                                                                                                                                                                                                                                                                                                                                                                                                                                                                                         | East Sussex<br>County Council <sup>®</sup> Crown copyright. All rights reserved<br>East Sussex County Council<br>Licence No. 100019601 2022                                                                                                                                  | 61<br>d removal of no waiting at a<br>endment only no physical of<br>Frame 2<br>Park Road | Any time<br>change on site)<br>scale 1 : 600<br>DATE 14 / 12 / 2022<br>DRAWING NO. RR22 BZW011 |
|                                                                                                                                                                                                                                                                                                                                                                                                                                                                                                                                                                                                                                                                                                                                                                                                                                                                                                                                                                                                                                                                                                                                                                                                                                                                                                                                                                                                                                                                                                                                                                                                                                                                                                                                                                                                                                                                                                                                                                                                                                                                                                                                                                                                                         |                                                                                                                                                                                                                                                                              | Zone W                                                                                    | DRAWING No. RR22 BZW011                                                                        |