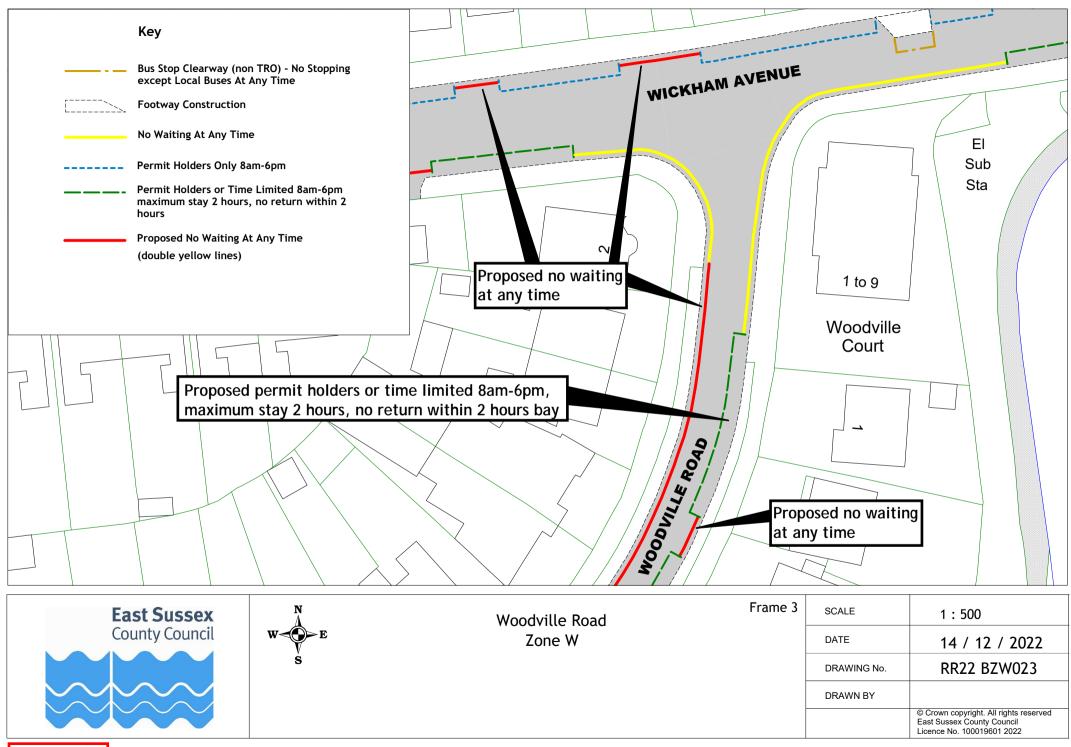

## Rother Parking Review 2022/23 - formal consultation drawings Bexhill-on-Sea Zone W

|   | Road Name      | Drawing Number |             |             |             |             |
|---|----------------|----------------|-------------|-------------|-------------|-------------|
| 1 | Brockley Road  | RR22 BZW001    | RR22 BZW002 | RR22 BZW003 |             |             |
| 2 | Cornwall Road  | RR22 BZW004    |             |             |             |             |
| 3 | Egerton Road   | RR22 BZW005    | RR22 BZW006 | RR22 BZW007 | RR22 BZW008 |             |
| 4 | Park Road      | RR22 BZW009    | RR22 BZW010 | RR22 BZW011 |             |             |
| 5 | South Cliff    | RR22 BZW012    | RR22 BZW013 |             |             |             |
| 6 | West Parade    | RR22 BZW012    | RR22 BZW013 | RR22 BZW014 |             |             |
| 7 | Wickham Avenue | RR22 BZW015    | RR22 BZW016 | RR22 BZW017 | RR22 BZW018 | RR22 BZW019 |
| 8 | Woodville Road | RR22 BZW020    | RR22 BZW021 | RR22 BZW022 | RR22 BZW023 |             |