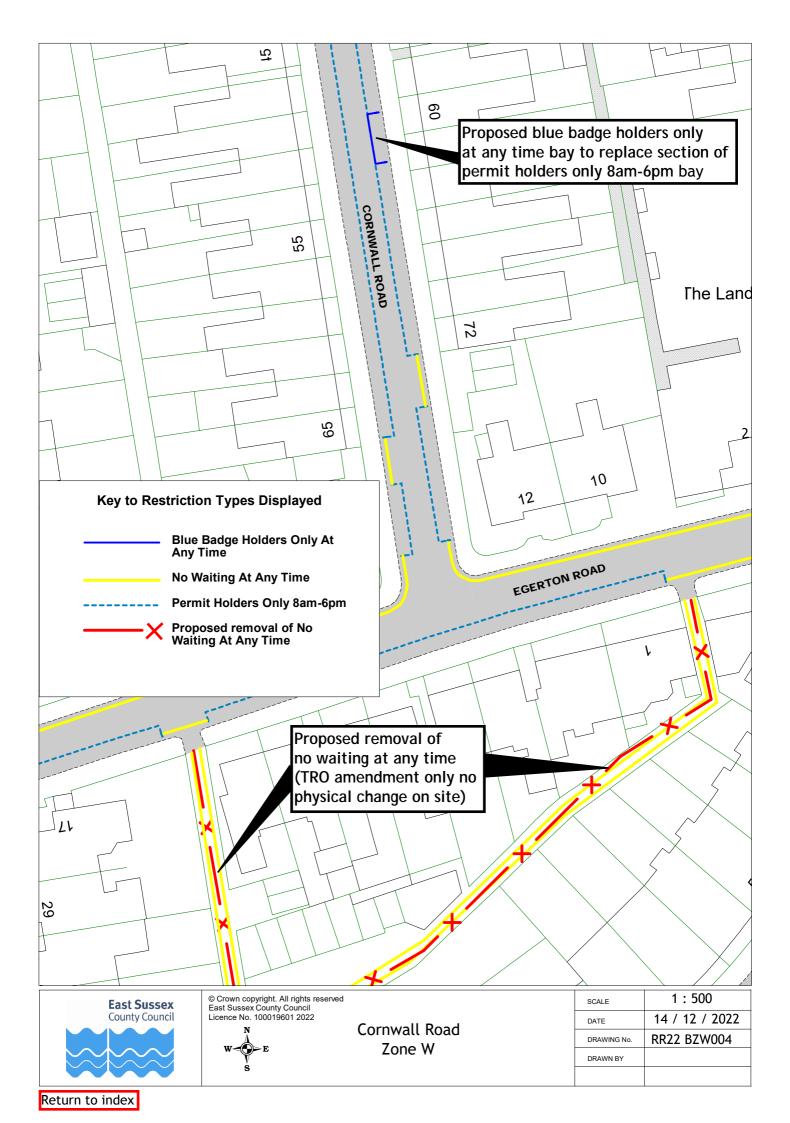

## Rother Parking Review 2022/23 - formal consultation drawings Bexhill-on-Sea Zone W

|   | Road Name      | Drawing Number |             |             |             |             |
|---|----------------|----------------|-------------|-------------|-------------|-------------|
| 1 | Brockley Road  | RR22 BZW001    | RR22 BZW002 | RR22 BZW003 |             |             |
| 2 | Cornwall Road  | RR22 BZW004    |             |             |             |             |
| 3 | Egerton Road   | RR22 BZW005    | RR22 BZW006 | RR22 BZW007 | RR22 BZW008 |             |
| 4 | Park Road      | RR22 BZW009    | RR22 BZW010 | RR22 BZW011 |             |             |
| 5 | South Cliff    | RR22 BZW012    | RR22 BZW013 |             |             |             |
| 6 | West Parade    | RR22 BZW012    | RR22 BZW013 | RR22 BZW014 |             |             |
| 7 | Wickham Avenue | RR22 BZW015    | RR22 BZW016 | RR22 BZW017 | RR22 BZW018 | RR22 BZW019 |
| 8 | Woodville Road | RR22 BZW020    | RR22 BZW021 | RR22 BZW022 | RR22 BZW023 |             |