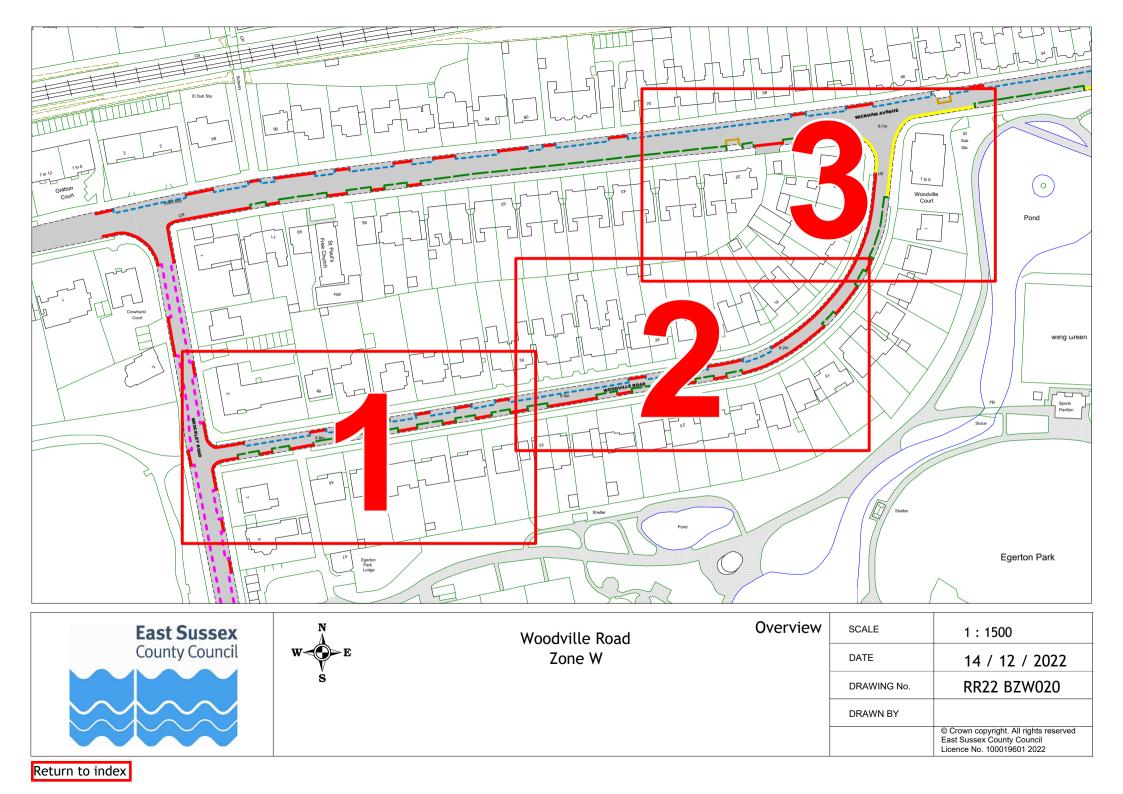

## Rother Parking Review 2022/23 - formal consultation drawings Bexhill-on-Sea Zone W

|   | Road Name      | Drawing Number |             |             |             |             |
|---|----------------|----------------|-------------|-------------|-------------|-------------|
| 1 | Brockley Road  | RR22 BZW001    | RR22 BZW002 | RR22 BZW003 |             |             |
| 2 | Cornwall Road  | RR22 BZW004    |             |             |             |             |
| 3 | Egerton Road   | RR22 BZW005    | RR22 BZW006 | RR22 BZW007 | RR22 BZW008 |             |
| 4 | Park Road      | RR22 BZW009    | RR22 BZW010 | RR22 BZW011 |             |             |
| 5 | South Cliff    | RR22 BZW012    | RR22 BZW013 |             |             |             |
| 6 | West Parade    | RR22 BZW012    | RR22 BZW013 | RR22 BZW014 |             |             |
| 7 | Wickham Avenue | RR22 BZW015    | RR22 BZW016 | RR22 BZW017 | RR22 BZW018 | RR22 BZW019 |
| 8 | Woodville Road | RR22 BZW020    | RR22 BZW021 | RR22 BZW022 | RR22 BZW023 |             |