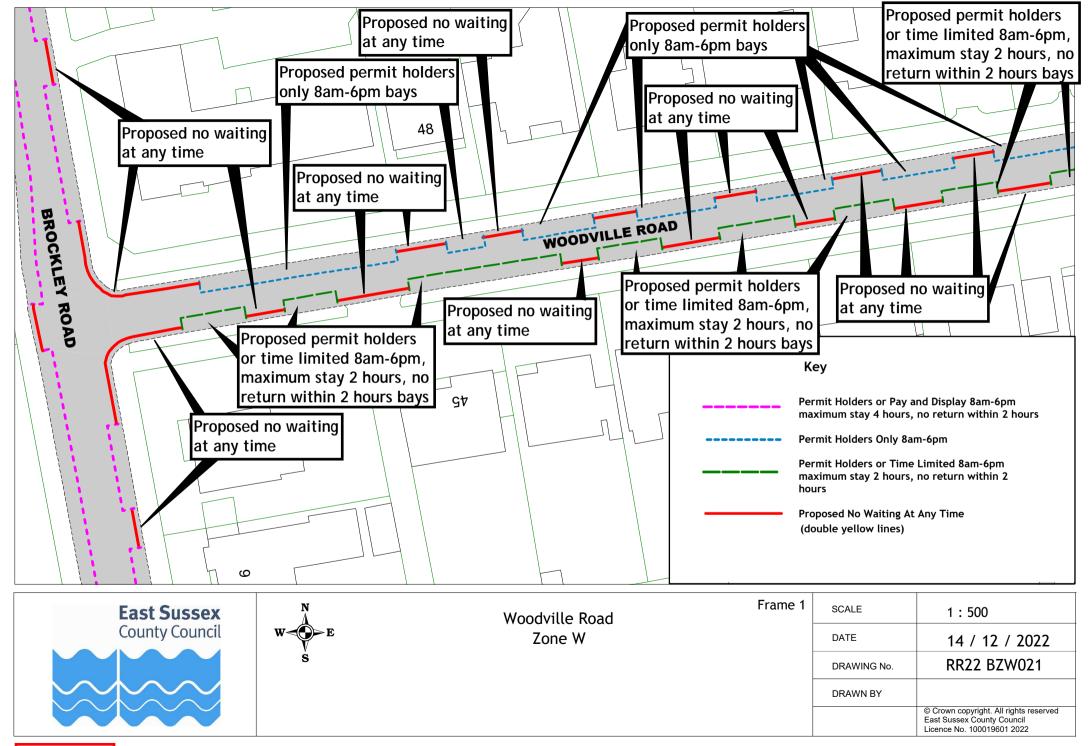

## Rother Parking Review 2022/23 - formal consultation drawings Bexhill-on-Sea Zone W

|   | Road Name      | Drawing Number |             |             |             |             |
|---|----------------|----------------|-------------|-------------|-------------|-------------|
| 1 | Brockley Road  | RR22 BZW001    | RR22 BZW002 | RR22 BZW003 |             |             |
| 2 | Cornwall Road  | RR22 BZW004    |             |             |             |             |
| 3 | Egerton Road   | RR22 BZW005    | RR22 BZW006 | RR22 BZW007 | RR22 BZW008 |             |
| 4 | Park Road      | RR22 BZW009    | RR22 BZW010 | RR22 BZW011 |             |             |
| 5 | South Cliff    | RR22 BZW012    | RR22 BZW013 |             |             |             |
| 6 | West Parade    | RR22 BZW012    | RR22 BZW013 | RR22 BZW014 |             |             |
| 7 | Wickham Avenue | RR22 BZW015    | RR22 BZW016 | RR22 BZW017 | RR22 BZW018 | RR22 BZW019 |
| 8 | Woodville Road | RR22 BZW020    | RR22 BZW021 | RR22 BZW022 | RR22 BZW023 |             |