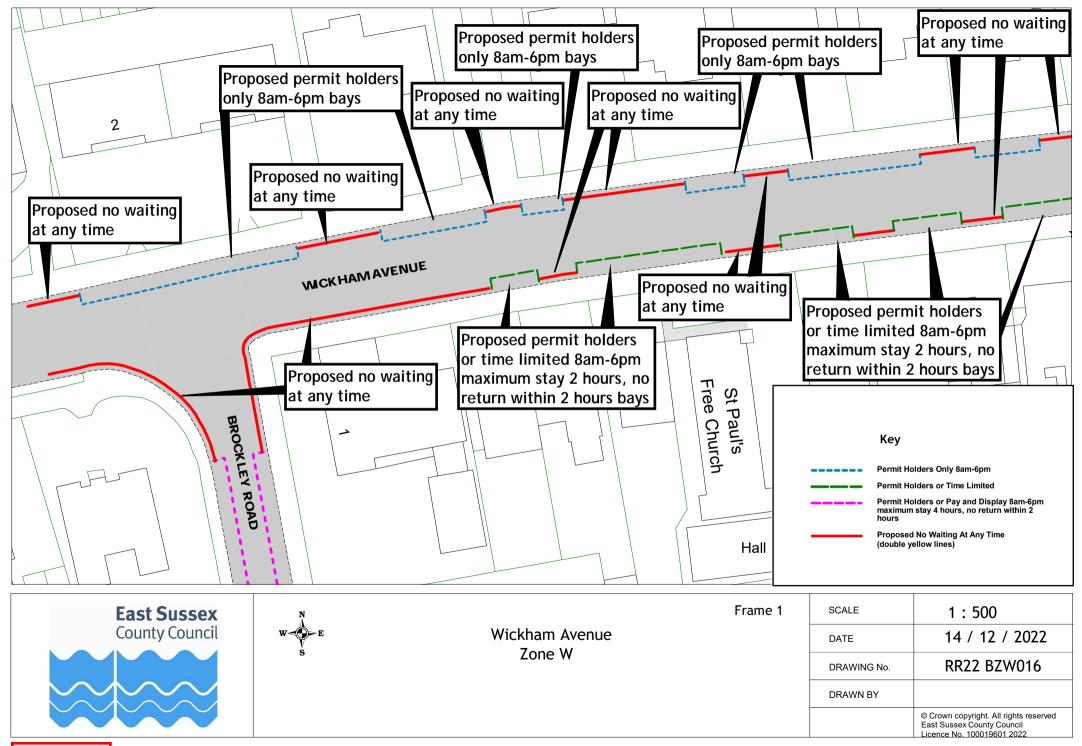

## Rother Parking Review 2022/23 - formal consultation drawings Bexhill-on-Sea Zone W

|   | Road Name      | Drawing Number |             |             |             |             |
|---|----------------|----------------|-------------|-------------|-------------|-------------|
| 1 | Brockley Road  | RR22 BZW001    | RR22 BZW002 | RR22 BZW003 |             |             |
| 2 | Cornwall Road  | RR22 BZW004    |             |             |             |             |
| 3 | Egerton Road   | RR22 BZW005    | RR22 BZW006 | RR22 BZW007 | RR22 BZW008 |             |
| 4 | Park Road      | RR22 BZW009    | RR22 BZW010 | RR22 BZW011 |             |             |
| 5 | South Cliff    | RR22 BZW012    | RR22 BZW013 |             |             |             |
| 6 | West Parade    | RR22 BZW012    | RR22 BZW013 | RR22 BZW014 |             |             |
| 7 | Wickham Avenue | RR22 BZW015    | RR22 BZW016 | RR22 BZW017 | RR22 BZW018 | RR22 BZW019 |
| 8 | Woodville Road | RR22 BZW020    | RR22 BZW021 | RR22 BZW022 | RR22 BZW023 |             |