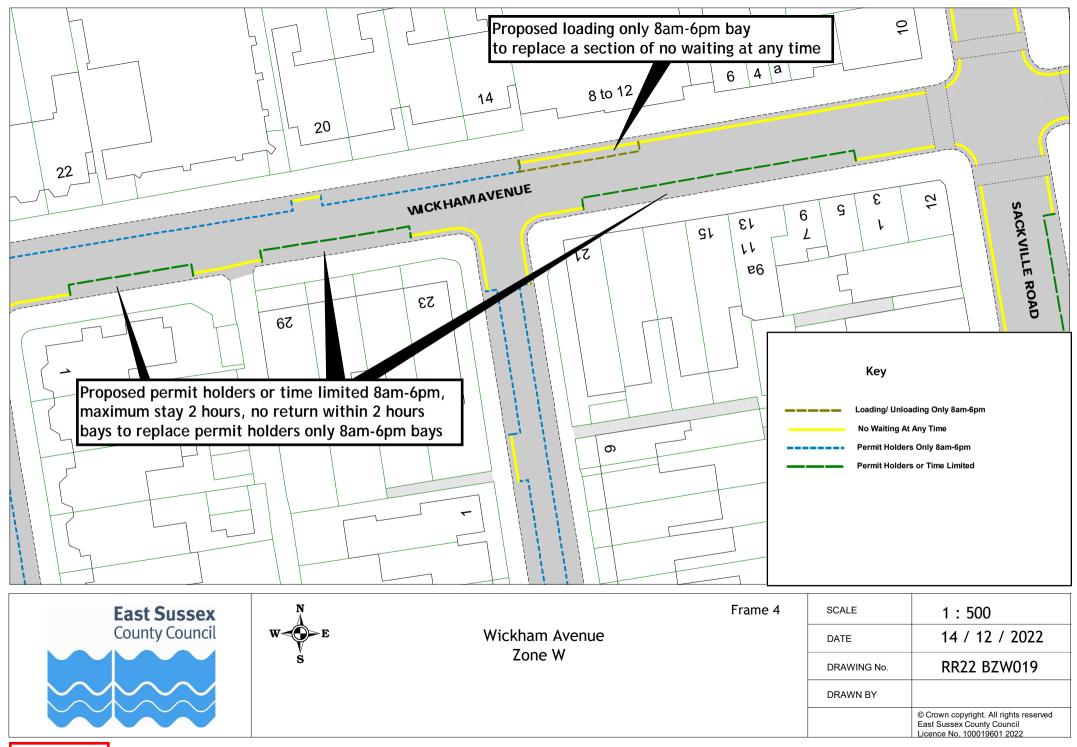

## Rother Parking Review 2022/23 - formal consultation drawings Bexhill-on-Sea Zone W

|   | Road Name      | Drawing Number |             |             |             |             |
|---|----------------|----------------|-------------|-------------|-------------|-------------|
| 1 | Brockley Road  | RR22 BZW001    | RR22 BZW002 | RR22 BZW003 |             |             |
| 2 | Cornwall Road  | RR22 BZW004    |             |             |             |             |
| 3 | Egerton Road   | RR22 BZW005    | RR22 BZW006 | RR22 BZW007 | RR22 BZW008 |             |
| 4 | Park Road      | RR22 BZW009    | RR22 BZW010 | RR22 BZW011 |             |             |
| 5 | South Cliff    | RR22 BZW012    | RR22 BZW013 |             |             |             |
| 6 | West Parade    | RR22 BZW012    | RR22 BZW013 | RR22 BZW014 |             |             |
| 7 | Wickham Avenue | RR22 BZW015    | RR22 BZW016 | RR22 BZW017 | RR22 BZW018 | RR22 BZW019 |
| 8 | Woodville Road | RR22 BZW020    | RR22 BZW021 | RR22 BZW022 | RR22 BZW023 |             |