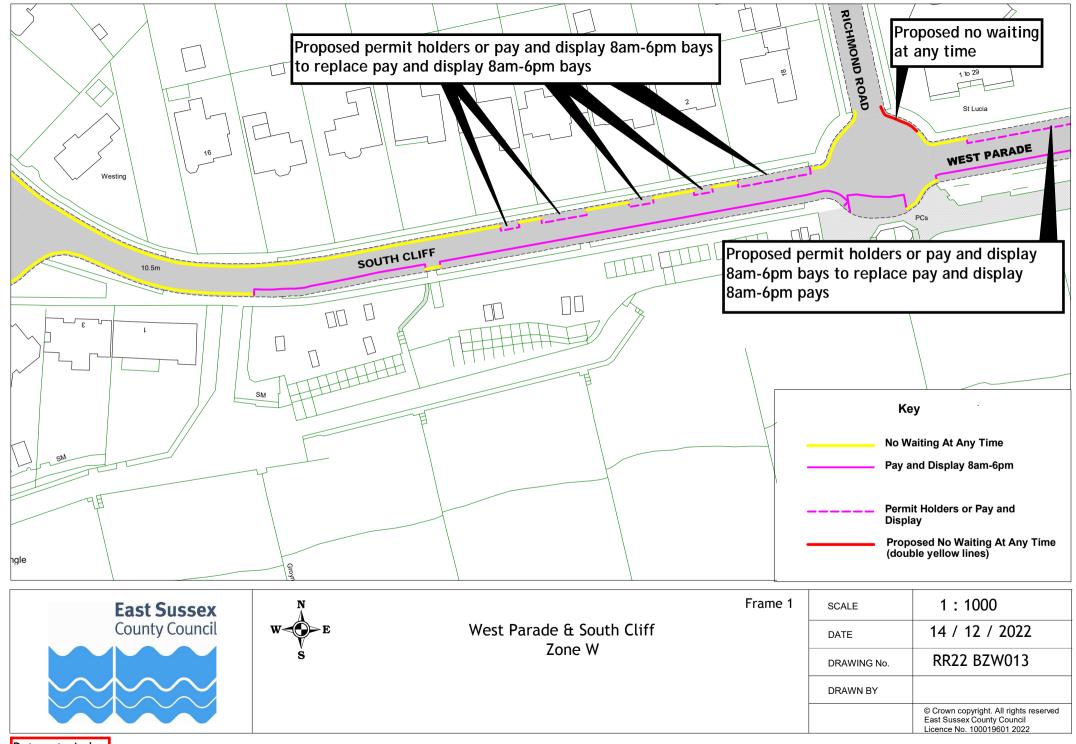

## Rother Parking Review 2022/23 - formal consultation drawings Bexhill-on-Sea Zone W

|   | Road Name      | Drawing Number |             |             |             |             |
|---|----------------|----------------|-------------|-------------|-------------|-------------|
| 1 | Brockley Road  | RR22 BZW001    | RR22 BZW002 | RR22 BZW003 |             |             |
| 2 | Cornwall Road  | RR22 BZW004    |             |             |             |             |
| 3 | Egerton Road   | RR22 BZW005    | RR22 BZW006 | RR22 BZW007 | RR22 BZW008 |             |
| 4 | Park Road      | RR22 BZW009    | RR22 BZW010 | RR22 BZW011 |             |             |
| 5 | South Cliff    | RR22 BZW012    | RR22 BZW013 |             |             |             |
| 6 | West Parade    | RR22 BZW012    | RR22 BZW013 | RR22 BZW014 |             |             |
| 7 | Wickham Avenue | RR22 BZW015    | RR22 BZW016 | RR22 BZW017 | RR22 BZW018 | RR22 BZW019 |
| 8 | Woodville Road | RR22 BZW020    | RR22 BZW021 | RR22 BZW022 | RR22 BZW023 |             |