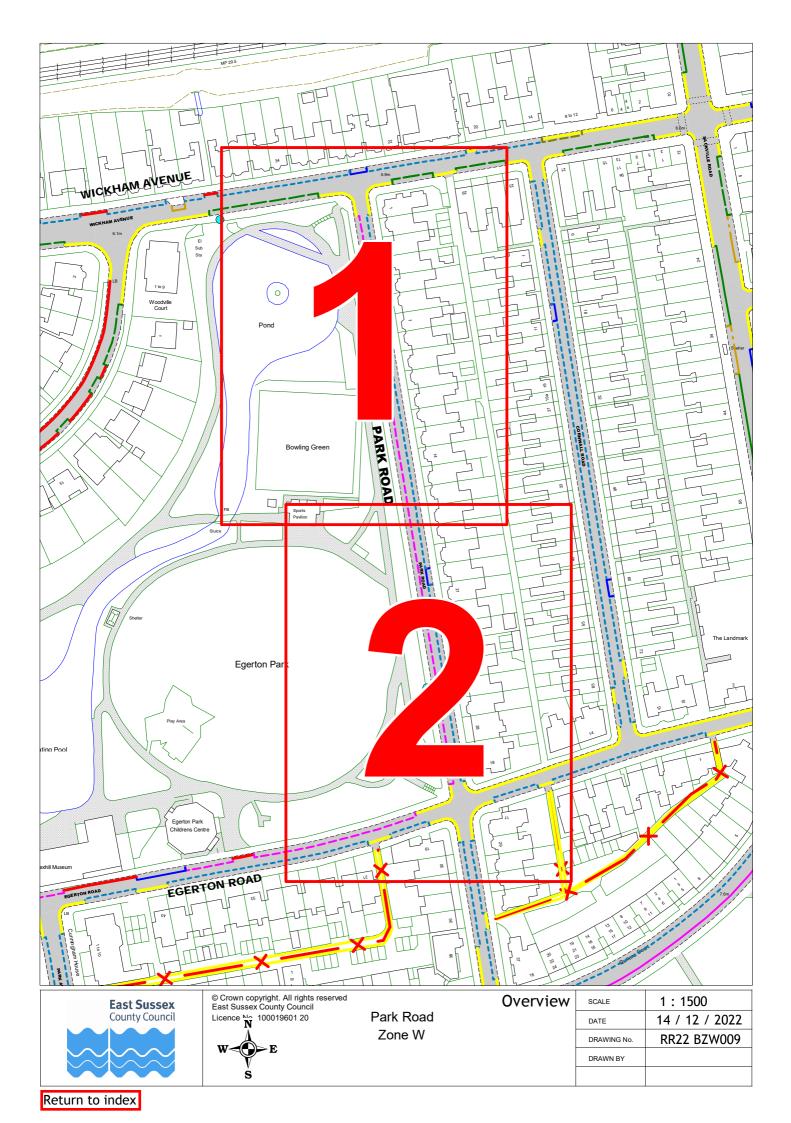

## Rother Parking Review 2022/23 - formal consultation drawings Bexhill-on-Sea Zone W

|   | Road Name      | Drawing Number |             |             |             |             |
|---|----------------|----------------|-------------|-------------|-------------|-------------|
| 1 | Brockley Road  | RR22 BZW001    | RR22 BZW002 | RR22 BZW003 |             |             |
| 2 | Cornwall Road  | RR22 BZW004    |             |             |             |             |
| 3 | Egerton Road   | RR22 BZW005    | RR22 BZW006 | RR22 BZW007 | RR22 BZW008 |             |
| 4 | Park Road      | RR22 BZW009    | RR22 BZW010 | RR22 BZW011 |             |             |
| 5 | South Cliff    | RR22 BZW012    | RR22 BZW013 |             |             |             |
| 6 | West Parade    | RR22 BZW012    | RR22 BZW013 | RR22 BZW014 |             |             |
| 7 | Wickham Avenue | RR22 BZW015    | RR22 BZW016 | RR22 BZW017 | RR22 BZW018 | RR22 BZW019 |
| 8 | Woodville Road | RR22 BZW020    | RR22 BZW021 | RR22 BZW022 | RR22 BZW023 |             |