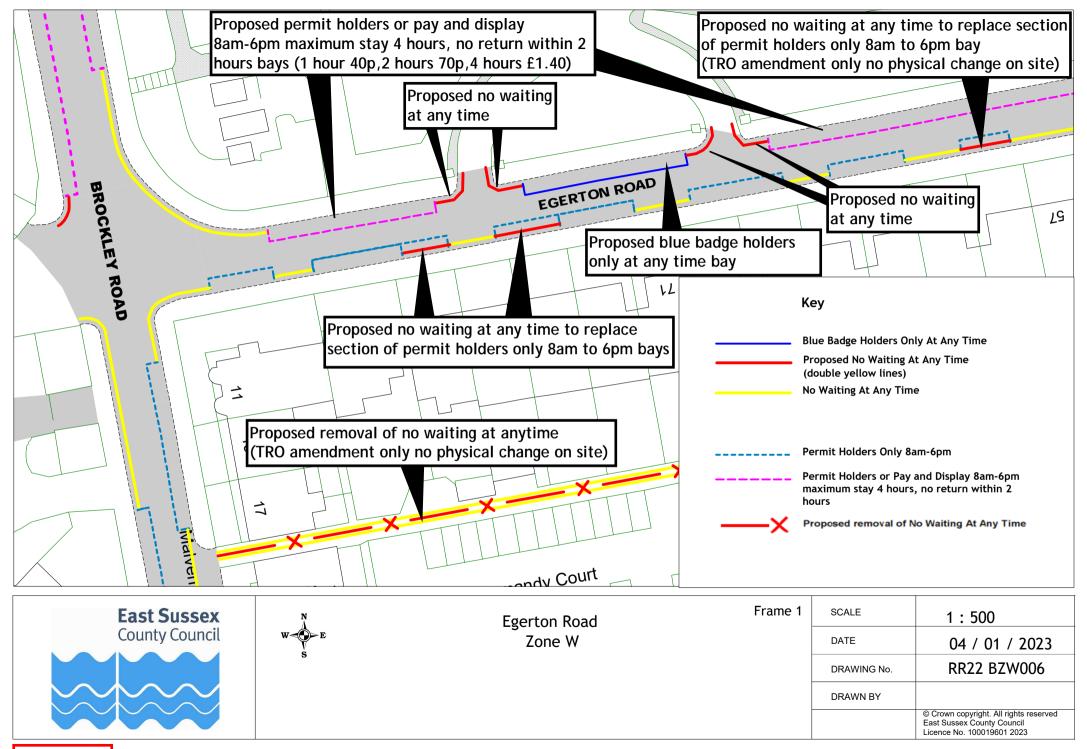

| Proposed permit holders or pay and<br>display 8am-6pm maximum stay 4 hours,<br>in return within 2 hours bays<br>(1 hour 40p, 2 hours 70p, 4 hours E1.40)                                                                                                                                                                                                                                                                                                                                                                                                                                                                                                                                                                                                                                                                                                                                                                                                                                                                                                                                                                                                                                                                                                                                                                                                                                                                                                                                                                                                                                                                                                                                                                                                                                                                                                                                                                                                                                                                                                                                                                                                                                                                |                                                                                                                                                                                                                                                                              |                                                                                           |                                                                                                |
|-------------------------------------------------------------------------------------------------------------------------------------------------------------------------------------------------------------------------------------------------------------------------------------------------------------------------------------------------------------------------------------------------------------------------------------------------------------------------------------------------------------------------------------------------------------------------------------------------------------------------------------------------------------------------------------------------------------------------------------------------------------------------------------------------------------------------------------------------------------------------------------------------------------------------------------------------------------------------------------------------------------------------------------------------------------------------------------------------------------------------------------------------------------------------------------------------------------------------------------------------------------------------------------------------------------------------------------------------------------------------------------------------------------------------------------------------------------------------------------------------------------------------------------------------------------------------------------------------------------------------------------------------------------------------------------------------------------------------------------------------------------------------------------------------------------------------------------------------------------------------------------------------------------------------------------------------------------------------------------------------------------------------------------------------------------------------------------------------------------------------------------------------------------------------------------------------------------------------|------------------------------------------------------------------------------------------------------------------------------------------------------------------------------------------------------------------------------------------------------------------------------|-------------------------------------------------------------------------------------------|------------------------------------------------------------------------------------------------|
| (1 hour 40p, 2 hours 70p, 4 hours £1.40)                                                                                                                                                                                                                                                                                                                                                                                                                                                                                                                                                                                                                                                                                                                                                                                                                                                                                                                                                                                                                                                                                                                                                                                                                                                                                                                                                                                                                                                                                                                                                                                                                                                                                                                                                                                                                                                                                                                                                                                                                                                                                                                                                                                | Pavilion                                                                                                                                                                                                                                                                     |                                                                                           |                                                                                                |
| (1 hour 40p, 2 hours 70p, 4 hours £1.40)                                                                                                                                                                                                                                                                                                                                                                                                                                                                                                                                                                                                                                                                                                                                                                                                                                                                                                                                                                                                                                                                                                                                                                                                                                                                                                                                                                                                                                                                                                                                                                                                                                                                                                                                                                                                                                                                                                                                                                                                                                                                                                                                                                                | Proposed permit holders or pay and<br>display 8am-6pm maximum stay 4 hours,<br>no return within 2 hours bays                                                                                                                                                                 | 27                                                                                        |                                                                                                |
| EGERTON ROAD       61         EGERTON ROAD       61         Proposed removal of no waiting at any time<br>(TRO amendment only no physical change on site)         Image: County Council<br>East Sussex<br>County Council<br>End Sussex County Council<br>End Sussex Co | (1 hour 40p, 2 hours 70p, 4 hours £1.40)<br>k Key Blue Badge Holders Only At Any Time No Waiting At Any Time Permit Holders Only 8am-6pm Permit Holders or Pay and Display 8am-6pm maximum stay 4 hours, no return within 2 hours Proposed removal of No Waiting At Any Time |                                                                                           | EGERTON ROAD                                                                                   |
|                                                                                                                                                                                                                                                                                                                                                                                                                                                                                                                                                                                                                                                                                                                                                                                                                                                                                                                                                                                                                                                                                                                                                                                                                                                                                                                                                                                                                                                                                                                                                                                                                                                                                                                                                                                                                                                                                                                                                                                                                                                                                                                                                                                                                         | East Sussex<br>County Council <sup>®</sup> Crown copyright. All rights reserved<br>East Sussex County Council<br>Licence No. 100019601 2022                                                                                                                                  | 61<br>d removal of no waiting at a<br>endment only no physical of<br>Frame 2<br>Park Road | Any time<br>change on site)<br>scale 1 : 600<br>DATE 14 / 12 / 2022<br>DRAWING NO. RR22 BZW011 |
|                                                                                                                                                                                                                                                                                                                                                                                                                                                                                                                                                                                                                                                                                                                                                                                                                                                                                                                                                                                                                                                                                                                                                                                                                                                                                                                                                                                                                                                                                                                                                                                                                                                                                                                                                                                                                                                                                                                                                                                                                                                                                                                                                                                                                         |                                                                                                                                                                                                                                                                              | Zone W                                                                                    | DRAWING No. RR22 BZW011                                                                        |