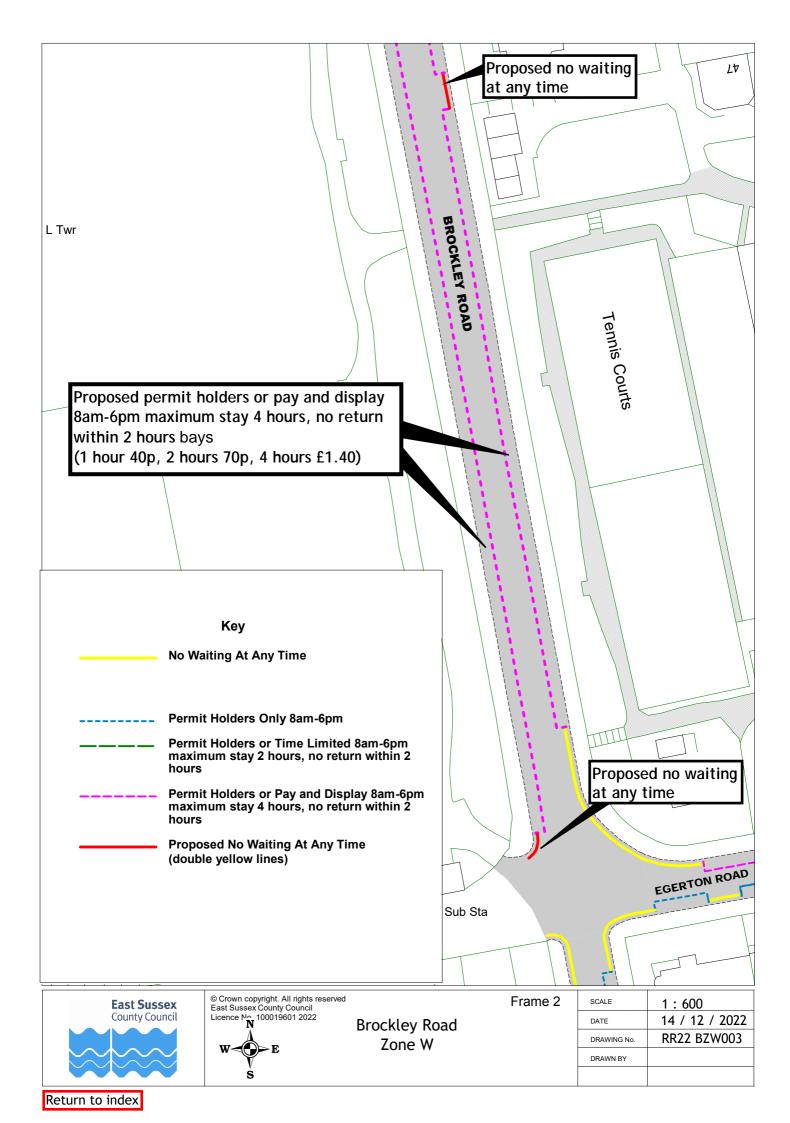

## Rother Parking Review 2022/23 - formal consultation drawings Bexhill-on-Sea Zone W

|   | Road Name      | Drawing Number |             |             |             |             |
|---|----------------|----------------|-------------|-------------|-------------|-------------|
| 1 | Brockley Road  | RR22 BZW001    | RR22 BZW002 | RR22 BZW003 |             |             |
| 2 | Cornwall Road  | RR22 BZW004    |             |             |             |             |
| 3 | Egerton Road   | RR22 BZW005    | RR22 BZW006 | RR22 BZW007 | RR22 BZW008 |             |
| 4 | Park Road      | RR22 BZW009    | RR22 BZW010 | RR22 BZW011 |             |             |
| 5 | South Cliff    | RR22 BZW012    | RR22 BZW013 |             |             |             |
| 6 | West Parade    | RR22 BZW012    | RR22 BZW013 | RR22 BZW014 |             |             |
| 7 | Wickham Avenue | RR22 BZW015    | RR22 BZW016 | RR22 BZW017 | RR22 BZW018 | RR22 BZW019 |
| 8 | Woodville Road | RR22 BZW020    | RR22 BZW021 | RR22 BZW022 | RR22 BZW023 |             |

| Proposed permit holders or pay and<br>display 8am-6pm maximum stay 4 hours,<br>in return within 2 hours bays<br>(1 hour 40p, 2 hours 70p, 4 hours E1.40)                                                                                                                                                                                                                                                                                                                                                                                                                                                                                                                                                                                                                                                                                                                                                                                                                                                                                                                                                                                                                                                                                                                                                                                                                                                                                                                                                                                                                                                                                                                                                                                                                                                                                                                                                                                                                                                                                                                                                                                                                                                                |                                                                                                                                                                                                                                                                              |                                                                                           |                                                                                                |
|-------------------------------------------------------------------------------------------------------------------------------------------------------------------------------------------------------------------------------------------------------------------------------------------------------------------------------------------------------------------------------------------------------------------------------------------------------------------------------------------------------------------------------------------------------------------------------------------------------------------------------------------------------------------------------------------------------------------------------------------------------------------------------------------------------------------------------------------------------------------------------------------------------------------------------------------------------------------------------------------------------------------------------------------------------------------------------------------------------------------------------------------------------------------------------------------------------------------------------------------------------------------------------------------------------------------------------------------------------------------------------------------------------------------------------------------------------------------------------------------------------------------------------------------------------------------------------------------------------------------------------------------------------------------------------------------------------------------------------------------------------------------------------------------------------------------------------------------------------------------------------------------------------------------------------------------------------------------------------------------------------------------------------------------------------------------------------------------------------------------------------------------------------------------------------------------------------------------------|------------------------------------------------------------------------------------------------------------------------------------------------------------------------------------------------------------------------------------------------------------------------------|-------------------------------------------------------------------------------------------|------------------------------------------------------------------------------------------------|
| (1 hour 40p, 2 hours 70p, 4 hours £1.40)                                                                                                                                                                                                                                                                                                                                                                                                                                                                                                                                                                                                                                                                                                                                                                                                                                                                                                                                                                                                                                                                                                                                                                                                                                                                                                                                                                                                                                                                                                                                                                                                                                                                                                                                                                                                                                                                                                                                                                                                                                                                                                                                                                                | Pavilion                                                                                                                                                                                                                                                                     |                                                                                           |                                                                                                |
| (1 hour 40p, 2 hours 70p, 4 hours £1.40)                                                                                                                                                                                                                                                                                                                                                                                                                                                                                                                                                                                                                                                                                                                                                                                                                                                                                                                                                                                                                                                                                                                                                                                                                                                                                                                                                                                                                                                                                                                                                                                                                                                                                                                                                                                                                                                                                                                                                                                                                                                                                                                                                                                | Proposed permit holders or pay and<br>display 8am-6pm maximum stay 4 hours,<br>no return within 2 hours bays                                                                                                                                                                 | 27                                                                                        |                                                                                                |
| EGERTON ROAD       61         EGERTON ROAD       61         Proposed removal of no waiting at any time<br>(TRO amendment only no physical change on site)         Image: County Council<br>East Sussex<br>County Council<br>End Sussex County Council<br>End Sussex Co | (1 hour 40p, 2 hours 70p, 4 hours £1.40)<br>k Key Blue Badge Holders Only At Any Time No Waiting At Any Time Permit Holders Only 8am-6pm Permit Holders or Pay and Display 8am-6pm maximum stay 4 hours, no return within 2 hours Proposed removal of No Waiting At Any Time |                                                                                           | EGERTON ROAD                                                                                   |
|                                                                                                                                                                                                                                                                                                                                                                                                                                                                                                                                                                                                                                                                                                                                                                                                                                                                                                                                                                                                                                                                                                                                                                                                                                                                                                                                                                                                                                                                                                                                                                                                                                                                                                                                                                                                                                                                                                                                                                                                                                                                                                                                                                                                                         | East Sussex<br>County Council <sup>®</sup> Crown copyright. All rights reserved<br>East Sussex County Council<br>Licence No. 100019601 2022                                                                                                                                  | 61<br>d removal of no waiting at a<br>endment only no physical of<br>Frame 2<br>Park Road | Any time<br>change on site)<br>scale 1 : 600<br>DATE 14 / 12 / 2022<br>DRAWING NO. RR22 BZW011 |
|                                                                                                                                                                                                                                                                                                                                                                                                                                                                                                                                                                                                                                                                                                                                                                                                                                                                                                                                                                                                                                                                                                                                                                                                                                                                                                                                                                                                                                                                                                                                                                                                                                                                                                                                                                                                                                                                                                                                                                                                                                                                                                                                                                                                                         |                                                                                                                                                                                                                                                                              | Zone W                                                                                    | DRAWING No. RR22 BZW011                                                                        |