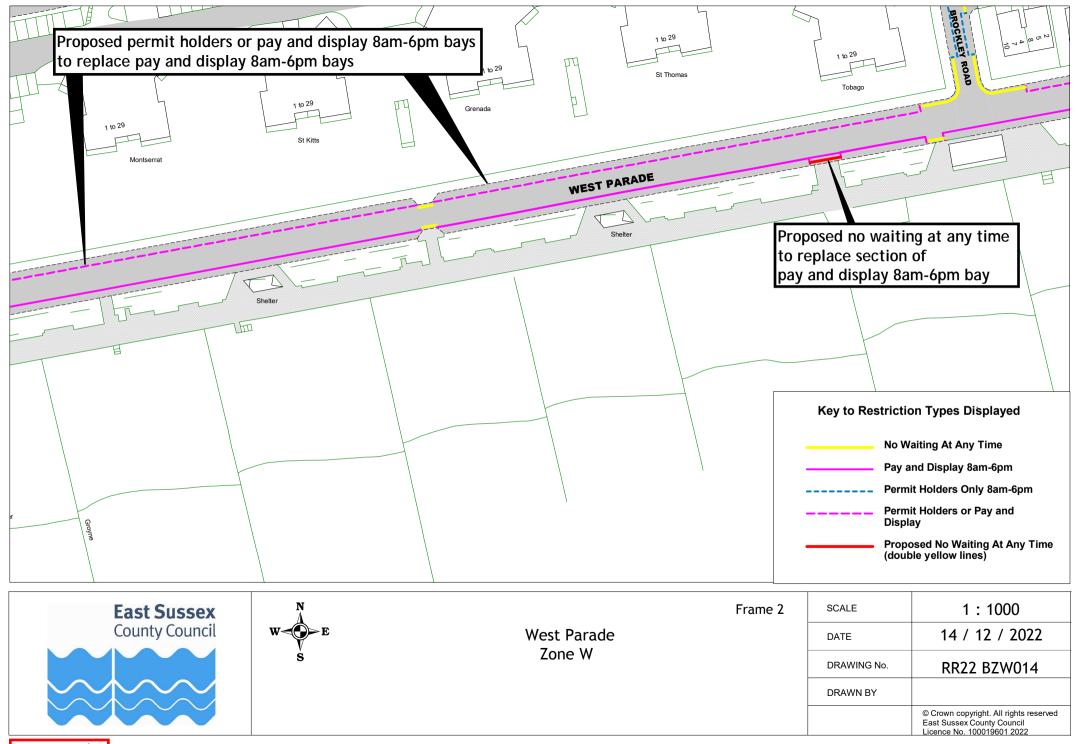

## Rother Parking Review 2022/23 - formal consultation drawings Bexhill-on-Sea Zone W

|   | Road Name      | Drawing Number |             |             |             |             |
|---|----------------|----------------|-------------|-------------|-------------|-------------|
| 1 | Brockley Road  | RR22 BZW001    | RR22 BZW002 | RR22 BZW003 |             |             |
| 2 | Cornwall Road  | RR22 BZW004    |             |             |             |             |
| 3 | Egerton Road   | RR22 BZW005    | RR22 BZW006 | RR22 BZW007 | RR22 BZW008 |             |
| 4 | Park Road      | RR22 BZW009    | RR22 BZW010 | RR22 BZW011 |             |             |
| 5 | South Cliff    | RR22 BZW012    | RR22 BZW013 |             |             |             |
| 6 | West Parade    | RR22 BZW012    | RR22 BZW013 | RR22 BZW014 |             |             |
| 7 | Wickham Avenue | RR22 BZW015    | RR22 BZW016 | RR22 BZW017 | RR22 BZW018 | RR22 BZW019 |
| 8 | Woodville Road | RR22 BZW020    | RR22 BZW021 | RR22 BZW022 | RR22 BZW023 |             |