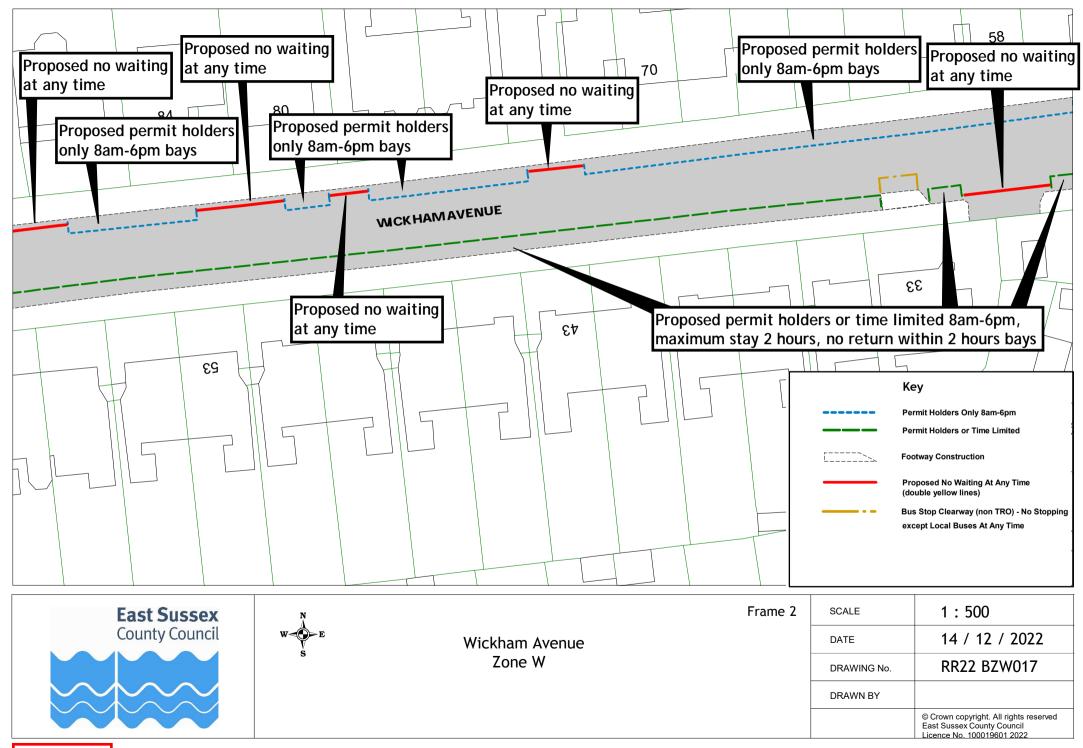

## Rother Parking Review 2022/23 - formal consultation drawings Bexhill-on-Sea Zone W

|   | Road Name      | Drawing Number |             |             |             |             |
|---|----------------|----------------|-------------|-------------|-------------|-------------|
| 1 | Brockley Road  | RR22 BZW001    | RR22 BZW002 | RR22 BZW003 |             |             |
| 2 | Cornwall Road  | RR22 BZW004    |             |             |             |             |
| 3 | Egerton Road   | RR22 BZW005    | RR22 BZW006 | RR22 BZW007 | RR22 BZW008 |             |
| 4 | Park Road      | RR22 BZW009    | RR22 BZW010 | RR22 BZW011 |             |             |
| 5 | South Cliff    | RR22 BZW012    | RR22 BZW013 |             |             |             |
| 6 | West Parade    | RR22 BZW012    | RR22 BZW013 | RR22 BZW014 |             |             |
| 7 | Wickham Avenue | RR22 BZW015    | RR22 BZW016 | RR22 BZW017 | RR22 BZW018 | RR22 BZW019 |
| 8 | Woodville Road | RR22 BZW020    | RR22 BZW021 | RR22 BZW022 | RR22 BZW023 |             |