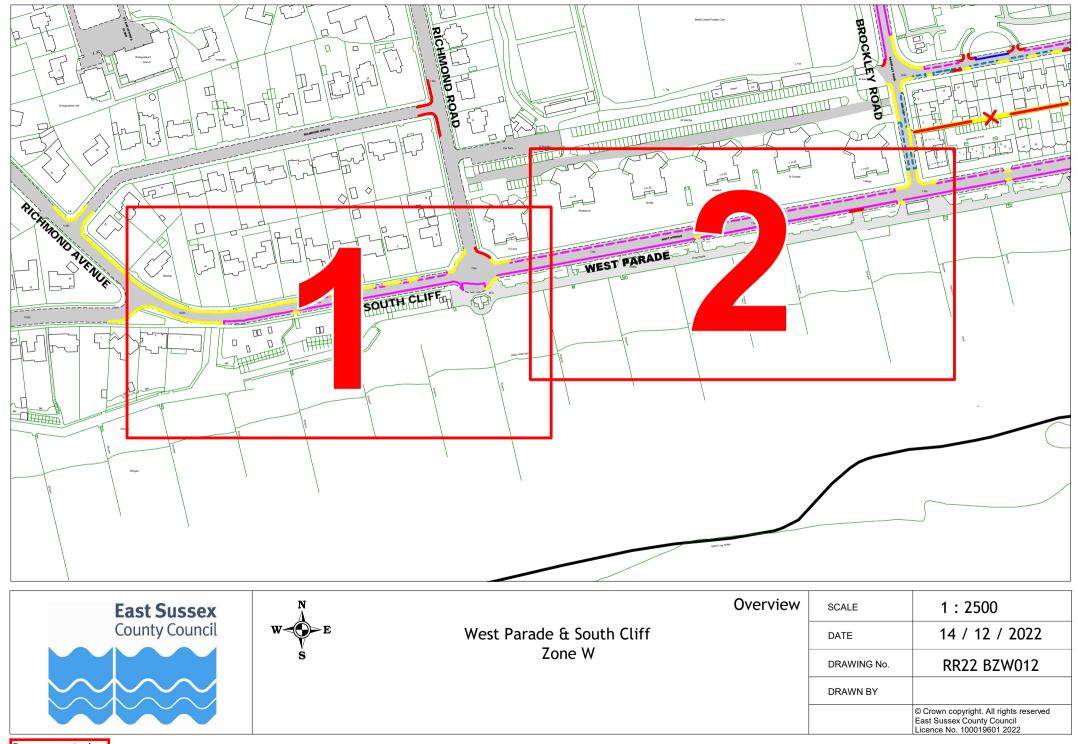

## Rother Parking Review 2022/23 - formal consultation drawings Bexhill-on-Sea Zone W

|   | Road Name      | Drawing Number |             |             |             |             |
|---|----------------|----------------|-------------|-------------|-------------|-------------|
| 1 | Brockley Road  | RR22 BZW001    | RR22 BZW002 | RR22 BZW003 |             |             |
| 2 | Cornwall Road  | RR22 BZW004    |             |             |             |             |
| 3 | Egerton Road   | RR22 BZW005    | RR22 BZW006 | RR22 BZW007 | RR22 BZW008 |             |
| 4 | Park Road      | RR22 BZW009    | RR22 BZW010 | RR22 BZW011 |             |             |
| 5 | South Cliff    | RR22 BZW012    | RR22 BZW013 |             |             |             |
| 6 | West Parade    | RR22 BZW012    | RR22 BZW013 | RR22 BZW014 |             |             |
| 7 | Wickham Avenue | RR22 BZW015    | RR22 BZW016 | RR22 BZW017 | RR22 BZW018 | RR22 BZW019 |
| 8 | Woodville Road | RR22 BZW020    | RR22 BZW021 | RR22 BZW022 | RR22 BZW023 |             |