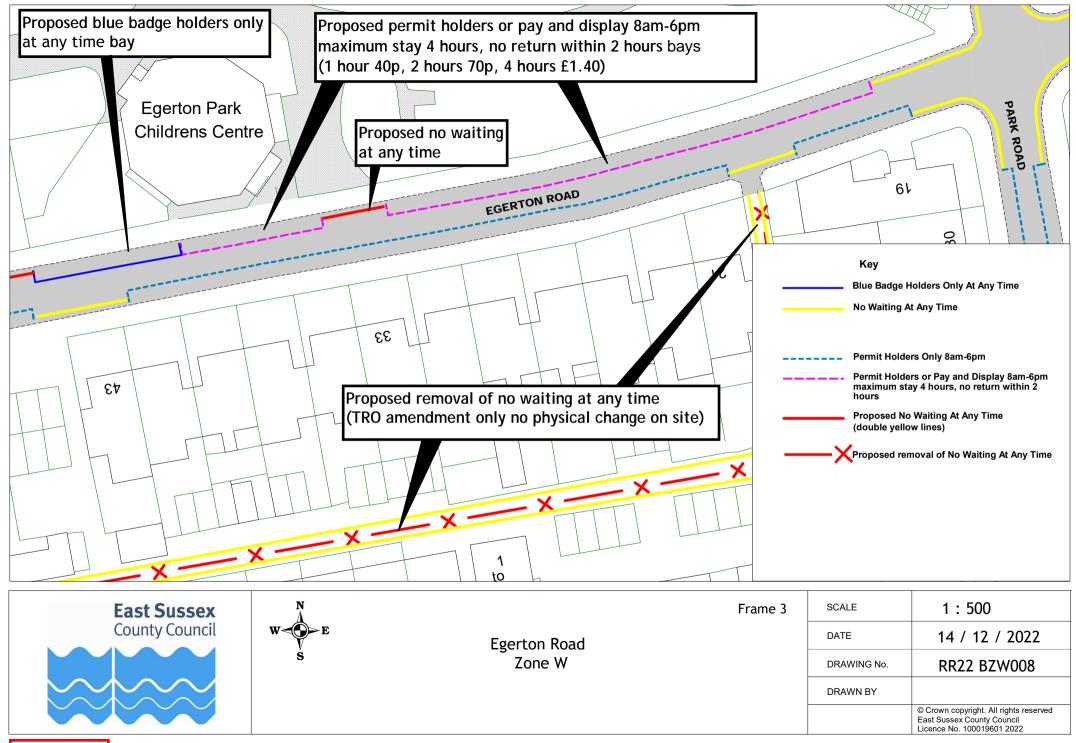

| Proposed permit holders or pay and<br>display 8am-6pm maximum stay 4 hours,<br>in return within 2 hours bays<br>(1 hour 40p, 2 hours 70p, 4 hours E1.40)                                                                                                                                                                                                                                                                                                                                                                                                                                                                                                                                                                                                                                                                                                                                                                                                                                                                                                                                                                                                                                                                                                                                                                                                                                                                                                                                                                                                                                                                                                                                                                                                                                                                                                                                                                                                                                                                                                                                                                                                                                                                |                                                                                                                                                                                                                                                                              |                                                                                           |                                                                                                |
|-------------------------------------------------------------------------------------------------------------------------------------------------------------------------------------------------------------------------------------------------------------------------------------------------------------------------------------------------------------------------------------------------------------------------------------------------------------------------------------------------------------------------------------------------------------------------------------------------------------------------------------------------------------------------------------------------------------------------------------------------------------------------------------------------------------------------------------------------------------------------------------------------------------------------------------------------------------------------------------------------------------------------------------------------------------------------------------------------------------------------------------------------------------------------------------------------------------------------------------------------------------------------------------------------------------------------------------------------------------------------------------------------------------------------------------------------------------------------------------------------------------------------------------------------------------------------------------------------------------------------------------------------------------------------------------------------------------------------------------------------------------------------------------------------------------------------------------------------------------------------------------------------------------------------------------------------------------------------------------------------------------------------------------------------------------------------------------------------------------------------------------------------------------------------------------------------------------------------|------------------------------------------------------------------------------------------------------------------------------------------------------------------------------------------------------------------------------------------------------------------------------|-------------------------------------------------------------------------------------------|------------------------------------------------------------------------------------------------|
| (1 hour 40p, 2 hours 70p, 4 hours £1.40)                                                                                                                                                                                                                                                                                                                                                                                                                                                                                                                                                                                                                                                                                                                                                                                                                                                                                                                                                                                                                                                                                                                                                                                                                                                                                                                                                                                                                                                                                                                                                                                                                                                                                                                                                                                                                                                                                                                                                                                                                                                                                                                                                                                | Pavilion                                                                                                                                                                                                                                                                     |                                                                                           |                                                                                                |
| (1 hour 40p, 2 hours 70p, 4 hours £1.40)                                                                                                                                                                                                                                                                                                                                                                                                                                                                                                                                                                                                                                                                                                                                                                                                                                                                                                                                                                                                                                                                                                                                                                                                                                                                                                                                                                                                                                                                                                                                                                                                                                                                                                                                                                                                                                                                                                                                                                                                                                                                                                                                                                                | Proposed permit holders or pay and<br>display 8am-6pm maximum stay 4 hours,<br>no return within 2 hours bays                                                                                                                                                                 | 27                                                                                        |                                                                                                |
| EGERTON ROAD       61         EGERTON ROAD       61         Proposed removal of no waiting at any time<br>(TRO amendment only no physical change on site)         Image: County Council<br>East Sussex<br>County Council<br>End Sussex County Council<br>End Sussex Co | (1 hour 40p, 2 hours 70p, 4 hours £1.40)<br>k Key Blue Badge Holders Only At Any Time No Waiting At Any Time Permit Holders Only 8am-6pm Permit Holders or Pay and Display 8am-6pm maximum stay 4 hours, no return within 2 hours Proposed removal of No Waiting At Any Time |                                                                                           | EGERTON ROAD                                                                                   |
|                                                                                                                                                                                                                                                                                                                                                                                                                                                                                                                                                                                                                                                                                                                                                                                                                                                                                                                                                                                                                                                                                                                                                                                                                                                                                                                                                                                                                                                                                                                                                                                                                                                                                                                                                                                                                                                                                                                                                                                                                                                                                                                                                                                                                         | East Sussex<br>County Council <sup>®</sup> Crown copyright. All rights reserved<br>East Sussex County Council<br>Licence No. 100019601 2022                                                                                                                                  | 61<br>d removal of no waiting at a<br>endment only no physical of<br>Frame 2<br>Park Road | Any time<br>change on site)<br>scale 1 : 600<br>DATE 14 / 12 / 2022<br>DRAWING NO. RR22 BZW011 |
|                                                                                                                                                                                                                                                                                                                                                                                                                                                                                                                                                                                                                                                                                                                                                                                                                                                                                                                                                                                                                                                                                                                                                                                                                                                                                                                                                                                                                                                                                                                                                                                                                                                                                                                                                                                                                                                                                                                                                                                                                                                                                                                                                                                                                         |                                                                                                                                                                                                                                                                              | Zone W                                                                                    | DRAWING No. RR22 BZW011                                                                        |