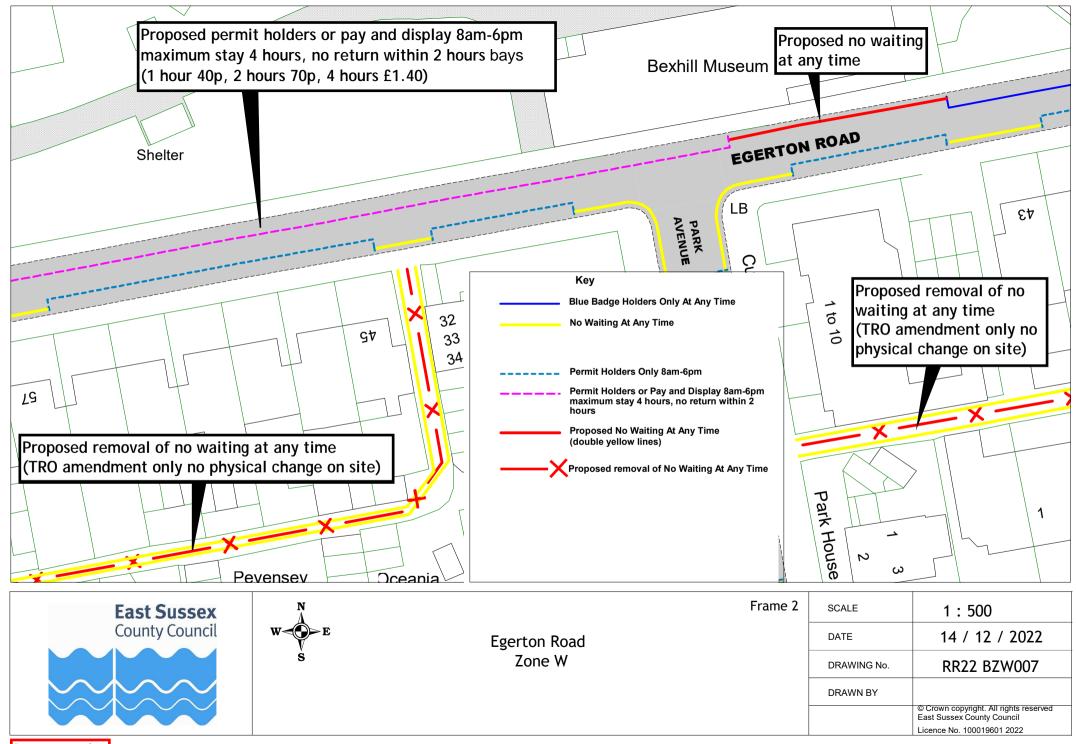

| Proposed permit holders or pay and<br>display 8am-6pm maximum stay 4 hours,<br>in return within 2 hours bays<br>(1 hour 40p, 2 hours 70p, 4 hours E1.40)                                                                                                                                                                                                                                                                                                                                                                                                                                                                                                                                                                                                                                                                                                                                                                                                                                                                                                                                                                                                                                                                                                                                                                                                                                                                                                                                                                                                                                                                                                                                                                                                                                                                                                                                                                                                                                                                                                                                                                                                                                                                |                                                                                                                                                                                                                                                                              |                                                                                           |                                                                                                |
|-------------------------------------------------------------------------------------------------------------------------------------------------------------------------------------------------------------------------------------------------------------------------------------------------------------------------------------------------------------------------------------------------------------------------------------------------------------------------------------------------------------------------------------------------------------------------------------------------------------------------------------------------------------------------------------------------------------------------------------------------------------------------------------------------------------------------------------------------------------------------------------------------------------------------------------------------------------------------------------------------------------------------------------------------------------------------------------------------------------------------------------------------------------------------------------------------------------------------------------------------------------------------------------------------------------------------------------------------------------------------------------------------------------------------------------------------------------------------------------------------------------------------------------------------------------------------------------------------------------------------------------------------------------------------------------------------------------------------------------------------------------------------------------------------------------------------------------------------------------------------------------------------------------------------------------------------------------------------------------------------------------------------------------------------------------------------------------------------------------------------------------------------------------------------------------------------------------------------|------------------------------------------------------------------------------------------------------------------------------------------------------------------------------------------------------------------------------------------------------------------------------|-------------------------------------------------------------------------------------------|------------------------------------------------------------------------------------------------|
| (1 hour 40p, 2 hours 70p, 4 hours £1.40)                                                                                                                                                                                                                                                                                                                                                                                                                                                                                                                                                                                                                                                                                                                                                                                                                                                                                                                                                                                                                                                                                                                                                                                                                                                                                                                                                                                                                                                                                                                                                                                                                                                                                                                                                                                                                                                                                                                                                                                                                                                                                                                                                                                | Pavilion                                                                                                                                                                                                                                                                     |                                                                                           |                                                                                                |
| (1 hour 40p, 2 hours 70p, 4 hours £1.40)                                                                                                                                                                                                                                                                                                                                                                                                                                                                                                                                                                                                                                                                                                                                                                                                                                                                                                                                                                                                                                                                                                                                                                                                                                                                                                                                                                                                                                                                                                                                                                                                                                                                                                                                                                                                                                                                                                                                                                                                                                                                                                                                                                                | Proposed permit holders or pay and<br>display 8am-6pm maximum stay 4 hours,<br>no return within 2 hours bays                                                                                                                                                                 | 27                                                                                        |                                                                                                |
| EGERTON ROAD       61         EGERTON ROAD       61         Proposed removal of no waiting at any time<br>(TRO amendment only no physical change on site)         Image: County Council<br>East Sussex<br>County Council<br>End Sussex County Council<br>End Sussex Co | (1 hour 40p, 2 hours 70p, 4 hours £1.40)<br>k Key Blue Badge Holders Only At Any Time No Waiting At Any Time Permit Holders Only 8am-6pm Permit Holders or Pay and Display 8am-6pm maximum stay 4 hours, no return within 2 hours Proposed removal of No Waiting At Any Time |                                                                                           | EGERTON ROAD                                                                                   |
|                                                                                                                                                                                                                                                                                                                                                                                                                                                                                                                                                                                                                                                                                                                                                                                                                                                                                                                                                                                                                                                                                                                                                                                                                                                                                                                                                                                                                                                                                                                                                                                                                                                                                                                                                                                                                                                                                                                                                                                                                                                                                                                                                                                                                         | East Sussex<br>County Council <sup>®</sup> Crown copyright. All rights reserved<br>East Sussex County Council<br>Licence No. 100019601 2022                                                                                                                                  | 61<br>d removal of no waiting at a<br>endment only no physical of<br>Frame 2<br>Park Road | Any time<br>change on site)<br>scale 1 : 600<br>DATE 14 / 12 / 2022<br>DRAWING NO. RR22 BZW011 |
|                                                                                                                                                                                                                                                                                                                                                                                                                                                                                                                                                                                                                                                                                                                                                                                                                                                                                                                                                                                                                                                                                                                                                                                                                                                                                                                                                                                                                                                                                                                                                                                                                                                                                                                                                                                                                                                                                                                                                                                                                                                                                                                                                                                                                         |                                                                                                                                                                                                                                                                              | Zone W                                                                                    | DRAWING No. RR22 BZW011                                                                        |