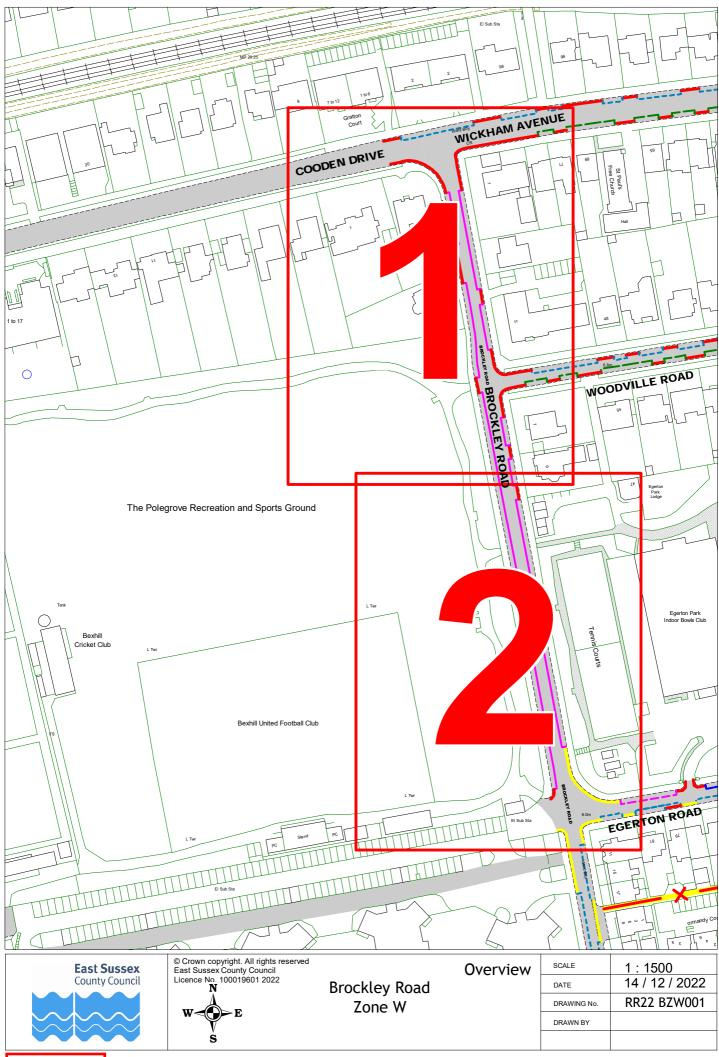

## Rother Parking Review 2022/23 - formal consultation drawings Bexhill-on-Sea Zone W

|   | Road Name      | Drawing Number |             |             |             |             |
|---|----------------|----------------|-------------|-------------|-------------|-------------|
| 1 | Brockley Road  | RR22 BZW001    | RR22 BZW002 | RR22 BZW003 |             |             |
| 2 | Cornwall Road  | RR22 BZW004    |             |             |             |             |
| 3 | Egerton Road   | RR22 BZW005    | RR22 BZW006 | RR22 BZW007 | RR22 BZW008 |             |
| 4 | Park Road      | RR22 BZW009    | RR22 BZW010 | RR22 BZW011 |             |             |
| 5 | South Cliff    | RR22 BZW012    | RR22 BZW013 |             |             |             |
| 6 | West Parade    | RR22 BZW012    | RR22 BZW013 | RR22 BZW014 |             |             |
| 7 | Wickham Avenue | RR22 BZW015    | RR22 BZW016 | RR22 BZW017 | RR22 BZW018 | RR22 BZW019 |
| 8 | Woodville Road | RR22 BZW020    | RR22 BZW021 | RR22 BZW022 | RR22 BZW023 |             |