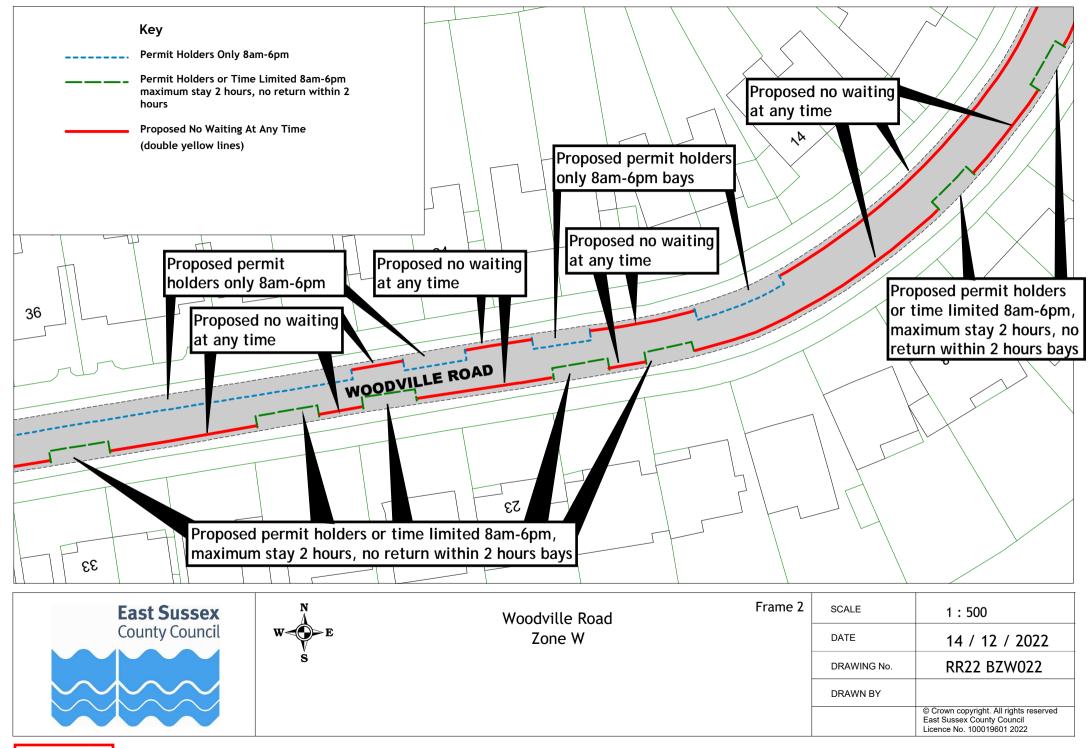

## Rother Parking Review 2022/23 - formal consultation drawings Bexhill-on-Sea Zone W

|   | Road Name      | Drawing Number |             |             |             |             |
|---|----------------|----------------|-------------|-------------|-------------|-------------|
| 1 | Brockley Road  | RR22 BZW001    | RR22 BZW002 | RR22 BZW003 |             |             |
| 2 | Cornwall Road  | RR22 BZW004    |             |             |             |             |
| 3 | Egerton Road   | RR22 BZW005    | RR22 BZW006 | RR22 BZW007 | RR22 BZW008 |             |
| 4 | Park Road      | RR22 BZW009    | RR22 BZW010 | RR22 BZW011 |             |             |
| 5 | South Cliff    | RR22 BZW012    | RR22 BZW013 |             |             |             |
| 6 | West Parade    | RR22 BZW012    | RR22 BZW013 | RR22 BZW014 |             |             |
| 7 | Wickham Avenue | RR22 BZW015    | RR22 BZW016 | RR22 BZW017 | RR22 BZW018 | RR22 BZW019 |
| 8 | Woodville Road | RR22 BZW020    | RR22 BZW021 | RR22 BZW022 | RR22 BZW023 |             |