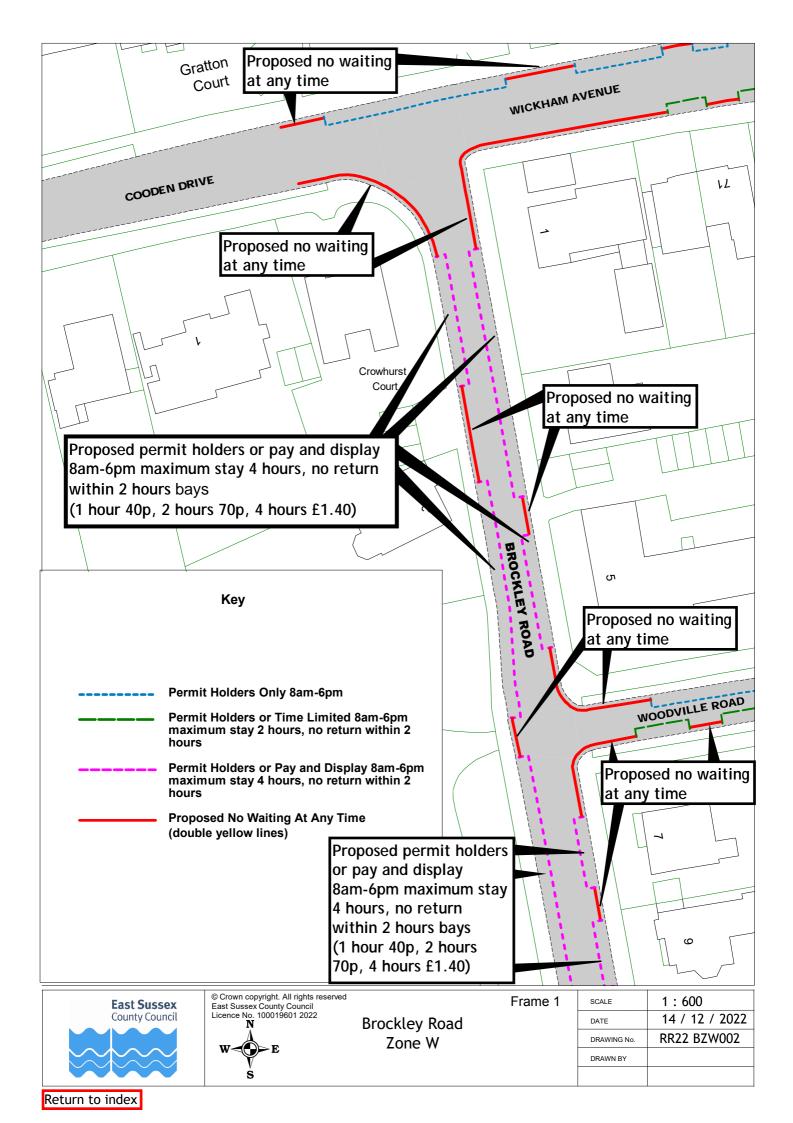

## Rother Parking Review 2022/23 - formal consultation drawings Bexhill-on-Sea Zone W

|   | Road Name      | Drawing Number |             |             |             |             |
|---|----------------|----------------|-------------|-------------|-------------|-------------|
| 1 | Brockley Road  | RR22 BZW001    | RR22 BZW002 | RR22 BZW003 |             |             |
| 2 | Cornwall Road  | RR22 BZW004    |             |             |             |             |
| 3 | Egerton Road   | RR22 BZW005    | RR22 BZW006 | RR22 BZW007 | RR22 BZW008 |             |
| 4 | Park Road      | RR22 BZW009    | RR22 BZW010 | RR22 BZW011 |             |             |
| 5 | South Cliff    | RR22 BZW012    | RR22 BZW013 |             |             |             |
| 6 | West Parade    | RR22 BZW012    | RR22 BZW013 | RR22 BZW014 |             |             |
| 7 | Wickham Avenue | RR22 BZW015    | RR22 BZW016 | RR22 BZW017 | RR22 BZW018 | RR22 BZW019 |
| 8 | Woodville Road | RR22 BZW020    | RR22 BZW021 | RR22 BZW022 | RR22 BZW023 |             |

| Proposed permit holders or pay and<br>display 8am-6pm maximum stay 4 hours,<br>in return within 2 hours bays<br>(1 hour 40p, 2 hours 70p, 4 hours E1.40)                                                                                                                                                                                                                                                                                                                                                                                                                                                                                                                                                                                                                                                                                                                                                                                                                                                                                                                                                                                                                                                                                                                                                                                                                                                                                                                                                                                                                                                                                                                                                                                                                                                                                                                                                                                                                                                                                                                                                                                                                                                                |                                                                                                                                                                                                                                                                              |                                                                                           |                                                                                                |
|-------------------------------------------------------------------------------------------------------------------------------------------------------------------------------------------------------------------------------------------------------------------------------------------------------------------------------------------------------------------------------------------------------------------------------------------------------------------------------------------------------------------------------------------------------------------------------------------------------------------------------------------------------------------------------------------------------------------------------------------------------------------------------------------------------------------------------------------------------------------------------------------------------------------------------------------------------------------------------------------------------------------------------------------------------------------------------------------------------------------------------------------------------------------------------------------------------------------------------------------------------------------------------------------------------------------------------------------------------------------------------------------------------------------------------------------------------------------------------------------------------------------------------------------------------------------------------------------------------------------------------------------------------------------------------------------------------------------------------------------------------------------------------------------------------------------------------------------------------------------------------------------------------------------------------------------------------------------------------------------------------------------------------------------------------------------------------------------------------------------------------------------------------------------------------------------------------------------------|------------------------------------------------------------------------------------------------------------------------------------------------------------------------------------------------------------------------------------------------------------------------------|-------------------------------------------------------------------------------------------|------------------------------------------------------------------------------------------------|
| (1 hour 40p, 2 hours 70p, 4 hours £1.40)                                                                                                                                                                                                                                                                                                                                                                                                                                                                                                                                                                                                                                                                                                                                                                                                                                                                                                                                                                                                                                                                                                                                                                                                                                                                                                                                                                                                                                                                                                                                                                                                                                                                                                                                                                                                                                                                                                                                                                                                                                                                                                                                                                                | Pavilion                                                                                                                                                                                                                                                                     |                                                                                           |                                                                                                |
| (1 hour 40p, 2 hours 70p, 4 hours £1.40)                                                                                                                                                                                                                                                                                                                                                                                                                                                                                                                                                                                                                                                                                                                                                                                                                                                                                                                                                                                                                                                                                                                                                                                                                                                                                                                                                                                                                                                                                                                                                                                                                                                                                                                                                                                                                                                                                                                                                                                                                                                                                                                                                                                | Proposed permit holders or pay and<br>display 8am-6pm maximum stay 4 hours,<br>no return within 2 hours bays                                                                                                                                                                 | 27                                                                                        |                                                                                                |
| EGERTON ROAD       61         EGERTON ROAD       61         Proposed removal of no waiting at any time<br>(TRO amendment only no physical change on site)         Image: County Council<br>East Sussex<br>County Council<br>End Sussex County Council<br>End Sussex Co | (1 hour 40p, 2 hours 70p, 4 hours £1.40)<br>k Key Blue Badge Holders Only At Any Time No Waiting At Any Time Permit Holders Only 8am-6pm Permit Holders or Pay and Display 8am-6pm maximum stay 4 hours, no return within 2 hours Proposed removal of No Waiting At Any Time |                                                                                           | EGERTON ROAD                                                                                   |
|                                                                                                                                                                                                                                                                                                                                                                                                                                                                                                                                                                                                                                                                                                                                                                                                                                                                                                                                                                                                                                                                                                                                                                                                                                                                                                                                                                                                                                                                                                                                                                                                                                                                                                                                                                                                                                                                                                                                                                                                                                                                                                                                                                                                                         | East Sussex<br>County Council <sup>®</sup> Crown copyright. All rights reserved<br>East Sussex County Council<br>Licence No. 100019601 2022                                                                                                                                  | 61<br>d removal of no waiting at a<br>endment only no physical of<br>Frame 2<br>Park Road | Any time<br>change on site)<br>scale 1 : 600<br>DATE 14 / 12 / 2022<br>DRAWING NO. RR22 BZW011 |
|                                                                                                                                                                                                                                                                                                                                                                                                                                                                                                                                                                                                                                                                                                                                                                                                                                                                                                                                                                                                                                                                                                                                                                                                                                                                                                                                                                                                                                                                                                                                                                                                                                                                                                                                                                                                                                                                                                                                                                                                                                                                                                                                                                                                                         |                                                                                                                                                                                                                                                                              | Zone W                                                                                    | DRAWING No. RR22 BZW011                                                                        |