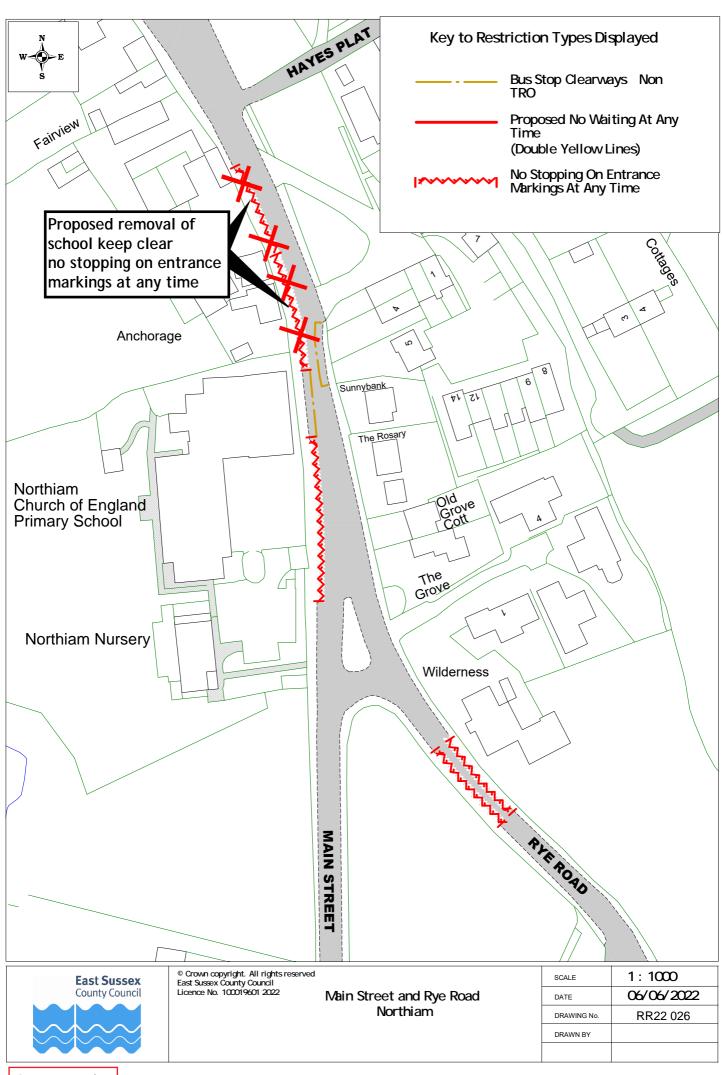

| Road Name            | Town          | Drawing Number    |
|----------------------|---------------|-------------------|
| 43 West Parade       | Bexhill       | RR22 018          |
| 44 West Parade       | Bexhill       | RR22 022          |
| 45 Westcourt Drive   | Bexhill       | RR22 010          |
| 46 Wrestwood Road    | Bexhill       | RR22 009          |
| 47 Badger Way        | Camber        | RR22 025          |
| 48 Baker Way         | Camber        | RR22 025          |
| 49 Denham Way        | Camber        | RR22 024          |
| 50 Linnet Lane       | Camber        | RR22 025          |
| 51 Pelwood Close     | Camber        | RR22 023          |
| 52 Peter James Close | Camber        | RR22 024          |
| 53 Scotts Acre       | Camber        | RR22 025          |
| 54 Whitesand Drive   | Camber        | RR22 025          |
| 55 Yates Close       | Camber        | RR22 023          |
| 56 Main Street       | Northiam      | RR22 026          |
| 57 Rye Road          | Northiam      | RR22 026          |
| 58 Blenheim Court    | Robertsbridge | RR22 027          |
| 59 George Close      | Robertsbridge | RR22 027          |
| 60 George Hill       | Robertsbridge | RR22 027          |
| 61 Bridge Place      | Rye           | RR22 030          |
| 62 Harbour Road      | Rye           | RR22 031          |
| 63 High Street       | Rye           | RR22 032 RR22 033 |
| 64 Landgate          | Rye           | RR22 034          |
| 65 Love Lane         | Rye           | RR22 035          |
| 68 The Grove         | Rye           | RR22 036          |
| 69 Bodiam Road       | Staplecross   | RR22 028          |
| 70 Sheringham Close  | Staplecross   | RR22 028          |
| 71 Weald View        | Staplecross   | RR22 028          |
| 72 Cottage Lane      | Westfield     | RR22 029          |
| 73 Main Road         | Westfield     | RR22 029          |
| 74 Moor Lane         | Westfield     | RR22 029          |
| 75 Wheel Lane        | Westfield     | RR22 029          |
| 76 Workhouse Lane    | Westfield     | RR22 029          |