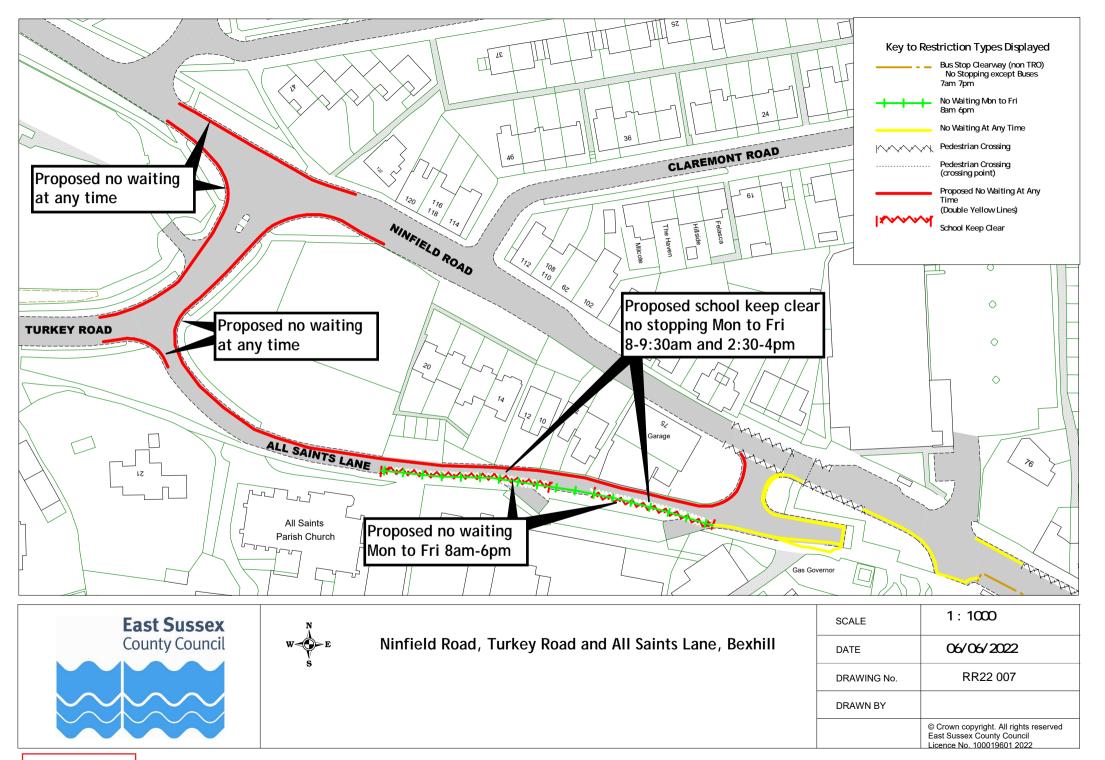

## Rother Parking Review 2022 - informal consultation plan pack (excluding changes to Bexhill zones and Rye new zone)

|    | Road Name           | Town    | Dr       | awing Numb | er       |
|----|---------------------|---------|----------|------------|----------|
| 1  | All Saints Street   | Battle  | RR22 007 | _          |          |
| 2  | Caldbec Hill        | Battle  | RR22 001 |            |          |
| 3  | Glengorse           | Battle  | RR22 002 |            |          |
|    | Green Lane          | Battle  | RR22 006 |            |          |
| 5  | Hastings Road       | Battle  | RR22 006 |            |          |
| 6  | High Street (North) | Battle  | RR22 003 |            |          |
| 7  | High Street (South) | Battle  | RR22 004 |            |          |
| 8  | Ninfield Road       | Battle  | RR22 007 |            |          |
| 9  | North trade Road    | Battle  | RR22 005 |            |          |
| 10 | Starrs Mead         | Battle  | RR22 006 |            |          |
| 11 | Sunny Rise          | Battle  | RR22 005 |            |          |
| 12 | The Spinney         | Battle  | RR22 006 |            |          |
| 13 | Abbey View          | Bexhill | RR22 009 |            |          |
| 14 | Barrack Road        | Bexhill | RR22 008 |            |          |
| 15 | Chantry Avenue      | Bexhill | RR22 009 |            |          |
| 16 | Chantry Avenue      | Bexhill | RR22 015 |            |          |
| 17 | Church Vale Road    | Bexhill | RR22 015 |            |          |
| 18 | Cooden Drive        | Bexhill | RR22 010 |            |          |
| 19 | Cooden Drive        | Bexhill | RR22 018 |            |          |
| 20 | Crowmere Avenue     | Bexhill | RR22 008 |            |          |
| 21 | De La Warr Road     | Bexhill | RR22 011 |            |          |
| 22 | Dorset Road         | Bexhill | RR22 011 | RR22 012   | RR22 013 |
| 23 | Hanover Close       | Bexhill | RR22 008 |            |          |
| 24 | Herbrand Walk       | Bexhill | RR22 014 |            |          |
| 25 | Hollier's Hill      | Bexhill | RR22 015 |            |          |
| 28 | Jacobs Acre         | Bexhill | RR22 015 |            |          |
| 29 | London Road         | Bexhill | RR22 016 |            |          |
| 30 | Ninfield Road       | Bexhill | RR22 017 |            |          |
| 31 | Penland Road        | Bexhill | RR22 013 |            |          |
| 32 | Richmond Avenue     | Bexhill | RR22 010 |            |          |
| 33 | Richmond Grove      | Bexhill | RR22 018 |            |          |
| 34 | Richmond Road       | Bexhill | RR22 018 |            |          |
| 35 | Royston Gardens     | Bexhill | RR22 019 |            |          |
| 36 | Sedgewick Road      | Bexhill | RR22 016 |            |          |
| 37 | Sidley Street       | Bexhill | RR22 017 |            |          |
| 38 | Silvester Road      | Bexhill | RR22 008 |            |          |
| 39 | Terminus Road       | Bexhill | RR22 020 |            |          |
| 40 | Third Avenue        | Bexhill | RR22 019 |            |          |
| 41 | Turkey Road         | Bexhill | RR22 007 |            |          |
| 42 | Warwick Road        | Bexhill | RR22 021 |            |          |