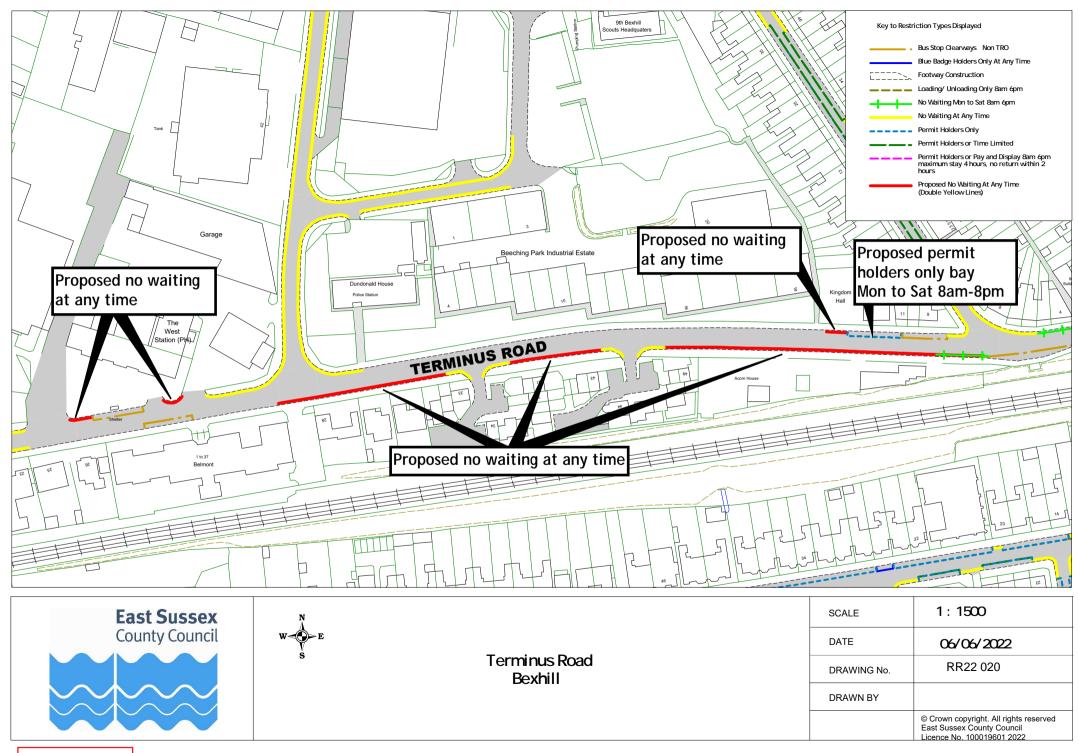

## Rother Parking Review 2022 - informal consultation plan pack (excluding changes to Bexhill zones and Rye new zone)

|    | Road Name           | Town    | Dr       | awing Numb | er       |
|----|---------------------|---------|----------|------------|----------|
| 1  | All Saints Street   | Battle  | RR22 007 | _          |          |
| 2  | Caldbec Hill        | Battle  | RR22 001 |            |          |
| 3  | Glengorse           | Battle  | RR22 002 |            |          |
|    | Green Lane          | Battle  | RR22 006 |            |          |
| 5  | Hastings Road       | Battle  | RR22 006 |            |          |
| 6  | High Street (North) | Battle  | RR22 003 |            |          |
| 7  | High Street (South) | Battle  | RR22 004 |            |          |
| 8  | Ninfield Road       | Battle  | RR22 007 |            |          |
| 9  | North trade Road    | Battle  | RR22 005 |            |          |
| 10 | Starrs Mead         | Battle  | RR22 006 |            |          |
| 11 | Sunny Rise          | Battle  | RR22 005 |            |          |
| 12 | The Spinney         | Battle  | RR22 006 |            |          |
| 13 | Abbey View          | Bexhill | RR22 009 |            |          |
| 14 | Barrack Road        | Bexhill | RR22 008 |            |          |
| 15 | Chantry Avenue      | Bexhill | RR22 009 |            |          |
| 16 | Chantry Avenue      | Bexhill | RR22 015 |            |          |
| 17 | Church Vale Road    | Bexhill | RR22 015 |            |          |
| 18 | Cooden Drive        | Bexhill | RR22 010 |            |          |
| 19 | Cooden Drive        | Bexhill | RR22 018 |            |          |
| 20 | Crowmere Avenue     | Bexhill | RR22 008 |            |          |
| 21 | De La Warr Road     | Bexhill | RR22 011 |            |          |
| 22 | Dorset Road         | Bexhill | RR22 011 | RR22 012   | RR22 013 |
| 23 | Hanover Close       | Bexhill | RR22 008 |            |          |
| 24 | Herbrand Walk       | Bexhill | RR22 014 |            |          |
| 25 | Hollier's Hill      | Bexhill | RR22 015 |            |          |
| 28 | Jacobs Acre         | Bexhill | RR22 015 |            |          |
| 29 | London Road         | Bexhill | RR22 016 |            |          |
| 30 | Ninfield Road       | Bexhill | RR22 017 |            |          |
| 31 | Penland Road        | Bexhill | RR22 013 |            |          |
| 32 | Richmond Avenue     | Bexhill | RR22 010 |            |          |
| 33 | Richmond Grove      | Bexhill | RR22 018 |            |          |
| 34 | Richmond Road       | Bexhill | RR22 018 |            |          |
| 35 | Royston Gardens     | Bexhill | RR22 019 |            |          |
| 36 | Sedgewick Road      | Bexhill | RR22 016 |            |          |
| 37 | Sidley Street       | Bexhill | RR22 017 |            |          |
| 38 | Silvester Road      | Bexhill | RR22 008 |            |          |
| 39 | Terminus Road       | Bexhill | RR22 020 |            |          |
| 40 | Third Avenue        | Bexhill | RR22 019 |            |          |
| 41 | Turkey Road         | Bexhill | RR22 007 |            |          |
| 42 | Warwick Road        | Bexhill | RR22 021 |            |          |