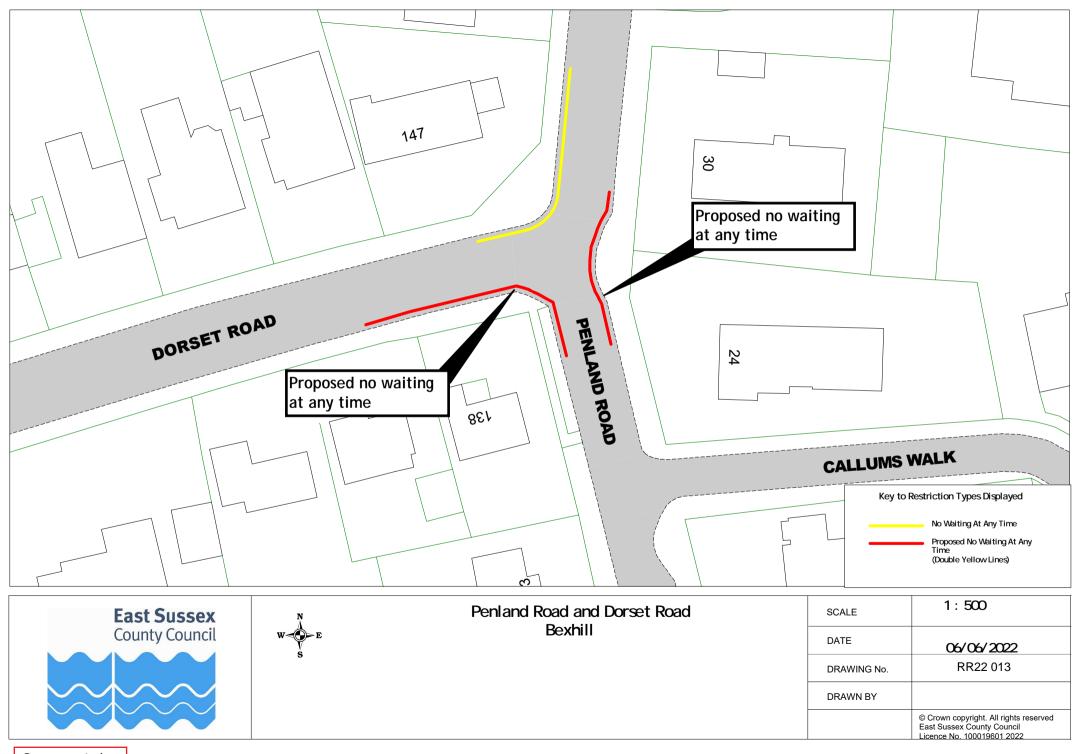

## Rother Parking Review 2022 - informal consultation plan pack (excluding changes to Bexhill zones and Rye new zone)

|    | Road Name           | Town    | Dr       | awing Numb | er       |
|----|---------------------|---------|----------|------------|----------|
| 1  | All Saints Street   | Battle  | RR22 007 | _          |          |
| 2  | Caldbec Hill        | Battle  | RR22 001 |            |          |
| 3  | Glengorse           | Battle  | RR22 002 |            |          |
|    | Green Lane          | Battle  | RR22 006 |            |          |
| 5  | Hastings Road       | Battle  | RR22 006 |            |          |
| 6  | High Street (North) | Battle  | RR22 003 |            |          |
| 7  | High Street (South) | Battle  | RR22 004 |            |          |
| 8  | Ninfield Road       | Battle  | RR22 007 |            |          |
| 9  | North trade Road    | Battle  | RR22 005 |            |          |
| 10 | Starrs Mead         | Battle  | RR22 006 |            |          |
| 11 | Sunny Rise          | Battle  | RR22 005 |            |          |
| 12 | The Spinney         | Battle  | RR22 006 |            |          |
| 13 | Abbey View          | Bexhill | RR22 009 |            |          |
| 14 | Barrack Road        | Bexhill | RR22 008 |            |          |
| 15 | Chantry Avenue      | Bexhill | RR22 009 |            |          |
| 16 | Chantry Avenue      | Bexhill | RR22 015 |            |          |
| 17 | Church Vale Road    | Bexhill | RR22 015 |            |          |
| 18 | Cooden Drive        | Bexhill | RR22 010 |            |          |
| 19 | Cooden Drive        | Bexhill | RR22 018 |            |          |
| 20 | Crowmere Avenue     | Bexhill | RR22 008 |            |          |
| 21 | De La Warr Road     | Bexhill | RR22 011 |            |          |
| 22 | Dorset Road         | Bexhill | RR22 011 | RR22 012   | RR22 013 |
| 23 | Hanover Close       | Bexhill | RR22 008 |            |          |
| 24 | Herbrand Walk       | Bexhill | RR22 014 |            |          |
| 25 | Hollier's Hill      | Bexhill | RR22 015 |            |          |
| 28 | Jacobs Acre         | Bexhill | RR22 015 |            |          |
| 29 | London Road         | Bexhill | RR22 016 |            |          |
| 30 | Ninfield Road       | Bexhill | RR22 017 |            |          |
| 31 | Penland Road        | Bexhill | RR22 013 |            |          |
| 32 | Richmond Avenue     | Bexhill | RR22 010 |            |          |
| 33 | Richmond Grove      | Bexhill | RR22 018 |            |          |
| 34 | Richmond Road       | Bexhill | RR22 018 |            |          |
| 35 | Royston Gardens     | Bexhill | RR22 019 |            |          |
| 36 | Sedgewick Road      | Bexhill | RR22 016 |            |          |
| 37 | Sidley Street       | Bexhill | RR22 017 |            |          |
| 38 | Silvester Road      | Bexhill | RR22 008 |            |          |
| 39 | Terminus Road       | Bexhill | RR22 020 |            |          |
| 40 | Third Avenue        | Bexhill | RR22 019 |            |          |
| 41 | Turkey Road         | Bexhill | RR22 007 |            |          |
| 42 | Warwick Road        | Bexhill | RR22 021 |            |          |