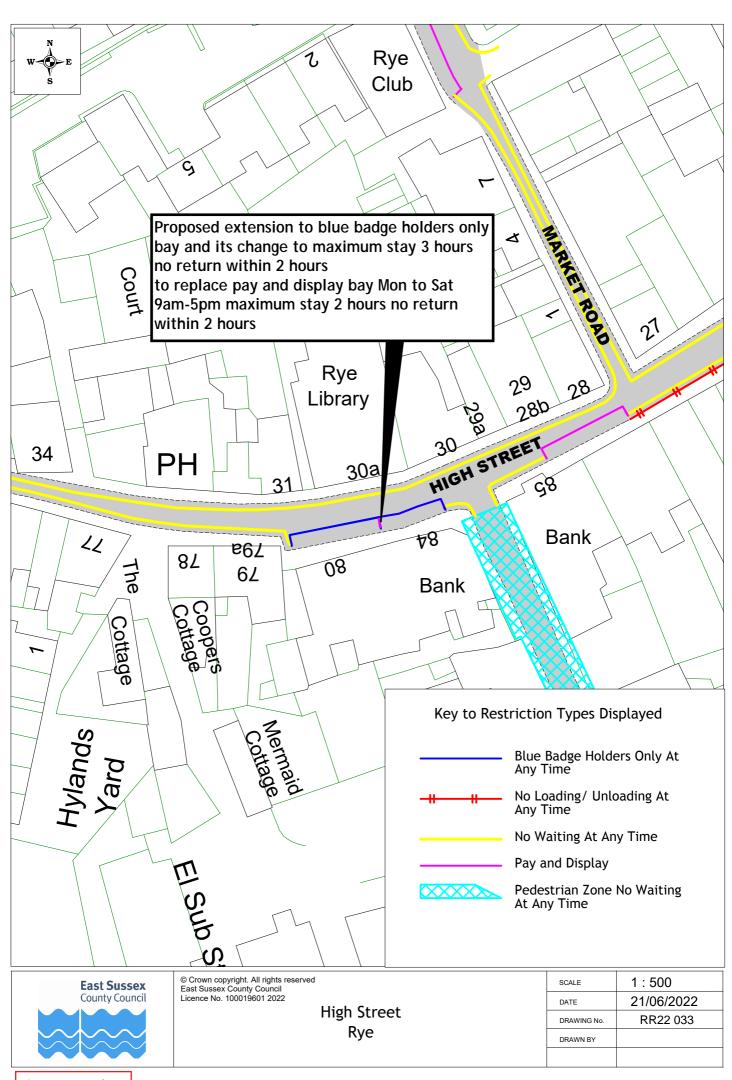

| Road Name            | Town          | Drawing Number    |
|----------------------|---------------|-------------------|
| 43 West Parade       | Bexhill       | RR22 018          |
| 44 West Parade       | Bexhill       | RR22 022          |
| 45 Westcourt Drive   | Bexhill       | RR22 010          |
| 46 Wrestwood Road    | Bexhill       | RR22 009          |
| 47 Badger Way        | Camber        | RR22 025          |
| 48 Baker Way         | Camber        | RR22 025          |
| 49 Denham Way        | Camber        | RR22 024          |
| 50 Linnet Lane       | Camber        | RR22 025          |
| 51 Pelwood Close     | Camber        | RR22 023          |
| 52 Peter James Close | Camber        | RR22 024          |
| 53 Scotts Acre       | Camber        | RR22 025          |
| 54 Whitesand Drive   | Camber        | RR22 025          |
| 55 Yates Close       | Camber        | RR22 023          |
| 56 Main Street       | Northiam      | RR22 026          |
| 57 Rye Road          | Northiam      | RR22 026          |
| 58 Blenheim Court    | Robertsbridge | RR22 027          |
| 59 George Close      | Robertsbridge | RR22 027          |
| 60 George Hill       | Robertsbridge | RR22 027          |
| 61 Bridge Place      | Rye           | RR22 030          |
| 62 Harbour Road      | Rye           | RR22 031          |
| 63 High Street       | Rye           | RR22 032 RR22 033 |
| 64 Landgate          | Rye           | RR22 034          |
| 65 Love Lane         | Rye           | RR22 035          |
| 68 The Grove         | Rye           | RR22 036          |
| 69 Bodiam Road       | Staplecross   | RR22 028          |
| 70 Sheringham Close  | Staplecross   | RR22 028          |
| 71 Weald View        | Staplecross   | RR22 028          |
| 72 Cottage Lane      | Westfield     | RR22 029          |
| 73 Main Road         | Westfield     | RR22 029          |
| 74 Moor Lane         | Westfield     | RR22 029          |
| 75 Wheel Lane        | Westfield     | RR22 029          |
| 76 Workhouse Lane    | Westfield     | RR22 029          |