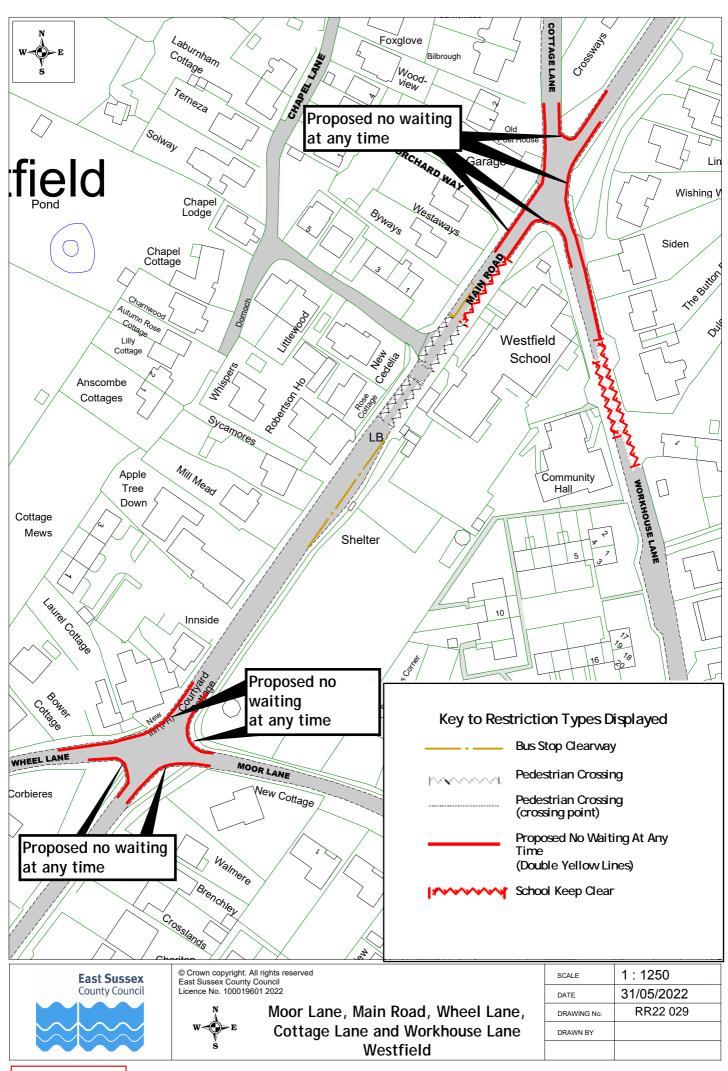

| Road Name            | Town          | Drawing Number    |
|----------------------|---------------|-------------------|
| 43 West Parade       | Bexhill       | RR22 018          |
| 44 West Parade       | Bexhill       | RR22 022          |
| 45 Westcourt Drive   | Bexhill       | RR22 010          |
| 46 Wrestwood Road    | Bexhill       | RR22 009          |
| 47 Badger Way        | Camber        | RR22 025          |
| 48 Baker Way         | Camber        | RR22 025          |
| 49 Denham Way        | Camber        | RR22 024          |
| 50 Linnet Lane       | Camber        | RR22 025          |
| 51 Pelwood Close     | Camber        | RR22 023          |
| 52 Peter James Close | Camber        | RR22 024          |
| 53 Scotts Acre       | Camber        | RR22 025          |
| 54 Whitesand Drive   | Camber        | RR22 025          |
| 55 Yates Close       | Camber        | RR22 023          |
| 56 Main Street       | Northiam      | RR22 026          |
| 57 Rye Road          | Northiam      | RR22 026          |
| 58 Blenheim Court    | Robertsbridge | RR22 027          |
| 59 George Close      | Robertsbridge | RR22 027          |
| 60 George Hill       | Robertsbridge | RR22 027          |
| 61 Bridge Place      | Rye           | RR22 030          |
| 62 Harbour Road      | Rye           | RR22 031          |
| 63 High Street       | Rye           | RR22 032 RR22 033 |
| 64 Landgate          | Rye           | RR22 034          |
| 65 Love Lane         | Rye           | RR22 035          |
| 68 The Grove         | Rye           | RR22 036          |
| 69 Bodiam Road       | Staplecross   | RR22 028          |
| 70 Sheringham Close  | Staplecross   | RR22 028          |
| 71 Weald View        | Staplecross   | RR22 028          |
| 72 Cottage Lane      | Westfield     | RR22 029          |
| 73 Main Road         | Westfield     | RR22 029          |
| 74 Moor Lane         | Westfield     | RR22 029          |
| 75 Wheel Lane        | Westfield     | RR22 029          |
| 76 Workhouse Lane    | Westfield     | RR22 029          |