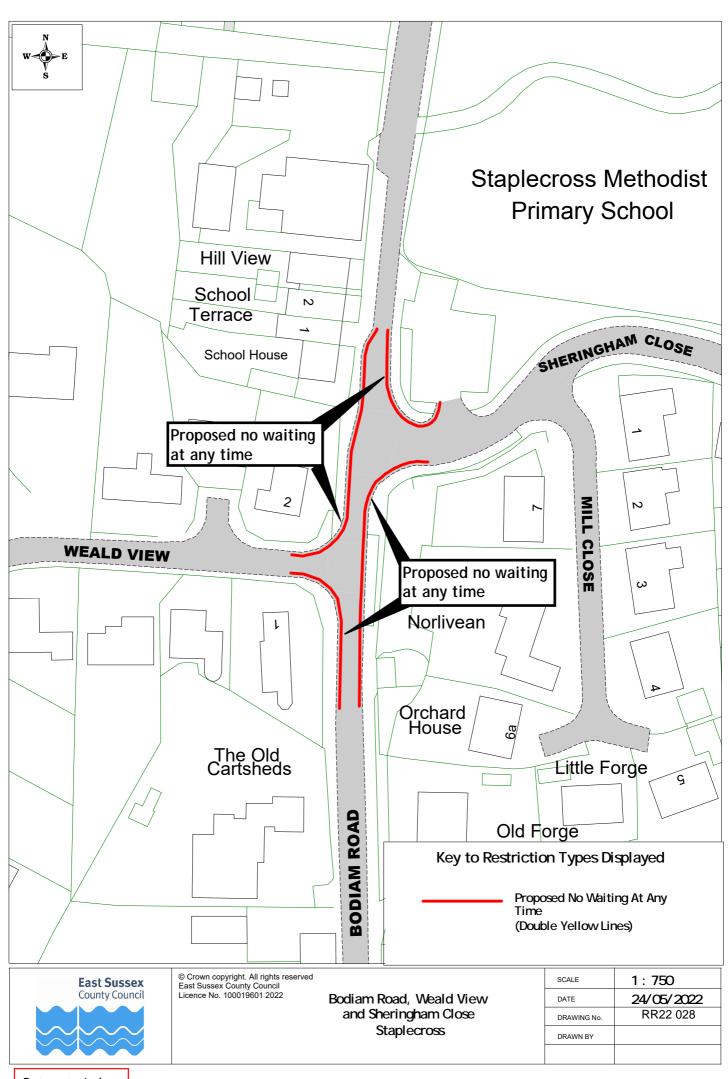

| Road Name            | Town          | Drawing Number    |
|----------------------|---------------|-------------------|
| 43 West Parade       | Bexhill       | RR22 018          |
| 44 West Parade       | Bexhill       | RR22 022          |
| 45 Westcourt Drive   | Bexhill       | RR22 010          |
| 46 Wrestwood Road    | Bexhill       | RR22 009          |
| 47 Badger Way        | Camber        | RR22 025          |
| 48 Baker Way         | Camber        | RR22 025          |
| 49 Denham Way        | Camber        | RR22 024          |
| 50 Linnet Lane       | Camber        | RR22 025          |
| 51 Pelwood Close     | Camber        | RR22 023          |
| 52 Peter James Close | Camber        | RR22 024          |
| 53 Scotts Acre       | Camber        | RR22 025          |
| 54 Whitesand Drive   | Camber        | RR22 025          |
| 55 Yates Close       | Camber        | RR22 023          |
| 56 Main Street       | Northiam      | RR22 026          |
| 57 Rye Road          | Northiam      | RR22 026          |
| 58 Blenheim Court    | Robertsbridge | RR22 027          |
| 59 George Close      | Robertsbridge | RR22 027          |
| 60 George Hill       | Robertsbridge | RR22 027          |
| 61 Bridge Place      | Rye           | RR22 030          |
| 62 Harbour Road      | Rye           | RR22 031          |
| 63 High Street       | Rye           | RR22 032 RR22 033 |
| 64 Landgate          | Rye           | RR22 034          |
| 65 Love Lane         | Rye           | RR22 035          |
| 68 The Grove         | Rye           | RR22 036          |
| 69 Bodiam Road       | Staplecross   | RR22 028          |
| 70 Sheringham Close  | Staplecross   | RR22 028          |
| 71 Weald View        | Staplecross   | RR22 028          |
| 72 Cottage Lane      | Westfield     | RR22 029          |
| 73 Main Road         | Westfield     | RR22 029          |
| 74 Moor Lane         | Westfield     | RR22 029          |
| 75 Wheel Lane        | Westfield     | RR22 029          |
| 76 Workhouse Lane    | Westfield     | RR22 029          |