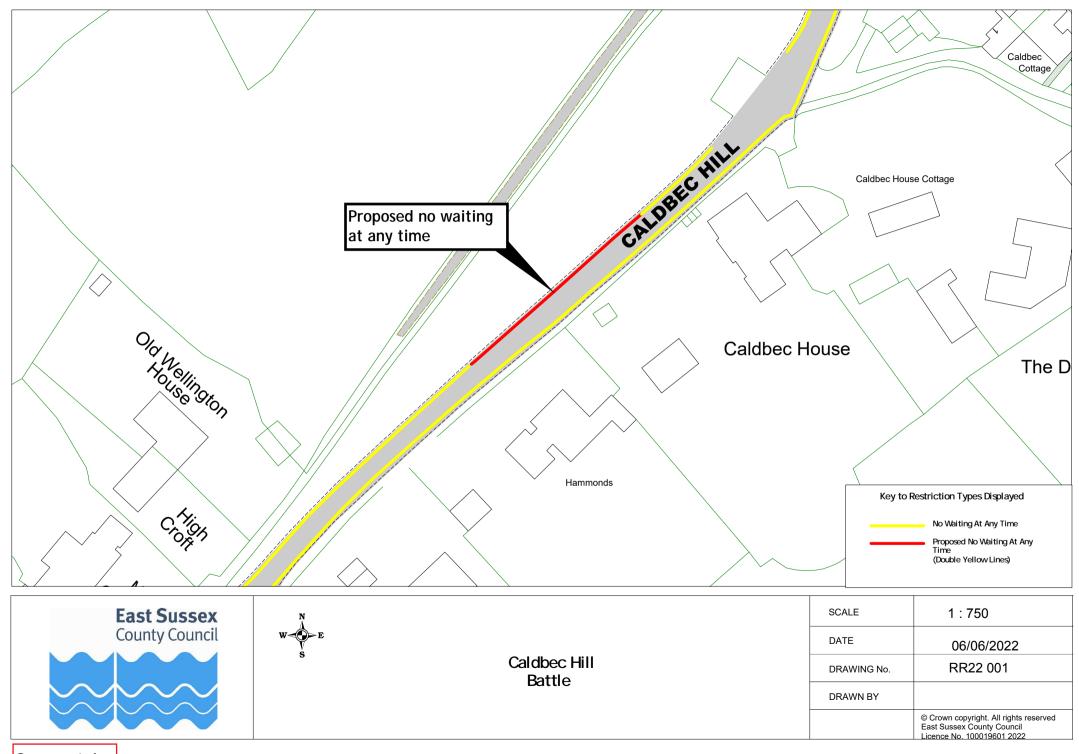

## Rother Parking Review 2022 - informal consultation plan pack (excluding changes to Bexhill zones and Rye new zone)

|    | Road Name           | Town    | Dr       | awing Numb | er       |
|----|---------------------|---------|----------|------------|----------|
| 1  | All Saints Street   | Battle  | RR22 007 | _          |          |
| 2  | Caldbec Hill        | Battle  | RR22 001 |            |          |
| 3  | Glengorse           | Battle  | RR22 002 |            |          |
|    | Green Lane          | Battle  | RR22 006 |            |          |
| 5  | Hastings Road       | Battle  | RR22 006 |            |          |
| 6  | High Street (North) | Battle  | RR22 003 |            |          |
| 7  | High Street (South) | Battle  | RR22 004 |            |          |
| 8  | Ninfield Road       | Battle  | RR22 007 |            |          |
| 9  | North trade Road    | Battle  | RR22 005 |            |          |
| 10 | Starrs Mead         | Battle  | RR22 006 |            |          |
| 11 | Sunny Rise          | Battle  | RR22 005 |            |          |
| 12 | The Spinney         | Battle  | RR22 006 |            |          |
| 13 | Abbey View          | Bexhill | RR22 009 |            |          |
| 14 | Barrack Road        | Bexhill | RR22 008 |            |          |
| 15 | Chantry Avenue      | Bexhill | RR22 009 |            |          |
| 16 | Chantry Avenue      | Bexhill | RR22 015 |            |          |
| 17 | Church Vale Road    | Bexhill | RR22 015 |            |          |
| 18 | Cooden Drive        | Bexhill | RR22 010 |            |          |
| 19 | Cooden Drive        | Bexhill | RR22 018 |            |          |
| 20 | Crowmere Avenue     | Bexhill | RR22 008 |            |          |
| 21 | De La Warr Road     | Bexhill | RR22 011 |            |          |
| 22 | Dorset Road         | Bexhill | RR22 011 | RR22 012   | RR22 013 |
| 23 | Hanover Close       | Bexhill | RR22 008 |            |          |
| 24 | Herbrand Walk       | Bexhill | RR22 014 |            |          |
| 25 | Hollier's Hill      | Bexhill | RR22 015 |            |          |
| 28 | Jacobs Acre         | Bexhill | RR22 015 |            |          |
| 29 | London Road         | Bexhill | RR22 016 |            |          |
| 30 | Ninfield Road       | Bexhill | RR22 017 |            |          |
| 31 | Penland Road        | Bexhill | RR22 013 |            |          |
| 32 | Richmond Avenue     | Bexhill | RR22 010 |            |          |
| 33 | Richmond Grove      | Bexhill | RR22 018 |            |          |
| 34 | Richmond Road       | Bexhill | RR22 018 |            |          |
| 35 | Royston Gardens     | Bexhill | RR22 019 |            |          |
| 36 | Sedgewick Road      | Bexhill | RR22 016 |            |          |
| 37 | Sidley Street       | Bexhill | RR22 017 |            |          |
| 38 | Silvester Road      | Bexhill | RR22 008 |            |          |
| 39 | Terminus Road       | Bexhill | RR22 020 |            |          |
| 40 | Third Avenue        | Bexhill | RR22 019 |            |          |
| 41 | Turkey Road         | Bexhill | RR22 007 |            |          |
| 42 | Warwick Road        | Bexhill | RR22 021 |            |          |