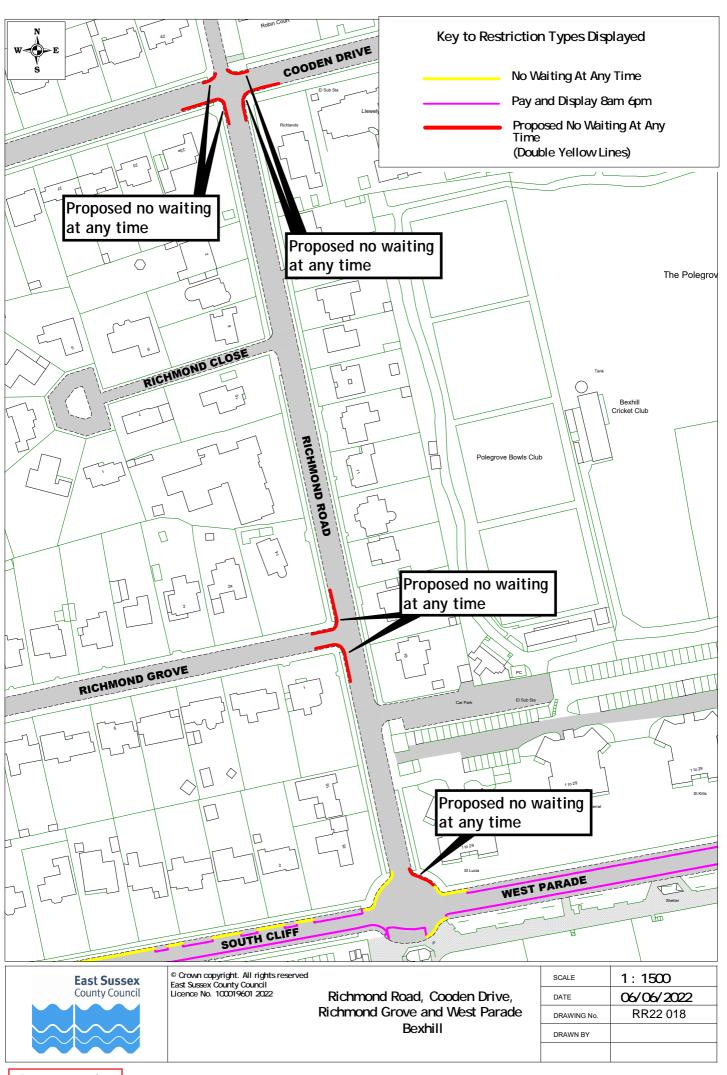

## Rother Parking Review 2022 - informal consultation plan pack (excluding changes to Bexhill zones and Rye new zone)

|    | Road Name           | Town    | Dr       | awing Numb | er       |
|----|---------------------|---------|----------|------------|----------|
| 1  | All Saints Street   | Battle  | RR22 007 | _          |          |
| 2  | Caldbec Hill        | Battle  | RR22 001 |            |          |
| 3  | Glengorse           | Battle  | RR22 002 |            |          |
|    | Green Lane          | Battle  | RR22 006 |            |          |
| 5  | Hastings Road       | Battle  | RR22 006 |            |          |
| 6  | High Street (North) | Battle  | RR22 003 |            |          |
| 7  | High Street (South) | Battle  | RR22 004 |            |          |
| 8  | Ninfield Road       | Battle  | RR22 007 |            |          |
| 9  | North trade Road    | Battle  | RR22 005 |            |          |
| 10 | Starrs Mead         | Battle  | RR22 006 |            |          |
| 11 | Sunny Rise          | Battle  | RR22 005 |            |          |
| 12 | The Spinney         | Battle  | RR22 006 |            |          |
| 13 | Abbey View          | Bexhill | RR22 009 |            |          |
| 14 | Barrack Road        | Bexhill | RR22 008 |            |          |
| 15 | Chantry Avenue      | Bexhill | RR22 009 |            |          |
| 16 | Chantry Avenue      | Bexhill | RR22 015 |            |          |
| 17 | Church Vale Road    | Bexhill | RR22 015 |            |          |
| 18 | Cooden Drive        | Bexhill | RR22 010 |            |          |
| 19 | Cooden Drive        | Bexhill | RR22 018 |            |          |
| 20 | Crowmere Avenue     | Bexhill | RR22 008 |            |          |
| 21 | De La Warr Road     | Bexhill | RR22 011 |            |          |
| 22 | Dorset Road         | Bexhill | RR22 011 | RR22 012   | RR22 013 |
| 23 | Hanover Close       | Bexhill | RR22 008 |            |          |
| 24 | Herbrand Walk       | Bexhill | RR22 014 |            |          |
| 25 | Hollier's Hill      | Bexhill | RR22 015 |            |          |
| 28 | Jacobs Acre         | Bexhill | RR22 015 |            |          |
| 29 | London Road         | Bexhill | RR22 016 |            |          |
| 30 | Ninfield Road       | Bexhill | RR22 017 |            |          |
| 31 | Penland Road        | Bexhill | RR22 013 |            |          |
| 32 | Richmond Avenue     | Bexhill | RR22 010 |            |          |
| 33 | Richmond Grove      | Bexhill | RR22 018 |            |          |
| 34 | Richmond Road       | Bexhill | RR22 018 |            |          |
| 35 | Royston Gardens     | Bexhill | RR22 019 |            |          |
| 36 | Sedgewick Road      | Bexhill | RR22 016 |            |          |
| 37 | Sidley Street       | Bexhill | RR22 017 |            |          |
| 38 | Silvester Road      | Bexhill | RR22 008 |            |          |
| 39 | Terminus Road       | Bexhill | RR22 020 |            |          |
| 40 | Third Avenue        | Bexhill | RR22 019 |            |          |
| 41 | Turkey Road         | Bexhill | RR22 007 |            |          |
| 42 | Warwick Road        | Bexhill | RR22 021 |            |          |