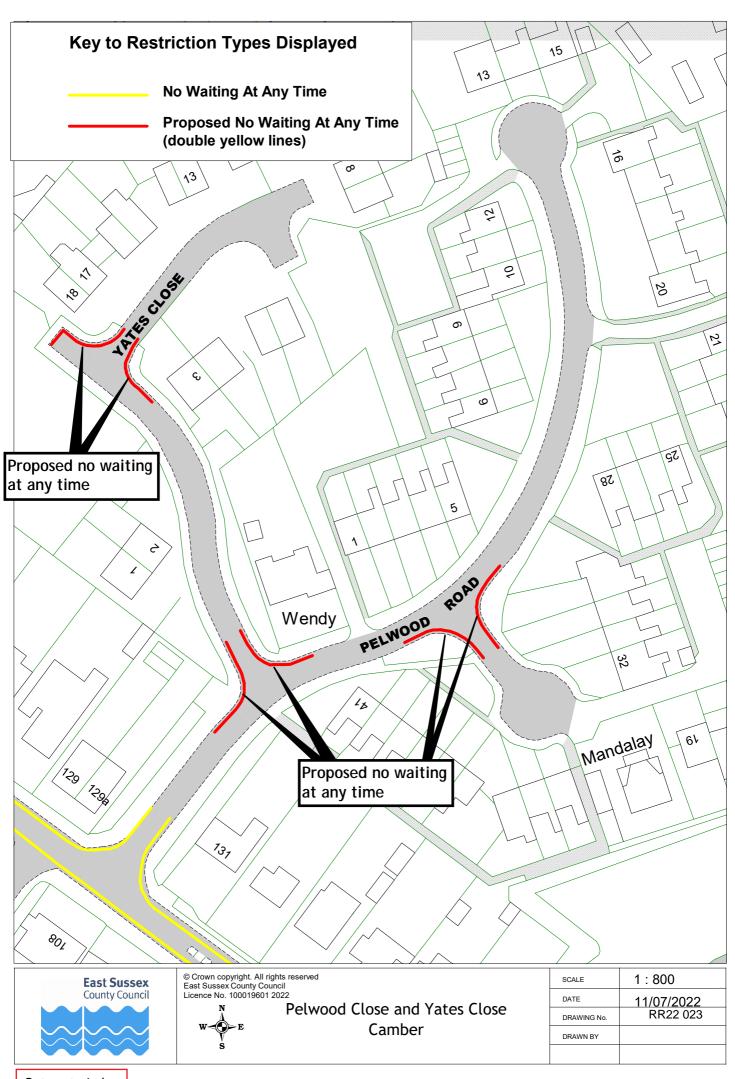

| Road Name            | Town          | Drawing Number    |
|----------------------|---------------|-------------------|
| 43 West Parade       | Bexhill       | RR22 018          |
| 44 West Parade       | Bexhill       | RR22 022          |
| 45 Westcourt Drive   | Bexhill       | RR22 010          |
| 46 Wrestwood Road    | Bexhill       | RR22 009          |
| 47 Badger Way        | Camber        | RR22 025          |
| 48 Baker Way         | Camber        | RR22 025          |
| 49 Denham Way        | Camber        | RR22 024          |
| 50 Linnet Lane       | Camber        | RR22 025          |
| 51 Pelwood Close     | Camber        | RR22 023          |
| 52 Peter James Close | Camber        | RR22 024          |
| 53 Scotts Acre       | Camber        | RR22 025          |
| 54 Whitesand Drive   | Camber        | RR22 025          |
| 55 Yates Close       | Camber        | RR22 023          |
| 56 Main Street       | Northiam      | RR22 026          |
| 57 Rye Road          | Northiam      | RR22 026          |
| 58 Blenheim Court    | Robertsbridge | RR22 027          |
| 59 George Close      | Robertsbridge | RR22 027          |
| 60 George Hill       | Robertsbridge | RR22 027          |
| 61 Bridge Place      | Rye           | RR22 030          |
| 62 Harbour Road      | Rye           | RR22 031          |
| 63 High Street       | Rye           | RR22 032 RR22 033 |
| 64 Landgate          | Rye           | RR22 034          |
| 65 Love Lane         | Rye           | RR22 035          |
| 68 The Grove         | Rye           | RR22 036          |
| 69 Bodiam Road       | Staplecross   | RR22 028          |
| 70 Sheringham Close  | Staplecross   | RR22 028          |
| 71 Weald View        | Staplecross   | RR22 028          |
| 72 Cottage Lane      | Westfield     | RR22 029          |
| 73 Main Road         | Westfield     | RR22 029          |
| 74 Moor Lane         | Westfield     | RR22 029          |
| 75 Wheel Lane        | Westfield     | RR22 029          |
| 76 Workhouse Lane    | Westfield     | RR22 029          |