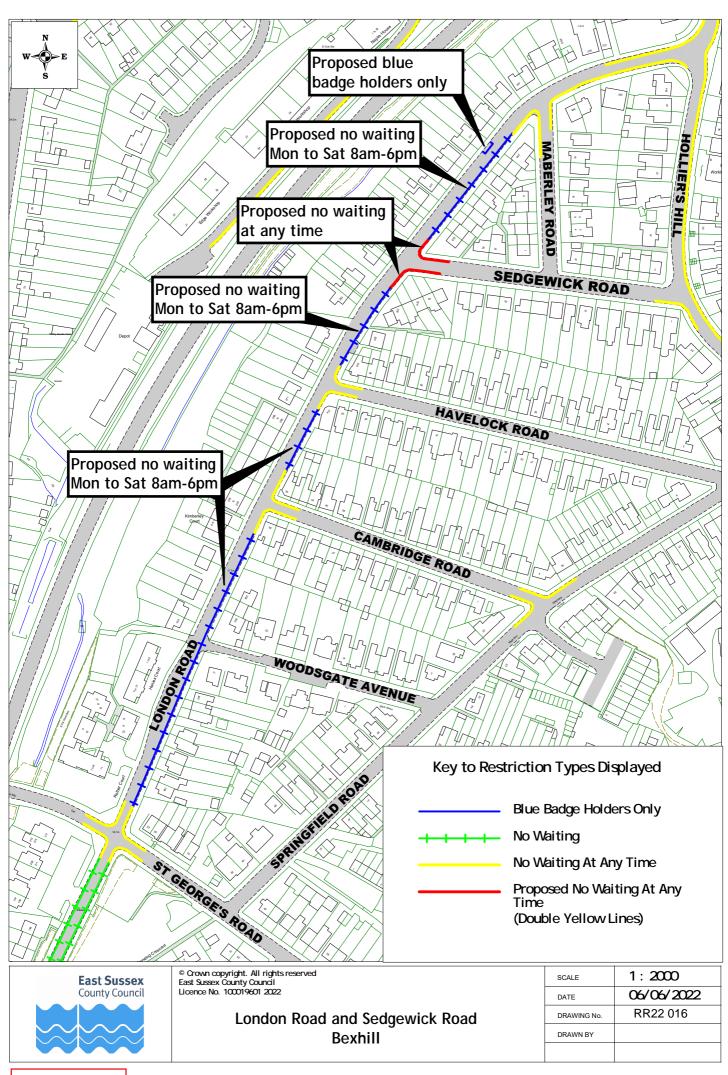

## Rother Parking Review 2022 - informal consultation plan pack (excluding changes to Bexhill zones and Rye new zone)

|    | Road Name           | Town    | Dr       | awing Numb | er       |
|----|---------------------|---------|----------|------------|----------|
| 1  | All Saints Street   | Battle  | RR22 007 | _          |          |
| 2  | Caldbec Hill        | Battle  | RR22 001 |            |          |
| 3  | Glengorse           | Battle  | RR22 002 |            |          |
|    | Green Lane          | Battle  | RR22 006 |            |          |
| 5  | Hastings Road       | Battle  | RR22 006 |            |          |
| 6  | High Street (North) | Battle  | RR22 003 |            |          |
| 7  | High Street (South) | Battle  | RR22 004 |            |          |
| 8  | Ninfield Road       | Battle  | RR22 007 |            |          |
| 9  | North trade Road    | Battle  | RR22 005 |            |          |
| 10 | Starrs Mead         | Battle  | RR22 006 |            |          |
| 11 | Sunny Rise          | Battle  | RR22 005 |            |          |
| 12 | The Spinney         | Battle  | RR22 006 |            |          |
| 13 | Abbey View          | Bexhill | RR22 009 |            |          |
| 14 | Barrack Road        | Bexhill | RR22 008 |            |          |
| 15 | Chantry Avenue      | Bexhill | RR22 009 |            |          |
| 16 | Chantry Avenue      | Bexhill | RR22 015 |            |          |
| 17 | Church Vale Road    | Bexhill | RR22 015 |            |          |
| 18 | Cooden Drive        | Bexhill | RR22 010 |            |          |
| 19 | Cooden Drive        | Bexhill | RR22 018 |            |          |
| 20 | Crowmere Avenue     | Bexhill | RR22 008 |            |          |
| 21 | De La Warr Road     | Bexhill | RR22 011 |            |          |
| 22 | Dorset Road         | Bexhill | RR22 011 | RR22 012   | RR22 013 |
| 23 | Hanover Close       | Bexhill | RR22 008 |            |          |
| 24 | Herbrand Walk       | Bexhill | RR22 014 |            |          |
| 25 | Hollier's Hill      | Bexhill | RR22 015 |            |          |
| 28 | Jacobs Acre         | Bexhill | RR22 015 |            |          |
| 29 | London Road         | Bexhill | RR22 016 |            |          |
| 30 | Ninfield Road       | Bexhill | RR22 017 |            |          |
| 31 | Penland Road        | Bexhill | RR22 013 |            |          |
| 32 | Richmond Avenue     | Bexhill | RR22 010 |            |          |
| 33 | Richmond Grove      | Bexhill | RR22 018 |            |          |
| 34 | Richmond Road       | Bexhill | RR22 018 |            |          |
| 35 | Royston Gardens     | Bexhill | RR22 019 |            |          |
| 36 | Sedgewick Road      | Bexhill | RR22 016 |            |          |
| 37 | Sidley Street       | Bexhill | RR22 017 |            |          |
| 38 | Silvester Road      | Bexhill | RR22 008 |            |          |
| 39 | Terminus Road       | Bexhill | RR22 020 |            |          |
| 40 | Third Avenue        | Bexhill | RR22 019 |            |          |
| 41 | Turkey Road         | Bexhill | RR22 007 |            |          |
| 42 | Warwick Road        | Bexhill | RR22 021 |            |          |