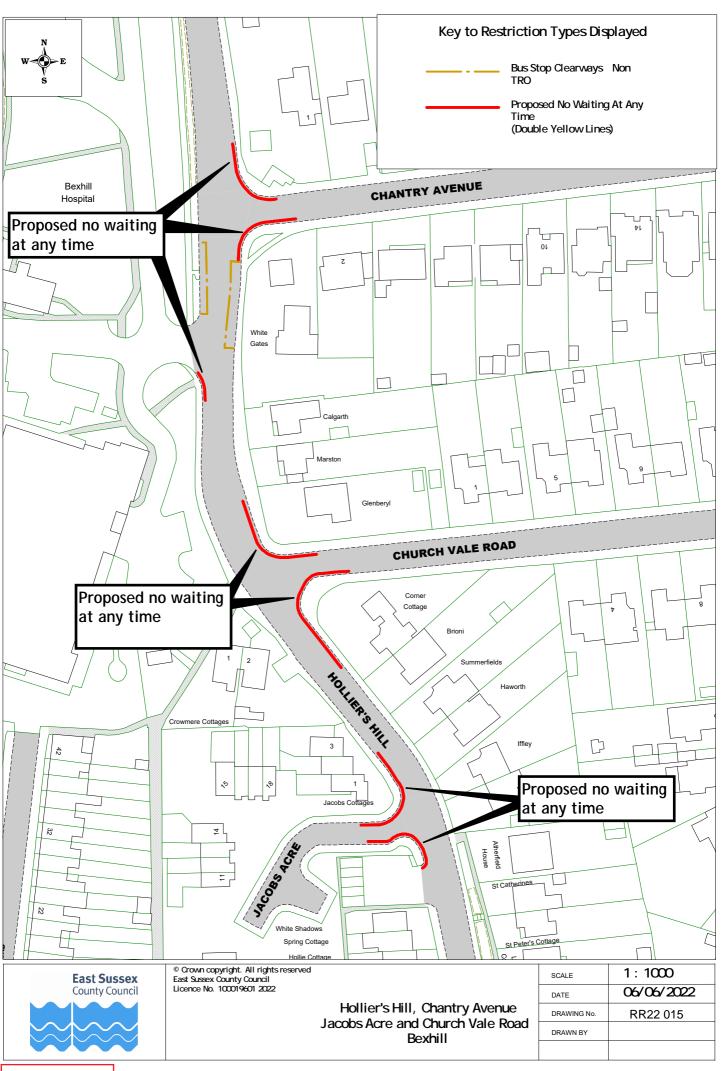

## Rother Parking Review 2022 - informal consultation plan pack (excluding changes to Bexhill zones and Rye new zone)

|    | Road Name           | Town    | Dr       | awing Numb | er       |
|----|---------------------|---------|----------|------------|----------|
| 1  | All Saints Street   | Battle  | RR22 007 | _          |          |
| 2  | Caldbec Hill        | Battle  | RR22 001 |            |          |
| 3  | Glengorse           | Battle  | RR22 002 |            |          |
|    | Green Lane          | Battle  | RR22 006 |            |          |
| 5  | Hastings Road       | Battle  | RR22 006 |            |          |
| 6  | High Street (North) | Battle  | RR22 003 |            |          |
| 7  | High Street (South) | Battle  | RR22 004 |            |          |
| 8  | Ninfield Road       | Battle  | RR22 007 |            |          |
| 9  | North trade Road    | Battle  | RR22 005 |            |          |
| 10 | Starrs Mead         | Battle  | RR22 006 |            |          |
| 11 | Sunny Rise          | Battle  | RR22 005 |            |          |
| 12 | The Spinney         | Battle  | RR22 006 |            |          |
| 13 | Abbey View          | Bexhill | RR22 009 |            |          |
| 14 | Barrack Road        | Bexhill | RR22 008 |            |          |
| 15 | Chantry Avenue      | Bexhill | RR22 009 |            |          |
| 16 | Chantry Avenue      | Bexhill | RR22 015 |            |          |
| 17 | Church Vale Road    | Bexhill | RR22 015 |            |          |
| 18 | Cooden Drive        | Bexhill | RR22 010 |            |          |
| 19 | Cooden Drive        | Bexhill | RR22 018 |            |          |
| 20 | Crowmere Avenue     | Bexhill | RR22 008 |            |          |
| 21 | De La Warr Road     | Bexhill | RR22 011 |            |          |
| 22 | Dorset Road         | Bexhill | RR22 011 | RR22 012   | RR22 013 |
| 23 | Hanover Close       | Bexhill | RR22 008 |            |          |
| 24 | Herbrand Walk       | Bexhill | RR22 014 |            |          |
| 25 | Hollier's Hill      | Bexhill | RR22 015 |            |          |
| 28 | Jacobs Acre         | Bexhill | RR22 015 |            |          |
| 29 | London Road         | Bexhill | RR22 016 |            |          |
| 30 | Ninfield Road       | Bexhill | RR22 017 |            |          |
| 31 | Penland Road        | Bexhill | RR22 013 |            |          |
| 32 | Richmond Avenue     | Bexhill | RR22 010 |            |          |
| 33 | Richmond Grove      | Bexhill | RR22 018 |            |          |
| 34 | Richmond Road       | Bexhill | RR22 018 |            |          |
| 35 | Royston Gardens     | Bexhill | RR22 019 |            |          |
| 36 | Sedgewick Road      | Bexhill | RR22 016 |            |          |
| 37 | Sidley Street       | Bexhill | RR22 017 |            |          |
| 38 | Silvester Road      | Bexhill | RR22 008 |            |          |
| 39 | Terminus Road       | Bexhill | RR22 020 |            |          |
| 40 | Third Avenue        | Bexhill | RR22 019 |            |          |
| 41 | Turkey Road         | Bexhill | RR22 007 |            |          |
| 42 | Warwick Road        | Bexhill | RR22 021 |            |          |