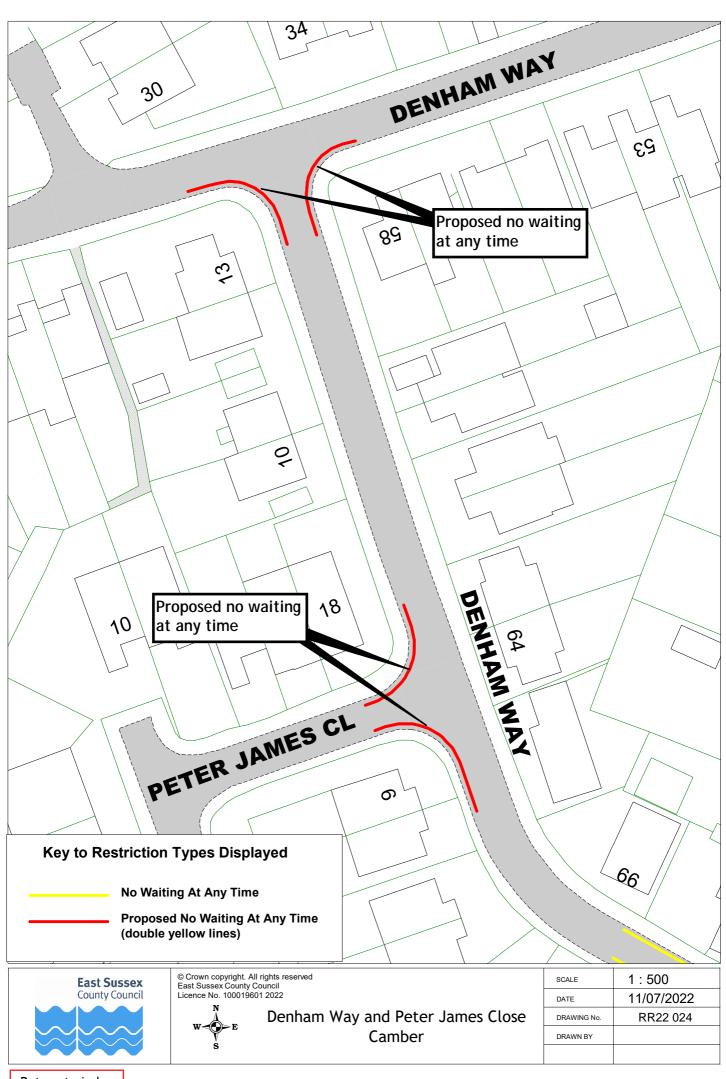

| Road Name            | Town          | Drawing Number    |
|----------------------|---------------|-------------------|
| 43 West Parade       | Bexhill       | RR22 018          |
| 44 West Parade       | Bexhill       | RR22 022          |
| 45 Westcourt Drive   | Bexhill       | RR22 010          |
| 46 Wrestwood Road    | Bexhill       | RR22 009          |
| 47 Badger Way        | Camber        | RR22 025          |
| 48 Baker Way         | Camber        | RR22 025          |
| 49 Denham Way        | Camber        | RR22 024          |
| 50 Linnet Lane       | Camber        | RR22 025          |
| 51 Pelwood Close     | Camber        | RR22 023          |
| 52 Peter James Close | Camber        | RR22 024          |
| 53 Scotts Acre       | Camber        | RR22 025          |
| 54 Whitesand Drive   | Camber        | RR22 025          |
| 55 Yates Close       | Camber        | RR22 023          |
| 56 Main Street       | Northiam      | RR22 026          |
| 57 Rye Road          | Northiam      | RR22 026          |
| 58 Blenheim Court    | Robertsbridge | RR22 027          |
| 59 George Close      | Robertsbridge | RR22 027          |
| 60 George Hill       | Robertsbridge | RR22 027          |
| 61 Bridge Place      | Rye           | RR22 030          |
| 62 Harbour Road      | Rye           | RR22 031          |
| 63 High Street       | Rye           | RR22 032 RR22 033 |
| 64 Landgate          | Rye           | RR22 034          |
| 65 Love Lane         | Rye           | RR22 035          |
| 68 The Grove         | Rye           | RR22 036          |
| 69 Bodiam Road       | Staplecross   | RR22 028          |
| 70 Sheringham Close  | Staplecross   | RR22 028          |
| 71 Weald View        | Staplecross   | RR22 028          |
| 72 Cottage Lane      | Westfield     | RR22 029          |
| 73 Main Road         | Westfield     | RR22 029          |
| 74 Moor Lane         | Westfield     | RR22 029          |
| 75 Wheel Lane        | Westfield     | RR22 029          |
| 76 Workhouse Lane    | Westfield     | RR22 029          |