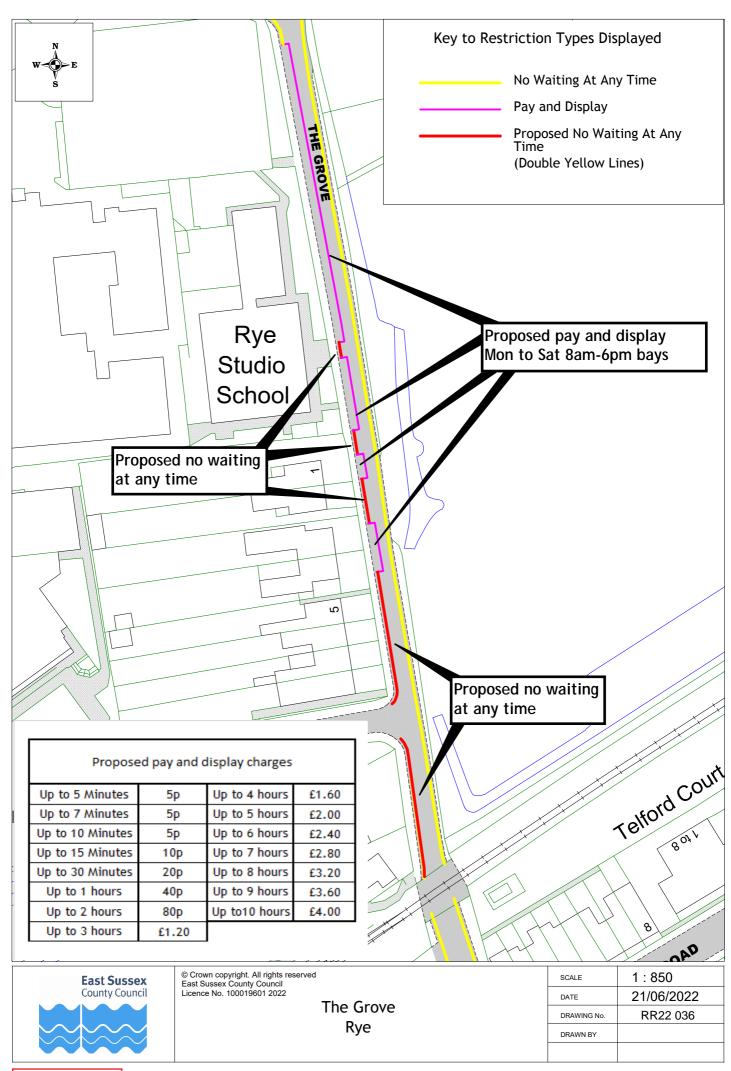

| Road Name            | Town          | Drawing Number    |
|----------------------|---------------|-------------------|
| 43 West Parade       | Bexhill       | RR22 018          |
| 44 West Parade       | Bexhill       | RR22 022          |
| 45 Westcourt Drive   | Bexhill       | RR22 010          |
| 46 Wrestwood Road    | Bexhill       | RR22 009          |
| 47 Badger Way        | Camber        | RR22 025          |
| 48 Baker Way         | Camber        | RR22 025          |
| 49 Denham Way        | Camber        | RR22 024          |
| 50 Linnet Lane       | Camber        | RR22 025          |
| 51 Pelwood Close     | Camber        | RR22 023          |
| 52 Peter James Close | Camber        | RR22 024          |
| 53 Scotts Acre       | Camber        | RR22 025          |
| 54 Whitesand Drive   | Camber        | RR22 025          |
| 55 Yates Close       | Camber        | RR22 023          |
| 56 Main Street       | Northiam      | RR22 026          |
| 57 Rye Road          | Northiam      | RR22 026          |
| 58 Blenheim Court    | Robertsbridge | RR22 027          |
| 59 George Close      | Robertsbridge | RR22 027          |
| 60 George Hill       | Robertsbridge | RR22 027          |
| 61 Bridge Place      | Rye           | RR22 030          |
| 62 Harbour Road      | Rye           | RR22 031          |
| 63 High Street       | Rye           | RR22 032 RR22 033 |
| 64 Landgate          | Rye           | RR22 034          |
| 65 Love Lane         | Rye           | RR22 035          |
| 68 The Grove         | Rye           | RR22 036          |
| 69 Bodiam Road       | Staplecross   | RR22 028          |
| 70 Sheringham Close  | Staplecross   | RR22 028          |
| 71 Weald View        | Staplecross   | RR22 028          |
| 72 Cottage Lane      | Westfield     | RR22 029          |
| 73 Main Road         | Westfield     | RR22 029          |
| 74 Moor Lane         | Westfield     | RR22 029          |
| 75 Wheel Lane        | Westfield     | RR22 029          |
| 76 Workhouse Lane    | Westfield     | RR22 029          |