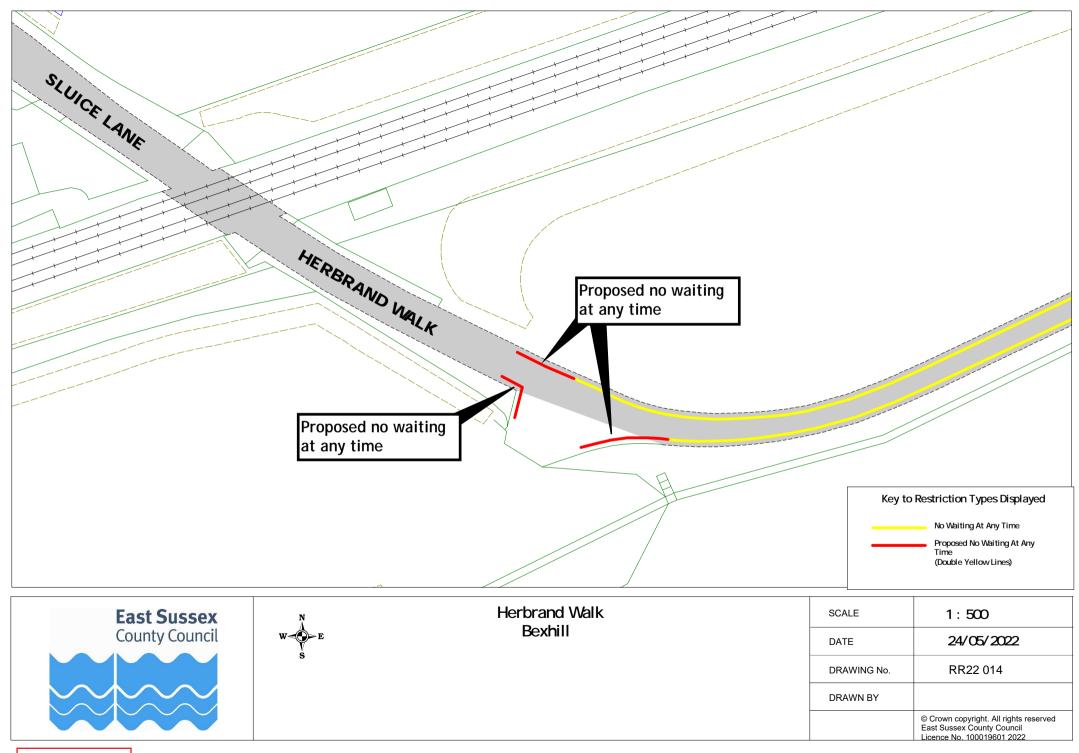

## Rother Parking Review 2022 - informal consultation plan pack (excluding changes to Bexhill zones and Rye new zone)

|    | Road Name           | Town    | Dr       | awing Numb | er       |
|----|---------------------|---------|----------|------------|----------|
| 1  | All Saints Street   | Battle  | RR22 007 | _          |          |
| 2  | Caldbec Hill        | Battle  | RR22 001 |            |          |
| 3  | Glengorse           | Battle  | RR22 002 |            |          |
|    | Green Lane          | Battle  | RR22 006 |            |          |
| 5  | Hastings Road       | Battle  | RR22 006 |            |          |
| 6  | High Street (North) | Battle  | RR22 003 |            |          |
| 7  | High Street (South) | Battle  | RR22 004 |            |          |
| 8  | Ninfield Road       | Battle  | RR22 007 |            |          |
| 9  | North trade Road    | Battle  | RR22 005 |            |          |
| 10 | Starrs Mead         | Battle  | RR22 006 |            |          |
| 11 | Sunny Rise          | Battle  | RR22 005 |            |          |
| 12 | The Spinney         | Battle  | RR22 006 |            |          |
| 13 | Abbey View          | Bexhill | RR22 009 |            |          |
| 14 | Barrack Road        | Bexhill | RR22 008 |            |          |
| 15 | Chantry Avenue      | Bexhill | RR22 009 |            |          |
| 16 | Chantry Avenue      | Bexhill | RR22 015 |            |          |
| 17 | Church Vale Road    | Bexhill | RR22 015 |            |          |
| 18 | Cooden Drive        | Bexhill | RR22 010 |            |          |
| 19 | Cooden Drive        | Bexhill | RR22 018 |            |          |
| 20 | Crowmere Avenue     | Bexhill | RR22 008 |            |          |
| 21 | De La Warr Road     | Bexhill | RR22 011 |            |          |
| 22 | Dorset Road         | Bexhill | RR22 011 | RR22 012   | RR22 013 |
| 23 | Hanover Close       | Bexhill | RR22 008 |            |          |
| 24 | Herbrand Walk       | Bexhill | RR22 014 |            |          |
| 25 | Hollier's Hill      | Bexhill | RR22 015 |            |          |
| 28 | Jacobs Acre         | Bexhill | RR22 015 |            |          |
| 29 | London Road         | Bexhill | RR22 016 |            |          |
| 30 | Ninfield Road       | Bexhill | RR22 017 |            |          |
| 31 | Penland Road        | Bexhill | RR22 013 |            |          |
| 32 | Richmond Avenue     | Bexhill | RR22 010 |            |          |
| 33 | Richmond Grove      | Bexhill | RR22 018 |            |          |
| 34 | Richmond Road       | Bexhill | RR22 018 |            |          |
| 35 | Royston Gardens     | Bexhill | RR22 019 |            |          |
| 36 | Sedgewick Road      | Bexhill | RR22 016 |            |          |
| 37 | Sidley Street       | Bexhill | RR22 017 |            |          |
| 38 | Silvester Road      | Bexhill | RR22 008 |            |          |
| 39 | Terminus Road       | Bexhill | RR22 020 |            |          |
| 40 | Third Avenue        | Bexhill | RR22 019 |            |          |
| 41 | Turkey Road         | Bexhill | RR22 007 |            |          |
| 42 | Warwick Road        | Bexhill | RR22 021 |            |          |