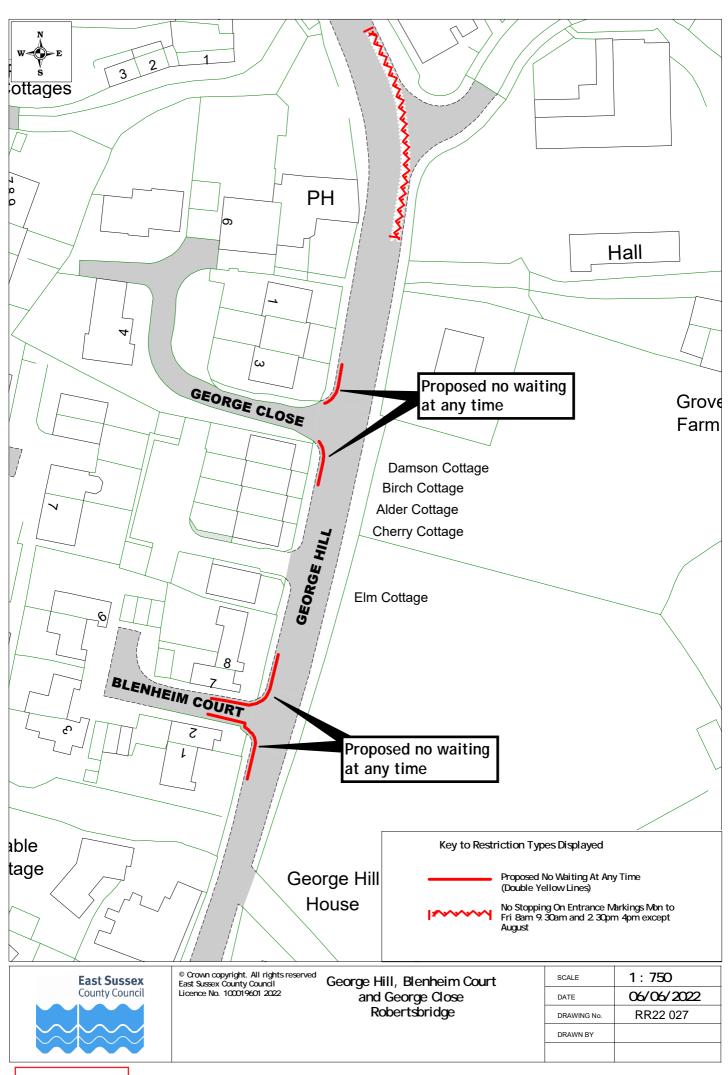

| Road Name            | Town          | Drawing Number    |
|----------------------|---------------|-------------------|
| 43 West Parade       | Bexhill       | RR22 018          |
| 44 West Parade       | Bexhill       | RR22 022          |
| 45 Westcourt Drive   | Bexhill       | RR22 010          |
| 46 Wrestwood Road    | Bexhill       | RR22 009          |
| 47 Badger Way        | Camber        | RR22 025          |
| 48 Baker Way         | Camber        | RR22 025          |
| 49 Denham Way        | Camber        | RR22 024          |
| 50 Linnet Lane       | Camber        | RR22 025          |
| 51 Pelwood Close     | Camber        | RR22 023          |
| 52 Peter James Close | Camber        | RR22 024          |
| 53 Scotts Acre       | Camber        | RR22 025          |
| 54 Whitesand Drive   | Camber        | RR22 025          |
| 55 Yates Close       | Camber        | RR22 023          |
| 56 Main Street       | Northiam      | RR22 026          |
| 57 Rye Road          | Northiam      | RR22 026          |
| 58 Blenheim Court    | Robertsbridge | RR22 027          |
| 59 George Close      | Robertsbridge | RR22 027          |
| 60 George Hill       | Robertsbridge | RR22 027          |
| 61 Bridge Place      | Rye           | RR22 030          |
| 62 Harbour Road      | Rye           | RR22 031          |
| 63 High Street       | Rye           | RR22 032 RR22 033 |
| 64 Landgate          | Rye           | RR22 034          |
| 65 Love Lane         | Rye           | RR22 035          |
| 68 The Grove         | Rye           | RR22 036          |
| 69 Bodiam Road       | Staplecross   | RR22 028          |
| 70 Sheringham Close  | Staplecross   | RR22 028          |
| 71 Weald View        | Staplecross   | RR22 028          |
| 72 Cottage Lane      | Westfield     | RR22 029          |
| 73 Main Road         | Westfield     | RR22 029          |
| 74 Moor Lane         | Westfield     | RR22 029          |
| 75 Wheel Lane        | Westfield     | RR22 029          |
| 76 Workhouse Lane    | Westfield     | RR22 029          |