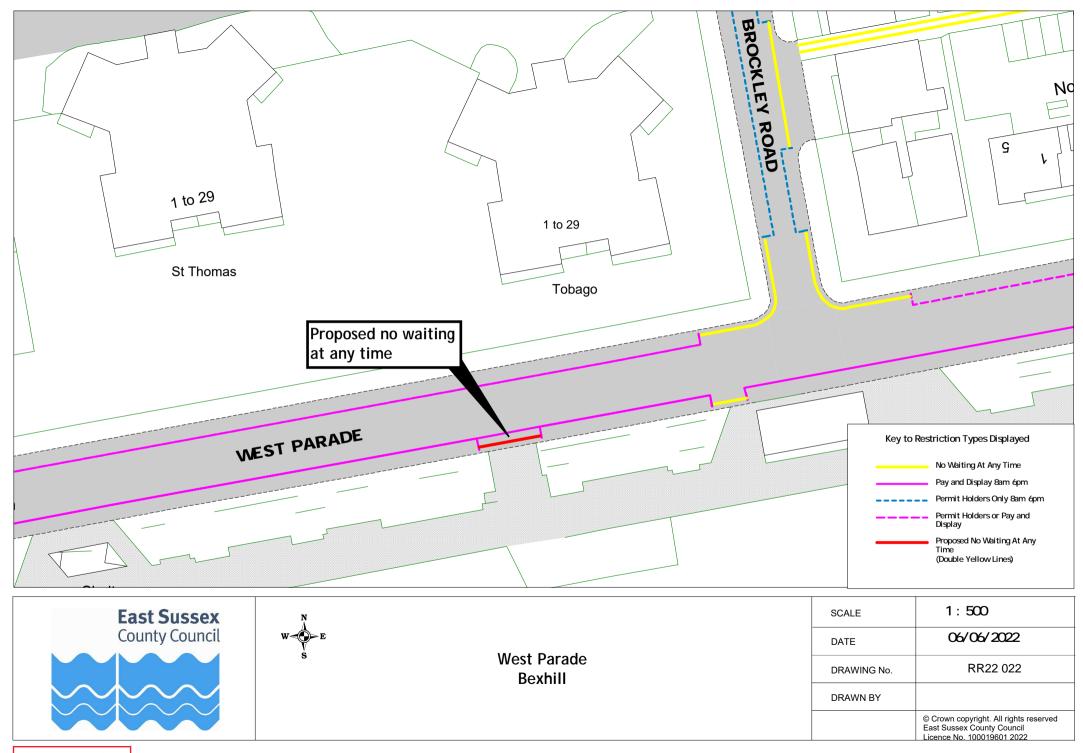

| Road Name            | Town          | Drawing Number    |
|----------------------|---------------|-------------------|
| 43 West Parade       | Bexhill       | RR22 018          |
| 44 West Parade       | Bexhill       | RR22 022          |
| 45 Westcourt Drive   | Bexhill       | RR22 010          |
| 46 Wrestwood Road    | Bexhill       | RR22 009          |
| 47 Badger Way        | Camber        | RR22 025          |
| 48 Baker Way         | Camber        | RR22 025          |
| 49 Denham Way        | Camber        | RR22 024          |
| 50 Linnet Lane       | Camber        | RR22 025          |
| 51 Pelwood Close     | Camber        | RR22 023          |
| 52 Peter James Close | Camber        | RR22 024          |
| 53 Scotts Acre       | Camber        | RR22 025          |
| 54 Whitesand Drive   | Camber        | RR22 025          |
| 55 Yates Close       | Camber        | RR22 023          |
| 56 Main Street       | Northiam      | RR22 026          |
| 57 Rye Road          | Northiam      | RR22 026          |
| 58 Blenheim Court    | Robertsbridge | RR22 027          |
| 59 George Close      | Robertsbridge | RR22 027          |
| 60 George Hill       | Robertsbridge | RR22 027          |
| 61 Bridge Place      | Rye           | RR22 030          |
| 62 Harbour Road      | Rye           | RR22 031          |
| 63 High Street       | Rye           | RR22 032 RR22 033 |
| 64 Landgate          | Rye           | RR22 034          |
| 65 Love Lane         | Rye           | RR22 035          |
| 68 The Grove         | Rye           | RR22 036          |
| 69 Bodiam Road       | Staplecross   | RR22 028          |
| 70 Sheringham Close  | Staplecross   | RR22 028          |
| 71 Weald View        | Staplecross   | RR22 028          |
| 72 Cottage Lane      | Westfield     | RR22 029          |
| 73 Main Road         | Westfield     | RR22 029          |
| 74 Moor Lane         | Westfield     | RR22 029          |
| 75 Wheel Lane        | Westfield     | RR22 029          |
| 76 Workhouse Lane    | Westfield     | RR22 029          |