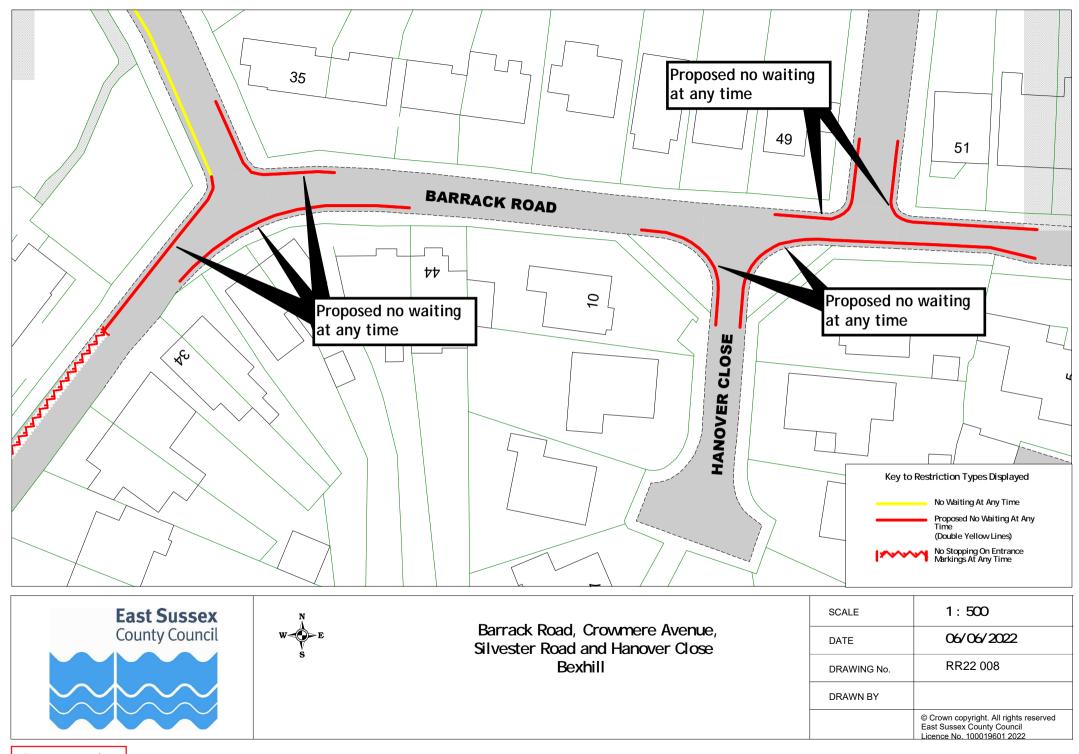

## Rother Parking Review 2022 - informal consultation plan pack (excluding changes to Bexhill zones and Rye new zone)

|    | Road Name           | Town    | Dr       | awing Numb | er       |
|----|---------------------|---------|----------|------------|----------|
| 1  | All Saints Street   | Battle  | RR22 007 | _          |          |
| 2  | Caldbec Hill        | Battle  | RR22 001 |            |          |
| 3  | Glengorse           | Battle  | RR22 002 |            |          |
|    | Green Lane          | Battle  | RR22 006 |            |          |
| 5  | Hastings Road       | Battle  | RR22 006 |            |          |
| 6  | High Street (North) | Battle  | RR22 003 |            |          |
| 7  | High Street (South) | Battle  | RR22 004 |            |          |
| 8  | Ninfield Road       | Battle  | RR22 007 |            |          |
| 9  | North trade Road    | Battle  | RR22 005 |            |          |
| 10 | Starrs Mead         | Battle  | RR22 006 |            |          |
| 11 | Sunny Rise          | Battle  | RR22 005 |            |          |
| 12 | The Spinney         | Battle  | RR22 006 |            |          |
| 13 | Abbey View          | Bexhill | RR22 009 |            |          |
| 14 | Barrack Road        | Bexhill | RR22 008 |            |          |
| 15 | Chantry Avenue      | Bexhill | RR22 009 |            |          |
| 16 | Chantry Avenue      | Bexhill | RR22 015 |            |          |
| 17 | Church Vale Road    | Bexhill | RR22 015 |            |          |
| 18 | Cooden Drive        | Bexhill | RR22 010 |            |          |
| 19 | Cooden Drive        | Bexhill | RR22 018 |            |          |
| 20 | Crowmere Avenue     | Bexhill | RR22 008 |            |          |
| 21 | De La Warr Road     | Bexhill | RR22 011 |            |          |
| 22 | Dorset Road         | Bexhill | RR22 011 | RR22 012   | RR22 013 |
| 23 | Hanover Close       | Bexhill | RR22 008 |            |          |
| 24 | Herbrand Walk       | Bexhill | RR22 014 |            |          |
| 25 | Hollier's Hill      | Bexhill | RR22 015 |            |          |
| 28 | Jacobs Acre         | Bexhill | RR22 015 |            |          |
| 29 | London Road         | Bexhill | RR22 016 |            |          |
| 30 | Ninfield Road       | Bexhill | RR22 017 |            |          |
| 31 | Penland Road        | Bexhill | RR22 013 |            |          |
| 32 | Richmond Avenue     | Bexhill | RR22 010 |            |          |
| 33 | Richmond Grove      | Bexhill | RR22 018 |            |          |
| 34 | Richmond Road       | Bexhill | RR22 018 |            |          |
| 35 | Royston Gardens     | Bexhill | RR22 019 |            |          |
| 36 | Sedgewick Road      | Bexhill | RR22 016 |            |          |
| 37 | Sidley Street       | Bexhill | RR22 017 |            |          |
| 38 | Silvester Road      | Bexhill | RR22 008 |            |          |
| 39 | Terminus Road       | Bexhill | RR22 020 |            |          |
| 40 | Third Avenue        | Bexhill | RR22 019 |            |          |
| 41 | Turkey Road         | Bexhill | RR22 007 |            |          |
| 42 | Warwick Road        | Bexhill | RR22 021 |            |          |