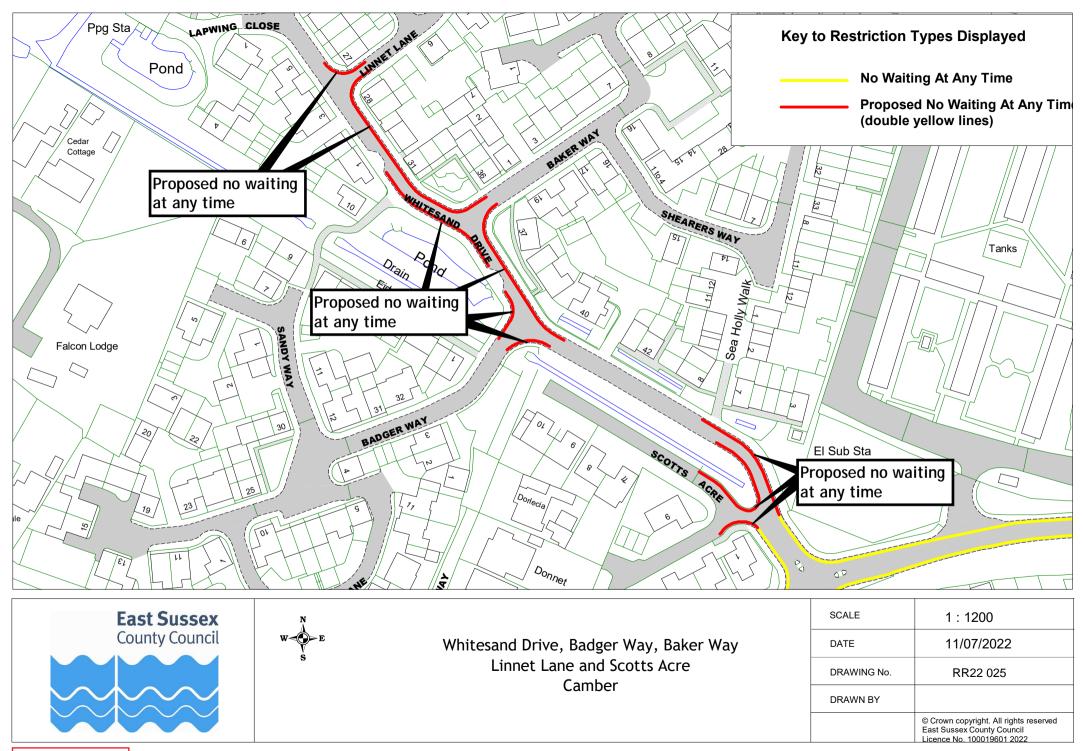

| Road Name            | Town          | Drawing Number    |
|----------------------|---------------|-------------------|
| 43 West Parade       | Bexhill       | RR22 018          |
| 44 West Parade       | Bexhill       | RR22 022          |
| 45 Westcourt Drive   | Bexhill       | RR22 010          |
| 46 Wrestwood Road    | Bexhill       | RR22 009          |
| 47 Badger Way        | Camber        | RR22 025          |
| 48 Baker Way         | Camber        | RR22 025          |
| 49 Denham Way        | Camber        | RR22 024          |
| 50 Linnet Lane       | Camber        | RR22 025          |
| 51 Pelwood Close     | Camber        | RR22 023          |
| 52 Peter James Close | Camber        | RR22 024          |
| 53 Scotts Acre       | Camber        | RR22 025          |
| 54 Whitesand Drive   | Camber        | RR22 025          |
| 55 Yates Close       | Camber        | RR22 023          |
| 56 Main Street       | Northiam      | RR22 026          |
| 57 Rye Road          | Northiam      | RR22 026          |
| 58 Blenheim Court    | Robertsbridge | RR22 027          |
| 59 George Close      | Robertsbridge | RR22 027          |
| 60 George Hill       | Robertsbridge | RR22 027          |
| 61 Bridge Place      | Rye           | RR22 030          |
| 62 Harbour Road      | Rye           | RR22 031          |
| 63 High Street       | Rye           | RR22 032 RR22 033 |
| 64 Landgate          | Rye           | RR22 034          |
| 65 Love Lane         | Rye           | RR22 035          |
| 68 The Grove         | Rye           | RR22 036          |
| 69 Bodiam Road       | Staplecross   | RR22 028          |
| 70 Sheringham Close  | Staplecross   | RR22 028          |
| 71 Weald View        | Staplecross   | RR22 028          |
| 72 Cottage Lane      | Westfield     | RR22 029          |
| 73 Main Road         | Westfield     | RR22 029          |
| 74 Moor Lane         | Westfield     | RR22 029          |
| 75 Wheel Lane        | Westfield     | RR22 029          |
| 76 Workhouse Lane    | Westfield     | RR22 029          |