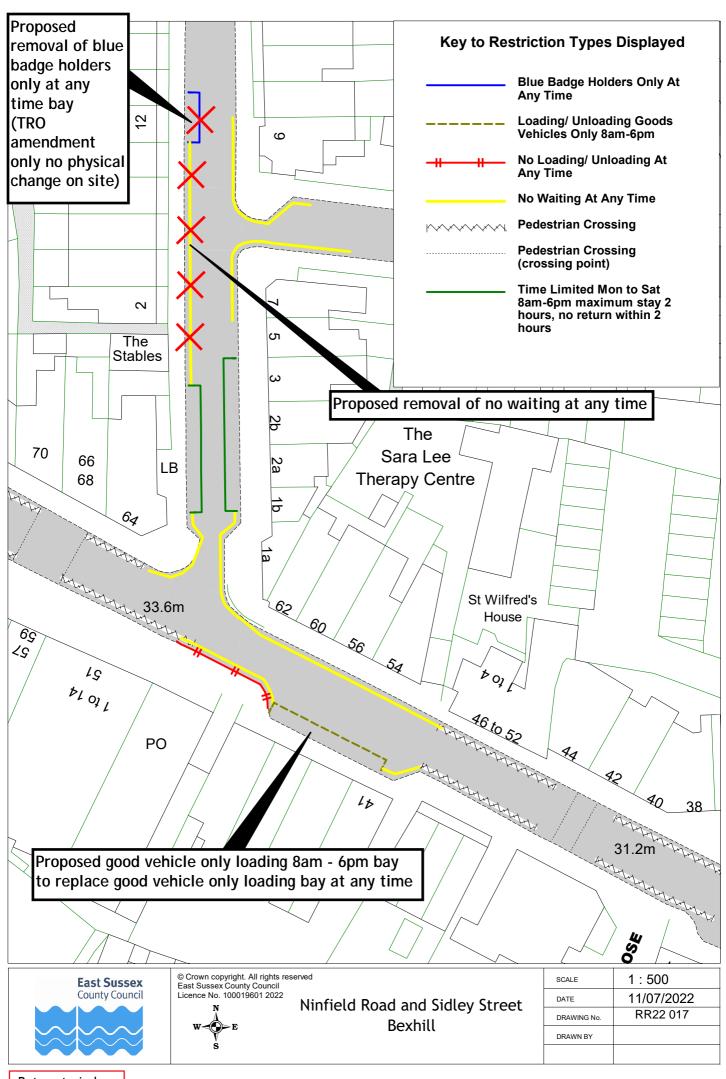

## Rother Parking Review 2022 - informal consultation plan pack (excluding changes to Bexhill zones and Rye new zone)

|    | Road Name           | Town    | Dr       | awing Numb | er       |
|----|---------------------|---------|----------|------------|----------|
| 1  | All Saints Street   | Battle  | RR22 007 | _          |          |
| 2  | Caldbec Hill        | Battle  | RR22 001 |            |          |
| 3  | Glengorse           | Battle  | RR22 002 |            |          |
|    | Green Lane          | Battle  | RR22 006 |            |          |
| 5  | Hastings Road       | Battle  | RR22 006 |            |          |
| 6  | High Street (North) | Battle  | RR22 003 |            |          |
| 7  | High Street (South) | Battle  | RR22 004 |            |          |
| 8  | Ninfield Road       | Battle  | RR22 007 |            |          |
| 9  | North trade Road    | Battle  | RR22 005 |            |          |
| 10 | Starrs Mead         | Battle  | RR22 006 |            |          |
| 11 | Sunny Rise          | Battle  | RR22 005 |            |          |
| 12 | The Spinney         | Battle  | RR22 006 |            |          |
| 13 | Abbey View          | Bexhill | RR22 009 |            |          |
| 14 | Barrack Road        | Bexhill | RR22 008 |            |          |
| 15 | Chantry Avenue      | Bexhill | RR22 009 |            |          |
| 16 | Chantry Avenue      | Bexhill | RR22 015 |            |          |
| 17 | Church Vale Road    | Bexhill | RR22 015 |            |          |
| 18 | Cooden Drive        | Bexhill | RR22 010 |            |          |
| 19 | Cooden Drive        | Bexhill | RR22 018 |            |          |
| 20 | Crowmere Avenue     | Bexhill | RR22 008 |            |          |
| 21 | De La Warr Road     | Bexhill | RR22 011 |            |          |
| 22 | Dorset Road         | Bexhill | RR22 011 | RR22 012   | RR22 013 |
| 23 | Hanover Close       | Bexhill | RR22 008 |            |          |
| 24 | Herbrand Walk       | Bexhill | RR22 014 |            |          |
| 25 | Hollier's Hill      | Bexhill | RR22 015 |            |          |
| 28 | Jacobs Acre         | Bexhill | RR22 015 |            |          |
| 29 | London Road         | Bexhill | RR22 016 |            |          |
| 30 | Ninfield Road       | Bexhill | RR22 017 |            |          |
| 31 | Penland Road        | Bexhill | RR22 013 |            |          |
| 32 | Richmond Avenue     | Bexhill | RR22 010 |            |          |
| 33 | Richmond Grove      | Bexhill | RR22 018 |            |          |
| 34 | Richmond Road       | Bexhill | RR22 018 |            |          |
| 35 | Royston Gardens     | Bexhill | RR22 019 |            |          |
| 36 | Sedgewick Road      | Bexhill | RR22 016 |            |          |
| 37 | Sidley Street       | Bexhill | RR22 017 |            |          |
| 38 | Silvester Road      | Bexhill | RR22 008 |            |          |
| 39 | Terminus Road       | Bexhill | RR22 020 |            |          |
| 40 | Third Avenue        | Bexhill | RR22 019 |            |          |
| 41 | Turkey Road         | Bexhill | RR22 007 |            |          |
| 42 | Warwick Road        | Bexhill | RR22 021 |            |          |