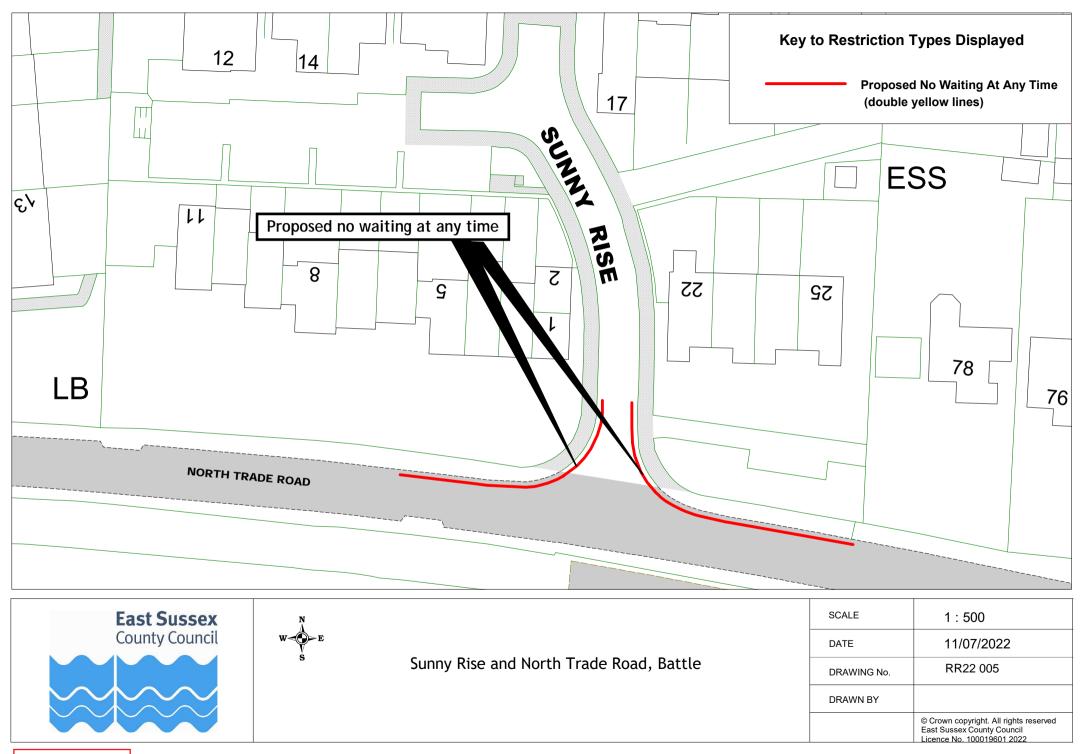

## Rother Parking Review 2022 - informal consultation plan pack (excluding changes to Bexhill zones and Rye new zone)

|    | Road Name           | Town    | Dr       | awing Numb | er       |
|----|---------------------|---------|----------|------------|----------|
| 1  | All Saints Street   | Battle  | RR22 007 | _          |          |
| 2  | Caldbec Hill        | Battle  | RR22 001 |            |          |
| 3  | Glengorse           | Battle  | RR22 002 |            |          |
|    | Green Lane          | Battle  | RR22 006 |            |          |
| 5  | Hastings Road       | Battle  | RR22 006 |            |          |
| 6  | High Street (North) | Battle  | RR22 003 |            |          |
| 7  | High Street (South) | Battle  | RR22 004 |            |          |
| 8  | Ninfield Road       | Battle  | RR22 007 |            |          |
| 9  | North trade Road    | Battle  | RR22 005 |            |          |
| 10 | Starrs Mead         | Battle  | RR22 006 |            |          |
| 11 | Sunny Rise          | Battle  | RR22 005 |            |          |
| 12 | The Spinney         | Battle  | RR22 006 |            |          |
| 13 | Abbey View          | Bexhill | RR22 009 |            |          |
| 14 | Barrack Road        | Bexhill | RR22 008 |            |          |
| 15 | Chantry Avenue      | Bexhill | RR22 009 |            |          |
| 16 | Chantry Avenue      | Bexhill | RR22 015 |            |          |
| 17 | Church Vale Road    | Bexhill | RR22 015 |            |          |
| 18 | Cooden Drive        | Bexhill | RR22 010 |            |          |
| 19 | Cooden Drive        | Bexhill | RR22 018 |            |          |
| 20 | Crowmere Avenue     | Bexhill | RR22 008 |            |          |
| 21 | De La Warr Road     | Bexhill | RR22 011 |            |          |
| 22 | Dorset Road         | Bexhill | RR22 011 | RR22 012   | RR22 013 |
| 23 | Hanover Close       | Bexhill | RR22 008 |            |          |
| 24 | Herbrand Walk       | Bexhill | RR22 014 |            |          |
| 25 | Hollier's Hill      | Bexhill | RR22 015 |            |          |
| 28 | Jacobs Acre         | Bexhill | RR22 015 |            |          |
| 29 | London Road         | Bexhill | RR22 016 |            |          |
| 30 | Ninfield Road       | Bexhill | RR22 017 |            |          |
| 31 | Penland Road        | Bexhill | RR22 013 |            |          |
| 32 | Richmond Avenue     | Bexhill | RR22 010 |            |          |
| 33 | Richmond Grove      | Bexhill | RR22 018 |            |          |
| 34 | Richmond Road       | Bexhill | RR22 018 |            |          |
| 35 | Royston Gardens     | Bexhill | RR22 019 |            |          |
| 36 | Sedgewick Road      | Bexhill | RR22 016 |            |          |
| 37 | Sidley Street       | Bexhill | RR22 017 |            |          |
| 38 | Silvester Road      | Bexhill | RR22 008 |            |          |
| 39 | Terminus Road       | Bexhill | RR22 020 |            |          |
| 40 | Third Avenue        | Bexhill | RR22 019 |            |          |
| 41 | Turkey Road         | Bexhill | RR22 007 |            |          |
| 42 | Warwick Road        | Bexhill | RR22 021 |            |          |