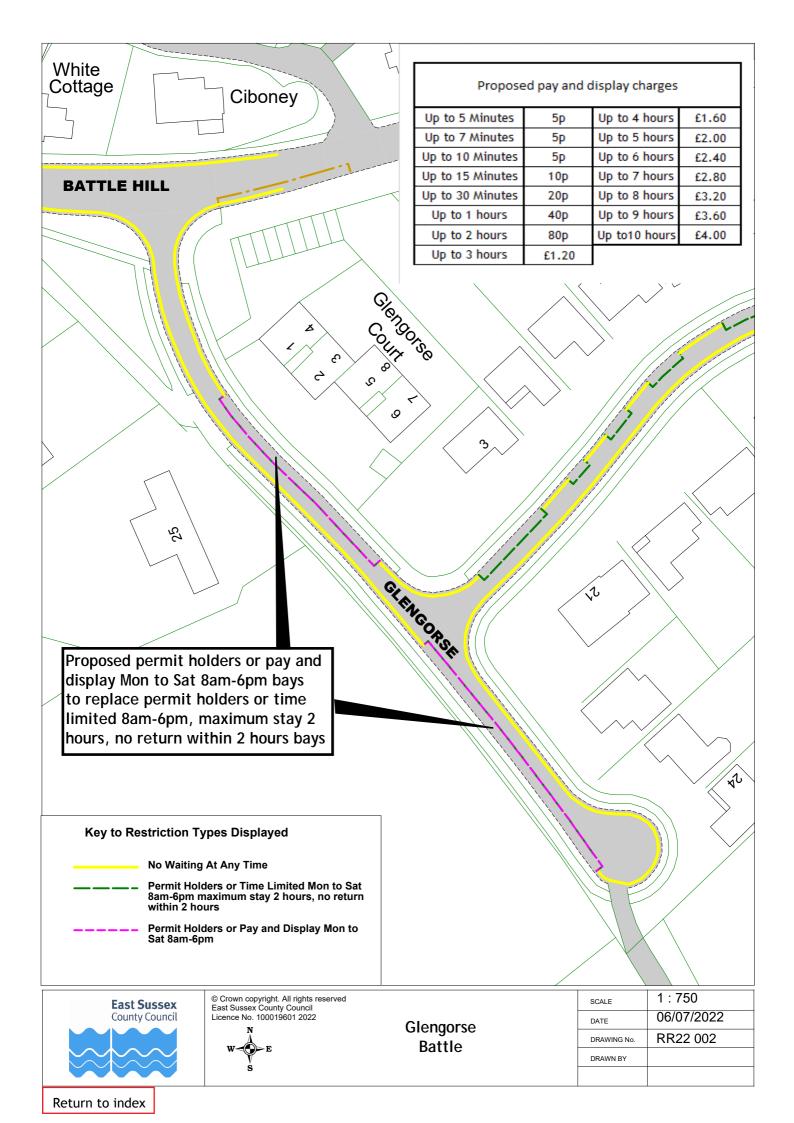

## Rother Parking Review 2022 - informal consultation plan pack (excluding changes to Bexhill zones and Rye new zone)

|    | Road Name           | Town    | Dr       | awing Numb | er       |
|----|---------------------|---------|----------|------------|----------|
| 1  | All Saints Street   | Battle  | RR22 007 | _          |          |
| 2  | Caldbec Hill        | Battle  | RR22 001 |            |          |
| 3  | Glengorse           | Battle  | RR22 002 |            |          |
|    | Green Lane          | Battle  | RR22 006 |            |          |
| 5  | Hastings Road       | Battle  | RR22 006 |            |          |
| 6  | High Street (North) | Battle  | RR22 003 |            |          |
| 7  | High Street (South) | Battle  | RR22 004 |            |          |
| 8  | Ninfield Road       | Battle  | RR22 007 |            |          |
| 9  | North trade Road    | Battle  | RR22 005 |            |          |
| 10 | Starrs Mead         | Battle  | RR22 006 |            |          |
| 11 | Sunny Rise          | Battle  | RR22 005 |            |          |
| 12 | The Spinney         | Battle  | RR22 006 |            |          |
| 13 | Abbey View          | Bexhill | RR22 009 |            |          |
| 14 | Barrack Road        | Bexhill | RR22 008 |            |          |
| 15 | Chantry Avenue      | Bexhill | RR22 009 |            |          |
| 16 | Chantry Avenue      | Bexhill | RR22 015 |            |          |
| 17 | Church Vale Road    | Bexhill | RR22 015 |            |          |
| 18 | Cooden Drive        | Bexhill | RR22 010 |            |          |
| 19 | Cooden Drive        | Bexhill | RR22 018 |            |          |
| 20 | Crowmere Avenue     | Bexhill | RR22 008 |            |          |
| 21 | De La Warr Road     | Bexhill | RR22 011 |            |          |
| 22 | Dorset Road         | Bexhill | RR22 011 | RR22 012   | RR22 013 |
| 23 | Hanover Close       | Bexhill | RR22 008 |            |          |
| 24 | Herbrand Walk       | Bexhill | RR22 014 |            |          |
| 25 | Hollier's Hill      | Bexhill | RR22 015 |            |          |
| 28 | Jacobs Acre         | Bexhill | RR22 015 |            |          |
| 29 | London Road         | Bexhill | RR22 016 |            |          |
| 30 | Ninfield Road       | Bexhill | RR22 017 |            |          |
| 31 | Penland Road        | Bexhill | RR22 013 |            |          |
| 32 | Richmond Avenue     | Bexhill | RR22 010 |            |          |
| 33 | Richmond Grove      | Bexhill | RR22 018 |            |          |
| 34 | Richmond Road       | Bexhill | RR22 018 |            |          |
| 35 | Royston Gardens     | Bexhill | RR22 019 |            |          |
| 36 | Sedgewick Road      | Bexhill | RR22 016 |            |          |
| 37 | Sidley Street       | Bexhill | RR22 017 |            |          |
| 38 | Silvester Road      | Bexhill | RR22 008 |            |          |
| 39 | Terminus Road       | Bexhill | RR22 020 |            |          |
| 40 | Third Avenue        | Bexhill | RR22 019 |            |          |
| 41 | Turkey Road         | Bexhill | RR22 007 |            |          |
| 42 | Warwick Road        | Bexhill | RR22 021 |            |          |