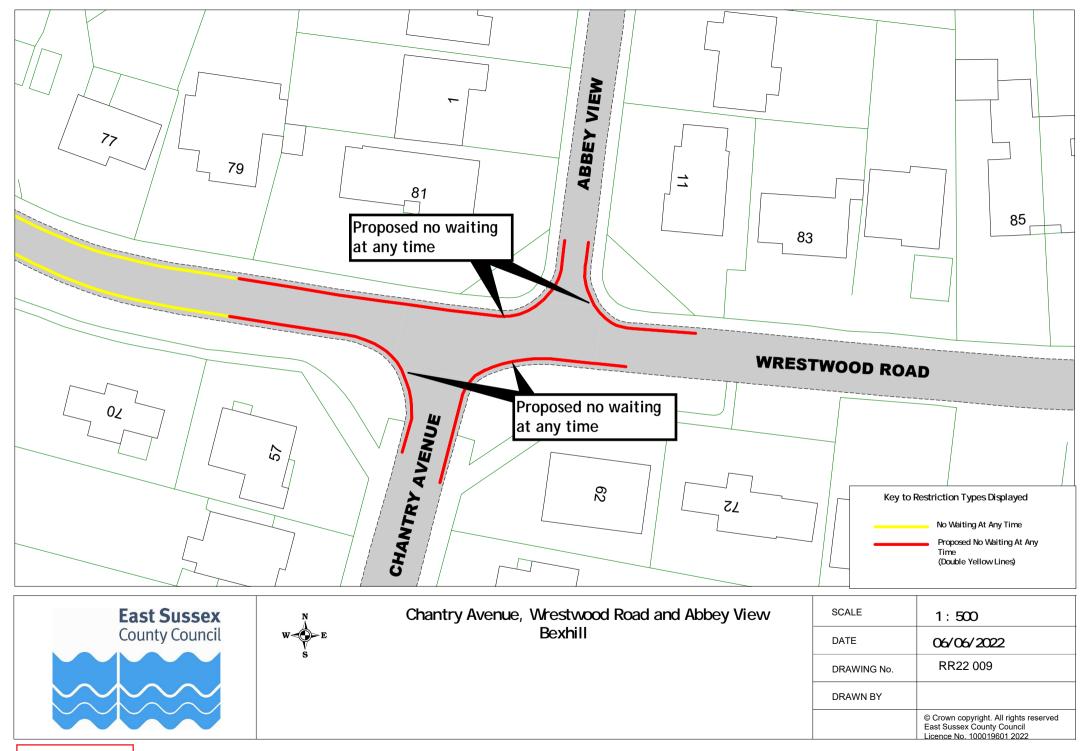

## Rother Parking Review 2022 - informal consultation plan pack (excluding changes to Bexhill zones and Rye new zone)

|    | Road Name           | Town    | Dr       | awing Numb | er       |
|----|---------------------|---------|----------|------------|----------|
| 1  | All Saints Street   | Battle  | RR22 007 | _          |          |
| 2  | Caldbec Hill        | Battle  | RR22 001 |            |          |
| 3  | Glengorse           | Battle  | RR22 002 |            |          |
|    | Green Lane          | Battle  | RR22 006 |            |          |
| 5  | Hastings Road       | Battle  | RR22 006 |            |          |
| 6  | High Street (North) | Battle  | RR22 003 |            |          |
| 7  | High Street (South) | Battle  | RR22 004 |            |          |
| 8  | Ninfield Road       | Battle  | RR22 007 |            |          |
| 9  | North trade Road    | Battle  | RR22 005 |            |          |
| 10 | Starrs Mead         | Battle  | RR22 006 |            |          |
| 11 | Sunny Rise          | Battle  | RR22 005 |            |          |
| 12 | The Spinney         | Battle  | RR22 006 |            |          |
| 13 | Abbey View          | Bexhill | RR22 009 |            |          |
| 14 | Barrack Road        | Bexhill | RR22 008 |            |          |
| 15 | Chantry Avenue      | Bexhill | RR22 009 |            |          |
| 16 | Chantry Avenue      | Bexhill | RR22 015 |            |          |
| 17 | Church Vale Road    | Bexhill | RR22 015 |            |          |
| 18 | Cooden Drive        | Bexhill | RR22 010 |            |          |
| 19 | Cooden Drive        | Bexhill | RR22 018 |            |          |
| 20 | Crowmere Avenue     | Bexhill | RR22 008 |            |          |
| 21 | De La Warr Road     | Bexhill | RR22 011 |            |          |
| 22 | Dorset Road         | Bexhill | RR22 011 | RR22 012   | RR22 013 |
| 23 | Hanover Close       | Bexhill | RR22 008 |            |          |
| 24 | Herbrand Walk       | Bexhill | RR22 014 |            |          |
| 25 | Hollier's Hill      | Bexhill | RR22 015 |            |          |
| 28 | Jacobs Acre         | Bexhill | RR22 015 |            |          |
| 29 | London Road         | Bexhill | RR22 016 |            |          |
| 30 | Ninfield Road       | Bexhill | RR22 017 |            |          |
| 31 | Penland Road        | Bexhill | RR22 013 |            |          |
| 32 | Richmond Avenue     | Bexhill | RR22 010 |            |          |
| 33 | Richmond Grove      | Bexhill | RR22 018 |            |          |
| 34 | Richmond Road       | Bexhill | RR22 018 |            |          |
| 35 | Royston Gardens     | Bexhill | RR22 019 |            |          |
| 36 | Sedgewick Road      | Bexhill | RR22 016 |            |          |
| 37 | Sidley Street       | Bexhill | RR22 017 |            |          |
| 38 | Silvester Road      | Bexhill | RR22 008 |            |          |
| 39 | Terminus Road       | Bexhill | RR22 020 |            |          |
| 40 | Third Avenue        | Bexhill | RR22 019 |            |          |
| 41 | Turkey Road         | Bexhill | RR22 007 |            |          |
| 42 | Warwick Road        | Bexhill | RR22 021 |            |          |