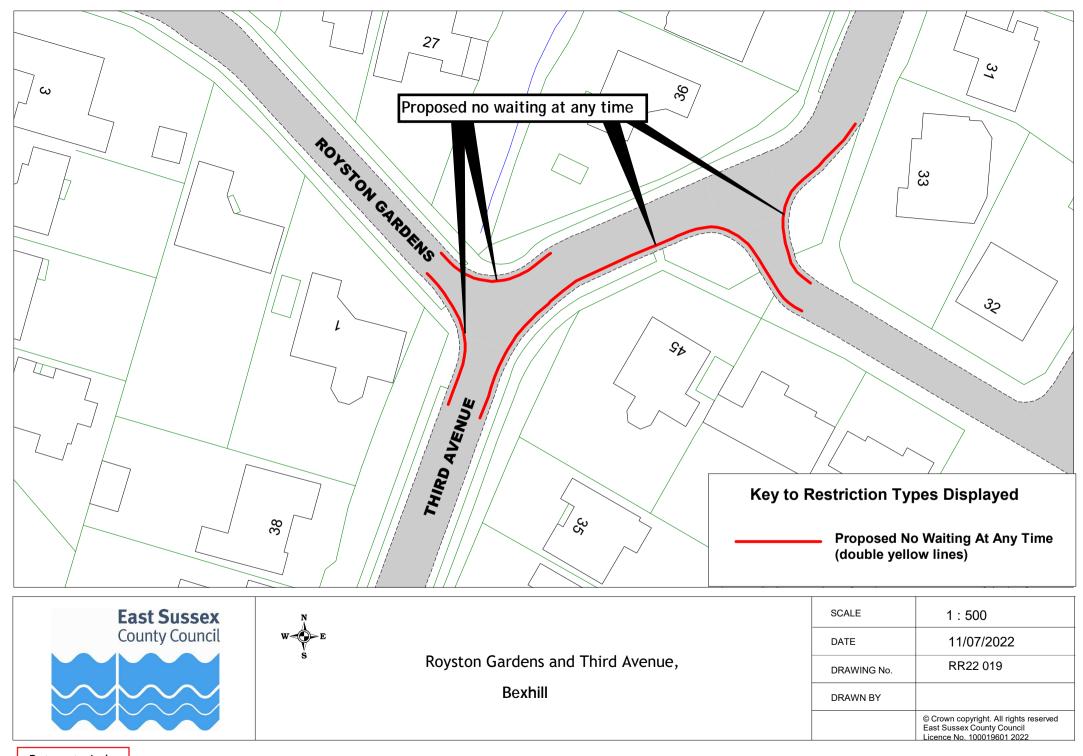

## Rother Parking Review 2022 - informal consultation plan pack (excluding changes to Bexhill zones and Rye new zone)

|    | Road Name           | Town    | Dr       | awing Numb | er       |
|----|---------------------|---------|----------|------------|----------|
| 1  | All Saints Street   | Battle  | RR22 007 | _          |          |
| 2  | Caldbec Hill        | Battle  | RR22 001 |            |          |
| 3  | Glengorse           | Battle  | RR22 002 |            |          |
|    | Green Lane          | Battle  | RR22 006 |            |          |
| 5  | Hastings Road       | Battle  | RR22 006 |            |          |
| 6  | High Street (North) | Battle  | RR22 003 |            |          |
| 7  | High Street (South) | Battle  | RR22 004 |            |          |
| 8  | Ninfield Road       | Battle  | RR22 007 |            |          |
| 9  | North trade Road    | Battle  | RR22 005 |            |          |
| 10 | Starrs Mead         | Battle  | RR22 006 |            |          |
| 11 | Sunny Rise          | Battle  | RR22 005 |            |          |
| 12 | The Spinney         | Battle  | RR22 006 |            |          |
| 13 | Abbey View          | Bexhill | RR22 009 |            |          |
| 14 | Barrack Road        | Bexhill | RR22 008 |            |          |
| 15 | Chantry Avenue      | Bexhill | RR22 009 |            |          |
| 16 | Chantry Avenue      | Bexhill | RR22 015 |            |          |
| 17 | Church Vale Road    | Bexhill | RR22 015 |            |          |
| 18 | Cooden Drive        | Bexhill | RR22 010 |            |          |
| 19 | Cooden Drive        | Bexhill | RR22 018 |            |          |
| 20 | Crowmere Avenue     | Bexhill | RR22 008 |            |          |
| 21 | De La Warr Road     | Bexhill | RR22 011 |            |          |
| 22 | Dorset Road         | Bexhill | RR22 011 | RR22 012   | RR22 013 |
| 23 | Hanover Close       | Bexhill | RR22 008 |            |          |
| 24 | Herbrand Walk       | Bexhill | RR22 014 |            |          |
| 25 | Hollier's Hill      | Bexhill | RR22 015 |            |          |
| 28 | Jacobs Acre         | Bexhill | RR22 015 |            |          |
| 29 | London Road         | Bexhill | RR22 016 |            |          |
| 30 | Ninfield Road       | Bexhill | RR22 017 |            |          |
| 31 | Penland Road        | Bexhill | RR22 013 |            |          |
| 32 | Richmond Avenue     | Bexhill | RR22 010 |            |          |
| 33 | Richmond Grove      | Bexhill | RR22 018 |            |          |
| 34 | Richmond Road       | Bexhill | RR22 018 |            |          |
| 35 | Royston Gardens     | Bexhill | RR22 019 |            |          |
| 36 | Sedgewick Road      | Bexhill | RR22 016 |            |          |
| 37 | Sidley Street       | Bexhill | RR22 017 |            |          |
| 38 | Silvester Road      | Bexhill | RR22 008 |            |          |
| 39 | Terminus Road       | Bexhill | RR22 020 |            |          |
| 40 | Third Avenue        | Bexhill | RR22 019 |            |          |
| 41 | Turkey Road         | Bexhill | RR22 007 |            |          |
| 42 | Warwick Road        | Bexhill | RR22 021 |            |          |