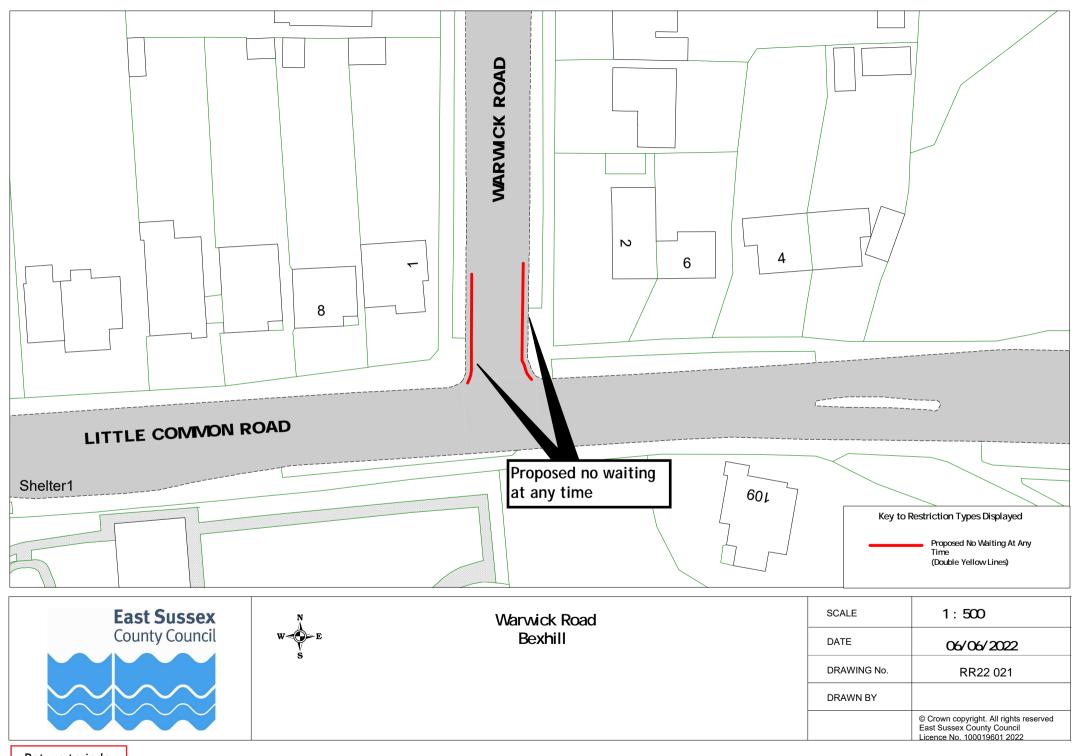

## Rother Parking Review 2022 - informal consultation plan pack (excluding changes to Bexhill zones and Rye new zone)

|    | Road Name           | Town    | Dr       | awing Numb | er       |
|----|---------------------|---------|----------|------------|----------|
| 1  | All Saints Street   | Battle  | RR22 007 | _          |          |
| 2  | Caldbec Hill        | Battle  | RR22 001 |            |          |
| 3  | Glengorse           | Battle  | RR22 002 |            |          |
|    | Green Lane          | Battle  | RR22 006 |            |          |
| 5  | Hastings Road       | Battle  | RR22 006 |            |          |
| 6  | High Street (North) | Battle  | RR22 003 |            |          |
| 7  | High Street (South) | Battle  | RR22 004 |            |          |
| 8  | Ninfield Road       | Battle  | RR22 007 |            |          |
| 9  | North trade Road    | Battle  | RR22 005 |            |          |
| 10 | Starrs Mead         | Battle  | RR22 006 |            |          |
| 11 | Sunny Rise          | Battle  | RR22 005 |            |          |
| 12 | The Spinney         | Battle  | RR22 006 |            |          |
| 13 | Abbey View          | Bexhill | RR22 009 |            |          |
| 14 | Barrack Road        | Bexhill | RR22 008 |            |          |
| 15 | Chantry Avenue      | Bexhill | RR22 009 |            |          |
| 16 | Chantry Avenue      | Bexhill | RR22 015 |            |          |
| 17 | Church Vale Road    | Bexhill | RR22 015 |            |          |
| 18 | Cooden Drive        | Bexhill | RR22 010 |            |          |
| 19 | Cooden Drive        | Bexhill | RR22 018 |            |          |
| 20 | Crowmere Avenue     | Bexhill | RR22 008 |            |          |
| 21 | De La Warr Road     | Bexhill | RR22 011 |            |          |
| 22 | Dorset Road         | Bexhill | RR22 011 | RR22 012   | RR22 013 |
| 23 | Hanover Close       | Bexhill | RR22 008 |            |          |
| 24 | Herbrand Walk       | Bexhill | RR22 014 |            |          |
| 25 | Hollier's Hill      | Bexhill | RR22 015 |            |          |
| 28 | Jacobs Acre         | Bexhill | RR22 015 |            |          |
| 29 | London Road         | Bexhill | RR22 016 |            |          |
| 30 | Ninfield Road       | Bexhill | RR22 017 |            |          |
| 31 | Penland Road        | Bexhill | RR22 013 |            |          |
| 32 | Richmond Avenue     | Bexhill | RR22 010 |            |          |
| 33 | Richmond Grove      | Bexhill | RR22 018 |            |          |
| 34 | Richmond Road       | Bexhill | RR22 018 |            |          |
| 35 | Royston Gardens     | Bexhill | RR22 019 |            |          |
| 36 | Sedgewick Road      | Bexhill | RR22 016 |            |          |
| 37 | Sidley Street       | Bexhill | RR22 017 |            |          |
| 38 | Silvester Road      | Bexhill | RR22 008 |            |          |
| 39 | Terminus Road       | Bexhill | RR22 020 |            |          |
| 40 | Third Avenue        | Bexhill | RR22 019 |            |          |
| 41 | Turkey Road         | Bexhill | RR22 007 |            |          |
| 42 | Warwick Road        | Bexhill | RR22 021 |            |          |