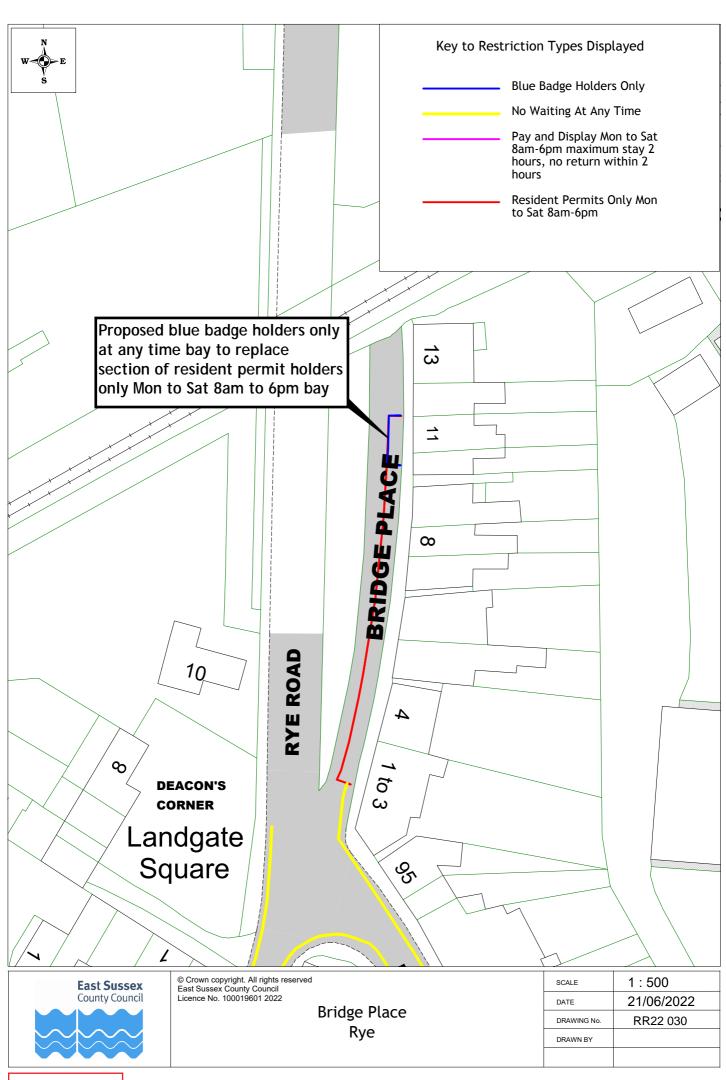

| Road Name            | Town          | Drawing Number    |
|----------------------|---------------|-------------------|
| 43 West Parade       | Bexhill       | RR22 018          |
| 44 West Parade       | Bexhill       | RR22 022          |
| 45 Westcourt Drive   | Bexhill       | RR22 010          |
| 46 Wrestwood Road    | Bexhill       | RR22 009          |
| 47 Badger Way        | Camber        | RR22 025          |
| 48 Baker Way         | Camber        | RR22 025          |
| 49 Denham Way        | Camber        | RR22 024          |
| 50 Linnet Lane       | Camber        | RR22 025          |
| 51 Pelwood Close     | Camber        | RR22 023          |
| 52 Peter James Close | Camber        | RR22 024          |
| 53 Scotts Acre       | Camber        | RR22 025          |
| 54 Whitesand Drive   | Camber        | RR22 025          |
| 55 Yates Close       | Camber        | RR22 023          |
| 56 Main Street       | Northiam      | RR22 026          |
| 57 Rye Road          | Northiam      | RR22 026          |
| 58 Blenheim Court    | Robertsbridge | RR22 027          |
| 59 George Close      | Robertsbridge | RR22 027          |
| 60 George Hill       | Robertsbridge | RR22 027          |
| 61 Bridge Place      | Rye           | RR22 030          |
| 62 Harbour Road      | Rye           | RR22 031          |
| 63 High Street       | Rye           | RR22 032 RR22 033 |
| 64 Landgate          | Rye           | RR22 034          |
| 65 Love Lane         | Rye           | RR22 035          |
| 68 The Grove         | Rye           | RR22 036          |
| 69 Bodiam Road       | Staplecross   | RR22 028          |
| 70 Sheringham Close  | Staplecross   | RR22 028          |
| 71 Weald View        | Staplecross   | RR22 028          |
| 72 Cottage Lane      | Westfield     | RR22 029          |
| 73 Main Road         | Westfield     | RR22 029          |
| 74 Moor Lane         | Westfield     | RR22 029          |
| 75 Wheel Lane        | Westfield     | RR22 029          |
| 76 Workhouse Lane    | Westfield     | RR22 029          |