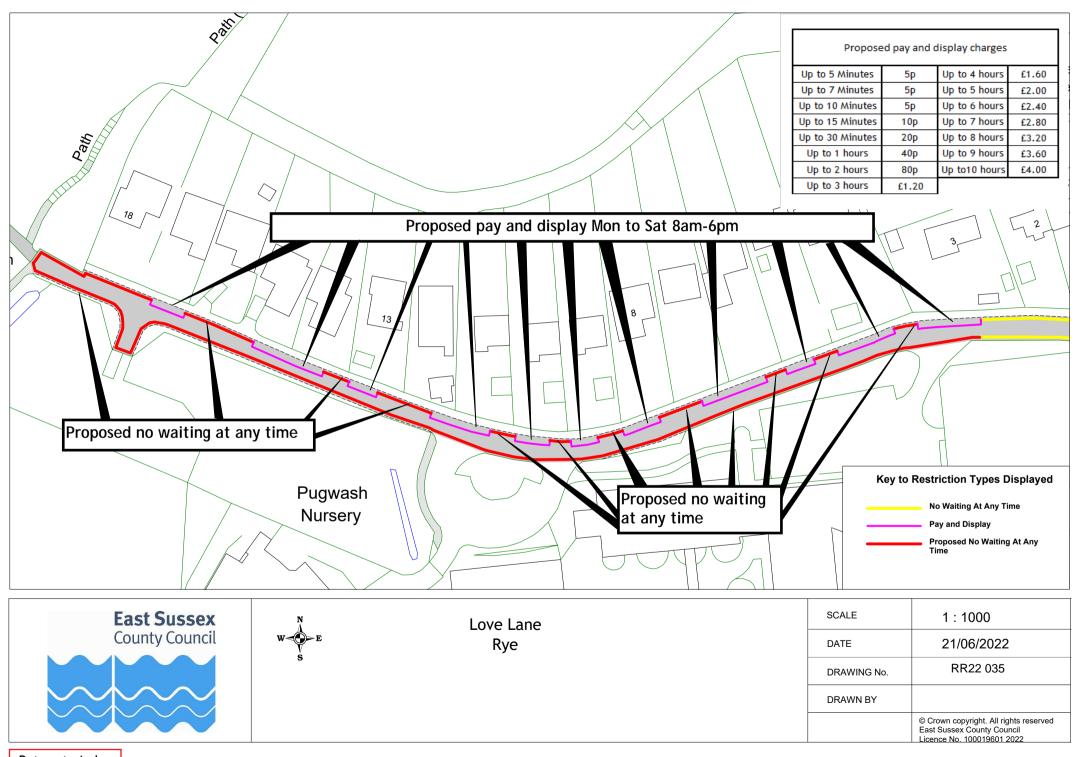

| Road Name            | Town          | Drawing Number    |
|----------------------|---------------|-------------------|
| 43 West Parade       | Bexhill       | RR22 018          |
| 44 West Parade       | Bexhill       | RR22 022          |
| 45 Westcourt Drive   | Bexhill       | RR22 010          |
| 46 Wrestwood Road    | Bexhill       | RR22 009          |
| 47 Badger Way        | Camber        | RR22 025          |
| 48 Baker Way         | Camber        | RR22 025          |
| 49 Denham Way        | Camber        | RR22 024          |
| 50 Linnet Lane       | Camber        | RR22 025          |
| 51 Pelwood Close     | Camber        | RR22 023          |
| 52 Peter James Close | Camber        | RR22 024          |
| 53 Scotts Acre       | Camber        | RR22 025          |
| 54 Whitesand Drive   | Camber        | RR22 025          |
| 55 Yates Close       | Camber        | RR22 023          |
| 56 Main Street       | Northiam      | RR22 026          |
| 57 Rye Road          | Northiam      | RR22 026          |
| 58 Blenheim Court    | Robertsbridge | RR22 027          |
| 59 George Close      | Robertsbridge | RR22 027          |
| 60 George Hill       | Robertsbridge | RR22 027          |
| 61 Bridge Place      | Rye           | RR22 030          |
| 62 Harbour Road      | Rye           | RR22 031          |
| 63 High Street       | Rye           | RR22 032 RR22 033 |
| 64 Landgate          | Rye           | RR22 034          |
| 65 Love Lane         | Rye           | RR22 035          |
| 68 The Grove         | Rye           | RR22 036          |
| 69 Bodiam Road       | Staplecross   | RR22 028          |
| 70 Sheringham Close  | Staplecross   | RR22 028          |
| 71 Weald View        | Staplecross   | RR22 028          |
| 72 Cottage Lane      | Westfield     | RR22 029          |
| 73 Main Road         | Westfield     | RR22 029          |
| 74 Moor Lane         | Westfield     | RR22 029          |
| 75 Wheel Lane        | Westfield     | RR22 029          |
| 76 Workhouse Lane    | Westfield     | RR22 029          |