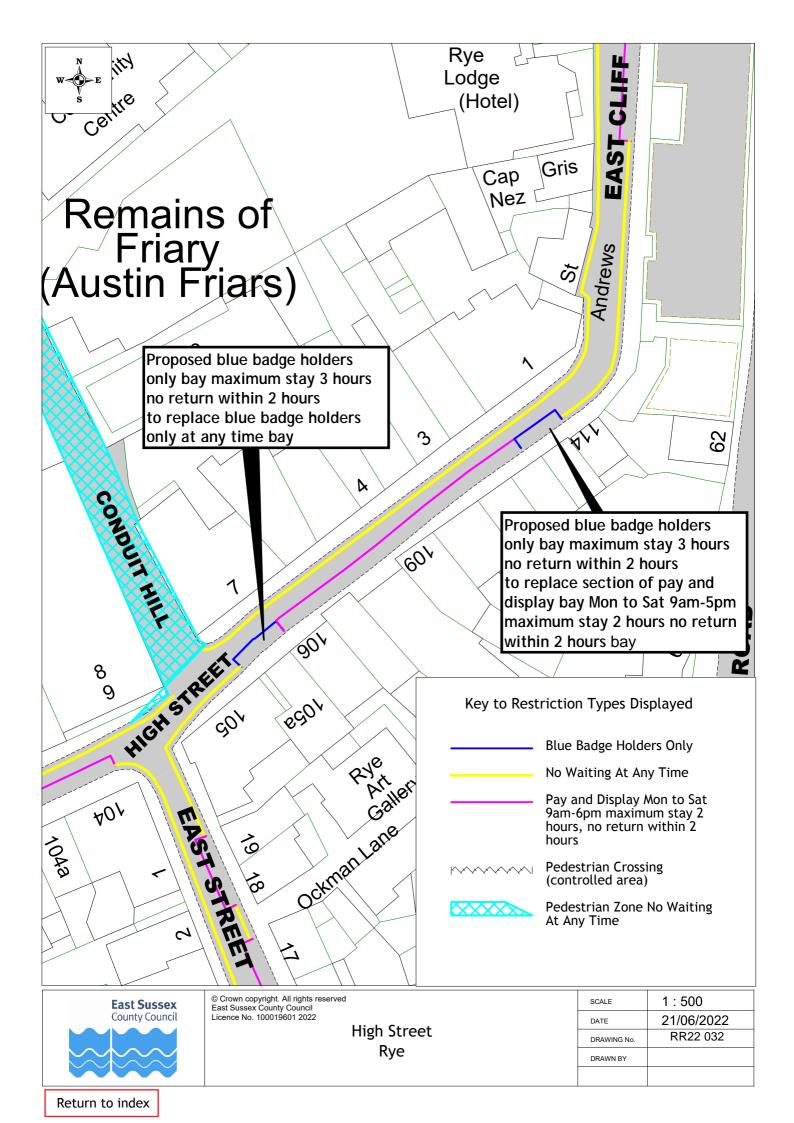

| Road Name            | Town          | Drawing Number    |
|----------------------|---------------|-------------------|
| 43 West Parade       | Bexhill       | RR22 018          |
| 44 West Parade       | Bexhill       | RR22 022          |
| 45 Westcourt Drive   | Bexhill       | RR22 010          |
| 46 Wrestwood Road    | Bexhill       | RR22 009          |
| 47 Badger Way        | Camber        | RR22 025          |
| 48 Baker Way         | Camber        | RR22 025          |
| 49 Denham Way        | Camber        | RR22 024          |
| 50 Linnet Lane       | Camber        | RR22 025          |
| 51 Pelwood Close     | Camber        | RR22 023          |
| 52 Peter James Close | Camber        | RR22 024          |
| 53 Scotts Acre       | Camber        | RR22 025          |
| 54 Whitesand Drive   | Camber        | RR22 025          |
| 55 Yates Close       | Camber        | RR22 023          |
| 56 Main Street       | Northiam      | RR22 026          |
| 57 Rye Road          | Northiam      | RR22 026          |
| 58 Blenheim Court    | Robertsbridge | RR22 027          |
| 59 George Close      | Robertsbridge | RR22 027          |
| 60 George Hill       | Robertsbridge | RR22 027          |
| 61 Bridge Place      | Rye           | RR22 030          |
| 62 Harbour Road      | Rye           | RR22 031          |
| 63 High Street       | Rye           | RR22 032 RR22 033 |
| 64 Landgate          | Rye           | RR22 034          |
| 65 Love Lane         | Rye           | RR22 035          |
| 68 The Grove         | Rye           | RR22 036          |
| 69 Bodiam Road       | Staplecross   | RR22 028          |
| 70 Sheringham Close  | Staplecross   | RR22 028          |
| 71 Weald View        | Staplecross   | RR22 028          |
| 72 Cottage Lane      | Westfield     | RR22 029          |
| 73 Main Road         | Westfield     | RR22 029          |
| 74 Moor Lane         | Westfield     | RR22 029          |
| 75 Wheel Lane        | Westfield     | RR22 029          |
| 76 Workhouse Lane    | Westfield     | RR22 029          |