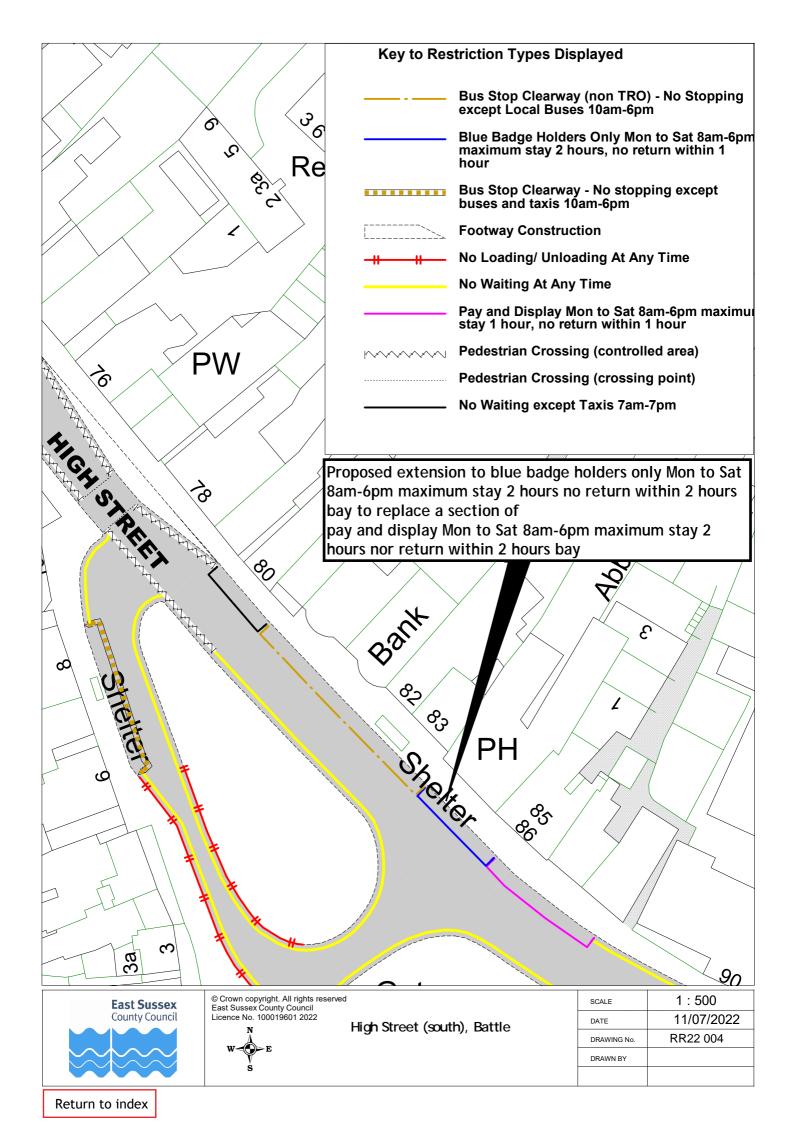

## Rother Parking Review 2022 - informal consultation plan pack (excluding changes to Bexhill zones and Rye new zone)

|    | Road Name           | Town    | Dr       | awing Numb | er       |
|----|---------------------|---------|----------|------------|----------|
| 1  | All Saints Street   | Battle  | RR22 007 | _          |          |
| 2  | Caldbec Hill        | Battle  | RR22 001 |            |          |
| 3  | Glengorse           | Battle  | RR22 002 |            |          |
|    | Green Lane          | Battle  | RR22 006 |            |          |
| 5  | Hastings Road       | Battle  | RR22 006 |            |          |
| 6  | High Street (North) | Battle  | RR22 003 |            |          |
| 7  | High Street (South) | Battle  | RR22 004 |            |          |
| 8  | Ninfield Road       | Battle  | RR22 007 |            |          |
| 9  | North trade Road    | Battle  | RR22 005 |            |          |
| 10 | Starrs Mead         | Battle  | RR22 006 |            |          |
| 11 | Sunny Rise          | Battle  | RR22 005 |            |          |
| 12 | The Spinney         | Battle  | RR22 006 |            |          |
| 13 | Abbey View          | Bexhill | RR22 009 |            |          |
| 14 | Barrack Road        | Bexhill | RR22 008 |            |          |
| 15 | Chantry Avenue      | Bexhill | RR22 009 |            |          |
| 16 | Chantry Avenue      | Bexhill | RR22 015 |            |          |
| 17 | Church Vale Road    | Bexhill | RR22 015 |            |          |
| 18 | Cooden Drive        | Bexhill | RR22 010 |            |          |
| 19 | Cooden Drive        | Bexhill | RR22 018 |            |          |
| 20 | Crowmere Avenue     | Bexhill | RR22 008 |            |          |
| 21 | De La Warr Road     | Bexhill | RR22 011 |            |          |
| 22 | Dorset Road         | Bexhill | RR22 011 | RR22 012   | RR22 013 |
| 23 | Hanover Close       | Bexhill | RR22 008 |            |          |
| 24 | Herbrand Walk       | Bexhill | RR22 014 |            |          |
| 25 | Hollier's Hill      | Bexhill | RR22 015 |            |          |
| 28 | Jacobs Acre         | Bexhill | RR22 015 |            |          |
| 29 | London Road         | Bexhill | RR22 016 |            |          |
| 30 | Ninfield Road       | Bexhill | RR22 017 |            |          |
| 31 | Penland Road        | Bexhill | RR22 013 |            |          |
| 32 | Richmond Avenue     | Bexhill | RR22 010 |            |          |
| 33 | Richmond Grove      | Bexhill | RR22 018 |            |          |
| 34 | Richmond Road       | Bexhill | RR22 018 |            |          |
| 35 | Royston Gardens     | Bexhill | RR22 019 |            |          |
| 36 | Sedgewick Road      | Bexhill | RR22 016 |            |          |
| 37 | Sidley Street       | Bexhill | RR22 017 |            |          |
| 38 | Silvester Road      | Bexhill | RR22 008 |            |          |
| 39 | Terminus Road       | Bexhill | RR22 020 |            |          |
| 40 | Third Avenue        | Bexhill | RR22 019 |            |          |
| 41 | Turkey Road         | Bexhill | RR22 007 |            |          |
| 42 | Warwick Road        | Bexhill | RR22 021 |            |          |