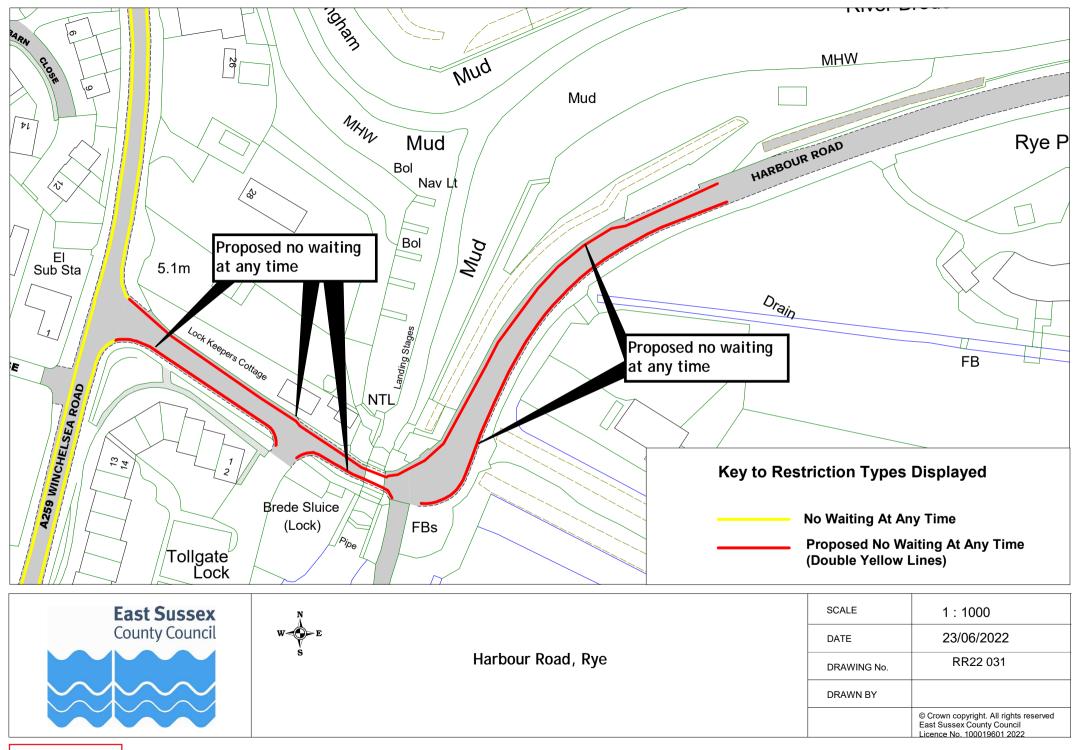

| Road Name            | Town          | Drawing Number    |
|----------------------|---------------|-------------------|
| 43 West Parade       | Bexhill       | RR22 018          |
| 44 West Parade       | Bexhill       | RR22 022          |
| 45 Westcourt Drive   | Bexhill       | RR22 010          |
| 46 Wrestwood Road    | Bexhill       | RR22 009          |
| 47 Badger Way        | Camber        | RR22 025          |
| 48 Baker Way         | Camber        | RR22 025          |
| 49 Denham Way        | Camber        | RR22 024          |
| 50 Linnet Lane       | Camber        | RR22 025          |
| 51 Pelwood Close     | Camber        | RR22 023          |
| 52 Peter James Close | Camber        | RR22 024          |
| 53 Scotts Acre       | Camber        | RR22 025          |
| 54 Whitesand Drive   | Camber        | RR22 025          |
| 55 Yates Close       | Camber        | RR22 023          |
| 56 Main Street       | Northiam      | RR22 026          |
| 57 Rye Road          | Northiam      | RR22 026          |
| 58 Blenheim Court    | Robertsbridge | RR22 027          |
| 59 George Close      | Robertsbridge | RR22 027          |
| 60 George Hill       | Robertsbridge | RR22 027          |
| 61 Bridge Place      | Rye           | RR22 030          |
| 62 Harbour Road      | Rye           | RR22 031          |
| 63 High Street       | Rye           | RR22 032 RR22 033 |
| 64 Landgate          | Rye           | RR22 034          |
| 65 Love Lane         | Rye           | RR22 035          |
| 68 The Grove         | Rye           | RR22 036          |
| 69 Bodiam Road       | Staplecross   | RR22 028          |
| 70 Sheringham Close  | Staplecross   | RR22 028          |
| 71 Weald View        | Staplecross   | RR22 028          |
| 72 Cottage Lane      | Westfield     | RR22 029          |
| 73 Main Road         | Westfield     | RR22 029          |
| 74 Moor Lane         | Westfield     | RR22 029          |
| 75 Wheel Lane        | Westfield     | RR22 029          |
| 76 Workhouse Lane    | Westfield     | RR22 029          |