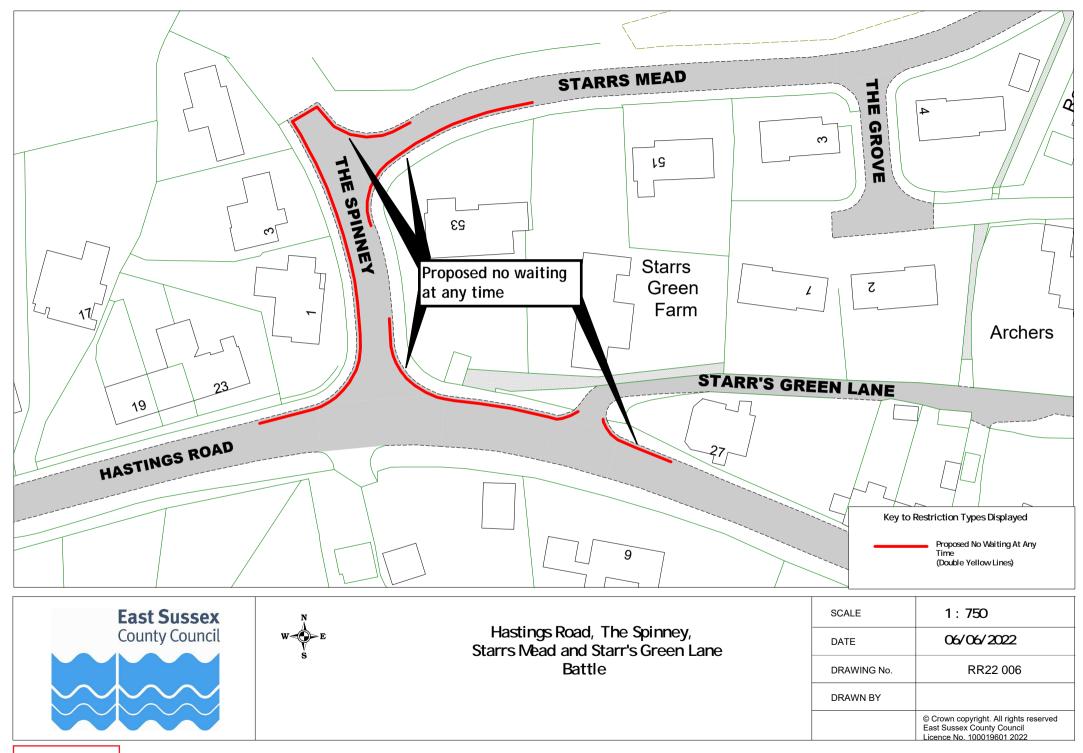

## Rother Parking Review 2022 - informal consultation plan pack (excluding changes to Bexhill zones and Rye new zone)

|    | Road Name           | Town    | Dr       | awing Numb | er       |
|----|---------------------|---------|----------|------------|----------|
| 1  | All Saints Street   | Battle  | RR22 007 | _          |          |
| 2  | Caldbec Hill        | Battle  | RR22 001 |            |          |
| 3  | Glengorse           | Battle  | RR22 002 |            |          |
|    | Green Lane          | Battle  | RR22 006 |            |          |
| 5  | Hastings Road       | Battle  | RR22 006 |            |          |
| 6  | High Street (North) | Battle  | RR22 003 |            |          |
| 7  | High Street (South) | Battle  | RR22 004 |            |          |
| 8  | Ninfield Road       | Battle  | RR22 007 |            |          |
| 9  | North trade Road    | Battle  | RR22 005 |            |          |
| 10 | Starrs Mead         | Battle  | RR22 006 |            |          |
| 11 | Sunny Rise          | Battle  | RR22 005 |            |          |
| 12 | The Spinney         | Battle  | RR22 006 |            |          |
| 13 | Abbey View          | Bexhill | RR22 009 |            |          |
| 14 | Barrack Road        | Bexhill | RR22 008 |            |          |
| 15 | Chantry Avenue      | Bexhill | RR22 009 |            |          |
| 16 | Chantry Avenue      | Bexhill | RR22 015 |            |          |
| 17 | Church Vale Road    | Bexhill | RR22 015 |            |          |
| 18 | Cooden Drive        | Bexhill | RR22 010 |            |          |
| 19 | Cooden Drive        | Bexhill | RR22 018 |            |          |
| 20 | Crowmere Avenue     | Bexhill | RR22 008 |            |          |
| 21 | De La Warr Road     | Bexhill | RR22 011 |            |          |
| 22 | Dorset Road         | Bexhill | RR22 011 | RR22 012   | RR22 013 |
| 23 | Hanover Close       | Bexhill | RR22 008 |            |          |
| 24 | Herbrand Walk       | Bexhill | RR22 014 |            |          |
| 25 | Hollier's Hill      | Bexhill | RR22 015 |            |          |
| 28 | Jacobs Acre         | Bexhill | RR22 015 |            |          |
| 29 | London Road         | Bexhill | RR22 016 |            |          |
| 30 | Ninfield Road       | Bexhill | RR22 017 |            |          |
| 31 | Penland Road        | Bexhill | RR22 013 |            |          |
| 32 | Richmond Avenue     | Bexhill | RR22 010 |            |          |
| 33 | Richmond Grove      | Bexhill | RR22 018 |            |          |
| 34 | Richmond Road       | Bexhill | RR22 018 |            |          |
| 35 | Royston Gardens     | Bexhill | RR22 019 |            |          |
| 36 | Sedgewick Road      | Bexhill | RR22 016 |            |          |
| 37 | Sidley Street       | Bexhill | RR22 017 |            |          |
| 38 | Silvester Road      | Bexhill | RR22 008 |            |          |
| 39 | Terminus Road       | Bexhill | RR22 020 |            |          |
| 40 | Third Avenue        | Bexhill | RR22 019 |            |          |
| 41 | Turkey Road         | Bexhill | RR22 007 |            |          |
| 42 | Warwick Road        | Bexhill | RR22 021 |            |          |