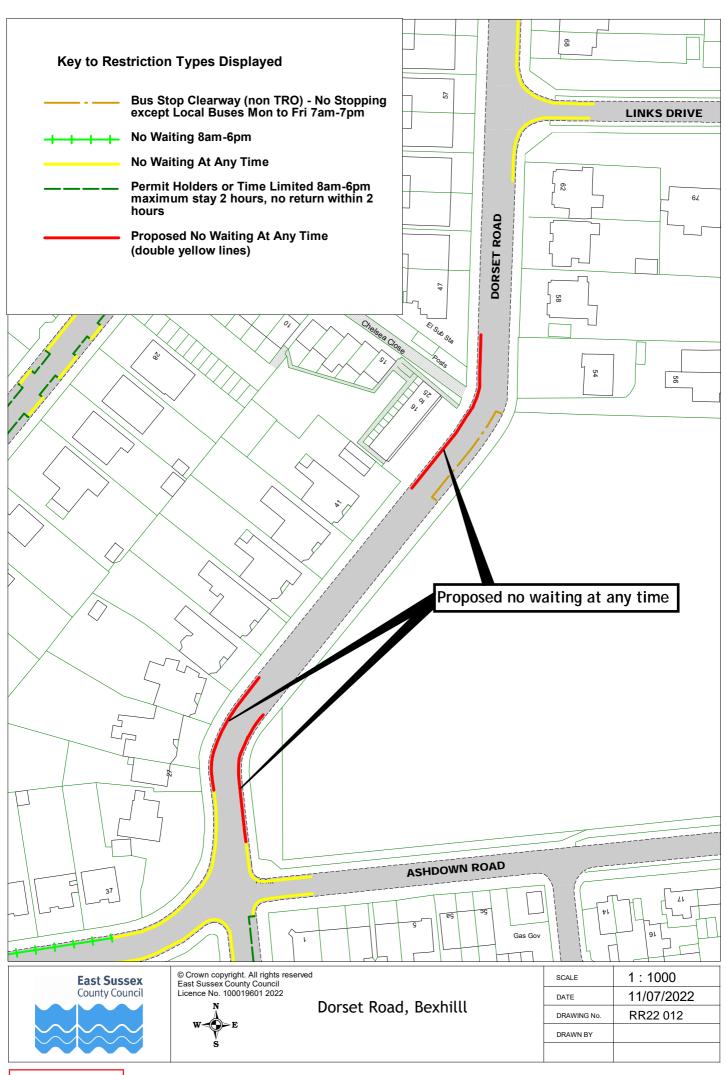

## Rother Parking Review 2022 - informal consultation plan pack (excluding changes to Bexhill zones and Rye new zone)

|    | Road Name           | Town    | Dr       | awing Numb | er       |
|----|---------------------|---------|----------|------------|----------|
| 1  | All Saints Street   | Battle  | RR22 007 | _          |          |
| 2  | Caldbec Hill        | Battle  | RR22 001 |            |          |
| 3  | Glengorse           | Battle  | RR22 002 |            |          |
|    | Green Lane          | Battle  | RR22 006 |            |          |
| 5  | Hastings Road       | Battle  | RR22 006 |            |          |
| 6  | High Street (North) | Battle  | RR22 003 |            |          |
| 7  | High Street (South) | Battle  | RR22 004 |            |          |
| 8  | Ninfield Road       | Battle  | RR22 007 |            |          |
| 9  | North trade Road    | Battle  | RR22 005 |            |          |
| 10 | Starrs Mead         | Battle  | RR22 006 |            |          |
| 11 | Sunny Rise          | Battle  | RR22 005 |            |          |
| 12 | The Spinney         | Battle  | RR22 006 |            |          |
| 13 | Abbey View          | Bexhill | RR22 009 |            |          |
| 14 | Barrack Road        | Bexhill | RR22 008 |            |          |
| 15 | Chantry Avenue      | Bexhill | RR22 009 |            |          |
| 16 | Chantry Avenue      | Bexhill | RR22 015 |            |          |
| 17 | Church Vale Road    | Bexhill | RR22 015 |            |          |
| 18 | Cooden Drive        | Bexhill | RR22 010 |            |          |
| 19 | Cooden Drive        | Bexhill | RR22 018 |            |          |
| 20 | Crowmere Avenue     | Bexhill | RR22 008 |            |          |
| 21 | De La Warr Road     | Bexhill | RR22 011 |            |          |
| 22 | Dorset Road         | Bexhill | RR22 011 | RR22 012   | RR22 013 |
| 23 | Hanover Close       | Bexhill | RR22 008 |            |          |
| 24 | Herbrand Walk       | Bexhill | RR22 014 |            |          |
| 25 | Hollier's Hill      | Bexhill | RR22 015 |            |          |
| 28 | Jacobs Acre         | Bexhill | RR22 015 |            |          |
| 29 | London Road         | Bexhill | RR22 016 |            |          |
| 30 | Ninfield Road       | Bexhill | RR22 017 |            |          |
| 31 | Penland Road        | Bexhill | RR22 013 |            |          |
| 32 | Richmond Avenue     | Bexhill | RR22 010 |            |          |
| 33 | Richmond Grove      | Bexhill | RR22 018 |            |          |
| 34 | Richmond Road       | Bexhill | RR22 018 |            |          |
| 35 | Royston Gardens     | Bexhill | RR22 019 |            |          |
| 36 | Sedgewick Road      | Bexhill | RR22 016 |            |          |
| 37 | Sidley Street       | Bexhill | RR22 017 |            |          |
| 38 | Silvester Road      | Bexhill | RR22 008 |            |          |
| 39 | Terminus Road       | Bexhill | RR22 020 |            |          |
| 40 | Third Avenue        | Bexhill | RR22 019 |            |          |
| 41 | Turkey Road         | Bexhill | RR22 007 |            |          |
| 42 | Warwick Road        | Bexhill | RR22 021 |            |          |