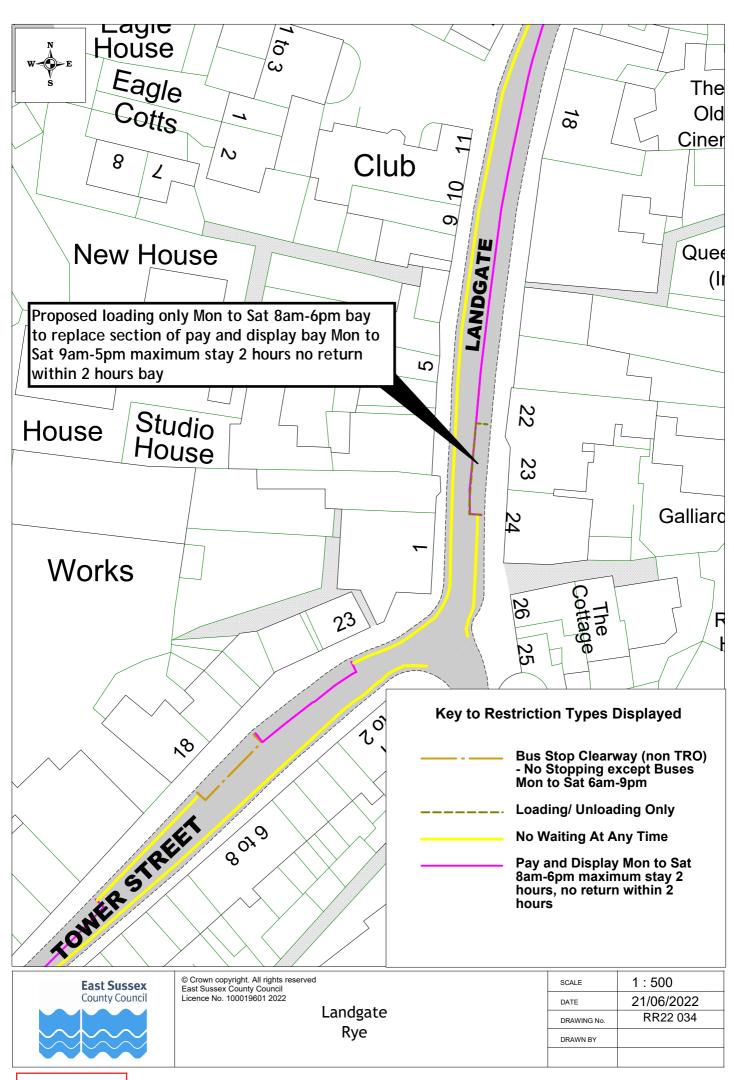

| Road Name            | Town          | Drawing Number    |
|----------------------|---------------|-------------------|
| 43 West Parade       | Bexhill       | RR22 018          |
| 44 West Parade       | Bexhill       | RR22 022          |
| 45 Westcourt Drive   | Bexhill       | RR22 010          |
| 46 Wrestwood Road    | Bexhill       | RR22 009          |
| 47 Badger Way        | Camber        | RR22 025          |
| 48 Baker Way         | Camber        | RR22 025          |
| 49 Denham Way        | Camber        | RR22 024          |
| 50 Linnet Lane       | Camber        | RR22 025          |
| 51 Pelwood Close     | Camber        | RR22 023          |
| 52 Peter James Close | Camber        | RR22 024          |
| 53 Scotts Acre       | Camber        | RR22 025          |
| 54 Whitesand Drive   | Camber        | RR22 025          |
| 55 Yates Close       | Camber        | RR22 023          |
| 56 Main Street       | Northiam      | RR22 026          |
| 57 Rye Road          | Northiam      | RR22 026          |
| 58 Blenheim Court    | Robertsbridge | RR22 027          |
| 59 George Close      | Robertsbridge | RR22 027          |
| 60 George Hill       | Robertsbridge | RR22 027          |
| 61 Bridge Place      | Rye           | RR22 030          |
| 62 Harbour Road      | Rye           | RR22 031          |
| 63 High Street       | Rye           | RR22 032 RR22 033 |
| 64 Landgate          | Rye           | RR22 034          |
| 65 Love Lane         | Rye           | RR22 035          |
| 68 The Grove         | Rye           | RR22 036          |
| 69 Bodiam Road       | Staplecross   | RR22 028          |
| 70 Sheringham Close  | Staplecross   | RR22 028          |
| 71 Weald View        | Staplecross   | RR22 028          |
| 72 Cottage Lane      | Westfield     | RR22 029          |
| 73 Main Road         | Westfield     | RR22 029          |
| 74 Moor Lane         | Westfield     | RR22 029          |
| 75 Wheel Lane        | Westfield     | RR22 029          |
| 76 Workhouse Lane    | Westfield     | RR22 029          |