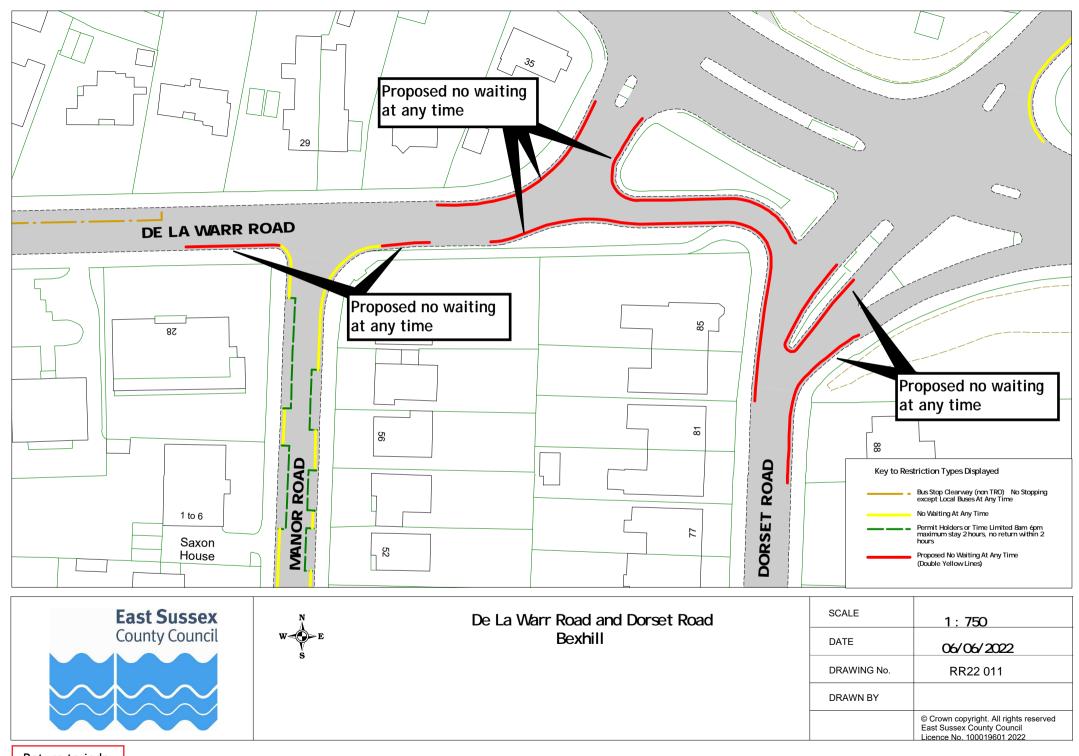

## Rother Parking Review 2022 - informal consultation plan pack (excluding changes to Bexhill zones and Rye new zone)

|    | Road Name           | Town    | Dr       | awing Numb | er       |
|----|---------------------|---------|----------|------------|----------|
| 1  | All Saints Street   | Battle  | RR22 007 | _          |          |
| 2  | Caldbec Hill        | Battle  | RR22 001 |            |          |
| 3  | Glengorse           | Battle  | RR22 002 |            |          |
|    | Green Lane          | Battle  | RR22 006 |            |          |
| 5  | Hastings Road       | Battle  | RR22 006 |            |          |
| 6  | High Street (North) | Battle  | RR22 003 |            |          |
| 7  | High Street (South) | Battle  | RR22 004 |            |          |
| 8  | Ninfield Road       | Battle  | RR22 007 |            |          |
| 9  | North trade Road    | Battle  | RR22 005 |            |          |
| 10 | Starrs Mead         | Battle  | RR22 006 |            |          |
| 11 | Sunny Rise          | Battle  | RR22 005 |            |          |
| 12 | The Spinney         | Battle  | RR22 006 |            |          |
| 13 | Abbey View          | Bexhill | RR22 009 |            |          |
| 14 | Barrack Road        | Bexhill | RR22 008 |            |          |
| 15 | Chantry Avenue      | Bexhill | RR22 009 |            |          |
| 16 | Chantry Avenue      | Bexhill | RR22 015 |            |          |
| 17 | Church Vale Road    | Bexhill | RR22 015 |            |          |
| 18 | Cooden Drive        | Bexhill | RR22 010 |            |          |
| 19 | Cooden Drive        | Bexhill | RR22 018 |            |          |
| 20 | Crowmere Avenue     | Bexhill | RR22 008 |            |          |
| 21 | De La Warr Road     | Bexhill | RR22 011 |            |          |
| 22 | Dorset Road         | Bexhill | RR22 011 | RR22 012   | RR22 013 |
| 23 | Hanover Close       | Bexhill | RR22 008 |            |          |
| 24 | Herbrand Walk       | Bexhill | RR22 014 |            |          |
| 25 | Hollier's Hill      | Bexhill | RR22 015 |            |          |
| 28 | Jacobs Acre         | Bexhill | RR22 015 |            |          |
| 29 | London Road         | Bexhill | RR22 016 |            |          |
| 30 | Ninfield Road       | Bexhill | RR22 017 |            |          |
| 31 | Penland Road        | Bexhill | RR22 013 |            |          |
| 32 | Richmond Avenue     | Bexhill | RR22 010 |            |          |
| 33 | Richmond Grove      | Bexhill | RR22 018 |            |          |
| 34 | Richmond Road       | Bexhill | RR22 018 |            |          |
| 35 | Royston Gardens     | Bexhill | RR22 019 |            |          |
| 36 | Sedgewick Road      | Bexhill | RR22 016 |            |          |
| 37 | Sidley Street       | Bexhill | RR22 017 |            |          |
| 38 | Silvester Road      | Bexhill | RR22 008 |            |          |
| 39 | Terminus Road       | Bexhill | RR22 020 |            |          |
| 40 | Third Avenue        | Bexhill | RR22 019 |            |          |
| 41 | Turkey Road         | Bexhill | RR22 007 |            |          |
| 42 | Warwick Road        | Bexhill | RR22 021 |            |          |