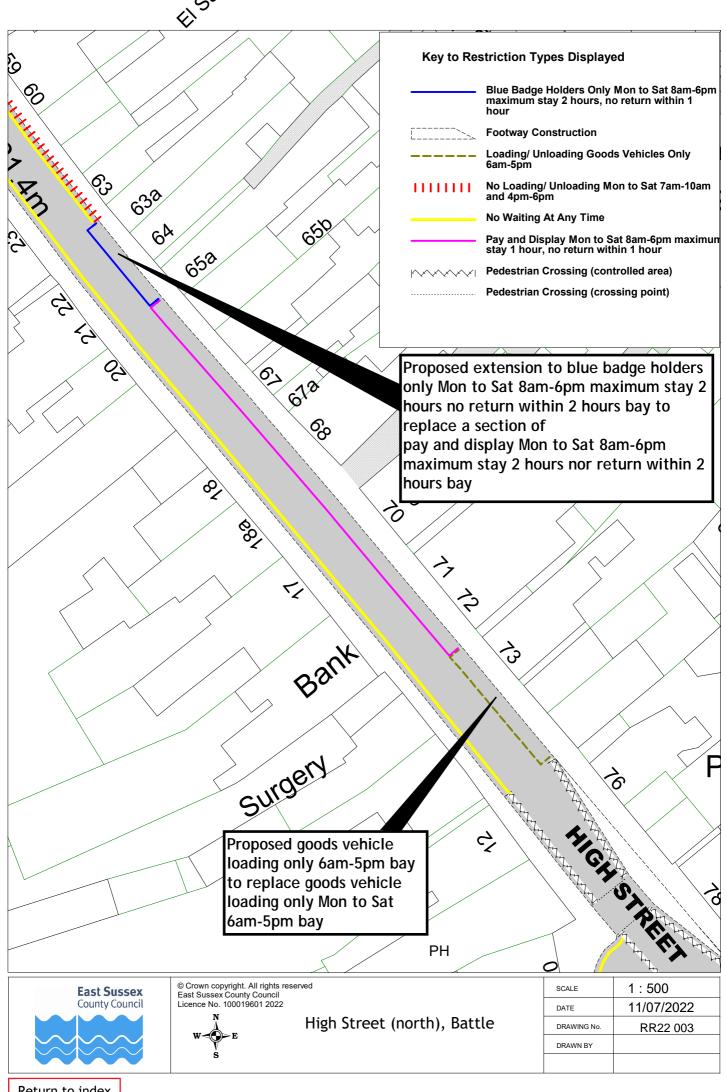

## Rother Parking Review 2022 - informal consultation plan pack (excluding changes to Bexhill zones and Rye new zone)

|    | Road Name           | Town    | Dr       | awing Numb | er       |
|----|---------------------|---------|----------|------------|----------|
| 1  | All Saints Street   | Battle  | RR22 007 | _          |          |
| 2  | Caldbec Hill        | Battle  | RR22 001 |            |          |
| 3  | Glengorse           | Battle  | RR22 002 |            |          |
|    | Green Lane          | Battle  | RR22 006 |            |          |
| 5  | Hastings Road       | Battle  | RR22 006 |            |          |
| 6  | High Street (North) | Battle  | RR22 003 |            |          |
| 7  | High Street (South) | Battle  | RR22 004 |            |          |
| 8  | Ninfield Road       | Battle  | RR22 007 |            |          |
| 9  | North trade Road    | Battle  | RR22 005 |            |          |
| 10 | Starrs Mead         | Battle  | RR22 006 |            |          |
| 11 | Sunny Rise          | Battle  | RR22 005 |            |          |
| 12 | The Spinney         | Battle  | RR22 006 |            |          |
| 13 | Abbey View          | Bexhill | RR22 009 |            |          |
| 14 | Barrack Road        | Bexhill | RR22 008 |            |          |
| 15 | Chantry Avenue      | Bexhill | RR22 009 |            |          |
| 16 | Chantry Avenue      | Bexhill | RR22 015 |            |          |
| 17 | Church Vale Road    | Bexhill | RR22 015 |            |          |
| 18 | Cooden Drive        | Bexhill | RR22 010 |            |          |
| 19 | Cooden Drive        | Bexhill | RR22 018 |            |          |
| 20 | Crowmere Avenue     | Bexhill | RR22 008 |            |          |
| 21 | De La Warr Road     | Bexhill | RR22 011 |            |          |
| 22 | Dorset Road         | Bexhill | RR22 011 | RR22 012   | RR22 013 |
| 23 | Hanover Close       | Bexhill | RR22 008 |            |          |
| 24 | Herbrand Walk       | Bexhill | RR22 014 |            |          |
| 25 | Hollier's Hill      | Bexhill | RR22 015 |            |          |
| 28 | Jacobs Acre         | Bexhill | RR22 015 |            |          |
| 29 | London Road         | Bexhill | RR22 016 |            |          |
| 30 | Ninfield Road       | Bexhill | RR22 017 |            |          |
| 31 | Penland Road        | Bexhill | RR22 013 |            |          |
| 32 | Richmond Avenue     | Bexhill | RR22 010 |            |          |
| 33 | Richmond Grove      | Bexhill | RR22 018 |            |          |
| 34 | Richmond Road       | Bexhill | RR22 018 |            |          |
| 35 | Royston Gardens     | Bexhill | RR22 019 |            |          |
| 36 | Sedgewick Road      | Bexhill | RR22 016 |            |          |
| 37 | Sidley Street       | Bexhill | RR22 017 |            |          |
| 38 | Silvester Road      | Bexhill | RR22 008 |            |          |
| 39 | Terminus Road       | Bexhill | RR22 020 |            |          |
| 40 | Third Avenue        | Bexhill | RR22 019 |            |          |
| 41 | Turkey Road         | Bexhill | RR22 007 |            |          |
| 42 | Warwick Road        | Bexhill | RR22 021 |            |          |