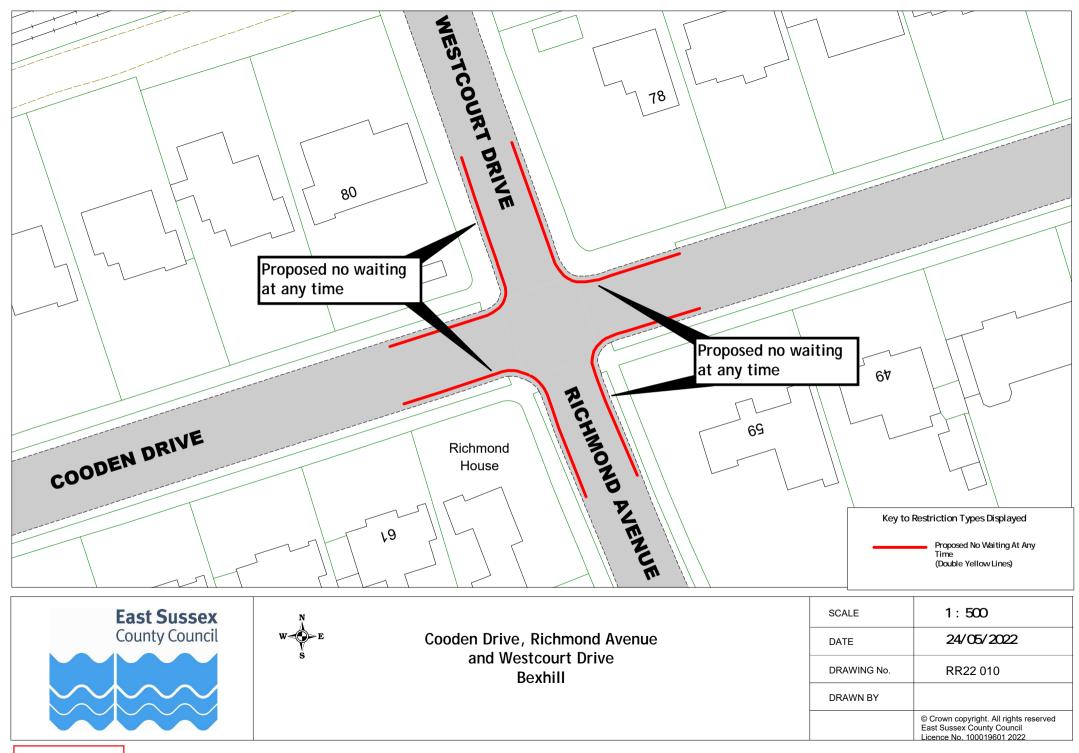

## Rother Parking Review 2022 - informal consultation plan pack (excluding changes to Bexhill zones and Rye new zone)

|    | Road Name           | Town    | Dr       | awing Numb | er       |
|----|---------------------|---------|----------|------------|----------|
| 1  | All Saints Street   | Battle  | RR22 007 | _          |          |
| 2  | Caldbec Hill        | Battle  | RR22 001 |            |          |
| 3  | Glengorse           | Battle  | RR22 002 |            |          |
|    | Green Lane          | Battle  | RR22 006 |            |          |
| 5  | Hastings Road       | Battle  | RR22 006 |            |          |
| 6  | High Street (North) | Battle  | RR22 003 |            |          |
| 7  | High Street (South) | Battle  | RR22 004 |            |          |
| 8  | Ninfield Road       | Battle  | RR22 007 |            |          |
| 9  | North trade Road    | Battle  | RR22 005 |            |          |
| 10 | Starrs Mead         | Battle  | RR22 006 |            |          |
| 11 | Sunny Rise          | Battle  | RR22 005 |            |          |
| 12 | The Spinney         | Battle  | RR22 006 |            |          |
| 13 | Abbey View          | Bexhill | RR22 009 |            |          |
| 14 | Barrack Road        | Bexhill | RR22 008 |            |          |
| 15 | Chantry Avenue      | Bexhill | RR22 009 |            |          |
| 16 | Chantry Avenue      | Bexhill | RR22 015 |            |          |
| 17 | Church Vale Road    | Bexhill | RR22 015 |            |          |
| 18 | Cooden Drive        | Bexhill | RR22 010 |            |          |
| 19 | Cooden Drive        | Bexhill | RR22 018 |            |          |
| 20 | Crowmere Avenue     | Bexhill | RR22 008 |            |          |
| 21 | De La Warr Road     | Bexhill | RR22 011 |            |          |
| 22 | Dorset Road         | Bexhill | RR22 011 | RR22 012   | RR22 013 |
| 23 | Hanover Close       | Bexhill | RR22 008 |            |          |
| 24 | Herbrand Walk       | Bexhill | RR22 014 |            |          |
| 25 | Hollier's Hill      | Bexhill | RR22 015 |            |          |
| 28 | Jacobs Acre         | Bexhill | RR22 015 |            |          |
| 29 | London Road         | Bexhill | RR22 016 |            |          |
| 30 | Ninfield Road       | Bexhill | RR22 017 |            |          |
| 31 | Penland Road        | Bexhill | RR22 013 |            |          |
| 32 | Richmond Avenue     | Bexhill | RR22 010 |            |          |
| 33 | Richmond Grove      | Bexhill | RR22 018 |            |          |
| 34 | Richmond Road       | Bexhill | RR22 018 |            |          |
| 35 | Royston Gardens     | Bexhill | RR22 019 |            |          |
| 36 | Sedgewick Road      | Bexhill | RR22 016 |            |          |
| 37 | Sidley Street       | Bexhill | RR22 017 |            |          |
| 38 | Silvester Road      | Bexhill | RR22 008 |            |          |
| 39 | Terminus Road       | Bexhill | RR22 020 |            |          |
| 40 | Third Avenue        | Bexhill | RR22 019 |            |          |
| 41 | Turkey Road         | Bexhill | RR22 007 |            |          |
| 42 | Warwick Road        | Bexhill | RR22 021 |            |          |