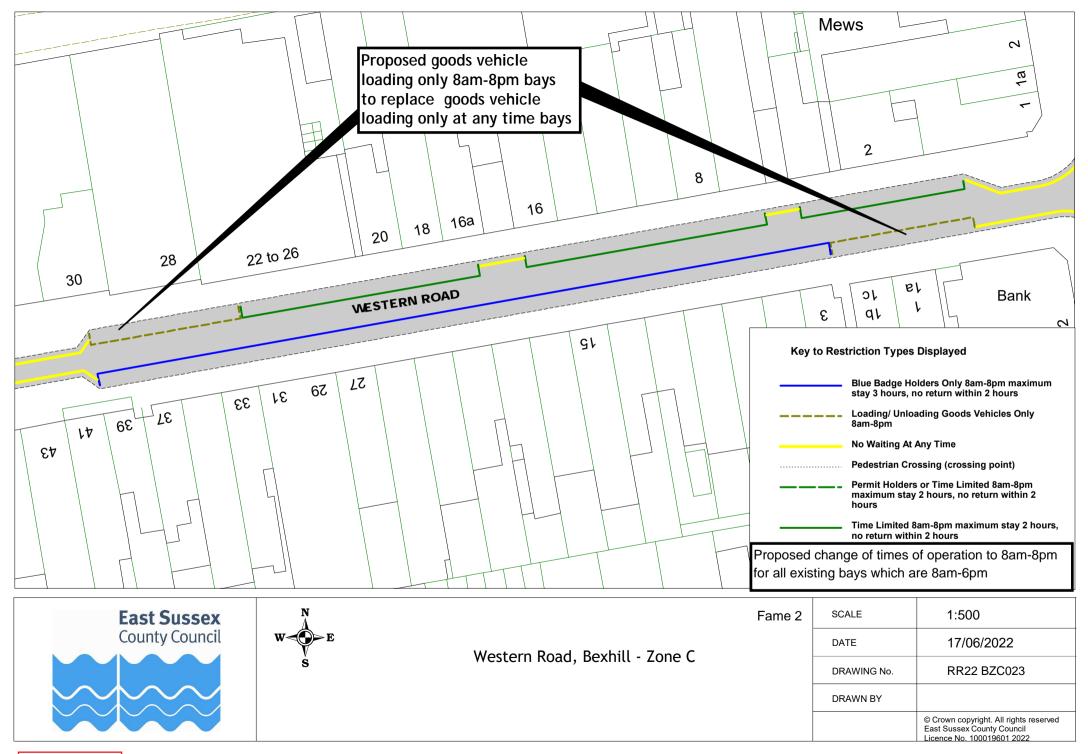

2 BZC001    | RR22 BZC002 | RR22 BZC003 |             |
| 9  | De La Warr Parade | RR22 BZC008    | RR22 BZC009 | RR22 BZC010 | RR22 BZC011 |
| 10 | Knole Road        | RR22 BZC012    |             |             |             |
| 11 | Linden Road       | RR22 BZC013    | RR22 BZC014 | RR22 BZC015 | RR22 BZC016 |
| 12 | Middlesex Road    | RR22 BZC004    | RR22 BZC005 | RR22 BZC006 | RR22 BZC007 |
| 13 | Sea Road          | RR22 BZC018    | RR22 BZC019 | RR22 BZC020 |             |
| 14 | St Leonards Road  | RR22 BZC018    | RR22 BZC019 | RR22 BZC020 |             |
| 15 | Western Road      | RR22 BZC021    | RR22 BZC022 | RR22 BZC023 |             |
| 16 | Wilton Road       | RR22 BZC018    | RR22 BZC019 | RR22 BZC020 |             |



S