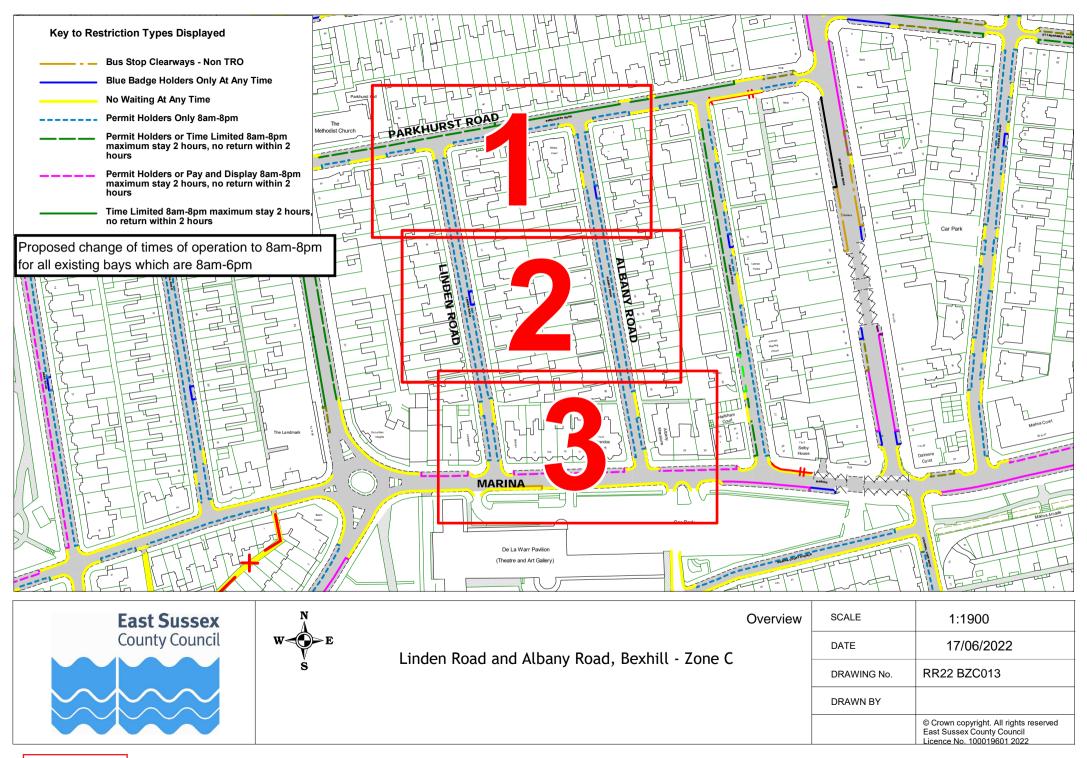

ssey Road      | RR22 BZC001    | RR22 BZC002 | RR22 BZC003 |             |
| 9  | De La Warr Parade | RR22 BZC008    | RR22 BZC009 | RR22 BZC010 | RR22 BZC011 |
| 10 | Knole Road        | RR22 BZC012    |             |             |             |
| 11 | Linden Road       | RR22 BZC013    | RR22 BZC014 | RR22 BZC015 | RR22 BZC016 |
| 12 | Middlesex Road    | RR22 BZC004    | RR22 BZC005 | RR22 BZC006 | RR22 BZC007 |
| 13 | Sea Road          | RR22 BZC018    | RR22 BZC019 | RR22 BZC020 |             |
| 14 | St Leonards Road  | RR22 BZC018    | RR22 BZC019 | RR22 BZC020 |             |
| 15 | Western Road      | RR22 BZC021    | RR22 BZC022 | RR22 BZC023 |             |
| 16 | Wilton Road       | RR22 BZC018    | RR22 BZC019 | RR22 BZC020 |             |



S