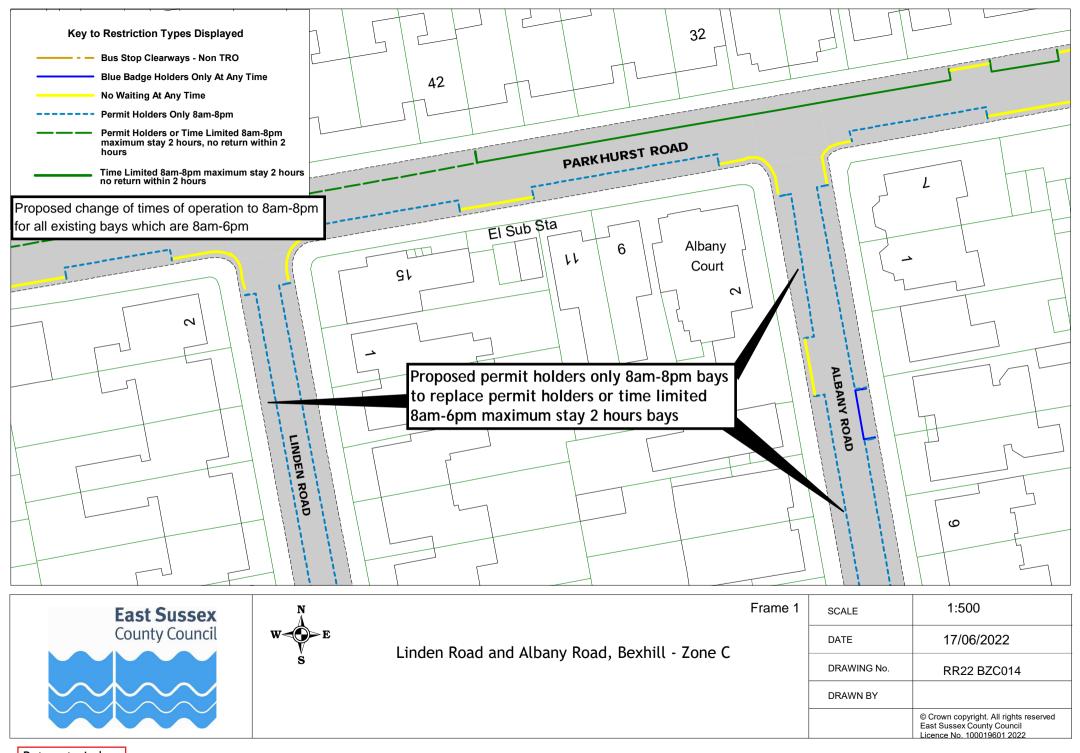

ey Road      | RR22 BZC001    | RR22 BZC002 | RR22 BZC003 |             |
| 9  | De La Warr Parade | RR22 BZC008    | RR22 BZC009 | RR22 BZC010 | RR22 BZC011 |
| 10 | Knole Road        | RR22 BZC012    |             |             |             |
| 11 | Linden Road       | RR22 BZC013    | RR22 BZC014 | RR22 BZC015 | RR22 BZC016 |
| 12 | Middlesex Road    | RR22 BZC004    | RR22 BZC005 | RR22 BZC006 | RR22 BZC007 |
| 13 | Sea Road          | RR22 BZC018    | RR22 BZC019 | RR22 BZC020 |             |
| 14 | St Leonards Road  | RR22 BZC018    | RR22 BZC019 | RR22 BZC020 |             |
| 15 | Western Road      | RR22 BZC021    | RR22 BZC022 | RR22 BZC023 |             |
| 16 | Wilton Road       | RR22 BZC018    | RR22 BZC019 | RR22 BZC020 |             |



S