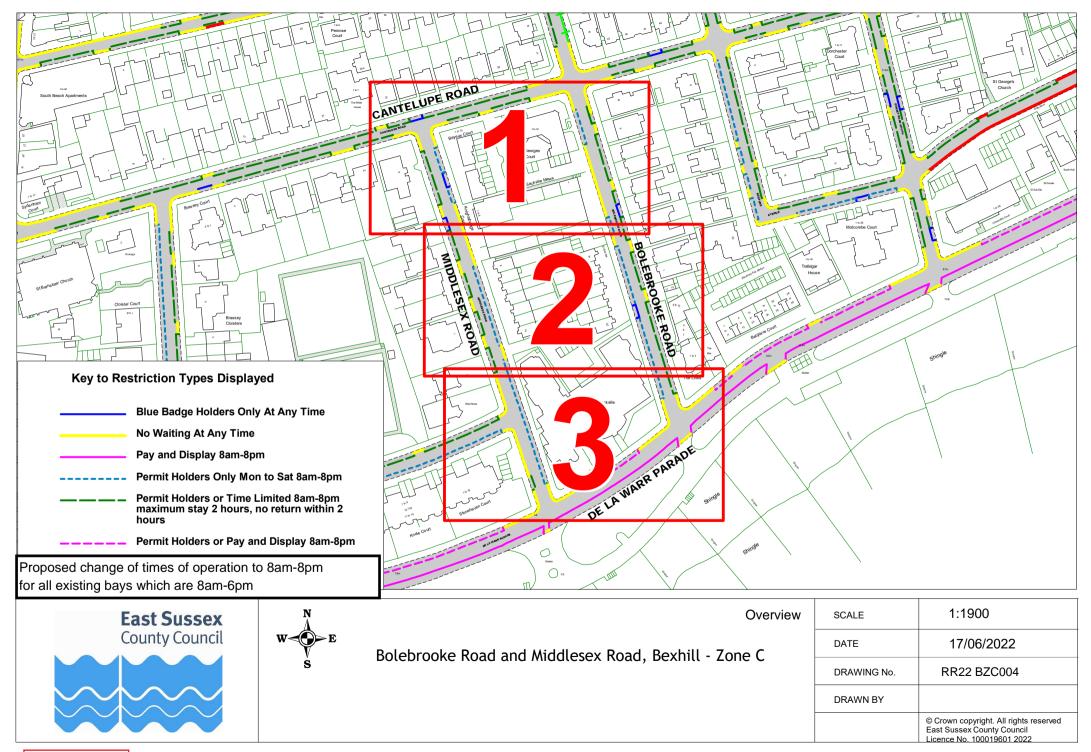

## Rother Parking Review 2022 - informal consultation drawings Bexhill zone C

|    | Road Name         | Drawing Number |             |             |             |
|----|-------------------|----------------|-------------|-------------|-------------|
| 1  | Overview          |                |             |             |             |
| 2  | Overview- frame 1 |                |             |             |             |
| 3  | Overview- frame 2 |                |             |             |             |
| 4  | Overview- frame 3 |                |             |             |             |
| 5  | Sackville Road    | RR22 BZC017    |             |             |             |
| 6  | Albany Road       | RR22 BZC013    | RR22 BZC014 | RR22 BZC015 | RR22 BZC016 |
| 7  | Bolebrooke Road   | RR22 BZC004    | RR22 BZC005 | RR22 BZC006 | RR22 BZC007 |
| 8  | Brassey Road      | RR22 BZC001    | RR22 BZC002 | RR22 BZC003 |             |
| 9  | De La Warr Parade | RR22 BZC008    | RR22 BZC009 | RR22 BZC010 | RR22 BZC011 |
| 10 | Knole Road        | RR22 BZC012    |             |             |             |
| 11 | Linden Road       | RR22 BZC013    | RR22 BZC014 | RR22 BZC015 | RR22 BZC016 |
| 12 | Middlesex Road    | RR22 BZC004    | RR22 BZC005 | RR22 BZC006 | RR22 BZC007 |
| 13 | Sea Road          | RR22 BZC018    | RR22 BZC019 | RR22 BZC020 |             |
| 14 | St Leonards Road  | RR22 BZC018    | RR22 BZC019 | RR22 BZC020 |             |
| 15 | Western Road      | RR22 BZC021    | RR22 BZC022 | RR22 BZC023 |             |
| 16 | Wilton Road       | RR22 BZC018    | RR22 BZC019 | RR22 BZC020 |             |