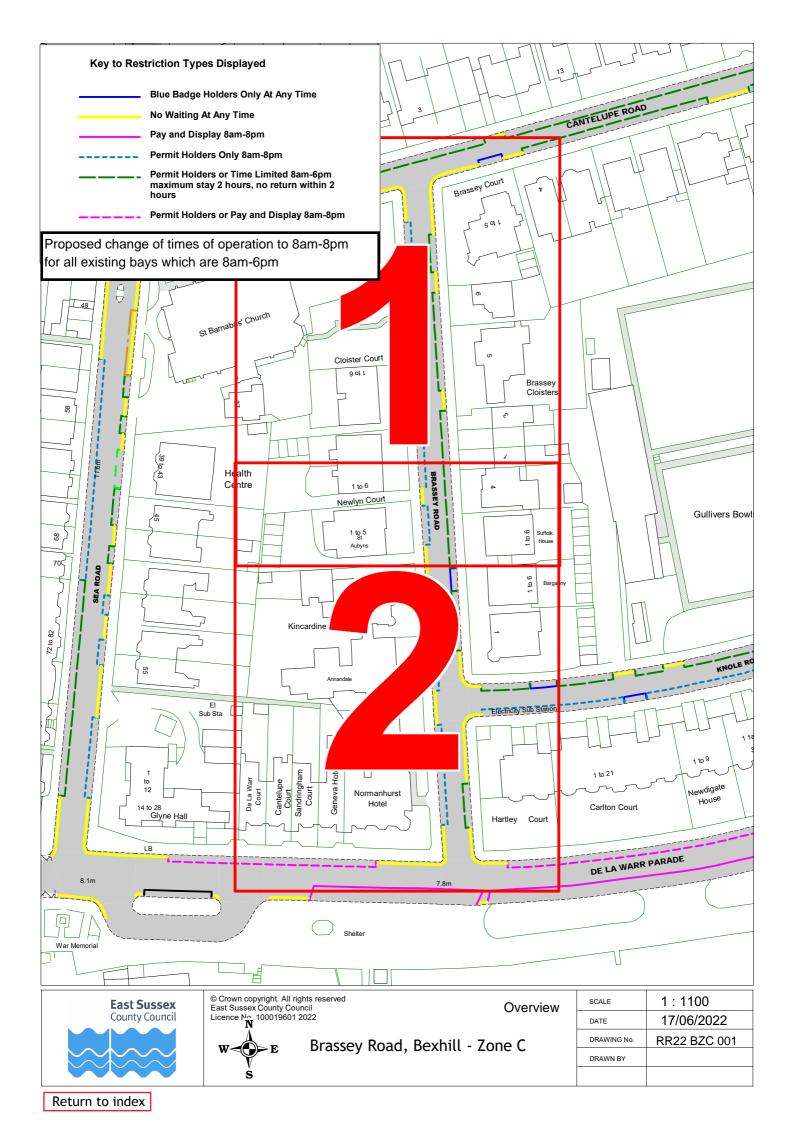

## Rother Parking Review 2022 - informal consultation drawings Bexhill zone C

|    | Road Name         | Drawing Number |             |             |             |
|----|-------------------|----------------|-------------|-------------|-------------|
| 1  | Overview          |                |             |             |             |
| 2  | Overview- frame 1 |                |             |             |             |
| 3  | Overview- frame 2 |                |             |             |             |
| 4  | Overview- frame 3 |                |             |             |             |
| 5  | Sackville Road    | RR22 BZC017    |             |             |             |
| 6  | Albany Road       | RR22 BZC013    | RR22 BZC014 | RR22 BZC015 | RR22 BZC016 |
| 7  | Bolebrooke Road   | RR22 BZC004    | RR22 BZC005 | RR22 BZC006 | RR22 BZC007 |
| 8  | Brassey Road      | RR22 BZC001    | RR22 BZC002 | RR22 BZC003 |             |
| 9  | De La Warr Parade | RR22 BZC008    | RR22 BZC009 | RR22 BZC010 | RR22 BZC011 |
| 10 | Knole Road        | RR22 BZC012    |             |             |             |
| 11 | Linden Road       | RR22 BZC013    | RR22 BZC014 | RR22 BZC015 | RR22 BZC016 |
| 12 | Middlesex Road    | RR22 BZC004    | RR22 BZC005 | RR22 BZC006 | RR22 BZC007 |
| 13 | Sea Road          | RR22 BZC018    | RR22 BZC019 | RR22 BZC020 |             |
| 14 | St Leonards Road  | RR22 BZC018    | RR22 BZC019 | RR22 BZC020 |             |
| 15 | Western Road      | RR22 BZC021    | RR22 BZC022 | RR22 BZC023 |             |
| 16 | Wilton Road       | RR22 BZC018    | RR22 BZC019 | RR22 BZC020 |             |