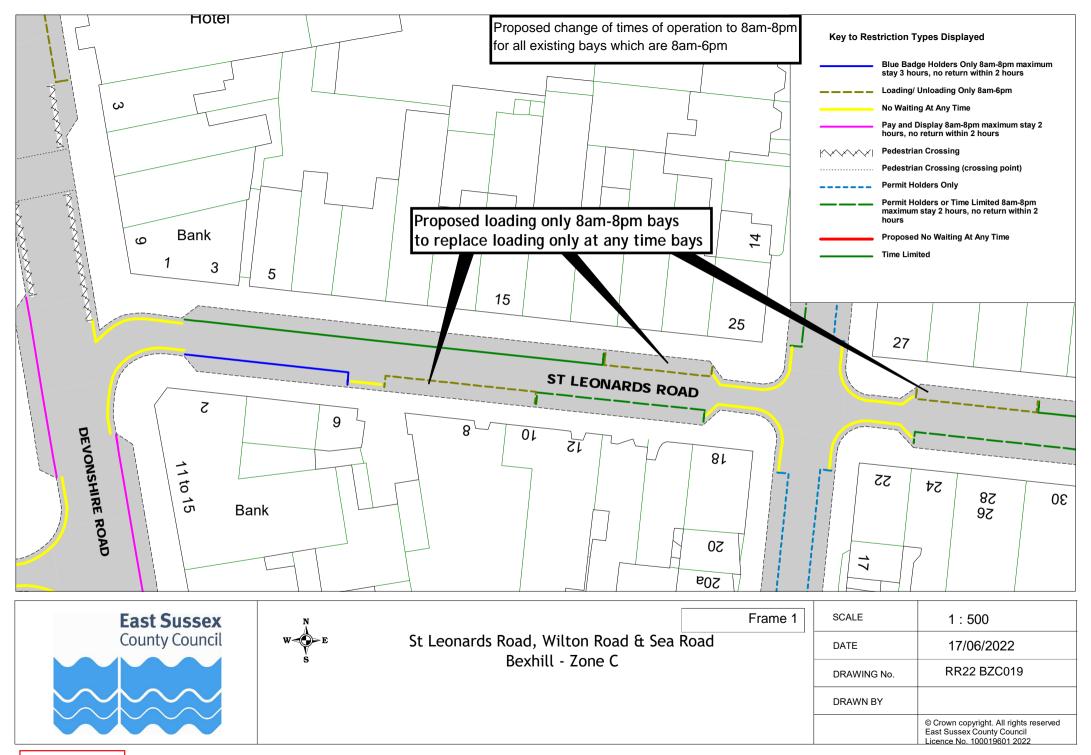

| RR22 BZC001    | RR22 BZC002 | RR22 BZC003 |             |
| 9  | De La Warr Parade | RR22 BZC008    | RR22 BZC009 | RR22 BZC010 | RR22 BZC011 |
| 10 | Knole Road        | RR22 BZC012    |             |             |             |
| 11 | Linden Road       | RR22 BZC013    | RR22 BZC014 | RR22 BZC015 | RR22 BZC016 |
| 12 | Middlesex Road    | RR22 BZC004    | RR22 BZC005 | RR22 BZC006 | RR22 BZC007 |
| 13 | Sea Road          | RR22 BZC018    | RR22 BZC019 | RR22 BZC020 |             |
| 14 | St Leonards Road  | RR22 BZC018    | RR22 BZC019 | RR22 BZC020 |             |
| 15 | Western Road      | RR22 BZC021    | RR22 BZC022 | RR22 BZC023 |             |
| 16 | Wilton Road       | RR22 BZC018    | RR22 BZC019 | RR22 BZC020 |             |



S