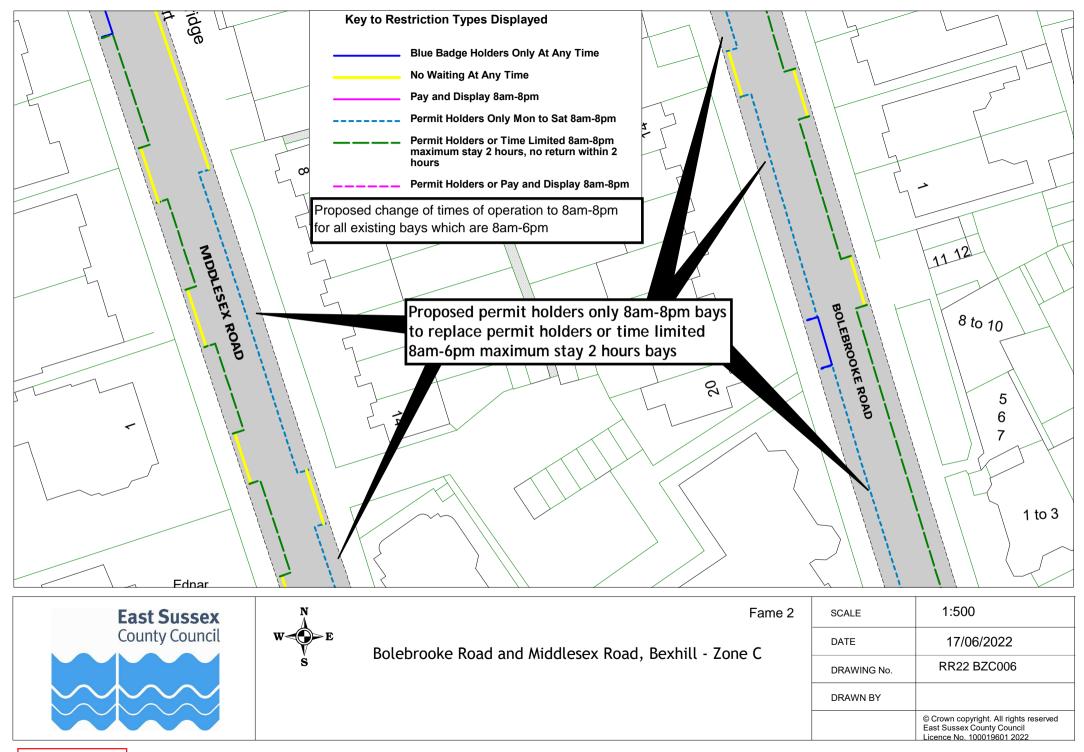

7 |
| 8  | Brassey Road      | RR22 BZC001    | RR22 BZC002 | RR22 BZC003 |             |
| 9  | De La Warr Parade | RR22 BZC008    | RR22 BZC009 | RR22 BZC010 | RR22 BZC011 |
| 10 | Knole Road        | RR22 BZC012    |             |             |             |
| 11 | Linden Road       | RR22 BZC013    | RR22 BZC014 | RR22 BZC015 | RR22 BZC016 |
| 12 | Middlesex Road    | RR22 BZC004    | RR22 BZC005 | RR22 BZC006 | RR22 BZC007 |
| 13 | Sea Road          | RR22 BZC018    | RR22 BZC019 | RR22 BZC020 |             |
| 14 | St Leonards Road  | RR22 BZC018    | RR22 BZC019 | RR22 BZC020 |             |
| 15 | Western Road      | RR22 BZC021    | RR22 BZC022 | RR22 BZC023 |             |
| 16 | Wilton Road       | RR22 BZC018    | RR22 BZC019 | RR22 BZC020 |             |



S