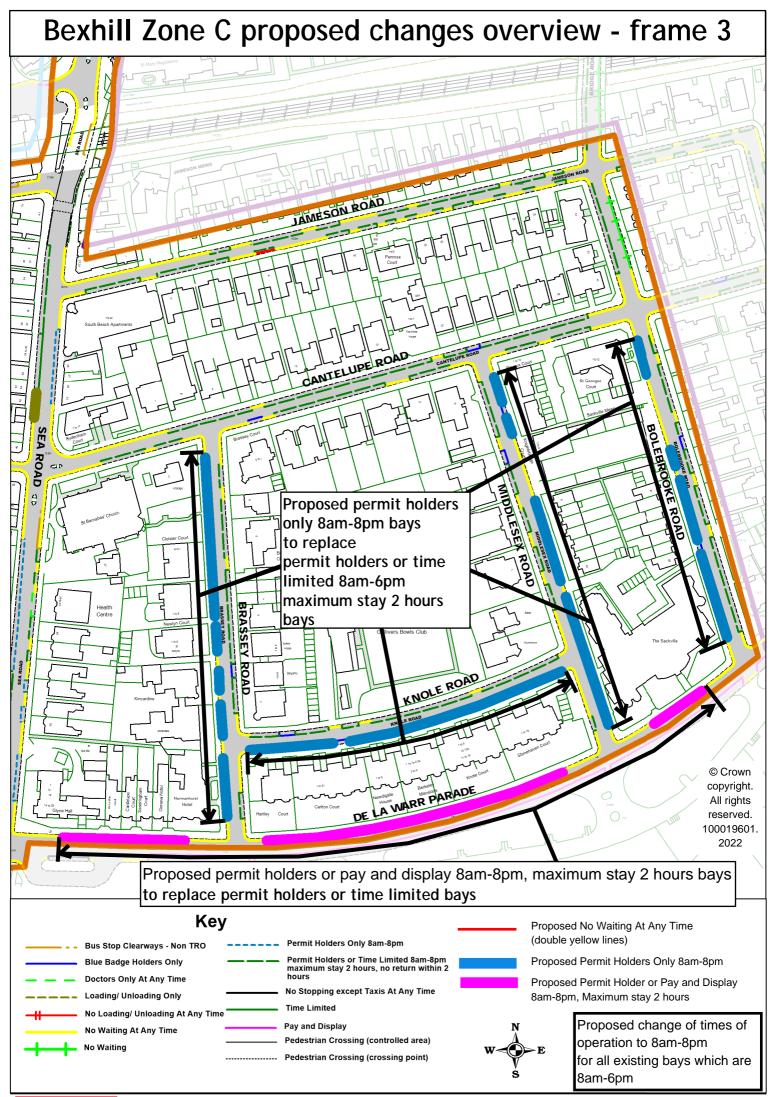

## Rother Parking Review 2022 - informal consultation drawings Bexhill zone C

|    | Road Name         | Drawing Number |             |             |             |
|----|-------------------|----------------|-------------|-------------|-------------|
| 1  | Overview          |                |             |             |             |
| 2  | Overview- frame 1 |                |             |             |             |
| 3  | Overview- frame 2 |                |             |             |             |
| 4  | Overview- frame 3 |                |             |             |             |
| 5  | Sackville Road    | RR22 BZC017    |             |             |             |
| 6  | Albany Road       | RR22 BZC013    | RR22 BZC014 | RR22 BZC015 | RR22 BZC016 |
| 7  | Bolebrooke Road   | RR22 BZC004    | RR22 BZC005 | RR22 BZC006 | RR22 BZC007 |
| 8  | Brassey Road      | RR22 BZC001    | RR22 BZC002 | RR22 BZC003 |             |
| 9  | De La Warr Parade | RR22 BZC008    | RR22 BZC009 | RR22 BZC010 | RR22 BZC011 |
| 10 | Knole Road        | RR22 BZC012    |             |             |             |
| 11 | Linden Road       | RR22 BZC013    | RR22 BZC014 | RR22 BZC015 | RR22 BZC016 |
| 12 | Middlesex Road    | RR22 BZC004    | RR22 BZC005 | RR22 BZC006 | RR22 BZC007 |
| 13 | Sea Road          | RR22 BZC018    | RR22 BZC019 | RR22 BZC020 |             |
| 14 | St Leonards Road  | RR22 BZC018    | RR22 BZC019 | RR22 BZC020 |             |
| 15 | Western Road      | RR22 BZC021    | RR22 BZC022 | RR22 BZC023 |             |
| 16 | Wilton Road       | RR22 BZC018    | RR22 BZC019 | RR22 BZC020 |             |