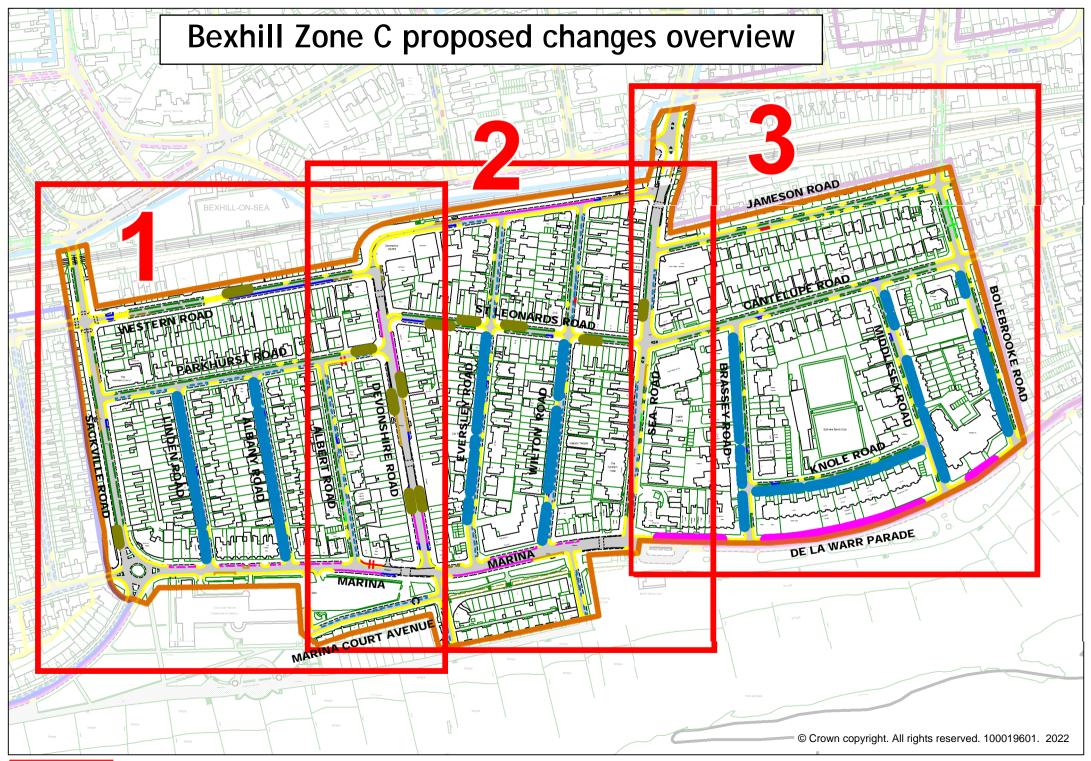

## Rother Parking Review 2022 - informal consultation drawings Bexhill zone C

|    | Road Name         | Drawing Number |             |             |             |
|----|-------------------|----------------|-------------|-------------|-------------|
| 1  | Overview          |                |             |             |             |
| 2  | Overview- frame 1 |                |             |             |             |
| 3  | Overview- frame 2 |                |             |             |             |
| 4  | Overview- frame 3 |                |             |             |             |
| 5  | Sackville Road    | RR22 BZC017    |             |             |             |
| 6  | Albany Road       | RR22 BZC013    | RR22 BZC014 | RR22 BZC015 | RR22 BZC016 |
| 7  | Bolebrooke Road   | RR22 BZC004    | RR22 BZC005 | RR22 BZC006 | RR22 BZC007 |
| 8  | Brassey Road      | RR22 BZC001    | RR22 BZC002 | RR22 BZC003 |             |
| 9  | De La Warr Parade | RR22 BZC008    | RR22 BZC009 | RR22 BZC010 | RR22 BZC011 |
| 10 | Knole Road        | RR22 BZC012    |             |             |             |
| 11 | Linden Road       | RR22 BZC013    | RR22 BZC014 | RR22 BZC015 | RR22 BZC016 |
| 12 | Middlesex Road    | RR22 BZC004    | RR22 BZC005 | RR22 BZC006 | RR22 BZC007 |
| 13 | Sea Road          | RR22 BZC018    | RR22 BZC019 | RR22 BZC020 |             |
| 14 | St Leonards Road  | RR22 BZC018    | RR22 BZC019 | RR22 BZC020 |             |
| 15 | Western Road      | RR22 BZC021    | RR22 BZC022 | RR22 BZC023 |             |
| 16 | Wilton Road       | RR22 BZC018    | RR22 BZC019 | RR22 BZC020 |             |