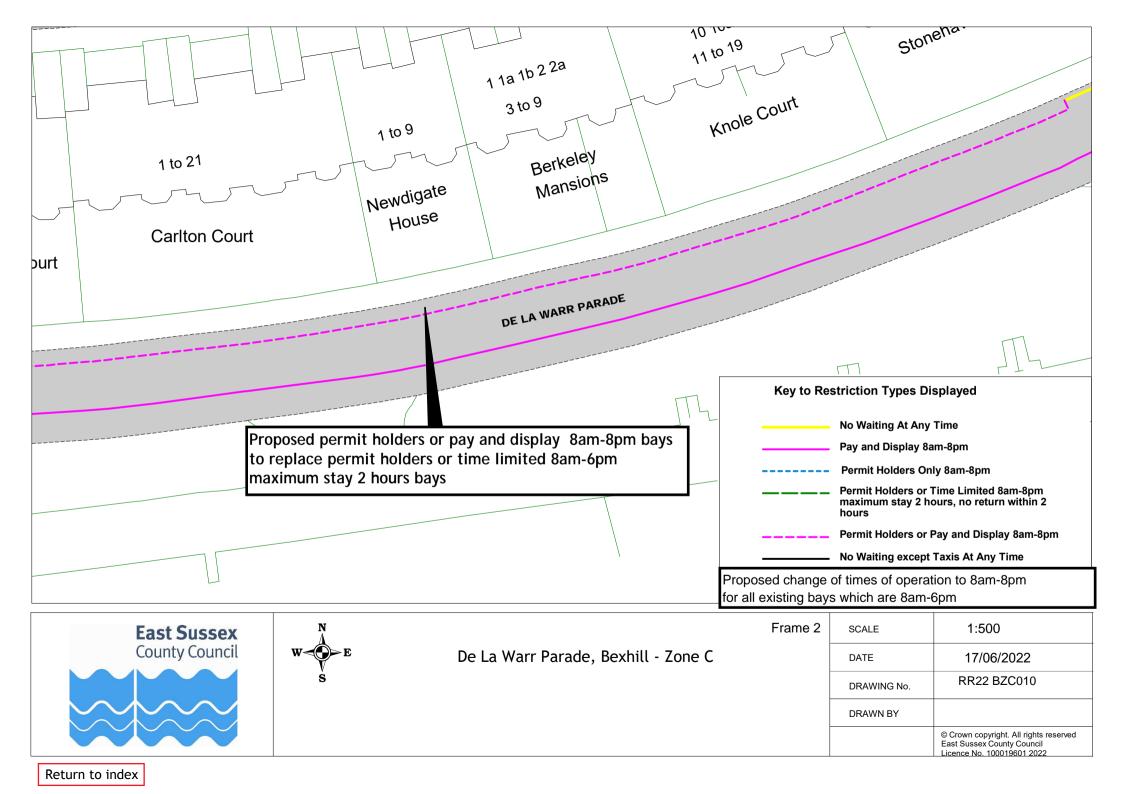

| Brassey Road      | RR22 BZC001    | RR22 BZC002 | RR22 BZC003 |             |
| 9  | De La Warr Parade | RR22 BZC008    | RR22 BZC009 | RR22 BZC010 | RR22 BZC011 |
| 10 | Knole Road        | RR22 BZC012    |             |             |             |
| 11 | Linden Road       | RR22 BZC013    | RR22 BZC014 | RR22 BZC015 | RR22 BZC016 |
| 12 | Middlesex Road    | RR22 BZC004    | RR22 BZC005 | RR22 BZC006 | RR22 BZC007 |
| 13 | Sea Road          | RR22 BZC018    | RR22 BZC019 | RR22 BZC020 |             |
| 14 | St Leonards Road  | RR22 BZC018    | RR22 BZC019 | RR22 BZC020 |             |
| 15 | Western Road      | RR22 BZC021    | RR22 BZC022 | RR22 BZC023 |             |
| 16 | Wilton Road       | RR22 BZC018    | RR22 BZC019 | RR22 BZC020 |             |



S