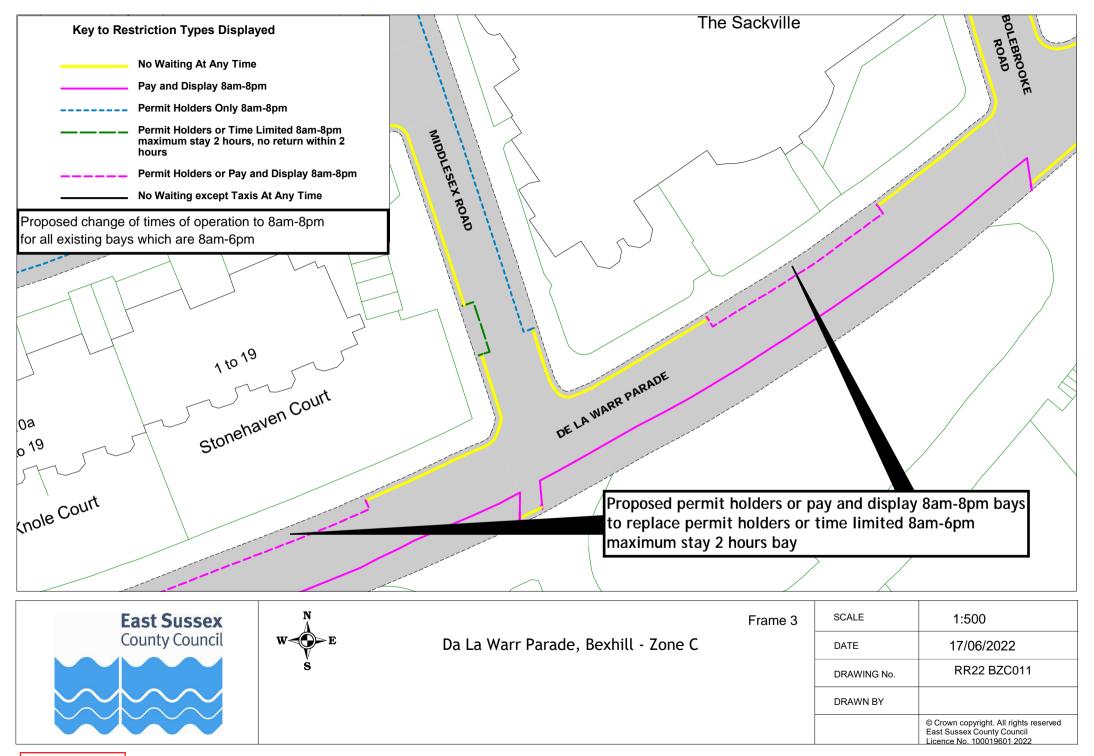

Brassey Road      | RR22 BZC001    | RR22 BZC002 | RR22 BZC003 |             |
| 9  | De La Warr Parade | RR22 BZC008    | RR22 BZC009 | RR22 BZC010 | RR22 BZC011 |
| 10 | Knole Road        | RR22 BZC012    |             |             |             |
| 11 | Linden Road       | RR22 BZC013    | RR22 BZC014 | RR22 BZC015 | RR22 BZC016 |
| 12 | Middlesex Road    | RR22 BZC004    | RR22 BZC005 | RR22 BZC006 | RR22 BZC007 |
| 13 | Sea Road          | RR22 BZC018    | RR22 BZC019 | RR22 BZC020 |             |
| 14 | St Leonards Road  | RR22 BZC018    | RR22 BZC019 | RR22 BZC020 |             |
| 15 | Western Road      | RR22 BZC021    | RR22 BZC022 | RR22 BZC023 |             |
| 16 | Wilton Road       | RR22 BZC018    | RR22 BZC019 | RR22 BZC020 |             |



S