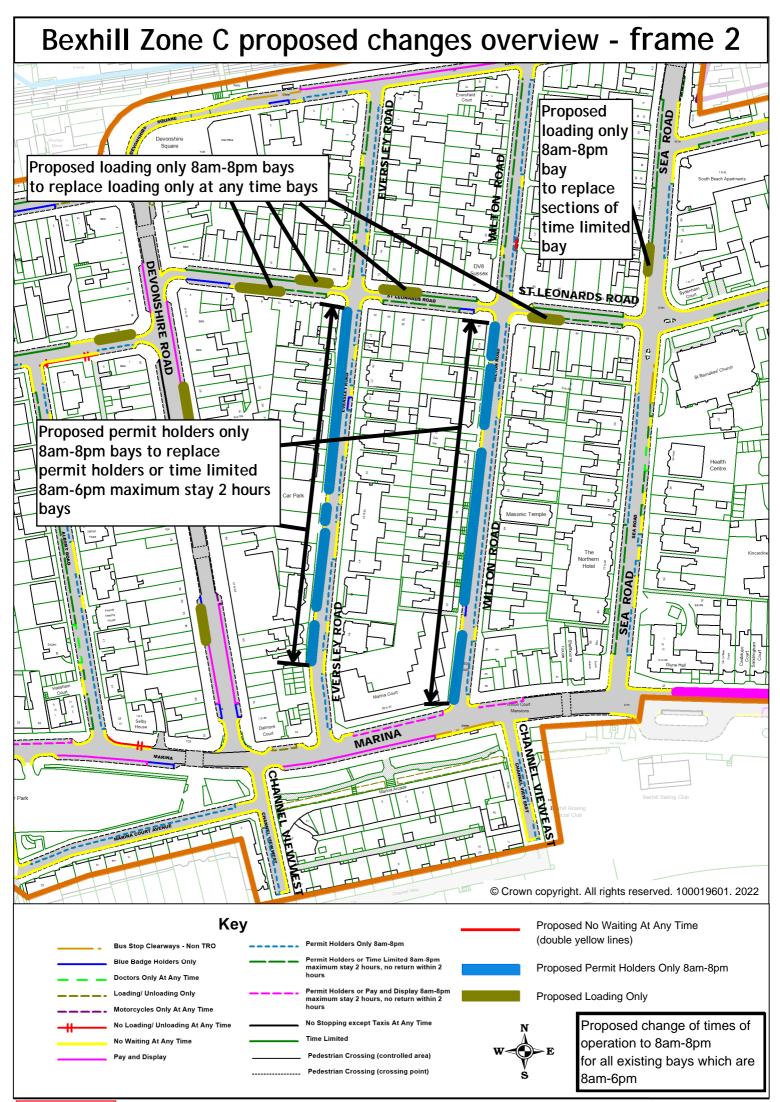

## Rother Parking Review 2022 - informal consultation drawings Bexhill zone C

|    | Road Name         | Drawing Number |             |             |             |
|----|-------------------|----------------|-------------|-------------|-------------|
| 1  | Overview          |                |             |             |             |
| 2  | Overview- frame 1 |                |             |             |             |
| 3  | Overview- frame 2 |                |             |             |             |
| 4  | Overview- frame 3 |                |             |             |             |
| 5  | Sackville Road    | RR22 BZC017    |             |             |             |
| 6  | Albany Road       | RR22 BZC013    | RR22 BZC014 | RR22 BZC015 | RR22 BZC016 |
| 7  | Bolebrooke Road   | RR22 BZC004    | RR22 BZC005 | RR22 BZC006 | RR22 BZC007 |
| 8  | Brassey Road      | RR22 BZC001    | RR22 BZC002 | RR22 BZC003 |             |
| 9  | De La Warr Parade | RR22 BZC008    | RR22 BZC009 | RR22 BZC010 | RR22 BZC011 |
| 10 | Knole Road        | RR22 BZC012    |             |             |             |
| 11 | Linden Road       | RR22 BZC013    | RR22 BZC014 | RR22 BZC015 | RR22 BZC016 |
| 12 | Middlesex Road    | RR22 BZC004    | RR22 BZC005 | RR22 BZC006 | RR22 BZC007 |
| 13 | Sea Road          | RR22 BZC018    | RR22 BZC019 | RR22 BZC020 |             |
| 14 | St Leonards Road  | RR22 BZC018    | RR22 BZC019 | RR22 BZC020 |             |
| 15 | Western Road      | RR22 BZC021    | RR22 BZC022 | RR22 BZC023 |             |
| 16 | Wilton Road       | RR22 BZC018    | RR22 BZC019 | RR22 BZC020 |             |