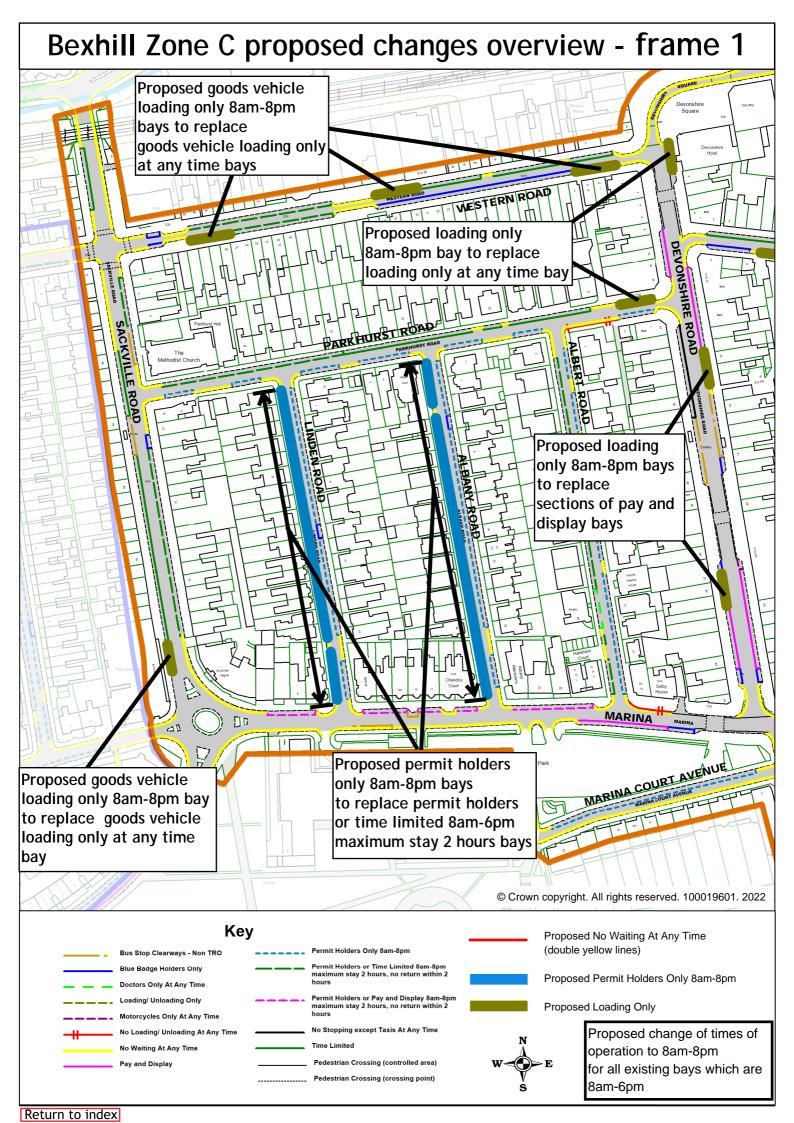

## Rother Parking Review 2022 - informal consultation drawings Bexhill zone C

|    | Road Name         | Drawing Number |             |             |             |
|----|-------------------|----------------|-------------|-------------|-------------|
| 1  | Overview          |                |             |             |             |
| 2  | Overview- frame 1 |                |             |             |             |
| 3  | Overview- frame 2 |                |             |             |             |
| 4  | Overview- frame 3 |                |             |             |             |
| 5  | Sackville Road    | RR22 BZC017    |             |             |             |
| 6  | Albany Road       | RR22 BZC013    | RR22 BZC014 | RR22 BZC015 | RR22 BZC016 |
| 7  | Bolebrooke Road   | RR22 BZC004    | RR22 BZC005 | RR22 BZC006 | RR22 BZC007 |
| 8  | Brassey Road      | RR22 BZC001    | RR22 BZC002 | RR22 BZC003 |             |
| 9  | De La Warr Parade | RR22 BZC008    | RR22 BZC009 | RR22 BZC010 | RR22 BZC011 |
| 10 | Knole Road        | RR22 BZC012    |             |             |             |
| 11 | Linden Road       | RR22 BZC013    | RR22 BZC014 | RR22 BZC015 | RR22 BZC016 |
| 12 | Middlesex Road    | RR22 BZC004    | RR22 BZC005 | RR22 BZC006 | RR22 BZC007 |
| 13 | Sea Road          | RR22 BZC018    | RR22 BZC019 | RR22 BZC020 |             |
| 14 | St Leonards Road  | RR22 BZC018    | RR22 BZC019 | RR22 BZC020 |             |
| 15 | Western Road      | RR22 BZC021    | RR22 BZC022 | RR22 BZC023 |             |
| 16 | Wilton Road       | RR22 BZC018    | RR22 BZC019 | RR22 BZC020 |             |