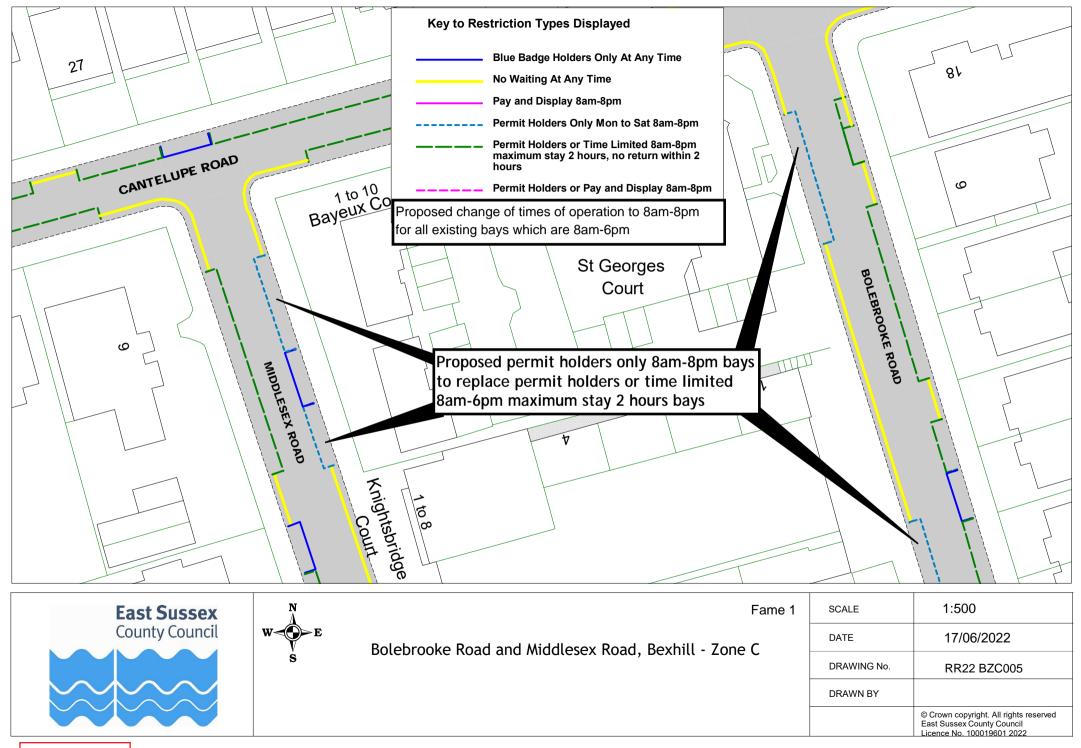

007 |
| 8  | Brassey Road      | RR22 BZC001    | RR22 BZC002 | RR22 BZC003 |             |
| 9  | De La Warr Parade | RR22 BZC008    | RR22 BZC009 | RR22 BZC010 | RR22 BZC011 |
| 10 | Knole Road        | RR22 BZC012    |             |             |             |
| 11 | Linden Road       | RR22 BZC013    | RR22 BZC014 | RR22 BZC015 | RR22 BZC016 |
| 12 | Middlesex Road    | RR22 BZC004    | RR22 BZC005 | RR22 BZC006 | RR22 BZC007 |
| 13 | Sea Road          | RR22 BZC018    | RR22 BZC019 | RR22 BZC020 |             |
| 14 | St Leonards Road  | RR22 BZC018    | RR22 BZC019 | RR22 BZC020 |             |
| 15 | Western Road      | RR22 BZC021    | RR22 BZC022 | RR22 BZC023 |             |
| 16 | Wilton Road       | RR22 BZC018    | RR22 BZC019 | RR22 BZC020 |             |



S