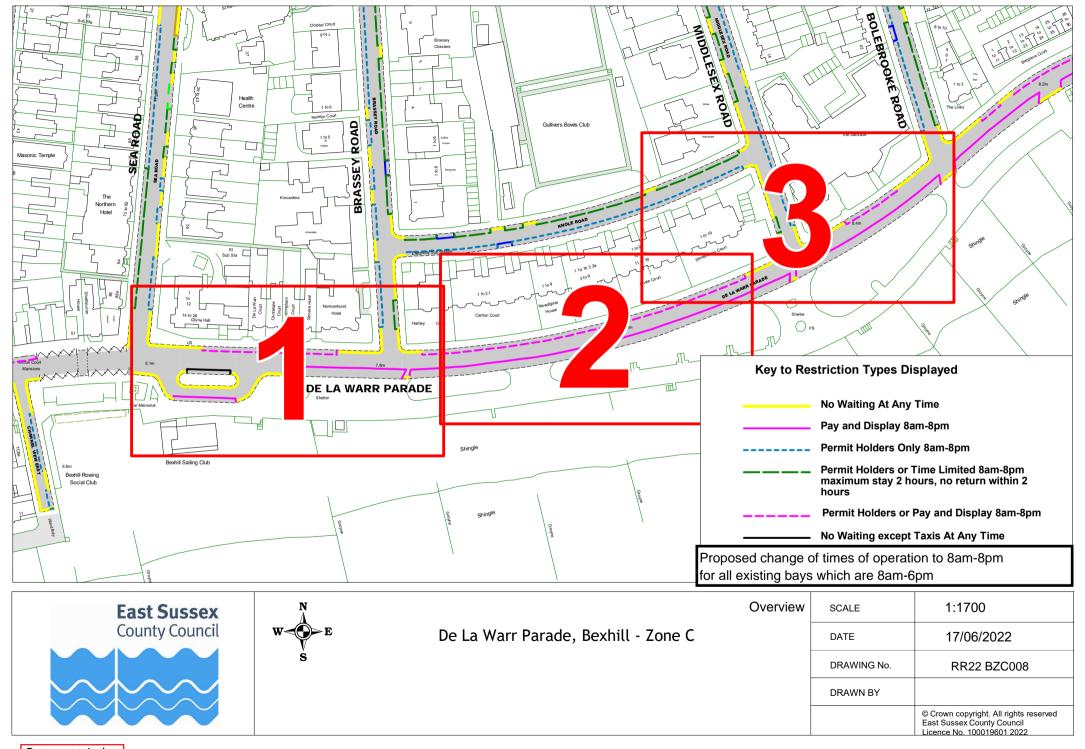

| 8  | Brassey Road      | RR22 BZC001    | RR22 BZC002 | RR22 BZC003 |             |
| 9  | De La Warr Parade | RR22 BZC008    | RR22 BZC009 | RR22 BZC010 | RR22 BZC011 |
| 10 | Knole Road        | RR22 BZC012    |             |             |             |
| 11 | Linden Road       | RR22 BZC013    | RR22 BZC014 | RR22 BZC015 | RR22 BZC016 |
| 12 | Middlesex Road    | RR22 BZC004    | RR22 BZC005 | RR22 BZC006 | RR22 BZC007 |
| 13 | Sea Road          | RR22 BZC018    | RR22 BZC019 | RR22 BZC020 |             |
| 14 | St Leonards Road  | RR22 BZC018    | RR22 BZC019 | RR22 BZC020 |             |
| 15 | Western Road      | RR22 BZC021    | RR22 BZC022 | RR22 BZC023 |             |
| 16 | Wilton Road       | RR22 BZC018    | RR22 BZC019 | RR22 BZC020 |             |



S