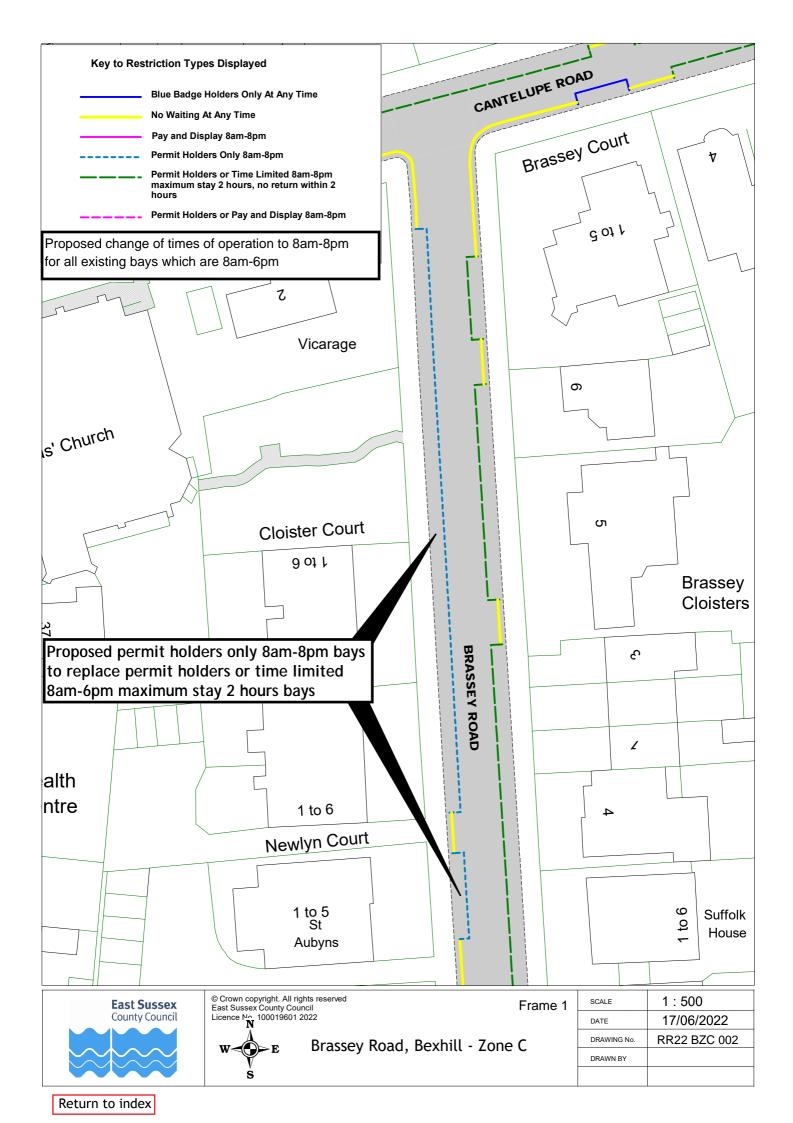

## Rother Parking Review 2022 - informal consultation drawings Bexhill zone C

|    | Road Name         | Drawing Number |             |             |             |
|----|-------------------|----------------|-------------|-------------|-------------|
| 1  | Overview          |                |             |             |             |
| 2  | Overview- frame 1 |                |             |             |             |
| 3  | Overview- frame 2 |                |             |             |             |
| 4  | Overview- frame 3 |                |             |             |             |
| 5  | Sackville Road    | RR22 BZC017    |             |             |             |
| 6  | Albany Road       | RR22 BZC013    | RR22 BZC014 | RR22 BZC015 | RR22 BZC016 |
| 7  | Bolebrooke Road   | RR22 BZC004    | RR22 BZC005 | RR22 BZC006 | RR22 BZC007 |
| 8  | Brassey Road      | RR22 BZC001    | RR22 BZC002 | RR22 BZC003 |             |
| 9  | De La Warr Parade | RR22 BZC008    | RR22 BZC009 | RR22 BZC010 | RR22 BZC011 |
| 10 | Knole Road        | RR22 BZC012    |             |             |             |
| 11 | Linden Road       | RR22 BZC013    | RR22 BZC014 | RR22 BZC015 | RR22 BZC016 |
| 12 | Middlesex Road    | RR22 BZC004    | RR22 BZC005 | RR22 BZC006 | RR22 BZC007 |
| 13 | Sea Road          | RR22 BZC018    | RR22 BZC019 | RR22 BZC020 |             |
| 14 | St Leonards Road  | RR22 BZC018    | RR22 BZC019 | RR22 BZC020 |             |
| 15 | Western Road      | RR22 BZC021    | RR22 BZC022 | RR22 BZC023 |             |
| 16 | Wilton Road       | RR22 BZC018    | RR22 BZC019 | RR22 BZC020 |             |