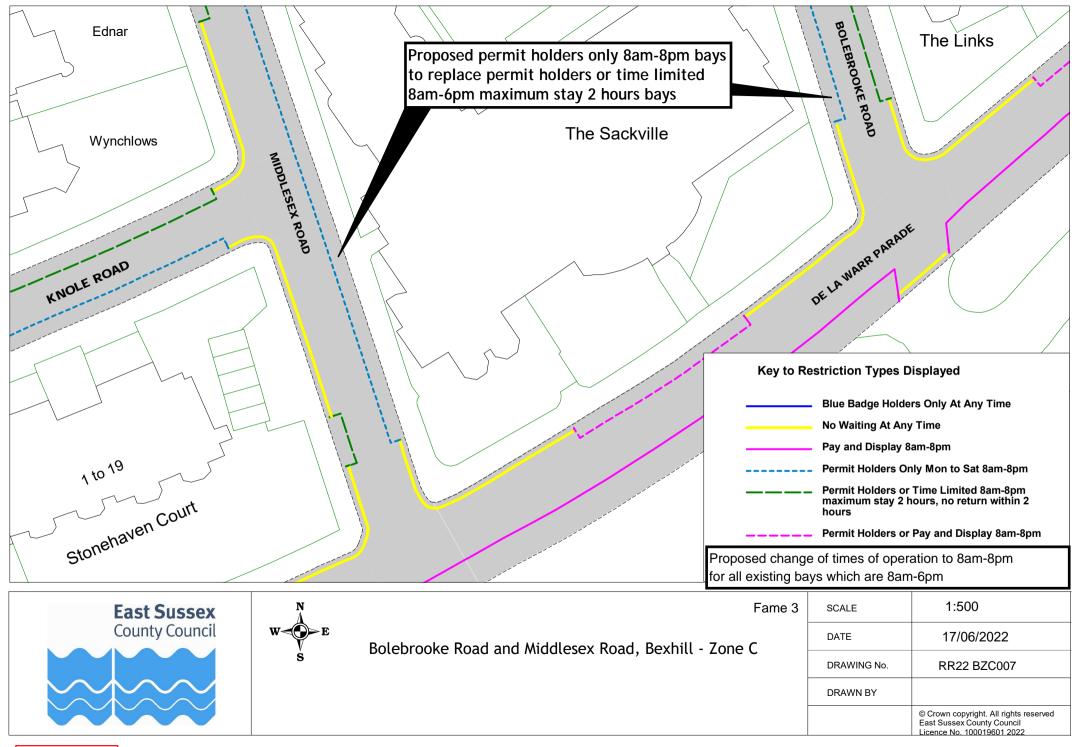

|
| 8  | Brassey Road      | RR22 BZC001    | RR22 BZC002 | RR22 BZC003 |             |
| 9  | De La Warr Parade | RR22 BZC008    | RR22 BZC009 | RR22 BZC010 | RR22 BZC011 |
| 10 | Knole Road        | RR22 BZC012    |             |             |             |
| 11 | Linden Road       | RR22 BZC013    | RR22 BZC014 | RR22 BZC015 | RR22 BZC016 |
| 12 | Middlesex Road    | RR22 BZC004    | RR22 BZC005 | RR22 BZC006 | RR22 BZC007 |
| 13 | Sea Road          | RR22 BZC018    | RR22 BZC019 | RR22 BZC020 |             |
| 14 | St Leonards Road  | RR22 BZC018    | RR22 BZC019 | RR22 BZC020 |             |
| 15 | Western Road      | RR22 BZC021    | RR22 BZC022 | RR22 BZC023 |             |
| 16 | Wilton Road       | RR22 BZC018    | RR22 BZC019 | RR22 BZC020 |             |



S