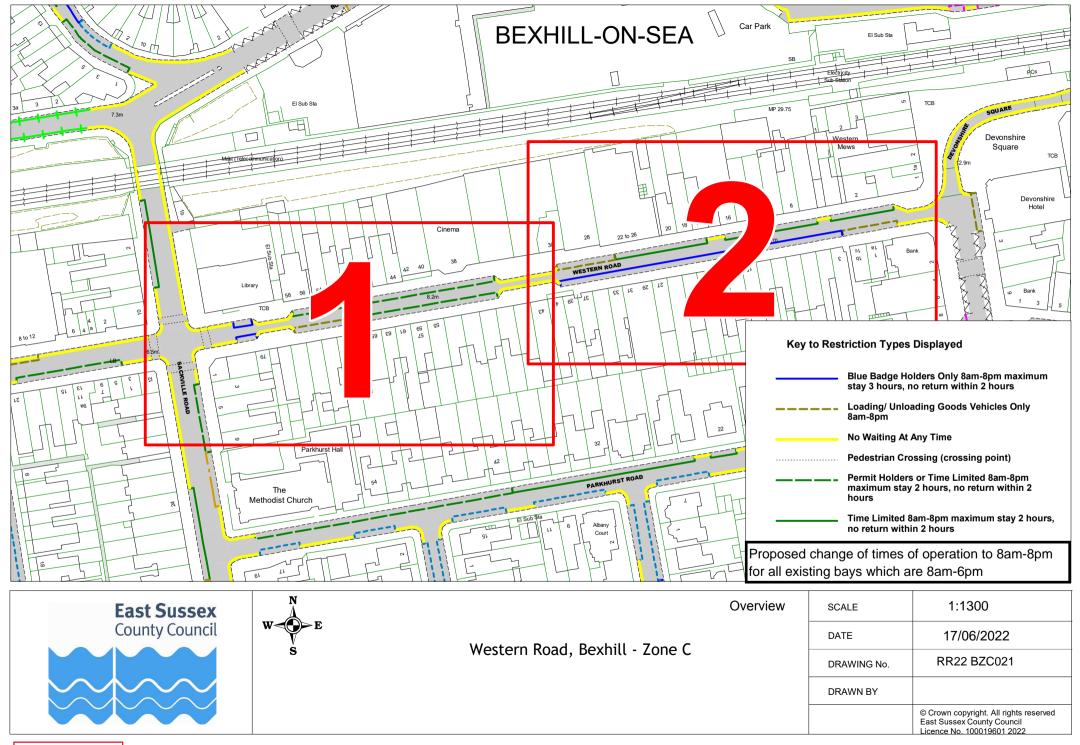

RR22 BZC001    | RR22 BZC002 | RR22 BZC003 |             |
| 9  | De La Warr Parade | RR22 BZC008    | RR22 BZC009 | RR22 BZC010 | RR22 BZC011 |
| 10 | Knole Road        | RR22 BZC012    |             |             |             |
| 11 | Linden Road       | RR22 BZC013    | RR22 BZC014 | RR22 BZC015 | RR22 BZC016 |
| 12 | Middlesex Road    | RR22 BZC004    | RR22 BZC005 | RR22 BZC006 | RR22 BZC007 |
| 13 | Sea Road          | RR22 BZC018    | RR22 BZC019 | RR22 BZC020 |             |
| 14 | St Leonards Road  | RR22 BZC018    | RR22 BZC019 | RR22 BZC020 |             |
| 15 | Western Road      | RR22 BZC021    | RR22 BZC022 | RR22 BZC023 |             |
| 16 | Wilton Road       | RR22 BZC018    | RR22 BZC019 | RR22 BZC020 |             |



S