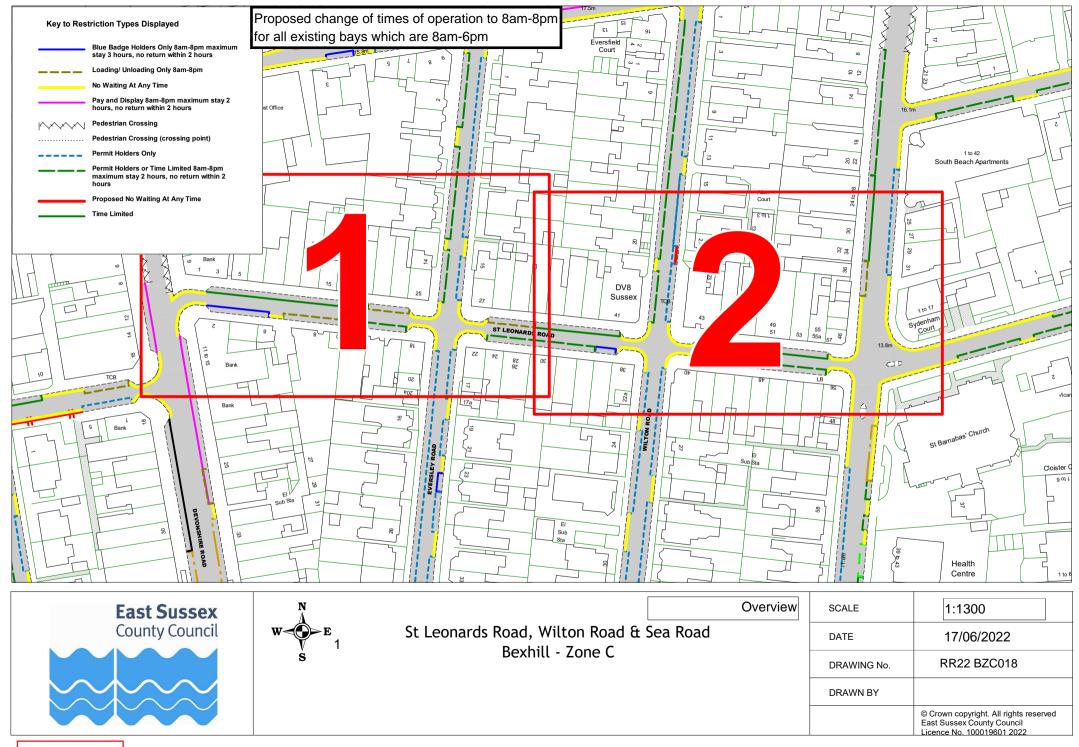

| RR22 BZC001    | RR22 BZC002 | RR22 BZC003 |             |
| 9  | De La Warr Parade | RR22 BZC008    | RR22 BZC009 | RR22 BZC010 | RR22 BZC011 |
| 10 | Knole Road        | RR22 BZC012    |             |             |             |
| 11 | Linden Road       | RR22 BZC013    | RR22 BZC014 | RR22 BZC015 | RR22 BZC016 |
| 12 | Middlesex Road    | RR22 BZC004    | RR22 BZC005 | RR22 BZC006 | RR22 BZC007 |
| 13 | Sea Road          | RR22 BZC018    | RR22 BZC019 | RR22 BZC020 |             |
| 14 | St Leonards Road  | RR22 BZC018    | RR22 BZC019 | RR22 BZC020 |             |
| 15 | Western Road      | RR22 BZC021    | RR22 BZC022 | RR22 BZC023 |             |
| 16 | Wilton Road       | RR22 BZC018    | RR22 BZC019 | RR22 BZC020 |             |



S