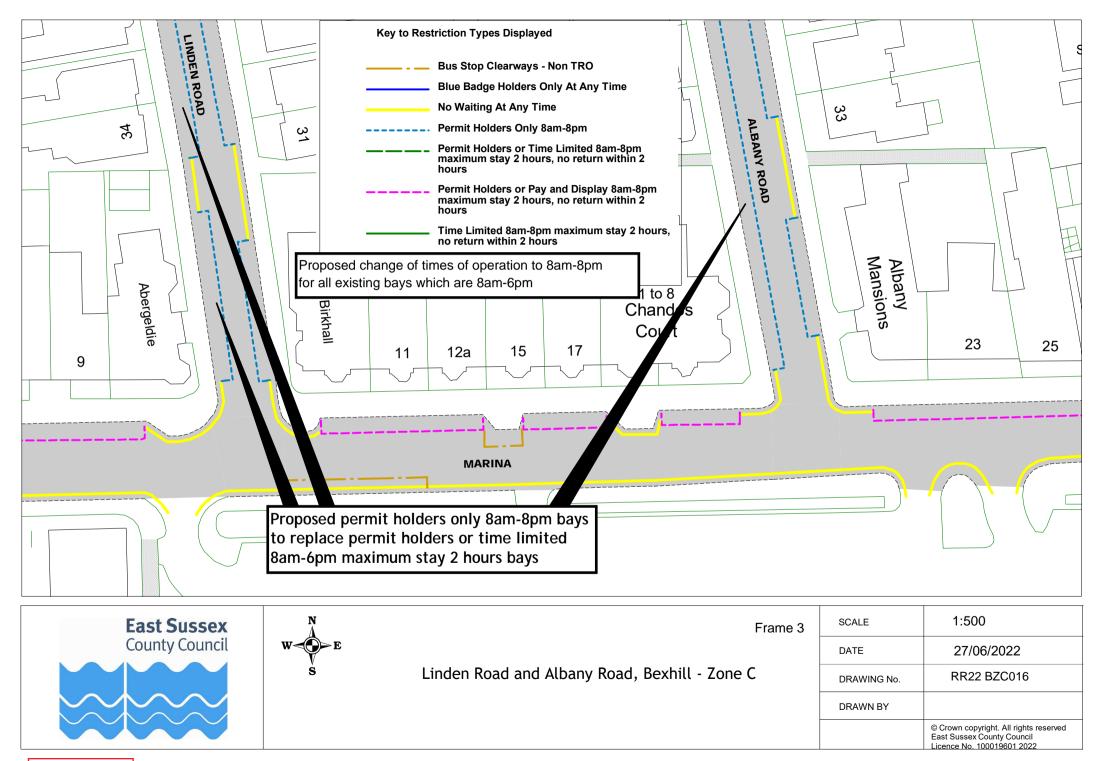

oad      | RR22 BZC001    | RR22 BZC002 | RR22 BZC003 |             |
| 9  | De La Warr Parade | RR22 BZC008    | RR22 BZC009 | RR22 BZC010 | RR22 BZC011 |
| 10 | Knole Road        | RR22 BZC012    |             |             |             |
| 11 | Linden Road       | RR22 BZC013    | RR22 BZC014 | RR22 BZC015 | RR22 BZC016 |
| 12 | Middlesex Road    | RR22 BZC004    | RR22 BZC005 | RR22 BZC006 | RR22 BZC007 |
| 13 | Sea Road          | RR22 BZC018    | RR22 BZC019 | RR22 BZC020 |             |
| 14 | St Leonards Road  | RR22 BZC018    | RR22 BZC019 | RR22 BZC020 |             |
| 15 | Western Road      | RR22 BZC021    | RR22 BZC022 | RR22 BZC023 |             |
| 16 | Wilton Road       | RR22 BZC018    | RR22 BZC019 | RR22 BZC020 |             |



S