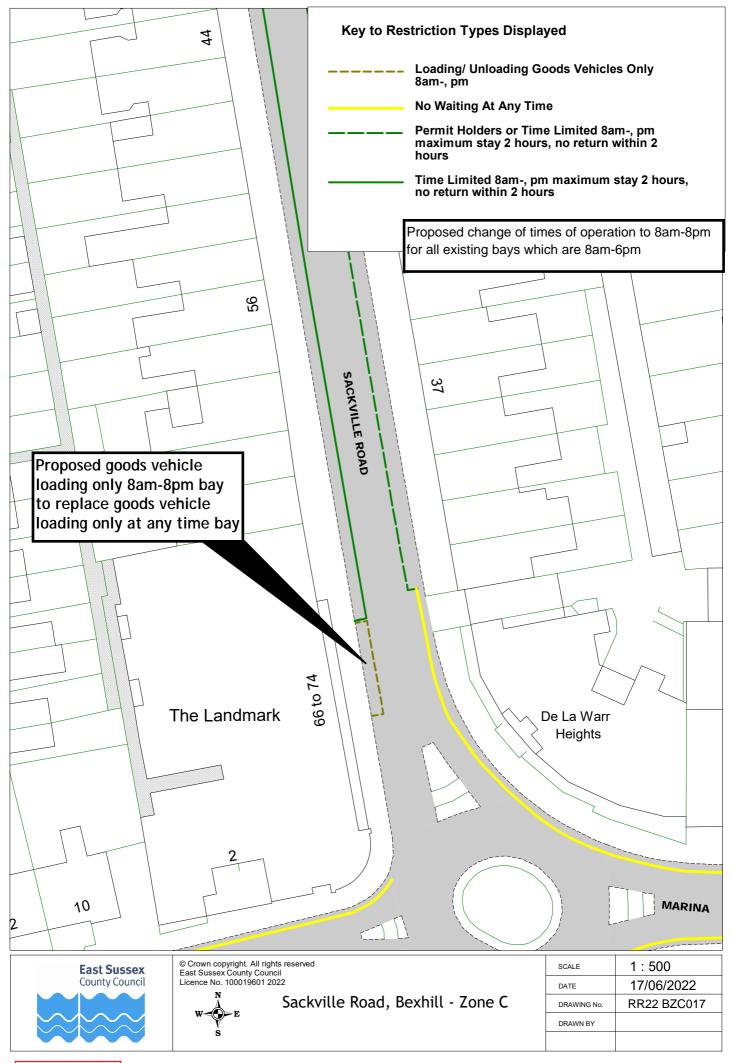

d      | RR22 BZC001    | RR22 BZC002 | RR22 BZC003 |             |
| 9  | De La Warr Parade | RR22 BZC008    | RR22 BZC009 | RR22 BZC010 | RR22 BZC011 |
| 10 | Knole Road        | RR22 BZC012    |             |             |             |
| 11 | Linden Road       | RR22 BZC013    | RR22 BZC014 | RR22 BZC015 | RR22 BZC016 |
| 12 | Middlesex Road    | RR22 BZC004    | RR22 BZC005 | RR22 BZC006 | RR22 BZC007 |
| 13 | Sea Road          | RR22 BZC018    | RR22 BZC019 | RR22 BZC020 |             |
| 14 | St Leonards Road  | RR22 BZC018    | RR22 BZC019 | RR22 BZC020 |             |
| 15 | Western Road      | RR22 BZC021    | RR22 BZC022 | RR22 BZC023 |             |
| 16 | Wilton Road       | RR22 BZC018    | RR22 BZC019 | RR22 BZC020 |             |



S