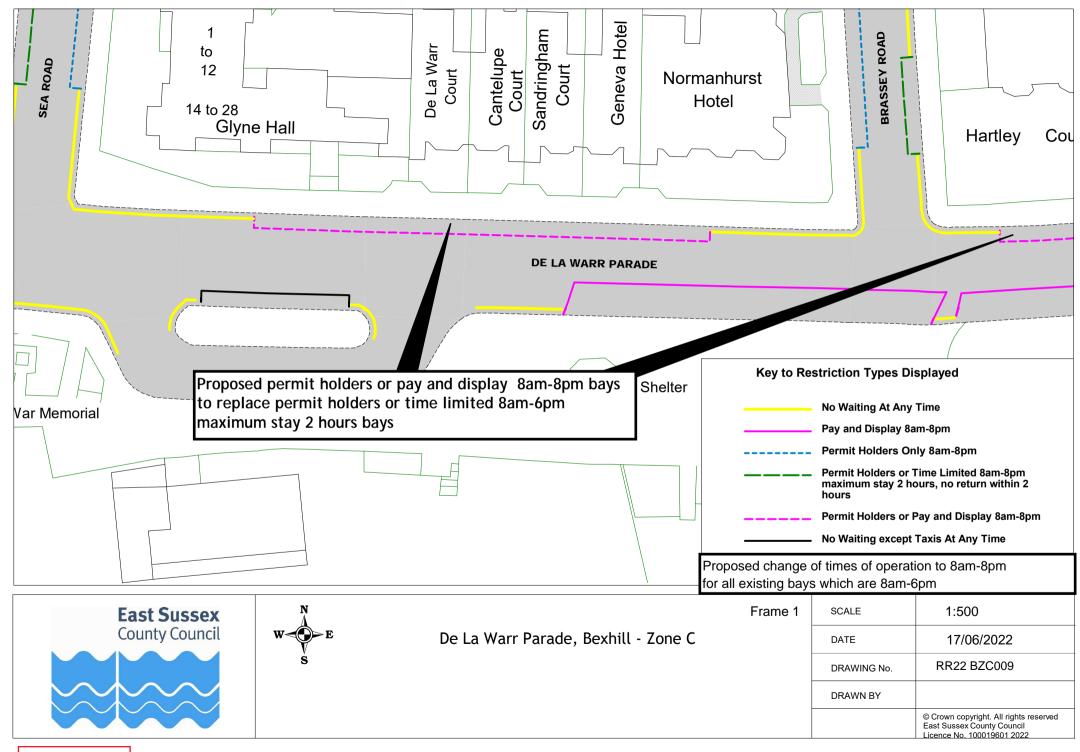

8  | Brassey Road      | RR22 BZC001    | RR22 BZC002 | RR22 BZC003 |             |
| 9  | De La Warr Parade | RR22 BZC008    | RR22 BZC009 | RR22 BZC010 | RR22 BZC011 |
| 10 | Knole Road        | RR22 BZC012    |             |             |             |
| 11 | Linden Road       | RR22 BZC013    | RR22 BZC014 | RR22 BZC015 | RR22 BZC016 |
| 12 | Middlesex Road    | RR22 BZC004    | RR22 BZC005 | RR22 BZC006 | RR22 BZC007 |
| 13 | Sea Road          | RR22 BZC018    | RR22 BZC019 | RR22 BZC020 |             |
| 14 | St Leonards Road  | RR22 BZC018    | RR22 BZC019 | RR22 BZC020 |             |
| 15 | Western Road      | RR22 BZC021    | RR22 BZC022 | RR22 BZC023 |             |
| 16 | Wilton Road       | RR22 BZC018    | RR22 BZC019 | RR22 BZC020 |             |



S