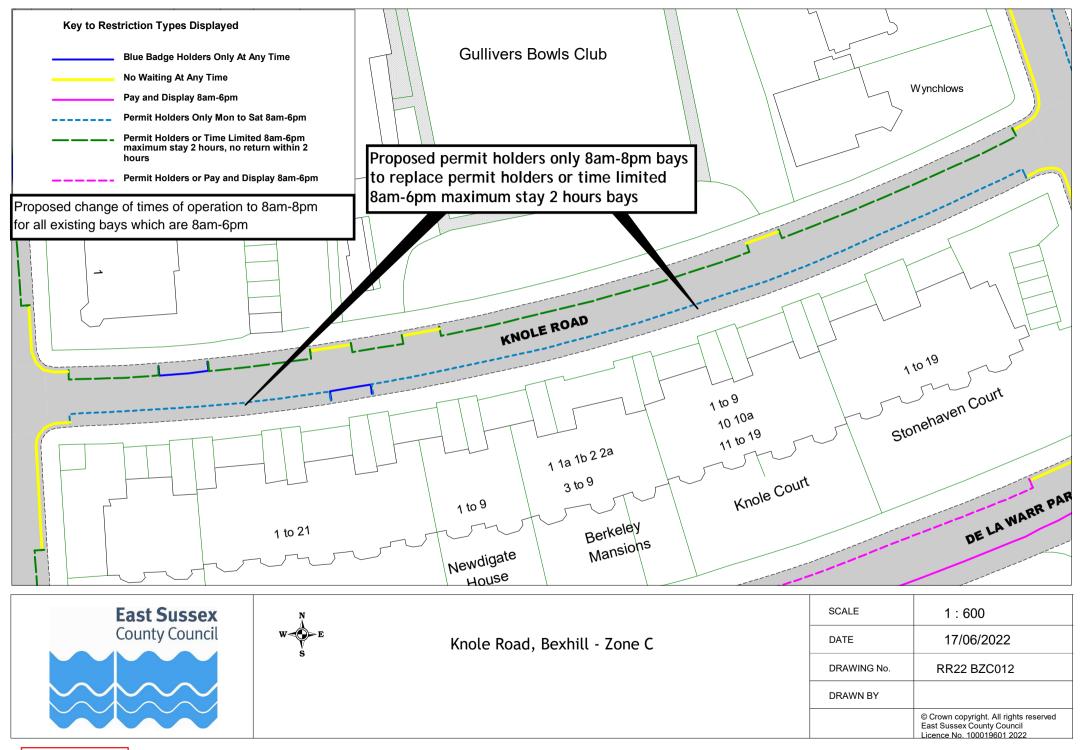

rassey Road      | RR22 BZC001    | RR22 BZC002 | RR22 BZC003 |             |
| 9  | De La Warr Parade | RR22 BZC008    | RR22 BZC009 | RR22 BZC010 | RR22 BZC011 |
| 10 | Knole Road        | RR22 BZC012    |             |             |             |
| 11 | Linden Road       | RR22 BZC013    | RR22 BZC014 | RR22 BZC015 | RR22 BZC016 |
| 12 | Middlesex Road    | RR22 BZC004    | RR22 BZC005 | RR22 BZC006 | RR22 BZC007 |
| 13 | Sea Road          | RR22 BZC018    | RR22 BZC019 | RR22 BZC020 |             |
| 14 | St Leonards Road  | RR22 BZC018    | RR22 BZC019 | RR22 BZC020 |             |
| 15 | Western Road      | RR22 BZC021    | RR22 BZC022 | RR22 BZC023 |             |
| 16 | Wilton Road       | RR22 BZC018    | RR22 BZC019 | RR22 BZC020 |             |



S