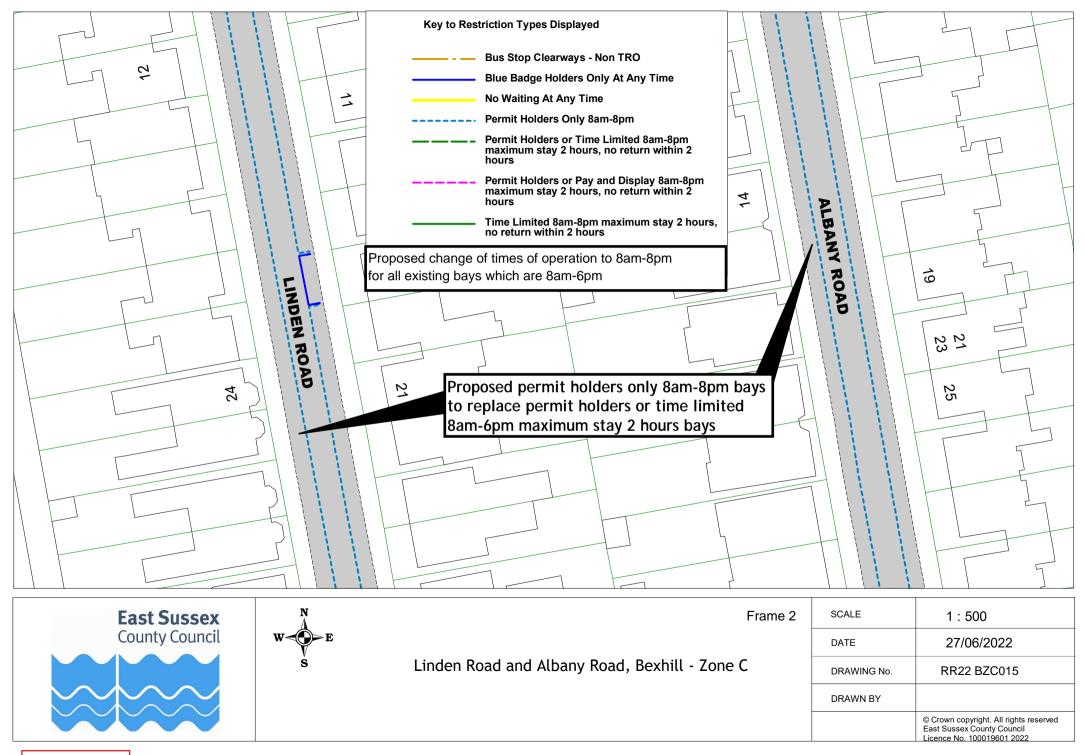

Road      | RR22 BZC001    | RR22 BZC002 | RR22 BZC003 |             |
| 9  | De La Warr Parade | RR22 BZC008    | RR22 BZC009 | RR22 BZC010 | RR22 BZC011 |
| 10 | Knole Road        | RR22 BZC012    |             |             |             |
| 11 | Linden Road       | RR22 BZC013    | RR22 BZC014 | RR22 BZC015 | RR22 BZC016 |
| 12 | Middlesex Road    | RR22 BZC004    | RR22 BZC005 | RR22 BZC006 | RR22 BZC007 |
| 13 | Sea Road          | RR22 BZC018    | RR22 BZC019 | RR22 BZC020 |             |
| 14 | St Leonards Road  | RR22 BZC018    | RR22 BZC019 | RR22 BZC020 |             |
| 15 | Western Road      | RR22 BZC021    | RR22 BZC022 | RR22 BZC023 |             |
| 16 | Wilton Road       | RR22 BZC018    | RR22 BZC019 | RR22 BZC020 |             |



S