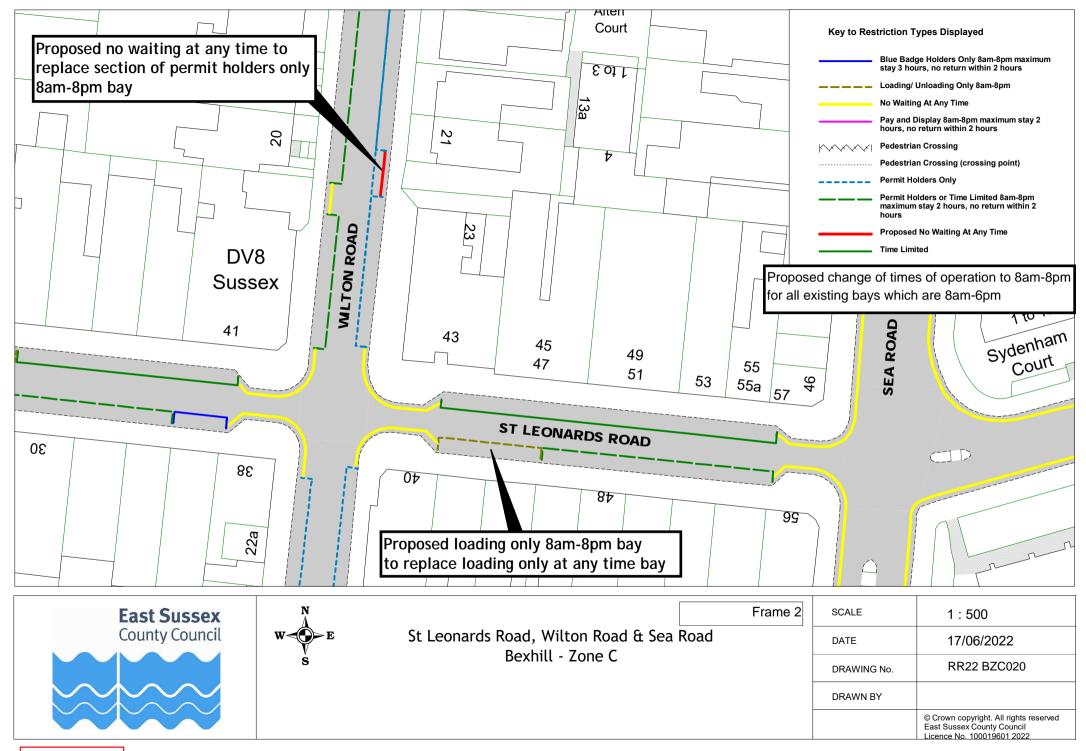

| RR22 BZC001    | RR22 BZC002 | RR22 BZC003 |             |
| 9  | De La Warr Parade | RR22 BZC008    | RR22 BZC009 | RR22 BZC010 | RR22 BZC011 |
| 10 | Knole Road        | RR22 BZC012    |             |             |             |
| 11 | Linden Road       | RR22 BZC013    | RR22 BZC014 | RR22 BZC015 | RR22 BZC016 |
| 12 | Middlesex Road    | RR22 BZC004    | RR22 BZC005 | RR22 BZC006 | RR22 BZC007 |
| 13 | Sea Road          | RR22 BZC018    | RR22 BZC019 | RR22 BZC020 |             |
| 14 | St Leonards Road  | RR22 BZC018    | RR22 BZC019 | RR22 BZC020 |             |
| 15 | Western Road      | RR22 BZC021    | RR22 BZC022 | RR22 BZC023 |             |
| 16 | Wilton Road       | RR22 BZC018    | RR22 BZC019 | RR22 BZC020 |             |



S