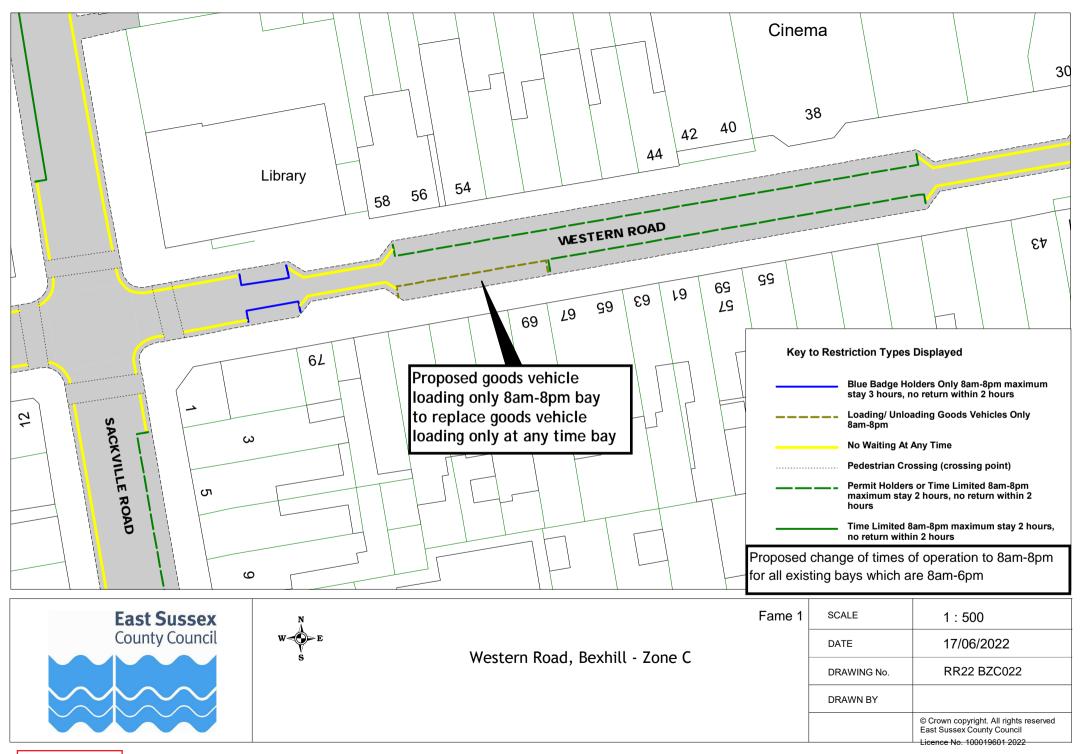

R22 BZC001    | RR22 BZC002 | RR22 BZC003 |             |
| 9  | De La Warr Parade | RR22 BZC008    | RR22 BZC009 | RR22 BZC010 | RR22 BZC011 |
| 10 | Knole Road        | RR22 BZC012    |             |             |             |
| 11 | Linden Road       | RR22 BZC013    | RR22 BZC014 | RR22 BZC015 | RR22 BZC016 |
| 12 | Middlesex Road    | RR22 BZC004    | RR22 BZC005 | RR22 BZC006 | RR22 BZC007 |
| 13 | Sea Road          | RR22 BZC018    | RR22 BZC019 | RR22 BZC020 |             |
| 14 | St Leonards Road  | RR22 BZC018    | RR22 BZC019 | RR22 BZC020 |             |
| 15 | Western Road      | RR22 BZC021    | RR22 BZC022 | RR22 BZC023 |             |
| 16 | Wilton Road       | RR22 BZC018    | RR22 BZC019 | RR22 BZC020 |             |



S