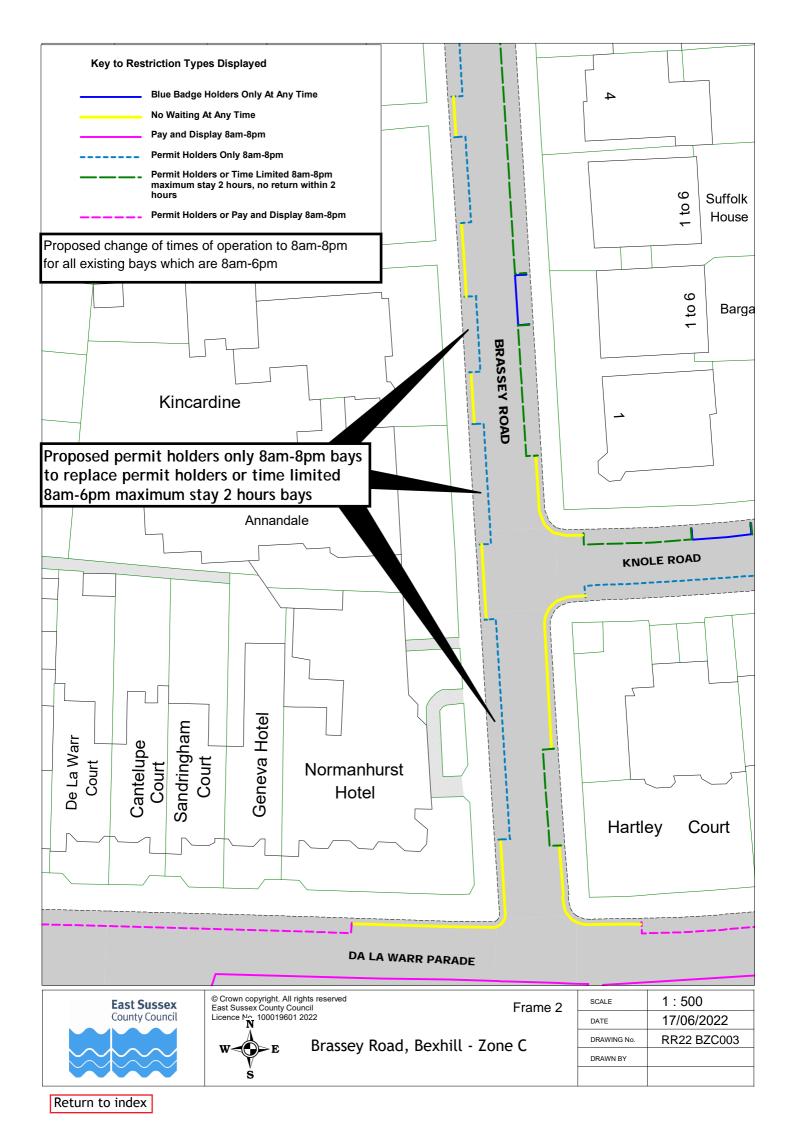

## Rother Parking Review 2022 - informal consultation drawings Bexhill zone C

|    | Road Name         | Drawing Number |             |             |             |
|----|-------------------|----------------|-------------|-------------|-------------|
| 1  | Overview          |                |             |             |             |
| 2  | Overview- frame 1 |                |             |             |             |
| 3  | Overview- frame 2 |                |             |             |             |
| 4  | Overview- frame 3 |                |             |             |             |
| 5  | Sackville Road    | RR22 BZC017    |             |             |             |
| 6  | Albany Road       | RR22 BZC013    | RR22 BZC014 | RR22 BZC015 | RR22 BZC016 |
| 7  | Bolebrooke Road   | RR22 BZC004    | RR22 BZC005 | RR22 BZC006 | RR22 BZC007 |
| 8  | Brassey Road      | RR22 BZC001    | RR22 BZC002 | RR22 BZC003 |             |
| 9  | De La Warr Parade | RR22 BZC008    | RR22 BZC009 | RR22 BZC010 | RR22 BZC011 |
| 10 | Knole Road        | RR22 BZC012    |             |             |             |
| 11 | Linden Road       | RR22 BZC013    | RR22 BZC014 | RR22 BZC015 | RR22 BZC016 |
| 12 | Middlesex Road    | RR22 BZC004    | RR22 BZC005 | RR22 BZC006 | RR22 BZC007 |
| 13 | Sea Road          | RR22 BZC018    | RR22 BZC019 | RR22 BZC020 |             |
| 14 | St Leonards Road  | RR22 BZC018    | RR22 BZC019 | RR22 BZC020 |             |
| 15 | Western Road      | RR22 BZC021    | RR22 BZC022 | RR22 BZC023 |             |
| 16 | Wilton Road       | RR22 BZC018    | RR22 BZC019 | RR22 BZC020 |             |