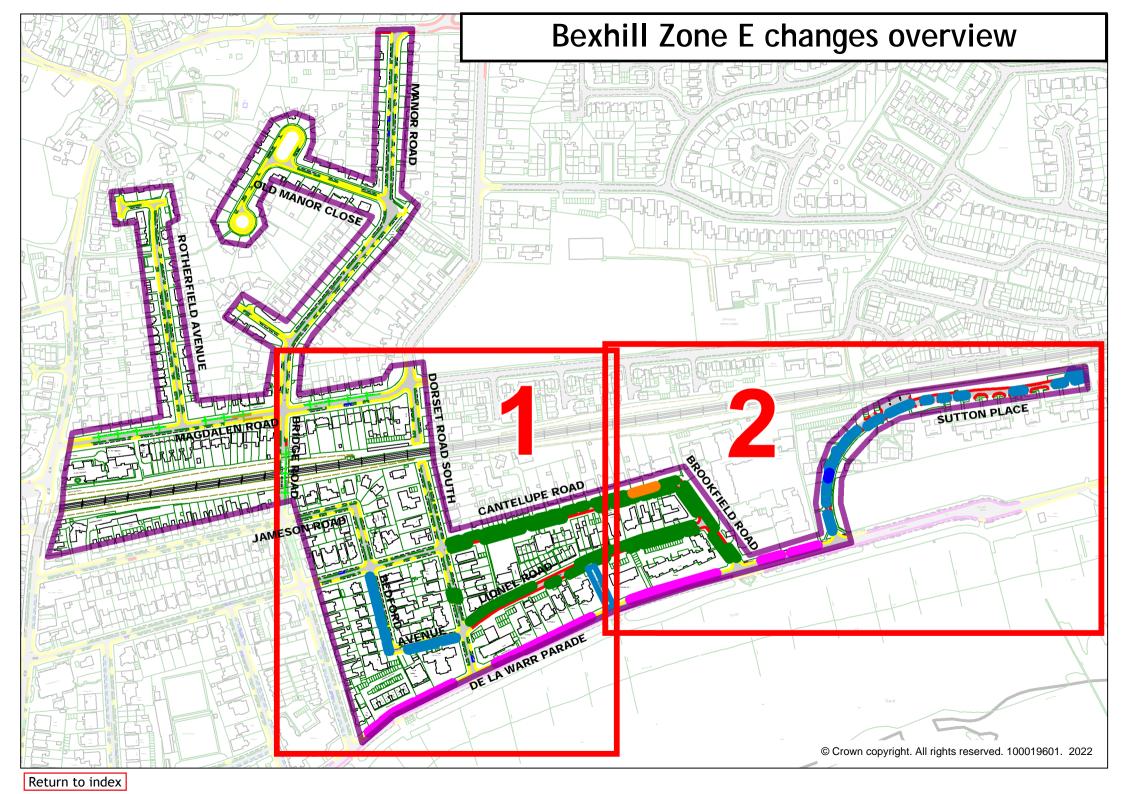

## Rother Parking Review 2022 - informal consultation drawings Bexhill zone E

|    | Road Name         | Drawing Number |             |             |             |
|----|-------------------|----------------|-------------|-------------|-------------|
| 1  | Overview          |                |             |             |             |
| 2  | Overview- frame 1 |                |             |             |             |
| 3  | Overview- frame 2 |                |             |             |             |
| 4  | Bedford Avenue    | RR22 BZE001    |             |             |             |
| 5  | Bethune Road      | RR22 BZE007    | RR22 BZE008 | RR22 BZE009 | RR22 BZE010 |
| 6  | Bridge Road       | RR22 BZE002    |             |             |             |
| 7  | Brookfield Road   | RR22 BZE003    |             |             |             |
| 8  | Cantelupe Road    | RR22 BZE004    | RR22 BZE005 | RR22 BZE006 |             |
| 9  | De La Warr Parade | RR22 BZE007    | RR22 BZE008 | RR22 BZE009 | RR22 BZE010 |
| 10 | Dorset Road South | RR22 BZE011    |             |             |             |
| 11 | Lionel Road       | RR22 BZE012    | RR22 BZE013 | RR22 BZE014 |             |
| 12 | Sutton Place      | RR22 BZE015    | RR22 BZE016 | RR22 BZE017 | RR22 BZE018 |
|    |                   | RR22 BZE019    |             |             |             |