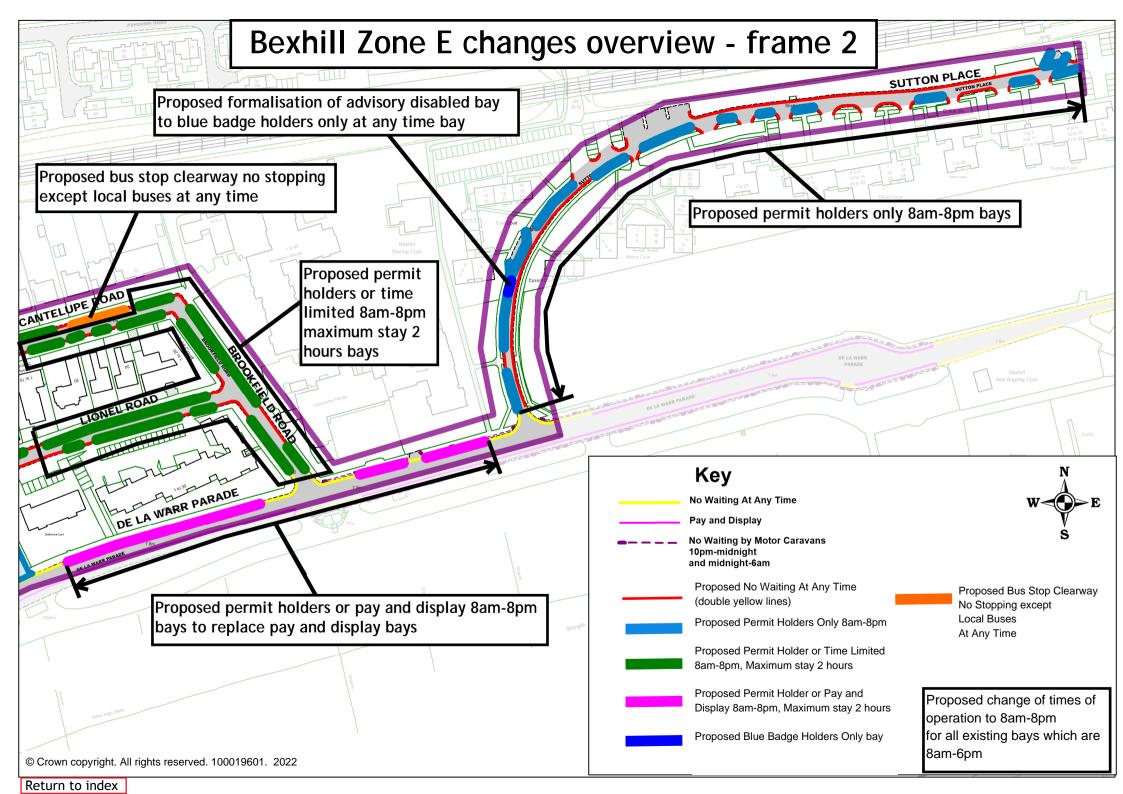

## Rother Parking Review 2022 - informal consultation drawings Bexhill zone E

|    | Road Name         | Drawing Number |             |             |             |
|----|-------------------|----------------|-------------|-------------|-------------|
| 1  | Overview          |                |             |             |             |
| 2  | Overview- frame 1 |                |             |             |             |
| 3  | Overview- frame 2 |                |             |             |             |
| 4  | Bedford Avenue    | RR22 BZE001    |             |             |             |
| 5  | Bethune Road      | RR22 BZE007    | RR22 BZE008 | RR22 BZE009 | RR22 BZE010 |
| 6  | Bridge Road       | RR22 BZE002    |             |             |             |
| 7  | Brookfield Road   | RR22 BZE003    |             |             |             |
| 8  | Cantelupe Road    | RR22 BZE004    | RR22 BZE005 | RR22 BZE006 |             |
| 9  | De La Warr Parade | RR22 BZE007    | RR22 BZE008 | RR22 BZE009 | RR22 BZE010 |
| 10 | Dorset Road South | RR22 BZE011    |             |             |             |
| 11 | Lionel Road       | RR22 BZE012    | RR22 BZE013 | RR22 BZE014 |             |
| 12 | Sutton Place      | RR22 BZE015    | RR22 BZE016 | RR22 BZE017 | RR22 BZE018 |
|    |                   | RR22 BZE019    |             |             |             |