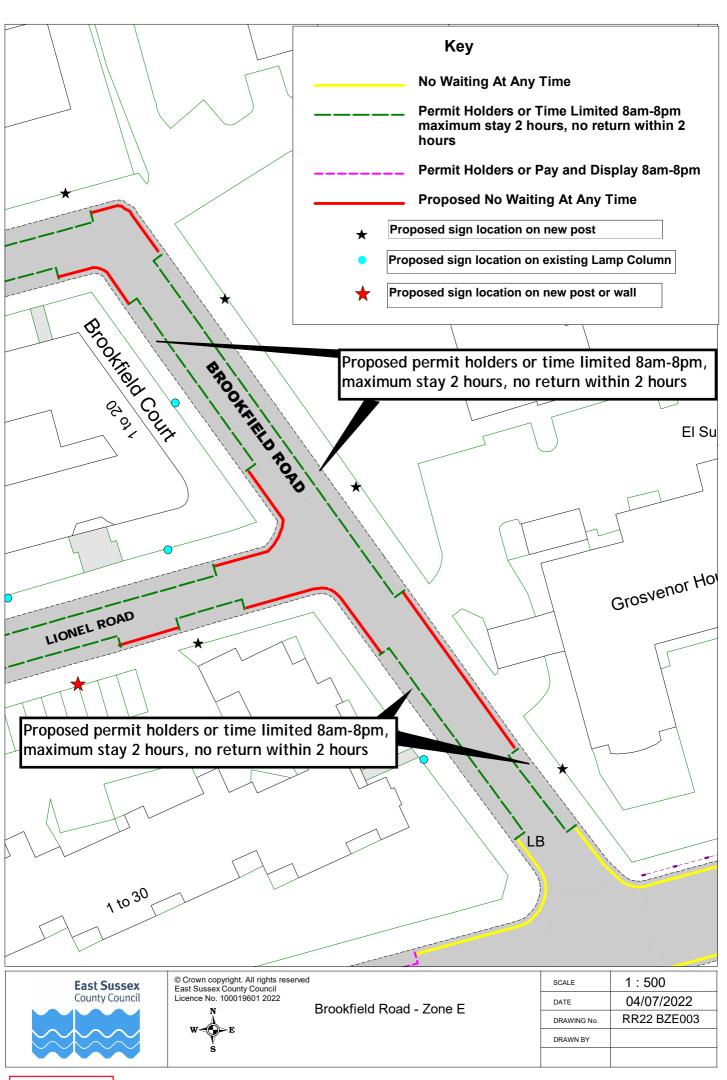

|
| 5  | Bethune Road      | RR22 BZE007    | RR22 BZE008 | RR22 BZE009 | RR22 BZE010 |
| 6  | Bridge Road       | RR22 BZE002    |             |             |             |
| 7  | Brookfield Road   | RR22 BZE003    |             |             |             |
| 8  | Cantelupe Road    | RR22 BZE004    | RR22 BZE005 | RR22 BZE006 |             |
| 9  | De La Warr Parade | RR22 BZE007    | RR22 BZE008 | RR22 BZE009 | RR22 BZE010 |
| 10 | Dorset Road South | RR22 BZE011    |             |             |             |
| 11 | Lionel Road       | RR22 BZE012    | RR22 BZE013 | RR22 BZE014 |             |
| 12 | Sutton Place      | RR22 BZE015    | RR22 BZE016 | RR22 BZE017 | RR22 BZE018 |
|    |                   | RR22 BZE019    |             |             |             |

























East Sussex County Council Licence No. 100019601 2022



Licence No. 100019601 2022