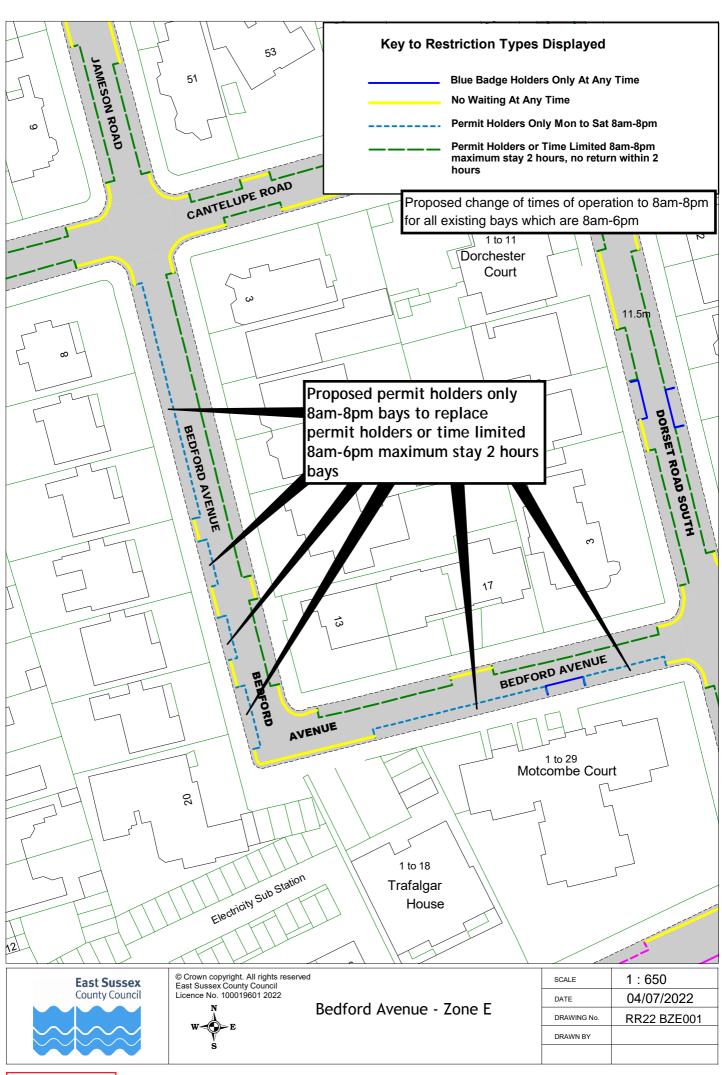

## Rother Parking Review 2022 - informal consultation drawings Bexhill zone E

|    | Road Name         | Drawing Number |             |             |             |
|----|-------------------|----------------|-------------|-------------|-------------|
| 1  | Overview          |                |             |             |             |
| 2  | Overview- frame 1 |                |             |             |             |
| 3  | Overview- frame 2 |                |             |             |             |
| 4  | Bedford Avenue    | RR22 BZE001    |             |             |             |
| 5  | Bethune Road      | RR22 BZE007    | RR22 BZE008 | RR22 BZE009 | RR22 BZE010 |
| 6  | Bridge Road       | RR22 BZE002    |             |             |             |
| 7  | Brookfield Road   | RR22 BZE003    |             |             |             |
| 8  | Cantelupe Road    | RR22 BZE004    | RR22 BZE005 | RR22 BZE006 |             |
| 9  | De La Warr Parade | RR22 BZE007    | RR22 BZE008 | RR22 BZE009 | RR22 BZE010 |
| 10 | Dorset Road South | RR22 BZE011    |             |             |             |
| 11 | Lionel Road       | RR22 BZE012    | RR22 BZE013 | RR22 BZE014 |             |
| 12 | Sutton Place      | RR22 BZE015    | RR22 BZE016 | RR22 BZE017 | RR22 BZE018 |
|    |                   | RR22 BZE019    |             |             |             |