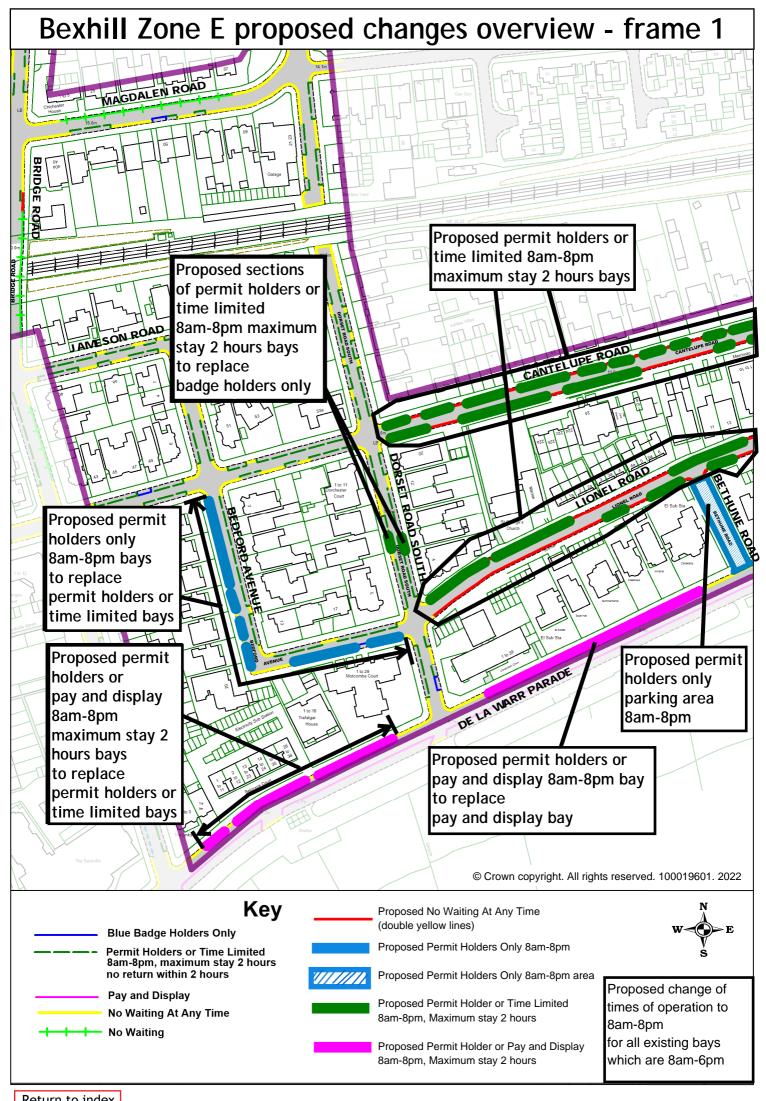

## Rother Parking Review 2022 - informal consultation drawings Bexhill zone E

|    | Road Name         | Drawing Number |             |             |             |
|----|-------------------|----------------|-------------|-------------|-------------|
| 1  | Overview          |                |             |             |             |
| 2  | Overview- frame 1 |                |             |             |             |
| 3  | Overview- frame 2 |                |             |             |             |
| 4  | Bedford Avenue    | RR22 BZE001    |             |             |             |
| 5  | Bethune Road      | RR22 BZE007    | RR22 BZE008 | RR22 BZE009 | RR22 BZE010 |
| 6  | Bridge Road       | RR22 BZE002    |             |             |             |
| 7  | Brookfield Road   | RR22 BZE003    |             |             |             |
| 8  | Cantelupe Road    | RR22 BZE004    | RR22 BZE005 | RR22 BZE006 |             |
| 9  | De La Warr Parade | RR22 BZE007    | RR22 BZE008 | RR22 BZE009 | RR22 BZE010 |
| 10 | Dorset Road South | RR22 BZE011    |             |             |             |
| 11 | Lionel Road       | RR22 BZE012    | RR22 BZE013 | RR22 BZE014 |             |
| 12 | Sutton Place      | RR22 BZE015    | RR22 BZE016 | RR22 BZE017 | RR22 BZE018 |
|    |                   | RR22 BZE019    |             |             |             |