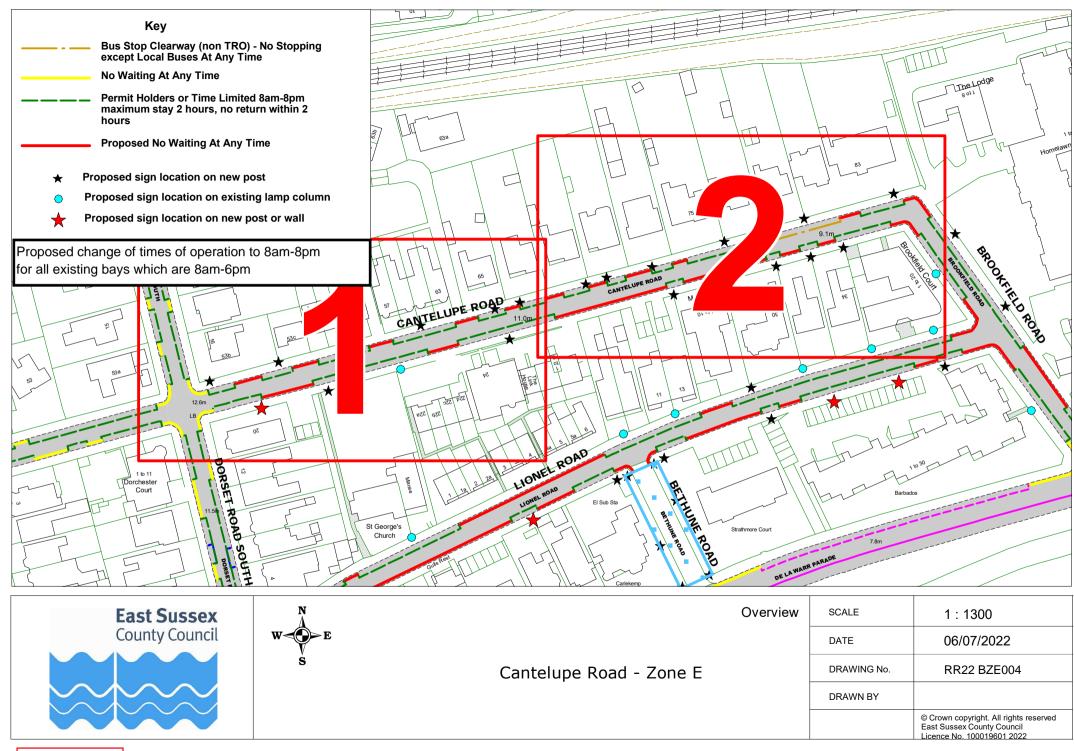

|
| 5  | Bethune Road      | RR22 BZE007    | RR22 BZE008 | RR22 BZE009 | RR22 BZE010 |
| 6  | Bridge Road       | RR22 BZE002    |             |             |             |
| 7  | Brookfield Road   | RR22 BZE003    |             |             |             |
| 8  | Cantelupe Road    | RR22 BZE004    | RR22 BZE005 | RR22 BZE006 |             |
| 9  | De La Warr Parade | RR22 BZE007    | RR22 BZE008 | RR22 BZE009 | RR22 BZE010 |
| 10 | Dorset Road South | RR22 BZE011    |             |             |             |
| 11 | Lionel Road       | RR22 BZE012    | RR22 BZE013 | RR22 BZE014 |             |
| 12 | Sutton Place      | RR22 BZE015    | RR22 BZE016 | RR22 BZE017 | RR22 BZE018 |
|    |                   | RR22 BZE019    |             |             |             |

























East Sussex County Council Licence No. 100019601 2022



Licence No. 100019601 2022