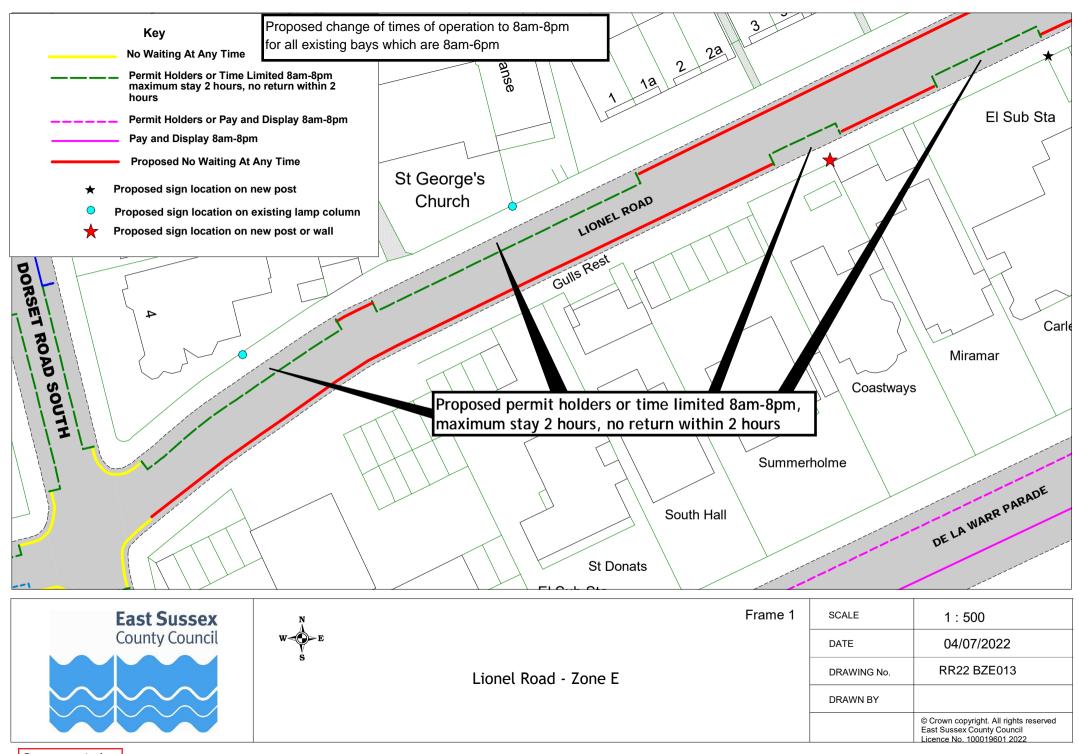

## Rother Parking Review 2022 - informal consultation drawings Bexhill zone E

|    | Road Name         | Drawing Number |             |             |             |
|----|-------------------|----------------|-------------|-------------|-------------|
| 1  | Overview          |                |             |             |             |
| 2  | Overview- frame 1 |                |             |             |             |
| 3  | Overview- frame 2 |                |             |             |             |
| 4  | Bedford Avenue    | RR22 BZE001    |             |             |             |
| 5  | Bethune Road      | RR22 BZE007    | RR22 BZE008 | RR22 BZE009 | RR22 BZE010 |
| 6  | Bridge Road       | RR22 BZE002    |             |             |             |
| 7  | Brookfield Road   | RR22 BZE003    |             |             |             |
| 8  | Cantelupe Road    | RR22 BZE004    | RR22 BZE005 | RR22 BZE006 |             |
| 9  | De La Warr Parade | RR22 BZE007    | RR22 BZE008 | RR22 BZE009 | RR22 BZE010 |
| 10 | Dorset Road South | RR22 BZE011    |             |             |             |
| 11 | Lionel Road       | RR22 BZE012    | RR22 BZE013 | RR22 BZE014 |             |
| 12 | Sutton Place      | RR22 BZE015    | RR22 BZE016 | RR22 BZE017 | RR22 BZE018 |
|    |                   | RR22 BZE019    |             |             |             |