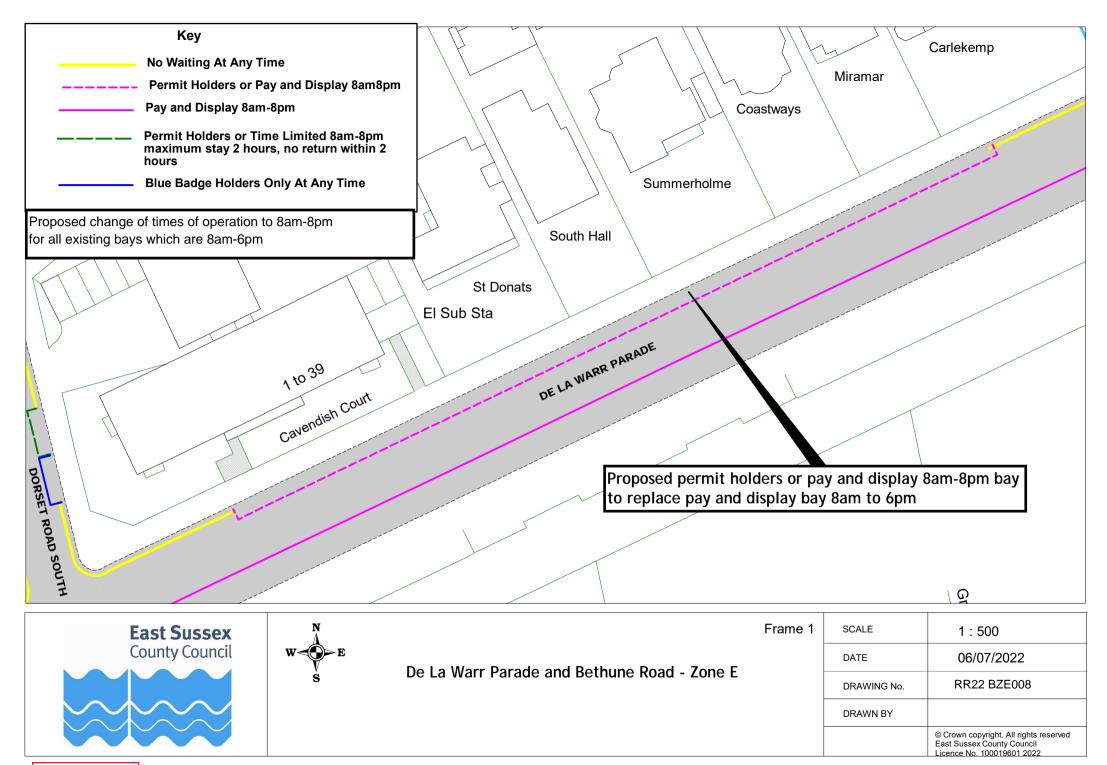

## Rother Parking Review 2022 - informal consultation drawings Bexhill zone E

|    | Road Name         | Drawing Number |             |             |             |
|----|-------------------|----------------|-------------|-------------|-------------|
| 1  | Overview          |                |             |             |             |
| 2  | Overview- frame 1 |                |             |             |             |
| 3  | Overview- frame 2 |                |             |             |             |
| 4  | Bedford Avenue    | RR22 BZE001    |             |             |             |
| 5  | Bethune Road      | RR22 BZE007    | RR22 BZE008 | RR22 BZE009 | RR22 BZE010 |
| 6  | Bridge Road       | RR22 BZE002    |             |             |             |
| 7  | Brookfield Road   | RR22 BZE003    |             |             |             |
| 8  | Cantelupe Road    | RR22 BZE004    | RR22 BZE005 | RR22 BZE006 |             |
| 9  | De La Warr Parade | RR22 BZE007    | RR22 BZE008 | RR22 BZE009 | RR22 BZE010 |
| 10 | Dorset Road South | RR22 BZE011    |             |             |             |
| 11 | Lionel Road       | RR22 BZE012    | RR22 BZE013 | RR22 BZE014 |             |
| 12 | Sutton Place      | RR22 BZE015    | RR22 BZE016 | RR22 BZE017 | RR22 BZE018 |
|    |                   | RR22 BZE019    |             |             |             |