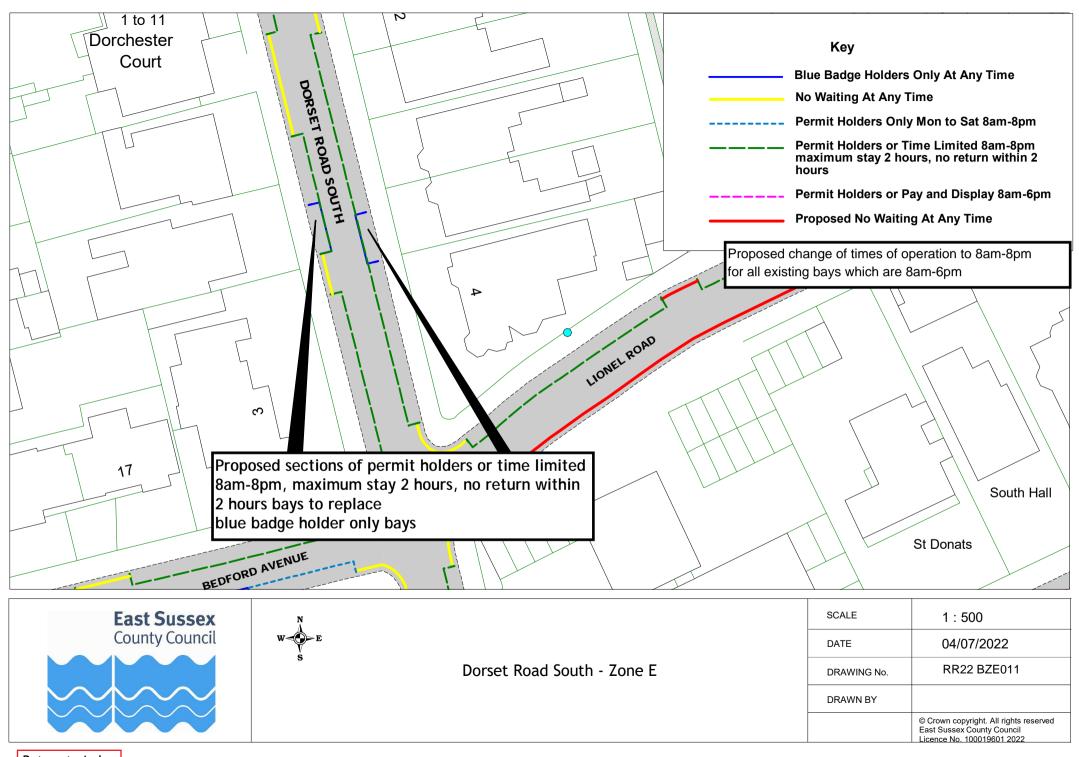

## Rother Parking Review 2022 - informal consultation drawings Bexhill zone E

|    | Road Name         | Drawing Number |             |             |             |
|----|-------------------|----------------|-------------|-------------|-------------|
| 1  | Overview          |                |             |             |             |
| 2  | Overview- frame 1 |                |             |             |             |
| 3  | Overview- frame 2 |                |             |             |             |
| 4  | Bedford Avenue    | RR22 BZE001    |             |             |             |
| 5  | Bethune Road      | RR22 BZE007    | RR22 BZE008 | RR22 BZE009 | RR22 BZE010 |
| 6  | Bridge Road       | RR22 BZE002    |             |             |             |
| 7  | Brookfield Road   | RR22 BZE003    |             |             |             |
| 8  | Cantelupe Road    | RR22 BZE004    | RR22 BZE005 | RR22 BZE006 |             |
| 9  | De La Warr Parade | RR22 BZE007    | RR22 BZE008 | RR22 BZE009 | RR22 BZE010 |
| 10 | Dorset Road South | RR22 BZE011    |             |             |             |
| 11 | Lionel Road       | RR22 BZE012    | RR22 BZE013 | RR22 BZE014 |             |
| 12 | Sutton Place      | RR22 BZE015    | RR22 BZE016 | RR22 BZE017 | RR22 BZE018 |
|    |                   | RR22 BZE019    |             |             |             |