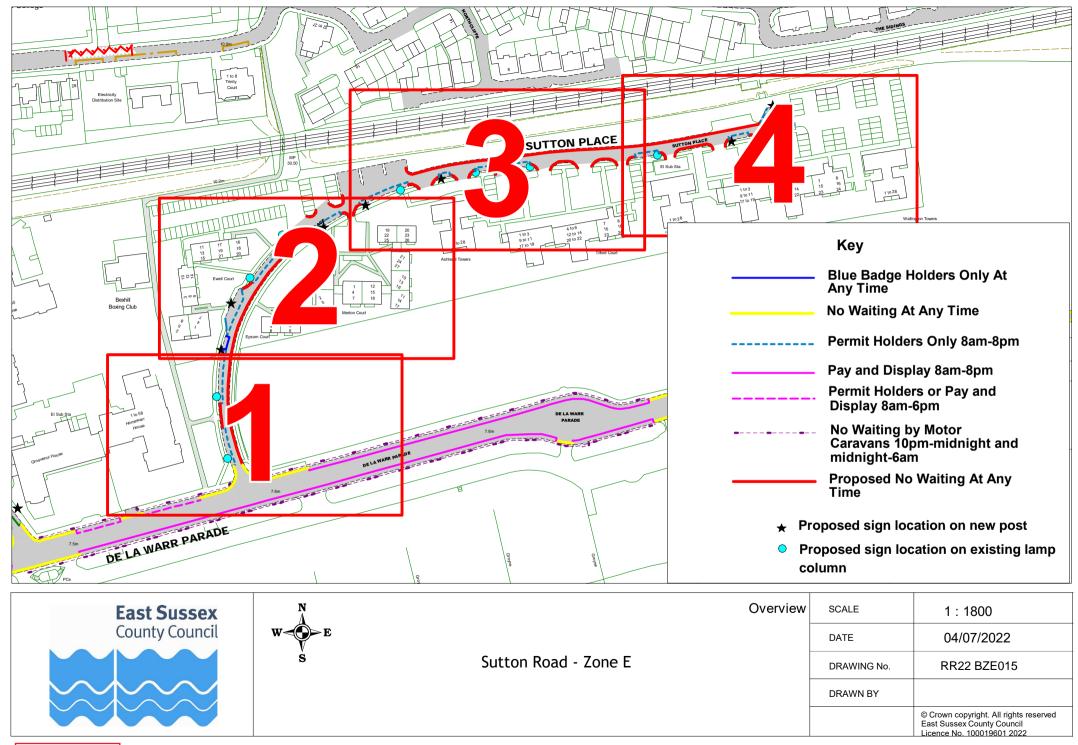

Bridge Road       | RR22 BZE002    |             |             |             |
| 7  | Brookfield Road   | RR22 BZE003    |             |             |             |
| 8  | Cantelupe Road    | RR22 BZE004    | RR22 BZE005 | RR22 BZE006 |             |
| 9  | De La Warr Parade | RR22 BZE007    | RR22 BZE008 | RR22 BZE009 | RR22 BZE010 |
| 10 | Dorset Road South | RR22 BZE011    |             |             |             |
| 11 | Lionel Road       | RR22 BZE012    | RR22 BZE013 | RR22 BZE014 |             |
| 12 | Sutton Place      | RR22 BZE015    | RR22 BZE016 | RR22 BZE017 | RR22 BZE018 |
|    |                   | RR22 BZE019    |             |             |             |

























East Sussex County Council Licence No. 100019601 2022



Licence No. 100019601 2022