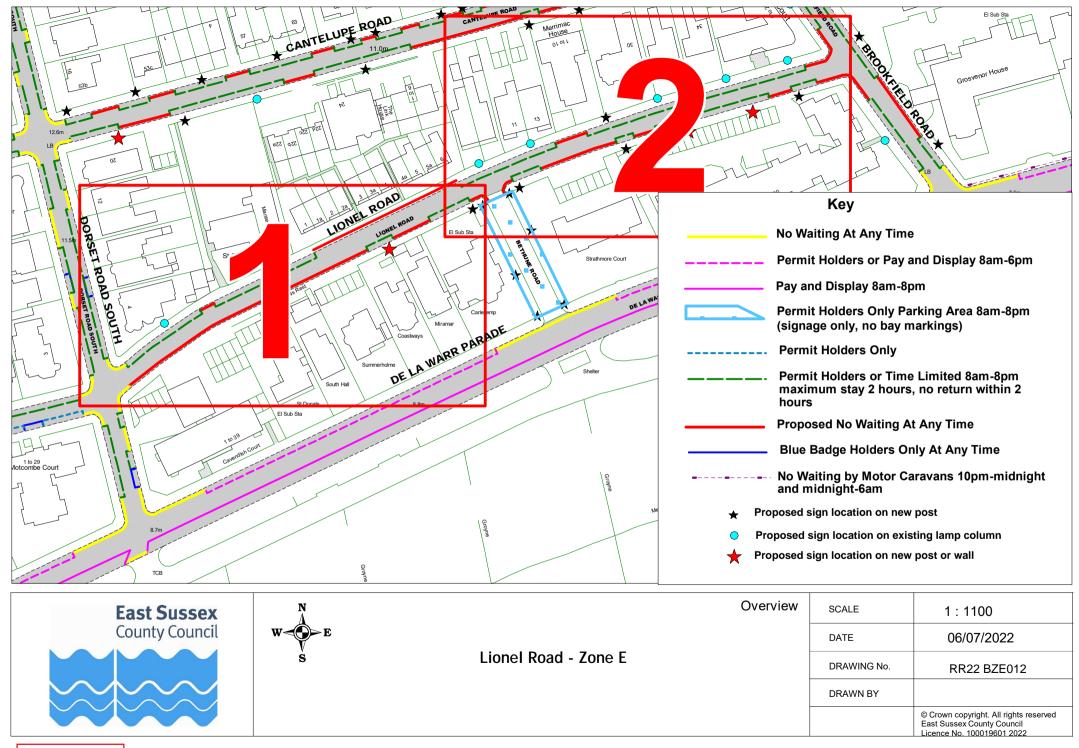

## Rother Parking Review 2022 - informal consultation drawings Bexhill zone E

|    | Road Name         | Drawing Number |             |             |             |
|----|-------------------|----------------|-------------|-------------|-------------|
| 1  | Overview          |                |             |             |             |
| 2  | Overview- frame 1 |                |             |             |             |
| 3  | Overview- frame 2 |                |             |             |             |
| 4  | Bedford Avenue    | RR22 BZE001    |             |             |             |
| 5  | Bethune Road      | RR22 BZE007    | RR22 BZE008 | RR22 BZE009 | RR22 BZE010 |
| 6  | Bridge Road       | RR22 BZE002    |             |             |             |
| 7  | Brookfield Road   | RR22 BZE003    |             |             |             |
| 8  | Cantelupe Road    | RR22 BZE004    | RR22 BZE005 | RR22 BZE006 |             |
| 9  | De La Warr Parade | RR22 BZE007    | RR22 BZE008 | RR22 BZE009 | RR22 BZE010 |
| 10 | Dorset Road South | RR22 BZE011    |             |             |             |
| 11 | Lionel Road       | RR22 BZE012    | RR22 BZE013 | RR22 BZE014 |             |
| 12 | Sutton Place      | RR22 BZE015    | RR22 BZE016 | RR22 BZE017 | RR22 BZE018 |
|    |                   | RR22 BZE019    |             |             |             |