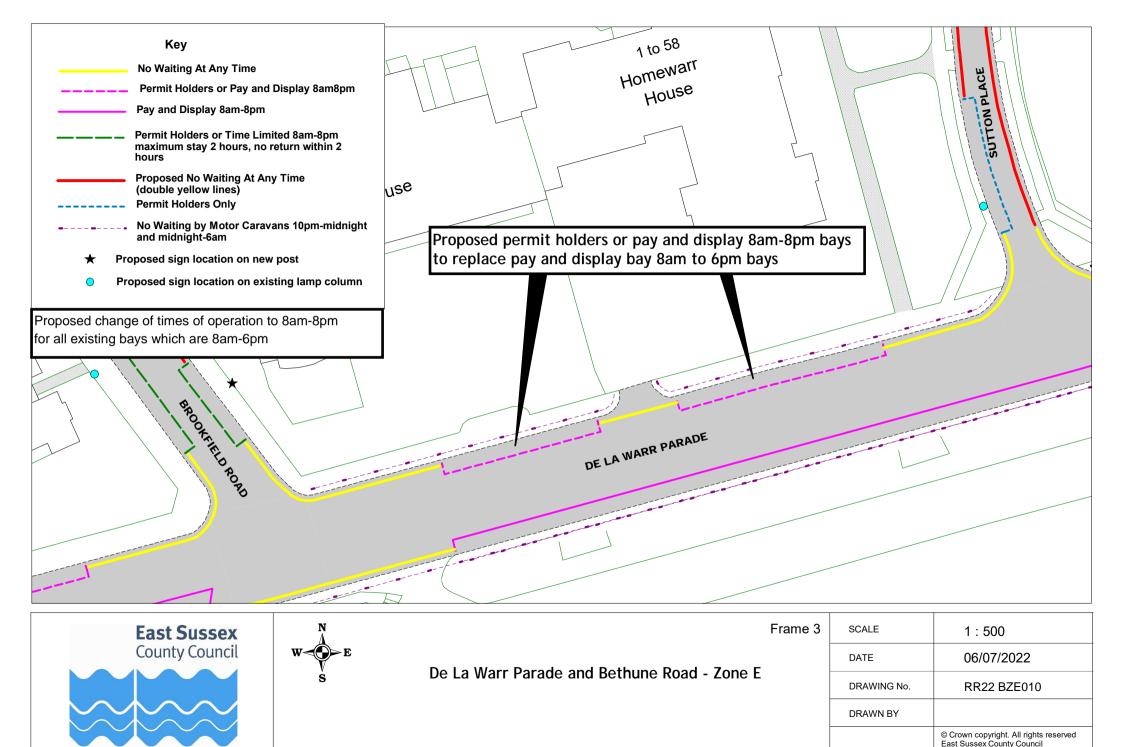

## Rother Parking Review 2022 - informal consultation drawings Bexhill zone E

|    | Road Name         | Drawing Number |             |             |             |
|----|-------------------|----------------|-------------|-------------|-------------|
| 1  | Overview          |                |             |             |             |
| 2  | Overview- frame 1 |                |             |             |             |
| 3  | Overview- frame 2 |                |             |             |             |
| 4  | Bedford Avenue    | RR22 BZE001    |             |             |             |
| 5  | Bethune Road      | RR22 BZE007    | RR22 BZE008 | RR22 BZE009 | RR22 BZE010 |
| 6  | Bridge Road       | RR22 BZE002    |             |             |             |
| 7  | Brookfield Road   | RR22 BZE003    |             |             |             |
| 8  | Cantelupe Road    | RR22 BZE004    | RR22 BZE005 | RR22 BZE006 |             |
| 9  | De La Warr Parade | RR22 BZE007    | RR22 BZE008 | RR22 BZE009 | RR22 BZE010 |
| 10 | Dorset Road South | RR22 BZE011    |             |             |             |
| 11 | Lionel Road       | RR22 BZE012    | RR22 BZE013 | RR22 BZE014 |             |
| 12 | Sutton Place      | RR22 BZE015    | RR22 BZE016 | RR22 BZE017 | RR22 BZE018 |
|    |                   | RR22 BZE019    |             |             |             |