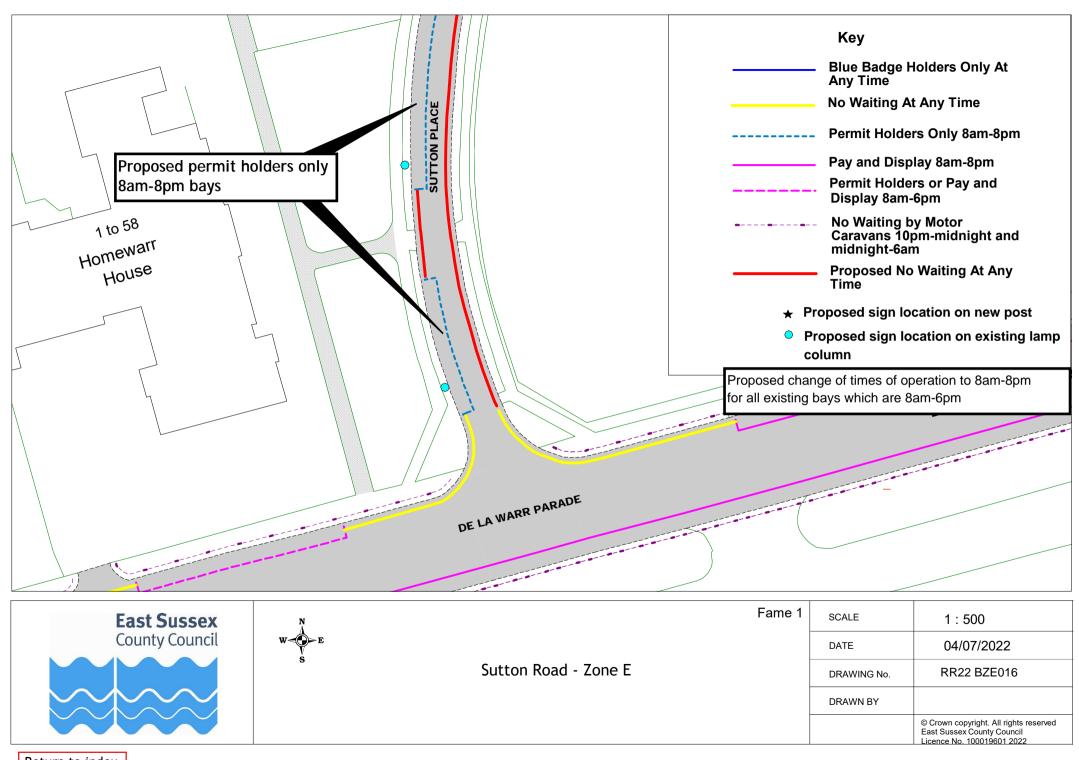

ridge Road       | RR22 BZE002    |             |             |             |
| 7  | Brookfield Road   | RR22 BZE003    |             |             |             |
| 8  | Cantelupe Road    | RR22 BZE004    | RR22 BZE005 | RR22 BZE006 |             |
| 9  | De La Warr Parade | RR22 BZE007    | RR22 BZE008 | RR22 BZE009 | RR22 BZE010 |
| 10 | Dorset Road South | RR22 BZE011    |             |             |             |
| 11 | Lionel Road       | RR22 BZE012    | RR22 BZE013 | RR22 BZE014 |             |
| 12 | Sutton Place      | RR22 BZE015    | RR22 BZE016 | RR22 BZE017 | RR22 BZE018 |
|    |                   | RR22 BZE019    |             |             |             |

























East Sussex County Council Licence No. 100019601 2022



Licence No. 100019601 2022