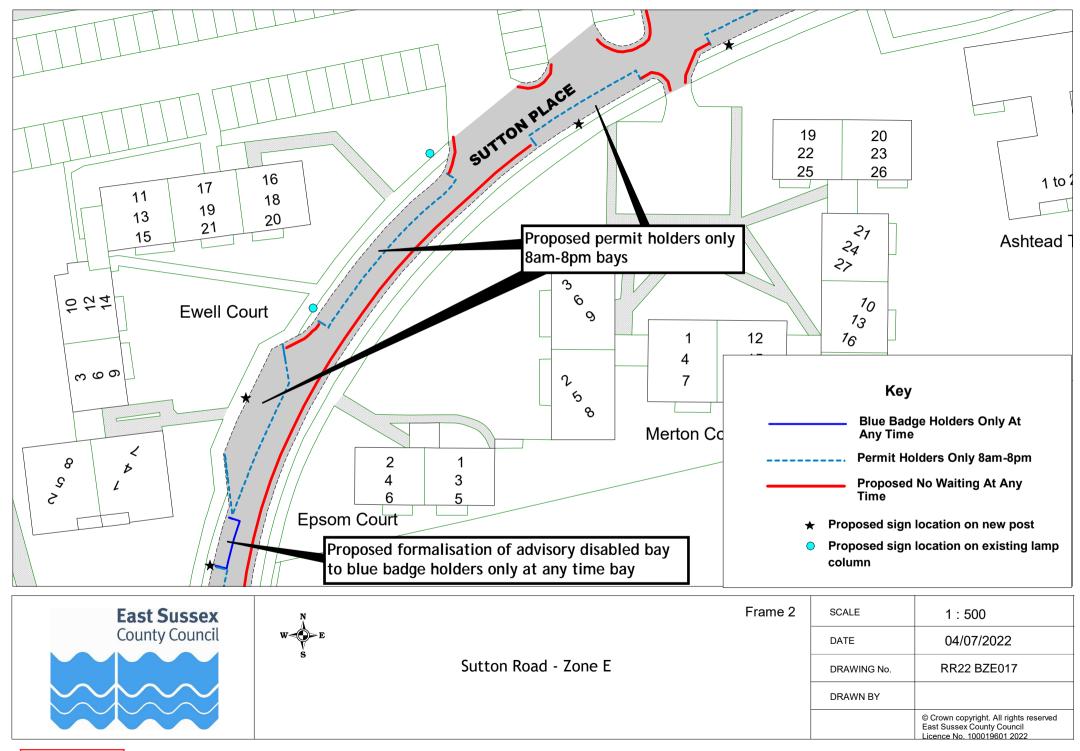

dge Road       | RR22 BZE002    |             |             |             |
| 7  | Brookfield Road   | RR22 BZE003    |             |             |             |
| 8  | Cantelupe Road    | RR22 BZE004    | RR22 BZE005 | RR22 BZE006 |             |
| 9  | De La Warr Parade | RR22 BZE007    | RR22 BZE008 | RR22 BZE009 | RR22 BZE010 |
| 10 | Dorset Road South | RR22 BZE011    |             |             |             |
| 11 | Lionel Road       | RR22 BZE012    | RR22 BZE013 | RR22 BZE014 |             |
| 12 | Sutton Place      | RR22 BZE015    | RR22 BZE016 | RR22 BZE017 | RR22 BZE018 |
|    |                   | RR22 BZE019    |             |             |             |

























East Sussex County Council Licence No. 100019601 2022



Licence No. 100019601 2022