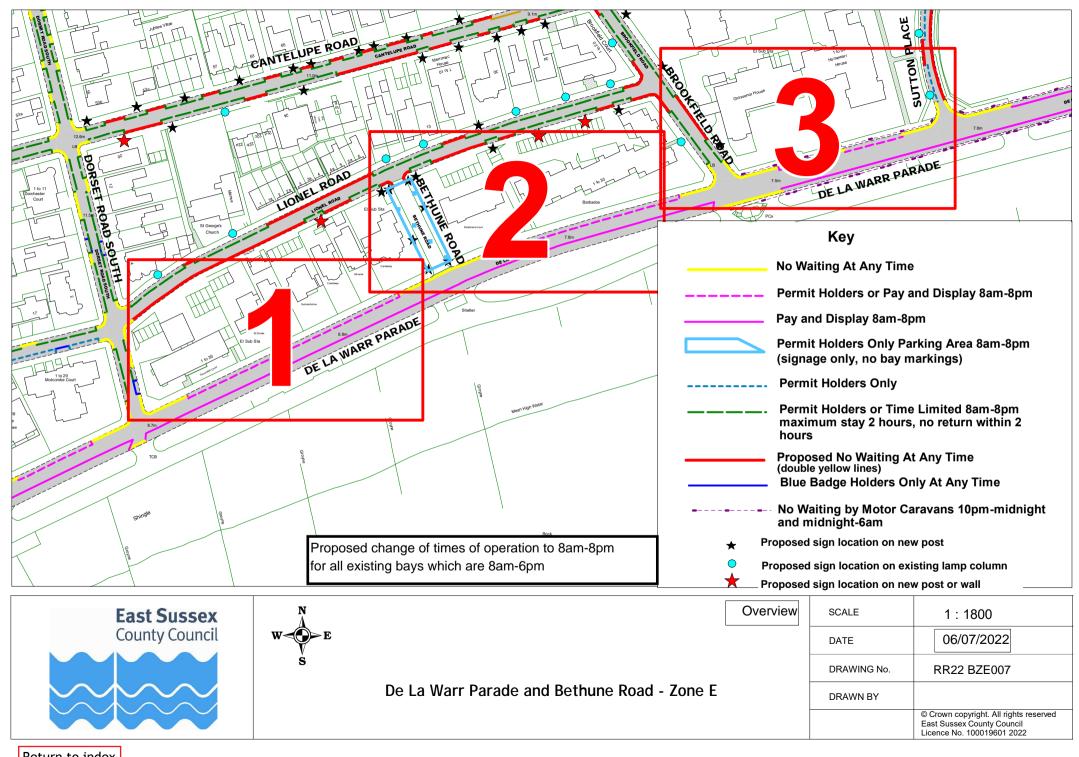

## Rother Parking Review 2022 - informal consultation drawings Bexhill zone E

|    | Road Name         | Drawing Number |             |             |             |
|----|-------------------|----------------|-------------|-------------|-------------|
| 1  | Overview          |                |             |             |             |
| 2  | Overview- frame 1 |                |             |             |             |
| 3  | Overview- frame 2 |                |             |             |             |
| 4  | Bedford Avenue    | RR22 BZE001    |             |             |             |
| 5  | Bethune Road      | RR22 BZE007    | RR22 BZE008 | RR22 BZE009 | RR22 BZE010 |
| 6  | Bridge Road       | RR22 BZE002    |             |             |             |
| 7  | Brookfield Road   | RR22 BZE003    |             |             |             |
| 8  | Cantelupe Road    | RR22 BZE004    | RR22 BZE005 | RR22 BZE006 |             |
| 9  | De La Warr Parade | RR22 BZE007    | RR22 BZE008 | RR22 BZE009 | RR22 BZE010 |
| 10 | Dorset Road South | RR22 BZE011    |             |             |             |
| 11 | Lionel Road       | RR22 BZE012    | RR22 BZE013 | RR22 BZE014 |             |
| 12 | Sutton Place      | RR22 BZE015    | RR22 BZE016 | RR22 BZE017 | RR22 BZE018 |
|    |                   | RR22 BZE019    |             |             |             |