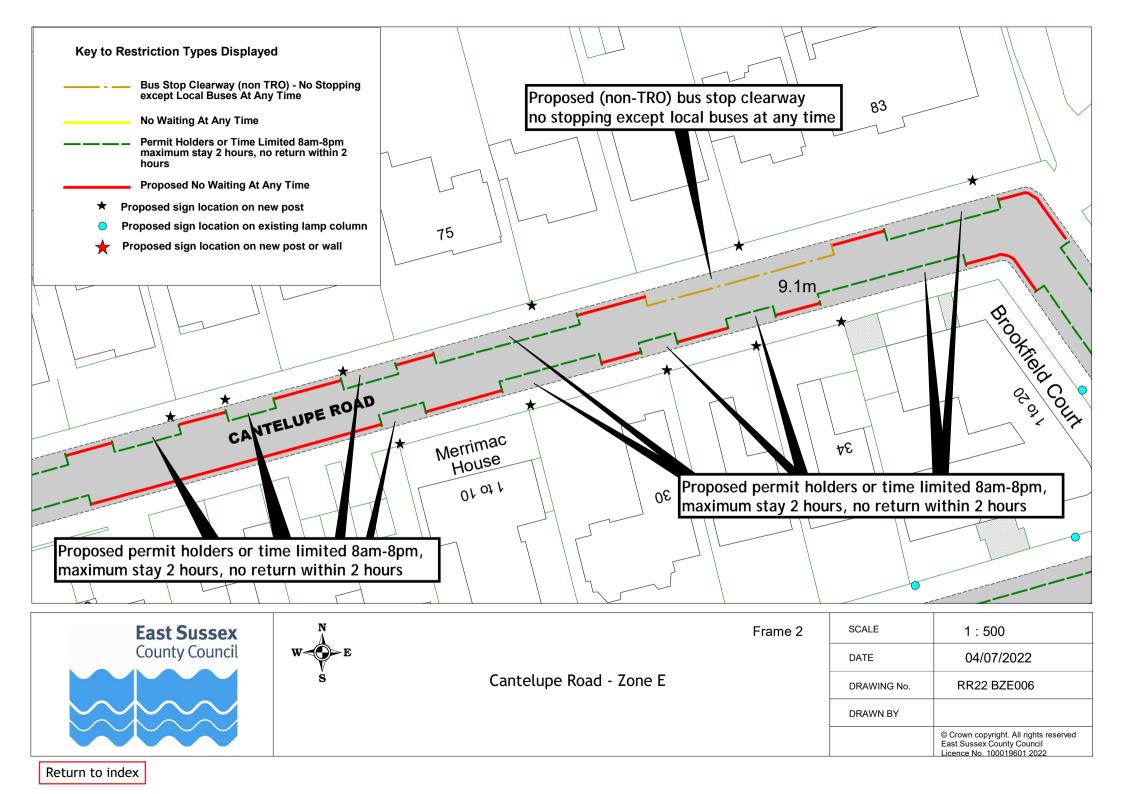

## Rother Parking Review 2022 - informal consultation drawings Bexhill zone E

|    | Road Name         | Drawing Number |             |             |             |
|----|-------------------|----------------|-------------|-------------|-------------|
| 1  | Overview          |                |             |             |             |
| 2  | Overview- frame 1 |                |             |             |             |
| 3  | Overview- frame 2 |                |             |             |             |
| 4  | Bedford Avenue    | RR22 BZE001    |             |             |             |
| 5  | Bethune Road      | RR22 BZE007    | RR22 BZE008 | RR22 BZE009 | RR22 BZE010 |
| 6  | Bridge Road       | RR22 BZE002    |             |             |             |
| 7  | Brookfield Road   | RR22 BZE003    |             |             |             |
| 8  | Cantelupe Road    | RR22 BZE004    | RR22 BZE005 | RR22 BZE006 |             |
| 9  | De La Warr Parade | RR22 BZE007    | RR22 BZE008 | RR22 BZE009 | RR22 BZE010 |
| 10 | Dorset Road South | RR22 BZE011    |             |             |             |
| 11 | Lionel Road       | RR22 BZE012    | RR22 BZE013 | RR22 BZE014 |             |
| 12 | Sutton Place      | RR22 BZE015    | RR22 BZE016 | RR22 BZE017 | RR22 BZE018 |
|    |                   | RR22 BZE019    |             |             |             |