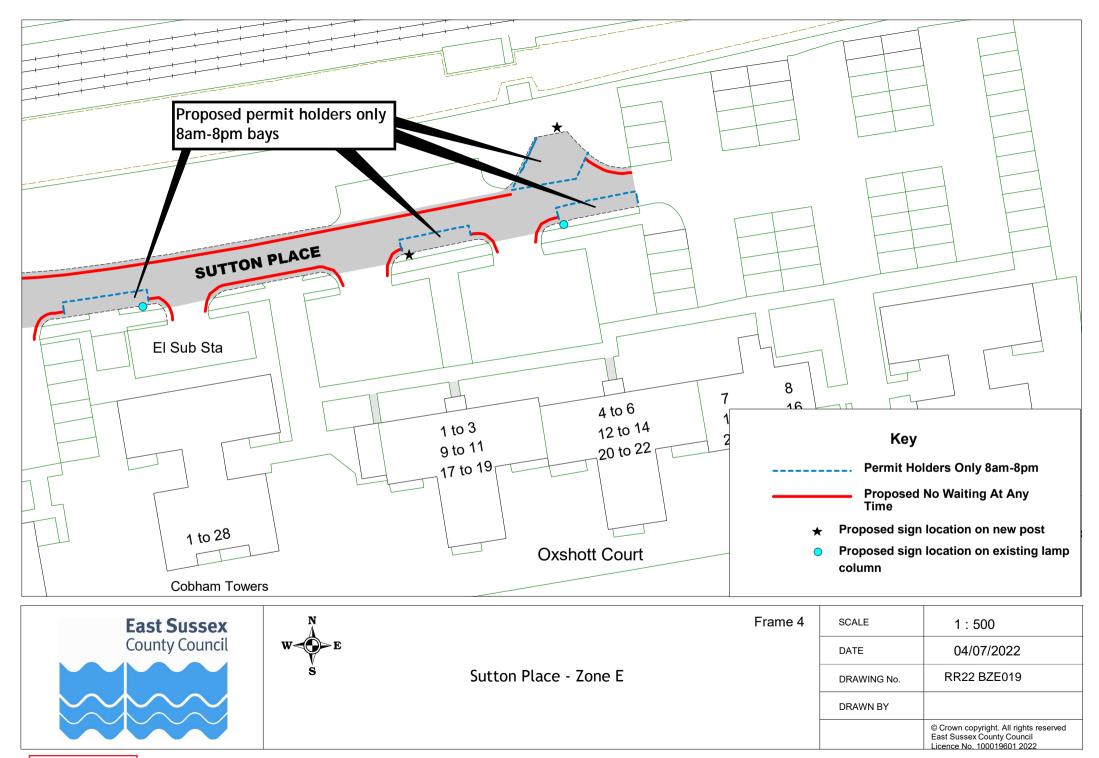

## Rother Parking Review 2022 - informal consultation drawings Bexhill zone E

|    | Road Name         | Drawing Number |             |             |             |
|----|-------------------|----------------|-------------|-------------|-------------|
| 1  | Overview          |                |             |             |             |
| 2  | Overview- frame 1 |                |             |             |             |
| 3  | Overview- frame 2 |                |             |             |             |
| 4  | Bedford Avenue    | RR22 BZE001    |             |             |             |
| 5  | Bethune Road      | RR22 BZE007    | RR22 BZE008 | RR22 BZE009 | RR22 BZE010 |
| 6  | Bridge Road       | RR22 BZE002    |             |             |             |
| 7  | Brookfield Road   | RR22 BZE003    |             |             |             |
| 8  | Cantelupe Road    | RR22 BZE004    | RR22 BZE005 | RR22 BZE006 |             |
| 9  | De La Warr Parade | RR22 BZE007    | RR22 BZE008 | RR22 BZE009 | RR22 BZE010 |
| 10 | Dorset Road South | RR22 BZE011    |             |             |             |
| 11 | Lionel Road       | RR22 BZE012    | RR22 BZE013 | RR22 BZE014 |             |
| 12 | Sutton Place      | RR22 BZE015    | RR22 BZE016 | RR22 BZE017 | RR22 BZE018 |
|    |                   | RR22 BZE019    |             |             |             |