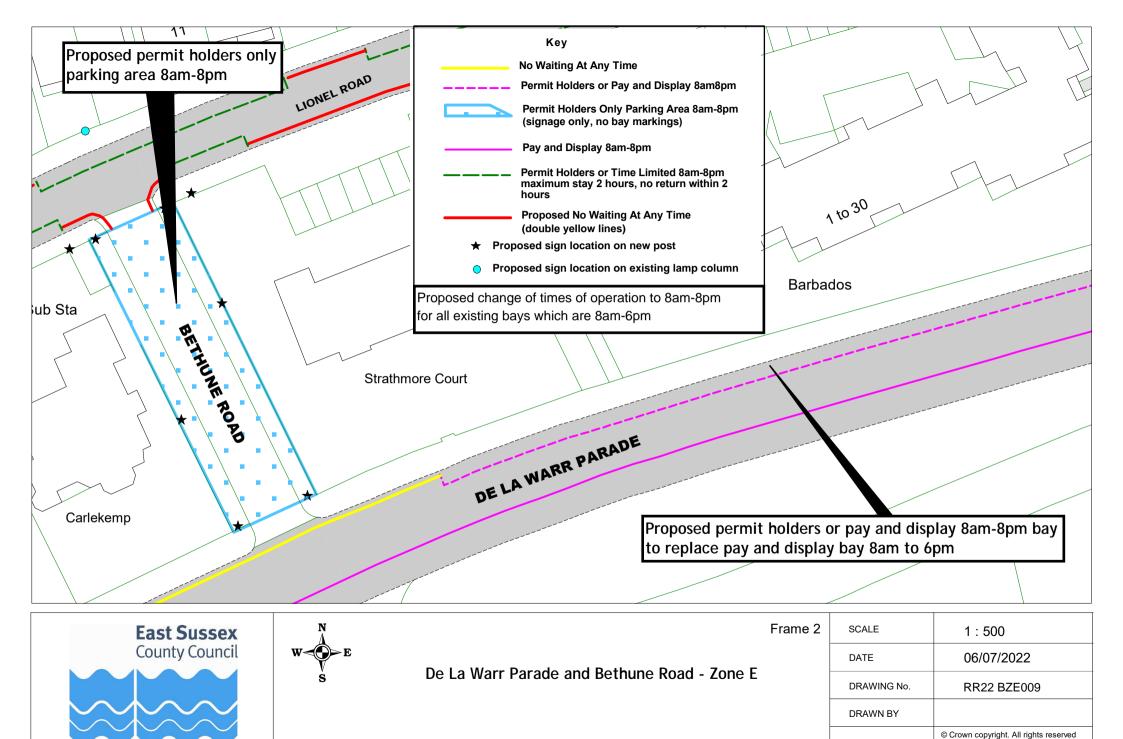

## Rother Parking Review 2022 - informal consultation drawings Bexhill zone E

|    | Road Name         | Drawing Number |             |             |             |
|----|-------------------|----------------|-------------|-------------|-------------|
| 1  | Overview          |                |             |             |             |
| 2  | Overview- frame 1 |                |             |             |             |
| 3  | Overview- frame 2 |                |             |             |             |
| 4  | Bedford Avenue    | RR22 BZE001    |             |             |             |
| 5  | Bethune Road      | RR22 BZE007    | RR22 BZE008 | RR22 BZE009 | RR22 BZE010 |
| 6  | Bridge Road       | RR22 BZE002    |             |             |             |
| 7  | Brookfield Road   | RR22 BZE003    |             |             |             |
| 8  | Cantelupe Road    | RR22 BZE004    | RR22 BZE005 | RR22 BZE006 |             |
| 9  | De La Warr Parade | RR22 BZE007    | RR22 BZE008 | RR22 BZE009 | RR22 BZE010 |
| 10 | Dorset Road South | RR22 BZE011    |             |             |             |
| 11 | Lionel Road       | RR22 BZE012    | RR22 BZE013 | RR22 BZE014 |             |
| 12 | Sutton Place      | RR22 BZE015    | RR22 BZE016 | RR22 BZE017 | RR22 BZE018 |
|    |                   | RR22 BZE019    |             |             |             |