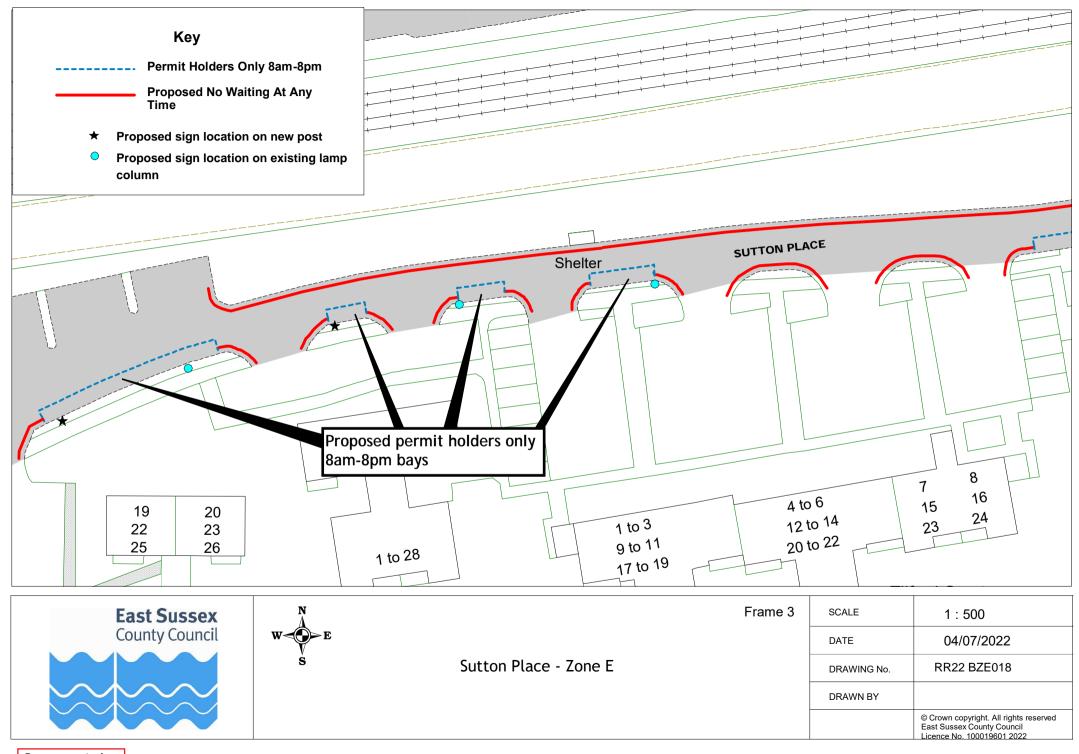

## Rother Parking Review 2022 - informal consultation drawings Bexhill zone E

|    | Road Name         | Drawing Number |             |             |             |
|----|-------------------|----------------|-------------|-------------|-------------|
| 1  | Overview          |                |             |             |             |
| 2  | Overview- frame 1 |                |             |             |             |
| 3  | Overview- frame 2 |                |             |             |             |
| 4  | Bedford Avenue    | RR22 BZE001    |             |             |             |
| 5  | Bethune Road      | RR22 BZE007    | RR22 BZE008 | RR22 BZE009 | RR22 BZE010 |
| 6  | Bridge Road       | RR22 BZE002    |             |             |             |
| 7  | Brookfield Road   | RR22 BZE003    |             |             |             |
| 8  | Cantelupe Road    | RR22 BZE004    | RR22 BZE005 | RR22 BZE006 |             |
| 9  | De La Warr Parade | RR22 BZE007    | RR22 BZE008 | RR22 BZE009 | RR22 BZE010 |
| 10 | Dorset Road South | RR22 BZE011    |             |             |             |
| 11 | Lionel Road       | RR22 BZE012    | RR22 BZE013 | RR22 BZE014 |             |
| 12 | Sutton Place      | RR22 BZE015    | RR22 BZE016 | RR22 BZE017 | RR22 BZE018 |
|    |                   | RR22 BZE019    |             |             |             |