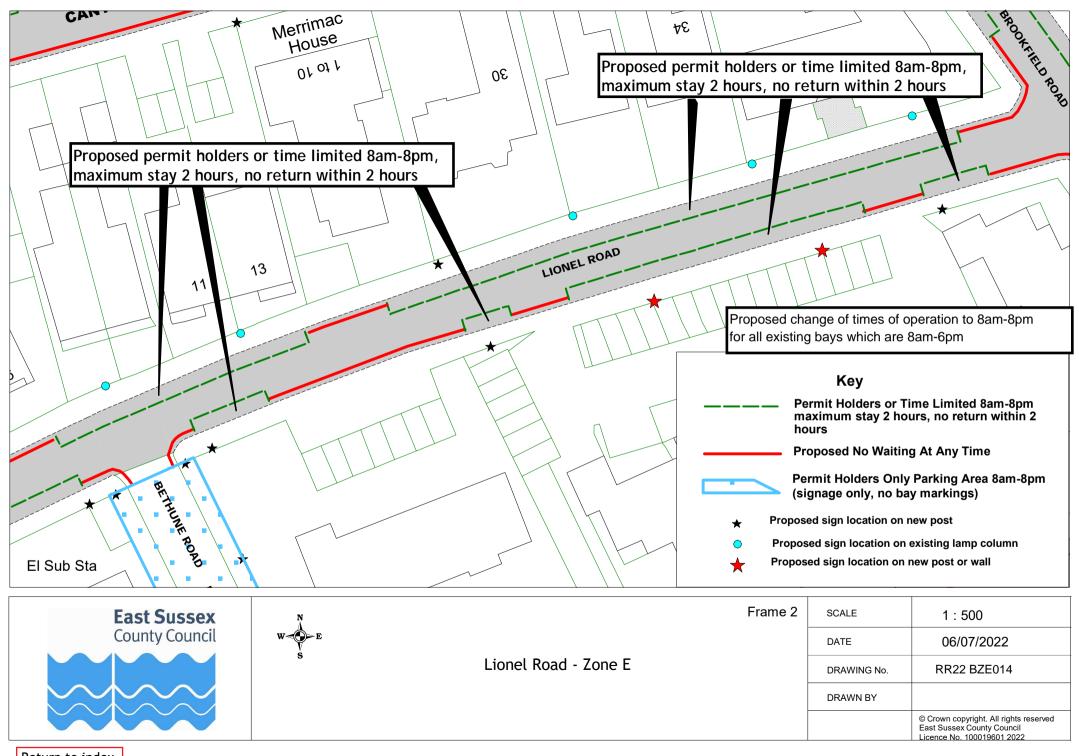

| Bridge Road       | RR22 BZE002    |             |             |             |
| 7  | Brookfield Road   | RR22 BZE003    |             |             |             |
| 8  | Cantelupe Road    | RR22 BZE004    | RR22 BZE005 | RR22 BZE006 |             |
| 9  | De La Warr Parade | RR22 BZE007    | RR22 BZE008 | RR22 BZE009 | RR22 BZE010 |
| 10 | Dorset Road South | RR22 BZE011    |             |             |             |
| 11 | Lionel Road       | RR22 BZE012    | RR22 BZE013 | RR22 BZE014 |             |
| 12 | Sutton Place      | RR22 BZE015    | RR22 BZE016 | RR22 BZE017 | RR22 BZE018 |
|    |                   | RR22 BZE019    |             |             |             |

























East Sussex County Council Licence No. 100019601 2022



Licence No. 100019601 2022