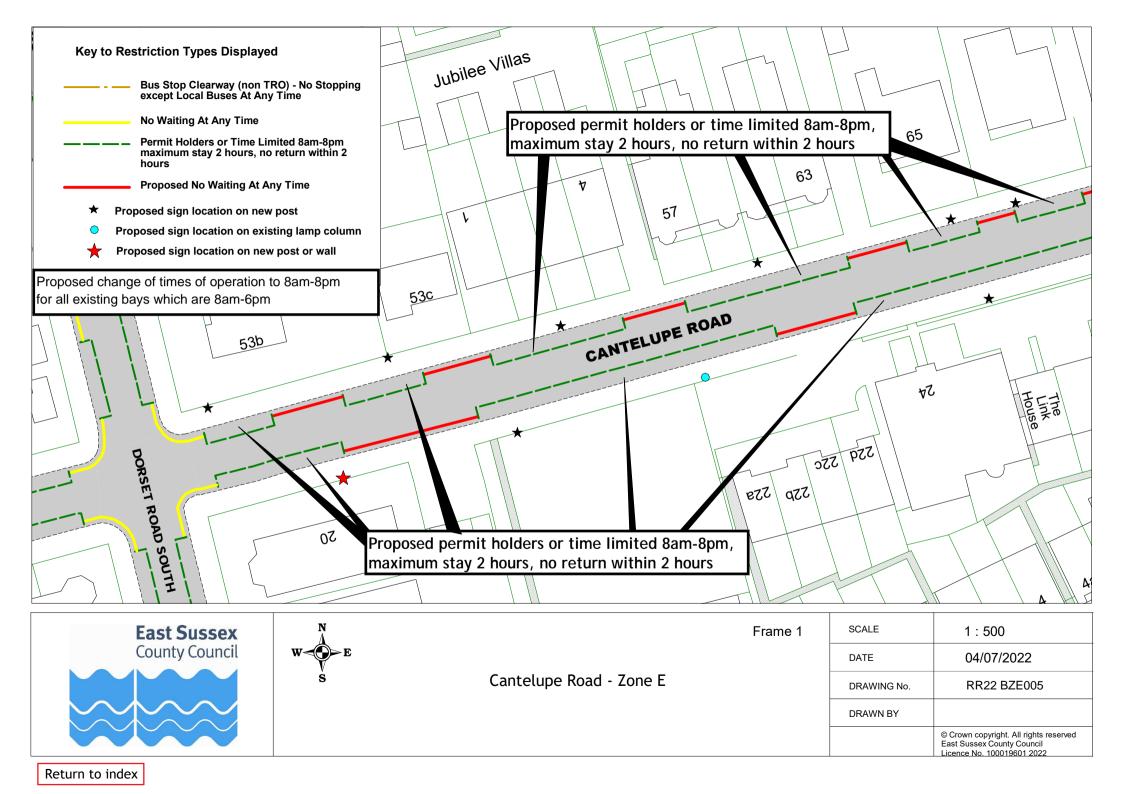

|
| 5  | Bethune Road      | RR22 BZE007    | RR22 BZE008 | RR22 BZE009 | RR22 BZE010 |
| 6  | Bridge Road       | RR22 BZE002    |             |             |             |
| 7  | Brookfield Road   | RR22 BZE003    |             |             |             |
| 8  | Cantelupe Road    | RR22 BZE004    | RR22 BZE005 | RR22 BZE006 |             |
| 9  | De La Warr Parade | RR22 BZE007    | RR22 BZE008 | RR22 BZE009 | RR22 BZE010 |
| 10 | Dorset Road South | RR22 BZE011    |             |             |             |
| 11 | Lionel Road       | RR22 BZE012    | RR22 BZE013 | RR22 BZE014 |             |
| 12 | Sutton Place      | RR22 BZE015    | RR22 BZE016 | RR22 BZE017 | RR22 BZE018 |
|    |                   | RR22 BZE019    |             |             |             |

























East Sussex County Council Licence No. 100019601 2022



Licence No. 100019601 2022