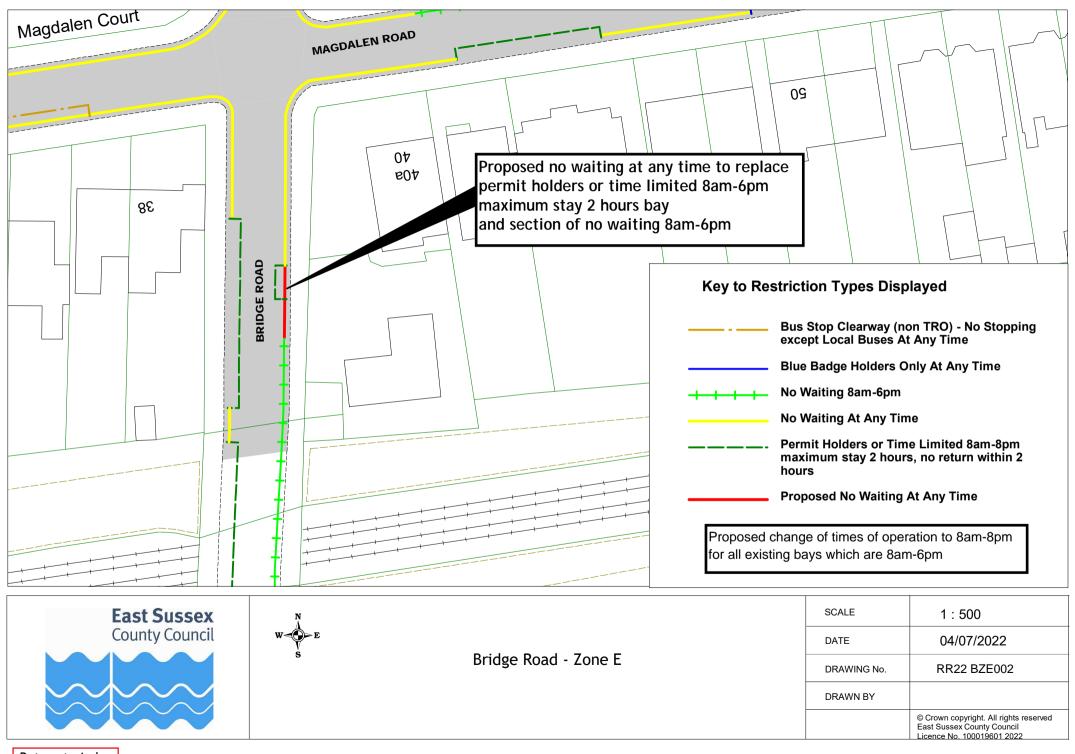

|             |
| 5  | Bethune Road      | RR22 BZE007    | RR22 BZE008 | RR22 BZE009 | RR22 BZE010 |
| 6  | Bridge Road       | RR22 BZE002    |             |             |             |
| 7  | Brookfield Road   | RR22 BZE003    |             |             |             |
| 8  | Cantelupe Road    | RR22 BZE004    | RR22 BZE005 | RR22 BZE006 |             |
| 9  | De La Warr Parade | RR22 BZE007    | RR22 BZE008 | RR22 BZE009 | RR22 BZE010 |
| 10 | Dorset Road South | RR22 BZE011    |             |             |             |
| 11 | Lionel Road       | RR22 BZE012    | RR22 BZE013 | RR22 BZE014 |             |
| 12 | Sutton Place      | RR22 BZE015    | RR22 BZE016 | RR22 BZE017 | RR22 BZE018 |
|    |                   | RR22 BZE019    |             |             |             |

























East Sussex County Council Licence No. 100019601 2022



Licence No. 100019601 2022