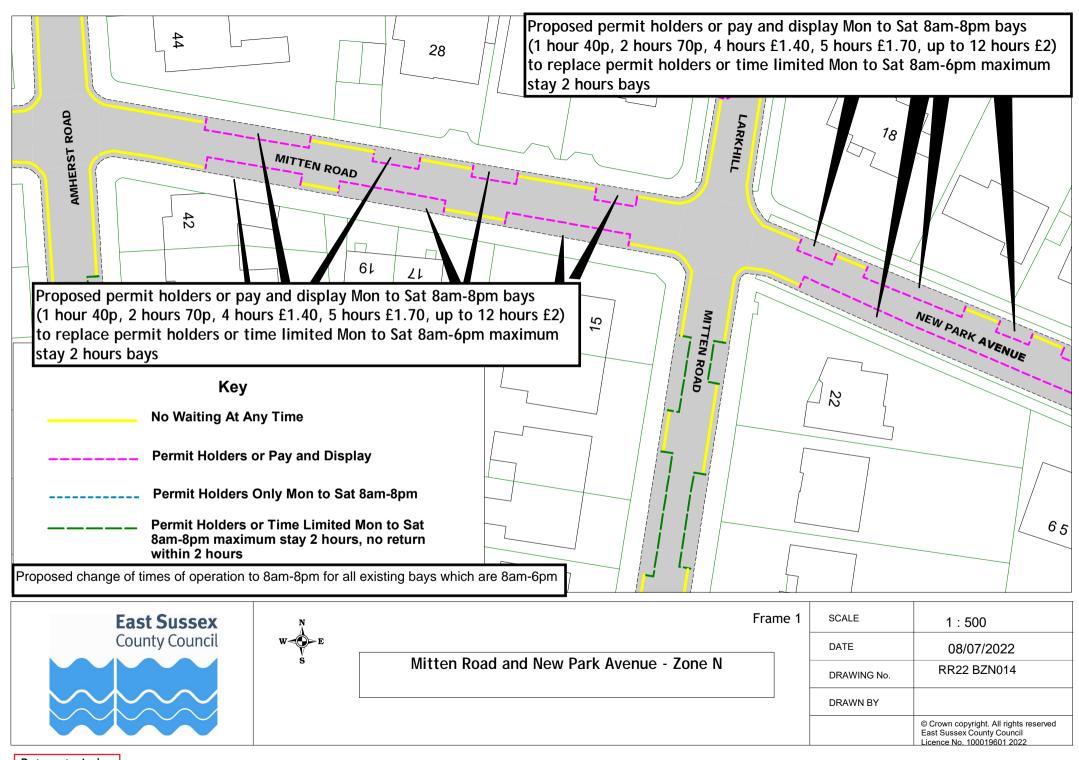

|             |
| 10 | Mitten Road       | RR22 BZN001    | RR22 BZN002 | RR22 BZN003 | RR22 BZN004 |             |
| 11 | Mitten Road       | RR22 BZN013    | RR22 BZN014 | RR22 BZN015 | RR22 BZN016 |             |
| 12 | New Park Avenue   | RR22 BZN013    | RR22 BZN014 | RR22 BZN015 | RR22 BZN016 |             |
| 13 | Reginald Road     | RR22 BZN017    | RR22 BZN018 | RR22 BZN019 | RR22 BZN020 | RR22 BZN021 |
| 14 | Terminus Road     | RR22 BZN017    | RR22 BZN018 | RR22 BZN019 | RR22 BZN020 | RR22 BZN021 |
| 15 | Victoria Road     | RR22 BZN017    | RR22 BZN018 | RR22 BZN019 | RR22 BZN020 | RR22 BZN021 |
| 16 | Windsor Road      | RR22 BZN017    | RR22 BZN018 | RR22 BZN019 | RR22 BZN020 | RR22 BZN021 |























Return to index





Return to index























Reginal Road, Windsor Road, Leopold Road, Victoria Road and Terminus Road Zone N

| SCALE       | 1 : 2900                                                                                           |
|-------------|----------------------------------------------------------------------------------------------------|
| DATE        | 07/07/2022                                                                                         |
| DRAWING No. | RR22 BZN017                                                                                        |
| DRAWN BY    |                                                                                                    |
|             | © Crown copyright. All rights reserved<br>East Sussex County Council<br>Licence No. 100019601 2022 |

Ove