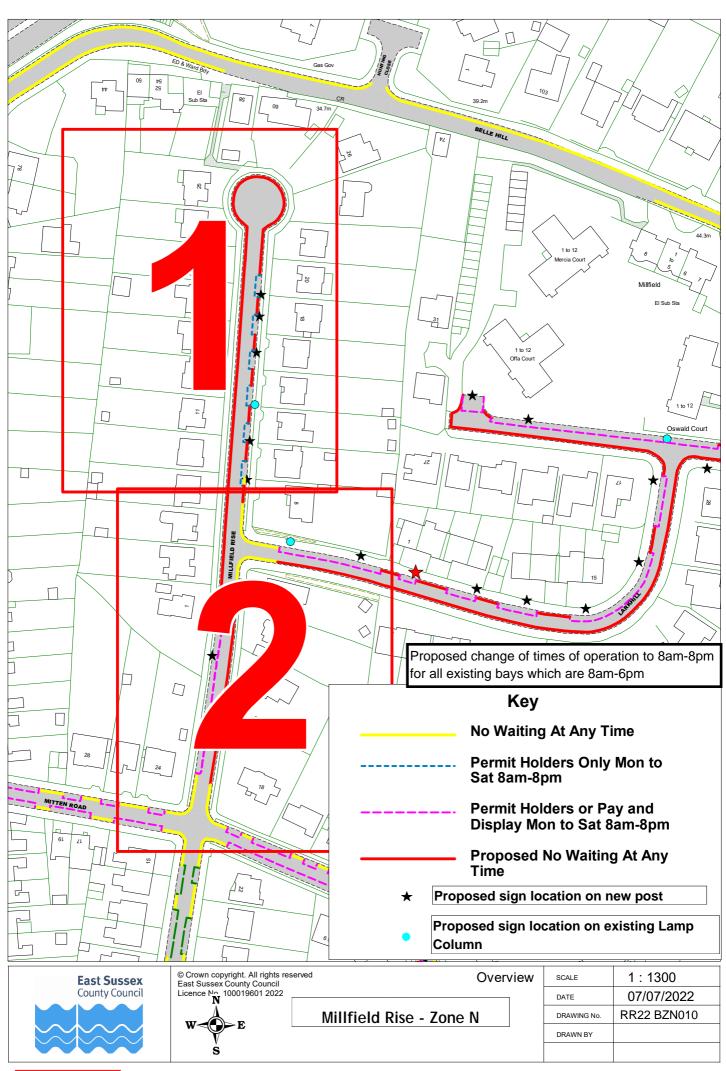

BZN012 |             |             |
| 10 | Mitten Road       | RR22 BZN001    | RR22 BZN002 | RR22 BZN003 | RR22 BZN004 |             |
| 11 | Mitten Road       | RR22 BZN013    | RR22 BZN014 | RR22 BZN015 | RR22 BZN016 |             |
| 12 | New Park Avenue   | RR22 BZN013    | RR22 BZN014 | RR22 BZN015 | RR22 BZN016 |             |
| 13 | Reginald Road     | RR22 BZN017    | RR22 BZN018 | RR22 BZN019 | RR22 BZN020 | RR22 BZN021 |
| 14 | Terminus Road     | RR22 BZN017    | RR22 BZN018 | RR22 BZN019 | RR22 BZN020 | RR22 BZN021 |
| 15 | Victoria Road     | RR22 BZN017    | RR22 BZN018 | RR22 BZN019 | RR22 BZN020 | RR22 BZN021 |
| 16 | Windsor Road      | RR22 BZN017    | RR22 BZN018 | RR22 BZN019 | RR22 BZN020 | RR22 BZN021 |























Return to index





Return to index























Reginal Road, Windsor Road, Leopold Road, Victoria Road and Terminus Road Zone N

| SCALE       | 1 : 2900                                                                                           |
|-------------|----------------------------------------------------------------------------------------------------|
| DATE        | 07/07/2022                                                                                         |
| DRAWING No. | RR22 BZN017                                                                                        |
| DRAWN BY    |                                                                                                    |
|             | © Crown copyright. All rights reserved<br>East Sussex County Council<br>Licence No. 100019601 202