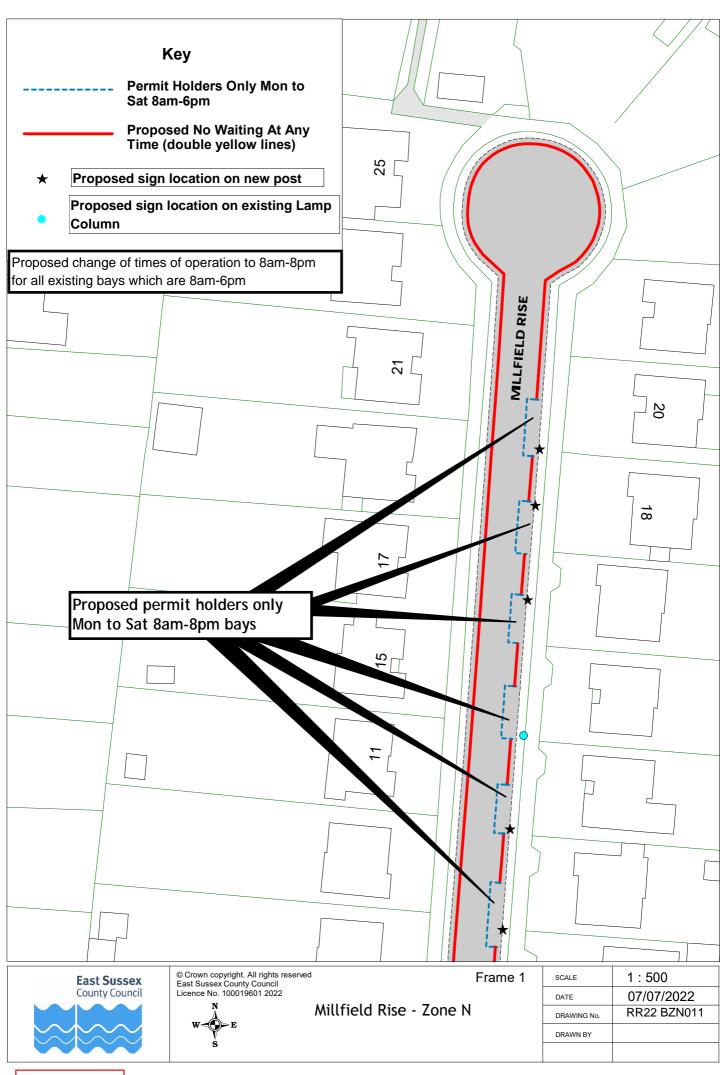

N012 |             |             |
| 10 | Mitten Road       | RR22 BZN001    | RR22 BZN002 | RR22 BZN003 | RR22 BZN004 |             |
| 11 | Mitten Road       | RR22 BZN013    | RR22 BZN014 | RR22 BZN015 | RR22 BZN016 |             |
| 12 | New Park Avenue   | RR22 BZN013    | RR22 BZN014 | RR22 BZN015 | RR22 BZN016 |             |
| 13 | Reginald Road     | RR22 BZN017    | RR22 BZN018 | RR22 BZN019 | RR22 BZN020 | RR22 BZN021 |
| 14 | Terminus Road     | RR22 BZN017    | RR22 BZN018 | RR22 BZN019 | RR22 BZN020 | RR22 BZN021 |
| 15 | Victoria Road     | RR22 BZN017    | RR22 BZN018 | RR22 BZN019 | RR22 BZN020 | RR22 BZN021 |
| 16 | Windsor Road      | RR22 BZN017    | RR22 BZN018 | RR22 BZN019 | RR22 BZN020 | RR22 BZN021 |























Return to index





Return to index























Reginal Road, Windsor Road, Leopold Road, Victoria Road and Terminus Road Zone N

| SCALE       | 1 : 2900                                                                                           |
|-------------|----------------------------------------------------------------------------------------------------|
| DATE        | 07/07/2022                                                                                         |
| DRAWING No. | RR22 BZN017                                                                                        |
| DRAWN BY    |                                                                                                    |
|             | © Crown copyright. All rights reserved<br>East Sussex County Council<br>Licence No. 100019601 2022