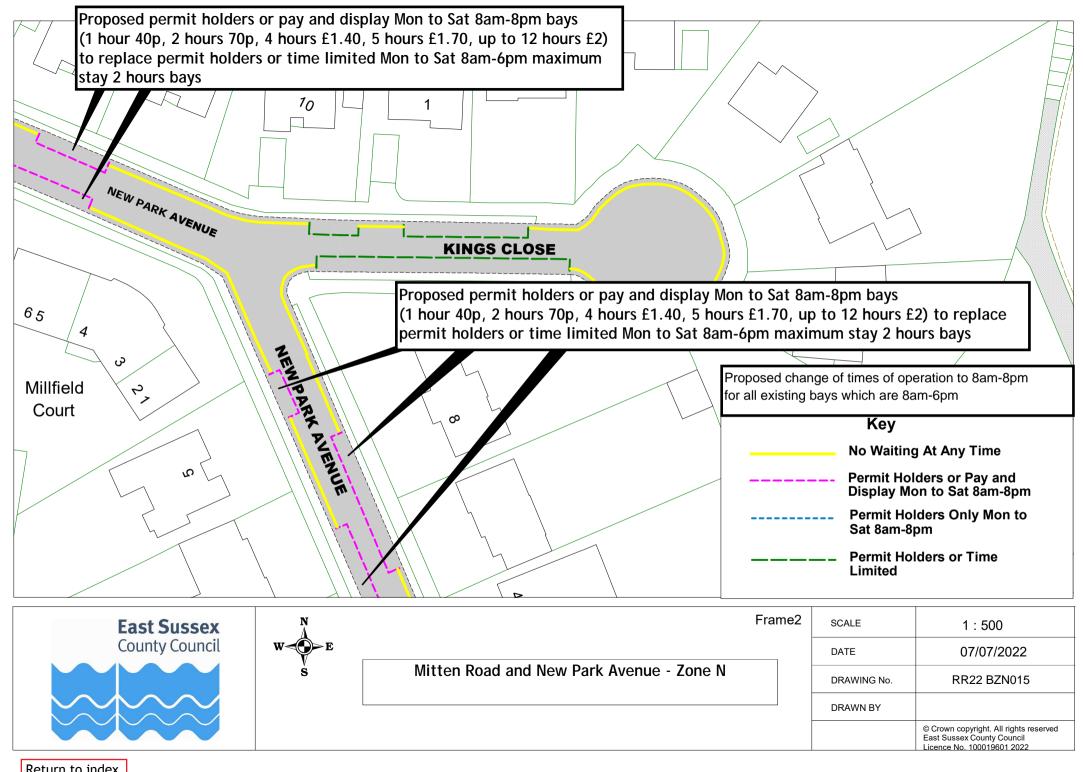

|             |
| 10 | Mitten Road       | RR22 BZN001    | RR22 BZN002 | RR22 BZN003 | RR22 BZN004 |             |
| 11 | Mitten Road       | RR22 BZN013    | RR22 BZN014 | RR22 BZN015 | RR22 BZN016 |             |
| 12 | New Park Avenue   | RR22 BZN013    | RR22 BZN014 | RR22 BZN015 | RR22 BZN016 |             |
| 13 | Reginald Road     | RR22 BZN017    | RR22 BZN018 | RR22 BZN019 | RR22 BZN020 | RR22 BZN021 |
| 14 | Terminus Road     | RR22 BZN017    | RR22 BZN018 | RR22 BZN019 | RR22 BZN020 | RR22 BZN021 |
| 15 | Victoria Road     | RR22 BZN017    | RR22 BZN018 | RR22 BZN019 | RR22 BZN020 | RR22 BZN021 |
| 16 | Windsor Road      | RR22 BZN017    | RR22 BZN018 | RR22 BZN019 | RR22 BZN020 | RR22 BZN021 |























Return to index





Return to index























Reginal Road, Windsor Road, Leopold Road, Victoria Road and Terminus Road Zone N

| SCALE       | 1 : 2900                                                                                           |
|-------------|----------------------------------------------------------------------------------------------------|
| DATE        | 07/07/2022                                                                                         |
| DRAWING No. | RR22 BZN017                                                                                        |
| DRAWN BY    |                                                                                                    |
|             | © Crown copyright. All rights reserved<br>East Sussex County Council<br>Licence No. 100019601 2022 |

Overv