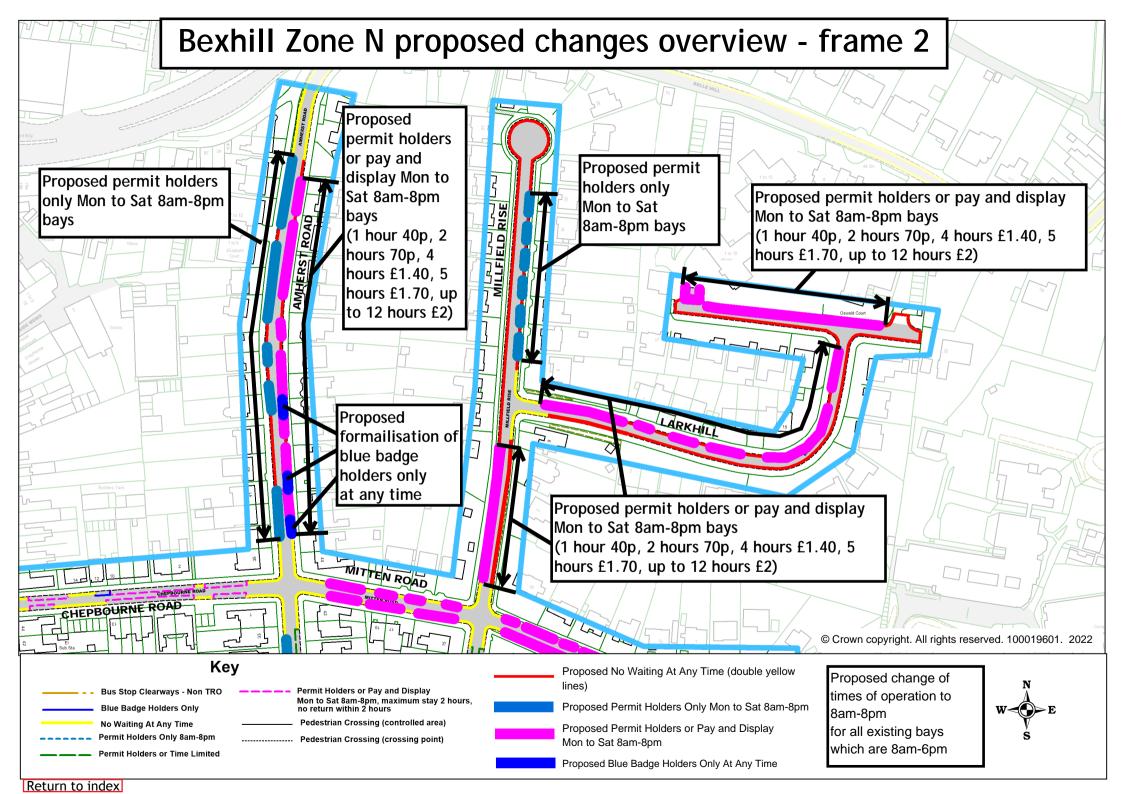

## Rother Parking Review 2022 - informal consultation drawings Bexhill zone N $\,$

|    | Road Name         | Drawing Number |             |             |             |             |
|----|-------------------|----------------|-------------|-------------|-------------|-------------|
| 1  | Overview          |                |             |             |             |             |
| 2  | Overview- frame 1 |                |             |             |             |             |
| 3  | Overview- frame 2 |                |             |             |             |             |
| 4  | Overview- frame 3 |                |             |             |             |             |
| 5  | Amherst Road      | RR22 BZN000    | RR22 BZN001 | RR22 BZN002 | RR22 BZN003 | RR22 BZN004 |
| 6  | Clifford Road     | RR22 BZN005    |             |             |             |             |
| 7  | Larkhill          | RR22 BZN006    | RR22 BZN007 | RR22 BZN008 | RR22 BZN009 |             |
| 8  | Leopold Road      | RR22 BZN017    | RR22 BZN018 | RR22 BZN019 | RR22 BZN020 | RR22 BZN021 |
| 9  | Milfield Rise     | RR22 BZN010    | RR22 BZN011 | RR22 BZN012 |             |             |
| 10 | Mitten Road       | RR22 BZN001    | RR22 BZN002 | RR22 BZN003 | RR22 BZN004 |             |
| 11 | Mitten Road       | RR22 BZN013    | RR22 BZN014 | RR22 BZN015 | RR22 BZN016 |             |
| 12 | New Park Avenue   | RR22 BZN013    | RR22 BZN014 | RR22 BZN015 | RR22 BZN016 |             |
| 13 | Reginald Road     | RR22 BZN017    | RR22 BZN018 | RR22 BZN019 | RR22 BZN020 | RR22 BZN021 |
| 14 | Terminus Road     | RR22 BZN017    | RR22 BZN018 | RR22 BZN019 | RR22 BZN020 | RR22 BZN021 |
| 15 | Victoria Road     | RR22 BZN017    | RR22 BZN018 | RR22 BZN019 | RR22 BZN020 | RR22 BZN021 |
| 16 | Windsor Road      | RR22 BZN017    | RR22 BZN018 | RR22 BZN019 | RR22 BZN020 | RR22 BZN021 |