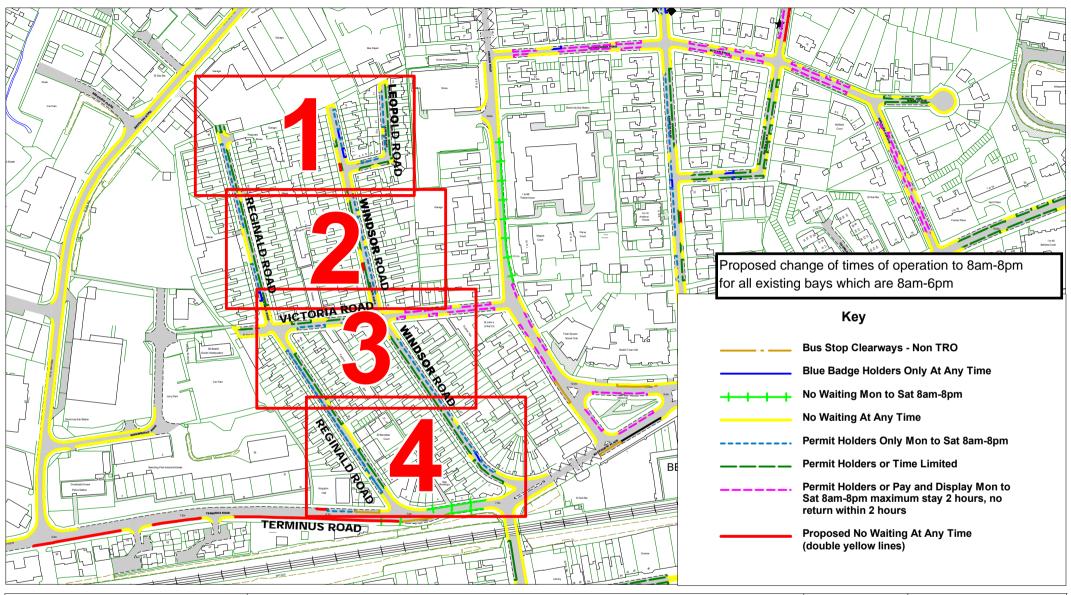

Return to index

Return to index

Reginal Road, Windsor Road, Leopold Road, Victoria Road and Terminus Road Zone N

| SCALE       | 1 : 2900                                                                                           |
|-------------|----------------------------------------------------------------------------------------------------|
| DATE        | 07/07/2022                                                                                         |
| DRAWING No. | RR22 BZN017                                                                                        |
| DRAWN BY    |                                                                                                    |
|             | © Crown copyright. All rights reserved<br>East Sussex County Council<br>Licence No. 100019601 2022 |

Overview

Return to index