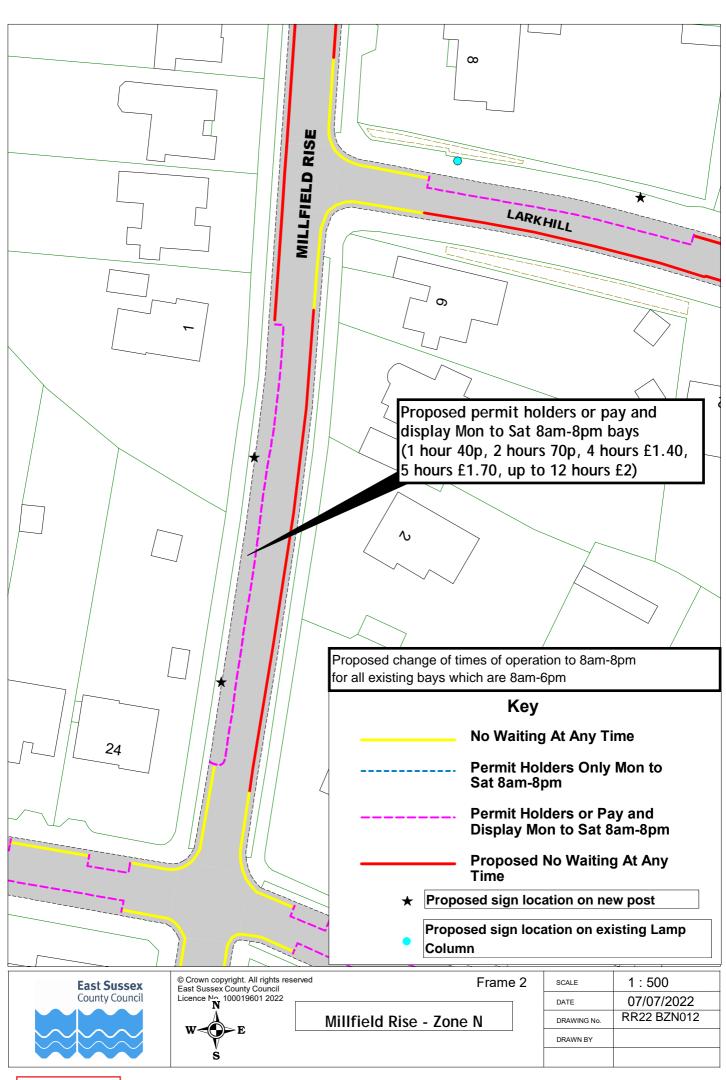

12 |             |             |
| 10 | Mitten Road       | RR22 BZN001    | RR22 BZN002 | RR22 BZN003 | RR22 BZN004 |             |
| 11 | Mitten Road       | RR22 BZN013    | RR22 BZN014 | RR22 BZN015 | RR22 BZN016 |             |
| 12 | New Park Avenue   | RR22 BZN013    | RR22 BZN014 | RR22 BZN015 | RR22 BZN016 |             |
| 13 | Reginald Road     | RR22 BZN017    | RR22 BZN018 | RR22 BZN019 | RR22 BZN020 | RR22 BZN021 |
| 14 | Terminus Road     | RR22 BZN017    | RR22 BZN018 | RR22 BZN019 | RR22 BZN020 | RR22 BZN021 |
| 15 | Victoria Road     | RR22 BZN017    | RR22 BZN018 | RR22 BZN019 | RR22 BZN020 | RR22 BZN021 |
| 16 | Windsor Road      | RR22 BZN017    | RR22 BZN018 | RR22 BZN019 | RR22 BZN020 | RR22 BZN021 |























Return to index





Return to index























Reginal Road, Windsor Road, Leopold Road, Victoria Road and Terminus Road Zone N

| SCALE       | 1 : 2900                                                                                           |
|-------------|----------------------------------------------------------------------------------------------------|
| DATE        | 07/07/2022                                                                                         |
| DRAWING No. | RR22 BZN017                                                                                        |
| DRAWN BY    |                                                                                                    |
|             | © Crown copyright. All rights reserved<br>East Sussex County Council<br>Licence No. 100019601 2022 |