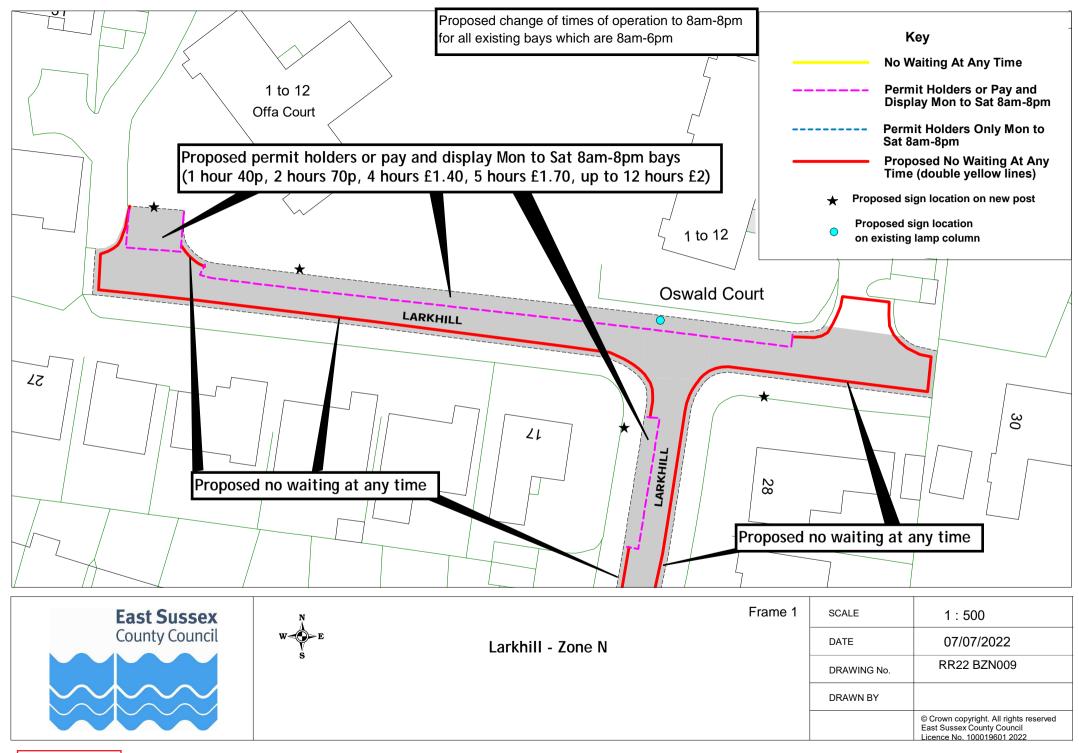

2 BZN012 |             |             |
| 10 | Mitten Road       | RR22 BZN001    | RR22 BZN002 | RR22 BZN003 | RR22 BZN004 |             |
| 11 | Mitten Road       | RR22 BZN013    | RR22 BZN014 | RR22 BZN015 | RR22 BZN016 |             |
| 12 | New Park Avenue   | RR22 BZN013    | RR22 BZN014 | RR22 BZN015 | RR22 BZN016 |             |
| 13 | Reginald Road     | RR22 BZN017    | RR22 BZN018 | RR22 BZN019 | RR22 BZN020 | RR22 BZN021 |
| 14 | Terminus Road     | RR22 BZN017    | RR22 BZN018 | RR22 BZN019 | RR22 BZN020 | RR22 BZN021 |
| 15 | Victoria Road     | RR22 BZN017    | RR22 BZN018 | RR22 BZN019 | RR22 BZN020 | RR22 BZN021 |
| 16 | Windsor Road      | RR22 BZN017    | RR22 BZN018 | RR22 BZN019 | RR22 BZN020 | RR22 BZN021 |























Return to index





Return to index























Reginal Road, Windsor Road, Leopold Road, Victoria Road and Terminus Road Zone N

| SCALE       | 1 : 2900                                                                                           |
|-------------|----------------------------------------------------------------------------------------------------|
| DATE        | 07/07/2022                                                                                         |
| DRAWING No. | RR22 BZN017                                                                                        |
| DRAWN BY    |                                                                                                    |
|             | © Crown copyright. All rights reserved<br>East Sussex County Council<br>Licence No. 100019601 2