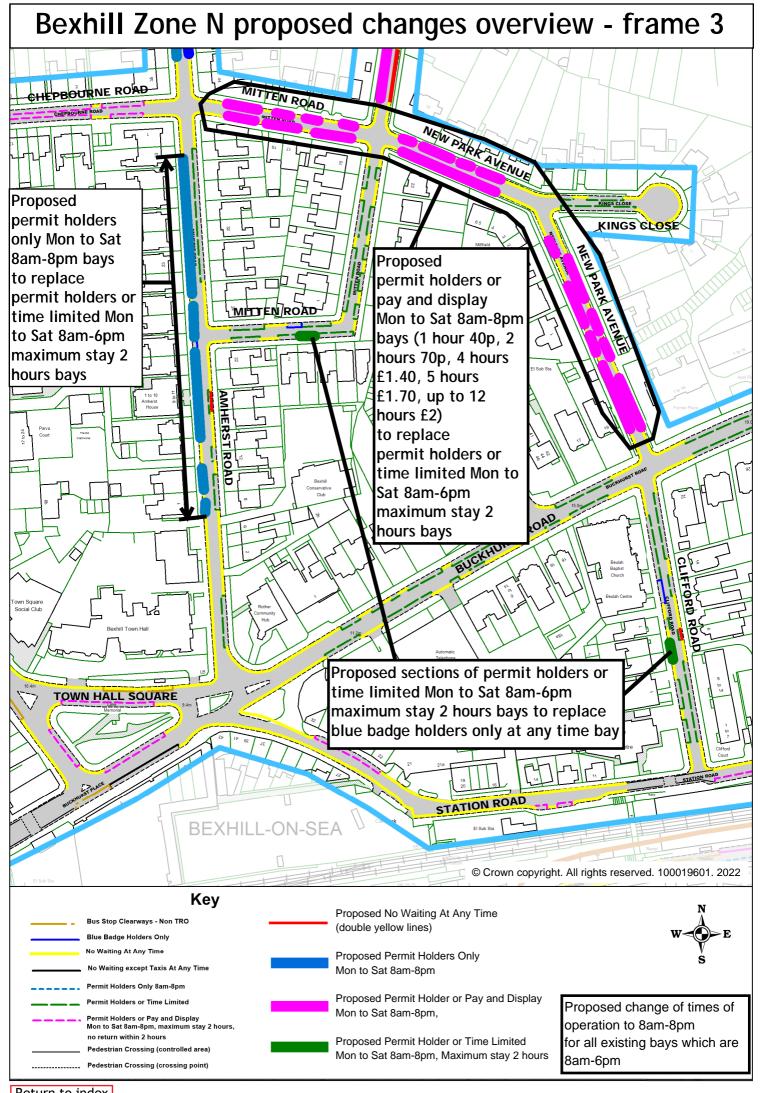

## Rother Parking Review 2022 - informal consultation drawings Bexhill zone N $\,$

|    | Road Name         | Drawing Number |             |             |             |             |
|----|-------------------|----------------|-------------|-------------|-------------|-------------|
| 1  | Overview          |                |             |             |             |             |
| 2  | Overview- frame 1 |                |             |             |             |             |
| 3  | Overview- frame 2 |                |             |             |             |             |
| 4  | Overview- frame 3 |                |             |             |             |             |
| 5  | Amherst Road      | RR22 BZN000    | RR22 BZN001 | RR22 BZN002 | RR22 BZN003 | RR22 BZN004 |
| 6  | Clifford Road     | RR22 BZN005    |             |             |             |             |
| 7  | Larkhill          | RR22 BZN006    | RR22 BZN007 | RR22 BZN008 | RR22 BZN009 |             |
| 8  | Leopold Road      | RR22 BZN017    | RR22 BZN018 | RR22 BZN019 | RR22 BZN020 | RR22 BZN021 |
| 9  | Milfield Rise     | RR22 BZN010    | RR22 BZN011 | RR22 BZN012 |             |             |
| 10 | Mitten Road       | RR22 BZN001    | RR22 BZN002 | RR22 BZN003 | RR22 BZN004 |             |
| 11 | Mitten Road       | RR22 BZN013    | RR22 BZN014 | RR22 BZN015 | RR22 BZN016 |             |
| 12 | New Park Avenue   | RR22 BZN013    | RR22 BZN014 | RR22 BZN015 | RR22 BZN016 |             |
| 13 | Reginald Road     | RR22 BZN017    | RR22 BZN018 | RR22 BZN019 | RR22 BZN020 | RR22 BZN021 |
| 14 | Terminus Road     | RR22 BZN017    | RR22 BZN018 | RR22 BZN019 | RR22 BZN020 | RR22 BZN021 |
| 15 | Victoria Road     | RR22 BZN017    | RR22 BZN018 | RR22 BZN019 | RR22 BZN020 | RR22 BZN021 |
| 16 | Windsor Road      | RR22 BZN017    | RR22 BZN018 | RR22 BZN019 | RR22 BZN020 | RR22 BZN021 |