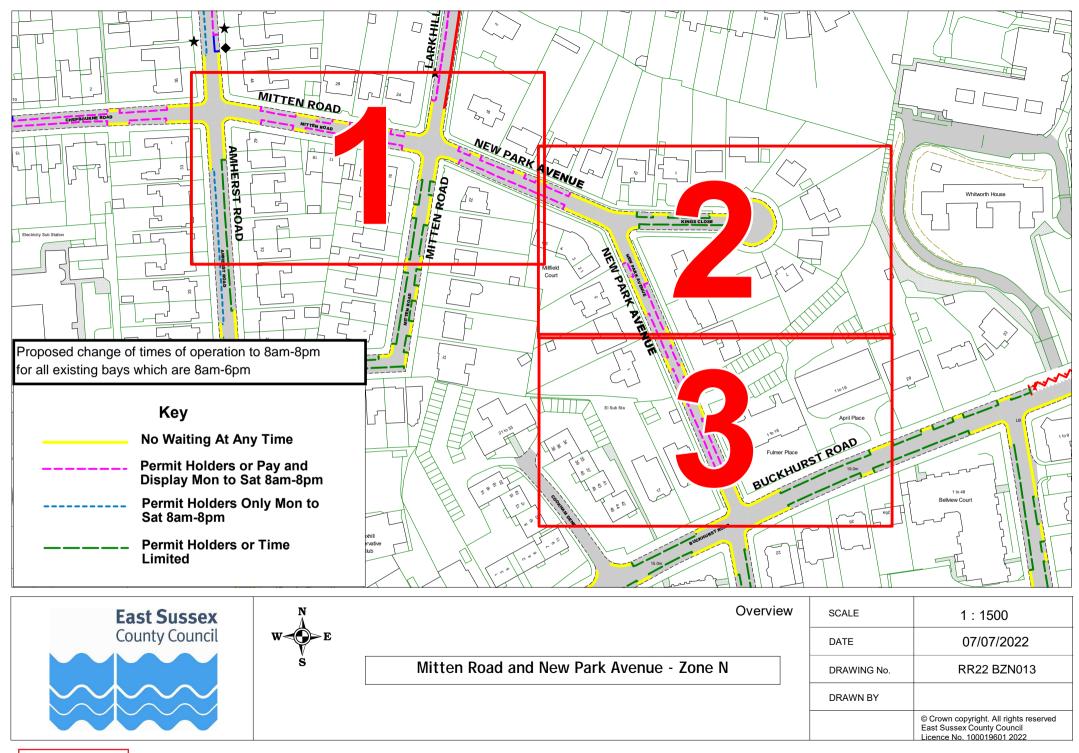

|             |             |
| 10 | Mitten Road       | RR22 BZN001    | RR22 BZN002 | RR22 BZN003 | RR22 BZN004 |             |
| 11 | Mitten Road       | RR22 BZN013    | RR22 BZN014 | RR22 BZN015 | RR22 BZN016 |             |
| 12 | New Park Avenue   | RR22 BZN013    | RR22 BZN014 | RR22 BZN015 | RR22 BZN016 |             |
| 13 | Reginald Road     | RR22 BZN017    | RR22 BZN018 | RR22 BZN019 | RR22 BZN020 | RR22 BZN021 |
| 14 | Terminus Road     | RR22 BZN017    | RR22 BZN018 | RR22 BZN019 | RR22 BZN020 | RR22 BZN021 |
| 15 | Victoria Road     | RR22 BZN017    | RR22 BZN018 | RR22 BZN019 | RR22 BZN020 | RR22 BZN021 |
| 16 | Windsor Road      | RR22 BZN017    | RR22 BZN018 | RR22 BZN019 | RR22 BZN020 | RR22 BZN021 |























Return to index





Return to index























Reginal Road, Windsor Road, Leopold Road, Victoria Road and Terminus Road Zone N

| SCALE       | 1 : 2900                                                                                           |
|-------------|----------------------------------------------------------------------------------------------------|
| DATE        | 07/07/2022                                                                                         |
| DRAWING No. | RR22 BZN017                                                                                        |
| DRAWN BY    |                                                                                                    |
|             | © Crown copyright. All rights reserved<br>East Sussex County Council<br>Licence No. 100019601 2022 |

O