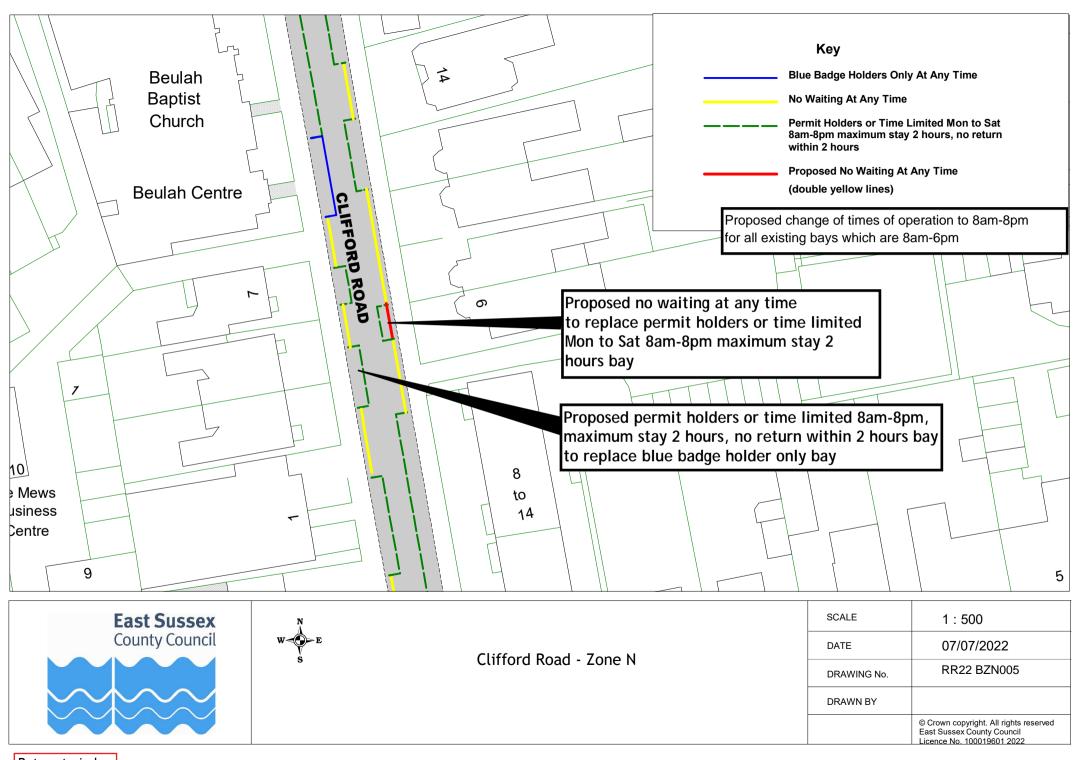

## Rother Parking Review 2022 - informal consultation drawings Bexhill zone N $\,$

|    | Road Name         | Drawing Number |             |             |             |             |
|----|-------------------|----------------|-------------|-------------|-------------|-------------|
| 1  | Overview          |                |             |             |             |             |
| 2  | Overview- frame 1 |                |             |             |             |             |
| 3  | Overview- frame 2 |                |             |             |             |             |
| 4  | Overview- frame 3 |                |             |             |             |             |
| 5  | Amherst Road      | RR22 BZN000    | RR22 BZN001 | RR22 BZN002 | RR22 BZN003 | RR22 BZN004 |
| 6  | Clifford Road     | RR22 BZN005    |             |             |             |             |
| 7  | Larkhill          | RR22 BZN006    | RR22 BZN007 | RR22 BZN008 | RR22 BZN009 |             |
| 8  | Leopold Road      | RR22 BZN017    | RR22 BZN018 | RR22 BZN019 | RR22 BZN020 | RR22 BZN021 |
| 9  | Milfield Rise     | RR22 BZN010    | RR22 BZN011 | RR22 BZN012 |             |             |
| 10 | Mitten Road       | RR22 BZN001    | RR22 BZN002 | RR22 BZN003 | RR22 BZN004 |             |
| 11 | Mitten Road       | RR22 BZN013    | RR22 BZN014 | RR22 BZN015 | RR22 BZN016 |             |
| 12 | New Park Avenue   | RR22 BZN013    | RR22 BZN014 | RR22 BZN015 | RR22 BZN016 |             |
| 13 | Reginald Road     | RR22 BZN017    | RR22 BZN018 | RR22 BZN019 | RR22 BZN020 | RR22 BZN021 |
| 14 | Terminus Road     | RR22 BZN017    | RR22 BZN018 | RR22 BZN019 | RR22 BZN020 | RR22 BZN021 |
| 15 | Victoria Road     | RR22 BZN017    | RR22 BZN018 | RR22 BZN019 | RR22 BZN020 | RR22 BZN021 |
| 16 | Windsor Road      | RR22 BZN017    | RR22 BZN018 | RR22 BZN019 | RR22 BZN020 | RR22 BZN021 |