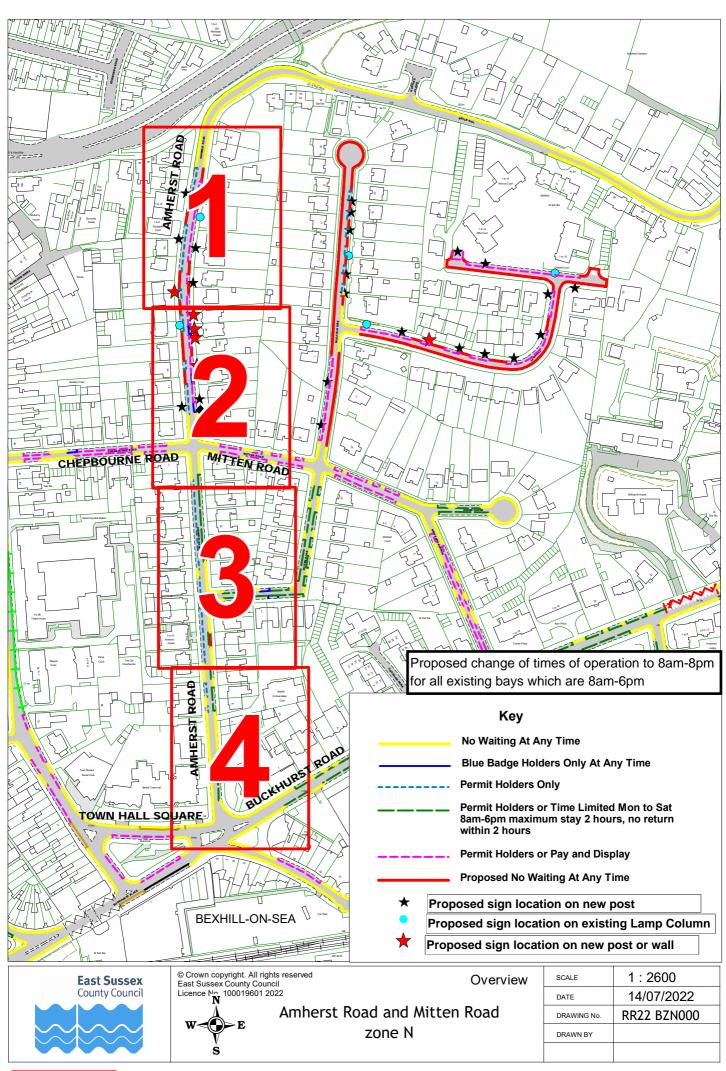

## Rother Parking Review 2022 - informal consultation drawings Bexhill zone N $\,$

|    | Road Name         | Drawing Number |             |             |             |             |
|----|-------------------|----------------|-------------|-------------|-------------|-------------|
| 1  | Overview          |                |             |             |             |             |
| 2  | Overview- frame 1 |                |             |             |             |             |
| 3  | Overview- frame 2 |                |             |             |             |             |
| 4  | Overview- frame 3 |                |             |             |             |             |
| 5  | Amherst Road      | RR22 BZN000    | RR22 BZN001 | RR22 BZN002 | RR22 BZN003 | RR22 BZN004 |
| 6  | Clifford Road     | RR22 BZN005    |             |             |             |             |
| 7  | Larkhill          | RR22 BZN006    | RR22 BZN007 | RR22 BZN008 | RR22 BZN009 |             |
| 8  | Leopold Road      | RR22 BZN017    | RR22 BZN018 | RR22 BZN019 | RR22 BZN020 | RR22 BZN021 |
| 9  | Milfield Rise     | RR22 BZN010    | RR22 BZN011 | RR22 BZN012 |             |             |
| 10 | Mitten Road       | RR22 BZN001    | RR22 BZN002 | RR22 BZN003 | RR22 BZN004 |             |
| 11 | Mitten Road       | RR22 BZN013    | RR22 BZN014 | RR22 BZN015 | RR22 BZN016 |             |
| 12 | New Park Avenue   | RR22 BZN013    | RR22 BZN014 | RR22 BZN015 | RR22 BZN016 |             |
| 13 | Reginald Road     | RR22 BZN017    | RR22 BZN018 | RR22 BZN019 | RR22 BZN020 | RR22 BZN021 |
| 14 | Terminus Road     | RR22 BZN017    | RR22 BZN018 | RR22 BZN019 | RR22 BZN020 | RR22 BZN021 |
| 15 | Victoria Road     | RR22 BZN017    | RR22 BZN018 | RR22 BZN019 | RR22 BZN020 | RR22 BZN021 |
| 16 | Windsor Road      | RR22 BZN017    | RR22 BZN018 | RR22 BZN019 | RR22 BZN020 | RR22 BZN021 |