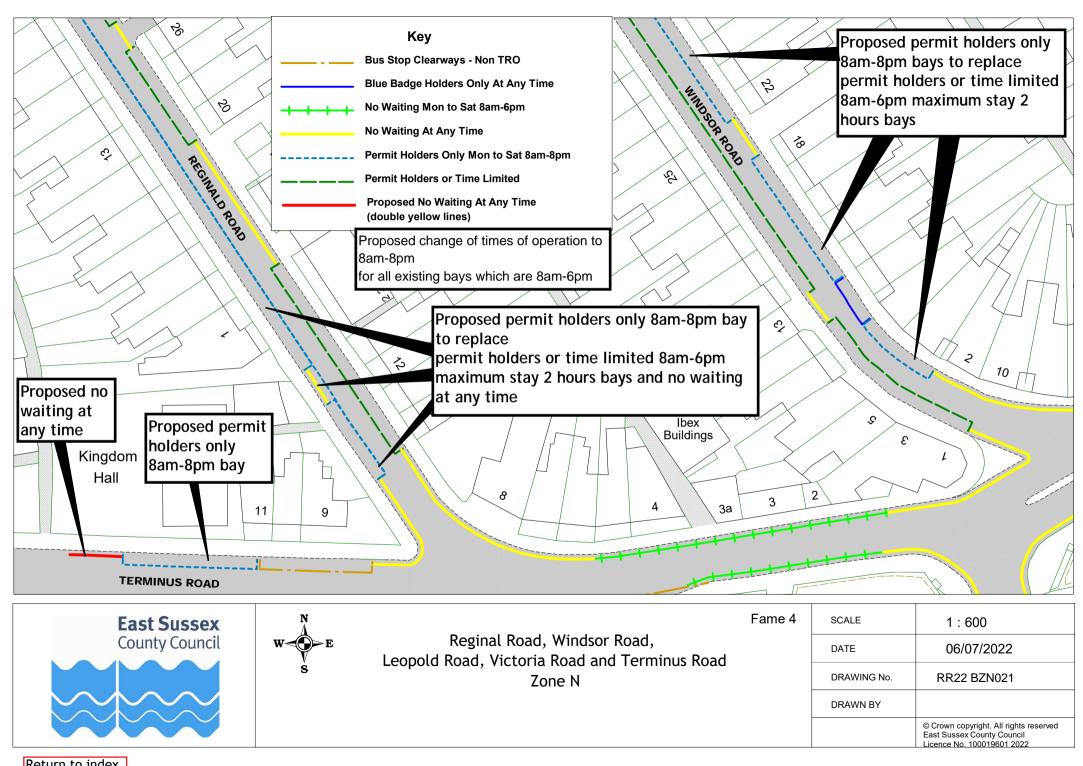

eginal Road, Windsor Road, Leopold Road, Victoria Road and Terminus Road Zone N

| SCALE       | 1 : 2900                                                                                           |
|-------------|----------------------------------------------------------------------------------------------------|
| DATE        | 07/07/2022                                                                                         |
| DRAWING No. | RR22 BZN017                                                                                        |
| DRAWN BY    |                                                                                                    |
|             | © Crown copyright. All rights reserved<br>East Sussex County Council<br>Licence No. 100019601 2022 |

Overview









Return to index