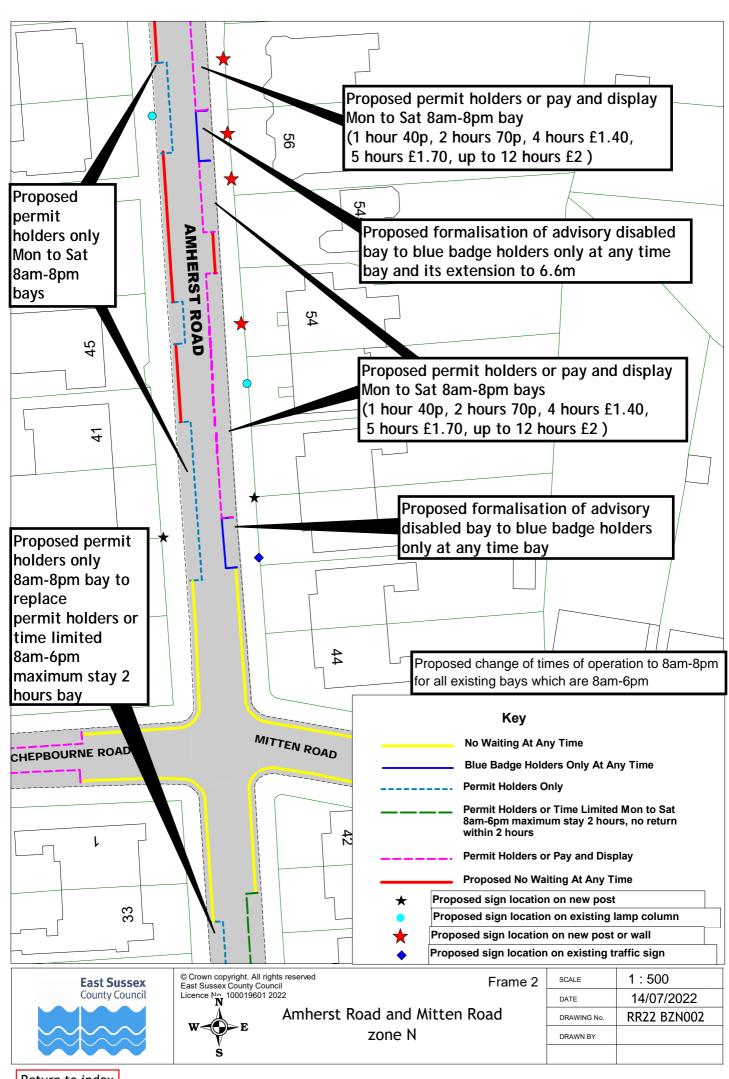

## Rother Parking Review 2022 - informal consultation drawings Bexhill zone N $\,$

|    | Road Name         | Drawing Number |             |             |             |             |
|----|-------------------|----------------|-------------|-------------|-------------|-------------|
| 1  | Overview          |                |             |             |             |             |
| 2  | Overview- frame 1 |                |             |             |             |             |
| 3  | Overview- frame 2 |                |             |             |             |             |
| 4  | Overview- frame 3 |                |             |             |             |             |
| 5  | Amherst Road      | RR22 BZN000    | RR22 BZN001 | RR22 BZN002 | RR22 BZN003 | RR22 BZN004 |
| 6  | Clifford Road     | RR22 BZN005    |             |             |             |             |
| 7  | Larkhill          | RR22 BZN006    | RR22 BZN007 | RR22 BZN008 | RR22 BZN009 |             |
| 8  | Leopold Road      | RR22 BZN017    | RR22 BZN018 | RR22 BZN019 | RR22 BZN020 | RR22 BZN021 |
| 9  | Milfield Rise     | RR22 BZN010    | RR22 BZN011 | RR22 BZN012 |             |             |
| 10 | Mitten Road       | RR22 BZN001    | RR22 BZN002 | RR22 BZN003 | RR22 BZN004 |             |
| 11 | Mitten Road       | RR22 BZN013    | RR22 BZN014 | RR22 BZN015 | RR22 BZN016 |             |
| 12 | New Park Avenue   | RR22 BZN013    | RR22 BZN014 | RR22 BZN015 | RR22 BZN016 |             |
| 13 | Reginald Road     | RR22 BZN017    | RR22 BZN018 | RR22 BZN019 | RR22 BZN020 | RR22 BZN021 |
| 14 | Terminus Road     | RR22 BZN017    | RR22 BZN018 | RR22 BZN019 | RR22 BZN020 | RR22 BZN021 |
| 15 | Victoria Road     | RR22 BZN017    | RR22 BZN018 | RR22 BZN019 | RR22 BZN020 | RR22 BZN021 |
| 16 | Windsor Road      | RR22 BZN017    | RR22 BZN018 | RR22 BZN019 | RR22 BZN020 | RR22 BZN021 |