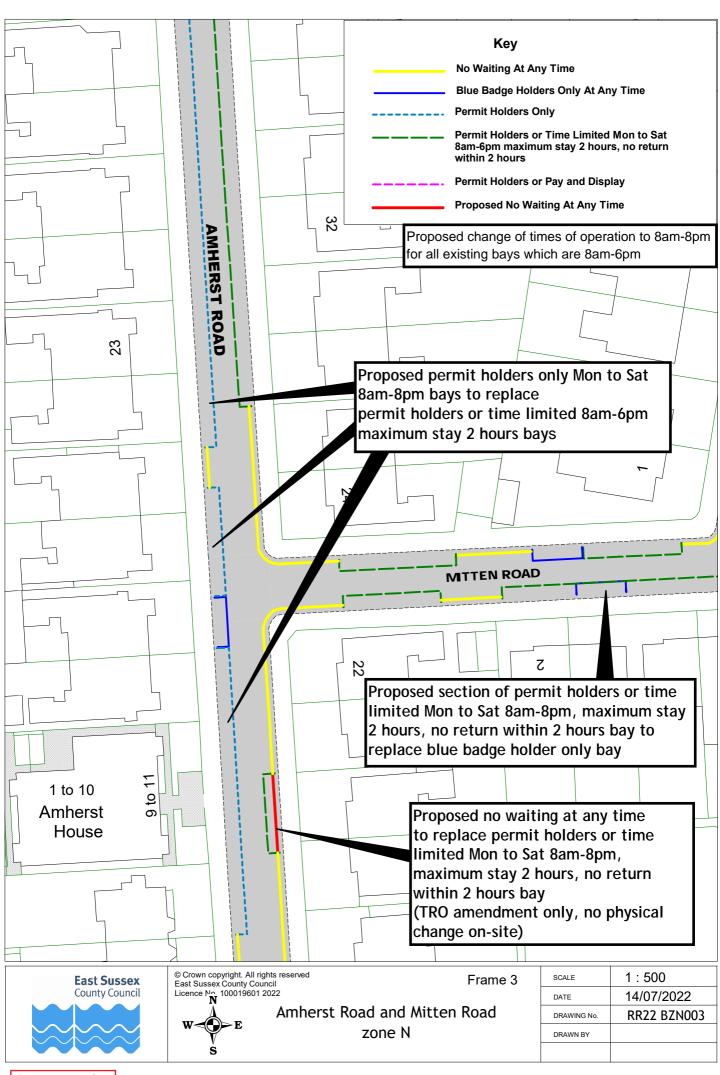

## Rother Parking Review 2022 - informal consultation drawings Bexhill zone N $\,$

|    | Road Name         | Drawing Number |             |             |             |             |
|----|-------------------|----------------|-------------|-------------|-------------|-------------|
| 1  | Overview          |                |             |             |             |             |
| 2  | Overview- frame 1 |                |             |             |             |             |
| 3  | Overview- frame 2 |                |             |             |             |             |
| 4  | Overview- frame 3 |                |             |             |             |             |
| 5  | Amherst Road      | RR22 BZN000    | RR22 BZN001 | RR22 BZN002 | RR22 BZN003 | RR22 BZN004 |
| 6  | Clifford Road     | RR22 BZN005    |             |             |             |             |
| 7  | Larkhill          | RR22 BZN006    | RR22 BZN007 | RR22 BZN008 | RR22 BZN009 |             |
| 8  | Leopold Road      | RR22 BZN017    | RR22 BZN018 | RR22 BZN019 | RR22 BZN020 | RR22 BZN021 |
| 9  | Milfield Rise     | RR22 BZN010    | RR22 BZN011 | RR22 BZN012 |             |             |
| 10 | Mitten Road       | RR22 BZN001    | RR22 BZN002 | RR22 BZN003 | RR22 BZN004 |             |
| 11 | Mitten Road       | RR22 BZN013    | RR22 BZN014 | RR22 BZN015 | RR22 BZN016 |             |
| 12 | New Park Avenue   | RR22 BZN013    | RR22 BZN014 | RR22 BZN015 | RR22 BZN016 |             |
| 13 | Reginald Road     | RR22 BZN017    | RR22 BZN018 | RR22 BZN019 | RR22 BZN020 | RR22 BZN021 |
| 14 | Terminus Road     | RR22 BZN017    | RR22 BZN018 | RR22 BZN019 | RR22 BZN020 | RR22 BZN021 |
| 15 | Victoria Road     | RR22 BZN017    | RR22 BZN018 | RR22 BZN019 | RR22 BZN020 | RR22 BZN021 |
| 16 | Windsor Road      | RR22 BZN017    | RR22 BZN018 | RR22 BZN019 | RR22 BZN020 | RR22 BZN021 |