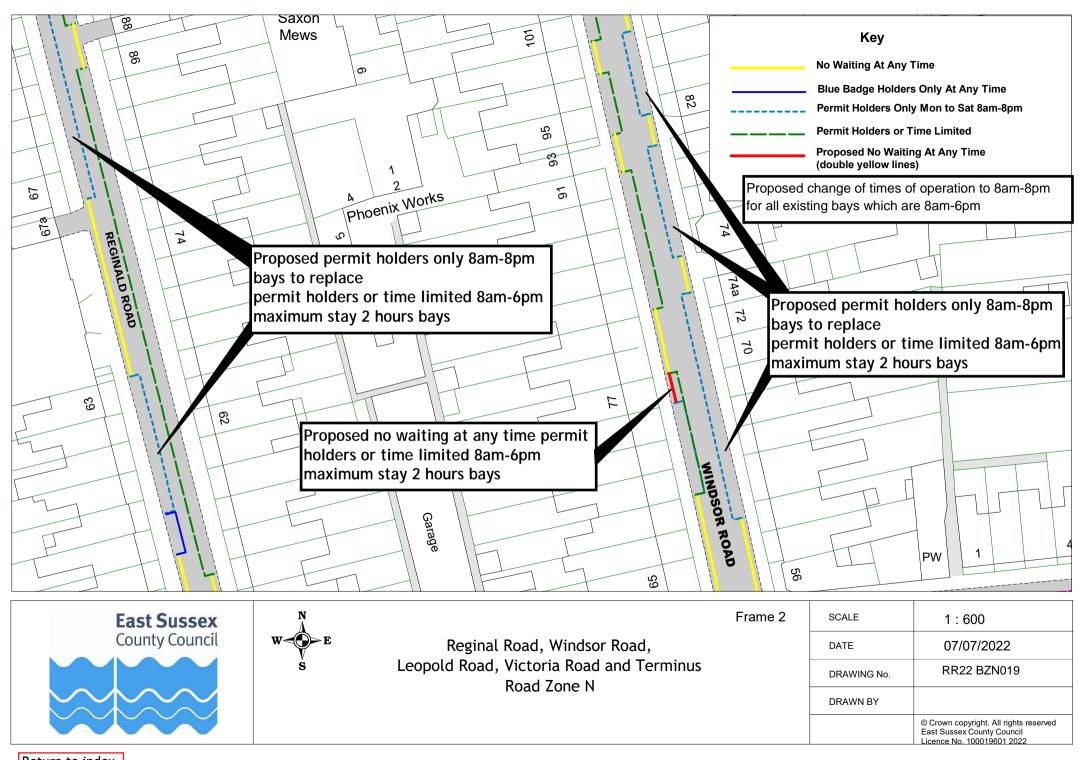

Reginal Road, Windsor Road, Leopold Road, Victoria Road and Terminus Road Zone N

| SCALE       | 1 : 2900                                                                                           |
|-------------|----------------------------------------------------------------------------------------------------|
| DATE        | 07/07/2022                                                                                         |
| DRAWING No. | RR22 BZN017                                                                                        |
| DRAWN BY    |                                                                                                    |
|             | © Crown copyright. All rights reserved<br>East Sussex County Council<br>Licence No. 100019601 2022 |

Overview









Return to index