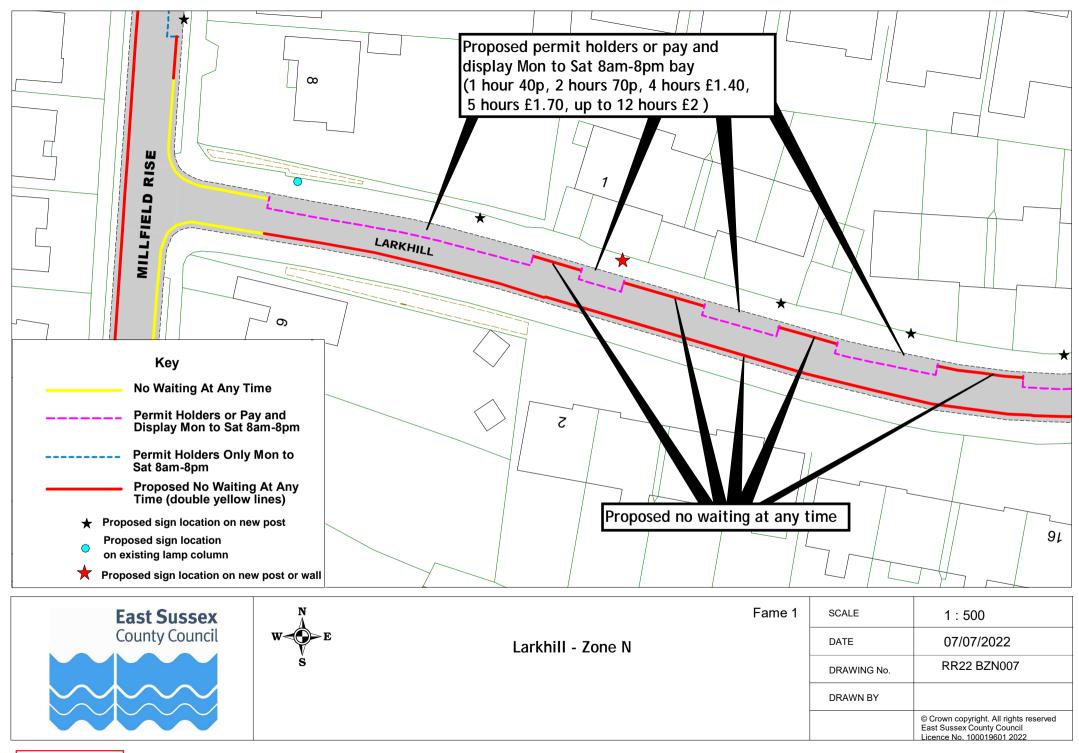

## Rother Parking Review 2022 - informal consultation drawings Bexhill zone N $\,$

|    | Road Name         | Drawing Number |             |             |             |             |
|----|-------------------|----------------|-------------|-------------|-------------|-------------|
| 1  | Overview          |                |             |             |             |             |
| 2  | Overview- frame 1 |                |             |             |             |             |
| 3  | Overview- frame 2 |                |             |             |             |             |
| 4  | Overview- frame 3 |                |             |             |             |             |
| 5  | Amherst Road      | RR22 BZN000    | RR22 BZN001 | RR22 BZN002 | RR22 BZN003 | RR22 BZN004 |
| 6  | Clifford Road     | RR22 BZN005    |             |             |             |             |
| 7  | Larkhill          | RR22 BZN006    | RR22 BZN007 | RR22 BZN008 | RR22 BZN009 |             |
| 8  | Leopold Road      | RR22 BZN017    | RR22 BZN018 | RR22 BZN019 | RR22 BZN020 | RR22 BZN021 |
| 9  | Milfield Rise     | RR22 BZN010    | RR22 BZN011 | RR22 BZN012 |             |             |
| 10 | Mitten Road       | RR22 BZN001    | RR22 BZN002 | RR22 BZN003 | RR22 BZN004 |             |
| 11 | Mitten Road       | RR22 BZN013    | RR22 BZN014 | RR22 BZN015 | RR22 BZN016 |             |
| 12 | New Park Avenue   | RR22 BZN013    | RR22 BZN014 | RR22 BZN015 | RR22 BZN016 |             |
| 13 | Reginald Road     | RR22 BZN017    | RR22 BZN018 | RR22 BZN019 | RR22 BZN020 | RR22 BZN021 |
| 14 | Terminus Road     | RR22 BZN017    | RR22 BZN018 | RR22 BZN019 | RR22 BZN020 | RR22 BZN021 |
| 15 | Victoria Road     | RR22 BZN017    | RR22 BZN018 | RR22 BZN019 | RR22 BZN020 | RR22 BZN021 |
| 16 | Windsor Road      | RR22 BZN017    | RR22 BZN018 | RR22 BZN019 | RR22 BZN020 | RR22 BZN021 |