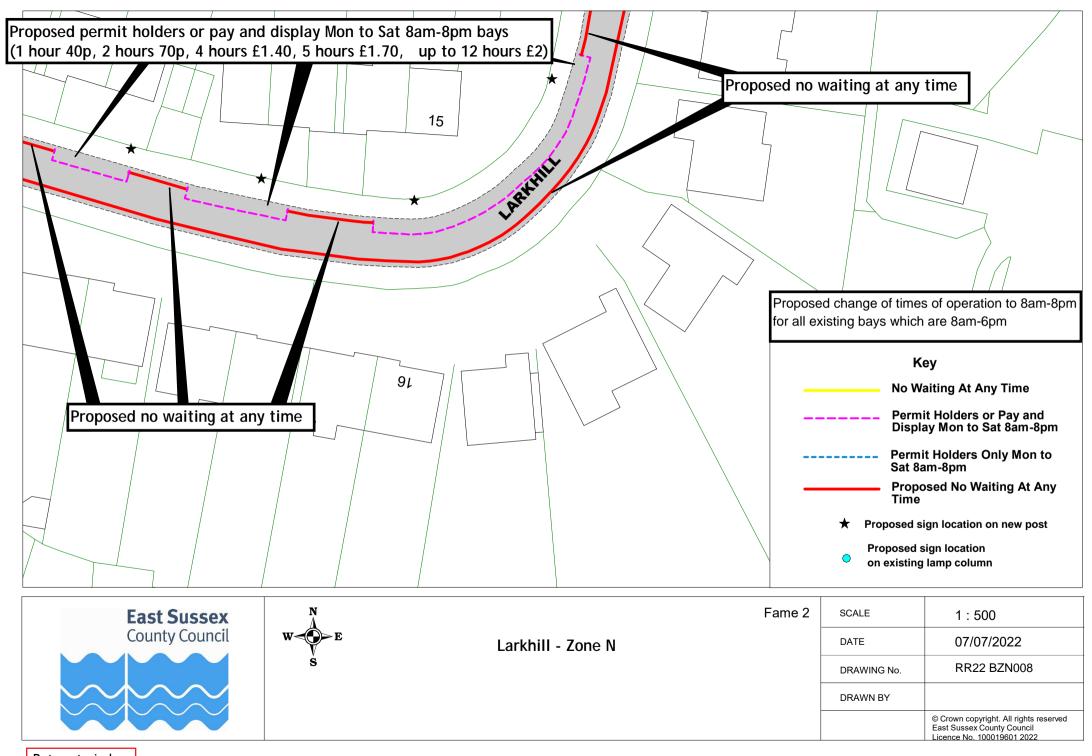

| RR22 BZN011 | RR22 BZN012 |             |             |
| 10 | Mitten Road       | RR22 BZN001    | RR22 BZN002 | RR22 BZN003 | RR22 BZN004 |             |
| 11 | Mitten Road       | RR22 BZN013    | RR22 BZN014 | RR22 BZN015 | RR22 BZN016 |             |
| 12 | New Park Avenue   | RR22 BZN013    | RR22 BZN014 | RR22 BZN015 | RR22 BZN016 |             |
| 13 | Reginald Road     | RR22 BZN017    | RR22 BZN018 | RR22 BZN019 | RR22 BZN020 | RR22 BZN021 |
| 14 | Terminus Road     | RR22 BZN017    | RR22 BZN018 | RR22 BZN019 | RR22 BZN020 | RR22 BZN021 |
| 15 | Victoria Road     | RR22 BZN017    | RR22 BZN018 | RR22 BZN019 | RR22 BZN020 | RR22 BZN021 |
| 16 | Windsor Road      | RR22 BZN017    | RR22 BZN018 | RR22 BZN019 | RR22 BZN020 | RR22 BZN021 |























Return to index





Return to index























Reginal Road, Windsor Road, Leopold Road, Victoria Road and Terminus Road Zone N

| SCALE       | 1 : 2900                                                                                           |
|-------------|----------------------------------------------------------------------------------------------------|
| DATE        | 07/07/2022                                                                                         |
| DRAWING No. | RR22 BZN017                                                                                        |
| DRAWN BY    |                                                                                                    |
|             | © Crown copyright. All rights reserved<br>East Sussex County Council<br>Lice