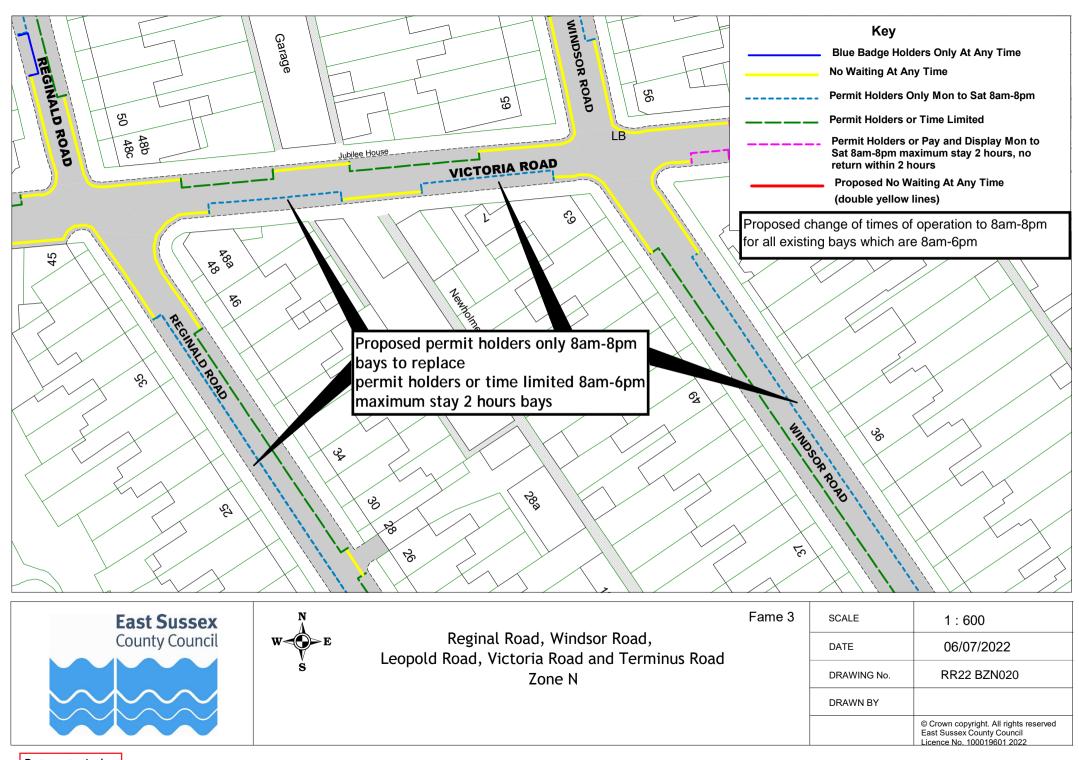

Reginal Road, Windsor Road, Leopold Road, Victoria Road and Terminus Road Zone N

| SCALE       | 1 : 2900                                                                                           |
|-------------|----------------------------------------------------------------------------------------------------|
| DATE        | 07/07/2022                                                                                         |
| DRAWING No. | RR22 BZN017                                                                                        |
| DRAWN BY    |                                                                                                    |
|             | © Crown copyright. All rights reserved<br>East Sussex County Council<br>Licence No. 100019601 2022 |

Overview









Return to index