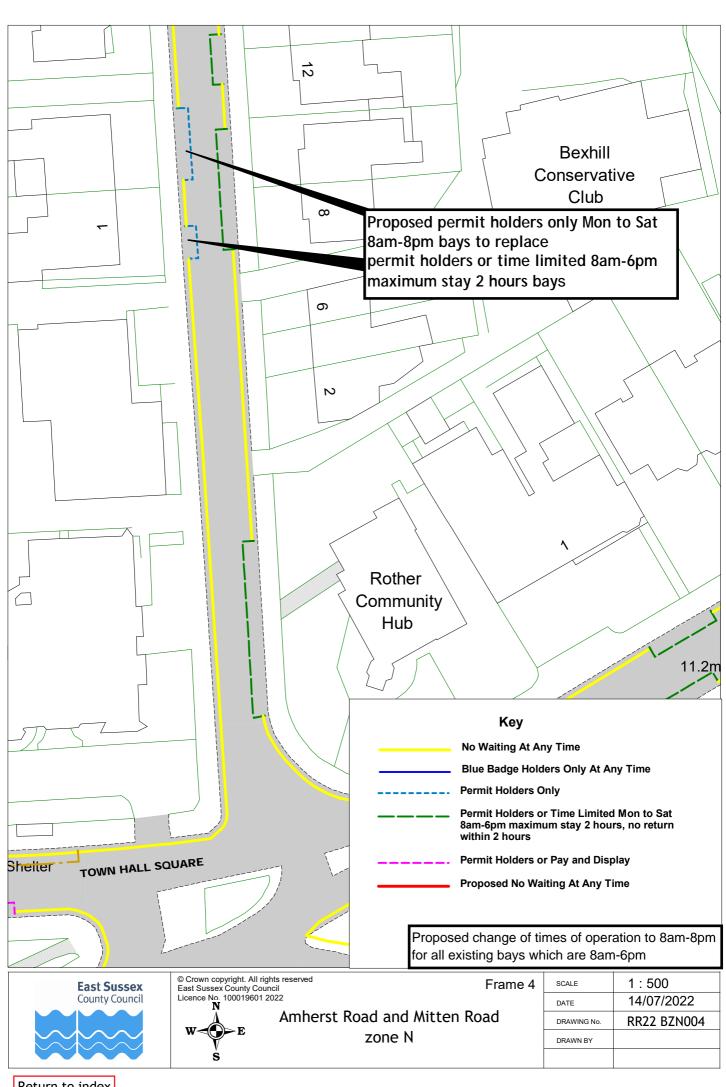

## Rother Parking Review 2022 - informal consultation drawings Bexhill zone N $\,$

|    | Road Name         | Drawing Number |             |             |             |             |
|----|-------------------|----------------|-------------|-------------|-------------|-------------|
| 1  | Overview          |                |             |             |             |             |
| 2  | Overview- frame 1 |                |             |             |             |             |
| 3  | Overview- frame 2 |                |             |             |             |             |
| 4  | Overview- frame 3 |                |             |             |             |             |
| 5  | Amherst Road      | RR22 BZN000    | RR22 BZN001 | RR22 BZN002 | RR22 BZN003 | RR22 BZN004 |
| 6  | Clifford Road     | RR22 BZN005    |             |             |             |             |
| 7  | Larkhill          | RR22 BZN006    | RR22 BZN007 | RR22 BZN008 | RR22 BZN009 |             |
| 8  | Leopold Road      | RR22 BZN017    | RR22 BZN018 | RR22 BZN019 | RR22 BZN020 | RR22 BZN021 |
| 9  | Milfield Rise     | RR22 BZN010    | RR22 BZN011 | RR22 BZN012 |             |             |
| 10 | Mitten Road       | RR22 BZN001    | RR22 BZN002 | RR22 BZN003 | RR22 BZN004 |             |
| 11 | Mitten Road       | RR22 BZN013    | RR22 BZN014 | RR22 BZN015 | RR22 BZN016 |             |
| 12 | New Park Avenue   | RR22 BZN013    | RR22 BZN014 | RR22 BZN015 | RR22 BZN016 |             |
| 13 | Reginald Road     | RR22 BZN017    | RR22 BZN018 | RR22 BZN019 | RR22 BZN020 | RR22 BZN021 |
| 14 | Terminus Road     | RR22 BZN017    | RR22 BZN018 | RR22 BZN019 | RR22 BZN020 | RR22 BZN021 |
| 15 | Victoria Road     | RR22 BZN017    | RR22 BZN018 | RR22 BZN019 | RR22 BZN020 | RR22 BZN021 |
| 16 | Windsor Road      | RR22 BZN017    | RR22 BZN018 | RR22 BZN019 | RR22 BZN020 | RR22 BZN021 |