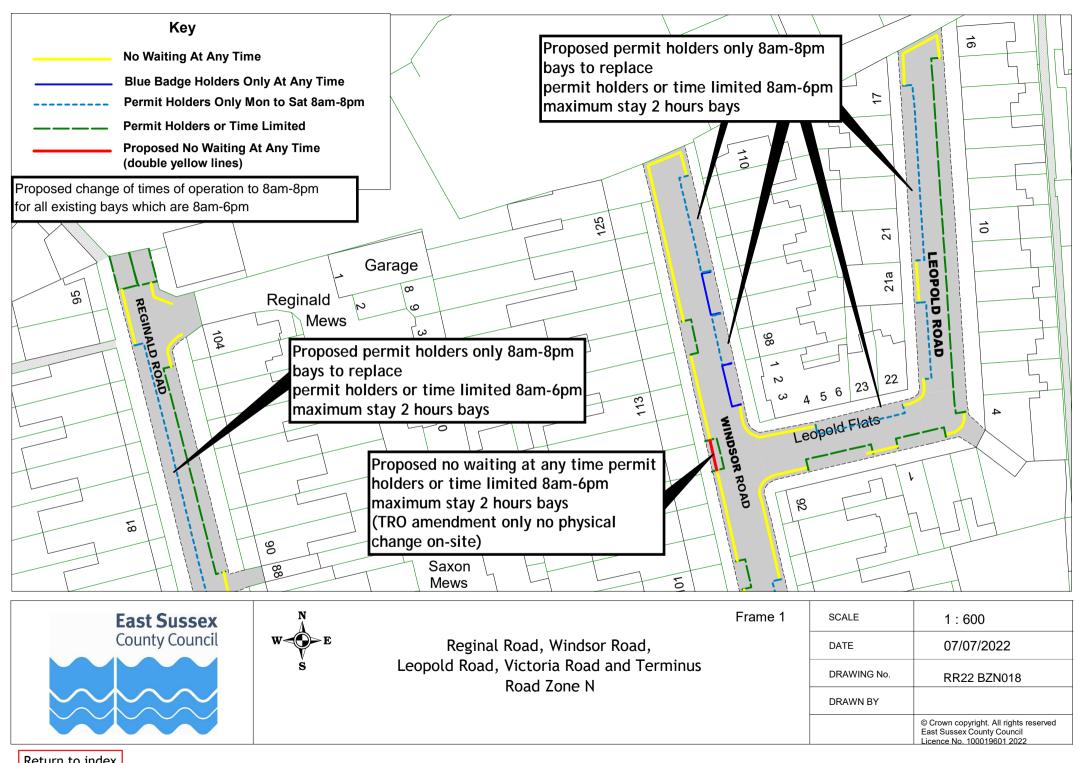

Reginal Road, Windsor Road, Leopold Road, Victoria Road and Terminus Road Zone N

| SCALE       | 1 : 2900                                                                                           |
|-------------|----------------------------------------------------------------------------------------------------|
| DATE        | 07/07/2022                                                                                         |
| DRAWING No. | RR22 BZN017                                                                                        |
| DRAWN BY    |                                                                                                    |
|             | © Crown copyright. All rights reserved<br>East Sussex County Council<br>Licence No. 100019601 2022 |

Overview









Return to index