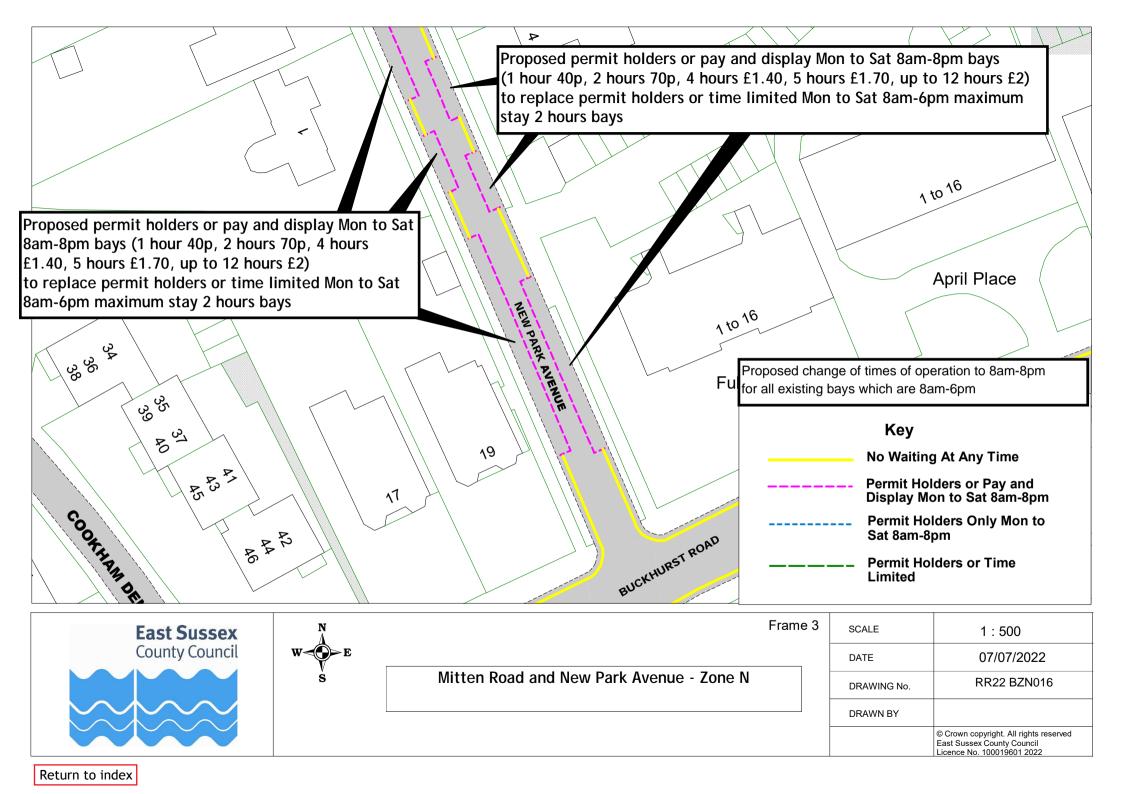

|             |
| 10 | Mitten Road       | RR22 BZN001    | RR22 BZN002 | RR22 BZN003 | RR22 BZN004 |             |
| 11 | Mitten Road       | RR22 BZN013    | RR22 BZN014 | RR22 BZN015 | RR22 BZN016 |             |
| 12 | New Park Avenue   | RR22 BZN013    | RR22 BZN014 | RR22 BZN015 | RR22 BZN016 |             |
| 13 | Reginald Road     | RR22 BZN017    | RR22 BZN018 | RR22 BZN019 | RR22 BZN020 | RR22 BZN021 |
| 14 | Terminus Road     | RR22 BZN017    | RR22 BZN018 | RR22 BZN019 | RR22 BZN020 | RR22 BZN021 |
| 15 | Victoria Road     | RR22 BZN017    | RR22 BZN018 | RR22 BZN019 | RR22 BZN020 | RR22 BZN021 |
| 16 | Windsor Road      | RR22 BZN017    | RR22 BZN018 | RR22 BZN019 | RR22 BZN020 | RR22 BZN021 |























Return to index





Return to index























Reginal Road, Windsor Road, Leopold Road, Victoria Road and Terminus Road Zone N

| SCALE       | 1 : 2900                                                                                           |
|-------------|----------------------------------------------------------------------------------------------------|
| DATE        | 07/07/2022                                                                                         |
| DRAWING No. | RR22 BZN017                                                                                        |
| DRAWN BY    |                                                                                                    |
|             | © Crown copyright. All rights reserved<br>East Sussex County Council<br>Licence No. 100019601 2022 |

Overvie