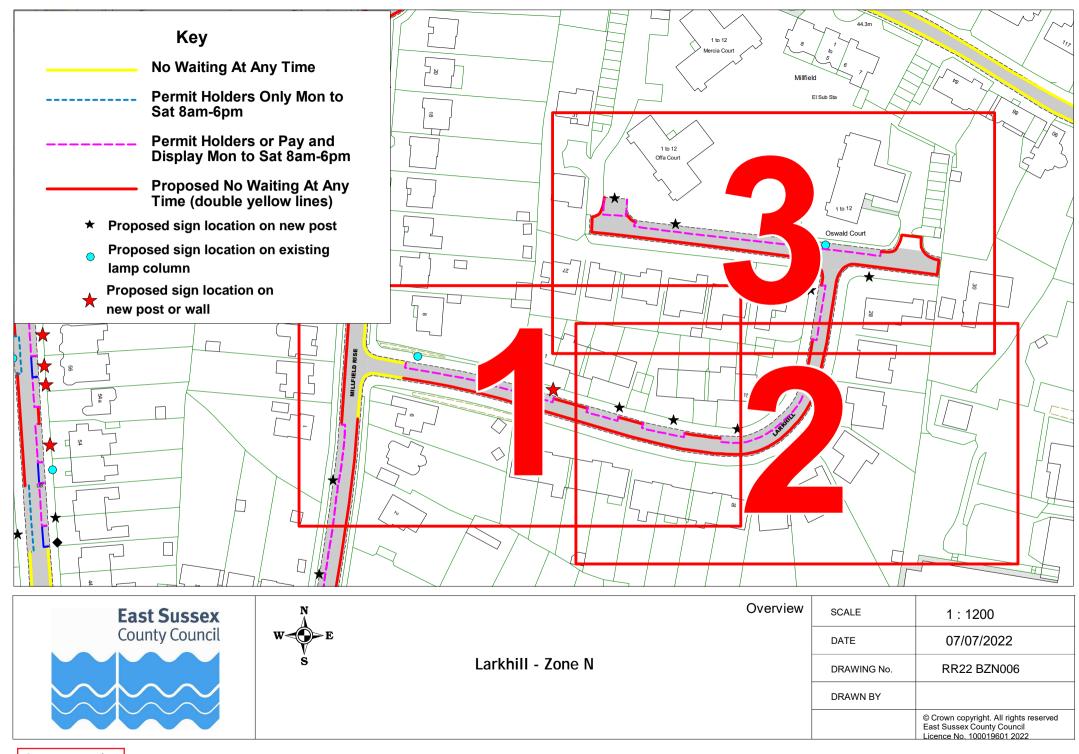

## Rother Parking Review 2022 - informal consultation drawings Bexhill zone N $\,$

|    | Road Name         | Drawing Number |             |             |             |             |
|----|-------------------|----------------|-------------|-------------|-------------|-------------|
| 1  | Overview          |                |             |             |             |             |
| 2  | Overview- frame 1 |                |             |             |             |             |
| 3  | Overview- frame 2 |                |             |             |             |             |
| 4  | Overview- frame 3 |                |             |             |             |             |
| 5  | Amherst Road      | RR22 BZN000    | RR22 BZN001 | RR22 BZN002 | RR22 BZN003 | RR22 BZN004 |
| 6  | Clifford Road     | RR22 BZN005    |             |             |             |             |
| 7  | Larkhill          | RR22 BZN006    | RR22 BZN007 | RR22 BZN008 | RR22 BZN009 |             |
| 8  | Leopold Road      | RR22 BZN017    | RR22 BZN018 | RR22 BZN019 | RR22 BZN020 | RR22 BZN021 |
| 9  | Milfield Rise     | RR22 BZN010    | RR22 BZN011 | RR22 BZN012 |             |             |
| 10 | Mitten Road       | RR22 BZN001    | RR22 BZN002 | RR22 BZN003 | RR22 BZN004 |             |
| 11 | Mitten Road       | RR22 BZN013    | RR22 BZN014 | RR22 BZN015 | RR22 BZN016 |             |
| 12 | New Park Avenue   | RR22 BZN013    | RR22 BZN014 | RR22 BZN015 | RR22 BZN016 |             |
| 13 | Reginald Road     | RR22 BZN017    | RR22 BZN018 | RR22 BZN019 | RR22 BZN020 | RR22 BZN021 |
| 14 | Terminus Road     | RR22 BZN017    | RR22 BZN018 | RR22 BZN019 | RR22 BZN020 | RR22 BZN021 |
| 15 | Victoria Road     | RR22 BZN017    | RR22 BZN018 | RR22 BZN019 | RR22 BZN020 | RR22 BZN021 |
| 16 | Windsor Road      | RR22 BZN017    | RR22 BZN018 | RR22 BZN019 | RR22 BZN020 | RR22 BZN021 |