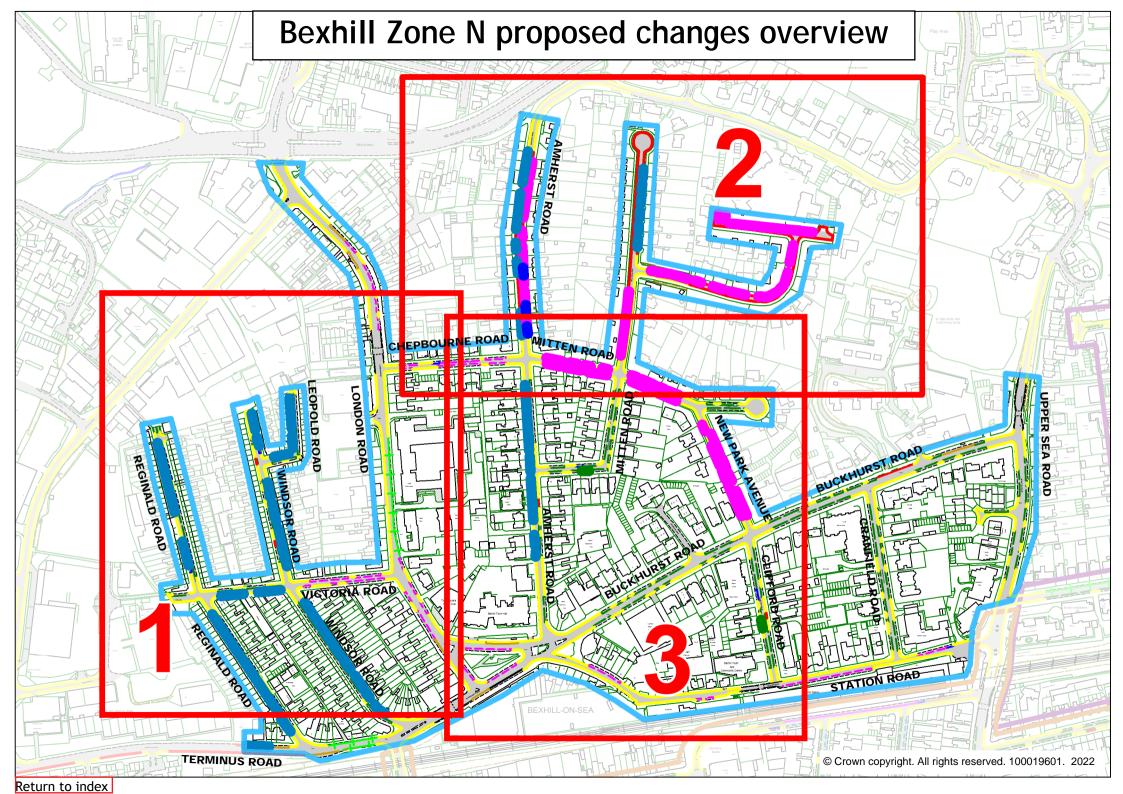

## Rother Parking Review 2022 - informal consultation drawings Bexhill zone N $\,$

|    | Road Name         | Drawing Number |             |             |             |             |
|----|-------------------|----------------|-------------|-------------|-------------|-------------|
| 1  | Overview          |                |             |             |             |             |
| 2  | Overview- frame 1 |                |             |             |             |             |
| 3  | Overview- frame 2 |                |             |             |             |             |
| 4  | Overview- frame 3 |                |             |             |             |             |
| 5  | Amherst Road      | RR22 BZN000    | RR22 BZN001 | RR22 BZN002 | RR22 BZN003 | RR22 BZN004 |
| 6  | Clifford Road     | RR22 BZN005    |             |             |             |             |
| 7  | Larkhill          | RR22 BZN006    | RR22 BZN007 | RR22 BZN008 | RR22 BZN009 |             |
| 8  | Leopold Road      | RR22 BZN017    | RR22 BZN018 | RR22 BZN019 | RR22 BZN020 | RR22 BZN021 |
| 9  | Milfield Rise     | RR22 BZN010    | RR22 BZN011 | RR22 BZN012 |             |             |
| 10 | Mitten Road       | RR22 BZN001    | RR22 BZN002 | RR22 BZN003 | RR22 BZN004 |             |
| 11 | Mitten Road       | RR22 BZN013    | RR22 BZN014 | RR22 BZN015 | RR22 BZN016 |             |
| 12 | New Park Avenue   | RR22 BZN013    | RR22 BZN014 | RR22 BZN015 | RR22 BZN016 |             |
| 13 | Reginald Road     | RR22 BZN017    | RR22 BZN018 | RR22 BZN019 | RR22 BZN020 | RR22 BZN021 |
| 14 | Terminus Road     | RR22 BZN017    | RR22 BZN018 | RR22 BZN019 | RR22 BZN020 | RR22 BZN021 |
| 15 | Victoria Road     | RR22 BZN017    | RR22 BZN018 | RR22 BZN019 | RR22 BZN020 | RR22 BZN021 |
| 16 | Windsor Road      | RR22 BZN017    | RR22 BZN018 | RR22 BZN019 | RR22 BZN020 | RR22 BZN021 |

Overview

Return to index