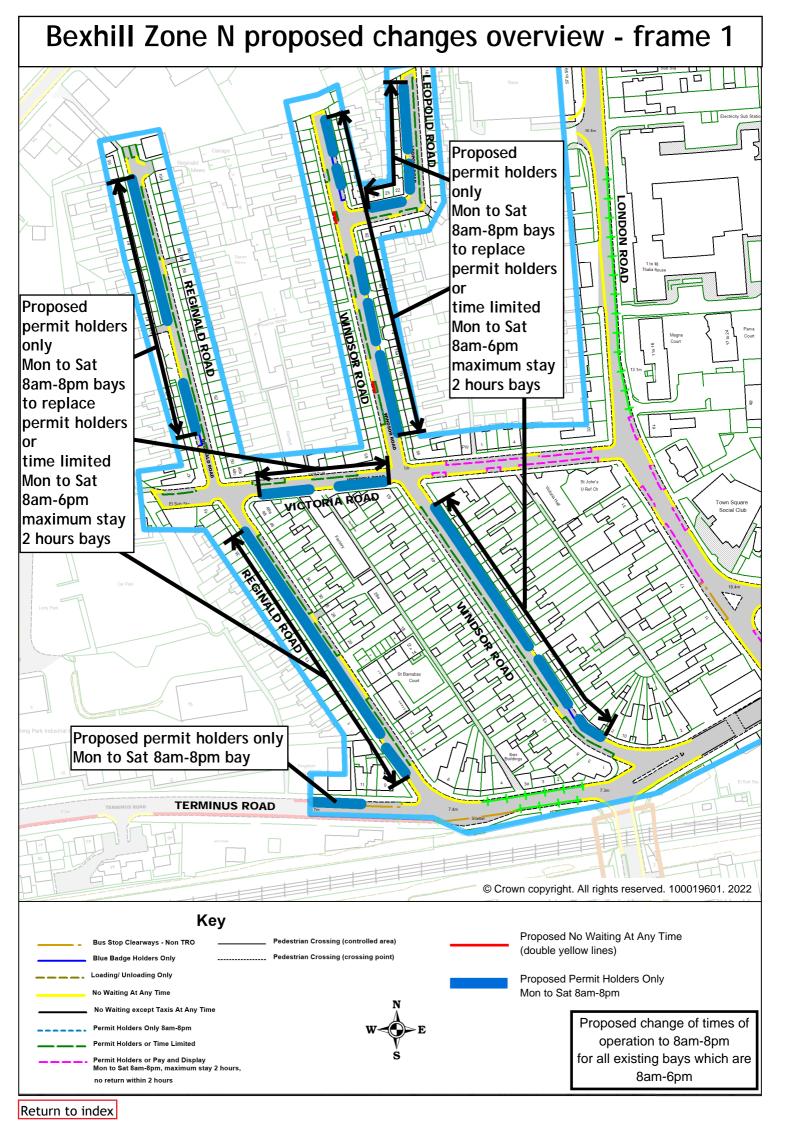

## Rother Parking Review 2022 - informal consultation drawings Bexhill zone N $\,$

|    | Road Name         | Drawing Number |             |             |             |             |
|----|-------------------|----------------|-------------|-------------|-------------|-------------|
| 1  | Overview          |                |             |             |             |             |
| 2  | Overview- frame 1 |                |             |             |             |             |
| 3  | Overview- frame 2 |                |             |             |             |             |
| 4  | Overview- frame 3 |                |             |             |             |             |
| 5  | Amherst Road      | RR22 BZN000    | RR22 BZN001 | RR22 BZN002 | RR22 BZN003 | RR22 BZN004 |
| 6  | Clifford Road     | RR22 BZN005    |             |             |             |             |
| 7  | Larkhill          | RR22 BZN006    | RR22 BZN007 | RR22 BZN008 | RR22 BZN009 |             |
| 8  | Leopold Road      | RR22 BZN017    | RR22 BZN018 | RR22 BZN019 | RR22 BZN020 | RR22 BZN021 |
| 9  | Milfield Rise     | RR22 BZN010    | RR22 BZN011 | RR22 BZN012 |             |             |
| 10 | Mitten Road       | RR22 BZN001    | RR22 BZN002 | RR22 BZN003 | RR22 BZN004 |             |
| 11 | Mitten Road       | RR22 BZN013    | RR22 BZN014 | RR22 BZN015 | RR22 BZN016 |             |
| 12 | New Park Avenue   | RR22 BZN013    | RR22 BZN014 | RR22 BZN015 | RR22 BZN016 |             |
| 13 | Reginald Road     | RR22 BZN017    | RR22 BZN018 | RR22 BZN019 | RR22 BZN020 | RR22 BZN021 |
| 14 | Terminus Road     | RR22 BZN017    | RR22 BZN018 | RR22 BZN019 | RR22 BZN020 | RR22 BZN021 |
| 15 | Victoria Road     | RR22 BZN017    | RR22 BZN018 | RR22 BZN019 | RR22 BZN020 | RR22 BZN021 |
| 16 | Windsor Road      | RR22 BZN017    | RR22 BZN018 | RR22 BZN019 | RR22 BZN020 | RR22 BZN021 |