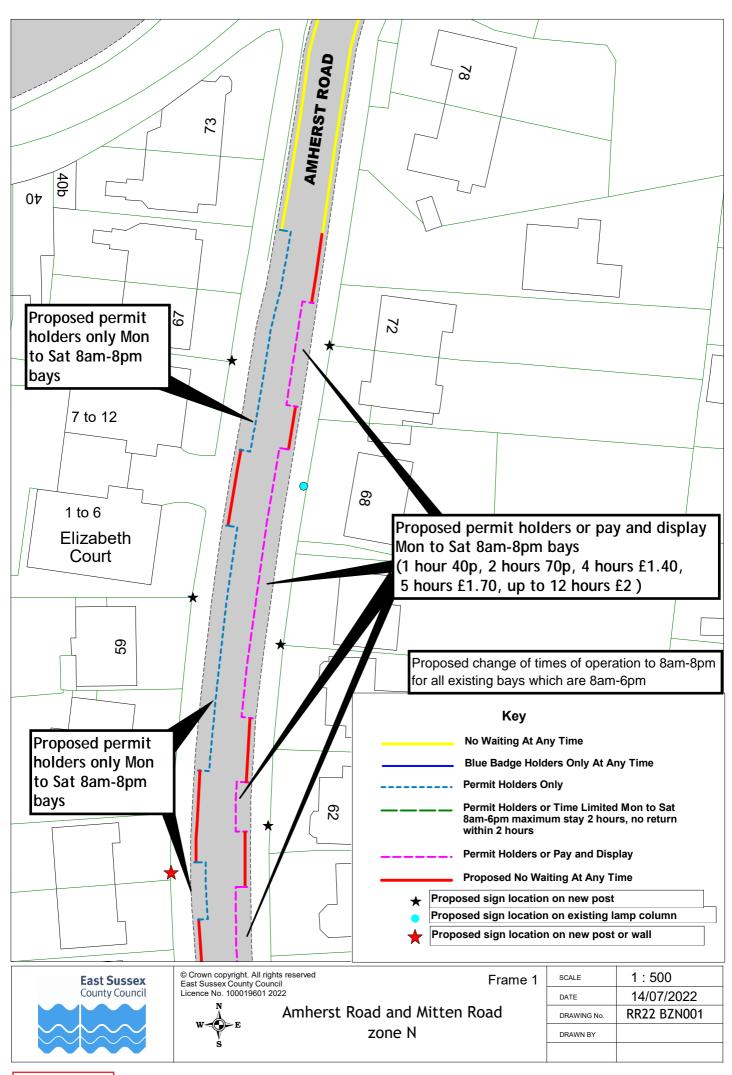

## Rother Parking Review 2022 - informal consultation drawings Bexhill zone N $\,$

|    | Road Name         | Drawing Number |             |             |             |             |
|----|-------------------|----------------|-------------|-------------|-------------|-------------|
| 1  | Overview          |                |             |             |             |             |
| 2  | Overview- frame 1 |                |             |             |             |             |
| 3  | Overview- frame 2 |                |             |             |             |             |
| 4  | Overview- frame 3 |                |             |             |             |             |
| 5  | Amherst Road      | RR22 BZN000    | RR22 BZN001 | RR22 BZN002 | RR22 BZN003 | RR22 BZN004 |
| 6  | Clifford Road     | RR22 BZN005    |             |             |             |             |
| 7  | Larkhill          | RR22 BZN006    | RR22 BZN007 | RR22 BZN008 | RR22 BZN009 |             |
| 8  | Leopold Road      | RR22 BZN017    | RR22 BZN018 | RR22 BZN019 | RR22 BZN020 | RR22 BZN021 |
| 9  | Milfield Rise     | RR22 BZN010    | RR22 BZN011 | RR22 BZN012 |             |             |
| 10 | Mitten Road       | RR22 BZN001    | RR22 BZN002 | RR22 BZN003 | RR22 BZN004 |             |
| 11 | Mitten Road       | RR22 BZN013    | RR22 BZN014 | RR22 BZN015 | RR22 BZN016 |             |
| 12 | New Park Avenue   | RR22 BZN013    | RR22 BZN014 | RR22 BZN015 | RR22 BZN016 |             |
| 13 | Reginald Road     | RR22 BZN017    | RR22 BZN018 | RR22 BZN019 | RR22 BZN020 | RR22 BZN021 |
| 14 | Terminus Road     | RR22 BZN017    | RR22 BZN018 | RR22 BZN019 | RR22 BZN020 | RR22 BZN021 |
| 15 | Victoria Road     | RR22 BZN017    | RR22 BZN018 | RR22 BZN019 | RR22 BZN020 | RR22 BZN021 |
| 16 | Windsor Road      | RR22 BZN017    | RR22 BZN018 | RR22 BZN019 | RR22 BZN020 | RR22 BZN021 |